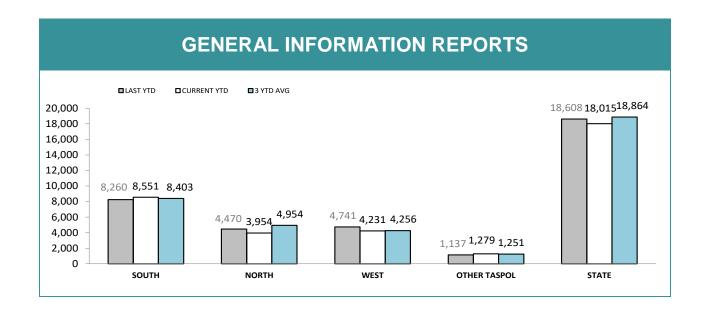

| RPOS*: SPECIAL ACTIVITIES          |       |       |      |       |  |
|------------------------------------|-------|-------|------|-------|--|
|                                    | SOUTH | NORTH | WEST | STATE |  |
| Arrest - Crime (excludes assaults) | 26    | 74    | 14   | 114   |  |
| Arrests - Other                    | 236   | 80    | 27   | 343   |  |
| Summons/YJAR (excludes assaults)   | 47    | 15    | 7    | 69    |  |
| Drug Offender - Diversion          | 18    | 10    | 1    | 29    |  |
| Drug Offender - Prosecutions       | 19    | 17    | 14   | 50    |  |
| Information Reports Submitted      | 218   | 252   | 146  | 616   |  |
| Search Returns Submitted           | 90    | 228   | 48   | 366   |  |
| Bail Curfew Checks Conducted       | 14    | 17    | 1    | 32    |  |
| Family Violence Incidents Attended | 46    | 62    | 30   | 138   |  |
| Family Violence Reports Submitted  | 9     | 7     | 7    | 23    |  |