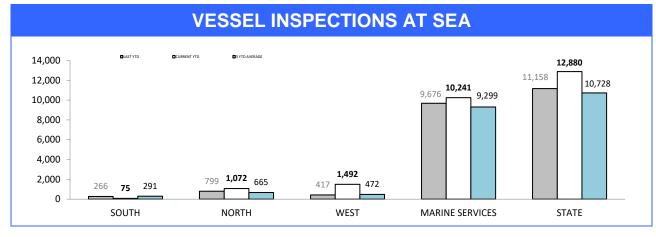

ous/Fatal crashes); Traffic Crash Reporting System (Total Crashes)

<sup>\*</sup>Note: Total crash figures run one month behind other year to date figures to account for crash report processing time

### **Rural Road Policing**









Rural locations are as defined in the Australian Statistical Geography Standard. Rural infringement data only available since the introduction of PINS. Rural Active AVL Hours only available from July 2014.

### **Marine Enforcement**



Source): Collation of this measure changed in 1st July 2016 from manual reporting by Districts to automated data extraction from Fine and Infringement Notice Database, Prosecution System and Information Bureau. Data reported prior to 1st July 2016 should not be compared to later data due to the change in collation method







Source (all other on page): self-reported monthly by districts

### **Rescue Services**

| HELICOPTER SERVICES                |          |             |        |  |  |  |  |
|------------------------------------|----------|-------------|--------|--|--|--|--|
| CATEGORY                           | LAST YTD | CURRENT YTD | CHANGE |  |  |  |  |
| SEARCH & RESCUE HOURS              | 171      | 155         | -16    |  |  |  |  |
| AMBULANCE TASMANIA HOURS           | 84       | 155         | 71     |  |  |  |  |
| POLICE OPERATIONS HOURS            | 26       | 33          | 7      |  |  |  |  |
| EXERCISES HOURS                    | 0        | 0           | 0      |  |  |  |  |
| TOTAL OPERATIONAL HOURS            | 281      | 343         | 62     |  |  |  |  |
|