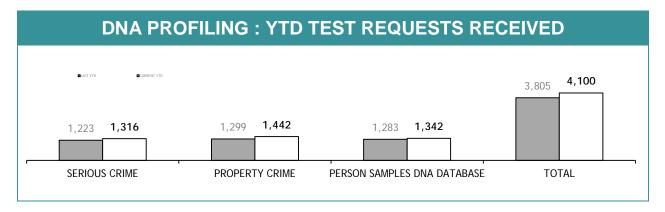

| CURRENT REQUESTS<br>(RECEIVED WITHIN THE LAST TWO<br>MONTHS) | OLDER REQUESTS<br>(RECEIVED MORE THAN TWO MONTHS AGO) | AVERAGE DAYS ON HAND<br>(OLDER REQUESTS) |  |
| SERIOUS CRIME                     | 295                                                          | 127                                                   | 185                                      |  |
| PROPERTY CRIME                    | 82                                                           | 0                                                     | 0                                        |  |
| TOTAL                             | 377                                                          | 127                                                   | -                                        |  |







| TEST REQUESTS NOT COMPLETE         |                                                        |                                                    |                                       |  |  |
|------------------------------------|--------------------------------------------------------|----------------------------------------------------|---------------------------------------|--|--|
|                                    | CURRENT REQUESTS (RECEIVED WITHIN THE LAST TWO MONTHS) | OLDER REQUESTS (RECEIVED MORE THAN TWO MONTHS AGO) | AVERAGE DAYS ON HAND (OLDER REQUESTS) |  |  |
| SERIOUS CRIME                      | 109                                                    | 48                                                 | 234                                   |  |  |
| PROPERTY CRI