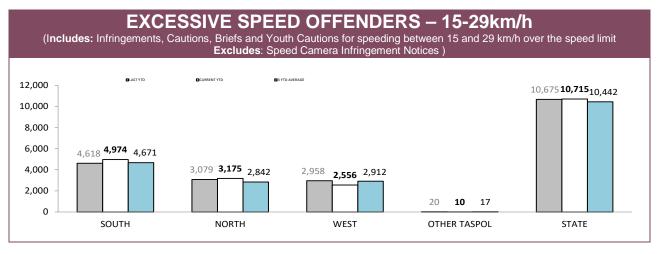

### **Road Policing**

Source: Fine and Infringement Notice Database, Prosecution and Information Bureau

|              | TOTAL TRAFFIC OFFENDERS |             |          |             |          |             |          |                |  |
|--------------|-------------------------|-------------|----------|-------------|----------|-------------|----------|----------------|--|
| DISTRICT     | INFRING                 | GEMENTS     | CAU      | CAUTIONS    |          | BRIEFS      |          | YOUTH CAUTIONS |  |
|              | LAST YTD                | CURRENT YTD | LAST YTD | CURRENT YTD | LAST YTD | CURRENT YTD | LAST YTD | CURRENT YTD    |  |
| SOUTH        | 6,498                   | 5,265       | 9,214    | 10,142      | 2,628    | 2,069       | 17       | 14             |  |
| NORTH        | 3,268                   | 2,898       | 4,269    | 4,499       | 1,212    | 1,041       | 26       | 4              |  |
| WEST         | 2,857                   | 2,357       | 4,425    | 3,692       | 1,141    | 1,048       | 28       | 20             |  |
| OTHER TASPOL | 49                      | 45          | 26       | 35          | 19       | 11          | 1        | 1              |  |
| STATE        | 12,672                  | 10,565      | 17,934   | 18,368      | 5,000    | 4,169       | 72       | 39             |  |