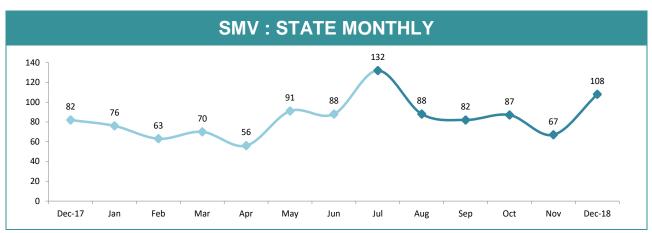

--|-------------|
| 100.0%   BAS | T YTD □CURRENT YTD |                     |             |
| 60.0% -      |                    | 41.9% 45.0%         |             |
| 25.4% 2      | 19.4%              | %                   | 26.2% 23.5% |
| SOUT         | H NORTH            | WEST                | STATE       |
| DISTRICT     | ANNUAL<br>OFFENCES | OFFENCES<br>CLEARED | % CLEARED   |

| DISTRICT | ANNUAL<br>OFFENCES | OFFENCES<br>CLEARED | % CLEARED |
|----------|--------------------|---------------------|-----------|
| SOUTH    | 729                | 177                 | 24.3%     |
| NORTH    | 518                | 62                  | 12.0%     |
| WEST     | 249                | 112                 | 45.0%     |
| STATE    | 1,496              | 351                 | 23.5%     |





| DIVISION     | LAST YTD THIS YTD |     | Change |        | Annual offences per 10,000 population |
|--------------|-------------------|-----|--------|--------|---------------------------------------|
| HOBART       | 75                | 73  | -2     | -2.7%  | 29:10,000                             |
| GLENORCHY    | 120               | 90  | -30    | -25.0% | 37:10,000                             |
| KINGSTON     | 12                | 38  | 26     | 216.7% | 11:10,000                             |
| SOUTH-EAST   | 82                | 81  | -1     | -1.2%  | 19:10,000                             |
| BRIDGEWATER  | 57                | 76  | 19     | 33.3%  | 34:10,00                              |
| LAUNCESTON   | 152               | 125 | -27    | -17.8% | 31:10,000