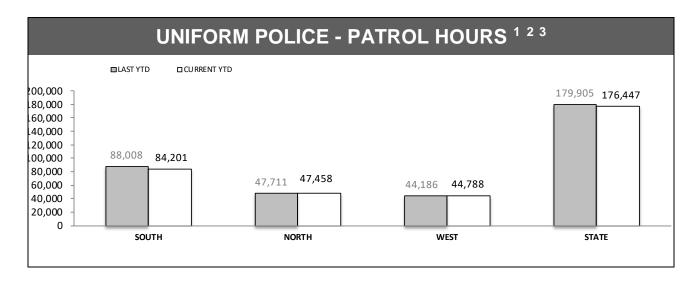

Source (all on page): Emergency Services Computer Aided Dispatch System

<sup>&</sup>lt;sup>1</sup> On the 3 October 2017 Tasmania Police transitioned to a new dispatch system, Emergency Services Computer Aided Dispatch (ESCAD) system. This introduced additional status and unit types.

<sup>&</sup>lt;sup>2</sup> Uniform Police includes: CIB Crime Car, Marine Car, RPOS Units, Traffic Units and Uniform Units. Excludes Inspectors and above.

<sup>&</sup>lt;sup>3</sup> Patrol Hours are the number of hours a call sign spends with a status of Available or in an Engaged status away from a station.

<sup>&</sup>lt;sup>4</sup> Hours on RDS Tasks are the number of hours a call sign is in an Engaged status. That is a status other than type Available, Inactive or Unavailable.

Source (all on page): Family Violence Management System