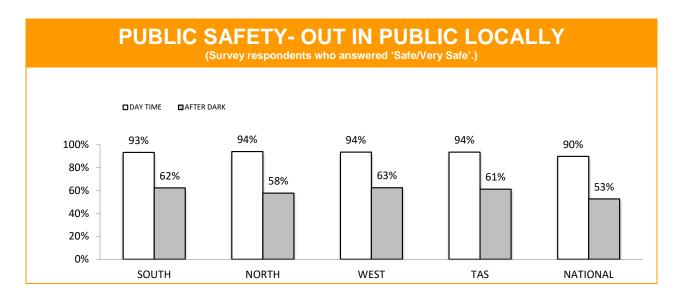

## **Policing - Public Satisfaction**

\*The question "How safe do you feel at home during the daytime" has been removed from the SRC survey.

| STATEMENTS ABOUT POLICE (Survey respondents who agreed/strongly agreed with the statement.) |       |       |      |                      |                     |  |  |
|---------------------------------------------------------------------------------------------|-------|-------|------|----------------------|---------------------|--|--|
|                                                                                             | SOUTH | NORTH | WEST | TASMANIAN<br>AVERAGE | NATIONAL<br>AVERAGE |  |  |
| I THINK POLICE PERFORM THEIR JOB<br>PROFESSIONALLY                                          | 90%   | 91%   | 91%  | 91%                  | 86%                 |  |  |
| POLICE TREAT PEOPLE FAIRLY AND EQUALLY                                                      | 78%   | 80%   | 81%  | 79%                  | 73%                 |  |  |
| MOST POLICE ARE HONEST                                                                      | 78%   | 79%   | 78%  | 78%                  | 74%                 |  |  |
| I DO HAVE CONFIDENCE IN THE POLICE                                                          | 88%   | 88%   | 88%  | 88%                  | 84%                 |  |  |

<sup>\*</sup> Examples of public order problems given were: vandalism, gangs, drunken & disorderly behaviour.

Source: supplied quarterly by Social Research Centre.

Period: 12 months between December 2017 to November 2018.

No respondents were associated with Police.

Error margins on National, State and District figures are 0.5%, 2% and 4%, respectively.