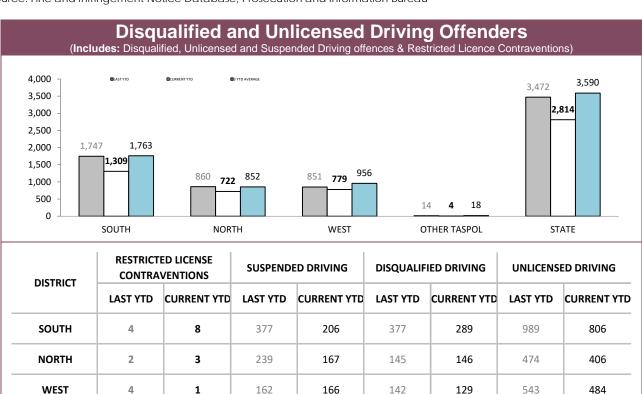

Source: Fine and Infringement Notice Database, Prosecution and Information Bureau

| RPOS TRAFFIC ENFORCEMENT (CURRENT YTD)       |        |        |        |         |  |  |  |
|----------------------------------------------|--------|--------|--------|---------|--|--|--|
|                                              | SOUTH  | NORTH  | WEST   | STATE   |  |  |  |
| SPEEDING INFRINGEMENT NOTICES                | 8,201  | 3,059  | 2,294  | 13,554  |  |  |  |
| OTHER INFRINGMENT NOTICES                    | 1,148  | 642    | 423    | 2,213   |  |  |  |
| DRINK AND DRUG DRIVING OFFENCES              | 289    | 103    | 98     | 490     |  |  |  |
| RANDOM BREATH TESTS CONDUCTED                | 77,473 | 36,106 | 22,394 | 135,973 |  |  |  |
| ORAL FLUID TESTS CONDUCTED                   | 380    | 415    | 142    | 937     |  |  |  |
| DISQUALIFIED AND UNLICENSED DRIVERS DETECTED | 447    | 346    | 170    | 963     |  |  |  |
| UNREGISTERED VEHICLES DETECTED               | 834    | 543    | 276    | 1,653   |  |  |  |
| VEHICLES CLAMPED/CONFISCATED                 | 22     | 37     | 24     | 83      |  |  |  |