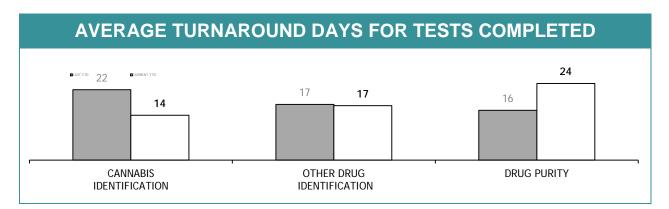

<sup>\*</sup> Source: Collation of this measure changed in 1st July 2016 from manual reporting by Districts to automated data extraction from Drug Offence Reporting System, Prosecution System and Information Bureau System. Data reported prior to 1st July 2016 should not be compared to later data due to the change in collation method

|                                    | SOUTH    | SOUTH REGION   |          | NORTH       |          | WEST        |          | STATE       |  |
|------------------------------------|----------|----------------|----------|-------------|----------|-------------|----------|-------------|--|
|                                    | LAST YTD | CURRENT<br>YTD | LAST YTD | CURRENT YTD | LAST YTD | CURRENT YTD | LAST YTD | CURRENT YTD |  |
| CANNABIS PROCESSED (g)             | 15,548   | 5,294          | 61,512   | 2,049       | 12,446   | 11,531      | 89,506   | 18,873      |  |
| CANNABIS PLANTS                    | 380      | 73             | 226      | 8           | 192      | 532         | 798      | 613         |  |
| METHYLAMPHETAMINE/DERIVATIVES [gm] | 582      | 1,346          | 87       | 877         | 710      | 189         | 1,379    | 2,412       |  |
| AMPHETAMINES/DEXAMPHETAMINES (gm)  | 0        | 513            | 0        | 450         | 0        | 0           | 0        | 963         |  |
| ECSTASY/MDMA (Tablets)             | 1,762    | 500            | 911      | 1,607       | 24       | 457         | 2,697    | 2,564       |  |
| HEROIN (gm)                        | 27       | 0              | 108      | 61          | 0        | 19          | 135      | 80          |  |
| COCAINE (gm)                       | 42       | 236            | 0        | 38          | 0        | 1           | 42       | 275         |  |
| ANALOGUE/SYNTHETIC DRUGS (gm)      | 323      | 0              | 0        | 0           | 0        | 1           | 323      | 1           |  |
| POPPY CAPSULES                     | 0        | 0              | 0        | 0           | 651      | 0           | 651      | 0           |  |
| POPPY PRODUCT (gm)                 | 0        | 0              | 0        | 1           | 11       | 0           | 11       | 1           |  |
| PHARMACEUTICALS                    |          |                |          |             |          |             |          | ·           |  |
| - OPIOIDS (Tablets)                | 771      | 433            | 3        | 96          | 37       | 70          | 811      | 599         |  |
| - OPIOIDS (mls)                    | 150      | 320            | 0        | 0           | 0        | 0           | 150      | 320         |  |
| BENZODIAZEPINES (Tablets)          | 86       | 42             | 0        | 92          | 118      | 80          | 204      | 214         |  |
| STEROIDS [mls]                     | 580      | 750            | 0        | 1,240       | 0        | 31          | 580      | 2,021       |  |