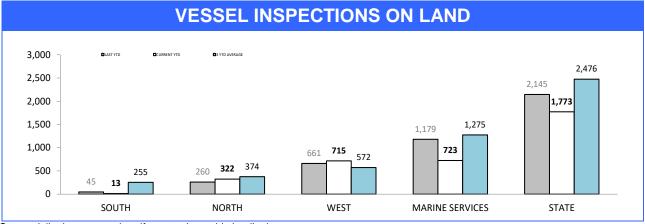

s/Fatal crashes); Traffic Crash Reporting System (Total Crashes)

<sup>\*</sup>Note: Total crash figures run one month behind other year to date figures to account for crash report processing time

### **Rural Road Policing**









Rural locations are as defined in the Australian Statistical Geography Standard. Rural infringement data only available since the introduction of PINS. Rural Active AVL Hours only available from July 2014.

### **Marine Enforcement**



Source): Collation of this measure changed in 1st July 2016 from manual reporting by Districts to automated data extraction from Fine and Infringement Notice Database, Prosecution System and Information Bureau. Data reported prior to 1st July 2016 should not be compared to later data due to the change in collation method







Source (all other on page): self-reported monthly by districts

### **Rescue Services**

| HELICOPTER SERVICES                |          |             |        |  |  |  |  |
|------------------------------------|----------|-------------|--------|--|--|--|--|
| CATEGORY                           | LAST YTD | CURRENT YTD | CHANGE |  |  |  |  |
| SEARCH & RESCUE HOURS              | 171      | 155         | -16    |  |  |  |  |
| AMBULANCE TASMANIA HOURS           | 84       | 155         | 71     |  |  |  |  |
| POLICE OPERATIONS HOURS            | 26       | 33          | 7      |  |  |  |  |
| EXERCISES HOURS                    | 0        | 0           | 0      |  |  |  |  |
| TOTAL OPERATIONAL HOURS            | 281      | 343         | 62     |  |  |  |  |
|