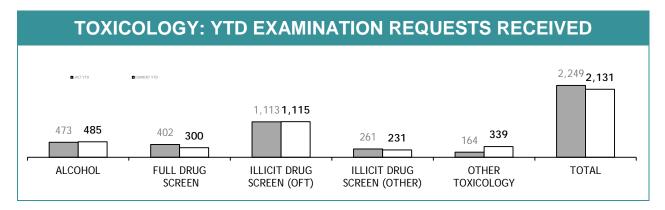

| 870         |  |  |  |

| TASMANIAN DNA DATABASE          |             |  |  |  |
|---------------------------------|-------------|--|--|--|
|                                 | CURRENT YTD |  |  |  |
| CRIME SCENE EVIDENCE ITEMS      | 26,084      |  |  |  |
| MISSING PERSONS                 | 93          |  |  |  |
| POLICE                          | 1,160       |  |  |  |
| SERIOUS OFFENDERS               | 27,788      |  |  |  |
| STAFF MEMBERS                   | 38          |  |  |  |
| STATE SERVICE                   | 43          |  |  |  |
| SUSPECTS                        | 4,334       |  |  |  |
| UNKNOWN DECEASED PERSONS        | 31          |  |  |  |
| VOLUNTEERS (UNLIMITED PURPOSES) | 538         |  |  |  |
| TOTAL                           | 60,109      |  |  |  |







| TEST REQUESTS NOT COMPLETE  |                                                        |                                                       |                                          |  |  |
|-----------------------------|--------------------------------------------------------|-------------------------------------------------------|------------------------------------------|--|--|
|                             | CURRENT REQUESTS (RECEIVED WITHIN THE LAST TWO MONTHS) | OLDER REQUESTS<br>(RECEIVED MORE THAN TWO MONTHS AGO) | AVERAGE DAYS ON HAND<br>(OLDER REQUESTS) |  |  |
| ALCOHOL                     | 26                                                     | 0                                                     | 0                                        |  |  |
| FULL DRUG SCREEN