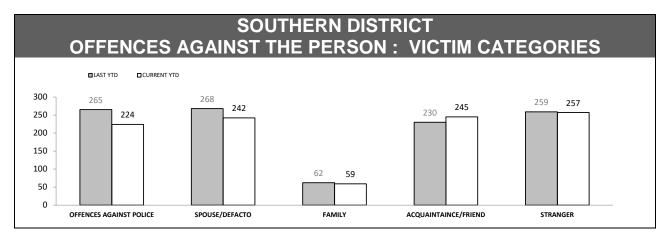

| OFFENCES AGAINST POLICE       |          |             |     |        |  |  |
|-------------------------------|----------|-------------|-----|--------|--|--|
| OFFENCE                       | LAST YTD | CURRENT YTD | CHA | NGE    |  |  |
| ASSAULT                       | 135      | 109         | -26 | -19.3% |  |  |
| RESIST                        | 187      | 185         | -2  | -1.1%  |  |  |
| OBSTRUCT                      | 49       | 47          | -2  | -4.1%  |  |  |
| THREATEN/ABUSE/<br>INTIMIDATE | 233      | 204         | -29 | -12.4% |  |  |
| CRIMINAL CODE<br>OFFENCE      | 7        | 5           | -2  | -28.6% |  |  |

| LOCATIONS        |          |                             |     |        |  |
|------------------|----------|-----------------------------|-----|--------|--|
| OFFENCE          | LAST YTD | LAST YTD CURRENT YTD CHANGE |     |        |  |
| DWELLING/HOUSE   | 949      | 869                         | -80 | -8.4%  |  |
| LICENSED PREMISE | 114      | 117                         | 3   | 2.6%   |  |
| SCHOOL           | 32       | 29                          | -3  | -9.4%  |  |
| PARK             | 16       | 12                          | -4  | -25.0% |  |
| CAR PARK         | 56       | 62                          | 6   | 10.7%  |  |
| SPORTS GROUND    | 4        | 14                          | 10  | 250.0% |  |