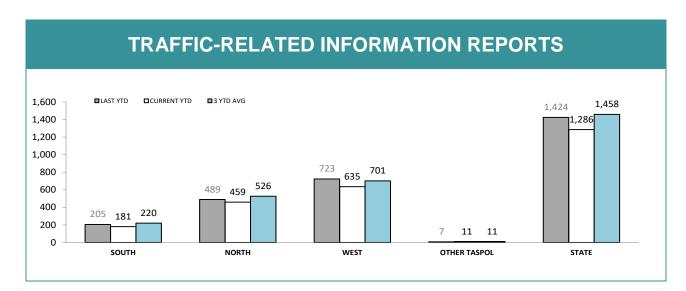

| RPOS*: SPECIAL ACTIVITIES          |       |       |      |       |  |
|------------------------------------|-------|-------|------|-------|--|
|                                    | SOUTH | NORTH | WEST | STATE |  |
| Arrest - Crime (excludes assaults) | 26    | 74    | 14   | 114   |  |
| Arrests - Other                    | 236   | 80    | 27   | 343   |  |
| Summons/YJAR (excludes assaults)   | 47    | 15    | 7    | 69    |  |
| Drug Offender - Diversion          | 18    | 10    | 1    | 29    |  |
| Drug Offender - Prosecutions       | 19    | 17    | 14   | 50    |  |
| Information Reports Submitted      | 218   | 252   | 146  | 616   |  |
| Search Returns Submitted           | 90    | 228   | 48   | 366   |  |
| Bail Curfew Checks Conducted       | 14    | 17    | 1    | 32    |  |
| Family Violence Incidents Attended | 46    | 62    | 30   | 138   |  |
| Family Violence Reports Submitted  | 9     | 7     | 7    | 23    |  |