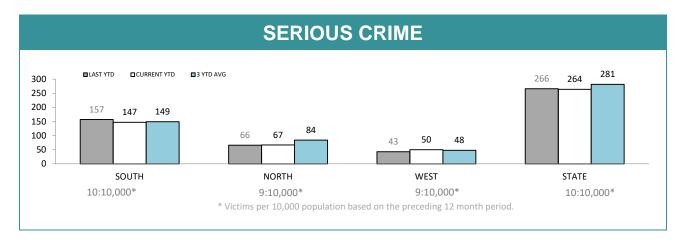

|          | OFFEN              | CES COM               | MITTED                | BY JUVE               | NILES*                     |                       |  |
|----------|--------------------|-----------------------|-----------------------|-----------------------|----------------------------|-----------------------|--|
|          | HOME BURGL         | ARY OFFENCES          | CAR BURGLA            | RY OFFENCES           | BUSINESS BURGLARY OFFENCES |                       |  |
| DISTRICT | TOTAL<br>OFFENDERS | JUVENILE<br>OFFENDERS | TOTAL<br>OFFENDERS    | JUVENILE<br>OFFENDERS | TOTAL<br>OFFENDERS         | JUVENILE<br>OFFENDERS |  |
| SOUTH    | 83                 | 34.9%                 | 87                    | 20.7%                 | 75                         | 21.3%                 |  |
| NORTH    | 52                 | 23.1%                 | 54                    | 46.3%                 | 47                         | 19.1%                 |  |
| WEST     | 51                 | 45.1%                 | 90                    | 63.3%                 | 15                         | 33.3%                 |  |
| STATE    | 186                | 34.4%                 | 231                   | 43.3%                 | 137                        | 21.9%                 |  |
|          | STOLEN MOT         | OR VEHICLES           | TOTAL PERSON OFFENCES |                       | SERIOUS CRIME OFFENCES     |                       |  |
| DISTRICT | TOTAL<br>OFFENDERS | JUVENILE<br>OFFENDERS | TOTAL<br>OFFENDERS    | JUVENILE<br>OFFENDERS | TOTAL<br>OFFENDERS         | JUVENILE<br>OFFENDERS |  |
| SOUTH    | 137                | 43.8%                 | 853                   | 11.3%                 | 104                        | 8.7%                  |  |
| NORTH    | 63                 | 22.2%                 | 546                   | 10.4%                 | 53                         | 17.0%                 |  |
| WEST     | 20                 | 25.0%                 | 508                   | 10.4%                 | 48                         | 0.0%                  |  |
| STATE    | 220                | 35.9%                 | 1,907                 | 10.8%                 | 205                        | 8.8%                  |  |