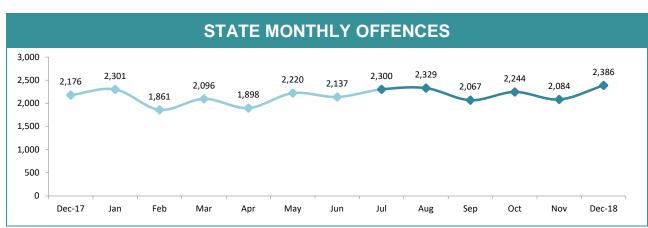

4    | 14   | 114   |  |
| Arrests - Other                    | 236   | 80    | 27   | 343   |  |
| Summons/YJAR (excludes assaults)   | 47    | 15    | 7    | 69    |  |
| Drug Offender - Diversion          | 18    | 10    | 1    | 29    |  |
| Drug Offender - Prosecutions       | 19    | 17    | 14   | 50    |  |
| Information Reports Submitted      | 218   | 252   | 146  | 616   |  |
| Search Returns Submitted           | 90    | 228   | 48   | 366   |  |
| Bail Curfew Checks Conducted       | 14    | 17    | 1    | 32    |  |
| Family Violence Incidents Attended | 46    | 62    | 30   | 138   |  |
| Family Violence Reports Submitted  | 9     | 7     | 7    | 23    |  |

<sup>\*</sup>Source: RPOS Activity Report
\*Includes activities of RPOS, RSTF and Licensing teams.

### **Crime**





|              | DIVISIONS |          |        |        |                                                |  |  |
|--------------|-----------|----------|--------|--------|------------------------------------------------|--|--|
| DIVISION     | LAST YTD  | THIS YTD | Change |        | Annual<br>offences per<br>10,000<br>population |  |  |
| HOBART       | 1,980     | 1,646    | -334   | -16.9% | 646:10,000                                     |  |  |
| GLENORCHY    | 1,896     | 1,453    | -443   | -23.4% | 633:10,000                                     |  |  |
| KINGSTON     | 505       | 497      | -8     | -1.6%  | 181:10,000                                     |  |  |
| SOUTH-EAST   | 1,447     | 1,267    | -180   | -12.4% | 347:10,000                                     |  |  |
| BRIDG