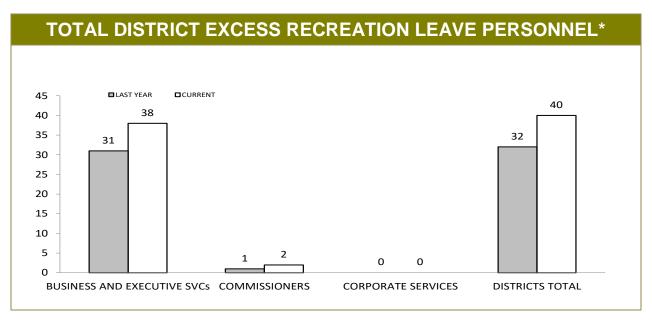

ONAL                 | 5  | 2  |  |  |  |

| VEHICLE USAGE: FUEL EXPENDITURE (\$)* (Source: Fleet Reporting) |       |       |       |            |        |  |  |
|-----------------------------------------------------------------|-------|-------|-------|------------|--------|--|--|
|                                                                 | HQ    | SOUTH | NORTH | NORTH-WEST | STATE  |  |  |
| 43,282                                                          | 2,226 | 5,040 | 6,691 | 4,128      | 18,085 |  |  |
| 43,709                                                          | 656   | 2,565 | 1,124 | 1,528      | 5,874  |  |  |

<sup>\*</sup> Runs for an equivalent year-to-date period commencing a month earlier than the current, reporting month

## trict Administration

APPENDIX F



| DISTRICT EXCESS RECREATION & LSL DAYS*                                  |               |         |        |             |         |              |
|-------------------------------------------------------------------------|---------------|---------|--------|-------------|---------|--------------|
| EXCESS RECREATION LEAVE DAYS PERSONNEL WITH 80+ DAYS LONG SERVICE LEAVE |               |         |        |             |         | ERVICE LEAVE |
| DISTRICT LAST YEAR                                                      | LAST YEAR     | CURRENT | CHANGE | LAST YEAR   | CURRENT | CHANGE       |
| NESS AND EXECUTIVE                                                      |               | 470     | 102    | Unavailable | 7       | 4            |
| COMMISSIONERS