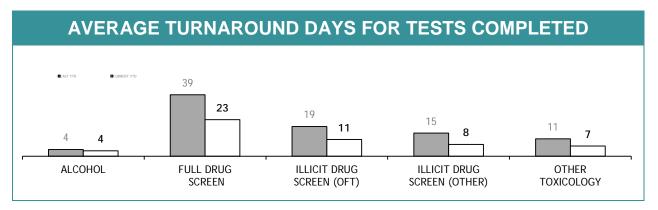

<sup>\*</sup> Source: Collation of this measure changed in 1st July 2016 from manual reporting by Districts to automated data extraction from Drug Offence Reporting System, Prosecution System and Information Bureau System. Data reported prior to 1st July 2016 should not be compared to later data due to the change in collation method

|                                    | SOUTH    | SOUTH REGION   |          | NORTH       |          | WEST        |          | STATE       |  |
|------------------------------------|----------|----------------|----------|-------------|----------|-------------|----------|-------------|--|
|                                    | LAST YTD | CURRENT<br>YTD | LAST YTD | CURRENT YTD | LAST YTD | CURRENT YTD | LAST YTD | CURRENT YTD |  |
| CANNABIS PROCESSED (g)             | 15,548   | 5,294          | 61,512   | 2,049       | 12,446   | 11,531      | 89,506   | 18,873      |  |
| CANNABIS PLANTS                    | 380      | 73             | 226      | 8           | 192      | 532         | 798      | 613         |  |
| METHYLAMPHETAMINE/DERIVATIVES [gm] | 582      | 1,346          | 87       | 877         | 710      | 189         | 1,379    | 2,412       |  |
| AMPHETAMINES/DEXAMPHETAMINES (gm)  | 0        | 513            | 0        | 450         | 0        | 0           | 0        | 963         |  |
| ECSTASY/MDMA (Tablets)             | 1,762    | 500            | 911      | 1,607       | 24       | 457         | 2,697    | 2,564       |  |
| HEROIN (gm)                        | 27       | 0              | 108      | 61          | 0        | 19          | 135      | 80          |  |
| COCAINE (gm)                       | 42       | 236            | 0        | 38          | 0        | 1           | 42       | 275         |  |
| ANALOGUE/SYNTHETIC DRUGS (gm)      | 323      | 0              | 0        | 0           | 0        | 1           | 323      | 1           |  |
| POPPY CAPSULES                     | 0        | 0              | 0        | 0           | 651      | 0           | 651      | 0           |  |
| POPPY PRODUCT (gm)                 | 0        | 0              | 0        | 1           | 11       | 0           | 11       | 1           |  |
| PHARMACEUTICALS                    |          |                |          |             |          |             |          | ·           |  |
| - OPIOIDS (Tablets)                | 771      | 433            | 3        | 96          | 37       | 70          | 811      | 599         |  |
| - OPIOIDS (mls)                    | 150      | 320            | 0        | 0           | 0        | 0           | 150      | 320         |  |
| BENZODIAZEPINES (Tablets)          | 86       | 42             | 0        | 92          | 118      | 80          | 204      | 214         |  |
| STEROIDS [mls]                     | 580      | 750            | 0        | 1,240       | 0        | 31          | 580      | 2,021       |  |