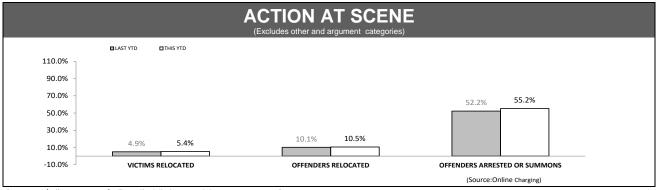

ch System.







Source (all on page): Emergency Services Computer Aided Dispatch System

<sup>&</sup>lt;sup>1</sup> On the 3 October 2017 Tasmania Police transitioned to a new dispatch system, Emergency Services Computer Aided Dispatch (ESCAD) system. This introduced additional status and unit types.

<sup>&</sup>lt;sup>2</sup> Uniform Police includes: CIB Crime Car, Marine Car, RPOS Units, Traffic Units and Uniform Units. Excludes Inspectors and above.

<sup>&</sup>lt;sup>3</sup> Patrol Hours are the number of hours a call sign spends with a status of Available or in an Engaged status away from a station.

<sup>&</sup>lt;sup>4</sup> Hours on RDS Tasks are the number of hours a call sign is in an Engaged status. That is a status other than type Available, Inactive or Unavailable.









Source (all on page): Family Violence Management System

| FAMILY VIOLENCE REPEAT LOCATIONS (revisit in a 12 month period) (excludes other and argument categories) |  |  |  |  |  |  |
|----------------------------------------------------------------------------------------------------------|--|--|--|--|--|--|
|                                                                                                          |  |  |  |  |  |  |
|                                                                                                          |  |  |  |  |  |  |
| Under Review                                                                                             |  |  |  |  |  |  |
|