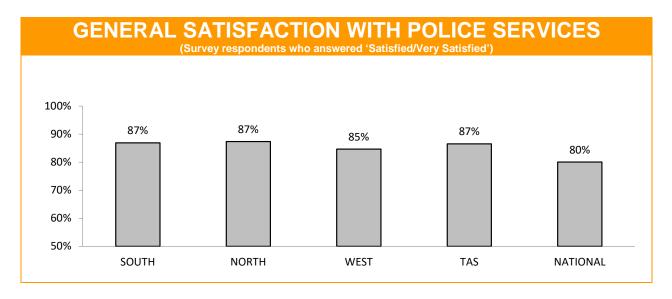

## **Policing - Public Satisfaction**

\*The question "How safe do you feel at home during the daytime" has been removed from the SRC survey.

| STATEMENTS ABOUT POLICE (Survey respondents who agreed/strongly agreed with the statement.) |       |       |      |                      |                     |  |  |
|---------------------------------------------------------------------------------------------|-------|-------|------|----------------------|---------------------|--|--|
|                                                                                             | SOUTH | NORTH | WEST | TASMANIAN<br>AVERAGE | NATIONAL<br>AVERAGE |  |  |
| I THINK POLICE PERFORM THEIR JOB<br>PROFESSIONALLY                                          | 90%   | 91%   | 91%  | 91%                  | 86%                 |  |  |
| POLICE TREAT PEOPLE FAIRLY AND EQUALLY                                                      | 78%   | 80%   | 81%  | 79%                  | 73%                 |  |  |
| MOST POLICE ARE HONEST                                                                      | 78%   | 79%   | 78%  | 78%                  | 74%                 |  |  |
| I DO HAVE CONFIDENCE IN THE POLICE                                                          | 88%   | 88%   | 88%  | 88%                  | 84%                 |  |  |

<sup>\*</sup> Examples of public order problems given were: vandalism, gangs, drunken & disorderly behaviour.

Source: supplied quarterly by Social Research Centre.

Period: 12 months between December 2017 to November 2018.

No respondents were associated with Police.

Error margins on National, State and District figures are 0.5%, 2% and 4%, respectively.