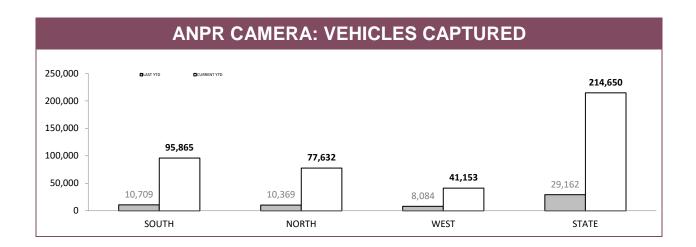

---------------|----------------|----------|----------------------|--|--|--|--|--|--|
|                                   |                |          |                      |  |  |  |  |  |  |
|                                   | NOTICES ISSUED | LAST YTD | LAST YTD CURRENT YTD |  |  |  |  |  |  |
|                                   | TOTAL          | 5,948    | 2,706                |  |  |  |  |  |  |
|                                   |                |          |                      |  |  |  |  |  |  |

Source: Fine and Infringement Notice Database.

**Note:** Includes infringements that are awaiting return of a Notice of Demand. Due to the time required to download sessions, adjudicate images and process infringements data on this page may not be complete at time of publication.





| ANPR USAGE: % OF OFFENCES WHERE ANPR DETECTIONS USED |                      |             |           |                    |          |              |  |  |
|------------------------------------------------------|----------------------|-------------|-----------|--------------------|----------|--------------|--|--|
|                                                      | DISQUALIFIED DRIVERS |             | UNLICENSE | UNLICENSED PERSONS |          | RED VEHICLES |  |  |
|                                                      | LAST YTD             | CURRENT YTD | LAST YTD  | CURRENT YTD        | LAST YTD | CURRENT YTD  |  |  |
| SOUTH                                                | 3.8%                 | 9.1%        | 1.4%      | 4.0%               | 4.3%     | 17.5%        |  |  |
| N