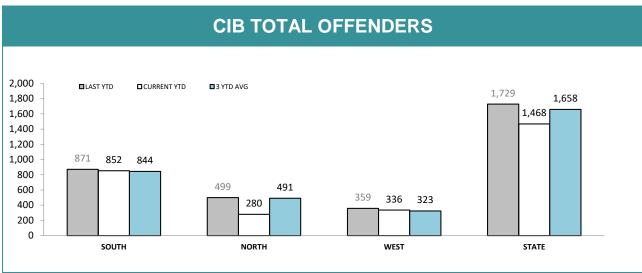

|               | CIB OF          | FICE PE     | RFORM <i>A</i> | ANCE        |          |             |
|---------------|-----------------|-------------|----------------|-------------|----------|-------------|
| STATION       | CRIME OFFENDERS |             | BAIL OF        | FENDERS     | OTHER O  | FFENDERS    |
| STATION       | LAST YTD        | CURRENT YTD | LAST YTD       | CURRENT YTD | LAST YTD | CURRENT YTD |
| CIB HOBART    | 233             | 185         | 43             | 36          | 195      | 154         |
| CIB GLENORCHY | 289             | 274         | 64             | 64          | 235      | 214         |
| CIB KINGSTON  | 60              | 83          | 15             | 17          | 47       | 70          |
| CIB NORTHERN  | 433             | 250         | 93             | 41          | 352      | 211         |
| CIB BURNIE    | 147             | 134         | 29             | 27          | 120      | 108         |
| CIB DEVONPORT | 177             | 169         | 47             | 35          | 134      | 145         |
| CIB BELLERIVE | 152             | 192         | 43             | 34          | 116      | 161         |
| STATE         | 1,491           | 1,287       | 334            | 254         | 1,199    | 1,063       |