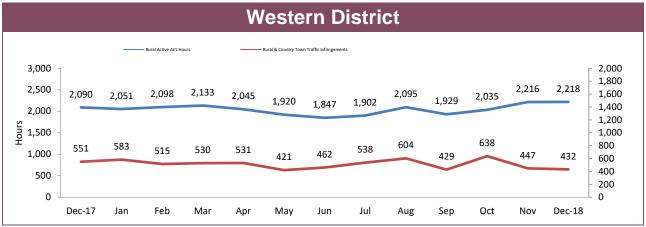

| 14                             | 23          | 9      |
| BURNIE       | 188            | 217         | 29          | 9                              | 6           | -3     |
| DEVONPORT    | 236            | 220         | -16         | 11                             | 10          | -1     |
| CENTRAL WEST | 138            | 166         | <b>28</b> 9 |                                | 16          | 7      |
| STATE        | 3,206          | 3,361       | 155         | 126                            | 145         | 19     |

Sources: Crash Data Manager (Serious/Fatal crashes); Traffic Crash Reporting System (Total Crashes)

<sup>\*</sup>Note: Total crash figures run one month behind other year to date figures to account for crash report processing time

### **Rural Road Policing**









Rural locations are as defined in the Australian Statistical Geography Standard. Rural infringement data only available since the introduction of PINS. Rural Active AVL Hours only available from July 2014.

### **Marine Enforcement**



Source): Collation of this measure changed in 1st July 2016 from manual reporting by Districts to automated data extraction from Fine and Infringement Notice Database, Prosecution System and Information Bureau. Data reported prior to 1st July 2016 should not be compared to later data due to the change in collation method







Source (all other on page): self-reported monthly by districts

### **Rescue Services**

| HELICOPTER SERVICES                |          |             |        |  |  |  |  |
|------------------------------------|----------|--------