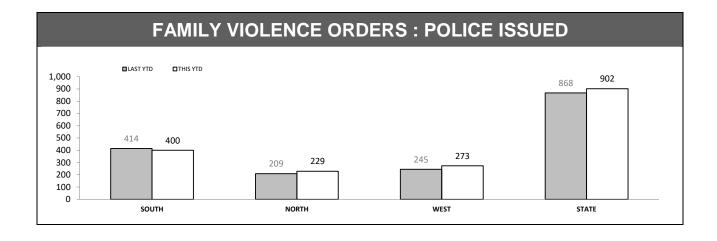

CT                                                 | OFFENDER A | AFFECTED BY | VICTIM AFFECTED BY |         |  |  |
| DISTRICT                                                 | DRUGS      | ALCOHOL     | DRUGS              | ALCOHOL |  |  |
| SOUTH                                                    | 73         | 166         | 8                  | 52      |  |  |
| NORTH                                                    | 46         | 77          | 11                 | 34      |  |  |
| WEST                                                     | 42         | 85          | 3                  | 37      |  |  |
| STATE                                                    | 161        | 328         | 22                 | 123     |  |  |

Source (all on page): Family Violence Management System





Source: Family Violence Management System

| PROTECTIVE ORDERS : BREACHES |          |          |          |            |  |  |
|------------------------------|----------|----------|----------|------------|--|--|
| DISTRICT                     | PFVO     |          | F\       | <b>/</b> 0 |  |  |
| DISTRICT                     | LAST YTD | THIS YTD | LAST YTD | THIS YTD   |  |  |
| SOUTH                        | 224      | 189      | 165      | 165        |  |  |
| NORTH                        | 118      | 134      | 175      | 128        |  |  |
| WEST                         | 94       | 141      | 81       | 104        |  |  |
| STATE                        | 436      | 464      | 421      | 397        |  |  |

Source: Offence Reporting System

| ROAD & PUBLIC ORDER SERVICES (RPOS*)