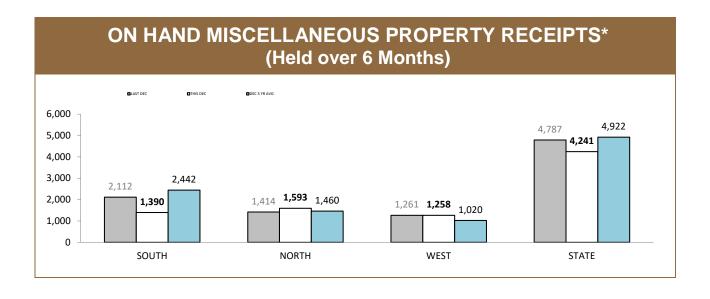

| -10    |  |  |  |  |
| TOTAL TRAINING HOURS               | 74       | 95          | 21     |  |  |  |  |
| TOTAL HOURS                        | 355      | 438         | 83     |  |  |  |  |
|                                    |          |             |        |  |  |  |  |
| AMSA ACTIVATED SEARCH CREW HOURS   | 4        | 12          | 8      |  |  |  |  |
| AMSA ACTIVATED OVERTIME PAID HOURS | 7        | 31          | 24     |  |  |  |  |
|                                    | •        | •           |        |  |  |  |  |

- Flight Crew Training (Police and Paramedics) only.
  Other Training: SOG/Bombs/Hosneg/Search & Rescue
  Police operations include all missions (other than Search & Rescue) coordinated by Taspol.

Source: supplied monthly by Corporate Services



### General



| CATEGORY                                                                                        | SOUTH | NORTH | WEST                                    | STATE  |
|-------------------------------------------------------------------------------------------------|-------|-------|-----------------------------------------|--------|
|                                                                                                 | 300   |       | *************************************** | 017112 |
| TOTAL ON HAND MISCELLANEOUS PROPERTY RECEIPTS                                                   | 2,029 | 2,079 | 1,678                                   | 5,786  |
| ON HAND MISCELLANEOUS PROPERTY RECIEPTS HELD OVER 6 MONTHS                                      | 1,429 | 1,658 | 1,342