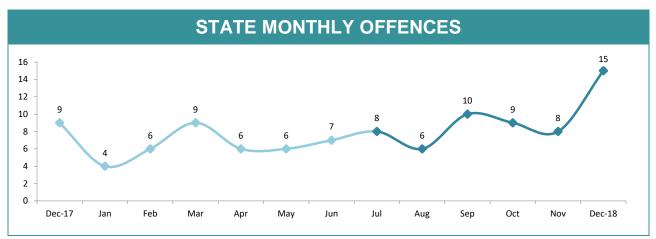

----------------|----------------------|
| 100.0% - 81.8% 83<br>80.0% - 40.0% - 20.0% - 0.0% SOUTH | 89.1%              | 100.0%              | 84.1% 84.9%<br>STATE |
| DISTRICT                                                | ANNUAL<br>OFFENCES | OFFENCES<br>CLEARED | % CLEARED            |
| SOUTH                                                   | 263                | 220                 | 83.7%                |
| NORTH                                                   | 132                | 100                 | 75.8%                |
| WEST                                                    | 102                | 102                 | 100.0%               |
| STATE                                                   | 497                | 422                 | 84.9%                |





| DIVISIONS    |          |          |     |         |                                               |  |
|--------------|----------|----------|-----|---------|-----------------------------------------------|--|
| DIVISION     | LAST YTD | THIS YTD | Cha | nge     | Annual<br>offences pe<br>10,000<br>population |  |
| HOBART       | 10       | 6        | -4  | -40.0%  | 3:10,000                                      |  |
| GLENORCHY    | 12       | 11       | -1  | -8.3%   | 3:10,000                                      |  |
| KINGSTON     | 1        | 4        | 3   | 300.0%  | 1:10,000                                      |  |
| SOUTH-EAST   | 0        | 4        | 4   | -       | 1:10,000                                      |  |
| BRIDGEWATER  | 4        | 6        | 2   | 50.0%   | 3