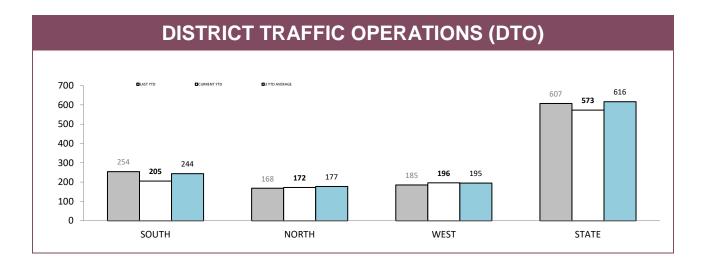

|  |  |
| SPEEDING INFRINGEMENT NOTICES                | 8,201  | 3,059  | 2,294  | 13,554  |  |  |  |
| OTHER INFRINGMENT NOTICES                    | 1,148  | 642    | 423    | 2,213   |  |  |  |
| DRINK AND DRUG DRIVING OFFENCES              | 289    | 103    | 98     | 490     |  |  |  |
| RANDOM BREATH TESTS CONDUCTED                | 77,473 | 36,106 | 22,394 | 135,973 |  |  |  |
| ORAL FLUID TESTS CONDUCTED                   | 380    | 415    | 142    | 937     |  |  |  |
| DISQUALIFIED AND UNLICENSED DRIVERS DETECTED | 447    | 346    | 170    | 963     |  |  |  |
| UNREGISTERED VEHICLES DETECTED               | 834    | 543    | 276    | 1,653   |  |  |  |
| VEHICLES CLAMPED/CONFISCATED                 | 22     | 37     | 24     | 83      |  |  |  |

Source: RPOS Activity Report





|          | DTO: LOCATIONS |          |       |            |          |       |            |                 |       |  |
|----------|----------------|----------|-------|------------|----------|-------|------------|-----------------|-------|--|
| DISTRICT |                | HIGHWAYS |       | MAIN ROADS |          |       | SE         | SECONDARY ROADS |       |  |
| DISTRICT | OPERATIONS     | VEHICLES | HOURS | OPERATIONS | VEHICLES | HOURS | OPERATIONS | VEHICLES        | HOURS |  |
| SOUTH    | 42             | 9,669    | 74    | 82         | 16,878   | 146   | 81         | 12,970          | 131   |  |
| NORTH    | 22             | 5,638    | 38    | 103        | 16,781   | 124   | 47         | 6,732           | 58    |  |
| WEST     | 43             | 4,326    | 62    | 116