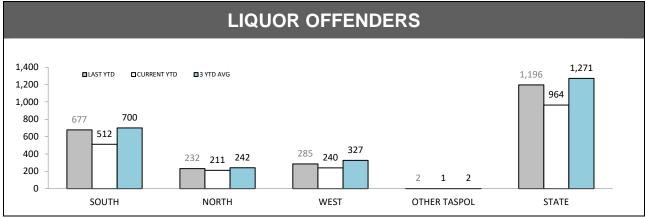

| TOTAL DR     | TOTAL DRUG OFFENDERS BY PROCEEDING TYPE |             |                                |             |                        |     |
|--------------|-----------------------------------------|-------------|--------------------------------|-------------|------------------------|-----|
| DISTRICT     | PROSECUTIONS                            |             | YOUTH CAUTIONS DRUG DIVERSIONS | VERSIONS    |                        |     |
| DISTRICT     | LAST YTD                                | CURRENT YTD | LAST YTD                       | CURRENT YTD | D LAST YTD CURRENT YTD |     |
| SOUTH        | 423                                     | 419         | 53                             | 46          | 131                    | 121 |
| NORTH        | 264                                     | 215         | 11                             | 14          | 59                     | 58  |
| WEST         | 294                                     | 357         | 30                             | 26          | 60                     | 41  |
| OTHER TASPOL | 5                                       | 5           | 2                              | 3           | 2                      | 1   |
| STATE        | 986                                     | 996         | 96                             | 89          | 252                    | 221 |

| TOTAL DRUG OFFENDERS BY REPORTING AREA |               |                                               |          |             |  |  |  |  |
|----------------------------------------|---------------|-----------------------------------------------|----------|-------------|--|--|--|--|
| DISTRICT                               | DRUG INVESTIG | TIGATION SERVICES NON DRUG INVESTIGATION SERV |          |             |  |  |  |  |
| DISTRICT                               | LAST YTD      | CURRENT YTD                                   | LAST YTD | CURRENT YTD |  |  |  |  |
| SOUTH                                  | 106           | 52                                            | 501      | 534         |  |  |  |  |
| NORTH                                  | 82            | 70                                            | 252      | 217         |  |  |  |  |
| WEST                                   | 103           | 84                                            | 281      | 340         |  |  |  |  |
| OTHER TASPOL                           | -             | -                                             | 9        | 9           |  |  |  |  |
| STATE                                  | 291           | 206                                           | 1,043    | 1,100       |  |  |  |  |

| OTHER DR     | OTHER DRUG OFFENDERS BY PROCEEDING TYPE |             |          |             |          |             |
|--------------|-----------------------------------------|-------------|----------|-------------|----------|-------------|
| DISTRICT     | PROSECUTIONS                            |             | уоитн с  | AUTIONS     | DRUG DI  | DIVERSIONS  |
| DISTRICT     | LAST YTD                                | CURRENT YTD | LAST YTD | CURRENT YTD | LAST YTD | CURRENT YTD |
| SOUTH        | 387                                     | 393         | 53       | 43          | 131      | 121         |
| NORTH        | 250                                     | 204         | 11       | 12          | 59       | 58          |
| WEST         | 277                                     | 339         | 30       | 26          | 60       | 41          |
| OTHER TASPOL | 5                                       | 5           | 2        | 3           | 2        | 1           |
| STATE        | 919                                     | 941         | 96       | 84          | 252      | 221         |

| OTHER DRUG OFFENDERS BY REPORTING AREA                      |          |             |          |             |  |  |  |  |
|-------------------------------------------------------------|----------|-------------|----------|-------------|--|--|--|--|
| DRUG INVESTIGATION SERVICES NON DRUG INVESTIGATION SERVICES |          |             |          |             |  |  |  |  |
| DISTRICT                                                    | LAST YTD | CURRENT YTD | LAST YTD | CURRENT YTD |  |  |  |  |
| SOUTH                                                       | 77       | 39          | 494      | 518         |  |  |  |  |
| NORTH                                                       | 72       | 65          | 248      | 209         |  |  |  |  |
| WEST                                                        | 88       | 73          | 279      | 333         |  |  |  |  |
| OTHER TASPOL                                                | -        | -           | 9        | 9           |  |  |  |  |
| STATE                                                       | 237      | 177         | 1,030    | 1,069       |  |  |  |  |