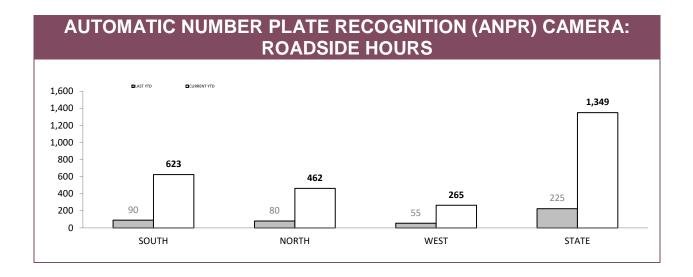

-----------------|----------------|----------|----------------------|--|--|--|--|--|--|
|                                   |                |          |                      |  |  |  |  |  |  |
|                                   | NOTICES ISSUED | LAST YTD | LAST YTD CURRENT YTD |  |  |  |  |  |  |
|                                   | TOTAL          | 5,948    | 2,706                |  |  |  |  |  |  |
|                                   |                |          |                      |  |  |  |  |  |  |

Source: Fine and Infringement Notice Database.

**Note:** Includes infringements that are awaiting return of a Notice of Demand. Due to the time required to download sessions, adjudicate images and process infringements data on this page may not be complete at time of publication.





| ANPR USAGE: % OF OFFENCES WHERE ANPR DETECTIONS USED |                      |             |           |                    |          |              |  |  |
|------------------------------------------------------|----------------------|-------------|-----------|--------------------|----------|--------------|--|--|
|                                                      | DISQUALIFIED DRIVERS |             | UNLICENSE | UNLICENSED PERSONS |          | RED VEHICLES |  |  |
|                                                      | LAST YTD             | CURRENT YTD | LAST YTD  | CURRENT YTD        | LAST YTD | CURRENT YTD  |  |  |
| SOUTH                                                | 3.8%                 | 9.1%        | 1.4%      | 4.0%               | 4.3%     | 17.5%        |  |  |
|