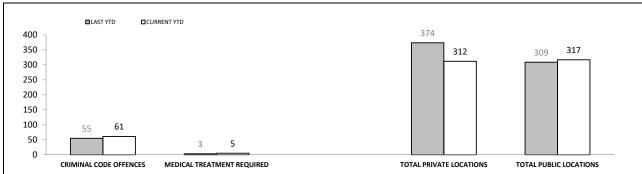

| OFFENCES AGAINST POLICE       |          |             |     |        |  |  |
|-------------------------------|----------|-------------|-----|--------|--|--|
| OFFENCE                       | LAST YTD | CURRENT YTD | CHA | NGE    |  |  |
| ASSAULT                       | 135      | 109         | -26 | -19.3% |  |  |
| RESIST                        | 187      | 185         | -2  | -1.1%  |  |  |
| OBSTRUCT                      | 49       | 47          | -2  | -4.1%  |  |  |
| THREATEN/ABUSE/<br>INTIMIDATE | 233      | 204         | -29 | -12.4% |  |  |
| CRIMINAL CODE<br>OFFENCE      | 7        | 5           | -2  | -28.6% |  |  |

| LOCATIONS        |          |                             |     |        |  |
|------------------|----------|-----------------------------|-----|--------|--|
| OFFENCE          | LAST YTD | LAST YTD CURRENT YTD CHANGE |     |        |  |
| DWELLING/HOUSE   | 949      | 869                         | -80 | -8.4%  |  |
| LICENSED PREMISE | 114      | 117                         | 3   | 2.6%   |  |
| SCHOOL           | 32       | 29                          | -3  | -9.4%  |  |
| PARK             | 16       | 12                          | -4  | -25.0% |  |
| CAR PARK         | 56       | 62                          | 6   | 10.7%  |  |
| SPORTS GROUND    | 4        | 14                          | 10  | 250.0% |  |