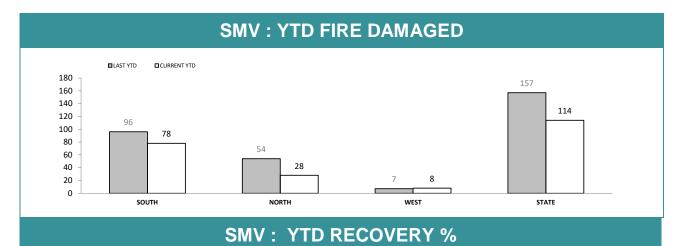

| DISTRICT | VEHICLES<br>STOLEN | VEHICLES<br>RECOVERED | RECOVERY % |
|----------|--------------------|-----------------------|------------|
| SOUTH    | 358                | 266                   | 74.3%      |
| NORTH    | 155                | 118                   | 76.1%      |
| WEST     | 51                 | 39                    | 76.5%      |
| STATE    | 564                | 423                   | 75.0%      |

|          |                                                 | SMV : Y     | TD RECC  | VERIES                         |                    |             |
|----------|-------------------------------------------------|-------------|----------|--------------------------------|--------------------|-------------|
| DISTRICT | RECOVERED IN DISTRICT RECOVERED OUT OF DISTRICT |             |          | TOTAL REMAINING<br>UNRECOVERED |                    |             |
| DISTRICT | LAST YTD                                        | CURRENT YTD | LAST YTD | CURRENT YTD                    | TOTAL<br>RECORDED* | CURRENT YTD |
| SOUTH    | 283                                             | 259         | 2        | 7                              | 1,437              | 92          |
| NORTH    | 145                                             | 110         | 7        | 8                              | 461                | 37          |
| WEST     | 39                                              | 37          | 2        | 2                              | 219                | 12          |
| STATE    | 467                                             | 406         | 11       | 17                             | 2,117              | 141         |