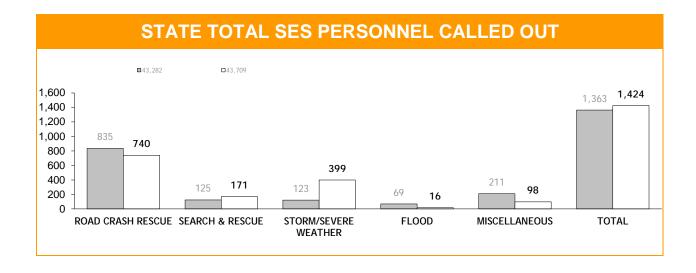

| 85              | 139             |
| STATE      | 10                     | 3               | 38              | 24              | 295             | 341             |

| ROAD CRASH RES | DAD CRASH RESCUE : AVERAGE RESPONSE TIME |                 |  |  |  |
|----------------|------------------------------------------|-----------------|--|--|--|
|                | Jul 17 - Dec 17                          | Jul 18 - Dec 18 |  |  |  |
| SOUTH          | 8                                        | 9               |  |  |  |
| NORTH          | 6                                        | 6               |  |  |  |
| NORTH-WEST     | 8                                        | 10              |  |  |  |
| STATE          | 7                                        | 8               |  |  |  |



| PERSONNEL CALLED OUT : CATEGORIES |                   |                 |                   |                 |                      |                 |  |
|-----------------------------------|-------------------|-----------------|-------------------|-----------------|----------------------|-----------------|--|
| DEGIGN                            | ROAD CRASH RESCUE |                 | SEARCH AND RESCUE |                 | STORM/SEVERE WEATHER |                 |  |
| REGION                            | Jul 17 - Dec 17   | Jul 18 - Dec 18 | Jul 17 - Dec 17   | Jul 18 - Dec 18 | Jul 17 - Dec 17      | Jul 18 - Dec 18 |  |
| SOUTH                             | 375               | 287             | 57                | 65              | 16                   | 16              |  |
| NORTH