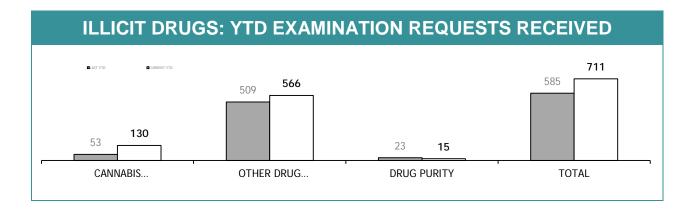

<sup>\*</sup> Source: Collation of this measure changed in 1st July 2016 from manual reporting by Districts to automated data extraction from Drug Offence Reporting System, Prosecution System and Information Bureau System. Data reported prior to 1st July 2016 should not be compared to later data due to the change in collation method

|                                    | SOUTH    | SOUTH REGION   |          | NORTH       |          | WEST        |          | STATE       |  |
|------------------------------------|----------|----------------|----------|-------------|----------|-------------|----------|-------------|--|
|                                    | LAST YTD | CURRENT<br>YTD | LAST YTD | CURRENT YTD | LAST YTD | CURRENT YTD | LAST YTD | CURRENT YTD |  |
| CANNABIS PROCESSED (g)             | 15,548   | 5,294          | 61,512   | 2,049       | 12,446   | 11,531      | 89,506   | 18,873      |  |
| CANNABIS PLANTS                    | 380      | 73             | 226      | 8           | 192      | 532         | 798      | 613         |  |
| METHYLAMPHETAMINE/DERIVATIVES [gm] | 582      | 1,346          | 87       | 877         | 710      | 189         | 1,379    | 2,412       |  |
| AMPHETAMINES/DEXAMPHETAMINES (gm)  | 0        | 513            | 0        | 450         | 0        | 0           | 0        | 963         |  |
| ECSTASY/MDMA (Tablets)             | 1,762    | 500            | 911      | 1,607       | 24       | 457         | 2,697    | 2,564       |  |
| HEROIN (gm)                        | 27       | 0              | 108      | 61          | 0        | 19          | 135      | 80          |  |
| COCAINE (gm)                       | 42       | 236            | 0        | 38          | 0        | 1           | 42       | 275         |  |
| ANALOGUE/SYNTHETIC DRUGS (gm)      | 323      | 0              | 0        | 0           | 0        | 1           | 323      | 1           |  |
| POPPY CAPSULES                     | 0        | 0              | 0        | 0           | 651      | 0           | 651      | 0           |  |
| POPPY PRODUCT (gm)                 | 0        | 0              | 0        | 1           | 11       | 0           | 11       | 1           |  |
| PHARMACEUTICALS                    |          |                |          |             |          |             |          | ·           |  |
| - OPIOIDS (Tablets)                | 771      | 433            | 3        | 96          | 37       | 70          | 811      | 599         |  |
| - OPIOIDS (mls)                    | 150      | 320            | 0        | 0           | 0        | 0           | 150      | 320         |  |
| BENZODIAZEPINES (Tablets)          | 86       | 42             | 0        | 92          | 118      | 80          | 204      | 214         |  |
| STEROIDS [mls]                     | 580      | 750            | 0        | 1,240       | 0        | 31          | 580      | 2,021       |  |