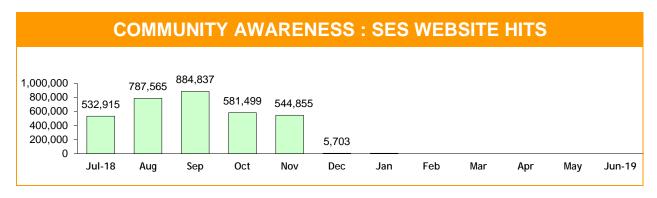

| 0               | 0                              | 0               |
| NORTH-WEST          | 1                                                | 1               | 0                                               | 0               | 0                              | 0               |
| STATE               | 12                                               | 2               | 5                                               | 3               | 0                              | 0               |

| COMMUNITY AWARENESS : SES WEBSITE |           |           |  |  |  |  |
|-----------------------------------|-----------|-----------|--|--|--|--|
| 43,282 43,709                     |           |           |  |  |  |  |
| WEBSITE HITS                      | 4,299,632 | 2,809,968 |  |  |  |  |



| EMERGENCY MANAGEMENT : ADVISORY SERVICES |                   |                 |                 |                 |                 |                    |  |
|------------------------------------------|-------------------|-----------------|-----------------|-----------------|-----------------|--------------------|--|
|                                          | NATIONAL MEETINGS |                 | STATE M         | STATE MEETINGS  |                 | MUNICIPAL MEETINGS |  |
|                                          | Jul 17 - Dec 17   | Jul 18 - Dec 18 | Jul 17 - Dec 17 | Jul 18 - Dec 18 | Jul 17 - Dec 17 | Jul 18 - Dec 18    |  |
| HQ                                       | 23                | 23              | 57              | 52              | 2               | 3