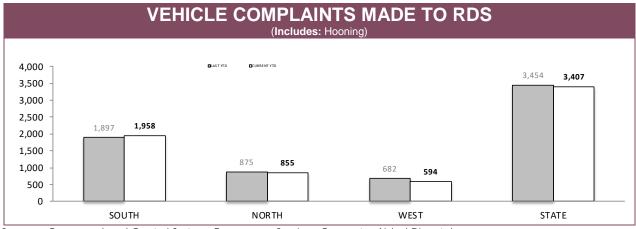

|
| WEST  | 15                                                                                                                | 9  | 11 | 31  | 87  | 153 |  |  |  |
| STATE | 94                                                                                                                | 40 | 56 | 200 | 469 | 859 |  |  |  |

Source: Breath Analysis System



Source: Fine and Infringement Notice Database, Prosecution and Information Bureau



Source: Fine and Infringement Notice Database (unlicensed driving offence notices), Prosecutions System (restricted, suspended, disqualified & unlicensed charges)

0

4

3

1

7

3



Source: Fine and Infringement Notice Database, Prosecution and Information Bureau

0

0

OTHER TASPOL

<sup>\*</sup>Figures for Support Districts not currently shown



Sources: Command and Control System, Emergency Services Computer Aided Dispatch



Source: Vehicle Clamping & Confiscation System

| VEHICLE CLAMPINGS/CONFISCATIONS BY MAIN OFFENCE |                               |             |              |              |              |             |  |  |
|-------------------------------------------------|-------------------------------|-------------|--------------|--------------|--------------|-------------|--|--|
|                                                 | DANGEROUS OR RECKLESS DRIVING |             | DRIVE WHILST | DISQUALIFIED | EVADE POLICE |             |  |  |
|                                                 | LAST YTD                      | CURRENT YTD | LAST YTD     | CURRENT YTD  | LAST YTD     | CURRENT YTD |  |  |
| SOUTH