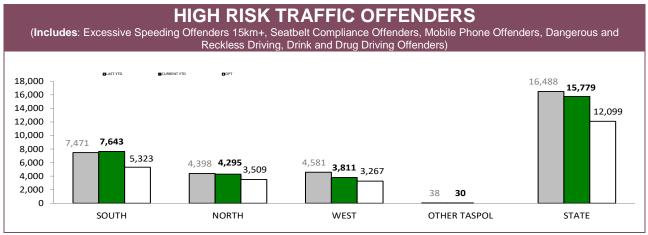

### **Road Policing**

Source: Fine and Infringement Notice Database, Prosecution and Information Bureau

|              | TOTAL TRAFFIC OFFENDERS |             |          |             |          |             |          |                |  |
|--------------|-------------------------|-------------|----------|-------------|----------|-------------|----------|----------------|--|
| DISTRICT     | INFRING                 | GEMENTS     | CAU      | CAUTIONS    |          | BRIEFS      |          | YOUTH CAUTIONS |  |
|              | LAST YTD                | CURRENT YTD | LAST YTD | CURRENT YTD | LAST YTD | CURRENT YTD | LAST YTD | CURRENT YTD    |  |
| SOUTH        | 6,498                   | 5,265       | 9,214    | 10,142      | 2,628    | 2,069       | 17       | 14             |  |
| NORTH        | 3,268                   | 2,898       | 4,269    | 4,499       | 1,212    | 1,041       | 26       | 4              |  |
| WEST         | 2,857                   | 2,357       | 4,425    | 3,692       | 1,141    | 1,048       | 28       | 20             |  |
| OTHER TASPOL | 49                      | 45          | 26       | 35          | 19       | 11          | 1        | 1              |  |
| STATE        | 12,672                  | 10,565      | 17,934   | 18,368      | 5,000    | 4,169       | 72       | 39             |  |

Source: Fine and Infringement Notice Database, Prosecution and Information Bureau

| RPOS TRAFFIC ENFORCEMENT (CURRENT YTD)       |        |        |        |         |  |  |  |
|----------------------------------------------|--------|--------|--------|---------|--|--|--|
|                                              | SOUTH  | NORTH  | WEST   | STATE   |  |  |  |
| SPEEDING INFRINGEMENT NOTICES                | 8,201  | 3,059  | 2,294  | 13,554  |  |  |  |
| OTHER INFRINGMENT NOTICES                    | 1,148  | 642    | 423    | 2,213   |  |  |  |
| DRINK AND DRUG DRIVING OFFENCES              | 289    | 103    | 98     | 490     |  |  |  |
| RANDOM BREATH TESTS CONDUCTED                | 77,473 | 36,106 | 22,394 | 135,973 |  |  |  |
| ORAL FLUID TESTS CONDUCTED                   | 380    | 415    | 142    | 937     |  |  |  |
| DISQUALIFIED AND UNLICENSED DRIVERS DETECTED | 447    | 346    | 170    | 963     |  |  |  |
| UNREGISTERED VEHICLES DETECTED               | 834    | 543    | 276    | 1,653   |  |  |  |
| VEHICLES CLAMPED/CONFISCATED                 | 22     | 37     | 24     | 83      |  |  |  |