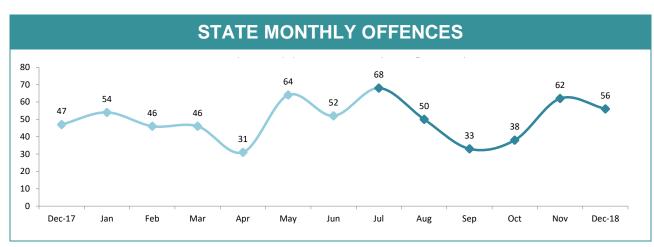

|              | DIVISIONS |          |        |        |                                                |  |
|--------------|-----------|----------|--------|--------|------------------------------------------------|--|
| DIVISION     | LAST YTD  | THIS YTD | Change |        | Annual<br>offences per<br>10,000<br>population |  |
| HOBART       | 180       | 148      | -32    | -17.8% | 64:10,000                                      |  |
| GLENORCHY    | 194       | 131      | -63    | -32.5% | 65:10,000                                      |  |
| KINGSTON     | 57        | 48       | -9     | -15.8% | 18:10,000                                      |  |
| SOUTH-EAST   | 185       | 157      | -28    | -15.1% | 44:10,000                                      |  |
| BRIDGEWATER  | 200       | 127      | -73    | -36.5% | 81:10,000                                      |  |
| LAUNCESTON   | 328       | 394      | 66     | 20.1%  | 103:10,000                                     |  |
| NORTH-EAST   | 64        | 57       | -7     | -10.9% | 70:10,000                                      |  |
| DELORAINE    | 51        | 47       | -4     | -7.8%  | 17:10,000                                      |  |
| BURNIE       | 185       | 198      | 13     | 7.0%   | 81:10,000                                      |  |
| DEVONPORT    | 162       | 180      | 18     | 11.1%  | 87:10,000                                      |  |
| CENTRAL WEST | 76        | 68       | -8     | -10.5% | 36:10,000                                      |  |