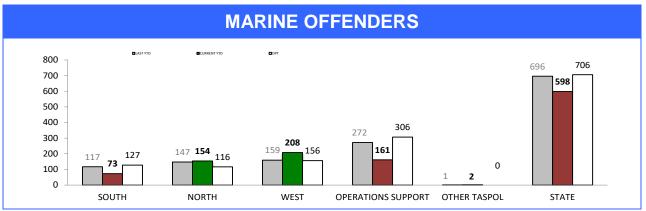

| 11                             | 10          | -1     |
| CENTRAL WEST | 138            | 166         | <b>28</b> 9 |                                | 16          | 7      |
| STATE        | 3,206          | 3,361       | 155         | 126                            | 145         | 19     |

Sources: Crash Data Manager (Serious/Fatal crashes); Traffic Crash Reporting System (Total Crashes)

<sup>\*</sup>Note: Total crash figures run one month behind other year to date figures to account for crash report processing time

### **Rural Road Policing**









Rural locations are as defined in the Australian Statistical Geography Standard. Rural infringement data only available since the introduction of PINS. Rural Active AVL Hours only available from July 2014.

### **Marine Enforcement**



Source): Collation of this measure changed in 1st July 2016 from manual reporting by Districts to automated data extraction from Fine and Infringement Notice Database, Prosecution System and Information Bureau. Data reported prior to 1st July 2016 should not be compared to later data due to the change in collation method







Source (all other on page): self-reported monthly by districts

### **Rescue Services**

| HELICOPTER SERVICES                |          |             |        |  |  |  |  |
|------------------------------------|----------|-------------|--------|--|--|--|--|
| CATEGORY                           | LAST YTD | CURRENT YTD | CHANGE |  |  |  |  |
| SEARCH & RESCUE HOURS              | 171      | 155         | -16    |  |  |  |  |
| AMBULANCE TASMANIA HOURS           |