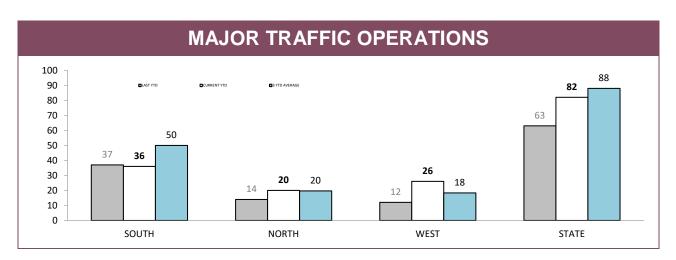

|  |
| SPEEDING INFRINGEMENT NOTICES                | 8,201  | 3,059  | 2,294  | 13,554  |  |  |  |
| OTHER INFRINGMENT NOTICES                    | 1,148  | 642    | 423    | 2,213   |  |  |  |
| DRINK AND DRUG DRIVING OFFENCES              | 289    | 103    | 98     | 490     |  |  |  |
| RANDOM BREATH TESTS CONDUCTED                | 77,473 | 36,106 | 22,394 | 135,973 |  |  |  |
| ORAL FLUID TESTS CONDUCTED                   | 380    | 415    | 142    | 937     |  |  |  |
| DISQUALIFIED AND UNLICENSED DRIVERS DETECTED | 447    | 346    | 170    | 963     |  |  |  |
| UNREGISTERED VEHICLES DETECTED               | 834    | 543    | 276    | 1,653   |  |  |  |
| VEHICLES CLAMPED/CONFISCATED                 | 22     | 37     | 24     | 83      |  |  |  |

Source: RPOS Activity Report





|          | DTO: LOCATIONS |          |       |            |          |       |            |                 |       |  |
|----------|----------------|----------|-------|------------|----------|-------|------------|-----------------|-------|--|
| DISTRICT |                | HIGHWAYS |       | MAIN ROADS |          |       | SE         | SECONDARY ROADS |       |  |
| DISTRICT | OPERATIONS     | VEHICLES | HOURS | OPERATIONS | VEHICLES | HOURS | OPERATIONS | VEHICLES        | HOURS |  |
| SOUTH    | 42             | 9,669    | 74    | 82         | 16,878   | 146   | 81         | 12,970          | 131   |  |
| NORTH    | 22             | 5,638    | 38    | 103        | 16,781   | 124   | 47         | 6,732           | 58    |  |
| WEST     | 43             | 4,326    | 62    | 116