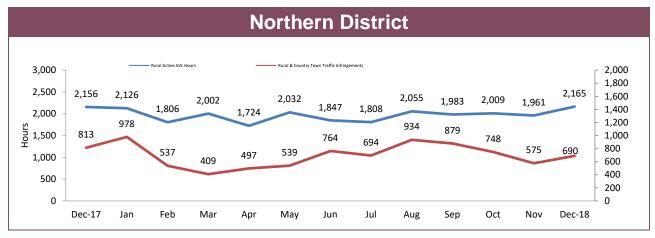

| 14                             | 23          | 9      |
| BURNIE       | 188            | 217         | 29          | 9                              | 6           | -3     |
| DEVONPORT    | 236            | 220         | -16         | 11                             | 10          | -1     |
| CENTRAL WEST | 138            | 166         | <b>28</b> 9 |                                | 16          | 7      |
| STATE        | 3,206          | 3,361       | 155         | 126                            | 145         | 19     |

Sources: Crash Data Manager (Serious/Fatal crashes); Traffic Crash Reporting System (Total Crashes)

<sup>\*</sup>Note: Total crash figures run one month behind other year to date figures to account for crash report processing time

### **Rural Road Policing**









Rural locations are as defined in the Australian Statistical Geography Standard. Rural infringement data only available since the introduction of PINS. Rural Active AVL Hours only available from July 2014.

### **Marine Enforcement**



Source): Collation of this measure changed in 1st July 2016 from manual reporting by Districts to automated data extraction from Fine and Infringement Notice Database, Prosecution System and Information Bureau. Data reported prior to 1st July 2016 should not be compared to later data due to the change in collation method







Source (all other on page): self-reported monthly by districts

### **Rescue Services**

| HELICOPTER SERVICES                |          |             |        |  |  |  |  |
|------------------------------------|----------|------