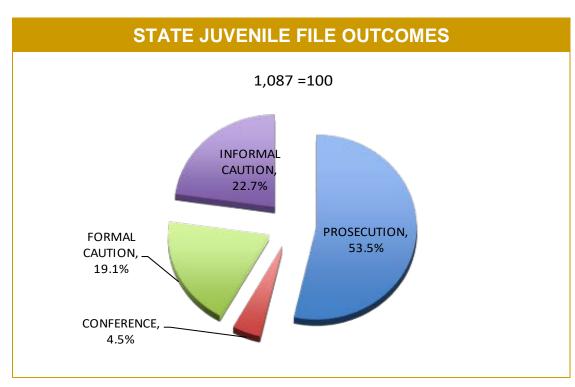

Source: Offence Reporting System
\*Each incident relates to one Offence Report and may be counted under multiple categories.

| JUVENILE FILE OUTCOMES |                   |             |                                                            |             |                      |             |                        |             |                                                   |             |
|------------------------|-------------------|-------------|------------------------------------------------------------|-------------|----------------------|-------------|------------------------|-------------|---------------------------------------------------|-------------|
| DISTRICT               | PROSECUTION FILES |             | COMMUNITY CONFERENCE<br>REFERRALS<br>(Youth Justice, DHHS) |             | FORMAL CAUTION FILES |             | INFORMAL CAUTION FILES |             | JUVENILES PRESENT AT FAMILY<br>VIOLENCE INCIDENTS |             |
|                        | LAST YTD          | CURRENT YTD | LAST YTD                                                   | CURRENT YTD | LAST YTD             | CURRENT YTD | LAST YTD               | CURRENT YTD | LAST YTD                                          | CURRENT YTD |
| SOUTH                  | 344               | 282         | 11                                                         | 17          | 95                   | 82          | 198                    | 139         | 508                                               | 435         |
| NORTH                  | 112               | 160         | 27                                                         | 16          | 30                   | 31          | 72                     | 35          | 238                                               | 250         |
| WEST                   | 173               | 136         | 5                                                          | 15          | 62                   | 93          | 99                     | 68          | 211                                               | 260         |
| OTHER TASPOL           | 4                 | 4           | 3                                                          | 1           | 1                    | 2           | 9                      | 5           | NA                                                | NA          |
| STATE                  | 633               | 582         | 46                                                         | 49          | 188                  | 208         | 378                    | 247         | 957                                               | 945         |