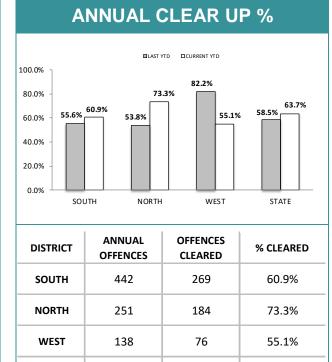

| ANNUAL CLEAR UP % |                  |                     |             |  |  |
|-------------------|------------------|---------------------|-------------|--|--|
| _                 | AST YEAR CURRENT |                     |             |  |  |
| 80.0%             |                  |                     |             |  |  |
| 40.0% -           | 9.8% 45.1% 45.59 | 55.9% 57.2%         | 48.7% 50.0% |  |  |
| 0.0% SOUT         | H NORTH          | WEST                | STATE       |  |  |
| DISTRICT          | ANNUAL OFFENCES  | OFFENCES<br>CLEARED | % CLEARED   |  |  |
| SOUTH             | 11,987           | 5,964               | 49.8%       |  |  |
| NORTH             | 8,400            | 3,820               | 45.5%       |  |  |
| <b>WEST</b> 5,520 |                  | 3,160               | 57.2%       |  |  |
| STATE             | 25,907           | 12,944              | 50.0%       |  |  |