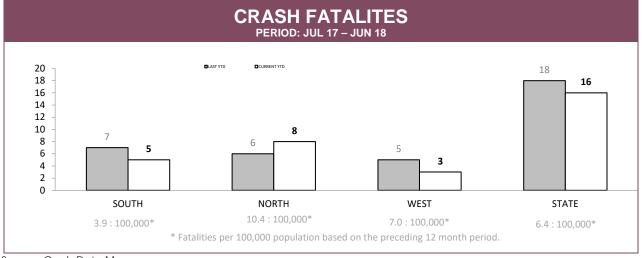

| LAST YTD             | CURRENT YTD | LAST YTD  | CURRENT YTD        | LAST YTD | CURRENT YTD  |  |  |
| SOUTH                                                | 3.8%                 | 9.1%        | 1.4%      | 4.0%               | 4.3%     | 17.5%        |  |  |
| NORTH                                                | 1.3%                 | 7.0%        | 1.1%      | 4.4%               | 7.0%     | 30.5%        |  |  |
| WEST                                                 | 0.7%                 | 3.7%        | 1.1%      | 2.9%               | 4.9%     | 23.6%        |  |  |
| STATE                                                | 2.5%                 | 7.1%        | 1.2%      | 3.8%               | 5.2%     | 22.7%        |  |  |

Source (all on page): RPOS Activity Report



Source: Crash Data Manager



Source: Crash Data Manager

|              | TOTAL CRASHES* |             |             | FATAL & SERIOUS INJURY CRASHES |             |        |
|--------------|----------------|-------------|-------------|--------------------------------|-------------|--------|
|              | LAST YTD       | CURRENT YTD | CHANGE      | LAST YTD                       | CURRENT YTD | CHANGE |
| HOBART       | 597            | 665         | 68          | 9                              | 7           | -2     |
| GLENORCHY    | 326            | 343         | 17          | 2                              | 10          | 8      |
| KINGSTON     | 214            | 242         | 28          | 9                              | 9           | 0      |
| SOUTH-EAST   | 425