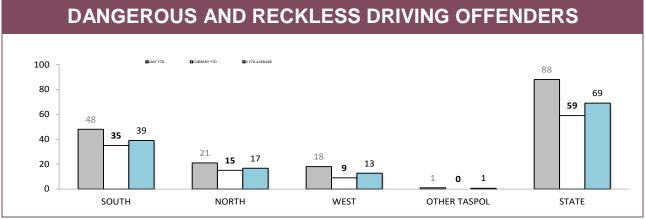

OPERATION MOBILE PATROL TOTAL                                              |    |    |     |     |     |  |  |  |
| SOUTH | 48                                                                                                                | 21 | 25 | 136 | 261 | 491 |  |  |  |
| NORTH | 31                                                                                                                | 10 | 20 | 33  | 121 | 215 |  |  |  |
| WEST  | 15                                                                                                                | 9  | 11 | 31  | 87  | 153 |  |  |  |
| STATE | 94                                                                                                                | 40 | 56 | 200 | 469 | 859 |  |  |  |

Source: Breath Analysis System



Source: Fine and Infringement Notice Database, Prosecution and Information Bureau



Source: Fine and Infringement Notice Database (unlicensed driving offence notices), Prosecutions System (restricted, suspended, disqualified & unlicensed charges)

0

4

3

1

7

3



Source: Fine and Infringement Notice Database, Prosecution and Information Bureau

0

0

OTHER TASPOL

<sup>\*</sup>Figures for Support Districts not currently shown



Sources: Command and Control System, Emergency Services Computer Aided Dispatch



Source: Vehicle Clamping & Confiscation System

| VEHICLE CLAMPINGS/CONFISCATIONS BY MAIN OFFENCE |                               |             |              |              |              |             |  |  |
|-------------------------------------------------|---------------