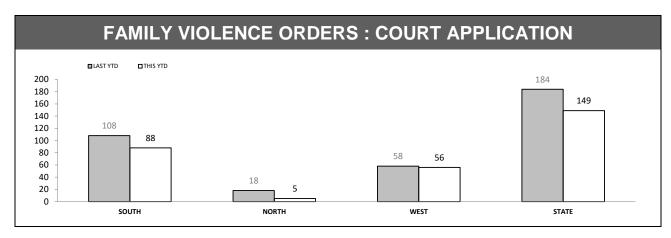

| OFFENDER A | AFFECTED BY | VICTIM AFFECTED BY |         |  |  |
| DISTRICT                                                 | DRUGS      | ALCOHOL     | DRUGS              | ALCOHOL |  |  |
| SOUTH                                                    | 73         | 166         | 8                  | 52      |  |  |
| NORTH                                                    | 46         | 77          | 11                 | 34      |  |  |
| WEST                                                     | 42         | 85          | 3                  | 37      |  |  |
| STATE                                                    | 161        | 328         | 22                 | 123     |  |  |

Source (all on page): Family Violence Management System





Source: Family Violence Management System

| PROTECTIVE ORDERS : BREACHES |          |          |          |            |  |  |
|------------------------------|----------|----------|----------|------------|--|--|
| DISTRICT                     | PFVO     |          | F\       | <b>/</b> 0 |  |  |
| DISTRICT                     | LAST YTD | THIS YTD | LAST YTD | THIS YTD   |  |  |
| SOUTH                        | 224      | 189      | 165      | 165        |  |  |
| NORTH                        | 118      | 134      | 175      | 128        |  |  |
| WEST                         | 94       | 141      | 81       | 104        |  |  |
| STATE                        | 436      | 464      | 421      | 397        |  |  |

Source: Offence Reporting System

| ROAD & PUBLIC ORDER SERVICES (RPOS*):