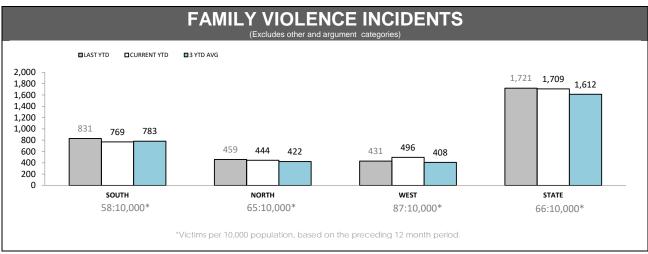

<sup>&</sup>lt;sup>4</sup> Hours on RDS Tasks are the number of hours a call sign is in an Engaged status. That is a status other than type Available, Inactive or Unavailable.

Source (all on page): Family Violence Management System