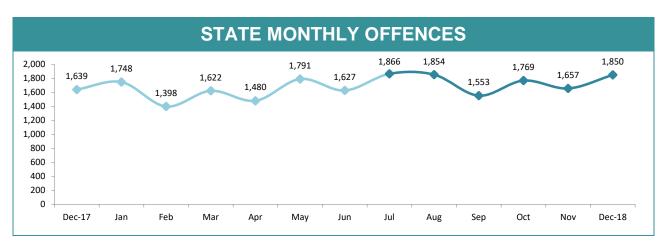

TH | 100.0%              | 84.4%<br>70.5%<br>STATE |
|------------------------------------------------|--------------------|---------------------|-------------------------|
| DISTRICT                                       | ANNUAL<br>OFFENCES | OFFENCES<br>CLEARED | % CLEARED               |
| SOUTH                                          | 51                 | 41                  | 80.4%                   |
| NORTH                                          | 32                 | 27                  | 84.4%                   |
| WEST                                           | 13                 | 13                  | 100.0%                  |
| STATE                                          | 96                 | 81                  | 84.4%                   |

**ANNUAL CLEAR UP %** 





| DIVISIONS    |          |          |        |        |                                       |
|--------------|----------|----------|--------|--------|---------------------------------------|
| DIVISION     | LAST YTD | THIS YTD | Change |        | Annual offences per 10,000 population |
| HOBART       | 1,490    | 1,186    | -304   | -20.4% | 131:10,000                            |
| GLENORCHY    | 1,553    | 1,169    | -384   | -24.7% | 91:10,000                             |
| KINGSTON     | 378      | 372      | -6     | -1.6%  | 31:10,000                             |
| SOUTH-EAST   | 1,183    | 1,047    | -136   | -11.5% | 49:10,000                             |
| BRIDGEWATER  | 889      | 825      | -64    | -7.2%  | 95:10,000                             |
| LAUNCESTON   | 2,574