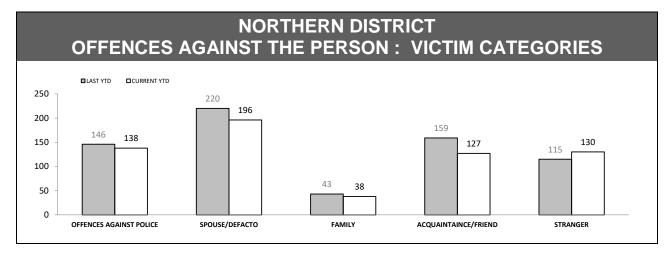

|  |

| LOCATIONS        |          |                             |     |        |  |
|------------------|----------|-----------------------------|-----|--------|--|
| OFFENCE          | LAST YTD | LAST YTD CURRENT YTD CHANGE |     |        |  |
| DWELLING/HOUSE   | 949      | 869                         | -80 | -8.4%  |  |
| LICENSED PREMISE | 114      | 117                         | 3   | 2.6%   |  |
| SCHOOL           | 32       | 29                          | -3  | -9.4%  |  |
| PARK             | 16       | 12                          | -4  | -25.0% |  |
| CAR PARK         | 56       | 62                          | 6   | 10.7%  |  |
| SPORTS GROUND    | 4        | 14                          | 10  | 250.0% |  |



Source: Offence Reporting System



Source: FIND, Prosecution, IB













|          | RDS INCIDENTS RECORDED*                 |          |        |          |                                                                 |        |  |
|----------|-----------------------------------------|----------|--------|----------|-----------------------------------------------------------------|--------|--|
| DISTRICT | TOTAL RADIO DISPATCH INCIDENTS RECORDED |          |        |          | OPERATIONAL RADIO DISPATCH INCIDENTS (Excludes cancelled tasks) |        |  |
| DISTRICT | LAST YTD                                | THIS YTD | CHANGE | LAST YTD | THIS YTD                                                        | CHANGE |  |
| SOUTH    | 30,545                                  | 29,876   | -669   | 25,238   | 23,462