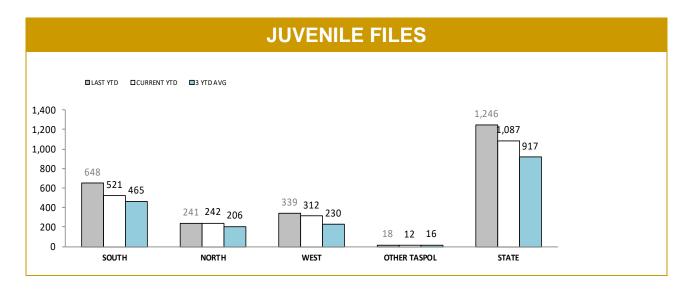

Source: Offence Reporting System
\*Each incident relates to one Offence Report and may be counted under multiple categories.

| JUVENILE FILE OUTCOMES |                   |             |                                                            |             |                      |             |                        |             |                                                   |             |
|------------------------|-------------------|-------------|------------------------------------------------------------|-------------|----------------------|-------------|------------------------|-------------|---------------------------------------------------|-------------|
| DISTRICT               | PROSECUTION FILES |             | COMMUNITY CONFERENCE<br>REFERRALS<br>(Youth Justice, DHHS) |             | FORMAL CAUTION FILES |             | INFORMAL CAUTION FILES |             | JUVENILES PRESENT AT FAMILY<br>VIOLENCE INCIDENTS |             |
|                        | LAST YTD          | CURRENT YTD | LAST YTD                                                   | CURRENT YTD | LAST YTD             | CURRENT YTD | LAST YTD               | CURRENT YTD | LAST YTD                                          | CURRENT YTD |
| SOUTH                  | 344               | 282         | 11                                                         | 17          | 95                   | 82          | 198                    | 139         | 508                                               | 435         |
| NORTH                  | 112               | 160         | 27                                                         | 16          | 30                   | 31          | 72                     | 35          | 238                                               | 250         |
| WEST                   | 173               | 136         | 5                                                          | 15          | 62                   | 93          | 99                     | 68          | 211                                               | 260         |
| OTHER TASPOL           | 4                 | 4           | 3                                                          | 1           | 1                    | 2           | 9                      | 5           | NA                                                | NA          |
| STATE                  | 633               | 582         | 46                                                         | 49          | 188                  | 208         | 378                    | 247         | 957                                               | 945         |