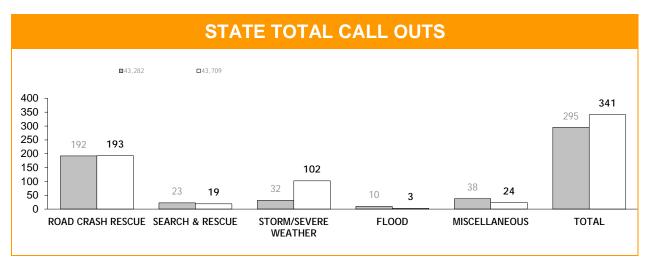

|                 |  |  |  |
|------------------------------------------------|-----------------|-----------------|--|--|--|
|                                                | Jul 17 - Dec 17 | Jul 18 - Dec 18 |  |  |  |
| TRAINING COURSES CONDUCTED                     | 66              | 20              |  |  |  |
| NUMBER OF VOLUNTEERS ATTENDING                 | 683             | 169             |  |  |  |
| REFRESHER COURSES CONDUCTED                    | 31              | 19              |  |  |  |
| NUMBER OF VOLUNTEERS ATTENDING                 | 233             | 125             |  |  |  |
| COMPETENCY OR OTHER COURSE CERTIFICATES ISSUED | 249             | 0               |  |  |  |
| TOTAL VOLUNTEER TRAINING HOURS                 | 14,203          | 5,435           |  |  |  |



|            | CALL OUTS : CATEGORIES |                 |                 |                 |                 |                 |
|------------|------------------------|-----------------|-----------------|-----------------|-----------------|-----------------|
| REGION     | ROAD CRAS              | SH RESCUE       | SEARCH AN       | ID RESCUE       | STORM/SEVER     | E WEATHER       |
| REGION     | Jul 17 - Dec 17        | Jul 18 - Dec 18 | Jul 17 - Dec 17 | Jul 18 - Dec 18 | Jul 17 - Dec 17 | Jul 18 - Dec 18 |
| SOUTH      | 86                     | 64              | 8               | 13              | 9               | 4               |
| NORTH      | 47                     | 58              | 4               | 4               | 15              | 36              |
| NORTH-WEST | 59