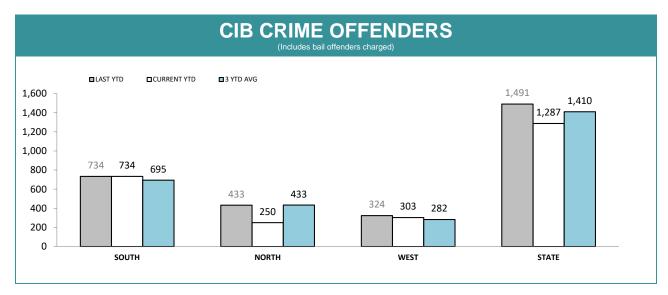

|               | CIB OF          | FICE PE     | RFORM <i>A</i> | ANCE        |          |             |
|---------------|-----------------|-------------|----------------|-------------|----------|-------------|
| STATION       | CRIME OFFENDERS |             | BAIL OF        | FENDERS     | OTHER O  | FFENDERS    |
| STATION       | LAST YTD        | CURRENT YTD | LAST YTD       | CURRENT YTD | LAST YTD | CURRENT YTD |
| CIB HOBART    | 233             | 185         | 43             | 36          | 195      | 154         |
| CIB GLENORCHY | 289             | 274         | 64             | 64          | 235      | 214         |
| CIB KINGSTON  | 60              | 83          | 15             | 17          | 47       | 70          |
| CIB NORTHERN  | 433             | 250         | 93             | 41          | 352      | 211         |
| CIB BURNIE    | 147             | 134         | 29             | 27          | 120      | 108         |
| CIB DEVONPORT | 177             | 169         | 47             | 35          | 134      | 145         |
| CIB BELLERIVE | 152             | 192         | 43             | 34          | 116      | 161         |
| STATE         | 1,491           | 1,287       | 334            | 254         | 1,199    | 1,063       |