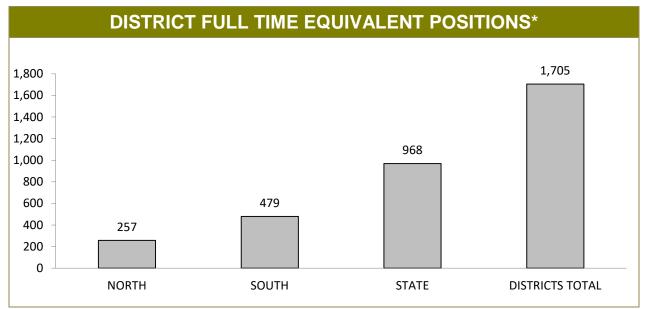

| 1,046     | 1,174   | 128    | 158       | 159     | 1                 |  |
| COMMISSIONERS                                                                                               | 5         | 7       | 2      | 1         | 2       | 1                 |  |
| FSST                                                                                                        | 134       | 108     | -26    | 22        | 19      | -3                |  |
| DISTRICTS TOTAL                                                                                             | 1,185     | 1,289   | 104    | 181       | 180     | -1                |  |



\*Leave data current as of payroll processing date prior to  $3^{\rm rd}$  of month Source (all on page): Downloaded monthly from Payroll Services



 $<sup>\</sup>mbox{\ensuremath{^{\star}}}$  Excludes secondments. Current as at last payroll processing date.

Source: Downloaded monthly from Payroll Services

| DISTRICT VEHICLES |        |          |       |  |  |  |  |
|-------------------|--------|----------|-------|--|--|--|--|
|                   | MARKED | UNMARKED | TOTAL |  |  |  |  |
| FSST              | 0      | 2        | 2     |  |  |  |  |
| NORTH             | 69     | 24       | 93    |  |  |  |  |
| OTHER TASPOL      | 27     | 85       | 112   |  |  |  |  |
| DISTRICTS TOTAL   | 0      | 0        | 0     |  |  |  |  |

Source: downloaded monthly from Leaseplan Australia (leaseplan.com.au)