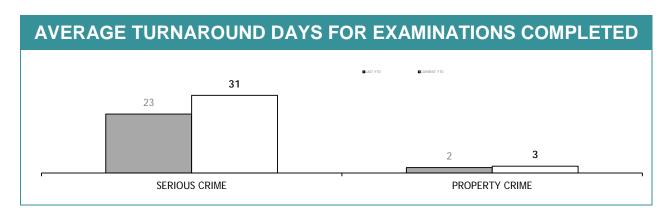

ING PROMOTION PROCESS : FEMALE | 0              |  |  |

| PROMOTION: SERGEANTS                                         |                |  |  |
|--------------------------------------------------------------|----------------|--|--|
|                                                              | THIS JUL - DEC |  |  |
| ELIGIBLE % SITTING PROMOTION EXAMINATIONS                    | 0%             |  |  |
| PERSONNEL SITTING PROMOTION EXAMINATIONS                     | 0              |  |  |
| PERSONNEL SUCCESSFULLY COMPLETING EXAMINATIONS               | 0              |  |  |
| PERSONNEL SUCCESSFULLY COMPLETING PROMOTION PROCESS : MALE   | 0              |  |  |
| PERSONNEL SUCCESSFULLY COMPLETING PROMOTION PROCESS : FEMALE | 0              |  |  |

### **FSST**

### APPENDIX D











| EXAMINATION REQUESTS NOT COMPLETE |                                                              |                                                       |                                          |  |
|-----------------------------------|--------------------------------------------------------------|-------------------------------------------------------|------------------------------------------|--|
|                                   | CURRENT REQUESTS<br>(RECEIVED WITHIN THE LAST TWO<br>MONTHS) | OLDER REQUESTS<br>(RECEIVED MORE THAN TWO MONTHS AGO) | AVERAGE DAYS ON HAND<br>(OLDER REQUESTS) |  |
| SERIOUS CRIME                     | 295                                                          | 127                                                   | 185