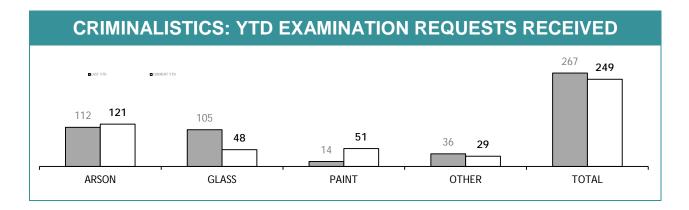

<sup>\*</sup>Monthly seizure figures may not be finalised by the reporting deadline.

Source: self-reported monthly by districts

| DIS: DOG HANDLER UNITS                |          |             |  |  |  |
|---------------------------------------|----------|-------------|--|--|--|
|                                       | LAST YTD | CURRENT YTD |  |  |  |
| DRUG DETECTOR DOGS -DEPLOYMENTS       | 358      | 422         |  |  |  |
| DRUG DETECTOR DOGS - DRUG DETECTIONS  | 339      | 345         |  |  |  |
| EXPLOSIVE DETECTOR DOGS - DEPLOYMENTS | 216      | 125         |  |  |  |
| EXPLOSIVE DETECTOR DOGS -DETECTIONS   | 1        | 21          |  |  |  |