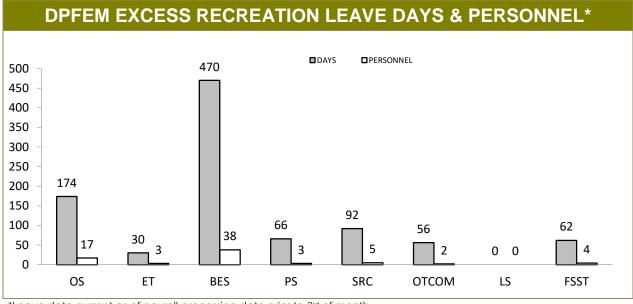

| LAST YEAR | CURRENT | CHANGE            |  |
| NESS AND EXECUTIVE                                                                                          | 1,046     | 1,174   | 128    | 158       | 159     | 1                 |  |
| COMMISSIONERS                                                                                               | 5         | 7       | 2      | 1         | 2       | 1                 |  |
| FSST                                                                                                        | 134       | 108     | -26    | 22        | 19      | -3                |  |
| DISTRICTS TOTAL                                                                                             | 1,185     | 1,289   | 104    | 181       | 180     | -1                |  |



\*Leave data current as of payroll processing date prior to  $3^{\rm rd}$  of month Source (all on page): Downloaded monthly from Payroll Services



 $<sup>\</sup>mbox{\ensuremath{^{\star}}}$  Excludes secondments. Current as at last payroll processing date.

Source: Downloaded monthly from Payroll Services

| DISTRICT VEHICLES |        |          |       |  |  |  |  |
|-------------------|--------|----------|-------|--|--|--|--|
|                   | MARKED | UNMARKED | TOTAL |  |  |  |  |
| FSST              | 0      | 2        | 2     |  |  |  |  |
| NORTH             | 69     | 24       | 93    |  |  |  |  |
| OTHER TASPOL      | 27     | 85       | 112   |  |  |  |  |
| DISTRICTS TOTAL   | 0      | 0        | 0     |  |  |  |  |

Source: downloaded monthly from Leaseplan Australia