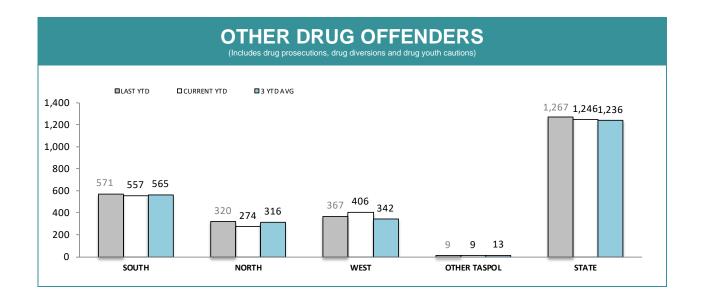

| OTHER DR     | OTHER DRUG OFFENDERS BY PROCEEDING TYPE |             |          |             |          |             |
|--------------|-----------------------------------------|-------------|----------|-------------|----------|-------------|
| DISTRICT     | PROSECUTIONS                            |             | уоитн с  | AUTIONS     | DRUG DI  | DIVERSIONS  |
| DISTRICT     | LAST YTD                                | CURRENT YTD | LAST YTD | CURRENT YTD | LAST YTD | CURRENT YTD |
| SOUTH        | 387                                     | 393         | 53       | 43          | 131      | 121         |
| NORTH        | 250                                     | 204         | 11       | 12          | 59       | 58          |
| WEST         | 277                                     | 339         | 30       | 26          | 60       | 41          |
| OTHER TASPOL | 5                                       | 5           | 2        | 3           | 2        | 1           |
| STATE        | 919                                     | 941         | 96       | 84          | 252      | 221         |

| OTHER DRUG OFFENDERS BY REPORTING AREA                      |          |             |          |             |  |  |  |  |
|-------------------------------------------------------------|----------|-------------|----------|-------------|--|--|--|--|
| DRUG INVESTIGATION SERVICES NON DRUG INVESTIGATION SERVICES |          |             |          |             |  |  |  |  |
| DISTRICT                                                    | LAST YTD | CURRENT YTD | LAST YTD | CURRENT YTD |  |  |  |  |
| SOUTH                                                       | 77       | 39          | 494      | 518         |  |  |  |  |
| NORTH                                                       | 72       | 65          | 248      | 209         |  |  |  |  |
| WEST                                                        | 88       | 73          | 279      | 333         |  |  |  |  |
| OTHER TASPOL                                                | -        | -           | 9        | 9           |  |  |  |  |
| STATE                                                       | 237      | 177         | 1,030    | 1,069       |  |  |  |  |