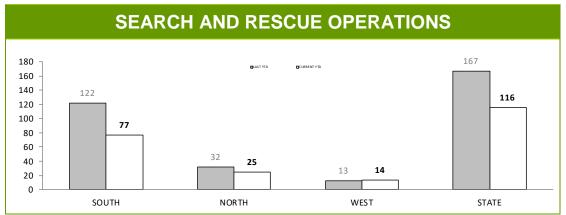

| 0           | -10    |  |  |  |  |
| TOTAL TRAINING HOURS               | 74       | 95          | 21     |  |  |  |  |
| TOTAL HOURS                        | 355      | 438         | 83     |  |  |  |  |
|                                    |          |             |        |  |  |  |  |
| AMSA ACTIVATED SEARCH CREW HOURS   | 4        | 12          | 8      |  |  |  |  |
| AMSA ACTIVATED OVERTIME PAID HOURS | 7        | 31          | 24     |  |  |  |  |
|                                    | •        | •           |        |  |  |  |  |

- Flight Crew Training (Police and Paramedics) only.
  Other Training: SOG/Bombs/Hosneg/Search & Rescue
  Police operations include all missions (other than Search & Rescue) coordinated by Taspol.

Source: supplied monthly by Corporate Services



### General



| CATEGORY                                                                                        | SOUTH | NORTH | WEST                                    | STATE  |
|-------------------------------------------------------------------------------------------------|-------|-------|-----------------------------------------|--------|
|                                                                                                 | 300   |       | *************************************** | 017112 |
| TOTAL ON HAND MISCELLANEOUS PROPERTY RECEIPTS                                                   | 2,029 | 2,079 | 1,678                                   | 5,786  |
| ON HAND MISCELLANEOUS PROPERTY RECIEPTS HELD OVER 6 MONTHS                                      | 1,429 | 1,658 |