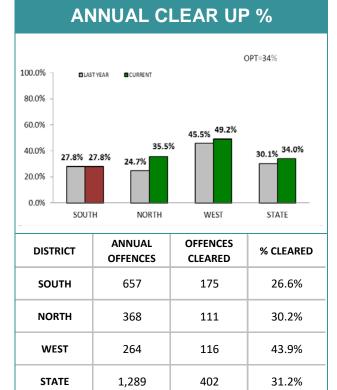

| AN                                                      | NUAL C             | LEAR UF             | 9 %                  |
|---------------------------------------------------------|--------------------|---------------------|----------------------|
| 100.0% - 81.8% 83<br>80.0% - 40.0% - 20.0% - 0.0% SOUTH | 89.1%              | 100.0%              | 84.1% 84.9%<br>STATE |
| DISTRICT                                                | ANNUAL<br>OFFENCES | OFFENCES<br>CLEARED | % CLEARED            |
| SOUTH                                                   | 263                | 220                 | 83.7%                |
| NORTH                                                   | 132                | 100                 | 75.8%                |
| WEST                                                    | 102                | 102                 | 100.0%               |
| STATE                                                   | 497                | 422                 | 84.9%                |