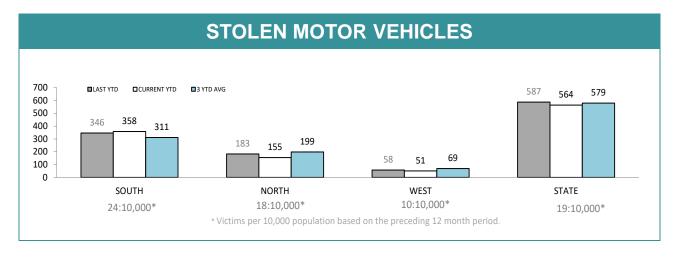

| DISTRICT | VEHICLES<br>STOLEN | VEHICLES<br>RECOVERED | RECOVERY % |
|----------|--------------------|-----------------------|------------|
| SOUTH    | 358                | 266                   | 74.3%      |
| NORTH    | 155                | 118                   | 76.1%      |
| WEST     | 51                 | 39                    | 76.5%      |
| STATE    | 564                | 423                   | 75.0%      |

|          |                                                 | SMV : Y     | TD RECC  | VERIES                         |                    |             |
|----------|-------------------------------------------------|-------------|----------|--------------------------------|--------------------|-------------|
| DISTRICT | RECOVERED IN DISTRICT RECOVERED OUT OF DISTRICT |             |          | TOTAL REMAINING<br>UNRECOVERED |                    |             |
| DISTRICT | LAST YTD                                        | CURRENT YTD | LAST YTD | CURRENT YTD                    | TOTAL<br>RECORDED* | CURRENT YTD |
| SOUTH    | 283                                             | 259         | 2        | 7                              | 1,437              | 92          |
| NORTH    | 145                                             | 110         | 7        | 8                              | 461                | 37          |
| WEST     | 39                                              | 37          | 2        | 2                              | 219                | 12          |
| STATE    | 467                                             | 406         | 11       | 17                             | 2,117              | 141         |