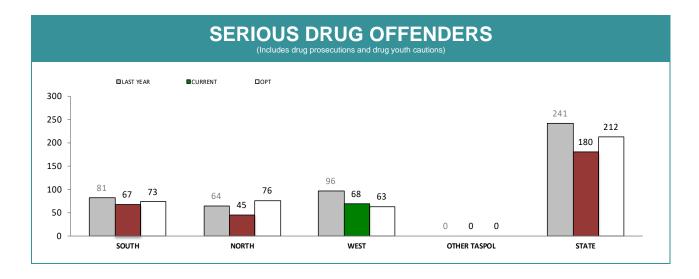

| SERIOUS DRI  | JG OFFENI | DERS BY PRO | CEEDING '      | ТҮРЕ        |  |  |
|--------------|-----------|-------------|----------------|-------------|--|--|
| DISTRICT     | PROS      | ECUTIONS    | YOUTH CAUTIONS |             |  |  |
| DISTRICT     | LAST YTD  | CURRENT YTD | LAST YTD       | CURRENT YTD |  |  |
| SOUTH        | 78        | 64          | 3              | 3           |  |  |
| NORTH        | 63        | 42          | 1              | 3           |  |  |
| WEST         | 90        | 66          | 6              | 2           |  |  |
| OTHER TASPOL | 0         | 0           | 0              | 0           |  |  |
| STATE        | 231       | 172         | 10             | 8           |  |  |

| DISTRICT   | NON DRUG INVESTIGA | TION SERVICES |          |             |
|------------|--------------------|---------------|----------|-------------|
| DISTRICT   | LAST YTD           | CURRENT YTD   | LAST YTD | CURRENT YTD |
| SOUTH      | 54                 | 17            | 27       | 50          |
| NORTH      | 51                 | 28            | 13       | 17          |
| WEST       | 64                 | 44            | 32       | 24          |
| HER TASPOL | -                  | -             | 0        | 0           |