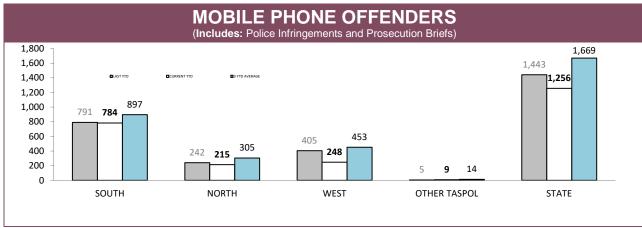

### **Road Policing**

Source: Fine and Infringement Notice Database, Prosecution and Information Bureau

|              | TOTAL TRAFFIC OFFENDERS |             |          |             |          |             |          |                |  |
|--------------|-------------------------|-------------|----------|-------------|----------|-------------|----------|----------------|--|
| DISTRICT     | INFRING                 | GEMENTS     | CAU      | CAUTIONS    |          | BRIEFS      |          | YOUTH CAUTIONS |  |
|              | LAST YTD                | CURRENT YTD | LAST YTD | CURRENT YTD | LAST YTD | CURRENT YTD | LAST YTD | CURRENT YTD    |  |
| SOUTH        | 6,498                   | 5,265       | 9,214    | 10,142      | 2,628    | 2,069       | 17       | 14             |  |
| NORTH        | 3,268                   | 2,898       | 4,269    | 4,499       | 1,212    | 1,041       | 26       | 4              |  |
| WEST         | 2,857                   | 2,357       | 4,425    | 3,692       | 1,141    | 1,048       | 28       | 20             |  |
| OTHER TASPOL | 49                      | 45          | 26       | 35          | 19       | 11          | 1        | 1              |  |
| STATE        | 12,672                  | 10,565      | 17,934   | 18,368      | 5,000    | 4,169       | 72       | 39             |  |