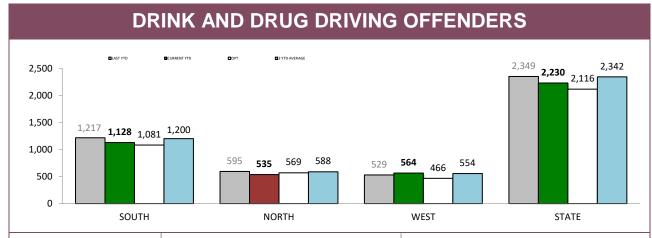

Source: Fine and Infringement Notice Database, Prosecution and Information Bureau

| RPOS TRAFFIC ENFORCEMENT (CURRENT YTD)       |        |        |        |         |  |  |  |
|----------------------------------------------|--------|--------|--------|---------|--|--|--|
|                                              | SOUTH  | NORTH  | WEST   | STATE   |  |  |  |
| SPEEDING INFRINGEMENT NOTICES                | 8,201  | 3,059  | 2,294  | 13,554  |  |  |  |
| OTHER INFRINGMENT NOTICES                    | 1,148  | 642    | 423    | 2,213   |  |  |  |
| DRINK AND DRUG DRIVING OFFENCES              | 289    | 103    | 98     | 490     |  |  |  |
| RANDOM BREATH TESTS CONDUCTED                | 77,473 | 36,106 | 22,394 | 135,973 |  |  |  |
| ORAL FLUID TESTS CONDUCTED                   | 380    | 415    | 142    | 937     |  |  |  |
| DISQUALIFIED AND UNLICENSED DRIVERS DETECTED | 447    | 346    | 170    | 963     |  |  |  |
| UNREGISTERED VEHICLES DETECTED               | 834    | 543    | 276    | 1,653   |  |  |  |
| VEHICLES CLAMPED/CONFISCATED                 | 22     | 37     | 24     | 83      |  |  |  |