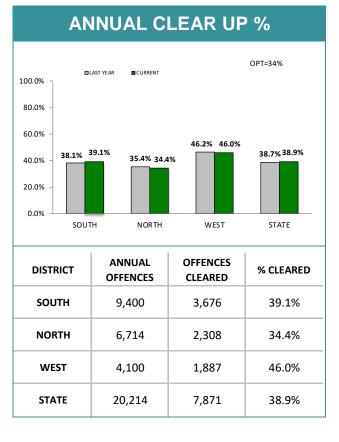

| ANNUAL CLEAR UP % |                  |                     |             |  |  |
|-------------------|------------------|---------------------|-------------|--|--|
| _                 | AST YEAR CURRENT |                     |             |  |  |
| 80.0%             |                  |                     |             |  |  |
| 40.0% -           | 9.8% 45.1% 45.59 | 55.9% 57.2%         | 48.7% 50.0% |  |  |
| 0.0% SOUT         | H NORTH          | WEST                | STATE       |  |  |
| DISTRICT          | ANNUAL OFFENCES  | OFFENCES<br>CLEARED | % CLEARED   |  |  |
| SOUTH             | 11,987           | 5,964               | 49.8%       |  |  |
| NORTH             | 8,400            | 3,820               | 45.5%       |  |  |
| <b>WEST</b> 5,520 |                  | 3,160               | 57.2%       |  |  |
| STATE             | 25,907           | 12,944              | 50.0%       |  |  |