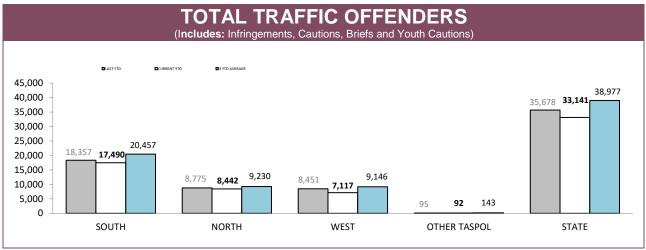

### **Road Policing**

Source: Fine and Infringement Notice Database, Prosecution and Information Bureau

|              | TOTAL TRAFFIC OFFENDERS |             |          |             |          |             |          |                |  |
|--------------|-------------------------|-------------|----------|-------------|----------|-------------|----------|----------------|--|
| DISTRICT     | INFRING                 | GEMENTS     | CAU      | CAUTIONS    |          | BRIEFS      |          | YOUTH CAUTIONS |  |
|              | LAST YTD                | CURRENT YTD | LAST YTD | CURRENT YTD | LAST YTD | CURRENT YTD | LAST YTD | CURRENT YTD    |  |
| SOUTH        | 6,498                   | 5,265       | 9,214    | 10,142      | 2,628    | 2,069       | 17       | 14             |  |
| NORTH        | 3,268                   | 2,898       | 4,269    | 4,499       | 1,212    | 1,041       | 26       | 4              |  |
| WEST         | 2,857                   | 2,357       | 4,425    | 3,692       | 1,141    | 1,048       | 28       | 20             |  |
| OTHER TASPOL | 49                      | 45          | 26       | 35          | 19       | 11          | 1        | 1              |  |
| STATE        | 12,672                  | 10,565      | 17,934   | 18,368      | 5,000    | 4,169       | 72       | 39             |  |