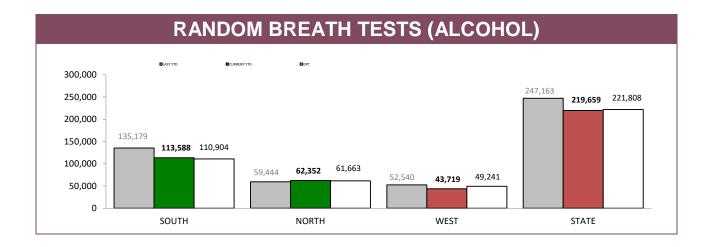

Source: Fine and Infringement Notice Database, Prosecution and Information Bureau

| RPOS TRAFFIC ENFORCEMENT (CURRENT YTD)       |        |        |        |         |  |  |  |
|----------------------------------------------|--------|--------|--------|---------|--|--|--|
|                                              | SOUTH  | NORTH  | WEST   | STATE   |  |  |  |
| SPEEDING INFRINGEMENT NOTICES                | 8,201  | 3,059  | 2,294  | 13,554  |  |  |  |
| OTHER INFRINGMENT NOTICES                    | 1,148  | 642    | 423    | 2,213   |  |  |  |
| DRINK AND DRUG DRIVING OFFENCES              | 289    | 103    | 98     | 490     |  |  |  |
| RANDOM BREATH TESTS CONDUCTED                | 77,473 | 36,106 | 22,394 | 135,973 |  |  |  |
| ORAL FLUID TESTS CONDUCTED                   | 380    | 415    | 142    | 937     |  |  |  |
| DISQUALIFIED AND UNLICENSED DRIVERS DETECTED | 447    | 346    | 170    | 963     |  |  |  |
| UNREGISTERED VEHICLES DETECTED               | 834    | 543    | 276    | 1,653   |  |  |  |
| VEHICLES CLAMPED/CONFISCATED                 | 22     | 37     | 24     | 83      |  |  |  |