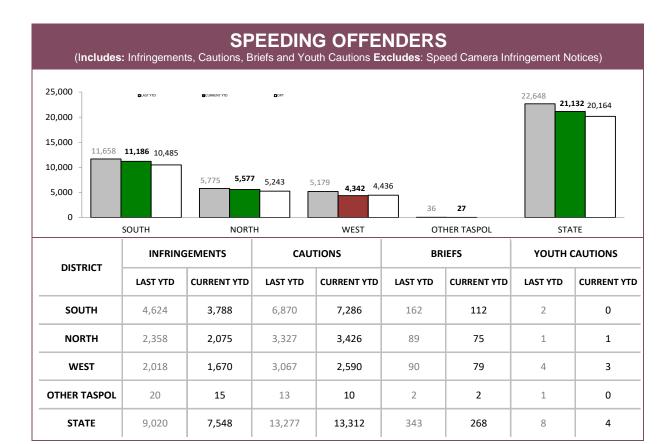

### **Road Policing**

Source: Fine and Infringement Notice Database, Prosecution and Information Bureau

|              | TOTAL TRAFFIC OFFENDERS |             |          |             |          |             |          |                |  |
|--------------|-------------------------|-------------|----------|-------------|----------|-------------|----------|----------------|--|
| DISTRICT     | INFRING                 | GEMENTS     | CAU      | CAUTIONS    |          | BRIEFS      |          | YOUTH CAUTIONS |  |
|              | LAST YTD                | CURRENT YTD | LAST YTD | CURRENT YTD | LAST YTD | CURRENT YTD | LAST YTD | CURRENT YTD    |  |
| SOUTH        | 6,498                   | 5,265       | 9,214    | 10,142      | 2,628    | 2,069       | 17       | 14             |  |
| NORTH        | 3,268                   | 2,898       | 4,269    | 4,499       | 1,212    | 1,041       | 26       | 4              |  |
| WEST         | 2,857                   | 2,357       | 4,425    | 3,692       | 1,141    | 1,048       | 28       | 20             |  |
| OTHER TASPOL | 49                      | 45          | 26       | 35          | 19       | 11          | 1        | 1              |  |
| STATE        | 12,672                  | 10,565      | 17,934   | 18,368      | 5,000    | 4,169       | 72       | 39             |  |

Source: Fine and Infringement Notice Database, Prosecution and Information Bureau

| RPOS TRAFFIC ENFORCEMENT (CURRENT YTD)       |        |        |        |         |  |  |  |
|----------------------------------------------|--------|--------|--------|---------|--|--|--|
|                                              | SOUTH  | NORTH  | WEST   | STATE   |  |  |  |
| SPEEDING INFRINGEMENT NOTICES                | 8,201  | 3,059  | 2,294  | 13,554  |  |  |  |
| OTHER INFRINGMENT NOTICES                    | 1,148  | 642    | 423    | 2,213   |  |  |  |
| DRINK AND DRUG DRIVING OFFENCES              | 289    | 103    | 98     | 490     |  |  |  |
| RANDOM BREATH TESTS CONDUCTED                | 77,473 | 36,106 | 22,394 | 135,973 |  |  |  |
| ORAL FLUID TESTS CONDUCTED                   | 380    | 415    | 142    | 937     |  |  |  |
| DISQUALIFIED AND UNLICENSED DRIVERS DETECTED | 447    | 346    | 170    | 963     |  |  |  |
| UNREGISTERED VEHICLES DETECTED               | 834    | 543    | 276    | 1,653   |  |  |  |
| VEHICLES CLAMPED/CONFISCATED                 | 22     | 37     | 24     | 83      |  |  |  |