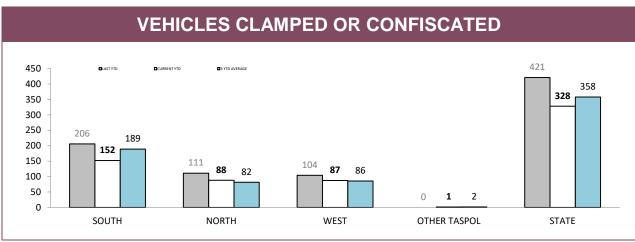

| 9  | 11 | 31  | 87  | 153 |  |  |  |
| STATE | 94                                                                                                                | 40 | 56 | 200 | 469 | 859 |  |  |  |

Source: Breath Analysis System



Source: Fine and Infringement Notice Database, Prosecution and Information Bureau



Source: Fine and Infringement Notice Database (unlicensed driving offence notices), Prosecutions System (restricted, suspended, disqualified & unlicensed charges)

0

4

3

1

7

3



Source: Fine and Infringement Notice Database, Prosecution and Information Bureau

0

0

OTHER TASPOL

<sup>\*</sup>Figures for Support Districts not currently shown



Sources: Command and Control System, Emergency Services Computer Aided Dispatch



Source: Vehicle Clamping & Confiscation System

| VEHICLE CLAMPINGS/CONFISCATIONS BY MAIN OFFENCE |                               |             |              |              |              |             |  |  |
|-------------------------------------------------|-------------------------------|-------------|--------------|--------------|--------------|-------------|--|--|
|                                                 | DANGEROUS OR RECKLESS DRIVING |             | DRIVE WHILST | DISQUALIFIED | EVADE POLICE |             |  |  |
|                                                 | LAST YTD                      | CURRENT YTD | LAST YTD     | CURRENT YTD  | LAST YTD     | CURRENT YTD |  |  |
| SOUTH                                           | 2                             | 1           |