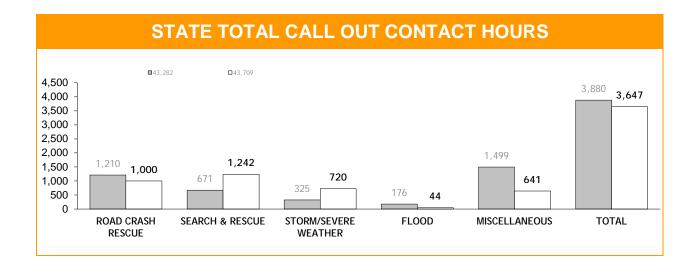

|  |
| REGION                            | Jul 17 - Dec 17   | Jul 18 - Dec 18 | Jul 17 - Dec 17   | Jul 18 - Dec 18 | Jul 17 - Dec 17      | Jul 18 - Dec 18 |  |
| SOUTH                             | 19                | 8               | 163               | 63              | 630                  | 439             |  |
| NORTH                             | 0                 | 8               | 35                | 20              | 335                  | 449             |  |
| NORTH-WEST                        | 50                | 0               | 13                | 15              | 398                  | 536             |  |
| STATE                             | 69                | 16              | 211               | 98              | 1,363                | 1,424           |  |



|            | C               | ONTACT H        | IOURS : C         | ATEGORI         | ES              |                      |  |
|------------|-----------------|-----------------|-------------------|-----------------|-----------------|----------------------|--|
|            | ROAD CRAS       | SH RESCUE       | SEARCH AND RESCUE |                 | STORM/SEVE      | STORM/SEVERE WEATHER |  |
| REGION     | Jul 17 - Dec 17 | Jul 18 - Dec 18 | Jul 17 - Dec 17   | Jul 18 - Dec 18 | Jul 17 - Dec 17 | Jul 18 - Dec 18      |  |
| SOUTH      | 509             | 322             | 153               | 334             | 66              | 47                   |  |
| NORTH      | 395             | 409             | 48                | 460             | 132             | 274                  |  |