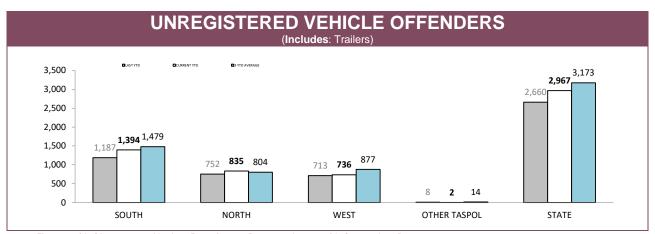

Source: Fine and Infringement Notice Database, Prosecution and Information Bureau

| RPOS TRAFFIC ENFORCEMENT (CURRENT YTD)       |        |        |        |         |  |  |  |
|----------------------------------------------|--------|--------|--------|---------|--|--|--|
|                                              | SOUTH  | NORTH  | WEST   | STATE   |  |  |  |
| SPEEDING INFRINGEMENT NOTICES                | 8,201  | 3,059  | 2,294  | 13,554  |  |  |  |
| OTHER INFRINGMENT NOTICES                    | 1,148  | 642    | 423    | 2,213   |  |  |  |
| DRINK AND DRUG DRIVING OFFENCES              | 289    | 103    | 98     | 490     |  |  |  |
| RANDOM BREATH TESTS CONDUCTED                | 77,473 | 36,106 | 22,394 | 135,973 |  |  |  |
| ORAL FLUID TESTS CONDUCTED                   | 380    | 415    | 142    | 937     |  |  |  |
| DISQUALIFIED AND UNLICENSED DRIVERS DETECTED | 447    | 346    | 170    | 963     |  |  |  |
| UNREGISTERED VEHICLES DETECTED               | 834    | 543    | 276    | 1,653   |  |  |  |
| VEHICLES CLAMPED/CONFISCATED                 | 22     | 37     | 24     | 83      |  |  |  |