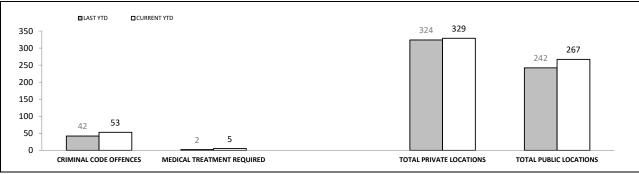

| LOCATIONS        |          |                             |     |        |  |
|------------------|----------|-----------------------------|-----|--------|--|
| OFFENCE          | LAST YTD | LAST YTD CURRENT YTD CHANGE |     |        |  |
| DWELLING/HOUSE   | 949      | 869                         | -80 | -8.4%  |  |
| LICENSED PREMISE | 114      | 117                         | 3   | 2.6%   |  |
| SCHOOL           | 32       | 29                          | -3  | -9.4%  |  |
| PARK             | 16       | 12                          | -4  | -25.0% |  |
| CAR PARK         | 56       | 62                          | 6   | 10.7%  |  |
| SPORTS GROUND    | 4        | 14                          | 10  | 250.0% |  |



Source: Offence Reporting System



Source: FIND, Prosecution, IB













|          | RDS INCIDENTS RECORDED*                 |          |        |          |                                                                 |        |  |
|----------|-----------------------------------------|----------|--------|----------|-----------------------------------------------------------------|--------|--|
| DISTRICT | TOTAL RADIO DISPATCH INCIDENTS RECORDED |          |        |          | OPERATIONAL RADIO DISPATCH INCIDENTS (Excludes cancelled tasks) |        |  |
| DISTRICT | LAST YTD                                | THIS YTD | CHANGE | LAST YTD | THIS YTD                                                        | CHANGE |  |
| SOUTH    | 30,545                                  | 29,876   | -669   | 25,238   | 23,462