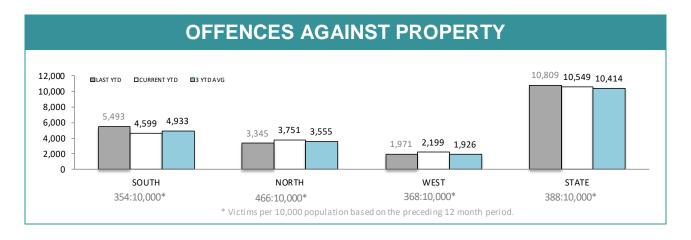

**ANNUAL CLEAR UP %** 

| DIVISIONS    |          |          |        |        |                                       |
|--------------|----------|----------|--------|--------|---------------------------------------|
| DIVISION     | LAST YTD | THIS YTD | Change |        | Annual offences per 10,000 population |
| HOBART       | 1,490    | 1,186    | -304   | -20.4% | 131:10,000                            |
| GLENORCHY    | 1,553    | 1,169    | -384   | -24.7% | 91:10,000                             |
| KINGSTON     | 378      | 372      | -6     | -1.6%  | 31:10,000                             |
| SOUTH-EAST   | 1,183    | 1,047    | -136   | -11.5% | 49:10,000                             |
| BRIDGEWATER  | 889      | 825      | -64    | -7.2%  | 95:10,000                             |
| LAUNCESTON   | 2,574    | 3,031    | 457    | 17.8%  | 146:10,000                            |
| NORTH-EAST   | 305      | 307      | 2      | 0.7%   | 91:10,000                             |
| DELORAINE    | 466      | 413      | -53    | -11.4% | 26:10,000                             |
| BURNIE       | 724      | 771      | 47     | 6.5%   | 118:10,000                            |
| DEVONPORT    | 753      | 991      | 238    | 31.6%  | 124:10,000                            |
| CENTRAL WEST | 494      | 437      | -57    | -11.5% | 50:10,000                             |