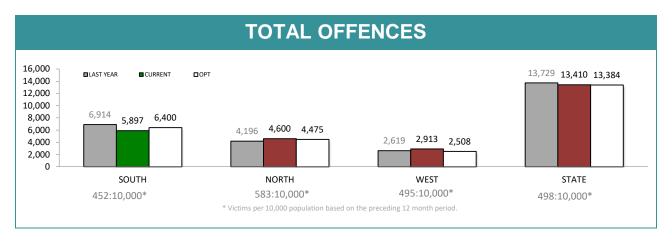

### **Crime**

|              | DIVISIONS |          |        |        |                                                |  |  |
|--------------|-----------|----------|--------|--------|------------------------------------------------|--|--|
| DIVISION     | LAST YTD  | THIS YTD | Change |        | Annual<br>offences per<br>10,000<br>population |  |  |
| HOBART       | 1,980     | 1,646    | -334   | -16.9% | 646:10,000                                     |  |  |
| GLENORCHY    | 1,896     | 1,453    | -443   | -23.4% | 633:10,000                                     |  |  |
| KINGSTON     | 505       | 497      | -8     | -1.6%  | 181:10,000                                     |  |  |
| SOUTH-EAST   | 1,447     | 1,267    | -180   | -12.4% | 347:10,000                                     |  |  |
| BRIDGEWATER  | 1,086     | 1,034    | -52    | -4.8%  | 567:10,000                                     |  |  |
| LAUNCESTON   | 3,235     | 3,688    | 453    | 14.0%  | 988:10,000                                     |  |  |
| NORTH-EAST   | 403       | 405      | 2      | 0.5%   | 430:10,000                                     |  |  |
| DELORAINE    | 558       | 507      | -51    | -9.1%  | 158:10,000                                     |  |  |
| BURNIE       | 992       | 1,082    | 90     | 9.1%   | 469:10,000                                     |  |  |
| DEVONPORT    | 1,013     | 1,272    | 259    | 25.6%  | 598:10,000                                     |  |  |
| CENTRAL WEST | 614       | 559      | -55    | -9.0%  | 263:10,000                                     |  |  |

| ANNUAL CLEAR UP % |                  |                     |             |  |  |
|-------------------|------------------|---------------------|-------------|--|--|
| _                 | AST YEAR CURRENT |                     |             |  |  |
| 80.0%             |                  |                     |             |  |  |
| 40.0% -           | 9.8% 45.1% 45.59 | 55.9% 57.2%         | 48.7% 50.0% |  |  |
| 0.0% SOUT         | H NORTH          | WEST                | STATE       |  |  |
| DISTRICT          | ANNUAL OFFENCES  | OFFENCES<br>CLEARED | % CLEARED   |  |  |
| SOUTH             | 11,987           | 5,964               | 49.8%       |  |  |
| NORTH             | 8,400            | 3,820               | 45.5%       |  |  |
| <b>WEST</b> 5,520 |                  | 3,160               | 57.2%       |  |  |
| STATE             | 25,907           | 12,944              | 50.0%       |  |  |