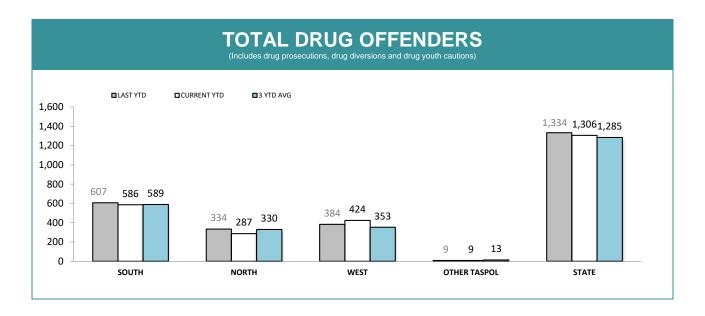

| TOTAL DR     | TOTAL DRUG OFFENDERS BY PROCEEDING TYPE |             |                                |             |                        |     |
|--------------|-----------------------------------------|-------------|--------------------------------|-------------|------------------------|-----|
| DISTRICT     | PROSECUTIONS                            |             | YOUTH CAUTIONS DRUG DIVERSIONS | VERSIONS    |                        |     |
| DISTRICT     | LAST YTD                                | CURRENT YTD | LAST YTD                       | CURRENT YTD | D LAST YTD CURRENT YTD |     |
| SOUTH        | 423                                     | 419         | 53                             | 46          | 131                    | 121 |
| NORTH        | 264                                     | 215         | 11                             | 14          | 59                     | 58  |
| WEST         | 294                                     | 357         | 30                             | 26          | 60                     | 41  |
| OTHER TASPOL | 5                                       | 5           | 2                              | 3           | 2                      | 1   |
| STATE        | 986                                     | 996         | 96                             | 89          | 252                    | 221 |

| TOTAL DRUG OFFENDERS BY REPORTING AREA |               |                                               |          |             |  |  |  |  |
|----------------------------------------|---------------|-----------------------------------------------|----------|-------------|--|--|--|--|
| DISTRICT                               | DRUG INVESTIG | TIGATION SERVICES NON DRUG INVESTIGATION SERV |          |             |  |  |  |  |
| DISTRICT                               | LAST YTD      | CURRENT YTD                                   | LAST YTD | CURRENT YTD |  |  |  |  |
| SOUTH                                  | 106           | 52                                            | 501      | 534         |  |  |  |  |
| NORTH                                  | 82            | 70                                            | 252      | 217         |  |  |  |  |
| WEST                                   | 103           | 84                                            | 281      | 340         |  |  |  |  |
| OTHER TASPOL                           | -             | -                                             | 9        | 9           |  |  |  |  |
| STATE                                  | 291           | 206                                           | 1,043    | 1,100       |  |  |  |  |