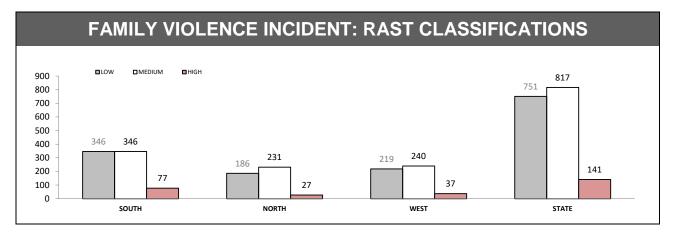

atch System.







Source (all on page): Emergency Services Computer Aided Dispatch System

<sup>&</sup>lt;sup>1</sup> On the 3 October 2017 Tasmania Police transitioned to a new dispatch system, Emergency Services Computer Aided Dispatch (ESCAD) system. This introduced additional status and unit types.

<sup>&</sup>lt;sup>2</sup> Uniform Police includes: CIB Crime Car, Marine Car, RPOS Units, Traffic Units and Uniform Units. Excludes Inspectors and above.

<sup>&</sup>lt;sup>3</sup> Patrol Hours are the number of hours a call sign spends with a status of Available or in an Engaged status away from a station.

<sup>&</sup>lt;sup>4</sup> Hours on RDS Tasks are the number of hours a call sign is in an Engaged status. That is a status other than type Available, Inactive or Unavailable.









Source (all on page): Family Violence Management System

| FAMILY VIOLENCE REPEAT LOCATIONS (revisit in a 12 month period) (excludes other and argument categories) |  |  |  |  |  |  |
|----------------------------------------------------------------------------------------------------------|--|--|--|--|--|--|
|                                                                                                          |  |  |  |  |  |  |
|                                                                                                          |  |  |  |  |  |  |
| Under Review                                                                                             |  |  |  |  |  |  |
|