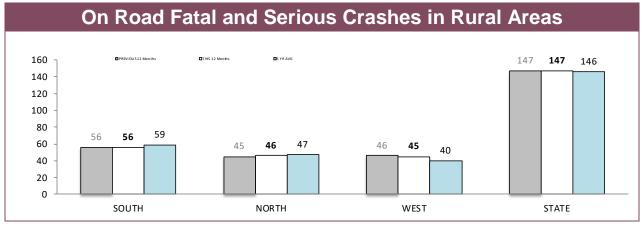

| 14                             | 23          | 9      |
| BURNIE       | 188            | 217         | 29          | 9                              | 6           | -3     |
| DEVONPORT    | 236            | 220         | -16         | 11                             | 10          | -1     |
| CENTRAL WEST | 138            | 166         | <b>28</b> 9 |                                | 16          | 7      |
| STATE        | 3,206          | 3,361       | 155         | 126                            | 145         | 19     |

Sources: Crash Data Manager (Serious/Fatal crashes); Traffic Crash Reporting System (Total Crashes)

<sup>\*</sup>Note: Total crash figures run one month behind other year to date figures to account for crash report processing time

### **Rural Road Policing**









Rural locations are as defined in the Australian Statistical Geography Standard. Rural infringement data only available since the introduction of PINS. Rural Active AVL Hours only available from July 2014.

### **Marine Enforcement**



Source): Collation of this measure changed in 1st July 2016 from manual reporting by Districts to automated data extraction from Fine and Infringement Notice Database, Prosecution System and Information Bureau. Data reported prior to 1st July 2016 should not be compared to later data due to the change in collation method







Source (all other on page): self-reported monthly by districts

### **Rescue Services**

| HELICOPTER SERVICES                |          |             |        |  |  |  |  |
|------------------------------------|----------|--