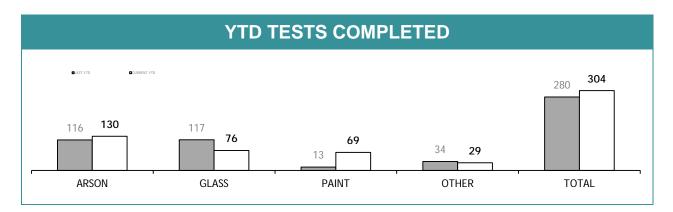

<sup>\*</sup>Monthly seizure figures may not be finalised by the reporting deadline.

Source: self-reported monthly by districts

| DIS: DOG HANDLER UNITS                |          |             |  |  |  |
|---------------------------------------|----------|-------------|--|--|--|
|                                       | LAST YTD | CURRENT YTD |  |  |  |
| DRUG DETECTOR DOGS -DEPLOYMENTS       | 358      | 422         |  |  |  |
| DRUG DETECTOR DOGS - DRUG DETECTIONS  | 339      | 345         |  |  |  |
| EXPLOSIVE DETECTOR DOGS - DEPLOYMENTS | 216      | 125         |  |  |  |
| EXPLOSIVE DETECTOR DOGS -DETECTIONS   | 1        | 21          |  |  |  |