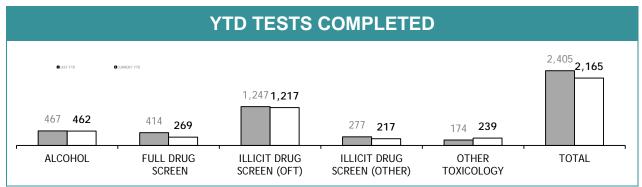

| 870         |  |  |  |

| TASMANIAN DNA DATABASE          |             |  |  |  |
|---------------------------------|-------------|--|--|--|
|                                 | CURRENT YTD |  |  |  |
| CRIME SCENE EVIDENCE ITEMS      | 26,084      |  |  |  |
| MISSING PERSONS                 | 93          |  |  |  |
| POLICE                          | 1,160       |  |  |  |
| SERIOUS OFFENDERS               | 27,788      |  |  |  |
| STAFF MEMBERS                   | 38          |  |  |  |
| STATE SERVICE                   | 43          |  |  |  |
| SUSPECTS                        | 4,334       |  |  |  |
| UNKNOWN DECEASED PERSONS        | 31          |  |  |  |
| VOLUNTEERS (UNLIMITED PURPOSES) | 538         |  |  |  |
| TOTAL                           | 60,109      |  |  |  |







| TEST REQUESTS NOT COMPLETE  |                                                        |                                                       |                                          |  |  |
|-----------------------------|--------------------------------------------------------|-------------------------------------------------------|------------------------------------------|--|--|
|                             | CURRENT REQUESTS (RECEIVED WITHIN THE LAST TWO MONTHS) | OLDER REQUESTS<br>(RECEIVED MORE THAN TWO MONTHS AGO) | AVERAGE DAYS ON HAND<br>(OLDER REQUESTS) |  |  |
| ALCOHOL                     | 26                                                     | 0                                                     | 0                                        |  |  |
| FULL DRUG SCREEN