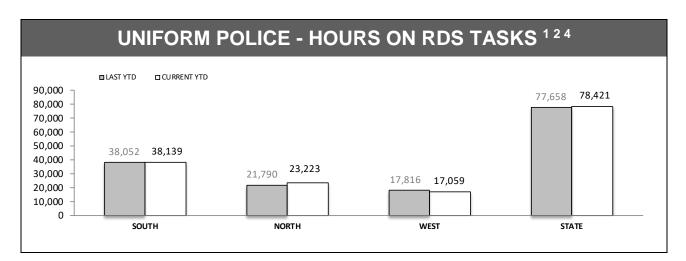

Source: Offence Reporting System

Source: FIND, Prosecution, IB

|          | RDS INCIDENTS RECORDED*                 |          |        |          |                                                                 |        |  |
|----------|-----------------------------------------|----------|--------|----------|-----------------------------------------------------------------|--------|--|
| DISTRICT | TOTAL RADIO DISPATCH INCIDENTS RECORDED |          |        |          | OPERATIONAL RADIO DISPATCH INCIDENTS (Excludes cancelled tasks) |        |  |
| DISTRICT | LAST YTD                                | THIS YTD | CHANGE | LAST YTD | THIS YTD                                                        | CHANGE |  |
| SOUTH    | 30,545                                  | 29,876   | -669   | 25,238   | 23,462                                                          | -1,776 |  |
| NORTH    | 14,316                                  | 14,898   | 582    | 11,708   | 11,691                                                          | -17    |  |
| WEST     | 11,527                                  | 11,978   | 451    | 9,463    | 9,439                                                           | -24    |  |
| STATE    | 56,388                                  | 56,752   | 364    | 46,409   | 44,592                                                          | -1,817 |  |

<sup>&</sup>lt;sup>4</sup> Hours on RDS Tasks are the number of hours a call sign is in an Engaged status. That is a status other than type Available, Inactive or Unavailable.

Source (all on page): Family Violence Management System