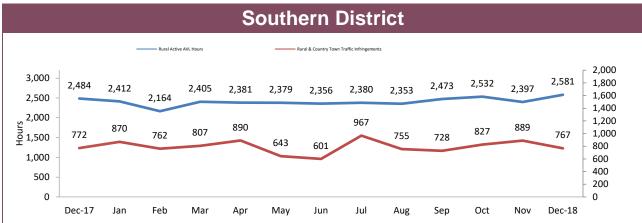

| 14                             | 23          | 9      |
| BURNIE       | 188            | 217         | 29          | 9                              | 6           | -3     |
| DEVONPORT    | 236            | 220         | -16         | 11                             | 10          | -1     |
| CENTRAL WEST | 138            | 166         | <b>28</b> 9 |                                | 16          | 7      |
| STATE        | 3,206          | 3,361       | 155         | 126                            | 145         | 19     |

Sources: Crash Data Manager (Serious/Fatal crashes); Traffic Crash Reporting System (Total Crashes)

<sup>\*</sup>Note: Total crash figures run one month behind other year to date figures to account for crash report processing time

### **Rural Road Policing**









Rural locations are as defined in the Australian Statistical Geography Standard. Rural infringement data only available since the introduction of PINS. Rural Active AVL Hours only available from July 2014.

### **Marine Enforcement**



Source): Collation of this measure changed in 1st July 2016 from manual reporting by Districts to automated data extraction from Fine and Infringement Notice Database, Prosecution System and Information Bureau. Data reported prior to 1st July 2016 should not be compared to later data due to the change in collation method







Source (all other on page): self-reported monthly by districts

### **Rescue Services**

| HELICOPTER SERVICES                |          |             |        |  |  |  |  |
|------------------------------------|----------|----