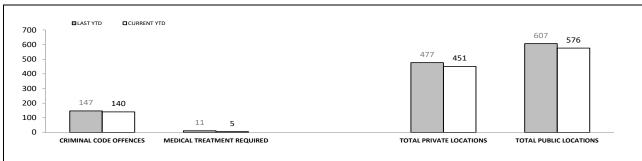

| OFFENCES AGAINST POLICE       |          |             |     |        |  |  |
|-------------------------------|----------|-------------|-----|--------|--|--|
| OFFENCE                       | LAST YTD | CURRENT YTD | CHA | NGE    |  |  |
| ASSAULT                       | 135      | 109         | -26 | -19.3% |  |  |
| RESIST                        | 187      | 185         | -2  | -1.1%  |  |  |
| OBSTRUCT                      | 49       | 47          | -2  | -4.1%  |  |  |
| THREATEN/ABUSE/<br>INTIMIDATE | 233      | 204         | -29 | -12.4% |  |  |
| CRIMINAL CODE<br>OFFENCE      | 7        | 5           | -2  | -28.6% |  |  |

| LOCATIONS        |          |                             |     |        |  |
|------------------|----------|-----------------------------|-----|--------|--|
| OFFENCE          | LAST YTD | LAST YTD CURRENT YTD CHANGE |     |        |  |
| DWELLING/HOUSE   | 949      | 869                         | -80 | -8.4%  |  |
| LICENSED PREMISE | 114      | 117                         | 3   | 2.6%   |  |
| SCHOOL           | 32       | 29                          | -3  | -9.4%  |  |
| PARK             | 16       | 12                          | -4  | -25.0% |  |
| CAR PARK         | 56       | 62                          | 6   | 10.7%  |  |
| SPORTS GROUND    | 4        | 14                          | 10  | 250.0% |  |