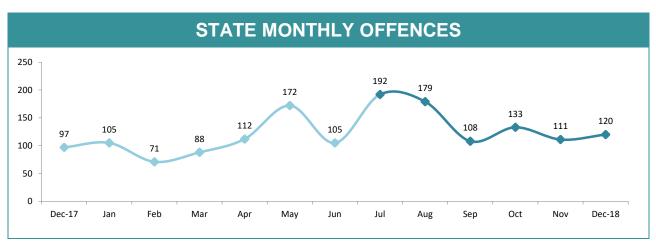

|  |
| BRIDGEWATER  | 200       | 127      | -73    | -36.5% | 81:10,000                                      |  |
| LAUNCESTON   | 328       | 394      | 66     | 20.1%  | 103:10,000                                     |  |
| NORTH-EAST   | 64        | 57       | -7     | -10.9% | 70:10,000                                      |  |
| DELORAINE    | 51        | 47       | -4     | -7.8%  | 17:10,000                                      |  |
| BURNIE       | 185       | 198      | 13     | 7.0%   | 81:10,000                                      |  |
| DEVONPORT    | 162       | 180      | 18     | 11.1%  | 87:10,000                                      |  |
| CENTRAL WEST | 76        | 68       | -8     | -10.5% | 36:10,000                                      |  |





| DIVISIONS   |          |          |        |         |                                       |
|-------------|----------|----------|--------|---------|---------------------------------------|
| DIVISION    | LAST YTD | THIS YTD | Change |         | Annual offences per 10,000 population |
| HOBART      | 0        | 82       | 82     | -       | 39:10,000                             |
| HOBART      | 118      | 0        | -118   | -100.0% | 41:10,000                             |
| GLENORCHY   | 125      | 0        | -125   | -100.0% | 6:10,000                              |
| GLENORCHY   | 0        | 102      | 102    | -       | 23:10,000                             |
| KINGSTON    | 20       | 0        | -20    | -100.0% | 35:10,000                             |
| KINGSTON    | 0