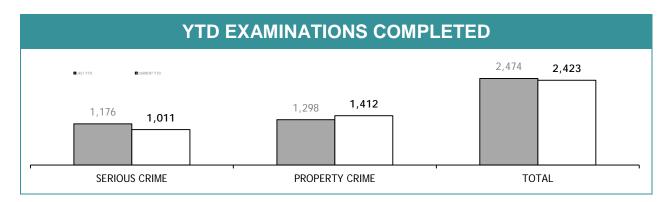

ETING PROMOTION PROCESS : FEMALE | 0              |  |  |

| PROMOTION: SERGEANTS                                         |                |  |  |
|--------------------------------------------------------------|----------------|--|--|
|                                                              | THIS JUL - DEC |  |  |
| ELIGIBLE % SITTING PROMOTION EXAMINATIONS                    | 0%             |  |  |
| PERSONNEL SITTING PROMOTION EXAMINATIONS                     | 0              |  |  |
| PERSONNEL SUCCESSFULLY COMPLETING EXAMINATIONS               | 0              |  |  |
| PERSONNEL SUCCESSFULLY COMPLETING PROMOTION PROCESS : MALE   | 0              |  |  |
| PERSONNEL SUCCESSFULLY COMPLETING PROMOTION PROCESS : FEMALE | 0              |  |  |

### **FSST**

### APPENDIX D











| EXAMINATION REQUESTS NOT COMPLETE |                                                              |                                                       |                                          |  |
|-----------------------------------|--------------------------------------------------------------|-------------------------------------------------------|------------------------------------------|--|
|                                   | CURRENT REQUESTS<br>(RECEIVED WITHIN THE LAST TWO<br>MONTHS) | OLDER REQUESTS<br>(RECEIVED MORE THAN TWO MONTHS AGO) | AVERAGE DAYS ON HAND<br>(OLDER REQUESTS) |  |
| SERIOUS CRIME                     | 295                                                          | 127                                                   | 185