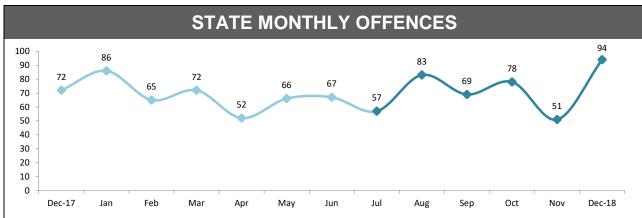

ORTH      | 205      | 180      | -25    |  |  |  |
| WEST       | 183      | 116      | -67    |  |  |  |
| STATE      | 855      | 535      | -320   |  |  |  |

| OFFENSIVE BEHAVIOUR |          |          |        |  |  |
|---------------------|----------|----------|--------|--|--|
| DISTRICT            | LAST YTD | THIS YTD | CHANGE |  |  |
| SOUTH               | 1,270    | 1,107    | -163   |  |  |
| NORTH               | 459      | 406      | -53    |  |  |
| WEST                | 393      | 404      | 11     |  |  |
| STATE               | 2,122    | 1,917    | -205   |  |  |

Source (all on page): Command And Control System, Emergency Services Computer Aided Dispatch

<sup>\*</sup> Changed 3 October 2017 to include data from the Emergency Services Computer Aided Dispatch System





| DIVISION     | LAST YTD | THIS YTD | Cha | nnge   | Annual<br>offences per<br>10,000<br>population |
|--------------|----------|----------|-----|--------|------------------------------------------------|
| HOBART       | 100      | 98       | -2  | -2.0%  | 34:10,000                                      |
| GLENORCHY    | 41       | 35       | -6  | -14.6% | 15:10,000                                      |
| KINGSTON     | 22       | 20       | -2  | -9.1%  | 6:10,000                                       |
| SOUTH-EAST   | 36       | 32       | -4  | -11.1% | 8:10,000                                       |
| BRIDGEWATER  | 19       | 23       | 4   | 21.1%  | 12:10,000                                      |
| LAUNCESTON   | 82       | 94       | 12  | 14.6%  | 28:10,000