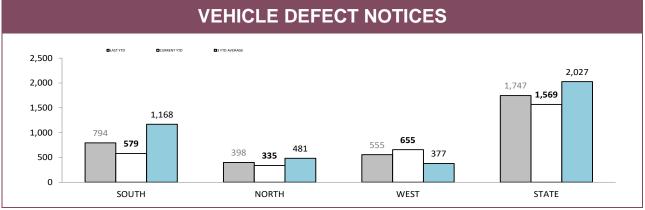

### **Road Policing**

Source: Fine and Infringement Notice Database, Prosecution and Information Bureau

|              | TOTAL TRAFFIC OFFENDERS |             |          |             |          |             |          |                |  |
|--------------|-------------------------|-------------|----------|-------------|----------|-------------|----------|----------------|--|
| DISTRICT     | INFRING                 | GEMENTS     | CAU      | CAUTIONS    |          | BRIEFS      |          | YOUTH CAUTIONS |  |
|              | LAST YTD                | CURRENT YTD | LAST YTD | CURRENT YTD | LAST YTD | CURRENT YTD | LAST YTD | CURRENT YTD    |  |
| SOUTH        | 6,498                   | 5,265       | 9,214    | 10,142      | 2,628    | 2,069       | 17       | 14             |  |
| NORTH        | 3,268                   | 2,898       | 4,269    | 4,499       | 1,212    | 1,041       | 26       | 4              |  |
| WEST         | 2,857                   | 2,357       | 4,425    | 3,692       | 1,141    | 1,048       | 28       | 20             |  |
| OTHER TASPOL | 49                      | 45          | 26       | 35          | 19       | 11          | 1        | 1              |  |
| STATE        | 12,672                  | 10,565      | 17,934   | 18,368      | 5,000    | 4,169       | 72       | 39             |  |