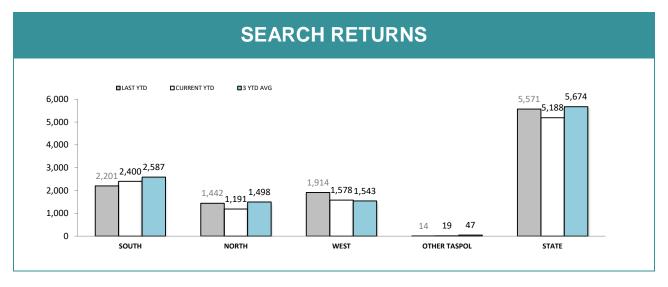

| RPOS*: SPECIAL ACTIVITIES          |       |       |      |       |  |
|------------------------------------|-------|-------|------|-------|--|
|                                    | SOUTH | NORTH | WEST | STATE |  |
| Arrest - Crime (excludes assaults) | 26    | 74    | 14   | 114   |  |
| Arrests - Other                    | 236   | 80    | 27   | 343   |  |
| Summons/YJAR (excludes assaults)   | 47    | 15    | 7    | 69    |  |
| Drug Offender - Diversion          | 18    | 10    | 1    | 29    |  |
| Drug Offender - Prosecutions       | 19    | 17    | 14   | 50    |  |
| Information Reports Submitted      | 218   | 252   | 146  | 616   |  |
| Search Returns Submitted           | 90    | 228   | 48   | 366   |  |
| Bail Curfew Checks Conducted       | 14    | 17    | 1    | 32    |  |
| Family Violence Incidents Attended | 46    | 62    | 30   | 138   |  |
| Family Violence Reports Submitted  | 9     | 7     | 7    | 23    |  |