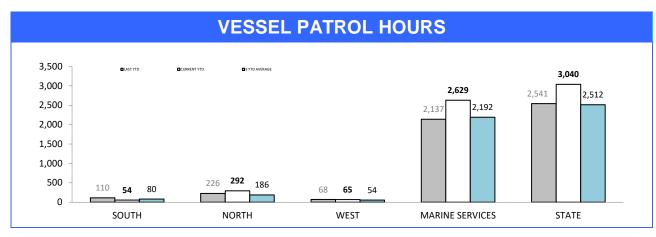

rious/Fatal crashes); Traffic Crash Reporting System (Total Crashes)

<sup>\*</sup>Note: Total crash figures run one month behind other year to date figures to account for crash report processing time

### **Rural Road Policing**









Rural locations are as defined in the Australian Statistical Geography Standard. Rural infringement data only available since the introduction of PINS. Rural Active AVL Hours only available from July 2014.

### **Marine Enforcement**



Source): Collation of this measure changed in 1st July 2016 from manual reporting by Districts to automated data extraction from Fine and Infringement Notice Database, Prosecution System and Information Bureau. Data reported prior to 1st July 2016 should not be compared to later data due to the change in collation method







Source (all other on page): self-reported monthly by districts

### **Rescue Services**

| HELICOPTER SERVICES                |          |             |        |  |  |  |  |
|------------------------------------|----------|-------------|--------|--|--|--|--|
| CATEGORY                           | LAST YTD | CURRENT YTD | CHANGE |  |  |  |  |
| SEARCH & RESCUE HOURS              | 171      | 155         | -16    |  |  |  |  |
| AMBULANCE TASMANIA HOURS           | 84       | 155         | 71     |  |  |  |  |
| POLICE OPERATIONS HOURS            | 26       | 33          | 7      |  |  |  |  |
| EXERCISES HOURS                    | 0        | 0           | 0      |  |  |  |  |
| TOTAL OPERATIONAL HOURS            | 281      | 343         | 62     |  |  |  |  |
|