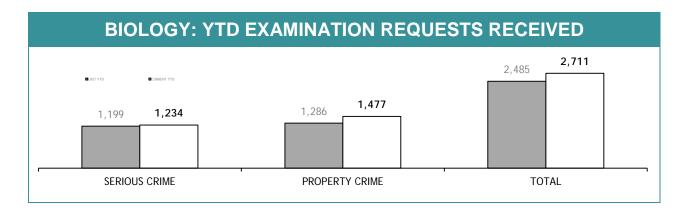

PLETING PROMOTION PROCESS : FEMALE | 0              |  |  |

| PROMOTION: SERGEANTS                                         |                |  |  |
|--------------------------------------------------------------|----------------|--|--|
|                                                              | THIS JUL - DEC |  |  |
| ELIGIBLE % SITTING PROMOTION EXAMINATIONS                    | 0%             |  |  |
| PERSONNEL SITTING PROMOTION EXAMINATIONS                     | 0              |  |  |
| PERSONNEL SUCCESSFULLY COMPLETING EXAMINATIONS               | 0              |  |  |
| PERSONNEL SUCCESSFULLY COMPLETING PROMOTION PROCESS : MALE   | 0              |  |  |
| PERSONNEL SUCCESSFULLY COMPLETING PROMOTION PROCESS : FEMALE | 0              |  |  |

### **FSST**

### APPENDIX D











| EXAMINATION REQUESTS NOT COMPLETE |                                                              |                                                       |                                          |  |
|-----------------------------------|--------------------------------------------------------------|-------------------------------------------------------|------------------------------------------|--|
|                                   | CURRENT REQUESTS<br>(RECEIVED WITHIN THE LAST TWO<br>MONTHS) | OLDER REQUESTS<br>(RECEIVED MORE THAN TWO MONTHS AGO) | AVERAGE DAYS ON HAND<br>(OLDER REQUESTS) |  |
| SERIOUS CRIME                     | 295                                                          | 127                                                   | 185