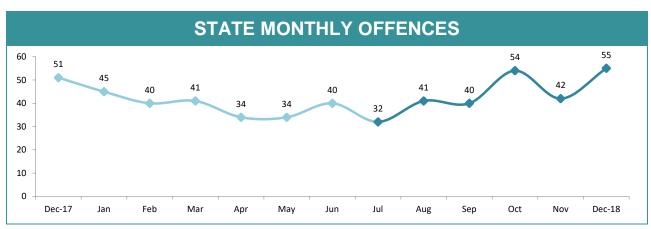

------|---------------------|-------------|--|--|
| _                 | AST YEAR CURRENT |                     |             |  |  |
| 80.0%             |                  |                     |             |  |  |
| 40.0% -           | 9.8% 45.1% 45.59 | 55.9% 57.2%         | 48.7% 50.0% |  |  |
| 0.0% SOUT         | H NORTH          | WEST                | STATE       |  |  |
| DISTRICT          | ANNUAL OFFENCES  | OFFENCES<br>CLEARED | % CLEARED   |  |  |
| SOUTH             | 11,987           | 5,964               | 49.8%       |  |  |
| NORTH             | 8,400            | 3,820               | 45.5%       |  |  |
| <b>WEST</b> 5,520 |                  | 3,160               | 57.2%       |  |  |
| STATE             | 25,907           | 12,944              | 50.0%       |  |  |





| DIVISIONS    |          |          |              |        |                                       |
|--------------|----------|----------|--------------|--------|---------------------------------------|
| DIVISION     | LAST YTD | THIS YTD | THIS YTD Cha | inge   | Annual offences per 10,000 population |
| HOBART       | 34       | 34       | 0            | 0.0%   | 12:10,000                             |
| GLENORCHY    | 39       | 35       | -4           | -10.3% | 12:10,000                             |
| KINGSTON     | 22       | 18       | -4           | -18.2% | 5:10,000                              |
| SOUTH-EAST   | 27       | 30       | 3            | 11.1%  | 8:10,000                              |
| BRIDGEWATER  | 35       | 30       | -5           | -14.3% | 16:10,000