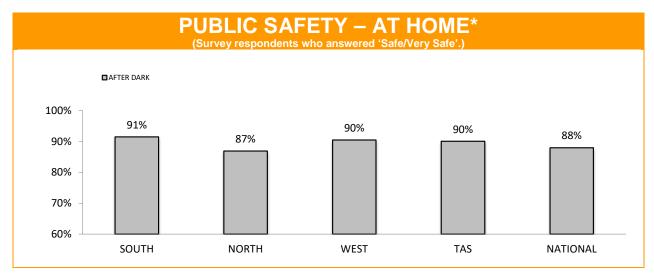

## **Policing - Public Satisfaction**

\*The question "How safe do you feel at home during the daytime" has been removed from the SRC survey.

| STATEMENTS ABOUT POLICE (Survey respondents who agreed/strongly agreed with the statement.) |       |       |      |                      |                     |  |  |
|---------------------------------------------------------------------------------------------|-------|-------|------|----------------------|---------------------|--|--|
|                                                                                             | SOUTH | NORTH | WEST | TASMANIAN<br>AVERAGE | NATIONAL<br>AVERAGE |  |  |
| I THINK POLICE PERFORM THEIR JOB<br>PROFESSIONALLY                                          | 90%   | 91%   | 91%  | 91%                  | 86%                 |  |  |
| POLICE TREAT PEOPLE FAIRLY AND EQUALLY                                                      | 78%   | 80%   | 81%  | 79%                  | 73%                 |  |  |
| MOST POLICE ARE HONEST                                                                      | 78%   | 79%   | 78%  | 78%                  | 74%                 |  |  |
| I DO HAVE CONFIDENCE IN THE POLICE                                                          | 88%   | 88%   | 88%  | 88%                  | 84%                 |  |  |

<sup>\*</sup> Examples of public order problems given were: vandalism, gangs, drunken & disorderly behaviour.

Source: supplied quarterly by Social Research Centre.

Period: 12 months between December 2017 to November 2018.

No respondents were associated with Police.

Error margins on National, State and District figures are 0.5%, 2% and 4%, respectively.