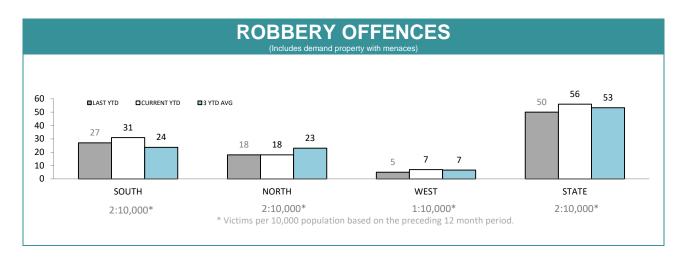

### **Crime**

|              | DIVISIONS |          |        |        |                                                |  |  |
|--------------|-----------|----------|--------|--------|------------------------------------------------|--|--|
| DIVISION     | LAST YTD  | THIS YTD | Change |        | Annual<br>offences per<br>10,000<br>population |  |  |
| HOBART       | 1,980     | 1,646    | -334   | -16.9% | 646:10,000                                     |  |  |
| GLENORCHY    | 1,896     | 1,453    | -443   | -23.4% | 633:10,000                                     |  |  |
| KINGSTON     | 505       | 497      | -8     | -1.6%  | 181:10,000                                     |  |  |
| SOUTH-EAST   | 1,447     | 1,267    | -180   | -12.4% | 347:10,000                                     |  |  |
| BRIDGEWATER  | 1,086     | 1,034    | -52    | -4.8%  | 567:10,000                                     |  |  |
| LAUNCESTON   | 3,235     | 3,688    | 453    | 14.0%  | 988:10,000                                     |  |  |
| NORTH-EAST   | 403       | 405      | 2      | 0.5%   | 430:10,000                                     |  |  |
| DELORAINE    | 558       | 507      | -51    | -9.1%  | 158:10,000                                     |  |  |
| BURNIE       | 992       | 1,082    | 90     | 9.1%   | 469:10,000                                     |  |  |
| DEVONPORT    | 1,013     | 1,272    | 259    | 25.6%  | 598:10,000                                     |  |  |
| CENTRAL WEST | 614       | 559      | -55    | -9.0%  | 263:10,000                                     |  |  |

| ANNUAL CLEAR UP % |                  |                     |             |  |  |
|-------------------|------------------|---------------------|-------------|--|--|
| _                 | AST YEAR CURRENT |                     |             |  |  |
| 80.0%             |                  |                     |             |  |  |
| 40.0% -           | 9.8% 45.1% 45.59 | 55.9% 57.2%         | 48.7% 50.0% |  |  |
| 0.0% SOUT         | H NORTH          | WEST                | STATE       |  |  |
| DISTRICT          | ANNUAL OFFENCES  | OFFENCES<br>CLEARED | % CLEARED   |  |  |
| SOUTH             | 11,987           | 5,964               | 49.8%       |  |  |
| NORTH             | 8,400            | 3,820               | 45.5%       |  |  |
| <b>WEST</b> 5,520 |                  | 3,160               | 57.2%       |  |  |
| STATE             | 25,907           | 12,944              | 50.0%       |  |  |