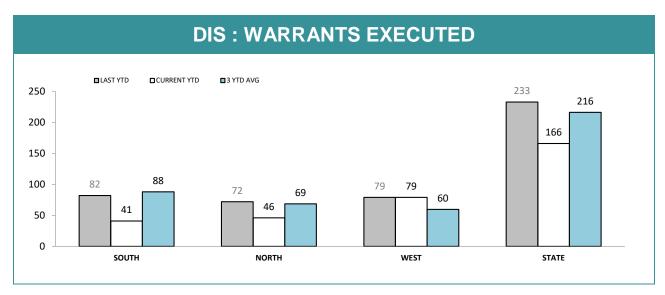

| 0        | 1,240       | 0        | 31          | 580      | 2,021       |  |

<sup>\*</sup>Monthly seizure figures may not be finalised by the reporting deadline.

Source: self-reported monthly by districts

| DIS: DOG HANDLER UNITS                |          |             |  |  |  |
|---------------------------------------|----------|-------------|--|--|--|
|                                       | LAST YTD | CURRENT YTD |  |  |  |
| DRUG DETECTOR DOGS -DEPLOYMENTS       | 358      | 422         |  |  |  |
| DRUG DETECTOR DOGS - DRUG DETECTIONS  | 339      | 345         |  |  |  |
| EXPLOSIVE DETECTOR DOGS - DEPLOYMENTS | 216      | 125         |  |  |  |
| EXPLOSIVE DETECTOR DOGS -DETECTIONS   | 1        | 21          |  |  |  |

Source): self-reported monthly by districts



Source: self-reported monthly by districts



Source: self-reported monthly by districts

| STATE FIREARM-RELATED INCIDENTS*                                                              |          |             |            |  |  |  |  |  |  |
|-----------------------------------------------------------------------------------------------|----------|-------------|------------|--|--|--|--|--|--|
| INCIDENTS INVOLVING:                                                                          | LAST YTD | CURRENT YTD | YTD CHANGE |  |  |  |  |  |  |
| UNLAWFUL DISCHARGE OF FIREARM (Firearms Act, 1996)                                            | 4        | 1           | -3         |  |  |  |  |  |  |
| OTHER OFFENCES UNDER FIREARMS ACT, 1996 (storage compliance, possession etc.)