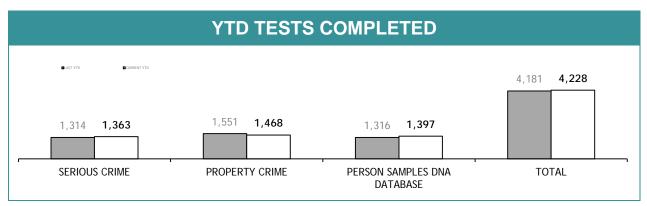

| CURRENT REQUESTS<br>(RECEIVED WITHIN THE LAST TWO<br>MONTHS) | OLDER REQUESTS<br>(RECEIVED MORE THAN TWO MONTHS AGO) | AVERAGE DAYS ON HAND<br>(OLDER REQUESTS) |  |
| SERIOUS CRIME                     | 295                                                          | 127                                                   | 185                                      |  |
| PROPERTY CRIME                    | 82                                                           | 0                                                     | 0                                        |  |
| TOTAL                             | 377                                                          | 127                                                   | -                                        |  |







| TEST REQUESTS NOT COMPLETE         |                                                        |                                                    |                                       |  |  |
|------------------------------------|--------------------------------------------------------|----------------------------------------------------|---------------------------------------|--|--|
|                                    | CURRENT REQUESTS (RECEIVED WITHIN THE LAST TWO MONTHS) | OLDER REQUESTS (RECEIVED MORE THAN TWO MONTHS AGO) | AVERAGE DAYS ON HAND (OLDER REQUESTS) |  |  |
| SERIOUS CRIME                      | 109                                                    | 48                                                 | 234                                   |  |  |
| PROPERTY CRIME