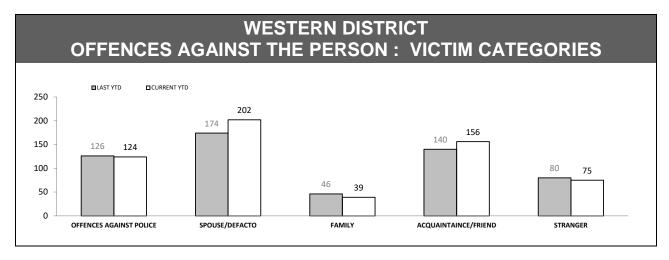

| LOCATIONS        |          |                             |     |        |  |
|------------------|----------|-----------------------------|-----|--------|--|
| OFFENCE          | LAST YTD | LAST YTD CURRENT YTD CHANGE |     |        |  |
| DWELLING/HOUSE   | 949      | 869                         | -80 | -8.4%  |  |
| LICENSED PREMISE | 114      | 117                         | 3   | 2.6%   |  |
| SCHOOL           | 32       | 29                          | -3  | -9.4%  |  |
| PARK             | 16       | 12                          | -4  | -25.0% |  |
| CAR PARK         | 56       | 62                          | 6   | 10.7%  |  |
| SPORTS GROUND    | 4        | 14                          | 10  | 250.0% |  |



Source: Offence Reporting System



Source: FIND, Prosecution, IB













|          | RDS INCIDENTS RECORDED*                 |          |        |          |                                                                 |        |  |
|----------|-----------------------------------------|----------|--------|----------|-----------------------------------------------------------------|--------|--|
| DISTRICT | TOTAL RADIO DISPATCH INCIDENTS RECORDED |          |        |          | OPERATIONAL RADIO DISPATCH INCIDENTS (Excludes cancelled tasks) |        |  |
| DISTRICT | LAST YTD                                | THIS YTD | CHANGE | LAST YTD | THIS YTD                                                        | CHANGE |  |
| SOUTH    | 30,545                                  | 29,876   | -669   | 25,238   | 23,462