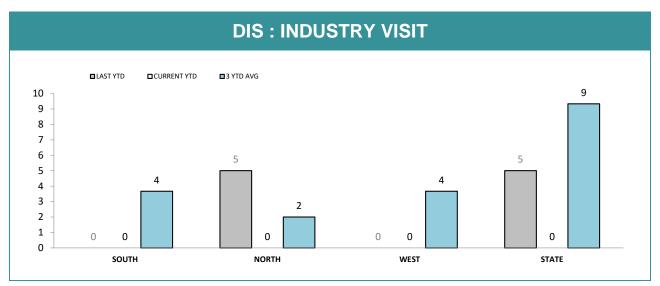

| 31          | 580      | 2,021       |  |

<sup>\*</sup>Monthly seizure figures may not be finalised by the reporting deadline.

Source: self-reported monthly by districts

| DIS: DOG HANDLER UNITS                |          |             |  |  |  |
|---------------------------------------|----------|-------------|--|--|--|
|                                       | LAST YTD | CURRENT YTD |  |  |  |
| DRUG DETECTOR DOGS -DEPLOYMENTS       | 358      | 422         |  |  |  |
| DRUG DETECTOR DOGS - DRUG DETECTIONS  | 339      | 345         |  |  |  |
| EXPLOSIVE DETECTOR DOGS - DEPLOYMENTS | 216      | 125         |  |  |  |
| EXPLOSIVE DETECTOR DOGS -DETECTIONS   | 1        | 21          |  |  |  |

Source): self-reported monthly by districts



Source: self-reported monthly by districts



Source: self-reported monthly by districts

| STATE FIREARM-RELATED INCIDENTS*                                                              |          |             |            |  |  |  |  |  |  |
|-----------------------------------------------------------------------------------------------|----------|-------------|------------|--|--|--|--|--|--|
| INCIDENTS INVOLVING:                                                                          | LAST YTD | CURRENT YTD | YTD CHANGE |  |  |  |  |  |  |
| UNLAWFUL DISCHARGE OF FIREARM (Firearms Act, 1996)                                            | 4        | 1           | -3         |  |  |  |  |  |  |
| OTHER OFFENCES UNDER FIREARMS ACT, 1996 (storage compliance, possession etc.)                 | 45       | 56          | 11         |  |