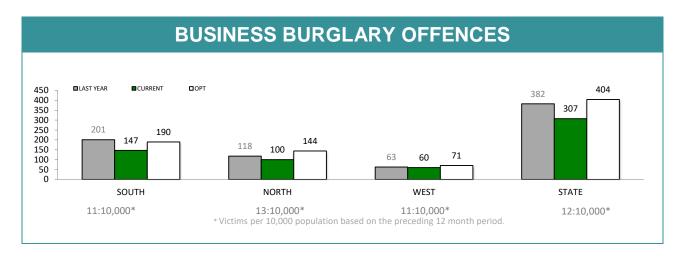

| LOCATIONS        |          |                             |     |        |  |
|------------------|----------|-----------------------------|-----|--------|--|
| OFFENCE          | LAST YTD | LAST YTD CURRENT YTD CHANGE |     |        |  |
| DWELLING/HOUSE   | 949      | 869                         | -80 | -8.4%  |  |
| LICENSED PREMISE | 114      | 117                         | 3   | 2.6%   |  |
| SCHOOL           | 32       | 29                          | -3  | -9.4%  |  |
| PARK             | 16       | 12                          | -4  | -25.0% |  |
| CAR PARK         | 56       | 62                          | 6   | 10.7%  |  |
| SPORTS GROUND    | 4        | 14                          | 10  | 250.0% |  |