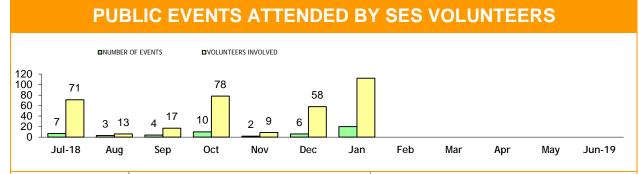

|            | FLOOD           |                 | MISCELLANEOUS     |                 | TOTAL CALL OUTS |                      |  |
| REGION     | Jul 17 - Dec 17 | Jul 18 - Dec 18 | Jul 17 - Dec 17   | Jul 18 - Dec 18 | Jul 17 - Dec 17 | Jul 18 - Dec 18      |  |
| SOUTH      | 41              | 28              | 1,382             | 512             | 2,151           | 1,242                |  |
| NORTH      | 0               | 16              | 99                | 72              | 674             | 1,231                |  |
| NORTH-WEST | 135             | 0               | 18                | 57              | 1,056           | 1,174                |  |
| STATE      | 176             | 44              | 1,499             | 641             | 3,880           | 3,647                |  |



| BEOLON     | NUMBER          | OF EVENTS       | VOLUNTEERS INVOLVED |                 |  |
|------------|-----------------|-----------------|---------------------|-----------------|--|
| REGION     | Jul 17 - Dec 17 | Jul 18 - Dec 18 | Jul 17 - Dec 17     | Jul 18 - Dec 18 |  |
| SOUTH      | 5               | 11              | 26                  | 95              |  |
| NORTH      | 37              | 27              | 221                 | 141             |  |
| NORTH-WEST | 17              | 7               | 239                 | 44              |  |
| STATE      | 59              | 45              | 486                 | 280             |  |

| COMMUNITY AWARENESS |                                                  |                 |