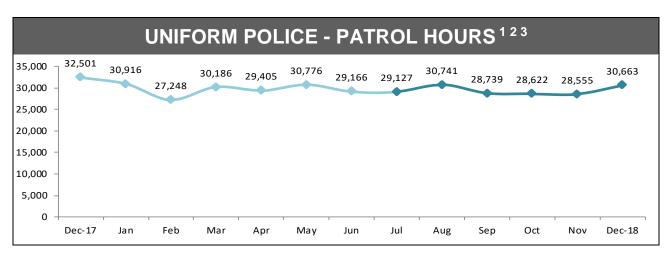

Source (all on page): Emergency Services Computer Aided Dispatch System

<sup>&</sup>lt;sup>1</sup> On the 3 October 2017 Tasmania Police transitioned to a new dispatch system, Emergency Services Computer Aided Dispatch (ESCAD) system. This introduced additional status and unit types.

<sup>&</sup>lt;sup>2</sup> Uniform Police includes: CIB Crime Car, Marine Car, RPOS Units, Traffic Units and Uniform Units. Excludes Inspectors and above.

<sup>&</sup>lt;sup>3</sup> Patrol Hours are the number of hours a call sign spends with a status of Available or in an Engaged status away from a station.