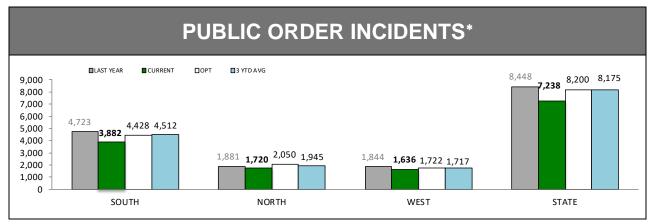

## **Public Safety**

| PUBLIC DISTURBANCE |          |          |        |  |  |
|--------------------|----------|----------|--------|--|--|
| DISTRICT           | LAST YTD | THIS YTD | CHANGE |  |  |
| SOUTH              | 1,657    | 1,336    | -321   |  |  |
| NORTH              | 659      | 534      | -125   |  |  |
| WEST               | 552      | 491      | -61    |  |  |
| STATE              | 2,868    | 2,361    | -507   |  |  |

Source (all on page): Command And Control System, Emergency Services Computer Aided Dispatch

<sup>\*</sup> Changed 3 October 2017 to include data from the Emergency Services Computer Aided Dispatch System