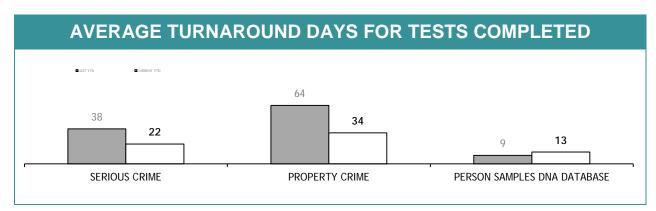

| CURRENT REQUESTS<br>(RECEIVED WITHIN THE LAST TWO<br>MONTHS) | OLDER REQUESTS<br>(RECEIVED MORE THAN TWO MONTHS AGO) | AVERAGE DAYS ON HAND<br>(OLDER REQUESTS) |  |
| SERIOUS CRIME                     | 295                                                          | 127                                                   | 185                                      |  |
| PROPERTY CRIME                    | 82                                                           | 0                                                     | 0                                        |  |
| TOTAL                             | 377                                                          | 127                                                   | -                                        |  |







| TEST REQUESTS NOT COMPLETE         |                                                        |                                                    |                                       |  |  |
|------------------------------------|--------------------------------------------------------|----------------------------------------------------|---------------------------------------|--|--|
|                                    | CURRENT REQUESTS (RECEIVED WITHIN THE LAST TWO MONTHS) | OLDER REQUESTS (RECEIVED MORE THAN TWO MONTHS AGO) | AVERAGE DAYS ON HAND (OLDER REQUESTS) |  |  |
| SERIOUS CRIME                      | 109                                                    | 48                                                 | 234                                   |  |  |
| PROPERTY CRIME