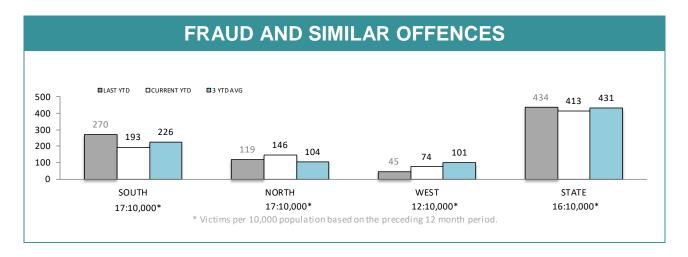

| TOTAL DR     | TOTAL DRUG OFFENDERS BY PROCEEDING TYPE |             |                                |             |                        |     |
|--------------|-----------------------------------------|-------------|--------------------------------|-------------|------------------------|-----|
| DISTRICT     | PROSECUTIONS                            |             | YOUTH CAUTIONS DRUG DIVERSIONS | VERSIONS    |                        |     |
| DISTRICT     | LAST YTD                                | CURRENT YTD | LAST YTD                       | CURRENT YTD | D LAST YTD CURRENT YTD |     |
| SOUTH        | 423                                     | 419         | 53                             | 46          | 131                    | 121 |
| NORTH        | 264                                     | 215         | 11                             | 14          | 59                     | 58  |
| WEST         | 294                                     | 357         | 30                             | 26          | 60                     | 41  |
| OTHER TASPOL | 5                                       | 5           | 2                              | 3           | 2                      | 1   |
| STATE        | 986                                     | 996         | 96                             | 89          | 252                    | 221 |

| TOTAL DRUG OFFENDERS BY REPORTING AREA |               |                                               |          |             |  |  |  |  |
|----------------------------------------|---------------|-----------------------------------------------|----------|-------------|--|--|--|--|
| DISTRICT                               | DRUG INVESTIG | TIGATION SERVICES NON DRUG INVESTIGATION SERV |          |             |  |  |  |  |
| DISTRICT                               | LAST YTD      | CURRENT YTD                                   | LAST YTD | CURRENT YTD |  |  |  |  |
| SOUTH                                  | 106           | 52                                            | 501      | 534         |  |  |  |  |
| NORTH                                  | 82            | 70                                            | 252      | 217         |  |  |  |  |
| WEST                                   | 103           | 84                                            | 281      | 340         |  |  |  |  |
| OTHER TASPOL                           | -             | -                                             | 9        | 9           |  |  |  |  |
| STATE                                  | 291           | 206                                           | 1,043    | 1,100       |  |  |  |  |