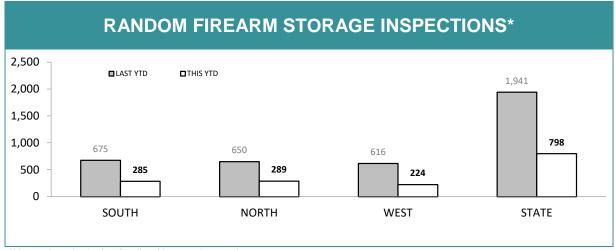

Source): self-reported monthly by districts

Source: self-reported monthly by districts

Source: self-reported monthly by districts

| STATE FIREARM-RELATED INCIDENTS*                                                              |          |             |            |  |  |  |  |  |  |
|-----------------------------------------------------------------------------------------------|----------|-------------|------------|--|--|--|--|--|--|
| INCIDENTS INVOLVING:                                                                          | LAST YTD | CURRENT YTD | YTD CHANGE |  |  |  |  |  |  |
| UNLAWFUL DISCHARGE OF FIREARM (Firearms Act, 1996)                                            | 4        | 1           | -3         |  |  |  |  |  |  |
| OTHER OFFENCES UNDER FIREARMS ACT, 1996 (storage compliance, possession etc.)                 | 45       | 56          | 11         |  |  |  |  |  |  |
| RECKLESS DISCHARGE OF FIREARM<br>(Criminal Code Act, 1924)                                    | -        | 13          | -          |  |  |  |  |  |  |
| OTHER FIREARMS-RELATED CRIMINAL CODE OFFENCES (use/possess/sell firearm or firearm part etc.) | -        | 4           | -          |  |  |  |  |  |  |
| FIREARM USED AS WEAPON (including family violence order breaches)                             | 33       | 43          | 10         |  |  |  |  |  |  |
| FIREARM THEFT (excludes ammunition and firearm accessories)                                   | 13       | 19          | 6          |  |  |  |  |  |  |
| TOTAL FIREARM-RELATED INCIDENTS                                                               | 90       | 126         | 36         |  |  |  |  |  |  |
| PERSONS INJURED RESULTING FROM FIREARMS OFFENDING                                             | 4        | 8           | 4          |  |  |  |  |  |  |