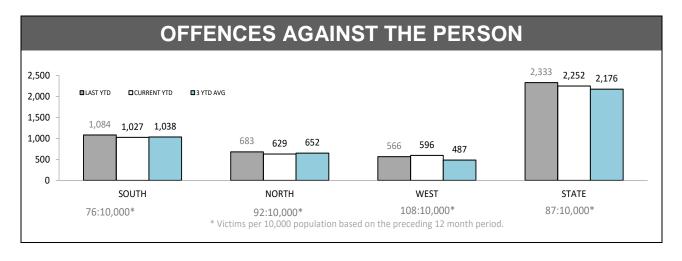

| OFFENCES AGAINST POLICE       |          |             |     |        |  |  |
|-------------------------------|----------|-------------|-----|--------|--|--|
| OFFENCE                       | LAST YTD | CURRENT YTD | CHA | NGE    |  |  |
| ASSAULT                       | 135      | 109         | -26 | -19.3% |  |  |
| RESIST                        | 187      | 185         | -2  | -1.1%  |  |  |
| OBSTRUCT                      | 49       | 47          | -2  | -4.1%  |  |  |
| THREATEN/ABUSE/<br>INTIMIDATE | 233      | 204         | -29 | -12.4% |  |  |
| CRIMINAL CODE<br>OFFENCE      | 7        | 5           | -2  | -28.6% |  |  |

| LOCATIONS        |          |                             |     |        |  |
|------------------|----------|-----------------------------|-----|--------|--|
| OFFENCE          | LAST YTD | LAST YTD CURRENT YTD CHANGE |     |        |  |
| DWELLING/HOUSE   | 949      | 869                         | -80 | -8.4%  |  |
| LICENSED PREMISE | 114      | 117                         | 3   | 2.6%   |  |
| SCHOOL           | 32       | 29                          | -3  | -9.4%  |  |
| PARK             | 16       | 12                          | -4  | -25.0% |  |
| CAR PARK         | 56       | 62                          | 6   | 10.7%  |  |
| SPORTS GROUND    | 4        | 14                          | 10  | 250.0% |  |