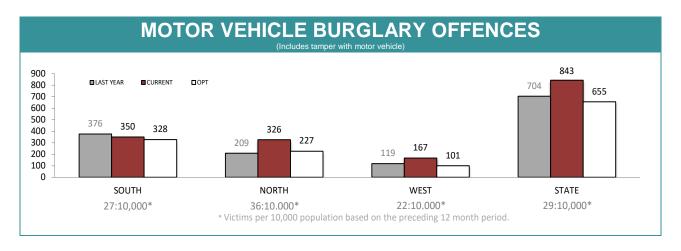

|              | DIVISIONS |          |        |        |                                                |  |
|--------------|-----------|----------|--------|--------|------------------------------------------------|--|
| DIVISION     | LAST YTD  | THIS YTD | Change |        | Annual<br>offences per<br>10,000<br>population |  |
| HOBART       | 180       | 148      | -32    | -17.8% | 64:10,000                                      |  |
| GLENORCHY    | 194       | 131      | -63    | -32.5% | 65:10,000                                      |  |
| KINGSTON     | 57        | 48       | -9     | -15.8% | 18:10,000                                      |  |
| SOUTH-EAST   | 185       | 157      | -28    | -15.1% | 44:10,000                                      |  |
| BRIDGEWATER  | 200       | 127      | -73    | -36.5% | 81:10,000                                      |  |
| LAUNCESTON   | 328       | 394      | 66     | 20.1%  | 103:10,000                                     |  |
| NORTH-EAST   | 64        | 57       | -7     | -10.9% | 70:10,000                                      |  |
| DELORAINE    | 51        | 47       | -4     | -7.8%  | 17:10,000                                      |  |
| BURNIE       | 185       | 198      | 13     | 7.0%   | 81:10,000                                      |  |
| DEVONPORT    | 162       | 180      | 18     | 11.1%  | 87:10,000                                      |  |
| CENTRAL WEST | 76        | 68       | -8     | -10.5% | 36:10,000                                      |  |