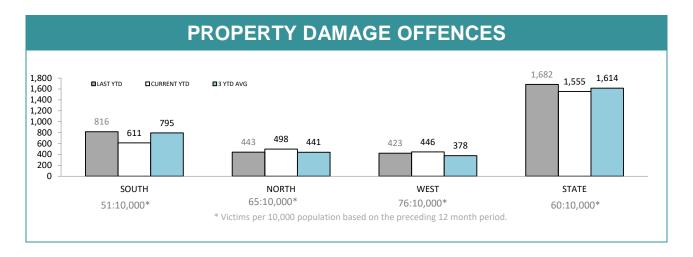

|              | DIVISIONS |          |        |        |                                                |  |
|--------------|-----------|----------|--------|--------|------------------------------------------------|--|
| DIVISION     | LAST YTD  | THIS YTD | Change |        | Annual<br>offences per<br>10,000<br>population |  |
| HOBART       | 180       | 148      | -32    | -17.8% | 64:10,000                                      |  |
| GLENORCHY    | 194       | 131      | -63    | -32.5% | 65:10,000                                      |  |
| KINGSTON     | 57        | 48       | -9     | -15.8% | 18:10,000                                      |  |
| SOUTH-EAST   | 185       | 157      | -28    | -15.1% | 44:10,000                                      |  |
| BRIDGEWATER  | 200       | 127      | -73    | -36.5% | 81:10,000                                      |  |
| LAUNCESTON   | 328       | 394      | 66     | 20.1%  | 103:10,000                                     |  |
| NORTH-EAST   | 64        | 57       | -7     | -10.9% | 70:10,000                                      |  |
| DELORAINE    | 51        | 47       | -4     | -7.8%  | 17:10,000                                      |  |
| BURNIE       | 185       | 198      | 13     | 7.0%   | 81:10,000                                      |  |
| DEVONPORT    | 162       | 180      | 18     | 11.1%  | 87:10,000                                      |  |
| CENTRAL WEST | 76        | 68       | -8     | -10.5% | 36:10,000                                      |  |