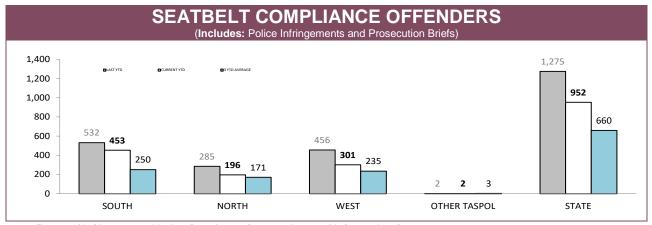

### **Road Policing**

Source: Fine and Infringement Notice Database, Prosecution and Information Bureau

|              | TOTAL TRAFFIC OFFENDERS |             |          |             |          |             |          |                |  |
|--------------|-------------------------|-------------|----------|-------------|----------|-------------|----------|----------------|--|
| DISTRICT     | INFRING                 | GEMENTS     | CAU      | CAUTIONS    |          | BRIEFS      |          | YOUTH CAUTIONS |  |
|              | LAST YTD                | CURRENT YTD | LAST YTD | CURRENT YTD | LAST YTD | CURRENT YTD | LAST YTD | CURRENT YTD    |  |
| SOUTH        | 6,498                   | 5,265       | 9,214    | 10,142      | 2,628    | 2,069       | 17       | 14             |  |
| NORTH        | 3,268                   | 2,898       | 4,269    | 4,499       | 1,212    | 1,041       | 26       | 4              |  |
| WEST         | 2,857                   | 2,357       | 4,425    | 3,692       | 1,141    | 1,048       | 28       | 20             |  |
| OTHER TASPOL | 49                      | 45          | 26       | 35          | 19       | 11          | 1        | 1              |  |
| STATE        | 12,672                  | 10,565      | 17,934   | 18,368      | 5,000    | 4,169       | 72       | 39             |  |