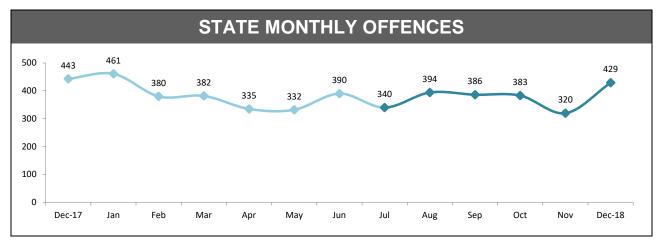

54% 55% 451        | 27%                 | 55% 45%   |
| SO                                             | UTH NORTH          | WEST                | STATE     |
|                                                | ANNUAL             | CLEARU              | Р         |
| DISTRICT                                       | ANNUAL<br>OFFENCES | OFFENCES<br>CLEARED | % CLEARED |
| SOUTH                                          | 383                | 333                 | 86.9%     |
|                                                |                    |                     |           |
| NORTH                                          | 251                | 210                 | 83.7%     |
| NORTH<br>WEST                                  | 251<br>208         | 210<br>174          | 83.7%     |





| DIVISION     | LAST YTD | THIS YTD | Cha | nge    | Annual offences per 10,000 population |
|--------------|----------|----------|-----|--------|---------------------------------------|
| HOBART       | 379      | 361      | -18 | -4.7%  | 131:10,000                            |
| GLENORCHY    | 242      | 219      | -23 | -9.5%  | 91:10,000                             |
| KINGSTON     | 101      | 97       | -4  | -4.0%  | 31:10,000                             |
| SOUTH-EAST   | 205      | 181      | -24 | -11.7% | 49:10,000                             |
| BRIDGEWATER  | 157      | 169      | 12  | 7.6%   | 95:10,000                             |
| LAUNCESTON   | 523      | 470      | -53 | -10.1% | 146:10,000                            |
| NORTH-EAST   | 86       | 84       | -2  | -