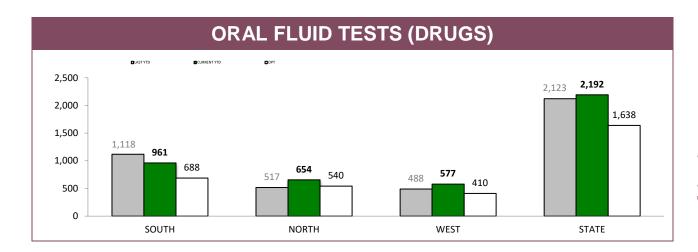

Source: Fine and Infringement Notice Database, Prosecution and Information Bureau

| RPOS TRAFFIC ENFORCEMENT (CURRENT YTD)       |        |        |        |         |  |  |  |
|----------------------------------------------|--------|--------|--------|---------|--|--|--|
|                                              | SOUTH  | NORTH  | WEST   | STATE   |  |  |  |
| SPEEDING INFRINGEMENT NOTICES                | 8,201  | 3,059  | 2,294  | 13,554  |  |  |  |
| OTHER INFRINGMENT NOTICES                    | 1,148  | 642    | 423    | 2,213   |  |  |  |
| DRINK AND DRUG DRIVING OFFENCES              | 289    | 103    | 98     | 490     |  |  |  |
| RANDOM BREATH TESTS CONDUCTED                | 77,473 | 36,106 | 22,394 | 135,973 |  |  |  |
| ORAL FLUID TESTS CONDUCTED                   | 380    | 415    | 142    | 937     |  |  |  |
| DISQUALIFIED AND UNLICENSED DRIVERS DETECTED | 447    | 346    | 170    | 963     |  |  |  |
| UNREGISTERED VEHICLES DETECTED               | 834    | 543    | 276    | 1,653   |  |  |  |
| VEHICLES CLAMPED/CONFISCATED                 | 22     | 37     | 24     | 83      |  |  |  |