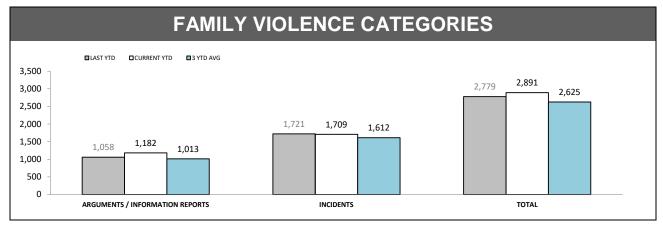

<sup>&</sup>lt;sup>4</sup> Hours on RDS Tasks are the number of hours a call sign is in an Engaged status. That is a status other than type Available, Inactive or Unavailable.

Source (all on page): Family Violence Management System