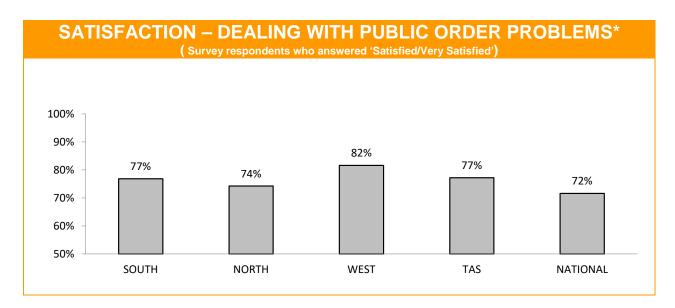

## **Policing - Public Satisfaction**

\*The question "How safe do you feel at home during the daytime" has been removed from the SRC survey.

| STATEMENTS ABOUT POLICE (Survey respondents who agreed/strongly agreed with the statement.) |       |       |      |                      |                     |  |  |
|---------------------------------------------------------------------------------------------|-------|-------|------|----------------------|---------------------|--|--|
|                                                                                             | SOUTH | NORTH | WEST | TASMANIAN<br>AVERAGE | NATIONAL<br>AVERAGE |  |  |
| I THINK POLICE PERFORM THEIR JOB<br>PROFESSIONALLY                                          | 90%   | 91%   | 91%  | 91%                  | 86%                 |  |  |
| POLICE TREAT PEOPLE FAIRLY AND EQUALLY                                                      | 78%   | 80%   | 81%  | 79%                  | 73%                 |  |  |
| MOST POLICE ARE HONEST                                                                      | 78%   | 79%   | 78%  | 78%                  | 74%                 |  |  |
| I DO HAVE CONFIDENCE IN THE POLICE                                                          | 88%   | 88%   | 88%  | 88%                  | 84%                 |  |  |

<sup>\*</sup> Examples of public order problems given were: vandalism, gangs, drunken & disorderly behaviour.

Source: supplied quarterly by Social Research Centre.

Period: 12 months between December 2017 to November 2018.

No respondents were associated with Police.

Error margins on National, State and District figures are 0.5%, 2% and 4%, respectively.