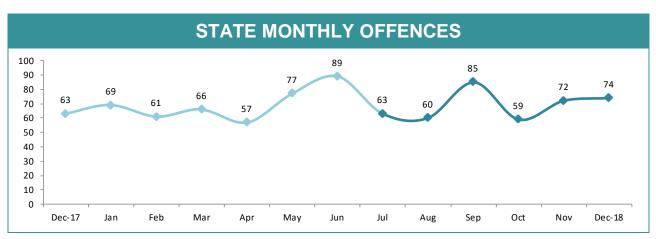

| CURRENT YTD | LAST YTD | CURRENT YTD                    | TOTAL<br>RECORDED* | CURRENT YTD |
| SOUTH    | 283                                             | 259         | 2        | 7                              | 1,437              | 92          |
| NORTH    | 145                                             | 110         | 7        | 8                              | 461                | 37          |
| WEST     | 39                                              | 37          | 2        | 2                              | 219                | 12          |
| STATE    | 467                                             | 406         | 11       | 17                             | 2,117              | 141         |

<sup>\*</sup>Total unrecovered since January 2002





**STATE** 

831

|              | D        | IVISIO   | DNS_ |                                       |           |
|--------------|----------|----------|------|---------------------------------------|-----------|
| DIVISION     | LAST YTD | THIS YTD | Cha  | Annual offences per 10,000 population |           |
| HOBART       | 99       | 81       | -18  | -18.2%                                | 25:10,000 |
| GLENORCHY    | 81       | 49       | -32  | -39.5%                                | 38:10,000 |
| KINGSTON     | 18       | 16       | -2   | -11.1%                                | 15:10,000 |
| SOUTH-EAST   | 44       | 29       | -15  | -34.1%                                | 20:10,000 |
| BRIDGEWATER  | 28       | 18       | -10  | -35.7%                                | 33:10,000