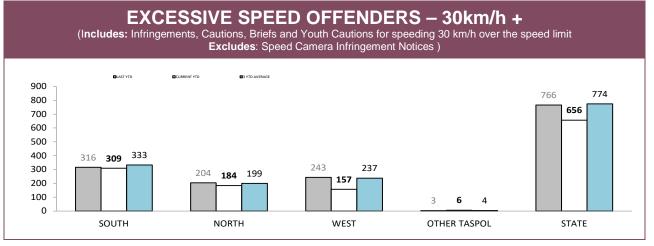

### **Road Policing**

Source: Fine and Infringement Notice Database, Prosecution and Information Bureau

|              | TOTAL TRAFFIC OFFENDERS |             |          |             |          |             |          |                |  |
|--------------|-------------------------|-------------|----------|-------------|----------|-------------|----------|----------------|--|
| DISTRICT     | INFRING                 | GEMENTS     | CAU      | CAUTIONS    |          | BRIEFS      |          | YOUTH CAUTIONS |  |
|              | LAST YTD                | CURRENT YTD | LAST YTD | CURRENT YTD | LAST YTD | CURRENT YTD | LAST YTD | CURRENT YTD    |  |
| SOUTH        | 6,498                   | 5,265       | 9,214    | 10,142      | 2,628    | 2,069       | 17       | 14             |  |
| NORTH        | 3,268                   | 2,898       | 4,269    | 4,499       | 1,212    | 1,041       | 26       | 4              |  |
| WEST         | 2,857                   | 2,357       | 4,425    | 3,692       | 1,141    | 1,048       | 28       | 20             |  |
| OTHER TASPOL | 49                      | 45          | 26       | 35          | 19       | 11          | 1        | 1              |  |
| STATE        | 12,672                  | 10,565      | 17,934   | 18,368      | 5,000    | 4,169       | 72       | 39             |  |