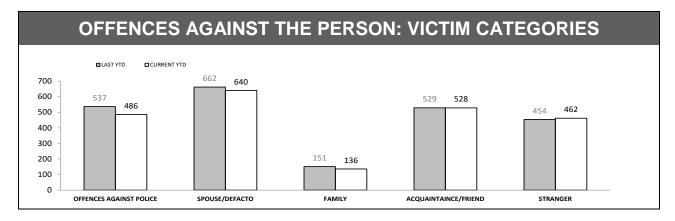

| OFFENCES AGAINST POLICE       |          |             |     |        |  |  |
|-------------------------------|----------|-------------|-----|--------|--|--|
| OFFENCE                       | LAST YTD | CURRENT YTD | CHA | NGE    |  |  |
| ASSAULT                       | 135      | 109         | -26 | -19.3% |  |  |
| RESIST                        | 187      | 185         | -2  | -1.1%  |  |  |
| OBSTRUCT                      | 49       | 47          | -2  | -4.1%  |  |  |
| THREATEN/ABUSE/<br>INTIMIDATE | 233      | 204         | -29 | -12.4% |  |  |
| CRIMINAL CODE<br>OFFENCE      | 7        | 5           | -2  | -28.6% |  |  |