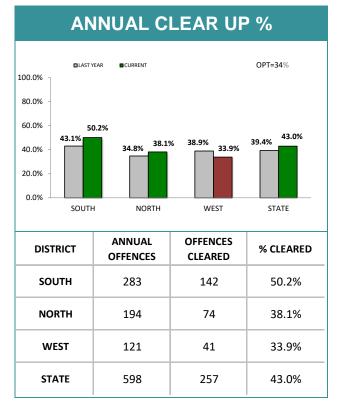

**ANNUAL CLEAR UP %** 

| DIVISIONS    |          |          |        |        |                                       |
|--------------|----------|----------|--------|--------|---------------------------------------|
| DIVISION     | LAST YTD | THIS YTD | Change |        | Annual offences per 10,000 population |
| HOBART       | 1,490    | 1,186    | -304   | -20.4% | 131:10,000                            |
| GLENORCHY    | 1,553    | 1,169    | -384   | -24.7% | 91:10,000                             |
| KINGSTON     | 378      | 372      | -6     | -1.6%  | 31:10,000                             |
| SOUTH-EAST   | 1,183    | 1,047    | -136   | -11.5% | 49:10,000                             |
| BRIDGEWATER  | 889      | 825      | -64    | -7.2%  | 95:10,000                             |
| LAUNCESTON   | 2,574    | 3,031    | 457    | 17.8%  | 146:10,000                            |
| NORTH-EAST   | 305      | 307      | 2      | 0.7%   | 91:10,000                             |
| DELORAINE    | 466      | 413      | -53    | -11.4% | 26:10,000                             |
| BURNIE       | 724      | 771      | 47     | 6.5%   | 118:10,000                            |
| DEVONPORT    | 753      | 991      | 238    | 31.6%  | 124:10,000                            |
| CENTRAL WEST | 494      | 437      | -57    | -11.5% | 50:10,000                             |