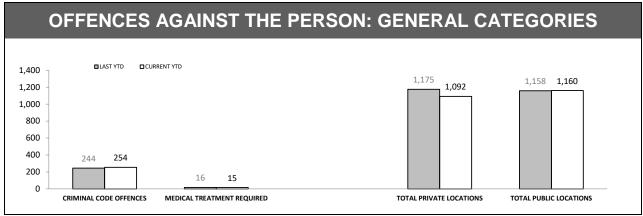

| OFFENCES AGAINST POLICE       |          |             |     |        |  |  |
|-------------------------------|----------|-------------|-----|--------|--|--|
| OFFENCE                       | LAST YTD | CURRENT YTD | CHA | NGE    |  |  |
| ASSAULT                       | 135      | 109         | -26 | -19.3% |  |  |
| RESIST                        | 187      | 185         | -2  | -1.1%  |  |  |
| OBSTRUCT                      | 49       | 47          | -2  | -4.1%  |  |  |
| THREATEN/ABUSE/<br>INTIMIDATE | 233      | 204         | -29 | -12.4% |  |  |
| CRIMINAL CODE<br>OFFENCE      | 7        | 5           | -2  | -28.6% |  |  |

| LOCATIONS        |          |                             |     |        |  |
|------------------|----------|-----------------------------|-----|--------|--|
| OFFENCE          | LAST YTD | LAST YTD CURRENT YTD CHANGE |     |        |  |
| DWELLING/HOUSE   | 949      | 869                         | -80 | -8.4%  |  |
| LICENSED PREMISE | 114      | 117                         | 3   | 2.6%   |  |
| SCHOOL           | 32       | 29                          | -3  | -9.4%  |  |
| PARK             | 16       | 12                          | -4  | -25.0% |  |
| CAR PARK         | 56       | 62                          | 6   | 10.7%  |  |
| SPORTS GROUND    | 4        | 14                          | 10  | 250.0% |  |