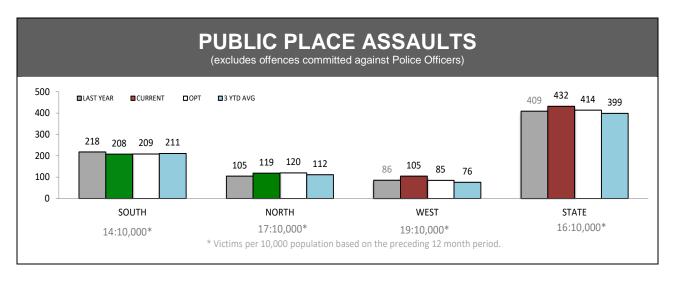

| OFFENCES AGAINST POLICE       |          |             |     |        |  |  |
|-------------------------------|----------|-------------|-----|--------|--|--|
| OFFENCE                       | LAST YTD | CURRENT YTD | CHA | NGE    |  |  |
| ASSAULT                       | 135      | 109         | -26 | -19.3% |  |  |
| RESIST                        | 187      | 185         | -2  | -1.1%  |  |  |
| OBSTRUCT                      | 49       | 47          | -2  | -4.1%  |  |  |
| THREATEN/ABUSE/<br>INTIMIDATE | 233      | 204         | -29 | -12.4% |  |  |
| CRIMINAL CODE<br>OFFENCE      | 7        | 5           | -2  | -28.6% |  |  |