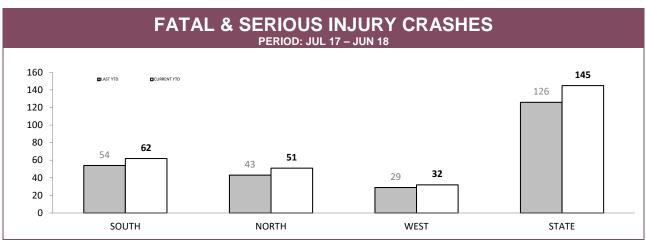

| CURRENT YTD | LAST YTD  | CURRENT YTD        | LAST YTD | CURRENT YTD  |  |  |
| SOUTH                                                | 3.8%                 | 9.1%        | 1.4%      | 4.0%               | 4.3%     | 17.5%        |  |  |
| NORTH                                                | 1.3%                 | 7.0%        | 1.1%      | 4.4%               | 7.0%     | 30.5%        |  |  |
| WEST                                                 | 0.7%                 | 3.7%        | 1.1%      | 2.9%               | 4.9%     | 23.6%        |  |  |
| STATE                                                | 2.5%                 | 7.1%        | 1.2%      | 3.8%               | 5.2%     | 22.7%        |  |  |

Source (all on page): RPOS Activity Report



Source: Crash Data Manager



Source: Crash Data Manager

|              | TOTAL CRASHES* |             |             | FATAL & SERIOUS INJURY CRASHES |             |        |
|--------------|----------------|-------------|-------------|--------------------------------|-------------|--------|
|              | LAST YTD       | CURRENT YTD | CHANGE      | LAST YTD                       | CURRENT YTD | CHANGE |
| HOBART       | 597            | 665         | 68          | 9                              | 7           | -2     |
| GLENORCHY    | 326            | 343         | 17          | 2                              | 10          | 8      |
| KINGSTON     | 214            | 242         | 28          | 9                              | 9           | 0      |
| SOUTH-EAST   | 425            | 439         | 14          |