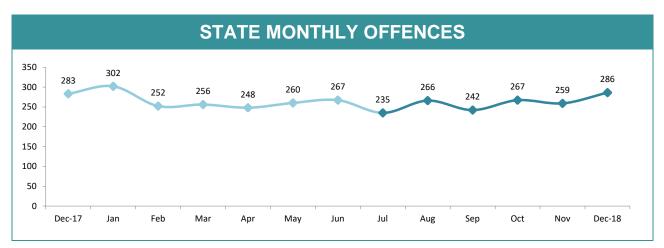

**ANNUAL CLEAR UP %** 

| DIVISIONS    |          |          |        |        |                                       |
|--------------|----------|----------|--------|--------|---------------------------------------|
| DIVISION     | LAST YTD | THIS YTD | Change |        | Annual offences per 10,000 population |
| HOBART       | 1,490    | 1,186    | -304   | -20.4% | 131:10,000                            |
| GLENORCHY    | 1,553    | 1,169    | -384   | -24.7% | 91:10,000                             |
| KINGSTON     | 378      | 372      | -6     | -1.6%  | 31:10,000                             |
| SOUTH-EAST   | 1,183    | 1,047    | -136   | -11.5% | 49:10,000                             |
| BRIDGEWATER  | 889      | 825      | -64    | -7.2%  | 95:10,000                             |
| LAUNCESTON   | 2,574    | 3,031    | 457    | 17.8%  | 146:10,000                            |
| NORTH-EAST   | 305      | 307      | 2      | 0.7%   | 91:10,000                             |
| DELORAINE    | 466      | 413      | -53    | -11.4% | 26:10,000                             |
| BURNIE       | 724      | 771      | 47     | 6.5%   | 118:10,000                            |
| DEVONPORT    | 753      | 991      | 238    | 31.6%  | 124:10,000                            |
| CENTRAL WEST | 494      | 437      | -57    | -11.5% | 50:10,000                             |