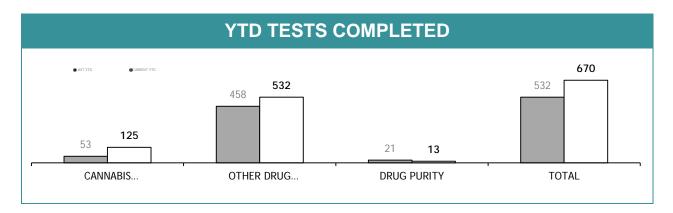

<sup>\*</sup> Source: Collation of this measure changed in 1st July 2016 from manual reporting by Districts to automated data extraction from Drug Offence Reporting System, Prosecution System and Information Bureau System. Data reported prior to 1st July 2016 should not be compared to later data due to the change in collation method

|                                    | SOUTH    | SOUTH REGION   |          | NORTH       |          | WEST        |          | STATE       |  |
|------------------------------------|----------|----------------|----------|-------------|----------|-------------|----------|-------------|--|
|                                    | LAST YTD | CURRENT<br>YTD | LAST YTD | CURRENT YTD | LAST YTD | CURRENT YTD | LAST YTD | CURRENT YTD |  |
| CANNABIS PROCESSED (g)             | 15,548   | 5,294          | 61,512   | 2,049       | 12,446   | 11,531      | 89,506   | 18,873      |  |
| CANNABIS PLANTS                    | 380      | 73             | 226      | 8           | 192      | 532         | 798      | 613         |  |
| METHYLAMPHETAMINE/DERIVATIVES [gm] | 582      | 1,346          | 87       | 877         | 710      | 189         | 1,379    | 2,412       |  |
| AMPHETAMINES/DEXAMPHETAMINES (gm)  | 0        | 513            | 0        | 450         | 0        | 0           | 0        | 963         |  |
| ECSTASY/MDMA (Tablets)             | 1,762    | 500            | 911      | 1,607       | 24       | 457         | 2,697    | 2,564       |  |
| HEROIN (gm)                        | 27       | 0              | 108      | 61          | 0        | 19          | 135      | 80          |  |
| COCAINE (gm)                       | 42       | 236            | 0        | 38          | 0        | 1           | 42       | 275         |  |
| ANALOGUE/SYNTHETIC DRUGS (gm)      | 323      | 0              | 0        | 0           | 0        | 1           | 323      | 1           |  |
| POPPY CAPSULES                     | 0        | 0              | 0        | 0           | 651      | 0           | 651      | 0           |  |
| POPPY PRODUCT (gm)                 | 0        | 0              | 0        | 1           | 11       | 0           | 11       | 1           |  |
| PHARMACEUTICALS                    |          |                |          |             |          |             |          | ·           |  |
| - OPIOIDS (Tablets)                | 771      | 433            | 3        | 96          | 37       | 70          | 811      | 599         |  |
| - OPIOIDS (mls)                    | 150      | 320            | 0        | 0           | 0        | 0           | 150      | 320         |  |
| BENZODIAZEPINES (Tablets)          | 86       | 42             | 0        | 92          | 118      | 80          | 204      | 214         |  |
| STEROIDS [mls]                     | 580      | 750            | 0        | 1,240       | 0        | 31          | 580      | 2,021       |  |