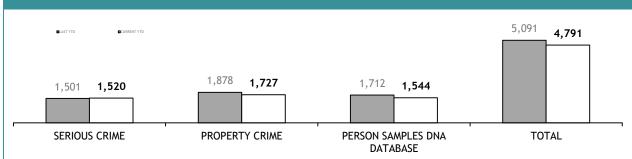

STS<br>(RECEIVED WITHIN THE LAST TWO<br>MONTHS) | OLDER REQUESTS<br>(RECEIVED MORE THAN TWO MONTHS AGO) | AVERAGE DAYS ON HAND<br>(OLDER REQUESTS) |  |  |
| SERIOUS CRIME                     | 392                                                          | 163                                                   | 145                                      |  |  |
| PROPERTY CRIME                    | 7                                                            | 0                                                     | 0                                        |  |  |
| TOTAL                             | 399                                                          | 163                                                   | -                                        |  |  |



## YTD TESTS COMPLETED





|                                    | TEST REQUESTS                                                | NOT COMPLETE                                          |                                          |
|------------------------------------|--------------------------------------------------------------|-------------------------------------------------------|------------------------------------------|
|                                    | CURRENT REQUESTS<br>(RECEIVED WITHIN THE LAST TWO<br>MONTHS) | OLDER REQUESTS<br>(RECEIVED MORE THAN TWO MONTHS AGO) | AVERAGE DAYS ON HAND<br>(OLDER REQUESTS) |
| SERIOUS CRIME                      | 63                                                           | 68                                                    | 208