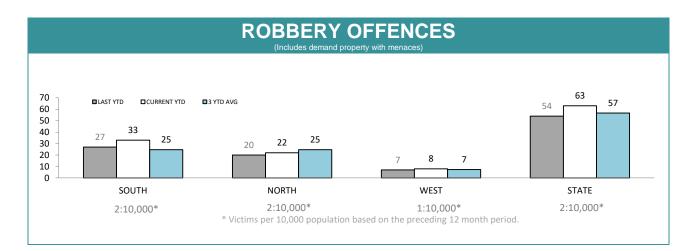

| DIVISION     | LAST YTD | THIS YTD | Change |        | Annual<br>offences per<br>10,000<br>population |
|--------------|----------|----------|--------|--------|------------------------------------------------|
| HOBART       | 438      | 433      | -5     | -1.1%  | 137:10,000                                     |
| GLENORCHY    | 288      | 253      | -35    | -12.2% | 91:10,000                                      |
| KINGSTON     | 120      | 118      | -2     | -1.7%  | 33:10,000                                      |
| SOUTH-EAST   | 253      | 214      | -39    | -15.4% | 49:10,000                                      |
| BRIDGEWATER  | 196      | 197      | 1      | 0.5%   | 94:10,000                                      |
| LAUNCESTON   | 620      | 570      | -50    | -8.1%  | 146:10,000                                     |
| NORTH-EAST   | 111      | 92       | -19    | -17.1% | 81:10,000                                      |
| DELORAINE    | 92       | 97       | 5      | 5.4%   | 27:10,000                                      |
| BURNIE       | 273      | 307      | 34     | 12.5%  | 116:10,000                                     |
| DEVONPORT    | 279      | 268      | -11    | -3.9%  | 116:10,000                                     |
| CENTRAL WEST | 125      | 116      | -9     | -7.2%  | 48:10,000                                      |