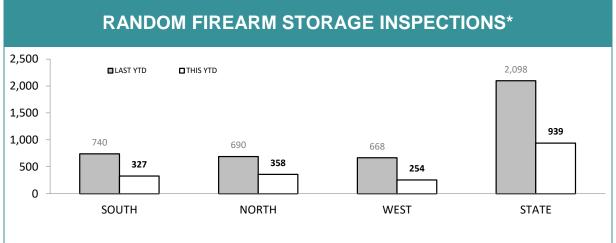

g |                    |      |    |      |  |
|---------------------------------------------------------------------------------------------|--------------------|------|----|------|--|
|                                                                                             | LAST YTD CURRENT   |      |    |      |  |
| CRIMESTOPPER REPORTS                                                                        | 1,756 <b>1,543</b> |      | 43 |      |  |
| CS REPORTS WITH POSITIVE RESULT                                                             | 43                 | 2.4% | 19 | 1.2% |  |
| CS REPORTS RELATING TO BUSHWATCH                                                            | 0                  |      | C  | )    |  |

Source (all on page): self-reported monthly by district



\*Note: data includes finalised inspections only. Source: Firearms and Weapons Database



\*Note: data includes finalised inspections only. Source: Firearms and Weapons Database

| FIREARMS SERVICES*                                     |          |             |  |  |  |  |
|--------------------------------------------------------|----------|-------------|--|--|--|--|
|                                                        | LAST YTD | CURRENT YTD |  |  |  |  |
| NUMBER OF FIREARMS LICENCE HOLDERS                     | 36,487   | 36,524      |  |  |  |  |
| NUMBER OF LICENCE HOLDERS FAILING TO RENEW             | 4,897    | 262         |  |  |  |  |
| TOTAL UNLICENSED PERSONS WITH ACTIVE FIREARMS          | 386      | 96          |  |  |  |  |
| NUMBER OF PROHIBITION ORDERS ISSUED<br>(