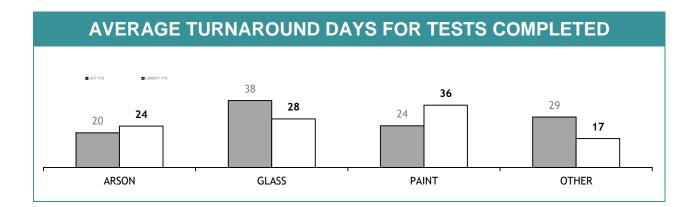

ON    | 0                                                            | 0                                                     | 0                                        |  |
| OTHER DRUG IDENTIFICATION  | 28                                                           | 0                                                     | 0                                        |  |
| DRUG PURITY                | 0                                                            | 0                                                     | 0                                        |  |
| TOTAL                      | 28                                                           | 0                                                     | -                                        |  |

**FSST** 



# YTD TESTS COMPLETED





| TEST REQUESTS NOT COMPLETE |                                                              |                                                       |                                          |  |
|----------------------------|--------------------------------------------------------------|-------------------------------------------------------|------------------------------------------|--|
|                            | CURRENT REQUESTS<br>(RECEIVED WITHIN THE LAST TWO<br>MONTHS) | OLDER REQUESTS<br>(RECEIVED MORE THAN TWO MONTHS AGO) | AVERAGE DAYS ON HAND<br>(OLDER REQUESTS) |  |
| ARSON                      | 9                                                            | 0                                                     | 0                                        |  |
| GLASS