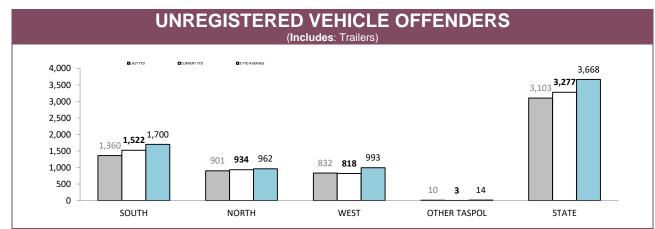

## TOTAL DRUG OFFENDERS

(Includes drug prosecutions, drug diversions and drug youth cautions)