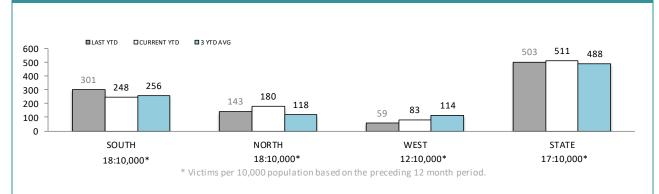

## Crime

|              | DIVISIONS |          |        |        |                                                |  |  |
|--------------|-----------|----------|--------|--------|------------------------------------------------|--|--|
| DIVISION     | LAST YTD  | THIS YTD | Change |        | Annual<br>offences per<br>10,000<br>population |  |  |
| HOBART       | 2,232     | 1,997    | -235   | -10.5% | 683:10,000                                     |  |  |
| GLENORCHY    | 2,165     | 1,741    | -424   | -19.6% | 649:10,000                                     |  |  |
| KINGSTON     | 603       | 629      | 26     | 4.3%   | 192:10,000                                     |  |  |
| SOUTH-EAST   | 1,683     | 1,541    | -142   | -8.4%  | 359:10,000                                     |  |  |
| BRIDGEWATER  | 1,291     | 1,169    | -122   | -9.5%  | 557:10,000                                     |  |  |
| LAUNCESTON   | 3,778     | 4,469    | 691    | 18.3%  | 1019:10,000                                    |  |  |
| NORTH-EAST   | 517       | 496      | -21    | -4.1%  | 409:10,000                                     |  |  |
| DELORAINE    | 640       | 596      | -44    | -6.9%  | 161:10,000                                     |  |  |
| BURNIE       | 1,148     | 1,258    | 110    | 9.6%   | 460:10,000                                     |  |  |
| DEVONPORT    | 1,248     | 1,476    | 228    | 18.3%  | 574:10,000                                     |  |  |
| CENTRAL WEST | 726       | 652      | -74    | -10.2% | 258:10,000                                     |  |  |

#### **ANNUAL CLEAR UP %**

| DISTRICT ANNUAL OFFENCES |                   | OFFENCES<br>CLEARED | % CLEARED |
|--------------------------|-------------------|---------------------|-----------|
| SOUTH                    | 12,082            | 5,928               | 49.1%     |
| NORTH                    | 8,597             | 3,888               | 45.2%     |
| WEST                     | <b>WEST</b> 5,492 |                     | 55.6%     |
| STATE                    | 26,171            | 12,871              | 49.2%     |