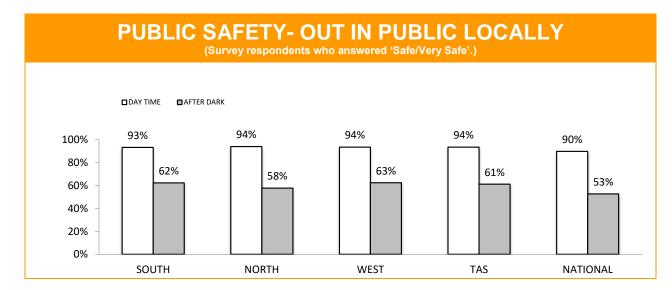

## **Policing - Public Satisfaction**

\*The question "How safe do you feel at home during the daytime" has been removed from the SRC survey.

| STATEMENTS ABOUT POLICE<br>(Survey respondents who agreed/strongly agreed with the statement.) |       |       |      |                      |                     |  |
|------------------------------------------------------------------------------------------------|-------|-------|------|----------------------|---------------------|--|
|                                                                                                | SOUTH | NORTH | WEST | TASMANIAN<br>AVERAGE | NATIONAL<br>AVERAGE |  |
| I THINK POLICE PERFORM THEIR JOB<br>PROFESSIONALLY                                             | 90%   | 91%   | 91%  | 91%                  | 86%                 |  |
| POLICE TREAT PEOPLE FAIRLY AND EQUALLY                                                         | 78%   | 80%   | 81%  | 79%                  | 73%                 |  |
| MOST POLICE ARE HONEST                                                                         | 78%   | 79%   | 78%  | 78%                  | 74%                 |  |
| I DO HAVE CONFIDENCE IN THE POLICE                                                             | 88%   | 88%   | 88%  | 88%                  | 84%                 |  |