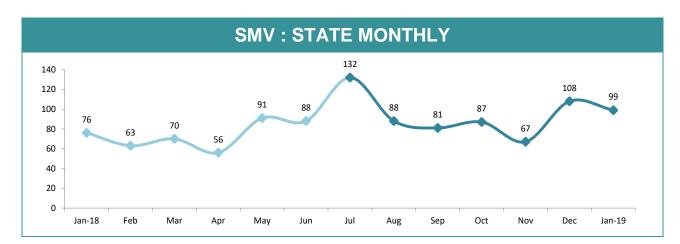

### **STOLEN MOTOR VEHICLES**

| DIVISION     | LAST YTD | THIS YTD | Cha | Annual<br>offences pe<br>10,000<br>population |          |
|--------------|----------|----------|-----|-----------------------------------------------|----------|
| HOBART       | 93       | 86       | -7  | -7.5%                                         | 29:10,00 |
| GLENORCHY    | 137      | 105      | -32 | -23.4%                                        | 37:10,00 |
| KINGSTON     | 16       | 41       | 25  | 156.3%                                        | 11:10,00 |
| SOUTH-EAST   | 89       | 104      | 15  | 16.9%                                         | 20:10,00 |
| BRIDGEWATER  | 62       | 80       | 18  | 29.0%                                         | 34:10,00 |
| LAUNCESTON   | 169      | 149      | -20 | -11.8%                                        | 32:10,00 |
| NORTH-EAST   | 18       | 12       | -6  | -33.3%                                        | 10:10,00 |
| DELORAINE    | 17       | 23       | 6   | 35.3%                                         | 7:10,000 |
| BURNIE       | 27       | 28       | 1   | 3.7%                                          | 11:10,00 |
| DEVONPORT    | 17       | 24       | 7   | 41.2%                                         | 10:10,00 |
| CENTRAL WEST | 18       | 10       | -8  | -44.4%                                        | 6:10,000 |