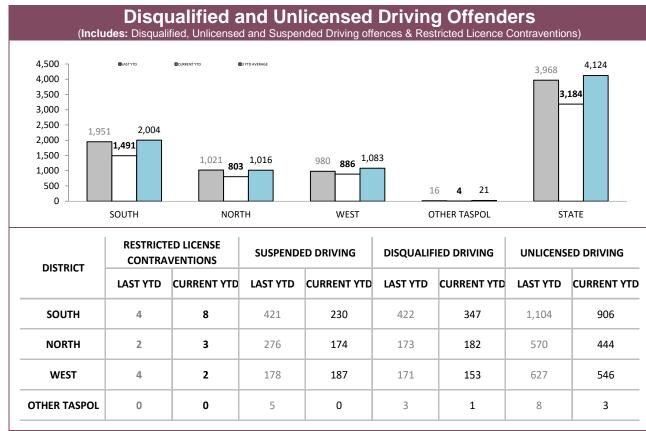

| 294           | 563   |  |  |  |
| NORTH | 37                                                                                                                   | 13                   | 26      | 44               | 132           | 252   |  |  |  |
| WEST  | 18                                                                                                                   | 12                   | 14      | 34               | 100           | 178   |  |  |  |
| STATE | 115                                                                                                                  | 48                   | 71      | 233              | 526           | 993   |  |  |  |

Source: Breath Analysis System



Source: Fine and Infringement Notice Database, Prosecution and Information Bureau



Source: Fine and Infringement Notice Database (unlicensed driving offence notices), Prosecutions System (restricted, suspended, disqualified & unlicensed charges)



Source: Fine and Infringement Notice Database, Prosecution and Information Bureau

\*Figures for Support Districts not currently shown



Sources: Command and Control System, Emergency Services Computer Aided Dispatch



Source: Vehicle Clamping & Confiscation System

|              | LAST YTD | CURRENT YTD |          |             |          |             |
|--------------|----------|-------------|----------|-------------|----------|-------------|
|              |          | CORRENTITO  | LAST YTD | CURRENT YTD | LAST YTD | CURRENT YTD |
| SOUTH        | 2        | 1           | 45       | 28          | 148      | 106