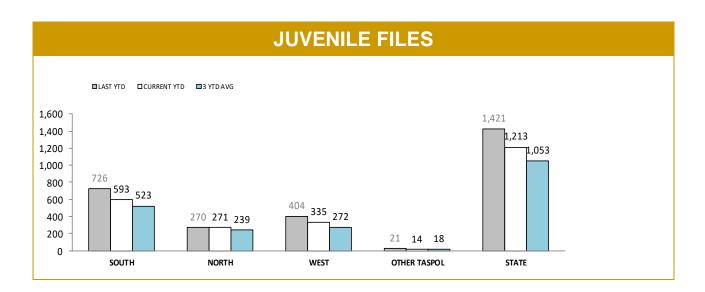

) | -        | 4           | -          |  |  |  |  |  |
| FIREARM USED AS WEAPON<br>(including family violence order breaches)                             | 40       | 47          | 7          |  |  |  |  |  |
| FIREARM THEFT<br>(excludes ammunition and firearm accessories)                                   | 17       | 25          | 8          |  |  |  |  |  |
| TOTAL FIREARM-RELATED INCIDENTS                                                                  | 104      | 143         | 39         |  |  |  |  |  |
| PERSONS INJURED RESULTING FROM FIREARMS OFFENDING                                                | 6        | 10          | 4          |  |  |  |  |  |

Source: Offence Reporting System \*Each incident relates to one Offence Report and may be counted under multiple categories.





|              | PROSECU  | TION FILES  | COMMUNITY<br>REFE | CONFERENCE<br>RRALS         |          | OUTCO       |          | CAUTION FILES |          | SENT AT FAMILY |
|--------------|----------|-------------|-------------------|-----------------------------|----------|-------------|----------|---------------|----------|----------------|
| DISTRICT     | LAST YTD | CURRENT YTD |                   | stice, DHHS)<br>CURRENT YTD | LAST YTD | CURRENT YTD | LAST YTD | CURRENT YTD   | LAST YTD | CURRENT YTD    |
| SOUTH        | 372      | 319         | 11                | 18                          | 115      | 94          | 228      | 161           | 590      | 524            |
| NORTH        | 128      | 181         | 28                | 16                          | 31       | 33