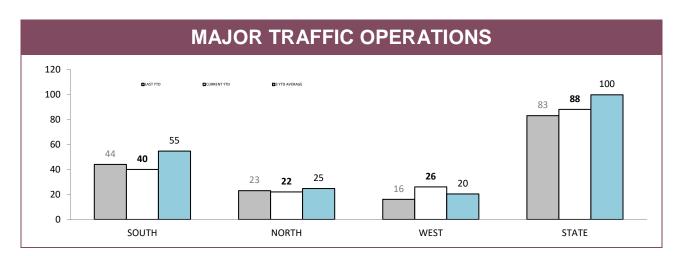

OTICES                | 9,423   | 3,697  | 2,567  | 15,687  |  |  |  |  |
| OTHER INFRINGMENT NOTICES                    | 1,341   | 730    | 468    | 2,539   |  |  |  |  |
| DRINK AND DRUG DRIVING OFFENCES              | 328     | 130    | 101    | 559     |  |  |  |  |
| RANDOM BREATH TESTS CONDUCTED                | 100,388 | 44,925 | 24,640 | 169,953 |  |  |  |  |
| ORAL FLUID TESTS CONDUCTED                   | 532     | 441    | 148    | 1,121   |  |  |  |  |
| DISQUALIFIED AND UNLICENSED DRIVERS DETECTED | 523     | 388    | 183    | 1,094   |  |  |  |  |
| UNREGISTERED VEHICLES DETECTED               | 889     | 599    | 294    | 1,782   |  |  |  |  |
| VEHICLES CLAMPED/CONFISCATED                 | 27      | 44     | 27     | 98      |  |  |  |  |

Source: RPOS Activity Report





|          |            |          |       |            | _          |       |                 |          |       |
|----------|------------|----------|-------|------------|------------|-------|-----------------|----------|-------|
| DISTRICT |            | HIGHWAYS |       |            | MAIN ROADS |       | SECONDARY ROADS |          |       |
| DISTRICT | OPERATIONS | VEHICLES | HOURS | OPERATIONS | VEHICLES   | HOURS | OPERATIONS      | VEHICLES | HOURS |
| SOUTH    | 50         | 11,169   | 84    | 91         | 18,412     | 161   | 86              | 22,863   | 138   |
| NORTH    | 31         | 8,056    | 53    | 131        | 21,688     | 157   | 56              | 8,181    | 68    |
| WEST     | 50         | 4,599    | 69    | 128        | 13,452     | 120   | 39              | 2,882