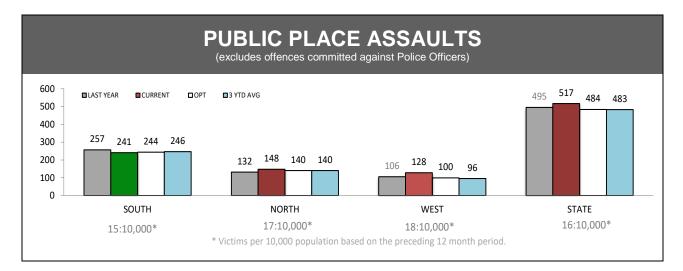

#### **OFFENCES AGAINST THE PERSON: VICTIM CATEGORIES**

#### **OFFENCES AGAINST POLICE**

| OFFENCE                       | LAST YTD | CURRENT YTD | СНА | NGE    |
|-------------------------------|----------|-------------|-----|--------|
| ASSAULT                       | 162      | 130         | -32 | -19.8% |
| RESIST                        | 228      | 216         | -12 | -5.3%  |
| OBSTRUCT                      | 58       | 52          | -6  | -10.3% |
| THREATEN/ABUSE/<br>INTIMIDATE | 275      | 238         | -37 | -13.5% |
| CRIMINAL CODE<br>OFFENCE      | 14       | 6           | -8  | -57.1% |

| LOCATIONS        |          |             |      |        |  |
|------------------|----------|-------------|------|--------|--|
| OFFENCE          | LAST YTD | CURRENT YTD | СНА  | NGE    |  |
| DWELLING/HOUSE   | 1,133    | 1,017       | -116 | -10.2% |  |
| LICENSED PREMISE | 134      | 142         | 8    | 6.0%   |  |
| SCHOOL           | 33       | 30          | -3   | -9.1%  |  |
| PARK             | 21       | 16          | -5   | -23.8% |  |
| CAR PARK         | 63       | 70          | 7    | 11.1%  |  |
| SPORTS GROUND    | 9        | 14          | 5    | 55.6%  |  |