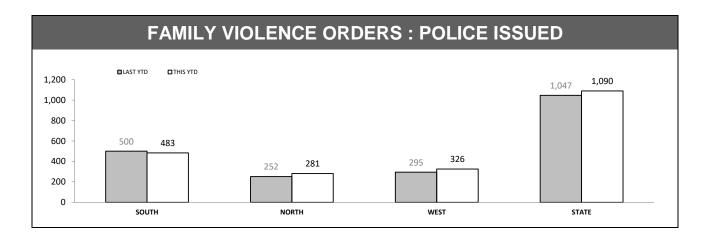

#### FAMILY VIOLENCE ORDERS : COURT APPLICATION

Source: Family Violence Management System