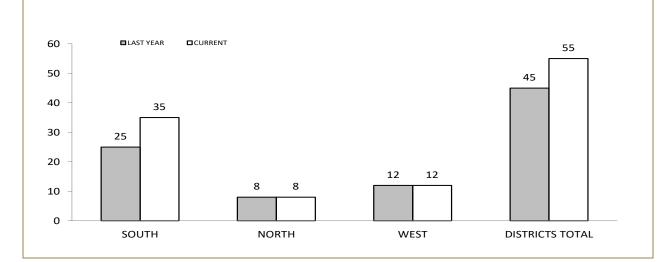

#### **ROAD & PUBLIC ORDER SERVICES (RPOS\*): PUBLIC ORDER ACTIVITIES**

|                                        | SOUTH | NORTH | WEST | STATE |
|----------------------------------------|-------|-------|------|-------|
| Public Events Attended                 | 308   | 112   | 85   | 505   |
| Public Events - Total Hours            | 1,295 | 394   | 336  | 2,025 |
| Public Place Assaults - Arrests        | 15    | 3     | 1    | 19    |
| Public Place Assaults - Summons/YJAR   | 5     | 1     | 0    | 6     |
| Take into custody - Public Drunkenness | 19    | 4     | 0    | 23    |
| Licensed Premise Visits                | 5,690 | 1,140 | 194  | 7,024 |
| Liquor Confiscations                   | 89    | 20    | 36   | 145   |
| Liquor Infringement Notices (LINS)     | 354   | 103   | 72   | 529   |
| Move-On Orders Given                   | 761   | 53    | 20   | 834   |
| Dangerous Article Confiscations        | 10    | 1     | 1    | 12    |

| RPOS*: SPECIAL ACTIVITIES          |       |       |      |       |  |
|------------------------------------|-------|-------|------|-------|--|
|                                    | SOUTH | NORTH | WEST | STATE |  |
| Arrest - Crime (excludes assaults) | 36    | 88    | 14   | 138   |  |
| Arrests - Other                    | 261   | 93    | 31   | 385   |  |
| Summons/YJAR (excludes assaults)   | 50    | 17    | 7    | 74    |  |
| Drug Offender - Diversion          | 24    | 14    | 1    | 39    |  |
| Drug Offender - Prosecutions       | 21    | 18    | 15   | 54    |  |
| Information Reports Submitted      | 258   | 303   | 159  | 720   |  |
| Search Returns Submitted           | 112   | 254   | 52   | 418   |  |
| Bail Curfew Checks Conducted       | 19    | 17    | 1    | 37    |  |
| Family Violence Incidents Attended | 51    | 77    | 31   | 159   |  |
| Family Violence Reports Submitted  | 9     | 7     | 8    | 24    |  |

\*Source: RPOS Activity Report \*Includes activities of RPOS, RSTF and Licensing teams.

Public safety