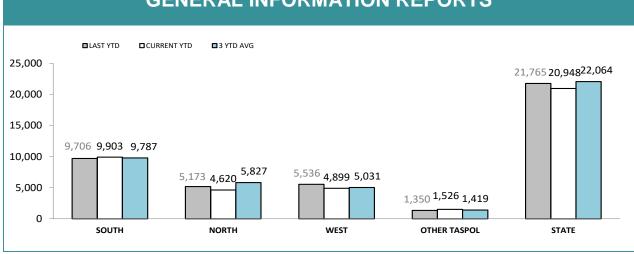

| 42       | 12  | 40.0%                                          | 23:10,000 |  |  |  |  |  |  |  |
| CENTRAL WEST | 11        | 15       | 4   | 36.4%                                          | 14:10,000 |  |  |  |  |  |  |  |
|              |           |          |     |                                                |           |  |  |  |  |  |  |  |

#### ANNUAL CLEAR UP %



| DISTRICT | ANNUAL<br>OFFENCES | OFFENCES<br>CLEARED | % CLEARED |
|----------|--------------------|---------------------|-----------|
| SOUTH    | 458                | 275                 | 60.0%     |
| NORTH    | 260                | 199                 | 76.5%     |
| WEST     | 134                | 77                  | 57.5%     |
| STATE    | 852                | 551                 | 64.7%     |



#### **GENERAL INFORMATION REPORTS**

#### **TRAFFIC-RELATED INFORMATION REPORTS**





Source (all on page): Collation of this measure changed in 1<sup>st</sup> July 2016 from manual reporting by Districts to automated data extraction from Information Data Management System. Data reported prior to 1<sup>st</sup> July 2016 should not be compared to later data due to the change in collation method



#### **CIB TOTAL OFFENDERS**



|               | CIB OF          | FICE PEI    | RFORMA         | ANCE        |          |             |
|---------------|-----------------|-------------|----------------|-------------|----------|-------------|
| STATION       | CRIME OFFENDERS |             | BAIL OFFENDERS |             | OTHER O  | FFENDERS    |
| STATION       | LAST YTD        | CURRENT Y