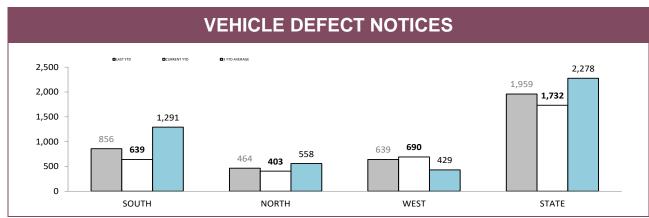

,599    | 69    | 128        | 13,452     | 120   | 39              | 2,882    | 38    |
| STATE    | 131        | 23,824   | 206   | 350        | 53,552     | 438   | 181             | 33,926   | 244   |

Source (all on page): DTO database



#### **EXCESSIVE SPEED OFFENDERS – 15-29km/h**

(Includes: Infringements, Cautions, Briefs and Youth Cautions for speeding between 15 and 29 km/h over the speed limit Excludes: Speed Camera Infringement Notices )





Source: Fine and Infringement Notice Database, Prosecution and Information Bureau



Source: Fine and Infringement Notice Database, Prosecution and Information Bureau



Source: Fine and Infringement Notice Database, Prosecution and Information Bureau



Source: Fine and Infringement Notice Database, Prosecution and Information Bureau



Source: self-reported monthly by districts





# Road policing

#### ALCOHOL AND DRUG TESTS BY AREA

| DISTRICT |          | STS: DISTRICT TRAFFIC | RANDOM BREATH TES | STS: GENERAL PATROLS | ORAL FLUID TESTS (DRUGS) |             |  |
|----------|----------|-----------------------|-------------------|----------------------|--------------------------|-------------|--|
| DISTRICT | LAST YTD | CURRENT YTD           | LAST YTD          | CURRENT YTD          | LAST YTD                 | CURRENT YTD |  |
| SOUTH    | 58,302   | 50,541                | 99,283            | 90,947               | 1,245                    | 1,183       |  |
| NORTH    | 34,524   | 37,725                | 40,991            | 38,244               | 605                      | 726         |  |
| WEST     | 19,948