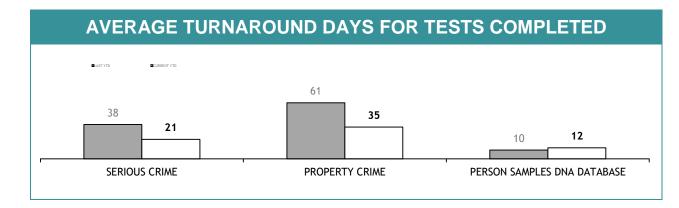

S<br>(RECEIVED WITHIN THE LAST TWO<br>MONTHS) | OLDER REQUESTS<br>(RECEIVED MORE THAN TWO MONTHS AGO) | AVERAGE DAYS ON HAND<br>(OLDER REQUESTS) |  |  |
| SERIOUS CRIME                     | 392                                                          | 163                                                   | 145                                      |  |  |
| PROPERTY CRIME                    | 7                                                            | 0                                                     | 0                                        |  |  |
| TOTAL                             | 399                                                          | 163                                                   | -                                        |  |  |



## YTD TESTS COMPLETED





|                                    | TEST REQUESTS                                                | NOT COMPLETE                                          |                                          |
|------------------------------------|--------------------------------------------------------------|-------------------------------------------------------|------------------------------------------|
|                                    | CURRENT REQUESTS<br>(RECEIVED WITHIN THE LAST TWO<br>MONTHS) | OLDER REQUESTS<br>(RECEIVED MORE THAN TWO MONTHS AGO) | AVERAGE DAYS ON HAND<br>(OLDER REQUESTS) |
| SERIOUS CRIME                      | 63                                                           | 68                                                    | 208