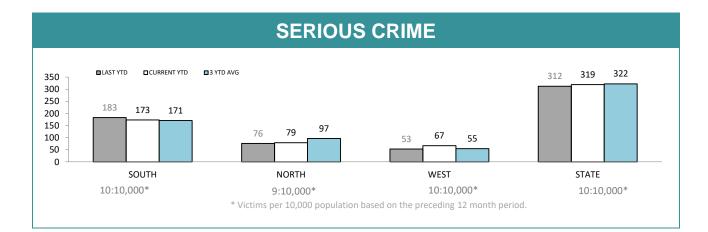

| DIVISION     | LAST YTD | THIS YTD | Cha | nge    | Annual<br>offences per<br>10,000<br>population |
|--------------|----------|----------|-----|--------|------------------------------------------------|
| HOBART       | 115      | 113      | -2  | -1.7%  | 36:10,000                                      |
| GLENORCHY    | 51       | 41       | -10 | -19.6% | 14:10,000                                      |
| KINGSTON     | 27       | 22       | -5  | -18.5% | 5:10,000                                       |
| SOUTH-EAST   | 39       | 38       | -1  | -2.6%  | 9:10,000                                       |
| BRIDGEWATER  | 25       | 27       | 2   | 8.0%   | 12:10,000                                      |
| LAUNCESTON   | 96       | 119      | 23  | 24.0%  | 30:10,000                                      |
| NORTH-EAST   | 23       | 19       | -4  | -17.4% | 15:10,000                                      |
| DELORAINE    | 13       | 10       | -3  | -23.1% | 4:10,000                                       |
| BURNIE       | 40       | 47       | 7   | 17.5%  | 19:10,000                                      |
| DEVONPORT    | 43       | 58       | 15  | 34.9%  | 22:10,000                                      |
| CENTRAL WEST | 23       | 23       | 0   | 0.0%   | 8:10,000                                       |
|              |          |          |     |        |                                                |

#### ANNUAL CLEARUP

| DISTRICT | ANNUAL<br>OFFENCES | OFFENCES<br>CLEARED | % CLEARED |  |  |
|----------|--------------------|---------------------|-----------|--|--|
| SOUTH    | 378                | 331                 | 87.6%     |  |  |
| NORTH    | 251                | 207                 | 82.5%     |  |  |
| WEST     | 211                | 175                 | 82.9%     |  |  |
| STATE    | 840                | 713                 | 84.9%     |  |  |