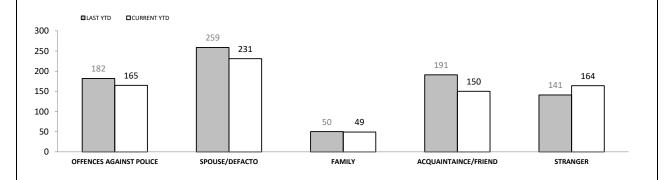

#### **OFFENCES AGAINST THE PERSON: VICTIM CATEGORIES**

Source: FIND, Prosecution, IB

Public safety

NORTHERN DISTRICT OFFENCES AGAINST THE PERSON : VICTIM CATEGORIES

|          | RDS INCIDENTS RECORDED*                 |          |        |                                                                    |          |        |  |
|----------|-----------------------------------------|----------|--------|--------------------------------------------------------------------|----------|--------|--|
| DISTRICT | TOTAL RADIO DISPATCH INCIDENTS RECORDED |          |        | OPERATIONAL RADIO DISPATCH INCIDENTS<br>(Excludes cancelled tasks) |          |        |  |
| District | LAST YTD                                | THIS YTD | CHANGE | LAST YTD                                                           | THIS YTD | CHANGE |  |
| SOUTH    | 36,114                                  | 35,737   | -377   | 29,774                                                             | 28,007   | -1,767 |  |
| NORTH    | 17,080                                  | 18,140   | 1,060  | 13,926                                                             | 14,194   | 268    |  |
| WEST     | 13,751                                  | 14,360   | 609    | 11,248                                                             | 11,319   | 71     |  |
| STATE    | 66,945                                  | 68,237   | 1,292  | 54,948                                                             | 53,520   | -1,428 |  |