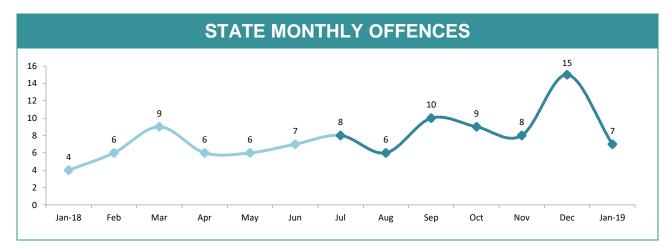

#### STATE MONTHLY OFFENCES

|              | DIVISIONS |          |        |        |                                                |
|--------------|-----------|----------|--------|--------|------------------------------------------------|
| DIVISION     | LAST YTD  | THIS YTD | Change |        | Annual<br>offences per<br>10,000<br>population |
| HOBART       | 1,671     | 1,442    | -229   | -13.7% | 137:10,000                                     |
| GLENORCHY    | 1,769     | 1,398    | -371   | -21.0% | 91:10,000                                      |
| KINGSTON     | 454       | 480      | 26     | 5.7%   | 33:10,000                                      |
| SOUTH-EAST   | 1,362     | 1,278    | -84    | -6.2%  | 49:10,000                                      |
| BRIDGEWATER  | 1,046     | 924      | -122   | -11.7% | 94:10,000                                      |
| LAUNCESTON   | 2,992     | 3,674    | 682    | 22.8%  | 146:10,000                                     |
| NORTH-EAST   | 392       | 385      | -7     | -1.8%  | 81:10,000                                      |
| DELORAINE    | 528       | 476      | -52    | -9.8%  | 27:10,000                                      |
| BURNIE       | 841       | 901      | 60     | 7.1%   | 116:10,000                                     |
| DEVONPORT    | 922       | 1,152    | 230    | 24.9%  | 116:10,000                                     |
| CENTRAL WEST | 580       | 513      | -67    | -11.6% | 48:10,000                                      |
|              |           |          |        |        |                                                |
|              |           |          |        |        |                                                |