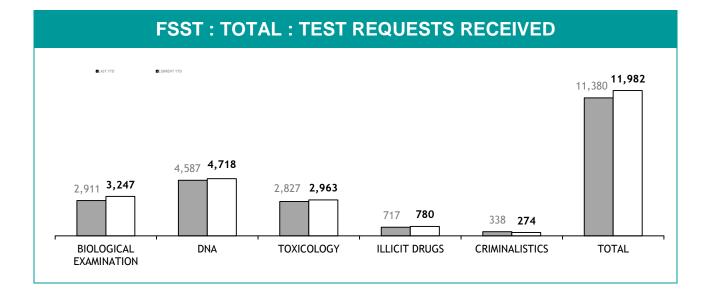

## TOTAL DRUG OFFENDERS

(Includes drug prosecutions, drug diversions and drug youth cautions)