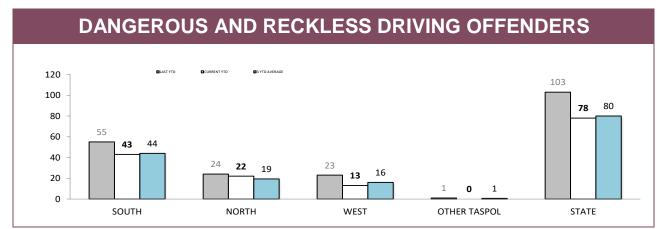

| 23                   | 31      | 155              | 294           | 563   |  |  |  |
| NORTH | 37                                                                                                                   | 13                   | 26      | 44               | 132           | 252   |  |  |  |
| WEST  | 18                                                                                                                   | 12                   | 14      | 34               | 100           | 178   |  |  |  |
| STATE | 115                                                                                                                  | 48                   | 71      | 233              | 526           | 993   |  |  |  |

Source: Breath Analysis System



Source: Fine and Infringement Notice Database, Prosecution and Information Bureau



Source: Fine and Infringement Notice Database (unlicensed driving offence notices), Prosecutions System (restricted, suspended, disqualified & unlicensed charges)



Source: Fine and Infringement Notice Database, Prosecution and Information Bureau

\*Figures for Support Districts not currently shown



Sources: Command and Control System, Emergency Services Computer Aided Dispatch



Source: Vehicle Clamping & Confiscation System

|              | LAST YTD | CURRENT YTD |          |             |          |             |
|--------------|----------|-------------|----------|-------------|----------|-------------|
|              |          | CORRENTITO  | LAST YTD | CURRENT YTD | LAST YTD | CURRENT YTD |
|