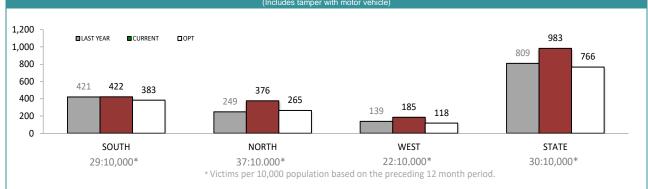

### **STOLEN MOTOR VEHICLES**

| DIVISION     | LAST YTD | THIS YTD | Cha | Annual<br>offences pe<br>10,000<br>population |          |
|--------------|----------|----------|-----|-----------------------------------------------|----------|
| HOBART       | 93       | 86       | -7  | -7.5%                                         | 29:10,00 |
| GLENORCHY    | 137      | 105      | -32 | -23.4%                                        | 37:10,00 |
| KINGSTON     | 16       | 41       | 25  | 156.3%                                        | 11:10,00 |
| SOUTH-EAST   | 89       | 104      | 15  | 16.9%                                         | 20:10,00 |
| BRIDGEWATER  | 62       | 80       | 18  | 29.0%                                         | 34:10,00 |
| LAUNCESTON   | 169      | 149      | -20 | -11.8%                                        | 32:10,00 |
| NORTH-EAST   | 18       | 12       | -6  | -33.3%                                        | 10:10,00 |
| DELORAINE    | 17       | 23       | 6   | 35.3%                                         | 7:10,000 |
| BURNIE       | 27       | 28       | 1   | 3.7%                                          | 11:10,00 |
| DEVONPORT    | 17       | 24       | 7   | 41.2%                                         | 10:10,00 |
| CENTRAL WEST | 18       | 10       | -8  | -44.4%                                        | 6:10,000 |

#### **ANNUAL CLEAR UP %**

| DISTRICT | ANNUAL<br>OFFENCES | OFFENCES<br>CLEARED | % CLEARED |
|----------|--------------------|---------------------|-----------|
| SOUTH    | 646                | 231                 | 35.8%     |
| NORTH    | 271                | 116                 | 42.8%     |
| WEST     | 114                | 32                  | 28.1%     |
| STATE    | 1,031              | 379                 | 36.8%     |