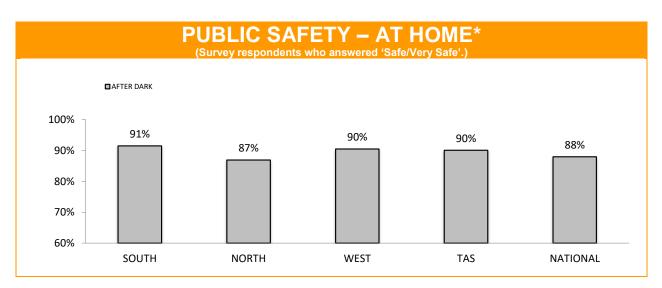

## **Policing - Public Satisfaction**

\*The question "How safe do you feel at home during the daytime" has been removed from the SRC survey.

| STATEMENTS ABOUT POLICE<br>(Survey respondents who agreed/strongly agreed with the statement.) |       |       |      |                      |                     |  |
|------------------------------------------------------------------------------------------------|-------|-------|------|----------------------|---------------------|--|
|                                                                                                | SOUTH | NORTH | WEST | TASMANIAN<br>AVERAGE | NATIONAL<br>AVERAGE |  |
| I THINK POLICE PERFORM THEIR JOB<br>PROFESSIONALLY                                             | 90%   | 91%   | 91%  | 91%                  | 86%                 |  |
| POLICE TREAT PEOPLE FAIRLY AND EQUALLY                                                         | 78%   | 80%   | 81%  | 79%                  | 73%                 |  |
| MOST POLICE ARE HONEST                                                                         | 78%   | 79%   | 78%  | 78%                  | 74%                 |  |
| I DO HAVE CONFIDENCE IN THE POLICE                                                             | 88%   | 88%   | 88%  | 88%                  | 84%                 |  |