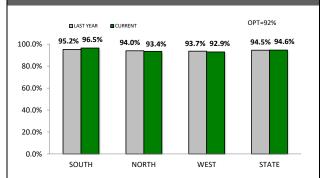

ANNUAL CLEAR UP %

| DISTRICT | ANNUAL<br>OFFENCES | OFFENCES<br>CLEARED | % CLEARED |
|----------|--------------------|---------------------|-----------|
| SOUTH    | 1,975              | 1,906               | 96.5%     |
| NORTH    | 1,302              | 1,216               | 93.4%     |
| WEST     | 1,194              | 1,109               | 92.9%     |
| STATE    | 4,471              | 4,231               | 94.6%     |