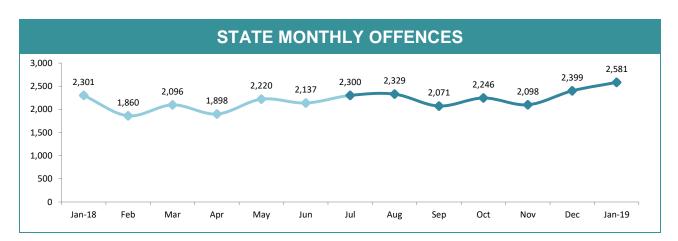

## Crime

|              | DIVISIONS |          |        |        |                                                |  |  |
|--------------|-----------|----------|--------|--------|------------------------------------------------|--|--|
| DIVISION     | LAST YTD  | THIS YTD | Change |        | Annual<br>offences per<br>10,000<br>population |  |  |
| HOBART       | 2,232     | 1,997    | -235   | -10.5% | 683:10,000                                     |  |  |
| GLENORCHY    | 2,165     | 1,741    | -424   | -19.6% | 649:10,000                                     |  |  |
| KINGSTON     | 603       | 629      | 26     | 4.3%   | 192:10,000                                     |  |  |
| SOUTH-EAST   | 1,683     | 1,541    | -142   | -8.4%  | 359:10,000                                     |  |  |
| BRIDGEWATER  | 1,291     | 1,169    | -122   | -9.5%  | 557:10,000                                     |  |  |
| LAUNCESTON   | 3,778     | 4,469    | 691    | 18.3%  | 1019:10,000                                    |  |  |
| NORTH-EAST   | 517       | 496      | -21    | -4.1%  | 409:10,000                                     |  |  |
| DELORAINE    | 640       | 596      | -44    | -6.9%  | 161:10,000                                     |  |  |
| BURNIE       | 1,148     | 1,258    | 110    | 9.6%   | 460:10,000                                     |  |  |
| DEVONPORT    | 1,248     | 1,476    | 228    | 18.3%  | 574:10,000                                     |  |  |
| CENTRAL WEST | 726       | 652      | -74    | -10.2% | 258:10,000                                     |  |  |

#### **ANNUAL CLEAR UP %**

| DISTRICT ANNUAL OFFENCES |                   | OFFENCES<br>CLEARED | % CLEARED |
|--------------------------|-------------------|---------------------|-----------|
| SOUTH                    | 12,082            | 5,928               | 49.1%     |
| NORTH                    | 8,597             | 3,888               | 45.2%     |
| WEST                     | <b>WEST</b> 5,492 |                     | 55.6%     |
| STATE                    | 26,171            | 12,871              | 49.2%     |