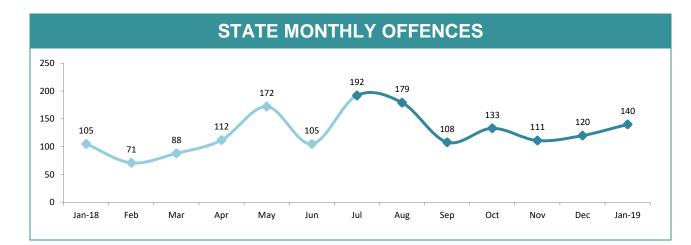

#### STATE MONTHLY OFFENCES

|              | DIVISIONS |          |        |        |                                                |
|--------------|-----------|----------|--------|--------|------------------------------------------------|
| DIVISION     | LAST YTD  | THIS YTD | Change |        | Annual<br>offences per<br>10,000<br>population |
| HOBART       | 1,671     | 1,442    | -229   | -13.7% | 137:10,000                                     |
| GLENORCHY    | 1,769     | 1,398    | -371   | -21.0% | 91:10,000                                      |
| KINGSTON     | 454       | 480      | 26     | 5.7%   | 33:10,000                                      |
| SOUTH-EAST   | 1,362     | 1,278    | -84    | -6.2%  | 49:10,000                                      |
| BRIDGEWATER  | 1,046     | 924      | -122   | -11.7% | 94:10,000                                      |
| LAUNCESTON   | 2,992     | 3,674    | 682    | 22.8%  | 146:10,000                                     |
| NORTH-EAST   | 392       | 385      | -7     | -1.8%  | 81:10,000                                      |
| DELORAINE    | 528       | 476      | -52    | -9.8%  | 27:10,000                                      |
| BURNIE       | 841       | 901      | 60     | 7.1%   | 116:10,000                                     |
| DEVONPORT    | 922       | 1,152    | 230    | 24.9%  | 116:10,000                                     |
| CENTRAL WEST | 580       | 513      | -67    | -11.6% | 48:10,000                                      |
|              |           |          |        |        |                                                |
|              |           |          |        |        |                                                |