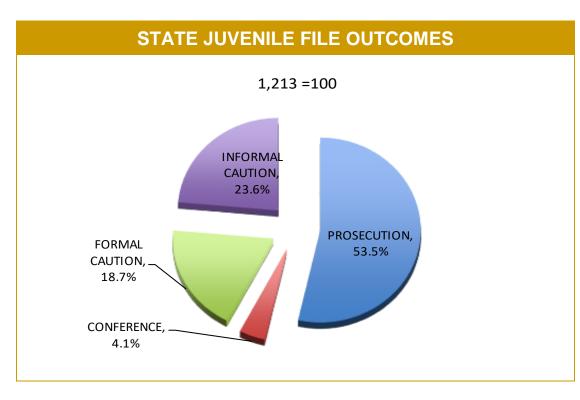

| -        | 4           | -          |  |  |  |  |  |
| FIREARM USED AS WEAPON<br>(including family violence order breaches)                             | 40       | 47          | 7          |  |  |  |  |  |
| FIREARM THEFT<br>(excludes ammunition and firearm accessories)                                   | 17       | 25          | 8          |  |  |  |  |  |
| TOTAL FIREARM-RELATED INCIDENTS                                                                  | 104      | 143         | 39         |  |  |  |  |  |
| PERSONS INJURED RESULTING FROM FIREARMS OFFENDING                                                | 6        | 10          | 4          |  |  |  |  |  |

Source: Offence Reporting System \*Each incident relates to one Offence Report and may be counted under multiple categories.





|              | PROSECU  | TION FILES  | COMMUNITY<br>REFE | CONFERENCE<br>RRALS         |          | OUTCO       |          | CAUTION FILES |          | SENT AT FAMILY |
|--------------|----------|-------------|-------------------|-----------------------------|----------|-------------|----------|---------------|----------|----------------|
| DISTRICT     | LAST YTD | CURRENT YTD |                   | stice, DHHS)<br>CURRENT YTD | LAST YTD | CURRENT YTD | LAST YTD | CURRENT YTD   | LAST YTD | CURRENT YTD    |
| SOUTH        | 372      | 319         | 11                | 18                          | 115      | 94          | 228      | 161           | 590      | 524            |
| NORTH        | 128      | 181         | 28                | 16                          | 31       | 33