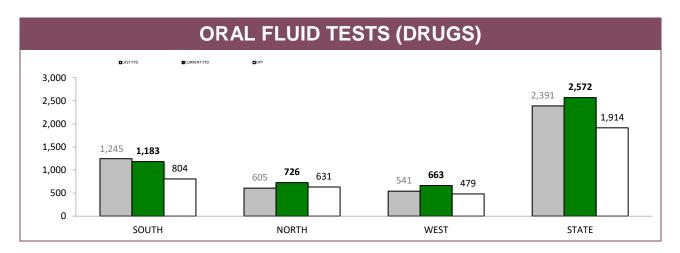

## TOTAL DRUG OFFENDERS

(Includes drug prosecutions, drug diversions and drug youth cautions)