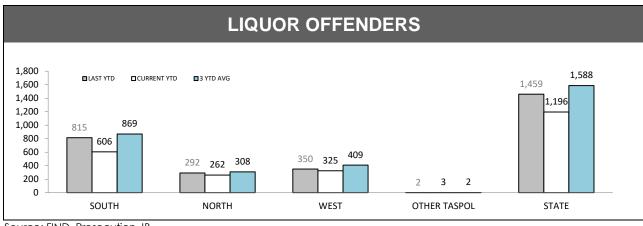

#### **ROAD & PUBLIC ORDER SERVICES (RPOS\*): PUBLIC ORDER ACTIVITIES**

|                                        | SOUTH | NORTH | WEST | STATE |
|----------------------------------------|-------|-------|------|-------|
| Public Events Attended                 | 308   | 112   | 85   | 505   |
| Public Events - Total Hours            | 1,295 | 394   | 336  | 2,025 |
| Public Place Assaults - Arrests        | 15    | 3     | 1    | 19    |
| Public Place Assaults - Summons/YJAR   | 5     | 1     | 0    | 6     |
| Take into custody - Public Drunkenness | 19    | 4     | 0    | 23    |
| Licensed Premise Visits                | 5,690 | 1,140 | 194  | 7,024 |
| Liquor Confiscations                   | 89    | 20    | 36   | 145   |
| Liquor Infringement Notices (LINS)     | 354   | 103   | 72   | 529   |
| Move-On Orders Given                   | 761   | 53    | 20   | 834   |
| Dangerous Article Confiscations        | 10    | 1     | 1    | 12    |