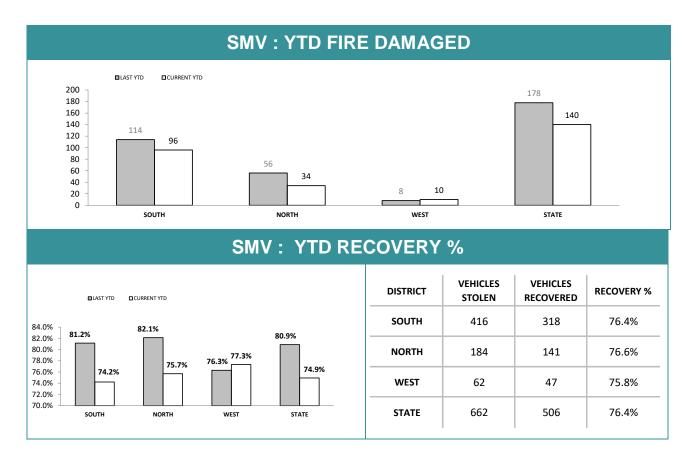

|        |    |          | SMV : Y     | TD RECC     | <b>VERIES</b>  |                    |                   |
|--------|----|----------|-------------|-------------|----------------|--------------------|-------------------|
| DICTRI |    |          | IN DISTRICT | RECOVERED O | UT OF DISTRICT |                    | MAINING<br>OVERED |
| DISTRI |    | LAST YTD | CURRENT YTD | LAST YTD    | CURRENT YTD    | TOTAL<br>RECORDED* | CURRENT YTD       |
| SOUT   | Ή  | 325      | 311         | 2           | 7              | 1,438              | 98                |
| NORT   | ſH | 158      | 131         | 12          | 10             | 469                | 43                |
| WES    | т  | 41       | 43          | 2           | 4              | 222                | 15                |
| STAT   | E  | 524      | 485         | 16          | 21             | 2,129              | 156               |

\*Total unrecovered since January 2002