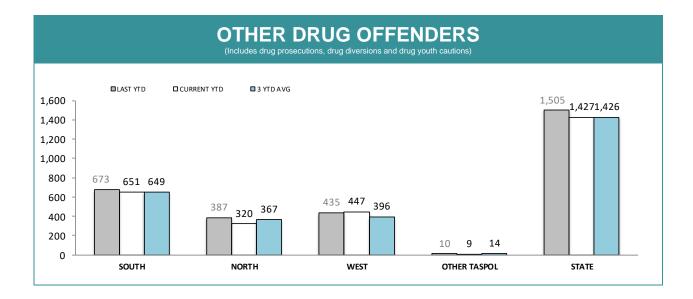

## TOTAL DRUG OFFENDERS

(Includes drug prosecutions, drug diversions and drug youth cautions)