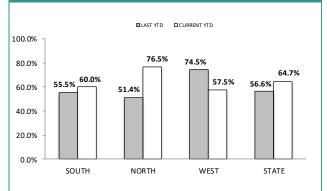

#### ANNUAL CLEAR UP %

| DISTRICT | ANNUAL<br>OFFENCES | OFFENCES<br>CLEARED | % CLEARED |
|----------|--------------------|---------------------|-----------|
| SOUTH    | 458                | 275                 | 60.0%     |
| NORTH    | 260                | 199                 | 76.5%     |
| WEST     | 134                | 77                  | 57.5%     |
| STATE    | 852                | 551                 | 64.7%     |