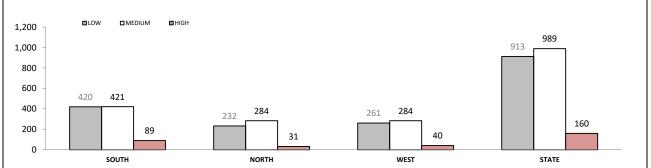

## FAMILY VIOLENCE REPEAT OFFENDERS (Excludes other and argument categories)

Under Review

| JUVENILES & WEAPONS<br>(Excludes other and argument categories) |          |                   |                 |          |  |  |
|-----------------------------------------------------------------|----------|-------------------|-----------------|----------|--|--|
| DISTRICT                                                        | JUVENILE | S PRESENT         | WEAPONS PRESENT |          |  |  |
| DISTRICT                                                        | LAST YTD | LAST YTD THIS YTD |                 | THIS YTD |  |  |
| SOUTH                                                           | 590      | 524               | 56              | 62       |  |  |
| NORTH                                                           | 289      | 302               | 29              | 41       |  |  |
| WEST                                                            | 246      | 310               | 26              | 23       |  |  |
| STATE                                                           | 1,125    | 1,136             | 111             | 126      |  |  |

Source (all on page): Family Violence Management System