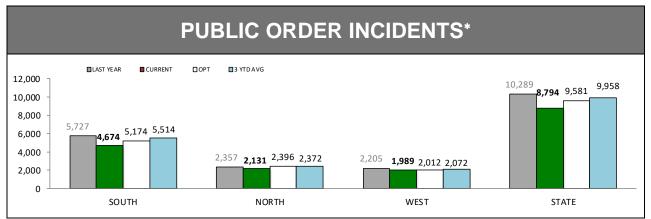

#### **ROAD & PUBLIC ORDER SERVICES (RPOS\*): PUBLIC ORDER ACTIVITIES**

|                                        | SOUTH | NORTH | WEST | STATE |
|----------------------------------------|-------|-------|------|-------|
| Public Events Attended                 | 308   | 112   | 85   | 505   |
| Public Events - Total Hours            | 1,295 | 394   | 336  | 2,025 |
| Public Place Assaults - Arrests        | 15    | 3     | 1    | 19    |
| Public Place Assaults - Summons/YJAR   | 5     | 1     | 0    | 6     |
| Take into custody - Public Drunkenness | 19    | 4     | 0    | 23    |
| Licensed Premise Visits                | 5,690 | 1,140 | 194  | 7,024 |
| Liquor Confiscations                   | 89    | 20    | 36   | 145   |
| Liquor Infringement Notices (LINS)     | 354   | 103   | 72   | 529   |
| Move-On Orders Given                   | 761   | 53    | 20   | 834   |
| Dangerous Article Confiscations        | 10    | 1     | 1    | 12    |