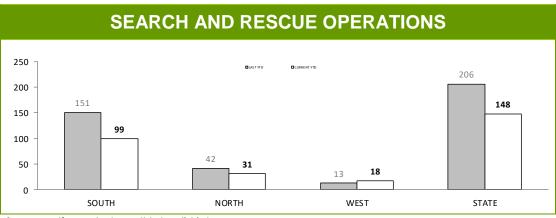

| 347      | 438         | 91     |
|                                    |          |             |        |
| FLIGHT CREW TRAINING HOURS         | 71       | 102         | 31     |
| OTHER TRAINING HOURS               | 10       | 0           | -10    |
| TOTAL TRAINING HOURS               | 81       | 102         | 21     |
| TOTAL HOURS                        | 428      | 540         | 112    |
| AMSA ACTIVATED SEARCH CREW HOURS   | 5        | 13          | 8      |
| AMSA ACTIVATED OVERTIME PAID HOURS | 15       | 33          | 18     |

Flight Crew Training (Police and Paramedics) only. Other Training: SOG/Bombs/Hosneg/Search & Rescue Police operations include all missions (other than Search & Rescue) coordinated by Taspol. . .

Source: supplied monthly by Corporate Services



Source: self-reported monthly by districts

## General



| DISTRICT MISCELLANEOUS PROPERTY CATEGORIES |                                                                  |                                                                                                                                                                                                                                  |                                                                                                                                                                                                                                                                                                                                               |  |  |
|--------------------------------------------|-----------