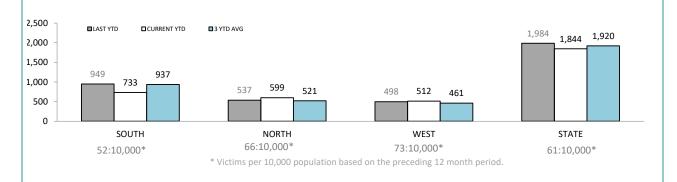

#### HOME BURGLARY OFFENCES

| DIVISIONS    |          |                 |          |        |           |                                                |
|--------------|----------|-----------------|----------|--------|-----------|------------------------------------------------|
| DIVISION     | LAST YTD | THIS YTD Change | THIS YTD | Change |           | Annual<br>offences per<br>10,000<br>population |
| HOBART       | 83       | 67              | -16      | -19.3% | 26:10,000 |                                                |
| GLENORCHY    | 130      | 119             | -11      | -8.5%  | 41:10,000 |                                                |
| KINGSTON     | 37       | 52              | 15       | 40.5%  | 16:10,000 |                                                |
| SOUTH-EAST   | 110      | 78              | -32      | -29.1% | 20:10,000 |                                                |
| BRIDGEWATER  | 84       | 72              | -12      | -14.3% | 32:10,000 |                                                |
| LAUNCESTON   | 212      | 186             | -26      | -12.3% | 43:10,000 |                                                |
| NORTH-EAST   | 26       | 27              | 1        | 3.8%   | 17:10,000 |                                                |
| DELORAINE    | 38       | 23              | -15      | -39.5% | 8:10,000  |                                                |
| BURNIE       | 53       | 58              | 5        | 9.4%   | 24:10,000 |                                                |
| DEVONPORT    | 44       | 62              | 18       | 40.9%  | 23:10,000 |                                                |
| CENTRAL WEST | 46       | 38              | -8       | -17.4% | 14:10,000 |                                                |

Source (all on page): Offence Reporting System

#### ANNUAL CLEAR UP %

| DISTRICT | OFFENCES | CLEARED | % CLEARED |
|----------|----------|---------|-----------|
| SOUTH    | 663      | 164     | 24.7%     |
| NORTH    | 369      | 109     | 29.5%     |
| WEST     | 261      | 113     | 43.3%     |
| STATE    | 1,293    | 386     | 29.9%     |