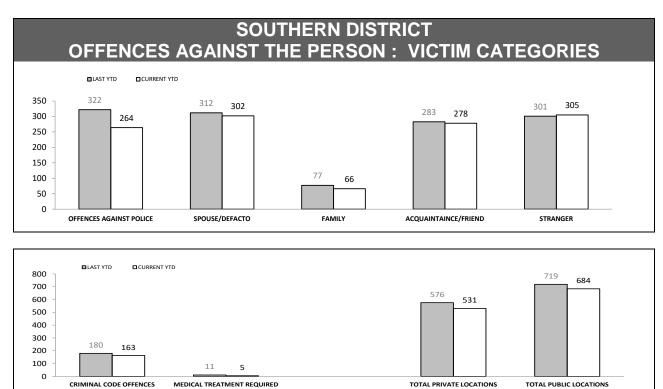

#### **OFFENCES AGAINST THE PERSON: VICTIM CATEGORIES**

Source: FIND, Prosecution, IB

Public safety

NORTHERN DISTRICT OFFENCES AGAINST THE PERSON : VICTIM CATEGORIES

|          | RDS INCIDENTS RECORDED*                 |          |        |                                                                    |          |        |  |
|----------|-----------------------------------------|----------|--------|--------------------------------------------------------------------|----------|--------|--|
| DISTRICT | TOTAL RADIO DISPATCH INCIDENTS RECORDED |          |        | OPERATIONAL RADIO DISPATCH INCIDENTS<br>(Excludes cancelled tasks) |          |        |  |
| District | LAST YTD                                | THIS YTD | CHANGE | LAST YTD                                                           | THIS YTD | CHANGE |  |
| SOUTH    | 36,114                                  | 35,737   | -377   | 29,774                                                             | 28,007   | -1,767 |  |
| NORTH    | 17,080                                  | 18,140   | 1,060  | 13,926                                                             | 14,194   | 268    |  |
| WEST     | 13,751                                  | 14,360   | 609    | 11,248                                                             | 11,319   | 71     |  |
| STATE    | 66,945                                  | 68,237   | 1,292  | 54,948                                                             | 53,520   | -1,428 |  |