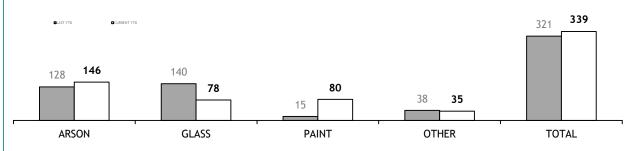

TION    | 0                                                            | 0                                                     | 0                                        |  |
| OTHER DRUG IDENTIFICATION  | 28                                                           | 0                                                     | 0                                        |  |
| DRUG PURITY                | 0                                                            | 0                                                     | 0                                        |  |
| TOTAL                      | 28                                                           | 0                                                     | -                                        |  |

**FSST** 



# YTD TESTS COMPLETED





| TEST REQUESTS NOT COMPLETE |                                                              |                                                       |                                          |  |
|----------------------------|--------------------------------------------------------------|-------------------------------------------------------|------------------------------------------|--|
|                            | CURRENT REQUESTS<br>(RECEIVED WITHIN THE LAST TWO<br>MONTHS) | OLDER REQUESTS<br>(RECEIVED MORE THAN TWO MONTHS AGO) | AVERAGE DAYS ON HAND<br>(OLDER REQUESTS) |  |
| ARSON                      | 9                                                            | 0                                                     | 0                                        |  |
| GLASS