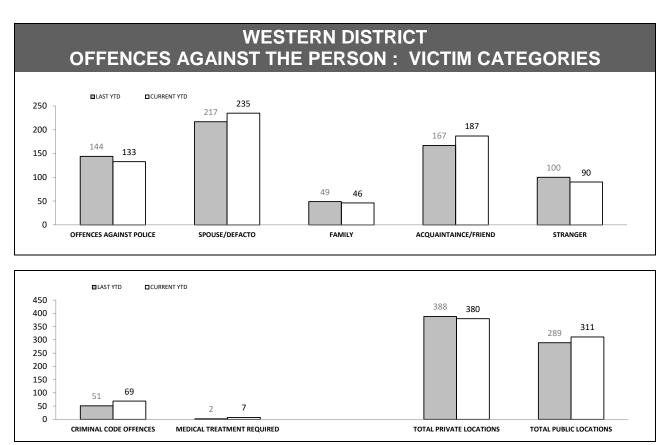

#### **OFFENCES AGAINST THE PERSON: VICTIM CATEGORIES**

#### **OFFENCES AGAINST POLICE**

| OFFENCE                       | LAST YTD | CURRENT YTD | СНА | NGE    |
|-------------------------------|----------|-------------|-----|--------|
| ASSAULT                       | 162      | 130         | -32 | -19.8% |
| RESIST                        | 228      | 216         | -12 | -5.3%  |
| OBSTRUCT                      | 58       | 52          | -6  | -10.3% |
| THREATEN/ABUSE/<br>INTIMIDATE | 275      | 238         | -37 | -13.5% |
| CRIMINAL CODE<br>OFFENCE      | 14       | 6           | -8  | -57.1% |

| LOCATIONS        |          |             |      |        |  |
|------------------|----------|-------------|------|--------|--|
| OFFENCE          | LAST YTD | CURRENT YTD | СНА  | NGE    |  |
| DWELLING/HOUSE   | 1,133    | 1,017       | -116 | -10.2% |  |
| LICENSED PREMISE | 134      | 142         | 8    | 6.0%   |  |
| SCHOOL           | 33       | 30          | -3   | -9.1%  |  |
| PARK             | 21       | 16          | -5   | -23.8% |  |
| CAR PARK         | 63       | 70          | 7    | 11.1%  |  |
| SPORTS GROUND    | 9        | 14          | 5    | 55.6%  |  |