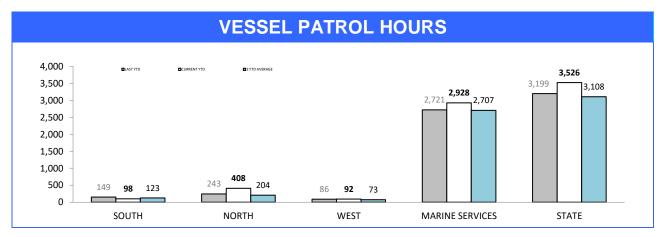

<sup>&</sup>lt;sup>2</sup> Uniform Police includes: CIB Crime Car, Marine Car, RPOS Units, Traffic Units and Uniform Units. Excludes Inspectors and above.

<sup>&</sup>lt;sup>3</sup> Patrol Hours are the number of hours a call sign spends with a status of Available or in an Engaged status away from a station.

<sup>&</sup>lt;sup>4</sup> Hours on RDS Tasks are the number of hours a call sign is in an Engaged status. That is a status other than type Available, Inactive or Unavailable.