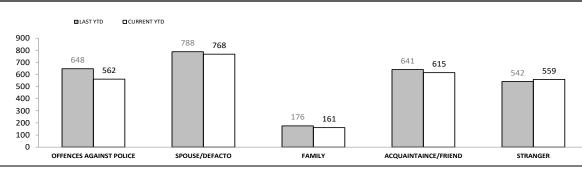

#### **OFFENCES AGAINST THE PERSON: VICTIM CATEGORIES**

#### **OFFENCES AGAINST POLICE**

| OFFENCE                       | LAST YTD | CURRENT YTD | СНА | NGE    |
|-------------------------------|----------|-------------|-----|--------|
| ASSAULT                       | 162      | 130         | -32 | -19.8% |
| RESIST                        | 228      | 216         | -12 | -5.3%  |
| OBSTRUCT                      | 58       | 52          | -6  | -10.3% |
| THREATEN/ABUSE/<br>INTIMIDATE | 275      | 238         | -37 | -13.5% |
| CRIMINAL CODE<br>OFFENCE      | 14       | 6           | -8  | -57.1% |