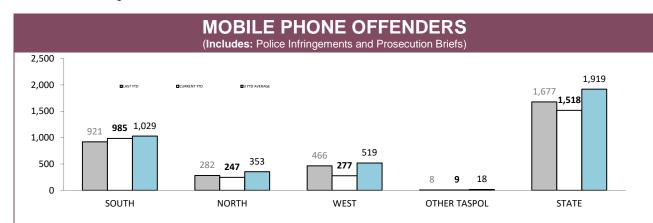

21,688     | 157   | 56              | 8,181    | 68    |
| WEST     | 50         | 4,599    | 69    | 128        | 13,452     | 120   | 39              | 2,882    | 38    |
| STATE    | 131        | 23,824   | 206   | 350        | 53,552     | 438   | 181             | 33,926   | 244   |

Source (all on page): DTO database



#### **EXCESSIVE SPEED OFFENDERS – 15-29km/h**

(Includes: Infringements, Cautions, Briefs and Youth Cautions for speeding between 15 and 29 km/h over the speed limit Excludes: Speed Camera Infringement Notices )





Source: Fine and Infringement Notice Database, Prosecution and Information Bureau



Source: Fine and Infringement Notice Database, Prosecution and Information Bureau



Source: Fine and Infringement Notice Database, Prosecution and Information Bureau



Source: Fine and Infringement Notice Database, Prosecution and Information Bureau



Source: self-reported monthly by districts





# Road policing

#### ALCOHOL AND DRUG TESTS BY AREA

| DISTRICT |          | STS: DISTRICT TRAFFIC | RANDOM BREATH TES | STS: GENERAL PATROLS | ORAL FLUID TESTS (DRUGS) |             |  |
|----------|----------|-----------------------|-------------------|----------------------|--------------------------|-------------|--|
| DISTRICT | LAST YTD | CURRENT YTD           | LAST YTD          | CURRENT YTD          | LAST YTD                 | CURRENT YTD |  |
| SOUTH    | 58,302   | 50,541                | 99,283            | 90,947               | 1,245                    | 1,183       |  |
| NORTH    | 34,524   | 37,725                | 40,991            | 38,