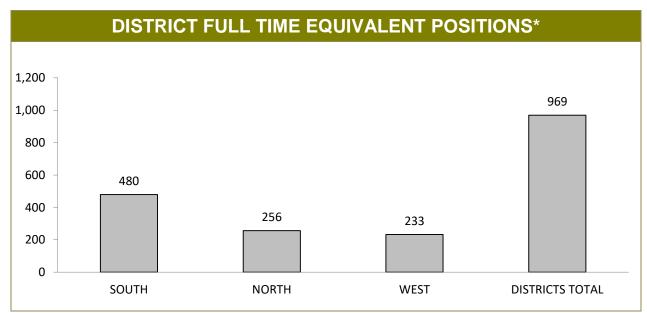

TH                           | 915                                                                                                         | 857     | -58    | 62        | 83      | 21     |  |
| WEST                            | 781                                                                                                         | 753     | -28    | 77        | 76      | -1     |  |
| DISTRICTS TOTAL                 | 3,403                                                                                                       | 3,419   | 16     | 320       | 338     | 18     |  |

## **DPFEM EXCESS RECREATION LEAVE DAYS & PERSONNEL\***



\*Leave data current as of payroll processing date prior to 3<sup>rd</sup> of month Source (all on page): Downloaded monthly from Payroll Services



\* Excludes secondments. Current as at last payroll processing date. Source: Downloaded monthly from Payroll Services

| DISTRICT VEHICLES |        |          |       |  |  |  |  |
|-------------------|--------|----------|-------|--|--|--|--|
|                   | MARKED | UNMARKED | TOTAL |  |  |  |  |
| SOUTH             | 104    | 49       | 153   |  |  |  |  |
| NORTH             | 71     | 24       | 95    |  |  |  |  |
| WEST              | 56     | 28       | 84    |  |  |  |  |
| DISTRICTS TOTAL   | 28     | 86       | 114   |  |  |  |  |

Source: downloaded monthly from Leaseplan Australia (leaseplan.com.au)