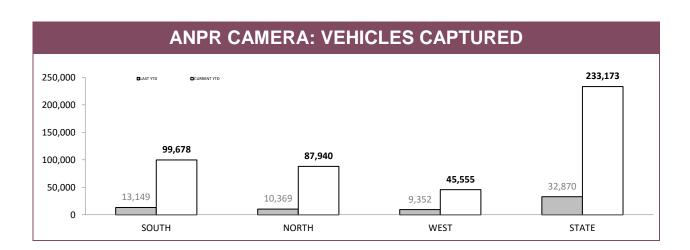

ANNUAL CLEAR UP %

| DISTRICT | ANNUAL<br>OFFENCES | OFFENCES<br>CLEARED | % CLEARED |
|----------|--------------------|---------------------|-----------|
| SOUTH    | 262                | 223                 | 85.1%     |
| NORTH    | 133                | 104                 | 78.2%     |
| WEST     | <b>WEST</b> 110    |                     | 95.5%     |
| STATE    | 505                | 432                 | 85.5%     |