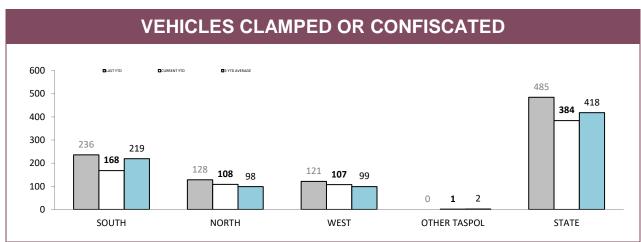

| 14      | 34               | 100           | 178   |  |  |  |
| STATE | 115                                                                                                                  | 48                   | 71      | 233              | 526           | 993   |  |  |  |

Source: Breath Analysis System



Source: Fine and Infringement Notice Database, Prosecution and Information Bureau



Source: Fine and Infringement Notice Database (unlicensed driving offence notices), Prosecutions System (restricted, suspended, disqualified & unlicensed charges)



Source: Fine and Infringement Notice Database, Prosecution and Information Bureau

\*Figures for Support Districts not currently shown



Sources: Command and Control System, Emergency Services Computer Aided Dispatch



Source: Vehicle Clamping & Confiscation System

|              | LAST YTD | CURRENT YTD |          |             |          |             |
|--------------|----------|-------------|----------|-------------|----------|-------------|
|              |          | CORRENTITO  | LAST YTD | CURRENT YTD | LAST YTD | CURRENT YTD |
| SOUTH        | 2        | 1           | 45       | 28          | 148      | 106         |
| NORTH        | 3        | 1           | 11       | 14          | 86       | 75          |
| WEST         | 4        | 0           | 10       | 12          | 85       | 77          |
| OTHER TASPOL | 0        | 0           | 0        | 0           | 0        | 1           |
| STATE        | 9        | 2           | 66       | 54          | 319      | 259         |

|