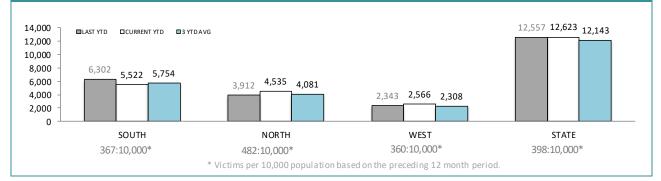

#### **OFFENCES AGAINST THE PERSON: VICTIM CATEGORIES**

Source: FIND, Prosecution, IB

Public safety

NORTHERN DISTRICT OFFENCES AGAINST THE PERSON : VICTIM CATEGORIES

|          | RDS INCIDENTS RECORDED*                 |          |        |                                                                    |          |        |  |
|----------|-----------------------------------------|----------|--------|--------------------------------------------------------------------|----------|--------|--|
| DISTRICT | TOTAL RADIO DISPATCH INCIDENTS RECORDED |          |        | OPERATIONAL RADIO DISPATCH INCIDENTS<br>(Excludes cancelled tasks) |          |        |  |
| District | LAST YTD                                | THIS YTD | CHANGE | LAST YTD                                                           | THIS YTD | CHANGE |  |
| SOUTH    | 36,114                                  | 35,737   | -377   | 29,774                                                             | 28,007   | -1,767 |  |
| NORTH    | 17,080                                  | 18,140   | 1,060  | 13,926                                                             | 14,194   | 268    |  |
| WEST     | 13,751                                  | 14,360   | 609    | 11,248                                                             | 11,319   | 71     |  |
| STATE    | 66,945                                  | 68,237   | 1,292  | 54,948                                                             | 53,520   | -1,428 |  |