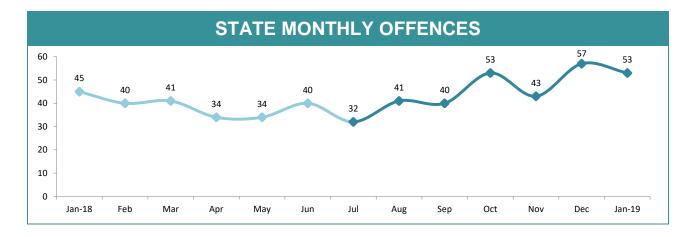

|              | DIVISIONS |          |        |        |                                                |  |  |
|--------------|-----------|----------|--------|--------|------------------------------------------------|--|--|
| DIVISION     | LAST YTD  | THIS YTD | Change |        | Annual<br>offences per<br>10,000<br>population |  |  |
| HOBART       | 39        | 41       | 2      | 5.1%   | 12:10,000                                      |  |  |
| GLENORCHY    | 42        | 40       | -2     | -4.8%  | 13:10,000                                      |  |  |
| KINGSTON     | 25        | 22       | -3     | -12.0% | 5:10,000                                       |  |  |
| SOUTH-EAST   | 39        | 34       | -5     | -12.8% | 7:10,000                                       |  |  |
| BRIDGEWATER  | 38        | 36       | -2     | -5.3%  | 18:10,000                                      |  |  |
| LAUNCESTON   | 55        | 68       | 13     | 23.6%  | 17:10,000                                      |  |  |
| NORTH-EAST   | 8         | 2        | -6     | -75.0% | 2:10,000                                       |  |  |
| DELORAINE    | 13        | 9        | -4     | -30.8% | 3:10,000                                       |  |  |
| BURNIE       | 20        | 30       | 10     | 50.0%  | 11:10,000                                      |  |  |
| DEVONPORT    | 22        | 23       | 1      | 4.5%   | 9:10,000                                       |  |  |
| CENTRAL WEST | 11        | 14       | 3      | 27.3%  | 6:10,000                                       |  |  |
|              |           |          |        |        |                                                |  |  |

ANNUAL CLEAR UP %

| DISTRICT | ANNUAL<br>OFFENCES | OFFENCES<br>CLEARED | % CLEARED |
|----------|--------------------|---------------------|-----------|
| SOUTH    | 262                | 223                 | 85.1%     |
| NORTH    | 133                | 104                 | 78.2%     |
| WEST     | <b>WEST</b> 110    |                     | 95.5%     |
| STATE    | 505                | 432                 | 85.5%     |