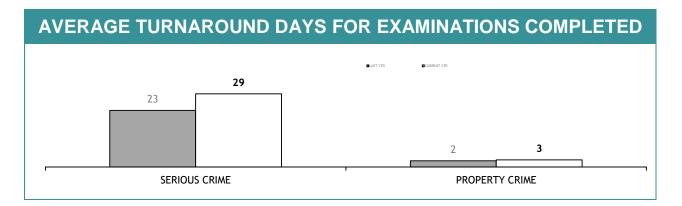

| PERSONNEL SUCCESSFULLY COMPLETING PROMOTION PROCESS : FEMALE | 0              |  |  |

#### **PROMOTION : SERGEANTS**

|                                                              | THIS JUL - JAN |
|--------------------------------------------------------------|----------------|
| ELIGIBLE % SITTING PROMOTION EXAMINATIONS                    | 0%             |
| PERSONNEL SITTING PROMOTION EXAMINATIONS                     | 0              |
| PERSONNEL SUCCESSFULLY COMPLETING EXAMINATIONS               | 0              |
| PERSONNEL SUCCESSFULLY COMPLETING PROMOTION PROCESS : MALE   | 0              |
| PERSONNEL SUCCESSFULLY COMPLETING PROMOTION PROCESS : FEMALE | 0              |

# **APPENDIX D**

Source (all in Appendix D): LIMS (Laboratory Information Management System)











| EXAMINATION REQUESTS NOT COMPLETE |                                                              |                                                       |                                          |  |  |
|-----------------------------------|--------------------------------------------------------------|-------------------------------------------------------|------------------------------------------|--|--|
|                                   | CURRENT REQUESTS<br>(RECEIVED WITHIN THE LAST TWO<br>MONTHS) | OLDER REQUESTS<br>(RECEIVED MORE THAN TWO MONTHS AGO) | AVERAGE DAYS ON HAND<br>(OLDER REQUESTS) |  |  |
| SERIOUS CRIME                     | 392                                                          | 163                                                   | 145