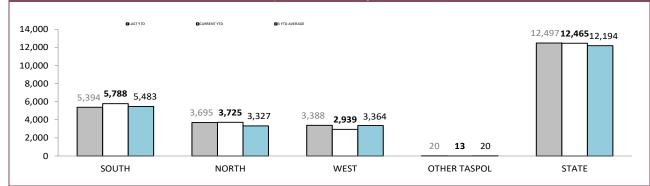

S | HOURS | OPERATIONS | VEHICLES   | HOURS | OPERATIONS      | VEHICLES | HOURS |
| SOUTH    | 50         | 11,169   | 84    | 91         | 18,412     | 161   | 86              | 22,863   | 138   |
| NORTH    | 31         | 8,056    | 53    | 131        | 21,688     | 157   | 56              | 8,181    | 68    |
| WEST     | 50         | 4,599    | 69    | 128        | 13,452     | 120   | 39              | 2,882    | 38    |
| STATE    | 131        | 23,824   | 206   | 350        | 53,552     | 438   | 181             | 33,926   | 244   |

Source (all on page): DTO database



#### **EXCESSIVE SPEED OFFENDERS – 15-29km/h**

(Includes: Infringements, Cautions, Briefs and Youth Cautions for speeding between 15 and 29 km/h over the speed limit Excludes: Speed Camera Infringement Notices )





Source: Fine and Infringement Notice Database, Prosecution and Information Bureau



Source: Fine and Infringement Notice Database, Prosecution and Information Bureau



Source: Fine and Infringement Notice Database, Prosecution and Information Bureau



Source: Fine and Infringement Notice Database, Prosecution and Information Bureau



Source: self-reported monthly by districts





# Road policing

#### ALCOHOL AND DRUG TESTS BY AREA

| DISTRICT |          | STS: DISTRICT TRAFFIC | RANDOM BREATH TES | STS: GENERAL PATROLS | ORAL FLUID TESTS (DRUGS) |             |  |
|----------|----------|-----------------------|-------------------|----------------------|--------------------------|-------------|--|
| DISTRICT | LAST YTD | CURRENT YTD           | LAST YTD          | CURRENT YTD