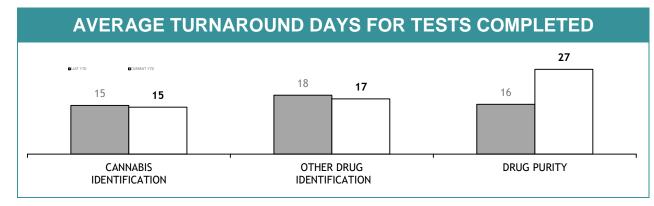

|
| OTHER TOXICOLOGY            | 133                                                          | 2                                                     | 71                                       |
| TOTAL                       | 200                                                          | 6                                                     | -                                        |
|                             | I.                                                           |                                                       |                                          |

'OFT' denotes a confirmatory sample from a driver after a positive drug Oral Fluid Test.

#### ILLICIT DRUGS: YTD EXAMINATION REQUESTS RECEIVED



#### YTD TESTS COMPLETED





| TEST REQUESTS NOT COMPLETE |                                                              |                                                       |                                          |  |
|----------------------------|--------------------------------------------------------------|-------------------------------------------------------|------------------------------------------|--|
|                            | CURRENT REQUESTS<br>(RECEIVED WITHIN THE LAST TWO<br>MONTHS) | OLDER REQUESTS<br>(RECEIVED MORE THAN TWO MONTHS AGO) | AVERAGE DAYS ON HAND<br>(OLDER REQUESTS) |  |
| CANNABIS IDENTIFICATION    | 0                                                            | 0                                                     | 0                                        |  |
| OTHER DRUG I