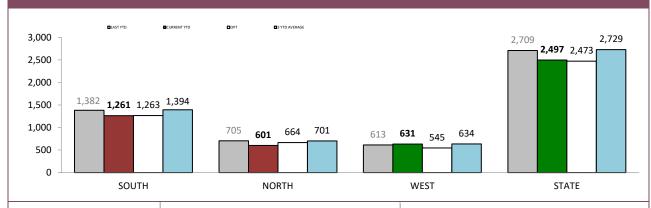

## TOTAL DRUG OFFENDERS

(Includes drug prosecutions, drug diversions and drug youth cautions)