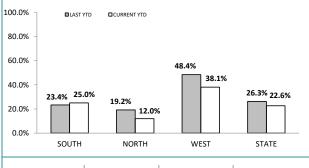

#### ANNUAL CLEAR UP %

| DISTRICT | ANNUAL<br>OFFENCES | OFFENCES<br>CLEARED | % CLEARED |
|----------|--------------------|---------------------|-----------|
| SOUTH    | 756                | 189                 | 25.0%     |
| NORTH    | 526                | 63                  | 12.0%     |
| WEST     | 247                | 94                  | 38.1%     |
| STATE    | 1,529              | 346                 | 22.6%     |