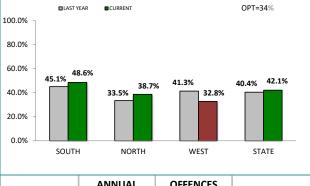

| DIVISION     | LAST YTD | THIS YTD | Change |        | Annual<br>offences per<br>10,000<br>population |
|--------------|----------|----------|--------|--------|------------------------------------------------|
| HOBART       | 80       | 46       | -34    | -42.5% | 17:10,000                                      |
| GLENORCHY    | 69       | 45       | -24    | -34.8% | 15:10,000                                      |
| KINGSTON     | 19       | 15       | -4     | -21.1% | 4:10,000                                       |
| SOUTH-EAST   | 46       | 48       | 2      | 4.3%   | 9:10,000                                       |
| BRIDGEWATER  | 14       | 22       | 8      | 57.1%  | 10:10,000                                      |
| LAUNCESTON   | 95       | 113      | 18     | 18.9%  | 25:10,000                                      |
| NORTH-EAST   | 9        | 13       | 4      | 44.4%  | 12:10,000                                      |
| DELORAINE    | 30       | 13       | -17    | -56.7% | 4:10,000                                       |
| BURNIE       | 28       | 26       | -2     | -7.1%  | 11:10,000                                      |
| DEVONPORT    | 30       | 21       | -9     | -30.0% | 10:10,000                                      |
| CENTRAL WEST | 16       | 21       | 5      | 31.3%  | 7:10,000                                       |

ANNUAL CLEAR UP %

| DISTRICT | ANNUAL<br>OFFENCES | OFFENCES<br>CLEARED | % CLEARED |
|----------|--------------------|---------------------|-----------|
| SOUTH    | 286                | 139                 | 48.6%     |
| NORTH    | 217                | 84                  | 38.7%     |
| WEST     | 119                | 39                  | 32.8%     |
| STATE    | 622                | 262                 | 42.1%     |