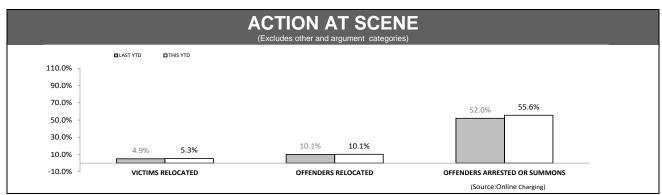

# FAMILY VIOLENCE REPEAT LOCATIONS (revisit in a 12 month period) (excludes other and argument categories)

Under Review

# FAMILY VIOLENCE REPEAT VICTIMS (Excludes other and argument categories)

Under Review

## FAMILY VIOLENCE REPEAT OFFENDERS (Excludes other and argument categories)

Under Review

| JUVENILES & WEAPONS<br>(Excludes other and argument categories) |          |                   |                 |          |  |  |
|-----------------------------------------------------------------|----------|-------------------|-----------------|----------|--|--|
| DISTRICT                                                        | JUVENILE | S PRESENT         | WEAPONS PRESENT |          |  |  |
| DISTRICT                                                        | LAST YTD | LAST YTD THIS YTD |                 | THIS YTD |  |  |
| SOUTH                                                           | 590      | 524               | 56              | 62       |  |  |
| NORTH                                                           | 289      | 302               | 29              | 41       |  |  |
| WEST                                                            | 246      | 310               | 26              | 23       |  |  |
| STATE                                                           | 1,125    | 1,136             | 111             | 126      |  |  |