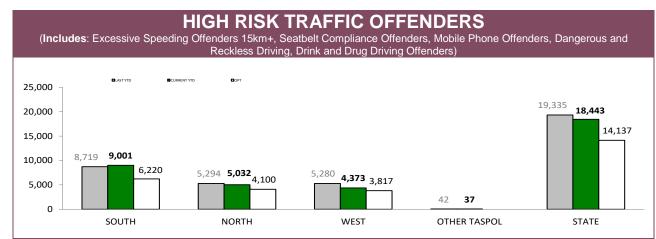

UTH    | 50         | 11,169   | 84    | 91         | 18,412     | 161   | 86              | 22,863   | 138   |
| NORTH    | 31         | 8,056    | 53    | 131        | 21,688     | 157   | 56              | 8,181    | 68    |
| WEST     | 50         | 4,599    | 69    | 128        | 13,452     | 120   | 39              | 2,882    | 38    |
| STATE    | 131        | 23,824   | 206   | 350        | 53,552     | 438   | 181             | 33,926   | 244   |

Source (all on page): DTO database



#### **EXCESSIVE SPEED OFFENDERS – 15-29km/h**

(Includes: Infringements, Cautions, Briefs and Youth Cautions for speeding between 15 and 29 km/h over the speed limit Excludes: Speed Camera Infringement Notices )





Source: Fine and Infringement Notice Database, Prosecution and Information Bureau



Source: Fine and Infringement Notice Database, Prosecution and Information Bureau



Source: Fine and Infringement Notice Database, Prosecution and Information Bureau



Source: Fine and Infringement Notice Database, Prosecution and Information Bureau



Source: self-reported monthly by districts





# Road policing

#### ALCOHOL AND DRUG TESTS BY AREA

| DISTRICT |          | STS: DISTRICT TRAFFIC | RANDOM BREATH TES | STS: GENERAL PATROLS | ORAL FLUID TESTS (DRUGS) |             |  |
|----------|----------|-----------------------|-------------------|----------------------|--------------------------|-------------|--|
| DISTRICT | LAST YTD | CURRENT YTD           | LAST YTD          | CURRENT YTD          | LAST YTD                 | CURRENT YTD |  |
| SOUTH    | 58,302   | 50,541