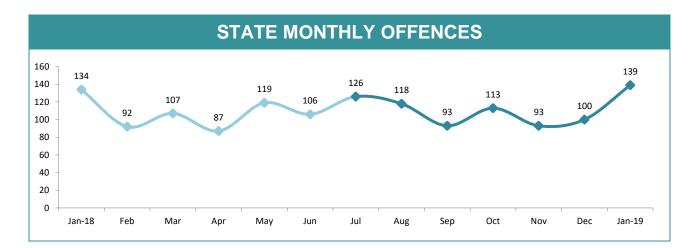

#### **OFFENCES AGAINST PROPERTY**

#### STATE MONTHLY OFFENCES

|              | DIVISIONS |          |        |        |                                                |
|--------------|-----------|----------|--------|--------|------------------------------------------------|
| DIVISION     | LAST YTD  | THIS YTD | Change |        | Annual<br>offences per<br>10,000<br>population |
| HOBART       | 1,671     | 1,442    | -229   | -13.7% | 137:10,000                                     |
| GLENORCHY    | 1,769     | 1,398    | -371   | -21.0% | 91:10,000                                      |
| KINGSTON     | 454       | 480      | 26     | 5.7%   | 33:10,000                                      |
| SOUTH-EAST   | 1,362     | 1,278    | -84    | -6.2%  | 49:10,000                                      |
| BRIDGEWATER  | 1,046     | 924      | -122   | -11.7% | 94:10,000                                      |
| LAUNCESTON   | 2,992     | 3,674    | 682    | 22.8%  | 146:10,000                                     |
| NORTH-EAST   | 392       | 385      | -7     | -1.8%  | 81:10,000                                      |
| DELORAINE    | 528       | 476      | -52    | -9.8%  | 27:10,000                                      |
| BURNIE       | 841       | 901      | 60     | 7.1%   | 116:10,000                                     |
| DEVONPORT    | 922       | 1,152    | 230    | 24.9%  | 116:10,000                                     |
| CENTRAL WEST | 580       | 513      | -67    | -11.6% | 48:10,000                                      |
|              |           |          |        |        |                                                |
|              |           |          |        |        |                                                |