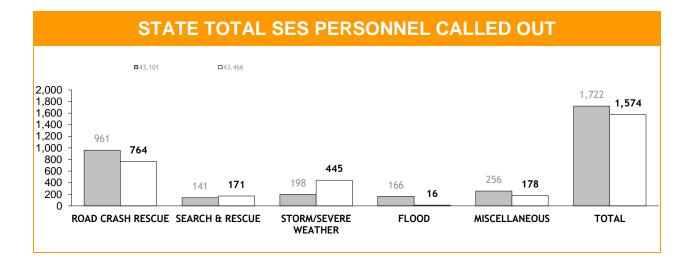

| 139             | 183             |
| NORTH      | 7                      | 1               | 33              | 14              | 163             | 96              |
| NORTH-WEST | 0                      | 2               | 10              | 6               | 76              | 106             |
| STATE      | 36                     | 3               | 47              | 54              | 378             | 385             |

## **ROAD CRASH RESCUE : AVERAGE RESPONSE TIME**

|            | Jul 17 - Jan 18 | Jul 18 - Jan 19 |
|------------|-----------------|-----------------|
| SOUTH      | 11              | 10              |
| NORTH      | 9               | 0               |
| NORTH-WEST | 0               | 0               |
| STATE      | 7               | 3               |



|            | PERSONNEL CALLED OUT : CATEGORIES |                 |                  |                 |                      |                 |  |
|------------|-----------------------------------|-----------------|------------------|-----------------|----------------------|-----------------|--|
| REGION     | ROAD CRASH RESCUE                 |                 | SEARCH AN        | ND RESCUE       | STORM/SEVERE WEATHER |                 |  |
| REGION     | Jul 17 - Jan 18                   | Jul 18 - Jan 19 | Jul 17 - Jan 18  | Jul 18 - Jan 19 | Jul 17 - Jan 18      | Jul 18 - Jan 19 |  |
| SOUTH      | 282                               | 233             | 55               | 59              | 120                  | 299             |  |
| NORTH      | 454