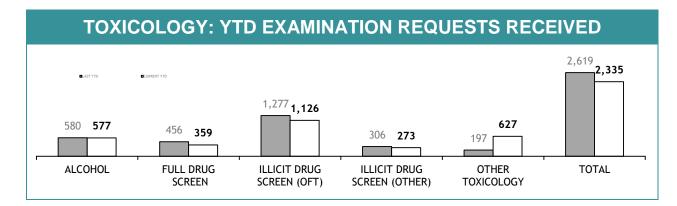

## TOTAL DRUG OFFENDERS

(Includes drug prosecutions, drug diversions and drug youth cautions)