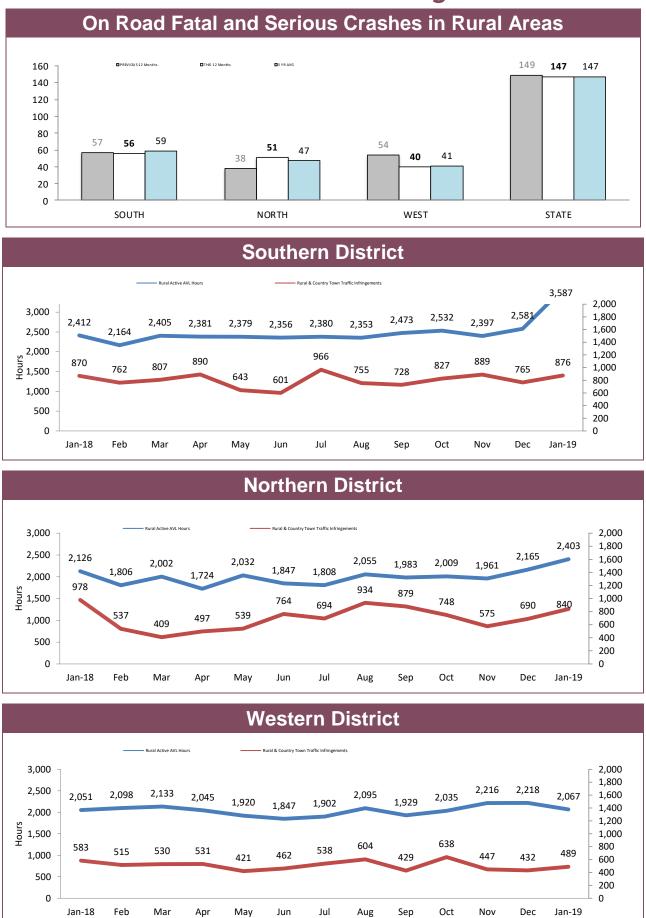

231            | 224         | -7     | 15                             | 27          | 12     |
| BURNIE       | 237            | 250         | 13     | 11                             | 8           | -3     |
| DEVONPORT    | 283            | 262         | -21    | 15                             | 12          | -3     |
| CENTRAL WEST | 166            | 184         | 18     | 12                             | 17          | 5      |
| STATE        | 3,849          | 3,941       | 92     | 153                            | 176         | 23     |

Sources: Crash Data Manager (Serious/Fatal crashes); Traffic Crash Reporting System (Total Crashes)

\*Note: Total crash figures run one month behind other year to date figures to account for crash report processing time

## **Rural Road Policing**



Rural locations are as defined in the Australian Statistical Geography Standard. Rural infringement data only available since the introduction of PINS. Rural Active AVL Hours only available from July 2014.

## **Marine Enforcement**



Source): Collation of this measure changed in 1<sup>st</sup> July 2016 from manual reporting by Districts to automated data extraction from Fine and Infringement Notice Database, Prosecution System and Information Bureau. Data reported prior to 1<sup>st</sup> July 2016 should not be compared to later data due to the change in collation method









Source (all other on page): self-reported monthly by districts

## **Rescue Services**

|  | TED | SERV |  |
|--|-----|------|--|
|  |     |      |  |
|  |     |      |  |

| CATEGORY