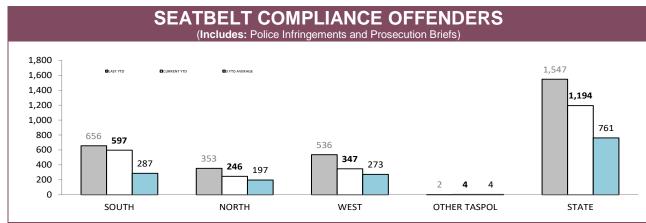

#### **ROAD & PUBLIC ORDER SERVICES (RPOS\*): PUBLIC ORDER ACTIVITIES**

|                                        | SOUTH | NORTH | WEST | STATE |
|----------------------------------------|-------|-------|------|-------|
| Public Events Attended                 | 308   | 112   | 85   | 505   |
| Public Events - Total Hours            | 1,295 | 394   | 336  | 2,025 |
| Public Place Assaults - Arrests        | 15    | 3     | 1    | 19    |
| Public Place Assaults - Summons/YJAR   | 5     | 1     | 0    | 6     |
| Take into custody - Public Drunkenness | 19    | 4     | 0    | 23    |
| Licensed Premise Visits                | 5,690 | 1,140 | 194  | 7,024 |
| Liquor Confiscations                   | 89    | 20    | 36   | 145   |
| Liquor Infringement Notices (LINS)     | 354   | 103   | 72   | 529   |
| Move-On Orders Given                   | 761   | 53    | 20   | 834   |
| Dangerous Article Confiscations        | 10    | 1     | 1    | 12    |