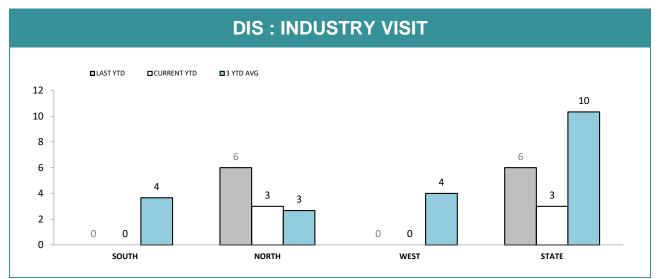

dline.

Source: self-reported monthly by districts

| DIS: DOG HANDLER                      | DIS: DOG HANDLER UNITS |             |  |  |  |  |
|---------------------------------------|------------------------|-------------|--|--|--|--|
|                                       | LAST YTD               | CURRENT YTD |  |  |  |  |
| DRUG DETECTOR DOGS -DEPLOYMENTS       | 413                    | 451         |  |  |  |  |
| DRUG DETECTOR DOGS - DRUG DETECTIONS  | 378                    | 377         |  |  |  |  |
| EXPLOSIVE DETECTOR DOGS - DEPLOYMENTS | 232                    | 140         |  |  |  |  |
| EXPLOSIVE DETECTOR DOGS -DETECTIONS   | 6                      | 24          |  |  |  |  |

Source): self-reported monthly by districts



#### Source: self-reported monthly by districts



Source: self-reported monthly by districts

| STATE FIREARM-RELATED INCIDENTS*                                                                 |          |             |            |  |  |  |  |  |
|--------------------------------------------------------------------------------------------------|----------|-------------|------------|--|--|--|--|--|
| INCIDENTS INVOLVING:                                                                             | LAST YTD | CURRENT YTD | YTD CHANGE |  |  |  |  |  |
| UNLAWFUL DISCHARGE OF FIREARM<br>(Firearms Act, 1996)                                            | 4        | 1           | -3         |  |  |  |  |  |
| OTHER OFFENCES UNDER FIREARMS ACT, 1996<br>(storage compliance, possession etc.)                 | 49       | 63          | 14         |