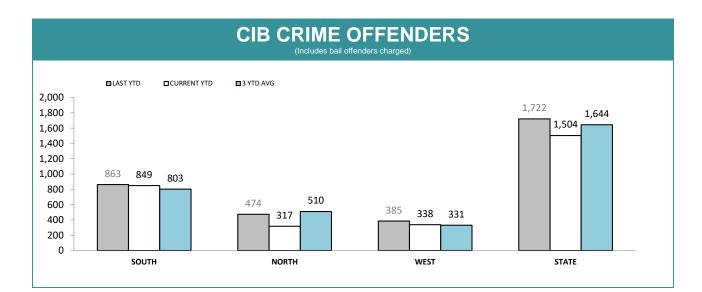

#### **CIB TOTAL OFFENDERS**

|               | CIB OF          | FICE PEI    | RFORMA         | ANCE        |          |             |
|---------------|-----------------|-------------|----------------|-------------|----------|-------------|
| STATION       | CRIME OFFENDERS |             | BAIL OFFENDERS |             | OTHER O  | FFENDERS    |
| STATION       | LAST YTD        | CURRENT YTD | LAST YTD       | CURRENT YTD | LAST YTD | CURRENT YTD |
| CIB HOBART    | 283             | 206         | 51             | 39          | 238      | 172         |
| CIB GLENORCHY | 327             | 318         | 71             | 76          | 266      | 250         |
| CIB KINGSTON  | 72              | 107         | 19             | 18          | 57       | 93          |
| CIB NORTHERN  | 474             | 317         | 105            | 48          | 381      | 272         |
| CIB BURNIE    | 167             | 146         | 29             | 29          | 140      | 118         |
| CIB DEVONPORT | 218             | 192         | 54             | 43          | 169      | 164         |
| CIB BELLERIVE | 181             | 218         | 54             | 40          | 136      | 181         |
| STATE         | 1,722           | 1,504       | 383            | 293         | 1,387    | 1,250       |