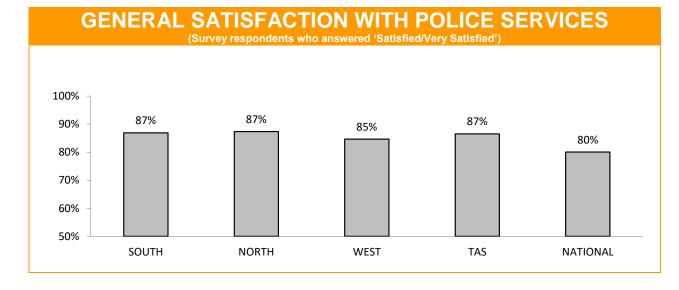

## **Policing - Public Satisfaction**

\*The question "How safe do you feel at home during the daytime" has been removed from the SRC survey.

| STATEMENTS ABOUT POLICE<br>(Survey respondents who agreed/strongly agreed with the statement.) |       |       |      |                      |                     |  |
|------------------------------------------------------------------------------------------------|-------|-------|------|----------------------|---------------------|--|
|                                                                                                | SOUTH | NORTH | WEST | TASMANIAN<br>AVERAGE | NATIONAL<br>AVERAGE |  |
| I THINK POLICE PERFORM THEIR JOB<br>PROFESSIONALLY                                             | 90%   | 91%   | 91%  | 91%                  | 86%                 |  |
| POLICE TREAT PEOPLE FAIRLY AND EQUALLY                                                         | 78%   | 80%   | 81%  | 79%                  | 73%                 |  |
| MOST POLICE ARE HONEST                                                                         | 78%   | 79%   | 78%  | 78%                  | 74%                 |  |
| I DO HAVE CONFIDENCE IN THE POLICE                                                             | 88%   | 88%   | 88%  | 88%                  | 84%                 |  |