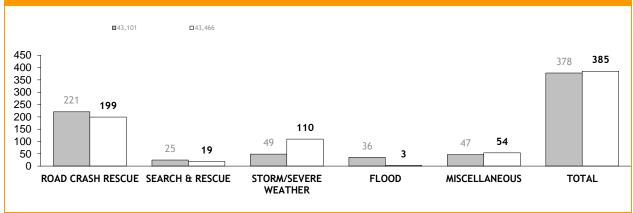

|  |
|---------------------------------------------------|-----------------|-----------------|--|--|
|                                                   | Jul 17 - Jan 18 | Jul 18 - Jan 19 |  |  |
| TRAINING COURSES CONDUCTED                        | 69              | 20              |  |  |
| NUMBER OF VOLUNTEERS ATTENDING                    | 703             | 169             |  |  |
| REFRESHER COURSES CONDUCTED                       | 31              | 19              |  |  |
| NUMBER OF VOLUNTEERS ATTENDING                    | 233             | 125             |  |  |
| COMPETENCY OR OTHER COURSE CERTIFICATES<br>ISSUED | 249             | 0               |  |  |
| TOTAL VOLUNTEER TRAINING HOURS                    | 15,080          | 5,535           |  |  |

# STATE TOTAL CALL OUTS



|            | CALL OUTS : CATEGORIES |                 |                 |                 |                 |                 |
|------------|------------------------|-----------------|-----------------|-----------------|-----------------|-----------------|
| REGION     | ROAD CRAS              | SH RESCUE       | SEARCH AN       | ID RESCUE       | STORM/SEVER     | RE WEATHER      |
| REGION     | Jul 17 - Jan 18        | Jul 18 - Jan 19 | Jul 17 - Jan 18 | Jul 18 - Jan 19 | Jul 17 - Jan 18 | Jul 18 - Jan 19 |
| SOUTH      | 70                     | 77              | 11              | 2               | 25              | 70              |
| NORTH      | 104                    | 64              | 10              | 13              | 9               | 4               |
| NORTH-WEST | 47