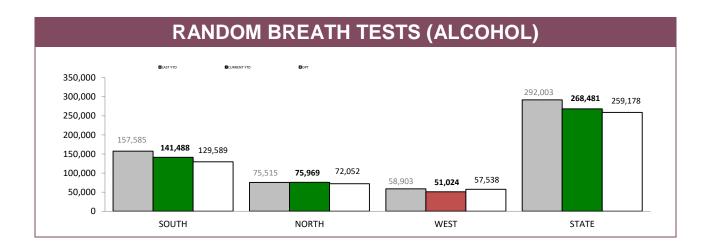

0   | 39              | 2,882    | 38    |
| STATE    | 131        | 23,824   | 206   | 350        | 53,552     | 438   | 181             | 33,926   | 244   |

Source (all on page): DTO database



#### **EXCESSIVE SPEED OFFENDERS – 15-29km/h**

(Includes: Infringements, Cautions, Briefs and Youth Cautions for speeding between 15 and 29 km/h over the speed limit Excludes: Speed Camera Infringement Notices )





Source: Fine and Infringement Notice Database, Prosecution and Information Bureau



Source: Fine and Infringement Notice Database, Prosecution and Information Bureau



Source: Fine and Infringement Notice Database, Prosecution and Information Bureau



Source: Fine and Infringement Notice Database, Prosecution and Information Bureau



Source: self-reported monthly by districts





# Road policing

#### ALCOHOL AND DRUG TESTS BY AREA

| DISTRICT |          | STS: DISTRICT TRAFFIC | RANDOM BREATH TES | STS: GENERAL PATROLS | ORAL FLUID TESTS (DRUGS) |             |  |
|----------|----------|-----------------------|-------------------|----------------------|--------------------------|-------------|--|
| DISTRICT | LAST YTD | CURRENT YTD           | LAST YTD          | CURRENT YTD          | LAST YTD                 | CURRENT YTD |  |
| SOUTH    | 58,302   | 50,541                | 99,283            | 90,947               | 1,245                    | 1,183       |  |
| NORTH    | 34,524   | 37,725                | 40,991            | 38,244               | 605                      | 726         |  |
| WEST     | 19,948   | 20,871                | 38,955            |