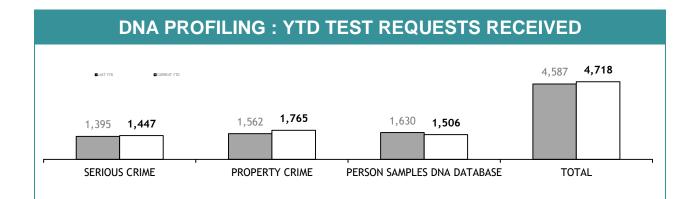

| CURRENT REQUESTS<br>(RECEIVED WITHIN THE LAST TWO<br>MONTHS) | OLDER REQUESTS<br>(RECEIVED MORE THAN TWO MONTHS AGO) | AVERAGE DAYS ON HAND<br>(OLDER REQUESTS) |  |  |
| SERIOUS CRIME                     | 392                                                          | 163                                                   | 145                                      |  |  |
| PROPERTY CRIME                    | 7                                                            | 0                                                     | 0                                        |  |  |
| TOTAL                             | 399                                                          | 163                                                   | -                                        |  |  |



## YTD TESTS COMPLETED





|                                    | TEST REQUESTS                                                | NOT COMPLETE                                          |                                          |
|------------------------------------|--------------------------------------------------------------|-------------------------------------------------------|------------------------------------------|
|                                    | CURRENT REQUESTS<br>(RECEIVED WITHIN THE LAST TWO<br>MONTHS) | OLDER REQUESTS<br>(RECEIVED MORE THAN TWO MONTHS AGO) | AVERAGE DAYS ON HAND<br>(OLDER REQUESTS) |
| SERIOUS CRIME                      | 63                                                           | 68                                                    | 208