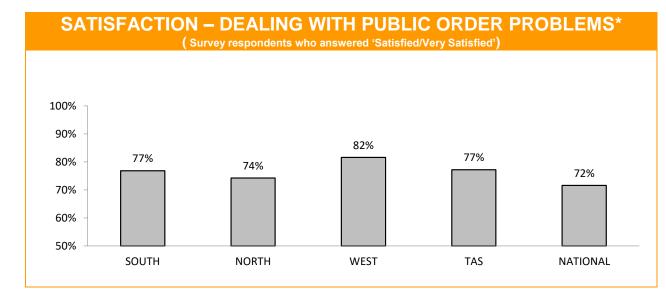

## **Policing - Public Satisfaction**

\*The question "How safe do you feel at home during the daytime" has been removed from the SRC survey.

| STATEMENTS ABOUT POLICE<br>(Survey respondents who agreed/strongly agreed with the statement.) |       |       |      |                      |                     |  |
|------------------------------------------------------------------------------------------------|-------|-------|------|----------------------|---------------------|--|
|                                                                                                | SOUTH | NORTH | WEST | TASMANIAN<br>AVERAGE | NATIONAL<br>AVERAGE |  |
| I THINK POLICE PERFORM THEIR JOB<br>PROFESSIONALLY                                             | 90%   | 91%   | 91%  | 91%                  | 86%                 |  |
| POLICE TREAT PEOPLE FAIRLY AND EQUALLY                                                         | 78%   | 80%   | 81%  | 79%                  | 73%                 |  |
| MOST POLICE ARE HONEST                                                                         | 78%   | 79%   | 78%  | 78%                  | 74%                 |  |
| I DO HAVE CONFIDENCE IN THE POLICE                                                             | 88%   | 88%   | 88%  | 88%                  | 84%                 |  |

\* Examples of public order problems given were: vandalism, gangs, drunken & disorderly behaviour.

Source: supplied quarterly by Social Research Centre.

Period: 12 months between December 2017 to November 2018.

No respondents were associated with Police.

Error margins on National, State and District figures are 0.5%, 2% and 4%, respectively.