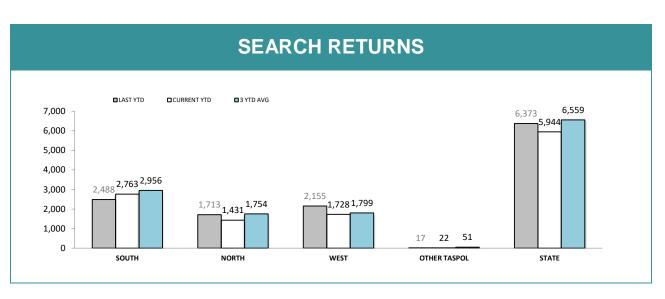

| RPOS*: SPECIAL ACTIVITIES          |       |       |      |       |  |
|------------------------------------|-------|-------|------|-------|--|
|                                    | SOUTH | NORTH | WEST | STATE |  |
| Arrest - Crime (excludes assaults) | 36    | 88    | 14   | 138   |  |
| Arrests - Other                    | 261   | 93    | 31   | 385   |  |
| Summons/YJAR (excludes assaults)   | 50    | 17    | 7    | 74    |  |
| Drug Offender - Diversion          | 24    | 14    | 1    | 39    |  |
| Drug Offender - Prosecutions       | 21    | 18    | 15   | 54    |  |
| Information Reports Submitted      | 258   | 303   | 159  | 720   |  |
| Search Returns Submitted           | 112   | 254   | 52   | 418   |  |
| Bail Curfew Checks Conducted       | 19    | 17    | 1    | 37    |  |
| Family Violence Incidents Attended | 51    | 77    | 31   | 159   |  |
| Family Violence Reports Submitted  | 9     | 7     | 8    | 24    |  |