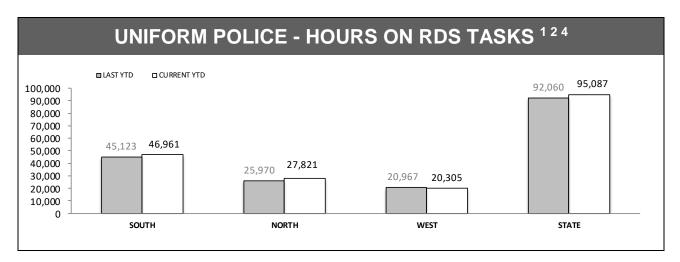

<sup>&</sup>lt;sup>2</sup> Uniform Police includes: CIB Crime Car, Marine Car, RPOS Units, Traffic Units and Uniform Units. Excludes Inspectors and above.

<sup>&</sup>lt;sup>3</sup> Patrol Hours are the number of hours a call sign spends with a status of Available or in an Engaged status away from a station.

<sup>&</sup>lt;sup>4</sup> Hours on RDS Tasks are the number of hours a call sign is in an Engaged status. That is a status other than type Available, Inactive or Unavailable.