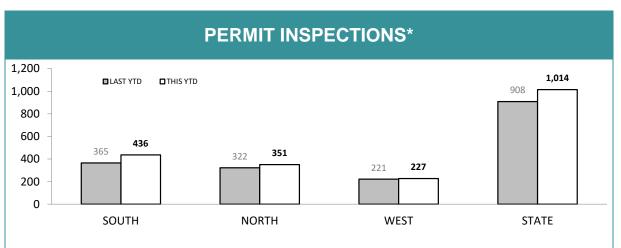

--------------------------------------------------|--------------------|------|----|------|--|
|                                                                                             | LAST YTD CURRENT   |      |    |      |  |
| CRIMESTOPPER REPORTS                                                                        | 1,756 <b>1,543</b> |      | 43 |      |  |
| CS REPORTS WITH POSITIVE RESULT                                                             | 43                 | 2.4% | 19 | 1.2% |  |
| CS REPORTS RELATING TO BUSHWATCH                                                            | 0                  |      | C  | )    |  |

Source (all on page): self-reported monthly by district



\*Note: data includes finalised inspections only. Source: Firearms and Weapons Database



\*Note: data includes finalised inspections only. Source: Firearms and Weapons Database

| FIREARMS SERVICES*                                     |          |             |  |  |  |  |
|--------------------------------------------------------|----------|-------------|--|--|--|--|
|                                                        | LAST YTD | CURRENT YTD |  |  |  |  |
| NUMBER OF FIREARMS LICENCE HOLDERS                     | 36,487   | 36,524      |  |  |  |  |
| NUMBER OF LICENCE HOLDERS FAILING TO RENEW             | 4,897    | 262         |  |  |  |  |
| TOTAL UNLICENSED PERSONS WITH ACTIVE FIREARMS          | 386      | 96          |  |  |  |  |
| NUMBER OF PROHIBITION ORDERS ISSUED<br>(CURRENT MONTH) | 4        | 0           |  |  |  |  |
| NUMBER OF PROHIBITION ORDERS ISSUED