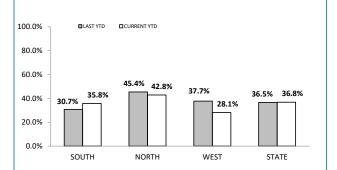

### **STOLEN MOTOR VEHICLES**

| DIVISION     | LAST YTD | THIS YTD | Cha | Annual<br>offences pe<br>10,000<br>population |          |
|--------------|----------|----------|-----|-----------------------------------------------|----------|
| HOBART       | 93       | 86       | -7  | -7.5%                                         | 29:10,00 |
| GLENORCHY    | 137      | 105      | -32 | -23.4%                                        | 37:10,00 |
| KINGSTON     | 16       | 41       | 25  | 156.3%                                        | 11:10,00 |
| SOUTH-EAST   | 89       | 104      | 15  | 16.9%                                         | 20:10,00 |
| BRIDGEWATER  | 62       | 80       | 18  | 29.0%                                         | 34:10,00 |
| LAUNCESTON   | 169      | 149      | -20 | -11.8%                                        | 32:10,00 |
| NORTH-EAST   | 18       | 12       | -6  | -33.3%                                        | 10:10,00 |
| DELORAINE    | 17       | 23       | 6   | 35.3%                                         | 7:10,000 |
| BURNIE       | 27       | 28       | 1   | 3.7%                                          | 11:10,00 |
| DEVONPORT    | 17       | 24       | 7   | 41.2%                                         | 10:10,00 |
| CENTRAL WEST | 18       | 10       | -8  | -44.4%                                        | 6:10,000 |

#### **ANNUAL CLEAR UP %**

| DISTRICT | ANNUAL<br>OFFENCES | OFFENCES<br>CLEARED | % CLEARED |
|----------|--------------------|---------------------|-----------|
| SOUTH    | 646                | 231                 | 35.8%     |
| NORTH    | 271                | 116                 | 42.8%     |
| WEST     | 114                | 32                  | 28.1%     |
| STATE    | 1,031              | 379                 | 36.8%     |