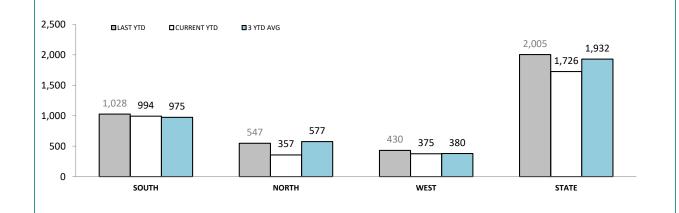

## TOTAL DRUG OFFENDERS

(Includes drug prosecutions, drug diversions and drug youth cautions)