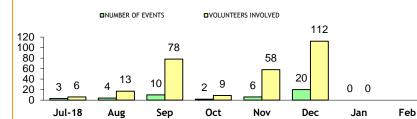

#### **ROAD & PUBLIC ORDER SERVICES (RPOS\*): PUBLIC ORDER ACTIVITIES**

|                                        | SOUTH | NORTH | WEST | STATE |
|----------------------------------------|-------|-------|------|-------|
| Public Events Attended                 | 308   | 112   | 85   | 505   |
| Public Events - Total Hours            | 1,295 | 394   | 336  | 2,025 |
| Public Place Assaults - Arrests        | 15    | 3     | 1    | 19    |
| Public Place Assaults - Summons/YJAR   | 5     | 1     | 0    | 6     |
| Take into custody - Public Drunkenness | 19    | 4     | 0    | 23    |
| Licensed Premise Visits                | 5,690 | 1,140 | 194  | 7,024 |
| Liquor Confiscations                   | 89    | 20    | 36   | 145   |
| Liquor Infringement Notices (LINS)     | 354   | 103   | 72   | 529   |
| Move-On Orders Given                   | 761   | 53    | 20   | 834   |
| Dangerous Article Confiscations        | 10    | 1     | 1    | 12    |

| RPOS*: SPECIAL ACTIVITIES          |       |       |      |       |  |
|------------------------------------|-------|-------|------|-------|--|
|                                    | SOUTH | NORTH | WEST | STATE |  |
| Arrest - Crime (excludes assaults) | 36    | 88    | 14   | 138   |  |
| Arrests - Other                    | 261   | 93    | 31   | 385   |  |
| Summons/YJAR (excludes assaults)   | 50    | 17    | 7    | 74    |  |
| Drug Offender - Diversion          | 24    | 14    | 1    | 39    |  |
| Drug Offender - Prosecutions       | 21    | 18    | 15   | 54    |  |
| Information Reports Submitted      | 258   | 303   | 159  | 720   |  |
| Search Returns Submitted           | 112   | 254   | 52   | 418   |  |
| Bail Curfew Checks Conducted       | 19    | 17    | 1    | 37    |  |
| Family Violence Incidents Attended | 51    | 77    | 31   | 159   |  |
| Family Violence Reports Submitted  | 9     | 7     | 8    | 24    |  |

\*Source: RPOS Activity Report \*Includes activities of RPOS, RSTF and Licensing teams.

Public safety