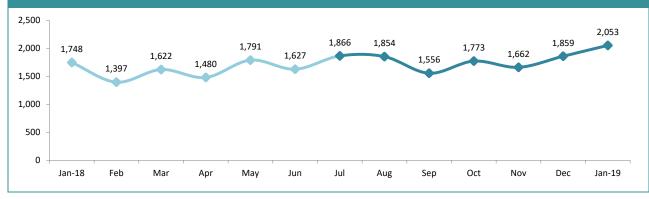

#### **OFFENCES AGAINST THE PERSON: VICTIM CATEGORIES**

Source: FIND, Prosecution, IB

Public safety

NORTHERN DISTRICT OFFENCES AGAINST THE PERSON : VICTIM CATEGORIES

|          | RDS INCIDENTS RECORDED*                 |          |        |                                                                    |          |        |  |
|----------|-----------------------------------------|----------|--------|--------------------------------------------------------------------|----------|--------|--|
| DISTRICT | TOTAL RADIO DISPATCH INCIDENTS RECORDED |          |        | OPERATIONAL RADIO DISPATCH INCIDENTS<br>(Excludes cancelled tasks) |          |        |  |
| District | LAST YTD                                | THIS YTD | CHANGE | LAST YTD                                                           | THIS YTD | CHANGE |  |
| SOUTH    | 36,114                                  | 35,737   | -377   | 29,774                                                             | 28,007   | -1,767 |  |
| NORTH    | 17,080                                  | 18,140   | 1,060  | 13,926                                                             | 14,194   | 268    |  |
| WEST     | 13,751                                  | 14,360   | 609    | 11,248                                                             | 11,319   | 71     |  |
| STATE    | 66,945                                  | 68,237   | 1,292  | 54,948                                                             | 53,520   | -1,428 |  |