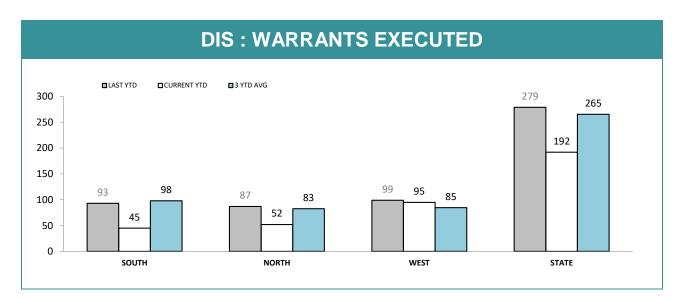

e figures may not be finalised by the reporting deadline.

Source: self-reported monthly by districts

| DIS: DOG HANDLER                      | DIS: DOG HANDLER UNITS |             |  |  |  |  |
|---------------------------------------|------------------------|-------------|--|--|--|--|
|                                       | LAST YTD               | CURRENT YTD |  |  |  |  |
| DRUG DETECTOR DOGS -DEPLOYMENTS       | 413                    | 451         |  |  |  |  |
| DRUG DETECTOR DOGS - DRUG DETECTIONS  | 378                    | 377         |  |  |  |  |
| EXPLOSIVE DETECTOR DOGS - DEPLOYMENTS | 232                    | 140         |  |  |  |  |
| EXPLOSIVE DETECTOR DOGS -DETECTIONS   | 6                      | 24          |  |  |  |  |

Source): self-reported monthly by districts



#### Source: self-reported monthly by districts



Source: self-reported monthly by districts

| STATE FIREARM-RELATED INCIDENTS*                                                                 |          |             |            |  |  |  |  |  |
|--------------------------------------------------------------------------------------------------|----------|-------------|------------|--|--|--|--|--|
| INCIDENTS INVOLVING:                                                                             | LAST YTD | CURRENT YTD | YTD CHANGE |  |  |  |  |  |
| UNLAWFUL DISCHARGE OF FIREARM<br>(Firearms Act, 1996)                                            | 4        | 1           | -3         |  |  |  |  |  |
| OTHER OFFENCES UNDER FIREARMS ACT, 1996<br>(storage compliance, possession etc.)