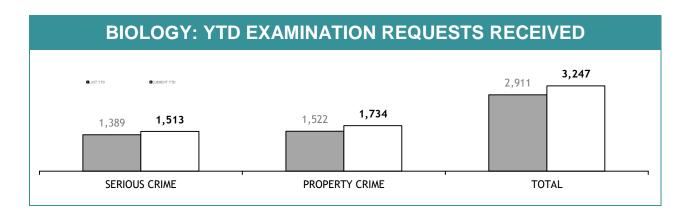

## TOTAL DRUG OFFENDERS

(Includes drug prosecutions, drug diversions and drug youth cautions)