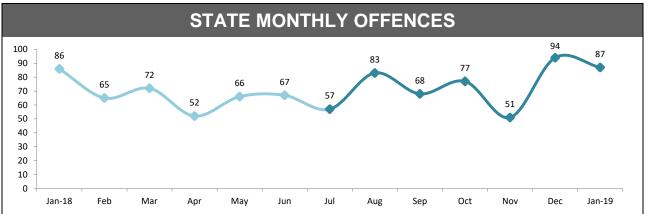

#### STATE MONTHLY OFFENCES

|              | DIVISIONS |          |        |        |                                                |
|--------------|-----------|----------|--------|--------|------------------------------------------------|
| DIVISION     | LAST YTD  | THIS YTD | Change |        | Annual<br>offences per<br>10,000<br>population |
| HOBART       | 1,671     | 1,442    | -229   | -13.7% | 137:10,000                                     |
| GLENORCHY    | 1,769     | 1,398    | -371   | -21.0% | 91:10,000                                      |
| KINGSTON     | 454       | 480      | 26     | 5.7%   | 33:10,000                                      |
| SOUTH-EAST   | 1,362     | 1,278    | -84    | -6.2%  | 49:10,000                                      |
| BRIDGEWATER  | 1,046     | 924      | -122   | -11.7% | 94:10,000                                      |
| LAUNCESTON   | 2,992     | 3,674    | 682    | 22.8%  | 146:10,000                                     |
| NORTH-EAST   | 392       | 385      | -7     | -1.8%  | 81:10,000                                      |
| DELORAINE    | 528       | 476      | -52    | -9.8%  | 27:10,000                                      |
| BURNIE       | 841       | 901      | 60     | 7.1%   | 116:10,000                                     |
| DEVONPORT    | 922       | 1,152    | 230    | 24.9%  | 116:10,000                                     |
| CENTRAL WEST | 580       | 513      | -67    | -11.6% | 48:10,000                                      |
|              |           |          |        |        |                                                |
|              |           |          |        |        |                                                |