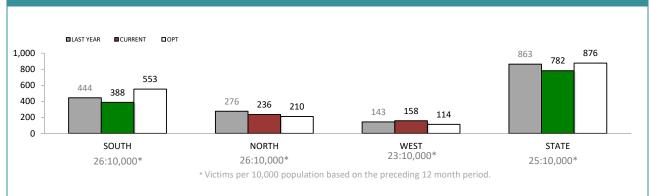

#### HOME BURGLARY OFFENCES

| DIVISIONS    |          |                 |          |        |           |                                                |
|--------------|----------|-----------------|----------|--------|-----------|------------------------------------------------|
| DIVISION     | LAST YTD | THIS YTD Change | THIS YTD | Change |           | Annual<br>offences per<br>10,000<br>population |
| HOBART       | 83       | 67              | -16      | -19.3% | 26:10,000 |                                                |
| GLENORCHY    | 130      | 119             | -11      | -8.5%  | 41:10,000 |                                                |
| KINGSTON     | 37       | 52              | 15       | 40.5%  | 16:10,000 |                                                |
| SOUTH-EAST   | 110      | 78              | -32      | -29.1% | 20:10,000 |                                                |
| BRIDGEWATER  | 84       | 72              | -12      | -14.3% | 32:10,000 |                                                |
| LAUNCESTON   | 212      | 186             | -26      | -12.3% | 43:10,000 |                                                |
| NORTH-EAST   | 26       | 27              | 1        | 3.8%   | 17:10,000 |                                                |
| DELORAINE    | 38       | 23              | -15      | -39.5% | 8:10,000  |                                                |
| BURNIE       | 53       | 58              | 5        | 9.4%   | 24:10,000 |                                                |
| DEVONPORT    | 44       | 62              | 18       | 40.9%  | 23:10,000 |                                                |
| CENTRAL WEST | 46       | 38              | -8       | -17.4% | 14:10,000 |                                                |

Source (all on page): Offence Reporting System

#### ANNUAL CLEAR UP %

| DISTRICT | OFFENCES | CLEARED | % CLEARED |
|----------|----------|---------|-----------|
| SOUTH    | 663      | 164     | 24.7%     |
| NORTH    | 369      | 109     | 29.5%     |
| WEST     | 261      | 113     | 43.3%     |
| STATE    | 1,293    | 386     | 29.9%     |