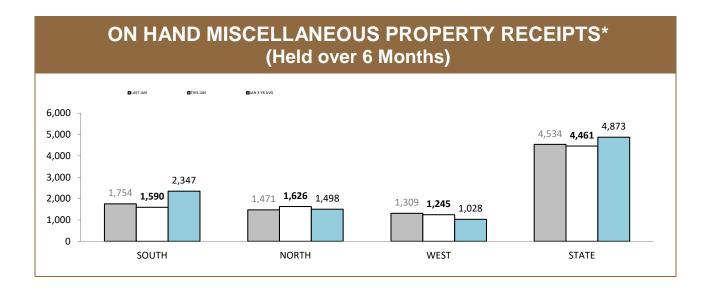

|          |             |        |
| FLIGHT CREW TRAINING HOURS         | 71       | 102         | 31     |
| OTHER TRAINING HOURS               | 10       | 0           | -10    |
| TOTAL TRAINING HOURS               | 81       | 102         | 21     |
| TOTAL HOURS                        | 428      | 540         | 112    |
| AMSA ACTIVATED SEARCH CREW HOURS   | 5        | 13          | 8      |
| AMSA ACTIVATED OVERTIME PAID HOURS | 15       | 33          | 18     |

Flight Crew Training (Police and Paramedics) only. Other Training: SOG/Bombs/Hosneg/Search & Rescue Police operations include all missions (other than Search & Rescue) coordinated by Taspol. . .

Source: supplied monthly by Corporate Services



Source: self-reported monthly by districts

## General



| DISTRICT MISCELLANEOUS PROPERTY CATEGORIES |                                                                  |                                                                                                                                                                                                                                  |                                                                                                                                                                                                                                                                                                                                               |  |  |
|--------------------------------------------|------------------------------------------------------------------|--