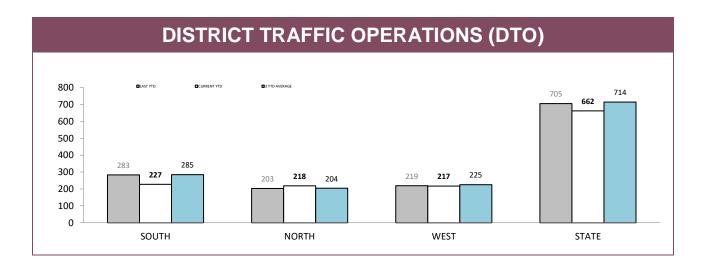

NOTICES                | 9,423   | 3,697  | 2,567  | 15,687  |  |  |  |  |
| OTHER INFRINGMENT NOTICES                    | 1,341   | 730    | 468    | 2,539   |  |  |  |  |
| DRINK AND DRUG DRIVING OFFENCES              | 328     | 130    | 101    | 559     |  |  |  |  |
| RANDOM BREATH TESTS CONDUCTED                | 100,388 | 44,925 | 24,640 | 169,953 |  |  |  |  |
| ORAL FLUID TESTS CONDUCTED                   | 532     | 441    | 148    | 1,121   |  |  |  |  |
| DISQUALIFIED AND UNLICENSED DRIVERS DETECTED | 523     | 388    | 183    | 1,094   |  |  |  |  |
| UNREGISTERED VEHICLES DETECTED               | 889     | 599    | 294    | 1,782   |  |  |  |  |
| VEHICLES CLAMPED/CONFISCATED                 | 27      | 44     | 27     | 98      |  |  |  |  |

Source: RPOS Activity Report





|          |            |          |       |            | _          |       |                 |          |       |
|----------|------------|----------|-------|------------|------------|-------|-----------------|----------|-------|
| DISTRICT |            | HIGHWAYS |       |            | MAIN ROADS |       | SECONDARY ROADS |          |       |
| DISTRICT | OPERATIONS | VEHICLES | HOURS | OPERATIONS | VEHICLES   | HOURS | OPERATIONS      | VEHICLES | HOURS |
| SOUTH    | 50         | 11,169   | 84    | 91         | 18,412     | 161   | 86              | 22,863   | 138   |
| NORTH    | 31         | 8,056    | 53    | 131        | 21,688     | 157   | 56              | 8,181    | 68    |
| WEST     | 50         | 4,599    | 69    | 128        | 13,452     | 120   | 39              | 2,8