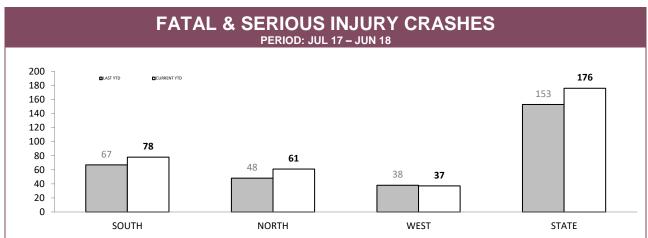

ANNUAL CLEAR UP %

| DISTRICT | ANNUAL<br>OFFENCES | OFFENCES<br>CLEARED | % CLEARED |
|----------|--------------------|---------------------|-----------|
| SOUTH    | 52                 | 42                  | 80.8%     |
| NORTH    | 33                 | 29                  | 87.9%     |
| WEST     | 12                 | 12                  | 100.0%    |
| STATE    | 97                 | 83                  | 85.6%     |