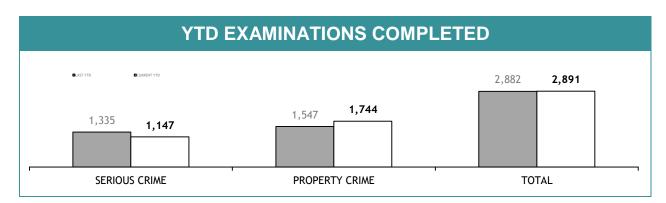

## TOTAL DRUG OFFENDERS

(Includes drug prosecutions, drug diversions and drug youth cautions)