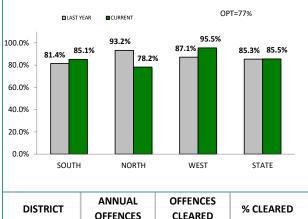

#### ANNUAL CLEARUP

| DISTRICT | ANNUAL<br>OFFENCES | OFFENCES<br>CLEARED | % CLEARED |  |  |
|----------|--------------------|---------------------|-----------|--|--|
| SOUTH    | 378                | 331                 | 87.6%     |  |  |
| NORTH    | 251                | 207                 | 82.5%     |  |  |
| WEST     | 211                | 175                 | 82.9%     |  |  |
| STATE    | 840                | 713                 | 84.9%     |  |  |