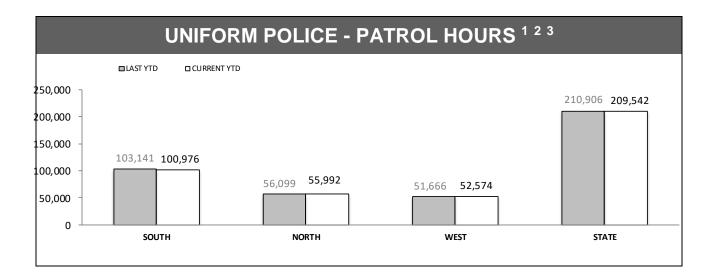

Source (all on page): Emergency Services Computer Aided Dispatch System

<sup>&</sup>lt;sup>1</sup> On the 3 October 2017 Tasmania Police transitioned to a new dispatch system, Emergency Services Computer Aided Dispatch (ESCAD) system. This introduced additional status and unit types.

<sup>&</sup>lt;sup>2</sup> Uniform Police includes: CIB Crime Car, Marine Car, RPOS Units, Traffic Units and Uniform Units. Excludes Inspectors and above.

<sup>&</sup>lt;sup>3</sup> Patrol Hours are the number of hours a call sign spends with a status of Available or in an Engaged status away from a station.

<sup>&</sup>lt;sup>4</sup> Hours on RDS Tasks are the number of hours a call sign is in an Engaged status. That is a status other than type Available, Inactive or Unavailable.