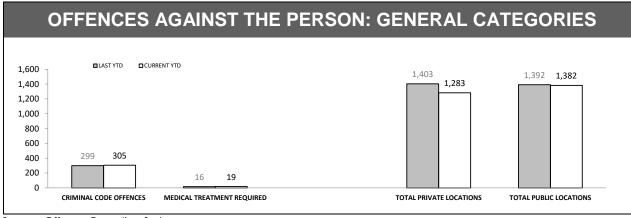

#### **OFFENCES AGAINST POLICE**

| OFFENCE                       | LAST YTD | CURRENT YTD | СНА | NGE    |
|-------------------------------|----------|-------------|-----|--------|
| ASSAULT                       | 162      | 130         | -32 | -19.8% |
| RESIST                        | 228      | 216         | -12 | -5.3%  |
| OBSTRUCT                      | 58       | 52          | -6  | -10.3% |
| THREATEN/ABUSE/<br>INTIMIDATE | 275      | 238         | -37 | -13.5% |
| CRIMINAL CODE<br>OFFENCE      | 14       | 6           | -8  | -57.1% |

| LOCATIONS        |          |             |      |        |  |
|------------------|----------|-------------|------|--------|--|
| OFFENCE          | LAST YTD | CURRENT YTD | СНА  | NGE    |  |
| DWELLING/HOUSE   | 1,133    | 1,017       | -116 | -10.2% |  |
| LICENSED PREMISE | 134      | 142         | 8    | 6.0%   |  |
| SCHOOL           | 33       | 30          | -3   | -9.1%  |  |
| PARK             | 21       | 16          | -5   | -23.8% |  |
| CAR PARK         | 63       | 70          | 7    | 11.1%  |  |
| SPORTS GROUND    | 9        | 14          | 5    | 55.6%  |  |