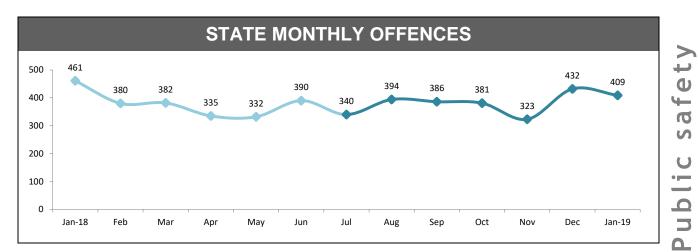

#### STATE MONTHLY OFFENCES

|              | DIVISIONS |          |        |        |                                                |
|--------------|-----------|----------|--------|--------|------------------------------------------------|
| DIVISION     | LAST YTD  | THIS YTD | Change |        | Annual<br>offences per<br>10,000<br>population |
| HOBART       | 1,671     | 1,442    | -229   | -13.7% | 137:10,000                                     |
| GLENORCHY    | 1,769     | 1,398    | -371   | -21.0% | 91:10,000                                      |
| KINGSTON     | 454       | 480      | 26     | 5.7%   | 33:10,000                                      |
| SOUTH-EAST   | 1,362     | 1,278    | -84    | -6.2%  | 49:10,000                                      |
| BRIDGEWATER  | 1,046     | 924      | -122   | -11.7% | 94:10,000                                      |
| LAUNCESTON   | 2,992     | 3,674    | 682    | 22.8%  | 146:10,000                                     |
| NORTH-EAST   | 392       | 385      | -7     | -1.8%  | 81:10,000                                      |
| DELORAINE    | 528       | 476      | -52    | -9.8%  | 27:10,000                                      |
| BURNIE       | 841       | 901      | 60     | 7.1%   | 116:10,000                                     |
| DEVONPORT    | 922       | 1,152    | 230    | 24.9%  | 116:10,000                                     |
| CENTRAL WEST | 580       | 513      | -67    | -11.6% | 48:10,000                                      |
|              |           |          |        |        |                                                |
|              |           |          |        |        |                                                |