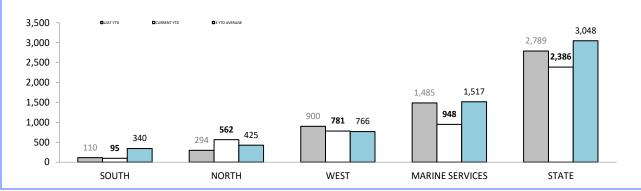

al crashes); Traffic Crash Reporting System (Total Crashes)

\*Note: Total crash figures run one month behind other year to date figures to account for crash report processing time

## **Rural Road Policing**



Rural locations are as defined in the Australian Statistical Geography Standard. Rural infringement data only available since the introduction of PINS. Rural Active AVL Hours only available from July 2014.

## **Marine Enforcement**



Source): Collation of this measure changed in 1<sup>st</sup> July 2016 from manual reporting by Districts to automated data extraction from Fine and Infringement Notice Database, Prosecution System and Information Bureau. Data reported prior to 1<sup>st</sup> July 2016 should not be compared to later data due to the change in collation method









Source (all other on page): self-reported monthly by districts

## **Rescue Services**

|  | TED | SERV |  |
|--|-----|------|--|
|  |     |      |  |
|  |     |      |  |

| CATEGORY                           | LAST YTD | CURRENT YTD | CHANGE |
|------------------------------------|----------|-------------|--------|
| SEARCH & RESCUE HOURS              | 215      | 203         | -12    |
| AMBULANCE TASMANIA HOURS           | 105      | 190         | 85     |
| POLICE OPERATIONS HOURS            | 27       | 45          | 18     |
| EXERCISES HOURS                    | 0        | 0           | 0      |
| TOTAL OPERATIONAL HOURS            | 347      | 438         | 91     |
|                                    |          |             |        |
| FLIGHT CREW TRAINING HOURS         | 71