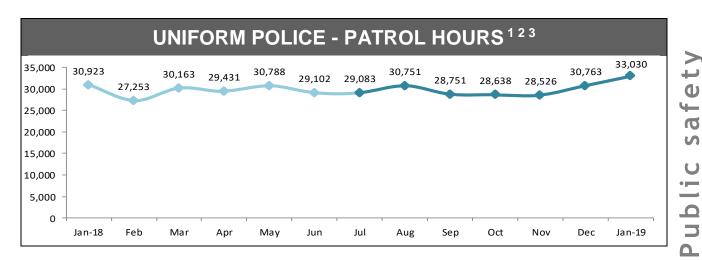

Source (all on page): Emergency Services Computer Aided Dispatch System

<sup>&</sup>lt;sup>1</sup> On the 3 October 2017 Tasmania Police transitioned to a new dispatch system, Emergency Services Computer Aided Dispatch (ESCAD) system. This introduced additional status and unit types.

<sup>&</sup>lt;sup>2</sup> Uniform Police includes: CIB Crime Car, Marine Car, RPOS Units, Traffic Units and Uniform Units. Excludes Inspectors and above.

<sup>&</sup>lt;sup>3</sup> Patrol Hours are the number of hours a call sign spends with a status of Available or in an Engaged status away from a station.

<sup>&</sup>lt;sup>4</sup> Hours on RDS Tasks are the number of hours a call sign is in an Engaged status. That is a status other than type Available, Inactive or Unavailable.