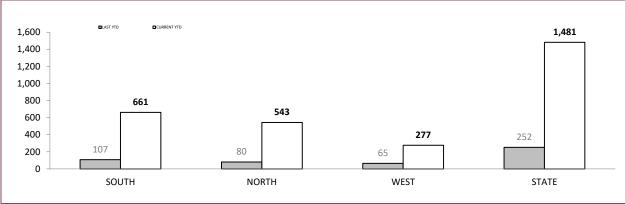

| 2                | 14       | 16          | 1              | 0           |
| WEST         | 8        | 3                | 13       | 15          | 1              | 0           |
| OTHER TASPOL | 0        | 0                | 0        | 0           | 0              | 0           |
| STATE        | 38       | 17               | 51       | 52          | 2              | 0           |

Source: Vehicle Clamping & Confiscation System

Ο 

Source: Fine and Infringement Notice Database.

**Note:** Includes infringements that are awaiting return of a Notice of Demand. Due to the time required to download sessions, adjudicate images and process infringements data on this page may not be complete at time of publication.

#### AUTOMATIC NUMBER PLATE RECOGNITION (ANPR) CAMERA: ROADSIDE HOURS





#### ANPR USAGE: % OF OFFENCES WHERE ANPR DETECTIONS USED

|       | DISQUALIFIED DRIVERS |             | UNLICENSED PERSONS |             | UNREGISTERED VEHICLES |             |
|-------|----------------------|-------------|--------------------|-------------|-----------------------|-------------|
|       | LAST YTD             | CURRENT YTD | LAST YTD           | CURRENT YTD | LAST YTD              | CURRENT YTD |
| SOUTH | 3.7%                 | 8.1%        | 1.4%               | 3.9%        | 4.5%                  | 16.2%       |
| NORTH | 1.1%                 | 7.0%        | 0.9%               | 4.7%        | 5.9%                  | 30.2%       |
| WEST  | 0.6%                 | 3.2%        | 1.1%               | 2.7%        | 4.4%                  | 23.0%       |
| STATE | 2.3%