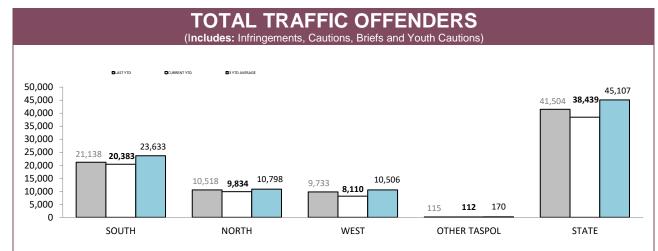

|
| SOUTH    | 155                | 41.3%                 | 1,015              | 10.2%                 | 119                       | 7.6%                 |
| NORTH    | 72                 | 22.2%                 | 649                | 10.6%                 | 66                        | 15.2%                |
| WEST     | 24                 | 20.8%                 | 584                | 9.6%                  | 58                        | 0.0%                 |
| STATE    | 251                | 33.9%                 | 2,248              | 10.2%                 | 243                       | 7.8%                 |

Source: Offence Reporting System

\* A small number of offence reports do not record offender age, hence percentages quoted may underestimate actual figures.

## **Road Policing**



Source: Fine and Infringement Notice Database, Prosecution and Information Bureau

|              | TOTAL TRAFFIC OFFENDERS |             |          |             |          |             |          |                |  |  |
|--------------|-------------------------|-------------|----------|-------------|----------|-------------|----------|----------------|--|--|
| DISTRICT     | INFRINGEMENTS           |             | CAU      | CAUTIONS    |          | BRIEFS      |          | YOUTH CAUTIONS |  |  |
| DISTRICT     | LAST YTD                | CURRENT YTD | LAST YTD | CURRENT YTD | LAST YTD | CURRENT YTD | LAST YTD | CURRENT YTD    |  |  |
| SOUTH        | 7,337                   | 6,091       | 10,843   | 11,932      | 2,937    | 2,340       | 21       | 20             |  |  |
| NORTH