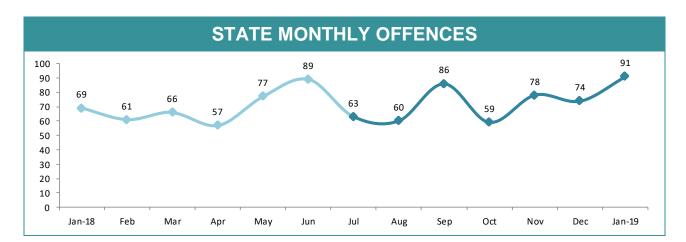

#### STATE MONTHLY OFFENCES

|              | DIVISIONS |          |        |        |                                                |
|--------------|-----------|----------|--------|--------|------------------------------------------------|
| DIVISION     | LAST YTD  | THIS YTD | Change |        | Annual<br>offences per<br>10,000<br>population |
| HOBART       | 1,671     | 1,442    | -229   | -13.7% | 137:10,000                                     |
| GLENORCHY    | 1,769     | 1,398    | -371   | -21.0% | 91:10,000                                      |
| KINGSTON     | 454       | 480      | 26     | 5.7%   | 33:10,000                                      |
| SOUTH-EAST   | 1,362     | 1,278    | -84    | -6.2%  | 49:10,000                                      |
| BRIDGEWATER  | 1,046     | 924      | -122   | -11.7% | 94:10,000                                      |
| LAUNCESTON   | 2,992     | 3,674    | 682    | 22.8%  | 146:10,000                                     |
| NORTH-EAST   | 392       | 385      | -7     | -1.8%  | 81:10,000                                      |
| DELORAINE    | 528       | 476      | -52    | -9.8%  | 27:10,000                                      |
| BURNIE       | 841       | 901      | 60     | 7.1%   | 116:10,000                                     |
| DEVONPORT    | 922       | 1,152    | 230    | 24.9%  | 116:10,000                                     |
| CENTRAL WEST | 580       | 513      | -67    | -11.6% | 48:10,000                                      |
|              |           |          |        |        |                                                |
|              |           |          |        |        |                                                |