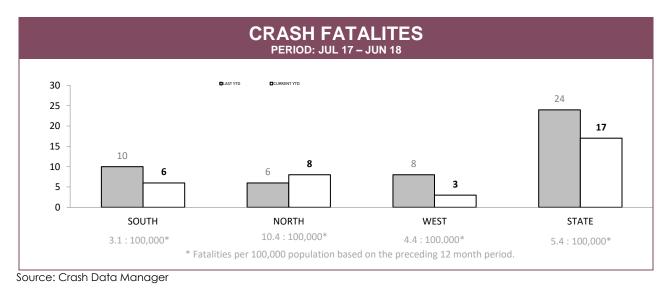

| DIVISION     | LAST YTD | THIS YTD | Change |         | Annual<br>offences pe<br>10,000<br>population |
|--------------|----------|----------|--------|---------|-----------------------------------------------|
| HOBART       | 10       | 6        | -4     | -40.0%  | 3:10,000                                      |
| GLENORCHY    | 12       | 13       | 1      | 8.3%    | 4:10,000                                      |
| KINGSTON     | 1        | 4        | 3      | 300.0%  | 1:10,000                                      |
| SOUTH-EAST   | 0        | 4        | 4      | -       | 1:10,000                                      |
| BRIDGEWATER  | 4        | 6        | 2      | 50.0%   | 3:10,000                                      |
| LAUNCESTON   | 18       | 21       | 3      | 16.7%   | 5:10,000                                      |
| NORTH-EAST   | 1        | 0        | -1     | -100.0% | 0:10,000                                      |
| DELORAINE    | 1        | 1        | 0      | 0.0%    | 0:10,000                                      |
| BURNIE       | 3        | 3        | 0      | 0.0%    | 1:10,000                                      |
| DEVONPORT    | 3        | 3        | 0      | 0.0%    | 1:10,000                                      |
| CENTRAL WEST | 1        | 2        | 1      | 100.0%  | 1:10,000                                      |