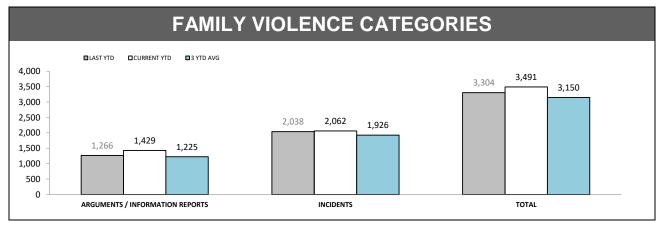

#### FAMILY VIOLENCE INCIDENT: RAST CLASSIFICATIONS

Source (all on page): Family Violence Management System