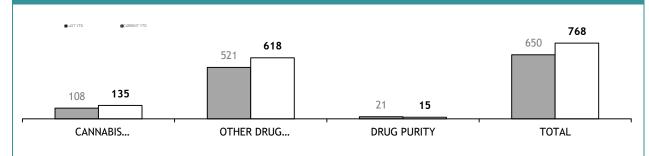

0                                        |
| OTHER TOXICOLOGY            | 133                                                          | 2                                                     | 71                                       |
| TOTAL                       | 200                                                          | 6                                                     | -                                        |
|                             | I.                                                           |                                                       |                                          |

'OFT' denotes a confirmatory sample from a driver after a positive drug Oral Fluid Test.

#### ILLICIT DRUGS: YTD EXAMINATION REQUESTS RECEIVED



#### YTD TESTS COMPLETED





| TEST REQUESTS NOT COMPLETE |                                                              |                                                       |                                          |  |
|----------------------------|--------------------------------------------------------------|-------------------------------------------------------|------------------------------------------|--|
|                            | CURRENT REQUESTS<br>(RECEIVED WITHIN THE LAST TWO<br>MONTHS) | OLDER REQUESTS<br>(RECEIVED MORE THAN TWO MONTHS AGO) | AVERAGE DAYS ON HAND<br>(OLDER REQUESTS) |  |
| CANNABIS IDENTIFICATION    | 0                                                            | 0                                                     | 0                                        |  |
| OTHER DRUG