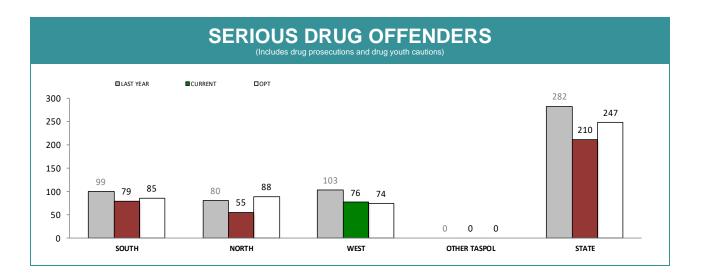

| 129           | 60             | 585                             | 623         |  |
| NORTH        | 105           | 77             | 297                             | 258         |  |
| WEST         | 116           | 87             | 337                             | 382         |  |
| OTHER TASPOL | -             | -              | 10                              | 9           |  |
| STATE        | 350           | 224            | 1,229                           | 1,272       |  |

Source on this page: Collation of this measure changed in 1<sup>st</sup> July 2016 from manual reporting by Districts to automated data extraction from Drug Offence Reporting System. Data reported prior to 1<sup>st</sup> July 2016 should not be compared to later data due to the change in collation method



#### SERIOUS DRUG OFFENDERS BY PROCEEDING TYPE

| DISTRICT     | PROS     | ECUTIONS    | YOUTH CAUTIONS |             |  |
|--------------|----------|-------------|----------------|-------------|--|
| DISTRICT     | LAST YTD | CURRENT YTD | LAST YTD       | CURRENT YTD |  |
| SOUTH        | 96       | 74          | 3              | 5           |  |
| NORTH        | 79       | 52          | 1              | 3           |  |
| WEST         | 95       | 74          | 8              | 2           |  |
| OTHER TASPOL | 0        | 0           | 0              | 0           |  |
| STATE        | 270      | 200         | 12             | 10          |  |

#### SERIOUS DRUG OFFENDERS BY REPORTING AREA

| DISTRICT     | DRUG INVEST | NON DRUG INVESTIGATION SERVICES |          |             |
|---