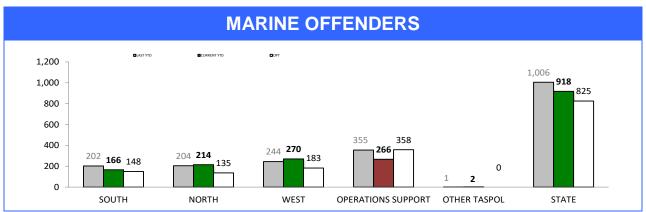

## TOTAL DRUG OFFENDERS

(Includes drug prosecutions, drug diversions and drug youth cautions)