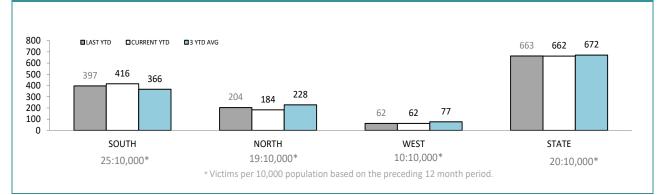

| DIVISION     | LAST YTD | THIS YTD | Cha | nge    | Annual<br>offences per<br>10,000<br>population |
|--------------|----------|----------|-----|--------|------------------------------------------------|
| HOBART       | 115      | 113      | -2  | -1.7%  | 36:10,000                                      |
| GLENORCHY    | 51       | 41       | -10 | -19.6% | 14:10,000                                      |
| KINGSTON     | 27       | 22       | -5  | -18.5% | 5:10,000                                       |
| SOUTH-EAST   | 39       | 38       | -1  | -2.6%  | 9:10,000                                       |
| BRIDGEWATER  | 25       | 27       | 2   | 8.0%   | 12:10,000                                      |
| LAUNCESTON   | 96       | 119      | 23  | 24.0%  | 30:10,000                                      |
| NORTH-EAST   | 23       | 19       | -4  | -17.4% | 15:10,000                                      |
| DELORAINE    | 13       | 10       | -3  | -23.1% | 4:10,000                                       |
| BURNIE       | 40       | 47       | 7   | 17.5%  | 19:10,000                                      |
| DEVONPORT    | 43       | 58       | 15  | 34.9%  | 22:10,000                                      |
| CENTRAL WEST | 23       | 23       | 0   | 0.0%   | 8:10,000                                       |
|              |          |          |     |        |                                                |

| DIVISION     | LAST YTD | THIS YTD | Change |        | Annual<br>offences per<br>10,000<br>population |
|--------------|----------|----------|--------|--------|------------------------------------------------|
| HOBART       | 438      | 433      | -5     | -1.1%  | 137:10,000                                     |
| GLENORCHY    | 288      | 253      | -35    | -12.2% | 91:10,000                                      |
| KINGSTON     | 120      | 118      | -2     | -1.7%  | 33:10,000                                      |
| SOUTH-EAST   | 253      | 214      | -39    | -15.4% | 49:10,000                                      |
| BRIDGEWATER  | 196      | 197      | 1      | 0.5%   | 94:10,000                                      |
| LAUNCESTON   | 620      | 570      | -50    | -8.1%  | 146:10,000                                     |
| NORTH-EAST   | 111      | 92       | -19    | -17.1% | 81:10,000                                      |
| DELORAINE    | 92       | 97       | 5      | 5.4%   | 27:10,000                                      |
| BURNIE       | 273      | 307      | 34     | 12.5%  | 116:10,000                                     |
| DEVONPORT    | 279      | 268      | -11    | -3.9%  | 116:10,000                                     |
| CENTRAL WEST | 125      | 116      | -9     | -7.2%  | 48:10,000                                      |