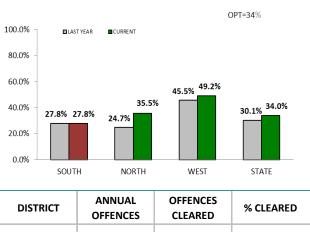

#### ANNUAL CLEAR UP %

| DISTRICT | ANNUAL<br>OFFENCES | OFFENCES<br>CLEARED | % CLEARED |
|----------|--------------------|---------------------|-----------|
| SOUTH    | 9,496              | 3,622               | 38.1%     |
| NORTH    | 6,914              | 2,372               | 34.3%     |
| WEST     | 4,092              | 1,803               | 44.1%     |
| STATE    | 20,502             | 7,797               | 38.0%     |