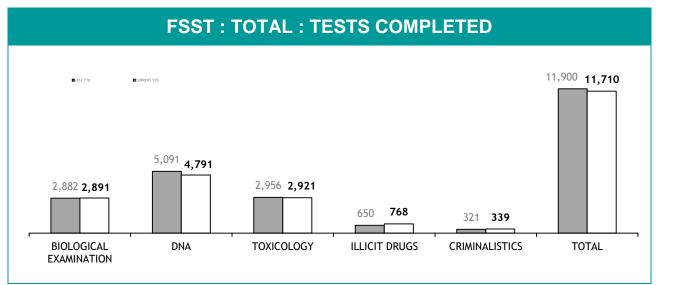

## TOTAL DRUG OFFENDERS

(Includes drug prosecutions, drug diversions and drug youth cautions)