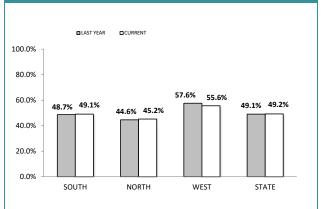

#### **ANNUAL CLEAR UP %**

| DISTRICT ANNUAL OFFENCES |                   | OFFENCES<br>CLEARED | % CLEARED |
|--------------------------|-------------------|---------------------|-----------|
| SOUTH                    | 12,082            | 5,928               | 49.1%     |
| NORTH                    | 8,597             | 3,888               | 45.2%     |
| WEST                     | <b>WEST</b> 5,492 |                     | 55.6%     |
| STATE                    | 26,171            | 12,871              | 49.2%     |