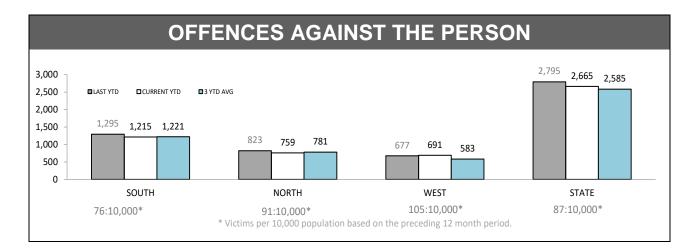

| DEVONPORT    | 43       | 58       | 15  | 34.9%  | 22:10,000                                      |
| CENTRAL WEST | 23       | 23       | 0   | 0.0%   | 8:10,000                                       |
|              |          |          |     |        |                                                |

YTD OFFENDER STATUS



#### ANNUAL CLEARUP

| DISTRICT | ANNUAL<br>OFFENCES | OFFENCES<br>CLEARED | % CLEARED |  |  |
|----------|--------------------|---------------------|-----------|--|--|
| SOUTH    | 378                | 331                 | 87.6%     |  |  |
| NORTH    | 251                | 207                 | 82.5%     |  |  |
| WEST     | 211                | 175                 | 82.9%     |  |  |
| STATE    | 840                | 713                 | 84.9%     |  |  |





| DIVISION     | LAST YTD | THIS YTD | Change |        | Annual<br>offences per<br>10,000<br>population |
|--------------|----------|----------|--------|--------|------------------------------------------------|
| HOBART       | 438      | 433      | -5     | -1.1%  | 137:10,000                                     |
| GLENORCHY    | 288      | 253      | -35    | -12.2% | 91:10,000                                      |
| KINGSTON     | 120      | 118      | -2     | -1.7%  | 33:10,000                                      |
| SOUTH-EAST   | 253      | 214      | -39    | -15.4% | 49:10,000                                      |
| BRIDGEWATER  | 196      | 197      | 1      | 0.5%   | 94:10,000                                      |
| LAUNCESTON   | 620      | 570      | -50    | -8.1%