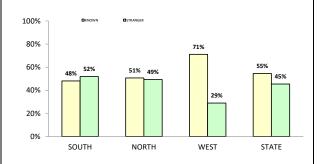

.0%   | 12:10,000                                      |
| LAUNCESTON   | 96       | 119      | 23  | 24.0%  | 30:10,000                                      |
| NORTH-EAST   | 23       | 19       | -4  | -17.4% | 15:10,000                                      |
| DELORAINE    | 13       | 10       | -3  | -23.1% | 4:10,000                                       |
| BURNIE       | 40       | 47       | 7   | 17.5%  | 19:10,000                                      |
| DEVONPORT    | 43       | 58       | 15  | 34.9%  | 22:10,000                                      |
| CENTRAL WEST | 23       | 23       | 0   | 0.0%   | 8:10,000                                       |
|              |          |          |     |        |                                                |

YTD OFFENDER STATUS



#### ANNUAL CLEARUP

| DISTRICT | ANNUAL<br>OFFENCES | OFFENCES<br>CLEARED | % CLEARED |  |  |
|----------|--------------------|---------------------|-----------|--|--|
| SOUTH    | 378                | 331                 | 87.6%     |  |  |
| NORTH    | 251                | 207                 | 82.5%     |  |  |
| WEST     | 211                | 175                 | 82.9%     |  |  |
| STATE    | 840                | 713                 | 84.9%     |  |  |





| DIVISION     | LAST YTD | THIS YTD | Change |        | Annual<br>offences per<br>10,000<br>population |
|--------------|----------|----------|--------|--------|------------------------------------------------|
| HOBART       | 438      | 433      | -5     | -1.1%  | 137:10,000                                     |
| GLENORCH