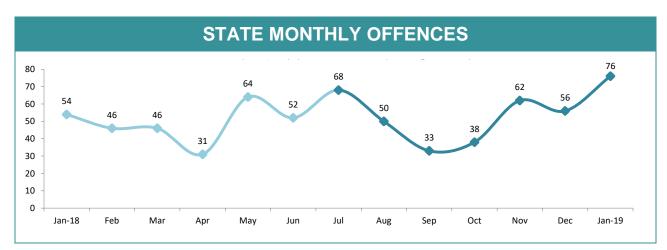

#### **PROPERTY DAMAGE OFFENCES**

#### STATE MONTHLY OFFENCES

|              | DIVISIONS |          |        |        |                                                |
|--------------|-----------|----------|--------|--------|------------------------------------------------|
| DIVISION     | LAST YTD  | THIS YTD | Change |        | Annual<br>offences per<br>10,000<br>population |
| HOBART       | 207       | 180      | -27    | -13.0% | 66:10,000                                      |
| GLENORCHY    | 217       | 146      | -71    | -32.7% | 65:10,000                                      |
| KINGSTON     | 69        | 61       | -8     | -11.6% | 18:10,000                                      |
| SOUTH-EAST   | 227       | 192      | -35    | -15.4% | 43:10,000                                      |
| BRIDGEWATER  | 229       | 154      | -75    | -32.8% | 82:10,000                                      |
| LAUNCESTON   | 381       | 474      | 93     | 24.4%  | 107:10,000                                     |
| NORTH-EAST   | 89        | 71       | -18    | -20.2% | 63:10,000                                      |
| DELORAINE    | 67        | 54       | -13    | -19.4% | 16:10,000                                      |
| BURNIE       | 207       | 223      | 16     | 7.7%   | 79:10,000                                      |
| DEVONPORT    | 198       | 206      | 8      | 4.0%   | 83:10,000                                      |
| CENTRAL WEST | 93        | 83       | -10    | -10.8% | 35:10,000                                      |