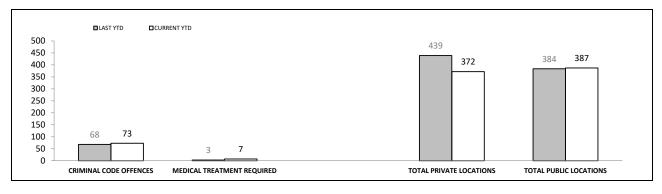

#### **OFFENCES AGAINST POLICE**

| OFFENCE                       | LAST YTD | CURRENT YTD | СНА | NGE    |
|-------------------------------|----------|-------------|-----|--------|
| ASSAULT                       | 162      | 130         | -32 | -19.8% |
| RESIST                        | 228      | 216         | -12 | -5.3%  |
| OBSTRUCT                      | 58       | 52          | -6  | -10.3% |
| THREATEN/ABUSE/<br>INTIMIDATE | 275      | 238         | -37 | -13.5% |
| CRIMINAL CODE<br>OFFENCE      | 14       | 6           | -8  | -57.1% |

| LOCATIONS        |          |             |      |        |  |
|------------------|----------|-------------|------|--------|--|
| OFFENCE          | LAST YTD | CURRENT YTD | СНА  | NGE    |  |
| DWELLING/HOUSE   | 1,133    | 1,017       | -116 | -10.2% |  |
| LICENSED PREMISE | 134      | 142         | 8    | 6.0%   |  |
| SCHOOL           | 33       | 30          | -3   | -9.1%  |  |
| PARK             | 21       | 16          | -5   | -23.8% |  |
| CAR PARK         | 63       | 70          | 7    | 11.1%  |  |
| SPORTS GROUND    | 9        | 14          | 5    | 55.6%  |  |