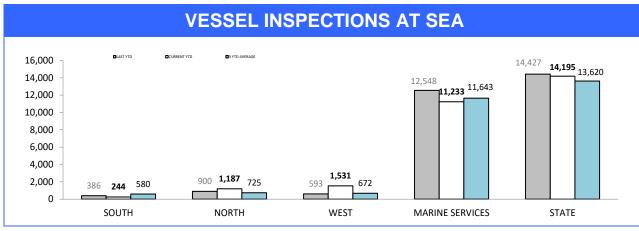

/Fatal crashes); Traffic Crash Reporting System (Total Crashes)

\*Note: Total crash figures run one month behind other year to date figures to account for crash report processing time

## **Rural Road Policing**



Rural locations are as defined in the Australian Statistical Geography Standard. Rural infringement data only available since the introduction of PINS. Rural Active AVL Hours only available from July 2014.

## **Marine Enforcement**



Source): Collation of this measure changed in 1<sup>st</sup> July 2016 from manual reporting by Districts to automated data extraction from Fine and Infringement Notice Database, Prosecution System and Information Bureau. Data reported prior to 1<sup>st</sup> July 2016 should not be compared to later data due to the change in collation method









Source (all other on page): self-reported monthly by districts

## **Rescue Services**

|  | TED | SERV |  |
|--|-----|------|--|
|  |     |      |  |
|  |     |      |  |

| CATEGORY                           | LAST YTD | CURRENT YTD | CHANGE |
|------------------------------------|----------|-------------|--------|
| SEARCH & RESCUE HOURS              | 215      | 203         | -12    |
| AMBULANCE TASMANIA HOURS           | 105      | 190         | 85     |
| POLICE OPERATIONS HOURS            | 27       | 45          | 18     |
| EXERCISES HOURS                    | 0        | 0           | 0      |
| TOTAL OPERATIONAL HOURS            | 347      | 438         | 91     |
|                                    |          |             |        |
| FLIGHT CREW TRAINING HOURS