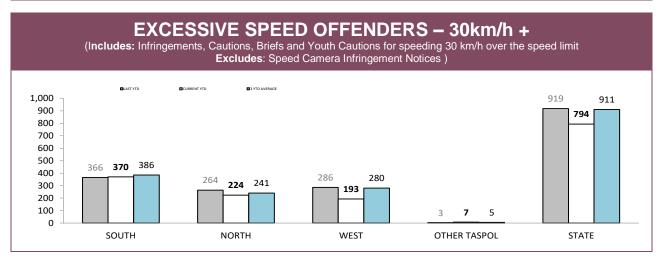

| HOURS | OPERATIONS | VEHICLES   | HOURS | OPERATIONS      | VEHICLES | HOURS |
| SOUTH    | 50         | 11,169   | 84    | 91         | 18,412     | 161   | 86              | 22,863   | 138   |
| NORTH    | 31         | 8,056    | 53    | 131        | 21,688     | 157   | 56              | 8,181    | 68    |
| WEST     | 50         | 4,599    | 69    | 128        | 13,452     | 120   | 39              | 2,882    | 38    |
| STATE    | 131        | 23,824   | 206   | 350        | 53,552     | 438   | 181             | 33,926   | 244   |

Source (all on page): DTO database



#### **EXCESSIVE SPEED OFFENDERS – 15-29km/h**

(Includes: Infringements, Cautions, Briefs and Youth Cautions for speeding between 15 and 29 km/h over the speed limit Excludes: Speed Camera Infringement Notices )





Source: Fine and Infringement Notice Database, Prosecution and Information Bureau



Source: Fine and Infringement Notice Database, Prosecution and Information Bureau



Source: Fine and Infringement Notice Database, Prosecution and Information Bureau



Source: Fine and Infringement Notice Database, Prosecution and Information Bureau



Source: self-reported monthly by districts





# Road policing

#### ALCOHOL AND DRUG TESTS BY AREA

| DISTRICT |          | STS: DISTRICT TRAFFIC | RANDOM BREATH TES | STS: GENERAL PATROLS | ORAL FLUID TESTS (DRUGS) |             |  |
|----------|----------|-----------------------|-------------------|----------------------|--------------------------|-------------|--|
| DISTRICT | LAST YTD | CURRENT YTD           | LAST YTD          | CURRENT YTD