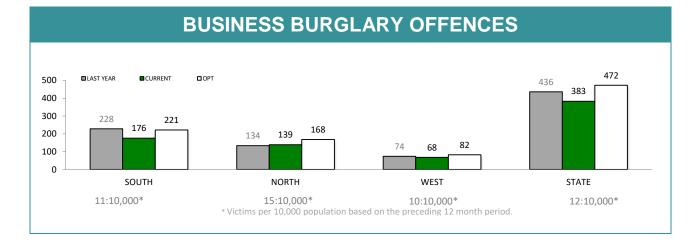

#### ANNUAL CLEAR UP %

| DISTRICT | OFFENCES | CLEARED | % CLEARED |
|----------|----------|---------|-----------|
| SOUTH    | 663      | 164     | 24.7%     |
| NORTH    | 369      | 109     | 29.5%     |
| WEST     | 261      | 113     | 43.3%     |
| STATE    | 1,293    | 386     | 29.9%     |