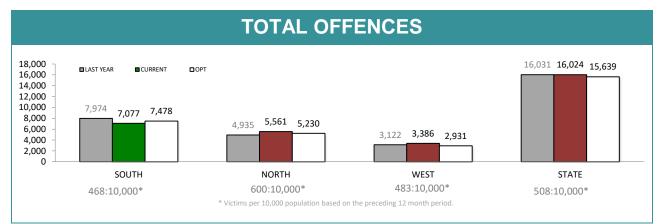

## Crime

|              | DIVISIONS |          |        |        |                                                |  |  |
|--------------|-----------|----------|--------|--------|------------------------------------------------|--|--|
| DIVISION     | LAST YTD  | THIS YTD | Change |        | Annual<br>offences per<br>10,000<br>population |  |  |
| HOBART       | 2,232     | 1,997    | -235   | -10.5% | 683:10,000                                     |  |  |
| GLENORCHY    | 2,165     | 1,741    | -424   | -19.6% | 649:10,000                                     |  |  |
| KINGSTON     | 603       | 629      | 26     | 4.3%   | 192:10,000                                     |  |  |
| SOUTH-EAST   | 1,683     | 1,541    | -142   | -8.4%  | 359:10,000                                     |  |  |
| BRIDGEWATER  | 1,291     | 1,169    | -122   | -9.5%  | 557:10,000                                     |  |  |
| LAUNCESTON   | 3,778     | 4,469    | 691    | 18.3%  | 1019:10,000                                    |  |  |
| NORTH-EAST   | 517       | 496      | -21    | -4.1%  | 409:10,000                                     |  |  |
| DELORAINE    | 640       | 596      | -44    | -6.9%  | 161:10,000                                     |  |  |
| BURNIE       | 1,148     | 1,258    | 110    | 9.6%   | 460:10,000                                     |  |  |
| DEVONPORT    | 1,248     | 1,476    | 228    | 18.3%  | 574:10,000                                     |  |  |
| CENTRAL WEST | 726       | 652      | -74    | -10.2% | 258:10,000                                     |  |  |

#### **ANNUAL CLEAR UP %**

| DISTRICT ANNUAL OFFENCES |                   | OFFENCES<br>CLEARED | % CLEARED |
|--------------------------|-------------------|---------------------|-----------|
| SOUTH                    | 12,082            | 5,928               | 49.1%     |
| NORTH                    | 8,597             | 3,888               | 45.2%     |
| WEST                     | <b>WEST</b> 5,492 |                     | 55.6%     |
| STATE                    | 26,171            | 12,871              | 49.2%     |