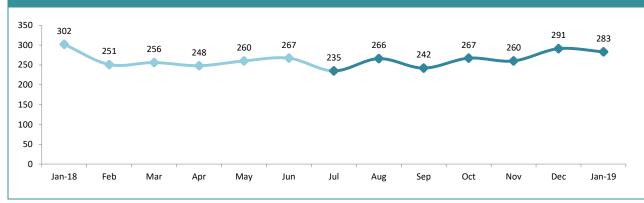

#### STATE MONTHLY OFFENCES

|              | DIVISIONS |          |        |        |                                                |
|--------------|-----------|----------|--------|--------|------------------------------------------------|
| DIVISION     | LAST YTD  | THIS YTD | Change |        | Annual<br>offences per<br>10,000<br>population |
| HOBART       | 1,671     | 1,442    | -229   | -13.7% | 137:10,000                                     |
| GLENORCHY    | 1,769     | 1,398    | -371   | -21.0% | 91:10,000                                      |
| KINGSTON     | 454       | 480      | 26     | 5.7%   | 33:10,000                                      |
| SOUTH-EAST   | 1,362     | 1,278    | -84    | -6.2%  | 49:10,000                                      |
| BRIDGEWATER  | 1,046     | 924      | -122   | -11.7% | 94:10,000                                      |
| LAUNCESTON   | 2,992     | 3,674    | 682    | 22.8%  | 146:10,000                                     |
| NORTH-EAST   | 392       | 385      | -7     | -1.8%  | 81:10,000                                      |
| DELORAINE    | 528       | 476      | -52    | -9.8%  | 27:10,000                                      |
| BURNIE       | 841       | 901      | 60     | 7.1%   | 116:10,000                                     |
| DEVONPORT    | 922       | 1,152    | 230    | 24.9%  | 116:10,000                                     |
| CENTRAL WEST | 580       | 513      | -67    | -11.6% | 48:10,000                                      |
|              |           |          |        |        |                                                |
|              |           |          |        |        |                                                |