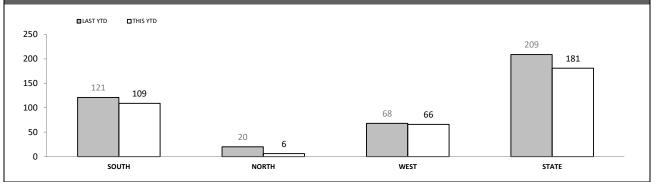

| 1,125    | 1,136             | 111             | 126      |  |  |

Source (all on page): Family Violence Management System

#### **ALCOHOL & DRUGS** (Excludes other and argument categories)

| DISTRICT | OFFENDER A | AFFECTED BY | VICTIM AFFECTED BY |         |  |
|----------|------------|-------------|--------------------|---------|--|
| DISTRICT | DRUGS      | ALCOHOL     | DRUGS              | ALCOHOL |  |
| SOUTH    | 85         | 207         | 10                 | 66      |  |
| NORTH    | 57         | 98          | 13                 | 38      |  |
| WEST     | 47         | 102         | 5                  | 43      |  |
| STATE    | 189        | 407         | 28                 | 147     |  |

# Public safety



#### FAMILY VIOLENCE ORDERS : COURT APPLICATION



Source: Family Violence Management System

#### **PROTECTIVE ORDERS : BREACHES**

| PF       |          | vo       | FVO      |          |  |
|----------|----------|----------|----------|----------|--|
| DISTRICT | LAST YTD | THIS YTD | LAST YTD | THIS YTD |  |
| SOUTH    | 253      | 229      | 200      | 203      |  |
| NORTH    | 144      | 168      | 201      | 159      |  |
| WEST     | 116      | 167      | 97       | 116      |  |
| STATE    | 513      | 564      | 498      | 478      |  |

Source: Offence Reporting System

#### **ROAD & PUBLIC ORDER SERVICES (RPOS\*): PUBLIC ORDER ACTIVITIES**

|                                        | SOUTH | NORTH | WEST | STATE |
|----------------------------------------|-------|-------|------|-------|
| Public Events Attended