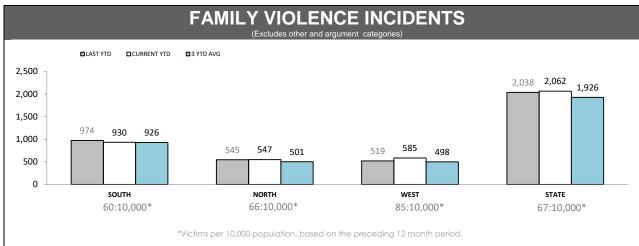

#### FAMILY VIOLENCE INCIDENT: RAST CLASSIFICATIONS

Source (all on page): Family Violence Management System