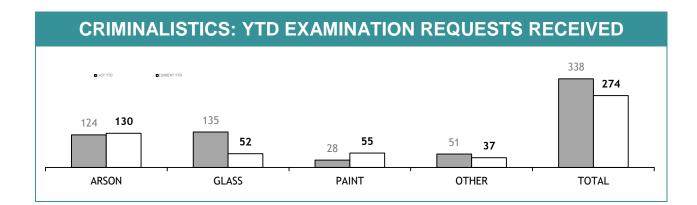

|
| CANNABIS IDENTIFICATION    | 0                                                            | 0                                                     | 0                                        |  |
| OTHER DRUG IDENTIFICATION  | 28                                                           | 0                                                     | 0                                        |  |
| DRUG PURITY                | 0                                                            | 0                                                     | 0                                        |  |
| TOTAL                      | 28                                                           | 0                                                     | -                                        |  |

**FSST** 



# YTD TESTS COMPLETED





| TEST REQUESTS NOT COMPLETE |                                                              |                                                       |                                          |  |
|----------------------------|--------------------------------------------------------------|-------------------------------------------------------|------------------------------------------|--|
|                            | CURRENT REQUESTS<br>(RECEIVED WITHIN THE LAST TWO<br>MONTHS) | OLDER REQUESTS<br>(RECEIVED MORE THAN TWO MONTHS AGO) | AVERAGE DAYS ON HAND<br>(OLDER REQUESTS) |  |
| ARSON                      | 9                                                            | 0                                                     | 0