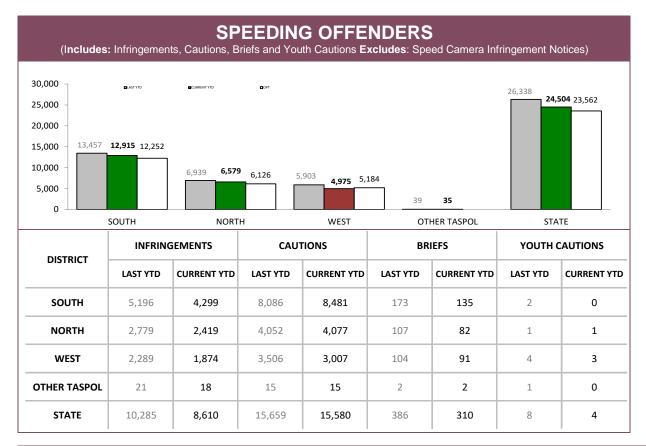

-------|------------|-------|-----------------|----------|-------|
| DISTRICT |            | HIGHWAYS |       |            | MAIN ROADS |       | SECONDARY ROADS |          |       |
| DISTRICT | OPERATIONS | VEHICLES | HOURS | OPERATIONS | VEHICLES   | HOURS | OPERATIONS      | VEHICLES | HOURS |
| SOUTH    | 50         | 11,169   | 84    | 91         | 18,412     | 161   | 86              | 22,863   | 138   |
| NORTH    | 31         | 8,056    | 53    | 131        | 21,688     | 157   | 56              | 8,181    | 68    |
| WEST     | 50         | 4,599    | 69    | 128        | 13,452     | 120   | 39              | 2,882    | 38    |
| STATE    | 131        | 23,824   | 206   | 350        | 53,552     | 438   | 181             | 33,926   | 244   |

Source (all on page): DTO database



#### **EXCESSIVE SPEED OFFENDERS – 15-29km/h**

(Includes: Infringements, Cautions, Briefs and Youth Cautions for speeding between 15 and 29 km/h over the speed limit Excludes: Speed Camera Infringement Notices )





Source: Fine and Infringement Notice Database, Prosecution and Information Bureau



Source: Fine and Infringement Notice Database, Prosecution and Information Bureau



Source: Fine and Infringement Notice Database, Prosecution and Information Bureau



Source: Fine and Infringement Notice Database, Prosecution and Information Bureau



Source: self-reported monthly by districts





# Road policing

#### ALCOHOL AND DRUG TESTS BY AREA

| DISTRICT |          | STS: DISTRICT TRAFFIC | RANDOM BREATH TES | STS: GENERAL PATROLS | ORAL FLUID TESTS (DRUGS) |             |  |
|--