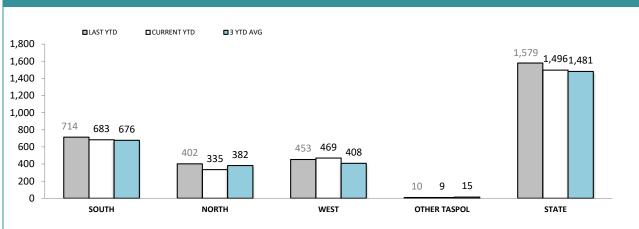

| 118         |
| CIB DEVONPORT | 218             | 192         | 54             | 43          | 169      | 164         |
| CIB BELLERIVE | 181             | 218         | 54             | 40          | 136      | 181         |
| STATE         | 1,722           | 1,504       | 383            | 293         | 1,387    | 1,250       |

Source (all on page): Collation of this measure changed in 1<sup>st</sup> July 2016 from manual reporting by Districts to automated data extraction from Fine and Infringement Notice Database, Prosecution System and Information Bureau System. Data reported prior to 1<sup>st</sup> July 2016 should not be compared to later data due to the change in collation method

## TOTAL DRUG OFFENDERS

(Includes drug prosecutions, drug diversions and drug youth cautions)



#### TOTAL DRUG OFFENDERS BY PROCEEDING TYPE

| DISTRICT     | PROSECUTIONS |             | YOUTH C  | AUTIONS     | DRUG DIVERSIONS |             |
|--------------|--------------|-------------|----------|-------------|-----------------|-------------|
| DISTRICT     | LAST YTD     | CURRENT YTD | LAST YTD | CURRENT YTD | LAST YTD        | CURRENT YTD |
| SOUTH        | 499          | 485         | 58       | 55          | 157             | 143         |
| NORTH        | 316          | 248         | 14       | 19          | 72              | 68          |
| WEST         | 345          | 394         | 34       | 28          | 74              | 47          |
| OTHER TASPOL | 6            | 5           | 2        | 3           | 2               | 1           |
| STATE        | 1,166        |