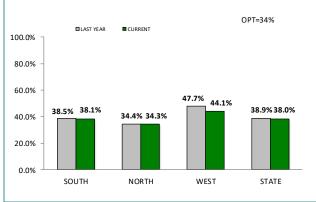

## **Policing - Public Satisfaction**

\*The question "How safe do you feel at home during the daytime" has been removed from the SRC survey.

| STATEMENTS ABOUT POLICE<br>(Survey respondents who agreed/strongly agreed with the statement.) |       |       |      |                      |                     |  |
|------------------------------------------------------------------------------------------------|-------|-------|------|----------------------|---------------------|--|
|                                                                                                | SOUTH | NORTH | WEST | TASMANIAN<br>AVERAGE | NATIONAL<br>AVERAGE |  |
| I THINK POLICE PERFORM THEIR JOB<br>PROFESSIONALLY                                             | 90%   | 91%   | 91%  | 91%                  | 86%                 |  |
| POLICE TREAT PEOPLE FAIRLY AND EQUALLY                                                         | 78%   | 80%   | 81%  | 79%                  | 73%                 |  |
| MOST POLICE ARE HONEST                                                                         | 78%   | 79%   | 78%  | 78%                  | 74%                 |  |
| I DO HAVE CONFIDENCE IN THE POLICE                                                             | 88%   | 88%   | 88%  | 88%                  | 84%                 |  |

\* Examples of public order problems given were: vandalism, gangs, drunken & disorderly behaviour.

Source: supplied quarterly by Social Research Centre.

Period: 12 months between December 2017 to November 2018.

No respondents were associated with Police.

Error margins on National, State and District figures are 0.5%, 2% and 4%, respectively.