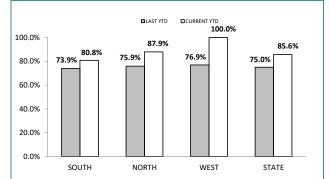

ANNUAL CLEAR UP %

| DISTRICT | ANNUAL<br>OFFENCES | OFFENCES<br>CLEARED | % CLEARED |
|----------|--------------------|---------------------|-----------|
| SOUTH    | 262                | 223                 | 85.1%     |
| NORTH    | 133                | 104                 | 78.2%     |
| WEST     | <b>WEST</b> 110    |                     | 95.5%     |
| STATE    | 505                | 432                 | 85.5%     |