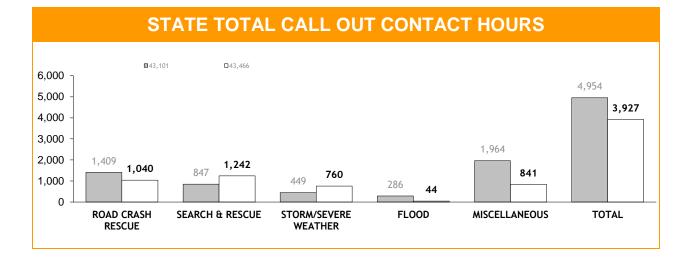

| TOTAL CALL OUTS      |                 |  |
| REGION     | Jul 17 - Jan 18                   | Jul 18 - Jan 19 | Jul 17 - Jan 18  | Jul 18 - Jan 19 | Jul 17 - Jan 18      | Jul 18 - Jan 19 |  |
| SOUTH      | 147                               | 0               | 13               | 95              | 617                  | 686             |  |
| NORTH      | 19                                | 8               | 208              | 63              | 770                  | 439             |  |
| NORTH-WEST | 0                                 | 8               | 35               | 20              | 335                  | 449             |  |
| STATE      | 166                               | 16              | 256              | 178             | 1,722                | 1,574           |  |



|            | CONTACT HOURS : CATEGORIES |                 |                 |                 |                 |                 |  |
|------------|----------------------------|-----------------|-----------------|-----------------|-----------------|-----------------|--|
|            | ROAD CRASH RESCUE          |                 | SEARCH AN       | ID RESCUE       | STORM/SEVE      | RE WEATHER      |  |
| REGION     | Jul 17 - Jan 18            | Jul 18 - Jan 19 | Jul 17 - Jan 18 | Jul 18 - Jan 19 | Jul 17 - Jan 18 | Jul 18 - Jan 19 |  |
| SOUTH      | 348                        | 309             | 470             | 448             | 251             | 440             |  |
| NORTH      | 667                        | 322             | 329             | 334             | 66