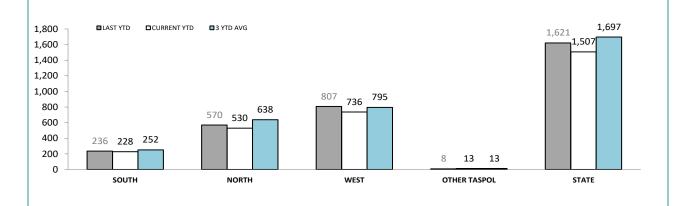

|  |  |  |  |  |  |
| CENTRAL WEST | 11        | 15       | 4   | 36.4%                                          | 14:10,000 |  |  |  |  |  |  |  |
|              |           |          |     |                                                |           |  |  |  |  |  |  |  |

#### ANNUAL CLEAR UP %



| DISTRICT | ANNUAL<br>OFFENCES | OFFENCES<br>CLEARED | % CLEARED |
|----------|--------------------|---------------------|-----------|
| SOUTH    | 458                | 275                 | 60.0%     |
| NORTH    | 260                | 199                 | 76.5%     |
| WEST     | 134                | 77                  | 57.5%     |
| STATE    | 852                | 551                 | 64.7%     |



#### **GENERAL INFORMATION REPORTS**

#### **TRAFFIC-RELATED INFORMATION REPORTS**





Source (all on page): Collation of this measure changed in 1<sup>st</sup> July 2016 from manual reporting by Districts to automated data extraction from Information Data Management System. Data reported prior to 1<sup>st</sup> July 2016 should not be compared to later data due to the change in collation method



#### **CIB TOTAL OFFENDERS**



|               | CIB OF          | FICE PEI    | RFORMA         | ANCE        |          |             |
|---------------|-----------------|-------------|----------------|-------------|----------|-------------|
| STATION       | CRIME OFFENDERS |             | BAIL OFFENDERS |             | OTHER O  | FFENDERS    |
| STATION       | LAST YTD        | CURRENT YTD | LAST YTD       | CURRENT YTD | LAST YTD | CURRENT YTD |
| CIB HOBART    | 283