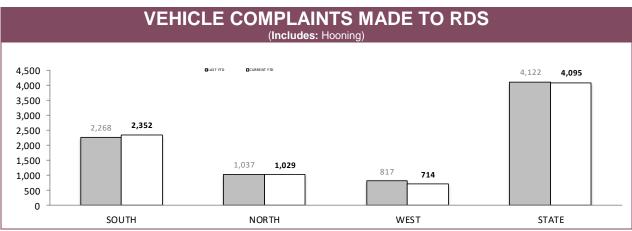

| 12                   | 14      | 34               | 100           | 178   |  |  |  |
| STATE | 115                                                                                                                  | 48                   | 71      | 233              | 526           | 993   |  |  |  |

Source: Breath Analysis System



Source: Fine and Infringement Notice Database, Prosecution and Information Bureau



Source: Fine and Infringement Notice Database (unlicensed driving offence notices), Prosecutions System (restricted, suspended, disqualified & unlicensed charges)



Source: Fine and Infringement Notice Database, Prosecution and Information Bureau

\*Figures for Support Districts not currently shown



Sources: Command and Control System, Emergency Services Computer Aided Dispatch



Source: Vehicle Clamping & Confiscation System

|              | LAST YTD | CURRENT YTD |          |             |          |             |
|--------------|----------|-------------|----------|-------------|----------|-------------|
|              |          | CORRENTITO  | LAST YTD | CURRENT YTD | LAST YTD | CURRENT YTD |
| SOUTH        | 2        | 1           | 45       | 28          | 148      | 106         |
| NORTH        | 3        | 1           | 11       | 14          | 86       | 75          |
| WEST         | 4        | 0           | 10       | 12          | 85       | 77          |
| OTHER TASPOL | 0        | 0           | 0        | 0           | 0        | 1           |
| STATE        | 9