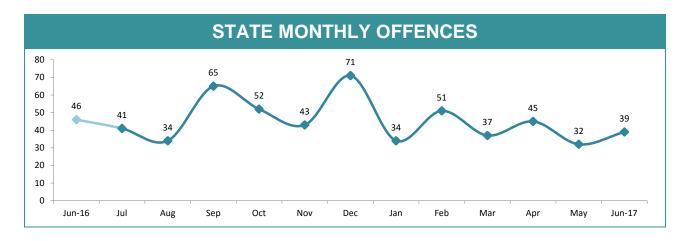

### STATE MONTHLY OFFENCES

| DIVISIONS    |          |          |        |       |                                                |  |
|--------------|----------|----------|--------|-------|------------------------------------------------|--|
| DIVISION     | LAST YTD | THIS YTD | Change |       | Annual<br>offences per<br>10,000<br>population |  |
| HOBART       | 2,379    | 2,550    | 171    | 7.2%  | 132:10,000                                     |  |
| GLENORCHY    | 2,231    | 2,540    | 309    | 13.9% | 90:10,000                                      |  |
| KINGSTON     | 759      | 784      | 25     | 3.3%  | 37:10,000                                      |  |
| SOUTH-EAST   | 2,349    | 2,524    | 175    | 7.4%  | 54:10,000                                      |  |
| BRIDGEWATER  | 1,412    | 1,580    | 168    | 11.9% | 97:10,000                                      |  |
| LAUNCESTON   | 5,423    | 5,986    | 563    | 10.4% | 142:10,000                                     |  |
| NORTH-EAST   | 533      | 681      | 148    | 27.8% | 79:10,000                                      |  |
| DELORAINE    | 809      | 1,061    | 252    | 31.1% | 30:10,000                                      |  |
| BURNIE       | 1,431    | 1,542    | 111    | 7.8%  | 97:10,000                                      |  |
| DEVONPORT    | 1,759    | 1,859    | 100    | 5.7%  | 83:10,000                                      |  |
| CENTRAL WEST | 708      | 799      | 91     | 12.9% | 44:10,000                                      |  |
|              | *        | ,        |        |       | ,                                              |  |
|              |          |          |        |       |                                                |  |