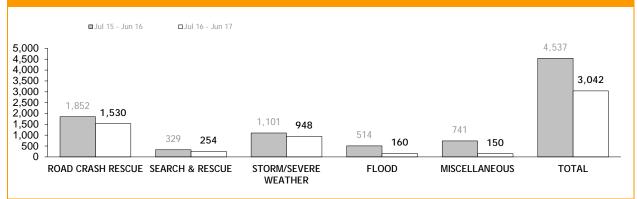

## **Rescue Services**

|     | <br> | <br>  |            |
|-----|------|-------|------------|
| HEL |      |       | CEC.       |
|     |      | IK VI | <b>UED</b> |
|     |      |       |            |

| CATEGORY                         | LAST YTD | CURRENT YTD | CHANGE |
|----------------------------------|----------|-------------|--------|
| SEARCH & RESCUE HOURS            | 363      | 343         | -20    |
| TAS AMBULANCE HOURS              | 104      | 225         | 121    |
| POLICE OPERATIONS HOURS          | 22       | 47          | 25     |
| EXERCISES HOURS                  | 0        | 0           | 0      |
| TOTAL OPERATIONAL HOURS          | 489      | 615         | 126    |
| FLIGHT CREW TRAINING HOURS       | 134      | 121         | -13    |
| PILOT TRAINING HOURS             | 0        | 0           | 0      |
| OTHER TRAINING HOURS             | 0        | 12          | 12     |
| TOTAL TRAINING HOURS             | 134      | 133         | -1     |
| TOTAL HOURS                      | 623      | 748         | 125    |
| AMSA ACTIVATED SEARCH CREW HOURS | 19       | 11          | -8     |
|                                  |          |             |        |