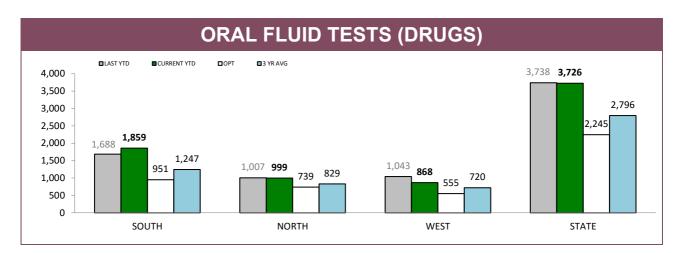

| ALCOHOL AND DRUG TESTS BY AREA |          |                       |                                      |             |                          |             |  |  |
|--------------------------------|----------|-----------------------|--------------------------------------|-------------|--------------------------|-------------|--|--|
| DISTRICT                       |          | STS: DISTRICT TRAFFIC | RANDOM BREATH TESTS: GENERAL PATROLS |             | ORAL FLUID TESTS (DRUGS) |             |  |  |
| DISTRICT                       | LAST YTD | CURRENT YTD           | LAST YTD                             | CURRENT YTD | LAST YTD                 | CURRENT YTD |  |  |
| SOUTH                          | 69,966   | 79,981                | 170,085                              | 206,262     | 1,688                    | 1,859       |  |  |
| NORTH                          | 56,174   | 49,602                | 70,837                               | 70,104      | 1,007                    | 999         |  |  |
| WEST                           | 39,939   | 39,167                | 62,609                               | 60,329      | 1,043                    | 868         |  |  |
| STATE                          | 166,079  | 168,750               | 303,531                              | 336,695     | 3,738                    | 3,726       |  |  |