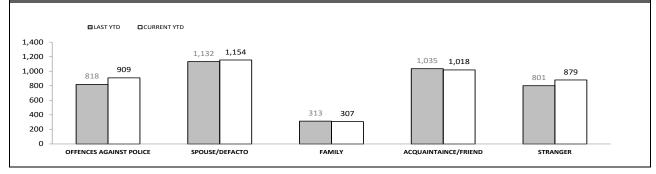

### **OFFENCES AGAINST THE PERSON: VICTIM CATEGORIES**

### OFFENCES AGAINST POLICE

| OFFENCE                       | LAST YTD | CURRENT YTD | CHANGE |        |
|-------------------------------|----------|-------------|--------|--------|
| ASSAULT                       | 245      | 232         | -13    | -5.3%  |
| RESIST                        | 272      | 300         | 28     | 10.3%  |
| OBSTRUCT                      | 71       | 85          | 14     | 19.7%  |
| THREATEN/ABUSE/<br>INTIMIDATE | 301      | 386         | 85     | 28.2%  |
| CRIMINAL CODE<br>OFFENCE      | 15       | 12          | -3     | -20.0% |