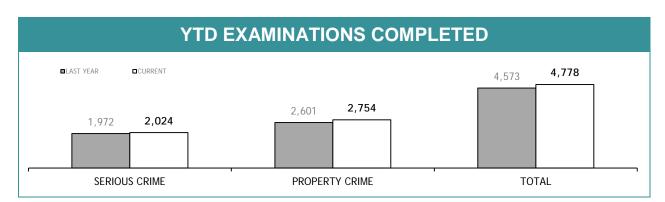

|
| PERSONNEL SUCCESSFULLY COMPLETING PROMOTION PROCESS : FEMALE | 0              |

### **PROMOTION : SERGEANTS**

|                                                              | THIS JUL - JUN |
|--------------------------------------------------------------|----------------|
| ELIGIBLE % SITTING PROMOTION EXAMINATIONS                    | 0%             |
| PERSONNEL SITTING PROMOTION EXAMINATIONS                     | 0              |
| PERSONNEL SUCCESSFULLY COMPLETING EXAMINATIONS               | 0              |
| PERSONNEL SUCCESSFULLY COMPLETING PROMOTION PROCESS : MALE   | 0              |
| PERSONNEL SUCCESSFULLY COMPLETING PROMOTION PROCESS : FEMALE | 0              |

# APPENDIX D

Source (all in Appendix D): LIMS (Laboratory Information Management System)













| EXAMINATION REQUESTS NOT COMPLETE |                                                              |                                                       |                                          |  |
|-----------------------------------|--------------------------------------------------------------|-------------------------------------------------------|------------------------------------------|--|
|                                   | CURRENT REQUESTS<br>(RECEIVED WITHIN THE LAST TWO<br>MONTHS) | OLDER REQUESTS<br>(RECEIVED MORE THAN TWO MONTHS AGO) | AVERAGE DAYS ON HAND<br>(OLDER REQUESTS) |  |
| SERIOUS CRIME                     | 228                                                          | 90                                                    | 159