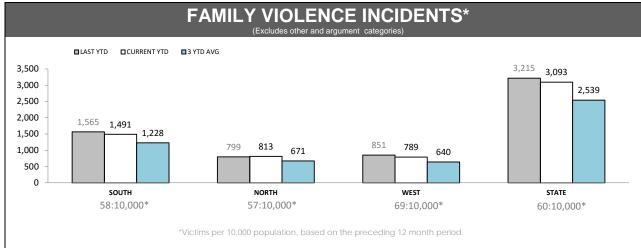

### FAMILY VIOLENCE INCIDENT: RAST CLASSIFICATIONS

\*\* Due to changed reporting procedures, this data may not fully capture action taken at the scene of incidents These indicators are under review.

Source (all on page): Family Violence Management System