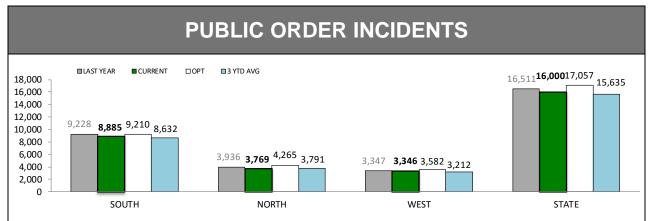

# **Public Safety**

| PU       | PUBLIC DISTURBANCE                |       |      |  |  |  |  |
|----------|-----------------------------------|-------|------|--|--|--|--|
| DISTRICT | DISTRICT LAST YTD THIS YTD CHANGE |       |      |  |  |  |  |
| SOUTH    | 2,888                             | 2,722 | -166 |  |  |  |  |
| NORTH    | 1,110                             | 1,062 | -48  |  |  |  |  |
| WEST     | 868                               | 896   | 28   |  |  |  |  |
| STATE    | 4,866                             | 4,680 | -186 |  |  |  |  |

| PUBLIC NOISE |          |          |        |  |  |
|--------------|----------|----------|--------|--|--|
| DISTRICT     | LAST YTD | THIS YTD | CHANGE |  |  |
| SOUTH        | 3,014    | 2,796    | -218   |  |  |
| NORTH        | 1,321    | 1,335    | 14     |  |  |
| WEST         | 1,540    | 1,472    | -68    |  |  |
| STATE        | 5,875    | 5,603    | -272   |  |  |

| VANDALISM                         |       |       |     |  |  |  |
|-----------------------------------|-------|-------|-----|--|--|--|
| DISTRICT LAST YTD THIS YTD CHANGE |       |       |     |  |  |  |
| SOUTH                             | 925   | 954   | 29  |  |  |  |
| NORTH                             | 540   | 518   | -22 |  |  |  |
| WEST                              | 360   | 348   | -12 |  |  |  |
| STATE                             | 1,825 | 1,820 | -5  |  |  |  |

Source (all on page): Command And Control System

| OFFENSIVE BEHAVIOUR |          |          |        |  |  |
|---------------------|----------|----------|--------|--|--|
| DISTRICT            | LAST YTD | THIS YTD | CHANGE |  |  |
| SOUTH               | 2,448    | 2,478    | 30     |  |  |
| NORTH               | 994      | 875      | -119   |  |  |
| WEST                | 591      | 641      | 50     |  |  |
| STATE               | 4,033    | 3,994    | -39    |  |  |