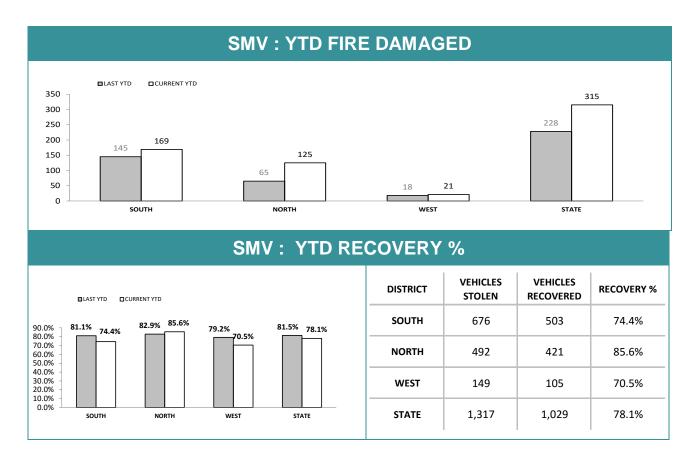

### **ANNUAL CLEAR UP %**

| DISTRICT | ANNUAL<br>OFFENCES | OFFENCES<br>CLEARED | % CLEARED |  |
|----------|--------------------|---------------------|-----------|--|
| SOUTH    | 676                | 178                 | 26.3%     |  |
| NORTH    | 492                | 204                 | 41.5%     |  |
| WEST     | 149                | 37                  | 24.8%     |  |
| STATE    | 1,317              | 419                 | 31.8%     |  |

|   | SMV : YTD RECOVERIES |           |             |             |                |                                |             |  |  |  |  |  |
|---|----------------------|-----------|-------------|-------------|----------------|--------------------------------|-------------|--|--|--|--|--|
|   | DISTRICT             | RECOVERED | IN DISTRICT | RECOVERED O | UT OF DISTRICT | TOTAL REMAINING<br>UNRECOVERED |             |  |  |  |  |  |
| _ |                      | LAST YTD  | CURRENT YTD | LAST YTD    | CURRENT YTD    | TOTAL<br>RECORDED*             | CURRENT YTD |  |  |  |  |  |
|   | SOUTH                | 461       | 494         | 8           | 9              | 979                            | 173         |  |  |  |  |  |
|   | NORTH                | 297       | 401         | 18          | 20             | 317                            | 71          |  |  |  |  |  |
|   | WEST                 | 107       | 93          | 15          | 12             | 155                            | 44          |  |  |  |  |  |
| - | STATE                | 865       | 988         | 41          | 41             | 1,451                          | 288         |  |  |  |  |  |