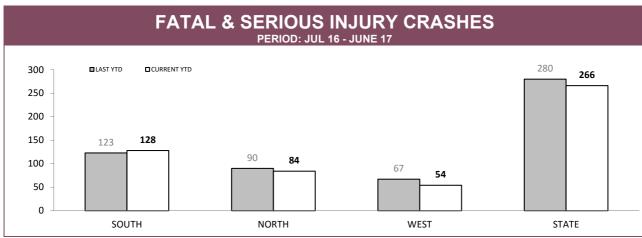

Source (all on page): RPOS Activity Report

Source: Crash Data Manager

Source: Crash Data Manager

|              | TOTAL CRASHES* |             |        | FATAL & SERIOUS INJURY CRASHES |             |       |
|--------------|----------------|-------------|--------|--------------------------------|-------------|-------|
|              | LAST YTD       | CURRENT YTD | CHANGE | LAST YTD                       | CURRENT YTD | CHANG |
| HOBART       | 1,211          | 1,278       | 67     | 18                             | 12          | -6    |
| GLENORCHY    | 686            | 688         | 2      | 15                             | 18          | 3     |
| KINGSTON     | 415            | 462         | 47     | 27                             | 29          | 2     |
| SOUTH-EAST   | 847            | 886         | 39     | 35                             | 38          | 3     |
| BRIDGEWATER  | 360            | 382         | 22     | 28                             | 31          | 3     |
| LAUNCESTON   | 1,119          | 1,169       | 50     | 39                             | 27          | -12   |
| NORTH-EAST   | 222            | 244         | 22     | 25                             | 24          | -1    |
| DELORAINE    | 365            | 371         | 6      | 26                             | 33          | 7     |
| BURNIE       | 446            | 462         | 16     | 34                             | 20          | -14   |
| DEVONPORT    | 500            | 534         | 34     | 10                             | 14          | 4     |
| CENTRAL WEST | 269            | 297         | 28     | 23                             | 20          | -3    |
| STATE        | 6,440          | 6,773       | 333    | 280                            | 266         | -14   |

Sources: Crash Data Manager (Serious/Fatal crashes); Traffic Crash Reporting System (Total Crashes)

\*Note: Total crash figures run one month behind other year to date figures to account for crash report processing time