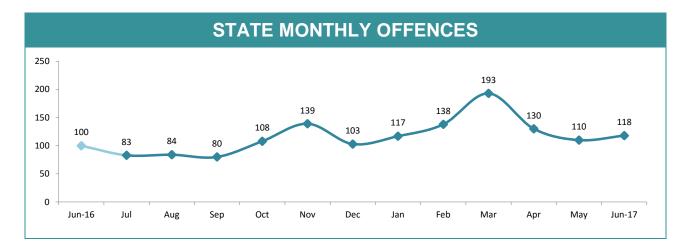

### STATE MONTHLY OFFENCES

|              | DIVISIONS |          |        |        |                                                |  |  |
|--------------|-----------|----------|--------|--------|------------------------------------------------|--|--|
| DIVISION     | LAST YTD  | THIS YTD | Change |        | Annual<br>offences per<br>10,000<br>population |  |  |
| HOBART       | 401       | 390      | -11    | -2.7%  | 77:10,000                                      |  |  |
| GLENORCHY    | 320       | 362      | 42     | 13.1%  | 79:10,000                                      |  |  |
| KINGSTON     | 131       | 120      | -11    | -8.4%  | 23:10,000                                      |  |  |
| SOUTH-EAST   | 420       | 400      | -20    | -4.8%  | 53:10,000                                      |  |  |
| BRIDGEWATER  | 271       | 395      | 124    | 45.8%  | 114:10,000                                     |  |  |
| LAUNCESTON   | 725       | 680      | -45    | -6.2%  | 101:10,000                                     |  |  |
| NORTH-EAST   | 79        | 99       | 20     | 25.3%  | 47:10,000                                      |  |  |
| DELORAINE    | 91        | 80       | -11    | -12.1% | 14:10,000                                      |  |  |
| BURNIE       | 322       | 351      | 29     | 9.0%   | 83:10,000                                      |  |  |
| DEVONPORT    | 297       | 314      | 17     | 5.7%   | 74:10,000                                      |  |  |
| CENTRAL WEST | 120       | 147      | 27     | 22.5%  | 34:10,000                                      |  |  |