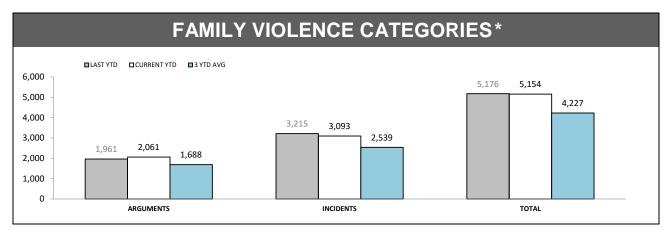

### FAMILY VIOLENCE INCIDENT: RAST CLASSIFICATIONS

\*\* Due to changed reporting procedures, this data may not fully capture action taken at the scene of incidents These indicators are under review.

Source (all on page): Family Violence Management System