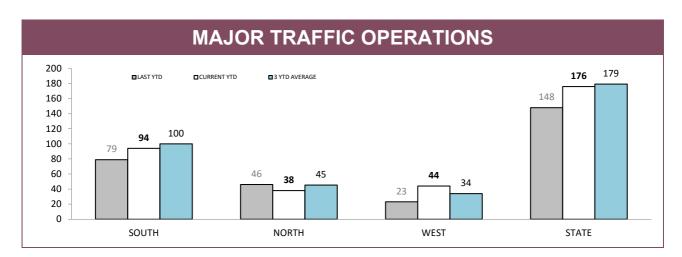

SPEEDING INFRINGEMENT NOTICES                | 16,253  | 5,817  | 5,490  | 27,560  |  |  |  |
| OTHER INFRINGMENT NOTICES                    | 2,753   | 1,613  | 1,131  | 5,497   |  |  |  |
| DRINK AND DRUG DRIVING OFFENCES              | 566     | 393    | 182    | 1,141   |  |  |  |
| RANDOM BREATH TESTS CONDUCTED                | 157,818 | 63,870 | 44,552 | 266,240 |  |  |  |
| ORAL FLUID TESTS CONDUCTED                   | 759     | 553    | 208    | 1,520   |  |  |  |
| DISQUALIFIED AND UNLICENSED DRIVERS DETECTED | 1,006   | 670    | 410    | 2,086   |  |  |  |
| UNREGISTERED VEHICLES DETECTED               | 1,039   | 690    | 422    | 2,151   |  |  |  |
| VEHICLES CLAMPED/CONFISCATED                 | 61      | 57     | 44     | 162     |  |  |  |

Source: RPOS Activity Report





|          | DTO : LOCATIONS |          |       |            |          |       |            |                 |       |  |  |
|----------|-----------------|----------|-------|------------|----------|-------|------------|-----------------|-------|--|--|
| DICTRICT |                 | HIGHWAYS |       | MAIN ROADS |          |       | SE         | SECONDARY ROADS |       |  |  |
| DISTRICT | OPERATIONS      | VEHICLES | HOURS | OPERATIONS | VEHICLES | HOURS | OPERATIONS | VEHICLES        | HOURS |  |  |
| SOUTH    | 172             | 35,860   | 298   | 138        | 28,235   | 245   | 124        | 16,499          | 195   |  |  |
| NORTH    | 45              | 7,759    | 72    | 163        | 29,067   | 207   | 70         | 12,392          | 102   |  |  |
| WEST     | 66              | 7,417