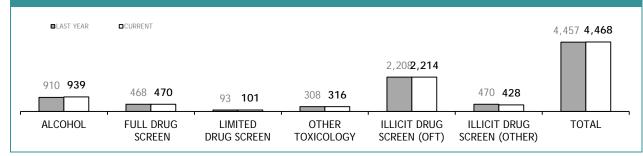

Source): Collation of this measure changed in 1st July 2016 from manual reporting by Districts to automated data extraction from Drug Offence Reporting System, Prosecution System and Information Bureau System. Data reported prior to 1st July 2016 should not be compared to later data due to the change in collation method

Source): Collation of this measure changed in 1<sup>st</sup> July 2016 from manual reporting by Districts to automated data extraction from Drug Offence Reporting System. Data reported prior to 1<sup>st</sup> July 2016 should not be compared to later data due to the change in collation method

### NON DIS DRUG OFFENDERS

Source): Collation of this measure changed in 1<sup>st</sup> July 2016 from manual reporting by Districts to automated data extraction from Drug Offence Reporting System, Prosecution System and Information Bureau System. Data reported prior to 1<sup>st</sup> July 2016 should not be compared to later data due to the change in collation method

Source): Collation of this measure changed in 1<sup>st</sup> July 2016 from manual reporting by Districts to automated data extraction from Prosecution System. Data reported prior to 1<sup>st</sup> July 2016 should not be compared to later data due to the change in collation method

Source): Collation of this measure changed in 1st July 2016 from manual reporting by Districts to automated data extraction from Drug Offence Reporting System. Data reported prior to 1st July 2016 should not be compared to later data due to the change in collation method