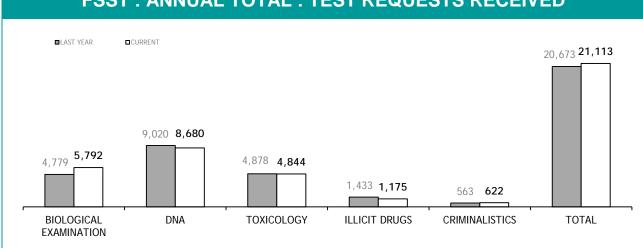

| 0              |
| PERSONNEL SUCCESSFULLY COMPLETING PROMOTION PROCESS : FEMALE | 0              |

### **PROMOTION : SERGEANTS**

|                                                              | THIS JUL - JUN |
|--------------------------------------------------------------|----------------|
| ELIGIBLE % SITTING PROMOTION EXAMINATIONS                    | 0%             |
| PERSONNEL SITTING PROMOTION EXAMINATIONS                     | 0              |
| PERSONNEL SUCCESSFULLY COMPLETING EXAMINATIONS               | 0              |
| PERSONNEL SUCCESSFULLY COMPLETING PROMOTION PROCESS : MALE   | 0              |
| PERSONNEL SUCCESSFULLY COMPLETING PROMOTION PROCESS : FEMALE | 0              |

# APPENDIX D

Source (all in Appendix D): LIMS (Laboratory Information Management System)













| EXAMINATION REQUESTS NOT COMPLETE |                                                              |                                                       |                                          |  |
|-----------------------------------|--------------------------------------------------------------|-------------------------------------------------------|------------------------------------------|--|
|                                   | CURRENT REQUESTS<br>(RECEIVED WITHIN THE LAST TWO<br>MONTHS) | OLDER REQUESTS<br>(RECEIVED MORE THAN TWO MONTHS AGO) | AVERAGE DAYS ON HAND<br>(OLDER REQUESTS) |  |
| SERIOUS CRIME                     | 228                                                          | 90                                                    | 159