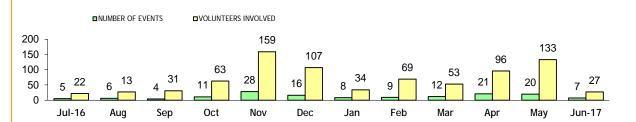

### ROAD & PUBLIC ORDER SERVICES (RPOS\*): PUBLIC ORDER ACTIVITIES

|                                        | SOUTH | NORTH | WEST | STATE |
|----------------------------------------|-------|-------|------|-------|
| Public Events Attended                 | 565   | 196   | 184  | 945   |
| Public Events - Total Hours            | 1,973 | 671   | 752  | 3,396 |
| Public Place Assaults - Arrests        | 27    | 5     | 1    | 33    |
| Public Place Assaults - Summons/YJAR   | 8     | 0     | 1    | 9     |
| Take into custody - Public Drunkenness | 36    | 3     | 2    | 41    |
| Licensed Premise Visits                | 6,394 | 1,321 | 854  | 8,569 |
| Liquor Confiscations                   | 269   | 38    | 255  | 562   |
| Liquor Infringement Notices (LINS)     | 660   | 89    | 281  | 1,030 |
| Move-On Orders Given                   | 1,207 | 36    | 68   | 1,311 |
| Dangerous Article Confiscations        | 12    | 8     | 6    | 26    |

| RPOS*: SPECIAL ACTIVITIES          |       |       |      |       |  |
|------------------------------------|-------|-------|------|-------|--|
|                                    | SOUTH | NORTH | WEST | STATE |  |
| Arrest - Crime (excludes assaults) | 78    | 182   | 28   | 288   |  |
| Arrests - Other                    | 473   | 166   | 85   | 724   |  |
| Summons/YJAR (excludes assaults)   | 148   | 113   | 72   | 333   |  |
| Drug Offender - Diversion          | 20    | 6     | 14   | 40    |  |
| Drug Offender - Prosecutions       | 32    | 43    | 25   | 100   |  |
| Information Reports Submitted      | 487   | 522   | 370  | 1,379 |  |
| Search Returns Submitted           | 121   | 328   | 107  | 556   |  |
| Bail Curfew Checks Conducted       | 26    | 112   | 31   | 169   |  |
| Family Violence Incidents Attended | 98    | 155   | 81   | 334   |  |
| Family Violence Reports Submitted  | 26    | 19    | 13   | 58    |  |

\*Source: RPOS Activity Report \*Includes activities of RPOS, RSTF and Licensing teams.