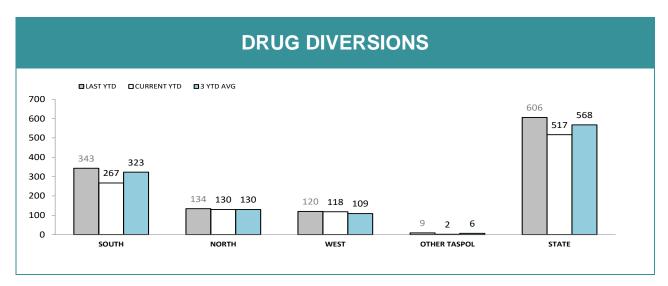

Source): Collation of this measure changed in 1st July 2016 from manual reporting by Districts to automated data extraction from Drug Offence Reporting System. Data reported prior to 1st July 2016 should not be compared to later data due to the change in collation method