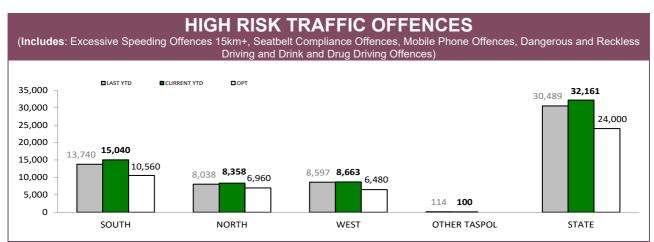

Source: Fine and Infringement Notice Database and Prosecution System

| RPOS TRAFFIC ENFORCEMENT<br>(CURRENT YTD)    |         |        |        |         |  |  |  |
|----------------------------------------------|---------|--------|--------|---------|--|--|--|
|                                              | SOUTH   | NORTH  | WEST   | STATE   |  |  |  |
| SPEEDING INFRINGEMENT NOTICES                | 16,253  | 5,817  | 5,490  | 27,560  |  |  |  |
| OTHER INFRINGMENT NOTICES                    | 2,753   | 1,613  | 1,131  | 5,497   |  |  |  |
| DRINK AND DRUG DRIVING OFFENCES              | 566     | 393    | 182    | 1,141   |  |  |  |
| RANDOM BREATH TESTS CONDUCTED                | 157,818 | 63,870 | 44,552 | 266,240 |  |  |  |
| ORAL FLUID TESTS CONDUCTED                   | 759     | 553    | 208    | 1,520   |  |  |  |
| DISQUALIFIED AND UNLICENSED DRIVERS DETECTED | 1,006   | 670    | 410    | 2,086   |  |  |  |
| UNREGISTERED VEHICLES DETECTED               | 1,039   | 690    | 422    | 2,151   |  |  |  |
| VEHICLES CLAMPED/CONFISCATED                 | 61      | 57     | 44     | 162     |  |  |  |