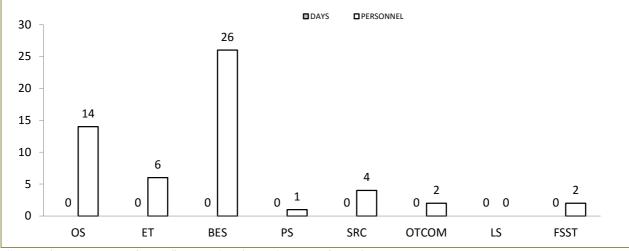

## **Rescue Services**

|     | <br> | <br>  |            |
|-----|------|-------|------------|
| HEL |      |       | CEC.       |
|     |      | IK VI | <b>UED</b> |
|     |      |       |            |

| CATEGORY                         | LAST YTD | CURRENT YTD | CHANGE |
|----------------------------------|----------|-------------|--------|
| SEARCH & RESCUE HOURS            | 363      | 343         | -20    |
| TAS AMBULANCE HOURS              | 104      | 225         | 121    |
| POLICE OPERATIONS HOURS          | 22       | 47          | 25     |
| EXERCISES HOURS                  | 0        | 0           | 0      |
| TOTAL OPERATIONAL HOURS          | 489      | 615         | 126    |
| FLIGHT CREW TRAINING HOURS       | 134      | 121         | -13    |
| PILOT TRAINING HOURS             | 0        | 0           | 0      |
| OTHER TRAINING HOURS             | 0        | 12          | 12     |
| TOTAL TRAINING HOURS             | 134      | 133         | -1     |
| TOTAL HOURS                      | 623      | 748         | 125    |
| AMSA ACTIVATED SEARCH CREW HOURS | 19       | 11          | -8     |
|                                  |          |             |        |