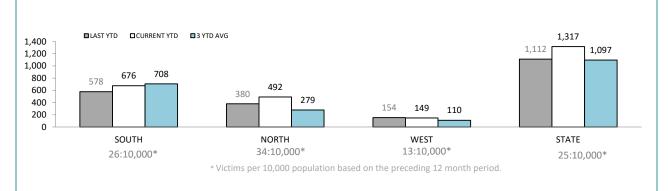

### **ANNUAL CLEAR UP %**

| DISTRICT | ANNUAL<br>OFFENCES | OFFENCES<br>CLEARED | % CLEARED |  |
|----------|--------------------|---------------------|-----------|--|
| SOUTH    | 676                | 178                 | 26.3%     |  |
| NORTH    | 492                | 204                 | 41.5%     |  |
| WEST     | 149                | 37                  | 24.8%     |  |
| STATE    | 1,317              | 419                 | 31.8%     |  |