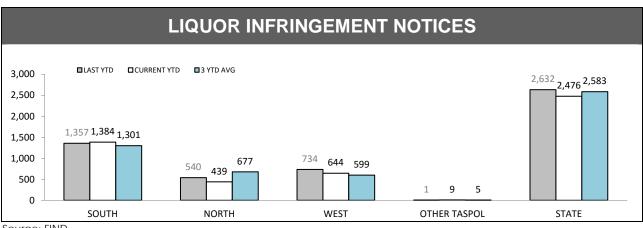

### ROAD & PUBLIC ORDER SERVICES (RPOS\*): PUBLIC ORDER ACTIVITIES

|                                        | SOUTH | NORTH | WEST | STATE |
|----------------------------------------|-------|-------|------|-------|
| Public Events Attended                 | 565   | 196   | 184  | 945   |
| Public Events - Total Hours            | 1,973 | 671   | 752  | 3,396 |
| Public Place Assaults - Arrests        | 27    | 5     | 1    | 33    |
| Public Place Assaults - Summons/YJAR   | 8     | 0     | 1    | 9     |
| Take into custody - Public Drunkenness | 36    | 3     | 2    | 41    |
| Licensed Premise Visits                | 6,394 | 1,321 | 854  | 8,569 |
| Liquor Confiscations                   | 269   | 38    | 255  | 562   |
| Liquor Infringement Notices (LINS)     | 660   | 89    | 281  | 1,030 |
| Move-On Orders Given                   | 1,207 | 36    | 68   | 1,311 |
| Dangerous Article Confiscations        | 12    | 8     | 6    | 26    |