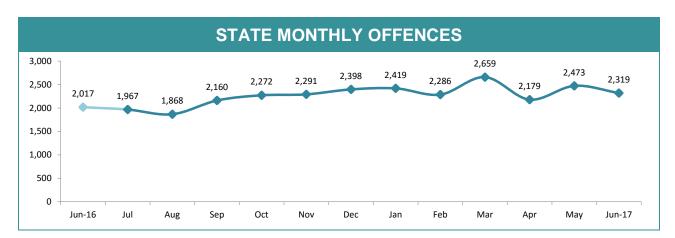

### STATE MONTHLY OFFENCES

| DIVISIONS    |          |          |        |       |                                                |  |
|--------------|----------|----------|--------|-------|------------------------------------------------|--|
| DIVISION     | LAST YTD | THIS YTD | Change |       | Annual<br>offences per<br>10,000<br>population |  |
| HOBART       | 2,379    | 2,550    | 171    | 7.2%  | 132:10,000                                     |  |
| GLENORCHY    | 2,231    | 2,540    | 309    | 13.9% | 90:10,000                                      |  |
| KINGSTON     | 759      | 784      | 25     | 3.3%  | 37:10,000                                      |  |
| SOUTH-EAST   | 2,349    | 2,524    | 175    | 7.4%  | 54:10,000                                      |  |
| BRIDGEWATER  | 1,412    | 1,580    | 168    | 11.9% | 97:10,000                                      |  |
| LAUNCESTON   | 5,423    | 5,986    | 563    | 10.4% | 142:10,000                                     |  |
| NORTH-EAST   | 533      | 681      | 148    | 27.8% | 79:10,000                                      |  |
| DELORAINE    | 809      | 1,061    | 252    | 31.1% | 30:10,000                                      |  |
| BURNIE       | 1,431    | 1,542    | 111    | 7.8%  | 97:10,000                                      |  |
| DEVONPORT    | 1,759    | 1,859    | 100    | 5.7%  | 83:10,000                                      |  |
| CENTRAL WEST | 708      | 799      | 91     | 12.9% | 44:10,000                                      |  |
|              | *        | ,        |        |       | ,                                              |  |
|              |          |          |        |       |                                                |  |

### STATE MONTHLY OFFENCES

|              | DIVISIONS |          |        |        |                                                |  |  |
|--------------|-----------|----------|--------|--------|------------------------------------------------|--|--|
| DIVISION     | LAST YTD  | THIS YTD | Change |        | Annual<br>offences per<br>10,000<br>population |  |  |
| HOBART       | 401       | 390      | -11    | -2.7%  | 77:10,000                                      |  |  |
| GLENORCHY    | 320       | 362      | 42     | 13.1%  | 79:10,000                                      |  |  |
| KINGSTON     | 131       | 120      | -11    | -8.4%  | 23:10,000                                      |  |  |
| SOUTH-EAST   | 420       | 400      | -20    | -4.8%  | 53:10,000                                      |  |  |
| BRIDGEWATER  | 271       | 395      | 124    | 45.8%  | 114:10,000                                     |  |  |
| LAUNCESTON   | 725       | 680      | -45    | -6.2%  | 101:10,000                                     |  |  |
| NORTH-EAST   | 79        | 99       | 20     | 25.3%  | 47:10,000                                      |  |  |
| DELORAINE    | 91        | 80       | -11    | -12.1% | 14:10,000                                      |  |  |
| BURNIE       | 322       | 351      | 29     | 9.0%   | 83:10,000                                      |  |  |
| DEVONPORT    | 297       | 314      | 17     | 5.7%   | 74:10,000                                      |  |  |
| CENTRAL WEST | 120       | 147      | 27     | 22.5%  | 34:10,000                                      |  |  |