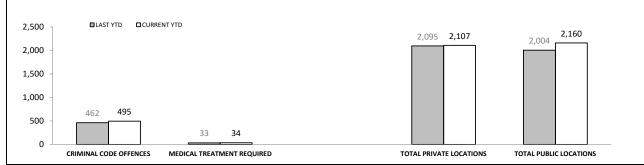

### OFFENCES AGAINST THE PERSON: GENERAL CATEGORIES

Source: Offence Reporting System

Source: FIND