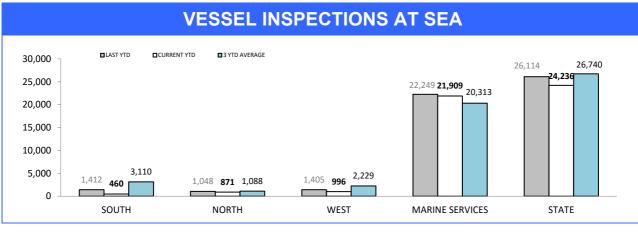

## Marine Enforcement

Source): Collation of this measure changed in 1<sup>st</sup> July 2016 from manual reporting by Districts to automated data extraction from Fine and Infringement Notice Database, Prosecution System and Information Bureau. Data reported prior to 1<sup>st</sup> July 2016 should not be compared to later data due to the change in collation method

Source (all other on page): self-reported monthly by districts

marine