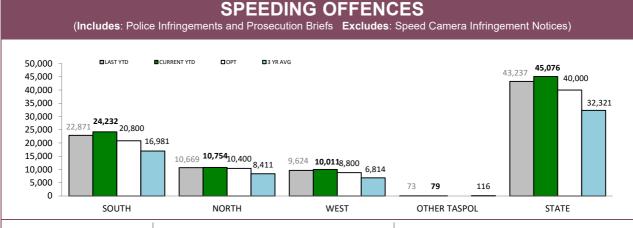

Source (all on page): DTO database

| DISTRICT     | INFRING  | EMENTS      | BRIEFS   |             |  |
|--------------|----------|-------------|----------|-------------|--|
| DISTRICT     | LAST YTD | CURRENT YTD | LAST YTD | CURRENT YTD |  |
| SOUTH        | 10,288   | 10,077      | 311      | 307         |  |
| NORTH        | 4,873    | 4,588       | 188      | 184         |  |
| WEST         | 3,511    | 3,439       | 199      | 204         |  |
| OTHER TASPOL | 50       | 53          | 4        | 6           |  |
| STATE        | 18,722   | 18,157      | 702      | 701         |  |