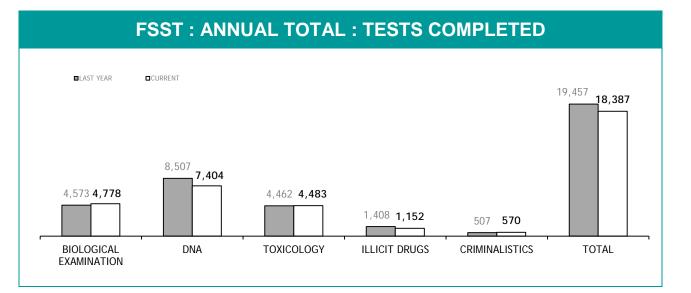

|
| PERSONNEL SUCCESSFULLY COMPLETING PROMOTION PROCESS : FEMALE | 0              |

### **PROMOTION : SERGEANTS**

|                                                              | THIS JUL - JUN |
|--------------------------------------------------------------|----------------|
| ELIGIBLE % SITTING PROMOTION EXAMINATIONS                    | 0%             |
| PERSONNEL SITTING PROMOTION EXAMINATIONS                     | 0              |
| PERSONNEL SUCCESSFULLY COMPLETING EXAMINATIONS               | 0              |
| PERSONNEL SUCCESSFULLY COMPLETING PROMOTION PROCESS : MALE   | 0              |
| PERSONNEL SUCCESSFULLY COMPLETING PROMOTION PROCESS : FEMALE | 0              |

# APPENDIX D

Source (all in Appendix D): LIMS (Laboratory Information Management System)













| EXAMINATION REQUESTS NOT COMPLETE |                                                              |                                                       |                                          |  |
|-----------------------------------|--------------------------------------------------------------|-------------------------------------------------------|------------------------------------------|--|
|                                   | CURRENT REQUESTS<br>(RECEIVED WITHIN THE LAST TWO<br>MONTHS) | OLDER REQUESTS<br>(RECEIVED MORE THAN TWO MONTHS AGO) | AVERAGE DAYS ON HAND<br>(OLDER REQUESTS) |  |
| SERIOUS CRIME                     | 228                                                          | 90                                                    | 159