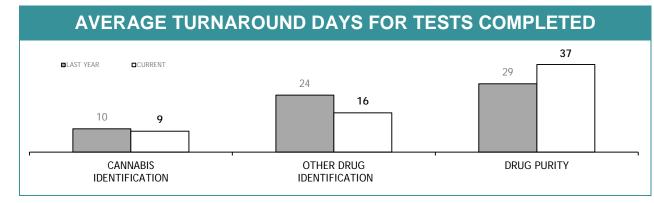

Source): Collation of this measure changed in 1st July 2016 from manual reporting by Districts to automated data extraction from Drug Offence Reporting System, Prosecution System and Information Bureau System. Data reported prior to 1st July 2016 should not be compared to later data due to the change in collation method

Source): Collation of this measure changed in 1<sup>st</sup> July 2016 from manual reporting by Districts to automated data extraction from Drug Offence Reporting System. Data reported prior to 1<sup>st</sup> July 2016 should not be compared to later data due to the change in collation method

### NON DIS DRUG OFFENDERS

Source): Collation of this measure changed in 1<sup>st</sup> July 2016 from manual reporting by Districts to automated data extraction from Drug Offence Reporting System, Prosecution System and Information Bureau System. Data reported prior to 1<sup>st</sup> July 2016 should not be compared to later data due to the change in collation method

Source): Collation of this measure changed in 1<sup>st</sup> July 2016 from manual reporting by Districts to automated data extraction from Prosecution System. Data reported prior to 1<sup>st</sup> July 2016 should not be compared to later data due to the change in collation method

Source): Collation of this measure changed in 1st July 2016 from manual reporting by Districts to automated data extraction from Drug Offence Reporting System. Data reported prior to 1st July 2016 should not be compared to later data due to the change in collation method