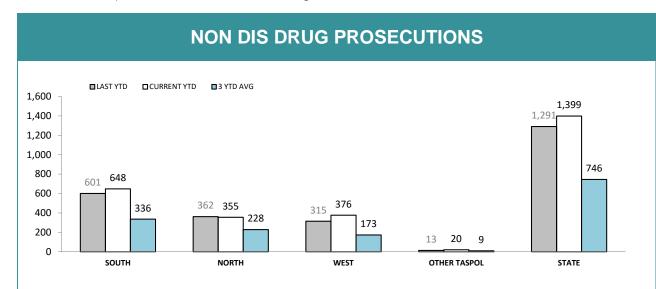

Source): Collation of this measure changed in 1<sup>st</sup> July 2016 from manual reporting by Districts to automated data extraction from Prosecution System. Data reported prior to 1<sup>st</sup> July 2016 should not be compared to later data due to the change in collation method