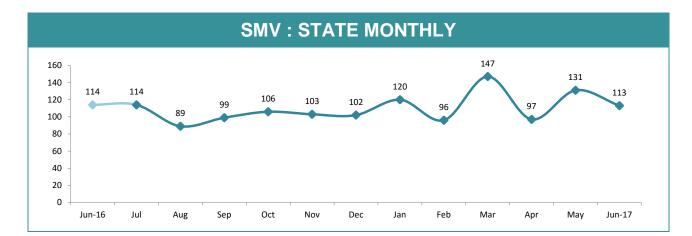

### **STOLEN MOTOR VEHICLES**

| DIVISIONS    |          |          |        |        |                                               |  |
|--------------|----------|----------|--------|--------|-----------------------------------------------|--|
| DIVISION     | LAST YTD | THIS YTD | Change |        | Annual<br>offences pe<br>10,000<br>population |  |
| HOBART       | 116      | 128      | 12     | 10.3%  | 25:10,000                                     |  |
| GLENORCHY    | 178      | 191      | 13     | 7.3%   | 42:10,000                                     |  |
| KINGSTON     | 34       | 44       | 10     | 29.4%  | 8:10,000                                      |  |
| SOUTH-EAST   | 155      | 197      | 42     | 27.1%  | 26:10,000                                     |  |
| BRIDGEWATER  | 95       | 116      | 21     | 22.1%  | 34:10,000                                     |  |
| LAUNCESTON   | 325      | 413      | 88     | 27.1%  | 62:10,000                                     |  |
| NORTH-EAST   | 21       | 20       | -1     | -4.8%  | 9:10,000                                      |  |
| DELORAINE    | 34       | 59       | 25     | 73.5%  | 11:10,000                                     |  |
| BURNIE       | 52       | 45       | -7     | -13.5% | 11:10,000                                     |  |
| DEVONPORT    | 75       | 79       | 4      | 5.3%   | 19:10,000                                     |  |
| CENTRAL WEST | 27       | 25       | -2     | -7.4%  | 6:10,000                                      |  |