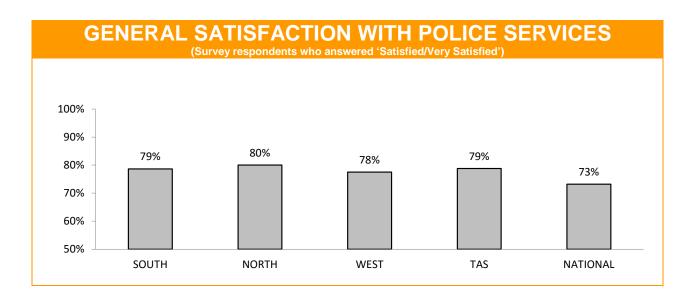

# **Policing - Public Satisfaction**

\*The question "How safe do you feel at home during the daytime" has been removed from the SRC survey.

| STATEMENTS ABOUT POLICE<br>(Survey respondents who agreed/strongly agreed with the statement.) |     |     |     |     |     |  |
|------------------------------------------------------------------------------------------------|-----|-----|-----|-----|-----|--|
| SOUTH NORTH WEST TASMANIAN NATION                                                              |     |     |     |     |     |  |
| I THINK POLICE PERFORM THEIR JOB<br>PROFESSIONALLY                                             | 89% | 91% | 89% | 89% | 86% |  |
| POLICE TREAT PEOPLE FAIRLY AND EQUALLY                                                         | 81% | 83% | 87% | 83% | 76% |  |
| MOST POLICE ARE HONEST                                                                         | 73% | 83% | 76% | 77% | 74% |  |
| I DO HAVE CONFIDENCE IN THE POLICE                                                             | 87% | 91% | 89% | 88% | 86% |  |