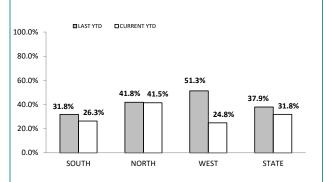

### **ANNUAL CLEAR UP %**

| DISTRICT | ANNUAL<br>OFFENCES | OFFENCES<br>CLEARED | % CLEARED |  |
|----------|--------------------|---------------------|-----------|--|
| SOUTH    | 676                | 178                 | 26.3%     |  |
| NORTH    | 492                | 204                 | 41.5%     |  |
| WEST     | 149                | 37                  | 24.8%     |  |
| STATE    | 1,317              | 419                 | 31.8%     |  |