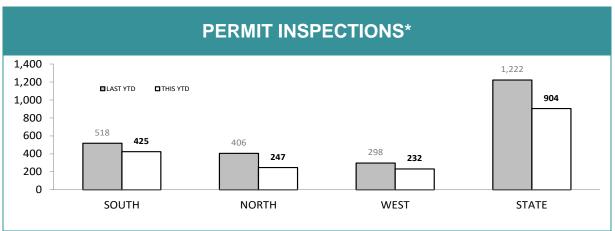

--|-------------------------|---|----|------|
|                                                                                             | LAST YTD CURRENT        |   |    |      |
| CRIMESTOPPER REPORTS                                                                        | 2,553 <b>2,937</b>      |   | 37 |      |
| CS REPORTS WITH POSITIVE RESULT                                                             | 146 5.7% <b>73 2.5%</b> |   |    | 2.5% |
| CS REPORTS RELATING TO BUSHWATCH                                                            |                         | 0 | C  | )    |

Source (all on page): self-reported monthly by district

Corporate Performance Report: Appendix A: June 2017



\*Note: data includes finalised inspections only. Source: Firearms and Weapons Database



\*Note: data includes finalised inspections only. Source: Firearms and Weapons Database

| FIREARMS SERVIC                                        | ES*      |             |
|--------------------------------------------------------|----------|-------------|
|                                                        | LAST YTD | CURRENT YTD |
| NUMBER OF FIREARMS LICENCE HOLDERS                     | 37,684   | 36,671      |
| NUMBER OF LICENCE HOLDERS FAILING TO RENEW             | 592      | 3,125       |
| TOTAL UNLICENSED PERSONS WITH ACTIVE FIREARMS          | 222      | 420         |
| NUMBER OF PROHIBITION ORDERS ISSUED<br>(CURRENT MONTH) | 1        | 3           |
| NUMBER OF PROHIBITION ORDERS ISSUED                    | 32       | 10          |
| (YTD)