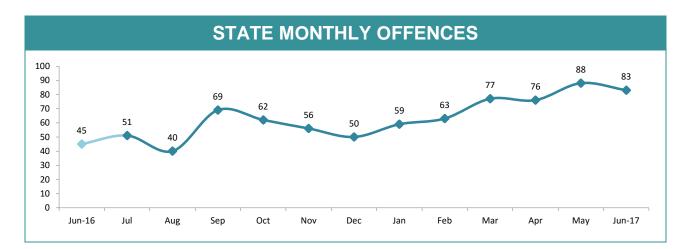

### STATE MONTHLY OFFENCES

| DIVISIONS    |          |          |        |       |                                                |  |
|--------------|----------|----------|--------|-------|------------------------------------------------|--|
| DIVISION     | LAST YTD | THIS YTD | Change |       | Annual<br>offences per<br>10,000<br>population |  |
| HOBART       | 2,379    | 2,550    | 171    | 7.2%  | 132:10,000                                     |  |
| GLENORCHY    | 2,231    | 2,540    | 309    | 13.9% | 90:10,000                                      |  |
| KINGSTON     | 759      | 784      | 25     | 3.3%  | 37:10,000                                      |  |
| SOUTH-EAST   | 2,349    | 2,524    | 175    | 7.4%  | 54:10,000                                      |  |
| BRIDGEWATER  | 1,412    | 1,580    | 168    | 11.9% | 97:10,000                                      |  |
| LAUNCESTON   | 5,423    | 5,986    | 563    | 10.4% | 142:10,000                                     |  |
| NORTH-EAST   | 533      | 681      | 148    | 27.8% | 79:10,000                                      |  |
| DELORAINE    | 809      | 1,061    | 252    | 31.1% | 30:10,000                                      |  |
| BURNIE       | 1,431    | 1,542    | 111    | 7.8%  | 97:10,000                                      |  |
| DEVONPORT    | 1,759    | 1,859    | 100    | 5.7%  | 83:10,000                                      |  |
| CENTRAL WEST | 708      | 799      | 91     | 12.9% | 44:10,000                                      |  |
|              | *        | ,        |        |       | ,                                              |  |
|              |          |          |        |       |                                                |  |