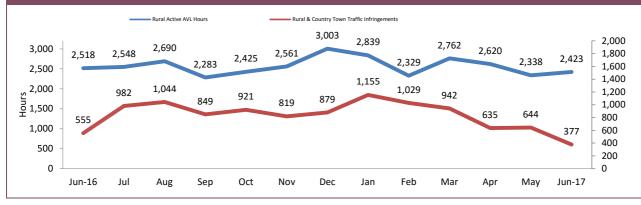

### Southern District

### Western District

Rural locations are as defined in the Australian Statistical Geography Standard. Rural infringement data only available since the introduction of PINS. Rural Active AVL Hours only available from July 2014.