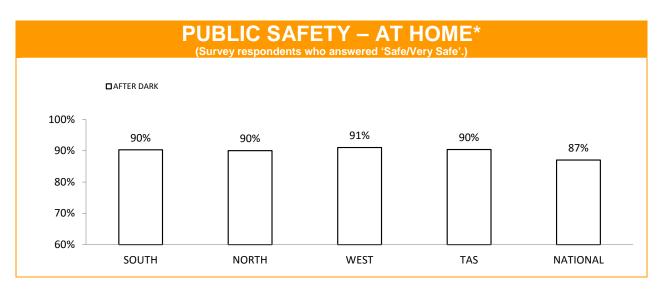

# **Policing - Public Satisfaction**

\*The question "How safe do you feel at home during the daytime" has been removed from the SRC survey.

| STATEMENTS ABOUT POLICE<br>(Survey respondents who agreed/strongly agreed with the statement.) |     |     |     |     |     |  |
|------------------------------------------------------------------------------------------------|-----|-----|-----|-----|-----|--|
| SOUTH NORTH WEST TASMANIAN NATION                                                              |     |     |     |     |     |  |
| I THINK POLICE PERFORM THEIR JOB<br>PROFESSIONALLY                                             | 89% | 91% | 89% | 89% | 86% |  |
| POLICE TREAT PEOPLE FAIRLY AND EQUALLY                                                         | 81% | 83% | 87% | 83% | 76% |  |
| MOST POLICE ARE HONEST                                                                         | 73% | 83% | 76% | 77% | 74% |  |
| I DO HAVE CONFIDENCE IN THE POLICE                                                             | 87% | 91% | 89% | 88% | 86% |  |