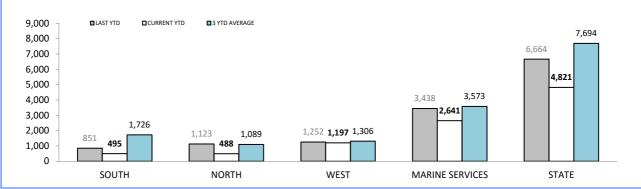

## Marine Enforcement

Source): Collation of this measure changed in 1<sup>st</sup> July 2016 from manual reporting by Districts to automated data extraction from Fine and Infringement Notice Database, Prosecution System and Information Bureau. Data reported prior to 1<sup>st</sup> July 2016 should not be compared to later data due to the change in collation method

Source (all other on page): self-reported monthly by districts

marine