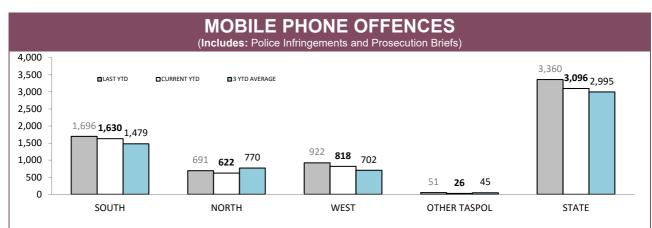

Source: Fine and Infringement Notice Database and Prosecution System

| RPOS TRAFFIC ENFORCEMENT<br>(CURRENT YTD)    |         |        |        |         |  |  |  |
|----------------------------------------------|---------|--------|--------|---------|--|--|--|
|                                              | SOUTH   | NORTH  | WEST   | STATE   |  |  |  |
| SPEEDING INFRINGEMENT NOTICES                | 16,253  | 5,817  | 5,490  | 27,560  |  |  |  |
| OTHER INFRINGMENT NOTICES                    | 2,753   | 1,613  | 1,131  | 5,497   |  |  |  |
| DRINK AND DRUG DRIVING OFFENCES              | 566     | 393    | 182    | 1,141   |  |  |  |
| RANDOM BREATH TESTS CONDUCTED                | 157,818 | 63,870 | 44,552 | 266,240 |  |  |  |
| ORAL FLUID TESTS CONDUCTED                   | 759     | 553    | 208    | 1,520   |  |  |  |
| DISQUALIFIED AND UNLICENSED DRIVERS DETECTED | 1,006   | 670    | 410    | 2,086   |  |  |  |
| UNREGISTERED VEHICLES DETECTED               | 1,039   | 690    | 422    | 2,151   |  |  |  |
| VEHICLES CLAMPED/CONFISCATED                 | 61      | 57     | 44     | 162     |  |  |  |