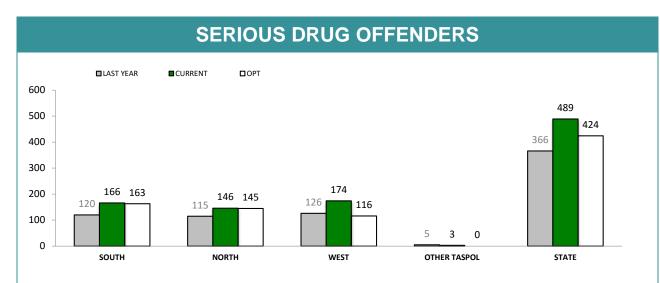

|                           | CATEGORY                 | so       | UTH         | NORTH    |             | WEST     |             | STATE    |            |
|---------------------------|--------------------------|----------|-------------|----------|-------------|----------|-------------|----------|------------|
|                           | CATEGORY                 | LAST YTD | CURRENT YTD | LAST YTD | CURRENT YTD | LAST YTD | CURRENT YTD | LAST YTD | CURRENT YT |
|                           | CANNABIS/derivatives     | 60       | 91          | 71       | 101         | 81       | 125         | 212      | 317        |
|                           | METHYLAMPHETAMINE        | 42       | 56          | 41       | 40          | 39       | 49          | 122      | 145        |
|                           | AMPHETAMINES/derivatives | 2        | 9           | 2        | 0           | 0        | 9           | 4        | 18         |
|                           | ECSTASY                  | 26       | 22          | 17       | 10          | 7        | 1           | 50       | 33         |
| SERIOUS DRUG<br>OFFENDERS | NARCOTICS/derivatives    | 1        | 2           | 6        | 7           | 12       | 9           | 19       | 18         |
|                           | STEROID                  | 1        | 0           | 0        | 0           | 0        | 1           | 1        | 1          |
|                           | OTHER                    | 7        | 11          | 7        | 9           | 5        | 3           | 19       | 23         |
|                           | TOTAL                    | 139      | 191         | 144      | 167         | 144      | 197         | 427      | 555        |
|                           | TOTAL INDICTABLE         | 40       | 41          | 22       | 33          | 13       | 17          | 75       | 91         |
|                           | CANNABIS/derivatives     | 739      | 751         | 446      | 449         | 427      | 523         | 1,612    | 1,723      |
|                           | METHYLAMPHETAMINE        | 176      | 188         | 149      | 148         | 130      | 155         | 455      | 491        |
|                           | AMPHETAMINES/derivatives | 41       | 38          | 19       | 15          | 27       | 30          | 87       | 83         |
| DIS OTHER DRUG            | ECSTASY                  | 53       | 48          | 33       | 29          | 11       | 4           | 97       | 81         |
| OFFENDERS                 | NARCOTICS/derivatives    | 26       | 23          | 19       | 18          | 50       | 32          | 95       | 73         |
|                           | STEROID                  | 8        | 7           | 7        | 1           | 1        | 5           | 16       | 13         |
|                           | OTHER                    | 46       | 67          | 23       | 26          | 26       | 28          | 95       | 121        |
|                           | TOTAL                    | 1,089    | 1,122       | 696      | 686         | 672      | 777         | 2,457    | 2,585      |