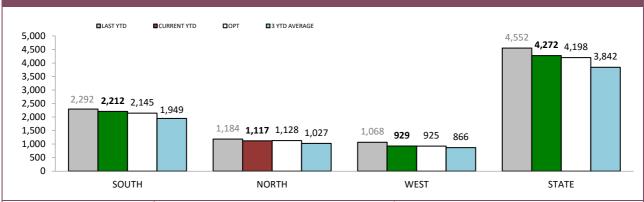

### DRINK AND DRUG DRIVING OFFENCES

|       | DRINK DRIVI      | NG OFFENCES        | DRUG DRIVII                   | NG OFFENCES |  |
|-------|------------------|--------------------|-------------------------------|-------------|--|
|       | LAST YTD         | CURRENT YTD        | LAST YTD                      | CURRENT YTD |  |
| SOUTH | 1,354            | 1,265              | 906                           | 905         |  |
| NORTH | 553              | 522                | 597                           | 564         |  |
| WEST  | 395              | 369                | 654                           | 540         |  |
| STATE | 2,308 2,166      |                    | 2159                          | 2,012       |  |
|       | BOTH DRINK & DRU | G DRIVING OFFENCES | REFUSED BREATH/BLOOD ANALYSIS |             |  |
|       | LAST YTD         | CURRENT            | LAST YTD                      | CURRENT     |  |
| SOUTH | 8                | 12                 | 24                            | 30          |  |
| NORTH | 7                | 8                  | 27                            | 23          |  |
| WEST  | 5                | 4                  | 14                            | 16          |  |