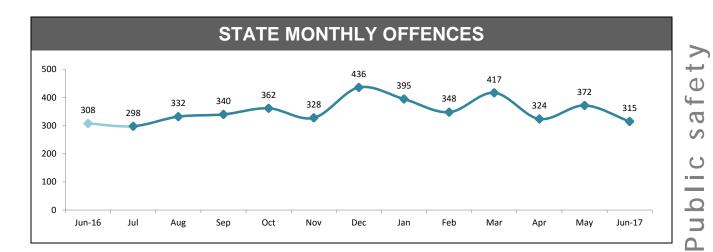

### STATE MONTHLY OFFENCES

| DIVISIONS    |          |          |        |       |                                                |  |
|--------------|----------|----------|--------|-------|------------------------------------------------|--|
| DIVISION     | LAST YTD | THIS YTD | Change |       | Annual<br>offences per<br>10,000<br>population |  |
| HOBART       | 2,379    | 2,550    | 171    | 7.2%  | 132:10,000                                     |  |
| GLENORCHY    | 2,231    | 2,540    | 309    | 13.9% | 90:10,000                                      |  |
| KINGSTON     | 759      | 784      | 25     | 3.3%  | 37:10,000                                      |  |
| SOUTH-EAST   | 2,349    | 2,524    | 175    | 7.4%  | 54:10,000                                      |  |
| BRIDGEWATER  | 1,412    | 1,580    | 168    | 11.9% | 97:10,000                                      |  |
| LAUNCESTON   | 5,423    | 5,986    | 563    | 10.4% | 142:10,000                                     |  |
| NORTH-EAST   | 533      | 681      | 148    | 27.8% | 79:10,000                                      |  |
| DELORAINE    | 809      | 1,061    | 252    | 31.1% | 30:10,000                                      |  |
| BURNIE       | 1,431    | 1,542    | 111    | 7.8%  | 97:10,000                                      |  |
| DEVONPORT    | 1,759    | 1,859    | 100    | 5.7%  | 83:10,000                                      |  |
| CENTRAL WEST | 708      | 799      | 91     | 12.9% | 44:10,000                                      |  |
|              | *        | ,        |        |       | ,                                              |  |
|              |          |          |        |       |                                                |  |