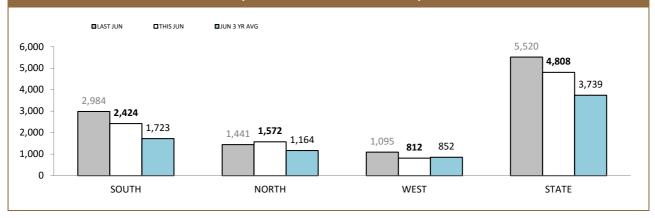

## **Rescue Services**

|     | <br> | <br>  |            |
|-----|------|-------|------------|
| HEL |      |       | CEC.       |
|     |      | IK VI | <b>UED</b> |
|     |      |       |            |

| CATEGORY                         | LAST YTD | CURRENT YTD | CHANGE |
|----------------------------------|----------|-------------|--------|
| SEARCH & RESCUE HOURS            | 363      | 343         | -20    |
| TAS AMBULANCE HOURS              | 104      | 225         | 121    |
| POLICE OPERATIONS HOURS          | 22       | 47          | 25     |
| EXERCISES HOURS                  | 0        | 0           | 0      |
| TOTAL OPERATIONAL HOURS          | 489      | 615         | 126    |
| FLIGHT CREW TRAINING HOURS       | 134      | 121         | -13    |
| PILOT TRAINING HOURS             | 0        | 0           | 0      |
| OTHER TRAINING HOURS             | 0        | 12          | 12     |
| TOTAL TRAINING HOURS             | 134      | 133         | -1     |
| TOTAL HOURS                      | 623      | 748         | 125    |
| AMSA ACTIVATED SEARCH CREW HOURS | 19       | 11          | -8     |
|                                  |          |             |        |