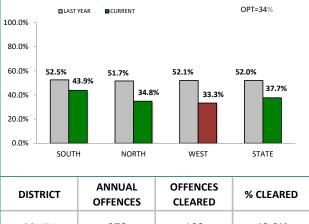

# ANNUAL CLEAR UP %

| DISTRICT | ANNUAL OFFENCES<br>OFFENCES CLEARED |     | % CLEARED |
|----------|-------------------------------------|-----|-----------|
| SOUTH    | 278                                 | 122 | 43.9%     |
| NORTH    | 313                                 | 109 | 34.8%     |
| WEST     | 183                                 | 61  | 33.3%     |
| STATE    | 774                                 | 292 | 37.7%     |