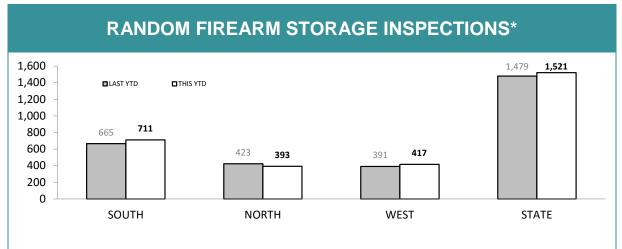

---------------------------------------------------------------------------------------------|-------------------------|---|----|------|
|                                                                                             | LAST YTD CURRENT        |   |    |      |
| CRIMESTOPPER REPORTS                                                                        | 2,553 <b>2,937</b>      |   | 37 |      |
| CS REPORTS WITH POSITIVE RESULT                                                             | 146 5.7% <b>73 2.5%</b> |   |    | 2.5% |
| CS REPORTS RELATING TO BUSHWATCH                                                            |                         | 0 | C  | )    |

Source (all on page): self-reported monthly by district

Corporate Performance Report: Appendix A: June 2017



\*Note: data includes finalised inspections only. Source: Firearms and Weapons Database



\*Note: data includes finalised inspections only. Source: Firearms and Weapons Database

| FIREARMS SERVIC                                        | ES*      |             |
|--------------------------------------------------------|----------|-------------|
|                                                        | LAST YTD | CURRENT YTD |
| NUMBER OF FIREARMS LICENCE HOLDERS                     | 37,684   | 36,671      |
| NUMBER OF LICENCE HOLDERS FAILING TO RENEW             | 592      | 3,125       |
| TOTAL UNLICENSED PERSONS WITH ACTIVE FIREARMS          | 222      | 420         |
| NUMBER OF PROHIBITION ORDERS ISSUED<br>(CURRENT MONTH) | 1        | 3           |
| NUMBER OF PROHIBITION ORDERS