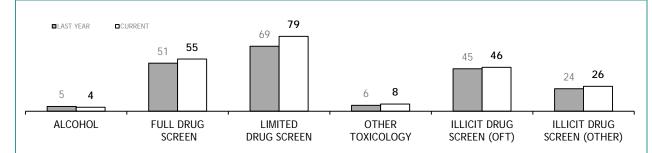

Source): Collation of this measure changed in 1st July 2016 from manual reporting by Districts to automated data extraction from Drug Offence Reporting System, Prosecution System and Information Bureau System. Data reported prior to 1st July 2016 should not be compared to later data due to the change in collation method

Source): Collation of this measure changed in 1<sup>st</sup> July 2016 from manual reporting by Districts to automated data extraction from Drug Offence Reporting System. Data reported prior to 1<sup>st</sup> July 2016 should not be compared to later data due to the change in collation method

### NON DIS DRUG OFFENDERS

Source): Collation of this measure changed in 1<sup>st</sup> July 2016 from manual reporting by Districts to automated data extraction from Drug Offence Reporting System, Prosecution System and Information Bureau System. Data reported prior to 1<sup>st</sup> July 2016 should not be compared to later data due to the change in collation method

Source): Collation of this measure changed in 1<sup>st</sup> July 2016 from manual reporting by Districts to automated data extraction from Prosecution System. Data reported prior to 1<sup>st</sup> July 2016 should not be compared to later data due to the change in collation method

Source): Collation of this measure changed in 1st July 2016 from manual reporting by Districts to automated data extraction from Drug Offence Reporting System. Data reported prior to 1st July 2016 should not be compared to later data due to the change in collation method