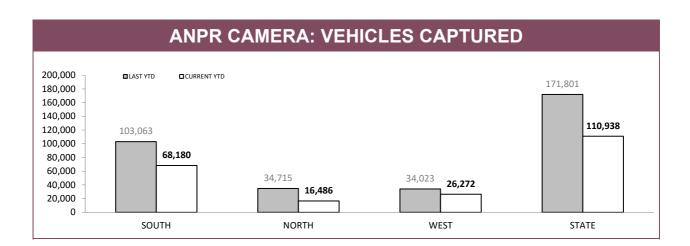

### AUTOMATIC NUMBER PLATE RECOGNITION (ANPR) CAMERA: ROADSIDE HOURS

### ANPR USAGE: % OF OFFENCES WHERE ANPR DETECTIONS USED

|       | DISQUALIFIED DRIVERS |             | UNLICENSED PERSONS |             | UNREGISTERED VEHICLES |             |
|-------|----------------------|-------------|--------------------|-------------|-----------------------|-------------|
|       | LAST YTD             | CURRENT YTD | LAST YTD           | CURRENT YTD | LAST YTD              | CURRENT YTD |
| SOUTH | 2.9%                 | 3.9%        | 1.8%               | 47.5%       | 11.2%                 | 9.6%        |
| NORTH | 2.2%                 | 1.1%        | 2.3%               | 28.6%       | 6.4%                  | 3.8%        |
| WEST  | 2.2%                 | 1.5%        | 2.8%               | 57.5%       | 8.0%                  | 7.2%        |
| STATE | 2.5%                 | 2.4%        | 2.2%               | 44.4%       | 9.0%                  | 7.5%        |