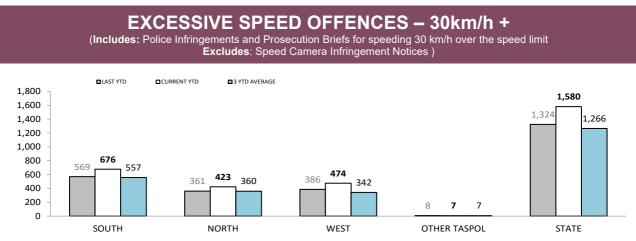

### TOTAL TRAFFIC OFFENCES

| DISTRICT     | INFRINGEMENTS |             | CAU      | TIONS       | BRIEFS   |             |
|--------------|---------------|-------------|----------|-------------|----------|-------------|
| DISTRICT     | LAST YTD      | CURRENT YTD | LAST YTD | CURRENT YTD | LAST YTD | CURRENT YTD |
| SOUTH        | 16,853        | 15,143      | 17,376   | 18,708      | 8,741    | 7,621       |
| NORTH        | 8,731         | 7,398       | 8,145    | 7,932       | 4,799    | 3,857       |
| WEST         | 6,344         | 5,753       | 9,134    | 9,123       | 4,672    | 4,309       |
| OTHER TASPOL | 190           | 151         | 107      | 80          | 106      | 55          |
| STATE        | 32,118        | 28,445      | 34,762   | 35,843      | 18,318   | 15,842      |