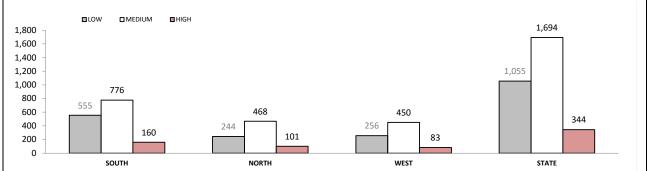

### FAMILY VIOLENCE INCIDENT: RAST CLASSIFICATIONS

\*\* Due to changed reporting procedures, this data may not fully capture action taken at the scene of incidents These indicators are under review.

Source (all on page): Family Violence Management System