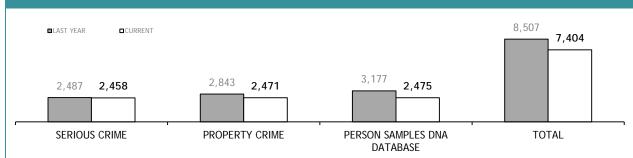

ONTHS) | OLDER REQUESTS<br>(RECEIVED MORE THAN TWO MONTHS AGO) | AVERAGE DAYS ON HAND<br>(OLDER REQUESTS) |  |
| SERIOUS CRIME                     | 228                                                          | 90                                                    | 159                                      |  |
| PROPERTY CRIME                    | 38                                                           | 0                                                     | 0                                        |  |
| TOTAL                             | 266                                                          | 90                                                    | -                                        |  |

### DNA PROFILING : YTD TEST REQUESTS RECEIVED



### **YTD TESTS COMPLETED**





| TEST REQUESTS NOT COMPLETE         |                                                              |                                                       |                                          |  |
|------------------------------------|--------------------------------------------------------------|-------------------------------------------------------|------------------------------------------|--|
|                                    | CURRENT REQUESTS<br>(RECEIVED WITHIN THE LAST TWO<br>MONTHS) | OLDER REQUESTS<br>(RECEIVED MORE THAN TWO MONTHS AGO) | AVERAGE DAYS ON HAND<br>(OLDER REQUESTS) |  |
| SERIOUS CRIME                      | 250                                                          | 185                                                   | 189