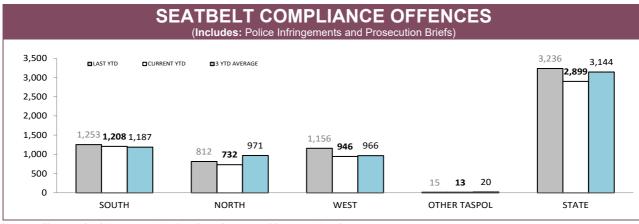

Source: Fine and Infringement Notice Database and Prosecution System

| RPOS TRAFFIC ENFORCEMENT<br>(CURRENT YTD)    |         |        |        |         |  |  |  |
|----------------------------------------------|---------|--------|--------|---------|--|--|--|
|                                              | SOUTH   | NORTH  | WEST   | STATE   |  |  |  |
| SPEEDING INFRINGEMENT NOTICES                | 16,253  | 5,817  | 5,490  | 27,560  |  |  |  |
| OTHER INFRINGMENT NOTICES                    | 2,753   | 1,613  | 1,131  | 5,497   |  |  |  |
| DRINK AND DRUG DRIVING OFFENCES              | 566     | 393    | 182    | 1,141   |  |  |  |
| RANDOM BREATH TESTS CONDUCTED                | 157,818 | 63,870 | 44,552 | 266,240 |  |  |  |
| ORAL FLUID TESTS CONDUCTED                   | 759     | 553    | 208    | 1,520   |  |  |  |
| DISQUALIFIED AND UNLICENSED DRIVERS DETECTED | 1,006   | 670    | 410    | 2,086   |  |  |  |
| UNREGISTERED VEHICLES DETECTED               | 1,039   | 690    | 422    | 2,151   |  |  |  |
| VEHICLES CLAMPED/CONFISCATED                 | 61      | 57     | 44     | 162     |  |  |  |