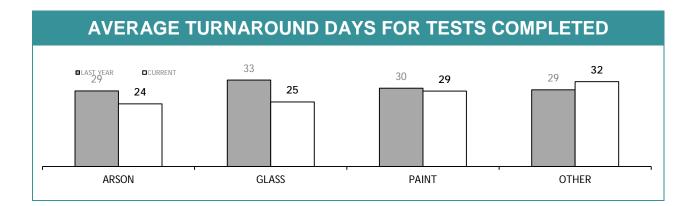

### **TRAFFIC-RELATED INFORMATION REPORTS**

Source (all on page): Collation of this measure changed in 1<sup>st</sup> July 2016 from manual reporting by Districts to automated data extraction from Information Data Management System. Data reported prior to 1<sup>st</sup> July 2016 should not be compared to later data due to the change in collation method