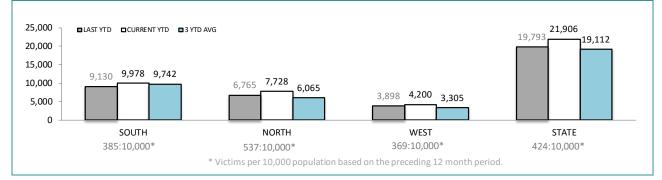

# ANNUAL CLEAR UP %

| DISTRICT | ANNUAL<br>OFFENCES | OFFENCES<br>CLEARED | % CLEARED |
|----------|--------------------|---------------------|-----------|
| SOUTH    | 9,978              | 3,676               | 36.8%     |
| NORTH    | 7,728              | 2,595               | 33.6%     |
| WEST     | 4,200              | 1,802               | 42.9%     |
| STATE    | 21,906             | 8,073               | 36.9%     |