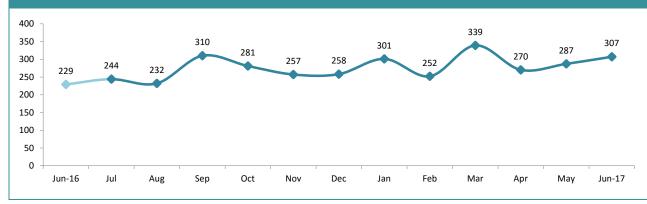

### STATE MONTHLY OFFENCES

|              | DIVISIONS |          |        |        |                                                |  |  |
|--------------|-----------|----------|--------|--------|------------------------------------------------|--|--|
| DIVISION     | LAST YTD  | THIS YTD | Change |        | Annual<br>offences per<br>10,000<br>population |  |  |
| HOBART       | 401       | 390      | -11    | -2.7%  | 77:10,000                                      |  |  |
| GLENORCHY    | 320       | 362      | 42     | 13.1%  | 79:10,000                                      |  |  |
| KINGSTON     | 131       | 120      | -11    | -8.4%  | 23:10,000                                      |  |  |
| SOUTH-EAST   | 420       | 400      | -20    | -4.8%  | 53:10,000                                      |  |  |
| BRIDGEWATER  | 271       | 395      | 124    | 45.8%  | 114:10,000                                     |  |  |
| LAUNCESTON   | 725       | 680      | -45    | -6.2%  | 101:10,000                                     |  |  |
| NORTH-EAST   | 79        | 99       | 20     | 25.3%  | 47:10,000                                      |  |  |
| DELORAINE    | 91        | 80       | -11    | -12.1% | 14:10,000                                      |  |  |
| BURNIE       | 322       | 351      | 29     | 9.0%   | 83:10,000                                      |  |  |
| DEVONPORT    | 297       | 314      | 17     | 5.7%   | 74:10,000                                      |  |  |
| CENTRAL WEST | 120       | 147      | 27     | 22.5%  | 34:10,000                                      |  |  |