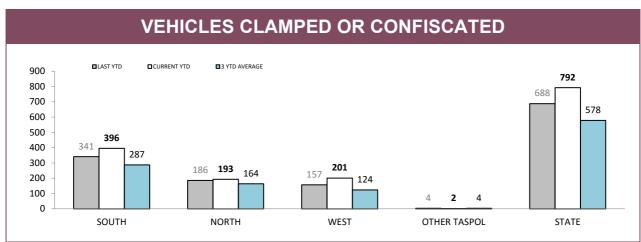

Source: Fine and Infringement Notice Database and Prosecution System

\*Figures for Support Districts not currently shown

Source: Command and Control System

Source: Vehicle Clamping & Confiscation System

|              | DANGEROUS OR | DANGEROUS OR RECKLESS DRIVING |          | DRIVE WHILST DISQUALIFIED |          | EVADE POLICE |  |
|--------------|--------------|-------------------------------|----------|---------------------------|----------|--------------|--|
|              | LAST YTD     | CURRENT YTD                   | LAST YTD | CURRENT YTD               | LAST YTD | CURRENT Y    |  |
| SOUTH        | 15           | 11                            | 82       | 54                        | 149      | 252          |  |
| NORTH        | 7            | 5                             | 23       | 28                        | 113      | 132          |  |
| WEST         | 2            | 7                             | 22       | 19                        | 91       | 151          |  |
| OTHER TASPOL | 0            | 0                             | 2        | 1                         | 0        | 0            |  |
| STATE        | 24           | 23                            | 129      | 102                       | 353      | 535          |  |
|              |              | EED LIMIT BY<br>T 45 KM/H     | HO       | DNING                     | OTHER    | OFFENCES     |  |
|              | LAST YTD     | CURRENT YTD                   | LAST YTD | CURRENT YTD               | LAST YTD | CURRENT Y    |  |
| SOUTH        | 41           | 16                            | 54       | 62                        | 0        | 1            |  |
| NORTH        | 13           | 6                             | 29       | 22                        | 1        | 0            |  |
| WEST         | 10           | 7                             | 32       | 17                        | 0        | 0            |  |
| OTHER TASPOL | 1            | 1                             | 1        | 0                         | 0        | 0            |  |
| STATE        | 65           | 30                            | 116      | 101                       | 1        | 1            |  |

Source: Vehicle Clamping & Confiscation System

| SPEED CAMERA INFRINGEMENT NOTICES |          |             |  |  |  |
|-----------------------------------|----------|-------------|--|--|--|
| NOTICES ISSUED                    | LAST YTD | CURRENT YTD |  |  |  |
| TOTAL                             | 15,258   | 14,076      |  |  |  |