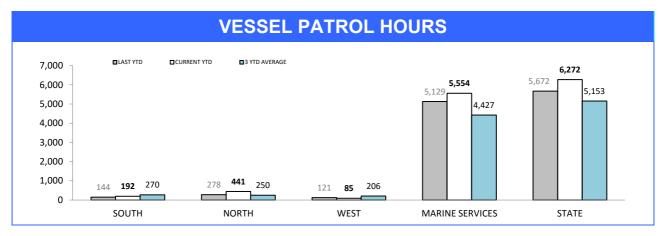

## Marine Enforcement

Source): Collation of this measure changed in 1<sup>st</sup> July 2016 from manual reporting by Districts to automated data extraction from Fine and Infringement Notice Database, Prosecution System and Information Bureau. Data reported prior to 1<sup>st</sup> July 2016 should not be compared to later data due to the change in collation method

Source (all other on page): self-reported monthly by districts

marine