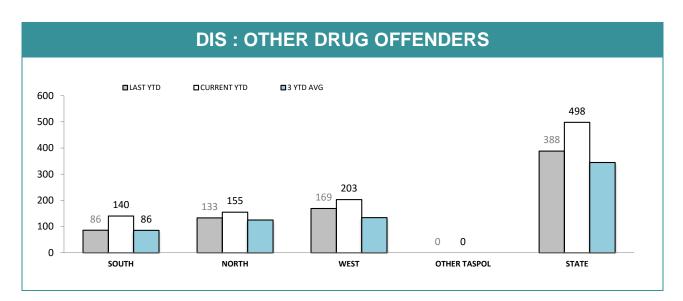

|                           | CATEGORY                 | so       | UTH         | NORTH    |             | WEST     |             | STATE    |            |
|---------------------------|--------------------------|----------|-------------|----------|-------------|----------|-------------|----------|------------|
|                           | CATEGORY                 | LAST YTD | CURRENT YTD | LAST YTD | CURRENT YTD | LAST YTD | CURRENT YTD | LAST YTD | CURRENT YT |
|                           | CANNABIS/derivatives     | 60       | 91          | 71       | 101         | 81       | 125         | 212      | 317        |
|                           | METHYLAMPHETAMINE        | 42       | 56          | 41       | 40          | 39       | 49          | 122      | 145        |
|                           | AMPHETAMINES/derivatives | 2        | 9           | 2        | 0           | 0        | 9           | 4        | 18         |
|                           | ECSTASY                  | 26       | 22          | 17       | 10          | 7        | 1           | 50       | 33         |
| SERIOUS DRUG<br>OFFENDERS | NARCOTICS/derivatives    | 1        | 2           | 6        | 7           | 12       | 9           | 19       | 18         |
|                           | STEROID                  | 1        | 0           | 0        | 0           | 0        | 1           | 1        | 1          |
|                           | OTHER                    | 7        | 11          | 7        | 9           | 5        | 3           | 19       | 23         |
|                           | TOTAL                    | 139      | 191         | 144      | 167         | 144      | 197         | 427      | 555        |
|                           | TOTAL INDICTABLE         | 40       | 41          | 22       | 33          | 13       | 17          | 75       | 91         |
|                           | CANNABIS/derivatives     | 739      | 751         | 446      | 449         | 427      | 523         | 1,612    | 1,723      |
|                           | METHYLAMPHETAMINE        | 176      | 188         | 149      | 148         | 130      | 155         | 455      | 491        |
|                           | AMPHETAMINES/derivatives | 41       | 38          | 19       | 15          | 27       | 30          | 87       | 83         |
| DIS OTHER DRUG            | ECSTASY                  | 53       | 48          | 33       | 29          | 11       | 4           | 97       | 81         |
| OFFENDERS                 | NARCOTICS/derivatives    | 26       | 23          | 19       | 18          | 50       | 32          | 95       | 73         |
|                           | STEROID                  | 8        | 7           | 7        | 1           | 1        | 5           | 16       | 13         |
|                           | OTHER                    | 46       | 67          | 23       | 26          | 26       | 28          | 95       | 121        |
|                           | TOTAL                    | 1,089    | 1,122       | 696      | 686         | 672      | 777         | 2,457    | 2,585      |