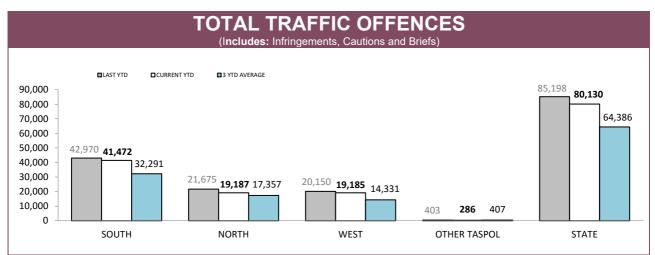

### TOTAL TRAFFIC OFFENCES

| DISTRICT     | INFRINGEMENTS |             | CAU      | TIONS       | BRIEFS   |             |
|--------------|---------------|-------------|----------|-------------|----------|-------------|
| DISTRICT     | LAST YTD      | CURRENT YTD | LAST YTD | CURRENT YTD | LAST YTD | CURRENT YTD |
| SOUTH        | 16,853        | 15,143      | 17,376   | 18,708      | 8,741    | 7,621       |
| NORTH        | 8,731         | 7,398       | 8,145    | 7,932       | 4,799    | 3,857       |
| WEST         | 6,344         | 5,753       | 9,134    | 9,123       | 4,672    | 4,309       |
| OTHER TASPOL | 190           | 151         | 107      | 80          | 106      | 55          |
| STATE        | 32,118        | 28,445      | 34,762   | 35,843      | 18,318   | 15,842      |