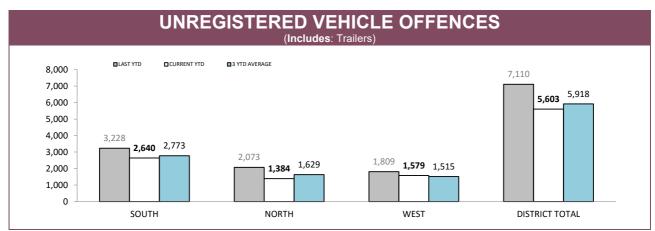

### DANGEROUS AND RECKLESS DRIVING OFFENCES

Source: Fine and Infringement Notice Database and Prosecution System

Source: Fine and Infringement Notice Database (unlicensed driving offence notices), Prosecutions System (restricted, suspended, disqualified & unlicensed charges)

Source: Fine and Infringement Notice Database and Prosecution System

\*Figures for Support Districts not currently shown

Source: Command and Control System

Source: Vehicle Clamping & Confiscation System

|              | DANGEROUS OR | DANGEROUS OR RECKLESS DRIVING |          | DRIVE WHILST DISQUALIFIED |          | EVADE POLICE |  |
|--------------|--------------|-------------------------------|----------|---------------------------|----------|--------------|--|
|              | LAST YTD     | CURRENT YTD                   | LAST YTD | CURRENT YTD               | LAST YTD | CURRENT Y    |  |
| SOUTH        | 15           | 11                            | 82       | 54                        | 149      | 252          |  |
| NORTH        | 7            | 5                             | 23       | 28                        | 113      | 132          |  |
| WEST         | 2            | 7                             | 22       | 19                        | 91       | 151          |  |
| OTHER TASPOL | 0            | 0                             | 2        | 1                         | 0        | 0            |  |
| STATE        | 24           | 23                            | 129      | 102                       | 353      | 535          |  |
|              |              | EED LIMIT BY<br>T 45 KM/H     | HO       | DNING                     | OTHER    | OFFENCES     |  |
|              | LAST YTD     | CURRENT YTD                   | LAST YTD | CURRENT YTD               | LAST YTD | CURRENT Y    |  |
| SOUTH        | 41           | 16                            | 54       | 62                        | 0        | 1            |  |
| NORTH        | 13           | 6                             | 29       | 22                        | 1        | 0            |  |
| WEST         | 10           | 7                             | 32       | 17                        | 0        | 0            |  |
| OTHER TASPOL | 1            | 1                             | 1        | 0                         | 0        | 0            |  |
| STATE        | 65           | 30                            | 116      | 101                       | 1        | 1            |  |