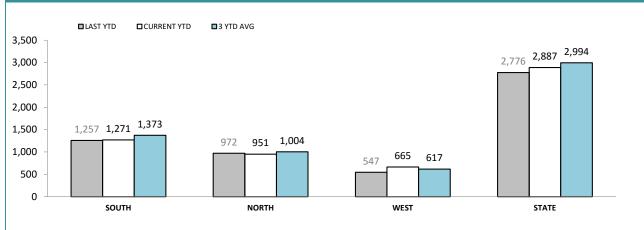

### **CIB OFFICE PERFORMANCE**

| STATION       | CRIME OFFENDERS |             | BAIL OF  | FENDERS     | OTHER OFFENDERS |             |  |
|---------------|-----------------|-------------|----------|-------------|-----------------|-------------|--|
| STATION       | LAST YTD        | CURRENT YTD | LAST YTD | CURRENT YTD | LAST YTD        | CURRENT YTD |  |
| CIB HOBART    | 355             | 421         | 86       | 105         | 279             | 323         |  |
| CIB GLENORCHY | 536             | 470         | 118      | 129         | 425             | 353         |  |
| CIB KINGSTON  | 124             | 116         | 31       | 15          | 96              | 104         |  |
| CIB NORTHERN  | 972             | 951         | 226      | 200         | 758             | 761         |  |
| CIB BURNIE    | 219             | 305         | 48       | 57          | 175             | 251         |  |
| CIB DEVONPORT | 328             | 360         | 79       | 83          | 255             | 281         |  |
| CIB BELLERIVE | 242             | 264         | 44       | 74          | 206             | 199         |  |
| STATE         | 2,776           | 2,887       | 632      | 663         | 2,194           | 2,272       |  |