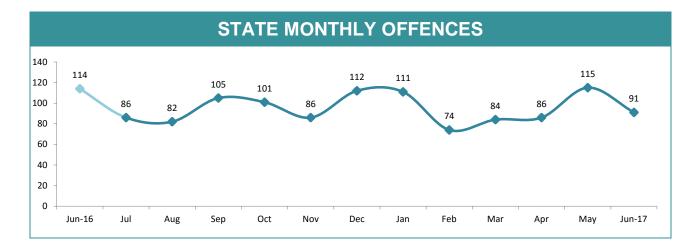

### STATE MONTHLY OFFENCES

| DIVISIONS    |          |          |        |       |                                                |  |
|--------------|----------|----------|--------|-------|------------------------------------------------|--|
| DIVISION     | LAST YTD | THIS YTD | Change |       | Annual<br>offences per<br>10,000<br>population |  |
| HOBART       | 2,379    | 2,550    | 171    | 7.2%  | 132:10,000                                     |  |
| GLENORCHY    | 2,231    | 2,540    | 309    | 13.9% | 90:10,000                                      |  |
| KINGSTON     | 759      | 784      | 25     | 3.3%  | 37:10,000                                      |  |
| SOUTH-EAST   | 2,349    | 2,524    | 175    | 7.4%  | 54:10,000                                      |  |
| BRIDGEWATER  | 1,412    | 1,580    | 168    | 11.9% | 97:10,000                                      |  |
| LAUNCESTON   | 5,423    | 5,986    | 563    | 10.4% | 142:10,000                                     |  |
| NORTH-EAST   | 533      | 681      | 148    | 27.8% | 79:10,000                                      |  |
| DELORAINE    | 809      | 1,061    | 252    | 31.1% | 30:10,000                                      |  |
| BURNIE       | 1,431    | 1,542    | 111    | 7.8%  | 97:10,000                                      |  |
| DEVONPORT    | 1,759    | 1,859    | 100    | 5.7%  | 83:10,000                                      |  |
| CENTRAL WEST | 708      | 799      | 91     | 12.9% | 44:10,000                                      |  |
|              | *        | ,        |        |       | ,                                              |  |
|              |          |          |        |       |                                                |  |