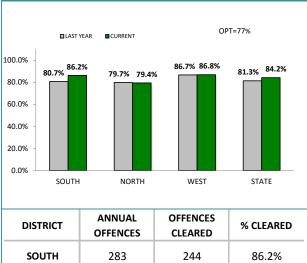

Source (all on page): Offence Reporting System

OPT=92% LAST YEAR 95.6% 92.2% 94.1% 93.4% 100.0% 93.7% 93.6% 93.0% 94.6% 80.0% 60.0% 40.0% 20.0% 0.0% SOUTH WEST NORTH STATE

| DISTRICT | ANNUAL<br>OFFENCES | OFFENCES<br>CLEARED | % CLEARED |
|----------|--------------------|---------------------|-----------|
| SOUTH    | 2,022              | 1,892               | 93.6%     |
| NORTH    | 1,290              | 1,190               | 92.2%     |
| WEST     | 955                | 903                 | 94.6%     |
| STATE    | 4,267              | 3,985               | 93.4%     |

### ANNUAL CLEAR UP %