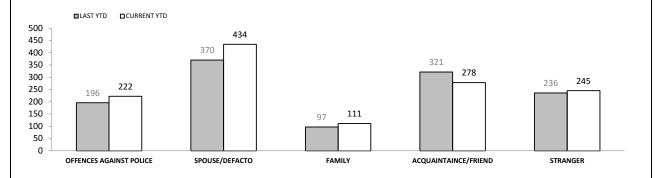

### NORTHERN DISTRICT OFFENCES AGAINST THE PERSON : VICTIM CATEGORIES

Source (all on page): Offence Reporting System

|          | RDS INCIDENTS RECORDED                  |          |                                                                    |          |          |        |  |
|----------|-----------------------------------------|----------|--------------------------------------------------------------------|----------|----------|--------|--|
| DISTRICT | TOTAL RADIO DISPATCH INCIDENTS RECORDED |          | OPERATIONAL RADIO DISPATCH INCIDENTS<br>(Excludes cancelled tasks) |          |          |        |  |
| DISTRICT | LAST YTD                                | THIS YTD | CHANGE                                                             | LAST YTD | THIS YTD | CHANGE |  |
| SOUTH    | 60,930                                  | 60,318   | -612                                                               | 50,015   | 50,902   | 887    |  |
| NORTH    | 30,945                                  | 29,951   | -994                                                               | 25,771   | 25,667   | -104   |  |
| WEST     | 22,470                                  | 22,744   | 274                                                                | 18,607   | 19,194   | 587    |  |
| STATE    | 114,345                                 | 113,013  | -1,332                                                             | 94,393   | 95,763   | 1,370  |  |