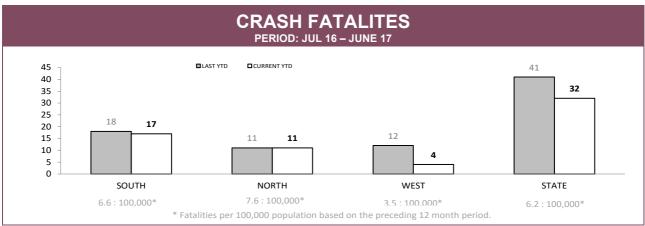

Source (all on page): RPOS Activity Report

Source: Crash Data Manager

Source: Crash Data Manager

|              | TOTAL CRASHES* |             |        | FATAL & SERIOUS INJURY CRASHES |             |       |
|--------------|----------------|-------------|--------|--------------------------------|-------------|-------|
|              | LAST YTD       | CURRENT YTD | CHANGE | LAST YTD                       | CURRENT YTD | CHANG |
| HOBART       | 1,211          | 1,278       | 67     | 18                             | 12          | -6    |
| GLENORCHY    | 686            | 688         | 2      | 15                             | 18          | 3     |
| KINGSTON     | 415            | 462         | 47     | 27                             | 29          | 2     |
| SOUTH-EAST   | 847            | 886         | 39     | 35                             | 38          | 3     |
| BRIDGEWATER  | 360            | 382         | 22     | 28                             | 31          | 3     |
| LAUNCESTON   | 1,119          | 1,169       | 50     | 39                             | 27          | -12   |
| NORTH-EAST   | 222            | 244         | 22     | 25                             | 24          | -1    |
| DELORAINE    | 365            | 371         | 6      | 26                             | 33          | 7     |
| BURNIE       | 446            | 462         | 16     | 34                             | 20          | -14   |
| DEVONPORT    | 500            | 534         | 34     | 10                             | 14          | 4     |
| CENTRAL WEST | 269            | 297         | 28     | 23                             | 20          | -3    |
| STATE        | 6,440          | 6,773       | 333    | 280                            | 266         | -14   |

Sources: Crash Data Manager (Serious/Fatal crashes); Traffic Crash Reporting System (Total Crashes)

\*Note: Total crash figures run one month behind other year to date figures to account for crash report processing time