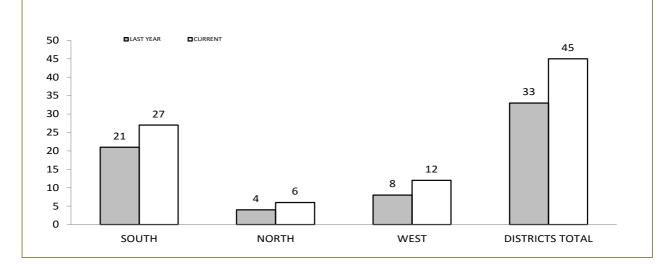

# **Public Safety**

| PU       | PUBLIC DISTURBANCE                |       |      |  |  |  |  |
|----------|-----------------------------------|-------|------|--|--|--|--|
| DISTRICT | DISTRICT LAST YTD THIS YTD CHANGE |       |      |  |  |  |  |
| SOUTH    | 2,888                             | 2,722 | -166 |  |  |  |  |
| NORTH    | 1,110                             | 1,062 | -48  |  |  |  |  |
| WEST     | 868                               | 896   | 28   |  |  |  |  |
| STATE    | 4,866                             | 4,680 | -186 |  |  |  |  |

| PUBLIC NOISE |          |          |        |  |  |
|--------------|----------|----------|--------|--|--|
| DISTRICT     | LAST YTD | THIS YTD | CHANGE |  |  |
| SOUTH        | 3,014    | 2,796    | -218   |  |  |
| NORTH        | 1,321    | 1,335    | 14     |  |  |
| WEST         | 1,540    | 1,472    | -68    |  |  |
| STATE        | 5,875    | 5,603    | -272   |  |  |

| VANDALISM                         |       |       |     |  |  |  |
|-----------------------------------|-------|-------|-----|--|--|--|
| DISTRICT LAST YTD THIS YTD CHANGE |       |       |     |  |  |  |
| SOUTH                             | 925   | 954   | 29  |  |  |  |
| NORTH                             | 540   | 518   | -22 |  |  |  |
| WEST                              | 360   | 348   | -12 |  |  |  |
| STATE                             | 1,825 | 1,820 | -5  |  |  |  |

Source (all on page): Command And Control System

| OFFENSIVE BEHAVIOUR |          |          |        |  |  |
|---------------------|----------|----------|--------|--|--|
| DISTRICT            | LAST YTD | THIS YTD | CHANGE |  |  |
| SOUTH               | 2,448    | 2,478    | 30     |  |  |
| NORTH               | 994      | 875      | -119   |  |  |
| WEST                | 591      | 641      | 50     |  |  |
| STATE               | 4,033    | 3,994    | -39    |  |  |