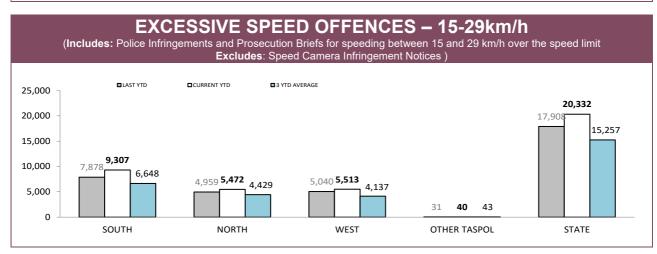

| 25,873   | 241   | 72         | 6,277           | 79    |  |  |
| STATE    | 283             | 51,036   | 454   | 528        | 83,175   | 693   | 266        | 35,168          | 376   |  |  |

Source (all on page): DTO database



| DISTRICT     | INFRING  | EMENTS      | BRIEFS   |             |  |
|--------------|----------|-------------|----------|-------------|--|
| DISTRICT     | LAST YTD | CURRENT YTD | LAST YTD | CURRENT YTD |  |
| SOUTH        | 10,288   | 10,077      | 311      | 307         |  |
| NORTH        | 4,873    | 4,588       | 188      | 184         |  |
| WEST         | 3,511    | 3,439       | 199      | 204         |  |
| OTHER TASPOL | 50       | 53          | 4        | 6           |  |
| STATE        | 18,722   | 18,157      | 702      | 701         |  |





Source (all on page): Fine and Infringement Notice Database and Prosecution System



Sources: Fine and Infringement Notice Database (TINS); Prosecutions System (Briefs); Breath Analysis System (Drink Drivers)



Source: Fine and Infringement Notice Database and Prosecution System



Source: Fine and Infringement Notice Database and Prosecution System



Source: self-reported monthly by districts

#### **RANDOM BREATH TESTS (ALCOHOL)** LAST YTD 3 YR AVG CURRENT YTD 600,000 505,445 440,000 461,766 469.610 500,000 400,000 286,243 300,000 240,051 220,000 238,232 200,000 127,011 **119,706** <sup>122,320</sup> 118,331 102,548 **99,496** 97,680 105,204 100,000 0 SOUTH NORTH STATE WEST



| ALCOHOL AND DRUG TESTS BY AREA |          |                       |