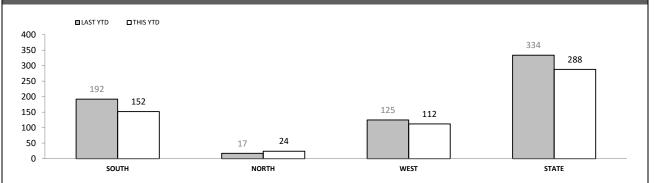

### **ANNUAL CLEAR UP %**

NORTH 170 135 79.4% WEST 91 79 86.8%

458

84.2%

544

STATE