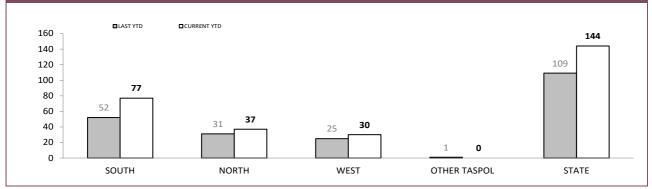

Source: Offence Reporting System

\*Each incident relates to one Offence Report and may be counted under multiple categories.

|              |                   |             | JUVE                                                       |             | ILE OL               | JTCOM       | IES                    |             |                                                   |             |
|--------------|-------------------|-------------|------------------------------------------------------------|-------------|----------------------|-------------|------------------------|-------------|---------------------------------------------------|-------------|
| DISTRICT     | PROSECUTION FILES |             | COMMUNITY CONFERENCE<br>REFERRALS<br>(Youth Justice, DHHS) |             | FORMAL CAUTION FILES |             | INFORMAL CAUTION FILES |             | JUVENILES PRESENT AT FAMILY<br>VIOLENCE INCIDENTS |             |
|              | LAST YTD          | CURRENT YTD | LAST YTD                                                   | CURRENT YTD | LAST YTD             | CURRENT YTD | LAST YTD               | CURRENT YTD | LAST YTD                                          | CURRENT YTD |
| SOUTH        | 445               | 552         | 82                                                         | 60          | 1                    | 1           | 387                    | 321         | 856                                               | 867         |
| NORTH        | 261               | 321         | 30                                                         | 16          | 0                    | 0           | 150                    | 91          | 466                                               | 474         |
| WEST         | 190               | 281         | 10                                                         | 12          | 0                    | 1           | 192                    | 149         | 460                                               | 408         |
| OTHER TASPOL | 11                | 6           | 5                                                          | 4           | 0                    | 0           | 13                     | 13          | NA                                                | NA          |
| STATE        | 907               | 1,160       | 127                                                        | 92          | 1                    | 2           | 742                    | 574         | 1,782                                             | 1,749       |