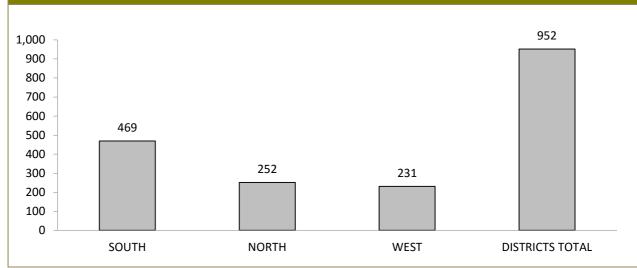

### **ANNUAL CLEAR UP %**

NORTH 170 135 79.4% WEST 91 79 86.8%

458

84.2%

544

STATE