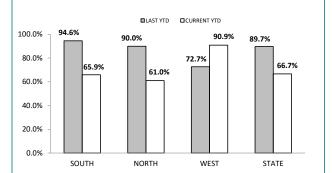

### ANNUAL CLEAR UP %

| DISTRICT | ANNUAL<br>OFFENCES | OFFENCES<br>CLEARED | % CLEARED |  |  |
|----------|--------------------|---------------------|-----------|--|--|
| SOUTH    | 44                 | 29                  | 65.9%     |  |  |
| NORTH    | 41                 | 25                  | 61.0%     |  |  |
| WEST     | 11                 | 10                  | 90.9%     |  |  |
| STATE    | 96                 | 64                  | 66.7%     |  |  |