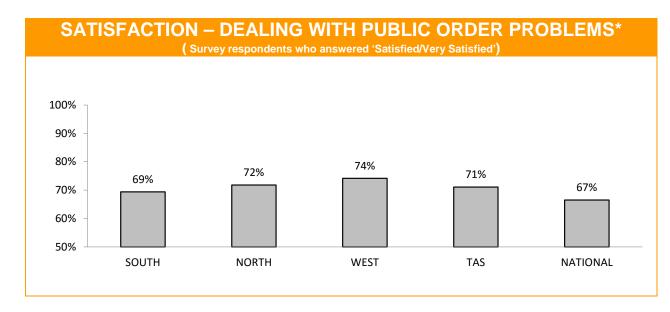

\* Examples of public order problems given were: vandalism, gangs, drunken & disorderly behaviour.

Source: supplied quarterly by Social Research Centre. Period: 12 months between July 2016 and June 2017.