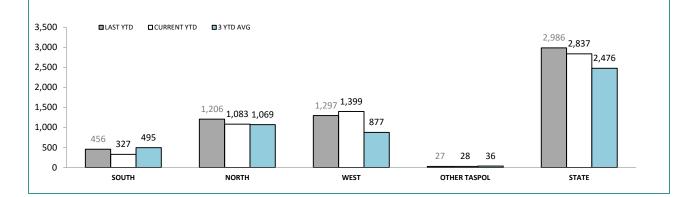

| RPOS*: SPECIAL ACTIVITIES          |       |       |      |       |  |
|------------------------------------|-------|-------|------|-------|--|
|                                    | SOUTH | NORTH | WEST | STATE |  |
| Arrest - Crime (excludes assaults) | 78    | 182   | 28   | 288   |  |
| Arrests - Other                    | 473   | 166   | 85   | 724   |  |
| Summons/YJAR (excludes assaults)   | 148   | 113   | 72   | 333   |  |
| Drug Offender - Diversion          | 20    | 6     | 14   | 40    |  |
| Drug Offender - Prosecutions       | 32    | 43    | 25   | 100   |  |
| Information Reports Submitted      | 487   | 522   | 370  | 1,379 |  |
| Search Returns Submitted           | 121   | 328   | 107  | 556   |  |
| Bail Curfew Checks Conducted       | 26    | 112   | 31   | 169   |  |
| Family Violence Incidents Attended | 98    | 155   | 81   | 334   |  |
| Family Violence Reports Submitted  | 26    | 19    | 13   | 58    |  |