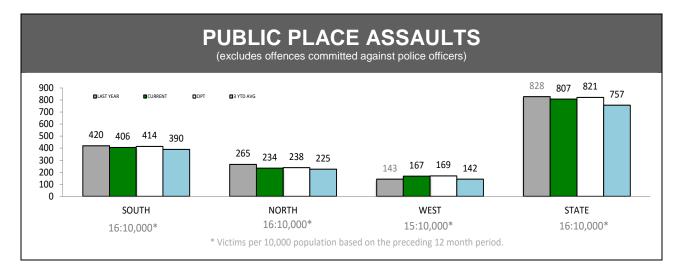

Source (all on page): Offence Reporting System

YTD OFFENDER STATUS

| ANNUAL CLEARUP |                    |                     |           |  |  |
|----------------|--------------------|---------------------|-----------|--|--|
| DISTRICT       | ANNUAL<br>OFFENCES | OFFENCES<br>CLEARED | % CLEARED |  |  |
| SOUTH          | 406                | 357                 | 87.9%     |  |  |
| NORTH          | 234                | 195                 | 83.3%     |  |  |
| WEST           | 167                | 158                 | 94.6%     |  |  |
| STATE          | 807                | 710                 | 88.0%     |  |  |