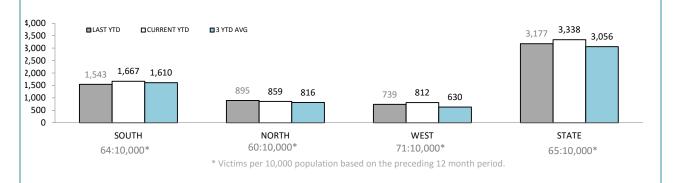

### **ROBBERY OFFENCES** LAST YTD CURRENT YTD 3 YTD AVG 120 96 100 78 80 59 60 44 41 37 37 30 40 17 11 11 20 4 0 SOUTH NORTH WEST STATE 3:10,000\* 1:10,000\* 2:10,000\* 2:10,000\* \* Victims per 10,000 population based on the preceding 12 month period.