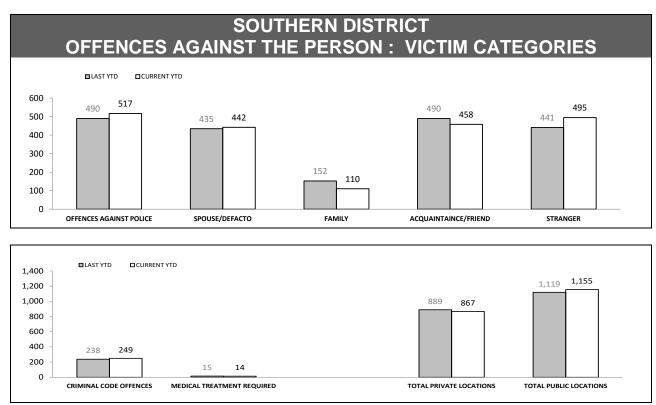

-----------------|-------------------------------------|-------|-----|-------|--|--|
| OFFENCE          | OFFENCE LAST YTD CURRENT YTD CHANGE |       |     |       |  |  |
| DWELLING/HOUSE   | 1,679                               | 1,738 | 59  | 3.5%  |  |  |
| LICENSED PREMISE | 199                                 | 188   | -11 | -5.5% |  |  |
| SCHOOL           | 65                                  | 70    | 5   | 7.7%  |  |  |
| PARK             | 25                                  | 42    | 17  | 68.0% |  |  |
| CAR PARK         | 98                                  | 124   | 26  | 26.5% |  |  |
| SPORTS GROUND    | 14                                  | 18    | 4   | 28.6% |  |  |

### OFFENCES AGAINST THE PERSON: GENERAL CATEGORIES



Source: Offence Reporting System



Source: FIND



### NORTHERN DISTRICT OFFENCES AGAINST THE PERSON : VICTIM CATEGORIES





Source (all on page): Offence Reporting System



|          | RDS INCIDENTS RECORDED                  |          |                                                                    |          |          |        |  |
|----------|-----------------------------------------|----------|--------------------------------------------------------------------|----------|----------|--------|--|
| DISTRICT | TOTAL RADIO DISPATCH INCIDENTS RECORDED |          | OPERATIONAL RADIO DISPATCH INCIDENTS<br>(Excludes cancelled tasks) |          |          |        |  |
| DISTRICT | LAST YTD                                | THIS YTD | CHANGE                                                             | LAST YTD | THIS YTD | CHANGE |