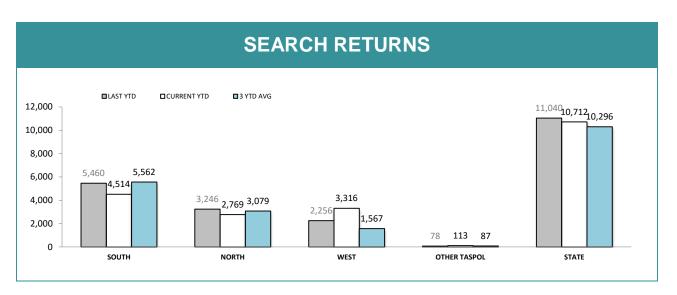

| RPOS*: SPECIAL ACTIVITIES          |       |       |      |       |  |
|------------------------------------|-------|-------|------|-------|--|
|                                    | SOUTH | NORTH | WEST | STATE |  |
| Arrest - Crime (excludes assaults) | 78    | 182   | 28   | 288   |  |
| Arrests - Other                    | 473   | 166   | 85   | 724   |  |
| Summons/YJAR (excludes assaults)   | 148   | 113   | 72   | 333   |  |
| Drug Offender - Diversion          | 20    | 6     | 14   | 40    |  |
| Drug Offender - Prosecutions       | 32    | 43    | 25   | 100   |  |
| Information Reports Submitted      | 487   | 522   | 370  | 1,379 |  |
| Search Returns Submitted           | 121   | 328   | 107  | 556   |  |
| Bail Curfew Checks Conducted       | 26    | 112   | 31   | 169   |  |
| Family Violence Incidents Attended | 98    | 155   | 81   | 334   |  |
| Family Violence Reports Submitted  | 26    | 19    | 13   | 58    |  |