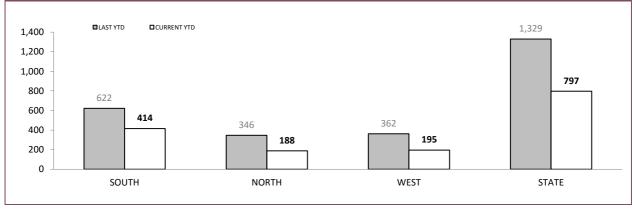

### **ROBBERY OFFENCES** LAST YTD CURRENT YTD 3 YTD AVG 120 96 100 78 80 59 60 44 41 37 37 30 40 17 11 11 20 4 0 SOUTH NORTH WEST STATE 3:10,000\* 1:10,000\* 2:10,000\* 2:10,000\* \* Victims per 10,000 population based on the preceding 12 month period.