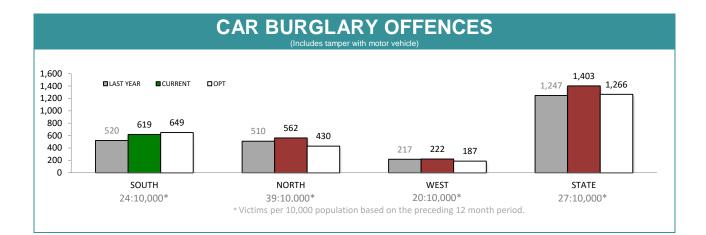

| DIVISION     | LAST YTD | THIS YTD | Cha | nge    | Annual<br>offences per<br>10,000<br>population |
|--------------|----------|----------|-----|--------|------------------------------------------------|
| HOBART       | 154      | 177      | 23  | 14.9%  | 35:10,000                                      |
| GLENORCHY    | 125      | 201      | 76  | 60.8%  | 44:10,000                                      |
| KINGSTON     | 34       | 42       | 8   | 23.5%  | 8:10,000                                       |
| SOUTH-EAST   | 128      | 124      | -4  | -3.1%  | 16:10,000                                      |
| BRIDGEWATER  | 79       | 75       | -4  | -5.1%  | 22:10,000                                      |
| LAUNCESTON   | 427      | 469      | 42  | 9.8%   | 70:10,000                                      |
| NORTH-EAST   | 25       | 41       | 16  | 64.0%  | 19:10,000                                      |
| DELORAINE    | 58       | 52       | -6  | -10.3% | 9:10,000                                       |
| BURNIE       | 93       | 54       | -39 | -41.9% | 13:10,000                                      |
| DEVONPORT    | 104      | 136      | 32  | 30.8%  | 32:10,000                                      |
| CENTRAL WEST | 20       | 32       | 12  | 60.0%  | 7:10,000                                       |

| DISTRICT | ANNUAL<br>OFFENCES | OFFENCES<br>CLEARED | % CLEARED |
|----------|--------------------|---------------------|-----------|
| SOUTH    | 619                | 144                 | 23.3%     |
| NORTH    | 562                | 93                  | 16.5%     |
| WEST     | 222                | 98                  | 44.1%     |
| STATE    | 1,403              | 335                 | 23.9%     |