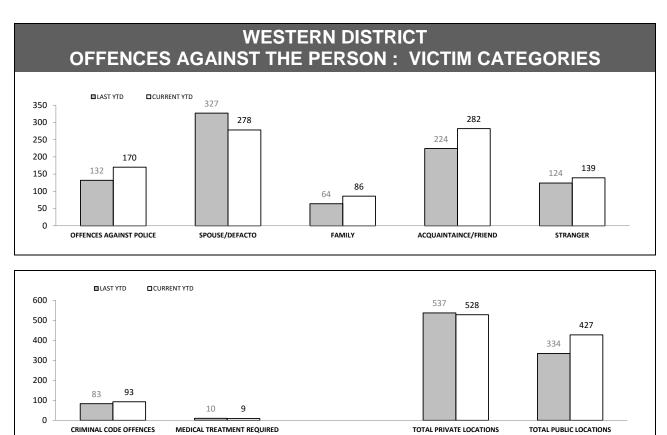

RRENT YTD CHANGE |       |     |       |  |  |
| DWELLING/HOUSE   | 1,679                               | 1,738 | 59  | 3.5%  |  |  |
| LICENSED PREMISE | 199                                 | 188   | -11 | -5.5% |  |  |
| SCHOOL           | 65                                  | 70    | 5   | 7.7%  |  |  |
| PARK             | 25                                  | 42    | 17  | 68.0% |  |  |
| CAR PARK         | 98                                  | 124   | 26  | 26.5% |  |  |
| SPORTS GROUND    | 14                                  | 18    | 4   | 28.6% |  |  |

### OFFENCES AGAINST THE PERSON: GENERAL CATEGORIES



Source: Offence Reporting System



Source: FIND



### NORTHERN DISTRICT OFFENCES AGAINST THE PERSON : VICTIM CATEGORIES





Source (all on page): Offence Reporting System



|          | RDS INCIDENTS RECORDED                  |          |                                                                    |          |          |        |  |
|----------|-----------------------------------------|----------|--------------------------------------------------------------------|----------|----------|--------|--|
| DISTRICT | TOTAL RADIO DISPATCH INCIDENTS RECORDED |          | OPERATIONAL RADIO DISPATCH INCIDENTS<br>(Excludes cancelled tasks) |          |          |        |  |
| DISTRICT | LAST YTD                                | THIS YTD | CHANGE                                                             | LAST YTD | THIS YTD | CHANGE |  |
| SOUTH    | 60,930                                  | 60,318   | -612