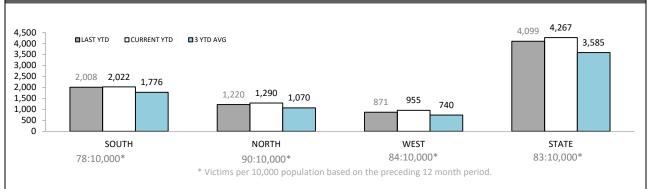

Source (all on page): Offence Reporting System

OPT=92% LAST YEAR 95.6% 92.2% 94.1% 93.4% 100.0% 93.7% 93.6% 93.0% 94.6% 80.0% 60.0% 40.0% 20.0% 0.0% SOUTH WEST NORTH STATE

| DISTRICT | ANNUAL<br>OFFENCES | OFFENCES<br>CLEARED | % CLEARED |
|----------|--------------------|---------------------|-----------|
| SOUTH    | 2,022              | 1,892               | 93.6%     |
| NORTH    | 1,290              | 1,190               | 92.2%     |
| WEST     | 955                | 903                 | 94.6%     |
| STATE    | 4,267              | 3,985               | 93.4%     |

### ANNUAL CLEAR UP %