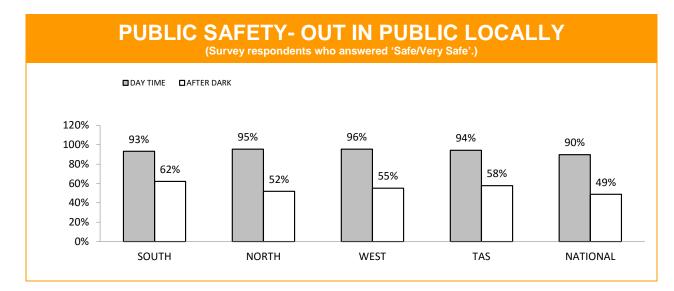

# **Policing - Public Satisfaction**

\*The question "How safe do you feel at home during the daytime" has been removed from the SRC survey.

| STATEMENTS ABOUT POLICE<br>(Survey respondents who agreed/strongly agreed with the statement.) |     |     |     |     |     |  |
|------------------------------------------------------------------------------------------------|-----|-----|-----|-----|-----|--|
| SOUTH NORTH WEST TASMANIAN NATION                                                              |     |     |     |     |     |  |
| I THINK POLICE PERFORM THEIR JOB<br>PROFESSIONALLY                                             | 89% | 91% | 89% | 89% | 86% |  |
| POLICE TREAT PEOPLE FAIRLY AND EQUALLY                                                         | 81% | 83% | 87% | 83% | 76% |  |
| MOST POLICE ARE HONEST                                                                         | 73% | 83% | 76% | 77% | 74% |  |
| I DO HAVE CONFIDENCE IN THE POLICE                                                             | 87% | 91% | 89% | 88% | 86% |  |