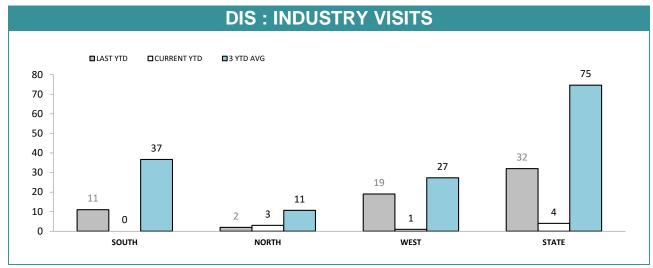

### NON DIS DRUG OFFENDERS

Source): Collation of this measure changed in 1<sup>st</sup> July 2016 from manual reporting by Districts to automated data extraction from Drug Offence Reporting System, Prosecution System and Information Bureau System. Data reported prior to 1<sup>st</sup> July 2016 should not be compared to later data due to the change in collation method

Source): Collation of this measure changed in 1<sup>st</sup> July 2016 from manual reporting by Districts to automated data extraction from Prosecution System. Data reported prior to 1<sup>st</sup> July 2016 should not be compared to later data due to the change in collation method

Source): Collation of this measure changed in 1st July 2016 from manual reporting by Districts to automated data extraction from Drug Offence Reporting System. Data reported prior to 1st July 2016 should not be compared to later data due to the change in collation method