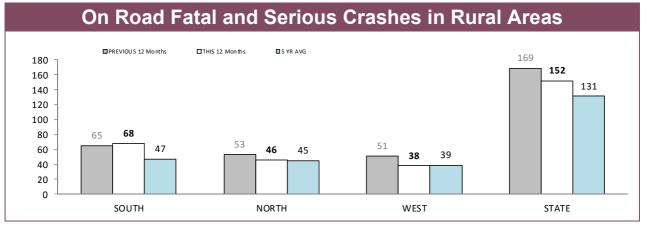

## **Rural Road Policing Strategy**

### Southern District

### **Northern District**

### Western District

Rural locations are as defined in the Australian Statistical Geography Standard. Rural infringement data only available since the introduction of PINS. Rural Active AVL Hours only available from July 2014.