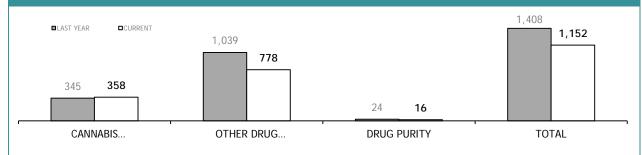

Source): Collation of this measure changed in 1st July 2016 from manual reporting by Districts to automated data extraction from Drug Offence Reporting System, Prosecution System and Information Bureau System. Data reported prior to 1st July 2016 should not be compared to later data due to the change in collation method

Source): Collation of this measure changed in 1<sup>st</sup> July 2016 from manual reporting by Districts to automated data extraction from Drug Offence Reporting System. Data reported prior to 1<sup>st</sup> July 2016 should not be compared to later data due to the change in collation method

### NON DIS DRUG OFFENDERS

Source): Collation of this measure changed in 1<sup>st</sup> July 2016 from manual reporting by Districts to automated data extraction from Drug Offence Reporting System, Prosecution System and Information Bureau System. Data reported prior to 1<sup>st</sup> July 2016 should not be compared to later data due to the change in collation method

Source): Collation of this measure changed in 1<sup>st</sup> July 2016 from manual reporting by Districts to automated data extraction from Prosecution System. Data reported prior to 1<sup>st</sup> July 2016 should not be compared to later data due to the change in collation method

Source): Collation of this measure changed in 1st July 2016 from manual reporting by Districts to automated data extraction from Drug Offence Reporting System. Data reported prior to 1st July 2016 should not be compared to later data due to the change in collation method