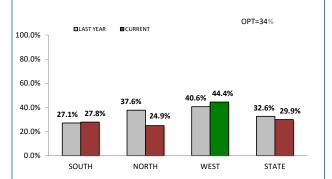

ANNUAL CLEAR UP %

| DISTRICT | ANNUAL<br>OFFENCES | OFFENCES<br>CLEARED | % CLEARED |
|----------|--------------------|---------------------|-----------|
| SOUTH    | 564                | 157                 | 27.8%     |
| NORTH    | 362                | 90                  | 24.9%     |
| WEST     | 207                | 92                  | 44.4%     |
| STATE    | 1,133              | 339                 | 29.9%     |