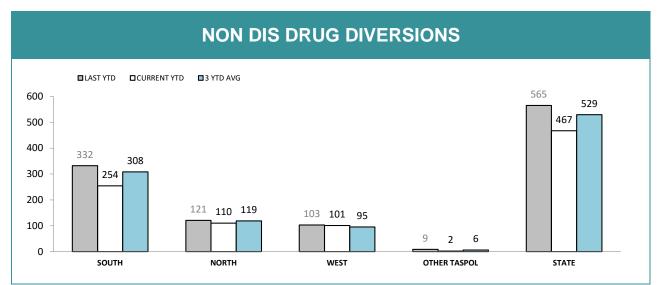

### NON DIS DRUG OFFENDERS

Source): Collation of this measure changed in 1<sup>st</sup> July 2016 from manual reporting by Districts to automated data extraction from Drug Offence Reporting System, Prosecution System and Information Bureau System. Data reported prior to 1<sup>st</sup> July 2016 should not be compared to later data due to the change in collation method