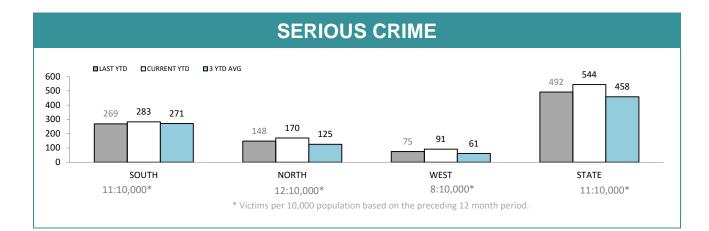

### **ROBBERY OFFENCES** LAST YTD CURRENT YTD 3 YTD AVG 120 96 100 78 80 59 60 44 41 37 37 30 40 17 11 11 20 4 0 SOUTH NORTH WEST STATE 3:10,000\* 1:10,000\* 2:10,000\* 2:10,000\* \* Victims per 10,000 population based on the preceding 12 month period.