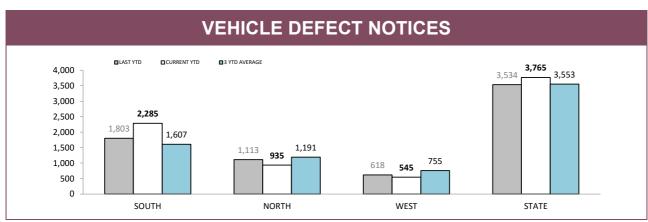

Source: Fine and Infringement Notice Database and Prosecution System

| RPOS TRAFFIC ENFORCEMENT<br>(CURRENT YTD)    |         |        |        |         |  |  |  |
|----------------------------------------------|---------|--------|--------|---------|--|--|--|
|                                              | SOUTH   | NORTH  | WEST   | STATE   |  |  |  |
| SPEEDING INFRINGEMENT NOTICES                | 16,253  | 5,817  | 5,490  | 27,560  |  |  |  |
| OTHER INFRINGMENT NOTICES                    | 2,753   | 1,613  | 1,131  | 5,497   |  |  |  |
| DRINK AND DRUG DRIVING OFFENCES              | 566     | 393    | 182    | 1,141   |  |  |  |
| RANDOM BREATH TESTS CONDUCTED                | 157,818 | 63,870 | 44,552 | 266,240 |  |  |  |
| ORAL FLUID TESTS CONDUCTED                   | 759     | 553    | 208    | 1,520   |  |  |  |
| DISQUALIFIED AND UNLICENSED DRIVERS DETECTED | 1,006   | 670    | 410    | 2,086   |  |  |  |
| UNREGISTERED VEHICLES DETECTED               | 1,039   | 690    | 422    | 2,151   |  |  |  |
| VEHICLES CLAMPED/CONFISCATED                 | 61      | 57     | 44     | 162     |  |  |  |