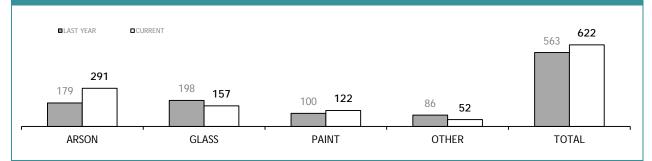

### **PROPERTY DAMAGE OFFENCES**

### STATE MONTHLY OFFENCES

|              | DIVISIONS |          |        |        |                                                |  |  |
|--------------|-----------|----------|--------|--------|------------------------------------------------|--|--|
| DIVISION     | LAST YTD  | THIS YTD | Change |        | Annual<br>offences per<br>10,000<br>population |  |  |
| HOBART       | 401       | 390      | -11    | -2.7%  | 77:10,000                                      |  |  |
| GLENORCHY    | 320       | 362      | 42     | 13.1%  | 79:10,000                                      |  |  |
| KINGSTON     | 131       | 120      | -11    | -8.4%  | 23:10,000                                      |  |  |
| SOUTH-EAST   | 420       | 400      | -20    | -4.8%  | 53:10,000                                      |  |  |
| BRIDGEWATER  | 271       | 395      | 124    | 45.8%  | 114:10,000                                     |  |  |
| LAUNCESTON   | 725       | 680      | -45    | -6.2%  | 101:10,000                                     |  |  |
| NORTH-EAST   | 79        | 99       | 20     | 25.3%  | 47:10,000                                      |  |  |
| DELORAINE    | 91        | 80       | -11    | -12.1% | 14:10,000                                      |  |  |
| BURNIE       | 322       | 351      | 29     | 9.0%   | 83:10,000                                      |  |  |
| DEVONPORT    | 297       | 314      | 17     | 5.7%   | 74:10,000                                      |  |  |
| CENTRAL WEST | 120       | 147      | 27     | 22.5%  | 34:10,000                                      |  |  |

| DIVISION     | LAST YTD | THIS YTD | Cha | nge    | Annual<br>offences per<br>10,000<br>population |
|--------------|----------|----------|-----|--------|------------------------------------------------|
| HOBART       | 154      | 177      | 23  | 14.9%  | 35:10,000                                      |
| GLENORCHY    | 125      | 201      | 76  | 60.8%  | 44:10,000                                      |
| KINGSTON     | 34       | 42       | 8   | 23.5%  | 8:10,000                                       |
| SOUTH-EAST   | 128      | 124      | -4  | -3.1%  | 16:10,000                                      |
| BRIDGEWATER  | 79       | 75       | -4  | -5.1%  | 22:10,000                                      |
| LAUNCESTON   | 427      | 469      | 42  | 9.8%   | 70:10,000                                      |
| NORTH-EAST   | 25       | 41       | 16  | 64.0%  | 19:10,000                                      |
| DELORAINE    | 58       | 52       | -6  | -10.3% | 9:10,000                                       |
| BURNIE       | 93       | 54       | -39 | -41.9% | 13:10,000                                      |
| DEVONPORT    | 104      | 136      | 32  | 30.8%  | 32:10,000                                      |
| CENTRAL WEST | 20       | 32       | 12  | 60.0%  | 7:10,000                                       |

| DISTRICT | ANNUAL<br>OFFENCES | OFFENCES<br>CLEARED | % CLEARED |
|----------|--------------------|---------------------|-----------|
| SOUTH    | 619                | 144                 | 23.3%     |
| NORTH    | 562                | 93                  | 16.5%     |
| WEST     | 222                | 98                  | 44.1%     |
| STATE    | 1,403              | 335                 | 23.9%     |