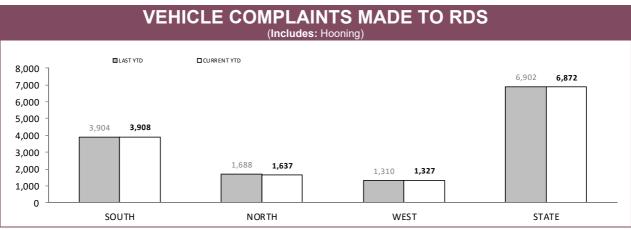

Source: Fine and Infringement Notice Database and Prosecution System

\*Figures for Support Districts not currently shown

Source: Command and Control System

Source: Vehicle Clamping & Confiscation System

|              | DANGEROUS OR | DANGEROUS OR RECKLESS DRIVING |          | DRIVE WHILST DISQUALIFIED |          | EVADE POLICE |  |
|--------------|--------------|-------------------------------|----------|---------------------------|----------|--------------|--|
|              | LAST YTD     | CURRENT YTD                   | LAST YTD | CURRENT YTD               | LAST YTD | CURRENT Y    |  |
| SOUTH        | 15           | 11                            | 82       | 54                        | 149      | 252          |  |
| NORTH        | 7            | 5                             | 23       | 28                        | 113      | 132          |  |
| WEST         | 2            | 7                             | 22       | 19                        | 91       | 151          |  |
| OTHER TASPOL | 0            | 0                             | 2        | 1                         | 0        | 0            |  |
| STATE        | 24           | 23                            | 129      | 102                       | 353      | 535          |  |
|              |              | EED LIMIT BY<br>T 45 KM/H     | HO       | DNING                     | OTHER    | OFFENCES     |  |
|              | LAST YTD     | CURRENT YTD                   | LAST YTD | CURRENT YTD               | LAST YTD | CURRENT Y    |  |
| SOUTH        | 41           | 16                            | 54       | 62                        | 0        | 1            |  |
| NORTH        | 13           | 6                             | 29       | 22                        | 1        | 0            |  |
| WEST         | 10           | 7                             | 32       | 17                        | 0        | 0            |  |
| OTHER TASPOL | 1            | 1                             | 1        | 0                         | 0        | 0            |  |
| STATE        | 65           | 30                            | 116      | 101                       | 1        | 1            |  |