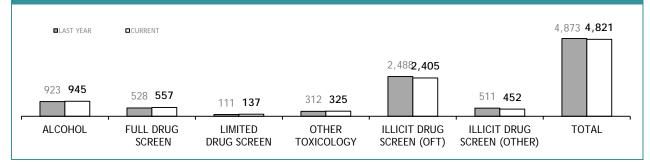

Source): Collation of this measure changed in 1st July 2016 from manual reporting by Districts to automated data extraction from Drug Offence Reporting System, Prosecution System and Information Bureau System. Data reported prior to 1st July 2016 should not be compared to later data due to the change in collation method

Source): Collation of this measure changed in 1<sup>st</sup> July 2016 from manual reporting by Districts to automated data extraction from Drug Offence Reporting System. Data reported prior to 1<sup>st</sup> July 2016 should not be compared to later data due to the change in collation method

### NON DIS DRUG OFFENDERS

Source): Collation of this measure changed in 1<sup>st</sup> July 2016 from manual reporting by Districts to automated data extraction from Drug Offence Reporting System, Prosecution System and Information Bureau System. Data reported prior to 1<sup>st</sup> July 2016 should not be compared to later data due to the change in collation method

Source): Collation of this measure changed in 1<sup>st</sup> July 2016 from manual reporting by Districts to automated data extraction from Prosecution System. Data reported prior to 1<sup>st</sup> July 2016 should not be compared to later data due to the change in collation method

Source): Collation of this measure changed in 1st July 2016 from manual reporting by Districts to automated data extraction from Drug Offence Reporting System. Data reported prior to 1st July 2016 should not be compared to later data due to the change in collation method