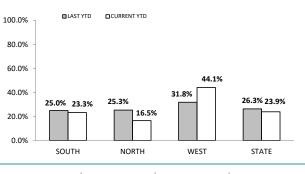

| DISTRICT | ANNUAL<br>OFFENCES | OFFENCES<br>CLEARED | % CLEARED |
|----------|--------------------|---------------------|-----------|
| SOUTH    | 619                | 144                 | 23.3%     |
| NORTH    | 562                | 93                  | 16.5%     |
| WEST     | 222                | 98                  | 44.1%     |
| STATE    | 1,403              | 335                 | 23.9%     |