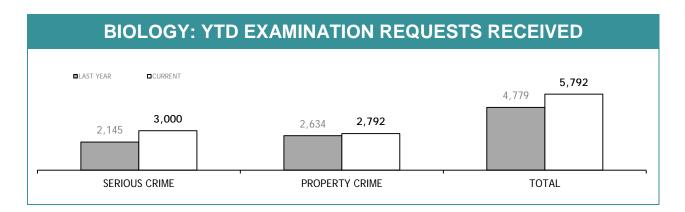

|
| PERSONNEL SUCCESSFULLY COMPLETING PROMOTION PROCESS : FEMALE | 0              |

### **PROMOTION : SERGEANTS**

|                                                              | THIS JUL - JUN |
|--------------------------------------------------------------|----------------|
| ELIGIBLE % SITTING PROMOTION EXAMINATIONS                    | 0%             |
| PERSONNEL SITTING PROMOTION EXAMINATIONS                     | 0              |
| PERSONNEL SUCCESSFULLY COMPLETING EXAMINATIONS               | 0              |
| PERSONNEL SUCCESSFULLY COMPLETING PROMOTION PROCESS : MALE   | 0              |
| PERSONNEL SUCCESSFULLY COMPLETING PROMOTION PROCESS : FEMALE | 0              |

# APPENDIX D

Source (all in Appendix D): LIMS (Laboratory Information Management System)













| EXAMINATION REQUESTS NOT COMPLETE |                                                              |                                                       |                                          |  |
|-----------------------------------|--------------------------------------------------------------|-------------------------------------------------------|------------------------------------------|--|
|                                   | CURRENT REQUESTS<br>(RECEIVED WITHIN THE LAST TWO<br>MONTHS) | OLDER REQUESTS<br>(RECEIVED MORE THAN TWO MONTHS AGO) | AVERAGE DAYS ON HAND<br>(OLDER REQUESTS) |  |
| SERIOUS CRIME                     | 228                                                          | 90                                                    | 159