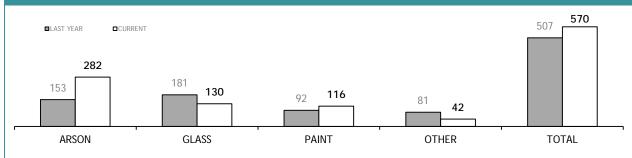

### **PROPERTY DAMAGE OFFENCES**

### STATE MONTHLY OFFENCES

|              | DIVISIONS |          |        |        |                                                |  |  |
|--------------|-----------|----------|--------|--------|------------------------------------------------|--|--|
| DIVISION     | LAST YTD  | THIS YTD | Change |        | Annual<br>offences per<br>10,000<br>population |  |  |
| HOBART       | 401       | 390      | -11    | -2.7%  | 77:10,000                                      |  |  |
| GLENORCHY    | 320       | 362      | 42     | 13.1%  | 79:10,000                                      |  |  |
| KINGSTON     | 131       | 120      | -11    | -8.4%  | 23:10,000                                      |  |  |
| SOUTH-EAST   | 420       | 400      | -20    | -4.8%  | 53:10,000                                      |  |  |
| BRIDGEWATER  | 271       | 395      | 124    | 45.8%  | 114:10,000                                     |  |  |
| LAUNCESTON   | 725       | 680      | -45    | -6.2%  | 101:10,000                                     |  |  |
| NORTH-EAST   | 79        | 99       | 20     | 25.3%  | 47:10,000                                      |  |  |
| DELORAINE    | 91        | 80       | -11    | -12.1% | 14:10,000                                      |  |  |
| BURNIE       | 322       | 351      | 29     | 9.0%   | 83:10,000                                      |  |  |
| DEVONPORT    | 297       | 314      | 17     | 5.7%   | 74:10,000                                      |  |  |
| CENTRAL WEST | 120       | 147      | 27     | 22.5%  | 34:10,000                                      |  |  |

| DIVISION     | LAST YTD | THIS YTD | Cha | nge    | Annual<br>offences per<br>10,000<br>population |
|--------------|----------|----------|-----|--------|------------------------------------------------|
| HOBART       | 154      | 177      | 23  | 14.9%  | 35:10,000                                      |
| GLENORCHY    | 125      | 201      | 76  | 60.8%  | 44:10,000                                      |
| KINGSTON     | 34       | 42       | 8   | 23.5%  | 8:10,000                                       |
| SOUTH-EAST   | 128      | 124      | -4  | -3.1%  | 16:10,000                                      |
| BRIDGEWATER  | 79       | 75       | -4  | -5.1%  | 22:10,000                                      |
| LAUNCESTON   | 427      | 469      | 42  | 9.8%   | 70:10,000                                      |
| NORTH-EAST   | 25       | 41       | 16  | 64.0%  | 19:10,000                                      |
| DELORAINE    | 58       | 52       | -6  | -10.3% | 9:10,000                                       |
| BURNIE       | 93       | 54       | -39 | -41.9% | 13:10,000                                      |
| DEVONPORT    | 104      | 136      | 32  | 30.8%  | 32:10,000                                      |
| CENTRAL WEST | 20       | 32       | 12  | 60.0%  | 7:10,000                                       |

| DISTRICT | ANNUAL<br>OFFENCES | OFFENCES<br>CLEARED | % CLEARED |
|----------|--------------------|---------------------|-----------|
| SOUTH    | 619                | 144                 | 23.3%     |
| NORTH    | 562                | 93                  | 16.5%     |
| WEST     | 222                | 98                  | 44.1%     |
| STATE    | 1,403              | 335                 | 23.9%     |