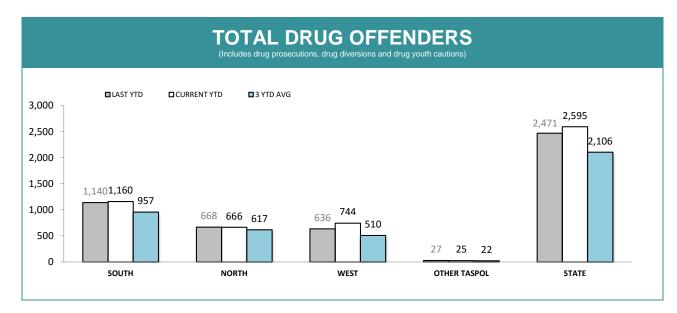

Source): Collation of this measure changed in 1st July 2016 from manual reporting by Districts to automated data extraction from Drug Offence Reporting System, Prosecution System and Information Bureau System. Data reported prior to 1st July 2016 should not be compared to later data due to the change in collation method

Source): Collation of this measure changed in 1<sup>st</sup> July 2016 from manual reporting by Districts to automated data extraction from Drug Offence Reporting System. Data reported prior to 1<sup>st</sup> July 2016 should not be compared to later data due to the change in collation method