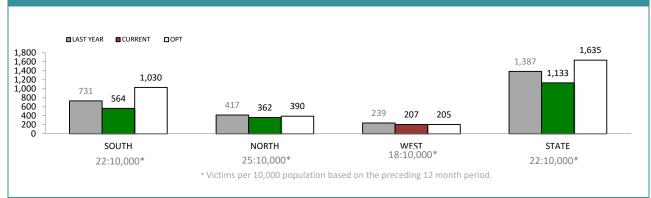

### HOME BURGLARY OFFENCES

| DIVISIONS    |          |          |        |        |                                                |  |
|--------------|----------|----------|--------|--------|------------------------------------------------|--|
| DIVISION     | LAST YTD | THIS YTD | Change |        | Annual<br>offences per<br>10,000<br>population |  |
| HOBART       | 180      | 105      | -75    | -41.7% | 21:10,000                                      |  |
| GLENORCHY    | 156      | 156      | 0      | 0.0%   | 34:10,000                                      |  |
| KINGSTON     | 83       | 66       | -17    | -20.5% | 13:10,000                                      |  |
| SOUTH-EAST   | 202      | 138      | -64    | -31.7% | 18:10,000                                      |  |
| BRIDGEWATER  | 110      | 99       | -11    | -10.0% | 29:10,000                                      |  |
| LAUNCESTON   | 315      | 274      | -41    | -13.0% | 41:10,000                                      |  |
| NORTH-EAST   | 41       | 30       | -11    | -26.8% | 14:10,000                                      |  |
| DELORAINE    | 61       | 58       | -3     | -4.9%  | 10:10,000                                      |  |
| BURNIE       | 76       | 81       | 5      | 6.6%   | 19:10,000                                      |  |
| DEVONPORT    | 110      | 72       | -38    | -34.5% | 17:10,000                                      |  |
| CENTRAL WEST | 53       | 54       | 1      | 1.9%   | 13:10,000                                      |  |
|              |          |          |        |        |                                                |  |

ANNUAL CLEAR UP %

| DISTRICT | ANNUAL<br>OFFENCES | OFFENCES<br>CLEARED | % CLEARED |
|----------|--------------------|---------------------|-----------|
| SOUTH    | 564                | 157                 | 27.8%     |
| NORTH    | 362                | 90                  | 24.9%     |
| WEST     | 207                | 92                  | 44.4%     |
| STATE    | 1,133              | 339                 | 29.9%     |