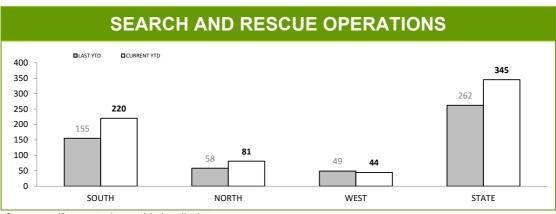

## **Rescue Services**

|     | <br> | <br>  |            |
|-----|------|-------|------------|
| HEL |      |       | CEC.       |
|     |      | IK VI | <b>UED</b> |
|     |      |       |            |

| CATEGORY                         | LAST YTD | CURRENT YTD | CHANGE |
|----------------------------------|----------|-------------|--------|
| SEARCH & RESCUE HOURS            | 363      | 343         | -20    |
| TAS AMBULANCE HOURS              | 104      | 225         | 121    |
| POLICE OPERATIONS HOURS          | 22       | 47          | 25     |
| EXERCISES HOURS                  | 0        | 0           | 0      |
| TOTAL OPERATIONAL HOURS          | 489      | 615         | 126    |
| FLIGHT CREW TRAINING HOURS       | 134      | 121         | -13    |
| PILOT TRAINING HOURS             | 0        | 0           | 0      |
| OTHER TRAINING HOURS             | 0        | 12          | 12     |
| TOTAL TRAINING HOURS             | 134      | 133         | -1     |
| TOTAL HOURS                      | 623      | 748         | 125    |
| AMSA ACTIVATED SEARCH CREW HOURS | 19       | 11          | -8     |
|                                  |          |             |        |