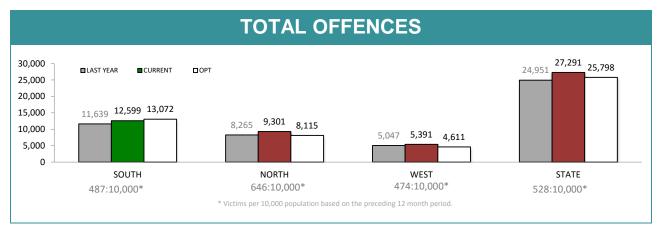

### ANNUAL CLEAR UP %

| DISTRICT | ANNUAL<br>OFFENCES | OFFENCES<br>CLEARED | % CLEARED |
|----------|--------------------|---------------------|-----------|
| SOUTH    | 12,602             | 5,984               | 47.5%     |
| NORTH    | 9,309              | 3,992               | 42.9%     |
| WEST     | 5,395              | 2,859               | 53.0%     |
| STATE    | 27,306             | 12,835              | 47.0%     |