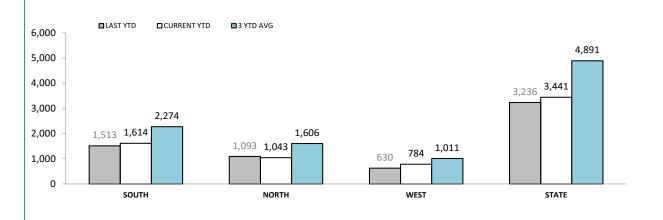

### **TRAFFIC-RELATED INFORMATION REPORTS**

Source (all on page): Collation of this measure changed in 1<sup>st</sup> July 2016 from manual reporting by Districts to automated data extraction from Information Data Management System. Data reported prior to 1<sup>st</sup> July 2016 should not be compared to later data due to the change in collation method