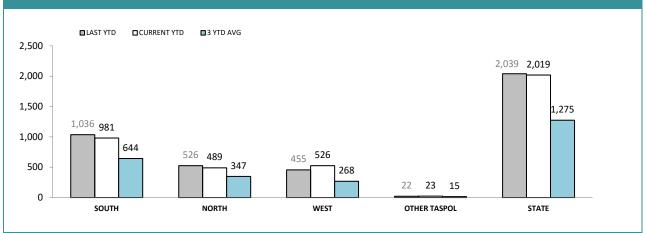

### NON DIS DRUG OFFENDERS

Source): Collation of this measure changed in 1<sup>st</sup> July 2016 from manual reporting by Districts to automated data extraction from Drug Offence Reporting System, Prosecution System and Information Bureau System. Data reported prior to 1<sup>st</sup> July 2016 should not be compared to later data due to the change in collation method