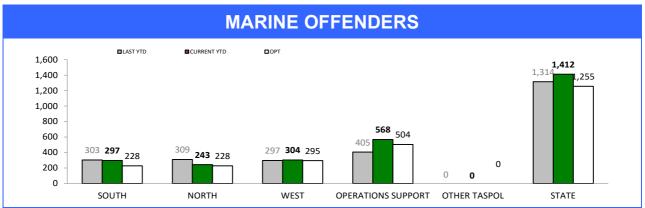

## Marine Enforcement

Source): Collation of this measure changed in 1<sup>st</sup> July 2016 from manual reporting by Districts to automated data extraction from Fine and Infringement Notice Database, Prosecution System and Information Bureau. Data reported prior to 1<sup>st</sup> July 2016 should not be compared to later data due to the change in collation method

Source (all other on page): self-reported monthly by districts

marine