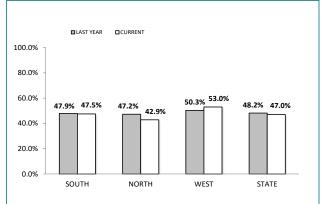

### ANNUAL CLEAR UP %

| DISTRICT | ANNUAL<br>OFFENCES | OFFENCES<br>CLEARED | % CLEARED |
|----------|--------------------|---------------------|-----------|
| SOUTH    | 12,602             | 5,984               | 47.5%     |
| NORTH    | 9,309              | 3,992               | 42.9%     |
| WEST     | 5,395              | 2,859               | 53.0%     |
| STATE    | 27,306             | 12,835              | 47.0%     |