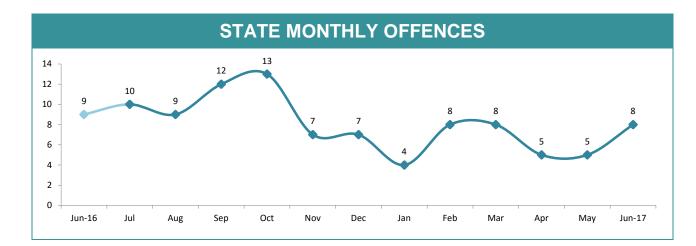

### STATE MONTHLY OFFENCES

|              | DIVISIONS |          |        |        |                                                |  |  |
|--------------|-----------|----------|--------|--------|------------------------------------------------|--|--|
| DIVISION     | LAST YTD  | THIS YTD | Change |        | Annual<br>offences per<br>10,000<br>population |  |  |
| HOBART       | 401       | 390      | -11    | -2.7%  | 77:10,000                                      |  |  |
| GLENORCHY    | 320       | 362      | 42     | 13.1%  | 79:10,000                                      |  |  |
| KINGSTON     | 131       | 120      | -11    | -8.4%  | 23:10,000                                      |  |  |
| SOUTH-EAST   | 420       | 400      | -20    | -4.8%  | 53:10,000                                      |  |  |
| BRIDGEWATER  | 271       | 395      | 124    | 45.8%  | 114:10,000                                     |  |  |
| LAUNCESTON   | 725       | 680      | -45    | -6.2%  | 101:10,000                                     |  |  |
| NORTH-EAST   | 79        | 99       | 20     | 25.3%  | 47:10,000                                      |  |  |
| DELORAINE    | 91        | 80       | -11    | -12.1% | 14:10,000                                      |  |  |
| BURNIE       | 322       | 351      | 29     | 9.0%   | 83:10,000                                      |  |  |
| DEVONPORT    | 297       | 314      | 17     | 5.7%   | 74:10,000                                      |  |  |
| CENTRAL WEST | 120       | 147      | 27     | 22.5%  | 34:10,000                                      |  |  |