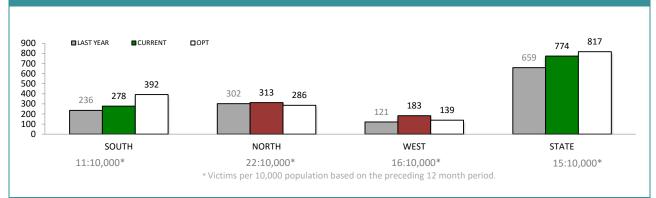

### **BUSINESS BURGLARY OFFENCES**

| DIVISION     | LAST YTD | THIS YTD Change | Change |        | Annual<br>offences per<br>10,000<br>population |
|--------------|----------|-----------------|--------|--------|------------------------------------------------|
| HOBART       | 58       | 77              | 19     | 32.8%  | 15:10,000                                      |
| GLENORCHY    | 69       | 76              | 7      | 10.1%  | 17:10,000                                      |
| KINGSTON     | 28       | 21              | -7     | -25.0% | 4:10,000                                       |
| SOUTH-EAST   | 60       | 72              | 12     | 20.0%  | 10:10,000                                      |
| BRIDGEWATER  | 21       | 32              | 11     | 52.4%  | 9:10,000                                       |
| LAUNCESTON   | 228      | 218             | -10    | -4.4%  | 32:10,000                                      |
| NORTH-EAST   | 31       | 27              | -4     | -12.9% | 13:10,000                                      |
| DELORAINE    | 43       | 68              | 25     | 58.1%  | 12:10,000                                      |
| BURNIE       | 35       | 63              | 28     | 80.0%  | 15:10,000                                      |
| DEVONPORT    | 62       | 86              | 24     | 38.7%  | 20:10,000                                      |
| CENTRAL WEST | 24       | 34              | 10     | 41.7%  | 8:10,000                                       |

# ANNUAL CLEAR UP %

| DISTRICT | ANNUAL OFFENCES<br>OFFENCES CLEARED |     | % CLEARED |
|----------|-------------------------------------|-----|-----------|
| SOUTH    | 278                                 | 122 | 43.9%     |
| NORTH    | 313                                 | 109 | 34.8%     |
| WEST     | 183                                 | 61  | 33.3%     |
| STATE    | 774                                 | 292 | 37.7%     |