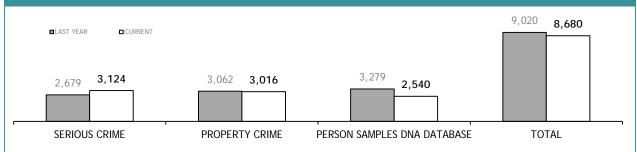

CEIVED WITHIN THE LAST TWO<br>MONTHS) | OLDER REQUESTS<br>(RECEIVED MORE THAN TWO MONTHS AGO) | AVERAGE DAYS ON HAND<br>(OLDER REQUESTS) |  |
| SERIOUS CRIME                     | 228                                                          | 90                                                    | 159                                      |  |
| PROPERTY CRIME                    | 38                                                           | 0                                                     | 0                                        |  |
| TOTAL                             | 266                                                          | 90                                                    | -                                        |  |

### DNA PROFILING : YTD TEST REQUESTS RECEIVED



### **YTD TESTS COMPLETED**





| TEST REQUESTS NOT COMPLETE         |                                                              |                                                       |                                          |  |
|------------------------------------|--------------------------------------------------------------|-------------------------------------------------------|------------------------------------------|--|
|                                    | CURRENT REQUESTS<br>(RECEIVED WITHIN THE LAST TWO<br>MONTHS) | OLDER REQUESTS<br>(RECEIVED MORE THAN TWO MONTHS AGO) | AVERAGE DAYS ON HAND<br>(OLDER REQUESTS) |  |
| SERIOUS CRIME                      | 250                                                          | 185