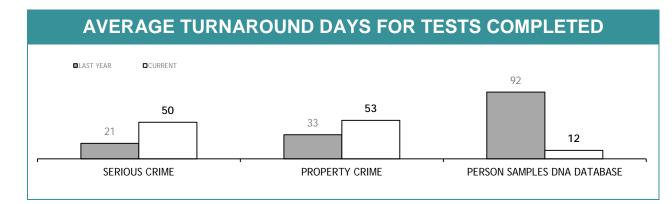

THS) | OLDER REQUESTS<br>(RECEIVED MORE THAN TWO MONTHS AGO) | AVERAGE DAYS ON HAND<br>(OLDER REQUESTS) |  |
| SERIOUS CRIME                     | 228                                                          | 90                                                    | 159                                      |  |
| PROPERTY CRIME                    | 38                                                           | 0                                                     | 0                                        |  |
| TOTAL                             | 266                                                          | 90                                                    | -                                        |  |

### DNA PROFILING : YTD TEST REQUESTS RECEIVED



### **YTD TESTS COMPLETED**





| TEST REQUESTS NOT COMPLETE         |                                                              |                                                       |                                          |  |
|------------------------------------|--------------------------------------------------------------|-------------------------------------------------------|------------------------------------------|--|
|                                    | CURRENT REQUESTS<br>(RECEIVED WITHIN THE LAST TWO<br>MONTHS) | OLDER REQUESTS<br>(RECEIVED MORE THAN TWO MONTHS AGO) | AVERAGE DAYS ON HAND<br>(OLDER REQUESTS) |  |
| SERIOUS CRIME                      | 250                                                          | 185                                                   | 189