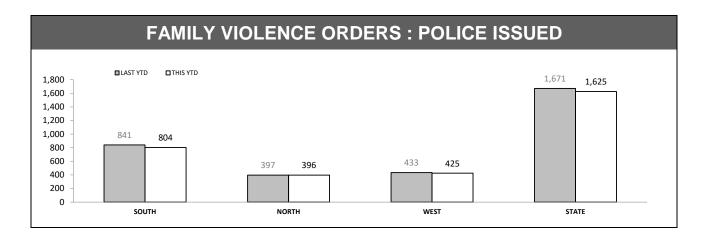

### **FAMILY VIOLENCE ORDERS : COURT APPLICATION**

Source: Family Violence Management System