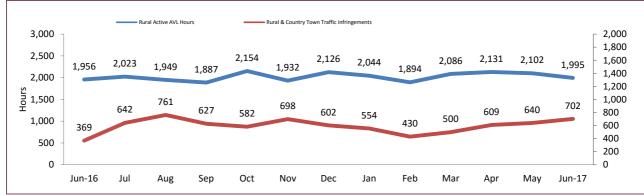

| 33          | 7     |
| BURNIE       | 446            | 462         | 16     | 34                             | 20          | -14   |
| DEVONPORT    | 500            | 534         | 34     | 10                             | 14          | 4     |
| CENTRAL WEST | 269            | 297         | 28     | 23                             | 20          | -3    |
| STATE        | 6,440          | 6,773       | 333    | 280                            | 266         | -14   |

Sources: Crash Data Manager (Serious/Fatal crashes); Traffic Crash Reporting System (Total Crashes)

\*Note: Total crash figures run one month behind other year to date figures to account for crash report processing time

## **Rural Road Policing Strategy**



### Southern District



### **Northern District**



### Western District



Rural locations are as defined in the Australian Statistical Geography Standard. Rural infringement data only available since the introduction of PINS. Rural Active AVL Hours only available from July 2014.

## Marine Enforcement



Source): Collation of this measure changed in 1<sup>st</sup> July 2016 from manual reporting by Districts to automated data extraction from Fine and Infringement Notice Database, Prosecution System and Information Bureau. Data reported prior to 1<sup>st</sup> July 2016 should not be compared to later data due to the change in collation method









Source (all other on page): self-reported monthly by districts

marine

## **Rescue Services**

|     | <br> | <br>  |            |
|-----|------|-------|------------|
| HEL |      |