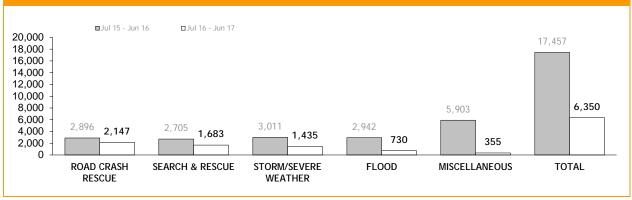

## **Rescue Services**

|     | <br> | <br>  |            |
|-----|------|-------|------------|
| HEL |      |       | CEC.       |
|     |      | IK VI | <b>UED</b> |
|     |      |       |            |

| CATEGORY                         | LAST YTD | CURRENT YTD | CHANGE |
|----------------------------------|----------|-------------|--------|
| SEARCH & RESCUE HOURS            | 363      | 343         | -20    |
| TAS AMBULANCE HOURS              | 104      | 225         | 121    |
| POLICE OPERATIONS HOURS          | 22       | 47          | 25     |
| EXERCISES HOURS                  | 0        | 0           | 0      |
| TOTAL OPERATIONAL HOURS          | 489      | 615         | 126    |
| FLIGHT CREW TRAINING HOURS       | 134      | 121         | -13    |
| PILOT TRAINING HOURS             | 0        | 0           | 0      |
| OTHER TRAINING HOURS             | 0        | 12          | 12     |
| TOTAL TRAINING HOURS             | 134      | 133         | -1     |
| TOTAL HOURS                      | 623      | 748         | 125    |
| AMSA ACTIVATED SEARCH CREW HOURS | 19       | 11          | -8     |
|                                  |          |             |        |