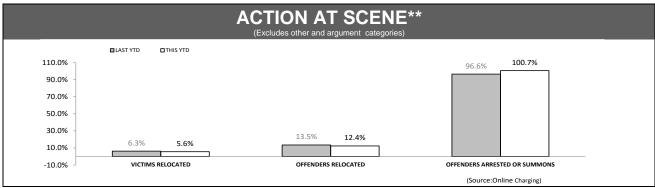

### FAMILY VIOLENCE INCIDENT: RAST CLASSIFICATIONS

\*\* Due to changed reporting procedures, this data may not fully capture action taken at the scene of incidents These indicators are under review.

Source (all on page): Family Violence Management System