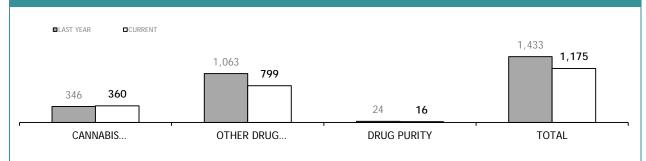

|                                    |          | DIS : S     | EIZU     | RES*        |          |             |          |             |
|------------------------------------|----------|-------------|----------|-------------|----------|-------------|----------|-------------|
|                                    | SOUTH    | REGION      | NC       | NORTH       |          | WEST        |          | ATE         |
|                                    | LAST YTD | CURRENT YTD |
| CANNABIS PROCESSED (g)             | 26,197   | 41,010      | 193,499  | 105,454     | 42,134   | 47,534      | 261,830  | 193,998     |
| CANNABIS PLANTS                    | 363      | 1,055       | 387      | 459         | 1,357    | 1,817       | 2,107    | 3,331       |
| METHYLAMPHETAMINE/DERIVATIVES [gm] | 0        | 745         | 0        | 0           | 656      | 799         | 656      | 1,544       |
| AMPHETAMINES/DEXAMPHETAMINES (gm)  | 1,597    | 23          | 1,033    | 486         | 0        | 0           | 2,630    | 509         |
| ECSTASY/MDMA (Tablets)             | 5,146    | 4,065       | 712      | 1,800       | 504      | 679         | 6,362    | 6,544       |
| HEROIN (gm)                        | 6        | 58          | 0        | 27          | 0        | 6           | 6        | 91          |
| COCAINE (gm)                       | 13       | 162         | 1        | 53          | 24       | 0           | 38       | 215         |
| ANALOGUE/SYNTHETIC DRUGS (gm)      | 2,417    | 491         | 0        | 0           | 1        | 0           | 2,418    | 491         |
| POPPY CAPSULES                     | 0        | 0           | 0        | 0           | 1,591    | 7,266       | 1,591    | 7,266       |
| POPPY PRODUCT (gm)                 | 0        | 0           | 0        | 0           | 66       | 164         | 66       | 164         |
| PHARMACEUTICALS                    |          |             |          |             |          |             |          |             |
| - OPIOIDS (Tablets)                | 1,422    | 2,344       | 0        | 0           | 24       | 146         | 1,446    | 2,490       |
| - OPIOIDS (mls)                    | 51       | 7           | 0        | 0           | 22       | 130         | 73       | 137         |
| BENZODIAZEPINES (Tablets)          | 550      | 63          | 0        | 0           | 92       | 97          | 642      | 160         |
| STEROIDS [mls]                     | 0        | 2,073       | 0        | 0           | 0        | 685         | 0        | 2,758       |

\*Monthly seizure figures may not be finalised by the reporting deadline.

Source: self-reported monthly by districts