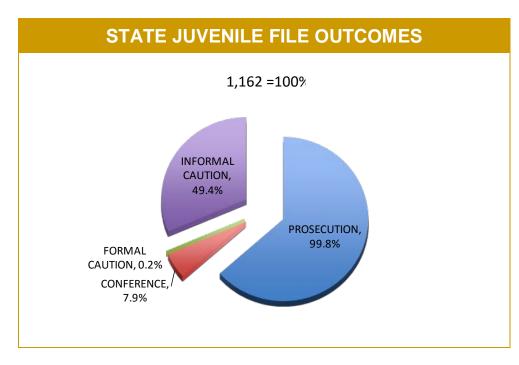

Source: Offence Reporting System

\*Each incident relates to one Offence Report and may be counted under multiple categories.

|              |                   |             | JUVE                                                       |             | ILE OL               | JTCOM       | IES                    |             |                                                   |             |
|--------------|-------------------|-------------|------------------------------------------------------------|-------------|----------------------|-------------|------------------------|-------------|---------------------------------------------------|-------------|
| DISTRICT     | PROSECUTION FILES |             | COMMUNITY CONFERENCE<br>REFERRALS<br>(Youth Justice, DHHS) |             | FORMAL CAUTION FILES |             | INFORMAL CAUTION FILES |             | JUVENILES PRESENT AT FAMILY<br>VIOLENCE INCIDENTS |             |
|              | LAST YTD          | CURRENT YTD | LAST YTD                                                   | CURRENT YTD | LAST YTD             | CURRENT YTD | LAST YTD               | CURRENT YTD | LAST YTD                                          | CURRENT YTD |
| SOUTH        | 445               | 552         | 82                                                         | 60          | 1                    | 1           | 387                    | 321         | 856                                               | 867         |
| NORTH        | 261               | 321         | 30                                                         | 16          | 0                    | 0           | 150                    | 91          | 466                                               | 474         |
| WEST         | 190               | 281         | 10                                                         | 12          | 0                    | 1           | 192                    | 149         | 460                                               | 408         |
| OTHER TASPOL | 11                | 6           | 5                                                          | 4           | 0                    | 0           | 13                     | 13          | NA                                                | NA          |
| STATE        | 907               | 1,160       | 127                                                        | 92          | 1                    | 2           | 742                    | 574         | 1,782                                             | 1,749       |