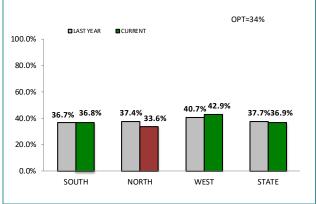

# ANNUAL CLEAR UP %

| DISTRICT | ANNUAL OFFENCES<br>OFFENCES CLEARED |     | % CLEARED |
|----------|-------------------------------------|-----|-----------|
| SOUTH    | 278                                 | 122 | 43.9%     |
| NORTH    | 313                                 | 109 | 34.8%     |
| WEST     | 183                                 | 61  | 33.3%     |
| STATE    | 774                                 | 292 | 37.7%     |