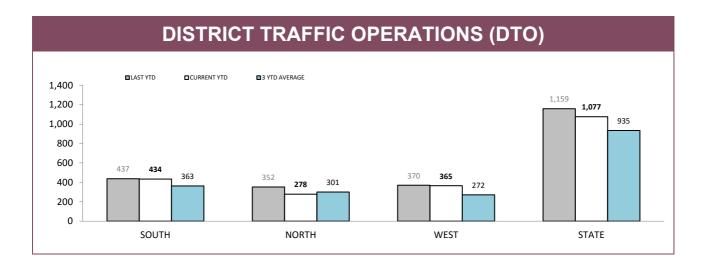

Source: RPOS Activity Report

|          | DTO : LOCATIONS |          |       |            |          |       |            |                 |       |  |  |
|----------|-----------------|----------|-------|------------|----------|-------|------------|-----------------|-------|--|--|
| DICTRICT |                 | HIGHWAYS |       | MAIN ROADS |          |       | SE         | SECONDARY ROADS |       |  |  |
| DISTRICT | OPERATIONS      | VEHICLES | HOURS | OPERATIONS | VEHICLES | HOURS | OPERATIONS | VEHICLES        | HOURS |  |  |
| SOUTH    | 172             | 35,860   | 298   | 138        | 28,235   | 245   | 124        | 16,499          | 195   |  |  |
| NORTH    | 45              | 7,759    | 72    | 163        | 29,067   | 207   | 70         | 12,392          | 102   |  |  |
| WEST     | 66              | 7,417    | 84    | 227        | 25,873   | 241   | 72         | 6,277           | 79    |  |  |
| STATE    | 283             | 51,036   | 454   | 528        | 83,175   | 693   | 266        | 35,168          | 376   |  |  |