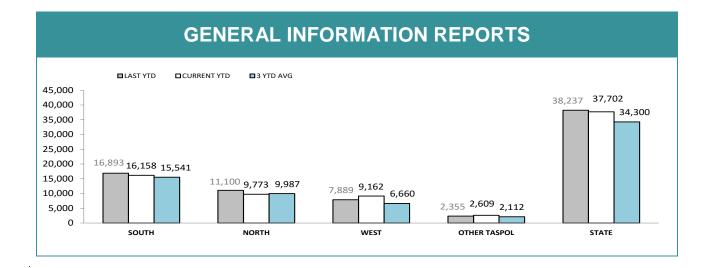

### **TRAFFIC-RELATED INFORMATION REPORTS**

Source (all on page): Collation of this measure changed in 1<sup>st</sup> July 2016 from manual reporting by Districts to automated data extraction from Information Data Management System. Data reported prior to 1<sup>st</sup> July 2016 should not be compared to later data due to the change in collation method