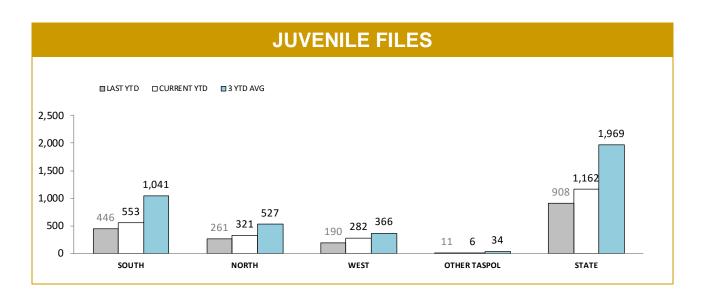

Source: Offence Reporting System

\*Each incident relates to one Offence Report and may be counted under multiple categories.

|              |                   |             | JUVE                                                       |             | ILE OL               | JTCOM       | IES                    |             |                                                   |             |
|--------------|-------------------|-------------|------------------------------------------------------------|-------------|----------------------|-------------|------------------------|-------------|---------------------------------------------------|-------------|
| DISTRICT     | PROSECUTION FILES |             | COMMUNITY CONFERENCE<br>REFERRALS<br>(Youth Justice, DHHS) |             | FORMAL CAUTION FILES |             | INFORMAL CAUTION FILES |             | JUVENILES PRESENT AT FAMILY<br>VIOLENCE INCIDENTS |             |
|              | LAST YTD          | CURRENT YTD | LAST YTD                                                   | CURRENT YTD | LAST YTD             | CURRENT YTD | LAST YTD               | CURRENT YTD | LAST YTD                                          | CURRENT YTD |
| SOUTH        | 445               | 552         | 82                                                         | 60          | 1                    | 1           | 387                    | 321         | 856                                               | 867         |
| NORTH        | 261               | 321         | 30                                                         | 16          | 0                    | 0           | 150                    | 91          | 466                                               | 474         |
| WEST         | 190               | 281         | 10                                                         | 12          | 0                    | 1           | 192                    | 149         | 460                                               | 408         |
| OTHER TASPOL | 11                | 6           | 5                                                          | 4           | 0                    | 0           | 13                     | 13          | NA                                                | NA          |
| STATE        | 907               | 1,160       | 127                                                        | 92          | 1                    | 2           | 742                    | 574         | 1,782                                             | 1,749       |