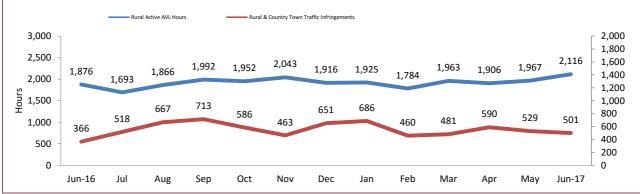

### Western District

Rural locations are as defined in the Australian Statistical Geography Standard. Rural infringement data only available since the introduction of PINS. Rural Active AVL Hours only available from July 2014.