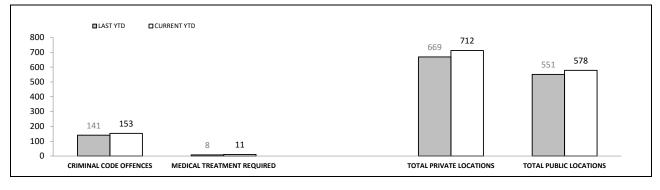

### NORTHERN DISTRICT OFFENCES AGAINST THE PERSON : VICTIM CATEGORIES

Source (all on page): Offence Reporting System

|          | RDS INCIDENTS RECORDED                  |          |                                                                    |          |          |        |  |
|----------|-----------------------------------------|----------|--------------------------------------------------------------------|----------|----------|--------|--|
| DISTRICT | TOTAL RADIO DISPATCH INCIDENTS RECORDED |          | OPERATIONAL RADIO DISPATCH INCIDENTS<br>(Excludes cancelled tasks) |          |          |        |  |
| DISTRICT | LAST YTD                                | THIS YTD | CHANGE                                                             | LAST YTD | THIS YTD | CHANGE |  |
| SOUTH    | 60,930                                  | 60,318   | -612                                                               | 50,015   | 50,902   | 887    |  |
| NORTH    | 30,945                                  | 29,951   | -994                                                               | 25,771   | 25,667   | -104   |  |
| WEST     | 22,470                                  | 22,744   | 274                                                                | 18,607   | 19,194   | 587    |  |
| STATE    | 114,345                                 | 113,013  | -1,332                                                             | 94,393   | 95,763   | 1,370  |  |