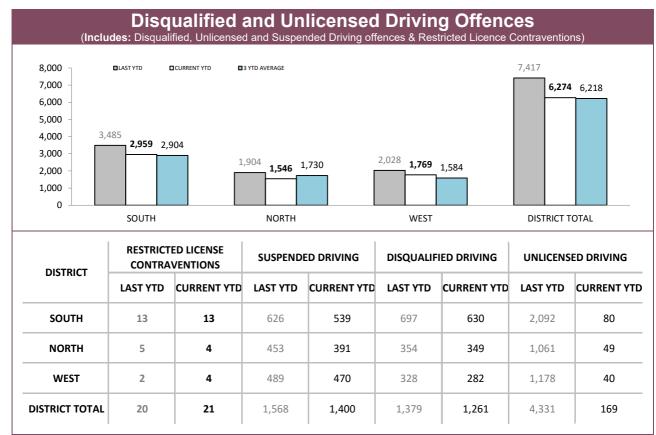

### DANGEROUS AND RECKLESS DRIVING OFFENCES

Source: Fine and Infringement Notice Database and Prosecution System

Source: Fine and Infringement Notice Database (unlicensed driving offence notices), Prosecutions System (restricted, suspended, disqualified & unlicensed charges)

Source: Fine and Infringement Notice Database and Prosecution System

\*Figures for Support Districts not currently shown

Source: Command and Control System

Source: Vehicle Clamping & Confiscation System

|              | DANGEROUS OR | DANGEROUS OR RECKLESS DRIVING |          | DRIVE WHILST DISQUALIFIED |          | EVADE POLICE |  |
|--------------|--------------|-------------------------------|----------|---------------------------|----------|--------------|--|
|              | LAST YTD     | CURRENT YTD                   | LAST YTD | CURRENT YTD               | LAST YTD | CURRENT Y    |  |
| SOUTH        | 15           | 11                            | 82       | 54                        | 149      | 252          |  |
| NORTH        | 7            | 5                             | 23       | 28                        | 113      | 132          |  |
| WEST         | 2            | 7                             | 22       | 19                        | 91       | 151          |  |
| OTHER TASPOL | 0            | 0                             | 2        | 1                         | 0        | 0            |  |
| STATE        | 24           | 23                            | 129      | 102                       | 353      | 535          |  |
|              |              | EED LIMIT BY<br>T 45 KM/H     | HO       | DNING                     | OTHER    | OFFENCES     |  |
|              | LAST YTD     | CURRENT YTD                   | LAST YTD | CURRENT YTD               | LAST YTD | CURRENT Y    |  |
| SOUTH        | 41           | 16                            | 54       | 62                        | 0        | 1            |  |
| NORTH        | 13           | 6                             | 29       | 22                        | 1        | 0            |  |
| WEST         | 10           | 7                             | 32       | 17                        | 0        | 0            |  |
| OTHER TASPOL | 1            | 1                             | 1        | 0                         | 0        | 0            |  |
| STATE        | 65           | 30                            | 116      | 101                       | 1        | 1            |  |