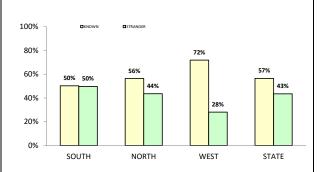

| 179      | 188      | 9   | 5.0%   | 28:10,000                                      |  |
| NORTH-EAST   | 48       | 26       | -22 | -45.8% | 12:10,000                                      |  |
| DELORAINE    | 38       | 20       | -18 | -47.4% | 4:10,000                                       |  |
| BURNIE       | 62       | 66       | 4   | 6.5%   | 16:10,000                                      |  |
| DEVONPORT    | 54       | 70       | 16  | 29.6%  | 17:10,000                                      |  |
| CENTRAL WEST | 27       | 31       | 4   | 14.8%  | 7:10,000                                       |  |
|              | *        | -        |     | -      |                                                |  |

Source (all on page): Offence Reporting System

YTD OFFENDER STATUS



| ANNUAL CLEARUP |                    |                     |           |  |  |
|----------------|--------------------|---------------------|-----------|--|--|
| DISTRICT       | ANNUAL<br>OFFENCES | OFFENCES<br>CLEARED | % CLEARED |  |  |
| SOUTH          | 406                | 357                 | 87.9%     |  |  |
| NORTH          | 234                | 195                 | 83.3%     |  |  |
| WEST           | 167                | 158                 | 94.6%     |  |  |
| STATE          | 807                | 710                 | 88.0%     |  |  |

# Public safety

# OFFENCES AGAINST THE PERSON





| DIVISION     | LAST YTD | THIS YTD | Cha | nge   | Annual<br>offences per<br>10,000<br>population |
|--------------|----------|----------|-----|-------|-------------------------------