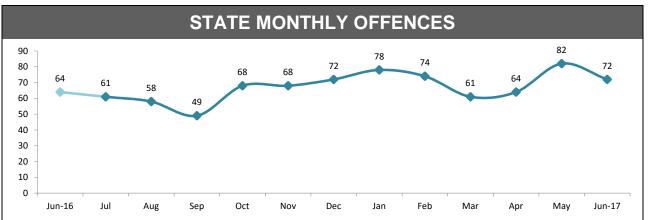

### STATE MONTHLY OFFENCES

| DIVISIONS    |          |          |        |       |                                                |  |
|--------------|----------|----------|--------|-------|------------------------------------------------|--|
| DIVISION     | LAST YTD | THIS YTD | Change |       | Annual<br>offences per<br>10,000<br>population |  |
| HOBART       | 2,379    | 2,550    | 171    | 7.2%  | 132:10,000                                     |  |
| GLENORCHY    | 2,231    | 2,540    | 309    | 13.9% | 90:10,000                                      |  |
| KINGSTON     | 759      | 784      | 25     | 3.3%  | 37:10,000                                      |  |
| SOUTH-EAST   | 2,349    | 2,524    | 175    | 7.4%  | 54:10,000                                      |  |
| BRIDGEWATER  | 1,412    | 1,580    | 168    | 11.9% | 97:10,000                                      |  |
| LAUNCESTON   | 5,423    | 5,986    | 563    | 10.4% | 142:10,000                                     |  |
| NORTH-EAST   | 533      | 681      | 148    | 27.8% | 79:10,000                                      |  |
| DELORAINE    | 809      | 1,061    | 252    | 31.1% | 30:10,000                                      |  |
| BURNIE       | 1,431    | 1,542    | 111    | 7.8%  | 97:10,000                                      |  |
| DEVONPORT    | 1,759    | 1,859    | 100    | 5.7%  | 83:10,000                                      |  |
| CENTRAL WEST | 708      | 799      | 91     | 12.9% | 44:10,000                                      |  |
|              | *        | ,        |        |       | ,                                              |  |
|              |          |          |        |       |                                                |  |

### STATE MONTHLY OFFENCES

|              | DIVISIONS |          |        |        |                                                |  |  |
|--------------|-----------|----------|--------|--------|------------------------------------------------|--|--|
| DIVISION     | LAST YTD  | THIS YTD | Change |        | Annual<br>offences per<br>10,000<br>population |  |  |
| HOBART       | 401       | 390      | -11    | -2.7%  | 77:10,000                                      |  |  |
| GLENORCHY    | 320       | 362      | 42     | 13.1%  | 79:10,000                                      |  |  |
| KINGSTON     | 131       | 120      | -11    | -8.4%  | 23:10,000                                      |  |  |
| SOUTH-EAST   | 420       | 400      | -20    | -4.8%  | 53:10,000                                      |  |  |
| BRIDGEWATER  | 271       | 395      | 124    | 45.8%  | 114:10,000                                     |  |  |
| LAUNCESTON   | 725       | 680      | -45    | -6.2%  | 101:10,000                                     |  |  |
| NORTH-EAST   | 79        | 99       | 20     | 25.3%  | 47:10,000                                      |  |  |
| DELORAINE    | 91        | 80       | -11    | -12.1% | 14:10,000                                      |  |  |
| BURNIE       | 322       | 351      | 29     | 9.0%   | 83:10,000                                      |  |  |
| DEVONPORT    | 297       | 314      | 17     | 5.7%   | 74:10,000                                      |  |  |
| CENTRAL WEST | 120       | 147      | 27     | 22.5%  | 34:10,000                                      |  |  |