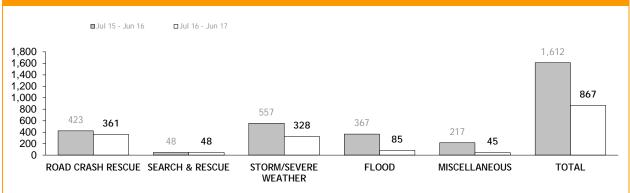

## **Rescue Services**

|     | <br> | <br>  |            |
|-----|------|-------|------------|
| HEL |      |       | CEC.       |
|     |      | IK VI | <b>UED</b> |
|     |      |       |            |

| CATEGORY                         | LAST YTD | CURRENT YTD | CHANGE |
|----------------------------------|----------|-------------|--------|
| SEARCH & RESCUE HOURS            | 363      | 343         | -20    |
| TAS AMBULANCE HOURS              | 104      | 225         | 121    |
| POLICE OPERATIONS HOURS          | 22       | 47          | 25     |
| EXERCISES HOURS                  | 0        | 0           | 0      |
| TOTAL OPERATIONAL HOURS          | 489      | 615         | 126    |
| FLIGHT CREW TRAINING HOURS       | 134      | 121         | -13    |
| PILOT TRAINING HOURS             | 0        | 0           | 0      |
| OTHER TRAINING HOURS             | 0        | 12          | 12     |
| TOTAL TRAINING HOURS             | 134      | 133         | -1     |
| TOTAL HOURS                      | 623      | 748         | 125    |
| AMSA ACTIVATED SEARCH CREW HOURS | 19       | 11          | -8     |
|                                  |          |             |        |