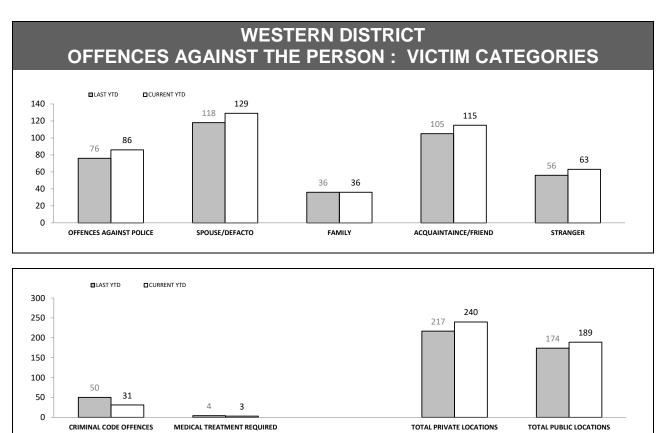

#### NORTHERN DISTRICT OFFENCES AGAINST THE PERSON : VICTIM CATEGORIES

MEDICAL TREATMENT REQUIRED

CRIMINAL CODE OFFENCES

|          | RDS INCIDENTS RECORDED* |                                         |        |          |                                                                    |        |  |
|----------|-------------------------|-----------------------------------------|--------|----------|--------------------------------------------------------------------|--------|--|
| DISTRICT | TOTAL RADIO             | TOTAL RADIO DISPATCH INCIDENTS RECORDED |        |          | OPERATIONAL RADIO DISPATCH INCIDENTS<br>(Excludes cancelled tasks) |        |  |
| District | LAST YTD                | THIS YTD                                | CHANGE | LAST YTD | THIS YTD                                                           | CHANGE |  |
| SOUTH    | 24,087                  | 24,976                                  | 889    | 20,194   | 20,815                                                             | 621    |  |
| NORTH    | 11,689                  | 11,706                                  | 17     | 10,023   | 9,663                                                              | -360   |  |
| WEST     | 9,045                   | 9,400                                   | 355    | 7,644    | 7,769                                                              | 125    |  |
| STATE    | 44,821                  | 46,082                                  | 1,261  | 37,861   | 38,247                                                             | 386    |  |