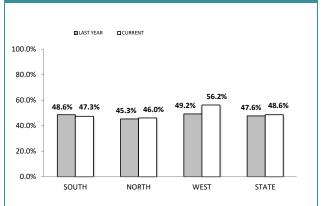

#### **ANNUAL CLEAR UP %**

| DISTRICT | ANNUAL<br>OFFENCES | OFFENCES<br>CLEARED | % CLEARED |
|----------|--------------------|---------------------|-----------|
| SOUTH    | 13,601             | 6,437               | 47.3%     |
| NORTH    | 9,287              | 4,274               | 46.0%     |
| WEST     | 5,403              | 3,039               | 56.2%     |
| STATE    | 28,291             | 13,750              | 48.6%     |