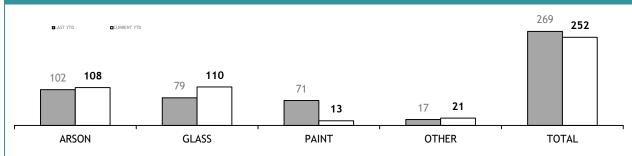

| 0                                                     | 0                                        |  |  |  |
| OTHER DRUG IDENTIFICATION  | 49                                                           | 0                                                     | 0                                        |  |  |  |
| DRUG PURITY                | 0                                                            | 0                                                     | 0                                        |  |  |  |
| TOTAL                      | 50                                                           | 0                                                     | -                                        |  |  |  |

FSST



# YTD TESTS COMPLETED





| TEST REQUESTS NOT COMPLETE                                                                                                                                    |    |   |   |  |  |  |
|---------------------------------------------------------------------------------------------------------------------------------------------------------------|----|---|---|--|--|--|
| CURRENT REQUESTS<br>(RECEIVED WITHIN THE LAST TWO<br>MONTHS)<br>CUDER REQUESTS<br>(RECEIVED MORE THAN TWO MONTHS AGO)<br>(OLDER REQUESTS)<br>(OLDER REQUESTS) |    |   |   |  |  |  |
| ARSON                                                                                                                                                         | 2  | 0 | 0 |  |  |  |
| GLASS