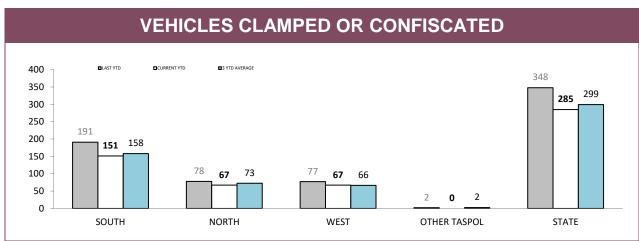

Source: Fine and Infringement Notice Database, Prosecution and Information Bureau

| RPOS TRAFFIC ENFORCEMENT<br>(CURRENT YTD)    |        |        |        |         |  |  |  |
|----------------------------------------------|--------|--------|--------|---------|--|--|--|
|                                              | SOUTH  | NORTH  | WEST   | STATE   |  |  |  |
| SPEEDING INFRINGEMENT NOTICES                | 7,502  | 2,986  | 2,360  | 12,848  |  |  |  |
| OTHER INFRINGMENT NOTICES                    | 1,285  | 573    | 479    | 2,337   |  |  |  |
| DRINK AND DRUG DRIVING OFFENCES              | 220    | 86     | 83     | 389     |  |  |  |
| RANDOM BREATH TESTS CONDUCTED                | 67,180 | 22,199 | 18,700 | 108,079 |  |  |  |
| ORAL FLUID TESTS CONDUCTED                   | 380    | 230    | 103    | 713     |  |  |  |
| DISQUALIFIED AND UNLICENSED DRIVERS DETECTED | 506    | 287    | 192    | 985     |  |  |  |
| UNREGISTERED VEHICLES DETECTED               | 449    | 312    | 161    | 922     |  |  |  |
| VEHICLES CLAMPED/CONFISCATED                 | 41     | 27     | 20     | 88      |  |  |  |

Source: Fine and Infringement Notice Database, Prosecution and Information Bureau

\*Figures for Support Districts not currently shown

Source: Command and Control System

Source: Vehicle Clamping & Confiscation System