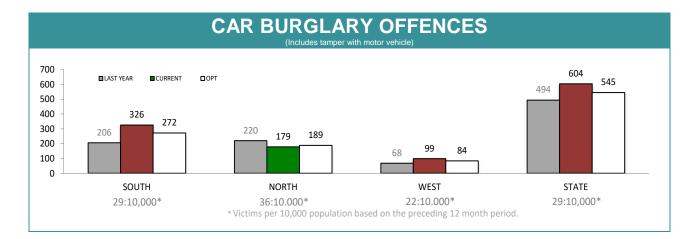

NORTH

WEST

STATE

| DIVISION     | LAST YTD | THIS YTD | Change |        | Annual<br>offences per<br>10,000<br>population |
|--------------|----------|----------|--------|--------|------------------------------------------------|
| HOBART       | 32       | 69       | 37     | 115.6% | 22:10,000                                      |
| GLENORCHY    | 22       | 52       | 30     | 136.4% | 23:10,000                                      |
| KINGSTON     | 11       | 8        | -3     | -27.3% | 3:10,000                                       |
| SOUTH-EAST   | 26       | 32       | 6      | 23.1%  | 10:10,000                                      |
| BRIDGEWATER  | 8        | 16       | 8      | 100.0% | 12:10,000                                      |
| LAUNCESTON   | 100      | 75       | -25    | -25.0% | 29:10,000                                      |
| NORTH-EAST   | 12       | 6        | -6     | -50.0% | 10:10,000                                      |
| DELORAINE    | 14       | 30       | 16     | 114.3% | 15:10,000                                      |
| BURNIE       | 16       | 18       | 2      | 12.5%  | 15:10,000                                      |
| DEVONPORT    | 29       | 17       | -12    | -41.4% | 17:10,000                                      |
| CENTRAL WEST | 8        | 12       | 4      | 50.0%  | 9:10,000                                       |

#### **ANNUAL CLEAR UP %**

115

69

342

38.7%

39.0%

41.1%

297