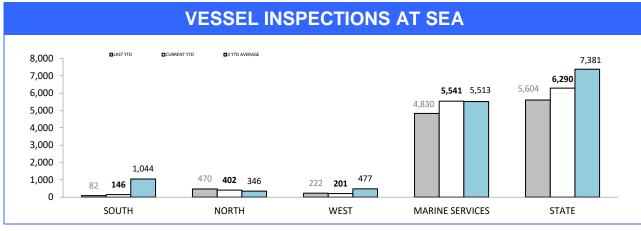

rash Reporting System (Total Crashes)

\*Note: Total crash figures run one month behind other year to date figures to account for crash report processing time

## **Rural Road Policing Strategy**



Rural locations are as defined in the Australian Statistical Geography Standard. Rural infringement data only available since the introduction of PINS. Rural Active AVL Hours only available from July 2014. policing

oad

2

## **Marine Enforcement**



Source): Collation of this measure changed in 1<sup>st</sup> July 2016 from manual reporting by Districts to automated data extraction from Fine and Infringement Notice Database, Prosecution System and Information Bureau. Data reported prior to 1<sup>st</sup> July 2016 should not be compared to later data due to the change in collation method





**VESSEL INSPECTIONS ON LAND** 



Source (all other on page): self-reported monthly by districts

## **Rescue Services**

|  |     | SERV |  |
|--|-----|------|--|
|  | IFR | SFRV |  |
|  |     |      |  |

| CATEGORY                         | LAST YTD | CURRENT YTD | CHANGE |
|----------------------------------|----------|-------------|--------|
| SEARCH & RESCUE HOURS            | 127      | 142         | 15     |
| AMBULANCE TASMANIA HOURS         | 48       | 61          | 13     |
| POLICE OPERATIONS HOURS          | 8        | 22          | 14     |
| EXERCISES HOURS                  | 0        | 0           | 0      |
| TOTAL OPERATIONAL HOURS          | 183      | 225         | 42     |
|                                  |          | 1           |        |
| FLIGHT CREW TRAINING