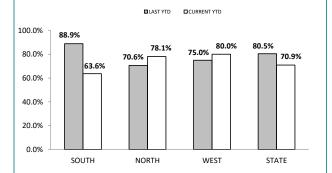

ANNUAL CLEAR UP %

| DISTRICT | ANNUAL<br>OFFENCES | OFFENCES<br>CLEARED | % CLEARED |
|----------|--------------------|---------------------|-----------|
| SOUTH    | 44                 | 28                  | 63.6%     |
| NORTH    | 32                 | 25                  | 78.1%     |
| WEST     | 10                 | 8                   | 80.0%     |
| STATE    | 86                 | 61                  | 70.9%     |