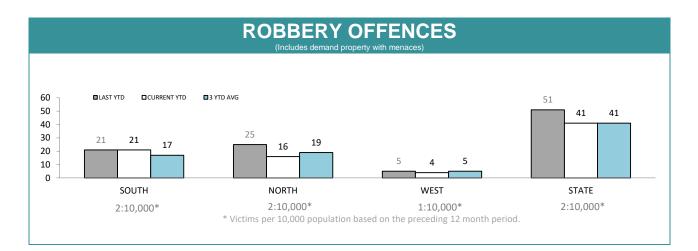

ELORAINE    | 12       | 10       | -2     | -16.7% | 4:10,000                                       |  |
| BURNIE       | 16       | 12       | -4     | -25.0% | 7:10,000                                       |  |
| DEVONPORT    | 15       | 15       | 0      | 0.0%   | 8:10,000                                       |  |
| CENTRAL WEST | 18       | 6        | -12    | -66.7% | 4:10,000                                       |  |

Source (all on page): Offence Reporting System

#### ANNUAL CLEAR UP %



| DISTRICT | OFFENCES  | CLEARED | % CLEARED |
|----------|-----------|---------|-----------|
| SOUTH    | 314       | 251     | 79.9%     |
| NORTH    | NORTH 138 |         | 92.0%     |
| WEST     | 78        | 80      | 102.6%    |
| STATE    | STATE 530 |         | 86.4%     |

# crime





| DIVISION     | LAST YTD | THIS YTD | Cha | nge     | Annual<br>offences pe<br>10,000<br>populatior |
|--------------|----------|----------|-----|---------|-----------------------------------------------|
| HOBART       | 11       | 6        | -5  | -45.5%  | 2:10,000                                      |
| GLENORCHY    | 5        | 10       | 5   | 100.0%  | 5:10,000                                      |
| KINGSTON     | 3        | 1        | -2  | -66.7%  | 0:10,000                                      |
| SOUTH-EAST   | 2        | 0        | -2  | -100.0% | 0:10,000                                      |
| BRIDGEWATER  | 0        | 4        | 4   | -       | 2:10,000                                      |
| LAUNCESTON   | 22       | 14       | -8  | -36.4%  | 4:10,000