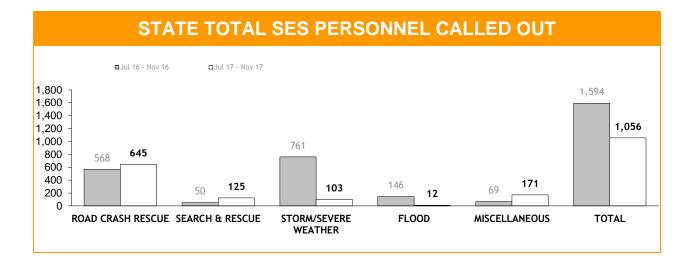

|
| NORTH                  | 6               | 3                 | 6               | 17                | 113             | 106                  |  |
| NORTH-WEST             | 26              | 0                 | 13              | 9                 | 158             | 64                   |  |
| STATE                  | 79              | 4                 | 22              | 29                | 527             | 241                  |  |

# **ROAD CRASH RESCUE : AVERAGE RESPONSE TIME**

|            | Jul 16 - Nov 16 | Jul 17 - Nov 17 |
|------------|-----------------|-----------------|
| SOUTH      | 12              | 7               |
| NORTH      | 0               | 8               |
| NORTH-WEST | 8               | 7               |
| STATE      | 7               | 7               |



|            | PERSONNEL CALLED OUT : CATEGORIES |                 |                 |                   |                 |                      |  |
|------------|-----------------------------------|-----------------|-----------------|-------------------|-----------------|----------------------|--|
| REGION     | ROAD CRAS                         | SH RESCUE       | SEARCH AN       | SEARCH AND RESCUE |                 | STORM/SEVERE WEATHER |  |
| REGION     | Jul 16 - Nov 16                   | Jul 17 - Nov 17 | Jul 16 - Nov 16 | Jul 17 - Nov 17   | Jul 16 - Nov 16 | Jul 17 - Nov 17      |  |
| SOUTH      | 192                               | 190             | 18              | 55                | 450             | 25                   |  |
| NORTH      | 174