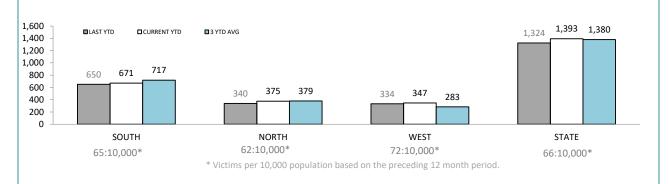

#### **FAMILY VIOLENCE INCIDENTS\*** LAST YTD CURRENT YTD 3 YTD AVG 1,600 1,387 1,400 1.229 1,169 1,200 1,000 681 800 600 576 600 377 323 329 306 303 290 400 200 0 SOUTH NORTH WEST STATE 61:10.000\* 62:10.000\* 71:10,000\* 64:10,000\* \*Victims per 10,000 population, based on the preceding 12 month period.

\*Since October 2012, incidents with multiple offenders now appear on a single report. YTD comparisons may not be strictly valid