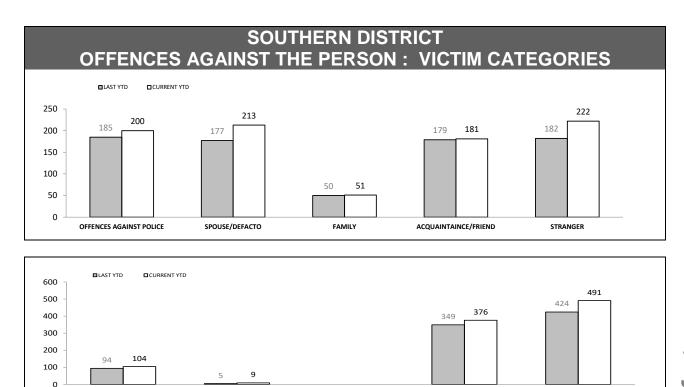

#### **OFFENCES AGAINST THE PERSON: VICTIM CATEGORIES**

384 340

STRANGER

#### **OFFENCES AGAINST POLICE**

| OFFENCE                       | LAST YTD | CURRENT YTD | СНА | NGE   |
|-------------------------------|----------|-------------|-----|-------|
| ASSAULT                       | 92       | 106         | 14  | 15.2% |
| RESIST                        | 108      | 145         | 37  | 34.3% |
| OBSTRUCT                      | 42       | 40          | -2  | -4.8% |
| THREATEN/ABUSE/<br>INTIMIDATE | 141      | 185         | 44  | 31.2% |
| CRIMINAL CODE<br>OFFENCE      | 3        | 5           | 2   | 66.7% |