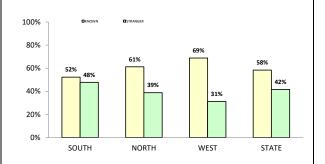

#### **OFFENCES AGAINST THE PERSON: VICTIM CATEGORIES**

384 340

STRANGER

#### NORTHERN DISTRICT OFFENCES AGAINST THE PERSON : VICTIM CATEGORIES

MEDICAL TREATMENT REQUIRED

CRIMINAL CODE OFFENCES

|          | RDS INCIDENTS RECORDED* |                                         |        |          |                                                                    |        |  |
|----------|-------------------------|-----------------------------------------|--------|----------|--------------------------------------------------------------------|--------|--|
| DISTRICT | TOTAL RADIO             | TOTAL RADIO DISPATCH INCIDENTS RECORDED |        |          | OPERATIONAL RADIO DISPATCH INCIDENTS<br>(Excludes cancelled tasks) |        |  |
| District | LAST YTD                | THIS YTD                                | CHANGE | LAST YTD | THIS YTD                                                           | CHANGE |  |
| SOUTH    | 24,087                  | 24,976                                  | 889    | 20,194   | 20,815                                                             | 621    |  |
| NORTH    | 11,689                  | 11,706                                  | 17     | 10,023   | 9,663                                                              | -360   |  |
| WEST     | 9,045                   | 9,400                                   | 355    | 7,644    | 7,769                                                              | 125    |  |
| STATE    | 44,821                  | 46,082                                  | 1,261  | 37,861   | 38,247                                                             | 386    |  |