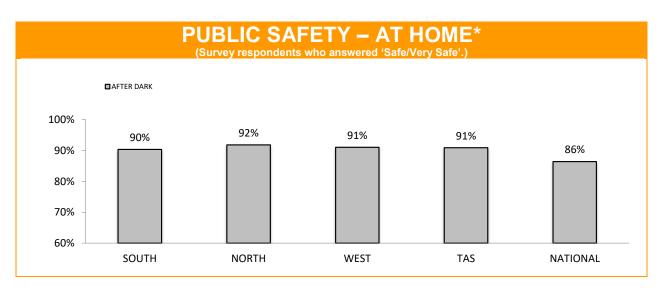

## **Policing - Public Satisfaction**

\*The question "How safe do you feel at home during the daytime" has been removed from the SRC survey.