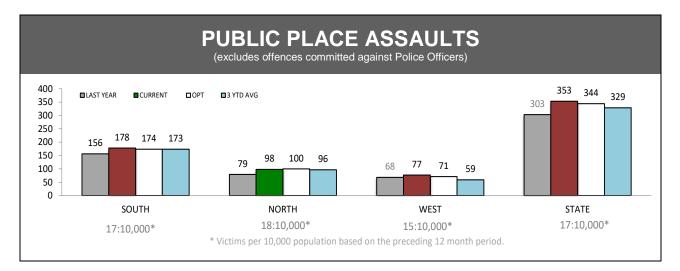

#### **OFFENCES AGAINST POLICE**

| OFFENCE                       | LAST YTD | CURRENT YTD | СНА | NGE   |
|-------------------------------|----------|-------------|-----|-------|
| ASSAULT                       | 92       | 106         | 14  | 15.2% |
| RESIST                        | 108      | 145         | 37  | 34.3% |
| OBSTRUCT                      | 42       | 40          | -2  | -4.8% |
| THREATEN/ABUSE/<br>INTIMIDATE | 141      | 185         | 44  | 31.2% |
| CRIMINAL CODE<br>OFFENCE      | 3        | 5           | 2   | 66.7% |

| LOCATIONS        |                                     |     |     |        |  |  |
|------------------|-------------------------------------|-----|-----|--------|--|--|
| OFFENCE          | OFFENCE LAST YTD CURRENT YTD CHANGE |     |     |        |  |  |
| DWELLING/HOUSE   | 716                                 | 747 | 31  | 4.3%   |  |  |
| LICENSED PREMISE | 77                                  | 94  | 17  | 22.1%  |  |  |
| SCHOOL           | 40                                  | 27  | -13 | -32.5% |  |  |
| PARK             | 8                                   | 8   | 0   | 0.0%   |  |  |
| CAR PARK         | 56                                  | 48  | -8  | -14.3% |  |  |
| SPORTS GROUND    | 12                                  | 3   | -9  | -75.0% |  |  |

Source: FIND, Prosecution, IB

Public safety

TOTAL PUBLIC LOCATIONS

TOTAL PRIVATE LOCATIONS