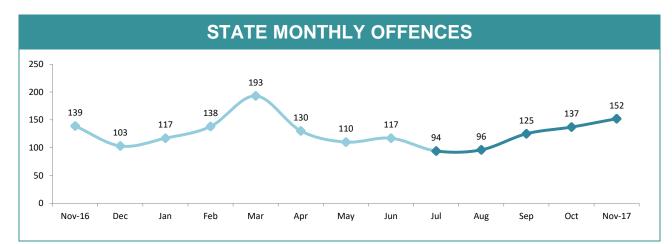

#### STATE MONTHLY OFFENCES

| DIVISIONS    |          |          |        |        |                                                |  |
|--------------|----------|----------|--------|--------|------------------------------------------------|--|
| DIVISION     | LAST YTD | THIS YTD | Change |        | Annual<br>offences per<br>10,000<br>population |  |
| HOBART       | 987      | 1,277    | 290    | 29.4%  | 144:10,000                                     |  |
| GLENORCHY    | 921      | 1,321    | 400    | 43.4%  | 97:10,000                                      |  |
| KINGSTON     | 309      | 298      | -11    | -3.6%  | 36:10,000                                      |  |
| SOUTH-EAST   | 1,050    | 1,005    | -45    | -4.3%  | 55:10,000                                      |  |
| BRIDGEWATER  | 527      | 761      | 234    | 44.4%  | 100:10,000                                     |  |
| LAUNCESTON   | 2,352    | 2,181    | -171   | -7.3%  | 156:10,000                                     |  |
| NORTH-EAST   | 256      | 251      | -5     | -2.0%  | 82:10,000                                      |  |
| DELORAINE    | 395      | 421      | 26     | 6.6%   | 29:10,000                                      |  |
| BURNIE       | 584      | 569      | -15    | -2.6%  | 104:10,000                                     |  |
| DEVONPORT    | 720      | 619      | -101   | -14.0% | 87:10,000                                      |  |
| CENTRAL WEST | 292      | 434      | 142    | 48.6%  | 43:10,000                                      |  |
|              | ,        | ,        |        |        | '                                              |  |
|              |          |          |        |        |                                                |  |