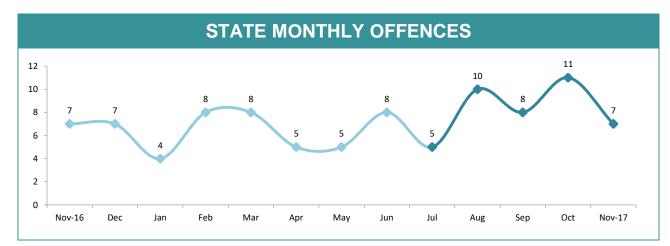

#### STATE MONTHLY OFFENCES

|              | DIVISIONS |          |     |                                                |            |  |  |
|--------------|-----------|----------|-----|------------------------------------------------|------------|--|--|
| DIVISION     | LAST YTD  | THIS YTD | Cha | Annual<br>offences per<br>10,000<br>population |            |  |  |
| HOBART       | 159       | 141      | -18 | -11.3%                                         | 74:10,000  |  |  |
| GLENORCHY    | 129       | 159      | 30  | 23.3%                                          | 86:10,000  |  |  |
| KINGSTON     | 52        | 47       | -5  | -9.6%                                          | 22:10,000  |  |  |
| SOUTH-EAST   | 203       | 148      | -55 | -27.1%                                         | 46:10,000  |  |  |
| BRIDGEWATER  | 107       | 176      | 69  | 64.5%                                          | 134:10,000 |  |  |
| LAUNCESTON   | 263       | 284      | 21  | 8.0%                                           | 104:10,000 |  |  |
| NORTH-EAST   | 40        | 47       | 7   | 17.5%                                          | 50:10,000  |  |  |
| DELORAINE    | 37        | 44       | 7   | 18.9%                                          | 16:10,000  |  |  |
| BURNIE       | 157       | 151      | -6  | -3.8%                                          | 82:10,000  |  |  |
| DEVONPORT    | 114       | 128      | 14  | 12.3%                                          | 77:10,000  |  |  |
| CENTRAL WEST | 63        | 68       | 5   | 7.9%                                           | 35:10,000  |  |  |