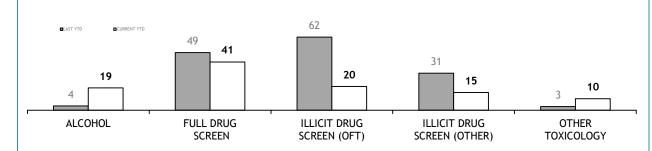

#### OTHER DRUG OFFENDERS BY PROCEEDING TYPE

| DISTRICT     | PROSECUTIONS |             | <b>YOUTH C</b> | AUTIONS     | DRUG DIVERSIONS |             |  |
|--------------|--------------|-------------|----------------|-------------|-----------------|-------------|--|
| DISTRICT     | LAST YTD     | CURRENT YTD | LAST YTD       | CURRENT YTD | LAST YTD        | CURRENT YTD |  |
| SOUTH        | 324          | 343         | 25             | 45          | 113             | 104         |  |
| NORTH        | 197          | 210         | 9              | 8           | 56              | 45          |  |
| WEST         | 229          | 233         | 37             | 15          | 49              | 54          |  |
| OTHER TASPOL | 11           | 8           | 2              | 1           | 2               | 2           |  |
| STATE        | 761          | 794         | 73             | 69          | 220             | 205         |  |

#### OTHER DRUG OFFENDERS BY REPORTING AREA

| DISTRICT     | DRUG INVESTIG | ATION SERVICES | NON DRUG INVESTIGATION SERVICES |             |  |  |
|--------------|---------------|----------------|---------------------------------|-------------|--|--|
| DISTRICT     | LAST YTD      | CURRENT YTD    | LAST YTD                        | CURRENT YTD |  |  |
| SOUTH        | 45            | 60             | 417                             | 432         |  |  |
| NORTH        | 66            | 53             | 196                             | 210         |  |  |
| WEST         | 81            | 74             | 234                             | 228         |  |  |
| OTHER TASPOL | -             | -              | 15                              | 11          |  |  |
| STATE        | 192           | 187            | 862                             | 881         |  |  |