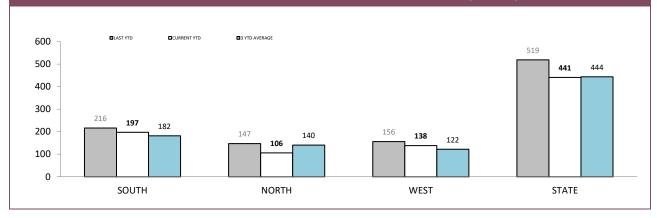

#### **EXCESSIVE SPEED OFFENDERS – 15-29km/h**

(Includes: Infringements, Cautions, Briefs and Youth Cautions for speeding between 15 and 29 km/h over the speed limit Excludes: Speed Camera Infringement Notices )