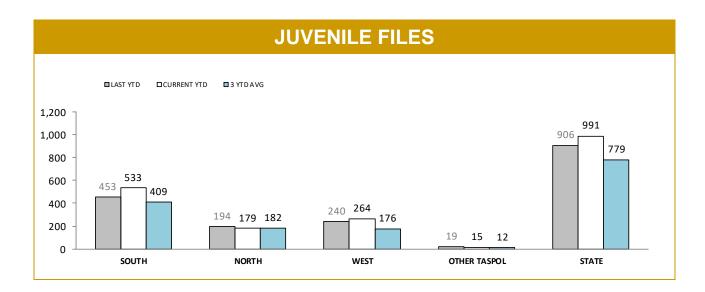

Source: Offence Reporting System \*Each incident relates to one Offence Report and may be counted under multiple categories.

|              |          |             | JUVE     | NILE F                              | ILE O     | UTCON       | IES        |              |          |                             |
|--------------|----------|-------------|----------|-------------------------------------|-----------|-------------|------------|--------------|----------|-----------------------------|
| DISTRICT     | PROSECU  | TION FILES  | REFE     | CONFERENCE<br>RRALS<br>stice, DHHS) | FORMAL CA | UTION FILES | INFORMAL C | AUTION FILES |          | SENT AT FAMILY<br>INCIDENTS |
|              | LAST YTD | CURRENT YTD | LAST YTD | CURRENT YTD                         | LAST YTD  | CURRENT YTD | LAST YTD   | CURRENT YTD  | LAST YTD | CURRENT YTD                 |
| SOUTH        | 208      | 305         | 36       | 7                                   | 54        | 74          | 155        | 147          | 347      | 423                         |
| NORTH        | 113      | 98          | 13       | 18                                  | 24        | 19          | 43         | 44           | 179      | 202                         |
| WEST         | 92       | 147         | 6        | 4                                   | 60        | 30          | 82         | 83           | 174      | 166                         |
| OTHER TASPOL | 2        | 4           | 4        | 3                                   | 3         | 1           | 10         | 6            | NA       | NA                          |
| STATE        | 415      | 554         | 59       | 32                                  | 141       | 124         | 290        | 280          | 700      | 791                         |