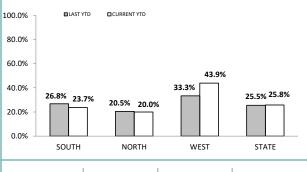

ANNUAL CLEAR UP %

| DISTRICT | ANNUAL<br>OFFENCES | OFFENCES<br>CLEARED | % CLEARED |
|----------|--------------------|---------------------|-----------|
| SOUTH    | 738                | 175                 | 23.7%     |
| NORTH    | 521                | 104                 | 20.0%     |
| WEST     | 253                | 111                 | 43.9%     |
| STATE    | 1,512              | 390                 | 25.8%     |