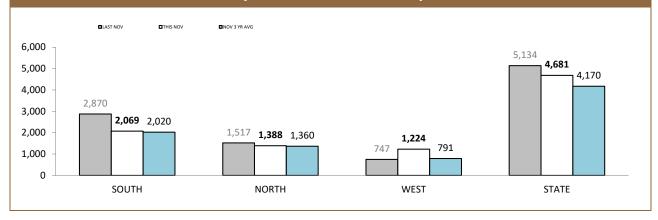

|          | 1           |        |
| FLIGHT CREW TRAINING HOURS       | 64       | 53          | -11    |
| OTHER TRAINING HOURS             | 8        | 9           | 1      |
| TOTAL TRAINING HOURS             | 72       | 62          | -10    |
| TOTAL HOURS                      | 255      | 287         | 32     |
| AMSA ACTIVATED SEARCH CREW HOURS | 0        | 4           | 4      |
|                                  |          | 7           | 7      |

.

Other Training: SOG(Bombs/Hosneg/Search & Rescue Police operations include all missions (other than Search & Rescue) coordinated by Taspol.

Source: supplied monthly by Corporate Services



Source: self-reported monthly by districts

## General

#### ON HAND MISCELLANEOUS PROPERTY RECEIPTS\* (Held over 6 Months)



| ATEGORY                                                                                            | SOUTH | NORTH | WEST  | STATE |
|----------------------------------------------------------------------------------------------------|-------|-------|-------|-------|
| OTAL ON HAND MISCELLANEOUS PROPERTY RECEIPTS                                                       | 2,705 | 1,842 | 1,707 | 6,254 |
| ON HAND MISCELLANEOUS PROPERTY RECIEPTS HELD OVER 6 MONTHS                                         | 2,117 | 1,451 | 1,283 | 4,851 |
| ON HAND DISTRICT MISCELLANEOUS PROPERTY RECEIPTS HELD OVER 6<br>MONTHS (LESS EXEMPTIONS)           | 2,069 | 1,388 | 1,224 | 4,681 |
| EXEMPTIONS                                                                                         |       |       |