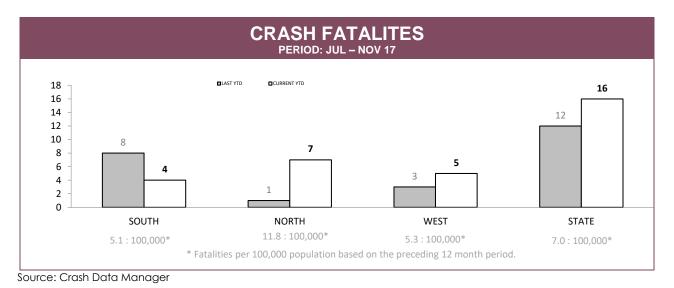

| UNLICENSE | D PERSONS   | UNREGISTERED VEHICLES |             |  |
|-------|----------------------|-------------|-----------|-------------|-----------------------|-------------|--|
|       | LAST YTD             | CURRENT YTD | LAST YTD  | CURRENT YTD | LAST YTD              | CURRENT YTD |  |
| SOUTH | 2.3%                 | 2.8%        | 2.1%      | 1.2%        | 14.8%                 | 3.8%        |  |
| NORTH | 2.9%                 | 1.2%        | 3.9%      | 0.5%        | 7.9%                  | 6.5%        |  |
| WEST  | 2.0%                 | 0.8%        | 1.4%      | 0.9%        | 10.9%                 | 3.9%        |  |
| STATE | 2.3%                 | 2.0%        | 2.2%      | 1.0%        | 11.9%                 | 4.6%        |  |

Source (all on page): RPOS Activity Report





Source: Crash Data Manager

|              | TOTAL CRASHES* |             |        | FATAL & SERIOUS INJURY CRASHES |             |        |  |
|--------------|----------------|-------------|--------|--------------------------------|-------------|--------|--|
|              | LAST YTD       | CURRENT YTD | CHANGE | LAST YTD                       | CURRENT YTD | CHANGE |  |
| HOBART       | 525            | 492         | -33    | 3                              | 9           | 6      |  |
| GLENORCHY    | 293            | 271         | -22    | 10                             | 1           | -9     |  |
| KINGSTON     | 178            | 168         | -10    | 15                             | 5           | -10    |  |
| SOUTH-EAST   | 349            | 361         | 12     | 17