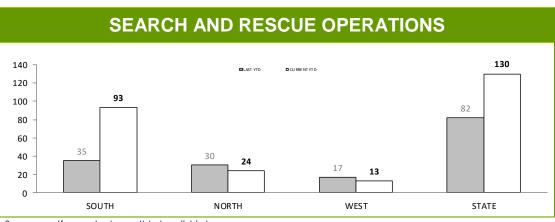

| 0        | 0           | 0      |
| TOTAL OPERATIONAL HOURS          | 183      | 225         | 42     |
|                                  |          | 1           |        |
| FLIGHT CREW TRAINING HOURS       | 64       | 53          | -11    |
| OTHER TRAINING HOURS             | 8        | 9           | 1      |
| TOTAL TRAINING HOURS             | 72       | 62          | -10    |
| TOTAL HOURS                      | 255      | 287         | 32     |
| AMSA ACTIVATED SEARCH CREW HOURS | 0        | 4           | 4      |
|                                  |          | 7           | 7      |

.

Other Training: SOG(Bombs/Hosneg/Search & Rescue Police operations include all missions (other than Search & Rescue) coordinated by Taspol.

Source: supplied monthly by Corporate Services



Source: self-reported monthly by districts

## General

#### ON HAND MISCELLANEOUS PROPERTY RECEIPTS\* (Held over 6 Months)



| ATEGORY                                                                                            | SOUTH | NORTH | WEST  | STATE |
|----------------------------------------------------------------------------------------------------|-------|-------|-------|-------|
| OTAL ON HAND MISCELLANEOUS PROPERTY RECEIPTS                                                       | 2,705 | 1,842 | 1,707 | 6,254 |
| ON HAND MISCELLANEOUS PROPERTY RECIEPTS HELD OVER 6 MONTHS                                         | 2,117 | 1,451 | 1,283 | 4,851 |
| ON HAND DISTRICT MISCELLANEOUS PROPERTY RECEIPTS HELD OVER 6<br>MONTHS (LESS EXEMPTIONS)           | 2,069 | 1,388 | 1,224 | 4,68