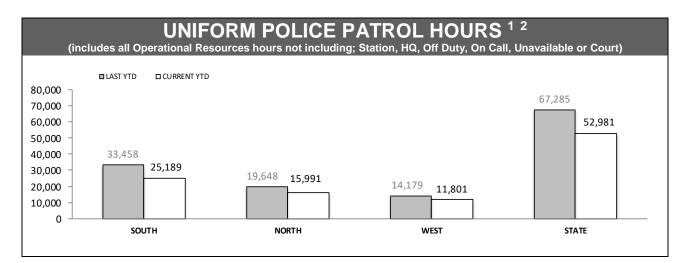

<sup>2</sup> Changed March 2013 to include: RPOS (excluding traffic camera & crash investigation), plus Crime Response and Marine Cars.

<sup>&</sup>lt;sup>1</sup> Changed 3 October 2017 to include data from the Emergency Management Computer Aided Dispatch System

<sup>&</sup>lt;sup>3</sup> Measures time when call sign status is not logged as 'Off duty', 'At Station' or 'Available'.