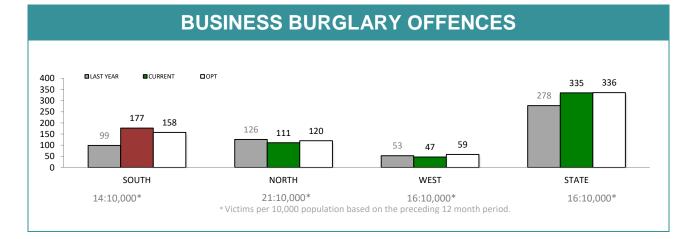

**BUSINESS BURGLARY OFFENCES** 

JUVENILE

OFFENDERS

TOTAL

OFFENDERS

OFFENDERS

| OFFENCES        | COMMITTED DV HIVENH FOR |
|-----------------|-------------------------|
| <b>UFFENCES</b> | COMMITTED BY JUVENILES* |
|                 |                         |

TOTAL

OFFENDERS

89

34

52

175

TOTAL

OFFENDERS

710

483

358

1,551

CAR BURGLARY OFFENCES

TOTAL PERSON OFFENCES

JUVENILE

OFFENDERS

TOTAL

OFFENDERS

102

62

53

217

TOTAL

OFFENDERS

84

59

34

177

DISTRICT

SOUTH

NORTH

WEST

STATE

DISTRICT

SOUTH

NORTH

WEST

STATE

Source: Offence Reporting System

\* A small number of offence reports do not record offender age, hence percentages quoted may underestimate actual figures.