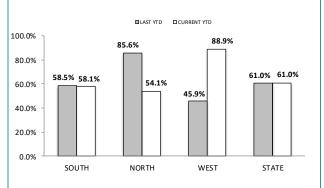

#### **ANNUAL CLEAR UP %**

| DISTRICT | ANNUAL<br>OFFENCES | OFFENCES<br>CLEARED | % CLEARED |
|----------|--------------------|---------------------|-----------|
| SOUTH    | 475                | 276                 | 58.1%     |
| NORTH    | 242                | 131                 | 54.1%     |
| WEST     | 108                | 96                  | 88.9%     |
| STATE    | 825                | 503                 | 61.0%     |