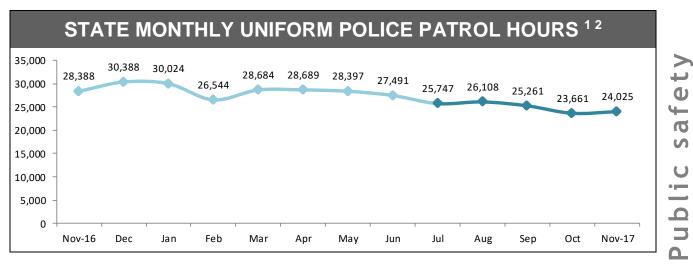

<sup>2</sup> Changed March 2013 to include: RPOS (excluding traffic camera & crash investigation), plus Crime Response and Marine Cars.

<sup>&</sup>lt;sup>1</sup> Changed 3 October 2017 to include data from the Emergency Management Computer Aided Dispatch System

<sup>&</sup>lt;sup>3</sup> Measures time when call sign status is not logged as 'Off duty', 'At Station' or 'Available'.