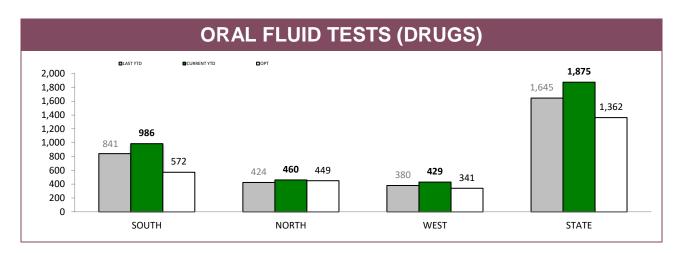

#### ALCOHOL AND DRUG TESTS BY AREA

| DISTRICT | RANDOM BREATH TESTS: DISTRICT TRAFFIC<br>OPERATIONS |             | RANDOM BREATH TES | TS: GENERAL PATROLS | ORAL FLUID TESTS (DRUGS) |             |
|----------|-----------------------------------------------------|-------------|-------------------|---------------------|--------------------------|-------------|
|          | LAST YTD                                            | CURRENT YTD | LAST YTD          | CURRENT YTD         | LAST YTD                 | CURRENT YTD |
| SOUTH    | 34,663                                              | 34,417      | 93,027            | 74,015              | 841                      | 986         |
| NORTH    | 23,145                                              | 15,068      | 30,488            | 28,558              | 424                      | 460         |
| WEST     | 14,946                                              | 12,470      | 25,722            | 32,196              | 380                      | 429         |
| STATE    | 72,754                                              | 61,955      | 149,237           | 134,769             | 1,645                    | 1,875       |