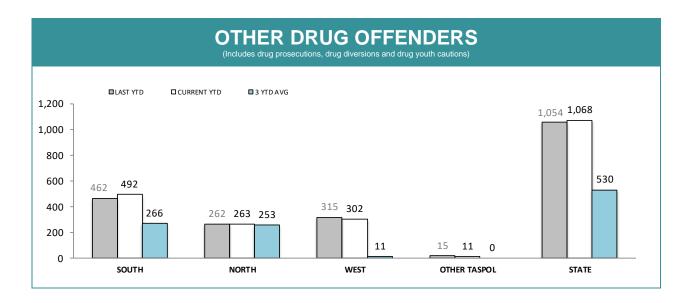

#### OTHER DRUG OFFENDERS BY PROCEEDING TYPE

| DISTRICT     | PROSECUTIONS |             | <b>YOUTH C</b> | AUTIONS     | DRUG DIVERSIONS |             |  |
|--------------|--------------|-------------|----------------|-------------|-----------------|-------------|--|
| DISTRICT     | LAST YTD     | CURRENT YTD | LAST YTD       | CURRENT YTD | LAST YTD        | CURRENT YTD |  |
| SOUTH        | 324          | 343         | 25             | 45          | 113             | 104         |  |
| NORTH        | 197          | 210         | 9              | 8           | 56              | 45          |  |
| WEST         | 229          | 233         | 37             | 15          | 49              | 54          |  |
| OTHER TASPOL | 11           | 8           | 2              | 1           | 2               | 2           |  |
| STATE        | 761          | 794         | 73             | 69          | 220             | 205         |  |

#### OTHER DRUG OFFENDERS BY REPORTING AREA

| DISTRICT     | DRUG INVESTIG | ATION SERVICES | NON DRUG INVESTIGATION SERVICES |             |  |  |
|--------------|---------------|----------------|---------------------------------|-------------|--|--|
| DISTRICT     | LAST YTD      | CURRENT YTD    | LAST YTD                        | CURRENT YTD |  |  |
| SOUTH        | 45            | 60             | 417                             | 432         |  |  |
| NORTH        | 66            | 53             | 196                             | 210         |  |  |
| WEST         | 81            | 74             | 234                             | 228         |  |  |
| OTHER TASPOL | -             | -              | 15                              | 11          |  |  |
| STATE        | 192           | 187            | 862                             | 881         |  |  |

|                           | CATEGORY                 | so       | ОЛН         | NORTH    |             | WEST     |             | STATE    |            |
|---------------------------|--------------------------|----------|-------------|----------|-------------|----------|-------------|----------|------------|
|                           | CATEGORY                 | LAST YTD | CURRENT YTD | LAST YTD | CURRENT YTD | LAST YTD | CURRENT YTD | LAST YTD | CURRENT YT |
|                           | CANNABIS/derivatives     | 32       | 36          | 37       | 36          | 55       | 56          | 124      | 128        |
|                           | METHYLAMPHETAMINE        | 24       | 23          | 19       | 12          | 21       | 28          | 64       | 63         |
|                           | AMPHETAMINES/derivatives | 6        | 1           | 0        | 0           | 1        | 2           | 7        | 3          |
|                           | ECSTASY                  | 7        | 5           | 6        | 4           | 1        | 2           | 14       | 11         |
| SERIOUS DRUG<br>OFFENDERS | NARCOTICS/derivatives    | 1        | 3           | 4        | 0           | 2        | 1           | 7        | 4          |
| STER                      | STEROID                  | 0        | 0           | 0        | 0           | 0        | 0           | 0        | 0          |
|                           | OTHER                    | 5        | 5           | 3        | 0           | 2        | 3           | 10       | 8          |
|                           | TOTAL                    | 66       | 69          | 56       | 51          | 76       | 73          | 199      | 193        |
|                           | TOTAL INDICTABLE         | 22       | 17          | 14       | 5           | 5        | 11          | 41       | 33         |
|                           | CANNABIS/derivatives     | 311      | 327         | 187      | 181         | 221      | 227         | 719      | 735        |
|                           | METHYLAMPHETAMINE        | 98       | 87          | 65       | 62          | 69       | 63          | 232      | 212        |
|                           | AMPHETAMINES/derivatives | 9        | 18          | 8        | 5           | 9        | 16          | 26       | 39         |
| OTHER DRUG                | ECSTASY                  | 15       | 15          | 14       | 12          | 1        | 2           | 30       | 29         |
|                           | NARCOTICS/derivatives    | 11       | 9           | 7        | 7           | 11       | 8           | 29       | 24         |
|                           | STEROID                  | 2        | 0           | 1        | 2           | 2        | 1           | 5        | 3          |
|                           | OTHER                    | 27       | 35          | 17       | 10          | 14       | 13          | 58       | 58         |
|                           | TOTAL                    | 462      | 492         | 262      | 263         | 315      | 302         | 1,054    | 1,068      |