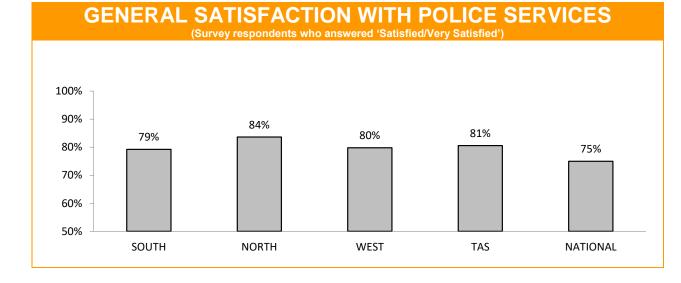

#### PUBLIC SAFETY- OUT IN PUBLIC LOCALLY (Survey respondents who answered 'Safe/Very Safe'.)

| STATEMENTS ABOUT POLICE<br>(Survey respondents who agreed/strongly agreed with the statement.) |       |       |      |                      |                     |  |
|------------------------------------------------------------------------------------------------|-------|-------|------|----------------------|---------------------|--|
|                                                                                                | SOUTH | NORTH | WEST | TASMANIAN<br>AVERAGE | NATIONAL<br>AVERAGE |  |
| I THINK POLICE PERFORM THEIR JOB<br>PROFESSIONALLY                                             | 89%   | 94%   | 88%  | 90%                  | 87%                 |  |
| POLICE TREAT PEOPLE FAIRLY AND EQUALLY                                                         | 80%   | 87%   | 87%  | 83%                  | 76%                 |  |
| MOST POLICE ARE HONEST                                                                         | 72%   | 85%   | 76%  | 76%                  | 76%                 |  |
| I DO HAVE CONFIDENCE IN THE POLICE                                                             | 84%   | 93%   | 90%  | 88%                  | 85%                 |  |