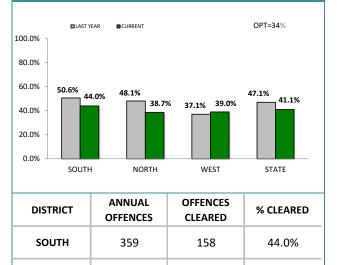

#### ANNUAL CLEARUP

| DISTRICT | ANNUAL<br>OFFENCES | OFFENCES<br>CLEARED | % CLEARED |  |  |
|----------|--------------------|---------------------|-----------|--|--|
| SOUTH    | 428                | 386                 | 90.2%     |  |  |
| NORTH    | 254                | 226                 | 89.0%     |  |  |
| WEST     | 175                | 158                 | 90.3%     |  |  |
| STATE    | 857                | 770                 | 89.8%     |  |  |

ANNUAL CLEAR UP %

| DISTRICT | ANNUAL<br>OFFENCES | OFFENCES<br>CLEARED | % CLEARED |
|----------|--------------------|---------------------|-----------|
| SOUTH    | 2,126              | 2,006               | 94.4%     |
| NORTH    | 1,376              | 1,307               | 95.0%     |
| WEST     | 999                | 935                 | 93.6%     |
| STATE    | 4,501              | 4,248               | 94.4%     |

#### **ANNUAL CLEAR UP %**

| DISTRICT | ANNUAL<br>OFFENCES | OFFENCES<br>CLEARED | % CLEARED |
|----------|--------------------|---------------------|-----------|
| SOUTH    | 13,601             | 6,437               | 47.3%     |
| NORTH    | 9,287              | 4,274               | 46.0%     |
| WEST     | 5,403              | 3,039               | 56.2%     |
| STATE    | 28,291             | 13,750              | 48.6%     |

#### ANNUAL CLEAR UP %

| DISTRICT | ANNUAL<br>OFFENCES | OFFENCES<br>CLEARED | % CLEARED |
|----------|--------------------|---------------------|-----------|
| SOUTH    | 10,851             | 4,029               | 37.1%     |
| NORTH    | 7,575              | 2,749               | 36.3%     |
| WEST     | 4,234              | 1,963               | 46.4%     |
| STATE    | 22,660             | 8,741               | 38.6%     |