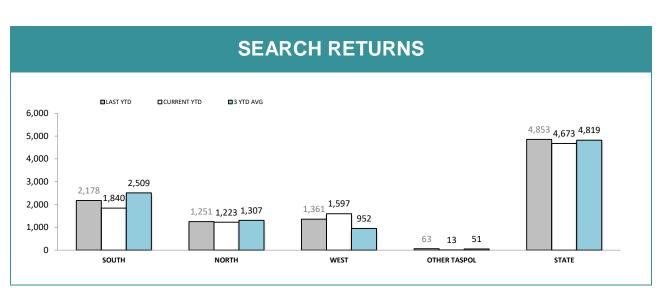

| RPOS*: SPECIAL ACTIVITIES          |       |       |      |       |  |
|------------------------------------|-------|-------|------|-------|--|
|                                    | SOUTH | NORTH | WEST | STATE |  |
| Arrest - Crime (excludes assaults) | 50    | 78    | 9    | 137   |  |
| Arrests - Other                    | 267   | 93    | 36   | 396   |  |
| Summons/YJAR (excludes assaults)   | 94    | 28    | 8    | 130   |  |
| Drug Offender - Diversion          | 24    | 5     | 1    | 30    |  |
| Drug Offender - Prosecutions       | 24    | 14    | 8    | 46    |  |
| Information Reports Submitted      | 301   | 234   | 185  | 720   |  |
| Search Returns Submitted           | 107   | 134   | 34   | 275   |  |
| Bail Curfew Checks Conducted       | 65    | 172   | 16   | 253   |  |
| Family Violence Incidents Attended | 54    | 62    | 19   | 135   |  |
| Family Violence Reports Submitted  | 7     | 9     | 2    | 18    |  |