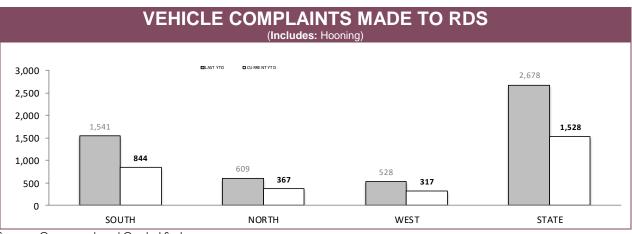

|              | DANGEROUS OR | RECKLESS DRIVING          | DRIVE WHILS | T DISQUALIFIED | EVAD     | E POLICE |
|--------------|--------------|---------------------------|-------------|----------------|----------|----------|
|              | LAST YTD     | CURRENT YTD               | LAST YTD    | CURRENT YTD    | LAST YTD | CURRENT  |
| SOUTH        | 9            | 2                         | 26          | 34             | 120      | 102      |
| NORTH        | 1            | 1                         | 8           | 6              | 55       | 63       |
| WEST         | 2            | 2                         | 7           | 5              | 60       | 51       |
| OTHER TASPOL | 0            | 0                         | 1           | 0              | 0        | 0        |
| STATE        | 12           | 5                         | 42          | 45             | 235      | 216      |
|              |              | EED LIMIT BY<br>T 45 KM/H | НО          | DNING          | OTHER    | OFFENCES |
|              | LAST YTD     | CURRENT YTD               | LAST YTD    | CURRENT YTD    | LAST YTD | CURRENT  |
| SOUTH        | 7            | 10                        | 28          | 13             | 1        | 0        |
| NORTH        | 3            | 9                         | 11          | 9              | 0        | 1        |
| WEST         | 4            | 4                         | 4           | 10             | 0        | 1        |
| OTHER TASPOL | 1            | 0                         | 0           | 0              | 0        | 0        |

43

32

1

Source: Vehicle Clamping & Confiscation System

15

23

STATE

2