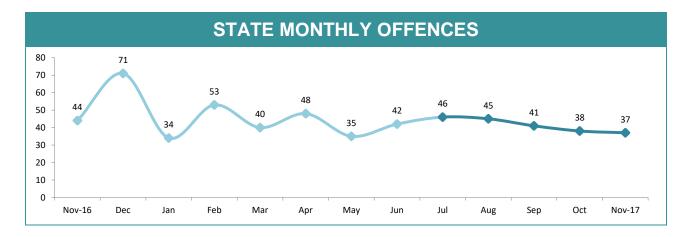

#### STATE MONTHLY OFFENCES

|              | DIVISIONS |          |     |                                                |            |  |  |
|--------------|-----------|----------|-----|------------------------------------------------|------------|--|--|
| DIVISION     | LAST YTD  | THIS YTD | Cha | Annual<br>offences per<br>10,000<br>population |            |  |  |
| HOBART       | 159       | 141      | -18 | -11.3%                                         | 74:10,000  |  |  |
| GLENORCHY    | 129       | 159      | 30  | 23.3%                                          | 86:10,000  |  |  |
| KINGSTON     | 52        | 47       | -5  | -9.6%                                          | 22:10,000  |  |  |
| SOUTH-EAST   | 203       | 148      | -55 | -27.1%                                         | 46:10,000  |  |  |
| BRIDGEWATER  | 107       | 176      | 69  | 64.5%                                          | 134:10,000 |  |  |
| LAUNCESTON   | 263       | 284      | 21  | 8.0%                                           | 104:10,000 |  |  |
| NORTH-EAST   | 40        | 47       | 7   | 17.5%                                          | 50:10,000  |  |  |
| DELORAINE    | 37        | 44       | 7   | 18.9%                                          | 16:10,000  |  |  |
| BURNIE       | 157       | 151      | -6  | -3.8%                                          | 82:10,000  |  |  |
| DEVONPORT    | 114       | 128      | 14  | 12.3%                                          | 77:10,000  |  |  |
| CENTRAL WEST | 63        | 68       | 5   | 7.9%                                           | 35:10,000  |  |  |