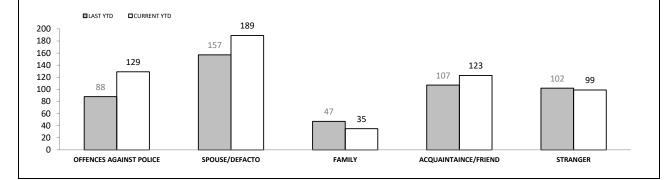

#### **OFFENCES AGAINST THE PERSON: VICTIM CATEGORIES**

384 340

STRANGER

#### **OFFENCES AGAINST POLICE**

| OFFENCE                       | LAST YTD | CURRENT YTD | СНА | NGE   |
|-------------------------------|----------|-------------|-----|-------|
| ASSAULT                       | 92       | 106         | 14  | 15.2% |
| RESIST                        | 108      | 145         | 37  | 34.3% |
| OBSTRUCT                      | 42       | 40          | -2  | -4.8% |
| THREATEN/ABUSE/<br>INTIMIDATE | 141      | 185         | 44  | 31.2% |
| CRIMINAL CODE<br>OFFENCE      | 3        | 5           | 2   | 66.7% |