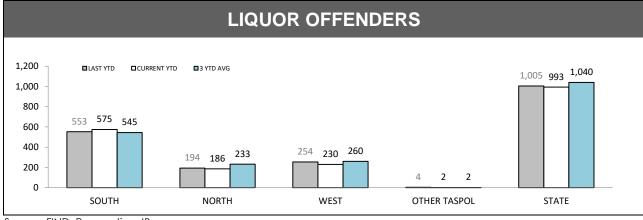

#### **ROAD & PUBLIC ORDER SERVICES (RPOS\*): PUBLIC ORDER ACTIVITIES**

|                                        | SOUTH | NORTH | WEST | STATE |
|----------------------------------------|-------|-------|------|-------|
| Public Events Attended                 | 229   | 39    | 80   | 348   |
| Public Events - Total Hours            | 667   | 153   | 375  | 1,195 |
| Public Place Assaults - Arrests        | 16    | 4     | 3    | 23    |
| Public Place Assaults - Summons/YJAR   | 3     | 2     | 0    | 5     |
| Take into custody - Public Drunkenness | 27    | 1     | 1    | 29    |
| Licensed Premise Visits                | 3,242 | 418   | 217  | 3,877 |
| Liquor Confiscations                   | 174   | 7     | 20   | 201   |
| Liquor Infringement Notices (LINS)     | 328   | 37    | 38   | 403   |
| Move-On Orders Given                   | 540   | 5     | 31   | 576   |
| Dangerous Article Confiscations        | 7     | 0     | 0    | 7     |