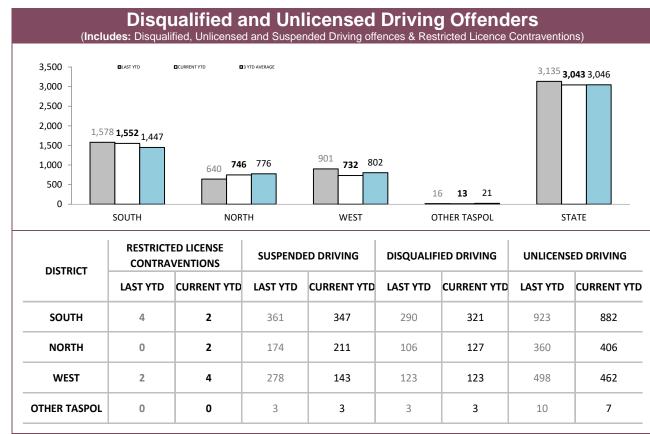

Source: Breath Analysis System

Source: Fine and Infringement Notice Database, Prosecution and Information Bureau

Source: Fine and Infringement Notice Database (unlicensed driving offence notices), Prosecutions System (restricted, suspended, disqualified & unlicensed charges)