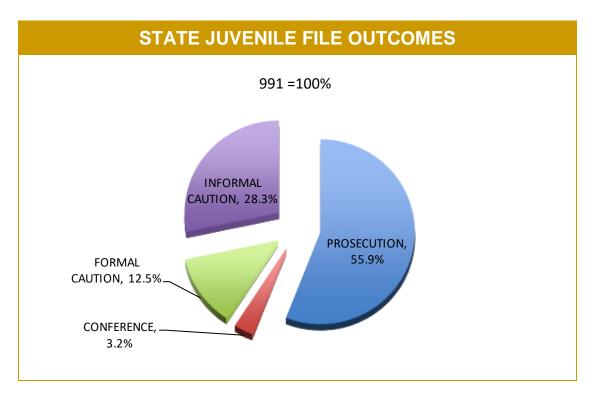

Source: Offence Reporting System \*Each incident relates to one Offence Report and may be counted under multiple categories.

|              |          |             | JUVE     | NILE F                              | ILE O     | UTCON       | IES        |              |          |                             |
|--------------|----------|-------------|----------|-------------------------------------|-----------|-------------|------------|--------------|----------|-----------------------------|
| DISTRICT     | PROSECU  | TION FILES  | REFE     | CONFERENCE<br>RRALS<br>stice, DHHS) | FORMAL CA | UTION FILES | INFORMAL C | AUTION FILES |          | SENT AT FAMILY<br>INCIDENTS |
|              | LAST YTD | CURRENT YTD | LAST YTD | CURRENT YTD                         | LAST YTD  | CURRENT YTD | LAST YTD   | CURRENT YTD  | LAST YTD | CURRENT YTD                 |
| SOUTH        | 208      | 305         | 36       | 7                                   | 54        | 74          | 155        | 147          | 347      | 423                         |
| NORTH        | 113      | 98          | 13       | 18                                  | 24        | 19          | 43         | 44           | 179      | 202                         |
| WEST         | 92       | 147         | 6        | 4                                   | 60        | 30          | 82         | 83           | 174      | 166                         |
| OTHER TASPOL | 2        | 4           | 4        | 3                                   | 3         | 1           | 10         | 6            | NA       | NA                          |
| STATE        | 415      | 554         | 59       | 32                                  | 141       | 124         | 290        | 280          | 700      | 791                         |