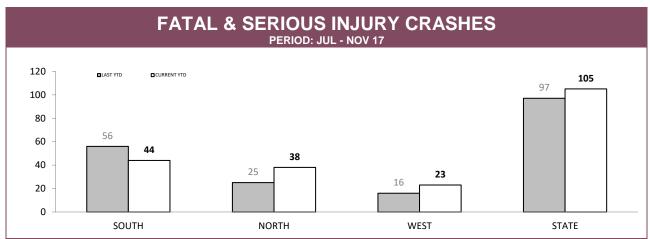

| UNLICENSE | D PERSONS   | UNREGISTERED VEHICLES |             |  |
|-------|----------------------|-------------|-----------|-------------|-----------------------|-------------|--|
|       | LAST YTD             | CURRENT YTD | LAST YTD  | CURRENT YTD | LAST YTD              | CURRENT YTD |  |
| SOUTH | 2.3%                 | 2.8%        | 2.1%      | 1.2%        | 14.8%                 | 3.8%        |  |
| NORTH | 2.9%                 | 1.2%        | 3.9%      | 0.5%        | 7.9%                  | 6.5%        |  |
| WEST  | 2.0%                 | 0.8%        | 1.4%      | 0.9%        | 10.9%                 | 3.9%        |  |
| STATE | 2.3%                 | 2.0%        | 2.2%      | 1.0%        | 11.9%                 | 4.6%        |  |

Source (all on page): RPOS Activity Report





Source: Crash Data Manager

|              | TOTAL CRASHES* |             |        | FATAL & SERIOUS INJURY CRASHES |             |        |  |
|--------------|----------------|-------------|--------|--------------------------------|-------------|--------|--|
|              | LAST YTD       | CURRENT YTD | CHANGE | LAST YTD                       | CURRENT YTD | CHANGE |  |
| HOBART       | 525            | 492         | -33    | 3                              | 9           | 6      |  |
| GLENORCHY    | 293            | 271         | -22    | 10                             | 1           | -9     |  |
| KINGSTON     | 178            | 168         | -10    | 15                             | 5           | -10    |  |
| SOUTH-EAST   | 349            | 361         | 12     | 17