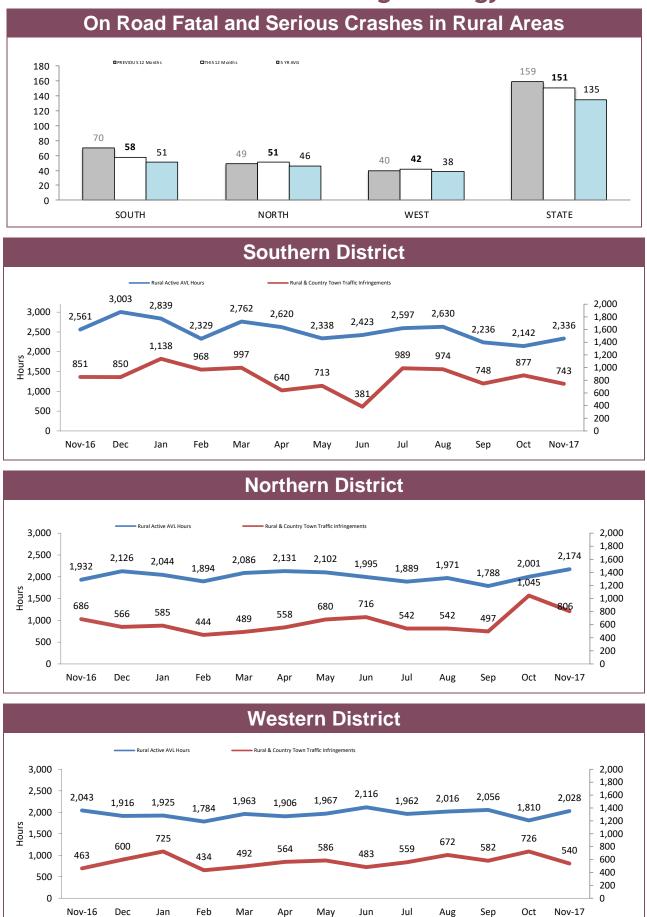

| 23     | 8                              | 12          | 4      |  |
| BURNIE       | 198            | 161         | -37    | 4                              | 6           | 2      |  |
| DEVONPORT    | 202            | 201         | -1     | 4                              | 10          | 6      |  |
| CENTRAL WEST | 110            | 113         | 3      | 8                              | 7           | -1     |  |
| STATE        | 2,683          | 2,664       | -19    | 97                             | 105         | 8      |  |

Sources: Crash Data Manager (Serious/Fatal crashes); Traffic Crash Reporting System (Total Crashes)

\*Note: Total crash figures run one month behind other year to date figures to account for crash report processing time

## **Rural Road Policing Strategy**



Rural locations are as defined in the Australian Statistical Geography Standard. Rural infringement data only available since the introduction of PINS. Rural Active AVL Hours only available from July 2014. policing

oad

2

## **Marine Enforcement**



Source): Collation of this measure changed in 1<sup>st</sup> July 2016 from manual reporting by Districts to automated data extraction from Fine and Infringement Notice Database, Prosecution System and Information Bureau. Data reported prior to 1<sup>st</sup> July 2016 should not be compared to later data due to the change in collation method





**VESSEL INSPECTIONS ON LAND** 



Source (all other on page): self-reported monthly by districts

## **Rescue Services**

|  |     | SERV |  |
|--|-----|------|--|
|  | IFR | SFRV |  |
|  |