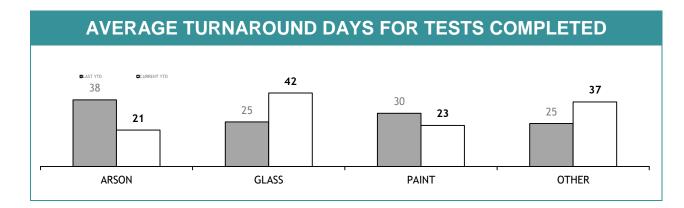

| 0                                                     | 0                                        |  |  |  |
| OTHER DRUG IDENTIFICATION  | 49                                                           | 0                                                     | 0                                        |  |  |  |
| DRUG PURITY                | 0                                                            | 0                                                     | 0                                        |  |  |  |
| TOTAL                      | 50                                                           | 0                                                     | -                                        |  |  |  |

FSST



# YTD TESTS COMPLETED





| TEST REQUESTS NOT COMPLETE                                                                                                                                    |    |   |   |  |  |  |
|---------------------------------------------------------------------------------------------------------------------------------------------------------------|----|---|---|--|--|--|
| CURRENT REQUESTS<br>(RECEIVED WITHIN THE LAST TWO<br>MONTHS)<br>CUDER REQUESTS<br>(RECEIVED MORE THAN TWO MONTHS AGO)<br>(OLDER REQUESTS)<br>(OLDER REQUESTS) |    |   |   |  |  |  |
| ARSON                                                                                                                                                         | 2  | 0 | 0 |  |  |  |
| GLASS