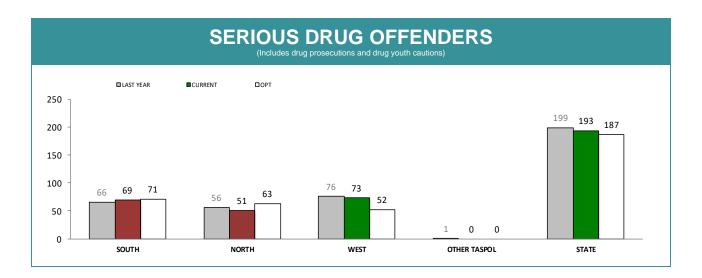

#### SERIOUS DRUG OFFENDERS BY PROCEEDING TYPE

| DISTRICT     | PROS     | ECUTIONS    | YOUTH CAUTIONS |             |  |
|--------------|----------|-------------|----------------|-------------|--|
| DISTRICT     | LAST YTD | CURRENT YTD | LAST YTD       | CURRENT YTD |  |
| SOUTH        | 65       | 66          | 1              | 3           |  |
| NORTH        | 56       | 50          | 0              | 1           |  |
| WEST         | 73       | 73          | 3              | 0           |  |
| OTHER TASPOL | 1        | 0           | 0              | 0           |  |
| STATE        | 195      | 189         | 4              | 4           |  |

#### SERIOUS DRUG OFFENDERS BY REPORTING AREA

| DISTRICT     | DRUG INVES | TIGATION SERVICES | NON DRUG INVESTIGATION SERVICES |             |  |
|--------------|------------|-------------------|---------------------------------|-------------|--|
| DISTRICT     | LAST YTD   | CURRENT YTD       | LAST YTD                        | CURRENT YTD |  |
| SOUTH        | 36         | 44                | 30                              | 25          |  |
| NORTH        | 43         | 38                | 13                              | 13          |  |
| WEST         | 54         | 55                | 22                              | 18          |  |
| OTHER TASPOL | -          | -                 | 1                               | 0           |  |
| STATE        | 133        | 137               | 66                              | 56          |  |