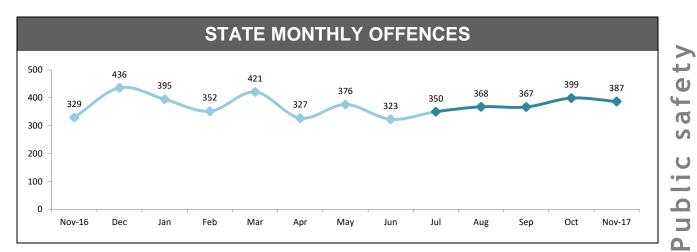

#### STATE MONTHLY OFFENCES

| DIVISIONS    |          |          |        |        |                                                |  |
|--------------|----------|----------|--------|--------|------------------------------------------------|--|
| DIVISION     | LAST YTD | THIS YTD | Change |        | Annual<br>offences per<br>10,000<br>population |  |
| HOBART       | 987      | 1,277    | 290    | 29.4%  | 144:10,000                                     |  |
| GLENORCHY    | 921      | 1,321    | 400    | 43.4%  | 97:10,000                                      |  |
| KINGSTON     | 309      | 298      | -11    | -3.6%  | 36:10,000                                      |  |
| SOUTH-EAST   | 1,050    | 1,005    | -45    | -4.3%  | 55:10,000                                      |  |
| BRIDGEWATER  | 527      | 761      | 234    | 44.4%  | 100:10,000                                     |  |
| LAUNCESTON   | 2,352    | 2,181    | -171   | -7.3%  | 156:10,000                                     |  |
| NORTH-EAST   | 256      | 251      | -5     | -2.0%  | 82:10,000                                      |  |
| DELORAINE    | 395      | 421      | 26     | 6.6%   | 29:10,000                                      |  |
| BURNIE       | 584      | 569      | -15    | -2.6%  | 104:10,000                                     |  |
| DEVONPORT    | 720      | 619      | -101   | -14.0% | 87:10,000                                      |  |
| CENTRAL WEST | 292      | 434      | 142    | 48.6%  | 43:10,000                                      |  |
|              | ,        | ,        |        |        | '                                              |  |
|              |          |          |        |        |                                                |  |