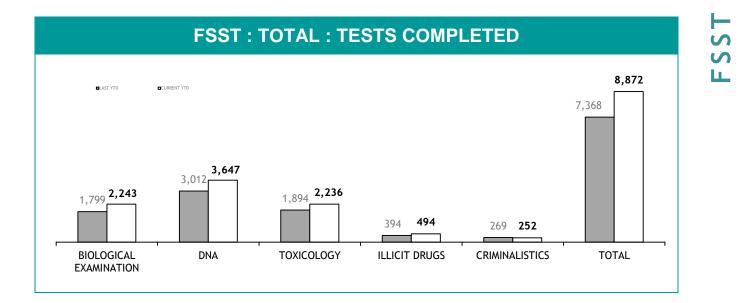

|
| PERSONNEL SUCCESSFULLY COMPLETING PROMOTION PROCESS : FEMALE | 0              |

### **PROMOTION : SERGEANTS**

|                                                              | THIS JUL - NOV |
|--------------------------------------------------------------|----------------|
| ELIGIBLE % SITTING PROMOTION EXAMINATIONS                    | 0%             |
| PERSONNEL SITTING PROMOTION EXAMINATIONS                     | 0              |
| PERSONNEL SUCCESSFULLY COMPLETING EXAMINATIONS               | 0              |
| PERSONNEL SUCCESSFULLY COMPLETING PROMOTION PROCESS : MALE   | 0              |
| PERSONNEL SUCCESSFULLY COMPLETING PROMOTION PROCESS : FEMALE | 0              |

## **APPENDIX D**

Source (all in Appendix D): LIMS (Laboratory Information Management System)





#### Corporate Performance Report: Appendix D: November 2017

#### 2 of 8







| EXAMINATION REQUESTS NOT COMPLETE |                                                              |                                                       |                                          |  |
|-----------------------------------|--------------------------------------------------------------|-------------------------------------------------------|------------------------------------------|--|
|                                   | CURRENT REQUESTS<br>(RECEIVED WITHIN THE LAST TWO<br>MONTHS) | OLDER REQUESTS<br>(RECEIVED MORE THAN TWO MONTHS AGO) | AVERAGE DAYS ON HAND<br>(OLDER REQUESTS) |  |
| SERIOUS CRIME                     | 156                                                          | 128