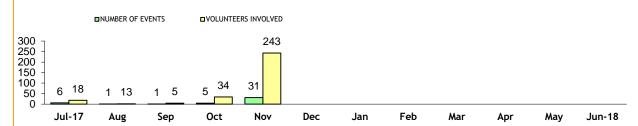

#### **ROAD & PUBLIC ORDER SERVICES (RPOS\*): PUBLIC ORDER ACTIVITIES**

|                                        | SOUTH | NORTH | WEST | STATE |
|----------------------------------------|-------|-------|------|-------|
| Public Events Attended                 | 229   | 39    | 80   | 348   |
| Public Events - Total Hours            | 667   | 153   | 375  | 1,195 |
| Public Place Assaults - Arrests        | 16    | 4     | 3    | 23    |
| Public Place Assaults - Summons/YJAR   | 3     | 2     | 0    | 5     |
| Take into custody - Public Drunkenness | 27    | 1     | 1    | 29    |
| Licensed Premise Visits                | 3,242 | 418   | 217  | 3,877 |
| Liquor Confiscations                   | 174   | 7     | 20   | 201   |
| Liquor Infringement Notices (LINS)     | 328   | 37    | 38   | 403   |
| Move-On Orders Given                   | 540   | 5     | 31   | 576   |
| Dangerous Article Confiscations        | 7     | 0     | 0    | 7     |

| RPOS*: SPECIAL ACTIVITIES          |       |       |      |       |  |
|------------------------------------|-------|-------|------|-------|--|
|                                    | SOUTH | NORTH | WEST | STATE |  |
| Arrest - Crime (excludes assaults) | 50    | 78    | 9    | 137   |  |
| Arrests - Other                    | 267   | 93    | 36   | 396   |  |
| Summons/YJAR (excludes assaults)   | 94    | 28    | 8    | 130   |  |
| Drug Offender - Diversion          | 24    | 5     | 1    | 30    |  |
| Drug Offender - Prosecutions       | 24    | 14    | 8    | 46    |  |
| Information Reports Submitted      | 301   | 234   | 185  | 720   |  |
| Search Returns Submitted           | 107   | 134   | 34   | 275   |  |
| Bail Curfew Checks Conducted       | 65    | 172   | 16   | 253   |  |
| Family Violence Incidents Attended | 54    | 62    | 19   | 135   |  |
| Family Violence Reports Submitted  | 7     | 9     | 2    | 18    |  |

\*Source: RPOS Activity Report \*Includes activities of RPOS, RSTF and Licensing teams.