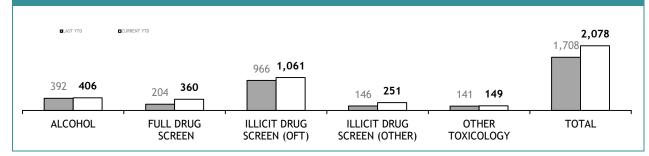

#### SERIOUS DRUG OFFENDERS BY PROCEEDING TYPE

| DISTRICT     | PROS     | ECUTIONS    | YOUTH CAUTIONS |             |  |
|--------------|----------|-------------|----------------|-------------|--|
| DISTRICT     | LAST YTD | CURRENT YTD | LAST YTD       | CURRENT YTD |  |
| SOUTH        | 65       | 66          | 1              | 3           |  |
| NORTH        | 56       | 50          | 0              | 1           |  |
| WEST         | 73       | 73          | 3              | 0           |  |
| OTHER TASPOL | 1        | 0           | 0              | 0           |  |
| STATE        | 195      | 189         | 4              | 4           |  |

#### SERIOUS DRUG OFFENDERS BY REPORTING AREA

| DISTRICT     | DRUG INVES | TIGATION SERVICES | NON DRUG INVESTIGATION SERVICES |             |  |
|--------------|------------|-------------------|---------------------------------|-------------|--|
| DISTRICT     | LAST YTD   | CURRENT YTD       | LAST YTD                        | CURRENT YTD |  |
| SOUTH        | 36         | 44                | 30                              | 25          |  |
| NORTH        | 43         | 38                | 13                              | 13          |  |
| WEST         | 54         | 55                | 22                              | 18          |  |
| OTHER TASPOL | -          | -                 | 1                               | 0           |  |
| STATE        | 133        | 137               | 66                              | 56          |  |