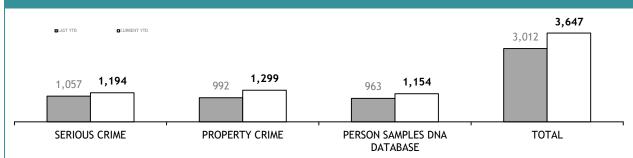

THS) | OLDER REQUESTS<br>(RECEIVED MORE THAN TWO MONTHS AGO) | AVERAGE DAYS ON HAND<br>(OLDER REQUESTS) |  |
| SERIOUS CRIME                     | 156                                                          | 128                                                   | 184                                      |  |
| PROPERTY CRIME                    | 10                                                           | 0                                                     | 0                                        |  |
| TOTAL                             | 166                                                          | 128                                                   | -                                        |  |

#### **DNA PROFILING : YTD TEST REQUESTS RECEIVED**



#### YTD TESTS COMPLETED





| TEST REQUESTS NOT COMPLETE         |                                                              |                                                       |                                          |  |
|------------------------------------|--------------------------------------------------------------|-------------------------------------------------------|------------------------------------------|--|
|                                    | CURRENT REQUESTS<br>(RECEIVED WITHIN THE LAST TWO<br>MONTHS) | OLDER REQUESTS<br>(RECEIVED MORE THAN TWO MONTHS AGO) | AVERAGE DAYS ON HAND<br>(OLDER REQUESTS) |  |
| SERIOUS CRIME                      | 275                                                          | 42                                                    | 264