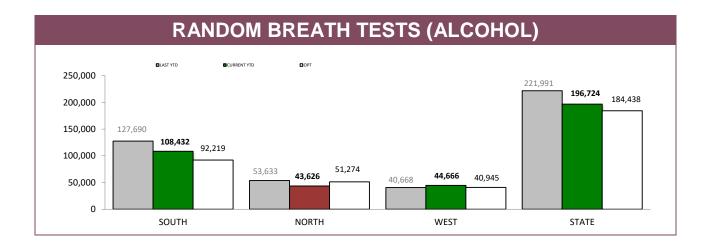

#### ALCOHOL AND DRUG TESTS BY AREA

| DISTRICT | RANDOM BREATH TESTS: DISTRICT TRAFFIC<br>OPERATIONS |             | RANDOM BREATH TES | TS: GENERAL PATROLS | ORAL FLUID TESTS (DRUGS) |             |
|----------|-----------------------------------------------------|-------------|-------------------|---------------------|--------------------------|-------------|
|          | LAST YTD                                            | CURRENT YTD | LAST YTD          | CURRENT YTD         | LAST YTD                 | CURRENT YTD |
| SOUTH    | 34,663                                              | 34,417      | 93,027            | 74,015              | 841                      | 986         |
| NORTH    | 23,145                                              | 15,068      | 30,488            | 28,558              | 424                      | 460         |
| WEST     | 14,946                                              | 12,470      | 25,722            | 32,196              | 380                      | 429         |
| STATE    | 72,754                                              | 61,955      | 149,237           | 134,769             | 1,645                    | 1,875       |