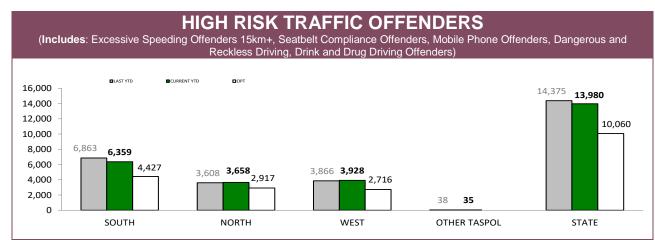

S |
| SOUTH    | 74         | 13,562   | 150   | 63         | 11,679   | 106   | 60              | 9,529    | 89    |
| NORTH    | 16         | 1,983    | 17    | 55         | 7,700    | 62    | 35              | 7,664    | 39    |
| WEST     | 24         | 2,228    | 30    | 80         | 6,987    | 83    | 34              | 3,363    | 37    |
| STATE    | 114        | 17,773   | 197   | 198        | 26,366   | 251   | 129             | 20,556   | 165   |

Source (all on page): DTO database



#### **EXCESSIVE SPEED OFFENDERS – 15-29km/h**

(Includes: Infringements, Cautions, Briefs and Youth Cautions for speeding between 15 and 29 km/h over the speed limit Excludes: Speed Camera Infringement Notices )





Source: Fine and Infringement Notice Database, Prosecution and Information Bureau



Source: Fine and Infringement Notice Database, Prosecution and Information Bureau



Source: Fine and Infringement Notice Database, Prosecution and Information Bureau







Source: self-reported monthly by districts





#### ALCOHOL AND DRUG TESTS BY AREA

| DISTRICT | RANDOM BREATH TESTS: DISTRICT TRAFFIC<br>OPERATIONS |             | RANDOM BREATH TES | TS: GENERAL PATROLS | ORAL FLUID TESTS (DRUGS) |             |
|----------|-----------------------------------------------------|-------------|-------------------|---------------------|--------------------------|-------------|
|          | LAST YTD                                            | CURRENT YTD | LAST YTD          | CURRENT YTD         | LAST YTD                 | CURRENT YTD |
| SOUTH    | 34,663