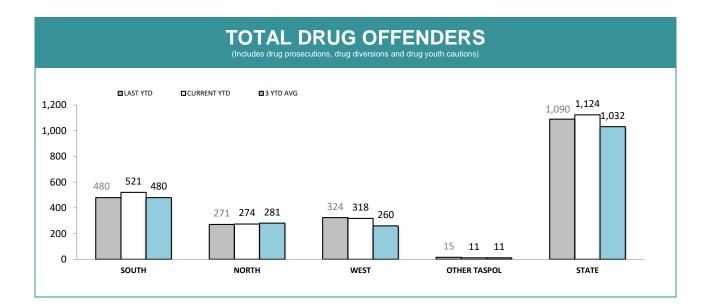

#### TOTAL DRUG OFFENDERS BY PROCEEDING TYPE

| DISTRICT     | PROSECUTIONS |             | YOUTH C  | AUTIONS     | DRUG DIVERSIONS |             |  |
|--------------|--------------|-------------|----------|-------------|-----------------|-------------|--|
| DISTRICT     | LAST YTD     | CURRENT YTD | LAST YTD | CURRENT YTD | LAST YTD        | CURRENT YTD |  |
| SOUTH        | 341          | 372         | 26       | 45          | 113             | 104         |  |
| NORTH        | 206          | 221         | 9        | 8           | 56              | 45          |  |
| WEST         | 238          | 249         | 37       | 15          | 49              | 54          |  |
| OTHER TASPOL | 11           | 8           | 2        | 1           | 2               | 2           |  |
| STATE        | 796          | 850         | 74       | 69          | 220             | 205         |  |

#### TOTAL DRUG OFFENDERS BY REPORTING AREA

| DISTRICT     | DRUG INVESTIG | ATION SERVICES | NON DRUG INVESTIGATION SERVICES |             |  |  |
|--------------|---------------|----------------|---------------------------------|-------------|--|--|
| DISTRICT     | LAST YTD      | CURRENT YTD    | LAST YTD                        | CURRENT YTD |  |  |
| SOUTH        | 56            | 82             | 424                             | 439         |  |  |
| NORTH        | 74            | 60             | 197                             | 214         |  |  |
| WEST         | 87            | 88             | 237                             | 230         |  |  |
| OTHER TASPOL | -             | -              | 15                              | 11          |  |  |
| STATE        | 217           | 230            | 873                             | 894         |  |  |