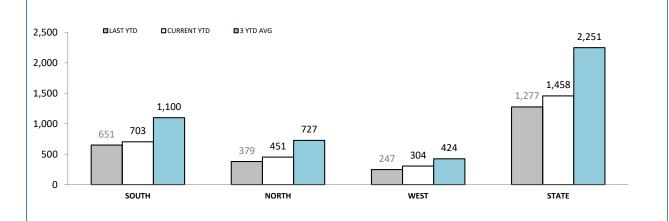

#### **CIB TOTAL OFFENDERS**

|               | CIB OF          | FICE PEI    | RFORMA         | NCE         |                 |             |
|---------------|-----------------|-------------|----------------|-------------|-----------------|-------------|
| STATION       | CRIME OFFENDERS |             | BAIL OFFENDERS |             | OTHER OFFENDERS |             |
| STATION       | LAST YTD        | CURRENT YTD | LAST YTD       | CURRENT YTD | LAST YTD        | CURRENT YTD |
| CIB HOBART    | 183             | 174         | 59             | 32          | 130             | 145         |
| CIB GLENORCHY | 199             | 254         | 51             | 58          | 152             | 205         |
| CIB KINGSTON  | 45              | 47          | 6              | 12          | 40              | 36          |
| CIB NORTHERN  | 342             | 393         | 68             | 83          | 275             | 322         |
| CIB BURNIE    | 95              | 128         | 20             | 29          | 75              | 101         |
| CIB DEVONPORT | 105             | 145         | 24             | 38          | 82              | 111         |
| CIB BELLERIVE | 90              | 123         | 27             | 28          | 68              | 101         |
| STATE         | 1,059           | 1,264       | 255            | 280         | 822             | 1,021       |