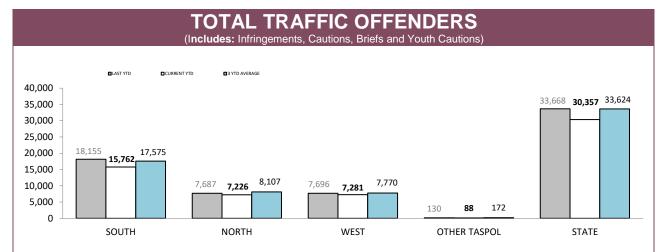

## **Road Policing**

Source: Fine and Infringement Notice Database, Prosecution and Information Bureau

|              | TOTAL TRAFFIC OFFENDERS |             |          |             |          |             |          |             |  |  |
|--------------|-------------------------|-------------|----------|-------------|----------|-------------|----------|-------------|--|--|
| DISTRICT     | INFRING                 | GEMENTS     | CAU      | TIONS       | BR       | IEFS        | YOUTH    | CAUTIONS    |  |  |
| DISTRICT     | LAST YTD                | CURRENT YTD | LAST YTD | CURRENT YTD | LAST YTD | CURRENT YTD | LAST YTD | CURRENT YTD |  |  |
| SOUTH        | 7,194                   | 5,538       | 8,636    | 7,844       | 2,304    | 2,368       | 21       | 13          |  |  |
| NORTH        | 3,175                   | 2,661       | 3,528    | 3,490       | 963      | 1,065       | 21       | 11          |  |  |
| WEST         | 2,378                   | 2,448       | 4,171    | 3,809       | 1,119    | 1,001       | 28       | 23          |  |  |
| OTHER TASPOL | 68                      | 45          | 37       | 24          | 21       | 18          | 4        | 1           |  |  |
| STATE        | 12,815                  | 10,692      | 16,372   | 15,167      | 4,407    | 4,452       | 74       | 48          |  |  |