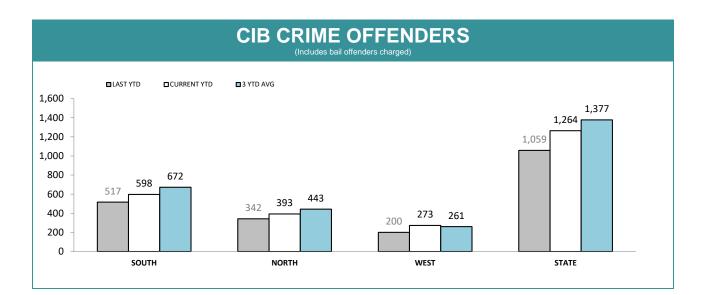

#### **CIB TOTAL OFFENDERS**

|               | CIB OF          | FICE PEI    | RFORMA         | NCE         |                 |             |
|---------------|-----------------|-------------|----------------|-------------|-----------------|-------------|
| STATION       | CRIME OFFENDERS |             | BAIL OFFENDERS |             | OTHER OFFENDERS |             |
| STATION       | LAST YTD        | CURRENT YTD | LAST YTD       | CURRENT YTD | LAST YTD        | CURRENT YTD |
| CIB HOBART    | 183             | 174         | 59             | 32          | 130             | 145         |
| CIB GLENORCHY | 199             | 254         | 51             | 58          | 152             | 205         |
| CIB KINGSTON  | 45              | 47          | 6              | 12          | 40              | 36          |
| CIB NORTHERN  | 342             | 393         | 68             | 83          | 275             | 322         |
| CIB BURNIE    | 95              | 128         | 20             | 29          | 75              | 101         |
| CIB DEVONPORT | 105             | 145         | 24             | 38          | 82              | 111         |
| CIB BELLERIVE | 90              | 123         | 27             | 28          | 68              | 101         |
| STATE         | 1,059           | 1,264       | 255            | 280         | 822             | 1,021       |