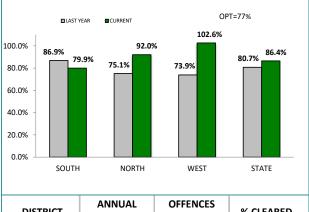

#### ANNUAL CLEAR UP %

| DISTRICT | OFFENCES  | CLEARED | % CLEARED |
|----------|-----------|---------|-----------|
| SOUTH    | 314       | 251     | 79.9%     |
| NORTH    | NORTH 138 |         | 92.0%     |
| WEST     | 78        | 80      | 102.6%    |
| STATE    | STATE 530 |         | 86.4%     |