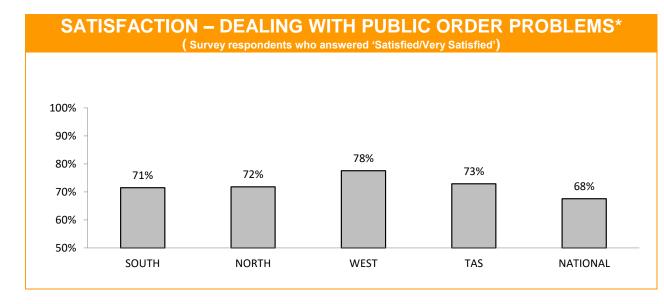

#### PUBLIC SAFETY- OUT IN PUBLIC LOCALLY (Survey respondents who answered 'Safe/Very Safe'.)

| STATEMENTS ABOUT POLICE<br>(Survey respondents who agreed/strongly agreed with the statement.) |       |       |      |                      |                     |  |
|------------------------------------------------------------------------------------------------|-------|-------|------|----------------------|---------------------|--|
|                                                                                                | SOUTH | NORTH | WEST | TASMANIAN<br>AVERAGE | NATIONAL<br>AVERAGE |  |
| I THINK POLICE PERFORM THEIR JOB<br>PROFESSIONALLY                                             | 89%   | 94%   | 88%  | 90%                  | 87%                 |  |
| POLICE TREAT PEOPLE FAIRLY AND EQUALLY                                                         | 80%   | 87%   | 87%  | 83%                  | 76%                 |  |
| MOST POLICE ARE HONEST                                                                         | 72%   | 85%   | 76%  | 76%                  | 76%                 |  |
| I DO HAVE CONFIDENCE IN THE POLICE                                                             | 84%   | 93%   | 90%  | 88%                  | 85%                 |  |

\* Examples of public order problems given were: vandalism, gangs, drunken & disorderly behaviour.

Source: supplied quarterly by Social Research Centre. Period: 12 months between October 2016 and September 2017.

No respondents were associated with Police.

Error margins on National, State and District figures are 0.5%, 2% and 4%, respectively.