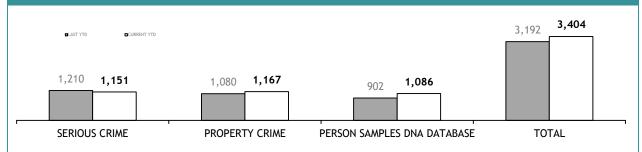

D WITHIN THE LAST TWO<br>MONTHS) | OLDER REQUESTS<br>(RECEIVED MORE THAN TWO MONTHS AGO) | AVERAGE DAYS ON HAND<br>(OLDER REQUESTS) |  |
| SERIOUS CRIME                     | 156                                                          | 128                                                   | 184                                      |  |
| PROPERTY CRIME                    | 10                                                           | 0                                                     | 0                                        |  |
| TOTAL                             | 166                                                          | 128                                                   | -                                        |  |

#### **DNA PROFILING : YTD TEST REQUESTS RECEIVED**



#### YTD TESTS COMPLETED





| TEST REQUESTS NOT COMPLETE         |                                                              |                                                       |                                          |  |
|------------------------------------|--------------------------------------------------------------|-------------------------------------------------------|------------------------------------------|--|
|                                    | CURRENT REQUESTS<br>(RECEIVED WITHIN THE LAST TWO<br>MONTHS) | OLDER REQUESTS<br>(RECEIVED MORE THAN TWO MONTHS AGO) | AVERAGE DAYS ON HAND<br>(OLDER REQUESTS) |  |
| SERIOUS CRIME                      | 275                                                          | 42