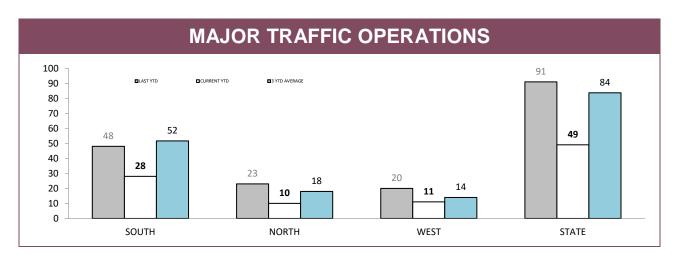

Source: Fine and Infringement Notice Database, Prosecution and Information Bureau

| RPOS TRAFFIC ENFORCEMENT<br>(CURRENT YTD)    |        |        |        |         |  |  |  |
|----------------------------------------------|--------|--------|--------|---------|--|--|--|
|                                              | SOUTH  | NORTH  | WEST   | STATE   |  |  |  |
| SPEEDING INFRINGEMENT NOTICES                | 7,502  | 2,986  | 2,360  | 12,848  |  |  |  |
| OTHER INFRINGMENT NOTICES                    | 1,285  | 573    | 479    | 2,337   |  |  |  |
| DRINK AND DRUG DRIVING OFFENCES              | 220    | 86     | 83     | 389     |  |  |  |
| RANDOM BREATH TESTS CONDUCTED                | 67,180 | 22,199 | 18,700 | 108,079 |  |  |  |
| ORAL FLUID TESTS CONDUCTED                   | 380    | 230    | 103    | 713     |  |  |  |
| DISQUALIFIED AND UNLICENSED DRIVERS DETECTED | 506    | 287    | 192    | 985     |  |  |  |
| UNREGISTERED VEHICLES DETECTED               | 449    | 312    | 161    | 922     |  |  |  |
| VEHICLES CLAMPED/CONFISCATED                 | 41     | 27     | 20     | 88      |  |  |  |