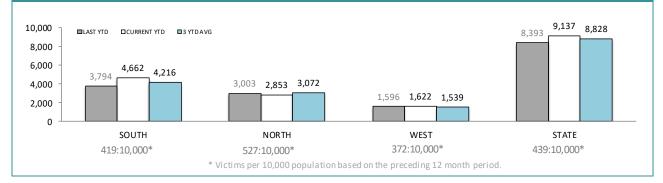

#### **FAMILY VIOLENCE INCIDENTS\*** LAST YTD CURRENT YTD 3 YTD AVG 1,600 1,387 1,400 1.229 1,169 1,200 1,000 681 800 600 576 600 377 323 329 306 303 290 400 200 0 SOUTH NORTH WEST STATE 61:10.000\* 62:10.000\* 71:10,000\* 64:10,000\* \*Victims per 10,000 population, based on the preceding 12 month period.

\*Since October 2012, incidents with multiple offenders now appear on a single report. YTD comparisons may not be strictly valid