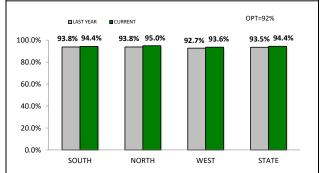

#### PUBLIC SAFETY- OUT IN PUBLIC LOCALLY (Survey respondents who answered 'Safe/Very Safe'.)

| STATEMENTS ABOUT POLICE<br>(Survey respondents who agreed/strongly agreed with the statement.) |       |       |      |                      |                     |  |
|------------------------------------------------------------------------------------------------|-------|-------|------|----------------------|---------------------|--|
|                                                                                                | SOUTH | NORTH | WEST | TASMANIAN<br>AVERAGE | NATIONAL<br>AVERAGE |  |
| I THINK POLICE PERFORM THEIR JOB<br>PROFESSIONALLY                                             | 89%   | 94%   | 88%  | 90%                  | 87%                 |  |
| POLICE TREAT PEOPLE FAIRLY AND EQUALLY                                                         | 80%   | 87%   | 87%  | 83%                  | 76%                 |  |
| MOST POLICE ARE HONEST                                                                         | 72%   | 85%   | 76%  | 76%                  | 76%                 |  |
| I DO HAVE CONFIDENCE IN THE POLICE                                                             | 84%   | 93%   | 90%  | 88%                  | 85%                 |  |