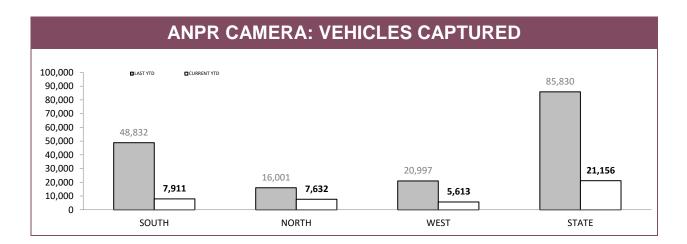

| 0        | 0        |

43

32

1

Source: Vehicle Clamping & Confiscation System

15

23

STATE

2

| PEED CAMERA    | EED CAMERA INFRINGEMENT NOTICES |             |  |  |  |  |  |
|----------------|---------------------------------|-------------|--|--|--|--|--|
| NOTICES ISSUED | LAST YTD                        | CURRENT YTD |  |  |  |  |  |
| TOTAL          | TOTAL 5,784 5,082               |             |  |  |  |  |  |

Source: Fine and Infringement Notice Database.

**Note:** Includes infringements that are awaiting return of a Notice of Demand. Due to the time required to download sessions, adjudicate images and process infringements data on this page may not be complete at time of publication.

#### AUTOMATIC NUMBER PLATE RECOGNITION (ANPR) CAMERA: ROADSIDE HOURS





#### ANPR USAGE: % OF OFFENCES WHERE ANPR DETECTIONS USED

|       | DISQUALIFIED DRIVERS |             | UNLICENSE | D PERSONS   | UNREGISTERED VEHICLES |             |  |
|-------|----------------------|-------------|-----------|-------------|-----------------------|-------------|--|
|       | LAST YTD             | CURRENT YTD | LAST YTD  | CURRENT YTD | LAST YTD              | CURRENT YTD |  |
| SOUTH | 2.3%                 | 2.8%        | 2.1%      | 1.2%        | 14.8%                 | 3.8%        |  |
| NORTH | 2.9%                 | 1.2%        | 3.9%      | 0.5%        | 7.9%                  | 6.5%        |  |
| WEST  | 2.0%                 | 0.8%        | 1.4%      | 0.9%        | 10.9%                 | 3.9%        |  |
| STATE | 2.3%                 | 2.0%        | 2.2%