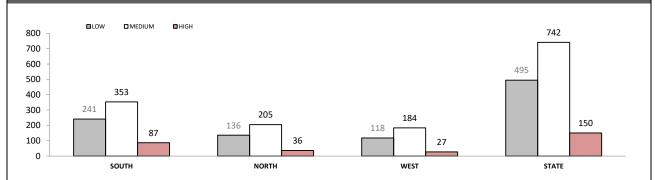

### FAMILY VIOLENCE INCIDENT: RAST CLASSIFICATIONS

\*\* Due to changed reporting procedures, this data may not fully capture action taken at the scene of incidents These indicators are under review.

Source (all on page): Family Violence Management System