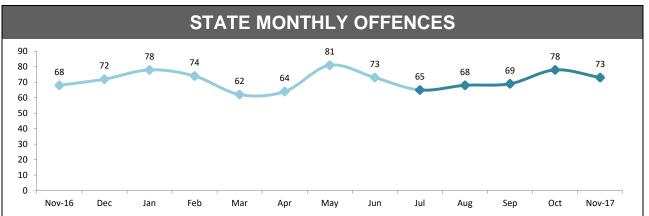

#### STATE MONTHLY OFFENCES

| DIVISIONS    |          |          |        |        |                                                |  |
|--------------|----------|----------|--------|--------|------------------------------------------------|--|
| DIVISION     | LAST YTD | THIS YTD | Change |        | Annual<br>offences per<br>10,000<br>population |  |
| HOBART       | 987      | 1,277    | 290    | 29.4%  | 144:10,000                                     |  |
| GLENORCHY    | 921      | 1,321    | 400    | 43.4%  | 97:10,000                                      |  |
| KINGSTON     | 309      | 298      | -11    | -3.6%  | 36:10,000                                      |  |
| SOUTH-EAST   | 1,050    | 1,005    | -45    | -4.3%  | 55:10,000                                      |  |
| BRIDGEWATER  | 527      | 761      | 234    | 44.4%  | 100:10,000                                     |  |
| LAUNCESTON   | 2,352    | 2,181    | -171   | -7.3%  | 156:10,000                                     |  |
| NORTH-EAST   | 256      | 251      | -5     | -2.0%  | 82:10,000                                      |  |
| DELORAINE    | 395      | 421      | 26     | 6.6%   | 29:10,000                                      |  |
| BURNIE       | 584      | 569      | -15    | -2.6%  | 104:10,000                                     |  |
| DEVONPORT    | 720      | 619      | -101   | -14.0% | 87:10,000                                      |  |
| CENTRAL WEST | 292      | 434      | 142    | 48.6%  | 43:10,000                                      |  |
|              | ,        | ,        |        |        | '                                              |  |
|              |          |          |        |        |                                                |  |

#### STATE MONTHLY OFFENCES

|              | DIVISIONS |          |     |                                                |            |  |  |
|--------------|-----------|----------|-----|------------------------------------------------|------------|--|--|
| DIVISION     | LAST YTD  | THIS YTD | Cha | Annual<br>offences per<br>10,000<br>population |            |  |  |
| HOBART       | 159       | 141      | -18 | -11.3%                                         | 74:10,000  |  |  |
| GLENORCHY    | 129       | 159      | 30  | 23.3%                                          | 86:10,000  |  |  |
| KINGSTON     | 52        | 47       | -5  | -9.6%                                          | 22:10,000  |  |  |
| SOUTH-EAST   | 203       | 148      | -55 | -27.1%                                         | 46:10,000  |  |  |
| BRIDGEWATER  | 107       | 176      | 69  | 64.5%                                          | 134:10,000 |  |  |
| LAUNCESTON   | 263       | 284      | 21  | 8.0%                                           | 104:10,000 |  |  |
| NORTH-EAST   | 40        | 47       | 7   | 17.5%                                          | 50:10,000  |  |  |
| DELORAINE    | 37        | 44       | 7   | 18.9%                                          | 16:10,000  |  |  |
| BURNIE       | 157       | 151      | -6  | -3.8%                                          | 82:10,000  |  |  |
| DEVONPORT    | 114       | 128      | 14  | 12.3%                                          | 77:10,000  |  |  |
| CENTRAL WEST | 63        | 68       | 5   | 7.9%                                           | 35:10,000  |  |  |