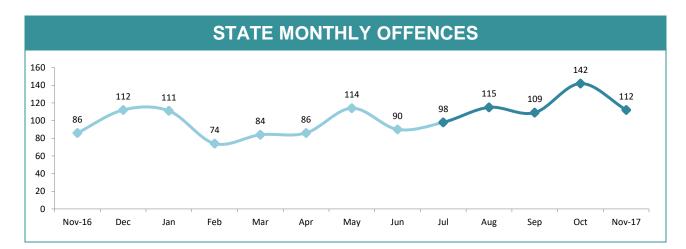

#### **OFFENCES AGAINST PROPERTY**

#### STATE MONTHLY OFFENCES

| DIVISIONS    |          |          |        |        |                                                |  |
|--------------|----------|----------|--------|--------|------------------------------------------------|--|
| DIVISION     | LAST YTD | THIS YTD | Change |        | Annual<br>offences per<br>10,000<br>population |  |
| HOBART       | 987      | 1,277    | 290    | 29.4%  | 144:10,000                                     |  |
| GLENORCHY    | 921      | 1,321    | 400    | 43.4%  | 97:10,000                                      |  |
| KINGSTON     | 309      | 298      | -11    | -3.6%  | 36:10,000                                      |  |
| SOUTH-EAST   | 1,050    | 1,005    | -45    | -4.3%  | 55:10,000                                      |  |
| BRIDGEWATER  | 527      | 761      | 234    | 44.4%  | 100:10,000                                     |  |
| LAUNCESTON   | 2,352    | 2,181    | -171   | -7.3%  | 156:10,000                                     |  |
| NORTH-EAST   | 256      | 251      | -5     | -2.0%  | 82:10,000                                      |  |
| DELORAINE    | 395      | 421      | 26     | 6.6%   | 29:10,000                                      |  |
| BURNIE       | 584      | 569      | -15    | -2.6%  | 104:10,000                                     |  |
| DEVONPORT    | 720      | 619      | -101   | -14.0% | 87:10,000                                      |  |
| CENTRAL WEST | 292      | 434      | 142    | 48.6%  | 43:10,000                                      |  |
|              | ,        | ,        |        |        | '                                              |  |
|              |          |          |        |        |                                                |  |