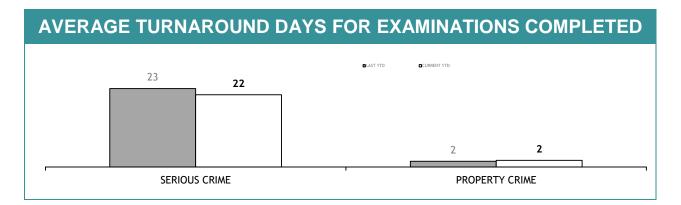

|

### **PROMOTION : SERGEANTS**

|                                                              | THIS JUL - NOV |
|--------------------------------------------------------------|----------------|
| ELIGIBLE % SITTING PROMOTION EXAMINATIONS                    | 0%             |
| PERSONNEL SITTING PROMOTION EXAMINATIONS                     | 0              |
| PERSONNEL SUCCESSFULLY COMPLETING EXAMINATIONS               | 0              |
| PERSONNEL SUCCESSFULLY COMPLETING PROMOTION PROCESS : MALE   | 0              |
| PERSONNEL SUCCESSFULLY COMPLETING PROMOTION PROCESS : FEMALE | 0              |

## **APPENDIX D**

Source (all in Appendix D): LIMS (Laboratory Information Management System)





#### Corporate Performance Report: Appendix D: November 2017

#### 2 of 8







| EXAMINATION REQUESTS NOT COMPLETE |                                                              |                                                       |                                          |  |
|-----------------------------------|--------------------------------------------------------------|-------------------------------------------------------|------------------------------------------|--|
|                                   | CURRENT REQUESTS<br>(RECEIVED WITHIN THE LAST TWO<br>MONTHS) | OLDER REQUESTS<br>(RECEIVED MORE THAN TWO MONTHS AGO) | AVERAGE DAYS ON HAND<br>(OLDER REQUESTS) |  |
| SERIOUS CRIME                     | 156                                                          | 128                                                   | 184