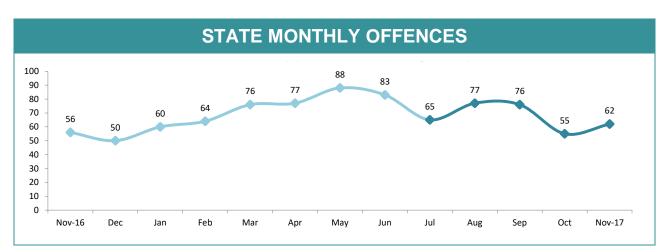

#### **PROPERTY DAMAGE OFFENCES**

#### STATE MONTHLY OFFENCES

|              | DIVISIONS |          |     |                                                |            |  |  |
|--------------|-----------|----------|-----|------------------------------------------------|------------|--|--|
| DIVISION     | LAST YTD  | THIS YTD | Cha | Annual<br>offences per<br>10,000<br>population |            |  |  |
| HOBART       | 159       | 141      | -18 | -11.3%                                         | 74:10,000  |  |  |
| GLENORCHY    | 129       | 159      | 30  | 23.3%                                          | 86:10,000  |  |  |
| KINGSTON     | 52        | 47       | -5  | -9.6%                                          | 22:10,000  |  |  |
| SOUTH-EAST   | 203       | 148      | -55 | -27.1%                                         | 46:10,000  |  |  |
| BRIDGEWATER  | 107       | 176      | 69  | 64.5%                                          | 134:10,000 |  |  |
| LAUNCESTON   | 263       | 284      | 21  | 8.0%                                           | 104:10,000 |  |  |
| NORTH-EAST   | 40        | 47       | 7   | 17.5%                                          | 50:10,000  |  |  |
| DELORAINE    | 37        | 44       | 7   | 18.9%                                          | 16:10,000  |  |  |
| BURNIE       | 157       | 151      | -6  | -3.8%                                          | 82:10,000  |  |  |
| DEVONPORT    | 114       | 128      | 14  | 12.3%                                          | 77:10,000  |  |  |
| CENTRAL WEST | 63        | 68       | 5   | 7.9%                                           | 35:10,000  |  |  |