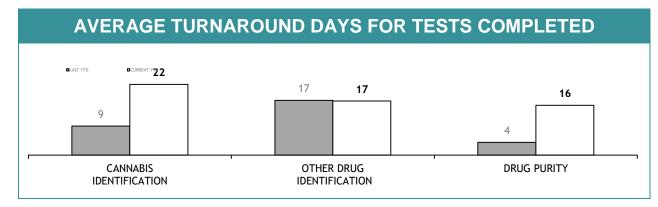

|
| TOTAL                       | 137                                                          | 5                                                     | -                                        |
|                             | 1                                                            |                                                       |                                          |
|                             |                                                              |                                                       |                                          |

'OFT' denotes a confirmatory sample from a driver after a positive drug Oral Fluid Test.

#### **ILLICIT DRUGS: YTD EXAMINATION REQUESTS RECEIVED**



### YTD TESTS COMPLETED





| TEST REQUESTS NOT COMPLETE |                                                              |                                                       |                                          |  |  |  |
|----------------------------|--------------------------------------------------------------|-------------------------------------------------------|------------------------------------------|--|--|--|
|                            | CURRENT REQUESTS<br>(RECEIVED WITHIN THE LAST TWO<br>MONTHS) | OLDER REQUESTS<br>(RECEIVED MORE THAN TWO MONTHS AGO) | AVERAGE DAYS ON HAND<br>(OLDER REQUESTS) |  |  |  |
| CANNABIS IDENTIFICATION    | 1                                                            | 0                                                     | 0                                        |