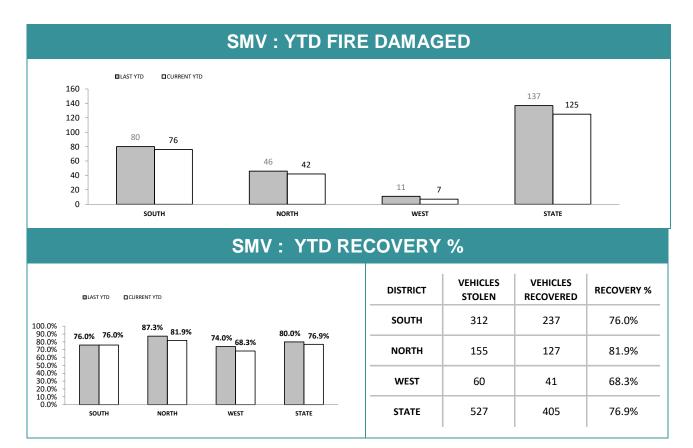

#### **STOLEN MOTOR VEHICLES**

| DIVISION     | LAST YTD | THIS YTD | Cha | inge   | Annual<br>offences p<br>10,000<br>populatio |
|--------------|----------|----------|-----|--------|---------------------------------------------|
| HOBART       | 57       | 69       | 12  | 21.1%  | 28:10,00                                    |
| GLENORCHY    | 67       | 105      | 38  | 56.7%  | 50:10,00                                    |
| KINGSTON     | 13       | 11       | -2  | -15.4% | 8:10,000                                    |
| SOUTH-EAST   | 87       | 75       | -12 | -13.8% | 24:10,00                                    |
| BRIDGEWATER  | 53       | 52       | -1  | -1.9%  | 33:10,00                                    |
| LAUNCESTON   | 148      | 132      | -16 | -10.8% | 59:10,00                                    |
| NORTH-EAST   | 7        | 9        | 2   | 28.6%  | 10:10,00                                    |
| DELORAINE    | 20       | 14       | -6  | -30.0% | 10:10,00                                    |
| BURNIE       | 23       | 26       | 3   | 13.0%  | 11:10,00                                    |
| DEVONPORT    | 28       | 18       | -10 | -35.7% | 17:10,00                                    |
| CENTRAL WEST | 9        | 16       | 7   | 77.8%  | 7:10,000                                    |

#### **ANNUAL CLEAR UP %**

| DISTRICT | ANNUAL<br>OFFENCES | OFFENCES<br>CLEARED | % CLEARED |
|----------|--------------------|---------------------|-----------|
| SOUTH    | 709                | 212                 | 29.9%     |
| NORTH    | 475                | 210                 | 44.2%     |
| WEST     | 150                | 53                  | 35.3%     |
| STATE    | 1,334              | 475                 | 35.6%     |

|          |           | SMV : Y                                                    | TD RECC  | VERIES      |                    |             |  |  |  |
|----------|-----------|------------------------------------------------------------|----------|-------------|--------------------|-------------|--|--|--|
| DICTRICT | RECOVERED | RECOVERED IN DISTRICT RECOVERED OUT OF DISTRICT UNRECOVERE |          |             |                    |             |  |  |  |
| DISTRICT | LAST YTD  | CURRENT YTD                                                | LAST YTD | CURRENT YTD | TOTAL<br>RECORDED* | CURRENT YTD |  |  |  |
| SOUTH    | 211       | 237                                                        | 5        | 0           | 1,037              | 75          |  |  |  |
| NORTH    | 139       | 120                                                        | 11       | 7           | 340                | 28          |  |  |  |
| WEST     | 40        | 38                                                         | 4        | 3           | 166                | 19          |  |  |  |
| STATE    | 390       | 395                                                        | 20       | 10          | 1,543              | 122         |  |  |  |