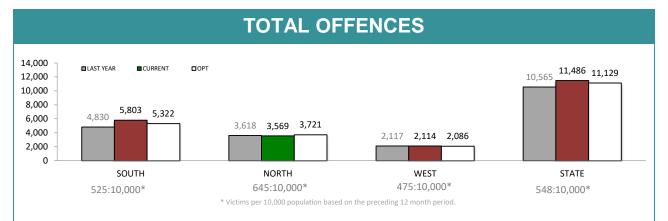

## Crime

|              | DIVISIONS |          |        |        |                                                |  |  |
|--------------|-----------|----------|--------|--------|------------------------------------------------|--|--|
| DIVISION     | LAST YTD  | THIS YTD | Change |        | Annual<br>offences per<br>10,000<br>population |  |  |
| HOBART       | 1,333     | 1,679    | 346    | 26.0%  | 744:10,000                                     |  |  |
| GLENORCHY    | 1,148     | 1,598    | 450    | 39.2%  | 777:10,000                                     |  |  |
| KINGSTON     | 411       | 385      | -26    | -6.3%  | 194:10,000                                     |  |  |
| SOUTH-EAST   | 1,257     | 1,217    | -40    | -3.2%  | 398:10,000                                     |  |  |
| BRIDGEWATER  | 681       | 924      | 243    | 35.7%  | 648:10,000                                     |  |  |
| LAUNCESTON   | 2,813     | 2,750    | -63    | -2.2%  | 1064:10,000                                    |  |  |
| NORTH-EAST   | 330       | 327      | -3     | -0.9%  | 418:10,000                                     |  |  |
| DELORAINE    | 475       | 492      | 17     | 3.6%   | 228:10,000                                     |  |  |
| BURNIE       | 798       | 768      | -30    | -3.8%  | 483:10,000                                     |  |  |
| DEVONPORT    | 918       | 812      | -106   | -11.5% | 514:10,000                                     |  |  |
| CENTRAL WEST | 401       | 534      | 133    | 33.2%  | 273:10,000                                     |  |  |

#### **ANNUAL CLEAR UP %**

| DISTRICT | ANNUAL<br>OFFENCES | OFFENCES<br>CLEARED | % CLEARED |
|----------|--------------------|---------------------|-----------|
| SOUTH    | 13,601             | 6,437               | 47.3%     |
| NORTH    | 9,287              | 4,274               | 46.0%     |
| WEST     | 5,403              | 3,039               | 56.2%     |
| STATE    | 28,291             | 13,750              | 48.6%     |