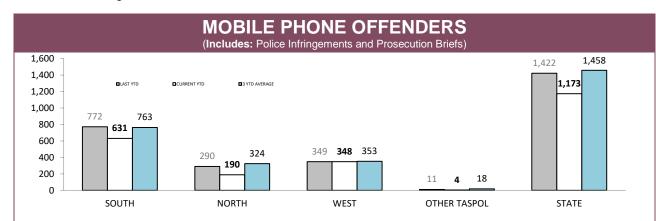

| 7,700    | 62    | 35              | 7,664    | 39    |
| WEST     | 24         | 2,228    | 30    | 80         | 6,987    | 83    | 34              | 3,363    | 37    |
| STATE    | 114        | 17,773   | 197   | 198        | 26,366   | 251   | 129             | 20,556   | 165   |

Source (all on page): DTO database



#### **EXCESSIVE SPEED OFFENDERS – 15-29km/h**

(Includes: Infringements, Cautions, Briefs and Youth Cautions for speeding between 15 and 29 km/h over the speed limit Excludes: Speed Camera Infringement Notices )





Source: Fine and Infringement Notice Database, Prosecution and Information Bureau



Source: Fine and Infringement Notice Database, Prosecution and Information Bureau



Source: Fine and Infringement Notice Database, Prosecution and Information Bureau







Source: self-reported monthly by districts





#### ALCOHOL AND DRUG TESTS BY AREA

| DISTRICT | RANDOM BREATH TESTS: DISTRICT TRAFFIC<br>OPERATIONS |             | RANDOM BREATH TES | TS: GENERAL PATROLS | ORAL FLUID TESTS (DRUGS) |             |
|----------|-----------------------------------------------------|-------------|-------------------|---------------------|--------------------------|-------------|
|          | LAST YTD                                            | CURRENT YTD | LAST YTD          | CURRENT YTD         | LAST YTD                 | CURRENT YTD |
| SOUTH    | 34,663                                              | 34,417      | 93,027            | 74,015              | 841                      | 986         |
| NORTH    | 23,145