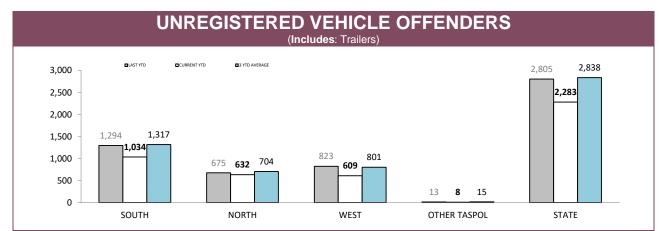

Source: Fine and Infringement Notice Database, Prosecution and Information Bureau

| RPOS TRAFFIC ENFORCEMENT<br>(CURRENT YTD)    |        |        |        |         |  |  |  |
|----------------------------------------------|--------|--------|--------|---------|--|--|--|
|                                              | SOUTH  | NORTH  | WEST   | STATE   |  |  |  |
| SPEEDING INFRINGEMENT NOTICES                | 7,502  | 2,986  | 2,360  | 12,848  |  |  |  |
| OTHER INFRINGMENT NOTICES                    | 1,285  | 573    | 479    | 2,337   |  |  |  |
| DRINK AND DRUG DRIVING OFFENCES              | 220    | 86     | 83     | 389     |  |  |  |
| RANDOM BREATH TESTS CONDUCTED                | 67,180 | 22,199 | 18,700 | 108,079 |  |  |  |
| ORAL FLUID TESTS CONDUCTED                   | 380    | 230    | 103    | 713     |  |  |  |
| DISQUALIFIED AND UNLICENSED DRIVERS DETECTED | 506    | 287    | 192    | 985     |  |  |  |
| UNREGISTERED VEHICLES DETECTED               | 449    | 312    | 161    | 922     |  |  |  |
| VEHICLES CLAMPED/CONFISCATED                 | 41     | 27     | 20     | 88      |  |  |  |