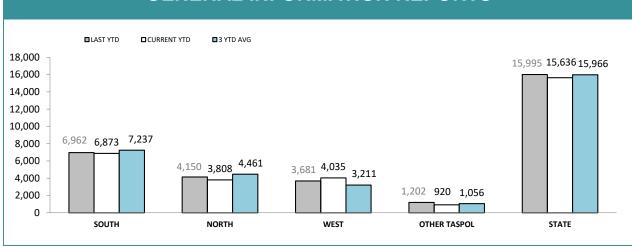

00                                      |
| DEVONPORT    | 26       | 16       | -10    | -38.5% | 15:10,000                                      |
| CENTRAL WEST | 14       | 10       | -4     | -28.6% | 16:10,000                                      |
|              |          |          |        |        |                                                |

#### **ANNUAL CLEAR UP %**



| DISTRICT | ANNUAL<br>OFFENCES | OFFENCES<br>CLEARED | % CLEARED |
|----------|--------------------|---------------------|-----------|
| SOUTH    | 475                | 276                 | 58.1%     |
| NORTH    | 242                | 131                 | 54.1%     |
| WEST     | 108                | 96                  | 88.9%     |
| STATE    | 825                | 503                 | 61.0%     |



#### **GENERAL INFORMATION REPORTS**

#### **TRAFFIC-RELATED INFORMATION REPORTS**





Source (all on page): Collation of this measure changed in 1<sup>st</sup> July 2016 from manual reporting by Districts to automated data extraction from Information Data Management System. Data reported prior to 1<sup>st</sup> July 2016 should not be compared to later data due to the change in collation method



#### **CIB TOTAL OFFENDERS**



|               | CIB OF          | FICE PEI    | RFORMA         | NCE         |                 |             |
|---------------|-----------------|-------------|----------------|-------------|-----------------|-------------|
| STATION       | CRIME OFFENDERS |             | BAIL OFFENDERS |             | OTHER OFFENDERS |             |
| STATION       | LAST Y