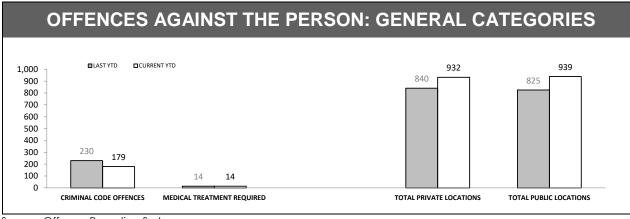

#### **OFFENCES AGAINST POLICE**

| OFFENCE                       | LAST YTD | CURRENT YTD | СНА | NGE   |
|-------------------------------|----------|-------------|-----|-------|
| ASSAULT                       | 92       | 106         | 14  | 15.2% |
| RESIST                        | 108      | 145         | 37  | 34.3% |
| OBSTRUCT                      | 42       | 40          | -2  | -4.8% |
| THREATEN/ABUSE/<br>INTIMIDATE | 141      | 185         | 44  | 31.2% |
| CRIMINAL CODE<br>OFFENCE      | 3        | 5           | 2   | 66.7% |

| LOCATIONS        |                                     |     |     |        |  |  |
|------------------|-------------------------------------|-----|-----|--------|--|--|
| OFFENCE          | OFFENCE LAST YTD CURRENT YTD CHANGE |     |     |        |  |  |
| DWELLING/HOUSE   | 716                                 | 747 | 31  | 4.3%   |  |  |
| LICENSED PREMISE | 77                                  | 94  | 17  | 22.1%  |  |  |
| SCHOOL           | 40                                  | 27  | -13 | -32.5% |  |  |
| PARK             | 8                                   | 8   | 0   | 0.0%   |  |  |
| CAR PARK         | 56                                  | 48  | -8  | -14.3% |  |  |
| SPORTS GROUND    | 12                                  | 3   | -9  | -75.0% |  |  |

Source: FIND, Prosecution, IB

Public safety

TOTAL PUBLIC LOCATIONS

TOTAL PRIVATE LOCATIONS