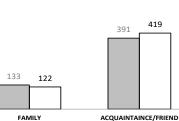

#### **OFFENCES AGAINST THE PERSON: VICTIM CATEGORIES**

384 340

STRANGER

#### NORTHERN DISTRICT OFFENCES AGAINST THE PERSON : VICTIM CATEGORIES

MEDICAL TREATMENT REQUIRED

CRIMINAL CODE OFFENCES

|          | RDS INCIDENTS RECORDED* |                                         |        |          |                                                                    |        |  |
|----------|-------------------------|-----------------------------------------|--------|----------|--------------------------------------------------------------------|--------|--|
| DISTRICT | TOTAL RADIO             | TOTAL RADIO DISPATCH INCIDENTS RECORDED |        |          | OPERATIONAL RADIO DISPATCH INCIDENTS<br>(Excludes cancelled tasks) |        |  |
| District | LAST YTD                | THIS YTD                                | CHANGE | LAST YTD | THIS YTD                                                           | CHANGE |  |
| SOUTH    | 24,087                  | 24,976                                  | 889    | 20,194   | 20,815                                                             | 621    |  |
| NORTH    | 11,689                  | 11,706                                  | 17     | 10,023   | 9,663                                                              | -360   |  |
| WEST     | 9,045                   | 9,400                                   | 355    | 7,644    | 7,769                                                              | 125    |  |
| STATE    | 44,821                  | 46,082                                  | 1,261  | 37,861   | 38,247                                                             | 386    |  |