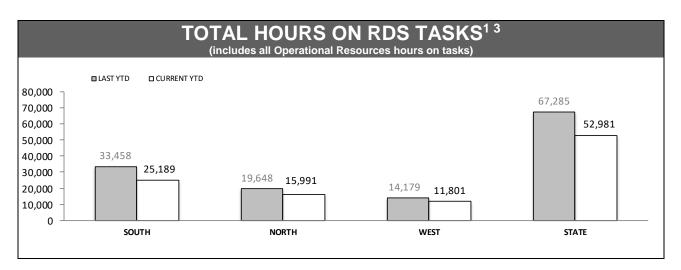

#### NORTHERN DISTRICT OFFENCES AGAINST THE PERSON : VICTIM CATEGORIES

MEDICAL TREATMENT REQUIRED

CRIMINAL CODE OFFENCES

|          | RDS INCIDENTS RECORDED* |                                         |        |          |                                                                    |        |  |
|----------|-------------------------|-----------------------------------------|--------|----------|--------------------------------------------------------------------|--------|--|
| DISTRICT | TOTAL RADIO             | TOTAL RADIO DISPATCH INCIDENTS RECORDED |        |          | OPERATIONAL RADIO DISPATCH INCIDENTS<br>(Excludes cancelled tasks) |        |  |
| District | LAST YTD                | THIS YTD                                | CHANGE | LAST YTD | THIS YTD                                                           | CHANGE |  |
| SOUTH    | 24,087                  | 24,976                                  | 889    | 20,194   | 20,815                                                             | 621    |  |
| NORTH    | 11,689                  | 11,706                                  | 17     | 10,023   | 9,663                                                              | -360   |  |
| WEST     | 9,045                   | 9,400                                   | 355    | 7,644    | 7,769                                                              | 125    |  |
| STATE    | 44,821                  | 46,082                                  | 1,261  | 37,861   | 38,247                                                             | 386    |  |