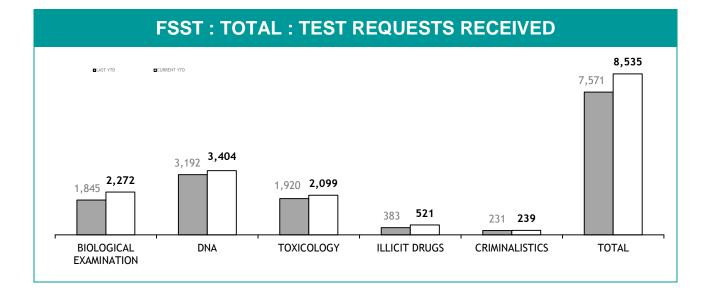

|
| PERSONNEL SUCCESSFULLY COMPLETING PROMOTION PROCESS : FEMALE | 0              |

### **PROMOTION : SERGEANTS**

|                                                              | THIS JUL - NOV |
|--------------------------------------------------------------|----------------|
| ELIGIBLE % SITTING PROMOTION EXAMINATIONS                    | 0%             |
| PERSONNEL SITTING PROMOTION EXAMINATIONS                     | 0              |
| PERSONNEL SUCCESSFULLY COMPLETING EXAMINATIONS               | 0              |
| PERSONNEL SUCCESSFULLY COMPLETING PROMOTION PROCESS : MALE   | 0              |
| PERSONNEL SUCCESSFULLY COMPLETING PROMOTION PROCESS : FEMALE | 0              |

## **APPENDIX D**

Source (all in Appendix D): LIMS (Laboratory Information Management System)





#### Corporate Performance Report: Appendix D: November 2017

#### 2 of 8







| EXAMINATION REQUESTS NOT COMPLETE |                                                              |                                                       |                                          |  |
|-----------------------------------|--------------------------------------------------------------|-------------------------------------------------------|------------------------------------------|--|
|                                   | CURRENT REQUESTS<br>(RECEIVED WITHIN THE LAST TWO<br>MONTHS) | OLDER REQUESTS<br>(RECEIVED MORE THAN TWO MONTHS AGO) | AVERAGE DAYS ON HAND<br>(OLDER REQUESTS) |  |
| SERIOUS CRIME                     | 156                                                          | 128