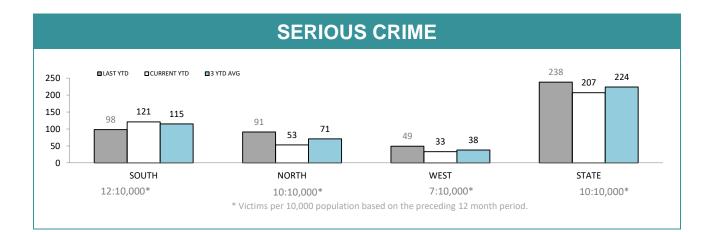

#### **FAMILY VIOLENCE INCIDENTS\*** LAST YTD CURRENT YTD 3 YTD AVG 1,600 1,387 1,400 1.229 1,169 1,200 1,000 681 800 600 576 600 377 323 329 306 303 290 400 200 0 SOUTH NORTH WEST STATE 61:10.000\* 62:10.000\* 71:10,000\* 64:10,000\* \*Victims per 10,000 population, based on the preceding 12 month period.