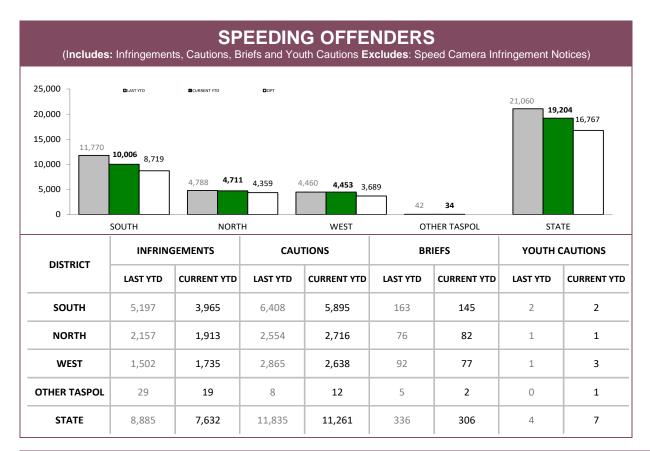

## **Road Policing**

Source: Fine and Infringement Notice Database, Prosecution and Information Bureau

|              | TOTAL TRAFFIC OFFENDERS |             |          |             |          |             |          |             |  |  |
|--------------|-------------------------|-------------|----------|-------------|----------|-------------|----------|-------------|--|--|
| DISTRICT     | INFRING                 | GEMENTS     | CAU      | TIONS       | BR       | IEFS        | YOUTH    | CAUTIONS    |  |  |
| DISTRICT     | LAST YTD                | CURRENT YTD | LAST YTD | CURRENT YTD | LAST YTD | CURRENT YTD | LAST YTD | CURRENT YTD |  |  |
| SOUTH        | 7,194                   | 5,538       | 8,636    | 7,844       | 2,304    | 2,368       | 21       | 13          |  |  |
| NORTH        | 3,175                   | 2,661       | 3,528    | 3,490       | 963      | 1,065       | 21       | 11          |  |  |
| WEST         | 2,378                   | 2,448       | 4,171    | 3,809       | 1,119    | 1,001       | 28       | 23          |  |  |
| OTHER TASPOL | 68                      | 45          | 37       | 24          | 21       | 18          | 4        | 1           |  |  |
| STATE        | 12,815                  | 10,692      | 16,372   | 15,167      | 4,407    | 4,452       | 74       | 48          |  |  |