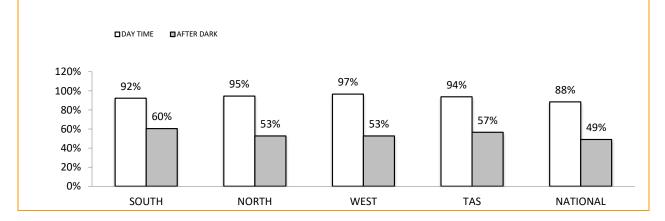

## **Policing - Public Satisfaction**

\*The question "How safe do you feel at home during the daytime" has been removed from the SRC survey.