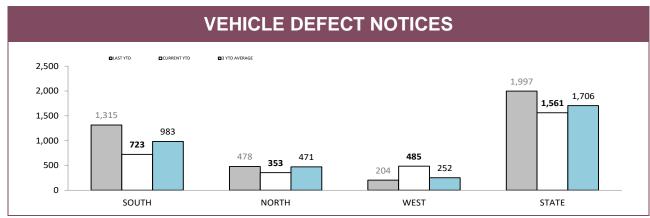

| 7,700    | 62    | 35              | 7,664    | 39    |
| WEST     | 24         | 2,228    | 30    | 80         | 6,987    | 83    | 34              | 3,363    | 37    |
| STATE    | 114        | 17,773   | 197   | 198        | 26,366   | 251   | 129             | 20,556   | 165   |

Source (all on page): DTO database



#### **EXCESSIVE SPEED OFFENDERS – 15-29km/h**

(Includes: Infringements, Cautions, Briefs and Youth Cautions for speeding between 15 and 29 km/h over the speed limit Excludes: Speed Camera Infringement Notices )





Source: Fine and Infringement Notice Database, Prosecution and Information Bureau



Source: Fine and Infringement Notice Database, Prosecution and Information Bureau



Source: Fine and Infringement Notice Database, Prosecution and Information Bureau







Source: self-reported monthly by districts





#### ALCOHOL AND DRUG TESTS BY AREA

| DISTRICT | RANDOM BREATH TESTS: DISTRICT TRAFFIC<br>OPERATIONS |             | RANDOM BREATH TES | TS: GENERAL PATROLS | ORAL FLUID TESTS (DRUGS) |             |
|----------|-----------------------------------------------------|-------------|-------------------|---------------------|--------------------------|-------------|
|          | LAST YTD                                            | CURRENT YTD | LAST YTD          | CURRENT YTD         | LAST YTD                 | CURRENT YTD |
| SOUTH    | 34,663                                              | 34,417      | 93,027            | 74,015              | 841                      | 986         |
| NORTH    | 23,145