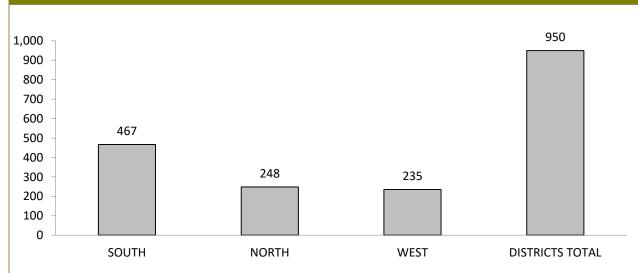

#### PUBLIC SAFETY- OUT IN PUBLIC LOCALLY (Survey respondents who answered 'Safe/Very Safe'.)

| STATEMENTS ABOUT POLICE<br>(Survey respondents who agreed/strongly agreed with the statement.) |       |       |      |                      |                     |  |
|------------------------------------------------------------------------------------------------|-------|-------|------|----------------------|---------------------|--|
|                                                                                                | SOUTH | NORTH | WEST | TASMANIAN<br>AVERAGE | NATIONAL<br>AVERAGE |  |
| I THINK POLICE PERFORM THEIR JOB<br>PROFESSIONALLY                                             | 89%   | 94%   | 88%  | 90%                  | 87%                 |  |
| POLICE TREAT PEOPLE FAIRLY AND EQUALLY                                                         | 80%   | 87%   | 87%  | 83%                  | 76%                 |  |
| MOST POLICE ARE HONEST                                                                         | 72%   | 85%   | 76%  | 76%                  | 76%                 |  |
| I DO HAVE CONFIDENCE IN THE POLICE                                                             | 84%   | 93%   | 90%  | 88%                  | 85%                 |  |