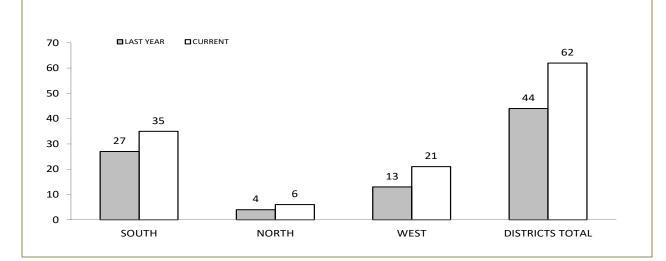

## **Public Safety**

| PUBLIC DISTURBANCE* |          |          |        |  |
|---------------------|----------|----------|--------|--|
| DISTRICT            | LAST YTD | THIS YTD | CHANGE |  |
| SOUTH               | 1,018    | 1,286    | 268    |  |
| NORTH               | 465      | 520      | 55     |  |
| WEST                | 356      | 417      | 61     |  |
| STATE               | 1,839    | 2,223    | 384    |  |

#### NOISE DISTURBANCE\*

| DISTRICT | LAST YTD | THIS YTD | CHANGE |
|----------|----------|----------|--------|
| SOUTH    | 1,022    | 1,033    | 11     |
| NORTH    | 468      | 431      | -37    |
| WEST     | 532      | 566      | 34     |
| STATE    | 2,022    | 2,030    | 8      |

| VANDALISM* |          |          |        |  |
|------------|----------|----------|--------|--|
| DISTRICT   | LAST YTD | THIS YTD | CHANGE |  |
| SOUTH      | 400      | 372      | -28    |  |
| NORTH      | 222      | 171      | -51    |  |
| WEST       | 151      | 158      | 7      |  |
| STATE      | 773      | 701      | -72    |  |

| OFFENSIVE BEHAVIOUR* |          |          |        |  |  |
|----------------------|----------|----------|--------|--|--|
| DISTRICT             | LAST YTD | THIS YTD | CHANGE |  |  |
| SOUTH                | 884      | 1,020    | 136    |  |  |
| NORTH                | 347      | 352      | 5      |  |  |
| WEST                 | 238      | 303      | 65     |  |  |
| STATE                | 1,469    | 1,675    | 206    |  |  |

Source (all on page): Command And Control System, Emergency Management Computer Aided Dispatch

<sup>\*</sup> Changed 3 October 2017 to include data from the Emergency Management Computer Aided Dispatch System