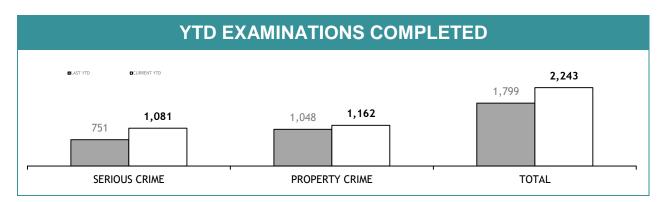

|

### **PROMOTION : SERGEANTS**

|                                                              | THIS JUL - NOV |
|--------------------------------------------------------------|----------------|
| ELIGIBLE % SITTING PROMOTION EXAMINATIONS                    | 0%             |
| PERSONNEL SITTING PROMOTION EXAMINATIONS                     | 0              |
| PERSONNEL SUCCESSFULLY COMPLETING EXAMINATIONS               | 0              |
| PERSONNEL SUCCESSFULLY COMPLETING PROMOTION PROCESS : MALE   | 0              |
| PERSONNEL SUCCESSFULLY COMPLETING PROMOTION PROCESS : FEMALE | 0              |

## **APPENDIX D**

Source (all in Appendix D): LIMS (Laboratory Information Management System)





#### Corporate Performance Report: Appendix D: November 2017

#### 2 of 8







| EXAMINATION REQUESTS NOT COMPLETE |                                                              |                                                       |                                          |  |
|-----------------------------------|--------------------------------------------------------------|-------------------------------------------------------|------------------------------------------|--|
|                                   | CURRENT REQUESTS<br>(RECEIVED WITHIN THE LAST TWO<br>MONTHS) | OLDER REQUESTS<br>(RECEIVED MORE THAN TWO MONTHS AGO) | AVERAGE DAYS ON HAND<br>(OLDER REQUESTS) |  |
| SERIOUS CRIME                     | 156                                                          | 128                                                   | 184