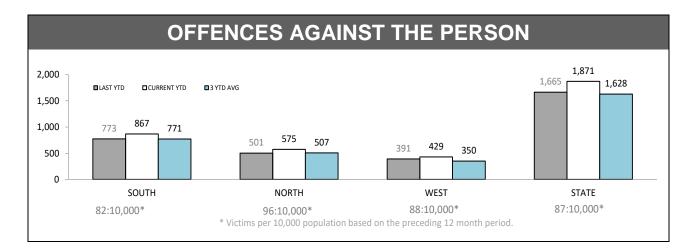

| 32       | 27       | -5     | -15.6% | 15:10,000                                      |
| CENTRAL WEST | 16       | 15       | -1     | -6.3%  | 7:10,000                                       |
|              |          |          |        |        |                                                |

#### YTD OFFENDER STATUS



#### ANNUAL CLEARUP

| DISTRICT | ANNUAL<br>OFFENCES | OFFENCES<br>CLEARED | % CLEARED |  |  |
|----------|--------------------|---------------------|-----------|--|--|
| SOUTH    | 428                | 386                 | 90.2%     |  |  |
| NORTH    | 254                | 226                 | 89.0%     |  |  |
| WEST     | 175                | 158                 | 90.3%     |  |  |
| STATE    | 857                | 770                 | 89.8%     |  |  |





| DIVISION     | LAST YTD | THIS YTD | Cha | nge    | Annual<br>offences per<br>10,000<br>population |
|--------------|----------|----------|-----|--------|------------------------------------------------|
| HOBART       | 250      | 313      | 63  | 25.2%  | 144:10,000                                     |
| GLENORCHY    | 159      | 191      | 32  | 20.1%  | 97:10,000                                      |
| KINGSTON     | 79       | 68       | -11 | -13.9% | 36:10,000                                      |
| SOUTH-EAST   | 162      | 162      | 0   | 0.0%   | 55:10,000                                      |
| BRIDGEWATER  | 123      | 133      | 10  | 8.1%   | 100:10,000                                     |
| LAUNCESTON   | 369      | 452      | 83  | 22.5%  | 156:10,000