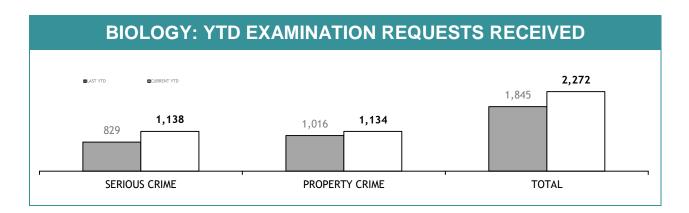

0              |

### **PROMOTION : SERGEANTS**

|                                                              | THIS JUL - NOV |
|--------------------------------------------------------------|----------------|
| ELIGIBLE % SITTING PROMOTION EXAMINATIONS                    | 0%             |
| PERSONNEL SITTING PROMOTION EXAMINATIONS                     | 0              |
| PERSONNEL SUCCESSFULLY COMPLETING EXAMINATIONS               | 0              |
| PERSONNEL SUCCESSFULLY COMPLETING PROMOTION PROCESS : MALE   | 0              |
| PERSONNEL SUCCESSFULLY COMPLETING PROMOTION PROCESS : FEMALE | 0              |

## **APPENDIX D**

Source (all in Appendix D): LIMS (Laboratory Information Management System)





#### Corporate Performance Report: Appendix D: November 2017

#### 2 of 8







| EXAMINATION REQUESTS NOT COMPLETE |                                                              |                                                       |                                          |  |
|-----------------------------------|--------------------------------------------------------------|-------------------------------------------------------|------------------------------------------|--|
|                                   | CURRENT REQUESTS<br>(RECEIVED WITHIN THE LAST TWO<br>MONTHS) | OLDER REQUESTS<br>(RECEIVED MORE THAN TWO MONTHS AGO) | AVERAGE DAYS ON HAND<br>(OLDER REQUESTS) |  |
| SERIOUS CRIME                     | 156                                                          | 128                                                   | 184