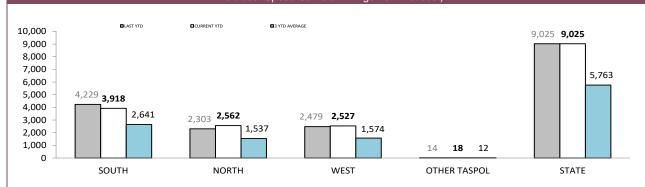

#### **EXCESSIVE SPEED OFFENDERS – 15-29km/h**

(Includes: Infringements, Cautions, Briefs and Youth Cautions for speeding between 15 and 29 km/h over the speed limit Excludes: Speed Camera Infringement Notices )