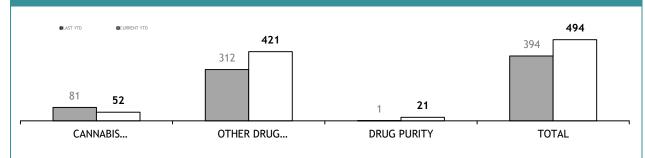

|                                    | SOUTH    | SOUTH REGION |          | NORTH       |          | WEST        |          | ATE         |
|------------------------------------|----------|--------------|----------|-------------|----------|-------------|----------|-------------|
|                                    | LAST YTD | CURRENT YTD  | LAST YTD | CURRENT YTD | LAST YTD | CURRENT YTD | LAST YTD | CURRENT YTD |
| CANNABIS PROCESSED (g)             | 9,261    | 12,209       | 9,582    | 59,602      | 31,670   | 10,718      | 50,513   | 82,529      |
| CANNABIS PLANTS                    | 543      | 299          | 23       | 142         | 1,165    | 78          | 1,731    | 519         |
| METHYLAMPHETAMINE/DERIVATIVES [gm] | 542      | 423          | 0        | 85          | 405      | 696         | 947      | 1,204       |
| AMPHETAMINES/DEXAMPHETAMINES (gm)  | 0        | 0            | 274      | 0           | 0        | 0           | 274      | 0           |
| ECSTASY/MDMA (Tablets)             | 1,585    | 1,649        | 0        | 8           | 586      | 24          | 2,171    | 1,681       |
| HEROIN (gm)                        | 24       | 27           | 0        | 107         | 0        | 0           | 24       | 134         |
| COCAINE (gm)                       | 13       | 42           | 14       | 0           | 0        | 0           | 27       | 42          |
| ANALOGUE/SYNTHETIC DRUGS (gm)      | 9        | 323          | 0        | 0           | 0        | 0           | 9        | 323         |
| POPPY CAPSULES                     | 0        | 0            | 0        | 0           | 0        | 650         | 0        | 650         |
| POPPY PRODUCT (gm)                 | 0        | 0            | 0        | 0           | 16       | 11          | 16       | 11          |
| PHARMACEUTICALS                    |          |              |          |             |          |             |          |             |
| - OPIOIDS (Tablets)                | 756      | 764          | 0        | 3           | 4        | 37          | 760      | 804         |
| - OPIOIDS (mis)                    | 7        | 145          | 0        | 0           | 0        | 0           | 7        | 145         |
| BENZODIAZEPINES (Tablets)          | 63       | 50           | 0        | 0           | 75       | 118         | 138      | 168         |
| STEROIDS [mls]                     | 1,185    | 580          | 0        | 0           | 685      | 0           | 1,870    | 580         |