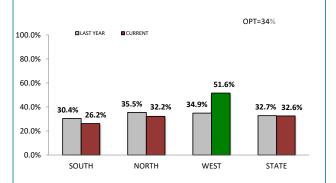

#### **ANNUAL CLEAR UP %**

| DISTRICT | ANNUAL<br>OFFENCES | OFFENCES<br>CLEARED | % CLEARED |
|----------|--------------------|---------------------|-----------|
| SOUTH    | 626                | 164                 | 26.2%     |
| NORTH    | 404                | 130                 | 32.2%     |
| WEST     | 217                | 112                 | 51.6%     |
| STATE    | 1,247              | 406                 | 32.6%     |