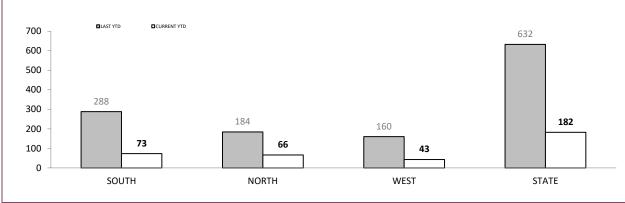

|              | DANGEROUS OR | RECKLESS DRIVING          | DRIVE WHILS | T DISQUALIFIED | EVAD     | E POLICE |
|--------------|--------------|---------------------------|-------------|----------------|----------|----------|
|              | LAST YTD     | CURRENT YTD               | LAST YTD    | CURRENT YTD    | LAST YTD | CURRENT  |
| SOUTH        | 9            | 2                         | 26          | 34             | 120      | 102      |
| NORTH        | 1            | 1                         | 8           | 6              | 55       | 63       |
| WEST         | 2            | 2                         | 7           | 5              | 60       | 51       |
| OTHER TASPOL | 0            | 0                         | 1           | 0              | 0        | 0        |
| STATE        | 12           | 5                         | 42          | 45             | 235      | 216      |
|              |              | EED LIMIT BY<br>T 45 KM/H | НО          | DNING          | OTHER    | OFFENCES |
|              | LAST YTD     | CURRENT YTD               | LAST YTD    | CURRENT YTD    | LAST YTD | CURRENT  |
| SOUTH        | 7            | 10                        | 28          | 13             | 1        | 0        |
| NORTH        | 3            | 9                         | 11          | 9              | 0        | 1        |
| WEST         | 4            | 4                         | 4           | 10             | 0        | 1        |
| OTHER TASPOL | 1            | 0                         | 0           | 0              | 0        | 0        |

43

32

1

Source: Vehicle Clamping & Confiscation System

15

23

STATE

2