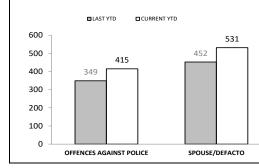

#### **OFFENCES AGAINST POLICE**

| OFFENCE                       | LAST YTD | CURRENT YTD | СНА | NGE   |
|-------------------------------|----------|-------------|-----|-------|
| ASSAULT                       | 92       | 106         | 14  | 15.2% |
| RESIST                        | 108      | 145         | 37  | 34.3% |
| OBSTRUCT                      | 42       | 40          | -2  | -4.8% |
| THREATEN/ABUSE/<br>INTIMIDATE | 141      | 185         | 44  | 31.2% |
| CRIMINAL CODE<br>OFFENCE      | 3        | 5           | 2   | 66.7% |