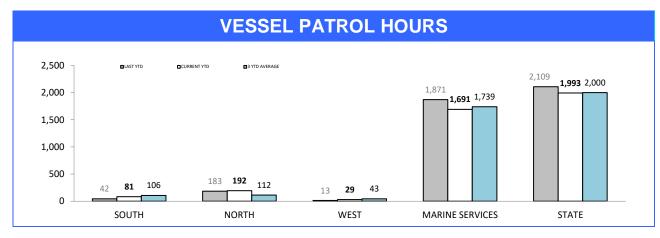

Crash Reporting System (Total Crashes)

\*Note: Total crash figures run one month behind other year to date figures to account for crash report processing time

## **Rural Road Policing Strategy**



Rural locations are as defined in the Australian Statistical Geography Standard. Rural infringement data only available since the introduction of PINS. Rural Active AVL Hours only available from July 2014. policing

oad

2

## **Marine Enforcement**



Source): Collation of this measure changed in 1<sup>st</sup> July 2016 from manual reporting by Districts to automated data extraction from Fine and Infringement Notice Database, Prosecution System and Information Bureau. Data reported prior to 1<sup>st</sup> July 2016 should not be compared to later data due to the change in collation method





**VESSEL INSPECTIONS ON LAND** 



Source (all other on page): self-reported monthly by districts

## **Rescue Services**

|  |     | SERV |  |
|--|-----|------|--|
|  | IFR | SFRV |  |
|  |     |      |  |

| CATEGORY                         | LAST YTD | CURRENT YTD | CHANGE |
|----------------------------------|----------|-------------|--------|
| SEARCH & RESCUE HOURS            | 127      | 142         | 15     |
| AMBULANCE TASMANIA HOURS         | 48       | 61          | 13     |
| POLICE OPERATIONS HOURS          | 8        | 22          | 14     |
| EXERCISES HOURS                  | 0        | 0           | 0      |
| TOTAL OPERATIONAL HOURS          | 183      | 225         | 42     |
|                                  |          | 1           |        |
| FLIGHT CREW TRAINI