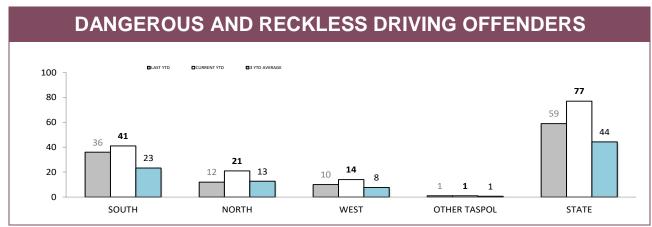

|              | DANGEROUS OR | RECKLESS DRIVING          | DRIVE WHILS | T DISQUALIFIED | EVAD     | E POLICE |
|--------------|--------------|---------------------------|-------------|----------------|----------|----------|
|              | LAST YTD     | CURRENT YTD               | LAST YTD    | CURRENT YTD    | LAST YTD | CURRENT  |
| SOUTH        | 9            | 2                         | 26          | 34             | 120      | 102      |
| NORTH        | 1            | 1                         | 8           | 6              | 55       | 63       |
| WEST         | 2            | 2                         | 7           | 5              | 60       | 51       |
| OTHER TASPOL | 0            | 0                         | 1           | 0              | 0        | 0        |
| STATE        | 12           | 5                         | 42          | 45             | 235      | 216      |
|              |              | EED LIMIT BY<br>T 45 KM/H | НО          | DNING          | OTHER    | OFFENCES |
|              | LAST YTD     | CURRENT YTD               | LAST YTD    | CURRENT YTD    | LAST YTD | CURRENT  |
| SOUTH        | 7            | 10                        | 28          | 13             | 1        | 0        |
| NORTH        | 3            | 9                         | 11          | 9              | 0        | 1        |
| WEST         | 4            | 4                         | 4           | 10             | 0        | 1        |
| OTHER TASPOL | 1            | 0                         | 0           | 0              | 0        | 0        |