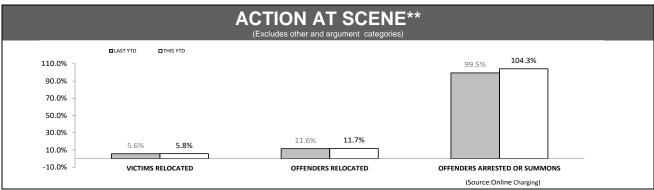

### FAMILY VIOLENCE INCIDENT: RAST CLASSIFICATIONS

\*\* Due to changed reporting procedures, this data may not fully capture action taken at the scene of incidents These indicators are under review.

Source (all on page): Family Violence Management System