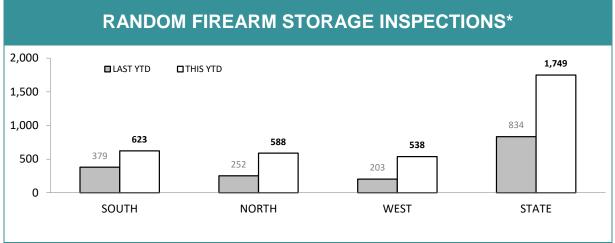

e to departmental restructuring |          |      |         |      |  |
|---------------------------------------------------------------------------------------------|----------|------|---------|------|--|
|                                                                                             | LAST YTD |      | CURRENT |      |  |
| CRIMESTOPPER REPORTS                                                                        | 1,196    |      | 1,208   |      |  |
| CS REPORTS WITH POSITIVE RESULT                                                             | 35       | 2.9% | 43      | 3.6% |  |
| CS REPORTS RELATING TO BUSHWATCH                                                            | 0 0      |      | )       |      |  |

Source (all on page): self-reported monthly by district



\*Note: data includes finalised inspections only. Source: Firearms and Weapons Database



\*Note: data includes finalised inspections only. Source: Firearms and Weapons Database

| FIREARMS SERVICES*                                     |          |             |  |  |
|--------------------------------------------------------|----------|-------------|--|--|
|                                                        | LAST YTD | CURRENT YTD |  |  |
| NUMBER OF FIREARMS LICENCE HOLDERS                     | 37,771   | 36,461      |  |  |
| NUMBER OF LICENCE HOLDERS FAILING TO RENEW             | 362      | 4,421       |  |  |
| TOTAL UNLICENSED PERSONS WITH ACTIVE FIREARMS          | 136      | 438         |  |  |
| NUMBER OF PROHIBITION ORDERS ISSUED<br>(CURRENT MONTH) | 1        | 0