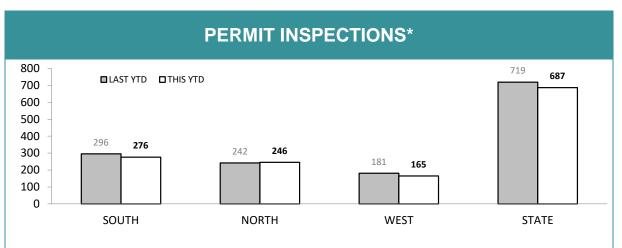

---------------------------------------------------------------------------|----------|------|---------|------|--|
|                                                                                             | LAST YTD |      | CURRENT |      |  |
| CRIMESTOPPER REPORTS                                                                        | 1,196    |      | 1,208   |      |  |
| CS REPORTS WITH POSITIVE RESULT                                                             | 35       | 2.9% | 43      | 3.6% |  |
| CS REPORTS RELATING TO BUSHWATCH                                                            | 0 0      |      | )       |      |  |

Source (all on page): self-reported monthly by district



\*Note: data includes finalised inspections only. Source: Firearms and Weapons Database



\*Note: data includes finalised inspections only. Source: Firearms and Weapons Database

| FIREARMS SERVICES*                                     |          |             |  |  |
|--------------------------------------------------------|----------|-------------|--|--|
|                                                        | LAST YTD | CURRENT YTD |  |  |
| NUMBER OF FIREARMS LICENCE HOLDERS                     | 37,771   | 36,461      |  |  |
| NUMBER OF LICENCE HOLDERS FAILING TO RENEW             | 362      | 4,421       |  |  |
| TOTAL UNLICENSED PERSONS WITH ACTIVE FIREARMS          | 136      | 438         |  |  |
| NUMBER OF PROHIBITION ORDERS ISSUED<br>(CURRENT MONTH) | 1        | 0           |  |  |
| NUMBER OF PROHIBITION ORDERS ISSUED<br>(YTD)           | 3        | 3