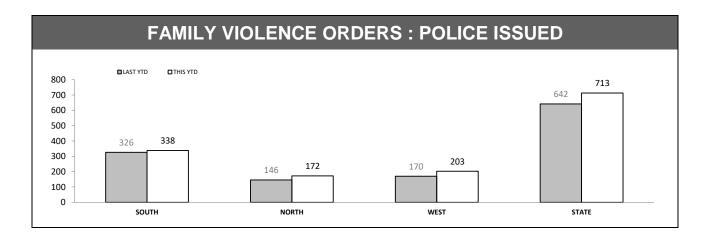

#### FAMILY VIOLENCE ORDERS : COURT APPLICATION

Source: Family Violence Management System