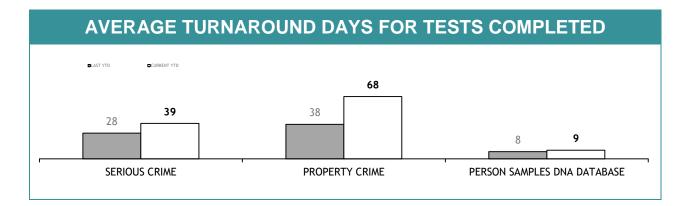

S) | OLDER REQUESTS<br>(RECEIVED MORE THAN TWO MONTHS AGO) | AVERAGE DAYS ON HAND<br>(OLDER REQUESTS) |  |
| SERIOUS CRIME                     | 156                                                          | 128                                                   | 184                                      |  |
| PROPERTY CRIME                    | 10                                                           | 0                                                     | 0                                        |  |
| TOTAL                             | 166                                                          | 128                                                   | -                                        |  |

#### **DNA PROFILING : YTD TEST REQUESTS RECEIVED**



#### YTD TESTS COMPLETED





| TEST REQUESTS NOT COMPLETE         |                                                              |                                                       |                                          |  |
|------------------------------------|--------------------------------------------------------------|-------------------------------------------------------|------------------------------------------|--|
|                                    | CURRENT REQUESTS<br>(RECEIVED WITHIN THE LAST TWO<br>MONTHS) | OLDER REQUESTS<br>(RECEIVED MORE THAN TWO MONTHS AGO) | AVERAGE DAYS ON HAND<br>(OLDER REQUESTS) |  |
| SERIOUS CRIME                      | 275                                                          | 42                                                    | 264