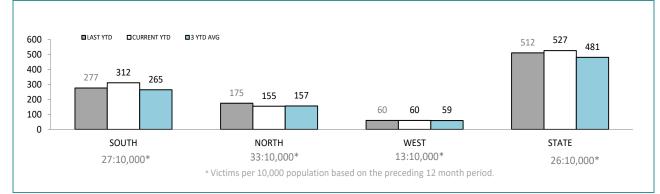

#### **FAMILY VIOLENCE INCIDENTS\*** LAST YTD CURRENT YTD 3 YTD AVG 1,600 1,387 1,400 1.229 1,169 1,200 1,000 681 800 600 576 600 377 323 329 306 303 290 400 200 0 SOUTH NORTH WEST STATE 61:10.000\* 62:10.000\* 71:10,000\* 64:10,000\* \*Victims per 10,000 population, based on the preceding 12 month period.