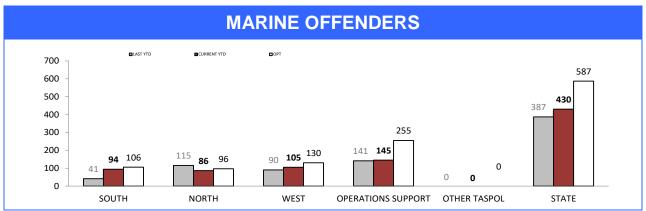

| RPOS*: SPECIAL ACTIVITIES          |       |       |      |       |  |
|------------------------------------|-------|-------|------|-------|--|
|                                    | SOUTH | NORTH | WEST | STATE |  |
| Arrest - Crime (excludes assaults) | 50    | 78    | 9    | 137   |  |
| Arrests - Other                    | 267   | 93    | 36   | 396   |  |
| Summons/YJAR (excludes assaults)   | 94    | 28    | 8    | 130   |  |
| Drug Offender - Diversion          | 24    | 5     | 1    | 30    |  |
| Drug Offender - Prosecutions       | 24    | 14    | 8    | 46    |  |
| Information Reports Submitted      | 301   | 234   | 185  | 720   |  |
| Search Returns Submitted           | 107   | 134   | 34   | 275   |  |
| Bail Curfew Checks Conducted       | 65    | 172   | 16   | 253   |  |
| Family Violence Incidents Attended | 54    | 62    | 19   | 135   |  |
| Family Violence Reports Submitted  | 7     | 9     | 2    | 18    |  |