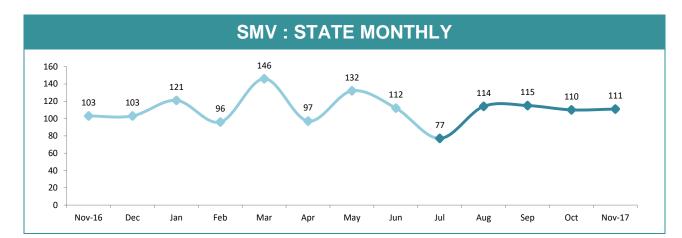

#### **STOLEN MOTOR VEHICLES**

| DIVISION     | LAST YTD | THIS YTD | Cha | inge   | Annual<br>offences p<br>10,000<br>populatio |
|--------------|----------|----------|-----|--------|---------------------------------------------|
| HOBART       | 57       | 69       | 12  | 21.1%  | 28:10,00                                    |
| GLENORCHY    | 67       | 105      | 38  | 56.7%  | 50:10,00                                    |
| KINGSTON     | 13       | 11       | -2  | -15.4% | 8:10,000                                    |
| SOUTH-EAST   | 87       | 75       | -12 | -13.8% | 24:10,00                                    |
| BRIDGEWATER  | 53       | 52       | -1  | -1.9%  | 33:10,00                                    |
| LAUNCESTON   | 148      | 132      | -16 | -10.8% | 59:10,00                                    |
| NORTH-EAST   | 7        | 9        | 2   | 28.6%  | 10:10,00                                    |
| DELORAINE    | 20       | 14       | -6  | -30.0% | 10:10,00                                    |
| BURNIE       | 23       | 26       | 3   | 13.0%  | 11:10,00                                    |
| DEVONPORT    | 28       | 18       | -10 | -35.7% | 17:10,00                                    |
| CENTRAL WEST | 9        | 16       | 7   | 77.8%  | 7:10,000                                    |