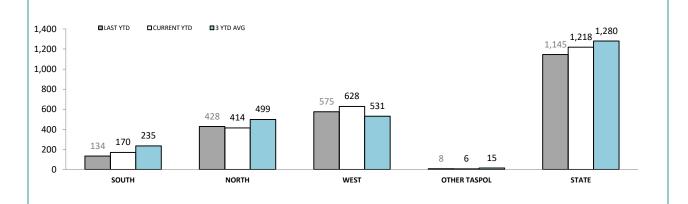

Source: Offence Reporting System \*Each incident relates to one Offence Report and may be counted under multiple categories.

|              |          |             | JUVE     | NILE F                              | ILE O     | UTCON       | IES        |              |          |                             |
|--------------|----------|-------------|----------|-------------------------------------|-----------|-------------|------------|--------------|----------|-----------------------------|
| DISTRICT     | PROSECU  | TION FILES  | REFE     | CONFERENCE<br>RRALS<br>stice, DHHS) | FORMAL CA | UTION FILES | INFORMAL C | AUTION FILES |          | SENT AT FAMILY<br>INCIDENTS |
|              | LAST YTD | CURRENT YTD | LAST YTD | CURRENT YTD                         | LAST YTD  | CURRENT YTD | LAST YTD   | CURRENT YTD  | LAST YTD | CURRENT YTD                 |
| SOUTH        | 208      | 305         | 36       | 7                                   | 54        | 74          | 155        | 147          | 347      | 423                         |
| NORTH        | 113      | 98          | 13       | 18                                  | 24        | 19          | 43         | 44           | 179      | 202                         |
| WEST         | 92       | 147         | 6        | 4                                   | 60        | 30          | 82         | 83           | 174      | 166                         |
| OTHER TASPOL | 2        | 4           | 4        | 3                                   | 3         | 1           | 10         | 6            | NA       | NA                          |
| STATE        | 415      | 554         | 59       | 32                                  | 141       | 124         | 290        | 280          | 700      | 791                         |