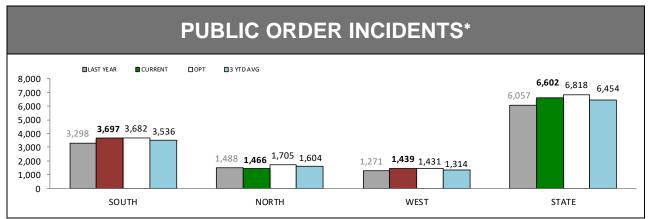

## **Public Safety**

| PUBLIC DISTURBANCE* |          |          |        |  |
|---------------------|----------|----------|--------|--|
| DISTRICT            | LAST YTD | THIS YTD | CHANGE |  |
| SOUTH               | 1,018    | 1,286    | 268    |  |
| NORTH               | 465      | 520      | 55     |  |
| WEST                | 356      | 417      | 61     |  |
| STATE               | 1,839    | 2,223    | 384    |  |

#### NOISE DISTURBANCE\*

| DISTRICT | LAST YTD | THIS YTD | CHANGE |
|----------|----------|----------|--------|
| SOUTH    | 1,022    | 1,033    | 11     |
| NORTH    | 468      | 431      | -37    |
| WEST     | 532      | 566      | 34     |
| STATE    | 2,022    | 2,030    | 8      |

| VANDALISM* |          |          |        |  |
|------------|----------|----------|--------|--|
| DISTRICT   | LAST YTD | THIS YTD | CHANGE |  |
| SOUTH      | 400      | 372      | -28    |  |
| NORTH      | 222      | 171      | -51    |  |
| WEST       | 151      | 158      | 7      |  |
| STATE      | 773      | 701      | -72    |  |

| OFFENSIVE BEHAVIOUR* |          |          |        |  |  |
|----------------------|----------|----------|--------|--|--|
| DISTRICT             | LAST YTD | THIS YTD | CHANGE |  |  |
| SOUTH                | 884      | 1,020    | 136    |  |  |
| NORTH                | 347      | 352      | 5      |  |  |
| WEST                 | 238      | 303      | 65     |  |  |
| STATE                | 1,469    | 1,675    | 206    |  |  |

Source (all on page): Command And Control System, Emergency Management Computer Aided Dispatch

<sup>\*</sup> Changed 3 October 2017 to include data from the Emergency Management Computer Aided Dispatch System