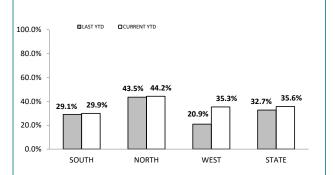

#### **STOLEN MOTOR VEHICLES**

| DIVISION     | LAST YTD | THIS YTD | Cha | inge   | Annual<br>offences p<br>10,000<br>populatio |
|--------------|----------|----------|-----|--------|---------------------------------------------|
| HOBART       | 57       | 69       | 12  | 21.1%  | 28:10,00                                    |
| GLENORCHY    | 67       | 105      | 38  | 56.7%  | 50:10,00                                    |
| KINGSTON     | 13       | 11       | -2  | -15.4% | 8:10,000                                    |
| SOUTH-EAST   | 87       | 75       | -12 | -13.8% | 24:10,00                                    |
| BRIDGEWATER  | 53       | 52       | -1  | -1.9%  | 33:10,00                                    |
| LAUNCESTON   | 148      | 132      | -16 | -10.8% | 59:10,00                                    |
| NORTH-EAST   | 7        | 9        | 2   | 28.6%  | 10:10,00                                    |
| DELORAINE    | 20       | 14       | -6  | -30.0% | 10:10,00                                    |
| BURNIE       | 23       | 26       | 3   | 13.0%  | 11:10,00                                    |
| DEVONPORT    | 28       | 18       | -10 | -35.7% | 17:10,00                                    |
| CENTRAL WEST | 9        | 16       | 7   | 77.8%  | 7:10,000                                    |

#### **ANNUAL CLEAR UP %**

| DISTRICT | ANNUAL<br>OFFENCES | OFFENCES<br>CLEARED | % CLEARED |
|----------|--------------------|---------------------|-----------|
| SOUTH    | 709                | 212                 | 29.9%     |
| NORTH    | 475                | 210                 | 44.2%     |
| WEST     | 150                | 53                  | 35.3%     |
| STATE    | 1,334              | 475                 | 35.6%     |