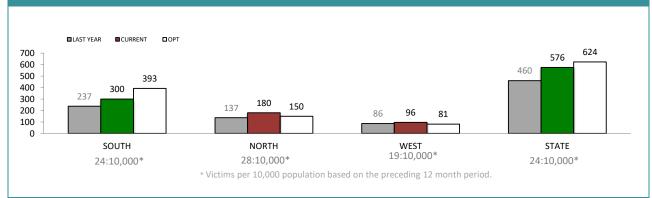

#### **ANNUAL CLEAR UP %**

| DISTRICT | ANNUAL<br>OFFENCES | OFFENCES<br>CLEARED | % CLEARED |
|----------|--------------------|---------------------|-----------|
| SOUTH    | 626                | 164                 | 26.2%     |
| NORTH    | 404                | 130                 | 32.2%     |
| WEST     | 217                | 112                 | 51.6%     |
| STATE    | 1,247              | 406                 | 32.6%     |