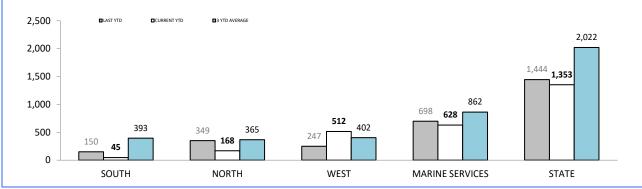

s)

\*Note: Total crash figures run one month behind other year to date figures to account for crash report processing time

## **Rural Road Policing Strategy**



Rural locations are as defined in the Australian Statistical Geography Standard. Rural infringement data only available since the introduction of PINS. Rural Active AVL Hours only available from July 2014. policing

oad

2

## **Marine Enforcement**



Source): Collation of this measure changed in 1<sup>st</sup> July 2016 from manual reporting by Districts to automated data extraction from Fine and Infringement Notice Database, Prosecution System and Information Bureau. Data reported prior to 1<sup>st</sup> July 2016 should not be compared to later data due to the change in collation method





**VESSEL INSPECTIONS ON LAND** 



Source (all other on page): self-reported monthly by districts

## **Rescue Services**

|  |     | SERV |  |
|--|-----|------|--|
|  | IFR | SFRV |  |
|  |     |      |  |

| CATEGORY                         | LAST YTD | CURRENT YTD | CHANGE |
|----------------------------------|----------|-------------|--------|
| SEARCH & RESCUE HOURS            | 127      | 142         | 15     |
| AMBULANCE TASMANIA HOURS         | 48       | 61          | 13     |
| POLICE OPERATIONS HOURS          | 8        | 22          | 14     |
| EXERCISES HOURS                  | 0        | 0           | 0      |
| TOTAL OPERATIONAL HOURS          | 183      | 225         | 42     |
|                                  |          | 1           |        |
| FLIGHT CREW TRAINING HOURS       | 64       | 53