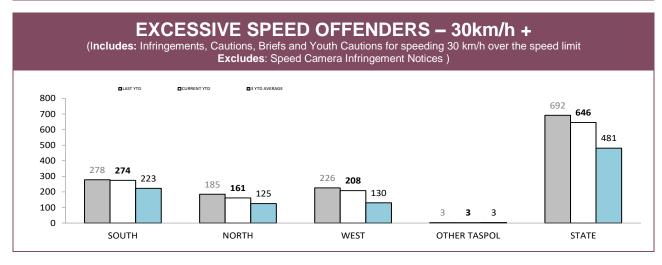

VEHICLES | HOURS | OPERATIONS | VEHICLES | HOURS | OPERATIONS      | VEHICLES | HOURS |
| SOUTH    | 74         | 13,562   | 150   | 63         | 11,679   | 106   | 60              | 9,529    | 89    |
| NORTH    | 16         | 1,983    | 17    | 55         | 7,700    | 62    | 35              | 7,664    | 39    |
| WEST     | 24         | 2,228    | 30    | 80         | 6,987    | 83    | 34              | 3,363    | 37    |
| STATE    | 114        | 17,773   | 197   | 198        | 26,366   | 251   | 129             | 20,556   | 165   |

Source (all on page): DTO database



#### **EXCESSIVE SPEED OFFENDERS – 15-29km/h**

(Includes: Infringements, Cautions, Briefs and Youth Cautions for speeding between 15 and 29 km/h over the speed limit Excludes: Speed Camera Infringement Notices )





Source: Fine and Infringement Notice Database, Prosecution and Information Bureau



Source: Fine and Infringement Notice Database, Prosecution and Information Bureau



Source: Fine and Infringement Notice Database, Prosecution and Information Bureau







Source: self-reported monthly by districts





#### ALCOHOL AND DRUG TESTS BY AREA

| DISTRICT | RANDOM BREATH TESTS: DISTRICT TRAFFIC<br>OPERATIONS |             | RANDOM BREATH TES | TS: GENERAL PATROLS | ORAL FLUID TESTS (DRUGS) |             |
|----------|-----------------------------------------------------|-------------|-------------------|---------------------|--------------------------|-------------|
|          | LAST YTD                                            | CURRENT YTD | LAST YTD          | CURRENT YTD         | LAS