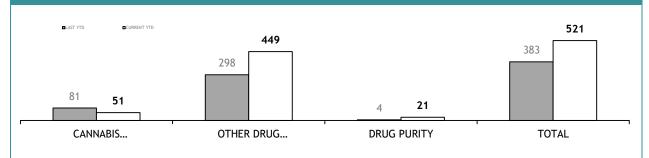

|                                    | SOUTH    | SOUTH REGION |          | NORTH       |          | WEST        |          | ATE         |
|------------------------------------|----------|--------------|----------|-------------|----------|-------------|----------|-------------|
|                                    | LAST YTD | CURRENT YTD  | LAST YTD | CURRENT YTD | LAST YTD | CURRENT YTD | LAST YTD | CURRENT YTD |
| CANNABIS PROCESSED (g)             | 9,261    | 12,209       | 9,582    | 59,602      | 31,670   | 10,718      | 50,513   | 82,529      |
| CANNABIS PLANTS                    | 543      | 299          | 23       | 142         | 1,165    | 78          | 1,731    | 519         |
| METHYLAMPHETAMINE/DERIVATIVES [gm] | 542      | 423          | 0        | 85          | 405      | 696         | 947      | 1,204       |
| AMPHETAMINES/DEXAMPHETAMINES (gm)  | 0        | 0            | 274      | 0           | 0        | 0           | 274      | 0           |
| ECSTASY/MDMA (Tablets)             | 1,585    | 1,649        | 0        | 8           | 586      | 24          | 2,171    | 1,681       |
| HEROIN (gm)                        | 24       | 27           | 0        | 107         | 0        | 0           | 24       | 134         |
| COCAINE (gm)                       | 13       | 42           | 14       | 0           | 0        | 0           | 27       | 42          |
| ANALOGUE/SYNTHETIC DRUGS (gm)      | 9        | 323          | 0        | 0           | 0        | 0           | 9        | 323         |
| POPPY CAPSULES                     | 0        | 0            | 0        | 0           | 0        | 650         | 0        | 650         |
| POPPY PRODUCT (gm)                 | 0        | 0            | 0        | 0           | 16       | 11          | 16       | 11          |
| PHARMACEUTICALS                    |          |              |          |             |          |             |          |             |
| - OPIOIDS (Tablets)                | 756      | 764          | 0        | 3           | 4        | 37          | 760      | 804         |
| - OPIOIDS (mis)                    | 7        | 145          | 0        | 0           | 0        | 0           | 7        | 145         |
| BENZODIAZEPINES (Tablets)          | 63       | 50           | 0        | 0           | 75       | 118         | 138      | 168         |
| STEROIDS [mls]                     | 1,185    | 580          | 0        | 0           | 685      | 0           | 1,870    | 580         |

\*Monthly seizure figures may not be finalised by the reporting deadline.

Source: self-reported monthly by districts

| DIS: DOG HANDLER UNITS                |          |             |  |  |
|---------------------------------------|----------|-------------|--|--|
|                                       | LAST YTD | CURRENT YTD |  |  |
| DRUG DETECTOR DOGS -DEPLOYMENTS       | 240      | 280         |  |  |
| DRUG DETECTOR DOGS - DRUG DETECTIONS  | 161      | 258         |  |  |
| EXPLOSIVE DETECTOR DOGS - DEPLOYMENTS | 113      | 181         |  |  |
| EXPLOSIVE DETECTOR DOGS -DETECTIONS   | 0        | 1           |  |  |