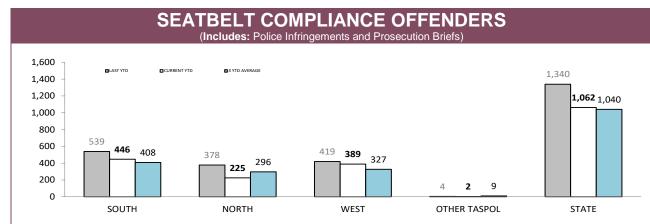

| 9,529    | 89    |
| NORTH    | 16         | 1,983    | 17    | 55         | 7,700    | 62    | 35              | 7,664    | 39    |
| WEST     | 24         | 2,228    | 30    | 80         | 6,987    | 83    | 34              | 3,363    | 37    |
| STATE    | 114        | 17,773   | 197   | 198        | 26,366   | 251   | 129             | 20,556   | 165   |

Source (all on page): DTO database



#### **EXCESSIVE SPEED OFFENDERS – 15-29km/h**

(Includes: Infringements, Cautions, Briefs and Youth Cautions for speeding between 15 and 29 km/h over the speed limit Excludes: Speed Camera Infringement Notices )





Source: Fine and Infringement Notice Database, Prosecution and Information Bureau



Source: Fine and Infringement Notice Database, Prosecution and Information Bureau



Source: Fine and Infringement Notice Database, Prosecution and Information Bureau







Source: self-reported monthly by districts





#### ALCOHOL AND DRUG TESTS BY AREA

| DISTRICT | RANDOM BREATH TESTS: DISTRICT TRAFFIC<br>OPERATIONS |             | RANDOM BREATH TES | TS: GENERAL PATROLS | ORAL FLUID TESTS (DRUGS) |             |
|----------|-----------------------------------------------------|-------------|-------------------|---------------------|--------------------------|-------------|
|          | LAST YTD                                            | CURRENT YTD | LAST YTD          | CURRENT YTD         | LAST YTD                 | CURRENT YTD |
| SOUTH    | 34,663                                              | 34,417      | 93,027            | 74,015              | 841