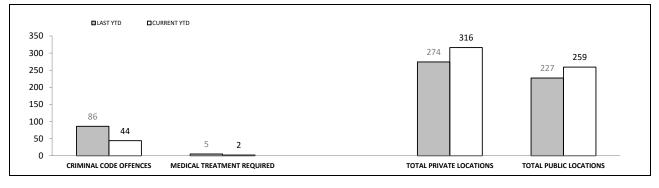

| LOCATIONS        |                                     |     |     |        |  |  |
|------------------|-------------------------------------|-----|-----|--------|--|--|
| OFFENCE          | OFFENCE LAST YTD CURRENT YTD CHANGE |     |     |        |  |  |
| DWELLING/HOUSE   | 716                                 | 747 | 31  | 4.3%   |  |  |
| LICENSED PREMISE | 77                                  | 94  | 17  | 22.1%  |  |  |
| SCHOOL           | 40                                  | 27  | -13 | -32.5% |  |  |
| PARK             | 8                                   | 8   | 0   | 0.0%   |  |  |
| CAR PARK         | 56                                  | 48  | -8  | -14.3% |  |  |
| SPORTS GROUND    | 12                                  | 3   | -9  | -75.0% |  |  |

Source: FIND, Prosecution, IB

Public safety

TOTAL PUBLIC LOCATIONS

TOTAL PRIVATE LOCATIONS