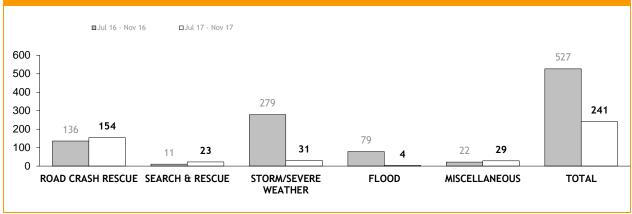

----------------------------------|-----------------|-----------------|--|--|--|
|                                                   | Jul 16 - Nov 16 | Jul 17 - Nov 17 |  |  |  |
| TRAINING COURSES CONDUCTED                        | 54              | 60              |  |  |  |
| NUMBER OF VOLUNTEERS ATTENDING                    | 354             | 623             |  |  |  |
| REFRESHER COURSES CONDUCTED                       | 53              | 27              |  |  |  |
| NUMBER OF VOLUNTEERS ATTENDING                    | 365             | 194             |  |  |  |
| COMPETENCY OR OTHER COURSE CERTIFICATES<br>ISSUED | 225             | 249             |  |  |  |
| TOTAL VOLUNTEER TRAINING HOURS                    | 12,078          | 12,345          |  |  |  |

# STATE TOTAL CALL OUTS



| CALL OUTS : CATEGORIES |                 |                   |                 |                   |                 |                      |  |
|------------------------|-----------------|-------------------|-----------------|-------------------|-----------------|----------------------|--|
| REGION                 | ROAD CRAS       | ROAD CRASH RESCUE |                 | SEARCH AND RESCUE |                 | STORM/SEVERE WEATHER |  |
| REGION                 | Jul 16 - Nov 16 | Jul 17 - Nov 17   | Jul 16 - Nov 16 | Jul 17 - Nov 17   | Jul 16 - Nov 16 | Jul 17 - Nov 17      |  |
| SOUTH                  | 45              | 49                | 4               | 11                | 157             | 7                    |  |
| NORTH                  | 42              | 69