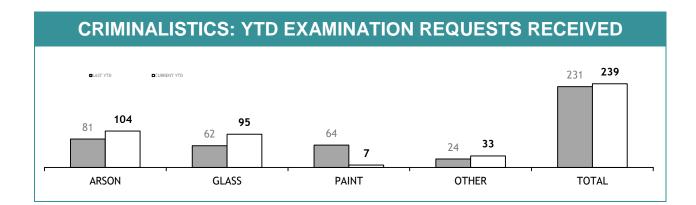

TIFICATION    | 1                                                            | 0                                                     | 0                                        |  |  |  |
| OTHER DRUG IDENTIFICATION  | 49                                                           | 0                                                     | 0                                        |  |  |  |
| DRUG PURITY                | 0                                                            | 0                                                     | 0                                        |  |  |  |
| TOTAL                      | 50                                                           | 0                                                     | -                                        |  |  |  |

FSST



# YTD TESTS COMPLETED





| TEST REQUESTS NOT COMPLETE                                                                                                                                    |    |   |   |  |  |  |
|---------------------------------------------------------------------------------------------------------------------------------------------------------------|----|---|---|--|--|--|
| CURRENT REQUESTS<br>(RECEIVED WITHIN THE LAST TWO<br>MONTHS)<br>CUDER REQUESTS<br>(RECEIVED MORE THAN TWO MONTHS AGO)<br>(OLDER REQUESTS)<br>(OLDER REQUESTS) |    |   |   |  |  |  |
| ARSON                                                                                                                                                         | 2  | 0 | 0 |  |  |  |
| GLASS