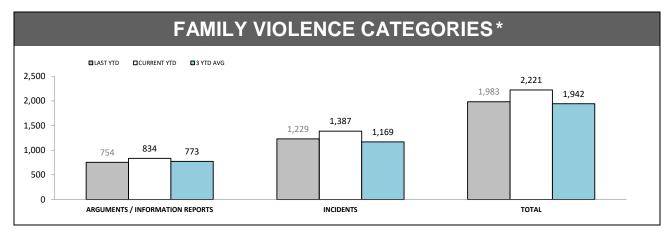

#### **FAMILY VIOLENCE INCIDENTS\*** LAST YTD CURRENT YTD 3 YTD AVG 1,600 1,387 1,400 1.229 1,169 1,200 1,000 681 800 600 576 600 377 323 329 306 303 290 400 200 0 SOUTH NORTH WEST STATE 61:10.000\* 62:10.000\* 71:10,000\* 64:10,000\* \*Victims per 10,000 population, based on the preceding 12 month period.

\*Since October 2012, incidents with multiple offenders now appear on a single report. YTD comparisons may not be strictly valid