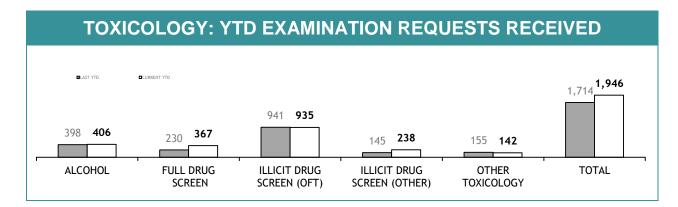

#### TOTAL DRUG OFFENDERS BY PROCEEDING TYPE

| DISTRICT     | PROSECUTIONS |             | YOUTH C  | AUTIONS     | DRUG DIVERSIONS |             |  |
|--------------|--------------|-------------|----------|-------------|-----------------|-------------|--|
| DISTRICT     | LAST YTD     | CURRENT YTD | LAST YTD | CURRENT YTD | LAST YTD        | CURRENT YTD |  |
| SOUTH        | 341          | 372         | 26       | 45          | 113             | 104         |  |
| NORTH        | 206          | 221         | 9        | 8           | 56              | 45          |  |
| WEST         | 238          | 249         | 37       | 15          | 49              | 54          |  |
| OTHER TASPOL | 11           | 8           | 2        | 1           | 2               | 2           |  |
| STATE        | 796          | 850         | 74       | 69          | 220             | 205         |  |

#### TOTAL DRUG OFFENDERS BY REPORTING AREA

| DISTRICT     | DRUG INVESTIG | ATION SERVICES | NON DRUG INVESTIGATION SERVICES |             |  |  |
|--------------|---------------|----------------|---------------------------------|-------------|--|--|
| DISTRICT     | LAST YTD      | CURRENT YTD    | LAST YTD                        | CURRENT YTD |  |  |
| SOUTH        | 56            | 82             | 424                             | 439         |  |  |
| NORTH        | 74            | 60             | 197                             | 214         |  |  |
| WEST         | 87            | 88             | 237                             | 230         |  |  |
| OTHER TASPOL | -             | -              | 15                              | 11          |  |  |
| STATE        | 217           | 230            | 873                             | 894         |  |  |