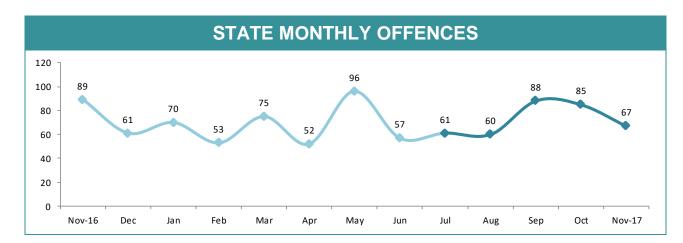

#### STATE MONTHLY OFFENCES

| DIVISIONS    |          |          |        |        |                                                |  |
|--------------|----------|----------|--------|--------|------------------------------------------------|--|
| DIVISION     | LAST YTD | THIS YTD | Change |        | Annual<br>offences per<br>10,000<br>population |  |
| HOBART       | 987      | 1,277    | 290    | 29.4%  | 144:10,000                                     |  |
| GLENORCHY    | 921      | 1,321    | 400    | 43.4%  | 97:10,000                                      |  |
| KINGSTON     | 309      | 298      | -11    | -3.6%  | 36:10,000                                      |  |
| SOUTH-EAST   | 1,050    | 1,005    | -45    | -4.3%  | 55:10,000                                      |  |
| BRIDGEWATER  | 527      | 761      | 234    | 44.4%  | 100:10,000                                     |  |
| LAUNCESTON   | 2,352    | 2,181    | -171   | -7.3%  | 156:10,000                                     |  |
| NORTH-EAST   | 256      | 251      | -5     | -2.0%  | 82:10,000                                      |  |
| DELORAINE    | 395      | 421      | 26     | 6.6%   | 29:10,000                                      |  |
| BURNIE       | 584      | 569      | -15    | -2.6%  | 104:10,000                                     |  |
| DEVONPORT    | 720      | 619      | -101   | -14.0% | 87:10,000                                      |  |
| CENTRAL WEST | 292      | 434      | 142    | 48.6%  | 43:10,000                                      |  |
|              | ,        | ,        |        |        | '                                              |  |
|              |          |          |        |        |                                                |  |