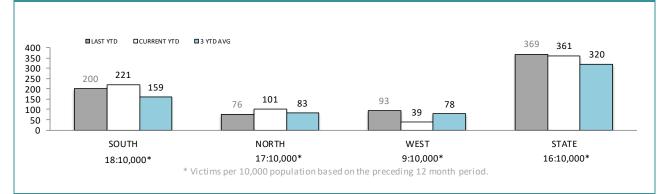

#### **FAMILY VIOLENCE INCIDENTS\*** LAST YTD CURRENT YTD 3 YTD AVG 1,600 1,387 1,400 1.229 1,169 1,200 1,000 681 800 600 576 600 377 323 329 306 303 290 400 200 0 SOUTH NORTH WEST STATE 61:10.000\* 62:10.000\* 71:10,000\* 64:10,000\* \*Victims per 10,000 population, based on the preceding 12 month period.