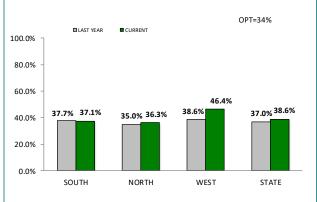

#### ANNUAL CLEAR UP %

| DISTRICT | ANNUAL<br>OFFENCES | OFFENCES<br>CLEARED | % CLEARED |
|----------|--------------------|---------------------|-----------|
| SOUTH    | 10,851             | 4,029               | 37.1%     |
| NORTH    | 7,575              | 2,749               | 36.3%     |
| WEST     | 4,234              | 1,963               | 46.4%     |
| STATE    | 22,660             | 8,741               | 38.6%     |