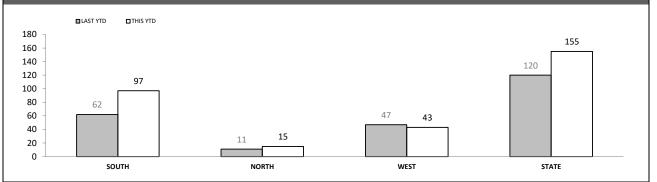

#### FAMILY VIOLENCE ORDERS : COURT APPLICATION

Source: Family Violence Management System