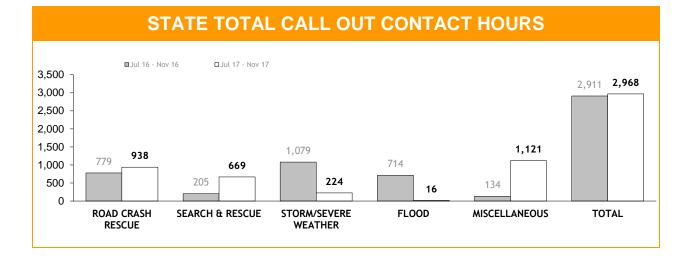

| ALL OUTS             |  |
| REGION     | Jul 16 - Nov 16                   | Jul 17 - Nov 17 | Jul 16 - Nov 16 | Jul 17 - Nov 17   | Jul 16 - Nov 16 | Jul 17 - Nov 17      |  |
| SOUTH      | 53                                | 6               | 9               | 8                 | 722             | 284                  |  |
| NORTH      | 22                                | 6               | 23              | 130               | 321             | 516                  |  |
| NORTH-WEST | 71                                | 0               | 37              | 33                | 551             | 256                  |  |
| STATE      | 146                               | 12              | 69              | 171               | 1,594           | 1,056                |  |



| CONTACT HOURS : CATEGORIES |                   |                 |                   |                 |                      |                 |
|----------------------------|-------------------|-----------------|-------------------|-----------------|----------------------|-----------------|
|                            | ROAD CRASH RESCUE |                 | SEARCH AND RESCUE |                 | STORM/SEVERE WEATHER |                 |
| REGION                     | Jul 16 - Nov 16   | Jul 17 - Nov 17 | Jul 16 - Nov 16   | Jul 17 - Nov 17 | Jul 16 - Nov 16      | Jul 17 - Nov 17 |
| SOUTH                      | 231               | 252             | 80                | 469             | 496                  | 26              |
| NORTH                      | 230               | 383