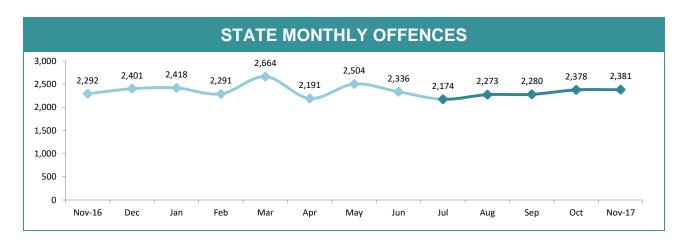

#### STATE MONTHLY OFFENCES

| DIVISIONS    |          |          |        |        |                                                |  |
|--------------|----------|----------|--------|--------|------------------------------------------------|--|
| DIVISION     | LAST YTD | THIS YTD | Change |        | Annual<br>offences per<br>10,000<br>population |  |
| HOBART       | 987      | 1,277    | 290    | 29.4%  | 144:10,000                                     |  |
| GLENORCHY    | 921      | 1,321    | 400    | 43.4%  | 97:10,000                                      |  |
| KINGSTON     | 309      | 298      | -11    | -3.6%  | 36:10,000                                      |  |
| SOUTH-EAST   | 1,050    | 1,005    | -45    | -4.3%  | 55:10,000                                      |  |
| BRIDGEWATER  | 527      | 761      | 234    | 44.4%  | 100:10,000                                     |  |
| LAUNCESTON   | 2,352    | 2,181    | -171   | -7.3%  | 156:10,000                                     |  |
| NORTH-EAST   | 256      | 251      | -5     | -2.0%  | 82:10,000                                      |  |
| DELORAINE    | 395      | 421      | 26     | 6.6%   | 29:10,000                                      |  |
| BURNIE       | 584      | 569      | -15    | -2.6%  | 104:10,000                                     |  |
| DEVONPORT    | 720      | 619      | -101   | -14.0% | 87:10,000                                      |  |
| CENTRAL WEST | 292      | 434      | 142    | 48.6%  | 43:10,000                                      |  |
|              | ,        | ,        |        |        | '                                              |  |
|              |          |          |        |        |                                                |  |