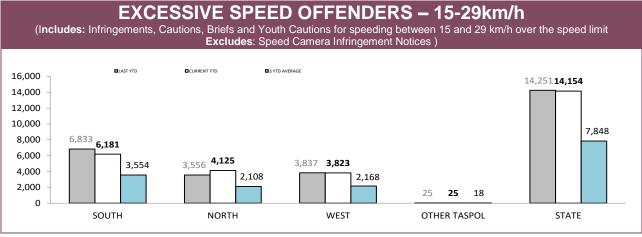

-|--------------|-------|--|
| DISTRICT |                | HIGHWAYS |       |            | MAIN ROADS |       | SE         | CONDARY ROAI | DS    |  |
| DISTRICT | OPERATIONS     | VEHICLES | HOURS | OPERATIONS | VEHICLES   | HOURS | OPERATIONS | VEHICLES     | HOURS |  |
| SOUTH    | 104            | 20,530   | 207   | 113        | 24,145     | 188   | 99         | 21,455       | 145   |  |
| NORTH    | 31             | 6,247    | 40    | 119        | 22,028     | 147   | 70         | 14,467       | 97    |  |
| WEST     | 49             | 4,570    | 64    | 134        | 11,937     | 140   | 49         | 4,965        | 55    |  |
| STATE    | 184            | 31,347   | 311   | 366        | 58,110     | 475   | 218        | 40,887       | 297   |  |

Source (all on page): DTO database







Source: Fine and Infringement Notice Database, Prosecution and Information Bureau



Source: Fine and Infringement Notice Database, Prosecution and Information Bureau



Source: Fine and Infringement Notice Database, Prosecution and Information Bureau



Source: Fine and Infringement Notice Database, Prosecution and Information Bureau







|          | ALCOHOL AND DRUG TESTS BY AREA |             |                   |                     |              |              |  |  |  |
|----------|--------------------------------|-------------|-------------------|---------------------|--------------|--------------|--|--|--|
| DISTRICT | RANDOM BREATH TES              |             | RANDOM BREATH TES | TS: GENERAL PATROLS | ORAL FLUID T | ESTS (DRUGS) |  |  |  |
| DISTRICT | LAST YTD