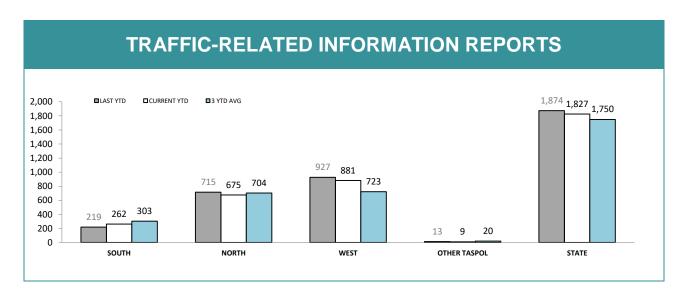

| RPOS*: SPECIAL ACTIVITIES          |       |       |      |       |  |  |
|------------------------------------|-------|-------|------|-------|--|--|
|                                    | SOUTH | NORTH | WEST | STATE |  |  |
| Arrest - Crime (excludes assaults) | 102   | 116   | 23   | 241   |  |  |
| Arrests - Other                    | 425   | 155   | 55   | 635   |  |  |
| Summons/YJAR (excludes assaults)   | 126   | 45    | 12   | 183   |  |  |
| Drug Offender - Diversion          | 33    | 8     | 1    | 42    |  |  |
| Drug Offender - Prosecutions       | 40    | 22    | 14   | 76    |  |  |
| Information Reports Submitted      | 437   | 432   | 275  | 1,144 |  |  |
| Search Returns Submitted           | 177   | 267   | 49   | 493   |  |  |
| Bail Curfew Checks Conducted       | 90    | 241   | 18   | 349   |  |  |
| Family Violence Incidents Attended | 89    | 85    | 34   | 208   |  |  |
| Family Violence Reports Submitted  | 13    | 12    | 3    | 28    |  |  |