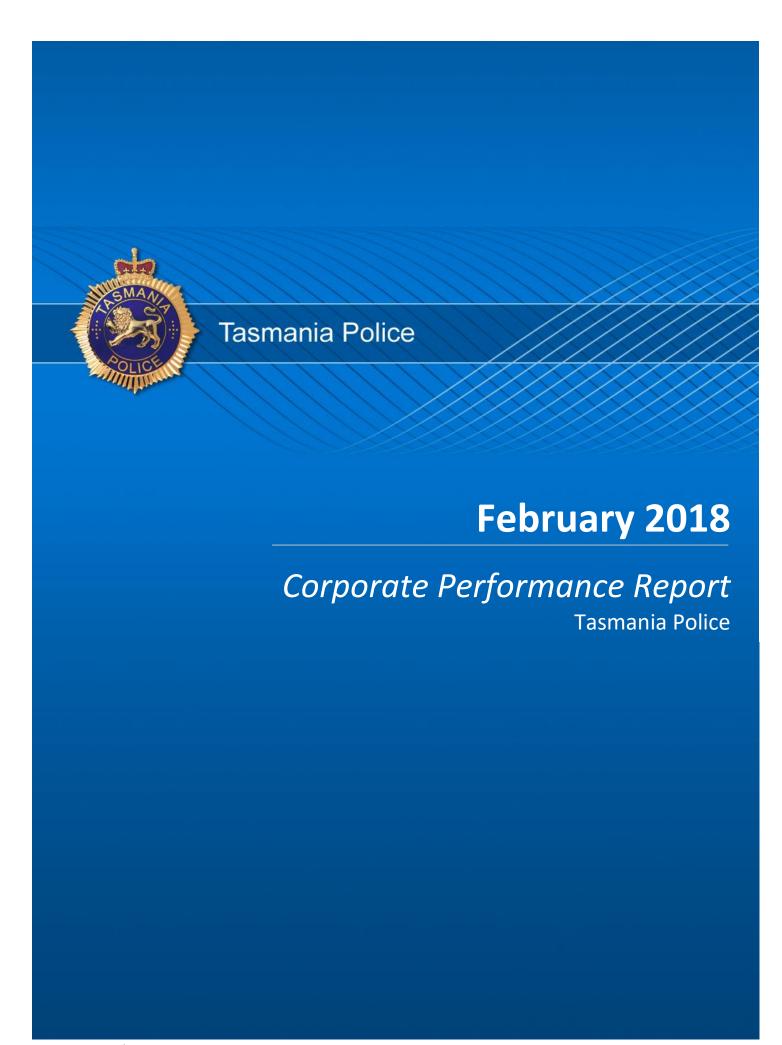

## **Policing - Public Satisfaction**

\*The question "How safe do you feel at home during the daytime" has been removed from the SRC survey.

| STATEMENTS ABOUT POLICE (Survey respondents who agreed/strongly agreed with the statement.) |     |     |     |     |     |  |  |
|---------------------------------------------------------------------------------------------|-----|-----|-----|-----|-----|--|--|
| SOUTH NORTH WEST TASMANIAN NATIONAL AVERAGE AVERAGE                                         |     |     |     |     |     |  |  |
| I THINK POLICE PERFORM THEIR JOB<br>PROFESSIONALLY                                          | 91% | 93% | 89% | 91% | 88% |  |  |
| POLICE TREAT PEOPLE FAIRLY AND EQUALLY                                                      | 83% | 86% | 87% | 85% | 76% |  |  |
| MOST POLICE ARE HONEST                                                                      | 75% | 85% | 81% | 79% | 77% |  |  |
| I DO HAVE CONFIDENCE IN THE POLICE                                                          | 86% | 94% | 90% | 89% | 85% |  |  |

<sup>\*</sup> Examples of public order problems given were: vandalism, gangs, drunken & disorderly behaviour.

Source: supplied quarterly by Social Research Centre.

Period: 12 months between October 2016 and September 2017.

No respondents were associated with Police.

Error margins on National, State and District figures are 0.5%, 2% and 4%, respectively.