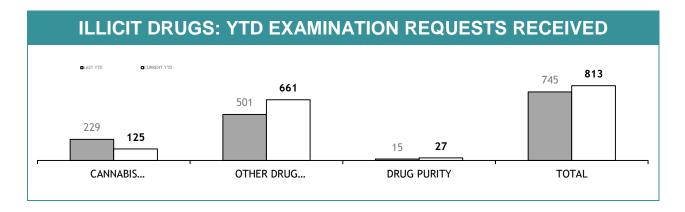

Source (all on page): Collation of this measure changed in 1st July 2016 from manual reporting by Districts to automated data extraction from Information Data Management System. Data reported prior to 1st July 2016 should not be compared to later data due to the change in collation method

| CIB OFFICE PERFORMANCE |                 |             |                |             |                 |             |  |  |
|------------------------|-----------------|-------------|----------------|-------------|-----------------|-------------|--|--|
| STATION                | CRIME OFFENDERS |             | BAIL OFFENDERS |             | OTHER OFFENDERS |             |  |  |
| JIAIION                | LAST YTD        | CURRENT YTD | LAST YTD       | CURRENT YTD | LAST YTD        | CURRENT YTD |  |  |
| CIB HOBART             | 281             | 315         | 77             | 55          | 211             | 266         |  |  |
| CIB GLENORCHY          | 328             | 367         | 93             | 80          | 245             | 298         |  |  |
| CIB KINGSTON           | 67              | 77          | 8              | 20          | 60              | 61          |  |  |
| CIB NORTHERN           | 584             | 515         | 121            | 116         | 465             | 411         |  |  |
| CIB BURNIE             | 179             | 181         | 31             | 32          | 151             | 152         |  |  |
| CIB DEVONPORT          | 190             | 246         | 42             | 65          | 149             | 186         |  |  |
| CIB BELLERIVE          | 162             | 210         | 42             | 57          | 126             | 161         |  |  |
| STATE                  | 1,791           | 1,911       | 414            | 425         | 1,407           | 1,535       |  |  |