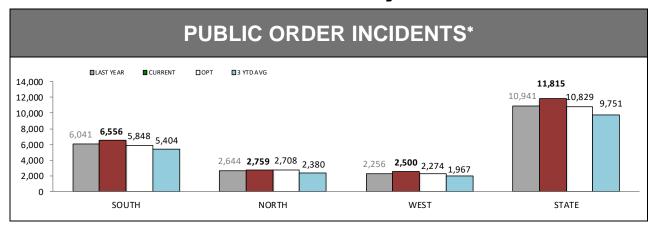

## **Public Safety**

| PUBLIC DISTURBANCE* |          |          |        |  |
|---------------------|----------|----------|--------|--|
| DISTRICT            | LAST YTD | THIS YTD | CHANGE |  |
| SOUTH               | 1,804    | 2,266    | 462    |  |
| NORTH               | 750      | 929      | 179    |  |
| WEST                | 607      | 774      | 167    |  |
| STATE               | 3,161    | 3,969    | 808    |  |

| NOISE DISTURBANCE* |                   |       |        |  |  |
|--------------------|-------------------|-------|--------|--|--|
| DISTRICT           | LAST YTD THIS YTE |       | CHANGE |  |  |
| SOUTH              | 1,943             | 1,962 | 19     |  |  |
| NORTH              | 949               | 883   | -66    |  |  |
| WEST               | 991               | 976   | -15    |  |  |
| STATE              | 3,883             | 3,821 | -62    |  |  |

| VANDALISM* |          |          |        |  |  |
|------------|----------|----------|--------|--|--|
| DISTRICT   | LAST YTD | THIS YTD | CHANGE |  |  |
| SOUTH      | 690      | 616      | -74    |  |  |
| NORTH      | 365      | 277      | -88    |  |  |
| WEST       | 244      | 231      | -13    |  |  |
| STATE      | 1,299    | 1,124    | -175   |  |  |

| OFFENSIVE BEHAVIOUR* |          |          |        |  |  |
|----------------------|----------|----------|--------|--|--|
| DISTRICT             | LAST YTD | THIS YTD | CHANGE |  |  |
| SOUTH                | 1,665    | 1,728    | 63     |  |  |
| NORTH                | 604      | 678      | 74     |  |  |
| WEST                 | 425      | 524      | 99     |  |  |
| STATE                | 2,694    | 2,930    | 236    |  |  |

Source (all on page): Command And Control System, Emergency Management Computer Aided Dispatch

<sup>\*</sup> Changed 3 October 2017 to include data from the Emergency Management Computer Aided Dispatch System