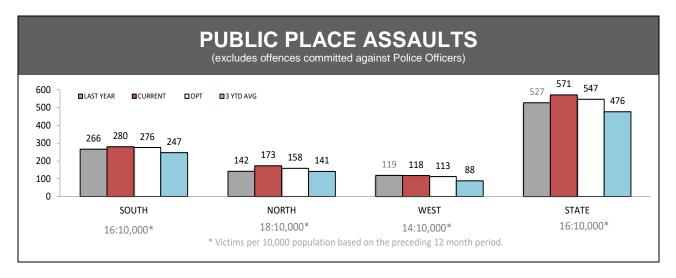

| OFFENCES AGAINST POLICE       |          |             |     |        |  |  |
|-------------------------------|----------|-------------|-----|--------|--|--|
| OFFENCE                       | LAST YTD | CURRENT YTD | СНА | NGE    |  |  |
| ASSAULT                       | 147      | 183         | 36  | 24.5%  |  |  |
| RESIST                        | 197      | 253         | 56  | 28.4%  |  |  |
| OBSTRUCT                      | 60       | 62          | 2   | 3.3%   |  |  |
| THREATEN/ABUSE/<br>INTIMIDATE | 258      | 303         | 45  | 17.4%  |  |  |
| CRIMINAL CODE<br>OFFENCE      | 7        | 14          | 7   | 100.0% |  |  |

\*Since October 2012, incidents with multiple offenders now appear on a single report. YTD comparisons may not be strictly valid

<sup>\*\*</sup> Due to changed reporting procedures, this data may not fully capture action taken at the scene of incidents These indicators are under review.