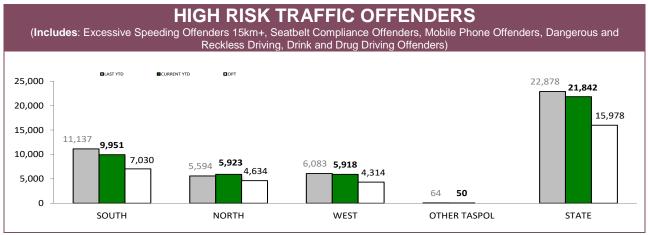

| MAIN ROADS |       | SE         | CONDARY ROAI | DS    |  |
| DISTRICT | OPERATIONS     | VEHICLES | HOURS | OPERATIONS | VEHICLES   | HOURS | OPERATIONS | VEHICLES     | HOURS |  |
| SOUTH    | 104            | 20,530   | 207   | 113        | 24,145     | 188   | 99         | 21,455       | 145   |  |
| NORTH    | 31             | 6,247    | 40    | 119        | 22,028     | 147   | 70         | 14,467       | 97    |  |
| WEST     | 49             | 4,570    | 64    | 134        | 11,937     | 140   | 49         | 4,965        | 55    |  |
| STATE    | 184            | 31,347   | 311   | 366        | 58,110     | 475   | 218        | 40,887       | 297   |  |

Source (all on page): DTO database







Source: Fine and Infringement Notice Database, Prosecution and Information Bureau



Source: Fine and Infringement Notice Database, Prosecution and Information Bureau



Source: Fine and Infringement Notice Database, Prosecution and Information Bureau



Source: Fine and Infringement Notice Database, Prosecution and Information Bureau







|          | ALCOHOL AND DRUG TESTS BY AREA |             |                   |                     |              |              |  |  |  |
|----------|--------------------------------|-------------|-------------------|---------------------|--------------|--------------|--|--|--|
| DISTRICT | RANDOM BREATH TES              |             | RANDOM BREATH TES | TS: GENERAL PATROLS | ORAL FLUID T | ESTS (DRUGS) |  |  |  |
| DISTRICT | LAST YTD                       | CURRENT YTD | LAST YTD          | CURRENT YTD         | LAST YTD     |