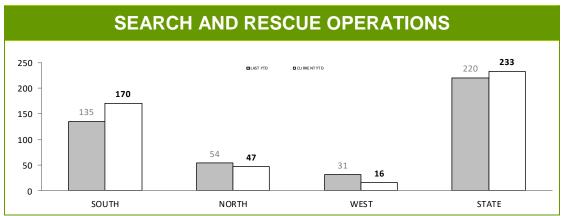

| DIVISION     | LAST YTD | THIS YTD | Change |        | Annual offences per 10,000 population |
|--------------|----------|----------|--------|--------|---------------------------------------|
| HOBART       | 82       | 102      | 20     | 24.4%  | 29:10,000                             |
| GLENORCHY    | 121      | 144      | 23     | 19.0%  | 47:10,000                             |
| KINGSTON     | 21       | 19       | -2     | -9.5%  | 8:10,000                              |
| SOUTH-EAST   | 121      | 95       | -26    | -21.5% | 23:10,000                             |
| BRIDGEWATER  | 79       | 71       | -8     | -10.1% | 31:10,000                             |
| LAUNCESTON   | 265      | 189      | -76    | -28.7% | 50:10,000                             |
| NORTH-EAST   | 14       | 18       | 4      | 28.6%  | 11:10,000                             |
| DELORAINE    | 33       | 21       | -12    | -36.4% | 8:10,000                              |
| BURNIE       | 31       | 31       | 0      | 0.0%   | 11:10,000                             |
| DEVONPORT    | 48       | 23       | -25    | -52.1% | 13:10,000                             |
| CENTRAL WEST | 15       | 19       | 4      | 26.7%  | 7:10,000                              |