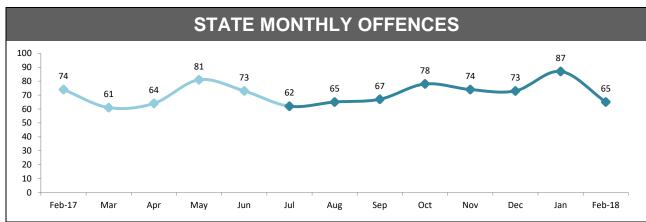

TH      | 365      | 277      | -88    |  |  |
| WEST       | 244      | 231      | -13    |  |  |
| STATE      | 1,299    | 1,124    | -175   |  |  |

| OFFENSIVE BEHAVIOUR* |          |          |        |  |  |
|----------------------|----------|----------|--------|--|--|
| DISTRICT             | LAST YTD | THIS YTD | CHANGE |  |  |
| SOUTH                | 1,665    | 1,728    | 63     |  |  |
| NORTH                | 604      | 678      | 74     |  |  |
| WEST                 | 425      | 524      | 99     |  |  |
| STATE                | 2,694    | 2,930    | 236    |  |  |

Source (all on page): Command And Control System, Emergency Management Computer Aided Dispatch

<sup>\*</sup> Changed 3 October 2017 to include data from the Emergency Management Computer Aided Dispatch System





| DIVISION     | LAST YTD | THIS YTD | Annual<br>offences per<br>10,000<br>population |        |           |
|--------------|----------|----------|------------------------------------------------|--------|-----------|
| HOBART       | 109      | 122      | 13                                             | 11.9%  | 35:10,000 |
| GLENORCHY    | 54       | 53       | -1                                             | -1.9%  | 17:10,000 |
| KINGSTON     | 24       | 29       | 5                                              | 20.8%  | 9:10,000  |
| SOUTH-EAST   | 36       | 48       | 12                                             | 33.3%  | 9:10,000  |
| BRIDGEWATER  | 43       | 28       | -15                                            | -34.9% | 14:10,000 |
| LAUNCESTON   | 109      | 128