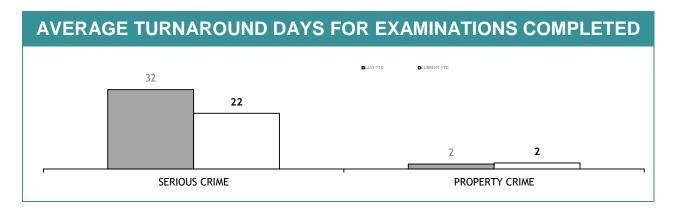

MALE   | 0              |
| PERSONNEL SUCCESSFULLY COMPLETING PROMOTION PROCESS : FEMALE | 0              |

| PROMOTION: SERGEANTS                                         |                |
|--------------------------------------------------------------|----------------|
|                                                              | THIS JUL - FEB |
| ELIGIBLE % SITTING PROMOTION EXAMINATIONS                    | 0%             |
| PERSONNEL SITTING PROMOTION EXAMINATIONS                     | 0              |
| PERSONNEL SUCCESSFULLY COMPLETING EXAMINATIONS               | 0              |
| PERSONNEL SUCCESSFULLY COMPLETING PROMOTION PROCESS : MALE   | 0              |
| PERSONNEL SUCCESSFULLY COMPLETING PROMOTION PROCESS : FEMALE | 0              |

# **LSS**4

# APPENDIX D











| EXAMINATION REQUESTS NOT COMPLETE |                                                        |                                                       |                                       |  |
|-----------------------------------|--------------------------------------------------------|-------------------------------------------------------|---------------------------------------|--|
|                                   | CURRENT REQUESTS (RECEIVED WITHIN THE LAST TWO MONTHS) | OLDER REQUESTS<br>(RECEIVED MORE THAN TWO MONTHS AGO) | AVERAGE DAYS ON HAND (OLDER REQUESTS) |  |
| SERIOUS CRIME                     | 304                                                    | 238                                                   | 148                                   |  |
| PROPERTY CRIME