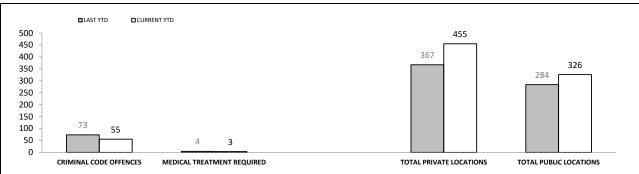

|------------------|-------------------------------------|-------|----|--------|--|--|--|
| OFFENCE          | OFFENCE LAST YTD CURRENT YTD CHANGE |       |    |        |  |  |  |
| DWELLING/HOUSE   | 1,186                               | 1,281 | 95 | 8.0%   |  |  |  |
| LICENSED PREMISE | 114                                 | 143   | 29 | 25.4%  |  |  |  |
| SCHOOL           | 45                                  | 38    | -7 | -15.6% |  |  |  |
| PARK             | 31                                  | 27    | -4 | -12.9% |  |  |  |
| CAR PARK         | 85                                  | 77    | -8 | -9.4%  |  |  |  |
| SPORTS GROUND    | 13                                  | 9     | -4 | -30.8% |  |  |  |



Source: Offence Reporting System



Source: FIND, Prosecution, IB













|          | RDS INCIDENTS RECORDED* |                  |             |                                                                 |          |        |  |  |
|----------|-------------------------|------------------|-------------|-----------------------------------------------------------------|----------|--------|--|--|
| DISTRICT | TOTAL RADIO             | DISPATCH INCIDEN | TS RECORDED | OPERATIONAL RADIO DISPATCH INCIDENTS (Excludes cancelled tasks) |          |        |  |  |
| DISTRICT | LAST YTD                | THIS YTD         | CHANGE      | LAST YTD                                                        | THIS YTD | CHANGE |  |  |
| SOUTH    | 40,556                  | 40,868           | 312         | 34,056                                                          | 33,5