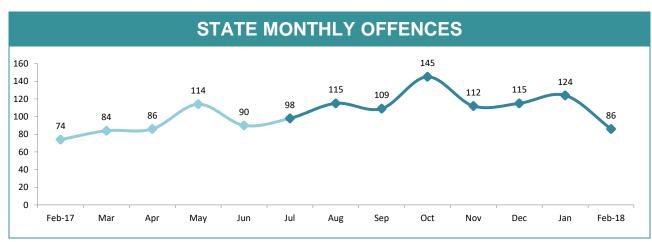

| DIVISIONS    |          |          |     |        |                                                |
|--------------|----------|----------|-----|--------|------------------------------------------------|
| DIVISION     | LAST YTD | THIS YTD | Cha | nge    | Annual<br>offences per<br>10,000<br>population |
| HOBART       | 68       | 91       | 23  | 33.8%  | 25:10,000                                      |
| GLENORCHY    | 104      | 137      | 33  | 31.7%  | 41:10,000                                      |
| KINGSTON     | 51       | 36       | -15 | -29.4% | 10:10,000                                      |
| SOUTH-EAST   | 94       | 112      | 18  | 19.1%  | 21:10,000                                      |
| BRIDGEWATER  | 62       | 88       | 26  | 41.9%  | 36:10,000                                      |
| LAUNCESTON   | 183      | 217      | 34  | 18.6%  | 46:10,000                                      |
| NORTH-EAST   | 17       | 25       | 8   | 47.1%  | 18:10,000                                      |
| DELORAINE    | 36       | 40       | 4   | 11.1%  | 11:10,000                                      |
| BURNIE       | 52       | 59       | 7   | 13.5%  | 21:10,000                                      |
| DEVONPORT    | 52       | 48       | -4  | -7.7%  | 16:10,000                                      |
| CENTRAL WEST | 38       | 51       | 13  | 34.2%  | 16:10,000                                      |