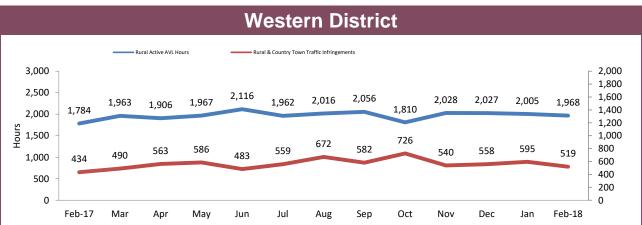

| DISTRICT | ANNUAL OFFENCES | OFFENCES<br>CLEARED | % CLEARED |
|----------|-----------------|---------------------|-----------|
| SOUTH    | 709             | 162                 | 22.8%     |
| NORTH    | 462             | 93                  | 20.1%     |
| WEST     | 256             | 129                 | 50.4%     |
| STATE    | 1,427           | 384                 | 26.9%     |