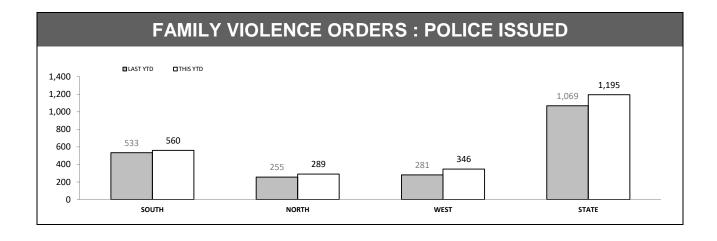

Source (all on page): Family Violence Management System

| FAMILY VIOLENCE REPEAT LOCATIONS (revisit in a 12 month period) (excludes other and argument categories) |  |
|----------------------------------------------------------------------------------------------------------|--|
|                                                                                                          |  |
|                                                                                                          |  |
| Under Review                                                                                             |  |
|                                                                                                          |  |
|                                                                                                          |  |

# FAMILY VIOLENCE REPEAT VICTIMS (Excludes other and argument categories) Under Review

| JUVENILES & WEAPONS (Excludes other and argument categories) |           |                           |          |          |  |  |
|--------------------------------------------------------------|-----------|---------------------------|----------|----------|--|--|
| DISTRICT                                                     | JUVENILES | ES PRESENT WEAPONS PRESEN |          |          |  |  |
| DISTRICT                                                     | LAST YTD  | THIS YTD                  | LAST YTD | THIS YTD |  |  |
| SOUTH                                                        | 594       | 647                       | 64       | 62       |  |  |
| NORTH                                                        | 325       | 319                       | 44       | 35       |  |  |
| WEST                                                         | 285       | 277                       | 29       | 28       |  |  |
| STATE                                                        | 1,204     | 1,243                     | 137      | 125      |  |  |