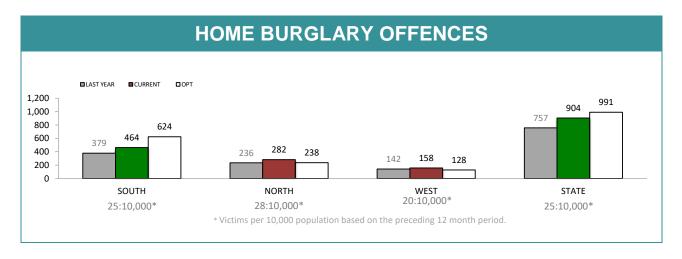

| DIVISIONS    |          |          |     |        |                                                |
|--------------|----------|----------|-----|--------|------------------------------------------------|
| DIVISION     | LAST YTD | THIS YTD | Cha | nge    | Annual<br>offences per<br>10,000<br>population |
| HOBART       | 68       | 91       | 23  | 33.8%  | 25:10,000                                      |
| GLENORCHY    | 104      | 137      | 33  | 31.7%  | 41:10,000                                      |
| KINGSTON     | 51       | 36       | -15 | -29.4% | 10:10,000                                      |
| SOUTH-EAST   | 94       | 112      | 18  | 19.1%  | 21:10,000                                      |
| BRIDGEWATER  | 62       | 88       | 26  | 41.9%  | 36:10,000                                      |
| LAUNCESTON   | 183      | 217      | 34  | 18.6%  | 46:10,000                                      |
| NORTH-EAST   | 17       | 25       | 8   | 47.1%  | 18:10,000                                      |
| DELORAINE    | 36       | 40       | 4   | 11.1%  | 11:10,000                                      |
| BURNIE       | 52       | 59       | 7   | 13.5%  | 21:10,000                                      |
| DEVONPORT    | 52       | 48       | -4  | -7.7%  | 16:10,000                                      |
| CENTRAL WEST | 38       | 51       | 13  | 34.2%  | 16:10,000                                      |