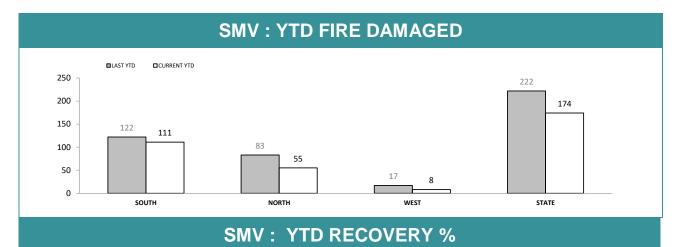

| VEHICLES<br>STOLEN | VEHICLES<br>RECOVERED | RECOVERY %                                                                                           |
|--------------------|-----------------------|------------------------------------------------------------------------------------------------------|
| 431                | 340                   | 78.9%                                                                                                |
| 228                | 185                   | 81.1%                                                                                                |
| 73                 | 46                    | 63.0%                                                                                                |
| 732                | 571                   | 78.0%                                                                                                |
|                    | \$TOLEN  431  228  73 | STOLEN         RECOVERED           431         340           228         185           73         46 |