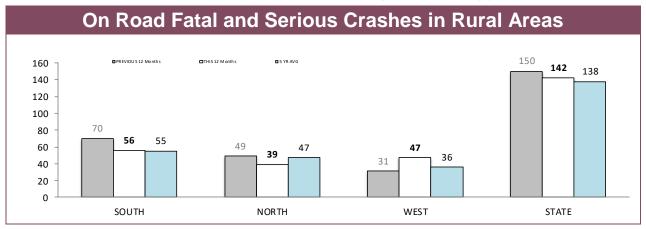

| 19                             | 16          | -3     |  |
| BURNIE       | 311            | 276         | -35    | 8                              | 11          | 3      |  |
| DEVONPORT    | 343            | 337         | -6     | 7                              | 17          | 10     |  |
| CENTRAL WEST | 190            | 196         | 6      | 12                             | 12          | 0      |  |
| STATE        | 4,484          | 4,430       | -54    | 166                            | 172         | 6      |  |

Sources: Crash Data Manager (Serious/Fatal crashes); Traffic Crash Reporting System (Total Crashes)

<sup>\*</sup>Note: Total crash figures run one month behind other year to date figures to account for crash report processing time

## **Rural Road Policing Strategy**









Rural locations are as defined in the Australian Statistical Geography Standard. Rural infringement data only available since the introduction of PINS. Rural Active AVL Hours only available from July 2014.

### **Marine Enforcement**



Source): Collation of this measure changed in 1st July 2016 from manual reporting by Districts to automated data extraction from Fine and Infringement Notice Database, Prosecution System and Information Bureau. Data reported prior to 1st July 2016 should not be compared to later data due to the change in collation method







Source (all other on page): self-reported monthly by districts

## **Rescue Services**

| HELICOPTER SERVICES                |          |             |        |  |  |  |  |
|------------------------------------|----------|---