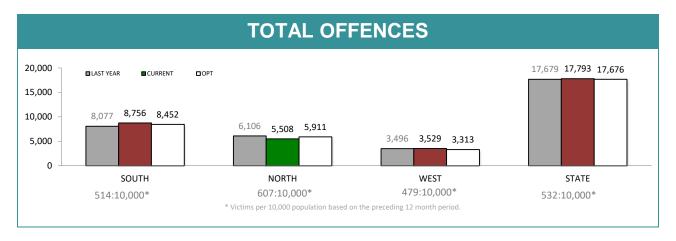

### **Crime**

|              | DIVISIONS |          |        |        |                                                |  |  |  |
|--------------|-----------|----------|--------|--------|------------------------------------------------|--|--|--|
| DIVISION     | LAST YTD  | THIS YTD | Change |        | Annual<br>offences per<br>10,000<br>population |  |  |  |
| HOBART       | 2,209     | 2,423    | 214    | 9.7%   | 718:10,000                                     |  |  |  |
| GLENORCHY    | 1,939     | 2,366    | 427    | 22.0%  | 773:10,000                                     |  |  |  |
| KINGSTON     | 691       | 652      | -39    | -5.6%  | 191:10,000                                     |  |  |  |
| SOUTH-EAST   | 2,038     | 1,849    | -189   | -9.3%  | 378:10,000                                     |  |  |  |
| BRIDGEWATER  | 1,200     | 1,466    | 266    | 22.2%  | 657:10,000                                     |  |  |  |
| LAUNCESTON   | 4,687     | 4,225    | -462   | -9.9%  | 1004:10,000                                    |  |  |  |
| NORTH-EAST   | 578       | 596      | 18     | 3.1%   | 428:10,000                                     |  |  |  |
| DELORAINE    | 841       | 687      | -154   | -18.3% | 197:10,000                                     |  |  |  |
| BURNIE       | 1,308     | 1,273    | -35    | -2.7%  | 482:10,000                                     |  |  |  |
| DEVONPORT    | 1,496     | 1,425    | -71    | -4.7%  | 524:10,000                                     |  |  |  |
| CENTRAL WEST | 692       | 831      | 139    | 20.1%  | 275:10,000                                     |  |  |  |

| ANNUAL CLEAR UP %                                   |                    |                     |             |  |  |  |
|-----------------------------------------------------|--------------------|---------------------|-------------|--|--|--|
| 100.0%                                              | AST YEAR □CURRENT  |                     |             |  |  |  |
| 80.0% -<br>60.0% -<br>47.8% 4<br>40.0% -<br>20.0% - | 9.3% 43.0% 46.3    | 58.8%               | 46.8% 50.3% |  |  |  |
| SOUT                                                | H NORTH            | WEST                | STATE       |  |  |  |
| DISTRICT                                            | ANNUAL<br>OFFENCES | OFFENCES<br>CLEARED | % CLEARED   |  |  |  |
| SOUTH                                               | 13,312             | 6,565               | 49.3%       |  |  |  |
| NORTH                                               | 8,739              | 4,048               | 46.3%       |  |  |  |
| WEST                                                | 5,448              | 3,206               | 58.8%       |  |  |  |
| STATE                                               | 27,499             | 13,819              | 50.3%       |  |  |  |