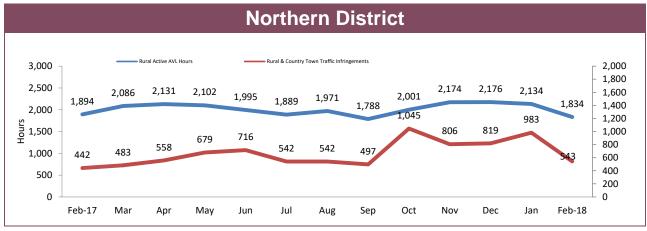

| DISTRICT | ANNUAL OFFENCES | OFFENCES<br>CLEARED | % CLEARED |
|----------|-----------------|---------------------|-----------|
| SOUTH    | 709             | 162                 | 22.8%     |
| NORTH    | 462             | 93                  | 20.1%     |
| WEST     | 256             | 129                 | 50.4%     |
| STATE    | 1,427           | 384                 | 26.9%     |