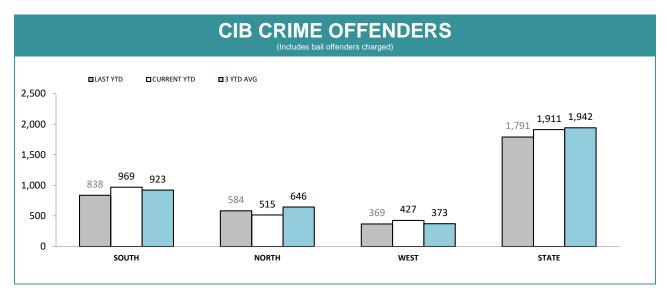

| CIB OFFICE PERFORMANCE |                 |             |                |             |                 |             |  |  |
|------------------------|-----------------|-------------|----------------|-------------|-----------------|-------------|--|--|
| STATION                | CRIME OFFENDERS |             | BAIL OFFENDERS |             | OTHER OFFENDERS |             |  |  |
| JIAIION                | LAST YTD        | CURRENT YTD | LAST YTD       | CURRENT YTD | LAST YTD        | CURRENT YTD |  |  |
| CIB HOBART             | 281             | 315         | 77             | 55          | 211             | 266         |  |  |
| CIB GLENORCHY          | 328             | 367         | 93             | 80          | 245             | 298         |  |  |
| CIB KINGSTON           | 67              | 77          | 8              | 20          | 60              | 61          |  |  |
| CIB NORTHERN           | 584             | 515         | 121            | 116         | 465             | 411         |  |  |
| CIB BURNIE             | 179             | 181         | 31             | 32          | 151             | 152         |  |  |
| CIB DEVONPORT          | 190             | 246         | 42             | 65          | 149             | 186         |  |  |
| CIB BELLERIVE          | 162             | 210         | 42             | 57          | 126             | 161         |  |  |
| STATE                  | 1,791           | 1,911       | 414            | 425         | 1,407           | 1,535       |  |  |