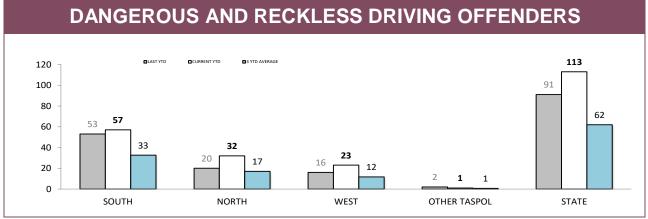

LE PATROL TOTAL                                              |    |     |     |     |       |  |  |  |
| SOUTH | 71                                                                                                                | 39 | 54  | 180 | 387 | 731   |  |  |  |
| NORTH | 39                                                                                                                | 13 | 28  | 68  | 176 | 324   |  |  |  |
| WEST  | 34                                                                                                                | 9  | 23  | 34  | 150 | 250   |  |  |  |
| STATE | 144                                                                                                               | 61 | 105 | 282 | 713 | 1,305 |  |  |  |

Source: Breath Analysis System



Source: Fine and Infringement Notice Database, Prosecution and Information Bureau



Source: Fine and Infringement Notice Database (unlicensed driving offence notices), Prosecutions System (restricted, suspended, disqualified & unlicensed charges)



Source: Fine and Infringement Notice Database, Prosecution and Information Bureau

**NORTH** 

WEST

OTHER TASPOL

<sup>\*</sup>Figures for Support Districts not currently shown



Source: Command and Control System



Source: Vehicle Clamping & Confiscation System

| VEHICLE CLAMPINGS/CONFISCATIONS BY MAIN OFFENCE |                               |             |              |              |              |             |  |  |
|-------------------------------------------------|-------------------------------|-------------|--------------|-----