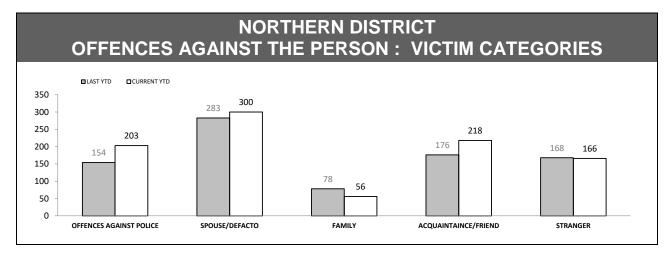

| OFFENCES AGAINST POLICE       |          |             |     |        |  |  |
|-------------------------------|----------|-------------|-----|--------|--|--|
| OFFENCE                       | LAST YTD | CURRENT YTD | СНА | NGE    |  |  |
| ASSAULT                       | 147      | 183         | 36  | 24.5%  |  |  |
| RESIST                        | 197      | 253         | 56  | 28.4%  |  |  |
| OBSTRUCT                      | 60       | 62          | 2   | 3.3%   |  |  |
| THREATEN/ABUSE/<br>INTIMIDATE | 258      | 303         | 45  | 17.4%  |  |  |
| CRIMINAL CODE<br>OFFENCE      | 7        | 14          | 7   | 100.0% |  |  |