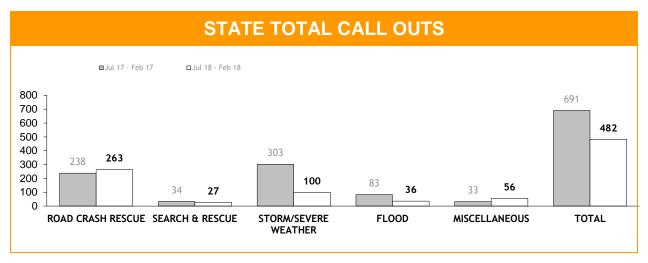

|                 |                 |  |  |
|------------------------------------------------|-----------------|-----------------|--|--|
|                                                | Jul 17 - Feb 17 | Jul 18 - Feb 18 |  |  |
| TRAINING COURSES CONDUCTED                     | 67              | 74              |  |  |
| NUMBER OF VOLUNTEERS ATTENDING                 | 488             | 736             |  |  |
| REFRESHER COURSES CONDUCTED                    | 61              | 36              |  |  |
| NUMBER OF VOLUNTEERS ATTENDING                 | 455             | 271             |  |  |
| COMPETENCY OR OTHER COURSE CERTIFICATES ISSUED | 458             | 249             |  |  |
| TOTAL VOLUNTEER TRAINING HOURS                 | 15,740          | 16,615          |  |  |



|            | CALL OUTS : CATEGORIES |                 |                 |                   |                 |                 |  |  |
|------------|------------------------|-----------------|-----------------|-------------------|-----------------|-----------------|--|--|
| DECION     | ROAD CRAS              | SH RESCUE       | SEARCH AN       | SEARCH AND RESCUE |                 | E WEATHER       |  |  |
| REGION     | Jul 17 - Feb 17        | Jul 18 - Feb 18 | Jul 17 - Feb 17 | Jul 18 - Feb 18   | Jul 17 - Feb 17 | Jul 18 - Feb 18 |  |  |
| SOUTH      | 87                     | 78              | 5               | 12                | 176             | 36              |  |  |
| NORTH      | 68                     | 124             | 9               | 10                | 57