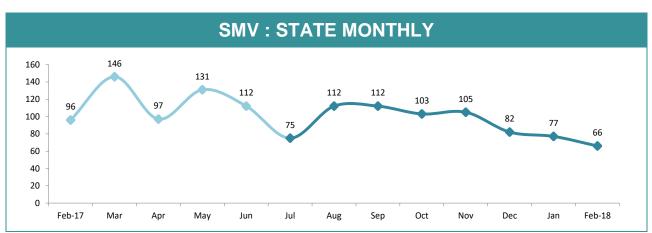

| POLIC    | POLICE AVERAGE DISTRICT RESPONSE TIMES: MINUTES*  (response time = from time of first reporting to police until arrival of police) |                 |                                                |        |              |                    |  |
|----------|------------------------------------------------------------------------------------------------------------------------------------|-----------------|------------------------------------------------|--------|--------------|--------------------|--|
| DISTRICT | URBAN HIGH PRI                                                                                                                     | ORITY INCIDENTS | ICIDENTS RURAL HIGH PRIORITY INCIDENTS ALL LOW |        | ALL LOW PRIO | PRIORITY INCIDENTS |  |
| 2.0      | Feb-17                                                                                                                             | Feb-18          | Feb-17                                         | Feb-18 | Feb-17       | Feb-18             |  |
| SOUTH    | 12                                                                                                                                 | 14              | 28                                             | 24     | 28           | 25                 |  |
| NORTH    | 16                                                                                                                                 | 31              | 33                                             | 24     | 44           | 36                 |  |
| WEST     | 16                                                                                                                                 | 27              | 33                                             | 18     | 33           | 27                 |  |
| STATE    | 14                                                                                                                                 | 22              | 30                                             | 22     | 33           | 28                 |  |