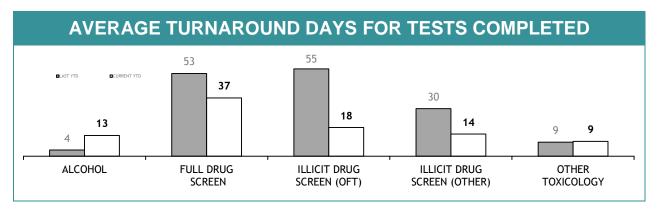

Source (all on page): Collation of this measure changed in 1st July 2016 from manual reporting by Districts to automated data extraction from Information Data Management System. Data reported prior to 1st July 2016 should not be compared to later data due to the change in collation method

| CIB OFFICE PERFORMANCE |                 |             |                |             |                 |             |  |  |
|------------------------|-----------------|-------------|----------------|-------------|-----------------|-------------|--|--|
| STATION                | CRIME OFFENDERS |             | BAIL OFFENDERS |             | OTHER OFFENDERS |             |  |  |
| JIAIION                | LAST YTD        | CURRENT YTD | LAST YTD       | CURRENT YTD | LAST YTD        | CURRENT YTD |  |  |
| CIB HOBART             | 281             | 315         | 77             | 55          | 211             | 266         |  |  |
| CIB GLENORCHY          | 328             | 367         | 93             | 80          | 245             | 298         |  |  |
| CIB KINGSTON           | 67              | 77          | 8              | 20          | 60              | 61          |  |  |
| CIB NORTHERN           | 584             | 515         | 121            | 116         | 465             | 411         |  |  |
| CIB BURNIE             | 179             | 181         | 31             | 32          | 151             | 152         |  |  |
| CIB DEVONPORT          | 190             | 246         | 42             | 65          | 149             | 186         |  |  |
| CIB BELLERIVE          | 162             | 210         | 42             | 57          | 126             | 161         |  |  |
| STATE                  | 1,791           | 1,911       | 414            | 425         | 1,407           | 1,535       |  |  |