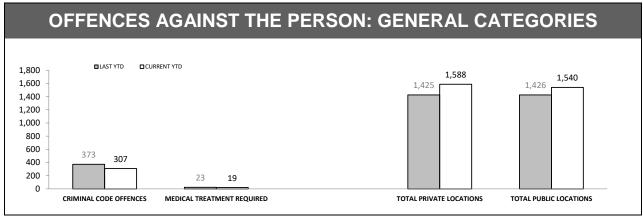

| OFFENCES AGAINST POLICE       |          |             |     |        |  |  |
|-------------------------------|----------|-------------|-----|--------|--|--|
| OFFENCE                       | LAST YTD | CURRENT YTD | СНА | NGE    |  |  |
| ASSAULT                       | 147      | 183         | 36  | 24.5%  |  |  |
| RESIST                        | 197      | 253         | 56  | 28.4%  |  |  |
| OBSTRUCT                      | 60       | 62          | 2   | 3.3%   |  |  |
| THREATEN/ABUSE/<br>INTIMIDATE | 258      | 303         | 45  | 17.4%  |  |  |
| CRIMINAL CODE<br>OFFENCE      | 7        | 14          | 7   | 100.0% |  |  |

| LOCATIONS        |                                     |       |    |        |  |  |  |
|------------------|-------------------------------------|-------|----|--------|--|--|--|
| OFFENCE          | OFFENCE LAST YTD CURRENT YTD CHANGE |       |    |        |  |  |  |
| DWELLING/HOUSE   | 1,186                               | 1,281 | 95 | 8.0%   |  |  |  |
| LICENSED PREMISE | 114                                 | 143   | 29 | 25.4%  |  |  |  |
| SCHOOL           | 45                                  | 38    | -7 | -15.6% |  |  |  |
| PARK             | 31                                  | 27    | -4 | -12.9% |  |  |  |
| CAR PARK         | 85                                  | 77    | -8 | -9.4%  |  |  |  |
| SPORTS GROUND    | 13                                  | 9     | -4 | -30.8% |  |  |  |