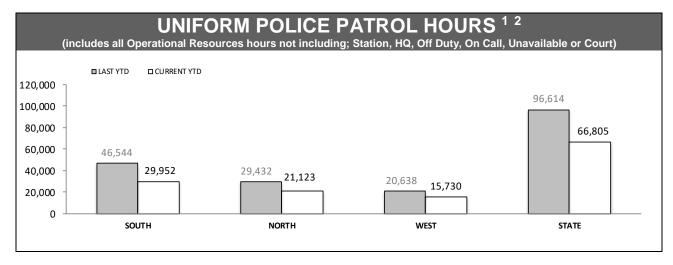

Source: Offence Reporting System

Source: FIND, Prosecution, IB

|          | RDS INCIDENTS RECORDED* |                  |             |                                                                 |          |        |  |  |
|----------|-------------------------|------------------|-------------|-----------------------------------------------------------------|----------|--------|--|--|
| DISTRICT | TOTAL RADIO             | DISPATCH INCIDEN | TS RECORDED | OPERATIONAL RADIO DISPATCH INCIDENTS (Excludes cancelled tasks) |          |        |  |  |
| DISTRICT | LAST YTD                | THIS YTD         | CHANGE      | LAST YTD                                                        | THIS YTD | CHANGE |  |  |
| SOUTH    | 40,556                  | 40,868           | 312         | 34,056                                                          | 33,590   | -466   |  |  |
| NORTH    | 20,041                  | 19,487           | -554        | 17,141                                                          | 15,813   | -1,328 |  |  |
| WEST     | 15,122                  | 15,656           | 534         | 12,806                                                          | 12,782   | -24    |  |  |
| STATE    | 75,719                  | 76,011           | 292         | 64,003                                                          | 62,185   | -1,818 |  |  |

Source (all on page): Command And Control System, Emergency Management Computer Aided Dispatch

<sup>\*</sup> Changed 3 October 2017 to include data from the Emergency Management Computer Aided Dispatch System