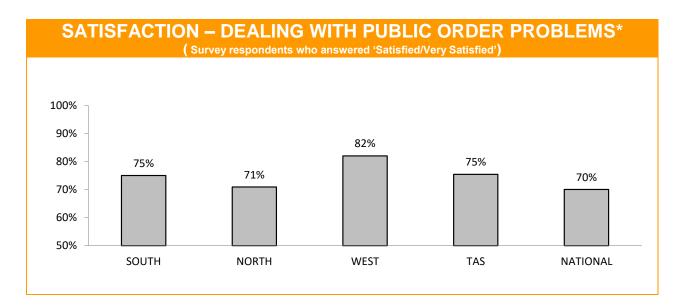

## **Policing - Public Satisfaction**

\*The question "How safe do you feel at home during the daytime" has been removed from the SRC survey.

| STATEMENTS ABOUT POLICE (Survey respondents who agreed/strongly agreed with the statement.) |     |     |     |     |     |  |  |
|---------------------------------------------------------------------------------------------|-----|-----|-----|-----|-----|--|--|
| SOUTH NORTH WEST TASMANIAN NATIONAL AVERAGE AVERAGE                                         |     |     |     |     |     |  |  |
| I THINK POLICE PERFORM THEIR JOB<br>PROFESSIONALLY                                          | 91% | 93% | 89% | 91% | 88% |  |  |
| POLICE TREAT PEOPLE FAIRLY AND EQUALLY                                                      | 83% | 86% | 87% | 85% | 76% |  |  |
| MOST POLICE ARE HONEST                                                                      | 75% | 85% | 81% | 79% | 77% |  |  |
| I DO HAVE CONFIDENCE IN THE POLICE                                                          | 86% | 94% | 90% | 89% | 85% |  |  |

<sup>\*</sup> Examples of public order problems given were: vandalism, gangs, drunken & disorderly behaviour.

Source: supplied quarterly by Social Research Centre.

Period: 12 months between October 2016 and September 2017.

No respondents were associated with Police.

Error margins on National, State and District figures are 0.5%, 2% and 4%, respectively.