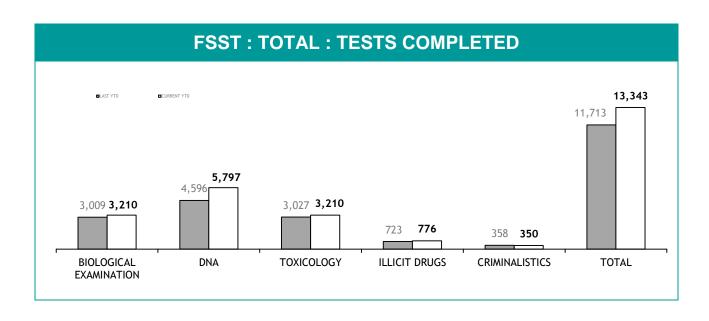

ESS : MALE   | 0              |
| PERSONNEL SUCCESSFULLY COMPLETING PROMOTION PROCESS : FEMALE | 0              |

| PROMOTION: SERGEANTS                                         |                |
|--------------------------------------------------------------|----------------|
|                                                              | THIS JUL - FEB |
| ELIGIBLE % SITTING PROMOTION EXAMINATIONS                    | 0%             |
| PERSONNEL SITTING PROMOTION EXAMINATIONS                     | 0              |
| PERSONNEL SUCCESSFULLY COMPLETING EXAMINATIONS               | 0              |
| PERSONNEL SUCCESSFULLY COMPLETING PROMOTION PROCESS : MALE   | 0              |
| PERSONNEL SUCCESSFULLY COMPLETING PROMOTION PROCESS : FEMALE | 0              |

# **LSS**4

# APPENDIX D











| EXAMINATION REQUESTS NOT COMPLETE |                                                        |                                                       |                                       |  |
|-----------------------------------|--------------------------------------------------------|-------------------------------------------------------|---------------------------------------|--|
|                                   | CURRENT REQUESTS (RECEIVED WITHIN THE LAST TWO MONTHS) | OLDER REQUESTS<br>(RECEIVED MORE THAN TWO MONTHS AGO) | AVERAGE DAYS ON HAND (OLDER REQUESTS) |  |
| SERIOUS CRIME                     | 304                                                    | 238                                                   | 148                                   |  |
| PROPERTY CRIME