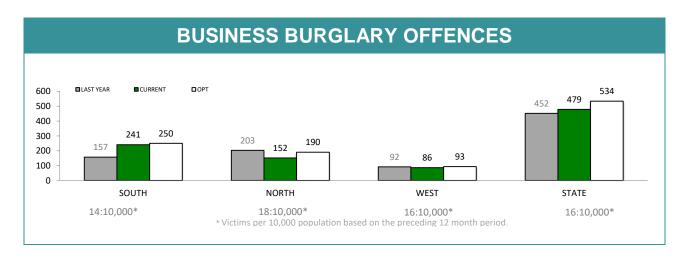

| ANNUAL CLEAR UP % |                     |                     |             |  |  |
|-------------------|---------------------|---------------------|-------------|--|--|
| 100.0% ¬          | LAST YEAR ■ CURRENT |                     | OPT=34%     |  |  |
| 80.0% -           |                     |                     |             |  |  |
| 60.0% -           |                     | 48.8%               |             |  |  |
| 40.0% - 37.4%     | 33.8% 35.           | 7% 39.8%            | 36.6% 39.8% |  |  |
| 20.0% -           |                     |                     |             |  |  |
| 0.0% SOUT         | TH NORTH            | WEST                | STATE       |  |  |
| DISTRICT          | ANNUAL<br>OFFENCES  | OFFENCES<br>CLEARED | % CLEARED   |  |  |
| SOUTH             | 10,590              | 4,124               | 38.9%       |  |  |
| NORTH             | 7,002               | 2,500               | 35.7%       |  |  |
| WEST              | 4,191               | 2,044               | 48.8%       |  |  |
| STATE             | 21,783              | 8,668               | 39.8%       |  |  |