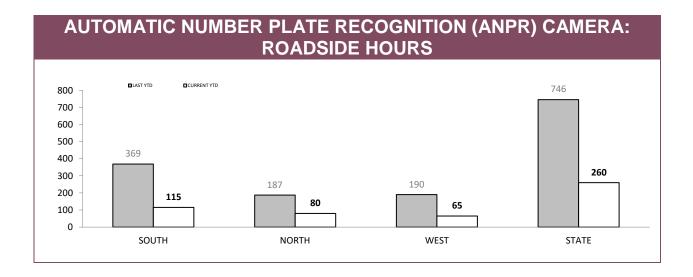

ED CAMERA INFRINGEMENT NOTICES |          |             |  |  |  |  |  |  |
|------|-----------------------------------|----------|-------------|--|--|--|--|--|--|
|      |                                   |          |             |  |  |  |  |  |  |
| N    | OTICES ISSUED                     | LAST YTD | CURRENT YTD |  |  |  |  |  |  |
|      | TOTAL                             | 9,853    | 8,192       |  |  |  |  |  |  |
|      | I                                 | l        |             |  |  |  |  |  |  |

Source: Fine and Infringement Notice Database.

**Note:** Includes infringements that are awaiting return of a Notice of Demand. Due to the time required to download sessions, adjudicate images and process infringements data on this page may not be complete at time of publication.





| ANPR USAGE: % OF OFFENCES WHERE ANPR DETECTIONS USED |           |                                 |                            |      |                       |             |  |  |
|------------------------------------------------------|-----------|---------------------------------|----------------------------|------|-----------------------|-------------|--|--|
|                                                      | DISQUALIF | FIED DRIVERS UNLICENSED PERSONS |                            |      | UNREGISTERED VEHICLES |             |  |  |
|                                                      | LAST YTD  | CURRENT YTD                     | T YTD LAST YTD CURRENT YTD |      | LAST YTD              | CURRENT YTD |  |  |
| SOUTH                                                | 3.2%