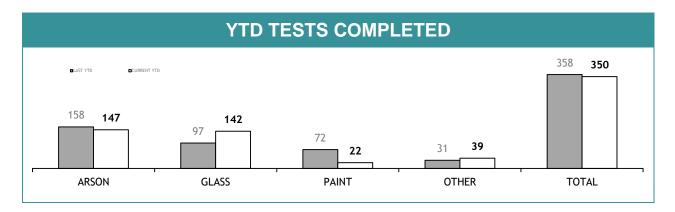

-----------------|----|---|----|--|--|--|
| CURRENT REQUESTS (RECEIVED WITHIN THE LAST TWO MONTHS)  OLDER REQUESTS (RECEIVED MORE THAN TWO MONTHS AGO) (OLDER REQUESTS) |    |   |    |  |  |  |
| CANNABIS IDENTIFICATION                                                                                                     | 19 | 0 | 0  |  |  |  |
| OTHER DRUG IDENTIFICATION                                                                                                   | 41 | 0 | 0  |  |  |  |
| DRUG PURITY                                                                                                                 | 0  | 8 | 78 |  |  |  |
| TOTAL                                                                                                                       | 60 | 8 | -  |  |  |  |







| TEST REQUESTS NOT COMPLETE                                                                                                    |    |   |   |  |  |  |
|-------------------------------------------------------------------------------------------------------------------------------|----|---|---|--|--|--|
| CURRENT REQUESTS  (RECEIVED WITHIN THE LAST TWO MONTHS)  OLDER REQUESTS (RECEIVED MORE THAN TWO MONTHS AGO)  (OLDER REQUESTS) |    |   |   |  |  |  |
| ARSON                                                                                                                         | 5  | 0 | 0 |  |  |  |
| GLASS                                                                                                                         | 22 | 0 | 0 |  |  |  |
| PAINT