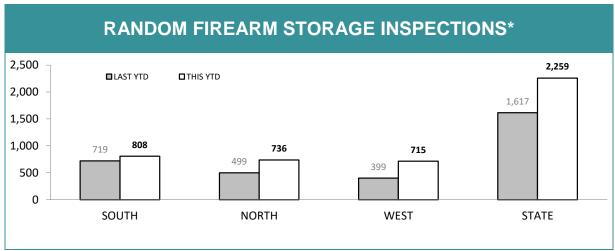

|             |    |      |  |
|-------------------------------------------------------------------------------------------|------------------|-------------|----|------|--|
|                                                                                           | LAST YTD CURRENT |             |    |      |  |
| CRIMESTOPPER REPORTS                                                                      | 1,               | 1,755 2,036 |    | 036  |  |
| CS REPORTS WITH POSITIVE RESULT                                                           | 58 3.3%          |             | 51 | 2.5% |  |
| CS REPORTS RELATING TO BUSHWATCH                                                          | 0 0              |             |    | 0    |  |

Source (all on page): self-reported monthly by district



\*Note: data includes finalised inspections only. Source: Firearms and Weapons Database



\*Note: data includes finalised inspections only. Source: Firearms and Weapons Database

| FIREARMS SERVICES*                                    |          |             |  |
|-------------------------------------------------------|----------|-------------|--|
|                                                       | LAST YTD | CURRENT YTD |  |
| NUMBER OF FIREARMS LICENCE HOLDERS                    | 37,428   | 36,607      |  |
| NUMBER OF LICENCE HOLDERS FAILING TO RENEW            | 668      | 4,956       |  |
| TOTAL UNLICENSED PERSONS WITH ACTIVE FIREARMS         | 173      | 333         |  |
| NUMBER OF PROHIBITION ORDERS ISSUED (CURRENT MONTH)   | 0        | 1           |  |
| NUMBER OF PROH