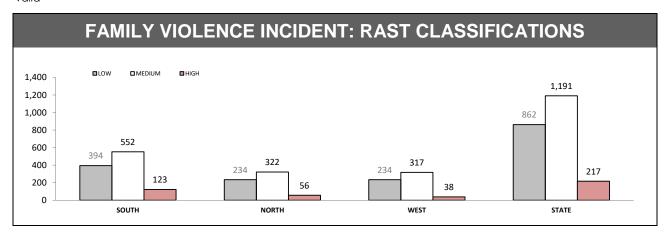

Source (all on page): Family Violence Management System

| FAMILY VIOLENCE REPEAT LOCATIONS (revisit in a 12 month period) (excludes other and argument categories) |  |
|----------------------------------------------------------------------------------------------------------|--|
|                                                                                                          |  |
|                                                                                                          |  |
| Under Review                                                                                             |  |
|                                                                                                          |  |
|                                                                                                          |  |

# FAMILY VIOLENCE REPEAT VICTIMS (Excludes other and argument categories) Under Review

| JUVENILES & WEAPONS (Excludes other and argument categories) |           |                           |          |          |  |  |
|--------------------------------------------------------------|-----------|---------------------------|----------|----------|--|--|
| DISTRICT                                                     | JUVENILES | ES PRESENT WEAPONS PRESEN |          |          |  |  |
| DISTRICT                                                     | LAST YTD  | THIS YTD                  | LAST YTD | THIS YTD |  |  |
| SOUTH                                                        | 594       | 647                       | 64       | 62       |  |  |
| NORTH                                                        | 325       | 319                       | 44       | 35       |  |  |
| WEST                                                         | 285       | 277                       | 29       | 28       |  |  |
| STATE                                                        | 1,204     | 1,243                     | 137      | 125      |  |  |