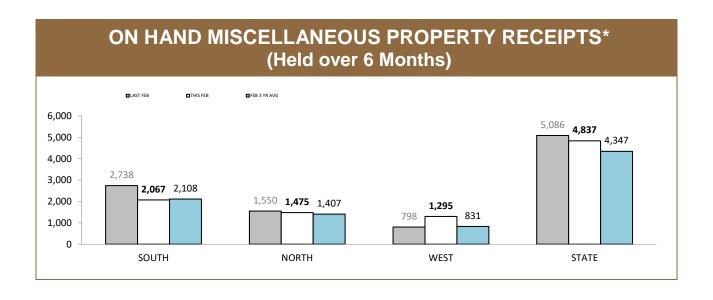

| 6      |  |  |  |  |
| FLIGHT CREW TRAINING HOURS         | 84       | 80          | -4     |  |  |  |  |
| OTHER TRAINING HOURS               | 10       | 10          | 0      |  |  |  |  |
| TOTAL TRAINING HOURS               | 94       | 90          | -4     |  |  |  |  |
| TOTAL HOURS                        | 494      | 496         | 2      |  |  |  |  |
| AMSA ACTIVATED SEARCH CREW HOURS   | 8        | 5           | -3     |  |  |  |  |
| AMSA ACTIVATED OVERTIME PAID HOURS | 18       | 7           | -11    |  |  |  |  |

- Flight Crew Training (Police and Paramedics) only.
  Other Training: SOG/Bombs/Hosneg/Search & Rescue
  Police operations include all missions (other than Search & Rescue) coordinated by Taspol.

Source: supplied monthly by Corporate Services



## General



| DISTRICT MISCELLANEOUS PROPERTY CATEGORIES |                                              |                                                                                                                                                                                                                                  |                                                                                                                                                                                                                                                                                                                                              |  |  |  |
|--------------------------------------------|----------------------------------------------|----------------------------------------