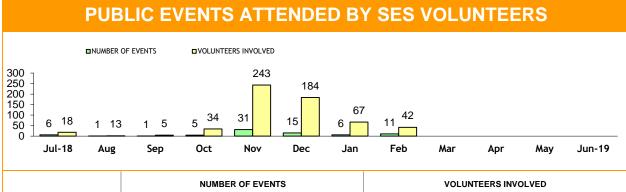

| 1,221           | 725             |
|            | FLC             | OOD             | MISCELLANEOUS   |                   | TOTAL CALL OUTS |                 |
| REGION     | Jul 17 - Feb 17 | Jul 18 - Feb 18 | Jul 17 - Feb 17 | Jul 18 - Feb 18   | Jul 17 - Feb 17 | Jul 18 - Feb 18 |
| SOUTH      | 342             | 245             | 59              | 43                | 1,552           | 1,454           |
| NORTH      | 84              | 41              | 40              | 1,856             | 1,103           | 3,157           |
| NORTH-WEST | 298             | 0               | 140             | 158               | 1,609           | 1,026           |
| STATE      | 724             | 286             | 239             | 2,057             | 4,264           | 5,637           |



| REGION     | NUMBER          | OF EVENTS       | VOLUNTEERS INVOLVED |                 |  |
|------------|-----------------|-----------------|---------------------|-----------------|--|
| REGION     | Jul 17 - Feb 17 | Jul 18 - Feb 18 | Jul 17 - Feb 17     | Jul 18 - Feb 18 |  |
| SOUTH      | 30              | 20              | 219                 | 279             |  |
| NORTH      | 8               | 8               | 47                  | 53              |  |
| NORTH-WEST | 49              | 48              | 246                 | 263             |  |
| STATE      | 87              | 76              | 512                 | 595             |  |

|            | COMMUNITY AWARENESS                              |                 |                                                 |