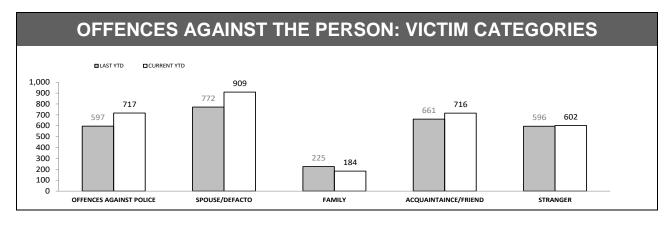

| OFFENCES AGAINST POLICE       |          |             |     |        |  |  |
|-------------------------------|----------|-------------|-----|--------|--|--|
| OFFENCE                       | LAST YTD | CURRENT YTD | СНА | NGE    |  |  |
| ASSAULT                       | 147      | 183         | 36  | 24.5%  |  |  |
| RESIST                        | 197      | 253         | 56  | 28.4%  |  |  |
| OBSTRUCT                      | 60       | 62          | 2   | 3.3%   |  |  |
| THREATEN/ABUSE/<br>INTIMIDATE | 258      | 303         | 45  | 17.4%  |  |  |
| CRIMINAL CODE<br>OFFENCE      | 7        | 14          | 7   | 100.0% |  |  |

| LOCATIONS        |                                     |       |    |        |  |  |  |
|------------------|-------------------------------------|-------|----|--------|--|--|--|
| OFFENCE          | OFFENCE LAST YTD CURRENT YTD CHANGE |       |    |        |  |  |  |
| DWELLING/HOUSE   | 1,186                               | 1,281 | 95 | 8.0%   |  |  |  |
| LICENSED PREMISE | 114                                 | 143   | 29 | 25.4%  |  |  |  |
| SCHOOL           | 45                                  | 38    | -7 | -15.6% |  |  |  |
| PARK             | 31                                  | 27    | -4 | -12.9% |  |  |  |
| CAR PARK         | 85                                  | 77    | -8 | -9.4%  |  |  |  |
| SPORTS GROUND    | 13                                  | 9     | -4 | -30.8% |  |  |  |