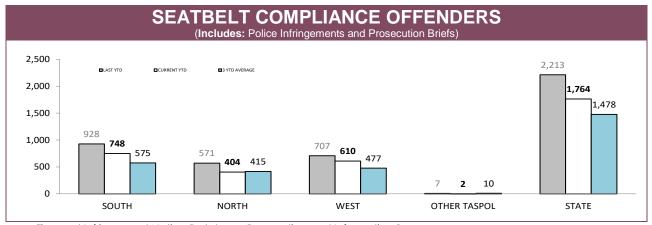

NS     | VEHICLES | HOURS | OPERATIONS | VEHICLES   | HOURS | OPERATIONS | VEHICLES     | HOURS |  |
| SOUTH    | 104            | 20,530   | 207   | 113        | 24,145     | 188   | 99         | 21,455       | 145   |  |
| NORTH    | 31             | 6,247    | 40    | 119        | 22,028     | 147   | 70         | 14,467       | 97    |  |
| WEST     | 49             | 4,570    | 64    | 134        | 11,937     | 140   | 49         | 4,965        | 55    |  |
| STATE    | 184            | 31,347   | 311   | 366        | 58,110     | 475   | 218        | 40,887       | 297   |  |

Source (all on page): DTO database







Source: Fine and Infringement Notice Database, Prosecution and Information Bureau



Source: Fine and Infringement Notice Database, Prosecution and Information Bureau



Source: Fine and Infringement Notice Database, Prosecution and Information Bureau



Source: Fine and Infringement Notice Database, Prosecution and Information Bureau







|          | ALCOHOL AND DRUG TESTS BY AREA |             |                   |                     |              |              |  |  |  |
|----------|--------------------------------|-------------|-------------------|---------------------|--------------|--------------|--|--|--|
| DISTRICT | RANDOM BREATH TES              |             | RANDOM BREATH TES | TS: GENERAL PATROLS | ORAL FLUID T | ESTS (DRUGS) |  |  |  |
| DISTRICT | LAST YTD                       | CURRENT YTD | LAST YTD          | CURRENT YTD         | LAST YTD     | CURRENT YTD  |  |  |  |
| SOUTH    | 59,817                         | 65,697      |