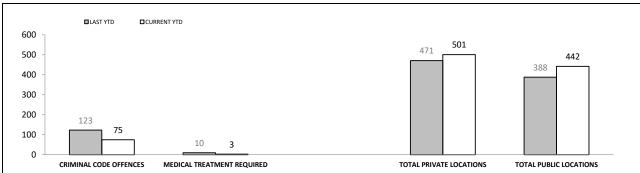

| OFFENCES AGAINST POLICE       |          |             |     |        |  |  |
|-------------------------------|----------|-------------|-----|--------|--|--|
| OFFENCE                       | LAST YTD | CURRENT YTD | СНА | NGE    |  |  |
| ASSAULT                       | 147      | 183         | 36  | 24.5%  |  |  |
| RESIST                        | 197      | 253         | 56  | 28.4%  |  |  |
| OBSTRUCT                      | 60       | 62          | 2   | 3.3%   |  |  |
| THREATEN/ABUSE/<br>INTIMIDATE | 258      | 303         | 45  | 17.4%  |  |  |
| CRIMINAL CODE<br>OFFENCE      | 7        | 14          | 7   | 100.0% |  |  |

| LOCATIONS        |                                     |       |    |        |  |  |  |
|------------------|-------------------------------------|-------|----|--------|--|--|--|
| OFFENCE          | OFFENCE LAST YTD CURRENT YTD CHANGE |       |    |        |  |  |  |
| DWELLING/HOUSE   | 1,186                               | 1,281 | 95 | 8.0%   |  |  |  |
| LICENSED PREMISE | 114                                 | 143   | 29 | 25.4%  |  |  |  |
| SCHOOL           | 45                                  | 38    | -7 | -15.6% |  |  |  |
| PARK             | 31                                  | 27    | -4 | -12.9% |  |  |  |
| CAR PARK         | 85                                  | 77    | -8 | -9.4%  |  |  |  |
| SPORTS GROUND    | 13                                  | 9     | -4 | -30.8% |  |  |  |