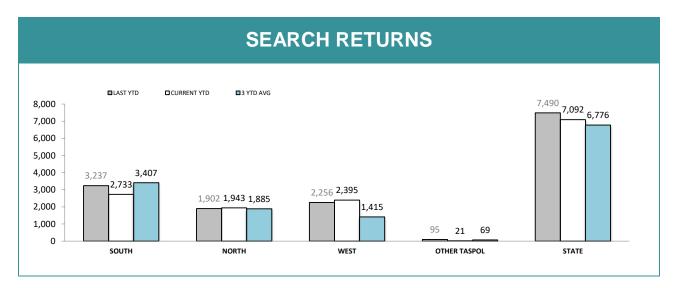

| RPOS*: SPECIAL ACTIVITIES          |       |       |      |       |  |  |
|------------------------------------|-------|-------|------|-------|--|--|
|                                    | SOUTH | NORTH | WEST | STATE |  |  |
| Arrest - Crime (excludes assaults) | 102   | 116   | 23   | 241   |  |  |
| Arrests - Other                    | 425   | 155   | 55   | 635   |  |  |
| Summons/YJAR (excludes assaults)   | 126   | 45    | 12   | 183   |  |  |
| Drug Offender - Diversion          | 33    | 8     | 1    | 42    |  |  |
| Drug Offender - Prosecutions       | 40    | 22    | 14   | 76    |  |  |
| Information Reports Submitted      | 437   | 432   | 275  | 1,144 |  |  |
| Search Returns Submitted           | 177   | 267   | 49   | 493   |  |  |
| Bail Curfew Checks Conducted       | 90    | 241   | 18   | 349   |  |  |
| Family Violence Incidents Attended | 89    | 85    | 34   | 208   |  |  |
| Family Violence Reports Submitted  | 13    | 12    | 3    | 28    |  |  |