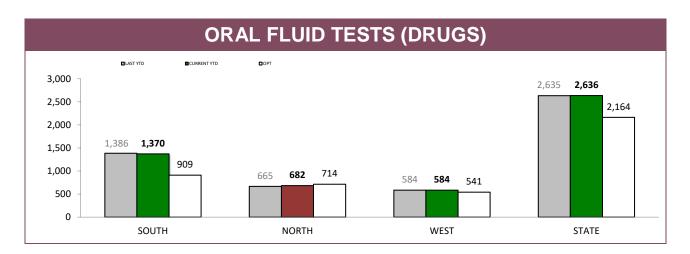

| 188   | 99         | 21,455       | 145   |  |
| NORTH    | 31             | 6,247    | 40    | 119        | 22,028     | 147   | 70         | 14,467       | 97    |  |
| WEST     | 49             | 4,570    | 64    | 134        | 11,937     | 140   | 49         | 4,965        | 55    |  |
| STATE    | 184            | 31,347   | 311   | 366        | 58,110     | 475   | 218        | 40,887       | 297   |  |

Source (all on page): DTO database







Source: Fine and Infringement Notice Database, Prosecution and Information Bureau



Source: Fine and Infringement Notice Database, Prosecution and Information Bureau



Source: Fine and Infringement Notice Database, Prosecution and Information Bureau



Source: Fine and Infringement Notice Database, Prosecution and Information Bureau







|          | ALCOHOL AND DRUG TESTS BY AREA |             |                   |                     |              |              |  |  |  |
|----------|--------------------------------|-------------|-------------------|---------------------|--------------|--------------|--|--|--|
| DISTRICT | RANDOM BREATH TES              |             | RANDOM BREATH TES | TS: GENERAL PATROLS | ORAL FLUID T | ESTS (DRUGS) |  |  |  |
| DISTRICT | LAST YTD                       | CURRENT YTD | LAST YTD          | CURRENT YTD         | LAST YTD     | CURRENT YTD  |  |  |  |
| SOUTH    | 59,817                         | 65,697      | 158,226           | 114,807             | 1,386        | 1,370        |  |  |  |
| NORTH    | 38,225                         | 40,297      | 47,801            | 44,124