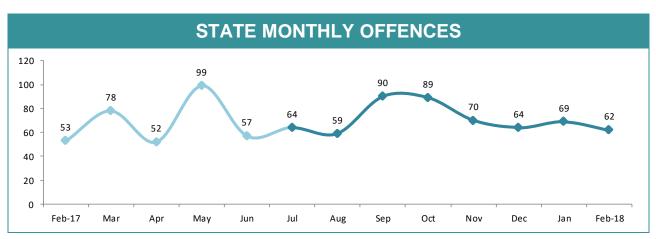

| POLIC    | POLICE AVERAGE DISTRICT RESPONSE TIMES: MINUTES*  (response time = from time of first reporting to police until arrival of police) |                 |                                                |        |              |                    |  |
|----------|------------------------------------------------------------------------------------------------------------------------------------|-----------------|------------------------------------------------|--------|--------------|--------------------|--|
| DISTRICT | URBAN HIGH PRI                                                                                                                     | ORITY INCIDENTS | ICIDENTS RURAL HIGH PRIORITY INCIDENTS ALL LOW |        | ALL LOW PRIO | PRIORITY INCIDENTS |  |
| 2.0      | Feb-17                                                                                                                             | Feb-18          | Feb-17                                         | Feb-18 | Feb-17       | Feb-18             |  |
| SOUTH    | 12                                                                                                                                 | 14              | 28                                             | 24     | 28           | 25                 |  |
| NORTH    | 16                                                                                                                                 | 31              | 33                                             | 24     | 44           | 36                 |  |
| WEST     | 16                                                                                                                                 | 27              | 33                                             | 18     | 33           | 27                 |  |
| STATE    | 14                                                                                                                                 | 22              | 30                                             | 22     | 33           | 28                 |  |