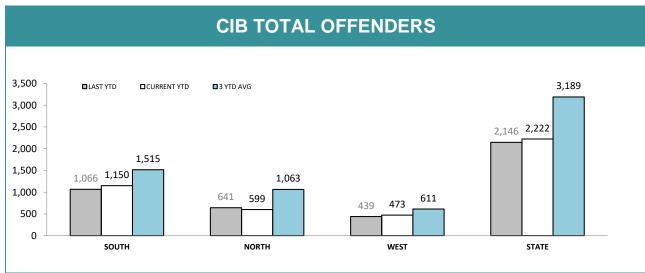

| 501                    | 58.7%                |  |  |  |  |







Source (all on page): Collation of this measure changed in 1st July 2016 from manual reporting by Districts to automated data extraction from Information Data Management System. Data reported prior to 1st July 2016 should not be compared to later data due to the change in collation method





| CIB OFFICE PERFORMANCE |                 |             |                |             |                 |             |  |  |
|------------------------|-----------------|-------------|----------------|-------------|-----------------|-------------|--|--|
| STATION                | CRIME OFFENDERS |             | BAIL OFFENDERS |             | OTHER OFFENDERS |             |  |  |
| JIAIION                | LAST YTD        | CURRENT YTD | LAST YTD       | CURRENT YTD | LAST YTD        | CURRENT YTD |  |  |
| CIB HOBART             | 281             | 315         | 77             | 55          | 211             | 266         |  |  |
| CIB GLENORCHY          | 328             | 367         | 93             | 80          | 245             | 298         |  |  |
| CIB KINGSTON           | 67