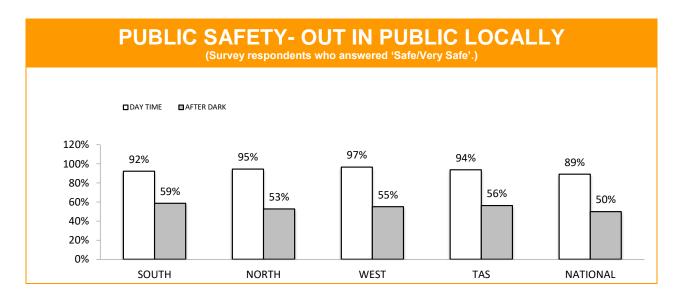

## **Policing - Public Satisfaction**

\*The question "How safe do you feel at home during the daytime" has been removed from the SRC survey.

| STATEMENTS ABOUT POLICE (Survey respondents who agreed/strongly agreed with the statement.) |     |     |     |     |     |  |  |
|---------------------------------------------------------------------------------------------|-----|-----|-----|-----|-----|--|--|
| SOUTH NORTH WEST TASMANIAN NATIONAL AVERAGE AVERAGE                                         |     |     |     |     |     |  |  |
| I THINK POLICE PERFORM THEIR JOB<br>PROFESSIONALLY                                          | 91% | 93% | 89% | 91% | 88% |  |  |
| POLICE TREAT PEOPLE FAIRLY AND EQUALLY                                                      | 83% | 86% | 87% | 85% | 76% |  |  |
| MOST POLICE ARE HONEST                                                                      | 75% | 85% | 81% | 79% | 77% |  |  |
| I DO HAVE CONFIDENCE IN THE POLICE                                                          | 86% | 94% | 90% | 89% | 85% |  |  |

<sup>\*</sup> Examples of public order problems given were: vandalism, gangs, drunken & disorderly behaviour.

Source: supplied quarterly by Social Research Centre.

Period: 12 months between October 2016 and September 2017.

No respondents were associated with Police.

Error margins on National, State and District figures are 0.5%, 2% and 4%, respectively.