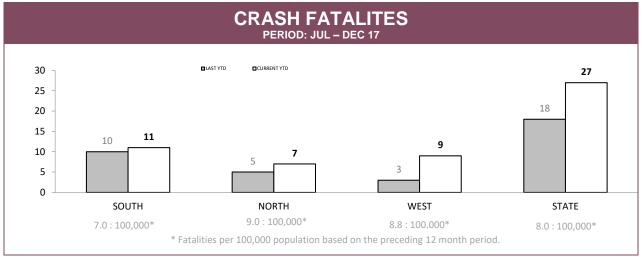

| CURRENT YTD |  |  |
| SOUTH                                                | 3.2%      | 3.6%                            | 2.3%                       | 1.2% | 11.6%                 | 4.3%        |  |  |
| NORTH                                                | 1.7%      | 1.0%                            | 2.4%                       | 0.8% | 5.5%                  | 5.3%        |  |  |
| WEST                                                 | 1.9%      | 0.5%                            | 3.0%                       | 1.0% | 9.9%                  | 4.0%        |  |  |
| STATE                                                | 2.5%      | 2.3%                            | 2.5%                       | 1.1% | 9.7%                  | 4.5%        |  |  |

Source (all on page): RPOS Activity Report



Source: Crash Data Manager



Source: Crash Data Manager

|              | TOTAL CRASHES* |             |        | FATAL & SERIOUS INJURY CRASHES |             |        |  |
|--------------|----------------|-------------|--------|--------------------------------|-------------|--------|--|
|              | LAST YTD       | CURRENT YTD | CHANGE | LAST YTD                       | CURRENT YTD | CHANGE |  |
| HOBART       | 879            | 824         | -55    | 4                              | 10          | 6      |  |
| GLENORCHY    | 462            | 403         | -59    | 12                             | 3           | -9     |  |
| KINGSTON     | 306            | 298         | -8     | 21                             | 15          | -6     |  |
| SOUTH-EAST   | 594            | 600