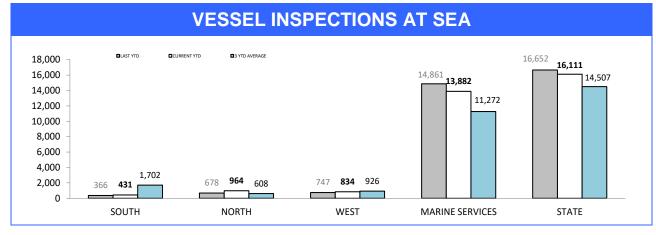

| DIVISION     | LAST YTD | THIS YTD | Change |        | Annual offences per 10,000 population |
|--------------|----------|----------|--------|--------|---------------------------------------|
| HOBART       | 82       | 102      | 20     | 24.4%  | 29:10,000                             |
| GLENORCHY    | 121      | 144      | 23     | 19.0%  | 47:10,000                             |
| KINGSTON     | 21       | 19       | -2     | -9.5%  | 8:10,000                              |
| SOUTH-EAST   | 121      | 95       | -26    | -21.5% | 23:10,000                             |
| BRIDGEWATER  | 79       | 71       | -8     | -10.1% | 31:10,000                             |
| LAUNCESTON   | 265      | 189      | -76    | -28.7% | 50:10,000                             |
| NORTH-EAST   | 14       | 18       | 4      | 28.6%  | 11:10,000                             |
| DELORAINE    | 33       | 21       | -12    | -36.4% | 8:10,000                              |
| BURNIE       | 31       | 31       | 0      | 0.0%   | 11:10,000                             |
| DEVONPORT    | 48       | 23       | -25    | -52.1% | 13:10,000                             |
| CENTRAL WEST | 15       | 19       | 4      | 26.7%  | 7:10,000                              |