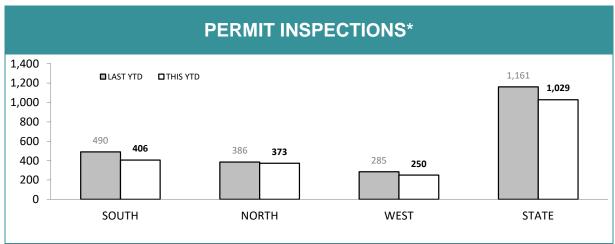

---------------------------------|------------------|-------------|----|------|--|
|                                                                                           | LAST YTD CURRENT |             |    |      |  |
| CRIMESTOPPER REPORTS                                                                      | 1,               | 1,755 2,036 |    | 036  |  |
| CS REPORTS WITH POSITIVE RESULT                                                           | 58 3.3%          |             | 51 | 2.5% |  |
| CS REPORTS RELATING TO BUSHWATCH                                                          | 0 0              |             |    | 0    |  |

Source (all on page): self-reported monthly by district



\*Note: data includes finalised inspections only. Source: Firearms and Weapons Database



\*Note: data includes finalised inspections only. Source: Firearms and Weapons Database

| FIREARMS SERVICES*                                    |          |             |  |
|-------------------------------------------------------|----------|-------------|--|
|                                                       | LAST YTD | CURRENT YTD |  |
| NUMBER OF FIREARMS LICENCE HOLDERS                    | 37,428   | 36,607      |  |
| NUMBER OF LICENCE HOLDERS FAILING TO RENEW            | 668      | 4,956       |  |
| TOTAL UNLICENSED PERSONS WITH ACTIVE FIREARMS         | 173      | 333         |  |
| NUMBER OF PROHIBITION ORDERS ISSUED (CURRENT MONTH)   | 0        | 1           |  |
| NUMBER OF PROHIBITION ORDERS ISSUED<br>(YTD)          | 6        | 8           |  |
| NUMBER OF REGISTERE