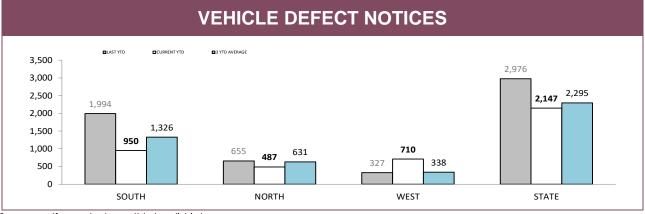

| 188   | 99         | 21,455       | 145   |  |
| NORTH    | 31             | 6,247    | 40    | 119        | 22,028     | 147   | 70         | 14,467       | 97    |  |
| WEST     | 49             | 4,570    | 64    | 134        | 11,937     | 140   | 49         | 4,965        | 55    |  |
| STATE    | 184            | 31,347   | 311   | 366        | 58,110     | 475   | 218        | 40,887       | 297   |  |

Source (all on page): DTO database







Source: Fine and Infringement Notice Database, Prosecution and Information Bureau



Source: Fine and Infringement Notice Database, Prosecution and Information Bureau



Source: Fine and Infringement Notice Database, Prosecution and Information Bureau



Source: Fine and Infringement Notice Database, Prosecution and Information Bureau







|          | ALCOHOL AND DRUG TESTS BY AREA |             |                   |                     |              |              |  |  |  |
|----------|--------------------------------|-------------|-------------------|---------------------|--------------|--------------|--|--|--|
| DISTRICT | RANDOM BREATH TES              |             | RANDOM BREATH TES | TS: GENERAL PATROLS | ORAL FLUID T | ESTS (DRUGS) |  |  |  |
| DISTRICT | LAST YTD                       | CURRENT YTD | LAST YTD          | CURRENT YTD         | LAST YTD     | CURRENT YTD  |  |  |  |
| SOUTH    | 59,817                         | 65,697      | 158,226           | 114,807             | 1,386        | 1,370        |  |  |  |
| NORTH    | 38,225                         | 40,297      | 47,801            | 44,124