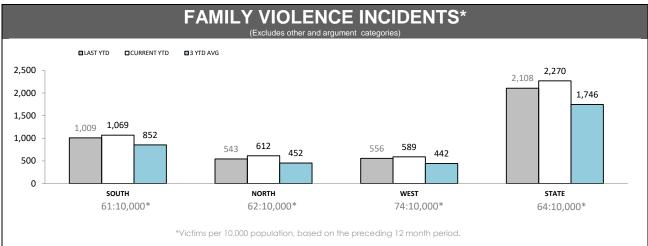

Source (all on page): Family Violence Management System

| FAMILY VIOLENCE REPEAT LOCATIONS (revisit in a 12 month period) (excludes other and argument categories) |  |
|----------------------------------------------------------------------------------------------------------|--|
|                                                                                                          |  |
|                                                                                                          |  |
| Under Review                                                                                             |  |
|                                                                                                          |  |
|                                                                                                          |  |

# FAMILY VIOLENCE REPEAT VICTIMS (Excludes other and argument categories) Under Review

| JUVENILES & WEAPONS (Excludes other and argument categories) |           |                           |          |          |  |  |
|--------------------------------------------------------------|-----------|---------------------------|----------|----------|--|--|
| DISTRICT                                                     | JUVENILES | ES PRESENT WEAPONS PRESEN |          |          |  |  |
| DISTRICT                                                     | LAST YTD  | THIS YTD                  | LAST YTD | THIS YTD |  |  |
| SOUTH                                                        | 594       | 647                       | 64       | 62       |  |  |
| NORTH                                                        | 325       | 319                       | 44       | 35       |  |  |
| WEST                                                         | 285       | 277                       | 29       | 28       |  |  |
| STATE                                                        | 1,204     | 1,243                     | 137      | 125      |  |  |