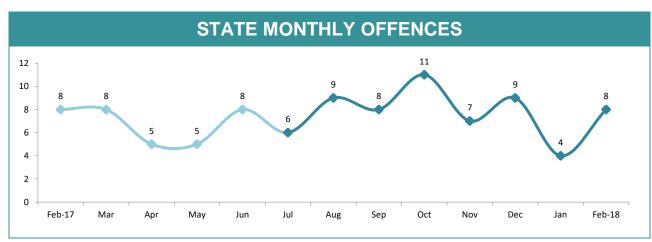

| DIVISIONS    |          |          |        |        |                                                |  |  |  |  |
|--------------|----------|----------|--------|--------|------------------------------------------------|--|--|--|--|
| DIVISION     | LAST YTD | THIS YTD | Change |        | Annual<br>offences per<br>10,000<br>population |  |  |  |  |
| HOBART       | 47       | 41       | -6     | -12.8% | 11:10,000                                      |  |  |  |  |
| GLENORCHY    | 41       | 40       | -1     | -2.4%  | 14:10,000                                      |  |  |  |  |
| KINGSTON     | 24       | 24       | 0      | 0.0%   | 7:10,000                                       |  |  |  |  |
| SOUTH-EAST   | 47       | 42       | -5     | -10.6% | 9:10,000                                       |  |  |  |  |
| BRIDGEWATER  | 37       | 44       | 7      | 18.9%  | 19:10,000                                      |  |  |  |  |
| LAUNCESTON   | 104      | 62       | -42    | -40.4% | 14:10,000                                      |  |  |  |  |
| NORTH-EAST   | 14       | 9        | -5     | -35.7% | 6:10,000                                       |  |  |  |  |
| DELORAINE    | 16       | 13       | -3     | -18.8% | 4:10,000                                       |  |  |  |  |
| BURNIE       | 22       | 22       | 0      | 0.0%   | 8:10,000                                       |  |  |  |  |
| DEVONPORT    | 24       | 25       | 1      | 4.2%   | 8:10,000                                       |  |  |  |  |
| CENTRAL WEST | 23       | 14       | -9     | -39.1% | 5:10,000                                       |  |  |  |  |

| ANNUAL CLEAR UP %                             |               |          |           |  |  |  |
|-----------------------------------------------|---------------|----------|-----------|--|--|--|
| □ LAST \                                      | YEAR ■CURRENT | ОР       | T=77%     |  |  |  |
| 80.0% - 77.8%<br>60.0% - 40.0% - 20.0% - 0.0% | 71.3%         | 75.6%    | 91.0%     |  |  |  |
| SOUTH                                         | NORTH  ANNUAL | OFFENCES | STATE     |  |  |  |
| DISTRICT                                      | OFFENCES      | CLEARED  | % CLEARED |  |  |  |
| SOUTH                                         | 286           | 252      | 88.1%     |  |  |  |
| NORTH 126                                     |               | 120      | 95.2%     |  |  |  |
| WEST 88                                       |               | 83       | 94.3%     |  |  |  |
| STATE                                         | 500           | 455      | 91.0%     |  |  |  |