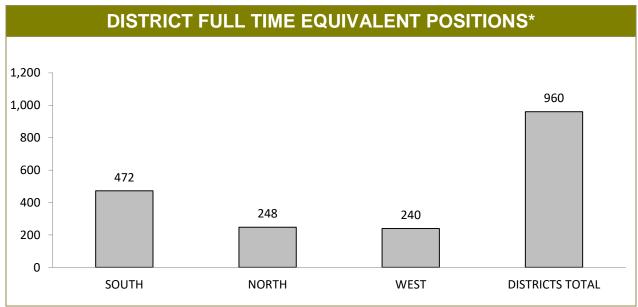

| 8      |
| NORTH                                                                                                             | 887                             | 941     | 54     | 95        | 69                | -26    |
| WEST                                                                                                              | 717                             | 816     | 99     | 86        | 81                | -5     |
| DISTRICTS TOTAL                                                                                                   | 3,291                           | 3,565   | 274    | 375       | 352               | -23    |



\*Leave data current as of payroll processing date prior to 3<sup>rd</sup> of month Source (all on page): Downloaded monthly from Payroll Services



<sup>\*</sup> Excludes secondments. Current as at last payroll processing date.

Source: Downloaded monthly from Payroll Services

| DISTRICT VEHICLES     |     |    |     |  |  |  |
|-----------------------|-----|----|-----|--|--|--|
| MARKED UNMARKED TOTAL |     |    |     |  |  |  |
| SOUTH                 | 101 | 51 | 152 |  |  |  |
| NORTH                 | 66  | 23 | 89  |  |  |  |
| WEST                  | 60  | 25 | 85  |  |  |  |
| DISTRICTS TOTAL       | 24  | 81 | 105 |  |  |  |

Source: downloaded monthly from Leaseplan Australia (leaseplan.com.au)