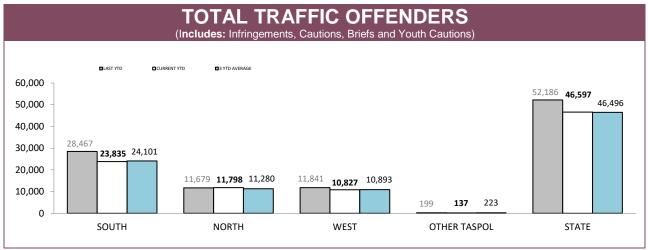

Source: Offence Reporting System

Source: FIND, Prosecution, IB

|          | RDS INCIDENTS RECORDED* |                  |             |                                                                 |          |        |  |  |
|----------|-------------------------|------------------|-------------|-----------------------------------------------------------------|----------|--------|--|--|
| DISTRICT | TOTAL RADIO             | DISPATCH INCIDEN | TS RECORDED | OPERATIONAL RADIO DISPATCH INCIDENTS (Excludes cancelled tasks) |          |        |  |  |
| DISTRICT | LAST YTD                | THIS YTD         | CHANGE      | LAST YTD                                                        | THIS YTD | CHANGE |  |  |
| SOUTH    | 40,556                  | 40,868           | 312         | 34,056                                                          | 33,590   | -466   |  |  |
| NORTH    | 20,041                  | 19,487           | -554        | 17,141                                                          | 15,813   | -1,328 |  |  |
| WEST     | 15,122                  | 15,656           | 534         | 12,806                                                          | 12,782   | -24    |  |  |
| STATE    | 75,719                  | 76,011           | 292         | 64,003                                                          | 62,185   | -1,818 |  |  |