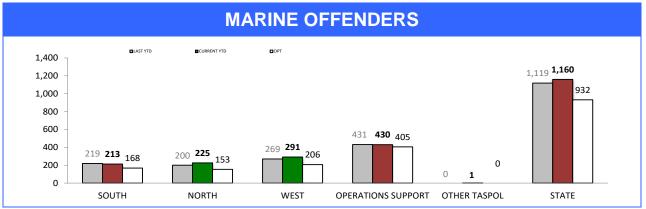

| 17          | 10     |  |
| CENTRAL WEST | 190            | 196         | 6      | 12                             | 12          | 0      |  |
| STATE        | 4,484          | 4,430       | -54    | 166                            | 172         | 6      |  |

Sources: Crash Data Manager (Serious/Fatal crashes); Traffic Crash Reporting System (Total Crashes)

<sup>\*</sup>Note: Total crash figures run one month behind other year to date figures to account for crash report processing time

## **Rural Road Policing Strategy**









Rural locations are as defined in the Australian Statistical Geography Standard. Rural infringement data only available since the introduction of PINS. Rural Active AVL Hours only available from July 2014.

### **Marine Enforcement**



Source): Collation of this measure changed in 1st July 2016 from manual reporting by Districts to automated data extraction from Fine and Infringement Notice Database, Prosecution System and Information Bureau. Data reported prior to 1st July 2016 should not be compared to later data due to the change in collation method







Source (all other on page): self-reported monthly by districts

## **Rescue Services**

| HELICOPTER SERVICES                |          |             |        |  |  |  |  |
|------------------------------------|----------|-------------|--------|--|--|--|--|
| CATEGORY                           | LAST YTD | CURRENT YTD | CHANGE |  |  |  |  |
| SEARCH & RESCUE HOURS              | 240      | 242         | 2      |  |  |  |  |
| AMBULANCE TASMANIA HOURS           | 1