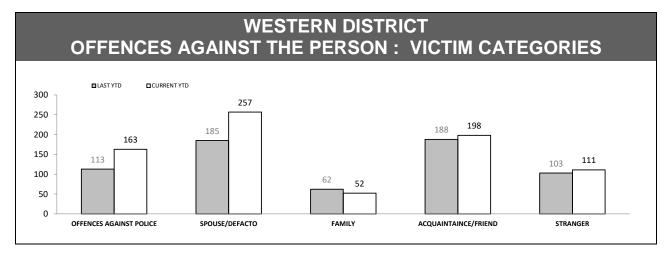

|
|------------------|-------------------------------------|-------|----|--------|--|--|--|
| OFFENCE          | OFFENCE LAST YTD CURRENT YTD CHANGE |       |    |        |  |  |  |
| DWELLING/HOUSE   | 1,186                               | 1,281 | 95 | 8.0%   |  |  |  |
| LICENSED PREMISE | 114                                 | 143   | 29 | 25.4%  |  |  |  |
| SCHOOL           | 45                                  | 38    | -7 | -15.6% |  |  |  |
| PARK             | 31                                  | 27    | -4 | -12.9% |  |  |  |
| CAR PARK         | 85                                  | 77    | -8 | -9.4%  |  |  |  |
| SPORTS GROUND    | 13                                  | 9     | -4 | -30.8% |  |  |  |



Source: Offence Reporting System



Source: FIND, Prosecution, IB













|          | RDS INCIDENTS RECORDED* |                  |             |                                                                 |          |        |  |  |
|----------|-------------------------|------------------|-------------|-----------------------------------------------------------------|----------|--------|--|--|
| DISTRICT | TOTAL RADIO             | DISPATCH INCIDEN | TS RECORDED | OPERATIONAL RADIO DISPATCH INCIDENTS (Excludes cancelled tasks) |          |        |  |  |
| DISTRICT | LAST YTD                | THIS YTD         | CHANGE      | LAST YTD                                                        | THIS YTD | CHANGE |  |  |
| SOUTH    | 40,556                  | 40,868           | 312         | 34,056                                                          | 33