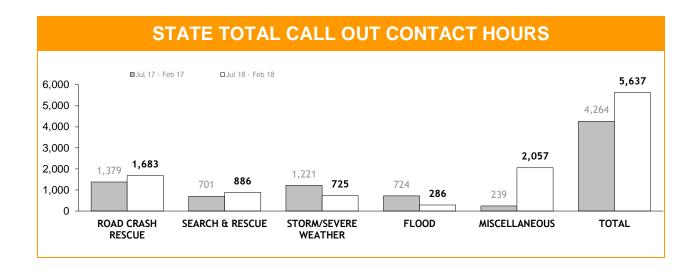

|  |  |
| REGION     | Jul 17 - Feb 17                   | Jul 18 - Feb 18 | Jul 17 - Feb 17 | Jul 18 - Feb 18   | Jul 17 - Feb 17 | Jul 18 - Feb 18      |  |  |
| SOUTH      | 62                                | 147             | 13              | 18                | 973             | 705                  |  |  |
| NORTH      | 24                                | 19              | 33              | 214               | 509             | 899                  |  |  |
| NORTH-WEST | 71                                | 0               | 65              | 56                | 796             | 489                  |  |  |
| STATE      | 157                               | 166             | 111             | 288               | 2,278           | 2,093                |  |  |



|            | C               | ONTACT F        | HOURS : C       | ATEGORII          | ES              |                 |
|------------|-----------------|-----------------|-----------------|-------------------|-----------------|-----------------|
| DEGION     | ROAD CRAS       | SH RESCUE       | SEARCH AN       | SEARCH AND RESCUE |                 | RE WEATHER      |
| REGION     | Jul 17 - Feb 17 | Jul 18 - Feb 18 | Jul 17 - Feb 17 | Jul 18 - Feb 18   | Jul 17 - Feb 17 | Jul 18 - Feb 18 |
| SOUTH      | 449             | 387             | 86              | 470               | 616             | 309             |
| NORTH      | 389             | 790             | 268             | 329               | 322             | 141             |
| NORTH-WEST | 541             | 506