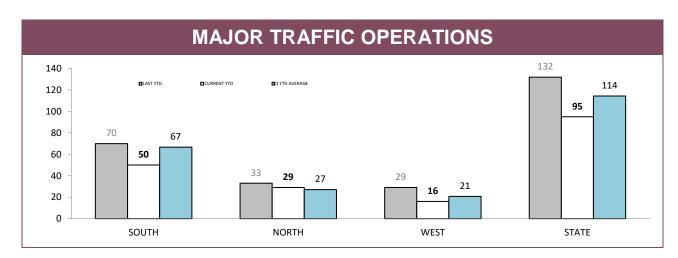

OTICES                | 11,008  | 5,248  | 3,562  | 19,818  |  |  |  |  |
| OTHER INFRINGMENT NOTICES                    | 2,136   | 1,024  | 770    | 3,930   |  |  |  |  |
| DRINK AND DRUG DRIVING OFFENCES              | 341     | 162    | 126    | 629     |  |  |  |  |
| RANDOM BREATH TESTS CONDUCTED                | 120,521 | 49,673 | 29,819 | 200,013 |  |  |  |  |
| ORAL FLUID TESTS CONDUCTED                   | 580     | 348    | 163    | 1,091   |  |  |  |  |
| DISQUALIFIED AND UNLICENSED DRIVERS DETECTED | 723     | 461    | 287    | 1,471   |  |  |  |  |
| UNREGISTERED VEHICLES DETECTED               | 682     | 512    | 248    | 1,442   |  |  |  |  |
| VEHICLES CLAMPED/CONFISCATED                 | 66      | 48     | 33     | 147     |  |  |  |  |

Source: RPOS Activity Report





|          | DTO: LOCATIONS |          |       |            |            |       |            |              |       |  |
|----------|----------------|----------|-------|------------|------------|-------|------------|--------------|-------|--|
| DISTRICT |                | HIGHWAYS |       |            | MAIN ROADS |       | SE         | CONDARY ROAI | DS    |  |
| DISTRICT | OPERATIONS     | VEHICLES | HOURS | OPERATIONS | VEHICLES   | HOURS | OPERATIONS | VEHICLES     | HOURS |  |
| SOUTH    | 104            | 20,530   | 207   | 113        | 24,145     | 188   | 99         | 21,455       | 145   |  |
| NORTH    | 31             | 6,247    | 40    | 119        | 22,028     | 147   | 70         | 14,467       | 97    |  |
| WEST     | 49             | 4,570    | 64    | 134        | 11,9