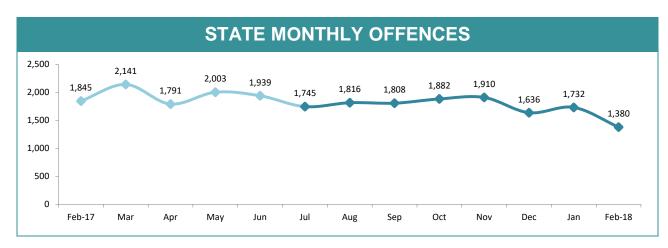

| POLIC    | POLICE AVERAGE DISTRICT RESPONSE TIMES: MINUTES*  (response time = from time of first reporting to police until arrival of police) |                 |                                                |        |              |                    |  |
|----------|------------------------------------------------------------------------------------------------------------------------------------|-----------------|------------------------------------------------|--------|--------------|--------------------|--|
| DISTRICT | URBAN HIGH PRI                                                                                                                     | ORITY INCIDENTS | ICIDENTS RURAL HIGH PRIORITY INCIDENTS ALL LOW |        | ALL LOW PRIO | PRIORITY INCIDENTS |  |
| 2.0      | Feb-17                                                                                                                             | Feb-18          | Feb-17                                         | Feb-18 | Feb-17       | Feb-18             |  |
| SOUTH    | 12                                                                                                                                 | 14              | 28                                             | 24     | 28           | 25                 |  |
| NORTH    | 16                                                                                                                                 | 31              | 33                                             | 24     | 44           | 36                 |  |
| WEST     | 16                                                                                                                                 | 27              | 33                                             | 18     | 33           | 27                 |  |
| STATE    | 14                                                                                                                                 | 22              | 30                                             | 22     | 33           | 28                 |  |