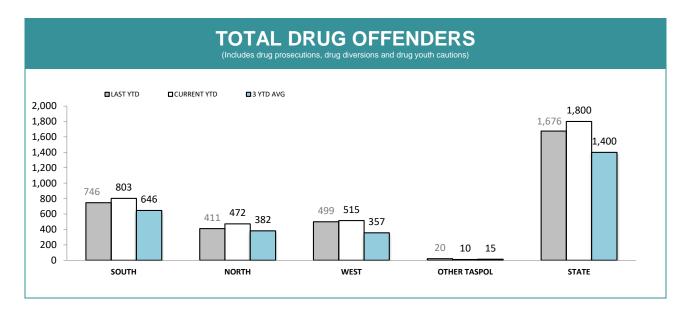

| 31             | 32          | 151             | 152         |  |  |
| CIB DEVONPORT          | 190             | 246         | 42             | 65          | 149             | 186         |  |  |
| CIB BELLERIVE          | 162             | 210         | 42             | 57          | 126             | 161         |  |  |
| STATE                  | 1,791           | 1,911       | 414            | 425         | 1,407           | 1,535       |  |  |

Source (all on page): Collation of this measure changed in 1st July 2016 from manual reporting by Districts to automated data extraction from Fine and Infringement Notice Database, Prosecution System and Information Bureau System. Data reported prior to 1st July 2016 should not be compared to later data due to the change in collation method



| TOTAL DRUG OFFENDERS BY PROCEEDING TYPE |              |             |                |             |                 |             |  |  |
|-----------------------------------------|--------------|-------------|----------------|-------------|-----------------|-------------|--|--|
| DISTRICT                                | PROSECUTIONS |             | YOUTH CAUTIONS |             | DRUG DIVERSIONS |             |  |  |
| DISTRICT                                | LAST YTD     | CURRENT YTD | LAST YTD       | CURRENT YTD | LAST YTD        | CURRENT YTD |  |  |
| SOUTH                                   | 516          | 567         | 41             | 61          | 189             | 175         |  |  |
| NORTH                                   | 307          | 357         | 15