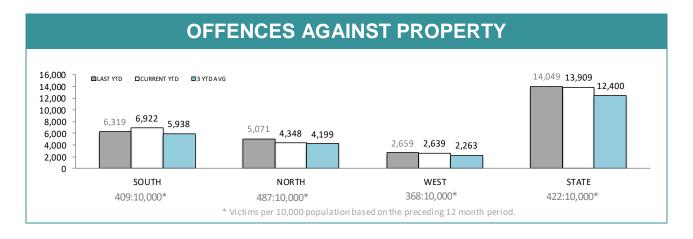

**ANNUAL CLEAR UP %** 

| DIVISIONS    |          |          |      |        |                                       |
|--------------|----------|----------|------|--------|---------------------------------------|
| DIVISION     | LAST YTD | THIS YTD | Cha  | nge    | Annual offences per 10,000 population |
| HOBART       | 1,628    | 1,821    | 193  | 11.9%  | 137:10,000                            |
| GLENORCHY    | 1,569    | 1,934    | 365  | 23.3%  | 100:10,000                            |
| KINGSTON     | 512      | 490      | -22  | -4.3%  | 35:10,000                             |
| SOUTH-EAST   | 1,687    | 1,489    | -198 | -11.7% | 55:10,000                             |
| BRIDGEWATER  | 923      | 1,188    | 265  | 28.7%  | 98:10,000                             |
| LAUNCESTON   | 3,908    | 3,345    | -563 | -14.4% | 153:10,000                            |
| NORTH-EAST   | 460      | 444      | -16  | -3.5%  | 97:10,000                             |
| DELORAINE    | 703      | 559      | -144 | -20.5% | 27:10,000                             |
| BURNIE       | 966      | 929      | -37  | -3.8%  | 112:10,000                            |
| DEVONPORT    | 1,174    | 1,046    | -128 | -10.9% | 100:10,000                            |
| CENTRAL WEST | 519      | 664      | 145  | 27.9%  | 46:10,000                             |
|              |          |          |      |        |                                       |