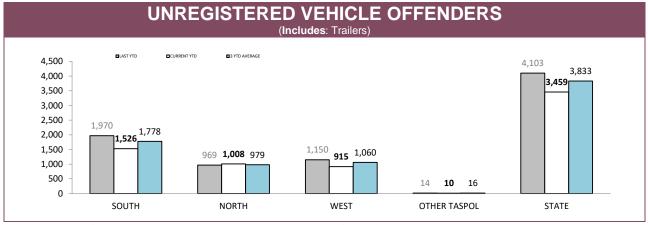

731   |  |  |  |
| NORTH | 39                                                                                                                | 13 | 28  | 68  | 176 | 324   |  |  |  |
| WEST  | 34                                                                                                                | 9  | 23  | 34  | 150 | 250   |  |  |  |
| STATE | 144                                                                                                               | 61 | 105 | 282 | 713 | 1,305 |  |  |  |

Source: Breath Analysis System



Source: Fine and Infringement Notice Database, Prosecution and Information Bureau



Source: Fine and Infringement Notice Database (unlicensed driving offence notices), Prosecutions System (restricted, suspended, disqualified & unlicensed charges)



Source: Fine and Infringement Notice Database, Prosecution and Information Bureau

**NORTH** 

WEST

OTHER TASPOL

<sup>\*</sup>Figures for Support Districts not currently shown



Source: Command and Control System



Source: Vehicle Clamping & Confiscation System

| VEHICLE CLAMPINGS/CONFISCATIONS BY MAIN OFFENCE |                               |             |              |              |              |             |  |  |
|-------------------------------------------------|-------------------------------|-------------|--------------|--------------|--------------|-------------|--|--|
|                                                 | DANGEROUS OR RECKLESS DRIVING |             | DRIVE WHILST | DISQUALIFIED | EVADE POLICE |             |  |  |
|