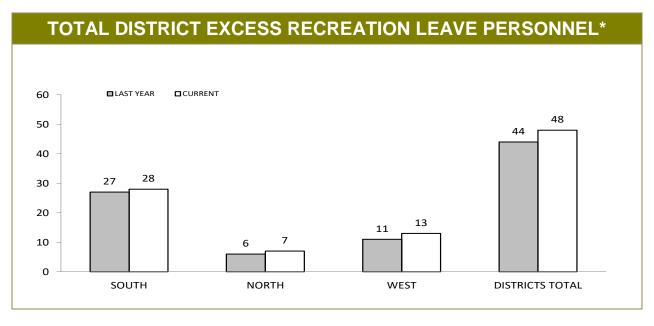

| 4               | 7               |  |  |  |

| VEHICLE USAGE: FUEL EXPENDITURE (\$)* (Source: Fleet Reporting) |       |       |       |            |        |  |
|-----------------------------------------------------------------|-------|-------|-------|------------|--------|--|
|                                                                 | HQ    | SOUTH | NORTH | NORTH-WEST | STATE  |  |
| Jul 17 - Feb 17                                                 | 4,128 | 5,034 | 6,916 | 10,828     | 26,905 |  |
| Jul 18 - Feb 18                                                 | 1,481 | 2,607 | 3,116 | 3,769      | 10,973 |  |

<sup>\*</sup> Runs for an equivalent year-to-date period commencing a month earlier than the current, reporting month

## istrict Administration

APPENDIX F



| DISTRICT EXCESS RECREATION & LSL DAYS* |                                                                         |         |        |           |         |        |
|----------------------------------------|-------------------------------------------------------------------------|---------|--------|-----------|---------|--------|
| DISTRICT                               | EXCESS RECREATION LEAVE DAYS PERSONNEL WITH 80+ DAYS LONG SERVICE LEAVE |         |        |           |         |        |
| DISTRICT                               | LAST YEAR                                                               | CURRENT | CHANGE | LAST YEAR | CURRENT | CHANGE |
| SOUTH                                  | 248                                                                     | 314     | 66