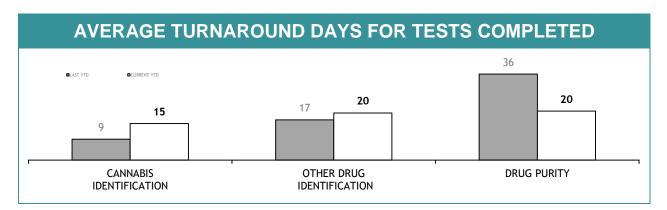

RUG SCREEN (OFT)   | 74                                                    | 0                                     | 0   |  |  |
| ILLICIT DRUG SCREEN (OTHER) | 38                                                    | 0                                     | 0   |  |  |
| OTHER TOXICOLOGY            | 21                                                    | 1                                     | 77  |  |  |
| TOTAL                       | 218                                                   | 2                                     | -   |  |  |
|                             |                                                       | '                                     |     |  |  |

<sup>&#</sup>x27;OFT' denotes a confirmatory sample from a driver after a positive drug Oral Fluid Test.







| TEST REQUESTS NOT COMPLETE                                                                                                  |    |   |    |  |  |  |
|-----------------------------------------------------------------------------------------------------------------------------|----|---|----|--|--|--|
| CURRENT REQUESTS (RECEIVED WITHIN THE LAST TWO MONTHS)  OLDER REQUESTS (RECEIVED MORE THAN TWO MONTHS AGO) (OLDER REQUESTS) |    |   |    |  |  |  |
| CANNABIS IDENTIFICATION                                                                                                     | 19 | 0 | 0  |  |  |  |
| OTHER DRUG IDENTIFICATION                                                                                                   | 41 | 0 | 0  |  |  |  |
| DRUG PURITY