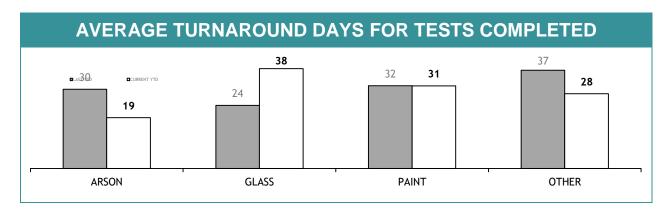

---------------|----|---|----|--|--|--|
| CURRENT REQUESTS (RECEIVED WITHIN THE LAST TWO MONTHS)  OLDER REQUESTS (RECEIVED MORE THAN TWO MONTHS AGO) (OLDER REQUESTS) |    |   |    |  |  |  |
| CANNABIS IDENTIFICATION                                                                                                     | 19 | 0 | 0  |  |  |  |
| OTHER DRUG IDENTIFICATION                                                                                                   | 41 | 0 | 0  |  |  |  |
| DRUG PURITY                                                                                                                 | 0  | 8 | 78 |  |  |  |
| TOTAL                                                                                                                       | 60 | 8 | -  |  |  |  |







| TEST REQUESTS NOT COMPLETE                                                                                                    |    |   |   |  |  |  |
|-------------------------------------------------------------------------------------------------------------------------------|----|---|---|--|--|--|
| CURRENT REQUESTS  (RECEIVED WITHIN THE LAST TWO MONTHS)  OLDER REQUESTS (RECEIVED MORE THAN TWO MONTHS AGO)  (OLDER REQUESTS) |    |   |   |  |  |  |
| ARSON                                                                                                                         | 5  | 0 | 0 |  |  |  |
| GLASS                                                                                                                         | 22 | 0 | 0 |  |  |  |
| PAINT