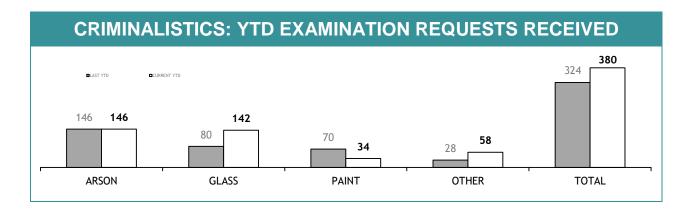

-------------------|----|---|----|--|--|--|
| CURRENT REQUESTS (RECEIVED WITHIN THE LAST TWO MONTHS)  OLDER REQUESTS (RECEIVED MORE THAN TWO MONTHS AGO) (OLDER REQUESTS) |    |   |    |  |  |  |
| CANNABIS IDENTIFICATION                                                                                                     | 19 | 0 | 0  |  |  |  |
| OTHER DRUG IDENTIFICATION                                                                                                   | 41 | 0 | 0  |  |  |  |
| DRUG PURITY                                                                                                                 | 0  | 8 | 78 |  |  |  |
| TOTAL                                                                                                                       | 60 | 8 | -  |  |  |  |







| TEST REQUESTS NOT COMPLETE                                                                                                    |    |   |   |  |  |  |
|-------------------------------------------------------------------------------------------------------------------------------|----|---|---|--|--|--|
| CURRENT REQUESTS  (RECEIVED WITHIN THE LAST TWO MONTHS)  OLDER REQUESTS (RECEIVED MORE THAN TWO MONTHS AGO)  (OLDER REQUESTS) |    |   |   |  |  |  |
| ARSON                                                                                                                         | 5  | 0 | 0 |  |  |  |
| GLASS                                                                                                                         | 22 | 0 | 0 |  |  |  |
| PAINT