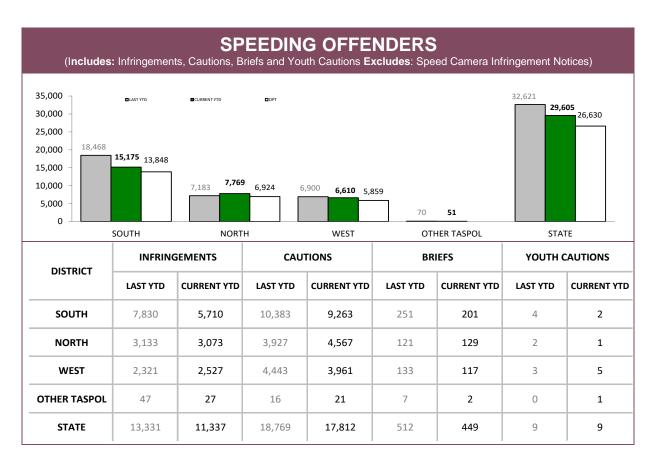

---|--------------|-------|--|
| DISTRICT |                | HIGHWAYS |       |            | MAIN ROADS |       | SE         | CONDARY ROAI | DS    |  |
| DISTRICT | OPERATIONS     | VEHICLES | HOURS | OPERATIONS | VEHICLES   | HOURS | OPERATIONS | VEHICLES     | HOURS |  |
| SOUTH    | 104            | 20,530   | 207   | 113        | 24,145     | 188   | 99         | 21,455       | 145   |  |
| NORTH    | 31             | 6,247    | 40    | 119        | 22,028     | 147   | 70         | 14,467       | 97    |  |
| WEST     | 49             | 4,570    | 64    | 134        | 11,937     | 140   | 49         | 4,965        | 55    |  |
| STATE    | 184            | 31,347   | 311   | 366        | 58,110     | 475   | 218        | 40,887       | 297   |  |

Source (all on page): DTO database







Source: Fine and Infringement Notice Database, Prosecution and Information Bureau



Source: Fine and Infringement Notice Database, Prosecution and Information Bureau



Source: Fine and Infringement Notice Database, Prosecution and Information Bureau



Source: Fine and Infringement Notice Database, Prosecution and Information Bureau







|          | ALCOHOL AND DRUG TESTS BY AREA |             |                   |                     |              |              |  |  |  |
|----------|--------------------------------|-------------|-------------------|---------------------|--------------|--------------|--|--|--|
| DISTRICT | RANDOM BREATH TES              |             | RANDOM BREATH TES | TS: GENERAL PATROLS | ORAL FLUID T | ESTS (DRUGS) |  |  |  |
| DISTRICT | LAST YTD