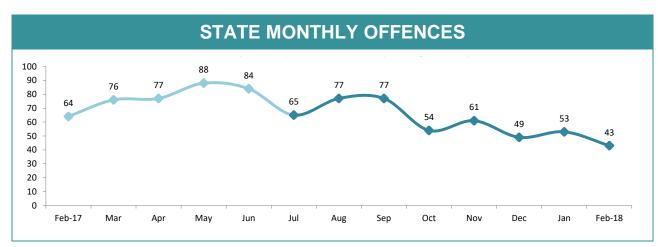

-<br>20.0% -<br>0.0% | 9.2% 33.2% 31.29   | 41.6%               | 32.6% 33.5% |
| SOUTI                                 | H NORTH            | WEST                | STATE       |
|                                       |                    |                     |             |
| DISTRICT                              | ANNUAL<br>OFFENCES | OFFENCES<br>CLEARED | % CLEARED   |
| SOUTH                                 | 648                | 189                 | 29.2%       |
| NORTH                                 | NORTH 407          |                     | 31.2%       |
| WEST                                  | WEST 223           |                     | 50.2%       |
| STATE                                 | 1,278              | 428                 | 33.5%       |

**ANNUAL CLEAR UP %** 





| DIVISIONS    |          |          |     |                                       |           |
|--------------|----------|----------|-----|---------------------------------------|-----------|
| DIVISION     | LAST YTD | THIS YTD | Cha | Annual offences per 10,000 population |           |
| HOBART       | 48       | 78       | 30  | 62.5%                                 | 21:10,000 |
| GLENORCHY    | 32       | 77       | 45  | 140.6%                                | 27:10,000 |
| KINGSTON     | 17       | 18       | 1   | 5.9%                                  | 4:10,000  |
| SOUTH-EAST   | 45       | 45       | 0   | 0.0%                                  | 9:10,000  |
| BRIDGEWATER  | 15       | 23       | 8   | 53.3%                                 | 13:10,000 |
| LAUNCESTON   | 148