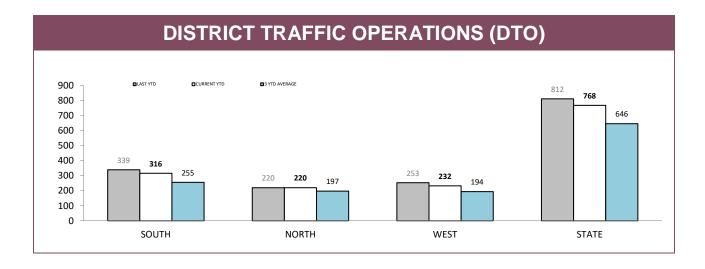

NOTICES                | 11,008  | 5,248  | 3,562  | 19,818  |  |  |  |  |
| OTHER INFRINGMENT NOTICES                    | 2,136   | 1,024  | 770    | 3,930   |  |  |  |  |
| DRINK AND DRUG DRIVING OFFENCES              | 341     | 162    | 126    | 629     |  |  |  |  |
| RANDOM BREATH TESTS CONDUCTED                | 120,521 | 49,673 | 29,819 | 200,013 |  |  |  |  |
| ORAL FLUID TESTS CONDUCTED                   | 580     | 348    | 163    | 1,091   |  |  |  |  |
| DISQUALIFIED AND UNLICENSED DRIVERS DETECTED | 723     | 461    | 287    | 1,471   |  |  |  |  |
| UNREGISTERED VEHICLES DETECTED               | 682     | 512    | 248    | 1,442   |  |  |  |  |
| VEHICLES CLAMPED/CONFISCATED                 | 66      | 48     | 33     | 147     |  |  |  |  |

Source: RPOS Activity Report





|          | DTO: LOCATIONS |          |       |            |            |       |            |              |       |  |
|----------|----------------|----------|-------|------------|------------|-------|------------|--------------|-------|--|
| DISTRICT |                | HIGHWAYS |       |            | MAIN ROADS |       | SE         | CONDARY ROAI | DS    |  |
| DISTRICT | OPERATIONS     | VEHICLES | HOURS | OPERATIONS | VEHICLES   | HOURS | OPERATIONS | VEHICLES     | HOURS |  |
| SOUTH    | 104            | 20,530   | 207   | 113        | 24,145     | 188   | 99         | 21,455       | 145   |  |
| NORTH    | 31             | 6,247    | 40    | 119        | 22,028     | 147   | 70         | 14,467       | 97    |  |
| WEST     | 49             | 4,570    | 64    | 134        | 11