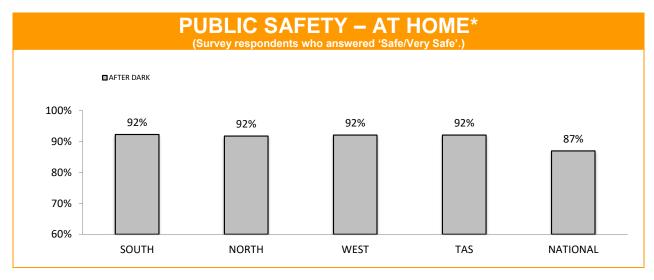

## **Policing - Public Satisfaction**

\*The question "How safe do you feel at home during the daytime" has been removed from the SRC survey.

| STATEMENTS ABOUT POLICE (Survey respondents who agreed/strongly agreed with the statement.) |     |     |     |     |     |  |  |
|---------------------------------------------------------------------------------------------|-----|-----|-----|-----|-----|--|--|
| SOUTH NORTH WEST TASMANIAN NATIONAL AVERAGE AVERAGE                                         |     |     |     |     |     |  |  |
| I THINK POLICE PERFORM THEIR JOB<br>PROFESSIONALLY                                          | 91% | 93% | 89% | 91% | 88% |  |  |
| POLICE TREAT PEOPLE FAIRLY AND EQUALLY                                                      | 83% | 86% | 87% | 85% | 76% |  |  |
| MOST POLICE ARE HONEST                                                                      | 75% | 85% | 81% | 79% | 77% |  |  |
| I DO HAVE CONFIDENCE IN THE POLICE                                                          | 86% | 94% | 90% | 89% | 85% |  |  |

<sup>\*</sup> Examples of public order problems given were: vandalism, gangs, drunken & disorderly behaviour.

Source: supplied quarterly by Social Research Centre.

Period: 12 months between October 2016 and September 2017.

No respondents were associated with Police.

Error margins on National, State and District figures are 0.5%, 2% and 4%, respectively.