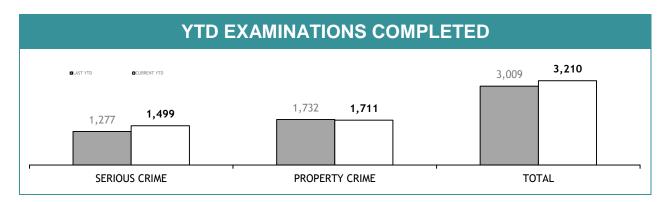

: MALE   | 0              |
| PERSONNEL SUCCESSFULLY COMPLETING PROMOTION PROCESS : FEMALE | 0              |

| PROMOTION: SERGEANTS                                         |                |
|--------------------------------------------------------------|----------------|
|                                                              | THIS JUL - FEB |
| ELIGIBLE % SITTING PROMOTION EXAMINATIONS                    | 0%             |
| PERSONNEL SITTING PROMOTION EXAMINATIONS                     | 0              |
| PERSONNEL SUCCESSFULLY COMPLETING EXAMINATIONS               | 0              |
| PERSONNEL SUCCESSFULLY COMPLETING PROMOTION PROCESS : MALE   | 0              |
| PERSONNEL SUCCESSFULLY COMPLETING PROMOTION PROCESS : FEMALE | 0              |

# **LSS**4

# APPENDIX D











| EXAMINATION REQUESTS NOT COMPLETE |                                                        |                                                       |                                       |  |
|-----------------------------------|--------------------------------------------------------|-------------------------------------------------------|---------------------------------------|--|
|                                   | CURRENT REQUESTS (RECEIVED WITHIN THE LAST TWO MONTHS) | OLDER REQUESTS<br>(RECEIVED MORE THAN TWO MONTHS AGO) | AVERAGE DAYS ON HAND (OLDER REQUESTS) |  |
| SERIOUS CRIME                     | 304                                                    | 238                                                   | 148                                   |  |
| PROPERTY CRIME