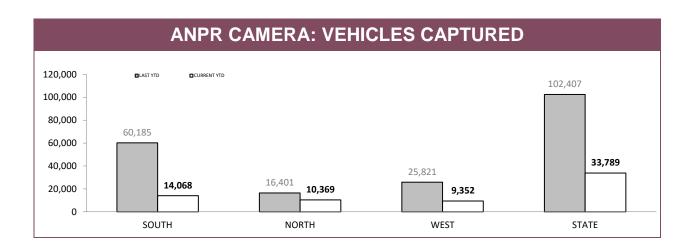

CAMERA INFRINGEMENT NOTICES |          |             |  |  |  |  |  |  |
|------|-----------------------------------|----------|-------------|--|--|--|--|--|--|
|      |                                   |          |             |  |  |  |  |  |  |
| N    | OTICES ISSUED                     | LAST YTD | CURRENT YTD |  |  |  |  |  |  |
|      | TOTAL                             | 9,853    | 8,192       |  |  |  |  |  |  |
|      | I                                 | l        |             |  |  |  |  |  |  |

Source: Fine and Infringement Notice Database.

**Note:** Includes infringements that are awaiting return of a Notice of Demand. Due to the time required to download sessions, adjudicate images and process infringements data on this page may not be complete at time of publication.





| ANPR USAGE: % OF OFFENCES WHERE ANPR DETECTIONS USED |           |                                 |                            |      |                       |             |  |  |
|------------------------------------------------------|-----------|---------------------------------|----------------------------|------|-----------------------|-------------|--|--|
|                                                      | DISQUALIF | FIED DRIVERS UNLICENSED PERSONS |                            |      | UNREGISTERED VEHICLES |             |  |  |
|                                                      | LAST YTD  | CURRENT YTD                     | T YTD LAST YTD CURRENT YTD |      | LAST YTD              | CURRENT YTD |  |  |
| SOUTH                                                | 3.2%