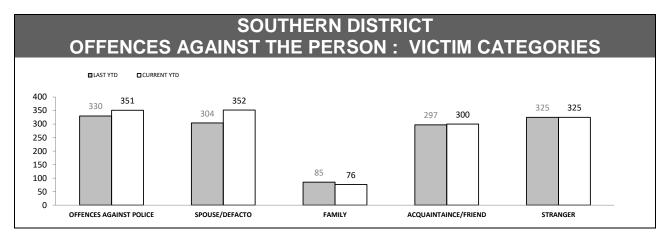

| OFFENCES AGAINST POLICE       |          |             |     |        |  |  |
|-------------------------------|----------|-------------|-----|--------|--|--|
| OFFENCE                       | LAST YTD | CURRENT YTD | СНА | NGE    |  |  |
| ASSAULT                       | 147      | 183         | 36  | 24.5%  |  |  |
| RESIST                        | 197      | 253         | 56  | 28.4%  |  |  |
| OBSTRUCT                      | 60       | 62          | 2   | 3.3%   |  |  |
| THREATEN/ABUSE/<br>INTIMIDATE | 258      | 303         | 45  | 17.4%  |  |  |
| CRIMINAL CODE<br>OFFENCE      | 7        | 14          | 7   | 100.0% |  |  |