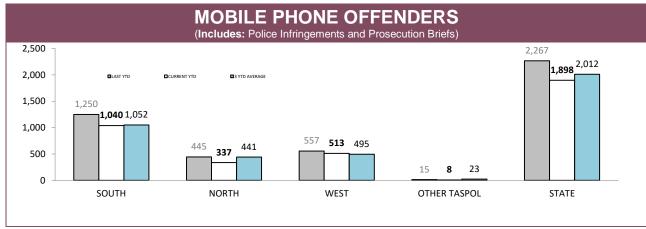

| HOURS |  |
| SOUTH    | 104            | 20,530   | 207   | 113        | 24,145     | 188   | 99         | 21,455       | 145   |  |
| NORTH    | 31             | 6,247    | 40    | 119        | 22,028     | 147   | 70         | 14,467       | 97    |  |
| WEST     | 49             | 4,570    | 64    | 134        | 11,937     | 140   | 49         | 4,965        | 55    |  |
| STATE    | 184            | 31,347   | 311   | 366        | 58,110     | 475   | 218        | 40,887       | 297   |  |

Source (all on page): DTO database







Source: Fine and Infringement Notice Database, Prosecution and Information Bureau



Source: Fine and Infringement Notice Database, Prosecution and Information Bureau



Source: Fine and Infringement Notice Database, Prosecution and Information Bureau



Source: Fine and Infringement Notice Database, Prosecution and Information Bureau







|          | ALCOHOL AND DRUG TESTS BY AREA |             |                   |                     |              |              |  |  |  |
|----------|--------------------------------|-------------|-------------------|---------------------|--------------|--------------|--|--|--|
| DISTRICT | RANDOM BREATH TES              |             | RANDOM BREATH TES | TS: GENERAL PATROLS | ORAL FLUID T | ESTS (DRUGS) |  |  |  |
| DISTRICT | LAST YTD                       | CURRENT YTD | LAST YTD          | CURRENT YTD         | LAST YTD     | CURRENT YTD  |  |  |  |
| SOUTH    | 59,817                         | 65,697      | 158,226           | 114,807             | 1,386        | 1,370        |  |  |  |
| NO