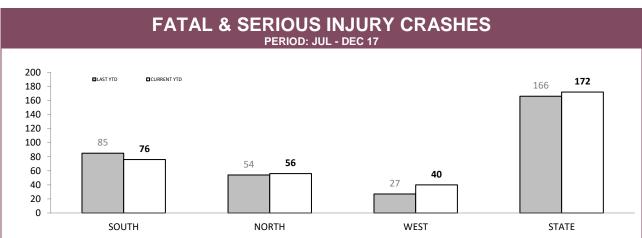

| 3.2%      | 3.6%                            | 2.3%                       | 1.2% | 11.6%                 | 4.3%        |  |  |
| NORTH                                                | 1.7%      | 1.0%                            | 2.4%                       | 0.8% | 5.5%                  | 5.3%        |  |  |
| WEST                                                 | 1.9%      | 0.5%                            | 3.0%                       | 1.0% | 9.9%                  | 4.0%        |  |  |
| STATE                                                | 2.5%      | 2.3%                            | 2.5%                       | 1.1% | 9.7%                  | 4.5%        |  |  |

Source (all on page): RPOS Activity Report



Source: Crash Data Manager



Source: Crash Data Manager

|              | TOTAL CRASHES* |             |        | FATAL & SERIOUS INJURY CRASHES |             |        |  |
|--------------|----------------|-------------|--------|--------------------------------|-------------|--------|--|
|              | LAST YTD       | CURRENT YTD | CHANGE | LAST YTD                       | CURRENT YTD | CHANGE |  |
| HOBART       | 879            | 824         | -55    | 4                              | 10          | 6      |  |
| GLENORCHY    | 462            | 403         | -59    | 12                             | 3           | -9     |  |
| KINGSTON     | 306            | 298         | -8     | 21                             | 15          | -6     |  |
| SOUTH-EAST   | 594            | 600         | 6      | 26