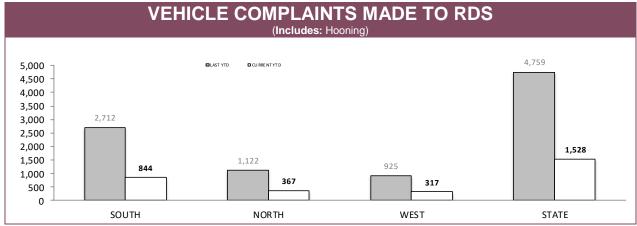

|
| WEST  | 34                                                                                                                | 9  | 23  | 34  | 150 | 250   |  |  |  |
| STATE | 144                                                                                                               | 61 | 105 | 282 | 713 | 1,305 |  |  |  |

Source: Breath Analysis System



Source: Fine and Infringement Notice Database, Prosecution and Information Bureau



Source: Fine and Infringement Notice Database (unlicensed driving offence notices), Prosecutions System (restricted, suspended, disqualified & unlicensed charges)



Source: Fine and Infringement Notice Database, Prosecution and Information Bureau

**NORTH** 

WEST

OTHER TASPOL

<sup>\*</sup>Figures for Support Districts not currently shown



Source: Command and Control System



Source: Vehicle Clamping & Confiscation System

| VEHICLE CLAMPINGS/CONFISCATIONS BY MAIN OFFENCE |                               |             |              |              |              |             |  |  |
|-------------------------------------------------|-------------------------------|-------------|--------------|--------------|--------------|-------------|--|--|
|                                                 | DANGEROUS OR RECKLESS DRIVING |             | DRIVE WHILST | DISQUALIFIED | EVADE POLICE |             |  |  |
|                                                 | LAST YTD                      | CURRENT YTD | LAST YTD     | CURRENT YTD  | LAST YTD     | CURRENT YTD |  |  |
| SOUTH                                           | 10