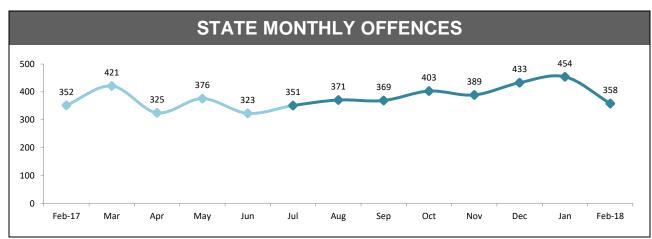

| 33.3%  | 9:10,000  |
| BRIDGEWATER  | 43       | 28       | -15                                            | -34.9% | 14:10,000 |
| LAUNCESTON   | 109      | 128      | 19                                             | 17.4%  | 31:10,000 |
| NORTH-EAST   | 19       | 29       | 10                                             | 52.6%  | 17:10,000 |
| DELORAINE    | 14       | 16       | 2                                              | 14.3%  | 4:10,000  |
| BURNIE       | 43       | 44       | 1                                              | 2.3%   | 16:10,000 |
| DEVONPORT    | 53       | 50       | -3                                             | -5.7%  | 16:10,000 |
| CENTRAL WEST | 23       | 24       | 1                                              | 4.3%   | 7:10,000  |







| DIVISION     | LAST YTD | THIS YTD | Cha | inge   | Annual offences per 10,000 population |
|--------------|----------|----------|-----|--------|---------------------------------------|
| HOBART       | 442      | 470      | 28  | 6.3%   | 137:10,000                            |
| GLENORCHY    | 264      | 309      | 45  | 17.0%  | 100:10,000                            |
| KINGSTON     | 140      | 127      | -13 | -9.3%  | 35:10,000                             |
| SOUTH-EAST   | 272      | 274      | 2   | 0.7%   | 55:10,000                             |
| BRIDGEWATER  | 223      | 224      | 1   | 0.4%   | 98:10,000                             |
| LAUNCESTON   | 632      | 699      | 67  | 10.6%  | 153:10,000                            |
| NORTH-EAST   | 104      | 138      | 34  | 3