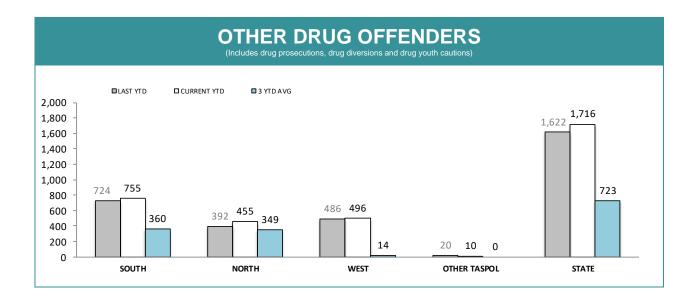

| RPOS*: SPECIAL ACTIVITIES          |       |       |      |       |  |  |
|------------------------------------|-------|-------|------|-------|--|--|
|                                    | SOUTH | NORTH | WEST | STATE |  |  |
| Arrest - Crime (excludes assaults) | 102   | 116   | 23   | 241   |  |  |
| Arrests - Other                    | 425   | 155   | 55   | 635   |  |  |
| Summons/YJAR (excludes assaults)   | 126   | 45    | 12   | 183   |  |  |
| Drug Offender - Diversion          | 33    | 8     | 1    | 42    |  |  |
| Drug Offender - Prosecutions       | 40    | 22    | 14   | 76    |  |  |
| Information Reports Submitted      | 437   | 432   | 275  | 1,144 |  |  |
| Search Returns Submitted           | 177   | 267   | 49   | 493   |  |  |
| Bail Curfew Checks Conducted       | 90    | 241   | 18   | 349   |  |  |
| Family Violence Incidents Attended | 89    | 85    | 34   | 208   |  |  |
| Family Violence Reports Submitted  | 13    | 12    | 3    | 28    |  |  |