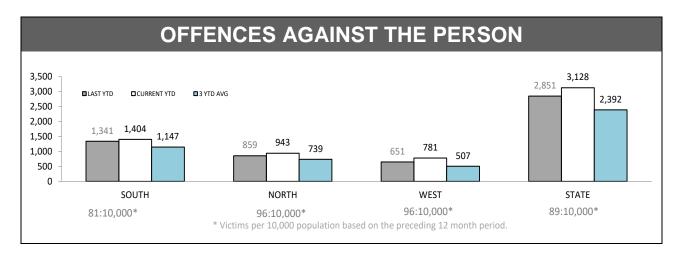

| OFFENCES AGAINST POLICE       |          |             |     |        |  |  |
|-------------------------------|----------|-------------|-----|--------|--|--|
| OFFENCE                       | LAST YTD | CURRENT YTD | СНА | NGE    |  |  |
| ASSAULT                       | 147      | 183         | 36  | 24.5%  |  |  |
| RESIST                        | 197      | 253         | 56  | 28.4%  |  |  |
| OBSTRUCT                      | 60       | 62          | 2   | 3.3%   |  |  |
| THREATEN/ABUSE/<br>INTIMIDATE | 258      | 303         | 45  | 17.4%  |  |  |
| CRIMINAL CODE<br>OFFENCE      | 7        | 14          | 7   | 100.0% |  |  |

| LOCATIONS        |                                     |       |    |        |  |  |  |
|------------------|-------------------------------------|-------|----|--------|--|--|--|
| OFFENCE          | OFFENCE LAST YTD CURRENT YTD CHANGE |       |    |        |  |  |  |
| DWELLING/HOUSE   | 1,186                               | 1,281 | 95 | 8.0%   |  |  |  |
| LICENSED PREMISE | 114                                 | 143   | 29 | 25.4%  |  |  |  |
| SCHOOL           | 45                                  | 38    | -7 | -15.6% |  |  |  |
| PARK             | 31                                  | 27    | -4 | -12.9% |  |  |  |
| CAR PARK         | 85                                  | 77    | -8 | -9.4%  |  |  |  |
| SPORTS GROUND    | 13                                  | 9     | -4 | -30.8% |  |  |  |