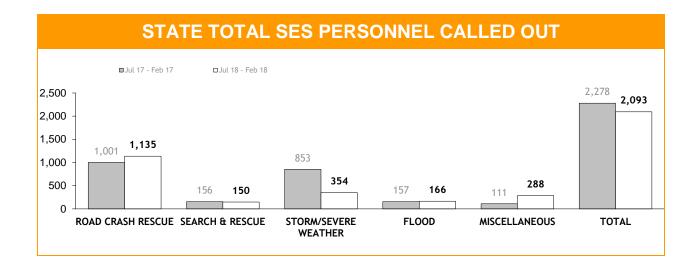

--------------------|--------------------------------------------------------------------|---|---|--|--|--|--|--|
|                                          | Jul 17 - Feb 17 Jul 18 - Feb 18                                    |   |   |  |  |  |  |  |
|                                          | <b>SOUTH</b> 10 10                                                 |   |   |  |  |  |  |  |
|                                          | NORTH         8         7           NORTH-WEST         7         5 |   |   |  |  |  |  |  |
|                                          |                                                                    |   |   |  |  |  |  |  |
|                                          | STATE                                                              | 8 | 7 |  |  |  |  |  |



|            | PERSONNEL CALLED OUT : CATEGORIES |                 |                 |                   |                 |                      |  |  |
|------------|-----------------------------------|-----------------|-----------------|-------------------|-----------------|----------------------|--|--|
| PEOLON     | ROAD CRAS                         | SH RESCUE       | SEARCH AN       | SEARCH AND RESCUE |                 | STORM/SEVERE WEATHER |  |  |
| REGION     | Jul 17 - Feb 17                   | Jul 18 - Feb 18 | Jul 17 - Feb 17 | Jul 18 - Feb 18   | Jul 17 - Feb 17 | Jul 18 - Feb 18      |  |  |
| SOUTH      | 355                               | 318             | 20              | 58                | 523             | 164                  |  |  |
| NORTH      | 308