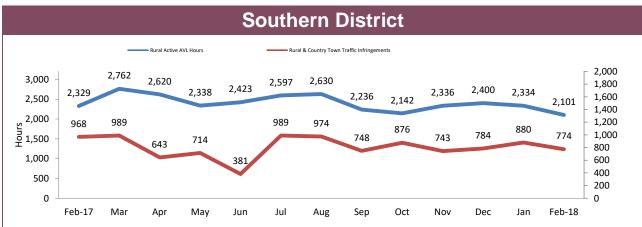

| DISTRICT | ANNUAL OFFENCES | OFFENCES<br>CLEARED | % CLEARED |
|----------|-----------------|---------------------|-----------|
| SOUTH    | 709             | 162                 | 22.8%     |
| NORTH    | 462             | 93                  | 20.1%     |
| WEST     | 256             | 129                 | 50.4%     |
| STATE    | 1,427           | 384                 | 26.9%     |