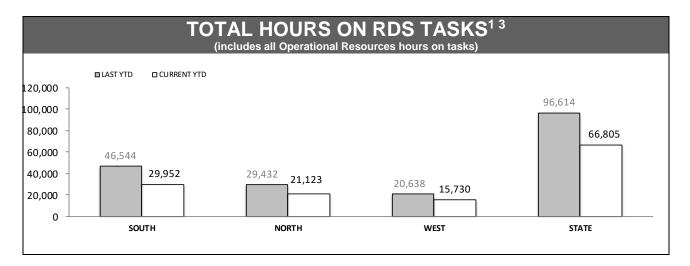

Source: Offence Reporting System

Source: FIND, Prosecution, IB

|          | RDS INCIDENTS RECORDED* |                  |             |                                                                 |          |        |  |  |
|----------|-------------------------|------------------|-------------|-----------------------------------------------------------------|----------|--------|--|--|
| DISTRICT | TOTAL RADIO             | DISPATCH INCIDEN | TS RECORDED | OPERATIONAL RADIO DISPATCH INCIDENTS (Excludes cancelled tasks) |          |        |  |  |
| DISTRICT | LAST YTD                | THIS YTD         | CHANGE      | LAST YTD                                                        | THIS YTD | CHANGE |  |  |
| SOUTH    | 40,556                  | 40,868           | 312         | 34,056                                                          | 33,590   | -466   |  |  |
| NORTH    | 20,041                  | 19,487           | -554        | 17,141                                                          | 15,813   | -1,328 |  |  |
| WEST     | 15,122                  | 15,656           | 534         | 12,806                                                          | 12,782   | -24    |  |  |
| STATE    | 75,719                  | 76,011           | 292         | 64,003                                                          | 62,185   | -1,818 |  |  |

Source (all on page): Command And Control System, Emergency Management Computer Aided Dispatch

<sup>&</sup>lt;sup>1</sup> Changed 3 October 2017 to include data from the Emergency Management Computer Aided Dispatch System

<sup>&</sup>lt;sup>2</sup> Changed March 2013 to include: RPOS (excluding traffic camera & crash investigation), plus Crime Response and Marine Cars.

<sup>&</sup>lt;sup>3</sup> Measures time when call sign status is not logged as 'Off duty', 'At Station' or 'Available'.