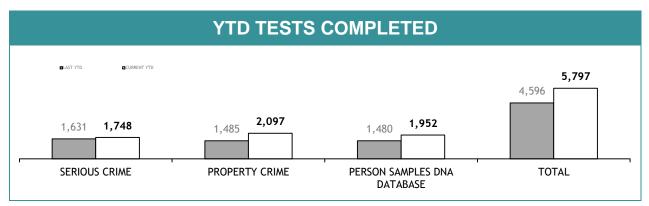

----------------|--|
|                                   | CURRENT REQUESTS (RECEIVED WITHIN THE LAST TWO MONTHS) | OLDER REQUESTS<br>(RECEIVED MORE THAN TWO MONTHS AGO) | AVERAGE DAYS ON HAND (OLDER REQUESTS) |  |
| SERIOUS CRIME                     | 304                                                    | 238                                                   | 148                                   |  |
| PROPERTY CRIME                    | 19                                                     | 0                                                     | 0                                     |  |
| TOTAL                             | 323                                                    | 238                                                   | -                                     |  |







| TEST REQUESTS NOT COMPLETE         |                                                        |                                                       |                                       |  |
|------------------------------------|--------------------------------------------------------|-------------------------------------------------------|---------------------------------------|--|
|                                    | CURRENT REQUESTS (RECEIVED WITHIN THE LAST TWO MONTHS) | OLDER REQUESTS<br>(RECEIVED MORE THAN TWO MONTHS AGO) | AVERAGE DAYS ON HAND (OLDER REQUESTS) |  |
| SERIOUS CRIME                      | 62                                                     | 109                                                   | 195                                   |  |
| PROPERTY CRIME