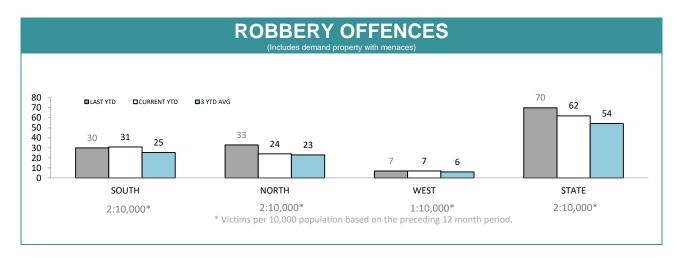

| DIVISIONS    |          |          |        |        |                                                |  |  |  |  |
|--------------|----------|----------|--------|--------|------------------------------------------------|--|--|--|--|
| DIVISION     | LAST YTD | THIS YTD | Change |        | Annual<br>offences per<br>10,000<br>population |  |  |  |  |
| HOBART       | 47       | 41       | -6     | -12.8% | 11:10,000                                      |  |  |  |  |
| GLENORCHY    | 41       | 40       | -1     | -2.4%  | 14:10,000                                      |  |  |  |  |
| KINGSTON     | 24       | 24       | 0      | 0.0%   | 7:10,000                                       |  |  |  |  |
| SOUTH-EAST   | 47       | 42       | -5     | -10.6% | 9:10,000                                       |  |  |  |  |
| BRIDGEWATER  | 37       | 44       | 7      | 18.9%  | 19:10,000                                      |  |  |  |  |
| LAUNCESTON   | 104      | 62       | -42    | -40.4% | 14:10,000                                      |  |  |  |  |
| NORTH-EAST   | 14       | 9        | -5     | -35.7% | 6:10,000                                       |  |  |  |  |
| DELORAINE    | 16       | 13       | -3     | -18.8% | 4:10,000                                       |  |  |  |  |
| BURNIE       | 22       | 22       | 0      | 0.0%   | 8:10,000                                       |  |  |  |  |
| DEVONPORT    | 24       | 25       | 1      | 4.2%   | 8:10,000                                       |  |  |  |  |
| CENTRAL WEST | 23       | 14       | -9     | -39.1% | 5:10,000                                       |  |  |  |  |

| ANNUAL CLEAR UP %                             |               |          |           |  |  |  |
|-----------------------------------------------|---------------|----------|-----------|--|--|--|
| □ LAST \                                      | YEAR ■CURRENT | ОР       | T=77%     |  |  |  |
| 80.0% - 77.8%<br>60.0% - 40.0% - 20.0% - 0.0% | 71.3%         | 75.6%    | 91.0%     |  |  |  |
| SOUTH                                         | NORTH  ANNUAL | OFFENCES | STATE     |  |  |  |
| DISTRICT                                      | OFFENCES      | CLEARED  | % CLEARED |  |  |  |
| SOUTH                                         | 286           | 252      | 88.1%     |  |  |  |
| NORTH 126                                     |               | 120      | 95.2%     |  |  |  |
| WEST 88                                       |               | 83       | 94.3%     |  |  |  |
| STATE                                         | 500           | 455      | 91.0%     |  |  |  |