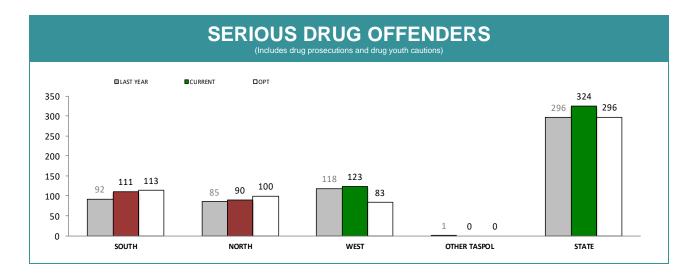

| 115           | 127            | 296                             | 345         |  |  |  |
| WEST                                   | 143           | 134            | 356                             | 381         |  |  |  |
| OTHER TASPOL                           | -             | -              | 20                              | 10          |  |  |  |
| STATE                                  | 344           | 410            | 1,332                           | 1,390       |  |  |  |

Source on this page): Collation of this measure changed in  $1^{st}$  July 2016 from manual reporting by Districts to automated data extraction from Drug Offence Reporting System. Data reported prior to  $1^{st}$  July 2016 should not be compared to later data due to the change in collation method



| SERIOUS DRUG OFFENDERS BY PROCEEDING TYPE |          |             |                |             |  |  |  |  |
|-------------------------------------------|----------|-------------|----------------|-------------|--|--|--|--|
| DISTRICT                                  | PROS     | ECUTIONS    | YOUTH CAUTIONS |             |  |  |  |  |
| DISTRICT                                  | LAST YTD | CURRENT YTD | LAST YTD       | CURRENT YTD |  |  |  |  |
| SOUTH                                     | 91       | 107         | 1              | 4           |  |  |  |  |
| NORTH                                     | 84       | 88          | 1              | 2           |  |  |  |  |
| WEST                                      | 113      | 116         | 5              | 7           |  |  |  |  |