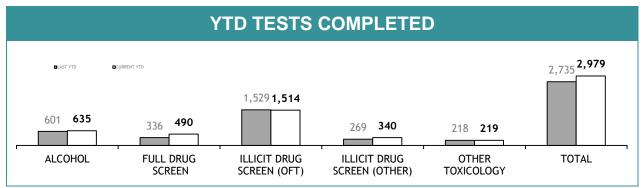

Source (all on page): Collation of this measure changed in 1st July 2016 from manual reporting by Districts to automated data extraction from Information Data Management System. Data reported prior to 1st July 2016 should not be compared to later data due to the change in collation method

| CIB OFFICE PERFORMANCE |                 |             |                |             |                 |             |  |  |
|------------------------|-----------------|-------------|----------------|-------------|-----------------|-------------|--|--|
| STATION                | CRIME OFFENDERS |             | BAIL OFFENDERS |             | OTHER OFFENDERS |             |  |  |
| JIAIION                | LAST YTD        | CURRENT YTD | LAST YTD       | CURRENT YTD | LAST YTD        | CURRENT YTD |  |  |
| CIB HOBART             | 281             | 315         | 77             | 55          | 211             | 266         |  |  |
| CIB GLENORCHY          | 328             | 367         | 93             | 80          | 245             | 298         |  |  |
| CIB KINGSTON           | 67              | 77          | 8              | 20          | 60              | 61          |  |  |
| CIB NORTHERN           | 584             | 515         | 121            | 116         | 465             | 411         |  |  |
| CIB BURNIE             | 179             | 181         | 31             | 32          | 151             | 152         |  |  |
| CIB DEVONPORT          | 190             | 246         | 42             | 65          | 149             | 186         |  |  |
| CIB BELLERIVE          | 162             | 210         | 42             | 57          | 126             | 161         |  |  |
| STATE                  | 1,791           | 1,911       | 414            | 425         | 1,407           | 1,535       |  |  |