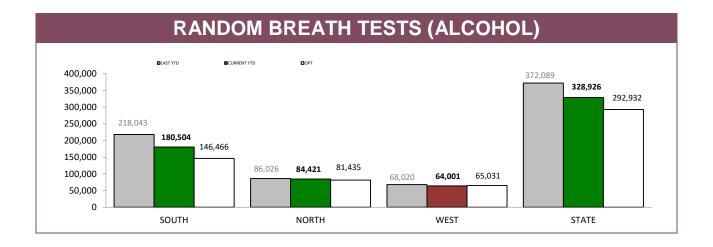

| 188   | 99         | 21,455       | 145   |  |
| NORTH    | 31             | 6,247    | 40    | 119        | 22,028     | 147   | 70         | 14,467       | 97    |  |
| WEST     | 49             | 4,570    | 64    | 134        | 11,937     | 140   | 49         | 4,965        | 55    |  |
| STATE    | 184            | 31,347   | 311   | 366        | 58,110     | 475   | 218        | 40,887       | 297   |  |

Source (all on page): DTO database







Source: Fine and Infringement Notice Database, Prosecution and Information Bureau



Source: Fine and Infringement Notice Database, Prosecution and Information Bureau



Source: Fine and Infringement Notice Database, Prosecution and Information Bureau



Source: Fine and Infringement Notice Database, Prosecution and Information Bureau







|          | ALCOHOL AND DRUG TESTS BY AREA |             |                   |                     |              |              |  |  |  |
|----------|--------------------------------|-------------|-------------------|---------------------|--------------|--------------|--|--|--|
| DISTRICT | RANDOM BREATH TES              |             | RANDOM BREATH TES | TS: GENERAL PATROLS | ORAL FLUID T | ESTS (DRUGS) |  |  |  |
| DISTRICT | LAST YTD                       | CURRENT YTD | LAST YTD          | CURRENT YTD         | LAST YTD     | CURRENT YTD  |  |  |  |
| SOUTH    | 59,817                         | 65,697      | 158,226           | 114,807             | 1,386        | 1,370        |  |  |  |
| NORTH    | 38,225                         | 40,297      | 47,801            | 44,124