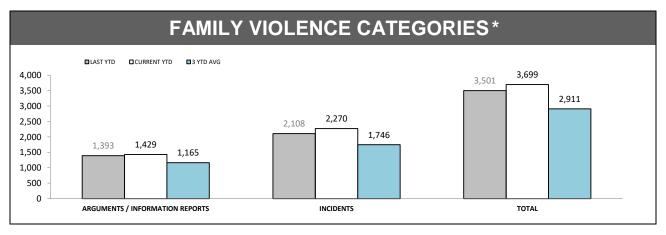

# FAMILY VIOLENCE REPEAT VICTIMS (Excludes other and argument categories) Under Review

| JUVENILES & WEAPONS (Excludes other and argument categories) |           |                           |          |          |  |  |
|--------------------------------------------------------------|-----------|---------------------------|----------|----------|--|--|
| DISTRICT                                                     | JUVENILES | ES PRESENT WEAPONS PRESEN |          |          |  |  |
| DISTRICT                                                     | LAST YTD  | THIS YTD                  | LAST YTD | THIS YTD |  |  |
| SOUTH                                                        | 594       | 647                       | 64       | 62       |  |  |
| NORTH                                                        | 325       | 319                       | 44       | 35       |  |  |
| WEST                                                         | 285       | 277                       | 29       | 28       |  |  |
| STATE                                                        | 1,204     | 1,243                     | 137      | 125      |  |  |

| ALCOHOL & DRUGS (Excludes other and argument categories) |            |             |                    |         |  |  |
|----------------------------------------------------------|------------|-------------|--------------------|---------|--|--|
| DISTRICT                                                 | OFFENDER A | AFFECTED BY | VICTIM AFFECTED BY |         |  |  |
| DISTRICT                                                 | DRUGS      | ALCOHOL     | DRUGS              | ALCOHOL |  |  |
| SOUTH                                                    | 97         | 280         | 13                 | 105     |  |  |
| NORTH                                                    | 43         | 99          | 5                  | 53      |  |  |
| WEST                                                     | 51         | 115         | 9                  | 48      |  |  |
| STATE                                                    | 191        | 494         | 27                 | 206     |  |  |

Source (all on page): Family Violence Management System

Source: Family Violence Management System

|          | PROTECTIVE ORDERS : BREACHES |          |          |            |  |  |  |
|----------|------------------------------|----------|----------|------------|--|--|--|
| DISTRICT | PF                           | PFVO     |          | <b>/</b> 0 |  |  |  |
| DISTRICT | LAST YTD                     | THIS YTD | LAST YTD | THIS YTD   |  |  |  |
| SOUTH    | 327                          | 269      | 190      | 226        |  |  |  |
| NORTH    | 116                          | 165      | 140      | 227        |  |  |  |
| WEST     | 115                          | 137      | 108      | 114        |  |  |  |
| STATE    | 558                          | 571      | 438      | 567        |  |  |  |