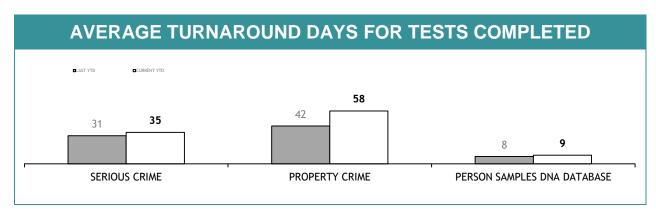

--------------|--|
|                                   | CURRENT REQUESTS (RECEIVED WITHIN THE LAST TWO MONTHS) | OLDER REQUESTS<br>(RECEIVED MORE THAN TWO MONTHS AGO) | AVERAGE DAYS ON HAND (OLDER REQUESTS) |  |
| SERIOUS CRIME                     | 304                                                    | 238                                                   | 148                                   |  |
| PROPERTY CRIME                    | 19                                                     | 0                                                     | 0                                     |  |
| TOTAL                             | 323                                                    | 238                                                   | -                                     |  |







| TEST REQUESTS NOT COMPLETE         |                                                        |                                                       |                                       |  |
|------------------------------------|--------------------------------------------------------|-------------------------------------------------------|---------------------------------------|--|
|                                    | CURRENT REQUESTS (RECEIVED WITHIN THE LAST TWO MONTHS) | OLDER REQUESTS<br>(RECEIVED MORE THAN TWO MONTHS AGO) | AVERAGE DAYS ON HAND (OLDER REQUESTS) |  |
| SERIOUS CRIME                      | 62                                                     | 109                                                   | 195                                   |  |
| PROPERTY CRIME