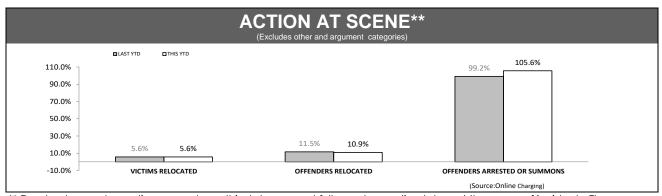

\*Since October 2012, incidents with multiple offenders now appear on a single report. YTD comparisons may not be strictly valid

<sup>\*\*</sup> Due to changed reporting procedures, this data may not fully capture action taken at the scene of incidents These indicators are under review.