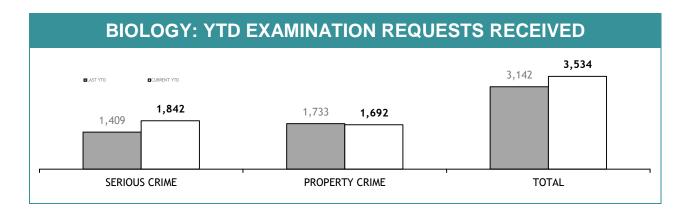

S : MALE   | 0              |
| PERSONNEL SUCCESSFULLY COMPLETING PROMOTION PROCESS : FEMALE | 0              |

| PROMOTION: SERGEANTS                                         |                |
|--------------------------------------------------------------|----------------|
|                                                              | THIS JUL - FEB |
| ELIGIBLE % SITTING PROMOTION EXAMINATIONS                    | 0%             |
| PERSONNEL SITTING PROMOTION EXAMINATIONS                     | 0              |
| PERSONNEL SUCCESSFULLY COMPLETING EXAMINATIONS               | 0              |
| PERSONNEL SUCCESSFULLY COMPLETING PROMOTION PROCESS : MALE   | 0              |
| PERSONNEL SUCCESSFULLY COMPLETING PROMOTION PROCESS : FEMALE | 0              |

# **LSS**4

# APPENDIX D











| EXAMINATION REQUESTS NOT COMPLETE |                                                        |                                                       |                                       |  |
|-----------------------------------|--------------------------------------------------------|-------------------------------------------------------|---------------------------------------|--|
|                                   | CURRENT REQUESTS (RECEIVED WITHIN THE LAST TWO MONTHS) | OLDER REQUESTS<br>(RECEIVED MORE THAN TWO MONTHS AGO) | AVERAGE DAYS ON HAND (OLDER REQUESTS) |  |
| SERIOUS CRIME                     | 304                                                    | 238                                                   | 148                                   |  |
| PROPERTY CRIME