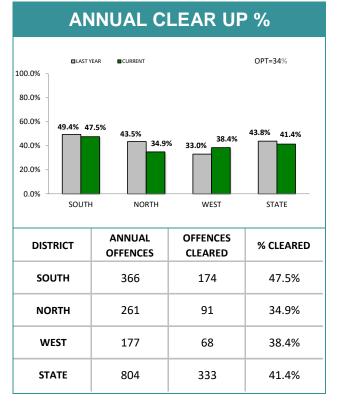

| ANNUAL CLEAR UP % |                     |                     |             |  |  |
|-------------------|---------------------|---------------------|-------------|--|--|
| 100.0% ¬          | LAST YEAR ■ CURRENT |                     | OPT=34%     |  |  |
| 80.0% -           |                     |                     |             |  |  |
| 60.0% -           |                     | 48.8%               |             |  |  |
| 40.0% - 37.4%     | 33.8% 35.           | 7% 39.8%            | 36.6% 39.8% |  |  |
| 20.0% -           |                     |                     |             |  |  |
| 0.0% SOUT         | TH NORTH            | WEST                | STATE       |  |  |
| DISTRICT          | ANNUAL<br>OFFENCES  | OFFENCES<br>CLEARED | % CLEARED   |  |  |
| SOUTH             | 10,590              | 4,124               | 38.9%       |  |  |
| NORTH             | 7,002               | 2,500               | 35.7%       |  |  |
| WEST              | 4,191               | 2,044               | 48.8%       |  |  |
| STATE             | 21,783              | 8,668               | 39.8%       |  |  |