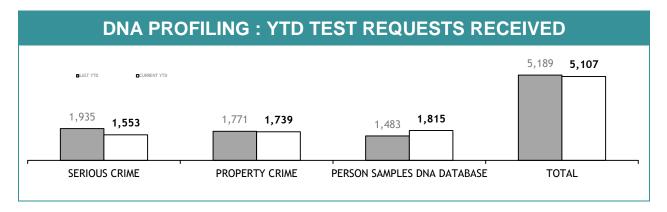

------------------|--|
|                                   | CURRENT REQUESTS (RECEIVED WITHIN THE LAST TWO MONTHS) | OLDER REQUESTS<br>(RECEIVED MORE THAN TWO MONTHS AGO) | AVERAGE DAYS ON HAND (OLDER REQUESTS) |  |
| SERIOUS CRIME                     | 304                                                    | 238                                                   | 148                                   |  |
| PROPERTY CRIME                    | 19                                                     | 0                                                     | 0                                     |  |
| TOTAL                             | 323                                                    | 238                                                   | -                                     |  |







| TEST REQUESTS NOT COMPLETE         |                                                        |                                                       |                                       |  |
|------------------------------------|--------------------------------------------------------|-------------------------------------------------------|---------------------------------------|--|
|                                    | CURRENT REQUESTS (RECEIVED WITHIN THE LAST TWO MONTHS) | OLDER REQUESTS<br>(RECEIVED MORE THAN TWO MONTHS AGO) | AVERAGE DAYS ON HAND (OLDER REQUESTS) |  |
| SERIOUS CRIME                      | 62                                                     | 109                                                   | 195                                   |  |
| PROPERTY CRI