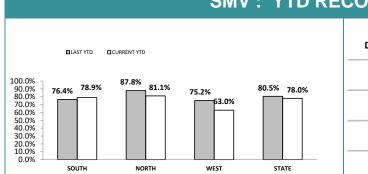

| VEHICLES<br>STOLEN | VEHICLES<br>RECOVERED | RECOVERY %                                                                                           |
|--------------------|-----------------------|------------------------------------------------------------------------------------------------------|
| 431                | 340                   | 78.9%                                                                                                |
| 228                | 185                   | 81.1%                                                                                                |
| 73                 | 46                    | 63.0%                                                                                                |
| 732                | 571                   | 78.0%                                                                                                |
|                    | \$TOLEN  431  228  73 | STOLEN         RECOVERED           431         340           228         185           73         46 |