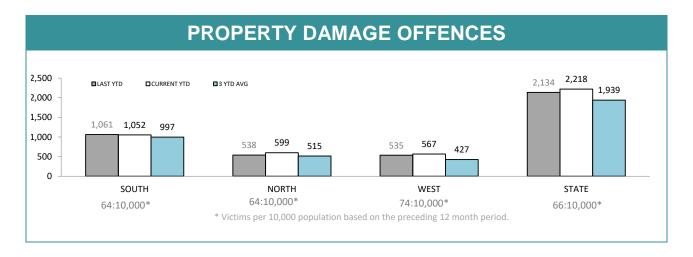

| DIVISIONS    |          |          |     |        |                                                |
|--------------|----------|----------|-----|--------|------------------------------------------------|
| DIVISION     | LAST YTD | THIS YTD | Cha | inge   | Annual<br>offences per<br>10,000<br>population |
| HOBART       | 255      | 237      | -18 | -7.1%  | 74:10,000                                      |
| GLENORCHY    | 230      | 242      | 12  | 5.2%   | 82:10,000                                      |
| KINGSTON     | 84       | 75       | -9  | -10.7% | 21:10,000                                      |
| SOUTH-EAST   | 287      | 245      | -42 | -14.6% | 48:10,000                                      |
| BRIDGEWATER  | 205      | 253      | 48  | 23.4%  | 128:10,000                                     |
| LAUNCESTON   | 414      | 428      | 14  | 3.4%   | 103:10,000                                     |
| NORTH-EAST   | 68       | 103      | 35  | 51.5%  | 63:10,000                                      |
| DELORAINE    | 56       | 68       | 12  | 21.4%  | 17:10,000                                      |
| BURNIE       | 225      | 226      | 1   | 0.4%   | 83:10,000                                      |
| DEVONPORT    | 203      | 227      | 24  | 11.8%  | 79:10,000                                      |
| CENTRAL WEST | 107      | 114      | 7   | 6.5%   | 36:10,000                                      |