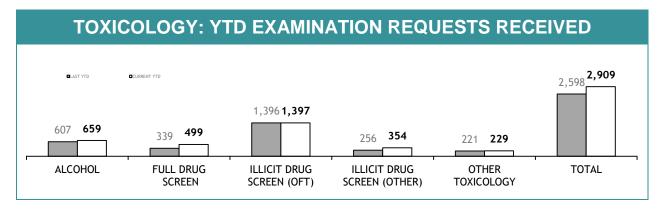

| 560 | 1,053 |  |  |  |  |

| TASMANIAN DNA DATABASE          |             |  |  |  |
|---------------------------------|-------------|--|--|--|
|                                 | CURRENT YTD |  |  |  |
| CRIME SCENE EVIDENCE ITEMS      | 24,698      |  |  |  |
| MISSING PERSONS                 | 91          |  |  |  |
| POLICE                          | 1,130       |  |  |  |
| SERIOUS OFFENDERS               | 26,847      |  |  |  |
| STAFF MEMBERS                   | 39          |  |  |  |
| STATE SERVICE                   | 43          |  |  |  |
| SUSPECTS                        | 4,158       |  |  |  |
| UNKNOWN DECEASED PERSONS        | 30          |  |  |  |
| VOLUNTEERS (UNLIMITED PURPOSES) | 507         |  |  |  |
| TOTAL                           | 57,543      |  |  |  |







| TEST REQUESTS NOT COMPLETE  |                                                       |                                       |     |  |  |
|-----------------------------|-------------------------------------------------------|---------------------------------------|-----|--|--|
|                             | OLDER REQUESTS<br>(RECEIVED MORE THAN TWO MONTHS AGO) | AVERAGE DAYS ON HAND (OLDER REQUESTS) |     |  |  |
| ALCOHOL                     | 30                                                    | 0                                     | 0   |  |  |
| FULL DRUG SCREEN            | 55                                                    | 1                                     | 184 |  |  |
| ILLICIT DRUG SCREEN (OFT)   | 74                                                    | 0