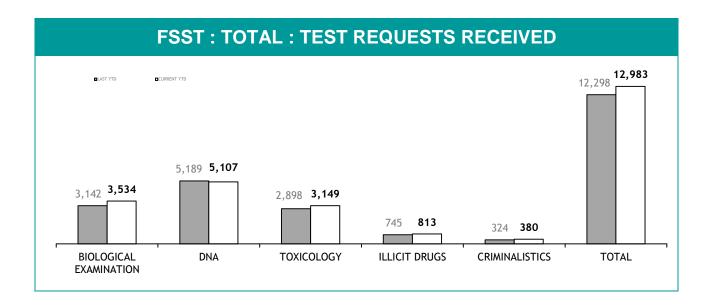

OCESS : MALE   | 0              |
| PERSONNEL SUCCESSFULLY COMPLETING PROMOTION PROCESS : FEMALE | 0              |

| PROMOTION: SERGEANTS                                         |                |
|--------------------------------------------------------------|----------------|
|                                                              | THIS JUL - FEB |
| ELIGIBLE % SITTING PROMOTION EXAMINATIONS                    | 0%             |
| PERSONNEL SITTING PROMOTION EXAMINATIONS                     | 0              |
| PERSONNEL SUCCESSFULLY COMPLETING EXAMINATIONS               | 0              |
| PERSONNEL SUCCESSFULLY COMPLETING PROMOTION PROCESS : MALE   | 0              |
| PERSONNEL SUCCESSFULLY COMPLETING PROMOTION PROCESS : FEMALE | 0              |

# **LSS**4

# APPENDIX D











| EXAMINATION REQUESTS NOT COMPLETE |                                                        |                                                       |                                       |  |
|-----------------------------------|--------------------------------------------------------|-------------------------------------------------------|---------------------------------------|--|
|                                   | CURRENT REQUESTS (RECEIVED WITHIN THE LAST TWO MONTHS) | OLDER REQUESTS<br>(RECEIVED MORE THAN TWO MONTHS AGO) | AVERAGE DAYS ON HAND (OLDER REQUESTS) |  |
| SERIOUS CRIME                     | 304                                                    | 238                                                   | 148                                   |  |
| PROPERTY CRI