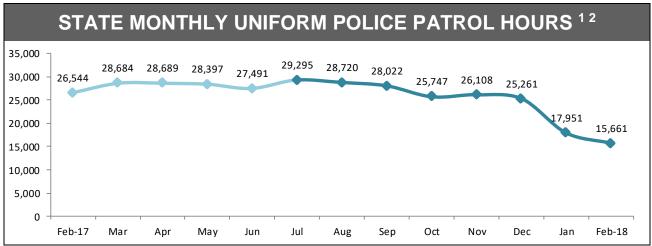

| POLIC    | POLICE AVERAGE DISTRICT RESPONSE TIMES: MINUTES*  (response time = from time of first reporting to police until arrival of police) |                 |                                                |        |              |                    |  |
|----------|------------------------------------------------------------------------------------------------------------------------------------|-----------------|------------------------------------------------|--------|--------------|--------------------|--|
| DISTRICT | URBAN HIGH PRI                                                                                                                     | ORITY INCIDENTS | ICIDENTS RURAL HIGH PRIORITY INCIDENTS ALL LOW |        | ALL LOW PRIO | PRIORITY INCIDENTS |  |
| 2.0      | Feb-17                                                                                                                             | Feb-18          | Feb-17                                         | Feb-18 | Feb-17       | Feb-18             |  |
| SOUTH    | 12                                                                                                                                 | 14              | 28                                             | 24     | 28           | 25                 |  |
| NORTH    | 16                                                                                                                                 | 31              | 33                                             | 24     | 44           | 36                 |  |
| WEST     | 16                                                                                                                                 | 27              | 33                                             | 18     | 33           | 27                 |  |
| STATE    | 14                                                                                                                                 | 22              | 30                                             | 22     | 33           | 28                 |  |

Source (all on page): Command And Control System, Emergency Management Computer Aided Dispatch

<sup>\*</sup> Changed 3 October 2017 to include data from the Emergency Management Computer Aided Dispatch System