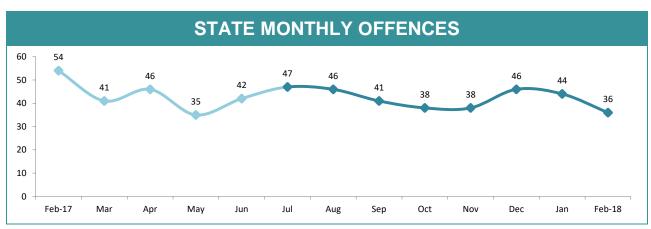

### **Crime**

|              | DIVISIONS |          |        |        |                                                |  |  |  |
|--------------|-----------|----------|--------|--------|------------------------------------------------|--|--|--|
| DIVISION     | LAST YTD  | THIS YTD | Change |        | Annual<br>offences per<br>10,000<br>population |  |  |  |
| HOBART       | 2,209     | 2,423    | 214    | 9.7%   | 718:10,000                                     |  |  |  |
| GLENORCHY    | 1,939     | 2,366    | 427    | 22.0%  | 773:10,000                                     |  |  |  |
| KINGSTON     | 691       | 652      | -39    | -5.6%  | 191:10,000                                     |  |  |  |
| SOUTH-EAST   | 2,038     | 1,849    | -189   | -9.3%  | 378:10,000                                     |  |  |  |
| BRIDGEWATER  | 1,200     | 1,466    | 266    | 22.2%  | 657:10,000                                     |  |  |  |
| LAUNCESTON   | 4,687     | 4,225    | -462   | -9.9%  | 1004:10,000                                    |  |  |  |
| NORTH-EAST   | 578       | 596      | 18     | 3.1%   | 428:10,000                                     |  |  |  |
| DELORAINE    | 841       | 687      | -154   | -18.3% | 197:10,000                                     |  |  |  |
| BURNIE       | 1,308     | 1,273    | -35    | -2.7%  | 482:10,000                                     |  |  |  |
| DEVONPORT    | 1,496     | 1,425    | -71    | -4.7%  | 524:10,000                                     |  |  |  |
| CENTRAL WEST | 692       | 831      | 139    | 20.1%  | 275:10,000                                     |  |  |  |

| ANNUAL CLEAR UP %                                   |                    |                     |             |  |  |  |
|-----------------------------------------------------|--------------------|---------------------|-------------|--|--|--|
| 100.0%                                              | AST YEAR □CURRENT  |                     |             |  |  |  |
| 80.0% -<br>60.0% -<br>47.8% 4<br>40.0% -<br>20.0% - | 9.3% 43.0% 46.3    | 58.8%               | 46.8% 50.3% |  |  |  |
| SOUT                                                | H NORTH            | WEST                | STATE       |  |  |  |
| DISTRICT                                            | ANNUAL<br>OFFENCES | OFFENCES<br>CLEARED | % CLEARED   |  |  |  |
| SOUTH                                               | 13,312             | 6,565               | 49.3%       |  |  |  |
| NORTH                                               | 8,739              | 4,048               | 46.3%       |  |  |  |
| WEST                                                | 5,448              | 3,206               | 58.8%       |  |  |  |
| STATE                                               | 27,499             | 13,819              | 50.3%       |  |  |  |