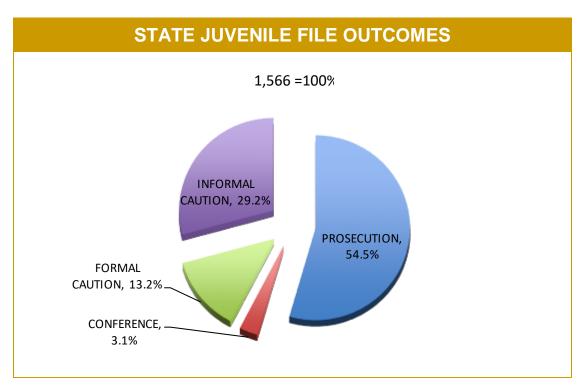

| 100.0%   BLAST                        | ryear ■Current     |                     | DPT=34%     |
|---------------------------------------|--------------------|---------------------|-------------|
| 60.0% -<br>40.0% -<br>20.0% -<br>0.0% | 9.2% 33.2% 31.29   | 41.6%               | 32.6% 33.5% |
| SOUTI                                 | H NORTH            | WEST                | STATE       |
|                                       |                    |                     |             |
| DISTRICT                              | ANNUAL<br>OFFENCES | OFFENCES<br>CLEARED | % CLEARED   |
| SOUTH                                 | 648                | 189                 | 29.2%       |
| NORTH                                 | NORTH 407          |                     | 31.2%       |
| WEST                                  | WEST 223           |                     | 50.2%       |
| STATE                                 | 1,278              | 428                 | 33.5%       |