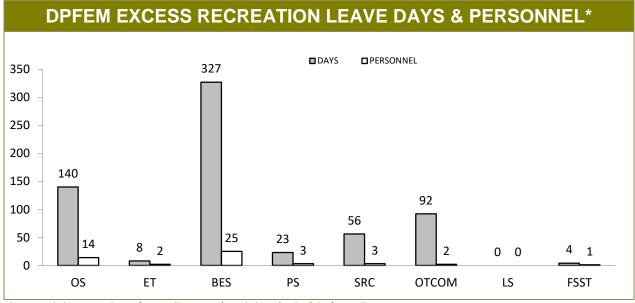

| 1,687                           | 1,808   | 121    | 194       | 202               | 8      |
| NORTH                                                                                                             | 887                             | 941     | 54     | 95        | 69                | -26    |
| WEST                                                                                                              | 717                             | 816     | 99     | 86        | 81                | -5     |
| DISTRICTS TOTAL                                                                                                   | 3,291                           | 3,565   | 274    | 375       | 352               | -23    |



\*Leave data current as of payroll processing date prior to 3<sup>rd</sup> of month Source (all on page): Downloaded monthly from Payroll Services



<sup>\*</sup> Excludes secondments. Current as at last payroll processing date.

Source: Downloaded monthly from Payroll Services

| DISTRICT VEHICLES     |     |    |     |  |  |  |
|-----------------------|-----|----|-----|--|--|--|
| MARKED UNMARKED TOTAL |     |    |     |  |  |  |
| SOUTH                 | 101 | 51 | 152 |  |  |  |
| NORTH                 | 66  | 23 | 89  |  |  |  |
| WEST                  | 60  | 25 | 85  |  |  |  |
| DISTRICTS TOTAL       | 24  | 81 | 105 |  |  |  |

Source: downloaded monthly from Leaseplan Australia (leaseplan.com.au)