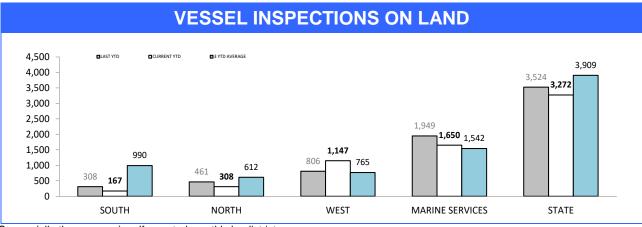

| DIVISION     | LAST YTD | THIS YTD | Change |        | Annual offences per 10,000 population |
|--------------|----------|----------|--------|--------|---------------------------------------|
| HOBART       | 82       | 102      | 20     | 24.4%  | 29:10,000                             |
| GLENORCHY    | 121      | 144      | 23     | 19.0%  | 47:10,000                             |
| KINGSTON     | 21       | 19       | -2     | -9.5%  | 8:10,000                              |
| SOUTH-EAST   | 121      | 95       | -26    | -21.5% | 23:10,000                             |
| BRIDGEWATER  | 79       | 71       | -8     | -10.1% | 31:10,000                             |
| LAUNCESTON   | 265      | 189      | -76    | -28.7% | 50:10,000                             |
| NORTH-EAST   | 14       | 18       | 4      | 28.6%  | 11:10,000                             |
| DELORAINE    | 33       | 21       | -12    | -36.4% | 8:10,000                              |
| BURNIE       | 31       | 31       | 0      | 0.0%   | 11:10,000                             |
| DEVONPORT    | 48       | 23       | -25    | -52.1% | 13:10,000                             |
| CENTRAL WEST | 15       | 19       | 4      | 26.7%  | 7:10,000                              |