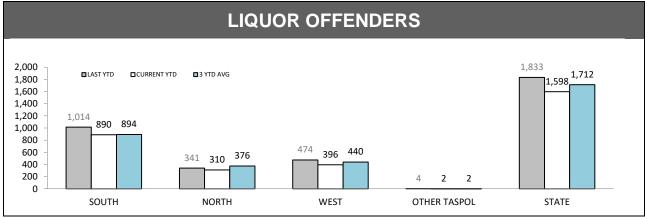

Source: Offence Reporting System

| ROAD & PUBLIC ORDER SERVICES (RPOS*): PUBLIC ORDER ACTIVITIES |       |       |      |       |  |  |
|---------------------------------------------------------------|-------|-------|------|-------|--|--|
|                                                               | SOUTH | NORTH | WEST | STATE |  |  |
| Public Events Attended                                        | 548   | 128   | 163  | 839   |  |  |
| Public Events - Total Hours                                   | 1,903 | 546   | 752  | 3,201 |  |  |
| Public Place Assaults - Arrests                               | 28    | 4     | 6    | 38    |  |  |
| Public Place Assaults - Summons/YJAR                          | 4     | 2     | 0    | 6     |  |  |
| Take into custody - Public Drunkenness                        | 39    | 1     | 1    | 41    |  |  |
| Licensed Premise Visits                                       | 5,575 | 948   | 315  | 6,838 |  |  |
| Liquor Confiscations                                          | 279   | 26    | 36   | 341   |  |  |
| Liquor Infringement Notices (LINS)                            | 573   | 65    | 57   | 695   |  |  |
| Move-On Orders Given                                          | 870   | 19    | 47   | 936   |  |  |
| Dangerous Article Confiscations                               | 11    | 1     | 0    | 12    |  |  |