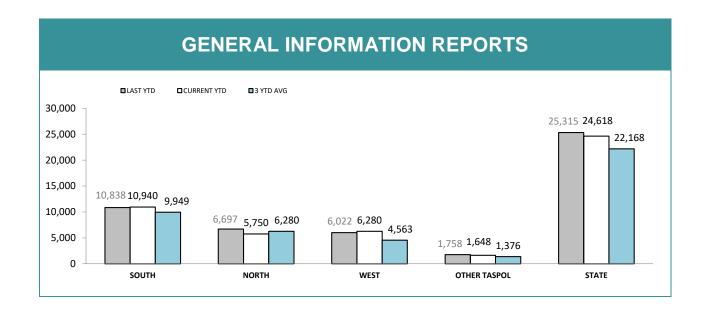

| RPOS*: SPECIAL ACTIVITIES          |       |       |      |       |  |  |
|------------------------------------|-------|-------|------|-------|--|--|
|                                    | SOUTH | NORTH | WEST | STATE |  |  |
| Arrest - Crime (excludes assaults) | 102   | 116   | 23   | 241   |  |  |
| Arrests - Other                    | 425   | 155   | 55   | 635   |  |  |
| Summons/YJAR (excludes assaults)   | 126   | 45    | 12   | 183   |  |  |
| Drug Offender - Diversion          | 33    | 8     | 1    | 42    |  |  |
| Drug Offender - Prosecutions       | 40    | 22    | 14   | 76    |  |  |
| Information Reports Submitted      | 437   | 432   | 275  | 1,144 |  |  |
| Search Returns Submitted           | 177   | 267   | 49   | 493   |  |  |
| Bail Curfew Checks Conducted       | 90    | 241   | 18   | 349   |  |  |
| Family Violence Incidents Attended | 89    | 85    | 34   | 208   |  |  |
| Family Violence Reports Submitted  | 13    | 12    | 3    | 28    |  |  |