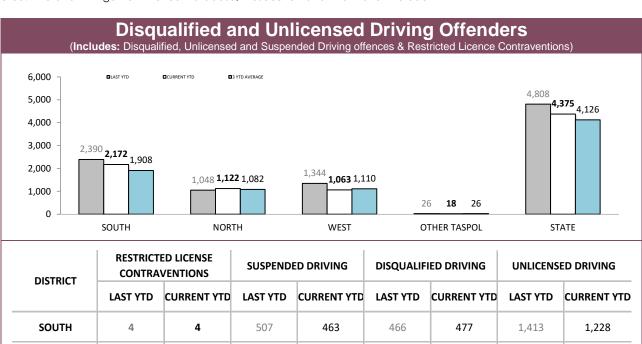

|  |  |  |
| SOUTH | 71                                                                                                                | 39 | 54  | 180 | 387 | 731   |  |  |  |
| NORTH | 39                                                                                                                | 13 | 28  | 68  | 176 | 324   |  |  |  |
| WEST  | 34                                                                                                                | 9  | 23  | 34  | 150 | 250   |  |  |  |
| STATE | 144                                                                                                               | 61 | 105 | 282 | 713 | 1,305 |  |  |  |

Source: Breath Analysis System



Source: Fine and Infringement Notice Database, Prosecution and Information Bureau



Source: Fine and Infringement Notice Database (unlicensed driving offence notices), Prosecutions System (restricted, suspended, disqualified & unlicensed charges)



Source: Fine and Infringement Notice Database, Prosecution and Information Bureau

**NORTH** 

WEST

OTHER TASPOL

<sup>\*</sup>Figures for Support Districts not currently shown



Source: Command and Control System



Source: Vehicle Clamping & Confiscation System

| VEHICLE CLAMPINGS/CONFISCATIONS BY MAIN OFFENCE |                               |             |              |              |              |             |  |  |
|-------------------------------------------------|-------------------------------|-------------|--------------|--------------|--------------|-------------|--|--|
|