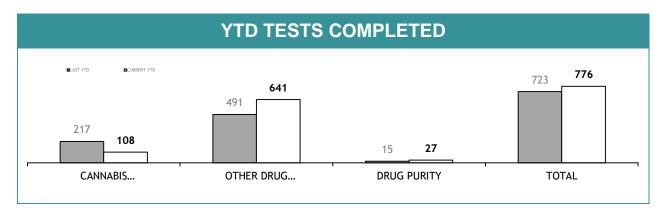

Source (all on page): Collation of this measure changed in 1st July 2016 from manual reporting by Districts to automated data extraction from Information Data Management System. Data reported prior to 1st July 2016 should not be compared to later data due to the change in collation method

| CIB OFFICE PERFORMANCE |                 |             |                |             |                 |             |  |  |
|------------------------|-----------------|-------------|----------------|-------------|-----------------|-------------|--|--|
| STATION                | CRIME OFFENDERS |             | BAIL OFFENDERS |             | OTHER OFFENDERS |             |  |  |
| JIAIION                | LAST YTD        | CURRENT YTD | LAST YTD       | CURRENT YTD | LAST YTD        | CURRENT YTD |  |  |
| CIB HOBART             | 281             | 315         | 77             | 55          | 211             | 266         |  |  |
| CIB GLENORCHY          | 328             | 367         | 93             | 80          | 245             | 298         |  |  |
| CIB KINGSTON           | 67              | 77          | 8              | 20          | 60              | 61          |  |  |
| CIB NORTHERN           | 584             | 515         | 121            | 116         | 465             | 411         |  |  |
| CIB BURNIE             | 179             | 181         | 31             | 32          | 151             | 152         |  |  |
| CIB DEVONPORT          | 190             | 246         | 42             | 65          | 149             | 186         |  |  |
| CIB BELLERIVE          | 162             | 210         | 42             | 57          | 126             | 161         |  |  |
| STATE                  | 1,791           | 1,911       | 414            | 425         | 1,407           | 1,535       |  |  |