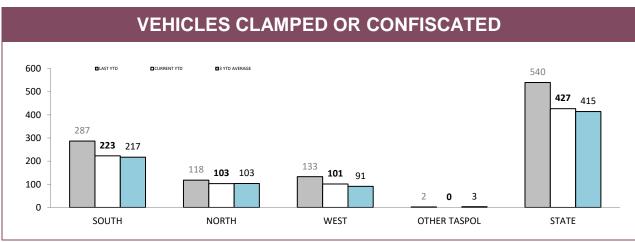

| 9  | 23  | 34  | 150 | 250   |  |  |  |
| STATE | 144                                                                                                               | 61 | 105 | 282 | 713 | 1,305 |  |  |  |

Source: Breath Analysis System



Source: Fine and Infringement Notice Database, Prosecution and Information Bureau



Source: Fine and Infringement Notice Database (unlicensed driving offence notices), Prosecutions System (restricted, suspended, disqualified & unlicensed charges)



Source: Fine and Infringement Notice Database, Prosecution and Information Bureau

**NORTH** 

WEST

OTHER TASPOL

<sup>\*</sup>Figures for Support Districts not currently shown



Source: Command and Control System



Source: Vehicle Clamping & Confiscation System

| VEHICLE CLAMPINGS/CONFISCATIONS BY MAIN OFFENCE |                               |             |              |              |              |             |  |  |
|-------------------------------------------------|-------------------------------|-------------|--------------|--------------|--------------|-------------|--|--|
|                                                 | DANGEROUS OR RECKLESS DRIVING |             | DRIVE WHILST | DISQUALIFIED | EVADE POLICE |             |  |  |
|                                                 | LAST YTD                      | CURRENT YTD | LAST YTD     | CURRENT YTD  | LAST YTD     | CURRENT YTD |  |  |
| SOUTH                                           | 10                            | 2           |