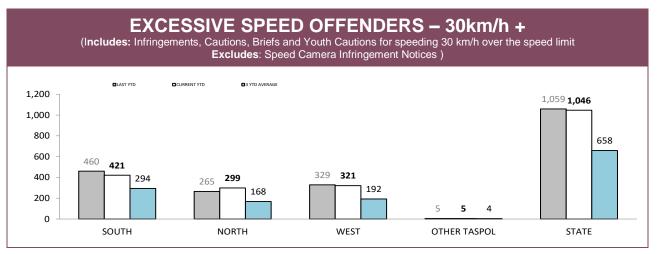

--------------|-------|--|
| DISTRICT |                | HIGHWAYS |       |            | MAIN ROADS |       | SE         | CONDARY ROAI | DS    |  |
| DISTRICT | OPERATIONS     | VEHICLES | HOURS | OPERATIONS | VEHICLES   | HOURS | OPERATIONS | VEHICLES     | HOURS |  |
| SOUTH    | 104            | 20,530   | 207   | 113        | 24,145     | 188   | 99         | 21,455       | 145   |  |
| NORTH    | 31             | 6,247    | 40    | 119        | 22,028     | 147   | 70         | 14,467       | 97    |  |
| WEST     | 49             | 4,570    | 64    | 134        | 11,937     | 140   | 49         | 4,965        | 55    |  |
| STATE    | 184            | 31,347   | 311   | 366        | 58,110     | 475   | 218        | 40,887       | 297   |  |

Source (all on page): DTO database







Source: Fine and Infringement Notice Database, Prosecution and Information Bureau



Source: Fine and Infringement Notice Database, Prosecution and Information Bureau



Source: Fine and Infringement Notice Database, Prosecution and Information Bureau



Source: Fine and Infringement Notice Database, Prosecution and Information Bureau







|          | ALCOHOL AND DRUG TESTS BY AREA |             |                   |                     |              |              |  |  |  |
|----------|--------------------------------|-------------|-------------------|---------------------|--------------|--------------|--|--|--|
| DISTRICT | RANDOM BREATH TES              |             | RANDOM BREATH TES | TS: GENERAL PATROLS | ORAL FLUID T | ESTS (DRUGS) |  |  |  |
| DISTRICT | LAST YTD