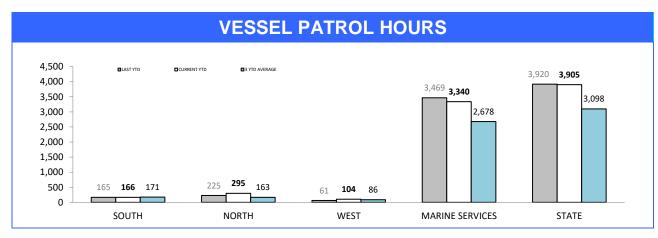

| DIVISION     | LAST YTD | THIS YTD | Change |        | Annual offences per 10,000 population |
|--------------|----------|----------|--------|--------|---------------------------------------|
| HOBART       | 82       | 102      | 20     | 24.4%  | 29:10,000                             |
| GLENORCHY    | 121      | 144      | 23     | 19.0%  | 47:10,000                             |
| KINGSTON     | 21       | 19       | -2     | -9.5%  | 8:10,000                              |
| SOUTH-EAST   | 121      | 95       | -26    | -21.5% | 23:10,000                             |
| BRIDGEWATER  | 79       | 71       | -8     | -10.1% | 31:10,000                             |
| LAUNCESTON   | 265      | 189      | -76    | -28.7% | 50:10,000                             |
| NORTH-EAST   | 14       | 18       | 4      | 28.6%  | 11:10,000                             |
| DELORAINE    | 33       | 21       | -12    | -36.4% | 8:10,000                              |
| BURNIE       | 31       | 31       | 0      | 0.0%   | 11:10,000                             |
| DEVONPORT    | 48       | 23       | -25    | -52.1% | 13:10,000                             |
| CENTRAL WEST | 15       | 19       | 4      | 26.7%  | 7:10,000                              |