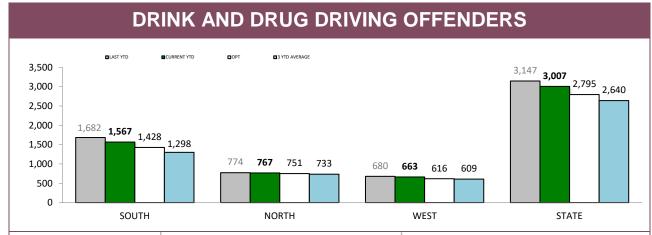

L FLUID T | ESTS (DRUGS) |  |  |  |
| DISTRICT | LAST YTD                       | CURRENT YTD | LAST YTD          | CURRENT YTD         | LAST YTD     | CURRENT YTD  |  |  |  |
| SOUTH    | 59,817                         | 65,697      | 158,226           | 114,807             | 1,386        | 1,370        |  |  |  |
| NORTH    | 38,225                         | 40,297      | 47,801            | 44,124              | 665          | 682          |  |  |  |
| WEST     | 26,452                         | 21,484      | 41,568            | 42,517              | 584          | 584          |  |  |  |
| STATE    | 124,494                        | 127,478     | 247,595           | 201,448             | 2,635        | 2,636        |  |  |  |

Source (all on page): self-reported monthly by districts



|       | DRINK DRIVIN | IG OFFENDERS | DRUG DRIVING OFFENDERS |             |  |
|-------|--------------|--------------|------------------------|-------------|--|
|       | LAST YTD     | CURRENT YTD  | LAST YTD               | CURRENT YTD |  |
| SOUTH | 972          | 859          | 694                    | 694         |  |
| NORTH | 373          | 328          | 377                    | 426         |  |
| WEST  | 262          | 274          | 408                    | 374         |  |
| STATE | 1,612        | 1,466        | 1485                   | 1,499       |  |
|       |              | ,            | ,<br>                  | ı           |  |

|       | BOTH DRINK & DRUG | DRIVING OFFENDERS | REFUSED BREATH/BLOOD ANALYS |         |  |
|-------|-------------------|-------------------