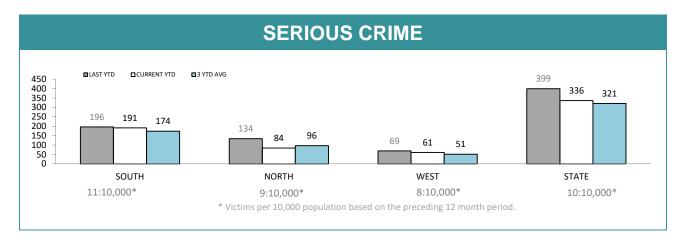

### **Crime**

|              | DIVISIONS |          |        |        |                                                |  |  |  |
|--------------|-----------|----------|--------|--------|------------------------------------------------|--|--|--|
| DIVISION     | LAST YTD  | THIS YTD | Change |        | Annual<br>offences per<br>10,000<br>population |  |  |  |
| HOBART       | 2,209     | 2,423    | 214    | 9.7%   | 718:10,000                                     |  |  |  |
| GLENORCHY    | 1,939     | 2,366    | 427    | 22.0%  | 773:10,000                                     |  |  |  |
| KINGSTON     | 691       | 652      | -39    | -5.6%  | 191:10,000                                     |  |  |  |
| SOUTH-EAST   | 2,038     | 1,849    | -189   | -9.3%  | 378:10,000                                     |  |  |  |
| BRIDGEWATER  | 1,200     | 1,466    | 266    | 22.2%  | 657:10,000                                     |  |  |  |
| LAUNCESTON   | 4,687     | 4,225    | -462   | -9.9%  | 1004:10,000                                    |  |  |  |
| NORTH-EAST   | 578       | 596      | 18     | 3.1%   | 428:10,000                                     |  |  |  |
| DELORAINE    | 841       | 687      | -154   | -18.3% | 197:10,000                                     |  |  |  |
| BURNIE       | 1,308     | 1,273    | -35    | -2.7%  | 482:10,000                                     |  |  |  |
| DEVONPORT    | 1,496     | 1,425    | -71    | -4.7%  | 524:10,000                                     |  |  |  |
| CENTRAL WEST | 692       | 831      | 139    | 20.1%  | 275:10,000                                     |  |  |  |

| ANNUAL CLEAR UP %                                   |                    |                     |             |  |  |  |
|-----------------------------------------------------|--------------------|---------------------|-------------|--|--|--|
| 100.0%                                              | AST YEAR □CURRENT  |                     |             |  |  |  |
| 80.0% -<br>60.0% -<br>47.8% 4<br>40.0% -<br>20.0% - | 9.3% 43.0% 46.3    | 58.8%               | 46.8% 50.3% |  |  |  |
| SOUT                                                | H NORTH            | WEST                | STATE       |  |  |  |
| DISTRICT                                            | ANNUAL<br>OFFENCES | OFFENCES<br>CLEARED | % CLEARED   |  |  |  |
| SOUTH                                               | 13,312             | 6,565               | 49.3%       |  |  |  |
| NORTH                                               | 8,739              | 4,048               | 46.3%       |  |  |  |
| WEST                                                | 5,448              | 3,206               | 58.8%       |  |  |  |
| STATE                                               | 27,499             | 13,819              | 50.3%       |  |  |  |