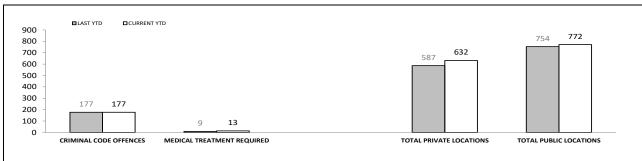

| OFFENCES AGAINST POLICE       |          |             |     |        |  |  |
|-------------------------------|----------|-------------|-----|--------|--|--|
| OFFENCE                       | LAST YTD | CURRENT YTD | СНА | NGE    |  |  |
| ASSAULT                       | 147      | 183         | 36  | 24.5%  |  |  |
| RESIST                        | 197      | 253         | 56  | 28.4%  |  |  |
| OBSTRUCT                      | 60       | 62          | 2   | 3.3%   |  |  |
| THREATEN/ABUSE/<br>INTIMIDATE | 258      | 303         | 45  | 17.4%  |  |  |
| CRIMINAL CODE<br>OFFENCE      | 7        | 14          | 7   | 100.0% |  |  |

| LOCATIONS        |                                     |       |    |        |  |  |  |
|------------------|-------------------------------------|-------|----|--------|--|--|--|
| OFFENCE          | OFFENCE LAST YTD CURRENT YTD CHANGE |       |    |        |  |  |  |
| DWELLING/HOUSE   | 1,186                               | 1,281 | 95 | 8.0%   |  |  |  |
| LICENSED PREMISE | 114                                 | 143   | 29 | 25.4%  |  |  |  |
| SCHOOL           | 45                                  | 38    | -7 | -15.6% |  |  |  |
| PARK             | 31                                  | 27    | -4 | -12.9% |  |  |  |
| CAR PARK         | 85                                  | 77    | -8 | -9.4%  |  |  |  |
| SPORTS GROUND    | 13                                  | 9     | -4 | -30.8% |  |  |  |