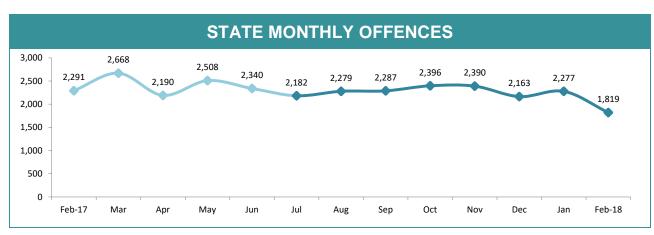

Arrests - Other                    | 425   | 155   | 55   | 635   |  |  |
| Summons/YJAR (excludes assaults)   | 126   | 45    | 12   | 183   |  |  |
| Drug Offender - Diversion          | 33    | 8     | 1    | 42    |  |  |
| Drug Offender - Prosecutions       | 40    | 22    | 14   | 76    |  |  |
| Information Reports Submitted      | 437   | 432   | 275  | 1,144 |  |  |
| Search Returns Submitted           | 177   | 267   | 49   | 493   |  |  |
| Bail Curfew Checks Conducted       | 90    | 241   | 18   | 349   |  |  |
| Family Violence Incidents Attended | 89    | 85    | 34   | 208   |  |  |
| Family Violence Reports Submitted  | 13    | 12    | 3    | 28    |  |  |

<sup>\*</sup>Source: RPOS Activity Report
\*Includes activities of RPOS, RSTF and Licensing teams.

### **Crime**





|              | DIVISIONS |          |        |        |                                                |  |  |  |
|--------------|-----------|----------|--------|--------|------------------------------------------------|--|--|--|
| DIVISION     | LAST YTD  | THIS YTD | Change |        | Annual<br>offences per<br>10,000<br>population |  |  |  |
| HOBART       | 2,209     | 2,423    | 214    | 9.7%   | 718:10,000                                     |  |  |  |
| GLENORCHY    | 1,939     | 2,366    | 427    | 22.0%  | 773:10,000                                     |  |  |  |
| KINGSTON     | 691       | 652      | -39    | -5.6%  | 191:10,000                                     |  |  |  |
| SOUTH-EAST   | 2,038     | 1,849    | -189   | -9.3%  | 378:10,000