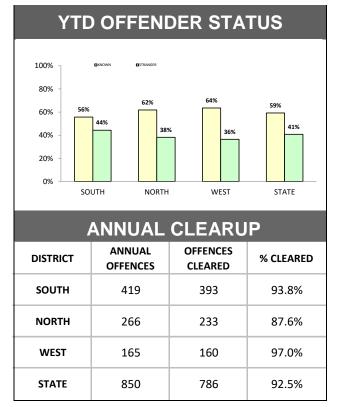

| ANNUAL CLEAR UP %                              |                 |                     |                      |  |  |  |
|------------------------------------------------|-----------------|---------------------|----------------------|--|--|--|
| 91.6%<br>80.0% -<br>60.0% -<br>40.0% -<br>0.0% | 92.1% 94.0%     | 92.8% 94.9%<br>WEST | 92.0% 96.0%<br>STATE |  |  |  |
| DISTRICT                                       | ANNUAL OFFENCES | OFFENCES<br>CLEARED | % CLEARED            |  |  |  |
| SOUTH                                          | 2,092           | 2,048               | 97.9%                |  |  |  |
| NORTH                                          | 1,386           | 1,303               | 94.0%                |  |  |  |
| WEST                                           | 1,095           | 1,039               | 94.9%                |  |  |  |
| STATE                                          | 4,573           | 4,390               | 96.0%                |  |  |  |