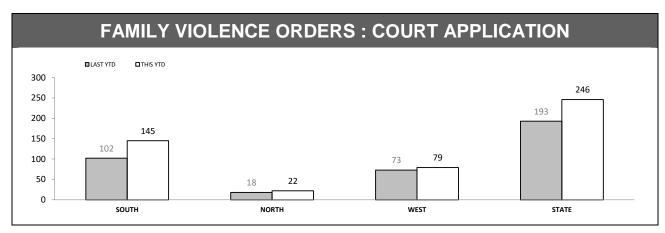

Source (all on page): Family Violence Management System

| FAMILY VIOLENCE REPEAT LOCATIONS (revisit in a 12 month period) (excludes other and argument categories) |  |
|----------------------------------------------------------------------------------------------------------|--|
|                                                                                                          |  |
|                                                                                                          |  |
| Under Review                                                                                             |  |
|                                                                                                          |  |
|                                                                                                          |  |

# FAMILY VIOLENCE REPEAT VICTIMS (Excludes other and argument categories) Under Review

| JUVENILES & WEAPONS (Excludes other and argument categories) |           |                           |          |          |  |  |
|--------------------------------------------------------------|-----------|---------------------------|----------|----------|--|--|
| DISTRICT                                                     | JUVENILES | ES PRESENT WEAPONS PRESEN |          |          |  |  |
| DISTRICT                                                     | LAST YTD  | THIS YTD                  | LAST YTD | THIS YTD |  |  |
| SOUTH                                                        | 594       | 647                       | 64       | 62       |  |  |
| NORTH                                                        | 325       | 319                       | 44       | 35       |  |  |
| WEST                                                         | 285       | 277                       | 29       | 28       |  |  |
| STATE                                                        | 1,204     | 1,243                     | 137      | 125      |  |  |