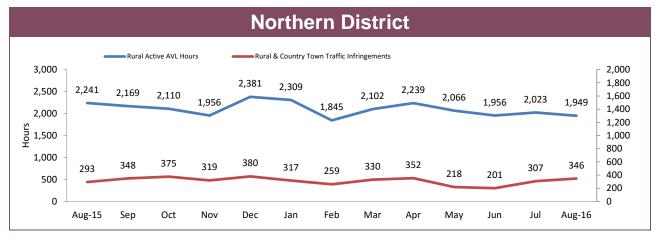

| 0                              | 4           | 4      |  |  |
| BURNIE      | 71       | 70             | -1     | 6                              | 1           | -5     |  |  |
| DEVONPORT   | 93       | 108            | 15     | 0                              | 1           | 1      |  |  |
| QUEENSTOWN  | 17       | 13             | -4     | 2                              | 2           | 0      |  |  |
| STATE       | 1,048    | 1,064          | 16     | 35                             | 34          | -1     |  |  |

Sources: Crash Data Manager (Serious/Fatal crashes); Traffic Crash Reporting System (Total Crashes)

<sup>\*</sup>Note: Total crash figures run one month behind other year to date figures to account for crash report processing time

## Rural Road Policing Strategy









Rural locations are as defined in the Australian Statistical Geography Standard. Rural infringement data only available since the introduction of PINS. Rural Active AVL Hours only available from July 2014.

## **Marine Enforcement**



Source): Collation of this measure changed in 1st July 2016 from manual reporting by Districts to automated data extraction from Fine and Infringement Notice Database, Prosecution System and Information Bureau. Data reported prior to 1st July 2016 should not be compared to later data due to the change in collation method







Source (all other on page): self-reported monthly by districts

## **Rescue Services**

| HELICOPTER SERVICES                  |          |             |        |  |  |  |  |
|--------------------------------------|----------|----