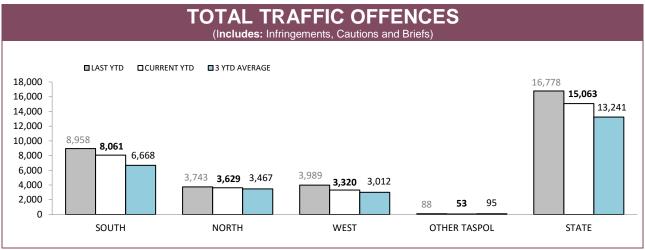

RS |
| SOUTH    | 34                 | 23.5%                 | 224                | 11.2%                 | 17                 | 23.5%                 |
| NORTH    | 18                 | 50.0%                 | 152                | 17.8%                 | 14                 | 28.6%                 |
| WEST     | 2                  | 100.0%                | 119                | 22.7%                 | 11                 | 36.4%                 |
| STATE    | 54                 | 35.2%                 | 495                | 16.0%                 | 42                 | 28.6%                 |

Source: Offence Reporting System

 $<sup>^{\</sup>star}$  A small number of offence reports do not record offender age, hence percentages quoted may underestimate actual figures.

## **Road Policing**



Source: Fine and Infringement Notice Database and Prosecution System

| TOTAL TRAFFIC OFFENCES |               |             |          |             |          |             |  |  |
|------------------------|---------------|-------------|----------|-------------|----------|-------------|--|--|
| DISTRICT               | INFRINGEMENTS |             | CAUTIONS |             | BRIEFS   |             |  |  |
| DISTRICT               | LAST YTD      | CURRENT YTD | LAST YTD | CURRENT YTD | LAST YTD | CURRENT YTD |  |  |
| SOUTH                  | 3,641         | 3,385       | 3,696    | 3,722       | 1,621    | 954         |  |  |
| NORTH                  | 1,514         | 1,526       | 1,335    | 1,586       | 894      | 517         |  |  |
| WEST                   | 1,448         | 1,059