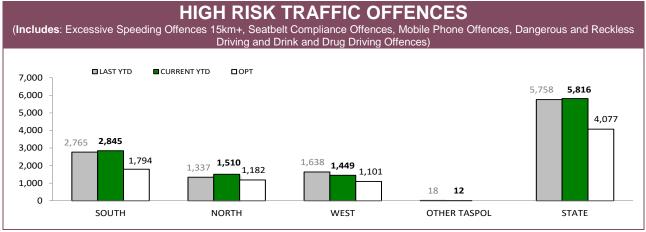

54             | 10,022   | 80    | 111        | 14,672     | 128   | 63         | 6,556           | 68    |  |

Source (all on page): DTO database



| DISTRICT     | INFRING  | EMENTS      | BRIEFS   |             |  |
|--------------|----------|-------------|----------|-------------|--|
| DISTRICT     | LAST YTD | CURRENT YTD | LAST YTD | CURRENT YTD |  |
| SOUTH        | 2,247    | 2,301       | 65       | 45          |  |
| NORTH        | 859      | 948         | 33       | 35          |  |
| WEST         | 871      | 659         | 39       | 35          |  |
| OTHER TASPOL | 9        | 16          | 1        | 2           |  |
| STATE        | 3,986    | 3,924       | 138      | 117         |  |





Source (all on page): Fine and Infringement Notice Database and Prosecution System



Sources: Fine and Infringement Notice Database (TINS); Prosecutions System (Briefs); Breath Analysis System (Drink Drivers)



Source: Fine and Infringement Notice Database and Prosecution System









|          | ALCOHOL AND DRUG TESTS BY AREA |                             |                                      |             |                          |             |  |  |
|----------|--------------------------------|-----------------------------|--------------------------------------|-------------|--------------------------|-------------|--|--|
| DISTRICT | RANDOM BREATH TES              | STS: DISTRICT TRAFFIC       | RANDOM BREATH TESTS: GENERAL PATROLS |             | ORAL FLUID TESTS (DRUGS) |             |  |  |
| DISTRICT | LAST YTD                       | ST YTD CURRENT YTD