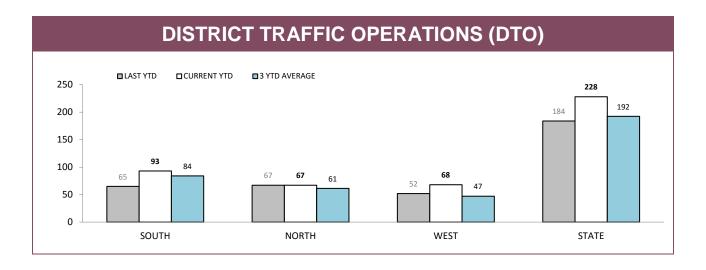

| SOUTH  | NORTH  | WEST  | STATE  |  |  |
| SPEEDING INFRINGEMENT NOTICES                | 3,447  | 1,193  | 1,151 | 5,791  |  |  |
| OTHER INFRINGMENT NOTICES                    | 584    | 365    | 206   | 1,155  |  |  |
| DRINK AND DRUG DRIVING OFFENCES              | 134    | 48     | 14    | 196    |  |  |
| RANDOM BREATH TESTS CONDUCTED                | 32,714 | 12,592 | 9,060 | 54,366 |  |  |
| ORAL FLUID TESTS CONDUCTED                   | 148    | 79     | 55    | 282    |  |  |
| DISQUALIFIED AND UNLICENSED DRIVERS DETECTED | 220    | 124    | 95    | 439    |  |  |
| UNREGISTERED VEHICLES DETECTED               | 279    | 195    | 90    | 564    |  |  |
| VEHICLES CLAMPED/CONFISCATED                 | 12     | 10     | 10    | 32     |  |  |

Source: RPOS Activity Report





|          | DTO: LOCATIONS |          |       |            |            |       |            |                 |       |  |
|----------|----------------|----------|-------|------------|------------|-------|------------|-----------------|-------|--|
| DISTRICT |                | HIGHWAYS |       |            | MAIN ROADS |       |            | SECONDARY ROADS |       |  |
| DISTRICT | OPERATIONS     | VEHICLES | HOURS | OPERATIONS | VEHICLES   | HOURS | OPERATIONS | VEHICLES        | HOURS |  |
| SOUTH    | 37             | 7,445    | 62    | 25         | 4,998      | 40    | 31         | 3,024           | 36    |  |
| NORTH    | 10             | 2,102    | 11    | 41         | 5,086      | 42    | 16         | 2,244           | 17    |  |
| WEST     | 7              | 475      | 7