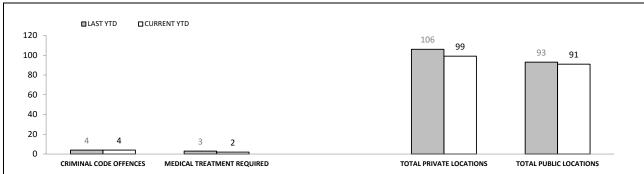

| OFFENCES AGAINST POLICE       |          |             |     |        |  |  |
|-------------------------------|----------|-------------|-----|--------|--|--|
| OFFENCE                       | LAST YTD | CURRENT YTD | СНА | NGE    |  |  |
| ASSAULT                       | 37       | 35          | -2  | -5.4%  |  |  |
| RESIST                        | 36       | 42          | 6   | 16.7%  |  |  |
| OBSTRUCT                      | 8        | 14          | 6   | 75.0%  |  |  |
| THREATEN/ABUSE/<br>INTIMIDATE | 46       | 43          | -3  | -6.5%  |  |  |
| CRIMINAL CODE<br>OFFENCE      | 6        | 2           | -4  | -66.7% |  |  |

| LOCATIONS        |                                     |     |     |        |  |  |  |
|------------------|-------------------------------------|-----|-----|--------|--|--|--|
| OFFENCE          | OFFENCE LAST YTD CURRENT YTD CHANGE |     |     |        |  |  |  |
| DWELLING/HOUSE   | 230                                 | 261 | 31  | 13.5%  |  |  |  |
| LICENSED PREMISE | 26                                  | 29  | 3   | 11.5%  |  |  |  |
| SCHOOL           | 17                                  | 16  | -1  | -5.9%  |  |  |  |
| PARK             | 1                                   | 2   | 1   | 100.0% |  |  |  |
| CAR PARK         | 25                                  | 12  | -13 | -52.0% |  |  |  |
| SPORTS GROUND    | 2                                   | 8   | 6   | 300.0% |  |  |  |