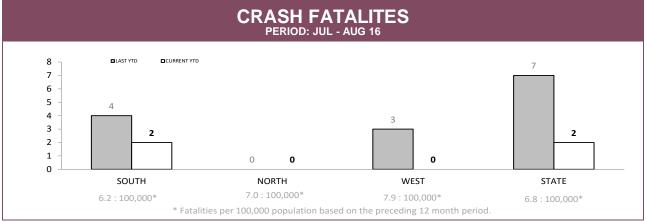

**ANNUAL CLEAR UP %** 

100.0%

|             | DIVISIONS |          |     |         |                                       |  |  |  |  |  |
|-------------|-----------|----------|-----|---------|---------------------------------------|--|--|--|--|--|
| DIVISION    | LAST YTD  | THIS YTD | Cha | inge    | Annual offences per 10,000 population |  |  |  |  |  |
| HOBART      | 21        | 17       | -4  | -19.0%  | 22:10,000                             |  |  |  |  |  |
| GLENORCHY   | 21        | 28       | 7   | 33.3%   | 41:10,000                             |  |  |  |  |  |
| KINGSTON    | 10        | 5        | -5  | -50.0%  | 6:10,000                              |  |  |  |  |  |
| SOUTH-EAST  | 13        | 37       | 24  | 184.6%  | 24:10,000                             |  |  |  |  |  |
| BRIDGEWATER | 8         | 30       | 22  | 275.0%  | 34:10,000                             |  |  |  |  |  |
| LAUNCESTON  | 46        | 63       | 17  | 37.0%   | 51:10,000                             |  |  |  |  |  |
| NORTH-EAST  | 8         | 2        | -6  | -75.0%  | 7:10,000                              |  |  |  |  |  |
| DELORAINE   | 6         | 6        | 0   | 0.0%    | 6:10,000                              |  |  |  |  |  |
| BURNIE      | 3         | 6        | 3   | 100.0%  | 12:10,000                             |  |  |  |  |  |
| DEVONPORT   | 5         | 9        | 4   | 80.0%   | 23:10,000                             |  |  |  |  |  |
| QUEENSTOWN  | 2         | 0        | -2  | -100.0% | 0:10,000                              |  |  |  |  |  |