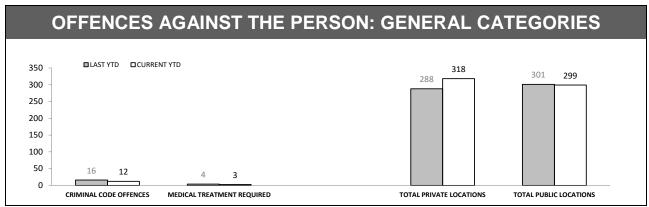

| LOCATIONS        |                                     |     |     |        |  |  |  |
|------------------|-------------------------------------|-----|-----|--------|--|--|--|
| OFFENCE          | OFFENCE LAST YTD CURRENT YTD CHANGE |     |     |        |  |  |  |
| DWELLING/HOUSE   | 230                                 | 261 | 31  | 13.5%  |  |  |  |
| LICENSED PREMISE | 26                                  | 29  | 3   | 11.5%  |  |  |  |
| SCHOOL           | 17                                  | 16  | -1  | -5.9%  |  |  |  |
| PARK             | 1                                   | 2   | 1   | 100.0% |  |  |  |
| CAR PARK         | 25                                  | 12  | -13 | -52.0% |  |  |  |
| SPORTS GROUND    | 2                                   | 8   | 6   | 300.0% |  |  |  |