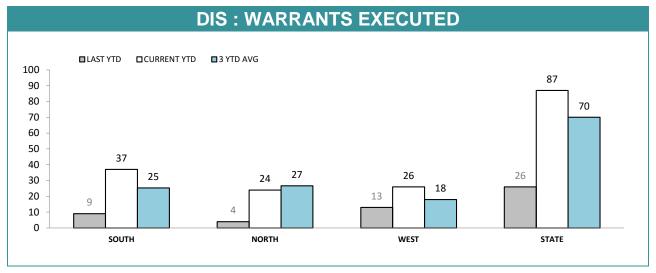

| RPOS*:                              | SPECIAL AC | TIVITIES |      |       |
|-------------------------------------|------------|----------|------|-------|
|                                     | SOUTH      | NORTH    | WEST | STATE |
| Arrest - Crime (excludes assaults)  | 11         | 33       | 4    | 48    |
| Arrests - Other                     | 98         | 32       | 14   | 144   |
| Summons/YJAR (excludes assaults)    | 22         | 15       | 26   | 63    |
| Drug Offender - Diversion           | 2          | 3        | 3    | 8     |
| <b>Drug Offender - Prosecutions</b> | 7          | 7        | 8    | 22    |
| Information Reports Submitted       | 94         | 94       | 76   | 264   |
| Search Returns Submitted            | 17         | 84       | 19   | 120   |
| <b>Bail Curfew Checks Conducted</b> | 0          | 32       | 0    | 32    |
| Family Violence Incidents Attended  | 15         | 15       | 16   | 46    |
| Family Violence Reports Submitted   | 2          | 2        | 7    | 11    |