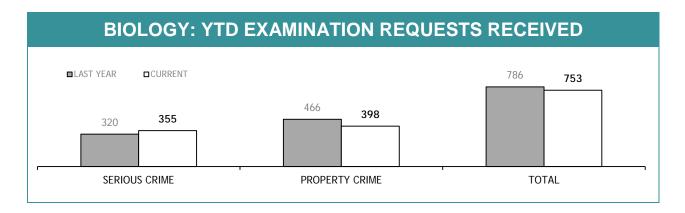

|
| PERSONNEL SUCCESSFULLY COMPLETING PROMOTION PROCESS : FEMALE | 0              |  |

| PROMOTION: SERGEANTS                                         |                |  |
|--------------------------------------------------------------|----------------|--|
|                                                              | THIS JUL - AUG |  |
| ELIGIBLE % SITTING PROMOTION EXAMINATIONS                    | 0%             |  |
| PERSONNEL SITTING PROMOTION EXAMINATIONS                     | 0              |  |
| PERSONNEL SUCCESSFULLY COMPLETING EXAMINATIONS               | 0              |  |
| PERSONNEL SUCCESSFULLY COMPLETING PROMOTION PROCESS : MALE   | 0              |  |
| PERSONNEL SUCCESSFULLY COMPLETING PROMOTION PROCESS : FEMALE | 0              |  |

## **FSS I**

APPENDIX D











| EXAMINATION REQUESTS NOT COMPLETE |                                                        |                                                    |                                          |
|-----------------------------------|--------------------------------------------------------|----------------------------------------------------|------------------------------------------|
|                                   | CURRENT REQUESTS (RECEIVED WITHIN THE LAST TWO MONTHS) | OLDER REQUESTS (RECEIVED MORE THAN TWO MONTHS AGO) | AVERAGE DAYS ON HAND<br>(OLDER REQUESTS) |
| SERIOUS CRIME                     | 190                                                    | 169                                                | 72                                       |
| PROPERTY CRIME