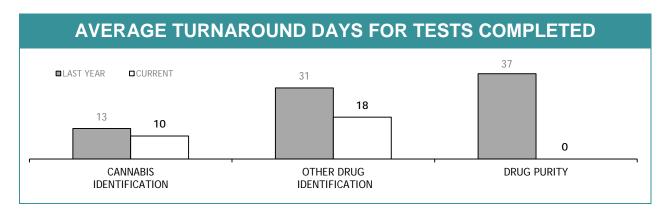

| 4                                                     | 96                                    |
| ILLICIT DRUG SCREEN (OFT)   | 386                                                    | 2                                                     | 126                                   |
| ILLICIT DRUG SCREEN (OTHER) | 15                                                     | 1                                                     | 77                                    |
| TOTAL                       | 503                                                    | 23                                                    | -                                     |

<sup>&#</sup>x27;OFT' denotes a confirmatory sample from a driver after a positive drug Oral Fluid Test.







| TEST REQUESTS NOT COMPLETE |                                                        |                                                       |                                          |  |  |  |  |  |
|----------------------------|--------------------------------------------------------|-------------------------------------------------------|------------------------------------------|--|--|--|--|--|
|                            | CURRENT REQUESTS (RECEIVED WITHIN THE LAST TWO MONTHS) | OLDER REQUESTS<br>(RECEIVED MORE THAN TWO MONTHS AGO) | AVERAGE DAYS ON HAND<br>(OLDER REQUESTS) |  |  |  |  |  |
| CANNABIS IDENTIFICATION    | 2                                                      | 0                                                     | 0                                        |  |  |