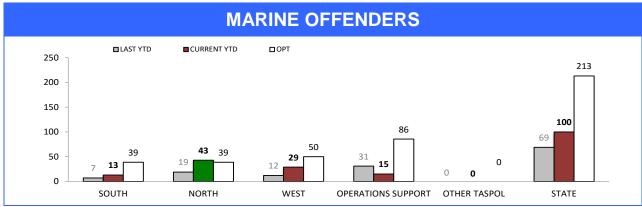

### SMV: YTD RECOVERY % VEHICLES **VEHICLES** DISTRICT **RECOVERY %** STOLEN RECOVERED □LAST YTD □CURRENT YTD SOUTH 117 86 73.5% 90.0% 80.0% 70.0% 60.0% 50.0% 40.0% 30.0% 20.0% 10.0% 0.0% 77.0% 72.9% 77.8% 77.5% 76.9% 73.5% 75.3% NORTH 71 55 77.5% 7 WEST 15 46.7% STATE 203 148 72.9% SOUTH NORTH WEST STATE