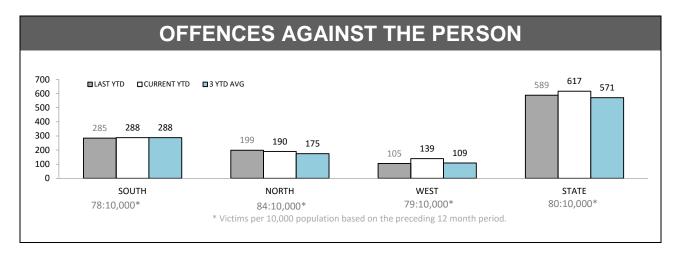

| OFFENCES AGAINST POLICE       |          |             |     |        |  |  |
|-------------------------------|----------|-------------|-----|--------|--|--|
| OFFENCE                       | LAST YTD | CURRENT YTD | СНА | NGE    |  |  |
| ASSAULT                       | 37       | 35          | -2  | -5.4%  |  |  |
| RESIST                        | 36       | 42          | 6   | 16.7%  |  |  |
| OBSTRUCT                      | 8        | 14          | 6   | 75.0%  |  |  |
| THREATEN/ABUSE/<br>INTIMIDATE | 46       | 43          | -3  | -6.5%  |  |  |
| CRIMINAL CODE<br>OFFENCE      | 6        | 2           | -4  | -66.7% |  |  |