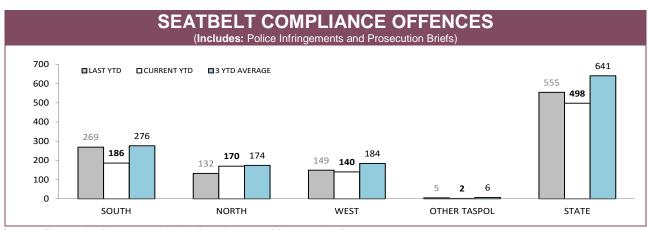

page): DTO database



| DISTRICT     | INFRING  | EMENTS      | BRIEFS   |             |  |
|--------------|----------|-------------|----------|-------------|--|
| DISTRICT     | LAST YTD | CURRENT YTD | LAST YTD | CURRENT YTD |  |
| SOUTH        | 2,247    | 2,301       | 65       | 45          |  |
| NORTH        | 859      | 948         | 33       | 35          |  |
| WEST         | 871      | 659         | 39       | 35          |  |
| OTHER TASPOL | 9        | 16          | 1        | 2           |  |
| STATE        | 3,986    | 3,924       | 138      | 117         |  |





Source (all on page): Fine and Infringement Notice Database and Prosecution System



Sources: Fine and Infringement Notice Database (TINS); Prosecutions System (Briefs); Breath Analysis System (Drink Drivers)



Source: Fine and Infringement Notice Database and Prosecution System









|          | ALCOHOL AND DRUG TESTS BY AREA |                             |                                      |             |                          |             |  |  |
|----------|--------------------------------|-----------------------------|--------------------------------------|-------------|--------------------------|-------------|--|--|
| DISTRICT | RANDOM BREATH TES              | STS: DISTRICT TRAFFIC       | RANDOM BREATH TESTS: GENERAL PATROLS |             | ORAL FLUID TESTS (DRUGS) |             |  |  |
| DISTRICT | LAST YTD                       | ST YTD CURRENT YTD LAST YTD |                                      | CURRENT YTD | LAST YTD                 | CURRENT YTD |  |  |
| SOUTH    | 11,