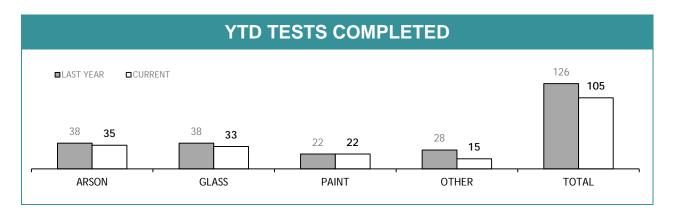

IDENTIFICATION    | 2                                                      | 0                                                     | 0                                        |  |  |  |  |  |
| OTHER DRUG IDENTIFICATION  | 23                                                     | 0                                                     | 0                                        |  |  |  |  |  |
| DRUG PURITY                | 0                                                      | 0                                                     | 0                                        |  |  |  |  |  |
| TOTAL                      | 25                                                     | 0                                                     | -                                        |  |  |  |  |  |







| TEST REQUESTS NOT COMPLETE |                                                        |                                                       |                                       |  |  |  |  |
|----------------------------|--------------------------------------------------------|-------------------------------------------------------|---------------------------------------|--|--|--|--|
|                            | CURRENT REQUESTS (RECEIVED WITHIN THE LAST TWO MONTHS) | OLDER REQUESTS<br>(RECEIVED MORE THAN TWO MONTHS AGO) | AVERAGE DAYS ON HAND (OLDER REQUESTS) |  |  |  |  |
| ARSON                      | 17                                                     | 0                                                     | 0                                     |  |  |  |  |
| GLASS