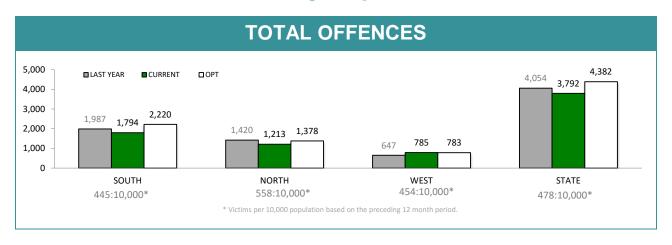

### **Crime**

|             | DIVISIONS |          |        |        |                                       |  |  |  |
|-------------|-----------|----------|--------|--------|---------------------------------------|--|--|--|
| DIVISION    | LAST YTD  | THIS YTD | Change |        | Annual offences per 10,000 population |  |  |  |
| HOBART      | 502       | 468      | -34    | -6.8%  | 624:10,000                            |  |  |  |
| GLENORCHY   | 457       | 422      | -35    | -7.7%  | 605:10,000                            |  |  |  |
| KINGSTON    | 190       | 151      | -39    | -20.5% | 180:10,000                            |  |  |  |
| SOUTH-EAST  | 501       | 478      | -23    | -4.6%  | 383:10,000                            |  |  |  |
| BRIDGEWATER | 337       | 275      | -62    | -18.4% | 498:10,000                            |  |  |  |
| LAUNCESTON  | 1,087     | 943      | -144   | -13.2% | 954:10,000                            |  |  |  |
| NORTH-EAST  | 126       | 109      | -17    | -13.5% | 324:10,000                            |  |  |  |
| DELORAINE   | 207       | 161      | -46    | -22.2% | 170:10,000                            |  |  |  |
| BURNIE      | 232       | 266      | 34     | 14.7%  | 431:10,000                            |  |  |  |
| DEVONPORT   | 389       | 494      | 105    | 27.0%  | 700:10,000                            |  |  |  |
| QUEENSTOWN  | 26        | 25       | -1     | -3.8%  | 28:10,000                             |  |  |  |