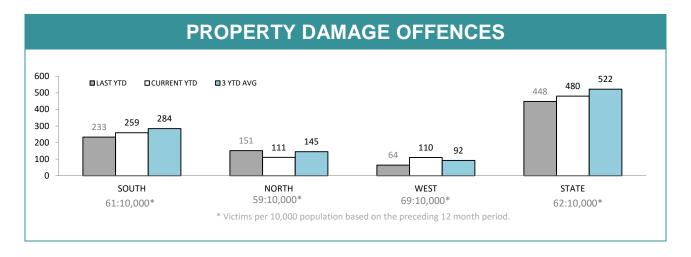

|  |  |
| 80.0% -<br>60.0% -<br>40.0% -<br>20.0% - | 4.9%<br>45.19<br>32.4% | % 42.6%<br>30.6%    | 48.0%     |  |  |  |
| SOUTI                                    | H NORTH                | WEST                | STATE     |  |  |  |
| DISTRICT                                 | ANNUAL<br>OFFENCES     | OFFENCES<br>CLEARED | % CLEARED |  |  |  |
| SOUTH                                    | 206                    | 113                 | 54.9%     |  |  |  |
| NORTH 275                                |                        | 124                 | 45.1%     |  |  |  |
| WEST                                     | WEST 108               |                     | 42.6%     |  |  |  |
| STATE                                    | 589                    | 283                 | 48.0%     |  |  |  |





|             | DIVISIONS |          |        |        |                                                |  |  |
|-------------|-----------|----------|--------|--------|------------------------------------------------|--|--|
| DIVISION    | LAST YTD  | THIS YTD | Change |        | Annual<br>offences per<br>10,000<br>population |  |  |
| HOBART      | 47        | 71       | 24     | 51.1%  | 84:10,000                                      |  |  |
| GLENORCHY   | 43        | 51       | 8      | 18.6%  | 72:10,000                                      |  |  |
| KINGSTON    | 20        | 29       | 9      | 45.0%  | 27:10,000                                      |  |  |
| SOUTH-EAST  | 69        | 76       | 7      | 10.1%  | 57:10,000                                      |  |  |
| BRIDGEWATE