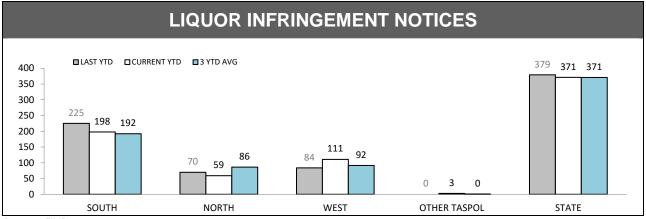

Source: Offence Reporting System

| ROAD & PUBLIC ORDER SERV               | ROAD & PUBLIC ORDER SERVICES (RPOS*): PUBLIC ORDER ACTIVITIES |       |      |       |  |  |
|----------------------------------------|---------------------------------------------------------------|-------|------|-------|--|--|
|                                        | SOUTH                                                         | NORTH | WEST | STATE |  |  |
| Public Events Attended                 | 37                                                            | 11    | 4    | 52    |  |  |
| Public Events - Total Hours            | 128                                                           | 25    | 9    | 162   |  |  |
| Public Place Assaults - Arrests        | 5                                                             | 1     | 0    | 6     |  |  |
| Public Place Assaults - Summons/YJAR   | 2                                                             | 0     | 0    | 2     |  |  |
| Take into custody - Public Drunkenness | 10                                                            | 0     | 1    | 11    |  |  |
| Licensed Premise Visits                | 1,536                                                         | 239   | 216  | 1,991 |  |  |
| Liquor Confiscations                   | 39                                                            | 1     | 60   | 100   |  |  |
| Liquor Infringement Notices (LINS)     | 110                                                           | 7     | 63   | 180   |  |  |
| Move-On Orders Given                   | 199                                                           | 6     | 22   | 227   |  |  |
| Dangerous Article Confiscations        | 1                                                             | 2     | 0    | 3     |  |  |