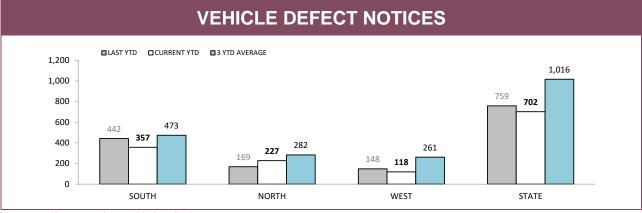

|             |  |
|--------------|----------|-------------|----------|-------------|--|
| DISTRICT     | LAST YTD | CURRENT YTD | LAST YTD | CURRENT YTD |  |
| SOUTH        | 2,247    | 2,301       | 65       | 45          |  |
| NORTH        | 859      | 948         | 33       | 35          |  |
| WEST         | 871      | 659         | 39       | 35          |  |
| OTHER TASPOL | 9        | 16          | 1        | 2           |  |
| STATE        | 3,986    | 3,924       | 138      | 117         |  |





Source (all on page): Fine and Infringement Notice Database and Prosecution System



Sources: Fine and Infringement Notice Database (TINS); Prosecutions System (Briefs); Breath Analysis System (Drink Drivers)



Source: Fine and Infringement Notice Database and Prosecution System









|          | ALCOHOL AND DRUG TESTS BY AREA |                             |                                      |             |                          |             |  |  |
|----------|--------------------------------|-----------------------------|--------------------------------------|-------------|--------------------------|-------------|--|--|
| DISTRICT | RANDOM BREATH TES              | STS: DISTRICT TRAFFIC       | RANDOM BREATH TESTS: GENERAL PATROLS |             | ORAL FLUID TESTS (DRUGS) |             |  |  |
| DISTRICT | LAST YTD                       | ST YTD CURRENT YTD LAST YTD |                                      | CURRENT YTD | LAST YTD                 | CURRENT YTD |  |  |
| SOUTH    | 11,596                         | 15,422                      | 31,303