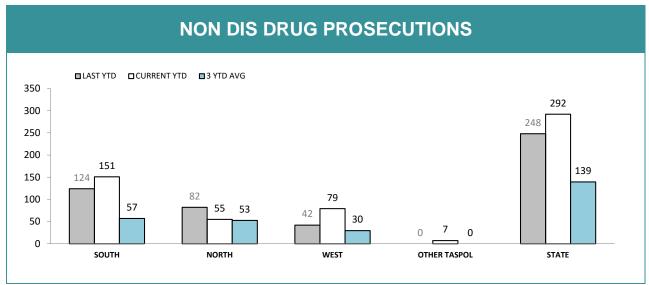

| RPOS*:                              | SPECIAL AC | TIVITIES |      |       |
|-------------------------------------|------------|----------|------|-------|
|                                     | SOUTH      | NORTH    | WEST | STATE |
| Arrest - Crime (excludes assaults)  | 11         | 33       | 4    | 48    |
| Arrests - Other                     | 98         | 32       | 14   | 144   |
| Summons/YJAR (excludes assaults)    | 22         | 15       | 26   | 63    |
| Drug Offender - Diversion           | 2          | 3        | 3    | 8     |
| <b>Drug Offender - Prosecutions</b> | 7          | 7        | 8    | 22    |
| Information Reports Submitted       | 94         | 94       | 76   | 264   |
| Search Returns Submitted            | 17         | 84       | 19   | 120   |
| <b>Bail Curfew Checks Conducted</b> | 0          | 32       | 0    | 32    |
| Family Violence Incidents Attended  | 15         | 15       | 16   | 46    |
| Family Violence Reports Submitted   | 2          | 2        | 7    | 11    |