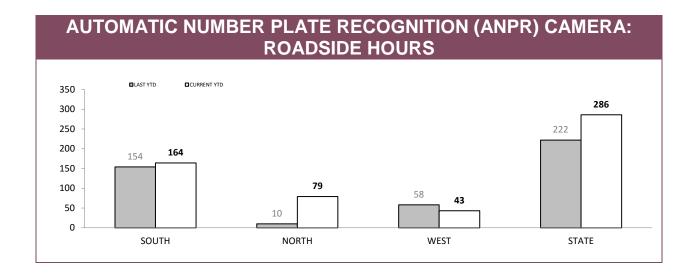

--|-------------------------------------|-------|-------|--|--|--|--|--|--|
|                                   |                                     |       |       |  |  |  |  |  |  |
|                                   | NOTICES ISSUED LAST YTD CURRENT YTD |       |       |  |  |  |  |  |  |
|                                   | TOTAL                               | 1,780 | 2,266 |  |  |  |  |  |  |
|                                   |                                     |       | l     |  |  |  |  |  |  |

Source: Fine and Infringement Notice Database.

**Note:** Includes infringements that are awaiting return of a Notice of Demand. Due to the time required to download sessions, adjudicate images and process infringements data on this page may not be complete at time of publication.





| ANPR USAGE: % OF OFFENCES WHERE ANPR DETECTIONS USED |           |             |                    |             |                       |             |  |
|------------------------------------------------------|-----------|-------------|--------------------|-------------|-----------------------|-------------|--|
|                                                      | DISQUALIF | IED DRIVERS | UNLICENSED PERSONS |             | UNREGISTERED VEHICLES |             |  |
|                                                      | LAST YTD  | CURRENT YTD | LAST YTD           | CURRENT YTD | LAST YTD              | CURRENT YTD |  |
| SOUTH                                                | 4.4%      | 3.5%        | 2.3%               | 6.3%        | 12.8%                 | 15.6%       |  |
|