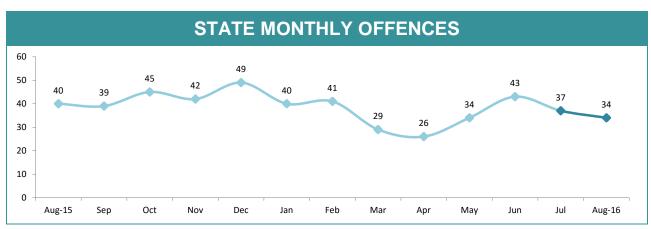

r>40.0% -<br>43.5%<br>40.0% - | 42.0% 46.49        | 49.5% 49.3%         | 44.0% 48.1% |  |  |
| SOUTH                                             | H NORTH            | WEST                | STATE       |  |  |
| DISTRICT                                          | ANNUAL<br>OFFENCES | OFFENCES<br>CLEARED | % CLEARED   |  |  |
| SOUTH                                             | 11,428             | 5,573               | 48.8%       |  |  |
| NORTH                                             | 8,029              | 3,728               | 46.4%       |  |  |
| WEST                                              | 5,170              | 2,548               | 49.3%       |  |  |
| STATE                                             | 24,627             | 11,849              | 48.1%       |  |  |





| DIVISIONS   |          |          |        |        |                                                |  |  |
|-------------|----------|----------|--------|--------|------------------------------------------------|--|--|
| DIVISION    | LAST YTD | THIS YTD | Change |        | Annual<br>offences per<br>10,000<br>population |  |  |
| HOBART      | 10       | 9        | -1     | -10.0% | 10:10,000                                      |  |  |
| GLENORCHY   | 6        | 9        | 3      | 50.0%  | 13:10,000                                      |  |  |
| KINGSTON    | 4        | 5        | 1      | 25.0%  | 6:10,000                                       |  |  |
| SOUTH-EAST  | 22       | 6        | -16    | -72.7% | 8:10,000                                       |  |  |
| BRIDGEWATER | 11