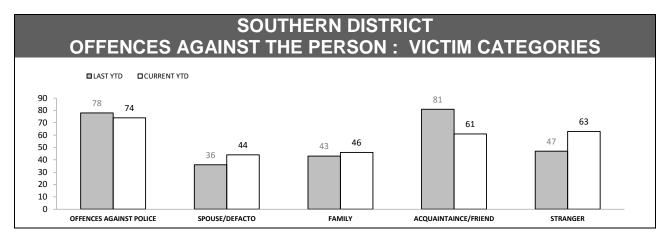

| OFFENCES AGAINST POLICE       |          |             |     |        |  |  |
|-------------------------------|----------|-------------|-----|--------|--|--|
| OFFENCE                       | LAST YTD | CURRENT YTD | СНА | NGE    |  |  |
| ASSAULT                       | 37       | 35          | -2  | -5.4%  |  |  |
| RESIST                        | 36       | 42          | 6   | 16.7%  |  |  |
| OBSTRUCT                      | 8        | 14          | 6   | 75.0%  |  |  |
| THREATEN/ABUSE/<br>INTIMIDATE | 46       | 43          | -3  | -6.5%  |  |  |
| CRIMINAL CODE<br>OFFENCE      | 6        | 2           | -4  | -66.7% |  |  |