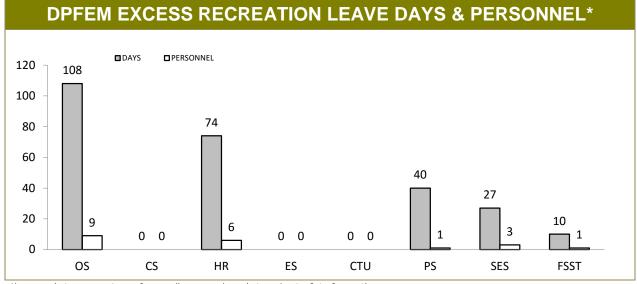

|
| SOUTH                           | 582                                                                                                            | 371     | -211   | 66        | 47      | -19    |
| NORTH                           | 245                                                                                                            | 209     | -36    | 25        | 26      | 1      |
| WEST                            | 173                                                                                                            | 166     | -7     | 23        | 14      | -9     |
| DISTRICTS TOTAL                 | 1,000                                                                                                          | 746     | -254   | 114       | 87      | -27    |



\*Leave data current as of payroll processing date prior to 3<sup>rd</sup> of month Source (all on page): supplied monthly by Financial & Payroll services



<sup>\*</sup> Excludes secondments. Current as at last payroll processing date. Source: Downloaded monthly from Payroll Services

| DISTRICT VEHICLES |                       |    |     |  |  |  |
|-------------------|-----------------------|----|-----|--|--|--|
|                   | MARKED UNMARKED TOTAL |    |     |  |  |  |
| SOUTH             | 98                    | 44 | 142 |  |  |  |
| NORTH             | 65                    | 28 | 93  |  |  |  |
| WEST              | 63                    | 22 | 85  |  |  |  |
| DISTRICTS TOTAL   | 226                   | 94 | 320 |  |  |  |

Source: downloaded monthly from Leaseplan Austr