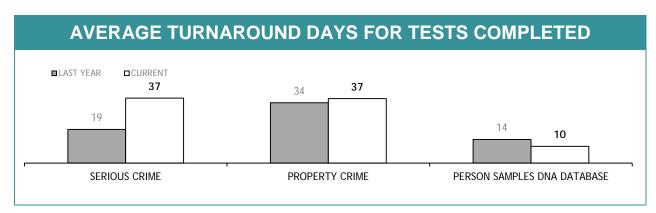

-----------------------------|
|                                   | CURRENT REQUESTS (RECEIVED WITHIN THE LAST TWO MONTHS) | OLDER REQUESTS (RECEIVED MORE THAN TWO MONTHS AGO) | AVERAGE DAYS ON HAND<br>(OLDER REQUESTS) |
| SERIOUS CRIME                     | 190                                                    | 169                                                | 72                                       |
| PROPERTY CRIME                    | 13                                                     | 0                                                  | 0                                        |
| TOTAL                             | 203                                                    | 169                                                | -                                        |







| TEST REQUESTS NOT COMPLETE         |                                                        |                                                    |                                          |
|------------------------------------|--------------------------------------------------------|----------------------------------------------------|------------------------------------------|
|                                    | CURRENT REQUESTS (RECEIVED WITHIN THE LAST TWO MONTHS) | OLDER REQUESTS (RECEIVED MORE THAN TWO MONTHS AGO) | AVERAGE DAYS ON HAND<br>(OLDER REQUESTS) |
| SERIOUS CRIME                      | 145                                                    | 5                                                  | 62                                       |
| PROPERTY CRIME