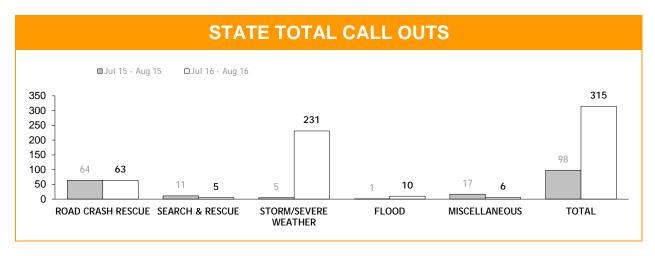

|          | SMV : YTD RECOVERIES |             |                                |             |                    |             |  |  |  |  |  |  |
|----------|----------------------|-------------|--------------------------------|-------------|--------------------|-------------|--|--|--|--|--|--|
| DISTRICT | RECOVERED            | IN DISTRICT | TOTAL REMAINING<br>UNRECOVERED |             |                    |             |  |  |  |  |  |  |
| DISTRICT | LAST YTD             | CURRENT YTD | LAST YTD                       | CURRENT YTD | TOTAL<br>RECORDED* | CURRENT YTD |  |  |  |  |  |  |
| SOUTH    | 56                   | 84          | 2                              | 2           | 1,717              | 31          |  |  |  |  |  |  |
| NORTH    | 44                   | 49          | 4                              | 6           | 458                | 16          |  |  |  |  |  |  |
| WEST     | 8                    | 6           | 1                              | 1           | 279                | 8           |  |  |  |  |  |  |
| STATE    | 108                  | 139         | 7                              | 9           | 2,454              | 55          |  |  |  |  |  |  |