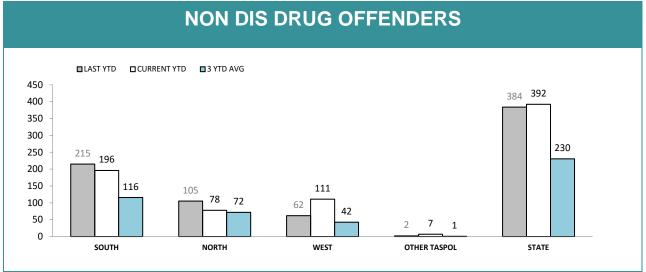

| RPOS*:                              | SPECIAL AC | TIVITIES |      |       |
|-------------------------------------|------------|----------|------|-------|
|                                     | SOUTH      | NORTH    | WEST | STATE |
| Arrest - Crime (excludes assaults)  | 11         | 33       | 4    | 48    |
| Arrests - Other                     | 98         | 32       | 14   | 144   |
| Summons/YJAR (excludes assaults)    | 22         | 15       | 26   | 63    |
| Drug Offender - Diversion           | 2          | 3        | 3    | 8     |
| <b>Drug Offender - Prosecutions</b> | 7          | 7        | 8    | 22    |
| Information Reports Submitted       | 94         | 94       | 76   | 264   |
| Search Returns Submitted            | 17         | 84       | 19   | 120   |
| <b>Bail Curfew Checks Conducted</b> | 0          | 32       | 0    | 32    |
| Family Violence Incidents Attended  | 15         | 15       | 16   | 46    |
| Family Violence Reports Submitted   | 2          | 2        | 7    | 11    |