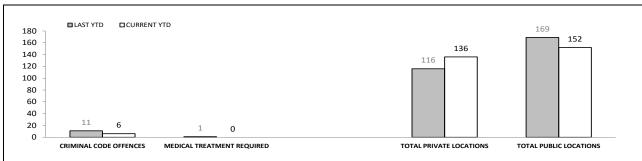

|     |     |        |  |  |  |
|------------------|-------------------------------------|-----|-----|--------|--|--|--|
| OFFENCE          | OFFENCE LAST YTD CURRENT YTD CHANGE |     |     |        |  |  |  |
| DWELLING/HOUSE   | 230                                 | 261 | 31  | 13.5%  |  |  |  |
| LICENSED PREMISE | 26                                  | 29  | 3   | 11.5%  |  |  |  |
| SCHOOL           | 17                                  | 16  | -1  | -5.9%  |  |  |  |
| PARK             | 1                                   | 2   | 1   | 100.0% |  |  |  |
| CAR PARK         | 25                                  | 12  | -13 | -52.0% |  |  |  |
| SPORTS GROUND    | 2                                   | 8   | 6   | 300.0% |  |  |  |



Source: Offence Reporting System



Source: FIND













|          | RDS INCIDENTS RECORDED                                                                                   |          |        |          |          |        |
|----------|----------------------------------------------------------------------------------------------------------|----------|--------|----------|----------|--------|
| DISTRICT | TOTAL RADIO DISPATCH INCIDENTS RECORDED  OPERATIONAL RADIO DISPATCH INCIDENTS (Excludes cancelled tasks) |          |        |          |          |        |
| DISTRICT | LAST YTD                                                                                                 | THIS YTD | CHANGE | LAST YTD | THIS YTD | CHANGE |
| SOUTH    | 9,095