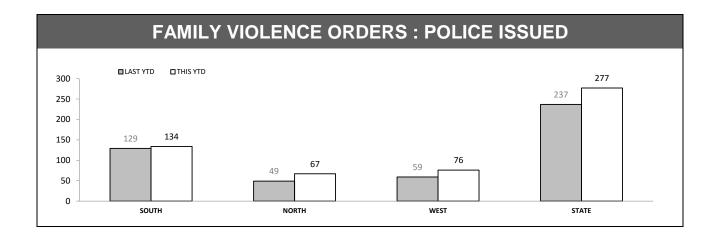

Source (all on page): Family Violence Management System

Source: Family Violence Management System

|          | PROTECTIVE ORDERS : BREACHES |          |          |            |  |  |
|----------|------------------------------|----------|----------|------------|--|--|
| DISTRICT | PF                           | vo       | F\       | <b>/</b> 0 |  |  |
| DISTRICT | LAST YTD                     | THIS YTD | LAST YTD | THIS YTD   |  |  |
| SOUTH    | 85                           | 100      | 16       | 14         |  |  |
| NORTH    | 76                           | 50       | 28       | 25         |  |  |
| WEST     | 39                           | 43       | 8        | 10         |  |  |
| STATE    | 200                          | 193      | 52       | 49         |  |  |