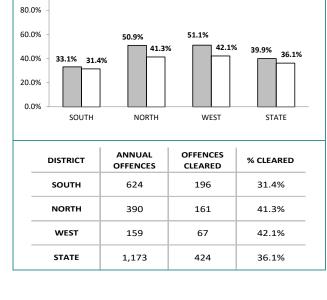

| AN            | ANNUAL CLEAR UP % |                     |           |  |  |  |  |
|---------------|-------------------|---------------------|-----------|--|--|--|--|
| 100.0%        | TYEAR ■CURRENT    | Ol                  | PT=34%    |  |  |  |  |
| 80.0% -       |                   |                     |           |  |  |  |  |
| 60.0% -       |                   |                     |           |  |  |  |  |
| 40.0% - 34.3% | 37.3%             | 39.9% 39.0%         | 34.8%     |  |  |  |  |
| 20.0% -       |                   |                     |           |  |  |  |  |
| 0.0% SOU      | TH NORTH          | WEST                | STATE     |  |  |  |  |
|               | ı                 | ı                   | 1         |  |  |  |  |
| DISTRICT      | ANNUAL OFFENCES   | OFFENCES<br>CLEARED | % CLEARED |  |  |  |  |
| SOUTH         | 8,933             | 3,335               | 37.3%     |  |  |  |  |
| NORTH         | 6,566             | 2,354               | 35.9%     |  |  |  |  |
| WEST          | <b>WEST</b> 4,048 |                     | 39.0%     |  |  |  |  |
| STATE         | 19,547            | 7,268               | 37.2%     |  |  |  |  |