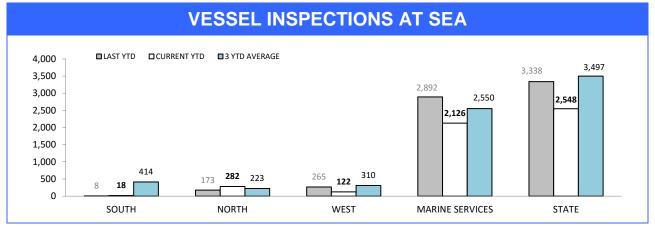

/Fatal crashes); Traffic Crash Reporting System (Total Crashes)

<sup>\*</sup>Note: Total crash figures run one month behind other year to date figures to account for crash report processing time

## Rural Road Policing Strategy









Rural locations are as defined in the Australian Statistical Geography Standard. Rural infringement data only available since the introduction of PINS. Rural Active AVL Hours only available from July 2014.

## **Marine Enforcement**



Source): Collation of this measure changed in 1st July 2016 from manual reporting by Districts to automated data extraction from Fine and Infringement Notice Database, Prosecution System and Information Bureau. Data reported prior to 1st July 2016 should not be compared to later data due to the change in collation method







Source (all other on page): self-reported monthly by districts

## **Rescue Services**

| HELICOPTER SERVICES                  |          |             |        |  |  |  |  |
|--------------------------------------|----------|-------------|--------|--|--|--|--|
| CATEGORY                             | LAST YTD | CURRENT YTD | CHANGE |  |  |  |  |
| SEARCH & RESCUE HOURS                | 41       | 51          | 10     |  |  |  |  |
| TAS AMBULANCE HOURS                  | 17       | 24          | 7      |  |  |  |  |
| POLICE OPERATIONS HOURS              | 7        | 2           | -5     |  |  |  |  |
| EXERCISES HOURS                      | 0        | 0           | 0      |  |  |  |  |
| TOTAL OPERATIONAL HOURS              | 65       | 77          | 12     |  |  |  |  |
|