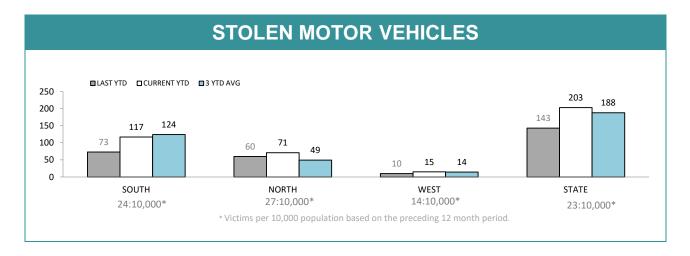

|
| 60.0% -          |                      |                     |                 |
| 40.0% - 27.6% 26 | .4% 25.8%<br>— 20.7% | 38.0%               | 28.3%<br>24.1%  |
| 20.0% -          | 20.7%                |                     |                 |
| 0.0% SOUTH       | NORTH                | WEST                | STATE           |
|                  |                      |                     |                 |
| DISTRICT         | ANNUAL<br>OFFENCES   | OFFENCES<br>CLEARED | % CLEARED       |
| DISTRICT         |                      |                     | % CLEARED 26.4% |
|                  | OFFENCES             | CLEARED             |                 |
| SOUTH            | OFFENCES 511         | CLEARED 135         | 26.4%           |

**ANNUAL CLEAR UP %** 





100.0%

|             | DIVISIONS |          |     |         |                                       |  |  |  |  |  |
|-------------|-----------|----------|-----|---------|---------------------------------------|--|--|--|--|--|
| DIVISION    | LAST YTD  | THIS YTD | Cha | inge    | Annual offences per 10,000 population |  |  |  |  |  |
| HOBART      | 21        | 17       | -4  | -19.0%  | 22:10,000                             |  |  |  |  |  |
| GLENORCHY   | 21        | 28       | 7   | 33.3%   | 41:10,000                             |  |  |  |  |  |
| KINGSTON    | 10        | 5        | -5  | -50.0%  | 6:10,000                              |  |  |  |  |  |
| SOUTH-EAST  | 13        | 37       | 24  | 184.6%  | 24:10,000                             |  |  |  |  |  |
| BRIDGEWATER | 8