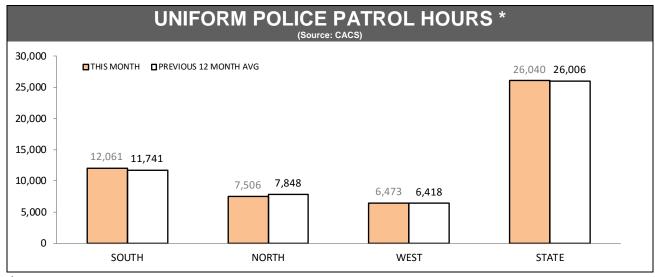

Source (all on page): Command And Control System

\*Changed March 2013 to include: RPOS (excluding traffic camera & crash investigation), plus Crime Response and Marine Cars.

<sup>\*</sup> Measures time when call sign status is not logged as 'Off duty', 'At Station' or 'Available'.