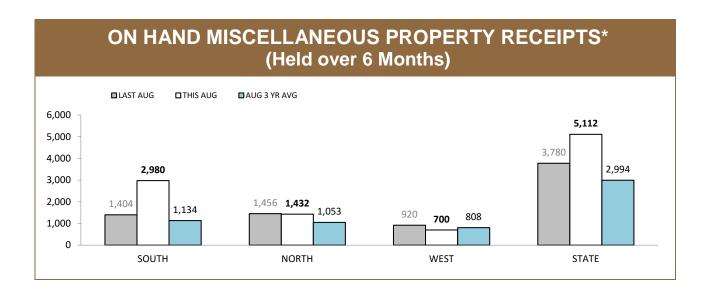

<sup>\*</sup>Total unrecovered since January 2002

Source (all on page): Collation of this measure changed in 1st July 2016 from manual reporting by Districts to automated data extraction from Information Data Management System. Data reported prior to 1st July 2016 should not be compared to later data due to the change in collation method