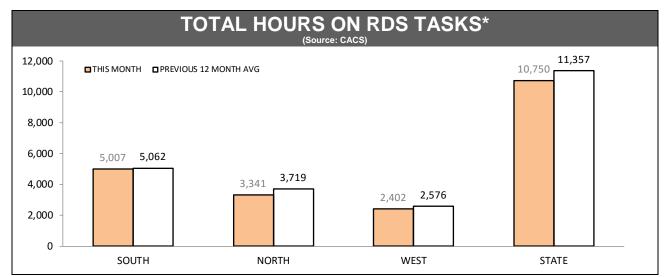

Source (all on page): Command And Control System

\*Changed March 2013 to include: RPOS (excluding traffic camera & crash investigation), plus Crime Response and Marine Cars.

<sup>\*</sup> Measures time when call sign status is not logged as 'Off duty', 'At Station' or 'Available'.