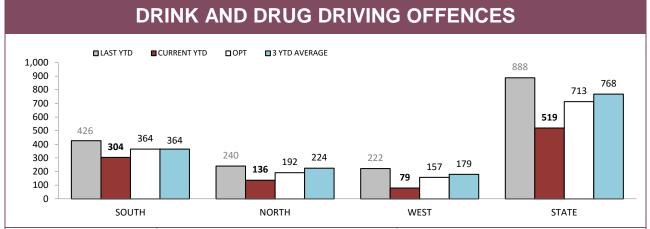

| ANNUAL CLEAR UP %             |                    |                     |             |  |  |
|-------------------------------|--------------------|---------------------|-------------|--|--|
| 100.0% -                      | TYEAR ■CURRENT     | (                   | DPT=34%     |  |  |
| 40.0% - 29.7% 2' 20.0% - 0.0% |                    |                     | 29.9% 31.3% |  |  |
| SOUTI                         | H NORTH            | WEST                | STATE       |  |  |
| DISTRICT                      | ANNUAL<br>OFFENCES | OFFENCES<br>CLEARED | % CLEARED   |  |  |
| SOUTH                         | 637                | 185                 | 29.0%       |  |  |
| NORTH                         | <b>NORTH</b> 399   |                     | 32.3%       |  |  |
| WEST                          | WEST 244           |                     | 35.7%       |  |  |
| STATE                         | 1,280              | 401                 | 31.3%       |  |  |
|                               |                    |                     |             |  |  |