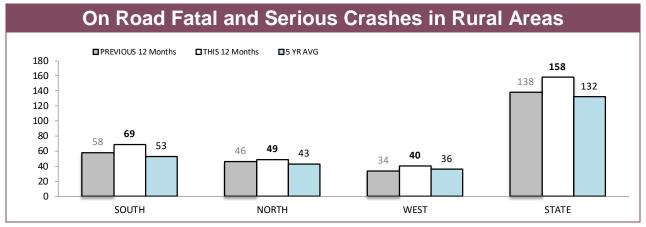

| -8     | 0                              | 4           | 4      |  |  |
| BURNIE      | 71       | 70             | -1     | 6                              | 1           | -5     |  |  |
| DEVONPORT   | 93       | 108            | 15     | 0                              | 1           | 1      |  |  |
| QUEENSTOWN  | 17       | 13             | -4     | 2                              | 2           | 0      |  |  |
| STATE       | 1,048    | 1,064          | 16     | 35                             | 34          | -1     |  |  |

Sources: Crash Data Manager (Serious/Fatal crashes); Traffic Crash Reporting System (Total Crashes)

<sup>\*</sup>Note: Total crash figures run one month behind other year to date figures to account for crash report processing time

## Rural Road Policing Strategy









Rural locations are as defined in the Australian Statistical Geography Standard. Rural infringement data only available since the introduction of PINS. Rural Active AVL Hours only available from July 2014.

## **Marine Enforcement**



Source): Collation of this measure changed in 1st July 2016 from manual reporting by Districts to automated data extraction from Fine and Infringement Notice Database, Prosecution System and Information Bureau. Data reported prior to 1st July 2016 should not be compared to later data due to the change in collation method







Source (all other on page): self-reported monthly by districts

## **Rescue Services**

| HELICOPTER SERVICES                  |          |             |        |  |  |  |  |
|--------------------------------------|----------|