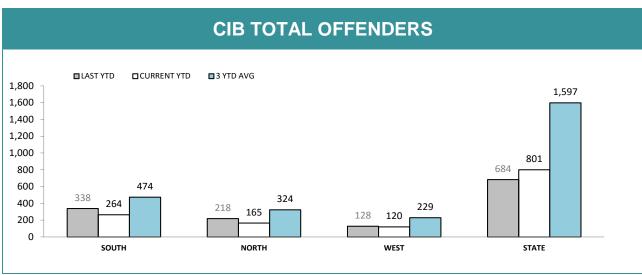

NORTH    | 44                   | 49          | 4                              | 6           | 458                | 16          |  |  |  |  |  |  |
| WEST     | 8                    | 6           | 1                              | 1           | 279                | 8           |  |  |  |  |  |  |
| STATE    | 108                  | 139         | 7                              | 9           | 2,454              | 55          |  |  |  |  |  |  |

<sup>\*</sup>Total unrecovered since January 2002







Source (all on page): Collation of this measure changed in 1st July 2016 from manual reporting by Districts to automated data extraction from Information Data Management System. Data reported prior to 1st July 2016 should not be compared to later data due to the change in collation method





|               | CIB OFFICE PERFORMANCE |             |          |             |                 |             |  |  |  |  |
|---------------|------------------------|-------------|----------|-------------|-----------------|-------------|--|--|--|--|
| STATION       | CRIME O                | FFENDERS    | BAIL OF  | FENDERS     | OTHER OFFENDERS |             |  |  |  |  |
| SIATION       | LAST YTD               | CURRENT YTD | LAST YTD | CURRENT YTD | LAST YTD        | CURRENT YTD |  |  |  |  |
| CIB HOBART    | 85                     | 84          | 19       | 26          | 69              | 59          |  |  |  |  |
| CIB GLENORCHY | 132                    | 73          | 21       | 20          | 113             | 54          |  |  |  |  |
| CIB KINGSTON  | 23                     |