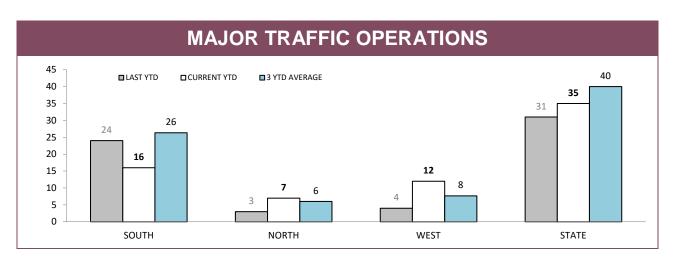

| SOUTH  | NORTH  | WEST  | STATE  |  |  |
| SPEEDING INFRINGEMENT NOTICES                | 3,447  | 1,193  | 1,151 | 5,791  |  |  |
| OTHER INFRINGMENT NOTICES                    | 584    | 365    | 206   | 1,155  |  |  |
| DRINK AND DRUG DRIVING OFFENCES              | 134    | 48     | 14    | 196    |  |  |
| RANDOM BREATH TESTS CONDUCTED                | 32,714 | 12,592 | 9,060 | 54,366 |  |  |
| ORAL FLUID TESTS CONDUCTED                   | 148    | 79     | 55    | 282    |  |  |
| DISQUALIFIED AND UNLICENSED DRIVERS DETECTED | 220    | 124    | 95    | 439    |  |  |
| UNREGISTERED VEHICLES DETECTED               | 279    | 195    | 90    | 564    |  |  |
| VEHICLES CLAMPED/CONFISCATED                 | 12     | 10     | 10    | 32     |  |  |

Source: RPOS Activity Report





|          | DTO: LOCATIONS |          |       |            |            |       |            |                 |       |  |
|----------|----------------|----------|-------|------------|------------|-------|------------|-----------------|-------|--|
| DISTRICT |                | HIGHWAYS |       |            | MAIN ROADS |       |            | SECONDARY ROADS |       |  |
| DISTRICT | OPERATIONS     | VEHICLES | HOURS | OPERATIONS | VEHICLES   | HOURS | OPERATIONS | VEHICLES        | HOURS |  |
| SOUTH    | 37             | 7,445    | 62    | 25         | 4,998      | 40    | 31         | 3,024           | 36    |  |
| NORTH    | 10             | 2,102    | 11    | 41         | 5,086      | 42    | 16         | 2,244           | 17    |  |
| WEST     | 7              | 475      | 7     |