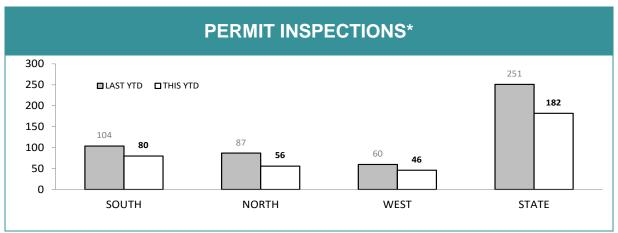

Source (all on page): Collation of this measure changed in 1st July 2016 from manual reporting by Districts to automated data extraction from Fine and Infringement Notice Database, Prosecution System and Information Bureau System. Data reported prior to 1st July 2016 should not be compared to later data due to the change in collation method