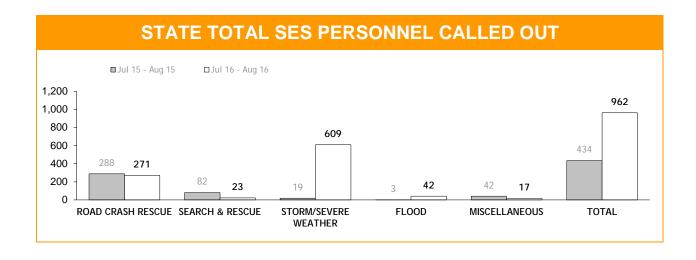

|          | SMV : YTD RECOVERIES |             |                                |             |                    |             |  |  |  |  |  |  |
|----------|----------------------|-------------|--------------------------------|-------------|--------------------|-------------|--|--|--|--|--|--|
| DISTRICT | RECOVERED            | IN DISTRICT | TOTAL REMAINING<br>UNRECOVERED |             |                    |             |  |  |  |  |  |  |
| DISTRICT | LAST YTD             | CURRENT YTD | LAST YTD                       | CURRENT YTD | TOTAL<br>RECORDED* | CURRENT YTD |  |  |  |  |  |  |
| SOUTH    | 56                   | 84          | 2                              | 2           | 1,717              | 31          |  |  |  |  |  |  |
| NORTH    | 44                   | 49          | 4                              | 6           | 458                | 16          |  |  |  |  |  |  |
| WEST     | 8                    | 6           | 1                              | 1           | 279                | 8           |  |  |  |  |  |  |
| STATE    | 108                  | 139         | 7                              | 9           | 2,454              | 55          |  |  |  |  |  |  |