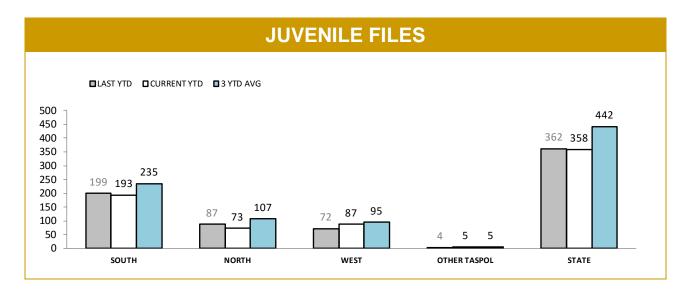

| 1           | -          |   |  |  |  |  |
| FIREARM USED AS WEAPON (including family violence order breaches)                             | 5        | 5           | 0          |   |  |  |  |  |
| FIREARM THEFT (excludes ammunition and firearm accessories)                                   | 14       | 10          | -4         |   |  |  |  |  |
| TOTAL FIREARM-RELATED INCIDENTS                                                               | 31       | 29          | -2         |   |  |  |  |  |
| PERSONS INJURED RESULTING FROM FIREARMS OFFENDING                                             | 0        | 1           | 1          |   |  |  |  |  |

Source: Offence Reporting System

<sup>\*</sup>Each incident relates to one Offence Report and may be counted under multiple categories.





|              |          |             | JUVE                                                       | NILE F      | ILE OL               | JTCOM       | IES                    |             |                                                |             |
|--------------|----------|-------------|------------------------------------------------------------|-------------|----------------------|-------------|------------------------|-------------|------------------------------------------------|-------------|
| DISTRICT     | PROSECU  | TION FILES  | COMMUNITY CONFERENCE<br>REFERRALS<br>(Youth Justice, DHHS) |             | FORMAL CAUTION FILES |             | INFORMAL CAUTION FILES |             | JUVENILES PRESENT AT FAMILY VIOLENCE INCIDENTS |             |
|              | LAST YTD |