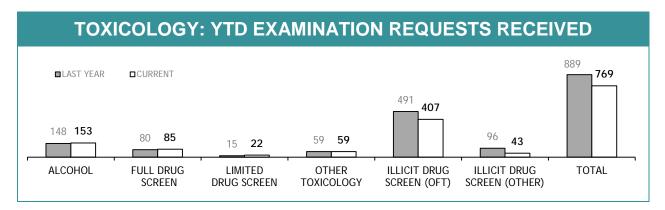

TO SCENE                | 15        | 23      |
| SUSPECTS ELIMINATED           | 15        | 11      |
| TOTAL                         | 294       | 183     |

| TASMANIAN DNA DATABASE          |         |  |
|---------------------------------|---------|--|
|                                 | CURRENT |  |
| CRIME SCENE EVIDENCE ITEMS      | 22,513  |  |
| MISSING PERSONS                 | 65      |  |
| POLICE                          | 1,082   |  |
| SERIOUS OFFENDERS               | 24,923  |  |
| STAFF MEMBERS                   | 40      |  |
| STATE SERVICE                   | 41      |  |
| SUSPECTS                        | 4,207   |  |
| UNKNOWN DECEASED PERSONS        | 25      |  |
| VOLUNTEERS (UNLIMITED PURPOSES) | 491     |  |
| TOTAL                           | 53,387  |  |







| TEST REQUESTS NOT COMPLETE  |                                                        |                                                       |                                       |
|-----------------------------|--------------------------------------------------------|-------------------------------------------------------|---------------------------------------|
|                             | CURRENT REQUESTS (RECEIVED WITHIN THE LAST TWO MONTHS) | OLDER REQUESTS<br>(RECEIVED MORE THAN TWO MONTHS AGO) | AVERAGE DAYS ON HAND (OLDER REQUESTS) |
| ALCOHOL                     | 16                                                     | 4                                                     | 111                                   |
| FULL DRUG SCREEN            | 58