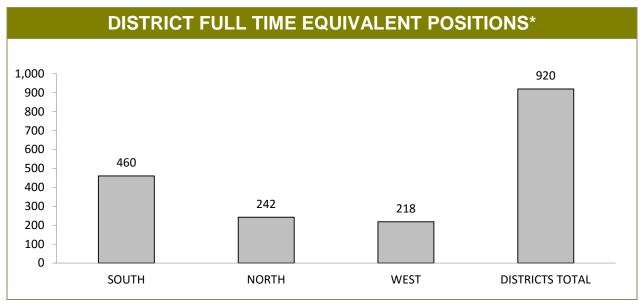

| -211   | 66        | 47      | -19    |
| NORTH                           | 245                                                                                                            | 209     | -36    | 25        | 26      | 1      |
| WEST                            | 173                                                                                                            | 166     | -7     | 23        | 14      | -9     |
| DISTRICTS TOTAL                 | 1,000                                                                                                          | 746     | -254   | 114       | 87      | -27    |



\*Leave data current as of payroll processing date prior to 3<sup>rd</sup> of month Source (all on page): supplied monthly by Financial & Payroll services



<sup>\*</sup> Excludes secondments. Current as at last payroll processing date. Source: Downloaded monthly from Payroll Services

| DISTRICT VEHICLES |                       |    |     |  |  |  |
|-------------------|-----------------------|----|-----|--|--|--|
|                   | MARKED UNMARKED TOTAL |    |     |  |  |  |
| SOUTH             | 98                    | 44 | 142 |  |  |  |
| NORTH             | 65                    | 28 | 93  |  |  |  |
| WEST              | 63                    | 22 | 85  |  |  |  |
| DISTRICTS TOTAL   | 226                   | 94 | 320 |  |  |  |

Source: downloaded monthly from Leaseplan Australia (leaseplan.com.au)