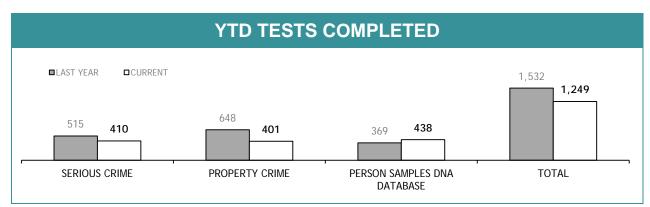

-------------------------------|
|                                   | CURRENT REQUESTS (RECEIVED WITHIN THE LAST TWO MONTHS) | OLDER REQUESTS (RECEIVED MORE THAN TWO MONTHS AGO) | AVERAGE DAYS ON HAND<br>(OLDER REQUESTS) |
| SERIOUS CRIME                     | 190                                                    | 169                                                | 72                                       |
| PROPERTY CRIME                    | 13                                                     | 0                                                  | 0                                        |
| TOTAL                             | 203                                                    | 169                                                | -                                        |







| TEST REQUESTS NOT COMPLETE         |                                                        |                                                    |                                          |
|------------------------------------|--------------------------------------------------------|----------------------------------------------------|------------------------------------------|
|                                    | CURRENT REQUESTS (RECEIVED WITHIN THE LAST TWO MONTHS) | OLDER REQUESTS (RECEIVED MORE THAN TWO MONTHS AGO) | AVERAGE DAYS ON HAND<br>(OLDER REQUESTS) |
| SERIOUS CRIME                      | 145                                                    | 5                                                  | 62                                       |
| PROPERTY CRIME