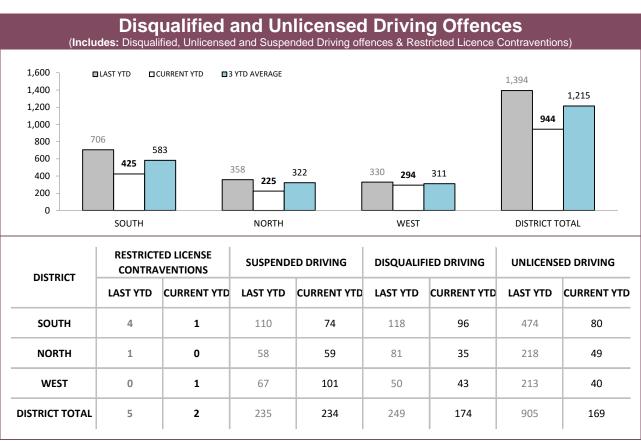

| ANNUAL CLEAR UP %                        |                        |                     |           |  |  |  |
|------------------------------------------|------------------------|---------------------|-----------|--|--|--|
| 100.0%                                   | YEAR ■CURRENT          |                     | OPT=34%   |  |  |  |
| 80.0% -<br>60.0% -<br>40.0% -<br>20.0% - | 4.9%<br>45.19<br>32.4% | % 42.6%<br>30.6%    | 48.0%     |  |  |  |
| SOUTI                                    | H NORTH                | WEST                | STATE     |  |  |  |
| DISTRICT                                 | ANNUAL<br>OFFENCES     | OFFENCES<br>CLEARED | % CLEARED |  |  |  |
| SOUTH                                    | 206                    | 113                 | 54.9%     |  |  |  |
| NORTH 275                                |                        | 124                 | 45.1%     |  |  |  |
| WEST                                     | WEST 108               |                     | 42.6%     |  |  |  |
| STATE                                    | 589                    | 283                 | 48.0%     |  |  |  |