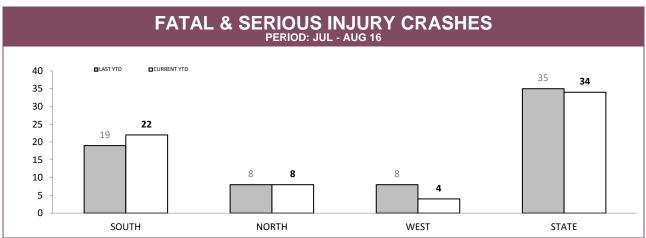

**ANNUAL CLEAR UP %** 

100.0%

|             | DIVISIONS |          |     |         |                                       |  |  |  |  |  |
|-------------|-----------|----------|-----|---------|---------------------------------------|--|--|--|--|--|
| DIVISION    | LAST YTD  | THIS YTD | Cha | inge    | Annual offences per 10,000 population |  |  |  |  |  |
| HOBART      | 21        | 17       | -4  | -19.0%  | 22:10,000                             |  |  |  |  |  |
| GLENORCHY   | 21        | 28       | 7   | 33.3%   | 41:10,000                             |  |  |  |  |  |
| KINGSTON    | 10        | 5        | -5  | -50.0%  | 6:10,000                              |  |  |  |  |  |
| SOUTH-EAST  | 13        | 37       | 24  | 184.6%  | 24:10,000                             |  |  |  |  |  |
| BRIDGEWATER | 8         | 30       | 22  | 275.0%  | 34:10,000                             |  |  |  |  |  |
| LAUNCESTON  | 46        | 63       | 17  | 37.0%   | 51:10,000                             |  |  |  |  |  |
| NORTH-EAST  | 8         | 2        | -6  | -75.0%  | 7:10,000                              |  |  |  |  |  |
| DELORAINE   | 6         | 6        | 0   | 0.0%    | 6:10,000                              |  |  |  |  |  |
| BURNIE      | 3         | 6        | 3   | 100.0%  | 12:10,000                             |  |  |  |  |  |
| DEVONPORT   | 5         | 9        | 4   | 80.0%   | 23:10,000                             |  |  |  |  |  |
| QUEENSTOWN  | 2         | 0        | -2  | -100.0% | 0:10,000                              |  |  |  |  |  |