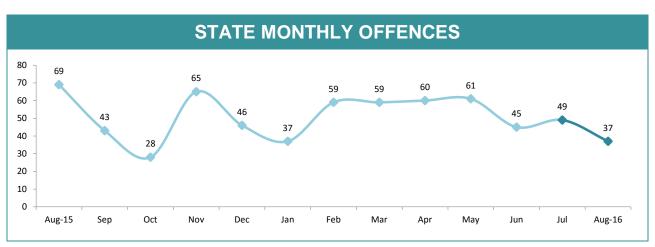

DPT=34%     |  |  |
| 40.0% - 29.7% 2' 20.0% - 0.0% |                    |                     | 29.9% 31.3% |  |  |
| SOUTI                         | H NORTH            | WEST                | STATE       |  |  |
| DISTRICT                      | ANNUAL<br>OFFENCES | OFFENCES<br>CLEARED | % CLEARED   |  |  |
| SOUTH                         | 637                | 185                 | 29.0%       |  |  |
| NORTH                         | <b>NORTH</b> 399   |                     | 32.3%       |  |  |
| WEST                          | WEST 244           |                     | 35.7%       |  |  |
| STATE                         | 1,280              | 401                 | 31.3%       |  |  |
|                               |                    |                     |             |  |  |





| DIVISIONS   |          |          |        |        |                                               |  |
|-------------|----------|----------|--------|--------|-----------------------------------------------|--|
| DIVISION    | LAST YTD | THIS YTD | Change |        | Annual<br>offences pe<br>10,000<br>population |  |
| HOBART      | 9        | 7        | -2     | -22.2% | 11:10,000                                     |  |
| GLENORCHY   | 20       | 5        | -15    | -75.0% | 12:10,000                                     |  |
| KINGSTON    | 13       | 5        | -8     | -61.5% | 4:10,000                                      |  |
| SOUTH-EAST  | 11       | 10       | -1     | -9.1%  | 8:10,000                                      |  |
| BRIDGEWATER | 5        | 1        | -4     | -8