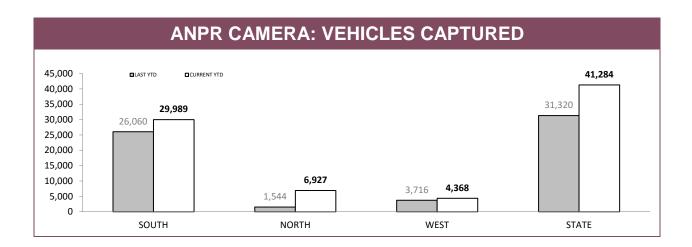

| 100.0%           | YTD □CURRENT YTD     |                     |                 |
|------------------|----------------------|---------------------|-----------------|
| 80.0% -          |                      |                     |                 |
| 60.0% -          |                      |                     |                 |
| 40.0% - 27.6% 26 | .4% 25.8%<br>— 20.7% | 38.0%               | 28.3%<br>24.1%  |
| 20.0% -          | 20.7%                |                     |                 |
| 0.0% SOUTH       | NORTH                | WEST                | STATE           |
|                  |                      |                     |                 |
| DISTRICT         | ANNUAL<br>OFFENCES   | OFFENCES<br>CLEARED | % CLEARED       |
| DISTRICT         |                      |                     | % CLEARED 26.4% |
|                  | OFFENCES             | CLEARED             |                 |
| SOUTH            | OFFENCES 511         | CLEARED 135         | 26.4%           |