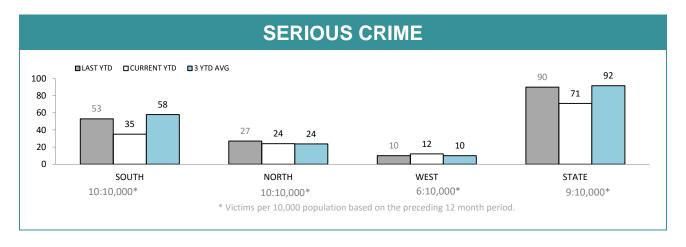

| DIVISIONS   |          |          |        |        |                                                |  |  |
|-------------|----------|----------|--------|--------|------------------------------------------------|--|--|
| DIVISION    | LAST YTD | THIS YTD | Change |        | Annual<br>offences per<br>10,000<br>population |  |  |
| HOBART      | 10       | 9        | -1     | -10.0% | 10:10,000                                      |  |  |
| GLENORCHY   | 6        | 9        | 3      | 50.0%  | 13:10,000                                      |  |  |
| KINGSTON    | 4        | 5        | 1      | 25.0%  | 6:10,000                                       |  |  |
| SOUTH-EAST  | 22       | 6        | -16    | -72.7% | 8:10,000                                       |  |  |
| BRIDGEWATER | 11       | 6        | -5     | -45.5% | 12:10,000                                      |  |  |
| LAUNCESTON  | 24       | 16       | -8     | -33.3% | 16:10,000                                      |  |  |
| NORTH-EAST  | 2        | 3        | 1      | 50.0%  | 8:10,000                                       |  |  |
| DELORAINE   | 1        | 5        | 4      | 400.0% | 3:10,000                                       |  |  |
| BURNIE      | 5        | 4        | -1     | -20.0% | 5:10,000                                       |  |  |
| DEVONPORT   | 5        | 6        | 1      | 20.0%  | 11:10,000                                      |  |  |
| QUEENSTOWN  | 0        | 2        | 2      | -      | 1:10,000                                       |  |  |