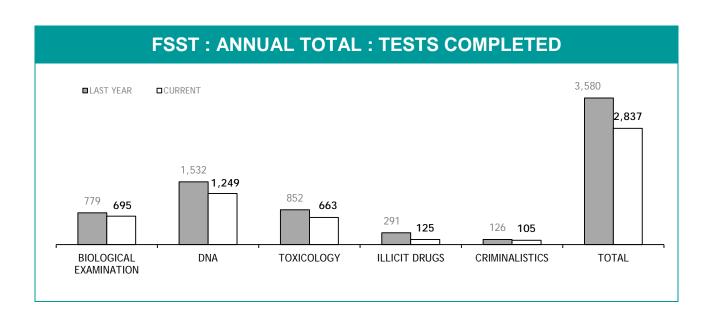

|  |
| PERSONNEL SUCCESSFULLY COMPLETING PROMOTION PROCESS : FEMALE | 0              |  |

| PROMOTION: SERGEANTS                                         |                |  |
|--------------------------------------------------------------|----------------|--|
|                                                              | THIS JUL - AUG |  |
| ELIGIBLE % SITTING PROMOTION EXAMINATIONS                    | 0%             |  |
| PERSONNEL SITTING PROMOTION EXAMINATIONS                     | 0              |  |
| PERSONNEL SUCCESSFULLY COMPLETING EXAMINATIONS               | 0              |  |
| PERSONNEL SUCCESSFULLY COMPLETING PROMOTION PROCESS : MALE   | 0              |  |
| PERSONNEL SUCCESSFULLY COMPLETING PROMOTION PROCESS : FEMALE | 0              |  |

## **FSS I**

APPENDIX D











| EXAMINATION REQUESTS NOT COMPLETE |                                                        |                                                    |                                          |
|-----------------------------------|--------------------------------------------------------|----------------------------------------------------|------------------------------------------|
|                                   | CURRENT REQUESTS (RECEIVED WITHIN THE LAST TWO MONTHS) | OLDER REQUESTS (RECEIVED MORE THAN TWO MONTHS AGO) | AVERAGE DAYS ON HAND<br>(OLDER REQUESTS) |
| SERIOUS CRIME                     | 190                                                    | 169                                                | 72                                       |
| PROPERTY CRIME