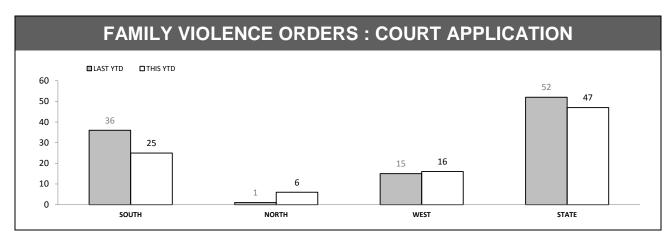

Source (all on page): Family Violence Management System

Source: Family Violence Management System

|          | PROTECTIVE ORDERS : BREACHES |          |          |            |  |  |
|----------|------------------------------|----------|----------|------------|--|--|
| DISTRICT | PF                           | vo       | F\       | <b>/</b> 0 |  |  |
| DISTRICT | LAST YTD                     | THIS YTD | LAST YTD | THIS YTD   |  |  |
| SOUTH    | 85                           | 100      | 16       | 14         |  |  |
| NORTH    | 76                           | 50       | 28       | 25         |  |  |
| WEST     | 39                           | 43       | 8        | 10         |  |  |
| STATE    | 200                          | 193      | 52       | 49         |  |  |