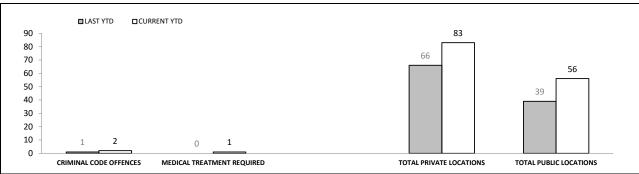

| OFFENCES AGAINST POLICE       |          |             |     |        |  |  |
|-------------------------------|----------|-------------|-----|--------|--|--|
| OFFENCE                       | LAST YTD | CURRENT YTD | СНА | NGE    |  |  |
| ASSAULT                       | 37       | 35          | -2  | -5.4%  |  |  |
| RESIST                        | 36       | 42          | 6   | 16.7%  |  |  |
| OBSTRUCT                      | 8        | 14          | 6   | 75.0%  |  |  |
| THREATEN/ABUSE/<br>INTIMIDATE | 46       | 43          | -3  | -6.5%  |  |  |
| CRIMINAL CODE<br>OFFENCE      | 6        | 2           | -4  | -66.7% |  |  |

| LOCATIONS        |                                     |     |     |        |  |  |  |
|------------------|-------------------------------------|-----|-----|--------|--|--|--|
| OFFENCE          | OFFENCE LAST YTD CURRENT YTD CHANGE |     |     |        |  |  |  |
| DWELLING/HOUSE   | 230                                 | 261 | 31  | 13.5%  |  |  |  |
| LICENSED PREMISE | 26                                  | 29  | 3   | 11.5%  |  |  |  |
| SCHOOL           | 17                                  | 16  | -1  | -5.9%  |  |  |  |
| PARK             | 1                                   | 2   | 1   | 100.0% |  |  |  |
| CAR PARK         | 25                                  | 12  | -13 | -52.0% |  |  |  |
| SPORTS GROUND    | 2                                   | 8   | 6   | 300.0% |  |  |  |