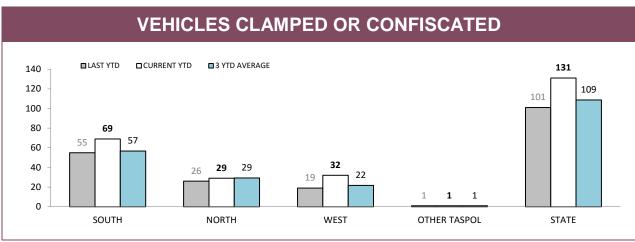

| 10      | 57               | 134           | 232   |
| NORTH | 12    | 1                    | 7       | 14               | 61            | 95    |
| WEST  | 5     | 2                    | 4       | 13               | 33            | 57    |
| STATE | 37    | 14                   | 21      | 84               | 228           | 384   |

Source (all on page): Breath Analysis System



Source: Fine and Infringement Notice Database and Prosecution System



Source: Fine and Infringement Notice Database (unlicensed driving offence notices), Prosecutions System (restricted, suspended, disqualified & unlicensed charges)



Source: Fine and Infringement Notice Database and Prosecution System

<sup>\*</sup>Figures for Support Districts not currently shown



Source: Command and Control System



Source: Vehicle Clamping & Confiscation System

| VEHICLE CLAMPINGS/CONFISCATIONS BY MAIN OFFENCE |              |                               |          |                           |          |             |  |  |
|-------------------------------------------------|--------------|-------------------------------|----------|---------------------------|----------|-------------|--|--|
|                                                 | DANGEROUS OR | DANGEROUS OR RECKLESS DRIVING |          | DRIVE WHILST DISQUALIFIED |          | POLICE      |  |  |
|                                                 | LAST YTD     | CURRENT YTD                   | LAST YTD | CURRENT YTD               | LAST YTD | CURRENT YTD |  |  |
| SOUTH                                           | 2            | 4