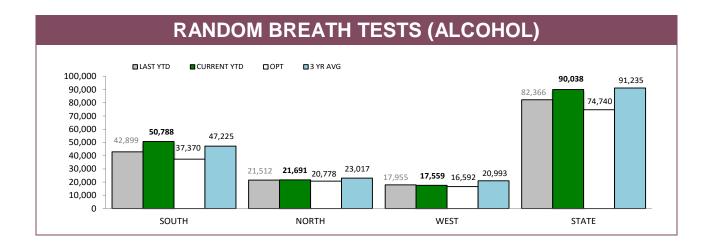

|  |
|--------------|----------|-------------|----------|-------------|--|
| DISTRICT     | LAST YTD | CURRENT YTD | LAST YTD | CURRENT YTD |  |
| SOUTH        | 2,247    | 2,301       | 65       | 45          |  |
| NORTH        | 859      | 948         | 33       | 35          |  |
| WEST         | 871      | 659         | 39       | 35          |  |
| OTHER TASPOL | 9        | 16          | 1        | 2           |  |
| STATE        | 3,986    | 3,924       | 138      | 117         |  |





Source (all on page): Fine and Infringement Notice Database and Prosecution System



Sources: Fine and Infringement Notice Database (TINS); Prosecutions System (Briefs); Breath Analysis System (Drink Drivers)



Source: Fine and Infringement Notice Database and Prosecution System









|          | ALCOHOL AND DRUG TESTS BY AREA |                             |                                      |             |                          |             |  |  |
|----------|--------------------------------|-----------------------------|--------------------------------------|-------------|--------------------------|-------------|--|--|
| DISTRICT | RANDOM BREATH TES              | STS: DISTRICT TRAFFIC       | RANDOM BREATH TESTS: GENERAL PATROLS |             | ORAL FLUID TESTS (DRUGS) |             |  |  |
| DISTRICT | LAST YTD                       | ST YTD CURRENT YTD LAST YTD |                                      | CURRENT YTD | LAST YTD                 | CURRENT YTD |  |  |
| SOUTH    | 11,596                         | 15,422                      | 31,303