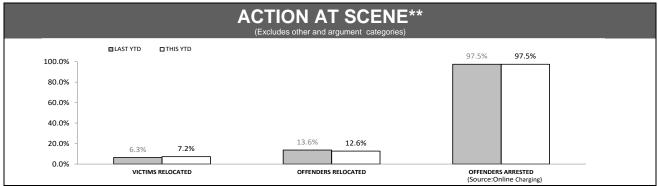

Source (all on page): Command And Control System

\*Since October 2012, incidents with multiple offenders now appear on a single report. YTD comparisons may not be strictly valid

<sup>\*\*</sup> Due to changed reporting procedures, this data may not fully capture action taken at the scene of incidents These indicators are under review.