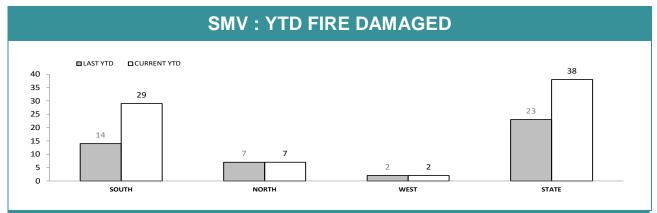

| DIVISIONS   |          |          |        |        |                                               |  |
|-------------|----------|----------|--------|--------|-----------------------------------------------|--|
| DIVISION    | LAST YTD | THIS YTD | Change |        | Annual<br>offences pe<br>10,000<br>population |  |
| HOBART      | 9        | 7        | -2     | -22.2% | 11:10,000                                     |  |
| GLENORCHY   | 20       | 5        | -15    | -75.0% | 12:10,000                                     |  |
| KINGSTON    | 13       | 5        | -8     | -61.5% | 4:10,000                                      |  |
| SOUTH-EAST  | 11       | 10       | -1     | -9.1%  | 8:10,000                                      |  |
| BRIDGEWATER | 5        | 1        | -4     | -80.0% | 5:10,000                                      |  |
| LAUNCESTON  | 36       | 25       | -11    | -30.6% | 32:10,000                                     |  |
| NORTH-EAST  | 7        | 4        | -3     | -42.9% | 13:10,000                                     |  |
| DELORAINE   | 15       | 5        | -10    | -66.7% | 6:10,000                                      |  |
| BURNIE      | 11       | 8        | -3     | -27.3% | 7:10,000                                      |  |
| DEVONPORT   | 20       | 16       | -4     | -20.0% | 17:10,000                                     |  |
| QUEENSTOWN  | 0        | 0        | 0      | -      | 0:10,000                                      |  |