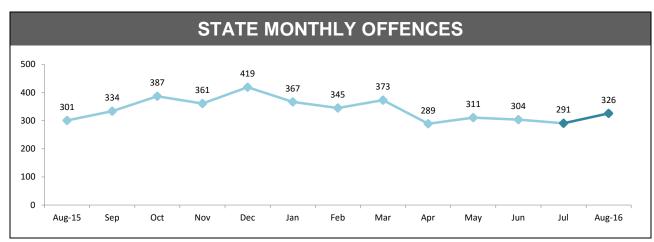

NORTI | 26%                 | 48% 52% STATE |
|                                                   | ANNUAL               | CLEARU              | IP            |
| DISTRICT                                          | ANNUAL<br>OFFENCES   | OFFENCES<br>CLEARED | % CLEARED     |
| SOUTH                                             | 430                  | 356                 | 82.8%         |
| NORTH                                             | 253                  | 224                 | 88.5%         |
| WEST                                              | 156                  | 141                 | 90.4%         |
|                                                   |                      |                     |               |

721

Source (all on page): Offence Reporting System

85.9%





| DIVISIONS   |          |          |     |        |                                       |  |
|-------------|----------|----------|-----|--------|---------------------------------------|--|
| DIVISION    | LAST YTD | THIS YTD | Cha | ange   | Annual offences per 10,000 population |  |
| HOBART      | 95       | 95       | 0   | 0.0%   | 133:10,000                            |  |
| GLENORCHY   | 48       | 66       | 18  | 37.5%  | 103:10,000                            |  |
| KINGSTON    | 27       | 22       | -5  | -18.5% | 30:10,000                             |  |
| SOUTH-EAST  | 77       | 53       | -24 | -31.2% | 52:10,000                             |  |
| BRIDGEWATER | 38       | 52       | 14  | 36.8%  | 92:10,000                             |  |
| LAUNCESTON  | 158      | 137