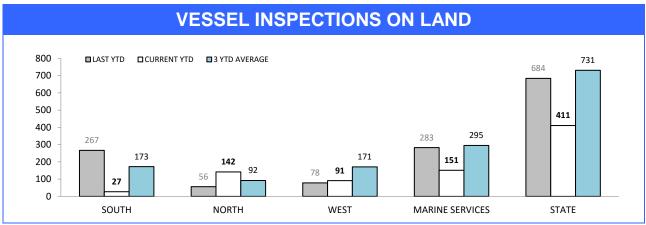

atal crashes); Traffic Crash Reporting System (Total Crashes)

<sup>\*</sup>Note: Total crash figures run one month behind other year to date figures to account for crash report processing time

## Rural Road Policing Strategy









Rural locations are as defined in the Australian Statistical Geography Standard. Rural infringement data only available since the introduction of PINS. Rural Active AVL Hours only available from July 2014.

## **Marine Enforcement**



Source): Collation of this measure changed in 1st July 2016 from manual reporting by Districts to automated data extraction from Fine and Infringement Notice Database, Prosecution System and Information Bureau. Data reported prior to 1st July 2016 should not be compared to later data due to the change in collation method







Source (all other on page): self-reported monthly by districts

## **Rescue Services**

| HELICOPTER SERVICES                  |          |             |        |  |  |  |  |
|--------------------------------------|----------|-------------|--------|--|--|--|--|
| CATEGORY                             | LAST YTD | CURRENT YTD | CHANGE |  |  |  |  |
| SEARCH & RESCUE HOURS                | 41       | 51          | 10     |  |  |  |  |
| TAS AMBULANCE HOURS                  | 17       | 24          | 7      |  |  |  |  |
| POLICE OPERATIONS HOURS              | 7        | 2           | -5     |  |  |  |  |
| EXERCISES HOURS                      | 0        | 0           | 0      |  |  |  |  |
| TOTAL OPERATIONAL HOURS              | 65       | 77          | 12     |  |  |  |  |
|