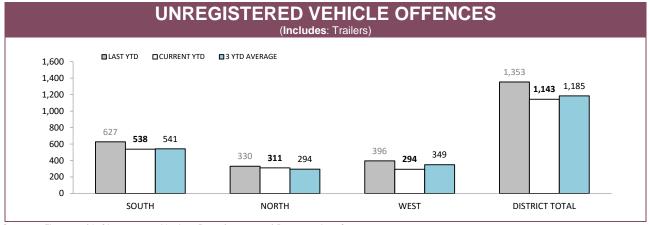

| STATIC OPERATION | MOBILE PATROL | TOTAL |
|-------|-------|----------------------|---------|------------------|---------------|-------|
| SOUTH | 20    | 11                   | 10      | 57               | 134           | 232   |
| NORTH | 12    | 1                    | 7       | 14               | 61            | 95    |
| WEST  | 5     | 2                    | 4       | 13               | 33            | 57    |
| STATE | 37    | 14                   | 21      | 84               | 228           | 384   |

Source (all on page): Breath Analysis System



Source: Fine and Infringement Notice Database and Prosecution System



Source: Fine and Infringement Notice Database (unlicensed driving offence notices), Prosecutions System (restricted, suspended, disqualified & unlicensed charges)



Source: Fine and Infringement Notice Database and Prosecution System

<sup>\*</sup>Figures for Support Districts not currently shown



Source: Command and Control System



Source: Vehicle Clamping & Confiscation System

| VEHICLE CLAMPINGS/CONFISCATIONS BY MAIN OFFENCE |              |                               |          |                           |          |             |  |  |
|-------------------------------------------------|--------------|-------------------------------|----------|---------------------------|----------|-------------|--|--|
|                                                 | DANGEROUS OR | DANGEROUS OR RECKLESS DRIVING |          | DRIVE WHILST DISQUALIFIED |          | POLICE      |  |  |
|                                                 | LAST YTD     | CU