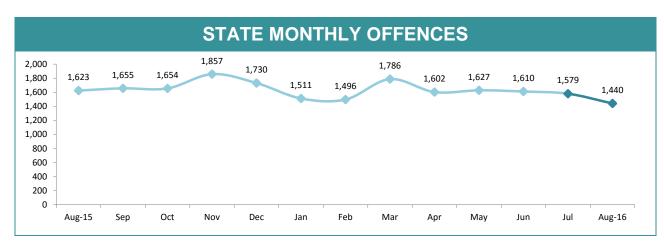

---|--------|
| 100.0%  | 95.6% | 96.0%      |             | 93.5%  |
| 80.0%   | 4.0%  |            | 71.4% 71.4% | 62.49/ |
| 60.0%   |       | 57.1%      |             | 62.4%  |
| 40.0%   |       |            |             |        |
| 20.0% - |       |            |             |        |
| 0.0%    |       |            |             |        |
|         | SOUTH | NORTH      | WEST        | STATE  |

| DISTRICT | ANNUAL OFFENCES | OFFENCES<br>CLEARED | % CLEARED |
|----------|-----------------|---------------------|-----------|
| SOUTH    | 45              | 43                  | 95.6%     |
| NORTH    | 25              | 24                  | 96.0%     |
| WEST     | 7               | 5                   | 71.4%     |
| STATE    | 77              | 72                  | 93.5%     |





| DIVISION    | 600 | 783 | Change |        | Annual<br>offences p<br>10,000<br>population |
|-------------|-----|-----|--------|--------|----------------------------------------------|
| HOBART      | 383 | 341 | -42    | -11.0% | 133:10,00                                    |
| GLENORCHY   | 389 | 330 | -59    | -15.2% | 103:10,00                                    |
| KINGSTON    | 158 | 120 | -38    | -24.1% | 30:10,00                                     |
| SOUTH-EAST  | 395 | 408 | 13     | 3.3%   | 52:10,00                                     |
| BRIDGEWATER | 288 | 214 | -74    | -25.7% | 92:10,00                                     |
| LAUNCESTON  | 903 | 778 | -125   | -13.8% | 133:10,00                                    |
| NORTH-EAST  | 106 | 78  | -28    | -26.4% | 75:10,00