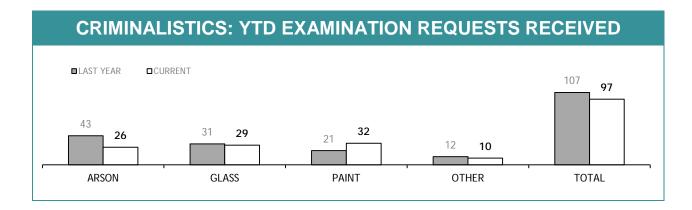

S IDENTIFICATION    | 2                                                      | 0                                                     | 0                                        |  |  |  |  |  |
| OTHER DRUG IDENTIFICATION  | 23                                                     | 0                                                     | 0                                        |  |  |  |  |  |
| DRUG PURITY                | 0                                                      | 0                                                     | 0                                        |  |  |  |  |  |
| TOTAL                      | 25                                                     | 0                                                     | -                                        |  |  |  |  |  |







| TEST REQUESTS NOT COMPLETE |                                                        |                                                       |                                       |  |  |  |  |
|----------------------------|--------------------------------------------------------|-------------------------------------------------------|---------------------------------------|--|--|--|--|
|                            | CURRENT REQUESTS (RECEIVED WITHIN THE LAST TWO MONTHS) | OLDER REQUESTS<br>(RECEIVED MORE THAN TWO MONTHS AGO) | AVERAGE DAYS ON HAND (OLDER REQUESTS) |  |  |  |  |
| ARSON                      | 17                                                     | 0                                                     | 0                                     |  |  |  |  |
| GLASS