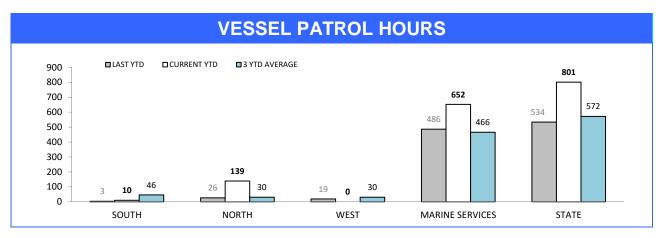

us/Fatal crashes); Traffic Crash Reporting System (Total Crashes)

<sup>\*</sup>Note: Total crash figures run one month behind other year to date figures to account for crash report processing time

## Rural Road Policing Strategy









Rural locations are as defined in the Australian Statistical Geography Standard. Rural infringement data only available since the introduction of PINS. Rural Active AVL Hours only available from July 2014.

## **Marine Enforcement**



Source): Collation of this measure changed in 1st July 2016 from manual reporting by Districts to automated data extraction from Fine and Infringement Notice Database, Prosecution System and Information Bureau. Data reported prior to 1st July 2016 should not be compared to later data due to the change in collation method







Source (all other on page): self-reported monthly by districts

## **Rescue Services**

| HELICOPTER SERVICES                  |          |             |        |  |  |  |  |
|--------------------------------------|----------|-------------|--------|--|--|--|--|
| CATEGORY                             | LAST YTD | CURRENT YTD | CHANGE |  |  |  |  |
| SEARCH & RESCUE HOURS                | 41       | 51          | 10     |  |  |  |  |
| TAS AMBULANCE HOURS                  | 17       | 24          | 7      |  |  |  |  |
| POLICE OPERATIONS HOURS              | 7        | 2           | -5     |  |  |  |  |
| EXERCISES HOURS                      | 0        | 0           | 0      |  |  |  |  |
| TOTAL OPERATIONAL HOURS              | 65       | 77          | 12     |  |  |  |  |
|