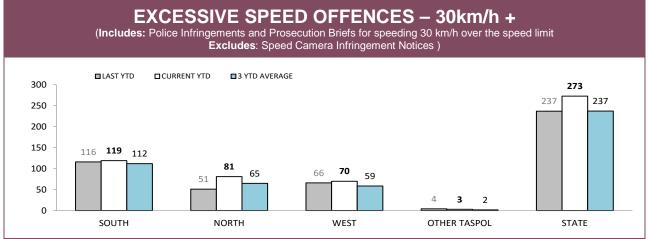

| 4,588      | 46    | 16         | 1,288           | 15    |  |
| STATE    | 54             | 10,022   | 80    | 111        | 14,672     | 128   | 63         | 6,556           | 68    |  |

Source (all on page): DTO database



| DISTRICT     | INFRING  | EMENTS      | BRIEFS   |             |  |
|--------------|----------|-------------|----------|-------------|--|
| DISTRICT     | LAST YTD | CURRENT YTD | LAST YTD | CURRENT YTD |  |
| SOUTH        | 2,247    | 2,301       | 65       | 45          |  |
| NORTH        | 859      | 948         | 33       | 35          |  |
| WEST         | 871      | 659         | 39       | 35          |  |
| OTHER TASPOL | 9        | 16          | 1        | 2           |  |
| STATE        | 3,986    | 3,924       | 138      | 117         |  |





Source (all on page): Fine and Infringement Notice Database and Prosecution System



Sources: Fine and Infringement Notice Database (TINS); Prosecutions System (Briefs); Breath Analysis System (Drink Drivers)



Source: Fine and Infringement Notice Database and Prosecution System









|          | ALCOHOL AND DRUG TESTS BY AREA |                             |                                      |             |                          |             |  |  |
|----------|--------------------------------|-----------------------------|--------------------------------------|-------------|--------------------------|-------------|--|--|
| DISTRICT | RANDOM BREATH TES              | STS: DISTRICT TRAFFIC       | RANDOM BREATH TESTS: GENERAL PATROLS |             | ORAL FLUID TESTS (DRUGS) |