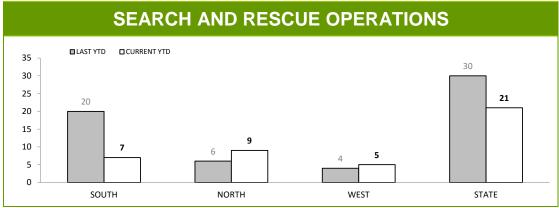

| 0      |  |  |  |  |
| TOTAL TRAINING HOURS                 | 43       | 25          | -18    |  |  |  |  |
|                                      |          |             |        |  |  |  |  |
| TOTAL HOURS                          | 108      | 102         | -6     |  |  |  |  |
|                                      | I        | 1           |        |  |  |  |  |
| AUSSAR ACTIVATED SEARCH CREW HOURS   | 7        | 0           | -7     |  |  |  |  |
| AUSSAR ACTIVATED OVERTIME PAID HOURS | 18       | 0           | -18    |  |  |  |  |

- Flight Crew Training (Police and Paramedics) only.
  Other Training: SOG/Bombs/Hosneg/Search & Rescue
  Police operations include all missions (other than Search & Rescue) coordinated by Taspol.

Source: supplied monthly by Corporate Services



## General



| ATEGORY                                                                                            | SOUTH | NORTH | WEST  | STATE |
|----------------------------------------------------------------------------------------------------|-------|-------|-------|-------|
| OTAL ON HAND MISCELLANEOUS PROPERTY RECEIPTS                                                       | 3,680 | 1,924 | 1,476 | 7,080 |
| ON HAND MISCELLANEOUS PROPERTY RECIEPTS HELD OVER 6 MONTHS                                         | 3,016 | 1,504 | 779   | 5,299 |
| ON HAND DISTRICT MISCELLANEOUS PROPERTY RECEIPTS HELD OVER 6 MONTHS (LESS EXEMPTIONS)              | 2,980 | 1,432 | 700   | 5,112 |
| EXEMPTIONS                                                                                         |