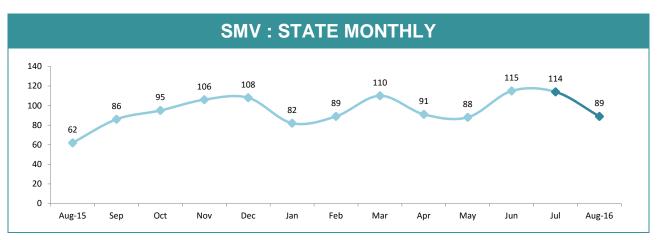

|
| 60.0% -          |                      |                     |                 |
| 40.0% - 27.6% 26 | .4% 25.8%<br>— 20.7% | 38.0%               | 28.3%<br>24.1%  |
| 20.0% -          | 20.7%                |                     |                 |
| 0.0% SOUTH       | NORTH                | WEST                | STATE           |
|                  |                      |                     |                 |
| DISTRICT         | ANNUAL<br>OFFENCES   | OFFENCES<br>CLEARED | % CLEARED       |
| DISTRICT         |                      |                     | % CLEARED 26.4% |
|                  | OFFENCES             | CLEARED             |                 |
| SOUTH            | OFFENCES 511         | CLEARED 135         | 26.4%           |

**ANNUAL CLEAR UP %** 





100.0%

|             | DIVISIONS |          |     |         |                                       |  |  |  |  |  |
|-------------|-----------|----------|-----|---------|---------------------------------------|--|--|--|--|--|
| DIVISION    | LAST YTD  | THIS YTD | Cha | inge    | Annual offences per 10,000 population |  |  |  |  |  |
| HOBART      | 21        | 17       | -4  | -19.0%  | 22:10,000                             |  |  |  |  |  |
| GLENORCHY   | 21        | 28       | 7   | 33.3%   | 41:10,000                             |  |  |  |  |  |
| KINGSTON    | 10        | 5        | -5  | -50.0%  | 6:10,000                              |  |  |  |  |  |
| SOUTH-EAST  | 13        | 37       | 24  | 184.6%  | 24:10,000                             |  |  |  |  |  |
| BRIDGEWATER | 8