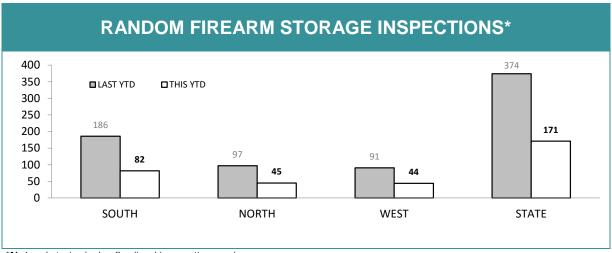

|               | CIB OFFICE PERFORMANCE |             |          |             |                 |             |  |  |  |  |
|---------------|------------------------|-------------|----------|-------------|-----------------|-------------|--|--|--|--|
| STATION       | CRIME O                | FFENDERS    | BAIL OF  | FENDERS     | OTHER OFFENDERS |             |  |  |  |  |
| SIATION       | LAST YTD               | CURRENT YTD | LAST YTD | CURRENT YTD | LAST YTD        | CURRENT YTD |  |  |  |  |
| CIB HOBART    | 85                     | 84          | 19       | 26          | 69              | 59          |  |  |  |  |
| CIB GLENORCHY | 132                    | 73          | 21       | 20          | 113             | 54          |  |  |  |  |
| CIB KINGSTON  | 23                     | 21          | 7        | 2           | 17              | 20          |  |  |  |  |
| CIB NORTHERN  | 201                    | 147         | 34       | 34          | 171             | 113         |  |  |  |  |
| CIB BURNIE    | 36                     | 52          | 12       | 14          | 25              | 38          |  |  |  |  |
| CIB DEVONPORT | 83                     | 49          | 16       | 6           | 69              | 43          |  |  |  |  |
| CIB BELLERIVE | 49                     | 38          | 7        | 12          | 42              | 30          |  |  |  |  |
| STATE         | 609                    | 464         | 116      | 114         | 506             | 357         |  |  |  |  |