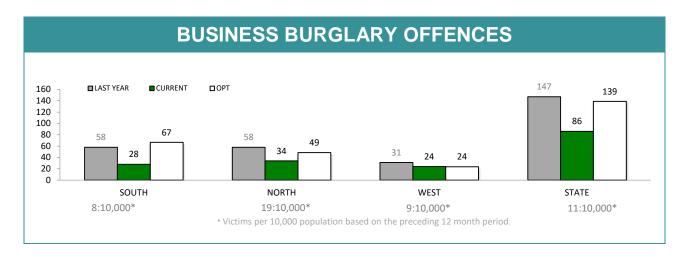

| DPT=34%     |  |  |
| 40.0% - 29.7% 2' 20.0% - 0.0% |                    |                     | 29.9% 31.3% |  |  |
| SOUTI                         | H NORTH            | WEST                | STATE       |  |  |
| DISTRICT                      | ANNUAL<br>OFFENCES | OFFENCES<br>CLEARED | % CLEARED   |  |  |
| SOUTH                         | 637                | 185                 | 29.0%       |  |  |
| NORTH                         | <b>NORTH</b> 399   |                     | 32.3%       |  |  |
| WEST                          | WEST 244           |                     | 35.7%       |  |  |
| STATE                         | 1,280              | 401                 | 31.3%       |  |  |
|                               |                    |                     |             |  |  |





| DIVISIONS   |          |          |        |        |                                               |  |
|-------------|----------|----------|--------|--------|-----------------------------------------------|--|
| DIVISION    | LAST YTD | THIS YTD | Change |        | Annual<br>offences pe<br>10,000<br>population |  |
| HOBART      | 9        | 7        | -2     | -22.2% | 11:10,000                                     |  |
| GLENORCHY   | 20       | 5        | -15    | -75.0% | 12:10,000                                     |  |
| KINGSTON    | 13       | 5        | -8     | -61.5% | 4:10,000                                      |  |
| SOUTH-EAST  | 11       | 10       | -1     | -9.1%  | 8:10,000                                      |  |
| BRIDGEWATER | 5        | 1        | -4     |