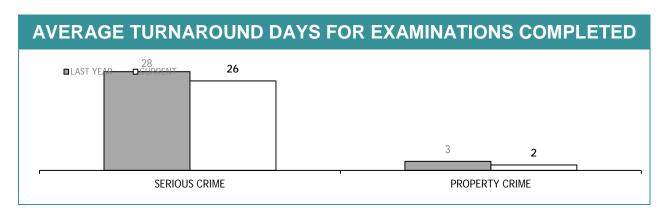

PERSONNEL SUCCESSFULLY COMPLETING PROMOTION PROCESS : FEMALE | 0              |  |

| PROMOTION: SERGEANTS                                         |                |  |
|--------------------------------------------------------------|----------------|--|
|                                                              | THIS JUL - AUG |  |
| ELIGIBLE % SITTING PROMOTION EXAMINATIONS                    | 0%             |  |
| PERSONNEL SITTING PROMOTION EXAMINATIONS                     | 0              |  |
| PERSONNEL SUCCESSFULLY COMPLETING EXAMINATIONS               | 0              |  |
| PERSONNEL SUCCESSFULLY COMPLETING PROMOTION PROCESS : MALE   | 0              |  |
| PERSONNEL SUCCESSFULLY COMPLETING PROMOTION PROCESS : FEMALE | 0              |  |

## **FSS I**

APPENDIX D











| EXAMINATION REQUESTS NOT COMPLETE |                                                        |                                                    |                                          |
|-----------------------------------|--------------------------------------------------------|----------------------------------------------------|------------------------------------------|
|                                   | CURRENT REQUESTS (RECEIVED WITHIN THE LAST TWO MONTHS) | OLDER REQUESTS (RECEIVED MORE THAN TWO MONTHS AGO) | AVERAGE DAYS ON HAND<br>(OLDER REQUESTS) |
| SERIOUS CRIME                     | 190                                                    | 169                                                | 72                                       |
| PROPERTY CRIME