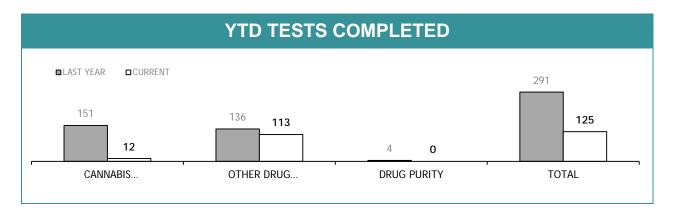

| 4                                                     | 96                                    |
| ILLICIT DRUG SCREEN (OFT)   | 386                                                    | 2                                                     | 126                                   |
| ILLICIT DRUG SCREEN (OTHER) | 15                                                     | 1                                                     | 77                                    |
| TOTAL                       | 503                                                    | 23                                                    | -                                     |

<sup>&#</sup>x27;OFT' denotes a confirmatory sample from a driver after a positive drug Oral Fluid Test.







| TEST REQUESTS NOT COMPLETE |                                                        |                                                       |                                          |  |  |  |  |  |
|----------------------------|--------------------------------------------------------|-------------------------------------------------------|------------------------------------------|--|--|--|--|--|
|                            | CURRENT REQUESTS (RECEIVED WITHIN THE LAST TWO MONTHS) | OLDER REQUESTS<br>(RECEIVED MORE THAN TWO MONTHS AGO) | AVERAGE DAYS ON HAND<br>(OLDER REQUESTS) |  |  |  |  |  |
| CANNABIS IDENTIFICATION    | 2                                                      | 0                                                     | 0                                        |  |