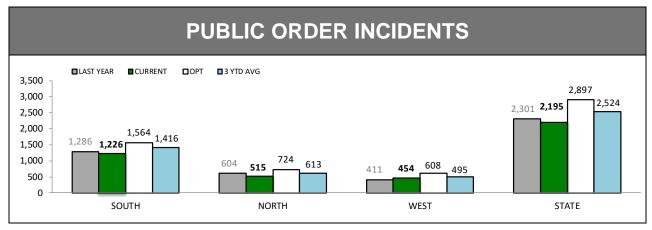

## **Public Safety**

| Pl       | PUBLIC DISTURBANCE                |     |     |  |  |  |  |  |
|----------|-----------------------------------|-----|-----|--|--|--|--|--|
| DISTRICT | DISTRICT LAST YTD THIS YTD CHANGE |     |     |  |  |  |  |  |
| SOUTH    | 411                               | 357 | -54 |  |  |  |  |  |
| NORTH    | 179                               | 168 | -11 |  |  |  |  |  |
| WEST     | 109                               | 140 | 31  |  |  |  |  |  |
| STATE    | 699                               | 665 | -34 |  |  |  |  |  |

| PUBLIC NOISE |          |          |        |  |  |  |
|--------------|----------|----------|--------|--|--|--|
| DISTRICT     | LAST YTD | THIS YTD | CHANGE |  |  |  |
| SOUTH        | 383      | 379      | -4     |  |  |  |
| NORTH        | 153      | 162      | 9      |  |  |  |
| WEST         | 185      | 184      | -1     |  |  |  |
| STATE        | 721      | 725      | 4      |  |  |  |

| VANDALISM                        |     |     |     |  |  |  |
|----------------------------------|-----|-----|-----|--|--|--|
| DISTRICT LAST YTD THIS YTD CHANG |     |     |     |  |  |  |
| SOUTH                            | 161 | 137 | -24 |  |  |  |
| NORTH                            | 113 | 69  | -44 |  |  |  |
| WEST                             | 45  | 45  | 0   |  |  |  |
| STATE                            | 319 | 251 | -68 |  |  |  |

| OFFENSIVE BEHAVIOUR |          |          |        |  |
|---------------------|----------|----------|--------|--|
| DISTRICT            | LAST YTD | THIS YTD | CHANGE |  |
| SOUTH               | 334      | 360      | 26     |  |
| NORTH               | 164      | 119      | -45    |  |
| WEST                | 72       | 86       | 14     |  |
| STATE               | 570      | 565      | -5     |  |

Source (all on page): Command And Control System

STATE

839

| DIVISIONS |                        |                                                                                                                                                               |                                                                                                                                                                                                                                                                                                                                                                                                                                                                                                                                                                                                                                                                                                                                                                                                                                                                                                                                                                                                                                                                                                                                                                                                                                                                                                                                                                                                                                                                                                                                                                                                                                                                                                                                                                                                                                                                                                                                                                                                                                                                                       |                                                                                                                                                                                                                                                                                                                                                                                                                                                                                                                                          |  |  |
|-----------|------------------------|---------------------------------------------------------------------------------------------------------------------------------------------------------------|---------------------------------------------------------------------------------------------------------------------------------------------------------------------------------------------------------------------------------------------------------------------------------------------------------------------------------------------------------------------------------------------------------------------------------------------------------------------------------------------------------------------------------------------------------------------------------------------------------------------------------------------------------------------------------------------------------------------------------------------------------------------------------------------------------------------------------------------------------------------------------------------------------------------------------------------------------------------------------------------------------------------------------------------------------------------------------------------------------------------------------------------------------------------------------------------------------------------------------------------------------------------------------------------------------------------------------------------------------------------------------------------------------------------------------------------------------------------------------------------------------------------------------------------------------------------------------------------------------------------------------------------------------------------------------------------------------------------------------------------------------------------------------------------------------------------------------------------------------------------------------------------------------------------------------------------------------------------------------------------------------------------------------------------------------------------------------------|------------------------------------------------------------------------------------------------------------------------------------------------------------------------------------------------------------------------------------------------------------------------------------------------------------------------------------------------------------------------------------------------------------------------------------------------------------------------------------------------------------------------------------------|--|--|
| LAST YTD  | THIS YTD               | Cha                                                                                                                                                           | nge                                                                                                                                                                                                                                                                                                                                                                                                                                                                                                                                                                                                                                                                                                                                                                                                                                                                                                                                                                                                                                                                                                                                                                                                                                                                                                                                                                                                                                                                                                                                                                                                                                                                                                                                                                                                                                                                                                                                                                                                                                                                                   | Annual offences per 10,000 population                                                                                                                                                                                                                                                                                                                                                                                                                                                                                                    |  |  |
| 17        | 32                     | 15                                                                                                                                                            | 88.2%                                                                                                                                                                                                                                                                                                                                                                                                                                                                                                                                                                                                                                                                                                                                                                                                                                                                                                                                                                                                                                                                                                                                                                                                                                                                                                                                                                                                                                                                                                                                                                                                                                                                                                                                                                                                                                                                                                                                                                                                                                                                                 | 39:10,000                                                                                                                                                                                                                                                                                                                                                                                                                                                                                                                                |  |  |
| 13        | 10                     | -3                                                                                                                                                            | -23.1%                                                                                                                                                                                                                                                                                                                                                                                                                                                                                                                                                                                                                                                                                                                                                                                                                                                                                                                                                                                                                                                                                                                                                                                                                                                                                                                                                                                                                                                                                                                                                                                                                                                                                                                                                                                                                                                                                                                                                                                                                                                                                | 22:10,000                                                                                                                                                                                                                                                                                                                                                                                                                                                                                                                                |  |  |
| 2         | 4                      | 2                                                                                                                                                             | 100.0%                                                                                                                                                                                                                                                                                                                                                                                                                                                                                                                                                                                                                                                                                                                                                                                                                                                                                                                                                                                                                                                                                                                                                                                                                                                                                                                                                                                                                                                                                                                                                                                                                                                                                                                                                                                                                                                                                                                                                                                                                                                                                | 4:10,000                                                                                                                                                                                                                                                                                                                                                                                                                                                                                                                                 |  |  |
| 15        | 6                      | -9                                                                                                                                                            | -60.0%                                                                                                                                                                                                                                                                                                                                                                                                                                                                                                                                                                                                                                                                                                                                                                                                                                                                                                                                                                                                                                                                                                                                                                                                                                                                                                                                                                                                                                                                                                                                                                                                                                                                                                                                                                                                                                                                                                                                                                                                                                                                                | 7:10,000                                                                                                                                                                                                                                                                                                                                                                                                                                                                                                                                 |  |  |
| 5         | 10                     | 5                                                                                                                                                             | 100.0%                                                                                                                                                                                                                                                                                                                                                                                                                                                                                                                                                                                                                                                                                                                                                                                                                                                                                                                                                                                                                                                                                                                                                                                                                                                                                                                                                                                                                                                                                                                                                                                                                                                                                                                                                                                                                                                                                                                                                                                                                                                                                | 17:10,000                                                                                                                                                                                                                                                                                                                                                                                                                                                                                                                                |  |  |
| 37        | 26                     | -11                                                                                                                                                           | -29.7%                                                                                                                                                                                                                                                                                                                                                                                                                                                                                                                                                                                                                                                                                                                                                                                                                                                                                                                                                                                                                                                                                                                                                                                                                                                                                                                                                                                                                                                                                                                                                                                                                                                                                                                                                                                                                                                                                                                                                                                                                                                                                | 25:10,000                                                                                                                                                                                                                                                                                                                                                                                                                                                                                                                                |  |  |
| 3         | 3                      | 0                                                                                                                                                             | 0.0%                                                                                                                                                                                                                                                                                                                                                                                                                                                                                                                                                                                                                                                                                                                                                                                                                                                                                                                                                                                                                                                                                                                                                                                                                                                                                                                                                                                                                                                                                                                                                                                                                                                                                                                                                                                                                                                                                                                                                                                                                                                                                  | 22:10,000                                                                                                                                                                                                                                                                                                                                                                                                                                                                                                                                |  |  |
| 3         | 4                      | 1                                                                                                                                                             | 33.3%                                                                                                                                                                                                                                                                                                                                                                                                                                                                                                                                                                                                                                                                                                                                                                                                                                                                                                                                                                                                                                                                                                                                                                                                                                                                                                                                                                                                                                                                                                                                                                                                                                                                                                                                                                                                                                                                                                                                                                                                                                                                                 | 7:10,000                                                                                                                                                                                                                                                                                                                                                                                                                                                                                                                                 |  |  |
| 3         | 7                      | 4                                                                                                                                                             | 133.3%                                                                                                                                                                                                                                                                                                                                                                                                                                                                                                                                                                                                                                                                                                                                                                                                                                                                                                                                                                                                                                                                                                                                                                                                                                                                                                                                                                                                                                                                                                                                                                                                                                                                                                                                                                                                                                                                                                                                                                                                                                                                                | 15:10,000                                                                                                                                                                                                                                                                                                                                                                                                                                                                                                                                |  |  |
| 11        | 19                     | 8                                                                                                                                                             | 72.7%                                                                                                                                                                                                                                                                                                                                                                                                                                                                                                                                                                                                                                                                                                                                                                                                                                                                                                                                                                                                                                                                                                                                                                                                                                                                                                                                                                                                                                                                                                                                                                                                                                                                                                                                                                                                                                                                                                                                                                                                                                                                                 | 19:10,000                                                                                                                                                                                                                                                                                                                                                                                                                                                                                                                                |  |  |
| 0         | 1                      | 1                                                                                                                                                             | -                                                                                                                                                                                                                                                                                                                                                                                                                                                                                                                                                                                                                                                                                                                                                                                                                                                                                                                                                                                                                                                                                                                                                                                                                                                                                                                                                                                                                                                                                                                                                                                                                                                                                                                                                                                                                                                                                                                                                                                                                                                                                     | 1:10,000                                                                                                                                                                                                                                                                                                                                                                                                                                                                                                                                 |  |  |
|           | 17 13 2 15 5 37 3 3 11 | LAST YTD     THIS YTD       17     32       13     10       2     4       15     6       5     10       37     26       3     3       3     7       11     19 | LAST YTD         THIS YTD         Change of the state o | LAST YTD         THIS YTD         Change           17         32         15         88.2%           13         10         -3         -23.1%           2         4         2         100.0%           15         6         -9         -60.0%           5         10         5         100.0%           37         26         -11         -29.7%           3         3         0         0.0%           3         4         1         33.3%           3         7         4         133.3%           11         19         8         72.7% |  |  |