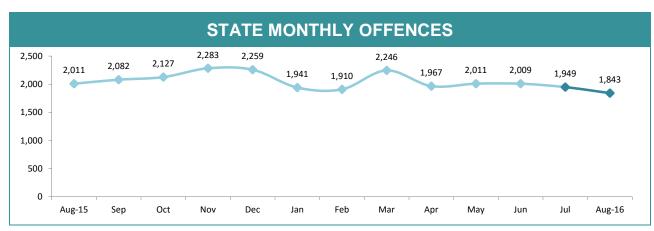

| 98         | 32       | 14   | 144   |
| Summons/YJAR (excludes assaults)    | 22         | 15       | 26   | 63    |
| Drug Offender - Diversion           | 2          | 3        | 3    | 8     |
| <b>Drug Offender - Prosecutions</b> | 7          | 7        | 8    | 22    |
| Information Reports Submitted       | 94         | 94       | 76   | 264   |
| Search Returns Submitted            | 17         | 84       | 19   | 120   |
| <b>Bail Curfew Checks Conducted</b> | 0          | 32       | 0    | 32    |
| Family Violence Incidents Attended  | 15         | 15       | 16   | 46    |
| Family Violence Reports Submitted   | 2          | 2        | 7    | 11    |

<sup>\*</sup>Source: RPOS Activity Report
\*Includes activities of RPOS, RSTF and Licensing teams.

### **Crime**





|             | DIVISIONS |          |        |        |                                       |  |  |  |
|-------------|-----------|----------|--------|--------|---------------------------------------|--|--|--|
| DIVISION    | LAST YTD  | THIS YTD | Change |        | Annual offences per 10,000 population |  |  |  |
| HOBART      | 502       | 468      | -34    | -6.8%  | 624:10,000                            |  |  |  |
| GLENORCHY   | 457       | 422      | -35    | -7.7%  | 605:10,000                            |  |  |  |
| KINGSTON    | 190       | 151      | -39    | -20.5% | 180:10,000                            |  |  |  |
| SOUTH-EAST  | 501       | 478      | -23    | -4.6%  | 383:10,000                            |  |  |  |
| BRIDGEWATER | 337       | 275      | -62    | -18.4% |