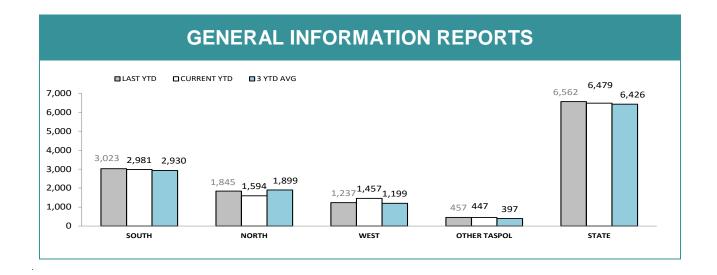

| RPOS*:                              | SPECIAL AC | TIVITIES |      |       |
|-------------------------------------|------------|----------|------|-------|
|                                     | SOUTH      | NORTH    | WEST | STATE |
| Arrest - Crime (excludes assaults)  | 11         | 33       | 4    | 48    |
| Arrests - Other                     | 98         | 32       | 14   | 144   |
| Summons/YJAR (excludes assaults)    | 22         | 15       | 26   | 63    |
| Drug Offender - Diversion           | 2          | 3        | 3    | 8     |
| <b>Drug Offender - Prosecutions</b> | 7          | 7        | 8    | 22    |
| Information Reports Submitted       | 94         | 94       | 76   | 264   |
| Search Returns Submitted            | 17         | 84       | 19   | 120   |
| <b>Bail Curfew Checks Conducted</b> | 0          | 32       | 0    | 32    |
| Family Violence Incidents Attended  | 15         | 15       | 16   | 46    |
| Family Violence Reports Submitted   | 2          | 2        | 7    | 11    |