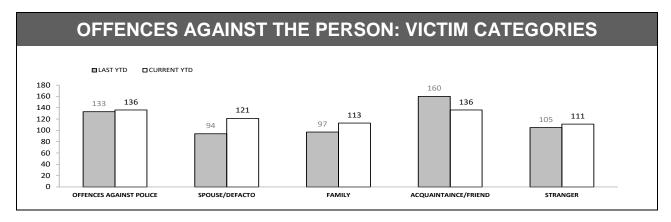

| OFFENCES AGAINST POLICE       |          |             |     |        |  |  |
|-------------------------------|----------|-------------|-----|--------|--|--|
| OFFENCE                       | LAST YTD | CURRENT YTD | СНА | NGE    |  |  |
| ASSAULT                       | 37       | 35          | -2  | -5.4%  |  |  |
| RESIST                        | 36       | 42          | 6   | 16.7%  |  |  |
| OBSTRUCT                      | 8        | 14          | 6   | 75.0%  |  |  |
| THREATEN/ABUSE/<br>INTIMIDATE | 46       | 43          | -3  | -6.5%  |  |  |
| CRIMINAL CODE<br>OFFENCE      | 6        | 2           | -4  | -66.7% |  |  |