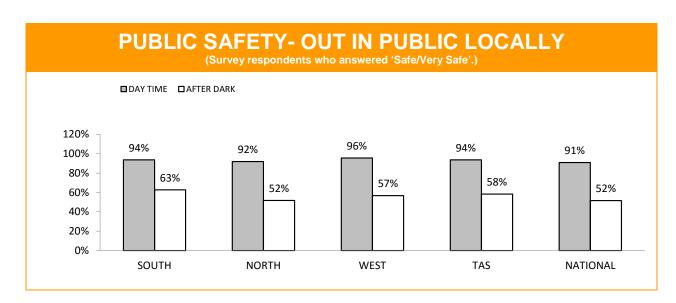

## **Policing - Public Satisfaction**

\*The question "How safe do you feel at home during the daytime" has been removed from the SRC survey.

| STATEMENTS ABOUT POLICE (Survey respondents who agreed/strongly agreed with the statement.) |     |     |     |     |     |  |  |
|---------------------------------------------------------------------------------------------|-----|-----|-----|-----|-----|--|--|
| SOUTH NORTH WEST TASMANIAN NATIONAL AVERAGE AVERAGE                                         |     |     |     |     |     |  |  |
| I THINK POLICE PERFORM THEIR JOB<br>PROFESSIONALLY                                          | 87% | 91% | 92% | 89% | 88% |  |  |
| POLICE TREAT PEOPLE FAIRLY AND EQUALLY                                                      | 79% | 79% | 83% | 80% | 76% |  |  |
| MOST POLICE ARE HONEST                                                                      | 77% | 78% | 76% | 77% | 75% |  |  |
| I DO HAVE CONFIDENCE IN THE POLICE                                                          | 89% | 88% | 90% | 89% | 86% |  |  |

<sup>\*</sup> Examples of public order problems given were: vandalism, gangs, drunken & disorderly behaviour.

Source: supplied quarterly by Social Research Centre. Period: 12 months between July 2015 and June 2016.

No respondents were associated with Police.

Error margins on National, State and District figures are 0.5%, 2% and 4%, respectively.