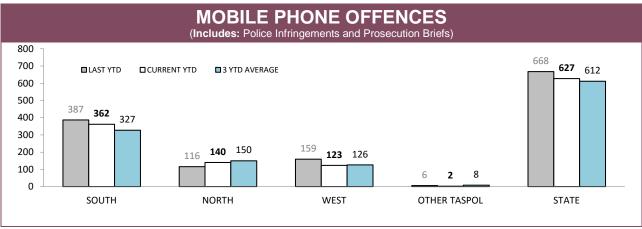

|             |  |
|--------------|----------|-------------|----------|-------------|--|
| DISTRICT     | LAST YTD | CURRENT YTD | LAST YTD | CURRENT YTD |  |
| SOUTH        | 2,247    | 2,301       | 65       | 45          |  |
| NORTH        | 859      | 948         | 33       | 35          |  |
| WEST         | 871      | 659         | 39       | 35          |  |
| OTHER TASPOL | 9        | 16          | 1        | 2           |  |
| STATE        | 3,986    | 3,924       | 138      | 117         |  |





Source (all on page): Fine and Infringement Notice Database and Prosecution System



Sources: Fine and Infringement Notice Database (TINS); Prosecutions System (Briefs); Breath Analysis System (Drink Drivers)



Source: Fine and Infringement Notice Database and Prosecution System









|          | ALCOHOL AND DRUG TESTS BY AREA |                             |                                      |             |                          |             |  |  |
|----------|--------------------------------|-----------------------------|--------------------------------------|-------------|--------------------------|-------------|--|--|
| DISTRICT | RANDOM BREATH TES              | STS: DISTRICT TRAFFIC       | RANDOM BREATH TESTS: GENERAL PATROLS |             | ORAL FLUID TESTS (DRUGS) |             |  |  |
| DISTRICT | LAST YTD                       | ST YTD CURRENT YTD LAST YTD |                                      | CURRENT YTD | LAST YTD                 | CURRENT YTD |  |  |
| SOUTH    | 11,596                         | 15,422                      | 31,303