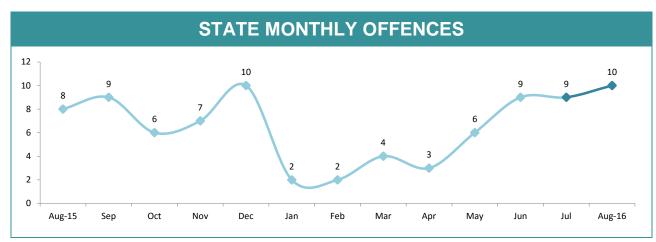

|  |
| 100.0% - 89.9<br>80.0% - 77.2%<br>60.0% - 40.0% - 20.0% - 50UTH | 69.8%              | 81.7% 84.9% WEST    | 88.9%<br>75.9% |  |
| DISTRICT                                                        | ANNUAL<br>OFFENCES | OFFENCES<br>CLEARED | % CLEARED      |  |
| SOUTH                                                           | 247                | 222                 | 89.9%          |  |
| NORTH                                                           | 139                | 124                 | 89.2%          |  |
| WEST                                                            | 73                 | 62                  | 84.9%          |  |
| STATE                                                           | 459                | 408                 | 88.9%          |  |





| DIVISION    | LAST YTD | THIS YTD | Change |         | Annual<br>offences p<br>10,000<br>population |
|-------------|----------|----------|--------|---------|----------------------------------------------|
| HOBART      | 0        | 4        | 4      | -       | 3:10,000                                     |
| GLENORCHY   | 1        | 3        | 2      | 200.0%  | 2:10,000                                     |
| KINGSTON    | 0        | 2        | 2      | -       | 1:10,000                                     |
| SOUTH-EAST  | 1        | 2        | 1      | 100.0%  | 1:10,000                                     |
| BRIDGEWATER | 1        | 0        | -1     | -100.0% | 1:10,000                                     |
| LAUNCESTON  | 12       | 6        | -6     | -50.0%  | 3:10,000