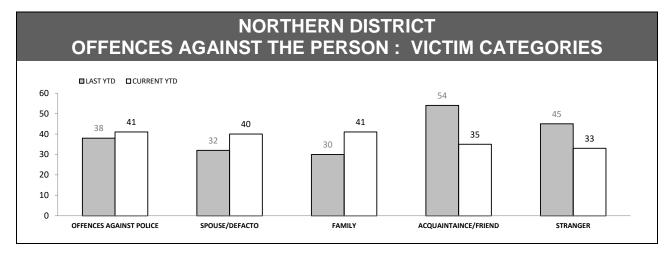

| OFFENCES AGAINST POLICE       |          |             |     |        |  |  |
|-------------------------------|----------|-------------|-----|--------|--|--|
| OFFENCE                       | LAST YTD | CURRENT YTD | СНА | NGE    |  |  |
| ASSAULT                       | 37       | 35          | -2  | -5.4%  |  |  |
| RESIST                        | 36       | 42          | 6   | 16.7%  |  |  |
| OBSTRUCT                      | 8        | 14          | 6   | 75.0%  |  |  |
| THREATEN/ABUSE/<br>INTIMIDATE | 46       | 43          | -3  | -6.5%  |  |  |
| CRIMINAL CODE<br>OFFENCE      | 6        | 2           | -4  | -66.7% |  |  |