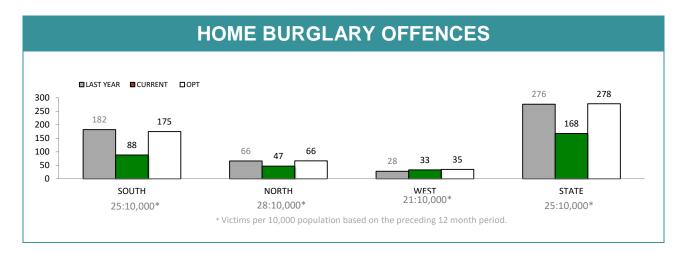

|           |  |  |  |  |
| 40.0% - 34.3% | 37.3%             | 39.9% 39.0%         | 34.8%     |  |  |  |  |
| 20.0% -       |                   |                     |           |  |  |  |  |
| 0.0% SOU      | TH NORTH          | WEST                | STATE     |  |  |  |  |
|               | ı                 | ı                   | 1         |  |  |  |  |
| DISTRICT      | ANNUAL OFFENCES   | OFFENCES<br>CLEARED | % CLEARED |  |  |  |  |
| SOUTH         | 8,933             | 3,335               | 37.3%     |  |  |  |  |
| NORTH         | 6,566             | 2,354               | 35.9%     |  |  |  |  |
| WEST          | <b>WEST</b> 4,048 |                     | 39.0%     |  |  |  |  |
| STATE         | 19,547            | 7,268               | 37.2%     |  |  |  |  |





| DIVISIONS   |          |          |        |        |                                                |  |
|-------------|----------|----------|--------|--------|------------------------------------------------|--|
| DIVISION    | LAST YTD | THIS YTD | Change |        | Annual<br>offences per<br>10,000<br>population |  |
| HOBART      | 43       | 14       | -29    | -67.4% | 30:10,000                                      |  |
| GLENORCHY   | 49       | 24       | -25    | -51.0% | 29:10,000                                      |  |
| KINGSTON    | 17       | 9        | -8     | -47.1% | 15:10,000                                      |  |
| SOUTH-EAST  | 53       | 23       | -30    | -56.6% | 23:10,000                                      |  |
| BRIDGEWATER | 20       | 18       | -2