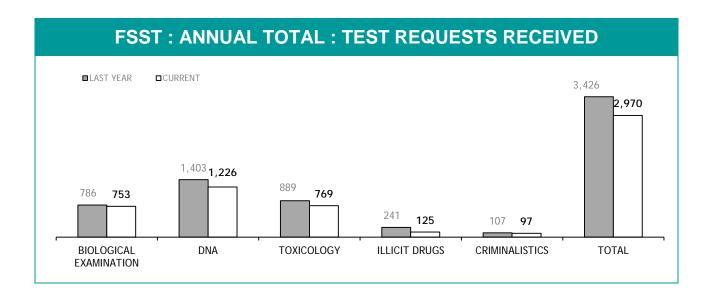

Source): Collation of this measure changed in 1st July 2016 from manual reporting by Districts to automated data extraction from Drug Offence Reporting System, Prosecution System and Information Bureau System. Data reported prior to 1st July 2016 should not be compared to later data due to the change in collation method