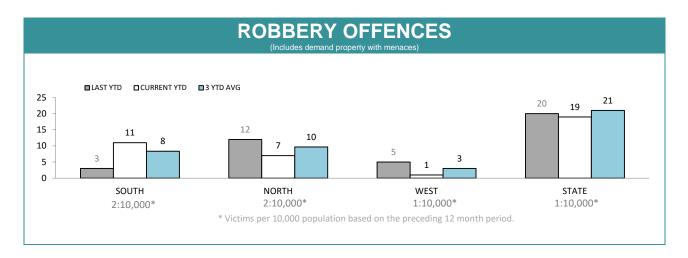

|  |
| 100.0% - 89.9<br>80.0% - 77.2%<br>60.0% - 40.0% - 20.0% - 50UTH | 69.8%              | 81.7% 84.9% WEST    | 88.9%<br>75.9% |  |
| DISTRICT                                                        | ANNUAL<br>OFFENCES | OFFENCES<br>CLEARED | % CLEARED      |  |
| SOUTH                                                           | 247                | 222                 | 89.9%          |  |
| NORTH                                                           | 139                | 124                 | 89.2%          |  |
| WEST                                                            | 73                 | 62                  | 84.9%          |  |
| STATE                                                           | 459                | 408                 | 88.9%          |  |





| DIVISION    | LAST YTD | THIS YTD | Change |         | Annual<br>offences p<br>10,000<br>population |
|-------------|----------|----------|--------|---------|----------------------------------------------|
| HOBART      | 0        | 4        | 4      | -       | 3:10,000                                     |
| GLENORCHY   | 1        | 3        | 2      | 200.0%  | 2:10,000                                     |
| KINGSTON    | 0        | 2        | 2      | -       | 1:10,000                                     |
| SOUTH-EAST  | 1        | 2        | 1      | 100.0%  | 1:10,000                                     |
| BRIDGEWATER | 1        | 0        | -1     | -100.0% | 1:10,000                                     |
| LAUNCESTON  | 12       | 6        | -6     | -50.0%  | 3:10,000