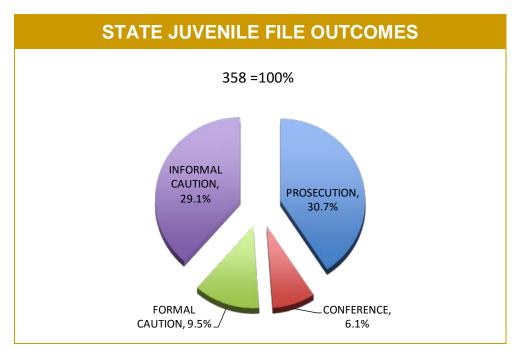

| 1           | -          |   |  |  |  |  |
| FIREARM USED AS WEAPON (including family violence order breaches)                             | 5        | 5           | 0          |   |  |  |  |  |
| FIREARM THEFT (excludes ammunition and firearm accessories)                                   | 14       | 10          | -4         |   |  |  |  |  |
| TOTAL FIREARM-RELATED INCIDENTS                                                               | 31       | 29          | -2         |   |  |  |  |  |
| PERSONS INJURED RESULTING FROM FIREARMS OFFENDING                                             | 0        | 1           | 1          |   |  |  |  |  |

Source: Offence Reporting System

<sup>\*</sup>Each incident relates to one Offence Report and may be counted under multiple categories.





|              |          |             | JUVE                                                       | NILE F      | ILE OL               | JTCOM       | IES                    |             |                                                |             |
|--------------|----------|-------------|------------------------------------------------------------|-------------|----------------------|-------------|------------------------|-------------|------------------------------------------------|-------------|
| DISTRICT     | PROSECU  | TION FILES  | COMMUNITY CONFERENCE<br>REFERRALS<br>(Youth Justice, DHHS) |             | FORMAL CAUTION FILES |             | INFORMAL CAUTION FILES |             | JUVENILES PRESENT AT FAMILY VIOLENCE INCIDENTS |             |
|              | LAST YTD | CU