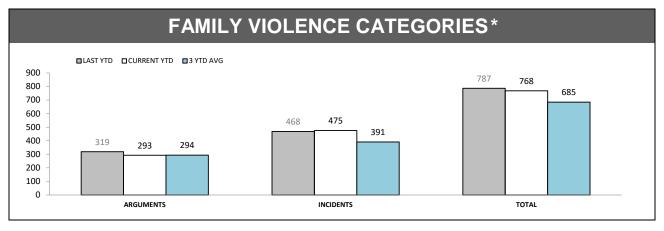

Source (all on page): Family Violence Management System

| FAMILY VIOLENCE REPEAT LOCATIONS (revisit in a 12 month period) (excludes other and argument categories) |  |
|----------------------------------------------------------------------------------------------------------|--|
|                                                                                                          |  |
|                                                                                                          |  |
| Under Review                                                                                             |  |
|                                                                                                          |  |
|                                                                                                          |  |

# FAMILY VIOLENCE REPEAT VICTIMS (Excludes other and argument categories) Under Review

| JUVENILES & WEAPONS (Excludes other and argument categories) |          |           |                 |          |  |  |
|--------------------------------------------------------------|----------|-----------|-----------------|----------|--|--|
| DISTRICT                                                     | JUVENILE | S PRESENT | WEAPONS PRESENT |          |  |  |
| DISTRICT                                                     | LAST YTD | THIS YTD  | LAST YTD        | THIS YTD |  |  |
| SOUTH                                                        | 126      | 132       | 13              | 16       |  |  |
| NORTH                                                        | 85       | 69        | 6               | 9        |  |  |
| WEST                                                         | 63       | 63 64 0   |                 |          |  |  |
| STATE                                                        | 274      | 265       | 19              | 30       |  |  |