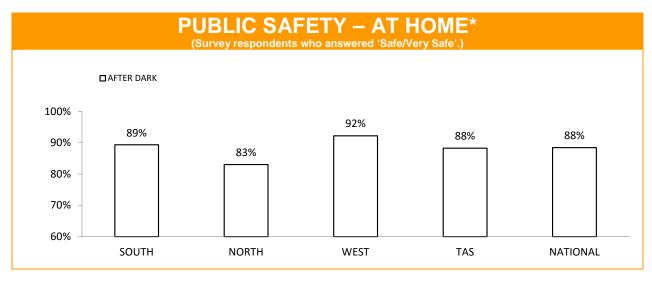

## **Policing - Public Satisfaction**

\*The question "How safe do you feel at home during the daytime" has been removed from the SRC survey.

| STATEMENTS ABOUT POLICE (Survey respondents who agreed/strongly agreed with the statement.) |     |     |     |     |     |  |  |
|---------------------------------------------------------------------------------------------|-----|-----|-----|-----|-----|--|--|
| SOUTH NORTH WEST TASMANIAN NATIONAL AVERAGE AVERAGE                                         |     |     |     |     |     |  |  |
| I THINK POLICE PERFORM THEIR JOB<br>PROFESSIONALLY                                          | 87% | 91% | 92% | 89% | 88% |  |  |
| POLICE TREAT PEOPLE FAIRLY AND EQUALLY                                                      | 79% | 79% | 83% | 80% | 76% |  |  |
| MOST POLICE ARE HONEST                                                                      | 77% | 78% | 76% | 77% | 75% |  |  |
| I DO HAVE CONFIDENCE IN THE POLICE                                                          | 89% | 88% | 90% | 89% | 86% |  |  |

<sup>\*</sup> Examples of public order problems given were: vandalism, gangs, drunken & disorderly behaviour.

Source: supplied quarterly by Social Research Centre. Period: 12 months between July 2015 and June 2016.

No respondents were associated with Police.

Error margins on National, State and District figures are 0.5%, 2% and 4%, respectively.