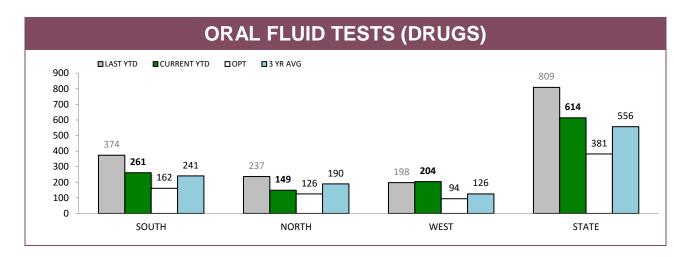

| ANNUAL CLEAR UP %             |                    |                     |             |  |  |
|-------------------------------|--------------------|---------------------|-------------|--|--|
| 100.0% -                      | TYEAR ■CURRENT     | (                   | DPT=34%     |  |  |
| 40.0% - 29.7% 2' 20.0% - 0.0% |                    |                     | 29.9% 31.3% |  |  |
| SOUTI                         | H NORTH            | WEST                | STATE       |  |  |
| DISTRICT                      | ANNUAL<br>OFFENCES | OFFENCES<br>CLEARED | % CLEARED   |  |  |
| SOUTH                         | 637                | 185                 | 29.0%       |  |  |
| NORTH                         | <b>NORTH</b> 399   |                     | 32.3%       |  |  |
| WEST                          | WEST 244           |                     | 35.7%       |  |  |
| STATE                         | 1,280              | 401                 | 31.3%       |  |  |
|                               |                    |                     |             |  |  |