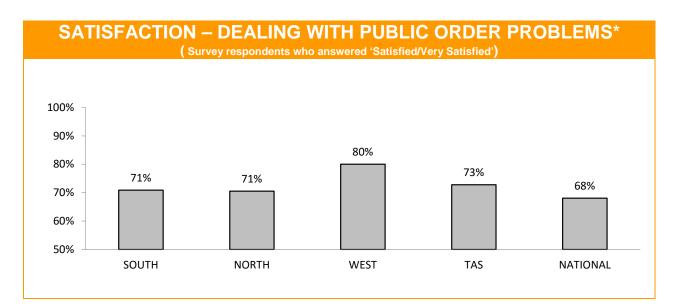

## **Policing - Public Satisfaction**

\*The question "How safe do you feel at home during the daytime" has been removed from the SRC survey.

| STATEMENTS ABOUT POLICE (Survey respondents who agreed/strongly agreed with the statement.) |     |     |     |     |     |  |  |
|---------------------------------------------------------------------------------------------|-----|-----|-----|-----|-----|--|--|
| SOUTH NORTH WEST TASMANIAN NATIONAL AVERAGE AVERAGE                                         |     |     |     |     |     |  |  |
| I THINK POLICE PERFORM THEIR JOB<br>PROFESSIONALLY                                          | 87% | 91% | 92% | 89% | 88% |  |  |
| POLICE TREAT PEOPLE FAIRLY AND EQUALLY                                                      | 79% | 79% | 83% | 80% | 76% |  |  |
| MOST POLICE ARE HONEST                                                                      | 77% | 78% | 76% | 77% | 75% |  |  |
| I DO HAVE CONFIDENCE IN THE POLICE                                                          | 89% | 88% | 90% | 89% | 86% |  |  |

<sup>\*</sup> Examples of public order problems given were: vandalism, gangs, drunken & disorderly behaviour.

Source: supplied quarterly by Social Research Centre. Period: 12 months between July 2015 and June 2016.

No respondents were associated with Police.

Error margins on National, State and District figures are 0.5%, 2% and 4%, respectively.