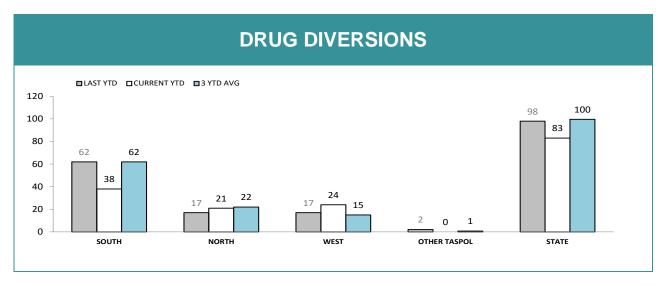

|
| STATE         | 609                    | 464         | 116      | 114         | 506             | 357         |  |  |  |  |

Source (all on page): Collation of this measure changed in 1st July 2016 from manual reporting by Districts to automated data extraction from Fine and Infringement Notice Database, Prosecution System and Information Bureau System. Data reported prior to 1st July 2016 should not be compared to later data due to the change in collation method



Source): Collation of this measure changed in 1st July 2016 from manual reporting by Districts to automated data extraction from Drug Offence Reporting System, Prosecution System and Information Bureau System. Data reported prior to 1st July 2016 should not be compared to later data due to the change in collation method



Source): Collation of this measure changed in 1st July 2016 from manual reporting by Districts to automated data extraction from Drug Offence Reporting System. Data reported prior to 1st July 2016 should not be compared to later data due to the change in collation method



Source): Collation of this measure changed in 1st July 2016 from manual reporting by Districts to automated data extraction from Drug Offence Reporting System, Prosecution System and Information Bureau System. Data reported prior to 1st July 2016 should not be compared to later data due to the change in collation method



Source): Collation of this measure changed in 1st July 2016 from manual reporting by Districts to automated data extraction from Prosecution System. Data reported prior to 1st July 2016 should not b