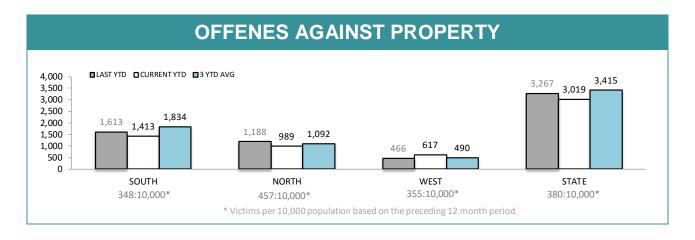

-----|--------|
| 100.0%  | 95.6% | 96.0%      |             | 93.5%  |
| 80.0%   | 4.0%  |            | 71.4% 71.4% | 62.49/ |
| 60.0%   |       | 57.1%      |             | 62.4%  |
| 40.0%   |       |            |             |        |
| 20.0% - |       |            |             |        |
| 0.0%    |       |            |             |        |
|         | SOUTH | NORTH      | WEST        | STATE  |

| DISTRICT | ANNUAL OFFENCES | OFFENCES<br>CLEARED | % CLEARED |
|----------|-----------------|---------------------|-----------|
| SOUTH    | 45              | 43                  | 95.6%     |
| NORTH    | 25              | 24                  | 96.0%     |
| WEST     | 7               | 5                   | 71.4%     |
| STATE    | 77              | 72                  | 93.5%     |





| DIVISION    | 600 | 783 | Change |        | Annual<br>offences p<br>10,000<br>population |
|-------------|-----|-----|--------|--------|----------------------------------------------|
| HOBART      | 383 | 341 | -42    | -11.0% | 133:10,00                                    |
| GLENORCHY   | 389 | 330 | -59    | -15.2% | 103:10,00                                    |
| KINGSTON    | 158 | 120 | -38    | -24.1% | 30:10,00                                     |
| SOUTH-EAST  | 395 | 408 | 13     | 3.3%   | 52:10,00                                     |
| BRIDGEWATER | 288 | 214 | -74    | -25.7% | 92:10,00                                     |
| LAUNCESTON  | 903 | 778 | -125   | -13.8% | 133:10,00                                    |
| NORTH-EAST  | 106 | 78  | -28    | -26.4% | 75:10,