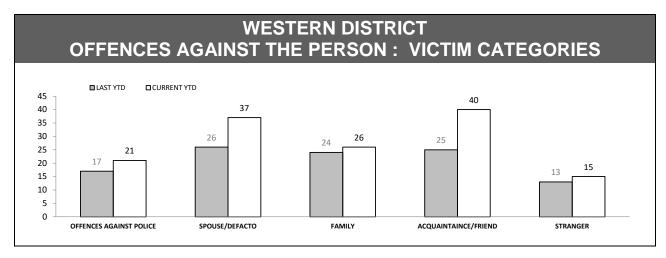

| OFFENCES AGAINST POLICE       |          |             |     |        |  |  |
|-------------------------------|----------|-------------|-----|--------|--|--|
| OFFENCE                       | LAST YTD | CURRENT YTD | СНА | NGE    |  |  |
| ASSAULT                       | 37       | 35          | -2  | -5.4%  |  |  |
| RESIST                        | 36       | 42          | 6   | 16.7%  |  |  |
| OBSTRUCT                      | 8        | 14          | 6   | 75.0%  |  |  |
| THREATEN/ABUSE/<br>INTIMIDATE | 46       | 43          | -3  | -6.5%  |  |  |
| CRIMINAL CODE<br>OFFENCE      | 6        | 2           | -4  | -66.7% |  |  |