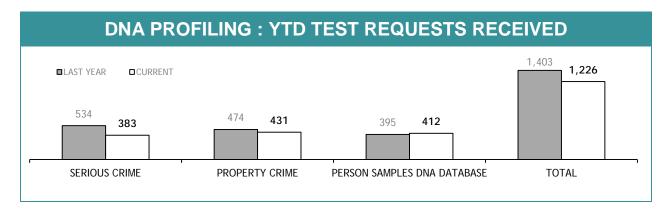

---------------------------------|
|                                   | CURRENT REQUESTS (RECEIVED WITHIN THE LAST TWO MONTHS) | OLDER REQUESTS (RECEIVED MORE THAN TWO MONTHS AGO) | AVERAGE DAYS ON HAND<br>(OLDER REQUESTS) |
| SERIOUS CRIME                     | 190                                                    | 169                                                | 72                                       |
| PROPERTY CRIME                    | 13                                                     | 0                                                  | 0                                        |
| TOTAL                             | 203                                                    | 169                                                | -                                        |







| TEST REQUESTS NOT COMPLETE         |                                                        |                                                    |                                          |
|------------------------------------|--------------------------------------------------------|----------------------------------------------------|------------------------------------------|
|                                    | CURRENT REQUESTS (RECEIVED WITHIN THE LAST TWO MONTHS) | OLDER REQUESTS (RECEIVED MORE THAN TWO MONTHS AGO) | AVERAGE DAYS ON HAND<br>(OLDER REQUESTS) |
| SERIOUS CRIME                      | 145                                                    | 5                                                  | 62                                       |
| PROPERTY CRIME