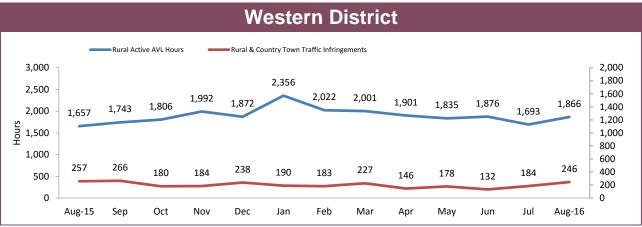

| 0                              | 4           | 4      |  |  |
| BURNIE      | 71       | 70             | -1     | 6                              | 1           | -5     |  |  |
| DEVONPORT   | 93       | 108            | 15     | 0                              | 1           | 1      |  |  |
| QUEENSTOWN  | 17       | 13             | -4     | 2                              | 2           | 0      |  |  |
| STATE       | 1,048    | 1,064          | 16     | 35                             | 34          | -1     |  |  |

Sources: Crash Data Manager (Serious/Fatal crashes); Traffic Crash Reporting System (Total Crashes)

<sup>\*</sup>Note: Total crash figures run one month behind other year to date figures to account for crash report processing time

## Rural Road Policing Strategy









Rural locations are as defined in the Australian Statistical Geography Standard. Rural infringement data only available since the introduction of PINS. Rural Active AVL Hours only available from July 2014.

## **Marine Enforcement**



Source): Collation of this measure changed in 1st July 2016 from manual reporting by Districts to automated data extraction from Fine and Infringement Notice Database, Prosecution System and Information Bureau. Data reported prior to 1st July 2016 should not be compared to later data due to the change in collation method







Source (all other on page): self-reported monthly by districts

## **Rescue Services**

| HELICOPTER SERVICES                  |          |             |        |  |  |  |  |
|--------------------------------------|----------|------