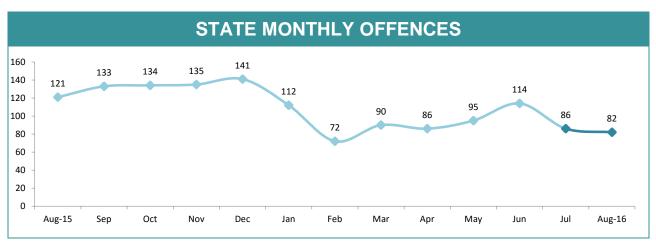

|           |  |  |  |  |
| 40.0% - 34.3% | 37.3%             | 39.9% 39.0%         | 34.8%     |  |  |  |  |
| 20.0% -       |                   |                     |           |  |  |  |  |
| 0.0% SOU      | TH NORTH          | WEST                | STATE     |  |  |  |  |
|               | ı                 | ı                   | 1         |  |  |  |  |
| DISTRICT      | ANNUAL OFFENCES   | OFFENCES<br>CLEARED | % CLEARED |  |  |  |  |
| SOUTH         | 8,933             | 3,335               | 37.3%     |  |  |  |  |
| NORTH         | 6,566             | 2,354               | 35.9%     |  |  |  |  |
| WEST          | <b>WEST</b> 4,048 |                     | 39.0%     |  |  |  |  |
| STATE         | 19,547            | 7,268               | 37.2%     |  |  |  |  |





| DIVISIONS   |          |          |        |        |                                                |  |
|-------------|----------|----------|--------|--------|------------------------------------------------|--|
| DIVISION    | LAST YTD | THIS YTD | Change |        | Annual<br>offences per<br>10,000<br>population |  |
| HOBART      | 43       | 14       | -29    | -67.4% | 30:10,000                                      |  |
| GLENORCHY   | 49       | 24       | -25    | -51.0% | 29:10,000                                      |  |
| KINGSTON    | 17       | 9        | -8     | -47.1% | 15:10,000                                      |  |
| SOUTH-EAST  | 53       | 23       | -30    | -56.6% | 23:10,000                                      |  |
| BRIDGEWATER | 20       | 18       | -2