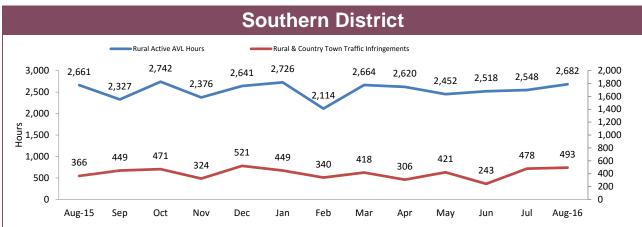

-8     | 0                              | 4           | 4      |  |  |
| BURNIE      | 71       | 70             | -1     | 6                              | 1           | -5     |  |  |
| DEVONPORT   | 93       | 108            | 15     | 0                              | 1           | 1      |  |  |
| QUEENSTOWN  | 17       | 13             | -4     | 2                              | 2           | 0      |  |  |
| STATE       | 1,048    | 1,064          | 16     | 35                             | 34          | -1     |  |  |

Sources: Crash Data Manager (Serious/Fatal crashes); Traffic Crash Reporting System (Total Crashes)

<sup>\*</sup>Note: Total crash figures run one month behind other year to date figures to account for crash report processing time

## Rural Road Policing Strategy









Rural locations are as defined in the Australian Statistical Geography Standard. Rural infringement data only available since the introduction of PINS. Rural Active AVL Hours only available from July 2014.

## **Marine Enforcement**



Source): Collation of this measure changed in 1st July 2016 from manual reporting by Districts to automated data extraction from Fine and Infringement Notice Database, Prosecution System and Information Bureau. Data reported prior to 1st July 2016 should not be compared to later data due to the change in collation method







Source (all other on page): self-reported monthly by districts

## **Rescue Services**

| HELICOPTER SERVICES                  |          |             |        |  |  |  |  |
|--------------------------------------|----------|--