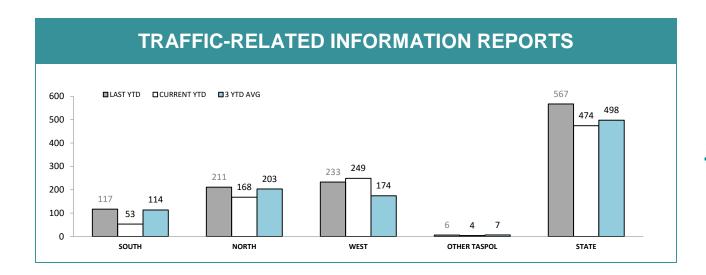

| RPOS*:                              | SPECIAL AC | TIVITIES |      |       |
|-------------------------------------|------------|----------|------|-------|
|                                     | SOUTH      | NORTH    | WEST | STATE |
| Arrest - Crime (excludes assaults)  | 11         | 33       | 4    | 48    |
| Arrests - Other                     | 98         | 32       | 14   | 144   |
| Summons/YJAR (excludes assaults)    | 22         | 15       | 26   | 63    |
| Drug Offender - Diversion           | 2          | 3        | 3    | 8     |
| <b>Drug Offender - Prosecutions</b> | 7          | 7        | 8    | 22    |
| Information Reports Submitted       | 94         | 94       | 76   | 264   |
| Search Returns Submitted            | 17         | 84       | 19   | 120   |
| <b>Bail Curfew Checks Conducted</b> | 0          | 32       | 0    | 32    |
| Family Violence Incidents Attended  | 15         | 15       | 16   | 46    |
| Family Violence Reports Submitted   | 2          | 2        | 7    | 11    |