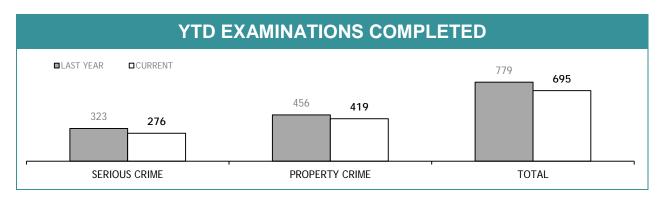

| PERSONNEL SUCCESSFULLY COMPLETING PROMOTION PROCESS : FEMALE | 0              |  |

| PROMOTION: SERGEANTS                                         |                |  |
|--------------------------------------------------------------|----------------|--|
|                                                              | THIS JUL - AUG |  |
| ELIGIBLE % SITTING PROMOTION EXAMINATIONS                    | 0%             |  |
| PERSONNEL SITTING PROMOTION EXAMINATIONS                     | 0              |  |
| PERSONNEL SUCCESSFULLY COMPLETING EXAMINATIONS               | 0              |  |
| PERSONNEL SUCCESSFULLY COMPLETING PROMOTION PROCESS : MALE   | 0              |  |
| PERSONNEL SUCCESSFULLY COMPLETING PROMOTION PROCESS : FEMALE | 0              |  |

## **FSS I**

APPENDIX D











| EXAMINATION REQUESTS NOT COMPLETE |                                                        |                                                    |                                          |
|-----------------------------------|--------------------------------------------------------|----------------------------------------------------|------------------------------------------|
|                                   | CURRENT REQUESTS (RECEIVED WITHIN THE LAST TWO MONTHS) | OLDER REQUESTS (RECEIVED MORE THAN TWO MONTHS AGO) | AVERAGE DAYS ON HAND<br>(OLDER REQUESTS) |
| SERIOUS CRIME                     | 190                                                    | 169                                                | 72                                       |
| PROPERTY CRIME