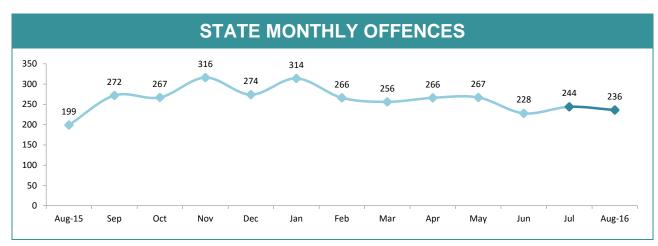

|  |
| 80.0% -<br>60.0% -<br>40.0% -<br>20.0% - | 4.9%<br>45.19<br>32.4% | % 42.6%<br>30.6%    | 48.0%     |  |  |  |
| SOUTI                                    | H NORTH                | WEST                | STATE     |  |  |  |
| DISTRICT                                 | ANNUAL<br>OFFENCES     | OFFENCES<br>CLEARED | % CLEARED |  |  |  |
| SOUTH                                    | 206                    | 113                 | 54.9%     |  |  |  |
| NORTH 275                                |                        | 124                 | 45.1%     |  |  |  |
| WEST                                     | WEST 108               |                     | 42.6%     |  |  |  |
| STATE                                    | 589                    | 283                 | 48.0%     |  |  |  |





|             | DIVISIONS |          |        |        |                                                |  |  |
|-------------|-----------|----------|--------|--------|------------------------------------------------|--|--|
| DIVISION    | LAST YTD  | THIS YTD | Change |        | Annual<br>offences per<br>10,000<br>population |  |  |
| HOBART      | 47        | 71       | 24     | 51.1%  | 84:10,000                                      |  |  |
| GLENORCHY   | 43        | 51       | 8      | 18.6%  | 72:10,000                                      |  |  |
| KINGSTON    | 20        | 29       | 9      | 45.0%  | 27:10,000                                      |  |  |
| SOUTH-EAST  | 69        | 76       | 7      | 10.1%  | 57:10,000                                      |  |  |
| BRIDGEWATER