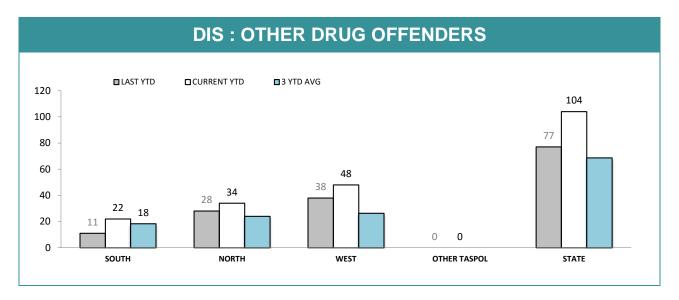

| RPOS*:                              | SPECIAL AC | TIVITIES |      |       |
|-------------------------------------|------------|----------|------|-------|
|                                     | SOUTH      | NORTH    | WEST | STATE |
| Arrest - Crime (excludes assaults)  | 11         | 33       | 4    | 48    |
| Arrests - Other                     | 98         | 32       | 14   | 144   |
| Summons/YJAR (excludes assaults)    | 22         | 15       | 26   | 63    |
| Drug Offender - Diversion           | 2          | 3        | 3    | 8     |
| <b>Drug Offender - Prosecutions</b> | 7          | 7        | 8    | 22    |
| Information Reports Submitted       | 94         | 94       | 76   | 264   |
| Search Returns Submitted            | 17         | 84       | 19   | 120   |
| <b>Bail Curfew Checks Conducted</b> | 0          | 32       | 0    | 32    |
| Family Violence Incidents Attended  | 15         | 15       | 16   | 46    |
| Family Violence Reports Submitted   | 2          | 2        | 7    | 11    |