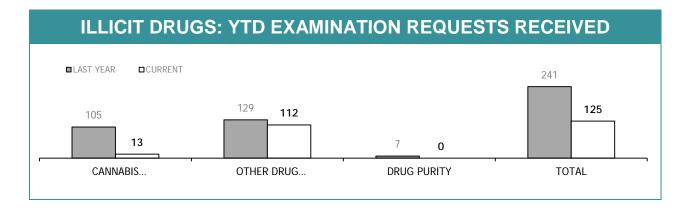

| 4                                                     | 96                                    |
| ILLICIT DRUG SCREEN (OFT)   | 386                                                    | 2                                                     | 126                                   |
| ILLICIT DRUG SCREEN (OTHER) | 15                                                     | 1                                                     | 77                                    |
| TOTAL                       | 503                                                    | 23                                                    | -                                     |

<sup>&#</sup>x27;OFT' denotes a confirmatory sample from a driver after a positive drug Oral Fluid Test.







| TEST REQUESTS NOT COMPLETE |                                                        |                                                       |                                          |  |  |  |  |  |
|----------------------------|--------------------------------------------------------|-------------------------------------------------------|------------------------------------------|--|--|--|--|--|
|                            | CURRENT REQUESTS (RECEIVED WITHIN THE LAST TWO MONTHS) | OLDER REQUESTS<br>(RECEIVED MORE THAN TWO MONTHS AGO) | AVERAGE DAYS ON HAND<br>(OLDER REQUESTS) |  |  |  |  |  |
| CANNABIS IDENTIFICATION    | 2                                                      | 0                                                     | 0                                        |