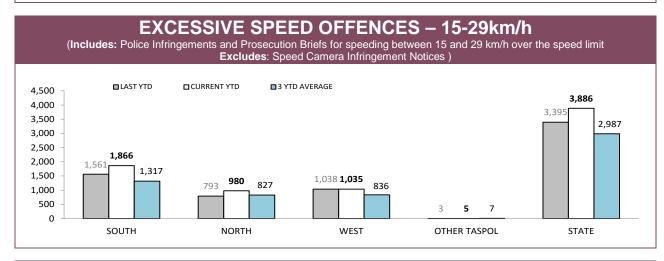

5         | 4,588      | 46    | 16         | 1,288           | 15    |  |
| STATE    | 54             | 10,022   | 80    | 111        | 14,672     | 128   | 63         | 6,556           | 68    |  |

Source (all on page): DTO database



| DISTRICT     | INFRING  | EMENTS      | BRIEFS   |             |  |
|--------------|----------|-------------|----------|-------------|--|
| DISTRICT     | LAST YTD | CURRENT YTD | LAST YTD | CURRENT YTD |  |
| SOUTH        | 2,247    | 2,301       | 65       | 45          |  |
| NORTH        | 859      | 948         | 33       | 35          |  |
| WEST         | 871      | 659         | 39       | 35          |  |
| OTHER TASPOL | 9        | 16          | 1        | 2           |  |
| STATE        | 3,986    | 3,924       | 138      | 117         |  |





Source (all on page): Fine and Infringement Notice Database and Prosecution System



Sources: Fine and Infringement Notice Database (TINS); Prosecutions System (Briefs); Breath Analysis System (Drink Drivers)



Source: Fine and Infringement Notice Database and Prosecution System









|          | ALCOHOL AND DRUG TESTS BY AREA |                             |                                      |             |                          |             |  |  |
|----------|--------------------------------|-----------------------------|--------------------------------------|-------------|--------------------------|-------------|--|--|
| DISTRICT | RANDOM BREATH TES              | STS: DISTRICT TRAFFIC       | RANDOM BREATH TESTS: GENERAL PATROLS |             | ORAL FLUID TESTS (DRUGS)