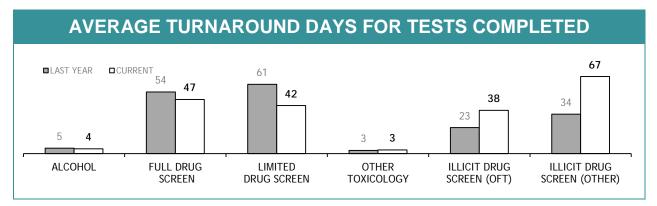

SCENE                | 15        | 23      |
| SUSPECTS ELIMINATED           | 15        | 11      |
| TOTAL                         | 294       | 183     |

| TASMANIAN DNA DATABASE          |         |  |
|---------------------------------|---------|--|
|                                 | CURRENT |  |
| CRIME SCENE EVIDENCE ITEMS      | 22,513  |  |
| MISSING PERSONS                 | 65      |  |
| POLICE                          | 1,082   |  |
| SERIOUS OFFENDERS               | 24,923  |  |
| STAFF MEMBERS                   | 40      |  |
| STATE SERVICE                   | 41      |  |
| SUSPECTS                        | 4,207   |  |
| UNKNOWN DECEASED PERSONS        | 25      |  |
| VOLUNTEERS (UNLIMITED PURPOSES) | 491     |  |
| TOTAL                           | 53,387  |  |







| TEST REQUESTS NOT COMPLETE  |                                                        |                                                       |                                       |
|-----------------------------|--------------------------------------------------------|-------------------------------------------------------|---------------------------------------|
|                             | CURRENT REQUESTS (RECEIVED WITHIN THE LAST TWO MONTHS) | OLDER REQUESTS<br>(RECEIVED MORE THAN TWO MONTHS AGO) | AVERAGE DAYS ON HAND (OLDER REQUESTS) |
| ALCOHOL                     | 16                                                     | 4                                                     | 111                                   |
| FULL DRUG SCREEN            | 58