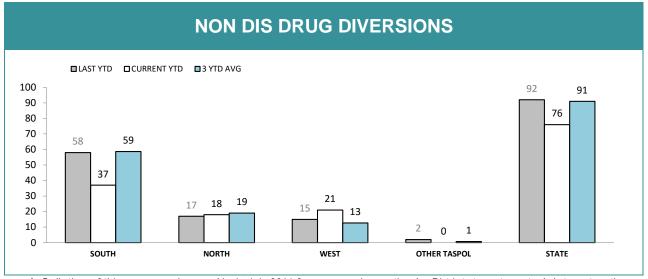

| RPOS*:                              | SPECIAL AC | TIVITIES |      |       |
|-------------------------------------|------------|----------|------|-------|
|                                     | SOUTH      | NORTH    | WEST | STATE |
| Arrest - Crime (excludes assaults)  | 11         | 33       | 4    | 48    |
| Arrests - Other                     | 98         | 32       | 14   | 144   |
| Summons/YJAR (excludes assaults)    | 22         | 15       | 26   | 63    |
| Drug Offender - Diversion           | 2          | 3        | 3    | 8     |
| <b>Drug Offender - Prosecutions</b> | 7          | 7        | 8    | 22    |
| Information Reports Submitted       | 94         | 94       | 76   | 264   |
| Search Returns Submitted            | 17         | 84       | 19   | 120   |
| <b>Bail Curfew Checks Conducted</b> | 0          | 32       | 0    | 32    |
| Family Violence Incidents Attended  | 15         | 15       | 16   | 46    |
| Family Violence Reports Submitted   | 2          | 2        | 7    | 11    |