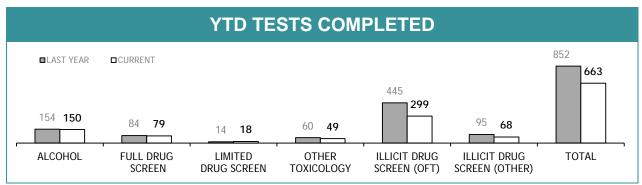

O SCENE                | 15        | 23      |
| SUSPECTS ELIMINATED           | 15        | 11      |
| TOTAL                         | 294       | 183     |

| TASMANIAN DNA DATABASE          |         |  |
|---------------------------------|---------|--|
|                                 | CURRENT |  |
| CRIME SCENE EVIDENCE ITEMS      | 22,513  |  |
| MISSING PERSONS                 | 65      |  |
| POLICE                          | 1,082   |  |
| SERIOUS OFFENDERS               | 24,923  |  |
| STAFF MEMBERS                   | 40      |  |
| STATE SERVICE                   | 41      |  |
| SUSPECTS                        | 4,207   |  |
| UNKNOWN DECEASED PERSONS        | 25      |  |
| VOLUNTEERS (UNLIMITED PURPOSES) | 491     |  |
| TOTAL                           | 53,387  |  |







| TEST REQUESTS NOT COMPLETE  |                                                        |                                                       |                                       |
|-----------------------------|--------------------------------------------------------|-------------------------------------------------------|---------------------------------------|
|                             | CURRENT REQUESTS (RECEIVED WITHIN THE LAST TWO MONTHS) | OLDER REQUESTS<br>(RECEIVED MORE THAN TWO MONTHS AGO) | AVERAGE DAYS ON HAND (OLDER REQUESTS) |
| ALCOHOL                     | 16                                                     | 4                                                     | 111                                   |
| FULL DRUG SCREEN            | 58