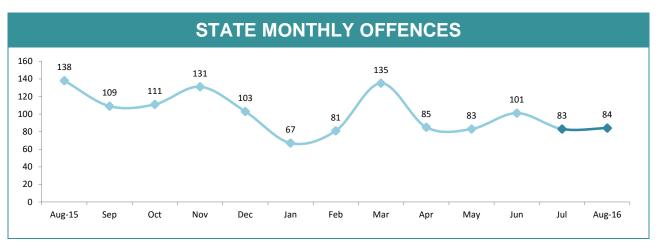

|  |  |
| BRIDGEWATER | 54        | 32       | -22    | -40.7% | 72:10,000                                      |  |  |
| LAUNCESTON  | 120       | 88       | -32    | -26.7% | 103:10,000                                     |  |  |
| NORTH-EAST  | 15        | 12       | -3     | -20.0% | 36:10,000                                      |  |  |
| DELORAINE   | 16        | 11       | -5     | -31.3% | 15:10,000                                      |  |  |
| BURNIE      | 35        | 39       | 4      | 11.4%  | 74:10,000                                      |  |  |
| DEVONPORT   | 28        | 64       | 36     | 128.6% | 98:10,000                                      |  |  |
| QUEENSTOWN  | 1         | 7        | 6      | 600.0% | 4:10,000                                       |  |  |





| DIVISIONS   |          |          |        |         |                                       |  |
|-------------|----------|----------|--------|---------|---------------------------------------|--|
| DIVISION    | LAST YTD | THIS YTD | Change |         | Annual offences per 10,000 population |  |
| HOBART      | 22       | 8        | -14    | -63.6%  | 27:10,000                             |  |
| GLENORCHY   | 21       | 26       | 5      | 23.8%   | 28:10,000                             |  |
| KINGSTON    | 2        | 10       | 8      | 400.0%  | 8:10,000                              |  |
| SOUTH-EAST  | 13       | 18       | 5      | 38.5%   | 18:10,000                             |  |
| BRIDGEWATER | 24       | 10       | -14    | -58.3%  | 19:10,000                             |