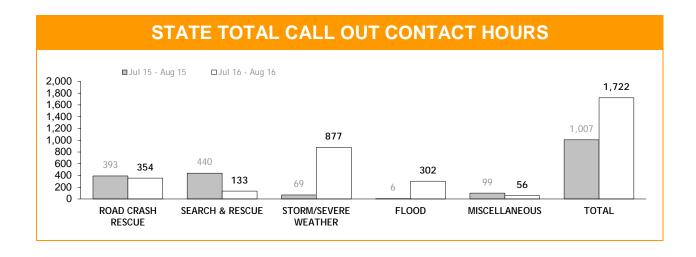

|          | SMV : YTD RECOVERIES |             |                                |             |                    |             |  |  |  |  |  |  |
|----------|----------------------|-------------|--------------------------------|-------------|--------------------|-------------|--|--|--|--|--|--|
| DISTRICT | RECOVERED            | IN DISTRICT | TOTAL REMAINING<br>UNRECOVERED |             |                    |             |  |  |  |  |  |  |
| DISTRICT | LAST YTD             | CURRENT YTD | LAST YTD                       | CURRENT YTD | TOTAL<br>RECORDED* | CURRENT YTD |  |  |  |  |  |  |
| SOUTH    | 56                   | 84          | 2                              | 2           | 1,717              | 31          |  |  |  |  |  |  |
| NORTH    | 44                   | 49          | 4                              | 6           | 458                | 16          |  |  |  |  |  |  |
| WEST     | 8                    | 6           | 1                              | 1           | 279                | 8           |  |  |  |  |  |  |
| STATE    | 108                  | 139         | 7                              | 9           | 2,454              | 55          |  |  |  |  |  |  |