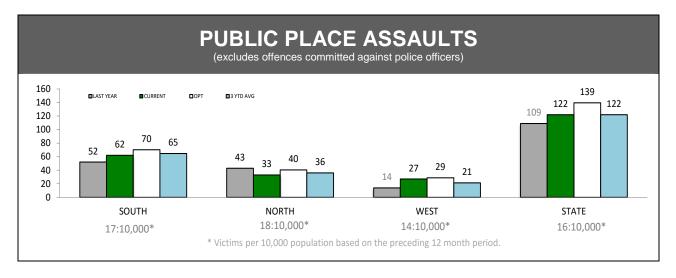

Source: Offence Reporting System

| ROAD & PUBLIC ORDER SERV               | ROAD & PUBLIC ORDER SERVICES (RPOS*): PUBLIC ORDER ACTIVITIES |       |      |       |  |  |
|----------------------------------------|---------------------------------------------------------------|-------|------|-------|--|--|
|                                        | SOUTH                                                         | NORTH | WEST | STATE |  |  |
| Public Events Attended                 | 37                                                            | 11    | 4    | 52    |  |  |
| Public Events - Total Hours            | 128                                                           | 25    | 9    | 162   |  |  |
| Public Place Assaults - Arrests        | 5                                                             | 1     | 0    | 6     |  |  |
| Public Place Assaults - Summons/YJAR   | 2                                                             | 0     | 0    | 2     |  |  |
| Take into custody - Public Drunkenness | 10                                                            | 0     | 1    | 11    |  |  |
| Licensed Premise Visits                | 1,536                                                         | 239   | 216  | 1,991 |  |  |
| Liquor Confiscations                   | 39                                                            | 1     | 60   | 100   |  |  |
| Liquor Infringement Notices (LINS)     | 110                                                           | 7     | 63   | 180   |  |  |
| Move-On Orders Given                   | 199                                                           | 6     | 22   | 227   |  |  |
| Dangerous Article Confiscations        | 1                                                             | 2     | 0    | 3     |  |  |