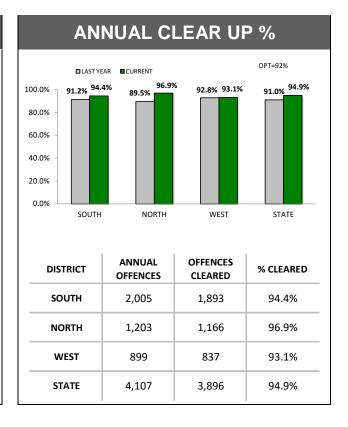

|  |
| SOUTH-EAST  | 77       | 53       | -24 | -31.2% | 52:10,000                             |  |
| BRIDGEWATER | 38       | 52       | 14  | 36.8%  | 92:10,000                             |  |
| LAUNCESTON  | 158      | 137      | -21 | -13.3% | 133:10,000                            |  |
| NORTH-EAST  | 17       | 28       | 11  | 64.7%  | 75:10,000                             |  |
| DELORAINE   | 24       | 25       | 1   | 4.2%   | 28:10,000                             |  |
| BURNIE      | 41       | 54       | 13  | 31.7%  | 79:10,000                             |  |
| DEVONPORT   | 59       | 78       | 19  | 32.2%  | 112:10,000                            |  |
| QUEENSTOWN  | 5        | 7        | 2   | 40.0%  | 9:10,000                              |  |





| OFFENCES AGAINST POLICE       |          |             |     |        |  |  |
|-------------------------------|----------|-------------|-----|--------|--|--|
| OFFENCE                       | LAST YTD | CURRENT YTD | СНА | NGE    |  |  |
| ASSAULT                       | 37       | 35          | -2  | -5.4%  |  |  |
| RESIST                        | 36       | 42          | 6   | 16.7%  |  |  |
| OBSTRUCT                      | 8        | 14          | 6   | 75.0%  |  |  |
| THREATEN/ABUSE/<br>INTIMIDATE | 46       | 43          | -3  | -6.5%  |  |  |
| CRIMINAL CODE<br>OFFENCE      | 6        | 2           | -4  | -66.7% |  |  |

| LOCATIONS        |                                     |     |     |        |  |  |  |
|------------------|-------------------------------------|-----|--