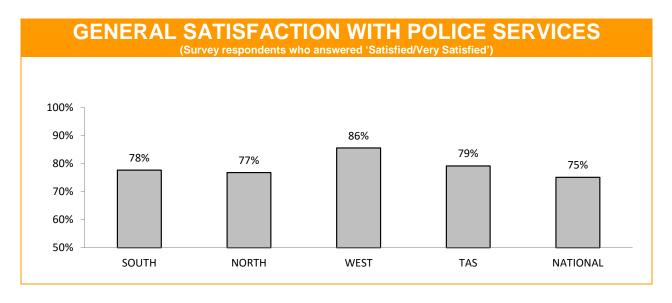

## **Policing - Public Satisfaction**

\*The question "How safe do you feel at home during the daytime" has been removed from the SRC survey.

| STATEMENTS ABOUT POLICE (Survey respondents who agreed/strongly agreed with the statement.) |     |     |     |     |     |  |  |
|---------------------------------------------------------------------------------------------|-----|-----|-----|-----|-----|--|--|
| SOUTH NORTH WEST TASMANIAN NATIONAL AVERAGE AVERAGE                                         |     |     |     |     |     |  |  |
| I THINK POLICE PERFORM THEIR JOB<br>PROFESSIONALLY                                          | 87% | 91% | 92% | 89% | 88% |  |  |
| POLICE TREAT PEOPLE FAIRLY AND EQUALLY                                                      | 79% | 79% | 83% | 80% | 76% |  |  |
| MOST POLICE ARE HONEST                                                                      | 77% | 78% | 76% | 77% | 75% |  |  |
| I DO HAVE CONFIDENCE IN THE POLICE                                                          | 89% | 88% | 90% | 89% | 86% |  |  |

<sup>\*</sup> Examples of public order problems given were: vandalism, gangs, drunken & disorderly behaviour.

Source: supplied quarterly by Social Research Centre. Period: 12 months between July 2015 and June 2016.

No respondents were associated with Police.

Error margins on National, State and District figures are 0.5%, 2% and 4%, respectively.