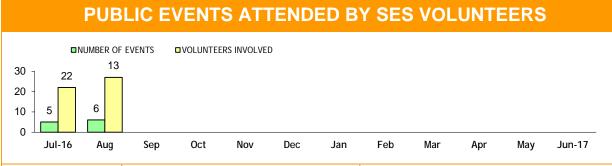

|          | SMV : YTD RECOVERIES |             |                                |             |                    |             |  |  |  |  |  |  |
|----------|----------------------|-------------|--------------------------------|-------------|--------------------|-------------|--|--|--|--|--|--|
| DISTRICT | RECOVERED            | IN DISTRICT | TOTAL REMAINING<br>UNRECOVERED |             |                    |             |  |  |  |  |  |  |
| DISTRICT | LAST YTD             | CURRENT YTD | LAST YTD                       | CURRENT YTD | TOTAL<br>RECORDED* | CURRENT YTD |  |  |  |  |  |  |
| SOUTH    | 56                   | 84          | 2                              | 2           | 1,717              | 31          |  |  |  |  |  |  |
| NORTH    | 44                   | 49          | 4                              | 6           | 458                | 16          |  |  |  |  |  |  |
| WEST     | 8                    | 6           | 1                              | 1           | 279                | 8           |  |  |  |  |  |  |
| STATE    | 108                  | 139         | 7                              | 9           | 2,454              | 55          |  |  |  |  |  |  |