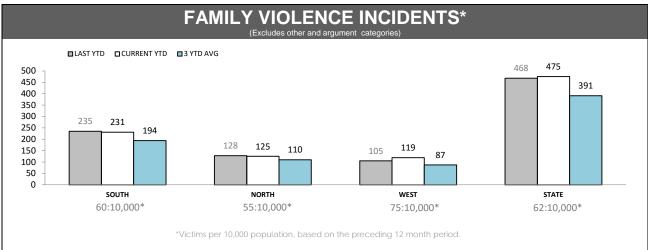

Source (all on page): Family Violence Management System

| FAMILY VIOLENCE REPEAT LOCATIONS (revisit in a 12 month period) (excludes other and argument categories) |  |
|----------------------------------------------------------------------------------------------------------|--|
|                                                                                                          |  |
|                                                                                                          |  |
| Under Review                                                                                             |  |
|                                                                                                          |  |
|                                                                                                          |  |

# FAMILY VIOLENCE REPEAT VICTIMS (Excludes other and argument categories) Under Review

| JUVENILES & WEAPONS (Excludes other and argument categories) |          |           |                 |          |  |  |
|--------------------------------------------------------------|----------|-----------|-----------------|----------|--|--|
| DISTRICT                                                     | JUVENILE | S PRESENT | WEAPONS PRESENT |          |  |  |
| DISTRICT                                                     | LAST YTD | THIS YTD  | LAST YTD        | THIS YTD |  |  |
| SOUTH                                                        | 126      | 132       | 13              | 16       |  |  |
| NORTH                                                        | 85       | 69        | 6               | 9        |  |  |
| WEST                                                         | 63       | 63 64 0   |                 |          |  |  |
| STATE                                                        | 274      | 265       | 19              | 30       |  |  |