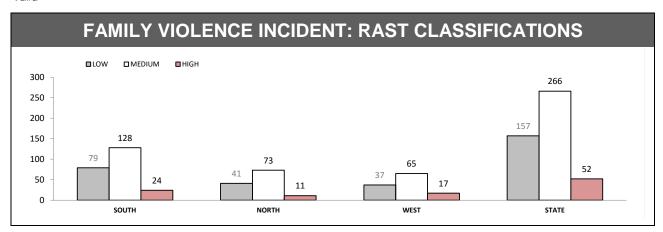

# FAMILY VIOLENCE REPEAT VICTIMS (Excludes other and argument categories) Under Review

| JUVENILES & WEAPONS (Excludes other and argument categories) |          |           |                 |          |  |  |
|--------------------------------------------------------------|----------|-----------|-----------------|----------|--|--|
| DISTRICT                                                     | JUVENILE | S PRESENT | WEAPONS PRESENT |          |  |  |
| DISTRICT                                                     | LAST YTD | THIS YTD  | LAST YTD        | THIS YTD |  |  |
| SOUTH                                                        | 126      | 132       | 13              | 16       |  |  |
| NORTH                                                        | 85       | 69        | 6               | 9        |  |  |
| WEST                                                         | 63       | 63 64 0   |                 |          |  |  |
| STATE                                                        | 274      | 265       | 19              | 30       |  |  |

| ALCOHOL & DRUGS (Excludes other and argument categories) |             |             |                    |         |  |  |  |
|----------------------------------------------------------|-------------|-------------|--------------------|---------|--|--|--|
| DISTRICT                                                 | OFFENDER A  | AFFECTED BY | VICTIM AFFECTED BY |         |  |  |  |
| DISTRICT                                                 | DRUGS       | ALCOHOL     | DRUGS              | ALCOHOL |  |  |  |
| SOUTH                                                    | 22          | 50          | 3                  | 12      |  |  |  |
| NORTH                                                    | 8           | 22          | 2                  | 9       |  |  |  |
| WEST                                                     | r 10 22 2 5 |             |                    |         |  |  |  |
| STATE                                                    | 40          | 94          | 7                  | 26      |  |  |  |

Source (all on page): Family Violence Management System

Source: Family Violence Management System

|          | PROTECTIVE ORDERS : BREACHES |          |          |            |  |  |
|----------|------------------------------|----------|----------|------------|--|--|
| DISTRICT | PF                           | vo       | F\       | <b>/</b> 0 |  |  |
| DISTRICT | LAST YTD                     | THIS YTD | LAST YTD | THIS YTD   |  |  |
| SOUTH    | 85                           | 100      | 16       | 14         |  |  |
| NORTH    | 76                           | 50       | 28       | 25         |  |  |
| WEST     | 39                           | 43       | 8        | 10         |  |  |
| STATE    | 200                          | 193      | 52       | 49         |  |  |