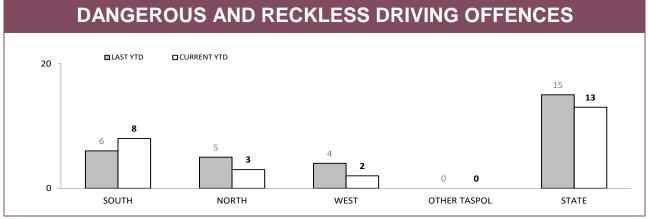

| ANNUAL CLEAR UP %                        |                        |                     |           |  |  |  |
|------------------------------------------|------------------------|---------------------|-----------|--|--|--|
| 100.0%                                   | YEAR ■CURRENT          |                     | OPT=34%   |  |  |  |
| 80.0% -<br>60.0% -<br>40.0% -<br>20.0% - | 4.9%<br>45.19<br>32.4% | % 42.6%<br>30.6%    | 48.0%     |  |  |  |
| SOUTI                                    | H NORTH                | WEST                | STATE     |  |  |  |
| DISTRICT                                 | ANNUAL<br>OFFENCES     | OFFENCES<br>CLEARED | % CLEARED |  |  |  |
| SOUTH                                    | 206                    | 113                 | 54.9%     |  |  |  |
| NORTH 275                                |                        | 124                 | 45.1%     |  |  |  |
| WEST                                     | WEST 108               |                     | 42.6%     |  |  |  |
| STATE                                    | 589                    | 283                 | 48.0%     |  |  |  |