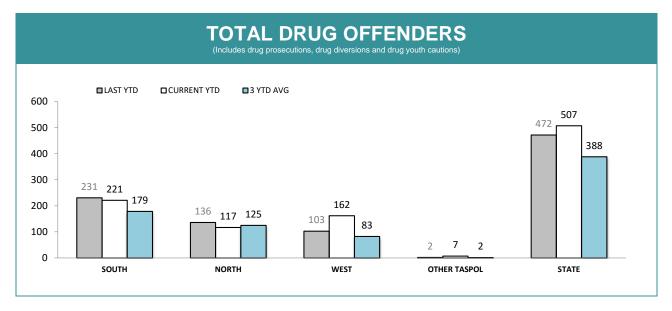

| 12       | 14          | 25              | 38          |  |  |  |  |
| CIB DEVONPORT | 83                     | 49          | 16       | 6           | 69              | 43          |  |  |  |  |
| CIB BELLERIVE | 49                     | 38          | 7        | 12          | 42              | 30          |  |  |  |  |
| STATE         | 609                    | 464         | 116      | 114         | 506             | 357         |  |  |  |  |

Source (all on page): Collation of this measure changed in 1st July 2016 from manual reporting by Districts to automated data extraction from Fine and Infringement Notice Database, Prosecution System and Information Bureau System. Data reported prior to 1st July 2016 should not be compared to later data due to the change in collation method



Source): Collation of this measure changed in 1st July 2016 from manual reporting by Districts to automated data extraction from Drug Offence Reporting System, Prosecution System and Information Bureau System. Data reported prior to 1st July 2016 should not be compared to later data due to the change in collation method



Source): Collation of this measure changed in 1st July 2016 from manual reporting by Districts to automated data extraction from Drug Offence Reporting System. Data reported prior to 1st July 2016 should not be compared to later data due to the change in collation method



Source): Collation of this measure changed in 1st July 2016 from manual reporting by Districts to automated data extraction from Drug Offence Reporting System, Prosecution System and Information Bur