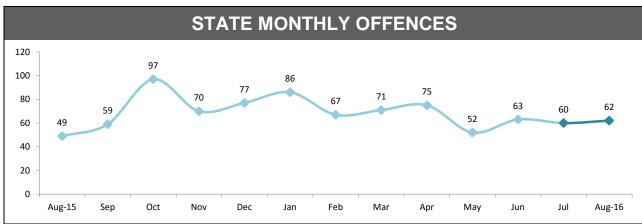

---|-----|--|--|--|
| DISTRICT LAST YTD THIS YTD CHANG |     |     |     |  |  |  |
| SOUTH                            | 161 | 137 | -24 |  |  |  |
| NORTH                            | 113 | 69  | -44 |  |  |  |
| WEST                             | 45  | 45  | 0   |  |  |  |
| STATE                            | 319 | 251 | -68 |  |  |  |

| OFFENSIVE BEHAVIOUR |          |          |        |  |
|---------------------|----------|----------|--------|--|
| DISTRICT            | LAST YTD | THIS YTD | CHANGE |  |
| SOUTH               | 334      | 360      | 26     |  |
| NORTH               | 164      | 119      | -45    |  |
| WEST                | 72       | 86       | 14     |  |
| STATE               | 570      | 565      | -5     |  |

Source (all on page): Command And Control System





STATE

839

| DIVISIONS |                        |                                                                                                                                                               |