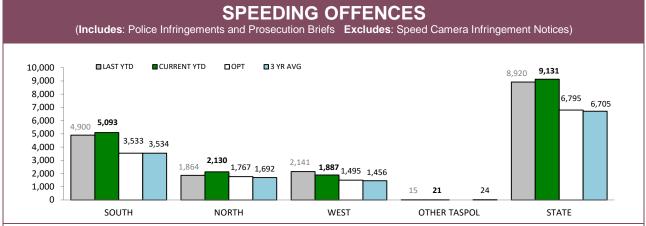

|-------|--|
| DISTRICT |                | HIGHWAYS |       |            | MAIN ROADS |       |            | SECONDARY ROADS |       |  |
| DISTRICT | OPERATIONS     | VEHICLES | HOURS | OPERATIONS | VEHICLES   | HOURS | OPERATIONS | VEHICLES        | HOURS |  |
| SOUTH    | 37             | 7,445    | 62    | 25         | 4,998      | 40    | 31         | 3,024           | 36    |  |
| NORTH    | 10             | 2,102    | 11    | 41         | 5,086      | 42    | 16         | 2,244           | 17    |  |
| WEST     | 7              | 475      | 7     | 45         | 4,588      | 46    | 16         | 1,288           | 15    |  |
| STATE    | 54             | 10,022   | 80    | 111        | 14,672     | 128   | 63         | 6,556           | 68    |  |

Source (all on page): DTO database



| DISTRICT     | INFRING  | EMENTS      | BRIEFS   |             |  |
|--------------|----------|-------------|----------|-------------|--|
| DISTRICT     | LAST YTD | CURRENT YTD | LAST YTD | CURRENT YTD |  |
| SOUTH        | 2,247    | 2,301       | 65       | 45          |  |
| NORTH        | 859      | 948         | 33       | 35          |  |
| WEST         | 871      | 659         | 39       | 35          |  |
| OTHER TASPOL | 9        | 16          | 1        | 2           |  |
| STATE        | 3,986    | 3,924       | 138      | 117         |  |





Source (all on page): Fine and Infringement Notice Database and Prosecution System



Sources: Fine and Infringement Notice Database (TINS); Prosecutions System (Briefs); Breath Analysis System (Drink Drivers)



Source: Fine and Inf