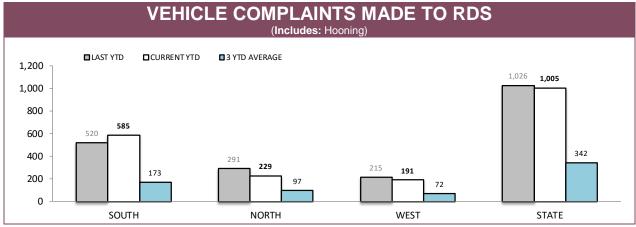

-|
| SOUTH | 20    | 11                   | 10      | 57               | 134           | 232   |
| NORTH | 12    | 1                    | 7       | 14               | 61            | 95    |
| WEST  | 5     | 2                    | 4       | 13               | 33            | 57    |
| STATE | 37    | 14                   | 21      | 84               | 228           | 384   |

Source (all on page): Breath Analysis System



Source: Fine and Infringement Notice Database and Prosecution System



Source: Fine and Infringement Notice Database (unlicensed driving offence notices), Prosecutions System (restricted, suspended, disqualified & unlicensed charges)



Source: Fine and Infringement Notice Database and Prosecution System

<sup>\*</sup>Figures for Support Districts not currently shown



Source: Command and Control System



Source: Vehicle Clamping & Confiscation System

| VEHICLE CLAMPINGS/CONFISCATIONS BY MAIN OFFENCE |              |                               |          |                           |          |             |  |  |
|-------------------------------------------------|--------------|-------------------------------|----------|---------------------------|----------|-------------|--|--|
|                                                 | DANGEROUS OR | DANGEROUS OR RECKLESS DRIVING |          | DRIVE WHILST DISQUALIFIED |          | POLICE      |  |  |
|                                                 | LAST YTD     | CURRENT YTD                   | LAST YTD | CURRENT YTD               | LAST YTD | CURRENT YTD |  |  |
| SOUTH