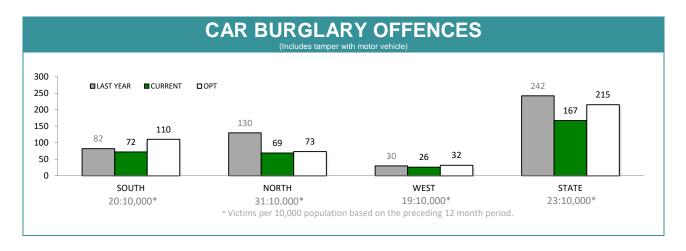

|  |  |
| BRIDGEWATER | 54        | 32       | -22    | -40.7% | 72:10,000                                      |  |  |
| LAUNCESTON  | 120       | 88       | -32    | -26.7% | 103:10,000                                     |  |  |
| NORTH-EAST  | 15        | 12       | -3     | -20.0% | 36:10,000                                      |  |  |
| DELORAINE   | 16        | 11       | -5     | -31.3% | 15:10,000                                      |  |  |
| BURNIE      | 35        | 39       | 4      | 11.4%  | 74:10,000                                      |  |  |
| DEVONPORT   | 28        | 64       | 36     | 128.6% | 98:10,000                                      |  |  |
| QUEENSTOWN  | 1         | 7        | 6      | 600.0% | 4:10,000                                       |  |  |





| DIVISIONS   |          |          |        |         |                                       |  |
|-------------|----------|----------|--------|---------|---------------------------------------|--|
| DIVISION    | LAST YTD | THIS YTD | Change |         | Annual offences per 10,000 population |  |
| HOBART      | 22       | 8        | -14    | -63.6%  | 27:10,000                             |  |
| GLENORCHY   | 21       | 26       | 5      | 23.8%   | 28:10,000                             |  |
| KINGSTON    | 2        | 10       | 8      | 400.0%  | 8:10,000                              |  |
| SOUTH-EAST  | 13       | 18       | 5      | 38.5%   | 18:10,000                             |  |
| BRIDGEWATER | 24       | 10       | -14    | -58.3%  | 19:10,000                             |