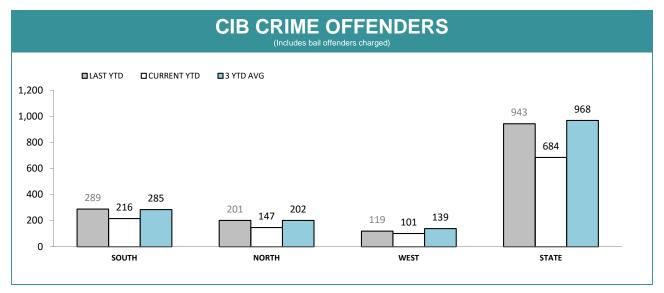

| NORTH    | 44                   | 49          | 4                              | 6           | 458                | 16          |  |  |  |  |  |  |
| WEST     | 8                    | 6           | 1                              | 1           | 279                | 8           |  |  |  |  |  |  |
| STATE    | 108                  | 139         | 7                              | 9           | 2,454              | 55          |  |  |  |  |  |  |

<sup>\*</sup>Total unrecovered since January 2002







Source (all on page): Collation of this measure changed in 1st July 2016 from manual reporting by Districts to automated data extraction from Information Data Management System. Data reported prior to 1st July 2016 should not be compared to later data due to the change in collation method





|               | CIB OFFICE PERFORMANCE |             |          |             |                 |             |  |  |  |  |
|---------------|------------------------|-------------|----------|-------------|-----------------|-------------|--|--|--|--|
| STATION       | CRIME O                | FFENDERS    | BAIL OF  | FENDERS     | OTHER OFFENDERS |             |  |  |  |  |
| SIATION       | LAST YTD               | CURRENT YTD | LAST YTD | CURRENT YTD | LAST YTD        | CURRENT YTD |  |  |  |  |
| CIB HOBART    | 85                     | 84          | 19       | 26          | 69              | 59          |  |  |  |  |
| CIB GLENORCHY | 132                    | 73          | 21       | 20          | 113             | 54          |  |  |  |  |
| CIB KINGSTON  | 23