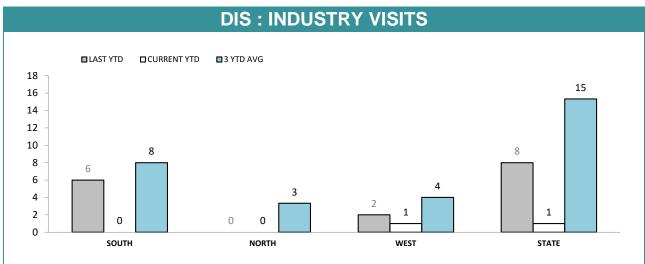

| RPOS*:                              | SPECIAL AC | TIVITIES |      |       |
|-------------------------------------|------------|----------|------|-------|
|                                     | SOUTH      | NORTH    | WEST | STATE |
| Arrest - Crime (excludes assaults)  | 11         | 33       | 4    | 48    |
| Arrests - Other                     | 98         | 32       | 14   | 144   |
| Summons/YJAR (excludes assaults)    | 22         | 15       | 26   | 63    |
| Drug Offender - Diversion           | 2          | 3        | 3    | 8     |
| <b>Drug Offender - Prosecutions</b> | 7          | 7        | 8    | 22    |
| Information Reports Submitted       | 94         | 94       | 76   | 264   |
| Search Returns Submitted            | 17         | 84       | 19   | 120   |
| <b>Bail Curfew Checks Conducted</b> | 0          | 32       | 0    | 32    |
| Family Violence Incidents Attended  | 15         | 15       | 16   | 46    |
| Family Violence Reports Submitted   | 2          | 2        | 7    | 11    |