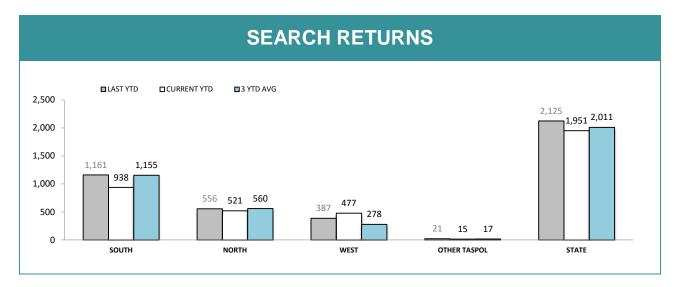

| RPOS*:                              | SPECIAL AC | TIVITIES |      |       |
|-------------------------------------|------------|----------|------|-------|
|                                     | SOUTH      | NORTH    | WEST | STATE |
| Arrest - Crime (excludes assaults)  | 11         | 33       | 4    | 48    |
| Arrests - Other                     | 98         | 32       | 14   | 144   |
| Summons/YJAR (excludes assaults)    | 22         | 15       | 26   | 63    |
| Drug Offender - Diversion           | 2          | 3        | 3    | 8     |
| <b>Drug Offender - Prosecutions</b> | 7          | 7        | 8    | 22    |
| Information Reports Submitted       | 94         | 94       | 76   | 264   |
| Search Returns Submitted            | 17         | 84       | 19   | 120   |
| <b>Bail Curfew Checks Conducted</b> | 0          | 32       | 0    | 32    |
| Family Violence Incidents Attended  | 15         | 15       | 16   | 46    |
| Family Violence Reports Submitted   | 2          | 2        | 7    | 11    |