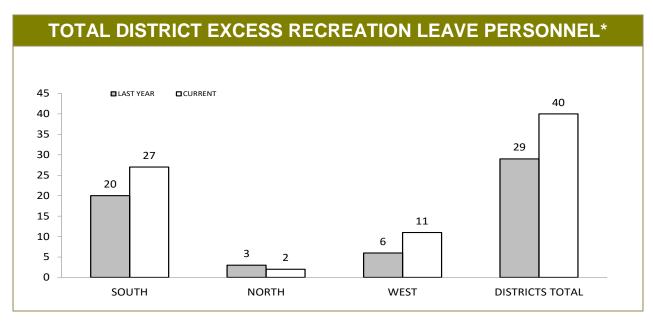

| 0               | 1               |  |  |  |

| VEHICLE USAGE: FUEL EXPENDITURE (\$)* (Source: Fleet Reporting) |       |       |       |            |       |  |
|-----------------------------------------------------------------|-------|-------|-------|------------|-------|--|
|                                                                 | HQ    | SOUTH | NORTH | NORTH-WEST | STATE |  |
| Jul 15 - Aug 15                                                 | 738   | 1,215 | 1,947 | 2,657      | 6,557 |  |
| Jul 16 - Aug 16                                                 | 1,157 | 1,380 | 2,119 | 3,215      | 7,871 |  |

<sup>\*</sup> Runs for an equivalent year-to-date period commencing a month earlier than the current, reporting month

## strict Administration

APPENDIX F



| DISTRICT EXCESS RECREATION & LSL DAYS*                                  |           |         |        |           |         |              |
|-------------------------------------------------------------------------|-----------|---------|--------|-----------|---------|--------------|
| EXCESS RECREATION LEAVE DAYS PERSONNEL WITH 80+ DAYS LONG SERVICE LEAVE |           |         |        |           |         | ERVICE LEAVE |
| DISTRICT                                                                | LAST YEAR | CURRENT | CHANGE | LAST YEAR | CURRENT | CHANGE       |
| SOUTH                                                                   | 175       | 206     | 31     | 84        | 91      | 7            |
| NORTH                                                                   | 3