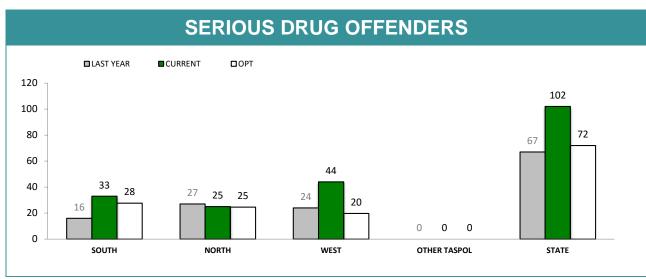

| RPOS*:                              | SPECIAL AC | TIVITIES |      |       |
|-------------------------------------|------------|----------|------|-------|
|                                     | SOUTH      | NORTH    | WEST | STATE |
| Arrest - Crime (excludes assaults)  | 11         | 33       | 4    | 48    |
| Arrests - Other                     | 98         | 32       | 14   | 144   |
| Summons/YJAR (excludes assaults)    | 22         | 15       | 26   | 63    |
| Drug Offender - Diversion           | 2          | 3        | 3    | 8     |
| <b>Drug Offender - Prosecutions</b> | 7          | 7        | 8    | 22    |
| Information Reports Submitted       | 94         | 94       | 76   | 264   |
| Search Returns Submitted            | 17         | 84       | 19   | 120   |
| <b>Bail Curfew Checks Conducted</b> | 0          | 32       | 0    | 32    |
| Family Violence Incidents Attended  | 15         | 15       | 16   | 46    |
| Family Violence Reports Submitted   | 2          | 2        | 7    | 11    |