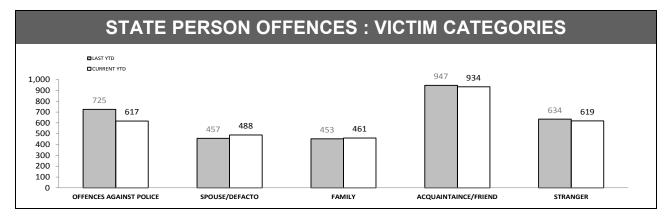

| OFFENCES AGAINST POLICE             |     |     |     |        |  |  |
|-------------------------------------|-----|-----|-----|--------|--|--|
| OFFENCE LAST YTD CURRENT YTD CHANGE |     |     |     |        |  |  |
| ASSAULT                             | 167 | 152 | -15 | -9.0%  |  |  |
| RESIST                              | 212 | 192 | -20 | -9.4%  |  |  |
| OBSTRUCT                            | 69  | 46  | -23 | -33.3% |  |  |
| THREATEN/ABUSE/<br>INTIMIDATE       | 269 | 219 | -50 | -18.6% |  |  |
| CRIMINAL CODE<br>OFFENCE            | 6   | 6   | 0   | 0.0%   |  |  |
|                                     |     |     |     |        |  |  |

| LOCATIONS        |          |             |           |        |  |
|------------------|----------|-------------|-----------|--------|--|
| OFFENCE          | LAST YTD | CURRENT YTD | TD CHANGE |        |  |
| DWELLING/HOUSE   | 1,223    | 1,177       | -46       | -3.8%  |  |
| LICENSED PREMISE | 183      | 142         | -41       | -22.4% |  |
| SCHOOL           | 49       | 53          | 4         | 8.2%   |  |
| PARK             | 23       | 23          | 0         | 0.0%   |  |
| CAR PARK         | 90       | 86          | -4        | -4.4%  |  |
| SPORTS GROUND    | 14       | 11          | -3        | -21.4% |  |