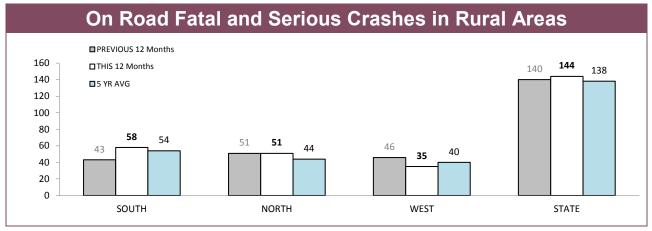

## **Rural Road Policing Strategy**

Rural locations are as defined in the Australian Statistical Geography Standard. Rural infringement data only available since the introduction of PINS. Rural Active AVL Hours only available from July 2014.