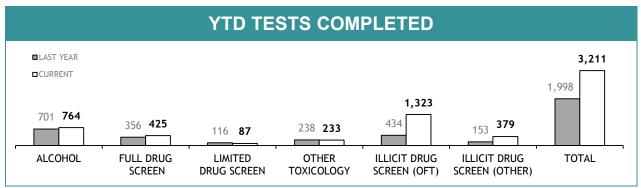

Source (all on page): self-reported monthly by districts

Source: self-reported monthly by districts

Source:Drug Offence Reporting System

Source: self-reported monthly by districts (prosecutions); Drug Offence Reporting System (diversions)