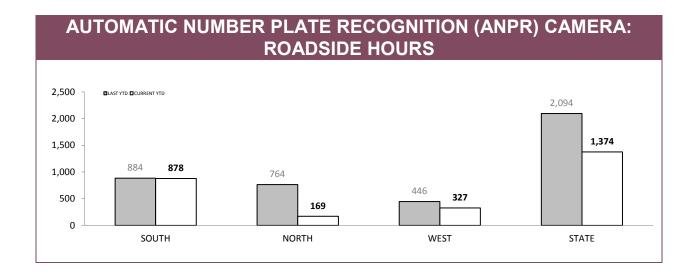

Source: Traffic Infringement Processing System

**Note:** Due to the time required to download sessions, adjudicate images and process infringements data on this page may not be complete at time of publication.

| ANPR USAGE: % OF OFFENCES WHERE ANPR DETECTIONS USED |           |              |          |             |           |              |  |
|------------------------------------------------------|-----------|--------------|----------|-------------|-----------|--------------|--|
|                                                      | DISQUALIF | EIED DRIVERS | UNLICENS | ED PERSONS  | UNREGISTE | RED VEHICLES |  |
|                                                      | LAST YTD  | CURRENT YTD  | LAST YTD | CURRENT YTD | LAST YTD  | CURRENT YTD  |  |
| SOUTH                                                | 9.0%      | 6.0%         | 6.7%     | 3.6%        | 26.1%     | 19.9%        |  |
| NORTH                                                | 8.3%      | 1.1%         | 8.0%     | 1.0%        | 33.3%     | 5.8%         |  |
| WEST                                                 | 5.7%      | 2.4%         | 6.3%     | 4.2%        | 16.7%     | 9.3%         |  |
| STATE                                                | 8.0%      | 3.6%         | 7.0%     | 3.0%        | 25.5%     | 13.3%        |  |