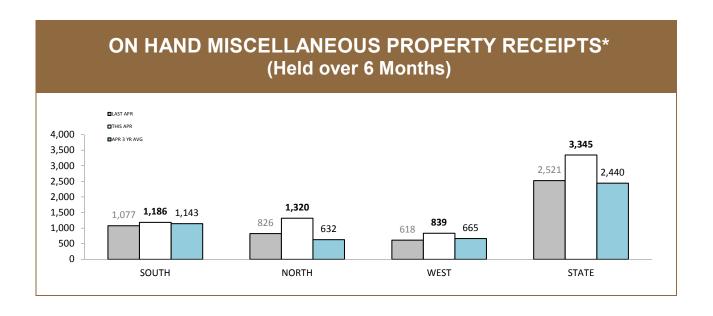

Source: supplied monthly by Corporate Services

Source: self-reported monthly by districts