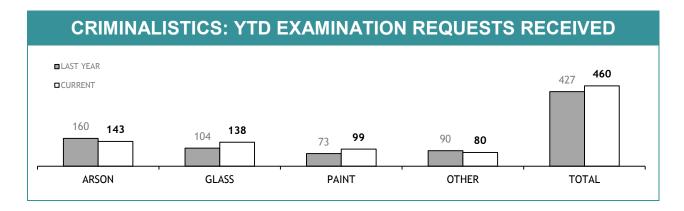

Source (all on page): self-reported monthly by districts

Source: self-reported monthly by districts

Source:Drug Offence Reporting System

Source: self-reported monthly by districts (prosecutions); Drug Offence Reporting System (diversions)