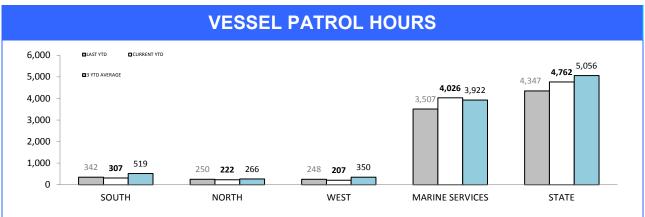

## **Marine Enforcement**

Source (all on page): self-reported monthly by districts