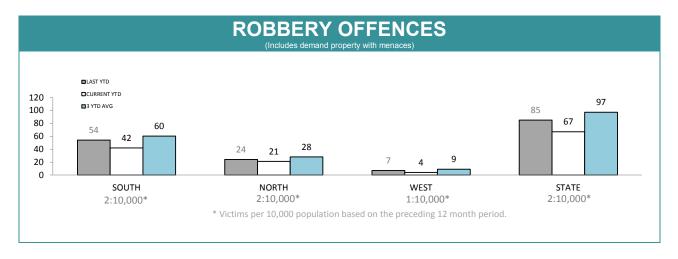

### **Crime**

| DIVISION    | LAST YTD | THIS YTD | Cha   | nge   | Annual<br>offences (<br>10,000<br>populatio |
|-------------|----------|----------|-------|-------|---------------------------------------------|
| HOBART      | 3,142    | 3,335    | 193   | 6.1%  | 803:10,0                                    |
| GLENORCHY   | 2,625    | 2,871    | 246   | 9.4%  | 745:10,0                                    |
| KINGSTON    | 1,002    | 1,134    | 132   | 13.2% | 267:10,0                                    |
| SOUTH-EAST  | 2,688    | 2,578    | -110  | -4.1% | 408:10,0                                    |
| BRIDGEWATER | 1,739    | 1,620    | -119  | -6.8% | 588:10,0                                    |
| LAUNCESTON  | 4,329    | 5,642    | 1,313 | 30.3% | 983:10,0                                    |
| NORTH-EAST  | 568      | 609      | 41    | 7.2%  | 351:10,0                                    |
| DELORAINE   | 802      | 1,009    | 207   | 25.8% | 217:10,0                                    |
| BURNIE      | 1,206    | 1,314    | 108   | 9.0%  | 361:10,0                                    |
| DEVONPORT   | 2,179    | 2,267    | 88    | 4.0%  | 620:10,0                                    |
| QUEENSTOWN  | 159      | 184      | 25    | 15.7% | 32:10,00                                    |

| 1A                                                         | INUAL C         | LEAR UF                 | %                    |
|------------------------------------------------------------|-----------------|-------------------------|----------------------|
| □LAST Y □CURRE                                             |                 | 0                       | PT=42%               |
| 80.0% -<br>60.0% -<br>40.0% -<br>20.0% -<br>0.0% -<br>SOUT |                 | <b>51.3% 48.4%</b> WEST | 43.3% 42.9%<br>STATE |
| DISTRICT                                                   | ANNUAL OFFENCES | OFFENCES<br>CLEARED     | % CLEARED            |
| SOUTH                                                      | 13,852          | 5,826                   | 42.1%                |
| NORTH                                                      | 8,538           | 3,534                   | 41.4%                |
| WEST                                                       | 4,382           | 2,123                   | 48.4%                |
| STATE                                                      | 26,772          | 11,483                  | 42.9%                |

| DIVISION    | LAST YTD | THIS YTD | THIS YTD Change |        |           |
|-------------|----------|----------|-----------------|--------|-----------|
| HOBART      | 60       | 70       | 10              | 16.7%  | 15:10,000 |
| GLENORCHY   | 61       | 59       | -2              | -3.3%  | 16:10,000 |
| KINGSTON    | 31       | 26       | -5              | -16.1% | 6:10,000  |
| SOUTH-EAST  | 52       | 56       | 4               | 7.7%   | 9:10,000  |
| BRIDGEWATER | 55       | 51       | -4              | -7.3%  | 17:10,000 |
| LAUNCESTON  | 82       | 74       | -8              | -9.8%  | 13:10,000 |
| NORTH-EAST  | 16       | 14       | -2              | -12.5% | 8:10,000  |
| DELORAINE   | 16       | 11       | -5              | -31.3% | 2:10,000  |
| BURNIE      | 14       | 13       | -1              | -7.1%  | 4:10,000  |
| DEVONPORT   | 41       | 31       | -10             | -24.4% | 9:10,000  |
| QUEENSTOWN  | 1        | 6        | 5               | 500.0% | 1:10,000  |