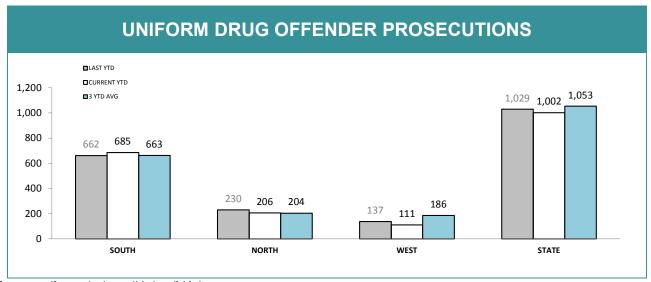

Source (all on page): self-reported monthly by districts

Source: self-reported monthly by districts

Source:Drug Offence Reporting System

Source: self-reported monthly by districts (prosecutions); Drug Offence Reporting System (diversions)