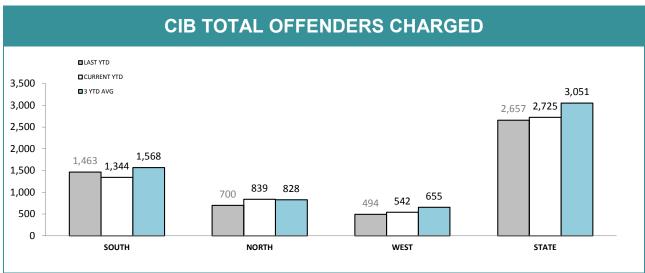

<sup>\*</sup>Total unrecovered since January 2002

Source (all on page): Information Data Management System

|               | CIB OFFICE PERFORMANCE  |             |                        |             |              |              |  |  |  |  |
|---------------|-------------------------|-------------|------------------------|-------------|--------------|--------------|--|--|--|--|
| DIVISION      | CRIME OFFENDERS CHARGED |             | BAIL OFFENDERS CHARGED |             | OTHER OFFENI | DERS CHARGED |  |  |  |  |
| DIVISION      | LAST YTD                | CURRENT YTD | LAST YTD               | CURRENT YTD | LAST YTD     | CURRENT YTD  |  |  |  |  |
| CIB HOBART    | 379                     | 311         | 47                     | 37          | 42           | 54           |  |  |  |  |
| CIB GLENORCHY | 407                     | 343         | 110                    | 114         | 65           | 81           |  |  |  |  |
| CIB KINGSTON  | 97                      | 108         | 8                      | 17          | 7            | 21           |  |  |  |  |
| CIB NORTHERN  | 502                     | 642         | 144                    | 141         | 54           | 56           |  |  |  |  |
| CIB BURNIE    | 153                     | 157         | 8                      | 14          | 18           | 21           |  |  |  |  |
| CIB DEVONPORT | 239                     | 276         | 32                     | 57          | 44           | 17           |  |  |  |  |
| CIB BELLERIVE | 236                     | 180         | 29                     | 27          | 36           | 51           |  |  |  |  |
| STATE         | 2,013                   | 2,017       | 378                    | 407         | 266          | 301          |  |  |  |  |