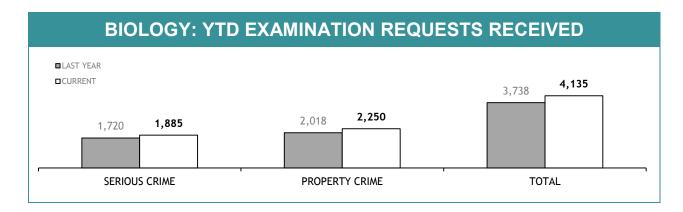

: FEMALE | 0              |  |  |  |

| PROMOTION: SERGEANTS                                         |                |  |  |  |
|--------------------------------------------------------------|----------------|--|--|--|
|                                                              | THIS JUL - APR |  |  |  |
| ELIGIBLE % SITTING PROMOTION EXAMINATIONS                    | 0%             |  |  |  |
| PERSONNEL SITTING PROMOTION EXAMINATIONS                     | 0              |  |  |  |
| PERSONNEL SUCCESSFULLY COMPLETING EXAMINATIONS               | 0              |  |  |  |
| PERSONNEL SUCCESSFULLY COMPLETING PROMOTION PROCESS : MALE   | 0              |  |  |  |
| PERSONNEL SUCCESSFULLY COMPLETING PROMOTION PROCESS : FEMALE | 0              |  |  |  |

## **LSS**4

## APPENDIX D











| EXAMINATION REQUESTS NOT COMPLETE |                                                        |                                                       |                                       |  |  |
|-----------------------------------|--------------------------------------------------------|-------------------------------------------------------|---------------------------------------|--|--|
|                                   | CURRENT REQUESTS (RECEIVED WITHIN THE LAST TWO MONTHS) | OLDER REQUESTS<br>(RECEIVED MORE THAN TWO MONTHS AGO) | AVERAGE DAYS ON HAND (OLDER REQUESTS) |  |  |
| SERIOUS CRIME                     | 193                                                    | 96                                                    | 131                                   |  |  |
| PROP