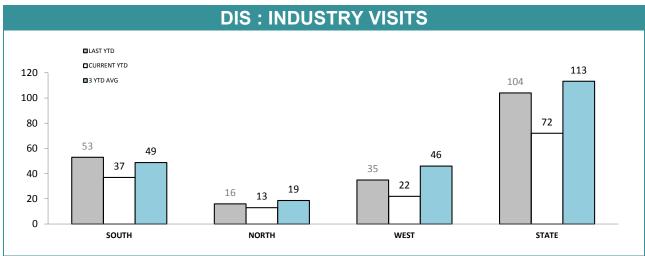

Source (all on page): self-reported monthly by districts

Source: self-reported monthly by districts

Source:Drug Offence Reporting System

Source: self-reported monthly by districts (prosecutions); Drug Offence Reporting System (diversions)