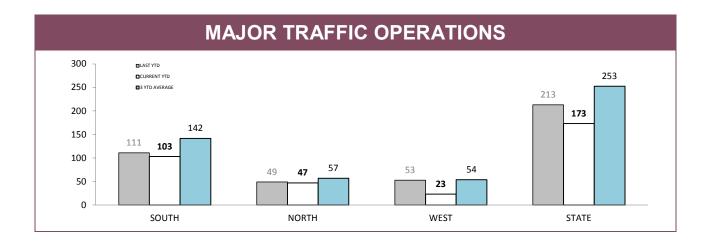

Source: RPOS Activity Report

|          | DTO : LOCATIONS |          |       |            |            |       |                 |          |       |
|----------|-----------------|----------|-------|------------|------------|-------|-----------------|----------|-------|
| DISTRICT |                 | HIGHWAYS |       |            | MAIN ROADS |       | SECONDARY ROADS |          |       |
| DISTRICT | OPERATIONS      | VEHICLES | HOURS | OPERATIONS | VEHICLES   | HOURS | OPERATIONS      | VEHICLES | HOURS |
| SOUTH    | 113             | 31,060   | 194   | 102        | 16,541     | 145   | 67              | 12,501   | 103   |
| NORTH    | 31              | 7,690    | 48    | 140        | 23,948     | 173   | 93              | 14,373   | 116   |
| WEST     | 43              | 10,050   | 71    | 86         | 10,887     | 104   | 44              | 5,632    | 57    |
| STATE    | 187             | 48,800   | 313   | 328        | 51,376     | 422   | 204             | 32,506   | 276   |