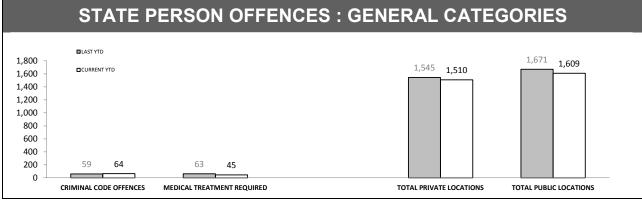

| OFFENCES AGAINST POLICE             |     |     |     |        |  |  |
|-------------------------------------|-----|-----|-----|--------|--|--|
| OFFENCE LAST YTD CURRENT YTD CHANGE |     |     |     |        |  |  |
| ASSAULT                             | 167 | 152 | -15 | -9.0%  |  |  |
| RESIST                              | 212 | 192 | -20 | -9.4%  |  |  |
| OBSTRUCT                            | 69  | 46  | -23 | -33.3% |  |  |
| THREATEN/ABUSE/<br>INTIMIDATE       | 269 | 219 | -50 | -18.6% |  |  |
| CRIMINAL CODE<br>OFFENCE            | 6   | 6   | 0   | 0.0%   |  |  |
|                                     |     |     |     |        |  |  |