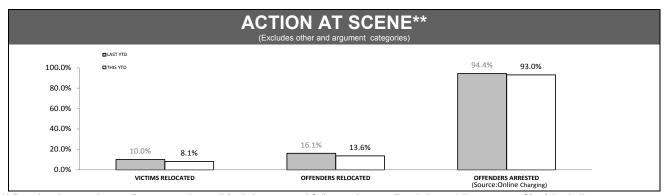

Source (all on page): Command and Control System

\*Since October 2012, incidents with multiple offenders now appear on a single report. YTD comparisons may not be strictly valid

<sup>\*\*</sup> Due to changed reporting procedures, this data may not fully capture action taken at the scene of incidents these indicators are under review.