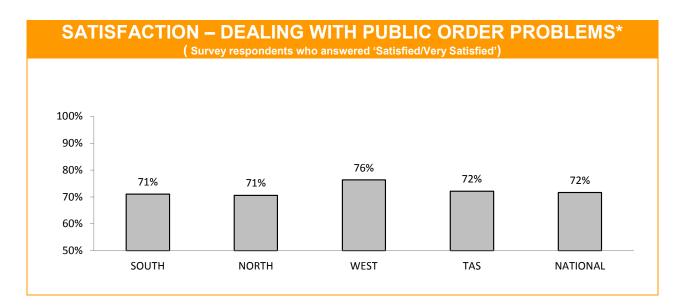

## **Policing - Public Satisfaction**

<sup>\*</sup>The question "How safe do you feel at home during the daytime" has been removed from the SRC survey.

| STATEMENTS ABOUT POLICE (Survey respondents who agreed/strongly agreed with the statement.) |     |     |     |     |     |  |
|---------------------------------------------------------------------------------------------|-----|-----|-----|-----|-----|--|
| SOUTH NORTH WEST TASMANIAN NATIONAL AVERAGE AVERAGE                                         |     |     |     |     |     |  |
| I THINK POLICE PERFORM THEIR JOB PROFESSIONALLY                                             | 88% | 89% | 92% | 89% | 88% |  |
| POLICE TREAT PEOPLE FAIRLY AND EQUALLY                                                      | 81% | 80% | 85% | 81% | 77% |  |
| MOST POLICE ARE HONEST                                                                      | 81% | 76% | 83% | 80% | 75% |  |
| I DO HAVE CONFIDENCE IN THE POLICE                                                          | 89% | 90% | 90% | 90% | 89% |  |

<sup>\*</sup> Examples of public order problems given were: vandalism, gangs, drunken & disorderly behaviour.

Source: supplied quarterly by Social Research Centre. Period: 12 months between April 2014 and March 2015.

No respondents were associated with Police.

Error margins on National, State and District figures are 0.5%, 2% and 4%, respectively.