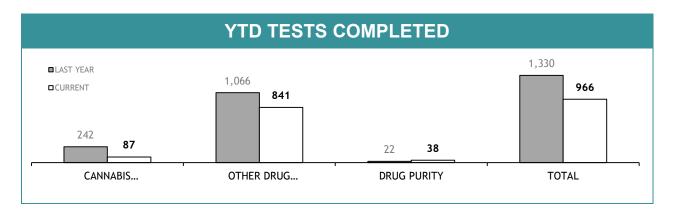

Source (all on page): self-reported monthly by districts

Source: self-reported monthly by districts

Source:Drug Offence Reporting System

Source: self-reported monthly by districts (prosecutions); Drug Offence Reporting System (diversions)