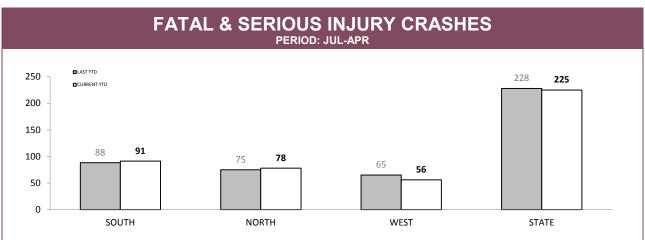

Source (all on page): RPOS Activity Report

Source: Crash Data Manager

Source: Crash Data Manager

|             |          | TOTAL CRASHES* |        | FATAL    | & SERIOUS INJURY C | RASHES |
|-------------|----------|----------------|--------|----------|--------------------|--------|
|             | LAST YTD | CURRENT YTD    | CHANGE | LAST YTD | CURRENT YTD        | CHANGE |
| HOBART      | 957      | 1,018          | 61     | 10       | 10                 | 0      |
| GLENORCHY   | 521      | 565            | 44     | 9        | 6                  | -3     |
| KINGSTON    | 373      | 359            | -14    | 21       | 14                 | -7     |
| SOUTH-EAST  | 663      | 667            | 4      | 29       | 28                 | -1     |
| BRIDGEWATER | 307      | 310            | 3      | 19       | 33                 | 14     |
| LAUNCESTON  | 828      | 866            | 38     | 24       | 27                 | 3      |
| NORTH-EAST  | 177      | 204            | 27     | 25       | 27                 | 2      |
| DELORAINE   | 360      | 303            | -57    | 26       | 24                 | -2     |
| BURNIE      | 404      | 380            | -24    | 25       | 17                 | -8     |
| DEVONPORT   | 564      | 535            | -29    | 28       | 31                 | 3      |
| QUEENSTOWN  | 77       | 65             | -12    | 12       | 8                  | -4     |
| STATE       | 5,231    | 5,272          | 41     | 228      | 225                | -3     |

Sources: Crash Data Manager (Serious/Fatal crashes); Traffic Crash Reporting System (Total Crashes)

<sup>\*</sup>Note: Total crash figures run one month behind other year to date figures to account for crash report processing time