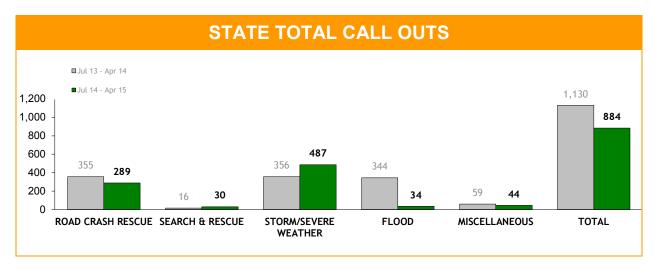

Source: supplied monthly by Corporate Services

Source: self-reported monthly by districts