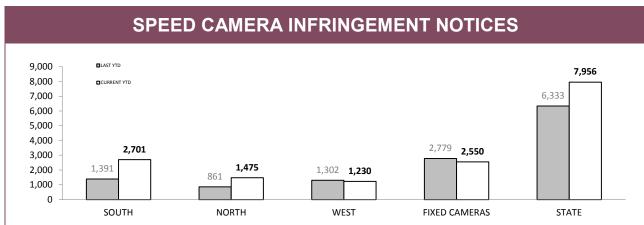

Source (all on page): Vehicle Clamping & Confiscation System

Source: Speed Camera Setup Log Sheets

Source: Fine and Infringement Notice Database.

**Note:** Includes infringements that are awaiting return of a Notice of Demand.

|   | SPEED CAMERA SETUPS (Excludes: Fixed Cameras) |        |                  |                    |  |  |  |  |  |  |
|---|-----------------------------------------------|--------|------------------|--------------------|--|--|--|--|--|--|
|   | SPEED ZONE                                    | SETUPS | VEHICLES CHECKED | % RECEIVED NOTICES |  |  |  |  |  |  |
|   | 40                                            | 4      | 2,602            | 1.8%               |  |  |  |  |  |  |
|   | 50                                            | 370    | 383,670          | 0.5%               |  |  |  |  |  |  |
| ' | 60                                            | 425    | 767,189          | 0.2%               |  |  |  |  |  |  |
| , | 70                                            | 95     | 195,440          | 0.2%               |  |  |  |  |  |  |
|   | 80                                            | 110    | 212,381          | 0.2%               |  |  |  |  |  |  |
|   | 90                                            | 20     | 36,494           | 0.1%               |  |  |  |  |  |  |
|   | 100                                           | 276    | 246,363          | 0.2%               |  |  |  |  |  |  |
| · | 110                                           | 277    | 488,987          | 0.2%               |  |  |  |  |  |  |
|   | TOTAL                                         | 1,577  | 2,333,126        | 0.2%               |  |  |  |  |  |  |