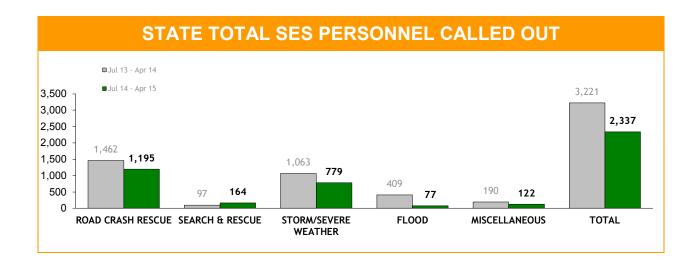

|  |
| STATE      | 344                    | 34              | 59              | 44              | 1,130           | 884             |  |

| ROAD CRASH RESCUE: AVERAGE RESPONSE TIME |                 |                 |  |  |  |  |
|------------------------------------------|-----------------|-----------------|--|--|--|--|
|                                          | Jul 13 - Apr 14 | Jul 14 - Apr 15 |  |  |  |  |
| south                                    | 19              | 18              |  |  |  |  |
| NORTH                                    | 7               | 7               |  |  |  |  |
| NORTH-WEST                               | 7               | 6               |  |  |  |  |
| STATE                                    | 11              | 10              |  |  |  |  |



|            | PERSONNEL CALLED OUT : CATEGORIES   |                 |                                           |                 |                 |                  |  |
|------------|-------------------------------------|-----------------|-------------------------------------------|-----------------|-----------------|------------------|--|
|            | ROAD CRASH RESCUE SEARCH AND RESCUE |                 | ROAD CRASH RESCUE SEARCH AND RESCUE STORM |                 | STORM/SEVE      | M/SEVERE WEATHER |  |
| REGION     | Jul 13 - Apr 14                     | Jul 14 - Apr 15 | Jul 13 - Apr 14                           | Jul 14 - Apr 15 | Jul 13 - Apr 14 | Jul 14 - Apr 15  |  |
| SOUTH      | 515                                 | 406             | 58