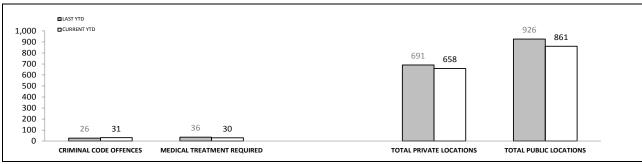

Source (all on page): Command and Control System

\*Since October 2012, incidents with multiple offenders now appear on a single report. YTD comparisons may not be strictly valid

<sup>\*\*</sup> Due to changed reporting procedures, this data may not fully capture action taken at the scene of incidents these indicators are under review.