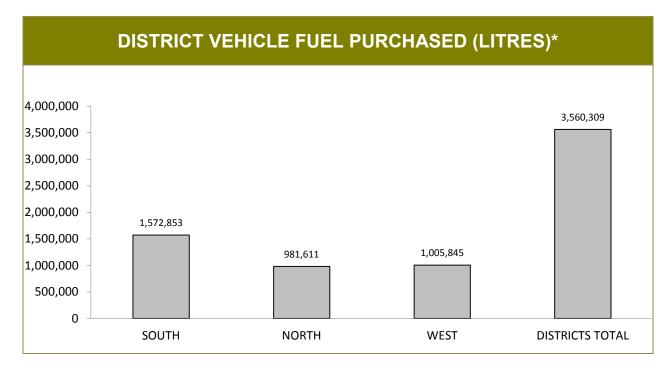

Source: supplied monthly by Corporate Services

Source: self-reported monthly by districts