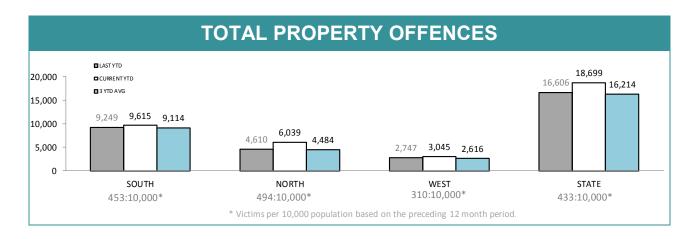

| DIVISION    | 682   | 653   | Cha   | ange  | Annual offences pe 10,000 population |
|-------------|-------|-------|-------|-------|--------------------------------------|
| HOBART      | 2,473 | 2,671 | 198   | 8.0%  | 121:10,000                           |
| GLENORCHY   | 2,156 | 2,401 | 245   | 11.4% | 90:10,000                            |
| KINGSTON    | 802   | 966   | 164   | 20.4% | 31:10,000                            |
| SOUTH-EAST  | 2,368 | 2,242 | -126  | -5.3% | 45:10,000                            |
| BRIDGEWATER | 1,450 | 1,335 | -115  | -7.9% | 81:10,000                            |
| LAUNCESTON  | 3,504 | 4,699 | 1,195 | 34.1% | 129:10,000                           |
| NORTH-EAST  | 438   | 510   | 72    | 16.4% | 49:10,000                            |
| DELORAINE   | 668   | 830   | 162   | 24.3% | 34:10,000                            |
| BURNIE      | 910   | 1,074 | 164   | 18.0% | 58:10,000                            |
| DEVONPORT   | 1,720 | 1,840 | 120   | 7.0%  | 101:10,000                           |
| QUEENSTOWN  | 117   | 131   | 14    | 12.0% | 8:10,000                             |