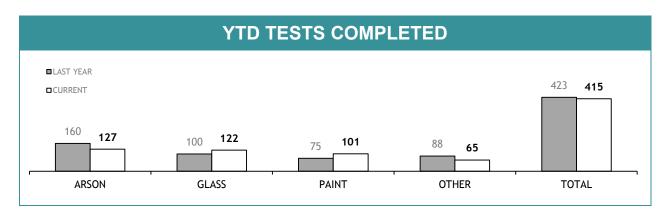

Source (all on page): self-reported monthly by districts

Source: self-reported monthly by districts

Source:Drug Offence Reporting System

Source: self-reported monthly by districts (prosecutions); Drug Offence Reporting System (diversions)