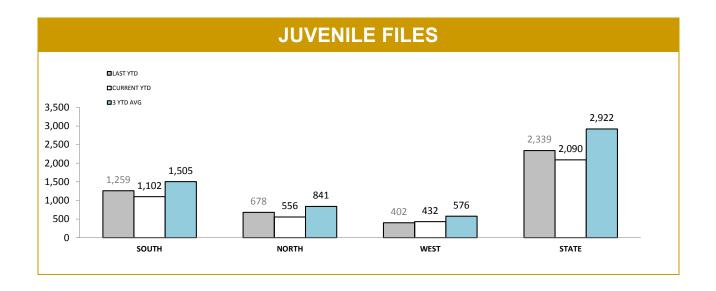

Source: Offence Reporting System

<sup>\*</sup>Each incident relates to one Offence Report and may be counted under multiple categories.

|          | JUVENILE FILE OUTCOMES |                   |          |                                     |           |              |                        |             |          |                          |  |  |
|----------|------------------------|-------------------|----------|-------------------------------------|-----------|--------------|------------------------|-------------|----------|--------------------------|--|--|
| DISTRICT | PROSECU                | PROSECUTION FILES |          | CONFERENCE<br>RRALS<br>stice, DHHS) | FORMAL CA | LUTION FILES | INFORMAL CAUTION FILES |             |          | SENT AT FAMILY INCIDENTS |  |  |
|          | LAST YTD               | CURRENT YTD       | LAST YTD | CURRENT YTD                         | LAST YTD  | CURRENT YTD  | LAST YTD               | CURRENT YTD | LAST YTD | CURRENT YTD              |  |  |
| SOUTH    | 617                    | 422               | 105      | 85                                  | 193       | 210          | 344                    | 385         | 473      | 543                      |  |  |
| NORTH    | 289                    | 288               | 81       | 46                                  | 109       | 93           | 199                    | 129         | 299      | 334                      |  |  |
| WEST     | 93                     | 102               | 21       | 15                                  | 105       | 106          | 183                    | 209         | 281      | 271                      |  |  |
| STATE    | 999                    | 812               | 207      | 146                                 | 407       | 409          | 726                    | 723         | 1,053    | 1,148                    |  |  |
|          | 1                      |                   |          |                                     | 1         |              |                        | •           | •        | r                        |  |  |