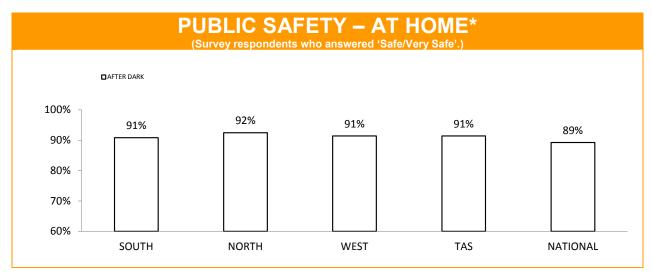

## **Policing - Public Satisfaction**

<sup>\*</sup>The question "How safe do you feel at home during the daytime" has been removed from the SRC survey.

| STATEMENTS ABOUT POLICE (Survey respondents who agreed/strongly agreed with the statement.) |     |     |     |     |     |  |
|---------------------------------------------------------------------------------------------|-----|-----|-----|-----|-----|--|
| SOUTH NORTH WEST TASMANIAN NATIONAL AVERAGE AVERAGE                                         |     |     |     |     |     |  |
| I THINK POLICE PERFORM THEIR JOB PROFESSIONALLY                                             | 88% | 89% | 92% | 89% | 88% |  |
| POLICE TREAT PEOPLE FAIRLY AND EQUALLY                                                      | 81% | 80% | 85% | 81% | 77% |  |
| MOST POLICE ARE HONEST                                                                      | 81% | 76% | 83% | 80% | 75% |  |
| I DO HAVE CONFIDENCE IN THE POLICE                                                          | 89% | 90% | 90% | 90% | 89% |  |

<sup>\*</sup> Examples of public order problems given were: vandalism, gangs, drunken & disorderly behaviour.

Source: supplied quarterly by Social Research Centre. Period: 12 months between April 2014 and March 2015.

No respondents were associated with Police.

Error margins on National, State and District figures are 0.5%, 2% and 4%, respectively.