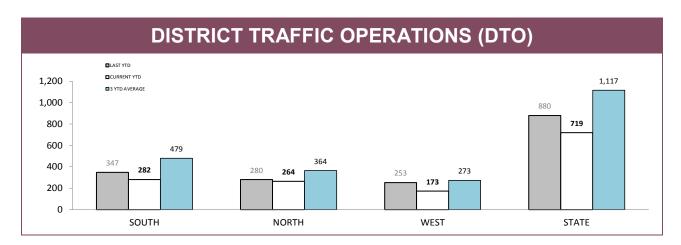

Source: RPOS Activity Report

|          | DTO : LOCATIONS |          |       |            |            |       |                 |          |       |
|----------|-----------------|----------|-------|------------|------------|-------|-----------------|----------|-------|
| DISTRICT |                 | HIGHWAYS |       |            | MAIN ROADS |       | SECONDARY ROADS |          |       |
| DISTRICT | OPERATIONS      | VEHICLES | HOURS | OPERATIONS | VEHICLES   | HOURS | OPERATIONS      | VEHICLES | HOURS |
| SOUTH    | 113             | 31,060   | 194   | 102        | 16,541     | 145   | 67              | 12,501   | 103   |
| NORTH    | 31              | 7,690    | 48    | 140        | 23,948     | 173   | 93              | 14,373   | 116   |
| WEST     | 43              | 10,050   | 71    | 86         | 10,887     | 104   | 44              | 5,632    | 57    |
| STATE    | 187             | 48,800   | 313   | 328        | 51,376     | 422   | 204             | 32,506   | 276   |