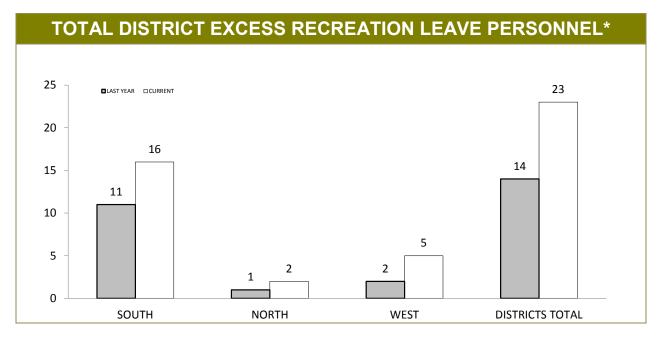

Source: supplied monthly by Corporate Services

Source: self-reported monthly by districts