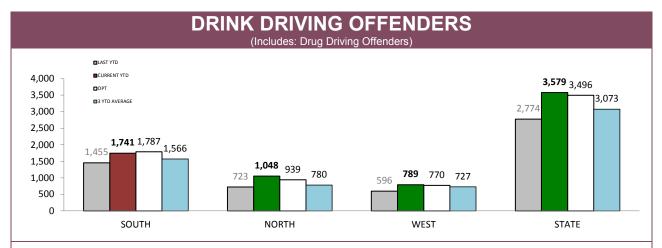

Source (all on page): self-reported monthly by districts

|       | DRINK DRIVIN | IG OFFENDERS | DRUG DRIVING OFFENDERS |             |  |
|-------|--------------|--------------|------------------------|-------------|--|
|       | LAST YTD     | CURRENT YTD  | LAST YTD               | CURRENT YTD |  |
| SOUTH | 1,231        | 1,313        | 200                    | 408         |  |
| NORTH | 553          | 485          | 153                    | 518         |  |
| WEST  | 462          | 374          | 121                    | 391         |  |
| STATE | 2,246        | 2,173        | 474                    | 1317        |  |