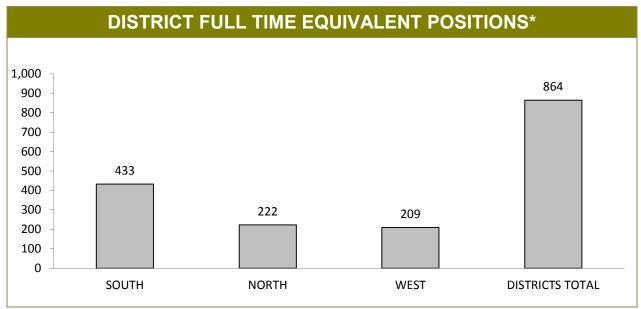

Source: supplied monthly by Corporate Services

Source: self-reported monthly by districts