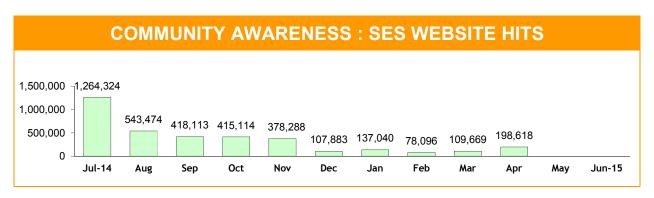

| NORTH-WEST | 9                                                | 12              | 9                                               | 7               | 0                              | 0               |  |
| STATE      | 14                                               | 16              | 22                                              | 10              | 15                             | 9               |  |

95

648

488

| COMMUNITY AWARENESS : SES WEBSITE |                                 |           |  |  |  |
|-----------------------------------|---------------------------------|-----------|--|--|--|
|                                   | Jul 13 - Apr 14 Jul 14 - Apr 15 |           |  |  |  |
| WEBSITE HITS                      | 2,662,530                       | 3,650,619 |  |  |  |



STATE

99

| EMERGENCY MANAGEMENT : ADVISORY SERVICES |                   |                 |                 |                 |                 |                 |
|------------------------------------------|-------------------|-----------------|-----------------|-----------------|-----------------|-----------------|
|                                          | NATIONAL MEETINGS |                 | STATE M         | STATE MEETINGS  |                 | MEETINGS        |
|                                          | Jul 13 - Apr 14   | Jul 14 - Apr 15 | Jul 13 - Apr 14 | Jul 14 - Apr 15 | Jul 13 - Apr 14 | Jul 14 - Apr 15 |
| HQ                                       | 47                | 53              | 147             | 168             | 20              | 7               |
| SOUTH