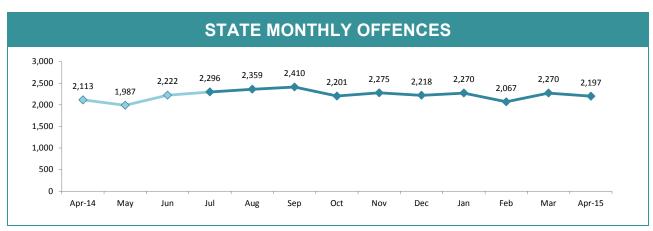

### **Crime**

| DIVISION    | LAST YTD | THIS YTD | Cha   | nge   | Annual<br>offences (<br>10,000<br>populatio |
|-------------|----------|----------|-------|-------|---------------------------------------------|
| HOBART      | 3,142    | 3,335    | 193   | 6.1%  | 803:10,0                                    |
| GLENORCHY   | 2,625    | 2,871    | 246   | 9.4%  | 745:10,0                                    |
| KINGSTON    | 1,002    | 1,134    | 132   | 13.2% | 267:10,0                                    |
| SOUTH-EAST  | 2,688    | 2,578    | -110  | -4.1% | 408:10,0                                    |
| BRIDGEWATER | 1,739    | 1,620    | -119  | -6.8% | 588:10,0                                    |
| LAUNCESTON  | 4,329    | 5,642    | 1,313 | 30.3% | 983:10,0                                    |
| NORTH-EAST  | 568      | 609      | 41    | 7.2%  | 351:10,0                                    |
| DELORAINE   | 802      | 1,009    | 207   | 25.8% | 217:10,0                                    |
| BURNIE      | 1,206    | 1,314    | 108   | 9.0%  | 361:10,0                                    |
| DEVONPORT   | 2,179    | 2,267    | 88    | 4.0%  | 620:10,0                                    |
| QUEENSTOWN  | 159      | 184      | 25    | 15.7% | 32:10,00                                    |