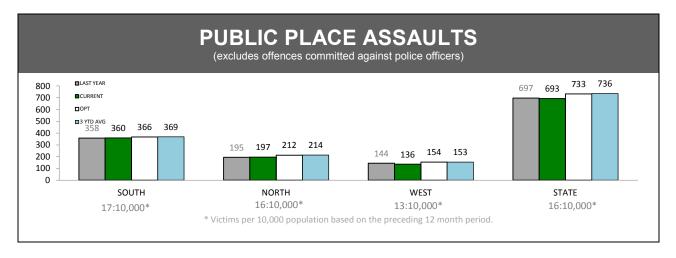

## **Public Safety**

| PUBLIC DISTURBANCE |          |          |        |  |  |
|--------------------|----------|----------|--------|--|--|
| DISTRICT           | LAST YTD | THIS YTD | CHANGE |  |  |
| SOUTH              | 2,738    | 2,494    | -244   |  |  |
| NORTH              | 1,145    | 1,078    | -67    |  |  |
| WEST               | 911      | 873      | -38    |  |  |
| STATE              | 4,794    | 4,445    | -349   |  |  |