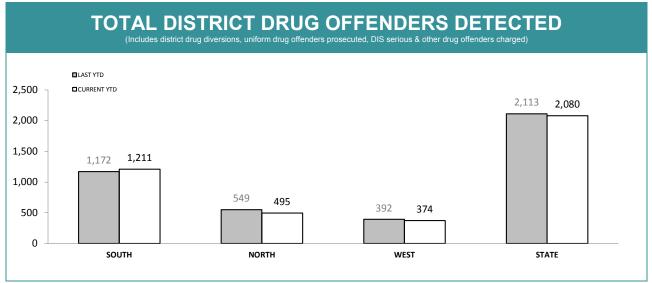

Source (all on page): self-reported monthly by districts

Source: self-reported monthly by districts

Source:Drug Offence Reporting System

Source: self-reported monthly by districts (prosecutions); Drug Offence Reporting System (diversions)

Source (all on page): self-reported monthly by districts

|                      | CATECORY                 | SOUTH    | REGION      | NC       | NORTH       |          | EST         | STATE    |            |
|----------------------|--------------------------|----------|-------------|----------|-------------|----------|-------------|----------|------------|
|                      | CATEGORY                 | LAST YTD | CURRENT YTD | LAST YTD | CURRENT YTD | LAST YTD | CURRENT YTD | LAST YTD | CURRENT YT |
|                      | CANNABIS/derivatives     | 65       | 66          | 98       | 56          | 50       | 70          | 213      | 192        |
|                      | CANNABIS PLANTS          | 14       | 9           | 3        | 24          | 2        | 8           | 19       | 41         |
|                      | AMPHETAMINES/derivatives | 49       | 64          | 33       | 56          | 38       | 25          | 120      | 145        |
| SERIOUS DRUG         | ECSTASY                  | 0        | 3           | 6        | 4           | 1        | 2           | 7        | 9          |
| OFFENDERS<br>CHARGED | NARCOTICS/derivatives    | 2        | 2           | 3        | 2           | 1        | 2           | 6        | 6          |
|                      | OTHER                    | 3        | 7           | 1        | 3           | 1        | 0           | 5        | 10         |
|                      | TOTAL                    | 133      | 151         | 144      | 145         | 93       | 107         | 370      | 403        |
|                      | TOTAL INDICTABLE         | 42       | 51          | 24       | 23          | 26       | 12          | 92       | 86         |
|                      | CANNABIS/derivatives     | 31       | 52          | 39       | 14          | 45       | 44          | 115      | 110        |
|                      | CANNABIS PLANTS          | 30       | 11          | 3        | 9           | 5        | 7           | 38       | 27         |
| OTHER DRUG           | AMPHETAMINES/derivatives | 20       | 14          | 6        | 8           | 15       | 21          | 41       | 43         |
| OFFENDERS            | ECSTASY                  | 1        | 0           | 0        | 0           | 0        | 0           | 1        | 0          |
| CHARGED              | NARCOTICS/derivatives    | 1        | 0           | 1        | 0           | 0        | 0           | 2        | 0          |
|                      | OTHER                    | 5        | 10          | 1        | 0           | 0        | 0           | 6        | 10         |
|                      | TOTAL                    | 88       | 87          | 50       | 31          | 65       | 72          | 203      | 190        |