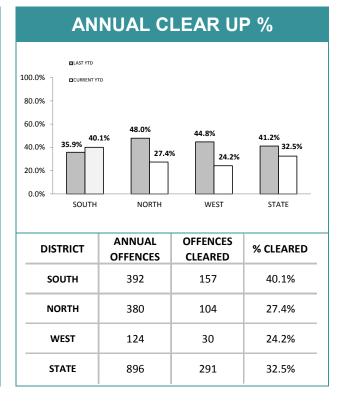

| DISTRICT | ANNUAL OFFENCES | OFFENCES<br>CLEARED | % CLEARED |
|----------|-----------------|---------------------|-----------|
| SOUTH    | 699             | 186                 | 26.6%     |
| NORTH    | 482             | 91                  | 18.9%     |
| WEST     | 191             | 43                  | 22.5%     |
| STATE    | 1,372           | 320                 | 23.3%     |