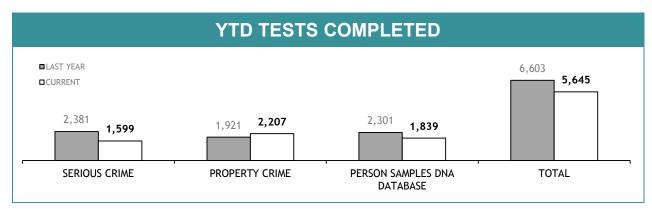

Source (all on page): self-reported monthly by districts

Source: self-reported monthly by districts

Source:Drug Offence Reporting System

Source: self-reported monthly by districts (prosecutions); Drug Offence Reporting System (diversions)