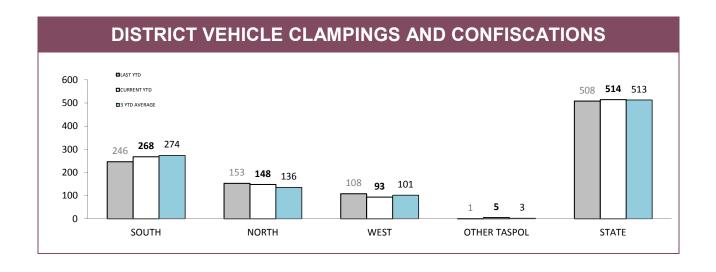

<sup>\*</sup>Figures for Support Districts not currently shown

|              | DANGEROUS OR | RECKLESS DRIVING          | DRIVE WHILS | T DISQUALIFIED | DISQUALIFIED EVADI |                |  |  |
|--------------|--------------|---------------------------|-------------|----------------|--------------------|----------------|--|--|
|              | LAST YTD     | CURRENT YTD               | LAST YTD    | CURRENT YTD    | LAST YTD           | CURRENT YTE    |  |  |
| SOUTH        | 7            | 7                         | 55          | 75             | 105                | 103            |  |  |
| NORTH        | 7            | 4                         | 24          | 32             | 71                 | 74             |  |  |
| WEST         | 2            | 4                         | 11          | 18             | 47                 | 28             |  |  |
| OTHER TASPOL | 0            | 0                         | 1           | 1              | 0                  | 2              |  |  |
| STATE        | 16           | 15                        | 91          | 126            | 223                | 207            |  |  |
|              |              | EED LIMIT BY<br>T 45 KM/H | нос         | DNING          | OTHER              | OTHER OFFENCES |  |  |
|              | LAST YTD     | CURRENT YTD               | LAST YTD    | CURRENT YTD    | LAST YTD           | CURRENT YTI    |  |  |
|              |              |                           |             |                | 4                  |                |  |  |
| SOUTH        | 31           | 40                        | 47          | 43             | 1                  | 0              |  |  |
| SOUTH        | 19           | 21                        | 32          | 16             | 0                  | 1              |  |  |
|              |              |                           |             |                |                    |                |  |  |