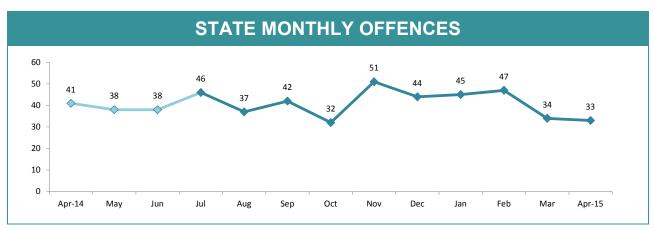

| DIVISION    | LAST YTD | THIS YTD | THIS YTD Change |        |           |
|-------------|----------|----------|-----------------|--------|-----------|
| HOBART      | 60       | 70       | 10              | 16.7%  | 15:10,000 |
| GLENORCHY   | 61       | 59       | -2              | -3.3%  | 16:10,000 |
| KINGSTON    | 31       | 26       | -5              | -16.1% | 6:10,000  |
| SOUTH-EAST  | 52       | 56       | 4               | 7.7%   | 9:10,000  |
| BRIDGEWATER | 55       | 51       | -4              | -7.3%  | 17:10,000 |
| LAUNCESTON  | 82       | 74       | -8              | -9.8%  | 13:10,000 |
| NORTH-EAST  | 16       | 14       | -2              | -12.5% | 8:10,000  |
| DELORAINE   | 16       | 11       | -5              | -31.3% | 2:10,000  |
| BURNIE      | 14       | 13       | -1              | -7.1%  | 4:10,000  |
| DEVONPORT   | 41       | 31       | -10             | -24.4% | 9:10,000  |
| QUEENSTOWN  | 1        | 6        | 5               | 500.0% | 1:10,000  |