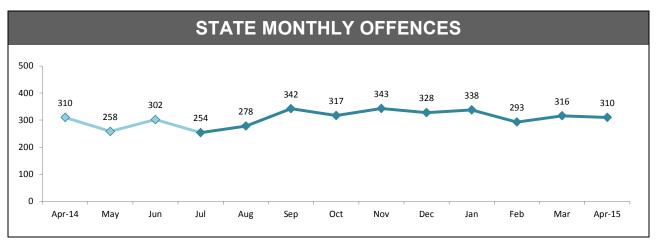

|       | 63%    |         |
| 60% -<br>40% - | 45%                | 43%   | 38%    | 52% 48% |
| 20% -          |                    |       |        |         |
| 076            | SOUTH              | NORTH | WEST   | STATE   |

| ANNUAL CLEARUP |                 |                     |           |  |  |  |
|----------------|-----------------|---------------------|-----------|--|--|--|
| DISTRICT       | ANNUAL OFFENCES | OFFENCES<br>CLEARED | % CLEARED |  |  |  |
| SOUTH          | 423             | 365                 | 86.3%     |  |  |  |
| NORTH          | 234             | 195                 | 83.3%     |  |  |  |
| WEST           | 147             | 131                 | 89.1%     |  |  |  |
| STATE          | 804             | 691                 | 85.9%     |  |  |  |





| DIVISION    | LAST YTD | THIS YTD | Cha | Annual<br>offences per<br>10,000<br>population |            |
|-------------|----------|----------|-----|------------------------------------------------|------------|
| HOBART      | 550      | 529      | -21 | -3.8%                                          | 121:10,000 |
| GLENORCHY   | 387      | 348      | -39 | -10.1%                                         | 90:10,000  |
| KINGSTON    | 178      | 132      | -46 | -25.8%                                         | 31:10,000  |
| SOUTH-EAST  | 264      | 273      | 9   | 3.4%                                           | 45:10,000  |
| BRIDGEWATER | 238      | 237      | -1  | -0.4%                                          | 81:10,000  |
| LAUNCESTON  | 682      | 730      | 48  | 7.0%