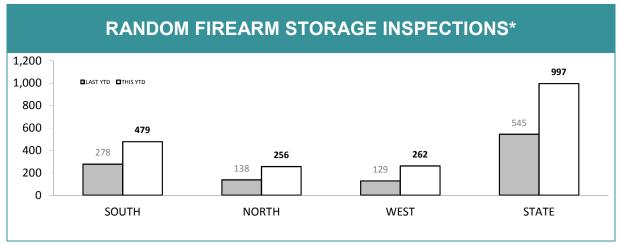

<sup>\*</sup>Monthly seizure figures may not be finalised by the reporting deadline.

Source (all on page): self-reported monthly by districts

Source: self-reported monthly by districts

| NCIDENTS INVOLVING:                                                                                   | LAST YTD | CURRENT YTD | YTD CHANGE |
|-------------------------------------------------------------------------------------------------------|----------|-------------|------------|
| JNLAWFUL DISCHARGE OF FIREARM                                                                         | 16       | 9           | -7         |
| (Firearms Act, 1996) DTHER OFFENCES UNDER FIREARMS ACT, 1996 storage compliance, possession etc.)     | 35       | 46          | 11         |
| RECKLESS DISCHARGE OF FIREARM (Criminal Code Act, 1924)                                               | -        | 3           | -          |
| OTHER FIREARMS-RELATED CRIMINAL CODE OFFENCES                                                         | -        | 1           | -          |
| use/possess/sell firearm or firearm part etc.) FIREARM USED AS WEAPON                                 | 41       | 34          | -7         |
| (including family violence order breaches) IREARM THEFT (excludes ammunition and firearm accessories) | 56       | 59          | 3          |