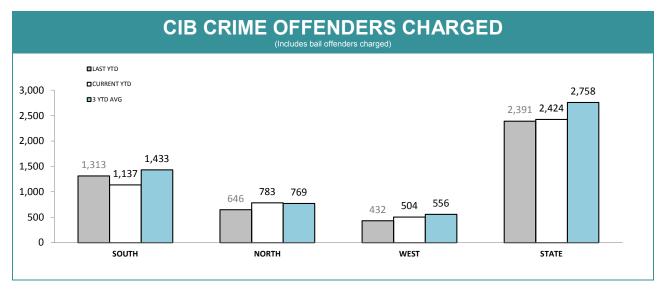

<sup>\*</sup>Total unrecovered since January 2002

Source (all on page): Information Data Management System

|               | CIB OFFICE PERFORMANCE  |             |                        |             |              |              |  |  |  |  |
|---------------|-------------------------|-------------|------------------------|-------------|--------------|--------------|--|--|--|--|
| DIVISION      | CRIME OFFENDERS CHARGED |             | BAIL OFFENDERS CHARGED |             | OTHER OFFENI | DERS CHARGED |  |  |  |  |
| DIVISION      | LAST YTD                | CURRENT YTD | LAST YTD               | CURRENT YTD | LAST YTD     | CURRENT YTD  |  |  |  |  |
| CIB HOBART    | 379                     | 311         | 47                     | 37          | 42           | 54           |  |  |  |  |
| CIB GLENORCHY | 407                     | 343         | 110                    | 114         | 65           | 81           |  |  |  |  |
| CIB KINGSTON  | 97                      | 108         | 8                      | 17          | 7            | 21           |  |  |  |  |
| CIB NORTHERN  | 502                     | 642         | 144                    | 141         | 54           | 56           |  |  |  |  |
| CIB BURNIE    | 153                     | 157         | 8                      | 14          | 18           | 21           |  |  |  |  |
| CIB DEVONPORT | 239                     | 276         | 32                     | 57          | 44           | 17           |  |  |  |  |
| CIB BELLERIVE | 236                     | 180         | 29                     | 27          | 36           | 51           |  |  |  |  |
| STATE         | 2,013                   | 2,017       | 378                    | 407         | 266          | 301          |  |  |  |  |