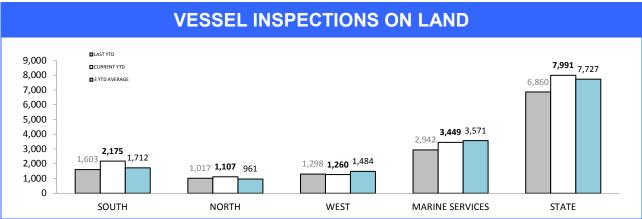

## **Marine Enforcement**

Source (all on page): self-reported monthly by districts