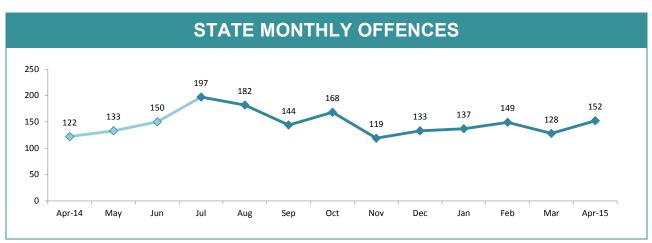

| DIVISION    | LAST YTD | THIS YTD | THIS YTD Change |        |           |
|-------------|----------|----------|-----------------|--------|-----------|
| HOBART      | 60       | 70       | 10              | 16.7%  | 15:10,000 |
| GLENORCHY   | 61       | 59       | -2              | -3.3%  | 16:10,000 |
| KINGSTON    | 31       | 26       | -5              | -16.1% | 6:10,000  |
| SOUTH-EAST  | 52       | 56       | 4               | 7.7%   | 9:10,000  |
| BRIDGEWATER | 55       | 51       | -4              | -7.3%  | 17:10,000 |
| LAUNCESTON  | 82       | 74       | -8              | -9.8%  | 13:10,000 |
| NORTH-EAST  | 16       | 14       | -2              | -12.5% | 8:10,000  |
| DELORAINE   | 16       | 11       | -5              | -31.3% | 2:10,000  |
| BURNIE      | 14       | 13       | -1              | -7.1%  | 4:10,000  |
| DEVONPORT   | 41       | 31       | -10             | -24.4% | 9:10,000  |
| QUEENSTOWN  | 1        | 6        | 5               | 500.0% | 1:10,000  |