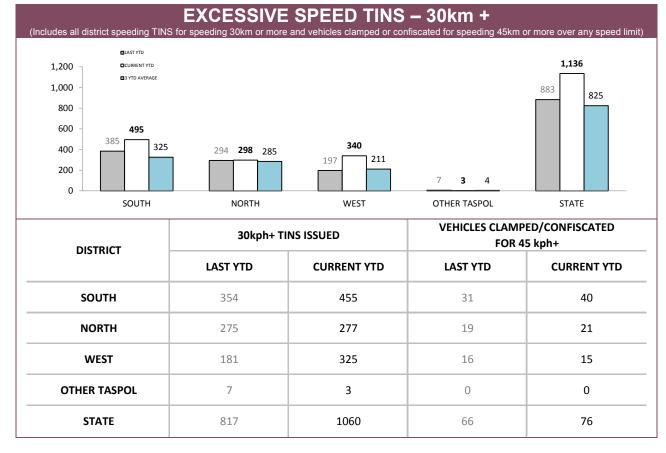

<sup>\*</sup>Figures for Support Districts not currently shown

|              | DANGEROUS OR | RECKLESS DRIVING          | DRIVE WHILS | T DISQUALIFIED | DISQUALIFIED EVADI |                |  |  |
|--------------|--------------|---------------------------|-------------|----------------|--------------------|----------------|--|--|
|              | LAST YTD     | CURRENT YTD               | LAST YTD    | CURRENT YTD    | LAST YTD           | CURRENT YTE    |  |  |
| SOUTH        | 7            | 7                         | 55          | 75             | 105                | 103            |  |  |
| NORTH        | 7            | 4                         | 24          | 32             | 71                 | 74             |  |  |
| WEST         | 2            | 4                         | 11          | 18             | 47                 | 28             |  |  |
| OTHER TASPOL | 0            | 0                         | 1           | 1              | 0                  | 2              |  |  |
| STATE        | 16           | 15                        | 91          | 126            | 223                | 207            |  |  |
|              |              | EED LIMIT BY<br>T 45 KM/H | нос         | DNING          | OTHER              | OTHER OFFENCES |  |  |
|              | LAST YTD     | CURRENT YTD               | LAST YTD    | CURRENT YTD    | LAST YTD           | CURRENT YTI    |  |  |
|              |              |                           |             |                | 4                  |                |  |  |
| SOUTH        | 31           | 40                        | 47          | 43             | 1                  | 0              |  |  |
| SOUTH        | 19           | 21                        | 32          | 16             | 0                  | 1              |  |  |
|              |              |                           |             |                |                    |                |  |  |

Source (all on page): Vehicle Clamping & Confiscation System

Source: Speed Camera Setup Log Sheets

Source: Fine and Infringement Notice Database.

**Note:** Includes infringements that are awaiting return of a Notice of Demand.