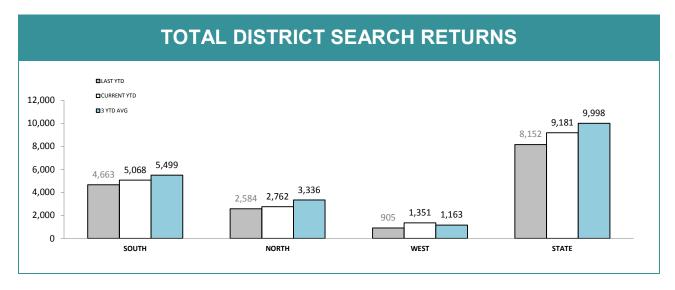

| RPOS*: SPECIAL ACTIVITIES          |       |       |      |       |  |  |
|------------------------------------|-------|-------|------|-------|--|--|
|                                    | SOUTH | NORTH | WEST | STATE |  |  |
| Arrest - Crime (excludes assaults) | 72    | 29    | 3    | 104   |  |  |
| Arrests - Other                    | 441   | 129   | 70   | 640   |  |  |
| Summons/YJAR (excludes assaults)   | 110   | 143   | 31   | 284   |  |  |
| Drug Offender - Diversion          | 16    | 10    | 5    | 31    |  |  |
| Drug Offender - Prosecutions       | 15    | 32    | 22   | 69    |  |  |
| Information Reports Submitted      | 334   | 444   | 268  | 1,046 |  |  |
| Search Returns Submitted           | 260   | 264   | 80   | 604   |  |  |
| Bail Curfew Checks Conducted       | 29    | 4     | 3    | 36    |  |  |
| Family Violence Incidents Attended | 62    | 56    | 28   | 146   |  |  |
| Family Violence Reports Submitted  | 19    | 8     | 5    | 32    |  |  |