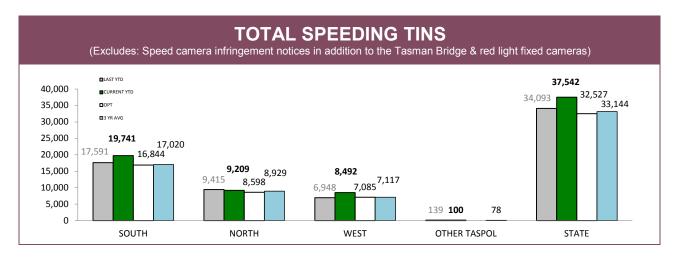

## **Road Policing**

Source: Fine and Infringement Notice Database

| TOTAL TRAFFIC INFRINGEMENT NOTICES (TINS) ISSUED |          |             |          |             |  |  |  |  |
|--------------------------------------------------|----------|-------------|----------|-------------|--|--|--|--|
| DISTRICT                                         | NOT      | TICES       | CAUT     | TIONS       |  |  |  |  |
| DISTRICT                                         | LAST YTD | CURRENT YTD | LAST YTD | CURRENT YTD |  |  |  |  |
| SOUTH                                            | 16,189   | 15,775      | 10,786   | 14,015      |  |  |  |  |
| NORTH                                            | 7,793    | 7,602       | 7,608    | 7,105       |  |  |  |  |
| WEST                                             | 4,531    | 5,993       | 6,948    | 7,649       |  |  |  |  |
| OTHER TASPOL                                     | 258      | 176         | 120      | 116         |  |  |  |  |
| STATE                                            | 28,771   | 29,546      | 25,462   | 28,885      |  |  |  |  |

Source: Fine and Infringement Notice Database

| RPOS TRAFFIC ENFORCEMENT                 |         |        |        |         |  |  |  |
|------------------------------------------|---------|--------|--------|---------|--|--|--|
|                                          | SOUTH   | NORTH  | WEST   | STATE   |  |  |  |
| SPEEDING TINS                            | 13,221  | 5,017  | 5,241  | 23,479  |  |  |  |
| OTHER TINS                               | 1,975   | 1,568  | 901    | 4,444   |  |  |  |
| DRINK DRIVING OFFENDERS DETECTED         | 447     | 374    | 143    | 964     |  |  |  |
| RANDOM BREATH TESTS CONDUCTED            | 110,871 | 62,525 | 41,345 | 214,741 |  |  |  |
| ORAL FLUID TESTS CONDUCTED               | 521     | 555    | 206    | 1,282   |  |  |  |
| DISQUALIFIED/UNLICENSED DRIVERS DETECTED | 794     | 740    | 363    | 1,897   |  |  |  |
| UNREGISTERED VEHICLES DETECTED           | 964     | 614    | 423    | 2,001   |  |  |  |
| VEHICLES CLAMPED/CONFISCATED             | 47      | 54     | 16     | 117     |  |  |  |