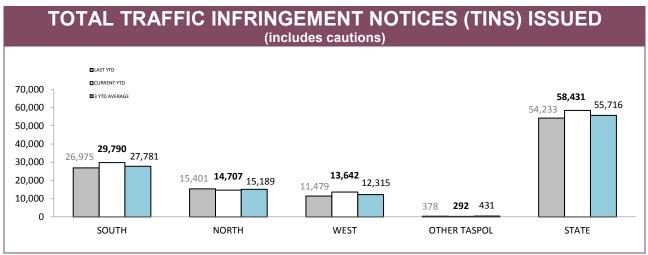

## **Road Policing**

Source: Fine and Infringement Notice Database

| TOTAL TRAFFIC INFRINGEMENT NOTICES (TINS) ISSUED |          |             |          |             |  |  |  |  |
|--------------------------------------------------|----------|-------------|----------|-------------|--|--|--|--|
| DISTRICT                                         | NOT      | TICES       | CAUT     | TIONS       |  |  |  |  |
| DISTRICT                                         | LAST YTD | CURRENT YTD | LAST YTD | CURRENT YTD |  |  |  |  |
| SOUTH                                            | 16,189   | 15,775      | 10,786   | 14,015      |  |  |  |  |
| NORTH                                            | 7,793    | 7,602       | 7,608    | 7,105       |  |  |  |  |
| WEST                                             | 4,531    | 5,993       | 6,948    | 7,649       |  |  |  |  |
| OTHER TASPOL                                     | 258      | 176         | 120      | 116         |  |  |  |  |
| STATE                                            | 28,771   | 29,546      | 25,462   | 28,885      |  |  |  |  |