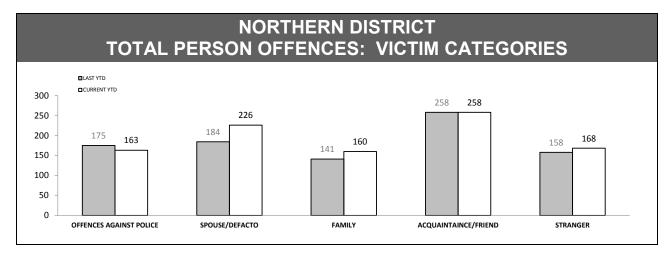

| OFFENCES AGAINST POLICE             |     |     |     |        |  |  |
|-------------------------------------|-----|-----|-----|--------|--|--|
| OFFENCE LAST YTD CURRENT YTD CHANGE |     |     |     |        |  |  |
| ASSAULT                             | 167 | 152 | -15 | -9.0%  |  |  |
| RESIST                              | 212 | 192 | -20 | -9.4%  |  |  |
| OBSTRUCT                            | 69  | 46  | -23 | -33.3% |  |  |
| THREATEN/ABUSE/<br>INTIMIDATE       | 269 | 219 | -50 | -18.6% |  |  |
| CRIMINAL CODE<br>OFFENCE            | 6   | 6   | 0   | 0.0%   |  |  |
|                                     |     |     |     |        |  |  |

| LOCATIONS        |          |             |           |        |  |
|------------------|----------|-------------|-----------|--------|--|
| OFFENCE          | LAST YTD | CURRENT YTD | TD CHANGE |        |  |
| DWELLING/HOUSE   | 1,223    | 1,177       | -46       | -3.8%  |  |
| LICENSED PREMISE | 183      | 142         | -41       | -22.4% |  |
| SCHOOL           | 49       | 53          | 4         | 8.2%   |  |
| PARK             | 23       | 23          | 0         | 0.0%   |  |
| CAR PARK         | 90       | 86          | -4        | -4.4%  |  |
| SPORTS GROUND    | 14       | 11          | -3        | -21.4% |  |