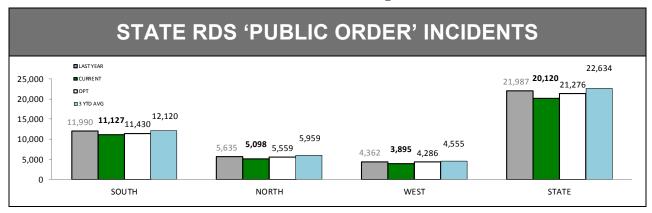

| TOTAL INCIDENTS |           |         |        |  |  |
|-----------------|-----------|---------|--------|--|--|
| DISTRICT        | LAST YEAR | CURRENT | CHANGE |  |  |
| SOUTH           | 11,990    | 11,127  | -863   |  |  |
| NORTH           | 5,635     | 5,098   | -537   |  |  |
| WEST            | 4,362     | 3,895   | -467   |  |  |
| STATE           | 21,987    | 20,120  | -1,867 |  |  |