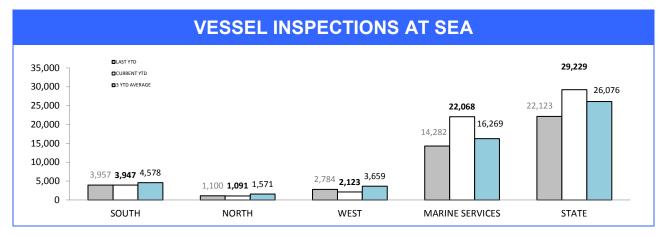

## **Marine Enforcement**

Source (all on page): self-reported monthly by districts