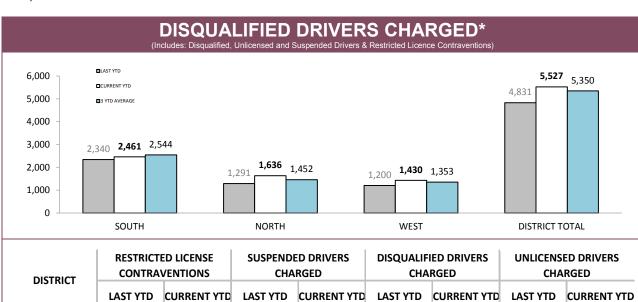

Source (all on page): Breath Analysis System

Source: prosecutions database

| DISTRICT       |          | ED LICENSE<br>VENTIONS |          | ED DRIVERS<br>RGED |          | IED DRIVERS<br>RGED |          | ED DRIVERS<br>RGED |
|----------------|----------|------------------------|----------|--------------------|----------|---------------------|----------|--------------------|
| DISTRICT       | LAST YTD | CURRENT YTD            | LAST YTD | CURRENT YTD        | LAST YTD | CURRENT YTD         | LAST YTD | CURRENT YTD        |
| SOUTH          | 10       | 11                     | 473      | 436                | 402      | 495                 | 1,455    | 1,519              |
| NORTH          | 3        | 8                      | 295      | 364                | 189      | 279                 | 804      | 985                |
| WEST           | 3        | 4                      | 260      | 329                | 175      | 202                 | 762      | 895                |
| DISTRICT TOTAL | 16       | 23                     | 1,028    | 1,129              | 766      | 976                 | 3,021    | 3,399              |