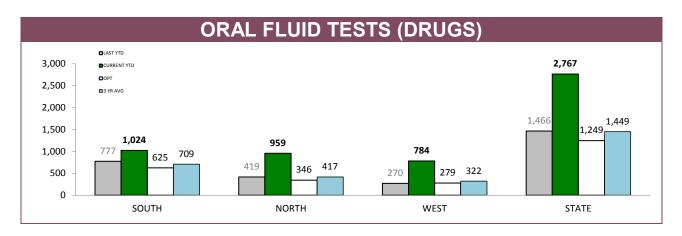

| RANDOM ALCOHOL/DRUG TESTS BY AREA |          |                       |                   |                     |          |             |  |
|-----------------------------------|----------|-----------------------|-------------------|---------------------|----------|-------------|--|
| DISTRICT                          |          | STS: DISTRICT TRAFFIC | RANDOM BREATH TES | TS: GENERAL PATROLS | RANDOM E | DRUG TESTS  |  |
| DISTRICT                          | LAST YTD | CURRENT YTD           | LAST YTD          | CURRENT YTD         | LAST YTD | CURRENT YTD |  |
| south                             | 73,114   | 59,460                | 172,188           | 153,412             | 777      | 1,024       |  |
| NORTH                             | 54,164   | 45,981                | 66,847            | 57,832              | 419      | 959         |  |
| WEST                              | 49,737   | 26,335                | 71,544            | 60,544              | 270      | 784         |  |
| STATE                             | 177,015  | 131,776               | 310,579           | 271,788             | 1,466    | 2,767       |  |