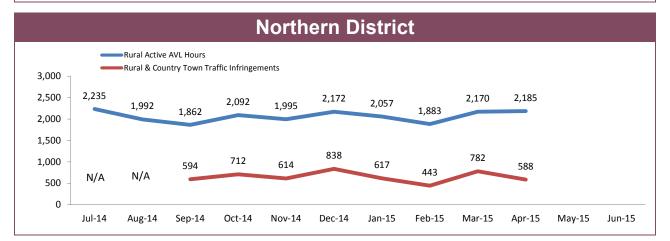

## **Rural Road Policing Strategy**

Rural locations are as defined in the Australian Statistical Geography Standard. Rural infringement data only available since the introduction of PINS. Rural Active AVL Hours only available from July 2014.