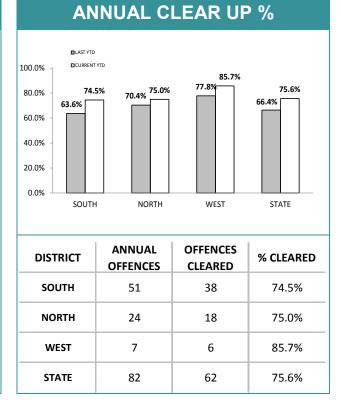

| ANNUAL CLEARUP |                 |                     |           |  |  |  |
|----------------|-----------------|---------------------|-----------|--|--|--|
| DISTRICT       | ANNUAL OFFENCES | OFFENCES<br>CLEARED | % CLEARED |  |  |  |
| SOUTH          | 423             | 365                 | 86.3%     |  |  |  |
| NORTH          | 234             | 195                 | 83.3%     |  |  |  |
| WEST           | 147             | 131                 | 89.1%     |  |  |  |
| STATE          | 804             | 691                 | 85.9%     |  |  |  |