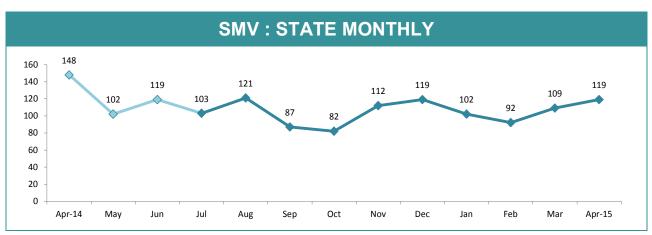

|                          |        |          |             |  |  |  |
| 60.0% -  |                          | 38.8%  | 30.6%    |             |  |  |  |
| 20.070   | 15.1%                    | 18.9%  | 22.5%    | 24.8% 23.3% |  |  |  |
| 0.0%     | SOUTH                    | NORTH  | WEST     | STATE       |  |  |  |
|          | ۱ ۸                      | NNIIAI | OFFENCES |             |  |  |  |

| DISTRICT | ANNUAL OFFENCES | OFFENCES<br>CLEARED | % CLEARED |
|----------|-----------------|---------------------|-----------|
| SOUTH    | 699             | 186                 | 26.6%     |
| NORTH    | 482             | 91                  | 18.9%     |
| WEST     | 191             | 43                  | 22.5%     |
| STATE    | 1,372           | 320                 | 23.3%     |





| DIVISION    | LAST YTD | THIS YTD | Change |        | Annual offences per 10,000 population |
|-------------|----------|----------|--------|--------|---------------------------------------|
| HOBART      | 146      | 175      | 29     | 19.9%  | 42:10,000                             |
| GLENORCHY   | 240      | 198      | -42    | -17.5% | 54:10,000                             |
| KINGSTON    | 46       | 40       | -6     | -13.0% | 9:10,000                              |
| SOUTH-EAST  | 207      | 171      | -36    | -17.4% | 27:10,000                             |
| BRIDGEWATER | 137      | 92       | -45    | -32.8% | 37:10,000                             |
| LAUNCESTON  | 117      | 218      | 101    | 86.3%  | 38:10,000                             |
| NORTH-EAST  | 12       | 17