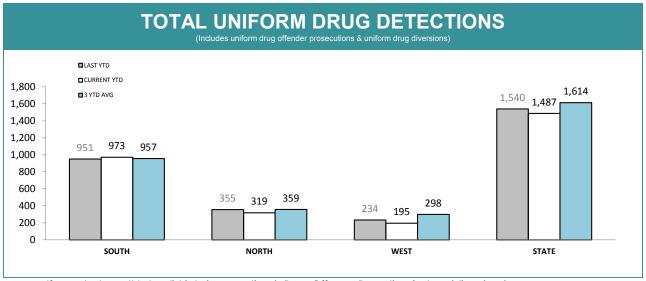

Source (all on page): self-reported monthly by districts

Source: self-reported monthly by districts

Source:Drug Offence Reporting System

Source: self-reported monthly by districts (prosecutions); Drug Offence Reporting System (diversions)

Source: self-reported monthly by districts

Source: Drug Offence Reporting System

| DIS: DOG HAND                         | DIS: DOG HANDLER UNITS |             |  |  |  |  |  |  |  |
|---------------------------------------|------------------------|-------------|--|--|--|--|--|--|--|
|                                       | LAST YTD               | CURRENT YTD |  |  |  |  |  |  |  |
| DRUG DETECTOR DOGS -DEPLOYMENTS       | 371                    | 444         |  |  |  |  |  |  |  |
| DRUG DETECTOR DOGS - DRUG DETECTIONS  | 797                    | 762         |  |  |  |  |  |  |  |
| EXPLOSIVE DETECTOR DOGS - DEPLOYMENTS | 323                    | 300         |  |  |  |  |  |  |  |
| EXPLOSIVE DETECTOR DOGS -DETECTIONS   | 0                      | 2           |  |  |  |  |  |  |  |