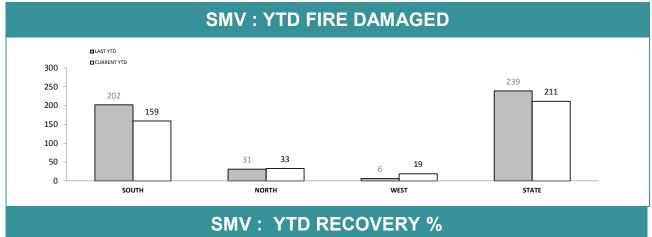

|                |
| 80.0% -      |                    |                     |                |
| 60.0% -      | 44.99              | 6 43.8%             | <u>;</u>       |
| 40.0% - 28.1 | 38.8%              | 35.6%               | 34.1%<br>23.4% |
| 20.0%        |                    |                     |                |
| SOUTH        | NORTH              | WEST                | STATE          |
| DISTRICT     | ANNUAL<br>OFFENCES | OFFENCES<br>CLEARED | % CLEARED      |
| SOUTH        | 825                | 235                 | 28.5%          |
| NORTH        | 314                | 141                 | 44.9%          |
| WEST         | 128                | 56                  | 43.8%          |
| STATE        | 1,267              | 432                 | 34.1%          |





| DISTRICT | VEHICLES<br>STOLEN | VEHICLES<br>RECOVERED | RECOVERY % |  |
|----------|--------------------|-----------------------|------------|--|
| SOUTH    | 676                | 539                   | 79.7%      |  |
| NORTH    | 263                | 202                   | 76.8%      |  |
| WEST     | 107                | 77                    | 72.0%      |  |
| STATE    | 1,046              | 818                   | 78.2%      |  |

|          | SMV : YTD RECOVERIES |             |             |                |                    |                   |  |  |  |  |  |  |
|----------|----------------------|-------------|-------------|----------------|--------------------|-------------------|--|--|--|--|--|--|
| DISTRICT | RECOVERED            | IN DISTRICT | RECOVERED O | UT OF D