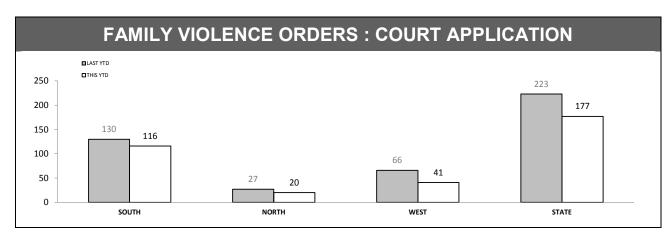

Source (all on page): Family Violence Management System

Source: Family Violence Management System

| PROTECTIVE ORDERS : BREACHES |          |          |          |          |  |  |
|------------------------------|----------|----------|----------|----------|--|--|
| DISTRICT                     | PF       | vo       | F        | vo .     |  |  |
| DISTRICT                     | LAST YTD | THIS YTD | LAST YTD | THIS YTD |  |  |
| SOUTH                        | 329      | 363      | 85       | 132      |  |  |
| NORTH                        | 198      | 268      | 54       | 99       |  |  |
| WEST                         | 162      | 144      | 51       | 60       |  |  |
| STATE                        | 689      | 775      | 190      | 291      |  |  |