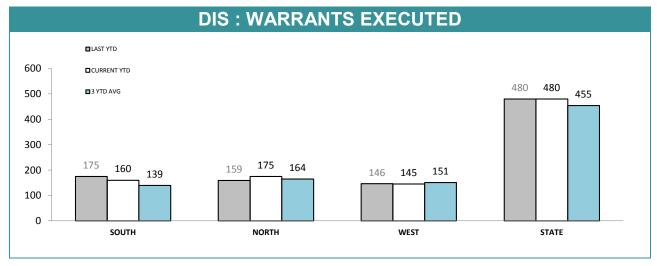

Source (all on page): self-reported monthly by districts

Source: self-reported monthly by districts

Source:Drug Offence Reporting System

Source: self-reported monthly by districts (prosecutions); Drug Offence Reporting System (diversions)