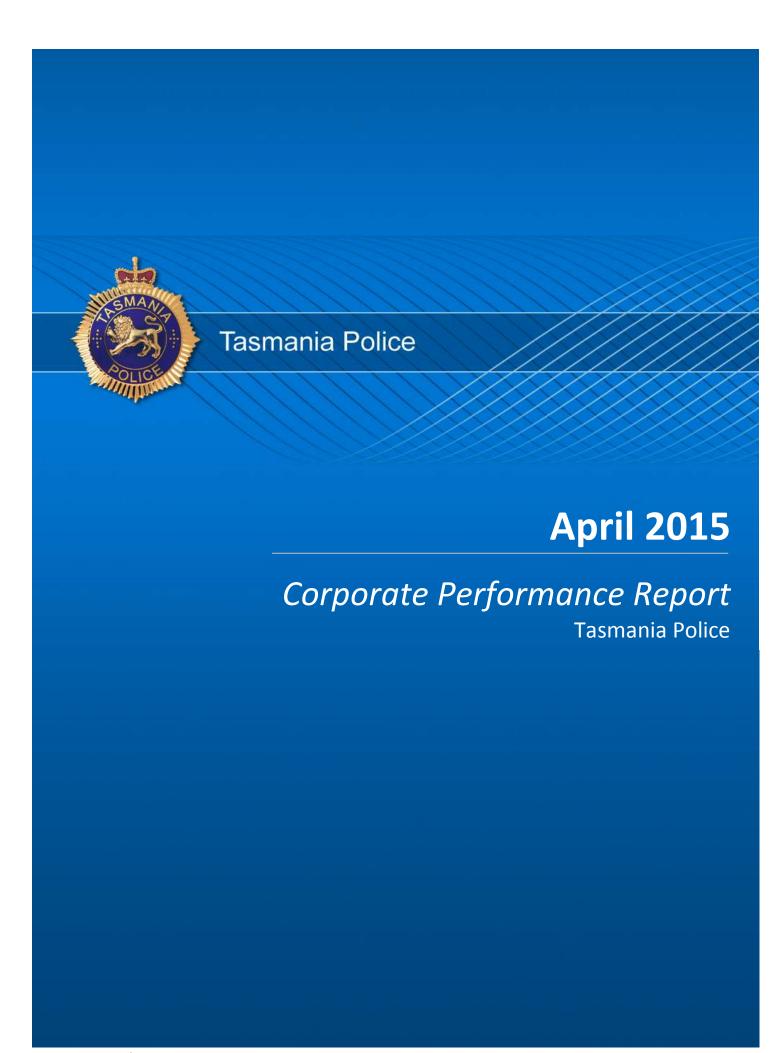

## **Policing - Public Satisfaction**

<sup>\*</sup>The question "How safe do you feel at home during the daytime" has been removed from the SRC survey.

| STATEMENTS ABOUT POLICE (Survey respondents who agreed/strongly agreed with the statement.) |     |     |     |     |     |  |
|---------------------------------------------------------------------------------------------|-----|-----|-----|-----|-----|--|
| SOUTH NORTH WEST TASMANIAN NATIONAL AVERAGE AVERAGE                                         |     |     |     |     |     |  |
| I THINK POLICE PERFORM THEIR JOB PROFESSIONALLY                                             | 88% | 89% | 92% | 89% | 88% |  |
| POLICE TREAT PEOPLE FAIRLY AND EQUALLY                                                      | 81% | 80% | 85% | 81% | 77% |  |
| MOST POLICE ARE HONEST                                                                      | 81% | 76% | 83% | 80% | 75% |  |
| I DO HAVE CONFIDENCE IN THE POLICE                                                          | 89% | 90% | 90% | 90% | 89% |  |

<sup>\*</sup> Examples of public order problems given were: vandalism, gangs, drunken & disorderly behaviour.

Source: supplied quarterly by Social Research Centre. Period: 12 months between April 2014 and March 2015.

No respondents were associated with Police.

Error margins on National, State and District figures are 0.5%, 2% and 4%, respectively.