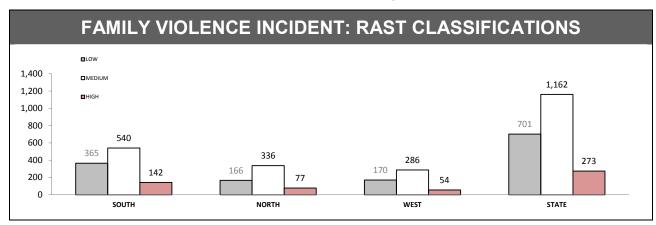

Source (all on page): Family Violence Management System

| FAMILY VIOLENCE REPEAT LOCATIONS (revisit in a 12 month period) (excludes other and argument categories) |
|----------------------------------------------------------------------------------------------------------|
|                                                                                                          |
|                                                                                                          |
| Under Review                                                                                             |
|                                                                                                          |
|                                                                                                          |

# FAMILY VIOLENCE REPEAT VICTIMS (Excludes other and argument categories) Under Review

| JUVENILES & WEAPONS (Excludes other and argument categories) |          |           |                 |          |  |  |
|--------------------------------------------------------------|----------|-----------|-----------------|----------|--|--|
| DISTRICT                                                     | JUVENILE | S PRESENT | WEAPONS PRESENT |          |  |  |
| DISTRICT                                                     | LAST YTD | THIS YTD  | LAST YTD        | THIS YTD |  |  |
| SOUTH                                                        | 473      | 543       | 52              | 54       |  |  |
| NORTH                                                        | 299      | 334       | 30              | 42       |  |  |
| WEST                                                         | 281      | 271       | 33              | 32       |  |  |
| STATE                                                        | 1,053    | 1,148     | 115             | 128      |  |  |