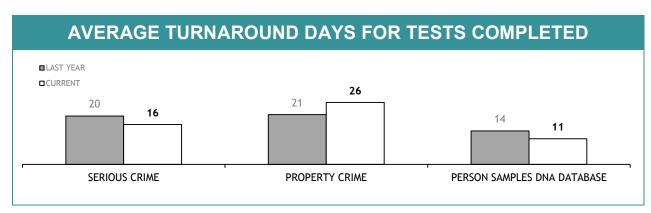

Source (all on page): self-reported monthly by districts

Source: self-reported monthly by districts

Source:Drug Offence Reporting System

Source: self-reported monthly by districts (prosecutions); Drug Offence Reporting System (diversions)