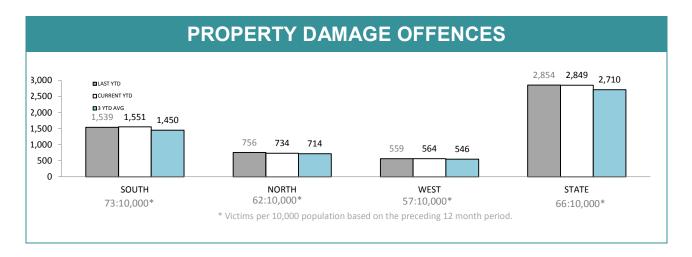

| DISTRICT | OFFENCES | CLEARED | % CLEARED |
|----------|----------|---------|-----------|
| SOUTH    | 1,122    | 383     | 34.1%     |
| NORTH    | 452      | 139     | 30.8%     |
| WEST     | 218      | 72      | 33.0%     |
| STATE    | 1,792    | 594     | 33.1%     |