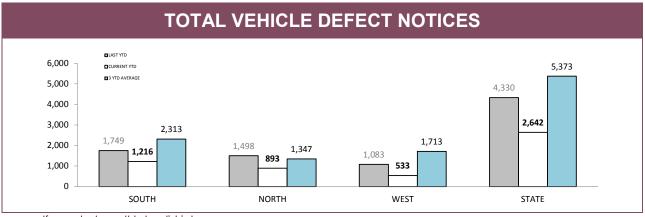

Source (all on page): DTO database

Source (all on page): DTO database

Source (all on page): Fine and Infringement Notice Database

Sources: Fine and Infringement Notice Database (TINS); prosecutions database (Dangerous/Reckless Drivers); Breath Analysis System (Drink Drivers)