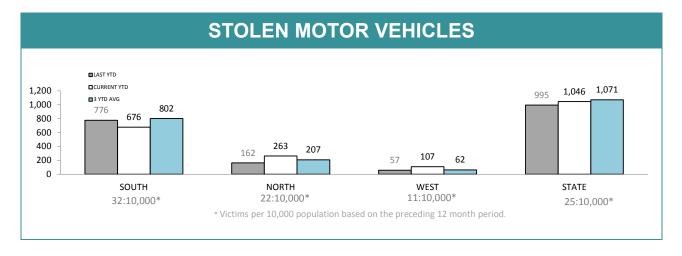

| DISTRICT | VEHICLES<br>STOLEN | VEHICLES<br>RECOVERED | RECOVERY % |  |
|----------|--------------------|-----------------------|------------|--|
| SOUTH    | 676                | 539                   | 79.7%      |  |
| NORTH    | 263                | 202                   | 76.8%      |  |
| WEST     | 107                | 77                    | 72.0%      |  |
| STATE    | 1,046              | 818                   | 78.2%      |  |