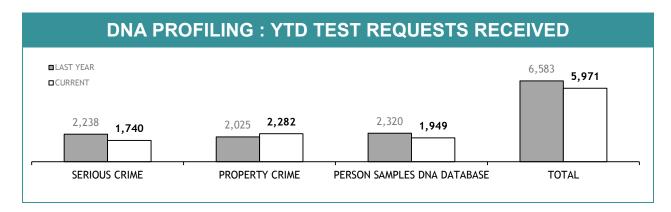

---|--|--|
|                                   | CURRENT REQUESTS (RECEIVED WITHIN THE LAST TWO MONTHS) | OLDER REQUESTS<br>(RECEIVED MORE THAN TWO MONTHS AGO) | AVERAGE DAYS ON HAND (OLDER REQUESTS) |  |  |
| SERIOUS CRIME                     | 193                                                    | 96                                                    | 131                                   |  |  |
| PROPERTY CRIME                    | 18                                                     | 0                                                     | 0                                     |  |  |
| TOTAL                             | 211                                                    | 96                                                    | -                                     |  |  |







| TEST REQUESTS NOT COMPLETE         |                                                        |                                                    |                                       |  |  |
|------------------------------------|--------------------------------------------------------|----------------------------------------------------|---------------------------------------|--|--|
|                                    | CURRENT REQUESTS (RECEIVED WITHIN THE LAST TWO MONTHS) | OLDER REQUESTS (RECEIVED MORE THAN TWO MONTHS AGO) | AVERAGE DAYS ON HAND (OLDER REQUESTS) |  |  |
| SERIOUS CRIME                      | 168                                                    | 2                                                  | 62                                    |  |  |
| PROPERTY CRI