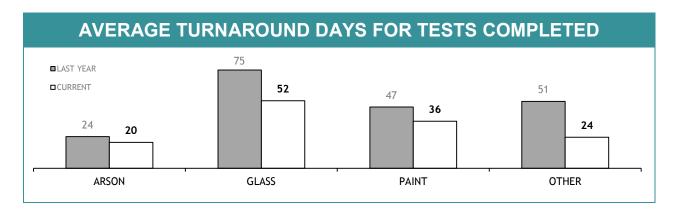

Source (all on page): self-reported monthly by districts

Source: self-reported monthly by districts

Source:Drug Offence Reporting System

Source: self-reported monthly by districts (prosecutions); Drug Offence Reporting System (diversions)