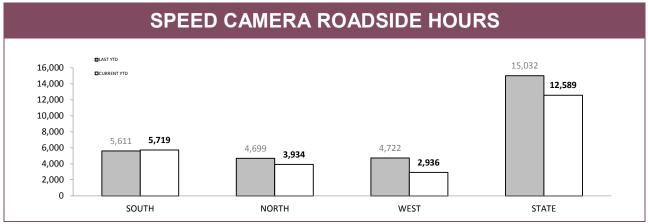

Source (all on page): Vehicle Clamping & Confiscation System

Source: Speed Camera Setup Log Sheets

Source: Fine and Infringement Notice Database.

**Note:** Includes infringements that are awaiting return of a Notice of Demand.

|   | SPEED CAMERA SETUPS (Excludes: Fixed Cameras) |        |                  |                    |  |  |  |  |  |  |
|---|-----------------------------------------------|--------|------------------|--------------------|--|--|--|--|--|--|
|   | SPEED ZONE                                    | SETUPS | VEHICLES CHECKED | % RECEIVED NOTICES |  |  |  |  |  |  |
|   | 40                                            | 4      | 2,602            | 1.8%               |  |  |  |  |  |  |
|   | 50                                            | 370    | 383,670          | 0.5%               |  |  |  |  |  |  |
| ' | 60                                            | 425    | 767,189          | 0.2%               |  |  |  |  |  |  |
| , | 70                                            | 95     | 195,440          | 0.2%               |  |  |  |  |  |  |
|   | 80                                            | 110    | 212,381          | 0.2%               |  |  |  |  |  |  |
|   | 90                                            | 20     | 36,494           | 0.1%               |  |  |  |  |  |  |
|   | 100                                           | 276    | 246,363          | 0.2%               |  |  |  |  |  |  |
| · | 110                                           | 277    | 488,987          | 0.2%               |  |  |  |  |  |  |
|   | TOTAL                                         | 1,577  | 2,333,126        | 0.2%               |  |  |  |  |  |  |