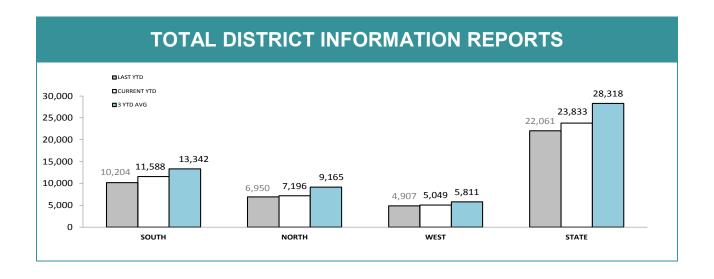

| RPOS*: SPECIAL ACTIVITIES          |       |       |      |       |  |  |
|------------------------------------|-------|-------|------|-------|--|--|
|                                    | SOUTH | NORTH | WEST | STATE |  |  |
| Arrest - Crime (excludes assaults) | 72    | 29    | 3    | 104   |  |  |
| Arrests - Other                    | 441   | 129   | 70   | 640   |  |  |
| Summons/YJAR (excludes assaults)   | 110   | 143   | 31   | 284   |  |  |
| Drug Offender - Diversion          | 16    | 10    | 5    | 31    |  |  |
| Drug Offender - Prosecutions       | 15    | 32    | 22   | 69    |  |  |
| Information Reports Submitted      | 334   | 444   | 268  | 1,046 |  |  |
| Search Returns Submitted           | 260   | 264   | 80   | 604   |  |  |
| Bail Curfew Checks Conducted       | 29    | 4     | 3    | 36    |  |  |
| Family Violence Incidents Attended | 62    | 56    | 28   | 146   |  |  |
| Family Violence Reports Submitted  | 19    | 8     | 5    | 32    |  |  |