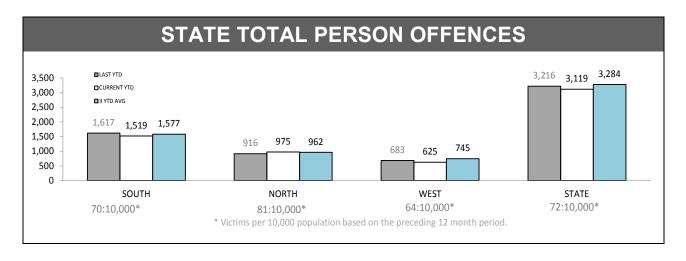

Source: self-reported monthly by districts

| DISTRICT | HOME BURGLARY OFFENCES |                       | CAR BURGLARY OFFENCES |                       | BUSINESS BURGLARY OFFENCES |                       |
|----------|------------------------|-----------------------|-----------------------|-----------------------|----------------------------|-----------------------|
|          | TOTAL<br>OFFENDERS     | JUVENILE<br>OFFENDERS | TOTAL<br>OFFENDERS    | JUVENILE<br>OFFENDERS | TOTAL<br>OFFENDERS         | JUVENILE<br>OFFENDERS |
| SOUTH    | 303                    | 24.1%                 | 170                   | 40.6%                 | 148                        | 16.2%                 |
| NORTH    | 100                    | 30.0%                 | 99                    | 53.5%                 | 102                        | 14.7%                 |
| WEST     | 55                     | 14.5%                 | 61                    | 16.4%                 | 33                         | 15.2%                 |
| STATE    | 458                    | 24.2%                 | 330                   | 40.0%                 | 283                        | 15.5%                 |
|          | STOLEN MOTOR VEHICLES  |                       | TOTAL PERSON OFFENCES |                       | SERIOUS CRIME OFFENCES     |                       |
| DISTRICT | TOTAL<br>OFFENDERS     | JUVENILE<br>OFFENDERS | TOTAL<br>OFFENDERS    | JUVENILE<br>OFFENDERS | TOTAL<br>OFFENDERS         | JUVENILE<br>OFFENDERS |
| SOUTH    | 209                    | 32.5%                 | 1,135                 | 11.9%                 | 146                        | 16.4%                 |
| NORTH    | 135                    | 32.6%                 | 850                   | 11.5%                 | 90                         | 15.6%                 |
| WEST     | 68                     | 52.9%                 | 515                   | 14.8%                 | 35                         | 17.1%                 |
| STATE    | 412                    | 35.9%                 | 2,500                 | 12.4%                 | 271                        | 16.2%                 |