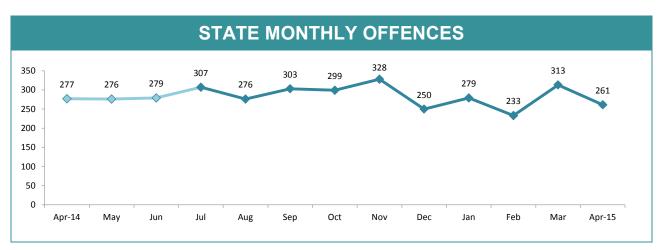

| 19  | 47.5%  | 13:10,00                             |
| SOUTH-EAST  | 129      | 81       | -48 | -37.2% | 14:10,00                             |
| BRIDGEWATER | 48       | 37       | -11 | -22.9% | 13:10,00                             |
| LAUNCESTON  | 145      | 235      | 90  | 62.1%  | 40:10,00                             |
| NORTH-EAST  | 12       | 31       | 19  | 158.3% | 17:10,00                             |
| DELORAINE   | 38       | 57       | 19  | 50.0%  | 13:10,00                             |
| BURNIE      | 35       | 30       | -5  | -14.3% | 8:10,000                             |
| DEVONPORT   | 97       | 74       | -23 | -23.7% | 20:10,00                             |
| QUEENSTOWN  | 5        | 2        | -3  | -60.0% | 0:10,000                             |







| DIVISIONS   |          |          |        |        |                                       |  |
|-------------|----------|----------|--------|--------|---------------------------------------|--|
| DIVISION    | LAST YTD | THIS YTD | Change |        | Annual offences per 10,000 population |  |
| HOBART      | 464      | 451      | -13    | -2.8%  | 112:10,000                            |  |
| GLENORCHY   | 335      | 389      | 54     | 16.1%  | 98:10,000                             |  |
| KINGSTON    | 150      | 120      | -30    | -20.0% | 32:10,000                             |  |
| SOUTH-EAST  | 343      | 334      | -9     | -2.6%  | 51:10,000                             |  |
| BRIDGEWATER | 247      | 257      | 10     | 4.0%   | 91:10,000                             |  |
| LAUN