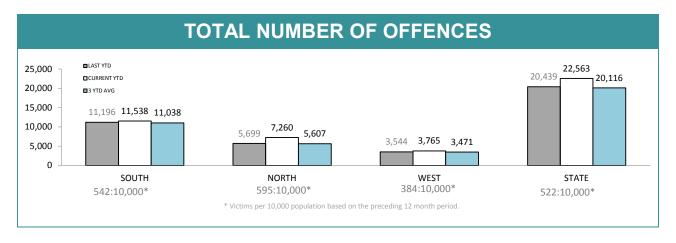

Source: Offence Reporting System

 $<sup>^{*}</sup>$  A small number of offence reports do not record offender age, hence percentages quoted may underestimate actual figures.