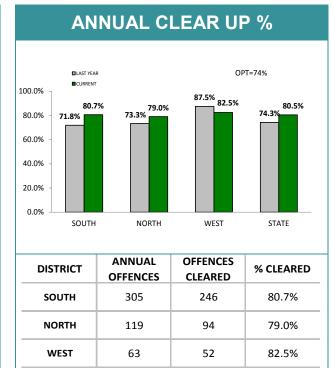

| ANNUAL CLEARUP |                 |                     |           |  |  |  |
|----------------|-----------------|---------------------|-----------|--|--|--|
| DISTRICT       | ANNUAL OFFENCES | OFFENCES<br>CLEARED | % CLEARED |  |  |  |
| SOUTH          | 423             | 365                 | 86.3%     |  |  |  |
| NORTH          | 234             | 195                 | 83.3%     |  |  |  |
| WEST           | 147             | 131                 | 89.1%     |  |  |  |
| STATE          | 804             | 691                 | 85.9%     |  |  |  |