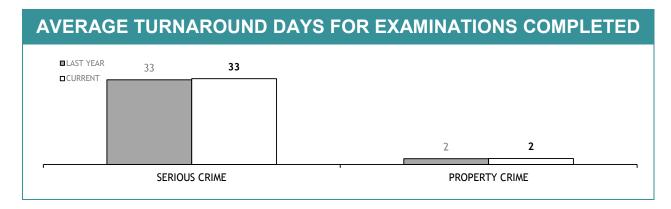

EMALE | 0              |  |  |  |

| PROMOTION: SERGEANTS                                         |                |  |  |  |
|--------------------------------------------------------------|----------------|--|--|--|
|                                                              | THIS JUL - APR |  |  |  |
| ELIGIBLE % SITTING PROMOTION EXAMINATIONS                    | 0%             |  |  |  |
| PERSONNEL SITTING PROMOTION EXAMINATIONS                     | 0              |  |  |  |
| PERSONNEL SUCCESSFULLY COMPLETING EXAMINATIONS               | 0              |  |  |  |
| PERSONNEL SUCCESSFULLY COMPLETING PROMOTION PROCESS : MALE   | 0              |  |  |  |
| PERSONNEL SUCCESSFULLY COMPLETING PROMOTION PROCESS : FEMALE | 0              |  |  |  |

## **LSS**4

## APPENDIX D











| EXAMINATION REQUESTS NOT COMPLETE |                                                        |                                                       |                                       |  |  |
|-----------------------------------|--------------------------------------------------------|-------------------------------------------------------|---------------------------------------|--|--|
|                                   | CURRENT REQUESTS (RECEIVED WITHIN THE LAST TWO MONTHS) | OLDER REQUESTS<br>(RECEIVED MORE THAN TWO MONTHS AGO) | AVERAGE DAYS ON HAND (OLDER REQUESTS) |  |  |
| SERIOUS CRIME                     | 193                                                    | 96                                                    | 131                                   |  |  |
| PROPERTY