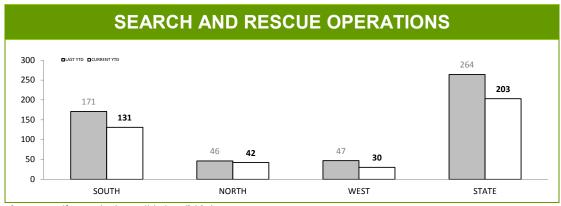

## **Rescue Services**

| HELICOPTER SERVICES                  |          |             |        |  |  |  |
|--------------------------------------|----------|-------------|--------|--|--|--|
| CATEGORY                             | LAST YTD | CURRENT YTD | CHANGE |  |  |  |
| SEARCH & RESCUE HOURS                | 158      | 188         | 30     |  |  |  |
| TAS AMBULANCE HOURS                  | 71       | 78          | 7      |  |  |  |
| POLICE OPERATIONS HOURS              | 32       | 25          | -7     |  |  |  |
| EXERCISES HOURS                      | 0        | 0           | 0      |  |  |  |
| TOTAL OPERATIONAL HOURS              | 261      | 291         | 30     |  |  |  |
| FLIGHT CREW TRAINING HOURS           | 92       | 45          | -47    |  |  |  |
| PILOT TRAINING HOURS                 | 0        | 0           | 0      |  |  |  |
|                                      | 0        | U           | U      |  |  |  |
| OTHER TRAINING HOURS                 | 0        | 0           | 0      |  |  |  |
| TOTAL TRAINING HOURS                 | 92       | 45          | -47    |  |  |  |
| TOTAL HOURS                          | 353      | 336         | -17    |  |  |  |
| AUSSAR ACTIVATED SEARCH CREW HOURS   | 50       | 18          | -32    |  |  |  |
| AUSSAR ACTIVATED OVERTIME PAID HOURS | 123      | 57          | -66    |  |  |  |

- Flight Crew Training (Police and Paramedics) only.
  Pilot Training: 26 contract hours are provided for IFT flight training
  Other Training: SOG/Bombs/Hosneg/Search & Rescue
- Police operations include all missions (other than Search & Rescue) coordinated by Taspol. Contract commences 1 August each year.