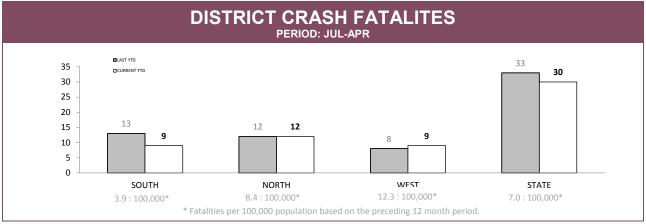

Source (all on page): RPOS Activity Report

Source: Crash Data Manager

Source: Crash Data Manager

|             |          | TOTAL CRASHES* |        | FATAL    | & SERIOUS INJURY C | RASHES |
|-------------|----------|----------------|--------|----------|--------------------|--------|
|             | LAST YTD | CURRENT YTD    | CHANGE | LAST YTD | CURRENT YTD        | CHANGE |
| HOBART      | 957      | 1,018          | 61     | 10       | 10                 | 0      |
| GLENORCHY   | 521      | 565            | 44     | 9        | 6                  | -3     |
| KINGSTON    | 373      | 359            | -14    | 21       | 14                 | -7     |
| SOUTH-EAST  | 663      | 667            | 4      | 29       | 28                 | -1     |
| BRIDGEWATER | 307      | 310            | 3      | 19       | 33                 | 14     |
| LAUNCESTON  | 828      | 866            | 38     | 24       | 27                 | 3      |
| NORTH-EAST  | 177      | 204            | 27     | 25       | 27                 | 2      |
| DELORAINE   | 360      | 303            | -57    | 26       | 24                 | -2     |
| BURNIE      | 404      | 380            | -24    | 25       | 17                 | -8     |
| DEVONPORT   | 564      | 535            | -29    | 28       | 31                 | 3      |
| QUEENSTOWN  | 77       | 65             | -12    | 12       | 8                  | -4     |
| STATE       | 5,231    | 5,272          | 41     | 228      | 225                | -3     |

Sources: Crash Data Manager (Serious/Fatal crashes); Traffic Crash Reporting System (Total Crashes)

<sup>\*</sup>Note: Total crash figures run one month behind other year to date figures to account for crash report processing time