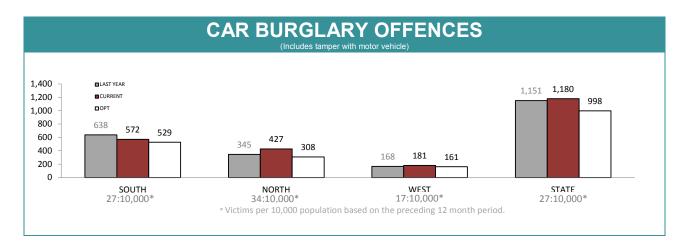

Source: self-reported monthly by districts

| DISTRICT | HOME BURGLARY OFFENCES |                       | CAR BURGLARY OFFENCES |                       | BUSINESS BURGLARY OFFENCES |                       |
|----------|------------------------|-----------------------|-----------------------|-----------------------|----------------------------|-----------------------|
|          | TOTAL<br>OFFENDERS     | JUVENILE<br>OFFENDERS | TOTAL<br>OFFENDERS    | JUVENILE<br>OFFENDERS | TOTAL<br>OFFENDERS         | JUVENILE<br>OFFENDERS |
| SOUTH    | 303                    | 24.1%                 | 170                   | 40.6%                 | 148                        | 16.2%                 |
| NORTH    | 100                    | 30.0%                 | 99                    | 53.5%                 | 102                        | 14.7%                 |
| WEST     | 55                     | 14.5%                 | 61                    | 16.4%                 | 33                         | 15.2%                 |
| STATE    | 458                    | 24.2%                 | 330                   | 40.0%                 | 283                        | 15.5%                 |
|          | STOLEN MOTOR VEHICLES  |                       | TOTAL PERSON OFFENCES |                       | SERIOUS CRIME OFFENCES     |                       |
| DISTRICT | TOTAL<br>OFFENDERS     | JUVENILE<br>OFFENDERS | TOTAL<br>OFFENDERS    | JUVENILE<br>OFFENDERS | TOTAL<br>OFFENDERS         | JUVENILE<br>OFFENDERS |
| SOUTH    | 209                    | 32.5%                 | 1,135                 | 11.9%                 | 146                        | 16.4%                 |
| NORTH    | 135                    | 32.6%                 | 850                   | 11.5%                 | 90                         | 15.6%                 |
| WEST     | 68                     | 52.9%                 | 515                   | 14.8%                 | 35                         | 17.1%                 |
| STATE    | 412                    | 35.9%                 | 2,500                 | 12.4%                 | 271                        | 16.2%                 |