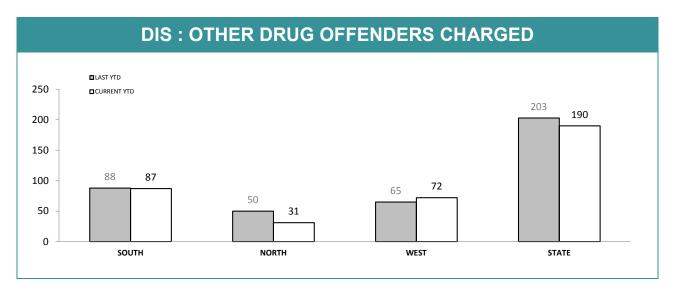

Source (all on page): self-reported monthly by districts

|                      | CATECORY                 | SOUTH    | REGION      | NC       | NORTH       |          | EST         | STATE    |            |
|----------------------|--------------------------|----------|-------------|----------|-------------|----------|-------------|----------|------------|
|                      | CATEGORY                 | LAST YTD | CURRENT YTD | LAST YTD | CURRENT YTD | LAST YTD | CURRENT YTD | LAST YTD | CURRENT YT |
|                      | CANNABIS/derivatives     | 65       | 66          | 98       | 56          | 50       | 70          | 213      | 192        |
|                      | CANNABIS PLANTS          | 14       | 9           | 3        | 24          | 2        | 8           | 19       | 41         |
|                      | AMPHETAMINES/derivatives | 49       | 64          | 33       | 56          | 38       | 25          | 120      | 145        |
| SERIOUS DRUG         | ECSTASY                  | 0        | 3           | 6        | 4           | 1        | 2           | 7        | 9          |
| OFFENDERS<br>CHARGED | NARCOTICS/derivatives    | 2        | 2           | 3        | 2           | 1        | 2           | 6        | 6          |
|                      | OTHER                    | 3        | 7           | 1        | 3           | 1        | 0           | 5        | 10         |
|                      | TOTAL                    | 133      | 151         | 144      | 145         | 93       | 107         | 370      | 403        |
|                      | TOTAL INDICTABLE         | 42       | 51          | 24       | 23          | 26       | 12          | 92       | 86         |
|                      | CANNABIS/derivatives     | 31       | 52          | 39       | 14          | 45       | 44          | 115      | 110        |
|                      | CANNABIS PLANTS          | 30       | 11          | 3        | 9           | 5        | 7           | 38       | 27         |
| OTHER DRUG           | AMPHETAMINES/derivatives | 20       | 14          | 6        | 8           | 15       | 21          | 41       | 43         |
| OFFENDERS            | ECSTASY                  | 1        | 0           | 0        | 0           | 0        | 0           | 1        | 0          |
| CHARGED              | NARCOTICS/derivatives    | 1        | 0           | 1        | 0           | 0        | 0           | 2        | 0          |
|                      | OTHER                    | 5        | 10          | 1        | 0           | 0        | 0           | 6        | 10         |
|                      | TOTAL                    | 88       | 87          | 50       | 31          | 65       | 72          | 203      | 190        |