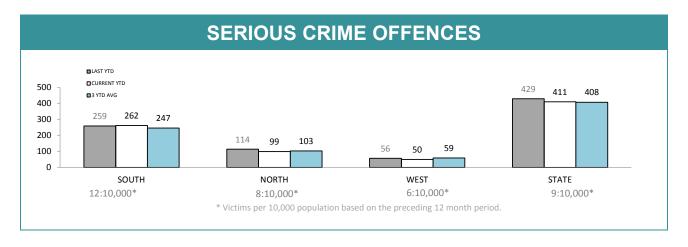

Source: self-reported monthly by districts

| DISTRICT | HOME BURGLARY OFFENCES |                       | CAR BURGLARY OFFENCES |                       | BUSINESS BURGLARY OFFENCES |                       |
|----------|------------------------|-----------------------|-----------------------|-----------------------|----------------------------|-----------------------|
|          | TOTAL<br>OFFENDERS     | JUVENILE<br>OFFENDERS | TOTAL<br>OFFENDERS    | JUVENILE<br>OFFENDERS | TOTAL<br>OFFENDERS         | JUVENILE<br>OFFENDERS |
| SOUTH    | 303                    | 24.1%                 | 170                   | 40.6%                 | 148                        | 16.2%                 |
| NORTH    | 100                    | 30.0%                 | 99                    | 53.5%                 | 102                        | 14.7%                 |
| WEST     | 55                     | 14.5%                 | 61                    | 16.4%                 | 33                         | 15.2%                 |
| STATE    | 458                    | 24.2%                 | 330                   | 40.0%                 | 283                        | 15.5%                 |
|          | STOLEN MOTOR VEHICLES  |                       | TOTAL PERSON OFFENCES |                       | SERIOUS CRIME OFFENCES     |                       |
| DISTRICT | TOTAL<br>OFFENDERS     | JUVENILE<br>OFFENDERS | TOTAL<br>OFFENDERS    | JUVENILE<br>OFFENDERS | TOTAL<br>OFFENDERS         | JUVENILE<br>OFFENDERS |
| SOUTH    | 209                    | 32.5%                 | 1,135                 | 11.9%                 | 146                        | 16.4%                 |
| NORTH    | 135                    | 32.6%                 | 850                   | 11.5%                 | 90                         | 15.6%                 |
| WEST     | 68                     | 52.9%                 | 515                   | 14.8%                 | 35                         | 17.1%                 |
| STATE    | 412                    | 35.9%                 | 2,500                 | 12.4%                 | 271                        | 16.2%                 |