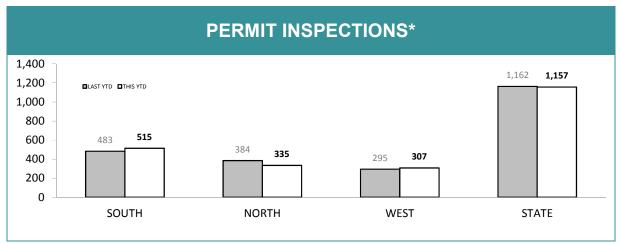

------------------------------------------------------------------------------|------------------|------|-----|------|
|                                                                                           | LAST YTD CURRENT |      |     |      |
| CRIMESTOPPER REPORTS                                                                      | 1,               | 855  | 1,8 | 386  |
| CS REPORTS WITH POSITIVE RESULT                                                           | 125              | 6.7% | 119 | 6.3% |
| CS REPORTS RELATING TO BUSHWATCH                                                          | 0 0              |      |     | )    |

Source (all on page): self-reported monthly by district



\*Note: data includes finalised inspections only. Source: Firearms and Weapons Database



\*Note: data includes finalised inspections only. Source: Firearms and Weapons Database

| FIREARMS SERVICES*                                    |          |             |  |  |
|-------------------------------------------------------|----------|-------------|--|--|
|                                                       | LAST YTD | CURRENT YTD |  |  |
| NUMBER OF FIREARMS LICENCE HOLDERS                    | 35,584   | 37,258      |  |  |
| NUMBER OF LICENCE HOLDERS FAILING TO RENEW            | 1,029    | 439         |  |  |
| TOTAL UNLICENSED PERSONS WITH ACTIVE FIREARMS         | 271      | 187         |  |  |
| NUMBER OF PROHIBITION ORDERS ISSUED (CURRENT MONTH)   | 3        | 2           |  |  |
| NUMBER OF PROHIBITION ORDERS ISSUED<br>(YTD)          | N/A      | 25          |  |