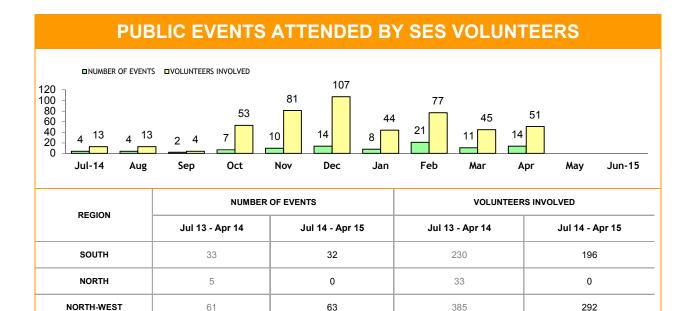

| 1,697           | 2,651           |
| DECION     | FLC             | OOD             | MISCELLANEOUS   |                   | TOTAL CALL OUTS |                 |
| REGION     | Jul 13 - Apr 14 | Jul 14 - Apr 15 | Jul 13 - Apr 14 | Jul 14 - Apr 15   | Jul 13 - Apr 14 | Jul 14 - Apr 15 |
| SOUTH      | 142             | 227             | 33              | 25                | 1,921           | 1,560           |
| NORTH      | 1,014           | 0               | 73              | 316               | 2,256           | 2,904           |
| NORTH-WEST | 382             | 120             | 719             | 151               | 2,627           | 1,991           |
| STATE      | 1,538           | 347             | 824             | 492               | 6,804           | 6,455           |



|            | COMMUNITY AWARENESS                              |                 |                                                 |                 |                                |                 |  |
|------------|--------------------------------------------------|-----------------|-------------------------------------------------|-----------------|--------------------------------|-----------------|--|
|            | PRESENTATIONS DELIVERED<br>(SALARIED STAFF ONLY) |                 | PUBLIC EVENTS ATTENDED<br>(SALARIED STAFF ONLY) |                 | DRIVER REVIVER SITES CONDUCTED |                 |  |
|            | Jul 13 - Apr 14                                  | Jul 14 - Apr 15 | Jul 13 - Apr 14                                 | Jul 14 - Apr 15 | Jul 13 - Apr 14