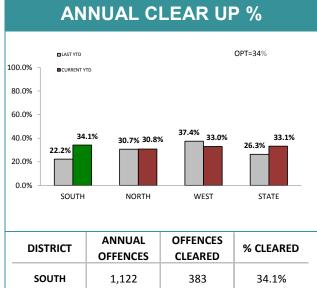

| DISTRICT | OFFENCES | CLEARED | % CLEARED |
|----------|----------|---------|-----------|
| SOUTH    | 1,122    | 383     | 34.1%     |
| NORTH    | 452      | 139     | 30.8%     |
| WEST     | 218      | 72      | 33.0%     |
| STATE    | 1,792    | 594     | 33.1%     |