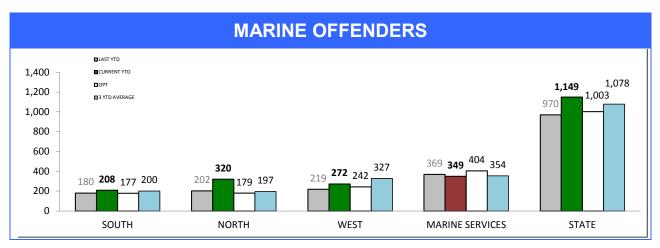

## **Marine Enforcement**

Source (all on page): self-reported monthly by districts