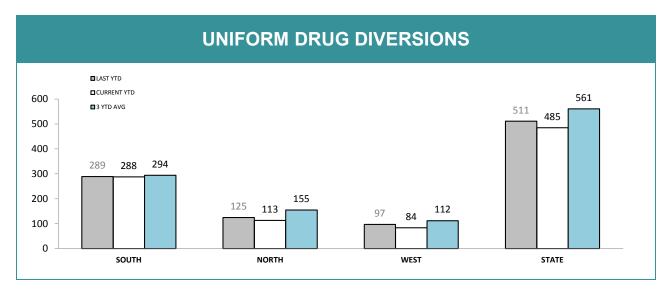

Source (all on page): self-reported monthly by districts

Source: self-reported monthly by districts

Source:Drug Offence Reporting System

Source: self-reported monthly by districts (prosecutions); Drug Offence Reporting System (diversions)