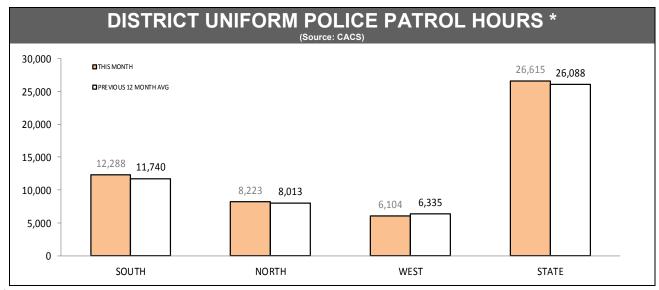

Source (all on page): Command and Control System

\*Changed March 2013 to include: RPOS (excluding traffic camera & crash investigation), plus Crime Response and Marine Cars.

<sup>\*</sup> Measures time when call sign status is not logged as 'Off duty', 'At Station' or 'Available'.