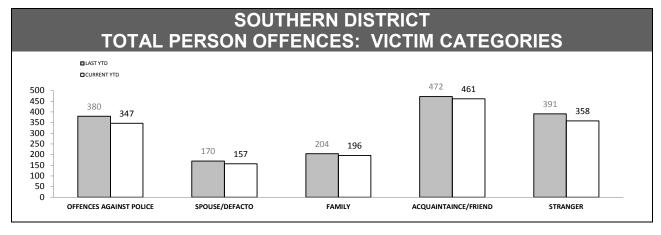

| OFFENCES AGAINST POLICE             |     |     |     |        |  |  |
|-------------------------------------|-----|-----|-----|--------|--|--|
| OFFENCE LAST YTD CURRENT YTD CHANGE |     |     |     |        |  |  |
| ASSAULT                             | 167 | 152 | -15 | -9.0%  |  |  |
| RESIST                              | 212 | 192 | -20 | -9.4%  |  |  |
| OBSTRUCT                            | 69  | 46  | -23 | -33.3% |  |  |
| THREATEN/ABUSE/<br>INTIMIDATE       | 269 | 219 | -50 | -18.6% |  |  |
| CRIMINAL CODE<br>OFFENCE            | 6   | 6   | 0   | 0.0%   |  |  |
|                                     |     |     |     |        |  |  |

| LOCATIONS        |          |             |           |        |  |
|------------------|----------|-------------|-----------|--------|--|
| OFFENCE          | LAST YTD | CURRENT YTD | TD CHANGE |        |  |
| DWELLING/HOUSE   | 1,223    | 1,177       | -46       | -3.8%  |  |
| LICENSED PREMISE | 183      | 142         | -41       | -22.4% |  |
| SCHOOL           | 49       | 53          | 4         | 8.2%   |  |
| PARK             | 23       | 23          | 0         | 0.0%   |  |
| CAR PARK         | 90       | 86          | -4        | -4.4%  |  |
| SPORTS GROUND    | 14       | 11          | -3        | -21.4% |  |