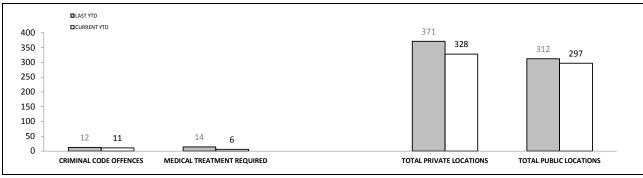

| OFFENCES AGAINST POLICE             |     |     |     |        |  |  |
|-------------------------------------|-----|-----|-----|--------|--|--|
| OFFENCE LAST YTD CURRENT YTD CHANGE |     |     |     |        |  |  |
| ASSAULT                             | 167 | 152 | -15 | -9.0%  |  |  |
| RESIST                              | 212 | 192 | -20 | -9.4%  |  |  |
| OBSTRUCT                            | 69  | 46  | -23 | -33.3% |  |  |
| THREATEN/ABUSE/<br>INTIMIDATE       | 269 | 219 | -50 | -18.6% |  |  |
| CRIMINAL CODE<br>OFFENCE            | 6   | 6   | 0   | 0.0%   |  |  |
|                                     |     |     |     |        |  |  |

| LOCATIONS        |          |             |           |        |  |
|------------------|----------|-------------|-----------|--------|--|
| OFFENCE          | LAST YTD | CURRENT YTD | TD CHANGE |        |  |
| DWELLING/HOUSE   | 1,223    | 1,177       | -46       | -3.8%  |  |
| LICENSED PREMISE | 183      | 142         | -41       | -22.4% |  |
| SCHOOL           | 49       | 53          | 4         | 8.2%   |  |
| PARK             | 23       | 23          | 0         | 0.0%   |  |
| CAR PARK         | 90       | 86          | -4        | -4.4%  |  |
| SPORTS GROUND    | 14       | 11          | -3        | -21.4% |  |