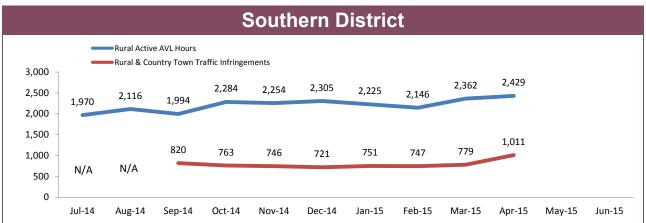

## **Rural Road Policing Strategy**

Rural locations are as defined in the Australian Statistical Geography Standard. Rural infringement data only available since the introduction of PINS. Rural Active AVL Hours only available from July 2014.