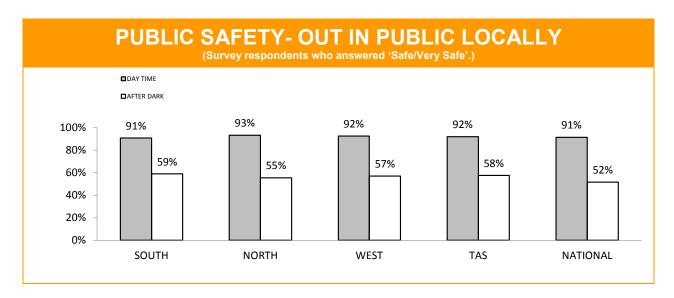

## **Policing - Public Satisfaction**

<sup>\*</sup>The question "How safe do you feel at home during the daytime" has been removed from the SRC survey.

| STATEMENTS ABOUT POLICE (Survey respondents who agreed/strongly agreed with the statement.) |     |     |     |     |     |  |
|---------------------------------------------------------------------------------------------|-----|-----|-----|-----|-----|--|
| SOUTH NORTH WEST TASMANIAN NATIONAL AVERAGE AVERAGE                                         |     |     |     |     |     |  |
| I THINK POLICE PERFORM THEIR JOB PROFESSIONALLY                                             | 88% | 89% | 92% | 89% | 88% |  |
| POLICE TREAT PEOPLE FAIRLY AND EQUALLY                                                      | 81% | 80% | 85% | 81% | 77% |  |
| MOST POLICE ARE HONEST                                                                      | 81% | 76% | 83% | 80% | 75% |  |
| I DO HAVE CONFIDENCE IN THE POLICE                                                          | 89% | 90% | 90% | 90% | 89% |  |

<sup>\*</sup> Examples of public order problems given were: vandalism, gangs, drunken & disorderly behaviour.

Source: supplied quarterly by Social Research Centre. Period: 12 months between April 2014 and March 2015.

No respondents were associated with Police.

Error margins on National, State and District figures are 0.5%, 2% and 4%, respectively.