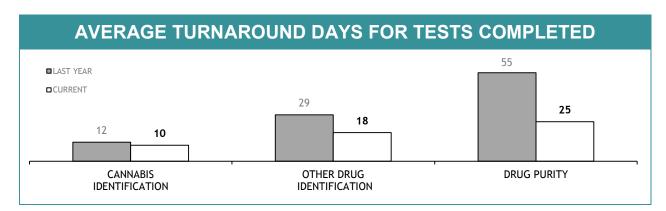

Source (all on page): self-reported monthly by districts

Source: self-reported monthly by districts

Source:Drug Offence Reporting System

Source: self-reported monthly by districts (prosecutions); Drug Offence Reporting System (diversions)