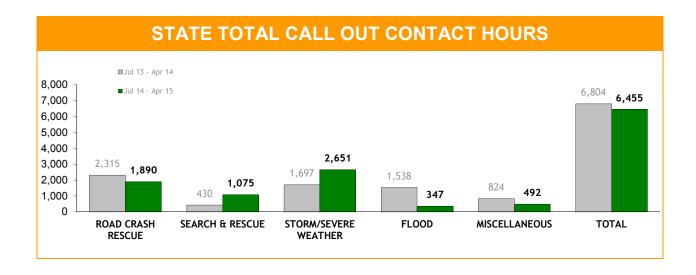

15 | Jul 13 - Apr 14                           | Jul 14 - Apr 15 | Jul 13 - Apr 14 | Jul 14 - Apr 15  |  |
| SOUTH      | 77                                  | 63              | 24                                        | 15              | 1,189           | 746              |  |
| NORTH      | 166                                 | 0               | 31                                        | 58              | 897             | 734              |  |
| NORTH-WEST | 166                                 | 14              | 135                                       | 49              | 1,135           | 857              |  |
| STATE      | 409                                 | 77              | 190                                       | 122             | 3,221           | 2,337            |  |



|            | С               | ONTACT H        | IOURS : C       | ATEGORI           | ES              |                 |
|------------|-----------------|-----------------|-----------------|-------------------|-----------------|-----------------|
|            | ROAD CRAS       | SH RESCUE       | SEARCH A        | SEARCH AND RESCUE |                 | RE WEATHER      |
| REGION     | Jul 13 - Apr 14 | Jul 14 - Apr 15 | Jul 13 - Apr 14 | Jul 14 - Apr 15   | Jul 13 - Apr 14 | Jul 14 - Apr 15 |
| SOUTH      | 802             | 650             | 263             | 388               | 682             | 270             |
| NORTH      | 837             | 705             | 111             | 298               | 221             | 1,585           |
| NORTH-WEST | 677             | 535