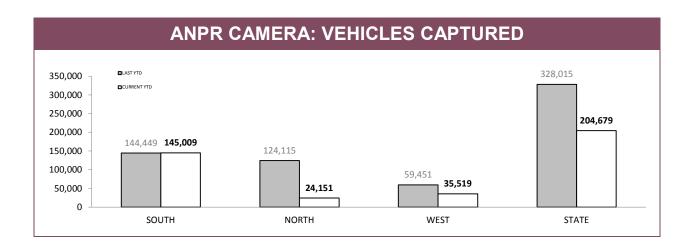

Source: Traffic Infringement Processing System

**Note:** Due to the time required to download sessions, adjudicate images and process infringements data on this page may not be complete at time of publication.

| ANPR USAGE: % OF OFFENCES WHERE ANPR DETECTIONS USED |           |              |          |             |           |              |  |
|------------------------------------------------------|-----------|--------------|----------|-------------|-----------|--------------|--|
|                                                      | DISQUALIF | EIED DRIVERS | UNLICENS | ED PERSONS  | UNREGISTE | RED VEHICLES |  |
|                                                      | LAST YTD  | CURRENT YTD  | LAST YTD | CURRENT YTD | LAST YTD  | CURRENT YTD  |  |
| SOUTH                                                | 9.0%      | 6.0%         | 6.7%     | 3.6%        | 26.1%     | 19.9%        |  |
| NORTH                                                | 8.3%      | 1.1%         | 8.0%     | 1.0%        | 33.3%     | 5.8%         |  |
| WEST                                                 | 5.7%      | 2.4%         | 6.3%     | 4.2%        | 16.7%     | 9.3%         |  |
| STATE                                                | 8.0%      | 3.6%         | 7.0%     | 3.0%        | 25.5%     | 13.3%        |  |