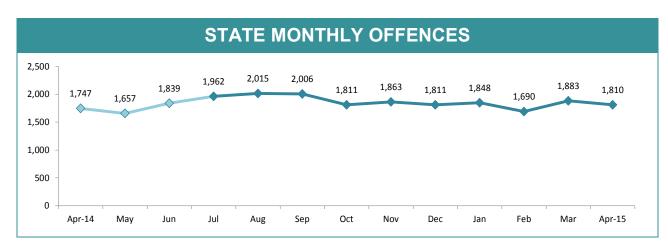

### **Crime**

| DIVISION    | LAST YTD | THIS YTD | Cha   | nge   | Annual<br>offences (<br>10,000<br>populatio |
|-------------|----------|----------|-------|-------|---------------------------------------------|
| HOBART      | 3,142    | 3,335    | 193   | 6.1%  | 803:10,0                                    |
| GLENORCHY   | 2,625    | 2,871    | 246   | 9.4%  | 745:10,0                                    |
| KINGSTON    | 1,002    | 1,134    | 132   | 13.2% | 267:10,0                                    |
| SOUTH-EAST  | 2,688    | 2,578    | -110  | -4.1% | 408:10,0                                    |
| BRIDGEWATER | 1,739    | 1,620    | -119  | -6.8% | 588:10,0                                    |
| LAUNCESTON  | 4,329    | 5,642    | 1,313 | 30.3% | 983:10,0                                    |
| NORTH-EAST  | 568      | 609      | 41    | 7.2%  | 351:10,0                                    |
| DELORAINE   | 802      | 1,009    | 207   | 25.8% | 217:10,0                                    |
| BURNIE      | 1,206    | 1,314    | 108   | 9.0%  | 361:10,0                                    |
| DEVONPORT   | 2,179    | 2,267    | 88    | 4.0%  | 620:10,0                                    |
| QUEENSTOWN  | 159      | 184      | 25    | 15.7% | 32:10,00                                    |

| 1A                                                         | INUAL C         | LEAR UF                 | %                    |
|------------------------------------------------------------|-----------------|-------------------------|----------------------|
| □LAST Y □CURRE                                             |                 | 0                       | PT=42%               |
| 80.0% -<br>60.0% -<br>40.0% -<br>20.0% -<br>0.0% -<br>SOUT |                 | <b>51.3% 48.4%</b> WEST | 43.3% 42.9%<br>STATE |
| DISTRICT                                                   | ANNUAL OFFENCES | OFFENCES<br>CLEARED     | % CLEARED            |
| SOUTH                                                      | 13,852          | 5,826                   | 42.1%                |
| NORTH                                                      | 8,538           | 3,534                   | 41.4%                |
| WEST                                                       | 4,382           | 2,123                   | 48.4%                |
| STATE                                                      | 26,772          | 11,483                  | 42.9%                |