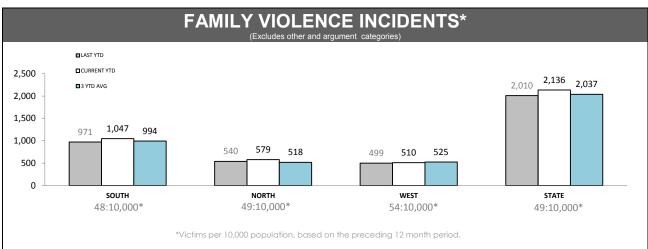

Source (all on page): Family Violence Management System

| FAMILY VIOLENCE REPEAT LOCATIONS (revisit in a 12 month period) (excludes other and argument categories) |
|----------------------------------------------------------------------------------------------------------|
|                                                                                                          |
|                                                                                                          |
| Under Review                                                                                             |
|                                                                                                          |
|                                                                                                          |

# FAMILY VIOLENCE REPEAT VICTIMS (Excludes other and argument categories) Under Review

| JUVENILES & WEAPONS (Excludes other and argument categories) |          |           |                 |          |  |  |
|--------------------------------------------------------------|----------|-----------|-----------------|----------|--|--|
| DISTRICT                                                     | JUVENILE | S PRESENT | WEAPONS PRESENT |          |  |  |
| DISTRICT                                                     | LAST YTD | THIS YTD  | LAST YTD        | THIS YTD |  |  |
| SOUTH                                                        | 473      | 543       | 52              | 54       |  |  |
| NORTH                                                        | 299      | 334       | 30              | 42       |  |  |
| WEST                                                         | 281      | 271       | 33              | 32       |  |  |
| STATE                                                        | 1,053    | 1,148     | 115             | 128      |  |  |