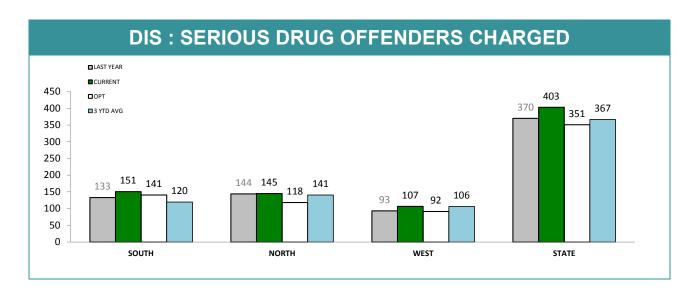

Source (all on page): self-reported monthly by districts

|                      | CATECORY                 | SOUTH    | REGION      | NC       | NORTH       |          | EST         | STATE    |            |
|----------------------|--------------------------|----------|-------------|----------|-------------|----------|-------------|----------|------------|
|                      | CATEGORY                 | LAST YTD | CURRENT YTD | LAST YTD | CURRENT YTD | LAST YTD | CURRENT YTD | LAST YTD | CURRENT YT |
|                      | CANNABIS/derivatives     | 65       | 66          | 98       | 56          | 50       | 70          | 213      | 192        |
|                      | CANNABIS PLANTS          | 14       | 9           | 3        | 24          | 2        | 8           | 19       | 41         |
|                      | AMPHETAMINES/derivatives | 49       | 64          | 33       | 56          | 38       | 25          | 120      | 145        |
| SERIOUS DRUG         | ECSTASY                  | 0        | 3           | 6        | 4           | 1        | 2           | 7        | 9          |
| OFFENDERS<br>CHARGED | NARCOTICS/derivatives    | 2        | 2           | 3        | 2           | 1        | 2           | 6        | 6          |
|                      | OTHER                    | 3        | 7           | 1        | 3           | 1        | 0           | 5        | 10         |
|                      | TOTAL                    | 133      | 151         | 144      | 145         | 93       | 107         | 370      | 403        |
|                      | TOTAL INDICTABLE         | 42       | 51          | 24       | 23          | 26       | 12          | 92       | 86         |
|                      | CANNABIS/derivatives     | 31       | 52          | 39       | 14          | 45       | 44          | 115      | 110        |
|                      | CANNABIS PLANTS          | 30       | 11          | 3        | 9           | 5        | 7           | 38       | 27         |
| OTHER DRUG           | AMPHETAMINES/derivatives | 20       | 14          | 6        | 8           | 15       | 21          | 41       | 43         |
| OFFENDERS            | ECSTASY                  | 1        | 0           | 0        | 0           | 0        | 0           | 1        | 0          |
| CHARGED              | NARCOTICS/derivatives    | 1        | 0           | 1        | 0           | 0        | 0           | 2        | 0          |
|                      | OTHER                    | 5        | 10          | 1        | 0           | 0        | 0           | 6        | 10         |
|                      | TOTAL                    | 88       | 87          | 50       | 31          | 65       | 72          | 203      | 190        |