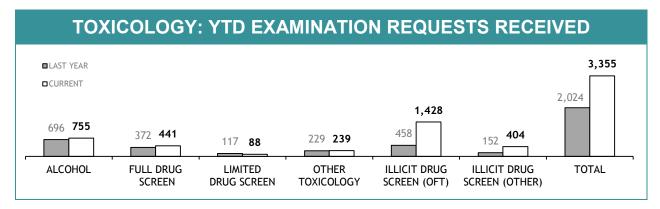

Source (all on page): self-reported monthly by districts

Source: self-reported monthly by districts

Source:Drug Offence Reporting System

Source: self-reported monthly by districts (prosecutions); Drug Offence Reporting System (diversions)