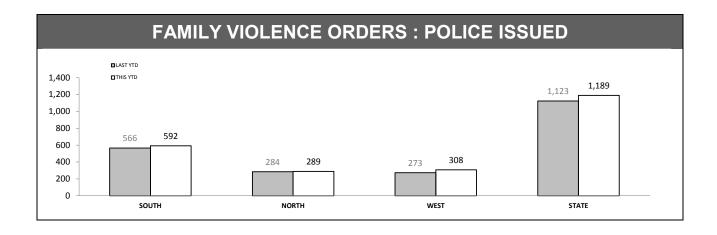

Source (all on page): Family Violence Management System

Source: Family Violence Management System

| PROTECTIVE ORDERS : BREACHES |          |          |          |          |  |  |
|------------------------------|----------|----------|----------|----------|--|--|
| DISTRICT                     | PF       | vo       | F        | vo .     |  |  |
| DISTRICT                     | LAST YTD | THIS YTD | LAST YTD | THIS YTD |  |  |
| SOUTH                        | 329      | 363      | 85       | 132      |  |  |
| NORTH                        | 198      | 268      | 54       | 99       |  |  |
| WEST                         | 162      | 144      | 51       | 60       |  |  |
| STATE                        | 689      | 775      | 190      | 291      |  |  |