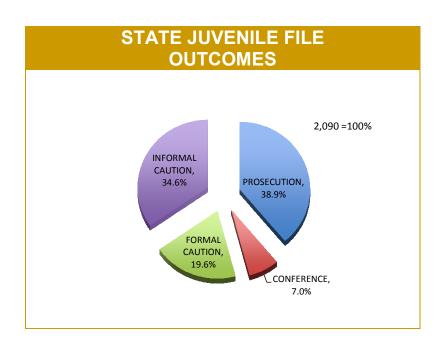

Source: Offence Reporting System

<sup>\*</sup>Each incident relates to one Offence Report and may be counted under multiple categories.

|          | JUVENILE FILE OUTCOMES |                   |          |                                     |           |              |                        |             |          |                          |  |  |
|----------|------------------------|-------------------|----------|-------------------------------------|-----------|--------------|------------------------|-------------|----------|--------------------------|--|--|
| DISTRICT | PROSECU                | PROSECUTION FILES |          | CONFERENCE<br>RRALS<br>stice, DHHS) | FORMAL CA | LUTION FILES | INFORMAL CAUTION FILES |             |          | SENT AT FAMILY INCIDENTS |  |  |
|          | LAST YTD               | CURRENT YTD       | LAST YTD | CURRENT YTD                         | LAST YTD  | CURRENT YTD  | LAST YTD               | CURRENT YTD | LAST YTD | CURRENT YTD              |  |  |
| SOUTH    | 617                    | 422               | 105      | 85                                  | 193       | 210          | 344                    | 385         | 473      | 543                      |  |  |
| NORTH    | 289                    | 288               | 81       | 46                                  | 109       | 93           | 199                    | 129         | 299      | 334                      |  |  |
| WEST     | 93                     | 102               | 21       | 15                                  | 105       | 106          | 183                    | 209         | 281      | 271                      |  |  |
| STATE    | 999                    | 812               | 207      | 146                                 | 407       | 409          | 726                    | 723         | 1,053    | 1,148                    |  |  |
|          | 1                      |                   |          |                                     | 1         |              |                        | •           | •        | r                        |  |  |