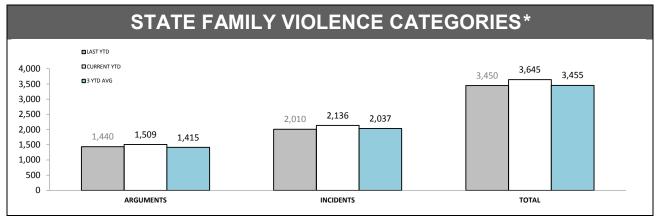

Source (all on page): Family Violence Management System

| FAMILY VIOLENCE REPEAT LOCATIONS (revisit in a 12 month period) (excludes other and argument categories) |
|----------------------------------------------------------------------------------------------------------|
|                                                                                                          |
|                                                                                                          |
| Under Review                                                                                             |
|                                                                                                          |
|                                                                                                          |

# FAMILY VIOLENCE REPEAT VICTIMS (Excludes other and argument categories) Under Review

| JUVENILES & WEAPONS (Excludes other and argument categories) |          |           |                 |          |  |  |
|--------------------------------------------------------------|----------|-----------|-----------------|----------|--|--|
| DISTRICT                                                     | JUVENILE | S PRESENT | WEAPONS PRESENT |          |  |  |
| DISTRICT                                                     | LAST YTD | THIS YTD  | LAST YTD        | THIS YTD |  |  |
| SOUTH                                                        | 473      | 543       | 52              | 54       |  |  |
| NORTH                                                        | 299      | 334       | 30              | 42       |  |  |
| WEST                                                         | 281      | 271       | 33              | 32       |  |  |
| STATE                                                        | 1,053    | 1,148     | 115             | 128      |  |  |