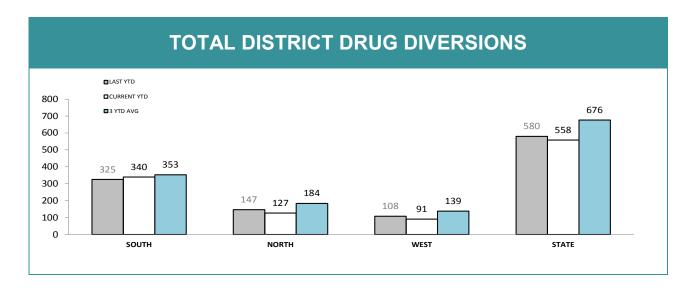

Source (all on page): self-reported monthly by districts

Source: self-reported monthly by districts

Source:Drug Offence Reporting System

Source: self-reported monthly by districts (prosecutions); Drug Offence Reporting System (diversions)

| RPOS*: SPECIAL ACTIVITIES          |       |       |      |       |  |  |
|------------------------------------|-------|-------|------|-------|--|--|
|                                    | SOUTH | NORTH | WEST | STATE |  |  |
| Arrest - Crime (excludes assaults) | 72    | 29    | 3    | 104   |  |  |
| Arrests - Other                    | 441   | 129   | 70   | 640   |  |  |
| Summons/YJAR (excludes assaults)   | 110   | 143   | 31   | 284   |  |  |
| Drug Offender - Diversion          | 16    | 10    | 5    | 31    |  |  |
| Drug Offender - Prosecutions       | 15    | 32    | 22   | 69    |  |  |
| Information Reports Submitted      | 334   | 444   | 268  | 1,046 |  |  |
| Search Returns Submitted           | 260   | 264   | 80   | 604   |  |  |
| Bail Curfew Checks Conducted       | 29    | 4     | 3    | 36    |  |  |
| Family Violence Incidents Attended | 62    | 56    | 28   | 146   |  |  |
| Family Violence Reports Submitted  | 19    | 8     | 5    | 32    |  |  |