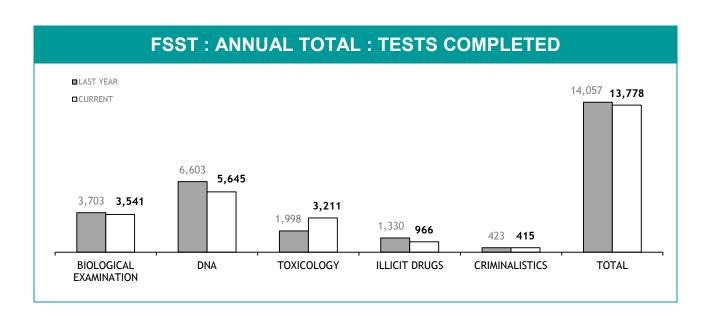

SS : FEMALE | 0              |  |  |  |

| PROMOTION: SERGEANTS                                         |                |  |  |  |
|--------------------------------------------------------------|----------------|--|--|--|
|                                                              | THIS JUL - APR |  |  |  |
| ELIGIBLE % SITTING PROMOTION EXAMINATIONS                    | 0%             |  |  |  |
| PERSONNEL SITTING PROMOTION EXAMINATIONS                     | 0              |  |  |  |
| PERSONNEL SUCCESSFULLY COMPLETING EXAMINATIONS               | 0              |  |  |  |
| PERSONNEL SUCCESSFULLY COMPLETING PROMOTION PROCESS : MALE   | 0              |  |  |  |
| PERSONNEL SUCCESSFULLY COMPLETING PROMOTION PROCESS : FEMALE | 0              |  |  |  |

## **LSS**4

## APPENDIX D











| EXAMINATION REQUESTS NOT COMPLETE |                                                        |                                                       |                                       |  |  |
|-----------------------------------|--------------------------------------------------------|-------------------------------------------------------|---------------------------------------|--|--|
|                                   | CURRENT REQUESTS (RECEIVED WITHIN THE LAST TWO MONTHS) | OLDER REQUESTS<br>(RECEIVED MORE THAN TWO MONTHS AGO) | AVERAGE DAYS ON HAND (OLDER REQUESTS) |  |  |
| SERIOUS CRIME                     | 193                                                    | 96                                                    | 131                                   |  |  |
| PR