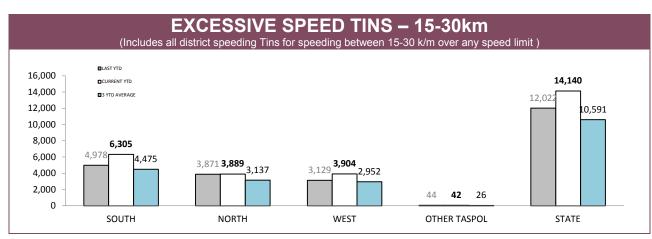

Source: Fine and Infringement Notice Database

| RPOS TRAFFIC ENFORCEMENT                 |         |        |        |         |  |  |  |
|------------------------------------------|---------|--------|--------|---------|--|--|--|
|                                          | SOUTH   | NORTH  | WEST   | STATE   |  |  |  |
| SPEEDING TINS                            | 13,221  | 5,017  | 5,241  | 23,479  |  |  |  |
| OTHER TINS                               | 1,975   | 1,568  | 901    | 4,444   |  |  |  |
| DRINK DRIVING OFFENDERS DETECTED         | 447     | 374    | 143    | 964     |  |  |  |
| RANDOM BREATH TESTS CONDUCTED            | 110,871 | 62,525 | 41,345 | 214,741 |  |  |  |
| ORAL FLUID TESTS CONDUCTED               | 521     | 555    | 206    | 1,282   |  |  |  |
| DISQUALIFIED/UNLICENSED DRIVERS DETECTED | 794     | 740    | 363    | 1,897   |  |  |  |
| UNREGISTERED VEHICLES DETECTED           | 964     | 614    | 423    | 2,001   |  |  |  |
| VEHICLES CLAMPED/CONFISCATED             | 47      | 54     | 16     | 117     |  |  |  |