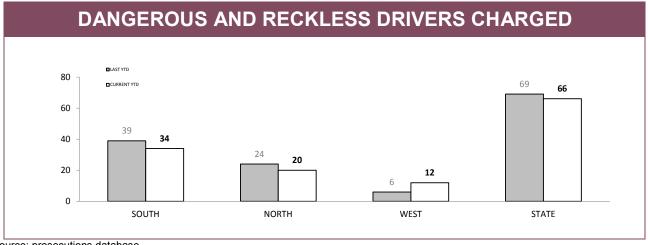

<sup>\*</sup>Figures for Support Districts not currently shown

|              | DANGEROUS OR | RECKLESS DRIVING          | DRIVE WHILS | T DISQUALIFIED | DISQUALIFIED EVADI |                |  |  |
|--------------|--------------|---------------------------|-------------|----------------|--------------------|----------------|--|--|
|              | LAST YTD     | CURRENT YTD               | LAST YTD    | CURRENT YTD    | LAST YTD           | CURRENT YTE    |  |  |
| SOUTH        | 7            | 7                         | 55          | 75             | 105                | 103            |  |  |
| NORTH        | 7            | 4                         | 24          | 32             | 71                 | 74             |  |  |
| WEST         | 2            | 4                         | 11          | 18             | 47                 | 28             |  |  |
| OTHER TASPOL | 0            | 0                         | 1           | 1              | 0                  | 2              |  |  |
| STATE        | 16           | 15                        | 91          | 126            | 223                | 207            |  |  |
|              |              | EED LIMIT BY<br>T 45 KM/H | нос         | DNING          | OTHER              | OTHER OFFENCES |  |  |
|              | LAST YTD     | CURRENT YTD               | LAST YTD    | CURRENT YTD    | LAST YTD           | CURRENT YTI    |  |  |
|              |              |                           |             |                | 4                  |                |  |  |
| SOUTH        | 31           | 40                        | 47          | 43             | 1                  | 0              |  |  |
| SOUTH        | 19           | 21                        | 32          | 16             | 0                  | 1              |  |  |
|              |              |                           |             |                |                    |                |  |  |