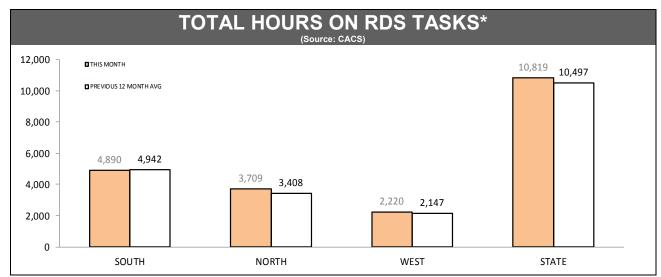

Source: Offence Reporting System

Source: FIND

| RDS INCIDENTS RECORDED |                                         |          |        |                                                                 |          |        |
|------------------------|-----------------------------------------|----------|--------|-----------------------------------------------------------------|----------|--------|
| DISTRICT               | TOTAL RADIO DISPATCH INCIDENTS RECORDED |          |        | OPERATIONAL RADIO DISPATCH INCIDENTS (Excludes cancelled tasks) |          |        |
| DISTRICT               | LAST YTD                                | THIS YTD | CHANGE | LAST YTD                                                        | THIS YTD | CHANGE |
| SOUTH                  | 49,352                                  | 49,900   | 548    | 40,546                                                          | 41,242   | 696    |
| NORTH                  | 24,868                                  | 25,007   | 139    | 20,077                                                          | 20,642   | 565    |
| WEST                   | 17,852                                  | 17,173   | -679   | 14,759                                                          | 14,250   | -509   |
| STATE                  | 92,072                                  | 92,080   | 8      | 75,382                                                          | 76,134   | 752    |