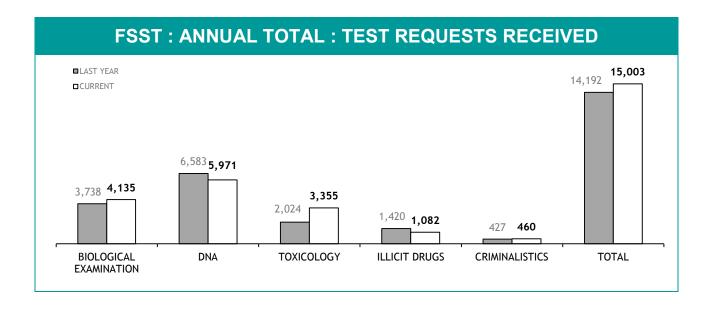

CESS : FEMALE | 0              |  |  |  |

| PROMOTION: SERGEANTS                                         |                |  |  |  |
|--------------------------------------------------------------|----------------|--|--|--|
|                                                              | THIS JUL - APR |  |  |  |
| ELIGIBLE % SITTING PROMOTION EXAMINATIONS                    | 0%             |  |  |  |
| PERSONNEL SITTING PROMOTION EXAMINATIONS                     | 0              |  |  |  |
| PERSONNEL SUCCESSFULLY COMPLETING EXAMINATIONS               | 0              |  |  |  |
| PERSONNEL SUCCESSFULLY COMPLETING PROMOTION PROCESS : MALE   | 0              |  |  |  |
| PERSONNEL SUCCESSFULLY COMPLETING PROMOTION PROCESS : FEMALE | 0              |  |  |  |

## **LSS**4

## APPENDIX D











| EXAMINATION REQUESTS NOT COMPLETE |                                                        |                                                       |                                       |  |  |
|-----------------------------------|--------------------------------------------------------|-------------------------------------------------------|---------------------------------------|--|--|
|                                   | CURRENT REQUESTS (RECEIVED WITHIN THE LAST TWO MONTHS) | OLDER REQUESTS<br>(RECEIVED MORE THAN TWO MONTHS AGO) | AVERAGE DAYS ON HAND (OLDER REQUESTS) |  |  |
| SERIOUS CRIME                     | 193                                                    | 96                                                    | 131                                   |  |  |
|