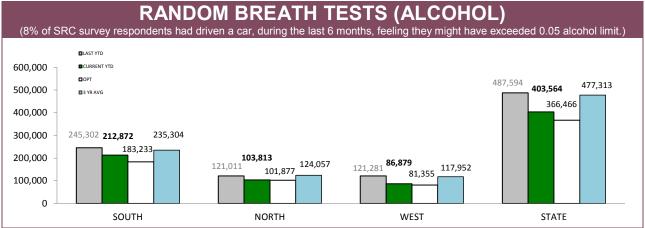

Source: Fine and Infringement Notice Database

Source: Fine and Infringement Notice Database

Source: self-reported monthly by districts

Figures for Southern District for Random Breath Tests have been reviewed for July 2014 to April 2015 and have been updated to reflect these changes from April 2015 CPR.

| RANDOM ALCOHOL/DRUG TESTS BY AREA |          |                       |                   |                     |          |             |  |
|-----------------------------------|----------|-----------------------|-------------------|---------------------|----------|-------------|--|
| DISTRICT                          |          | STS: DISTRICT TRAFFIC | RANDOM BREATH TES | TS: GENERAL PATROLS | RANDOM E | DRUG TESTS  |  |
| DISTRICT                          | LAST YTD | CURRENT YTD           | LAST YTD          | CURRENT YTD         | LAST YTD | CURRENT YTD |  |
| south                             | 73,114   | 59,460                | 172,188           | 153,412             | 777      | 1,024       |  |
| NORTH                             | 54,164   | 45,981                | 66,847            | 57,832              | 419      | 959         |  |
| WEST                              | 49,737   | 26,335                | 71,544            | 60,544              | 270      | 784         |  |
| STATE                             | 177,015  | 131,776               | 310,579           | 271,788             | 1,466    | 2,767       |  |