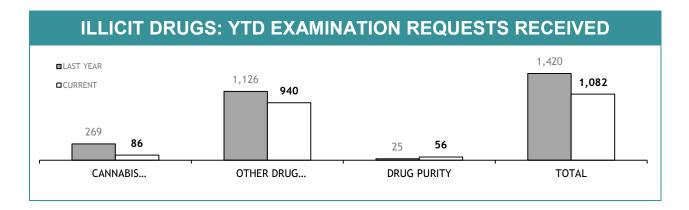

Source (all on page): self-reported monthly by districts

Source: self-reported monthly by districts

Source:Drug Offence Reporting System

Source: self-reported monthly by districts (prosecutions); Drug Offence Reporting System (diversions)