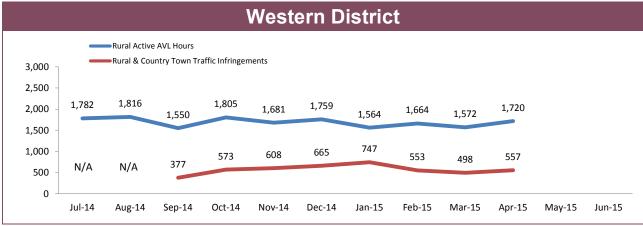

## **Rural Road Policing Strategy**

Rural locations are as defined in the Australian Statistical Geography Standard. Rural infringement data only available since the introduction of PINS. Rural Active AVL Hours only available from July 2014.