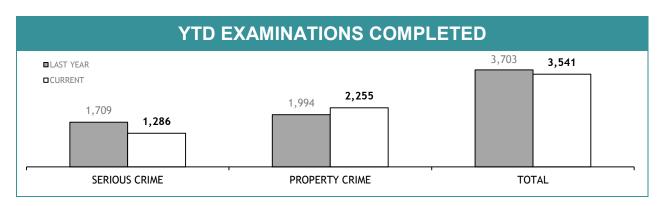

FEMALE | 0              |  |  |  |

| PROMOTION: SERGEANTS                                         |                |  |  |  |
|--------------------------------------------------------------|----------------|--|--|--|
|                                                              | THIS JUL - APR |  |  |  |
| ELIGIBLE % SITTING PROMOTION EXAMINATIONS                    | 0%             |  |  |  |
| PERSONNEL SITTING PROMOTION EXAMINATIONS                     | 0              |  |  |  |
| PERSONNEL SUCCESSFULLY COMPLETING EXAMINATIONS               | 0              |  |  |  |
| PERSONNEL SUCCESSFULLY COMPLETING PROMOTION PROCESS : MALE   | 0              |  |  |  |
| PERSONNEL SUCCESSFULLY COMPLETING PROMOTION PROCESS : FEMALE | 0              |  |  |  |

## **LSS**4

## APPENDIX D











| EXAMINATION REQUESTS NOT COMPLETE |                                                        |                                                       |                                       |  |  |
|-----------------------------------|--------------------------------------------------------|-------------------------------------------------------|---------------------------------------|--|--|
|                                   | CURRENT REQUESTS (RECEIVED WITHIN THE LAST TWO MONTHS) | OLDER REQUESTS<br>(RECEIVED MORE THAN TWO MONTHS AGO) | AVERAGE DAYS ON HAND (OLDER REQUESTS) |  |  |
| SERIOUS CRIME                     | 193                                                    | 96                                                    | 131                                   |  |  |
| PROPER