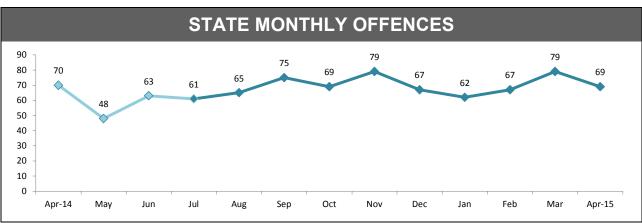

|
| SOUTH                                 | 3,350    | 3,227    | -123   |  |  |
| NORTH                                 | 1,773    | 1,556    | -217   |  |  |
| WEST                                  | 1,123    | 971      | -152   |  |  |
| STATE                                 | 6,246    | 5,754    | -492   |  |  |

| OFFENSIVE BEHAVIOUR |          |          |        |  |  |
|---------------------|----------|----------|--------|--|--|
| DISTRICT            | LAST YTD | THIS YTD | CHANGE |  |  |
| SOUTH               | 2,093    | 1,871    | -222   |  |  |
| NORTH               | 902      | 798      | -104   |  |  |
| WEST                | 674      | 514      | -160   |  |  |
| STATE               | 3,669    | 3,183    | -486   |  |  |

Source (all on page): Command and Control System





| DIVISION    | LAST YTD | THIS YTD | Cha | inge   | Annual offences per 10,000 population |
|-------------|----------|----------|-----|--------|---------------------------------------|
| HOBART      | 175      | 204      | 29  | 16.6%  | 46:10,000                             |
| GLENORCHY   | 63       | 64       | 1   | 1.6%   | 17:10,000                             |
| KINGSTON    | 28       | 14       | -14 | -50.0% | 4:10,000                              |
| SOUTH-EAST  | 53       | 44       | -9  | -17.0% | 7:10,000                              |
| BRIDGEWATER | 39       | 34       | -5  | -12.8% | 12:10,000                             |
| LAUNCESTON  | 136      | 149      | 13  | 9.6%   | 26:10,000                             |
| NORTH-EAST  | 32       | 12       | -20 | -62.5% | 8