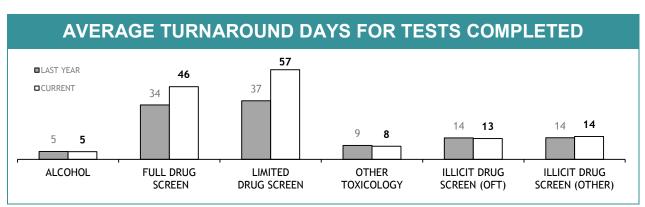

Source (all on page): self-reported monthly by districts

Source: self-reported monthly by districts

Source:Drug Offence Reporting System

Source: self-reported monthly by districts (prosecutions); Drug Offence Reporting System (diversions)