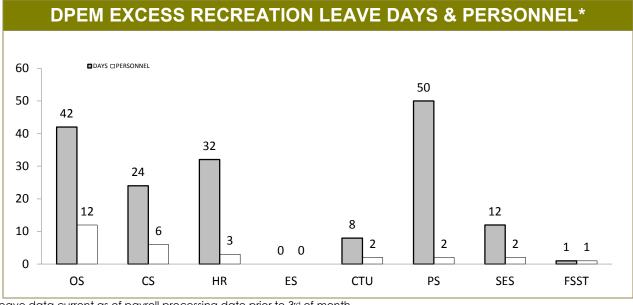

Source: supplied monthly by Corporate Services

Source: self-reported monthly by districts