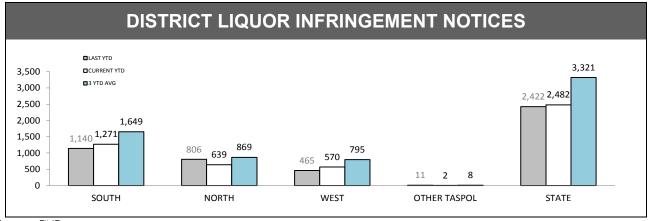

Source: Offence Reporting System

| ROAD & PUBLIC ORDER SERVICES (RPOS*): PUBLIC ORDER ACTIVITIES |       |       |       |       |  |  |
|---------------------------------------------------------------|-------|-------|-------|-------|--|--|
|                                                               | SOUTH | NORTH | WEST  | STATE |  |  |
| Public Events Attended                                        | 772   | 177   | 166   | 1,115 |  |  |
| Public Events - Total Hours                                   | 3,192 | 645   | 763   | 4,600 |  |  |
| Public Place Assaults - Arrests                               | 17    | 4     | 1     | 22    |  |  |
| Public Place Assaults - Summons/YJAR                          | 6     | 5     | 0     | 11    |  |  |
| Take into custody - Public Drunkenness                        | 62    | 3     | 4     | 69    |  |  |
| Licensed Premise Visits                                       | 6,443 | 1,137 | 1,372 | 8,952 |  |  |
| Liquor Confiscations                                          | 37    | 90    | 112   | 239   |  |  |
| Liquor Infringement Notices (LINS)                            | 528   | 134   | 135   | 797   |  |  |
| Move-On Orders Given                                          | 888   | 48    | 191   | 1,127 |  |  |
| Dangerous Article Confiscations                               | 3     | 14    | 7     | 24    |  |  |