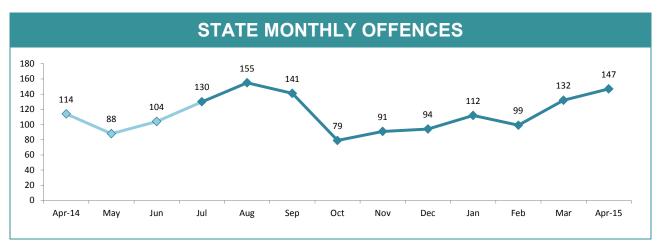

|  |
| SOUTH-EAST  | 343      | 334      | -9     | -2.6%  | 51:10,000                             |  |
| BRIDGEWATER | 247      | 257      | 10     | 4.0%   | 91:10,000                             |  |
| LAUNCESTON  | 578      | 598      | 20     | 3.5%   | 110:10,000                            |  |
| NORTH-EAST  | 97       | 64       | -33    | -34.0% | 34:10,000                             |  |
| DELORAINE   | 81       | 72       | -9     | -11.1% | 15:10,000                             |  |
| BURNIE      | 228      | 243      | 15     | 6.6%   | 66:10,000                             |  |
| DEVONPORT   | 300      | 294      | -6     | -2.0%  | 79:10,000                             |  |
| QUEENSTOWN  | 31       | 27       | -4     | -12.9% | 5:10,000                              |  |





| DIVISION    | LAST YTD | THIS YTD | Cha | nge    | Annual<br>offences per<br>10,000<br>population |
|-------------|----------|----------|-----|--------|------------------------------------------------|
| HOBART      | 202      | 192      | -10 | -5.0%  | 48:10,000                                      |
| GLENORCHY   | 167      | 153      | -14 | -8.4%  | 39:10,000                                      |
| KINGSTON    | 38       | 59       | 21  | 55.3%  | 15:10,000                                      |
| SOUTH-EAST  | 160      | 111      | -49 | -30.6% | 18:10,000                                      |
| BRIDGEWATER | 71       | 57       | -14 | -19.7% | 21:10,000                                      |
| LAUNCESTON  | 262      | 347      | 85  | 32.4%  | 59:10,000