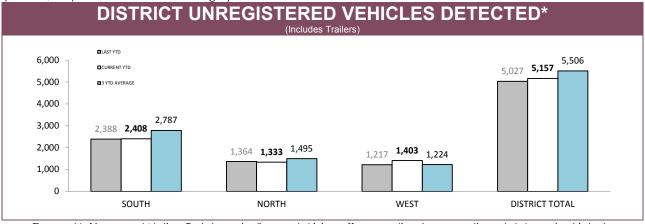

Source: Fine and Infringement Notice Database

| RPOS TRAFFIC ENFORCEMENT                 |         |        |        |         |  |  |  |
|------------------------------------------|---------|--------|--------|---------|--|--|--|
|                                          | SOUTH   | NORTH  | WEST   | STATE   |  |  |  |
| SPEEDING TINS                            | 13,221  | 5,017  | 5,241  | 23,479  |  |  |  |
| OTHER TINS                               | 1,975   | 1,568  | 901    | 4,444   |  |  |  |
| DRINK DRIVING OFFENDERS DETECTED         | 447     | 374    | 143    | 964     |  |  |  |
| RANDOM BREATH TESTS CONDUCTED            | 110,871 | 62,525 | 41,345 | 214,741 |  |  |  |
| ORAL FLUID TESTS CONDUCTED               | 521     | 555    | 206    | 1,282   |  |  |  |
| DISQUALIFIED/UNLICENSED DRIVERS DETECTED | 794     | 740    | 363    | 1,897   |  |  |  |
| UNREGISTERED VEHICLES DETECTED           | 964     | 614    | 423    | 2,001   |  |  |  |
| VEHICLES CLAMPED/CONFISCATED             | 47      | 54     | 16     | 117     |  |  |  |