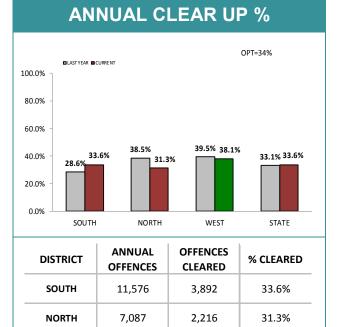

| 1A                                                         | INUAL C         | LEAR UF                 | %                    |
|------------------------------------------------------------|-----------------|-------------------------|----------------------|
| □LAST Y □CURRE                                             |                 | 0                       | PT=42%               |
| 80.0% -<br>60.0% -<br>40.0% -<br>20.0% -<br>0.0% -<br>SOUT |                 | <b>51.3% 48.4%</b> WEST | 43.3% 42.9%<br>STATE |
| DISTRICT                                                   | ANNUAL OFFENCES | OFFENCES<br>CLEARED     | % CLEARED            |
| SOUTH                                                      | 13,852          | 5,826                   | 42.1%                |
| NORTH                                                      | 8,538           | 3,534                   | 41.4%                |
| WEST                                                       | 4,382           | 2,123                   | 48.4%                |
| STATE                                                      | 26,772          | 11,483                  | 42.9%                |

1,346

7,454

38.1%

33.6%

WEST

STATE

3,532

22,195

| DISTRICT | OFFENCES | CLEARED | % CLEARED |
|----------|----------|---------|-----------|
| SOUTH    | 1,122    | 383     | 34.1%     |
| NORTH    | 452      | 139     | 30.8%     |
| WEST     | 218      | 72      | 33.0%     |
| STATE    | 1,792    | 594     | 33.1%     |