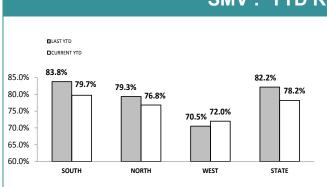

| DISTRICT | VEHICLES<br>STOLEN | VEHICLES<br>RECOVERED | RECOVERY % |  |
|----------|--------------------|-----------------------|------------|--|
| SOUTH    | 676                | 539                   | 79.7%      |  |
| NORTH    | 263                | 202                   | 76.8%      |  |
| WEST     | 107                | 77                    | 72.0%      |  |
| STATE    | 1,046              | 818                   | 78.2%      |  |