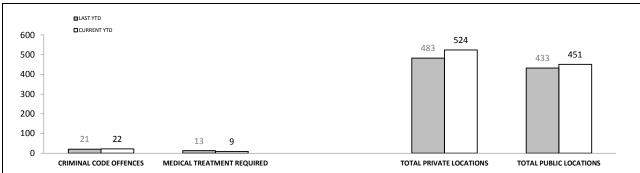

| OFFENCES AGAINST POLICE             |     |     |     |        |  |  |
|-------------------------------------|-----|-----|-----|--------|--|--|
| OFFENCE LAST YTD CURRENT YTD CHANGE |     |     |     |        |  |  |
| ASSAULT                             | 167 | 152 | -15 | -9.0%  |  |  |
| RESIST                              | 212 | 192 | -20 | -9.4%  |  |  |
| OBSTRUCT                            | 69  | 46  | -23 | -33.3% |  |  |
| THREATEN/ABUSE/<br>INTIMIDATE       | 269 | 219 | -50 | -18.6% |  |  |
| CRIMINAL CODE<br>OFFENCE            | 6   | 6   | 0   | 0.0%   |  |  |
|                                     |     |     |     |        |  |  |

| LOCATIONS        |          |             |           |        |  |
|------------------|----------|-------------|-----------|--------|--|
| OFFENCE          | LAST YTD | CURRENT YTD | TD CHANGE |        |  |
| DWELLING/HOUSE   | 1,223    | 1,177       | -46       | -3.8%  |  |
| LICENSED PREMISE | 183      | 142         | -41       | -22.4% |  |
| SCHOOL           | 49       | 53          | 4         | 8.2%   |  |
| PARK             | 23       | 23          | 0         | 0.0%   |  |
| CAR PARK         | 90       | 86          | -4        | -4.4%  |  |
| SPORTS GROUND    | 14       | 11          | -3        | -21.4% |  |