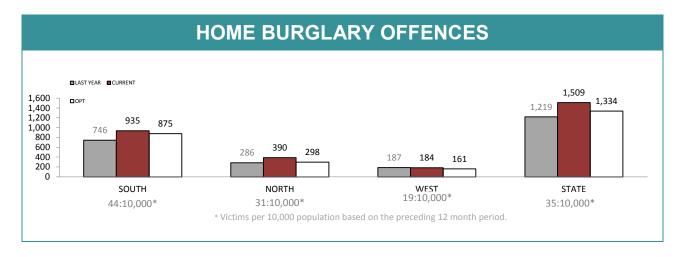

Source: self-reported monthly by districts

| DISTRICT | HOME BURGLARY OFFENCES |                       | CAR BURGLARY OFFENCES |                       | BUSINESS BURGLARY OFFENCES |                       |
|----------|------------------------|-----------------------|-----------------------|-----------------------|----------------------------|-----------------------|
|          | TOTAL<br>OFFENDERS     | JUVENILE<br>OFFENDERS | TOTAL<br>OFFENDERS    | JUVENILE<br>OFFENDERS | TOTAL<br>OFFENDERS         | JUVENILE<br>OFFENDERS |
| SOUTH    | 303                    | 24.1%                 | 170                   | 40.6%                 | 148                        | 16.2%                 |
| NORTH    | 100                    | 30.0%                 | 99                    | 53.5%                 | 102                        | 14.7%                 |
| WEST     | 55                     | 14.5%                 | 61                    | 16.4%                 | 33                         | 15.2%                 |
| STATE    | 458                    | 24.2%                 | 330                   | 40.0%                 | 283                        | 15.5%                 |
|          | STOLEN MOTOR VEHICLES  |                       | TOTAL PERSON OFFENCES |                       | SERIOUS CRIME OFFENCES     |                       |
| DISTRICT | TOTAL<br>OFFENDERS     | JUVENILE<br>OFFENDERS | TOTAL<br>OFFENDERS    | JUVENILE<br>OFFENDERS | TOTAL<br>OFFENDERS         | JUVENILE<br>OFFENDERS |
| SOUTH    | 209                    | 32.5%                 | 1,135                 | 11.9%                 | 146                        | 16.4%                 |
| NORTH    | 135                    | 32.6%                 | 850                   | 11.5%                 | 90                         | 15.6%                 |
| WEST     | 68                     | 52.9%                 | 515                   | 14.8%                 | 35                         | 17.1%                 |
| STATE    | 412                    | 35.9%                 | 2,500                 | 12.4%                 | 271                        | 16.2%                 |

Source: Offence Reporting System

 $<sup>^{*}</sup>$  A small number of offence reports do not record offender age, hence percentages quoted may underestimate actual figures.