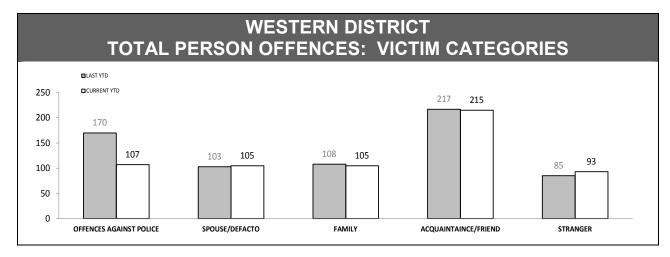

Source (all on page): Command and Control System

\*Since October 2012, incidents with multiple offenders now appear on a single report. YTD comparisons may not be strictly valid

<sup>\*\*</sup> Due to changed reporting procedures, this data may not fully capture action taken at the scene of incidents these indicators are under review.