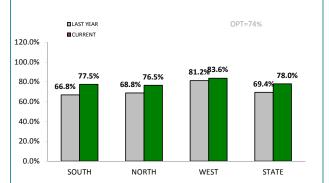

# ANNUAL CLEAR UP %

| DISTRICT | ANNUAL<br>OFFENCES | OFFENCES<br>CLEARED | % CLEARED |
|----------|--------------------|---------------------|-----------|
| SOUTH    | 280                | 217                 | 77.5%     |
| NORTH    | 132                | 101                 | 76.5%     |
| WEST     | 61                 | 51                  | 83.6%     |
| STATE    | 473                | 369                 | 78.0%     |