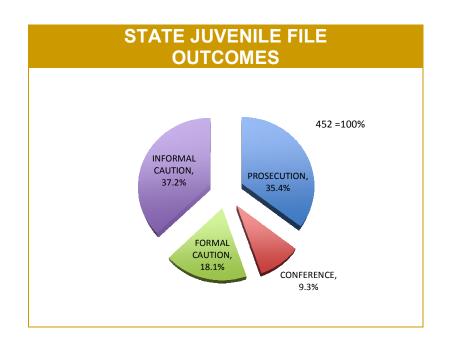

\*Source: Offence Reporting System. Each incident relates to one Offence Report and may be counted under multiple categories.

|          |                   |             | JUVE                                                       | NILE F      | ILE Ol               | JTCOM       | ES                     |             |                                                   |             |
|----------|-------------------|-------------|------------------------------------------------------------|-------------|----------------------|-------------|------------------------|-------------|---------------------------------------------------|-------------|
| DISTRICT | PROSECUTION FILES |             | COMMUNITY CONFERENCE<br>REFERRALS<br>(Youth Justice, DHHS) |             | FORMAL CAUTION FILES |             | INFORMAL CAUTION FILES |             | JUVENILES PRESENT AT FAMILY<br>VIOLENCE INCIDENTS |             |
|          | LAST YTD          | CURRENT YTD | LAST YTD                                                   | CURRENT YTD | LAST YTD             | CURRENT YTD | LAST YTD               | CURRENT YTD | LAST YTD                                          | CURRENT YTD |
| SOUTH    | 157               | 87          | 27                                                         | 29          | 30                   | 35          | 41                     | 79          | 70                                                | 89          |
| NORTH    | 67                | 45          | 19                                                         | 10          | 26                   | 15          | 39                     | 20          | 48                                                | 64          |
| WEST     | 17                | 28          | 3                                                          | 3           | 20                   | 32          | 32                     | 69          | 42                                                | 36          |
| STATE    | 241               | 160         | 49                                                         | 42          | 76                   | 82          | 112                    | 168         | 160                                               | 189         |