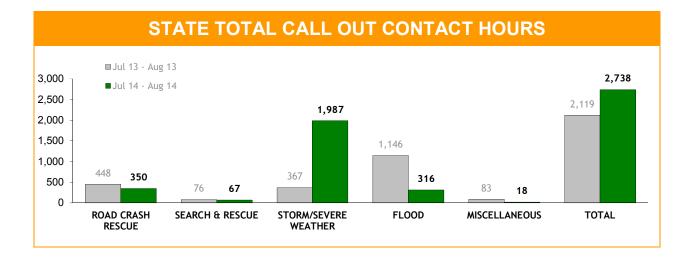

# **Rescue Services**

| HELICOPTER SERVICES                                                                                                                         |             |             |        |  |  |  |  |  |  |
|---------------------------------------------------------------------------------------------------------------------------------------------|-------------|-------------|--------|--|--|--|--|--|--|
| CATEGORY                                                                                                                                    | LAST YTD    | CURRENT YTD | CHANGE |  |  |  |  |  |  |
| SEARCH & RESCUE HOURS                                                                                                                       | 33          | 14          | -19    |  |  |  |  |  |  |
| TAS AMBULANCE HOURS                                                                                                                         | 8           | 6           | -2     |  |  |  |  |  |  |
| POLICE OPERATIONS HOURS                                                                                                                     | 11          | 2           | -9     |  |  |  |  |  |  |
| EXERCISES HOURS                                                                                                                             | 0           | 0           | 0      |  |  |  |  |  |  |
| TOTAL OPERATIONAL HOURS                                                                                                                     | 52          | 22          | -30    |  |  |  |  |  |  |
|                                                                                                                                             |             |             |        |  |  |  |  |  |  |
| FLIGHT CREW TRAINING HOURS                                                                                                                  | 32          | 7           | -25    |  |  |  |  |  |  |
| PILOT TRAINING HOURS                                                                                                                        | 0           | 0           | 0      |  |  |  |  |  |  |
| OTHER TRAINING HOURS                                                                                                                        | 0           | 0           | 0      |  |  |  |  |  |  |
| TOTAL TRAINING HOURS                                                                                                                        | 32          | 7           | -25    |  |  |  |  |  |  |
| TOTAL HOURS                                                                                                                                 | 84          | 29          | -55    |  |  |  |  |  |  |
| AUSSAR ACTIVATED SEARCH CREW HOURS                                                                                                          | 0           | 0           | 0      |  |  |  |  |  |  |
| AUSSAR ACTIVATED OVERTIME PAID HOURS                                                                                                        | 0           | 0           | 0      |  |  |  |  |  |  |
| <ul> <li>Flight Crew Training (Police and Paramedics) only.</li> <li>Pilot Training: 26 contract hours are provided for IFT flig</li> </ul> | ht training | 1           | P      |  |  |  |  |  |  |