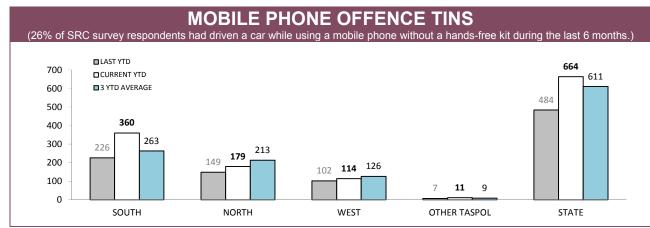

46    | 31         | 4,286       | 41    |  |  |
| NORTH           | 5          | 1,050    | 5     | 22         | 3,840      | 25    | 17         | 3,265       | 22    |  |  |
| WEST            | 14         | 3,492    | 23    | 19         | 2,373      | 24    | 7          | 626         | 8     |  |  |
| STATE           | 45         | 10,500   | 67    | 77         | 11,020     | 95    | 55         | 8,177       | 71    |  |  |

Source (all on page): DTO database

2



Source: DTO database





Source (all on page): DTO database







Source (all on page): Fine and Infringement Notice Database



Sources: Fine and Infringement Notice Database (TINS); prosecutions database (Dangerous/Reckless Drivers); Breath Analysis System (Drink Drivers)



Source: Fine and Infringement Notice Database



Source: Fine and Infringement Notice Database

## **TOTAL VEHICLE DEFECT NOTICES**



Source: self-reported monthly by districts





### RANDOM ALCOHOL/DRUG TESTS BY AREA

| DISTRICT | -        | STS: DISTRICT TRAFFIC | RANDOM BREATH TES | TS: GENERAL PATROLS | RANDOM E | DRUG TESTS  |
|----------|----------|-----------------------|-------------------|---------------------|----------|-------------|
| District | LAST YTD | CURRENT YTD           | LAST YTD          | CURRENT YTD         | LAST YTD | CURRENT YTD |
| SOUTH    | 14,120   | 14,784                | 35,305            | 32,918              | 177      | 172         |
| NORTH    | 11,979   | 8,133                 | 14,166            | 13,260              | 50       | 282         |
| WEST     | 12,840   | 6,491                 | 12