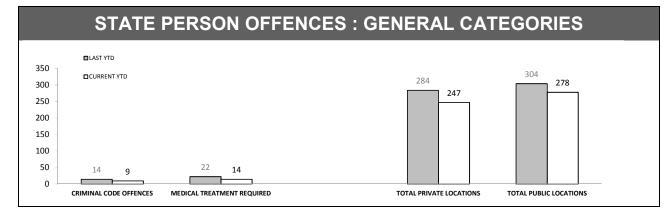

#### **OFFENCES AGAINST POLICE**

| LAST YTD | CURRENT YTD          | CHANGE                                                                               |                                                                                                                                   |
|----------|----------------------|--------------------------------------------------------------------------------------|-----------------------------------------------------------------------------------------------------------------------------------|
| 37       | 22                   | -15                                                                                  | -40.5%                                                                                                                            |
| 28       | 28                   | 0                                                                                    | 0.0%                                                                                                                              |
| 13       | 5                    | -8                                                                                   | -61.5%                                                                                                                            |
| 42       | 31                   | -11                                                                                  | -26.2%                                                                                                                            |
| 3        | 1                    | -2                                                                                   | -66.7%                                                                                                                            |
|          | 37<br>28<br>13<br>42 | 37         22           28         28           13         5           42         31 | 37         22         -15           28         28         0           13         5         -8           42         31         -11 |

| LOCATIONS        |          |             |        |        |  |  |  |
|------------------|----------|-------------|--------|--------|--|--|--|
| <br>OFFENCE      | LAST YTD | CURRENT YTD | CHANGE |        |  |  |  |
| DWELLING/HOUSE   | 232      | 204         | -28    | -12.1% |  |  |  |
| LICENSED PREMISE | 49       | 35          | -14    | -28.6% |  |  |  |
| SCHOOL           | 11       | 12          | 1      | 9.1%   |  |  |  |
| PARK             | 4        | 4           | 0      | 0.0%   |  |  |  |
| CAR PARK         | 19       | 19          | 0      | 0.0%   |  |  |  |
| SPORTS GROUND    | 2        | 1           | -1     | -50.0% |  |  |  |