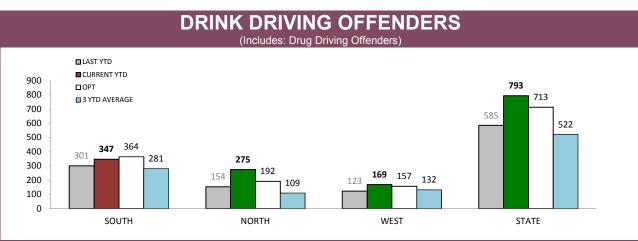

Source (all on page): self-reported monthly by districts

|       | DRINK DRIVIN         | IG OFFENDERS | DRUG DRIVIN | IG OFFENDERS |
|-------|----------------------|--------------|-------------|--------------|
|       | LAST YTD CURRENT YTD |              | LAST YTD    | CURRENT YTD  |
| SOUTH | 264                  | 298          | 36          | 45           |
| NORTH | 123                  | 121          | 29          | 145          |
| WEST  | 99                   | 96           | 21          | 67           |
| STATE | <b>STATE</b> 492     |              | 87          | 257          |

|       | BOTH DRINK AND DRU | G DRIVING OFFENDERS | REFUSED BREATH | /BLOOD ANALYSIS |
|-------|--------------------|---------------------|----------------|-----------------|
|       | LAST YTD           | CURRENT             | LAST YTD       | CURRENT         |
| SOUTH | 0                  | 0                   | 1              | 4               |
| NORTH | 1                  | 0                   | 1              | 9               |
| WEST  | 0                  | 0                   | 3              | 6               |
| STATE | 1                  | 0                   | 5              | 19              |

31

| DRINK DRIVING OFFENDERS : OCCURRENCE TYPE<br>(Excludes Drug Driving Offenders and blood/breath analysis refusals) |       |                      |         |                  |               |       |  |  |  |  |  |
|-------------------------------------------------------------------------------------------------------------------|-------|----------------------|---------|------------------|---------------|-------|--|--|--|--|--|
|                                                                                                                   | CRASH | MANNER OF<br>DRIVING | OFFENCE | STATIC OPERATION | MOBILE PATROL | TOTAL |  |  |  |  |  |
| SOUTH                                                                                                             | 22    | 19                   | 22      | 47               | 188           | 298   |  |  |  |  |  |
| NORTH                                                                                                             | 12    | 9                    | 6       | 13               | 81            | 121   |  |  |  |  |  |
| WEST                                                                                                              | 10    | 3                    | 9       | 13               | 61            | 96    |  |  |  |  |  |

37

73

330

515

Source (all on page): Breath Analysis System

44

STATE

Source: prosecutions database