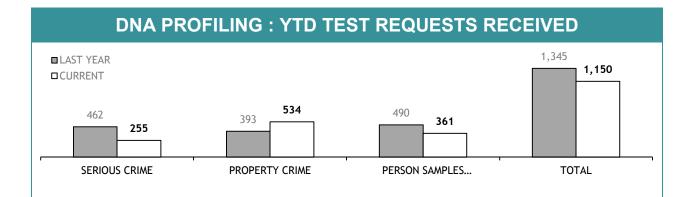

| CURRENT REQUESTS<br>(RECEIVED WITHIN THE LAST TWO<br>MONTHS) | OLDER REQUESTS<br>(RECEIVED MORE THAN TWO MONTHS AGO) | AVERAGE DAYS ON HAND<br>(OLDER REQUESTS) |  |  |
| SERIOUS CRIME                     | 149                                                          | 88                                                    | 93                                       |  |  |
| PROPERTY CRIME                    | 19                                                           | 0                                                     | 0                                        |  |  |
| TOTAL                             | 168                                                          | 88                                                    | -                                        |  |  |







| TEST REQUESTS NOT COMPLETE         |                                                              |                                                       |                                          |  |  |
|------------------------------------|--------------------------------------------------------------|-------------------------------------------------------|------------------------------------------|--|--|
|                                    | CURRENT REQUESTS<br>(RECEIVED WITHIN THE LAST TWO<br>MONTHS) | OLDER REQUESTS<br>(RECEIVED MORE THAN TWO MONTHS AGO) | AVERAGE DAYS ON HAND<br>(OLDER REQUESTS) |  |  |
| SERIOUS CRIME                      | 34                                                           | 9                                                     | 71