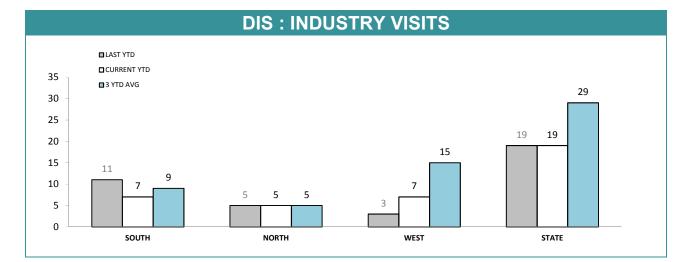

# DIS : OTHER DRUG OFFENDERS CHARGED

|                           | DIS : DRUG OFFENDER CATEGORIES <sup>*</sup> |          |             |          |             |          |             |          |            |  |
|---------------------------|---------------------------------------------|----------|-------------|----------|-------------|----------|-------------|----------|------------|--|
|                           | CATEGORY                                    | SOUTH    | REGION      | NORTH    |             | WEST     |             | STATE    |            |  |
|                           | CATEGORY                                    | LAST YTD | CURRENT YTD | LAST YTD | CURRENT YTD | LAST YTD | CURRENT YTD | LAST YTD | CURRENT YT |  |
|                           | CANNABIS/derivatives                        | 15       | 17          | 18       | 0           | 9        | 15          | 42       | 32         |  |
|                           | CANNABIS PLANTS                             | 2        | 2           | 0        | 20          | 0        | 0           | 2        | 22         |  |
|                           | AMPHETAMINES/derivatives                    | 4        | 12          | 4        | 17          | 4        | 5           | 12       | 34         |  |
| SERIOUS DRUG<br>OFFENDERS | ECSTASY                                     | 0        | 0           | 3        | 2           | 1        | 0           | 4        | 2          |  |
| CHARGED                   | NARCOTICS/derivatives                       | 2        | 1           | 2        | 2           | 1        | 0           | 5        | 3          |  |
|                           | OTHER                                       | 3        | 0           | 0        | 0           | 1        | 0           | 4        | 0          |  |
|                           | TOTAL                                       | 26       | 32          | 27       | 41          | 16       | 20          | 69       | 93         |  |
|                           | TOTAL INDICTABLE                            | 8        | 15          | 6        | 7           | 2        | 0           | 16       | 22         |  |
|                           | CANNABIS/derivatives                        | 3        | 7           | 9        | 7           | 0        | 9           | 12       | 23         |  |
|                           | CANNABIS PLANTS                             | 4        | 1           | 0        | 0           | 0        | 3           | 4        | 4          |  |
| OTHER DRUG                | AMPHETAMINES/derivatives                    | 3        | 3           | 3        | 1           | 1        | 3           | 7        | 7          |  |
| OFFENDERS<br>CHARGED      | ECSTASY                                     | 0        | 0           | 0        | 0           | 0        | 0           | 0        | 0          |  |
|                           | NARCOTICS/derivatives                       | 1        | 0           | 1        | 0           | 0        | 0           | 2        | 0          |  |
|                           | OTHER                                       | 2        | 0           | 1        | 0           | 0        | 0           | 3        | 0          |  |
|                           | TOTAL                                       | 13       | 11          | 14       | 8           | 1        | 15          | 28       | 34         |  |