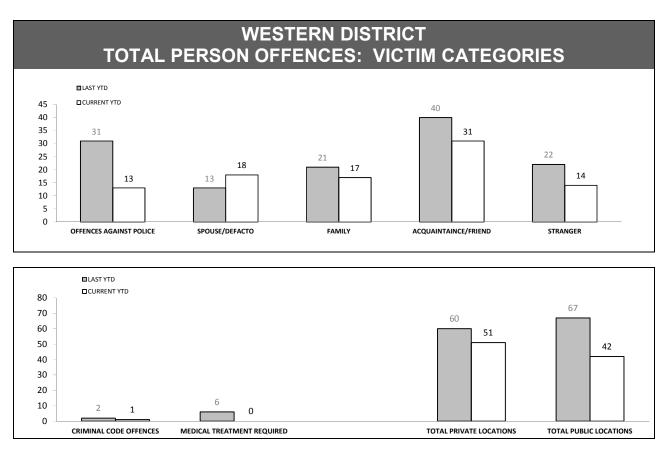

#### **OFFENCES AGAINST POLICE**

| LAST YTD | CURRENT YTD          | CHANGE                                                                               |                                                                                                                                   |
|----------|----------------------|--------------------------------------------------------------------------------------|-----------------------------------------------------------------------------------------------------------------------------------|
| 37       | 22                   | -15                                                                                  | -40.5%                                                                                                                            |
| 28       | 28                   | 0                                                                                    | 0.0%                                                                                                                              |
| 13       | 5                    | -8                                                                                   | -61.5%                                                                                                                            |
| 42       | 31                   | -11                                                                                  | -26.2%                                                                                                                            |
| 3        | 1                    | -2                                                                                   | -66.7%                                                                                                                            |
|          | 37<br>28<br>13<br>42 | 37         22           28         28           13         5           42         31 | 37         22         -15           28         28         0           13         5         -8           42         31         -11 |

| LOCATIONS        |          |             |        |        |  |  |  |
|------------------|----------|-------------|--------|--------|--|--|--|
| <br>OFFENCE      | LAST YTD | CURRENT YTD | CHANGE |        |  |  |  |
| DWELLING/HOUSE   | 232      | 204         | -28    | -12.1% |  |  |  |
| LICENSED PREMISE | 49       | 35          | -14    | -28.6% |  |  |  |
| SCHOOL           | 11       | 12          | 1      | 9.1%   |  |  |  |
| PARK             | 4        | 4           | 0      | 0.0%   |  |  |  |
| CAR PARK         | 19       | 19          | 0      | 0.0%   |  |  |  |
| SPORTS GROUND    | 2        | 1           | -1     | -50.0% |  |  |  |