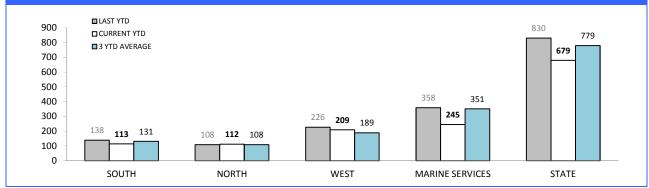

# **Marine Enforcement**

Source (all on page): self-reported monthly by districts