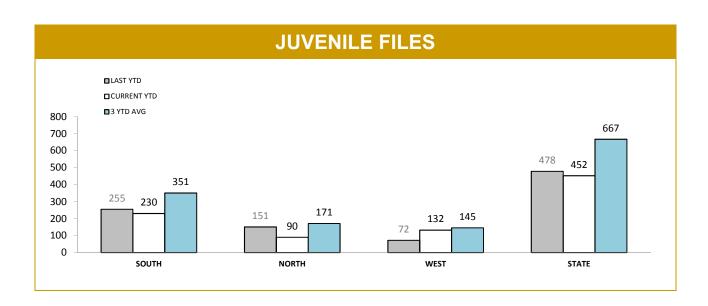

\*Source: Offence Reporting System. Each incident relates to one Offence Report and may be counted under multiple categories.

|          |                   |             | JUVE                                                       | NILE F      | ILE Ol               | JTCOM       | ES                     |             |                                                   |             |
|----------|-------------------|-------------|------------------------------------------------------------|-------------|----------------------|-------------|------------------------|-------------|---------------------------------------------------|-------------|
| DISTRICT | PROSECUTION FILES |             | COMMUNITY CONFERENCE<br>REFERRALS<br>(Youth Justice, DHHS) |             | FORMAL CAUTION FILES |             | INFORMAL CAUTION FILES |             | JUVENILES PRESENT AT FAMILY<br>VIOLENCE INCIDENTS |             |
|          | LAST YTD          | CURRENT YTD | LAST YTD                                                   | CURRENT YTD | LAST YTD             | CURRENT YTD | LAST YTD               | CURRENT YTD | LAST YTD                                          | CURRENT YTD |
| SOUTH    | 157               | 87          | 27                                                         | 29          | 30                   | 35          | 41                     | 79          | 70                                                | 89          |
| NORTH    | 67                | 45          | 19                                                         | 10          | 26                   | 15          | 39                     | 20          | 48                                                | 64          |
| WEST     | 17                | 28          | 3                                                          | 3           | 20                   | 32          | 32                     | 69          | 42                                                | 36          |
| STATE    | 241               | 160         | 49                                                         | 42          | 76                   | 82          | 112                    | 168         | 160                                               | 189         |