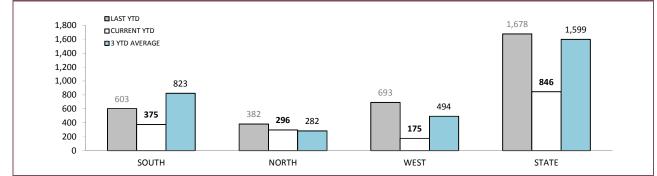

### **RPOS TRAFFIC ENFORCEMENT**

|                                          | SOUTH  | NORTH  | WEST   | STATE  |
|------------------------------------------|--------|--------|--------|--------|
| SPEEDING TINS                            | 2,764  | 1,193  | 1,033  | 4,990  |
| OTHER TINS                               | 508    | 399    | 224    | 1,131  |
| DRINK DRIVING OFFENDERS DETECTED         | 99     | 72     | 20     | 191    |
| RANDOM BREATH TESTS CONDUCTED            | 28,604 | 12,144 | 10,533 | 51,281 |
| ORAL FLUID TESTS CONDUCTED               | 71     | 165    | 37     | 273    |
| DISQUALIFIED/UNLICENSED DRIVERS DETECTED | 185    | 169    | 110    | 464    |
| UNREGISTERED VEHICLES DETECTED           | 212    | 149    | 124    | 485    |
| VEHICLES CLAMPED/CONFISCATED             | 11     | 18     | 7      | 36     |

### RANDOM ALCOHOL/DRUG TESTS BY AREA

| DISTRICT | -        | STS: DISTRICT TRAFFIC | RANDOM BREATH TES | TS: GENERAL PATROLS | RANDOM E | DRUG TESTS  |
|----------|----------|-----------------------|-------------------|---------------------|----------|-------------|
| District | LAST YTD | CURRENT YTD           | LAST YTD          | CURRENT YTD         | LAST YTD | CURRENT YTD |
| SOUTH    | 14,120   | 14,784                | 35,305            | 32,918              | 177      | 172         |
| NORTH    | 11,979   | 8,133                 | 14,166            | 13,260              | 50       | 282         |
| WEST     | 12,840   | 6,491                 | 12,960            | 12,734              | 35       | 144         |
| STATE    | 38,939   | 29,408                | 62,431            | 58,912              | 262      | 598         |