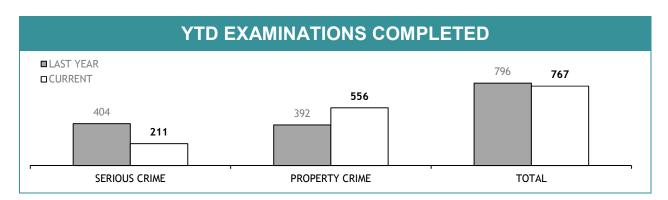

: FEMALE | 0              |  |  |

## **PROMOTION : SERGEANTS**

|                                                              | THIS JUL - AUG |
|--------------------------------------------------------------|----------------|
| ELIGIBLE % SITTING PROMOTION EXAMINATIONS                    | 0%             |
| PERSONNEL SITTING PROMOTION EXAMINATIONS                     | 0              |
| PERSONNEL SUCCESSFULLY COMPLETING EXAMINATIONS               | 0              |
| PERSONNEL SUCCESSFULLY COMPLETING PROMOTION PROCESS : MALE   | 0              |
| PERSONNEL SUCCESSFULLY COMPLETING PROMOTION PROCESS : FEMALE | 0              |

# **APPENDIX D**

Source (all in Appendix D): LIMS (Laboratory Information Management System)



### **FSST : ANNUAL TOTAL : TEST REQUESTS RECEIVED**



シン







| EXAMINATION REQUESTS NOT COMPLETE |                                                              |                                                       |                                          |  |  |
|-----------------------------------|--------------------------------------------------------------|-------------------------------------------------------|------------------------------------------|--|--|
|                                   | CURRENT REQUESTS<br>(RECEIVED WITHIN THE LAST TWO<br>MONTHS) | OLDER REQUESTS<br>(RECEIVED MORE THAN TWO MONTHS AGO) | AVERAGE DAYS ON HAND<br>(OLDER REQUESTS) |  |  |
| SERIOUS CRIME                     | 149                                                          | 88                                                    | 93