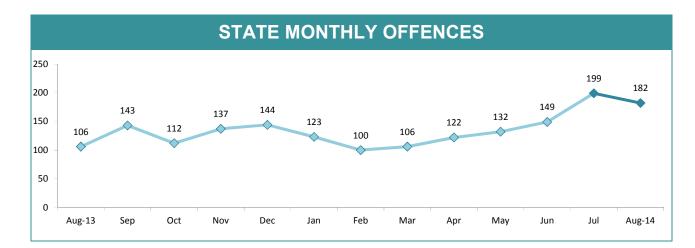

### STATE MONTHLY OFFENCES

| DIVISION    | LAST YTD | THIS YTD | Ch  | ange   | Annual<br>offences per |
|-------------|----------|----------|-----|--------|------------------------|
| Difficient  | 5.51115  |          |     | unge   | 10,000<br>population   |
| HOBART      | 16       | 18       | 2   | 12.5%  | 14:10,000              |
| GLENORCHY   | 15       | 14       | -1  | -6.7%  | 16:10,000              |
| KINGSTON    | 5        | 5        | 0   | 0.0%   | 7:10,000               |
| SOUTH-EAST  | 12       | 10       | -2  | -16.7% | 8:10,000               |
| BRIDGEWATER | 21       | 4        | -17 | -81.0% | 13:10,000              |
| LAUNCESTON  | 18       | 17       | -1  | -5.6%  | 14:10,000              |
| NORTH-EAST  | 0        | 4        | 4   | -      | 11:10,000              |
| DELORAINE   | 2        | 1        | -1  | -50.0% | 3:10,000               |
| BURNIE      | 3        | 1        | -2  | -66.7% | 4:10,000               |
| DEVONPORT   | 9        | 4        | -5  | -55.6% | 10:10,000              |
| QUEENSTOWN  | 1        | 1        | 0   | 0.0%   | 0:10,000               |