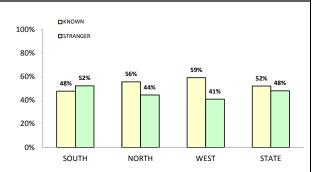

| -45.5% | 12:10,000                                      |
| LAUNCESTON  | 26       | 31       | 5   | 19.2%  | 26:10,000                                      |
| NORTH-EAST  | 2        | 1        | -1  | -50.0% | 16:10,000                                      |
| DELORAINE   | 2        | 4        | 2   | 100.0% | 6:10,000                                       |
| BURNIE      | 13       | 8        | -5  | -38.5% | 12:10,000                                      |
| DEVONPORT   | 14       | 12       | -2  | -14.3% | 21:10,000                                      |
| QUEENSTOWN  | 1        | 2        | 1   | 100.0% | 2:10,000                                       |
|             |          |          |     |        |                                                |

## YTD OFFENDER STATUS



#### ANNUAL CLEARUP

| DISTRICT | ANNUAL<br>OFFENCES | OFFENCES<br>CLEARED | % CLEARED |  |  |  |
|----------|--------------------|---------------------|-----------|--|--|--|
| SOUTH    | 415                | 357                 | 86.0%     |  |  |  |
| NORTH    | 237                | 193                 | 81.4%     |  |  |  |
| WEST     | 149                | 141                 | 94.6%     |  |  |  |
| STATE    | 801                | 691                 | 86.3%     |  |  |  |





| DIVISION    | LAST YTD | THIS YTD | Cha | inge   | Annual<br>offences per<br>10,000<br>population |
|-------------|----------|----------|-----|--------|------------------------------------------------|
| HOBART      | 108      | 106      | -2  | -1.9%  | 126:10,000                                     |
| GL