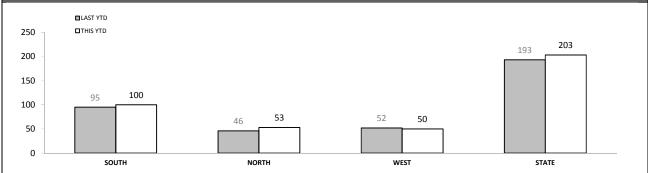

# FAMILY VIOLENCE REPEAT LOCATIONS (revisit in a 12 month period) (excludes other and argument categories)

Under Review