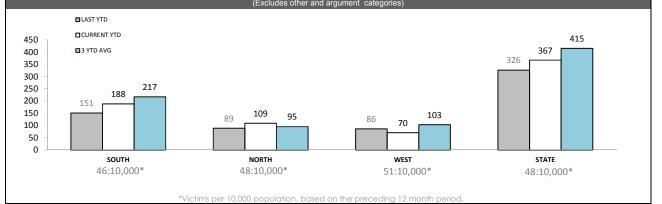

#### FAMILY VIOLENCE INCIDENTS\* (Excludes other and argument categories)

\*Since October 2012, incidents with multiple offenders now appear on a single report. YTD comparisons may not be strictly valid