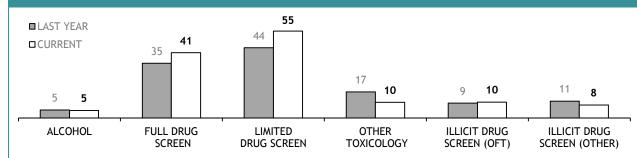

#### TOTAL DISTRICT DRUG DIVERSIONS LAST YTD CURRENT YTD 3 YTD AVG SOUTH NORTH WEST STATE

UNIFORM DRUG OFFENDER PROSECUTIONS

| DIS: DOG HAND                            | DIS: DOG HANDLER UNITS |             |  |  |  |
|------------------------------------------|------------------------|-------------|--|--|--|
|                                          | LAST YTD               | CURRENT YTD |  |  |  |
| DRUG DETECTOR DOGS -DEPLOYMENTS          | 95                     | 65          |  |  |  |
| DRUG DETECTOR DOGS - DRUG DETECTIONS     | 165                    | 74          |  |  |  |
| EXPLOSIVE DETECTOR DOGS -<br>DEPLOYMENTS | 79                     | 60          |  |  |  |
| EXPLOSIVE DETECTOR DOGS -DETECTIONS      | 0                      | 0           |  |  |  |

# DIS : OTHER DRUG OFFENDERS CHARGED

|                           | DIS : DRUG OFFENDER CATEGORIES <sup>*</sup> |          |             |          |             |          |             |          |            |  |
|---------------------------|---------------------------------------------|----------|-------------|----------|-------------|----------|-------------|----------|------------|--|
|                           | CATEGORY                                    | SOUTH    | REGION      | NORTH    |             | WEST     |             | STATE    |            |  |
|                           | CATEGORY                                    | LAST YTD | CURRENT YTD | LAST YTD | CURRENT YTD | LAST YTD | CURRENT YTD | LAST YTD | CURRENT YT |  |
|                           | CANNABIS/derivatives                        | 15       | 17          | 18       | 0           | 9        | 15          | 42       | 32         |  |
|                           | CANNABIS PLANTS                             | 2        | 2           | 0        | 20          | 0        | 0           | 2        | 22         |  |
|                           | AMPHETAMINES/derivatives                    | 4        | 12          | 4        | 17          | 4        | 5           | 12       | 34         |  |
| SERIOUS DRUG<br>OFFENDERS | ECSTASY                                     | 0        | 0           | 3        | 2           | 1        | 0           | 4        | 2          |  |
| CHARGED                   | NARCOTICS/derivatives                       | 2        | 1           | 2        | 2           | 1        | 0           | 5        | 3          |  |
|                           | OTHER                                       | 3        | 0           | 0        | 0           | 1        | 0           | 4        | 0          |  |
|                           | TOTAL                                       | 26       | 32          | 27       | 41          | 16       | 20          | 69       | 93         |  |
|                           | TOTAL INDICTABLE                            | 8        | 15          | 6        | 7           | 2        | 0           | 16       | 22         |  |
|                           | CANNABIS/derivatives                        | 3        | 7           | 9        | 7           | 0        | 9           | 12       | 23         |  |
|                           | CANNABIS PLANTS                             | 4        | 1           | 0        | 0           | 0        | 3           | 4        | 4          |  |
| OTHER DRUG                | AMPHETAMINES/derivatives                    | 3        | 3           | 3        | 1           | 1        | 3           | 7        | 7          |  |
| OFFENDERS<br>CHARGED      | ECSTASY                                     | 0        | 0           | 0        | 0           | 0        | 0           | 0        | 0          |  |
|                           | NARCOTICS/derivatives                       | 1        | 0           | 1        | 0           | 0        | 0           | 2        | 0          |  |
|                           | OTHER                                       | 2        | 0           | 1        | 0           | 0        | 0           | 3        | 0          |  |
|                           | TOTAL                                       | 13       | 11          | 14       | 8           | 1        | 15          | 28       | 34         |  |

# **DIS : DRUG OFFENDER CATEGORIES\***

| DIS : SEIZURES*                   |          |             |          |             |          |             |          |             |  |
|-----------------------------------|----------|-------------|----------|-------------|----------|-------------|----------|-------------|--|
|                                   | SOUTH    | REGION      | NORTH    |             | WEST     |             | STATE    |             |  |
|                                   | LAST YTD | CURRENT YTD |  |
| CANNABIS PROCESSED (g)            | 6,922    | 4,784       | 5,272    | 966         | 364      | 3,340       | 12,558   | 9,090       |  |
| CANNABIS PLANTS                   | 136      | 190         | 55       | 33          | 9        | 25          | 200      | 248         |  |
| AMPHETAMINES/DEXAMPHETAMINES (gm) | 291      | 2,073       | 976      | 820         | 141      | 30          | 1,408    | 2,923       |  |
| ECSTASY/MDMA (Tablets)            | 0        | 76          | 404      | 44          | 128      | 0           | 532      | 120         |  |
| HEROIN (gm)                       | 0        | 0           | 0        | 0           | 0        | 0           | 0        | 0           |  |
| COCAINE (gm)                      | 0        | 0           | 0        | 0           | 0        | 0           | 0        | 0           |  |
| ANALOGUE/SYNTHETIC DRUGS (gm)     | 318      | 437         | 0        | 0           | 0        | 0           | 318      | 437         |  |
| POPPY CAPSULES                    | 0        | 0           | 0        | 0           | 0        | 0           | 0        | 0           |  |
| POPPY PRODUCT (gm)                | 0        | 0           | 0        | 0           | 0        | 0           | 0        | 0           |  |
| PHARMACEUTICALS                   |          |             |          |             |          |             |          |             |  |
| - OPIOIDS (Tablets)               | 84       | 183         | 5        | 0           | 31       | 55          | 120      | 238         |  |
| - OPIOIDS (mls)                   | 300      | 10          | 232      | 0           | 0        | 0           | 532      | 10          |  |
| BENZODIAZEPINES (Tablets)         | 13       | 0           | 0        | 0           | 0        | 0           | 13       | 0           |  |