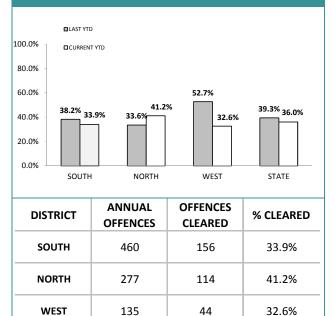

#### OPT=34% LAST YEAR CURRENT 100.0% 80.0% 60.0% 42.7% 37.9% 36.4% 36.5% 34.1% 32.7% 40.0% 30.4% 29.3%

20.0% 0.0% SOUTH WEST NORTH STATE

| DISTRICT | ANNUAL<br>OFFENCES | OFFENCES<br>CLEARED | % CLEARED |  |  |  |
|----------|--------------------|---------------------|-----------|--|--|--|
| SOUTH    | 11,667             | 3,416               | 29.3%     |  |  |  |
| NORTH    | 6,038              | 2,203               | 36.5%     |  |  |  |
| WEST     | 3,338              | 1,265               | 37.9%     |  |  |  |
| STATE    | 21,043             | 6,884               | 32.7%     |  |  |  |