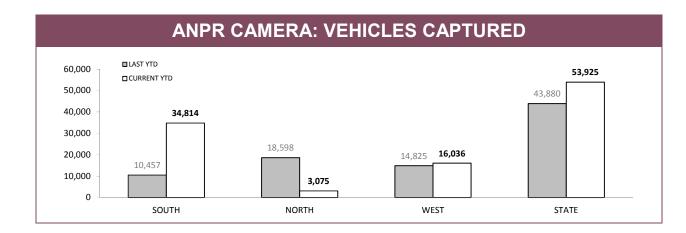

#### ANPR USAGE: % OF OFFENCES WHERE ANPR DETECTIONS USED

|       | DISQUALIFIED DRIVERS |                      | UNLICENSE | UNLICENSED PERSONS |          |             |
|-------|----------------------|----------------------|-----------|--------------------|----------|-------------|
|       | LAST YTD             | LAST YTD CURRENT YTD |           | CURRENT YTD        | LAST YTD | CURRENT YTD |
| SOUTH | 7.3%                 | 15.8%                | 6.7%      | 6.3%               | 11.8%    | 24.7%       |
| NORTH | 3.3%                 | 1.3%                 | 7.5%      | 0.5%               | 30.2%    | 5.3%        |
| WEST  | 18.8%                | 4.1%                 | 7.4%      | 9.1%               | 21.1%    | 14.5%       |
| STATE | 8.6%                 | 7.1%                 | 7.1%      | 5.5%               | 18.9%    | 16.3%       |