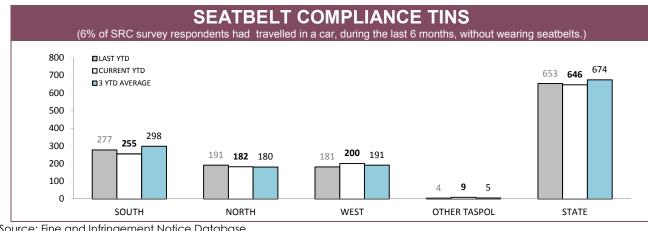

| 5,958    | 39    | 36         | 4,807      | 46    | 31         | 4,286       | 41    |  |  |
| NORTH           | 5          | 1,050    | 5     | 22         | 3,840      | 25    | 17         | 3,265       | 22    |  |  |
| WEST            | 14         | 3,492    | 23    | 19         | 2,373      | 24    | 7          | 626         | 8     |  |  |
| STATE           | 45         | 10,500   | 67    | 77         | 11,020     | 95    | 55         | 8,177       | 71    |  |  |

Source (all on page): DTO database

2



Source: DTO database





Source (all on page): DTO database







Source (all on page): Fine and Infringement Notice Database



Sources: Fine and Infringement Notice Database (TINS); prosecutions database (Dangerous/Reckless Drivers); Breath Analysis System (Drink Drivers)



Source: Fine and Infringement Notice Database



Source: Fine and Infringement Notice Database

## **TOTAL VEHICLE DEFECT NOTICES**



Source: self-reported monthly by districts





### RANDOM ALCOHOL/DRUG TESTS BY AREA

| DISTRICT | -        | STS: DISTRICT TRAFFIC | RANDOM BREATH TES | TS: GENERAL PATROLS | RANDOM E | DRUG TESTS  |
|----------|----------|-----------------------|-------------------|---------------------|----------|-------------|
| District | LAST YTD | CURRENT YTD           | LAST YTD          | CURRENT YTD         | LAST YTD | CURRENT YTD |
| SOUTH    | 14,120   | 14,784                | 35,305            | 32,918              | 177      | 172         |
| NORTH    | 11,979   | 8,133                 | 14,166            | 13,260              | 50       | 282         |
|