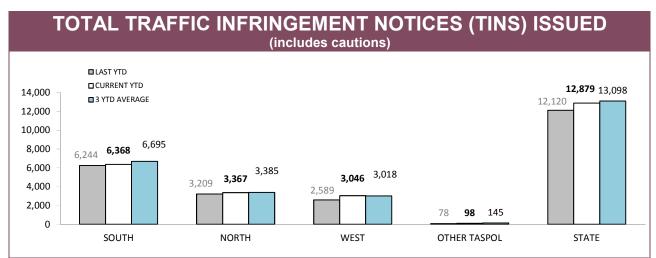

## TOTAL TRAFFIC INFRINGEMENT NOTICES (TINS) ISSUED

| DISTRICT     | NOT      | TICES       | CAUTIONS |             |  |
|--------------|----------|-------------|----------|-------------|--|
|              | LAST YTD | CURRENT YTD | LAST YTD | CURRENT YTD |  |
| SOUTH        | 4,029    | 3,543       | 2,215    | 2,825       |  |
| NORTH        | 1,639    | 1,831       | 1,570    | 1,536       |  |
| WEST         | 1,032    | 1,385       | 1,557    | 1,661       |  |
| OTHER TASPOL | 58       | 55          | 20       | 43          |  |
| STATE        | 6,758    | 6,814       | 5,362    | 6,065       |  |