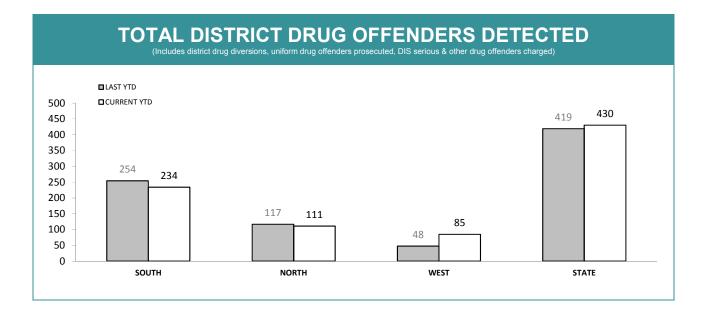

#### TOTAL DISTRICT DRUG DIVERSIONS LAST YTD CURRENT YTD 3 YTD AVG SOUTH NORTH WEST STATE

UNIFORM DRUG OFFENDER PROSECUTIONS

| DIS: DOG HAND                            | DIS: DOG HANDLER UNITS |             |  |  |  |
|------------------------------------------|------------------------|-------------|--|--|--|
|                                          | LAST YTD               | CURRENT YTD |  |  |  |
| DRUG DETECTOR DOGS -DEPLOYMENTS          | 95                     | 65          |  |  |  |
| DRUG DETECTOR DOGS - DRUG DETECTIONS     | 165                    | 74          |  |  |  |
| EXPLOSIVE DETECTOR DOGS -<br>DEPLOYMENTS | 79                     | 60          |  |  |  |
| EXPLOSIVE DETECTOR DOGS -DETECTIONS      | 0                      | 0           |  |  |  |

# DIS : OTHER DRUG OFFENDERS CHARGED

|                           | DIS : DRUG OFFENDER CATEGORIES <sup>*</sup> |          |             |          |             |          |             |          |            |  |
|---------------------------|---------------------------------------------|----------|-------------|----------|-------------|----------|-------------|----------|------------|--|
|                           | CATEGORY                                    | SOUTH    | REGION      | NORTH    |             | WEST     |             | STATE    |            |  |
|                           | CATEGORY                                    | LAST YTD | CURRENT YTD | LAST YTD | CURRENT YTD | LAST YTD | CURRENT YTD | LAST YTD | CURRENT YT |  |
|                           | CANNABIS/derivatives                        | 15       | 17          | 18       | 0           | 9        | 15          | 42       | 32         |  |
|                           | CANNABIS PLANTS                             | 2        | 2           | 0        | 20          | 0        | 0           | 2        | 22         |  |
|                           | AMPHETAMINES/derivatives                    | 4        | 12          | 4        | 17          | 4        | 5           | 12       | 34         |  |
| SERIOUS DRUG<br>OFFENDERS | ECSTASY                                     | 0        | 0           | 3        | 2           | 1        | 0           | 4        | 2          |  |
| CHARGED                   | NARCOTICS/derivatives                       | 2        | 1           | 2        | 2           | 1        | 0           | 5        | 3          |  |
|                           | OTHER                                       | 3        | 0           | 0        | 0           | 1        | 0           | 4        | 0          |  |
|                           | TOTAL                                       | 26       | 32          | 27       | 41          | 16       | 20          | 69       | 93         |  |
|                           | TOTAL INDICTABLE                            | 8        | 15          | 6        | 7           | 2        | 0           | 16       | 22         |  |
|                           | CANNABIS/derivatives                        | 3        | 7           | 9        | 7           | 0        | 9           | 12       | 23         |  |
|                           | CANNABIS PLANTS                             | 4        | 1           | 0        | 0           | 0        | 3           | 4        | 4          |  |
| OTHER DRUG                | AMPHETAMINES/derivatives                    | 3        | 3           | 3        | 1           | 1        | 3           | 7        | 7          |  |
| OFFENDERS<br>CHARGED      | ECSTASY                                     | 0        | 0           | 0        | 0           | 0        | 0           | 0        | 0          |  |
|                           | NARCOTICS/derivatives                       | 1        | 0           | 1        | 0           | 0        | 0           | 2        | 0          |  |
|                           | OTHER                                       | 2        | 0           | 1        | 0           | 0        | 0           | 3        | 0          |  |
|                           | TOTAL                                       | 13       | 11          | 14       | 8           | 1        | 15          | 28       | 34         |  |