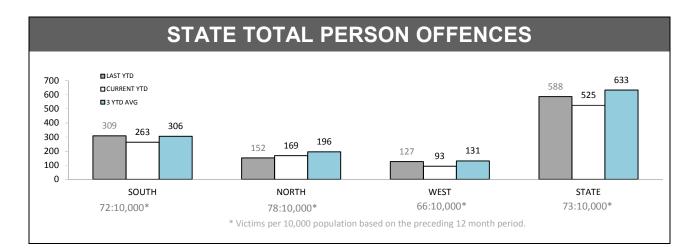

#### **OFFENCES AGAINST POLICE**

| LAST YTD | CURRENT YTD          | CHANGE                                                                               |                                                                                                                                   |
|----------|----------------------|--------------------------------------------------------------------------------------|-----------------------------------------------------------------------------------------------------------------------------------|
| 37       | 22                   | -15                                                                                  | -40.5%                                                                                                                            |
| 28       | 28                   | 0                                                                                    | 0.0%                                                                                                                              |
| 13       | 5                    | -8                                                                                   | -61.5%                                                                                                                            |
| 42       | 31                   | -11                                                                                  | -26.2%                                                                                                                            |
| 3        | 1                    | -2                                                                                   | -66.7%                                                                                                                            |
|          | 37<br>28<br>13<br>42 | 37         22           28         28           13         5           42         31 | 37         22         -15           28         28         0           13         5         -8           42         31         -11 |