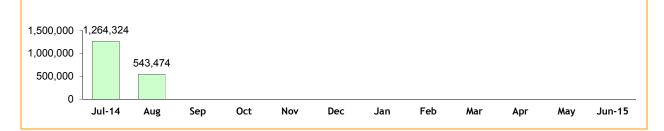

| 0               |
| NORTH-WEST | 2                                                | 6               | 1                                               | 1               | 0                              | 0               |
| STATE      | 3                                                | 6               | 1                                               | 1               | 0                              | 0               |

| COMMUNITY AWARENESS : SES WEBSITE |                 |                 |  |  |
|-----------------------------------|-----------------|-----------------|--|--|
|                                   | Jul 13 - Aug 13 | Jul 14 - Aug 14 |  |  |
| WEBSITE HITS                      | 336,077         | 1,807,798       |  |  |

## **COMMUNITY AWARENESS : SES WEBSITE HITS**



| EMERGENCY MANAGEMENT : ADVISORY SERVICES |                   |                 |                 |                 |                    |                 |  |
|------------------------------------------|-------------------|-----------------|-----------------|-----------------|--------------------|-----------------|--|
|                                          | NATIONAL MEETINGS |                 | STATE MEETINGS  |                 | MUNICIPAL MEETINGS |                 |  |
|                                          | Jul 13 - Aug 13   | Jul 14 - Aug 14 | Jul 13 - Aug 13 | Jul 14 - Aug 14 | Jul 13 - Aug 13    | Jul 14 - Aug 14 |  |
| HQ                                       | 5                 | 1               | 32              | 0               | 6                  | 0