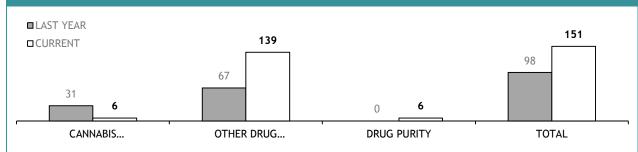

#### TOTAL DISTRICT DRUG DIVERSIONS LAST YTD CURRENT YTD 3 YTD AVG SOUTH NORTH WEST STATE

UNIFORM DRUG OFFENDER PROSECUTIONS

| DIS: DOG HAND                            | DIS: DOG HANDLER UNITS |             |  |  |  |
|------------------------------------------|------------------------|-------------|--|--|--|
|                                          | LAST YTD               | CURRENT YTD |  |  |  |
| DRUG DETECTOR DOGS -DEPLOYMENTS          | 95                     | 65          |  |  |  |
| DRUG DETECTOR DOGS - DRUG DETECTIONS     | 165                    | 74          |  |  |  |
| EXPLOSIVE DETECTOR DOGS -<br>DEPLOYMENTS | 79                     | 60          |  |  |  |
| EXPLOSIVE DETECTOR DOGS -DETECTIONS      | 0                      | 0           |  |  |  |

# DIS : OTHER DRUG OFFENDERS CHARGED

|                           | DIS : DRUG OFFENDER CATEGORIES <sup>*</sup> |          |             |          |             |          |             |          |            |  |
|---------------------------|---------------------------------------------|----------|-------------|----------|-------------|----------|-------------|----------|------------|--|
|                           | CATEGORY                                    | SOUTH    | REGION      | NORTH    |             | WEST     |             | STATE    |            |  |
|                           | CATEGORY                                    | LAST YTD | CURRENT YTD | LAST YTD | CURRENT YTD | LAST YTD | CURRENT YTD | LAST YTD | CURRENT YT |  |
|                           | CANNABIS/derivatives                        | 15       | 17          | 18       | 0           | 9        | 15          | 42       | 32         |  |
|                           | CANNABIS PLANTS                             | 2        | 2           | 0        | 20          | 0        | 0           | 2        | 22         |  |
|                           | AMPHETAMINES/derivatives                    | 4        | 12          | 4        | 17          | 4        | 5           | 12       | 34         |  |
| SERIOUS DRUG<br>OFFENDERS | ECSTASY                                     | 0        | 0           | 3        | 2           | 1        | 0           | 4        | 2          |  |
| CHARGED                   | NARCOTICS/derivatives                       | 2        | 1           | 2        | 2           | 1        | 0           | 5        | 3          |  |
|                           | OTHER                                       | 3        | 0           | 0        | 0           | 1        | 0           | 4        | 0          |  |
|                           | TOTAL                                       | 26       | 32          | 27       | 41          | 16       | 20          | 69       | 93         |  |
|                           | TOTAL INDICTABLE                            | 8        | 15          | 6        | 7           | 2        | 0           | 16       | 22         |  |
|                           | CANNABIS/derivatives                        | 3        | 7           | 9        | 7           | 0        | 9           | 12       | 23         |  |
|                           | CANNABIS PLANTS                             | 4        | 1           | 0        | 0           | 0        | 3           | 4        | 4          |  |
| OTHER DRUG                | AMPHETAMINES/derivatives                    | 3        | 3           | 3        | 1           | 1        | 3           | 7        | 7          |  |
| OFFENDERS<br>CHARGED      | ECSTASY                                     | 0        | 0           | 0        | 0           | 0        | 0           | 0        | 0          |  |
|                           | NARCOTICS/derivatives                       | 1        | 0           | 1        | 0           | 0        | 0           | 2        | 0          |  |
|                           | OTHER                                       | 2        | 0           | 1        | 0           | 0        | 0           | 3        | 0          |  |
|                           | TOTAL                                       | 13       | 11          | 14       | 8           | 1        | 15          | 28       | 34         |  |

# **DIS : DRUG OFFENDER CATEGORIES\***

| DIS : SEIZURES*                   |          |             |          |             |          |             |          |             |  |
|-----------------------------------|----------|-------------|----------|-------------|----------|-------------|----------|-------------|--|
|                                   | SOUTH    | REGION      | NORTH    |             | WEST     |             | STATE    |             |  |
|                                   | LAST YTD | CURRENT YTD |  |
| CANNABIS PROCESSED (g)            | 6,922    | 4,784       | 5,272    | 966         | 364      | 3,340       | 12,558   | 9,090       |  |
| CANNABIS PLANTS                   | 136      | 190         | 55       | 33          | 9        | 25          | 200      | 248         |  |
| AMPHETAMINES/DEXAMPHETAMINES (gm) | 291      | 2,073       | 976      | 820         | 141      | 30          | 1,408    | 2,923       |  |
| ECSTASY/MDMA (Tablets)            | 0        | 76          | 404      | 44          | 128      | 0           | 532      | 120         |  |
| HEROIN (gm)                       | 0        | 0           | 0        | 0           | 0        | 0           | 0        | 0           |  |
| COCAINE (gm)                      | 0        | 0           | 0        | 0           | 0        | 0           | 0        | 0           |  |
| ANALOGUE/SYNTHETIC DRUGS (gm)     | 318      | 437         | 0        | 0           | 0        | 0           | 318      | 437         |  |
| POPPY CAPSULES                    | 0        | 0           | 0        | 0           | 0        | 0           | 0        | 0           |  |
| POPPY PRODUCT (gm)                | 0        | 0           | 0        | 0           | 0        | 0           | 0        | 0           |  |
| PHARMACEUTICALS                   |          |             |          |             |          |             |          |             |  |
| - OPIOIDS (Tablets)               | 84       | 183         | 5        | 0           | 31       | 55          | 120      | 238         |  |
| - OPIOIDS (mls)                   | 300      | 10          | 232      | 0           | 0        | 0           | 532      | 10          |  |
| BENZODIAZEPINES (Tablets)         | 13       | 0           | 0        | 0           | 0        | 0           | 13       | 0           |  |