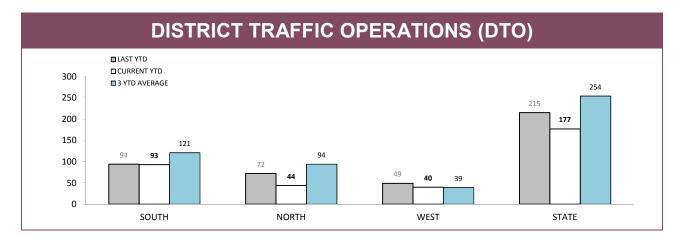

Source: RPOS Activity Report

| DTO : LOCATIONS |            |          |       |            |            |       |            |             |       |  |  |
|-----------------|------------|----------|-------|------------|------------|-------|------------|-------------|-------|--|--|
| DICTRICT        |            | HIGHWAYS |       |            | MAIN ROADS |       | SE         | CONDARY ROA | DS    |  |  |
| DISTRICT        | OPERATIONS | VEHICLES | HOURS | OPERATIONS | VEHICLES   | HOURS | OPERATIONS | VEHICLES    | HOURS |  |  |
| SOUTH           | 26         | 5,958    | 39    | 36         | 4,807      | 46    | 31         | 4,286       | 41    |  |  |
| NORTH           | 5          | 1,050    | 5     | 22         | 3,840      | 25    | 17         | 3,265       | 22    |  |  |
| WEST            | 14         | 3,492    | 23    | 19         | 2,373      | 24    | 7          | 626         | 8     |  |  |
| STATE           | 45         | 10,500   | 67    | 77         | 11,020     | 95    | 55         | 8,177       | 71    |  |  |