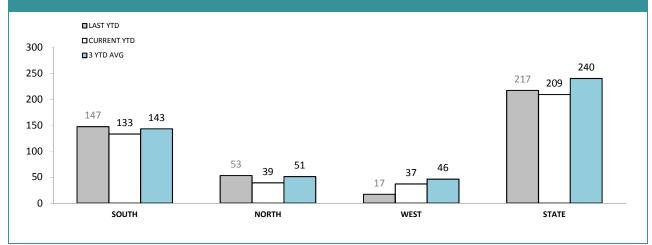

#### TOTAL DISTRICT DRUG DIVERSIONS LAST YTD CURRENT YTD 3 YTD AVG SOUTH NORTH WEST STATE

UNIFORM DRUG OFFENDER PROSECUTIONS

| DIS: DOG HAND                            | DIS: DOG HANDLER UNITS |             |  |  |  |
|------------------------------------------|------------------------|-------------|--|--|--|
|                                          | LAST YTD               | CURRENT YTD |  |  |  |
| DRUG DETECTOR DOGS -DEPLOYMENTS          | 95                     | 65          |  |  |  |
| DRUG DETECTOR DOGS - DRUG DETECTIONS     | 165                    | 74          |  |  |  |
| EXPLOSIVE DETECTOR DOGS -<br>DEPLOYMENTS | 79                     | 60          |  |  |  |
| EXPLOSIVE DETECTOR DOGS -DETECTIONS      | 0                      | 0           |  |  |  |