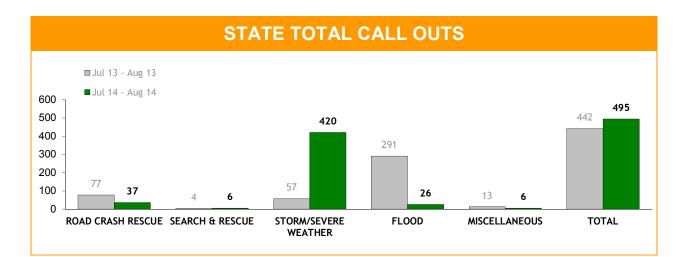

# **Rescue Services**

| HELICOPTER SERVICES                                                                                                                         |             |             |        |  |  |  |  |  |  |
|---------------------------------------------------------------------------------------------------------------------------------------------|-------------|-------------|--------|--|--|--|--|--|--|
| CATEGORY                                                                                                                                    | LAST YTD    | CURRENT YTD | CHANGE |  |  |  |  |  |  |
| SEARCH & RESCUE HOURS                                                                                                                       | 33          | 14          | -19    |  |  |  |  |  |  |
| TAS AMBULANCE HOURS                                                                                                                         | 8           | 6           | -2     |  |  |  |  |  |  |
| POLICE OPERATIONS HOURS                                                                                                                     | 11          | 2           | -9     |  |  |  |  |  |  |
| EXERCISES HOURS                                                                                                                             | 0           | 0           | 0      |  |  |  |  |  |  |
| TOTAL OPERATIONAL HOURS                                                                                                                     | 52          | 22          | -30    |  |  |  |  |  |  |
|                                                                                                                                             |             |             |        |  |  |  |  |  |  |
| FLIGHT CREW TRAINING HOURS                                                                                                                  | 32          | 7           | -25    |  |  |  |  |  |  |
| PILOT TRAINING HOURS                                                                                                                        | 0           | 0           | 0      |  |  |  |  |  |  |
| OTHER TRAINING HOURS                                                                                                                        | 0           | 0           | 0      |  |  |  |  |  |  |
| TOTAL TRAINING HOURS                                                                                                                        | 32          | 7           | -25    |  |  |  |  |  |  |
| TOTAL HOURS                                                                                                                                 | 84          | 29          | -55    |  |  |  |  |  |  |
| AUSSAR ACTIVATED SEARCH CREW HOURS                                                                                                          | 0           | 0           | 0      |  |  |  |  |  |  |
| AUSSAR ACTIVATED OVERTIME PAID HOURS                                                                                                        | 0           | 0           | 0      |  |  |  |  |  |  |
| <ul> <li>Flight Crew Training (Police and Paramedics) only.</li> <li>Pilot Training: 26 contract hours are provided for IFT flig</li> </ul> | ht training | 1           | P      |  |  |  |  |  |  |

.

Pilot Training: 26 contract hours are provided for IFT flight training Other Training: SOG/Bombs/Hosneg/Search & Rescue Police operations include all missions (other than Search & Rescue) coordinated by Taspol. Contract commences 1 August each year.