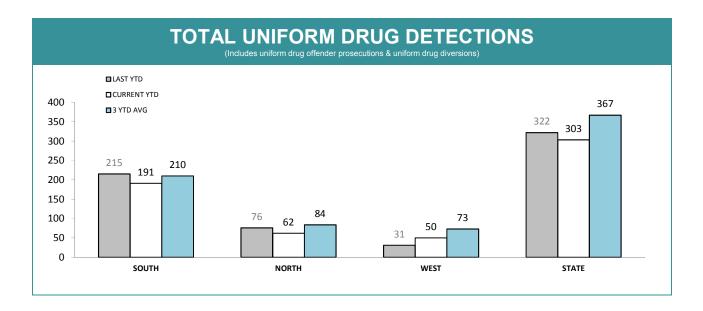

#### TOTAL DISTRICT DRUG DIVERSIONS LAST YTD CURRENT YTD 3 YTD AVG SOUTH NORTH WEST STATE

UNIFORM DRUG OFFENDER PROSECUTIONS

| DIS: DOG HAND                            | DIS: DOG HANDLER UNITS |             |  |  |  |
|------------------------------------------|------------------------|-------------|--|--|--|
|                                          | LAST YTD               | CURRENT YTD |  |  |  |
| DRUG DETECTOR DOGS -DEPLOYMENTS          | 95                     | 65          |  |  |  |
| DRUG DETECTOR DOGS - DRUG DETECTIONS     | 165                    | 74          |  |  |  |
| EXPLOSIVE DETECTOR DOGS -<br>DEPLOYMENTS | 79                     | 60          |  |  |  |
| EXPLOSIVE DETECTOR DOGS -DETECTIONS      | 0                      | 0           |  |  |  |

# DIS : OTHER DRUG OFFENDERS CHARGED

|                           | DIS : DRUG OFFENDER CATEGORIES <sup>*</sup> |          |             |          |             |          |             |          |            |  |
|---------------------------|---------------------------------------------|----------|-------------|----------|-------------|----------|-------------|----------|------------|--|
|                           | CATEGORY                                    | SOUTH    | REGION      | NORTH    |             | WEST     |             | STATE    |            |  |
|                           | CATEGORY                                    | LAST YTD | CURRENT YTD | LAST YTD | CURRENT YTD | LAST YTD | CURRENT YTD | LAST YTD | CURRENT YT |  |
|                           | CANNABIS/derivatives                        | 15       | 17          | 18       | 0           | 9        | 15          | 42       | 32         |  |
|                           | CANNABIS PLANTS                             | 2        | 2           | 0        | 20          | 0        | 0           | 2        | 22         |  |
|                           | AMPHETAMINES/derivatives                    | 4        | 12          | 4        | 17          | 4        | 5           | 12       | 34         |  |
| SERIOUS DRUG<br>OFFENDERS | ECSTASY                                     | 0        | 0           | 3        | 2           | 1        | 0           | 4        | 2          |  |
| CHARGED                   | NARCOTICS/derivatives                       | 2        | 1           | 2        | 2           | 1        | 0           | 5        | 3          |  |
|                           | OTHER                                       | 3        | 0           | 0        | 0           | 1        | 0           | 4        | 0          |  |
|                           | TOTAL                                       | 26       | 32          | 27       | 41          | 16       | 20          | 69       | 93         |  |
|                           | TOTAL INDICTABLE                            | 8        | 15          | 6        | 7           | 2        | 0           | 16       | 22         |  |
|                           | CANNABIS/derivatives                        | 3        | 7           | 9        | 7           | 0        | 9           | 12       | 23         |  |
|                           | CANNABIS PLANTS                             | 4        | 1           | 0        | 0           | 0        | 3           | 4        | 4          |  |
| OTHER DRUG                | AMPHETAMINES/derivatives                    | 3        | 3           | 3        | 1           | 1        | 3           | 7        | 7          |  |
| OFFENDERS<br>CHARGED      | ECSTASY                                     | 0        | 0           | 0        | 0           | 0        | 0           | 0        | 0          |  |
|                           | NARCOTICS/derivatives                       | 1        | 0           | 1        | 0           | 0        | 0           | 2        | 0          |  |
|                           | OTHER                                       | 2        | 0           | 1        | 0           | 0        | 0           | 3        | 0          |  |
|                           | TOTAL                                       | 13       | 11          | 14       | 8           | 1        | 15          | 28       | 34         |  |