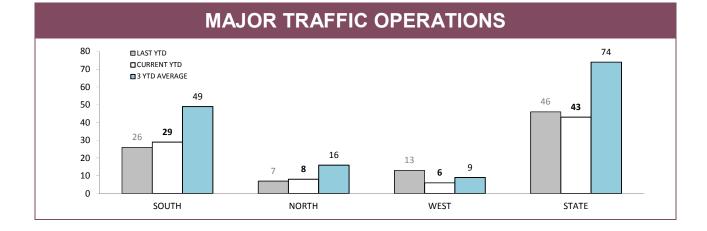

# **ROAD & PUBLIC ORDER SERVICES (RPOS\*): PUBLIC ORDER ACTIVITIES**

|                                        | SOUTH | NORTH | WEST | STATE |
|----------------------------------------|-------|-------|------|-------|
| Public Events Attended                 | 87    | 7     | 13   | 107   |
| Public Events - Total Hours            | 292   | 27    | 57   | 376   |
| Public Place Assaults - Arrests        | 0     | 0     | 0    | 0     |
| Public Place Assaults - Summons/YJAR   | 0     | 0     | 0    | 0     |
| Take into custody - Public Drunkenness | 10    | 2     | 0    | 12    |
| Licensed Premise Visits                | 975   | 196   | 258  | 1,429 |
| Liquor Confiscations                   | 1     | 12    | 34   | 47    |
| Liquor Infringement Notices (LINS)     | 36    | 17    | 37   | 90    |
| Move-On Orders Given                   | 51    | 5     | 39   | 95    |
| Dangerous Article Confiscations        | 0     | 6     | 0    | 6     |

| RPOS*: SPECIAL ACTIVITIES          |       |       |      |       |  |  |  |
|------------------------------------|-------|-------|------|-------|--|--|--|
|                                    | SOUTH | NORTH | WEST | STATE |  |  |  |
| Arrest - Crime (excludes assaults) | 7     | 6     | 0    | 13    |  |  |  |
| Arrests - Other                    | 83    | 23    | 18   | 124   |  |  |  |
| Summons/YJAR (excludes assaults)   | 23    | 33    | 7    | 63    |  |  |  |
| Drug Offender - Diversion          | 0     | 4     | 0    | 4     |  |  |  |
| Drug Offender - Prosecutions       | 1     | 13    | 4    | 18    |  |  |  |
| Information Reports Submitted      | 42    | 122   | 76   | 240   |  |  |  |
| Search Returns Submitted           | 54    | 39    | 27   | 120   |  |  |  |
| Bail Curfew Checks Conducted       | 0     | 1     | 0    | 1     |  |  |  |
| Family Violence Incidents Attended | 5     | 8     | 1    | 14    |  |  |  |
| Family Violence Reports Submitted  | 2     | 2     | 1    | 5     |  |  |  |