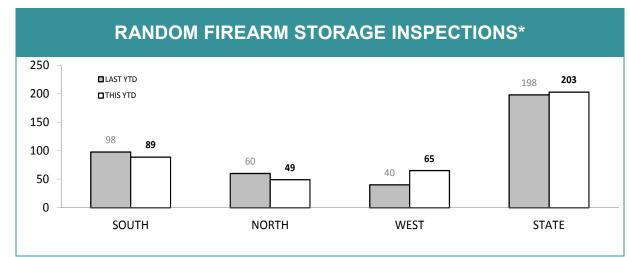

# **DIS : WARRANTS EXECUTED**

| INCIDENTS INVOLVING:                                                                             | LAST YTD | CURRENT YTD | YTD CHANGE |
|--------------------------------------------------------------------------------------------------|----------|-------------|------------|
| UNLAWFUL DISCHARGE OF FIREARM<br>(Firearms Act, 1996)                                            | 3        | 2           | -1         |
| OTHER OFFENCES UNDER FIREARMS ACT, 1996<br>(storage compliance, possession etc.)                 | 6        | 3           | -3         |
| RECKLESS DISCHARGE OF FIREARM<br>(Criminal Code Act, 1924)                                       | -        | 0           | -          |
| OTHER FIREARMS-RELATED CRIMINAL CODE OFFENCES<br>(use/possess/sell firearm or firearm part etc.) | -        | 1           | -          |
| FIREARM USED AS WEAPON<br>(including family violence order breaches)                             | 8        | 1           | -7         |
| FIREARM THEFT<br>(excludes ammunition and firearm accessories)                                   | 18       | 13          | -5         |
| TOTAL FIREARM-RELATED INCIDENTS                                                                  | 34       | 20          | -14        |
| PERSONS INJURED RESULTING FROM FIREARMS OFFENDING                                                | 3        | 0           | -3         |