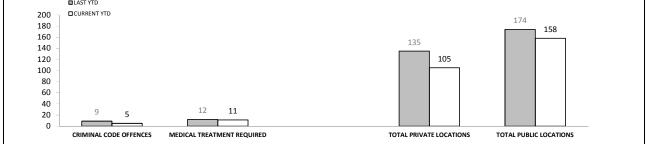

#### **OFFENCES AGAINST POLICE**

| LAST YTD | CURRENT YTD          | CHANGE                                                                               |                                                                                                                                   |
|----------|----------------------|--------------------------------------------------------------------------------------|-----------------------------------------------------------------------------------------------------------------------------------|
| 37       | 22                   | -15                                                                                  | -40.5%                                                                                                                            |
| 28       | 28                   | 0                                                                                    | 0.0%                                                                                                                              |
| 13       | 5                    | -8                                                                                   | -61.5%                                                                                                                            |
| 42       | 31                   | -11                                                                                  | -26.2%                                                                                                                            |
| 3        | 1                    | -2                                                                                   | -66.7%                                                                                                                            |
|          | 37<br>28<br>13<br>42 | 37         22           28         28           13         5           42         31 | 37         22         -15           28         28         0           13         5         -8           42         31         -11 |

| LOCATIONS        |          |             |        |        |  |  |  |
|------------------|----------|-------------|--------|--------|--|--|--|
| <br>OFFENCE      | LAST YTD | CURRENT YTD | CHANGE |        |  |  |  |
| DWELLING/HOUSE   | 232      | 204         | -28    | -12.1% |  |  |  |
| LICENSED PREMISE | 49       | 35          | -14    | -28.6% |  |  |  |
| SCHOOL           | 11       | 12          | 1      | 9.1%   |  |  |  |
| PARK             | 4        | 4           | 0      | 0.0%   |  |  |  |
| CAR PARK         | 19       | 19          | 0      | 0.0%   |  |  |  |
| SPORTS GROUND    | 2        | 1           | -1     | -50.0% |  |  |  |