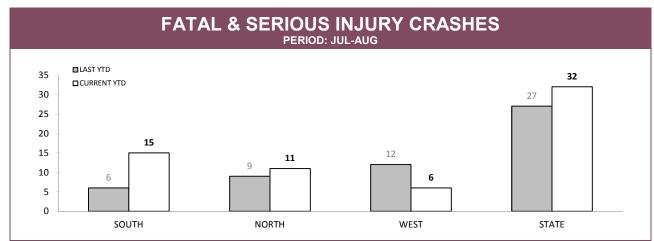

Source (all on page): RPOS Activity Report

Source: Crash Data Manager

Source: Crash Data Manager

|             |          | TOTAL CRASHES* |        | FATAL    | & SERIOUS INJURY CR | ASHES |
|-------------|----------|----------------|--------|----------|---------------------|-------|
|             | LAST YTD | CURRENT YTD    | CHANGE | LAST YTD | CURRENT YTD         | CHANG |
| HOBART      | 181      | 187            | 6      | 0        | 1                   | 1     |
| GLENORCHY   | 109      | 99             | -10    | 1        | 1                   | 0     |
| KINGSTON    | 68       | 61             | -7     | 2        | 5                   | 3     |
| SOUTH-EAST  | 122      | 126            | 4      | 2        | 4                   | 2     |
| BRIDGEWATER | 66       | 58             | -8     | 1        | 4                   | 3     |
| LAUNCESTON  | 171      | 171            | 0      | 3        | 5                   | 2     |
| NORTH-EAST  | 31       | 36             | 5      | 4        | 2                   | -2    |
| DELORAINE   | 76       | 57             | -19    | 2        | 4                   | 2     |
| BURNIE      | 95       | 66             | -29    | 4        | 3                   | -1    |
| DEVONPORT   | 118      | 101            | -17    | 5        | 3                   | -2    |
| QUEENSTOWN  | 12       | 9              | -3     | 3        | 0                   | -3    |
| STATE       | 1,049    | 971            | -78    | 27       | 32                  | 5     |

Sources: Crash Data Manager (Serious/Fatal crashes); Traffic Crash Reporting System (Total Crashes) \*Note: Total crash figures run one month behind other year to date figures to account for crash report processing time