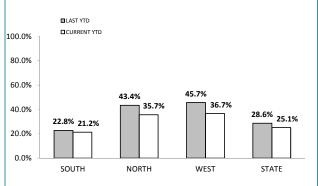

#### OPT=34% LAST YEAR CURRENT 100.0% 80.0% 60.0% 42.7% 37.9% 36.4% 36.5% 34.1% 32.7% 40.0% 30.4% 29.3%

20.0% 0.0% SOUTH WEST NORTH STATE

| DISTRICT | ANNUAL<br>OFFENCES | OFFENCES<br>CLEARED | % CLEARED |  |  |  |
|----------|--------------------|---------------------|-----------|--|--|--|
| SOUTH    | 11,667             | 3,416               | 29.3%     |  |  |  |
| NORTH    | 6,038              | 2,203               | 36.5%     |  |  |  |
| WEST     | 3,338              | 1,265               | 37.9%     |  |  |  |
| STATE    | 21,043             | 6,884               | 32.7%     |  |  |  |