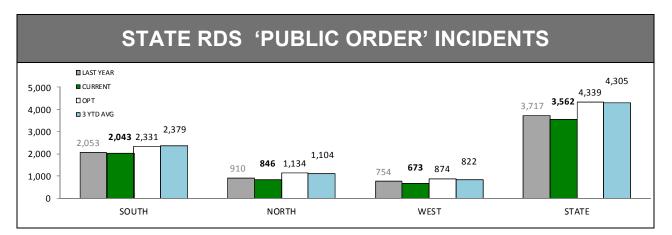

# TOTAL INCIDENTS

| DISTRICT | LAST YEAR | CURRENT | CHANGE |
|----------|-----------|---------|--------|
| SOUTH    | 2,053     | 2,043   | -10    |
| NORTH    | 910       | 846     | -64    |
| WEST     | 754       | 673     | -81    |
| STATE    | 3,717     | 3,562   | -155   |