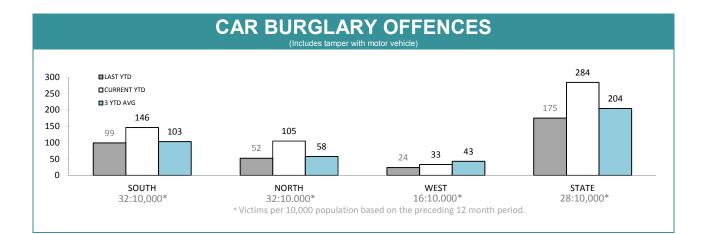

# ANNUAL CLEAR UP %

| DISTRICT | ANNUAL<br>OFFENCES | OFFENCES<br>CLEARED | % CLEARED |
|----------|--------------------|---------------------|-----------|
| SOUTH    | 812                | 148                 | 18.2%     |
| NORTH    | 454                | 152                 | 33.5%     |
| WEST     | 186                | 47                  | 25.3%     |
| STATE    | 1,452              | 347                 | 23.9%     |