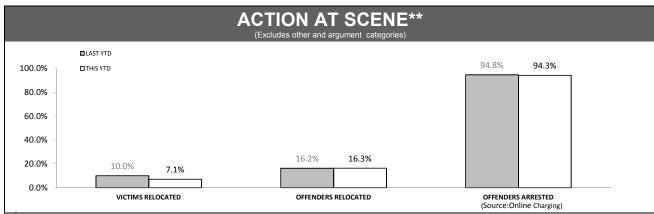

#### FAMILY VIOLENCE INCIDENTS\* (Excludes other and argument categories)

\*Since October 2012, incidents with multiple offenders now appear on a single report. YTD comparisons may not be strictly valid

# FAMILY VIOLENCE INCIDENT: RAST CLASSIFICATIONS

\*\* Due to changed reporting procedures, this data may not fully capture action taken at the scene of incidents These indicators are under review.