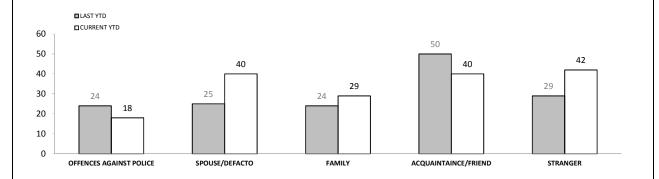

#### **OFFENCES AGAINST POLICE**

| LAST YTD | CURRENT YTD          | CHANGE                                                                               |                                                                                                                                   |
|----------|----------------------|--------------------------------------------------------------------------------------|-----------------------------------------------------------------------------------------------------------------------------------|
| 37       | 22                   | -15                                                                                  | -40.5%                                                                                                                            |
| 28       | 28                   | 0                                                                                    | 0.0%                                                                                                                              |
| 13       | 5                    | -8                                                                                   | -61.5%                                                                                                                            |
| 42       | 31                   | -11                                                                                  | -26.2%                                                                                                                            |
| 3        | 1                    | -2                                                                                   | -66.7%                                                                                                                            |
|          | 37<br>28<br>13<br>42 | 37         22           28         28           13         5           42         31 | 37         22         -15           28         28         0           13         5         -8           42         31         -11 |

| LOCATIONS        |          |             |        |        |  |  |  |
|------------------|----------|-------------|--------|--------|--|--|--|
| <br>OFFENCE      | LAST YTD | CURRENT YTD | CHANGE |        |  |  |  |
| DWELLING/HOUSE   | 232      | 204         | -28    | -12.1% |  |  |  |
| LICENSED PREMISE | 49       | 35          | -14    | -28.6% |  |  |  |
| SCHOOL           | 11       | 12          | 1      | 9.1%   |  |  |  |
| PARK             | 4        | 4           | 0      | 0.0%   |  |  |  |
| CAR PARK         | 19       | 19          | 0      | 0.0%   |  |  |  |
| SPORTS GROUND    | 2        | 1           | -1     | -50.0% |  |  |  |