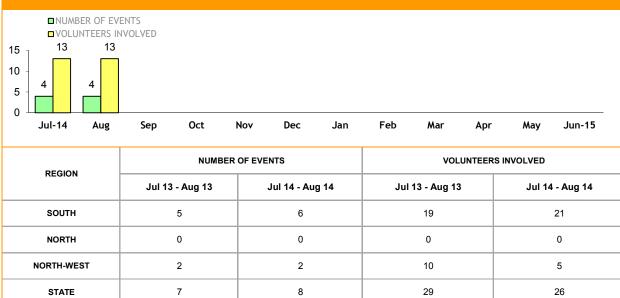

13

Jul 14 - Aug 14

Jul 13 - Aug 13

Jul 14 - Aug 14

|   | ) |
|---|---|
|   | I |
| S | ) |

REGION

SOUTH

NORTH

NORTH-WEST

STATE

Jul 13 - Aug 13

Jul 14 - Aug 14



### **CONTACT HOURS : CATEGORIES** ROAD CRASH RESCUE SEARCH AND RESCUE STORM/SEVERE WEATHER REGION Jul 13 - Aug 13 Jul 14 - Aug 14 Jul 13 - Aug 13 Jul 14 - Aug 14 Jul 13 - Aug 13 Jul 14 - Aug 14 SOUTH 148 134 41 39 51 128 NORTH 201 76 10 0 56 1,139 NORTH-WEST 100 140 25 28 260 720 STATE 448 350 76 67 367 1,987 FLOOD MISCELLANEOUS TOTAL CALL OUTS REGION Jul 14 - Aug 14 Jul 13 - Aug 13 Jul 14 - Aug 14 Jul 13 - Aug 13 Jul 14 - Aug 14 Jul 13 - Aug 13 SOUTH 45 196 13 9 296 506 NORTH 860 0 16 2 1,143 1,217 NORTH-WEST 241 120 55 7 680 1,015

83

18

2,119

2,738

STATE

1,146

316

## PUBLIC EVENTS ATTENDED BY SES VOLUNTEERS



## COMMUNITY AWARENESS

|            | PRESENTATIONS DELIVERED<br>(SALARIED STAFF ONLY) |                 | PUBLIC EVENTS ATTENDED<br>(SALARIED STAFF ONLY) |                 | DRIVER REVIVER SITES CONDUCTED |                 |
|------------|--------------------------------------------------|-----------------|-------------------------------------------------|-----------------|--------------------------------|-----------------|
|            | Jul 13 - Aug 13                                  | Jul 14 - Aug 14 | Jul 13 - Aug 13                                 | Jul 14 - Aug 14 | Jul 13 - Aug 13                | Jul 14 - Aug 14 |
| HQ         | 0                                                | 0               | 0                                               | 0               | 0