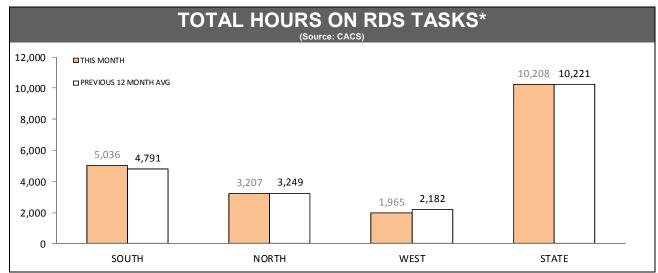

Public safety

|          | RDS INCIDENTS RECORDED                  |          |        |                                                                    |          |        |  |  |
|----------|-----------------------------------------|----------|--------|--------------------------------------------------------------------|----------|--------|--|--|
| DISTRICT | TOTAL RADIO DISPATCH INCIDENTS RECORDED |          |        | OPERATIONAL RADIO DISPATCH INCIDENTS<br>(Excludes cancelled tasks) |          |        |  |  |
| District | LAST YTD                                | THIS YTD | CHANGE | LAST YTD                                                           | THIS YTD | CHANGE |  |  |
| SOUTH    | 9,313                                   | 9,880    | 567    | 7,408                                                              | 7,984    | 576    |  |  |
| NORTH    | 4,811                                   | 5,007    | 196    | 3,849                                                              | 4,093    | 244    |  |  |
| WEST     | 3,426                                   | 3,145    | -281   | 2,783                                                              | 2,573    | -210   |  |  |
| STATE    | 17,550                                  | 18,032   | 482    | 14,040                                                             | 14,650   | 610    |  |  |