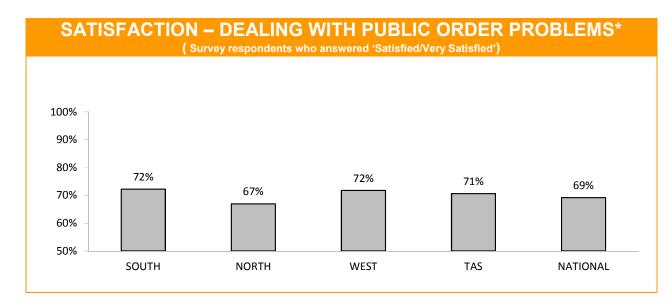

\* Examples of public order problems given were: vandalism, gangs, drunken & disorderly behaviour.

Source: Social Research Centre (Apr 2013-Mar 2014).

No respondents were associated with Police.

Error margins on National, State and District figures are 0.5%, 2% and 4%, respectively.