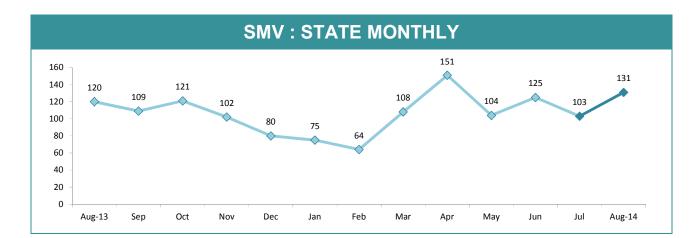

# **STOLEN MOTOR VEHICLES**

| DIVISION    | LAST YTD | THIS YTD | Cha | Annual<br>offences pe<br>10,000<br>populatior |           |
|-------------|----------|----------|-----|-----------------------------------------------|-----------|
| HOBART      | 31       | 42       | 11  | 35.5%                                         | 40:10,000 |
| GLENORCHY   | 44       | 49       | 5   | 11.4%                                         | 65:10,000 |
| KINGSTON    | 16       | 7        | -9  | -56.3%                                        | 9:10,000  |
| SOUTH-EAST  | 47       | 31       | -16 | -34.0%                                        | 30:10,000 |
| BRIDGEWATER | 18       | 26       | 8   | 44.4%                                         | 52:10,000 |
| LAUNCESTON  | 25       | 45       | 20  | 80.0%                                         | 27:10,000 |
| NORTH-EAST  | 1        | 4        | 3   | 300.0%                                        | 8:10,000  |
| DELORAINE   | 5        | 8        | 3   | 60.0%                                         | 9:10,000  |
| BURNIE      | 3        | 9        | 6   | 200.0%                                        | 9:10,000  |
| DEVONPORT   | 7        | 13       | 6   | 85.7%                                         | 11:10,000 |
| QUEENSTOWN  | 1        | 0        | -1  | -100.0%                                       | 0:10,000  |