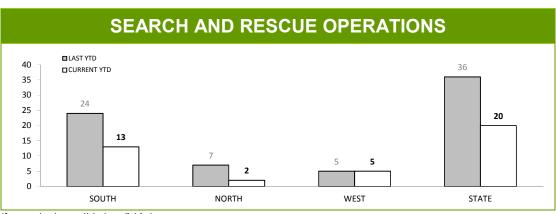

# **Rescue Services**

| HELICOPTER SERVICES                                                                                                                         |             |             |        |  |  |  |  |  |  |
|---------------------------------------------------------------------------------------------------------------------------------------------|-------------|-------------|--------|--|--|--|--|--|--|
| CATEGORY                                                                                                                                    | LAST YTD    | CURRENT YTD | CHANGE |  |  |  |  |  |  |
| SEARCH & RESCUE HOURS                                                                                                                       | 33          | 14          | -19    |  |  |  |  |  |  |
| TAS AMBULANCE HOURS                                                                                                                         | 8           | 6           | -2     |  |  |  |  |  |  |
| POLICE OPERATIONS HOURS                                                                                                                     | 11          | 2           | -9     |  |  |  |  |  |  |
| EXERCISES HOURS                                                                                                                             | 0           | 0           | 0      |  |  |  |  |  |  |
| TOTAL OPERATIONAL HOURS                                                                                                                     | 52          | 22          | -30    |  |  |  |  |  |  |
|                                                                                                                                             |             |             |        |  |  |  |  |  |  |
| FLIGHT CREW TRAINING HOURS                                                                                                                  | 32          | 7           | -25    |  |  |  |  |  |  |
| PILOT TRAINING HOURS                                                                                                                        | 0           | 0           | 0      |  |  |  |  |  |  |
| OTHER TRAINING HOURS                                                                                                                        | 0           | 0           | 0      |  |  |  |  |  |  |
| TOTAL TRAINING HOURS                                                                                                                        | 32          | 7           | -25    |  |  |  |  |  |  |
| TOTAL HOURS                                                                                                                                 | 84          | 29          | -55    |  |  |  |  |  |  |
| AUSSAR ACTIVATED SEARCH CREW HOURS                                                                                                          | 0           | 0           | 0      |  |  |  |  |  |  |
| AUSSAR ACTIVATED OVERTIME PAID HOURS                                                                                                        | 0           | 0           | 0      |  |  |  |  |  |  |
| <ul> <li>Flight Crew Training (Police and Paramedics) only.</li> <li>Pilot Training: 26 contract hours are provided for IFT flig</li> </ul> | ht training | 1           | P      |  |  |  |  |  |  |

.

Pilot Training: 26 contract hours are provided for IFT flight training Other Training: SOG/Bombs/Hosneg/Search & Rescue Police operations include all missions (other than Search & Rescue) coordinated by Taspol. Contract commences 1 August each year.