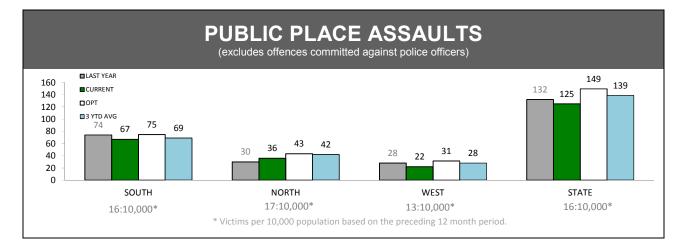

| 866      | 52     |  |

| VEHICLE COMPLAINTS<br>(Includes Hooning) |          |          |        |  |
|------------------------------------------|----------|----------|--------|--|
| DISTRICT                                 | LAST YTD | THIS YTD | CHANGE |  |
| SOUTH                                    | 592      | 580      | -12    |  |
| NORTH                                    | 291      | 251      | -40    |  |
| WEST                                     | 196      | 176      | -20    |  |
| STATE                                    | 1,079    | 1,007    | -72    |  |

# OFFENSIVE BEHAVIOURDISTRICTLAST YTDTHIS YTDCHANGESOUTH403353-50NORTH156124-32

| NORTH | 156 | 124 | -32  |
|-------|-----|-----|------|
| WEST  | 140 | 88  | -52  |
| STATE | 699 | 565 | -134 |

# Public safety





| DIVISIONS*  |          |          |     |        |                                                |
|-------------|----------|----------|-----|--------|------------------------------------------------|
| DIVISION    | LAST YTD | THIS YTD | Cha | nge    | Annual<br>offences per<br>10,000<br>population |
| HOBART      | 32       | 41       | 9   | 28.1%  | 42:10,000                                      |
| GLENORCHY   | 15       | 11       | -4  | -26.7% | 17:10,000                                      |
| KINGSTON    | 4        | 3        | -1  | -25.0% | 7:10,000                                       |
| SOUTH-EAST  | 12       | 6        | -6  | -50.0% | 7:10,000                                       |
| BRIDGEWATER | 11       | 6        | -5  | -45.5% | 12:10,000