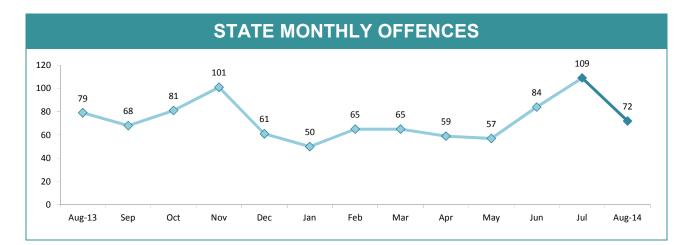

### STATE MONTHLY OFFENCES

| DIVISION    | LAST YTD | THIS YTD | Ch  | ange   | Annual<br>offences per |
|-------------|----------|----------|-----|--------|------------------------|
| Difficient  | 5.51115  |          |     | unge   | 10,000<br>population   |
| HOBART      | 16       | 18       | 2   | 12.5%  | 14:10,000              |
| GLENORCHY   | 15       | 14       | -1  | -6.7%  | 16:10,000              |
| KINGSTON    | 5        | 5        | 0   | 0.0%   | 7:10,000               |
| SOUTH-EAST  | 12       | 10       | -2  | -16.7% | 8:10,000               |
| BRIDGEWATER | 21       | 4        | -17 | -81.0% | 13:10,000              |
| LAUNCESTON  | 18       | 17       | -1  | -5.6%  | 14:10,000              |
| NORTH-EAST  | 0        | 4        | 4   | -      | 11:10,000              |
| DELORAINE   | 2        | 1        | -1  | -50.0% | 3:10,000               |
| BURNIE      | 3        | 1        | -2  | -66.7% | 4:10,000               |
| DEVONPORT   | 9        | 4        | -5  | -55.6% | 10:10,000              |
| QUEENSTOWN  | 1        | 1        | 0   | 0.0%   | 0:10,000               |