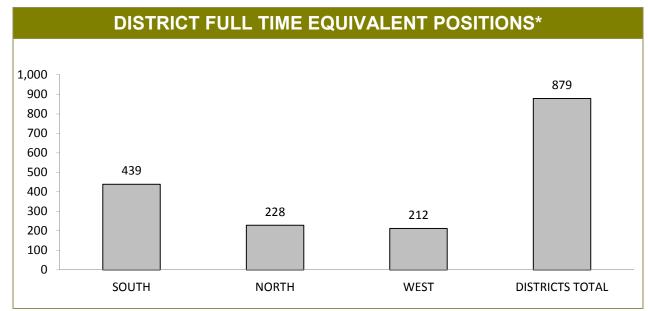

ting) |       |                         |       |            |       |  |
|--------------------------------------------------------------------|-------|-------------------------|-------|------------|-------|--|
|                                                                    | HQ    | SOUTH                   | NORTH | NORTH-WEST | STATE |  |
| Jul 13 - Aug 13                                                    | 1,071 | 1,831                   | 1,748 | 3,593      | 8,242 |  |
| Jul 14 - Aug 14                                                    |       | Temporarily Unavailable |       |            |       |  |

\* Runs for an equivalent year-to-date period commencing a month earlier than the current, reporting month

# APPENDIX F

1

Corporate Performance Report: Appendix F: Aug 2014



\* Excludes secondments. Current as at last payroll processing date. Source: Downloaded monthly from Payroll Services

|   | DISTRICT VEHICLES |        |          |       |  |  |  |
|---|-------------------|--------|----------|-------|--|--|--|
|   |                   | MARKED | UNMARKED | TOTAL |  |  |  |
| - | SOUTH             | 95     | 41       | 136   |  |  |  |
|   | NORTH             | 64     | 25       | 89    |  |  |  |
|   | WEST              | 54     | 18       | 72    |  |  |  |
|   | DISTRICTS TOTAL   | 213    | 84       | 297   |  |  |  |

Source: downloaded monthly from Leaseplan Australia(leaseplan.com.au)

## DISTRICT VEHICLE FUEL PURCHASED (LITRES)\*

Unavailable

\***Note:** Runs for an equivalent year-to-date period commencing a month earlier than the current, report