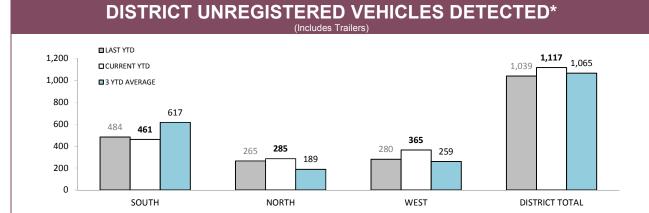

Source: Fine and Infringement Notice Database (unlicensed driving offence notices), prosecutions database (restricted, suspended, disqualified & unlicensed charges)

Source: Fine and Infringement Notice Database (unlicensed driving offence notices), prosecutions database (restricted, suspended, disqualified & unlicensed charges