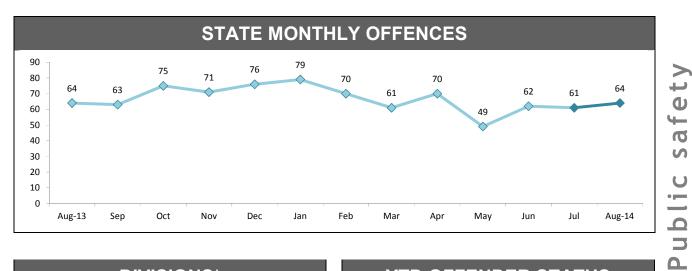

| 866      | 52     |  |

| VEHICLE COMPLAINTS<br>(Includes Hooning) |          |          |        |  |
|------------------------------------------|----------|----------|--------|--|
| DISTRICT                                 | LAST YTD | THIS YTD | CHANGE |  |
| SOUTH                                    | 592      | 580      | -12    |  |
| NORTH                                    | 291      | 251      | -40    |  |
| WEST                                     | 196      | 176      | -20    |  |
| STATE                                    | 1,079    | 1,007    | -72    |  |

# OFFENSIVE BEHAVIOURDISTRICTLAST YTDTHIS YTDCHANGESOUTH403353-50NORTH156124-32

| NORTH | 156 | 124 | -32  |
|-------|-----|-----|------|
| WEST  | 140 | 88  | -52  |
| STATE | 699 | 565 | -134 |

# Public safety





| DIVISIONS*  |          |          |     |        |                                                |
|-------------|----------|----------|-----|--------|------------------------------------------------|
| DIVISION    | LAST YTD | THIS YTD | Cha | nge    | Annual<br>offences per<br>10,000<br>population |
| HOBART      | 32       | 41       | 9   | 28.1%  | 42:10,000                                      |
| GLENORCHY   | 15       | 11       | -4  | -26.7% | 17:10,000                                      |
| KINGSTON    | 4        | 3        | -1  | -25.0% | 7:10,000                                       |
| SOUTH-EAST  | 12       | 6        | -6  | -50.0% | 7:10,000                                       |
| BRIDGEWATER | 11       | 6        | -5  | -45.5% | 12:10,000