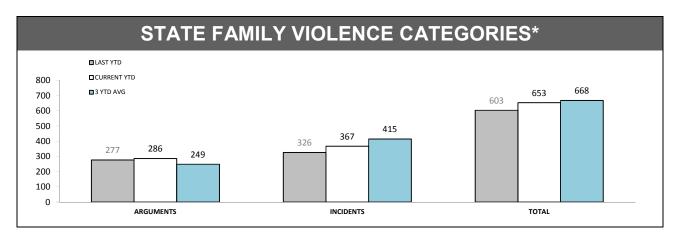

#### FAMILY VIOLENCE INCIDENTS\* (Excludes other and argument categories)

\*Since October 2012, incidents with multiple offenders now appear on a single report. YTD comparisons may not be strictly valid

# FAMILY VIOLENCE INCIDENT: RAST CLASSIFICATIONS

\*\* Due to changed reporting procedures, this data may not fully capture action taken at the scene of incidents These indicators are under review.