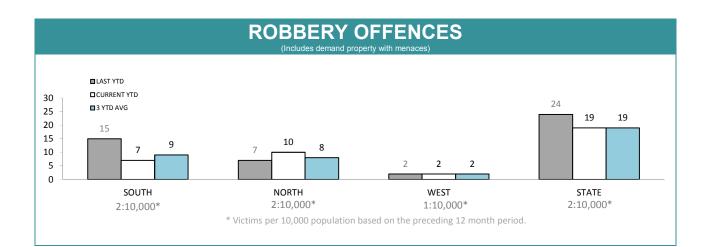

| DIVISION    | LAST YTD | THIS YTD | Cha | inge    | Annual<br>offences pe<br>10,000<br>population |
|-------------|----------|----------|-----|---------|-----------------------------------------------|
| HOBART      | 7        | 4        | -3  | -42.9%  | 3:10,000                                      |
| GLENORCHY   | 4        | 2        | -2  | -50.0%  | 4:10,000                                      |
| KINGSTON    | 0        | 1        | 1   | -       | 1:10,000                                      |
| SOUTH-EAST  | 2        | 0        | -2  | -100.0% | 1:10,000                                      |
| BRIDGEWATER | 2        | 0        | -2  | -100.0% | 1:10,000                                      |
| LAUNCESTON  | 7        | 10       | 3   | 42.9%   | 4:10,000                                      |
| NORTH-EAST  | 0        | 0        | 0   | -       | 1:10,000                                      |
| DELORAINE   | 0        | 0        | 0   | -       | 0:10,000                                      |
| BURNIE      | 0        | 1        | 1   | -       | 1:10,000                                      |
| DEVONPORT   | 2        | 1        | -1  | -50.0%  | 1:10,000                                      |
| QUEENSTOWN  | 0        | 0        | 0   | -       | 0:10,000                                      |
|             |          |          |     |         |                                               |

# ANNUAL CLEAR UP %

| DISTRICT | ANNUAL<br>OFFENCES | OFFENCES<br>CLEARED | % CLEARED |
|----------|--------------------|---------------------|-----------|
| SOUTH    | 55                 | 40                  | 72.7%     |
| NORTH    | 30                 | 25                  | 83.3%     |
| WEST     | 10                 | 7                   | 70.0%     |
| STATE    | 95                 | 72                  | 75.8%     |
|          |                    |                     |           |