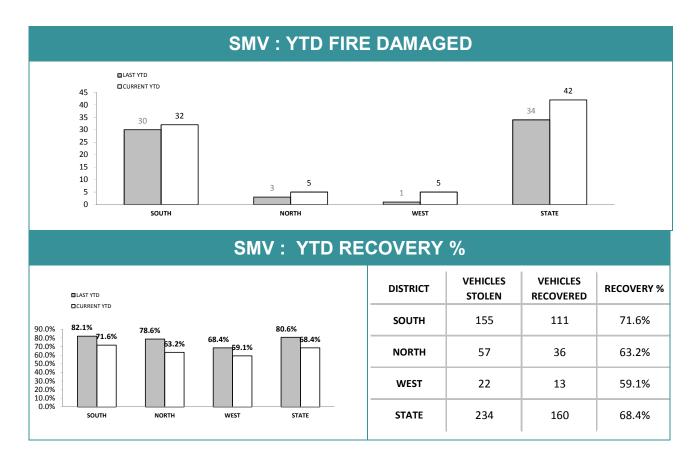

# **STOLEN MOTOR VEHICLES**

| DIVISION    | LAST YTD | THIS YTD | Cha | Annual<br>offences pe<br>10,000<br>populatior |           |
|-------------|----------|----------|-----|-----------------------------------------------|-----------|
| HOBART      | 31       | 42       | 11  | 35.5%                                         | 40:10,000 |
| GLENORCHY   | 44       | 49       | 5   | 11.4%                                         | 65:10,000 |
| KINGSTON    | 16       | 7        | -9  | -56.3%                                        | 9:10,000  |
| SOUTH-EAST  | 47       | 31       | -16 | -34.0%                                        | 30:10,000 |
| BRIDGEWATER | 18       | 26       | 8   | 44.4%                                         | 52:10,000 |
| LAUNCESTON  | 25       | 45       | 20  | 80.0%                                         | 27:10,000 |
| NORTH-EAST  | 1        | 4        | 3   | 300.0%                                        | 8:10,000  |
| DELORAINE   | 5        | 8        | 3   | 60.0%                                         | 9:10,000  |
| BURNIE      | 3        | 9        | 6   | 200.0%                                        | 9:10,000  |
| DEVONPORT   | 7        | 13       | 6   | 85.7%                                         | 11:10,000 |
| QUEENSTOWN  | 1        | 0        | -1  | -100.0%                                       | 0:10,000  |

#### **ANNUAL CLEAR UP %**

|   | DISTRICT | ANNUAL<br>OFFENCES | OFFENCES<br>CLEARED | % CLEARED |
|---|----------|--------------------|---------------------|-----------|
|   | SOUTH    | 942                | 200                 | 21.2%     |
|   | NORTH    | 241                | 86                  | 35.7%     |
| _ | WEST     | 90                 | 33                  | 36.7%     |
|   | STATE    | 1,273              | 319                 | 25.1%     |

|          |           | SMV : Y     | TD RECC     | <b>VERIES</b>  |                                |             |  |
|----------|-----------|-------------|-------------|----------------|--------------------------------|-------------|--|
| DISTRICT | RECOVERED | IN DISTRICT | RECOVERED O | UT OF DISTRICT | TOTAL REMAINING<br>UNRECOVERED |             |  |
| DISTRICT | LAST YTD  | CURRENT YTD | LAST YTD    | CURRENT YTD    | TOTAL<br>RECORDED*             | CURRENT YTD |  |
| SOUTH    | 127       | 110         | 1           | 1              | 1,531                          | 44          |  |
| NORTH    | 23        | 35          | 0           | 1              | 357                            | 21          |  |
| WEST     | 5         | 13          | 1           | 0              | 220                            | 9           |  |
| STATE    | 155       | 158         | 2           | 2              | 2,108                          | 74          |  |