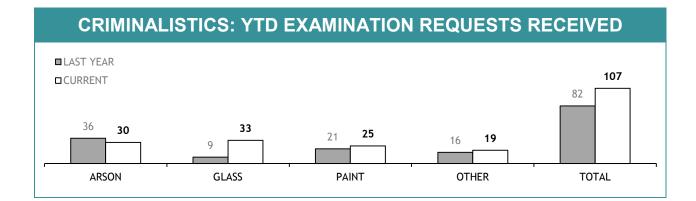

BIS IDENTIFICATION    | 14                                                           | 0                                                     | 0                                        |  |  |
| OTHER DRUG IDENTIFICATION  | 22                                                           | 0                                                     | 0                                        |  |  |
| DRUG PURITY                | 4                                                            | 0                                                     | 0                                        |  |  |
| TOTAL                      | 40                                                           | 0                                                     | -                                        |  |  |

**TSS** 



## YTD TESTS COMPLETED





| TEST REQUESTS NOT COMPLETE |                                                              |                                                       |                                          |  |  |
|----------------------------|--------------------------------------------------------------|-------------------------------------------------------|------------------------------------------|--|--|
|                            | CURRENT REQUESTS<br>(RECEIVED WITHIN THE LAST TWO<br>MONTHS) | OLDER REQUESTS<br>(RECEIVED MORE THAN TWO MONTHS AGO) | AVERAGE DAYS ON HAND<br>(OLDER REQUESTS) |  |  |
| ARSON                      | 13                                                           | 0                                                     | 0