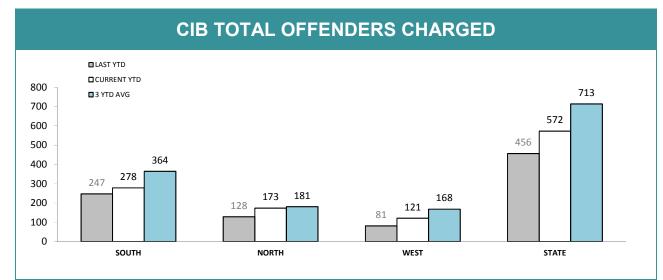

# **TRAFFIC-RELATED INFORMATION REPORTS**

| OFF | PER | KIVI AI | NGE |
|-----|-----|---------|-----|
|     |     |         |     |

| DIVISION      | CRIME OFFENI | DERS CHARGED | BAIL OFFEND | ERS CHARGED | OTHER OFFENDERS CHARGED |             |  |
|---------------|--------------|--------------|-------------|-------------|-------------------------|-------------|--|
|               | LAST YTD     | CURRENT YTD  | LAST YTD    | CURRENT YTD | LAST YTD                | CURRENT YTD |  |
| CIB HOBART    | 46           | 85           | 10          | 3           | 3                       | 18          |  |
| CIB GLENORCHY | 95           | 62           | 17          | 19          | 16                      | 21          |  |
| CIB KINGSTON  | 22           | 17           | 1           | 1           | 1                       | 1           |  |
| CIB NORTHERN  | 92           | 130          | 28          | 32          | 8                       | 11          |  |
| CIB BURNIE    | 21           | 36           | 0           | 5           | 2                       | 3           |  |
| CIB DEVONPORT | 41           | 49           | 10          | 26          | 7                       | 2           |  |
| CIB BELLERIVE | 30           | 40           | 5           | 6           | 1                       | 5           |  |
| STATE         | 347          | 419          | 71          | 92          | 38                      | 61          |  |