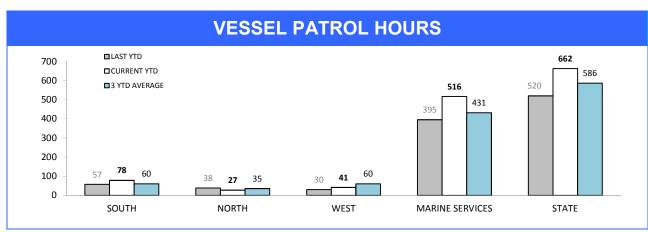

# **Marine Enforcement**

Source (all on page): self-reported monthly by districts