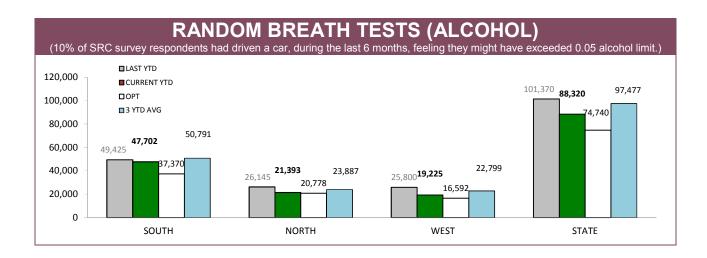

### RANDOM ALCOHOL/DRUG TESTS BY AREA

| DISTRICT | -        | STS: DISTRICT TRAFFIC | RANDOM BREATH TES | TS: GENERAL PATROLS | RANDOM E | DRUG TESTS  |
|----------|----------|-----------------------|-------------------|---------------------|----------|-------------|
| District | LAST YTD | CURRENT YTD           | LAST YTD          | CURRENT YTD         | LAST YTD | CURRENT YTD |
| SOUTH    | 14,120   | 14,784                | 35,305            | 32,918              | 177      | 172         |
| NORTH    | 11,979   | 8,133                 | 14,166            | 13,260              | 50       | 282         |
| WEST     | 12,840   | 6,491                 | 12,960            | 12,734              | 35       | 144         |
| STATE    | 38,939   | 29,408                | 62,431            | 58,912              | 262      | 598         |