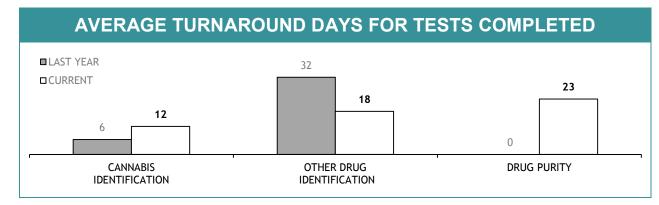

#### TOTAL DISTRICT DRUG DIVERSIONS LAST YTD CURRENT YTD 3 YTD AVG SOUTH NORTH WEST STATE

UNIFORM DRUG OFFENDER PROSECUTIONS

| DIS: DOG HAND                            | DIS: DOG HANDLER UNITS |             |  |  |  |
|------------------------------------------|------------------------|-------------|--|--|--|
|                                          | LAST YTD               | CURRENT YTD |  |  |  |
| DRUG DETECTOR DOGS -DEPLOYMENTS          | 95                     | 65          |  |  |  |
| DRUG DETECTOR DOGS - DRUG DETECTIONS     | 165                    | 74          |  |  |  |
| EXPLOSIVE DETECTOR DOGS -<br>DEPLOYMENTS | 79                     | 60          |  |  |  |
| EXPLOSIVE DETECTOR DOGS -DETECTIONS      | 0                      | 0           |  |  |  |

# DIS : OTHER DRUG OFFENDERS CHARGED

|                           | DIS : DRUG OFFENDER CATEGORIES <sup>*</sup> |          |             |          |             |          |             |          |            |  |
|---------------------------|---------------------------------------------|----------|-------------|----------|-------------|----------|-------------|----------|------------|--|
|                           | CATEGORY                                    | SOUTH    | REGION      | NORTH    |             | WEST     |             | STATE    |            |  |
|                           | CATEGORY                                    | LAST YTD | CURRENT YTD | LAST YTD | CURRENT YTD | LAST YTD | CURRENT YTD | LAST YTD | CURRENT YT |  |
|                           | CANNABIS/derivatives                        | 15       | 17          | 18       | 0           | 9        | 15          | 42       | 32         |  |
|                           | CANNABIS PLANTS                             | 2        | 2           | 0        | 20          | 0        | 0           | 2        | 22         |  |
|                           | AMPHETAMINES/derivatives                    | 4        | 12          | 4        | 17          | 4        | 5           | 12       | 34         |  |
| SERIOUS DRUG<br>OFFENDERS | ECSTASY                                     | 0        | 0           | 3        | 2           | 1        | 0           | 4        | 2          |  |
| CHARGED                   | NARCOTICS/derivatives                       | 2        | 1           | 2        | 2           | 1        | 0           | 5        | 3          |  |
|                           | OTHER                                       | 3        | 0           | 0        | 0           | 1        | 0           | 4        | 0          |  |
|                           | TOTAL                                       | 26       | 32          | 27       | 41          | 16       | 20          | 69       | 93         |  |
|                           | TOTAL INDICTABLE                            | 8        | 15          | 6        | 7           | 2        | 0           | 16       | 22         |  |
|                           | CANNABIS/derivatives                        | 3        | 7           | 9        | 7           | 0        | 9           | 12       | 23         |  |
|                           | CANNABIS PLANTS                             | 4        | 1           | 0        | 0           | 0        | 3           | 4        | 4          |  |
| OTHER DRUG                | AMPHETAMINES/derivatives                    | 3        | 3           | 3        | 1           | 1        | 3           | 7        | 7          |  |
| OFFENDERS<br>CHARGED      | ECSTASY                                     | 0        | 0           | 0        | 0           | 0        | 0           | 0        | 0          |  |
|                           | NARCOTICS/derivatives                       | 1        | 0           | 1        | 0           | 0        | 0           | 2        | 0          |  |
|                           | OTHER                                       | 2        | 0           | 1        | 0           | 0        | 0           | 3        | 0          |  |
|                           | TOTAL                                       | 13       | 11          | 14       | 8           | 1        | 15          | 28       | 34         |  |

# **DIS : DRUG OFFENDER CATEGORIES\***

| DIS : SEIZURES*                   |          |             |          |             |          |             |          |             |  |
|-----------------------------------|----------|-------------|----------|-------------|----------|-------------|----------|-------------|--|
|                                   | SOUTH    | REGION      | NORTH    |             | WEST     |             | STATE    |             |  |
|                                   | LAST YTD | CURRENT YTD |  |
| CANNABIS PROCESSED (g)            | 6,922    | 4,784       | 5,272    | 966         | 364      | 3,340       | 12,558   | 9,090       |  |
| CANNABIS PLANTS                   | 136      | 190         | 55       | 33          | 9        | 25          | 200      | 248         |  |
| AMPHETAMINES/DEXAMPHETAMINES (gm) | 291      | 2,073       | 976      | 820         | 141      | 30          | 1,408    | 2,923       |  |
| ECSTASY/MDMA (Tablets)            | 0        | 76          | 404      | 44          | 128      | 0           | 532      | 120         |  |
| HEROIN (gm)                       | 0        | 0           | 0        | 0           | 0        | 0           | 0        | 0           |  |
| COCAINE (gm)                      | 0        | 0           | 0        | 0           | 0        | 0           | 0        | 0           |  |
| ANALOGUE/SYNTHETIC DRUGS (gm)     | 318      | 437         | 0        | 0           | 0        | 0           | 318      | 437         |  |
| POPPY CAPSULES                    | 0        | 0           | 0        | 0           | 0        | 0           | 0        | 0           |  |
| POPPY PRODUCT (gm)                | 0        | 0           | 0        | 0           | 0        | 0           | 0        | 0           |  |
| PHARMACEUTICALS                   |          |             |          |             |          |             |          |             |  |
| - OPIOIDS (Tablets)               | 84       | 183         | 5        | 0           | 31       | 55          | 120      | 238         |  |
| - OPIOIDS (mls)                   | 300      | 10          | 232      | 0           | 0        | 0           | 532      | 10          |  |
| BENZODIAZEPINES (Tablets)         | 13       | 0           | 0        | 0           | 0        | 0           | 13       | 0           |  |