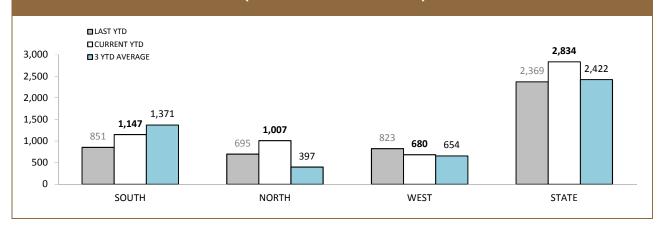

# **Marine Enforcement**

Source (all on page): self-reported monthly by districts