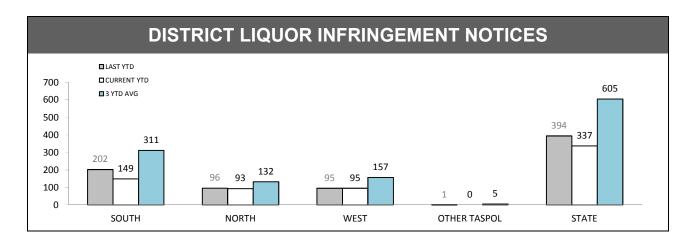

# **ROAD & PUBLIC ORDER SERVICES (RPOS\*): PUBLIC ORDER ACTIVITIES**

|                                        | SOUTH | NORTH | WEST | STATE |
|----------------------------------------|-------|-------|------|-------|
| Public Events Attended                 | 87    | 7     | 13   | 107   |
| Public Events - Total Hours            | 292   | 27    | 57   | 376   |
| Public Place Assaults - Arrests        | 0     | 0     | 0    | 0     |
| Public Place Assaults - Summons/YJAR   | 0     | 0     | 0    | 0     |
| Take into custody - Public Drunkenness | 10    | 2     | 0    | 12    |
| Licensed Premise Visits                | 975   | 196   | 258  | 1,429 |
| Liquor Confiscations                   | 1     | 12    | 34   | 47    |
| Liquor Infringement Notices (LINS)     | 36    | 17    | 37   | 90    |
| Move-On Orders Given                   | 51    | 5     | 39   | 95    |
| Dangerous Article Confiscations        | 0     | 6     | 0    | 6     |