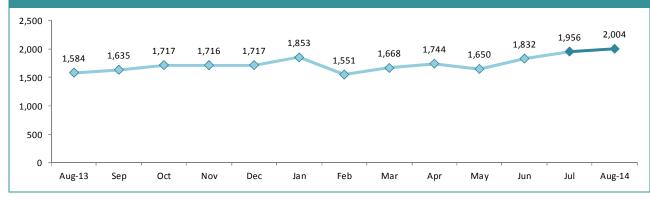

### STATE MONTHLY OFFENCES

| DIVISION    | LAST YTD | THIS YTD | Ch  | ange   | Annual<br>offences per |
|-------------|----------|----------|-----|--------|------------------------|
| Difficient  | 5.51115  |          |     | unge   | 10,000<br>population   |
| HOBART      | 16       | 18       | 2   | 12.5%  | 14:10,000              |
| GLENORCHY   | 15       | 14       | -1  | -6.7%  | 16:10,000              |
| KINGSTON    | 5        | 5        | 0   | 0.0%   | 7:10,000               |
| SOUTH-EAST  | 12       | 10       | -2  | -16.7% | 8:10,000               |
| BRIDGEWATER | 21       | 4        | -17 | -81.0% | 13:10,000              |
| LAUNCESTON  | 18       | 17       | -1  | -5.6%  | 14:10,000              |
| NORTH-EAST  | 0        | 4        | 4   | -      | 11:10,000              |
| DELORAINE   | 2        | 1        | -1  | -50.0% | 3:10,000               |
| BURNIE      | 3        | 1        | -2  | -66.7% | 4:10,000               |
| DEVONPORT   | 9        | 4        | -5  | -55.6% | 10:10,000              |
| QUEENSTOWN  | 1        | 1        | 0   | 0.0%   | 0:10,000               |