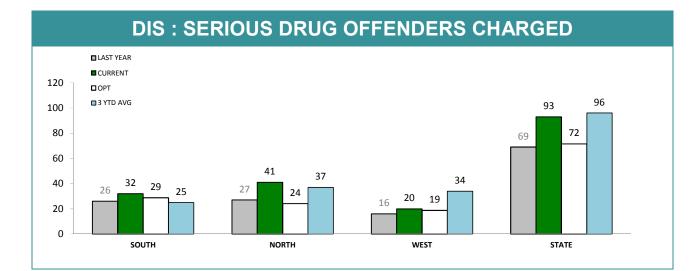

# DIS : OTHER DRUG OFFENDERS CHARGED

|                           | DIS : DRUG OFFENDER CATEGORIES <sup>*</sup> |          |             |          |             |          |             |          |            |  |
|---------------------------|---------------------------------------------|----------|-------------|----------|-------------|----------|-------------|----------|------------|--|
|                           | CATEGORY                                    | SOUTH    | REGION      | NORTH    |             | WEST     |             | STATE    |            |  |
|                           | CATEGORY                                    | LAST YTD | CURRENT YTD | LAST YTD | CURRENT YTD | LAST YTD | CURRENT YTD | LAST YTD | CURRENT YT |  |
|                           | CANNABIS/derivatives                        | 15       | 17          | 18       | 0           | 9        | 15          | 42       | 32         |  |
|                           | CANNABIS PLANTS                             | 2        | 2           | 0        | 20          | 0        | 0           | 2        | 22         |  |
|                           | AMPHETAMINES/derivatives                    | 4        | 12          | 4        | 17          | 4        | 5           | 12       | 34         |  |
| SERIOUS DRUG<br>OFFENDERS | ECSTASY                                     | 0        | 0           | 3        | 2           | 1        | 0           | 4        | 2          |  |
| CHARGED                   | NARCOTICS/derivatives                       | 2        | 1           | 2        | 2           | 1        | 0           | 5        | 3          |  |
|                           | OTHER                                       | 3        | 0           | 0        | 0           | 1        | 0           | 4        | 0          |  |
|                           | TOTAL                                       | 26       | 32          | 27       | 41          | 16       | 20          | 69       | 93         |  |
|                           | TOTAL INDICTABLE                            | 8        | 15          | 6        | 7           | 2        | 0           | 16       | 22         |  |
|                           | CANNABIS/derivatives                        | 3        | 7           | 9        | 7           | 0        | 9           | 12       | 23         |  |
|                           | CANNABIS PLANTS                             | 4        | 1           | 0        | 0           | 0        | 3           | 4        | 4          |  |
| OTHER DRUG                | AMPHETAMINES/derivatives                    | 3        | 3           | 3        | 1           | 1        | 3           | 7        | 7          |  |
| OFFENDERS<br>CHARGED      | ECSTASY                                     | 0        | 0           | 0        | 0           | 0        | 0           | 0        | 0          |  |
|                           | NARCOTICS/derivatives                       | 1        | 0           | 1        | 0           | 0        | 0           | 2        | 0          |  |
|                           | OTHER                                       | 2        | 0           | 1        | 0           | 0        | 0           | 3        | 0          |  |
|                           | TOTAL                                       | 13       | 11          | 14       | 8           | 1        | 15          | 28       | 34         |  |