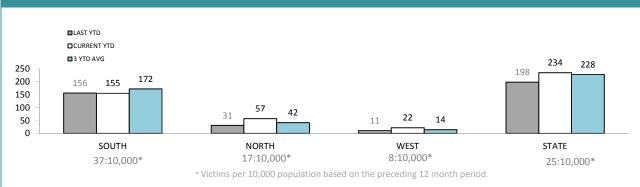

#### **ANNUAL CLEAR UP %**

|   | DISTRICT | ANNUAL<br>OFFENCES | OFFENCES<br>CLEARED | % CLEARED |
|---|----------|--------------------|---------------------|-----------|
|   | SOUTH    | 942                | 200                 | 21.2%     |
|   | NORTH    | 241                | 86                  | 35.7%     |
| _ | WEST     | 90                 | 33                  | 36.7%     |
|   | STATE    | 1,273              | 319                 | 25.1%     |

|          |           | SMV : Y     | TD RECC     | <b>VERIES</b>  |                                |             |  |
|----------|-----------|-------------|-------------|----------------|--------------------------------|-------------|--|
| DISTRICT | RECOVERED | IN DISTRICT | RECOVERED O | UT OF DISTRICT | TOTAL REMAINING<br>UNRECOVERED |             |  |
| DISTRICT | LAST YTD  | CURRENT YTD | LAST YTD    | CURRENT YTD    | TOTAL<br>RECORDED*             | CURRENT YTD |  |
| SOUTH    | 127       | 110         | 1           | 1              | 1,531                          | 44          |  |
| NORTH    | 23        | 35          | 0           | 1              | 357                            | 21          |  |
| WEST     | 5         | 13          | 1           | 0              | 220                            | 9           |  |
| STATE    | 155       | 158         | 2           | 2              | 2,108                          | 74          |  |