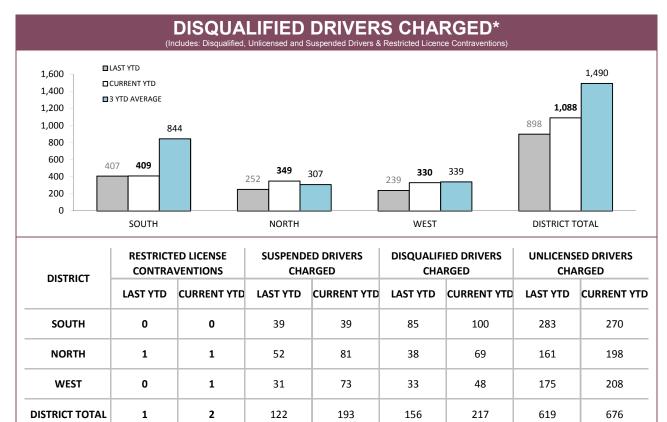

Source: Fine and Infringement Notice Database (unlicensed driving offence notices), prosecutions database (restricted, suspended, disqualified & unlicensed charges)

Source: Fine and Infringement Notice Database (unlicensed driving offence notices), prosecutions database (restricted, suspended, disqualified & unlicensed charges