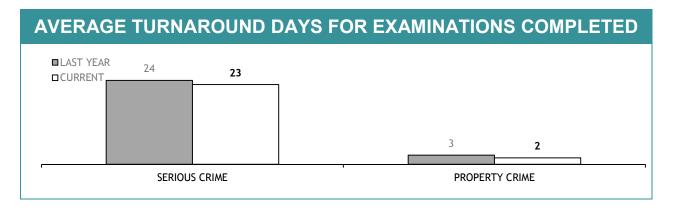

FEMALE | 0              |  |  |

## **PROMOTION : SERGEANTS**

|                                                              | THIS JUL - AUG |
|--------------------------------------------------------------|----------------|
| ELIGIBLE % SITTING PROMOTION EXAMINATIONS                    | 0%             |
| PERSONNEL SITTING PROMOTION EXAMINATIONS                     | 0              |
| PERSONNEL SUCCESSFULLY COMPLETING EXAMINATIONS               | 0              |
| PERSONNEL SUCCESSFULLY COMPLETING PROMOTION PROCESS : MALE   | 0              |
| PERSONNEL SUCCESSFULLY COMPLETING PROMOTION PROCESS : FEMALE | 0              |

# **APPENDIX D**

Source (all in Appendix D): LIMS (Laboratory Information Management System)



### **FSST : ANNUAL TOTAL : TEST REQUESTS RECEIVED**



シン







| EXAMINATION REQUESTS NOT COMPLETE |                                                              |                                                       |                                          |  |  |
|-----------------------------------|--------------------------------------------------------------|-------------------------------------------------------|------------------------------------------|--|--|
|                                   | CURRENT REQUESTS<br>(RECEIVED WITHIN THE LAST TWO<br>MONTHS) | OLDER REQUESTS<br>(RECEIVED MORE THAN TWO MONTHS AGO) | AVERAGE DAYS ON HAND<br>(OLDER REQUESTS) |  |  |
| SERIOUS CRIME                     | 149                                                          | 88                                                    | 93