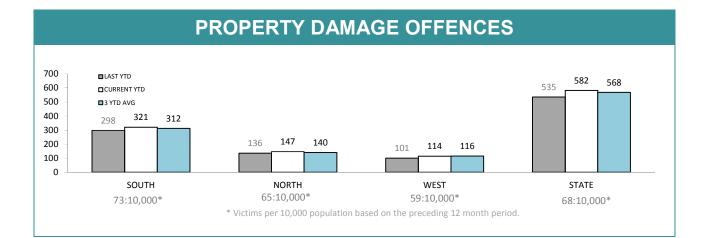

# ANNUAL CLEAR UP %

314

872

STATE

\*YTD comparison estimated using geographical LGA/suburb data

36.0%

| DIVISIONS*  |          |          |     |        |                                                |  |
|-------------|----------|----------|-----|--------|------------------------------------------------|--|
| DIVISION    | LAST YTD | THIS YTD | Cha | nge    | Annual<br>offences per<br>10,000<br>population |  |
| HOBART      | 79       | 92       | 13  | 16.5%  | 117:10,000                                     |  |
| GLENORCHY   | 65       | 69       | 4   | 6.2%   | 88:10,000                                      |  |
| KINGSTON    | 36       | 28       | -8  | -22.2% | 37:10,000                                      |  |
| SOUTH-EAST  | 74       | 83       | 9   | 12.2%  | 54:10,000                                      |  |
| BRIDGEWATER | 44       | 49       | 5   | 11.4%  | 87:10,000                                      |  |
| LAUNCESTON  | 109      | 124      | 15  | 13.8%  | 111:10,000                                     |  |
| NORTH-EAST  | 16       | 13       | -3  | -18.8% | 48:10,000                                      |  |
| DELORAINE   | 11       | 10       | -1  | -9.1%  | 16:10,000                                      |  |
| BURNIE      | 34       | 58       | 24  | 70.6%  | 69:10,000                                      |  |
| DEVONPORT   | 62       | 51       | -11 | -17.7% | 79:10,000                                      |  |
| QUEENSTOWN  | 5        | 5        | 0   | 0.0%   | 6:10,000                                       |  |