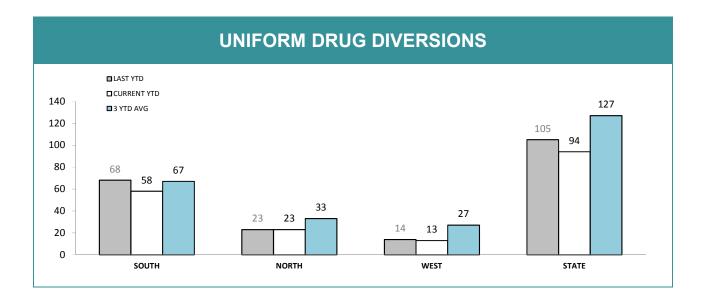

#### TOTAL DISTRICT DRUG DIVERSIONS LAST YTD CURRENT YTD 3 YTD AVG SOUTH NORTH WEST STATE

UNIFORM DRUG OFFENDER PROSECUTIONS

| DIS: DOG HAND                            | DIS: DOG HANDLER UNITS |             |  |  |  |
|------------------------------------------|------------------------|-------------|--|--|--|
|                                          | LAST YTD               | CURRENT YTD |  |  |  |
| DRUG DETECTOR DOGS -DEPLOYMENTS          | 95                     | 65          |  |  |  |
| DRUG DETECTOR DOGS - DRUG DETECTIONS     | 165                    | 74          |  |  |  |
| EXPLOSIVE DETECTOR DOGS -<br>DEPLOYMENTS | 79                     | 60          |  |  |  |
| EXPLOSIVE DETECTOR DOGS -DETECTIONS      | 0                      | 0           |  |  |  |