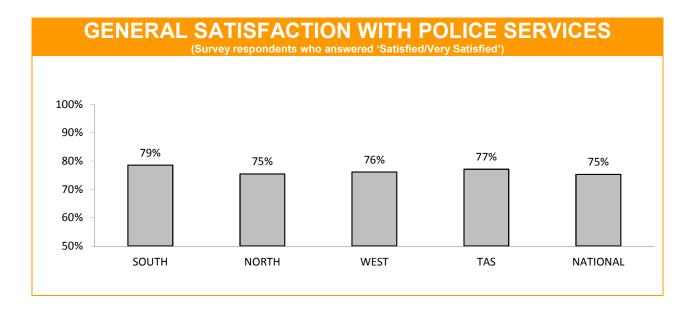

# **Policing - Public Satisfaction**

| STATEMENTS ABOUT POLICE<br>(Survey respondents who agreed/strongly agreed with the statement.) |       |       |      |                      |                     |
|------------------------------------------------------------------------------------------------|-------|-------|------|----------------------|---------------------|
|                                                                                                | SOUTH | NORTH | WEST | TASMANIAN<br>AVERAGE | NATIONAL<br>AVERAGE |
| I THINK POLICE PERFORM THEIR JOB<br>PROFESSIONALLY                                             | 89%   | 89%   | 89%  | 89%                  | 87%                 |
| POLICE TREAT PEOPLE FAIRLY AND EQUALLY                                                         | 80%   | 81%   | 84%  | 81%                  | 76%                 |
| MOST POLICE ARE HONEST                                                                         | 80%   | 77%   | 80%  | 80%                  | 74%                 |
| I DO HAVE CONFIDENCE IN THE POLICE                                                             | 89%   | 87%   | 86%  | 88%                  | 86%                 |