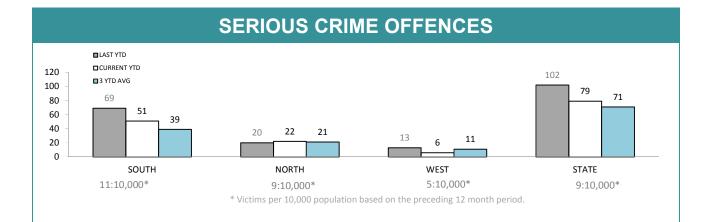

#### ANNUAL CLEARUP

| DISTRICT | ANNUAL<br>OFFENCES | OFFENCES<br>CLEARED | % CLEARED |  |  |  |
|----------|--------------------|---------------------|-----------|--|--|--|
| SOUTH    | 415                | 357                 | 86.0%     |  |  |  |
| NORTH    | 237                | 193                 | 81.4%     |  |  |  |
| WEST     | 149                | 141                 | 94.6%     |  |  |  |
| STATE    | 801                | 691                 | 86.3%     |  |  |  |

ANNUAL CLEAR UP %

|          |                    | 1                   | 1         |
|----------|--------------------|---------------------|-----------|
| DISTRICT | ANNUAL<br>OFFENCES | OFFENCES<br>CLEARED | % CLEARED |
| SOUTH    | 1,845              | 1,657               | 89.8%     |
| NORTH    | 1,108              | 1,033               | 93.2%     |
| WEST     | 750                | 722                 | 96.3%     |
| STATE    | 3,703              | 3,412               | 92.1%     |