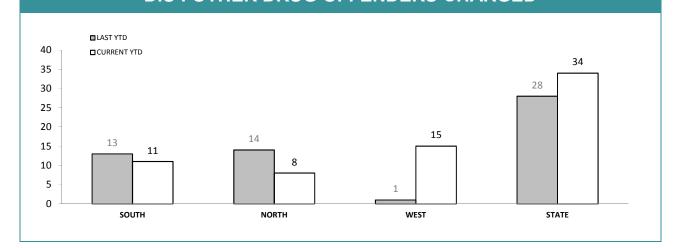

# DIS : OTHER DRUG OFFENDERS CHARGED

|                           | DIS : DRUG OFFENDER CATEGORIES <sup>*</sup> |          |             |          |             |          |             |          |            |  |
|---------------------------|---------------------------------------------|----------|-------------|----------|-------------|----------|-------------|----------|------------|--|
|                           | CATEGORY                                    | SOUTH    | REGION      | NORTH    |             | WEST     |             | STATE    |            |  |
|                           | CATEGORY                                    | LAST YTD | CURRENT YTD | LAST YTD | CURRENT YTD | LAST YTD | CURRENT YTD | LAST YTD | CURRENT YT |  |
|                           | CANNABIS/derivatives                        | 15       | 17          | 18       | 0           | 9        | 15          | 42       | 32         |  |
|                           | CANNABIS PLANTS                             | 2        | 2           | 0        | 20          | 0        | 0           | 2        | 22         |  |
|                           | AMPHETAMINES/derivatives                    | 4        | 12          | 4        | 17          | 4        | 5           | 12       | 34         |  |
| SERIOUS DRUG<br>OFFENDERS | ECSTASY                                     | 0        | 0           | 3        | 2           | 1        | 0           | 4        | 2          |  |
| CHARGED                   | NARCOTICS/derivatives                       | 2        | 1           | 2        | 2           | 1        | 0           | 5        | 3          |  |
|                           | OTHER                                       | 3        | 0           | 0        | 0           | 1        | 0           | 4        | 0          |  |
|                           | TOTAL                                       | 26       | 32          | 27       | 41          | 16       | 20          | 69       | 93         |  |
|                           | TOTAL INDICTABLE                            | 8        | 15          | 6        | 7           | 2        | 0           | 16       | 22         |  |
|                           | CANNABIS/derivatives                        | 3        | 7           | 9        | 7           | 0        | 9           | 12       | 23         |  |
|                           | CANNABIS PLANTS                             | 4        | 1           | 0        | 0           | 0        | 3           | 4        | 4          |  |
| OTHER DRUG                | AMPHETAMINES/derivatives                    | 3        | 3           | 3        | 1           | 1        | 3           | 7        | 7          |  |
| OFFENDERS<br>CHARGED      | ECSTASY                                     | 0        | 0           | 0        | 0           | 0        | 0           | 0        | 0          |  |
|                           | NARCOTICS/derivatives                       | 1        | 0           | 1        | 0           | 0        | 0           | 2        | 0          |  |
|                           | OTHER                                       | 2        | 0           | 1        | 0           | 0        | 0           | 3        | 0          |  |
|                           | TOTAL                                       | 13       | 11          | 14       | 8           | 1        | 15          | 28       | 34         |  |