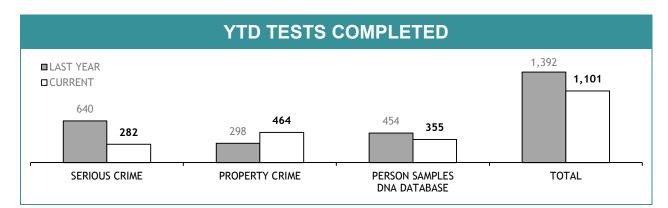

#### TOTAL DISTRICT DRUG DIVERSIONS LAST YTD CURRENT YTD 3 YTD AVG SOUTH NORTH WEST STATE

UNIFORM DRUG OFFENDER PROSECUTIONS

| DIS: DOG HAND                            | DIS: DOG HANDLER UNITS |             |  |  |  |
|------------------------------------------|------------------------|-------------|--|--|--|
|                                          | LAST YTD               | CURRENT YTD |  |  |  |
| DRUG DETECTOR DOGS -DEPLOYMENTS          | 95                     | 65          |  |  |  |
| DRUG DETECTOR DOGS - DRUG DETECTIONS     | 165                    | 74          |  |  |  |
| EXPLOSIVE DETECTOR DOGS -<br>DEPLOYMENTS | 79                     | 60          |  |  |  |
| EXPLOSIVE DETECTOR DOGS -DETECTIONS      | 0                      | 0           |  |  |  |

# DIS : OTHER DRUG OFFENDERS CHARGED

|                           | DIS : DRUG OFFENDER CATEGORIES <sup>*</sup> |          |             |          |             |          |             |          |            |  |
|---------------------------|---------------------------------------------|----------|-------------|----------|-------------|----------|-------------|----------|------------|--|
|                           | CATEGORY                                    | SOUTH    | REGION      | NORTH    |             | WEST     |             | STATE    |            |  |
|                           | CATEGORY                                    | LAST YTD | CURRENT YTD | LAST YTD | CURRENT YTD | LAST YTD | CURRENT YTD | LAST YTD | CURRENT YT |  |
|                           | CANNABIS/derivatives                        | 15       | 17          | 18       | 0           | 9        | 15          | 42       | 32         |  |
|                           | CANNABIS PLANTS                             | 2        | 2           | 0        | 20          | 0        | 0           | 2        | 22         |  |
|                           | AMPHETAMINES/derivatives                    | 4        | 12          | 4        | 17          | 4        | 5           | 12       | 34         |  |
| SERIOUS DRUG<br>OFFENDERS | ECSTASY                                     | 0        | 0           | 3        | 2           | 1        | 0           | 4        | 2          |  |
| CHARGED                   | NARCOTICS/derivatives                       | 2        | 1           | 2        | 2           | 1        | 0           | 5        | 3          |  |
|                           | OTHER                                       | 3        | 0           | 0        | 0           | 1        | 0           | 4        | 0          |  |
|                           | TOTAL                                       | 26       | 32          | 27       | 41          | 16       | 20          | 69       | 93         |  |
|                           | TOTAL INDICTABLE                            | 8        | 15          | 6        | 7           | 2        | 0           | 16       | 22         |  |
|                           | CANNABIS/derivatives                        | 3        | 7           | 9        | 7           | 0        | 9           | 12       | 23         |  |
|                           | CANNABIS PLANTS                             | 4        | 1           | 0        | 0           | 0        | 3           | 4        | 4          |  |
| OTHER DRUG                | AMPHETAMINES/derivatives                    | 3        | 3           | 3        | 1           | 1        | 3           | 7        | 7          |  |
| OFFENDERS<br>CHARGED      | ECSTASY                                     | 0        | 0           | 0        | 0           | 0        | 0           | 0        | 0          |  |
|                           | NARCOTICS/derivatives                       | 1        | 0           | 1        | 0           | 0        | 0           | 2        | 0          |  |
|                           | OTHER                                       | 2        | 0           | 1        | 0           | 0        | 0           | 3        | 0          |  |
|                           | TOTAL                                       | 13       | 11          | 14       | 8           | 1        | 15          | 28       | 34         |  |