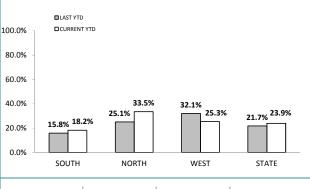

# ANNUAL CLEAR UP %

| DISTRICT | ANNUAL<br>OFFENCES | OFFENCES<br>CLEARED | % CLEARED |
|----------|--------------------|---------------------|-----------|
| SOUTH    | 812                | 148                 | 18.2%     |
| NORTH    | 454                | 152                 | 33.5%     |
| WEST     | 186                | 47                  | 25.3%     |
| STATE    | 1,452              | 347                 | 23.9%     |