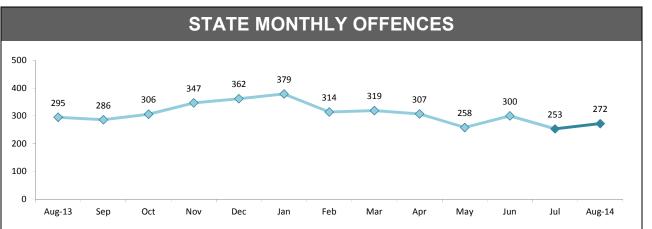

### STATE MONTHLY OFFENCES

| DIVISION    | LAST YTD | THIS YTD | Ch  | ange   | Annual<br>offences per |
|-------------|----------|----------|-----|--------|------------------------|
| Difficient  | 5.51115  |          |     | unge   | 10,000<br>population   |
| HOBART      | 16       | 18       | 2   | 12.5%  | 14:10,000              |
| GLENORCHY   | 15       | 14       | -1  | -6.7%  | 16:10,000              |
| KINGSTON    | 5        | 5        | 0   | 0.0%   | 7:10,000               |
| SOUTH-EAST  | 12       | 10       | -2  | -16.7% | 8:10,000               |
| BRIDGEWATER | 21       | 4        | -17 | -81.0% | 13:10,000              |
| LAUNCESTON  | 18       | 17       | -1  | -5.6%  | 14:10,000              |
| NORTH-EAST  | 0        | 4        | 4   | -      | 11:10,000              |
| DELORAINE   | 2        | 1        | -1  | -50.0% | 3:10,000               |
| BURNIE      | 3        | 1        | -2  | -66.7% | 4:10,000               |
| DEVONPORT   | 9        | 4        | -5  | -55.6% | 10:10,000              |
| QUEENSTOWN  | 1        | 1        | 0   | 0.0%   | 0:10,000               |