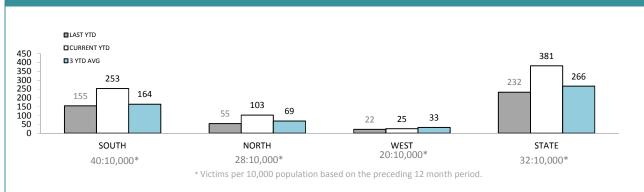

# Crime

| DIVISION    | LAST YTD | THIS YTD | Cha | inge  | Annual<br>offences per<br>10,000<br>population |
|-------------|----------|----------|-----|-------|------------------------------------------------|
| HOBART      | 578      | 753      | 175 | 30.3% | 805:10,000                                     |
| GLENORCHY   | 490      | 617      | 127 | 25.9% | 730:10,000                                     |
| KINGSTON    | 182      | 245      | 63  | 34.6% | 258:10,000                                     |
| SOUTH-EAST  | 546      | 551      | 5   | 0.9%  | 422:10,000                                     |
| BRIDGEWATER | 293      | 342      | 49  | 16.7% | 618:10,000                                     |
| LAUNCESTON  | 813      | 1,124    | 311 | 38.3% | 845:10,000                                     |
| NORTH-EAST  | 103      | 103      | 0   | 0.0%  | 325:10,000                                     |
| DELORAINE   | 110      | 217      | 107 | 97.3% | 200:10,000                                     |
| BURNIE      | 191      | 289      | 98  | 51.3% | 360:10,000                                     |
| DEVONPORT   | 386      | 349      | -37 | -9.6% | 594:10,000                                     |
| QUEENSTOWN  | 26       | 34       | 8   | 30.8% | 30:10,000                                      |