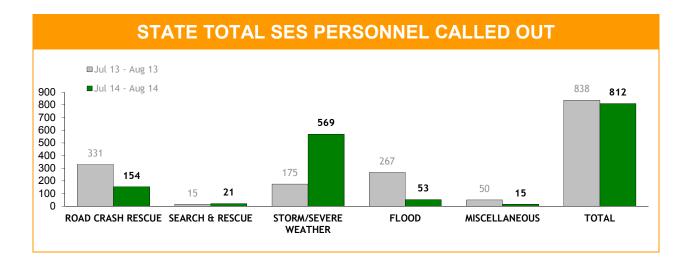

# **Rescue Services**

| HELICOPTER SERVICES                                                                                                                         |             |             |        |  |  |  |  |  |  |
|---------------------------------------------------------------------------------------------------------------------------------------------|-------------|-------------|--------|--|--|--|--|--|--|
| CATEGORY                                                                                                                                    | LAST YTD    | CURRENT YTD | CHANGE |  |  |  |  |  |  |
| SEARCH & RESCUE HOURS                                                                                                                       | 33          | 14          | -19    |  |  |  |  |  |  |
| TAS AMBULANCE HOURS                                                                                                                         | 8           | 6           | -2     |  |  |  |  |  |  |
| POLICE OPERATIONS HOURS                                                                                                                     | 11          | 2           | -9     |  |  |  |  |  |  |
| EXERCISES HOURS                                                                                                                             | 0           | 0           | 0      |  |  |  |  |  |  |
| TOTAL OPERATIONAL HOURS                                                                                                                     | 52          | 22          | -30    |  |  |  |  |  |  |
|                                                                                                                                             |             |             |        |  |  |  |  |  |  |
| FLIGHT CREW TRAINING HOURS                                                                                                                  | 32          | 7           | -25    |  |  |  |  |  |  |
| PILOT TRAINING HOURS                                                                                                                        | 0           | 0           | 0      |  |  |  |  |  |  |
| OTHER TRAINING HOURS                                                                                                                        | 0           | 0           | 0      |  |  |  |  |  |  |
| TOTAL TRAINING HOURS                                                                                                                        | 32          | 7           | -25    |  |  |  |  |  |  |
| TOTAL HOURS                                                                                                                                 | 84          | 29          | -55    |  |  |  |  |  |  |
| AUSSAR ACTIVATED SEARCH CREW HOURS                                                                                                          | 0           | 0           | 0      |  |  |  |  |  |  |
| AUSSAR ACTIVATED OVERTIME PAID HOURS                                                                                                        | 0           | 0           | 0      |  |  |  |  |  |  |
| <ul> <li>Flight Crew Training (Police and Paramedics) only.</li> <li>Pilot Training: 26 contract hours are provided for IFT flig</li> </ul> | ht training | 1           | P      |  |  |  |  |  |  |