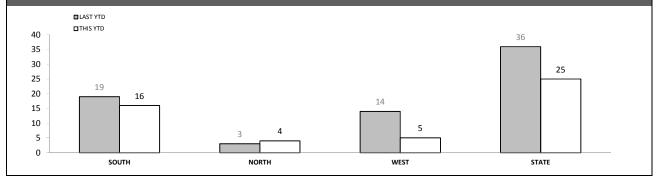

# FAMILY VIOLENCE REPEAT VICTIMS (Excludes other and argument categories)

1

Under Review