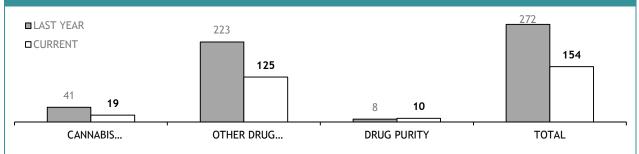

#### TOTAL DISTRICT DRUG DIVERSIONS LAST YTD CURRENT YTD 3 YTD AVG SOUTH NORTH WEST STATE

UNIFORM DRUG OFFENDER PROSECUTIONS

| DIS: DOG HAND                            | DIS: DOG HANDLER UNITS |             |  |  |  |
|------------------------------------------|------------------------|-------------|--|--|--|
|                                          | LAST YTD               | CURRENT YTD |  |  |  |
| DRUG DETECTOR DOGS -DEPLOYMENTS          | 95                     | 65          |  |  |  |
| DRUG DETECTOR DOGS - DRUG DETECTIONS     | 165                    | 74          |  |  |  |
| EXPLOSIVE DETECTOR DOGS -<br>DEPLOYMENTS | 79                     | 60          |  |  |  |
| EXPLOSIVE DETECTOR DOGS -DETECTIONS      | 0                      | 0           |  |  |  |

# DIS : OTHER DRUG OFFENDERS CHARGED

|                           | DIS : DRUG OFFENDER CATEGORIES <sup>*</sup> |          |             |          |             |          |             |          |            |  |
|---------------------------|---------------------------------------------|----------|-------------|----------|-------------|----------|-------------|----------|------------|--|
|                           | CATEGORY                                    | SOUTH    | REGION      | NORTH    |             | WEST     |             | STATE    |            |  |
|                           | CATEGORY                                    | LAST YTD | CURRENT YTD | LAST YTD | CURRENT YTD | LAST YTD | CURRENT YTD | LAST YTD | CURRENT YT |  |
|                           | CANNABIS/derivatives                        | 15       | 17          | 18       | 0           | 9        | 15          | 42       | 32         |  |
|                           | CANNABIS PLANTS                             | 2        | 2           | 0        | 20          | 0        | 0           | 2        | 22         |  |
|                           | AMPHETAMINES/derivatives                    | 4        | 12          | 4        | 17          | 4        | 5           | 12       | 34         |  |
| SERIOUS DRUG<br>OFFENDERS | ECSTASY                                     | 0        | 0           | 3        | 2           | 1        | 0           | 4        | 2          |  |
| CHARGED                   | NARCOTICS/derivatives                       | 2        | 1           | 2        | 2           | 1        | 0           | 5        | 3          |  |
|                           | OTHER                                       | 3        | 0           | 0        | 0           | 1        | 0           | 4        | 0          |  |
|                           | TOTAL                                       | 26       | 32          | 27       | 41          | 16       | 20          | 69       | 93         |  |
|                           | TOTAL INDICTABLE                            | 8        | 15          | 6        | 7           | 2        | 0           | 16       | 22         |  |
|                           | CANNABIS/derivatives                        | 3        | 7           | 9        | 7           | 0        | 9           | 12       | 23         |  |
|                           | CANNABIS PLANTS                             | 4        | 1           | 0        | 0           | 0        | 3           | 4        | 4          |  |
| OTHER DRUG                | AMPHETAMINES/derivatives                    | 3        | 3           | 3        | 1           | 1        | 3           | 7        | 7          |  |
| OFFENDERS<br>CHARGED      | ECSTASY                                     | 0        | 0           | 0        | 0           | 0        | 0           | 0        | 0          |  |
|                           | NARCOTICS/derivatives                       | 1        | 0           | 1        | 0           | 0        | 0           | 2        | 0          |  |
|                           | OTHER                                       | 2        | 0           | 1        | 0           | 0        | 0           | 3        | 0          |  |
|                           | TOTAL                                       | 13       | 11          | 14       | 8           | 1        | 15          | 28       | 34         |  |

# **DIS : DRUG OFFENDER CATEGORIES\***

| DIS : SEIZURES*                   |          |             |          |             |          |             |          |             |  |
|-----------------------------------|----------|-------------|----------|-------------|----------|-------------|----------|-------------|--|
|                                   | SOUTH    | REGION      | NORTH    |             | WEST     |             | STATE    |             |  |
|                                   | LAST YTD | CURRENT YTD |  |
| CANNABIS PROCESSED (g)            | 6,922    | 4,784       | 5,272    | 966         | 364      | 3,340       | 12,558   | 9,090       |  |
| CANNABIS PLANTS                   | 136      | 190         | 55       | 33          | 9        | 25          | 200      | 248         |  |
| AMPHETAMINES/DEXAMPHETAMINES (gm) | 291      | 2,073       | 976      | 820         | 141      | 30          | 1,408    | 2,923       |  |
| ECSTASY/MDMA (Tablets)            | 0        | 76          | 404      | 44          | 128      | 0           | 532      | 120         |  |
| HEROIN (gm)                       | 0        | 0           | 0        | 0           | 0        | 0           | 0        | 0           |  |
| COCAINE (gm)                      | 0        | 0           | 0        | 0           | 0        | 0           | 0        | 0           |  |
| ANALOGUE/SYNTHETIC DRUGS (gm)     | 318      | 437         | 0        | 0           | 0        | 0           | 318      | 437         |  |
| POPPY CAPSULES                    | 0        | 0           | 0        | 0           | 0        | 0           | 0        | 0           |  |
| POPPY PRODUCT (gm)                | 0        | 0           | 0        | 0           | 0        | 0           | 0        | 0           |  |
| PHARMACEUTICALS                   |          |             |          |             |          |             |          |             |  |
| - OPIOIDS (Tablets)               | 84       | 183         | 5        | 0           | 31       | 55          | 120      | 238         |  |
| - OPIOIDS (mls)                   | 300      | 10          | 232      | 0           | 0        | 0           | 532      | 10          |  |
| BENZODIAZEPINES (Tablets)         | 13       | 0           | 0        | 0           | 0        | 0           | 13       | 0           |  |