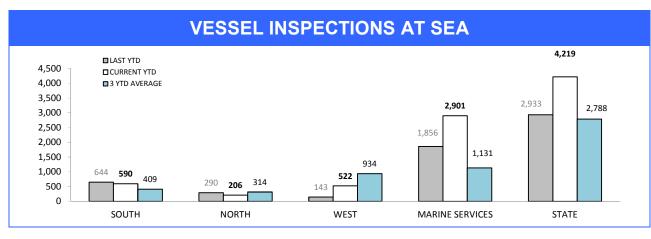

# **Marine Enforcement**

Source (all on page): self-reported monthly by districts