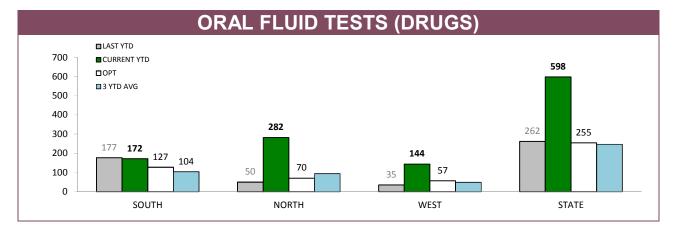

### RANDOM ALCOHOL/DRUG TESTS BY AREA

| DISTRICT | -        | STS: DISTRICT TRAFFIC | RANDOM BREATH TES | TS: GENERAL PATROLS | RANDOM E | DRUG TESTS  |
|----------|----------|-----------------------|-------------------|---------------------|----------|-------------|
| District | LAST YTD | CURRENT YTD           | LAST YTD          | CURRENT YTD         | LAST YTD | CURRENT YTD |
| SOUTH    | 14,120   | 14,784                | 35,305            | 32,918              | 177      | 172         |
| NORTH    | 11,979   | 8,133                 | 14,166            | 13,260              | 50       | 282         |
| WEST     | 12,840   | 6,491                 | 12,960            | 12,734              | 35       | 144         |
| STATE    | 38,939   | 29,408                | 62,431            | 58,912              | 262      | 598         |