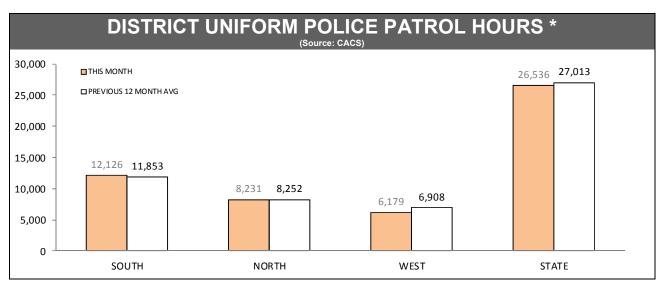

WATER | 16        |                | 15       | 27                     | 28      |  |
| LAUNCESTON  | 16        |                | 16       | 31                     | 33      |  |
| NORTH-EAST  | 21        |                | 21       | 30                     | 35      |  |
| DELORAINE   | 27        |                | 24       | 37                     | 38      |  |
| BURNIE      | 13        |                | 11       | 20                     | 19      |  |
| DEVONPORT   | 15        | 14             | Urban 13 | 26                     | 24      |  |
| DEVONPORT   | 15        | 14             | Rural 34 | 20                     | 24      |  |
| QUEENSTOWN  | 21        |                | 17       | 28                     | 41      |  |

\*YTD comparison estimated using RDS data by station.



\*Changed March 2013 to include: RPOS (excluding traffic camera & crash investigation), plus Crime Response and Marine Cars.



\* Measures time when call sign status is not logged as 'Off duty', 'At Station' or 'Available'.



#### FAMILY VIOLENCE INCIDENTS\* (Excludes other and argument categories)



\*Since October 2012, incidents with multiple offenders now appear on a single report. YTD comparisons may not be strictly valid

# FAMILY VIOLENCE INCIDENT: RAST CLASSIFICATIONS





\*\* Due to changed reporting procedures, this data may not fully capture action taken at the scene of incidents These indicators are under review.

# FAMILY VIOLENCE REPEAT LOCATIONS (revisit in a 12 month period) (excludes other and argument categories)

Under Review

# FAMILY VIOLENCE REPEAT VICTIMS (Excl