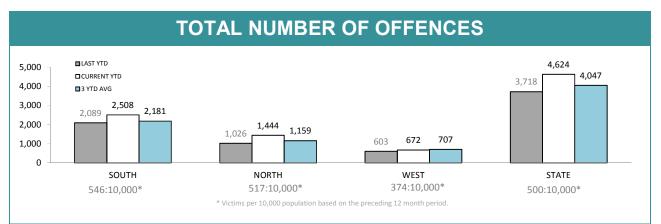

# FAMILY VIOLENCE REPEAT OFFENDERS (Excludes other and argument categories)

Under Review

| JUVENILES & WEAPONS<br>(Excludes other and argument categories) |          |           |                 |          |  |  |  |
|-----------------------------------------------------------------|----------|-----------|-----------------|----------|--|--|--|
| DICTRICT                                                        | JUVENILE | S PRESENT | WEAPONS PRESENT |          |  |  |  |
| DISTRICT                                                        | LAST YTD | THIS YTD  | LAST YTD        | THIS YTD |  |  |  |
| SOUTH                                                           | 70       | 89        | 13              | 13       |  |  |  |
| NORTH                                                           | 48       | 64        | 3               | 4        |  |  |  |
| WEST                                                            | 42       | 36        | 14              | 1        |  |  |  |
| STATE                                                           | 160      | 189       | 30              | 18       |  |  |  |