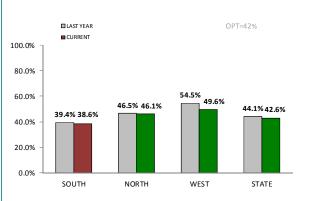

# ANNUAL CLEAR UP %

| DISTRICT | ANNUAL<br>OFFENCES | OFFENCES<br>CLEARED | % CLEARED |  |
|----------|--------------------|---------------------|-----------|--|
| SOUTH    | 13,913             | 5,369               | 38.6%     |  |
| NORTH    | 7,384              | 3,403               | 46.1%     |  |
| WEST     | 4,221              | 2,093               | 49.6%     |  |
| STATE    | 25,518             | 10,865              | 42.6%     |  |