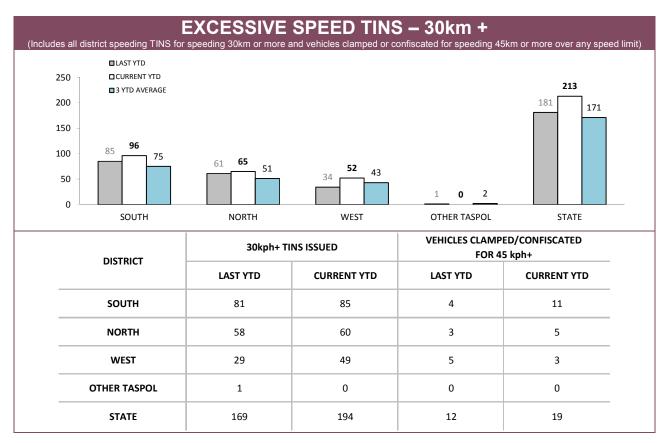

## TOTAL TRAFFIC INFRINGEMENT NOTICES (TINS) ISSUED

| DISTRICT     | NOT      | TICES       | CAUTIONS |             |  |
|--------------|----------|-------------|----------|-------------|--|
|              | LAST YTD | CURRENT YTD | LAST YTD | CURRENT YTD |  |
| SOUTH        | 4,029    | 3,543       | 2,215    | 2,825       |  |
| NORTH        | 1,639    | 1,831       | 1,570    | 1,536       |  |
| WEST         | 1,032    | 1,385       | 1,557    | 1,661       |  |
| OTHER TASPOL | 58       | 55          | 20       | 43          |  |
| STATE        | 6,758    | 6,814       | 5,362    | 6,065       |  |

### **RPOS TRAFFIC ENFORCEMENT**

|                                          | SOUTH  | NORTH  | WEST   | STATE  |
|------------------------------------------|--------|--------|--------|--------|
| SPEEDING TINS                            | 2,764  | 1,193  | 1,033  | 4,990  |
| OTHER TINS                               | 508    | 399    | 224    | 1,131  |
| DRINK DRIVING OFFENDERS DETECTED         | 99     | 72     | 20     | 191    |
| RANDOM BREATH TESTS CONDUCTED            | 28,604 | 12,144 | 10,533 | 51,281 |
| ORAL FLUID TESTS CONDUCTED               | 71     | 165    | 37     | 273    |
| DISQUALIFIED/UNLICENSED DRIVERS DETECTED | 185    | 169    | 110    | 464    |
| UNREGISTERED VEHICLES DETECTED           | 212    | 149    | 124    | 485    |
| VEHICLES CLAMPED/CONFISCATED             | 11     | 18     | 7      | 36     |

\*Figures for Support Districts not currently shown

| VEHIC        | VEHICLE CLAMPINGS/CONFISCATIONS BY MAIN OFFENCE |                    |              |              |                |             |  |  |  |  |
|--------------|-------------------------------------------------|--------------------|--------------|--------------|----------------|-------------|--|--|--|--|
|              | DANGEROUS OR                                    | RECKLESS DRIVING   | DRIVE WHILST | DISQUALIFIED | EVADE          | POLICE      |  |  |  |  |
|              | LAST YTD                                        | CURRENT YTD        | LAST YTD     | CURRENT YTD  | LAST YTD       | CURRENT YTD |  |  |  |  |
| SOUTH        | 0                                               | 1                  | 14           | 17           | 25             | 18          |  |  |  |  |
| NORTH        | 0                                               | 2                  | 5            | 5            | 15             | 16          |  |  |  |  |
| WEST         | 0                                               | 2                  | 1            | 3            | 8              | 8           |  |  |  |  |
| OTHER TASPOL | 0                                               | 0                  | 1            | 1            | 0              | 0           |  |  |  |  |
| STATE        | 0                                               | 5                  | 21           | 26           | 48             | 42          |  |  |  |  |
|              | XCEED SPEED LIMIT                               | BY AT LEAST 45 KM/ | HOONING      |              | OTHER OFFENCES |             |  |  |  |  |
|              | LAST YTD                                        | CURRENT YTD        | LAST YTD     | CURRENT YTD  | LAST YTD       | CURRENT YTD |  |  |  |  |
| SOUTH        | 4                                               | 11                 | 14           | 9            | 0              | 0           |  |  |  |  |
| NORTH        | 3                                               | 5                  | 6            | 5            | 0              | 0           |  |  |  |  |
| WEST         | 5                                               | 3                  | 7            | 7            | 0              | 0           |  |  |  |  |
| OTHER TASPOL | 0                                               | 0                  | 0            | 0            | 0              | 0           |  |  |  |  |
| STATE        | 12                                              | 19                 | 27           | 21           | 0              | 0           |  |  |  |  |