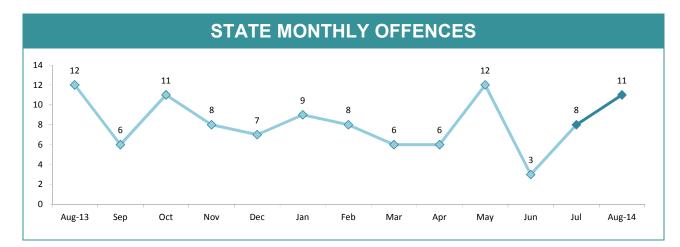

### STATE MONTHLY OFFENCES

| DIVISIONS*  |     |     |     |        |                                                |  |
|-------------|-----|-----|-----|--------|------------------------------------------------|--|
| DIVISION    | 611 | 661 | Cha | nge    | Annual<br>offences per<br>10,000<br>population |  |
| HOBART      | 436 | 614 | 178 | 40.8%  | 126:10,000                                     |  |
| GLENORCHY   | 396 | 532 | 136 | 34.3%  | 97:10,000                                      |  |
| KINGSTON    | 156 | 219 | 63  | 40.4%  | 41:10,000                                      |  |
| SOUTH-EAST  | 489 | 516 | 27  | 5.5%   | 41:10,000                                      |  |
| BRIDGEWATER | 225 | 290 | 65  | 28.9%  | 75:10,000                                      |  |
| LAUNCESTON  | 668 | 949 | 281 | 42.1%  | 124:10,000                                     |  |
| NORTH-EAST  | 85  | 90  | 5   | 5.9%   | 61:10,000                                      |  |
| DELORAINE   | 92  | 191 | 99  | 107.6% | 28:10,000                                      |  |
| BURNIE      | 134 | 248 | 114 | 85.1%  | 68:10,000                                      |  |
| DEVONPORT   | 301 | 282 | -19 | -6.3%  | 101:10,000                                     |  |
| QUEENSTOWN  | 15  | 29  | 14  | 93.3%  | 6:10,000                                       |  |