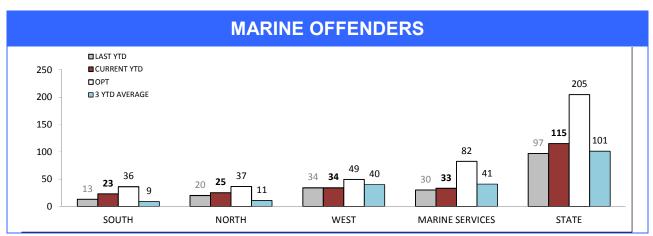

# **Marine Enforcement**

Source (all on page): self-reported monthly by districts