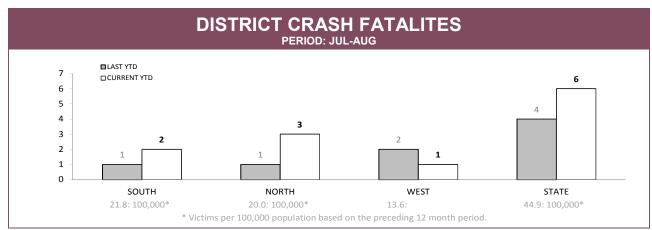

Source (all on page): RPOS Activity Report

Source: Crash Data Manager

Source: Crash Data Manager

|             |          | TOTAL CRASHES* |        | FATAL    | & SERIOUS INJURY CR | ASHES |
|-------------|----------|----------------|--------|----------|---------------------|-------|
|             | LAST YTD | CURRENT YTD    | CHANGE | LAST YTD | CURRENT YTD         | CHANG |
| HOBART      | 181      | 187            | 6      | 0        | 1                   | 1     |
| GLENORCHY   | 109      | 99             | -10    | 1        | 1                   | 0     |
| KINGSTON    | 68       | 61             | -7     | 2        | 5                   | 3     |
| SOUTH-EAST  | 122      | 126            | 4      | 2        | 4                   | 2     |
| BRIDGEWATER | 66       | 58             | -8     | 1        | 4                   | 3     |
| LAUNCESTON  | 171      | 171            | 0      | 3        | 5                   | 2     |
| NORTH-EAST  | 31       | 36             | 5      | 4        | 2                   | -2    |
| DELORAINE   | 76       | 57             | -19    | 2        | 4                   | 2     |
| BURNIE      | 95       | 66             | -29    | 4        | 3                   | -1    |
| DEVONPORT   | 118      | 101            | -17    | 5        | 3                   | -2    |
| QUEENSTOWN  | 12       | 9              | -3     | 3        | 0                   | -3    |
| STATE       | 1,049    | 971            | -78    | 27       | 32                  | 5     |

Sources: Crash Data Manager (Serious/Fatal crashes); Traffic Crash Reporting System (Total Crashes) \*Note: Total crash figures run one month behind other year to date figures to account for crash report processing time