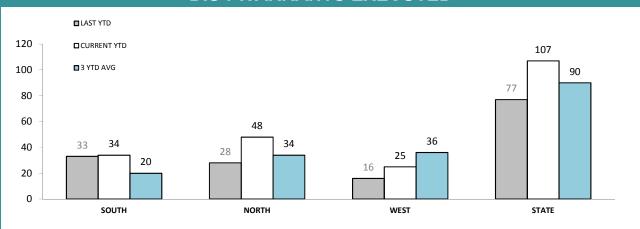

#### TOTAL DISTRICT DRUG DIVERSIONS LAST YTD CURRENT YTD 3 YTD AVG SOUTH NORTH WEST STATE

UNIFORM DRUG OFFENDER PROSECUTIONS

| DIS: DOG HAND                            | DIS: DOG HANDLER UNITS |             |  |  |  |
|------------------------------------------|------------------------|-------------|--|--|--|
|                                          | LAST YTD               | CURRENT YTD |  |  |  |
| DRUG DETECTOR DOGS -DEPLOYMENTS          | 95                     | 65          |  |  |  |
| DRUG DETECTOR DOGS - DRUG DETECTIONS     | 165                    | 74          |  |  |  |
| EXPLOSIVE DETECTOR DOGS -<br>DEPLOYMENTS | 79                     | 60          |  |  |  |
| EXPLOSIVE DETECTOR DOGS -DETECTIONS      | 0                      | 0           |  |  |  |