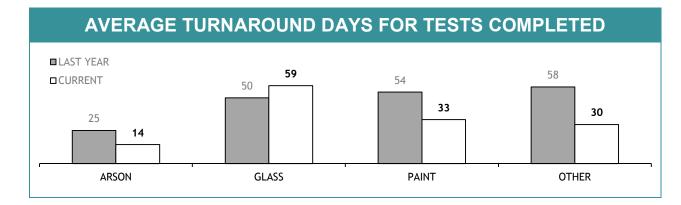

| 0                                                     | 0                                        |  |  |
| OTHER DRUG IDENTIFICATION  | 22                                                           | 0                                                     | 0                                        |  |  |
| DRUG PURITY                | 4                                                            | 0                                                     | 0                                        |  |  |
| TOTAL                      | 40                                                           | 0                                                     | -                                        |  |  |

**TSS** 



## YTD TESTS COMPLETED





| TEST REQUESTS NOT COMPLETE |                                                              |                                                       |                                          |  |  |
|----------------------------|--------------------------------------------------------------|-------------------------------------------------------|------------------------------------------|--|--|
|                            | CURRENT REQUESTS<br>(RECEIVED WITHIN THE LAST TWO<br>MONTHS) | OLDER REQUESTS<br>(RECEIVED MORE THAN TWO MONTHS AGO) | AVERAGE DAYS ON HAND<br>(OLDER REQUESTS) |  |  |
| ARSON                      | 13                                                           | 0                                                     | 0                                        |  |  |
|