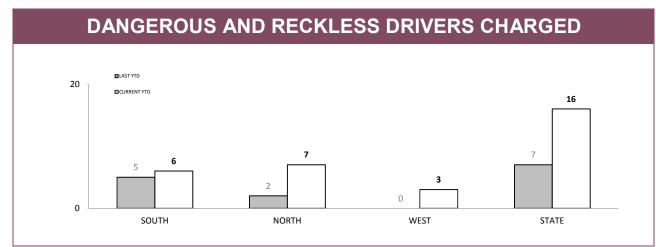

Source: Fine and Infringement Notice Database (unlicensed driving offence notices), prosecutions database (restricted, suspended, disqualified & unlicensed charges)

Source: Fine and Infringement Notice Database (unlicensed driving offence notices), prosecutions database (restricted, suspended, disqualified & unlicensed charges