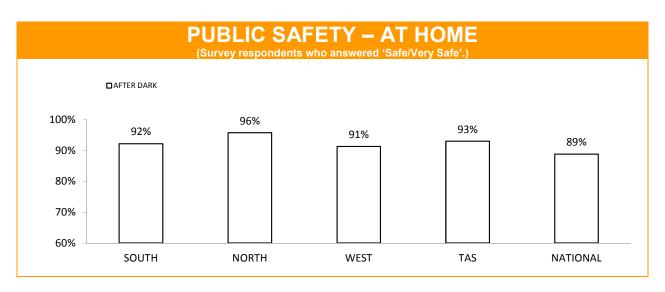

# **Policing - Public Satisfaction**

| STATEMENTS ABOUT POLICE<br>(Survey respondents who agreed/strongly agreed with the statement.) |       |       |      |                      |                     |
|------------------------------------------------------------------------------------------------|-------|-------|------|----------------------|---------------------|
|                                                                                                | SOUTH | NORTH | WEST | TASMANIAN<br>AVERAGE | NATIONAL<br>AVERAGE |
| I THINK POLICE PERFORM THEIR JOB<br>PROFESSIONALLY                                             | 89%   | 89%   | 89%  | 89%                  | 87%                 |
| POLICE TREAT PEOPLE FAIRLY AND EQUALLY                                                         | 80%   | 81%   | 84%  | 81%                  | 76%                 |
| MOST POLICE ARE HONEST                                                                         | 80%   | 77%   | 80%  | 80%                  | 74%                 |
| I DO HAVE CONFIDENCE IN THE POLICE                                                             | 89%   | 87%   | 86%  | 88%                  | 86%                 |