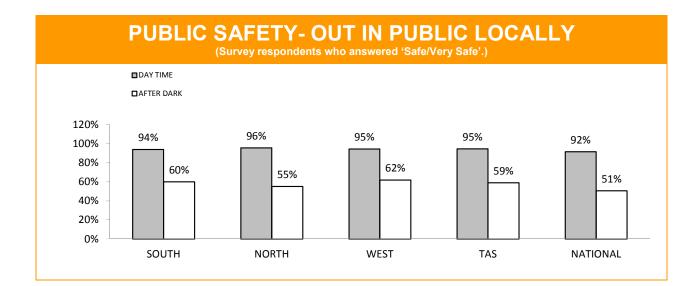

# **Policing - Public Satisfaction**

| STATEMENTS ABOUT POLICE<br>(Survey respondents who agreed/strongly agreed with the statement.) |       |       |      |                      |                     |
|------------------------------------------------------------------------------------------------|-------|-------|------|----------------------|---------------------|
|                                                                                                | SOUTH | NORTH | WEST | TASMANIAN<br>AVERAGE | NATIONAL<br>AVERAGE |
| I THINK POLICE PERFORM THEIR JOB<br>PROFESSIONALLY                                             | 89%   | 89%   | 89%  | 89%                  | 87%                 |
| POLICE TREAT PEOPLE FAIRLY AND EQUALLY                                                         | 80%   | 81%   | 84%  | 81%                  | 76%                 |
| MOST POLICE ARE HONEST                                                                         | 80%   | 77%   | 80%  | 80%                  | 74%                 |
| I DO HAVE CONFIDENCE IN THE POLICE                                                             | 89%   | 87%   | 86%  | 88%                  | 86%                 |