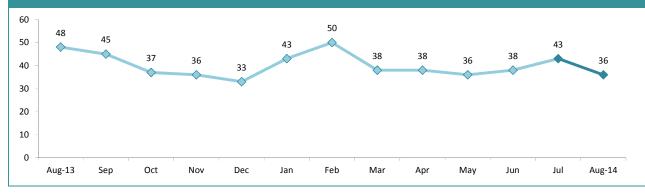

# ANNUAL CLEAR UP %

| DISTRICT | ANNUAL<br>OFFENCES | OFFENCES<br>CLEARED | % CLEARED |
|----------|--------------------|---------------------|-----------|
| SOUTH    | 280                | 217                 | 77.5%     |
| NORTH    | 132                | 101                 | 76.5%     |
| WEST     | 61                 | 51                  | 83.6%     |
| STATE    | 473                | 369                 | 78.0%     |