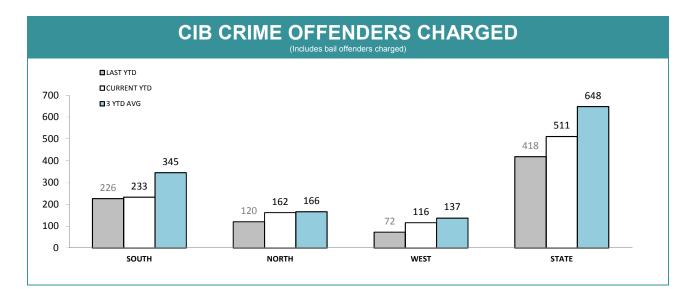

# **TRAFFIC-RELATED INFORMATION REPORTS**

| OFF | PER | KIVI AI | NGE |
|-----|-----|---------|-----|
|     |     |         |     |

| DIVISION      | CRIME OFFENI | DERS CHARGED | BAIL OFFEND | ERS CHARGED | OTHER OFFENDERS CHARGED |             |  |
|---------------|--------------|--------------|-------------|-------------|-------------------------|-------------|--|
|               | LAST YTD     | CURRENT YTD  | LAST YTD    | CURRENT YTD | LAST YTD                | CURRENT YTD |  |
| CIB HOBART    | 46           | 85           | 10          | 3           | 3                       | 18          |  |
| CIB GLENORCHY | 95           | 62           | 17          | 19          | 16                      | 21          |  |
| CIB KINGSTON  | 22           | 17           | 1           | 1           | 1                       | 1           |  |
| CIB NORTHERN  | 92           | 130          | 28          | 32          | 8                       | 11          |  |
| CIB BURNIE    | 21           | 36           | 0           | 5           | 2                       | 3           |  |
| CIB DEVONPORT | 41           | 49           | 10          | 26          | 7                       | 2           |  |
| CIB BELLERIVE | 30           | 40           | 5           | 6           | 1                       | 5           |  |
| STATE         | 347          | 419          | 71          | 92          | 38                      | 61          |  |