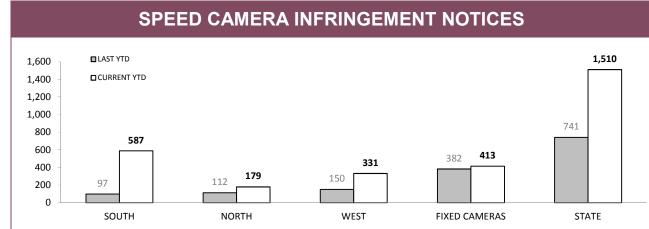

DISTRICT VEHICLE CLAMPINGS AND CONFISCATIONS

Source (all on page): Vehicle Clamping & Confiscation System

Source: Speed Camera Setup Log Sheets

Source: Fine and Infringement Notice Database.

Note: Includes infringements that are awaiting return of a Notice of Demand.