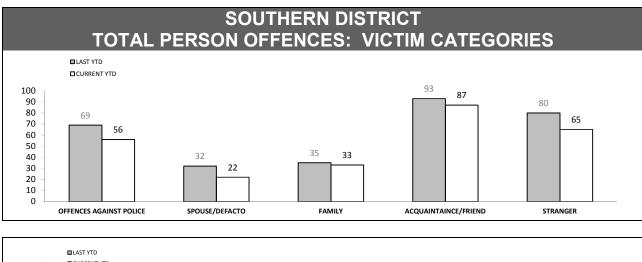

#### **OFFENCES AGAINST POLICE**

| LAST YTD | CURRENT YTD          | CHANGE                                                                               |                                                                                                                                   |
|----------|----------------------|--------------------------------------------------------------------------------------|-----------------------------------------------------------------------------------------------------------------------------------|
| 37       | 22                   | -15                                                                                  | -40.5%                                                                                                                            |
| 28       | 28                   | 0                                                                                    | 0.0%                                                                                                                              |
| 13       | 5                    | -8                                                                                   | -61.5%                                                                                                                            |
| 42       | 31                   | -11                                                                                  | -26.2%                                                                                                                            |
| 3        | 1                    | -2                                                                                   | -66.7%                                                                                                                            |
|          | 37<br>28<br>13<br>42 | 37         22           28         28           13         5           42         31 | 37         22         -15           28         28         0           13         5         -8           42         31         -11 |