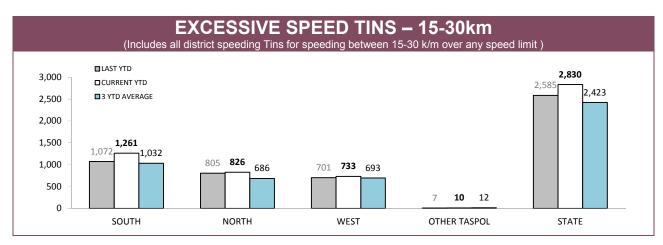

## TOTAL TRAFFIC INFRINGEMENT NOTICES (TINS) ISSUED

| DISTRICT     | NOT      | TICES       | CAUTIONS |             |  |
|--------------|----------|-------------|----------|-------------|--|
|              | LAST YTD | CURRENT YTD | LAST YTD | CURRENT YTD |  |
| SOUTH        | 4,029    | 3,543       | 2,215    | 2,825       |  |
| NORTH        | 1,639    | 1,831       | 1,570    | 1,536       |  |
| WEST         | 1,032    | 1,385       | 1,557    | 1,661       |  |
| OTHER TASPOL | 58       | 55          | 20       | 43          |  |
| STATE        | 6,758    | 6,814       | 5,362    | 6,065       |  |