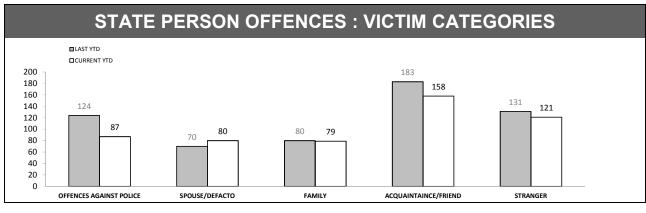

#### **OFFENCES AGAINST POLICE**

| LAST YTD | CURRENT YTD          | CHANGE                                                                               |                                                                                                                                   |
|----------|----------------------|--------------------------------------------------------------------------------------|-----------------------------------------------------------------------------------------------------------------------------------|
| 37       | 22                   | -15                                                                                  | -40.5%                                                                                                                            |
| 28       | 28                   | 0                                                                                    | 0.0%                                                                                                                              |
| 13       | 5                    | -8                                                                                   | -61.5%                                                                                                                            |
| 42       | 31                   | -11                                                                                  | -26.2%                                                                                                                            |
| 3        | 1                    | -2                                                                                   | -66.7%                                                                                                                            |
|          | 37<br>28<br>13<br>42 | 37         22           28         28           13         5           42         31 | 37         22         -15           28         28         0           13         5         -8           42         31         -11 |