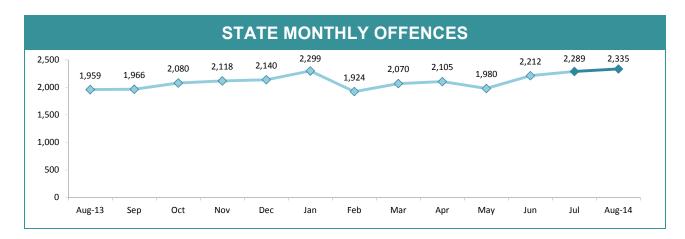

### STATE MONTHLY OFFENCES

| DIVISION    | LAST YTD | THIS YTD | Ch  | ange   | Annual<br>offences per |
|-------------|----------|----------|-----|--------|------------------------|
| Difficient  | 5.51115  |          |     | unge   | 10,000<br>population   |
| HOBART      | 16       | 18       | 2   | 12.5%  | 14:10,000              |
| GLENORCHY   | 15       | 14       | -1  | -6.7%  | 16:10,000              |
| KINGSTON    | 5        | 5        | 0   | 0.0%   | 7:10,000               |
| SOUTH-EAST  | 12       | 10       | -2  | -16.7% | 8:10,000               |
| BRIDGEWATER | 21       | 4        | -17 | -81.0% | 13:10,000              |
| LAUNCESTON  | 18       | 17       | -1  | -5.6%  | 14:10,000              |
| NORTH-EAST  | 0        | 4        | 4   | -      | 11:10,000              |
| DELORAINE   | 2        | 1        | -1  | -50.0% | 3:10,000               |
| BURNIE      | 3        | 1        | -2  | -66.7% | 4:10,000               |
| DEVONPORT   | 9        | 4        | -5  | -55.6% | 10:10,000              |
| QUEENSTOWN  | 1        | 1        | 0   | 0.0%   | 0:10,000               |