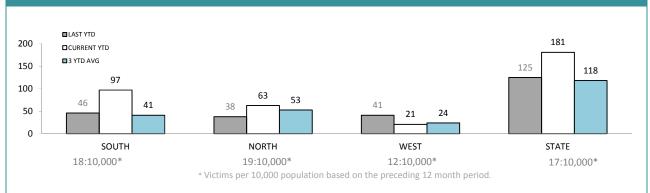

#### FAMILY VIOLENCE INCIDENTS\* (Excludes other and argument categories)

\*Since October 2012, incidents with multiple offenders now appear on a single report. YTD comparisons may not be strictly valid