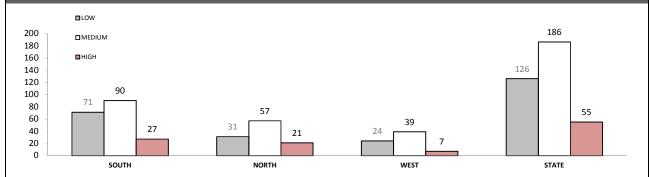

# FAMILY VIOLENCE INCIDENT: RAST CLASSIFICATIONS

\*\* Due to changed reporting procedures, this data may not fully capture action taken at the scene of incidents These indicators are under review.