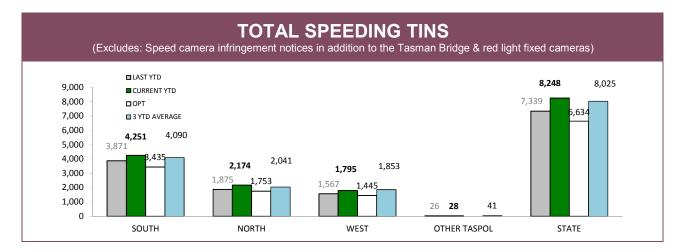

## TOTAL TRAFFIC INFRINGEMENT NOTICES (TINS) ISSUED

| DISTRICT     | NOT      | TICES       | CAUTIONS |             |  |
|--------------|----------|-------------|----------|-------------|--|
|              | LAST YTD | CURRENT YTD | LAST YTD | CURRENT YTD |  |
| SOUTH        | 4,029    | 3,543       | 2,215    | 2,825       |  |
| NORTH        | 1,639    | 1,831       | 1,570    | 1,536       |  |
| WEST         | 1,032    | 1,385       | 1,557    | 1,661       |  |
| OTHER TASPOL | 58       | 55          | 20       | 43          |  |
| STATE        | 6,758    | 6,814       | 5,362    | 6,065       |  |