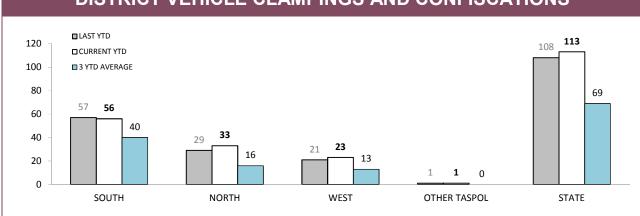

\*Figures for Support Districts not currently shown

| VEHIC        | VEHICLE CLAMPINGS/CONFISCATIONS BY MAIN OFFENCE |                    |              |              |                |             |  |  |  |  |
|--------------|-------------------------------------------------|--------------------|--------------|--------------|----------------|-------------|--|--|--|--|
|              | DANGEROUS OR                                    | RECKLESS DRIVING   | DRIVE WHILST | DISQUALIFIED | EVADE          | POLICE      |  |  |  |  |
|              | LAST YTD                                        | CURRENT YTD        | LAST YTD     | CURRENT YTD  | LAST YTD       | CURRENT YTD |  |  |  |  |
| SOUTH        | 0                                               | 1                  | 14           | 17           | 25             | 18          |  |  |  |  |
| NORTH        | 0                                               | 2                  | 5            | 5            | 15             | 16          |  |  |  |  |
| WEST         | 0                                               | 2                  | 1            | 3            | 8              | 8           |  |  |  |  |
| OTHER TASPOL | 0                                               | 0                  | 1            | 1            | 0              | 0           |  |  |  |  |
| STATE        | 0                                               | 5                  | 21           | 26           | 48             | 42          |  |  |  |  |
|              | XCEED SPEED LIMIT                               | BY AT LEAST 45 KM/ | HOONING      |              | OTHER OFFENCES |             |  |  |  |  |
|              | LAST YTD                                        | CURRENT YTD        | LAST YTD     | CURRENT YTD  | LAST YTD       | CURRENT YTD |  |  |  |  |
| SOUTH        | 4                                               | 11                 | 14           | 9            | 0              | 0           |  |  |  |  |
| NORTH        | 3                                               | 5                  | 6            | 5            | 0              | 0           |  |  |  |  |
| WEST         | 5                                               | 3                  | 7            | 7            | 0              | 0           |  |  |  |  |
| OTHER TASPOL | 0                                               | 0                  | 0            | 0            | 0              | 0           |  |  |  |  |
| STATE        | 12                                              | 19                 | 27           | 21           | 0              | 0           |  |  |  |  |

DISTRICT VEHICLE CLAMPINGS AND CONFISCATIONS

Source (all on page): Vehicle Clamping & Confiscation System

Source: Speed Camera Setup Log Sheets

Source: Fine and Infringement Notice Database.

Note: Includes infringements that are awaiting return of a Notice of Demand.