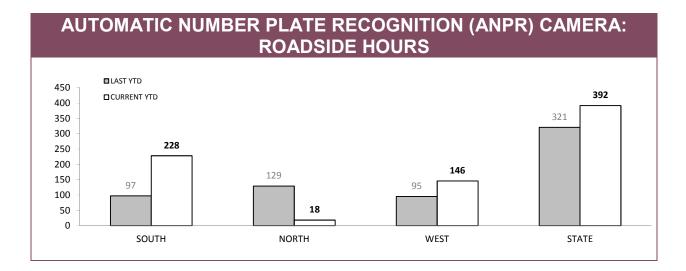

Source (all on page): RPOS Activity Report

Source: Crash Data Manager

Source: Crash Data Manager

|             |          | TOTAL CRASHES* |        | FATAL    | & SERIOUS INJURY CR | ASHES |
|-------------|----------|----------------|--------|----------|---------------------|-------|
|             | LAST YTD | CURRENT YTD    | CHANGE | LAST YTD | CURRENT YTD         | CHANG |
| HOBART      | 181      | 187            | 6      | 0        | 1                   | 1     |
| GLENORCHY   | 109      | 99             | -10    | 1        | 1                   | 0     |
| KINGSTON    | 68       | 61             | -7     | 2        | 5                   | 3     |
| SOUTH-EAST  | 122      | 126            | 4      | 2        | 4                   | 2     |
| BRIDGEWATER | 66       | 58             | -8     | 1        | 4                   | 3     |
| LAUNCESTON  | 171      | 171            | 0      | 3        | 5                   | 2     |
| NORTH-EAST  | 31       | 36             | 5      | 4        | 2                   | -2    |
| DELORAINE   | 76       | 57             | -19    | 2        | 4                   | 2     |
| BURNIE      | 95       | 66             | -29    | 4        | 3                   | -1    |
| DEVONPORT   | 118      | 101            | -17    | 5        | 3                   | -2    |
| QUEENSTOWN  | 12       | 9              | -3     | 3        | 0                   | -3    |
| STATE       | 1,049    | 971            | -78    | 27       | 32                  | 5     |