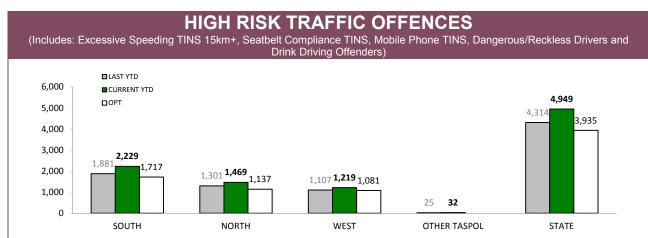

RICT        | OPERATIONS | VEHICLES | HOURS | OPERATIONS | VEHICLES   | HOURS | OPERATIONS | VEHICLES    | HOURS |  |  |
| SOUTH           | 26         | 5,958    | 39    | 36         | 4,807      | 46    | 31         | 4,286       | 41    |  |  |
| NORTH           | 5          | 1,050    | 5     | 22         | 3,840      | 25    | 17         | 3,265       | 22    |  |  |
| WEST            | 14         | 3,492    | 23    | 19         | 2,373      | 24    | 7          | 626         | 8     |  |  |
| STATE           | 45         | 10,500   | 67    | 77         | 11,020     | 95    | 55         | 8,177       | 71    |  |  |

Source (all on page): DTO database

2



Source: DTO database





Source (all on page): DTO database







Source (all on page): Fine and Infringement Notice Database



Sources: Fine and Infringement Notice Database (TINS); prosecutions database (Dangerous/Reckless Drivers); Breath Analysis System (Drink Drivers)



Source: Fine and Infringement Notice Database



Source: Fine and Infringement Notice Database

## **TOTAL VEHICLE DEFECT NOTICES**



Source: self-reported monthly by districts





### RANDOM ALCOHOL/DRUG TESTS BY AREA

| DISTRICT | -        | STS: DISTRICT TRAFFIC | RANDOM BREATH TES | TS: GENERAL PATROLS | RANDOM E | DRUG TESTS  |
|----------|----------|-----------------------|-------------------|---------------------|----------|-------------|
| District | LAST YTD | CURRENT YTD           | LAST YTD          | CURRENT YTD         | LAST YTD | CURRENT YTD |
| SOUTH    | 14,120   | 14,784                | 35,305            | 32,918