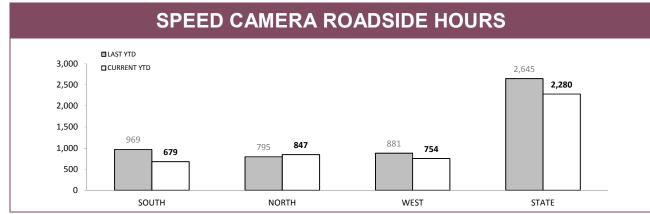

DISTRICT VEHICLE CLAMPINGS AND CONFISCATIONS

Source (all on page): Vehicle Clamping & Confiscation System

Source: Speed Camera Setup Log Sheets

Source: Fine and Infringement Notice Database.

Note: Includes infringements that are awaiting return of a Notice of Demand.