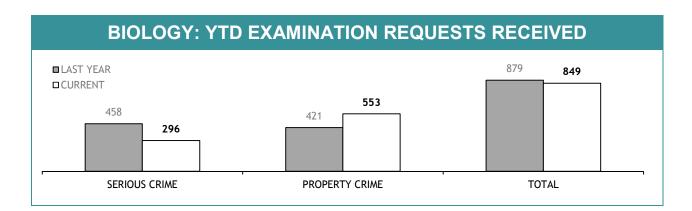

SS : FEMALE | 0              |  |  |

## **PROMOTION : SERGEANTS**

|                                                              | THIS JUL - AUG |
|--------------------------------------------------------------|----------------|
| ELIGIBLE % SITTING PROMOTION EXAMINATIONS                    | 0%             |
| PERSONNEL SITTING PROMOTION EXAMINATIONS                     | 0              |
| PERSONNEL SUCCESSFULLY COMPLETING EXAMINATIONS               | 0              |
| PERSONNEL SUCCESSFULLY COMPLETING PROMOTION PROCESS : MALE   | 0              |
| PERSONNEL SUCCESSFULLY COMPLETING PROMOTION PROCESS : FEMALE | 0              |

# **APPENDIX D**

Source (all in Appendix D): LIMS (Laboratory Information Management System)



### **FSST : ANNUAL TOTAL : TEST REQUESTS RECEIVED**



シン







| EXAMINATION REQUESTS NOT COMPLETE |                                                              |                                                       |                                          |  |  |
|-----------------------------------|--------------------------------------------------------------|-------------------------------------------------------|------------------------------------------|--|--|
|                                   | CURRENT REQUESTS<br>(RECEIVED WITHIN THE LAST TWO<br>MONTHS) | OLDER REQUESTS<br>(RECEIVED MORE THAN TWO MONTHS AGO) | AVERAGE DAYS ON HAND<br>(OLDER REQUESTS) |  |  |
| SERIOUS CRIME                     | 149                                                          | 88                                                    | 93