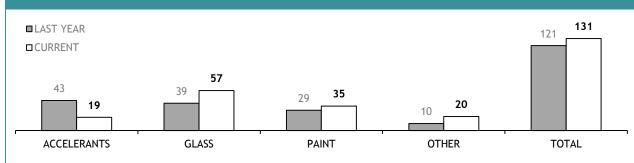

| 0                                                     | 0                                        |  |  |
| OTHER DRUG IDENTIFICATION  | 22                                                           | 0                                                     | 0                                        |  |  |
| DRUG PURITY                | 4                                                            | 0                                                     | 0                                        |  |  |
| TOTAL                      | 40                                                           | 0                                                     | -                                        |  |  |

**TSS** 



## YTD TESTS COMPLETED





| TEST REQUESTS NOT COMPLETE |                                                              |                                                       |                                          |  |  |
|----------------------------|--------------------------------------------------------------|-------------------------------------------------------|------------------------------------------|--|--|
|                            | CURRENT REQUESTS<br>(RECEIVED WITHIN THE LAST TWO<br>MONTHS) | OLDER REQUESTS<br>(RECEIVED MORE THAN TWO MONTHS AGO) | AVERAGE DAYS ON HAND<br>(OLDER REQUESTS) |  |  |
| ARSON                      | 13                                                           | 0                                                     | 0                                        |  |  |