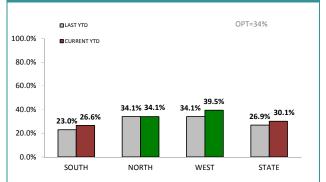

# **ANNUAL CLEAR UP %**

# ANNUAL CLEAR UP %

| DISTRICT | ANNUAL<br>OFFENCES | OFFENCES<br>CLEARED | % CLEARED |
|----------|--------------------|---------------------|-----------|
| SOUTH    | 1,030              | 274                 | 26.6%     |
| NORTH    | 396                | 135                 | 34.1%     |
| WEST     | 223                | 88                  | 39.5%     |
| STATE    | 1,649              | 497                 | 30.1%     |
|          |                    |                     |           |