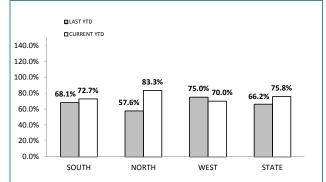

#### OPT=34% LAST YEAR CURRENT 100.0% 80.0% 60.0% 42.7% 37.9% 36.4% 36.5% 34.1% 32.7% 40.0% 30.4% 29.3%

20.0% 0.0% SOUTH WEST NORTH STATE

| DISTRICT | ANNUAL<br>OFFENCES | OFFENCES<br>CLEARED | % CLEARED |  |  |  |
|----------|--------------------|---------------------|-----------|--|--|--|
| SOUTH    | 11,667             | 3,416               | 29.3%     |  |  |  |
| NORTH    | 6,038              | 2,203               | 36.5%     |  |  |  |
| WEST     | 3,338              | 1,265               | 37.9%     |  |  |  |
| STATE    | 21,043             | 6,884               | 32.7%     |  |  |  |