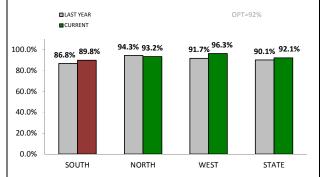

#### ANNUAL CLEARUP

| DISTRICT | ANNUAL<br>OFFENCES | OFFENCES<br>CLEARED | % CLEARED |  |  |  |
|----------|--------------------|---------------------|-----------|--|--|--|
| SOUTH    | 415                | 357                 | 86.0%     |  |  |  |
| NORTH    | 237                | 193                 | 81.4%     |  |  |  |
| WEST     | 149                | 141                 | 94.6%     |  |  |  |
| STATE    | 801                | 691                 | 86.3%     |  |  |  |

ANNUAL CLEAR UP %

|          |                    | 1                   | 1         |
|----------|--------------------|---------------------|-----------|
| DISTRICT | ANNUAL<br>OFFENCES | OFFENCES<br>CLEARED | % CLEARED |
| SOUTH    | 1,845              | 1,657               | 89.8%     |
| NORTH    | 1,108              | 1,033               | 93.2%     |
| WEST     | 750                | 722                 | 96.3%     |
| STATE    | 3,703              | 3,412               | 92.1%     |

# ANNUAL CLEAR UP %

| DISTRICT | ANNUAL<br>OFFENCES | OFFENCES<br>CLEARED | % CLEARED |
|----------|--------------------|---------------------|-----------|
| SOUTH    | 280                | 217                 | 77.5%     |
| NORTH    | 132                | 101                 | 76.5%     |
| WEST     | 61                 | 51                  | 83.6%     |
| STATE    | 473                | 369                 | 78.0%     |

#### OPT=34% LAST YEAR CURRENT 100.0% 80.0% 60.0% 42.7% 37.9% 36.4% 36.5% 34.1% 32.7% 40.0% 30.4% 29.3%

20.0% 0.0% SOUTH WEST NORTH STATE

| DISTRICT | ANNUAL<br>OFFENCES | OFFENCES<br>CLEARED | % CLEARED |  |  |  |
|----------|--------------------|---------------------|-----------|--|--|--|
| SOUTH    | 11,667             | 3,416               | 29.3%     |  |  |  |
| NORTH    | 6,038              | 2,203               | 36.5%     |  |  |  |
| WEST     | 3,338              | 1,265               | 37.9%     |  |  |  |
| STATE    | 21,043             | 6,884               | 32.7%     |  |  |  |