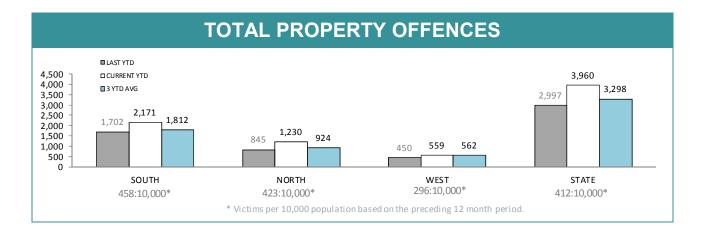

### STATE MONTHLY OFFENCES

| DIVISIONS*  |     |     |     |        |                                                |  |
|-------------|-----|-----|-----|--------|------------------------------------------------|--|
| DIVISION    | 611 | 661 | Cha | nge    | Annual<br>offences per<br>10,000<br>population |  |
| HOBART      | 436 | 614 | 178 | 40.8%  | 126:10,000                                     |  |
| GLENORCHY   | 396 | 532 | 136 | 34.3%  | 97:10,000                                      |  |
| KINGSTON    | 156 | 219 | 63  | 40.4%  | 41:10,000                                      |  |
| SOUTH-EAST  | 489 | 516 | 27  | 5.5%   | 41:10,000                                      |  |
| BRIDGEWATER | 225 | 290 | 65  | 28.9%  | 75:10,000                                      |  |
| LAUNCESTON  | 668 | 949 | 281 | 42.1%  | 124:10,000                                     |  |
| NORTH-EAST  | 85  | 90  | 5   | 5.9%   | 61:10,000                                      |  |
| DELORAINE   | 92  | 191 | 99  | 107.6% | 28:10,000                                      |  |
| BURNIE      | 134 | 248 | 114 | 85.1%  | 68:10,000                                      |  |
| DEVONPORT   | 301 | 282 | -19 | -6.3%  | 101:10,000                                     |  |
| QUEENSTOWN  | 15  | 29  | 14  | 93.3%  | 6:10,000                                       |  |