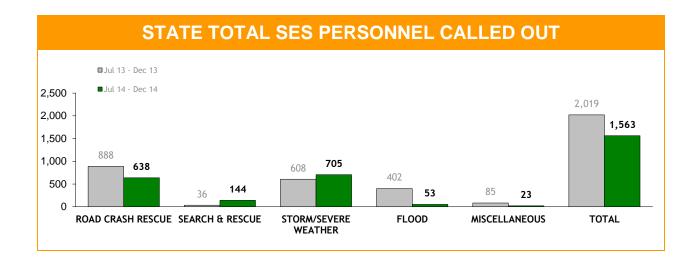

|
| NORTH-WEST             | 41              | 5               | 13              | 6               | 220             | 165             |
| STATE                  | 342             | 26              | 23              | 10              | 753             | 673             |

| RO | ROAD CRASH RESCUE: AVERAGE RESPONSE TIME |    |    |  |  |  |  |  |
|----|------------------------------------------|----|----|--|--|--|--|--|
|    | Jul 13 - Dec 13 Jul 14 - Dec 14          |    |    |  |  |  |  |  |
|    | SOUTH                                    | 23 | 20 |  |  |  |  |  |
|    | NORTH                                    | 8  | 7  |  |  |  |  |  |
|    | NORTH-WEST                               | 8  | 2  |  |  |  |  |  |
|    | STATE                                    | 13 | 10 |  |  |  |  |  |



| PERSONNEL CALLED OUT : CATEGORIES |                 |                 |                 |                 |                 |                 |
|-----------------------------------|-----------------|-----------------|-----------------|-----------------|-----------------|-----------------|
|                                   | ROAD CRAS       | SH RESCUE       | SEARCH AM       | ND RESCUE       | STORM/SEVE      | RE WEATHER      |
| REGION                            | Jul 13 - Dec 13 | Jul 14 - Dec 14 | Jul 13 - Dec 13 | Jul 14 - Dec 14 | Jul 13 - Dec 13 | Jul 14 - Dec 14 |
| SOUTH                             | 325             | 258             | 19              | 82              | 72              | 154             |
| NORTH                             | 356             | 187