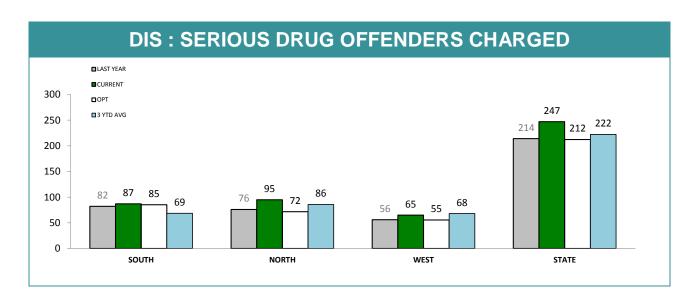

Source (all on page): self-reported monthly by districts

|                      | DIS : DRUG OFFENDER CATEGORIES* |          |             |          |             |          |             |          |             |  |  |  |  |
|----------------------|---------------------------------|----------|-------------|----------|-------------|----------|-------------|----------|-------------|--|--|--|--|
| CATEGORY             |                                 | SOUTH    | REGION      | NC       | NORTH       |          | EST         | STATE    |             |  |  |  |  |
|                      |                                 | LAST YTD | CURRENT YTD | LAST YTD | CURRENT YTD | LAST YTD | CURRENT YTD | LAST YTD | CURRENT YTE |  |  |  |  |
|                      | CANNABIS/derivatives            | 39       | 39          | 52       | 31          | 27       | 44          | 118      | 114         |  |  |  |  |
|                      | CANNABIS PLANTS                 | 12       | 5           | 1        | 20          | 0        | 4           | 13       | 29          |  |  |  |  |
|                      | AMPHETAMINES/derivatives        | 26       | 32          | 16       | 38          | 26       | 15          | 68       | 85          |  |  |  |  |
| SERIOUS DRUG         | ECSTASY                         | 0        | 3           | 3        | 2           | 1        | 1           | 4        | 6           |  |  |  |  |
| OFFENDERS<br>CHARGED | NARCOTICS/derivatives           | 2        | 1           | 3        | 2           | 1        | 1           | 6        | 4           |  |  |  |  |
|                      | OTHER                           | 3        | 7           | 1        | 2           | 1        | 0           | 5        | 9           |  |  |  |  |
|                      | TOTAL                           | 82       | 87          | 76       | 95          | 56       | 65          | 214      | 247         |  |  |  |  |
|                      | TOTAL INDICTABLE                | 32       | 36          | 8        | 14          | 21       | 5           | 61       | 55          |  |  |  |  |
|                      | CANNABIS/derivatives            | 19       | 31          | 28       | 10          | 5        | 27          | 52       | 68          |  |  |  |  |
|                      | CANNABIS PLANTS                 | 17       | 9           | 2        | 8           | 0        | 3           | 19       | 20          |  |  |  |  |
| OTHER DRUG           | AMPHETAMINES/derivatives        | 13       | 12          | 5        | 4           | 6        | 11          | 24       | 27          |  |  |  |  |
| OFFENDERS            | ECSTASY                         | 1        | 0           | 0        | 0           | 0        | 0           | 1        | 0           |  |  |  |  |
| CHARGED              | NARCOTICS/derivatives           | 1        | 0           | 1        | 0           | 0        | 0           | 2        | 0           |  |  |  |  |
|                      | OTHER                           | 3        | 4           | 1        | 0           | 0        | 0           | 4        | 4           |  |  |  |  |
|                      | TOTAL                           | 54       | 56          | 37       | 22          | 11       | 41          | 102      | 119         |  |  |  |  |