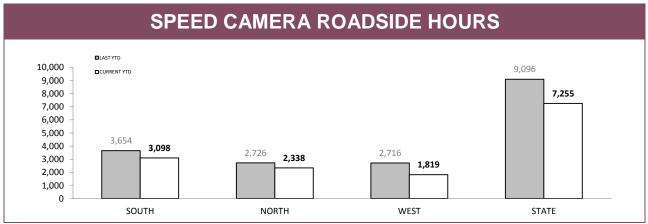

| ONING          | OTHER        | OFFENCES    |  |
|              | LAST YTD     | CURRENT YTD      | LAST YTD    | CURRENT YTD    | LAST YTD     | CURRENT YTE |  |
|              | 23           | 28               | 29          | 27             | 0            | 0           |  |
| SOUTH        |              |                  |             |                | 0            | 1           |  |
| SOUTH        | 10           | 15               | 25          | 10             | O            | _           |  |
|              | 10           | 15               | 25<br>17    | 20             | 0            | 0           |  |
| NORTH        |              |                  |             | -              |              |             |  |

Source (all on page): Vehicle Clamping & Confiscation System



Source: Speed Camera Setup Log Sheets



Source: Fine and Infringement Notice Database.

Note: Includes infringements that are awaiting return of a Notice of Demand.

| SPEED CAMERA SETUPS (Excludes: Fixed Cameras)         |     |           |      |  |  |  |  |  |
|-------------------------------------------------------|-----|-----------|------|--|--|--|--|--|
| SPEED ZONE SETUPS VEHICLES CHECKED % RECEIVED NOTICES |     |           |      |  |  |  |  |  |
| 40                                                    | 2   | 1,455     | 2.7% |  |  |  |  |  |
| 50                                                    | 209 | 233,367   | 0.5% |  |  |  |  |  |
| 60                                                    | 263 | 638,202   | 0.1% |  |  |  |  |  |
| 70