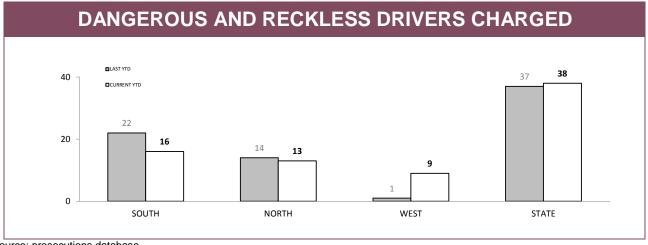

| 50                | 57      | 149              | 451           | 802   |  |  |
| NORTH | 29                                                                                                             | 18                | 30      | 44               | 218           | 339   |  |  |
| WEST  | 31                                                                                                             | 10                | 14      | 27               | 160           | 242   |  |  |
| STATE | 155                                                                                                            | 78                | 101     | 220              | 829           | 1,383 |  |  |

Source (all on page): Breath Analysis System



Source: prosecutions database



| DISTRICT       | RESTRICTI CONTRA |             |          | ED DRIVERS<br>RGED |          | IED DRIVERS<br>RGED |          | UNLICENSED DRIVERS CHARGED |  |
|----------------|------------------|-------------|----------|--------------------|----------|---------------------|----------|----------------------------|--|
| DISTRICT       | LAST YTD         | CURRENT YTD | LAST YTD | CURRENT YTD        | LAST YTD | CURRENT YTD         | LAST YTD | CURRENT YTD                |  |
| SOUTH          | 6                | 4           | 290      | 272                | 246      | 299                 | 884      | 858                        |  |
| NORTH          | 1                | 2           | 169      | 243                | 111      | 177                 | 483