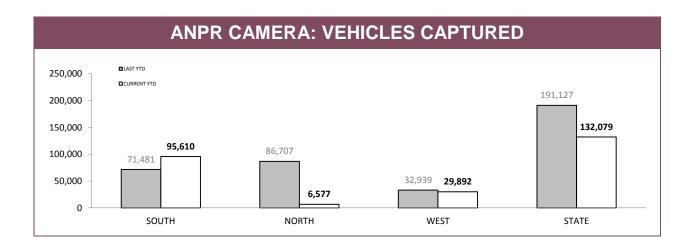

|                            | ANNUAL CLEAR UP % |             |             |         |  |  |
|----------------------------|-------------------|-------------|-------------|---------|--|--|
| 100.0%                     | □ LAST YTD        |             |             | OPT=34% |  |  |
| 80.0% -                    |                   |             |             |         |  |  |
| 60.0% -                    |                   |             |             |         |  |  |
| 40.0% -<br>20.0% -<br>0.0% | 33.3%             | 34.2% 31.9% | 35.3% 37.3% | 33.5%   |  |  |
| 5.3%                       | SOUTH             | NORTH       | WEST        | STATE   |  |  |

| DISTRICT | ANNUAL<br>OFFENCES | OFFENCES<br>CLEARED | % CLEARED |  |
|----------|--------------------|---------------------|-----------|--|
| SOUTH    | 1,036              | 345                 | 33.3%     |  |
| NORTH    | 417                | 133                 | 31.9%     |  |
| WEST     | 225                | 84                  | 37.3%     |  |
| STATE    | 1,678              | 562                 | 33.5%     |  |