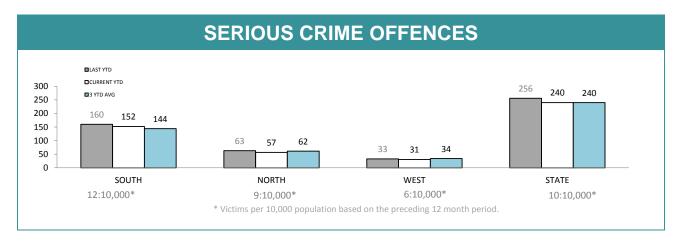

| AN                                                                                                                                                                                                                                                                                                                                                                                                                                                                                                                                                                                                                                                                                                                                                                                                                                                                                                                                                                                                                                                                                                                                                                                                                                                                                                                                                                                                                                                                                                                                                                                                                                                                                                                                                                                                                                                                                                                                                                                                                                                                                                                             | ANNUAL CLEAR UP %  |                     |                      |  |  |  |
|--------------------------------------------------------------------------------------------------------------------------------------------------------------------------------------------------------------------------------------------------------------------------------------------------------------------------------------------------------------------------------------------------------------------------------------------------------------------------------------------------------------------------------------------------------------------------------------------------------------------------------------------------------------------------------------------------------------------------------------------------------------------------------------------------------------------------------------------------------------------------------------------------------------------------------------------------------------------------------------------------------------------------------------------------------------------------------------------------------------------------------------------------------------------------------------------------------------------------------------------------------------------------------------------------------------------------------------------------------------------------------------------------------------------------------------------------------------------------------------------------------------------------------------------------------------------------------------------------------------------------------------------------------------------------------------------------------------------------------------------------------------------------------------------------------------------------------------------------------------------------------------------------------------------------------------------------------------------------------------------------------------------------------------------------------------------------------------------------------------------------------|--------------------|---------------------|----------------------|--|--|--|
| 100.0%   T1.0%   T6.10   T6.10 | 81.4%<br>74.2%     | 86.5%               | 75.6% 75.1%<br>STATE |  |  |  |
| DISTRICT                                                                                                                                                                                                                                                                                                                                                                                                                                                                                                                                                                                                                                                                                                                                                                                                                                                                                                                                                                                                                                                                                                                                                                                                                                                                                                                                                                                                                                                                                                                                                                                                                                                                                                                                                                                                                                                                                                                                                                                                                                                                                                                       | ANNUAL<br>OFFENCES | OFFENCES<br>CLEARED | % CLEARED            |  |  |  |
| SOUTH                                                                                                                                                                                                                                                                                                                                                                                                                                                                                                                                                                                                                                                                                                                                                                                                                                                                                                                                                                                                                                                                                                                                                                                                                                                                                                                                                                                                                                                                                                                                                                                                                                                                                                                                                                                                                                                                                                                                                                                                                                                                                                                          | 295                | 225                 | 76.3%                |  |  |  |
| NORTH                                                                                                                                                                                                                                                                                                                                                                                                                                                                                                                                                                                                                                                                                                                                                                                                                                                                                                                                                                                                                                                                                                                                                                                                                                                                                                                                                                                                                                                                                                                                                                                                                                                                                                                                                                                                                                                                                                                                                                                                                                                                                                                          | 128                | 95                  | 74.2%                |  |  |  |
| WEST                                                                                                                                                                                                                                                                                                                                                                                                                                                                                                                                                                                                                                                                                                                                                                                                                                                                                                                                                                                                                                                                                                                                                                                                                                                                                                                                                                                                                                                                                                                                                                                                                                                                                                                                                                                                                                                                                                                                                                                                                                                                                                                           | 67                 | 48                  | 71.6%                |  |  |  |
| STATE                                                                                                                                                                                                                                                                                                                                                                                                                                                                                                                                                                                                                                                                                                                                                                                                                                                                                                                                                                                                                                                                                                                                                                                                                                                                                                                                                                                                                                                                                                                                                                                                                                                                                                                                                                                                                                                                                                                                                                                                                                                                                                                          | 490                | 368                 | 75.1%                |  |  |  |