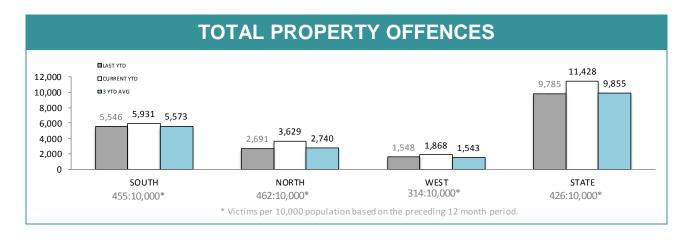

- 7<br>80.0% - 7<br>60.0% - 40.0% - 20.0% - 0.0% - 1 | ©LAST YTD  ©CURRENT YTD  74.7%  66.7% | 90.0%   | 90.0%    | 75.0% 72.0% |
|                                                             | SOUTH                                 | NORTH   | WEST     | STATE       |
| DICTR                                                       | ıct A                                 | NNUAL O | OFFENCES | / CLEARED   |

| DISTRICT | ANNUAL OFFENCES | OFFENCES<br>CLEARED | % CLEARED |
|----------|-----------------|---------------------|-----------|
| SOUTH    | 54              | 36                  | 66.7%     |
| NORTH    | 20              | 18                  | 90.0%     |
| WEST     | 8               | 5                   | 62.5%     |
| STATE    | 82              | 59                  | 72.0%     |





| DIVISION    | 644   | 637   | Cha  | ange  | Annual offences per 10,000 population |
|-------------|-------|-------|------|-------|---------------------------------------|
| HOBART      | 1,478 | 1,653 | 175  | 11.8% | 125:10,000                            |
| GLENORCHY   | 1,252 | 1,455 | 203  | 16.2% | 93:10,000                             |
| KINGSTON    | 517   | 577   | 60   | 11.6% | 35:10,000                             |
| SOUTH-EAST  | 1,524 | 1,407 | -117 | -7.7% | 44:10,000                             |
| BRIDGEWATER | 775   | 839   | 64   | 8.3%  | 75:10,000                             |
| LAUNCESTON  | 2,007 | 2,820 | 813  | 40.5% | 125:10,000                            |
| NORTH-EAST  | 262   | 289   | 27   | 10.3% | 63:10,000                             |
| DELORAINE