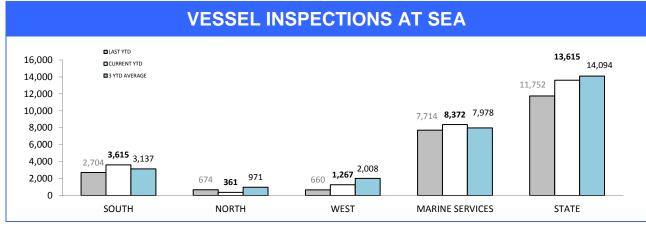

| -12    | 14       | 10                 | -4     |
| DELORAINE   | 199      | 163            | -36    | 13       | 8                  | -5     |
| BURNIE      | 240      | 221            | -19    | 9        | 9                  | 0      |
| DEVONPORT   | 333      | 304            | -29    | 18       | 21                 | 3      |
| QUEENSTOWN  | 44       | 33             | -11    | 4        | 4                  | 0      |
| STATE       | 3,049    | 2,968          | -81    | 116      | 115                | -1     |

Sources: Crash Data Manager (Serious/Fatal crashes); Traffic Crash Reporting System (Total Crashes)

<sup>\*</sup>Note: Total crash figures run one month behind other year to date figures to account for crash report processing time

#### **Marine Enforcement**









Source (all on page): self-reported monthly by districts

## **Rescue Services**

| HELICOPTER SERVICES                  |          |             |        |  |  |  |  |
|--------------------------------------|----------|-------------|--------|--|--|--|--|
| CATEGORY                             | LAST YTD | CURRENT YTD | CHANGE |  |  |  |  |
| SEARCH & RESCUE HOURS                | 78       | 81          | 3      |  |  |  |  |
| TAS AMBULANCE HOURS                  | 28       | 43          | 15     |  |  |  |  |
| POLICE OPERATIONS HOURS              | 15       | 9           | -6     |  |  |  |  |
| EXERCISES HOURS                      | 0        | 0           | 0      |  |  |  |  |
| TOTAL OPERATIONAL HOURS              | 121      | 133         | 12     |  |  |  |  |
| FLICHT COSW TRAI