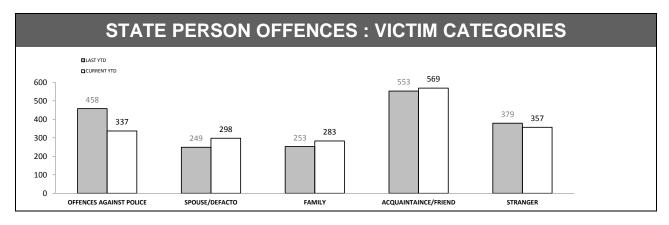

| OFFE                          | NCES /   | AGAIN       | ST POI | LICE   |
|-------------------------------|----------|-------------|--------|--------|
| OFFENCE                       | LAST YTD | CURRENT YTD | СНА    | NGE    |
| ASSAULT                       | 104      | 85          | -19    | -18.3% |
| RESIST                        | 133      | 105         | -28    | -21.1% |
| OBSTRUCT                      | 46       | 25          | -21    | -45.7% |
| THREATEN/ABUSE/<br>INTIMIDATE | 169      | 121         | -48    | -28.4% |
| CRIMINAL CODE<br>OFFENCE      | 5        | 1           | -4     | -80.0% |
| '                             |          |             |        |        |