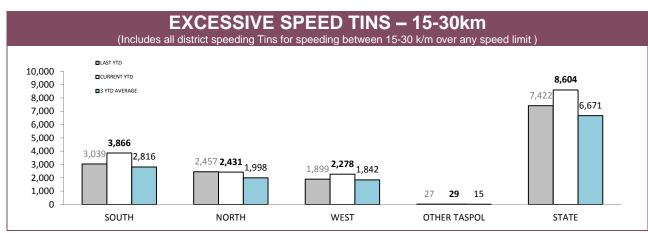

| HIGHWAYS |       |            | MAIN ROADS |       | SECONDARY ROADS |          |       |
| DISTRICT        | OPERATIONS | VEHICLES | HOURS | OPERATIONS | VEHICLES   | HOURS | OPERATIONS      | VEHICLES | HOURS |
| SOUTH           | 66         | 19,754   | 108   | 61         | 11,293     | 88    | 52              | 8,127    | 75    |
| NORTH           | 12         | 2,314    | 15    | 82         | 14,691     | 105   | 63              | 10,616   | 81    |
| WEST            | 29         | 7,828    | 48    | 57         | 8,459      | 72    | 28              | 3,479    | 38    |
| STATE           | 107        | 29,896   | 171   | 200        | 34,443     | 265   | 143             | 22,222   | 194   |

Source (all on page): DTO database







Source (all on page): DTO database







Source (all on page): Fine and Infringement Notice Database



Sources: Fine and Infringement Notice Database (TINS); prosecutions database (Dangerous/Reckless Drivers); Breath Analysis System (Drink Drivers)



Source: Fine and Infringement Notice Database



Source: Fine and Infringement Notice Database



Source: self-reported monthly by districts





|          | RANDOM ALCOHOL/DRUG TESTS BY AREA |                       |                   |                     |          |             |  |  |
|----------|-----------------------------------|-----------------------|-------------------|---------------------|----------|-------------|--|--|
| DISTRICT |                                   | STS: DISTRICT TRAFFIC | RANDOM BREATH TES | TS: GENERAL PATROLS | RANDOM E | DRUG TESTS  |  |  |