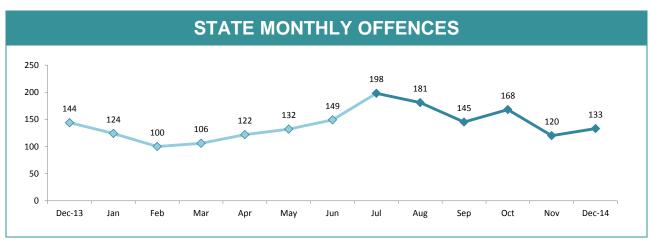

| STATE                                                                         |  |  |  |
| ANNUAL<br>OFFENCES | OFFENCES<br>CLEARED                           | % CLEARED                                                                     |  |  |  |
| 11,592             | 3,727                                         | 32.2%                                                                         |  |  |  |
| 6,594              | 2,232                                         | 33.8%                                                                         |  |  |  |
|                    | .2% 36.6% 33.  NORTH  ANNUAL OFFENCES  11,592 | 2% 36.6% 33.8% 41.1% 38.29  NORTH WEST  ANNUAL OFFENCES CLEARED  11,592 3,727 |  |  |  |

1,356

7,315

38.2%

33.7%

WEST

STATE

3,551

21,737





| DIVISION    | LAST YTD | THIS YTD | Cha | ange   | Annual<br>offences pe<br>10,000<br>population |
|-------------|----------|----------|-----|--------|-----------------------------------------------|
| HOBART      | 139      | 143      | 4   | 2.9%   | 48:10,000                                     |
| GLENORCHY   | 96       | 140      | 44  | 45.8%  | 51:10,000                                     |
| KINGSTON    | 61       | 99       | 38  | 62.3%  | 31:10,000                                     |
| SOUTH-EAST  | 122      | 148      | 26  | 21.3%  | 32:10,000                                     |
| BRIDGEWATER | 77       | 69       | -8  | -10.4% | 50:10,000                                     |
| LAUNCESTON  | 118      | 186      | 68  | 57.6%  | 51:10,000