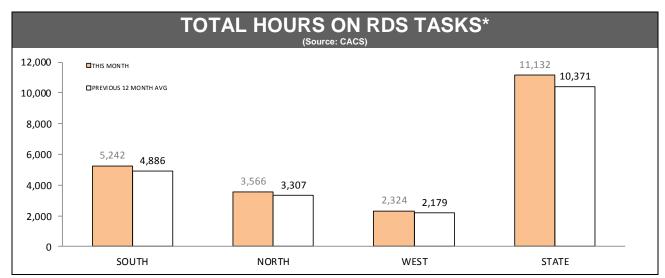

Source: Offence Reporting System

Source: FIND

|          | RDS INCIDENTS RECORDED |                  |             |                                                                 |          |        |  |
|----------|------------------------|------------------|-------------|-----------------------------------------------------------------|----------|--------|--|
| DISTRICT | TOTAL RADIO            | DISPATCH INCIDEN | TS RECORDED | OPERATIONAL RADIO DISPATCH INCIDENTS (Excludes cancelled tasks) |          |        |  |
| DISTRICT | LAST YTD               | THIS YTD         | CHANGE      | LAST YTD                                                        | THIS YTD | CHANGE |  |
| SOUTH    | 28,821                 | 29,574           | 753         | 23,712                                                          | 24,518   | 806    |  |
| NORTH    | 14,818                 | 14,758           | -60         | 12,018                                                          | 12,253   | 235    |  |
| WEST     | 10,483                 | 10,325           | -158        | 8,675                                                           | 8,561    | -114   |  |
| STATE    | 54,122                 | 54,657           | 535         | 44,405                                                          | 45,332   | 927    |  |