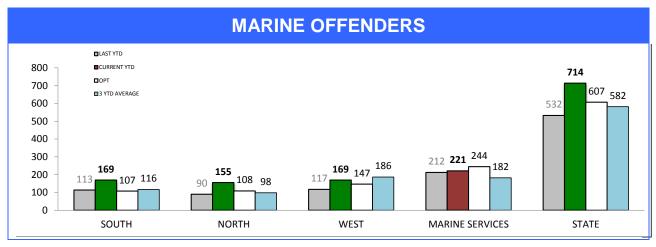

88             | -12    | 14       | 10                 | -4     |
| DELORAINE   | 199      | 163            | -36    | 13       | 8                  | -5     |
| BURNIE      | 240      | 221            | -19    | 9        | 9                  | 0      |
| DEVONPORT   | 333      | 304            | -29    | 18       | 21                 | 3      |
| QUEENSTOWN  | 44       | 33             | -11    | 4        | 4                  | 0      |
| STATE       | 3,049    | 2,968          | -81    | 116      | 115                | -1     |

Sources: Crash Data Manager (Serious/Fatal crashes); Traffic Crash Reporting System (Total Crashes)

<sup>\*</sup>Note: Total crash figures run one month behind other year to date figures to account for crash report processing time

#### **Marine Enforcement**









Source (all on page): self-reported monthly by districts

## **Rescue Services**

| HELICOPTER SERVICES                  |          |             |        |  |  |  |  |
|--------------------------------------|----------|-------------|--------|--|--|--|--|
| CATEGORY                             | LAST YTD | CURRENT YTD | CHANGE |  |  |  |  |
| SEARCH & RESCUE HOURS                | 78       | 81          | 3      |  |  |  |  |
| TAS AMBULANCE HOURS                  | 28       | 43          | 15     |  |  |  |  |
| POLICE OPERATIONS HOURS              | 15       | 9           | -6     |  |  |  |  |
| EXERCISES HOURS                      | 0        | 0           | 0      |  |  |  |  |
| TOTAL OPERATIONAL HOURS              | 121      | 133         | 12     |  |  |  |  |
| FLICHT COSW