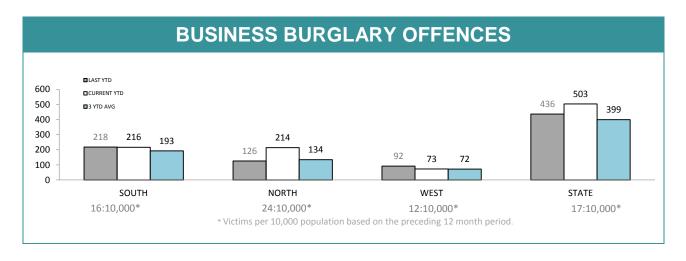

-                    |                   |             |             |         |  |  |
| 60.0% -                    |                   |             |             |         |  |  |
| 40.0% -<br>20.0% -<br>0.0% | 33.3%             | 34.2% 31.9% | 35.3% 37.3% | 33.5%   |  |  |
| 5.3%                       | SOUTH             | NORTH       | WEST        | STATE   |  |  |

| DISTRICT | ANNUAL<br>OFFENCES | OFFENCES<br>CLEARED | % CLEARED |  |
|----------|--------------------|---------------------|-----------|--|
| SOUTH    | 1,036              | 345                 | 33.3%     |  |
| NORTH    | 417                | 133                 | 31.9%     |  |
| WEST     | 225                | 84                  | 37.3%     |  |
| STATE    | 1,678              | 562                 | 33.5%     |  |





| DIVISION    | LAST YTD | THIS YTD | Change |        | Annual<br>offences per<br>10,000<br>population |
|-------------|----------|----------|--------|--------|------------------------------------------------|
| HOBART      | 42       | 58       | 16     | 38.1%  | 18:10,000                                      |
| GLENORCHY   | 38       | 49       | 11     | 28.9%  | 20:10,000                                      |
| KINGSTON    | 21       | 37       | 16     | 76.2%  | 13:10,000                                      |
| SOUTH-EAST  | 88       | 47       | -41    | -46.6% | 15:10,000                                      |
| BRIDGEWATER | 29       | 25       | -4     | -13.8% | 15:10,000                                      |
| LAUNCESTON  | 89       | 159      | 70     | 78.7%  | 38:10