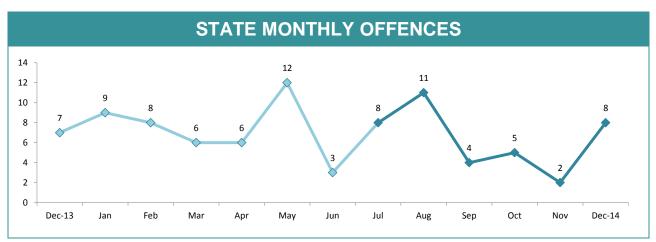

| 490                | 368                 | 75.1%                |  |  |  |





| DIVISION    | LAST YTD | THIS YTD | Cł | nange   | Annual<br>offences pe<br>10,000<br>population |
|-------------|----------|----------|----|---------|-----------------------------------------------|
| HOBART      | 11       | 11       | 0  | 0.0%    | 4:10,000                                      |
| GLENORCHY   | 11       | 7        | -4 | -36.4%  | 4:10,000                                      |
| KINGSTON    | 4        | 1        | -3 | -75.0%  | 0:10,000                                      |
| SOUTH-EAST  | 4        | 4        | 0  | 0.0%    | 1:10,000                                      |
| BRIDGEWATER | 3        | 1        | -2 | -66.7%  | 1:10,000                                      |
| LAUNCESTON  | 17       | 12       | -5 | -29.4%  | 3:10,000