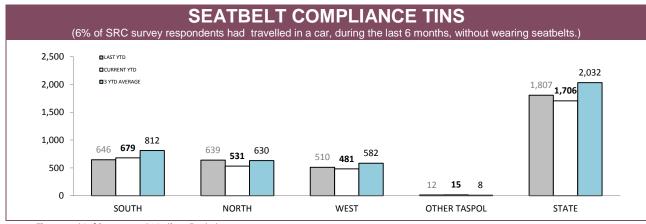

ES | HOURS |
| SOUTH           | 66         | 19,754   | 108   | 61         | 11,293     | 88    | 52              | 8,127    | 75    |
| NORTH           | 12         | 2,314    | 15    | 82         | 14,691     | 105   | 63              | 10,616   | 81    |
| WEST            | 29         | 7,828    | 48    | 57         | 8,459      | 72    | 28              | 3,479    | 38    |
| STATE           | 107        | 29,896   | 171   | 200        | 34,443     | 265   | 143             | 22,222   | 194   |

Source (all on page): DTO database







Source (all on page): DTO database







Source (all on page): Fine and Infringement Notice Database



Sources: Fine and Infringement Notice Database (TINS); prosecutions database (Dangerous/Reckless Drivers); Breath Analysis System (Drink Drivers)



Source: Fine and Infringement Notice Database



Source: Fine and Infringement Notice Database



Source: self-reported monthly by districts





|          | RANDOM ALCOHOL/DRUG TESTS BY AREA |                       |                   |                     |          |             |  |  |
|----------|-----------------------------------|-----------------------|-------------------|---------------------|----------|-------------|--|--|
| DISTRICT |                                   | STS: DISTRICT TRAFFIC | RANDOM BREATH TES | TS: GENERAL PATROLS | RANDOM E | DRUG TESTS  |  |  |
| DISTRICT | LAST YTD                          | CURRENT YTD           | LAST YTD          | CURRENT YTD         | LAST YTD | CURRENT YTD |  |  |
| SOUTH    | 50,540                            | 38,870