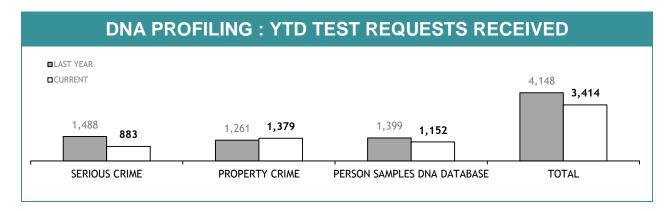

| CURRENT REQUESTS (RECEIVED WITHIN THE LAST TWO MONTHS) | OLDER REQUESTS<br>(RECEIVED MORE THAN TWO MONTHS AGO) | AVERAGE DAYS ON HAND<br>(OLDER REQUESTS) |  |  |
| SERIOUS CRIME                     | 167                                                    | 84                                                    | 101                                      |  |  |
| PROPERTY CRIME                    | 18                                                     | 0                                                     | 0                                        |  |  |
| TOTAL                             | 185                                                    | 84                                                    | -                                        |  |  |







| TEST REQUESTS NOT COMPLETE         |                                                        |                                                       |                                          |  |  |
|------------------------------------|--------------------------------------------------------|-------------------------------------------------------|------------------------------------------|--|--|
|                                    | CURRENT REQUESTS (RECEIVED WITHIN THE LAST TWO MONTHS) | OLDER REQUESTS<br>(RECEIVED MORE THAN TWO MONTHS AGO) | AVERAGE DAYS ON HAND<br>(OLDER REQUESTS) |  |  |
| SERIOUS CRIME                      | 129                                                    | 3                                                     | 86