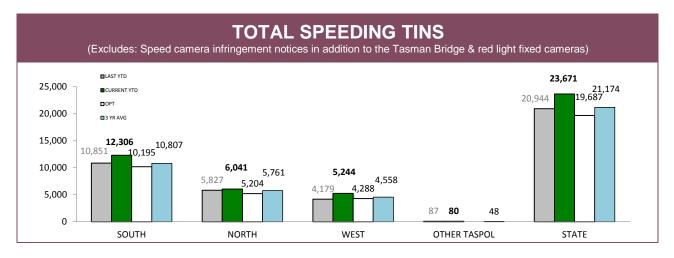

|            | HIGHWAYS |       |            | MAIN ROADS |       | SECONDARY ROADS |          |       |
| DISTRICT        | OPERATIONS | VEHICLES | HOURS | OPERATIONS | VEHICLES   | HOURS | OPERATIONS      | VEHICLES | HOURS |
| SOUTH           | 66         | 19,754   | 108   | 61         | 11,293     | 88    | 52              | 8,127    | 75    |
| NORTH           | 12         | 2,314    | 15    | 82         | 14,691     | 105   | 63              | 10,616   | 81    |
| WEST            | 29         | 7,828    | 48    | 57         | 8,459      | 72    | 28              | 3,479    | 38    |
| STATE           | 107        | 29,896   | 171   | 200        | 34,443     | 265   | 143             | 22,222   | 194   |

Source (all on page): DTO database







Source (all on page): DTO database







Source (all on page): Fine and Infringement Notice Database



Sources: Fine and Infringement Notice Database (TINS); prosecutions database (Dangerous/Reckless Drivers); Breath Analysis System (Drink Drivers)



Source: Fine and Infringement Notice Database



Source: Fine and Infringement Notice Database



Source: self-reported monthly by districts





|          | RANDOM ALCOHOL/DRUG TESTS BY AREA |                       |                   |                     |          |             |  |  |
|----------|-----------------------------------|-----------------------|-------------------|---------------------|----------|-------------|--|--|
| DISTRICT |                                   | STS: DISTRICT TRAFFIC | RANDOM BREATH TES | TS: GENERAL PATROLS | RANDOM E | DRUG TESTS  |  |