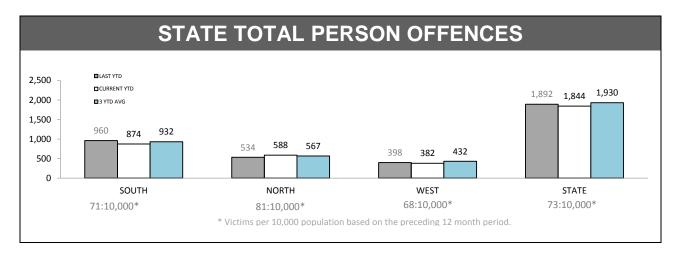

Source (all on page): Command And Control System

| DIVISIONS   |                                   |     |    |        |                                       |  |
|-------------|-----------------------------------|-----|----|--------|---------------------------------------|--|
| DIVISION    | DIVISION LAST YTD THIS YTD Change |     |    |        | Annual offences per 10,000 population |  |
| HOBART      | 108                               | 130 | 22 | 20.4%  | 45:10,000                             |  |
| GLENORCHY   | 46                                | 38  | -8 | -17.4% | 16:10,000                             |  |
| KINGSTON    | 16                                | 8   | -8 | -50.0% | 5:10,000                              |  |
| SOUTH-EAST  | 27                                | 30  | 3  | 11.1%  | 9:10,000                              |  |
| BRIDGEWATER | 25                                | 20  | -5 | -20.0% | 12:10,000                             |  |
| LAUNCESTON  | 90                                | 88  | -2 | -2.2%  | 25:10,000                             |  |
| NORTH-EAST  | 13                                | 7   | -6 | -46.2% | 14:10,000                             |  |
| DELORAINE   | 15                                | 19  | 4  | 26.7%  | 6:10,000                              |  |
| BURNIE      | 39                                | 30  | -9 | -23.1% | 11:10,000                             |  |
| DEVONPORT   | 32                                | 41  | 9  | 28.1%  | 23:10,000                             |  |
| QUEENSTOWN  | 6                                 | 5   | -1 | -16.7% | 1:10,000                              |  |
|             |                                   |     |    |        |                                       |  |

| DIVISION    | LAST YTD | THIS YTD | Ch  | Annual<br>offences per<br>10,000<br>population |            |
|-------------|----------|----------|-----|------------------------------------------------|------------|
| HOBART      | 339      | 329      | -10 | -2.9%                                          | 125:10,000 |
| GLENORCHY   | 236      | 203      | -33 | -14.0%                                         | 93:10,000  |
| KINGSTON    | 104      | 72       | -32 | -30.8%                                         | 35:10,000  |
| SOUTH-EAST  | 134      | 139      | 5   | 3.7%                                           | 44:10,000  |
| BRIDGEWATER | 147      | 131      | -16 | -10.9%                                         | 75:10,000  |
| LAUNCESTON  | 421      | 435      | 14  | 3.3%                                           | 125:10,000 |
| NORTH-EAST  | 57       | 55       | -2  | -3.5%                                          | 63:10,000  |
| DELORAINE   | 56       | 98       | 42  | 75.0%                                          | 34:10,000  |
| BURNIE      | 163      | 124      | -39 | -23.9%                                         | 62:10,000  |
| DEVONPORT   | 212      | 220      | 8   | 3.8%                                           | 107:10,000 |
| QUEENSTOWN  | 23       | 38       | 15  | 65.2%                                          | 9:10,000   |