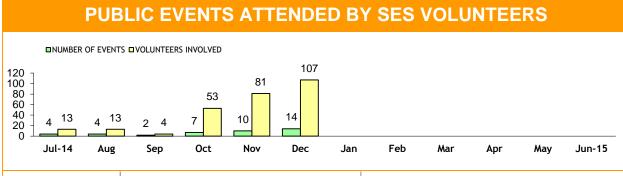

| 802             | 1,076           | 2,172           |
| 55000      | FLOOD           |                 | MISCELLANEOUS   |                 | TOTAL CALL OUTS |                 |
| REGION     | Jul 13 - Dec 13 | Jul 14 - Dec 14 | Jul 13 - Dec 13 | Jul 14 - Dec 14 | Jul 13 - Dec 13 | Jul 14 - Dec 1  |
| SOUTH      | 142             | 196             | 29              | 10              | 813             | 1,226           |
| NORTH      | 1,011           | 0               | 32              | 2               | 1,931           | 1,493           |
| NORTH-WEST | 369             | 120             | 82              | 23              | 1,530           | 1,601           |
| STATE      | 1,522           | 316             | 142             | 35              | 4,274           | 4,320           |



| REGION     | NUMBER          | OF EVENTS       | VOLUNTEERS INVOLVED |                 |  |
|------------|-----------------|-----------------|---------------------|-----------------|--|
| REGION     | Jul 13 - Dec 13 | Jul 14 - Dec 14 | Jul 13 - Dec 13     | Jul 14 - Dec 14 |  |
| SOUTH      | 21              | 20              | 137                 | 127             |  |
| NORTH      | 2               | 0               | 15                  | 0               |  |
| NORTH-WEST | 43              | 21              | 267                 | 144             |  |
| STATE      | 66              | 41              | 419                 | 271             |  |

|            | COMMUNITY AWARENESS                              |                 |                                                 |