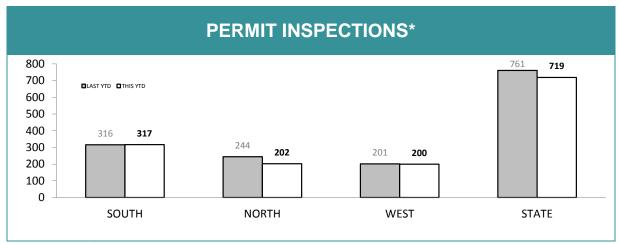

ITY POLICING SERVICES* |                 |                   |          |      |
|------------------------------------|-----------------|-------------------|----------|------|
| *CPTED disconti                    | inued due to de | partmental restru | ıcturing |      |
|                                    | LAST YTD        |                   | CURRENT  |      |
| CRIMESTOPPER REPORTS               | 1,143           |                   | 1,099    |      |
| CS REPORTS WITH POSITIVE RESULT    | 69              | 6.0%              | 71       | 6.5% |
| CS REPORTS RELATING TO BUSHWATCH   | 0               |                   |          | 0    |

Source (all on page): self-reported monthly by district



\*Note: data includes finalised inspections only. Source: Firearms and Weapons Database



\*Note: data includes finalised inspections only.
Source: Firearms and Weapons Database

| FIREARMS SERVICES*                                    |          |             |
|-------------------------------------------------------|----------|-------------|
|                                                       | LAST YTD | CURRENT YTD |
| NUMBER OF FIREARMS LICENCE HOLDERS                    | N/A      | 37,177      |
| NUMBER OF LICENCE HOLDERS FAILING TO RENEW            | 637      | 259         |
| TOTAL UNLICENSED PERSONS WITH ACTIVE FIREARMS         | 389      | 149         |
| NUMBER OF PROHIBITION ORDERS ISSUED (CURRENT MONTH)   | N/A      | 2           |
| NUMBER OF PROHIBITION ORDERS ISSUED<br>(YTD)          | N/A      | 9           |
| NUMBER OF REGISTERED FIREARMS