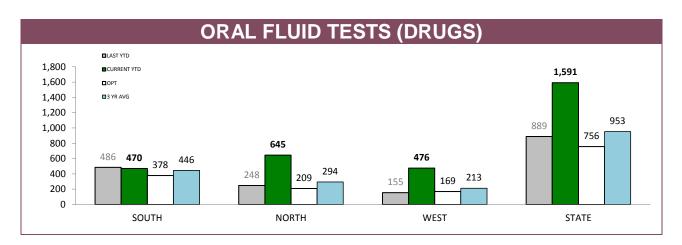

| 12         | 2,314    | 15    | 82         | 14,691     | 105   | 63              | 10,616   | 81    |
| WEST            | 29         | 7,828    | 48    | 57         | 8,459      | 72    | 28              | 3,479    | 38    |
| STATE           | 107        | 29,896   | 171   | 200        | 34,443     | 265   | 143             | 22,222   | 194   |

Source (all on page): DTO database







Source (all on page): DTO database







Source (all on page): Fine and Infringement Notice Database



Sources: Fine and Infringement Notice Database (TINS); prosecutions database (Dangerous/Reckless Drivers); Breath Analysis System (Drink Drivers)



Source: Fine and Infringement Notice Database



Source: Fine and Infringement Notice Database



Source: self-reported monthly by districts





|          | RANDOM ALCOHOL/DRUG TESTS BY AREA |                       |                   |                     |          |             |  |  |
|----------|-----------------------------------|-----------------------|-------------------|---------------------|----------|-------------|--|--|
| DISTRICT |                                   | STS: DISTRICT TRAFFIC | RANDOM BREATH TES | TS: GENERAL PATROLS | RANDOM E | DRUG TESTS  |  |  |
| DISTRICT | LAST YTD                          | CURRENT YTD           | LAST YTD          | CURRENT YTD         | LAST YTD | CURRENT YTD |  |  |
| SOUTH    | 50,540                            | 38,870                | 106,767           | 75,490              | 486      | 470         |  |  |
| NORTH    | 34,582                            | 27,599