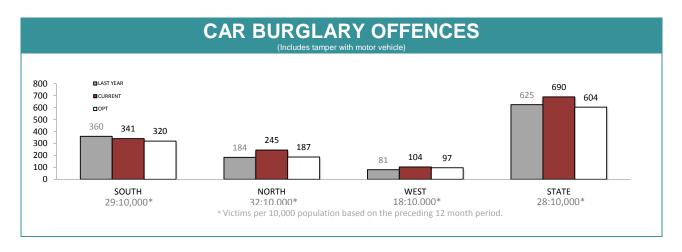

| DIVISION    | 644   | 637   | Cha  | ange  | Annual offences per 10,000 population |
|-------------|-------|-------|------|-------|---------------------------------------|
| HOBART      | 1,478 | 1,653 | 175  | 11.8% | 125:10,000                            |
| GLENORCHY   | 1,252 | 1,455 | 203  | 16.2% | 93:10,000                             |
| KINGSTON    | 517   | 577   | 60   | 11.6% | 35:10,000                             |
| SOUTH-EAST  | 1,524 | 1,407 | -117 | -7.7% | 44:10,000                             |
| BRIDGEWATER | 775   | 839   | 64   | 8.3%  | 75:10,000                             |
| LAUNCESTON  | 2,007 | 2,820 | 813  | 40.5% | 125:10,000                            |
| NORTH-EAST  | 262   | 289   | 27   | 10.3% | 63:10,000                             |
| DELORAINE   | 422   | 520   | 98   | 23.2% | 34:10,000                             |
| BURNIE      | 514   | 675   | 161  | 31.3% | 62:10,000                             |
| DEVONPORT   | 972   | 1,126 | 154  | 15.8% | 107:10,000                            |
| QUEENSTOWN  | 62    | 67    | 5    | 8.1%  | 9:10,000                              |
| QUEENSTOWN  | 62    | 67    | 5    | 8.1%  | 9:10,000                              |

| ANNUAL CLEAR UP %  |                                               |                                                                               |  |  |  |
|--------------------|-----------------------------------------------|-------------------------------------------------------------------------------|--|--|--|
| CURRENT            |                                               | OPT=34%                                                                       |  |  |  |
|                    |                                               |                                                                               |  |  |  |
| 26.69/             | 41.1% 38.2                                    | %                                                                             |  |  |  |
| .2% 35.6% 33.      | 8%                                            | 33.4% 33.7%                                                                   |  |  |  |
| NORTH              | WEST                                          | STATE                                                                         |  |  |  |
| ANNUAL<br>OFFENCES | OFFENCES<br>CLEARED                           | % CLEARED                                                                     |  |  |  |
| 11,592             | 3,727                                         | 32.2%                                                                         |  |  |  |
| 6,594              | 2,232                                         | 33.8%                                                                         |  |  |  |
|                    | .2% 36.6% 33.  NORTH  ANNUAL OFFENCES  11,592 | 2% 36.6% 33.8% 41.1% 38.29  NORTH WEST  ANNUAL OFFENCES CLEARED  11,592 3,727 |  |  |  |

1,356

7,315

38.2%

33.7%

WEST

STATE

3,551

21,737