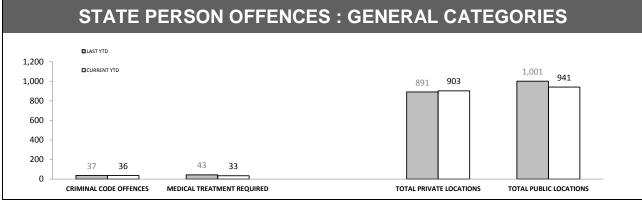

| LOCATIONS        |                                     |     |     |        |  |  |
|------------------|-------------------------------------|-----|-----|--------|--|--|
| OFFENCE          | OFFENCE LAST YTD CURRENT YTD CHANGE |     |     |        |  |  |
| DWELLING/HOUSE   | 707                                 | 703 | -4  | -0.6%  |  |  |
| LICENSED PREMISE | 120                                 | 87  | -33 | -27.5% |  |  |
| SCHOOL           | 28                                  | 41  | 13  | 46.4%  |  |  |
| PARK             | 16                                  | 15  | -1  | -6.3%  |  |  |
| CAR PARK         | 52                                  | 54  | 2   | 3.8%   |  |  |
| SPORTS GROUND    | 8                                   | 6   | -2  | -25.0% |  |  |
| ·                |                                     |     | -   | -      |  |  |