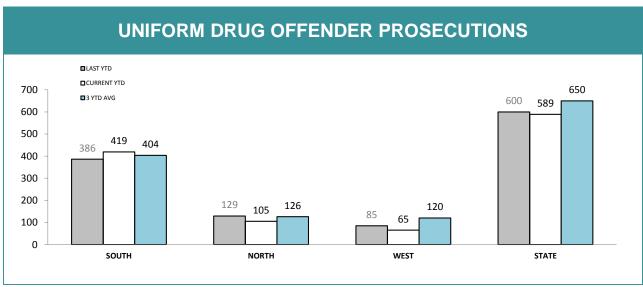

Source (all on page): self-reported monthly by districts

Source: self-reported monthly by districts

Source:Drug Offence Reporting System

Source: self-reported monthly by districts (prosecutions); Drug Offence Reporting System (diversions)