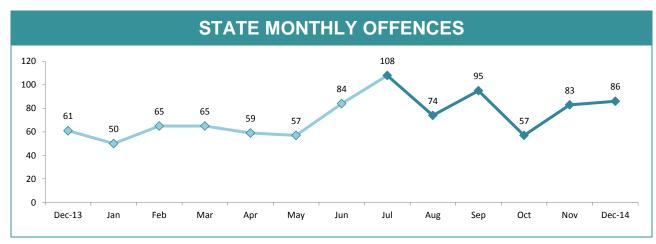

|                   |             |             |         |  |  |
| 60.0% -                    |                   |             |             |         |  |  |
| 40.0% -<br>20.0% -<br>0.0% | 33.3%             | 34.2% 31.9% | 35.3% 37.3% | 33.5%   |  |  |
| 5.3%                       | SOUTH             | NORTH       | WEST        | STATE   |  |  |

| DISTRICT | ANNUAL<br>OFFENCES | OFFENCES<br>CLEARED | % CLEARED |  |
|----------|--------------------|---------------------|-----------|--|
| SOUTH    | 1,036              | 345                 | 33.3%     |  |
| NORTH    | 417                | 133                 | 31.9%     |  |
| WEST     | 225                | 84                  | 37.3%     |  |
| STATE    | 1,678              | 562                 | 33.5%     |  |





| DIVISION    | LAST YTD | THIS YTD | Change |        | Annual<br>offences per<br>10,000<br>population |
|-------------|----------|----------|--------|--------|------------------------------------------------|
| HOBART      | 42       | 58       | 16     | 38.1%  | 18:10,000                                      |
| GLENORCHY   | 38       | 49       | 11     | 28.9%  | 20:10,000                                      |
| KINGSTON    | 21       | 37       | 16     | 76.2%  | 13:10,000                                      |
| SOUTH-EAST  | 88       | 47       | -41    | -46.6% | 15:10,000                                      |
| BRIDGEWATER | 29       | 25       | -4     | -13.8% | 15:10,000                                      |
| LAUNCESTON  | 89       | 159      | 70     | 78.7%  | 38:10,0