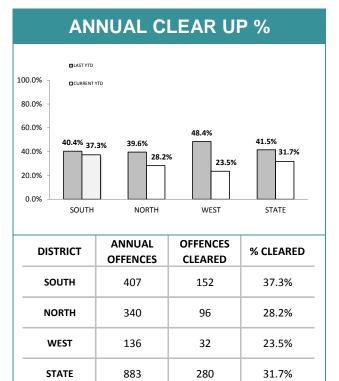

| -46.6% | 15:10,000                                      |
| BRIDGEWATER | 29       | 25       | -4     | -13.8% | 15:10,000                                      |
| LAUNCESTON  | 89       | 159      | 70     | 78.7%  | 38:10,000                                      |
| NORTH-EAST  | 7        | 15       | 8      | 114.3% | 12:10,000                                      |
| DELORAINE   | 30       | 40       | 10     | 33.3%  | 12:10,000                                      |
| BURNIE      | 24       | 22       | -2     | -8.3%  | 9:10,000                                       |
| DEVONPORT   | 68       | 51       | -17    | -25.0% | 22:10,000                                      |
| QUEENSTOWN  | 0        | 0        | 0      | -      | 1:10,000                                       |







| DIVISIONS   |          |                 |     |        |            |  |  |  |  |  |
|-------------|----------|-----------------|-----|--------|------------|--|--|--|--|--|
| DIVISION    | LAST YTD | THIS YTD Change |     | Change |            |  |  |  |  |  |
| HOBART      | 259      | 304             | 45  | 17.4%  | 124:10,000 |  |  |  |  |  |
| GLENORCHY   | 214      | 222             | 8   | 3.7%   | 89:10,000  |  |  |  |  |  |
| KINGSTON    | 104      | 71              | -33 | -31.7% | 32:10,000  |  |  |  |  |  |
| SOUTH-EAST  | 212      | 217             | 5   | 2.4%   | 53:10,000  |  |  |  |  |  |
| BRIDGEWATER | 132      | 157             | 25  | 18.9%  | 93:10,000  |  |  |  |  |  |
| LAUNCESTON  | 332      | 362             | 30  | 9.0%   | 113:10,000 |  |  |  |  |  |
|