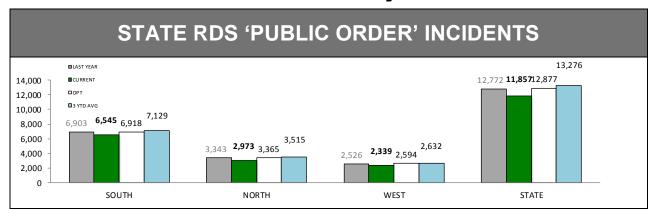

| TOTAL INCIDENTS |           |         |        |  |  |
|-----------------|-----------|---------|--------|--|--|
| DISTRICT        | LAST YEAR | CURRENT | CHANGE |  |  |
| SOUTH           | 6,903     | 6,545   | -358   |  |  |
| NORTH           | 3,343     | 2,973   | -370   |  |  |
| WEST            | 2,526     | 2,339   | -187   |  |  |
| STATE           | 12,772    | 11,857  | -915   |  |  |