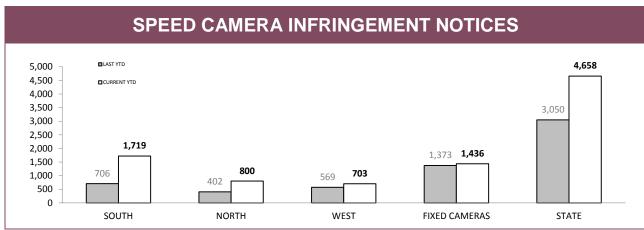

CES    |  |
|              | LAST YTD     | CURRENT YTD      | LAST YTD    | CURRENT YTD    | LAST YTD     | CURRENT YTE |  |
|              | 23           | 28               | 29          | 27             | 0            | 0           |  |
| SOUTH        |              |                  |             |                | 0            | 1           |  |
| SOUTH        | 10           | 15               | 25          | 10             | O            | _           |  |
|              | 10           | 15               | 25<br>17    | 20             | 0            | 0           |  |
| NORTH        |              |                  |             | -              |              |             |  |

Source (all on page): Vehicle Clamping & Confiscation System



Source: Speed Camera Setup Log Sheets



Source: Fine and Infringement Notice Database.

Note: Includes infringements that are awaiting return of a Notice of Demand.

| SPEED CAMERA SETUPS (Excludes: Fixed Cameras)         |     |           |      |  |  |  |  |  |
|-------------------------------------------------------|-----|-----------|------|--|--|--|--|--|
| SPEED ZONE SETUPS VEHICLES CHECKED % RECEIVED NOTICES |     |           |      |  |  |  |  |  |
| 40                                                    | 2   | 1,455     | 2.7% |  |  |  |  |  |
| 50                                                    | 209 | 233,367   | 0.5% |  |  |  |  |  |
| 60                                                    | 263 | 638,202   | 0.1% |  |  |  |  |  |
| 70                                                    | 56  | 135,225   | 0.2% |