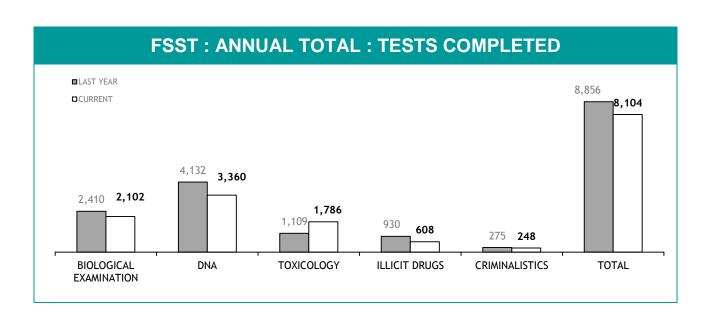

CESS : MALE   | 0              |
| PERSONNEL SUCCESSFULLY COMPLETING PROMOTION PROCESS : FEMALE | 0              |

| PROMOTION: SERGEANTS                                         |                |
|--------------------------------------------------------------|----------------|
|                                                              | THIS JUL - DEC |
| ELIGIBLE % SITTING PROMOTION EXAMINATIONS                    | 0%             |
| PERSONNEL SITTING PROMOTION EXAMINATIONS                     | 0              |
| PERSONNEL SUCCESSFULLY COMPLETING EXAMINATIONS               | 0              |
| PERSONNEL SUCCESSFULLY COMPLETING PROMOTION PROCESS : MALE   | 0              |
| PERSONNEL SUCCESSFULLY COMPLETING PROMOTION PROCESS : FEMALE | 0              |

## **LSS**4

APPENDIX D











| EXAMINATION REQUESTS NOT COMPLETE |                                                        |                                                       |                                          |  |  |
|-----------------------------------|--------------------------------------------------------|-------------------------------------------------------|------------------------------------------|--|--|
|                                   | CURRENT REQUESTS (RECEIVED WITHIN THE LAST TWO MONTHS) | OLDER REQUESTS<br>(RECEIVED MORE THAN TWO MONTHS AGO) | AVERAGE DAYS ON HAND<br>(OLDER REQUESTS) |  |  |
| SERIOUS CRIME                     | 167                                                    | 84                                                    | 101