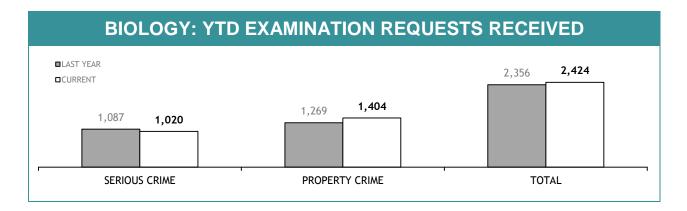

SS : MALE   | 0              |
| PERSONNEL SUCCESSFULLY COMPLETING PROMOTION PROCESS : FEMALE | 0              |

| PROMOTION: SERGEANTS                                         |                |
|--------------------------------------------------------------|----------------|
|                                                              | THIS JUL - DEC |
| ELIGIBLE % SITTING PROMOTION EXAMINATIONS                    | 0%             |
| PERSONNEL SITTING PROMOTION EXAMINATIONS                     | 0              |
| PERSONNEL SUCCESSFULLY COMPLETING EXAMINATIONS               | 0              |
| PERSONNEL SUCCESSFULLY COMPLETING PROMOTION PROCESS : MALE   | 0              |
| PERSONNEL SUCCESSFULLY COMPLETING PROMOTION PROCESS : FEMALE | 0              |

## **LSS**4

APPENDIX D











| EXAMINATION REQUESTS NOT COMPLETE |                                                        |                                                       |                                          |  |  |
|-----------------------------------|--------------------------------------------------------|-------------------------------------------------------|------------------------------------------|--|--|
|                                   | CURRENT REQUESTS (RECEIVED WITHIN THE LAST TWO MONTHS) | OLDER REQUESTS<br>(RECEIVED MORE THAN TWO MONTHS AGO) | AVERAGE DAYS ON HAND<br>(OLDER REQUESTS) |  |  |
| SERIOUS CRIME                     | 167                                                    | 84                                                    | 101                                      |