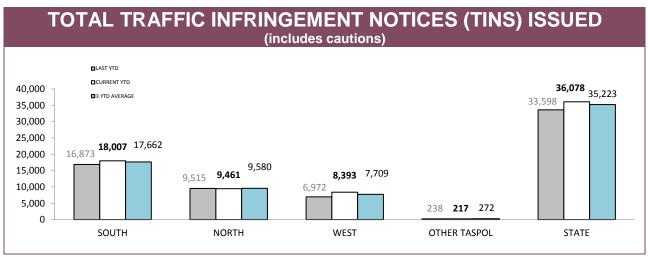

| 649                | 13.9%                 | 89                         | 21.3%                  |  |
| NORTH    | 60                 | 23.3%                  | 504                | 11.7%                 | 55                         | 18.2%                  |  |
| WEST     | 37                 | 48.6%                  | 321                | 18.7%                 | 24                         | 25.0%                  |  |
| STATE    | 203                | 34.0%                  | 1,474              | 14.2%                 | 168                        | 20.8%                  |  |

Source: Offence Reporting System

 $<sup>^{*}</sup>$  A small number of offence reports do not record offender age, hence percentages quoted may underestimate actual figures.

## **Road Policing**



Source: Fine and Infringement Notice Database

| TOTAL TRA    | TOTAL TRAFFIC INFRINGEMENT NOTICES (TINS) ISSUED |             |          |             |  |  |  |  |
|--------------|--------------------------------------------------|-------------|----------|-------------|--|--|--|--|
| DISTRICT     | NO                                               | TICES       | CAUT     | TIONS       |  |  |  |  |
| DISTRICT     | LAST YTD                                         | CURRENT YTD | LAST YTD | CURRENT YTD |  |  |  |  |
| SOUTH        | 10,422                                           | 9,773       | 6,451    | 8,234       |  |  |  |  |
| NORTH        | 4,720                                            | 5,012       | 4,795    | 4,449       |  |  |  |  |
| WEST         | 2,601