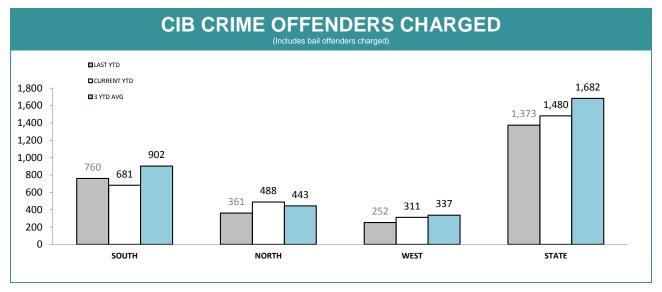

Source (all on page): Information Data Management System

|               | CIB OFFICE PERFORMANCE  |             |                        |             |                         |             |  |  |  |  |  |  |
|---------------|-------------------------|-------------|------------------------|-------------|-------------------------|-------------|--|--|--|--|--|--|
| DIVISION      | CRIME OFFENDERS CHARGED |             | BAIL OFFENDERS CHARGED |             | OTHER OFFENDERS CHARGED |             |  |  |  |  |  |  |
|               | LAST YTD                | CURRENT YTD | LAST YTD               | CURRENT YTD | LAST YTD                | CURRENT YTD |  |  |  |  |  |  |
| CIB HOBART    | 203                     | 194         | 23                     | 25          | 16                      | 36          |  |  |  |  |  |  |
| CIB GLENORCHY | 271                     | 214         | 62                     | 76          | 47                      | 56          |  |  |  |  |  |  |
| CIB KINGSTON  | 63                      | 47          | 5                      | 7           | 1                       | 8           |  |  |  |  |  |  |
| CIB NORTHERN  | 274                     | 392         | 87                     | 96          | 31                      | 33          |  |  |  |  |  |  |
| CIB BURNIE    | 81                      | 105         | 6                      | 11          | 10                      | 18          |  |  |  |  |  |  |
| CIB DEVONPORT | 145                     | 159         | 20                     | 36          | 33                      | 8           |  |  |  |  |  |  |
| CIB BELLERIVE | 117                     | 102         | 16                     | 16          | 11                      | 32          |  |  |  |  |  |  |
| STATE         | 1,154                   | 1,213       | 219                    | 267         | 149                     | 191         |  |  |  |  |  |  |