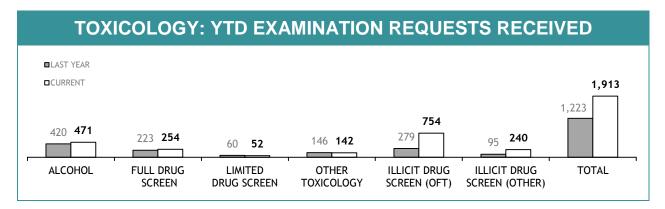

| 26      |  |  |
| TOTAL                         | 696       | 494     |  |  |

| TASMANIAN DNA DATABASE          |         |  |  |  |
|---------------------------------|---------|--|--|--|
|                                 | CURRENT |  |  |  |
| CRIME SCENE EVIDENCE ITEMS      | 20,169  |  |  |  |
| MISSING PERSONS                 | 48      |  |  |  |
| POLICE                          | 1,007   |  |  |  |
| SERIOUS OFFENDERS               | 23,423  |  |  |  |
| STAFF MEMBERS                   | 41      |  |  |  |
| STATE SERVICE                   | 37      |  |  |  |
| SUSPECTS                        | 3,760   |  |  |  |
| UNKNOWN DECEASED PERSONS        | 24      |  |  |  |
| VOLUNTEERS (UNLIMITED PURPOSES) | 486     |  |  |  |
| TOTAL                           | 48,995  |  |  |  |







| TEST REQUESTS NOT COMPLETE  |                                                        |                                                       |                                       |  |  |  |
|-----------------------------|--------------------------------------------------------|-------------------------------------------------------|---------------------------------------|--|--|--|
|                             | CURRENT REQUESTS (RECEIVED WITHIN THE LAST TWO MONTHS) | OLDER REQUESTS<br>(RECEIVED MORE THAN TWO MONTHS AGO) | AVERAGE DAYS ON HAND (OLDER REQUESTS) |  |  |  |
| ALCOHOL                     | 10                                                     | 0                                                     | 0                                     |  |  |  |
| FULL DRUG SCREEN