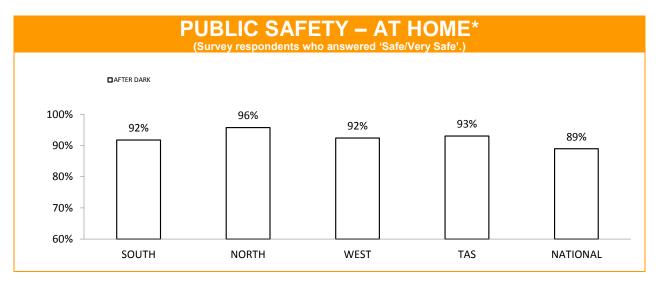

## **Policing - Public Satisfaction**

\*The question"How safe do you feel at home during the daytime" has been removed from the SRC survey.

| STATEMENTS ABOUT POLICE (Survey respondents who agreed/strongly agreed with the statement.) |       |       |      |                      |                     |
|---------------------------------------------------------------------------------------------|-------|-------|------|----------------------|---------------------|
|                                                                                             | SOUTH | NORTH | WEST | TASMANIAN<br>AVERAGE | NATIONAL<br>AVERAGE |
| I THINK POLICE PERFORM THEIR JOB<br>PROFESSIONALLY                                          | 88%   | 89%   | 91%  | 89%                  | 87%                 |
| POLICE TREAT PEOPLE FAIRLY AND EQUALLY                                                      | 81%   | 80%   | 85%  | 81%                  | 76%                 |
| MOST POLICE ARE HONEST                                                                      | 81%   | 79%   | 82%  | 80%                  | 74%                 |
| I DO HAVE CONFIDENCE IN THE POLICE                                                          | 90%   | 90%   | 89%  | 90%                  | 87%                 |