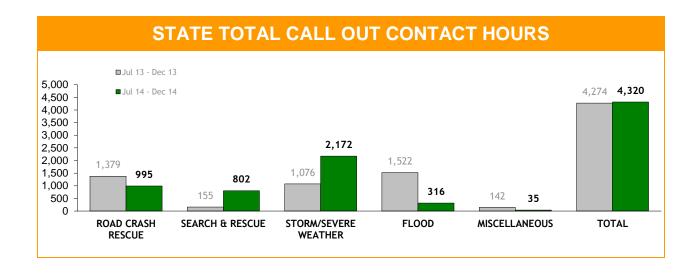

CELLANEOUS   |                 | TOTAL CALL OUTS |                 |
| REGION                            | Jul 13 - Dec 13 | Jul 14 - Dec 14 | Jul 13 - Dec 13 | Jul 14 - Dec 14 | Jul 13 - Dec 13 | Jul 14 - Dec 14 |
| SOUTH                             | 77              | 39              | 22              | 5               | 515             | 538             |
| NORTH                             | 164             | 0               | 19              | 2               | 653             | 367             |
| NORTH-WEST                        | 161             | 14              | 44              | 16              | 851             | 658             |
| STATE                             | 402             | 53              | 85              | 23              | 2,019           | 1,563           |



|            | C               | ONTACT H        | IOURS : C       | ATEGORIE        | S               |                 |
|------------|-----------------|-----------------|-----------------|-----------------|-----------------|-----------------|
| DEGION     | ROAD CRAS       | SH RESCUE       | SEARCH AN       | ID RESCUE       | STORM/SEVER     | RE WEATHER      |
| REGION     | Jul 13 - Dec 13 | Jul 14 - Dec 14 | Jul 13 - Dec 13 | Jul 14 - Dec 14 | Jul 13 - Dec 13 | Jul 14 - Dec 14 |
| SOUTH      | 479             | 408             | 63              | 388             | 101             | 224             |
| NORTH      | 605             | 277             | 67              | 38              | 216             | 1,176           |
| NORTH-WEST | 296             | 310             | 25