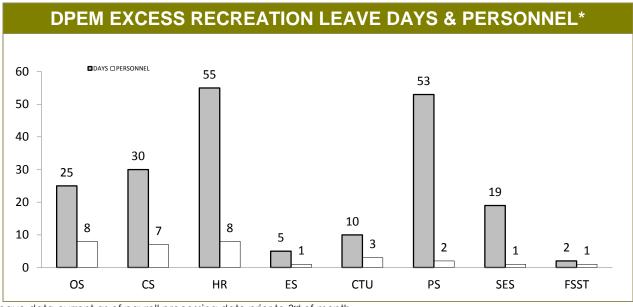

RICT        | LAST YEAR                       | CURRENT               | CHANGE            | LAST YEAR        | CURRENT               | CHANGE            |
| SOUTH           | 1,164                           | 1,161                 | -4                | 127              | 100                   | -27               |
| NORTH           | 707                             | 811                   | 104               | 86               | 89                    | 3                 |
| WEST            | 493                             | 620                   | 127               | 67               | 63                    | -4                |
| DISTRICTS TOTAL | 2,364                           | 2,592                 | 227               | 280              | 252                   | -28               |



\*Leave data current as of payroll processing date prior to 3<sup>rd</sup> of month Source (all on page): supplied monthly by Financial & Payroll services



<sup>\*</sup> Excludes secondments. Current as at last payroll processing date. Source: Downloaded monthly from Payroll Services

|                 | DISTRICT VEHICLES     |    |     |  |  |  |  |
|-----------------|-----------------------|----|-----|--|--|--|--|
|                 | MARKED UNMARKED TOTAL |    |     |  |  |  |  |
| SOUTH           | 94                    | 40 | 134 |  |  |  |  |
| NORTH           | 63                    | 26 | 89  |  |  |  |  |
| WEST            | 53                    | 19 | 72  |  |  |  |  |
| DISTRICTS TOTAL | 210                   | 85 | 295 |  |  |  |  |

Source: downloaded monthly from Leasepla