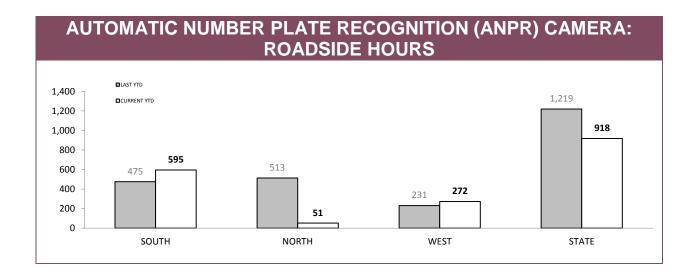

70                                                    | 56  | 135,225   | 0.2% |  |  |  |  |  |
| 80                                                    | 63  | 104,015   | 0.1% |  |  |  |  |  |
| 90                                                    | 15  | 29,474    | 0.1% |  |  |  |  |  |
| 100                                                   | 149 | 119,151   | 0.2% |  |  |  |  |  |
| 110                                                   | 175 | 291,106   | 0.2% |  |  |  |  |  |
| TOTAL                                                 | 932 | 1,551,995 | 0.2% |  |  |  |  |  |

Source: Traffic Infringement Processing System

**Note:** Due to the time required to download sessions, adjudicate images and process infringements data on this page may not be complete at time of publication.





| ANPR USA | ANPR USAGE: % OF OFFENCES WHERE ANPR DETECTIONS USED |              |           |             |            |              |  |  |
|----------|------------------------------------------------------|--------------|-----------|-------------|------------|--------------|--|--|
|          | DISQUALIF                                            | ELED DRIVERS | UNLICENSE | ED PERSONS  | UNREGISTER | RED VEHICLES |  |  |
|          | LAST YTD                                             | CURRENT YTD  | LAST YTD  | CURRENT YTD | LAST YTD   | CURRENT YTD  |  |  |
| SOUTH    | 8.0%                                                 | 6.7%         | 6.6%      | 4.4%        | 22.3%      | 22.9%        |  |  |
| NORTH    | 11.1%                                                | 0.5%