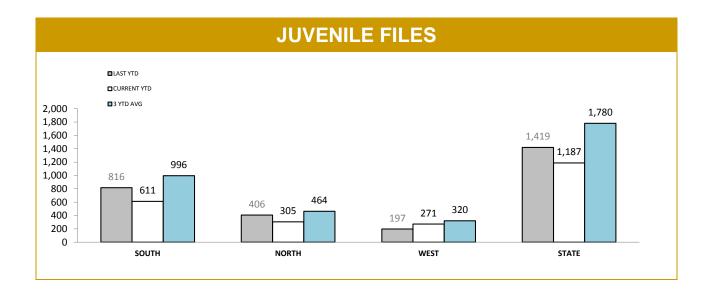

Source:Offence Reporting System

<sup>\*</sup>Each incident relates to one Offence Report and may be counted under multiple categories.

|          | JUVENILE FILE OUTCOMES |             |                                                            |             |                      |             |                        |             |                                                |             |
|----------|------------------------|-------------|------------------------------------------------------------|-------------|----------------------|-------------|------------------------|-------------|------------------------------------------------|-------------|
| DISTRICT | PROSECUTION FILES      |             | COMMUNITY CONFERENCE<br>REFERRALS<br>(Youth Justice, DHHS) |             | FORMAL CAUTION FILES |             | INFORMAL CAUTION FILES |             | JUVENILES PRESENT AT FAMILY VIOLENCE INCIDENTS |             |
|          | LAST YTD               | CURRENT YTD | LAST YTD                                                   | CURRENT YTD | LAST YTD             | CURRENT YTD | LAST YTD               | CURRENT YTD | LAST YTD                                       | CURRENT YTD |
| SOUTH    | 428                    | 272         | 75                                                         | 44          | 115                  | 115         | 198                    | 180         | 296                                            | 314         |
| NORTH    | 185                    | 156         | 48                                                         | 19          | 65                   | 61          | 108                    | 69          | 162                                            | 198         |
| WEST     | 45                     | 69          | 14                                                         | 9           | 51                   | 73          | 87                     | 120         | 167                                            | 147         |
| STATE    | 658                    | 497         | 137                                                        | 72          | 231                  | 249         | 393                    | 369         | 625                                            | 659         |