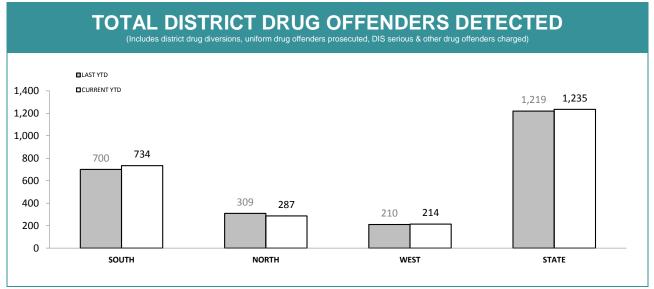

Source (all on page): self-reported monthly by districts

|                      | DIS : DRUG OFFENDER CATEGORIES* |          |             |          |             |          |             |          |             |  |  |  |  |
|----------------------|---------------------------------|----------|-------------|----------|-------------|----------|-------------|----------|-------------|--|--|--|--|
| CATEGORY             |                                 | SOUTH    | REGION      | NC       | NORTH       |          | EST         | STATE    |             |  |  |  |  |
|                      |                                 | LAST YTD | CURRENT YTD | LAST YTD | CURRENT YTD | LAST YTD | CURRENT YTD | LAST YTD | CURRENT YTE |  |  |  |  |
|                      | CANNABIS/derivatives            | 39       | 39          | 52       | 31          | 27       | 44          | 118      | 114         |  |  |  |  |
|                      | CANNABIS PLANTS                 | 12       | 5           | 1        | 20          | 0        | 4           | 13       | 29          |  |  |  |  |
|                      | AMPHETAMINES/derivatives        | 26       | 32          | 16       | 38          | 26       | 15          | 68       | 85          |  |  |  |  |
| SERIOUS DRUG         | ECSTASY                         | 0        | 3           | 3        | 2           | 1        | 1           | 4        | 6           |  |  |  |  |
| OFFENDERS<br>CHARGED | NARCOTICS/derivatives           | 2        | 1           | 3        | 2           | 1        | 1           | 6        | 4           |  |  |  |  |
|                      | OTHER                           | 3        | 7           | 1        | 2           | 1        | 0           | 5        | 9           |  |  |  |  |
|                      | TOTAL                           | 82       | 87          | 76       | 95          | 56       | 65          | 214      | 247         |  |  |  |  |
|                      | TOTAL INDICTABLE                | 32       | 36          | 8        | 14          | 21       | 5           | 61       | 55          |  |  |  |  |
|                      | CANNABIS/derivatives            | 19       | 31          | 28       | 10          | 5        | 27          | 52       | 68          |  |  |  |  |
|                      | CANNABIS PLANTS                 | 17       | 9           | 2        | 8           | 0        | 3           | 19       | 20          |  |  |  |  |
| OTHER DRUG           | AMPHETAMINES/derivatives        | 13       | 12          | 5        | 4           | 6        | 11          | 24       | 27          |  |  |  |  |
| OFFENDERS            | ECSTASY                         | 1        | 0           | 0        | 0           | 0        | 0           | 1        | 0           |  |  |  |  |
| CHARGED              | NARCOTICS/derivatives           | 1        | 0           | 1        | 0           | 0        | 0           | 2        | 0           |  |  |  |  |
|                      | OTHER                           | 3        | 4           | 1        | 0           | 0        | 0           | 4        | 4           |  |  |  |  |
|                      | TOTAL                           | 54       | 56          | 37       | 22          | 11       | 41          | 102      | 119         |  |  |  |  |