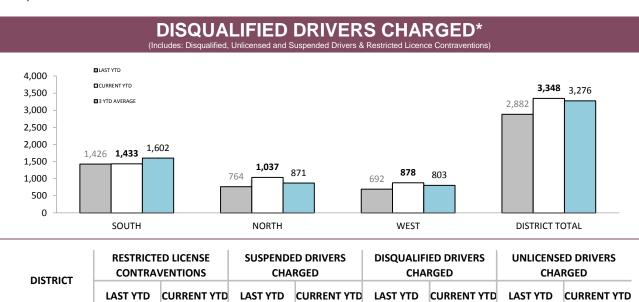

| 50                | 57      | 149              | 451           | 802   |  |  |
| NORTH | 29                                                                                                             | 18                | 30      | 44               | 218           | 339   |  |  |
| WEST  | 31                                                                                                             | 10                | 14      | 27               | 160           | 242   |  |  |
| STATE | 155                                                                                                            | 78                | 101     | 220              | 829           | 1,383 |  |  |

Source (all on page): Breath Analysis System



Source: prosecutions database



| DISTRICT       | RESTRICTI CONTRA |             |          | ED DRIVERS<br>RGED |          | IED DRIVERS<br>RGED |          | UNLICENSED DRIVERS CHARGED |  |
|----------------|------------------|-------------|----------|--------------------|----------|---------------------|----------|----------------------------|--|
| DISTRICT       | LAST YTD         | CURRENT YTD | LAST YTD | CURRENT YTD        | LAST YTD | CURRENT YTD         | LAST YTD | CURRENT YTD                |  |
| SOUTH          | 6                | 4           | 290      | 272                | 246      | 299                 | 884      | 858                        |  |
| NORTH          | 1                | 2           | 169      | 243                | 111      | 177                 | 483      | 615                        |