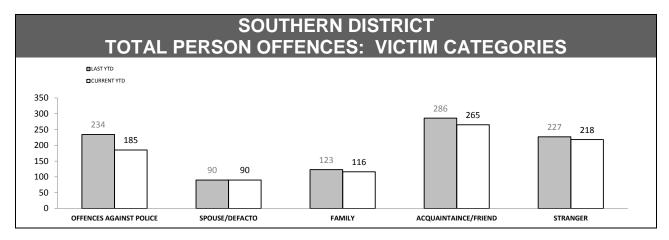

| OFFE                          | NCES /   | AGAIN       | ST POI | LICE   |
|-------------------------------|----------|-------------|--------|--------|
| OFFENCE                       | LAST YTD | CURRENT YTD | СНА    | NGE    |
| ASSAULT                       | 104      | 85          | -19    | -18.3% |
| RESIST                        | 133      | 105         | -28    | -21.1% |
| OBSTRUCT                      | 46       | 25          | -21    | -45.7% |
| THREATEN/ABUSE/<br>INTIMIDATE | 169      | 121         | -48    | -28.4% |
| CRIMINAL CODE<br>OFFENCE      | 5        | 1           | -4     | -80.0% |
| '                             |          |             |        |        |

| LOCATIONS        |                                     |     |     |        |  |  |
|------------------|-------------------------------------|-----|-----|--------|--|--|
| OFFENCE          | OFFENCE LAST YTD CURRENT YTD CHANGE |     |     |        |  |  |
| DWELLING/HOUSE   | 707                                 | 703 | -4  | -0.6%  |  |  |
| LICENSED PREMISE | 120                                 | 87  | -33 | -27.5% |  |  |
| SCHOOL           | 28                                  | 41  | 13  | 46.4%  |  |  |
| PARK             | 16                                  | 15  | -1  | -6.3%  |  |  |
| CAR PARK         | 52                                  | 54  | 2   | 3.8%   |  |  |
| SPORTS GROUND    | 8                                   | 6   | -2  | -25.0% |  |  |
| ·                |                                     |     | -   | -      |  |  |