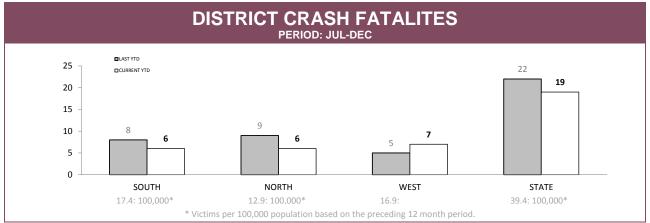

|          | ANN                    | JAL CL | EAR UP      | %                |
|----------|------------------------|--------|-------------|------------------|
| 100.0% ¬ | □LAST YTD □CURRENT YTD |        |             |                  |
| 80.0% -  |                        |        |             |                  |
| 60.0% -  |                        |        |             |                  |
| 40.0% -  | 23.2%                  | 30.3%  | 34.6% 30.3% | 26.5%<br>20.8%—— |
| 20.0%    | 15.0%                  |        |             | 20.0%            |
| 3.570    | SOUTH                  | NORTH  | WEST        | STATE            |

| DISTRICT | ANNUAL OFFENCES | OFFENCES<br>CLEARED | % CLEARED |  |  |
|----------|-----------------|---------------------|-----------|--|--|
| SOUTH    | 746             | 173                 | 23.2%     |  |  |
| NORTH    | 462             | 140                 | 30.3%     |  |  |
| WEST     | 201             | 61                  | 30.3%     |  |  |
| STATE    | 1,409           | 374                 | 26.5%     |  |  |