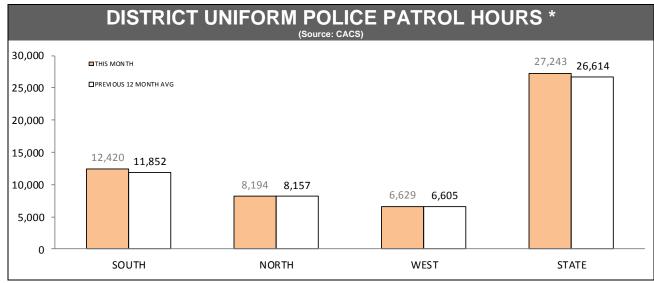

Source (all on page): Command And Control System

\*Changed March 2013 to include: RPOS (excluding traffic camera & crash investigation), plus Crime Response and Marine Cars.

<sup>\*</sup> Measures time when call sign status is not logged as 'Off duty', 'At Station' or 'Available'.