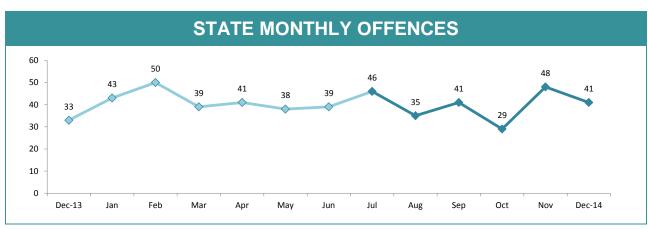

80.0% -           |                         |             |             |             |
| 60.0% -           | 39.0% 40.5              | 46.4% 43.69 | 53.3% 49.2% | 43.6% 43.1% |
| 20.0%             |                         |             |             |             |
| 0.0%              | SOUTH                   | NORTH       | WEST        | STATE       |
| DIST              |                         | ANNUAL      | OFFENCES    | % CLEADER   |

| DISTRICT | OFFENCES | OFFENCES<br>CLEARED | % CLEARED |
|----------|----------|---------------------|-----------|
| SOUTH    | 13,850   | 5,664               | 40.9%     |
| NORTH    | 8,008    | 3,488               | 43.6%     |
| WEST     | 4,449    | 2,189               | 49.2%     |
| STATE    | 26,307   | 11,341              | 43.1%     |





| DIVISION    | LAST YTD | THIS YTD | Ch  | ange   | Annual<br>offences pe<br>10,000<br>population |
|-------------|----------|----------|-----|--------|-----------------------------------------------|
| HOBART      | 39       | 52       | 13  | 33.3%  | 16:10,000                                     |
| GLENORCHY   | 39       | 39       | 0   | 0.0%   | 16:10,000                                     |
| KINGSTON    | 19       | 16       | -3  | -15.8% | 6:10,000                                      |
| SOUTH-EAST  | 31       | 26       | -5  | -16.1% | 8:10,000                                      |
| BRIDGEWATER | 32       | 19       | -13 | -40.6% | 15:10,000                                     |
| LAUNCESTON  | 54       | 45       | -9  | -16.7% | 13:10,000