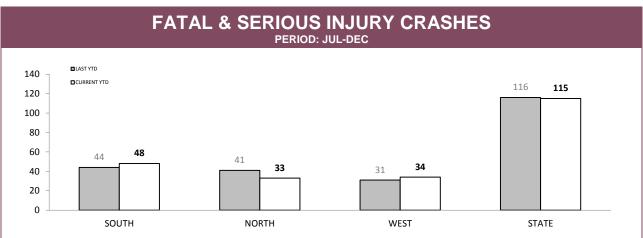

| DIVISION    | LAST YTD | THIS YTD | Cha | Annual<br>offences po<br>10,000<br>population |          |
|-------------|----------|----------|-----|-----------------------------------------------|----------|
| HOBART      | 88       | 102      | 14  | 15.9%                                         | 40:10,00 |
| GLENORCHY   | 134      | 120      | -14 | -10.4%                                        | 61:10,00 |
| KINGSTON    | 37       | 21       | -16 | -43.2%                                        | 8:10,000 |
| SOUTH-EAST  | 143      | 118      | -25 | -17.5%                                        | 29:10,00 |
| BRIDGEWATER | 69       | 59       | -10 | -14.5%                                        | 46:10,00 |
| LAUNCESTON  | 76       | 125      | 49  | 64.5%                                         | 31:10,00 |
| NORTH-EAST  | 8        | 10       | 2   | 25.0%                                         | 7:10,000 |
| DELORAINE   | 24       | 22       | -2  | -8.3%                                         | 7:10,000 |
| BURNIE      | 10       | 18       | 8   | 80.0%                                         | 10:10,00 |
| DEVONPORT   | 19       | 55       | 36  | 189.5%                                        | 18:10,00 |
| QUEENSTOWN  | 2        | 0        | -2  | -100.0%                                       | 0:10,000 |

|         | ANN                    | UAL C              | LEAR                | UP %      |       |
|---------|------------------------|--------------------|---------------------|-----------|-------|
| 100.0%  | □LAST YTD □CURRENT YTD |                    |                     |           |       |
| 80.0% - |                        |                    |                     |           |       |
| 40.0% - | 19.7% 24.8%            | 39.3% 35.9%        | 39.4%               | 24.6%     | 28.0% |
| 0.0%    | SOUTH                  | NORTH              | WEST                | STA       | TE    |
|         | DISTRICT               | ANNUAL<br>OFFENCES | OFFENCES<br>CLEARED | % CLEARED |       |
|         | SOUTH                  | 891                | 221                 | 24.8%     |       |
|         | NORTH                  | 262                | 94                  | 35.9%     | _     |
|         | WEST                   | 120                | 42                  | 35.0%     | -     |
|         | STATE                  | 1,273              | 357                 | 28.0%     |       |