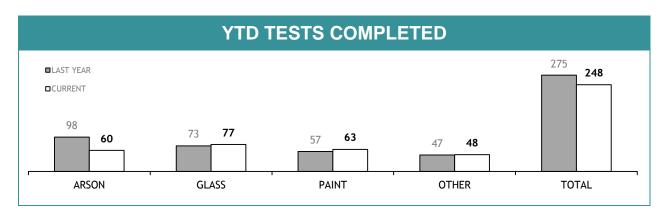

Source (all on page): self-reported monthly by districts

Source: self-reported monthly by districts

Source:Drug Offence Reporting System

Source: self-reported monthly by districts (prosecutions); Drug Offence Reporting System (diversions)