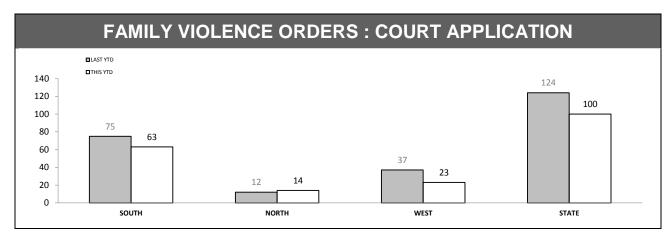

Source (all on page): Family Violence Management System

Source: Family Violence Management System

| PROTECTIVE ORDERS : BREACHES |          |          |          |            |  |  |
|------------------------------|----------|----------|----------|------------|--|--|
| DISTRICT                     | PF       | vo       | F\       | <b>/</b> 0 |  |  |
| DISTRICT                     | LAST YTD | THIS YTD | LAST YTD | THIS YTD   |  |  |
| SOUTH                        | 186      | 192      | 53       | 85         |  |  |
| NORTH                        | 105      | 154      | 28       | 52         |  |  |
| WEST                         | 87       | 85       | 29       | 36         |  |  |
| STATE                        | 378      | 431      | 110      | 173        |  |  |