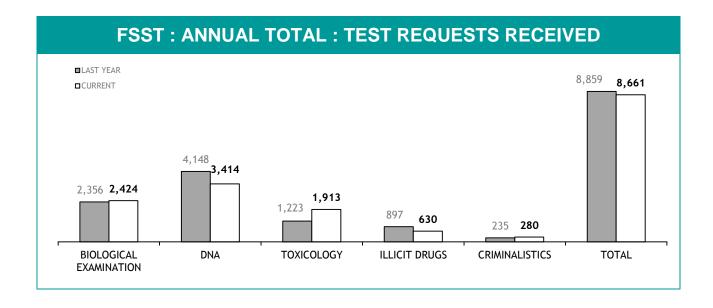

ROCESS : MALE   | 0              |
| PERSONNEL SUCCESSFULLY COMPLETING PROMOTION PROCESS : FEMALE | 0              |

| PROMOTION: SERGEANTS                                         |                |
|--------------------------------------------------------------|----------------|
|                                                              | THIS JUL - DEC |
| ELIGIBLE % SITTING PROMOTION EXAMINATIONS                    | 0%             |
| PERSONNEL SITTING PROMOTION EXAMINATIONS                     | 0              |
| PERSONNEL SUCCESSFULLY COMPLETING EXAMINATIONS               | 0              |
| PERSONNEL SUCCESSFULLY COMPLETING PROMOTION PROCESS : MALE   | 0              |
| PERSONNEL SUCCESSFULLY COMPLETING PROMOTION PROCESS : FEMALE | 0              |

## **LSS**4

APPENDIX D











| EXAMINATION REQUESTS NOT COMPLETE |                                                        |                                                       |                                          |  |  |
|-----------------------------------|--------------------------------------------------------|-------------------------------------------------------|------------------------------------------|--|--|
|                                   | CURRENT REQUESTS (RECEIVED WITHIN THE LAST TWO MONTHS) | OLDER REQUESTS<br>(RECEIVED MORE THAN TWO MONTHS AGO) | AVERAGE DAYS ON HAND<br>(OLDER REQUESTS) |  |  |
| SERIOUS CRIME                     | 167                                                    | 84                                                    | 101