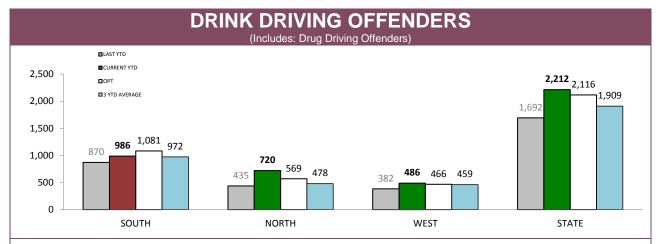

S  |  |  |
| DISTRICT | LAST YTD                          | CURRENT YTD           | LAST YTD          | CURRENT YTD         | LAST YTD | CURRENT YTD |  |  |
| SOUTH    | 50,540                            | 38,870                | 106,767           | 75,490              | 486      | 470         |  |  |
| NORTH    | 34,582                            | 27,599                | 43,785            | 37,307              | 248      | 645         |  |  |
| WEST     | 30,367                            | 19,731                | 47,197            | 41,585              | 155      | 476         |  |  |
| STATE    | 115,489                           | 86,200                | 197,749           | 154,382             | 889      | 1,591       |  |  |

Source (all on page): self-reported monthly by districts



|       | DRINK DRIVIN | IG OFFENDERS | DRUG DRIVIN | G OFFENDERS |  |  |
|-------|--------------|--------------|-------------|-------------|--|--|
|       | LAST YTD     | CURRENT YTD  | LAST YTD    | CURRENT YTD |  |  |
| SOUTH | 728          | 801          | 129         | 171         |  |  |
| NORTH | 344          | 337          | 80          | 354         |  |  |
| WEST  | 295          | 239          | 79          | 230         |  |  |
| STATE | 1,372        | 1,393        | 288         | 759         |  |  |

|       | BOTH DRINK AND DRU | IG DRIVING OFFENDERS | REFUSED BREATH | REFUSED BREATH/BLOOD ANALYSIS |  |  |
|-------|--------------------|----------------------|----------------|-------------------------------|--|--|
|       | LAST YTD           | CURRENT              | LAST YT