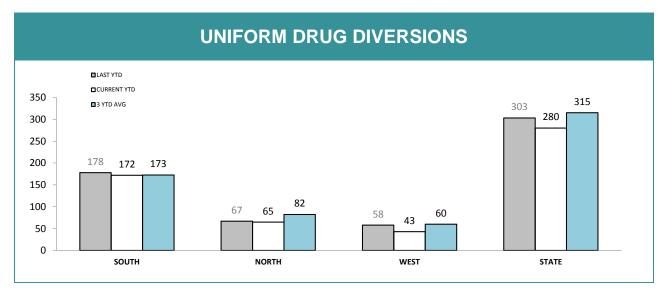

Source (all on page): self-reported monthly by districts

Source: self-reported monthly by districts

Source:Drug Offence Reporting System

Source: self-reported monthly by districts (prosecutions); Drug Offence Reporting System (diversions)