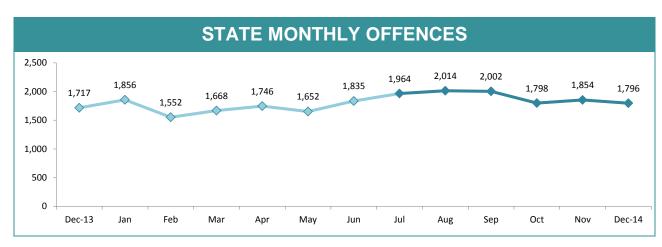

7<br>80.0% - 7<br>60.0% - 40.0% - 20.0% - 0.0% - 1 | ©LAST YTD  ©CURRENT YTD  74.7%  66.7% | 90.0%   | 90.0%    | 75.0% 72.0% |
|                                                             | SOUTH                                 | NORTH   | WEST     | STATE       |
| DICTR                                                       | ıct A                                 | NNUAL O | OFFENCES | / CLEARED   |

| DISTRICT | ANNUAL OFFENCES | OFFENCES<br>CLEARED | % CLEARED |
|----------|-----------------|---------------------|-----------|
| SOUTH    | 54              | 36                  | 66.7%     |
| NORTH    | 20              | 18                  | 90.0%     |
| WEST     | 8               | 5                   | 62.5%     |
| STATE    | 82              | 59                  | 72.0%     |





| DIVISION    | 644   | 637   | Cha  | ange  | Annual offences per 10,000 population |
|-------------|-------|-------|------|-------|---------------------------------------|
| HOBART      | 1,478 | 1,653 | 175  | 11.8% | 125:10,000                            |
| GLENORCHY   | 1,252 | 1,455 | 203  | 16.2% | 93:10,000                             |
| KINGSTON    | 517   | 577   | 60   | 11.6% | 35:10,000                             |
| SOUTH-EAST  | 1,524 | 1,407 | -117 | -7.7% | 44:10,000                             |
| BRIDGEWATER | 775   | 839   | 64   | 8.3%  | 75:10,000                             |
| LAUNCESTON  | 2,007 | 2,820 | 813  | 40.5% | 125:10,000                            |
| NORTH-EAST  | 262   | 289   | 27   | 10.3% | 63:10,000                             |
| DELORAINE   |