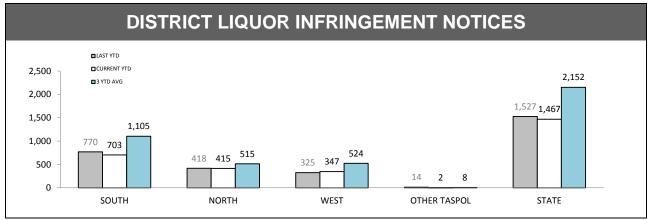

Source: Offence Reporting System

| ROAD & PUBLIC ORDER SERVICES (RPOS*): PUBLIC ORDER ACTIVITIES |       |       |      |       |  |  |
|---------------------------------------------------------------|-------|-------|------|-------|--|--|
|                                                               | SOUTH | NORTH | WEST | STATE |  |  |
| Public Events Attended                                        | 410   | 83    | 96   | 589   |  |  |
| Public Events - Total Hours                                   | 1,730 | 352   | 492  | 2,574 |  |  |
| Public Place Assaults - Arrests                               | 9     | 0     | 0    | 9     |  |  |
| Public Place Assaults - Summons/YJAR                          | 0     | 4     | 0    | 4     |  |  |
| Take into custody - Public Drunkenness                        | 40    | 2     | 0    | 42    |  |  |
| Licensed Premise Visits                                       | 3,748 | 630   | 906  | 5,284 |  |  |
| Liquor Confiscations                                          | 16    | 37    | 81   | 134   |  |  |
| Liquor Infringement Notices (LINS)                            | 231   | 53    | 93   | 377   |  |  |
| Move-On Orders Given                                          | 353   | 20    | 122  | 495   |  |  |
| Dangerous Article Confiscations                               | 0     | 10    | 3    | 13    |  |  |