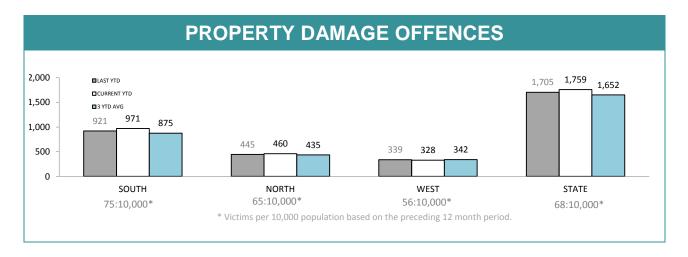

| -46.6% | 15:10,000                                      |
| BRIDGEWATER | 29       | 25       | -4     | -13.8% | 15:10,000                                      |
| LAUNCESTON  | 89       | 159      | 70     | 78.7%  | 38:10,000                                      |
| NORTH-EAST  | 7        | 15       | 8      | 114.3% | 12:10,000                                      |
| DELORAINE   | 30       | 40       | 10     | 33.3%  | 12:10,000                                      |
| BURNIE      | 24       | 22       | -2     | -8.3%  | 9:10,000                                       |
| DEVONPORT   | 68       | 51       | -17    | -25.0% | 22:10,000                                      |
| QUEENSTOWN  | 0        | 0        | 0      | -      | 1:10,000                                       |







| DIVISIONS   |          |                 |     |        |            |  |  |  |  |  |
|-------------|----------|-----------------|-----|--------|------------|--|--|--|--|--|
| DIVISION    | LAST YTD | THIS YTD Change |     | Change |            |  |  |  |  |  |
| HOBART      | 259      | 304             | 45  | 17.4%  | 124:10,000 |  |  |  |  |  |
| GLENORCHY   | 214      | 222             | 8   | 3.7%   | 89:10,000  |  |  |  |  |  |
| KINGSTON    | 104      | 71              | -33 | -31.7% | 32:10,000  |  |  |  |  |  |
| SOUTH-EAST  | 212      | 217             | 5   | 2.4%   | 53:10,000  |  |  |  |  |  |
| BRIDGEWATER | 132      | 157             | 25  | 18.9%  | 93:10,000  |  |  |  |  |  |
| LAUNCESTON  | 332      | 362             | 30  | 9.0%   | 113:10,000 |  |  |  |  |  |
| NO