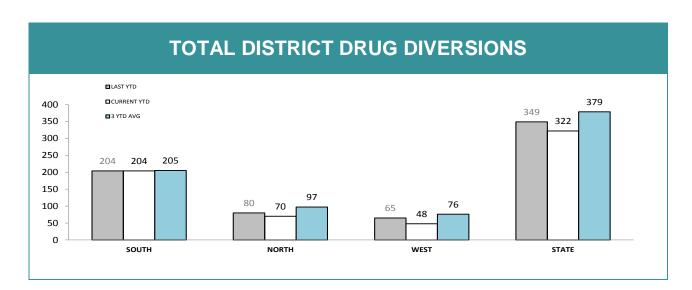

Source (all on page): self-reported monthly by districts

|                      | DIS : DRUG OFFENDER CATEGORIES* |          |             |          |             |          |             |          |             |  |  |  |  |
|----------------------|---------------------------------|----------|-------------|----------|-------------|----------|-------------|----------|-------------|--|--|--|--|
| CATEGORY             |                                 | SOUTH    | REGION      | NC       | NORTH       |          | EST         | STATE    |             |  |  |  |  |
|                      |                                 | LAST YTD | CURRENT YTD | LAST YTD | CURRENT YTD | LAST YTD | CURRENT YTD | LAST YTD | CURRENT YTE |  |  |  |  |
|                      | CANNABIS/derivatives            | 39       | 39          | 52       | 31          | 27       | 44          | 118      | 114         |  |  |  |  |
|                      | CANNABIS PLANTS                 | 12       | 5           | 1        | 20          | 0        | 4           | 13       | 29          |  |  |  |  |
|                      | AMPHETAMINES/derivatives        | 26       | 32          | 16       | 38          | 26       | 15          | 68       | 85          |  |  |  |  |
| SERIOUS DRUG         | ECSTASY                         | 0        | 3           | 3        | 2           | 1        | 1           | 4        | 6           |  |  |  |  |
| OFFENDERS<br>CHARGED | NARCOTICS/derivatives           | 2        | 1           | 3        | 2           | 1        | 1           | 6        | 4           |  |  |  |  |
|                      | OTHER                           | 3        | 7           | 1        | 2           | 1        | 0           | 5        | 9           |  |  |  |  |
|                      | TOTAL                           | 82       | 87          | 76       | 95          | 56       | 65          | 214      | 247         |  |  |  |  |
|                      | TOTAL INDICTABLE                | 32       | 36          | 8        | 14          | 21       | 5           | 61       | 55          |  |  |  |  |
|                      | CANNABIS/derivatives            | 19       | 31          | 28       | 10          | 5        | 27          | 52       | 68          |  |  |  |  |
|                      | CANNABIS PLANTS                 | 17       | 9           | 2        | 8           | 0        | 3           | 19       | 20          |  |  |  |  |
| OTHER DRUG           | AMPHETAMINES/derivatives        | 13       | 12          | 5        | 4           | 6        | 11          | 24       | 27          |  |  |  |  |
| OFFENDERS            | ECSTASY                         | 1        | 0           | 0        | 0           | 0        | 0           | 1        | 0           |  |  |  |  |
| CHARGED              | NARCOTICS/derivatives           | 1        | 0           | 1        | 0           | 0        | 0           | 2        | 0           |  |  |  |  |
|                      | OTHER                           | 3        | 4           | 1        | 0           | 0        | 0           | 4        | 4           |  |  |  |  |
|                      | TOTAL                           | 54       | 56          | 37       | 22          | 11       | 41          | 102      | 119         |  |  |  |  |