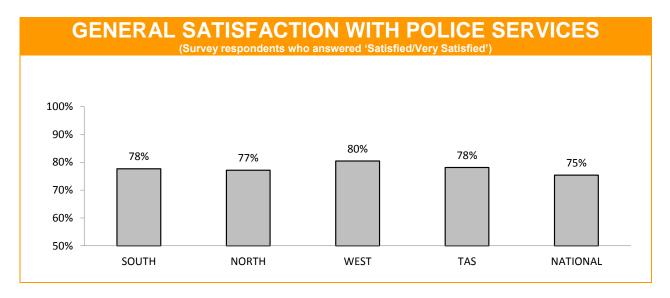

## **Policing - Public Satisfaction**

\*The question"How safe do you feel at home during the daytime" has been removed from the SRC survey.

| STATEMENTS ABOUT POLICE (Survey respondents who agreed/strongly agreed with the statement.) |       |       |      |                      |                     |
|---------------------------------------------------------------------------------------------|-------|-------|------|----------------------|---------------------|
|                                                                                             | SOUTH | NORTH | WEST | TASMANIAN<br>AVERAGE | NATIONAL<br>AVERAGE |
| I THINK POLICE PERFORM THEIR JOB<br>PROFESSIONALLY                                          | 88%   | 89%   | 91%  | 89%                  | 87%                 |
| POLICE TREAT PEOPLE FAIRLY AND EQUALLY                                                      | 81%   | 80%   | 85%  | 81%                  | 76%                 |
| MOST POLICE ARE HONEST                                                                      | 81%   | 79%   | 82%  | 80%                  | 74%                 |
| I DO HAVE CONFIDENCE IN THE POLICE                                                          | 90%   | 90%   | 89%  | 90%                  | 87%                 |