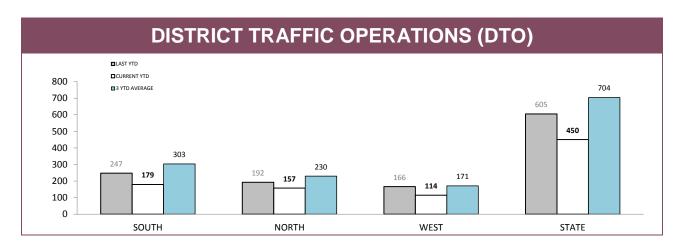

| NORTH  | WEST   | STATE   |  |  |  |
| SPEEDING TINS                            | 8,122  | 3,250  | 3,165  | 14,537  |  |  |  |
| OTHER TINS                               | 1,133  | 941    | 547    | 2,621   |  |  |  |
| DRINK DRIVING OFFENDERS DETECTED         | 258    | 262    | 84     | 604     |  |  |  |
| RANDOM BREATH TESTS CONDUCTED            | 77,797 | 38,777 | 28,952 | 145,526 |  |  |  |
| ORAL FLUID TESTS CONDUCTED               | 231    | 386    | 129    | 746     |  |  |  |
| DISQUALIFIED/UNLICENSED DRIVERS DETECTED | 490    | 502    | 258    | 1,250   |  |  |  |
| UNREGISTERED VEHICLES DETECTED           | 589    | 384    | 280    | 1,253   |  |  |  |
| VEHICLES CLAMPED/CONFISCATED             | 30     | 41     | 13     | 84      |  |  |  |

Source: RPOS Activity Report





| DTO : LOCATIONS |            |          |       |            |            |       |                 |          |       |
|-----------------|------------|----------|-------|------------|------------|-------|-----------------|----------|-------|
| DISTRICT        |            | HIGHWAYS |       |            | MAIN ROADS |       | SECONDARY ROADS |          |       |
| DISTRICT        | OPERATIONS | VEHICLES | HOURS | OPERATIONS | VEHICLES   | HOURS | OPERATIONS      | VEHICLES | HOURS |
| SOUTH           | 66         | 19,754   | 108   | 61         | 11,293     | 88    | 52              | 8,127    | 75    |
| NORTH           | 12         | 2,314    | 15    | 82         | 14,691     | 105   | 63              | 10,616   | 81    |
| WEST            | 29         | 7,828    | 48    | 57