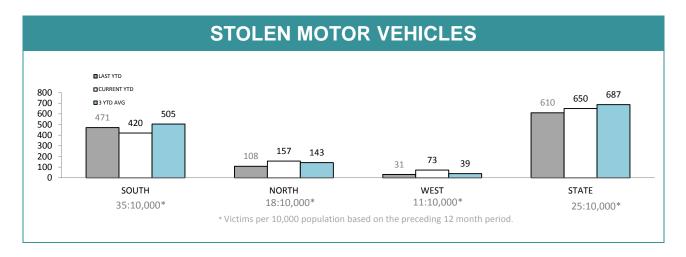

| DIVISION    | LAST YTD | THIS YTD | Cha | Annual<br>offences po<br>10,000<br>population |          |
|-------------|----------|----------|-----|-----------------------------------------------|----------|
| HOBART      | 88       | 102      | 14  | 15.9%                                         | 40:10,00 |
| GLENORCHY   | 134      | 120      | -14 | -10.4%                                        | 61:10,00 |
| KINGSTON    | 37       | 21       | -16 | -43.2%                                        | 8:10,000 |
| SOUTH-EAST  | 143      | 118      | -25 | -17.5%                                        | 29:10,00 |
| BRIDGEWATER | 69       | 59       | -10 | -14.5%                                        | 46:10,00 |
| LAUNCESTON  | 76       | 125      | 49  | 64.5%                                         | 31:10,00 |
| NORTH-EAST  | 8        | 10       | 2   | 25.0%                                         | 7:10,000 |
| DELORAINE   | 24       | 22       | -2  | -8.3%                                         | 7:10,000 |
| BURNIE      | 10       | 18       | 8   | 80.0%                                         | 10:10,00 |
| DEVONPORT   | 19       | 55       | 36  | 189.5%                                        | 18:10,00 |
| QUEENSTOWN  | 2        | 0        | -2  | -100.0%                                       | 0:10,000 |

|         | ANN                    | UAL C              | LEAR                | UP %      |       |
|---------|------------------------|--------------------|---------------------|-----------|-------|
| 100.0%  | □LAST YTD □CURRENT YTD |                    |                     |           |       |
| 80.0% - |                        |                    |                     |           |       |
| 40.0% - | 19.7% 24.8%            | 39.3% 35.9%        | 39.4%               | 24.6%     | 28.0% |
| 0.0%    | SOUTH                  | NORTH              | WEST                | STA       | TE    |
|         | DISTRICT               | ANNUAL<br>OFFENCES | OFFENCES<br>CLEARED | % CLEARED |       |
|         | SOUTH                  | 891                | 221                 | 24.8%     |       |
|         | NORTH                  | 262                | 94                  | 35.9%     | _     |
|         | WEST                   | 120                | 42                  | 35.0%     | -     |
|         | STATE                  | 1,273              | 357                 | 28.0%     |       |

STATE

| SMV : YTD RECOVERIES |           |             |             |                |                    |                   |  |  |  |  |  |  |  |
|----------------------|-----------|-------------|-------------|----------------|--------------------|-------------------|--|--|--|--|--|--|--|
| DISTRICT             | RECOVERED | IN DISTRICT | RECOVERED O | UT OF DISTRICT |                    | MAINING<br>OVERED |  |  |  |  |  |  |  |
| DISTRICT             | LAST YTD  | CURRENT YTD | LAST YTD    | CURRENT YTD    | TOTAL<br>RECORDED* | CURRENT YTD       |  |  |  |  |  |  |  |
| SOUTH                | 391       | 314         | 4           | 6              | 1,563              | 100               |  |  |  |  |  |  |  |
| NORTH                | 75        | 98          | 10          | 12             | 373                | 47                |  |  |  |  |  |  |  |
| WEST                 | 16        | 49          | 4           | 2              | 230                | 22                |  |  |  |  |  |  |  |
| STATE                | 482       | 461         | 18          | 20             | 2,166              | 169               |  |  |  |  |  |  |  |

STATE

650

481

74.0%

SOUTH

NORTH

WEST

<sup>\*</sup>Total unrecovered since January 2002