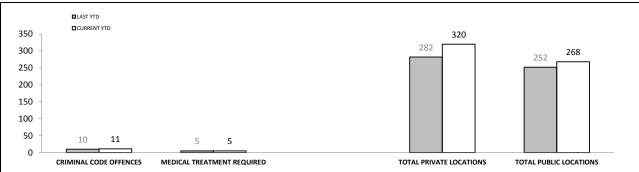

| OFFE                          | NCES /   | AGAIN       | ST POI | LICE   |
|-------------------------------|----------|-------------|--------|--------|
| OFFENCE                       | LAST YTD | CURRENT YTD | СНА    | NGE    |
| ASSAULT                       | 104      | 85          | -19    | -18.3% |
| RESIST                        | 133      | 105         | -28    | -21.1% |
| OBSTRUCT                      | 46       | 25          | -21    | -45.7% |
| THREATEN/ABUSE/<br>INTIMIDATE | 169      | 121         | -48    | -28.4% |
| CRIMINAL CODE<br>OFFENCE      | 5        | 1           | -4     | -80.0% |
| '                             |          |             |        |        |

| LOCATIONS        |                                     |     |     |        |  |  |
|------------------|-------------------------------------|-----|-----|--------|--|--|
| OFFENCE          | OFFENCE LAST YTD CURRENT YTD CHANGE |     |     |        |  |  |
| DWELLING/HOUSE   | 707                                 | 703 | -4  | -0.6%  |  |  |
| LICENSED PREMISE | 120                                 | 87  | -33 | -27.5% |  |  |
| SCHOOL           | 28                                  | 41  | 13  | 46.4%  |  |  |
| PARK             | 16                                  | 15  | -1  | -6.3%  |  |  |
| CAR PARK         | 52                                  | 54  | 2   | 3.8%   |  |  |
| SPORTS GROUND    | 8                                   | 6   | -2  | -25.0% |  |  |
| ·                |                                     |     | -   | -      |  |  |