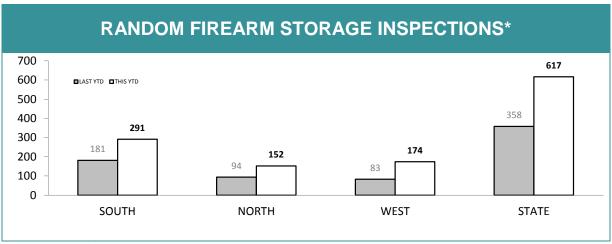

CALLS             | 179,728   | 182,680 | 152,737               | 84% |  |

| STATE COMMUNITY POLICING SERVICES* |                 |                   |          |      |
|------------------------------------|-----------------|-------------------|----------|------|
| *CPTED disconti                    | inued due to de | partmental restru | ıcturing |      |
|                                    | LAST YTD        |                   | CURRENT  |      |
| CRIMESTOPPER REPORTS               | 1,143           |                   | 1,099    |      |
| CS REPORTS WITH POSITIVE RESULT    | 69              | 6.0%              | 71       | 6.5% |
| CS REPORTS RELATING TO BUSHWATCH   | 0               |                   |          | 0    |

Source (all on page): self-reported monthly by district



\*Note: data includes finalised inspections only. Source: Firearms and Weapons Database



\*Note: data includes finalised inspections only.
Source: Firearms and Weapons Database

| FIREARMS SERVICES*                                    |          |             |
|-------------------------------------------------------|----------|-------------|
|                                                       | LAST YTD | CURRENT YTD |
| NUMBER OF FIREARMS LICENCE HOLDERS                    | N/A      | 37,177      |
| NUMBER OF LICENCE HOLDERS FAILING TO RENEW            | 637      | 259         |
| TOTAL UNLICENSED PERSONS WITH ACTIVE FIREARMS         | 389      | 149         |
| NUMBER OF PROHIBITION ORDERS ISSUED (CURRENT MONTH)   | N/A      | 2           |
| NUMBER OF PROHIBITION ORDERS ISSUED