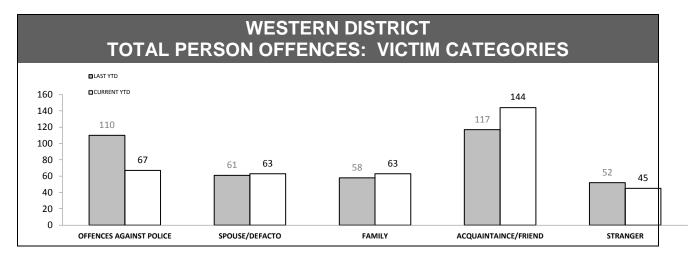

| OFFE                          | NCES /   | AGAIN       | ST POI | LICE   |
|-------------------------------|----------|-------------|--------|--------|
| OFFENCE                       | LAST YTD | CURRENT YTD | СНА    | NGE    |
| ASSAULT                       | 104      | 85          | -19    | -18.3% |
| RESIST                        | 133      | 105         | -28    | -21.1% |
| OBSTRUCT                      | 46       | 25          | -21    | -45.7% |
| THREATEN/ABUSE/<br>INTIMIDATE | 169      | 121         | -48    | -28.4% |
| CRIMINAL CODE<br>OFFENCE      | 5        | 1           | -4     | -80.0% |
| '                             |          |             |        |        |