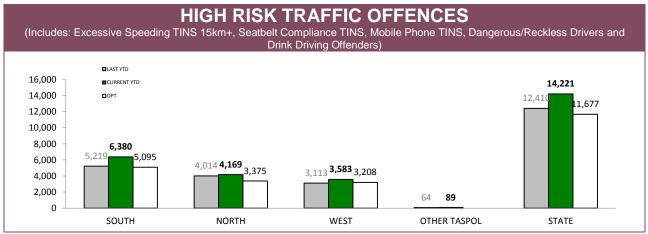

| SECONDARY ROADS |          |       |
| DISTRICT        | OPERATIONS | VEHICLES | HOURS | OPERATIONS | VEHICLES   | HOURS | OPERATIONS      | VEHICLES | HOURS |
| SOUTH           | 66         | 19,754   | 108   | 61         | 11,293     | 88    | 52              | 8,127    | 75    |
| NORTH           | 12         | 2,314    | 15    | 82         | 14,691     | 105   | 63              | 10,616   | 81    |
| WEST            | 29         | 7,828    | 48    | 57         | 8,459      | 72    | 28              | 3,479    | 38    |
| STATE           | 107        | 29,896   | 171   | 200        | 34,443     | 265   | 143             | 22,222   | 194   |

Source (all on page): DTO database







Source (all on page): DTO database







Source (all on page): Fine and Infringement Notice Database



Sources: Fine and Infringement Notice Database (TINS); prosecutions database (Dangerous/Reckless Drivers); Breath Analysis System (Drink Drivers)



Source: Fine and Infringement Notice Database



Source: Fine and Infringement Notice Database



Source: self-reported monthly by districts





|          | RANDOM ALCOHOL/DRUG TESTS BY AREA |                       |                   |                     |          |             |  |  |
|----------|-----------------------------------|-----------------------|-------------------|---------------------|----------|-------------|--|--|
| DISTRICT |                                   | STS: DISTRICT TRAFFIC | RANDOM BREATH TES | TS: GENERAL PATROLS | RANDOM E | DRUG TESTS  |  |  |
| DISTRICT | LAST YTD                          | CURRENT YTD