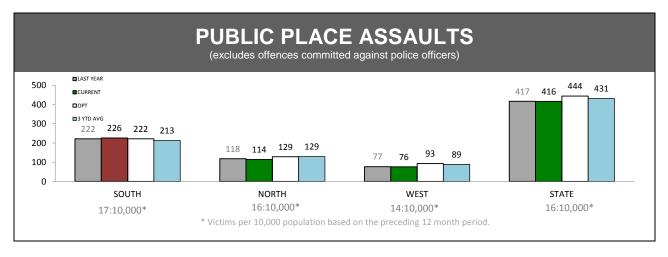

Source: Offence Reporting System

| ROAD & PUBLIC ORDER SERVICES (RPOS*): PUBLIC ORDER ACTIVITIES |       |       |      |       |  |  |
|---------------------------------------------------------------|-------|-------|------|-------|--|--|
|                                                               | SOUTH | NORTH | WEST | STATE |  |  |
| Public Events Attended                                        | 410   | 83    | 96   | 589   |  |  |
| Public Events - Total Hours                                   | 1,730 | 352   | 492  | 2,574 |  |  |
| Public Place Assaults - Arrests                               | 9     | 0     | 0    | 9     |  |  |
| Public Place Assaults - Summons/YJAR                          | 0     | 4     | 0    | 4     |  |  |
| Take into custody - Public Drunkenness                        | 40    | 2     | 0    | 42    |  |  |
| Licensed Premise Visits                                       | 3,748 | 630   | 906  | 5,284 |  |  |
| Liquor Confiscations                                          | 16    | 37    | 81   | 134   |  |  |
| Liquor Infringement Notices (LINS)                            | 231   | 53    | 93   | 377   |  |  |
| Move-On Orders Given                                          | 353   | 20    | 122  | 495   |  |  |
| Dangerous Article Confiscations                               | 0     | 10    | 3    | 13    |  |  |