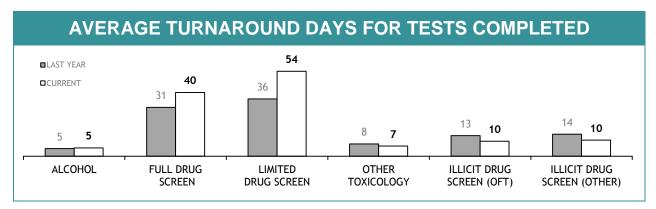

Source (all on page): self-reported monthly by districts

Source: self-reported monthly by districts

Source:Drug Offence Reporting System

Source: self-reported monthly by districts (prosecutions); Drug Offence Reporting System (diversions)