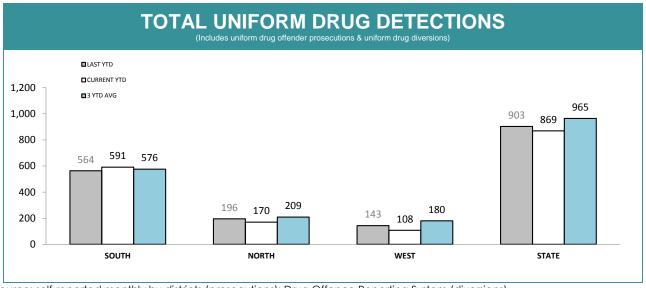

Source (all on page): self-reported monthly by districts

Source: self-reported monthly by districts

Source:Drug Offence Reporting System

Source: self-reported monthly by districts (prosecutions); Drug Offence Reporting System (diversions)