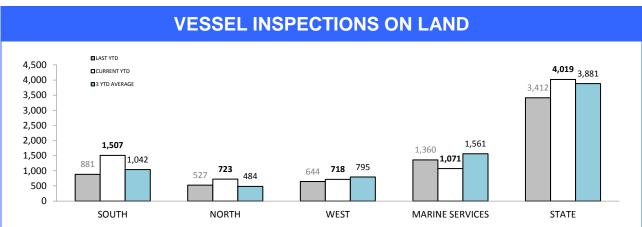

| -12    | 14       | 10                 | -4     |
| DELORAINE   | 199      | 163            | -36    | 13       | 8                  | -5     |
| BURNIE      | 240      | 221            | -19    | 9        | 9                  | 0      |
| DEVONPORT   | 333      | 304            | -29    | 18       | 21                 | 3      |
| QUEENSTOWN  | 44       | 33             | -11    | 4        | 4                  | 0      |
| STATE       | 3,049    | 2,968          | -81    | 116      | 115                | -1     |

Sources: Crash Data Manager (Serious/Fatal crashes); Traffic Crash Reporting System (Total Crashes)

<sup>\*</sup>Note: Total crash figures run one month behind other year to date figures to account for crash report processing time

#### **Marine Enforcement**









Source (all on page): self-reported monthly by districts

## **Rescue Services**

| HELICOPTER SERVICES                  |          |             |        |  |  |  |  |
|--------------------------------------|----------|-------------|--------|--|--|--|--|
| CATEGORY                             | LAST YTD | CURRENT YTD | CHANGE |  |  |  |  |
| SEARCH & RESCUE HOURS                | 78       | 81          | 3      |  |  |  |  |
| TAS AMBULANCE HOURS                  | 28       | 43          | 15     |  |  |  |  |
| POLICE OPERATIONS HOURS              | 15       | 9           | -6     |  |  |  |  |
| EXERCISES HOURS                      | 0        | 0           | 0      |  |  |  |  |
| TOTAL OPERATIONAL HOURS              | 121      | 133         | 12     |  |  |  |  |
| FLICHT COSW TRAINI