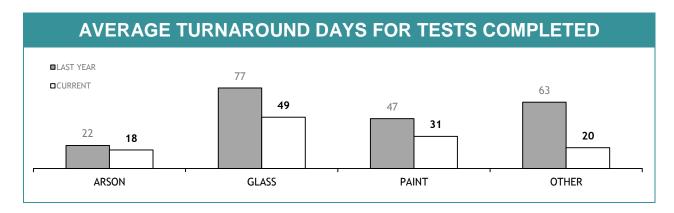

Source (all on page): self-reported monthly by districts

Source: self-reported monthly by districts

Source:Drug Offence Reporting System

Source: self-reported monthly by districts (prosecutions); Drug Offence Reporting System (diversions)