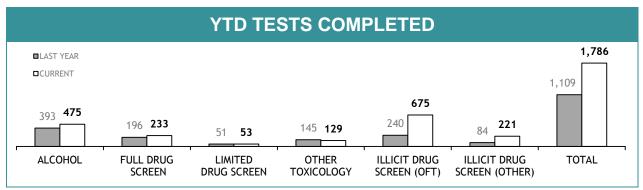

Source (all on page): self-reported monthly by districts

Source: self-reported monthly by districts

Source:Drug Offence Reporting System

Source: self-reported monthly by districts (prosecutions); Drug Offence Reporting System (diversions)