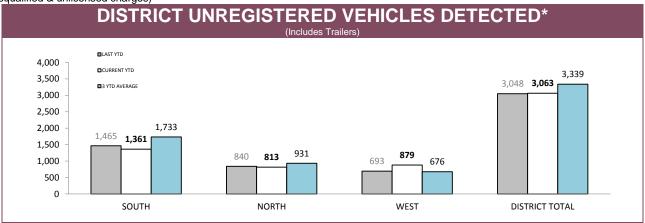

| 6                | 4           | 290      | 272                | 246      | 299                 | 884      | 858                        |  |
| NORTH          | 1                | 2           | 169      | 243                | 111      | 177                 | 483      | 615                        |  |
| WEST           | 2                | 1           | 143      | 206                | 101      | 138                 | 446      | 533                        |  |
| DISTRICT TOTAL | 9                | 7           | 602      | 721                | 458      | 614                 | 1,813    | 2,006                      |  |

Source: Fine and Infringement Notice Database (unlicensed driving offence notices), prosecutions database (restricted, suspended, disqualified & unlicensed charges)



Source: Fine and Infringement Notice Database (unlicensed driving offence notices), prosecutions database (restricted, suspended, disqualified & unlicensed charges

<sup>\*</sup>Figures for Support Districts not currently shown



|              | DANGEROUS OR | RECKLESS DRIVING | DRIVE WHILS | T DISQUALIFIED | EVADE POLICE |             |  |
|--------------|--------------|------------------|-------------|----------------|--------------|-------------|--|
|              | LAST YTD     | CURRENT YTD      | LAST YTD    | CURRENT YTD    | LAST YTD     | CURRENT YTE |  |
| SOUTH        | 4            | 6                | 35          | 48             | 68           | 70          |  |
| NORTH        | 4            | 3                | 18          | 19             | 38           | 43          |