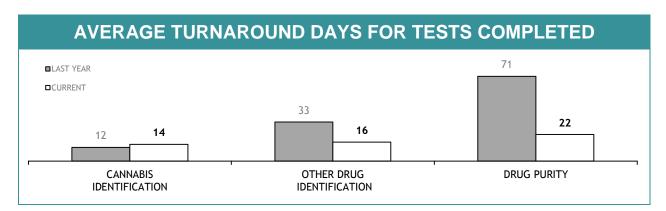

Source (all on page): self-reported monthly by districts

Source: self-reported monthly by districts

Source:Drug Offence Reporting System

Source: self-reported monthly by districts (prosecutions); Drug Offence Reporting System (diversions)