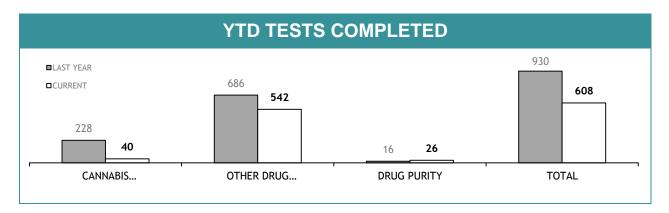

Source (all on page): self-reported monthly by districts

Source: self-reported monthly by districts

Source:Drug Offence Reporting System

Source: self-reported monthly by districts (prosecutions); Drug Offence Reporting System (diversions)