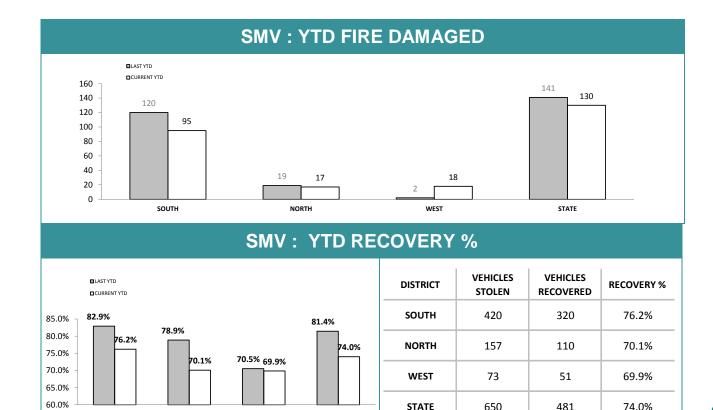

STATE

| SMV : YTD RECOVERIES |           |             |             |                |                    |                   |  |  |  |  |  |  |  |
|----------------------|-----------|-------------|-------------|----------------|--------------------|-------------------|--|--|--|--|--|--|--|
| DISTRICT             | RECOVERED | IN DISTRICT | RECOVERED O | UT OF DISTRICT |                    | MAINING<br>OVERED |  |  |  |  |  |  |  |
| DISTRICT             | LAST YTD  | CURRENT YTD | LAST YTD    | CURRENT YTD    | TOTAL<br>RECORDED* | CURRENT YTD       |  |  |  |  |  |  |  |
| SOUTH                | 391       | 314         | 4           | 6              | 1,563              | 100               |  |  |  |  |  |  |  |
| NORTH                | 75        | 98          | 10          | 12             | 373                | 47                |  |  |  |  |  |  |  |
| WEST                 | 16        | 49          | 4           | 2              | 230                | 22                |  |  |  |  |  |  |  |
| STATE                | 482       | 461         | 18          | 20             | 2,166              | 169               |  |  |  |  |  |  |  |

STATE

650

481

74.0%

SOUTH

NORTH

WEST

<sup>\*</sup>Total unrecovered since January 2002