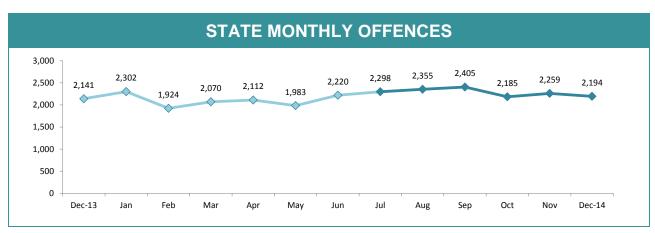

| 0    | 56    |  |
| Arrests - Other                    | 281   | 77    | 46   | 404   |  |
| Summons/YJAR (excludes assaults)   | 61    | 92    | 14   | 167   |  |
| Drug Offender - Diversion          | 8     | 5     | 3    | 16    |  |
| Drug Offender - Prosecutions       | 8     | 23    | 14   | 45    |  |
| Information Reports Submitted      | 146   | 282   | 199  | 627   |  |
| Search Returns Submitted           | 139   | 190   | 56   | 385   |  |
| Bail Curfew Checks Conducted       | 7     | 1     | 2    | 10    |  |
| Family Violence Incidents Attended | 37    | 30    | 13   | 80    |  |
| Family Violence Reports Submitted  | 9     | 5     | 4    | 18    |  |

<sup>\*</sup>Source: RPOS Activity Report
\*Includes activities of RPOS, RSTF and Licensing teams.

#### **Crime**





#### **DIVISIONS** offences per LAST YTD THIS YTD DIVISION Change 10,000 population HOBART 1,885 2,067 182 9.7% 806:10,000 1,725 744:10,000 GLENORCHY 1,538 187 12.2% KINGSTON 672 7.0% 255:10,000 SOUTH-EAST 406:10,000 1.693 1.578 -115 -6.8% BRIDGEWATER 997 44 4.6% 618:10,000 932:10,000 LAUNCESTON 2.508 3.382 874 34.8% NORTH-EAST 336:10,000 324 348 24 7.4% DELORAINE 490 625 135 27.6% 205:10,000 BURNIE 17.2% 367:10,000 696 816 120 DEVONPORT 1,229 1,378 149 12.1% 639:10,000 QUEENSTOWN 108 22 25.6% 32:10,000

| ANNUAL CLEAR UP % |                         |             |             |             |
|-------------------|-------------------------|-------------|-------------|-------------|
| 100.0% ¬          | □LAST YEAR<br>□ CURRENT |             | 0           | PT=42%      |
| 80.0% -