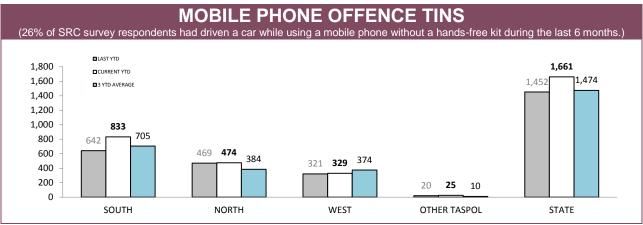

754   | 108   | 61         | 11,293     | 88    | 52              | 8,127    | 75    |
| NORTH           | 12         | 2,314    | 15    | 82         | 14,691     | 105   | 63              | 10,616   | 81    |
| WEST            | 29         | 7,828    | 48    | 57         | 8,459      | 72    | 28              | 3,479    | 38    |
| STATE           | 107        | 29,896   | 171   | 200        | 34,443     | 265   | 143             | 22,222   | 194   |

Source (all on page): DTO database







Source (all on page): DTO database







Source (all on page): Fine and Infringement Notice Database



Sources: Fine and Infringement Notice Database (TINS); prosecutions database (Dangerous/Reckless Drivers); Breath Analysis System (Drink Drivers)



Source: Fine and Infringement Notice Database



Source: Fine and Infringement Notice Database



Source: self-reported monthly by districts





|          | RANDOM ALCOHOL/DRUG TESTS BY AREA |                       |                   |                     |          |             |  |  |
|----------|-----------------------------------|-----------------------|-------------------|---------------------|----------|-------------|--|--|
| DISTRICT |                                   | STS: DISTRICT TRAFFIC | RANDOM BREATH TES | TS: GENERAL PATROLS | RANDOM E | DRUG TESTS  |  |  |
| DISTRICT | LAST YTD                          | CURRENT YTD           | LAST YTD          | CURRENT YTD         | LAST YTD | CURRENT YTD |  |  |
| SOUTH    | 50,540                            | 38,870                | 106,767           | 75,490              | 48