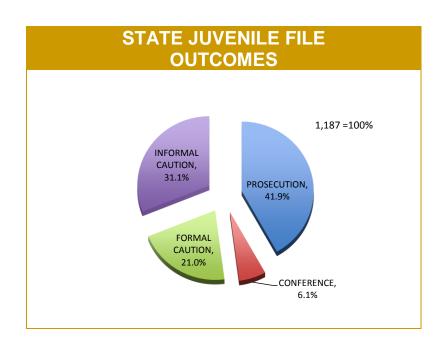

Source:Offence Reporting System

<sup>\*</sup>Each incident relates to one Offence Report and may be counted under multiple categories.

|          | JUVENILE FILE OUTCOMES |             |                                                            |             |                      |             |                        |             |                                                |             |
|----------|------------------------|-------------|------------------------------------------------------------|-------------|----------------------|-------------|------------------------|-------------|------------------------------------------------|-------------|
| DISTRICT | PROSECUTION FILES      |             | COMMUNITY CONFERENCE<br>REFERRALS<br>(Youth Justice, DHHS) |             | FORMAL CAUTION FILES |             | INFORMAL CAUTION FILES |             | JUVENILES PRESENT AT FAMILY VIOLENCE INCIDENTS |             |
|          | LAST YTD               | CURRENT YTD | LAST YTD                                                   | CURRENT YTD | LAST YTD             | CURRENT YTD | LAST YTD               | CURRENT YTD | LAST YTD                                       | CURRENT YTD |
| SOUTH    | 428                    | 272         | 75                                                         | 44          | 115                  | 115         | 198                    | 180         | 296                                            | 314         |
| NORTH    | 185                    | 156         | 48                                                         | 19          | 65                   | 61          | 108                    | 69          | 162                                            | 198         |
| WEST     | 45                     | 69          | 14                                                         | 9           | 51                   | 73          | 87                     | 120         | 167                                            | 147         |
| STATE    | 658                    | 497         | 137                                                        | 72          | 231                  | 249         | 393                    | 369         | 625                                            | 659         |