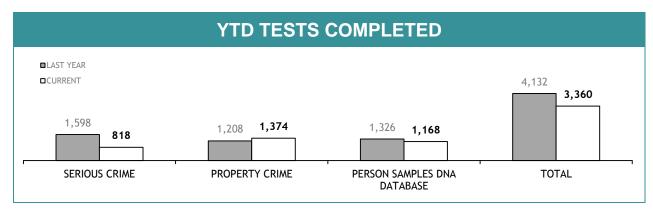

| CURRENT REQUESTS (RECEIVED WITHIN THE LAST TWO MONTHS) | OLDER REQUESTS<br>(RECEIVED MORE THAN TWO MONTHS AGO) | AVERAGE DAYS ON HAND<br>(OLDER REQUESTS) |  |  |
| SERIOUS CRIME                     | 167                                                    | 84                                                    | 101                                      |  |  |
| PROPERTY CRIME                    | 18                                                     | 0                                                     | 0                                        |  |  |
| TOTAL                             | 185                                                    | 84                                                    | -                                        |  |  |







| TEST REQUESTS NOT COMPLETE         |                                                        |                                                       |                                          |  |  |
|------------------------------------|--------------------------------------------------------|-------------------------------------------------------|------------------------------------------|--|--|
|                                    | CURRENT REQUESTS (RECEIVED WITHIN THE LAST TWO MONTHS) | OLDER REQUESTS<br>(RECEIVED MORE THAN TWO MONTHS AGO) | AVERAGE DAYS ON HAND<br>(OLDER REQUESTS) |  |  |
| SERIOUS CRIME                      | 129                                                    | 3                                                     | 86