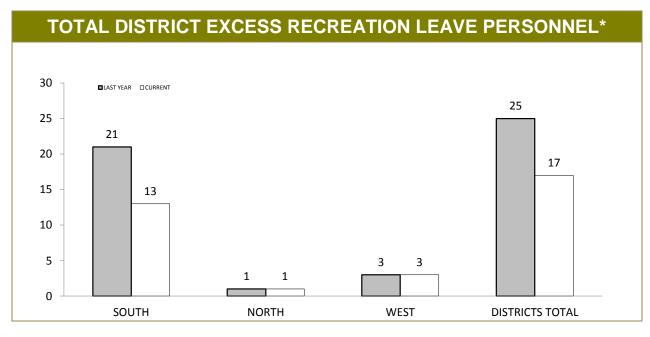

|  |  |  |

|                 | VEHICLE USAGE: FUEL EXPENDITURE (\$)* (Source: Fleet Reporting) |       |       |            |        |  |
|-----------------|-----------------------------------------------------------------|-------|-------|------------|--------|--|
|                 | HQ                                                              | SOUTH | NORTH | NORTH-WEST | STATE  |  |
| Jul 13 - Dec 13 | 3,042                                                           | 4,704 | 5,212 | 10,537     | 23,495 |  |
| Jul 14 - Dec 14 | 3,444                                                           | 3,816 | 3,627 | 8,164      | 19,050 |  |

<sup>\*</sup> Runs for an equivalent year-to-date period commencing a month earlier than the current, reporting month

## istrict Administration



|                 | DISTRICT EXCESS RECREATION & LSL DAYS* |                                                                        |        |           |         |              |
|-----------------|----------------------------------------|------------------------------------------------------------------------|--------|-----------|---------|--------------|
| DISTRICT        | EXCE                                   | EXCESS RECREATION LEAVE DAYS PERSONNEL WITH 80+ DAYS LONG SERVICE LEAV |        |           |         | ERVICE LEAVE |
| DISTRICT        | LAST YEAR                              | CURRENT                                                                | CHANGE | LAST YEAR | CURRENT | CHANGE       |
| SOUTH           | 130                                    | 158