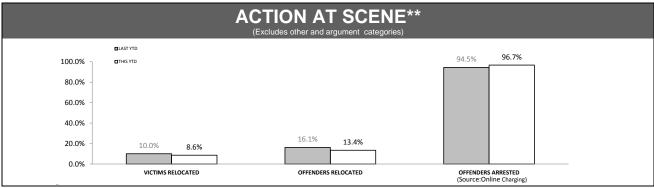

Source (all on page): Command And Control System

\*Since October 2012, incidents with multiple offenders now appear on a single report. YTD comparisons may not be strictly valid

<sup>\*\*</sup> Due to changed reporting procedures, this data may not fully capture action taken at the scene of incidents These indicators are under review.