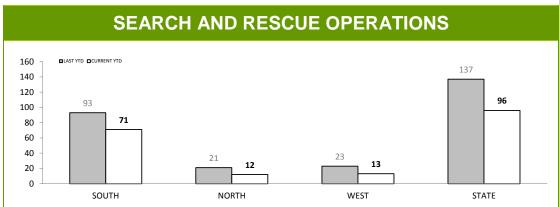

|  |
| OTHER TRAINING HOURS                 | 0        | 0           | 0      |  |  |  |  |
| TOTAL TRAINING HOURS                 | 71       | 31          | -40    |  |  |  |  |
| TOTAL HOURS                          | 192      | 164         | -28    |  |  |  |  |
| AUSSAR ACTIVATED SEARCH CREW HOURS   | 18       | 3           | -15    |  |  |  |  |
| AUSSAR ACTIVATED OVERTIME PAID HOURS | 44       | 17          | -27    |  |  |  |  |

- Flight Crew Training (Police and Paramedics) only.
  Pilot Training: 26 contract hours are provided for IFT flight training
  Other Training: SOG/Bombs/Hosneg/Search & Rescue
  Police operations include all missions (other than Search & Rescue) coordinated by Taspol. Contract commences 1 August each year.

Source: supplied monthly by Corporate Services



Source: self-reported monthly by districts

### General



| ATEGORY                                                                                         | SOUTH | NORTH | WEST  | STATE |
|-------------------------------------------------------------------------------------------------|-------|-------|-------|-------|
| OTAL ON HAND MISCELLANEOUS PROPERTY RECEIPTS                                                    | 2,804 | 1,934 | 1,218 | 5,956 |
| ON HAND MISCELLANEOUS PROPERTY RECIEPTS HELD OVER 6 MONTHS                                      | 1,700 | 1,246 | 841   | 3,787 |
| ON HAND DISTRICT MISCELLANEOUS PROPERTY RECEIPTS HELD OVER 6 MONTHS (LESS EXEMPTIONS)           | 1,623 | 1,156 | 770   | 3,549 |
| EXEMPTIONS