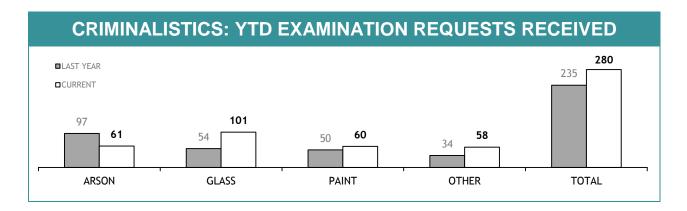

Source (all on page): self-reported monthly by districts

Source: self-reported monthly by districts

Source:Drug Offence Reporting System

Source: self-reported monthly by districts (prosecutions); Drug Offence Reporting System (diversions)