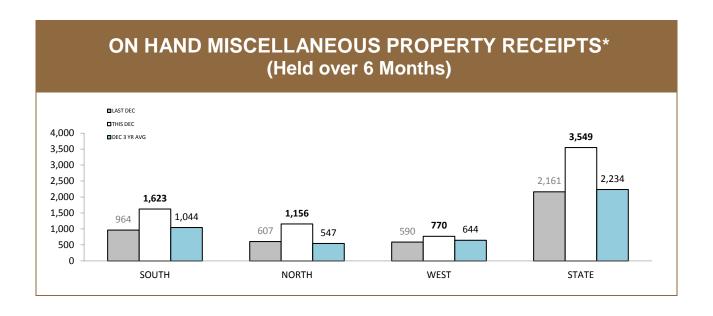

| 0      |  |  |  |  |
| TOTAL TRAINING HOURS                 | 71       | 31          | -40    |  |  |  |  |
| TOTAL HOURS                          | 192      | 164         | -28    |  |  |  |  |
| AUSSAR ACTIVATED SEARCH CREW HOURS   | 18       | 3           | -15    |  |  |  |  |
| AUSSAR ACTIVATED OVERTIME PAID HOURS | 44       | 17          | -27    |  |  |  |  |

- Flight Crew Training (Police and Paramedics) only.
  Pilot Training: 26 contract hours are provided for IFT flight training
  Other Training: SOG/Bombs/Hosneg/Search & Rescue
  Police operations include all missions (other than Search & Rescue) coordinated by Taspol. Contract commences 1 August each year.

Source: supplied monthly by Corporate Services



Source: self-reported monthly by districts

### General



| ATEGORY                                                                                         | SOUTH | NORTH | WEST  | STATE |
|-------------------------------------------------------------------------------------------------|-------|-------|-------|-------|
| OTAL ON HAND MISCELLANEOUS PROPERTY RECEIPTS                                                    | 2,804 | 1,934 | 1,218 | 5,956 |
| ON HAND MISCELLANEOUS PROPERTY RECIEPTS HELD OVER 6 MONTHS                                      | 1,700 | 1,246 | 841   | 3,787 |
| ON HAND DISTRICT MISCELLANEOUS PROPERTY RECEIPTS HELD OVER 6 MONTHS (LESS EXEMPTIONS)           | 1,623 | 1,156 | 770   | 3,549 |
| EXEMPTIONS                                                                                      |       |       |       |       |
| ON H