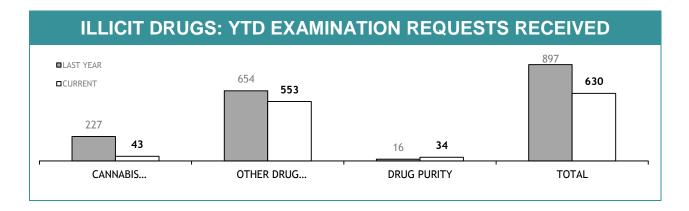

Source (all on page): self-reported monthly by districts

Source: self-reported monthly by districts

Source:Drug Offence Reporting System

Source: self-reported monthly by districts (prosecutions); Drug Offence Reporting System (diversions)