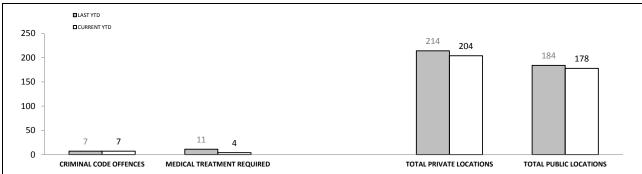

| OFFE                          | NCES /   | AGAIN       | ST POI | LICE   |
|-------------------------------|----------|-------------|--------|--------|
| OFFENCE                       | LAST YTD | CURRENT YTD | СНА    | NGE    |
| ASSAULT                       | 104      | 85          | -19    | -18.3% |
| RESIST                        | 133      | 105         | -28    | -21.1% |
| OBSTRUCT                      | 46       | 25          | -21    | -45.7% |
| THREATEN/ABUSE/<br>INTIMIDATE | 169      | 121         | -48    | -28.4% |
| CRIMINAL CODE<br>OFFENCE      | 5        | 1           | -4     | -80.0% |
| '                             |          |             |        |        |

| LOCATIONS        |                                     |     |     |        |  |  |
|------------------|-------------------------------------|-----|-----|--------|--|--|
| OFFENCE          | OFFENCE LAST YTD CURRENT YTD CHANGE |     |     |        |  |  |
| DWELLING/HOUSE   | 707                                 | 703 | -4  | -0.6%  |  |  |
| LICENSED PREMISE | 120                                 | 87  | -33 | -27.5% |  |  |
| SCHOOL           | 28                                  | 41  | 13  | 46.4%  |  |  |
| PARK             | 16                                  | 15  | -1  | -6.3%  |  |  |
| CAR PARK         | 52                                  | 54  | 2   | 3.8%   |  |  |
| SPORTS GROUND    | 8                                   | 6   | -2  | -25.0% |  |  |
| ·                |                                     |     | -   | -      |  |  |