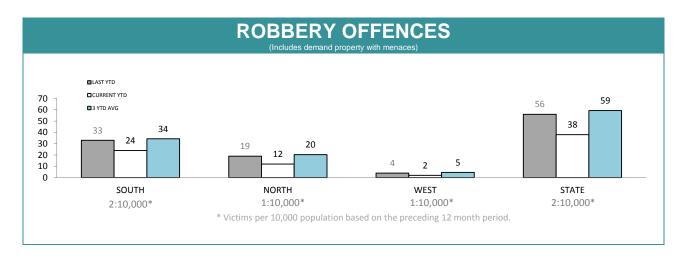

| 490                | 368                 | 75.1%                |  |  |  |





| DIVISION    | LAST YTD | THIS YTD | Cł | nange   | Annual<br>offences pe<br>10,000<br>population |
|-------------|----------|----------|----|---------|-----------------------------------------------|
| HOBART      | 11       | 11       | 0  | 0.0%    | 4:10,000                                      |
| GLENORCHY   | 11       | 7        | -4 | -36.4%  | 4:10,000                                      |
| KINGSTON    | 4        | 1        | -3 | -75.0%  | 0:10,000                                      |
| SOUTH-EAST  | 4        | 4        | 0  | 0.0%    | 1:10,000                                      |
| BRIDGEWATER | 3        | 1        | -2 | -66.7%  | 1:10,000                                      |
| LAUNCESTON  | 17       | 12       | -5 | -29.4%  | 3:10,000