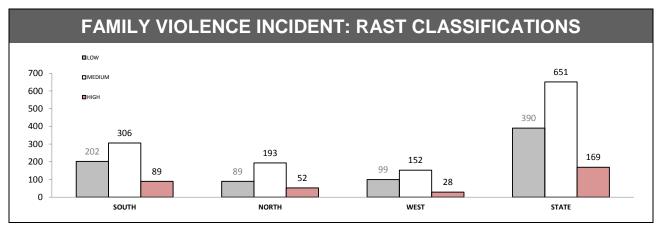

Source (all on page): Family Violence Management System

| FAMILY VIOLENCE REPEAT LOCATIONS (revisit in a 12 month period) (excludes other and argument categories) |   |
|----------------------------------------------------------------------------------------------------------|---|
|                                                                                                          |   |
|                                                                                                          |   |
| Under Review                                                                                             |   |
|                                                                                                          |   |
|                                                                                                          | _ |
|                                                                                                          |   |

Source (all on page): Family Violence Management System

Source: Family Violence Management System

| PROTECTIVE ORDERS : BREACHES |          |          |          |            |  |  |
|------------------------------|----------|----------|----------|------------|--|--|
| DISTRICT                     | PF       | vo       | F\       | <b>/</b> 0 |  |  |
| DISTRICT                     | LAST YTD | THIS YTD | LAST YTD | THIS YTD   |  |  |
| SOUTH                        | 186      | 192      | 53       | 85         |  |  |
| NORTH                        | 105      | 154      | 28       | 52         |  |  |
| WEST                         | 87       | 85       | 29       | 36         |  |  |
| STATE                        | 378      | 431      | 110      | 173        |  |  |