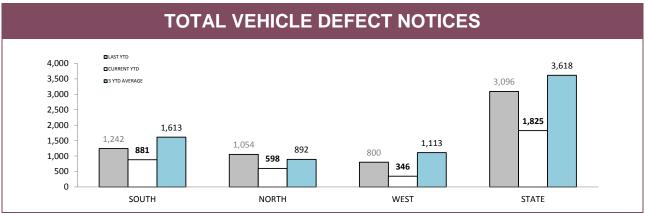

52              | 8,127    | 75    |
| NORTH           | 12         | 2,314    | 15    | 82         | 14,691     | 105   | 63              | 10,616   | 81    |
| WEST            | 29         | 7,828    | 48    | 57         | 8,459      | 72    | 28              | 3,479    | 38    |
| STATE           | 107        | 29,896   | 171   | 200        | 34,443     | 265   | 143             | 22,222   | 194   |

Source (all on page): DTO database







Source (all on page): DTO database







Source (all on page): Fine and Infringement Notice Database



Sources: Fine and Infringement Notice Database (TINS); prosecutions database (Dangerous/Reckless Drivers); Breath Analysis System (Drink Drivers)



Source: Fine and Infringement Notice Database



Source: Fine and Infringement Notice Database



Source: self-reported monthly by districts





|          | RANDOM ALCOHOL/DRUG TESTS BY AREA |                       |                   |                     |          |             |  |  |
|----------|-----------------------------------|-----------------------|-------------------|---------------------|----------|-------------|--|--|
| DISTRICT |                                   | STS: DISTRICT TRAFFIC | RANDOM BREATH TES | TS: GENERAL PATROLS | RANDOM E | DRUG TESTS  |  |  |
| DISTRICT | LAST YTD                          | CURRENT YTD           | LAST YTD          | CURRENT YTD         | LAST YTD | CURRENT YTD |  |  |
| SOUTH    | 50,540                            | 38,870                | 106,767           | 75,490              | 486      | 470         |  |  |
| NORTH    | 34,582