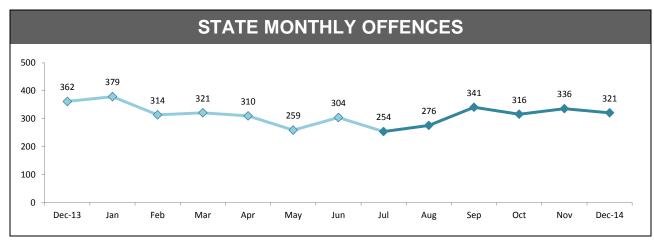

| 48% 52%             | 61%   |        | 56%   |
| 40% - |                     | 39%   | 28%    |       |
| 20% - |                     |       |        |       |
| 0%    | SOUTH               | NORTH | WEST   | STATE |
|       |                     |       |        |       |

| ANNUAL CLEARUP |                 |                     |           |  |
|----------------|-----------------|---------------------|-----------|--|
| DISTRICT       | ANNUAL OFFENCES | OFFENCES<br>CLEARED | % CLEARED |  |
| SOUTH          | 426             | 356                 | 83.6%     |  |
| NORTH          | 228             | 190                 | 83.3%     |  |
| WEST           | 154             | 140                 | 90.9%     |  |
| STATE          | 808             | 686                 | 84.9%     |  |





| DIVISION    | LAST YTD | THIS YTD | Ch  | Annual<br>offences per<br>10,000<br>population |            |
|-------------|----------|----------|-----|------------------------------------------------|------------|
| HOBART      | 339      | 329      | -10 | -2.9%                                          | 125:10,000 |
| GLENORCHY   | 236      | 203      | -33 | -14.0%                                         | 93:10,000  |
| KINGSTON    | 104      | 72       | -32 | -30.8%                                         | 35:10,000  |
| SOUTH-EAST  | 134      | 139      | 5   | 3.7%                                           | 44:10,000  |
| BRIDGEWATER | 147      | 131      | -16 | -10.9%                                         | 75:10,000  |
| LAUNCESTON  | 421      | 435      | 14  | 3.3%