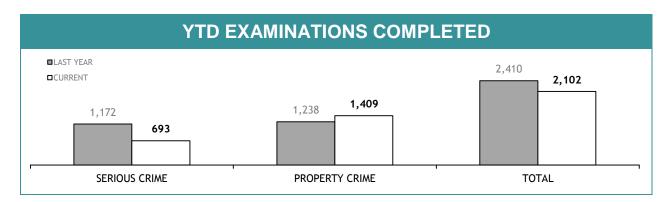

: MALE   | 0              |
| PERSONNEL SUCCESSFULLY COMPLETING PROMOTION PROCESS : FEMALE | 0              |

| PROMOTION: SERGEANTS                                         |                |
|--------------------------------------------------------------|----------------|
|                                                              | THIS JUL - DEC |
| ELIGIBLE % SITTING PROMOTION EXAMINATIONS                    | 0%             |
| PERSONNEL SITTING PROMOTION EXAMINATIONS                     | 0              |
| PERSONNEL SUCCESSFULLY COMPLETING EXAMINATIONS               | 0              |
| PERSONNEL SUCCESSFULLY COMPLETING PROMOTION PROCESS : MALE   | 0              |
| PERSONNEL SUCCESSFULLY COMPLETING PROMOTION PROCESS : FEMALE | 0              |

## **LSS**4

APPENDIX D











| EXAMINATION REQUESTS NOT COMPLETE |                                                        |                                                       |                                          |  |  |
|-----------------------------------|--------------------------------------------------------|-------------------------------------------------------|------------------------------------------|--|--|
|                                   | CURRENT REQUESTS (RECEIVED WITHIN THE LAST TWO MONTHS) | OLDER REQUESTS<br>(RECEIVED MORE THAN TWO MONTHS AGO) | AVERAGE DAYS ON HAND<br>(OLDER REQUESTS) |  |  |
| SERIOUS CRIME                     | 167                                                    | 84                                                    | 101                                      |  |