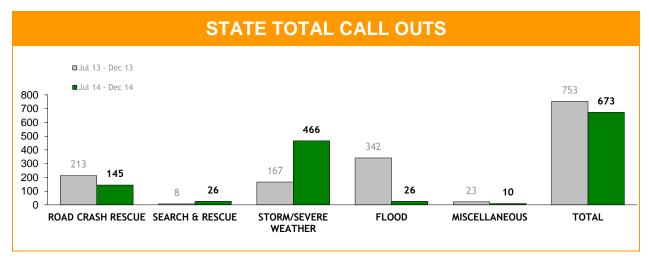

|  |
|------------------------------------------------|-----------------|-----------------|--|--|--|--|
|                                                | Jul 13 - Dec 13 | Jul 14 - Dec 14 |  |  |  |  |
| TRAINING COURSES CONDUCTED                     | 82              | 76              |  |  |  |  |
| NUMBER OF VOLUNTEERS ATTENDING                 | 757             | 679             |  |  |  |  |
| REFRESHER COURSES CONDUCTED                    | 70              | 62              |  |  |  |  |
| NUMBER OF VOLUNTEERS ATTENDING                 | 396             | 476             |  |  |  |  |
| COMPETENCY OR OTHER COURSE CERTIFICATES ISSUED | 572             | 919             |  |  |  |  |
| TOTAL VOLUNTEER TRAINING HOURS                 | 12,813          | 14,032          |  |  |  |  |



| CALL OUTS : CATEGORIES |                 |                 |                 |                 |                 |                 |
|------------------------|-----------------|-----------------|-----------------|-----------------|-----------------|-----------------|
| DECION                 | ROAD CRAS       | SH RESCUE       | SEARCH AN       | ND RESCUE       | STORM/SEVE      | RE WEATHER      |
| REGION                 | Jul 13 - Dec 13 | Jul 14 - Dec 14 | Jul 13 - Dec 13 | Jul 14 - Dec 14 | Jul 13 - Dec 13 | Jul 14 - Dec 14 |
| SOUTH                  | 70              | 58              | 3               | 8               | 26              | 63              |
| NORTH                  | 88              | 52              | 4               | 3               | 31              | 299