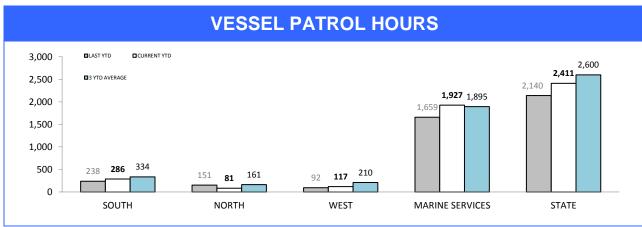

| -12    | 14       | 10                 | -4     |
| DELORAINE   | 199      | 163            | -36    | 13       | 8                  | -5     |
| BURNIE      | 240      | 221            | -19    | 9        | 9                  | 0      |
| DEVONPORT   | 333      | 304            | -29    | 18       | 21                 | 3      |
| QUEENSTOWN  | 44       | 33             | -11    | 4        | 4                  | 0      |
| STATE       | 3,049    | 2,968          | -81    | 116      | 115                | -1     |

Sources: Crash Data Manager (Serious/Fatal crashes); Traffic Crash Reporting System (Total Crashes)

<sup>\*</sup>Note: Total crash figures run one month behind other year to date figures to account for crash report processing time

#### **Marine Enforcement**









Source (all on page): self-reported monthly by districts

## **Rescue Services**

| HELICOPTER SERVICES                  |          |             |        |  |  |  |  |
|--------------------------------------|----------|-------------|--------|--|--|--|--|
| CATEGORY                             | LAST YTD | CURRENT YTD | CHANGE |  |  |  |  |
| SEARCH & RESCUE HOURS                | 78       | 81          | 3      |  |  |  |  |
| TAS AMBULANCE HOURS                  | 28       | 43          | 15     |  |  |  |  |
| POLICE OPERATIONS HOURS              | 15       | 9           | -6     |  |  |  |  |
| EXERCISES HOURS                      | 0        | 0           | 0      |  |  |  |  |
| TOTAL OPERATIONAL HOURS              | 121      | 133         | 12     |  |  |  |  |
| FLICHT COSW TR