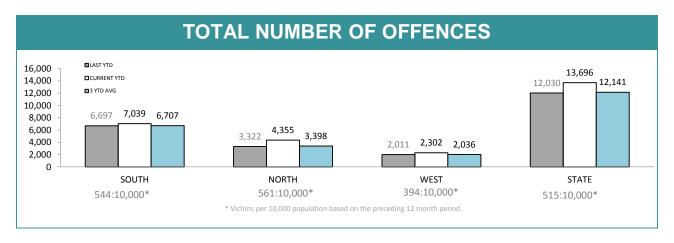

| DISTRICT | OFFENCES | OFFENCES<br>CLEARED | % CLEARED |
|----------|----------|---------------------|-----------|
| SOUTH    | 13,850   | 5,664               | 40.9%     |
| NORTH    | 8,008    | 3,488               | 43.6%     |
| WEST     | 4,449    | 2,189               | 49.2%     |
| STATE    | 26,307   | 11,341              | 43.1%     |