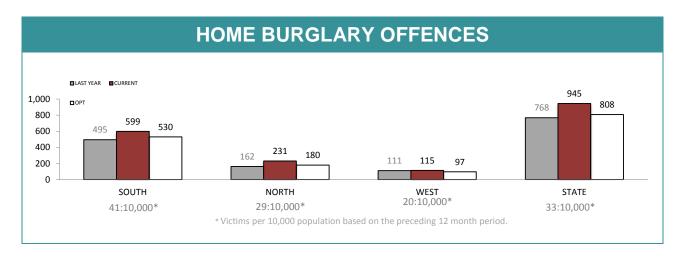

| LOCATIONS        |                                     |     |     |        |  |  |
|------------------|-------------------------------------|-----|-----|--------|--|--|
| OFFENCE          | OFFENCE LAST YTD CURRENT YTD CHANGE |     |     |        |  |  |
| DWELLING/HOUSE   | 707                                 | 703 | -4  | -0.6%  |  |  |
| LICENSED PREMISE | 120                                 | 87  | -33 | -27.5% |  |  |
| SCHOOL           | 28                                  | 41  | 13  | 46.4%  |  |  |
| PARK             | 16                                  | 15  | -1  | -6.3%  |  |  |
| CAR PARK         | 52                                  | 54  | 2   | 3.8%   |  |  |
| SPORTS GROUND    | 8                                   | 6   | -2  | -25.0% |  |  |
| ·                |                                     |     | -   | -      |  |  |