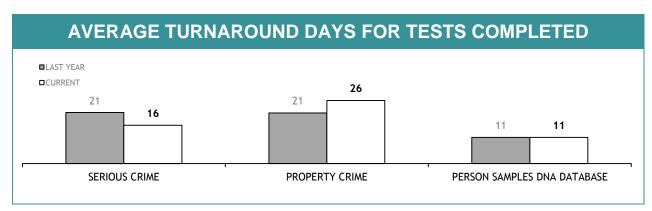

| CURRENT REQUESTS (RECEIVED WITHIN THE LAST TWO MONTHS) | OLDER REQUESTS<br>(RECEIVED MORE THAN TWO MONTHS AGO) | AVERAGE DAYS ON HAND<br>(OLDER REQUESTS) |  |  |
| SERIOUS CRIME                     | 167                                                    | 84                                                    | 101                                      |  |  |
| PROPERTY CRIME                    | 18                                                     | 0                                                     | 0                                        |  |  |
| TOTAL                             | 185                                                    | 84                                                    | -                                        |  |  |







| TEST REQUESTS NOT COMPLETE         |                                                        |                                                       |                                          |  |  |
|------------------------------------|--------------------------------------------------------|-------------------------------------------------------|------------------------------------------|--|--|
|                                    | CURRENT REQUESTS (RECEIVED WITHIN THE LAST TWO MONTHS) | OLDER REQUESTS<br>(RECEIVED MORE THAN TWO MONTHS AGO) | AVERAGE DAYS ON HAND<br>(OLDER REQUESTS) |  |  |
| SERIOUS CRIME                      | 129                                                    | 3                                                     | 86                                       |