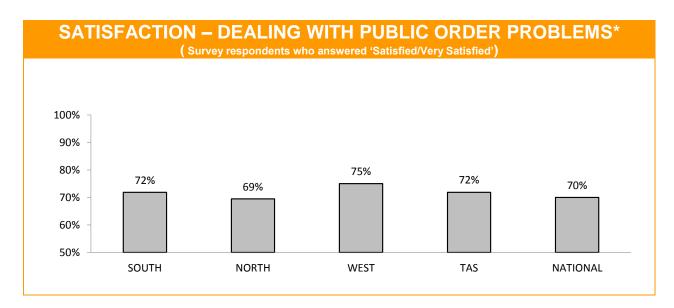

## **Policing - Public Satisfaction**

\*The question"How safe do you feel at home during the daytime" has been removed from the SRC survey.

| STATEMENTS ABOUT POLICE (Survey respondents who agreed/strongly agreed with the statement.) |       |       |      |                      |                     |
|---------------------------------------------------------------------------------------------|-------|-------|------|----------------------|---------------------|
|                                                                                             | SOUTH | NORTH | WEST | TASMANIAN<br>AVERAGE | NATIONAL<br>AVERAGE |
| I THINK POLICE PERFORM THEIR JOB<br>PROFESSIONALLY                                          | 88%   | 89%   | 91%  | 89%                  | 87%                 |
| POLICE TREAT PEOPLE FAIRLY AND EQUALLY                                                      | 81%   | 80%   | 85%  | 81%                  | 76%                 |
| MOST POLICE ARE HONEST                                                                      | 81%   | 79%   | 82%  | 80%                  | 74%                 |
| I DO HAVE CONFIDENCE IN THE POLICE                                                          | 90%   | 90%   | 89%  | 90%                  | 87%                 |

<sup>\*</sup> Examples of public order problems given were: vandalism, gangs, drunken & disorderly behaviour.

Source: supplied quarterly by Social Research Centre.

Period: 12 months between October 2013 and September 2014.

No respondents were associated with Police.

Error margins on National, State and District figures are 0.5%, 2% and 4%, respectively.