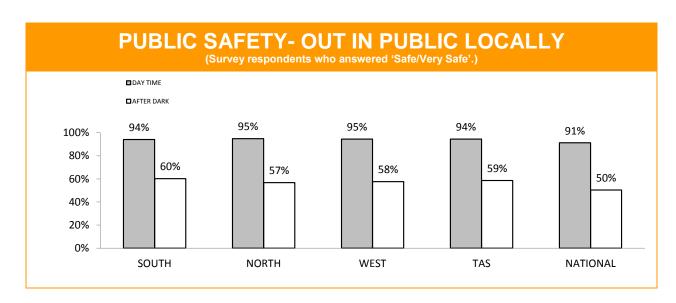

## **Policing - Public Satisfaction**

\*The question"How safe do you feel at home during the daytime" has been removed from the SRC survey.

| STATEMENTS ABOUT POLICE (Survey respondents who agreed/strongly agreed with the statement.) |       |       |      |                      |                     |
|---------------------------------------------------------------------------------------------|-------|-------|------|----------------------|---------------------|
|                                                                                             | SOUTH | NORTH | WEST | TASMANIAN<br>AVERAGE | NATIONAL<br>AVERAGE |
| I THINK POLICE PERFORM THEIR JOB<br>PROFESSIONALLY                                          | 88%   | 89%   | 91%  | 89%                  | 87%                 |
| POLICE TREAT PEOPLE FAIRLY AND EQUALLY                                                      | 81%   | 80%   | 85%  | 81%                  | 76%                 |
| MOST POLICE ARE HONEST                                                                      | 81%   | 79%   | 82%  | 80%                  | 74%                 |
| I DO HAVE CONFIDENCE IN THE POLICE                                                          | 90%   | 90%   | 89%  | 90%                  | 87%                 |