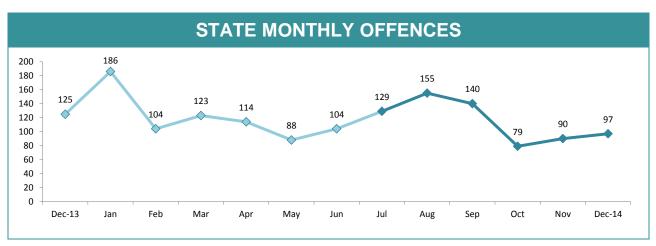

| DIVISION    | 644   | 637   | Cha  | ange  | Annual offences per 10,000 population |
|-------------|-------|-------|------|-------|---------------------------------------|
| HOBART      | 1,478 | 1,653 | 175  | 11.8% | 125:10,000                            |
| GLENORCHY   | 1,252 | 1,455 | 203  | 16.2% | 93:10,000                             |
| KINGSTON    | 517   | 577   | 60   | 11.6% | 35:10,000                             |
| SOUTH-EAST  | 1,524 | 1,407 | -117 | -7.7% | 44:10,000                             |
| BRIDGEWATER | 775   | 839   | 64   | 8.3%  | 75:10,000                             |
| LAUNCESTON  | 2,007 | 2,820 | 813  | 40.5% | 125:10,000                            |
| NORTH-EAST  | 262   | 289   | 27   | 10.3% | 63:10,000                             |
| DELORAINE   | 422   | 520   | 98   | 23.2% | 34:10,000                             |
| BURNIE      | 514   | 675   | 161  | 31.3% | 62:10,000                             |
| DEVONPORT   | 972   | 1,126 | 154  | 15.8% | 107:10,000                            |
| QUEENSTOWN  | 62    | 67    | 5    | 8.1%  | 9:10,000                              |
| QUEENSTOWN  | 62    | 67    | 5    | 8.1%  | 9:10,000                              |

| ANNUAL CLEAR UP %  |                                               |                                                                               |  |  |  |
|--------------------|-----------------------------------------------|-------------------------------------------------------------------------------|--|--|--|
| CURRENT            |                                               | OPT=34%                                                                       |  |  |  |
|                    |                                               |                                                                               |  |  |  |
| 26.69/             | 41.1% 38.2                                    | %                                                                             |  |  |  |
| .2% 35.6% 33.      | 8%                                            | 33.4% 33.7%                                                                   |  |  |  |
| NORTH              | WEST                                          | STATE                                                                         |  |  |  |
| ANNUAL<br>OFFENCES | OFFENCES<br>CLEARED                           | % CLEARED                                                                     |  |  |  |
| 11,592             | 3,727                                         | 32.2%                                                                         |  |  |  |
| 6,594              | 2,232                                         | 33.8%                                                                         |  |  |  |
|                    | .2% 36.6% 33.  NORTH  ANNUAL OFFENCES  11,592 | 2% 36.6% 33.8% 41.1% 38.29  NORTH WEST  ANNUAL OFFENCES CLEARED  11,592 3,727 |  |  |  |

1,356

7,315

38.2%

33.7%

WEST

STATE

3,551

21,737