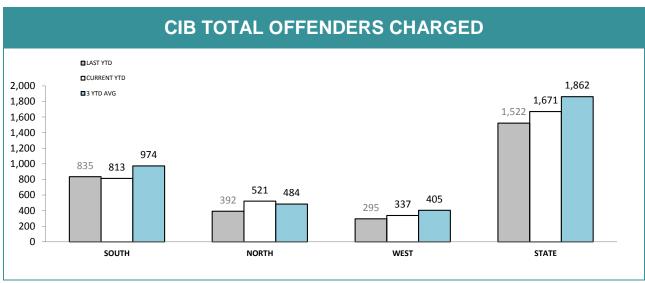

Source (all on page): Information Data Management System

|               | CIB OFFICE PERFORMANCE  |             |                        |             |                         |             |  |  |  |  |  |  |
|---------------|-------------------------|-------------|------------------------|-------------|-------------------------|-------------|--|--|--|--|--|--|
| DIVISION      | CRIME OFFENDERS CHARGED |             | BAIL OFFENDERS CHARGED |             | OTHER OFFENDERS CHARGED |             |  |  |  |  |  |  |
|               | LAST YTD                | CURRENT YTD | LAST YTD               | CURRENT YTD | LAST YTD                | CURRENT YTD |  |  |  |  |  |  |
| CIB HOBART    | 203                     | 194         | 23                     | 25          | 16                      | 36          |  |  |  |  |  |  |
| CIB GLENORCHY | 271                     | 214         | 62                     | 76          | 47                      | 56          |  |  |  |  |  |  |
| CIB KINGSTON  | 63                      | 47          | 5                      | 7           | 1                       | 8           |  |  |  |  |  |  |
| CIB NORTHERN  | 274                     | 392         | 87                     | 96          | 31                      | 33          |  |  |  |  |  |  |
| CIB BURNIE    | 81                      | 105         | 6                      | 11          | 10                      | 18          |  |  |  |  |  |  |
| CIB DEVONPORT | 145                     | 159         | 20                     | 36          | 33                      | 8           |  |  |  |  |  |  |
| CIB BELLERIVE | 117                     | 102         | 16                     | 16          | 11                      | 32          |  |  |  |  |  |  |
| STATE         | 1,154                   | 1,213       | 219                    | 267         | 149                     | 191         |  |  |  |  |  |  |