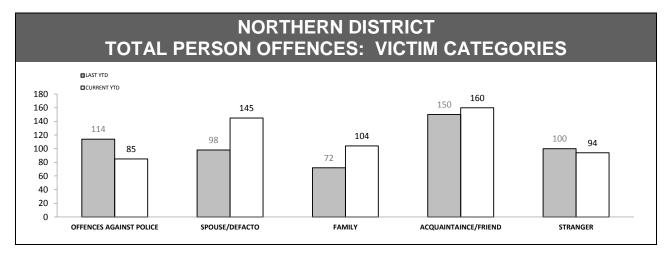

| OFFE                          | NCES /   | AGAIN       | ST POI | LICE   |
|-------------------------------|----------|-------------|--------|--------|
| OFFENCE                       | LAST YTD | CURRENT YTD | СНА    | NGE    |
| ASSAULT                       | 104      | 85          | -19    | -18.3% |
| RESIST                        | 133      | 105         | -28    | -21.1% |
| OBSTRUCT                      | 46       | 25          | -21    | -45.7% |
| THREATEN/ABUSE/<br>INTIMIDATE | 169      | 121         | -48    | -28.4% |
| CRIMINAL CODE<br>OFFENCE      | 5        | 1           | -4     | -80.0% |
| '                             |          |             |        |        |

| LOCATIONS        |                                     |     |     |        |  |  |
|------------------|-------------------------------------|-----|-----|--------|--|--|
| OFFENCE          | OFFENCE LAST YTD CURRENT YTD CHANGE |     |     |        |  |  |
| DWELLING/HOUSE   | 707                                 | 703 | -4  | -0.6%  |  |  |
| LICENSED PREMISE | 120                                 | 87  | -33 | -27.5% |  |  |
| SCHOOL           | 28                                  | 41  | 13  | 46.4%  |  |  |
| PARK             | 16                                  | 15  | -1  | -6.3%  |  |  |
| CAR PARK         | 52                                  | 54  | 2   | 3.8%   |  |  |
| SPORTS GROUND    | 8                                   | 6   | -2  | -25.0% |  |  |
| ·                |                                     |     | -   | -      |  |  |