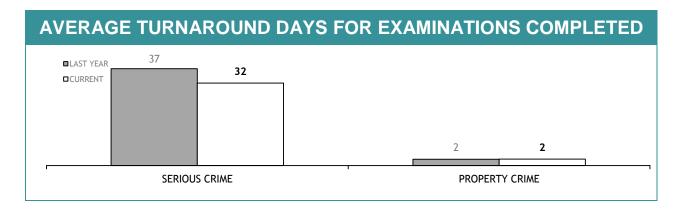

MALE   | 0              |
| PERSONNEL SUCCESSFULLY COMPLETING PROMOTION PROCESS : FEMALE | 0              |

| PROMOTION: SERGEANTS                                         |                |
|--------------------------------------------------------------|----------------|
|                                                              | THIS JUL - DEC |
| ELIGIBLE % SITTING PROMOTION EXAMINATIONS                    | 0%             |
| PERSONNEL SITTING PROMOTION EXAMINATIONS                     | 0              |
| PERSONNEL SUCCESSFULLY COMPLETING EXAMINATIONS               | 0              |
| PERSONNEL SUCCESSFULLY COMPLETING PROMOTION PROCESS : MALE   | 0              |
| PERSONNEL SUCCESSFULLY COMPLETING PROMOTION PROCESS : FEMALE | 0              |

## **LSS**4

APPENDIX D











| EXAMINATION REQUESTS NOT COMPLETE |                                                        |                                                       |                                          |  |  |
|-----------------------------------|--------------------------------------------------------|-------------------------------------------------------|------------------------------------------|--|--|
|                                   | CURRENT REQUESTS (RECEIVED WITHIN THE LAST TWO MONTHS) | OLDER REQUESTS<br>(RECEIVED MORE THAN TWO MONTHS AGO) | AVERAGE DAYS ON HAND<br>(OLDER REQUESTS) |  |  |
| SERIOUS CRIME                     | 167                                                    | 84                                                    | 101                                      |  |