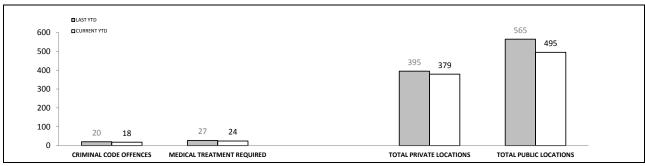

| OFFE                          | NCES /   | AGAIN       | ST POI | LICE   |
|-------------------------------|----------|-------------|--------|--------|
| OFFENCE                       | LAST YTD | CURRENT YTD | СНА    | NGE    |
| ASSAULT                       | 104      | 85          | -19    | -18.3% |
| RESIST                        | 133      | 105         | -28    | -21.1% |
| OBSTRUCT                      | 46       | 25          | -21    | -45.7% |
| THREATEN/ABUSE/<br>INTIMIDATE | 169      | 121         | -48    | -28.4% |
| CRIMINAL CODE<br>OFFENCE      | 5        | 1           | -4     | -80.0% |
| '                             |          |             |        |        |

| LOCATIONS        |                                     |     |     |        |  |  |
|------------------|-------------------------------------|-----|-----|--------|--|--|
| OFFENCE          | OFFENCE LAST YTD CURRENT YTD CHANGE |     |     |        |  |  |
| DWELLING/HOUSE   | 707                                 | 703 | -4  | -0.6%  |  |  |
| LICENSED PREMISE | 120                                 | 87  | -33 | -27.5% |  |  |
| SCHOOL           | 28                                  | 41  | 13  | 46.4%  |  |  |
| PARK             | 16                                  | 15  | -1  | -6.3%  |  |  |
| CAR PARK         | 52                                  | 54  | 2   | 3.8%   |  |  |
| SPORTS GROUND    | 8                                   | 6   | -2  | -25.0% |  |  |
| ·                |                                     |     | -   | -      |  |  |