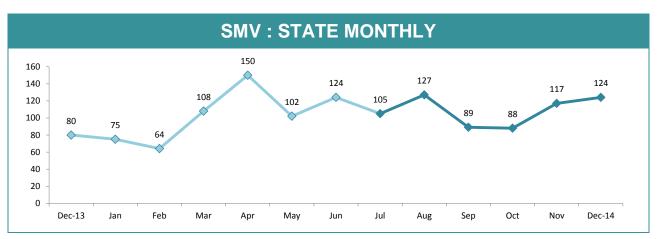

| DIVISION    | LAST YTD | THIS YTD | Cha | Annual<br>offences po<br>10,000<br>population |          |
|-------------|----------|----------|-----|-----------------------------------------------|----------|
| HOBART      | 88       | 102      | 14  | 15.9%                                         | 40:10,00 |
| GLENORCHY   | 134      | 120      | -14 | -10.4%                                        | 61:10,00 |
| KINGSTON    | 37       | 21       | -16 | -43.2%                                        | 8:10,000 |
| SOUTH-EAST  | 143      | 118      | -25 | -17.5%                                        | 29:10,00 |
| BRIDGEWATER | 69       | 59       | -10 | -14.5%                                        | 46:10,00 |
| LAUNCESTON  | 76       | 125      | 49  | 64.5%                                         | 31:10,00 |
| NORTH-EAST  | 8        | 10       | 2   | 25.0%                                         | 7:10,000 |
| DELORAINE   | 24       | 22       | -2  | -8.3%                                         | 7:10,000 |
| BURNIE      | 10       | 18       | 8   | 80.0%                                         | 10:10,00 |
| DEVONPORT   | 19       | 55       | 36  | 189.5%                                        | 18:10,00 |
| QUEENSTOWN  | 2        | 0        | -2  | -100.0%                                       | 0:10,000 |

|         | ANN                    | UAL C              | LEAR                | UP %      |       |
|---------|------------------------|--------------------|---------------------|-----------|-------|
| 100.0%  | □LAST YTD □CURRENT YTD |                    |                     |           |       |
| 80.0% - |                        |                    |                     |           |       |
| 40.0% - | 19.7% 24.8%            | 39.3% 35.9%        | 39.4%               | 24.6%     | 28.0% |
| 0.0%    | SOUTH                  | NORTH              | WEST                | STA       | TE    |
|         | DISTRICT               | ANNUAL<br>OFFENCES | OFFENCES<br>CLEARED | % CLEARED |       |
|         | SOUTH                  | 891                | 221                 | 24.8%     |       |
|         | NORTH                  | 262                | 94                  | 35.9%     | _     |
|         | WEST                   | 120                | 42                  | 35.0%     | -     |
|         | STATE                  | 1,273              | 357                 | 28.0%     |       |

STATE

| SMV : YTD RECOVERIES |           |             |             |                |                    |                   |  |  |  |  |  |  |  |
|----------------------|-----------|-------------|-------------|----------------|--------------------|-------------------|--|--|--|--|--|--|--|
| DISTRICT             | RECOVERED | IN DISTRICT | RECOVERED O | UT OF DISTRICT |                    | MAINING<br>OVERED |  |  |  |  |  |  |  |
| DISTRICT             | LAST YTD  | CURRENT YTD | LAST YTD    | CURRENT YTD    | TOTAL<br>RECORDED* | CURRENT YTD       |  |  |  |  |  |  |  |
| SOUTH                | 391       | 314         | 4           | 6              | 1,563              | 100               |  |  |  |  |  |  |  |
| NORTH                | 75        | 98          | 10          | 12             | 373                | 47                |  |  |  |  |  |  |  |
| WEST                 | 16        | 49          | 4           | 2              | 230                | 22                |  |  |  |  |  |  |  |
| STATE                | 482       | 461         | 18          | 20             | 2,166              | 169               |  |  |  |  |  |  |  |

STATE

650

481

74.0%

SOUTH

NORTH

WEST

<sup>\*</sup>Total unrecovered since January 2002