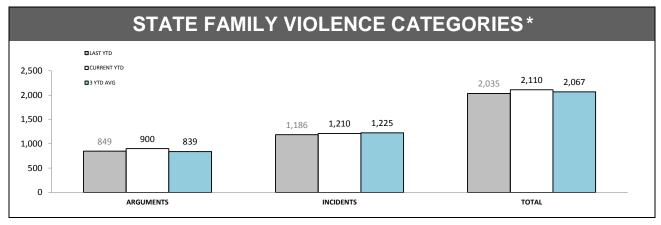

Source (all on page): Family Violence Management System

| FAMILY VIOLENCE REPEAT LOCATIONS (revisit in a 12 month period) (excludes other and argument categories) |   |
|----------------------------------------------------------------------------------------------------------|---|
|                                                                                                          |   |
|                                                                                                          |   |
| Under Review                                                                                             |   |
|                                                                                                          |   |
|                                                                                                          | _ |
|                                                                                                          |   |

Source (all on page): Family Violence Management System

Source: Family Violence Management System

| PROTECTIVE ORDERS : BREACHES |          |          |          |            |  |  |
|------------------------------|----------|----------|----------|------------|--|--|
| DISTRICT                     | PF       | vo       | F\       | <b>/</b> 0 |  |  |
| DISTRICT                     | LAST YTD | THIS YTD | LAST YTD | THIS YTD   |  |  |
| SOUTH                        | 186      | 192      | 53       | 85         |  |  |
| NORTH                        | 105      | 154      | 28       | 52         |  |  |
| WEST                         | 87       | 85       | 29       | 36         |  |  |
| STATE                        | 378      | 431      | 110      | 173        |  |  |