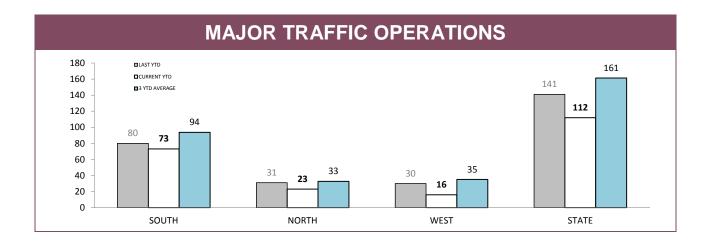

| NORTH  | WEST   | STATE   |  |  |  |
| SPEEDING TINS                            | 8,122  | 3,250  | 3,165  | 14,537  |  |  |  |
| OTHER TINS                               | 1,133  | 941    | 547    | 2,621   |  |  |  |
| DRINK DRIVING OFFENDERS DETECTED         | 258    | 262    | 84     | 604     |  |  |  |
| RANDOM BREATH TESTS CONDUCTED            | 77,797 | 38,777 | 28,952 | 145,526 |  |  |  |
| ORAL FLUID TESTS CONDUCTED               | 231    | 386    | 129    | 746     |  |  |  |
| DISQUALIFIED/UNLICENSED DRIVERS DETECTED | 490    | 502    | 258    | 1,250   |  |  |  |
| UNREGISTERED VEHICLES DETECTED           | 589    | 384    | 280    | 1,253   |  |  |  |
| VEHICLES CLAMPED/CONFISCATED             | 30     | 41     | 13     | 84      |  |  |  |

Source: RPOS Activity Report





| DTO : LOCATIONS |            |          |       |            |            |       |                 |          |       |
|-----------------|------------|----------|-------|------------|------------|-------|-----------------|----------|-------|
| DISTRICT        |            | HIGHWAYS |       |            | MAIN ROADS |       | SECONDARY ROADS |          |       |
| DISTRICT        | OPERATIONS | VEHICLES | HOURS | OPERATIONS | VEHICLES   | HOURS | OPERATIONS      | VEHICLES | HOURS |
| SOUTH           | 66         | 19,754   | 108   | 61         | 11,293     | 88    | 52              | 8,127    | 75    |
| NORTH           | 12         | 2,314    | 15    | 82         | 14,691     | 105   | 63              | 10,616   | 81    |
| WEST            | 29         | 7,828    | 48    | 57