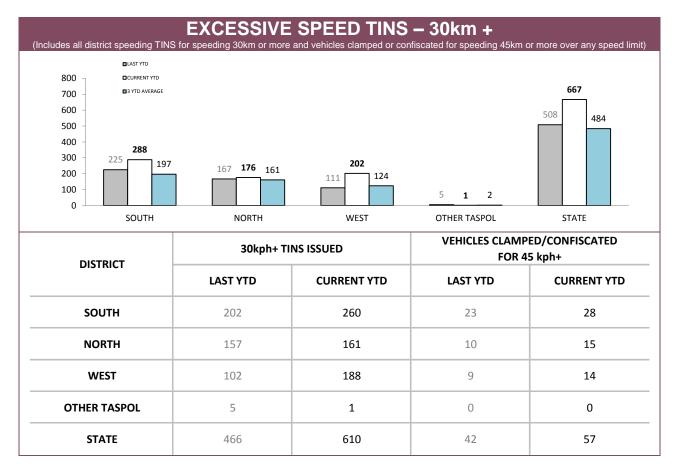

| HIGHWAYS |       |            | MAIN ROADS |       | SECONDARY ROADS |          |       |
| DISTRICT        | OPERATIONS | VEHICLES | HOURS | OPERATIONS | VEHICLES   | HOURS | OPERATIONS      | VEHICLES | HOURS |
| SOUTH           | 66         | 19,754   | 108   | 61         | 11,293     | 88    | 52              | 8,127    | 75    |
| NORTH           | 12         | 2,314    | 15    | 82         | 14,691     | 105   | 63              | 10,616   | 81    |
| WEST            | 29         | 7,828    | 48    | 57         | 8,459      | 72    | 28              | 3,479    | 38    |
| STATE           | 107        | 29,896   | 171   | 200        | 34,443     | 265   | 143             | 22,222   | 194   |

Source (all on page): DTO database







Source (all on page): DTO database







Source (all on page): Fine and Infringement Notice Database



Sources: Fine and Infringement Notice Database (TINS); prosecutions database (Dangerous/Reckless Drivers); Breath Analysis System (Drink Drivers)



Source: Fine and Infringement Notice Database



Source: Fine and Infringement Notice Database



Source: self-reported monthly by districts





|          | RANDOM ALCOHOL/DRUG TESTS BY AREA |                       |                   |                     |          |             |  |  |
|----------|-----------------------------------|-----------------------|-------------------|---------------------|----------|-------------|--|--|
| DISTRICT |                                   | STS: DISTRICT TRAFFIC | RANDOM BREATH TES | TS: GENERAL PATROLS | RANDOM E | DRUG TESTS  |  |  |
|