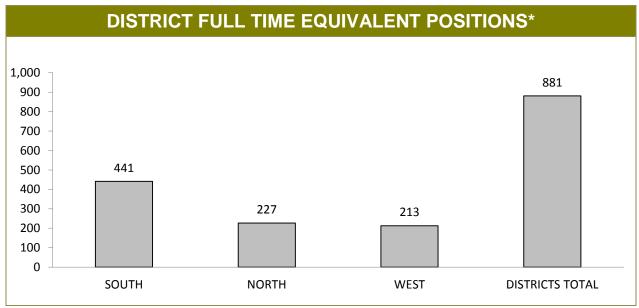

OUTH           | 1,164                           | 1,161                 | -4                | 127              | 100                   | -27               |
| NORTH           | 707                             | 811                   | 104               | 86               | 89                    | 3                 |
| WEST            | 493                             | 620                   | 127               | 67               | 63                    | -4                |
| DISTRICTS TOTAL | 2,364                           | 2,592                 | 227               | 280              | 252                   | -28               |



\*Leave data current as of payroll processing date prior to 3<sup>rd</sup> of month Source (all on page): supplied monthly by Financial & Payroll services



<sup>\*</sup> Excludes secondments. Current as at last payroll processing date. Source: Downloaded monthly from Payroll Services

|                 | DISTRICT VEHICLES     |    |     |  |  |  |  |
|-----------------|-----------------------|----|-----|--|--|--|--|
|                 | MARKED UNMARKED TOTAL |    |     |  |  |  |  |
| SOUTH           | 94                    | 40 | 134 |  |  |  |  |
| NORTH           | 63                    | 26 | 89  |  |  |  |  |
| WEST            | 53                    | 19 | 72  |  |  |  |  |
| DISTRICTS TOTAL | 210                   | 85 | 295 |  |  |  |  |

Source: downloaded monthly from Leaseplan Australia (leaseplan.com.au)



<sup>\*</sup>Note: Runs for an equivalent year-to-date period commencing a month earlier than the current, reporting month S