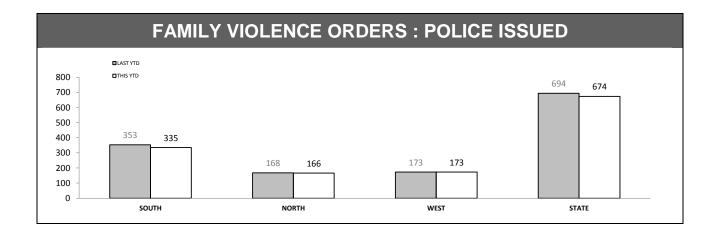

Source (all on page): Family Violence Management System

Source: Family Violence Management System

| PROTECTIVE ORDERS : BREACHES |          |          |          |            |  |  |
|------------------------------|----------|----------|----------|------------|--|--|
| DISTRICT                     | PF       | vo       | F\       | <b>/</b> 0 |  |  |
| DISTRICT                     | LAST YTD | THIS YTD | LAST YTD | THIS YTD   |  |  |
| SOUTH                        | 186      | 192      | 53       | 85         |  |  |
| NORTH                        | 105      | 154      | 28       | 52         |  |  |
| WEST                         | 87       | 85       | 29       | 36         |  |  |
| STATE                        | 378      | 431      | 110      | 173        |  |  |