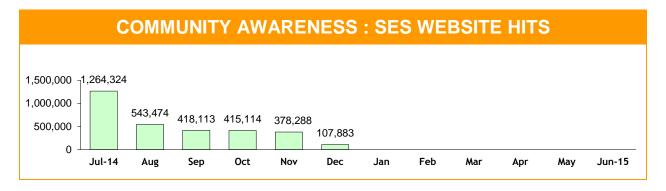

#### **Disclaimer**

The Corporate Performance Report is produced for internal purposes to measure the performance of our people, resources and systems, and to assist with the management of our business. The Report is made available to external stakeholders as the figures contained may be of public interest. Data are not extracted for the Report until one month after the reporting period has concluded. This one month period ensures there are sufficient opportunities for data to be entered into police systems and for quality assurance to be undertaken. However, the primary purpose of the Report is to measure internal performance, not provide official Departmental figures. There may be discrepancies between measures provided in this Report and official Departmental figures due to several possible factors.

Electronic data was extracted on 30<sup>th</sup> January 2015. Manual data is collated monthly by Reporting Services from information self-reported by organisational units within DPEM or provided/downloaded from a variety of sources as indicated throughout the Report.