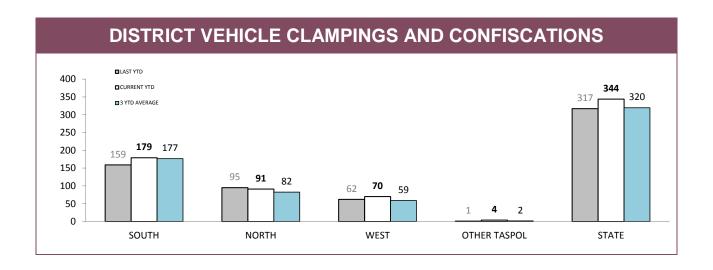

STATE

| SMV : YTD RECOVERIES |           |             |             |                |                    |                   |  |  |  |  |  |  |  |
|----------------------|-----------|-------------|-------------|----------------|--------------------|-------------------|--|--|--|--|--|--|--|
| DISTRICT             | RECOVERED | IN DISTRICT | RECOVERED O | UT OF DISTRICT |                    | MAINING<br>OVERED |  |  |  |  |  |  |  |
| DISTRICT             | LAST YTD  | CURRENT YTD | LAST YTD    | CURRENT YTD    | TOTAL<br>RECORDED* | CURRENT YTD       |  |  |  |  |  |  |  |
| SOUTH                | 391       | 314         | 4           | 6              | 1,563              | 100               |  |  |  |  |  |  |  |
| NORTH                | 75        | 98          | 10          | 12             | 373                | 47                |  |  |  |  |  |  |  |
| WEST                 | 16        | 49          | 4           | 2              | 230                | 22                |  |  |  |  |  |  |  |
| STATE                | 482       | 461         | 18          | 20             | 2,166              | 169               |  |  |  |  |  |  |  |