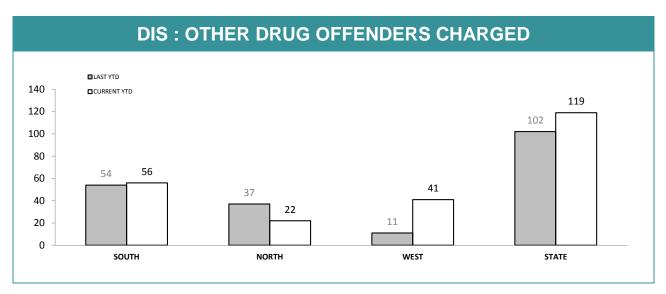

Source (all on page): self-reported monthly by districts

|                      | DIS : DRUG OFFENDER CATEGORIES* |          |             |          |             |          |             |          |             |  |  |  |  |
|----------------------|---------------------------------|----------|-------------|----------|-------------|----------|-------------|----------|-------------|--|--|--|--|
| CATEGORY             |                                 | SOUTH    | REGION      | NC       | NORTH       |          | EST         | STATE    |             |  |  |  |  |
|                      |                                 | LAST YTD | CURRENT YTD | LAST YTD | CURRENT YTD | LAST YTD | CURRENT YTD | LAST YTD | CURRENT YTE |  |  |  |  |
|                      | CANNABIS/derivatives            | 39       | 39          | 52       | 31          | 27       | 44          | 118      | 114         |  |  |  |  |
|                      | CANNABIS PLANTS                 | 12       | 5           | 1        | 20          | 0        | 4           | 13       | 29          |  |  |  |  |
|                      | AMPHETAMINES/derivatives        | 26       | 32          | 16       | 38          | 26       | 15          | 68       | 85          |  |  |  |  |
| SERIOUS DRUG         | ECSTASY                         | 0        | 3           | 3        | 2           | 1        | 1           | 4        | 6           |  |  |  |  |
| OFFENDERS<br>CHARGED | NARCOTICS/derivatives           | 2        | 1           | 3        | 2           | 1        | 1           | 6        | 4           |  |  |  |  |
|                      | OTHER                           | 3        | 7           | 1        | 2           | 1        | 0           | 5        | 9           |  |  |  |  |
|                      | TOTAL                           | 82       | 87          | 76       | 95          | 56       | 65          | 214      | 247         |  |  |  |  |
|                      | TOTAL INDICTABLE                | 32       | 36          | 8        | 14          | 21       | 5           | 61       | 55          |  |  |  |  |
|                      | CANNABIS/derivatives            | 19       | 31          | 28       | 10          | 5        | 27          | 52       | 68          |  |  |  |  |
|                      | CANNABIS PLANTS                 | 17       | 9           | 2        | 8           | 0        | 3           | 19       | 20          |  |  |  |  |
| OTHER DRUG           | AMPHETAMINES/derivatives        | 13       | 12          | 5        | 4           | 6        | 11          | 24       | 27          |  |  |  |  |
| OFFENDERS            | ECSTASY                         | 1        | 0           | 0        | 0           | 0        | 0           | 1        | 0           |  |  |  |  |
| CHARGED              | NARCOTICS/derivatives           | 1        | 0           | 1        | 0           | 0        | 0           | 2        | 0           |  |  |  |  |
|                      | OTHER                           | 3        | 4           | 1        | 0           | 0        | 0           | 4        | 4           |  |  |  |  |
|                      | TOTAL                           | 54       | 56          | 37       | 22          | 11       | 41          | 102      | 119         |  |  |  |  |