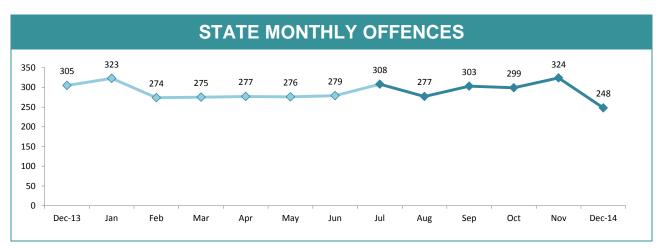

| -46.6% | 15:10,000                                      |
| BRIDGEWATER | 29       | 25       | -4     | -13.8% | 15:10,000                                      |
| LAUNCESTON  | 89       | 159      | 70     | 78.7%  | 38:10,000                                      |
| NORTH-EAST  | 7        | 15       | 8      | 114.3% | 12:10,000                                      |
| DELORAINE   | 30       | 40       | 10     | 33.3%  | 12:10,000                                      |
| BURNIE      | 24       | 22       | -2     | -8.3%  | 9:10,000                                       |
| DEVONPORT   | 68       | 51       | -17    | -25.0% | 22:10,000                                      |
| QUEENSTOWN  | 0        | 0        | 0      | -      | 1:10,000                                       |







| DIVISIONS   |          |                 |     |        |            |  |  |  |  |  |
|-------------|----------|-----------------|-----|--------|------------|--|--|--|--|--|
| DIVISION    | LAST YTD | THIS YTD Change |     | Change |            |  |  |  |  |  |
| HOBART      | 259      | 304             | 45  | 17.4%  | 124:10,000 |  |  |  |  |  |
| GLENORCHY   | 214      | 222             | 8   | 3.7%   | 89:10,000  |  |  |  |  |  |
| KINGSTON    | 104      | 71              | -33 | -31.7% | 32:10,000  |  |  |  |  |  |
| SOUTH-EAST  | 212      | 217             | 5   | 2.4%   | 53:10,000  |  |  |  |  |  |
| BRIDGEWATER | 132      | 157             | 25  | 18.9%  | 93:10,000  |  |  |  |  |  |
| LAUNCESTON  | 332      | 362             | 30  | 9.0%   | 113:10,000 |  |  |  |  |  |
| NORT