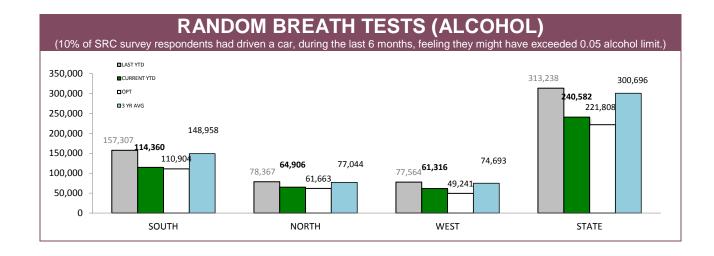

| 12         | 2,314    | 15    | 82         | 14,691     | 105   | 63              | 10,616   | 81    |
| WEST            | 29         | 7,828    | 48    | 57         | 8,459      | 72    | 28              | 3,479    | 38    |
| STATE           | 107        | 29,896   | 171   | 200        | 34,443     | 265   | 143             | 22,222   | 194   |

Source (all on page): DTO database







Source (all on page): DTO database







Source (all on page): Fine and Infringement Notice Database



Sources: Fine and Infringement Notice Database (TINS); prosecutions database (Dangerous/Reckless Drivers); Breath Analysis System (Drink Drivers)



Source: Fine and Infringement Notice Database



Source: Fine and Infringement Notice Database



Source: self-reported monthly by districts





|          | RANDOM ALCOHOL/DRUG TESTS BY AREA |                       |                   |                     |          |             |  |  |
|----------|-----------------------------------|-----------------------|-------------------|---------------------|----------|-------------|--|--|
| DISTRICT |                                   | STS: DISTRICT TRAFFIC | RANDOM BREATH TES | TS: GENERAL PATROLS | RANDOM E | DRUG TESTS  |  |  |
| DISTRICT | LAST YTD                          | CURRENT YTD           | LAST YTD          | CURRENT YTD         | LAST YTD | CURRENT YTD |  |  |
| SOUTH    | 50,540                            | 38,870                | 106,767           | 75,490              | 486      | 470         |  |  |
| NORTH    | 34,582                            | 27,599