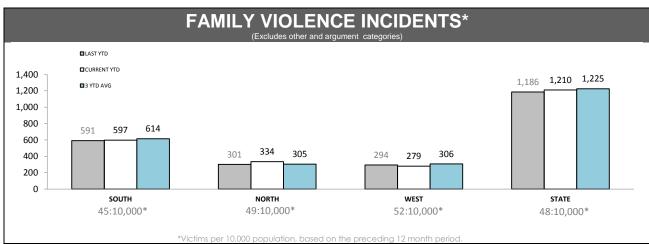

Source (all on page): Family Violence Management System

| FAMILY VIOLENCE REPEAT LOCATIONS (revisit in a 12 month period) (excludes other and argument categories) |   |
|----------------------------------------------------------------------------------------------------------|---|
|                                                                                                          |   |
|                                                                                                          |   |
| Under Review                                                                                             |   |
|                                                                                                          |   |
|                                                                                                          | _ |
|                                                                                                          |   |

Source (all on page): Family Violence Management System

Source: Family Violence Management System

| PROTECTIVE ORDERS : BREACHES |          |          |          |            |  |  |
|------------------------------|----------|----------|----------|------------|--|--|
| DISTRICT                     | PF       | vo       | F\       | <b>/</b> 0 |  |  |
| DISTRICT                     | LAST YTD | THIS YTD | LAST YTD | THIS YTD   |  |  |
| SOUTH                        | 186      | 192      | 53       | 85         |  |  |
| NORTH                        | 105      | 154      | 28       | 52         |  |  |
| WEST                         | 87       | 85       | 29       | 36         |  |  |
| STATE                        | 378      | 431      | 110      | 173        |  |  |