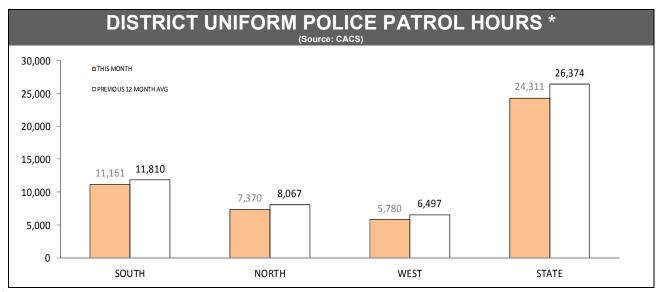

|                 | 17       | 27          | 28           |
| BRIDGEWATER | 16        |                 | 16       | 27          | 28           |
| LAUNCESTON  | 16        |                 | 17       | 31          | 34           |
| NORTH-EAST  | 21        |                 | 20       | 30          | 32           |
| DELORAINE   | 27        |                 | 27       | 37          | 37           |
| BURNIE      | 13        |                 | 13       | 20          | 20           |
| DEVONDORE   | 45        |                 | Urban 13 | 20          | 25           |
| DEVONPORT   | 15        | 14              | Rural 28 | 26          | 25           |
| QUEENSTOWN  | 21        |                 | 22       | 28          | 37           |

Source (all on page): Command And Control System



\*Changed March 2013 to include: RPOS (excluding traffic camera & crash investigation), plus Crime Response and Marine Cars.



<sup>\*</sup> Measures time when call sign status is not logged as 'Off duty', 'At Station' or 'Available'.

Source (all on page): Command And Control System





\*Since October 2012, incidents with multiple offenders now appear on a single report. YTD comparisons may not be strictly valid





<sup>\*\*</sup> Due to changed reporting procedures, this data may not fully capture action taken at the scene of incidents These indicators are under review.

Source (all on page): Family Violence Management System

| FAMILY VIOLENCE REPEAT LOCATIONS (revisit in a 12 month period) (excludes other and argument categories) |   |
|------------------------------------------