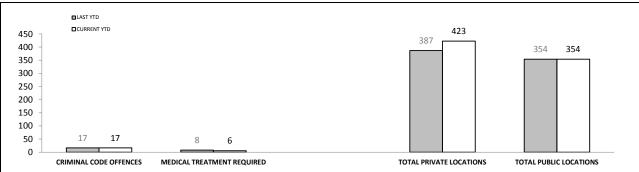

| OFFENCES AGAINST POLICE             |     |     |     |        |  |  |
|-------------------------------------|-----|-----|-----|--------|--|--|
| OFFENCE LAST YTD CURRENT YTD CHANGE |     |     |     |        |  |  |
| ASSAULT                             | 135 | 116 | -19 | -14.1% |  |  |
| RESIST                              | 176 | 146 | -30 | -17.0% |  |  |
| OBSTRUCT                            | 58  | 35  | -23 | -39.7% |  |  |
| THREATEN/ABUSE/<br>INTIMIDATE       | 217 | 165 | -52 | -24.0% |  |  |
| CRIMINAL CODE<br>OFFENCE            | 6   | 2   | -4  | -66.7% |  |  |
|                                     |     |     |     |        |  |  |

| LOCATIONS        |          |             |        |        |  |
|------------------|----------|-------------|--------|--------|--|
| OFFENCE          | LAST YTD | CURRENT YTD | CHANGE |        |  |
| DWELLING/HOUSE   | 972      | 937         | -35    | -3.6%  |  |
| LICENSED PREMISE | 154      | 110         | -44    | -28.6% |  |
| SCHOOL           | 35       | 48          | 13     | 37.1%  |  |
| PARK             | 21       | 21          | 0      | 0.0%   |  |
| CAR PARK         | 77       | 68          | -9     | -11.7% |  |
| SPORTS GROUND    | 10       | 9           | -1     | -10.0% |  |