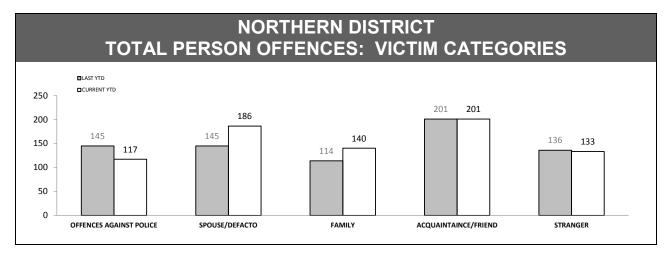

NAL CODE<br>OFFENCE            | 6   | 2   | -4  | -66.7% |  |  |
|                                     |     |     |     |        |  |  |

| LOCATIONS        |          |             |        |        |  |
|------------------|----------|-------------|--------|--------|--|
| OFFENCE          | LAST YTD | CURRENT YTD | CHANGE |        |  |
| DWELLING/HOUSE   | 972      | 937         | -35    | -3.6%  |  |
| LICENSED PREMISE | 154      | 110         | -44    | -28.6% |  |
| SCHOOL           | 35       | 48          | 13     | 37.1%  |  |
| PARK             | 21       | 21          | 0      | 0.0%   |  |
| CAR PARK         | 77       | 68          | -9     | -11.7% |  |
| SPORTS GROUND    | 10       | 9           | -1     | -10.0% |  |



Source: Offence Reporting System



Source: FIND













| RDS INCIDENTS RECORDED |                                         |        |        |          |                     |        |
|------------------------|-----------------------------------------|--------|--------|----------|---------------------|--------|
| DISTRICT               | TOTAL RADIO DISPATCH INCIDENTS RECORDED |        |        |          | H INCIDENTS<br>sks) |        |
| DISTRICT               | LAST YTD                                |        | CHANGE | LAST YTD | THIS YTD            | CHANGE |
| SOUTH                  | 39,453                                  | 40,113 | 660    | 32,373   | 33,190              | 817    |
| NORTH                  | 20,121                                  | 19,947 | -174   | 16,292   | 16,454              | 162    |
| WEST