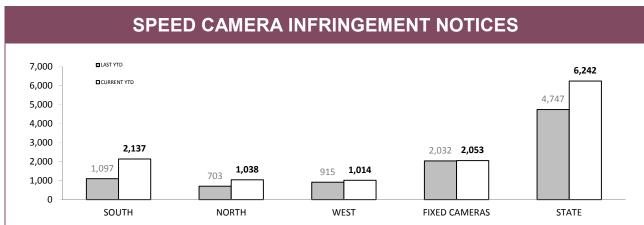

Source (all on page): Vehicle Clamping & Confiscation System

Source: Speed Camera Setup Log Sheets

Source: Fine and Infringement Notice Database.

**Note:** Includes infringements that are awaiting return of a Notice of Demand.