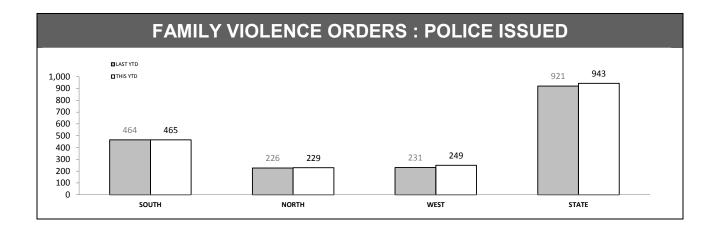

Source (all on page): Family Violence Management System

Source: Family Violence Management System

| PROTECTIVE ORDERS : BREACHES |          |          |          |          |  |  |
|------------------------------|----------|----------|----------|----------|--|--|
| DISTRICT                     | PF       | vo       | vo       |          |  |  |
| DISTRICT                     | LAST YTD | THIS YTD | LAST YTD | THIS YTD |  |  |
| SOUTH                        | 261      | 274      | 71       | 110      |  |  |
| NORTH                        | 154      | 213      | 39       | 76       |  |  |
| WEST                         | 126      | 111      | 38       | 52       |  |  |
| STATE                        | 541      | 598      | 148      | 238      |  |  |