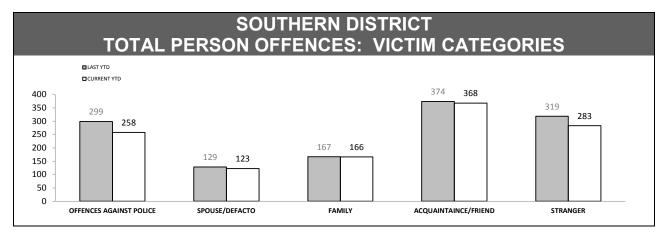

| OFFENCES AGAINST POLICE             |     |     |     |        |  |  |
|-------------------------------------|-----|-----|-----|--------|--|--|
| OFFENCE LAST YTD CURRENT YTD CHANGE |     |     |     |        |  |  |
| ASSAULT                             | 135 | 116 | -19 | -14.1% |  |  |
| RESIST                              | 176 | 146 | -30 | -17.0% |  |  |
| OBSTRUCT                            | 58  | 35  | -23 | -39.7% |  |  |
| THREATEN/ABUSE/<br>INTIMIDATE       | 217 | 165 | -52 | -24.0% |  |  |
| CRIMINAL CODE<br>OFFENCE            | 6   | 2   | -4  | -66.7% |  |  |
|                                     |     |     |     |        |  |  |

| LOCATIONS        |          |             |        |        |  |
|------------------|----------|-------------|--------|--------|--|
| OFFENCE          | LAST YTD | CURRENT YTD | CHANGE |        |  |
| DWELLING/HOUSE   | 972      | 937         | -35    | -3.6%  |  |
| LICENSED PREMISE | 154      | 110         | -44    | -28.6% |  |
| SCHOOL           | 35       | 48          | 13     | 37.1%  |  |
| PARK             | 21       | 21          | 0      | 0.0%   |  |
| CAR PARK         | 77       | 68          | -9     | -11.7% |  |
| SPORTS GROUND    | 10       | 9           | -1     | -10.0% |  |