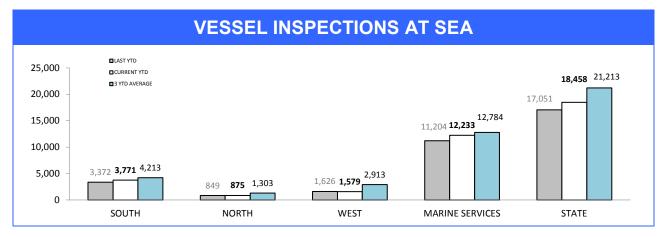

22    | 24                             | 26          | 2      |
| QUEENSTOWN  | 54       | 47             | -7     | 8                              | 6           | -2     |
| STATE       | 4,139    | 4,098          | -41    | 179                            | 181         | 2      |

Sources: Crash Data Manager (Serious/Fatal crashes); Traffic Crash Reporting System (Total Crashes)

<sup>\*</sup>Note: Total crash figures run one month behind other year to date figures to account for crash report processing time

## **Rural Road Policing Strategy**









Rural locations are as defined in the Australian Statistical Geography Standard. Rural infringement data only available since the introduction of PINS. Rural Active AVL Hours only available from July 2014..

## **Marine Enforcement**









Source (all on page): self-reported monthly by districts

## **Rescue Services**

| HELICOPTER SERVICES                  |          |             |        |  |  |  |  |
|--------------------------------------|----------|-------------|--------|--|--|--|--|
| CATEGORY                             | LAST YTD | CURRENT YTD | CHANGE |  |  |  |  |
| SEARCH & RESCUE HOURS                | 131      | 135         | 4      |  |  |  |  |
| TAS AMBULANCE HOURS                  | 54       | 61          | 7      |  |  |  |  |
| POLICE OPERATIONS HOURS              | 25       | 17          | -8     |  |  |  |  |
| EXERCISES HOURS                      | 0        | 0           | 0      |  |  |  |  |
| TOTAL OPERATIONAL HOURS              | 210      | 213         | 3      |  |  |  |  |
| FLIGHT CREW TRAI