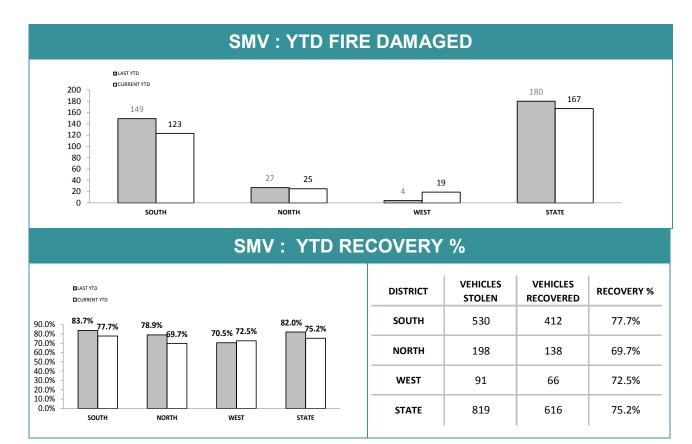

|          | SMV : YTD RECOVERIES |             |             |                             |                    |             |  |  |  |  |  |  |
|----------|----------------------|-------------|-------------|-----------------------------|--------------------|-------------|--|--|--|--|--|--|
| DISTRICT | RECOVERED            | IN DISTRICT | RECOVERED O | TOTAL REMAINING UNRECOVERED |                    |             |  |  |  |  |  |  |
| DISTRICT | LAST YTD             | CURRENT YTD | LAST YTD    | CURRENT YTD                 | TOTAL<br>RECORDED* | CURRENT YTD |  |  |  |  |  |  |
| SOUTH    | 467                  | 403         | 5           | 9                           | 1,568              | 118         |  |  |  |  |  |  |
| NORTH    | 99                   | 127         | 12 11       |                             | 377                | 60          |  |  |  |  |  |  |
| WEST     | 24                   | 61          | 4           | 5                           | 230                | 25          |  |  |  |  |  |  |
| STATE    | 590                  | 591         | 21          | 25                          | 2,175              | 203         |  |  |  |  |  |  |