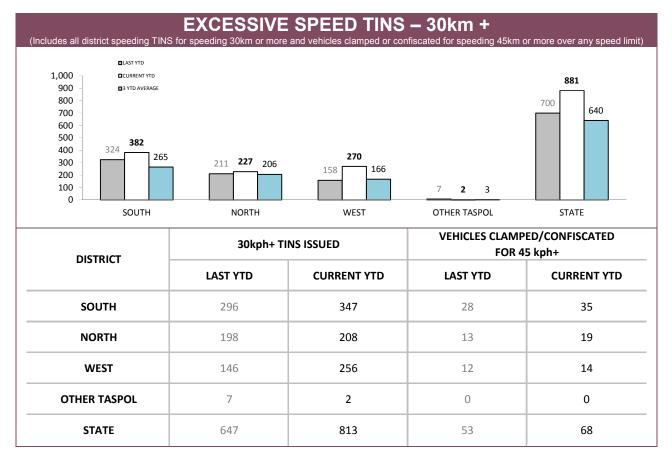

<sup>\*</sup>Figures for Support Districts not currently shown

|                | DANGEROUS OR | RECKLESS DRIVING          | DRIVE WHILS | T DISQUALIFIED | EVAD     | E POLICE       |  |
|----------------|--------------|---------------------------|-------------|----------------|----------|----------------|--|
|                | LAST YTD     | CURRENT YTD               | LAST YTD    | CURRENT YTD    | LAST YTD | CURRENT YTE    |  |
| SOUTH          | 5            | 7                         | 43          | 66             | 85       | 93             |  |
| NORTH          | 6            | 3                         | 20          | 22             | 55       | 58             |  |
| WEST           | 1            | 4                         | 10          | 18             | 38       | 21             |  |
| OTHER TASPOL   | 0            | 0                         | 1           | 1              | 0        | 1              |  |
| STATE          | 12           | 14                        | 74          | 107            | 178      | 173            |  |
|                |              | EED LIMIT BY<br>T 45 KM/H | нос         | HOONING        |          | OTHER OFFENCES |  |
|                | LAST YTD     | CURRENT YTD               | LAST YTD    | CURRENT YTD    | LAST YTD | CURRENT YTI    |  |
|                |              |                           | 35          | 36             | 1        |                |  |
| SOUTH          | 28           | 35                        | 35          | 36             | 1        | 0              |  |
| SOUTH<br>NORTH | 13           | 19                        | 29          | 15             | 0        | 1              |  |
|                |              |                           |             |                |          |                |  |

Source (all on page): Vehicle Clamping & Confiscation System

Source: Speed Camera Setup Log Sheets

Source: Fine and Infringement Notice Database.

**Note:** Includes infringements that are awaiting return of a Notice of Demand.