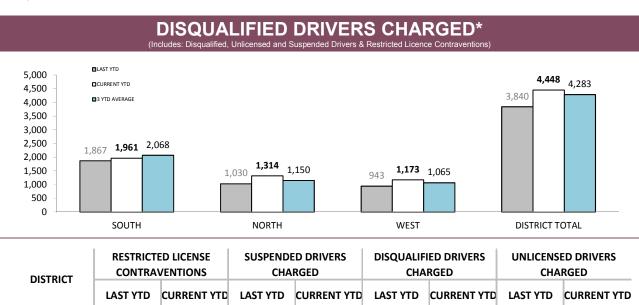

Source (all on page): Breath Analysis System

Source: prosecutions database

| DISTRICT       | RESTRICTED LICENSE CONTRAVENTIONS |             |          | SUSPENDED DRIVERS DISQUALIFIE CHARGED CHARGED |          |             |          |             |
|----------------|-----------------------------------|-------------|----------|-----------------------------------------------|----------|-------------|----------|-------------|
| DISTRICT       | LAST YTD                          | CURRENT YTD | LAST YTD | CURRENT YTD                                   | LAST YTD | CURRENT YTD | LAST YTD | CURRENT YTD |
| SOUTH          | 9                                 | 10          | 373      | 360                                           | 314      | 399         | 1,171    | 1,192       |
| NORTH          | 1                                 | 4           | 237      | 311                                           | 142      | 214         | 650      | 785         |
| WEST           | 3                                 | 3           | 211      | 267                                           | 142      | 174         | 587      | 729         |
| DISTRICT TOTAL | 13                                | 17          | 821      | 938                                           | 598      | 787         | 2,408    | 2,706       |