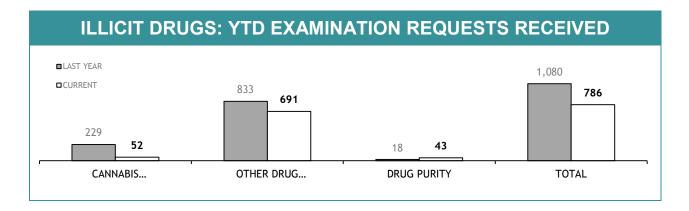

| 1                                                     | 156                                   |  |  |
| ILLICIT DRUG SCREEN (OFT)   | 168                                                    | 0                                                     | 0                                     |  |  |
| ILLICIT DRUG SCREEN (OTHER) | 43                                                     | 2                                                     | 98                                    |  |  |
| TOTAL                       | 290                                                    | 28                                                    |                                       |  |  |

<sup>&#</sup>x27;OFT' denotes a confirmatory sample from a driver after a positive drug Oral Fluid Test.







| TEST REQUESTS NOT COMPLETE |                                                        |                                       |    |  |  |
|----------------------------|--------------------------------------------------------|---------------------------------------|----|--|--|
|                            | CURRENT REQUESTS (RECEIVED WITHIN THE LAST TWO MONTHS) | AVERAGE DAYS ON HAND (OLDER REQUESTS) |    |  |  |
| CANNABIS IDENTIFICATION    | 0                                                      | 0                                     | 0  |  |  |
| OTHER DRUG IDENTIFICATION  | 17                                                     | 13                                    | 68 |  |  |
| DRUG PURITY                | 5                                                      | 0