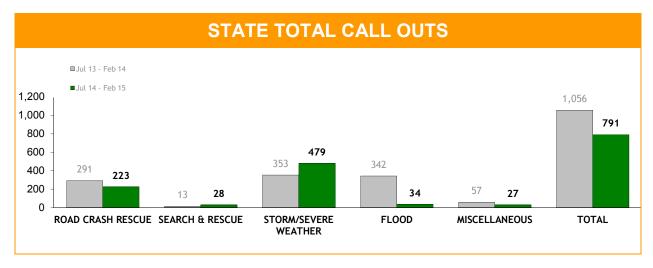

|                 |  |  |  |
|------------------------------------------------|-----------------|-----------------|--|--|--|
|                                                | Jul 13 - Feb 14 | Jul 14 - Feb 15 |  |  |  |
| TRAINING COURSES CONDUCTED                     | 88              | 89              |  |  |  |
| NUMBER OF VOLUNTEERS ATTENDING                 | 802             | 786             |  |  |  |
| REFRESHER COURSES CONDUCTED                    | 76              | 73              |  |  |  |
| NUMBER OF VOLUNTEERS ATTENDING                 | 433             | 548             |  |  |  |
| COMPETENCY OR OTHER COURSE CERTIFICATES ISSUED | 713             | 919             |  |  |  |
| TOTAL VOLUNTEER TRAINING HOURS                 | 14,825          | 16,368          |  |  |  |



|            | CALL OUTS : CATEGORIES |                     |                          |                 |                      |                 |  |
|------------|------------------------|---------------------|--------------------------|-----------------|----------------------|-----------------|--|
|            |                        | SH RESCUE           | RESCUE SEARCH AND RESCUE |                 | STORM/SEVERE WEATHER |                 |  |
| REGION     | Jul 13 - Feb 14        | Jul 14 - Feb 15     | Jul 13 - Feb 14          | Jul 14 - Feb 15 | Jul 13 - Feb 14      | Jul 14 - Feb 15 |  |
| SOUTH      | 98                     | 81                  | 6                        | 8               | 209                  | 71              |  |
| NORTH      | 117                    | 94