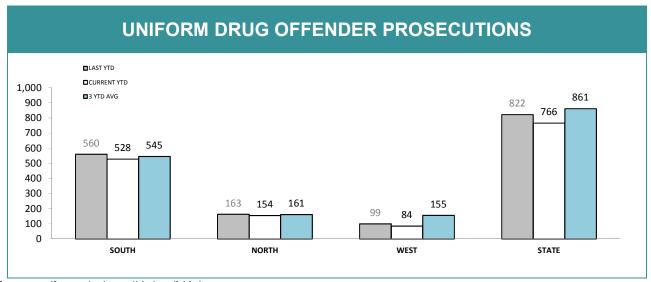

Source (all on page): self-reported monthly by districts

Source: self-reported monthly by districts

Source:Drug Offence Reporting System

Source: self-reported monthly by districts (prosecutions); Drug Offence Reporting System (diversions)