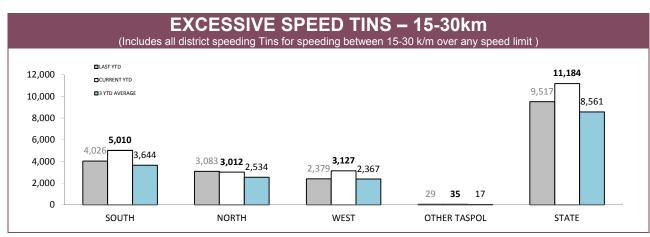

## **Road Policing**

Source: Fine and Infringement Notice Database

| TOTAL TRA    | TOTAL TRAFFIC INFRINGEMENT NOTICES (TINS) ISSUED |             |          |             |  |  |  |  |
|--------------|--------------------------------------------------|-------------|----------|-------------|--|--|--|--|
| DISTRICT     | NOT                                              | TICES       | CAUTIONS |             |  |  |  |  |
| DISTRICT     | LAST YTD                                         | CURRENT YTD | LAST YTD | CURRENT YTD |  |  |  |  |
| SOUTH        | 13,179                                           | 12,780      | 8,577    | 11,054      |  |  |  |  |
| NORTH        | 6,061                                            | 6,214       | 6,038    | 5,646       |  |  |  |  |
| WEST         | 3,487                                            | 4,943       | 5,489    | 6,232       |  |  |  |  |
| OTHER TASPOL | 193                                              | 142         | 85       | 109         |  |  |  |  |
| STATE        | 22,920                                           | 24,079      | 20,189   | 23,041      |  |  |  |  |

Source: Fine and Infringement Notice Database

| RPOS TRAFFIC ENFORCEMENT                 |        |        |        |         |  |  |  |
|------------------------------------------|--------|--------|--------|---------|--|--|--|
|                                          | SOUTH  | NORTH  | WEST   | STATE   |  |  |  |
| SPEEDING TINS                            | 10,532 | 3,942  | 4,290  | 18,764  |  |  |  |
| OTHER TINS                               | 1,480  | 1,208  | 734    | 3,422   |  |  |  |
| DRINK DRIVING OFFENDERS DETECTED         | 342    | 318    | 124    | 784     |  |  |  |
| RANDOM BREATH TESTS CONDUCTED            | 92,104 | 49,262 | 36,561 | 177,927 |  |  |  |
| ORAL FLUID TESTS CONDUCTED               | 400    | 469    | 157    | 1,026   |  |  |  |
| DISQUALIFIED/UNLICENSED DRIVERS DETECTED | 621    | 604    | 313    | 1,538   |  |  |  |
| UNREGISTERED VEHICLES DETECTED           | 733    | 506    | 359    | 1,598   |  |  |  |
| VEHICLES CLAMPED/CONFISCATED             | 42     | 48     | 14     | 104     |  |  |  |