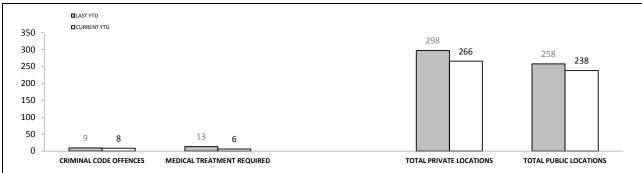

| OFFENCES AGAINST POLICE             |     |     |     |        |  |  |
|-------------------------------------|-----|-----|-----|--------|--|--|
| OFFENCE LAST YTD CURRENT YTD CHANGE |     |     |     |        |  |  |
| ASSAULT                             | 135 | 116 | -19 | -14.1% |  |  |
| RESIST                              | 176 | 146 | -30 | -17.0% |  |  |
| OBSTRUCT                            | 58  | 35  | -23 | -39.7% |  |  |
| THREATEN/ABUSE/<br>INTIMIDATE       | 217 | 165 | -52 | -24.0% |  |  |
| CRIMINAL CODE<br>OFFENCE            | 6   | 2   | -4  | -66.7% |  |  |
|                                     |     |     |     |        |  |  |

| LOCATIONS        |          |             |        |        |  |
|------------------|----------|-------------|--------|--------|--|
| OFFENCE          | LAST YTD | CURRENT YTD | CHANGE |        |  |
| DWELLING/HOUSE   | 972      | 937         | -35    | -3.6%  |  |
| LICENSED PREMISE | 154      | 110         | -44    | -28.6% |  |
| SCHOOL           | 35       | 48          | 13     | 37.1%  |  |
| PARK             | 21       | 21          | 0      | 0.0%   |  |
| CAR PARK         | 77       | 68          | -9     | -11.7% |  |
| SPORTS GROUND    | 10       | 9           | -1     | -10.0% |  |