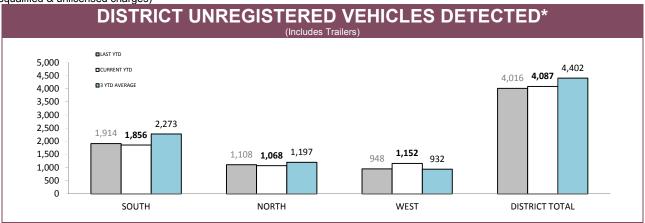

360                                           | 314      | 399         | 1,171    | 1,192       |
| NORTH          | 1                                 | 4           | 237      | 311                                           | 142      | 214         | 650      | 785         |
| WEST           | 3                                 | 3           | 211      | 267                                           | 142      | 174         | 587      | 729         |
| DISTRICT TOTAL | 13                                | 17          | 821      | 938                                           | 598      | 787         | 2,408    | 2,706       |

Source: Fine and Infringement Notice Database (unlicensed driving offence notices), prosecutions database (restricted, suspended, disqualified & unlicensed charges)



Source: Fine and Infringement Notice Database (unlicensed driving offence notices), prosecutions database (restricted, suspended, disqualified & unlicensed charges

<sup>\*</sup>Figures for Support Districts not currently shown



|                | DANGEROUS OR | RECKLESS DRIVING          | DRIVE WHILS | T DISQUALIFIED | EVAD     | E POLICE       |  |
|----------------|--------------|---------------------------|-------------|----------------|----------|----------------|--|
|                | LAST YTD     | CURRENT YTD               | LAST YTD    | CURRENT YTD    | LAST YTD | CURRENT YTE    |  |
| SOUTH          | 5            | 7                         | 43          | 66             | 85       | 93             |  |
| NORTH          | 6            | 3                         | 20