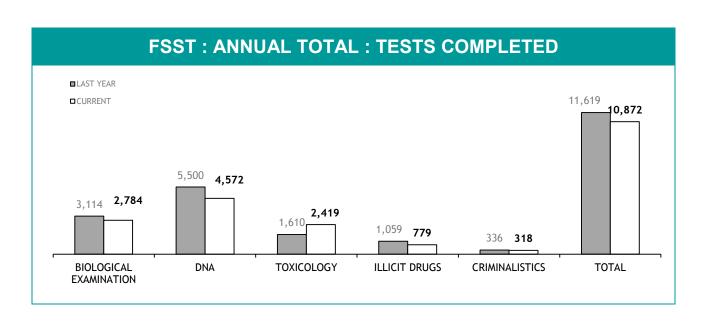

COMPLETING PROMOTION PROCESS : FEMALE | 0              |  |  |  |

| PROMOTION: SERGEANTS                                         |                |  |  |
|--------------------------------------------------------------|----------------|--|--|
|                                                              | THIS JUL - FEB |  |  |
| ELIGIBLE % SITTING PROMOTION EXAMINATIONS                    | 0%             |  |  |
| PERSONNEL SITTING PROMOTION EXAMINATIONS                     | 0              |  |  |
| PERSONNEL SUCCESSFULLY COMPLETING EXAMINATIONS               | 0              |  |  |
| PERSONNEL SUCCESSFULLY COMPLETING PROMOTION PROCESS : MALE   | 0              |  |  |
| PERSONNEL SUCCESSFULLY COMPLETING PROMOTION PROCESS : FEMALE | 0              |  |  |

## **LSS**4

APPENDIX D











| EXAMINATION REQUESTS NOT COMPLETE |                                                        |                                                       |                                       |  |  |
|-----------------------------------|--------------------------------------------------------|-------------------------------------------------------|---------------------------------------|--|--|
|                                   | CURRENT REQUESTS (RECEIVED WITHIN THE LAST TWO MONTHS) | OLDER REQUESTS<br>(RECEIVED MORE THAN TWO MONTHS AGO) | AVERAGE DAYS ON HAND (OLDER REQUESTS) |  |  |
| SERIOUS CRIME                     | 315                                                    | 115                                                   | 120                                   |  |  |
| PR