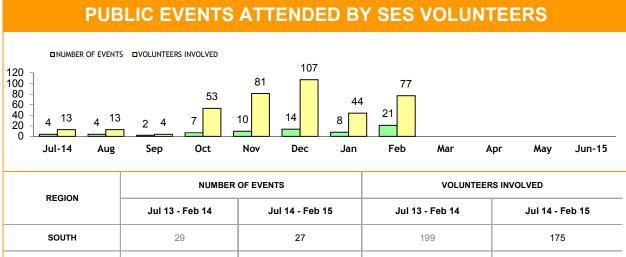

FLC             | FLOOD           |                 | MISCELLANEOUS     |                 | TOTAL CALL OUTS      |  |
| REGION        | Jul 13 - Feb 14 | Jul 14 - Feb 15 | Jul 13 - Feb 14 | Jul 14 - Feb 15   | Jul 13 - Feb 14 | Jul 14 - Feb 15      |  |
| SOUTH         | 142             | 227             | 29              | 13                | 1,595           | 1,397                |  |
| NORTH         | 1,011           | 0               | 61              | 184               | 2,113           | 1,982                |  |
| NORTH-WEST    | 369             | 120             | 719             | 80                | 2,485           | 1,795                |  |
| STATE         | 1,522           | 347             | 808             | 277               | 6,193           | 5,174                |  |



| REGION     | NUMBER          | OF EVENTS       | VOLUNTEERS INVOLVED |                 |  |
|------------|-----------------|-----------------|---------------------|-----------------|--|
| REGION     | Jul 13 - Feb 14 | Jul 14 - Feb 15 | Jul 13 - Feb 14     | Jul 14 - Feb 15 |  |
| SOUTH      | 29              | 27              | 199                 | 175             |  |
| NORTH      | 3               | 0               | 18                  | 0               |  |
| NORTH-WEST | 56              | 43              | 331                 | 217             |  |
| STATE      | 88              | 70              | 548                 | 392             |  |

|            | COMMUNITY AWARENESS |                                                                                    |                 |