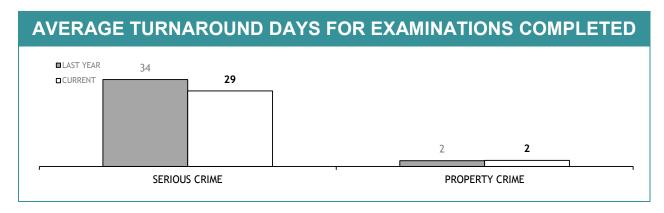

ETING PROMOTION PROCESS : FEMALE | 0              |  |  |  |

| PROMOTION: SERGEANTS                                         |                |  |  |
|--------------------------------------------------------------|----------------|--|--|
|                                                              | THIS JUL - FEB |  |  |
| ELIGIBLE % SITTING PROMOTION EXAMINATIONS                    | 0%             |  |  |
| PERSONNEL SITTING PROMOTION EXAMINATIONS                     | 0              |  |  |
| PERSONNEL SUCCESSFULLY COMPLETING EXAMINATIONS               | 0              |  |  |
| PERSONNEL SUCCESSFULLY COMPLETING PROMOTION PROCESS : MALE   | 0              |  |  |
| PERSONNEL SUCCESSFULLY COMPLETING PROMOTION PROCESS : FEMALE | 0              |  |  |

## **LSS**4

APPENDIX D











| EXAMINATION REQUESTS NOT COMPLETE |                                                        |                                                       |                                       |  |  |
|-----------------------------------|--------------------------------------------------------|-------------------------------------------------------|---------------------------------------|--|--|
|                                   | CURRENT REQUESTS (RECEIVED WITHIN THE LAST TWO MONTHS) | OLDER REQUESTS<br>(RECEIVED MORE THAN TWO MONTHS AGO) | AVERAGE DAYS ON HAND (OLDER REQUESTS) |  |  |
| SERIOUS CRIME                     | 315                                                    | 115                                                   | 120                                   |  |  |
| PROPERTY