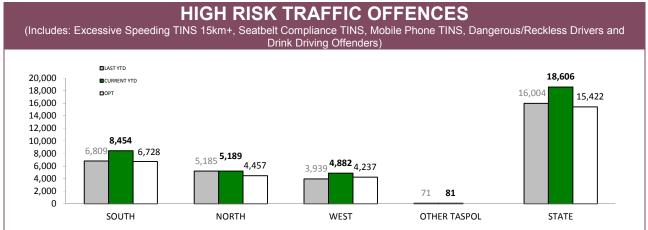

## **Road Policing**

Source: Fine and Infringement Notice Database

| TOTAL TRA    | TOTAL TRAFFIC INFRINGEMENT NOTICES (TINS) ISSUED |             |          |             |  |  |  |  |
|--------------|--------------------------------------------------|-------------|----------|-------------|--|--|--|--|
| DISTRICT     | NOT                                              | TICES       | CAUTIONS |             |  |  |  |  |
| DISTRICT     | LAST YTD                                         | CURRENT YTD | LAST YTD | CURRENT YTD |  |  |  |  |
| SOUTH        | 13,179                                           | 12,780      | 8,577    | 11,054      |  |  |  |  |
| NORTH        | 6,061                                            | 6,214       | 6,038    | 5,646       |  |  |  |  |
| WEST         | 3,487                                            | 4,943       | 5,489    | 6,232       |  |  |  |  |
| OTHER TASPOL | 193                                              | 142         | 85       | 109         |  |  |  |  |
| STATE        | 22,920                                           | 24,079      | 20,189   | 23,041      |  |  |  |  |

Source: Fine and Infringement Notice Database

| RPOS TRAFFIC ENFORCEMENT                 |        |        |        |         |  |  |  |
|------------------------------------------|--------|--------|--------|---------|--|--|--|
|                                          | SOUTH  | NORTH  | WEST   | STATE   |  |  |  |
| SPEEDING TINS                            | 10,532 | 3,942  | 4,290  | 18,764  |  |  |  |
| OTHER TINS                               | 1,480  | 1,208  | 734    | 3,422   |  |  |  |
| DRINK DRIVING OFFENDERS DETECTED         | 342    | 318    | 124    | 784     |  |  |  |
| RANDOM BREATH TESTS CONDUCTED            | 92,104 | 49,262 | 36,561 | 177,927 |  |  |  |
| ORAL FLUID TESTS CONDUCTED               | 400    | 469    | 157    | 1,026   |  |  |  |
| DISQUALIFIED/UNLICENSED DRIVERS DETECTED | 621    | 604    | 313    | 1,538   |  |  |  |
| UNREGISTERED VEHICLES DETECTED           | 733    | 506    | 359    | 1,598   |  |  |  |
| VEHICLES CLAMPED/CONFISCATED             | 42     | 48     | 14     | 104     |  |  |  |