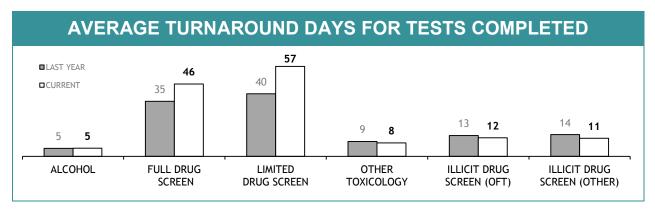

| 845       | 660     |  |  |  |

| TASMANIAN DNA DATABASE          |         |  |  |  |  |
|---------------------------------|---------|--|--|--|--|
|                                 | CURRENT |  |  |  |  |
| CRIME SCENE EVIDENCE ITEMS      | 20,402  |  |  |  |  |
| MISSING PERSONS                 | 48      |  |  |  |  |
| POLICE                          | 1,022   |  |  |  |  |
| SERIOUS OFFENDERS               | 23,624  |  |  |  |  |
| STAFF MEMBERS                   | 41      |  |  |  |  |
| STATE SERVICE                   | 37      |  |  |  |  |
| SUSPECTS                        | 3,747   |  |  |  |  |
| UNKNOWN DECEASED PERSONS        | 24      |  |  |  |  |
| VOLUNTEERS (UNLIMITED PURPOSES) | 489     |  |  |  |  |
| TOTAL                           | 49,434  |  |  |  |  |







| TEST REQUESTS NOT COMPLETE  |                                                        |                                                       |                                       |  |  |
|-----------------------------|--------------------------------------------------------|-------------------------------------------------------|---------------------------------------|--|--|
|                             | CURRENT REQUESTS (RECEIVED WITHIN THE LAST TWO MONTHS) | OLDER REQUESTS<br>(RECEIVED MORE THAN TWO MONTHS AGO) | AVERAGE DAYS ON HAND (OLDER REQUESTS) |  |  |
| ALCOHOL                     | 6                                                      | 0                                                     | 0                                     |  |  |
| FULL DRUG SCREEN            | 59