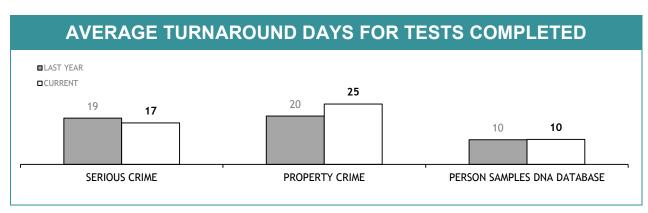

--|--|
|                                   | CURRENT REQUESTS (RECEIVED WITHIN THE LAST TWO MONTHS) | OLDER REQUESTS<br>(RECEIVED MORE THAN TWO MONTHS AGO) | AVERAGE DAYS ON HAND (OLDER REQUESTS) |  |  |
| SERIOUS CRIME                     | 315                                                    | 115                                                   | 120                                   |  |  |
| PROPERTY CRIME                    | 3                                                      | 0                                                     | 0                                     |  |  |
| TOTAL                             | 318                                                    | 115                                                   |                                       |  |  |







| TEST REQUESTS NOT COMPLETE         |                                                        |                                                    |                                       |  |  |
|------------------------------------|--------------------------------------------------------|----------------------------------------------------|---------------------------------------|--|--|
|                                    | CURRENT REQUESTS (RECEIVED WITHIN THE LAST TWO MONTHS) | OLDER REQUESTS (RECEIVED MORE THAN TWO MONTHS AGO) | AVERAGE DAYS ON HAND (OLDER REQUESTS) |  |  |
| SERIOUS CRIME                      | 156                                                    | 4                                                  | 82                                    |  |  |
| PROPERTY CRIME