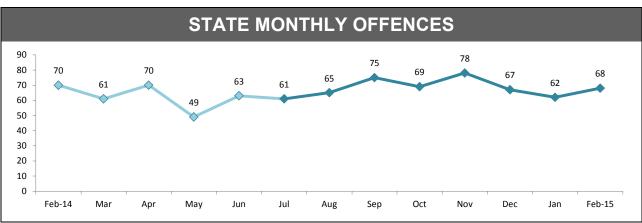

| 1,392    | 1,247    | -145   |  |
| WEST                                  | 900      | 797      | -103   |  |
| STATE                                 | 4,908    | 4,598    | -310   |  |
|                                       |          |          |        |  |

| OFFENSIVE BEHAVIOUR |          |          |        |  |
|---------------------|----------|----------|--------|--|
| DISTRICT            | LAST YTD | THIS YTD | CHANGE |  |
| SOUTH               | 1,702    | 1,495    | -207   |  |
| NORTH               | 761      | 627      | -134   |  |
| WEST                | 546      | 431      | -115   |  |
| STATE               | 3,009    | 2,553    | -456   |  |
|                     |          |          |        |  |

Source (all on page): Command And Control System





| DIVISION    | LAST YTD | THIS YTD | Ch  | ange   | Annual<br>offences pe<br>10,000<br>population |
|-------------|----------|----------|-----|--------|-----------------------------------------------|
| HOBART      | 143      | 160      | 17  | 11.9%  | 43:10,000                                     |
| GLENORCHY   | 55       | 51       | -4  | -7.3%  | 16:10,000                                     |
| KINGSTON    | 22       | 12       | -10 | -45.5% | 5:10,000                                      |
| SOUTH-EAST  | 41       | 35       | -6  | -14.6% | 7:10,000                                      |
| BRIDGEWATER | 29       | 30       | 1   | 3.4%   | 14:10,000                                     |
| LAUNCESTON  | 115      | 117      | 2   | 1.7%   | 25:10,000