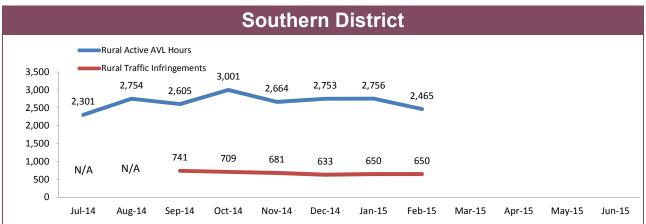

| DISTRICT | ANNUAL OFFENCES | OFFENCES<br>CLEARED | % CLEARED |
|----------|-----------------|---------------------|-----------|
| SOUTH    | 720             | 183                 | 25.4%     |
| NORTH    | 431             | 95                  | 22.0%     |
| WEST     | <b>WEST</b> 179 |                     | 26.3%     |
| STATE    | 1,330           | 325                 | 24.4%     |