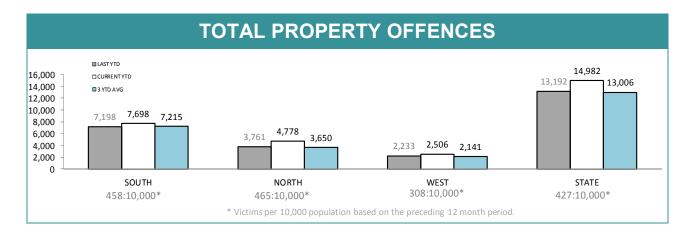

|---------------------------------------------------------|----------------|-------------------------|-------------------------|
| DISTRICT                                                | ANNUAL         | OFFENCES                | % CLEARED               |
| SOUTH                                                   | OFFENCES<br>51 | CLEARED 39              | 76.5%                   |
| NORTH                                                   | 20             | 17                      | 85.0%                   |
| WEST                                                    | 10             | 7                       | 70.0%                   |
| STATE                                                   | 81             | 63                      | 77.8%                   |

**ANNUAL CLEAR UP %** 





| DIVISION    | 666   | 647   | Cha  | ange  | Annual offences per 10,000 population |
|-------------|-------|-------|------|-------|---------------------------------------|
| HOBART      | 1,905 | 2,179 | 274  | 14.4% | 121:10,000                            |
| GLENORCHY   | 1,688 | 1,875 | 187  | 11.1% | 90:10,000                             |
| KINGSTON    | 658   | 777   | 119  | 18.1% | 35:10,000                             |
| SOUTH-EAST  | 1,900 | 1,796 | -104 | -5.5% | 45:10,000                             |
| BRIDGEWATER | 1,047 | 1,071 | 24   | 2.3%  | 79:10,000                             |
| LAUNCESTON  | 2,859 | 3,692 | 833  | 29.1% | 122:10,000                            |
| NORTH-EAST  | 353   | 411   | 58   | 16.4% | 52:10,000                             |
| DELORAINE