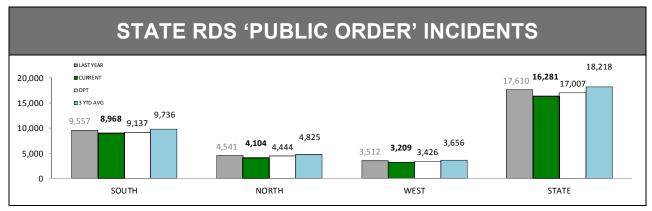

| TOTAL INCIDENTS |           |         |        |  |
|-----------------|-----------|---------|--------|--|
| DISTRICT        | LAST YEAR | CURRENT | CHANGE |  |
| SOUTH           | 9,557     | 8,968   | -589   |  |
| NORTH           | 4,541     | 4,104   | -437   |  |
| WEST            | 3,512     | 3,209   | -303   |  |
| STATE           | 17,610    | 16,281  | -1,329 |  |