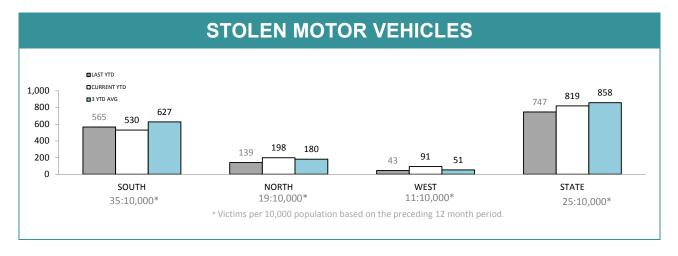

|          | SMV : YTD RECOVERIES |             |             |                             |                    |             |  |  |  |  |  |  |
|----------|----------------------|-------------|-------------|-----------------------------|--------------------|-------------|--|--|--|--|--|--|
| DISTRICT | RECOVERED            | IN DISTRICT | RECOVERED O | TOTAL REMAINING UNRECOVERED |                    |             |  |  |  |  |  |  |
| DISTRICT | LAST YTD             | CURRENT YTD | LAST YTD    | CURRENT YTD                 | TOTAL<br>RECORDED* | CURRENT YTD |  |  |  |  |  |  |
| SOUTH    | 467                  | 403         | 5           | 9                           | 1,568              | 118         |  |  |  |  |  |  |
| NORTH    | 99                   | 127         | 12 11       |                             | 377                | 60          |  |  |  |  |  |  |
| WEST     | 24                   | 61          | 4           | 5                           | 230                | 25          |  |  |  |  |  |  |
| STATE    | 590                  | 591         | 21          | 25                          | 2,175              | 203         |  |  |  |  |  |  |

Source: self-reported monthly by districts

|          | HOME BURGLARY OFFENCES |                       | CAR BURGLA         | RY OFFENCES           | BUSINESS BURGLARY OFFENCE |                        |  |
|----------|------------------------|-----------------------|--------------------|-----------------------|---------------------------|------------------------|--|
| DISTRICT | TOTAL<br>OFFENDERS     | JUVENILE<br>OFFENDERS | TOTAL<br>OFFENDERS | JUVENILE<br>OFFENDERS | TOTAL<br>OFFENDERS        | JUVENILE<br>OFFENDERS  |  |
| SOUTH    | 258                    | 26.0%                 | 122                | 27.9%                 | 126                       | 14.3%                  |  |
| NORTH    | 72                     | 30.6%                 | 78                 | 56.4%                 | 84                        | 14.3%                  |  |
| WEST     | 45                     | 15.6%                 | 60                 | 16.7%                 | 23                        | 17.4%                  |  |
| STATE    | 375                    | 25.6%                 | 260                | 33.8%                 | 233                       | 14.6%                  |  |
|          | STOLEN MOT             | STOLEN MOTOR VEHICLES |                    | TOTAL PERSON OFFENCES |                           | SERIOUS CRIME OFFENCES |  |
| DISTRICT | TOTAL<br>OFFENDERS     | JUVENILE<br>OFFENDERS | TOTAL<br>OFFENDERS | JUVENILE<br>OFFENDERS | TOTAL<br>OFFENDERS        | JUVENILE<br>OFFENDERS  |  |
| SOUTH    | 145                    | 35.2%                 | 898                | 12.8%                 | 124                       | 19.4%                  |  |
| NORTH    | 84                     | 22.6%                 | 680                | 11.2%                 | 78                        | 15.4%                  |  |
| WEST     | 53                     | 47.2%                 | 415                | 15.9%                 | 31                        | 19.4%                  |  |
| STATE    | 282                    | 33.7%                 | 1,993              | 12.9%                 | 233                       | 18.0%                  |  |