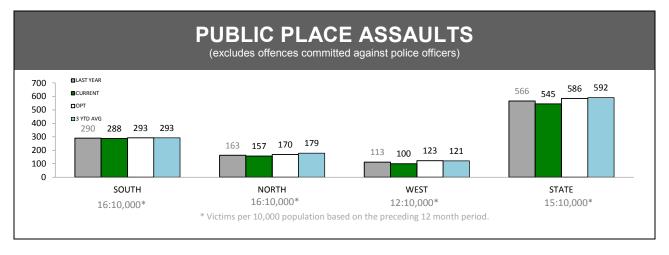

| OFFENCES AGAINST POLICE             |     |     |     |        |  |  |
|-------------------------------------|-----|-----|-----|--------|--|--|
| OFFENCE LAST YTD CURRENT YTD CHANGE |     |     |     |        |  |  |
| ASSAULT                             | 135 | 116 | -19 | -14.1% |  |  |
| RESIST                              | 176 | 146 | -30 | -17.0% |  |  |
| OBSTRUCT                            | 58  | 35  | -23 | -39.7% |  |  |
| THREATEN/ABUSE/<br>INTIMIDATE       | 217 | 165 | -52 | -24.0% |  |  |
| CRIMINAL CODE<br>OFFENCE            | 6   | 2   | -4  | -66.7% |  |  |
|                                     |     |     |     |        |  |  |