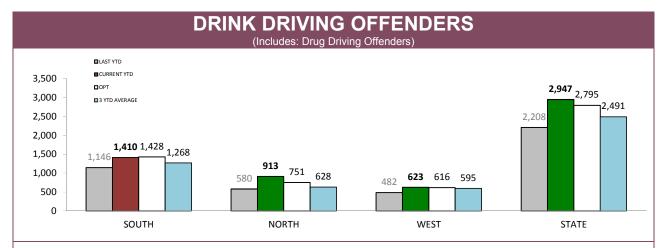

Source (all on page): self-reported monthly by districts

|       | DRINK DRIVIN | IG OFFENDERS | DRUG DRIVING OFFENDERS |             |  |
|-------|--------------|--------------|------------------------|-------------|--|
|       | LAST YTD     | CURRENT YTD  | LAST YTD               | CURRENT YTD |  |
| SOUTH | 965          | 1,072        | 165                    | 320         |  |
| NORTH | 454          | 412          | 113                    | 464         |  |
| WEST  | 371          | 304          | 98                     | 298         |  |
| STATE | 1,790        | 1,789        | 376                    | 1082        |  |