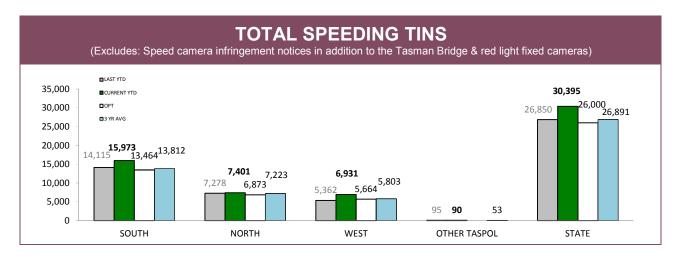

Source: Fine and Infringement Notice Database

| RPOS TRAFFIC ENFORCEMENT                 |        |        |        |         |  |  |  |
|------------------------------------------|--------|--------|--------|---------|--|--|--|
|                                          | SOUTH  | NORTH  | WEST   | STATE   |  |  |  |
| SPEEDING TINS                            | 10,532 | 3,942  | 4,290  | 18,764  |  |  |  |
| OTHER TINS                               | 1,480  | 1,208  | 734    | 3,422   |  |  |  |
| DRINK DRIVING OFFENDERS DETECTED         | 342    | 318    | 124    | 784     |  |  |  |
| RANDOM BREATH TESTS CONDUCTED            | 92,104 | 49,262 | 36,561 | 177,927 |  |  |  |
| ORAL FLUID TESTS CONDUCTED               | 400    | 469    | 157    | 1,026   |  |  |  |
| DISQUALIFIED/UNLICENSED DRIVERS DETECTED | 621    | 604    | 313    | 1,538   |  |  |  |
| UNREGISTERED VEHICLES DETECTED           | 733    | 506    | 359    | 1,598   |  |  |  |
| VEHICLES CLAMPED/CONFISCATED             | 42     | 48     | 14     | 104     |  |  |  |