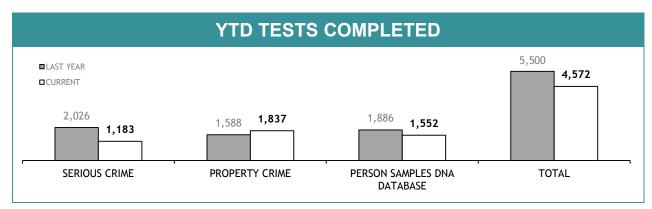

-|--|--|
|                                   | CURRENT REQUESTS (RECEIVED WITHIN THE LAST TWO MONTHS) | OLDER REQUESTS<br>(RECEIVED MORE THAN TWO MONTHS AGO) | AVERAGE DAYS ON HAND (OLDER REQUESTS) |  |  |
| SERIOUS CRIME                     | 315                                                    | 115                                                   | 120                                   |  |  |
| PROPERTY CRIME                    | 3                                                      | 0                                                     | 0                                     |  |  |
| TOTAL                             | 318                                                    | 115                                                   |                                       |  |  |







| TEST REQUESTS NOT COMPLETE         |                                                        |                                                    |                                       |  |  |
|------------------------------------|--------------------------------------------------------|----------------------------------------------------|---------------------------------------|--|--|
|                                    | CURRENT REQUESTS (RECEIVED WITHIN THE LAST TWO MONTHS) | OLDER REQUESTS (RECEIVED MORE THAN TWO MONTHS AGO) | AVERAGE DAYS ON HAND (OLDER REQUESTS) |  |  |
| SERIOUS CRIME                      | 156                                                    | 4                                                  | 82                                    |  |  |
| PROPERTY CRIME