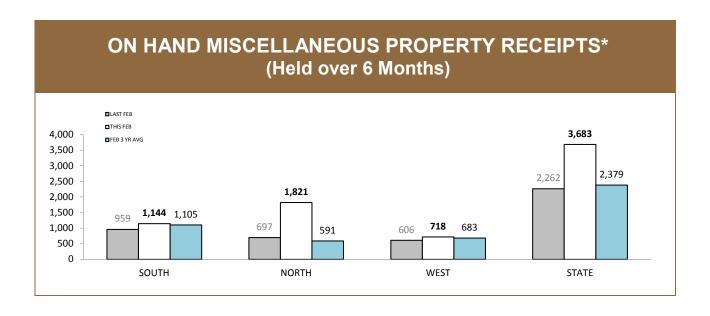

|          | SMV : YTD RECOVERIES |             |             |                             |                    |             |  |  |  |  |  |  |
|----------|----------------------|-------------|-------------|-----------------------------|--------------------|-------------|--|--|--|--|--|--|
| DISTRICT | RECOVERED            | IN DISTRICT | RECOVERED O | TOTAL REMAINING UNRECOVERED |                    |             |  |  |  |  |  |  |
| DISTRICT | LAST YTD             | CURRENT YTD | LAST YTD    | CURRENT YTD                 | TOTAL<br>RECORDED* | CURRENT YTD |  |  |  |  |  |  |
| SOUTH    | 467                  | 403         | 5           | 9                           | 1,568              | 118         |  |  |  |  |  |  |
| NORTH    | 99                   | 127         | 12 11       |                             | 377                | 60          |  |  |  |  |  |  |
| WEST     | 24                   | 61          | 4           | 5                           | 230                | 25          |  |  |  |  |  |  |
| STATE    | 590                  | 591         | 21          | 25                          | 2,175              | 203         |  |  |  |  |  |  |