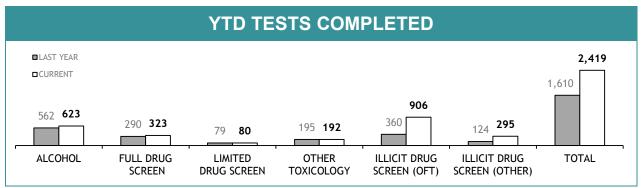

| 845       | 660     |  |  |  |

| TASMANIAN DNA DATABASE          |         |  |  |  |  |
|---------------------------------|---------|--|--|--|--|
|                                 | CURRENT |  |  |  |  |
| CRIME SCENE EVIDENCE ITEMS      | 20,402  |  |  |  |  |
| MISSING PERSONS                 | 48      |  |  |  |  |
| POLICE                          | 1,022   |  |  |  |  |
| SERIOUS OFFENDERS               | 23,624  |  |  |  |  |
| STAFF MEMBERS                   | 41      |  |  |  |  |
| STATE SERVICE                   | 37      |  |  |  |  |
| SUSPECTS                        | 3,747   |  |  |  |  |
| UNKNOWN DECEASED PERSONS        | 24      |  |  |  |  |
| VOLUNTEERS (UNLIMITED PURPOSES) | 489     |  |  |  |  |
| TOTAL                           | 49,434  |  |  |  |  |







| TEST REQUESTS NOT COMPLETE  |                                                        |                                                       |                                       |  |  |
|-----------------------------|--------------------------------------------------------|-------------------------------------------------------|---------------------------------------|--|--|
|                             | CURRENT REQUESTS (RECEIVED WITHIN THE LAST TWO MONTHS) | OLDER REQUESTS<br>(RECEIVED MORE THAN TWO MONTHS AGO) | AVERAGE DAYS ON HAND (OLDER REQUESTS) |  |  |
| ALCOHOL                     | 6                                                      | 0                                                     | 0                                     |  |  |
| FULL DRUG SCREEN            |