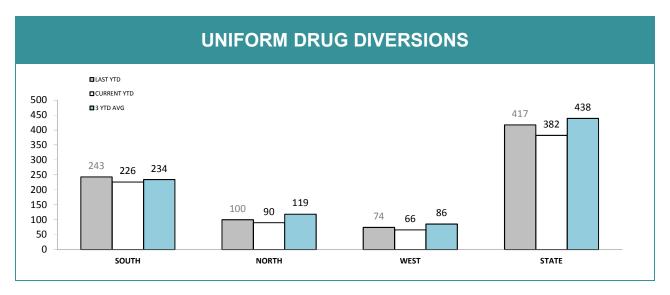

Source (all on page): self-reported monthly by districts

Source: self-reported monthly by districts

Source:Drug Offence Reporting System

Source: self-reported monthly by districts (prosecutions); Drug Offence Reporting System (diversions)