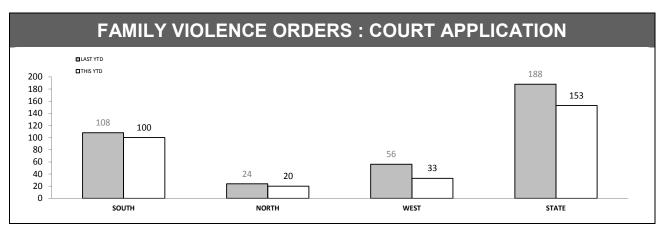

Source (all on page): Family Violence Management System

Source: Family Violence Management System

| PROTECTIVE ORDERS : BREACHES |          |          |          |          |  |  |
|------------------------------|----------|----------|----------|----------|--|--|
| DISTRICT                     | PF       | vo       | vo       |          |  |  |
| DISTRICT                     | LAST YTD | THIS YTD | LAST YTD | THIS YTD |  |  |
| SOUTH                        | 261      | 274      | 71       | 110      |  |  |
| NORTH                        | 154      | 213      | 39       | 76       |  |  |
| WEST                         | 126      | 111      | 38       | 52       |  |  |
| STATE                        | 541      | 598      | 148      | 238      |  |  |