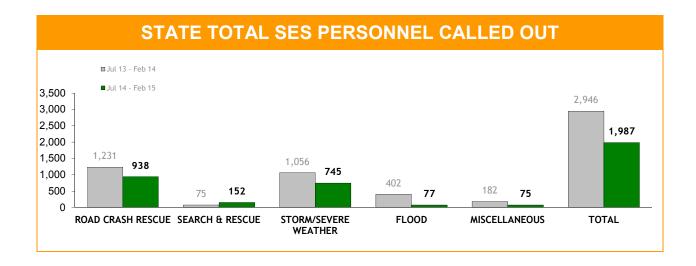

| 412             |  |
| NORTH-WEST | 41                     | 5                   | 45                       | 12              | 276                  | 186             |  |
| STATE      | 342                    | 34                  | 57                       | 27              | 1,056                | 791             |  |

| ROAD CRASH RESCUE: AVERAGE RESPONSE TIME |    |    |  |  |  |  |
|------------------------------------------|----|----|--|--|--|--|
| Jul 13 - Feb 14 Jul 14 - Feb 15          |    |    |  |  |  |  |
| south                                    | 20 | 10 |  |  |  |  |
| NORTH                                    | 7  | 8  |  |  |  |  |
| NORTH-WEST                               | 6  | 8  |  |  |  |  |
| STATE                                    | 11 | 9  |  |  |  |  |



| PERSONNEL CALLED OUT : CATEGORIES |                 |                  |                 |                 |                      |                 |
|-----------------------------------|-----------------|------------------|-----------------|-----------------|----------------------|-----------------|
| PEOLON                            |                 |                  | SEARCH AM       | ND RESCUE       | STORM/SEVERE WEATHER |                 |
| REGION                            | Jul 13 - Feb 14 | Jul 14 - Feb 15  | Jul 13 - Feb 14 | Jul 14 - Feb 15 | Jul 13 - Feb 14      | Jul 14 - Feb 15 |
| SOUTH                             | 428             | 337              | 45              | 82              | 510                  | 172             |
| NORTH                             |