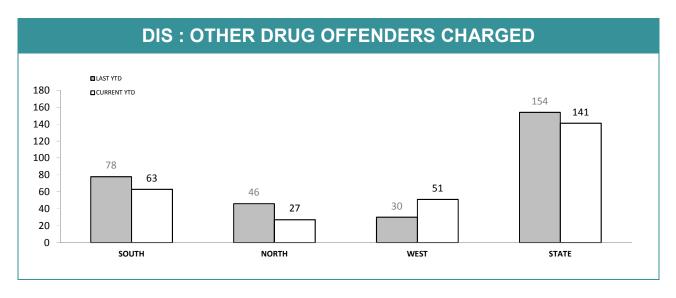

Source (all on page): self-reported monthly by districts

|                      | CATEGORY                 |          | SOUTH REGION |          | NORTH       |          | EST         | STATE    |             |
|----------------------|--------------------------|----------|--------------|----------|-------------|----------|-------------|----------|-------------|
| CATEGORY             |                          | LAST YTD | CURRENT YTD  | LAST YTD | CURRENT YTD | LAST YTD | CURRENT YTD | LAST YTD | CURRENT YTI |
| CANNABIS/derivatives | CANNABIS/derivatives     | 48       | 45           | 76       | 49          | 42       | 60          | 166      | 154         |
|                      | CANNABIS PLANTS          | 12       | 6            | 3        | 20          | 0        | 4           | 15       | 30          |
|                      | AMPHETAMINES/derivatives | 40       | 43           | 26       | 52          | 30       | 21          | 96       | 116         |
| SERIOUS DRUG         | ECSTASY                  | 0        | 3            | 3        | 3           | 1        | 1           | 4        | 7           |
| OFFENDERS<br>CHARGED | NARCOTICS/derivatives    | 2        | 2            | 3        | 2           | 1        | 1           | 6        | 5           |
|                      | OTHER                    | 3        | 7            | 1        | 3           | 1        | 0           | 5        | 10          |
|                      | TOTAL                    | 105      | 106          | 112      | 129         | 75       | 87          | 292      | 322         |
|                      | TOTAL INDICTABLE         | 38       | 41           | 17       | 20          | 24       | 8           | 79       | 69          |
|                      | CANNABIS/derivatives     | 30       | 37           | 36       | 12          | 21       | 33          | 87       | 82          |
|                      | CANNABIS PLANTS          | 23       | 10           | 2        | 8           | 1        | 3           | 26       | 21          |
| OTHER DRUG           | AMPHETAMINES/derivatives | 18       | 12           | 6        | 7           | 8        | 15          | 32       | 34          |
| OFFENDERS            | ECSTASY                  | 1        | 0            | 0        | 0           | 0        | 0           | 1        | 0           |
| CHARGED              | NARCOTICS/derivatives    | 1        | 0            | 1        | 0           | 0        | 0           | 2        | 0           |
|                      | OTHER                    | 5        | 4            | 1        | 0           | 0        | 0           | 6        | 4           |
|                      | TOTAL                    | 78       | 63           | 46       | 27          | 30       | 51          | 154      | 141         |