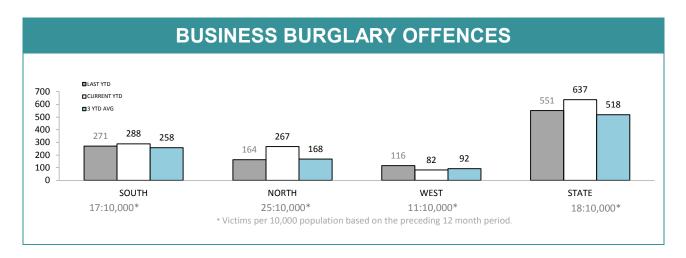

Source: self-reported monthly by districts

|          | HOME BURGLARY OFFENCES |                       | CAR BURGLA         | RY OFFENCES           | BUSINESS BURGLARY OFFENCE |                        |  |
|----------|------------------------|-----------------------|--------------------|-----------------------|---------------------------|------------------------|--|
| DISTRICT | TOTAL<br>OFFENDERS     | JUVENILE<br>OFFENDERS | TOTAL<br>OFFENDERS | JUVENILE<br>OFFENDERS | TOTAL<br>OFFENDERS        | JUVENILE<br>OFFENDERS  |  |
| SOUTH    | 258                    | 26.0%                 | 122                | 27.9%                 | 126                       | 14.3%                  |  |
| NORTH    | 72                     | 30.6%                 | 78                 | 56.4%                 | 84                        | 14.3%                  |  |
| WEST     | 45                     | 15.6%                 | 60                 | 16.7%                 | 23                        | 17.4%                  |  |
| STATE    | 375                    | 25.6%                 | 260                | 33.8%                 | 233                       | 14.6%                  |  |
|          | STOLEN MOT             | STOLEN MOTOR VEHICLES |                    | TOTAL PERSON OFFENCES |                           | SERIOUS CRIME OFFENCES |  |
| DISTRICT | TOTAL<br>OFFENDERS     | JUVENILE<br>OFFENDERS | TOTAL<br>OFFENDERS | JUVENILE<br>OFFENDERS | TOTAL<br>OFFENDERS        | JUVENILE<br>OFFENDERS  |  |
| SOUTH    | 145                    | 35.2%                 | 898                | 12.8%                 | 124                       | 19.4%                  |  |
| NORTH    | 84                     | 22.6%                 | 680                | 11.2%                 | 78                        | 15.4%                  |  |
| WEST     | 53                     | 47.2%                 | 415                | 15.9%                 | 31                        | 19.4%                  |  |
| STATE    | 282                    | 33.7%                 | 1,993              | 12.9%                 | 233                       | 18.0%                  |  |