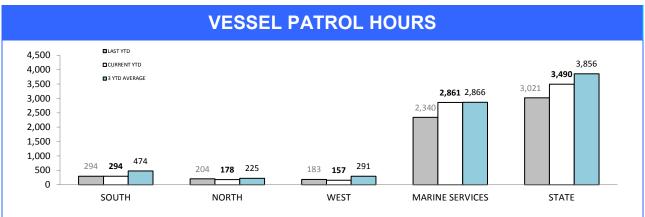

-22    | 24                             | 26          | 2      |
| QUEENSTOWN  | 54       | 47             | -7     | 8                              | 6           | -2     |
| STATE       | 4,139    | 4,098          | -41    | 179                            | 181         | 2      |

Sources: Crash Data Manager (Serious/Fatal crashes); Traffic Crash Reporting System (Total Crashes)

<sup>\*</sup>Note: Total crash figures run one month behind other year to date figures to account for crash report processing time

## **Rural Road Policing Strategy**









Rural locations are as defined in the Australian Statistical Geography Standard. Rural infringement data only available since the introduction of PINS. Rural Active AVL Hours only available from July 2014..

## **Marine Enforcement**









Source (all on page): self-reported monthly by districts

## **Rescue Services**

| HELICOPTER SERVICES                  |          |             |        |  |  |  |  |
|--------------------------------------|----------|-------------|--------|--|--|--|--|
| CATEGORY                             | LAST YTD | CURRENT YTD | CHANGE |  |  |  |  |
| SEARCH & RESCUE HOURS                | 131      | 135         | 4      |  |  |  |  |
| TAS AMBULANCE HOURS                  | 54       | 61          | 7      |  |  |  |  |
| POLICE OPERATIONS HOURS              | 25       | 17          | -8     |  |  |  |  |
| EXERCISES HOURS                      | 0        | 0           | 0      |  |  |  |  |
| TOTAL OPERATIONAL HOURS              | 210      | 213         | 3      |  |  |  |  |
| FLIGHT CREW TR