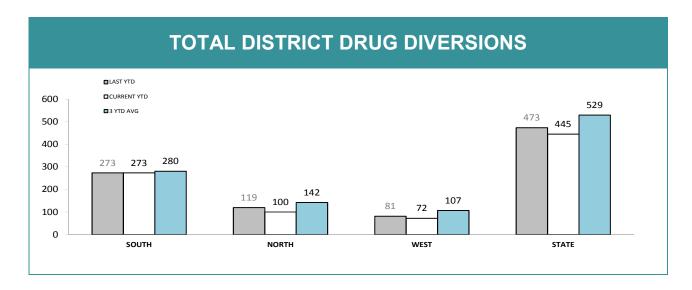

Source (all on page): self-reported monthly by districts

|                      | CATEGORY                 |          | SOUTH REGION |          | NORTH       |          | EST         | STATE    |             |
|----------------------|--------------------------|----------|--------------|----------|-------------|----------|-------------|----------|-------------|
| CATEGORY             |                          | LAST YTD | CURRENT YTD  | LAST YTD | CURRENT YTD | LAST YTD | CURRENT YTD | LAST YTD | CURRENT YTI |
| CANNABIS/derivatives | CANNABIS/derivatives     | 48       | 45           | 76       | 49          | 42       | 60          | 166      | 154         |
|                      | CANNABIS PLANTS          | 12       | 6            | 3        | 20          | 0        | 4           | 15       | 30          |
|                      | AMPHETAMINES/derivatives | 40       | 43           | 26       | 52          | 30       | 21          | 96       | 116         |
| SERIOUS DRUG         | ECSTASY                  | 0        | 3            | 3        | 3           | 1        | 1           | 4        | 7           |
| OFFENDERS<br>CHARGED | NARCOTICS/derivatives    | 2        | 2            | 3        | 2           | 1        | 1           | 6        | 5           |
|                      | OTHER                    | 3        | 7            | 1        | 3           | 1        | 0           | 5        | 10          |
|                      | TOTAL                    | 105      | 106          | 112      | 129         | 75       | 87          | 292      | 322         |
|                      | TOTAL INDICTABLE         | 38       | 41           | 17       | 20          | 24       | 8           | 79       | 69          |
|                      | CANNABIS/derivatives     | 30       | 37           | 36       | 12          | 21       | 33          | 87       | 82          |
|                      | CANNABIS PLANTS          | 23       | 10           | 2        | 8           | 1        | 3           | 26       | 21          |
| OTHER DRUG           | AMPHETAMINES/derivatives | 18       | 12           | 6        | 7           | 8        | 15          | 32       | 34          |
| OFFENDERS            | ECSTASY                  | 1        | 0            | 0        | 0           | 0        | 0           | 1        | 0           |
| CHARGED              | NARCOTICS/derivatives    | 1        | 0            | 1        | 0           | 0        | 0           | 2        | 0           |
|                      | OTHER                    | 5        | 4            | 1        | 0           | 0        | 0           | 6        | 4           |
|                      | TOTAL                    | 78       | 63           | 46       | 27          | 30       | 51          | 154      | 141         |