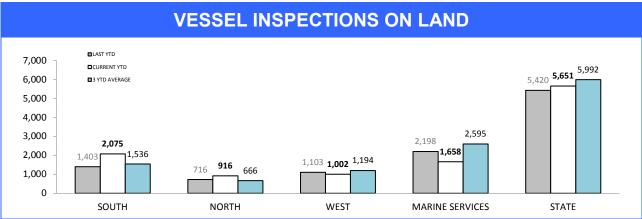

| 24                             | 26          | 2      |
| QUEENSTOWN  | 54       | 47             | -7     | 8                              | 6           | -2     |
| STATE       | 4,139    | 4,098          | -41    | 179                            | 181         | 2      |

Sources: Crash Data Manager (Serious/Fatal crashes); Traffic Crash Reporting System (Total Crashes)

<sup>\*</sup>Note: Total crash figures run one month behind other year to date figures to account for crash report processing time

## **Rural Road Policing Strategy**









Rural locations are as defined in the Australian Statistical Geography Standard. Rural infringement data only available since the introduction of PINS. Rural Active AVL Hours only available from July 2014..

## **Marine Enforcement**









Source (all on page): self-reported monthly by districts

## **Rescue Services**

| HELICOPTER SERVICES                  |          |             |        |  |  |  |  |
|--------------------------------------|----------|-------------|--------|--|--|--|--|
| CATEGORY                             | LAST YTD | CURRENT YTD | CHANGE |  |  |  |  |
| SEARCH & RESCUE HOURS                | 131      | 135         | 4      |  |  |  |  |
| TAS AMBULANCE HOURS                  | 54       | 61          | 7      |  |  |  |  |
| POLICE OPERATIONS HOURS              | 25       | 17          | -8     |  |  |  |  |
| EXERCISES HOURS                      | 0        | 0           | 0      |  |  |  |  |
| TOTAL OPERATIONAL HOURS              | 210      | 213         | 3      |  |  |  |  |
| FLIGHT CREW TRAINI