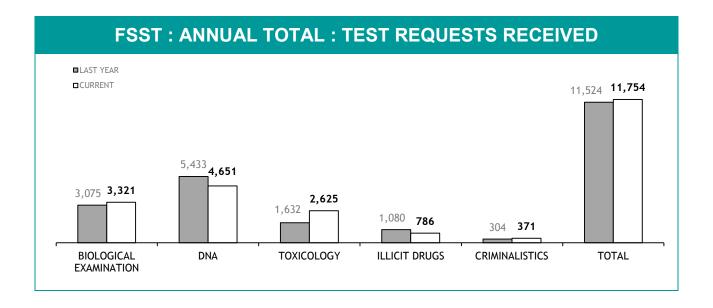

Source (all on page): self-reported monthly by districts

|                      | CATEGORY                 |          | SOUTH REGION |          | NORTH       |          | EST         | STATE    |             |
|----------------------|--------------------------|----------|--------------|----------|-------------|----------|-------------|----------|-------------|
| CATEGORY             |                          | LAST YTD | CURRENT YTD  | LAST YTD | CURRENT YTD | LAST YTD | CURRENT YTD | LAST YTD | CURRENT YTI |
| CANNABIS/derivatives | CANNABIS/derivatives     | 48       | 45           | 76       | 49          | 42       | 60          | 166      | 154         |
|                      | CANNABIS PLANTS          | 12       | 6            | 3        | 20          | 0        | 4           | 15       | 30          |
|                      | AMPHETAMINES/derivatives | 40       | 43           | 26       | 52          | 30       | 21          | 96       | 116         |
| SERIOUS DRUG         | ECSTASY                  | 0        | 3            | 3        | 3           | 1        | 1           | 4        | 7           |
| OFFENDERS<br>CHARGED | NARCOTICS/derivatives    | 2        | 2            | 3        | 2           | 1        | 1           | 6        | 5           |
|                      | OTHER                    | 3        | 7            | 1        | 3           | 1        | 0           | 5        | 10          |
|                      | TOTAL                    | 105      | 106          | 112      | 129         | 75       | 87          | 292      | 322         |
|                      | TOTAL INDICTABLE         | 38       | 41           | 17       | 20          | 24       | 8           | 79       | 69          |
|                      | CANNABIS/derivatives     | 30       | 37           | 36       | 12          | 21       | 33          | 87       | 82          |
|                      | CANNABIS PLANTS          | 23       | 10           | 2        | 8           | 1        | 3           | 26       | 21          |
| OTHER DRUG           | AMPHETAMINES/derivatives | 18       | 12           | 6        | 7           | 8        | 15          | 32       | 34          |
| OFFENDERS            | ECSTASY                  | 1        | 0            | 0        | 0           | 0        | 0           | 1        | 0           |
| CHARGED              | NARCOTICS/derivatives    | 1        | 0            | 1        | 0           | 0        | 0           | 2        | 0           |
|                      | OTHER                    | 5        | 4            | 1        | 0           | 0        | 0           | 6        | 4           |
|                      | TOTAL                    | 78       | 63           | 46       | 27          | 30       | 51          | 154      | 141         |