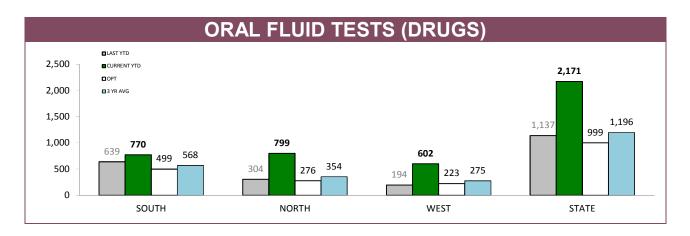

Source: Fine and Infringement Notice Database

Source: Fine and Infringement Notice Database

Source: self-reported monthly by districts

| RANDOM ALCOHOL/DRUG TESTS BY AREA |                  |                       |                   |                     |          |             |  |
|-----------------------------------|------------------|-----------------------|-------------------|---------------------|----------|-------------|--|
| DISTRICT                          | RANDOM BREATH TE | STS: DISTRICT TRAFFIC | RANDOM BREATH TES | TS: GENERAL PATROLS | RANDOM E | DRUG TESTS  |  |
| DISTRICT                          | LAST YTD         | CURRENT YTD           | LAST YTD          | CURRENT YTD         | LAST YTD | CURRENT YTD |  |
| SOUTH                             | 62,576           | 49,475                | 142,101           | 89,618              | 639      | 770         |  |
| NORTH                             | 47,094           | 35,787                | 55,417            | 46,538              | 304      | 799         |  |
| WEST                              | 42,047           | 23,495                | 58,357            | 49,590              | 194      | 602         |  |
| STATE                             | 151,717          | 108,757               | 255,875           | 185,746             | 1,137    | 2,171       |  |