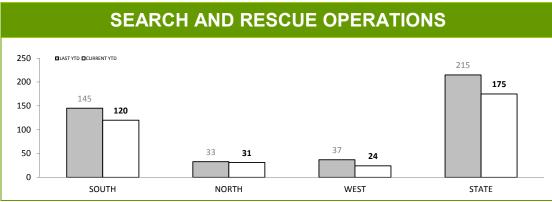

|  |  |
| OTHER TRAINING HOURS                 | 0        | 0           | 0      |  |  |  |  |
| TOTAL TRAINING HOURS                 | 77       | 38          | -39    |  |  |  |  |
| TOTAL HOURS                          | 287      | 251         | -36    |  |  |  |  |
| AUSSAR ACTIVATED SEARCH CREW HOURS   | 36       | 12          | -24    |  |  |  |  |
| AUSSAR ACTIVATED OVERTIME PAID HOURS | 105      | 37          | -68    |  |  |  |  |

- Flight Crew Training (Police and Paramedics) only. Pilot Training: 26 contract hours are provided for IFT flight training Other Training: SOG/Bombs/Hosneg/Search & Rescue
- Police operations include all missions (other than Search & Rescue) coordinated by Taspol. Contract commences 1 August each year.

Source: supplied monthly by Corporate Services



Source: self-reported monthly by districts

## General



| ATEGORY                                                                                         | SOUTH | NORTH | WEST  | STATE |
|-------------------------------------------------------------------------------------------------|-------|-------|-------|-------|
| OTAL ON HAND MISCELLANEOUS PROPERTY RECEIPTS                                                    | 2,043 | 1,380 | 1,204 | 4,627 |
| ON HAND MISCELLANEOUS PROPERTY RECIEPTS HELD OVER 6 MONTHS                                      | 1,202 | 1,923 | 840   | 3,965 |
| ON HAND DISTRICT MISCELLANEOUS PROPERTY RECEIPTS HELD OVER 6 MONTHS (LESS EXEMPTIONS)           | 1,144 | 1,821 | 718   | 3,683 |
| EXEMPTIONS