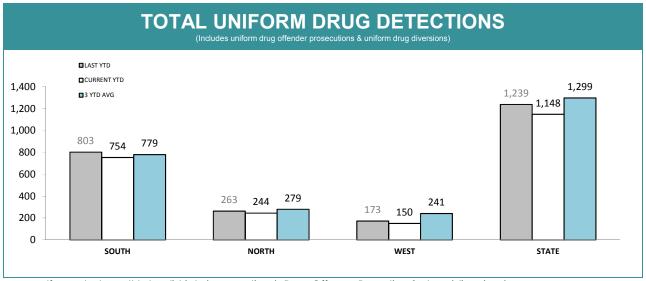

Source (all on page): self-reported monthly by districts

Source: self-reported monthly by districts

Source:Drug Offence Reporting System

Source: self-reported monthly by districts (prosecutions); Drug Offence Reporting System (diversions)