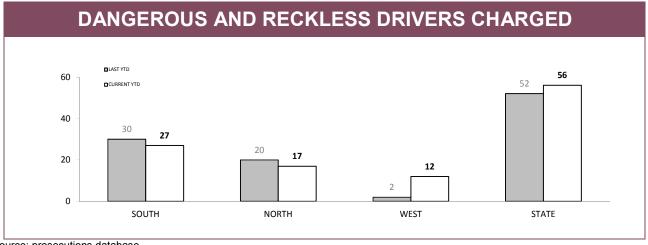

<sup>\*</sup>Figures for Support Districts not currently shown

|                | DANGEROUS OR | RECKLESS DRIVING          | DRIVE WHILS | T DISQUALIFIED | EVAD     | E POLICE       |  |
|----------------|--------------|---------------------------|-------------|----------------|----------|----------------|--|
|                | LAST YTD     | CURRENT YTD               | LAST YTD    | CURRENT YTD    | LAST YTD | CURRENT YTE    |  |
| SOUTH          | 5            | 7                         | 43          | 66             | 85       | 93             |  |
| NORTH          | 6            | 3                         | 20          | 22             | 55       | 58             |  |
| WEST           | 1            | 4                         | 10          | 18             | 38       | 21             |  |
| OTHER TASPOL   | 0            | 0                         | 1           | 1              | 0        | 1              |  |
| STATE          | 12           | 14                        | 74          | 107            | 178      | 173            |  |
|                |              | EED LIMIT BY<br>T 45 KM/H | нос         | HOONING        |          | OTHER OFFENCES |  |
|                | LAST YTD     | CURRENT YTD               | LAST YTD    | CURRENT YTD    | LAST YTD | CURRENT YTI    |  |
|                |              |                           | 35          | 36             | 1        |                |  |
| SOUTH          | 28           | 35                        | 35          | 36             | 1        | 0              |  |
| SOUTH<br>NORTH | 13           | 19                        | 29          | 15             | 0        | 1              |  |
|                |              |                           |             |                |          |                |  |