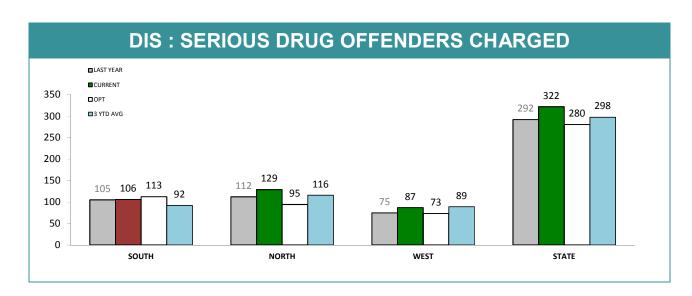

Source (all on page): self-reported monthly by districts

|                      | CATEGORY                 |          | SOUTH REGION |          | NORTH       |          | EST         | STATE    |             |
|----------------------|--------------------------|----------|--------------|----------|-------------|----------|-------------|----------|-------------|
| CATEGORY             |                          | LAST YTD | CURRENT YTD  | LAST YTD | CURRENT YTD | LAST YTD | CURRENT YTD | LAST YTD | CURRENT YTI |
| CANNABIS/derivatives | CANNABIS/derivatives     | 48       | 45           | 76       | 49          | 42       | 60          | 166      | 154         |
|                      | CANNABIS PLANTS          | 12       | 6            | 3        | 20          | 0        | 4           | 15       | 30          |
|                      | AMPHETAMINES/derivatives | 40       | 43           | 26       | 52          | 30       | 21          | 96       | 116         |
| SERIOUS DRUG         | ECSTASY                  | 0        | 3            | 3        | 3           | 1        | 1           | 4        | 7           |
| OFFENDERS<br>CHARGED | NARCOTICS/derivatives    | 2        | 2            | 3        | 2           | 1        | 1           | 6        | 5           |
|                      | OTHER                    | 3        | 7            | 1        | 3           | 1        | 0           | 5        | 10          |
|                      | TOTAL                    | 105      | 106          | 112      | 129         | 75       | 87          | 292      | 322         |
|                      | TOTAL INDICTABLE         | 38       | 41           | 17       | 20          | 24       | 8           | 79       | 69          |
|                      | CANNABIS/derivatives     | 30       | 37           | 36       | 12          | 21       | 33          | 87       | 82          |
|                      | CANNABIS PLANTS          | 23       | 10           | 2        | 8           | 1        | 3           | 26       | 21          |
| OTHER DRUG           | AMPHETAMINES/derivatives | 18       | 12           | 6        | 7           | 8        | 15          | 32       | 34          |
| OFFENDERS            | ECSTASY                  | 1        | 0            | 0        | 0           | 0        | 0           | 1        | 0           |
| CHARGED              | NARCOTICS/derivatives    | 1        | 0            | 1        | 0           | 0        | 0           | 2        | 0           |
|                      | OTHER                    | 5        | 4            | 1        | 0           | 0        | 0           | 6        | 4           |
|                      | TOTAL                    | 78       | 63           | 46       | 27          | 30       | 51          | 154      | 141         |