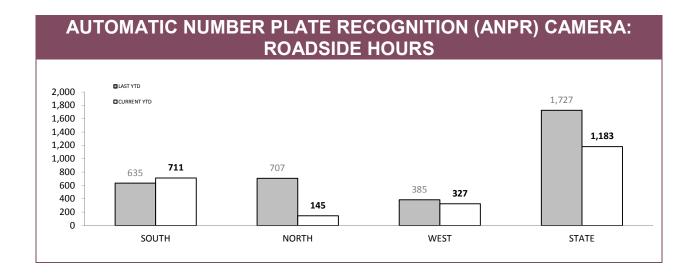

| ANPR USA | ANPR USAGE: % OF OFFENCES WHERE ANPR DETECTIONS USED |             |           |             |                       |             |  |  |
|----------|------------------------------------------------------|-------------|-----------|-------------|-----------------------|-------------|--|--|
|          | DISQUALIF                                            | ED DRIVERS  | UNLICENSE | D PERSONS   | UNREGISTERED VEHICLES |             |  |  |
|          | LAST YTD                                             | CURRENT YTD | LAST YTD  | CURRENT YTD | LAST YTD              | CURRENT YTD |  |  |
| SOUTH    | 8.7%                                                 | 6.3%        | 5.7%      | 3.7%        | 22.9%                 | 19.6%       |  |  |
| NORTH    | 9.2%                                                 | 1.1%        | 9.1%      | 1.3%        | 38.4%                 | 6.0%        |  |  |
| WEST     | 7.1%                                                 | 2.9%        | 7.3%      | 5.2%        | 18.6%                 | 11.4%       |  |  |
| STATE    | 8.5%                                                 | 3.9%        | 7.0%      | 3.4%        | 25.9%                 | 13.7%       |  |  |