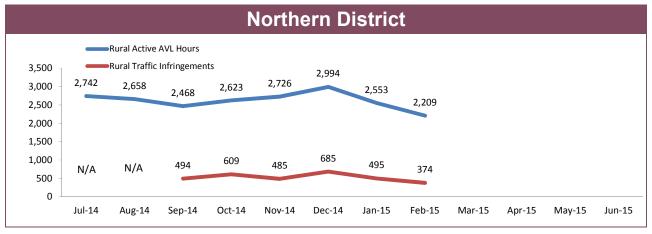

| DISTRICT | ANNUAL OFFENCES | OFFENCES<br>CLEARED | % CLEARED |
|----------|-----------------|---------------------|-----------|
| SOUTH    | 720             | 183                 | 25.4%     |
| NORTH    | 431             | 95                  | 22.0%     |
| WEST     | <b>WEST</b> 179 |                     | 26.3%     |
| STATE    | 1,330           | 325                 | 24.4%     |