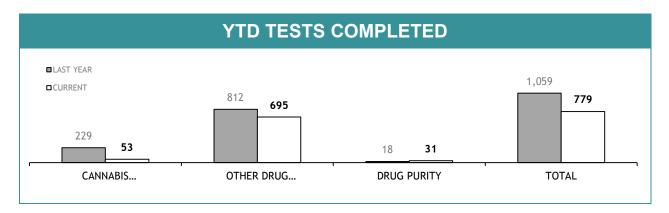

| 1                                                     | 156                                   |  |  |
| ILLICIT DRUG SCREEN (OFT)   | 168                                                    | 0                                                     | 0                                     |  |  |
| ILLICIT DRUG SCREEN (OTHER) | 43                                                     | 2                                                     | 98                                    |  |  |
| TOTAL                       | 290                                                    | 28                                                    |                                       |  |  |

<sup>&#</sup>x27;OFT' denotes a confirmatory sample from a driver after a positive drug Oral Fluid Test.







| TEST REQUESTS NOT COMPLETE |                                                        |                                       |    |  |  |
|----------------------------|--------------------------------------------------------|---------------------------------------|----|--|--|
|                            | CURRENT REQUESTS (RECEIVED WITHIN THE LAST TWO MONTHS) | AVERAGE DAYS ON HAND (OLDER REQUESTS) |    |  |  |
| CANNABIS IDENTIFICATION    | 0                                                      | 0                                     | 0  |  |  |
| OTHER DRUG IDENTIFICATION  | 17                                                     | 13                                    | 68 |  |  |
| DRUG PURITY                | 5                                                      | 0