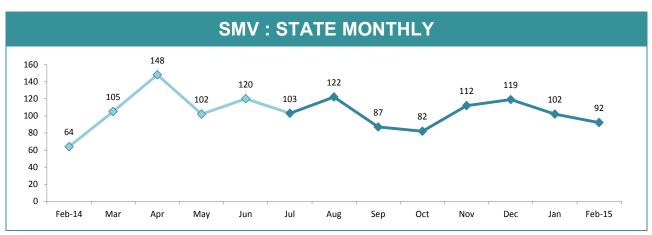

|        |          |             |
| 60.0% -  |                        |        |          |             |
| 40.0% -  | 25.4%                  | 22.0%  | 34.4%    | 24.1% 24.4% |
| 20.0%    | 14.1%                  |        |          |             |
|          | SOUTH                  | NORTH  | WEST     | STATE       |
|          | 1                      | NNUAL  | OFFENCES |             |

| DISTRICT | ANNUAL OFFENCES | OFFENCES<br>CLEARED | % CLEARED |
|----------|-----------------|---------------------|-----------|
| SOUTH    | 720             | 183                 | 25.4%     |
| NORTH    | 431             | 95                  | 22.0%     |
| WEST     | <b>WEST</b> 179 |                     | 26.3%     |
| STATE    | 1,330           | 325                 | 24.4%     |





| DIVISION    | LAST YTD | THIS YTD | Ch         | Annual<br>offences po<br>10,000<br>population |           |
|-------------|----------|----------|------------|-----------------------------------------------|-----------|
| HOBART      | 103      | 127      | 24         | 23.3%                                         | 41:10,00  |
| GLENORCHY   | 163      | 148      | -15        | -9.2%                                         | 60:10,000 |
| KINGSTON    | 41       | 34       | -7         | -17.1%                                        | 9:10,000  |
| SOUTH-EAST  | 170      | 143      | -27        | -15.9%                                        | 28:10,000 |
| BRIDGEWATER | 88       | 78       | -10 -11.4% |                                               | 47:10,000 |
| LAUNCESTON  | 98