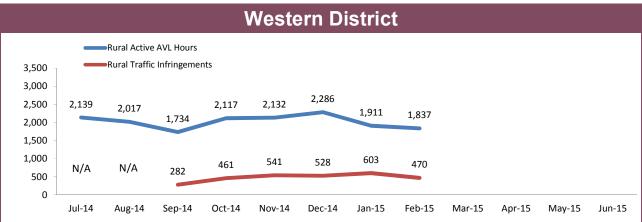

| DISTRICT | ANNUAL OFFENCES | OFFENCES<br>CLEARED | % CLEARED |
|----------|-----------------|---------------------|-----------|
| SOUTH    | 720             | 183                 | 25.4%     |
| NORTH    | 431             | 95                  | 22.0%     |
| WEST     | <b>WEST</b> 179 |                     | 26.3%     |
| STATE    | 1,330           | 325                 | 24.4%     |