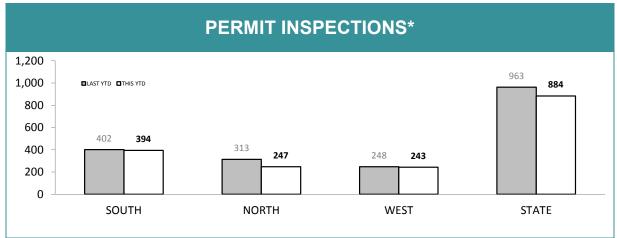

<sup>\*</sup>Monthly seizure figures may not be finalised by the reporting deadline.

Source (all on page): self-reported monthly by districts

Source: self-reported monthly by districts

| NCIDENTS INVOLVING:                               | LAST YTD | CURRENT YTD | YTD CHANGE |  |
|---------------------------------------------------|----------|-------------|------------|--|
| UNLAWFUL DISCHARGE OF FIREARM                     | 14       | 9           | -5         |  |
| (Firearms Act, 1996)                              | 14       | 9           | -5         |  |
| OTHER OFFENCES UNDER FIREARMS ACT, 1996           | 26       | 39          | 13         |  |
| (storage compliance, possession etc.)             | 20       | 39          | 15         |  |
| RECKLESS DISCHARGE OF FIREARM                     |          | 2           |            |  |
| (Criminal Code Act, 1924)                         | _        |             | -          |  |
| OTHER FIREARMS-RELATED CRIMINAL CODE OFFENCES     |          | 4           |            |  |
| (use/possess/sell firearm or firearm part etc.)   | -        | 1           | -          |  |
| FIREARM USED AS WEAPON                            | 34       | 25          | -9         |  |
| (including family violence order breaches)        | 54       | 25          | -9         |  |
| FIREARM THEFT                                     | 4.0      | 40          | 0          |  |
| (excludes ammunition and firearm accessories)     | 48       | 48          | U          |  |
|                                                   |          |             |            |  |
| TOTAL FIREARM-RELATED INCIDENTS                   | 116      | 119         | 3          |  |
|                                                   |          |             |            |  |
| PERSONS INJURED RESULTING FROM FIREARMS OFFENDING | 7        | 5           | -2         |  |