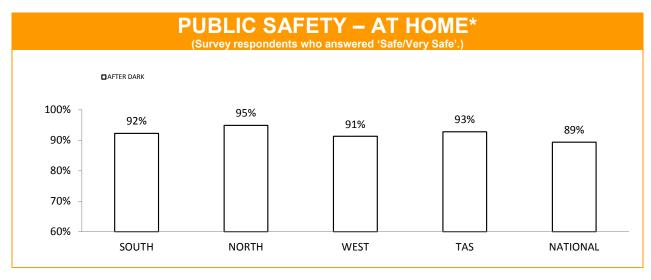

### **Policing - Public Satisfaction**

<sup>\*</sup>The question"How safe do you feel at home during the daytime" has been removed from the SRC survey.

| STATEMENTS ABOUT POLICE (Survey respondents who agreed/strongly agreed with the statement.) |       |       |      |                      |                     |
|---------------------------------------------------------------------------------------------|-------|-------|------|----------------------|---------------------|
|                                                                                             | SOUTH | NORTH | WEST | TASMANIAN<br>AVERAGE | NATIONAL<br>AVERAGE |
| I THINK POLICE PERFORM THEIR JOB<br>PROFESSIONALLY                                          | 87%   | 88%   | 93%  | 89%                  | 87%                 |
| POLICE TREAT PEOPLE FAIRLY AND EQUALLY                                                      | 81%   | 81%   | 87%  | 82%                  | 76%                 |
| MOST POLICE ARE HONEST                                                                      | 82%   | 77%   | 82%  | 80%                  | 75%                 |
| I DO HAVE CONFIDENCE IN THE POLICE                                                          | 89%   | 90%   | 91%  | 90%                  | 88%                 |

<sup>\*</sup> Examples of public order problems given were: vandalism, gangs, drunken & disorderly behaviour.

Source: supplied quarterly by Social Research Centre.

Period: 12 months between October 2013 and September 2014.

No respondents were associated with Police.

Error margins on National, State and District figures are 0.5%, 2% and 4%, respectively.