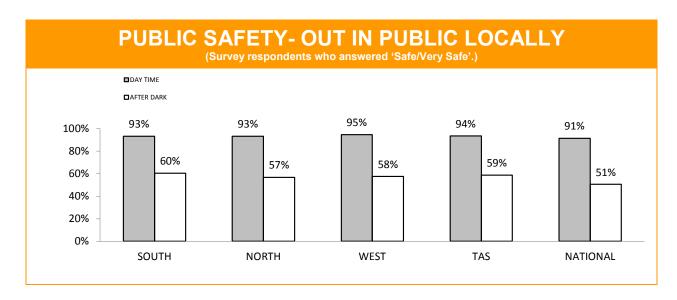

### **Policing - Public Satisfaction**

<sup>\*</sup>The question"How safe do you feel at home during the daytime" has been removed from the SRC survey.

| STATEMENTS ABOUT POLICE (Survey respondents who agreed/strongly agreed with the statement.) |       |       |      |                      |                     |
|---------------------------------------------------------------------------------------------|-------|-------|------|----------------------|---------------------|
|                                                                                             | SOUTH | NORTH | WEST | TASMANIAN<br>AVERAGE | NATIONAL<br>AVERAGE |
| I THINK POLICE PERFORM THEIR JOB<br>PROFESSIONALLY                                          | 87%   | 88%   | 93%  | 89%                  | 87%                 |
| POLICE TREAT PEOPLE FAIRLY AND EQUALLY                                                      | 81%   | 81%   | 87%  | 82%                  | 76%                 |
| MOST POLICE ARE HONEST                                                                      | 82%   | 77%   | 82%  | 80%                  | 75%                 |
| I DO HAVE CONFIDENCE IN THE POLICE                                                          | 89%   | 90%   | 91%  | 90%                  | 88%                 |

<sup>\*</sup> Examples of public order problems given were: vandalism, gangs, drunken & disorderly behaviour.

Source: supplied quarterly by Social Research Centre.

Period: 12 months between October 2013 and September 2014.

No respondents were associated with Police.

Error margins on National, State and District figures are 0.5%, 2% and 4%, respectively.