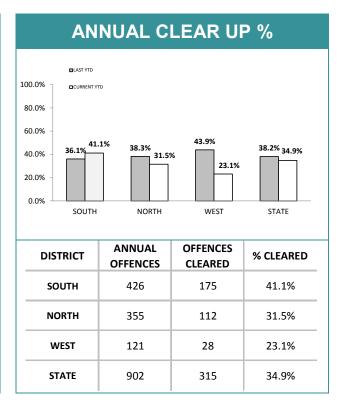

| DISTRICT | ANNUAL OFFENCES | OFFENCES<br>CLEARED | % CLEARED |
|----------|-----------------|---------------------|-----------|
| SOUTH    | 11,708          | 3,965               | 33.9%     |
| NORTH    | 6,674           | 2,156               | 32.3%     |
| WEST     | 3,506           | 1,344               | 38.3%     |
| STATE    | 21,888          | 7,465               | 34.1%     |