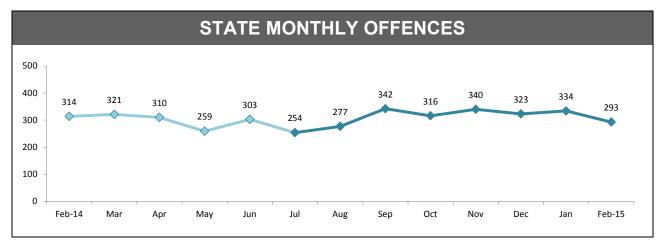

|
| 80% - |                  |       | 66%    |       |
| 60% - | 53%              | 57%   |        | 54%   |
| 40% - |                  | 43%   | 34%    |       |
| 20% - |                  |       |        |       |
| 0%    | SOUTH            | NORTH | WEST   | STATE |

| ANNUAL CLEARUP |                 |                     |           |  |
|----------------|-----------------|---------------------|-----------|--|
| DISTRICT       | ANNUAL OFFENCES | OFFENCES<br>CLEARED | % CLEARED |  |
| SOUTH          | 420             | 357                 | 85.0%     |  |
| NORTH          | 226             | 182                 | 80.5%     |  |
| WEST           | 142             | 129                 | 90.8%     |  |
| STATE          | 788             | 668                 | 84.8%     |  |





| DIVISION    | LAST YTD | THIS YTD Change | Annual<br>offences per<br>10,000<br>population |        |            |
|-------------|----------|-----------------|------------------------------------------------|--------|------------|
| HOBART      | 444      | 421             | -23                                            | -5.2%  | 121:10,000 |
| GLENORCHY   | 317      | 277             | -40                                            | -12.6% | 90:10,000  |
| KINGSTON    | 135      | 107             | -28                                            | -20.7% | 35:10,000  |
| SOUTH-EAST  | 203      | 211             | 8                                              | 3.9%   | 45:10,000  |
| BRIDGEWATER | 189      | 182             | -7                                             | -3.7%  |