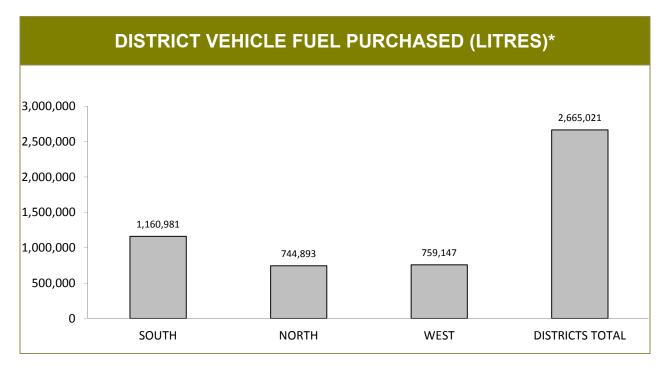

g date prior to 3<sup>rd</sup> of month Source (all on page): supplied monthly by Financial & Payroll services



<sup>\*</sup> Excludes secondments. Current as at last payroll processing date. Source: Downloaded monthly from Payroll Services

| DISTRICT VEHICLES |                       |    |     |  |  |  |  |
|-------------------|-----------------------|----|-----|--|--|--|--|
|                   | MARKED UNMARKED TOTAL |    |     |  |  |  |  |
| SOUTH             | 93                    | 39 | 132 |  |  |  |  |
| NORTH             | 63                    | 26 | 89  |  |  |  |  |
| WEST              | 56                    | 19 | 75  |  |  |  |  |
| DISTRICTS TOTAL   | 212                   | 84 | 296 |  |  |  |  |

Source: downloaded monthly from Leaseplan Australia (leaseplan.com.au)



<sup>\*</sup>Note: Runs for an equivalent year-to-date period commencing a month earlier than the current, reporting month Source: downloaded monthly from Leaseplan Australia (leaseplan.com.au)