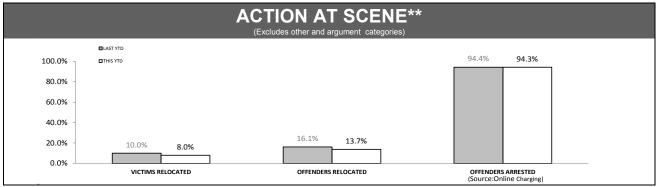

Source (all on page): Command And Control System

\*Since October 2012, incidents with multiple offenders now appear on a single report. YTD comparisons may not be strictly valid

<sup>\*\*</sup> Due to changed reporting procedures, this data may not fully capture action taken at the scene of incidents These indicators are under review.