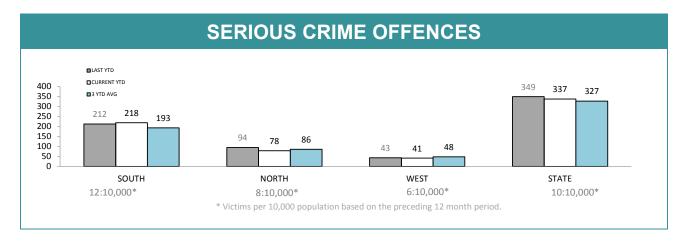

26,440

11,480

STATE

Source (all on page): Offence Reporting System

43.4%

| DIVISION    | LAST YTD | THIS YTD | Cha | inge   | Annual offences pe 10,000 population |
|-------------|----------|----------|-----|--------|--------------------------------------|
| HOBART      | 47       | 61       | 14  | 29.8%  | 16:10,000                            |
| GLENORCHY   | 51       | 50       | -1  | -2.0%  | 16:10,000                            |
| KINGSTON    | 22       | 22       | 0   | 0.0%   | 7:10,000                             |
| SOUTH-EAST  | 44       | 45       | 1   | 2.3%   | 9:10,000                             |
| BRIDGEWATER | 48       | 40       | -8  | -16.7% | 16:10,000                            |
| LAUNCESTON  | 74       | 59       | -15 | -20.3% | 12:10,000                            |
| NORTH-EAST  | 10       | 10       | 0   | 0.0%   | 9:10,000                             |
| DELORAINE   | 10       | 9        | -1  | -10.0% | 3:10,000                             |
| BURNIE      | 8        | 12       | 4   | 50.0%  | 5:10,000                             |
| DEVONPORT   | 34       | 23       | -11 | -32.4% | 9:10,000                             |
| QUEENSTOWN  | 1        | 6        | 5   | 500.0% | 1:10,000                             |