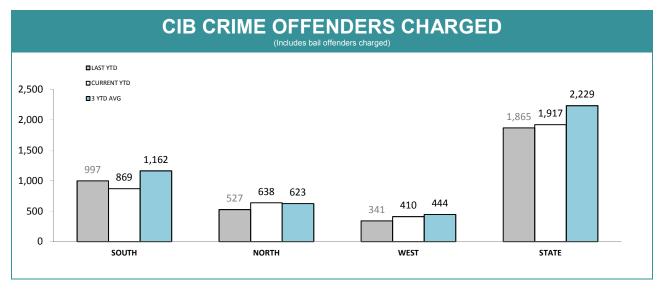

<sup>\*</sup>Total unrecovered since January 2002

Source (all on page): Information Data Management System

|               | CIB OFFICE PERFORMANCE |              |             |             |                         |             |  |  |  |  |  |
|---------------|------------------------|--------------|-------------|-------------|-------------------------|-------------|--|--|--|--|--|
| DIVISION      | CRIME OFFENI           | DERS CHARGED | BAIL OFFEND | ERS CHARGED | OTHER OFFENDERS CHARGED |             |  |  |  |  |  |
| DIVISION      | LAST YTD               | CURRENT YTD  | LAST YTD    | CURRENT YTD | LAST YTD                | CURRENT YTD |  |  |  |  |  |
| CIB HOBART    | 280                    | 246          | 36          | 31          | 24                      | 42          |  |  |  |  |  |
| CIB GLENORCHY | 317                    | 248          | 82          | 89          | 60                      | 65          |  |  |  |  |  |
| CIB KINGSTON  | 81                     | 86           | 5           | 13          | 2                       | 10          |  |  |  |  |  |
| CIB NORTHERN  | 408                    | 518          | 119         | 120         | 40                      | 43          |  |  |  |  |  |
| CIB BURNIE    | 119                    | 130          | 7           | 13          | 15                      | 19          |  |  |  |  |  |
| CIB DEVONPORT | 189                    | 216          | 26          | 51          | 38                      | 11          |  |  |  |  |  |
| CIB BELLERIVE | 178                    | 136          | 18          | 20          | 18                      | 41          |  |  |  |  |  |
| STATE         | 1,572                  | 1,580        | 293         | 337         | 197                     | 231         |  |  |  |  |  |