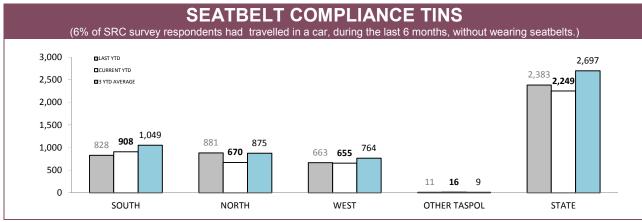

## **Road Policing**

Source: Fine and Infringement Notice Database

| TOTAL TRA    | TOTAL TRAFFIC INFRINGEMENT NOTICES (TINS) ISSUED |             |          |             |  |  |  |  |
|--------------|--------------------------------------------------|-------------|----------|-------------|--|--|--|--|
| DISTRICT     | NOT                                              | TICES       | CAUTIONS |             |  |  |  |  |
| DISTRICT     | LAST YTD                                         | CURRENT YTD | LAST YTD | CURRENT YTD |  |  |  |  |
| SOUTH        | 13,179                                           | 12,780      | 8,577    | 11,054      |  |  |  |  |
| NORTH        | 6,061                                            | 6,214       | 6,038    | 5,646       |  |  |  |  |
| WEST         | 3,487                                            | 4,943       | 5,489    | 6,232       |  |  |  |  |
| OTHER TASPOL | 193                                              | 142         | 85       | 109         |  |  |  |  |
| STATE        | 22,920                                           | 24,079      | 20,189   | 23,041      |  |  |  |  |

Source: Fine and Infringement Notice Database

| RPOS TRAFFIC ENFORCEMENT                 |        |        |        |         |  |  |  |
|------------------------------------------|--------|--------|--------|---------|--|--|--|
|                                          | SOUTH  | NORTH  | WEST   | STATE   |  |  |  |
| SPEEDING TINS                            | 10,532 | 3,942  | 4,290  | 18,764  |  |  |  |
| OTHER TINS                               | 1,480  | 1,208  | 734    | 3,422   |  |  |  |
| DRINK DRIVING OFFENDERS DETECTED         | 342    | 318    | 124    | 784     |  |  |  |
| RANDOM BREATH TESTS CONDUCTED            | 92,104 | 49,262 | 36,561 | 177,927 |  |  |  |
| ORAL FLUID TESTS CONDUCTED               | 400    | 469    | 157    | 1,026   |  |  |  |
| DISQUALIFIED/UNLICENSED DRIVERS DETECTED | 621    | 604    | 313    | 1,538   |  |  |  |
| UNREGISTERED VEHICLES DETECTED           | 733    | 506    | 359    | 1,598   |  |  |  |
| VEHICLES CLAMPED/CONFISCATED             | 42     | 48     | 14     | 104     |  |  |  |