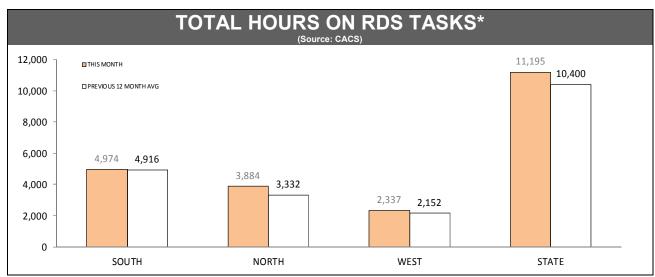

Source: Offence Reporting System

Source: FIND

| RDS INCIDENTS RECORDED |                                         |        |        |          |                     |        |
|------------------------|-----------------------------------------|--------|--------|----------|---------------------|--------|
| DISTRICT               | TOTAL RADIO DISPATCH INCIDENTS RECORDED |        |        |          | H INCIDENTS<br>sks) |        |
| DISTRICT               | LAST YTD                                |        | CHANGE | LAST YTD | THIS YTD            | CHANGE |
| SOUTH                  | 39,453                                  | 40,113 | 660    | 32,373   | 33,190              | 817    |
| NORTH                  | 20,121                                  | 19,947 | -174   | 16,292   | 16,454              | 162    |
| WEST                   | 14,448                                  | 13,990 | -458   | 11,930   | 11,631              | -299   |
| STATE                  | 74,022                                  | 74,050 | 28     | 60,595   | 61,275              | 680    |