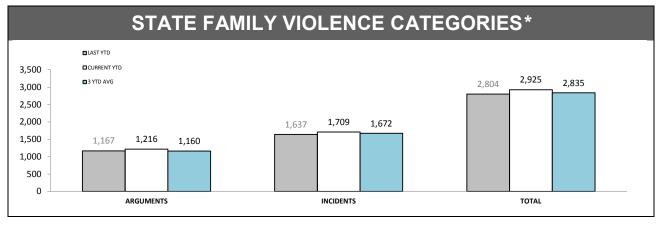

Source (all on page): Family Violence Management System

| FAMILY VIOLENCE REPEAT LOCATIONS (revisit in a 12 month period) (excludes other and argument categories) |   |
|----------------------------------------------------------------------------------------------------------|---|
|                                                                                                          |   |
|                                                                                                          |   |
| Under Review                                                                                             |   |
|                                                                                                          |   |
|                                                                                                          | _ |

| JUVENILES & WEAPONS (Excludes other and argument categories) |          |           |                 |          |  |  |
|--------------------------------------------------------------|----------|-----------|-----------------|----------|--|--|
| DISTRICT                                                     | JUVENILE | S PRESENT | WEAPONS PRESENT |          |  |  |
| DISTRICT                                                     | LAST YTD | THIS YTD  | LAST YTD        | THIS YTD |  |  |
| SOUTH                                                        | 387      | 435       | 46              | 47       |  |  |
| NORTH                                                        | 246      | 275       | 25              | 36       |  |  |
| WEST                                                         | 225      | 215       | 28              | 27       |  |  |
| STATE                                                        | 858      | 925       | 99              | 110      |  |  |

| ALCOHOL & DRUGS (Excludes other and argument categories) |            |                                    |       |         |  |  |
|----------------------------------------------------------|------------|------------------------------------|-------|---------|--|--|
| DICTRICT                                                 | OFFENDER A | OFFENDER AFFECTED BY VICTIM AFFECT |       |         |  |  |
| DISTRICT                                                 | DRUGS      | ALCOHOL                            | DRUGS | ALCOHOL |  |  |
| SOUTH                                                    | 77         | 242                                | 10    | 74      |  |  |
| NORTH                                                    | 53         | 98                                 | 3     | 46      |  |  |
| WEST                                                     | 34         | 92                                 | 1     | 36      |  |  |
| STATE                                                    | 164        | 432                                | 14    | 156     |  |  |
|                                                          | -          | -                                  | -     |         |  |  |

Source (all on page): Family Violence Management System

Source: Family Violence Management System

| PROTECTIVE ORDERS : BREACHES |          |          |          |          |  |  |
|------------------------------|----------|----------|----------|----------|--|--|
| DISTRICT                     | PF       | vo       | vo       |          |  |  |
| DISTRICT                     | LAST YTD | THIS YTD | LAST YTD | THIS YTD |  |  |
| SOUTH                        | 261      | 274      | 71       | 110      |  |  |
| NORTH                        | 154      | 213      | 39       | 76       |  |  |
| WEST                         | 126      | 111      | 38       | 52       |  |  |
| STATE                        | 541      | 598      | 148      | 238      |  |  |