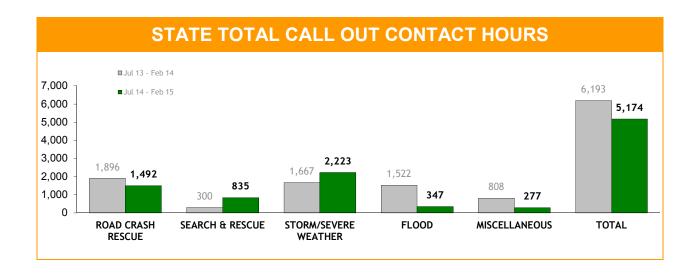

|                 |
| REGION                            | Jul 13 - Feb 14 | Jul 14 - Feb 15  | Jul 13 - Feb 14 | Jul 14 - Feb 15 | Jul 13 - Feb 14      | Jul 14 - Feb 15 |
| SOUTH                             | 77              | 63               | 22              | 8               | 1,082                | 662             |
| NORTH                             | 164             | 0                | 25              | 33              | 785                  | 583             |
| NORTH-WEST                        | 161             | 14               | 135             | 34              | 1,079                | 742             |
| STATE                             | 402             | 77               | 182             | 75              | 2,946                | 1,987           |



|               | С               | ONTACT H        | IOURS : C       | ATEGORI           | ES              |                      |  |
|---------------|-----------------|-----------------|-----------------|-------------------|-----------------|----------------------|--|
|               | ROAD CRAS       | SH RESCUE       | SEARCH A        | SEARCH AND RESCUE |                 | STORM/SEVERE WEATHER |  |
| REGION        | Jul 13 - Feb 14 | Jul 14 - Feb 15 | Jul 13 - Feb 14 | Jul 14 - Feb 15   | Jul 13 - Feb 14 | Jul 14 - Feb 15      |  |
| SOUTH         | 594             | 531             | 161             | 388               | 670             | 238                  |  |
| NORTH         | 725             | 530             | 95              | 58                | 221             | 1,210