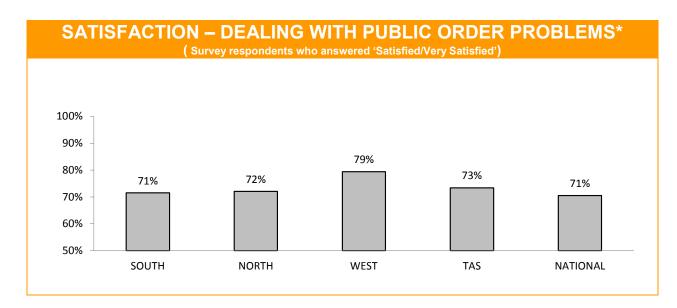

### **Policing - Public Satisfaction**

<sup>\*</sup>The question"How safe do you feel at home during the daytime" has been removed from the SRC survey.

| STATEMENTS ABOUT POLICE (Survey respondents who agreed/strongly agreed with the statement.) |       |       |      |                      |                     |
|---------------------------------------------------------------------------------------------|-------|-------|------|----------------------|---------------------|
|                                                                                             | SOUTH | NORTH | WEST | TASMANIAN<br>AVERAGE | NATIONAL<br>AVERAGE |
| I THINK POLICE PERFORM THEIR JOB<br>PROFESSIONALLY                                          | 87%   | 88%   | 93%  | 89%                  | 87%                 |
| POLICE TREAT PEOPLE FAIRLY AND EQUALLY                                                      | 81%   | 81%   | 87%  | 82%                  | 76%                 |
| MOST POLICE ARE HONEST                                                                      | 82%   | 77%   | 82%  | 80%                  | 75%                 |
| I DO HAVE CONFIDENCE IN THE POLICE                                                          | 89%   | 90%   | 91%  | 90%                  | 88%                 |

<sup>\*</sup> Examples of public order problems given were: vandalism, gangs, drunken & disorderly behaviour.

Source: supplied quarterly by Social Research Centre.

Period: 12 months between October 2013 and September 2014.

No respondents were associated with Police.

Error margins on National, State and District figures are 0.5%, 2% and 4%, respectively.