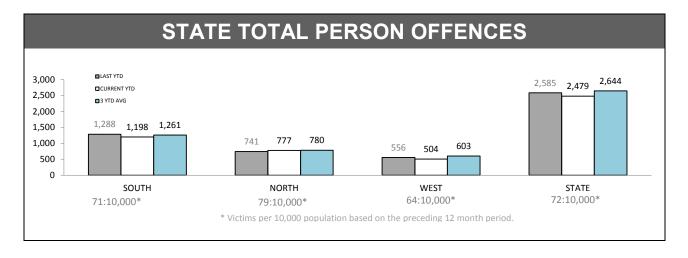

Source: self-reported monthly by districts

|          | HOME BURGLARY OFFENCES |                       | CAR BURGLA         | RY OFFENCES           | BUSINESS BURGLARY OFFENCE |                        |  |
|----------|------------------------|-----------------------|--------------------|-----------------------|---------------------------|------------------------|--|
| DISTRICT | TOTAL<br>OFFENDERS     | JUVENILE<br>OFFENDERS | TOTAL<br>OFFENDERS | JUVENILE<br>OFFENDERS | TOTAL<br>OFFENDERS        | JUVENILE<br>OFFENDERS  |  |
| SOUTH    | 258                    | 26.0%                 | 122                | 27.9%                 | 126                       | 14.3%                  |  |
| NORTH    | 72                     | 30.6%                 | 78                 | 56.4%                 | 84                        | 14.3%                  |  |
| WEST     | 45                     | 15.6%                 | 60                 | 16.7%                 | 23                        | 17.4%                  |  |
| STATE    | 375                    | 25.6%                 | 260                | 33.8%                 | 233                       | 14.6%                  |  |
|          | STOLEN MOT             | STOLEN MOTOR VEHICLES |                    | TOTAL PERSON OFFENCES |                           | SERIOUS CRIME OFFENCES |  |
| DISTRICT | TOTAL<br>OFFENDERS     | JUVENILE<br>OFFENDERS | TOTAL<br>OFFENDERS | JUVENILE<br>OFFENDERS | TOTAL<br>OFFENDERS        | JUVENILE<br>OFFENDERS  |  |
| SOUTH    | 145                    | 35.2%                 | 898                | 12.8%                 | 124                       | 19.4%                  |  |
| NORTH    | 84                     | 22.6%                 | 680                | 11.2%                 | 78                        | 15.4%                  |  |
| WEST     | 53                     | 47.2%                 | 415                | 15.9%                 | 31                        | 19.4%                  |  |
| STATE    | 282                    | 33.7%                 | 1,993              | 12.9%                 | 233                       | 18.0%                  |  |