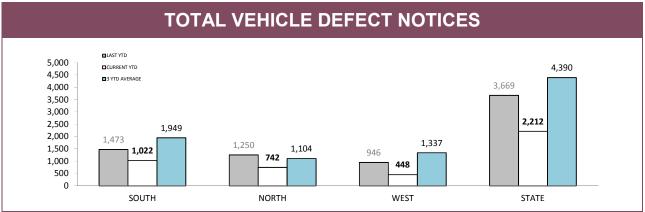

Source: Fine and Infringement Notice Database

| RPOS TRAFFIC ENFORCEMENT                 |        |        |        |         |  |  |  |
|------------------------------------------|--------|--------|--------|---------|--|--|--|
|                                          | SOUTH  | NORTH  | WEST   | STATE   |  |  |  |
| SPEEDING TINS                            | 10,532 | 3,942  | 4,290  | 18,764  |  |  |  |
| OTHER TINS                               | 1,480  | 1,208  | 734    | 3,422   |  |  |  |
| DRINK DRIVING OFFENDERS DETECTED         | 342    | 318    | 124    | 784     |  |  |  |
| RANDOM BREATH TESTS CONDUCTED            | 92,104 | 49,262 | 36,561 | 177,927 |  |  |  |
| ORAL FLUID TESTS CONDUCTED               | 400    | 469    | 157    | 1,026   |  |  |  |
| DISQUALIFIED/UNLICENSED DRIVERS DETECTED | 621    | 604    | 313    | 1,538   |  |  |  |
| UNREGISTERED VEHICLES DETECTED           | 733    | 506    | 359    | 1,598   |  |  |  |
| VEHICLES CLAMPED/CONFISCATED             | 42     | 48     | 14     | 104     |  |  |  |