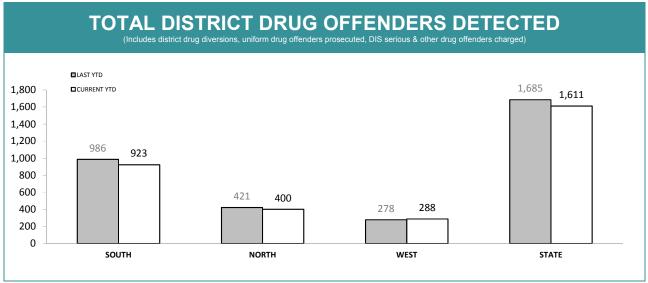

Source (all on page): self-reported monthly by districts

|                      | CATEGORY                 |          | SOUTH REGION |          | NORTH       |          | EST         | STATE    |             |
|----------------------|--------------------------|----------|--------------|----------|-------------|----------|-------------|----------|-------------|
| CATEGORY             |                          | LAST YTD | CURRENT YTD  | LAST YTD | CURRENT YTD | LAST YTD | CURRENT YTD | LAST YTD | CURRENT YTI |
| CANNABIS/derivatives | CANNABIS/derivatives     | 48       | 45           | 76       | 49          | 42       | 60          | 166      | 154         |
|                      | CANNABIS PLANTS          | 12       | 6            | 3        | 20          | 0        | 4           | 15       | 30          |
|                      | AMPHETAMINES/derivatives | 40       | 43           | 26       | 52          | 30       | 21          | 96       | 116         |
| SERIOUS DRUG         | ECSTASY                  | 0        | 3            | 3        | 3           | 1        | 1           | 4        | 7           |
| OFFENDERS<br>CHARGED | NARCOTICS/derivatives    | 2        | 2            | 3        | 2           | 1        | 1           | 6        | 5           |
|                      | OTHER                    | 3        | 7            | 1        | 3           | 1        | 0           | 5        | 10          |
|                      | TOTAL                    | 105      | 106          | 112      | 129         | 75       | 87          | 292      | 322         |
|                      | TOTAL INDICTABLE         | 38       | 41           | 17       | 20          | 24       | 8           | 79       | 69          |
|                      | CANNABIS/derivatives     | 30       | 37           | 36       | 12          | 21       | 33          | 87       | 82          |
|                      | CANNABIS PLANTS          | 23       | 10           | 2        | 8           | 1        | 3           | 26       | 21          |
| OTHER DRUG           | AMPHETAMINES/derivatives | 18       | 12           | 6        | 7           | 8        | 15          | 32       | 34          |
| OFFENDERS            | ECSTASY                  | 1        | 0            | 0        | 0           | 0        | 0           | 1        | 0           |
| CHARGED              | NARCOTICS/derivatives    | 1        | 0            | 1        | 0           | 0        | 0           | 2        | 0           |
|                      | OTHER                    | 5        | 4            | 1        | 0           | 0        | 0           | 6        | 4           |
|                      | TOTAL                    | 78       | 63           | 46       | 27          | 30       | 51          | 154      | 141         |