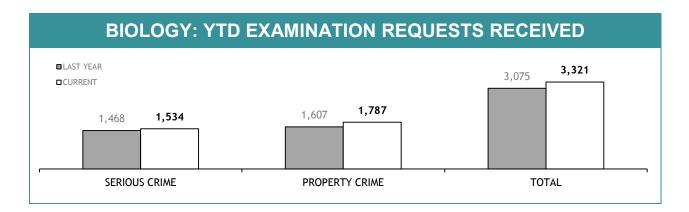

OMPLETING PROMOTION PROCESS : FEMALE | 0              |  |  |  |

| PROMOTION: SERGEANTS                                         |                |  |  |
|--------------------------------------------------------------|----------------|--|--|
|                                                              | THIS JUL - FEB |  |  |
| ELIGIBLE % SITTING PROMOTION EXAMINATIONS                    | 0%             |  |  |
| PERSONNEL SITTING PROMOTION EXAMINATIONS                     | 0              |  |  |
| PERSONNEL SUCCESSFULLY COMPLETING EXAMINATIONS               | 0              |  |  |
| PERSONNEL SUCCESSFULLY COMPLETING PROMOTION PROCESS : MALE   | 0              |  |  |
| PERSONNEL SUCCESSFULLY COMPLETING PROMOTION PROCESS : FEMALE | 0              |  |  |

## **LSS**4

APPENDIX D











| EXAMINATION REQUESTS NOT COMPLETE |                                                        |                                                       |                                       |  |  |
|-----------------------------------|--------------------------------------------------------|-------------------------------------------------------|---------------------------------------|--|--|
|                                   | CURRENT REQUESTS (RECEIVED WITHIN THE LAST TWO MONTHS) | OLDER REQUESTS<br>(RECEIVED MORE THAN TWO MONTHS AGO) | AVERAGE DAYS ON HAND (OLDER REQUESTS) |  |  |
| SERIOUS CRIME                     | 315                                                    | 115                                                   | 120                                   |  |  |
| PROP