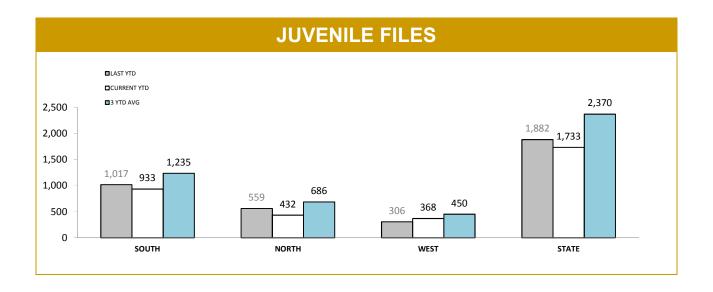

Source:Offence Reporting System

<sup>\*</sup>Each incident relates to one Offence Report and may be counted under multiple categories.

|          |                   |             | JUVE                                                       | NILE F      | ILE O                | JTCON       | <b>IES</b>             |             |                                                |             |
|----------|-------------------|-------------|------------------------------------------------------------|-------------|----------------------|-------------|------------------------|-------------|------------------------------------------------|-------------|
| DISTRICT | PROSECUTION FILES |             | COMMUNITY CONFERENCE<br>REFERRALS<br>(Youth Justice, DHHS) |             | FORMAL CAUTION FILES |             | INFORMAL CAUTION FILES |             | JUVENILES PRESENT AT FAMILY VIOLENCE INCIDENTS |             |
|          | LAST YTD          | CURRENT YTD | LAST YTD                                                   | CURRENT YTD | LAST YTD             | CURRENT YTD | LAST YTD               | CURRENT YTD | LAST YTD                                       | CURRENT YTD |
| SOUTH    | 506               | 347         | 91                                                         | 75          | 151                  | 170         | 269                    | 341         | 387                                            | 435         |
| NORTH    | 249               | 231         | 56                                                         | 30          | 85                   | 73          | 169                    | 98          | 246                                            | 275         |
| WEST     | 67                | 89          | 15                                                         | 12          | 78                   | 86          | 146                    | 181         | 225                                            | 215         |
| STATE    | 822               | 667         | 162                                                        | 117         | 314                  | 329         | 584                    | 620         | 858                                            | 925         |
|          | 1                 | 1           | 1                                                          |             |                      | 1           |                        | 1           | 1                                              | 1           |

Source: self-reported monthly by districts

|          | HOME BURGLARY OFFENCES |                       | CAR BURGLA         | RY OFFENCES           | BUSINESS BURGLARY OFFENCE |                        |  |
|----------|------------------------|-----------------------|--------------------|-----------------------|---------------------------|------------------------|--|
| DISTRICT | TOTAL<br>OFFENDERS     | JUVENILE<br>OFFENDERS | TOTAL<br>OFFENDERS | JUVENILE<br>OFFENDERS | TOTAL<br>OFFENDERS        | JUVENILE<br>OFFENDERS  |  |
| SOUTH    | 258                    | 26.0%                 | 122                | 27.9%                 | 126                       | 14.3%                  |  |
| NORTH    | 72                     | 30.6%                 | 78                 | 56.4%                 | 84                        | 14.3%                  |  |
| WEST     | 45                     | 15.6%                 | 60                 | 16.7%                 | 23                        | 17.4%                  |  |
| STATE    | 375                    | 25.6%                 | 260                | 33.8%                 | 233                       | 14.6%                  |  |
|          | STOLEN MOT             | STOLEN MOTOR VEHICLES |                    | TOTAL PERSON OFFENCES |                           | SERIOUS CRIME OFFENCES |  |
| DISTRICT | TOTAL<br>OFFENDERS     | JUVENILE<br>OFFENDERS | TOTAL<br>OFFENDERS | JUVENILE<br>OFFENDERS | TOTAL<br>OFFENDERS        | JUVENILE<br>OFFENDERS  |  |
| SOUTH    | 145                    | 35.2%                 | 898                | 12.8%                 | 124                       | 19.4%                  |  |
| NORTH    | 84                     | 22.6%                 | 680                | 11.2%                 | 78                        | 15.4%                  |  |
| WEST     | 53                     | 47.2%                 | 415                | 15.9%                 | 31                        | 19.4%                  |  |
| STATE    | 282                    | 33.7%                 | 1,993              | 12.9%                 | 233                       | 18.0%                  |  |