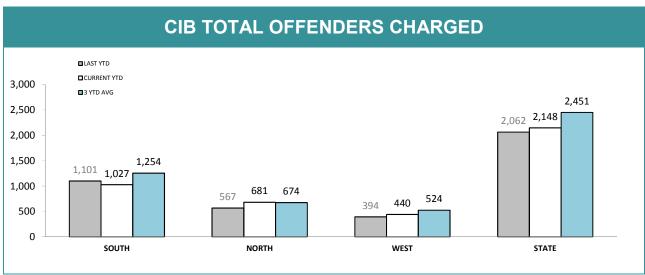

<sup>\*</sup>Total unrecovered since January 2002

Source (all on page): Information Data Management System

|               | CIB OFFICE PERFORMANCE |              |             |             |                         |             |  |  |  |  |  |
|---------------|------------------------|--------------|-------------|-------------|-------------------------|-------------|--|--|--|--|--|
| DIVISION      | CRIME OFFENI           | DERS CHARGED | BAIL OFFEND | ERS CHARGED | OTHER OFFENDERS CHARGED |             |  |  |  |  |  |
| DIVISION      | LAST YTD               | CURRENT YTD  | LAST YTD    | CURRENT YTD | LAST YTD                | CURRENT YTD |  |  |  |  |  |
| CIB HOBART    | 280                    | 246          | 36          | 31          | 24                      | 42          |  |  |  |  |  |
| CIB GLENORCHY | 317                    | 248          | 82          | 89          | 60                      | 65          |  |  |  |  |  |
| CIB KINGSTON  | 81                     | 86           | 5           | 13          | 2                       | 10          |  |  |  |  |  |
| CIB NORTHERN  | 408                    | 518          | 119         | 120         | 40                      | 43          |  |  |  |  |  |
| CIB BURNIE    | 119                    | 130          | 7           | 13          | 15                      | 19          |  |  |  |  |  |
| CIB DEVONPORT | 189                    | 216          | 26          | 51          | 38                      | 11          |  |  |  |  |  |
| CIB BELLERIVE | 178                    | 136          | 18          | 20          | 18                      | 41          |  |  |  |  |  |
| STATE         | 1,572                  | 1,580        | 293         | 337         | 197                     | 231         |  |  |  |  |  |