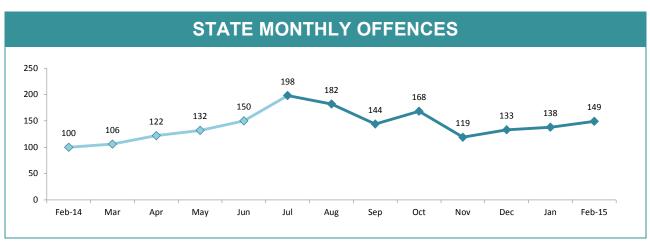

126  | 23.0% | 36:10,000                             |
| BURNIE      | 736   | 882   | 146  | 19.8% | 61:10,000                             |
| DEVONPORT   | 1,407 | 1,519 | 112  | 8.0%  | 98:10,000                             |
| QUEENSTOWN  | 90    | 105   | 15   | 16.7% | 9:10,000                              |
| 1           |       | 1     | ı    | I     | ı                                     |



| DISTRICT | ANNUAL OFFENCES | OFFENCES<br>CLEARED | % CLEARED |
|----------|-----------------|---------------------|-----------|
| SOUTH    | 11,708          | 3,965               | 33.9%     |
| NORTH    | 6,674           | 2,156               | 32.3%     |
| WEST     | 3,506           | 1,344               | 38.3%     |
| STATE    | 21,888          | 7,465               | 34.1%     |





| DIVISION    | LAST YTD | THIS YTD | Change |        | Annual offences per 10,000 population |
|-------------|----------|----------|--------|--------|---------------------------------------|
| HOBART      | 170      | 189      | 19     | 11.2%  | 51:10,000                             |
| GLENORCHY   | 125      | 179      | 54     | 43.2%  | 52:10,000                             |
| KINGSTON    | 74       | 125      | 51     | 68.9%  | 33:10,000                             |
| SOUTH-EAST  | 147      | 193      | 46     | 31.3%  | 35:10,000                             |
| BRIDGEWATER | 106      | 87       | -19    | -17.9% | 48:10,000                             |
| LAUNCESTON  | 161      | 249      | 88     | 54.7%  | 53:10,000                             |
| NORTH-EAST  | 23       | 13