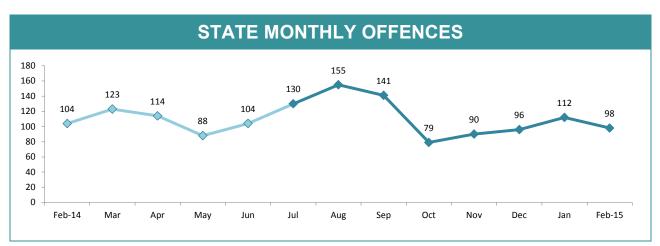

|            |  |  |  |  |  |  |
| LAUNCESTON  | 471      | 462      | -9  | -1.9%                                          | 105:10,000 |  |  |  |  |  |  |
| NORTH-EAST  | 77       | 55       | -22 | -28.6%                                         | 40:10,000  |  |  |  |  |  |  |
| DELORAINE   | 65       | 59       | -6  | -9.2%                                          | 15:10,000  |  |  |  |  |  |  |
| BURNIE      | 195      | 197      | 2   | 1.0%                                           | 63:10,000  |  |  |  |  |  |  |
| DEVONPORT   | 242      | 240      | -2  | -2 -0.8%                                       |            |  |  |  |  |  |  |
| QUEENSTOWN  | 23       | 22       | -1  | -4.3%                                          | 6:10,000   |  |  |  |  |  |  |





| DIVISION    | LAST YTD | THIS YTD | Ch         | Annual offences per 10,000 population |           |
|-------------|----------|----------|------------|---------------------------------------|-----------|
| HOBART      | 144      | 146      | 2          | 1.4%                                  | 51:10,000 |
| GLENORCHY   | 129      | 112      | -17        | -13.2%                                | 38:10,000 |
| KINGSTON    | 34       | 46       | 12         | 35.3%                                 | 13:10,000 |
| SOUTH-EAST  | 130      | 92       | -38 -29.2% |                                       | 19:10,000 |
| BRIDGEWATER | 41       | 37       | -4 -9.8%   |                                       | 24:10,000 |
| LAUNCESTON  | 228      | 255      | 27         | 11.8%