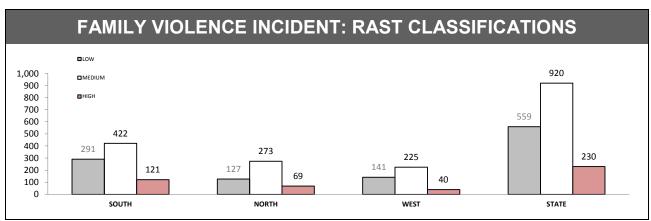

Source (all on page): Family Violence Management System

| FAMILY VIOLENCE REPEAT LOCATIONS (revisit in a 12 month period) (excludes other and argument categories) |   |
|----------------------------------------------------------------------------------------------------------|---|
|                                                                                                          |   |
|                                                                                                          |   |
| Under Review                                                                                             |   |
|                                                                                                          |   |
|                                                                                                          | _ |