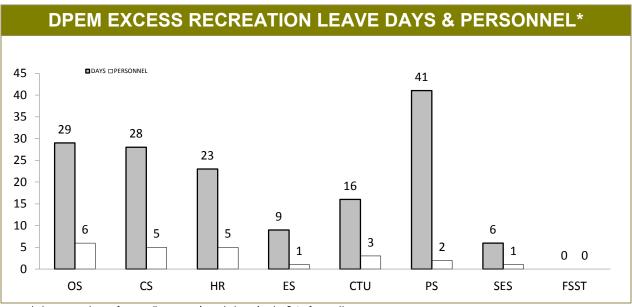

RRENT | CHANGE | LAST YEAR | CURRENT | CHANGE            |
| SOUTH                                                                                                       | 1,388     | 1,462   | 74     | 162       | 138     | -24               |
| NORTH                                                                                                       | 866       | 979     | 113    | 105       | 112     | 7                 |
| WEST                                                                                                        | 660       | 770     | 110    | 90        | 83      | -7                |
| DISTRICTS TOTAL                                                                                             | 2,914     | 3,210   | 296    | 357       | 333     | -24               |



\*Leave data current as of payroll processing date prior to 3<sup>rd</sup> of month Source (all on page): supplied monthly by Financial & Payroll services



<sup>\*</sup> Excludes secondments. Current as at last payroll processing date. Source: Downloaded monthly from Payroll Services

| DISTRICT VEHICLES |                       |    |     |  |  |  |  |
|-------------------|-----------------------|----|-----|--|--|--|--|
|                   | MARKED UNMARKED TOTAL |    |     |  |  |  |  |
| SOUTH             | 93                    | 39 | 132 |  |  |  |  |
| NORTH             | 63                    | 26 | 89  |  |  |  |  |
| WEST              | 56                    | 19 | 75  |  |  |  |  |
| DISTRICTS TOTAL   | 212                   | 84 | 296 |  |  |  |  |

Source: downloaded monthly