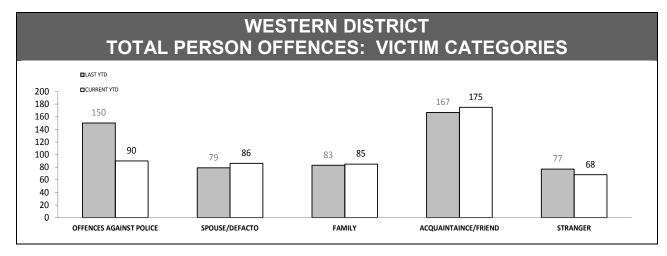

CODE<br>OFFENCE            | 6   | 2   | -4  | -66.7% |  |  |
|                                     |     |     |     |        |  |  |

| LOCATIONS        |          |             |        |        |  |
|------------------|----------|-------------|--------|--------|--|
| OFFENCE          | LAST YTD | CURRENT YTD | CHANGE |        |  |
| DWELLING/HOUSE   | 972      | 937         | -35    | -3.6%  |  |
| LICENSED PREMISE | 154      | 110         | -44    | -28.6% |  |
| SCHOOL           | 35       | 48          | 13     | 37.1%  |  |
| PARK             | 21       | 21          | 0      | 0.0%   |  |
| CAR PARK         | 77       | 68          | -9     | -11.7% |  |
| SPORTS GROUND    | 10       | 9           | -1     | -10.0% |  |



Source: Offence Reporting System



Source: FIND













| RDS INCIDENTS RECORDED |                                         |        |        |          |                     |        |
|------------------------|-----------------------------------------|--------|--------|----------|---------------------|--------|
| DISTRICT               | TOTAL RADIO DISPATCH INCIDENTS RECORDED |        |        |          | H INCIDENTS<br>sks) |        |
| DISTRICT               | LAST YTD                                |        | CHANGE | LAST YTD | THIS YTD            | CHANGE |
| SOUTH                  | 39,453                                  | 40,113 | 660    | 32,373   | 33,190              | 817    |
| NORTH                  | 20,121                                  | 19,947 | -174   | 16,292   | 16,454              | 162    |
| WEST