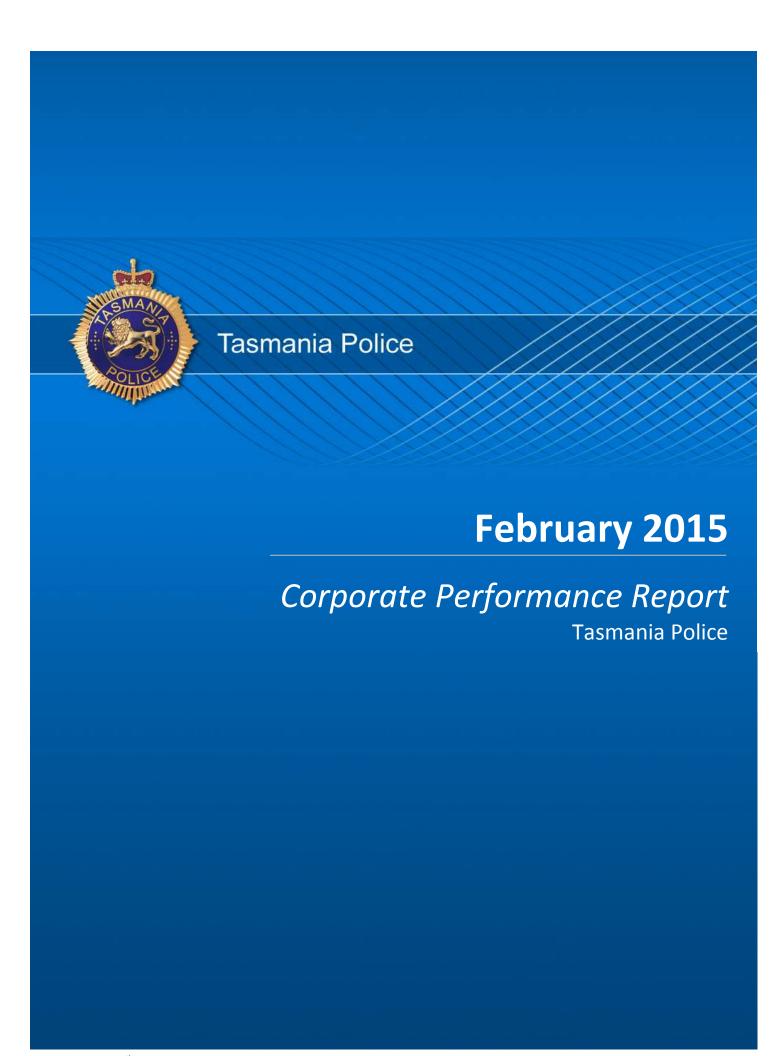

### **Policing - Public Satisfaction**

<sup>\*</sup>The question"How safe do you feel at home during the daytime" has been removed from the SRC survey.

| STATEMENTS ABOUT POLICE (Survey respondents who agreed/strongly agreed with the statement.) |       |       |      |                      |                     |
|---------------------------------------------------------------------------------------------|-------|-------|------|----------------------|---------------------|
|                                                                                             | SOUTH | NORTH | WEST | TASMANIAN<br>AVERAGE | NATIONAL<br>AVERAGE |
| I THINK POLICE PERFORM THEIR JOB<br>PROFESSIONALLY                                          | 87%   | 88%   | 93%  | 89%                  | 87%                 |
| POLICE TREAT PEOPLE FAIRLY AND EQUALLY                                                      | 81%   | 81%   | 87%  | 82%                  | 76%                 |
| MOST POLICE ARE HONEST                                                                      | 82%   | 77%   | 82%  | 80%                  | 75%                 |
| I DO HAVE CONFIDENCE IN THE POLICE                                                          | 89%   | 90%   | 91%  | 90%                  | 88%                 |

<sup>\*</sup> Examples of public order problems given were: vandalism, gangs, drunken & disorderly behaviour.

Source: supplied quarterly by Social Research Centre.

Period: 12 months between October 2013 and September 2014.

No respondents were associated with Police.

Error margins on National, State and District figures are 0.5%, 2% and 4%, respectively.