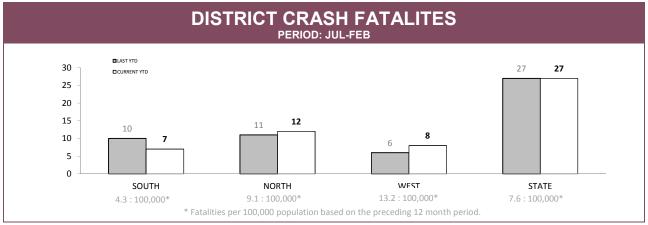

Source (all on page): RPOS Activity Report

Source: Crash Data Manager

Source: Crash Data Manager

|             |          | TOTAL CRASHES* |        | FATAL & SERIOUS INJURY CRASHES |             |        |
|-------------|----------|----------------|--------|--------------------------------|-------------|--------|
|             | LAST YTD | CURRENT YTD    | CHANGE | LAST YTD                       | CURRENT YTD | CHANGE |
| HOBART      | 760      | 799            | 39     | 7                              | 8           | 1      |
| GLENORCHY   | 426      | 450            | 24     | 4                              | 4           | 0      |
| KINGSTON    | 288      | 282            | -6     | 16                             | 12          | -4     |
| SOUTH-EAST  | 542      | 535            | -7     | 24                             | 22          | -2     |
| BRIDGEWATER | 234      | 235            | 1      | 17                             | 28          | 11     |
| LAUNCESTON  | 651      | 661            | 10     | 19                             | 20          | 1      |
| :NORTH-EAST | 148      | 154            | 6      | 19                             | 24          | 5      |
| DELORAINE   | 270      | 222            | -48    | 20                             | 20          | 0      |
| BURNIE      | 321      | 290            | -31    | 21                             | 11          | -10    |
| DEVONPORT   | 445      | 423            | -22    | 24                             | 26          | 2      |
| QUEENSTOWN  | 54       | 47             | -7     | 8                              | 6           | -2     |
| STATE       | 4,139    | 4,098          | -41    | 179                            | 181         | 2      |

Sources: Crash Data Manager (Serious/Fatal crashes); Traffic Crash Reporting System (Total Crashes)

<sup>\*</sup>Note: Total crash figures run one month behind other year to date figures to account for crash report processing time