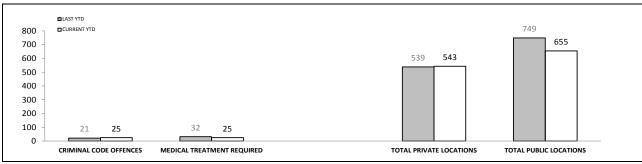

| OFFENCES AGAINST POLICE             |     |     |     |        |  |  |
|-------------------------------------|-----|-----|-----|--------|--|--|
| OFFENCE LAST YTD CURRENT YTD CHANGE |     |     |     |        |  |  |
| ASSAULT                             | 135 | 116 | -19 | -14.1% |  |  |
| RESIST                              | 176 | 146 | -30 | -17.0% |  |  |
| OBSTRUCT                            | 58  | 35  | -23 | -39.7% |  |  |
| THREATEN/ABUSE/<br>INTIMIDATE       | 217 | 165 | -52 | -24.0% |  |  |
| CRIMINAL CODE<br>OFFENCE            | 6   | 2   | -4  | -66.7% |  |  |
|                                     |     |     |     |        |  |  |

| LOCATIONS        |          |             |        |        |  |
|------------------|----------|-------------|--------|--------|--|
| OFFENCE          | LAST YTD | CURRENT YTD | CHANGE |        |  |
| DWELLING/HOUSE   | 972      | 937         | -35    | -3.6%  |  |
| LICENSED PREMISE | 154      | 110         | -44    | -28.6% |  |
| SCHOOL           | 35       | 48          | 13     | 37.1%  |  |
| PARK             | 21       | 21          | 0      | 0.0%   |  |
| CAR PARK         | 77       | 68          | -9     | -11.7% |  |
| SPORTS GROUND    | 10       | 9           | -1     | -10.0% |  |