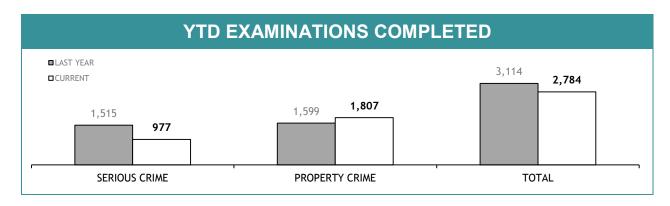

PLETING PROMOTION PROCESS : FEMALE | 0              |  |  |  |

| PROMOTION: SERGEANTS                                         |                |  |  |
|--------------------------------------------------------------|----------------|--|--|
|                                                              | THIS JUL - FEB |  |  |
| ELIGIBLE % SITTING PROMOTION EXAMINATIONS                    | 0%             |  |  |
| PERSONNEL SITTING PROMOTION EXAMINATIONS                     | 0              |  |  |
| PERSONNEL SUCCESSFULLY COMPLETING EXAMINATIONS               | 0              |  |  |
| PERSONNEL SUCCESSFULLY COMPLETING PROMOTION PROCESS : MALE   | 0              |  |  |
| PERSONNEL SUCCESSFULLY COMPLETING PROMOTION PROCESS : FEMALE | 0              |  |  |

## **LSS**4

APPENDIX D











| EXAMINATION REQUESTS NOT COMPLETE |                                                        |                                                       |                                       |  |  |
|-----------------------------------|--------------------------------------------------------|-------------------------------------------------------|---------------------------------------|--|--|
|                                   | CURRENT REQUESTS (RECEIVED WITHIN THE LAST TWO MONTHS) | OLDER REQUESTS<br>(RECEIVED MORE THAN TWO MONTHS AGO) | AVERAGE DAYS ON HAND (OLDER REQUESTS) |  |  |
| SERIOUS CRIME                     | 315                                                    | 115                                                   | 120                                   |  |  |
| PROPER