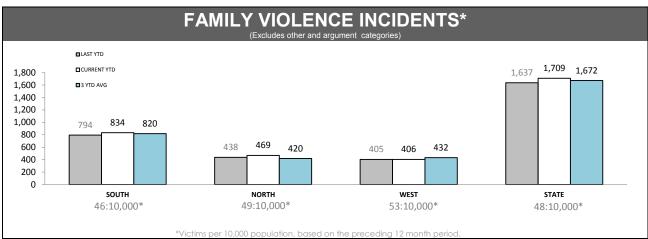

Source (all on page): Family Violence Management System

| FAMILY VIOLENCE REPEAT LOCATIONS (revisit in a 12 month period) (excludes other and argument categories) |   |
|----------------------------------------------------------------------------------------------------------|---|
|                                                                                                          |   |
|                                                                                                          |   |
| Under Review                                                                                             |   |
|                                                                                                          |   |
|                                                                                                          | _ |