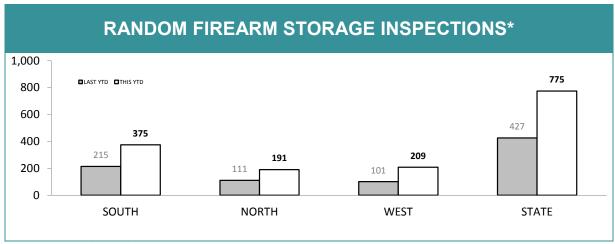

<sup>\*</sup>Monthly seizure figures may not be finalised by the reporting deadline.

Source (all on page): self-reported monthly by districts

Source: self-reported monthly by districts

| NCIDENTS INVOLVING:                               | LAST YTD | CURRENT YTD | YTD CHANGE |  |
|---------------------------------------------------|----------|-------------|------------|--|
| UNLAWFUL DISCHARGE OF FIREARM                     | 14       | 9           | -5         |  |
| (Firearms Act, 1996)                              | 14       | 9           | -5         |  |
| OTHER OFFENCES UNDER FIREARMS ACT, 1996           | 26       | 39          | 13         |  |
| (storage compliance, possession etc.)             | 20       | 39          | 15         |  |
| RECKLESS DISCHARGE OF FIREARM                     |          | 2           |            |  |
| (Criminal Code Act, 1924)                         | _        |             | -          |  |
| OTHER FIREARMS-RELATED CRIMINAL CODE OFFENCES     |          | 4           |            |  |
| (use/possess/sell firearm or firearm part etc.)   | -        | 1           | -          |  |
| FIREARM USED AS WEAPON                            | 34       | 25          | -9         |  |
| (including family violence order breaches)        | 54       | 25          | -9         |  |
| FIREARM THEFT                                     | 4.0      | 40          | 0          |  |
| (excludes ammunition and firearm accessories)     | 48       | 48          | U          |  |
|                                                   |          |             |            |  |
| TOTAL FIREARM-RELATED INCIDENTS                   | 116      | 119         | 3          |  |
|                                                   |          |             |            |  |
| PERSONS INJURED RESULTING FROM FIREARMS OFFENDING | 7        | 5           | -2         |  |