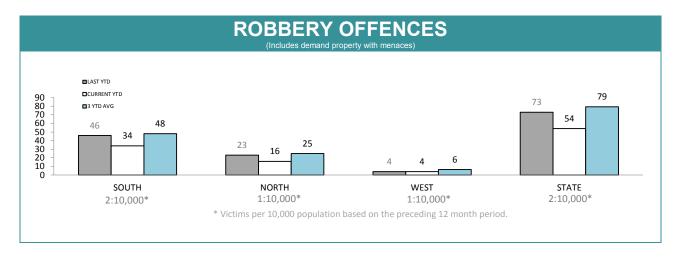

- 20.0%   - 0.0% |                 | 95.5%               | 80.5%<br>73.5% |  |  |
| SOU"                                                | TH NORTH        | WEST                | STATE          |  |  |
| DISTRICT                                            | ANNUAL OFFENCES | OFFENCES<br>CLEARED | % CLEARED      |  |  |
| SOUTH                                               | 308             | 254                 | 82.5%          |  |  |
| NORTH                                               | 118             | 92                  | 78.0%          |  |  |
| WEST                                                | 67              | 51                  | 76.1%          |  |  |
| STATE                                               | 493             | 397                 | 80.5%          |  |  |





| DIVISIONS   |          |          |     |         |                                             |  |  |
|-------------|----------|----------|-----|---------|---------------------------------------------|--|--|
| DIVISION    | LAST YTD | THIS YTD | Cha | inge    | Annual<br>offences p<br>10,000<br>populatio |  |  |
| HOBART      | 13       | 14       | 1   | 7.7%    | 4:10,000                                    |  |  |
| GLENORCHY   | 16       | 8        | -8  | -50.0%  | 3:10,000                                    |  |  |
| KINGSTON    | 5        | 3        | -2  | -40.0%  | 1:10,000                                    |  |  |
| SOUTH-EAST  | 8        | 6        | -2  | -25.0%  | 1:10,000                                    |  |  |
| BRIDGEWATER | 4        | 3        | -1  | -25.0%  |