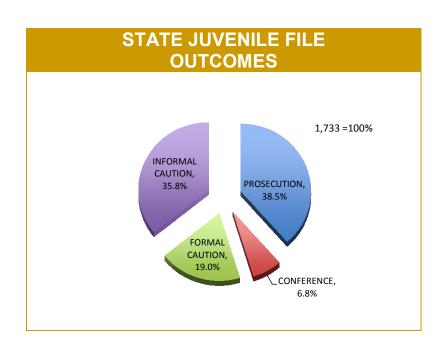

Source:Offence Reporting System

<sup>\*</sup>Each incident relates to one Offence Report and may be counted under multiple categories.

|          |                   |             | JUVE                                                       | NILE F      | ILE O                | JTCON       | <b>IES</b>             |             |                                                |             |
|----------|-------------------|-------------|------------------------------------------------------------|-------------|----------------------|-------------|------------------------|-------------|------------------------------------------------|-------------|
| DISTRICT | PROSECUTION FILES |             | COMMUNITY CONFERENCE<br>REFERRALS<br>(Youth Justice, DHHS) |             | FORMAL CAUTION FILES |             | INFORMAL CAUTION FILES |             | JUVENILES PRESENT AT FAMILY VIOLENCE INCIDENTS |             |
|          | LAST YTD          | CURRENT YTD | LAST YTD                                                   | CURRENT YTD | LAST YTD             | CURRENT YTD | LAST YTD               | CURRENT YTD | LAST YTD                                       | CURRENT YTD |
| SOUTH    | 506               | 347         | 91                                                         | 75          | 151                  | 170         | 269                    | 341         | 387                                            | 435         |
| NORTH    | 249               | 231         | 56                                                         | 30          | 85                   | 73          | 169                    | 98          | 246                                            | 275         |
| WEST     | 67                | 89          | 15                                                         | 12          | 78                   | 86          | 146                    | 181         | 225                                            | 215         |
| STATE    | 822               | 667         | 162                                                        | 117         | 314                  | 329         | 584                    | 620         | 858                                            | 925         |
|          | 1                 | 1           | 1                                                          |             |                      | 1           |                        | 1           | 1                                              | 1           |