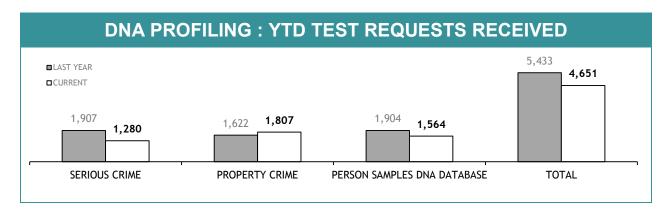

---|--|--|
|                                   | CURRENT REQUESTS (RECEIVED WITHIN THE LAST TWO MONTHS) | OLDER REQUESTS<br>(RECEIVED MORE THAN TWO MONTHS AGO) | AVERAGE DAYS ON HAND (OLDER REQUESTS) |  |  |
| SERIOUS CRIME                     | 315                                                    | 115                                                   | 120                                   |  |  |
| PROPERTY CRIME                    | 3                                                      | 0                                                     | 0                                     |  |  |
| TOTAL                             | 318                                                    | 115                                                   |                                       |  |  |







| TEST REQUESTS NOT COMPLETE         |                                                        |                                                    |                                       |  |  |
|------------------------------------|--------------------------------------------------------|----------------------------------------------------|---------------------------------------|--|--|
|                                    | CURRENT REQUESTS (RECEIVED WITHIN THE LAST TWO MONTHS) | OLDER REQUESTS (RECEIVED MORE THAN TWO MONTHS AGO) | AVERAGE DAYS ON HAND (OLDER REQUESTS) |  |  |
| SERIOUS CRIME                      | 156                                                    | 4                                                  | 82                                    |  |  |
| PROPERTY CRI