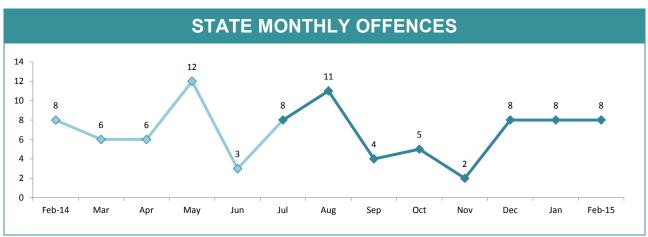

- 20.0%   - 0.0% |                 | 95.5%               | 80.5%<br>73.5% |  |  |
| SOU"                                                | TH NORTH        | WEST                | STATE          |  |  |
| DISTRICT                                            | ANNUAL OFFENCES | OFFENCES<br>CLEARED | % CLEARED      |  |  |
| SOUTH                                               | 308             | 254                 | 82.5%          |  |  |
| NORTH                                               | 118             | 92                  | 78.0%          |  |  |
| WEST                                                | 67              | 51                  | 76.1%          |  |  |
| STATE                                               | 493             | 397                 | 80.5%          |  |  |





| DIVISIONS   |          |          |     |         |                                             |  |  |
|-------------|----------|----------|-----|---------|---------------------------------------------|--|--|
| DIVISION    | LAST YTD | THIS YTD | Cha | inge    | Annual<br>offences p<br>10,000<br>populatio |  |  |
| HOBART      | 13       | 14       | 1   | 7.7%    | 4:10,000                                    |  |  |
| GLENORCHY   | 16       | 8        | -8  | -50.0%  | 3:10,000                                    |  |  |
| KINGSTON    | 5        | 3        | -2  | -40.0%  | 1:10,000                                    |  |  |
| SOUTH-EAST  | 8        | 6        | -2  | -25.0%  | 1:10,000                                    |  |  |
| BRIDGEWATER | 4        | 3        | -1  | -25.0%  | 2: