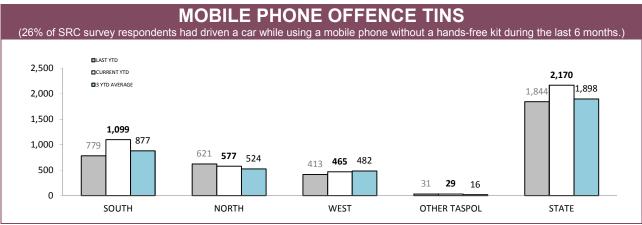

## **Road Policing**

Source: Fine and Infringement Notice Database

| TOTAL TRA    | TOTAL TRAFFIC INFRINGEMENT NOTICES (TINS) ISSUED |             |          |             |  |  |  |  |
|--------------|--------------------------------------------------|-------------|----------|-------------|--|--|--|--|
| DISTRICT     | NOT                                              | TICES       | CAUTIONS |             |  |  |  |  |
| DISTRICT     | LAST YTD                                         | CURRENT YTD | LAST YTD | CURRENT YTD |  |  |  |  |
| SOUTH        | 13,179                                           | 12,780      | 8,577    | 11,054      |  |  |  |  |
| NORTH        | 6,061                                            | 6,214       | 6,038    | 5,646       |  |  |  |  |
| WEST         | 3,487                                            | 4,943       | 5,489    | 6,232       |  |  |  |  |
| OTHER TASPOL | 193                                              | 142         | 85       | 109         |  |  |  |  |
| STATE        | 22,920                                           | 24,079      | 20,189   | 23,041      |  |  |  |  |