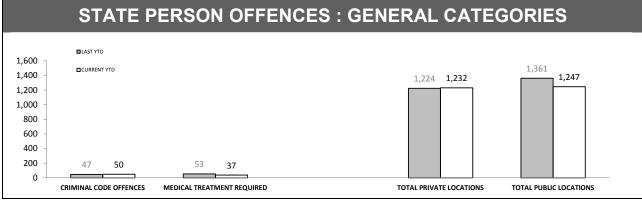

| OFFENCES AGAINST POLICE             |     |     |     |        |  |  |
|-------------------------------------|-----|-----|-----|--------|--|--|
| OFFENCE LAST YTD CURRENT YTD CHANGE |     |     |     |        |  |  |
| ASSAULT                             | 135 | 116 | -19 | -14.1% |  |  |
| RESIST                              | 176 | 146 | -30 | -17.0% |  |  |
| OBSTRUCT                            | 58  | 35  | -23 | -39.7% |  |  |
| THREATEN/ABUSE/<br>INTIMIDATE       | 217 | 165 | -52 | -24.0% |  |  |
| CRIMINAL CODE<br>OFFENCE            | 6   | 2   | -4  | -66.7% |  |  |
|                                     |     |     |     |        |  |  |