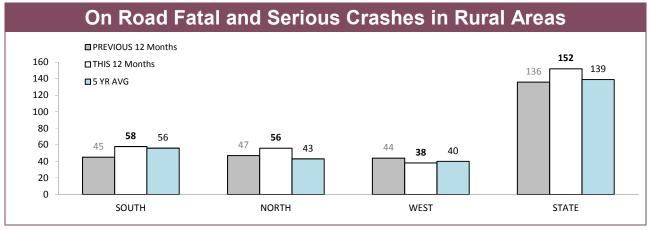

## **Rescue Services**

| HELICOPTER SERVICES                  |          |             |        |  |  |  |  |
|--------------------------------------|----------|-------------|--------|--|--|--|--|
| CATEGORY                             | LAST YTD | CURRENT YTD | CHANGE |  |  |  |  |
| SEARCH & RESCUE HOURS                | 131      | 135         | 4      |  |  |  |  |
| TAS AMBULANCE HOURS                  | 54       | 61          | 7      |  |  |  |  |
| POLICE OPERATIONS HOURS              | 25       | 17          | -8     |  |  |  |  |
| EXERCISES HOURS                      | 0        | 0           | 0      |  |  |  |  |
| TOTAL OPERATIONAL HOURS              | 210      | 213         | 3      |  |  |  |  |
| FLIGHT CREW TRAINING HOURS           | 77       | 38          | -39    |  |  |  |  |
| PILOT TRAINING HOURS                 | 0        | 0           | 0      |  |  |  |  |
| OTHER TRAINING HOURS                 | 0        | 0           | 0      |  |  |  |  |
| TOTAL TRAINING HOURS                 | 77       | 38          | -39    |  |  |  |  |
| TOTAL HOURS                          | 287      | 251         | -36    |  |  |  |  |
| AUSSAR ACTIVATED SEARCH CREW HOURS   | 36       | 12          | -24    |  |  |  |  |
| AUSSAR ACTIVATED OVERTIME PAID HOURS | 105      | 37          | -68    |  |  |  |  |

- Flight Crew Training (Police and Paramedics) only. Pilot Training: 26 contract hours are provided for IFT flight training Other Training: SOG/Bombs/Hosneg/Search & Rescue
- Police operations include all missions (other than Search & Rescue) coordinated by Taspol. Contract commences 1 August each year.