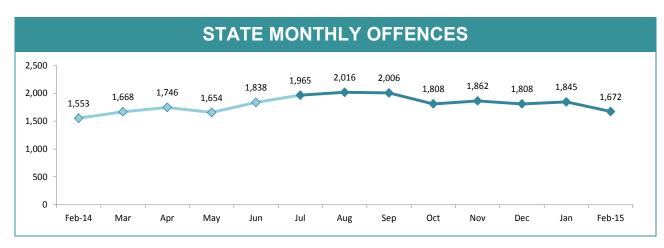

---------------------------------------------------------|----------------|-------------------------|-------------------------|
| DISTRICT                                                | ANNUAL         | OFFENCES                | % CLEARED               |
| SOUTH                                                   | OFFENCES<br>51 | CLEARED 39              | 76.5%                   |
| NORTH                                                   | 20             | 17                      | 85.0%                   |
| WEST                                                    | 10             | 7                       | 70.0%                   |
| STATE                                                   | 81             | 63                      | 77.8%                   |

**ANNUAL CLEAR UP %** 





| DIVISION    | 666   | 647   | Cha  | ange  | Annual offences per 10,000 population |
|-------------|-------|-------|------|-------|---------------------------------------|
| HOBART      | 1,905 | 2,179 | 274  | 14.4% | 121:10,000                            |
| GLENORCHY   | 1,688 | 1,875 | 187  | 11.1% | 90:10,000                             |
| KINGSTON    | 658   | 777   | 119  | 18.1% | 35:10,000                             |
| SOUTH-EAST  | 1,900 | 1,796 | -104 | -5.5% | 45:10,000                             |
| BRIDGEWATER | 1,047 | 1,071 | 24   | 2.3%  | 79:10,000                             |
| LAUNCESTON  | 2,859 | 3,692 | 833  | 29.1% | 122:10,000                            |
| NORTH-EAST  | 353   | 411   | 58   | 16.4% | 52:10,000                             |
| DELORAINE   |