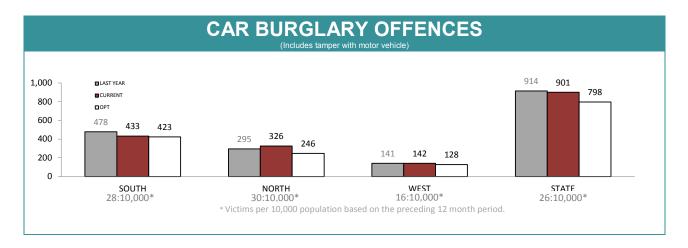

Source: self-reported monthly by districts

|          | HOME BURGLARY OFFENCES |                       | CAR BURGLA         | RY OFFENCES           | BUSINESS BURGLARY OFFENCE |                        |  |
|----------|------------------------|-----------------------|--------------------|-----------------------|---------------------------|------------------------|--|
| DISTRICT | TOTAL<br>OFFENDERS     | JUVENILE<br>OFFENDERS | TOTAL<br>OFFENDERS | JUVENILE<br>OFFENDERS | TOTAL<br>OFFENDERS        | JUVENILE<br>OFFENDERS  |  |
| SOUTH    | 258                    | 26.0%                 | 122                | 27.9%                 | 126                       | 14.3%                  |  |
| NORTH    | 72                     | 30.6%                 | 78                 | 56.4%                 | 84                        | 14.3%                  |  |
| WEST     | 45                     | 15.6%                 | 60                 | 16.7%                 | 23                        | 17.4%                  |  |
| STATE    | 375                    | 25.6%                 | 260                | 33.8%                 | 233                       | 14.6%                  |  |
|          | STOLEN MOT             | STOLEN MOTOR VEHICLES |                    | TOTAL PERSON OFFENCES |                           | SERIOUS CRIME OFFENCES |  |
| DISTRICT | TOTAL<br>OFFENDERS     | JUVENILE<br>OFFENDERS | TOTAL<br>OFFENDERS | JUVENILE<br>OFFENDERS | TOTAL<br>OFFENDERS        | JUVENILE<br>OFFENDERS  |  |
| SOUTH    | 145                    | 35.2%                 | 898                | 12.8%                 | 124                       | 19.4%                  |  |
| NORTH    | 84                     | 22.6%                 | 680                | 11.2%                 | 78                        | 15.4%                  |  |
| WEST     | 53                     | 47.2%                 | 415                | 15.9%                 | 31                        | 19.4%                  |  |
| STATE    | 282                    | 33.7%                 | 1,993              | 12.9%                 | 233                       | 18.0%                  |  |