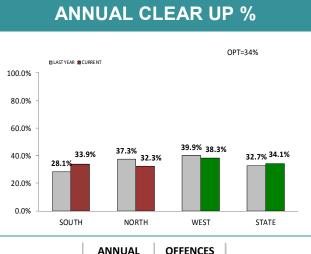

| DISTRICT | ANNUAL OFFENCES | OFFENCES<br>CLEARED | % CLEARED |
|----------|-----------------|---------------------|-----------|
| SOUTH    | 11,708          | 3,965               | 33.9%     |
| NORTH    | 6,674           | 2,156               | 32.3%     |
| WEST     | 3,506           | 1,344               | 38.3%     |
| STATE    | 21,888          | 7,465               | 34.1%     |