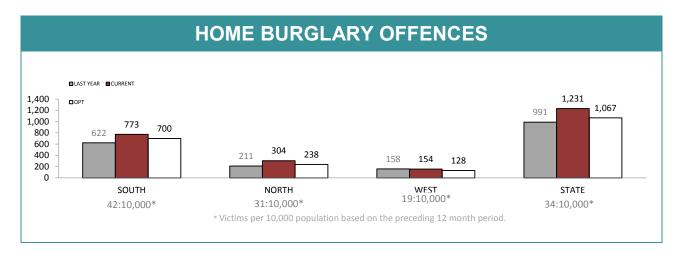

| LOCATIONS        |          |             |        |        |  |
|------------------|----------|-------------|--------|--------|--|
| OFFENCE          | LAST YTD | CURRENT YTD | CHANGE |        |  |
| DWELLING/HOUSE   | 972      | 937         | -35    | -3.6%  |  |
| LICENSED PREMISE | 154      | 110         | -44    | -28.6% |  |
| SCHOOL           | 35       | 48          | 13     | 37.1%  |  |
| PARK             | 21       | 21          | 0      | 0.0%   |  |
| CAR PARK         | 77       | 68          | -9     | -11.7% |  |
| SPORTS GROUND    | 10       | 9           | -1     | -10.0% |  |