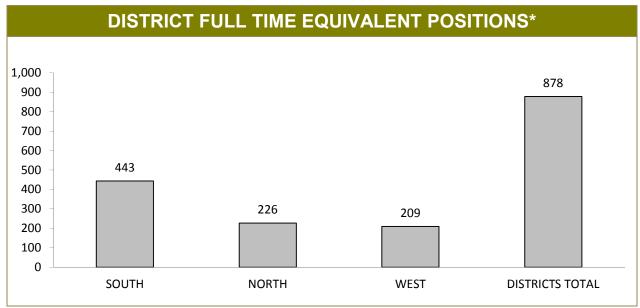

| 1,388     | 1,462   | 74     | 162       | 138     | -24               |
| NORTH                                                                                                       | 866       | 979     | 113    | 105       | 112     | 7                 |
| WEST                                                                                                        | 660       | 770     | 110    | 90        | 83      | -7                |
| DISTRICTS TOTAL                                                                                             | 2,914     | 3,210   | 296    | 357       | 333     | -24               |



\*Leave data current as of payroll processing date prior to 3<sup>rd</sup> of month Source (all on page): supplied monthly by Financial & Payroll services



<sup>\*</sup> Excludes secondments. Current as at last payroll processing date. Source: Downloaded monthly from Payroll Services

| DISTRICT VEHICLES |                       |    |     |  |  |  |  |
|-------------------|-----------------------|----|-----|--|--|--|--|
|                   | MARKED UNMARKED TOTAL |    |     |  |  |  |  |
| SOUTH             | 93                    | 39 | 132 |  |  |  |  |
| NORTH             | 63                    | 26 | 89  |  |  |  |  |
| WEST              | 56                    | 19 | 75  |  |  |  |  |
| DISTRICTS TOTAL   | 212                   | 84 | 296 |  |  |  |  |

Source: downloaded monthly from Leaseplan Australia (leaseplan.com.au)



<sup>\*</sup>Note: Runs for an equivalent year-to-date period commencing a month earlier than the current, rep