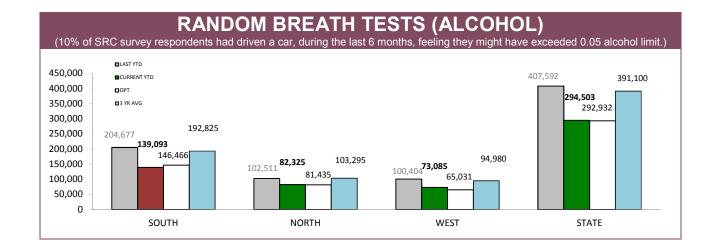

Source: Fine and Infringement Notice Database

Source: Fine and Infringement Notice Database

Source: self-reported monthly by districts

| RANDOM ALCOHOL/DRUG TESTS BY AREA |                  |                       |                   |                     |          |             |  |
|-----------------------------------|------------------|-----------------------|-------------------|---------------------|----------|-------------|--|
| DISTRICT                          | RANDOM BREATH TE | STS: DISTRICT TRAFFIC | RANDOM BREATH TES | TS: GENERAL PATROLS | RANDOM E | DRUG TESTS  |  |
| DISTRICT                          | LAST YTD         | CURRENT YTD           | LAST YTD          | CURRENT YTD         | LAST YTD | CURRENT YTD |  |
| SOUTH                             | 62,576           | 49,475                | 142,101           | 89,618              | 639      | 770         |  |
| NORTH                             | 47,094           | 35,787                | 55,417            | 46,538              | 304      | 799         |  |
| WEST                              | 42,047           | 23,495                | 58,357            | 49,590              | 194      | 602         |  |
| STATE                             | 151,717          | 108,757               | 255,875           | 185,746             | 1,137    | 2,171       |  |