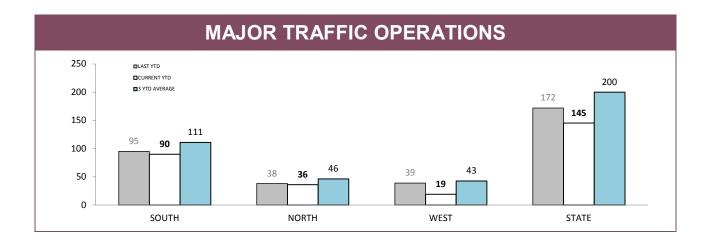

Source: RPOS Activity Report

|          | DTO: LOCATIONS |          |       |            |          |       |                 |          |       |
|----------|----------------|----------|-------|------------|----------|-------|-----------------|----------|-------|
| DISTRICT |                | HIGHWAYS |       | MAIN ROADS |          |       | SECONDARY ROADS |          |       |
| DISTRICT | OPERATIONS     | VEHICLES | HOURS | OPERATIONS | VEHICLES | HOURS | OPERATIONS      | VEHICLES | HOURS |
| SOUTH    | 83             | 24,848   | 144   | 73         | 13,600   | 106   | 56              | 11,382   | 87    |
| NORTH    | 17             | 4,176    | 27    | 110        | 19,068   | 138   | 76              | 12,573   | 99    |
| WEST     | 35             | 9,202    | 58    | 66         | 9,331    | 83    | 32              | 4,997    | 45    |
| STATE    | 135            | 38,226   | 229   | 249        | 41,999   | 327   | 164             | 28,952   | 231   |