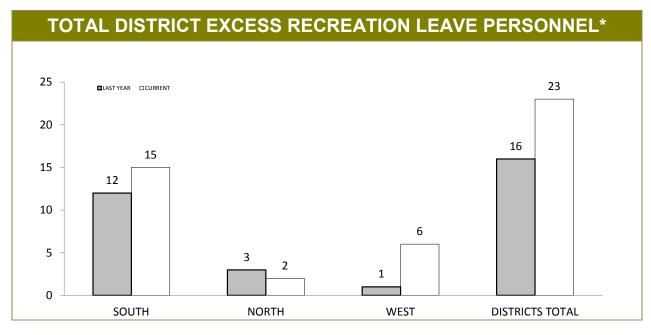

| 9                               | 5  |  |  |  |  |  |

| VEHICLE USAGE: FUEL EXPENDITURE (\$)* (Source: Fleet Reporting) |       |       |       |            |        |  |
|-----------------------------------------------------------------|-------|-------|-------|------------|--------|--|
|                                                                 | HQ    | SOUTH | NORTH | NORTH-WEST | STATE  |  |
| Jul 13 - Feb 14                                                 | 4,388 | 6,126 | 6,851 | 14,557     | 31,922 |  |
| Jul 14 - Feb 15                                                 | 4,556 | 5,259 | 5,462 | 11,149     | 26,425 |  |

<sup>\*</sup> Runs for an equivalent year-to-date period commencing a month earlier than the current, reporting month

## istrict Administration



|                                                                   | DISTRICT EXCESS RECREATION & LSL DAYS* |         |        |           |              |        |  |
|-------------------------------------------------------------------|----------------------------------------|---------|--------|-----------|--------------|--------|--|
| EXCESS RECREATION LEAVE DAYS PERSONNEL WITH 80+ DAYS LONG SERVICE |                                        |         |        |           | ERVICE LEAVE |        |  |
| DISTRICT                                                          | LAST YEAR                              | CURRENT | CHANGE | LAST YEAR | CURRENT      | CHANGE |  |
| SOUTH                                                             | 134                                    | 126     | -