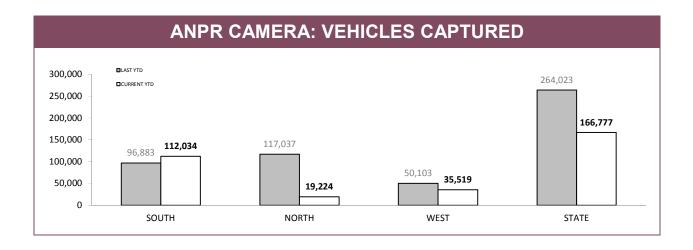

Source: Traffic Infringement Processing System

**Note:** Due to the time required to download sessions, adjudicate images and process infringements data on this page may not be complete at time of publication.

| ANPR USA | ANPR USAGE: % OF OFFENCES WHERE ANPR DETECTIONS USED |             |           |             |                       |             |  |  |
|----------|------------------------------------------------------|-------------|-----------|-------------|-----------------------|-------------|--|--|
|          | DISQUALIF                                            | ED DRIVERS  | UNLICENSE | D PERSONS   | UNREGISTERED VEHICLES |             |  |  |
|          | LAST YTD                                             | CURRENT YTD | LAST YTD  | CURRENT YTD | LAST YTD              | CURRENT YTD |  |  |
| SOUTH    | 8.7%                                                 | 6.3%        | 5.7%      | 3.7%        | 22.9%                 | 19.6%       |  |  |
| NORTH    | 9.2%                                                 | 1.1%        | 9.1%      | 1.3%        | 38.4%                 | 6.0%        |  |  |
| WEST     | 7.1%                                                 | 2.9%        | 7.3%      | 5.2%        | 18.6%                 | 11.4%       |  |  |
| STATE    | 8.5%                                                 | 3.9%        | 7.0%      | 3.4%        | 25.9%                 | 13.7%       |  |  |