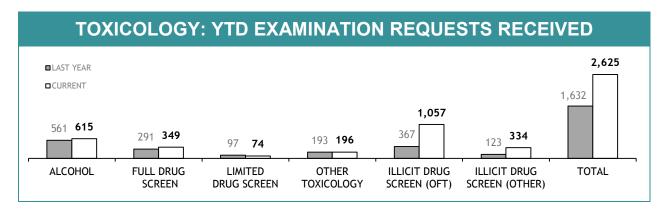

| 845       | 660     |  |  |  |

| TASMANIAN DNA DATABASE          |         |  |  |  |  |
|---------------------------------|---------|--|--|--|--|
|                                 | CURRENT |  |  |  |  |
| CRIME SCENE EVIDENCE ITEMS      | 20,402  |  |  |  |  |
| MISSING PERSONS                 | 48      |  |  |  |  |
| POLICE                          | 1,022   |  |  |  |  |
| SERIOUS OFFENDERS               | 23,624  |  |  |  |  |
| STAFF MEMBERS                   | 41      |  |  |  |  |
| STATE SERVICE                   | 37      |  |  |  |  |
| SUSPECTS                        | 3,747   |  |  |  |  |
| UNKNOWN DECEASED PERSONS        | 24      |  |  |  |  |
| VOLUNTEERS (UNLIMITED PURPOSES) | 489     |  |  |  |  |
| TOTAL                           | 49,434  |  |  |  |  |







| TEST REQUESTS NOT COMPLETE  |                                                        |                                                       |                                       |  |  |
|-----------------------------|--------------------------------------------------------|-------------------------------------------------------|---------------------------------------|--|--|
|                             | CURRENT REQUESTS (RECEIVED WITHIN THE LAST TWO MONTHS) | OLDER REQUESTS<br>(RECEIVED MORE THAN TWO MONTHS AGO) | AVERAGE DAYS ON HAND (OLDER REQUESTS) |  |  |
| ALCOHOL                     | 6                                                      | 0                                                     | 0                                     |  |  |
| FULL DRUG SCREEN