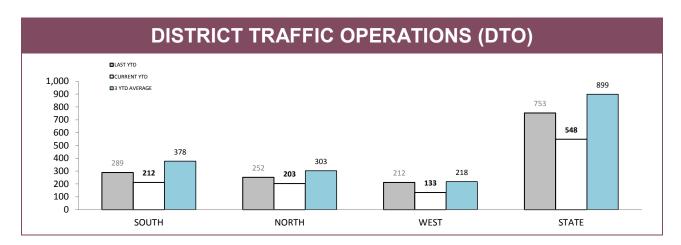

Source: RPOS Activity Report

|          | DTO: LOCATIONS |          |       |            |          |       |                 |          |       |
|----------|----------------|----------|-------|------------|----------|-------|-----------------|----------|-------|
| DISTRICT |                | HIGHWAYS |       | MAIN ROADS |          |       | SECONDARY ROADS |          |       |
| DISTRICT | OPERATIONS     | VEHICLES | HOURS | OPERATIONS | VEHICLES | HOURS | OPERATIONS      | VEHICLES | HOURS |
| SOUTH    | 83             | 24,848   | 144   | 73         | 13,600   | 106   | 56              | 11,382   | 87    |
| NORTH    | 17             | 4,176    | 27    | 110        | 19,068   | 138   | 76              | 12,573   | 99    |
| WEST     | 35             | 9,202    | 58    | 66         | 9,331    | 83    | 32              | 4,997    | 45    |
| STATE    | 135            | 38,226   | 229   | 249        | 41,999   | 327   | 164             | 28,952   | 231   |