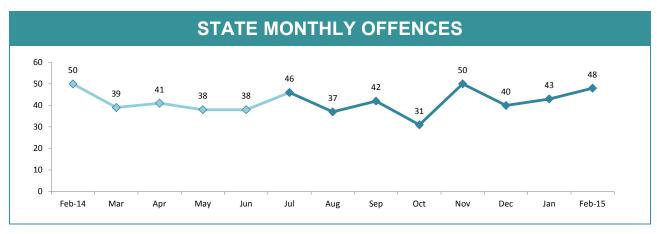

26,440

11,480

STATE

Source (all on page): Offence Reporting System

43.4%

| DIVISION    | LAST YTD | THIS YTD | Cha | inge   | Annual offences pe 10,000 population |
|-------------|----------|----------|-----|--------|--------------------------------------|
| HOBART      | 47       | 61       | 14  | 29.8%  | 16:10,000                            |
| GLENORCHY   | 51       | 50       | -1  | -2.0%  | 16:10,000                            |
| KINGSTON    | 22       | 22       | 0   | 0.0%   | 7:10,000                             |
| SOUTH-EAST  | 44       | 45       | 1   | 2.3%   | 9:10,000                             |
| BRIDGEWATER | 48       | 40       | -8  | -16.7% | 16:10,000                            |
| LAUNCESTON  | 74       | 59       | -15 | -20.3% | 12:10,000                            |
| NORTH-EAST  | 10       | 10       | 0   | 0.0%   | 9:10,000                             |
| DELORAINE   | 10       | 9        | -1  | -10.0% | 3:10,000                             |
| BURNIE      | 8        | 12       | 4   | 50.0%  | 5:10,000                             |
| DEVONPORT   | 34       | 23       | -11 | -32.4% | 9:10,000                             |
| QUEENSTOWN  | 1        | 6        | 5   | 500.0% | 1:10,000                             |