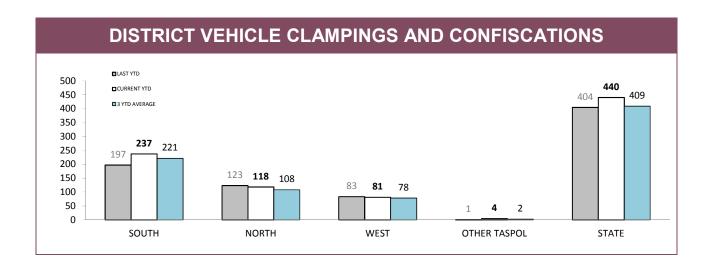

Source (all on page): Vehicle Clamping & Confiscation System

Source: Speed Camera Setup Log Sheets

Source: Fine and Infringement Notice Database.

**Note:** Includes infringements that are awaiting return of a Notice of Demand.