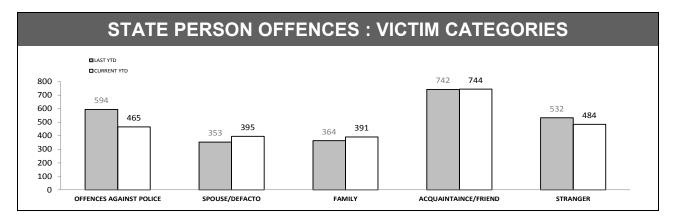

| OFFENCES AGAINST POLICE             |     |     |     |        |  |  |
|-------------------------------------|-----|-----|-----|--------|--|--|
| OFFENCE LAST YTD CURRENT YTD CHANGE |     |     |     |        |  |  |
| ASSAULT                             | 135 | 116 | -19 | -14.1% |  |  |
| RESIST                              | 176 | 146 | -30 | -17.0% |  |  |
| OBSTRUCT                            | 58  | 35  | -23 | -39.7% |  |  |
| THREATEN/ABUSE/<br>INTIMIDATE       | 217 | 165 | -52 | -24.0% |  |  |
| CRIMINAL CODE<br>OFFENCE            | 6   | 2   | -4  | -66.7% |  |  |
|                                     |     |     |     |        |  |  |

| LOCATIONS        |          |             |        |        |  |
|------------------|----------|-------------|--------|--------|--|
| OFFENCE          | LAST YTD | CURRENT YTD | CHANGE |        |  |
| DWELLING/HOUSE   | 972      | 937         | -35    | -3.6%  |  |
| LICENSED PREMISE | 154      | 110         | -44    | -28.6% |  |
| SCHOOL           | 35       | 48          | 13     | 37.1%  |  |
| PARK             | 21       | 21          | 0      | 0.0%   |  |
| CAR PARK         | 77       | 68          | -9     | -11.7% |  |
| SPORTS GROUND    | 10       | 9           | -1     | -10.0% |  |