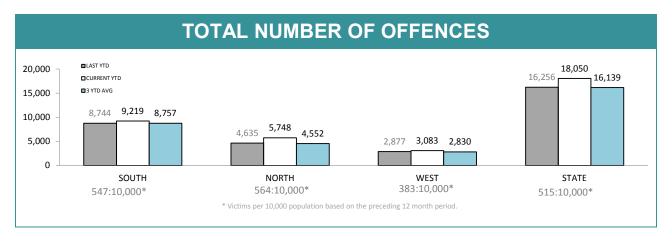

#### **Crime**

| DIVISION    | LAST YTD | THIS YTD | Cha | inge  | Annual<br>offences p<br>10,000<br>population |
|-------------|----------|----------|-----|-------|----------------------------------------------|
| HOBART      | 2,438    | 2,712    | 274 | 11.2% | 819:10,0                                     |
| GLENORCHY   | 2,071    | 2,246    | 175 | 8.5%  | 729:10,0                                     |
| KINGSTON    | 811      | 914      | 103 | 12.7% | 261:10,0                                     |
| SOUTH-EAST  | 2,145    | 2,055    | -90 | -4.2% | 411:10,0                                     |
| BRIDGEWATER | 1,279    | 1,292    | 13  | 1.0%  | 626:10,0                                     |
| LAUNCESTON  | 3,529    | 4,428    | 899 | 25.5% | 921:10,0                                     |
| NORTH-EAST  | 457      | 487      | 30  | 6.6%  | 346:10,0                                     |
| DELORAINE   | 649      | 833      | 184 | 28.4% | 213:10,0                                     |
| BURNIE      | 976      | 1,076    | 100 | 10.2% | 359:10,0                                     |
| DEVONPORT   | 1,782    | 1,855    | 73  | 4.1%  | 616:10,0                                     |
| QUEENSTOWN  | 119      | 152      | 33  | 27.7% | 33:10,00                                     |

**ANNUAL CLEAR UP %** 

| DIVISION    | 666   | 647   | Cha  | ange  | Annual offences per 10,000 population |
|-------------|-------|-------|------|-------|---------------------------------------|
| HOBART      | 1,905 | 2,179 | 274  | 14.4% | 121:10,000                            |
| GLENORCHY   | 1,688 | 1,875 | 187  | 11.1% | 90:10,000                             |
| KINGSTON    | 658   | 777   | 119  | 18.1% | 35:10,000                             |
| SOUTH-EAST  | 1,900 | 1,796 | -104 | -5.5% | 45:10,000                             |
| BRIDGEWATER | 1,047 | 1,071 | 24   | 2.3%  | 79:10,000                             |
| LAUNCESTON  | 2,859 | 3,692 | 833  | 29.1% | 122:10,000                            |
| NORTH-EAST  | 353   | 411   | 58   | 16.4% | 52:10,000                             |
| DELORAINE   | 549   | 675   | 126  | 23.0% | 36:10,000                             |
| BURNIE      | 736   | 882   | 146  | 19.8% | 61:10,000                             |
| DEVONPORT   | 1,407 | 1,519 | 112  | 8.0%  | 98:10,000                             |
| QUEENSTOWN  | 90    | 105   | 15   | 16.7% | 9:10,000                              |
| 1           |       | 1     | ı    | I     | ı                                     |