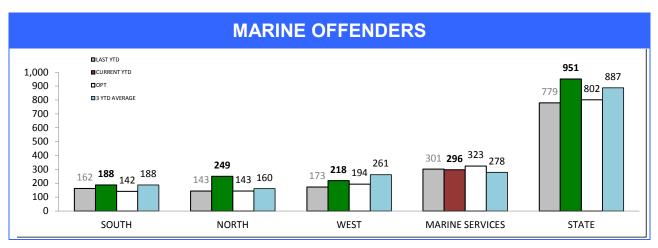

| -22    | 24                             | 26          | 2      |
| QUEENSTOWN  | 54       | 47             | -7     | 8                              | 6           | -2     |
| STATE       | 4,139    | 4,098          | -41    | 179                            | 181         | 2      |

Sources: Crash Data Manager (Serious/Fatal crashes); Traffic Crash Reporting System (Total Crashes)

<sup>\*</sup>Note: Total crash figures run one month behind other year to date figures to account for crash report processing time

## **Rural Road Policing Strategy**









Rural locations are as defined in the Australian Statistical Geography Standard. Rural infringement data only available since the introduction of PINS. Rural Active AVL Hours only available from July 2014..

## **Marine Enforcement**









Source (all on page): self-reported monthly by districts

## **Rescue Services**

| HELICOPTER SERVICES                  |          |             |        |  |  |  |  |
|--------------------------------------|----------|-------------|--------|--|--|--|--|
| CATEGORY                             | LAST YTD | CURRENT YTD | CHANGE |  |  |  |  |
| SEARCH & RESCUE HOURS                | 131      | 135         | 4      |  |  |  |  |
| TAS AMBULANCE HOURS                  | 54       | 61          | 7      |  |  |  |  |
| POLICE OPERATIONS HOURS              | 25       | 17          | -8     |  |  |  |  |
| EXERCISES HOURS                      | 0        | 0           | 0      |  |  |  |  |
| TOTAL OPERATIONAL HOURS              | 210      | 213         | 3      |  |  |  |  |
| FLIGHT CREW