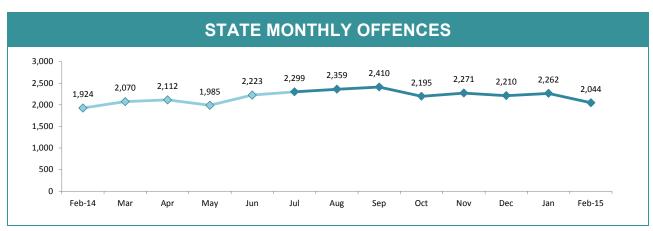

#### **Crime**

| DIVISION    | LAST YTD | THIS YTD | Cha | inge  | Annual<br>offences p<br>10,000<br>population |
|-------------|----------|----------|-----|-------|----------------------------------------------|
| HOBART      | 2,438    | 2,712    | 274 | 11.2% | 819:10,0                                     |
| GLENORCHY   | 2,071    | 2,246    | 175 | 8.5%  | 729:10,0                                     |
| KINGSTON    | 811      | 914      | 103 | 12.7% | 261:10,0                                     |
| SOUTH-EAST  | 2,145    | 2,055    | -90 | -4.2% | 411:10,0                                     |
| BRIDGEWATER | 1,279    | 1,292    | 13  | 1.0%  | 626:10,0                                     |
| LAUNCESTON  | 3,529    | 4,428    | 899 | 25.5% | 921:10,0                                     |
| NORTH-EAST  | 457      | 487      | 30  | 6.6%  | 346:10,0                                     |
| DELORAINE   | 649      | 833      | 184 | 28.4% | 213:10,0                                     |
| BURNIE      | 976      | 1,076    | 100 | 10.2% | 359:10,0                                     |
| DEVONPORT   | 1,782    | 1,855    | 73  | 4.1%  | 616:10,0                                     |
| QUEENSTOWN  | 119      | 152      | 33  | 27.7% | 33:10,00                                     |

**ANNUAL CLEAR UP %** 

| DIVISION    | 666   | 647   | Cha  | ange  | Annual offences per 10,000 population |
|-------------|-------|-------|------|-------|---------------------------------------|
| HOBART      | 1,905 | 2,179 | 274  | 14.4% | 121:10,000                            |
| GLENORCHY   | 1,688 | 1,875 | 187  | 11.1% | 90:10,000                             |
| KINGSTON    | 658   | 777   | 119  | 18.1% | 35:10,000                             |
| SOUTH-EAST  | 1,900 | 1,796 | -104 | -5.5% | 45:10,000                             |
| BRIDGEWATER | 1,047 | 1,071 | 24   | 2.3%  | 79:10,000                             |
| LAUNCESTON  | 2,859 | 3,692 | 833  | 29.1% | 122:10,000                            |
| NORTH-EAST  | 353   | 411   | 58   | 16.4% | 52:10,000                             |
| DELORAINE   | 549   | 675   | 126  | 23.0% | 36:10,000                             |
| BURNIE      | 736   | 882   | 146  | 19.8% | 61:10,000                             |
| DEVONPORT   | 1,407 | 1,519 | 112  | 8.0%  | 98:10,000                             |
| QUEENSTOWN  | 90    | 105   | 15   | 16.7% | 9:10,000                              |
| 1           |       | 1     | ı    | I     | ı                                     |