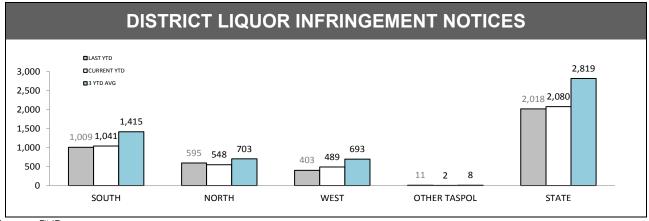

Source: Offence Reporting System

| ROAD & PUBLIC ORDER SERVICES (RPOS*): PUBLIC ORDER ACTIVITIES |       |       |       |       |  |
|---------------------------------------------------------------|-------|-------|-------|-------|--|
|                                                               | SOUTH | NORTH | WEST  | STATE |  |
| Public Events Attended                                        | 619   | 130   | 137   | 886   |  |
| Public Events - Total Hours                                   | 2,522 | 475   | 643   | 3,640 |  |
| Public Place Assaults - Arrests                               | 12    | 4     | 1     | 17    |  |
| Public Place Assaults - Summons/YJAR                          | 2     | 4     | 0     | 6     |  |
| Take into custody - Public Drunkenness                        | 53    | 3     | 1     | 57    |  |
| Licensed Premise Visits                                       | 5,234 | 895   | 1,218 | 7,347 |  |
| Liquor Confiscations                                          | 34    | 71    | 111   | 216   |  |
| Liquor Infringement Notices (LINS)                            | 406   | 99    | 132   | 637   |  |
| Move-On Orders Given                                          | 734   | 31    | 170   | 935   |  |
| Dangerous Article Confiscations                               | 1     | 13    | 6     | 20    |  |