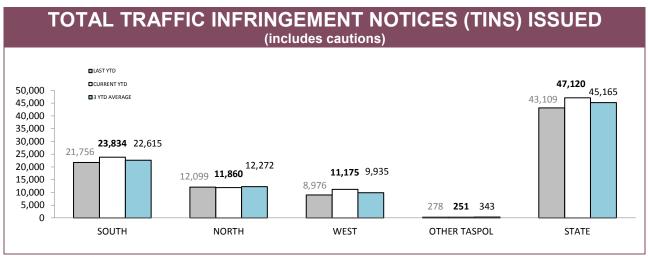

## **Road Policing**

Source: Fine and Infringement Notice Database

| TOTAL TRA    | TOTAL TRAFFIC INFRINGEMENT NOTICES (TINS) ISSUED |             |          |             |  |  |  |  |
|--------------|--------------------------------------------------|-------------|----------|-------------|--|--|--|--|
| DISTRICT     | NOT                                              | TICES       | CAUTIONS |             |  |  |  |  |
| DISTRICT     | LAST YTD                                         | CURRENT YTD | LAST YTD | CURRENT YTD |  |  |  |  |
| SOUTH        | 13,179                                           | 12,780      | 8,577    | 11,054      |  |  |  |  |
| NORTH        | 6,061                                            | 6,214       | 6,038    | 5,646       |  |  |  |  |
| WEST         | 3,487                                            | 4,943       | 5,489    | 6,232       |  |  |  |  |
| OTHER TASPOL | 193                                              | 142         | 85       | 109         |  |  |  |  |
| STATE        | 22,920                                           | 24,079      | 20,189   | 23,041      |  |  |  |  |