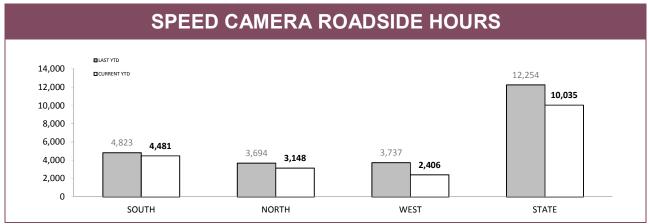

Source (all on page): Vehicle Clamping & Confiscation System

Source: Speed Camera Setup Log Sheets

Source: Fine and Infringement Notice Database.

**Note:** Includes infringements that are awaiting return of a Notice of Demand.