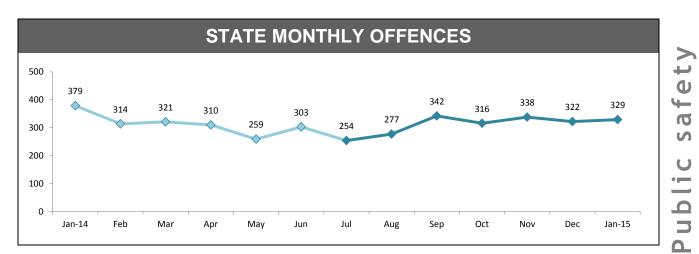

## STATE MONTHLY OFFENCES

| DIVISION    | LAST YTD | THIS YTD | Cha | inge   | Annual<br>offences per<br>10,000<br>population |
|-------------|----------|----------|-----|--------|------------------------------------------------|
| HOBART      | 44       | 59       | 15  | 34.1%  | 16:10,000                                      |
| GLENORCHY   | 43       | 42       | -1  | -2.3%  | 16:10,000                                      |
| KINGSTON    | 21       | 18       | -3  | -14.3% | 6:10,000                                       |
| SOUTH-EAST  | 39       | 34       | -5  | -12.8% | 8:10,000                                       |
| BRIDGEWATER | 40       | 26       | -14 | -35.0% | 15:10,000                                      |
| LAUNCESTON  | 62       | 52       | -10 | -16.1% | 13:10,000                                      |
| NORTH-EAST  | 9        | 8        | -1  | -11.1% | 9:10,000                                       |
| DELORAINE   | 5        | 8        | 3   | 60.0%  | 4:10,000                                       |
| BURNIE      | 8        | 10       | 2   | 25.0%  | 5:10,000                                       |
| DEVONPORT   | 27       | 21       | -6  | -22.2% | 10:10,000                                      |
| QUEENSTOWN  | 1        | 6        | 5   | 500.0% | 1:10,000                                       |