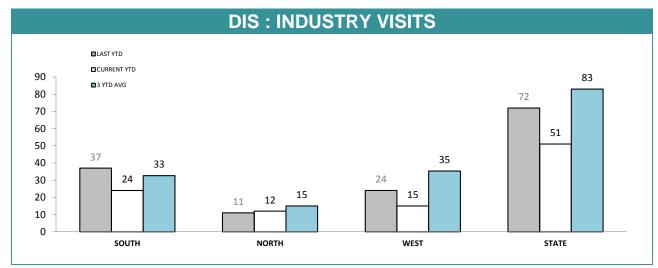

## **TRAFFIC-RELATED INFORMATION REPORTS**

Source (all on page): Information Data Management System