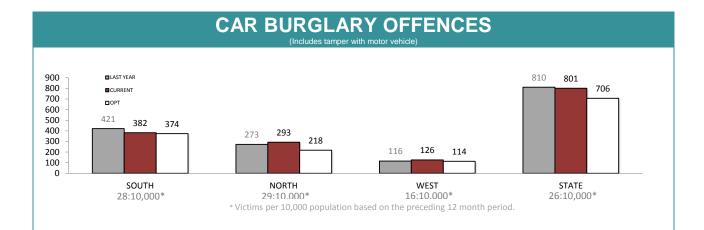

| DIVISION    | LAST YTD | THIS YTD Chang |     | Change |           |  |
|-------------|----------|----------------|-----|--------|-----------|--|
| HOBART      | 123      | 123            | 0   | 0.0%   | 50:10,000 |  |
| GLENORCHY   | 105      | 99             | -6  | -5.7%  | 40:10,000 |  |
| KINGSTON    | 32       | 40             | 8   | 25.0%  | 12:10,000 |  |
| SOUTH-EAST  | 122      | 88             | -34 | -27.9% | 20:10,000 |  |
| BRIDGEWATER | 39       | 32             | -7  | -17.9% | 23:10,000 |  |
| LAUNCESTON  | 213      | 232            | 19  | 8.9%   | 49:10,000 |  |
| NORTH-EAST  | 20       | 23             | 3   | 15.0%  | 15:10,000 |  |
| DELORAINE   | 40       | 38             | -2  | -5.0%  | 11:10,000 |  |
| BURNIE      | 22       | 54             | 32  | 145.5% | 18:10,000 |  |
| DEVONPORT   | 92       | 70             | -22 | -23.9% | 25:10,000 |  |
| QUEENSTOWN  | 2        | 2              | 0   | 0.0%   | 1:10,000  |  |

ANNUAL CLEAR UP %

| DISTRICT | ANNUAL<br>OFFENCES | OFFENCES<br>CLEARED | % CLEARED |  |
|----------|--------------------|---------------------|-----------|--|
| SOUTH    | 726                | 182                 | 25.1%     |  |
| NORTH    | 420                | 104                 | 24.8%     |  |
| WEST     | 188                | 49                  | 26.1%     |  |
| STATE    | 1,334              | 335                 | 25.1%     |  |