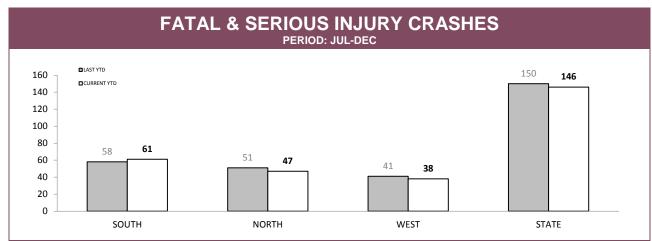

Source (all on page): RPOS Activity Report

Source: Crash Data Manager

|             | TOTAL CRASHES* |             |        | FATAL & SERIOUS INJURY CRASHES |             |       |
|-------------|----------------|-------------|--------|--------------------------------|-------------|-------|
|             | LAST YTD       | CURRENT YTD | CHANGE | LAST YTD                       | CURRENT YTD | CHANG |
| HOBART      | 672            | 700         | 28     | 7                              | 5           | -2    |
| GLENORCHY   | 379            | 390         | 11     | 4                              | 4           | 0     |
| KINGSTON    | 242            | 240         | -2     | 12                             | 10          | -2    |
| SOUTH-EAST  | 451            | 443         | -8     | 22                             | 20          | -2    |
| BRIDGEWATER | 205            | 195         | -10    | 13                             | 22          | 9     |
| LAUNCESTON  | 562            | 574         | 12     | 17                             | 17          | 0     |
| NORTH-EAST  | 120            | 125         | 5      | 17                             | 18          | 1     |
| DELORAINE   | 241            | 193         | -48    | 17                             | 12          | -5    |
| BURNIE      | 285            | 253         | -32    | 15                             | 9           | -6    |
| DEVONPORT   | 392            | 362         | -30    | 20                             | 25          | 5     |
| QUEENSTOWN  | 50             | 40          | -10    | 6                              | 4           | -2    |
| STATE       | 3,599          | 3,515       | -84    | 150                            | 146         | -4    |

Sources: Crash Data Manager (Serious/Fatal crashes); Traffic Crash Reporting System (Total Crashes)

\*Note: Total crash figures run one month behind other year to date figures to account for crash report processing time