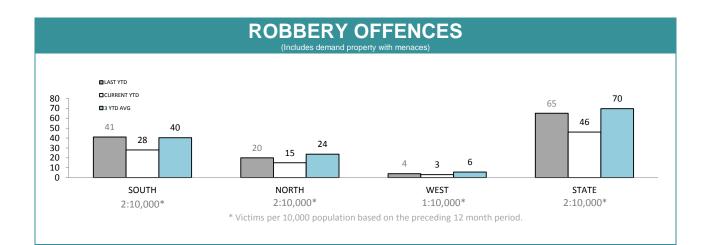

## SERIOUS CRIME OFFENCES

\* Victims per 10,000 population based on the preceding 12 month period.

| DIVISION    | LAST YTD | THIS YTD | Change |        | Annual<br>offences pe<br>10,000<br>population |
|-------------|----------|----------|--------|--------|-----------------------------------------------|
| HOBART      | 43       | 68       | 25     | 58.1%  | 19:10,000                                     |
| GLENORCHY   | 43       | 54       | 11     | 25.6%  | 20:10,000                                     |
| KINGSTON    | 30       | 44       | 14     | 46.7%  | 12:10,000                                     |
| SOUTH-EAST  | 97       | 57       | -40    | -41.2% | 15:10,000                                     |
| BRIDGEWATER | 31       | 29       | -2     | -6.5%  | 16:10,000                                     |
| LAUNCESTON  | 97       | 174      | 77     | 79.4%  | 38:10,000                                     |
| NORTH-EAST  | 9        | 19       | 10     | 111.1% | 13:10,000                                     |
| DELORAINE   | 34       | 49       | 15     | 44.1%  | 12:10,000                                     |
| BURNIE      | 25       | 24       | -1     | -4.0%  | 9:10,000                                      |
| DEVONPORT   | 77       | 56       | -21    | -27.3% | 21:10,000                                     |
| QUEENSTOWN  | 0        | 1        | 1      | -      | 1:10,000                                      |