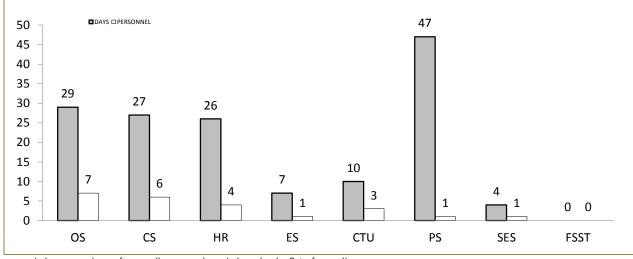

# **APPENDIX A**

| OPERATIONAL PERFORMANC                                     | E CONTRIBU | TION    |
|------------------------------------------------------------|------------|---------|
|                                                            | LAST YEAR  | CURRENT |
| OPERATIONS SUPPORT TINS                                    | 77         | 18      |
| MARINE AND RESCUE SERVICES TINS                            | 46         | 61      |
| TOTAL TINS                                                 | 123        | 79      |
| OPERATIONS SHIFTS PERFORMED<br>(I.E. CBD TASK FORCE, ETC.) | 0          | 0       |

| EXCESS RECREATION LEAVE                                        | EXCESS RECREATION LEAVE & SICK LEAVE |         |  |  |  |  |  |
|----------------------------------------------------------------|--------------------------------------|---------|--|--|--|--|--|
|                                                                | LAST YEAR                            | CURRENT |  |  |  |  |  |
| EXCESS RECREATIONAL LEAVE PERSONNEL                            | 5                                    | 7       |  |  |  |  |  |
| EXCESS RECREATION LEAVE DAYS                                   | 13                                   | 29      |  |  |  |  |  |
| PERSONNEL WITH 80+ LSL DAYS                                    | 26                                   | 38      |  |  |  |  |  |
| TOTAL DISTRICT SICK LEAVE DAYS<br>(1-10 DAY APPLICATIONS ONLY) | 633                                  | 787     |  |  |  |  |  |
| ONE DAYS SICK LEAVE APPLICATIONS<br>WITHOUT CERTIFICATE        | 86                                   | 105     |  |  |  |  |  |