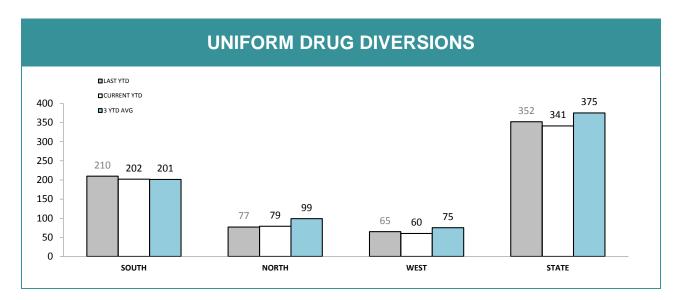

Source (all on page): self-reported monthly by districts

Source: self-reported monthly by districts

Source:Drug Offence Reporting System

Source: self-reported monthly by districts (prosecutions); Drug Offence Reporting System (diversions)