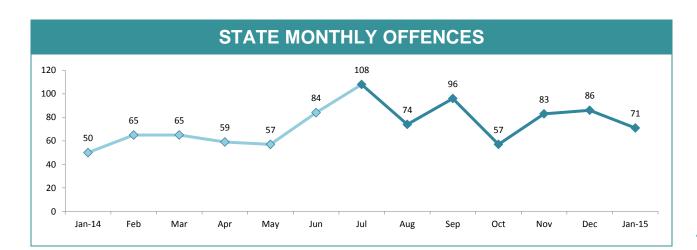

| 3      | 8.8%   | 17:10,000                                      |
| DEVONPORT   | 91       | 95       | 4      | 4.4%   | 34:10,000                                      |
| QUEENSTOWN  | 9        | 4        | -5     | -55.6% | 1:10,000                                       |

## **ANNUAL CLEAR UP %**



| DISTRICT | ANNUAL<br>OFFENCES | OFFENCES<br>CLEARED | % CLEARED |
|----------|--------------------|---------------------|-----------|
| SOUTH    | 1,045              | 360                 | 34.4%     |
| NORTH    | 422                | 127                 | 30.1%     |
| WEST     | 224                | 73                  | 32.6%     |
| STATE    | 1,691              | 560                 | 33.1%     |



\* Victims per 10,000 population based on the preceding 12 month period.



| DIVISION    | LAST YTD | THIS YTD | Change |        | Annual<br>offences pe<br>10,000<br>population |
|-------------|----------|----------|--------|--------|-----------------------------------------------|
| HOBART      | 43       | 68       | 25     | 58.1%  | 19:10,000                                     |
| GLENORCHY   | 43       | 54       | 11     | 25.6%  | 20:10,000                                     |
| KINGSTON    | 30       | 44       | 14     | 46.7%  | 12:10,000                                     |
| SOUTH-EAST  | 97       | 57       | -40    | -41.2% | 15:10,000                                     |
| BRIDGEWATER | 31       | 29       | -2     | -6.5%  | 16:10,000                                     |
| LAUNCESTON  | 97       | 174      | 77     | 79.4%  | 38:10,000