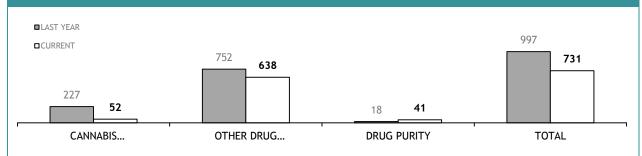

Source (all on page): self-reported monthly by districts

Source: self-reported monthly by districts

Source:Drug Offence Reporting System

Source: self-reported monthly by districts (prosecutions); Drug Offence Reporting System (diversions)

Source: self-reported monthly by districts

Source: Drug Offence Reporting System

| DIS: DOG HAND                            | DIS: DOG HANDLER UNITS |             |  |  |  |  |  |  |
|------------------------------------------|------------------------|-------------|--|--|--|--|--|--|
|                                          | LAST YTD               | CURRENT YTD |  |  |  |  |  |  |
| DRUG DETECTOR DOGS -DEPLOYMENTS          | 301                    | 319         |  |  |  |  |  |  |
| DRUG DETECTOR DOGS - DRUG DETECTIONS     | 684                    | 565         |  |  |  |  |  |  |
| EXPLOSIVE DETECTOR DOGS -<br>DEPLOYMENTS | 212                    | 231         |  |  |  |  |  |  |
| EXPLOSIVE DETECTOR DOGS -DETECTIONS      | 0                      | 2           |  |  |  |  |  |  |

## **DIS : SERIOUS DRUG OFFENDERS CHARGED**

## **DIS: OTHER DRUG OFFENDERS CHARGED**

Source (all on page): self-reported monthly by districts

|                                      | CATEGORY                 | SOUTH    | REGION      | NC       | DRTH        | w        | EST         | STATE    |             |
|--------------------------------------|--------------------------|----------|-------------|----------|-------------|----------|-------------|----------|-------------|
|                                      | CATEGORY                 | LAST YTD | CURRENT YTD |
|                                      | CANNABIS/derivatives     | 44       | 40          | 71       | 40          | 35       | 53          | 150      | 133         |
|                                      | CANNABIS PLANTS          | 12       | 6           | 1        | 20          | 0        | 4           | 13       | 30          |
| SERIOUS DRUG<br>OFFENDERS<br>CHARGED | AMPHETAMINES/derivatives | 32       | 39          | 19       | 42          | 28       | 17          | 79       | 98          |
|                                      | ECSTASY                  | 0        | 3           | 3        | 3           | 1        | 1           | 4        | 7           |
|                                      | NARCOTICS/derivatives    | 2        | 2           | 3        | 2           | 1        | 1           | 6        | 5           |
|                                      | OTHER                    | 3        | 7           | 1        | 3           | 1        | 0           | 5        | 10          |
|                                      | TOTAL                    | 93       | 97          | 98       | 110         | 66       | 76          | 257      | 283         |
|                                      | TOTAL INDICTABLE         | 33       | 38          | 8        | 17          | 23       | 7           | 64       | 62          |
|                                      | CANNABIS/derivatives     | 25       | 34          | 30       | 11          | 13       | 30          | 68       | 75          |
|                                      | CANNABIS PLANTS          | 20       | 9           | 2        | 8           | 1        | 3           | 23       | 20          |
| OTHER DRUG                           | AMPHETAMINES/derivatives | 17       | 12          | 5        | 7           | 6        | 13          | 28       | 32          |
| OFFENDERS                            | ECSTASY                  | 1        | 0           | 0        | 0           | 0        | 0           | 1        | 0           |
| CHARGED                              | NARCOTICS/derivatives    | 1        | 0           | 1        | 0           | 0        | 0           | 2        | 0           |
|                                      | OTHER                    | 4        | 4           | 1        | 0           | 0        | 0           | 5        | 4           |
|                                      |                          |          |             |          |             |          |             |          |             |

## DIS : DRUG OFFENDER CATEGORIES\*

|                                   |          | DIS : S     | <b>SEIZU</b> | RES*        |          |             |          |             |
|-----------------------------------|----------|-------------|--------------|-------------|----------|-------------|----------|-------------|
|                                   | SOUTH    | I REGION    | NC           | RTH         | WEST     |             | STATE    |             |
|                                   | LAST YTD | CURRENT YTD | LAST YTD     | CURRENT YTD | LAST YTD | CURRENT YTD | LAST YTD | CURRENT YTD |
| CANNABIS PROCESSED (g)            | 19,317   | 12,858      | 10,167       | 8,089       | 3,001    | 21,850      | 32,485   | 42,797      |
| CANNABIS PLANTS                   | 465      | 553         | 666          | 272         | 551      | 421         | 1,682    | 1,246       |
| AMPHETAMINES/DEXAMPHETAMINES (gm) | 1,230    | 2,731       | 1,684        | 1,482       | 265      | 232         | 3,179    | 4,445       |
| ECSTASY/MDMA (Tablets)            | 127      | 246         | 412          | 44          | 441      | 2,592       | 980      | 2,882       |
| HEROIN (gm)                       | 0        | 0           | 0            | 0           | 0        | 0           | 0        | 0           |
| COCAINE (gm)                      | 0        | 0           | 0            | 0           | 0        | 0           | 0        | 0           |
| ANALOGUE/SYNTHETIC DRUGS (gm)     | 642      | 454         | 0            | 0           | 0        | 0           | 642      | 454         |
| POPPY CAPSULES                    | 0        | 0           | 0            | 0           | 28       | 0           | 28       | 0           |
| POPPY PRODUCT (gm)                | 0        | 0           | 0            | 0           | 0        | 0           | 0        | 0           |
| PHARMACEUTICALS                   |          |             |              |             |          |             |          |             |
| - OPIOIDS (Tablets)               | 1,086    | 347         | 5            | 0           | 53       | 55          | 1,144    | 402         |
| - OPIOIDS (mls)                   | 368      | 77          | 232          | 0           | 0        | 2           | 600      | 79          |
| BENZODIAZEPINES (Tablets)         | 13       | 0           | 0            | 0           | 0        | 0           | 13       | 0           |

\*Monthly seizure figures may not be finalised by the reporting deadline.

Source (all on page): self-reported monthly by districts

Source: self-reported monthly by districts

| INCIDENTS INVOLVING:                                                                             | LAST YTD | CURRENT YTD | YTD CHANGE |
|--------------------------------------------------------------------------------------------------|----------|-------------|------------|
| UNLAWFUL DISCHARGE OF FIREARM<br>(Firearms Act, 1996)                                            | 12       | 7           | -5         |
| OTHER OFFENCES UNDER FIREARMS ACT, 1996<br>(storage compliance, possession etc.)                 | 23       | 33          | 10         |
| RECKLESS DISCHARGE OF FIREARM<br>(Criminal Code Act, 1924)                                       | -        | 1           | -          |
| OTHER FIREARMS-RELATED CRIMINAL CODE OFFENCES<br>(use/possess/sell firearm or firearm part etc.) | -        | 1           | -          |
| FIREARM USED AS WEAPON<br>(including family violence order breaches)                             | 31       | 18          | -13        |
| FIREARM THEFT<br>(excludes ammunition and firearm accessories)                                   | 43       | 45          | 2          |
| TOTAL FIREARM-RELATED INCIDENTS                                                                  | 103      | 101         | -2         |
| PERSONS INJURED RESULTING FROM FIREARMS OFFENDING                                                | 7        | 4           | -3         |