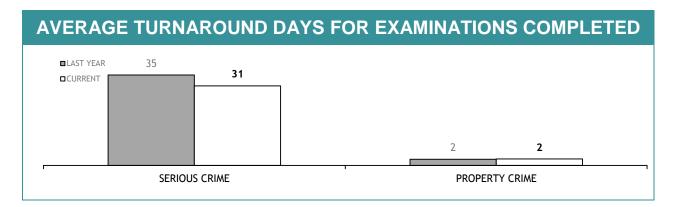

CESS : FEMALE | 0              |  |  |

# **PROMOTION : SERGEANTS**

|                                                              | THIS JUL - JAN |
|--------------------------------------------------------------|----------------|
| ELIGIBLE % SITTING PROMOTION EXAMINATIONS                    | 0%             |
| PERSONNEL SITTING PROMOTION EXAMINATIONS                     | 0              |
| PERSONNEL SUCCESSFULLY COMPLETING EXAMINATIONS               | 0              |
| PERSONNEL SUCCESSFULLY COMPLETING PROMOTION PROCESS : MALE   | 0              |
| PERSONNEL SUCCESSFULLY COMPLETING PROMOTION PROCESS : FEMALE | 0              |

# **APPENDIX D**

Source(all in Appendix D): LIMS (Laboratory Information Management System)



### **FSST : ANNUAL TOTAL : TEST REQUESTS RECEIVED**









| EXAMINATION REQUESTS NOT COMPLETE |                                                              |                                                       |                                          |  |  |
|-----------------------------------|--------------------------------------------------------------|-------------------------------------------------------|------------------------------------------|--|--|
|                                   | CURRENT REQUESTS<br>(RECEIVED WITHIN THE LAST TWO<br>MONTHS) | OLDER REQUESTS<br>(RECEIVED MORE THAN TWO MONTHS AGO) | AVERAGE DAYS ON HAND<br>(OLDER REQUESTS) |  |  |
| SERIOUS CRIME                     | 138                                                          | 131                                                   | 102