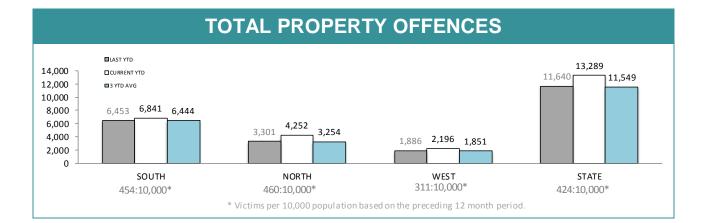

\* Victims per 10,000 population based on the preceding 12 month period.

| DIVISION    | LAST YTD | THIS YTD | Change |        | Annual<br>offences pe<br>10,000<br>population |
|-------------|----------|----------|--------|--------|-----------------------------------------------|
| HOBART      | 43       | 68       | 25     | 58.1%  | 19:10,000                                     |
| GLENORCHY   | 43       | 54       | 11     | 25.6%  | 20:10,000                                     |
| KINGSTON    | 30       | 44       | 14     | 46.7%  | 12:10,000                                     |
| SOUTH-EAST  | 97       | 57       | -40    | -41.2% | 15:10,000                                     |
| BRIDGEWATER | 31       | 29       | -2     | -6.5%  | 16:10,000                                     |
| LAUNCESTON  | 97       | 174      | 77     | 79.4%  | 38:10,000                                     |
| NORTH-EAST  | 9        | 19       | 10     | 111.1% | 13:10,000                                     |
| DELORAINE   | 34       | 49       | 15     | 44.1%  | 12:10,000                                     |
| BURNIE      | 25       | 24       | -1     | -4.0%  | 9:10,000                                      |
| DEVONPORT   | 77       | 56       | -21    | -27.3% | 21:10,000                                     |
| QUEENSTOWN  | 0        | 1        | 1      | -      | 1:10,000                                      |

## **ANNUAL CLEAR UP %**

| DISTRICT | ANNUAL<br>OFFENCES | OFFENCES<br>CLEARED | % CLEARED |
|----------|--------------------|---------------------|-----------|
| SOUTH    | 417                | 168                 | 40.3%     |
| NORTH    | 354                | 109                 | 30.8%     |
| WEST     | 134                | 25                  | 18.7%     |
| STATE    | 905                | 302                 | 33.4%     |