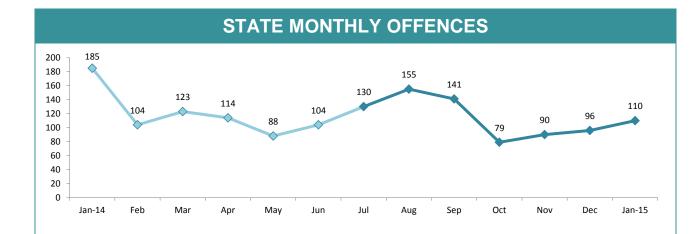

## STATE MONTHLY OFFENCES

| DIVISION    | LAST YTD | THIS YTD | Cha | inge   | Annual<br>offences per<br>10,000<br>population |
|-------------|----------|----------|-----|--------|------------------------------------------------|
| HOBART      | 44       | 59       | 15  | 34.1%  | 16:10,000                                      |
| GLENORCHY   | 43       | 42       | -1  | -2.3%  | 16:10,000                                      |
| KINGSTON    | 21       | 18       | -3  | -14.3% | 6:10,000                                       |
| SOUTH-EAST  | 39       | 34       | -5  | -12.8% | 8:10,000                                       |
| BRIDGEWATER | 40       | 26       | -14 | -35.0% | 15:10,000                                      |
| LAUNCESTON  | 62       | 52       | -10 | -16.1% | 13:10,000                                      |
| NORTH-EAST  | 9        | 8        | -1  | -11.1% | 9:10,000                                       |
| DELORAINE   | 5        | 8        | 3   | 60.0%  | 4:10,000                                       |
| BURNIE      | 8        | 10       | 2   | 25.0%  | 5:10,000                                       |
| DEVONPORT   | 27       | 21       | -6  | -22.2% | 10:10,000                                      |
| QUEENSTOWN  | 1        | 6        | 5   | 500.0% | 1:10,000                                       |