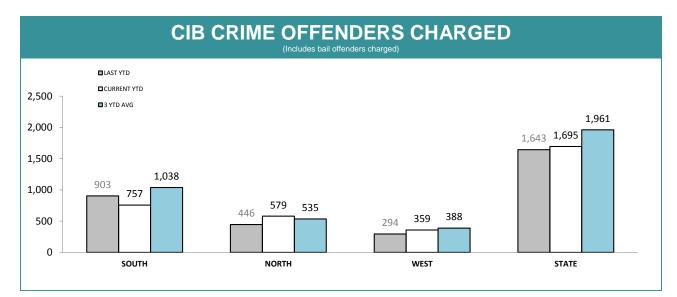

## **CIB OFFICE PERFORMANCE**

| DIVISION      | CRIME OFFENI | DERS CHARGED | BAIL OFFEND | ERS CHARGED | OTHER OFFENDERS CHARGED |             |  |
|---------------|--------------|--------------|-------------|-------------|-------------------------|-------------|--|
| DIVISION      | LAST YTD     | CURRENT YTD  | LAST YTD    | CURRENT YTD | LAST YTD                | CURRENT YTD |  |
| CIB HOBART    | 243          | 221          | 29          | 27          | 22                      | 39          |  |
| CIB GLENORCHY | 309          | 214          | 79          | 76          | 60                      | 56          |  |
| CIB KINGSTON  | 73           | 69           | 5           | 12          | 2                       | 9           |  |
| CIB NORTHERN  | 340          | 466          | 106         | 113         | 31                      | 39          |  |
| CIB BURNIE    | 98           | 117          | 6           | 12          | 13                      | 19          |  |
| CIB DEVONPORT | 166          | 185          | 24          | 45          | 36                      | 9           |  |
| CIB BELLERIVE | 147          | 121          | 18          | 17          | 16                      | 39          |  |
| STATE         | 1,376        | 1,393        | 267         | 302         | 180                     | 210         |  |