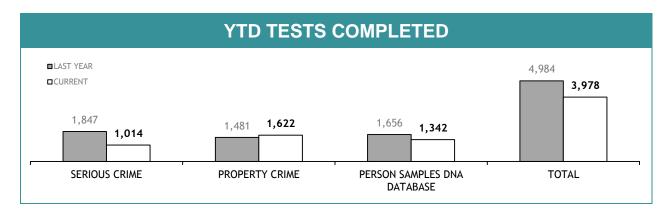

| CURRENT REQUESTS<br>(RECEIVED WITHIN THE LAST TWO<br>MONTHS) | OLDER REQUESTS<br>(RECEIVED MORE THAN TWO MONTHS AGO) | AVERAGE DAYS ON HAND<br>(OLDER REQUESTS) |  |  |
| SERIOUS CRIME                     | 138                                                          | 131                                                   | 102                                      |  |  |
| PROPERTY CRIME                    | 1                                                            | 0                                                     | 0                                        |  |  |
| TOTAL                             | 139                                                          | 131                                                   | -                                        |  |  |







| TEST REQUESTS NOT COMPLETE         |                                                              |                                                       |                                          |  |  |
|------------------------------------|--------------------------------------------------------------|-------------------------------------------------------|------------------------------------------|--|--|
|                                    | CURRENT REQUESTS<br>(RECEIVED WITHIN THE LAST TWO<br>MONTHS) | OLDER REQUESTS<br>(RECEIVED MORE THAN TWO MONTHS AGO) | AVERAGE DAYS ON HAND<br>(OLDER REQUESTS) |  |  |
| SERIOUS CRIME                      | 124                                                          | 7                                                     | 76