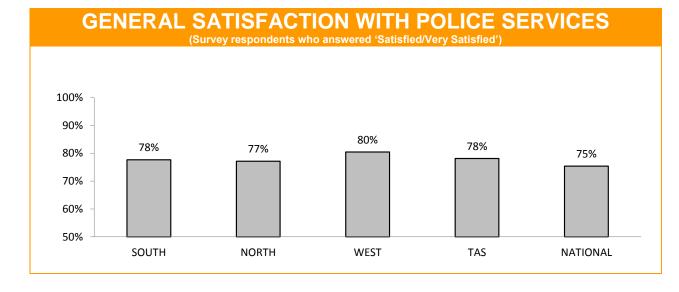

## **Policing - Public Satisfaction**

\*The question"How safe do you feel at home during the daytime" has been removed from the SRC survey.

| STATEMENTS ABOUT POLICE<br>(Survey respondents who agreed/strongly agreed with the statement.) |     |     |     |     |     |  |  |
|------------------------------------------------------------------------------------------------|-----|-----|-----|-----|-----|--|--|
| SOUTH NORTH WEST TASMANIAN NATIONA                                                             |     |     |     |     |     |  |  |
| I THINK POLICE PERFORM THEIR JOB<br>PROFESSIONALLY                                             | 88% | 89% | 91% | 89% | 87% |  |  |
| POLICE TREAT PEOPLE FAIRLY AND EQUALLY                                                         | 81% | 80% | 85% | 81% | 76% |  |  |
| MOST POLICE ARE HONEST                                                                         | 81% | 79% | 82% | 80% | 74% |  |  |
| I DO HAVE CONFIDENCE IN THE POLICE                                                             | 90% | 90% | 89% | 90% | 87% |  |  |

\* Examples of public order problems given were: vandalism, gangs, drunken & disorderly behaviour.

Source: supplied quarterly by Social Research Centre. Period: 12 months between October 2013 and September 2014.

No respondents were associated with Police.

Error margins on National, State and District figures are 0.5%, 2% and 4%, respectively.