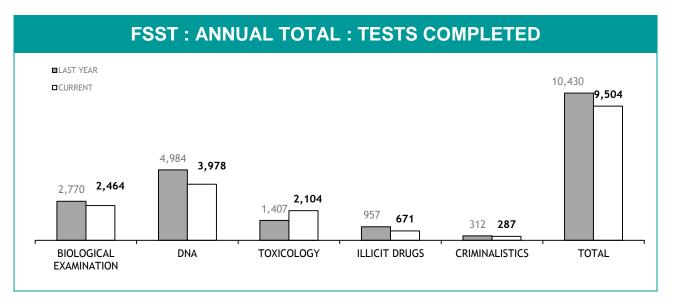

ON PROCESS : FEMALE | 0              |  |  |

# **PROMOTION : SERGEANTS**

|                                                              | THIS JUL - JAN |
|--------------------------------------------------------------|----------------|
| ELIGIBLE % SITTING PROMOTION EXAMINATIONS                    | 0%             |
| PERSONNEL SITTING PROMOTION EXAMINATIONS                     | 0              |
| PERSONNEL SUCCESSFULLY COMPLETING EXAMINATIONS               | 0              |
| PERSONNEL SUCCESSFULLY COMPLETING PROMOTION PROCESS : MALE   | 0              |
| PERSONNEL SUCCESSFULLY COMPLETING PROMOTION PROCESS : FEMALE | 0              |

# **APPENDIX D**

Source(all in Appendix D): LIMS (Laboratory Information Management System)



### **FSST : ANNUAL TOTAL : TEST REQUESTS RECEIVED**









| EXAMINATION REQUESTS NOT COMPLETE |                                                              |                                                       |                                          |  |  |
|-----------------------------------|--------------------------------------------------------------|-------------------------------------------------------|------------------------------------------|--|--|
|                                   | CURRENT REQUESTS<br>(RECEIVED WITHIN THE LAST TWO<br>MONTHS) | OLDER REQUESTS<br>(RECEIVED MORE THAN TWO MONTHS AGO) | AVERAGE DAYS ON HAND<br>(OLDER REQUESTS) |  |  |
| SERIOUS CRIME                     | 138                                                          | 131                                                   | 102