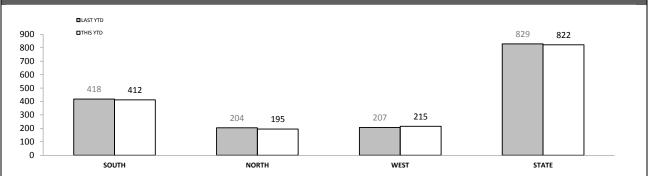

## **Public Safety**

| DISTRICT | LAST YTD | THIS YTD | CHANGE |
|----------|----------|----------|--------|
| SOUTH    | 1,946    | 1,800    | -146   |
| NORTH    | 802      | 770      | -32    |
| WEST     | 645      | 629      | -16    |
| STATE    | 3,393    | 3,199    | -194   |