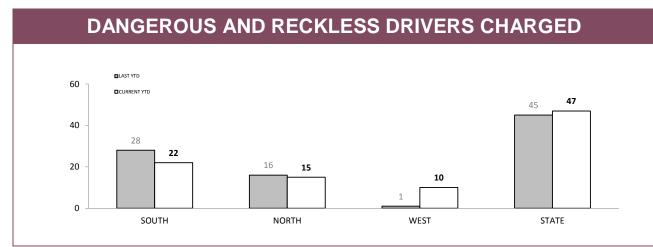

Source (all on page): DTO database

Road policing

Source (all on page): DTO database

 WEST
 122
 236
 10

 OTHER TASPOL
 6
 2
 0

 STATE
 554
 720
 47

Source (all on page): Fine and Infringement Notice Database

14

0

63

Road policing

Sources: Fine and Infringement Notice Database (TINS); prosecutions database (Dangerous/Reckless Drivers); Breath Analysis System (Drink Drivers)

Source: Fine and Infringement Notice Database