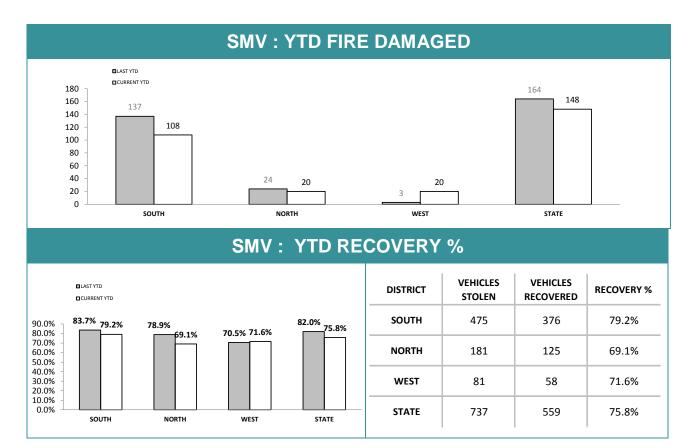

## **STOLEN MOTOR VEHICLES**

#### **SMV : STATE MONTHLY** 148 160 140 120 123 120 116 120 105 103 103 102 88 84 100 74 80 64 60 40 20 0 Jan-14 Feb Mar Jul Oct Dec Jan-15 Apr May Jun Aug Sep Nov

| DIVISION    | LAST YTD | THIS YTD | Cha | Annual<br>offences p<br>10,000<br>populatio |          |
|-------------|----------|----------|-----|---------------------------------------------|----------|
| HOBART      | 94       | 113      | 19  | 20.2%                                       | 40:10,00 |
| GLENORCHY   | 146      | 136      | -10 | -6.8%                                       | 61:10,00 |
| KINGSTON    | 40       | 27       | -13 | -32.5%                                      | 8:10,00  |
| SOUTH-EAST  | 162      | 132      | -30 | -18.5%                                      | 28:10,00 |
| BRIDGEWATER | 80       | 67       | -13 | -16.3%                                      | 46:10,00 |
| LAUNCESTON  | 87       | 147      | 60  | 69.0%                                       | 32:10,00 |
| NORTH-EAST  | 9        | 10       | 1   | 11.1%                                       | 7:10,000 |
| DELORAINE   | 28       | 24       | -4  | -14.3%                                      | 7:10,000 |
| BURNIE      | 12       | 20       | 8   | 66.7%                                       | 10:10,00 |
| DEVONPORT   | 23       | 61       | 38  | 165.2%                                      | 18:10,00 |
| QUEENSTOWN  | 2        | 0        | -2  | -100.0%                                     | 0:10,000 |

## **ANNUAL CLEAR UP %**

| DISTRICT | ANNUAL<br>OFFENCES | OFFENCES<br>CLEARED | % CLEARED |
|----------|--------------------|---------------------|-----------|
| SOUTH    | 884                | 225                 | 25.5%     |
| NORTH    | 270                | 103                 | 38.1%     |
| WEST     | 122                | 48                  | 39.3%     |
| STATE    | 1,276              | 376                 | 29.5%     |

|   | SMV : YTD RECOVERIES |           |             |                                                               |             |                    |             |  |  |  |  |  |
|---|----------------------|-----------|-------------|---------------------------------------------------------------|-------------|--------------------|-------------|--|--|--|--|--|
| r | DISTRICT             | RECOVERED | IN DISTRICT | RICT RECOVERED OUT OF DISTRICT TOTAL REMAINING<br>UNRECOVERED |             |                    |             |  |  |  |  |  |
| L | JISTRICI             | LAST YTD  | CURRENT YTD | LAST YTD                                                      | CURRENT YTD | TOTAL<br>RECORDED* | CURRENT YTD |  |  |  |  |  |
| : | SOUTH                | 432       | 367         | 5                                                             | 9           | 1,558              | 99          |  |  |  |  |  |
|   | NORTH                | 87        | 114         | 12                                                            | 11          | 380                | 56          |  |  |  |  |  |
|   | WEST                 | 20        | 54          | 4                                                             | 4           | 229                | 23          |  |  |  |  |  |
|   | STATE                | 539       | 535         | 21                                                            | 24          | 2,167              | 178         |  |  |  |  |  |