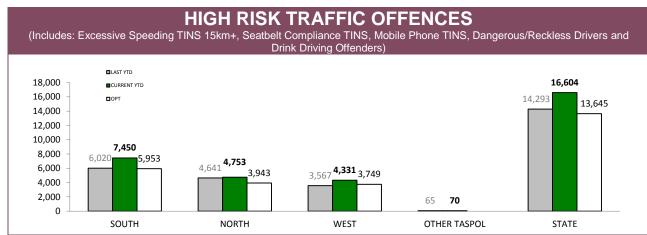

Source: Fine and Infringement Notice Database

| RPOS TRAFF                               |        | RCEMEN | т      |         |
|------------------------------------------|--------|--------|--------|---------|
|                                          | SOUTH  | NORTH  | WEST   | STATE   |
| SPEEDING TINS                            | 9,352  | 3,619  | 3,775  | 16,746  |
| OTHER TINS                               | 1,303  | 1,075  | 625    | 3,003   |
| DRINK DRIVING OFFENDERS DETECTED         | 305    | 294    | 107    | 706     |
| RANDOM BREATH TESTS CONDUCTED            | 85,918 | 44,414 | 33,885 | 164,217 |
| ORAL FLUID TESTS CONDUCTED               | 326    | 433    | 141    | 900     |
| DISQUALIFIED/UNLICENSED DRIVERS DETECTED | 566    | 563    | 283    | 1,412   |
| UNREGISTERED VEHICLES DETECTED           | 667    | 448    | 324    | 1,439   |
| VEHICLES CLAMPED/CONFISCATED             | 36     | 44     | 13     | 93      |