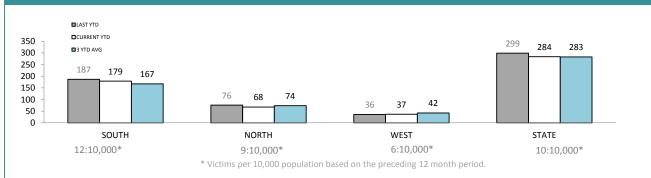

\* Victims per 10,000 population based on the preceding 12 month period.

| DIVISION    | LAST YTD | THIS YTD | Change |        | Annual<br>offences pe<br>10,000<br>population |
|-------------|----------|----------|--------|--------|-----------------------------------------------|
| HOBART      | 43       | 68       | 25     | 58.1%  | 19:10,000                                     |
| GLENORCHY   | 43       | 54       | 11     | 25.6%  | 20:10,000                                     |
| KINGSTON    | 30       | 44       | 14     | 46.7%  | 12:10,000                                     |
| SOUTH-EAST  | 97       | 57       | -40    | -41.2% | 15:10,000                                     |
| BRIDGEWATER | 31       | 29       | -2     | -6.5%  | 16:10,000                                     |
| LAUNCESTON  | 97       | 174      | 77     | 79.4%  | 38:10,000                                     |
| NORTH-EAST  | 9        | 19       | 10     | 111.1% | 13:10,000                                     |
| DELORAINE   | 34       | 49       | 15     | 44.1%  | 12:10,000                                     |
| BURNIE      | 25       | 24       | -1     | -4.0%  | 9:10,000                                      |
| DEVONPORT   | 77       | 56       | -21    | -27.3% | 21:10,000                                     |
| QUEENSTOWN  | 0        | 1        | 1      | -      | 1:10,000                                      |

## **ANNUAL CLEAR UP %**

| DISTRICT | ANNUAL<br>OFFENCES | OFFENCES<br>CLEARED | % CLEARED |
|----------|--------------------|---------------------|-----------|
| SOUTH    | 417                | 168                 | 40.3%     |
| NORTH    | 354                | 109                 | 30.8%     |
| WEST     | 134                | 25                  | 18.7%     |
| STATE    | 905                | 302                 | 33.4%     |