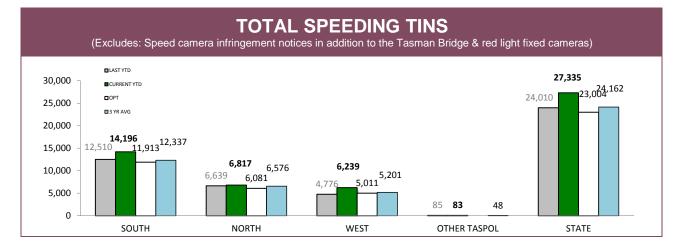

# TOTAL TRAFFIC INFRINGEMENT NOTICES (TINS) ISSUED

| DISTRICT     | NOT      | TICES       | CAUT     | TIONS       |
|--------------|----------|-------------|----------|-------------|
| DISTRICT     | LAST YTD | CURRENT YTD | LAST YTD | CURRENT YTD |
| SOUTH        | 11,855   | 11,350      | 7,551    | 9,649       |
| NORTH        | 5,422    | 5,697       | 5,474    | 5,145       |
| WEST         | 3,049    | 4,471       | 4,954    | 5,497       |
| OTHER TASPOL | 166      | 127         | 72       | 99          |
| STATE        | 20,492   | 21,645      | 18,051   | 20,390      |