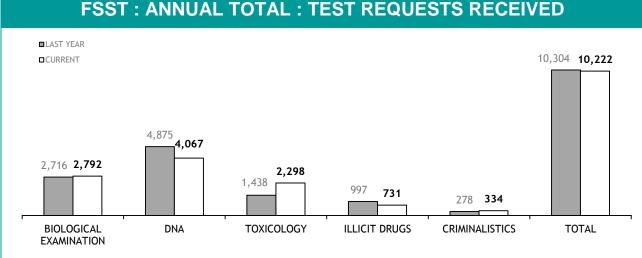

|  |  |
| PERSONNEL SUCCESSFULLY COMPLETING PROMOTION PROCESS : FEMALE | 0              |  |  |

# **PROMOTION : SERGEANTS**

|                                                              | THIS JUL - JAN |
|--------------------------------------------------------------|----------------|
| ELIGIBLE % SITTING PROMOTION EXAMINATIONS                    | 0%             |
| PERSONNEL SITTING PROMOTION EXAMINATIONS                     | 0              |
| PERSONNEL SUCCESSFULLY COMPLETING EXAMINATIONS               | 0              |
| PERSONNEL SUCCESSFULLY COMPLETING PROMOTION PROCESS : MALE   | 0              |
| PERSONNEL SUCCESSFULLY COMPLETING PROMOTION PROCESS : FEMALE | 0              |

# **APPENDIX D**

Source(all in Appendix D): LIMS (Laboratory Information Management System)



### **FSST : ANNUAL TOTAL : TEST REQUESTS RECEIVED**









| EXAMINATION REQUESTS NOT COMPLETE |                                                              |                                                       |                                          |  |  |
|-----------------------------------|--------------------------------------------------------------|-------------------------------------------------------|------------------------------------------|--|--|
|                                   | CURRENT REQUESTS<br>(RECEIVED WITHIN THE LAST TWO<br>MONTHS) | OLDER REQUESTS<br>(RECEIVED MORE THAN TWO MONTHS AGO) | AVERAGE DAYS ON HAND<br>(OLDER REQUESTS) |  |  |
| SERIOUS CRIME                     | 138                                                          | 131