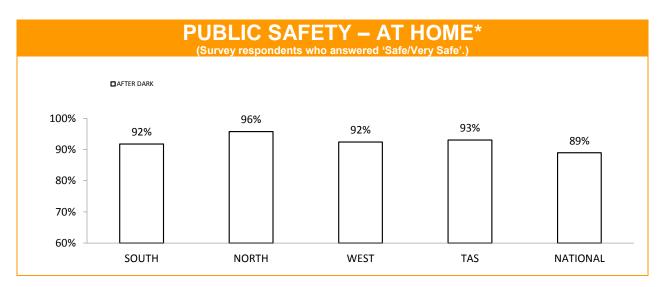

## **Policing - Public Satisfaction**

\*The question"How safe do you feel at home during the daytime" has been removed from the SRC survey.

| STATEMENTS ABOUT POLICE<br>(Survey respondents who agreed/strongly agreed with the statement.) |     |     |     |     |     |  |  |
|------------------------------------------------------------------------------------------------|-----|-----|-----|-----|-----|--|--|
| SOUTH NORTH WEST TASMANIAN NATIONA                                                             |     |     |     |     |     |  |  |
| I THINK POLICE PERFORM THEIR JOB<br>PROFESSIONALLY                                             | 88% | 89% | 91% | 89% | 87% |  |  |
| POLICE TREAT PEOPLE FAIRLY AND EQUALLY                                                         | 81% | 80% | 85% | 81% | 76% |  |  |
| MOST POLICE ARE HONEST                                                                         | 81% | 79% | 82% | 80% | 74% |  |  |
| I DO HAVE CONFIDENCE IN THE POLICE                                                             | 90% | 90% | 89% | 90% | 87% |  |  |

\* Examples of public order problems given were: vandalism, gangs, drunken & disorderly behaviour.

Source: supplied quarterly by Social Research Centre. Period: 12 months between October 2013 and September 2014.

No respondents were associated with Police.

Error margins on National, State and District figures are 0.5%, 2% and 4%, respectively.