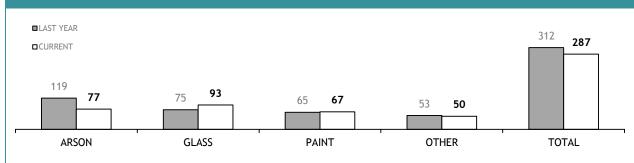

|  |  |  |
| CANNABIS IDENTIFICATION                                                                                                                                            | 5  | 0 | 0 |  |  |  |
| OTHER DRUG IDENTIFICATION                                                                                                                                          | 82 | 0 | 0 |  |  |  |
| DRUG PURITY                                                                                                                                                        | 7  | 0 | 0 |  |  |  |
| TOTAL                                                                                                                                                              | 94 | 0 | - |  |  |  |



### **YTD TESTS COMPLETED**





| TEST REQUESTS NOT COMPLETE |                                                              |                                                       |                                          |  |  |  |
|----------------------------|--------------------------------------------------------------|-------------------------------------------------------|------------------------------------------|--|--|--|
|                            | CURRENT REQUESTS<br>(RECEIVED WITHIN THE LAST TWO<br>MONTHS) | OLDER REQUESTS<br>(RECEIVED MORE THAN TWO MONTHS AGO) | AVERAGE DAYS ON HAND<br>(OLDER REQUESTS) |  |  |  |
| ARSON                      | 11                                                           | 0                                                     | 0