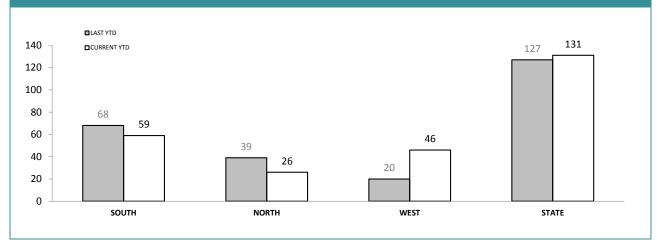

S: DOG HAND                            | DIS: DOG HANDLER UNITS |             |  |  |  |  |  |  |
|------------------------------------------|------------------------|-------------|--|--|--|--|--|--|
|                                          | LAST YTD               | CURRENT YTD |  |  |  |  |  |  |
| DRUG DETECTOR DOGS -DEPLOYMENTS          | 301                    | 319         |  |  |  |  |  |  |
| DRUG DETECTOR DOGS - DRUG DETECTIONS     | 684                    | 565         |  |  |  |  |  |  |
| EXPLOSIVE DETECTOR DOGS -<br>DEPLOYMENTS | 212                    | 231         |  |  |  |  |  |  |
| EXPLOSIVE DETECTOR DOGS -DETECTIONS      | 0                      | 2           |  |  |  |  |  |  |



## **DIS : SERIOUS DRUG OFFENDERS CHARGED**

## **DIS: OTHER DRUG OFFENDERS CHARGED**



Source (all on page): self-reported monthly by districts

|                                      | CATEGORY                 | SOUTH    | REGION      | NC       | DRTH        | w        | EST         | STATE    |             |
|--------------------------------------|--------------------------|----------|-------------|----------|-------------|----------|-------------|----------|-------------|
|                                      | CATEGORY                 | LAST YTD | CURRENT YTD |
|                                      | CANNABIS/derivatives     | 44       | 40          | 71       | 40          | 35       | 53          | 150      | 133         |
|                                      | CANNABIS PLANTS          | 12       | 6           | 1        | 20          | 0        | 4           |