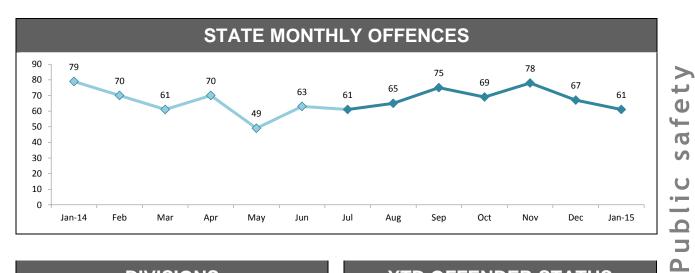

## STATE MONTHLY OFFENCES

| DIVISION    | LAST YTD | THIS YTD | Cha | inge   | Annual<br>offences per<br>10,000<br>population |
|-------------|----------|----------|-----|--------|------------------------------------------------|
| HOBART      | 44       | 59       | 15  | 34.1%  | 16:10,000                                      |
| GLENORCHY   | 43       | 42       | -1  | -2.3%  | 16:10,000                                      |
| KINGSTON    | 21       | 18       | -3  | -14.3% | 6:10,000                                       |
| SOUTH-EAST  | 39       | 34       | -5  | -12.8% | 8:10,000                                       |
| BRIDGEWATER | 40       | 26       | -14 | -35.0% | 15:10,000                                      |
| LAUNCESTON  | 62       | 52       | -10 | -16.1% | 13:10,000                                      |
| NORTH-EAST  | 9        | 8        | -1  | -11.1% | 9:10,000                                       |
| DELORAINE   | 5        | 8        | 3   | 60.0%  | 4:10,000                                       |
| BURNIE      | 8        | 10       | 2   | 25.0%  | 5:10,000                                       |
| DEVONPORT   | 27       | 21       | -6  | -22.2% | 10:10,000                                      |
| QUEENSTOWN  | 1        | 6        | 5   | 500.0% | 1:10,000                                       |