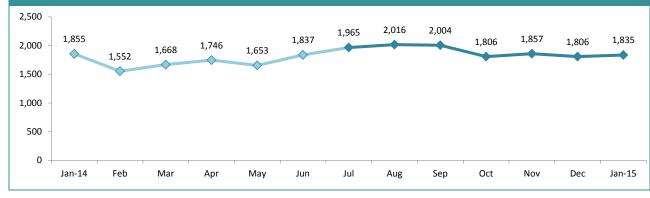

## **STOLEN MOTOR VEHICLES**

#### **SMV : STATE MONTHLY** 148 160 140 120 123 120 116 120 105 103 103 102 88 84 100 74 80 64 60 40 20 0 Jan-14 Feb Mar Jul Oct Dec Jan-15 Apr May Jun Aug Sep Nov

| DIVISION    | LAST YTD | THIS YTD | Cha | Annual<br>offences p<br>10,000<br>populatio |          |
|-------------|----------|----------|-----|---------------------------------------------|----------|
| HOBART      | 94       | 113      | 19  | 20.2%                                       | 40:10,00 |
| GLENORCHY   | 146      | 136      | -10 | -6.8%                                       | 61:10,00 |
| KINGSTON    | 40       | 27       | -13 | -32.5%                                      | 8:10,00  |
| SOUTH-EAST  | 162      | 132      | -30 | -18.5%                                      | 28:10,00 |
| BRIDGEWATER | 80       | 67       | -13 | -16.3%                                      | 46:10,00 |
| LAUNCESTON  | 87       | 147      | 60  | 69.0%                                       | 32:10,00 |
| NORTH-EAST  | 9        | 10       | 1   | 11.1%                                       | 7:10,000 |
| DELORAINE   | 28       | 24       | -4  | -14.3%                                      | 7:10,000 |
| BURNIE      | 12       | 20       | 8   | 66.7%                                       | 10:10,00 |
| DEVONPORT   | 23       | 61       | 38  | 165.2%                                      | 18:10,00 |
| QUEENSTOWN  | 2        | 0        | -2  | -100.0%                                     | 0:10,000 |