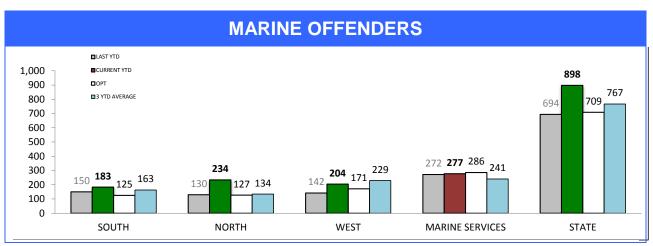

# **Marine Enforcement**

| MARINE AND RESCUE SERVICES |           |         |  |  |  |
|----------------------------|-----------|---------|--|--|--|
|                            | LAST YEAR | CURRENT |  |  |  |
| TOTAL MARINE OFFENDERS     | 272       | 277     |  |  |  |
| VESSEL INSPECTIONS AT SEA  | 8,958     | 11,434  |  |  |  |
| VESSEL INSPECTIONS ON LAND | 1,922     | 1,561   |  |  |  |