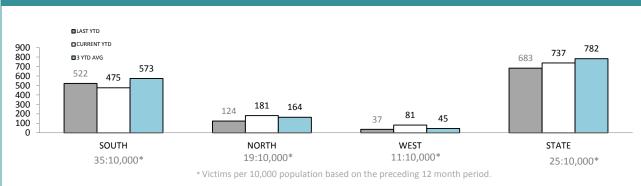

\* Victims per 10,000 population based on the preceding 12 month period.

| DIVISION    | LAST YTD | THIS YTD | Change |        | Annual<br>offences pe<br>10,000<br>population |
|-------------|----------|----------|--------|--------|-----------------------------------------------|
| HOBART      | 43       | 68       | 25     | 58.1%  | 19:10,000                                     |
| GLENORCHY   | 43       | 54       | 11     | 25.6%  | 20:10,000                                     |
| KINGSTON    | 30       | 44       | 14     | 46.7%  | 12:10,000                                     |
| SOUTH-EAST  | 97       | 57       | -40    | -41.2% | 15:10,000                                     |
| BRIDGEWATER | 31       | 29       | -2     | -6.5%  | 16:10,000                                     |
| LAUNCESTON  | 97       | 174      | 77     | 79.4%  | 38:10,000                                     |
| NORTH-EAST  | 9        | 19       | 10     | 111.1% | 13:10,000                                     |
| DELORAINE   | 34       | 49       | 15     | 44.1%  | 12:10,000                                     |
| BURNIE      | 25       | 24       | -1     | -4.0%  | 9:10,000                                      |
| DEVONPORT   | 77       | 56       | -21    | -27.3% | 21:10,000                                     |
| QUEENSTOWN  | 0        | 1        | 1      | -      | 1:10,000                                      |