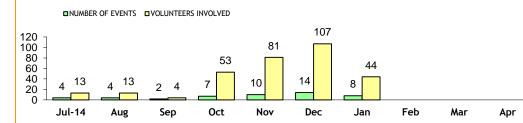

# **Rescue Services**

| CATEGORY                           | LAST YTD | CURRENT YTD     | CHANGE |
|------------------------------------|----------|-----------------|--------|
| SEARCH & RESCUE HOURS              |          |                 |        |
| TAS AMBULANCE HOURS                |          |                 |        |
| POLICE OPERATIONS HOURS            |          |                 |        |
| EXERCISES HOURS                    |          |                 |        |
| TOTAL OPERATIONAL HOURS            |          |                 |        |
| FLIGHT CREW TRAINING HOURS         |          |                 |        |
| PILOT TRAINING HOURS               | cu       | RRENTLY UNAVAIL | ABLE   |
| OTHER TRAINING HOURS               |          |                 |        |
| TOTAL TRAINING HOURS               |          |                 |        |
| TOTAL HOURS                        |          |                 |        |
| AUSSAR ACTIVATED SEARCH CREW HOURS |          |                 |        |
|                                    | -        |                 |        |

Source: supplied monthly by Corporate Services