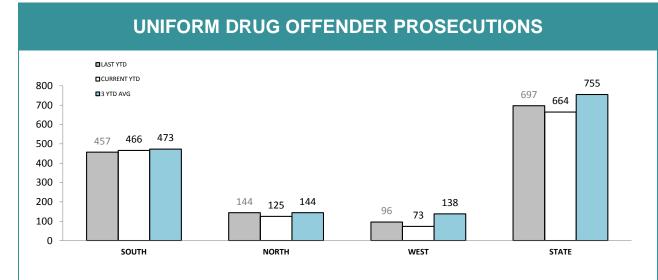

Source (all on page): self-reported monthly by districts

Source: self-reported monthly by districts

Source:Drug Offence Reporting System

Source: self-reported monthly by districts (prosecutions); Drug Offence Reporting System (diversions)