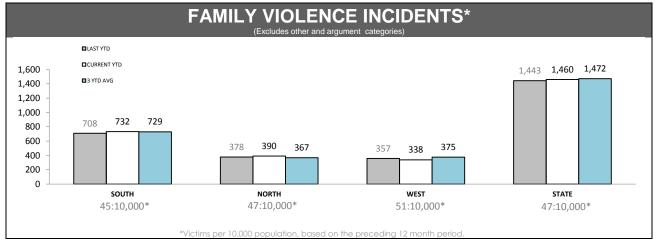

## FAMILY VIOLENCE INCIDENT: RAST CLASSIFICATIONS

\*\* Due to changed reporting procedures, this data may not fully capture action taken at the scene of incidents These indicators are under review.

Source (all on page): Family Violence Management System

\* Victims per 10,000 population based on the preceding 12 month period.

| DIVISION    | LAST YTD | THIS YTD | Change |        | Annual<br>offences pe<br>10,000<br>population |
|-------------|----------|----------|--------|--------|-----------------------------------------------|
| HOBART      | 43       | 68       | 25     | 58.1%  | 19:10,000                                     |
| GLENORCHY   | 43       | 54       | 11     | 25.6%  | 20:10,000                                     |
| KINGSTON    | 30       | 44       | 14     | 46.7%  | 12:10,000                                     |
| SOUTH-EAST  | 97       | 57       | -40    | -41.2% | 15:10,000                                     |
| BRIDGEWATER | 31       | 29       | -2     | -6.5%  | 16:10,000                                     |
| LAUNCESTON  | 97       | 174      | 77     | 79.4%  | 38:10,000                                     |
| NORTH-EAST  | 9        | 19       | 10     | 111.1% | 13:10,000                                     |
| DELORAINE   | 34       | 49       | 15     | 44.1%  | 12:10,000                                     |
| BURNIE      | 25       | 24       | -1     | -4.0%  | 9:10,000                                      |
| DEVONPORT   | 77       | 56       | -21    | -27.3% | 21:10,000                                     |
| QUEENSTOWN  | 0        | 1        | 1      | -      | 1:10,000                                      |