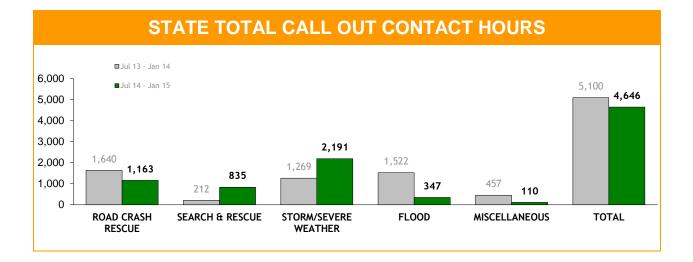

# **Rescue Services**

| CATEGORY                           | LAST YTD | CURRENT YTD     | CHANGE |
|------------------------------------|----------|-----------------|--------|
| SEARCH & RESCUE HOURS              |          |                 |        |
| TAS AMBULANCE HOURS                |          |                 |        |
| POLICE OPERATIONS HOURS            |          |                 |        |
| EXERCISES HOURS                    |          |                 |        |
| TOTAL OPERATIONAL HOURS            |          |                 |        |
| FLIGHT CREW TRAINING HOURS         |          |                 |        |
| PILOT TRAINING HOURS               | cu       | RRENTLY UNAVAIL | ABLE   |
| OTHER TRAINING HOURS               |          |                 |        |
| TOTAL TRAINING HOURS               |          |                 |        |
| TOTAL HOURS                        |          |                 |        |
| AUSSAR ACTIVATED SEARCH CREW HOURS |          |                 |        |
|                                    | -        |                 |        |

Source: supplied monthly by Corporate Services