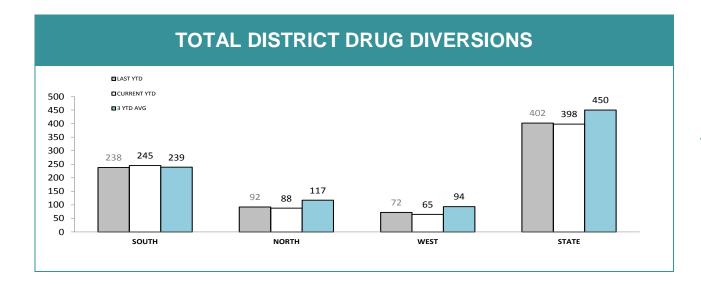

Source (all on page): self-reported monthly by districts

Source: self-reported monthly by districts

Source:Drug Offence Reporting System

Source: self-reported monthly by districts (prosecutions); Drug Offence Reporting System (diversions)