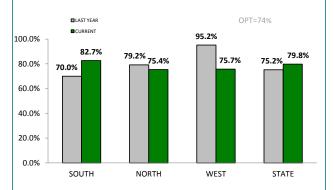

## ANNUAL CLEAR UP %

| DISTRICT | ANNUAL<br>OFFENCES | OFFENCES<br>CLEARED | % CLEARED |
|----------|--------------------|---------------------|-----------|
| SOUTH    | 294                | 243                 | 82.7%     |
| NORTH    | 126                | 95                  | 75.4%     |
| WEST     | 70                 | 53                  | 75.7%     |
| STATE    | 490                | 391                 | 79.8%     |