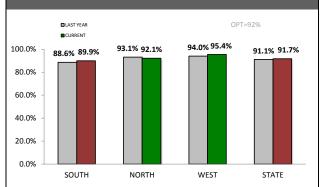

## **Policing - Public Satisfaction**

\*The question"How safe do you feel at home during the daytime" has been removed from the SRC survey.

| STATEMENTS ABOUT POLICE<br>(Survey respondents who agreed/strongly agreed with the statement.) |     |     |     |     |     |  |  |
|------------------------------------------------------------------------------------------------|-----|-----|-----|-----|-----|--|--|
| SOUTH NORTH WEST TASMANIAN NATIONA                                                             |     |     |     |     |     |  |  |
| I THINK POLICE PERFORM THEIR JOB<br>PROFESSIONALLY                                             | 88% | 89% | 91% | 89% | 87% |  |  |
| POLICE TREAT PEOPLE FAIRLY AND EQUALLY                                                         | 81% | 80% | 85% | 81% | 76% |  |  |
| MOST POLICE ARE HONEST                                                                         | 81% | 79% | 82% | 80% | 74% |  |  |
| I DO HAVE CONFIDENCE IN THE POLICE                                                             | 90% | 90% | 89% | 90% | 87% |  |  |