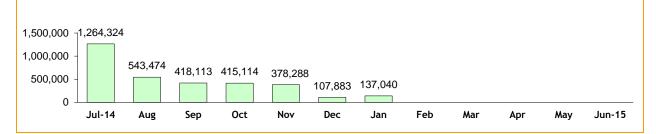

# **Rescue Services**

| CATEGORY                           | LAST YTD | CURRENT YTD     | CHANGE |
|------------------------------------|----------|-----------------|--------|
| SEARCH & RESCUE HOURS              |          |                 |        |
| TAS AMBULANCE HOURS                |          |                 |        |
| POLICE OPERATIONS HOURS            |          |                 |        |
| EXERCISES HOURS                    |          |                 |        |
| TOTAL OPERATIONAL HOURS            |          |                 |        |
| FLIGHT CREW TRAINING HOURS         |          |                 |        |
| PILOT TRAINING HOURS               | cu       | RRENTLY UNAVAIL | ABLE   |
| OTHER TRAINING HOURS               |          |                 |        |
| TOTAL TRAINING HOURS               |          |                 |        |
| TOTAL HOURS                        |          |                 |        |
| AUSSAR ACTIVATED SEARCH CREW HOURS |          |                 |        |
|                                    | -        |                 |        |

Source: supplied monthly by Corporate Services