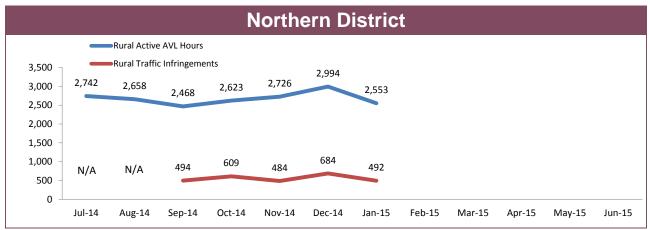

# **Rural Road Policing Strategy**

Rural locations are as defined in the Australian Statistical Geography Standard. Rural infringement data only available since the introduction of PINS. Rural Active AVL Hours only available from July 2014. oad policing