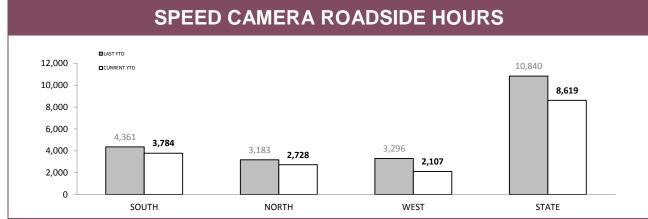

Source (all on page): Vehicle Clamping & Confiscation System

Source: Speed Camera Setup Log Sheets

Source: Fine and Infringement Notice Database.

Note: Includes infringements that are awaiting return of a Notice of Demand.