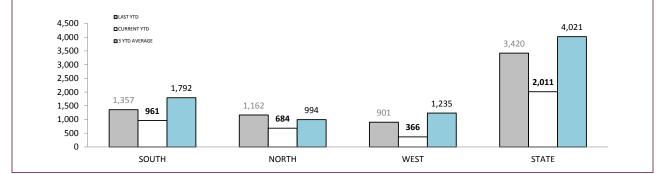

Source: Fine and Infringement Notice Database

| RPOS TRAFF                               |        | RCEMEN | т      |         |
|------------------------------------------|--------|--------|--------|---------|
|                                          | SOUTH  | NORTH  | WEST   | STATE   |
| SPEEDING TINS                            | 9,352  | 3,619  | 3,775  | 16,746  |
| OTHER TINS                               | 1,303  | 1,075  | 625    | 3,003   |
| DRINK DRIVING OFFENDERS DETECTED         | 305    | 294    | 107    | 706     |
| RANDOM BREATH TESTS CONDUCTED            | 85,918 | 44,414 | 33,885 | 164,217 |
| ORAL FLUID TESTS CONDUCTED               | 326    | 433    | 141    | 900     |
| DISQUALIFIED/UNLICENSED DRIVERS DETECTED | 566    | 563    | 283    | 1,412   |
| UNREGISTERED VEHICLES DETECTED           | 667    | 448    | 324    | 1,439   |
| VEHICLES CLAMPED/CONFISCATED             | 36     | 44     | 13     | 93      |