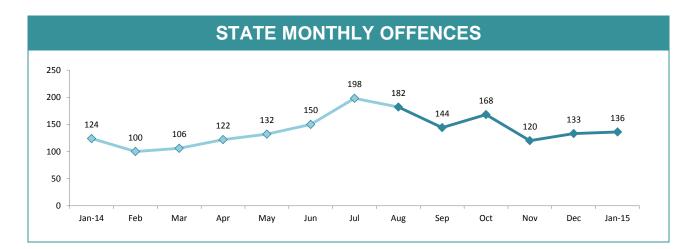

## Crime

| DIVISIONS   |          |          |     |       |                                                |
|-------------|----------|----------|-----|-------|------------------------------------------------|
|             |          |          |     |       |                                                |
|             |          |          |     |       |                                                |
| DIVISION    | LAST YTD | THIS YTD | Cha | ange  | Annual<br>offences per<br>10,000<br>population |
| HOBART      | 2,188    | 2,364    | 176 | 8.0%  | 800:10,000                                     |
| GLENORCHY   | 1,796    | 2,035    | 239 | 13.3% | 743:10,000                                     |
| KINGSTON    | 750      | 793      | 43  | 5.7%  | 250:10,000                                     |
| SOUTH-EAST  | 1,929    | 1,834    | -95 | -4.9% | 410:10,000                                     |
| BRIDGEWATER | 1,154    | 1,147    | -7  | -0.6% | 620:10,000                                     |
| LAUNCESTON  | 3,084    | 3,917    | 833 | 27.0% | 911:10,000                                     |
| NORTH-EAST  | 409      | 429      | 20  | 4.9%  | 342:10,000                                     |
| DELORAINE   | 571      | 753      | 182 | 31.9% | 213:10,000                                     |
| BURNIE      | 822      | 937      | 115 | 14.0% | 363:10,000                                     |
| DEVONPORT   | 1,528    | 1,635    | 107 | 7.0%  | 624:10,000                                     |
| QUEENSTOWN  | 101      | 129      | 28  | 27.7% | 32:10,000                                      |