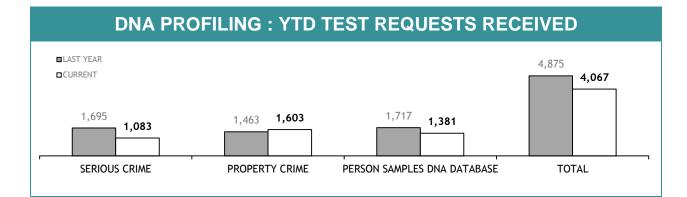

| CURRENT REQUESTS<br>(RECEIVED WITHIN THE LAST TWO<br>MONTHS) | OLDER REQUESTS<br>(RECEIVED MORE THAN TWO MONTHS AGO) | AVERAGE DAYS ON HAND<br>(OLDER REQUESTS) |  |  |
| SERIOUS CRIME                     | 138                                                          | 131                                                   | 102                                      |  |  |
| PROPERTY CRIME                    | 1                                                            | 0                                                     | 0                                        |  |  |
| TOTAL                             | 139                                                          | 131                                                   | -                                        |  |  |







| TEST REQUESTS NOT COMPLETE         |                                                              |                                                       |                                          |  |  |
|------------------------------------|--------------------------------------------------------------|-------------------------------------------------------|------------------------------------------|--|--|
|                                    | CURRENT REQUESTS<br>(RECEIVED WITHIN THE LAST TWO<br>MONTHS) | OLDER REQUESTS<br>(RECEIVED MORE THAN TWO MONTHS AGO) | AVERAGE DAYS ON HAND<br>(OLDER REQUESTS) |  |  |
| SERIOUS CRIME                      | 124                                                          | 7                                                     | 76