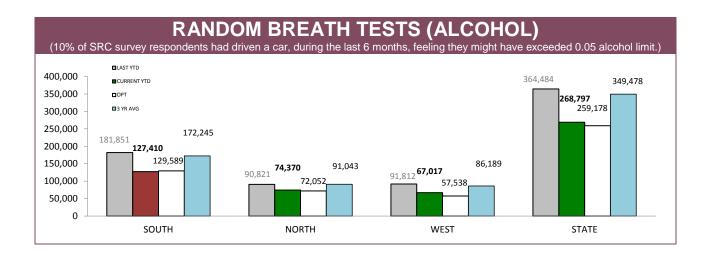

# **RANDOM ALCOHOL/DRUG TESTS BY AREA**

| DISTRICT | RANDOM BREATH TES | STS: DISTRICT TRAFFIC | RANDOM BREATH TES | TS: GENERAL PATROLS | RANDOM E | DRUG TESTS  |
|----------|-------------------|-----------------------|-------------------|---------------------|----------|-------------|
| DISTRICT | LAST YTD          | CURRENT YTD           | LAST YTD          | CURRENT YTD         | LAST YTD | CURRENT YTD |
| SOUTH    | 56,514            | 44,996                | 125,337           | 82,414              | 575      | 620         |
| NORTH    | 40,021            | 31,878                | 50,800            | 42,492              | 275      | 729         |
| WEST     | 39,270            | 22,317                | 52,542            | 44,700              | 178      | 551         |
| STATE    | 135,805           | 99,191                | 228,679           | 169,606             | 1,028    | 1,900       |