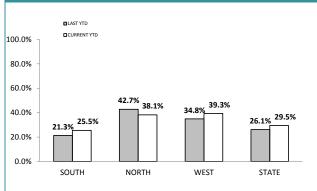

## **ANNUAL CLEAR UP %**

| DISTRICT | ANNUAL<br>OFFENCES | OFFENCES<br>CLEARED | % CLEARED |
|----------|--------------------|---------------------|-----------|
| SOUTH    | 884                | 225                 | 25.5%     |
| NORTH    | 270                | 103                 | 38.1%     |
| WEST     | 122                | 48                  | 39.3%     |
| STATE    | 1,276              | 376                 | 29.5%     |