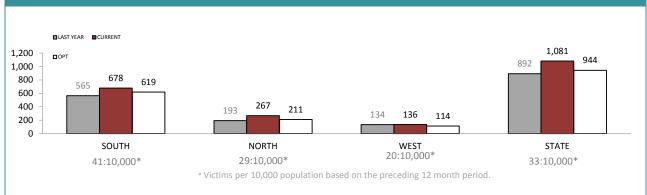

## HOME BURGLARY OFFENCES

| DIVISION    | LAST YTD | THIS YTD | Change |        | Annual<br>offences per<br>10,000<br>population |
|-------------|----------|----------|--------|--------|------------------------------------------------|
| HOBART      | 157      | 157      | 0      | 0.0%   | 47:10,000                                      |
| GLENORCHY   | 112      | 161      | 49     | 43.8%  | 51:10,000                                      |
| KINGSTON    | 66       | 107      | 41     | 62.1%  | 31:10,000                                      |
| SOUTH-EAST  | 133      | 173      | 40     | 30.1%  | 34:10,000                                      |
| BRIDGEWATER | 97       | 80       | -17    | -17.5% | 48:10,000                                      |
| LAUNCESTON  | 143      | 214      | 71     | 49.7%  | 51:10,000                                      |
| NORTH-EAST  | 23       | 12       | -11    | -47.8% | 13:10,000                                      |
| DELORAINE   | 27       | 41       | 14     | 51.9%  | 10:10,000                                      |
| BURNIE      | 34       | 37       | 3      | 8.8%   | 17:10,000                                      |
| DEVONPORT   | 91       | 95       | 4      | 4.4%   | 34:10,000                                      |
| QUEENSTOWN  | 9        | 4        | -5     | -55.6% | 1:10,000                                       |

## **ANNUAL CLEAR UP %**

| DISTRICT | ANNUAL<br>OFFENCES | OFFENCES<br>CLEARED | % CLEARED |
|----------|--------------------|---------------------|-----------|
| SOUTH    | 1,045              | 360                 | 34.4%     |
| NORTH    | 422                | 127                 | 30.1%     |
| WEST     | 224                | 73                  | 32.6%     |
| STATE    | 1,691              | 560                 | 33.1%     |