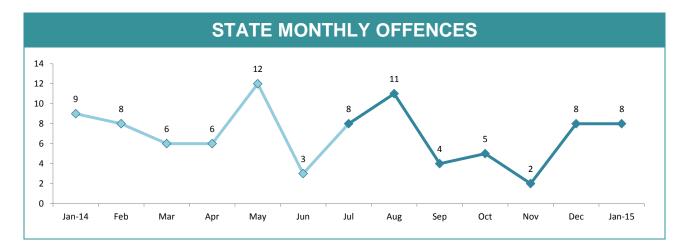

## STATE MONTHLY OFFENCES

| DIVISION    | LAST YTD | THIS YTD | Cha | inge   | Annual<br>offences per<br>10,000<br>population |
|-------------|----------|----------|-----|--------|------------------------------------------------|
| HOBART      | 44       | 59       | 15  | 34.1%  | 16:10,000                                      |
| GLENORCHY   | 43       | 42       | -1  | -2.3%  | 16:10,000                                      |
| KINGSTON    | 21       | 18       | -3  | -14.3% | 6:10,000                                       |
| SOUTH-EAST  | 39       | 34       | -5  | -12.8% | 8:10,000                                       |
| BRIDGEWATER | 40       | 26       | -14 | -35.0% | 15:10,000                                      |
| LAUNCESTON  | 62       | 52       | -10 | -16.1% | 13:10,000                                      |
| NORTH-EAST  | 9        | 8        | -1  | -11.1% | 9:10,000                                       |
| DELORAINE   | 5        | 8        | 3   | 60.0%  | 4:10,000                                       |
| BURNIE      | 8        | 10       | 2   | 25.0%  | 5:10,000                                       |
| DEVONPORT   | 27       | 21       | -6  | -22.2% | 10:10,000                                      |
| QUEENSTOWN  | 1        | 6        | 5   | 500.0% | 1:10,000                                       |