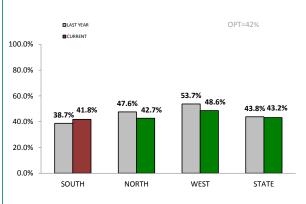

ANNUAL CLEAR UP %

| DISTRICT | ANNUAL<br>OFFENCES | OFFENCES<br>CLEARED | % CLEARED |
|----------|--------------------|---------------------|-----------|
| SOUTH    | 13,865             | 5,797               | 41.8%     |
| NORTH    | 8,009              | 3,416               | 42.7%     |
| WEST     | 4,410              | 2,144               | 48.6%     |
| STATE    | 26,284             | 11,357              | 43.2%     |