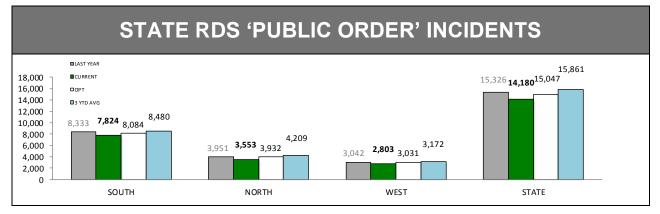

| TOTAL INCIDENTS |
|-----------------|
|-----------------|

| DISTRICT | LAST YEAR | CURRENT | CHANGE |
|----------|-----------|---------|--------|
| SOUTH    | 8,333     | 7,824   | -509   |
| NORTH    | 3,951     | 3,553   | -398   |
| WEST     | 3,042     | 2,803   | -239   |
| STATE    | 15,326    | 14,180  | -1,146 |