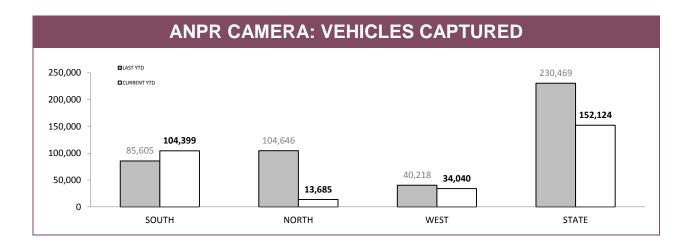

Source: Traffic Infringement Processing System

**Note:** Due to the time required to download sessions, adjudicate images and process infringements data on this page may not be complete at time of publication.

# ANPR USAGE: % OF OFFENCES WHERE ANPR DETECTIONS USED

|       | DISQUALIFIED DRIVERS |             | UNLICENSE | UNLICENSED PERSONS |          | UNREGISTERED VEHICLES |  |
|-------|----------------------|-------------|-----------|--------------------|----------|-----------------------|--|
|       | LAST YTD             | CURRENT YTD | LAST YTD  | CURRENT YTD        | LAST YTD | CURRENT YTD           |  |
| SOUTH | 7.8%                 | 6.2%        | 5.7%      | 4.2%               | 21.6%    | 20.8%                 |  |
| NORTH | 9.5%                 | 0.8%        | 8.7%      | 1.3%               | 39.2%    | 3.9%                  |  |
| WEST  | 7.8%                 | 3.0%        | 7.6%      | 5.9%               | 17.9%    | 12.5%                 |  |
| STATE | 8.2%                 | 3.7%        | 6.9%      | 3.8%               | 25.4%    | 13.9%                 |  |