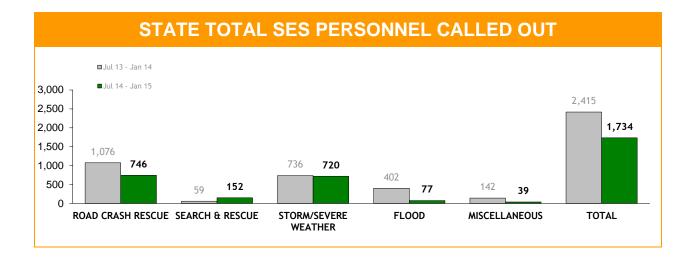

|
| NORTH                  | 277               | 0               | 6               | 4                 | 428             | 374                  |  |
| NORTH-WEST             | 41                | 5               | 28              | 8                 | 249             | 173                  |  |
| STATE                  | 342               | 34              | 40              | 16                | 856             | 720                  |  |

# **ROAD CRASH RESCUE : AVERAGE RESPONSE TIME**

|            | Jul 13 - Jan 14 | Jul 14 - Jan 15 |
|------------|-----------------|-----------------|
| SOUTH      | 17              | 28              |
| NORTH      | 7               | 9               |
| NORTH-WEST | 7               | 5               |
| STATE      | 10              | 14              |



| PERSONNEL CALLED OUT : CATEGORIES |                   |                 |                   |                 |                      |                 |
|-----------------------------------|-------------------|-----------------|-------------------|-----------------|----------------------|-----------------|
| REGION                            | ROAD CRASH RESCUE |                 | SEARCH AND RESCUE |                 | STORM/SEVERE WEATHER |                 |
| REGION                            | Jul 13 - Jan 14   | Jul 14 - Jan 15 | Jul 13 - Jan 14   | Jul 14 - Jan 15 | Jul 13 - Jan 14      | Jul 14 - Jan 15 |
| SOUTH                             | 360               | 288             | 29                | 82              | 190                  | 160             |
| NORTH