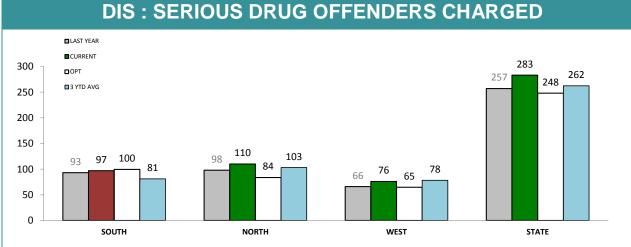

Source: self-reported monthly by districts



Source: Drug Offence Reporting System

| DIS: DOG HAND                            | DIS: DOG HANDLER UNITS |             |  |  |  |  |  |  |
|------------------------------------------|------------------------|-------------|--|--|--|--|--|--|
|                                          | LAST YTD               | CURRENT YTD |  |  |  |  |  |  |
| DRUG DETECTOR DOGS -DEPLOYMENTS          | 301                    | 319         |  |  |  |  |  |  |
| DRUG DETECTOR DOGS - DRUG DETECTIONS     | 684                    | 565         |  |  |  |  |  |  |
| EXPLOSIVE DETECTOR DOGS -<br>DEPLOYMENTS | 212                    | 231         |  |  |  |  |  |  |
| EXPLOSIVE DETECTOR DOGS -DETECTIONS      | 0                      | 2           |  |  |  |  |  |  |



## **DIS : SERIOUS DRUG OFFENDERS CHARGED**

## **DIS: OTHER DRUG OFFENDERS CHARGED**



Source (all on page): self-reported monthly by districts

|                                      | CATEGORY                 | SOUTH    | REGION      | NC       | DRTH        | w        | EST         | STATE    |             |
|--------------------------------------|--------------------------|----------|-------------|----------|-------------|----------|-------------|----------|-------------|
|                                      | CATEGORY                 | LAST YTD | CURRENT YTD |
|                                      | CANNABIS/derivatives     | 44       | 40          | 71       | 40          | 35       | 53          | 150      | 133         |
|                                      | CANNABIS PLAN