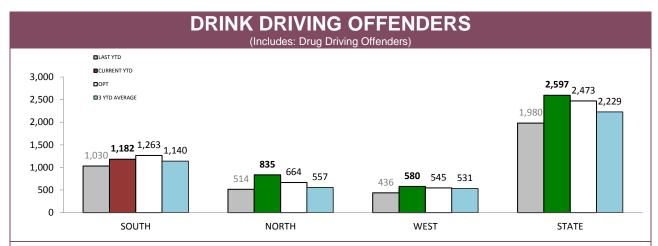

Source (all on page): self-reported monthly by districts

|       | DRINK DRIVIN       | IG OFFENDERS         | DRUG DRIVIN    | G OFFENDERS     |
|-------|--------------------|----------------------|----------------|-----------------|
|       | LAST YTD           | CURRENT YTD          | LAST YTD       | CURRENT YTD     |
| SOUTH | 863                | 937                  | 153            | 229             |
| NORTH | 404                | 383                  | 99             | 420             |
| WEST  | 339                | 275                  | 88             | 284             |
| STATE | 1,606              | 1,595                | 340            | 933             |
|       | BOTH DRINK AND DRU | IG DRIVING OFFENDERS | REFUSED BREATH | /BLOOD ANALYSIS |
|       | LAST YTD           | CURRENT              | LAST YTD       | CURRENT         |
| SOUTH | 8                  | 3                    | 6              | 13              |
| NORTH | 3                  | 2                    | 8              | 30              |
| WEST  | 4                  | 3                    | 5              | 18              |
| STATE | 15                 | 8                    | 19             | 61              |