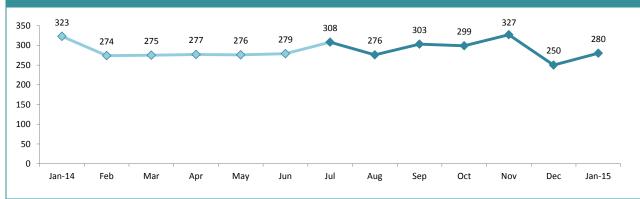

## **STOLEN MOTOR VEHICLES**

#### **SMV : STATE MONTHLY** 148 160 140 120 123 120 116 120 105 103 103 102 88 84 100 74 80 64 60 40 20 0 Jan-14 Feb Mar Jul Oct Dec Jan-15 Apr May Jun Aug Sep Nov

| DIVISION    | LAST YTD | THIS YTD | Cha | Annual<br>offences p<br>10,000<br>populatio |          |
|-------------|----------|----------|-----|---------------------------------------------|----------|
| HOBART      | 94       | 113      | 19  | 20.2%                                       | 40:10,00 |
| GLENORCHY   | 146      | 136      | -10 | -6.8%                                       | 61:10,00 |
| KINGSTON    | 40       | 27       | -13 | -32.5%                                      | 8:10,00  |
| SOUTH-EAST  | 162      | 132      | -30 | -18.5%                                      | 28:10,00 |
| BRIDGEWATER | 80       | 67       | -13 | -16.3%                                      | 46:10,00 |
| LAUNCESTON  | 87       | 147      | 60  | 69.0%                                       | 32:10,00 |
| NORTH-EAST  | 9        | 10       | 1   | 11.1%                                       | 7:10,000 |
| DELORAINE   | 28       | 24       | -4  | -14.3%                                      | 7:10,000 |
| BURNIE      | 12       | 20       | 8   | 66.7%                                       | 10:10,00 |
| DEVONPORT   | 23       | 61       | 38  | 165.2%                                      | 18:10,00 |
| QUEENSTOWN  | 2        | 0        | -2  | -100.0%                                     | 0:10,000 |