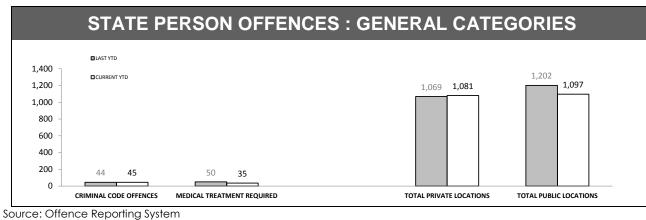

## **OFFENCES AGAINST POLICE**

| OFFENCE                       | LAST YTD | CURRENT YTD | CHANGE |        |  |
|-------------------------------|----------|-------------|--------|--------|--|
|                               |          |             |        |        |  |
| ASSAULT                       | 120      | 105         | -15    | -12.5% |  |
| RESIST                        | 158      | 126         | -32    | -20.3% |  |
| OBSTRUCT                      | 56       | 29          | -27    | -48.2% |  |
| THREATEN/ABUSE/<br>INTIMIDATE | 200      | 146         | -54    | -27.0% |  |
| CRIMINAL CODE<br>OFFENCE      | 6        | 2           | -4     | -66.7% |  |
|                               |          |             |        |        |  |

| LOCATIONS        |          |             |           |        |  |  |
|------------------|----------|-------------|-----------|--------|--|--|
| OFFENCE          | LAST YTD | CURRENT YTD | CHANGE    |        |  |  |
| DWELLING/HOUSE   | 846      | 830         | -16       | -1.9%  |  |  |
| LICENSED PREMISE | 140      | 99          | -41       | -29.3% |  |  |
| SCHOOL           | 28       | 42          | 14        | 50.0%  |  |  |
| PARK             | 21       | 18          | -3        | -14.3% |  |  |
| CAR PARK         | 65       | 61          | -4 -6     |        |  |  |
| SPORTS GROUND    | 10       | 9           | -1 -10.09 |        |  |  |

Source: Offence Reporting System