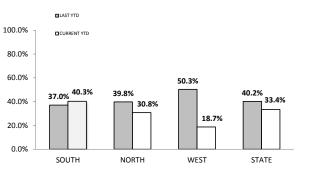

\* Victims per 10,000 population based on the preceding 12 month period.

| DIVISION    | LAST YTD | THIS YTD | Change |        | Annual<br>offences pe<br>10,000<br>population |
|-------------|----------|----------|--------|--------|-----------------------------------------------|
| HOBART      | 43       | 68       | 25     | 58.1%  | 19:10,000                                     |
| GLENORCHY   | 43       | 54       | 11     | 25.6%  | 20:10,000                                     |
| KINGSTON    | 30       | 44       | 14     | 46.7%  | 12:10,000                                     |
| SOUTH-EAST  | 97       | 57       | -40    | -41.2% | 15:10,000                                     |
| BRIDGEWATER | 31       | 29       | -2     | -6.5%  | 16:10,000                                     |
| LAUNCESTON  | 97       | 174      | 77     | 79.4%  | 38:10,000                                     |
| NORTH-EAST  | 9        | 19       | 10     | 111.1% | 13:10,000                                     |
| DELORAINE   | 34       | 49       | 15     | 44.1%  | 12:10,000                                     |
| BURNIE      | 25       | 24       | -1     | -4.0%  | 9:10,000                                      |
| DEVONPORT   | 77       | 56       | -21    | -27.3% | 21:10,000                                     |
| QUEENSTOWN  | 0        | 1        | 1      | -      | 1:10,000                                      |

## **ANNUAL CLEAR UP %**

| DISTRICT | ANNUAL<br>OFFENCES | OFFENCES<br>CLEARED | % CLEARED |
|----------|--------------------|---------------------|-----------|
| SOUTH    | 417                | 168                 | 40.3%     |
| NORTH    | 354                | 109                 | 30.8%     |
| WEST     | 134                | 25                  | 18.7%     |
| STATE    | 905                | 302                 | 33.4%     |