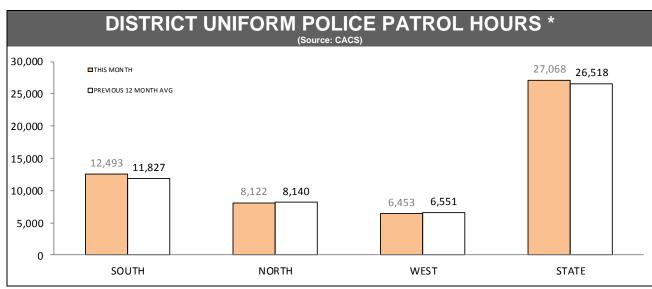

Source: FIND

|          | RDS INCIDENTS RECORDED |                             |        |                                                                    |          |        |  |  |
|----------|------------------------|-----------------------------|--------|--------------------------------------------------------------------|----------|--------|--|--|
| DISTRICT | TOTAL RADIO            | DISPATCH INCIDENTS RECORDED |        | OPERATIONAL RADIO DISPATCH INCIDENTS<br>(Excludes cancelled tasks) |          |        |  |  |
| DISTRICT | LAST YTD               | THIS YTD                    | CHANGE | LAST YTD                                                           | THIS YTD | CHANGE |  |  |
| SOUTH    | 34,456                 | 35,137                      | 681    | 28,303                                                             | 29,118   | 815    |  |  |
| NORTH    | 17,523                 | 17,498                      | -25    | 14,196                                                             | 14,476   | 280    |  |  |
| WEST     | 12,545                 | 12,235                      | -310   | 10,375                                                             | 10,166   | -209   |  |  |
| STATE    | 64,524                 | 64,870                      | 346    | 52,874                                                             | 53,760   | 886    |  |  |