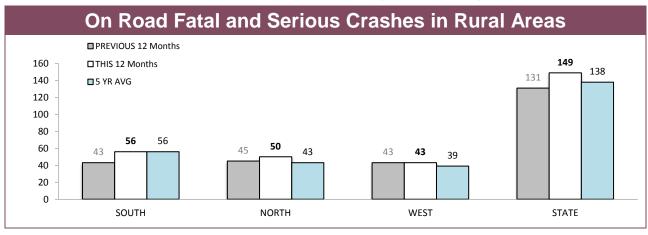

# **Rural Road Policing Strategy**

Rural locations are as defined in the Australian Statistical Geography Standard. Rural infringement data only available since the introduction of PINS. Rural Active AVL Hours only available from July 2014. oad policing