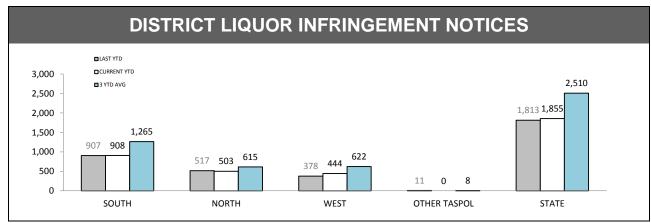

## ROAD & PUBLIC ORDER SERVICES (RPOS\*): PUBLIC ORDER ACTIVITIES

|                                        | SOUTH | NORTH | WEST  | STATE |
|----------------------------------------|-------|-------|-------|-------|
| Public Events Attended                 | 542   | 110   | 133   | 785   |
| Public Events - Total Hours            | 2,308 | 399   | 614   | 3,321 |
| Public Place Assaults - Arrests        | 11    | 0     | 1     | 12    |
| Public Place Assaults - Summons/YJAR   | 2     | 4     | 0     | 6     |
| Take into custody - Public Drunkenness | 48    | 2     | 0     | 50    |
| Licensed Premise Visits                | 4,598 | 794   | 1,069 | 6,461 |
| Liquor Confiscations                   | 26    | 54    | 103   | 183   |
| Liquor Infringement Notices (LINS)     | 336   | 79    | 119   | 534   |
| Move-On Orders Given                   | 450   | 23    | 146   | 619   |
| Dangerous Article Confiscations        | 1     | 12    | 4     | 17    |

\*Source: RPOS Activity Report \*Includes activities of RPOS, RSTF and Licensing teams.