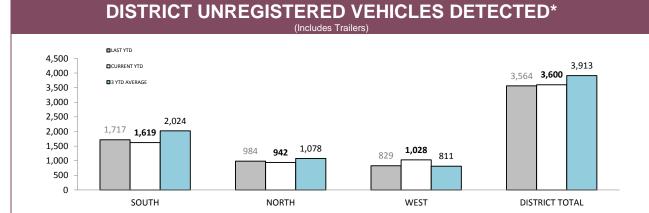

Source (all on page): Breath Analysis System

Source: prosecutions database

Source: Fine and Infringement Notice Database (unlicensed driving offence notices), prosecutions database (restricted, suspended, disqualified & unlicensed charges)

Source: Fine and Infringement Notice Database (unlicensed driving offence notices), prosecutions database (restricted, suspended, disqualified & unlicensed charges

\*Figures for Support Districts not currently shown