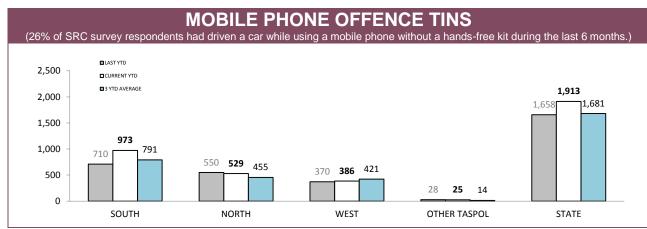

Source: Fine and Infringement Notice Database

| RPOS TRAFF                               |        | RCEMEN | т      |         |
|------------------------------------------|--------|--------|--------|---------|
|                                          | SOUTH  | NORTH  | WEST   | STATE   |
| SPEEDING TINS                            | 9,352  | 3,619  | 3,775  | 16,746  |
| OTHER TINS                               | 1,303  | 1,075  | 625    | 3,003   |
| DRINK DRIVING OFFENDERS DETECTED         | 305    | 294    | 107    | 706     |
| RANDOM BREATH TESTS CONDUCTED            | 85,918 | 44,414 | 33,885 | 164,217 |
| ORAL FLUID TESTS CONDUCTED               | 326    | 433    | 141    | 900     |
| DISQUALIFIED/UNLICENSED DRIVERS DETECTED | 566    | 563    | 283    | 1,412   |
| UNREGISTERED VEHICLES DETECTED           | 667    | 448    | 324    | 1,439   |
| VEHICLES CLAMPED/CONFISCATED             | 36     | 44     | 13     | 93      |