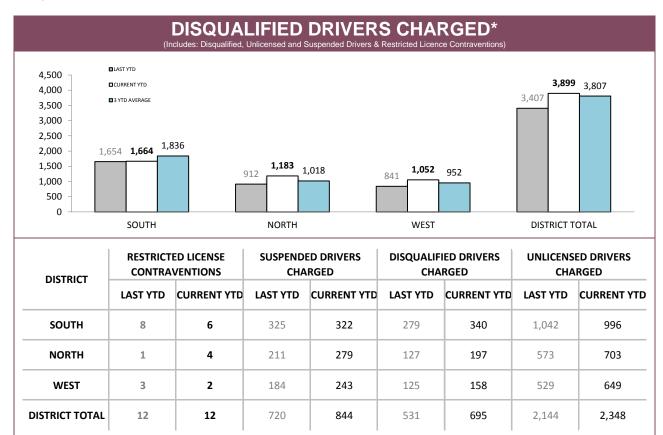

Source (all on page): Breath Analysis System

Source: prosecutions database

Source: Fine and Infringement Notice Database (unlicensed driving offence notices), prosecutions database (restricted, suspended, disqualified & unlicensed charges)

Source: Fine and Infringement Notice Database (unlicensed driving offence notices), prosecutions database (restricted, suspended, disqualified & unlicensed charges

\*Figures for Support Districts not currently shown