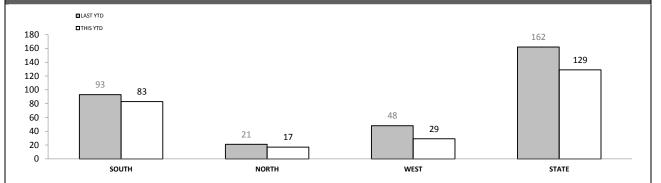

| OFFENDER A | AFFECTED BY | VICTIM AFFECTED BY |         |  |  |
| DISTRICT                                                    | DRUGS      | ALCOHOL     | DRUGS              | ALCOHOL |  |  |
| SOUTH                                                       | 65         | 209         | 9                  | 63      |  |  |
| NORTH                                                       | 44         | 82          | 2                  | 38      |  |  |
| WEST                                                        | 29         | 80          | 1                  | 30      |  |  |
| STATE                                                       | 138        | 371         | 12                 | 131     |  |  |





## **FAMILY VIOLENCE ORDERS : COURT APPLICATION**



Source: Family Violence Management System

## **PROTECTIVE ORDERS : BREACHES**

| DICTRICT |          | vo       | FVO      |          |  |
|----------|----------|----------|----------|----------|--|
| DISTRICT | LAST YTD | THIS YTD | LAST YTD | THIS YTD |  |
| SOUTH    | 226      | 239      | 62       | 97       |  |
| NORTH    | 128      | 172      | 32       | 59       |  |
| WEST     | 108      | 97       | 34       | 44       |  |
| STATE    | 462      | 508      | 128      | 200      |  |

Source: Offence Reporting System

## ROAD & PUBLIC ORDER SERVICES (RPOS\*): PUBLIC ORDER ACTIVITIES

|                                        | SOUTH | NORTH | WEST  | STATE |
|----------------------------------------|-------|-------|-------|-------|
| Public Events Attended                 | 542