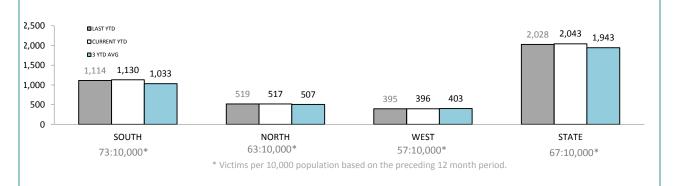

## Crime

| DIVISIONS   |          |          |     |       |                                                |
|-------------|----------|----------|-----|-------|------------------------------------------------|
|             |          |          |     |       |                                                |
|             |          |          |     |       |                                                |
| DIVISION    | LAST YTD | THIS YTD | Cha | ange  | Annual<br>offences per<br>10,000<br>population |
| HOBART      | 2,188    | 2,364    | 176 | 8.0%  | 800:10,000                                     |
| GLENORCHY   | 1,796    | 2,035    | 239 | 13.3% | 743:10,000                                     |
| KINGSTON    | 750      | 793      | 43  | 5.7%  | 250:10,000                                     |
| SOUTH-EAST  | 1,929    | 1,834    | -95 | -4.9% | 410:10,000                                     |
| BRIDGEWATER | 1,154    | 1,147    | -7  | -0.6% | 620:10,000                                     |
| LAUNCESTON  | 3,084    | 3,917    | 833 | 27.0% | 911:10,000                                     |
| NORTH-EAST  | 409      | 429      | 20  | 4.9%  | 342:10,000                                     |
| DELORAINE   | 571      | 753      | 182 | 31.9% | 213:10,000                                     |
| BURNIE      | 822      | 937      | 115 | 14.0% | 363:10,000                                     |
| DEVONPORT   | 1,528    | 1,635    | 107 | 7.0%  | 624:10,000                                     |
| QUEENSTOWN  | 101      | 129      | 28  | 27.7% | 32:10,000                                      |

ANNUAL CLEAR UP %

| DISTRICT | ANNUAL<br>OFFENCES | OFFENCES<br>CLEARED | % CLEARED |
|----------|--------------------|---------------------|-----------|
| SOUTH    | 13,865             | 5,797               | 41.8%     |
| NORTH    | 8,009              | 3,416               | 42.7%     |
| WEST     | 4,410              | 2,144               | 48.6%     |
| STATE    | 26,284             | 11,357              | 43.2%     |