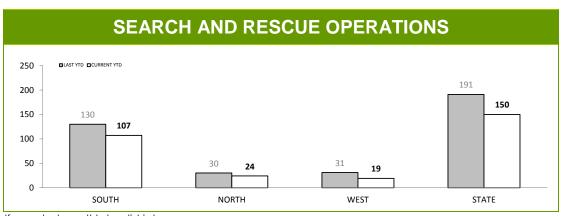

# **Rescue Services**

| CATEGORY                           | LAST YTD | CURRENT YTD     | CHANGE |
|------------------------------------|----------|-----------------|--------|
| SEARCH & RESCUE HOURS              |          |                 |        |
| TAS AMBULANCE HOURS                |          |                 |        |
| POLICE OPERATIONS HOURS            |          |                 |        |
| EXERCISES HOURS                    |          |                 |        |
| TOTAL OPERATIONAL HOURS            |          |                 |        |
| FLIGHT CREW TRAINING HOURS         |          |                 |        |
| PILOT TRAINING HOURS               | cu       | RRENTLY UNAVAIL | ABLE   |
| OTHER TRAINING HOURS               |          |                 |        |
| TOTAL TRAINING HOURS               |          |                 |        |
| TOTAL HOURS                        |          |                 |        |
| AUSSAR ACTIVATED SEARCH CREW HOURS |          |                 |        |
|                                    | -        |                 |        |