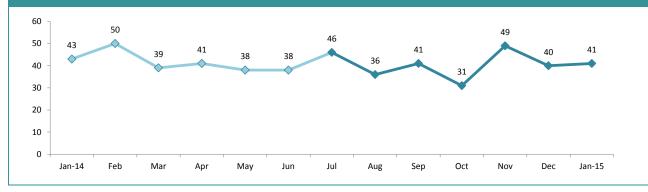

## SERIOUS CRIME OFFENCES

## ANNUAL CLEAR UP %

| DISTRICT | ANNUAL<br>OFFENCES | OFFENCES<br>CLEARED | % CLEARED |
|----------|--------------------|---------------------|-----------|
| SOUTH    | 294                | 243                 | 82.7%     |
| NORTH    | 126                | 95                  | 75.4%     |
| WEST     | 70                 | 53                  | 75.7%     |
| STATE    | 490                | 391                 | 79.8%     |