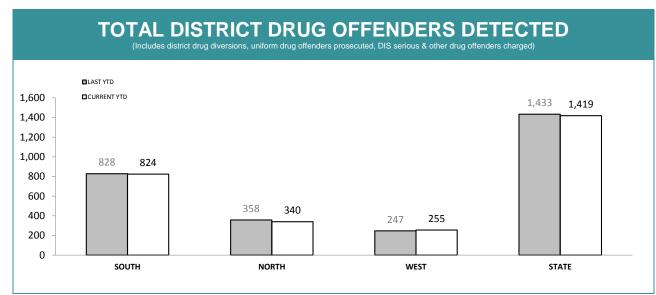

Source (all on page): self-reported monthly by districts

Source: self-reported monthly by districts

Source:Drug Offence Reporting System

Source: self-reported monthly by districts (prosecutions); Drug Offence Reporting System (diversions)