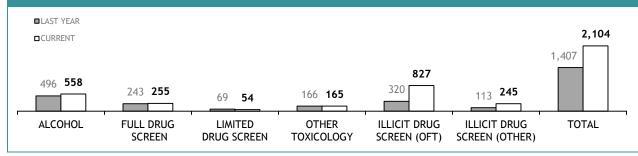

## **DIS: OTHER DRUG OFFENDERS CHARGED**

Source (all on page): self-reported monthly by districts

|                                      | CATEGORY                 | SOUTH    | REGION      | NC       | DRTH        | w        | EST         | STATE    |             |
|--------------------------------------|--------------------------|----------|-------------|----------|-------------|----------|-------------|----------|-------------|
|                                      | CATEGORY                 | LAST YTD | CURRENT YTD |
|                                      | CANNABIS/derivatives     | 44       | 40          | 71       | 40          | 35       | 53          | 150      | 133         |
|                                      | CANNABIS PLANTS          | 12       | 6           | 1        | 20          | 0        | 4           | 13       | 30          |
| SERIOUS DRUG<br>OFFENDERS<br>CHARGED | AMPHETAMINES/derivatives | 32       | 39          | 19       | 42          | 28       | 17          | 79       | 98          |
|                                      | ECSTASY                  | 0        | 3           | 3        | 3           | 1        | 1           | 4        | 7           |
|                                      | NARCOTICS/derivatives    | 2        | 2           | 3        | 2           | 1        | 1           | 6        | 5           |
|                                      | OTHER                    | 3        | 7           | 1        | 3           | 1        | 0           | 5        | 10          |
|                                      | TOTAL                    | 93       | 97          | 98       | 110         | 66       | 76          | 257      | 283         |
|                                      | TOTAL INDICTABLE         | 33       | 38          | 8        | 17          | 23       | 7           | 64       | 62          |
|                                      | CANNABIS/derivatives     | 25       | 34          | 30       | 11          | 13       | 30          | 68       | 75          |
|                                      | CANNABIS PLANTS          | 20       | 9           | 2        | 8           | 1        | 3           | 23       | 20          |
| OTHER DRUG                           | AMPHETAMINES/derivatives | 17       | 12          | 5        | 7           | 6        | 13          | 28       | 32          |
| OFFENDERS                            | ECSTASY                  | 1        | 0           | 0        | 0           | 0        | 0           | 1        | 0           |
| CHARGED                              | NARCOTICS/derivatives    | 1        | 0           | 1        | 0           | 0        | 0           | 2        | 0           |
|                                      | OTHER                    | 4        | 4           | 1        | 0           | 0        | 0           | 5        | 4           |
|                                      |                          |          |             |          |             |          |             |          |             |