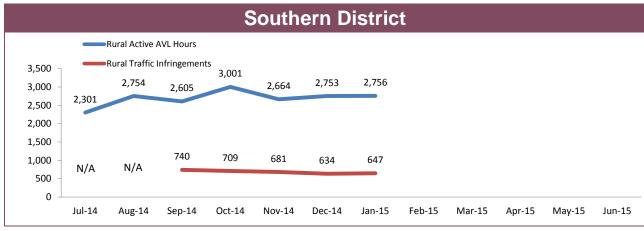

# **Rural Road Policing Strategy**

Rural locations are as defined in the Australian Statistical Geography Standard. Rural infringement data only available since the introduction of PINS. Rural Active AVL Hours only available from July 2014. oad policing