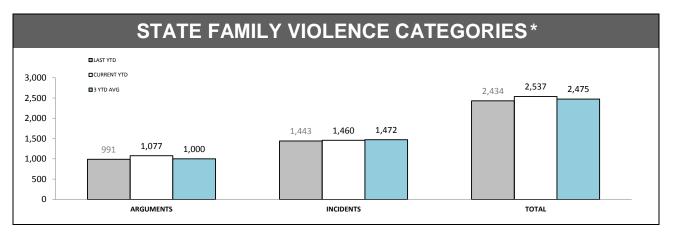

## FAMILY VIOLENCE INCIDENT: RAST CLASSIFICATIONS

\*\* Due to changed reporting procedures, this data may not fully capture action taken at the scene of incidents These indicators are under review.

Source (all on page): Family Violence Management System