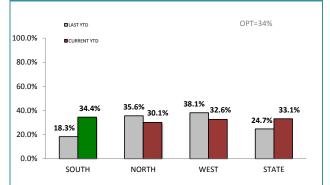

## **ANNUAL CLEAR UP %**

| DISTRICT | ANNUAL<br>OFFENCES | OFFENCES<br>CLEARED | % CLEARED |
|----------|--------------------|---------------------|-----------|
| SOUTH    | 1,045              | 360                 | 34.4%     |
| NORTH    | 422                | 127                 | 30.1%     |
| WEST     | 224                | 73                  | 32.6%     |
| STATE    | 1,691              | 560                 | 33.1%     |