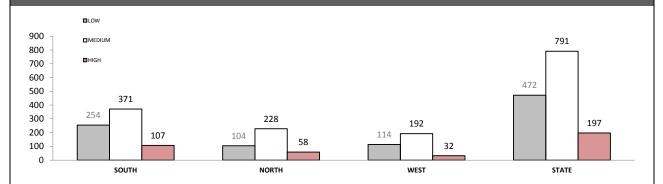

## FAMILY VIOLENCE INCIDENT: RAST CLASSIFICATIONS

\*\* Due to changed reporting procedures, this data may not fully capture action taken at the scene of incidents These indicators are under review.

Source (all on page): Family Violence Management System