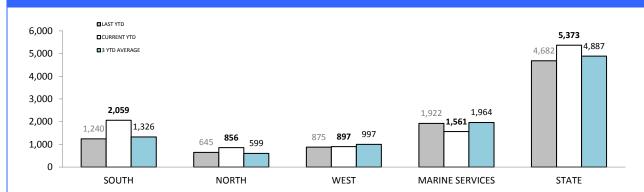

# General

ON HAND MISCELLANEOUS PROPERTY RECEIPTS\* (Held over 6 Months)

| CATEGORY                                                                                           | SOUTH | NORTH | WEST  | STATE |
|----------------------------------------------------------------------------------------------------|-------|-------|-------|-------|
| TOTAL ON HAND MISCELLANEOUS PROPERTY RECEIPTS                                                      | 1,893 | 1,966 | 1,234 | 5,093 |
| ON HAND MISCELLANEOUS PROPERTY RECIEPTS HELD OVER 6 MONTHS                                         | 1,093 | 1,274 | 839   | 3,206 |
| ON HAND DISTRICT MISCELLANEOUS PROPERTY RECEIPTS HELD OVER 6<br>MONTHS (LESS EXEMPTIONS)           | 1,038 | 1,200 | 718   | 2,956 |
| EXEMPTIONS                                                                                         |       |       |       |       |
| ON HAND MISCELLANEOUS PROPERTY RECEIPTS HELD OVER 6 MONTHS<br>SUBJECT TO A SECTION 138 APPLICATION | 6     | 27    | 10    | 43    |
| FIREARMS ONLY RECEIPTS ON HAND OVER 6 MONTHS<br>FAMILY VIOLENCE ASSOCIATED FIREARMS ONLY)          | 49    | 35    | 24    | 108   |
| AUTHORITY REQUIRED (i.e. Coroner)                                                                  | 0     | 6     | 2     | 8     |
| DISTRICT COMMANDER EXEMPTION                                                                       | 0     | 6     | 85    | 91    |
| TOTAL                                                                                              | 55    | 74    | 121   | 250   |