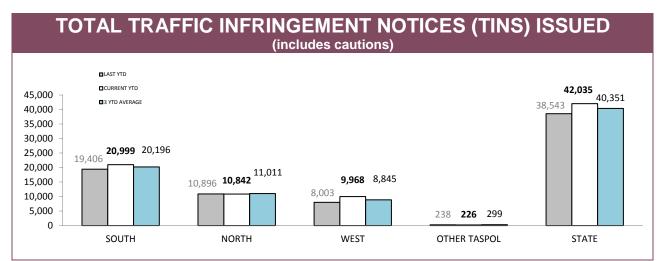

# TOTAL TRAFFIC INFRINGEMENT NOTICES (TINS) ISSUED

| DISTRICT     | NOT      | TICES       | CAUT     | TIONS       |
|--------------|----------|-------------|----------|-------------|
| DISTRICT     | LAST YTD | CURRENT YTD | LAST YTD | CURRENT YTD |
| SOUTH        | 11,855   | 11,350      | 7,551    | 9,649       |
| NORTH        | 5,422    | 5,697       | 5,474    | 5,145       |
| WEST         | 3,049    | 4,471       | 4,954    | 5,497       |
| OTHER TASPOL | 166      | 127         | 72       | 99          |
| STATE        | 20,492   | 21,645      | 18,051   | 20,390      |