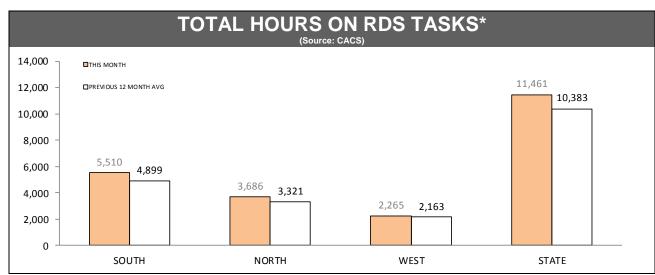

Source: FIND

|          | RDS INCIDENTS RECORDED |                             |        |                                                                    |          |        |  |  |
|----------|------------------------|-----------------------------|--------|--------------------------------------------------------------------|----------|--------|--|--|
| DISTRICT | TOTAL RADIO            | DISPATCH INCIDENTS RECORDED |        | OPERATIONAL RADIO DISPATCH INCIDENTS<br>(Excludes cancelled tasks) |          |        |  |  |
| DISTRICT | LAST YTD               | THIS YTD                    | CHANGE | LAST YTD                                                           | THIS YTD | CHANGE |  |  |
| SOUTH    | 34,456                 | 35,137                      | 681    | 28,303                                                             | 29,118   | 815    |  |  |
| NORTH    | 17,523                 | 17,498                      | -25    | 14,196                                                             | 14,476   | 280    |  |  |
| WEST     | 12,545                 | 12,235                      | -310   | 10,375                                                             | 10,166   | -209   |  |  |
| STATE    | 64,524                 | 64,870                      | 346    | 52,874                                                             | 53,760   | 886    |  |  |