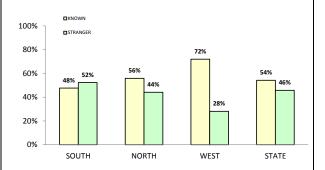

000                                      |
| LAUNCESTON  | 102      | 101      | -1     | -1.0%  | 24:10,000                                      |
| NORTH-EAST  | 21       | 9        | -12    | -57.1% | 12:10,000                                      |
| DELORAINE   | 19       | 26       | 7      | 36.8%  | 7:10,000                                       |
| BURNIE      | 43       | 35       | -8     | -18.6% | 12:10,000                                      |
| DEVONPORT   | 45       | 41       | -4     | -8.9%  | 20:10,000                                      |
| QUEENSTOWN  | 7        | 6        | -1     | -14.3% | 1:10,000                                       |
|             |          |          |        |        |                                                |

YTD OFFENDER STATUS



### ANNUAL CLEARUP

| DISTRICT | ANNUAL<br>OFFENCES | OFFENCES<br>CLEARED | % CLEARED |  |  |
|----------|--------------------|---------------------|-----------|--|--|
| SOUTH    | 421                | 346                 | 82.2%     |  |  |
| NORTH    | 226                | 186                 | 82.3%     |  |  |
| WEST     | 142                | 135                 | 95.1%     |  |  |
| STATE    | 789                | 667                 | 84.5%     |  |  |





| DIVISION    | LAST YTD | THIS YTD | Cha | Change |            |
|-------------|----------|----------|-----|--------|------------|
| HOBART      | 390      | 384      | -6  | -1.5%  | 125:10,000 |
| GLENORCHY   | 281      | 248      | -33 | -11.7% | 92:10,000  |
| KINGSTON    | 124      | 89       | -35 | -28.2% | 33:10,000  |