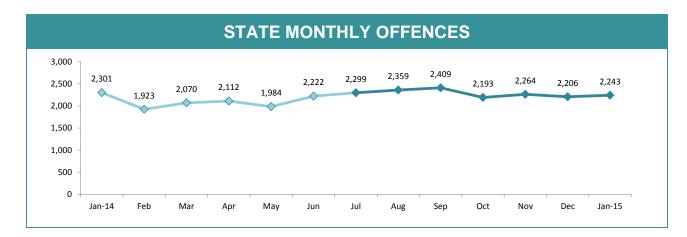

## Crime

| DIVISIONS   |          |          |     |       |                                                |
|-------------|----------|----------|-----|-------|------------------------------------------------|
|             |          |          |     |       |                                                |
|             |          |          |     |       |                                                |
| DIVISION    | LAST YTD | THIS YTD | Cha | ange  | Annual<br>offences per<br>10,000<br>population |
| HOBART      | 2,188    | 2,364    | 176 | 8.0%  | 800:10,000                                     |
| GLENORCHY   | 1,796    | 2,035    | 239 | 13.3% | 743:10,000                                     |
| KINGSTON    | 750      | 793      | 43  | 5.7%  | 250:10,000                                     |
| SOUTH-EAST  | 1,929    | 1,834    | -95 | -4.9% | 410:10,000                                     |
| BRIDGEWATER | 1,154    | 1,147    | -7  | -0.6% | 620:10,000                                     |
| LAUNCESTON  | 3,084    | 3,917    | 833 | 27.0% | 911:10,000                                     |
| NORTH-EAST  | 409      | 429      | 20  | 4.9%  | 342:10,000                                     |
| DELORAINE   | 571      | 753      | 182 | 31.9% | 213:10,000                                     |
| BURNIE      | 822      | 937      | 115 | 14.0% | 363:10,000                                     |
| DEVONPORT   | 1,528    | 1,635    | 107 | 7.0%  | 624:10,000                                     |
| QUEENSTOWN  | 101      | 129      | 28  | 27.7% | 32:10,000                                      |

ANNUAL CLEAR UP %

| DISTRICT | ANNUAL<br>OFFENCES | OFFENCES<br>CLEARED | % CLEARED |
|----------|--------------------|---------------------|-----------|
| SOUTH    | 13,865             | 5,797               | 41.8%     |
| NORTH    | 8,009              | 3,416               | 42.7%     |
| WEST     | 4,410              | 2,144               | 48.6%     |
| STATE    | 26,284             | 11,357              | 43.2%     |