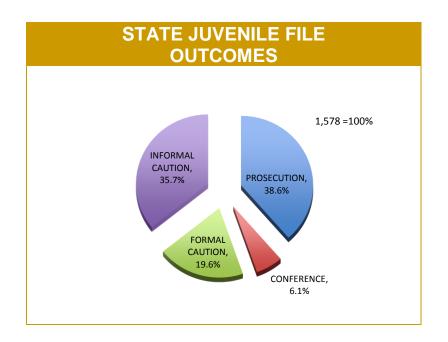

Source:Offence Reporting System

\*Each incident relates to one Offence Report and may be counted under multiple categories.

|          | JUVENILE FILE OUTCOMES |             |          |             |                                                                           |             |             |                                    |          |                                                   |  |
|----------|------------------------|-------------|----------|-------------|---------------------------------------------------------------------------|-------------|-------------|------------------------------------|----------|---------------------------------------------------|--|
| DISTRICT | PROSECUTION FILES      |             |          |             | COMMUNITY CONFERENCE<br>REFERRALS FORMAL CAUTION<br>(Youth Justice, DHHS) |             | UTION FILES | ITION FILES INFORMAL CAUTION FILES |          | JUVENILES PRESENT AT FAMILY<br>VIOLENCE INCIDENTS |  |
|          | LAST YTD               | CURRENT YTD | LAST YTD | CURRENT YTD | LAST YTD                                                                  | CURRENT YTD | LAST YTD    | CURRENT YTD                        | LAST YTD | CURRENT YTD                                       |  |
| SOUTH    | 469                    | 314         | 87       | 62          | 133                                                                       | 161         | 243         | 308                                | 347      | 381                                               |  |
| NORTH    | 224                    | 209         | 53       | 24          | 76                                                                        | 67          | 140         | 82                                 | 206      | 227                                               |  |
| WEST     | 53                     | 86          | 14       | 10          | 64                                                                        | 81          | 121         | 174                                | 201      | 184                                               |  |
| STATE    | 746                    | 609         | 154      | 96          | 273                                                                       | 309         | 504         | 564                                | 754      | 792                                               |  |