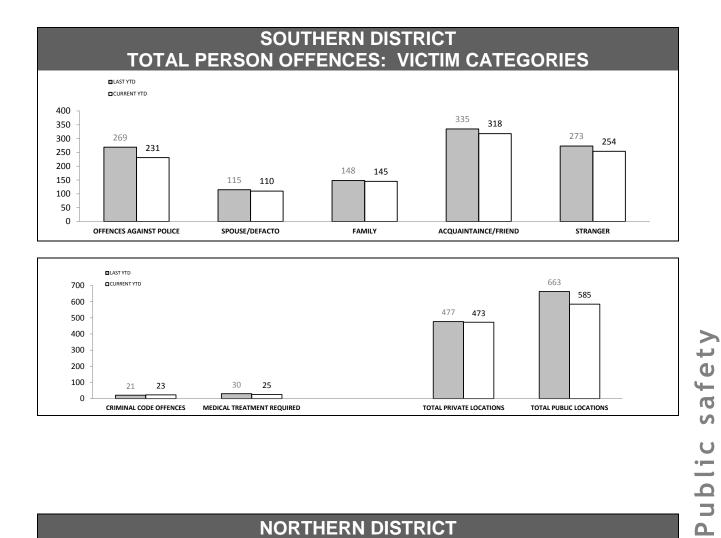

## **OFFENCES AGAINST POLICE**

| OFFENCE                       | LAST YTD | CURRENT YTD | CHANGE |        |  |
|-------------------------------|----------|-------------|--------|--------|--|
|                               |          |             |        |        |  |
| ASSAULT                       | 120      | 105         | -15    | -12.5% |  |
| RESIST                        | 158      | 126         | -32    | -20.3% |  |
| OBSTRUCT                      | 56       | 29          | -27    | -48.2% |  |
| THREATEN/ABUSE/<br>INTIMIDATE | 200      | 146         | -54    | -27.0% |  |
| CRIMINAL CODE<br>OFFENCE      | 6        | 2           | -4     | -66.7% |  |
|                               |          |             |        |        |  |

| LOCATIONS        |          |             |           |        |  |  |
|------------------|----------|-------------|-----------|--------|--|--|
| OFFENCE          | LAST YTD | CURRENT YTD | CHANGE    |        |  |  |
| DWELLING/HOUSE   | 846      | 830         | -16       | -1.9%  |  |  |
| LICENSED PREMISE | 140      | 99          | -41       | -29.3% |  |  |
| SCHOOL           | 28       | 42          | 14        | 50.0%  |  |  |
| PARK             | 21       | 18          | -3        | -14.3% |  |  |
| CAR PARK         | 65       | 61          | -4 -6     |        |  |  |
| SPORTS GROUND    | 10       | 9           | -1 -10.09 |        |  |  |