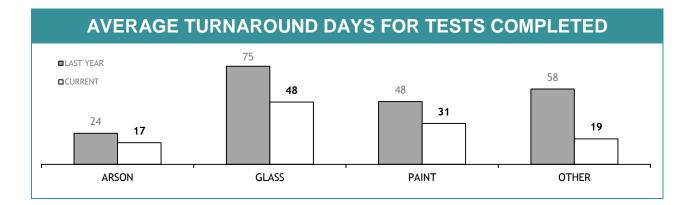

|  |  |
| CANNABIS IDENTIFICATION                                                                                                                                            | 5  | 0 | 0 |  |  |  |
| OTHER DRUG IDENTIFICATION                                                                                                                                          | 82 | 0 | 0 |  |  |  |
| DRUG PURITY                                                                                                                                                        | 7  | 0 | 0 |  |  |  |
| TOTAL                                                                                                                                                              | 94 | 0 | - |  |  |  |



### **YTD TESTS COMPLETED**





| TEST REQUESTS NOT COMPLETE |                                                              |                                                       |                                          |  |  |  |
|----------------------------|--------------------------------------------------------------|-------------------------------------------------------|------------------------------------------|--|--|--|
|                            | CURRENT REQUESTS<br>(RECEIVED WITHIN THE LAST TWO<br>MONTHS) | OLDER REQUESTS<br>(RECEIVED MORE THAN TWO MONTHS AGO) | AVERAGE DAYS ON HAND<br>(OLDER REQUESTS) |  |  |  |
| ARSON                      | 11                                                           | 0                                                     | 0                                        |