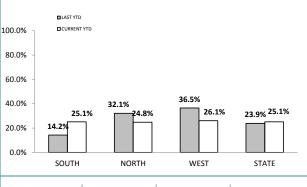

ANNUAL CLEAR UP %

| DISTRICT | ANNUAL<br>OFFENCES | OFFENCES<br>CLEARED | % CLEARED |  |
|----------|--------------------|---------------------|-----------|--|
| SOUTH    | 726                | 182                 | 25.1%     |  |
| NORTH    | 420                | 104                 | 24.8%     |  |
| WEST     | 188                | 49                  | 26.1%     |  |
| STATE    | 1,334              | 335                 | 25.1%     |  |