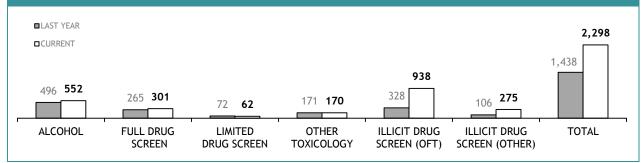

AN DNA DATABASE          |         |  |  |  |  |
|---------------------------------|---------|--|--|--|--|
|                                 | CURRENT |  |  |  |  |
| CRIME SCENE EVIDENCE ITEMS      | 20,286  |  |  |  |  |
| MISSING PERSONS                 | 48      |  |  |  |  |
| POLICE                          | 1,022   |  |  |  |  |
| SERIOUS OFFENDERS               | 23,503  |  |  |  |  |
| STAFF MEMBERS                   | 41      |  |  |  |  |
| STATE SERVICE                   | 37      |  |  |  |  |
| SUSPECTS                        | 3,753   |  |  |  |  |
| UNKNOWN DECEASED PERSONS        | 24      |  |  |  |  |
| VOLUNTEERS (UNLIMITED PURPOSES) | 487     |  |  |  |  |
| TOTAL                           | 49,201  |  |  |  |  |

## **TOXICOLOGY: YTD EXAMINATION REQUESTS RECEIVED**



### YTD TESTS COMPLETED



### AVERAGE TURNAROUND DAYS FOR TESTS COMPLETED



# **TEST REQUESTS NOT COMPLETE**

|                             | CURRENT REQUESTS<br>(RECEIVED WITHIN THE LAST TWO<br>MONTHS) | OLDER REQUESTS<br>(RECEIVED MORE THAN TWO MONTHS AGO) | AVERAGE DAYS ON HAND<br>(OLDER REQUESTS) |
|-----------------------------|--------------------------------------------------------------|-------------------------------------------------------|------------------------------------------|
| ALCOHOL                     | 8                                                            | 0                                                     | 0                                        |
| FULL DRUG SCREEN            | 64                                                           | 40