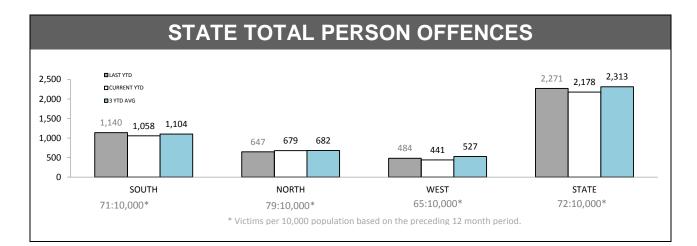

## **Public Safety**

| DISTRICT | LAST YTD | THIS YTD | CHANGE |
|----------|----------|----------|--------|
| SOUTH    | 1,946    | 1,800    | -146   |
| NORTH    | 802      | 770      | -32    |
| WEST     | 645      | 629      | -16    |
| STATE    | 3,393    | 3,199    | -194   |

\* Victims per 10,000 population based on the preceding 12 month period.

| DIVISION    | LAST YTD | THIS YTD | Change |        | Annual<br>offences pe<br>10,000<br>population |
|-------------|----------|----------|--------|--------|-----------------------------------------------|
| HOBART      | 43       | 68       | 25     | 58.1%  | 19:10,000                                     |
| GLENORCHY   | 43       | 54       | 11     | 25.6%  | 20:10,000                                     |
| KINGSTON    | 30       | 44       | 14     | 46.7%  | 12:10,000                                     |
| SOUTH-EAST  | 97       | 57       | -40    | -41.2% | 15:10,000                                     |
| BRIDGEWATER | 31       | 29       | -2     | -6.5%  | 16:10,000                                     |
| LAUNCESTON  | 97       | 174      | 77     | 79.4%  | 38:10,000                                     |
| NORTH-EAST  | 9        | 19       | 10     | 111.1% | 13:10,000                                     |
| DELORAINE   | 34       | 49       | 15     | 44.1%  | 12:10,000                                     |
| BURNIE      | 25       | 24       | -1     | -4.0%  | 9:10,000                                      |
| DEVONPORT   | 77       | 56       | -21    | -27.3% | 21:10,000                                     |
| QUEENSTOWN  | 0        | 1        | 1      | -      | 1:10,000                                      |