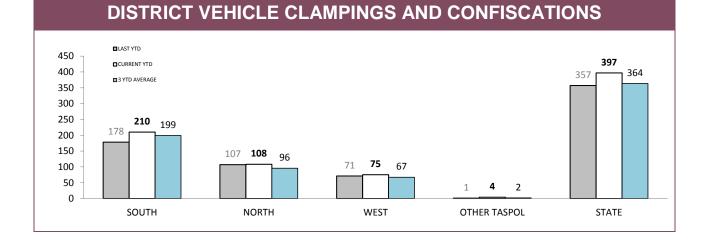

### **VEHICLE CLAMPINGS/CONFISCATIONS BY MAIN OFFENCE** DANGEROUS OR RECKLESS DRIVING DRIVE WHILST DISQUALIFIED EVADE POLICE LAST YTD LAST YTD LAST YTD CURRENT YTD CURRENT YTD CURRENT YTD SOUTH NORTH WEST **OTHER TASPOL** STATE EXCEED SPEED LIMIT BY HOONING **OTHER OFFENCES** AT LEAST 45 KM/H LAST YTD CURRENT YTD LAST YTD CURRENT YTD LAST YTD CURRENT YTD SOUTH NORTH WEST OTHER TASPOL STATE

Source (all on page): Vehicle Clamping & Confiscation System

Source: Speed Camera Setup Log Sheets

Source: Fine and Infringement Notice Database.

Note: Includes infringements that are awaiting return of a Notice of Demand.