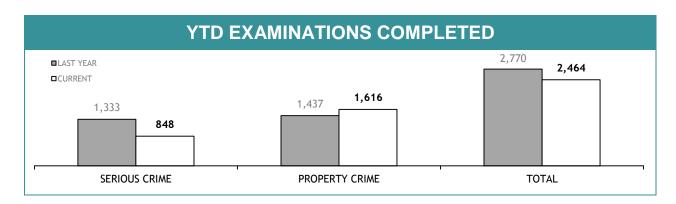

ROCESS : FEMALE | 0              |  |  |

# **PROMOTION : SERGEANTS**

|                                                              | THIS JUL - JAN |
|--------------------------------------------------------------|----------------|
| ELIGIBLE % SITTING PROMOTION EXAMINATIONS                    | 0%             |
| PERSONNEL SITTING PROMOTION EXAMINATIONS                     | 0              |
| PERSONNEL SUCCESSFULLY COMPLETING EXAMINATIONS               | 0              |
| PERSONNEL SUCCESSFULLY COMPLETING PROMOTION PROCESS : MALE   | 0              |
| PERSONNEL SUCCESSFULLY COMPLETING PROMOTION PROCESS : FEMALE | 0              |

# **APPENDIX D**

Source(all in Appendix D): LIMS (Laboratory Information Management System)



### **FSST : ANNUAL TOTAL : TEST REQUESTS RECEIVED**









| EXAMINATION REQUESTS NOT COMPLETE |                                                              |                                                       |                                          |  |  |
|-----------------------------------|--------------------------------------------------------------|-------------------------------------------------------|------------------------------------------|--|--|
|                                   | CURRENT REQUESTS<br>(RECEIVED WITHIN THE LAST TWO<br>MONTHS) | OLDER REQUESTS<br>(RECEIVED MORE THAN TWO MONTHS AGO) | AVERAGE DAYS ON HAND<br>(OLDER REQUESTS) |  |  |
| SERIOUS CRIME                     | 138                                                          | 131                                                   | 102