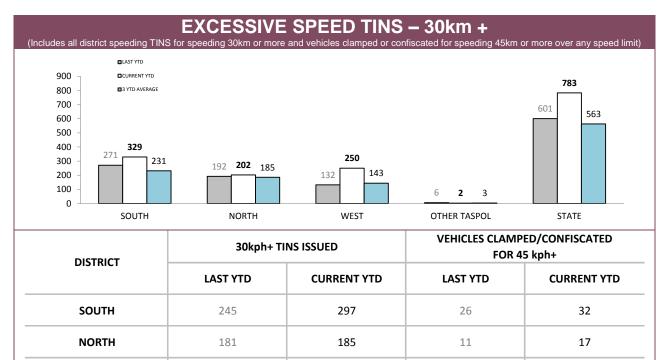

# TOTAL TRAFFIC INFRINGEMENT NOTICES (TINS) ISSUED

| DISTRICT     | NOT      | TICES       | CAUT     | TIONS       |
|--------------|----------|-------------|----------|-------------|
| DISTRICT     | LAST YTD | CURRENT YTD | LAST YTD | CURRENT YTD |
| SOUTH        | 11,855   | 11,350      | 7,551    | 9,649       |
| NORTH        | 5,422    | 5,697       | 5,474    | 5,145       |
| WEST         | 3,049    | 4,471       | 4,954    | 5,497       |
| OTHER TASPOL | 166      | 127         | 72       | 99          |
| STATE        | 20,492   | 21,645      | 18,051   | 20,390      |

Source: Fine and Infringement Notice Database

| RPOS TRAFF                               |        | RCEMEN | т      |         |
|------------------------------------------|--------|--------|--------|---------|
|                                          | SOUTH  | NORTH  | WEST   | STATE   |
| SPEEDING TINS                            | 9,352  | 3,619  | 3,775  | 16,746  |
| OTHER TINS                               | 1,303  | 1,075  | 625    | 3,003   |
| DRINK DRIVING OFFENDERS DETECTED         | 305    | 294    | 107    | 706     |
| RANDOM BREATH TESTS CONDUCTED            | 85,918 | 44,414 | 33,885 | 164,217 |
| ORAL FLUID TESTS CONDUCTED               | 326    | 433    | 141    | 900     |
| DISQUALIFIED/UNLICENSED DRIVERS DETECTED | 566    | 563    | 283    | 1,412   |
| UNREGISTERED VEHICLES DETECTED           | 667    | 448    | 324    | 1,439   |
| VEHICLES CLAMPED/CONFISCATED             | 36     | 44     | 13     | 93      |