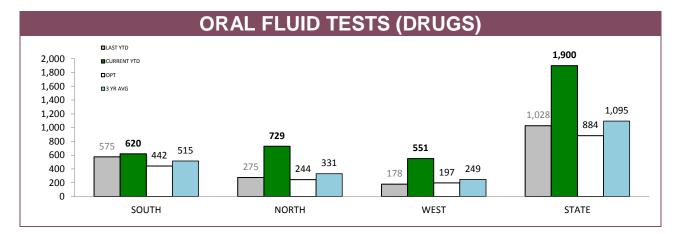

# **RANDOM ALCOHOL/DRUG TESTS BY AREA**

| DISTRICT | RANDOM BREATH TES | STS: DISTRICT TRAFFIC | RANDOM BREATH TES | TS: GENERAL PATROLS | RANDOM E | DRUG TESTS  |
|----------|-------------------|-----------------------|-------------------|---------------------|----------|-------------|
| DISTRICT | LAST YTD          | CURRENT YTD           | LAST YTD          | CURRENT YTD         | LAST YTD | CURRENT YTD |
| SOUTH    | 56,514            | 44,996                | 125,337           | 82,414              | 575      | 620         |
| NORTH    | 40,021            | 31,878                | 50,800            | 42,492              | 275      | 729         |
| WEST     | 39,270            | 22,317                | 52,542            | 44,700              | 178      | 551         |
| STATE    | 135,805           | 99,191                | 228,679           | 169,606             | 1,028    | 1,900       |