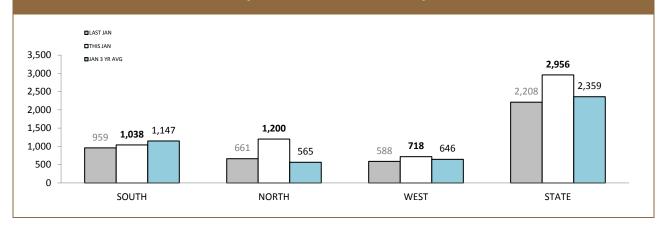

# General

ON HAND MISCELLANEOUS PROPERTY RECEIPTS\* (Held over 6 Months)

| CATEGORY                                                                                           | SOUTH | NORTH | WEST  | STATE |
|----------------------------------------------------------------------------------------------------|-------|-------|-------|-------|
| TOTAL ON HAND MISCELLANEOUS PROPERTY RECEIPTS                                                      | 1,893 | 1,966 | 1,234 | 5,093 |
| ON HAND MISCELLANEOUS PROPERTY RECIEPTS HELD OVER 6 MONTHS                                         | 1,093 | 1,274 | 839   | 3,206 |
| ON HAND DISTRICT MISCELLANEOUS PROPERTY RECEIPTS HELD OVER 6<br>MONTHS (LESS EXEMPTIONS)           | 1,038 | 1,200 | 718   | 2,956 |
| EXEMPTIONS                                                                                         |       |       |       |       |
| ON HAND MISCELLANEOUS PROPERTY RECEIPTS HELD OVER 6 MONTHS<br>SUBJECT TO A SECTION 138 APPLICATION | 6     | 27    | 10    | 43    |
| FIREARMS ONLY RECEIPTS ON HAND OVER 6 MONTHS<br>FAMILY VIOLENCE ASSOCIATED FIREARMS ONLY)          | 49    | 35    | 24    | 108   |
| AUTHORITY REQUIRED (i.e. Coroner)                                                                  | 0     | 6     | 2     | 8     |
| DISTRICT COMMANDER EXEMPTION                                                                       | 0     | 6     | 85    | 91    |
| TOTAL                                                                                              | 55    | 74    | 121   | 250   |