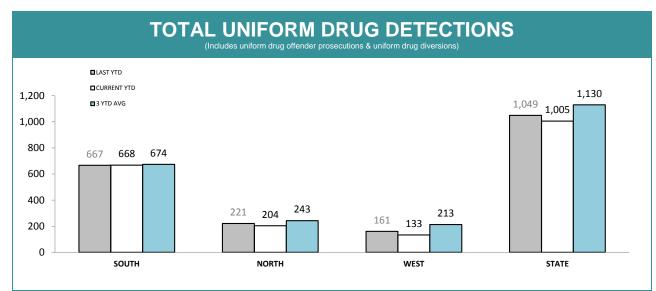

Source (all on page): self-reported monthly by districts

Source: self-reported monthly by districts

Source:Drug Offence Reporting System

Source: self-reported monthly by districts (prosecutions); Drug Offence Reporting System (diversions)