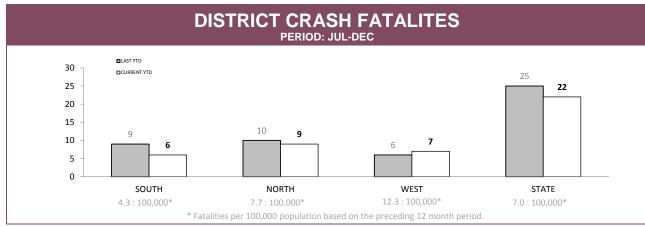

Source (all on page): RPOS Activity Report

Source: Crash Data Manager

|             | TOTAL CRASHES* |             |        | FATAL & SERIOUS INJURY CRASHES |             |       |
|-------------|----------------|-------------|--------|--------------------------------|-------------|-------|
|             | LAST YTD       | CURRENT YTD | CHANGE | LAST YTD                       | CURRENT YTD | CHANG |
| HOBART      | 672            | 700         | 28     | 7                              | 5           | -2    |
| GLENORCHY   | 379            | 390         | 11     | 4                              | 4           | 0     |
| KINGSTON    | 242            | 240         | -2     | 12                             | 10          | -2    |
| SOUTH-EAST  | 451            | 443         | -8     | 22                             | 20          | -2    |
| BRIDGEWATER | 205            | 195         | -10    | 13                             | 22          | 9     |
| LAUNCESTON  | 562            | 574         | 12     | 17                             | 17          | 0     |
| NORTH-EAST  | 120            | 125         | 5      | 17                             | 18          | 1     |
| DELORAINE   | 241            | 193         | -48    | 17                             | 12          | -5    |
| BURNIE      | 285            | 253         | -32    | 15                             | 9           | -6    |
| DEVONPORT   | 392            | 362         | -30    | 20                             | 25          | 5     |
| QUEENSTOWN  | 50             | 40          | -10    | 6                              | 4           | -2    |
| STATE       | 3,599          | 3,515       | -84    | 150                            | 146         | -4    |

Sources: Crash Data Manager (Serious/Fatal crashes); Traffic Crash Reporting System (Total Crashes)

\*Note: Total crash figures run one month behind other year to date figures to account for crash report processing time