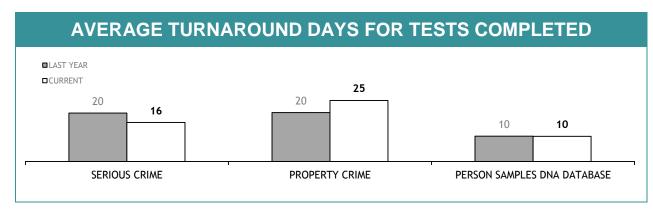

| CURRENT REQUESTS<br>(RECEIVED WITHIN THE LAST TWO<br>MONTHS) | OLDER REQUESTS<br>(RECEIVED MORE THAN TWO MONTHS AGO) | AVERAGE DAYS ON HAND<br>(OLDER REQUESTS) |  |  |
| SERIOUS CRIME                     | 138                                                          | 131                                                   | 102                                      |  |  |
| PROPERTY CRIME                    | 1                                                            | 0                                                     | 0                                        |  |  |
| TOTAL                             | 139                                                          | 131                                                   | -                                        |  |  |







| TEST REQUESTS NOT COMPLETE         |                                                              |                                                       |                                          |  |  |
|------------------------------------|--------------------------------------------------------------|-------------------------------------------------------|------------------------------------------|--|--|
|                                    | CURRENT REQUESTS<br>(RECEIVED WITHIN THE LAST TWO<br>MONTHS) | OLDER REQUESTS<br>(RECEIVED MORE THAN TWO MONTHS AGO) | AVERAGE DAYS ON HAND<br>(OLDER REQUESTS) |  |  |
| SERIOUS CRIME                      | 124                                                          | 7                                                     | 76