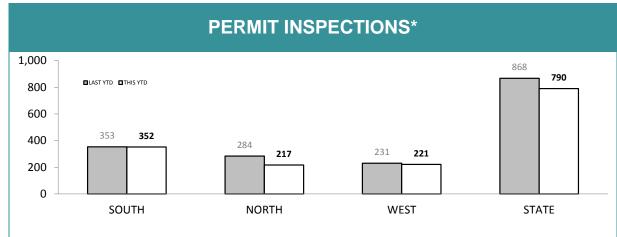

--------------------------------------------------------------------------------|------------------|--|-------|------|
|                                                                                             | LAST YTD CURRENT |  |       | RENT |
| CRIMESTOPPER REPORTS                                                                        | 1,302            |  | 1,272 |      |
| CS REPORTS WITH POSITIVE RESULT                                                             | 87 6.7%          |  | 86    | 6.8% |
| CS REPORTS RELATING TO BUSHWATCH                                                            | 0                |  | (     | )    |

Source (all on page): self-reported monthly by district



\*Note: data includes finalised inspections only. Source: Firearms and Weapons Database



\*Note: data includes finalised inspections only. Source: Firearms and Weapons Database

| FIREARMS SERVICES*                                     |          |             |  |  |  |
|--------------------------------------------------------|----------|-------------|--|--|--|
|                                                        | LAST YTD | CURRENT YTE |  |  |  |
| NUMBER OF FIREARMS LICENCE HOLDERS                     | N/A      | 37,230      |  |  |  |
| NUMBER OF LICENCE HOLDERS FAILING TO RENEW             | 723      | 291         |  |  |  |
| TOTAL UNLICENSED PERSONS WITH ACTIVE FIREARMS          | 375      | 135         |  |  |  |
| NUMBER OF PROHIBITION ORDERS ISSUED<br>(CURRENT MONTH) | N/A      | 3           |  |  |  |
| NUMBER OF PROHIBITION ORDERS ISSUED<br>(YTD)           |