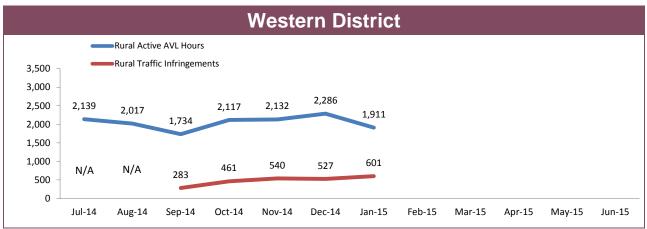

# **Rural Road Policing Strategy**

Rural locations are as defined in the Australian Statistical Geography Standard. Rural infringement data only available since the introduction of PINS. Rural Active AVL Hours only available from July 2014. oad policing