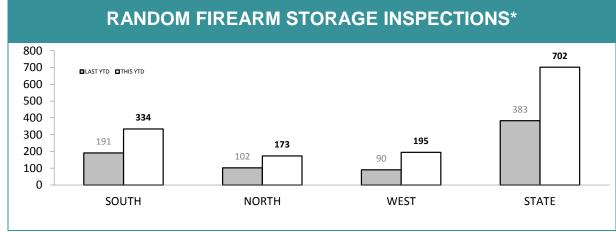

Source: supplied monthly by Professional Standards

\*Due to the nature of internal investigations there is often a requirement to reclassify matters prior to finalisation, resulting in slight variations to recent figures including current YTD statistics.