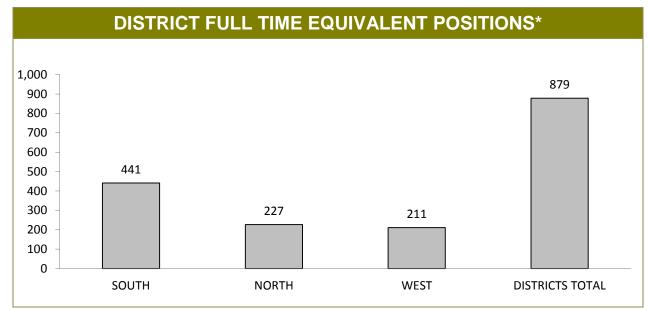

# **APPENDIX A**

| OPERATIONAL PERFORMANC                                     | E CONTRIBU | TION    |
|------------------------------------------------------------|------------|---------|
|                                                            | LAST YEAR  | CURRENT |
| OPERATIONS SUPPORT TINS                                    | 77         | 18      |
| MARINE AND RESCUE SERVICES TINS                            | 46         | 61      |
| TOTAL TINS                                                 | 123        | 79      |
| OPERATIONS SHIFTS PERFORMED<br>(I.E. CBD TASK FORCE, ETC.) | 0          | 0       |

| EXCESS RECREATION LEAVE                                        | EXCESS RECREATION LEAVE & SICK LEAVE |         |  |  |  |  |  |
|----------------------------------------------------------------|--------------------------------------|---------|--|--|--|--|--|
|                                                                | LAST YEAR                            | CURRENT |  |  |  |  |  |
| EXCESS RECREATIONAL LEAVE PERSONNEL                            | 5                                    | 7       |  |  |  |  |  |
| EXCESS RECREATION LEAVE DAYS                                   | 13                                   | 29      |  |  |  |  |  |
| PERSONNEL WITH 80+ LSL DAYS                                    | 26                                   | 38      |  |  |  |  |  |
| TOTAL DISTRICT SICK LEAVE DAYS<br>(1-10 DAY APPLICATIONS ONLY) | 633                                  | 787     |  |  |  |  |  |
| ONE DAYS SICK LEAVE APPLICATIONS<br>WITHOUT CERTIFICATE        | 86                                   | 105     |  |  |  |  |  |