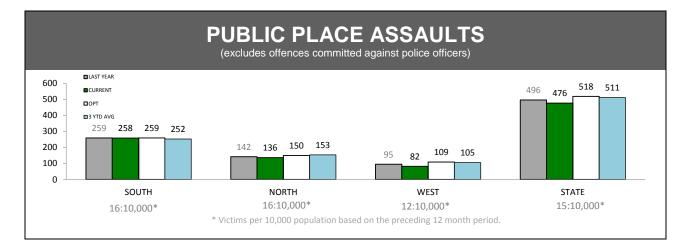

## **OFFENCES AGAINST POLICE**

| OFFENCE                       | LAST YTD | CURRENT YTD | CHANGE |        |  |
|-------------------------------|----------|-------------|--------|--------|--|
|                               |          |             |        |        |  |
| ASSAULT                       | 120      | 105         | -15    | -12.5% |  |
| RESIST                        | 158      | 126         | -32    | -20.3% |  |
| OBSTRUCT                      | 56       | 29          | -27    | -48.2% |  |
| THREATEN/ABUSE/<br>INTIMIDATE | 200      | 146         | -54    | -27.0% |  |
| CRIMINAL CODE<br>OFFENCE      | 6        | 2           | -4     | -66.7% |  |
|                               |          |             |        |        |  |