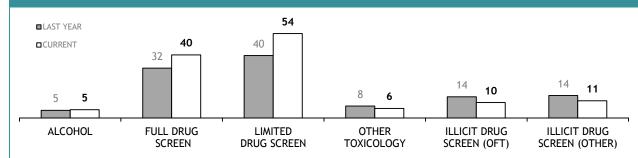

## DIS : DRUG OFFENDER CATEGORIES\*

|                                   |          | DIS : S     | <b>SEIZU</b> | RES*        |          |             |          |             |
|-----------------------------------|----------|-------------|--------------|-------------|----------|-------------|----------|-------------|
|                                   | SOUTH    | I REGION    | NC           | RTH         | WEST     |             | STATE    |             |
|                                   | LAST YTD | CURRENT YTD | LAST YTD     | CURRENT YTD | LAST YTD | CURRENT YTD | LAST YTD | CURRENT YTD |
| CANNABIS PROCESSED (g)            | 19,317   | 12,858      | 10,167       | 8,089       | 3,001    | 21,850      | 32,485   | 42,797      |
| CANNABIS PLANTS                   | 465      | 553         | 666          | 272         | 551      | 421         | 1,682    | 1,246       |
| AMPHETAMINES/DEXAMPHETAMINES (gm) | 1,230    | 2,731       | 1,684        | 1,482       | 265      | 232         | 3,179    | 4,445       |
| ECSTASY/MDMA (Tablets)            | 127      | 246         | 412          | 44          | 441      | 2,592       | 980      | 2,882       |
| HEROIN (gm)                       | 0        | 0           | 0            | 0           | 0        | 0           | 0        | 0           |
| COCAINE (gm)                      | 0        | 0           | 0            | 0           | 0        | 0           | 0        | 0           |
| ANALOGUE/SYNTHETIC DRUGS (gm)     | 642      | 454         | 0            | 0           | 0        | 0           | 642      | 454         |
| POPPY CAPSULES                    | 0        | 0           | 0            | 0           | 28       | 0           | 28       | 0           |
| POPPY PRODUCT (gm)                | 0        | 0           | 0            | 0           | 0        | 0           | 0        | 0           |
| PHARMACEUTICALS                   |          |             |              |             |          |             |          |             |
| - OPIOIDS (Tablets)               | 1,086    | 347         | 5            | 0           | 53       | 55          | 1,144    | 402         |
| - OPIOIDS (mls)                   | 368      | 77          | 232          | 0           | 0        | 2           | 600      | 79          |
| BENZODIAZEPINES (Tablets)         | 13       | 0           | 0            | 0           | 0        | 0           | 13       | 0           |