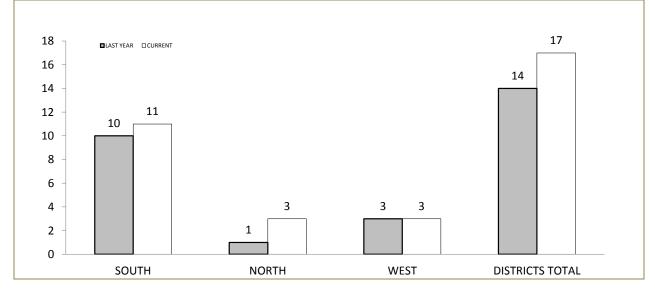

Source (all on page): self-reported monthly by districts

| DISTRICT COMPLAINTS AGAINST POLICE* |                    |             |            |             |  |  |  |  |
|-------------------------------------|--------------------|-------------|------------|-------------|--|--|--|--|
|                                     | CLASS 2 COMPLAINTS |             | CLASS 1 CC | OMPLAINTS   |  |  |  |  |
|                                     | LAST YTD           | CURRENT YTD | LAST YTD   | CURRENT YTD |  |  |  |  |
| SOUTH                               | 7                  | 6           | 29         | 19          |  |  |  |  |
| NORTH                               | 2                  | 6           | 15         | 9           |  |  |  |  |
| WEST                                | 3                  | 4           | 7          | 11          |  |  |  |  |
| STATE                               | 12                 | 16          | 51         | 39          |  |  |  |  |

Source: supplied monthly by Professional Standards

\*Due to the nature of internal investigations there is often a requirement to reclassify matters prior to finalisation, resulting in slight variations to recent figures including current YTD statistics.