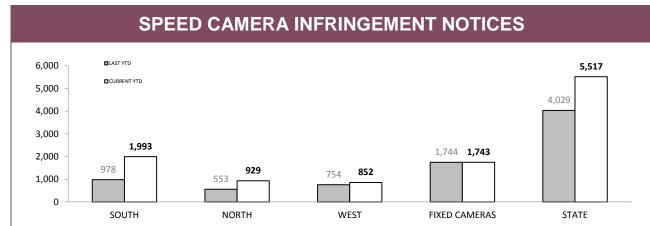

Source (all on page): Vehicle Clamping & Confiscation System

Source: Speed Camera Setup Log Sheets

Source: Fine and Infringement Notice Database.

Note: Includes infringements that are awaiting return of a Notice of Demand.