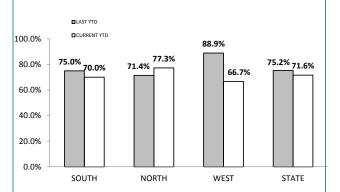

## **ANNUAL CLEAR UP %**

| DISTRICT | ANNUAL<br>OFFENCES | OFFENCES<br>CLEARED | % CLEARED |
|----------|--------------------|---------------------|-----------|
| SOUTH    | 50                 | 35                  | 70.0%     |
| NORTH    | 22                 | 17                  | 77.3%     |
| WEST     | 9                  | 6                   | 66.7%     |
| STATE    | 81                 | 58                  | 71.6%     |