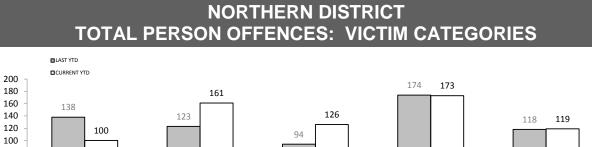

## **OFFENCES AGAINST POLICE**

| OFFENCE                       | LAST YTD | CURRENT YTD | CHANGE |        |  |
|-------------------------------|----------|-------------|--------|--------|--|
|                               |          |             |        |        |  |
| ASSAULT                       | 120      | 105         | -15    | -12.5% |  |
| RESIST                        | 158      | 126         | -32    | -20.3% |  |
| OBSTRUCT                      | 56       | 29          | -27    | -48.2% |  |
| THREATEN/ABUSE/<br>INTIMIDATE | 200      | 146         | -54    | -27.0% |  |
| CRIMINAL CODE<br>OFFENCE      | 6        | 2           | -4     | -66.7% |  |
|                               |          |             |        |        |  |

| LOCATIONS        |          |             |           |        |  |  |
|------------------|----------|-------------|-----------|--------|--|--|
| OFFENCE          | LAST YTD | CURRENT YTD | CHANGE    |        |  |  |
| DWELLING/HOUSE   | 846      | 830         | -16       | -1.9%  |  |  |
| LICENSED PREMISE | 140      | 99          | -41       | -29.3% |  |  |
| SCHOOL           | 28       | 42          | 14        | 50.0%  |  |  |
| PARK             | 21       | 18          | -3        | -14.3% |  |  |
| CAR PARK         | 65       | 61          | -4 -6     |        |  |  |
| SPORTS GROUND    | 10       | 9           | -1 -10.09 |        |  |  |