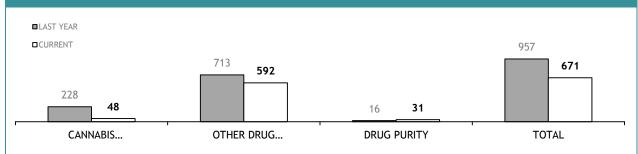

Source (all on page): self-reported monthly by districts

Source: self-reported monthly by districts

Source:Drug Offence Reporting System

Source: self-reported monthly by districts (prosecutions); Drug Offence Reporting System (diversions)

Source: self-reported monthly by districts

Source: Drug Offence Reporting System

| DIS: DOG HAND                            | DIS: DOG HANDLER UNITS |             |  |  |  |  |  |  |
|------------------------------------------|------------------------|-------------|--|--|--|--|--|--|
|                                          | LAST YTD               | CURRENT YTD |  |  |  |  |  |  |
| DRUG DETECTOR DOGS -DEPLOYMENTS          | 301                    | 319         |  |  |  |  |  |  |
| DRUG DETECTOR DOGS - DRUG DETECTIONS     | 684                    | 565         |  |  |  |  |  |  |
| EXPLOSIVE DETECTOR DOGS -<br>DEPLOYMENTS | 212                    | 231         |  |  |  |  |  |  |
| EXPLOSIVE DETECTOR DOGS -DETECTIONS      | 0                      | 2           |  |  |  |  |  |  |

## **DIS : SERIOUS DRUG OFFENDERS CHARGED**

## **DIS: OTHER DRUG OFFENDERS CHARGED**

Source (all on page): self-reported monthly by districts

|                                      | CATEGORY                 | SOUTH    | REGION      | NC       | DRTH        | w        | EST         | STATE    |             |
|--------------------------------------|--------------------------|----------|-------------|----------|-------------|----------|-------------|----------|-------------|
|                                      | CATEGORY                 | LAST YTD | CURRENT YTD |
|                                      | CANNABIS/derivatives     | 44       | 40          | 71       | 40          | 35       | 53          | 150      | 133         |
|                                      | CANNABIS PLANTS          | 12       | 6           | 1        | 20          | 0        | 4           | 13       | 30          |
| SERIOUS DRUG<br>OFFENDERS<br>CHARGED | AMPHETAMINES/derivatives | 32       | 39          | 19       | 42          | 28       | 17          | 79       | 98          |
|                                      | ECSTASY                  | 0        | 3           | 3        | 3           | 1        | 1           | 4        | 7           |
|                                      | NARCOTICS/derivatives    | 2        | 2           | 3        | 2           | 1        | 1           | 6        | 5           |
|                                      | OTHER                    | 3        | 7           | 1        | 3           | 1        | 0           | 5        | 10          |
|                                      | TOTAL                    | 93       | 97          | 98       | 110         | 66       | 76          | 257      | 283         |
|                                      | TOTAL INDICTABLE         | 33       | 38          | 8        | 17          | 23       | 7           | 64       | 62          |
|                                      | CANNABIS/derivatives     | 25       | 34          | 30       | 11          | 13       | 30          | 68       | 75          |
|                                      | CANNABIS PLANTS          | 20       | 9           | 2        | 8           | 1        | 3           | 23       | 20          |
| OTHER DRUG                           | AMPHETAMINES/derivatives | 17       | 12          | 5        | 7           | 6        | 13          | 28       | 32          |
| OFFENDERS                            | ECSTASY                  | 1        | 0           | 0        | 0           | 0        | 0           | 1        | 0           |
| CHARGED                              | NARCOTICS/derivatives    | 1        | 0           | 1        | 0           | 0        | 0           | 2        | 0           |
|                                      | OTHER                    | 4        | 4           | 1        | 0           | 0        | 0           | 5        | 4           |
|                                      |                          |          |             |          |             |          |             |          |             |

## DIS : DRUG OFFENDER CATEGORIES\*

|                                   |          | DIS : S     | <b>SEIZU</b> | RES*        |          |             |          |             |
|-----------------------------------|----------|-------------|--------------|-------------|----------|-------------|----------|-------------|
|                                   | SOUTH    | I REGION    | NC           | RTH         | WEST     |             | STATE    |             |
|                                   | LAST YTD | CURRENT YTD | LAST YTD     | CURRENT YTD | LAST YTD | CURRENT YTD | LAST YTD | CURRENT YTD |
| CANNABIS PROCESSED (g)            | 19,317   | 12,858      | 10,167       | 8,089       | 3,001    | 21,850      | 32,485   | 42,797      |
| CANNABIS PLANTS                   | 465      | 553         | 666          | 272         | 551      | 421         | 1,682    | 1,246       |
| AMPHETAMINES/DEXAMPHETAMINES (gm) | 1,230    | 2,731       | 1,684        | 1,482       | 265      | 232         | 3,179    | 4,445       |
| ECSTASY/MDMA (Tablets)            | 127      | 246         | 412          | 44          | 441      | 2,592       | 980      | 2,882       |
| HEROIN (gm)                       | 0        | 0           | 0            | 0           | 0        | 0           | 0        | 0           |
| COCAINE (gm)                      | 0        | 0           | 0            | 0           | 0        | 0           | 0        | 0           |
| ANALOGUE/SYNTHETIC DRUGS (gm)     | 642      | 454         | 0            | 0           | 0        | 0           | 642      | 454         |
| POPPY CAPSULES                    | 0        | 0           | 0            | 0           | 28       | 0           | 28       | 0           |
| POPPY PRODUCT (gm)                | 0        | 0           | 0            | 0           | 0        | 0           | 0        | 0           |
| PHARMACEUTICALS                   |          |             |              |             |          |             |          |             |
| - OPIOIDS (Tablets)               | 1,086    | 347         | 5            | 0           | 53       | 55          | 1,144    | 402         |
| - OPIOIDS (mls)                   | 368      | 77          | 232          | 0           | 0        | 2           | 600      | 79          |
| BENZODIAZEPINES (Tablets)         | 13       | 0           | 0            | 0           | 0        | 0           | 13       | 0           |

\*Monthly seizure figures may not be finalised by the reporting deadline.

Source (all on page): self-reported monthly by districts

Source: self-reported monthly by districts

| INCIDENTS INVOLVING:                                                                             | LAST YTD | CURRENT YTD | YTD CHANGE |
|--------------------------------------------------------------------------------------------------|----------|-------------|------------|
| UNLAWFUL DISCHARGE OF FIREARM<br>(Firearms Act, 1996)                                            | 12       | 7           | -5         |
| OTHER OFFENCES UNDER FIREARMS ACT, 1996<br>(storage compliance, possession etc.)                 | 23       | 33          | 10         |
| RECKLESS DISCHARGE OF FIREARM<br>(Criminal Code Act, 1924)                                       | -        | 1           | -          |
| OTHER FIREARMS-RELATED CRIMINAL CODE OFFENCES<br>(use/possess/sell firearm or firearm part etc.) | -        | 1           | -          |
| FIREARM USED AS WEAPON<br>(including family violence order breaches)                             | 31       | 18          | -13        |
| FIREARM THEFT<br>(excludes ammunition and firearm accessories)                                   | 43       | 45          | 2          |
| TOTAL FIREARM-RELATED INCIDENTS                                                                  | 103      | 101         | -2         |
| PERSONS INJURED RESULTING FROM FIREARMS OFFENDING                                                | 7        | 4           | -3         |