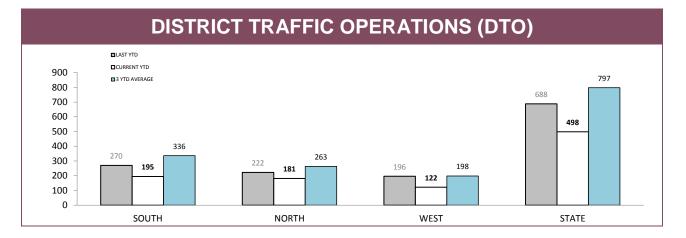

Source: RPOS Activity Report

|          |            |          | DTC   | D : LOC    | ATION    | S     |            |             |       |
|----------|------------|----------|-------|------------|----------|-------|------------|-------------|-------|
| DICTRICT | HIGHWAYS   |          |       |            |          |       | SE         | CONDARY ROA | DS    |
| DISTRICT | OPERATIONS | VEHICLES | HOURS | OPERATIONS | VEHICLES | HOURS | OPERATIONS | VEHICLES    | HOURS |
| SOUTH    | 73         | 21,760   | 121   | 67         | 12,210   | 96    | 55         | 11,336      | 86    |
| NORTH    | 15         | 2,916    | 22    | 94         | 16,862   | 118   | 72         | 12,124      | 94    |
| WEST     | 32         | 8,823    | 52    | 60         | 8,715    | 75    | 30         | 4,814       | 43    |
| STATE    | 120        | 33,499   | 195   | 221        | 37,787   | 289   | 157        | 28,274      | 223   |