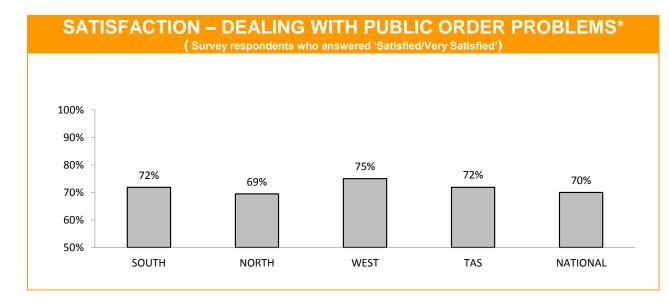

## **Policing - Public Satisfaction**

\*The question"How safe do you feel at home during the daytime" has been removed from the SRC survey.

| STATEMENTS ABOUT POLICE<br>(Survey respondents who agreed/strongly agreed with the statement.) |     |     |     |     |     |  |  |
|------------------------------------------------------------------------------------------------|-----|-----|-----|-----|-----|--|--|
| SOUTH NORTH WEST TASMANIAN NATIONA                                                             |     |     |     |     |     |  |  |
| I THINK POLICE PERFORM THEIR JOB<br>PROFESSIONALLY                                             | 88% | 89% | 91% | 89% | 87% |  |  |
| POLICE TREAT PEOPLE FAIRLY AND EQUALLY                                                         | 81% | 80% | 85% | 81% | 76% |  |  |
| MOST POLICE ARE HONEST                                                                         | 81% | 79% | 82% | 80% | 74% |  |  |
| I DO HAVE CONFIDENCE IN THE POLICE                                                             | 90% | 90% | 89% | 90% | 87% |  |  |

\* Examples of public order problems given were: vandalism, gangs, drunken & disorderly behaviour.

Source: supplied quarterly by Social Research Centre. Period: 12 months between October 2013 and September 2014.

No respondents were associated with Police.

Error margins on National, State and District figures are 0.5%, 2% and 4%, respectively.