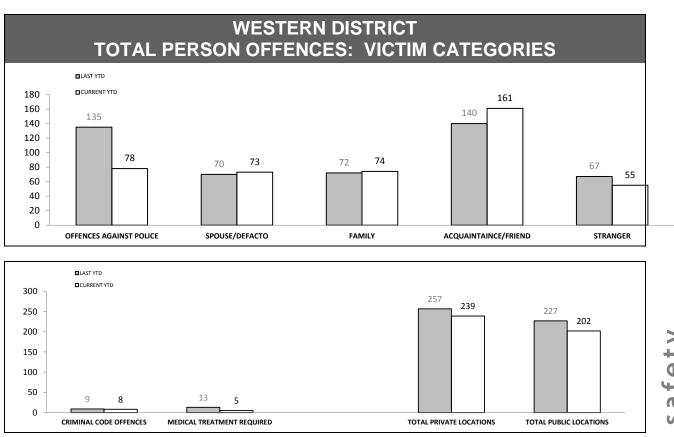

## **OFFENCES AGAINST POLICE**

| OFFENCE                       | LAST YTD | CURRENT YTD | CHANGE |        |  |
|-------------------------------|----------|-------------|--------|--------|--|
|                               |          |             |        |        |  |
| ASSAULT                       | 120      | 105         | -15    | -12.5% |  |
| RESIST                        | 158      | 126         | -32    | -20.3% |  |
| OBSTRUCT                      | 56       | 29          | -27    | -48.2% |  |
| THREATEN/ABUSE/<br>INTIMIDATE | 200      | 146         | -54    | -27.0% |  |
| CRIMINAL CODE<br>OFFENCE      | 6        | 2           | -4     | -66.7% |  |
|                               |          |             |        |        |  |

| LOCATIONS        |          |             |           |        |  |  |
|------------------|----------|-------------|-----------|--------|--|--|
| OFFENCE          | LAST YTD | CURRENT YTD | CHANGE    |        |  |  |
| DWELLING/HOUSE   | 846      | 830         | -16       | -1.9%  |  |  |
| LICENSED PREMISE | 140      | 99          | -41       | -29.3% |  |  |
| SCHOOL           | 28       | 42          | 14        | 50.0%  |  |  |
| PARK             | 21       | 18          | -3        | -14.3% |  |  |
| CAR PARK         | 65       | 61          | -4 -6     |        |  |  |
| SPORTS GROUND    | 10       | 9           | -1 -10.09 |        |  |  |