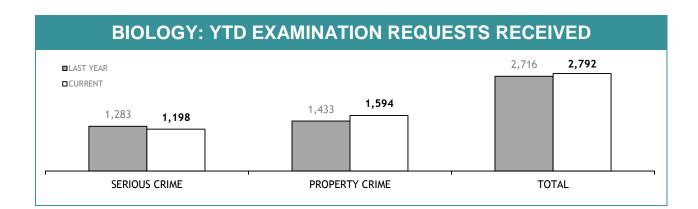

PROCESS : FEMALE | 0              |  |  |

# **PROMOTION : SERGEANTS**

|                                                              | THIS JUL - JAN |
|--------------------------------------------------------------|----------------|
| ELIGIBLE % SITTING PROMOTION EXAMINATIONS                    | 0%             |
| PERSONNEL SITTING PROMOTION EXAMINATIONS                     | 0              |
| PERSONNEL SUCCESSFULLY COMPLETING EXAMINATIONS               | 0              |
| PERSONNEL SUCCESSFULLY COMPLETING PROMOTION PROCESS : MALE   | 0              |
| PERSONNEL SUCCESSFULLY COMPLETING PROMOTION PROCESS : FEMALE | 0              |

# **APPENDIX D**

Source(all in Appendix D): LIMS (Laboratory Information Management System)



### **FSST : ANNUAL TOTAL : TEST REQUESTS RECEIVED**









| EXAMINATION REQUESTS NOT COMPLETE |                                                              |                                                       |                                          |  |  |
|-----------------------------------|--------------------------------------------------------------|-------------------------------------------------------|------------------------------------------|--|--|
|                                   | CURRENT REQUESTS<br>(RECEIVED WITHIN THE LAST TWO<br>MONTHS) | OLDER REQUESTS<br>(RECEIVED MORE THAN TWO MONTHS AGO) | AVERAGE DAYS ON HAND<br>(OLDER REQUESTS) |  |  |
| SERIOUS CRIME                     | 138                                                          | 131                                                   | 102