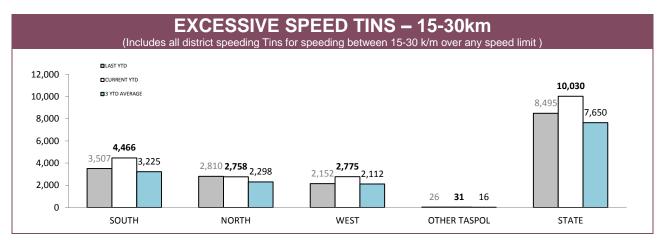

Source: Fine and Infringement Notice Database

| RPOS TRAFF                               |        | RCEMEN | т      |         |
|------------------------------------------|--------|--------|--------|---------|
|                                          | SOUTH  | NORTH  | WEST   | STATE   |
| SPEEDING TINS                            | 9,352  | 3,619  | 3,775  | 16,746  |
| OTHER TINS                               | 1,303  | 1,075  | 625    | 3,003   |
| DRINK DRIVING OFFENDERS DETECTED         | 305    | 294    | 107    | 706     |
| RANDOM BREATH TESTS CONDUCTED            | 85,918 | 44,414 | 33,885 | 164,217 |
| ORAL FLUID TESTS CONDUCTED               | 326    | 433    | 141    | 900     |
| DISQUALIFIED/UNLICENSED DRIVERS DETECTED | 566    | 563    | 283    | 1,412   |
| UNREGISTERED VEHICLES DETECTED           | 667    | 448    | 324    | 1,439   |
| VEHICLES CLAMPED/CONFISCATED             | 36     | 44     | 13     | 93      |