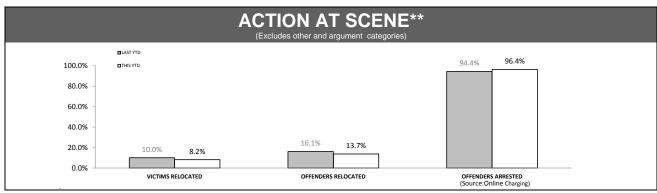

## FAMILY VIOLENCE INCIDENT: RAST CLASSIFICATIONS

\*\* Due to changed reporting procedures, this data may not fully capture action taken at the scene of incidents These indicators are under review.

Source (all on page): Family Violence Management System