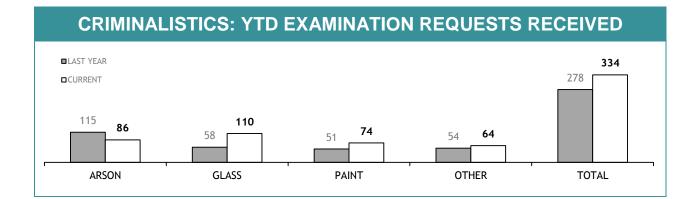

# **APPENDIX A**

| OPERATIONAL PERFORMANC                                     | E CONTRIBU | TION    |
|------------------------------------------------------------|------------|---------|
|                                                            | LAST YEAR  | CURRENT |
| OPERATIONS SUPPORT TINS                                    | 77         | 18      |
| MARINE AND RESCUE SERVICES TINS                            | 46         | 61      |
| TOTAL TINS                                                 | 123        | 79      |
| OPERATIONS SHIFTS PERFORMED<br>(I.E. CBD TASK FORCE, ETC.) | 0          | 0       |