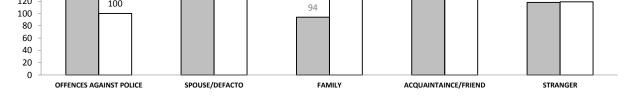

## **OFFENCES AGAINST POLICE**

| OFFENCE                       | LAST YTD | CURRENT YTD | CHANGE |        |  |
|-------------------------------|----------|-------------|--------|--------|--|
|                               |          |             |        |        |  |
| ASSAULT                       | 120      | 105         | -15    | -12.5% |  |
| RESIST                        | 158      | 126         | -32    | -20.3% |  |
| OBSTRUCT                      | 56       | 29          | -27    | -48.2% |  |
| THREATEN/ABUSE/<br>INTIMIDATE | 200      | 146         | -54    | -27.0% |  |
| CRIMINAL CODE<br>OFFENCE      | 6        | 2           | -4     | -66.7% |  |
|                               |          |             |        |        |  |