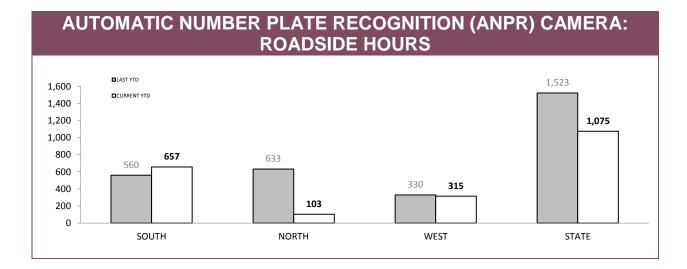

Source: Traffic Infringement Processing System

**Note:** Due to the time required to download sessions, adjudicate images and process infringements data on this page may not be complete at time of publication.

# ANPR USAGE: % OF OFFENCES WHERE ANPR DETECTIONS USED

|       | DISQUALIFIED DRIVERS |             | UNLICENSE | UNLICENSED PERSONS |          | UNREGISTERED VEHICLES |  |
|-------|----------------------|-------------|-----------|--------------------|----------|-----------------------|--|
|       | LAST YTD             | CURRENT YTD | LAST YTD  | CURRENT YTD        | LAST YTD | CURRENT YTD           |  |
| SOUTH | 7.8%                 | 6.2%        | 5.7%      | 4.2%               | 21.6%    | 20.8%                 |  |
| NORTH | 9.5%                 | 0.8%        | 8.7%      | 1.3%               | 39.2%    | 3.9%                  |  |
| WEST  | 7.8%                 | 3.0%        | 7.6%      | 5.9%               | 17.9%    | 12.5%                 |  |
| STATE | 8.2%                 | 3.7%        | 6.9%      | 3.8%               | 25.4%    | 13.9%                 |  |