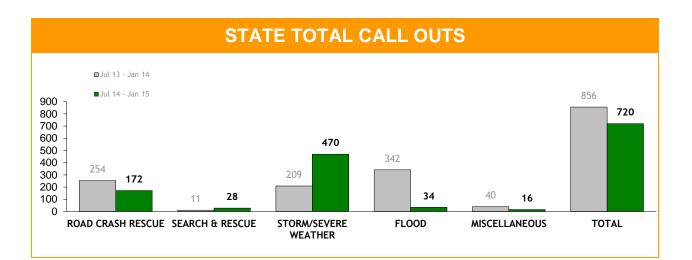

|  |  |  |
|--------------------------------------------------|-----------------|-----------------|--|--|--|
|                                                  | Jul 13 - Jan 14 | Jul 14 - Jan 15 |  |  |  |
| TRAINING COURSES CONDUCTED                       | 83              | 79              |  |  |  |
| NUMBER OF VOLUNTEERS ATTENDING                   | 769             | 717             |  |  |  |
| REFRESHER COURSES CONDUCTED                      | 71              | 63              |  |  |  |
| NUMBER OF VOLUNTEERS ATTENDING                   | 402             | 479             |  |  |  |
| COMPETENCY OR OTHER COURSE CERTIFICATES<br>SSUED | 603             | 919             |  |  |  |
| TOTAL VOLUNTEER TRAINING HOURS                   | 13,460          | 14,531          |  |  |  |



| CALL OUTS : CATEGORIES |                   |                 |                 |                   |                 |                      |  |
|------------------------|-------------------|-----------------|-----------------|-------------------|-----------------|----------------------|--|
| REGION                 | ROAD CRASH RESCUE |                 | SEARCH AM       | SEARCH AND RESCUE |                 | STORM/SEVERE WEATHER |  |
| REGION                 | Jul 13 - Jan 14   | Jul 14 - Jan 15 | Jul 13 - Jan 14 | Jul 14 - Jan 15   | Jul 13 - Jan 14 | Jul 14 - Jan 15      |  |
| SOUTH                  | 80                | 67              | 4               | 8                 | 65              | 65                   |  |
| NORTH                  | 108               | 66