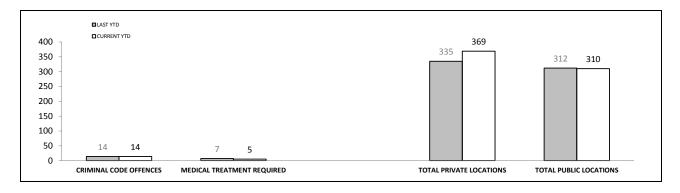

## **OFFENCES AGAINST POLICE**

| OFFENCE                       | LAST YTD | CURRENT YTD | CHANGE |        |  |
|-------------------------------|----------|-------------|--------|--------|--|
|                               |          |             |        |        |  |
| ASSAULT                       | 120      | 105         | -15    | -12.5% |  |
| RESIST                        | 158      | 126         | -32    | -20.3% |  |
| OBSTRUCT                      | 56       | 29          | -27    | -48.2% |  |
| THREATEN/ABUSE/<br>INTIMIDATE | 200      | 146         | -54    | -27.0% |  |
| CRIMINAL CODE<br>OFFENCE      | 6        | 2           | -4     | -66.7% |  |
|                               |          |             |        |        |  |

| LOCATIONS        |          |             |           |        |  |  |
|------------------|----------|-------------|-----------|--------|--|--|
| OFFENCE          | LAST YTD | CURRENT YTD | CHANGE    |        |  |  |
| DWELLING/HOUSE   | 846      | 830         | -16       | -1.9%  |  |  |
| LICENSED PREMISE | 140      | 99          | -41       | -29.3% |  |  |
| SCHOOL           | 28       | 42          | 14        | 50.0%  |  |  |
| PARK             | 21       | 18          | -3        | -14.3% |  |  |
| CAR PARK         | 65       | 61          | -4 -6     |        |  |  |
| SPORTS GROUND    | 10       | 9           | -1 -10.09 |        |  |  |