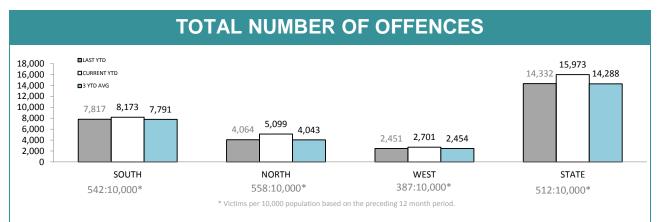

## Crime

| DIVISIONS   |          |          |     |       |                                                |
|-------------|----------|----------|-----|-------|------------------------------------------------|
|             |          |          |     |       |                                                |
|             |          |          |     |       |                                                |
| DIVISION    | LAST YTD | THIS YTD | Cha | ange  | Annual<br>offences per<br>10,000<br>population |
| HOBART      | 2,188    | 2,364    | 176 | 8.0%  | 800:10,000                                     |
| GLENORCHY   | 1,796    | 2,035    | 239 | 13.3% | 743:10,000                                     |
| KINGSTON    | 750      | 793      | 43  | 5.7%  | 250:10,000                                     |
| SOUTH-EAST  | 1,929    | 1,834    | -95 | -4.9% | 410:10,000                                     |
| BRIDGEWATER | 1,154    | 1,147    | -7  | -0.6% | 620:10,000                                     |
| LAUNCESTON  | 3,084    | 3,917    | 833 | 27.0% | 911:10,000                                     |
| NORTH-EAST  | 409      | 429      | 20  | 4.9%  | 342:10,000                                     |
| DELORAINE   | 571      | 753      | 182 | 31.9% | 213:10,000                                     |
| BURNIE      | 822      | 937      | 115 | 14.0% | 363:10,000                                     |
| DEVONPORT   | 1,528    | 1,635    | 107 | 7.0%  | 624:10,000                                     |
| QUEENSTOWN  | 101      | 129      | 28  | 27.7% | 32:10,000                                      |

\* Victims per 10,000 population based on the preceding 12 month period.

| DIVISION    | LAST YTD | THIS YTD | Change |        | Annual<br>offences pe<br>10,000<br>population |
|-------------|----------|----------|--------|--------|-----------------------------------------------|
| HOBART      | 43       | 68       | 25     | 58.1%  | 19:10,000                                     |
| GLENORCHY   | 43       | 54       | 11     | 25.6%  | 20:10,000                                     |
| KINGSTON    | 30       | 44       | 14     | 46.7%  | 12:10,000                                     |
| SOUTH-EAST  | 97       | 57       | -40    | -41.2% | 15:10,000                                     |
| BRIDGEWATER | 31       | 29       | -2     | -6.5%  | 16:10,000                                     |
| LAUNCESTON  | 97       | 174      | 77     | 79.4%  | 38:10,000                                     |
| NORTH-EAST  | 9        | 19       | 10     | 111.1% | 13:10,000                                     |
| DELORAINE   | 34       | 49       | 15     | 44.1%  | 12:10,000                                     |
| BURNIE      | 25       | 24       | -1     | -4.0%  | 9:10,000                                      |
| DEVONPORT   | 77       | 56       | -21    | -27.3% | 21:10,000                                     |
| QUEENSTOWN  | 0        | 1        | 1      | -      | 1:10,000                                      |