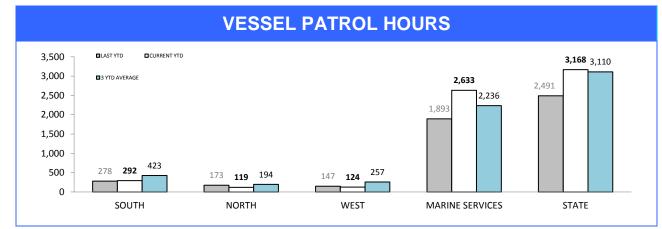

| 20                             | 25          | 5     |
| QUEENSTOWN  | 50             | 40          | -10    | 6                              | 4           | -2    |
| STATE       | 3,599          | 3,515       | -84    | 150                            | 146         | -4    |

Sources: Crash Data Manager (Serious/Fatal crashes); Traffic Crash Reporting System (Total Crashes)

\*Note: Total crash figures run one month behind other year to date figures to account for crash report processing time

# **Rural Road Policing Strategy**









Rural locations are as defined in the Australian Statistical Geography Standard. Rural infringement data only available since the introduction of PINS. Rural Active AVL Hours only available from July 2014. oad policing

2

# **Marine Enforcement**





### **VESSEL INSPECTIONS AT SEA** 17,089 LAST YTD 17,103 18,000 CURRENT YTD 16,000 3 YTD AVERAGE 13,928 14,000 11,434 12,000 9,684 8,958 10,000 8,000 6,000 3,182 **3,753** 3,819 4,000 2,444 1,037 **1,353** 751 **549** <sup>1,157</sup> 2,000 0 SOUTH NORTH WEST MARINE SERVICES STATE

### **VESSEL INSPECTIONS ON LAND**



Source (all on page): self-reported monthly by districts

# **Rescue Services**

| CATEGORY                           | LAST YTD | CURRENT YTD     | CHANGE |
|------------------------------------|----------|-----------------|--------|
| SEARCH & RESCUE HOURS              |          |                 |        |
| TAS AMBULANCE HOURS                |          |                 |        |
| POLICE OPERATIONS HOURS            |          |                 |        |
| EXERCISES