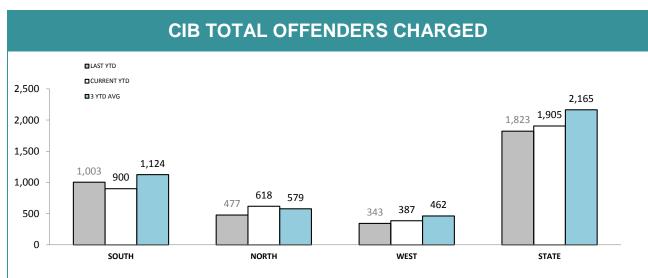

## **CIB OFFICE PERFORMANCE**

| DIVISION      | CRIME OFFENI | DERS CHARGED | BAIL OFFEND | ERS CHARGED | OTHER OFFENDERS CHARGED |             |  |
|---------------|--------------|--------------|-------------|-------------|-------------------------|-------------|--|
| DIVISION      | LAST YTD     | CURRENT YTD  | LAST YTD    | CURRENT YTD | LAST YTD                | CURRENT YTD |  |
| CIB HOBART    | 243          | 221          | 29          | 27          | 22                      | 39          |  |
| CIB GLENORCHY | 309          | 214          | 79          | 76          | 60                      | 56          |  |
| CIB KINGSTON  | 73           | 69           | 5           | 12          | 2                       | 9           |  |
| CIB NORTHERN  | 340          | 466          | 106         | 113         | 31                      | 39          |  |
| CIB BURNIE    | 98           | 117          | 6           | 12          | 13                      | 19          |  |
| CIB DEVONPORT | 166          | 185          | 24          | 45          | 36                      | 9           |  |
| CIB BELLERIVE | 147          | 121          | 18          | 17          | 16                      | 39          |  |
| STATE         | 1,376        | 1,393        | 267         | 302         | 180                     | 210         |  |