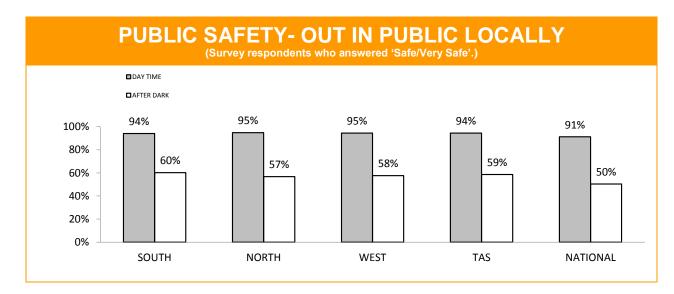

## **Policing - Public Satisfaction**

\*The question"How safe do you feel at home during the daytime" has been removed from the SRC survey.

| STATEMENTS ABOUT POLICE<br>(Survey respondents who agreed/strongly agreed with the statement.) |     |     |     |     |     |  |  |
|------------------------------------------------------------------------------------------------|-----|-----|-----|-----|-----|--|--|
| SOUTH NORTH WEST TASMANIAN NATIONA                                                             |     |     |     |     |     |  |  |
| I THINK POLICE PERFORM THEIR JOB<br>PROFESSIONALLY                                             | 88% | 89% | 91% | 89% | 87% |  |  |
| POLICE TREAT PEOPLE FAIRLY AND EQUALLY                                                         | 81% | 80% | 85% | 81% | 76% |  |  |
| MOST POLICE ARE HONEST                                                                         | 81% | 79% | 82% | 80% | 74% |  |  |
| I DO HAVE CONFIDENCE IN THE POLICE                                                             | 90% | 90% | 89% | 90% | 87% |  |  |

\* Examples of public order problems given were: vandalism, gangs, drunken & disorderly behaviour.

Source: supplied quarterly by Social Research Centre. Period: 12 months between October 2013 and September 2014.

No respondents were associated with Police.

Error margins on National, State and District figures are 0.5%, 2% and 4%, respectively.