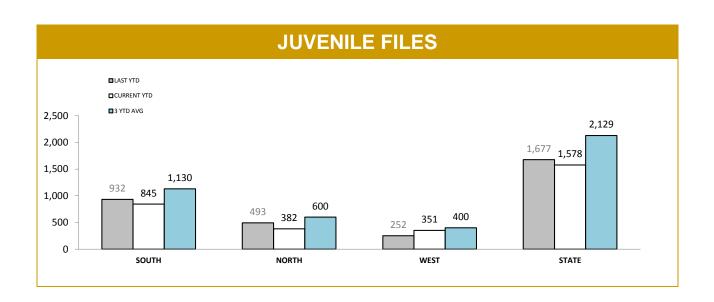

Source:Offence Reporting System

\*Each incident relates to one Offence Report and may be counted under multiple categories.

|          | JUVENILE FILE OUTCOMES |             |          |             |                                                                           |             |             |                                    |          |                                                   |  |
|----------|------------------------|-------------|----------|-------------|---------------------------------------------------------------------------|-------------|-------------|------------------------------------|----------|---------------------------------------------------|--|
| DISTRICT | PROSECUTION FILES      |             |          |             | COMMUNITY CONFERENCE<br>REFERRALS FORMAL CAUTION<br>(Youth Justice, DHHS) |             | UTION FILES | ITION FILES INFORMAL CAUTION FILES |          | JUVENILES PRESENT AT FAMILY<br>VIOLENCE INCIDENTS |  |
|          | LAST YTD               | CURRENT YTD | LAST YTD | CURRENT YTD | LAST YTD                                                                  | CURRENT YTD | LAST YTD    | CURRENT YTD                        | LAST YTD | CURRENT YTD                                       |  |
| SOUTH    | 469                    | 314         | 87       | 62          | 133                                                                       | 161         | 243         | 308                                | 347      | 381                                               |  |
| NORTH    | 224                    | 209         | 53       | 24          | 76                                                                        | 67          | 140         | 82                                 | 206      | 227                                               |  |
| WEST     | 53                     | 86          | 14       | 10          | 64                                                                        | 81          | 121         | 174                                | 201      | 184                                               |  |
| STATE    | 746                    | 609         | 154      | 96          | 273                                                                       | 309         | 504         | 564                                | 754      | 792                                               |  |