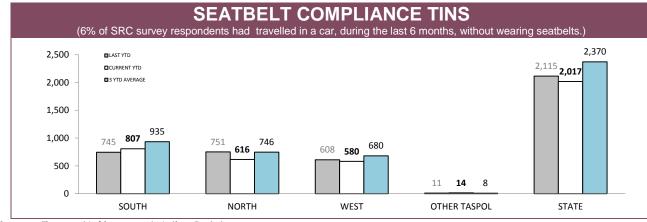

Source: Fine and Infringement Notice Database

| RPOS TRAFF                               |        | RCEMEN | т      |         |
|------------------------------------------|--------|--------|--------|---------|
|                                          | SOUTH  | NORTH  | WEST   | STATE   |
| SPEEDING TINS                            | 9,352  | 3,619  | 3,775  | 16,746  |
| OTHER TINS                               | 1,303  | 1,075  | 625    | 3,003   |
| DRINK DRIVING OFFENDERS DETECTED         | 305    | 294    | 107    | 706     |
| RANDOM BREATH TESTS CONDUCTED            | 85,918 | 44,414 | 33,885 | 164,217 |
| ORAL FLUID TESTS CONDUCTED               | 326    | 433    | 141    | 900     |
| DISQUALIFIED/UNLICENSED DRIVERS DETECTED | 566    | 563    | 283    | 1,412   |
| UNREGISTERED VEHICLES DETECTED           | 667    | 448    | 324    | 1,439   |
| VEHICLES CLAMPED/CONFISCATED             | 36     | 44     | 13     | 93      |