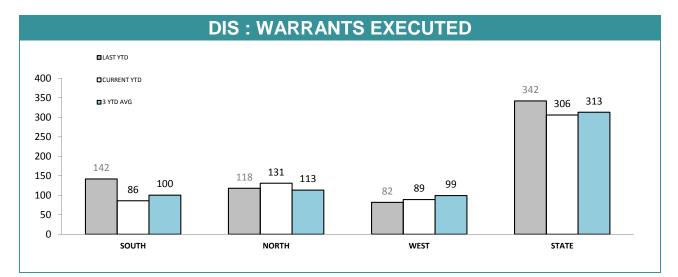

| 0           | 0            | 0           | 0        | 0           | 0        | 0           |
| PHARMACEUTICALS                   |          |             |              |             |          |             |          |             |
| - OPIOIDS (Tablets)               | 1,086    | 347         | 5            | 0           | 53       | 55          | 1,144    | 402         |
| - OPIOIDS (mls)                   | 368      | 77          | 232          | 0           | 0        | 2           | 600      | 79          |
| BENZODIAZEPINES (Tablets)         | 13       | 0           | 0            | 0           | 0        | 0           | 13       | 0           |

\*Monthly seizure figures may not be finalised by the reporting deadline.

Source (all on page): self-reported monthly by districts





Source: self-reported monthly by districts

| INCIDENTS INVOLVING:                                                                             | LAST YTD | CURRENT YTD | YTD CHANGE |
|--------------------------------------------------------------------------------------------------|----------|-------------|------------|
| UNLAWFUL DISCHARGE OF FIREARM<br>(Firearms Act, 1996)                                            | 12       | 7           | -5         |
| OTHER OFFENCES UNDER FIREARMS ACT, 1996<br>(storage compliance, possession etc.)                 | 23       | 33          | 10         |
| RECKLESS DISCHARGE OF FIREARM<br>(Criminal Code Act, 1924)                                       | -        | 1           | -          |
| OTHER FIREARMS-RELATED CRIMINAL CODE OFFENCES<br>(use/p