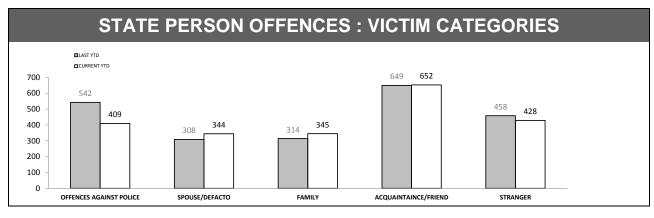

## **OFFENCES AGAINST POLICE**

| OFFENCE                       | LAST YTD | CURRENT YTD | CHANGE |        |  |
|-------------------------------|----------|-------------|--------|--------|--|
|                               |          |             |        |        |  |
| ASSAULT                       | 120      | 105         | -15    | -12.5% |  |
| RESIST                        | 158      | 126         | -32    | -20.3% |  |
| OBSTRUCT                      | 56       | 29          | -27    | -48.2% |  |
| THREATEN/ABUSE/<br>INTIMIDATE | 200      | 146         | -54    | -27.0% |  |
| CRIMINAL CODE<br>OFFENCE      | 6        | 2           | -4     | -66.7% |  |
|                               |          |             |        |        |  |