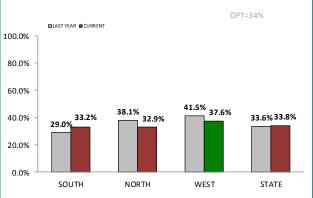

## ANNUAL CLEAR UP %

| DISTRICT | ANNUAL<br>OFFENCES | OFFENCES<br>CLEARED | % CLEARED |
|----------|--------------------|---------------------|-----------|
| SOUTH    | 11,596             | 3,847               | 33.2%     |
| NORTH    | 6,606              | 2,171               | 32.9%     |
| <br>WEST | 3,543              | 1,331               | 37.6%     |
| STATE    | 21,745             | 7,349               | 33.8%     |