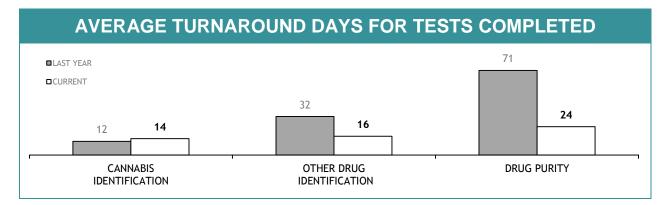

Source (all on page): self-reported monthly by districts

Source: self-reported monthly by districts

Source:Drug Offence Reporting System

Source: self-reported monthly by districts (prosecutions); Drug Offence Reporting System (diversions)

Source: self-reported monthly by districts

Source: Drug Offence Reporting System

| DIS: DOG HAND                            | DIS: DOG HANDLER UNITS |             |  |  |  |  |  |  |
|------------------------------------------|------------------------|-------------|--|--|--|--|--|--|
|                                          | LAST YTD               | CURRENT YTD |  |  |  |  |  |  |
| DRUG DETECTOR DOGS -DEPLOYMENTS          | 301                    | 319         |  |  |  |  |  |  |
| DRUG DETECTOR DOGS - DRUG DETECTIONS     | 684                    | 565         |  |  |  |  |  |  |
| EXPLOSIVE DETECTOR DOGS -<br>DEPLOYMENTS | 212                    | 231         |  |  |  |  |  |  |
| EXPLOSIVE DETECTOR DOGS -DETECTIONS      | 0                      | 2           |  |  |  |  |  |  |

## **DIS : SERIOUS DRUG OFFENDERS CHARGED**

## **DIS: OTHER DRUG OFFENDERS CHARGED**

Source (all on page): self-reported monthly by districts

|                                      | CATEGORY                 | SOUTH    | REGION      | NC       | DRTH        | w        | EST         | STATE    |             |
|--------------------------------------|--------------------------|----------|-------------|----------|-------------|----------|-------------|----------|-------------|
|                                      | CATEGORY                 | LAST YTD | CURRENT YTD |
|                                      | CANNABIS/derivatives     | 44       | 40          | 71       | 40          | 35       | 53          | 150      | 133         |
|                                      | CANNABIS PLANTS          | 12       | 6           | 1        | 20          | 0        | 4           | 13       | 30          |
| SERIOUS DRUG<br>OFFENDERS<br>CHARGED | AMPHETAMINES/derivatives | 32       | 39          | 19       | 42          | 28       | 17          | 79       | 98          |
|                                      | ECSTASY                  | 0        | 3           | 3        | 3           | 1        | 1           | 4        | 7           |
|                                      | NARCOTICS/derivatives    | 2        | 2           | 3        | 2           | 1        | 1           | 6        | 5           |
|                                      | OTHER                    | 3        | 7           | 1        | 3           | 1        | 0           | 5        | 10          |
|                                      | TOTAL                    | 93       | 97          | 98       | 110         | 66       | 76          | 257      | 283         |
|                                      | TOTAL INDICTABLE         | 33       | 38          | 8        | 17          | 23       | 7           | 64       | 62          |
|                                      | CANNABIS/derivatives     | 25       | 34          | 30       | 11          | 13       | 30          | 68       | 75          |
|                                      | CANNABIS PLANTS          | 20       | 9           | 2        | 8           | 1        | 3           | 23       | 20          |
| OTHER DRUG                           | AMPHETAMINES/derivatives | 17       | 12          | 5        | 7           | 6        | 13          | 28       | 32          |
| OFFENDERS                            | ECSTASY                  | 1        | 0           | 0        | 0           | 0        | 0           | 1        | 0           |
| CHARGED                              | NARCOTICS/derivatives    | 1        | 0           | 1        | 0           | 0        | 0           | 2        | 0           |
|                                      | OTHER                    | 4        | 4           | 1        | 0           | 0        | 0           | 5        | 4           |
|                                      |                          |          |             |          |             |          |             |          |             |

## DIS : DRUG OFFENDER CATEGORIES\*

|                                   |          | DIS : S     | <b>SEIZU</b> | RES*        |          |             |          |             |
|-----------------------------------|----------|-------------|--------------|-------------|----------|-------------|----------|-------------|
|                                   | SOUTH    | I REGION    | NC           | RTH         | WEST     |             | STATE    |             |
|                                   | LAST YTD | CURRENT YTD | LAST YTD     | CURRENT YTD | LAST YTD | CURRENT YTD | LAST YTD | CURRENT YTD |
| CANNABIS PROCESSED (g)            | 19,317   | 12,858      | 10,167       | 8,089       | 3,001    | 21,850      | 32,485   | 42,797      |
| CANNABIS PLANTS                   | 465      | 553         | 666          | 272         | 551      | 421         | 1,682    | 1,246       |
| AMPHETAMINES/DEXAMPHETAMINES (gm) | 1,230    | 2,731       | 1,684        | 1,482       | 265      | 232         | 3,179    | 4,445       |
| ECSTASY/MDMA (Tablets)            | 127      | 246         | 412          | 44          | 441      | 2,592       | 980      | 2,882       |
| HEROIN (gm)                       | 0        | 0           | 0            | 0           | 0        | 0           | 0        | 0           |
| COCAINE (gm)                      | 0        | 0           | 0            | 0           | 0        | 0           | 0        | 0           |
| ANALOGUE/SYNTHETIC DRUGS (gm)     | 642      | 454         | 0            | 0           | 0        | 0           | 642      | 454         |
| POPPY CAPSULES                    | 0        | 0           | 0            | 0           | 28       | 0           | 28       | 0           |
| POPPY PRODUCT (gm)                | 0        | 0           | 0            | 0           | 0        | 0           | 0        | 0           |
| PHARMACEUTICALS                   |          |             |              |             |          |             |          |             |
| - OPIOIDS (Tablets)               | 1,086    | 347         | 5            | 0           | 53       | 55          | 1,144    | 402         |
| - OPIOIDS (mls)                   | 368      | 77          | 232          | 0           | 0        | 2           | 600      | 79          |
| BENZODIAZEPINES (Tablets)         | 13       | 0           | 0            | 0           | 0        | 0           | 13       | 0           |

\*Monthly seizure figures may not be finalised by the reporting deadline.

Source (all on page): self-reported monthly by districts

Source: self-reported monthly by districts

| INCIDENTS INVOLVING:                                                                             | LAST YTD | CURRENT YTD | YTD CHANGE |
|--------------------------------------------------------------------------------------------------|----------|-------------|------------|
| UNLAWFUL DISCHARGE OF FIREARM<br>(Firearms Act, 1996)                                            | 12       | 7           | -5         |
| OTHER OFFENCES UNDER FIREARMS ACT, 1996<br>(storage compliance, possession etc.)                 | 23       | 33          | 10         |
| RECKLESS DISCHARGE OF FIREARM<br>(Criminal Code Act, 1924)                                       | -        | 1           | -          |
| OTHER FIREARMS-RELATED CRIMINAL CODE OFFENCES<br>(use/possess/sell firearm or firearm part etc.) | -        | 1           | -          |
| FIREARM USED AS WEAPON<br>(including family violence order breaches)                             | 31       | 18          | -13        |
| FIREARM THEFT<br>(excludes ammunition and firearm accessories)                                   | 43       | 45          | 2          |
| TOTAL FIREARM-RELATED INCIDENTS                                                                  | 103      | 101         | -2         |
| PERSONS INJURED RESULTING FROM FIREARMS OFFENDING                                                | 7        | 4           | -3         |