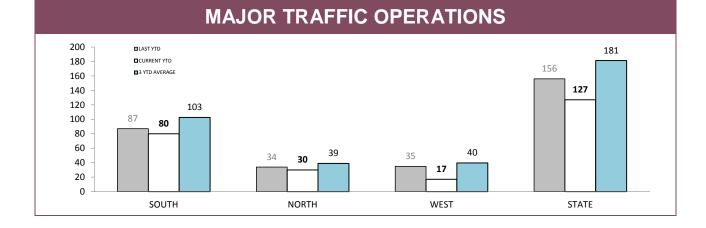

Source: RPOS Activity Report

|          |            |          | DTC   | D : LOC    | ATION    | S     |            |             |       |
|----------|------------|----------|-------|------------|----------|-------|------------|-------------|-------|
| DICTRICT | HIGHWAYS   |          |       |            |          |       | SE         | CONDARY ROA | DS    |
| DISTRICT | OPERATIONS | VEHICLES | HOURS | OPERATIONS | VEHICLES | HOURS | OPERATIONS | VEHICLES    | HOURS |
| SOUTH    | 73         | 21,760   | 121   | 67         | 12,210   | 96    | 55         | 11,336      | 86    |
| NORTH    | 15         | 2,916    | 22    | 94         | 16,862   | 118   | 72         | 12,124      | 94    |
| WEST     | 32         | 8,823    | 52    | 60         | 8,715    | 75    | 30         | 4,814       | 43    |
| STATE    | 120        | 33,499   | 195   | 221        | 37,787   | 289   | 157        | 28,274      | 223   |