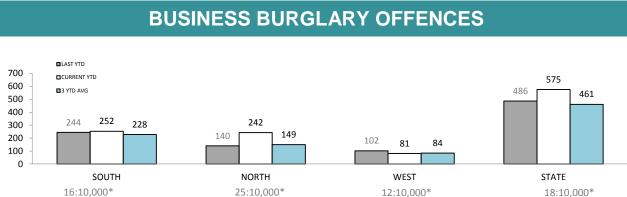

## **OFFENCES AGAINST POLICE**

| OFFENCE                       | LAST YTD | CURRENT YTD | CHANGE |        |  |
|-------------------------------|----------|-------------|--------|--------|--|
|                               |          |             |        |        |  |
| ASSAULT                       | 120      | 105         | -15    | -12.5% |  |
| RESIST                        | 158      | 126         | -32    | -20.3% |  |
| OBSTRUCT                      | 56       | 29          | -27    | -48.2% |  |
| THREATEN/ABUSE/<br>INTIMIDATE | 200      | 146         | -54    | -27.0% |  |
| CRIMINAL CODE<br>OFFENCE      | 6        | 2           | -4     | -66.7% |  |
|                               |          |             |        |        |  |