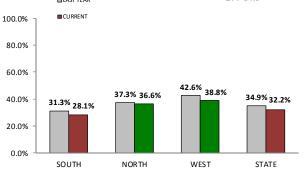

# ANNUAL CLEAR UP %

| DISTRICT | ANNUAL<br>OFFENCES | OFFENCES<br>CLEARED | % CLEARED |
|----------|--------------------|---------------------|-----------|
| SOUTH    | 11,459             | 3,218               | 28.1%     |
| NORTH    | 5,832              | 2,136               | 36.6%     |
| WEST     | 3,312              | 1,284               | 38.8%     |
| STATE    | 20,603             | 6,638               | 32.2%     |