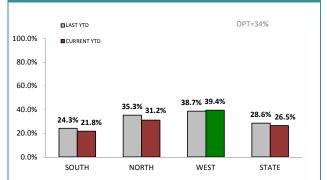

# Crime

| DIVISION    | LAST YTD | AST YTD THIS YTD Change |     | LAST YTD THIS YTD Change |           | ange | Annual<br>offences pe<br>10,000<br>population |
|-------------|----------|-------------------------|-----|--------------------------|-----------|------|-----------------------------------------------|
| HOBART      | 275      | 407                     | 132 | 48.0%                    | 795:10,00 |      |                                               |
| GLENORCHY   | 207      | 330                     | 123 | 59.4%                    | 729:10,00 |      |                                               |
| KINGSTON    | 97       | 95                      | -2  | -2.1%                    | 245:10,00 |      |                                               |
| SOUTH-EAST  | 262      | 266                     | 4   | 1.5%                     | 421:10,00 |      |                                               |
| BRIDGEWATER | 152      | 150                     | -2  | -1.3%                    | 603:10,00 |      |                                               |
| LAUNCESTON  | 416      | 567                     | 151 | 36.3%                    | 821:10,00 |      |                                               |
| NORTH-EAST  | 51       | 55                      | 4   | 7.8%                     | 326:10,00 |      |                                               |
| DELORAINE   | 55       | 91                      | 36  | 65.5%                    | 187:10,00 |      |                                               |
| BURNIE      | 77       | 133                     | 56  | 72.7%                    | 350:10,00 |      |                                               |
| DEVONPORT   | 150      | 165                     | 15  | 10.0%                    | 607:10,00 |      |                                               |
| QUEENSTOWN  | 17       | 15                      | -2  | -11.8%                   | 28:10,000 |      |                                               |

## DIVISIONS

**ANNUAL CLEAR UP %** 

| DISTRICT | ANNUAL<br>OFFENCES | OFFENCES<br>CLEARED | % CLEARED |
|----------|--------------------|---------------------|-----------|
| SOUTH    | 13,742             | 5,163               | 37.6%     |
| NORTH    | 7,155              | 3,292               | 46.0%     |
| WEST     | 4,220              | 2,122               | 50.3%     |
| STATE    | 25,117             | 10,577              | 42.1%     |