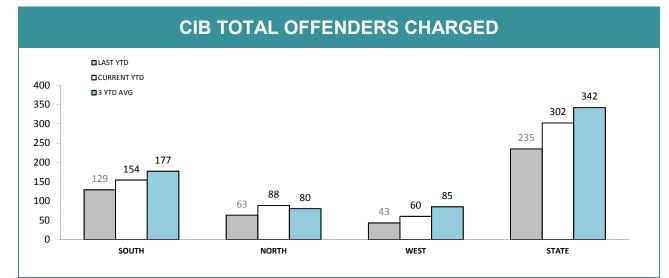

# TRAFFIC-RELATED INFORMATION REPORTS

| CI | B | 0 | FFI | CE | Ρ | ER | FO | RI | MА | N | CE |
|----|---|---|-----|----|---|----|----|----|----|---|----|
|    |   |   |     |    |   |    | -  |    |    |   |    |

| DIVISION      | CRIME OFFENI | DERS CHARGED | BAIL OFFEND | ERS CHARGED | OTHER OFFENI | DERS CHARGED |
|---------------|--------------|--------------|-------------|-------------|--------------|--------------|
|               | LAST YTD     | CURRENT YTD  | LAST YTD    | CURRENT YTD | LAST YTD     | CURRENT YTD  |
| CIB HOBART    | 30           | 47           | 8           | 1           | 2            | 5            |
| CIB GLENORCHY | 41           | 40           | 6           | 13          | 6            | 13           |
| CIB KINGSTON  | 11           | 6            | 0           | 0           | 1            | 1            |
| CIB NORTHERN  | 47           | 69           | 15          | 13          | 1            | 6            |
| CIB BURNIE    | 9            | 15           | 0           | 2           | 1            | 1            |
| CIB DEVONPORT | 24           | 27           | 7           | 14          | 2            | 1            |
| CIB BELLERIVE | 19           | 19           | 4           | 4           | 1            | 5            |
| STATE         | 181          | 223          | 40          | 47          | 14           | 32           |