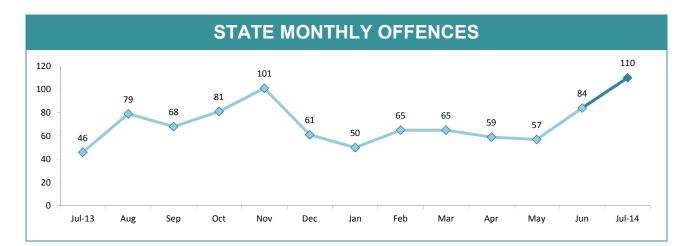

## STATE MONTHLY OFFENCES

| HOBART      | 214 |     |     |        | population |
|-------------|-----|-----|-----|--------|------------|
| GLENORCHY   |     | 331 | 117 | 54.7%  | 128:10,00  |
|             | 160 | 289 | 129 | 80.6%  | 98:10,000  |
| KINGSTON    | 85  | 83  | -2  | -2.4%  | 41:10,000  |
| SOUTH-EAST  | 238 | 246 | 8   | 3.4%   | 43:10,000  |
| BRIDGEWATER | 118 | 131 | 13  | 11.0%  | 75:10,000  |
| LAUNCESTON  | 336 | 486 | 150 | 44.6%  | 121:10,00  |
| NORTH-EAST  | 42  | 45  | 3   | 7.1%   | 64:10,000  |
| DELORAINE   | 47  | 75  | 28  | 59.6%  | 28:10,000  |
| BURNIE      | 55  | 111 | 56  | 101.8% | 70:10,000  |
| DEVONPORT   | 108 | 133 | 25  | 23.1%  | 102:10,00  |
| QUEENSTOWN  | 10  | 13  | 3   | 30.0%  | 6:10,000   |