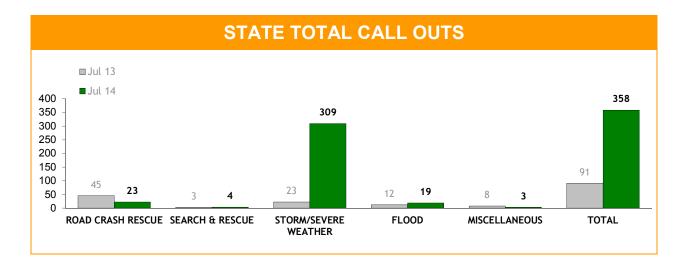

## **TOTAL INCIDENTS**

| DISTRICT | LAST YEAR | CURRENT | CHANGE |
|----------|-----------|---------|--------|
| SOUTH    | 1,039     | 989     | -50    |
| NORTH    | 480       | 409     | -71    |
| WEST     | 402       | 324     | -78    |
| STATE    | 1,921     | 1,722   | -199   |