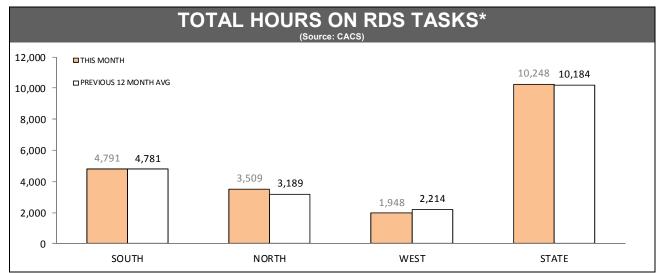

Source (all on page): Command And Control System

\*\* Due to changed reporting procedures, this data may not fully capture action taken at the scene of incidents These indicators are under review.

Source (all on page): Family Violence Management System