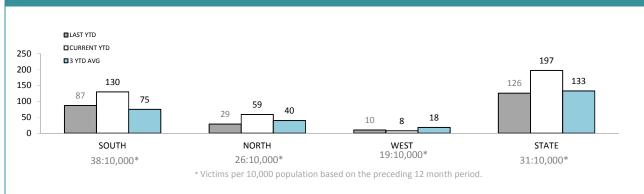

# Crime

| DIVISION    | LAST YTD | AST YTD THIS YTD Change |     | LAST YTD THIS YTD Change |           | ange | Annual<br>offences pe<br>10,000<br>population |
|-------------|----------|-------------------------|-----|--------------------------|-----------|------|-----------------------------------------------|
| HOBART      | 275      | 407                     | 132 | 48.0%                    | 795:10,00 |      |                                               |
| GLENORCHY   | 207      | 330                     | 123 | 59.4%                    | 729:10,00 |      |                                               |
| KINGSTON    | 97       | 95                      | -2  | -2.1%                    | 245:10,00 |      |                                               |
| SOUTH-EAST  | 262      | 266                     | 4   | 1.5%                     | 421:10,00 |      |                                               |
| BRIDGEWATER | 152      | 150                     | -2  | -1.3%                    | 603:10,00 |      |                                               |
| LAUNCESTON  | 416      | 567                     | 151 | 36.3%                    | 821:10,00 |      |                                               |
| NORTH-EAST  | 51       | 55                      | 4   | 7.8%                     | 326:10,00 |      |                                               |
| DELORAINE   | 55       | 91                      | 36  | 65.5%                    | 187:10,00 |      |                                               |
| BURNIE      | 77       | 133                     | 56  | 72.7%                    | 350:10,00 |      |                                               |
| DEVONPORT   | 150      | 165                     | 15  | 10.0%                    | 607:10,00 |      |                                               |
| QUEENSTOWN  | 17       | 15                      | -2  | -11.8%                   | 28:10,000 |      |                                               |