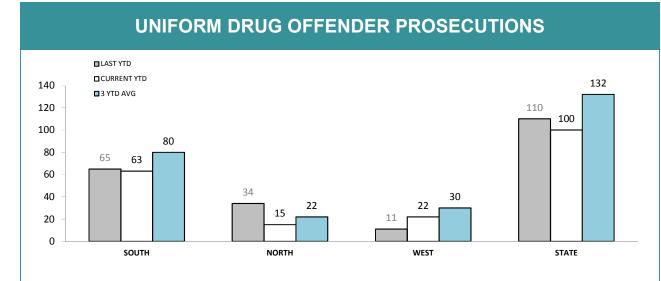

Source (all on page): self-reported monthly by districts

Source: self-reported monthly by districts

Source:Drug Offence Reporting System

Source: self-reported monthly by districts (prosecutions); Drug Offence Reporting System (diversions)