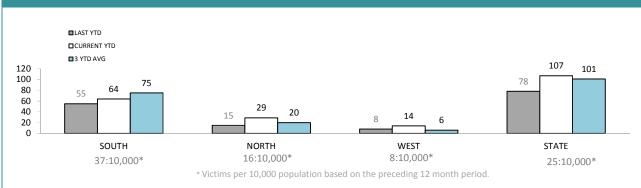

# **STOLEN MOTOR VEHICLES**

| DIVISION    | LAST YTD | THIS YTD | Ch  | Change  |           |  |
|-------------|----------|----------|-----|---------|-----------|--|
| HOBART      | 11       | 19       | 8   | 72.7%   | 39:10,00  |  |
| GLENORCHY   | 14       | 22       | 8   | 57.1%   | 66:10,000 |  |
| KINGSTON    | 6        | 3        | -3  | -50.0%  | 10:10,000 |  |
| SOUTH-EAST  | 21       | 10       | -11 | -52.4%  | 31:10,000 |  |
| BRIDGEWATER | 3        | 10       | 7   | 233.3%  | 51:10,000 |  |
| LAUNCESTON  | 12       | 21       | 9   | 75.0%   | 25:10,000 |  |
| NORTH-EAST  | 1        | 4        | 3   | 300.0%  | 8:10,000  |  |
| DELORAINE   | 2        | 4        | 2   | 100.0%  | 8:10,000  |  |
| BURNIE      | 2        | 6        | 4   | 200.0%  | 9:10,000  |  |
| DEVONPORT   | 5        | 8        | 3   | 60.0%   | 10:10,000 |  |
| QUEENSTOWN  | 1        | 0        | -1  | -100.0% | 0:10,000  |  |

|   |          | SMV : YTD RECOVERIES |             |             |                |                    |                    |  |  |  |  |  |
|---|----------|----------------------|-------------|-------------|----------------|--------------------|--------------------|--|--|--|--|--|
|   |          | RECOVERED            | IN DISTRICT | RECOVERED O | UT OF DISTRICT | -                  | EMAINING<br>OVERED |  |  |  |  |  |
| _ | DISTRICT | LAST YTD             | CURRENT YTD | LAST YTD    | CURRENT YTD    | TOTAL<br>RECORDED* | CURRENT YTD        |  |  |  |  |  |
|   | SOUTH    | 46                   | 47          | 0           | 0              | 1,508              | 17                 |  |  |  |  |  |
|   | NORTH    | 9                    | 17          | 0           | 0              | 351                | 12                 |  |  |  |  |  |
|   | WEST     | 4                    | 7           | 1           | 0              | 217                | 7                  |  |  |  |  |  |
|   | STATE    | 59                   | 71          | 1           | 0              | 2,076              | 36                 |  |  |  |  |  |