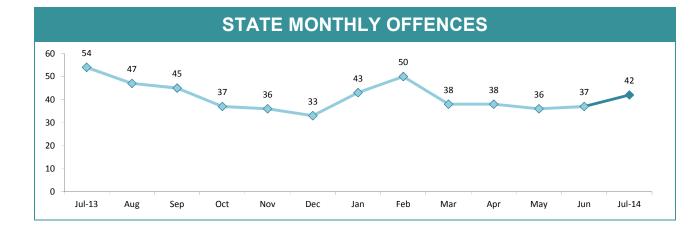

## STATE MONTHLY OFFENCES

| HOBART      | 214 |     |     |        | population |
|-------------|-----|-----|-----|--------|------------|
| GLENORCHY   |     | 331 | 117 | 54.7%  | 128:10,00  |
|             | 160 | 289 | 129 | 80.6%  | 98:10,000  |
| KINGSTON    | 85  | 83  | -2  | -2.4%  | 41:10,000  |
| SOUTH-EAST  | 238 | 246 | 8   | 3.4%   | 43:10,000  |
| BRIDGEWATER | 118 | 131 | 13  | 11.0%  | 75:10,000  |
| LAUNCESTON  | 336 | 486 | 150 | 44.6%  | 121:10,00  |
| NORTH-EAST  | 42  | 45  | 3   | 7.1%   | 64:10,000  |
| DELORAINE   | 47  | 75  | 28  | 59.6%  | 28:10,000  |
| BURNIE      | 55  | 111 | 56  | 101.8% | 70:10,000  |
| DEVONPORT   | 108 | 133 | 25  | 23.1%  | 102:10,00  |
| QUEENSTOWN  | 10  | 13  | 3   | 30.0%  | 6:10,000   |