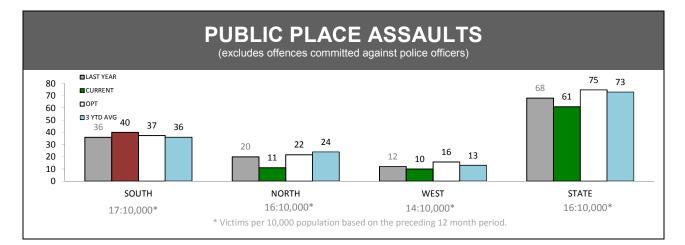

## **OFFENCES AGAINST POLICE**

| LAST YTD | CURRENT YTD         | CHANGE                                                  |                                                                                                                               |
|----------|---------------------|---------------------------------------------------------|-------------------------------------------------------------------------------------------------------------------------------|
| 17       | 11                  | -6                                                      | -35.3%                                                                                                                        |
| 13       | 15                  | 2                                                       | 15.4%                                                                                                                         |
| 8        | 1                   | -7                                                      | -87.5%                                                                                                                        |
| 21       | 21                  | 0                                                       | 0.0%                                                                                                                          |
| 1        | 0                   | -1                                                      | -100.0%                                                                                                                       |
|          | 17<br>13<br>8<br>21 | 17     11       13     15       8     1       21     21 | 17         11         -6           13         15         2           8         1         -7           21         21         0 |