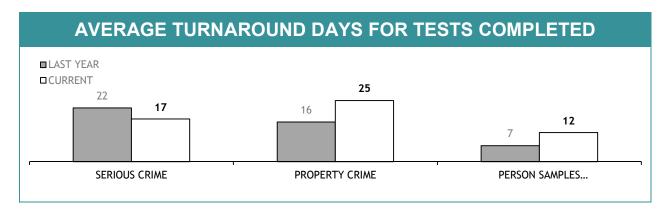

| CURRENT REQUESTS<br>(RECEIVED WITHIN THE LAST TWO<br>MONTHS) | OLDER REQUESTS<br>(RECEIVED MORE THAN TWO MONTHS AGO) | AVERAGE DAYS ON HAND<br>(OLDER REQUESTS) |  |  |
| SERIOUS CRIME                     | 213                                                          | 20                                                    | 176                                      |  |  |
| PROPERTY CRIME                    | 21                                                           | 0                                                     | 0                                        |  |  |
| TOTAL                             | 234                                                          | 20                                                    | -                                        |  |  |







| TEST REQUESTS NOT COMPLETE         |                                                              |                                                       |                                          |  |  |
|------------------------------------|--------------------------------------------------------------|-------------------------------------------------------|------------------------------------------|--|--|
|                                    | CURRENT REQUESTS<br>(RECEIVED WITHIN THE LAST TWO<br>MONTHS) | OLDER REQUESTS<br>(RECEIVED MORE THAN TWO MONTHS AGO) | AVERAGE DAYS ON HAND<br>(OLDER REQUESTS) |  |  |
| SERIOUS CRIME                      | 83                                                           | 1                                                     | 76