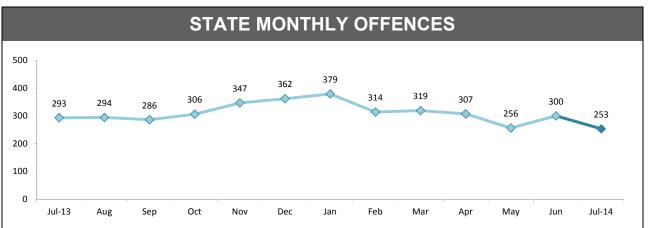

## STATE MONTHLY OFFENCES

| HOBART      | 214 |     |     |        | population |
|-------------|-----|-----|-----|--------|------------|
| GLENORCHY   |     | 331 | 117 | 54.7%  | 128:10,00  |
|             | 160 | 289 | 129 | 80.6%  | 98:10,000  |
| KINGSTON    | 85  | 83  | -2  | -2.4%  | 41:10,000  |
| SOUTH-EAST  | 238 | 246 | 8   | 3.4%   | 43:10,000  |
| BRIDGEWATER | 118 | 131 | 13  | 11.0%  | 75:10,000  |
| LAUNCESTON  | 336 | 486 | 150 | 44.6%  | 121:10,00  |
| NORTH-EAST  | 42  | 45  | 3   | 7.1%   | 64:10,000  |
| DELORAINE   | 47  | 75  | 28  | 59.6%  | 28:10,000  |
| BURNIE      | 55  | 111 | 56  | 101.8% | 70:10,000  |
| DEVONPORT   | 108 | 133 | 25  | 23.1%  | 102:10,00  |
| QUEENSTOWN  | 10  | 13  | 3   | 30.0%  | 6:10,000   |

## STATE MONTHLY OFFENCES

| DIVISIONS   |          |                 |          |        |            |               |                                                |
|-------------|----------|-----------------|----------|--------|------------|---------------|------------------------------------------------|
| DIVISION    | LAST YTD | THIS YTD Change | THIS YTD | Change |            | IS YID Change | Annual<br>offences per<br>10,000<br>population |
| HOBART      | 34       | 53              | 19       | 55.9%  | 119:10,000 |               |                                                |
| GLENORCHY   | 37       | 38              | 1        | 2.7%   | 87:10,000  |               |                                                |
| KINGSTON    | 23       | 17              | -6       | -26.1% | 37:10,000  |               |                                                |
| SOUTH-EAST  | 33       | 41              | 8        | 24.2%  | 53:10,000  |               |                                                |
| BRIDGEWATER | 24       | 25              | 1        | 4.2%   | 86:10,000  |               |                                                |
| LAUNCESTON  | 58       | 66              | 8        | 13.8%  | 109:10,000 |               |                                                |
| NORTH-EAST  | 6        | 4               | -2       | -33.3% | 48:10,000  |               |                                                |
| DELORAINE   | 8        | 4               | -4       | -50.0% | 16:10,000  |               |                                                |
| BURNIE      | 18       | 27              | 9        | 50.0%  | 66:10,000  |               |                                                |
| DEVONPORT   | 26       | 28              | 2        | 7.7%   | 82:10,000  |               |                                                |
| QUEENSTOWN  | 4        | 3               | -1       | -25.0% | 6:10,000   |               |                                                |