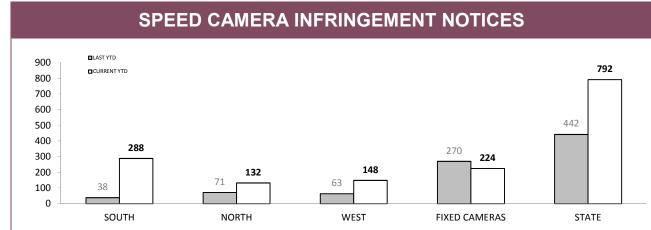

DISTRICT VEHICLE CLAMPINGS AND CONFISCATIONS

Source (all on page): Vehicle Clamping & Confiscation System

Source: Speed Camera Setup Log Sheets

Source: Fine and Infringement Notice Database.

Note: Includes infringements that are awaiting return of a Notice of Demand.