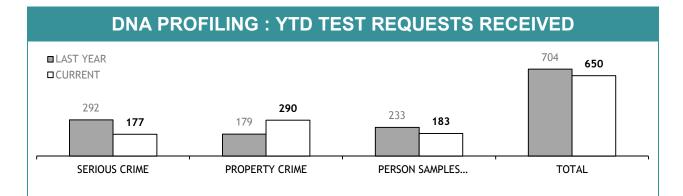

| CURRENT REQUESTS<br>(RECEIVED WITHIN THE LAST TWO<br>MONTHS) | OLDER REQUESTS<br>(RECEIVED MORE THAN TWO MONTHS AGO) | AVERAGE DAYS ON HAND<br>(OLDER REQUESTS) |  |  |
| SERIOUS CRIME                     | 213                                                          | 20                                                    | 176                                      |  |  |
| PROPERTY CRIME                    | 21                                                           | 0                                                     | 0                                        |  |  |
| TOTAL                             | 234                                                          | 20                                                    | -                                        |  |  |







| TEST REQUESTS NOT COMPLETE         |                                                              |                                                       |                                          |  |  |
|------------------------------------|--------------------------------------------------------------|-------------------------------------------------------|------------------------------------------|--|--|
|                                    | CURRENT REQUESTS<br>(RECEIVED WITHIN THE LAST TWO<br>MONTHS) | OLDER REQUESTS<br>(RECEIVED MORE THAN TWO MONTHS AGO) | AVERAGE DAYS ON HAND<br>(OLDER REQUESTS) |  |  |
| SERIOUS CRIME                      | 83                                                           | 1                                                     | 76