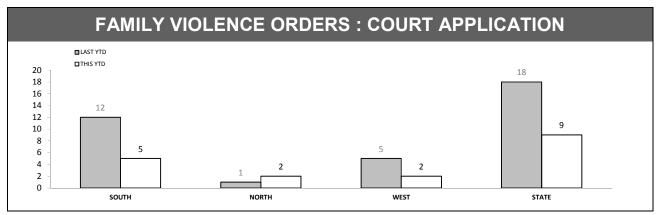

Public safety

Source: Family Violence Management System

# **PROTECTIVE ORDERS : BREACHES**

| DISTRICT | PF       | vo       | FVO      |          |  |
|----------|----------|----------|----------|----------|--|
| DISTRICT | LAST YTD | THIS YTD | LAST YTD | THIS YTD |  |
| SOUTH    | 33       | 23       | 14       | 18       |  |
| NORTH    | 15       | 14       | 5        | 7        |  |
| WEST     | 19       | 7        | 6        | 6        |  |
| STATE    | 67       | 44       | 25       | 31       |  |