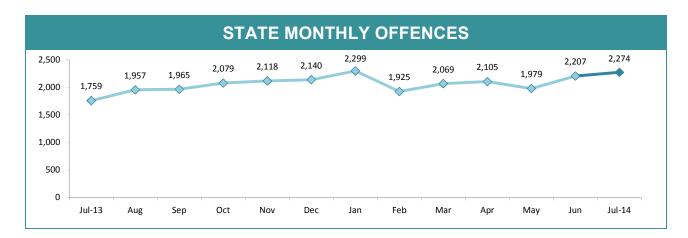

## STATE MONTHLY OFFENCES

| HOBART      | 214 |     |     |        | population |
|-------------|-----|-----|-----|--------|------------|
| GLENORCHY   |     | 331 | 117 | 54.7%  | 128:10,00  |
|             | 160 | 289 | 129 | 80.6%  | 98:10,000  |
| KINGSTON    | 85  | 83  | -2  | -2.4%  | 41:10,000  |
| SOUTH-EAST  | 238 | 246 | 8   | 3.4%   | 43:10,000  |
| BRIDGEWATER | 118 | 131 | 13  | 11.0%  | 75:10,000  |
| LAUNCESTON  | 336 | 486 | 150 | 44.6%  | 121:10,00  |
| NORTH-EAST  | 42  | 45  | 3   | 7.1%   | 64:10,000  |
| DELORAINE   | 47  | 75  | 28  | 59.6%  | 28:10,000  |
| BURNIE      | 55  | 111 | 56  | 101.8% | 70:10,000  |
| DEVONPORT   | 108 | 133 | 25  | 23.1%  | 102:10,00  |
| QUEENSTOWN  | 10  | 13  | 3   | 30.0%  | 6:10,000   |