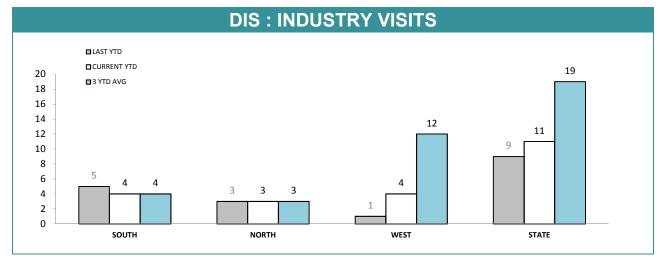

# DIS : OTHER DRUG OFFENDERS CHARGED

Source (all on page): self-reported monthly by districts

|                      |                          | SOUTH REGION NORTH WEST |             | EST      | STATE       |          |             |          |             |
|----------------------|--------------------------|-------------------------|-------------|----------|-------------|----------|-------------|----------|-------------|
|                      | CATEGORY                 | LAST YTD                | CURRENT YTD | LAST YTD | CURRENT YTD | LAST YTD | CURRENT YTD | LAST YTD | CURRENT YTD |
|                      | CANNABIS/derivatives     | 5                       | 4           | 10       | 0           | 0        | 8           | 15       | 12          |
|                      | CANNABIS PLANTS          | 1                       | 1           | 0        | 5           | 0        | 0           | 1        | 6           |
|                      | AMPHETAMINES/derivatives | 0                       | 10          | 0        | 14          | 1        | 2           | 1        | 26          |
| SERIOUS DRUG         | ECSTASY                  | 0                       | 0           | 2        | 1           | 0        | 0           | 2        | 1           |
| OFFENDERS<br>CHARGED | NARCOTICS/derivatives    | 1                       | 0           | 2        | 1           | 0        | 0           | 3        | 1           |
|                      | OTHER                    | 3                       | 0           | 0        | 0           | 1        | 0           | 4        | 0           |
|                      | TOTAL                    | 10                      | 15          | 14       | 21          | 2        | 10          | 26       | 46          |
|                      | TOTAL INDICTABLE         | 6                       | 8           | 3        | 0           | 0        | 0           | 9        | 8           |
|                      | CANNABIS/derivatives     | 2                       | 0           | 4        | 0           | 0        | 3           | 6        | 3           |
|                      | CANNABIS PLANTS          | 4                       | 1           | 0        | 0           | 0        | 2           | 4        | 3           |
| OTHER DRUG           | AMPHETAMINES/derivatives | 0                       | 3           | 2        | 1           | 0        | 0           | 2        | 4           |
| OFFENDERS            | ECSTASY                  | 0                       | 0           | 0        | 0           | 0        | 0           | 0        | 0           |
| CHARGED              | NARCOTICS/derivatives    | 0                       | 0           | 0        | 0           | 0        | 0           | 0        | 0           |
|                      | OTHER                    | 2                       | 0           | 1        | 0           | 0        | 0           | 3        | 0           |
|                      | TOTAL                    | 8                       | 4           | 7        | 1           | 0        | 5           | 15       | 10          |