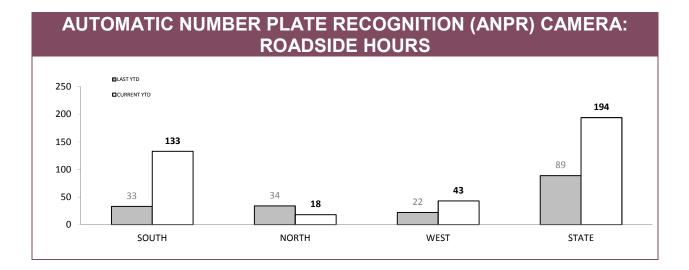

DISTRICT VEHICLE CLAMPINGS AND CONFISCATIONS

Source (all on page): Vehicle Clamping & Confiscation System

Source: Speed Camera Setup Log Sheets

Source: Fine and Infringement Notice Database.

Note: Includes infringements that are awaiting return of a Notice of Demand.