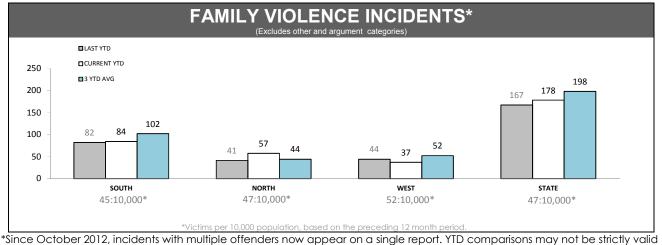

Source (all on page): Command And Control System

\*\* Due to changed reporting procedures, this data may not fully capture action taken at the scene of incidents These indicators are under review.

Source (all on page): Family Violence Management System