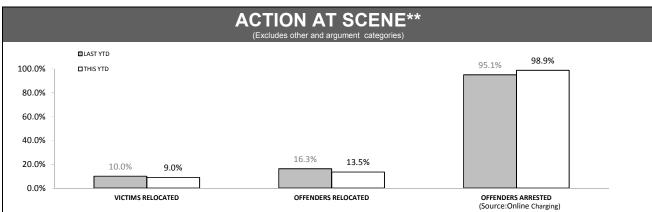

Source (all on page): Command And Control System

\*\* Due to changed reporting procedures, this data may not fully capture action taken at the scene of incidents These indicators are under review.

Source (all on page): Family Violence Management System