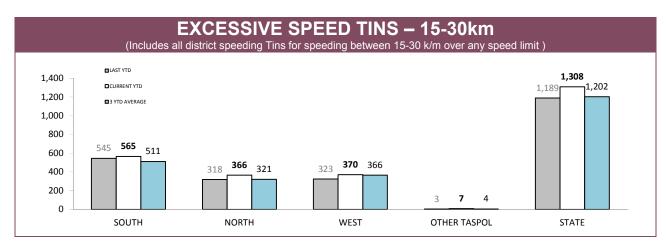

# TOTAL TRAFFIC INFRINGEMENT NOTICES (TINS) ISSUED

| DISTRICT     | NOT      | ICES        | CAUT     | TIONS       |
|--------------|----------|-------------|----------|-------------|
| DISTRICT     | LAST YTD | CURRENT YTD | LAST YTD | CURRENT YTD |
| SOUTH        | 2,165    | 1,758       | 1,087    | 1,359       |
| NORTH        | 793      | 920         | 663      | 778         |
| WEST         | 564      | 675         | 711      | 864         |
| OTHER TASPOL | 32       | 43          | 12       | 34          |
| STATE        | 3,554    | 3,396       | 2,473    | 3,035       |

### **RPOS TRAFFIC ENFORCEMENT**

|                                          | SOUTH  | NORTH | WEST  | STATE  |
|------------------------------------------|--------|-------|-------|--------|
| SPEEDING TINS                            | 1,291  | 580   | 489   | 2,360  |
| OTHER TINS                               | 330    | 238   | 112   | 680    |
| DRINK DRIVING OFFENDERS DETECTED         | 45     | 26    | 9     | 80     |
| RANDOM BREATH TESTS CONDUCTED            | 11,887 | 6,306 | 4,157 | 22,350 |
| ORAL FLUID TESTS CONDUCTED               | 16     | 73    | 14    | 103    |
| DISQUALIFIED/UNLICENSED DRIVERS DETECTED | 86     | 84    | 46    | 216    |
| UNREGISTERED VEHICLES DETECTED           | 134    | 99    | 44    | 277    |
| VEHICLES CLAMPED/CONFISCATED             | 3      | 9     | 1     | 13     |