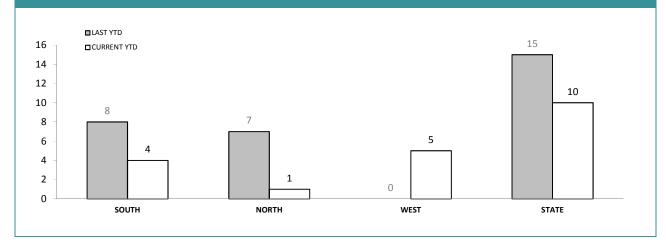

## ROAD & PUBLIC ORDER SERVICES (RPOS\*): PUBLIC ORDER ACTIVITIES

| SOUTH | NORTH                                            | WEST                                                                                                                                | STATE                                                                                                                                                                                        |
|-------|--------------------------------------------------|-------------------------------------------------------------------------------------------------------------------------------------|----------------------------------------------------------------------------------------------------------------------------------------------------------------------------------------------|
| 38    | 3                                                | 1                                                                                                                                   | 42                                                                                                                                                                                           |
| 156   | 24                                               | 18                                                                                                                                  | 198                                                                                                                                                                                          |
| 0     | 0                                                | 0                                                                                                                                   | 0                                                                                                                                                                                            |
| 0     | 0                                                | 0                                                                                                                                   | 0                                                                                                                                                                                            |
| 3     | 2                                                | 0                                                                                                                                   | 5                                                                                                                                                                                            |
| 361   | 125                                              | 117                                                                                                                                 | 603                                                                                                                                                                                          |
| 1     | 8                                                | 4                                                                                                                                   | 13                                                                                                                                                                                           |
| 28    | 13                                               | 7                                                                                                                                   | 48                                                                                                                                                                                           |
| 24    | 3                                                | 9                                                                                                                                   | 36                                                                                                                                                                                           |
| 0     | 2                                                | 0                                                                                                                                   | 2                                                                                                                                                                                            |
|       | 38<br>156<br>0<br>0<br>3<br>361<br>1<br>28<br>24 | 38     3       156     24       0     0       0     0       33     2       361     125       1     8       28     13       24     3 | 38     3     1       156     24     18       0     0     0       0     0     0       33     2     0       361     125     117       1     8     4       28     13     7       24     3     9 |