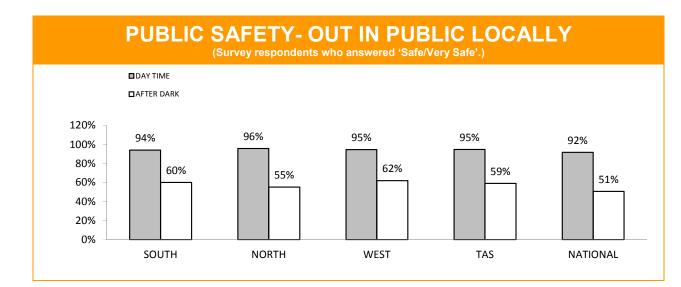

# **Policing - Public Satisfaction**

\*The question"How safe do you feel at home during the daytime" has been removed from the SRC survey.

| STATEMENTS ABOUT POLICE<br>(Survey respondents who agreed/strongly agreed with the statement.) |       |       |      |                      |                     |
|------------------------------------------------------------------------------------------------|-------|-------|------|----------------------|---------------------|
|                                                                                                | SOUTH | NORTH | WEST | TASMANIAN<br>AVERAGE | NATIONAL<br>AVERAGE |
| I THINK POLICE PERFORM THEIR JOB<br>PROFESSIONALLY                                             | 89%   | 89%   | 89%  | 89%                  | 87%                 |
| POLICE TREAT PEOPLE FAIRLY AND EQUALLY                                                         | 80%   | 81%   | 84%  | 81%                  | 76%                 |
| MOST POLICE ARE HONEST                                                                         | 80%   | 77%   | 80%  | 80%                  | 74%                 |
| I DO HAVE CONFIDENCE IN THE POLICE                                                             | 89%   | 87%   | 86%  | 88%                  | 86%                 |