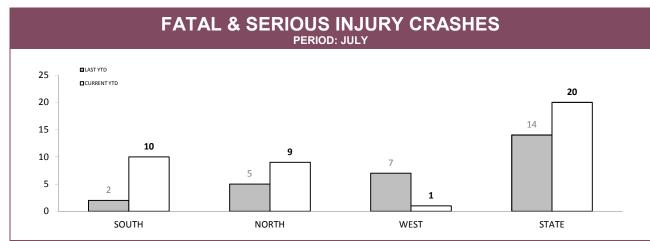

ED VEHICLES |  |
|-------|----------------------|-------------|-----------|--------------------|----------|-----------------------|--|
|       | LAST YTD             | CURRENT YTD | LAST YTD  | CURRENT YTD        | LAST YTD | CURRENT YTD           |  |
| SOUTH | 3.6%                 | 14.1%       | 2.7%      | 7.3%               | 8.8%     | 24.4%                 |  |
| NORTH | 2.0%                 | 2.8%        | 2.1%      | 1.2%               | 20.5%    | 9.7%                  |  |
| WEST  | 3.0%                 | 3.2%        | 1.1%      | 3.8%               | 9.3%     | 5.1%                  |  |
| STATE | 2.9%                 | 7.5%        | 2.0%      | 4.7%               | 12.0%    | 14.8%                 |  |

Source (all on page): RPOS Activity Report



Source: Crash Data Manager



Source: Crash Data Manager

|             | TOTAL CRASHES* |             |        | FATAL & SERIOUS INJURY CRASHES |             |        |
|-------------|----------------|-------------|--------|--------------------------------|-------------|--------|
|             | LAST YTD       | CURRENT YTD | CHANGE | LAST YTD                       | CURRENT YTD | CHANGI |
| HOBART      | 90             | 94          | 4      | 0                              | 1           | 1      |
| GLENORCHY   | 57             | 48          | -9     | 0                              | 1           | 1      |
| KINGSTON    | 27             | 32          | 5      | 1                              | 3           | 2      |
| SOUTH-EAST  | 52             | 71          | 19     | 1                              | 3