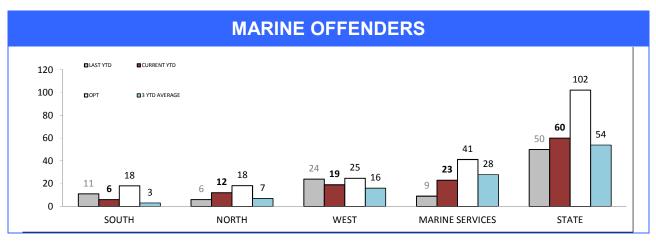

| 35             | 23          | -12    | 1                              | 3           | 2      |
| BURNIE      | 52             | 38          | -14    | 2                              | 1           | -1     |
| DEVONPORT   | 55             | 54          | -1     | 4                              | 0           | -4     |
| QUEENSTOWN  | 5              | 5           | 0      | 1                              | 0           | -1     |
| STATE       | 494            | 507         | 13     | 14                             | 20          | 6      |

Sources: Crash Data Manager (Serious/Fatal crashes); Traffic Crash Reporting System (Total Crashes) \*Note: Total crash figures run one month behind other year to date figures to account for crash report processing time

.

# **Marine Enforcement**



#### **VESSEL PATROL HOURS** LAST YTD CURRENT YTD 3 YTD AVERAGE NORTH STATE SOUTH WEST MARINE SERVICES







Source (all on page): self-reported monthly by districts

# **Rescue Services**

| HELICOPTER SERVICES                                                                                                                          |          |             |        |  |  |  |  |  |  |
|----------------------------------------------------------------------------------------------------------------------------------------------|----------|-------------|--------|--|--|--|--|--|--|
| CATEGORY                                                                                                                                     | LAST YTD | CURRENT YTD | CHANGE |  |  |  |  |  |  |
| SEARCH & RESCU