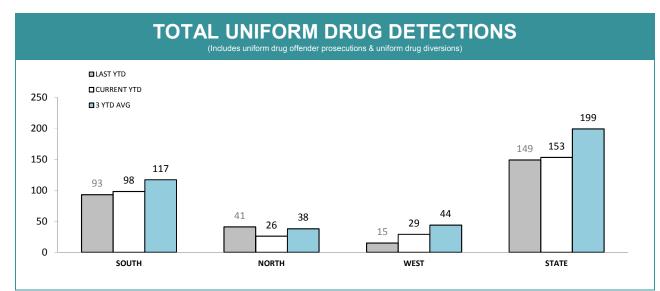

Source (all on page): self-reported monthly by districts

Source: self-reported monthly by districts

Source:Drug Offence Reporting System

Source: self-reported monthly by districts (prosecutions); Drug Offence Reporting System (diversions)