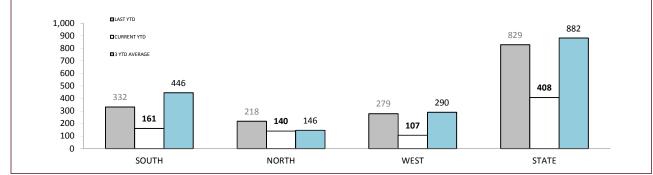

| 2,447      | 14    | 5               | 1,260    | 7     |  |  |  |
| WEST     | 8               | 1,050    | 12    | 13         | 1,650      | 17    | 2               | 245      | 3     |  |  |  |
| STATE    | 23              | 3,873    | 32    | 46         | 6,772      | 58    | 16              | 2,728    | 26    |  |  |  |

Source (all on page): DTO database

# oad policing

2



Source: DTO database





Source (all on page): DTO database







Source (all on page): Fine and Infringement Notice Database



Sources: Fine and Infringement Notice Database (TINS); prosecutions database (Dangerous/Reckless Drivers); Breath Analysis System (Drink Drivers)



Source: Fine and Infringement Notice Database



Source: Fine and Infringement Notice Database

# **TOTAL VEHICLE DEFECT NOTICES**



Source: self-reported monthly by districts





# RANDOM ALCOHOL/DRUG TESTS BY AREA

| DISTRICT | RANDOM BREATH TE | STS: DISTRICT TRAFFIC | RANDOM BREATH TESTS: GENERAL PATROLS |             | RANDOM DRUG TESTS |             |
|----------|------------------|-----------------------|--------------------------------------|-------------|-------------------|-------------|
| DISTRICT | LAST YTD         | CURRENT YTD           | LAST YTD                             | CURRENT YTD | LAST YTD          | CURRENT YTD |
| SOUTH    | 7,848            | 5,913                 | 16,627                               | 15,543      | 95                | 50          |
| NORTH    | 3,524            | 4,515                 | 5,944                                | 5,317       | 20                | 94