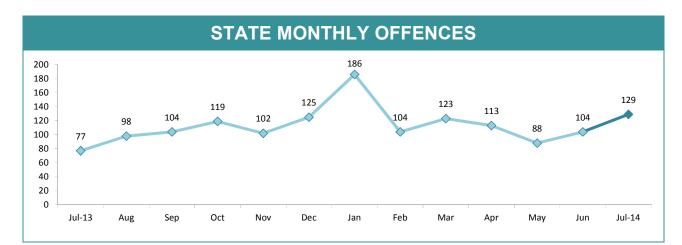

# ANNUAL CLEAR UP %

| DISTRICT | ANNUAL<br>OFFENCES | OFFENCES<br>CLEARED | % CLEARED |
|----------|--------------------|---------------------|-----------|
| SOUTH    | тн 779 1           |                     | 15.8%     |
| NORTH    | 425                | 152                 | 35.8%     |
| WEST     | 191                | 48                  | 25.1%     |
| STATE    | 1,395              | 323                 | 23.2%     |