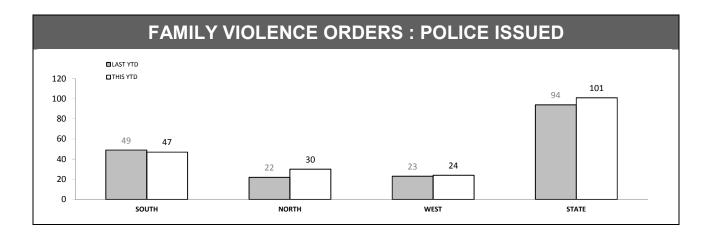

Public safety

Source: Family Violence Management System

# **PROTECTIVE ORDERS : BREACHES**

| DISTRICT | PF       | vo       | FVO      |          |  |
|----------|----------|----------|----------|----------|--|
| DISTRICT | LAST YTD | THIS YTD | LAST YTD | THIS YTD |  |
| SOUTH    | 33       | 23       | 14       | 18       |  |
| NORTH    | 15       | 14       | 5        | 7        |  |
| WEST     | 19       | 7        | 6        | 6        |  |
| STATE    | 67       | 44       | 25       | 31       |  |