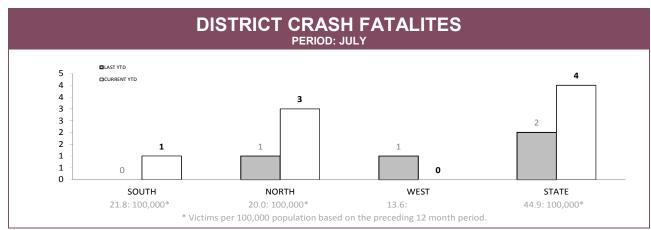

ERSONS |          | UNREGISTERED VEHICLES |  |
|-------|----------------------|-------------|-----------|--------------------|----------|-----------------------|--|
|       | LAST YTD             | CURRENT YTD | LAST YTD  | CURRENT YTD        | LAST YTD | CURRENT YTD           |  |
| SOUTH | 3.6%                 | 14.1%       | 2.7%      | 7.3%               | 8.8%     | 24.4%                 |  |
| NORTH | 2.0%                 | 2.8%        | 2.1%      | 1.2%               | 20.5%    | 9.7%                  |  |
| WEST  | 3.0%                 | 3.2%        | 1.1%      | 3.8%               | 9.3%     | 5.1%                  |  |
| STATE | 2.9%                 | 7.5%        | 2.0%      | 4.7%               | 12.0%    | 14.8%                 |  |

Source (all on page): RPOS Activity Report



Source: Crash Data Manager



Source: Crash Data Manager

|             | TOTAL CRASHES* |             |        | FATAL & SERIOUS INJURY CRASHES |             |        |
|-------------|----------------|-------------|--------|--------------------------------|-------------|--------|
|             | LAST YTD       | CURRENT YTD | CHANGE | LAST YTD                       | CURRENT YTD | CHANGI |
| HOBART      | 90             | 94          | 4      | 0                              | 1           | 1      |
| GLENORCHY   | 57             | 48          | -9     | 0                              | 1           | 1      |
| KINGSTON    | 27             | 32          | 5      | 1                              | 3           | 2      |
| SOUTH-EAST  | 52             | 71          | 19     | 1