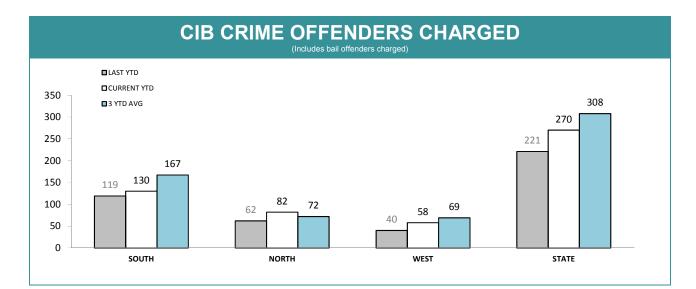

# TRAFFIC-RELATED INFORMATION REPORTS

| CI | B | 0 | FFI | CE | Ρ | ER | FO | RI | MА | N | CE |
|----|---|---|-----|----|---|----|----|----|----|---|----|
|    |   |   |     |    |   |    | -  |    |    |   |    |

| DIVISION      | CRIME OFFENI | DERS CHARGED | BAIL OFFEND | ERS CHARGED | OTHER OFFENI | DERS CHARGED |
|---------------|--------------|--------------|-------------|-------------|--------------|--------------|
|               | LAST YTD     | CURRENT YTD  | LAST YTD    | CURRENT YTD | LAST YTD     | CURRENT YTD  |
| CIB HOBART    | 30           | 47           | 8           | 1           | 2            | 5            |
| CIB GLENORCHY | 41           | 40           | 6           | 13          | 6            | 13           |
| CIB KINGSTON  | 11           | 6            | 0           | 0           | 1            | 1            |
| CIB NORTHERN  | 47           | 69           | 15          | 13          | 1            | 6            |
| CIB BURNIE    | 9            | 15           | 0           | 2           | 1            | 1            |
| CIB DEVONPORT | 24           | 27           | 7           | 14          | 2            | 1            |
| CIB BELLERIVE | 19           | 19           | 4           | 4           | 1            | 5            |
| STATE         | 181          | 223          | 40          | 47          | 14           | 32           |