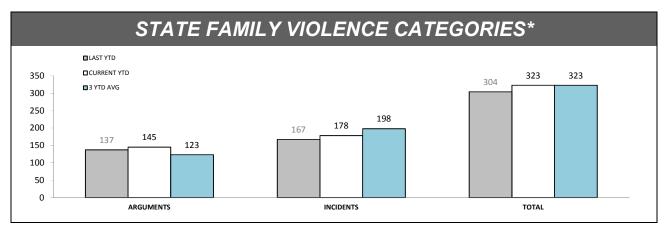

Source (all on page): Command And Control System

\*\* Due to changed reporting procedures, this data may not fully capture action taken at the scene of incidents These indicators are under review.

Source (all on page): Family Violence Management System