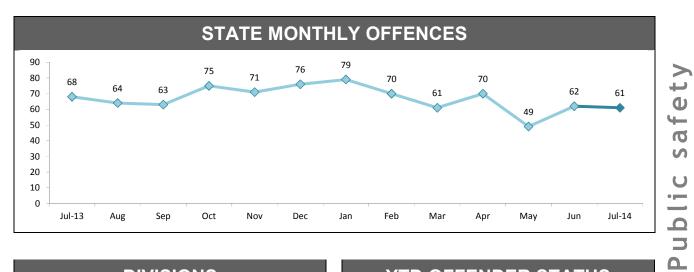

## STATE MONTHLY OFFENCES

| HOBART      | 214 |     |     |        | population |
|-------------|-----|-----|-----|--------|------------|
| GLENORCHY   |     | 331 | 117 | 54.7%  | 128:10,00  |
|             | 160 | 289 | 129 | 80.6%  | 98:10,000  |
| KINGSTON    | 85  | 83  | -2  | -2.4%  | 41:10,000  |
| SOUTH-EAST  | 238 | 246 | 8   | 3.4%   | 43:10,000  |
| BRIDGEWATER | 118 | 131 | 13  | 11.0%  | 75:10,000  |
| LAUNCESTON  | 336 | 486 | 150 | 44.6%  | 121:10,00  |
| NORTH-EAST  | 42  | 45  | 3   | 7.1%   | 64:10,000  |
| DELORAINE   | 47  | 75  | 28  | 59.6%  | 28:10,000  |
| BURNIE      | 55  | 111 | 56  | 101.8% | 70:10,000  |
| DEVONPORT   | 108 | 133 | 25  | 23.1%  | 102:10,00  |
| QUEENSTOWN  | 10  | 13  | 3   | 30.0%  | 6:10,000   |