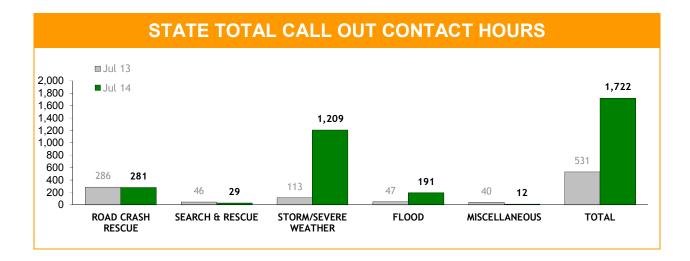

## **TOTAL INCIDENTS**

| DISTRICT | LAST YEAR | CURRENT | CHANGE |
|----------|-----------|---------|--------|
| SOUTH    | 1,039     | 989     | -50    |
| NORTH    | 480       | 409     | -71    |
| WEST     | 402       | 324     | -78    |
| STATE    | 1,921     | 1,722   | -199   |