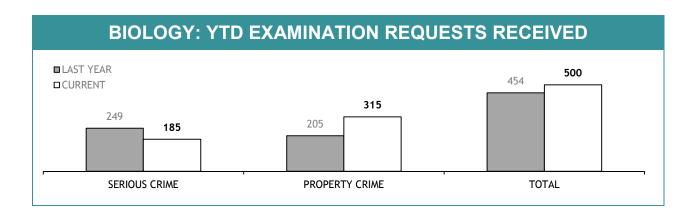

PERSONNEL SUCCESSFULLY COMPLETING PROMOTION PROCESS : FEMALE | 0        |  |

# **PROMOTION : SERGEANTS**

|                                                              | THIS JUL |
|--------------------------------------------------------------|----------|
| ELIGIBLE % SITTING PROMOTION EXAMINATIONS                    | 0%       |
| PERSONNEL SITTING PROMOTION EXAMINATIONS                     | 0        |
| PERSONNEL SUCCESSFULLY COMPLETING EXAMINATIONS               | 0        |
| PERSONNEL SUCCESSFULLY COMPLETING PROMOTION PROCESS : MALE   | 0        |
| PERSONNEL SUCCESSFULLY COMPLETING PROMOTION PROCESS : FEMALE | 0        |

# **APPENDIX D**

Source (all in Appendix D): LIMS (Laboratory Information Management System)



#### **FSST : ANNUAL TOTAL : TEST REQUESTS RECEIVED**



LL.







| EXAMINATION REQUESTS NOT COMPLETE |                                                              |                                                       |                                          |  |  |
|-----------------------------------|--------------------------------------------------------------|-------------------------------------------------------|------------------------------------------|--|--|
|                                   | CURRENT REQUESTS<br>(RECEIVED WITHIN THE LAST TWO<br>MONTHS) | OLDER REQUESTS<br>(RECEIVED MORE THAN TWO MONTHS AGO) | AVERAGE DAYS ON HAND<br>(OLDER REQUESTS) |  |  |
| SERIOUS CRIME                     | 213                                                          | 20                                                    | 176