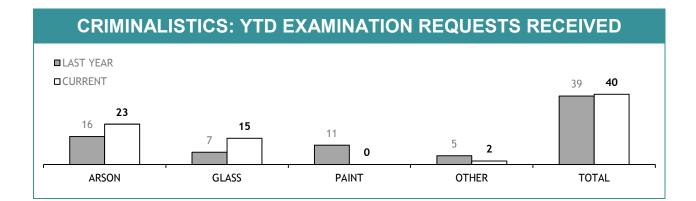

TIFICATION    | 3                                                            | 0                                                     | 0                                        |  |  |  |
| OTHER DRUG IDENTIFICATION  | 17                                                           | 5                                                     | 92                                       |  |  |  |
| DRUG PURITY                | 4                                                            | 0                                                     | 0                                        |  |  |  |
| TOTAL                      | 24                                                           | 5                                                     | -                                        |  |  |  |

FSST



### **YTD TESTS COMPLETED** 74 LAST YEAR CURRENT 32 26 22 14 11 9 2 2 0 ACCELERANTS GLASS PAINT OTHER TOTAL



| TEST REQUESTS NOT COMPLETE |                                                              |                                                       |                                          |  |  |  |
|----------------------------|--------------------------------------------------------------|-------------------------------------------------------|------------------------------------------|--|--|--|
|                            | CURRENT REQUESTS<br>(RECEIVED WITHIN THE LAST TWO<br>MONTHS) | OLDER REQUESTS<br>(RECEIVED MORE THAN TWO MONTHS AGO) | AVERAGE DAYS ON HAND<br>(OLDER REQUESTS) |  |  |  |
| ARSON                      | 14