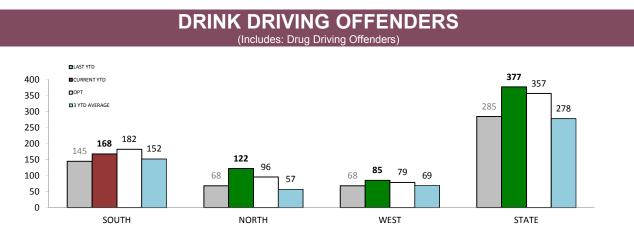

Source (all on page): self-reported monthly by districts

|       | DRINK DRIVI        | DRINK DRIVING OFFENDERS               |          | IG OFFENDERS   |
|-------|--------------------|---------------------------------------|----------|----------------|
|       | LAST YTD           | CURRENT YTD                           | LAST YTD | CURRENT YTD    |
| SOUTH | 129                | 142                                   | 16       | 23             |
| NORTH | 56                 | 54                                    | 11       | 65             |
| WEST  | 59                 | 52                                    | 8        | 30             |
| STATE | 247                | 250                                   | 36       | 118            |
|       | BOTH DRINK AND DRU | BOTH DRINK AND DRUG DRIVING OFFENDERS |          | BLOOD ANALYSIS |

| JIAIL |                                                                                                                   |                      |         |                  |               | 5     |  |  |  |  |
|-------|-------------------------------------------------------------------------------------------------------------------|----------------------|---------|------------------|---------------|-------|--|--|--|--|
|       | DRINK DRIVING OFFENDERS : OCCURRENCE TYPE<br>(Excludes Drug Driving Offenders and blood/breath analysis refusals) |                      |         |                  |               |       |  |  |  |  |
|       | CRASH                                                                                                             | MANNER OF<br>DRIVING | OFFENCE | STATIC OPERATION | MOBILE PATROL | TOTAL |  |  |  |  |
| SOUTH | 9                                                                                                                 | 7                    | 11      | 16               | 99            | 142   |  |  |  |  |
| NORTH | 7                                                                                                                 | 7                    | 3       | 6                | 31            | 54    |  |  |  |  |
| WEST  | 6                                                                                                                 | 1                    | 6       | 9                | 30            | 52    |  |  |  |  |
| STATE | 22                                                                                                                | 15                   | 20      | 31               | 160           | 248   |  |  |  |  |