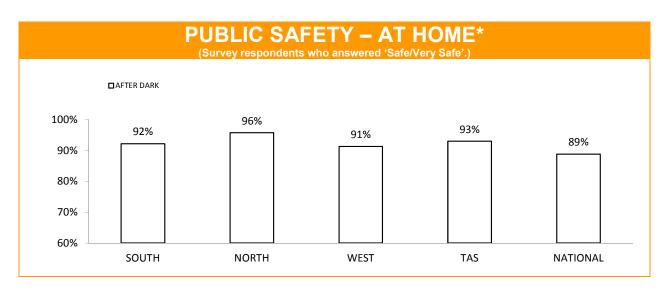

# **Policing - Public Satisfaction**

\*The question"How safe do you feel at home during the daytime" has been removed from the SRC survey.

| STATEMENTS ABOUT POLICE<br>(Survey respondents who agreed/strongly agreed with the statement.) |       |       |      |                      |                     |
|------------------------------------------------------------------------------------------------|-------|-------|------|----------------------|---------------------|
|                                                                                                | SOUTH | NORTH | WEST | TASMANIAN<br>AVERAGE | NATIONAL<br>AVERAGE |
| I THINK POLICE PERFORM THEIR JOB<br>PROFESSIONALLY                                             | 89%   | 89%   | 89%  | 89%                  | 87%                 |
| POLICE TREAT PEOPLE FAIRLY AND EQUALLY                                                         | 80%   | 81%   | 84%  | 81%                  | 76%                 |
| MOST POLICE ARE HONEST                                                                         | 80%   | 77%   | 80%  | 80%                  | 74%                 |
| I DO HAVE CONFIDENCE IN THE POLICE                                                             | 89%   | 87%   | 86%  | 88%                  | 86%                 |