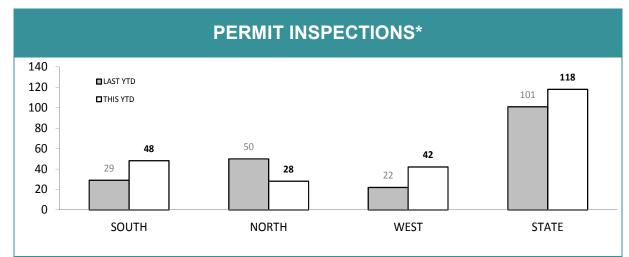

# **BUSINESS BURGLARY OFFENCES**

| DIVISION    | LAST YTD | DIVISI<br>THIS YTD |    | nge     | Annual<br>offences per<br>10,000<br>population |  |
|-------------|----------|--------------------|----|---------|------------------------------------------------|--|
| HOBART      | 1        | 13                 | 12 | 1200.0% | 17:10,000                                      |  |
| GLENORCHY   | 7        | 17                 | 10 | 142.9%  | 20:10,000                                      |  |
| KINGSTON    | 4        | 4                  | 0  | 0.0%    | 10:10,000                                      |  |
| SOUTH-EAST  | 9        | 14                 | 5  | 55.6%   | 21:10,000                                      |  |
| BRIDGEWATER | 4        | 9                  | 5  | 125.0%  | 18:10,000                                      |  |
| LAUNCESTON  | 13       | 28                 | 15 | 115.4%  | 30:10,000                                      |  |
| NORTH-EAST  | 0        | 5                  | 5  | -       | 11:10,000                                      |  |
| DELORAINE   | 2        | 9                  | 7  | 350.0%  | 11:10,000                                      |  |
| BURNIE      | 1        | 3                  | 2  | 200.0%  | 10:10,000                                      |  |
| DEVONPORT   | 5        | 8                  | 3  | 60.0%   | 27:10,000                                      |  |
| QUEENSTOWN  | 0        | 0                  | 0  | -       | 1:10,000                                       |  |
|             | *        | *                  |    |         |                                                |  |