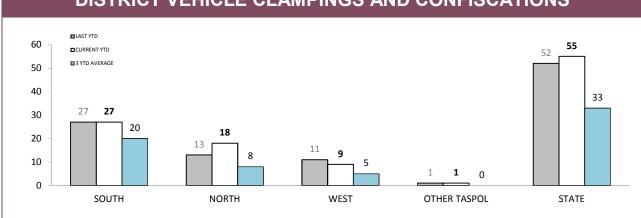

| VEHIC        | VEHICLE CLAMPINGS/CONFISCATIONS BY MAIN OFFENCE |                    |              |              |                |             |  |  |  |
|--------------|-------------------------------------------------|--------------------|--------------|--------------|----------------|-------------|--|--|--|
|              | DANGEROUS OR                                    | RECKLESS DRIVING   | DRIVE WHILST | DISQUALIFIED | EVADE POLICE   |             |  |  |  |
|              | LAST YTD                                        | CURRENT YTD        | LAST YTD     | CURRENT YTD  | LAST YTD       | CURRENT YTD |  |  |  |
| SOUTH        | 0                                               | 1                  | 5            | 6            | 13             | 10          |  |  |  |
| NORTH        | 0                                               | 2                  | 3            | 2            | 5              | 10          |  |  |  |
| WEST         | 0                                               | 1                  | 1            | 1            | 1              | 3           |  |  |  |
| OTHER TASPOL | 0                                               | 0                  | 1            | 1            | 0              | 0           |  |  |  |
| STATE        | 0                                               | 4                  | 10           | 10           | 19             | 23          |  |  |  |
|              | XCEED SPEED LIMIT                               | BY AT LEAST 45 KM/ | HOONING      |              | OTHER OFFENCES |             |  |  |  |
|              | LAST YTD                                        | CURRENT YTD        | LAST YTD     | CURRENT YTD  | LAST YTD       | CURRENT YTD |  |  |  |
| SOUTH        | 4                                               | 7                  | 5            | 3            | 0              | 0           |  |  |  |
| NORTH        | 2                                               | 3                  | 3            | 1            | 0              | 0           |  |  |  |
| WEST         | 4                                               | 1                  | 5            | 3            | 0              | 0           |  |  |  |
| OTHER TASPOL | 0                                               | 0                  | 0            | 0            | 0              | 0           |  |  |  |
| STATE        | 10                                              | 11                 | 13           | 7            | 0              | 0           |  |  |  |

DISTRICT VEHICLE CLAMPINGS AND CONFISCATIONS

Source (all on page): Vehicle Clamping & Confiscation System

Source: Speed Camera Setup Log Sheets

Source: Fine and Infringement Notice Database.

Note: Includes infringements that are awaiting return of a Notice of Demand.