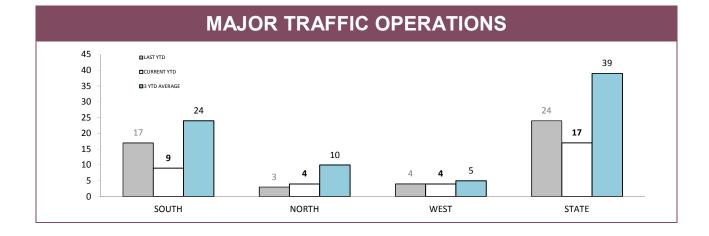

| SOUTH  | NORTH | WEST  | STATE  |
|------------------------------------------|--------|-------|-------|--------|
| SPEEDING TINS                            | 1,291  | 580   | 489   | 2,360  |
| OTHER TINS                               | 330    | 238   | 112   | 680    |
| DRINK DRIVING OFFENDERS DETECTED         | 45     | 26    | 9     | 80     |
| RANDOM BREATH TESTS CONDUCTED            | 11,887 | 6,306 | 4,157 | 22,350 |
| ORAL FLUID TESTS CONDUCTED               | 16     | 73    | 14    | 103    |
| DISQUALIFIED/UNLICENSED DRIVERS DETECTED | 86     | 84    | 46    | 216    |
| UNREGISTERED VEHICLES DETECTED           | 134    | 99    | 44    | 277    |
| VEHICLES CLAMPED/CONFISCATED             | 3      | 9     | 1     | 13     |

Source: RPOS Activity Report





|          | DTO : LOCATIONS |          |       |            |            |       |                 |          |       |  |  |  |
|----------|-----------------|----------|-------|------------|------------|-------|-----------------|----------|-------|--|--|--|
| DICTRICT |                 | HIGHWAYS |       |            | MAIN ROADS |       | SECONDARY ROADS |          |       |  |  |  |
| DISTRICT | OPERATIONS      | VEHICLES | HOURS | OPERATIONS | VEHICLES   | HOURS | OPERATIONS      | VEHICLES | HOURS |  |  |  |
| SOUTH    | 13              | 2,015    | 17    | 21         | 2,675      | 27    | 9               | 1,223    | 16    |  |  |  |
| NORTH    | 2               | 808      | 3     | 12         | 2,447      | 14    | 5               | 1,260    | 7     |  |  |  |
| WEST     | 8