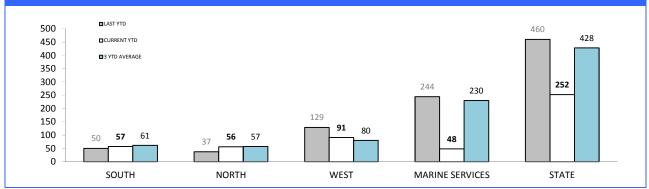

## ROAD & PUBLIC ORDER SERVICES (RPOS\*): PUBLIC ORDER ACTIVITIES

| SOUTH | NORTH                                            | WEST                                                                                                                                | STATE                                                                                                                                                                                        |
|-------|--------------------------------------------------|-------------------------------------------------------------------------------------------------------------------------------------|----------------------------------------------------------------------------------------------------------------------------------------------------------------------------------------------|
| 38    | 3                                                | 1                                                                                                                                   | 42                                                                                                                                                                                           |
| 156   | 24                                               | 18                                                                                                                                  | 198                                                                                                                                                                                          |
| 0     | 0                                                | 0                                                                                                                                   | 0                                                                                                                                                                                            |
| 0     | 0                                                | 0                                                                                                                                   | 0                                                                                                                                                                                            |
| 3     | 2                                                | 0                                                                                                                                   | 5                                                                                                                                                                                            |
| 361   | 125                                              | 117                                                                                                                                 | 603                                                                                                                                                                                          |
| 1     | 8                                                | 4                                                                                                                                   | 13                                                                                                                                                                                           |
| 28    | 13                                               | 7                                                                                                                                   | 48                                                                                                                                                                                           |
| 24    | 3                                                | 9                                                                                                                                   | 36                                                                                                                                                                                           |
| 0     | 2                                                | 0                                                                                                                                   | 2                                                                                                                                                                                            |
|       | 38<br>156<br>0<br>0<br>3<br>361<br>1<br>28<br>24 | 38     3       156     24       0     0       0     0       33     2       361     125       1     8       28     13       24     3 | 38     3     1       156     24     18       0     0     0       0     0     0       33     2     0       361     125     117       1     8     4       28     13     7       24     3     9 |

| RPOS*: SPECIAL ACTIVITIES          |       |       |      |       |  |
|------------------------------------|-------|-------|------|-------|--|
|                                    | SOUTH | NORTH | WEST | STATE |  |
| Arrest - Crime (excludes assaults) | 6     | 2     | 0    | 8     |  |
| Arrests - Other                    | 30    | 8     | 6    | 44    |  |
| Summons/YJAR (excludes assaults)   | 9     | 15    | 1    | 25    |  |
| Drug Offender - Diversion          | 0     | 2     | 0    | 2     |  |
| Drug Offender - Prosecutions       | 0     | 6     | 1    | 7     |  |
| Information Reports Submitted      | 20    | 47    | 35   | 102   |  |
| Search Returns Submitted           | 25    | 19    | 11   | 55    |  |
| Bail Curfew Checks Conducted       | 0     | 1     | 0    | 1     |  |
| Family Violence Incidents Attended | 0     | 2     | 1    | 3     |  |
| Family Violence Reports Submitted  | 1     | 0     | 0    | 1     |  |

\*Source: RPOS Activity Report \*Includes activities of RPOS, RSTF and Licensing teams.