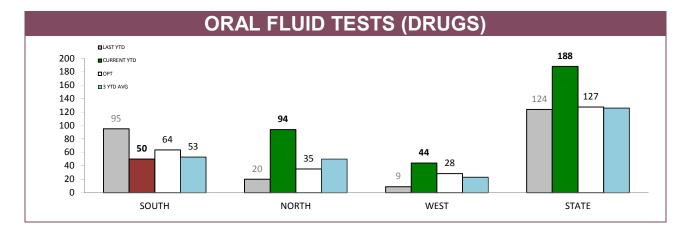

### **RPOS TRAFFIC ENFORCEMENT**

|                                          | SOUTH  | NORTH | WEST  | STATE  |
|------------------------------------------|--------|-------|-------|--------|
| SPEEDING TINS                            | 1,291  | 580   | 489   | 2,360  |
| OTHER TINS                               | 330    | 238   | 112   | 680    |
| DRINK DRIVING OFFENDERS DETECTED         | 45     | 26    | 9     | 80     |
| RANDOM BREATH TESTS CONDUCTED            | 11,887 | 6,306 | 4,157 | 22,350 |
| ORAL FLUID TESTS CONDUCTED               | 16     | 73    | 14    | 103    |
| DISQUALIFIED/UNLICENSED DRIVERS DETECTED | 86     | 84    | 46    | 216    |
| UNREGISTERED VEHICLES DETECTED           | 134    | 99    | 44    | 277    |
| VEHICLES CLAMPED/CONFISCATED             | 3      | 9     | 1     | 13     |

# RANDOM ALCOHOL/DRUG TESTS BY AREA

| DISTRICT | RANDOM BREATH TE | STS: DISTRICT TRAFFIC | RANDOM BREATH TESTS: GENERAL PATROLS |             | RANDOM DRUG TESTS |             |
|----------|------------------|-----------------------|--------------------------------------|-------------|-------------------|-------------|
| DISTRICT | LAST YTD         | CURRENT YTD           | LAST YTD                             | CURRENT YTD | LAST YTD          | CURRENT YTD |
| SOUTH    | 7,848            | 5,913                 | 16,627                               | 15,543      | 95                | 50          |
| NORTH    | 3,524            | 4,515                 | 5,944                                | 5,317       | 20                | 94          |
| WEST     | 3,828            | 2,945                 | 5,258                                | 5,828       | 9                 | 44          |
| STATE    | 15,200           | 13,373                | 27,829                               | 26,688      | 124               | 188         |