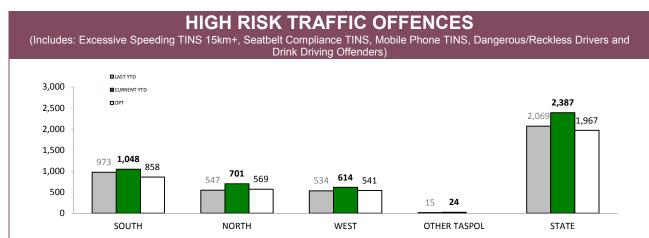

# TOTAL TRAFFIC INFRINGEMENT NOTICES (TINS) ISSUED

| DISTRICT     | NOT      | ICES        | CAUT     | TIONS       |
|--------------|----------|-------------|----------|-------------|
| DISTRICT     | LAST YTD | CURRENT YTD | LAST YTD | CURRENT YTD |
| SOUTH        | 2,165    | 1,758       | 1,087    | 1,359       |
| NORTH        | 793      | 920         | 663      | 778         |
| WEST         | 564      | 675         | 711      | 864         |
| OTHER TASPOL | 32       | 43          | 12       | 34          |
| STATE        | 3,554    | 3,396       | 2,473    | 3,035       |

### **RPOS TRAFFIC ENFORCEMENT**

|                                          | SOUTH  | NORTH | WEST  | STATE  |
|------------------------------------------|--------|-------|-------|--------|
| SPEEDING TINS                            | 1,291  | 580   | 489   | 2,360  |
| OTHER TINS                               | 330    | 238   | 112   | 680    |
| DRINK DRIVING OFFENDERS DETECTED         | 45     | 26    | 9     | 80     |
| RANDOM BREATH TESTS CONDUCTED            | 11,887 | 6,306 | 4,157 | 22,350 |
| ORAL FLUID TESTS CONDUCTED               | 16     | 73    | 14    | 103    |
| DISQUALIFIED/UNLICENSED DRIVERS DETECTED | 86     | 84    | 46    | 216    |
| UNREGISTERED VEHICLES DETECTED           | 134    | 99    | 44    | 277    |
| VEHICLES CLAMPED/CONFISCATED             | 3      | 9     | 1     | 13     |