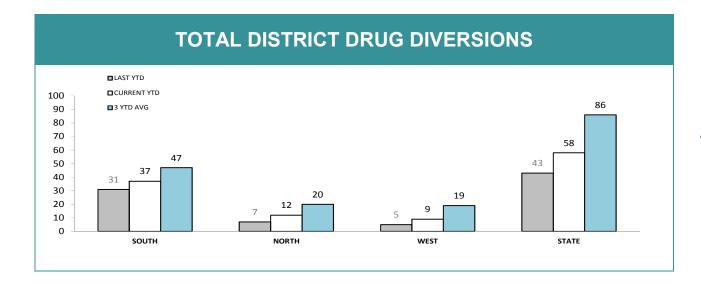

Source (all on page): self-reported monthly by districts

Source: self-reported monthly by districts

Source:Drug Offence Reporting System

Source: self-reported monthly by districts (prosecutions); Drug Offence Reporting System (diversions)

# DIS : OTHER DRUG OFFENDERS CHARGED

Source (all on page): self-reported monthly by districts

|                      |                          | SOUTH REGION NORTH WEST |             | EST      | STATE       |          |             |          |             |
|----------------------|--------------------------|-------------------------|-------------|----------|-------------|----------|-------------|----------|-------------|
|                      | CATEGORY                 | LAST YTD                | CURRENT YTD | LAST YTD | CURRENT YTD | LAST YTD | CURRENT YTD | LAST YTD | CURRENT YTD |
|                      | CANNABIS/derivatives     | 5                       | 4           | 10       | 0           | 0        | 8           | 15       | 12          |
|                      | CANNABIS PLANTS          | 1                       | 1           | 0        | 5           | 0        | 0           | 1        | 6           |
|                      | AMPHETAMINES/derivatives | 0                       | 10          | 0        | 14          | 1        | 2           | 1        | 26          |
| SERIOUS DRUG         | ECSTASY                  | 0                       | 0           | 2        | 1           | 0        | 0           | 2        | 1           |
| OFFENDERS<br>CHARGED | NARCOTICS/derivatives    | 1                       | 0           | 2        | 1           | 0        | 0           | 3        | 1           |
|                      | OTHER                    | 3                       | 0           | 0        | 0           | 1        | 0           | 4        | 0           |
|                      | TOTAL                    | 10                      | 15          | 14       | 21          | 2        | 10          | 26       | 46          |
|                      | TOTAL INDICTABLE         | 6                       | 8           | 3        | 0           | 0        | 0           | 9        | 8           |
|                      | CANNABIS/derivatives     | 2                       | 0           | 4        | 0           | 0        | 3           | 6        | 3           |
|                      | CANNABIS PLANTS          | 4                       | 1           | 0        | 0           | 0        | 2           | 4        | 3           |
| OTHER DRUG           | AMPHETAMINES/derivatives | 0                       | 3           | 2        | 1           | 0        | 0           | 2        | 4           |
| OFFENDERS            | ECSTASY                  | 0                       | 0           | 0        | 0           | 0        | 0           | 0        | 0           |
| CHARGED              | NARCOTICS/derivatives    | 0                       | 0           | 0        | 0           | 0        | 0           | 0        | 0           |
|                      | OTHER                    | 2                       | 0           | 1        | 0           | 0        | 0           | 3        | 0           |
|                      | TOTAL                    | 8                       | 4           | 7        | 1           | 0        | 5           | 15       | 10          |