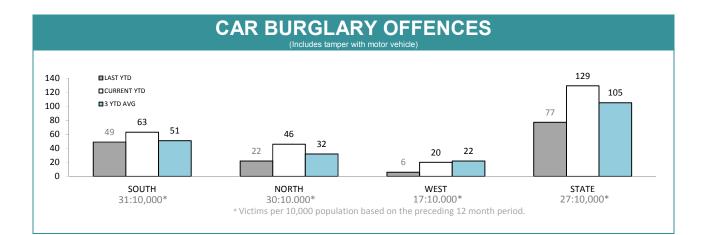

# ANNUAL CLEAR UP %

| DISTRICT | ANNUAL<br>OFFENCES | OFFENCES<br>CLEARED | % CLEARED |
|----------|--------------------|---------------------|-----------|
| SOUTH    | тн 779 1           |                     | 15.8%     |
| NORTH    | 425                | 152                 | 35.8%     |
| WEST     | 191                | 48                  | 25.1%     |
| STATE    | 1,395              | 323                 | 23.2%     |