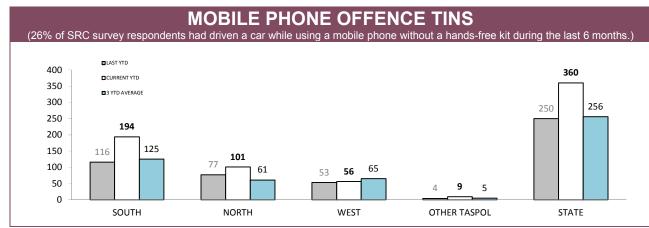

### **RPOS TRAFFIC ENFORCEMENT**

|                                          | SOUTH  | NORTH | WEST  | STATE  |
|------------------------------------------|--------|-------|-------|--------|
| SPEEDING TINS                            | 1,291  | 580   | 489   | 2,360  |
| OTHER TINS                               | 330    | 238   | 112   | 680    |
| DRINK DRIVING OFFENDERS DETECTED         | 45     | 26    | 9     | 80     |
| RANDOM BREATH TESTS CONDUCTED            | 11,887 | 6,306 | 4,157 | 22,350 |
| ORAL FLUID TESTS CONDUCTED               | 16     | 73    | 14    | 103    |
| DISQUALIFIED/UNLICENSED DRIVERS DETECTED | 86     | 84    | 46    | 216    |
| UNREGISTERED VEHICLES DETECTED           | 134    | 99    | 44    | 277    |
| VEHICLES CLAMPED/CONFISCATED             | 3      | 9     | 1     | 13     |