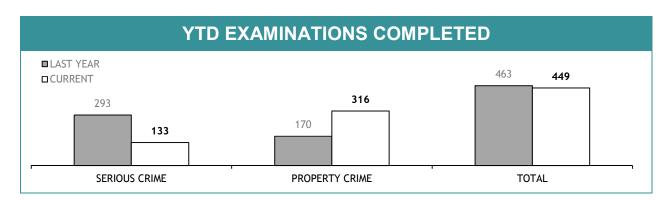

ERSONNEL SUCCESSFULLY COMPLETING PROMOTION PROCESS : FEMALE | 0        |  |

# **PROMOTION : SERGEANTS**

|                                                              | THIS JUL |
|--------------------------------------------------------------|----------|
| ELIGIBLE % SITTING PROMOTION EXAMINATIONS                    | 0%       |
| PERSONNEL SITTING PROMOTION EXAMINATIONS                     | 0        |
| PERSONNEL SUCCESSFULLY COMPLETING EXAMINATIONS               | 0        |
| PERSONNEL SUCCESSFULLY COMPLETING PROMOTION PROCESS : MALE   | 0        |
| PERSONNEL SUCCESSFULLY COMPLETING PROMOTION PROCESS : FEMALE | 0        |

# **APPENDIX D**

Source (all in Appendix D): LIMS (Laboratory Information Management System)



#### **FSST : ANNUAL TOTAL : TEST REQUESTS RECEIVED**



LL.







| EXAMINATION REQUESTS NOT COMPLETE |                                                              |                                                       |                                          |  |  |
|-----------------------------------|--------------------------------------------------------------|-------------------------------------------------------|------------------------------------------|--|--|
|                                   | CURRENT REQUESTS<br>(RECEIVED WITHIN THE LAST TWO<br>MONTHS) | OLDER REQUESTS<br>(RECEIVED MORE THAN TWO MONTHS AGO) | AVERAGE DAYS ON HAND<br>(OLDER REQUESTS) |  |  |
| SERIOUS CRIME                     | 213                                                          | 20                                                    | 176