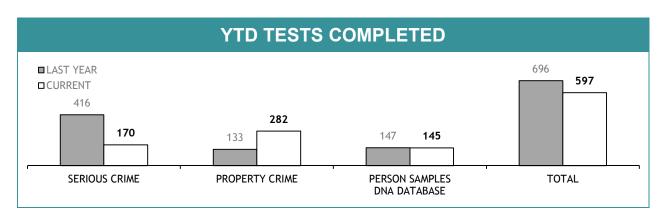

| CURRENT REQUESTS<br>(RECEIVED WITHIN THE LAST TWO<br>MONTHS) | OLDER REQUESTS<br>(RECEIVED MORE THAN TWO MONTHS AGO) | AVERAGE DAYS ON HAND<br>(OLDER REQUESTS) |  |  |
| SERIOUS CRIME                     | 213                                                          | 20                                                    | 176                                      |  |  |
| PROPERTY CRIME                    | 21                                                           | 0                                                     | 0                                        |  |  |
| TOTAL                             | 234                                                          | 20                                                    | -                                        |  |  |







| TEST REQUESTS NOT COMPLETE         |                                                              |                                                       |                                          |  |  |
|------------------------------------|--------------------------------------------------------------|-------------------------------------------------------|------------------------------------------|--|--|
|                                    | CURRENT REQUESTS<br>(RECEIVED WITHIN THE LAST TWO<br>MONTHS) | OLDER REQUESTS<br>(RECEIVED MORE THAN TWO MONTHS AGO) | AVERAGE DAYS ON HAND<br>(OLDER REQUESTS) |  |  |
| SERIOUS CRIME                      | 83                                                           | 1                                                     | 76