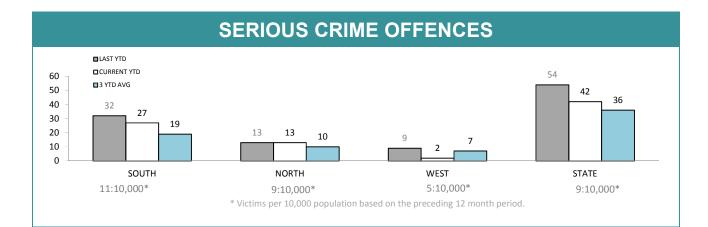

# Public safety

|             | [        | DIVISI   | ONS    |         |                                                |
|-------------|----------|----------|--------|---------|------------------------------------------------|
| DIVISION    | LAST YTD | THIS YTD | Change |         | Annual<br>offences per<br>10,000<br>population |
| HOBART      | 16       | 24       | 8      | 50.0%   | 42:10,000                                      |
| GLENORCHY   | 9        | 7        | -2     | -22.2%  | 17:10,000                                      |
| KINGSTON    | 2        | 1        | -1     | -50.0%  | 7:10,000                                       |
| SOUTH-EAST  | 5        | 4        | -1     | -20.0%  | 8:10,000                                       |
| BRIDGEWATER | 4        | 4        | 0      | 0.0%    | 13:10,000                                      |
| LAUNCESTON  | 18       | 7        | -11    | -61.1%  | 23:10,000                                      |
| NORTH-EAST  | 1        | 0        | -1     | -100.0% | 16:10,000                                      |
| DELORAINE   | 1        | 4        | 3      | 300.0%  | 6:10,000                                       |
| BURNIE      | 6        | 4        | -2     | -33.3%  | 13:10,000                                      |
| DEVONPORT   | 6        | 6        | 0      | 0.0%    | 21:10,000                                      |
| QUEENSTOWN  | 0        | 0        | 0      | -       | 1:10,000                                       |
|             |          |          |        |         |                                                |