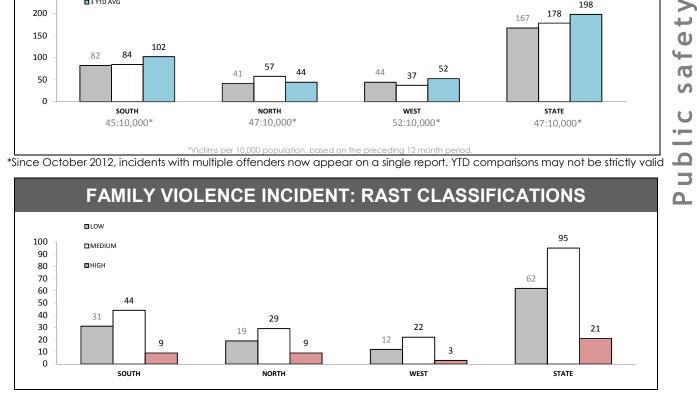

# FAMILY VIOLENCE REPEAT OFFENDERS (Excludes other and argument categories)

Under Review

| JUVENILES & WEAPONS<br>(Excludes other and argument categories) |          |           |                 |          |  |  |
|-----------------------------------------------------------------|----------|-----------|-----------------|----------|--|--|
| DICTRICT                                                        | JUVENILE | S PRESENT | WEAPONS PRESENT |          |  |  |
| DISTRICT                                                        | LAST YTD | THIS YTD  | LAST YTD        | THIS YTD |  |  |
| SOUTH                                                           | 37       | 39        | 10              | 5        |  |  |
| NORTH                                                           | 20       | 31        | 1               | 2        |  |  |
| WEST                                                            | 18       | 17        | 8               | 1        |  |  |
| STATE                                                           | 75       | 87        | 19              | 8        |  |  |

Source (all on page): Family Violence Management System

| ALCOHOL & DRUGS<br>(Excludes other and argument categories) |                      |         |                    |         |  |  |
|-------------------------------------------------------------|----------------------|---------|--------------------|---------|--|--|
| DISTRICT                                                    | OFFENDER AFFECTED BY |         | VICTIM AFFECTED BY |         |  |  |
| DISTRICT                                                    | DRUGS                | ALCOHOL | DRUGS              | ALCOHOL |  |  |
| SOUTH                                                       | 7                    | 26      | 1                  | 8       |  |  |
| NORTH                                                       | 8                    | 12      | 1                  | 8       |  |  |
| WEST                                                        | 3                    | 8       | 0                  | 3       |  |  |
| STATE                                                       | 18                   | 46      | 2                  | 19      |  |  |

Public safety

Source: Family Violence Management System