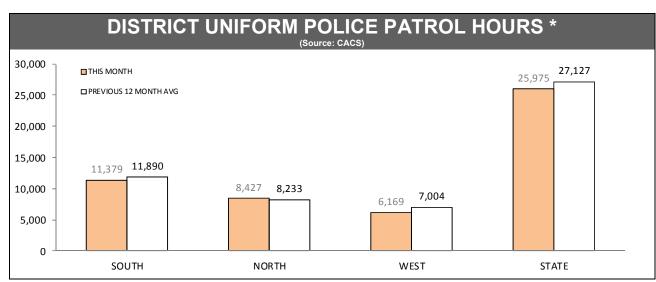

Source (all on page): Command And Control System

\*Changed March 2013 to include: RPOS (excluding traffic camera & crash investigation), plus Crime Response and Marine Cars.

\* Measures time when call sign status is not logged as 'Off duty', 'At Station' or 'Available'.