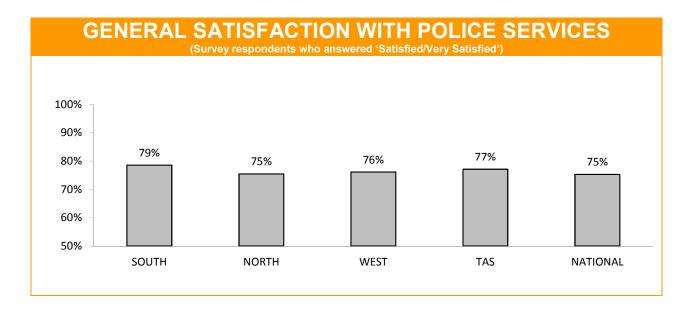

# **Policing - Public Satisfaction**

\*The question"How safe do you feel at home during the daytime" has been removed from the SRC survey.

| STATEMENTS ABOUT POLICE<br>(Survey respondents who agreed/strongly agreed with the statement.) |       |       |      |                      |                     |
|------------------------------------------------------------------------------------------------|-------|-------|------|----------------------|---------------------|
|                                                                                                | SOUTH | NORTH | WEST | TASMANIAN<br>AVERAGE | NATIONAL<br>AVERAGE |
| I THINK POLICE PERFORM THEIR JOB<br>PROFESSIONALLY                                             | 89%   | 89%   | 89%  | 89%                  | 87%                 |
| POLICE TREAT PEOPLE FAIRLY AND EQUALLY                                                         | 80%   | 81%   | 84%  | 81%                  | 76%                 |
| MOST POLICE ARE HONEST                                                                         | 80%   | 77%   | 80%  | 80%                  | 74%                 |
| I DO HAVE CONFIDENCE IN THE POLICE                                                             | 89%   | 87%   | 86%  | 88%                  | 86%                 |