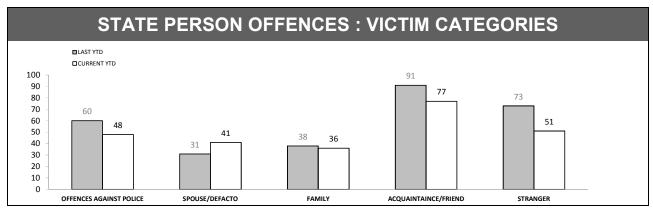

## **OFFENCES AGAINST POLICE**

| LAST YTD | CURRENT YTD         | CHANGE                                                  |                                                                                                                               |
|----------|---------------------|---------------------------------------------------------|-------------------------------------------------------------------------------------------------------------------------------|
| 17       | 11                  | -6                                                      | -35.3%                                                                                                                        |
| 13       | 15                  | 2                                                       | 15.4%                                                                                                                         |
| 8        | 1                   | -7                                                      | -87.5%                                                                                                                        |
| 21       | 21                  | 0                                                       | 0.0%                                                                                                                          |
| 1        | 0                   | -1                                                      | -100.0%                                                                                                                       |
|          | 17<br>13<br>8<br>21 | 17     11       13     15       8     1       21     21 | 17         11         -6           13         15         2           8         1         -7           21         21         0 |