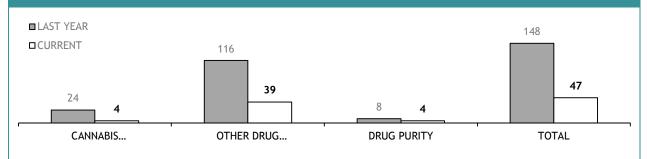

# DIS : OTHER DRUG OFFENDERS CHARGED

Source (all on page): self-reported monthly by districts

|                      |                          | SOUTH REGION NORTH WEST |             | EST      | STATE       |          |             |          |             |
|----------------------|--------------------------|-------------------------|-------------|----------|-------------|----------|-------------|----------|-------------|
|                      | CATEGORY                 | LAST YTD                | CURRENT YTD | LAST YTD | CURRENT YTD | LAST YTD | CURRENT YTD | LAST YTD | CURRENT YTD |
|                      | CANNABIS/derivatives     | 5                       | 4           | 10       | 0           | 0        | 8           | 15       | 12          |
|                      | CANNABIS PLANTS          | 1                       | 1           | 0        | 5           | 0        | 0           | 1        | 6           |
|                      | AMPHETAMINES/derivatives | 0                       | 10          | 0        | 14          | 1        | 2           | 1        | 26          |
| SERIOUS DRUG         | ECSTASY                  | 0                       | 0           | 2        | 1           | 0        | 0           | 2        | 1           |
| OFFENDERS<br>CHARGED | NARCOTICS/derivatives    | 1                       | 0           | 2        | 1           | 0        | 0           | 3        | 1           |
|                      | OTHER                    | 3                       | 0           | 0        | 0           | 1        | 0           | 4        | 0           |
|                      | TOTAL                    | 10                      | 15          | 14       | 21          | 2        | 10          | 26       | 46          |
|                      | TOTAL INDICTABLE         | 6                       | 8           | 3        | 0           | 0        | 0           | 9        | 8           |
|                      | CANNABIS/derivatives     | 2                       | 0           | 4        | 0           | 0        | 3           | 6        | 3           |
|                      | CANNABIS PLANTS          | 4                       | 1           | 0        | 0           | 0        | 2           | 4        | 3           |
| OTHER DRUG           | AMPHETAMINES/derivatives | 0                       | 3           | 2        | 1           | 0        | 0           | 2        | 4           |
| OFFENDERS            | ECSTASY                  | 0                       | 0           | 0        | 0           | 0        | 0           | 0        | 0           |
| CHARGED              | NARCOTICS/derivatives    | 0                       | 0           | 0        | 0           | 0        | 0           | 0        | 0           |
|                      | OTHER                    | 2                       | 0           | 1        | 0           | 0        | 0           | 3        | 0           |
|                      | TOTAL                    | 8                       | 4           | 7        | 1           | 0        | 5           | 15       | 10          |