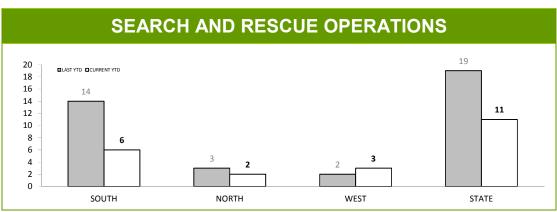

| 0        | 0           | 0      |  |  |  |  |  |  |
| AUSSAR ACTIVATED OVERTIME PAID HOURS                                                                                                         | 0        | 0           | 0      |  |  |  |  |  |  |
| <ul> <li>Flight Crew Training (Police and Paramedics) only.</li> <li>Biot Training: 26 contract basis are provided for IET flight</li> </ul> |          | 1           | 2      |  |  |  |  |  |  |

. ٠

Pilot Training: 26 contract hours are provided for IFT flight training Other Training: SOG/Bombs/Hosneg/Search & Rescue Police operations include all missions (other than Search & Rescue) coordinated by Taspol. Contract commences 1 August each year. .

Source: supplied monthly by Corporate Services



#### Source: self-reported monthly by districts

# General

ON HAND MISCELLANEOUS PROPERTY RECEIPTS\* (Held over 6 Months)



| DISTRICT MISCELLANEOUS PROPERTY CATEGORIES                                                      |       |       |       |       |  |  |
|-------------------------------------------------------------------------------------------------|-------|-------|-------|-------|--|--|
| CATEGORY                                                                                        | SOUTH | NORTH | WEST  | STATE |  |  |
| TOTAL ON HAND MISCELLANEOUS PROPERTY RECEIPTS                                                   | 2,050 | 1,637 | 1,128 | 4,815 |  |  |
| ON HAND MISCELLANEOUS PROPERTY RECIEPTS HELD OVER 6 MONTHS                                      | 1,249 | 1,015 | 780