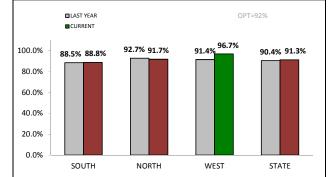

## ANNUAL CLEARUP

| DISTRICT | ANNUAL<br>OFFENCES | OFFENCES<br>CLEARED | % CLEARED |  |  |  |
|----------|--------------------|---------------------|-----------|--|--|--|
| SOUTH    | 426                | 350                 | 82.2%     |  |  |  |
| NORTH    | 222                | 182                 | 82.0%     |  |  |  |
| WEST     | 153                | 143                 | 93.5%     |  |  |  |
| STATE    | 801                | 675                 | 84.3%     |  |  |  |

ANNUAL CLEAR UP %

| DISTRICT | ANNUAL<br>OFFENCES | OFFENCES<br>CLEARED | % CLEARED |
|----------|--------------------|---------------------|-----------|
| SOUTH    | 1,868              | 1,658               | 88.8%     |
| NORTH    | 1,089              | 999                 | 91.7%     |
| WEST     | 766                | 741                 | 96.7%     |
| STATE    | 3,723              | 3,398               | 91.3%     |