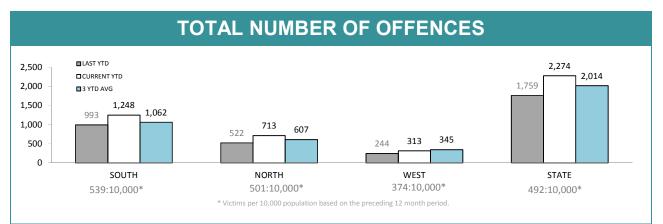

# Crime

| DIVISION    | LAST YTD | AST YTD THIS YTD Change |     | LAST YTD THIS YTD Change |           | ange | Annual<br>offences pe<br>10,000<br>population |
|-------------|----------|-------------------------|-----|--------------------------|-----------|------|-----------------------------------------------|
| HOBART      | 275      | 407                     | 132 | 48.0%                    | 795:10,00 |      |                                               |
| GLENORCHY   | 207      | 330                     | 123 | 59.4%                    | 729:10,00 |      |                                               |
| KINGSTON    | 97       | 95                      | -2  | -2.1%                    | 245:10,00 |      |                                               |
| SOUTH-EAST  | 262      | 266                     | 4   | 1.5%                     | 421:10,00 |      |                                               |
| BRIDGEWATER | 152      | 150                     | -2  | -1.3%                    | 603:10,00 |      |                                               |
| LAUNCESTON  | 416      | 567                     | 151 | 36.3%                    | 821:10,00 |      |                                               |
| NORTH-EAST  | 51       | 55                      | 4   | 7.8%                     | 326:10,00 |      |                                               |
| DELORAINE   | 55       | 91                      | 36  | 65.5%                    | 187:10,00 |      |                                               |
| BURNIE      | 77       | 133                     | 56  | 72.7%                    | 350:10,00 |      |                                               |
| DEVONPORT   | 150      | 165                     | 15  | 10.0%                    | 607:10,00 |      |                                               |
| QUEENSTOWN  | 17       | 15                      | -2  | -11.8%                   | 28:10,000 |      |                                               |

## DIVISIONS

**ANNUAL CLEAR UP %** 

| DISTRICT | ANNUAL<br>OFFENCES | OFFENCES<br>CLEARED | % CLEARED |
|----------|--------------------|---------------------|-----------|
| SOUTH    | 13,742             | 5,163               | 37.6%     |
| NORTH    | 7,155              | 3,292               | 46.0%     |
| WEST     | 4,220              | 2,122               | 50.3%     |
| STATE    | 25,117             | 10,577              | 42.1%     |