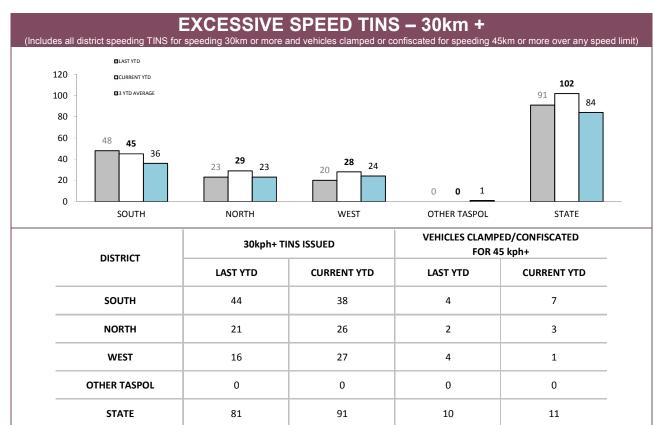

| VEHIC        | VEHICLE CLAMPINGS/CONFISCATIONS BY MAIN OFFENCE |                    |              |              |                |             |  |  |  |
|--------------|-------------------------------------------------|--------------------|--------------|--------------|----------------|-------------|--|--|--|
|              | DANGEROUS OR                                    | RECKLESS DRIVING   | DRIVE WHILST | DISQUALIFIED | EVADE POLICE   |             |  |  |  |
|              | LAST YTD                                        | CURRENT YTD        | LAST YTD     | CURRENT YTD  | LAST YTD       | CURRENT YTD |  |  |  |
| SOUTH        | 0                                               | 1                  | 5            | 6            | 13             | 10          |  |  |  |
| NORTH        | 0                                               | 2                  | 3            | 2            | 5              | 10          |  |  |  |
| WEST         | 0                                               | 1                  | 1            | 1            | 1              | 3           |  |  |  |
| OTHER TASPOL | 0                                               | 0                  | 1            | 1            | 0              | 0           |  |  |  |
| STATE        | 0                                               | 4                  | 10           | 10           | 19             | 23          |  |  |  |
|              | XCEED SPEED LIMIT                               | BY AT LEAST 45 KM/ | HOONING      |              | OTHER OFFENCES |             |  |  |  |
|              | LAST YTD                                        | CURRENT YTD        | LAST YTD     | CURRENT YTD  | LAST YTD       | CURRENT YTD |  |  |  |
| SOUTH        | 4                                               | 7                  | 5            | 3            | 0              | 0           |  |  |  |
| NORTH        | 2                                               | 3                  | 3            | 1            | 0              | 0           |  |  |  |
| WEST         | 4                                               | 1                  | 5            | 3            | 0              | 0           |  |  |  |
| OTHER TASPOL | 0                                               | 0                  | 0            | 0            | 0              | 0           |  |  |  |
| STATE        | 10                                              | 11                 | 13           | 7            | 0              | 0           |  |  |  |

DISTRICT VEHICLE CLAMPINGS AND CONFISCATIONS

Source (all on page): Vehicle Clamping & Confiscation System

Source: Speed Camera Setup Log Sheets

Source: Fine and Infringement Notice Database.

Note: Includes infringements that are awaiting return of a Notice of Demand.