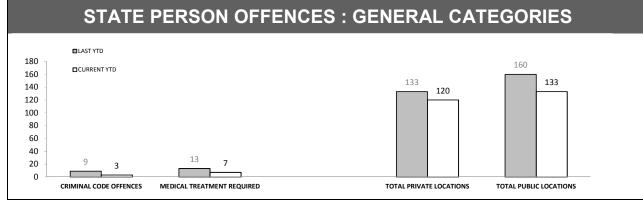

## **OFFENCES AGAINST POLICE**

| LAST YTD | CURRENT YTD         | CHANGE                                                  |                                                                                                                               |
|----------|---------------------|---------------------------------------------------------|-------------------------------------------------------------------------------------------------------------------------------|
| 17       | 11                  | -6                                                      | -35.3%                                                                                                                        |
| 13       | 15                  | 2                                                       | 15.4%                                                                                                                         |
| 8        | 1                   | -7                                                      | -87.5%                                                                                                                        |
| 21       | 21                  | 0                                                       | 0.0%                                                                                                                          |
| 1        | 0                   | -1                                                      | -100.0%                                                                                                                       |
|          | 17<br>13<br>8<br>21 | 17     11       13     15       8     1       21     21 | 17         11         -6           13         15         2           8         1         -7           21         21         0 |

|   | LOCATIONS        |                                   |     |     |         |  |  |
|---|------------------|-----------------------------------|-----|-----|---------|--|--|
| _ | OFFENCE          | FENCE LAST YTD CURRENT YTD CHANGE |     |     |         |  |  |
|   | DWELLING/HOUSE   | 113                               | 100 | -13 | -11.5%  |  |  |
|   | LICENSED PREMISE | 25                                | 11  | -14 | -56.0%  |  |  |
|   | SCHOOL           | 4                                 | 2   | -2  | -50.0%  |  |  |
|   | PARK             | 2                                 | 2   | 0   | 0.0%    |  |  |
|   | CAR PARK         | 9                                 | 6   | -3  | -33.3%  |  |  |
|   | SPORTS GROUND    | 2                                 | 0   | -2  | -100.0% |  |  |

Source: Offence Reporting System

Source: FIND

TOTAL PUBLIC LOCATIONS

TOTAL PRIVATE LOCATIONS

Source (all on page): Offence Reporting System

CRIMINAL CODE OFFENCES

MEDICAL TREATMENT REQUIRED

| RDS INCIDENTS RECORDED |                                                  |          |                                         |          |                                           |        |
|------------------------|--------------------------------------------------|----------|-----------------------------------------|----------|-------------------------------------------|--------|
| DISTRICT               | TOTAL RADIO DISPATCH INCIDENTS RECORDED (Exclude |          | TOTAL RADIO DISPATCH INCIDENTS RECORDED |          | NAL RADIO DISPATC<br>xcludes cancelled ta |        |
| DISTRICT               | LAST YTD                                         | THIS YTD | CHANGE                                  | LAST YTD | THIS YTD                                  | CHANGE |
| SOUTH                  | 4,757                                            | 4,834    | 77                                      | 3,784    | 3,890                                     | 106    |
| NORTH                  | 2,342                                            | 2,636    | 294                                     | 1,874    | 2,152                                     | 278    |
| WEST                   | 1,666                                            | 1,642    | -24                                     | 1,344    | 1,340                                     | -4     |
| STATE                  | 8,765                                            | 9,112    | 347                                     | 7,002    | 7,382                                     | 380    |