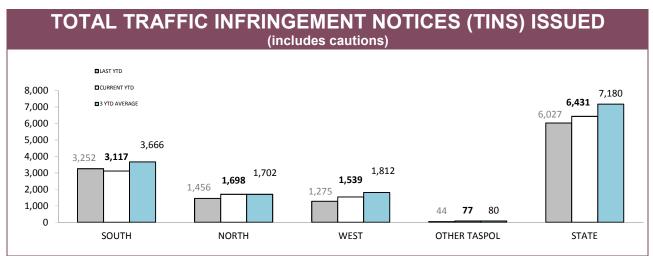

# TOTAL TRAFFIC INFRINGEMENT NOTICES (TINS) ISSUED

| DISTRICT     | NOT      | ICES        | CAUT     | TIONS       |
|--------------|----------|-------------|----------|-------------|
| DISTRICT     | LAST YTD | CURRENT YTD | LAST YTD | CURRENT YTD |
| SOUTH        | 2,165    | 1,758       | 1,087    | 1,359       |
| NORTH        | 793      | 920         | 663      | 778         |
| WEST         | 564      | 675         | 711      | 864         |
| OTHER TASPOL | 32       | 43          | 12       | 34          |
| STATE        | 3,554    | 3,396       | 2,473    | 3,035       |