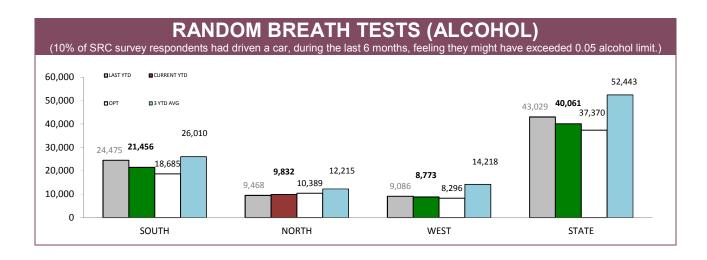

### **RPOS TRAFFIC ENFORCEMENT**

|                                          | SOUTH  | NORTH | WEST  | STATE  |
|------------------------------------------|--------|-------|-------|--------|
| SPEEDING TINS                            | 1,291  | 580   | 489   | 2,360  |
| OTHER TINS                               | 330    | 238   | 112   | 680    |
| DRINK DRIVING OFFENDERS DETECTED         | 45     | 26    | 9     | 80     |
| RANDOM BREATH TESTS CONDUCTED            | 11,887 | 6,306 | 4,157 | 22,350 |
| ORAL FLUID TESTS CONDUCTED               | 16     | 73    | 14    | 103    |
| DISQUALIFIED/UNLICENSED DRIVERS DETECTED | 86     | 84    | 46    | 216    |
| UNREGISTERED VEHICLES DETECTED           | 134    | 99    | 44    | 277    |
| VEHICLES CLAMPED/CONFISCATED             | 3      | 9     | 1     | 13     |

# RANDOM ALCOHOL/DRUG TESTS BY AREA

| DISTRICT | RANDOM BREATH TE | STS: DISTRICT TRAFFIC | RANDOM BREATH TESTS: GENERAL PATROLS |             | RANDOM DRUG TESTS |             |
|----------|------------------|-----------------------|--------------------------------------|-------------|-------------------|-------------|
| DISTRICT | LAST YTD         | CURRENT YTD           | LAST YTD                             | CURRENT YTD | LAST YTD          | CURRENT YTD |
| SOUTH    | 7,848            | 5,913                 | 16,627                               | 15,543      | 95                | 50          |
| NORTH    | 3,524            | 4,515                 | 5,944                                | 5,317       | 20                | 94          |
| WEST     | 3,828            | 2,945                 | 5,258                                | 5,828       | 9                 | 44          |
| STATE    | 15,200           | 13,373                | 27,829                               | 26,688      | 124               | 188         |