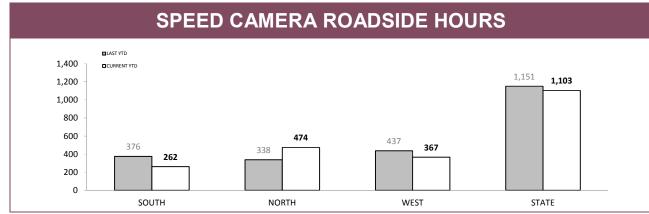

DISTRICT VEHICLE CLAMPINGS AND CONFISCATIONS

Source (all on page): Vehicle Clamping & Confiscation System

Source: Speed Camera Setup Log Sheets

Source: Fine and Infringement Notice Database.

Note: Includes infringements that are awaiting return of a Notice of Demand.