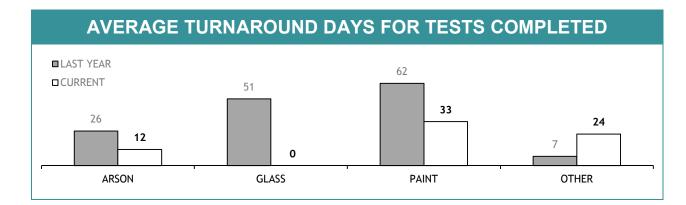

| 0                                        |  |  |  |
| OTHER DRUG IDENTIFICATION  | 17                                                           | 5                                                     | 92                                       |  |  |  |
| DRUG PURITY                | 4                                                            | 0                                                     | 0                                        |  |  |  |
| TOTAL                      | 24                                                           | 5                                                     | -                                        |  |  |  |

FSST



### **YTD TESTS COMPLETED** 74 LAST YEAR CURRENT 32 26 22 14 11 9 2 2 0 ACCELERANTS GLASS PAINT OTHER TOTAL



| TEST REQUESTS NOT COMPLETE |                                                              |                                                       |                                          |  |  |  |
|----------------------------|--------------------------------------------------------------|-------------------------------------------------------|------------------------------------------|--|--|--|
|                            | CURRENT REQUESTS<br>(RECEIVED WITHIN THE LAST TWO<br>MONTHS) | OLDER REQUESTS<br>(RECEIVED MORE THAN TWO MONTHS AGO) | AVERAGE DAYS ON HAND<br>(OLDER REQUESTS) |  |  |  |
| ARSON                      | 14                                                           | 0                                                     | 0                                        |