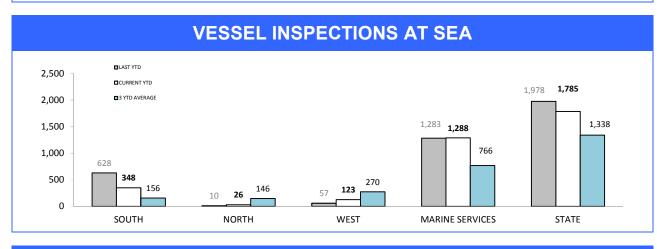

## ROAD & PUBLIC ORDER SERVICES (RPOS\*): PUBLIC ORDER ACTIVITIES

| SOUTH | NORTH                                            | WEST                                                                                                                                | STATE                                                                                                                                                                                        |
|-------|--------------------------------------------------|-------------------------------------------------------------------------------------------------------------------------------------|----------------------------------------------------------------------------------------------------------------------------------------------------------------------------------------------|
| 38    | 3                                                | 1                                                                                                                                   | 42                                                                                                                                                                                           |
| 156   | 24                                               | 18                                                                                                                                  | 198                                                                                                                                                                                          |
| 0     | 0                                                | 0                                                                                                                                   | 0                                                                                                                                                                                            |
| 0     | 0                                                | 0                                                                                                                                   | 0                                                                                                                                                                                            |
| 3     | 2                                                | 0                                                                                                                                   | 5                                                                                                                                                                                            |
| 361   | 125                                              | 117                                                                                                                                 | 603                                                                                                                                                                                          |
| 1     | 8                                                | 4                                                                                                                                   | 13                                                                                                                                                                                           |
| 28    | 13                                               | 7                                                                                                                                   | 48                                                                                                                                                                                           |
| 24    | 3                                                | 9                                                                                                                                   | 36                                                                                                                                                                                           |
| 0     | 2                                                | 0                                                                                                                                   | 2                                                                                                                                                                                            |
|       | 38<br>156<br>0<br>0<br>3<br>361<br>1<br>28<br>24 | 38     3       156     24       0     0       0     0       33     2       361     125       1     8       28     13       24     3 | 38     3     1       156     24     18       0     0     0       0     0     0       33     2     0       361     125     117       1     8     4       28     13     7       24     3     9 |

| RPOS*: SPECIAL ACTIVITIES          |       |       |      |       |  |
|------------------------------------|-------|-------|------|-------|--|
|                                    | SOUTH | NORTH | WEST | STATE |  |
| Arrest - Crime (excludes assaults) | 6     | 2     | 0    | 8     |  |
| Arrests - Other                    | 30    | 8     | 6    | 44    |  |
| Summons/YJAR (excludes assaults)   | 9     | 15    | 1    | 25    |  |
| Drug Offender - Diversion          | 0     | 2     | 0    | 2     |  |
| Drug Offender - Prosecutions       | 0     | 6     | 1    | 7     |  |
| Information Reports Submitted      | 20    | 47    | 35   | 102   |  |
| Search Returns Submitted           | 25    | 19    | 11   | 55    |  |
| Bail Curfew Checks Conducted       | 0     | 1     | 0    | 1     |  |
| Family Violence Incidents Attended | 0     | 2     | 1    | 3     |  |
| Family Violence Reports Submitted  | 1     | 0     | 0    | 1     |  |

\*Source: RPOS Activity Report \*Includes activities of RPOS, RSTF and Licensing teams.