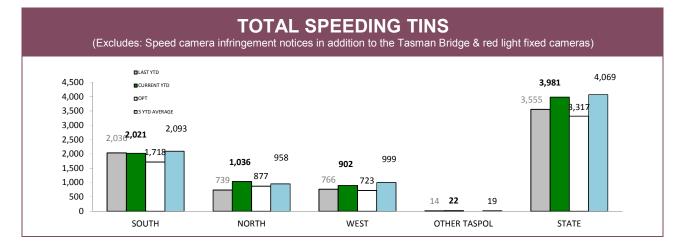

# TOTAL TRAFFIC INFRINGEMENT NOTICES (TINS) ISSUED

| DISTRICT     | NOT      | ICES        | CAUT     | TIONS       |
|--------------|----------|-------------|----------|-------------|
| DISTRICT     | LAST YTD | CURRENT YTD | LAST YTD | CURRENT YTD |
| SOUTH        | 2,165    | 1,758       | 1,087    | 1,359       |
| NORTH        | 793      | 920         | 663      | 778         |
| WEST         | 564      | 675         | 711      | 864         |
| OTHER TASPOL | 32       | 43          | 12       | 34          |
| STATE        | 3,554    | 3,396       | 2,473    | 3,035       |

### **RPOS TRAFFIC ENFORCEMENT**

|                                          | SOUTH  | NORTH | WEST  | STATE  |
|------------------------------------------|--------|-------|-------|--------|
| SPEEDING TINS                            | 1,291  | 580   | 489   | 2,360  |
| OTHER TINS                               | 330    | 238   | 112   | 680    |
| DRINK DRIVING OFFENDERS DETECTED         | 45     | 26    | 9     | 80     |
| RANDOM BREATH TESTS CONDUCTED            | 11,887 | 6,306 | 4,157 | 22,350 |
| ORAL FLUID TESTS CONDUCTED               | 16     | 73    | 14    | 103    |
| DISQUALIFIED/UNLICENSED DRIVERS DETECTED | 86     | 84    | 46    | 216    |
| UNREGISTERED VEHICLES DETECTED           | 134    | 99    | 44    | 277    |
| VEHICLES CLAMPED/CONFISCATED             | 3      | 9     | 1     | 13     |