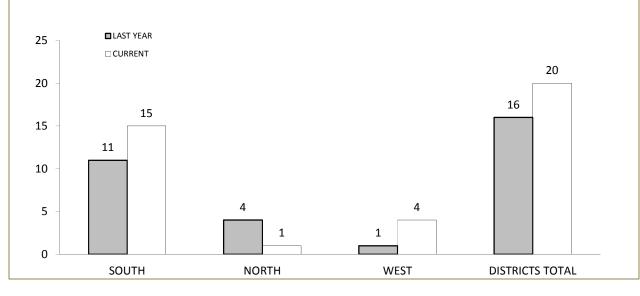

# Public safety

|             | [        | DIVISI   | ONS    |         |                                                |
|-------------|----------|----------|--------|---------|------------------------------------------------|
| DIVISION    | LAST YTD | THIS YTD | Change |         | Annual<br>offences per<br>10,000<br>population |
| HOBART      | 16       | 24       | 8      | 50.0%   | 42:10,000                                      |
| GLENORCHY   | 9        | 7        | -2     | -22.2%  | 17:10,000                                      |
| KINGSTON    | 2        | 1        | -1     | -50.0%  | 7:10,000                                       |
| SOUTH-EAST  | 5        | 4        | -1     | -20.0%  | 8:10,000                                       |
| BRIDGEWATER | 4        | 4        | 0      | 0.0%    | 13:10,000                                      |
| LAUNCESTON  | 18       | 7        | -11    | -61.1%  | 23:10,000                                      |
| NORTH-EAST  | 1        | 0        | -1     | -100.0% | 16:10,000                                      |
| DELORAINE   | 1        | 4        | 3      | 300.0%  | 6:10,000                                       |
| BURNIE      | 6        | 4        | -2     | -33.3%  | 13:10,000                                      |
| DEVONPORT   | 6        | 6        | 0      | 0.0%    | 21:10,000                                      |
| QUEENSTOWN  | 0        | 0        | 0      | -       | 1:10,000                                       |
|             |          |          |        |         |                                                |