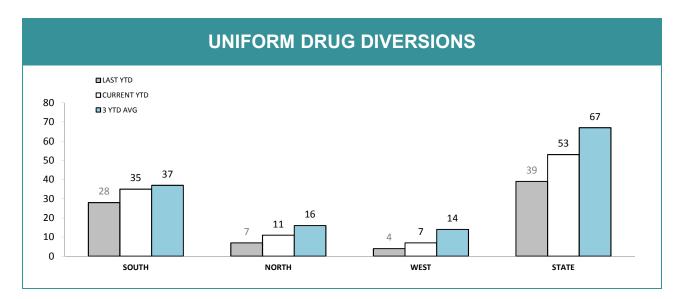

Source (all on page): self-reported monthly by districts

Source: self-reported monthly by districts

Source:Drug Offence Reporting System

Source: self-reported monthly by districts (prosecutions); Drug Offence Reporting System (diversions)