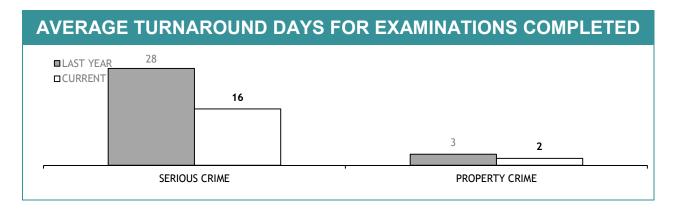

SONNEL SUCCESSFULLY COMPLETING PROMOTION PROCESS : FEMALE | 0        |  |

# **PROMOTION : SERGEANTS**

|                                                              | THIS JUL |
|--------------------------------------------------------------|----------|
| ELIGIBLE % SITTING PROMOTION EXAMINATIONS                    | 0%       |
| PERSONNEL SITTING PROMOTION EXAMINATIONS                     | 0        |
| PERSONNEL SUCCESSFULLY COMPLETING EXAMINATIONS               | 0        |
| PERSONNEL SUCCESSFULLY COMPLETING PROMOTION PROCESS : MALE   | 0        |
| PERSONNEL SUCCESSFULLY COMPLETING PROMOTION PROCESS : FEMALE | 0        |

# **APPENDIX D**

Source (all in Appendix D): LIMS (Laboratory Information Management System)



#### **FSST : ANNUAL TOTAL : TEST REQUESTS RECEIVED**



LL.







| EXAMINATION REQUESTS NOT COMPLETE |                                                              |                                                       |                                          |  |  |
|-----------------------------------|--------------------------------------------------------------|-------------------------------------------------------|------------------------------------------|--|--|
|                                   | CURRENT REQUESTS<br>(RECEIVED WITHIN THE LAST TWO<br>MONTHS) | OLDER REQUESTS<br>(RECEIVED MORE THAN TWO MONTHS AGO) | AVERAGE DAYS ON HAND<br>(OLDER REQUESTS) |  |  |
| SERIOUS CRIME                     | 213                                                          | 20                                                    | 176