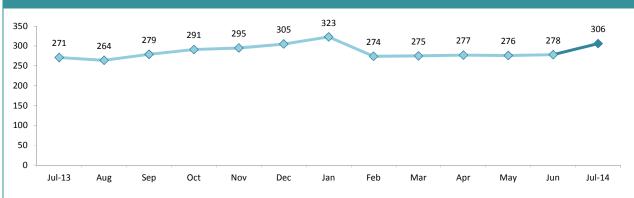

# HOME BURGLARY OFFENCES

| DIVISIONS   |          |          |        |        |                                                |  |
|-------------|----------|----------|--------|--------|------------------------------------------------|--|
| DIVISION    | LAST YTD | THIS YTD | Change |        | Annual<br>offences per<br>10,000<br>population |  |
| HOBART      | 30       | 44       | 14     | 46.7%  | 50:10,000                                      |  |
| GLENORCHY   | 8        | 43       | 35     | 437.5% | 49:10,000                                      |  |
| KINGSTON    | 12       | 11       | -1     | -8.3%  | 23:10,000                                      |  |
| SOUTH-EAST  | 23       | 25       | 2      | 8.7%   | 29:10,000                                      |  |
| BRIDGEWATER | 14       | 7        | -7     | -50.0% | 50:10,000                                      |  |
| LAUNCESTON  | 24       | 50       | 26     | 108.3% | 45:10,000                                      |  |
| NORTH-EAST  | 3        | 1        | -2     | -66.7% | 17:10,000                                      |  |
| DELORAINE   | 2        | 8        | 6      | 300.0% | 8:10,000                                       |  |
| BURNIE      | 0        | 3        | 3      | -      | 17:10,000                                      |  |
| DEVONPORT   | 10       | 5        | -5     | -50.0% | 32:10,000                                      |  |
| QUEENSTOWN  | 0        | 0        | 0      | -      | 2:10,000                                       |  |
| QUEENSTOWN  | 0        | 0        | 0      | -      | 2:10,000                                       |  |

## **ANNUAL CLEAR UP %**

| DISTRICT | ANNUAL<br>OFFENCES | OFFENCES<br>CLEARED | % CLEARED |
|----------|--------------------|---------------------|-----------|
| SOUTH    | 976                | 213                 | 21.8%     |
| NORTH    | 378                | 118                 | 31.2%     |
| WEST     | 218                | 86                  | 39.4%     |
| STATE    | 1,572              | 417                 | 26.5%     |