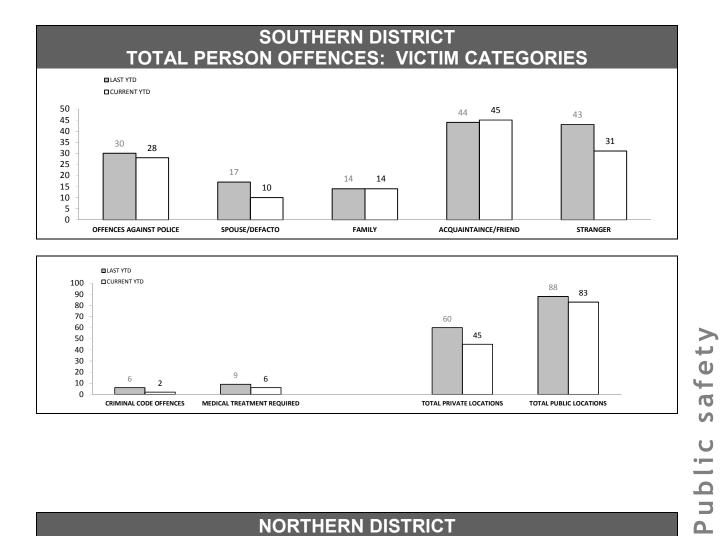

## **OFFENCES AGAINST POLICE**

| LAST YTD | CURRENT YTD         | CHANGE                                                  |                                                                                                                               |
|----------|---------------------|---------------------------------------------------------|-------------------------------------------------------------------------------------------------------------------------------|
| 17       | 11                  | -6                                                      | -35.3%                                                                                                                        |
| 13       | 15                  | 2                                                       | 15.4%                                                                                                                         |
| 8        | 1                   | -7                                                      | -87.5%                                                                                                                        |
| 21       | 21                  | 0                                                       | 0.0%                                                                                                                          |
| 1        | 0                   | -1                                                      | -100.0%                                                                                                                       |
|          | 17<br>13<br>8<br>21 | 17     11       13     15       8     1       21     21 | 17         11         -6           13         15         2           8         1         -7           21         21         0 |

|   | LOCATIONS        |                                   |     |     |         |  |  |
|---|------------------|-----------------------------------|-----|-----|---------|--|--|
| _ | OFFENCE          | FENCE LAST YTD CURRENT YTD CHANGE |     |     |         |  |  |
|   | DWELLING/HOUSE   | 113                               | 100 | -13 | -11.5%  |  |  |
|   | LICENSED PREMISE | 25                                | 11  | -14 | -56.0%  |  |  |
|   | SCHOOL           | 4                                 | 2   | -2  | -50.0%  |  |  |
|   | PARK             | 2                                 | 2   | 0   | 0.0%    |  |  |
|   | CAR PARK         | 9                                 | 6   | -3  | -33.3%  |  |  |
|   | SPORTS GROUND    | 2                                 | 0   | -2  | -100.0% |  |  |

Source: Offence Reporting System

Source: FIND

TOTAL PUBLIC LOCATIONS

TOTAL PRIVATE LOCATIONS

Source (all on page): Offence Reporting System

CRIMINAL CODE OFFENCES

MEDICAL TREATMENT REQUIRED

| RDS INCIDENTS RECORDED |                                                  |          |                                         |          |                                           |        |
|------------------------|--------------------------------------------------|----------|-----------------------------------------|----------|-------------------------------------------|--------|
| DISTRICT               | TOTAL RADIO DISPATCH INCIDENTS RECORDED (Exclude |          | TOTAL RADIO DISPATCH INCIDENTS RECORDED |          | NAL RADIO DISPATC<br>xcludes cancelled ta |        |
| DISTRICT               | LAST YTD                                         | THIS YTD | CHANGE                                  | LAST YTD | THIS YTD                                  | CHANGE |
| SOUTH                  | 4,757                                            | 4,834    | 77                                      | 3,784    | 3,890                                     | 106    |
| NORTH                  | 2,342                                            | 2,636    | 294                                     | 1,874    | 2,152                                     | 278    |
| WEST                   | 1,666                                            | 1,642    | -24                                     | 1,344    | 1,340                                     | -4     |
| STATE                  | 8,765                                            | 9,112    | 347                                     | 7,002    | 7,382                                     | 380    |