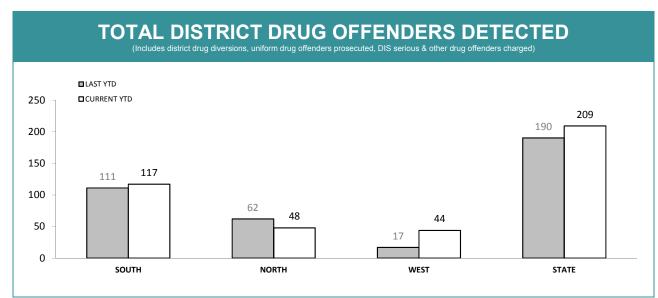

Source (all on page): self-reported monthly by districts

Source: self-reported monthly by districts

Source:Drug Offence Reporting System

Source: self-reported monthly by districts (prosecutions); Drug Offence Reporting System (diversions)

# DIS : OTHER DRUG OFFENDERS CHARGED

Source (all on page): self-reported monthly by districts

|                      |                          | SOUTH REGION NORTH WEST |             | EST      | STATE       |          |             |          |             |
|----------------------|--------------------------|-------------------------|-------------|----------|-------------|----------|-------------|----------|-------------|
|                      | CATEGORY                 | LAST YTD                | CURRENT YTD | LAST YTD | CURRENT YTD | LAST YTD | CURRENT YTD | LAST YTD | CURRENT YTD |
|                      | CANNABIS/derivatives     | 5                       | 4           | 10       | 0           | 0        | 8           | 15       | 12          |
|                      | CANNABIS PLANTS          | 1                       | 1           | 0        | 5           | 0        | 0           | 1        | 6           |
|                      | AMPHETAMINES/derivatives | 0                       | 10          | 0        | 14          | 1        | 2           | 1        | 26          |
| SERIOUS DRUG         | ECSTASY                  | 0                       | 0           | 2        | 1           | 0        | 0           | 2        | 1           |
| OFFENDERS<br>CHARGED | NARCOTICS/derivatives    | 1                       | 0           | 2        | 1           | 0        | 0           | 3        | 1           |
|                      | OTHER                    | 3                       | 0           | 0        | 0           | 1        | 0           | 4        | 0           |
|                      | TOTAL                    | 10                      | 15          | 14       | 21          | 2        | 10          | 26       | 46          |
|                      | TOTAL INDICTABLE         | 6                       | 8           | 3        | 0           | 0        | 0           | 9        | 8           |
|                      | CANNABIS/derivatives     | 2                       | 0           | 4        | 0           | 0        | 3           | 6        | 3           |
|                      | CANNABIS PLANTS          | 4                       | 1           | 0        | 0           | 0        | 2           | 4        | 3           |
| OTHER DRUG           | AMPHETAMINES/derivatives | 0                       | 3           | 2        | 1           | 0        | 0           | 2        | 4           |
| OFFENDERS            | ECSTASY                  | 0                       | 0           | 0        | 0           | 0        | 0           | 0        | 0           |
| CHARGED              | NARCOTICS/derivatives    | 0                       | 0           | 0        | 0           | 0        | 0           | 0        | 0           |
|                      | OTHER                    | 2                       | 0           | 1        | 0           | 0        | 0           | 3        | 0           |
|                      | TOTAL                    | 8                       | 4           | 7        | 1           | 0        | 5           | 15       | 10          |