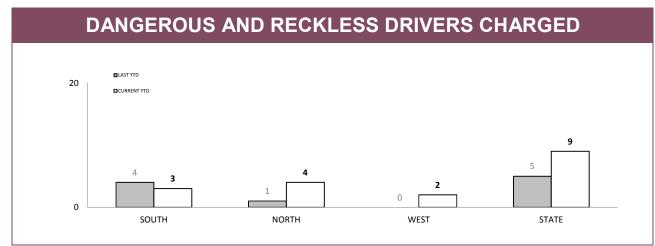

# oad policing

2

Source: DTO database

Source (all on page): DTO database

Source (all on page): Fine and Infringement Notice Database

Sources: Fine and Infringement Notice Database (TINS); prosecutions database (Dangerous/Reckless Drivers); Breath Analysis System (Drink Drivers)