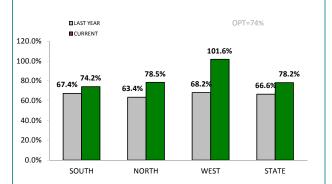

# ANNUAL CLEAR UP %

| DISTRICT | ANNUAL<br>OFFENCES | OFFENCES<br>CLEARED | % CLEARED |  |
|----------|--------------------|---------------------|-----------|--|
| SOUTH    | 291                | 216                 | 74.2%     |  |
| NORTH    | 130                | 102                 | 78.5%     |  |
| WEST     | 61                 | 62                  | 101.6%    |  |
| STATE    | 482                | 377                 | 78.2%     |  |