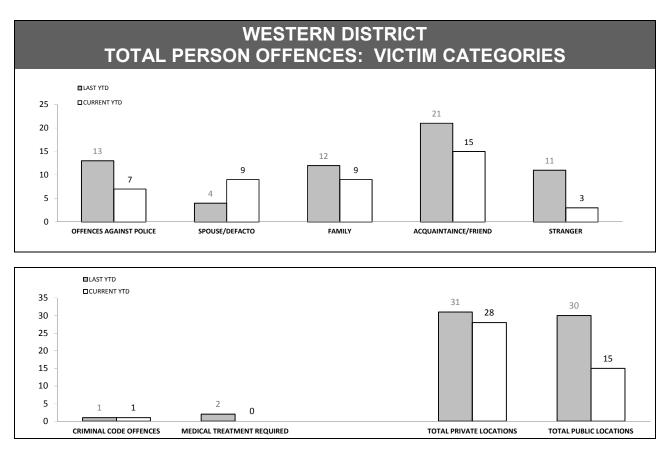

## **OFFENCES AGAINST POLICE**

| LAST YTD | CURRENT YTD         | CHANGE                                                  |                                                                                                                               |
|----------|---------------------|---------------------------------------------------------|-------------------------------------------------------------------------------------------------------------------------------|
| 17       | 11                  | -6                                                      | -35.3%                                                                                                                        |
| 13       | 15                  | 2                                                       | 15.4%                                                                                                                         |
| 8        | 1                   | -7                                                      | -87.5%                                                                                                                        |
| 21       | 21                  | 0                                                       | 0.0%                                                                                                                          |
| 1        | 0                   | -1                                                      | -100.0%                                                                                                                       |
|          | 17<br>13<br>8<br>21 | 17     11       13     15       8     1       21     21 | 17         11         -6           13         15         2           8         1         -7           21         21         0 |

|   | LOCATIONS        |                                   |     |     |         |  |  |
|---|------------------|-----------------------------------|-----|-----|---------|--|--|
| _ | OFFENCE          | FENCE LAST YTD CURRENT YTD CHANGE |     |     |         |  |  |
|   | DWELLING/HOUSE   | 113                               | 100 | -13 | -11.5%  |  |  |
|   | LICENSED PREMISE | 25                                | 11  | -14 | -56.0%  |  |  |
|   | SCHOOL           | 4                                 | 2   | -2  | -50.0%  |  |  |
|   | PARK             | 2                                 | 2   | 0   | 0.0%    |  |  |
|   | CAR PARK         | 9                                 | 6   | -3  | -33.3%  |  |  |
|   | SPORTS GROUND    | 2                                 | 0   | -2  | -100.0% |  |  |

Source: Offence Reporting System

Source: FIND

TOTAL PUBLIC LOCATIONS

TOTAL PRIVATE LOCATIONS

Source (all on page): Offence Reporting System

CRIMINAL CODE OFFENCES

MEDICAL TREATMENT REQUIRED

| RDS INCIDENTS RECORDED |                                                  |          |                                         |          |                                           |        |
|------------------------|--------------------------------------------------|----------|-----------------------------------------|----------|-------------------------------------------|--------|
| DISTRICT               | TOTAL RADIO DISPATCH INCIDENTS RECORDED (Exclude |          | TOTAL RADIO DISPATCH INCIDENTS RECORDED |          | NAL RADIO DISPATC<br>xcludes cancelled ta |        |
| DISTRICT               | LAST YTD                                         | THIS YTD | CHANGE                                  | LAST YTD | THIS YTD                                  | CHANGE |
| SOUTH                  | 4,757                                            | 4,834    | 77                                      | 3,784    | 3,890                                     | 106    |
| NORTH                  | 2,342                                            | 2,636    | 294                                     | 1,874    | 2,152                                     | 278    |
| WEST                   | 1,666                                            | 1,642    | -24                                     | 1,344    | 1,340                                     | -4     |
| STATE                  | 8,765                                            | 9,112    | 347                                     | 7,002    | 7,382                                     | 380    |