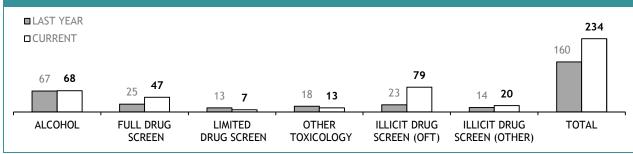

| 95      |  |  |

| TASMANIAN DNA DATABASE          |         |  |  |  |
|---------------------------------|---------|--|--|--|
|                                 | CURRENT |  |  |  |
| CRIME SCENE EVIDENCE ITEMS      | 19,649  |  |  |  |
| MISSING PERSONS                 | 48      |  |  |  |
| POLICE                          | 996     |  |  |  |
| SERIOUS OFFENDERS               | 22,991  |  |  |  |
| STAFF MEMBERS                   | 41      |  |  |  |
| STATE SERVICE                   | 35      |  |  |  |
| SUSPECTS                        | 3,650   |  |  |  |
| UNKNOWN DECEASED PERSONS        | 24      |  |  |  |
| VOLUNTEERS (UNLIMITED PURPOSES) | 446     |  |  |  |
| TOTAL                           | 47,880  |  |  |  |

FSST

### TOXICOLOGY: YTD EXAMINATION REQUESTS RECEIVED







### AVERAGE TURNAROUND DAYS FOR TESTS COMPLETED



| TEST REQUESTS NOT COMPLETE  |                                                              |                                                       |                                          |  |  |  |
|-----------------------------|--------------------------------------------------------------|-------------------------------------------------------|------------------------------------------|--|--|--|
|                             | CURRENT REQUESTS<br>(RECEIVED WITHIN THE LAST TWO<br>MONTHS) | OLDER REQUESTS<br>(RECEIVED MORE THAN TWO MONTHS AGO) | AVERAGE DAYS ON HAND<br>(OLDER REQUESTS) |  |  |  |
| ALCOHOL                     | 7                                                            | 1