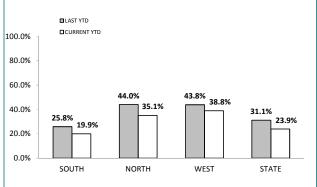

# ANNUAL CLEAR UP %

| DISTRICT | ANNUAL<br>OFFENCES | OFFENCES<br>CLEARED | % CLEARED |
|----------|--------------------|---------------------|-----------|
| SOUTH    | 11,459             | 3,218               | 28.1%     |
| NORTH    | 5,832              | 2,136               | 36.6%     |
| WEST     | 3,312              | 1,284               | 38.8%     |
| STATE    | 20,603             | 6,638               | 32.2%     |

# ANNUAL CLEAR UP %

| DISTRICT | ANNUAL<br>OFFENCES | OFFENCES<br>CLEARED | % CLEARED |
|----------|--------------------|---------------------|-----------|
| SOUTH    | тн 779 1           |                     | 15.8%     |
| NORTH    | 425                | 152                 | 35.8%     |
| WEST     | 191                | 48                  | 25.1%     |
| STATE    | 1,395              | 323                 | 23.2%     |