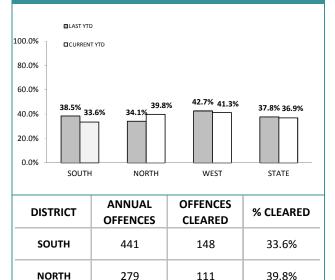

# ANNUAL CLEAR UP %

| DISTRICT | ANNUAL<br>OFFENCES | OFFENCES<br>CLEARED | % CLEARED |
|----------|--------------------|---------------------|-----------|
| SOUTH    | 11,459             | 3,218               | 28.1%     |
| NORTH    | 5,832              | 2,136               | 36.6%     |
| WEST     | 3,312              | 1,284               | 38.8%     |
| STATE    | 20,603             | 6,638               | 32.2%     |