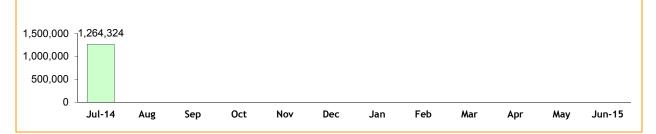

# **Road Policing**

Source: Fine and Infringement Notice Database

# TOTAL TRAFFIC INFRINGEMENT NOTICES (TINS) ISSUED

| DISTRICT     | NOT      | ICES        | CAUT     | TIONS       |
|--------------|----------|-------------|----------|-------------|
| DISTRICT     | LAST YTD | CURRENT YTD | LAST YTD | CURRENT YTD |
| SOUTH        | 2,165    | 1,758       | 1,087    | 1,359       |
| NORTH        | 793      | 920         | 663      | 778         |
| WEST         | 564      | 675         | 711      | 864         |
| OTHER TASPOL | 32       | 43          | 12       | 34          |
| STATE        | 3,554    | 3,396       | 2,473    | 3,035       |