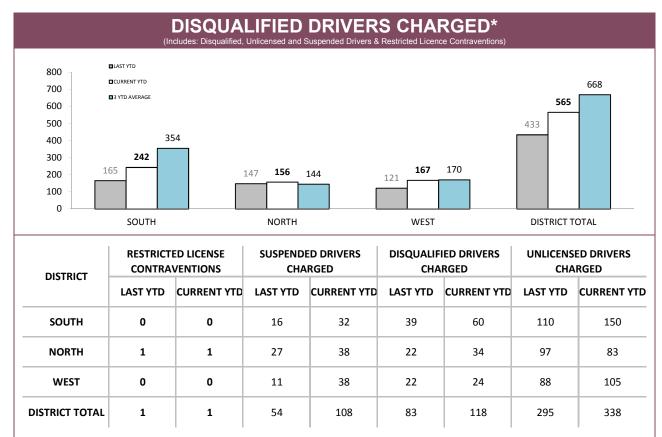

Source (all on page): Breath Analysis System

Source: prosecutions database

Source: Fine and Infringement Notice Database (unlicensed driving offence notices), prosecutions database (restricted, suspended, disqualified & unlicensed charges)

Source: Fine and Infringement Notice Database (unlicensed driving offence notices), prosecutions database (restricted, suspended, disqualified & unlicensed charges

\*Figures for Support Districts not currently shown