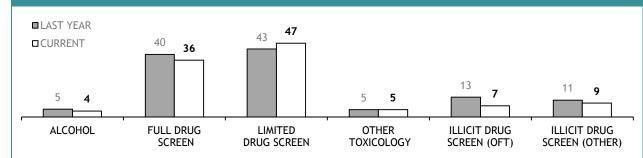

# DIS : OTHER DRUG OFFENDERS CHARGED

Source (all on page): self-reported monthly by districts

|                      |                          | SOUTH REGION NORTH WEST |             | EST      | STATE       |          |             |          |             |
|----------------------|--------------------------|-------------------------|-------------|----------|-------------|----------|-------------|----------|-------------|
|                      | CATEGORY                 | LAST YTD                | CURRENT YTD | LAST YTD | CURRENT YTD | LAST YTD | CURRENT YTD | LAST YTD | CURRENT YTD |
|                      | CANNABIS/derivatives     | 5                       | 4           | 10       | 0           | 0        | 8           | 15       | 12          |
|                      | CANNABIS PLANTS          | 1                       | 1           | 0        | 5           | 0        | 0           | 1        | 6           |
|                      | AMPHETAMINES/derivatives | 0                       | 10          | 0        | 14          | 1        | 2           | 1        | 26          |
| SERIOUS DRUG         | ECSTASY                  | 0                       | 0           | 2        | 1           | 0        | 0           | 2        | 1           |
| OFFENDERS<br>CHARGED | NARCOTICS/derivatives    | 1                       | 0           | 2        | 1           | 0        | 0           | 3        | 1           |
|                      | OTHER                    | 3                       | 0           | 0        | 0           | 1        | 0           | 4        | 0           |
|                      | TOTAL                    | 10                      | 15          | 14       | 21          | 2        | 10          | 26       | 46          |
|                      | TOTAL INDICTABLE         | 6                       | 8           | 3        | 0           | 0        | 0           | 9        | 8           |
|                      | CANNABIS/derivatives     | 2                       | 0           | 4        | 0           | 0        | 3           | 6        | 3           |
|                      | CANNABIS PLANTS          | 4                       | 1           | 0        | 0           | 0        | 2           | 4        | 3           |
| OTHER DRUG           | AMPHETAMINES/derivatives | 0                       | 3           | 2        | 1           | 0        | 0           | 2        | 4           |
| OFFENDERS            | ECSTASY                  | 0                       | 0           | 0        | 0           | 0        | 0           | 0        | 0           |
| CHARGED              | NARCOTICS/derivatives    | 0                       | 0           | 0        | 0           | 0        | 0           | 0        | 0           |
|                      | OTHER                    | 2                       | 0           | 1        | 0           | 0        | 0           | 3        | 0           |
|                      | TOTAL                    | 8                       | 4           | 7        | 1           | 0        | 5           | 15       | 10          |