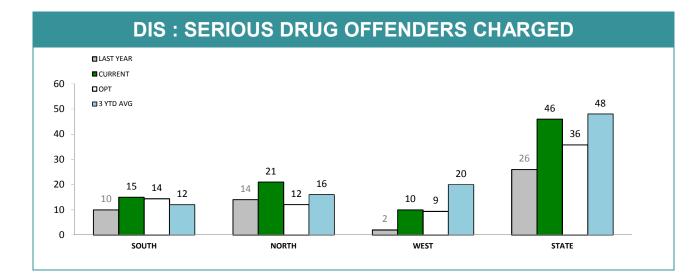

# DIS : OTHER DRUG OFFENDERS CHARGED

Source (all on page): self-reported monthly by districts

|                      |                          | SOUTH REGION NORTH WEST |             | EST      | STATE       |          |             |          |             |
|----------------------|--------------------------|-------------------------|-------------|----------|-------------|----------|-------------|----------|-------------|
|                      | CATEGORY                 | LAST YTD                | CURRENT YTD | LAST YTD | CURRENT YTD | LAST YTD | CURRENT YTD | LAST YTD | CURRENT YTD |
|                      | CANNABIS/derivatives     | 5                       | 4           | 10       | 0           | 0        | 8           | 15       | 12          |
|                      | CANNABIS PLANTS          | 1                       | 1           | 0        | 5           | 0        | 0           | 1        | 6           |
|                      | AMPHETAMINES/derivatives | 0                       | 10          | 0        | 14          | 1        | 2           | 1        | 26          |
| SERIOUS DRUG         | ECSTASY                  | 0                       | 0           | 2        | 1           | 0        | 0           | 2        | 1           |
| OFFENDERS<br>CHARGED | NARCOTICS/derivatives    | 1                       | 0           | 2        | 1           | 0        | 0           | 3        | 1           |
|                      | OTHER                    | 3                       | 0           | 0        | 0           | 1        | 0           | 4        | 0           |
|                      | TOTAL                    | 10                      | 15          | 14       | 21          | 2        | 10          | 26       | 46          |
|                      | TOTAL INDICTABLE         | 6                       | 8           | 3        | 0           | 0        | 0           | 9        | 8           |
|                      | CANNABIS/derivatives     | 2                       | 0           | 4        | 0           | 0        | 3           | 6        | 3           |
|                      | CANNABIS PLANTS          | 4                       | 1           | 0        | 0           | 0        | 2           | 4        | 3           |
| OTHER DRUG           | AMPHETAMINES/derivatives | 0                       | 3           | 2        | 1           | 0        | 0           | 2        | 4           |
| OFFENDERS            | ECSTASY                  | 0                       | 0           | 0        | 0           | 0        | 0           | 0        | 0           |
| CHARGED              | NARCOTICS/derivatives    | 0                       | 0           | 0        | 0           | 0        | 0           | 0        | 0           |
|                      | OTHER                    | 2                       | 0           | 1        | 0           | 0        | 0           | 3        | 0           |
|                      | TOTAL                    | 8                       | 4           | 7        | 1           | 0        | 5           | 15       | 10          |