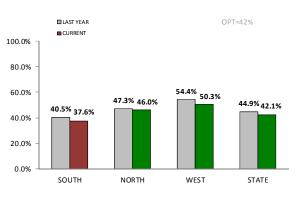

## DIVISIONS

**ANNUAL CLEAR UP %** 

| DISTRICT | ANNUAL<br>OFFENCES | OFFENCES<br>CLEARED | % CLEARED |
|----------|--------------------|---------------------|-----------|
| SOUTH    | 13,742             | 5,163               | 37.6%     |
| NORTH    | 7,155              | 3,292               | 46.0%     |
| WEST     | 4,220              | 2,122               | 50.3%     |
| STATE    | 25,117             | 10,577              | 42.1%     |