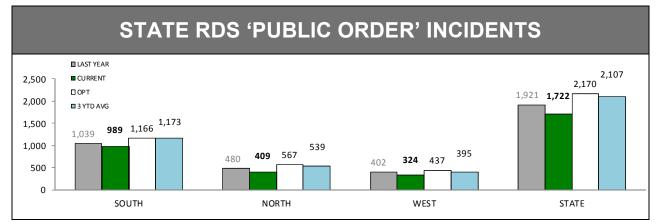

## **TOTAL INCIDENTS**

| DISTRICT | LAST YEAR | CURRENT | CHANGE |
|----------|-----------|---------|--------|
| SOUTH    | 1,039     | 989     | -50    |
| NORTH    | 480       | 409     | -71    |
| WEST     | 402       | 324     | -78    |
| STATE    | 1,921     | 1,722   | -199   |