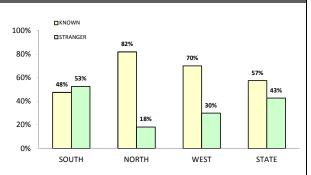

|
| LAUNCESTON  | 18       | 7        | -11    | -61.1%  | 23:10,000                                      |
| NORTH-EAST  | 1        | 0        | -1     | -100.0% | 16:10,000                                      |
| DELORAINE   | 1        | 4        | 3      | 300.0%  | 6:10,000                                       |
| BURNIE      | 6        | 4        | -2     | -33.3%  | 13:10,000                                      |
| DEVONPORT   | 6        | 6        | 0      | 0.0%    | 21:10,000                                      |
| QUEENSTOWN  | 0        | 0        | 0      | -       | 1:10,000                                       |
|             |          |          |        |         |                                                |

YTD OFFENDER STATUS



## ANNUAL CLEARUP

| DISTRICT | ANNUAL<br>OFFENCES | OFFENCES<br>CLEARED | % CLEARED |  |  |  |
|----------|--------------------|---------------------|-----------|--|--|--|
| SOUTH    | 426                | 350                 | 82.2%     |  |  |  |
| NORTH    | 222                | 182                 | 82.0%     |  |  |  |
| WEST     | 153                | 143                 | 93.5%     |  |  |  |
| STATE    | 801                | 675                 | 84.3%     |  |  |  |





| DIVISION    | LAST YTD | THIS YTD | Change |        | Annual<br>offences per<br>10,000<br>population |
|-------------|----------|----------|--------|--------|------------------------------------------------|
| HOBART      | 49       | 55       | 6      | 12.2%  | 128:10,000