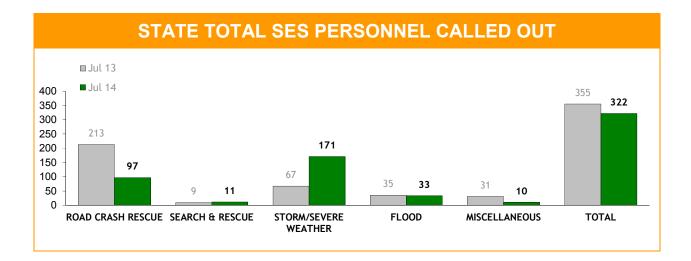

## **TOTAL INCIDENTS**

| DISTRICT | LAST YEAR | CURRENT | CHANGE |
|----------|-----------|---------|--------|
| SOUTH    | 1,039     | 989     | -50    |
| NORTH    | 480       | 409     | -71    |
| WEST     | 402       | 324     | -78    |
| STATE    | 1,921     | 1,722   | -199   |