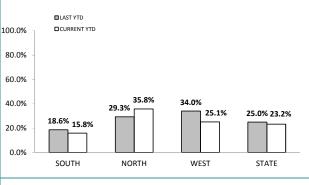

# **STOLEN MOTOR VEHICLES**

| DIVISION    | LAST YTD | THIS YTD | Ch  | Change  |           |  |
|-------------|----------|----------|-----|---------|-----------|--|
| HOBART      | 11       | 19       | 8   | 72.7%   | 39:10,00  |  |
| GLENORCHY   | 14       | 22       | 8   | 57.1%   | 66:10,000 |  |
| KINGSTON    | 6        | 3        | -3  | -50.0%  | 10:10,000 |  |
| SOUTH-EAST  | 21       | 10       | -11 | -52.4%  | 31:10,000 |  |
| BRIDGEWATER | 3        | 10       | 7   | 233.3%  | 51:10,000 |  |
| LAUNCESTON  | 12       | 21       | 9   | 75.0%   | 25:10,000 |  |
| NORTH-EAST  | 1        | 4        | 3   | 300.0%  | 8:10,000  |  |
| DELORAINE   | 2        | 4        | 2   | 100.0%  | 8:10,000  |  |
| BURNIE      | 2        | 6        | 4   | 200.0%  | 9:10,000  |  |
| DEVONPORT   | 5        | 8        | 3   | 60.0%   | 10:10,000 |  |
| QUEENSTOWN  | 1        | 0        | -1  | -100.0% | 0:10,000  |  |

## **ANNUAL CLEAR UP %**

| DISTRICT | ANNUAL<br>OFFENCES | OFFENCES<br>CLEARED | % CLEARED |  |  |
|----------|--------------------|---------------------|-----------|--|--|
| SOUTH    | 952                | 189                 | 19.9%     |  |  |
| NORTH    | 228                | 80                  | 35.1%     |  |  |
| WEST     | 85                 | 33                  | 38.8%     |  |  |
| STATE    | 1,265              | 302                 | 23.9%     |  |  |