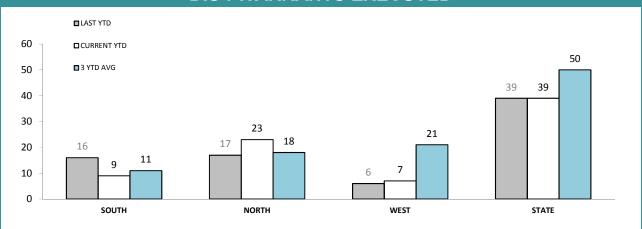

Source:Offence Reporting System

\*Each incident relates to one Offence Report and may be counted under multiple categories.

|          | JUVENILE FILE OUTCOMES |             |          |                                                                         |          |             |                        |             |                                                   |             |  |
|----------|------------------------|-------------|----------|-------------------------------------------------------------------------|----------|-------------|------------------------|-------------|---------------------------------------------------|-------------|--|
| DISTRICT | PROSECU                | TION FILES  | REFE     | ITY CONFERENCE<br>FERRALS FORMAL CAUTION FILES INFORM<br>Justice, DHHS) |          | INFORMAL C  | INFORMAL CAUTION FILES |             | JUVENILES PRESENT AT FAMILY<br>VIOLENCE INCIDENTS |             |  |
|          | LAST YTD               | CURRENT YTD | LAST YTD | CURRENT YTD                                                             | LAST YTD | CURRENT YTD | LAST YTD               | CURRENT YTD | LAST YTD                                          | CURRENT YTD |  |
| SOUTH    | 100                    | 82          | 24       | 30                                                                      | 25       | 29          | 38                     | 46          | 37                                                | 39          |  |
| NORTH    | 40                     | 16          | 11       | 2                                                                       | 16       | 10          | 31                     | 8           | 20                                                | 31          |  |
| WEST     | 13                     | 14          | 2        | 0                                                                       | 5        | 13          | 17                     | 25          | 18                                                | 17          |  |
| STATE    | 153                    | 112         | 37       | 32                                                                      | 46       | 52          | 86                     | 79          | 75                                                | 87          |  |