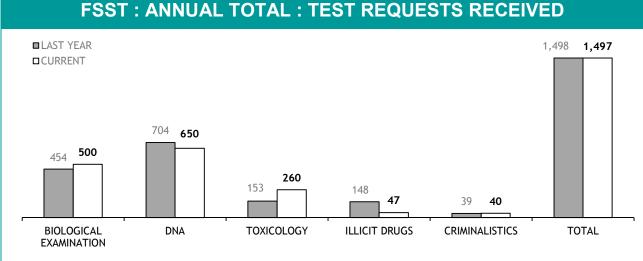

Source (all on page): self-reported monthly by districts

Source: self-reported monthly by districts

Source:Drug Offence Reporting System

Source: self-reported monthly by districts (prosecutions); Drug Offence Reporting System (diversions)