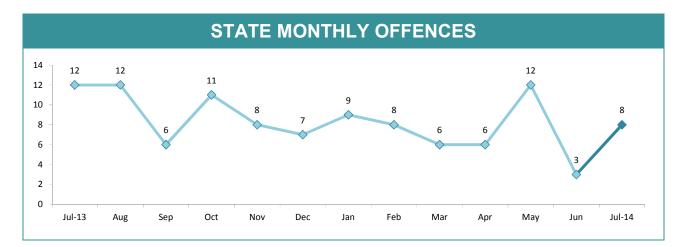

## STATE MONTHLY OFFENCES

| HOBART      | 214 |     |     |        | population |
|-------------|-----|-----|-----|--------|------------|
| GLENORCHY   |     | 331 | 117 | 54.7%  | 128:10,00  |
|             | 160 | 289 | 129 | 80.6%  | 98:10,000  |
| KINGSTON    | 85  | 83  | -2  | -2.4%  | 41:10,000  |
| SOUTH-EAST  | 238 | 246 | 8   | 3.4%   | 43:10,000  |
| BRIDGEWATER | 118 | 131 | 13  | 11.0%  | 75:10,000  |
| LAUNCESTON  | 336 | 486 | 150 | 44.6%  | 121:10,00  |
| NORTH-EAST  | 42  | 45  | 3   | 7.1%   | 64:10,000  |
| DELORAINE   | 47  | 75  | 28  | 59.6%  | 28:10,000  |
| BURNIE      | 55  | 111 | 56  | 101.8% | 70:10,000  |
| DEVONPORT   | 108 | 133 | 25  | 23.1%  | 102:10,00  |
| QUEENSTOWN  | 10  | 13  | 3   | 30.0%  | 6:10,000   |