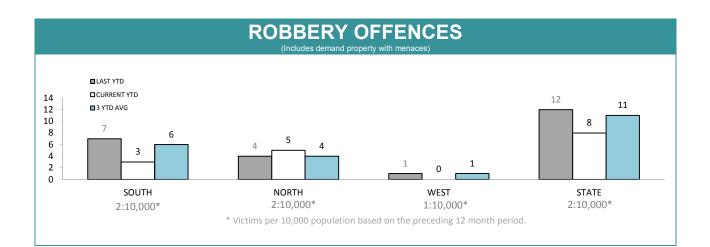

## **ANNUAL CLEAR UP %**

| DISTRICT | ANNUAL<br>OFFENCES     | OFFENCES<br>CLEARED                                 | % CLEARED                                                                                                    |
|----------|------------------------|-----------------------------------------------------|--------------------------------------------------------------------------------------------------------------|
| SOUTH    | 59                     | 42                                                  | 71.2%                                                                                                        |
| NORTH    | 28                     | 24                                                  | 85.7%                                                                                                        |
| WEST     | 9                      | 6                                                   | 66.7%                                                                                                        |
| STATE    | 96                     | 72                                                  | 75.0%                                                                                                        |
|          | SOUTH<br>NORTH<br>WEST | DISTRICT OFFENCES<br>SOUTH 59<br>NORTH 28<br>WEST 9 | DISTRICT     OFFENCES     CLEARED       SOUTH     59     42       NORTH     28     24       WEST     9     6 |