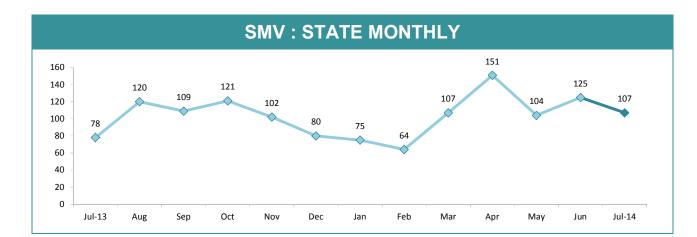

# **STOLEN MOTOR VEHICLES**

| DIVISION    | LAST YTD | THIS YTD | Ch  | Change  |           |  |
|-------------|----------|----------|-----|---------|-----------|--|
| HOBART      | 11       | 19       | 8   | 72.7%   | 39:10,00  |  |
| GLENORCHY   | 14       | 22       | 8   | 57.1%   | 66:10,000 |  |
| KINGSTON    | 6        | 3        | -3  | -50.0%  | 10:10,000 |  |
| SOUTH-EAST  | 21       | 10       | -11 | -52.4%  | 31:10,000 |  |
| BRIDGEWATER | 3        | 10       | 7   | 233.3%  | 51:10,000 |  |
| LAUNCESTON  | 12       | 21       | 9   | 75.0%   | 25:10,000 |  |
| NORTH-EAST  | 1        | 4        | 3   | 300.0%  | 8:10,000  |  |
| DELORAINE   | 2        | 4        | 2   | 100.0%  | 8:10,000  |  |
| BURNIE      | 2        | 6        | 4   | 200.0%  | 9:10,000  |  |
| DEVONPORT   | 5        | 8        | 3   | 60.0%   | 10:10,000 |  |
| QUEENSTOWN  | 1        | 0        | -1  | -100.0% | 0:10,000  |  |