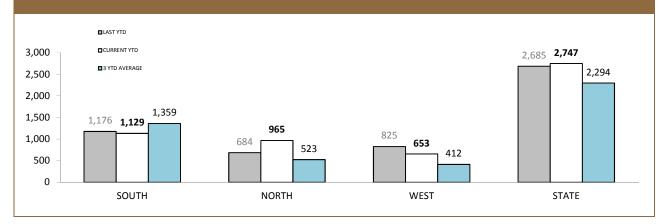

Source: Offence Reporting System

Source: FIND

TOTAL PUBLIC LOCATIONS

TOTAL PRIVATE LOCATIONS

Source (all on page): Offence Reporting System

CRIMINAL CODE OFFENCES

MEDICAL TREATMENT REQUIRED

| RDS INCIDENTS RECORDED |                                                  |          |                                         |          |                                           |        |
|------------------------|--------------------------------------------------|----------|-----------------------------------------|----------|-------------------------------------------|--------|
| DISTRICT               | TOTAL RADIO DISPATCH INCIDENTS RECORDED (Exclude |          | TOTAL RADIO DISPATCH INCIDENTS RECORDED |          | NAL RADIO DISPATC<br>xcludes cancelled ta |        |
| DISTRICT               | LAST YTD                                         | THIS YTD | CHANGE                                  | LAST YTD | THIS YTD                                  | CHANGE |
| SOUTH                  | 4,757                                            | 4,834    | 77                                      | 3,784    | 3,890                                     | 106    |
| NORTH                  | 2,342                                            | 2,636    | 294                                     | 1,874    | 2,152                                     | 278    |
| WEST                   | 1,666                                            | 1,642    | -24                                     | 1,344    | 1,340                                     | -4     |
| STATE                  | 8,765                                            | 9,112    | 347                                     | 7,002    | 7,382                                     | 380    |