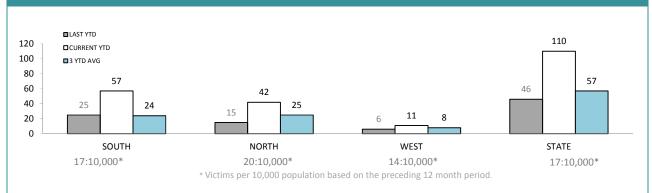

# HOME BURGLARY OFFENCES

| DIVISIONS   |          |          |        |        |                                                |  |
|-------------|----------|----------|--------|--------|------------------------------------------------|--|
| DIVISION    | LAST YTD | THIS YTD | Change |        | Annual<br>offences per<br>10,000<br>population |  |
| HOBART      | 30       | 44       | 14     | 46.7%  | 50:10,000                                      |  |
| GLENORCHY   | 8        | 43       | 35     | 437.5% | 49:10,000                                      |  |
| KINGSTON    | 12       | 11       | -1     | -8.3%  | 23:10,000                                      |  |
| SOUTH-EAST  | 23       | 25       | 2      | 8.7%   | 29:10,000                                      |  |
| BRIDGEWATER | 14       | 7        | -7     | -50.0% | 50:10,000                                      |  |
| LAUNCESTON  | 24       | 50       | 26     | 108.3% | 45:10,000                                      |  |
| NORTH-EAST  | 3        | 1        | -2     | -66.7% | 17:10,000                                      |  |
| DELORAINE   | 2        | 8        | 6      | 300.0% | 8:10,000                                       |  |
| BURNIE      | 0        | 3        | 3      | -      | 17:10,000                                      |  |
| DEVONPORT   | 10       | 5        | -5     | -50.0% | 32:10,000                                      |  |
| QUEENSTOWN  | 0        | 0        | 0      | -      | 2:10,000                                       |  |
| QUEENSTOWN  | 0        | 0        | 0      | -      | 2:10,000                                       |  |

## **ANNUAL CLEAR UP %**

| DISTRICT | ANNUAL<br>OFFENCES | OFFENCES<br>CLEARED | % CLEARED |
|----------|--------------------|---------------------|-----------|
| SOUTH    | 976                | 213                 | 21.8%     |
| NORTH    | 378                | 118                 | 31.2%     |
| WEST     | 218                | 86                  | 39.4%     |
| STATE    | 1,572              | 417                 | 26.5%     |