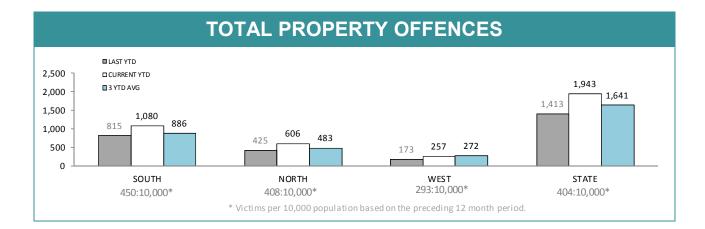

# ANNUAL CLEAR UP %

| DISTRICT | ANNUAL<br>OFFENCES | OFFENCES<br>CLEARED | % CLEARED |
|----------|--------------------|---------------------|-----------|
| SOUTH    | 11,459             | 3,218               | 28.1%     |
| NORTH    | 5,832              | 2,136               | 36.6%     |
| WEST     | 3,312              | 1,284               | 38.8%     |
| STATE    | 20,603             | 6,638               | 32.2%     |