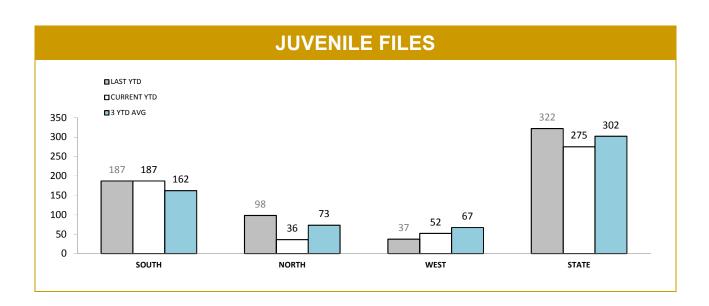

Source:Offence Reporting System

\*Each incident relates to one Offence Report and may be counted under multiple categories.

|          | JUVENILE FILE OUTCOMES |             |          |                                                                         |          |             |                        |             |                                                   |             |  |
|----------|------------------------|-------------|----------|-------------------------------------------------------------------------|----------|-------------|------------------------|-------------|---------------------------------------------------|-------------|--|
| DISTRICT | PROSECU                | TION FILES  | REFE     | ITY CONFERENCE<br>FERRALS FORMAL CAUTION FILES INFORM<br>Justice, DHHS) |          | INFORMAL C  | INFORMAL CAUTION FILES |             | JUVENILES PRESENT AT FAMILY<br>VIOLENCE INCIDENTS |             |  |
|          | LAST YTD               | CURRENT YTD | LAST YTD | CURRENT YTD                                                             | LAST YTD | CURRENT YTD | LAST YTD               | CURRENT YTD | LAST YTD                                          | CURRENT YTD |  |
| SOUTH    | 100                    | 82          | 24       | 30                                                                      | 25       | 29          | 38                     | 46          | 37                                                | 39          |  |
| NORTH    | 40                     | 16          | 11       | 2                                                                       | 16       | 10          | 31                     | 8           | 20                                                | 31          |  |
| WEST     | 13                     | 14          | 2        | 0                                                                       | 5        | 13          | 17                     | 25          | 18                                                | 17          |  |
| STATE    | 153                    | 112         | 37       | 32                                                                      | 46       | 52          | 86                     | 79          | 75                                                | 87          |  |