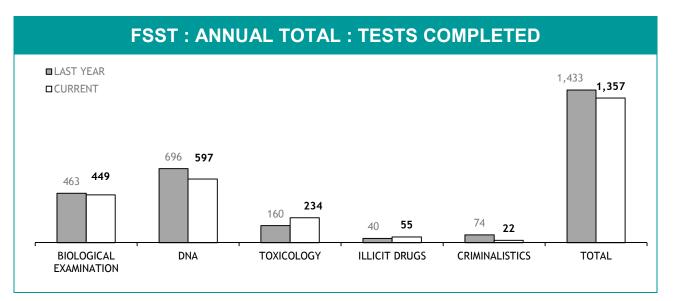

Source (all on page): self-reported monthly by districts

Source: self-reported monthly by districts

Source:Drug Offence Reporting System

Source: self-reported monthly by districts (prosecutions); Drug Offence Reporting System (diversions)