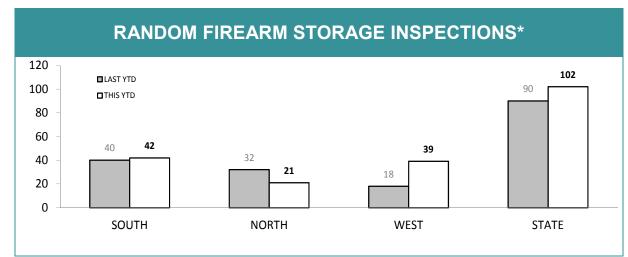

# **BUSINESS BURGLARY OFFENCES**

| DIVISION    | LAST YTD | DIVISI<br>THIS YTD |    | nge     | Annual<br>offences per<br>10,000<br>population |  |
|-------------|----------|--------------------|----|---------|------------------------------------------------|--|
| HOBART      | 1        | 13                 | 12 | 1200.0% | 17:10,000                                      |  |
| GLENORCHY   | 7        | 17                 | 10 | 142.9%  | 20:10,000                                      |  |
| KINGSTON    | 4        | 4                  | 0  | 0.0%    | 10:10,000                                      |  |
| SOUTH-EAST  | 9        | 14                 | 5  | 55.6%   | 21:10,000                                      |  |
| BRIDGEWATER | 4        | 9                  | 5  | 125.0%  | 18:10,000                                      |  |
| LAUNCESTON  | 13       | 28                 | 15 | 115.4%  | 30:10,000                                      |  |
| NORTH-EAST  | 0        | 5                  | 5  | -       | 11:10,000                                      |  |
| DELORAINE   | 2        | 9                  | 7  | 350.0%  | 11:10,000                                      |  |
| BURNIE      | 1        | 3                  | 2  | 200.0%  | 10:10,000                                      |  |
| DEVONPORT   | 5        | 8                  | 3  | 60.0%   | 27:10,000                                      |  |
| QUEENSTOWN  | 0        | 0                  | 0  | -       | 1:10,000                                       |  |
|             | *        | *                  |    |         |                                                |  |