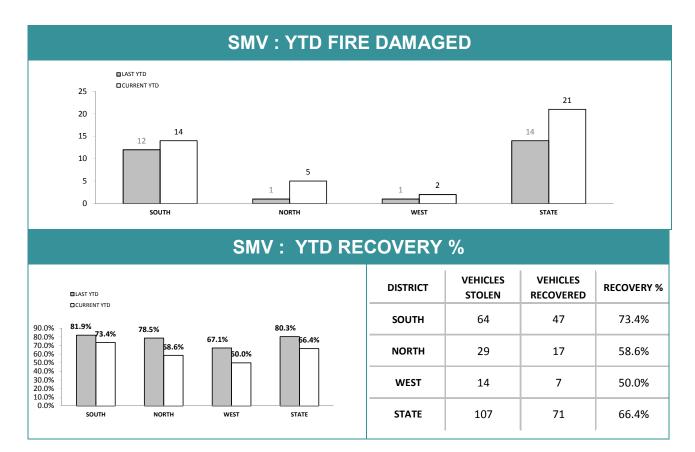

# **STOLEN MOTOR VEHICLES**

| DIVISION    | LAST YTD | THIS YTD | Ch  | Change  |           |  |
|-------------|----------|----------|-----|---------|-----------|--|
| HOBART      | 11       | 19       | 8   | 72.7%   | 39:10,00  |  |
| GLENORCHY   | 14       | 22       | 8   | 57.1%   | 66:10,000 |  |
| KINGSTON    | 6        | 3        | -3  | -50.0%  | 10:10,000 |  |
| SOUTH-EAST  | 21       | 10       | -11 | -52.4%  | 31:10,000 |  |
| BRIDGEWATER | 3        | 10       | 7   | 233.3%  | 51:10,000 |  |
| LAUNCESTON  | 12       | 21       | 9   | 75.0%   | 25:10,000 |  |
| NORTH-EAST  | 1        | 4        | 3   | 300.0%  | 8:10,000  |  |
| DELORAINE   | 2        | 4        | 2   | 100.0%  | 8:10,000  |  |
| BURNIE      | 2        | 6        | 4   | 200.0%  | 9:10,000  |  |
| DEVONPORT   | 5        | 8        | 3   | 60.0%   | 10:10,000 |  |
| QUEENSTOWN  | 1        | 0        | -1  | -100.0% | 0:10,000  |  |

## **ANNUAL CLEAR UP %**

| DISTRICT | ANNUAL<br>OFFENCES | OFFENCES<br>CLEARED | % CLEARED |  |  |
|----------|--------------------|---------------------|-----------|--|--|
| SOUTH    | 952                | 189                 | 19.9%     |  |  |
| NORTH    | 228                | 80                  | 35.1%     |  |  |
| WEST     | 85                 | 33                  | 38.8%     |  |  |
| STATE    | 1,265              | 302                 | 23.9%     |  |  |

|   |          | SMV : YTD RECOVERIES |             |             |                |                    |                    |  |  |  |  |  |
|---|----------|----------------------|-------------|-------------|----------------|--------------------|--------------------|--|--|--|--|--|
|   |          | RECOVERED            | IN DISTRICT | RECOVERED O | UT OF DISTRICT | -                  | EMAINING<br>OVERED |  |  |  |  |  |
| _ | DISTRICT | LAST YTD             | CURRENT YTD | LAST YTD    | CURRENT YTD    | TOTAL<br>RECORDED* | CURRENT YTD        |  |  |  |  |  |
|   | SOUTH    | 46                   | 47          | 0           | 0              | 1,508              | 17                 |  |  |  |  |  |
|   | NORTH    | 9                    | 17          | 0           | 0              | 351                | 12                 |  |  |  |  |  |
|   | WEST     | 4                    | 7           | 1           | 0              | 217                | 7                  |  |  |  |  |  |
|   | STATE    | 59                   | 71          | 1           | 0              | 2,076              | 36                 |  |  |  |  |  |

\*Total unrecovered since January 2002