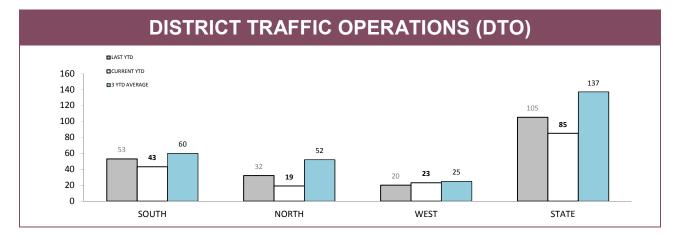

Source: RPOS Activity Report

|          | DTO : LOCATIONS |          |       |            |            |       |                 |          |       |  |  |  |
|----------|-----------------|----------|-------|------------|------------|-------|-----------------|----------|-------|--|--|--|
| DICTRICT |                 | HIGHWAYS |       |            | MAIN ROADS |       | SECONDARY ROADS |          |       |  |  |  |
| DISTRICT | OPERATIONS      | VEHICLES | HOURS | OPERATIONS | VEHICLES   | HOURS | OPERATIONS      | VEHICLES | HOURS |  |  |  |
| SOUTH    | 13              | 2,015    | 17    | 21         | 2,675      | 27    | 9               | 1,223    | 16    |  |  |  |
| NORTH    | 2               | 808      | 3     | 12         | 2,447      | 14    | 5               | 1,260    | 7     |  |  |  |
| WEST     | 8               | 1,050    | 12    | 13         | 1,650      | 17    | 2               | 245      | 3     |  |  |  |
| STATE    | 23              | 3,873    | 32    | 46         | 6,772      | 58    | 16              | 2,728    | 26    |  |  |  |