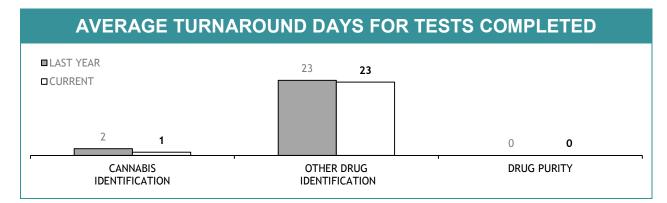

| 0                                                     | 0                                        |  |  |  |
| ILLICIT DRUG SCREEN (OTHER) | 5                                                            | 0                                                     | 0                                        |  |  |  |
| TOTAL                       | 132                                                          | 12                                                    | -                                        |  |  |  |

'OFT' denotes a confirmatory sample from a driver after a positive drug Oral Fluid Test.

### **ILLICIT DRUGS: YTD EXAMINATION REQUESTS RECEIVED**



# YTD TESTS COMPLETED I LAST YEAR 53 55 I CURRENT 40 40 16 24 0 0 16 0 0 0 CANNABIS... OTHER DRUG... DRUG PURITY TOTAL



| TEST REQUESTS NOT COMPLETE |                                                              |                                                       |                                          |  |  |  |
|----------------------------|--------------------------------------------------------------|-------------------------------------------------------|------------------------------------------|--|--|--|
|                            | CURRENT REQUESTS<br>(RECEIVED WITHIN THE LAST TWO<br>MONTHS) | OLDER REQUESTS<br>(RECEIVED MORE THAN TWO MONTHS AGO) | AVERAGE DAYS ON HAND<br>(OLDER REQUESTS) |  |  |  |
| CANNABIS IDENTIFICATION    | 3                                                            | 0                                                     | 0                                        |