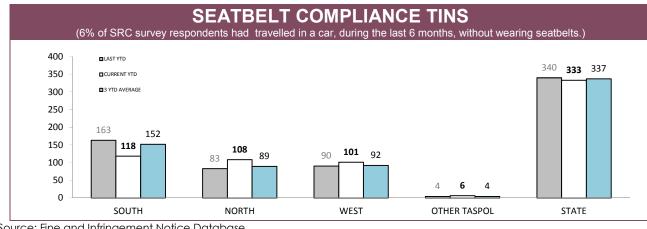

# **Policing - Public Satisfaction**

\*The question"How safe do you feel at home during the daytime" has been removed from the SRC survey.

| STATEMENTS ABOUT POLICE<br>(Survey respondents who agreed/strongly agreed with the statement.) |       |       |      |                      |                     |
|------------------------------------------------------------------------------------------------|-------|-------|------|----------------------|---------------------|
|                                                                                                | SOUTH | NORTH | WEST | TASMANIAN<br>AVERAGE | NATIONAL<br>AVERAGE |
| I THINK POLICE PERFORM THEIR JOB<br>PROFESSIONALLY                                             | 89%   | 89%   | 89%  | 89%                  | 87%                 |
| POLICE TREAT PEOPLE FAIRLY AND EQUALLY                                                         | 80%   | 81%   | 84%  | 81%                  | 76%                 |
| MOST POLICE ARE HONEST                                                                         | 80%   | 77%   | 80%  | 80%                  | 74%                 |
| I DO HAVE CONFIDENCE IN THE POLICE                                                             | 89%   | 87%   | 86%  | 88%                  | 86%                 |

\* Examples of public order problems given were: vandalism, gangs, drunken & disorderly behaviour.

Source: supplied quarterly by Social Research Centre (most recent Apr 2013-Mar 2014).

No respondents were associated with Police.

Error margins on National, State and District figures are 0.5%, 2% and 4%, respectively.