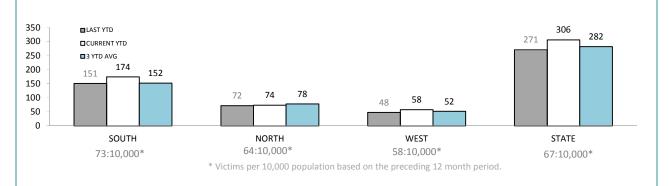

# HOME BURGLARY OFFENCES

| DIVISIONS   |          |          |        |        |                                                |  |
|-------------|----------|----------|--------|--------|------------------------------------------------|--|
| DIVISION    | LAST YTD | THIS YTD | Change |        | Annual<br>offences per<br>10,000<br>population |  |
| HOBART      | 30       | 44       | 14     | 46.7%  | 50:10,000                                      |  |
| GLENORCHY   | 8        | 43       | 35     | 437.5% | 49:10,000                                      |  |
| KINGSTON    | 12       | 11       | -1     | -8.3%  | 23:10,000                                      |  |
| SOUTH-EAST  | 23       | 25       | 2      | 8.7%   | 29:10,000                                      |  |
| BRIDGEWATER | 14       | 7        | -7     | -50.0% | 50:10,000                                      |  |
| LAUNCESTON  | 24       | 50       | 26     | 108.3% | 45:10,000                                      |  |
| NORTH-EAST  | 3        | 1        | -2     | -66.7% | 17:10,000                                      |  |
| DELORAINE   | 2        | 8        | 6      | 300.0% | 8:10,000                                       |  |
| BURNIE      | 0        | 3        | 3      | -      | 17:10,000                                      |  |
| DEVONPORT   | 10       | 5        | -5     | -50.0% | 32:10,000                                      |  |
| QUEENSTOWN  | 0        | 0        | 0      | -      | 2:10,000                                       |  |
| QUEENSTOWN  | 0        | 0        | 0      | -      | 2:10,000                                       |  |

## **ANNUAL CLEAR UP %**

| DISTRICT | ANNUAL<br>OFFENCES | OFFENCES<br>CLEARED | % CLEARED |
|----------|--------------------|---------------------|-----------|
| SOUTH    | 976                | 213                 | 21.8%     |
| NORTH    | 378                | 118                 | 31.2%     |
| WEST     | 218                | 86                  | 39.4%     |
| STATE    | 1,572              | 417                 | 26.5%     |