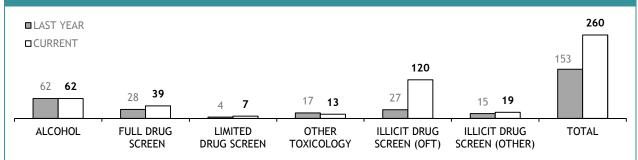

6       | 95      |  |  |

| TASMANIAN DNA DATABASE          |         |  |  |  |
|---------------------------------|---------|--|--|--|
|                                 | CURRENT |  |  |  |
| CRIME SCENE EVIDENCE ITEMS      | 19,649  |  |  |  |
| MISSING PERSONS                 | 48      |  |  |  |
| POLICE                          | 996     |  |  |  |
| SERIOUS OFFENDERS               | 22,991  |  |  |  |
| STAFF MEMBERS                   | 41      |  |  |  |
| STATE SERVICE                   | 35      |  |  |  |
| SUSPECTS                        | 3,650   |  |  |  |
| UNKNOWN DECEASED PERSONS        | 24      |  |  |  |
| VOLUNTEERS (UNLIMITED PURPOSES) | 446     |  |  |  |
| TOTAL                           | 47,880  |  |  |  |

FSST

### TOXICOLOGY: YTD EXAMINATION REQUESTS RECEIVED







### AVERAGE TURNAROUND DAYS FOR TESTS COMPLETED



| TEST REQUESTS NOT COMPLETE  |                                                              |                                                       |                                          |  |  |  |
|-----------------------------|--------------------------------------------------------------|-------------------------------------------------------|------------------------------------------|--|--|--|
|                             | CURRENT REQUESTS<br>(RECEIVED WITHIN THE LAST TWO<br>MONTHS) | OLDER REQUESTS<br>(RECEIVED MORE THAN TWO MONTHS AGO) | AVERAGE DAYS ON HAND<br>(OLDER REQUESTS) |  |  |  |
| ALCOHOL                     | 7                                                            | 1