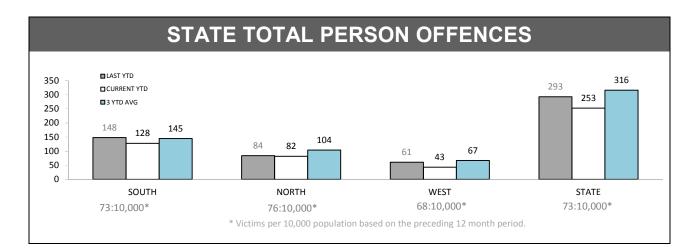

## ANNUAL CLEARUP

| DISTRICT | ANNUAL<br>OFFENCES | OFFENCES<br>CLEARED | % CLEARED |  |  |  |
|----------|--------------------|---------------------|-----------|--|--|--|
| SOUTH    | 426                | 350                 | 82.2%     |  |  |  |
| NORTH    | 222                | 182                 | 82.0%     |  |  |  |
| WEST     | 153                | 143                 | 93.5%     |  |  |  |
| STATE    | 801                | 675                 | 84.3%     |  |  |  |

ANNUAL CLEAR UP %

| DISTRICT | ANNUAL<br>OFFENCES | OFFENCES<br>CLEARED | % CLEARED |
|----------|--------------------|---------------------|-----------|
| SOUTH    | 1,868              | 1,658               | 88.8%     |
| NORTH    | 1,089              | 999                 | 91.7%     |
| WEST     | 766                | 741                 | 96.7%     |
| STATE    | 3,723              | 3,398               | 91.3%     |

# ANNUAL CLEAR UP %

| DISTRICT | ANNUAL<br>OFFENCES | OFFENCES<br>CLEARED | % CLEARED |  |
|----------|--------------------|---------------------|-----------|--|
| SOUTH    | 291                | 216                 | 74.2%     |  |
| NORTH    | 130                | 102                 | 78.5%     |  |
| WEST     | 61                 | 62                  | 101.6%    |  |
| STATE    | 482                | 377                 | 78.2%     |  |

## **ANNUAL CLEAR UP %**

| DISTRICT | ANNUAL<br>OFFENCES     | OFFENCES<br>CLEARED                                 | % CLEARED                                                                                                    |
|----------|------------------------|-----------------------------------------------------|--------------------------------------------------------------------------------------------------------------|
| SOUTH    | 59                     | 42                                                  | 71.2%                                                                                                        |
| NORTH    | 28                     | 24                                                  | 85.7%                                                                                                        |
| WEST     | 9                      | 6                                                   | 66.7%                                                                                                        |
| STATE    | 96                     | 72                                                  | 75.0%                                                                                                        |
|          | SOUTH<br>NORTH<br>WEST | DISTRICT OFFENCES<br>SOUTH 59<br>NORTH 28<br>WEST 9 | DISTRICT     OFFENCES     CLEARED       SOUTH     59     42       NORTH     28     24       WEST     9     6 |

# ANNUAL CLEAR UP %

| DISTRICT | ANNUAL<br>OFFENCES | OFFENCES<br>CLEARED | % CLEARED |
|----------|--------------------|---------------------|-----------|
| SOUTH    | 11,459             | 3,218               | 28.1%     |
| NORTH    | 5,832              | 2,136               | 36.6%     |
| WEST     | 3,312              | 1,284               | 38.8%     |
| STATE    | 20,603             | 6,638               | 32.2%     |

## **ANNUAL CLEAR UP %**

| DISTRICT | ANNUAL<br>OFFENCES | OFFENCES<br>CLEARED | % CLEARED |
|----------|--------------------|---------------------|-----------|
| SOUTH    | 976                | 213                 | 21.8%     |
| NORTH    | 378                | 118                 | 31.2%     |
| WEST     | 218                | 86                  | 39.4%     |
| STATE    | 1,572              | 417                 | 26.5%     |

# ANNUAL CLEAR UP %

66

325

41.3%

36.9%

160

880

WEST

# ANNUAL CLEAR UP %

| DISTRICT | ANNUAL<br>OFFENCES | OFFENCES<br>CLEARED | % CLEARED |
|----------|--------------------|---------------------|-----------|
| SOUTH    | тн 779 1           |                     | 15.8%     |
| NORTH    | 425                | 152                 | 35.8%     |
| WEST     | 191                | 48                  | 25.1%     |
| STATE    | 1,395              | 323                 | 23.2%     |

## **ANNUAL CLEAR UP %**

| DISTRICT | ANNUAL<br>OFFENCES | OFFENCES<br>CLEARED | % CLEARED |  |  |
|----------|--------------------|---------------------|-----------|--|--|
| SOUTH    | 952                | 189                 | 19.9%     |  |  |
| NORTH    | 228                | 80                  | 35.1%     |  |  |
| WEST     | 85                 | 33                  | 38.8%     |  |  |
| STATE    | 1,265              | 302                 | 23.9%     |  |  |