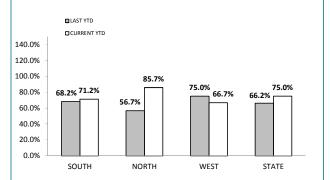

## **ANNUAL CLEAR UP %**

| DISTRICT | ANNUAL<br>OFFENCES     | OFFENCES<br>CLEARED                                 | % CLEARED                                                                                                    |
|----------|------------------------|-----------------------------------------------------|--------------------------------------------------------------------------------------------------------------|
| SOUTH    | 59                     | 42                                                  | 71.2%                                                                                                        |
| NORTH    | 28                     | 24                                                  | 85.7%                                                                                                        |
| WEST     | 9                      | 6                                                   | 66.7%                                                                                                        |
| STATE    | 96                     | 72                                                  | 75.0%                                                                                                        |
|          | SOUTH<br>NORTH<br>WEST | DISTRICT OFFENCES<br>SOUTH 59<br>NORTH 28<br>WEST 9 | DISTRICT     OFFENCES     CLEARED       SOUTH     59     42       NORTH     28     24       WEST     9     6 |