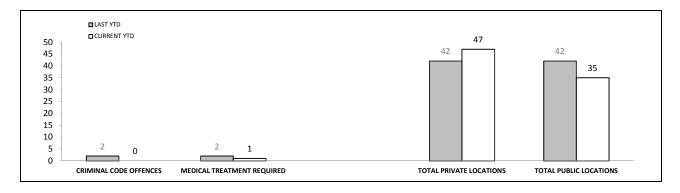

## **OFFENCES AGAINST POLICE**

| LAST YTD | CURRENT YTD         | CHANGE                                                  |                                                                                                                               |
|----------|---------------------|---------------------------------------------------------|-------------------------------------------------------------------------------------------------------------------------------|
| 17       | 11                  | -6                                                      | -35.3%                                                                                                                        |
| 13       | 15                  | 2                                                       | 15.4%                                                                                                                         |
| 8        | 1                   | -7                                                      | -87.5%                                                                                                                        |
| 21       | 21                  | 0                                                       | 0.0%                                                                                                                          |
| 1        | 0                   | -1                                                      | -100.0%                                                                                                                       |
|          | 17<br>13<br>8<br>21 | 17     11       13     15       8     1       21     21 | 17         11         -6           13         15         2           8         1         -7           21         21         0 |

|   | LOCATIONS        |                                   |     |     |         |  |  |
|---|------------------|-----------------------------------|-----|-----|---------|--|--|
| _ | OFFENCE          | FENCE LAST YTD CURRENT YTD CHANGE |     |     |         |  |  |
|   | DWELLING/HOUSE   | 113                               | 100 | -13 | -11.5%  |  |  |
|   | LICENSED PREMISE | 25                                | 11  | -14 | -56.0%  |  |  |
|   | SCHOOL           | 4                                 | 2   | -2  | -50.0%  |  |  |
|   | PARK             | 2                                 | 2   | 0   | 0.0%    |  |  |
|   | CAR PARK         | 9                                 | 6   | -3  | -33.3%  |  |  |
|   | SPORTS GROUND    | 2                                 | 0   | -2  | -100.0% |  |  |

Source: Offence Reporting System

Source: FIND

TOTAL PUBLIC LOCATIONS

TOTAL PRIVATE LOCATIONS

Source (all on page): Offence Reporting System

CRIMINAL CODE OFFENCES

MEDICAL TREATMENT REQUIRED

| RDS INCIDENTS RECORDED |                                                  |          |                                         |          |                                           |        |
|------------------------|--------------------------------------------------|----------|-----------------------------------------|----------|-------------------------------------------|--------|
| DISTRICT               | TOTAL RADIO DISPATCH INCIDENTS RECORDED (Exclude |          | TOTAL RADIO DISPATCH INCIDENTS RECORDED |          | NAL RADIO DISPATC<br>xcludes cancelled ta |        |
| DISTRICT               | LAST YTD                                         | THIS YTD | CHANGE                                  | LAST YTD | THIS YTD                                  | CHANGE |
| SOUTH                  | 4,757                                            | 4,834    | 77                                      | 3,784    | 3,890                                     | 106    |
| NORTH                  | 2,342                                            | 2,636    | 294                                     | 1,874    | 2,152                                     | 278    |
| WEST                   | 1,666                                            | 1,642    | -24                                     | 1,344    | 1,340                                     | -4     |
| STATE                  | 8,765                                            | 9,112    | 347                                     | 7,002    | 7,382                                     | 380    |