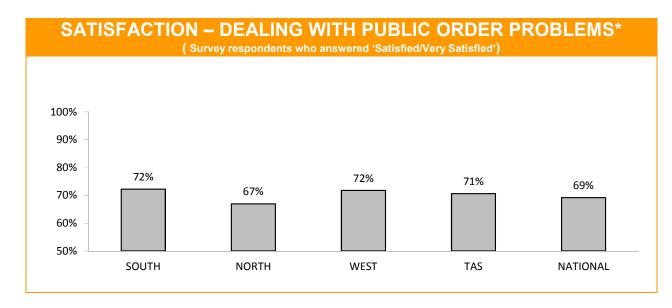

# **Policing - Public Satisfaction**

\*The question"How safe do you feel at home during the daytime" has been removed from the SRC survey.

| STATEMENTS ABOUT POLICE<br>(Survey respondents who agreed/strongly agreed with the statement.) |       |       |      |                      |                     |
|------------------------------------------------------------------------------------------------|-------|-------|------|----------------------|---------------------|
|                                                                                                | SOUTH | NORTH | WEST | TASMANIAN<br>AVERAGE | NATIONAL<br>AVERAGE |
| I THINK POLICE PERFORM THEIR JOB<br>PROFESSIONALLY                                             | 89%   | 89%   | 89%  | 89%                  | 87%                 |
| POLICE TREAT PEOPLE FAIRLY AND EQUALLY                                                         | 80%   | 81%   | 84%  | 81%                  | 76%                 |
| MOST POLICE ARE HONEST                                                                         | 80%   | 77%   | 80%  | 80%                  | 74%                 |
| I DO HAVE CONFIDENCE IN THE POLICE                                                             | 89%   | 87%   | 86%  | 88%                  | 86%                 |

\* Examples of public order problems given were: vandalism, gangs, drunken & disorderly behaviour.

Source: supplied quarterly by Social Research Centre (most recent Apr 2013-Mar 2014).

No respondents were associated with Police.