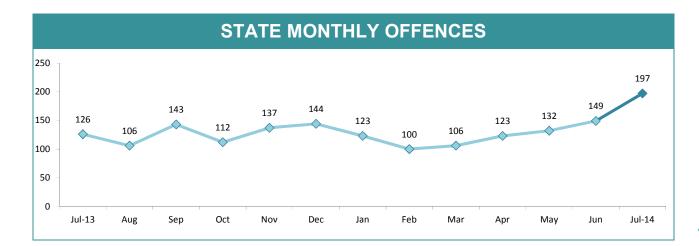

## STATE MONTHLY OFFENCES

| HOBART      | 214 |     |     |        | population |
|-------------|-----|-----|-----|--------|------------|
| GLENORCHY   |     | 331 | 117 | 54.7%  | 128:10,00  |
|             | 160 | 289 | 129 | 80.6%  | 98:10,000  |
| KINGSTON    | 85  | 83  | -2  | -2.4%  | 41:10,000  |
| SOUTH-EAST  | 238 | 246 | 8   | 3.4%   | 43:10,000  |
| BRIDGEWATER | 118 | 131 | 13  | 11.0%  | 75:10,000  |
| LAUNCESTON  | 336 | 486 | 150 | 44.6%  | 121:10,00  |
| NORTH-EAST  | 42  | 45  | 3   | 7.1%   | 64:10,000  |
| DELORAINE   | 47  | 75  | 28  | 59.6%  | 28:10,000  |
| BURNIE      | 55  | 111 | 56  | 101.8% | 70:10,000  |
| DEVONPORT   | 108 | 133 | 25  | 23.1%  | 102:10,00  |
| QUEENSTOWN  | 10  | 13  | 3   | 30.0%  | 6:10,000   |