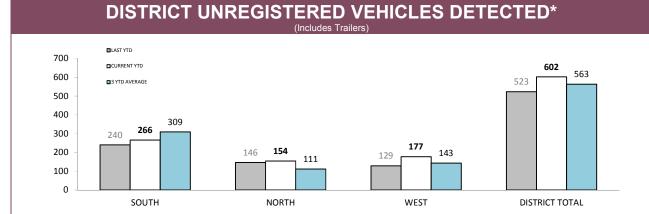

### **RPOS TRAFFIC ENFORCEMENT**

|                                          | SOUTH  | NORTH | WEST  | STATE  |
|------------------------------------------|--------|-------|-------|--------|
| SPEEDING TINS                            | 1,291  | 580   | 489   | 2,360  |
| OTHER TINS                               | 330    | 238   | 112   | 680    |
| DRINK DRIVING OFFENDERS DETECTED         | 45     | 26    | 9     | 80     |
| RANDOM BREATH TESTS CONDUCTED            | 11,887 | 6,306 | 4,157 | 22,350 |
| ORAL FLUID TESTS CONDUCTED               | 16     | 73    | 14    | 103    |
| DISQUALIFIED/UNLICENSED DRIVERS DETECTED | 86     | 84    | 46    | 216    |
| UNREGISTERED VEHICLES DETECTED           | 134    | 99    | 44    | 277    |
| VEHICLES CLAMPED/CONFISCATED             | 3      | 9     | 1     | 13     |