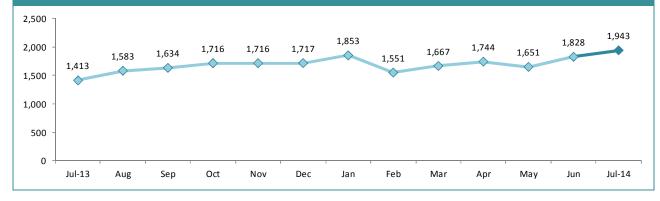

## STATE MONTHLY OFFENCES

| HOBART      | 214 |     |     |        | population |
|-------------|-----|-----|-----|--------|------------|
| GLENORCHY   |     | 331 | 117 | 54.7%  | 128:10,00  |
|             | 160 | 289 | 129 | 80.6%  | 98:10,000  |
| KINGSTON    | 85  | 83  | -2  | -2.4%  | 41:10,000  |
| SOUTH-EAST  | 238 | 246 | 8   | 3.4%   | 43:10,000  |
| BRIDGEWATER | 118 | 131 | 13  | 11.0%  | 75:10,000  |
| LAUNCESTON  | 336 | 486 | 150 | 44.6%  | 121:10,00  |
| NORTH-EAST  | 42  | 45  | 3   | 7.1%   | 64:10,000  |
| DELORAINE   | 47  | 75  | 28  | 59.6%  | 28:10,000  |
| BURNIE      | 55  | 111 | 56  | 101.8% | 70:10,000  |
| DEVONPORT   | 108 | 133 | 25  | 23.1%  | 102:10,00  |
| QUEENSTOWN  | 10  | 13  | 3   | 30.0%  | 6:10,000   |