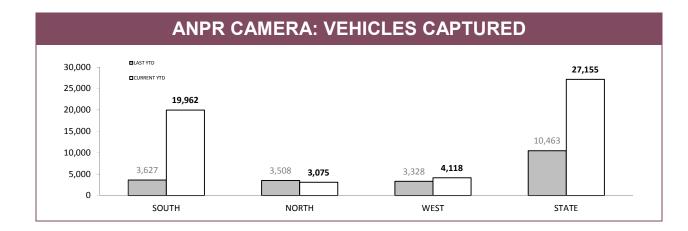

# **Road Policing**

Source: Fine and Infringement Notice Database

# TOTAL TRAFFIC INFRINGEMENT NOTICES (TINS) ISSUED

| DISTRICT     | NOT      | ICES        | CAUT     | TIONS       |
|--------------|----------|-------------|----------|-------------|
| DISTRICT     | LAST YTD | CURRENT YTD | LAST YTD | CURRENT YTD |
| SOUTH        | 2,165    | 1,758       | 1,087    | 1,359       |
| NORTH        | 793      | 920         | 663      | 778         |
| WEST         | 564      | 675         | 711      | 864         |
| OTHER TASPOL | 32       | 43          | 12       | 34          |
| STATE        | 3,554    | 3,396       | 2,473    | 3,035       |