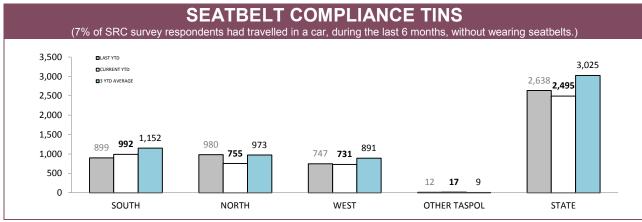

Source: Fine and Infringement Notice Database

| RPOS TRAFF                               | IC ENFO | RCEMEN | Т      |         |
|------------------------------------------|---------|--------|--------|---------|
|                                          | SOUTH   | NORTH  | WEST   | STATE   |
| SPEEDING TINS                            | 11,879  | 4,592  | 4,754  | 21,225  |
| OTHER TINS                               | 1,719   | 1,407  | 807    | 3,933   |
| DRINK DRIVING OFFENDERS DETECTED         | 384     | 351    | 133    | 868     |
| RANDOM BREATH TESTS CONDUCTED            | 98,793  | 56,006 | 38,763 | 193,562 |
| ORAL FLUID TESTS CONDUCTED               | 441     | 504    | 180    | 1,125   |
| DISQUALIFIED/UNLICENSED DRIVERS DETECTED | 701     | 664    | 338    | 1,703   |
| UNREGISTERED VEHICLES DETECTED           | 861     | 557    | 392    | 1,810   |
| VEHICLES CLAMPED/CONFISCATED             | 46      | 50     | 14     | 110     |