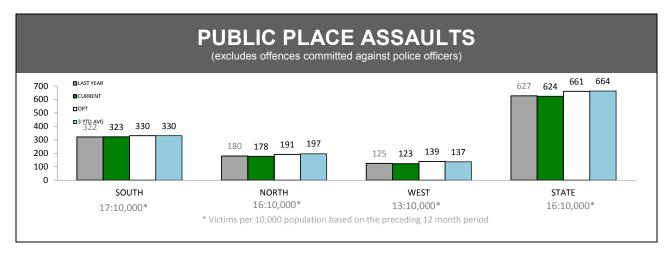

| LAST YTD | THIS YTD | CHANGE |  |
| SOUTH                                 | 3,008    | 2,870    | -138   |  |
| NORTH                                 | 1,606    | 1,406    | -200   |  |
| WEST                                  | 1,032    | 887      | -145   |  |
| STATE                                 | 5,646    | 5,163    | -483   |  |

| OFFENSIVE BEHAVIOUR |          |          |        |  |
|---------------------|----------|----------|--------|--|
| DISTRICT            | LAST YTD | THIS YTD | CHANGE |  |
| SOUTH               | 1,928    | 1,703    | -225   |  |
| NORTH               | 847      | 721      | -126   |  |
| WEST                | 612      | 475      | -137   |  |
| STATE               | 3,387    | 2,899    | -488   |  |

Source (all on page): Command And Control System





| DIVISION    | LAST YTD | THIS YTD | Cha | nge    | Annual<br>offences per<br>10,000<br>population |
|-------------|----------|----------|-----|--------|------------------------------------------------|
| HOBART      | 160      | 182      | 22  | 13.8%  | 44:10,000                                      |
| GLENORCHY   | 60       | 60       | 0   | 0.0%   | 17:10,000                                      |
| KINGSTON    | 23       | 12       | -11 | -47.8% | 4:10,000                                       |
| SOUTH-EAST  | 46       | 36       | -10 | -21.7% | 7:10,000                                       |
| BRIDGEWATER | 33       | 33       | 0   | 0.0%   | 14:10,000                                      |
| LAUNCESTON  | 124      | 135      | 11  | 8.9%   | 26:10,000