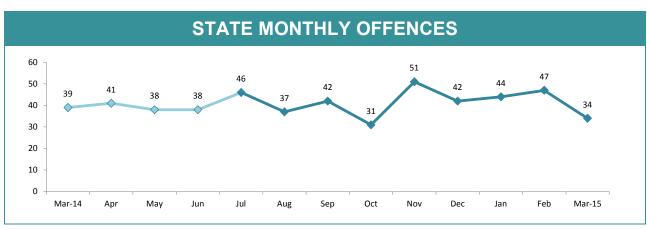

| DIVISION    | LAST YTD | THIS YTD | Change |        | Annual<br>offences per<br>10,000<br>population |
|-------------|----------|----------|--------|--------|------------------------------------------------|
| HOBART      | 179      | 205      | 26     | 14.5%  | 52:10,000                                      |
| GLENORCHY   | 137      | 192      | 55     | 40.1%  | 52:10,000                                      |
| KINGSTON    | 81       | 141      | 60     | 74.1%  | 35:10,000                                      |
| SOUTH-EAST  | 161      | 210      | 49     | 30.4%  | 35:10,000                                      |
| BRIDGEWATER | 122      | 96       | -26    | -21.3% | 46:10,000                                      |
| LAUNCESTON  | 188      | 280      | 92     | 48.9%  | 54:10,000                                      |
| NORTH-EAST  | 27       | 16       | -11    | -40.7% | 13:10,000                                      |
| DELORAINE   | 33       | 50       | 17     | 51.5%  | 10:10,000                                      |
| BURNIE      | 47       | 48       | 1      | 2.1%   | 16:10,000                                      |
| DEVONPORT   | 113      | 115      | 2      | 1.8%   | 34:10,000                                      |
| QUEENSTOWN  | 9        | 6        | -3     | -33.3% | 1:10,000                                       |