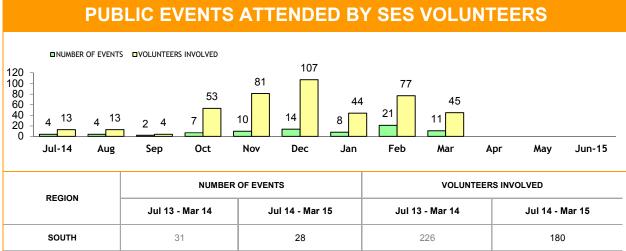

Source (all on page): self-reported monthly by districts

|          | INTER-              | AGENCY SUPF            | ORT TEAMS                    |                                   |  |
|----------|---------------------|------------------------|------------------------------|-----------------------------------|--|
| DISTRICT | JUVENILES CURRENTLY | PARTICIPATING IN IASTS | JUVENILES RETIRED FROM IASTS | TOTAL JUVENILES INVOLVED IN IASTS |  |
| DISTRICT | LAST YTD            | CURRENT YTD            | CURRENT YTD                  | CURRENT YTD                       |  |
| SOUTH    | 161                 | 132                    | 104                          | 236                               |  |
| NORTH    | 25                  | 28                     | 7                            | 35                                |  |
| WEST     | 60                  | 42                     | 31                           | 73                                |  |
| STATE    | 246                 | 202                    | 142                          | 344                               |  |