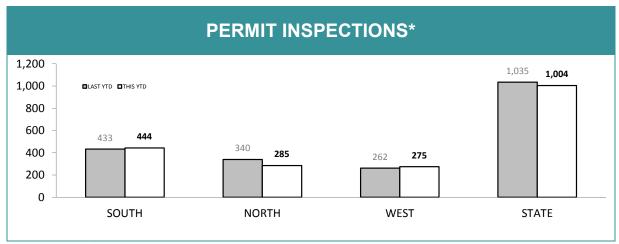

|  |  |
|-------------------------------------------------------------------------------------------|-------|------|-----|------|--|--|
| LAST YTD CURRENT                                                                          |       |      |     |      |  |  |
| CRIMESTOPPER REPORTS                                                                      | 1,691 |      | 1,6 | 590  |  |  |
| CS REPORTS WITH POSITIVE RESULT                                                           | 114   | 6.7% | 105 | 6.2% |  |  |
| CS REPORTS RELATING TO BUSHWATCH                                                          | 0     |      |     | )    |  |  |

Source (all on page): self-reported monthly by district



\*Note: data includes finalised inspections only. Source: Firearms and Weapons Database



\*Note: data includes finalised inspections only.
Source: Firearms and Weapons Database

| FIREARMS SERVICES*                                     |          |             |  |  |  |
|--------------------------------------------------------|----------|-------------|--|--|--|
|                                                        | LAST YTD | CURRENT YTD |  |  |  |
| NUMBER OF FIREARMS LICENCE HOLDERS                     | 35,573   | 37,314      |  |  |  |
| NUMBER OF LICENCE HOLDERS FAILING TO RENEW             | 939      | 379         |  |  |  |
| TOTAL UNLICENSED PERSONS WITH ACTIVE FIREARMS          | 301      | 184         |  |  |  |
| NUMBER OF PROHIBITION ORDERS ISSUED<br>(CURRENT MONTH) | 3        | 5           |  |  |  |
| NUMBER OF PROHIBITION ORDERS ISSUED<br>(YTD)           |