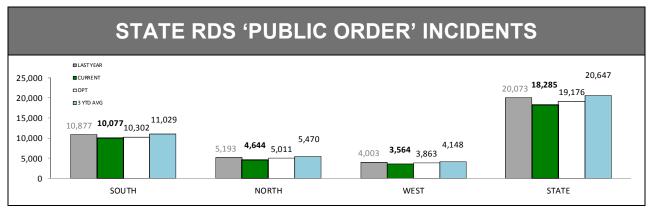

| TOTAL INCIDENTS |           |         |        |  |
|-----------------|-----------|---------|--------|--|
| DISTRICT        | LAST YEAR | CURRENT | CHANGE |  |
| SOUTH           | 10,877    | 10,077  | -800   |  |
| NORTH           | 5,193     | 4,644   | -549   |  |
| WEST            | 4,003     | 3,564   | -439   |  |
| STATE           | 20,073    | 18,285  | -1,788 |  |