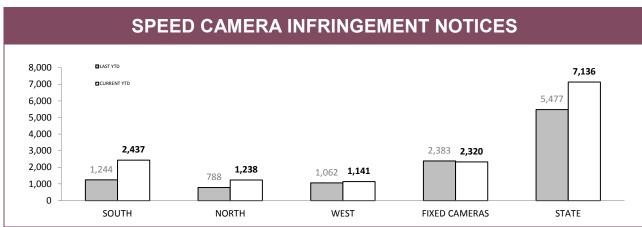

TD    | CURRENT YTD               | LAST YTD | CURRENT YT  |
|              | LAST YTD     |                           |             |                           |          |             |
| SOUTH        | LAST YTD     | 40                        | 42          | 38                        | 1        | 0           |
| SOUTH        |              | 40                        | 42<br>32    | 38<br>16                  | 1 0      | 0           |
|              | 30           | -                         | ·-          |                           |          | -           |
| NORTH        | 30           | 19                        | 32          | 16                        | 0        | 1           |

Source (all on page): Vehicle Clamping & Confiscation System



Source: Speed Camera Setup Log Sheets



Source: Fine and Infringement Notice Database.

**Note:** Includes infringements that are awaiting return of a Notice of Demand.

|            | SPEED CAMERA SETUPS (Excludes: Fixed Cameras) |                  |                    |  |  |  |  |  |  |
|------------|-----------------------------------------------|------------------|--------------------|--|--|--|--|--|--|
| SPEED ZONE | SETUPS                                        | VEHICLES CHECKED | % RECEIVED NOTICES |  |  |  |  |  |  |
| 40         | 3                                             | 2,161            | 2.1%               |  |  |  |  |  |  |
| 50         | 327                                           | 369,785          | 0.5%               |  |  |  |  |  |  |
| 60         | 383                                           |