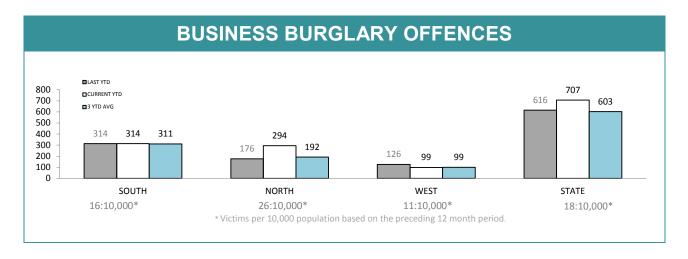

Source: self-reported monthly by districts

|          | HOME BURGLARY OFFENCES |                       | CAR BURGLA         | RY OFFENCES           | BUSINESS BURGLARY OFFENCES |                       |  |
|----------|------------------------|-----------------------|--------------------|-----------------------|----------------------------|-----------------------|--|
| DISTRICT | TOTAL<br>OFFENDERS     | JUVENILE<br>OFFENDERS | TOTAL<br>OFFENDERS | JUVENILE<br>OFFENDERS | TOTAL<br>OFFENDERS         | JUVENILE<br>OFFENDERS |  |
| SOUTH    | 282                    | 24.8%                 | 151                | 34.4%                 | 138                        | 17.4%                 |  |
| NORTH    | 88                     | 27.3%                 | 86                 | 57.0%                 | 92                         | 14.1%                 |  |
| WEST     | 53                     | 13.2%                 | 61                 | 16.4%                 | 28                         | 17.9%                 |  |
| STATE    | 423                    | 23.9%                 | 298                | 37.2%                 | 258                        | 16.3%                 |  |
|          | STOLEN MOT             | STOLEN MOTOR VEHICLES |                    | ON OFFENCES           | SERIOUS CRIME OFFENCES     |                       |  |
| DISTRICT | TOTAL<br>OFFENDERS     | JUVENILE<br>OFFENDERS | TOTAL<br>OFFENDERS | JUVENILE<br>OFFENDERS | TOTAL<br>OFFENDERS         | JUVENILE<br>OFFENDERS |  |
| SOUTH    | 172                    | 35.5%                 | 1,008              | 12.7%                 | 137                        | 17.5%                 |  |
| NORTH    | 108                    | 31.5%                 | 762                | 11.0%                 | 83                         | 14.5%                 |  |
| WEST     | 57                     | 47.4%                 | 467                | 14.6%                 | 32                         | 18.8%                 |  |
| STATE    | 337                    | 36.2%                 | 2,237              | 12.5%                 | 252                        | 16.7%                 |  |