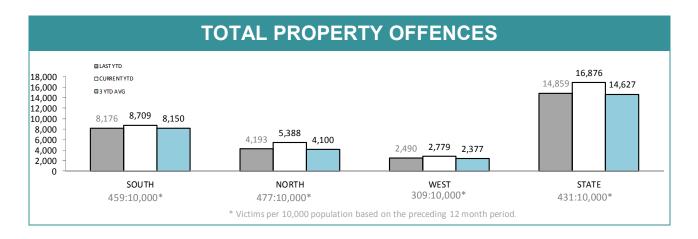

**ANNUAL CLEAR UP %** 

| DIVISION    | 682   | 682 642 | 642  | Change |            | Annual offences per 10,000 population |
|-------------|-------|---------|------|--------|------------|---------------------------------------|
| HOBART      | 2,191 | 2,445   | 254  | 11.6%  | 119:10,000 |                                       |
| GLENORCHY   | 1,905 | 2,150   | 245  | 12.9%  | 90:10,000  |                                       |
| KINGSTON    | 718   | 888     | 170  | 23.7%  | 33:10,000  |                                       |
| SOUTH-EAST  | 2,145 | 2,012   | -133 | -6.2%  | 45:10,000  |                                       |
| BRIDGEWATER | 1,217 | 1,214   | -3   | -0.2%  | 79:10,000  |                                       |
| LAUNCESTON  | 3,181 | 4,172   | 991  | 31.2%  | 125:10,000 |                                       |
| NORTH-EAST  | 397   | 464     | 67   | 16.9%  | 49:10,000  |                                       |
| DELORAINE   | 615   | 752     | 137  | 22.3%  | 36:10,000  |                                       |
| BURNIE      | 829   | 972     | 143  | 17.2%  | 58:10,000  |                                       |
| DEVONPORT   | 1,559 | 1,689   | 130  | 8.3%   | 102:10,000 |                                       |
| QUEENSTOWN  | 102   | 118     | 16   | 15.7%  | 8:10,000   |                                       |
| QUEENSTOWN  | 102   | 118     | 16   | 15.7%  | 8:10,000   |                                       |