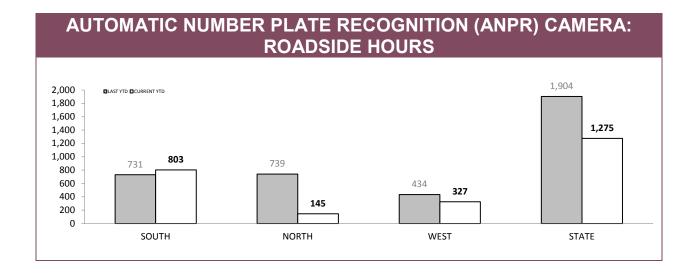

| 193,214          | 0.2%               |  |  |  |  |  |  |
| 90         | 19                                            | 36,064           | 0.1%               |  |  |  |  |  |  |
| 100        | 246                                           | 226,126          | 0.2%               |  |  |  |  |  |  |
| 110        | 257                                           | 461,858          | 0.2%               |  |  |  |  |  |  |
| TOTAL      | 1,420                                         | 2,342,751        | 0.2%               |  |  |  |  |  |  |

Source: Traffic Infringement Processing System

**Note:** Due to the time required to download sessions, adjudicate images and process infringements data on this page may not be complete at time of publication.





| ANPR USA | ANPR USAGE: % OF OFFENCES WHERE ANPR DETECTIONS USED |             |           |             |                       |             |  |  |
|----------|------------------------------------------------------|-------------|-----------|-------------|-----------------------|-------------|--|--|
|          | DISQUALIF                                            | IED DRIVERS | UNLICENSE | ED PERSONS  | UNREGISTERED VEHICLES |             |  |  |
|          | LAST YTD                                             | CURRENT YTD | LAST YTD  | CURRENT YTD | LAST YTD              | CURRENT YTD |  |  |
| SOUTH    | 8.7%                                                 | 6.2%        | 6.0%      | 3.8%        | 23.4%                 | 20.1%       |  |  |
| NORTH    | 8.2%