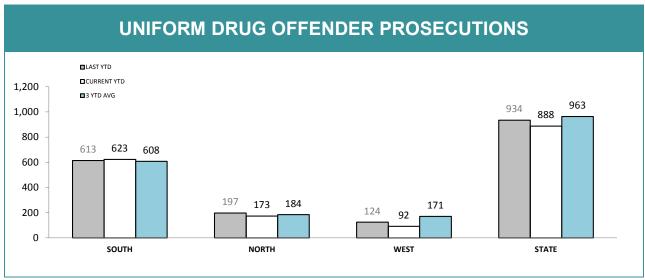

Source (all on page): self-reported monthly by districts

Source: self-reported monthly by districts

Source:Drug Offence Reporting System

Source: self-reported monthly by districts (prosecutions); Drug Offence Reporting System (diversions)