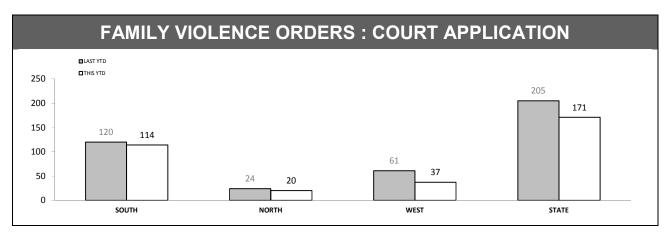

Source (all on page): Family Violence Management System

| FAMILY VIOLENCE REPEAT LOCATIONS (revisit in a 12 month period) (excludes other and argument categories) |
|----------------------------------------------------------------------------------------------------------|
|                                                                                                          |
|                                                                                                          |
| Under Review                                                                                             |
|                                                                                                          |
|                                                                                                          |

Source (all on page): Family Violence Management System

Source: Family Violence Management System

| PROTECTIVE ORDERS : BREACHES |          |          |          |            |  |  |  |
|------------------------------|----------|----------|----------|------------|--|--|--|
| DISTRICT                     | PF       | PFVO     |          | <b>v</b> o |  |  |  |
| DISTRICT                     | LAST YTD | THIS YTD | LAST YTD | THIS YTD   |  |  |  |
| SOUTH                        | 301      | 318      | 78       | 117        |  |  |  |
| NORTH                        | 175      | 243      | 49       | 90         |  |  |  |
| WEST                         | 145      | 123      | 43       | 57         |  |  |  |
| STATE                        | 621      | 684      | 170      | 264        |  |  |  |