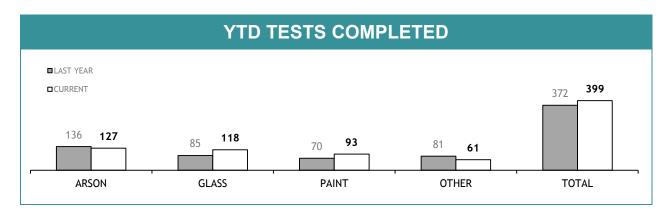

Source (all on page): self-reported monthly by districts

Source: self-reported monthly by districts

Source:Drug Offence Reporting System

Source: self-reported monthly by districts (prosecutions); Drug Offence Reporting System (diversions)

Source: self-reported monthly by districts

Source: Drug Offence Reporting System

| DIS: DOG HAND                            | LER UNI  | гѕ          |
|------------------------------------------|----------|-------------|
|                                          | LAST YTD | CURRENT YTD |
| DRUG DETECTOR DOGS -DEPLOYMENTS          | 349      | 404         |
| DRUG DETECTOR DOGS - DRUG DETECTIONS     | 758      | 697         |
| EXPLOSIVE DETECTOR DOGS -<br>DEPLOYMENTS | 290      | 268         |
| EXPLOSIVE DETECTOR DOGS -DETECTIONS      | 0        | 2           |

Source (all on page): self-reported monthly by districts

|                           | CATEGORY                 | SOUTH    | REGION      | NC       | ORTH        | w        | EST         | STATE    |            |
|---------------------------|--------------------------|----------|-------------|----------|-------------|----------|-------------|----------|------------|
|                           | CATEGORY                 | LAST YTD | CURRENT YTD | LAST YTD | CURRENT YTD | LAST YTD | CURRENT YTD | LAST YTD | CURRENT YT |
|                           | CANNABIS/derivatives     | 59       | 53          | 92       | 52          | 45       | 65          | 196      | 170        |
|                           | CANNABIS PLANTS          | 13       | 6           | 3        | 23          | 1        | 6           | 17       | 35         |
|                           | AMPHETAMINES/derivatives | 44       | 54          | 29       | 54          | 35       | 24          | 108      | 132        |
| SERIOUS DRUG<br>OFFENDERS | ECSTASY                  | 0        | 3           | 3        | 3           | 1        | 1           | 4        | 7          |
| CHARGED                   | NARCOTICS/derivatives    | 2        | 2           | 3        | 2           | 1        | 1           | 6        | 5          |
|                           | OTHER                    | 3        | 7           | 1        | 3           | 1        | 0           | 5        | 10         |
|                           | TOTAL                    | 121      | 125         | 131      | 137         | 84       | 97          | 336      | 359        |
|                           | TOTAL INDICTABLE         | 41       | 44          | 20       | 21          | 26       | 8           | 87       | 73         |
|                           | CANNABIS/derivatives     | 30       | 40          | 37       | 13          | 39       | 39          | 106      | 92         |
|                           | CANNABIS PLANTS          | 27       | 11          | 3        | 9           | 1        | 5           | 31       | 25         |
| OTHER DRUG                | AMPHETAMINES/derivatives | 19       | 12          | 6        | 7           | 12       | 18          | 37       | 37         |
| OFFENDERS                 | ECSTASY                  | 1        | 0           | 0        | 0           | 0        | 0           | 1        | 0          |
| CHARGED                   | NARCOTICS/derivatives    | 1        | 0           | 1        | 0           | 0        | 0           | 2        | 0          |
|                           | OTHER                    | 5        | 4           | 1        | 0           | 0        | 0           | 6        | 4          |

| DIS: SEIZURES*                    |          |             |          |             |          |             |          |             |  |
|-----------------------------------|----------|-------------|----------|-------------|----------|-------------|----------|-------------|--|
|                                   | SOUTH    | REGION      | NO       | RTH W       |          | EST         | ST       | ATE         |  |
|                                   | LAST YTD | CURRENT YTD |  |
| CANNABIS PROCESSED (g)            | 26,690   | 14,906      | 15,856   | 12,748      | 4,826    | 23,579      | 47,372   | 51,233      |  |
| CANNABIS PLANTS                   | 833      | 698         | 836      | 372         | 696      | 989         | 2,365    | 2,059       |  |
| AMPHETAMINES/DEXAMPHETAMINES (gm) | 1,292    | 2,746       | 3,181    | 1,831       | 404      | 252         | 4,877    | 4,829       |  |
| ECSTASY/MDMA (Tablets)            | 227      | 246         | 419      | 44          | 444      | 2,593       | 1,090    | 2,883       |  |
| HEROIN (gm)                       | 0        | 0           | 0        | 0           | 0        | 0           | 0        | 0           |  |
| COCAINE (gm)                      | 0        | 0           | 0        | 0           | 0        | 0           | 0        | 0           |  |
| ANALOGUE/SYNTHETIC DRUGS (gm)     | 672      | 454         | 0        | 0           | 0        | 0           | 672      | 454         |  |
| POPPY CAPSULES                    | 43       | 0           | 0        | 0           | 32       | 0           | 75       | 0           |  |
| POPPY PRODUCT (gm)                | 0        | 0           | 0        | 0           | 0        | 0           | 0        | 0           |  |
| PHARMACEUTICALS                   |          |             |          |             |          |             |          |             |  |
| - OPIOIDS (Tablets)               | 1,173    | 352         | 5        | 0           | 70       | 73          | 1,248    | 425         |  |
| - OPIOIDS (mls)                   | 368      | 77          | 232      | 0           | 0        | 101         | 600      | 178         |  |
| BENZODIAZEPINES (Tablets)         | 13       | 0           | 0        | 0           | 0        | 26          | 13       | 26          |  |