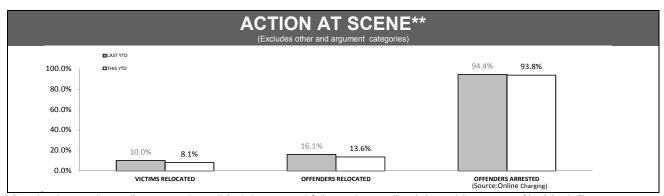

Source (all on page): Command And Control System

\*Since October 2012, incidents with multiple offenders now appear on a single report. YTD comparisons may not be strictly valid

<sup>\*\*</sup> Due to changed reporting procedures, this data may not fully capture action taken at the scene of incidents These indicators are under review.