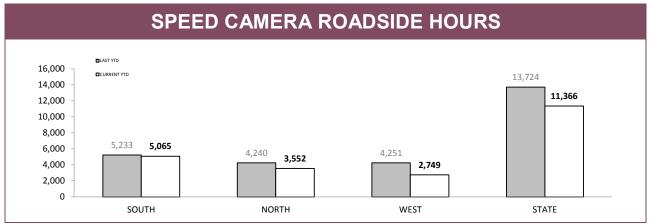

| CURRENT YTD               | LAST YTD    | CURRENT YTD               | LAST YTD | CURRENT YT  |
|              | LAST YTD     |                           |             |                           |          |             |
| SOUTH        | LAST YTD     | 40                        | 42          | 38                        | 1        | 0           |
| SOUTH        |              | 40                        | 42<br>32    | 38<br>16                  | 1 0      | 0           |
|              | 30           | -                         | ·-          |                           |          | -           |
| NORTH        | 30           | 19                        | 32          | 16                        | 0        | 1           |

Source (all on page): Vehicle Clamping & Confiscation System



Source: Speed Camera Setup Log Sheets



Source: Fine and Infringement Notice Database.

**Note:** Includes infringements that are awaiting return of a Notice of Demand.

|            | SPEED CAMERA SETUPS (Excludes: Fixed Cameras) |                  |                    |  |  |  |  |  |  |
|------------|-----------------------------------------------|------------------|--------------------|--|--|--|--|--|--|
| SPEED ZONE | SETUPS                                        | VEHICLES CHECKED | % RECEIVED NOTICES |  |  |  |  |  |  |
| 40         | 3                                             | 2,161            | 2.1%               |  |  |  |  |  |  |
| 50         | 327                                           | 369,785          | 0.5%               |  |  |  |  |  |  |
| 60         | 383