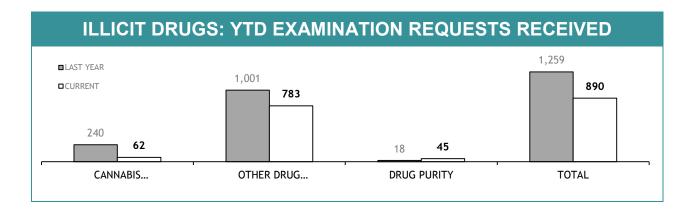

Source (all on page): self-reported monthly by districts

Source: self-reported monthly by districts

Source:Drug Offence Reporting System

Source: self-reported monthly by districts (prosecutions); Drug Offence Reporting System (diversions)

Source: self-reported monthly by districts

Source: Drug Offence Reporting System

| DIS: DOG HAND                            | LER UNI  | гѕ          |
|------------------------------------------|----------|-------------|
|                                          | LAST YTD | CURRENT YTD |
| DRUG DETECTOR DOGS -DEPLOYMENTS          | 349      | 404         |
| DRUG DETECTOR DOGS - DRUG DETECTIONS     | 758      | 697         |
| EXPLOSIVE DETECTOR DOGS -<br>DEPLOYMENTS | 290      | 268         |
| EXPLOSIVE DETECTOR DOGS -DETECTIONS      | 0        | 2           |