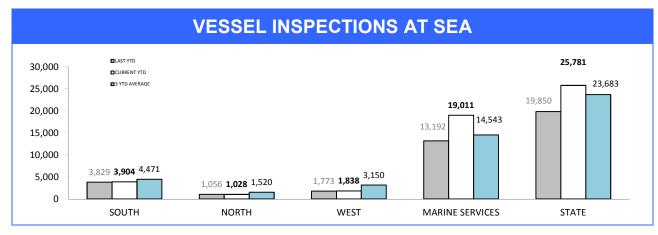

|                                                      | ANN                                | UAL C              | LEAR                | UP %                 |              |
|------------------------------------------------------|------------------------------------|--------------------|---------------------|----------------------|--------------|
| 100.0% -<br>80.0% -<br>60.0% -<br>40.0% -<br>20.0% - | DLASTYTD DCURRENTYTD  27.2%  SOUTH | 39.1% 41.29        | % 35.3% 42<br>WEST  | .6%<br>23.4%<br>STAT | <b>31.8%</b> |
|                                                      | DISTRICT                           | ANNUAL<br>OFFENCES | OFFENCES<br>CLEARED | % CLEARED            |              |
|                                                      | SOUTH                              | 880                | 239                 | 27.2%                | '            |
|                                                      | NORTH                              | 289                | 119                 | 41.2%                |              |
|                                                      | WEST                               | 129                | 55                  | 42.6%                |              |
|                                                      | STATE                              | 1,298              | 413                 | 31.8%                |              |