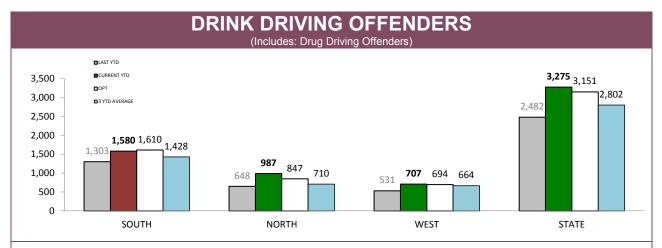

Source (all on page): DTO database

Source (all on page): DTO database

Source (all on page): Fine and Infringement Notice Database

Sources: Fine and Infringement Notice Database (TINS); prosecutions database (Dangerous/Reckless Drivers); Breath Analysis System (Drink Drivers)