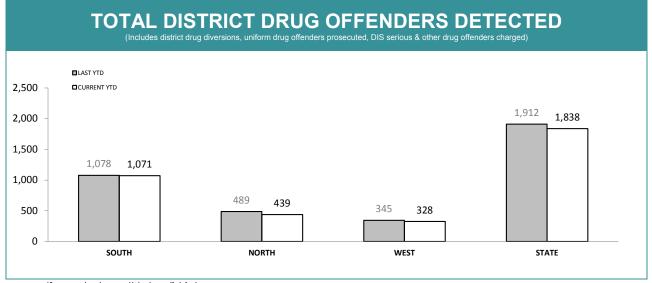

Source (all on page): self-reported monthly by districts

Source: self-reported monthly by districts

Source:Drug Offence Reporting System

Source: self-reported monthly by districts (prosecutions); Drug Offence Reporting System (diversions)