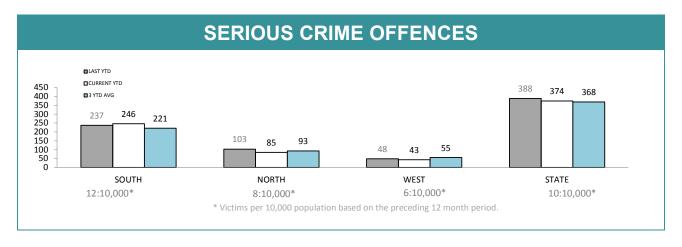

| DIVISION    | LAST YTD THIS YTD |    | Cha | Change |           |
|-------------|-------------------|----|-----|--------|-----------|
| HOBART      | 53                | 67 | 14  | 26.4%  | 16:10,000 |
| GLENORCHY   | 58                | 55 | -3  | -5.2%  | 15:10,000 |
| KINGSTON    | 25                | 25 | 0   | 0.0%   | 7:10,000  |
| SOUTH-EAST  | 48                | 51 | 3   | 6.3%   | 9:10,000  |
| BRIDGEWATER | 53                | 48 | -5  | -9.4%  | 17:10,000 |
| LAUNCESTON  | 77                | 64 | -13 | -16.9% | 12:10,000 |
| NORTH-EAST  | 13                | 11 | -2  | -15.4% | 8:10,000  |
| DELORAINE   | 13                | 10 | -3  | -23.1% | 3:10,000  |
| BURNIE      | 12                | 11 | -1  | -8.3%  | 4:10,000  |
| DEVONPORT   | 35                | 26 | -9  | -25.7% | 9:10,000  |
| QUEENSTOWN  | 1                 | 6  | 5   | 500.0% | 1:10,000  |

| DISTRICT | OFFENCES | CLEARED | % CLEARED |
|----------|----------|---------|-----------|
| SOUTH    | 311      | 251     | 80.7%     |
| NORTH    | 116      | 93      | 80.2%     |
| WEST     | 64       | 48      | 75.0%     |
| STATE    | 491      | 392     | 79.8%     |