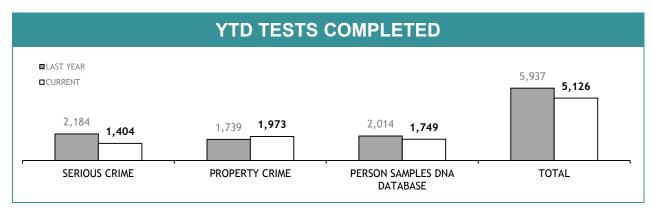

Source (all on page): self-reported monthly by districts

Source: self-reported monthly by districts

Source:Drug Offence Reporting System

Source: self-reported monthly by districts (prosecutions); Drug Offence Reporting System (diversions)