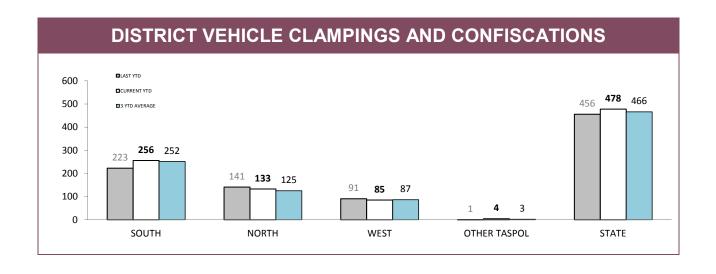

Source: Fine and Infringement Notice Database

| RPOS TRAFF                               | IC ENFO | RCEMEN | Т      |         |
|------------------------------------------|---------|--------|--------|---------|
|                                          | SOUTH   | NORTH  | WEST   | STATE   |
| SPEEDING TINS                            | 11,879  | 4,592  | 4,754  | 21,225  |
| OTHER TINS                               | 1,719   | 1,407  | 807    | 3,933   |
| DRINK DRIVING OFFENDERS DETECTED         | 384     | 351    | 133    | 868     |
| RANDOM BREATH TESTS CONDUCTED            | 98,793  | 56,006 | 38,763 | 193,562 |
| ORAL FLUID TESTS CONDUCTED               | 441     | 504    | 180    | 1,125   |
| DISQUALIFIED/UNLICENSED DRIVERS DETECTED | 701     | 664    | 338    | 1,703   |
| UNREGISTERED VEHICLES DETECTED           | 861     | 557    | 392    | 1,810   |
| VEHICLES CLAMPED/CONFISCATED             | 46      | 50     | 14     | 110     |