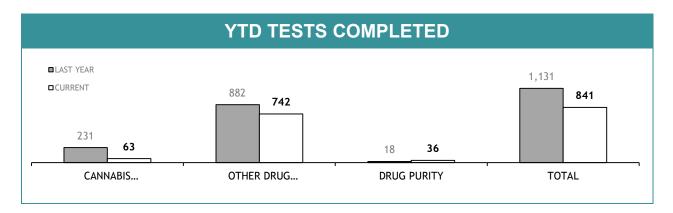

Source (all on page): self-reported monthly by districts

Source: self-reported monthly by districts

Source:Drug Offence Reporting System

Source: self-reported monthly by districts (prosecutions); Drug Offence Reporting System (diversions)

Source: self-reported monthly by districts

Source: Drug Offence Reporting System

| DIS: DOG HAND                            | LER UNI  | гѕ          |
|------------------------------------------|----------|-------------|
|                                          | LAST YTD | CURRENT YTD |
| DRUG DETECTOR DOGS -DEPLOYMENTS          | 349      | 404         |
| DRUG DETECTOR DOGS - DRUG DETECTIONS     | 758      | 697         |
| EXPLOSIVE DETECTOR DOGS -<br>DEPLOYMENTS | 290      | 268         |
| EXPLOSIVE DETECTOR DOGS -DETECTIONS      | 0        | 2           |