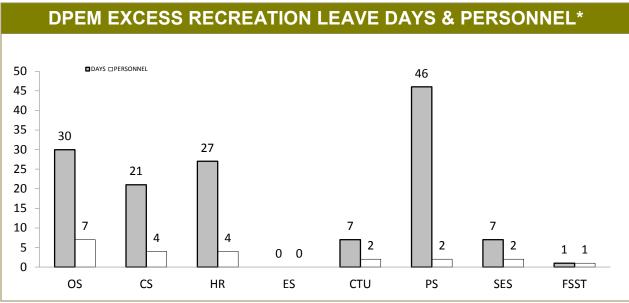

Source (all on page): self-reported monthly by districts

Source: self-reported monthly by districts

Source:Drug Offence Reporting System

Source: self-reported monthly by districts (prosecutions); Drug Offence Reporting System (diversions)