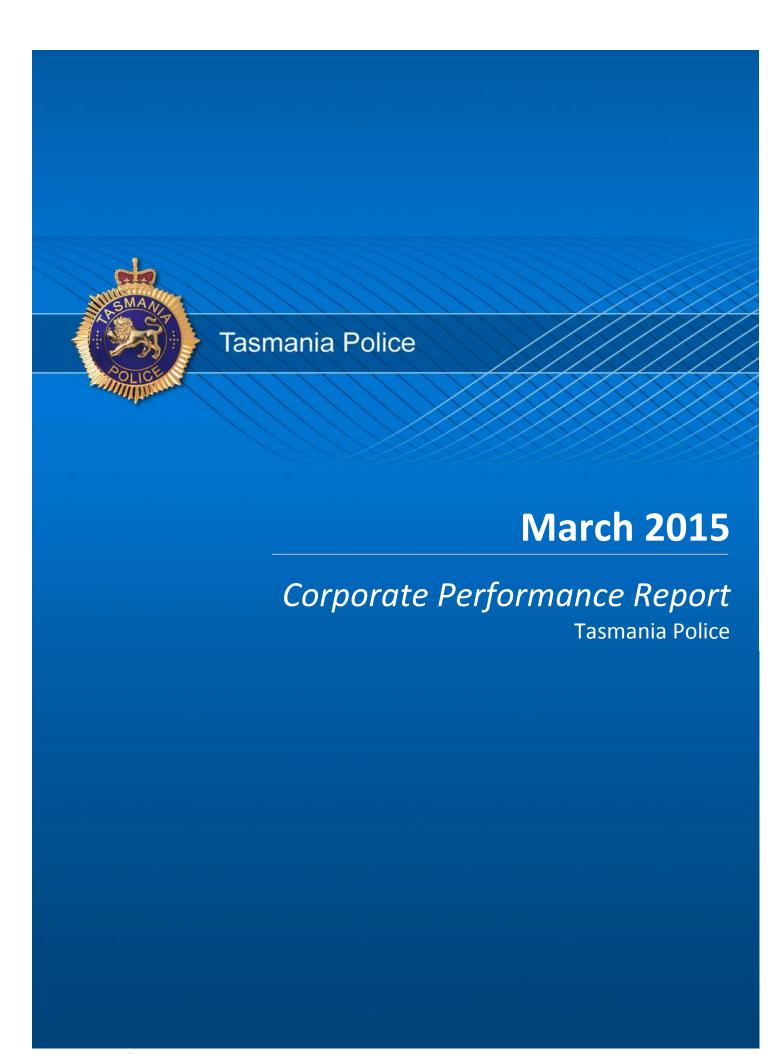

# **Policing - Public Satisfaction**

<sup>\*</sup>The question"How safe do you feel at home during the daytime" has been removed from the SRC survey.

| STATEMENTS ABOUT POLICE (Survey respondents who agreed/strongly agreed with the statement.) |       |       |      |                      |                     |
|---------------------------------------------------------------------------------------------|-------|-------|------|----------------------|---------------------|
|                                                                                             | SOUTH | NORTH | WEST | TASMANIAN<br>AVERAGE | NATIONAL<br>AVERAGE |
| I THINK POLICE PERFORM THEIR JOB<br>PROFESSIONALLY                                          | 87%   | 88%   | 93%  | 89%                  | 87%                 |
| POLICE TREAT PEOPLE FAIRLY AND EQUALLY                                                      | 81%   | 81%   | 87%  | 82%                  | 76%                 |
| MOST POLICE ARE HONEST                                                                      | 82%   | 77%   | 82%  | 80%                  | 75%                 |
| I DO HAVE CONFIDENCE IN THE POLICE                                                          | 89%   | 90%   | 91%  | 90%                  | 88%                 |

<sup>\*</sup> Examples of public order problems given were: vandalism, gangs, drunken & disorderly behaviour.

Source: supplied quarterly by Social Research Centre.

Period: 12 months between January 2014 and December 2014.

No respondents were associated with Police.

Error margins on National, State and District figures are 0.5%, 2% and 4%, respectively.