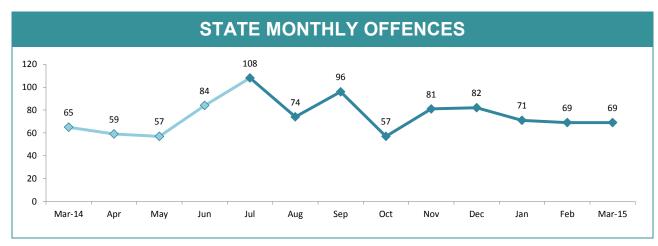

|                |             |             |                |
| 40.0% -           | 35.5%<br>20.2% | 33.9% 30.7% | 36.4% 33.5% | 34.0%<br>25.4% |
| 0.0%              |                |             |             |                |
|                   | SOUTH          | NORTH       | WEST        | STATE          |
|                   |                | ANNUAL      | OFFENCES    |                |

| DISTRICT | ANNUAL OFFENCES | OFFENCES<br>CLEARED | % CLEARED |
|----------|-----------------|---------------------|-----------|
| SOUTH    | 1,097           | 389                 | 35.5%     |
| NORTH    | 446             | 137                 | 30.7%     |
| WEST     | 221             | 74                  | 33.5%     |
| STATE    | 1,764           | 600                 | 34.0%     |





| DIVISION    | LAST YTD | THIS YTD | Change |        | Annual offences po 10,000 population |
|-------------|----------|----------|--------|--------|--------------------------------------|
| HOBART      | 54       | 88       | 34     | 63.0%  | 21:10,000                            |
| GLENORCHY   | 60       | 57       | -3     | -5.0%  | 17:10,000                            |
| KINGSTON    | 37       | 58       | 21     | 56.8%  | 14:10,000                            |
| SOUTH-EAST  | 121      | 76       | -45    | -37.2% | 14:10,000                            |
| BRIDGEWATER | 42       | 35       | -7     | -16.7% | 15:10,000                            |
| LAUNCESTON  | 129      | 211      | 82     | 63.6%  | 39:10,000                            |
| NORTH-EAST  | 12       | 28       |