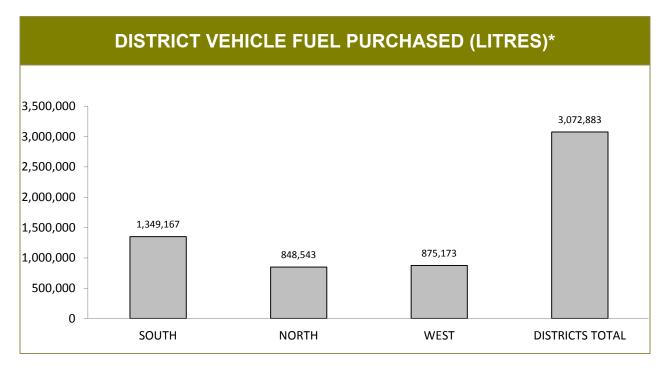

>rd</sup> of month Source (all on page): supplied monthly by Financial & Payroll services



<sup>\*</sup> Excludes secondments. Current as at last payroll processing date. Source: Downloaded monthly from Payroll Services

| DISTRICT VEHICLES |                       |    |     |  |  |  |  |  |
|-------------------|-----------------------|----|-----|--|--|--|--|--|
|                   | MARKED UNMARKED TOTAL |    |     |  |  |  |  |  |
| SOUTH             | 93                    | 39 | 132 |  |  |  |  |  |
| NORTH             | 64                    | 25 | 89  |  |  |  |  |  |
| WEST              | 56                    | 20 | 76  |  |  |  |  |  |
| DISTRICTS TOTAL   | 213                   | 84 | 297 |  |  |  |  |  |

Source: downloaded monthly from Leaseplan Australia (leaseplan.com.au)



<sup>\*</sup>Note: Runs for an equivalent year-to-date period commencing a month earlier than the current, reporting month Source: downloaded monthly from Leaseplan Australia (leaseplan.com.au)