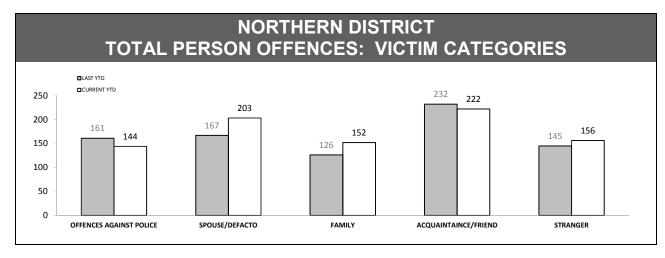

| OFFENCES AGAINST POLICE             |     |     |     |        |  |  |
|-------------------------------------|-----|-----|-----|--------|--|--|
| OFFENCE LAST YTD CURRENT YTD CHANGE |     |     |     |        |  |  |
| ASSAULT                             | 151 | 135 | -16 | -10.6% |  |  |
| RESIST                              | 196 | 168 | -28 | -14.3% |  |  |
| OBSTRUCT                            | 64  | 42  | -22 | -34.4% |  |  |
| THREATEN/ABUSE/ INTIMIDATE          | 250 | 189 | -61 | -24.4% |  |  |
| CRIMINAL CODE<br>OFFENCE            | 6   | 3   | -3  | -50.0% |  |  |
|                                     |     |     |     |        |  |  |

| LOCATIONS        |                                     |         |     |        |  |
|------------------|-------------------------------------|---------|-----|--------|--|
| OFFENCE          | OFFENCE LAST YTD CURRENT YTD CHANGE |         |     |        |  |
| DWELLING/HOUSE   | 1105                                | 1048    | -57 | -5.2%  |  |
| LICENSED PREMISE | 170                                 | 133 -37 |     | -21.8% |  |
| SCHOOL           | 42                                  | 50      | 8   | 19.0%  |  |
| PARK             | 22                                  | 22      | 0   | 0.0%   |  |
| CAR PARK         | 84                                  | 80      | -4  | -4.8%  |  |
| SPORTS GROUND    | 13                                  | 9       | -4  | -30.8% |  |