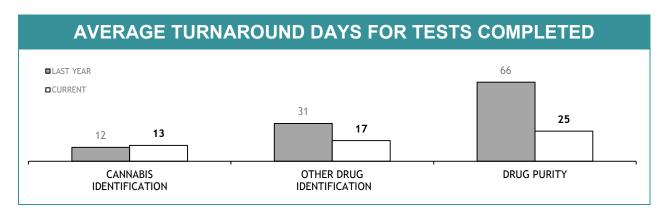

Source (all on page): self-reported monthly by districts

Source: self-reported monthly by districts

Source:Drug Offence Reporting System

Source: self-reported monthly by districts (prosecutions); Drug Offence Reporting System (diversions)

Source: self-reported monthly by districts

Source: Drug Offence Reporting System

| DIS: DOG HAND                            | LER UNI  | гѕ          |
|------------------------------------------|----------|-------------|
|                                          | LAST YTD | CURRENT YTD |
| DRUG DETECTOR DOGS -DEPLOYMENTS          | 349      | 404         |
| DRUG DETECTOR DOGS - DRUG DETECTIONS     | 758      | 697         |
| EXPLOSIVE DETECTOR DOGS -<br>DEPLOYMENTS | 290      | 268         |
| EXPLOSIVE DETECTOR DOGS -DETECTIONS      | 0        | 2           |

Source (all on page): self-reported monthly by districts

|                           | CATEGORY                 | SOUTH    | REGION      | NC       | ORTH        | w        | EST         | STATE    |            |
|---------------------------|--------------------------|----------|-------------|----------|-------------|----------|-------------|----------|------------|
|                           | CATEGORY                 | LAST YTD | CURRENT YTD | LAST YTD | CURRENT YTD | LAST YTD | CURRENT YTD | LAST YTD | CURRENT YT |
|                           | CANNABIS/derivatives     | 59       | 53          | 92       | 52          | 45       | 65          | 196      | 170        |
|                           | CANNABIS PLANTS          | 13       | 6           | 3        | 23          | 1        | 6           | 17       | 35         |
|                           | AMPHETAMINES/derivatives | 44       | 54          | 29       | 54          | 35       | 24          | 108      | 132        |
| SERIOUS DRUG<br>OFFENDERS | ECSTASY                  | 0        | 3           | 3        | 3           | 1        | 1           | 4        | 7          |
| CHARGED                   | NARCOTICS/derivatives    | 2        | 2           | 3        | 2           | 1        | 1           | 6        | 5          |
|                           | OTHER                    | 3        | 7           | 1        | 3           | 1        | 0           | 5        | 10         |
|                           | TOTAL                    | 121      | 125         | 131      | 137         | 84       | 97          | 336      | 359        |
|                           | TOTAL INDICTABLE         | 41       | 44          | 20       | 21          | 26       | 8           | 87       | 73         |
|                           | CANNABIS/derivatives     | 30       | 40          | 37       | 13          | 39       | 39          | 106      | 92         |
|                           | CANNABIS PLANTS          | 27       | 11          | 3        | 9           | 1        | 5           | 31       | 25         |
| OTHER DRUG                | AMPHETAMINES/derivatives | 19       | 12          | 6        | 7           | 12       | 18          | 37       | 37         |
| OFFENDERS                 | ECSTASY                  | 1        | 0           | 0        | 0           | 0        | 0           | 1        | 0          |
| CHARGED                   | NARCOTICS/derivatives    | 1        | 0           | 1        | 0           | 0        | 0           | 2        | 0          |
|                           | OTHER                    | 5        | 4           | 1        | 0           | 0        | 0           | 6        | 4          |

| DIS: SEIZURES*                    |          |             |          |             |          |             |          |             |  |
|-----------------------------------|----------|-------------|----------|-------------|----------|-------------|----------|-------------|--|
|                                   | SOUTH    | REGION      | NO       | RTH W       |          | EST         | ST       | ATE         |  |
|                                   | LAST YTD | CURRENT YTD |  |
| CANNABIS PROCESSED (g)            | 26,690   | 14,906      | 15,856   | 12,748      | 4,826    | 23,579      | 47,372   | 51,233      |  |
| CANNABIS PLANTS                   | 833      | 698         | 836      | 372         | 696      | 989         | 2,365    | 2,059       |  |
| AMPHETAMINES/DEXAMPHETAMINES (gm) | 1,292    | 2,746       | 3,181    | 1,831       | 404      | 252         | 4,877    | 4,829       |  |
| ECSTASY/MDMA (Tablets)            | 227      | 246         | 419      | 44          | 444      | 2,593       | 1,090    | 2,883       |  |
| HEROIN (gm)                       | 0        | 0           | 0        | 0           | 0        | 0           | 0        | 0           |  |
| COCAINE (gm)                      | 0        | 0           | 0        | 0           | 0        | 0           | 0        | 0           |  |
| ANALOGUE/SYNTHETIC DRUGS (gm)     | 672      | 454         | 0        | 0           | 0        | 0           | 672      | 454         |  |
| POPPY CAPSULES                    | 43       | 0           | 0        | 0           | 32       | 0           | 75       | 0           |  |
| POPPY PRODUCT (gm)                | 0        | 0           | 0        | 0           | 0        | 0           | 0        | 0           |  |
| PHARMACEUTICALS                   |          |             |          |             |          |             |          |             |  |
| - OPIOIDS (Tablets)               | 1,173    | 352         | 5        | 0           | 70       | 73          | 1,248    | 425         |  |
| - OPIOIDS (mls)                   | 368      | 77          | 232      | 0           | 0        | 101         | 600      | 178         |  |
| BENZODIAZEPINES (Tablets)         | 13       | 0           | 0        | 0           | 0        | 26          | 13       | 26          |  |