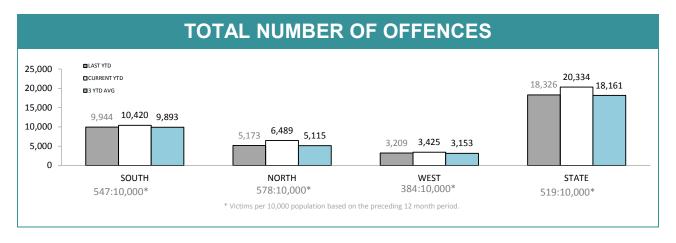

### **Crime**

| DIVISION    | LAST YTD | THIS YTD | Cha   | inge  | Annua<br>offences<br>10,000<br>populati |
|-------------|----------|----------|-------|-------|-----------------------------------------|
| HOBART      | 2,806    | 3,033    | 227   | 8.1%  | 810:10,0                                |
| GLENORCHY   | 2,333    | 2,568    | 235   | 10.1% | 742:10,0                                |
| KINGSTON    | 894      | 1,040    | 146   | 16.3% | 270:10,0                                |
| SOUTH-EAST  | 2,426    | 2,313    | -113  | -4.7% | 408:10,0                                |
| BRIDGEWATER | 1,485    | 1,466    | -19   | -1.3% | 617:10,0                                |
| LAUNCESTON  | 3,930    | 5,017    | 1,087 | 27.7% | 950:10,0                                |
| NORTH-EAST  | 517      | 549      | 32    | 6.2%  | 347:10,0                                |
| DELORAINE   | 726      | 923      | 197   | 27.1% | 215:10,0                                |
| BURNIE      | 1,103    | 1,187    | 84    | 7.6%  | 356:10,0                                |
| DEVONPORT   | 1,967    | 2,073    | 106   | 5.4%  | 624:10,0                                |
| QUEENSTOWN  | 139      | 165      | 26    | 18.7% | 32:10,0                                 |