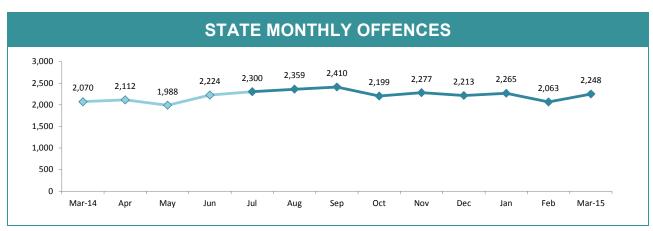

### **Crime**

| DIVISION    | LAST YTD | THIS YTD | Cha   | inge  | Annua<br>offences<br>10,000<br>populati |
|-------------|----------|----------|-------|-------|-----------------------------------------|
| HOBART      | 2,806    | 3,033    | 227   | 8.1%  | 810:10,0                                |
| GLENORCHY   | 2,333    | 2,568    | 235   | 10.1% | 742:10,0                                |
| KINGSTON    | 894      | 1,040    | 146   | 16.3% | 270:10,0                                |
| SOUTH-EAST  | 2,426    | 2,313    | -113  | -4.7% | 408:10,0                                |
| BRIDGEWATER | 1,485    | 1,466    | -19   | -1.3% | 617:10,0                                |
| LAUNCESTON  | 3,930    | 5,017    | 1,087 | 27.7% | 950:10,0                                |
| NORTH-EAST  | 517      | 549      | 32    | 6.2%  | 347:10,0                                |
| DELORAINE   | 726      | 923      | 197   | 27.1% | 215:10,0                                |
| BURNIE      | 1,103    | 1,187    | 84    | 7.6%  | 356:10,0                                |
| DEVONPORT   | 1,967    | 2,073    | 106   | 5.4%  | 624:10,0                                |
| QUEENSTOWN  | 139      | 165      | 26    | 18.7% | 32:10,0                                 |