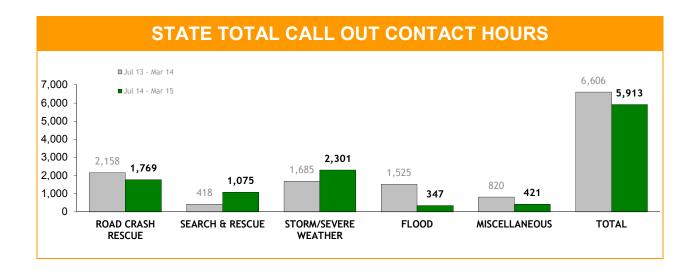

Source (all on page): self-reported monthly by districts

|          | INTER-              | AGENCY SUPF            | ORT TEAMS                    |                                   |  |
|----------|---------------------|------------------------|------------------------------|-----------------------------------|--|
| DISTRICT | JUVENILES CURRENTLY | PARTICIPATING IN IASTS | JUVENILES RETIRED FROM IASTS | TOTAL JUVENILES INVOLVED IN IASTS |  |
| DISTRICT | LAST YTD            | CURRENT YTD            | CURRENT YTD                  | CURRENT YTD                       |  |
| SOUTH    | 161                 | 132                    | 104                          | 236                               |  |
| NORTH    | 25                  | 28                     | 7                            | 35                                |  |
| WEST     | 60                  | 42                     | 31                           | 73                                |  |
| STATE    | 246                 | 202                    | 142                          | 344                               |  |