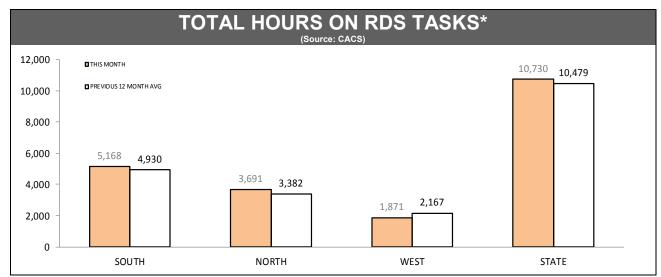

Source: Offence Reporting System

Source: FIND

| RDS INCIDENTS RECORDED |                                         |          |        |                                                                 |          |        |  |
|------------------------|-----------------------------------------|----------|--------|-----------------------------------------------------------------|----------|--------|--|
| DISTRICT               | TOTAL RADIO DISPATCH INCIDENTS RECORDED |          |        | OPERATIONAL RADIO DISPATCH INCIDENTS (Excludes cancelled tasks) |          |        |  |
| District               | LAST YTD                                | THIS YTD | CHANGE | LAST YTD                                                        | THIS YTD | CHANGE |  |
| SOUTH                  | 44,752                                  | 45,234   | 482    | 36,757                                                          | 37,450   | 693    |  |
| NORTH                  | 22,748                                  | 22,511   | -237   | 18,382                                                          | 18,586   | 204    |  |
| WEST                   | 16,299                                  | 15,635   | -664   | 13,447                                                          | 12,979   | -468   |  |
| STATE                  | 83,799                                  | 83,380   | -419   | 68,586                                                          | 69,015   | 429    |  |