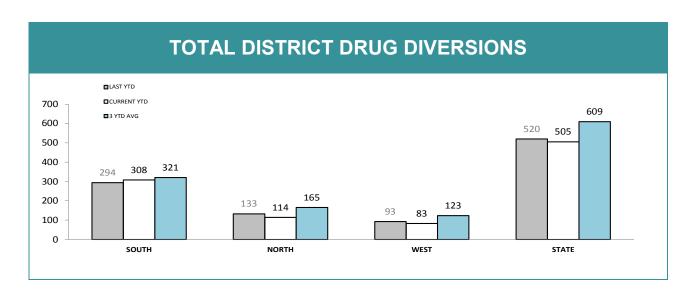

Source (all on page): self-reported monthly by districts

Source: self-reported monthly by districts

Source:Drug Offence Reporting System

Source: self-reported monthly by districts (prosecutions); Drug Offence Reporting System (diversions)