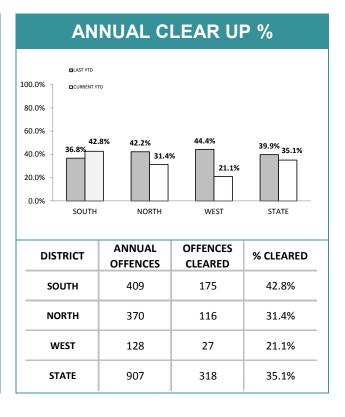

14:10,000                            |
| SOUTH-EAST  | 121      | 76       | -45    | -37.2% | 14:10,000                            |
| BRIDGEWATER | 42       | 35       | -7     | -16.7% | 15:10,000                            |
| LAUNCESTON  | 129      | 211      | 82     | 63.6%  | 39:10,000                            |
| NORTH-EAST  | 12       | 28       | 16     | 133.3% | 16:10,000                            |
| DELORAINE   | 35       | 55       | 20     | 57.1%  | 13:10,000                            |
| BURNIE      | 33       | 29       | -4     | -12.1% | 8:10,000                             |
| DEVONPORT   | 90       | 68       | -22    | -24.4% | 21:10,000                            |
| QUEENSTOWN  | 3        | 2        | -1     | -33.3% | 1:10,000                             |







| DIVISIONS   |          |                 |     |        |            |  |  |  |  |  |  |
|-------------|----------|-----------------|-----|--------|------------|--|--|--|--|--|--|
| DIVISION    | LAST YTD | THIS YTD Change |     | Change |            |  |  |  |  |  |  |
| HOBART      | 410      | 427             | 17  | 4.1%   | 117:10,000 |  |  |  |  |  |  |
| GLENORCHY   | 302      | 355             | 53  | 17.5%  | 97:10,000  |  |  |  |  |  |  |
| KINGSTON    | 131      | 109             | -22 | -16.8% | 33:10,000  |  |  |  |  |  |  |
| SOUTH-EAST  | 308      | 309             | 1   | 0.3%   | 53:10,000  |  |  |  |  |  |  |
| BRIDGEWATER | 218      | 225             | 7   | 3.2%   | 90:10,000  |  |  |  |  |  |  |
| LAUNCESTON  | 531      | 525             | -6  | -1.1%  | 106:10