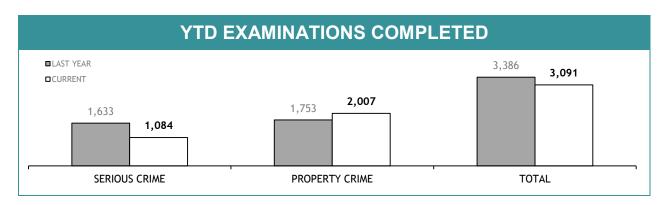

PLETING PROMOTION PROCESS : FEMALE | 0              |  |  |

| PROMOTION: SERGEANTS                                         |                |  |  |
|--------------------------------------------------------------|----------------|--|--|
|                                                              | THIS JUL - MAR |  |  |
| ELIGIBLE % SITTING PROMOTION EXAMINATIONS                    | 0%             |  |  |
| PERSONNEL SITTING PROMOTION EXAMINATIONS                     | 0              |  |  |
| PERSONNEL SUCCESSFULLY COMPLETING EXAMINATIONS               | 0              |  |  |
| PERSONNEL SUCCESSFULLY COMPLETING PROMOTION PROCESS : MALE   | 0              |  |  |
| PERSONNEL SUCCESSFULLY COMPLETING PROMOTION PROCESS : FEMALE | 0              |  |  |

## **LSS**4

## APPENDIX D











| EXAMINATION REQUESTS NOT COMPLETE |                                                        |                                                       |                                       |  |  |
|-----------------------------------|--------------------------------------------------------|-------------------------------------------------------|---------------------------------------|--|--|
|                                   | CURRENT REQUESTS (RECEIVED WITHIN THE LAST TWO MONTHS) | OLDER REQUESTS<br>(RECEIVED MORE THAN TWO MONTHS AGO) | AVERAGE DAYS ON HAND (OLDER REQUESTS) |  |  |
| SERIOUS CRIME                     | 252                                                    | 74                                                    | 146                                   |  |  |
| PROPER