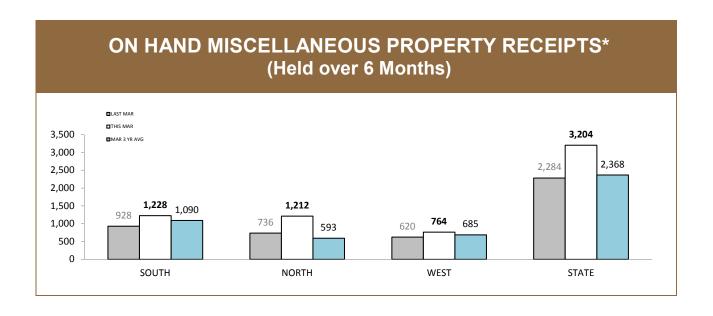

|     |     |     |  |  |  |  |  |  |  |  |
| TOTAL HOURS                          | 323 | 284 | -39 |  |  |  |  |  |  |  |  |
|                                      |     |     |     |  |  |  |  |  |  |  |  |
| AUSSAR ACTIVATED SEARCH CREW HOURS   | 42  | 13  | -29 |  |  |  |  |  |  |  |  |
| AUSSAR ACTIVATED OVERTIME PAID HOURS | 119 | 45  | -74 |  |  |  |  |  |  |  |  |

- Flight Crew Training (Police and Paramedics) only. Pilot Training: 26 contract hours are provided for IFT flight training Other Training: SOG/Bombs/Hosneg/Search & Rescue
- Police operations include all missions (other than Search & Rescue) coordinated by Taspol. Contract commences 1 August each year.

Source: supplied monthly by Corporate Services



Source: self-reported monthly by districts

## General



| ATEGORY                                                                                         | SOUTH | NORTH | WEST  | STATE |
|-------------------------------------------------------------------------------------------------|-------|-------|-------|-------|
| OTAL ON HAND MISCELLANEOUS PROPERTY RECEIPTS                                                    | 1,907 | 1,981 | 1,197 | 5,085 |
| ON HAND MISCELLANEOUS PROPERTY RECIEPTS HELD OVER 6 MONTHS                                      | 1,296 | 1,269 | 851   | 3,416 |
| ON HAND DISTRICT MISCELLANEOUS PROPERTY RECEIPTS HELD OVER 6 MONTHS (LESS EXEMPTIONS)           | 1,228 | 1,212 | 764   | 3,204 |
| EXEMPTIONS                                                                                      |       |       |       |       |
| ON H