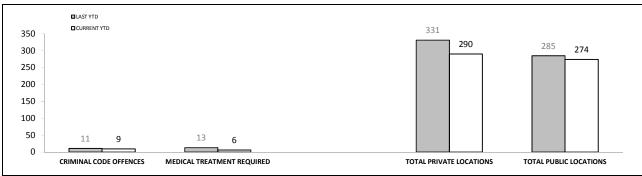

| OFFENCES AGAINST POLICE             |     |     |     |        |  |  |
|-------------------------------------|-----|-----|-----|--------|--|--|
| OFFENCE LAST YTD CURRENT YTD CHANGE |     |     |     |        |  |  |
| ASSAULT                             | 151 | 135 | -16 | -10.6% |  |  |
| RESIST                              | 196 | 168 | -28 | -14.3% |  |  |
| OBSTRUCT                            | 64  | 42  | -22 | -34.4% |  |  |
| THREATEN/ABUSE/ INTIMIDATE          | 250 | 189 | -61 | -24.4% |  |  |
| CRIMINAL CODE<br>OFFENCE            | 6   | 3   | -3  | -50.0% |  |  |
|                                     |     |     |     |        |  |  |

| LOCATIONS        |                                     |         |     |        |  |
|------------------|-------------------------------------|---------|-----|--------|--|
| OFFENCE          | OFFENCE LAST YTD CURRENT YTD CHANGE |         |     |        |  |
| DWELLING/HOUSE   | 1105                                | 1048    | -57 | -5.2%  |  |
| LICENSED PREMISE | 170                                 | 133 -37 |     | -21.8% |  |
| SCHOOL           | 42                                  | 50      | 8   | 19.0%  |  |
| PARK             | 22                                  | 22      | 0   | 0.0%   |  |
| CAR PARK         | 84                                  | 80      | -4  | -4.8%  |  |
| SPORTS GROUND    | 13                                  | 9       | -4  | -30.8% |  |