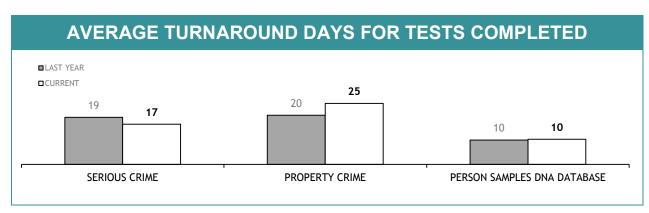

Source (all on page): self-reported monthly by districts

Source: self-reported monthly by districts

Source:Drug Offence Reporting System

Source: self-reported monthly by districts (prosecutions); Drug Offence Reporting System (diversions)