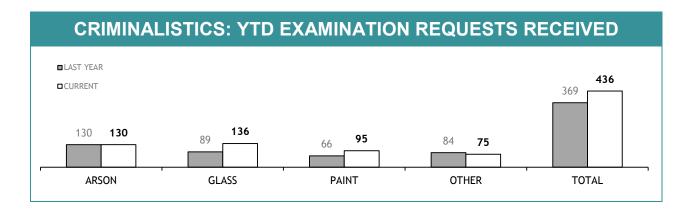

Source (all on page): self-reported monthly by districts

Source: self-reported monthly by districts

Source:Drug Offence Reporting System

Source: self-reported monthly by districts (prosecutions); Drug Offence Reporting System (diversions)

Source: self-reported monthly by districts

Source: Drug Offence Reporting System

| DIS: DOG HAND                            | LER UNI  | гѕ          |
|------------------------------------------|----------|-------------|
|                                          | LAST YTD | CURRENT YTD |
| DRUG DETECTOR DOGS -DEPLOYMENTS          | 349      | 404         |
| DRUG DETECTOR DOGS - DRUG DETECTIONS     | 758      | 697         |
| EXPLOSIVE DETECTOR DOGS -<br>DEPLOYMENTS | 290      | 268         |
| EXPLOSIVE DETECTOR DOGS -DETECTIONS      | 0        | 2           |

Source (all on page): self-reported monthly by districts

|                           | CATEGORY                 | SOUTH    | REGION      | NC       | ORTH        | w        | EST         | STATE    |            |
|---------------------------|--------------------------|----------|-------------|----------|-------------|----------|-------------|----------|------------|
|                           | CATEGORY                 | LAST YTD | CURRENT YTD | LAST YTD | CURRENT YTD | LAST YTD | CURRENT YTD | LAST YTD | CURRENT YT |
|                           | CANNABIS/derivatives     | 59       | 53          | 92       | 52          | 45       | 65          | 196      | 170        |
|                           | CANNABIS PLANTS          | 13       | 6           | 3        | 23          | 1        | 6           | 17       | 35         |
|                           | AMPHETAMINES/derivatives | 44       | 54          | 29       | 54          | 35       | 24          | 108      | 132        |
| SERIOUS DRUG<br>OFFENDERS | ECSTASY                  | 0        | 3           | 3        | 3           | 1        | 1           | 4        | 7          |
| CHARGED                   | NARCOTICS/derivatives    | 2        | 2           | 3        | 2           | 1        | 1           | 6        | 5          |
|                           | OTHER                    | 3        | 7           | 1        | 3           | 1        | 0           | 5        | 10         |
|                           | TOTAL                    | 121      | 125         | 131      | 137         | 84       | 97          | 336      | 359        |
|                           | TOTAL INDICTABLE         | 41       | 44          | 20       | 21          | 26       | 8           | 87       | 73         |
|                           | CANNABIS/derivatives     | 30       | 40          | 37       | 13          | 39       | 39          | 106      | 92         |
|                           | CANNABIS PLANTS          | 27       | 11          | 3        | 9           | 1        | 5           | 31       | 25         |
| OTHER DRUG                | AMPHETAMINES/derivatives | 19       | 12          | 6        | 7           | 12       | 18          | 37       | 37         |
| OFFENDERS                 | ECSTASY                  | 1        | 0           | 0        | 0           | 0        | 0           | 1        | 0          |
| CHARGED                   | NARCOTICS/derivatives    | 1        | 0           | 1        | 0           | 0        | 0           | 2        | 0          |
|                           | OTHER                    | 5        | 4           | 1        | 0           | 0        | 0           | 6        | 4          |

| DIS: SEIZURES*                    |          |             |          |             |          |             |          |             |  |
|-----------------------------------|----------|-------------|----------|-------------|----------|-------------|----------|-------------|--|
|                                   | SOUTH    | REGION      | NO       | RTH W       |          | EST         | ST       | ATE         |  |
|                                   | LAST YTD | CURRENT YTD |  |
| CANNABIS PROCESSED (g)            | 26,690   | 14,906      | 15,856   | 12,748      | 4,826    | 23,579      | 47,372   | 51,233      |  |
| CANNABIS PLANTS                   | 833      | 698         | 836      | 372         | 696      | 989         | 2,365    | 2,059       |  |
| AMPHETAMINES/DEXAMPHETAMINES (gm) | 1,292    | 2,746       | 3,181    | 1,831       | 404      | 252         | 4,877    | 4,829       |  |
| ECSTASY/MDMA (Tablets)            | 227      | 246         | 419      | 44          | 444      | 2,593       | 1,090    | 2,883       |  |
| HEROIN (gm)                       | 0        | 0           | 0        | 0           | 0        | 0           | 0        | 0           |  |
| COCAINE (gm)                      | 0        | 0           | 0        | 0           | 0        | 0           | 0        | 0           |  |
| ANALOGUE/SYNTHETIC DRUGS (gm)     | 672      | 454         | 0        | 0           | 0        | 0           | 672      | 454         |  |
| POPPY CAPSULES                    | 43       | 0           | 0        | 0           | 32       | 0           | 75       | 0           |  |
| POPPY PRODUCT (gm)                | 0        | 0           | 0        | 0           | 0        | 0           | 0        | 0           |  |
| PHARMACEUTICALS                   |          |             |          |             |          |             |          |             |  |
| - OPIOIDS (Tablets)               | 1,173    | 352         | 5        | 0           | 70       | 73          | 1,248    | 425         |  |
| - OPIOIDS (mls)                   | 368      | 77          | 232      | 0           | 0        | 101         | 600      | 178         |  |
| BENZODIAZEPINES (Tablets)         | 13       | 0           | 0        | 0           | 0        | 26          | 13       | 26          |  |