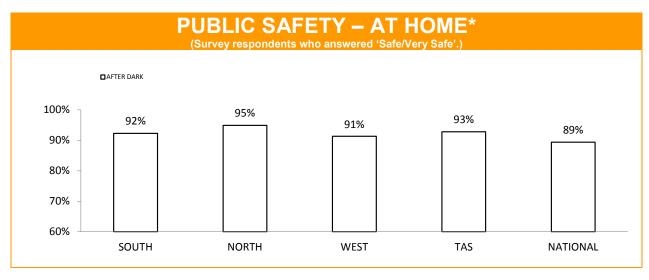

# **Policing - Public Satisfaction**

<sup>\*</sup>The question"How safe do you feel at home during the daytime" has been removed from the SRC survey.

| STATEMENTS ABOUT POLICE (Survey respondents who agreed/strongly agreed with the statement.) |       |       |      |                      |                     |
|---------------------------------------------------------------------------------------------|-------|-------|------|----------------------|---------------------|
|                                                                                             | SOUTH | NORTH | WEST | TASMANIAN<br>AVERAGE | NATIONAL<br>AVERAGE |
| I THINK POLICE PERFORM THEIR JOB<br>PROFESSIONALLY                                          | 87%   | 88%   | 93%  | 89%                  | 87%                 |
| POLICE TREAT PEOPLE FAIRLY AND EQUALLY                                                      | 81%   | 81%   | 87%  | 82%                  | 76%                 |
| MOST POLICE ARE HONEST                                                                      | 82%   | 77%   | 82%  | 80%                  | 75%                 |
| I DO HAVE CONFIDENCE IN THE POLICE                                                          | 89%   | 90%   | 91%  | 90%                  | 88%                 |

<sup>\*</sup> Examples of public order problems given were: vandalism, gangs, drunken & disorderly behaviour.

Source: supplied quarterly by Social Research Centre.

Period: 12 months between January 2014 and December 2014.

No respondents were associated with Police.

Error margins on National, State and District figures are 0.5%, 2% and 4%, respectively.