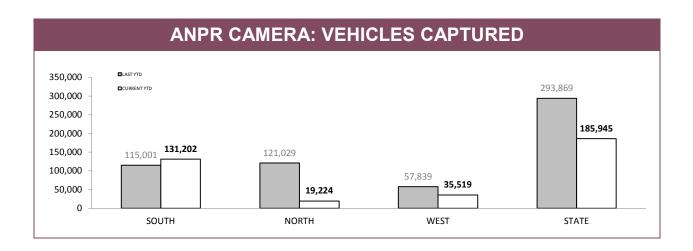

## **Road Policing**

Source: Fine and Infringement Notice Database

| TOTAL TRA    | TOTAL TRAFFIC INFRINGEMENT NOTICES (TINS) ISSUED |             |          |             |  |  |  |
|--------------|--------------------------------------------------|-------------|----------|-------------|--|--|--|
| DISTRICT     | NO                                               | TICES       | CAUTIONS |             |  |  |  |
| DISTRICT     | LAST YTD                                         | CURRENT YTD | LAST YTD | CURRENT YTD |  |  |  |
| SOUTH        | 14,633                                           | 14,274      | 9,663    | 12,478      |  |  |  |
| NORTH        | 6,924                                            | 6,947       | 6,796    | 6,456       |  |  |  |
| WEST         | 4,049                                            | 5,456       | 6,260    | 6,978       |  |  |  |
| OTHER TASPOL | 221                                              | 160         | 103      | 114         |  |  |  |
| STATE        | 25,827                                           | 26,837      | 22,822   | 26,026      |  |  |  |

Source: Fine and Infringement Notice Database

| RPOS TRAFF                               | IC ENFO | RCEMEN | Т      |         |
|------------------------------------------|---------|--------|--------|---------|
|                                          | SOUTH   | NORTH  | WEST   | STATE   |
| SPEEDING TINS                            | 11,879  | 4,592  | 4,754  | 21,225  |
| OTHER TINS                               | 1,719   | 1,407  | 807    | 3,933   |
| DRINK DRIVING OFFENDERS DETECTED         | 384     | 351    | 133    | 868     |
| RANDOM BREATH TESTS CONDUCTED            | 98,793  | 56,006 | 38,763 | 193,562 |
| ORAL FLUID TESTS CONDUCTED               | 441     | 504    | 180    | 1,125   |
| DISQUALIFIED/UNLICENSED DRIVERS DETECTED | 701     | 664    | 338    | 1,703   |
| UNREGISTERED VEHICLES DETECTED           | 861     | 557    | 392    | 1,810   |
| VEHICLES CLAMPED/CONFISCATED             | 46      | 50     | 14     | 110     |