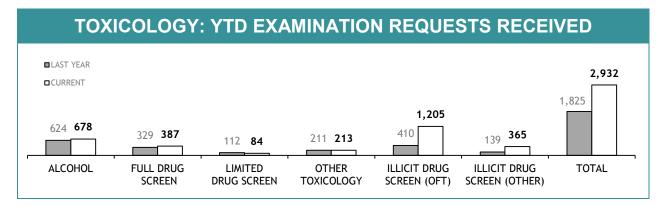

Source (all on page): self-reported monthly by districts

Source: self-reported monthly by districts

Source:Drug Offence Reporting System

Source: self-reported monthly by districts (prosecutions); Drug Offence Reporting System (diversions)