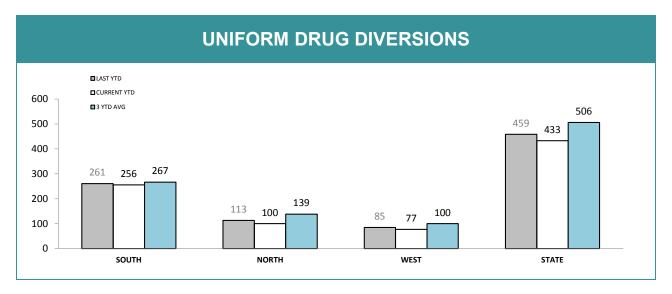

Source (all on page): self-reported monthly by districts

Source: self-reported monthly by districts

Source:Drug Offence Reporting System

Source: self-reported monthly by districts (prosecutions); Drug Offence Reporting System (diversions)