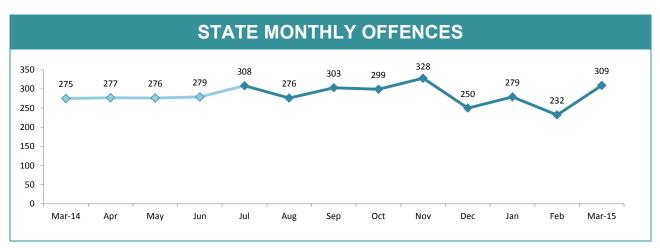

0,000                            |
| SOUTH-EAST  | 121      | 76       | -45    | -37.2% | 14:10,000                            |
| BRIDGEWATER | 42       | 35       | -7     | -16.7% | 15:10,000                            |
| LAUNCESTON  | 129      | 211      | 82     | 63.6%  | 39:10,000                            |
| NORTH-EAST  | 12       | 28       | 16     | 133.3% | 16:10,000                            |
| DELORAINE   | 35       | 55       | 20     | 57.1%  | 13:10,000                            |
| BURNIE      | 33       | 29       | -4     | -12.1% | 8:10,000                             |
| DEVONPORT   | 90       | 68       | -22    | -24.4% | 21:10,000                            |
| QUEENSTOWN  | 3        | 2        | -1     | -33.3% | 1:10,000                             |







| DIVISIONS   |          |                 |     |        |            |  |  |  |  |  |  |
|-------------|----------|-----------------|-----|--------|------------|--|--|--|--|--|--|
| DIVISION    | LAST YTD | THIS YTD Change |     | Change |            |  |  |  |  |  |  |
| HOBART      | 410      | 427             | 17  | 4.1%   | 117:10,000 |  |  |  |  |  |  |
| GLENORCHY   | 302      | 355             | 53  | 17.5%  | 97:10,000  |  |  |  |  |  |  |
| KINGSTON    | 131      | 109             | -22 | -16.8% | 33:10,000  |  |  |  |  |  |  |
| SOUTH-EAST  | 308      | 309             | 1   | 0.3%   | 53:10,000  |  |  |  |  |  |  |
| BRIDGEWATER | 218      | 225             | 7   | 3.2%   | 90:10,000  |  |  |  |  |  |  |
| LAUNCESTON  | 531      | 525             | -6  | -1.1%  | 106:10,000