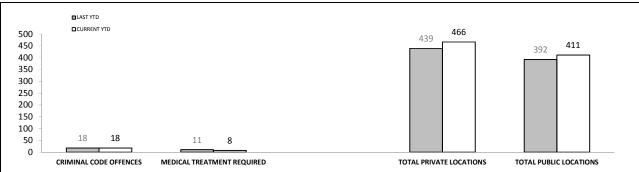

| OFFENCES AGAINST POLICE             |     |     |     |        |  |  |
|-------------------------------------|-----|-----|-----|--------|--|--|
| OFFENCE LAST YTD CURRENT YTD CHANGE |     |     |     |        |  |  |
| ASSAULT                             | 151 | 135 | -16 | -10.6% |  |  |
| RESIST                              | 196 | 168 | -28 | -14.3% |  |  |
| OBSTRUCT                            | 64  | 42  | -22 | -34.4% |  |  |
| THREATEN/ABUSE/ INTIMIDATE          | 250 | 189 | -61 | -24.4% |  |  |
| CRIMINAL CODE<br>OFFENCE            | 6   | 3   | -3  | -50.0% |  |  |
|                                     |     |     |     |        |  |  |

| LOCATIONS        |                                     |         |     |        |  |
|------------------|-------------------------------------|---------|-----|--------|--|
| OFFENCE          | OFFENCE LAST YTD CURRENT YTD CHANGE |         |     |        |  |
| DWELLING/HOUSE   | 1105                                | 1048    | -57 | -5.2%  |  |
| LICENSED PREMISE | 170                                 | 133 -37 |     | -21.8% |  |
| SCHOOL           | 42                                  | 50      | 8   | 19.0%  |  |
| PARK             | 22                                  | 22      | 0   | 0.0%   |  |
| CAR PARK         | 84                                  | 80      | -4  | -4.8%  |  |
| SPORTS GROUND    | 13                                  | 9       | -4  | -30.8% |  |