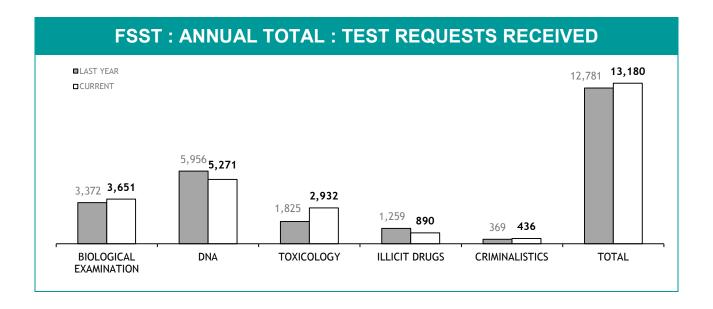

LY COMPLETING PROMOTION PROCESS : FEMALE | 0              |  |  |

| PROMOTION: SERGEANTS                                         |                |  |  |
|--------------------------------------------------------------|----------------|--|--|
|                                                              | THIS JUL - MAR |  |  |
| ELIGIBLE % SITTING PROMOTION EXAMINATIONS                    | 0%             |  |  |
| PERSONNEL SITTING PROMOTION EXAMINATIONS                     | 0              |  |  |
| PERSONNEL SUCCESSFULLY COMPLETING EXAMINATIONS               | 0              |  |  |
| PERSONNEL SUCCESSFULLY COMPLETING PROMOTION PROCESS : MALE   | 0              |  |  |
| PERSONNEL SUCCESSFULLY COMPLETING PROMOTION PROCESS : FEMALE | 0              |  |  |

## **LSS**4

## APPENDIX D











| EXAMINATION REQUESTS NOT COMPLETE |                                                        |                                                       |                                       |  |  |
|-----------------------------------|--------------------------------------------------------|-------------------------------------------------------|---------------------------------------|--|--|
|                                   | CURRENT REQUESTS (RECEIVED WITHIN THE LAST TWO MONTHS) | OLDER REQUESTS<br>(RECEIVED MORE THAN TWO MONTHS AGO) | AVERAGE DAYS ON HAND (OLDER REQUESTS) |  |  |
| SERIOUS CRIME                     | 252                                                    | 74                                                    | 146                                   |  |  |
|