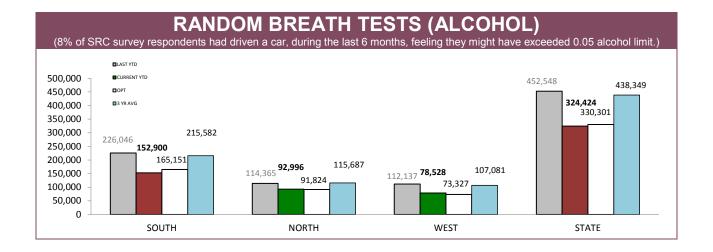

Source: Fine and Infringement Notice Database

| RPOS TRAFF                               | IC ENFO | RCEMEN | Т      |         |
|------------------------------------------|---------|--------|--------|---------|
|                                          | SOUTH   | NORTH  | WEST   | STATE   |
| SPEEDING TINS                            | 11,879  | 4,592  | 4,754  | 21,225  |
| OTHER TINS                               | 1,719   | 1,407  | 807    | 3,933   |
| DRINK DRIVING OFFENDERS DETECTED         | 384     | 351    | 133    | 868     |
| RANDOM BREATH TESTS CONDUCTED            | 98,793  | 56,006 | 38,763 | 193,562 |
| ORAL FLUID TESTS CONDUCTED               | 441     | 504    | 180    | 1,125   |
| DISQUALIFIED/UNLICENSED DRIVERS DETECTED | 701     | 664    | 338    | 1,703   |
| UNREGISTERED VEHICLES DETECTED           | 861     | 557    | 392    | 1,810   |
| VEHICLES CLAMPED/CONFISCATED             | 46      | 50     | 14     | 110     |