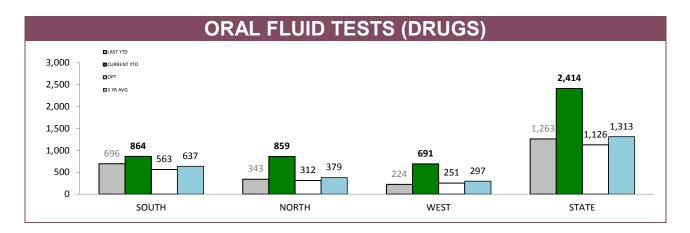

Source: Fine and Infringement Notice Database

| RPOS TRAFF                               | IC ENFO | RCEMEN | Т      |         |
|------------------------------------------|---------|--------|--------|---------|
|                                          | SOUTH   | NORTH  | WEST   | STATE   |
| SPEEDING TINS                            | 11,879  | 4,592  | 4,754  | 21,225  |
| OTHER TINS                               | 1,719   | 1,407  | 807    | 3,933   |
| DRINK DRIVING OFFENDERS DETECTED         | 384     | 351    | 133    | 868     |
| RANDOM BREATH TESTS CONDUCTED            | 98,793  | 56,006 | 38,763 | 193,562 |
| ORAL FLUID TESTS CONDUCTED               | 441     | 504    | 180    | 1,125   |
| DISQUALIFIED/UNLICENSED DRIVERS DETECTED | 701     | 664    | 338    | 1,703   |
| UNREGISTERED VEHICLES DETECTED           | 861     | 557    | 392    | 1,810   |
| VEHICLES CLAMPED/CONFISCATED             | 46      | 50     | 14     | 110     |