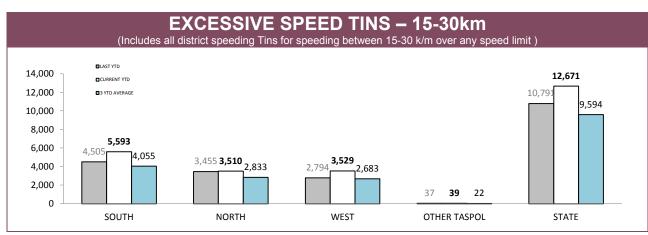

## **Road Policing**

Source: Fine and Infringement Notice Database

| TOTAL TRA    | TOTAL TRAFFIC INFRINGEMENT NOTICES (TINS) ISSUED |             |          |             |  |  |  |
|--------------|--------------------------------------------------|-------------|----------|-------------|--|--|--|
| DISTRICT     | NO                                               | TICES       | CAUTIONS |             |  |  |  |
| DISTRICT     | LAST YTD                                         | CURRENT YTD | LAST YTD | CURRENT YTD |  |  |  |
| SOUTH        | 14,633                                           | 14,274      | 9,663    | 12,478      |  |  |  |
| NORTH        | 6,924                                            | 6,947       | 6,796    | 6,456       |  |  |  |
| WEST         | 4,049                                            | 5,456       | 6,260    | 6,978       |  |  |  |
| OTHER TASPOL | 221                                              | 160         | 103      | 114         |  |  |  |
| STATE        | 25,827                                           | 26,837      | 22,822   | 26,026      |  |  |  |

Source: Fine and Infringement Notice Database

| RPOS TRAFF                               | IC ENFO | RCEMEN | Т      |         |
|------------------------------------------|---------|--------|--------|---------|
|                                          | SOUTH   | NORTH  | WEST   | STATE   |
| SPEEDING TINS                            | 11,879  | 4,592  | 4,754  | 21,225  |
| OTHER TINS                               | 1,719   | 1,407  | 807    | 3,933   |
| DRINK DRIVING OFFENDERS DETECTED         | 384     | 351    | 133    | 868     |
| RANDOM BREATH TESTS CONDUCTED            | 98,793  | 56,006 | 38,763 | 193,562 |
| ORAL FLUID TESTS CONDUCTED               | 441     | 504    | 180    | 1,125   |
| DISQUALIFIED/UNLICENSED DRIVERS DETECTED | 701     | 664    | 338    | 1,703   |
| UNREGISTERED VEHICLES DETECTED           | 861     | 557    | 392    | 1,810   |
| VEHICLES CLAMPED/CONFISCATED             | 46      | 50     | 14     | 110     |