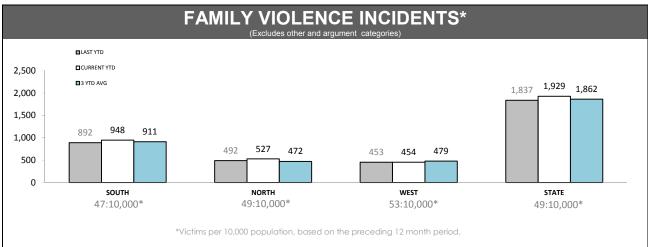

Source (all on page): Family Violence Management System

| FAMILY VIOLENCE REPEAT LOCATIONS (revisit in a 12 month period) (excludes other and argument categories) |
|----------------------------------------------------------------------------------------------------------|
|                                                                                                          |
|                                                                                                          |
| Under Review                                                                                             |
|                                                                                                          |
|                                                                                                          |

# FAMILY VIOLENCE REPEAT VICTIMS (Excludes other and argument categories) Under Review

| JUVENILES & WEAPONS (Excludes other and argument categories) |          |           |                 |          |  |  |  |
|--------------------------------------------------------------|----------|-----------|-----------------|----------|--|--|--|
| DISTRICT                                                     | JUVENILE | S PRESENT | WEAPONS PRESENT |          |  |  |  |
| DISTRICT                                                     | LAST YTD | THIS YTD  | LAST YTD        | THIS YTD |  |  |  |
| SOUTH                                                        | 434      | 494       | 50              | 49       |  |  |  |
| NORTH                                                        | 269      | 302       | 26              | 39       |  |  |  |
| WEST                                                         | 255      | 240       | 30              | 29       |  |  |  |
| STATE                                                        | 958      | 1036      | 106             | 117      |  |  |  |