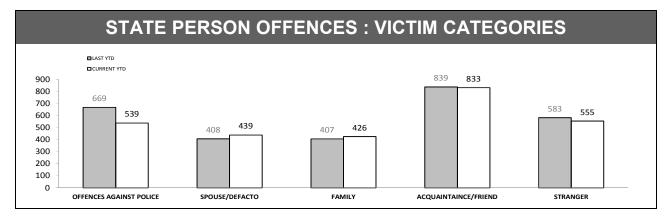

| OFFENCES AGAINST POLICE             |     |     |     |        |  |  |
|-------------------------------------|-----|-----|-----|--------|--|--|
| OFFENCE LAST YTD CURRENT YTD CHANGE |     |     |     |        |  |  |
| ASSAULT                             | 151 | 135 | -16 | -10.6% |  |  |
| RESIST                              | 196 | 168 | -28 | -14.3% |  |  |
| OBSTRUCT                            | 64  | 42  | -22 | -34.4% |  |  |
| THREATEN/ABUSE/ INTIMIDATE          | 250 | 189 | -61 | -24.4% |  |  |
| CRIMINAL CODE<br>OFFENCE            | 6   | 3   | -3  | -50.0% |  |  |
|                                     |     |     |     |        |  |  |