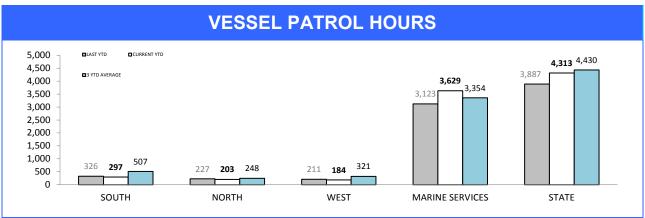

|                                                      | ANN                                | UAL C              | LEAR                | UP %                 |              |
|------------------------------------------------------|------------------------------------|--------------------|---------------------|----------------------|--------------|
| 100.0% -<br>80.0% -<br>60.0% -<br>40.0% -<br>20.0% - | DLASTYTD DCURRENTYTD  27.2%  SOUTH | 39.1% 41.29        | % 35.3% 42<br>WEST  | .6%<br>23.4%<br>STAT | <b>31.8%</b> |
|                                                      | DISTRICT                           | ANNUAL<br>OFFENCES | OFFENCES<br>CLEARED | % CLEARED            |              |
|                                                      | SOUTH                              | 880                | 239                 | 27.2%                | '            |
|                                                      | NORTH                              | 289                | 119                 | 41.2%                |              |
|                                                      | WEST                               | 129                | 55                  | 42.6%                |              |
|                                                      | STATE                              | 1,298              | 413                 | 31.8%                |              |