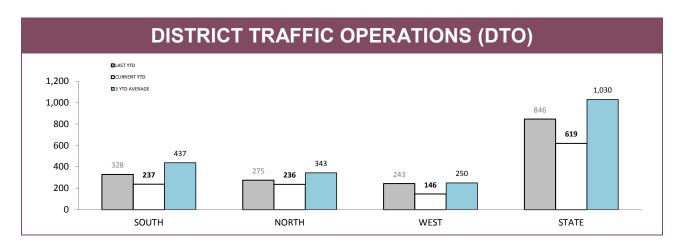

Source: RPOS Activity Report

|          | DTO: LOCATIONS |          |       |            |            |       |            |                 |       |  |
|----------|----------------|----------|-------|------------|------------|-------|------------|-----------------|-------|--|
| DISTRICT | HIGHWAYS       |          |       |            | MAIN ROADS |       |            | SECONDARY ROADS |       |  |
| DISTRICT | OPERATIONS     | VEHICLES | HOURS | OPERATIONS | VEHICLES   | HOURS | OPERATIONS | VEHICLES        | HOURS |  |
| SOUTH    | 91             | 26,411   | 161   | 84         | 14,557     | 122   | 62         | 11,725          | 96    |  |
| NORTH    | 23             | 4,840    | 35    | 127        | 22,329     | 160   | 86         | 13,504          | 108   |  |
| WEST     | 38             | 9,363    | 62    | 74         | 10,049     | 92    | 34         | 5,077           | 47    |  |
| STATE    | 152            | 40,614   | 258   | 285        | 46,935     | 374   | 182        | 30,306          | 251   |  |