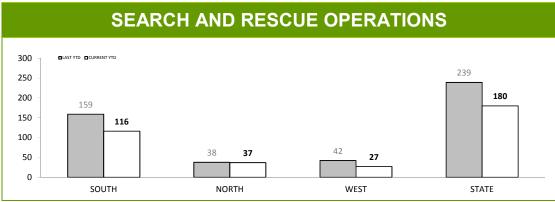

|                                                      | ANN                                | UAL C              | LEAR                | UP %                 |              |
|------------------------------------------------------|------------------------------------|--------------------|---------------------|----------------------|--------------|
| 100.0% -<br>80.0% -<br>60.0% -<br>40.0% -<br>20.0% - | DLASTYTD DCURRENTYTD  27.2%  SOUTH | 39.1% 41.29        | % 35.3% 42<br>WEST  | .6%<br>23.4%<br>STAT | <b>31.8%</b> |
|                                                      | DISTRICT                           | ANNUAL<br>OFFENCES | OFFENCES<br>CLEARED | % CLEARED            |              |
|                                                      | SOUTH                              | 880                | 239                 | 27.2%                | '            |
|                                                      | NORTH                              | 289                | 119                 | 41.2%                |              |
|                                                      | WEST                               | 129                | 55                  | 42.6%                |              |
|                                                      | STATE                              | 1,298              | 413                 | 31.8%                |              |