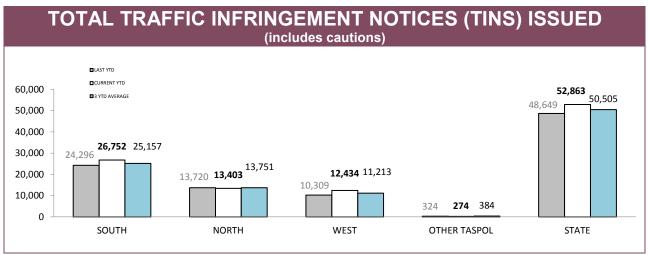

## **Road Policing**

Source: Fine and Infringement Notice Database

| TOTAL TRA    | TOTAL TRAFFIC INFRINGEMENT NOTICES (TINS) ISSUED |             |          |             |  |  |  |
|--------------|--------------------------------------------------|-------------|----------|-------------|--|--|--|
| DISTRICT     | NO                                               | TICES       | CAUTIONS |             |  |  |  |
| DISTRICT     | LAST YTD                                         | CURRENT YTD | LAST YTD | CURRENT YTD |  |  |  |
| SOUTH        | 14,633                                           | 14,274      | 9,663    | 12,478      |  |  |  |
| NORTH        | 6,924                                            | 6,947       | 6,796    | 6,456       |  |  |  |
| WEST         | 4,049                                            | 5,456       | 6,260    | 6,978       |  |  |  |
| OTHER TASPOL | 221                                              | 160         | 103      | 114         |  |  |  |
| STATE        | 25,827                                           | 26,837      | 22,822   | 26,026      |  |  |  |