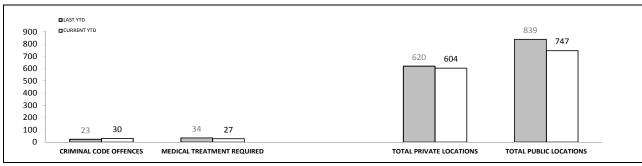

| OFFENCES AGAINST POLICE             |     |     |     |        |  |  |
|-------------------------------------|-----|-----|-----|--------|--|--|
| OFFENCE LAST YTD CURRENT YTD CHANGE |     |     |     |        |  |  |
| ASSAULT                             | 151 | 135 | -16 | -10.6% |  |  |
| RESIST                              | 196 | 168 | -28 | -14.3% |  |  |
| OBSTRUCT                            | 64  | 42  | -22 | -34.4% |  |  |
| THREATEN/ABUSE/ INTIMIDATE          | 250 | 189 | -61 | -24.4% |  |  |
| CRIMINAL CODE<br>OFFENCE            | 6   | 3   | -3  | -50.0% |  |  |
|                                     |     |     |     |        |  |  |

| LOCATIONS        |                                     |         |     |        |  |
|------------------|-------------------------------------|---------|-----|--------|--|
| OFFENCE          | OFFENCE LAST YTD CURRENT YTD CHANGE |         |     |        |  |
| DWELLING/HOUSE   | 1105                                | 1048    | -57 | -5.2%  |  |
| LICENSED PREMISE | 170                                 | 133 -37 |     | -21.8% |  |
| SCHOOL           | 42                                  | 50      | 8   | 19.0%  |  |
| PARK             | 22                                  | 22      | 0   | 0.0%   |  |
| CAR PARK         | 84                                  | 80      | -4  | -4.8%  |  |
| SPORTS GROUND    | 13                                  | 9       | -4  | -30.8% |  |