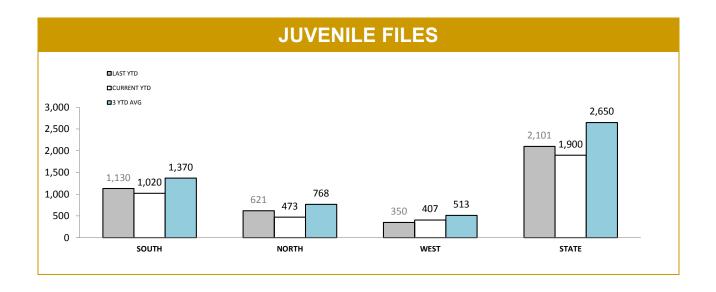

Source:Offence Reporting System

<sup>\*</sup>Each incident relates to one Offence Report and may be counted under multiple categories.

|          |                   |             | JUVE                                                       | NILE F      | ILE O                | UTCON       | <b>IES</b>             |             |          |                          |
|----------|-------------------|-------------|------------------------------------------------------------|-------------|----------------------|-------------|------------------------|-------------|----------|--------------------------|
| DISTRICT | PROSECUTION FILES |             | COMMUNITY CONFERENCE<br>REFERRALS<br>(Youth Justice, DHHS) |             | FORMAL CAUTION FILES |             | INFORMAL CAUTION FILES |             |          | SENT AT FAMILY INCIDENTS |
|          | LAST YTD          | CURRENT YTD | LAST YTD                                                   | CURRENT YTD | LAST YTD             | CURRENT YTD | LAST YTD               | CURRENT YTD | LAST YTD | CURRENT YTD              |
| SOUTH    | 552               | 383         | 102                                                        | 78          | 168                  | 194         | 308                    | 365         | 434      | 494                      |
| NORTH    | 272               | 250         | 68                                                         | 35          | 97                   | 79          | 184                    | 109         | 269      | 302                      |
| WEST     | 85                | 100         | 17                                                         | 15          | 86                   | 100         | 162                    | 192         | 255      | 240                      |
| STATE    | 909               | 733         | 187                                                        | 128         | 351                  | 373         | 654                    | 666         | 958      | 1,036                    |
|          | 1                 | 1           |                                                            | '           | 1                    |             | 1                      | •           | •        | 7                        |