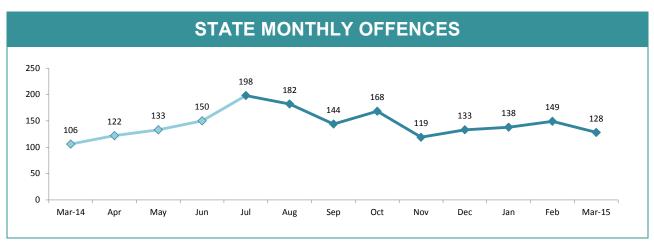

| -3   | -0.2%  | 79:10,000  |                                       |
| LAUNCESTON  | 3,181 | 4,172   | 991  | 31.2%  | 125:10,000 |                                       |
| NORTH-EAST  | 397   | 464     | 67   | 16.9%  | 49:10,000  |                                       |
| DELORAINE   | 615   | 752     | 137  | 22.3%  | 36:10,000  |                                       |
| BURNIE      | 829   | 972     | 143  | 17.2%  | 58:10,000  |                                       |
| DEVONPORT   | 1,559 | 1,689   | 130  | 8.3%   | 102:10,000 |                                       |
| QUEENSTOWN  | 102   | 118     | 16   | 15.7%  | 8:10,000   |                                       |
| QUEENSTOWN  | 102   | 118     | 16   | 15.7%  | 8:10,000   |                                       |







| DIVISION    | LAST YTD | THIS YTD | Change |        | Annual<br>offences per<br>10,000<br>population |
|-------------|----------|----------|--------|--------|------------------------------------------------|
| HOBART      | 179      | 205      | 26     | 14.5%  | 52:10,000                                      |
| GLENORCHY   | 137      | 192      | 55     | 40.1%  | 52:10,000                                      |
| KINGSTON    | 81       | 141      | 60     | 74.1%  | 35:10,000                                      |
| SOUTH-EAST  | 161      | 210      | 49     | 30.4%  | 35:10,000                                      |
| BRIDGEWATER | 122      | 96       | -26    | -21.3% | 46:10,000                                      |
| LAUNCESTON  | 188      | 280      | 92     | 48.9%  | 54:10,0