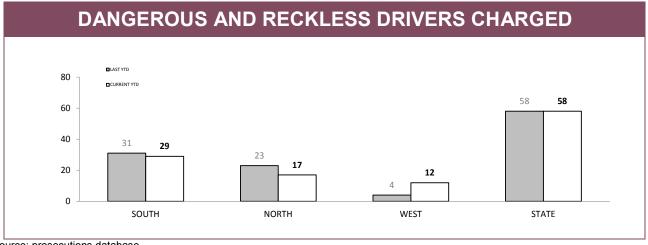

Source (all on page): DTO database

Source (all on page): DTO database

Source (all on page): Fine and Infringement Notice Database

Sources: Fine and Infringement Notice Database (TINS); prosecutions database (Dangerous/Reckless Drivers); Breath Analysis System (Drink Drivers)