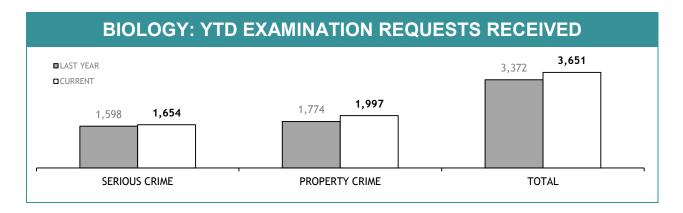

OMPLETING PROMOTION PROCESS : FEMALE | 0              |  |  |

| PROMOTION: SERGEANTS                                         |                |  |  |
|--------------------------------------------------------------|----------------|--|--|
|                                                              | THIS JUL - MAR |  |  |
| ELIGIBLE % SITTING PROMOTION EXAMINATIONS                    | 0%             |  |  |
| PERSONNEL SITTING PROMOTION EXAMINATIONS                     | 0              |  |  |
| PERSONNEL SUCCESSFULLY COMPLETING EXAMINATIONS               | 0              |  |  |
| PERSONNEL SUCCESSFULLY COMPLETING PROMOTION PROCESS : MALE   | 0              |  |  |
| PERSONNEL SUCCESSFULLY COMPLETING PROMOTION PROCESS : FEMALE | 0              |  |  |

## **LSS**4

## APPENDIX D











| EXAMINATION REQUESTS NOT COMPLETE |                                                        |                                                       |                                       |  |  |
|-----------------------------------|--------------------------------------------------------|-------------------------------------------------------|---------------------------------------|--|--|
|                                   | CURRENT REQUESTS (RECEIVED WITHIN THE LAST TWO MONTHS) | OLDER REQUESTS<br>(RECEIVED MORE THAN TWO MONTHS AGO) | AVERAGE DAYS ON HAND (OLDER REQUESTS) |  |  |
| SERIOUS CRIME                     | 252                                                    | 74                                                    | 146                                   |  |  |
| PROP