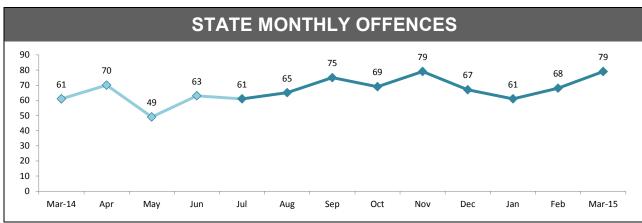

| LAST YTD | THIS YTD | CHANGE |  |
| SOUTH                                 | 3,008    | 2,870    | -138   |  |
| NORTH                                 | 1,606    | 1,406    | -200   |  |
| WEST                                  | 1,032    | 887      | -145   |  |
| STATE                                 | 5,646    | 5,163    | -483   |  |

| OFFENSIVE BEHAVIOUR |          |          |        |  |
|---------------------|----------|----------|--------|--|
| DISTRICT            | LAST YTD | THIS YTD | CHANGE |  |
| SOUTH               | 1,928    | 1,703    | -225   |  |
| NORTH               | 847      | 721      | -126   |  |
| WEST                | 612      | 475      | -137   |  |
| STATE               | 3,387    | 2,899    | -488   |  |

Source (all on page): Command And Control System





| DIVISION    | LAST YTD | THIS YTD | Cha | nge    | Annual<br>offences per<br>10,000<br>population |
|-------------|----------|----------|-----|--------|------------------------------------------------|
| HOBART      | 160      | 182      | 22  | 13.8%  | 44:10,000                                      |
| GLENORCHY   | 60       | 60       | 0   | 0.0%   | 17:10,000                                      |
| KINGSTON    | 23       | 12       | -11 | -47.8% | 4:10,000                                       |
| SOUTH-EAST  | 46       | 36       | -10 | -21.7% | 7:10,000                                       |
| BRIDGEWATER | 33       | 33       | 0   | 0.0%   | 14:10,000                                      |
| LAUNCESTON  | 124      | 135      | 11  | 8.9%   | 26:10,000