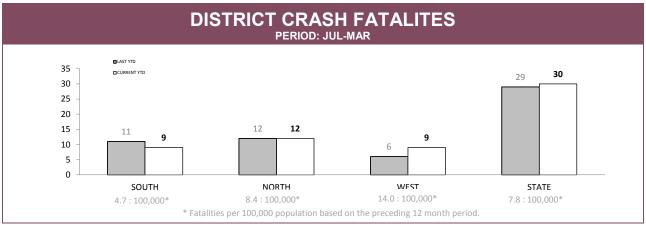

Source (all on page): DTO database

Source (all on page): DTO database

Source (all on page): Fine and Infringement Notice Database

Sources: Fine and Infringement Notice Database (TINS); prosecutions database (Dangerous/Reckless Drivers); Breath Analysis System (Drink Drivers)