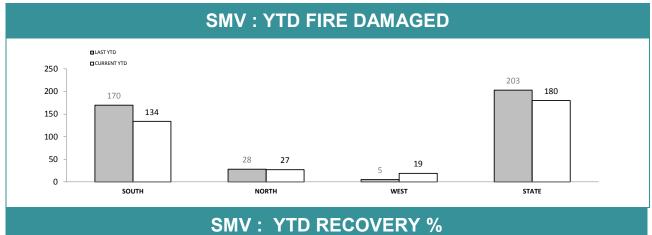

### ■LAST YTD CURRENT YTD 83.7% 85.0% 82.1% 79.3% 77.9% 80.0% 76.4% 75.0% 75.0% 70.5% 71.0% 70.0% 65.0% 60.0% SOUTH NORTH WEST STATE

| DISTRICT | STRICT VEHICLES VEHICLES STOLEN RECOVERED |     |       |  |
|----------|-------------------------------------------|-----|-------|--|
| SOUTH    | 601                                       | 468 | 77.9% |  |
| NORTH    | 228                                       | 171 | 75.0% |  |
| WEST     | 100                                       | 71  | 71.0% |  |
| STATE    | 929                                       | 710 | 76.4% |  |

|          | SMV : YTD RECOVERIES |             |             |                |                                |             |  |  |  |  |  |  |
|----------|----------------------|-------------|-------------|----------------|--------------------------------|-------------|--|--|--|--|--|--|
| DISTRICT | RECOVERED            | IN DISTRICT | RECOVERED O | UT OF DISTRICT | TOTAL REMAINING<br>UNRECOVERED |             |  |  |  |  |  |  |
| DISTRICT | LAST YTD             | CURRENT YTD | LAST YTD    | CURRENT YTD    | TOTAL<br>RECORDED*             | CURRENT YTD |  |  |  |  |  |  |
| SOUTH    | 533                  | 459         | 7           | 9              | 1,572                          | 133         |  |  |  |  |  |  |
| NORTH    | 104                  | 160         | 14          | 11             | 374                            | 57          |  |  |  |  |  |  |
| WEST     | 28                   | 66          | 5           | 5              | 232                            | 29          |  |  |  |  |  |  |
| STATE    | 665                  | 685         | 26          | 25             | 2,178                          | 219         |  |  |  |  |  |  |