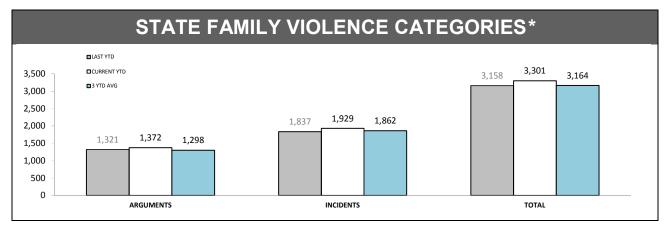

Source (all on page): Family Violence Management System

| FAMILY VIOLENCE REPEAT LOCATIONS (revisit in a 12 month period) (excludes other and argument categories) |
|----------------------------------------------------------------------------------------------------------|
|                                                                                                          |
|                                                                                                          |
| Under Review                                                                                             |
|                                                                                                          |
|                                                                                                          |

# FAMILY VIOLENCE REPEAT VICTIMS (Excludes other and argument categories) Under Review

| JUVENILES & WEAPONS (Excludes other and argument categories) |          |           |                 |          |  |  |  |
|--------------------------------------------------------------|----------|-----------|-----------------|----------|--|--|--|
| DISTRICT                                                     | JUVENILE | S PRESENT | WEAPONS PRESENT |          |  |  |  |
| DISTRICT                                                     | LAST YTD | THIS YTD  | LAST YTD        | THIS YTD |  |  |  |
| SOUTH                                                        | 434      | 494       | 50              | 49       |  |  |  |
| NORTH                                                        | 269      | 302       | 26              | 39       |  |  |  |
| WEST                                                         | 255      | 240       | 30              | 29       |  |  |  |
| STATE                                                        | 958      | 1036      | 106             | 117      |  |  |  |