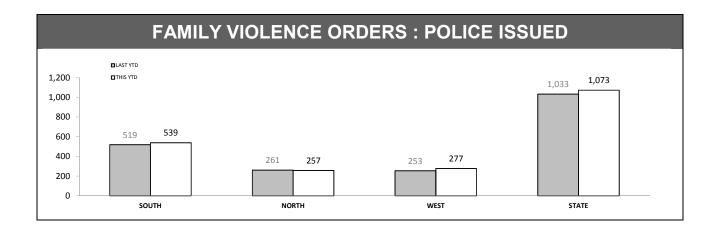

Source (all on page): Family Violence Management System

| FAMILY VIOLENCE REPEAT LOCATIONS (revisit in a 12 month period) (excludes other and argument categories) |
|----------------------------------------------------------------------------------------------------------|
|                                                                                                          |
|                                                                                                          |
| Under Review                                                                                             |
|                                                                                                          |
|                                                                                                          |

Source (all on page): Family Violence Management System

Source: Family Violence Management System

| PROTECTIVE ORDERS : BREACHES |          |          |          |            |  |  |  |
|------------------------------|----------|----------|----------|------------|--|--|--|
| DISTRICT                     | PF       | PFVO     |          | <b>v</b> o |  |  |  |
| DISTRICT                     | LAST YTD | THIS YTD | LAST YTD | THIS YTD   |  |  |  |
| SOUTH                        | 301      | 318      | 78       | 117        |  |  |  |
| NORTH                        | 175      | 243      | 49       | 90         |  |  |  |
| WEST                         | 145      | 123      | 43       | 57         |  |  |  |
| STATE                        | 621      | 684      | 170      | 264        |  |  |  |