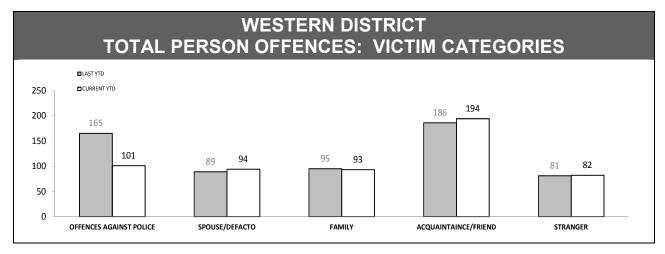

| OFFENCES AGAINST POLICE             |     |     |     |        |  |  |
|-------------------------------------|-----|-----|-----|--------|--|--|
| OFFENCE LAST YTD CURRENT YTD CHANGE |     |     |     |        |  |  |
| ASSAULT                             | 151 | 135 | -16 | -10.6% |  |  |
| RESIST                              | 196 | 168 | -28 | -14.3% |  |  |
| OBSTRUCT                            | 64  | 42  | -22 | -34.4% |  |  |
| THREATEN/ABUSE/ INTIMIDATE          | 250 | 189 | -61 | -24.4% |  |  |
| CRIMINAL CODE<br>OFFENCE            | 6   | 3   | -3  | -50.0% |  |  |
|                                     |     |     |     |        |  |  |