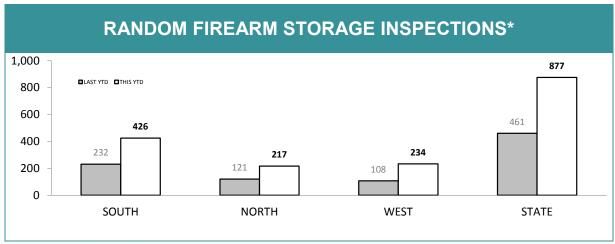

SERVICES*  *CPTED discontinued due to departmental restructuring |       |      |     |      |  |  |
|-------------------------------------------------------------------------------------------|-------|------|-----|------|--|--|
| LAST YTD CURRENT                                                                          |       |      |     |      |  |  |
| CRIMESTOPPER REPORTS                                                                      | 1,691 |      | 1,6 | 590  |  |  |
| CS REPORTS WITH POSITIVE RESULT                                                           | 114   | 6.7% | 105 | 6.2% |  |  |
| CS REPORTS RELATING TO BUSHWATCH                                                          | 0     |      |     | )    |  |  |

Source (all on page): self-reported monthly by district



\*Note: data includes finalised inspections only. Source: Firearms and Weapons Database



\*Note: data includes finalised inspections only.
Source: Firearms and Weapons Database

| FIREARMS SERVICES*                                     |          |             |  |  |  |
|--------------------------------------------------------|----------|-------------|--|--|--|
|                                                        | LAST YTD | CURRENT YTD |  |  |  |
| NUMBER OF FIREARMS LICENCE HOLDERS                     | 35,573   | 37,314      |  |  |  |
| NUMBER OF LICENCE HOLDERS FAILING TO RENEW             | 939      | 379         |  |  |  |
| TOTAL UNLICENSED PERSONS WITH ACTIVE FIREARMS          | 301      | 184         |  |  |  |
| NUMBER OF PROHIBITION ORDERS ISSUED<br>(CURRENT MONTH) | 3