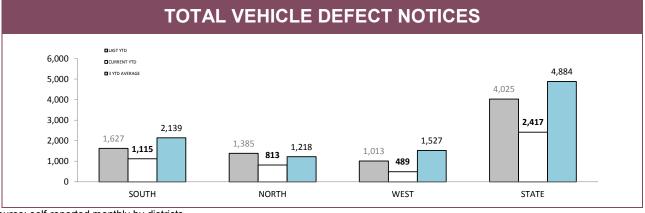

Source: Fine and Infringement Notice Database

| RPOS TRAFF                               | IC ENFO | RCEMEN | Т      |         |
|------------------------------------------|---------|--------|--------|---------|
|                                          | SOUTH   | NORTH  | WEST   | STATE   |
| SPEEDING TINS                            | 11,879  | 4,592  | 4,754  | 21,225  |
| OTHER TINS                               | 1,719   | 1,407  | 807    | 3,933   |
| DRINK DRIVING OFFENDERS DETECTED         | 384     | 351    | 133    | 868     |
| RANDOM BREATH TESTS CONDUCTED            | 98,793  | 56,006 | 38,763 | 193,562 |
| ORAL FLUID TESTS CONDUCTED               | 441     | 504    | 180    | 1,125   |
| DISQUALIFIED/UNLICENSED DRIVERS DETECTED | 701     | 664    | 338    | 1,703   |
| UNREGISTERED VEHICLES DETECTED           | 861     | 557    | 392    | 1,810   |
| VEHICLES CLAMPED/CONFISCATED             | 46      | 50     | 14     | 110     |