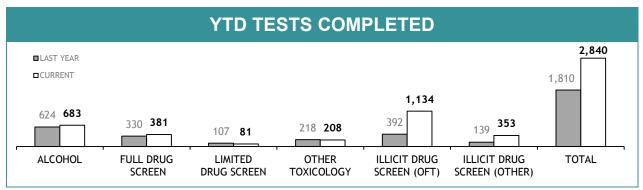

Source (all on page): self-reported monthly by districts

Source: self-reported monthly by districts

Source:Drug Offence Reporting System

Source: self-reported monthly by districts (prosecutions); Drug Offence Reporting System (diversions)

Source: self-reported monthly by districts

Source: Drug Offence Reporting System

| DIS: DOG HAND                            | LER UNI  | гѕ          |
|------------------------------------------|----------|-------------|
|                                          | LAST YTD | CURRENT YTD |
| DRUG DETECTOR DOGS -DEPLOYMENTS          | 349      | 404         |
| DRUG DETECTOR DOGS - DRUG DETECTIONS     | 758      | 697         |
| EXPLOSIVE DETECTOR DOGS -<br>DEPLOYMENTS | 290      | 268         |
| EXPLOSIVE DETECTOR DOGS -DETECTIONS      | 0        | 2           |