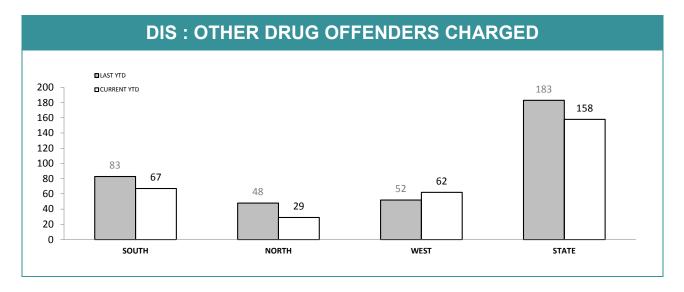

Source (all on page): self-reported monthly by districts

|                           | CATEGORY                 | SOUTH    | REGION      | NC       | ORTH        | w        | EST         | STATE    |            |
|---------------------------|--------------------------|----------|-------------|----------|-------------|----------|-------------|----------|------------|
|                           | CATEGORY                 | LAST YTD | CURRENT YTD | LAST YTD | CURRENT YTD | LAST YTD | CURRENT YTD | LAST YTD | CURRENT YT |
|                           | CANNABIS/derivatives     | 59       | 53          | 92       | 52          | 45       | 65          | 196      | 170        |
|                           | CANNABIS PLANTS          | 13       | 6           | 3        | 23          | 1        | 6           | 17       | 35         |
|                           | AMPHETAMINES/derivatives | 44       | 54          | 29       | 54          | 35       | 24          | 108      | 132        |
| SERIOUS DRUG<br>OFFENDERS | ECSTASY                  | 0        | 3           | 3        | 3           | 1        | 1           | 4        | 7          |
| CHARGED                   | NARCOTICS/derivatives    | 2        | 2           | 3        | 2           | 1        | 1           | 6        | 5          |
|                           | OTHER                    | 3        | 7           | 1        | 3           | 1        | 0           | 5        | 10         |
|                           | TOTAL                    | 121      | 125         | 131      | 137         | 84       | 97          | 336      | 359        |
|                           | TOTAL INDICTABLE         | 41       | 44          | 20       | 21          | 26       | 8           | 87       | 73         |
|                           | CANNABIS/derivatives     | 30       | 40          | 37       | 13          | 39       | 39          | 106      | 92         |
|                           | CANNABIS PLANTS          | 27       | 11          | 3        | 9           | 1        | 5           | 31       | 25         |
| OTHER DRUG                | AMPHETAMINES/derivatives | 19       | 12          | 6        | 7           | 12       | 18          | 37       | 37         |
| OFFENDERS                 | ECSTASY                  | 1        | 0           | 0        | 0           | 0        | 0           | 1        | 0          |
| CHARGED                   | NARCOTICS/derivatives    | 1        | 0           | 1        | 0           | 0        | 0           | 2        | 0          |
|                           | OTHER                    | 5        | 4           | 1        | 0           | 0        | 0           | 6        | 4          |