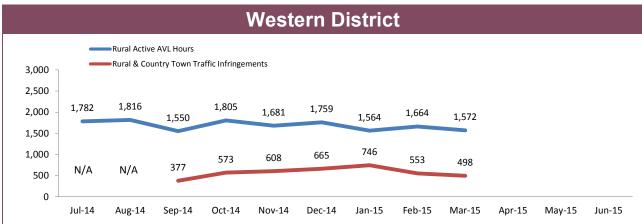

## **Road Policing**

Source: Fine and Infringement Notice Database

| TOTAL TRA    | TOTAL TRAFFIC INFRINGEMENT NOTICES (TINS) ISSUED |             |          |             |  |  |  |
|--------------|--------------------------------------------------|-------------|----------|-------------|--|--|--|
| DISTRICT     | NO                                               | TICES       | CAUTIONS |             |  |  |  |
| DISTRICT     | LAST YTD                                         | CURRENT YTD | LAST YTD | CURRENT YTD |  |  |  |
| SOUTH        | 14,633                                           | 14,274      | 9,663    | 12,478      |  |  |  |
| NORTH        | 6,924                                            | 6,947       | 6,796    | 6,456       |  |  |  |
| WEST         | 4,049                                            | 5,456       | 6,260    | 6,978       |  |  |  |
| OTHER TASPOL | 221                                              | 160         | 103      | 114         |  |  |  |
| STATE        | 25,827                                           | 26,837      | 22,822   | 26,026      |  |  |  |

Source: Fine and Infringement Notice Database

| RPOS TRAFF                               | IC ENFO | RCEMEN | Т      |         |
|------------------------------------------|---------|--------|--------|---------|
|                                          | SOUTH   | NORTH  | WEST   | STATE   |
| SPEEDING TINS                            | 11,879  | 4,592  | 4,754  | 21,225  |
| OTHER TINS                               | 1,719   | 1,407  | 807    | 3,933   |
| DRINK DRIVING OFFENDERS DETECTED         | 384     | 351    | 133    | 868     |
| RANDOM BREATH TESTS CONDUCTED            | 98,793  | 56,006 | 38,763 | 193,562 |
| ORAL FLUID TESTS CONDUCTED               | 441     | 504    | 180    | 1,125   |
| DISQUALIFIED/UNLICENSED DRIVERS DETECTED | 701     | 664    | 338    | 1,703   |
| UNREGISTERED VEHICLES DETECTED           | 861     | 557    | 392    | 1,810   |
| VEHICLES CLAMPED/CONFISCATED             | 46      | 50     | 14     | 110     |

Source: RPOS Activity Report

|          | DTO: LOCATIONS |          |       |            |            |       |            |                 |       |  |
|----------|----------------|----------|-------|------------|------------|-------|------------|-----------------|-------|--|
| DISTRICT | HIGHWAYS       |          |       |            | MAIN ROADS |       |            | SECONDARY ROADS |       |  |
| DISTRICT | OPERATIONS     | VEHICLES | HOURS | OPERATIONS | VEHICLES   | HOURS | OPERATIONS | VEHICLES        | HOURS |  |
| SOUTH    | 91             | 26,411   | 161   | 84         | 14,557     | 122   | 62         | 11,725          | 96    |  |
| NORTH    | 23             | 4,840    | 35    | 127        | 22,329     | 160   | 86         | 13,504          | 108   |  |
| WEST     | 38             | 9,363    | 62    | 74         | 10,049     | 92    | 34         | 5,077           | 47    |  |
| STATE    | 152            | 40,614   | 258   | 285        | 46,935     | 374   | 182        | 30,306          | 251   |  |

Source (all on page): DTO database

Source (all on page): DTO database

Source (all on page): Fine and Infringement Notice Database

Sources: Fine and Infringement Notice Database (TINS); prosecutions database (Dangerous/Reckless Drivers); Breath Analysis System (Drink Drivers)