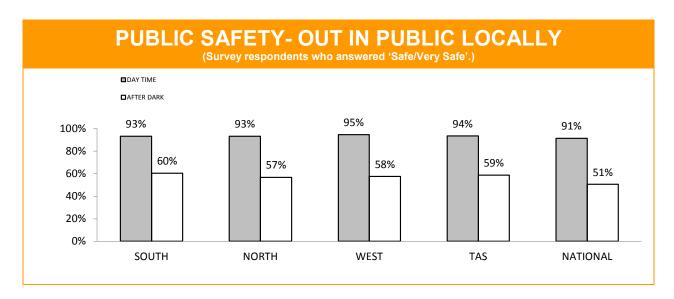

# **Policing - Public Satisfaction**

<sup>\*</sup>The question"How safe do you feel at home during the daytime" has been removed from the SRC survey.

| STATEMENTS ABOUT POLICE (Survey respondents who agreed/strongly agreed with the statement.) |       |       |      |                      |                     |
|---------------------------------------------------------------------------------------------|-------|-------|------|----------------------|---------------------|
|                                                                                             | SOUTH | NORTH | WEST | TASMANIAN<br>AVERAGE | NATIONAL<br>AVERAGE |
| I THINK POLICE PERFORM THEIR JOB<br>PROFESSIONALLY                                          | 87%   | 88%   | 93%  | 89%                  | 87%                 |
| POLICE TREAT PEOPLE FAIRLY AND EQUALLY                                                      | 81%   | 81%   | 87%  | 82%                  | 76%                 |
| MOST POLICE ARE HONEST                                                                      | 82%   | 77%   | 82%  | 80%                  | 75%                 |
| I DO HAVE CONFIDENCE IN THE POLICE                                                          | 89%   | 90%   | 91%  | 90%                  | 88%                 |

<sup>\*</sup> Examples of public order problems given were: vandalism, gangs, drunken & disorderly behaviour.

Source: supplied quarterly by Social Research Centre.

Period: 12 months between January 2014 and December 2014.

No respondents were associated with Police.

Error margins on National, State and District figures are 0.5%, 2% and 4%, respectively.