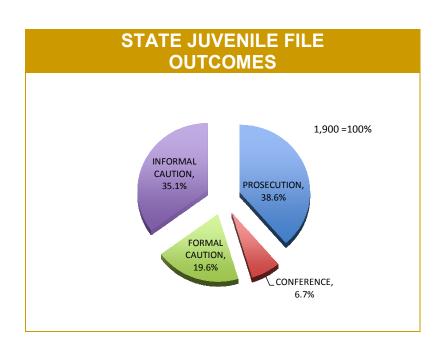

Source:Offence Reporting System

<sup>\*</sup>Each incident relates to one Offence Report and may be counted under multiple categories.

|          |                   |             | JUVE                                                       | NILE F      | ILE O                | UTCON       | <b>IES</b>             |             |          |                          |
|----------|-------------------|-------------|------------------------------------------------------------|-------------|----------------------|-------------|------------------------|-------------|----------|--------------------------|
| DISTRICT | PROSECUTION FILES |             | COMMUNITY CONFERENCE<br>REFERRALS<br>(Youth Justice, DHHS) |             | FORMAL CAUTION FILES |             | INFORMAL CAUTION FILES |             |          | SENT AT FAMILY INCIDENTS |
|          | LAST YTD          | CURRENT YTD | LAST YTD                                                   | CURRENT YTD | LAST YTD             | CURRENT YTD | LAST YTD               | CURRENT YTD | LAST YTD | CURRENT YTD              |
| SOUTH    | 552               | 383         | 102                                                        | 78          | 168                  | 194         | 308                    | 365         | 434      | 494                      |
| NORTH    | 272               | 250         | 68                                                         | 35          | 97                   | 79          | 184                    | 109         | 269      | 302                      |
| WEST     | 85                | 100         | 17                                                         | 15          | 86                   | 100         | 162                    | 192         | 255      | 240                      |
| STATE    | 909               | 733         | 187                                                        | 128         | 351                  | 373         | 654                    | 666         | 958      | 1,036                    |
|          | 1                 | 1           |                                                            | '           | 1                    |             | 1                      | •           | •        | 7                        |