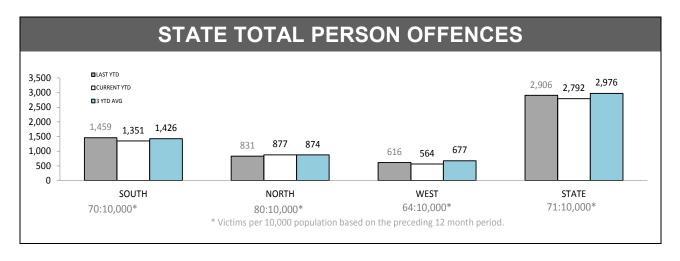

| OFFENCES AGAINST POLICE             |     |     |     |        |  |  |
|-------------------------------------|-----|-----|-----|--------|--|--|
| OFFENCE LAST YTD CURRENT YTD CHANGE |     |     |     |        |  |  |
| ASSAULT                             | 151 | 135 | -16 | -10.6% |  |  |
| RESIST                              | 196 | 168 | -28 | -14.3% |  |  |
| OBSTRUCT                            | 64  | 42  | -22 | -34.4% |  |  |
| THREATEN/ABUSE/ INTIMIDATE          | 250 | 189 | -61 | -24.4% |  |  |
| CRIMINAL CODE<br>OFFENCE            | 6   | 3   | -3  | -50.0% |  |  |
|                                     |     |     |     |        |  |  |

| LOCATIONS        |                                     |         |     |        |  |
|------------------|-------------------------------------|---------|-----|--------|--|
| OFFENCE          | OFFENCE LAST YTD CURRENT YTD CHANGE |         |     |        |  |
| DWELLING/HOUSE   | 1105                                | 1048    | -57 | -5.2%  |  |
| LICENSED PREMISE | 170                                 | 133 -37 |     | -21.8% |  |
| SCHOOL           | 42                                  | 50      | 8   | 19.0%  |  |
| PARK             | 22                                  | 22      | 0   | 0.0%   |  |
| CAR PARK         | 84                                  | 80      | -4  | -4.8%  |  |
| SPORTS GROUND    | 13                                  | 9       | -4  | -30.8% |  |