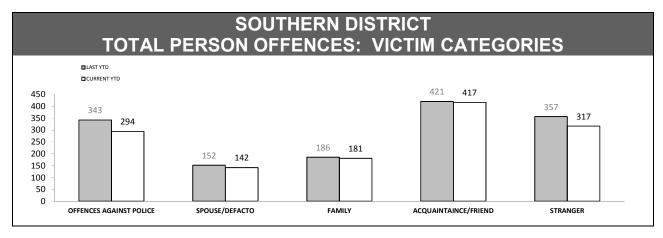

| OFFENCES AGAINST POLICE             |     |     |     |        |  |  |
|-------------------------------------|-----|-----|-----|--------|--|--|
| OFFENCE LAST YTD CURRENT YTD CHANGE |     |     |     |        |  |  |
| ASSAULT                             | 151 | 135 | -16 | -10.6% |  |  |
| RESIST                              | 196 | 168 | -28 | -14.3% |  |  |
| OBSTRUCT                            | 64  | 42  | -22 | -34.4% |  |  |
| THREATEN/ABUSE/ INTIMIDATE          | 250 | 189 | -61 | -24.4% |  |  |
| CRIMINAL CODE<br>OFFENCE            | 6   | 3   | -3  | -50.0% |  |  |
|                                     |     |     |     |        |  |  |

| LOCATIONS        |                                     |         |     |        |  |
|------------------|-------------------------------------|---------|-----|--------|--|
| OFFENCE          | OFFENCE LAST YTD CURRENT YTD CHANGE |         |     |        |  |
| DWELLING/HOUSE   | 1105                                | 1048    | -57 | -5.2%  |  |
| LICENSED PREMISE | 170                                 | 133 -37 |     | -21.8% |  |
| SCHOOL           | 42                                  | 50      | 8   | 19.0%  |  |
| PARK             | 22                                  | 22      | 0   | 0.0%   |  |
| CAR PARK         | 84                                  | 80      | -4  | -4.8%  |  |
| SPORTS GROUND    | 13                                  | 9       | -4  | -30.8% |  |