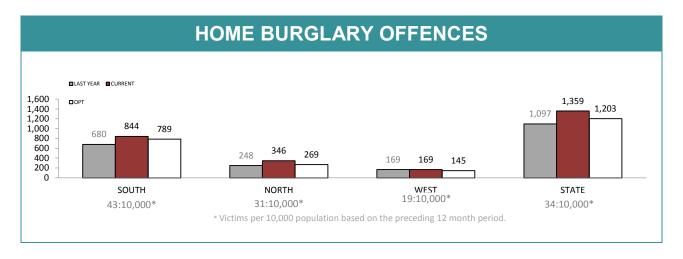

Source: self-reported monthly by districts

|          | HOME BURGLARY OFFENCES |                       | CAR BURGLA         | RY OFFENCES           | BUSINESS BURGLARY OFFENCES |                       |  |
|----------|------------------------|-----------------------|--------------------|-----------------------|----------------------------|-----------------------|--|
| DISTRICT | TOTAL<br>OFFENDERS     | JUVENILE<br>OFFENDERS | TOTAL<br>OFFENDERS | JUVENILE<br>OFFENDERS | TOTAL<br>OFFENDERS         | JUVENILE<br>OFFENDERS |  |
| SOUTH    | 282                    | 24.8%                 | 151                | 34.4%                 | 138                        | 17.4%                 |  |
| NORTH    | 88                     | 27.3%                 | 86                 | 57.0%                 | 92                         | 14.1%                 |  |
| WEST     | 53                     | 13.2%                 | 61                 | 16.4%                 | 28                         | 17.9%                 |  |
| STATE    | 423                    | 23.9%                 | 298                | 37.2%                 | 258                        | 16.3%                 |  |
|          | STOLEN MOT             | STOLEN MOTOR VEHICLES |                    | ON OFFENCES           | SERIOUS CRIME OFFENCES     |                       |  |
| DISTRICT | TOTAL<br>OFFENDERS     | JUVENILE<br>OFFENDERS | TOTAL<br>OFFENDERS | JUVENILE<br>OFFENDERS | TOTAL<br>OFFENDERS         | JUVENILE<br>OFFENDERS |  |
| SOUTH    | 172                    | 35.5%                 | 1,008              | 12.7%                 | 137                        | 17.5%                 |  |
| NORTH    | 108                    | 31.5%                 | 762                | 11.0%                 | 83                         | 14.5%                 |  |
| WEST     | 57                     | 47.4%                 | 467                | 14.6%                 | 32                         | 18.8%                 |  |
| STATE    | 337                    | 36.2%                 | 2,237              | 12.5%                 | 252                        | 16.7%                 |  |