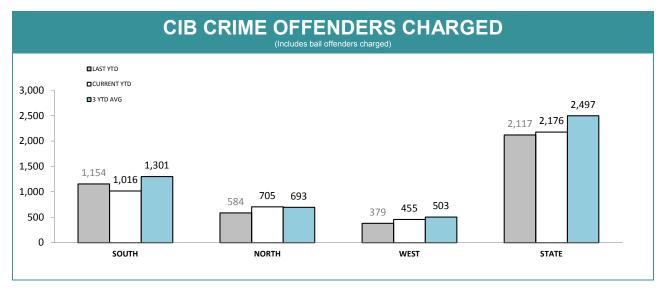

<sup>\*</sup>Total unrecovered since January 2002

Source (all on page): Information Data Management System

|               | CIB OFFICE PERFORMANCE |              |             |             |                         |             |  |  |  |  |  |
|---------------|------------------------|--------------|-------------|-------------|-------------------------|-------------|--|--|--|--|--|
| DIVISION      | CRIME OFFENI           | DERS CHARGED | BAIL OFFEND | ERS CHARGED | OTHER OFFENDERS CHARGED |             |  |  |  |  |  |
| DIVISION      | LAST YTD               | CURRENT YTD  | LAST YTD    | CURRENT YTD | LAST YTD                | CURRENT YTD |  |  |  |  |  |
| CIB HOBART    | 328                    | 278          | 41          | 34          | 32                      | 53          |  |  |  |  |  |
| CIB GLENORCHY | 359                    | 312          | 96          | 94          | 60                      | 73          |  |  |  |  |  |
| CIB KINGSTON  | 87                     | 97           | 6           | 15          | 5                       | 18          |  |  |  |  |  |
| CIB NORTHERN  | 452                    | 576          | 132         | 129         | 44                      | 51          |  |  |  |  |  |
| CIB BURNIE    | 135                    | 142          | 8           | 13          | 17                      | 19          |  |  |  |  |  |
| CIB DEVONPORT | 209                    | 246          | 27          | 54          | 42                      | 14          |  |  |  |  |  |
| CIB BELLERIVE | 212                    | 160          | 25          | 26          | 27                      | 51          |  |  |  |  |  |
| STATE         | 1,782                  | 1,811        | 335         | 365         | 227                     | 279         |  |  |  |  |  |