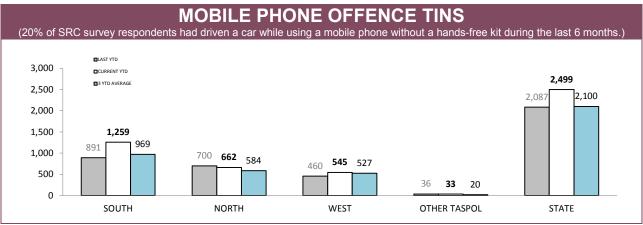

## **Road Policing**

Source: Fine and Infringement Notice Database

| TOTAL TRA    | TOTAL TRAFFIC INFRINGEMENT NOTICES (TINS) ISSUED |             |          |             |  |  |  |
|--------------|--------------------------------------------------|-------------|----------|-------------|--|--|--|
| DISTRICT     | NO                                               | TICES       | CAUTIONS |             |  |  |  |
| DISTRICT     | LAST YTD                                         | CURRENT YTD | LAST YTD | CURRENT YTD |  |  |  |
| SOUTH        | 14,633                                           | 14,274      | 9,663    | 12,478      |  |  |  |
| NORTH        | 6,924                                            | 6,947       | 6,796    | 6,456       |  |  |  |
| WEST         | 4,049                                            | 5,456       | 6,260    | 6,978       |  |  |  |
| OTHER TASPOL | 221                                              | 160         | 103      | 114         |  |  |  |
| STATE        | 25,827                                           | 26,837      | 22,822   | 26,026      |  |  |  |

Source: Fine and Infringement Notice Database

| RPOS TRAFF                               | IC ENFO | RCEMEN | Т      |         |
|------------------------------------------|---------|--------|--------|---------|
|                                          | SOUTH   | NORTH  | WEST   | STATE   |
| SPEEDING TINS                            | 11,879  | 4,592  | 4,754  | 21,225  |
| OTHER TINS                               | 1,719   | 1,407  | 807    | 3,933   |
| DRINK DRIVING OFFENDERS DETECTED         | 384     | 351    | 133    | 868     |
| RANDOM BREATH TESTS CONDUCTED            | 98,793  | 56,006 | 38,763 | 193,562 |
| ORAL FLUID TESTS CONDUCTED               | 441     | 504    | 180    | 1,125   |
| DISQUALIFIED/UNLICENSED DRIVERS DETECTED | 701     | 664    | 338    | 1,703   |
| UNREGISTERED VEHICLES DETECTED           | 861     | 557    | 392    | 1,810   |
| VEHICLES CLAMPED/CONFISCATED             | 46      | 50     | 14     | 110     |