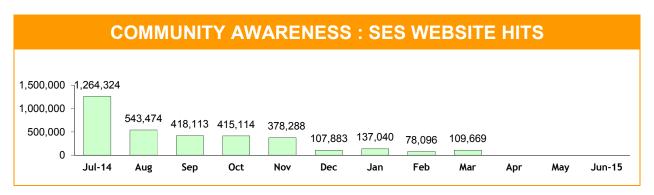

Source (all on page): self-reported monthly by districts

Source: self-reported monthly by districts

Source:Drug Offence Reporting System

Source: self-reported monthly by districts (prosecutions); Drug Offence Reporting System (diversions)