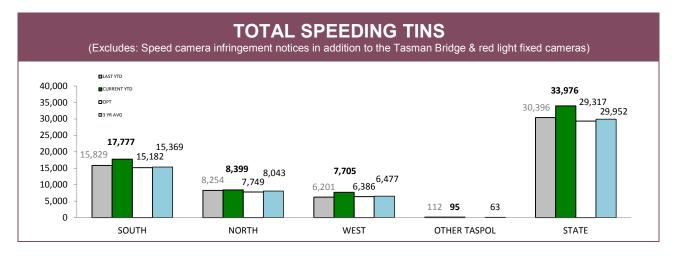

Source: Fine and Infringement Notice Database

| RPOS TRAFF                               | IC ENFO | RCEMEN | Т      |         |
|------------------------------------------|---------|--------|--------|---------|
|                                          | SOUTH   | NORTH  | WEST   | STATE   |
| SPEEDING TINS                            | 11,879  | 4,592  | 4,754  | 21,225  |
| OTHER TINS                               | 1,719   | 1,407  | 807    | 3,933   |
| DRINK DRIVING OFFENDERS DETECTED         | 384     | 351    | 133    | 868     |
| RANDOM BREATH TESTS CONDUCTED            | 98,793  | 56,006 | 38,763 | 193,562 |
| ORAL FLUID TESTS CONDUCTED               | 441     | 504    | 180    | 1,125   |
| DISQUALIFIED/UNLICENSED DRIVERS DETECTED | 701     | 664    | 338    | 1,703   |
| UNREGISTERED VEHICLES DETECTED           | 861     | 557    | 392    | 1,810   |
| VEHICLES CLAMPED/CONFISCATED             | 46      | 50     | 14     | 110     |