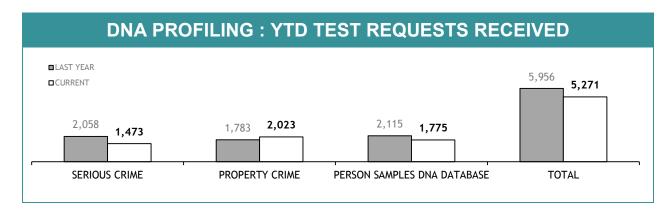

Source (all on page): self-reported monthly by districts

Source: self-reported monthly by districts

Source:Drug Offence Reporting System

Source: self-reported monthly by districts (prosecutions); Drug Offence Reporting System (diversions)