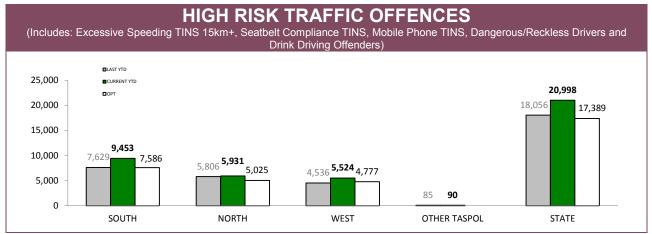

Source: Fine and Infringement Notice Database

| RPOS TRAFF                               | IC ENFO | RCEMEN | Т      |         |
|------------------------------------------|---------|--------|--------|---------|
|                                          | SOUTH   | NORTH  | WEST   | STATE   |
| SPEEDING TINS                            | 11,879  | 4,592  | 4,754  | 21,225  |
| OTHER TINS                               | 1,719   | 1,407  | 807    | 3,933   |
| DRINK DRIVING OFFENDERS DETECTED         | 384     | 351    | 133    | 868     |
| RANDOM BREATH TESTS CONDUCTED            | 98,793  | 56,006 | 38,763 | 193,562 |
| ORAL FLUID TESTS CONDUCTED               | 441     | 504    | 180    | 1,125   |
| DISQUALIFIED/UNLICENSED DRIVERS DETECTED | 701     | 664    | 338    | 1,703   |
| UNREGISTERED VEHICLES DETECTED           | 861     | 557    | 392    | 1,810   |
| VEHICLES CLAMPED/CONFISCATED             | 46      | 50     | 14     | 110     |