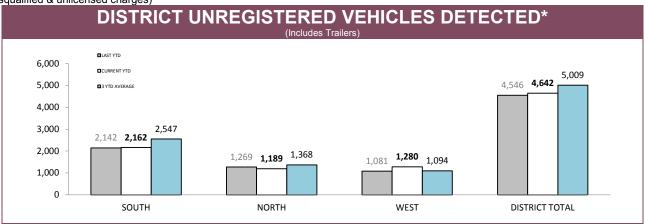

Source (all on page): DTO database

Source (all on page): DTO database

Source (all on page): Fine and Infringement Notice Database

Sources: Fine and Infringement Notice Database (TINS); prosecutions database (Dangerous/Reckless Drivers); Breath Analysis System (Drink Drivers)