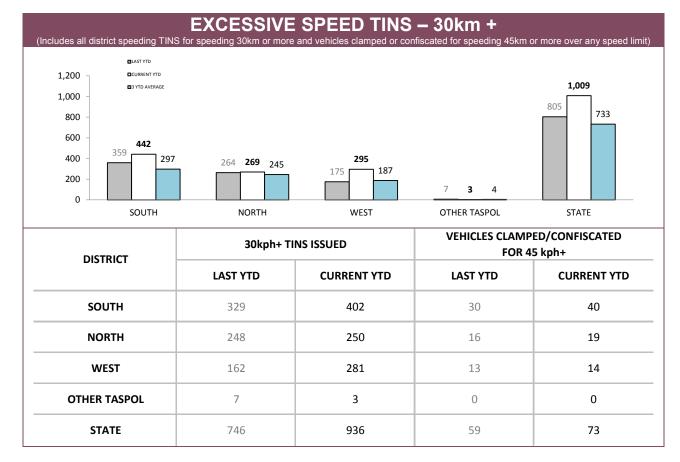

## **Road Policing**

Source: Fine and Infringement Notice Database

| TOTAL TRA    | TOTAL TRAFFIC INFRINGEMENT NOTICES (TINS) ISSUED |             |          |             |  |  |  |
|--------------|--------------------------------------------------|-------------|----------|-------------|--|--|--|
| DISTRICT     | NO                                               | TICES       | CAUTIONS |             |  |  |  |
| DISTRICT     | LAST YTD                                         | CURRENT YTD | LAST YTD | CURRENT YTD |  |  |  |
| SOUTH        | 14,633                                           | 14,274      | 9,663    | 12,478      |  |  |  |
| NORTH        | 6,924                                            | 6,947       | 6,796    | 6,456       |  |  |  |
| WEST         | 4,049                                            | 5,456       | 6,260    | 6,978       |  |  |  |
| OTHER TASPOL | 221                                              | 160         | 103      | 114         |  |  |  |
| STATE        | 25,827                                           | 26,837      | 22,822   | 26,026      |  |  |  |

Source: Fine and Infringement Notice Database

| RPOS TRAFF                               | IC ENFO | RCEMEN | Т      |         |
|------------------------------------------|---------|--------|--------|---------|
|                                          | SOUTH   | NORTH  | WEST   | STATE   |
| SPEEDING TINS                            | 11,879  | 4,592  | 4,754  | 21,225  |
| OTHER TINS                               | 1,719   | 1,407  | 807    | 3,933   |
| DRINK DRIVING OFFENDERS DETECTED         | 384     | 351    | 133    | 868     |
| RANDOM BREATH TESTS CONDUCTED            | 98,793  | 56,006 | 38,763 | 193,562 |
| ORAL FLUID TESTS CONDUCTED               | 441     | 504    | 180    | 1,125   |
| DISQUALIFIED/UNLICENSED DRIVERS DETECTED | 701     | 664    | 338    | 1,703   |
| UNREGISTERED VEHICLES DETECTED           | 861     | 557    | 392    | 1,810   |
| VEHICLES CLAMPED/CONFISCATED             | 46      | 50     | 14     | 110     |