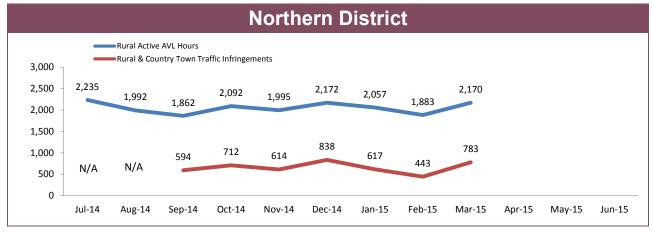

## **Road Policing**

Source: Fine and Infringement Notice Database

| TOTAL TRA    | TOTAL TRAFFIC INFRINGEMENT NOTICES (TINS) ISSUED |             |          |             |  |  |  |
|--------------|--------------------------------------------------|-------------|----------|-------------|--|--|--|
| DISTRICT     | NO                                               | TICES       | CAUTIONS |             |  |  |  |
| DISTRICT     | LAST YTD                                         | CURRENT YTD | LAST YTD | CURRENT YTD |  |  |  |
| SOUTH        | 14,633                                           | 14,274      | 9,663    | 12,478      |  |  |  |
| NORTH        | 6,924                                            | 6,947       | 6,796    | 6,456       |  |  |  |
| WEST         | 4,049                                            | 5,456       | 6,260    | 6,978       |  |  |  |
| OTHER TASPOL | 221                                              | 160         | 103      | 114         |  |  |  |
| STATE        | 25,827                                           | 26,837      | 22,822   | 26,026      |  |  |  |

Source: Fine and Infringement Notice Database

| RPOS TRAFF                               | IC ENFO | RCEMEN | Т      |         |
|------------------------------------------|---------|--------|--------|---------|
|                                          | SOUTH   | NORTH  | WEST   | STATE   |
| SPEEDING TINS                            | 11,879  | 4,592  | 4,754  | 21,225  |
| OTHER TINS                               | 1,719   | 1,407  | 807    | 3,933   |
| DRINK DRIVING OFFENDERS DETECTED         | 384     | 351    | 133    | 868     |
| RANDOM BREATH TESTS CONDUCTED            | 98,793  | 56,006 | 38,763 | 193,562 |
| ORAL FLUID TESTS CONDUCTED               | 441     | 504    | 180    | 1,125   |
| DISQUALIFIED/UNLICENSED DRIVERS DETECTED | 701     | 664    | 338    | 1,703   |
| UNREGISTERED VEHICLES DETECTED           | 861     | 557    | 392    | 1,810   |
| VEHICLES CLAMPED/CONFISCATED             | 46      | 50     | 14     | 110     |

Source: RPOS Activity Report

|          | DTO: LOCATIONS |          |       |            |            |       |            |                 |       |  |
|----------|----------------|----------|-------|------------|------------|-------|------------|-----------------|-------|--|
| DISTRICT | HIGHWAYS       |          |       |            | MAIN ROADS |       |            | SECONDARY ROADS |       |  |
| DISTRICT | OPERATIONS     | VEHICLES | HOURS | OPERATIONS | VEHICLES   | HOURS | OPERATIONS | VEHICLES        | HOURS |  |
| SOUTH    | 91             | 26,411   | 161   | 84         | 14,557     | 122   | 62         | 11,725          | 96    |  |
| NORTH    | 23             | 4,840    | 35    | 127        | 22,329     | 160   | 86         | 13,504          | 108   |  |
| WEST     | 38             | 9,363    | 62    | 74         | 10,049     | 92    | 34         | 5,077           | 47    |  |
| STATE    | 152            | 40,614   | 258   | 285        | 46,935     | 374   | 182        | 30,306          | 251   |  |

Source (all on page): DTO database

Source (all on page): DTO database

Source (all on page): Fine and Infringement Notice Database

Sources: Fine and Infringement Notice Database (TINS); prosecutions database (Dangerous/Reckless Drivers); Breath Analysis System (Drink Drivers)