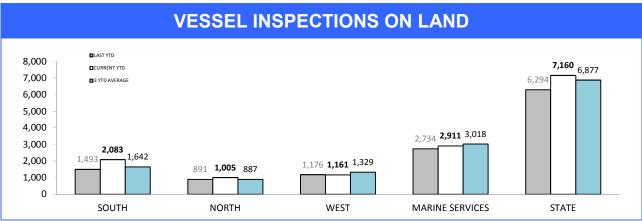

|                                                      | ANN                                | UAL C              | LEAR                | UP %                 |              |
|------------------------------------------------------|------------------------------------|--------------------|---------------------|----------------------|--------------|
| 100.0% -<br>80.0% -<br>60.0% -<br>40.0% -<br>20.0% - | DLASTYTD DCURRENTYTD  27.2%  SOUTH | 39.1% 41.29        | % 35.3% 42<br>WEST  | .6%<br>23.4%<br>STAT | <b>31.8%</b> |
|                                                      | DISTRICT                           | ANNUAL<br>OFFENCES | OFFENCES<br>CLEARED | % CLEARED            |              |
|                                                      | SOUTH                              | 880                | 239                 | 27.2%                | '            |
|                                                      | NORTH                              | 289                | 119                 | 41.2%                |              |
|                                                      | WEST                               | 129                | 55                  | 42.6%                |              |
|                                                      | STATE                              | 1,298              | 413                 | 31.8%                |              |