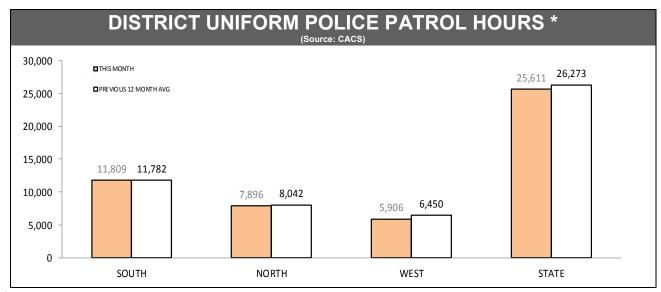

| 17       | 27          | 29           |
| BRIDGEWATER  | 16        |                 | 16       | 27          | 28           |
| LAUNCESTON   | 16        |                 | 17       | 31          | 35           |
| NORTH-EAST   | 21        |                 | 21       | 30          | 32           |
| DELORAINE    | 27        |                 | 27       | 37          | 37           |
| BURNIE       | 13        |                 | 13       | 20          | 20           |
| DEVONDORE    | 45        |                 | Urban 13 | 26          | 25           |
| DEVONPORT 15 | 15        | 14              | Rural 29 | - 26        | 25           |
| QUEENSTOWN   | 21        |                 | 22       | 28          | 37           |

Source (all on page): Command And Control System



\*Changed March 2013 to include: RPOS (excluding traffic camera & crash investigation), plus Crime Response and Marine Cars.



<sup>\*</sup> Measures time when call sign status is not logged as 'Off duty', 'At Station' or 'Available'.

Source (all on page): Command And Control System





\*Since October 2012, incidents with multiple offenders now appear on a single report. YTD comparisons may not be strictly valid





<sup>\*\*</sup> Due to changed reporting procedures, this data may not fully capture action taken at the scene of incidents These indicators are under review.

Source (all on page): Family Violence Management System

| FAMILY VIOLENCE REPEAT LOCATIONS (revisit in a 12 month period) (excludes other and argument categories) |
|----------------------------------------------