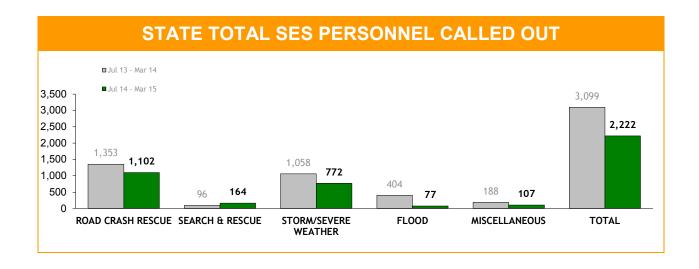

Source (all on page): self-reported monthly by districts

|          | INTER-              | AGENCY SUPF            | ORT TEAMS                    |                                   |  |
|----------|---------------------|------------------------|------------------------------|-----------------------------------|--|
| DISTRICT | JUVENILES CURRENTLY | PARTICIPATING IN IASTS | JUVENILES RETIRED FROM IASTS | TOTAL JUVENILES INVOLVED IN IASTS |  |
| DISTRICT | LAST YTD            | CURRENT YTD            | CURRENT YTD                  | CURRENT YTD                       |  |
| SOUTH    | 161                 | 132                    | 104                          | 236                               |  |
| NORTH    | 25                  | 28                     | 7                            | 35                                |  |
| WEST     | 60                  | 42                     | 31                           | 73                                |  |
| STATE    | 246                 | 202                    | 142                          | 344                               |  |