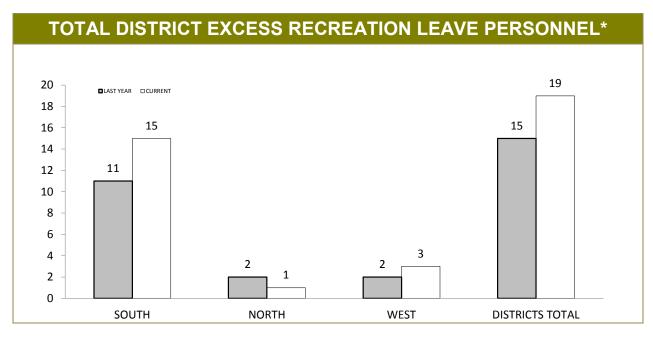

Source (all on page): self-reported monthly by districts

Source: self-reported monthly by districts

Source:Drug Offence Reporting System

Source: self-reported monthly by districts (prosecutions); Drug Offence Reporting System (diversions)