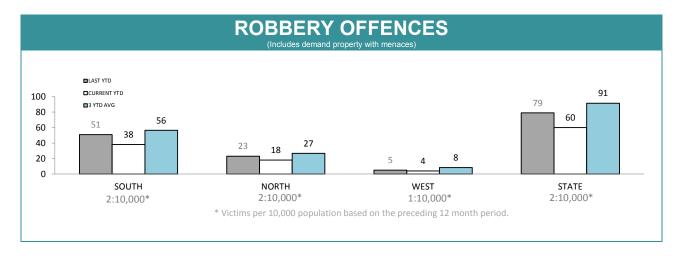

| DIVISION    | LAST YTD THIS YTD |    | Cha | Change |           |
|-------------|-------------------|----|-----|--------|-----------|
| HOBART      | 53                | 67 | 14  | 26.4%  | 16:10,000 |
| GLENORCHY   | 58                | 55 | -3  | -5.2%  | 15:10,000 |
| KINGSTON    | 25                | 25 | 0   | 0.0%   | 7:10,000  |
| SOUTH-EAST  | 48                | 51 | 3   | 6.3%   | 9:10,000  |
| BRIDGEWATER | 53                | 48 | -5  | -9.4%  | 17:10,000 |
| LAUNCESTON  | 77                | 64 | -13 | -16.9% | 12:10,000 |
| NORTH-EAST  | 13                | 11 | -2  | -15.4% | 8:10,000  |
| DELORAINE   | 13                | 10 | -3  | -23.1% | 3:10,000  |
| BURNIE      | 12                | 11 | -1  | -8.3%  | 4:10,000  |
| DEVONPORT   | 35                | 26 | -9  | -25.7% | 9:10,000  |
| QUEENSTOWN  | 1                 | 6  | 5   | 500.0% | 1:10,000  |

| DISTRICT | OFFENCES | CLEARED | % CLEARED |
|----------|----------|---------|-----------|
| SOUTH    | 311      | 251     | 80.7%     |
| NORTH    | 116      | 93      | 80.2%     |
| WEST     | 64       | 48      | 75.0%     |
| STATE    | 491      | 392     | 79.8%     |