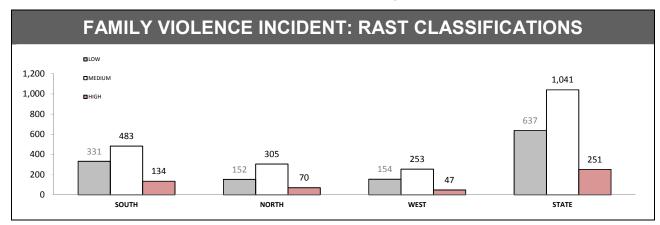

Source (all on page): Family Violence Management System

| FAMILY VIOLENCE REPEAT LOCATIONS (revisit in a 12 month period) (excludes other and argument categories) |
|----------------------------------------------------------------------------------------------------------|
|                                                                                                          |
|                                                                                                          |
| Under Review                                                                                             |
|                                                                                                          |
|                                                                                                          |

# FAMILY VIOLENCE REPEAT VICTIMS (Excludes other and argument categories) Under Review

| JUVENILES & WEAPONS (Excludes other and argument categories) |          |           |                 |          |  |  |  |
|--------------------------------------------------------------|----------|-----------|-----------------|----------|--|--|--|
| DISTRICT                                                     | JUVENILE | S PRESENT | WEAPONS PRESENT |          |  |  |  |
| DISTRICT                                                     | LAST YTD | THIS YTD  | LAST YTD        | THIS YTD |  |  |  |
| SOUTH                                                        | 434      | 494       | 50              | 49       |  |  |  |
| NORTH                                                        | 269      | 302       | 26              | 39       |  |  |  |
| WEST                                                         | 255      | 240       | 30              | 29       |  |  |  |
| STATE                                                        | 958      | 1036      | 106             | 117      |  |  |  |