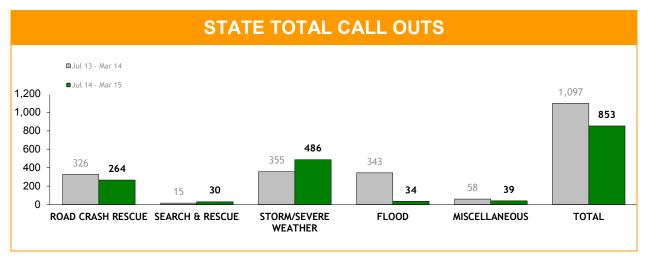

Source (all on page): self-reported monthly by districts

|          | INTER-              | AGENCY SUPF            | ORT TEAMS                    |                                   |  |
|----------|---------------------|------------------------|------------------------------|-----------------------------------|--|
| DISTRICT | JUVENILES CURRENTLY | PARTICIPATING IN IASTS | JUVENILES RETIRED FROM IASTS | TOTAL JUVENILES INVOLVED IN IASTS |  |
| DISTRICT | LAST YTD            | CURRENT YTD            | CURRENT YTD                  | CURRENT YTD                       |  |
| SOUTH    | 161                 | 132                    | 104                          | 236                               |  |
| NORTH    | 25                  | 28                     | 7                            | 35                                |  |
| WEST     | 60                  | 42                     | 31                           | 73                                |  |
| STATE    | 246                 | 202                    | 142                          | 344                               |  |