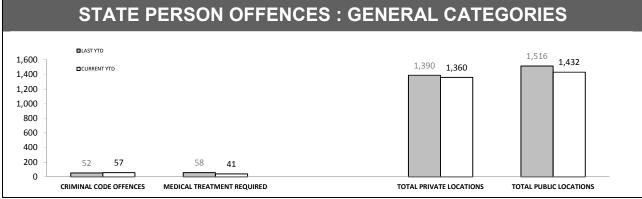

| OFFENCES AGAINST POLICE             |     |     |     |        |  |  |
|-------------------------------------|-----|-----|-----|--------|--|--|
| OFFENCE LAST YTD CURRENT YTD CHANGE |     |     |     |        |  |  |
| ASSAULT                             | 151 | 135 | -16 | -10.6% |  |  |
| RESIST                              | 196 | 168 | -28 | -14.3% |  |  |
| OBSTRUCT                            | 64  | 42  | -22 | -34.4% |  |  |
| THREATEN/ABUSE/ INTIMIDATE          | 250 | 189 | -61 | -24.4% |  |  |
| CRIMINAL CODE<br>OFFENCE            | 6   | 3   | -3  | -50.0% |  |  |
|                                     |     |     |     |        |  |  |

| LOCATIONS        |                                     |         |     |        |  |
|------------------|-------------------------------------|---------|-----|--------|--|
| OFFENCE          | OFFENCE LAST YTD CURRENT YTD CHANGE |         |     |        |  |
| DWELLING/HOUSE   | 1105                                | 1048    | -57 | -5.2%  |  |
| LICENSED PREMISE | 170                                 | 133 -37 |     | -21.8% |  |
| SCHOOL           | 42                                  | 50      | 8   | 19.0%  |  |
| PARK             | 22                                  | 22      | 0   | 0.0%   |  |
| CAR PARK         | 84                                  | 80      | -4  | -4.8%  |  |
| SPORTS GROUND    | 13                                  | 9       | -4  | -30.8% |  |