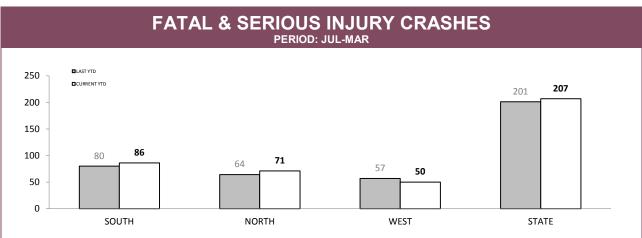

Source (all on page): DTO database

Source (all on page): DTO database

Source (all on page): Fine and Infringement Notice Database

Sources: Fine and Infringement Notice Database (TINS); prosecutions database (Dangerous/Reckless Drivers); Breath Analysis System (Drink Drivers)