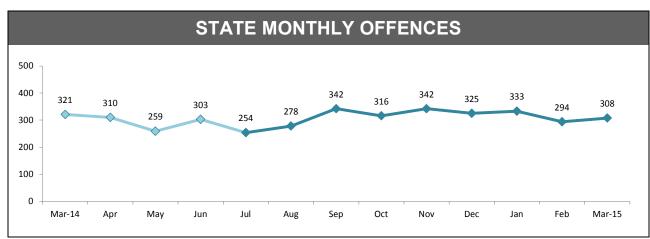

| 55%   | 64%   | 52% 48% |
| 40% - | 40,0             | 43%   | 36%   |         |
| 20% - |                  |       |       |         |
| 0%    | SOUTH            | NORTH | WEST  | STATE   |
|       |                  |       |       |         |

| ANNUAL CLEARUP |                 |                     |           |  |  |
|----------------|-----------------|---------------------|-----------|--|--|
| DISTRICT       | ANNUAL OFFENCES | OFFENCES<br>CLEARED | % CLEARED |  |  |
| SOUTH          | 423             | 347                 | 82.0%     |  |  |
| NORTH          | 230             | 188                 | 81.7%     |  |  |
| WEST           | 153             | 127                 | 83.0%     |  |  |
| STATE          | 806             | 662                 | 82.1%     |  |  |





| DIVISION    | LAST YTD | THIS YTD | Cha | Annual<br>offences per<br>10,000<br>population |            |
|-------------|----------|----------|-----|------------------------------------------------|------------|
| HOBART      | 504      | 470      | -34 | -6.7%                                          | 119:10,000 |
| GLENORCHY   | 351      | 311      | -40 | -11.4%                                         | 90:10,000  |
| KINGSTON    | 156      | 118      | -38 | -24.4%                                         | 33:10,000  |
| SOUTH-EAST  | 229      | 241      | 12  | 5.2%                                           | 45:10,000  |
| BRIDGEWATER | 219      | 211      | -8  | -3.7%                                          | 79:10,000  |
| LAUNCESTON  | 625      | 651      | 26  | 4.2%