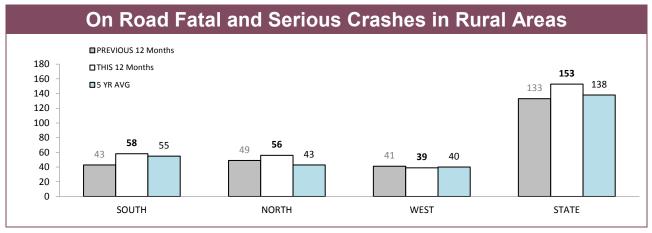

Source (all on page): DTO database

Source (all on page): DTO database

Source (all on page): Fine and Infringement Notice Database

Sources: Fine and Infringement Notice Database (TINS); prosecutions database (Dangerous/Reckless Drivers); Breath Analysis System (Drink Drivers)