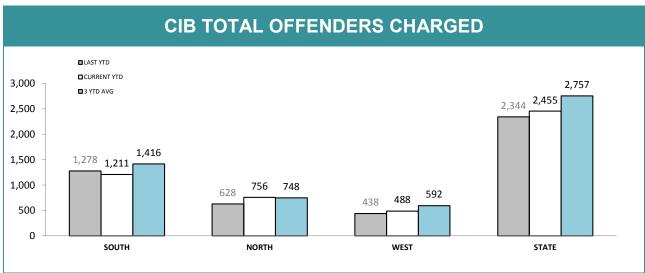

<sup>\*</sup>Total unrecovered since January 2002

Source (all on page): Information Data Management System

|               | CIB OFFICE PERFORMANCE |              |             |             |                         |             |  |  |  |  |  |
|---------------|------------------------|--------------|-------------|-------------|-------------------------|-------------|--|--|--|--|--|
| DIVISION      | CRIME OFFENI           | DERS CHARGED | BAIL OFFEND | ERS CHARGED | OTHER OFFENDERS CHARGED |             |  |  |  |  |  |
| DIVISION      | LAST YTD               | CURRENT YTD  | LAST YTD    | CURRENT YTD | LAST YTD                | CURRENT YTD |  |  |  |  |  |
| CIB HOBART    | 328                    | 278          | 41          | 34          | 32                      | 53          |  |  |  |  |  |
| CIB GLENORCHY | 359                    | 312          | 96          | 94          | 60                      | 73          |  |  |  |  |  |
| CIB KINGSTON  | 87                     | 97           | 6           | 15          | 5                       | 18          |  |  |  |  |  |
| CIB NORTHERN  | 452                    | 576          | 132         | 129         | 44                      | 51          |  |  |  |  |  |
| CIB BURNIE    | 135                    | 142          | 8           | 13          | 17                      | 19          |  |  |  |  |  |
| CIB DEVONPORT | 209                    | 246          | 27          | 54          | 42                      | 14          |  |  |  |  |  |
| CIB BELLERIVE | 212                    | 160          | 25          | 26          | 27                      | 51          |  |  |  |  |  |
| STATE         | 1,782                  | 1,811        | 335         | 365         | 227                     | 279         |  |  |  |  |  |