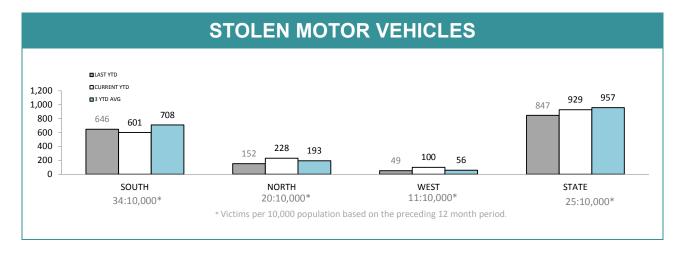

### ■LAST YTD CURRENT YTD 83.7% 85.0% 82.1% 79.3% 77.9% 80.0% 76.4% 75.0% 75.0% 70.5% 71.0% 70.0% 65.0% 60.0% SOUTH NORTH WEST STATE

| DISTRICT | STRICT VEHICLES VEHICLES STOLEN RECOVERED |     |       |  |
|----------|-------------------------------------------|-----|-------|--|
| SOUTH    | 601                                       | 468 | 77.9% |  |
| NORTH    | 228                                       | 171 | 75.0% |  |
| WEST     | 100                                       | 71  | 71.0% |  |
| STATE    | 929                                       | 710 | 76.4% |  |

|          | SMV : YTD RECOVERIES |             |             |                |                                |             |  |  |  |  |  |  |
|----------|----------------------|-------------|-------------|----------------|--------------------------------|-------------|--|--|--|--|--|--|
| DISTRICT | RECOVERED            | IN DISTRICT | RECOVERED O | UT OF DISTRICT | TOTAL REMAINING<br>UNRECOVERED |             |  |  |  |  |  |  |
| DISTRICT | LAST YTD             | CURRENT YTD | LAST YTD    | CURRENT YTD    | TOTAL<br>RECORDED*             | CURRENT YTD |  |  |  |  |  |  |
| SOUTH    | 533                  | 459         | 7           | 9              | 1,572                          | 133         |  |  |  |  |  |  |
| NORTH    | 104                  | 160         | 14          | 11             | 374                            | 57          |  |  |  |  |  |  |
| WEST     | 28                   | 66          | 5           | 5              | 232                            | 29          |  |  |  |  |  |  |
| STATE    | 665                  | 685         | 26          | 25             | 2,178                          | 219         |  |  |  |  |  |  |