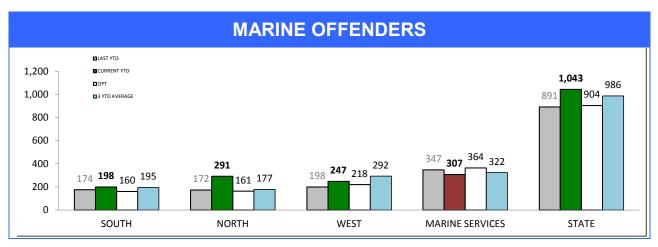

|
| DEVONPORT   | 494      | 477            | -17    | 27       | 28                 | 1      |
| QUEENSTOWN  | 68       | 57             | -11    | 8        | 8                  | 0      |
| STATE       | 4,653    | 4,689          | 36     | 201      | 207                | 6      |

Sources: Crash Data Manager (Serious/Fatal crashes); Traffic Crash Reporting System (Total Crashes)

<sup>\*</sup>Note: Total crash figures run one month behind other year to date figures to account for crash report processing time

## **Rural Road Policing Strategy**









Rural locations are as defined in the Australian Statistical Geography Standard. Rural infringement data only available since the introduction of PINS. Rural Active AVL Hours only available from July 2014..

## **Marine Enforcement**









Source (all on page): self-reported monthly by districts

## **Rescue Services**

| HELICOPTER SERVICES                  |     |     |     |  |  |  |  |  |  |  |  |
|--------------------------------------|-----|-----|-----|--|--|--|--|--|--|--|--|
| CATEGORY LAST YTD CURRENT YTD CHANGE |     |     |     |  |  |  |  |  |  |  |  |
| SEARCH & RESCUE HOURS                | 145 | 153 | 8   |  |  |  |  |  |  |  |  |
| TAS AMBULANCE HOURS                  | 65  | 69  | 4   |  |  |  |  |  |  |  |  |
| POLICE OPERATIONS HOURS              | 27  | 23  | -4  |  |  |  |  |  |  |  |  |
| EXERCISES HOURS                      | 0   | 0   | 0   |  |  |  |  |  |  |  |  |
| TOTAL OPERATIONAL HOURS              | 237 | 245 | 8   |  |  |  |  |  |  |  |  |
|                                      |     |