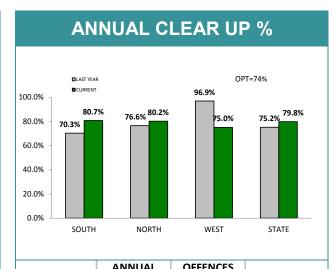

| DIVISION    | LAST YTD THIS YTD |    | Cha | Change |           |
|-------------|-------------------|----|-----|--------|-----------|
| HOBART      | 53                | 67 | 14  | 26.4%  | 16:10,000 |
| GLENORCHY   | 58                | 55 | -3  | -5.2%  | 15:10,000 |
| KINGSTON    | 25                | 25 | 0   | 0.0%   | 7:10,000  |
| SOUTH-EAST  | 48                | 51 | 3   | 6.3%   | 9:10,000  |
| BRIDGEWATER | 53                | 48 | -5  | -9.4%  | 17:10,000 |
| LAUNCESTON  | 77                | 64 | -13 | -16.9% | 12:10,000 |
| NORTH-EAST  | 13                | 11 | -2  | -15.4% | 8:10,000  |
| DELORAINE   | 13                | 10 | -3  | -23.1% | 3:10,000  |
| BURNIE      | 12                | 11 | -1  | -8.3%  | 4:10,000  |
| DEVONPORT   | 35                | 26 | -9  | -25.7% | 9:10,000  |
| QUEENSTOWN  | 1                 | 6  | 5   | 500.0% | 1:10,000  |

| DISTRICT | OFFENCES | CLEARED | % CLEARED |
|----------|----------|---------|-----------|
| SOUTH    | 311      | 251     | 80.7%     |
| NORTH    | 116      | 93      | 80.2%     |
| WEST     | 64       | 48      | 75.0%     |
| STATE    | 491      | 392     | 79.8%     |