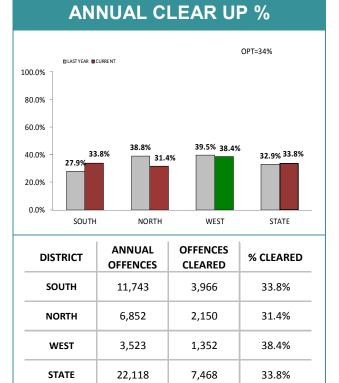

| ANNUAL CLEAR UP % |                |             |             |                |
|-------------------|----------------|-------------|-------------|----------------|
| □ LAST YTD        |                |             |             | OPT=34%        |
| 80.0%             | ■ CURRENT YTD  |             |             |                |
| 60.0% -           |                |             |             |                |
| 40.0% -           | 35.5%<br>20.2% | 33.9% 30.7% | 36.4% 33.5% | 34.0%<br>25.4% |
| 0.0%              |                |             |             |                |
|                   | SOUTH          | NORTH       | WEST        | STATE          |
|                   |                | ANNUAL      | OFFENCES    |                |

| DISTRICT | ANNUAL OFFENCES | OFFENCES<br>CLEARED | % CLEARED |
|----------|-----------------|---------------------|-----------|
| SOUTH    | 1,097           | 389                 | 35.5%     |
| NORTH    | 446             | 137                 | 30.7%     |
| WEST     | 221             | 74                  | 33.5%     |
| STATE    | 1,764           | 600                 | 34.0%     |