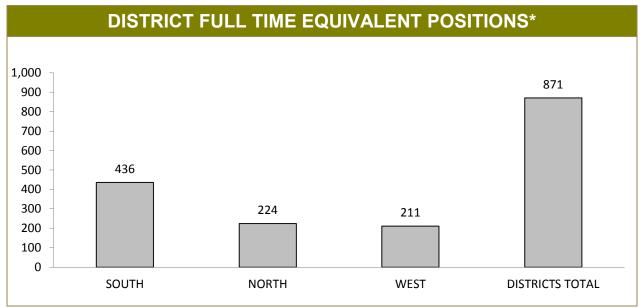

Source (all on page): self-reported monthly by districts

Source: self-reported monthly by districts

Source:Drug Offence Reporting System

Source: self-reported monthly by districts (prosecutions); Drug Offence Reporting System (diversions)