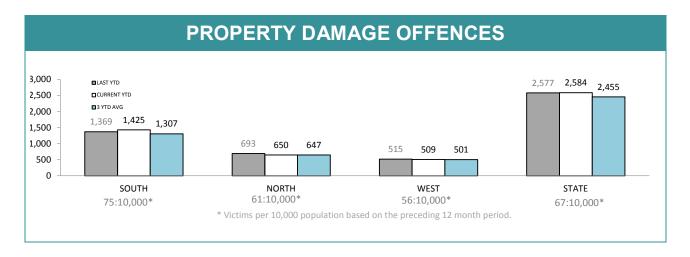

:10,000                            |
| SOUTH-EAST  | 121      | 76       | -45    | -37.2% | 14:10,000                            |
| BRIDGEWATER | 42       | 35       | -7     | -16.7% | 15:10,000                            |
| LAUNCESTON  | 129      | 211      | 82     | 63.6%  | 39:10,000                            |
| NORTH-EAST  | 12       | 28       | 16     | 133.3% | 16:10,000                            |
| DELORAINE   | 35       | 55       | 20     | 57.1%  | 13:10,000                            |
| BURNIE      | 33       | 29       | -4     | -12.1% | 8:10,000                             |
| DEVONPORT   | 90       | 68       | -22    | -24.4% | 21:10,000                            |
| QUEENSTOWN  | 3        | 2        | -1     | -33.3% | 1:10,000                             |







| DIVISIONS   |          |                 |     |        |            |  |  |  |  |  |  |
|-------------|----------|-----------------|-----|--------|------------|--|--|--|--|--|--|
| DIVISION    | LAST YTD | THIS YTD Change |     | Change |            |  |  |  |  |  |  |
| HOBART      | 410      | 427             | 17  | 4.1%   | 117:10,000 |  |  |  |  |  |  |
| GLENORCHY   | 302      | 355             | 53  | 17.5%  | 97:10,000  |  |  |  |  |  |  |
| KINGSTON    | 131      | 109             | -22 | -16.8% | 33:10,000  |  |  |  |  |  |  |
| SOUTH-EAST  | 308      | 309             | 1   | 0.3%   | 53:10,000  |  |  |  |  |  |  |
| BRIDGEWATER | 218      | 225             | 7   | 3.2%   | 90:10,000  |  |  |  |  |  |  |
| LAUNCESTON  | 531      | 525             | -6  | -1.1%  | 106:10,0