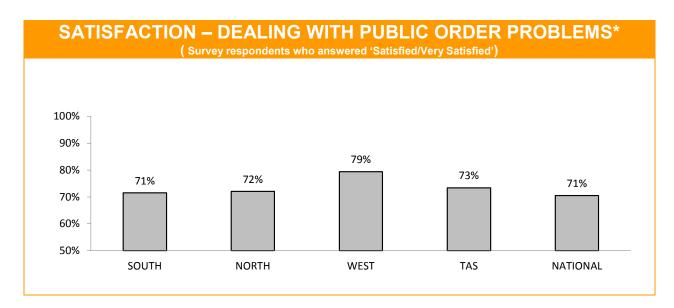

# **Policing - Public Satisfaction**

<sup>\*</sup>The question"How safe do you feel at home during the daytime" has been removed from the SRC survey.

| STATEMENTS ABOUT POLICE (Survey respondents who agreed/strongly agreed with the statement.) |       |       |      |                      |                     |
|---------------------------------------------------------------------------------------------|-------|-------|------|----------------------|---------------------|
|                                                                                             | SOUTH | NORTH | WEST | TASMANIAN<br>AVERAGE | NATIONAL<br>AVERAGE |
| I THINK POLICE PERFORM THEIR JOB<br>PROFESSIONALLY                                          | 87%   | 88%   | 93%  | 89%                  | 87%                 |
| POLICE TREAT PEOPLE FAIRLY AND EQUALLY                                                      | 81%   | 81%   | 87%  | 82%                  | 76%                 |
| MOST POLICE ARE HONEST                                                                      | 82%   | 77%   | 82%  | 80%                  | 75%                 |
| I DO HAVE CONFIDENCE IN THE POLICE                                                          | 89%   | 90%   | 91%  | 90%                  | 88%                 |

<sup>\*</sup> Examples of public order problems given were: vandalism, gangs, drunken & disorderly behaviour.

Source: supplied quarterly by Social Research Centre.

Period: 12 months between January 2014 and December 2014.

No respondents were associated with Police.

Error margins on National, State and District figures are 0.5%, 2% and 4%, respectively.