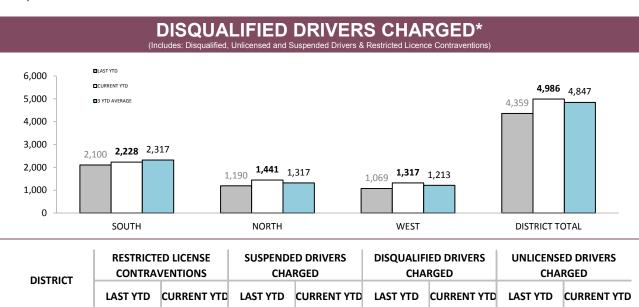

Source (all on page): DTO database

Source (all on page): DTO database

Source (all on page): Fine and Infringement Notice Database

Sources: Fine and Infringement Notice Database (TINS); prosecutions database (Dangerous/Reckless Drivers); Breath Analysis System (Drink Drivers)