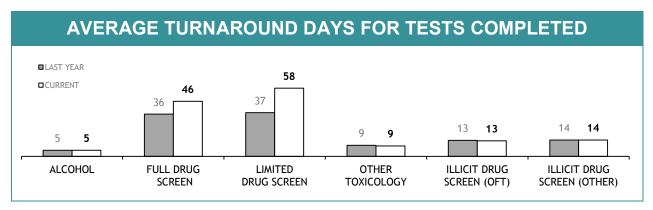

Source (all on page): self-reported monthly by districts

Source: self-reported monthly by districts

Source:Drug Offence Reporting System

Source: self-reported monthly by districts (prosecutions); Drug Offence Reporting System (diversions)

Source: self-reported monthly by districts

Source: Drug Offence Reporting System

| DIS: DOG HAND                            | LER UNI  | гѕ          |
|------------------------------------------|----------|-------------|
|                                          | LAST YTD | CURRENT YTD |
| DRUG DETECTOR DOGS -DEPLOYMENTS          | 349      | 404         |
| DRUG DETECTOR DOGS - DRUG DETECTIONS     | 758      | 697         |
| EXPLOSIVE DETECTOR DOGS -<br>DEPLOYMENTS | 290      | 268         |
| EXPLOSIVE DETECTOR DOGS -DETECTIONS      | 0        | 2           |