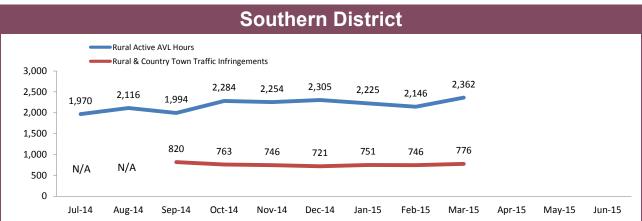

## **Road Policing**

Source: Fine and Infringement Notice Database

| TOTAL TRA    | TOTAL TRAFFIC INFRINGEMENT NOTICES (TINS) ISSUED |             |          |             |  |  |  |
|--------------|--------------------------------------------------|-------------|----------|-------------|--|--|--|
| DISTRICT     | NO                                               | TICES       | CAUTIONS |             |  |  |  |
| DISTRICT     | LAST YTD                                         | CURRENT YTD | LAST YTD | CURRENT YTD |  |  |  |
| SOUTH        | 14,633                                           | 14,274      | 9,663    | 12,478      |  |  |  |
| NORTH        | 6,924                                            | 6,947       | 6,796    | 6,456       |  |  |  |
| WEST         | 4,049                                            | 5,456       | 6,260    | 6,978       |  |  |  |
| OTHER TASPOL | 221                                              | 160         | 103      | 114         |  |  |  |
| STATE        | 25,827                                           | 26,837      | 22,822   | 26,026      |  |  |  |

Source: Fine and Infringement Notice Database

| RPOS TRAFF                               | IC ENFO | RCEMEN | Т      |         |
|------------------------------------------|---------|--------|--------|---------|
|                                          | SOUTH   | NORTH  | WEST   | STATE   |
| SPEEDING TINS                            | 11,879  | 4,592  | 4,754  | 21,225  |
| OTHER TINS                               | 1,719   | 1,407  | 807    | 3,933   |
| DRINK DRIVING OFFENDERS DETECTED         | 384     | 351    | 133    | 868     |
| RANDOM BREATH TESTS CONDUCTED            | 98,793  | 56,006 | 38,763 | 193,562 |
| ORAL FLUID TESTS CONDUCTED               | 441     | 504    | 180    | 1,125   |
| DISQUALIFIED/UNLICENSED DRIVERS DETECTED | 701     | 664    | 338    | 1,703   |
| UNREGISTERED VEHICLES DETECTED           | 861     | 557    | 392    | 1,810   |
| VEHICLES CLAMPED/CONFISCATED             | 46      | 50     | 14     | 110     |

Source: RPOS Activity Report

|          | DTO: LOCATIONS |          |       |            |            |       |            |                 |       |  |
|----------|----------------|----------|-------|------------|------------|-------|------------|-----------------|-------|--|
| DISTRICT | HIGHWAYS       |          |       |            | MAIN ROADS |       |            | SECONDARY ROADS |       |  |
| DISTRICT | OPERATIONS     | VEHICLES | HOURS | OPERATIONS | VEHICLES   | HOURS | OPERATIONS | VEHICLES        | HOURS |  |
| SOUTH    | 91             | 26,411   | 161   | 84         | 14,557     | 122   | 62         | 11,725          | 96    |  |
| NORTH    | 23             | 4,840    | 35    | 127        | 22,329     | 160   | 86         | 13,504          | 108   |  |
| WEST     | 38             | 9,363    | 62    | 74         | 10,049     | 92    | 34         | 5,077           | 47    |  |
| STATE    | 152            | 40,614   | 258   | 285        | 46,935     | 374   | 182        | 30,306          | 251   |  |

Source (all on page): DTO database

Source (all on page): DTO database

Source (all on page): Fine and Infringement Notice Database

Sources: Fine and Infringement Notice Database (TINS); prosecutions database (Dangerous/Reckless Drivers); Breath Analysis System (Drink Drivers)