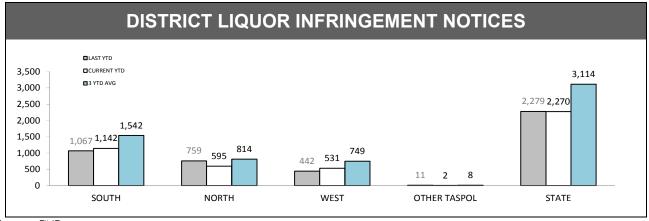

Source: Offence Reporting System

| ROAD & PUBLIC ORDER SERVICES (RPOS*): PUBLIC ORDER ACTIVITIES |       |       |       |       |  |  |
|---------------------------------------------------------------|-------|-------|-------|-------|--|--|
|                                                               | SOUTH | NORTH | WEST  | STATE |  |  |
| Public Events Attended                                        | 732   | 160   | 147   | 1,039 |  |  |
| Public Events - Total Hours                                   | 3,049 | 586   | 664   | 4,299 |  |  |
| Public Place Assaults - Arrests                               | 14    | 4     | 1     | 19    |  |  |
| Public Place Assaults - Summons/YJAR                          | 3     | 4     | 0     | 7     |  |  |
| Take into custody - Public Drunkenness                        | 58    | 3     | 2     | 63    |  |  |
| Licensed Premise Visits                                       | 5,847 | 1,009 | 1,323 | 8,179 |  |  |
| Liquor Confiscations                                          | 34    | 79    | 112   | 225   |  |  |
| Liquor Infringement Notices (LINS)                            | 453   | 116   | 133   | 702   |  |  |
| Move-On Orders Given                                          | 796   | 43    | 186   | 1,025 |  |  |
| Dangerous Article Confiscations                               | 3     | 13    | 6     | 22    |  |  |