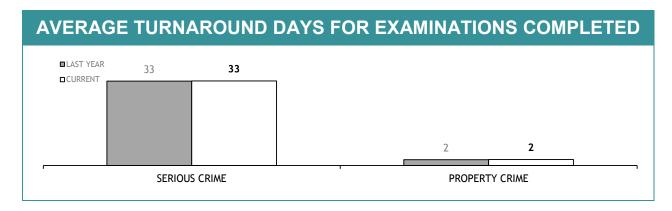

ETING PROMOTION PROCESS : FEMALE | 0              |  |  |

| PROMOTION: SERGEANTS                                         |                |  |  |
|--------------------------------------------------------------|----------------|--|--|
|                                                              | THIS JUL - MAR |  |  |
| ELIGIBLE % SITTING PROMOTION EXAMINATIONS                    | 0%             |  |  |
| PERSONNEL SITTING PROMOTION EXAMINATIONS                     | 0              |  |  |
| PERSONNEL SUCCESSFULLY COMPLETING EXAMINATIONS               | 0              |  |  |
| PERSONNEL SUCCESSFULLY COMPLETING PROMOTION PROCESS : MALE   | 0              |  |  |
| PERSONNEL SUCCESSFULLY COMPLETING PROMOTION PROCESS : FEMALE | 0              |  |  |

## **LSS**4

## APPENDIX D











| EXAMINATION REQUESTS NOT COMPLETE |                                                        |                                                       |                                       |  |  |
|-----------------------------------|--------------------------------------------------------|-------------------------------------------------------|---------------------------------------|--|--|
|                                   | CURRENT REQUESTS (RECEIVED WITHIN THE LAST TWO MONTHS) | OLDER REQUESTS<br>(RECEIVED MORE THAN TWO MONTHS AGO) | AVERAGE DAYS ON HAND (OLDER REQUESTS) |  |  |
| SERIOUS CRIME                     | 252                                                    | 74                                                    | 146                                   |  |  |
| PROPERTY