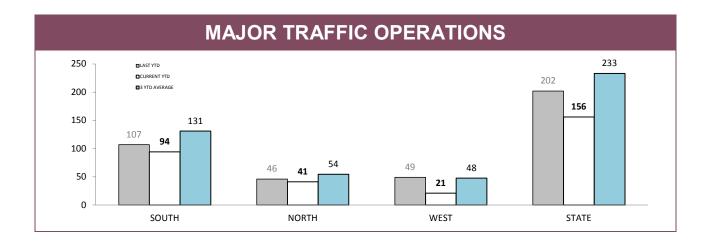

Source: Fine and Infringement Notice Database

| RPOS TRAFF                               | IC ENFO | RCEMEN | Т      |         |
|------------------------------------------|---------|--------|--------|---------|
|                                          | SOUTH   | NORTH  | WEST   | STATE   |
| SPEEDING TINS                            | 11,879  | 4,592  | 4,754  | 21,225  |
| OTHER TINS                               | 1,719   | 1,407  | 807    | 3,933   |
| DRINK DRIVING OFFENDERS DETECTED         | 384     | 351    | 133    | 868     |
| RANDOM BREATH TESTS CONDUCTED            | 98,793  | 56,006 | 38,763 | 193,562 |
| ORAL FLUID TESTS CONDUCTED               | 441     | 504    | 180    | 1,125   |
| DISQUALIFIED/UNLICENSED DRIVERS DETECTED | 701     | 664    | 338    | 1,703   |
| UNREGISTERED VEHICLES DETECTED           | 861     | 557    | 392    | 1,810   |
| VEHICLES CLAMPED/CONFISCATED             | 46      | 50     | 14     | 110     |