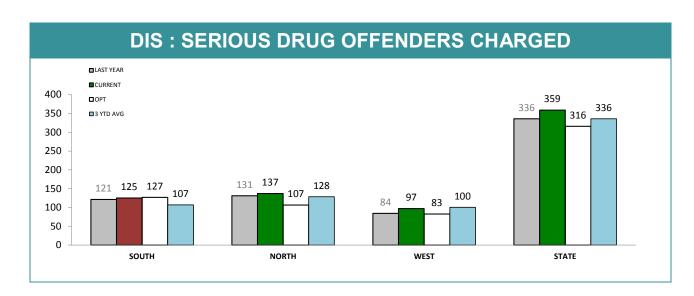

Source (all on page): self-reported monthly by districts

|                           | CATEGORY                 | SOUTH    | REGION      | NC       | ORTH        | w        | EST         | STATE    |            |
|---------------------------|--------------------------|----------|-------------|----------|-------------|----------|-------------|----------|------------|
|                           | CATEGORY                 | LAST YTD | CURRENT YTD | LAST YTD | CURRENT YTD | LAST YTD | CURRENT YTD | LAST YTD | CURRENT YT |
|                           | CANNABIS/derivatives     | 59       | 53          | 92       | 52          | 45       | 65          | 196      | 170        |
|                           | CANNABIS PLANTS          | 13       | 6           | 3        | 23          | 1        | 6           | 17       | 35         |
|                           | AMPHETAMINES/derivatives | 44       | 54          | 29       | 54          | 35       | 24          | 108      | 132        |
| SERIOUS DRUG<br>OFFENDERS | ECSTASY                  | 0        | 3           | 3        | 3           | 1        | 1           | 4        | 7          |
| CHARGED                   | NARCOTICS/derivatives    | 2        | 2           | 3        | 2           | 1        | 1           | 6        | 5          |
|                           | OTHER                    | 3        | 7           | 1        | 3           | 1        | 0           | 5        | 10         |
|                           | TOTAL                    | 121      | 125         | 131      | 137         | 84       | 97          | 336      | 359        |
|                           | TOTAL INDICTABLE         | 41       | 44          | 20       | 21          | 26       | 8           | 87       | 73         |
|                           | CANNABIS/derivatives     | 30       | 40          | 37       | 13          | 39       | 39          | 106      | 92         |
|                           | CANNABIS PLANTS          | 27       | 11          | 3        | 9           | 1        | 5           | 31       | 25         |
| OTHER DRUG                | AMPHETAMINES/derivatives | 19       | 12          | 6        | 7           | 12       | 18          | 37       | 37         |
| OFFENDERS                 | ECSTASY                  | 1        | 0           | 0        | 0           | 0        | 0           | 1        | 0          |
| CHARGED                   | NARCOTICS/derivatives    | 1        | 0           | 1        | 0           | 0        | 0           | 2        | 0          |
|                           | OTHER                    | 5        | 4           | 1        | 0           | 0        | 0           | 6        | 4          |