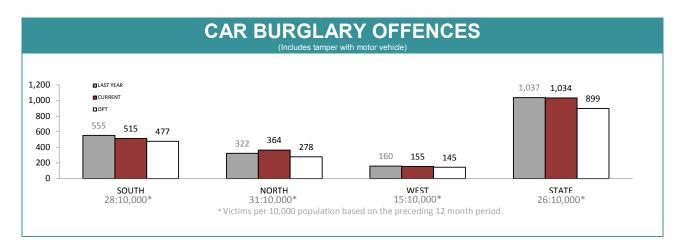

Source: self-reported monthly by districts

|          | HOME BURGLARY OFFENCES |                       | CAR BURGLA         | RY OFFENCES           | BUSINESS BURGLARY OFFENCES |                       |  |
|----------|------------------------|-----------------------|--------------------|-----------------------|----------------------------|-----------------------|--|
| DISTRICT | TOTAL<br>OFFENDERS     | JUVENILE<br>OFFENDERS | TOTAL<br>OFFENDERS | JUVENILE<br>OFFENDERS | TOTAL<br>OFFENDERS         | JUVENILE<br>OFFENDERS |  |
| SOUTH    | 282                    | 24.8%                 | 151                | 34.4%                 | 138                        | 17.4%                 |  |
| NORTH    | 88                     | 27.3%                 | 86                 | 57.0%                 | 92                         | 14.1%                 |  |
| WEST     | 53                     | 13.2%                 | 61                 | 16.4%                 | 28                         | 17.9%                 |  |
| STATE    | 423                    | 23.9%                 | 298                | 37.2%                 | 258                        | 16.3%                 |  |
|          | STOLEN MOT             | STOLEN MOTOR VEHICLES |                    | ON OFFENCES           | SERIOUS CRIME OFFENCES     |                       |  |
| DISTRICT | TOTAL<br>OFFENDERS     | JUVENILE<br>OFFENDERS | TOTAL<br>OFFENDERS | JUVENILE<br>OFFENDERS | TOTAL<br>OFFENDERS         | JUVENILE<br>OFFENDERS |  |
| SOUTH    | 172                    | 35.5%                 | 1,008              | 12.7%                 | 137                        | 17.5%                 |  |
| NORTH    | 108                    | 31.5%                 | 762                | 11.0%                 | 83                         | 14.5%                 |  |
| WEST     | 57                     | 47.4%                 | 467                | 14.6%                 | 32                         | 18.8%                 |  |
| STATE    | 337                    | 36.2%                 | 2,237              | 12.5%                 | 252                        | 16.7%                 |  |