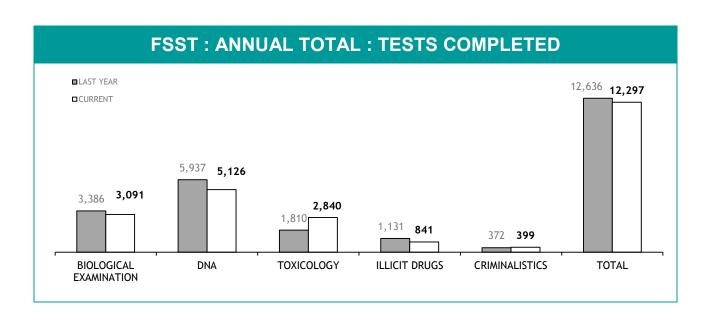

COMPLETING PROMOTION PROCESS : FEMALE | 0              |  |  |

| PROMOTION: SERGEANTS                                         |                |  |  |
|--------------------------------------------------------------|----------------|--|--|
|                                                              | THIS JUL - MAR |  |  |
| ELIGIBLE % SITTING PROMOTION EXAMINATIONS                    | 0%             |  |  |
| PERSONNEL SITTING PROMOTION EXAMINATIONS                     | 0              |  |  |
| PERSONNEL SUCCESSFULLY COMPLETING EXAMINATIONS               | 0              |  |  |
| PERSONNEL SUCCESSFULLY COMPLETING PROMOTION PROCESS : MALE   | 0              |  |  |
| PERSONNEL SUCCESSFULLY COMPLETING PROMOTION PROCESS : FEMALE | 0              |  |  |

## **LSS**4

## APPENDIX D











| EXAMINATION REQUESTS NOT COMPLETE |                                                        |                                                       |                                       |  |  |
|-----------------------------------|--------------------------------------------------------|-------------------------------------------------------|---------------------------------------|--|--|
|                                   | CURRENT REQUESTS (RECEIVED WITHIN THE LAST TWO MONTHS) | OLDER REQUESTS<br>(RECEIVED MORE THAN TWO MONTHS AGO) | AVERAGE DAYS ON HAND (OLDER REQUESTS) |  |  |
| SERIOUS CRIME                     | 252                                                    | 74                                                    | 146                                   |  |  |
| PR