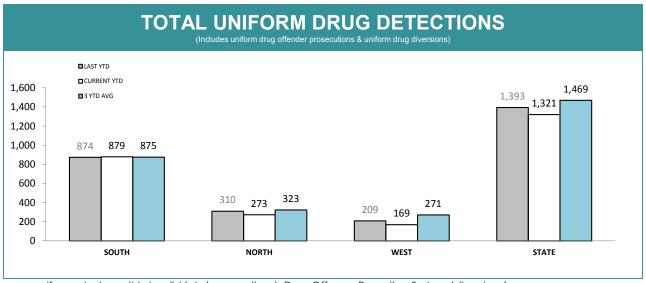

Source (all on page): self-reported monthly by districts

Source: self-reported monthly by districts

Source:Drug Offence Reporting System

Source: self-reported monthly by districts (prosecutions); Drug Offence Reporting System (diversions)