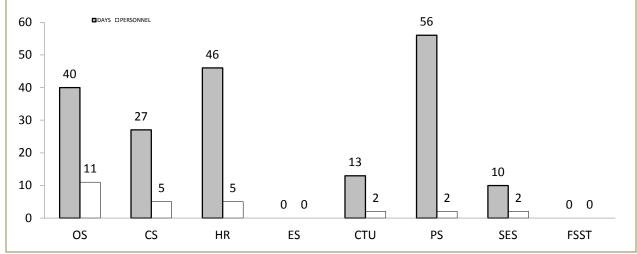

#### **HELICOPTER SERVICES**

|     | CHANGE |
|-----|--------|
| 199 | 35     |
| 85  | 8      |
| 25  | -7     |
| 0   | 0      |
| 309 | 36     |
| -   |        |
| 52  | -43    |
| 0   | 0      |
| 0   | 0      |
| 52  | -43    |
| 361 | -7     |
| 22  | -28    |
| 77  | -46    |
|     |        |

• Police operations include all missions (other than Search & Rescue) coordinated by Taspol

Source: supplied monthly by Corporate Services

Source: self-reported monthly by districts