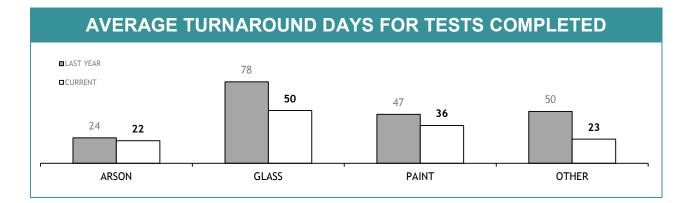

| 29                                                           | 0                                                     | 0                                        |  |  |
| OTHER DRUG IDENTIFICATION  | 56                                                           | 0                                                     | 0                                        |  |  |
| DRUG PURITY                | 10                                                           | 0                                                     | 0                                        |  |  |
| TOTAL                      | 95                                                           | 0                                                     | -                                        |  |  |



#### YTD TESTS COMPLETED





| TEST REQUESTS NOT COMPLETE |                                                              |                                                       |                                          |  |  |
|----------------------------|--------------------------------------------------------------|-------------------------------------------------------|------------------------------------------|--|--|
|                            | CURRENT REQUESTS<br>(RECEIVED WITHIN THE LAST TWO<br>MONTHS) | OLDER REQUESTS<br>(RECEIVED MORE THAN TWO MONTHS AGO) | AVERAGE DAYS ON HAND<br>(OLDER REQUESTS) |  |  |
| ARSON                      | 8                                                            | 0                                                     | 0                                        |  |  |
|