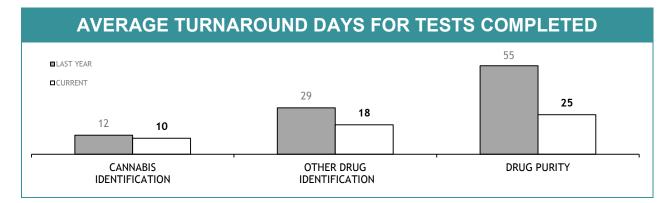

|
| ILLICIT DRUG SCREEN (OFT)   | 253                                                          | 0                                                     | 0                                        |
| ILLICIT DRUG SCREEN (OTHER) | 24                                                           | 4                                                     | 127                                      |
| TOTAL                       | 357                                                          | 27                                                    |                                          |

'OFT' denotes a confirmatory sample from a driver after a positive drug Oral Fluid Test.

#### **ILLICIT DRUGS: YTD EXAMINATION REQUESTS RECEIVED**



#### **YTD TESTS COMPLETED**





| TEST REQUESTS NOT COMPLETE |                                                              |                                                       |                                          |  |  |
|----------------------------|--------------------------------------------------------------|-------------------------------------------------------|------------------------------------------|--|--|
|                            | CURRENT REQUESTS<br>(RECEIVED WITHIN THE LAST TWO<br>MONTHS) | OLDER REQUESTS<br>(RECEIVED MORE THAN TWO MONTHS AGO) | AVERAGE DAYS ON HAND<br>(OLDER REQUESTS) |  |  |
| CANNABIS IDENTIFICATION    | 29                                                           | 0                                                     | 0                                        |  |  |
|