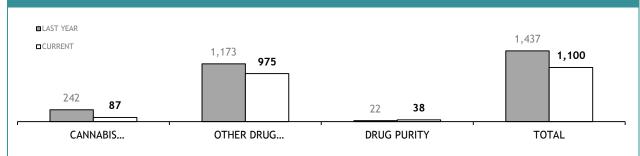

#### **DIS : OTHER DRUG OFFENDERS CHARGED**

Source (all on page): self-reported monthly by districts

|                           | CATEGORY                 | SOUTH REGION |             | NORTH    |             | WEST     |             | STATE    |            |
|---------------------------|--------------------------|--------------|-------------|----------|-------------|----------|-------------|----------|------------|
|                           | CATEGORY                 | LAST YTD     | CURRENT YTD | LAST YTD | CURRENT YTD | LAST YTD | CURRENT YTD | LAST YTD | CURRENT YT |
|                           | CANNABIS/derivatives     | 74           | 72          | 104      | 57          | 53       | 75          | 231      | 204        |
|                           | CANNABIS PLANTS          | 14           | 9           | 3        | 24          | 4        | 8           | 21       | 41         |
|                           | AMPHETAMINES/derivatives | 55           | 69          | 36       | 60          | 41       | 30          | 132      | 159        |
| SERIOUS DRUG<br>OFFENDERS | ECSTASY                  | 0            | 3           | 7        | 4           | 1        | 3           | 8        | 10         |
| CHARGED                   | NARCOTICS/derivatives    | 2            | 2           | 3        | 2           | 1        | 2           | 6        | 6          |
|                           | OTHER                    | 4            | 8           | 1        | 3           | 2        | 0           | 7        | 11         |
|                           | TOTAL                    | 149          | 163         | 154      | 150         | 102      | 118         | 405      | 431        |
|                           | TOTAL INDICTABLE         | 46           | 55          | 26       | 24          | 28       | 14          | 100      | 93         |
|                           | CANNABIS/derivatives     | 32           | 58          | 39       | 15          | 49       | 44          | 120      | 117        |
|                           | CANNABIS PLANTS          | 32           | 12          | 3        | 9           | 6        | 7           | 41       | 28         |
| OTHER DRUG                | AMPHETAMINES/derivatives | 20           | 14          | 6        | 9           | 17       | 21          | 43       | 44         |
| OFFENDERS                 | ECSTASY                  | 1            | 0           | 0        | 0           | 0        | 0           | 1        | 0          |
| CHARGED                   | NARCOTICS/derivatives    | 1            | 0           | 1        | 0           | 0        | 0           | 2        | 0          |
|                           | OTHER                    | 5            | 10          | 1        | 0           | 0        | 0           | 6        | 10         |
|                           | TOTAL                    | 91           | 94          | 50       | 33          | 72       | 72          | 213      | 199        |

#### **DIS : DRUG OFFENDER CATEGORIES\***

| DIS : SEIZURES*                      |          |              |          |             |          |             |          |            |  |  |
|--------------------------------------|----------|--------------|----------|-------------|----------|-------------|----------|------------|--|--|
|                                      | SOUTH    | SOUTH REGION |          | NORTH       |          | WEST        |          | ATE        |  |  |
|                                      | LAST YTD | CURRENT YTD  | LAST YTD | CURRENT YTD | LAST YTD | CURRENT YTD | LAST YTD | CURRENT YT |  |  |
| CANNABIS PROCESSED (g)               | 33,679   | 25,006       | 33,506   | 19,564      | 20,007   | 40,790      | 87,192   | 85,360     |  |  |
| CANNABIS PLANTS                      | 894      | 1,083        | 855      | 661         | 1,075    | 1,266       | 2,824    | 3,010      |  |  |
| AMPHETAMINES/DEXAMPHETAMINES (gm) ** | 1,300    | 5,167        | 3,465    | 2,018       | 449      | 323         | 5,214    | 7,508      |  |  |
| ECSTASY/MDMA (Tablets)               | 227      | 2,168        | 419      | 72          | 444      | 2,604       | 1,090    | 4,844      |  |  |
| HEROIN (gm)                          | 0        | 0            | 63       | 0           | 0        | 0           | 63       | 0          |  |  |
| COCAINE (gm)                         | 0        | 130          | 0        | 0           | 0        | 0           | 0        | 130        |  |  |
| ANALOGUE/SYNTHETIC DRUGS (gm)        | 688      | 454          | 0        | 0           | 0        | 0           | 688      | 454        |  |  |
| POPPY CAPSULES                       | 1,643    | 0            | 0        | 0           | 32       | 0           | 1,675    | 0          |  |  |
| POPPY PRODUCT (gm)                   | 0        | 0            | 0        | 0           | 0        | 0           | 0        | 0          |  |  |
| PHARMACEUTICALS                      |          |              |          |             |          |             |          |            |  |  |
| - OPIOIDS (Tablets)                  | 1,231    | 622          | 5        | 0           | 84       | 75          | 1,320    | 697        |  |  |
| - OPIOIDS (mls)                      | 368      | 77           | 232      | 0           | 0        | 101         | 600      | 178        |  |  |
| BENZODIAZEPINES (Tablets)            | 13       | 0            | 0        | 0           | 0        | 36          | 13       | 36         |  |  |

\* Monthly seizure figures may not be finalised by the reporting deadline. \*\* This figure has been adjusted in-line with advice from District Drug Investigation Services (DIS).

Source (all on page): self-reported monthly by districts