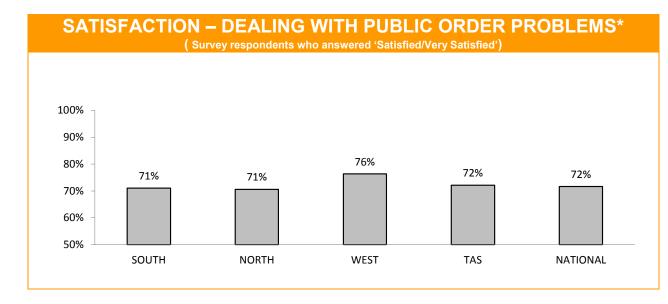

\* Examples of public order problems given were: vandalism, gangs, drunken & disorderly behaviour.

Source: supplied quarterly by Social Research Centre. Period: 12 months between April 2014 and March 2015.

No respondents were associated with Police.

Error margins on National, State and District figures are 0.5%, 2% and 4%, respectively.