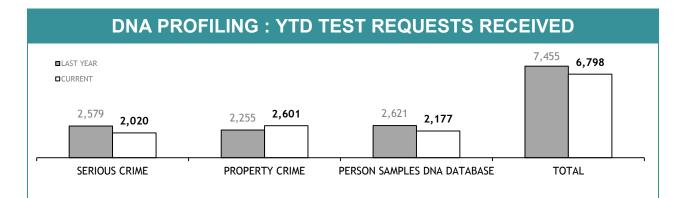

| CURRENT REQUESTS<br>(RECEIVED WITHIN THE LAST TWO<br>MONTHS) | OLDER REQUESTS<br>(RECEIVED MORE THAN TWO MONTHS AGO) | AVERAGE DAYS ON HAND<br>(OLDER REQUESTS) |  |
| SERIOUS CRIME                     | 270                                                          | 71                                                    | 157                                      |  |
| PROPERTY CRIME                    | 21                                                           | 0                                                     | 0                                        |  |
| TOTAL                             | 291                                                          | 71                                                    | -                                        |  |







| TEST REQUESTS NOT COMPLETE         |                                                              |                                                       |                                          |  |  |
|------------------------------------|--------------------------------------------------------------|-------------------------------------------------------|------------------------------------------|--|--|
|                                    | CURRENT REQUESTS<br>(RECEIVED WITHIN THE LAST TWO<br>MONTHS) | OLDER REQUESTS<br>(RECEIVED MORE THAN TWO MONTHS AGO) | AVERAGE DAYS ON HAND<br>(OLDER REQUESTS) |  |  |
| SERIOUS CRIME                      | 175                                                          | 0                                                     | 0