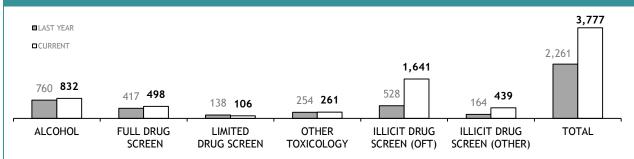

| 932     |  |  |  |

| TASMANIAN DNA DATABASE          |         |  |  |  |
|---------------------------------|---------|--|--|--|
|                                 | CURRENT |  |  |  |
| CRIME SCENE EVIDENCE ITEMS      | 20,739  |  |  |  |
| MISSING PERSONS                 | 48      |  |  |  |
| POLICE                          | 1,018   |  |  |  |
| SERIOUS OFFENDERS               | 23,892  |  |  |  |
| STAFF MEMBERS                   | 40      |  |  |  |
| STATE SERVICE                   | 42      |  |  |  |
| SUSPECTS                        | 3,802   |  |  |  |
| UNKNOWN DECEASED PERSONS        | 24      |  |  |  |
| VOLUNTEERS (UNLIMITED PURPOSES) | 494     |  |  |  |
| TOTAL                           | 50,099  |  |  |  |

FSST

#### TOXICOLOGY: YTD EXAMINATION REQUESTS RECEIVED





#### AVERAGE TURNAROUND DAYS FOR TESTS COMPLETED



| TEQT | DECHECTO | COMDI |  |
|------|----------|-------|--|
|      | REQUESTS | COMPL |  |
|      |          |       |  |

|                             | CURRENT REQUESTS<br>(RECEIVED WITHIN THE LAST TWO<br>MONTHS) | OLDER REQUESTS<br>(RECEIVED MORE THAN TWO MONTHS AGO) | AVERAGE DAYS ON HAND<br>(OLDER REQUESTS) |
|-----------------------------|--------------------------------------------------------------|-------------------------------------------------------|------------------------------------------|
| ALCOHOL                     | 7                                                            | 0                                                     | 0                                        |
| FULL DRUG SCREEN            | 58