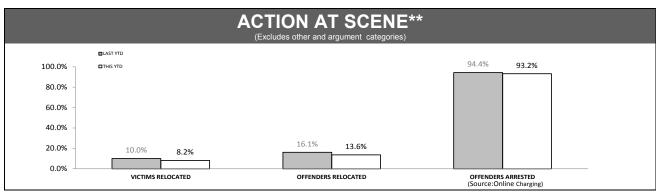

#### FAMILY VIOLENCE INCIDENT: RAST CLASSIFICATIONS

\*\* Due to changed reporting procedures, this data may not fully capture action taken at the scene of incidents these indicators are under review.

Source (all on page): Family Violence Management System