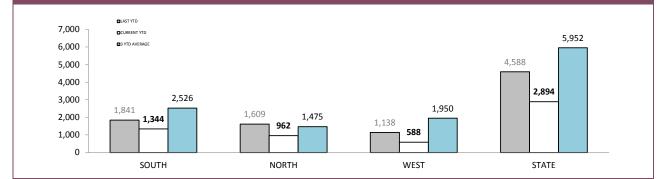

Source: Fine and Infringement Notice Database

| RPOS TRAFF                               | IC ENFO | RCEMEN | т      |         |
|------------------------------------------|---------|--------|--------|---------|
|                                          | SOUTH   | NORTH  | WEST   | STATE   |
| SPEEDING TINS                            | 13,935  | 5,568  | 5,692  | 25,195  |
| OTHER TINS                               | 2,247   | 1,734  | 979    | 4,960   |
| DRINK DRIVING OFFENDERS DETECTED         | 493     | 395    | 159    | 1,047   |
| RANDOM BREATH TESTS CONDUCTED            | 120,941 | 68,282 | 44,999 | 234,222 |
| ORAL FLUID TESTS CONDUCTED               | 636     | 605    | 239    | 1,480   |
| DISQUALIFIED/UNLICENSED DRIVERS DETECTED | 890     | 796    | 387    | 2,073   |
| UNREGISTERED VEHICLES DETECTED           | 1,089   | 675    | 466    | 2,230   |
| VEHICLES CLAMPED/CONFISCATED             | 58      | 56     | 17     | 131     |

Source: RPOS Activity Report

|          | DTO : LOCATIONS                     |          |       |            |          |       |            |          |       |
|----------|-------------------------------------|----------|-------|------------|----------|-------|------------|----------|-------|
| DISTRICT | HIGHWAYS MAIN ROADS SECONDARY ROADS |          |       |            |          |       |            |          |       |
| DISTRICT | OPERATIONS                          | VEHICLES | HOURS | OPERATIONS | VEHICLES | HOURS | OPERATIONS | VEHICLES | HOURS |
| SOUTH    | 127                                 | 34,250   | 218   | 116        | 18,258   | 167   | 72         | 12,854   | 110   |
| NORTH    | 37                                  | 9,227    | 59    | 153        | 25,439   | 186   | 97         | 14,976   | 121   |
| WEST     | 49                                  | 10,730   | 80    | 106        | 12,398   | 125   | 50         | 7,153    | 65    |
| STATE    | 213                                 | 54,207   | 357   | 375        | 56,095   | 478   | 219        | 34,983   | 296   |