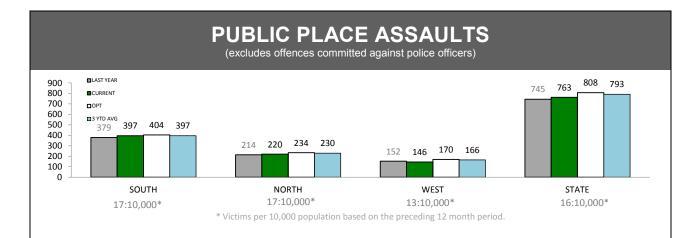

#### **OFFENCES AGAINST POLICE**

| OFFENCE                       | LAST YTD | CURRENT YTD | CHANGE |        |
|-------------------------------|----------|-------------|--------|--------|
| ASSAULT                       | 177      | 167         | -10    | -5.6%  |
| RESIST                        | 220      | 216         | -4     | -1.8%  |
| OBSTRUCT                      | 80       | 54          | -26    | -32.5% |
| THREATEN/ABUSE/<br>INTIMIDATE | 283      | 251         | -32    | -11.3% |
| CRIMINAL CODE<br>OFFENCE      | 7        | 7 0         |        | 0.0%   |