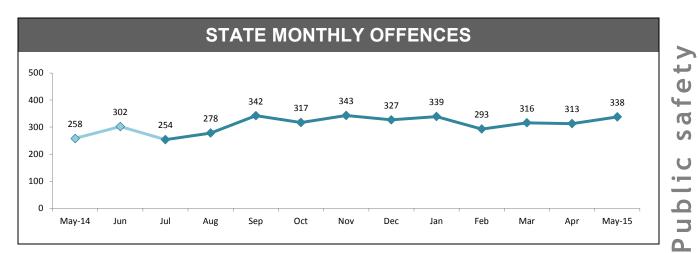

Source (all on page): Command and Control System

| DIVISION    | LAST YTD | THIS YTD | Change |        | Annual<br>offences p<br>10,000<br>populatio |
|-------------|----------|----------|--------|--------|---------------------------------------------|
| HOBART      | 180      | 224      | 44     | 24.4%  | 49:10,00                                    |
| GLENORCHY   | 71       | 72       | 1      | 1.4%   | 17:10,00                                    |
| KINGSTON    | 33       | 16       | -17    | -51.5% | 3:10,000                                    |
| SOUTH-EAST  | 54       | 48       | -6     | -11.1% | 7:10,000                                    |
| BRIDGEWATER | 41       | 37       | -4     | -9.8%  | 13:10,00                                    |
| LAUNCESTON  | 150      | 165      | 15     | 10.0%  | 27:10,00                                    |
| NORTH-EAST  | 35       | 16       | -19    | -54.3% | 8:10,000                                    |
| DELORAINE   | 29       | 39       | 10     | 34.5%  | 7:10,000                                    |
| BURNIE      | 56       | 56       | 0      | 0.0%   | 13:10,00                                    |
| DEVONPORT   | 87       | 77       | -10    | -11.5% | 19:10,00                                    |
| QUEENSTOWN  | 9        | 13       | 4      | 44.4%  | 2:10,000                                    |

YTD OFFENDER STATUS

ANNUAL CLEARUP

| -        |                    |                     |           |
|----------|--------------------|---------------------|-----------|
| DISTRICT | ANNUAL<br>OFFENCES | OFFENCES<br>CLEARED | % CLEARED |
| SOUTH    | 439                | 386                 | 87.9%     |
| NORTH    | 238                | 199                 | 83.6%     |
| WEST     | 149                | 127                 | 85.2%     |
| STATE    | 826                | 712                 | 86.2%     |

| DIVISION    | LAST YTD | THIS YTD | Change |        | Annual<br>offences per<br>10,000<br>population |
|-------------|----------|----------|--------|--------|------------------------------------------------|
| HOBART      | 583      | 592      | 9      | 1.5%   | 127:10,000                                     |
| GLENORCHY   | 421      | 389      | -32    | -7.6%  | 92:10,000                                      |
| KINGSTON    | 194      | 144      | -50    | -25.8% | 30:10,000                                      |
| SOUTH-EAST  | 293      | 304      | 11     | 3.8%   | 45:10,000                                      |
| BRIDGEWATER | 261      | 261      | 0      | 0.0%   | 81:10,000                                      |
| LAUNCESTON  | 733      | 820      | 87     | 11.9%  | 134:10,000                                     |
| NORTH-EAST  | 129      | 99       | -30    | -23.3% | 51:10,000                                      |
| DELORAINE   | 126      | 172      | 46     | 36.5%  | 34:10,000                                      |
| BURNIE      | 281      | 224      | -57    | -20.3% | 58:10,000                                      |
| DEVONPORT   | 412      | 399      | -13    | -3.2%  | 101:10,000                                     |
| QUEENSTOWN  | 41       | 56       | 15     | 36.6%  | 9:10,000                                       |

#### ANNUAL CLEAR UP %

| DISTRICT | ANNUAL<br>OFFENCES | OFFENCES<br>CLEARED | % CLEARED |
|----------|--------------------|---------------------|-----------|
| SOUTH    | 1,830              | 1,670               | 91.3%     |
| NORTH    | 1,200              | 1,122               | 93.5%     |
| WEST     | 732                | 692                 | 94.5%     |
| STATE    | 3,762              | 3,484               | 92.6%     |