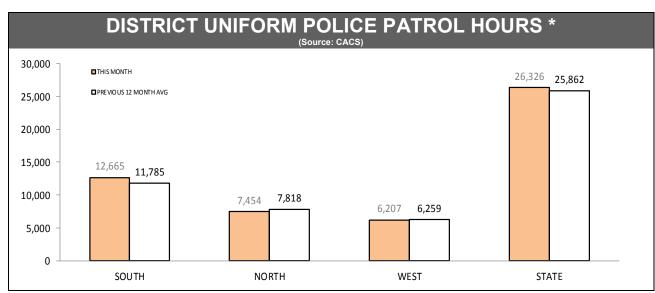

#### TOTAL HOURS ON RDS TASKS\* 12,000 THIS MONTH 11,007 10,585 PREVIOUS 12 MONTH AVG 10,000 8,000 6,000 5,089 4,962 3,612 3,458 4,000 2,306 2,165 2,000 0 SOUTH NORTH WEST STATE

\* Measures time when call sign status is not logged as 'Off duty', 'At Station' or 'Available'.