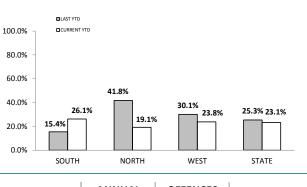

| DISTRICT | DISTRICT OFFENCES |     | % CLEARED |  |  |
|----------|-------------------|-----|-----------|--|--|
| SOUTH    | 690               | 180 | 26.1%     |  |  |
| NORTH    | 534               | 102 | 19.1%     |  |  |
| WEST     | 202               | 48  | 23.8%     |  |  |
| STATE    | 1,426             | 330 | 23.1%     |  |  |