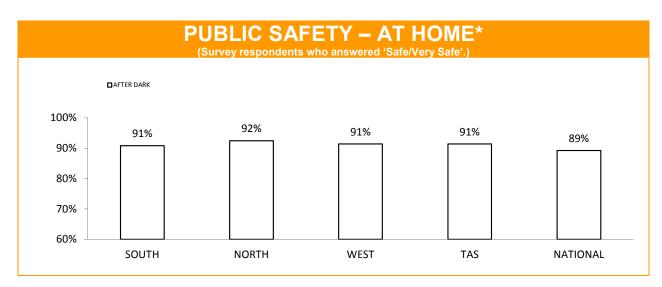

### **Policing - Public Satisfaction**

\*The question "How safe do you feel at home during the daytime" has been removed from the SRC survey.

| STATEMENTS ABOUT POLICE<br>(Survey respondents who agreed/strongly agreed with the statement.) |       |       |      |                      |                     |  |
|------------------------------------------------------------------------------------------------|-------|-------|------|----------------------|---------------------|--|
|                                                                                                | SOUTH | NORTH | WEST | TASMANIAN<br>AVERAGE | NATIONAL<br>AVERAGE |  |
| I THINK POLICE PERFORM THEIR JOB<br>PROFESSIONALLY                                             | 88%   | 89%   | 92%  | 89%                  | 88%                 |  |
| POLICE TREAT PEOPLE FAIRLY AND EQUALLY                                                         | 81%   | 80%   | 85%  | 81%                  | 77%                 |  |
| MOST POLICE ARE HONEST                                                                         | 81%   | 76%   | 83%  | 80%                  | 75%                 |  |
| I DO HAVE CONFIDENCE IN THE POLICE                                                             | 89%   | 90%   | 90%  | 90%                  | 89%                 |  |