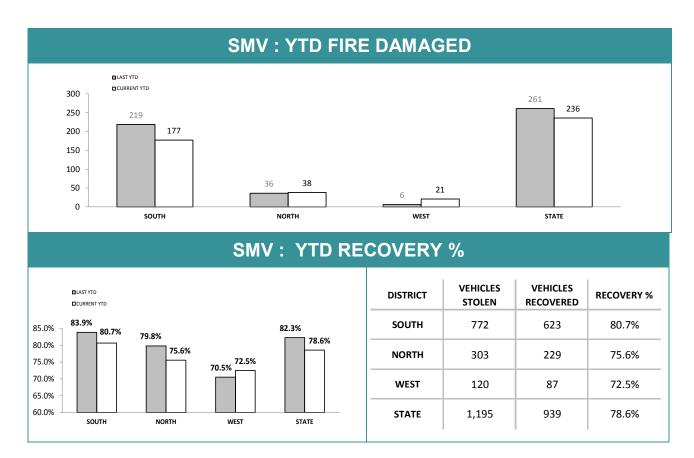

#### **STOLEN MOTOR VEHICLES**

| DIVISION    | LAST YTD | THIS YTD | Change |        | Annual<br>offences p<br>10,000<br>populatio |
|-------------|----------|----------|--------|--------|---------------------------------------------|
| HOBART      | 162      | 199      | 37     | 22.8%  | 43:10,00                                    |
| GLENORCHY   | 261      | 228      | -33    | -12.6% | 56:10,00                                    |
| KINGSTON    | 49       | 45       | -4     | -8.2%  | 10:10,00                                    |
| SOUTH-EAST  | 220      | 194      | -26    | -11.8% | 28:10,00                                    |
| BRIDGEWATER | 147      | 106      | -41    | -27.9% | 38:10,00                                    |
| LAUNCESTON  | 135      | 250      | 115    | 85.2%  | 40:10,00                                    |
| NORTH-EAST  | 12       | 22       | 10     | 83.3%  | 11:10,00                                    |
| DELORAINE   | 40       | 31       | -9     | -22.5% | 6:10,000                                    |
| BURNIE      | 31       | 35       | 4      | 12.9%  | 9:10,000                                    |
| DEVONPORT   | 36       | 82       | 46     | 127.8% | 20:10,00                                    |
| QUEENSTOWN  | 4        | 3        | -1     | -25.0% | 0:10,000                                    |

#### ANNUAL CLEAR UP %

| DISTRICT | ANNUAL<br>OFFENCES | OFFENCES<br>CLEARED | % CLEARED |
|----------|--------------------|---------------------|-----------|
| SOUTH    | 858                | 253                 | 29.5%     |
| NORTH    | 329                | 155                 | 47.1%     |
| WEST     | 127                | 52                  | 40.9%     |
| STATE    | 1,314              | 460                 | 35.0%     |

|          | SMV : YTD RECOVERIES |               |             |                                |                    |             |  |  |  |  |  |  |  |  |
|----------|----------------------|---------------|-------------|--------------------------------|--------------------|-------------|--|--|--|--|--|--|--|--|
| DISTRICT | RECOVERED            | D IN DISTRICT | RECOVERED O | TOTAL REMAINING<br>UNRECOVERED |                    |             |  |  |  |  |  |  |  |  |
| DISTRICT | LAST YTD             | CURRENT YTD   | LAST YTD    | CURRENT YTD                    | TOTAL<br>RECORDED* | CURRENT YTD |  |  |  |  |  |  |  |  |
| SOUTH    | 692                  | 613           | 11          | 10                             | 1,588              | 149         |  |  |  |  |  |  |  |  |
| NORTH    | 129                  | 214           | 18          | 15                             | 387                | 74          |  |  |  |  |  |  |  |  |
| WEST     | 44                   | 82            | 5           | 5                              | 237                | 33          |  |  |  |  |  |  |  |  |
| STATE    | 865                  | 909           | 34          | 30                             | 2,212              | 256         |  |  |  |  |  |  |  |  |

\*Total unrecovered since January 2002