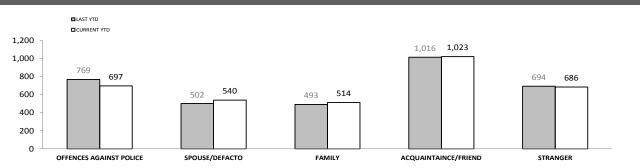

#### **OFFENCES AGAINST POLICE**

| OFFENCE                       | LAST YTD | CURRENT YTD | CHANGE |        |
|-------------------------------|----------|-------------|--------|--------|
| ASSAULT                       | 177      | 167         | -10    | -5.6%  |
| RESIST                        | 220      | 216         | -4     | -1.8%  |
| OBSTRUCT                      | 80       | 54          | -26    | -32.5% |
| THREATEN/ABUSE/<br>INTIMIDATE | 283      | 251         | -32    | -11.3% |
| CRIMINAL CODE<br>OFFENCE      | 7        | 7 0         |        | 0.0%   |

| LOCATIONS                           |       |       |     |        |  |  |  |
|-------------------------------------|-------|-------|-----|--------|--|--|--|
| OFFENCE LAST YTD CURRENT YTD CHANGE |       |       |     |        |  |  |  |
| DWELLING/HOUSE                      | 1,330 | 1,300 | -30 | -2.3%  |  |  |  |
| LICENSED PREMISE                    | 192   | 157   | -35 | -18.2% |  |  |  |
| SCHOOL                              | 54    | 70    | 16  | 29.6%  |  |  |  |
| PARK                                | 24    | 26    | 2   | 8.3%   |  |  |  |
| CAR PARK                            | 96    | 96    | 0   | 0.0%   |  |  |  |
| SPORTS GROUND                       | 16    | 16    | 0   | 0.0%   |  |  |  |

Source: Offence Reporting System

Source: FIND

Public safet