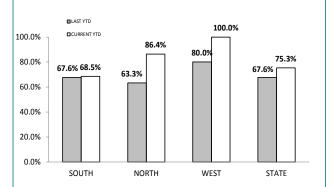

#### ANNUAL CLEAR UP %

| DISTRICT | ANNUAL<br>OFFENCES | OFFENCES<br>CLEARED | % CLEARED |  |
|----------|--------------------|---------------------|-----------|--|
| SOUTH    | 54                 | 37                  | 68.5%     |  |
| NORTH    | 22                 | 19                  | 86.4%     |  |
| WEST     | 5                  | 5                   | 100.0%    |  |
| STATE    | 81                 | 61                  | 75.3%     |  |