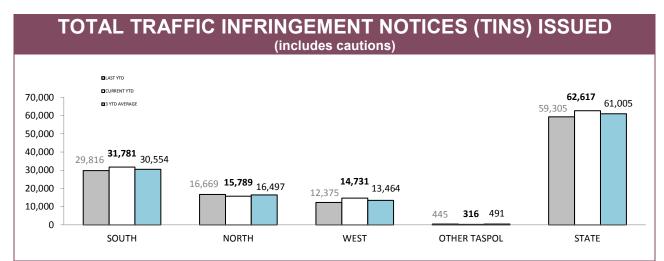

## TOTAL TRAFFIC INFRINGEMENT NOTICES (TINS) ISSUED

| DISTRICT     | NOT      | TICES       | CAUTIONS |             |  |
|--------------|----------|-------------|----------|-------------|--|
| DISTRICT     | LAST YTD | CURRENT YTD | LAST YTD | CURRENT YTD |  |
| SOUTH        | 17,884   | 16,709      | 11,932   | 15,072      |  |
| NORTH        | 8,516    | 8,169       | 8,153    | 7,620       |  |
| WEST         | 4,930    | 6,472       | 7,445    | 8,259       |  |
| OTHER TASPOL | 305      | 194         | 140      | 122         |  |
| STATE        | 31,635   | 31,544      | 27,670   | 31,073      |  |