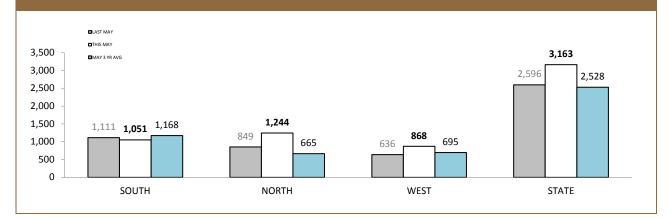

# General

ON HAND MISCELLANEOUS PROPERTY RECEIPTS\* (Held over 6 Months)

| CATEGORY                                                                                           | SOUTH | NORTH | WEST  | STATE |  |  |  |
|----------------------------------------------------------------------------------------------------|-------|-------|-------|-------|--|--|--|
| TOTAL ON HAND MISCELLANEOUS PROPERTY RECEIPTS                                                      | 1,900 | 2,044 | 1,284 | 5,228 |  |  |  |
| ON HAND MISCELLANEOUS PROPERTY RECIEPTS HELD OVER 6 MONTHS                                         | 1,112 | 1,299 | 929   | 3,340 |  |  |  |
| ON HAND DISTRICT MISCELLANEOUS PROPERTY RECEIPTS HELD OVER 6<br>MONTHS (LESS EXEMPTIONS)           | 1,051 | 1,244 | 868   | 3,163 |  |  |  |
| EXEMPTIONS                                                                                         |       |       |       |       |  |  |  |
| ON HAND MISCELLANEOUS PROPERTY RECEIPTS HELD OVER 6 MONTHS<br>SUBJECT TO A SECTION 138 APPLICATION | 7     | 21    | 1     | 29    |  |  |  |
| FIREARMS ONLY RECEIPTS ON HAND OVER 6 MONTHS<br>(FAMILY VIOLENCE ASSOCIATED FIREARMS ONLY)         | 54    | 24    | 24    | 102   |  |  |  |
| AUTHORITY REQUIRED (i.e. Coroner)                                                                  | 0     | 5     | 2     | 7     |  |  |  |
| DISTRICT COMMANDER EXEMPTION                                                                       | 0     | 5     | 34    | 39    |  |  |  |
| TOTAL                                                                                              | 61    | 55    | 61    | 177   |  |  |  |
|                                                                                                    |       |       |       |       |  |  |  |