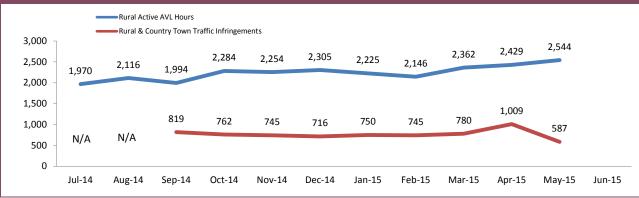

# **Rural Road Policing Strategy**

#### **Southern District**

Rural locations are as defined in the Australian Statistical Geography Standard. Rural infringement data only available since the introduction of PINS. Rural Active AVL Hours only available from July 2014.