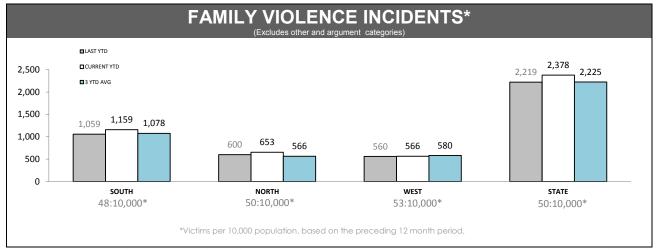

#### FAMILY VIOLENCE INCIDENT: RAST CLASSIFICATIONS

\*\* Due to changed reporting procedures, this data may not fully capture action taken at the scene of incidents these indicators are under review.

Source (all on page): Family Violence Management System