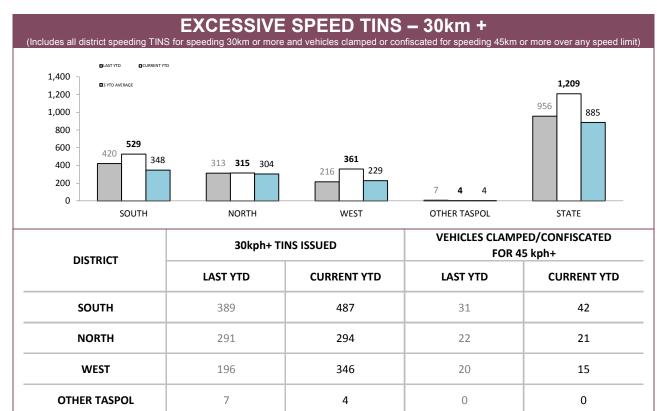

## VEHICLE CLAMPINGS/CONFISCATIONS BY MAIN OFFENCE

|              | DANGEROUS OR | RECKLESS DRIVING | DRIVE WHILST | DISQUALIFIED | EVADE POLICE   |            |
|--------------|--------------|------------------|--------------|--------------|----------------|------------|
|              | LAST YTD     | CURRENT YTD      | LAST YTD     | CURRENT YTD  | LAST YTD       | CURRENT YT |
| SOUTH        | 11           | 9                | 59           | 81           | 114            | 110        |
| NORTH        | 8            | 4                | 26           | 36           | 73             | 80         |
| WEST         | 3            | 4                | 11           | 19           | 51             | 35         |
| OTHER TASPOL | 0            | 0                | 1            | 2            | 0              | 2          |
| STATE        | 22           | 17               | 97           | 138          | 238            | 227        |
|              | EXCEED SP    | EED LIMIT BY     |              |              |                | l          |
|              |              | Т 45 КМ/Н        | НОО          | NING         | OTHER OFFENCES |            |
|              | LAST YTD     | CURRENT YTD      | LAST YTD     | CURRENT YTD  | LAST YTD       | CURRENT YT |

|              | EXCEED SPEED LIMIT BY<br>AT LEAST 45 KM/H |             | HOONING  |             | OTHER OFFENCES |             |
|--------------|-------------------------------------------|-------------|----------|-------------|----------------|-------------|
|              | LAST YTD                                  | CURRENT YTD | LAST YTD | CURRENT YTD | LAST YTD       | CURRENT YTD |
| SOUTH        | 31                                        | 42          | 49       | 49          | 1              | 0           |
| NORTH        | 22                                        | 21          | 34       | 19          | 0              | 1           |
| WEST         | 20                                        | 15          | 37       | 29          | 0              | 0           |
| OTHER TASPOL | 0                                         | 0           | 0        | 2           | 0              | 0           |
| STATE        | 73                                        | 78          | 120      | 99          | 1              | 1           |