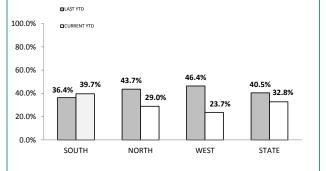

#### **BUSINESS BURGLARY OFFENCES**

| DIVISION    | LAST YTD | THIS YTD Change | THIS YTD | nge    | Annual<br>offences pe<br>10,000<br>population |
|-------------|----------|-----------------|----------|--------|-----------------------------------------------|
| HOBART      | 62       | 97              | 35       | 56.5%  | 21:10,000                                     |
| GLENORCHY   | 69       | 61              | -8       | -11.6% | 16:10,000                                     |
| KINGSTON    | 47       | 61              | 14       | 29.8%  | 12:10,000                                     |
| SOUTH-EAST  | 136      | 87              | -49      | -36.0% | 14:10,000                                     |
| BRIDGEWATER | 53       | 47              | -6       | -11.3% | 15:10,000                                     |
| LAUNCESTON  | 160      | 266             | 106      | 66.3%  | 43:10,000                                     |
| NORTH-EAST  | 15       | 31              | 16       | 106.7% | 16:10,000                                     |
| DELORAINE   | 44       | 67              | 23       | 52.3%  | 14:10,000                                     |
| BURNIE      | 38       | 39              | 1        | 2.6%   | 9:10,000                                      |
| DEVONPORT   | 103      | 81              | -22      | -21.4% | 21:10,000                                     |
| QUEENSTOWN  | 5        | 2               | -3       | -60.0% | 0:10,000                                      |

ANNUAL CLEAR UP %

| DISTRICT | ANNUAL<br>OFFENCES | OFFENCES<br>CLEARED | % CLEARED |
|----------|--------------------|---------------------|-----------|
| SOUTH    | 395                | 157                 | 39.7%     |
| NORTH    | 397                | 115                 | 29.0%     |
| WEST     | 131                | 31                  | 23.7%     |
| STATE    | 923                | 303                 | 32.8%     |