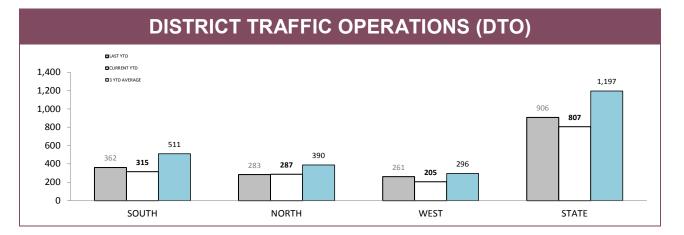

Source: RPOS Activity Report

|          | DTO : LOCATIONS                     |          |       |            |          |       |            |          |       |
|----------|-------------------------------------|----------|-------|------------|----------|-------|------------|----------|-------|
| DISTRICT | HIGHWAYS MAIN ROADS SECONDARY ROADS |          |       |            |          |       |            |          |       |
| DISTRICT | OPERATIONS                          | VEHICLES | HOURS | OPERATIONS | VEHICLES | HOURS | OPERATIONS | VEHICLES | HOURS |
| SOUTH    | 127                                 | 34,250   | 218   | 116        | 18,258   | 167   | 72         | 12,854   | 110   |
| NORTH    | 37                                  | 9,227    | 59    | 153        | 25,439   | 186   | 97         | 14,976   | 121   |
| WEST     | 49                                  | 10,730   | 80    | 106        | 12,398   | 125   | 50         | 7,153    | 65    |
| STATE    | 213                                 | 54,207   | 357   | 375        | 56,095   | 478   | 219        | 34,983   | 296   |