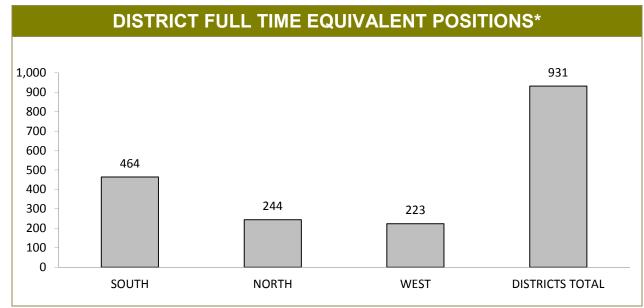

| -42               |  |
| NORTH                                                                                                      | 1,214     | 1,181   | -34    | 153       | 153     | 0                 |  |
| WEST                                                                                                       | 1,030     | 1,021   | -9     | 130       | 107     | -23               |  |
| DISTRICTS TOTAL                                                                                            | 4,302     | 4,099   | -203   | 517       | 452     | -65               |  |

## DPEM EXCESS RECREATION LEAVE DAYS & PERSONNEL\*



\*Leave data current as of payroll processing date prior to 3<sup>rd</sup> of month Source (all on page): supplied monthly by Financial & Payroll services



\* Excludes secondments. Current as at last payroll processing date. Source: Downloaded monthly from Payroll Services

| DISTRICT VEHICLES |                       |    |     |  |  |  |  |
|-------------------|-----------------------|----|-----|--|--|--|--|
|                   | MARKED UNMARKED TOTAL |    |     |  |  |  |  |
| SOUTH             | 94                    | 41 | 135 |  |  |  |  |
| NORTH             | 63                    | 25 | 88  |  |  |  |  |
| WEST              | 57                    | 19 | 76  |  |  |  |  |
| DISTRICTS TOTAL   | 214                   | 85 | 299 |  |  |  |  |

Source: downloaded monthly from Leaseplan Australia (leaseplan.com.au)



\*Note: Runs for an equivalent year-to-date period commencing a month earlier than the current, reporting month Source: d