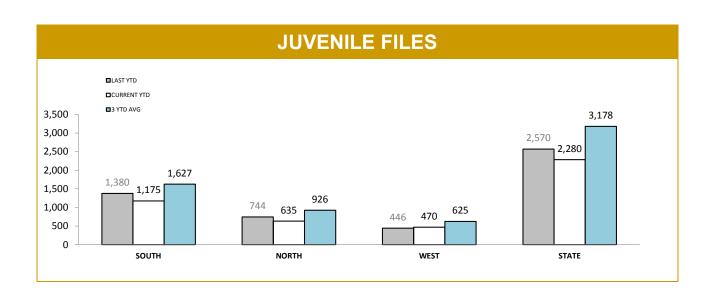

Source: Offence Reporting System

\*Each incident relates to one Offence Report and may be counted under multiple categories.

| JUVENILE FILE OUTCOMES |          |                      |          |                          |          |             |          |             |            |              |                                                   |  |
|------------------------|----------|----------------------|----------|--------------------------|----------|-------------|----------|-------------|------------|--------------|---------------------------------------------------|--|
| PROSECUTION            |          | PROSECUTION FILES RE |          | PROSECUTION FILES REFERE |          |             |          | UTION FILES | INFORMAL C | AUTION FILES | JUVENILES PRESENT AT FAMILY<br>VIOLENCE INCIDENTS |  |
|                        | LAST YTD | CURRENT YTD          | LAST YTD | CURRENT YTD              | LAST YTD | CURRENT YTD | LAST YTD | CURRENT YTD | LAST YTD   | CURRENT YTD  |                                                   |  |
| SOUTH                  | 663      | 447                  | 116      | 95                       | 213      | 217         | 388      | 416         | 516        | 606          |                                                   |  |
| NORTH                  | 316      | 326                  | 88       | 57                       | 131      | 110         | 209      | 142         | 338        | 383          |                                                   |  |
| WEST                   | 105      | 114                  | 23       | 18                       | 118      | 114         | 200      | 224         | 318        | 301          |                                                   |  |
| STATE                  | 1,084    | 887                  | 227      | 170                      | 462      | 441         | 797      | 782         | 1,172      | 1,290        |                                                   |  |