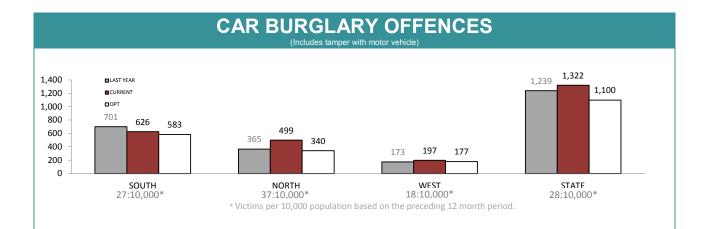

#### HOME BURGLARY OFFENCES

| DIVISION    | LAST YTD | THIS YTD | Change |        | Annual<br>offences per<br>10,000<br>population |
|-------------|----------|----------|--------|--------|------------------------------------------------|
| HOBART      | 208      | 246      | 38     | 18.3%  | 54:10,000                                      |
| GLENORCHY   | 165      | 239      | 74     | 44.8%  | 56:10,000                                      |
| KINGSTON    | 99       | 180      | 81     | 81.8%  | 39:10,000                                      |
| SOUTH-EAST  | 197      | 288      | 91     | 46.2%  | 41:10,000                                      |
| BRIDGEWATER | 155      | 117      | -38    | -24.5% | 42:10,000                                      |
| LAUNCESTON  | 248      | 367      | 119    | 48.0%  | 58:10,000                                      |
| NORTH-EAST  | 35       | 25       | -10    | -28.6% | 14:10,000                                      |
| DELORAINE   | 37       | 76       | 39     | 105.4% | 14:10,000                                      |
| BURNIE      | 62       | 58       | -4     | -6.5%  | 15:10,000                                      |
| DEVONPORT   | 137      | 130      | -7     | -5.1%  | 32:10,000                                      |
| QUEENSTOWN  | 9        | 9        | 0      | 0.0%   | 2:10,000                                       |

Source (all on page): Offence Reporting System

#### **ANNUAL CLEAR UP %**

| DISTRICT | ANNUAL<br>OFFENCES | OFFENCES<br>CLEARED | % CLEARED |
|----------|--------------------|---------------------|-----------|
| SOUTH    | 1,179              | 377                 | 32.0%     |
| NORTH    | 496                | 143                 | 28.8%     |
| WEST     | 210                | 66                  | 31.4%     |
| STATE    | 1,885              | 586                 | 31.1%     |