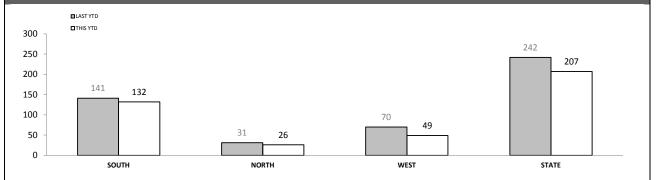

### **Public Safety**

| PU       | BLIC DIS | TURBAN   | CE     |
|----------|----------|----------|--------|
| DISTRICT | LAST YTD | THIS YTD | CHANGE |

| SOUTH | 2,948 | 2,721 | -227 |
|-------|-------|-------|------|
| NORTH | 1,229 | 1,180 | -49  |
| WEST  | 981   | 944   | -37  |
| STATE | 5,158 | 4,845 | -313 |