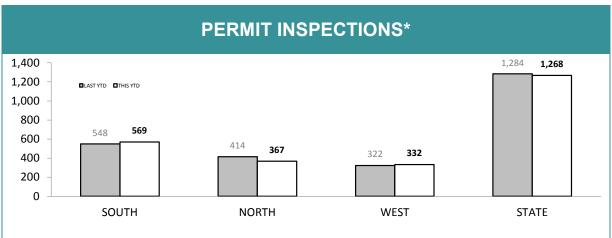

| 291,404   | 264,637 | 217,575               | 82% |  |
| TOTAL CALLS             | 334,810   | 307,457 | 257,963               | 84% |  |

| STATE COMM                       |                  | DLICING SE |       |      |
|----------------------------------|------------------|------------|-------|------|
|                                  | LAST YTD CURRENT |            |       | RENT |
| CRIMESTOPPER REPORTS             | 2,120            |            | 2,170 |      |
| CS REPORTS WITH POSITIVE RESULT  | 139              | 6.6%       | 137   | 6.3% |
| CS REPORTS RELATING TO BUSHWATCH | 0                |            | C     | )    |

Source (all on page): self-reported monthly by district



\*Note: data includes finalised inspections only. Source: Firearms and Weapons Database



\*Note: data includes finalised inspections only. Source: Firearms and Weapons Database

| FIREARMS SERVICES*                                     |          |             |  |  |
|--------------------------------------------------------|----------|-------------|--|--|
|                                                        | LAST YTD | CURRENT YTD |  |  |
| NUMBER OF FIREARMS LICENCE HOLDERS                     | 36,874   | 37,298      |  |  |
| NUMBER OF LICENCE HOLDERS FAILING TO RENEW             | 1,080    | 520         |  |  |
| TOTAL UNLICENSED PERSONS WITH ACTIVE FIREARMS          | 203      | 215         |  |  |
| NUMBER OF PROHIBITION ORDERS ISSUED<br>(CURRENT MONTH) | 5        | 4           |  |  |
| NUMBER OF PROHIBITION ORDERS ISSUED<br>(YTD)           | N/A      | 29