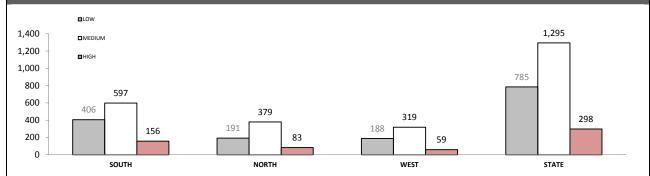

#### FAMILY VIOLENCE INCIDENT: RAST CLASSIFICATIONS

\*\* Due to changed reporting procedures, this data may not fully capture action taken at the scene of incidents these indicators are under review.

Source (all on page): Family Violence Management System