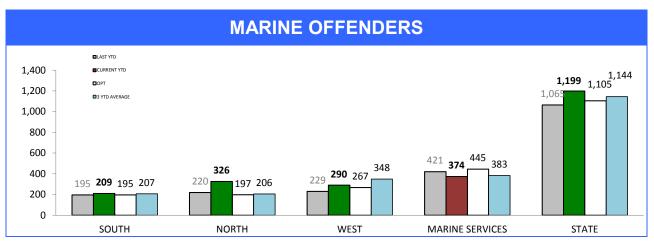

31                             | 34          | 3     |
| QUEENSTOWN  | 85       | 74             | -11    | 13                             | 12          | -1    |
| STATE       | 5,778    | 5,792          | 14     | 245                            | 248         | 3     |

Sources: Crash Data Manager (Serious/Fatal crashes); Traffic Crash Reporting System (Total Crashes)

\*Note: Total crash figures run one month behind other year to date figures to account for crash report processing time

# **Rural Road Policing Strategy**



#### **Southern District**







Rural locations are as defined in the Australian Statistical Geography Standard. Rural infringement data only available since the introduction of PINS. Rural Active AVL Hours only available from July 2014.

# **Marine Enforcement**





#### **VESSEL INSPECTIONS AT SEA** 30,339 LAST YTD CURRENT YTD 35,000 3 YTD AVERAGE 27.474 30,000 24,552 23,000 25,000 17,408 20,000 16,472 15,000 10,000 3,967 **3,950** 4,594 <sup>3,008</sup> **2,274** <u>3,888</u> 5,000 1,105 1,115 1,583 0 SOUTH NORTH WEST MARINE SERVICES STATE

# VESSEL INSPECTIONS ON LAND



Source (all on page): self-reported monthly by districts

ma

# **Rescue Services**

#### **HELICOPTER SERVICES**

|     | CHANGE |
|-----|--------|
| 199 | 35     |
| 85  | 8      |
| 25  | -7     |
| 0   | 0      |
| 309 | 36     |
| -   |        |
| 52  | -43    |
| 0   | 0      |
| 0   | 0      |
| 52  | -43    |
| 361 | -7     |
| 22  | -28    |
| 77  | -46    |
|     |        |

• Police operations include all missions (other than Search & Rescue) coordinated by Taspol

S