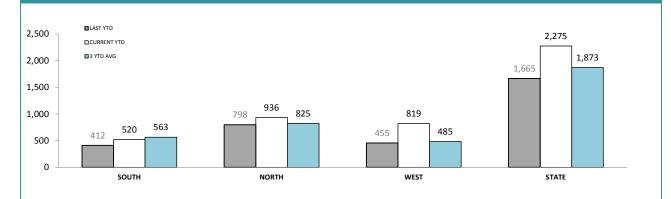

| TOTAL<br>RECORDED* | CURRENT YTD |  |  |  |  |  |  |  |  |
| SOUTH    | 692                  | 613           | 11          | 10                             | 1,588              | 149         |  |  |  |  |  |  |  |  |
| NORTH    | 129                  | 214           | 18          | 15                             | 387                | 74          |  |  |  |  |  |  |  |  |
| WEST     | 44                   | 82            | 5           | 5                              | 237                | 33          |  |  |  |  |  |  |  |  |
| STATE    | 865                  | 909           | 34          | 30                             | 2,212              | 256         |  |  |  |  |  |  |  |  |

\*Total unrecovered since January 2002



#### **TRAFFIC-RELATED INFORMATION REPORTS**





Source (all on page): Information Data Management System





| DIVISION      | CRIME OFFEN | DERS CHARGED | BAIL OFFEND | ERS CHARGED | OTHER OFFENDERS CHARGED |             |  |
|---------------|-------------|--------------|-------------|-------------|-------------------------|-------------|--|
| DIVISION      | LAST YTD    | CURRENT YTD  | LAST YTD    | CURRENT YTD | LAST YTD                | CURRENT YTD |  |
| CIB HOBART    | 423         | 343          | 52          | 39          | 47                      | 56          |  |
| CIB GLENORCHY | 452         | 383          | 127         | 119         | 78                      | 85          |  |
| CIB KINGSTON  | 107         | 118          | 8           | 18          | 13                      | 27          |  |
| CIB NORTHERN  | 554