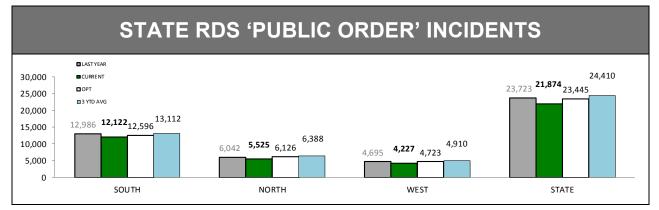

| TOTAL INCIDENTS |           |         |        |  |  |
|-----------------|-----------|---------|--------|--|--|
| DISTRICT        | LAST YEAR | CURRENT | CHANGE |  |  |
| SOUTH           | 12,986    | 12,122  | -864   |  |  |
| NORTH           | 6,042     | 5,525   | -517   |  |  |
| WEST            | 4,695     | 4,227   | -468   |  |  |
| STATE           | 23,723    | 21,874  | -1,849 |  |  |