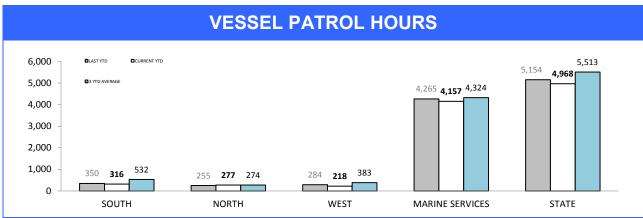

1                             | 34          | 3     |
| QUEENSTOWN  | 85       | 74             | -11    | 13                             | 12          | -1    |
| STATE       | 5,778    | 5,792          | 14     | 245                            | 248         | 3     |

Sources: Crash Data Manager (Serious/Fatal crashes); Traffic Crash Reporting System (Total Crashes)

\*Note: Total crash figures run one month behind other year to date figures to account for crash report processing time

# **Rural Road Policing Strategy**



#### **Southern District**







Rural locations are as defined in the Australian Statistical Geography Standard. Rural infringement data only available since the introduction of PINS. Rural Active AVL Hours only available from July 2014.

# **Marine Enforcement**





#### **VESSEL INSPECTIONS AT SEA** 30,339 LAST YTD CURRENT YTD 35,000 3 YTD AVERAGE 27.474 30,000 24,552 23,000 25,000 17,408 20,000 16,472 15,000 10,000 3,967 **3,950** 4,594 <sup>3,008</sup> **2,274** <u>3,888</u> 5,000 1,105 1,115 1,583 0 SOUTH NORTH WEST MARINE SERVICES STATE

# VESSEL INSPECTIONS ON LAND



Source (all on page): self-reported monthly by districts

ma

# **Rescue Services**

#### **HELICOPTER SERVICES**

|     | CHANGE |
|-----|--------|
| 199 | 35     |
| 85  | 8      |
| 25  | -7     |
| 0   | 0      |
| 309 | 36     |
| -   |        |
| 52  | -43    |
| 0   | 0      |
| 0   | 0      |
| 52  | -43    |
| 361 | -7     |
| 22  | -28    |
| 77  | -46    |
|     |        |

• Police operations include all missions (other than Search & Rescue) coordinated by Taspol

Sou