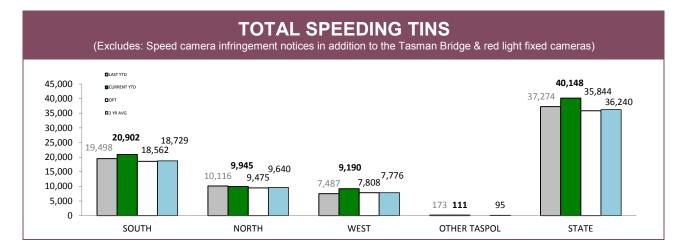

## TOTAL TRAFFIC INFRINGEMENT NOTICES (TINS) ISSUED

| DISTRICT     | NOT      | TICES       | CAUTIONS |             |  |
|--------------|----------|-------------|----------|-------------|--|
| DISTRICT     | LAST YTD | CURRENT YTD | LAST YTD | CURRENT YTD |  |
| SOUTH        | 17,884   | 16,709      | 11,932   | 15,072      |  |
| NORTH        | 8,516    | 8,169       | 8,153    | 7,620       |  |
| WEST         | 4,930    | 6,472       | 7,445    | 8,259       |  |
| OTHER TASPOL | 305      | 194         | 140      | 122         |  |
| STATE        | 31,635   | 31,544      | 27,670   | 31,073      |  |