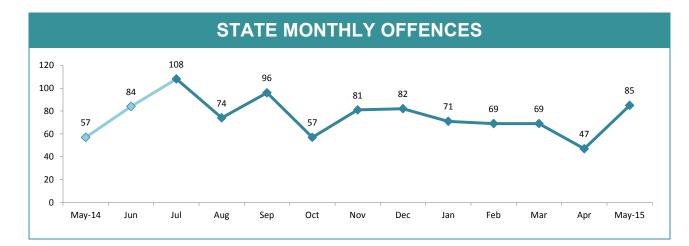

#### SERIOUS CRIME OFFENCES

#### STATE MONTHLY OFFENCES 60 51 47 46 46 44 50 42 38 38 38 37 35 40 33 32 $\wedge$ 30 20 10 0 May-14 Jun Jul Aug Sep Oct Nov Dec Jan Feb Mar Apr May-15

| DIVISION    | LAST YTD | THIS YTD | Change |        | Annual<br>offences per<br>10,000<br>population |
|-------------|----------|----------|--------|--------|------------------------------------------------|
| HOBART      | 64       | 78       | 14     | 21.9%  | 16:10,000                                      |
| GLENORCHY   | 69       | 66       | -3     | -4.3%  | 15:10,000                                      |
| KINGSTON    | 32       | 27       | -5     | -15.6% | 6:10,000                                       |
| SOUTH-EAST  | 53       | 62       | 9      | 17.0%  | 10:10,000                                      |
| BRIDGEWATER | 61       | 58       | -3     | -4.9%  | 18:10,000                                      |
| LAUNCESTON  | 92       | 82       | -10    | -10.9% | 13:10,000                                      |
| NORTH-EAST  | 17       | 15       | -2     | -11.8% | 8:10,000                                       |
| DELORAINE   | 17       | 11       | -6     | -35.3% | 2:10,000                                       |
| BURNIE      | 15       | 13       | -2     | -13.3% | 4:10,000                                       |
| DEVONPORT   | 46       | 33       | -13    | -28.3% | 8:10,000                                       |
| QUEENSTOWN  | 1        | 6        | 5      | 500.0% | 1:10,000                                       |