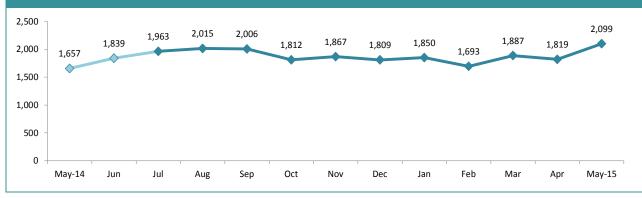

#### STATE MONTHLY OFFENCES 60 51 47 46 46 44 50 42 38 38 38 37 35 40 33 32 $\wedge$ 30 20 10 0 May-14 Jun Jul Aug Sep Oct Nov Dec Jan Feb Mar Apr May-15

| DIVISION    | LAST YTD | THIS YTD | Change |        | Annual<br>offences per<br>10,000<br>population |
|-------------|----------|----------|--------|--------|------------------------------------------------|
| HOBART      | 64       | 78       | 14     | 21.9%  | 16:10,000                                      |
| GLENORCHY   | 69       | 66       | -3     | -4.3%  | 15:10,000                                      |
| KINGSTON    | 32       | 27       | -5     | -15.6% | 6:10,000                                       |
| SOUTH-EAST  | 53       | 62       | 9      | 17.0%  | 10:10,000                                      |
| BRIDGEWATER | 61       | 58       | -3     | -4.9%  | 18:10,000                                      |
| LAUNCESTON  | 92       | 82       | -10    | -10.9% | 13:10,000                                      |
| NORTH-EAST  | 17       | 15       | -2     | -11.8% | 8:10,000                                       |
| DELORAINE   | 17       | 11       | -6     | -35.3% | 2:10,000                                       |
| BURNIE      | 15       | 13       | -2     | -13.3% | 4:10,000                                       |
| DEVONPORT   | 46       | 33       | -13    | -28.3% | 8:10,000                                       |
| QUEENSTOWN  | 1        | 6        | 5      | 500.0% | 1:10,000                                       |