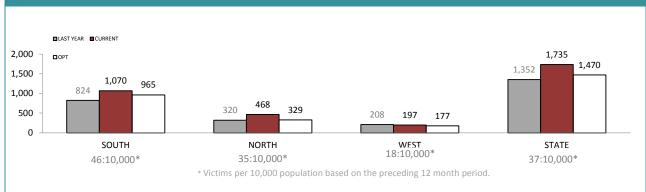

#### HOME BURGLARY OFFENCES

| DIVISION    | LAST YTD | THIS YTD | Change |        | Annual<br>offences per<br>10,000<br>population |
|-------------|----------|----------|--------|--------|------------------------------------------------|
| HOBART      | 208      | 246      | 38     | 18.3%  | 54:10,000                                      |
| GLENORCHY   | 165      | 239      | 74     | 44.8%  | 56:10,000                                      |
| KINGSTON    | 99       | 180      | 81     | 81.8%  | 39:10,000                                      |
| SOUTH-EAST  | 197      | 288      | 91     | 46.2%  | 41:10,000                                      |
| BRIDGEWATER | 155      | 117      | -38    | -24.5% | 42:10,000                                      |
| LAUNCESTON  | 248      | 367      | 119    | 48.0%  | 58:10,000                                      |
| NORTH-EAST  | 35       | 25       | -10    | -28.6% | 14:10,000                                      |
| DELORAINE   | 37       | 76       | 39     | 105.4% | 14:10,000                                      |
| BURNIE      | 62       | 58       | -4     | -6.5%  | 15:10,000                                      |
| DEVONPORT   | 137      | 130      | -7     | -5.1%  | 32:10,000                                      |
| QUEENSTOWN  | 9        | 9        | 0      | 0.0%   | 2:10,000                                       |

Source (all on page): Offence Reporting System

#### **ANNUAL CLEAR UP %**

| DISTRICT | ANNUAL<br>OFFENCES | OFFENCES<br>CLEARED | % CLEARED |
|----------|--------------------|---------------------|-----------|
| SOUTH    | 1,179              | 377                 | 32.0%     |
| NORTH    | 496                | 143                 | 28.8%     |
| WEST     | 210                | 66                  | 31.4%     |
| STATE    | 1,885              | 586                 | 31.1%     |