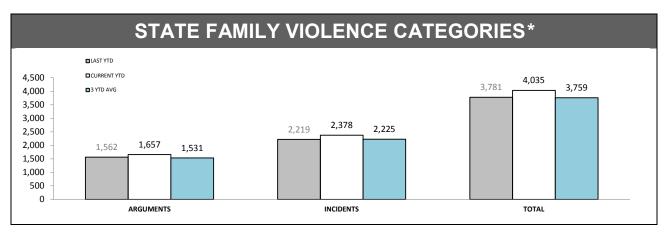

#### FAMILY VIOLENCE INCIDENT: RAST CLASSIFICATIONS

\*\* Due to changed reporting procedures, this data may not fully capture action taken at the scene of incidents these indicators are under review.

Source (all on page): Family Violence Management System