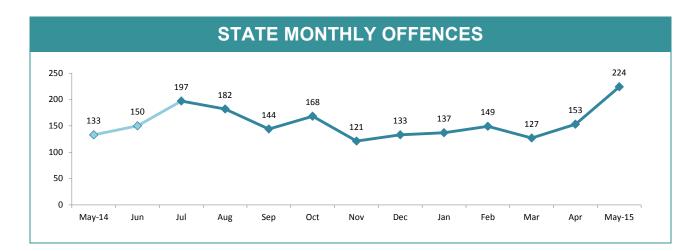

#### STATE MONTHLY OFFENCES 180 155 149 160 141 140 132 130 140 112 104 120 99 94 91 88 100 79 < 80 60 40 20 0 May-14 Jun Jul Aug Sep Oct Nov Dec Jan Feb Mar Apr May-15

| DIVISION    | LAST YTD | THIS YTD | Change |        | Annual<br>offences pe<br>10,000<br>population |
|-------------|----------|----------|--------|--------|-----------------------------------------------|
| HOBART      | 230      | 211      | -19    | -8.3%  | 47:10,000                                     |
| GLENORCHY   | 177      | 164      | -13    | -7.3%  | 39:10,000                                     |
| KINGSTON    | 50       | 60       | 10     | 20.0%  | 13:10,000                                     |
| SOUTH-EAST  | 167      | 120      | -47    | -28.1% | 18:10,000                                     |
| BRIDGEWATER | 77       | 71       | -6     | -7.8%  | 23:10,000                                     |
| LAUNCESTON  | 281      | 409      | 128    | 45.6%  | 65:10,000                                     |
| NORTH-EAST  | 28       | 34       | 6      | 21.4%  | 17:10,000                                     |
| DELORAINE   | 56       | 56       | 0      | 0.0%   | 11:10,000                                     |
| BURNIE      | 43       | 83       | 40     | 93.0%  | 20:10,000                                     |
| DEVONPORT   | 125      | 110      | -15    | -12.0% | 26:10,000                                     |
| QUEENSTOWN  | 5        | 4        | -1     | -20.0% | 1:10,000                                      |