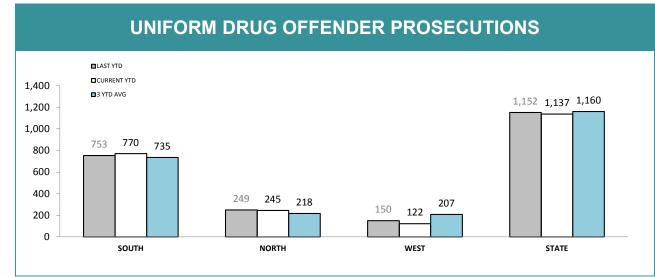

Source (all on page): self-reported monthly by districts

Source: self-reported monthly by districts

Source: Drug Offence Reporting System

Source: self-reported monthly by districts (prosecutions); Drug Offence Reporting System (diversions)