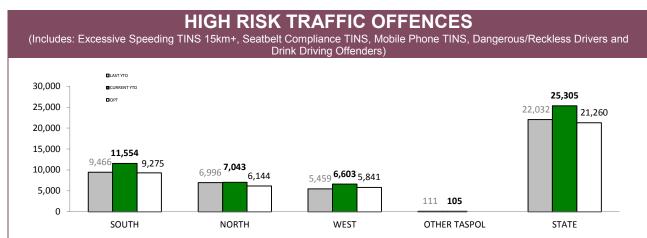

Source: Fine and Infringement Notice Database

| RPOS TRAFF                               | IC ENFO | RCEMEN | т      |         |
|------------------------------------------|---------|--------|--------|---------|
|                                          | SOUTH   | NORTH  | WEST   | STATE   |
| SPEEDING TINS                            | 13,935  | 5,568  | 5,692  | 25,195  |
| OTHER TINS                               | 2,247   | 1,734  | 979    | 4,960   |
| DRINK DRIVING OFFENDERS DETECTED         | 493     | 395    | 159    | 1,047   |
| RANDOM BREATH TESTS CONDUCTED            | 120,941 | 68,282 | 44,999 | 234,222 |
| ORAL FLUID TESTS CONDUCTED               | 636     | 605    | 239    | 1,480   |
| DISQUALIFIED/UNLICENSED DRIVERS DETECTED | 890     | 796    | 387    | 2,073   |
| UNREGISTERED VEHICLES DETECTED           | 1,089   | 675    | 466    | 2,230   |
| VEHICLES CLAMPED/CONFISCATED             | 58      | 56     | 17     | 131     |