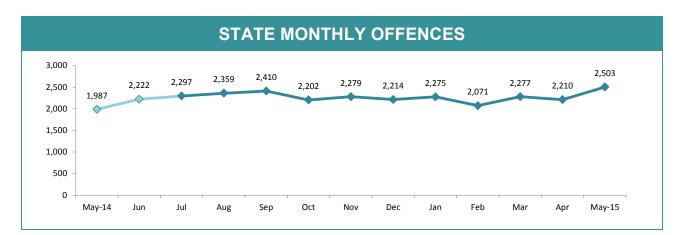

#### STATE MONTHLY OFFENCES 60 51 47 46 46 44 50 42 38 38 38 37 35 40 33 32 $\wedge$ 30 20 10 0 May-14 Jun Jul Aug Sep Oct Nov Dec Jan Feb Mar Apr May-15

| DIVISION    | LAST YTD | THIS YTD | Change |        | Annual<br>offences per<br>10,000<br>population |
|-------------|----------|----------|--------|--------|------------------------------------------------|
| HOBART      | 64       | 78       | 14     | 21.9%  | 16:10,000                                      |
| GLENORCHY   | 69       | 66       | -3     | -4.3%  | 15:10,000                                      |
| KINGSTON    | 32       | 27       | -5     | -15.6% | 6:10,000                                       |
| SOUTH-EAST  | 53       | 62       | 9      | 17.0%  | 10:10,000                                      |
| BRIDGEWATER | 61       | 58       | -3     | -4.9%  | 18:10,000                                      |
| LAUNCESTON  | 92       | 82       | -10    | -10.9% | 13:10,000                                      |
| NORTH-EAST  | 17       | 15       | -2     | -11.8% | 8:10,000                                       |
| DELORAINE   | 17       | 11       | -6     | -35.3% | 2:10,000                                       |
| BURNIE      | 15       | 13       | -2     | -13.3% | 4:10,000                                       |
| DEVONPORT   | 46       | 33       | -13    | -28.3% | 8:10,000                                       |
| QUEENSTOWN  | 1        | 6        | 5      | 500.0% | 1:10,000                                       |