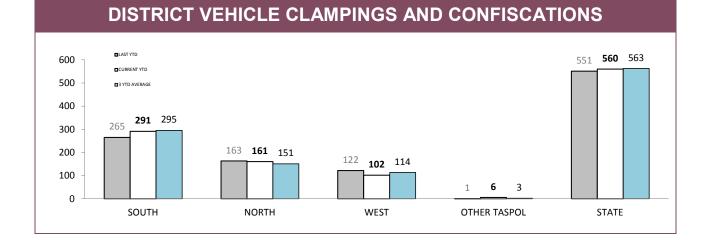

Source: Fine and Infringement Notice Database

| RPOS TRAFF                               | IC ENFO | RCEMEN | т      |         |
|------------------------------------------|---------|--------|--------|---------|
|                                          | SOUTH   | NORTH  | WEST   | STATE   |
| SPEEDING TINS                            | 13,935  | 5,568  | 5,692  | 25,195  |
| OTHER TINS                               | 2,247   | 1,734  | 979    | 4,960   |
| DRINK DRIVING OFFENDERS DETECTED         | 493     | 395    | 159    | 1,047   |
| RANDOM BREATH TESTS CONDUCTED            | 120,941 | 68,282 | 44,999 | 234,222 |
| ORAL FLUID TESTS CONDUCTED               | 636     | 605    | 239    | 1,480   |
| DISQUALIFIED/UNLICENSED DRIVERS DETECTED | 890     | 796    | 387    | 2,073   |
| UNREGISTERED VEHICLES DETECTED           | 1,089   | 675    | 466    | 2,230   |
| VEHICLES CLAMPED/CONFISCATED             | 58      | 56     | 17     | 131     |

## VEHICLE CLAMPINGS/CONFISCATIONS BY MAIN OFFENCE

|              | DANGEROUS OR | RECKLESS DRIVING | DRIVE WHILST | DISQUALIFIED | EVADE POLICE   |            |
|--------------|--------------|------------------|--------------|--------------|----------------|------------|
|              | LAST YTD     | CURRENT YTD      | LAST YTD     | CURRENT YTD  | LAST YTD       | CURRENT YT |
| SOUTH        | 11           | 9                | 59           | 81           | 114            | 110        |
| NORTH        | 8            | 4                | 26           | 36           | 73             | 80         |
| WEST         | 3            | 4                | 11           | 19           | 51             | 35         |
| OTHER TASPOL | 0            | 0                | 1            | 2            | 0              | 2          |
| STATE        | 22           | 17               | 97           | 138          | 238            | 227        |
|              | EXCEED SP    | EED LIMIT BY     |              |              |                | l          |
|              |              | Т 45 КМ/Н        | НОО          | NING         | OTHER OFFENCES |            |
|              | LAST YTD     | CURRENT YTD      | LAST YTD     | CURRENT YTD  | LAST YTD       | CURRENT YT |

|              | EXCEED SPEED LIMIT BY<br>AT LEAST 45 KM/H |             | HOONING  |             | OTHER OFFENCES |             |
|--------------|-------------------------------------------|-------------|----------|-------------|----------------|-------------|
|              | LAST YTD                                  | CURRENT YTD | LAST YTD | CURRENT YTD | LAST YTD       | CURRENT YTD |
| SOUTH        | 31                                        | 42          | 49       | 49          | 1              | 0           |
| NORTH        | 22                                        | 21          | 34       | 19          | 0              | 1           |
| WEST         | 20                                        | 15          | 37       | 29          | 0              | 0           |
| OTHER TASPOL | 0                                         | 0           | 0        | 2           | 0              | 0           |
| STATE        | 73                                        | 78          | 120      | 99          | 1              | 1           |

Source (all on page): Vehicle Clamping & Confiscation System

Source: Speed Camera Setup Log Sheets

Source: Fine and Infringement Notice Database.

Note: Includes infringements that are awaiting return of a Notice of Demand.