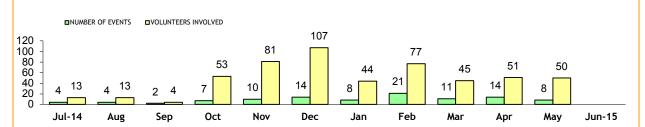

# **Rescue Services**

#### **HELICOPTER SERVICES**

|     | CHANGE |
|-----|--------|
| 199 | 35     |
| 85  | 8      |
| 25  | -7     |
| 0   | 0      |
| 309 | 36     |
| -   |        |
| 52  | -43    |
| 0   | 0      |
| 0   | 0      |
| 52  | -43    |
| 361 | -7     |
| 22  | -28    |
| 77  | -46    |
|     |        |

• Police operations include all missions (other than Search & Rescue) coordinated by Taspol

Source: supplied monthly by Corporate Services

Source: self-reported monthly by districts