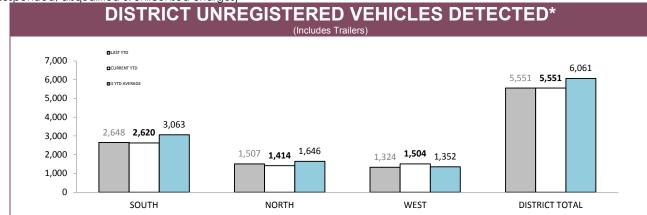

Source: Fine and Infringement Notice Database

| RPOS TRAFF                               | IC ENFO | RCEMEN | т      |         |
|------------------------------------------|---------|--------|--------|---------|
|                                          | SOUTH   | NORTH  | WEST   | STATE   |
| SPEEDING TINS                            | 13,935  | 5,568  | 5,692  | 25,195  |
| OTHER TINS                               | 2,247   | 1,734  | 979    | 4,960   |
| DRINK DRIVING OFFENDERS DETECTED         | 493     | 395    | 159    | 1,047   |
| RANDOM BREATH TESTS CONDUCTED            | 120,941 | 68,282 | 44,999 | 234,222 |
| ORAL FLUID TESTS CONDUCTED               | 636     | 605    | 239    | 1,480   |
| DISQUALIFIED/UNLICENSED DRIVERS DETECTED | 890     | 796    | 387    | 2,073   |
| UNREGISTERED VEHICLES DETECTED           | 1,089   | 675    | 466    | 2,230   |
| VEHICLES CLAMPED/CONFISCATED             | 58      | 56     | 17     | 131     |