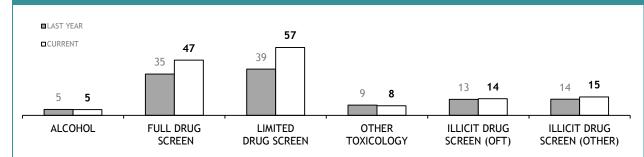

Source (all on page): self-reported monthly by districts

Source: self-reported monthly by districts

Source: Drug Offence Reporting System

Source: self-reported monthly by districts (prosecutions); Drug Offence Reporting System (diversions)

Source: self-reported monthly by districts

Source: Drug Offence Reporting System

| DIS: DOG HAND                            | LER UNI  | rs          |
|------------------------------------------|----------|-------------|
|                                          | LAST YTD | CURRENT YTD |
| DRUG DETECTOR DOGS -DEPLOYMENTS          | 391      | 458         |
| DRUG DETECTOR DOGS - DRUG DETECTIONS     | 822      | 780         |
| EXPLOSIVE DETECTOR DOGS -<br>DEPLOYMENTS | 354      | 331         |
| EXPLOSIVE DETECTOR DOGS -DETECTIONS      | 0        | 2           |
|                                          |          |             |