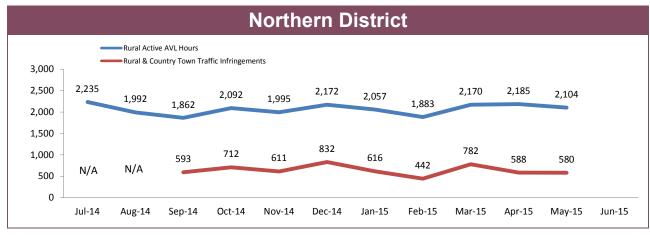

# **Rural Road Policing Strategy**

#### **Southern District**

Rural locations are as defined in the Australian Statistical Geography Standard. Rural infringement data only available since the introduction of PINS. Rural Active AVL Hours only available from July 2014.