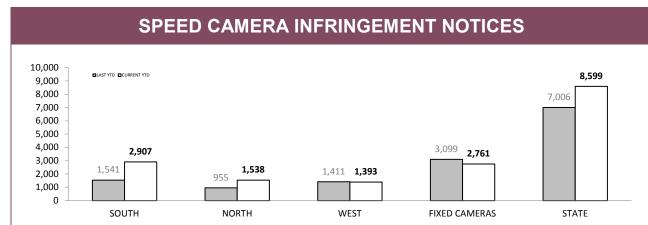

Source (all on page): Vehicle Clamping & Confiscation System

Source: Speed Camera Setup Log Sheets

Source: Fine and Infringement Notice Database.

Note: Includes infringements that are awaiting return of a Notice of Demand.

| (Excludes: Fixed Cameras) |        |                  |                   |  |  |  |  |  |  |
|---------------------------|--------|------------------|-------------------|--|--|--|--|--|--|
| SPEED ZONE                | SETUPS | VEHICLES CHECKED | % RECEIVED NOTICE |  |  |  |  |  |  |
| 40                        | 4      | 2,602            | 1.8%              |  |  |  |  |  |  |
| 50                        | 404    | 420,659          | 0.5%              |  |  |  |  |  |  |
| 60                        | 462    | 830,001          | 0.2%              |  |  |  |  |  |  |
| 70                        | 103    | 201,234          | 0.2%              |  |  |  |  |  |  |
| 80                        | 121    | 226,271          | 0.2%              |  |  |  |  |  |  |
| 90                        | 22     | 39,769           | 0.1%              |  |  |  |  |  |  |
| 100                       | 290    | 252,979          | 0.2%              |  |  |  |  |  |  |
| 110                       | 304    | 530,073          | 0.2%              |  |  |  |  |  |  |
| TOTAL                     | 1,710  | 2,503,588        | 0.2%              |  |  |  |  |  |  |

Source: Traffic Infringement Processing System

**Note:** Due to the time required to download sessions, adjudicate images and process infringements data on this page may not be complete at time of publication.