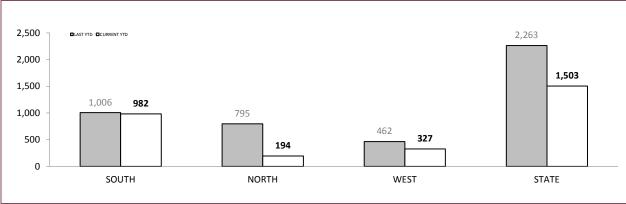

## ANPR USAGE: % OF OFFENCES WHERE ANPR DETECTIONS USED

|       | DISQUALIFIED DRIVERS |             | UNLICENSED PERSONS |             | UNREGISTERED VEHICLES |             |
|-------|----------------------|-------------|--------------------|-------------|-----------------------|-------------|
|       | LAST YTD             | CURRENT YTD | LAST YTD           | CURRENT YTD | LAST YTD              | CURRENT YTD |
| SOUTH | 9.0%                 | 5.8%        | 6.7%               | 3.6%        | 26.5%                 | 20.4%       |
| NORTH | 8.6%                 | 1.2%        | 7.2%               | 1.1%        | 31.3%                 | 5.9%        |
| WEST  | 5.4%                 | 2.3%        | 6.1%               | 3.9%        | 15.5%                 | 8.7%        |
| STATE | 8.1%                 | 3.6%        | 6.7%               | 3.0%        | 24.8%                 | 13.5%       |