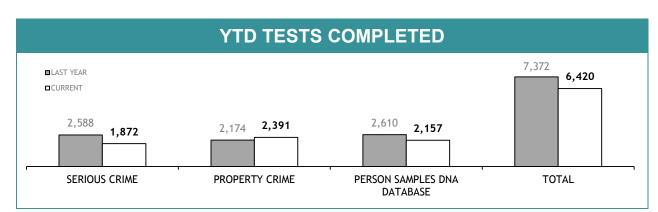

| CURRENT REQUESTS<br>(RECEIVED WITHIN THE LAST TWO<br>MONTHS) | OLDER REQUESTS<br>(RECEIVED MORE THAN TWO MONTHS AGO) | AVERAGE DAYS ON HAND<br>(OLDER REQUESTS) |  |
| SERIOUS CRIME                     | 270                                                          | 71                                                    | 157                                      |  |
| PROPERTY CRIME                    | 21                                                           | 0                                                     | 0                                        |  |
| TOTAL                             | 291                                                          | 71                                                    | -                                        |  |







| TEST REQUESTS NOT COMPLETE         |                                                              |                                                       |                                          |  |  |
|------------------------------------|--------------------------------------------------------------|-------------------------------------------------------|------------------------------------------|--|--|
|                                    | CURRENT REQUESTS<br>(RECEIVED WITHIN THE LAST TWO<br>MONTHS) | OLDER REQUESTS<br>(RECEIVED MORE THAN TWO MONTHS AGO) | AVERAGE DAYS ON HAND<br>(OLDER REQUESTS) |  |  |
| SERIOUS CRIME                      | 175                                                          | 0                                                     | 0