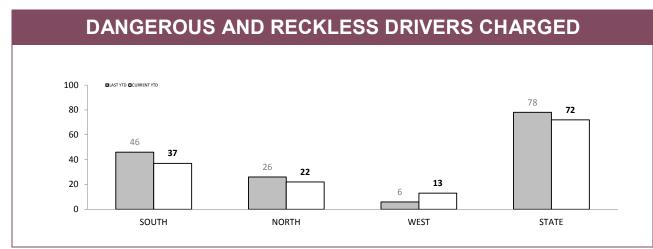

1                   | 94      | 251              | 877           | 1,451 |  |  |  |
| NORTH | 60                                                                                                                | 25                   | 48      | 61               | 334           | 528   |  |  |  |
| WEST  | 48                                                                                                                | 15                   | 26      | 49               | 274           | 412   |  |  |  |
| STATE | 256                                                                                                               | 121                  | 168     | 361              | 1,485         | 2,391 |  |  |  |

Source (all on page): Breath Analysis System

**REFUSED BREATH/BLOOD ANALYSIS** 



Source: prosecutions database



Source: Fine and Infringement Notice Database (unlicensed driving offence notices), prosecutions database (restricted, suspended, disqualified & unlicensed charges)



Source: Fine and Infringement Notice Database (unlicensed driving offence notices), prosecutions database (restricted, suspended, disqualified & unlicensed charges

\*Figures for Support Districts not currently shown



## VEHICLE CLAMPINGS/CONFISCATIONS BY MAIN OFFENCE

|              | DANGEROUS OR | RECKLESS DRIVING | DRIVE WHILST | DISQUALIFIED | EVADE POLICE   |            |
|--------------|--------------|------------------|--------------|--------------|----------------|------------|
|              | LAST YTD     | CURRENT YTD      | LAST YTD     | CURRENT YTD  | LAST YTD       | CURRE