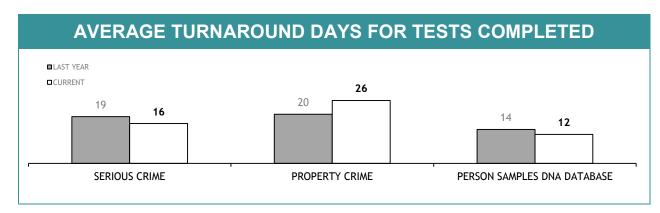

| CURRENT REQUESTS<br>(RECEIVED WITHIN THE LAST TWO<br>MONTHS) | OLDER REQUESTS<br>(RECEIVED MORE THAN TWO MONTHS AGO) | AVERAGE DAYS ON HAND<br>(OLDER REQUESTS) |  |
| SERIOUS CRIME                     | 270                                                          | 71                                                    | 157                                      |  |
| PROPERTY CRIME                    | 21                                                           | 0                                                     | 0                                        |  |
| TOTAL                             | 291                                                          | 71                                                    | -                                        |  |







| TEST REQUESTS NOT COMPLETE         |                                                              |                                                       |                                          |  |  |
|------------------------------------|--------------------------------------------------------------|-------------------------------------------------------|------------------------------------------|--|--|
|                                    | CURRENT REQUESTS<br>(RECEIVED WITHIN THE LAST TWO<br>MONTHS) | OLDER REQUESTS<br>(RECEIVED MORE THAN TWO MONTHS AGO) | AVERAGE DAYS ON HAND<br>(OLDER REQUESTS) |  |  |
| SERIOUS CRIME                      | 175                                                          | 0                                                     | 0