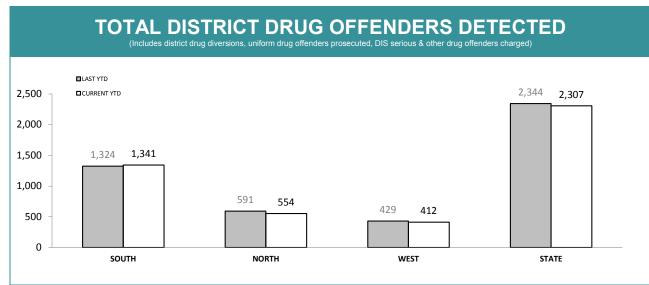

Source (all on page): self-reported monthly by districts

Source: self-reported monthly by districts

Source: Drug Offence Reporting System

Source: self-reported monthly by districts (prosecutions); Drug Offence Reporting System (diversions)