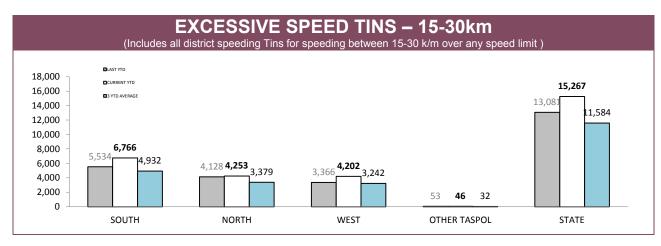

Source: Fine and Infringement Notice Database

| RPOS TRAFF                               | IC ENFO | RCEMEN | т      |         |
|------------------------------------------|---------|--------|--------|---------|
|                                          | SOUTH   | NORTH  | WEST   | STATE   |
| SPEEDING TINS                            | 13,935  | 5,568  | 5,692  | 25,195  |
| OTHER TINS                               | 2,247   | 1,734  | 979    | 4,960   |
| DRINK DRIVING OFFENDERS DETECTED         | 493     | 395    | 159    | 1,047   |
| RANDOM BREATH TESTS CONDUCTED            | 120,941 | 68,282 | 44,999 | 234,222 |
| ORAL FLUID TESTS CONDUCTED               | 636     | 605    | 239    | 1,480   |
| DISQUALIFIED/UNLICENSED DRIVERS DETECTED | 890     | 796    | 387    | 2,073   |
| UNREGISTERED VEHICLES DETECTED           | 1,089   | 675    | 466    | 2,230   |
| VEHICLES CLAMPED/CONFISCATED             | 58      | 56     | 17     | 131     |