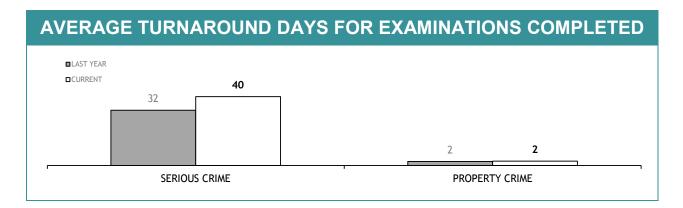

FEMALE | 0              |  |

# **PROMOTION : SERGEANTS**

|                                                              | THIS JUL - MAY |
|--------------------------------------------------------------|----------------|
| ELIGIBLE % SITTING PROMOTION EXAMINATIONS                    | 0%             |
| PERSONNEL SITTING PROMOTION EXAMINATIONS                     | 10             |
| PERSONNEL SUCCESSFULLY COMPLETING EXAMINATIONS               | 9              |
| PERSONNEL SUCCESSFULLY COMPLETING PROMOTION PROCESS : MALE   | 0              |
| PERSONNEL SUCCESSFULLY COMPLETING PROMOTION PROCESS : FEMALE | 0              |

# **APPENDIX D**

Source (all in Appendix D): LIMS (Laboratory Information Management System)



#### **FSST : ANNUAL TOTAL : TEST REQUESTS RECEIVED**



SS LL.







| EXAMINATION REQUESTS NOT COMPLETE |                                                              |                                                       |                                          |  |
|-----------------------------------|--------------------------------------------------------------|-------------------------------------------------------|------------------------------------------|--|
|                                   | CURRENT REQUESTS<br>(RECEIVED WITHIN THE LAST TWO<br>MONTHS) | OLDER REQUESTS<br>(RECEIVED MORE THAN TWO MONTHS AGO) | AVERAGE DAYS ON HAND<br>(OLDER REQUESTS) |  |
| SERIOUS CRIME                     | 270                                                          | 71                                                    | 157