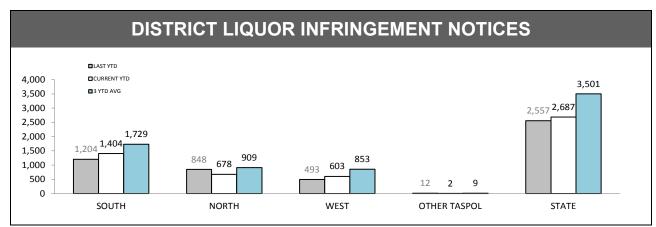

#### ROAD & PUBLIC ORDER SERVICES (RPOS\*): PUBLIC ORDER ACTIVITIES

|                                        | SOUTH | NORTH | WEST  | STATE |
|----------------------------------------|-------|-------|-------|-------|
| Public Events Attended                 | 832   | 190   | 189   | 1,211 |
| Public Events - Total Hours            | 3,399 | 709   | 887   | 4,995 |
| Public Place Assaults - Arrests        | 18    | 4     | 1     | 23    |
| Public Place Assaults - Summons/YJAR   | 6     | 5     | 0     | 11    |
| Take into custody - Public Drunkenness | 65    | 3     | 4     | 72    |
| Licensed Premise Visits                | 7,234 | 1,269 | 1,422 | 9,925 |
| Liquor Confiscations                   | 67    | 96    | 116   | 279   |
| Liquor Infringement Notices (LINS)     | 625   | 146   | 144   | 915   |
| Move-On Orders Given                   | 974   | 55    | 202   | 1,231 |
| Dangerous Article Confiscations        | 5     | 14    | 7     | 26    |