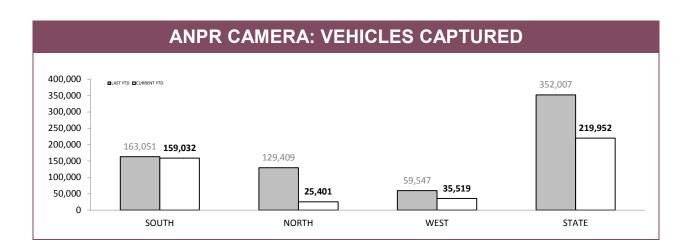

Source: Traffic Infringement Processing System

**Note:** Due to the time required to download sessions, adjudicate images and process infringements data on this page may not be complete at time of publication.

#### AUTOMATIC NUMBER PLATE RECOGNITION (ANPR) CAMERA: ROADSIDE HOURS