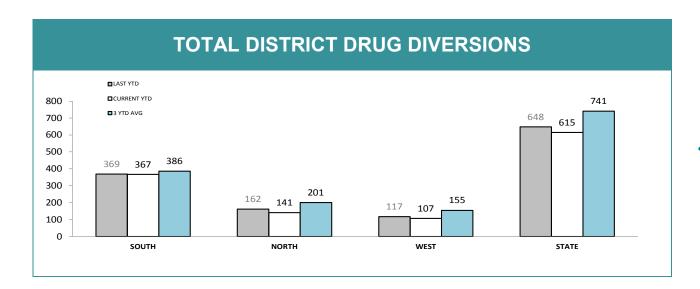

Source (all on page): self-reported monthly by districts

Source: self-reported monthly by districts

Source: Drug Offence Reporting System

Source: self-reported monthly by districts (prosecutions); Drug Offence Reporting System (diversions)