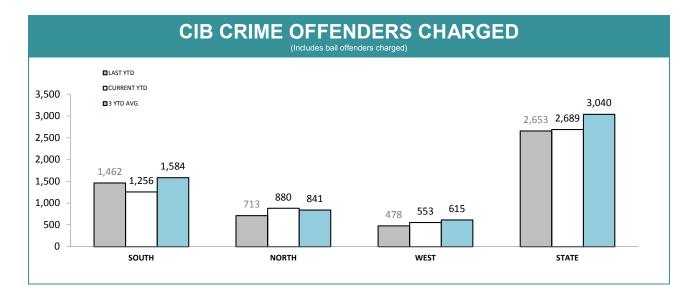

#### **TRAFFIC-RELATED INFORMATION REPORTS**

Source (all on page): Information Data Management System

| DIVISION      | CRIME OFFEN | DERS CHARGED | BAIL OFFEND | ERS CHARGED | OTHER OFFENDERS CHARGED |             |  |
|---------------|-------------|--------------|-------------|-------------|-------------------------|-------------|--|
| DIVISION      | LAST YTD    | CURRENT YTD  | LAST YTD    | CURRENT YTD | LAST YTD                | CURRENT YTD |  |
| CIB HOBART    | 423         | 343          | 52          | 39          | 47                      | 56          |  |
| CIB GLENORCHY | 452         | 383          | 127         | 119         | 78                      | 85          |  |
| CIB KINGSTON  | 107         | 118          | 8           | 18          | 13                      | 27          |  |
| CIB NORTHERN  | 554         | 732          | 159         | 148         | 56                      | 77          |  |
| CIB BURNIE    | 171         | 171          | 8           | 16          | 20                      | 25          |  |
| CIB DEVONPORT | 265         | 304          | 34          | 62          | 44                      | 21          |  |
| CIB BELLERIVE | 259         | 206          | 34          | 30          | 44                      | 51          |  |
| STATE         | 2,231       | 2,257        | 422         | 432         | 302                     | 342         |  |