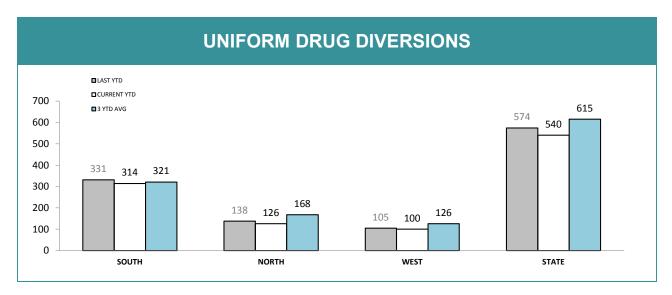

Source (all on page): self-reported monthly by districts

Source: self-reported monthly by districts

Source: Drug Offence Reporting System

Source: self-reported monthly by districts (prosecutions); Drug Offence Reporting System (diversions)