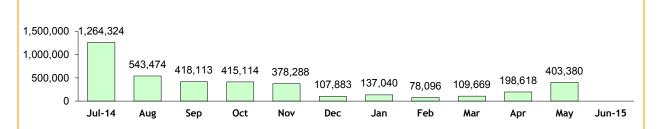

#### TOTAL HOURS ON RDS TASKS\* 12,000 THIS MONTH 11,007 10,585 PREVIOUS 12 MONTH AVG 10,000 8,000 6,000 5,089 4,962 3,612 3,458 4,000 2,306 2,165 2,000 0 SOUTH NORTH WEST STATE

\* Measures time when call sign status is not logged as 'Off duty', 'At Station' or 'Available'.