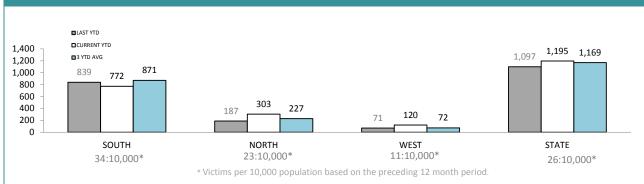

#### **STOLEN MOTOR VEHICLES**

| DIVISION    | LAST YTD | THIS YTD | Change |        | Annual<br>offences p<br>10,000<br>populatio |
|-------------|----------|----------|--------|--------|---------------------------------------------|
| HOBART      | 162      | 199      | 37     | 22.8%  | 43:10,00                                    |
| GLENORCHY   | 261      | 228      | -33    | -12.6% | 56:10,00                                    |
| KINGSTON    | 49       | 45       | -4     | -8.2%  | 10:10,00                                    |
| SOUTH-EAST  | 220      | 194      | -26    | -11.8% | 28:10,00                                    |
| BRIDGEWATER | 147      | 106      | -41    | -27.9% | 38:10,00                                    |
| LAUNCESTON  | 135      | 250      | 115    | 85.2%  | 40:10,00                                    |
| NORTH-EAST  | 12       | 22       | 10     | 83.3%  | 11:10,00                                    |
| DELORAINE   | 40       | 31       | -9     | -22.5% | 6:10,000                                    |
| BURNIE      | 31       | 35       | 4      | 12.9%  | 9:10,000                                    |
| DEVONPORT   | 36       | 82       | 46     | 127.8% | 20:10,00                                    |
| QUEENSTOWN  | 4        | 3        | -1     | -25.0% | 0:10,000                                    |

#### ANNUAL CLEAR UP %

| DISTRICT | ANNUAL<br>OFFENCES | OFFENCES<br>CLEARED | % CLEARED |
|----------|--------------------|---------------------|-----------|
| SOUTH    | 858                | 253                 | 29.5%     |
| NORTH    | 329                | 155                 | 47.1%     |
| WEST     | 127                | 52                  | 40.9%     |
| STATE    | 1,314              | 460                 | 35.0%     |