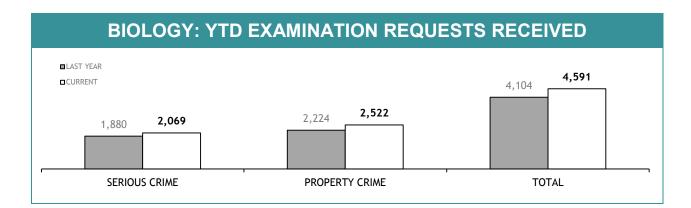

S : FEMALE | 0              |  |

# **PROMOTION : SERGEANTS**

|                                                              | THIS JUL - MAY |
|--------------------------------------------------------------|----------------|
| ELIGIBLE % SITTING PROMOTION EXAMINATIONS                    | 0%             |
| PERSONNEL SITTING PROMOTION EXAMINATIONS                     | 10             |
| PERSONNEL SUCCESSFULLY COMPLETING EXAMINATIONS               | 9              |
| PERSONNEL SUCCESSFULLY COMPLETING PROMOTION PROCESS : MALE   | 0              |
| PERSONNEL SUCCESSFULLY COMPLETING PROMOTION PROCESS : FEMALE | 0              |

# **APPENDIX D**

Source (all in Appendix D): LIMS (Laboratory Information Management System)



#### **FSST : ANNUAL TOTAL : TEST REQUESTS RECEIVED**



SS LL.







| EXAMINATION REQUESTS NOT COMPLETE |                                                              |                                                       |                                          |  |
|-----------------------------------|--------------------------------------------------------------|-------------------------------------------------------|------------------------------------------|--|
|                                   | CURRENT REQUESTS<br>(RECEIVED WITHIN THE LAST TWO<br>MONTHS) | OLDER REQUESTS<br>(RECEIVED MORE THAN TWO MONTHS AGO) | AVERAGE DAYS ON HAND<br>(OLDER REQUESTS) |  |
| SERIOUS CRIME                     | 270                                                          | 71                                                    | 157