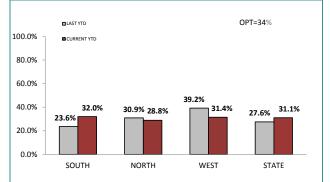

#### **ANNUAL CLEAR UP %**

| DISTRICT | ANNUAL<br>OFFENCES | OFFENCES<br>CLEARED | % CLEARED |
|----------|--------------------|---------------------|-----------|
| SOUTH    | 1,179              | 377                 | 32.0%     |
| NORTH    | 496                | 143                 | 28.8%     |
| WEST     | 210                | 66                  | 31.4%     |
| STATE    | 1,885              | 586                 | 31.1%     |