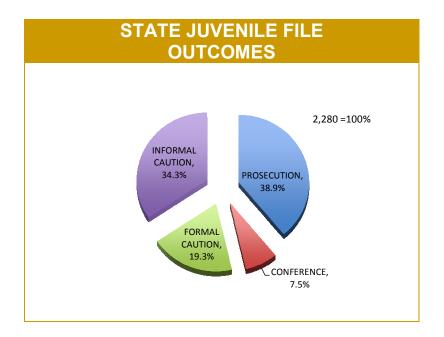

Source: Offence Reporting System

\*Each incident relates to one Offence Report and may be counted under multiple categories.

| JUVENILE FILE OUTCOMES |          |                      |          |                          |          |             |          |             |            |              |                                                   |  |
|------------------------|----------|----------------------|----------|--------------------------|----------|-------------|----------|-------------|------------|--------------|---------------------------------------------------|--|
| PROSECUTION            |          | PROSECUTION FILES RE |          | PROSECUTION FILES REFERE |          |             |          | UTION FILES | INFORMAL C | AUTION FILES | JUVENILES PRESENT AT FAMILY<br>VIOLENCE INCIDENTS |  |
|                        | LAST YTD | CURRENT YTD          | LAST YTD | CURRENT YTD              | LAST YTD | CURRENT YTD | LAST YTD | CURRENT YTD | LAST YTD   | CURRENT YTD  |                                                   |  |
| SOUTH                  | 663      | 447                  | 116      | 95                       | 213      | 217         | 388      | 416         | 516        | 606          |                                                   |  |
| NORTH                  | 316      | 326                  | 88       | 57                       | 131      | 110         | 209      | 142         | 338        | 383          |                                                   |  |
| WEST                   | 105      | 114                  | 23       | 18                       | 118      | 114         | 200      | 224         | 318        | 301          |                                                   |  |
| STATE                  | 1,084    | 887                  | 227      | 170                      | 462      | 441         | 797      | 782         | 1,172      | 1,290        |                                                   |  |