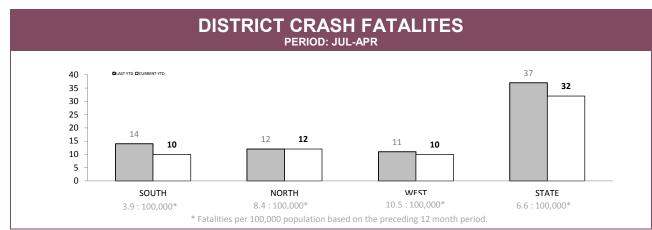

Source (all on page): RPOS Activity Report

Source: Crash Data Manager

Source: Crash Data Manager

|             |          | TOTAL CRASHES* |        | FATAL & SERIOUS INJURY CRASHES |             |       |
|-------------|----------|----------------|--------|--------------------------------|-------------|-------|
|             | LAST YTD | CURRENT YTD    | CHANGE | LAST YTD                       | CURRENT YTD | CHANG |
| HOBART      | 1,047    | 1,089          | 42     | 11                             | 11          | 0     |
| GLENORCHY   | 578      | 615            | 37     | 10                             | 8           | -2    |
| KINGSTON    | 404      | 396            | -8     | 24                             | 17          | -7    |
| SOUTH-EAST  | 730      | 734            | 4      | 31                             | 29          | -2    |
| BRIDGEWATER | 336      | 342            | 6      | 22                             | 34          | 12    |
| LAUNCESTON  | 933      | 969            | 36     | 25                             | 31          | 6     |
| NORTH-EAST  | 197      | 221            | 24     | 26                             | 28          | 2     |
| DELORAINE   | 394      | 333            | -61    | 26                             | 26          | 0     |
| BURNIE      | 452      | 414            | -38    | 26                             | 18          | -8    |
| DEVONPORT   | 622      | 605            | -17    | 31                             | 34          | 3     |
| QUEENSTOWN  | 85       | 74             | -11    | 13                             | 12          | -1    |
| STATE       | 5,778    | 5,792          | 14     | 245                            | 248         | 3     |

Sources: Crash Data Manager (Serious/Fatal crashes); Traffic Crash Reporting System (Total Crashes)

\*Note: Total crash figures run one month behind other year to date figures to account for crash report processing time