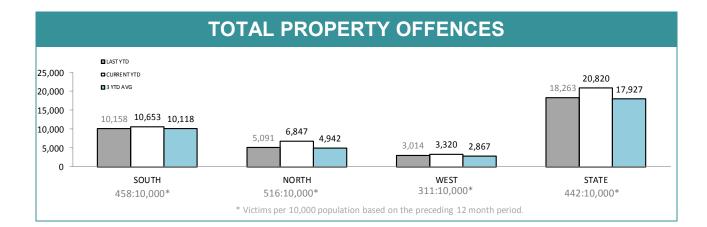

#### ANNUAL CLEAR UP %

| DISTRICT | ANNUAL<br>OFFENCES | OFFENCES<br>CLEARED | % CLEARED |
|----------|--------------------|---------------------|-----------|
| SOUTH    | 1,830              | 1,670               | 91.3%     |
| NORTH    | 1,200              | 1,122               | 93.5%     |
| WEST     | 732                | 692                 | 94.5%     |
| STATE    | 3,762              | 3,484               | 92.6%     |