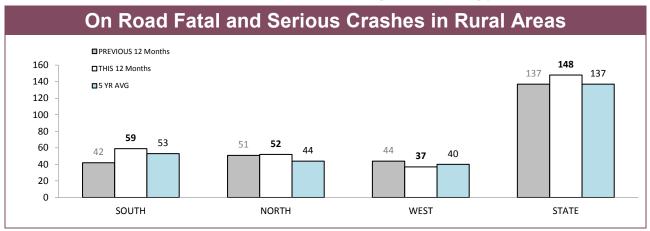

# **Rural Road Policing Strategy**

#### **Southern District**

Rural locations are as defined in the Australian Statistical Geography Standard. Rural infringement data only available since the introduction of PINS. Rural Active AVL Hours only available from July 2014.