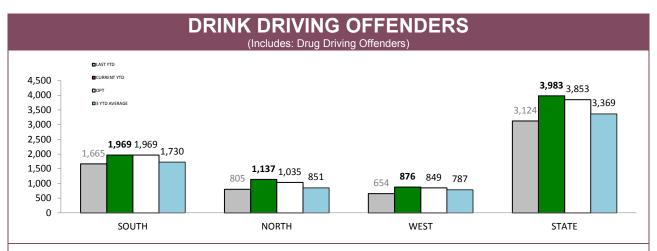

Source (all on page): self-reported monthly by districts

|       | DRINK DRIVIN | IG OFFENDERS | DRUG DRIVING OFFENDERS |             |  |
|-------|--------------|--------------|------------------------|-------------|--|
|       | LAST YTD     | CURRENT YTD  | LAST YTD               | CURRENT YTD |  |
| SOUTH | 1,408        | 1,444        | 232                    | 498         |  |
| NORTH | 606          | 524          | 180                    | 565         |  |
| WEST  | 506          | 408          | 135                    | 440         |  |
| STATE | 2,520        | 2,377        | 547                    | 1503        |  |