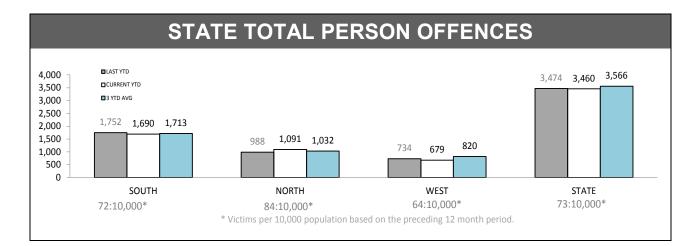

Source (all on page): Command and Control System

| DIVISION    | LAST YTD | THIS YTD | Change |        | Annual<br>offences p<br>10,000<br>populatio |
|-------------|----------|----------|--------|--------|---------------------------------------------|
| HOBART      | 180      | 224      | 44     | 24.4%  | 49:10,00                                    |
| GLENORCHY   | 71       | 72       | 1      | 1.4%   | 17:10,00                                    |
| KINGSTON    | 33       | 16       | -17    | -51.5% | 3:10,000                                    |
| SOUTH-EAST  | 54       | 48       | -6     | -11.1% | 7:10,000                                    |
| BRIDGEWATER | 41       | 37       | -4     | -9.8%  | 13:10,00                                    |
| LAUNCESTON  | 150      | 165      | 15     | 10.0%  | 27:10,00                                    |
| NORTH-EAST  | 35       | 16       | -19    | -54.3% | 8:10,000                                    |
| DELORAINE   | 29       | 39       | 10     | 34.5%  | 7:10,000                                    |
| BURNIE      | 56       | 56       | 0      | 0.0%   | 13:10,00                                    |
| DEVONPORT   | 87       | 77       | -10    | -11.5% | 19:10,00                                    |
| QUEENSTOWN  | 9        | 13       | 4      | 44.4%  | 2:10,000                                    |

YTD OFFENDER STATUS

ANNUAL CLEARUP

| -        |                    |                     |           |
|----------|--------------------|---------------------|-----------|
| DISTRICT | ANNUAL<br>OFFENCES | OFFENCES<br>CLEARED | % CLEARED |
| SOUTH    | 439                | 386                 | 87.9%     |
| NORTH    | 238                | 199                 | 83.6%     |
| WEST     | 149                | 127                 | 85.2%     |
| STATE    | 826                | 712                 | 86.2%     |

| DIVISION    | LAST YTD | THIS YTD | Change |        | Annual<br>offences per<br>10,000<br>population |
|-------------|----------|----------|--------|--------|------------------------------------------------|
| HOBART      | 583      | 592      | 9      | 1.5%   | 127:10,000                                     |
| GLENORCHY   | 421      | 389      | -32    | -7.6%  | 92:10,000                                      |
| KINGSTON    | 194      | 144      | -50    | -25.8% | 30:10,000                                      |
| SOUTH-EAST  | 293      | 304      | 11     | 3.8%   | 45:10,000                                      |
| BRIDGEWATER | 261      | 261      | 0      | 0.0%   | 81:10,000                                      |
| LAUNCESTON  | 733      | 820      | 87     | 11.9%  | 134:10,000                                     |
| NORTH-EAST  | 129      | 99       | -30    | -23.3% | 51:10,000                                      |
| DELORAINE   | 126      | 172      | 46     | 36.5%  | 34:10,000                                      |
| BURNIE      | 281      | 224      | -57    | -20.3% | 58:10,000                                      |
| DEVONPORT   | 412      | 399      | -13    | -3.2%  | 101:10,000                                     |
| QUEENSTOWN  | 41       | 56       | 15     | 36.6%  | 9:10,000                                       |

#### ANNUAL CLEAR UP %

| DISTRICT | ANNUAL<br>OFFENCES | OFFENCES<br>CLEARED | % CLEARED |
|----------|--------------------|---------------------|-----------|
| SOUTH    | 1,830              | 1,670               | 91.3%     |
| NORTH    | 1,200              | 1,122               | 93.5%     |
| WEST     | 732                | 692                 | 94.5%     |
| STATE    | 3,762              | 3,484               | 92.6%     |