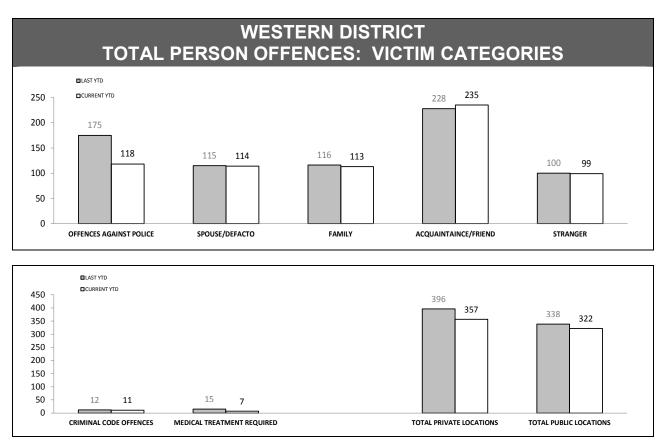

#### NORTHERN DISTRICT TOTAL PERSON OFFENCES: VICTIM CATEGORIES

TOTAL PRIVATE LOCATIONS

TOTAL PUBLIC LOCATIONS

40

32

MEDICAL TREATMENT REQUIRED

37

27