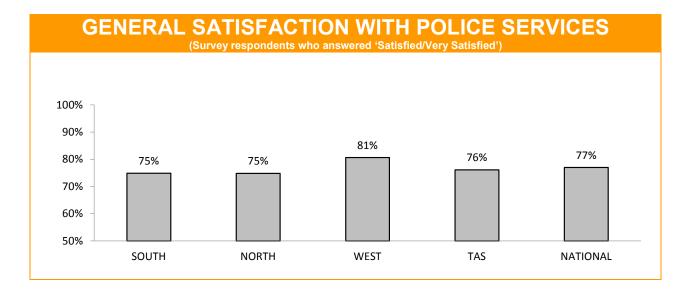

### **Policing - Public Satisfaction**

\*The question "How safe do you feel at home during the daytime" has been removed from the SRC survey.

| STATEMENTS ABOUT POLICE<br>(Survey respondents who agreed/strongly agreed with the statement.) |       |       |      |                      |                     |  |
|------------------------------------------------------------------------------------------------|-------|-------|------|----------------------|---------------------|--|
|                                                                                                | SOUTH | NORTH | WEST | TASMANIAN<br>AVERAGE | NATIONAL<br>AVERAGE |  |
| I THINK POLICE PERFORM THEIR JOB<br>PROFESSIONALLY                                             | 88%   | 89%   | 92%  | 89%                  | 88%                 |  |
| POLICE TREAT PEOPLE FAIRLY AND EQUALLY                                                         | 81%   | 80%   | 85%  | 81%                  | 77%                 |  |
| MOST POLICE ARE HONEST                                                                         | 81%   | 76%   | 83%  | 80%                  | 75%                 |  |
| I DO HAVE CONFIDENCE IN THE POLICE                                                             | 89%   | 90%   | 90%  | 90%                  | 89%                 |  |