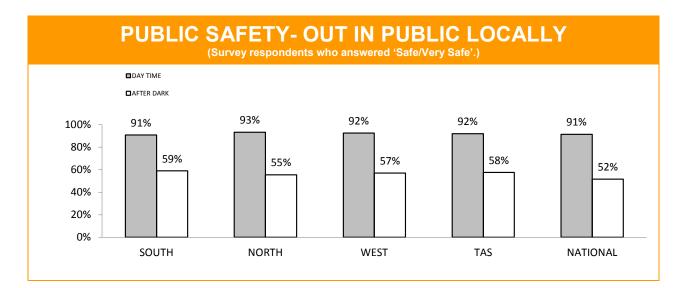

\* Examples of public order problems given were: vandalism, gangs, drunken & disorderly behaviour.

Source: supplied quarterly by Social Research Centre. Period: 12 months between April 2014 and March 2015.

No respondents were associated with Police.

Error margins on National, State and District figures are 0.5%, 2% and 4%, respectively.