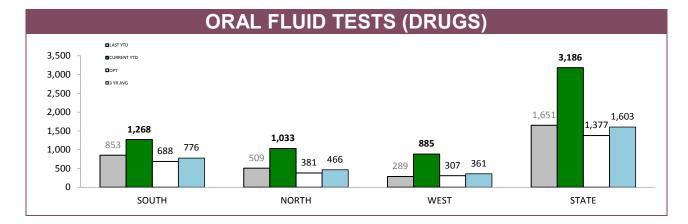

#### RANDOM ALCOHOL/DRUG TESTS BY AREA

| DISTRICT | RANDOM BREATH TESTS: DISTRICT TRAFFIC<br>OPERATIONS |             | RANDOM BREATH TESTS: GENERAL PATROLS |             | RANDOM DRUG TESTS |             |
|----------|-----------------------------------------------------|-------------|--------------------------------------|-------------|-------------------|-------------|
| District | LAST YTD                                            | CURRENT YTD | LAST YTD                             | CURRENT YTD | LAST YTD          | CURRENT YTD |
| SOUTH    | 74,996                                              | 64,643      | 188,874                              | 167,631     | 853               | 1,268       |
| NORTH    | 54,367                                              | 49,612      | 72,026                               | 62,955      | 509               | 1,033       |
| WEST     | 50,447                                              | 30,107      | 76,085                               | 63,809      | 289               | 885         |
| STATE    | 179,810                                             | 144,362     | 336,985                              | 294,395     | 1,651             | 3,186       |