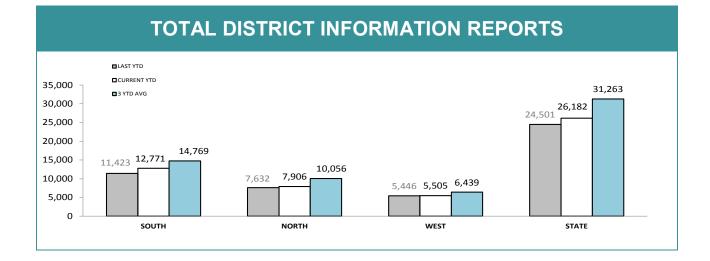

#### **TRAFFIC-RELATED INFORMATION REPORTS**

Source (all on page): Information Data Management System

| DIVISION      | CRIME OFFEN | DERS CHARGED | BAIL OFFEND | ERS CHARGED | OTHER OFFENDERS CHARGED |             |  |
|---------------|-------------|--------------|-------------|-------------|-------------------------|-------------|--|
| DIVISION      | LAST YTD    | CURRENT YTD  | LAST YTD    | CURRENT YTD | LAST YTD                | CURRENT YTD |  |
| CIB HOBART    | 423         | 343          | 52          | 39          | 47                      | 56          |  |
| CIB GLENORCHY | 452         | 383          | 127         | 119         | 78                      | 85          |  |
| CIB KINGSTON  | 107         | 118          | 8           | 18          | 13                      | 27          |  |
| CIB NORTHERN  | 554         | 732          | 159         | 148         | 56                      | 77          |  |
| CIB BURNIE    | 171         | 171          | 8           | 16          | 20                      | 25          |  |
| CIB DEVONPORT | 265         | 304          | 34          | 62          | 44                      | 21          |  |
| CIB BELLERIVE | 259         | 206          | 34          | 30          | 44                      | 51          |  |
| STATE         | 2,231       | 2,257        | 422         | 432         | 302                     | 342         |  |