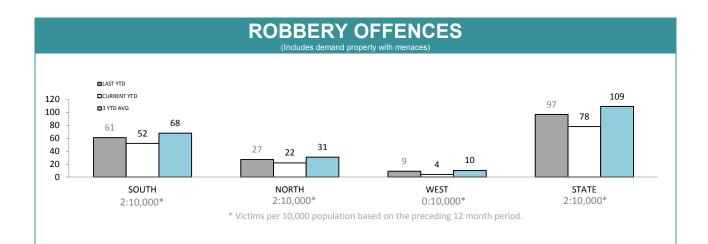

Source (all on page): Offence Reporting System

#### ANNUAL CLEAR UP %

| DISTRICT | ANNUAL<br>OFFENCES | OFFENCES<br>CLEARED | % CLEARED |  |
|----------|--------------------|---------------------|-----------|--|
| SOUTH    | 54                 | 37                  | 68.5%     |  |
| NORTH    | 22                 | 19                  | 86.4%     |  |
| WEST     | 5                  | 5                   | 100.0%    |  |
| STATE    | 81                 | 61                  | 75.3%     |  |