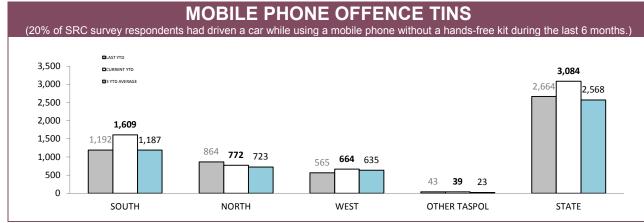

Source: Fine and Infringement Notice Database

| RPOS TRAFF                               | IC ENFO | RCEMEN | т      |         |
|------------------------------------------|---------|--------|--------|---------|
|                                          | SOUTH   | NORTH  | WEST   | STATE   |
| SPEEDING TINS                            | 13,935  | 5,568  | 5,692  | 25,195  |
| OTHER TINS                               | 2,247   | 1,734  | 979    | 4,960   |
| DRINK DRIVING OFFENDERS DETECTED         | 493     | 395    | 159    | 1,047   |
| RANDOM BREATH TESTS CONDUCTED            | 120,941 | 68,282 | 44,999 | 234,222 |
| ORAL FLUID TESTS CONDUCTED               | 636     | 605    | 239    | 1,480   |
| DISQUALIFIED/UNLICENSED DRIVERS DETECTED | 890     | 796    | 387    | 2,073   |
| UNREGISTERED VEHICLES DETECTED           | 1,089   | 675    | 466    | 2,230   |
| VEHICLES CLAMPED/CONFISCATED             | 58      | 56     | 17     | 131     |