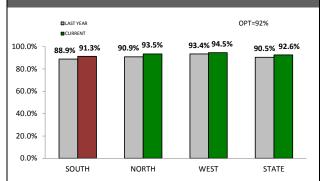

### **Policing - Public Satisfaction**

\*The question "How safe do you feel at home during the daytime" has been removed from the SRC survey.

| STATEMENTS ABOUT POLICE<br>(Survey respondents who agreed/strongly agreed with the statement.) |       |       |      |                      |                     |  |
|------------------------------------------------------------------------------------------------|-------|-------|------|----------------------|---------------------|--|
|                                                                                                | SOUTH | NORTH | WEST | TASMANIAN<br>AVERAGE | NATIONAL<br>AVERAGE |  |
| I THINK POLICE PERFORM THEIR JOB<br>PROFESSIONALLY                                             | 88%   | 89%   | 92%  | 89%                  | 88%                 |  |
| POLICE TREAT PEOPLE FAIRLY AND EQUALLY                                                         | 81%   | 80%   | 85%  | 81%                  | 77%                 |  |
| MOST POLICE ARE HONEST                                                                         | 81%   | 76%   | 83%  | 80%                  | 75%                 |  |
| I DO HAVE CONFIDENCE IN THE POLICE                                                             | 89%   | 90%   | 90%  | 90%                  | 89%                 |  |

\* Examples of public order problems given were: vandalism, gangs, drunken & disorderly behaviour.

Source: supplied quarterly by Social Research Centre. Period: 12 months between April 2014 and March 2015.

No respondents were associated with Police.

Error margins on National, State and District figures are 0.5%, 2% and 4%, respectively.