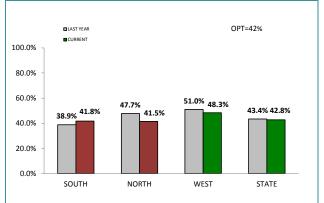

#### **ANNUAL CLEAR UP %**

| DISTRICT | ANNUAL<br>OFFENCES | OFFENCES<br>CLEARED | % CLEARED |
|----------|--------------------|---------------------|-----------|
| SOUTH    | 14,021             | 5,864               | 41.8%     |
| NORTH    | 8,900              | 3,693               | 41.5%     |
| WEST     | 4,398              | 2,125               | 48.3%     |
| STATE    | 27,319             | 11,682              | 42.8%     |