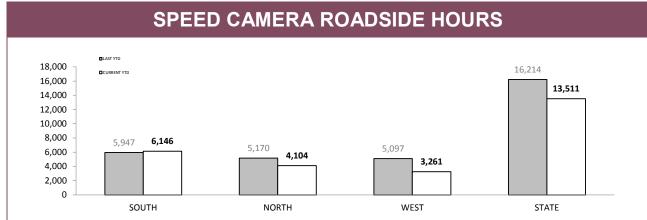

Source (all on page): Vehicle Clamping & Confiscation System

Source: Speed Camera Setup Log Sheets

Source: Fine and Infringement Notice Database.

Note: Includes infringements that are awaiting return of a Notice of Demand.

| (Excludes: Fixed Cameras) |        |                  |                   |  |  |  |  |  |  |
|---------------------------|--------|------------------|-------------------|--|--|--|--|--|--|
| SPEED ZONE                | SETUPS | VEHICLES CHECKED | % RECEIVED NOTICE |  |  |  |  |  |  |
| 40                        | 4      | 2,602            | 1.8%              |  |  |  |  |  |  |
| 50                        | 404    | 420,659          | 0.5%              |  |  |  |  |  |  |
| 60                        | 462    | 830,001          | 0.2%              |  |  |  |  |  |  |
| 70                        | 103    | 201,234          | 0.2%              |  |  |  |  |  |  |
| 80                        | 121    | 226,271          | 0.2%              |  |  |  |  |  |  |
| 90                        | 22     | 39,769           | 0.1%              |  |  |  |  |  |  |
| 100                       | 290    | 252,979          | 0.2%              |  |  |  |  |  |  |
| 110                       | 304    | 530,073          | 0.2%              |  |  |  |  |  |  |
| TOTAL                     | 1,710  | 2,503,588        | 0.2%              |  |  |  |  |  |  |

Source: Traffic Infringement Processing System

**Note:** Due to the time required to download sessions, adjudicate images and process infringements data on this page may not be complete at time of publication.