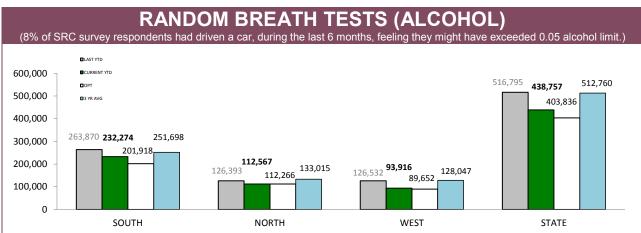

Source: self-reported monthly by districts

Figures for Southern District for Random Breath Tests have been reviewed for July 2014 to April 2015 and have been updated to reflect these changes from April 2015 CPR.

# Road policing

#### RANDOM ALCOHOL/DRUG TESTS BY AREA

| DISTRICT | RANDOM BREATH TESTS: DISTRICT TRAFFIC<br>OPERATIONS |             | RANDOM BREATH TESTS: GENERAL PATROLS |             | RANDOM DRUG TESTS |             |
|----------|-----------------------------------------------------|-------------|--------------------------------------|-------------|-------------------|-------------|
| District | LAST YTD                                            | CURRENT YTD | LAST YTD                             | CURRENT YTD | LAST YTD          | CURRENT YTD |
| SOUTH    | 74,996                                              | 64,643      | 188,874                              | 167,631     | 853               | 1,268       |
| NORTH    | 54,367                                              | 49,612      | 72,026                               | 62,955      | 509               | 1,033       |
| WEST     | 50,447                                              | 30,107      | 76,085                               | 63,809      | 289               | 885         |
| STATE    | 179,810                                             | 144,362     | 336,985                              | 294,395     | 1,651             | 3,186       |