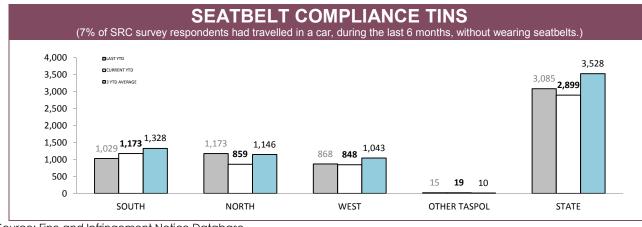

# **Road Policing**

Source: Fine and Infringement Notice Database

## TOTAL TRAFFIC INFRINGEMENT NOTICES (TINS) ISSUED

| DISTRICT     | NOT      | TICES       | CAUTIONS |             |  |
|--------------|----------|-------------|----------|-------------|--|
| DISTRICT     | LAST YTD | CURRENT YTD | LAST YTD | CURRENT YTD |  |
| SOUTH        | 17,884   | 16,709      | 11,932   | 15,072      |  |
| NORTH        | 8,516    | 8,169       | 8,153    | 7,620       |  |
| WEST         | 4,930    | 6,472       | 7,445    | 8,259       |  |
| OTHER TASPOL | 305      | 194         | 140      | 122         |  |
| STATE        | 31,635   | 31,544      | 27,670   | 31,073      |  |