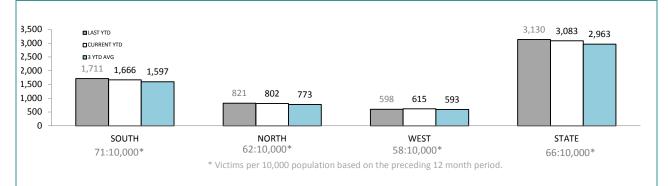

### **Public Safety**

| PU       | BLIC DIS | TURBAN   | CE     |
|----------|----------|----------|--------|
| DISTRICT | LAST YTD | THIS YTD | CHANGE |

| SOUTH | 2,948 | 2,721 | -227 |
|-------|-------|-------|------|
| NORTH | 1,229 | 1,180 | -49  |
| WEST  | 981   | 944   | -37  |
| STATE | 5,158 | 4,845 | -313 |