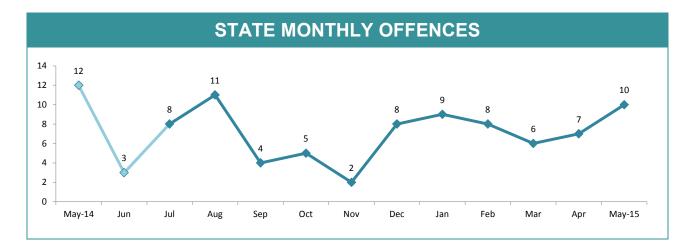

#### SERIOUS CRIME OFFENCES

#### STATE MONTHLY OFFENCES 60 51 47 46 46 44 50 42 38 38 38 37 35 40 33 32 $\wedge$ 30 20 10 0 May-14 Jun Jul Aug Sep Oct Nov Dec Jan Feb Mar Apr May-15

| DIVISION    | LAST YTD | THIS YTD | Change |        | Annual<br>offences per<br>10,000<br>population |
|-------------|----------|----------|--------|--------|------------------------------------------------|
| HOBART      | 64       | 78       | 14     | 21.9%  | 16:10,000                                      |
| GLENORCHY   | 69       | 66       | -3     | -4.3%  | 15:10,000                                      |
| KINGSTON    | 32       | 27       | -5     | -15.6% | 6:10,000                                       |
| SOUTH-EAST  | 53       | 62       | 9      | 17.0%  | 10:10,000                                      |
| BRIDGEWATER | 61       | 58       | -3     | -4.9%  | 18:10,000                                      |
| LAUNCESTON  | 92       | 82       | -10    | -10.9% | 13:10,000                                      |
| NORTH-EAST  | 17       | 15       | -2     | -11.8% | 8:10,000                                       |
| DELORAINE   | 17       | 11       | -6     | -35.3% | 2:10,000                                       |
| BURNIE      | 15       | 13       | -2     | -13.3% | 4:10,000                                       |
| DEVONPORT   | 46       | 33       | -13    | -28.3% | 8:10,000                                       |
| QUEENSTOWN  | 1        | 6        | 5      | 500.0% | 1:10,000                                       |