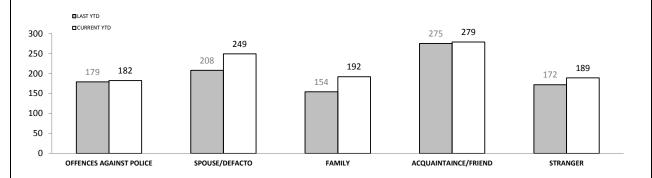

AST YTD CURRENT YTD CHANGE |       |       |     |        |  |  |  |
| DWELLING/HOUSE                      | 1,330 | 1,300 | -30 | -2.3%  |  |  |  |
| LICENSED PREMISE                    | 192   | 157   | -35 | -18.2% |  |  |  |
| SCHOOL                              | 54    | 70    | 16  | 29.6%  |  |  |  |
| PARK                                | 24    | 26    | 2   | 8.3%   |  |  |  |
| CAR PARK                            | 96    | 96    | 0   | 0.0%   |  |  |  |
| SPORTS GROUND                       | 16    | 16    | 0   | 0.0%   |  |  |  |



Source: Offence Reporting System



Source: FIND

Public safet



#### NORTHERN DISTRICT TOTAL PERSON OFFENCES: VICTIM CATEGORIES

TOTAL PRIVATE LOCATIONS

TOTAL PUBLIC LOCATIONS

40

32

MEDICAL TREATMENT REQUIRED

37

27

CRIMINAL CODE OFFENCES





Source (all on page): Offence Reporting System

400 200

0



|          | RDS INCIDENTS RECORDED                  |          |        |                                                                    |          |        |
|----------|-----------------------------------------|----------|--------|--------------------------------------------------------------------|----------|--------|
| DISTRICT | TOTAL RADIO DISPATCH INCIDENTS RECORDED |          |        | OPERATIONAL RADIO DISPATCH INCIDENTS<br>(Excludes cancelled tasks) |          |        |
| District | LAST YTD                                | THIS YTD | CHANGE | LAST YTD                                                           | THIS YTD | CHANGE |
| SOUTH    | 53,817                                  | 54,888   | 1,071  | 44,