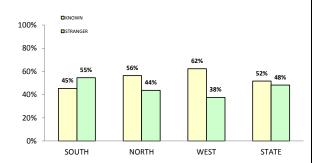

YTD OFFENDER STATUS

ANNUAL CLEARUP

| -        |                    |                     |           |
|----------|--------------------|---------------------|-----------|
| DISTRICT | ANNUAL<br>OFFENCES | OFFENCES<br>CLEARED | % CLEARED |
| SOUTH    | 439                | 386                 | 87.9%     |
| NORTH    | 238                | 199                 | 83.6%     |
| WEST     | 149                | 127                 | 85.2%     |
| STATE    | 826                | 712                 | 86.2%     |