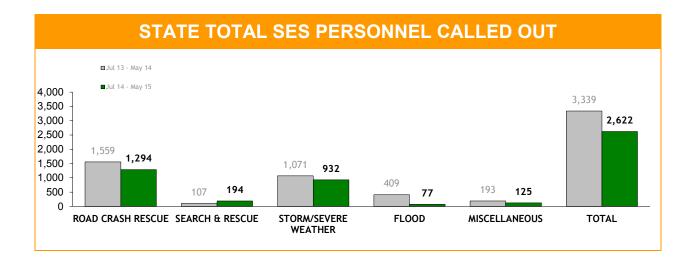

# **Rescue Services**

#### **HELICOPTER SERVICES**

|     | CHANGE |
|-----|--------|
| 199 | 35     |
| 85  | 8      |
| 25  | -7     |
| 0   | 0      |
| 309 | 36     |
| -   |        |
| 52  | -43    |
| 0   | 0      |
| 0   | 0      |
| 52  | -43    |
| 361 | -7     |
| 22  | -28    |
| 77  | -46    |
|     |        |

• Police operations include all missions (other than Search & Rescue) coordinated by Taspol

Source: supplied monthly by Corporate Services

Source: self-reported monthly by districts