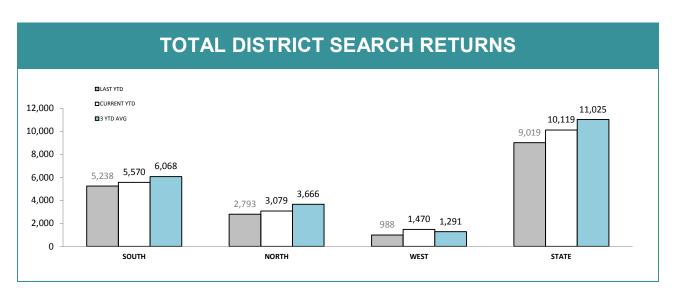

| RPOS*: SPECIAL ACTIVITIES          |       |       |      |       |  |
|------------------------------------|-------|-------|------|-------|--|
|                                    | SOUTH | NORTH | WEST | STATE |  |
| Arrest - Crime (excludes assaults) | 82    | 38    | 8    | 128   |  |
| Arrests - Other                    | 479   | 145   | 74   | 698   |  |
| Summons/YJAR (excludes assaults)   | 133   | 149   | 31   | 313   |  |
| Drug Offender - Diversion          | 19    | 12    | 6    | 37    |  |
| Drug Offender - Prosecutions       | 21    | 37    | 24   | 82    |  |
| Information Reports Submitted      | 393   | 489   | 282  | 1,164 |  |
| Search Returns Submitted           | 303   | 296   | 86   | 685   |  |
| Bail Curfew Checks Conducted       | 29    | 4     | 3    | 36    |  |
| Family Violence Incidents Attended | 67    | 71    | 28   | 166   |  |
| Family Violence Reports Submitted  | 21    | 9     | 5    | 35    |  |