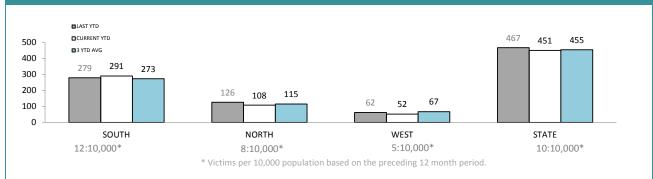

#### SERIOUS CRIME OFFENCES

Source (all on page): Offence Reporting System

ANNUAL CLEAR OF 70

| DISTRICT | ANNUAL<br>OFFENCES | OFFENCES<br>CLEARED | % CLEARED |
|----------|--------------------|---------------------|-----------|
| SOUTH    | 314                | 249                 | 79.3%     |
| NORTH    | 116                | 95                  | 81.9%     |
| WEST     | 59                 | 52                  | 88.1%     |
| STATE    | 489                | 396                 | 81.0%     |