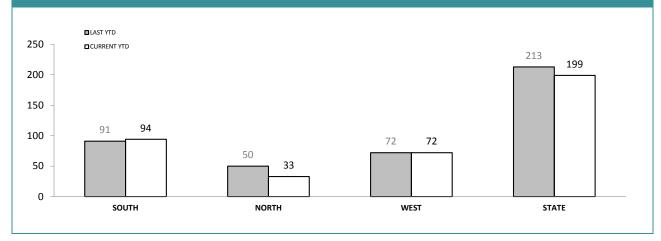

#### **DIS : OTHER DRUG OFFENDERS CHARGED**

Source (all on page): self-reported monthly by districts

|                           | CATEGORY                 | SOUTH REGION |             | NORTH    |             | WEST     |             | STATE    |            |
|---------------------------|--------------------------|--------------|-------------|----------|-------------|----------|-------------|----------|------------|
|                           | CATEGORY                 | LAST YTD     | CURRENT YTD | LAST YTD | CURRENT YTD | LAST YTD | CURRENT YTD | LAST YTD | CURRENT YT |
|                           | CANNABIS/derivatives     | 74           | 72          | 104      | 57          | 53       | 75          | 231      | 204        |
|                           | CANNABIS PLANTS          | 14           | 9           | 3        | 24          | 4        | 8           | 21       | 41         |
|                           | AMPHETAMINES/derivatives | 55           | 69          | 36       | 60          | 41       | 30          | 132      | 159        |
| SERIOUS DRUG<br>OFFENDERS | ECSTASY                  | 0            | 3           | 7        | 4           | 1        | 3           | 8        | 10         |
| CHARGED                   | NARCOTICS/derivatives    | 2            | 2           | 3        | 2           | 1        | 2           | 6        | 6          |
|                           | OTHER                    | 4            | 8           | 1        | 3           | 2        | 0           | 7        | 11         |
|                           | TOTAL                    | 149          | 163         | 154      | 150         | 102      | 118         | 405      | 431        |
|                           | TOTAL INDICTABLE         | 46           | 55          | 26       | 24          | 28       | 14          | 100      | 93         |
|                           | CANNABIS/derivatives     | 32           | 58          | 39       | 15          | 49       | 44          | 120      | 117        |
|                           | CANNABIS PLANTS          | 32           | 12          | 3        | 9           | 6        | 7           | 41       | 28         |
| OTHER DRUG                | AMPHETAMINES/derivatives | 20           | 14          | 6        | 9           | 17       | 21          | 43       | 44         |
| OFFENDERS                 | ECSTASY                  | 1            | 0           | 0        | 0           | 0        | 0           | 1        | 0          |
| CHARGED                   | NARCOTICS/derivatives    | 1            | 0           | 1        | 0           | 0        | 0           | 2        | 0          |
|                           | OTHER                    | 5            | 10          | 1        | 0           | 0        | 0           | 6        | 10         |
|                           | TOTAL                    | 91           | 94          | 50       | 33          | 72       | 72          | 213      | 199        |