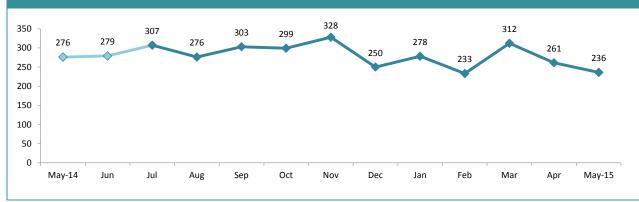

#### **PROPERTY DAMAGE OFFENCES**

#### STATE MONTHLY OFFENCES

|             | DIVISIONS |                 |        |        |                                                |  |
|-------------|-----------|-----------------|--------|--------|------------------------------------------------|--|
| DIVISION    | LAST YTD  | THIS YTD Change | Change |        | Annual<br>offences per<br>10,000<br>population |  |
| HOBART      | 523       | 470             | -53    | -10.1% | 104:10,000                                     |  |
| GLENORCHY   | 363       | 410             | 47     | 12.9%  | 96:10,000                                      |  |
| KINGSTON    | 183       | 131             | -52    | -28.4% | 27:10,000                                      |  |
| SOUTH-EAST  | 366       | 361             | -5     | -1.4%  | 52:10,000                                      |  |
| BRIDGEWATER | 276       | 294             | 18     | 6.5%   | 94:10,000                                      |  |
| LAUNCESTON  | 637       | 651             | 14     | 2.2%   | 109:10,000                                     |  |
| NORTH-EAST  | 98        | 74              | -24    | -24.5% | 39:10,000                                      |  |
| DELORAINE   | 86        | 77              | -9     | -10.5% | 15:10,000                                      |  |
| BURNIE      | 244       | 257             | 13     | 5.3%   | 66:10,000                                      |  |
| DEVONPORT   | 320       | 325             | 5      | 1.6%   | 82:10,000                                      |  |
| QUEENSTOWN  | 34        | 33              | -1     | -2.9%  | 6:10,000                                       |  |