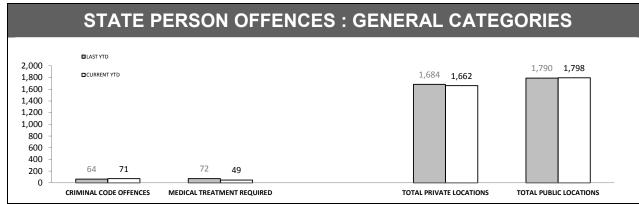

#### **OFFENCES AGAINST POLICE**

| OFFENCE                       | LAST YTD | CURRENT YTD | CHANGE |        |
|-------------------------------|----------|-------------|--------|--------|
| ASSAULT                       | 177      | 167         | -10    | -5.6%  |
| RESIST                        | 220      | 216         | -4     | -1.8%  |
| OBSTRUCT                      | 80       | 54          | -26    | -32.5% |
| THREATEN/ABUSE/<br>INTIMIDATE | 283      | 251         | -32    | -11.3% |
| CRIMINAL CODE<br>OFFENCE      | 7        | 7 0         |        | 0.0%   |

| LOCATIONS                           |       |       |     |        |  |  |  |
|-------------------------------------|-------|-------|-----|--------|--|--|--|
| OFFENCE LAST YTD CURRENT YTD CHANGE |       |       |     |        |  |  |  |
| DWELLING/HOUSE                      | 1,330 | 1,300 | -30 | -2.3%  |  |  |  |
| LICENSED PREMISE                    | 192   | 157   | -35 | -18.2% |  |  |  |
| SCHOOL                              | 54    | 70    | 16  | 29.6%  |  |  |  |
| PARK                                | 24    | 26    | 2   | 8.3%   |  |  |  |
| CAR PARK                            | 96    | 96    | 0   | 0.0%   |  |  |  |
| SPORTS GROUND                       | 16    | 16    | 0   | 0.0%   |  |  |  |