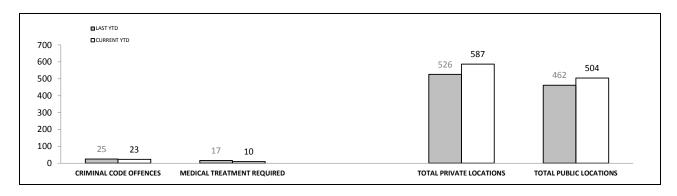

#### **OFFENCES AGAINST POLICE**

| OFFENCE                       | LAST YTD | CURRENT YTD | CHANGE |        |
|-------------------------------|----------|-------------|--------|--------|
| ASSAULT                       | 177      | 167         | -10    | -5.6%  |
| RESIST                        | 220      | 216         | -4     | -1.8%  |
| OBSTRUCT                      | 80       | 54          | -26    | -32.5% |
| THREATEN/ABUSE/<br>INTIMIDATE | 283      | 251         | -32    | -11.3% |
| CRIMINAL CODE<br>OFFENCE      | 7        | 7 0         |        | 0.0%   |

| LOCATIONS                           |       |       |     |        |  |  |  |
|-------------------------------------|-------|-------|-----|--------|--|--|--|
| OFFENCE LAST YTD CURRENT YTD CHANGE |       |       |     |        |  |  |  |
| DWELLING/HOUSE                      | 1,330 | 1,300 | -30 | -2.3%  |  |  |  |
| LICENSED PREMISE                    | 192   | 157   | -35 | -18.2% |  |  |  |
| SCHOOL                              | 54    | 70    | 16  | 29.6%  |  |  |  |
| PARK                                | 24    | 26    | 2   | 8.3%   |  |  |  |
| CAR PARK                            | 96    | 96    | 0   | 0.0%   |  |  |  |
| SPORTS GROUND                       | 16    | 16    | 0   | 0.0%   |  |  |  |