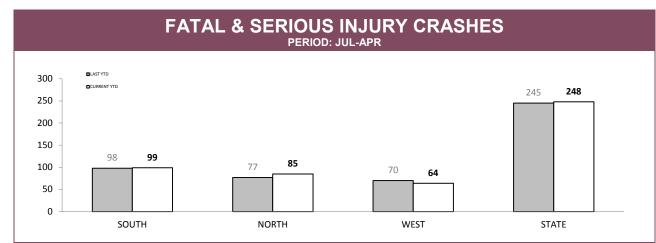

Source (all on page): RPOS Activity Report

Source: Crash Data Manager

Source: Crash Data Manager

|             |          | TOTAL CRASHES* |        | FATAL & SERIOUS INJURY CRASHES |             |       |
|-------------|----------|----------------|--------|--------------------------------|-------------|-------|
|             | LAST YTD | CURRENT YTD    | CHANGE | LAST YTD                       | CURRENT YTD | CHANG |
| HOBART      | 1,047    | 1,089          | 42     | 11                             | 11          | 0     |
| GLENORCHY   | 578      | 615            | 37     | 10                             | 8           | -2    |
| KINGSTON    | 404      | 396            | -8     | 24                             | 17          | -7    |
| SOUTH-EAST  | 730      | 734            | 4      | 31                             | 29          | -2    |
| BRIDGEWATER | 336      | 342            | 6      | 22                             | 34          | 12    |
| LAUNCESTON  | 933      | 969            | 36     | 25                             | 31          | 6     |
| NORTH-EAST  | 197      | 221            | 24     | 26                             | 28          | 2     |
| DELORAINE   | 394      | 333            | -61    | 26                             | 26          | 0     |
| BURNIE      | 452      | 414            | -38    | 26                             | 18          | -8    |
| DEVONPORT   | 622      | 605            | -17    | 31                             | 34          | 3     |
| QUEENSTOWN  | 85       | 74             | -11    | 13                             | 12          | -1    |
| STATE       | 5,778    | 5,792          | 14     | 245                            | 248         | 3     |

Sources: Crash Data Manager (Serious/Fatal crashes); Traffic Crash Reporting System (Total Crashes)

\*Note: Total crash figures run one month behind other year to date figures to account for crash report processing time