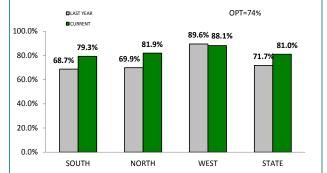

### **Policing - Public Satisfaction**

\*The question "How safe do you feel at home during the daytime" has been removed from the SRC survey.

| STATEMENTS ABOUT POLICE<br>(Survey respondents who agreed/strongly agreed with the statement.) |       |       |      |                      |                     |  |
|------------------------------------------------------------------------------------------------|-------|-------|------|----------------------|---------------------|--|
|                                                                                                | SOUTH | NORTH | WEST | TASMANIAN<br>AVERAGE | NATIONAL<br>AVERAGE |  |
| I THINK POLICE PERFORM THEIR JOB<br>PROFESSIONALLY                                             | 88%   | 89%   | 92%  | 89%                  | 88%                 |  |
| POLICE TREAT PEOPLE FAIRLY AND EQUALLY                                                         | 81%   | 80%   | 85%  | 81%                  | 77%                 |  |
| MOST POLICE ARE HONEST                                                                         | 81%   | 76%   | 83%  | 80%                  | 75%                 |  |
| I DO HAVE CONFIDENCE IN THE POLICE                                                             | 89%   | 90%   | 90%  | 90%                  | 89%                 |  |

\* Examples of public order problems given were: vandalism, gangs, drunken & disorderly behaviour.

Source: supplied quarterly by Social Research Centre. Period: 12 months between April 2014 and March 2015.

No respondents were associated with Police.

Error margins on National, State and District figures are 0.5%, 2% and 4%, respectively.