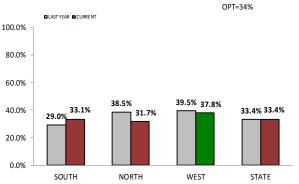

# ANNUAL CLEAR UP %

| DISTRICT | ANNUAL<br>OFFENCES | OFFENCES<br>CLEARED | % CLEARED |
|----------|--------------------|---------------------|-----------|
| SOUTH    | 11,705             | 3,871               | 33.1%     |
| NORTH    | 7,414              | 2,352               | 31.7%     |
| WEST     | 3,540              | 1,339               | 37.8%     |
| STATE    | 22,659             | 7,562               | 33.4%     |