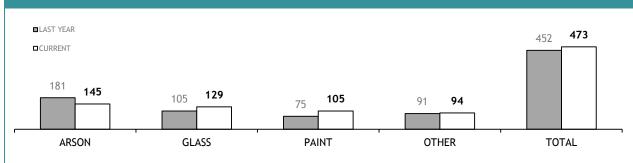

| 29                                                           | 0                                                     | 0                                        |  |  |
| OTHER DRUG IDENTIFICATION  | 56                                                           | 0                                                     | 0                                        |  |  |
| DRUG PURITY                | 10                                                           | 0                                                     | 0                                        |  |  |
| TOTAL                      | 95                                                           | 0                                                     | -                                        |  |  |



#### YTD TESTS COMPLETED





| TEST REQUESTS NOT COMPLETE |                                                              |                                                       |                                          |  |  |
|----------------------------|--------------------------------------------------------------|-------------------------------------------------------|------------------------------------------|--|--|
|                            | CURRENT REQUESTS<br>(RECEIVED WITHIN THE LAST TWO<br>MONTHS) | OLDER REQUESTS<br>(RECEIVED MORE THAN TWO MONTHS AGO) | AVERAGE DAYS ON HAND<br>(OLDER REQUESTS) |  |  |
| ARSON                      | 8                                                            | 0                                                     | 0                                        |  |  |