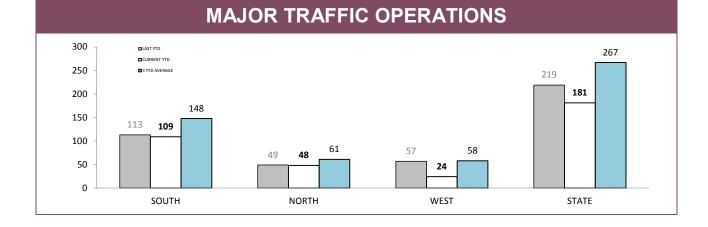

Source: RPOS Activity Report

|          | DTO : LOCATIONS                     |          |       |            |          |       |            |          |       |
|----------|-------------------------------------|----------|-------|------------|----------|-------|------------|----------|-------|
| DISTRICT | HIGHWAYS MAIN ROADS SECONDARY ROADS |          |       |            |          |       |            |          |       |
| DISTRICT | OPERATIONS                          | VEHICLES | HOURS | OPERATIONS | VEHICLES | HOURS | OPERATIONS | VEHICLES | HOURS |
| SOUTH    | 127                                 | 34,250   | 218   | 116        | 18,258   | 167   | 72         | 12,854   | 110   |
| NORTH    | 37                                  | 9,227    | 59    | 153        | 25,439   | 186   | 97         | 14,976   | 121   |
| WEST     | 49                                  | 10,730   | 80    | 106        | 12,398   | 125   | 50         | 7,153    | 65    |
| STATE    | 213                                 | 54,207   | 357   | 375        | 56,095   | 478   | 219        | 34,983   | 296   |