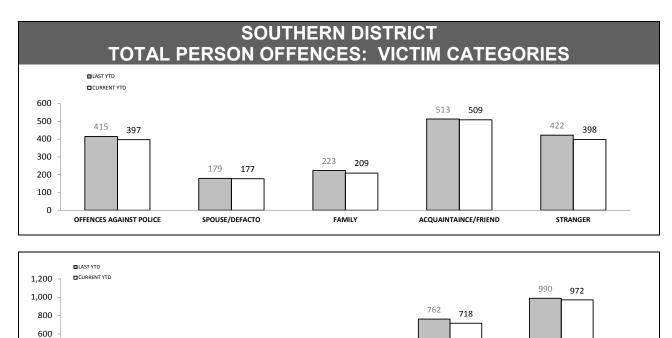

#### **OFFENCES AGAINST POLICE**

| OFFENCE                       | LAST YTD | CURRENT YTD | CHANGE |        |
|-------------------------------|----------|-------------|--------|--------|
| ASSAULT                       | 177      | 167         | -10    | -5.6%  |
| RESIST                        | 220      | 216         | -4     | -1.8%  |
| OBSTRUCT                      | 80       | 54          | -26    | -32.5% |
| THREATEN/ABUSE/<br>INTIMIDATE | 283      | 251         | -32    | -11.3% |
| CRIMINAL CODE<br>OFFENCE      | 7        | 7 0         |        | 0.0%   |