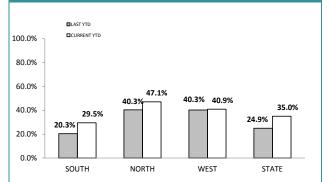

#### ANNUAL CLEAR UP %

| DISTRICT | ANNUAL<br>OFFENCES | OFFENCES<br>CLEARED | % CLEARED |
|----------|--------------------|---------------------|-----------|
| SOUTH    | 858                | 253                 | 29.5%     |
| NORTH    | 329                | 155                 | 47.1%     |
| WEST     | 127                | 52                  | 40.9%     |
| STATE    | 1,314              | 460                 | 35.0%     |