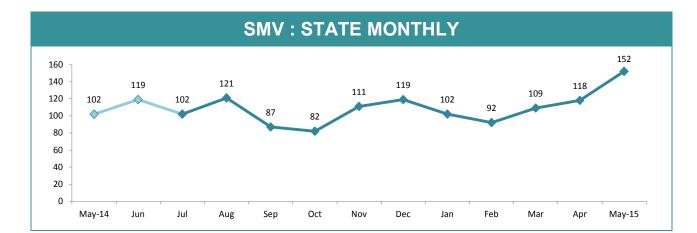

#### **STOLEN MOTOR VEHICLES**

| DIVISION    | LAST YTD | THIS YTD | Change |        | Annual<br>offences p<br>10,000<br>populatio |
|-------------|----------|----------|--------|--------|---------------------------------------------|
| HOBART      | 162      | 199      | 37     | 22.8%  | 43:10,00                                    |
| GLENORCHY   | 261      | 228      | -33    | -12.6% | 56:10,00                                    |
| KINGSTON    | 49       | 45       | -4     | -8.2%  | 10:10,00                                    |
| SOUTH-EAST  | 220      | 194      | -26    | -11.8% | 28:10,00                                    |
| BRIDGEWATER | 147      | 106      | -41    | -27.9% | 38:10,00                                    |
| LAUNCESTON  | 135      | 250      | 115    | 85.2%  | 40:10,00                                    |
| NORTH-EAST  | 12       | 22       | 10     | 83.3%  | 11:10,00                                    |
| DELORAINE   | 40       | 31       | -9     | -22.5% | 6:10,000                                    |
| BURNIE      | 31       | 35       | 4      | 12.9%  | 9:10,000                                    |
| DEVONPORT   | 36       | 82       | 46     | 127.8% | 20:10,00                                    |
| QUEENSTOWN  | 4        | 3        | -1     | -25.0% | 0:10,000                                    |

#### ANNUAL CLEAR UP %

| DISTRICT | ANNUAL<br>OFFENCES | OFFENCES<br>CLEARED | % CLEARED |
|----------|--------------------|---------------------|-----------|
| SOUTH    | 858                | 253                 | 29.5%     |
| NORTH    | 329                | 155                 | 47.1%     |
| WEST     | 127                | 52                  | 40.9%     |
| STATE    | 1,314              | 460                 | 35.0%     |

|          | SMV : YTD RECOVERIES |               |             |                                |                    |             |  |  |  |  |  |  |  |  |
|----------|----------------------|---------------|-------------|--------------------------------|--------------------|-------------|--|--|--|--|--|--|--|--|
| DISTRICT | RECOVERED            | D IN DISTRICT | RECOVERED O | TOTAL REMAINING<br>UNRECOVERED |                    |             |  |  |  |  |  |  |  |  |
| DISTRICT | LAST YTD             | CURRENT YTD   | LAST YTD    | CURRENT YTD                    | TOTAL<br>RECORDED* | CURRENT YTD |  |  |  |  |  |  |  |  |
| SOUTH    | 692                  | 613           | 11          | 10                             | 1,588              | 149         |  |  |  |  |  |  |  |  |
| NORTH    | 129                  | 214           | 18          | 15                             | 387                | 74          |  |  |  |  |  |  |  |  |
| WEST     | 44                   | 82            | 5           | 5                              | 237                | 33          |  |  |  |  |  |  |  |  |
| STATE    | 865                  | 909           | 34          | 30                             | 2,212              | 256         |  |  |  |  |  |  |  |  |