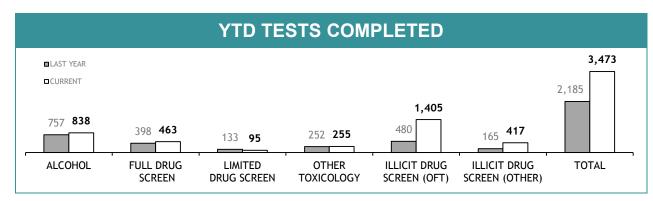

Source (all on page): self-reported monthly by districts

Source: self-reported monthly by districts

Source: Drug Offence Reporting System

Source: self-reported monthly by districts (prosecutions); Drug Offence Reporting System (diversions)

Source: self-reported monthly by districts

Source: Drug Offence Reporting System

| DIS: DOG HAND                            | LER UNI  | rs          |
|------------------------------------------|----------|-------------|
|                                          | LAST YTD | CURRENT YTD |
| DRUG DETECTOR DOGS -DEPLOYMENTS          | 391      | 458         |
| DRUG DETECTOR DOGS - DRUG DETECTIONS     | 822      | 780         |
| EXPLOSIVE DETECTOR DOGS -<br>DEPLOYMENTS | 354      | 331         |
| EXPLOSIVE DETECTOR DOGS -DETECTIONS      | 0        | 2           |
|                                          |          |             |