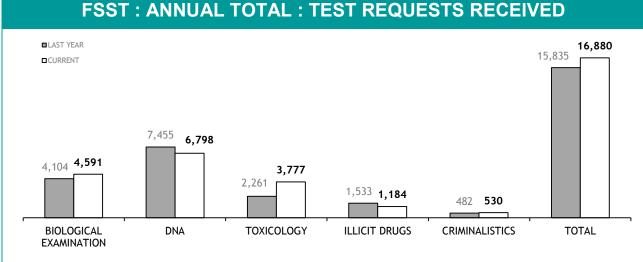

|  |
| PERSONNEL SUCCESSFULLY COMPLETING PROMOTION PROCESS : FEMALE | 0              |  |

# **PROMOTION : SERGEANTS**

|                                                              | THIS JUL - MAY |
|--------------------------------------------------------------|----------------|
| ELIGIBLE % SITTING PROMOTION EXAMINATIONS                    | 0%             |
| PERSONNEL SITTING PROMOTION EXAMINATIONS                     | 10             |
| PERSONNEL SUCCESSFULLY COMPLETING EXAMINATIONS               | 9              |
| PERSONNEL SUCCESSFULLY COMPLETING PROMOTION PROCESS : MALE   | 0              |
| PERSONNEL SUCCESSFULLY COMPLETING PROMOTION PROCESS : FEMALE | 0              |

# **APPENDIX D**

Source (all in Appendix D): LIMS (Laboratory Information Management System)



#### **FSST : ANNUAL TOTAL : TEST REQUESTS RECEIVED**



SS LL.







| EXAMINATION REQUESTS NOT COMPLETE |                                                              |                                                       |                                          |  |
|-----------------------------------|--------------------------------------------------------------|-------------------------------------------------------|------------------------------------------|--|
|                                   | CURRENT REQUESTS<br>(RECEIVED WITHIN THE LAST TWO<br>MONTHS) | OLDER REQUESTS<br>(RECEIVED MORE THAN TWO MONTHS AGO) | AVERAGE DAYS ON HAND<br>(OLDER REQUESTS) |  |
| SERIOUS CRIME                     | 270                                                          | 71