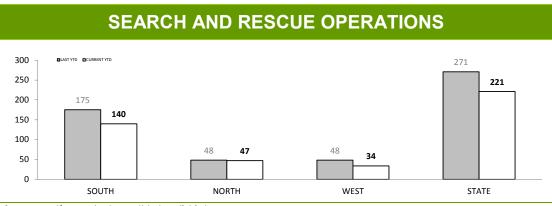

AST YTD CURRENT YTD 35,000 3 YTD AVERAGE 27.474 30,000 24,552 23,000 25,000 17,408 20,000 16,472 15,000 10,000 3,967 **3,950** 4,594 <sup>3,008</sup> **2,274** <u>3,888</u> 5,000 1,105 1,115 1,583 0 SOUTH NORTH WEST MARINE SERVICES STATE

# VESSEL INSPECTIONS ON LAND



Source (all on page): self-reported monthly by districts

ma

# **Rescue Services**

#### **HELICOPTER SERVICES**

|     | CHANGE |
|-----|--------|
| 199 | 35     |
| 85  | 8      |
| 25  | -7     |
| 0   | 0      |
| 309 | 36     |
| -   |        |
| 52  | -43    |
| 0   | 0      |
| 0   | 0      |
| 52  | -43    |
| 361 | -7     |
| 22  | -28    |
| 77  | -46    |
|     |        |

• Police operations include all missions (other than Search & Rescue) coordinated by Taspol

Source: supplied monthly by Corporate Services



Source: self-reported monthly by districts

# General

ON HAND MISCELLANEOUS PROPERTY RECEIPTS\* (Held over 6 Months)



| CATEGORY                                                                                           | SOUTH | NORTH | WEST  | STATE |  |  |  |
|----------------------------------------------------------------------------------------------------|-------|-------|-------|-------|--|--|--|
| TOTAL ON HAND MISCELLANEOUS PROPERTY RECEIPTS                                                      | 1,900 | 2,044 | 1,284 | 5,228 |  |  |  |
| ON HAND MISCELLANEOUS PROPERTY RECIEPTS HELD OVER 6 MONTHS                                         | 1,112 | 1,299 | 929   | 3,340 |  |  |  |
| ON HAND DISTRICT MISCELLANEOUS PROPERTY RECEIPTS HELD OVER 6<br>MONTHS (LESS EXEMPTIONS)