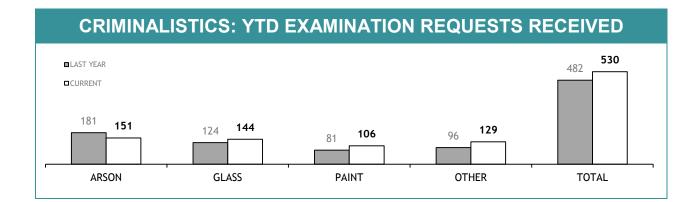

|
| CANNABIS IDENTIFICATION    | 29                                                           | 0                                                     | 0                                        |  |  |
| OTHER DRUG IDENTIFICATION  | 56                                                           | 0                                                     | 0                                        |  |  |
| DRUG PURITY                | 10                                                           | 0                                                     | 0                                        |  |  |
| TOTAL                      | 95                                                           | 0                                                     | -                                        |  |  |



#### YTD TESTS COMPLETED





| TEST REQUESTS NOT COMPLETE |                                                              |                                                       |                                          |  |  |
|----------------------------|--------------------------------------------------------------|-------------------------------------------------------|------------------------------------------|--|--|
|                            | CURRENT REQUESTS<br>(RECEIVED WITHIN THE LAST TWO<br>MONTHS) | OLDER REQUESTS<br>(RECEIVED MORE THAN TWO MONTHS AGO) | AVERAGE DAYS ON HAND<br>(OLDER REQUESTS) |  |  |
| ARSON                      | 8                                                            | 0                                                     | 0