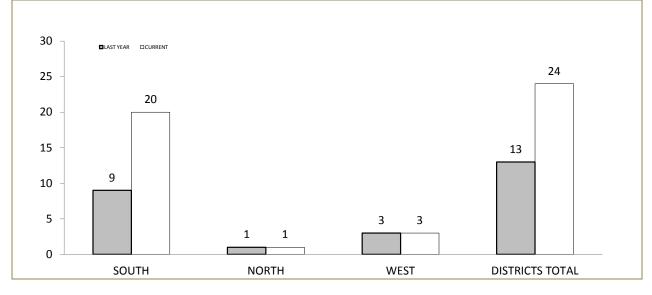

YTD OFFENDER STATUS

ANNUAL CLEARUP

| -        |                    |                     |           |
|----------|--------------------|---------------------|-----------|
| DISTRICT | ANNUAL<br>OFFENCES | OFFENCES<br>CLEARED | % CLEARED |
| SOUTH    | 439                | 386                 | 87.9%     |
| NORTH    | 238                | 199                 | 83.6%     |
| WEST     | 149                | 127                 | 85.2%     |
| STATE    | 826                | 712                 | 86.2%     |