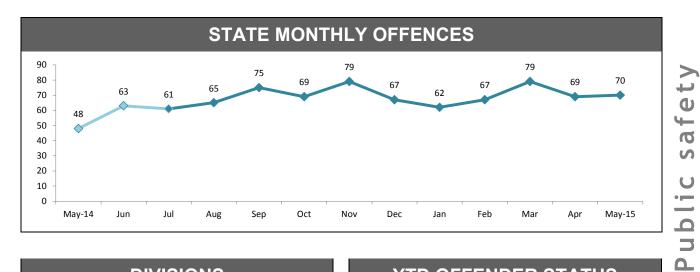

#### STATE MONTHLY OFFENCES 60 51 47 46 46 44 50 42 38 38 38 37 35 40 33 32 $\wedge$ 30 20 10 0 May-14 Jun Jul Aug Sep Oct Nov Dec Jan Feb Mar Apr May-15

| DIVISION    | LAST YTD | THIS YTD | Change |        | Annual<br>offences per<br>10,000<br>population |
|-------------|----------|----------|--------|--------|------------------------------------------------|
| HOBART      | 64       | 78       | 14     | 21.9%  | 16:10,000                                      |
| GLENORCHY   | 69       | 66       | -3     | -4.3%  | 15:10,000                                      |
| KINGSTON    | 32       | 27       | -5     | -15.6% | 6:10,000                                       |
| SOUTH-EAST  | 53       | 62       | 9      | 17.0%  | 10:10,000                                      |
| BRIDGEWATER | 61       | 58       | -3     | -4.9%  | 18:10,000                                      |
| LAUNCESTON  | 92       | 82       | -10    | -10.9% | 13:10,000                                      |
| NORTH-EAST  | 17       | 15       | -2     | -11.8% | 8:10,000                                       |
| DELORAINE   | 17       | 11       | -6     | -35.3% | 2:10,000                                       |
| BURNIE      | 15       | 13       | -2     | -13.3% | 4:10,000                                       |
| DEVONPORT   | 46       | 33       | -13    | -28.3% | 8:10,000                                       |
| QUEENSTOWN  | 1        | 6        | 5      | 500.0% | 1:10,000                                       |