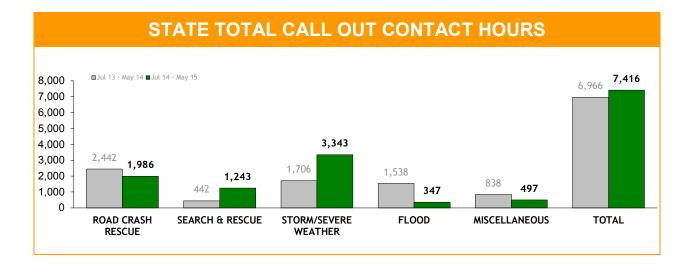

# **Rescue Services**

#### **HELICOPTER SERVICES**

|     | CHANGE |
|-----|--------|
| 199 | 35     |
| 85  | 8      |
| 25  | -7     |
| 0   | 0      |
| 309 | 36     |
| -   |        |
| 52  | -43    |
| 0   | 0      |
| 0   | 0      |
| 52  | -43    |
| 361 | -7     |
| 22  | -28    |
| 77  | -46    |
|     |        |

• Police operations include all missions (other than Search & Rescue) coordinated by Taspol

Source: supplied monthly by Corporate Services

Source: self-reported monthly by districts