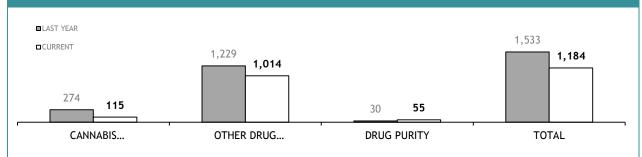

#### **DIS : OTHER DRUG OFFENDERS CHARGED**

Source (all on page): self-reported monthly by districts

|                           | CATEGORY                 | SOUTH REGION |             | NORTH    |             | WEST     |             | STATE    |            |
|---------------------------|--------------------------|--------------|-------------|----------|-------------|----------|-------------|----------|------------|
|                           | CATEGORY                 | LAST YTD     | CURRENT YTD | LAST YTD | CURRENT YTD | LAST YTD | CURRENT YTD | LAST YTD | CURRENT YT |
|                           | CANNABIS/derivatives     | 74           | 72          | 104      | 57          | 53       | 75          | 231      | 204        |
|                           | CANNABIS PLANTS          | 14           | 9           | 3        | 24          | 4        | 8           | 21       | 41         |
|                           | AMPHETAMINES/derivatives | 55           | 69          | 36       | 60          | 41       | 30          | 132      | 159        |
| SERIOUS DRUG<br>OFFENDERS | ECSTASY                  | 0            | 3           | 7        | 4           | 1        | 3           | 8        | 10         |
| CHARGED                   | NARCOTICS/derivatives    | 2            | 2           | 3        | 2           | 1        | 2           | 6        | 6          |
|                           | OTHER                    | 4            | 8           | 1        | 3           | 2        | 0           | 7        | 11         |
|                           | TOTAL                    | 149          | 163         | 154      | 150         | 102      | 118         | 405      | 431        |
|                           | TOTAL INDICTABLE         | 46           | 55          | 26       | 24          | 28       | 14          | 100      | 93         |
|                           | CANNABIS/derivatives     | 32           | 58          | 39       | 15          | 49       | 44          | 120      | 117        |
|                           | CANNABIS PLANTS          | 32           | 12          | 3        | 9           | 6        | 7           | 41       | 28         |
| OTHER DRUG                | AMPHETAMINES/derivatives | 20           | 14          | 6        | 9           | 17       | 21          | 43       | 44         |
| OFFENDERS                 | ECSTASY                  | 1            | 0           | 0        | 0           | 0        | 0           | 1        | 0          |
| CHARGED                   | NARCOTICS/derivatives    | 1            | 0           | 1        | 0           | 0        | 0           | 2        | 0          |
|                           | OTHER                    | 5            | 10          | 1        | 0           | 0        | 0           | 6        | 10         |
|                           | TOTAL                    | 91           | 94          | 50       | 33          | 72       | 72          | 213      | 199        |

#### **DIS : DRUG OFFENDER CATEGORIES\***

| DIS : SEIZURES*                      |          |              |          |             |          |             |          |            |  |  |
|--------------------------------------|----------|--------------|----------|-------------|----------|-------------|----------|------------|--|--|
|                                      | SOUTH    | SOUTH REGION |          | NORTH       |          | WEST        |          | ATE        |  |  |
|                                      | LAST YTD | CURRENT YTD  | LAST YTD | CURRENT YTD | LAST YTD | CURRENT YTD | LAST YTD | CURRENT YT |  |  |
| CANNABIS PROCESSED (g)               | 33,679   | 25,006       | 33,506   | 19,564      | 20,007   | 40,790      | 87,192   | 85,360     |  |  |
| CANNABIS PLANTS                      | 894      | 1,083        | 855      | 661         | 1,075    | 1,266       | 2,824    | 3,010      |  |  |
| AMPHETAMINES/DEXAMPHETAMINES (gm) ** | 1,300    | 5,167        | 3,465    | 2,018       | 449      | 323         | 5,214    | 7,508      |  |  |
| ECSTASY/MDMA (Tablets)               | 227      | 2,168        | 419      | 72          | 444      | 2,604       | 1,090    | 4,844      |  |  |
| HEROIN (gm)                          | 0        | 0            | 63       | 0           | 0        | 0           | 63       | 0          |  |  |
| COCAINE (gm)                         | 0        | 130          | 0        | 0           | 0        | 0           | 0        | 130        |  |  |
| ANALOGUE/SYNTHETIC DRUGS (gm)        | 688      | 454          | 0        | 0           | 0        | 0           | 688      | 454        |  |  |
| POPPY CAPSULES                       | 1,643    | 0            | 0        | 0           | 32       | 0           | 1,675    | 0          |  |  |
| POPPY PRODUCT (gm)                   | 0        | 0            | 0        | 0           | 0        | 0           | 0        | 0          |  |  |
| PHARMACEUTICALS                      |          |              |          |             |          |             |          |            |  |  |
| - OPIOIDS (Tablets)                  | 1,231    | 622          | 5        | 0           | 84       | 75          | 1,320    | 697        |  |  |
| - OPIOIDS (mls)                      | 368      | 77           | 232      | 0           | 0        | 101         | 600      | 178        |  |  |
| BENZODIAZEPINES (Tablets)            | 13       | 0            | 0        | 0           | 0        | 36          | 13       | 36         |  |  |

\* Monthly seizure figures may not be finalised by the reporting deadline. \*\* This figure has been adjusted in-line with advice from District Drug Investigation Services (DIS).

Source (all on page): self-reported monthly by districts