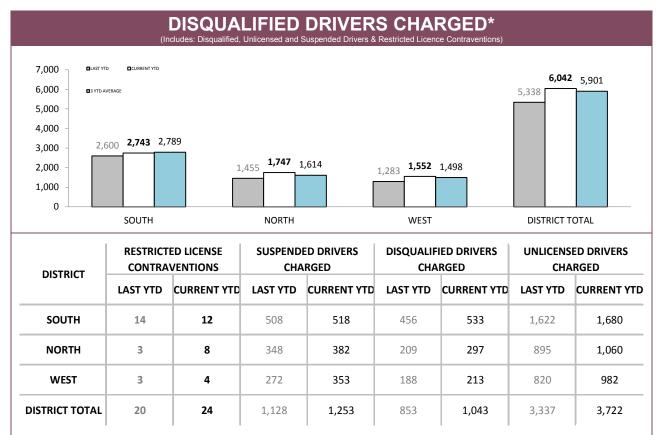

Source (all on page): Breath Analysis System

**REFUSED BREATH/BLOOD ANALYSIS** 

Source: prosecutions database

Source: Fine and Infringement Notice Database (unlicensed driving offence notices), prosecutions database (restricted, suspended, disqualified & unlicensed charges)

Source: Fine and Infringement Notice Database (unlicensed driving offence notices), prosecutions database (restricted, suspended, disqualified & unlicensed charges

\*Figures for Support Districts not currently shown