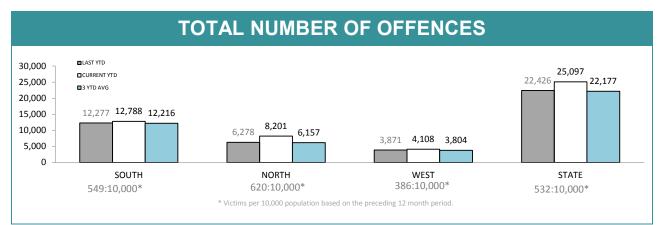

#### Crime

| DIVISION    | LAST YTD | THIS YTD | Cha   | nge   | Annual<br>offences pe<br>10,000<br>population |
|-------------|----------|----------|-------|-------|-----------------------------------------------|
| HOBART      | 3,454    | 3,657    | 203   | 5.9%  | 805:10,00                                     |
| GLENORCHY   | 2,867    | 3,165    | 298   | 10.4% | 756:10,000                                    |
| KINGSTON    | 1,135    | 1,234    | 99    | 8.7%  | 261:10,000                                    |
| SOUTH-EAST  | 2,905    | 2,854    | -51   | -1.8% | 416:10,000                                    |
| BRIDGEWATER | 1,916    | 1,878    | -38   | -2.0% | 611:10,000                                    |
| LAUNCESTON  | 4,768    | 6,386    | 1,618 | 33.9% | 1029:10,00                                    |
| NORTH-EAST  | 622      | 680      | 58    | 9.3%  | 359:10,000                                    |
| DELORAINE   | 888      | 1,135    | 247   | 27.8% | 224:10,000                                    |
| BURNIE      | 1,320    | 1,431    | 111   | 8.4%  | 362:10,000                                    |
| DEVONPORT   | 2,384    | 2,472    | 88    | 3.7%  | 620:10,000                                    |
| QUEENSTOWN  | 167      | 205      | 38    | 22.8% | 34:10,000                                     |

#### **ANNUAL CLEAR UP %**

| DISTRICT | ANNUAL<br>OFFENCES | OFFENCES<br>CLEARED | % CLEARED |
|----------|--------------------|---------------------|-----------|
| SOUTH    | 14,021             | 5,864               | 41.8%     |
| NORTH    | 8,900              | 3,693               | 41.5%     |
| WEST     | 4,398              | 2,125               | 48.3%     |
| STATE    | 27,319             | 11,682              | 42.8%     |