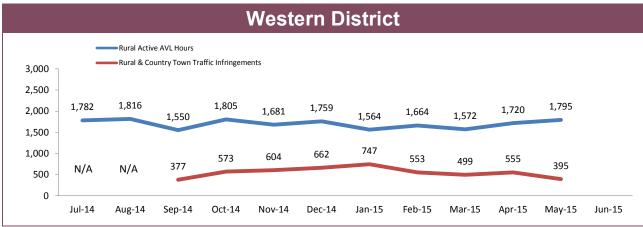

# **Rural Road Policing Strategy**

#### **Southern District**

Rural locations are as defined in the Australian Statistical Geography Standard. Rural infringement data only available since the introduction of PINS. Rural Active AVL Hours only available from July 2014.