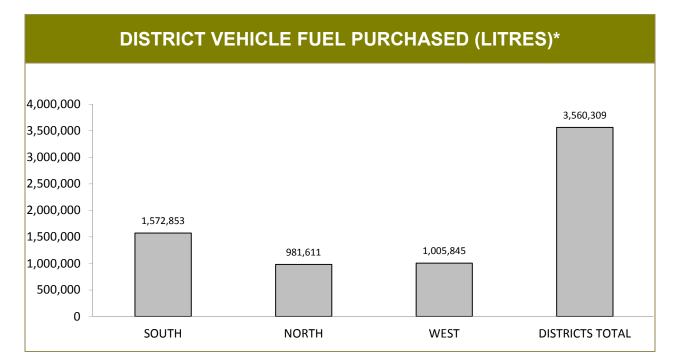

l processing date prior to 3<sup>rd</sup> of month Source (all on page): supplied monthly by Financial & Payroll services



\* Excludes secondments. Current as at last payroll processing date. Source: Downloaded monthly from Payroll Services

| DISTRICT VEHICLES |                       |    |     |  |  |  |  |
|-------------------|-----------------------|----|-----|--|--|--|--|
|                   | MARKED UNMARKED TOTAL |    |     |  |  |  |  |
| SOUTH             | 94                    | 41 | 135 |  |  |  |  |
| NORTH             | 63                    | 25 | 88  |  |  |  |  |
| WEST              | 57                    | 19 | 76  |  |  |  |  |
| DISTRICTS TOTAL   | 214                   | 85 | 299 |  |  |  |  |

Source: downloaded monthly from Leaseplan Australia (leaseplan.com.au)



\*Note: Runs for an equivalent year-to-date period commencing a month earlier than the current, reporting month Source: downloaded monthly from Leaseplan Australia (leaseplan.com.au)