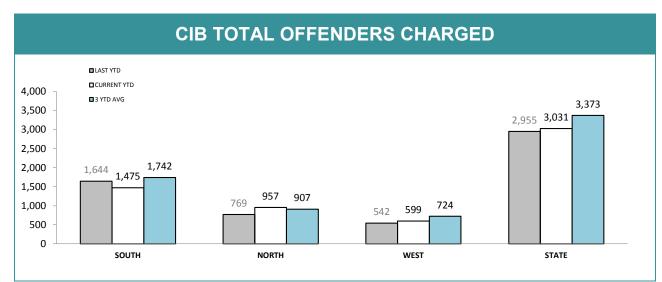

#### **TRAFFIC-RELATED INFORMATION REPORTS**

Source (all on page): Information Data Management System

| DIVISION      | CRIME OFFEN | DERS CHARGED | BAIL OFFEND | ERS CHARGED | OTHER OFFENDERS CHARGED |             |  |
|---------------|-------------|--------------|-------------|-------------|-------------------------|-------------|--|
| DIVISION      | LAST YTD    | CURRENT YTD  | LAST YTD    | CURRENT YTD | LAST YTD                | CURRENT YTD |  |
| CIB HOBART    | 423         | 343          | 52          | 39          | 47                      | 56          |  |
| CIB GLENORCHY | 452         | 383          | 127         | 119         | 78                      | 85          |  |
| CIB KINGSTON  | 107         | 118          | 8           | 18          | 13                      | 27          |  |
| CIB NORTHERN  | 554         | 732          | 159         | 148         | 56                      | 77          |  |
| CIB BURNIE    | 171         | 171          | 8           | 16          | 20                      | 25          |  |
| CIB DEVONPORT | 265         | 304          | 34          | 62          | 44                      | 21          |  |
| CIB BELLERIVE | 259         | 206          | 34          | 30          | 44                      | 51          |  |
| STATE         | 2,231       | 2,257        | 422         | 432         | 302                     | 342         |  |