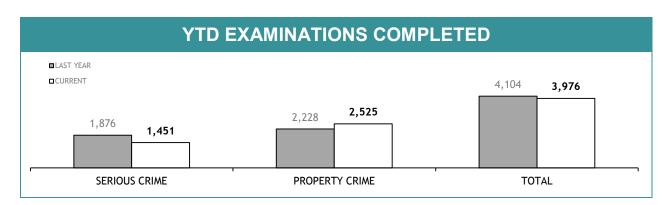

: FEMALE | 0              |  |

# **PROMOTION : SERGEANTS**

|                                                              | THIS JUL - MAY |
|--------------------------------------------------------------|----------------|
| ELIGIBLE % SITTING PROMOTION EXAMINATIONS                    | 0%             |
| PERSONNEL SITTING PROMOTION EXAMINATIONS                     | 10             |
| PERSONNEL SUCCESSFULLY COMPLETING EXAMINATIONS               | 9              |
| PERSONNEL SUCCESSFULLY COMPLETING PROMOTION PROCESS : MALE   | 0              |
| PERSONNEL SUCCESSFULLY COMPLETING PROMOTION PROCESS : FEMALE | 0              |

# **APPENDIX D**

Source (all in Appendix D): LIMS (Laboratory Information Management System)



#### **FSST : ANNUAL TOTAL : TEST REQUESTS RECEIVED**



SS LL.







| EXAMINATION REQUESTS NOT COMPLETE |                                                              |                                                       |                                          |  |
|-----------------------------------|--------------------------------------------------------------|-------------------------------------------------------|------------------------------------------|--|
|                                   | CURRENT REQUESTS<br>(RECEIVED WITHIN THE LAST TWO<br>MONTHS) | OLDER REQUESTS<br>(RECEIVED MORE THAN TWO MONTHS AGO) | AVERAGE DAYS ON HAND<br>(OLDER REQUESTS) |  |
| SERIOUS CRIME                     | 270                                                          | 71                                                    | 157