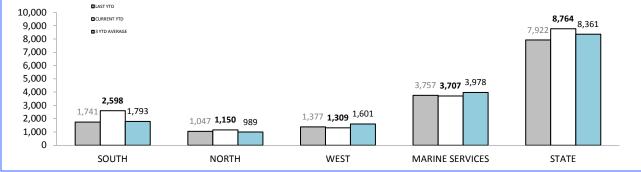

# **Marine Enforcement**

#### **VESSEL INSPECTIONS AT SEA** 30,339 LAST YTD CURRENT YTD 35,000 3 YTD AVERAGE 27.474 30,000 24,552 23,000 25,000 17,408 20,000 16,472 15,000 10,000 3,967 **3,950** 4,594 <sup>3,008</sup> **2,274** <u>3,888</u> 5,000 1,105 1,115 1,583 0 SOUTH NORTH WEST MARINE SERVICES STATE