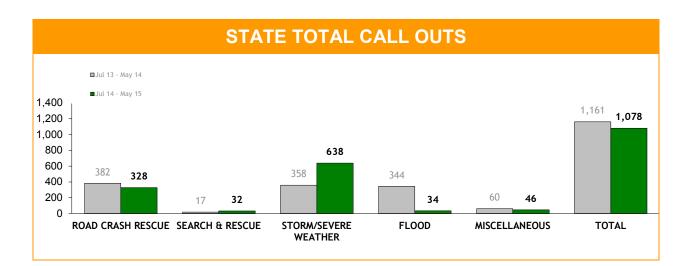

# **Rescue Services**

#### **HELICOPTER SERVICES**

|     | CHANGE |
|-----|--------|
| 199 | 35     |
| 85  | 8      |
| 25  | -7     |
| 0   | 0      |
| 309 | 36     |
| -   |        |
| 52  | -43    |
| 0   | 0      |
| 0   | 0      |
| 52  | -43    |
| 361 | -7     |
| 22  | -28    |
| 77  | -46    |
|     |        |

• Police operations include all missions (other than Search & Rescue) coordinated by Taspol

Source: supplied monthly by Corporate Services

Source: self-reported monthly by districts