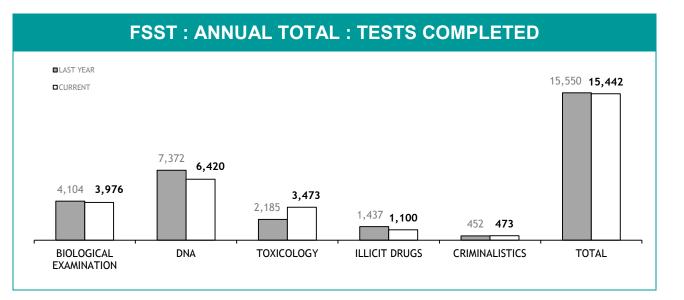

ION PROCESS : FEMALE | 0              |  |

# **PROMOTION : SERGEANTS**

|                                                              | THIS JUL - MAY |
|--------------------------------------------------------------|----------------|
| ELIGIBLE % SITTING PROMOTION EXAMINATIONS                    | 0%             |
| PERSONNEL SITTING PROMOTION EXAMINATIONS                     | 10             |
| PERSONNEL SUCCESSFULLY COMPLETING EXAMINATIONS               | 9              |
| PERSONNEL SUCCESSFULLY COMPLETING PROMOTION PROCESS : MALE   | 0              |
| PERSONNEL SUCCESSFULLY COMPLETING PROMOTION PROCESS : FEMALE | 0              |

# **APPENDIX D**

Source (all in Appendix D): LIMS (Laboratory Information Management System)



#### **FSST : ANNUAL TOTAL : TEST REQUESTS RECEIVED**



SS LL.







| EXAMINATION REQUESTS NOT COMPLETE |                                                              |                                                       |                                          |  |
|-----------------------------------|--------------------------------------------------------------|-------------------------------------------------------|------------------------------------------|--|
|                                   | CURRENT REQUESTS<br>(RECEIVED WITHIN THE LAST TWO<br>MONTHS) | OLDER REQUESTS<br>(RECEIVED MORE THAN TWO MONTHS AGO) | AVERAGE DAYS ON HAND<br>(OLDER REQUESTS) |  |
| SERIOUS CRIME                     | 270                                                          | 71                                                    | 157