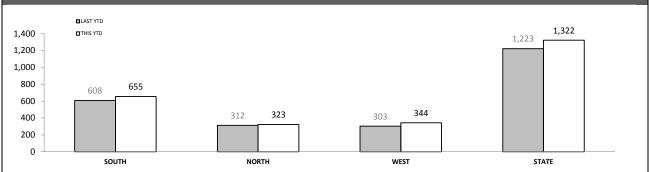

Source (all on page): Command and Control System

\*Since October 2012, incidents with multiple offenders now appear on a single report. YTD comparisons may not be strictly valid