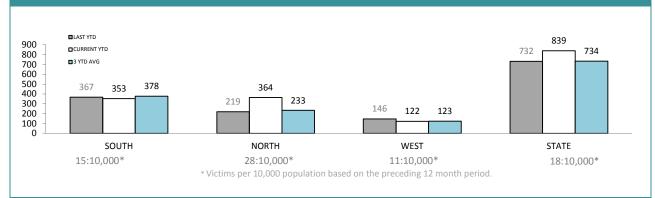

| DIVISION    | LAST YTD | THIS YTD | Change |        | Annual<br>offences per<br>10,000<br>population |
|-------------|----------|----------|--------|--------|------------------------------------------------|
| HOBART      | 583      | 592      | 9      | 1.5%   | 127:10,000                                     |
| GLENORCHY   | 421      | 389      | -32    | -7.6%  | 92:10,000                                      |
| KINGSTON    | 194      | 144      | -50    | -25.8% | 30:10,000                                      |
| SOUTH-EAST  | 293      | 304      | 11     | 3.8%   | 45:10,000                                      |
| BRIDGEWATER | 261      | 261      | 0      | 0.0%   | 81:10,000                                      |
| LAUNCESTON  | 733      | 820      | 87     | 11.9%  | 134:10,000                                     |
| NORTH-EAST  | 129      | 99       | -30    | -23.3% | 51:10,000                                      |
| DELORAINE   | 126      | 172      | 46     | 36.5%  | 34:10,000                                      |
| BURNIE      | 281      | 224      | -57    | -20.3% | 58:10,000                                      |
| DEVONPORT   | 412      | 399      | -13    | -3.2%  | 101:10,000                                     |
| QUEENSTOWN  | 41       | 56       | 15     | 36.6%  | 9:10,000                                       |

#### ANNUAL CLEAR UP %

| DISTRICT | ANNUAL<br>OFFENCES | OFFENCES<br>CLEARED | % CLEARED |
|----------|--------------------|---------------------|-----------|
| SOUTH    | 1,830              | 1,670               | 91.3%     |
| NORTH    | 1,200              | 1,122               | 93.5%     |
| WEST     | 732                | 692                 | 94.5%     |
| STATE    | 3,762              | 3,484               | 92.6%     |