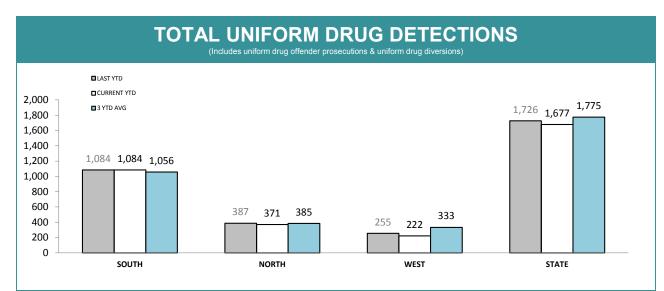

Source (all on page): self-reported monthly by districts

Source: self-reported monthly by districts

Source: Drug Offence Reporting System

Source: self-reported monthly by districts (prosecutions); Drug Offence Reporting System (diversions)