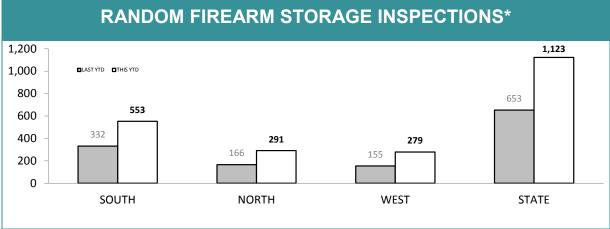

Source: self-reported monthly by districts

| INCIDENTS INVOLVING:                                                                             | LAST YTD | CURRENT YTD | YTD CHANGE |
|--------------------------------------------------------------------------------------------------|----------|-------------|------------|
| UNLAWFUL DISCHARGE OF FIREARM<br>(Firearms Act, 1996)                                            | 17       | 9           | -8         |
| OTHER OFFENCES UNDER FIREARMS ACT, 1996<br>(storage compliance, possession etc.)                 | 40       | 48          | 8          |
| RECKLESS DISCHARGE OF FIREARM<br>(Criminal Code Act, 1924)                                       | -        | 3           | -          |
| OTHER FIREARMS-RELATED CRIMINAL CODE OFFENCES<br>(use/possess/sell firearm or firearm part etc.) | -        | 1           | _          |
| FIREARM USED AS WEAPON<br>(including family violence order breaches)                             | 45       | 39          | -6         |
| FIREARM THEFT<br>(excludes ammunition and firearm accessories)                                   | 59       | 69          | 10         |
| TOTAL FIREARM-RELATED INCIDENTS                                                                  | 157      | 163         | 6          |
| PERSONS INJURED RESULTING FROM FIREARMS OFFENDING                                                | 8        | 9           | 1          |