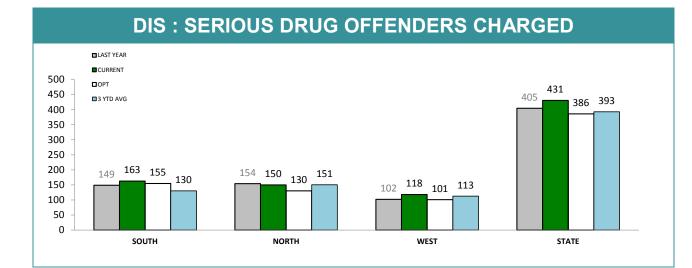

#### **DIS : OTHER DRUG OFFENDERS CHARGED**

Source (all on page): self-reported monthly by districts

|                           | CATEGORY                 | SOUTH REGION |             | NORTH    |             | WEST     |             | STATE    |            |
|---------------------------|--------------------------|--------------|-------------|----------|-------------|----------|-------------|----------|------------|
|                           | CATEGORY                 | LAST YTD     | CURRENT YTD | LAST YTD | CURRENT YTD | LAST YTD | CURRENT YTD | LAST YTD | CURRENT YT |
|                           | CANNABIS/derivatives     | 74           | 72          | 104      | 57          | 53       | 75          | 231      | 204        |
|                           | CANNABIS PLANTS          | 14           | 9           | 3        | 24          | 4        | 8           | 21       | 41         |
|                           | AMPHETAMINES/derivatives | 55           | 69          | 36       | 60          | 41       | 30          | 132      | 159        |
| SERIOUS DRUG<br>OFFENDERS | ECSTASY                  | 0            | 3           | 7        | 4           | 1        | 3           | 8        | 10         |
| CHARGED                   | NARCOTICS/derivatives    | 2            | 2           | 3        | 2           | 1        | 2           | 6        | 6          |
|                           | OTHER                    | 4            | 8           | 1        | 3           | 2        | 0           | 7        | 11         |
|                           | TOTAL                    | 149          | 163         | 154      | 150         | 102      | 118         | 405      | 431        |
|                           | TOTAL INDICTABLE         | 46           | 55          | 26       | 24          | 28       | 14          | 100      | 93         |
|                           | CANNABIS/derivatives     | 32           | 58          | 39       | 15          | 49       | 44          | 120      | 117        |
|                           | CANNABIS PLANTS          | 32           | 12          | 3        | 9           | 6        | 7           | 41       | 28         |
| OTHER DRUG                | AMPHETAMINES/derivatives | 20           | 14          | 6        | 9           | 17       | 21          | 43       | 44         |
| OFFENDERS                 | ECSTASY                  | 1            | 0           | 0        | 0           | 0        | 0           | 1        | 0          |
| CHARGED                   | NARCOTICS/derivatives    | 1            | 0           | 1        | 0           | 0        | 0           | 2        | 0          |
|                           | OTHER                    | 5            | 10          | 1        | 0           | 0        | 0           | 6        | 10         |
|                           | TOTAL                    | 91           | 94          | 50       | 33          | 72       | 72          | 213      | 199        |