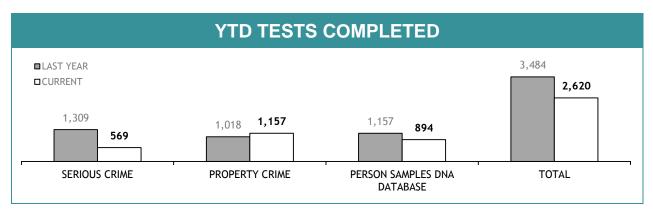

| CURRENT REQUESTS (RECEIVED WITHIN THE LAST TWO MONTHS) | OLDER REQUESTS<br>(RECEIVED MORE THAN TWO MONTHS AGO) | AVERAGE DAYS ON HAND<br>(OLDER REQUESTS) |  |  |
| SERIOUS CRIME                     | 153                                                    | 120                                                   | 140                                      |  |  |
| PROPERTY CRIME                    | 0                                                      | 0                                                     | 0                                        |  |  |
| TOTAL                             | 153                                                    | 120                                                   | <u>-</u>                                 |  |  |







| TEST REQUESTS NOT COMPLETE         |                                                        |                                                       |                                       |  |  |
|------------------------------------|--------------------------------------------------------|-------------------------------------------------------|---------------------------------------|--|--|
|                                    | CURRENT REQUESTS (RECEIVED WITHIN THE LAST TWO MONTHS) | OLDER REQUESTS<br>(RECEIVED MORE THAN TWO MONTHS AGO) | AVERAGE DAYS ON HAND (OLDER REQUESTS) |  |  |
| SERIOUS CRIME                      | 154                                                    | 2                                                     | 93                                    |  |  |
| PR