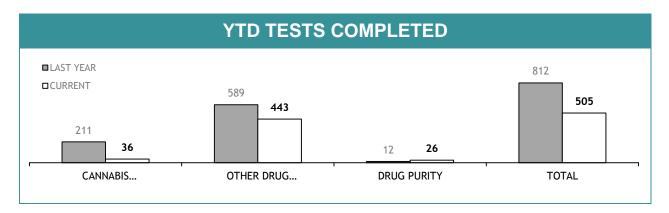

Source (all on page): self-reported monthly by districts

Source: self-reported monthly by districts

Source:Drug Offence Reporting System

Source: self-reported monthly by districts (prosecutions); Drug Offence Reporting System (diversions)

Source (all on page): self-reported monthly by districts

|              | CATEGORY                 | SOUTH    | REGION      | NC       | ORTH        | W        | EST         | ST       | ГАТЕ        |
|--------------|--------------------------|----------|-------------|----------|-------------|----------|-------------|----------|-------------|
|              | CATEGORY                 | LAST YTD | CURRENT YTD | LAST YTD | CURRENT YTD | LAST YTD | CURRENT YTD | LAST YTD | CURRENT YTE |
|              | CANNABIS/derivatives     | 35       | 33          | 43       | 26          | 22       | 35          | 100      | 94          |
|              | CANNABIS PLANTS          | 8        | 3           | 1        | 20          | 0        | 4           | 9        | 27          |
|              | AMPHETAMINES/derivatives | 20       | 28          | 14       | 31          | 21       | 14          | 55       | 73          |
| SERIOUS DRUG | ECSTASY                  | 0        | 3           | 3        | 2           | 1        | 1           | 4        | 6           |
| CHARGED      | NARCOTICS/derivatives    | 2        | 1           | 2        | 2           | 1        | 1           | 5        | 4           |
|              | OTHER                    | 3        | 7           | 1        | 2           | 1        | 0           | 5        | 9           |
|              | TOTAL                    | 68       | 75          | 64       | 83          | 46       | 55          | 178      | 213         |
|              | TOTAL INDICTABLE         | 25       | 32          | 8        | 12          | 19       | 5           | 52       | 49          |
|              | CANNABIS/derivatives     | 18       | 29          | 21       | 8           | 3        | 22          | 42       | 59          |
|              | CANNABIS PLANTS          | 14       | 8           | 2        | 6           | 0        | 3           | 16       | 17          |
| OTHER DRUG   | AMPHETAMINES/derivatives | 10       | 11          | 5        | 1           | 5        | 11          | 20       | 23          |
| OFFENDERS    | ECSTASY                  | 0        | 0           | 0        | 0           | 0        | 0           | 0        | 0           |
| CHARGED      | NARCOTICS/derivatives    | 1        | 0           | 1        | 0           | 0        | 0           | 2        | 0           |
|              | OTHER                    | 3        | 4           | 1        | 0           | 0        | 0           | 4        | 4           |
|              | TOTAL                    | 46       | 52          | 30       | 15          | 8        | 36          | 84       | 103         |