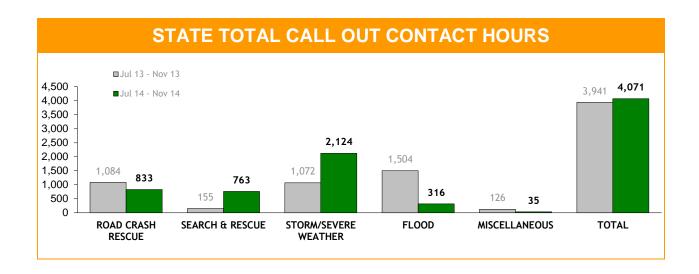

CELLANEOUS   |                 | TOTAL CALL OUTS |                 |
| REGION                            | Jul 13 - Nov 13 | Jul 14 - Nov 14 | Jul 13 - Nov 13 | Jul 14 - Nov 14 | Jul 13 - Nov 13 | Jul 14 - Nov 14 |
| SOUTH                             | 77              | 39              | 11              | 5               | 464             | 444             |
| NORTH                             | 156             | 0               | 19              | 2               | 524             | 320             |
| NORTH-WEST                        | 161             | 14              | 41              | 16              | 823             | 647             |
| STATE                             | 394             | 53              | 71              | 23              | 1,811           | 1,411           |



|            | C               | ONTACT H        | IOURS : C       | ATEGORIE        | S               |                 |
|------------|-----------------|-----------------|-----------------|-----------------|-----------------|-----------------|
|            | ROAD CRAS       | SH RESCUE       | SEARCH AN       | ID RESCUE       | STORM/SEVER     | RE WEATHER      |
| REGION     | Jul 13 - Nov 13 | Jul 14 - Nov 14 | Jul 13 - Nov 13 | Jul 14 - Nov 14 | Jul 13 - Nov 13 | Jul 14 - Nov 14 |
| SOUTH      | 425             | 329             | 63              | 379             | 97              | 184             |
| NORTH      | 389             | 220             | 67              | 8               | 216             | 1,168           |
| NORTH-WEST | 271             | 284             | 25