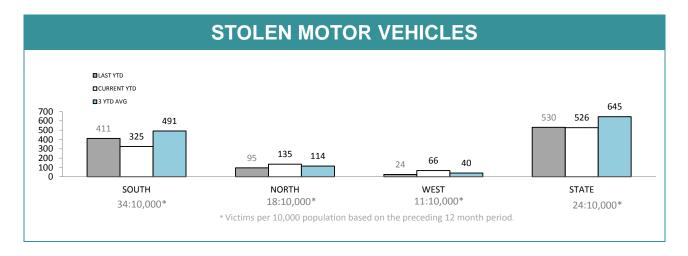

| SOUTH    | NORTH                 | WEST        | STATE                     |            |                 | 303         | /      |
|----------|-----------------------|-------------|---------------------------|------------|-----------------|-------------|--------|
|          |                       |             |                           |            |                 |             |        |
|          |                       | SMV:Y       | TD REC                    | OVERIES    |                 |             |        |
| DISTRICT | RECOVERED IN DISTRICT |             | RECOVERED OUT OF DISTRICT |            | T I             | AL REMAININ | _      |
| DISTRICT | LAST YTD              | CURRENT YTD | LAST YTD                  | CURRENT YT | D TOTAL RECORDS | CURRI       | NT YTD |
| SOUTH    | 340                   | 244         | 4                         | 3          | 1,551           |             | 78     |
| NORTH    | 65                    | 86          | 9                         | 8          | 370             |             | 41     |
|          |                       |             |                           |            |                 |             |        |