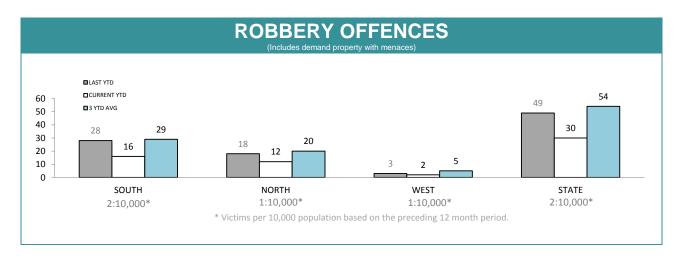

% -<br>40.0% -<br>20.0% -<br>SOUTH |                    | 89.8%<br>76.8%      | 74.9% 75.8%<br>STATE |  |  |
| DISTRICT                                                      | ANNUAL<br>OFFENCES | OFFENCES<br>CLEARED | % CLEARED            |  |  |
| SOUTH                                                         | 288                | 217                 | 75.3%                |  |  |
| NORTH                                                         | 125                | 88                  | 70.4%                |  |  |
| WEST                                                          | 59                 | 53                  | 89.8%                |  |  |
| STATE                                                         | 472                | 358                 | 75.8%                |  |  |





| DIVISION    | LAST YTD | T YTD THIS YTD C |    | ange    | Annual offences per 10,000 population |
|-------------|----------|------------------|----|---------|---------------------------------------|
|             | 11       | 6                | -5 | -45.5%  | 3:10,000                              |
| GLENORCHY   | 9        | 6                | -3 | -33.3%  | 4:10,000                              |
| KINGSTON    | 3        | 1                | -2 | -66.7%  | 1:10,000                              |
| SOUTH-EAST  | 2        | 2                | 0  | 0.0%    | 1:10,000                              |
| BRIDGEWATER | 3        | 1                | -2 | -66.7%  | 1:10,000                              |
| LAUNCESTON  | 17       | 12               | -5 | -29.4%  | 3:10,000