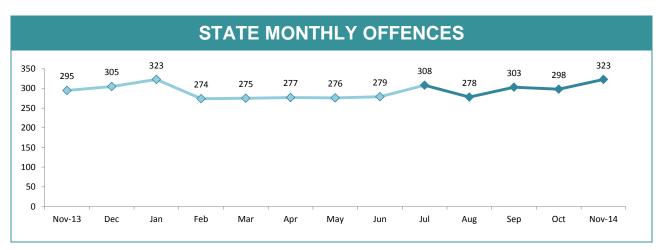

<sup>\*</sup> Examples of public order problems given were: vandalism, gangs, drunken & disorderly behaviour.

Source: supplied quarterly by Social Research Centre.

Period: 12 months between October 2013 and September 2014.