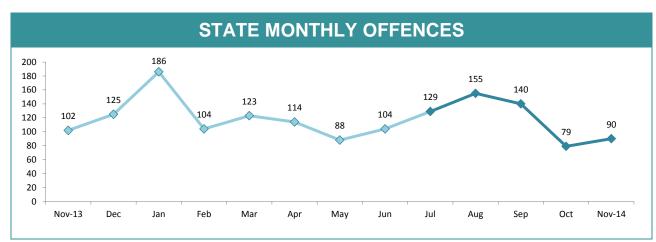

Source (all on page): Command And Control System

\*Since October 2012, incidents with multiple offenders now appear on a single report. YTD comparisons may not be strictly valid

<sup>\*\*</sup> Due to changed reporting procedures, this data may not fully capture action taken at the scene of incidents These indicators are under review.