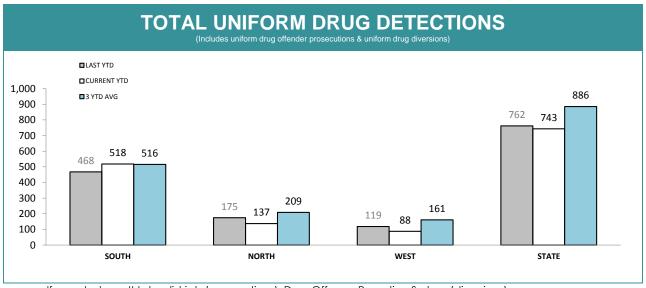

Source (all on page): self-reported monthly by districts

Source: self-reported monthly by districts

Source:Drug Offence Reporting System

Source: self-reported monthly by districts (prosecutions); Drug Offence Reporting System (diversions)