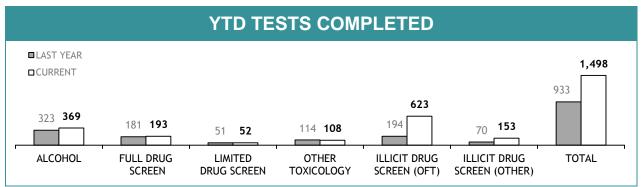

| 24      |  |  |
| TOTAL                         | 610       | 412     |  |  |

| TASMANIAN DNA DATABASE          |         |  |  |  |
|---------------------------------|---------|--|--|--|
|                                 | CURRENT |  |  |  |
| CRIME SCENE EVIDENCE ITEMS      | 20,085  |  |  |  |
| MISSING PERSONS                 | 48      |  |  |  |
| POLICE                          | 1,011   |  |  |  |
| SERIOUS OFFENDERS               | 23,342  |  |  |  |
| STAFF MEMBERS                   | 41      |  |  |  |
| STATE SERVICE                   | 37      |  |  |  |
| SUSPECTS                        | 3,748   |  |  |  |
| UNKNOWN DECEASED PERSONS        | 24      |  |  |  |
| VOLUNTEERS (UNLIMITED PURPOSES) | 481     |  |  |  |
| TOTAL                           | 48,817  |  |  |  |







| TEST REQUESTS NOT COMPLETE  |                                                        |                                                       |                                          |  |  |  |  |
|-----------------------------|--------------------------------------------------------|-------------------------------------------------------|------------------------------------------|--|--|--|--|
|                             | CURRENT REQUESTS (RECEIVED WITHIN THE LAST TWO MONTHS) | OLDER REQUESTS<br>(RECEIVED MORE THAN TWO MONTHS AGO) | AVERAGE DAYS ON HAND<br>(OLDER REQUESTS) |  |  |  |  |
| ALCOHOL                     | 12                                                     | 0                                                     | 0                                        |  |  |  |