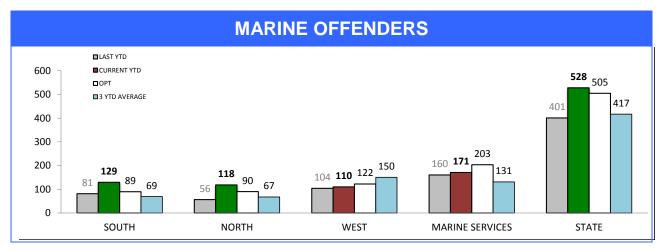

#### **Crime**

| DIVISION    | LAST YTD | THIS YTD | Ch   | ange   | Annual<br>offences p<br>10,000<br>populatio |
|-------------|----------|----------|------|--------|---------------------------------------------|
| HOBART      | 1,573    | 1,749    | 176  | 11.2%  | 805:10,0                                    |
| GLENORCHY   | 1,285    | 1,421    | 136  | 10.6%  | 732:10,0                                    |
| KINGSTON    | 537      | 556      | 19   | 3.5%   | 250:10,0                                    |
| SOUTH-EAST  | 1,440    | 1,283    | -157 | -10.9% | 400:10,0                                    |
| BRIDGEWATER | 790      | 832      | 42   | 5.3%   | 617:10,0                                    |
| LAUNCESTON  | 2,023    | 2,890    | 867  | 42.9%  | 930:10,0                                    |
| NORTH-EAST  | 275      | 285      | 10   | 3.6%   | 329:10,0                                    |
| DELORAINE   | 356      | 522      | 166  | 46.6%  | 210:10,0                                    |
| BURNIE      | 537      | 693      | 156  | 29.1%  | 374:10,0                                    |
| DEVONPORT   | 1,002    | 1,123    | 121  | 12.1%  | 632:10,0                                    |
| QUEENSTOWN  | 69       | 87       | 18   | 26.1%  | 31:10,00                                    |

|         | ■ LAST YEAR |       | (     | DPT=42%       |
|---------|-------------|-------|-------|---------------|
| 100.0%  | ■ CURRENT   |       |       |               |
| 80.0% - |             |       |       |               |
| 60.0% - |             | 47.1% | 53.4% | 42 79/ 42 00/ |
| 40.0% - | 39.0% 40.7% | 43.1% |       | 43.7% 42.8%   |
| 20.0% - |             |       |       |               |
| 0.0%    | SOUTH       | NORTH | WEST  | STATE         |

| DISTRICT | ANNUAL<br>OFFENCES | OFFENCES<br>CLEARED | % CLEARED |
|----------|--------------------|---------------------|-----------|
| SOUTH    | 13,719             | 5,584               | 40.7%     |
| NORTH    | 8,011              | 3,455               | 43.1%     |
| WEST     | 4,449              | 2,166               | 48.7%     |
| STATE    | 26,179             | 11,205              | 42.8%     |