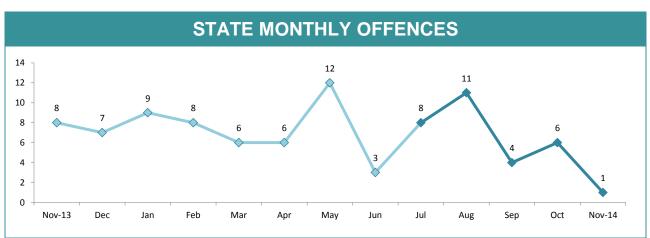

-<br>40.0% -<br>20.0% -<br>SOUTH |                    | 89.8%<br>76.8%      | 74.9% 75.8%<br>STATE |  |  |
| DISTRICT                                                      | ANNUAL<br>OFFENCES | OFFENCES<br>CLEARED | % CLEARED            |  |  |
| SOUTH                                                         | 288                | 217                 | 75.3%                |  |  |
| NORTH                                                         | 125                | 88                  | 70.4%                |  |  |
| WEST                                                          | 59                 | 53                  | 89.8%                |  |  |
| STATE                                                         | 472                | 358                 | 75.8%                |  |  |





| DIVISION    | LAST YTD | T YTD THIS YTD C |    | ange    | Annual offences per 10,000 population |
|-------------|----------|------------------|----|---------|---------------------------------------|
|             | 11       | 6                | -5 | -45.5%  | 3:10,000                              |
| GLENORCHY   | 9        | 6                | -3 | -33.3%  | 4:10,000                              |
| KINGSTON    | 3        | 1                | -2 | -66.7%  | 1:10,000                              |
| SOUTH-EAST  | 2        | 2                | 0  | 0.0%    | 1:10,000                              |
| BRIDGEWATER | 3        | 1                | -2 | -66.7%  | 1:10,000                              |
| LAUNCESTON  | 17       | 12               | -5 | -29.4%  | 3:10,000