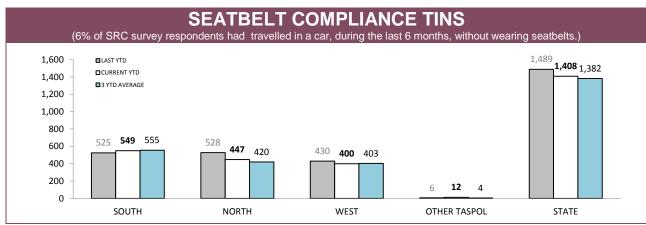

NS      | VEHICLES | HOURS |
| SOUTH    | 55              | 14,777   | 88    | 55         | 9,260    | 77    | 47              | 7,147    | 65    |
| NORTH    | 10              | 1,755    | 11    | 65         | 12,259   | 85    | 48              | 7,556    | 61    |
| WEST     | 26              | 7,079    | 43    | 40         | 5,751    | 49    | 17              | 2,240    | 23    |
| STATE    | 91              | 23,611   | 142   | 160        | 27,270   | 211   | 112             | 16,943   | 149   |

Source (all on page): DTO database







Source (all on page): DTO database







Source (all on page): Fine and Infringement Notice Database



Sources: Fine and Infringement Notice Database (TINS); prosecutions database (Dangerous/Reckless Drivers); Breath Analysis System (Drink Drivers)



Source: Fine and Infringement Notice Database



Source: Fine and Infringement Notice Database



Source: self-reported monthly by districts





| RANDOM ALCOHOL/DRUG TESTS BY AREA |          |                       |                   |                     |          |             |
|-----------------------------------|----------|-----------------------|-------------------|---------------------|----------|-------------|
| DISTRICT                          |          | STS: DISTRICT TRAFFIC | RANDOM BREATH TES | TS: GENERAL PATROLS | RANDOM I | DRUG TESTS  |
| DISTRICT                          | LAST YTD | CURRENT YTD           | LAST YTD          | CURRENT YTD         | LAST YTD | CURRENT YTD |
| SOUTH                             | 37,831   | 30,927                | 86,616            |