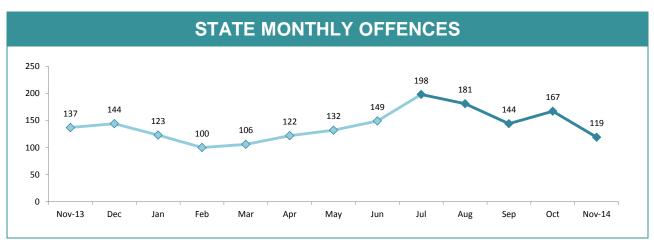

|             |          |          |     |        | Annual                               |
|-------------|----------|----------|-----|--------|--------------------------------------|
| DIVISION    | LAST YTD | THIS YTD | Ch  | ange   | offences per<br>10,000<br>population |
| HOBART      | 30       | 38       | 8   | 26.7%  | 15:10,000                            |
| GLENORCHY   | 33       | 32       | -1  | -3.0%  | 16:10,000                            |
| KINGSTON    | 17       | 12       | -5  | -29.4% | 6:10,000                             |
| SOUTH-EAST  | 25       | 21       | -4  | -16.0% | 8:10,000                             |
| BRIDGEWATER | 28       | 15       | -13 | -46.4% | 15:10,000                            |
| LAUNCESTON  | 50       | 41       | -9  | -18.0% | 13:10,000                            |
| NORTH-EAST  | 5        | 8        | 3   | 60.0%  | 11:10,000                            |
| DELORAINE   | 2        | 2        | 0   | 0.0%   | 3:10,000                             |
| BURNIE      | 7        | 5        | -2  | -28.6% | 4:10,000                             |
| DEVONPORT   | 24       | 15       | -9  | -37.5% | 9:10,000                             |
| QUEENSTOWN  | 1        | 3        | 2   | 200.0% | 0:10,000                             |