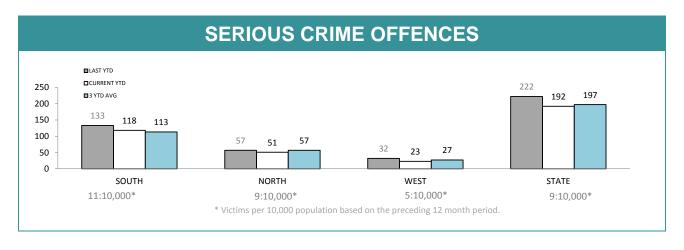

|             |          |          |     |        | Annual                               |
|-------------|----------|----------|-----|--------|--------------------------------------|
| DIVISION    | LAST YTD | THIS YTD | Ch  | ange   | offences per<br>10,000<br>population |
| HOBART      | 30       | 38       | 8   | 26.7%  | 15:10,000                            |
| GLENORCHY   | 33       | 32       | -1  | -3.0%  | 16:10,000                            |
| KINGSTON    | 17       | 12       | -5  | -29.4% | 6:10,000                             |
| SOUTH-EAST  | 25       | 21       | -4  | -16.0% | 8:10,000                             |
| BRIDGEWATER | 28       | 15       | -13 | -46.4% | 15:10,000                            |
| LAUNCESTON  | 50       | 41       | -9  | -18.0% | 13:10,000                            |
| NORTH-EAST  | 5        | 8        | 3   | 60.0%  | 11:10,000                            |
| DELORAINE   | 2        | 2        | 0   | 0.0%   | 3:10,000                             |
| BURNIE      | 7        | 5        | -2  | -28.6% | 4:10,000                             |
| DEVONPORT   | 24       | 15       | -9  | -37.5% | 9:10,000                             |
| QUEENSTOWN  | 1        | 3        | 2   | 200.0% | 0:10,000                             |