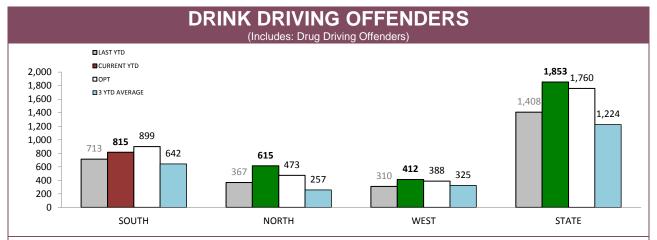

Source (all on page): self-reported monthly by districts

|       | DRINK DRIVIN | IG OFFENDERS | DRUG DRIVING OFFENDERS |             |  |
|-------|--------------|--------------|------------------------|-------------|--|
|       | LAST YTD     | CURRENT YTD  | LAST YTD               | CURRENT YTD |  |
| SOUTH | 606          | 670          | 97                     | 133         |  |
| NORTH | 289          | 285          | 71                     | 309         |  |
| WEST  | 241          | 189          | 60                     | 207         |  |
| STATE | 1,153        | 1,151        | 229                    | 653         |  |