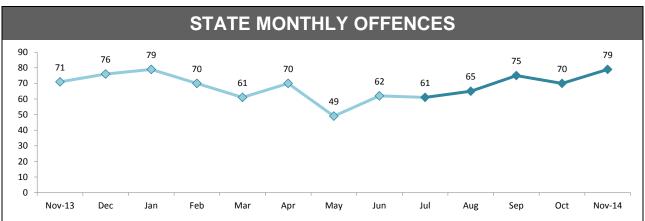

| 804      | 674      | -130   |
| WEST                                  | 517      | 472      | -45    |
| STATE                                 | 2,848    | 2,596    | -252   |
|                                       |          |          |        |

| OFFENSIVE BEHAVIOUR |          |          |        |  |
|---------------------|----------|----------|--------|--|
| DISTRICT            | LAST YTD | THIS YTD | CHANGE |  |
| SOUTH               | 1,001    | 916      | -85    |  |
| NORTH               | 463      | 381      | -82    |  |
| WEST                | 340      | 272      | -68    |  |
| STATE               | 1,804    | 1,569    | -235   |  |
|                     |          |          |        |  |

Source (all on page): Command And Control System





| DIVISION    | LAST YTD | THIS YTD Cha | ange | Annual<br>offences per<br>10,000<br>population |           |
|-------------|----------|--------------|------|------------------------------------------------|-----------|
| HOBART      | 91       | 107          | 16   | 17.6%                                          | 43:10,000 |
| GLENORCHY   | 41       | 31           | -10  | -24.4%                                         | 15:10,000 |
| KINGSTON    | 13       | 8            | -5   | -38.5%                                         | 6:10,000  |
| SOUTH-EAST  | 23       | 26           | 3    | 13.0%                                          | 9:10,000  |
| BRIDGEWATER | 21       | 16           | -5   | -23.8%                                         | 12:10,000 |
| LAUNCESTON  | 76       | 7