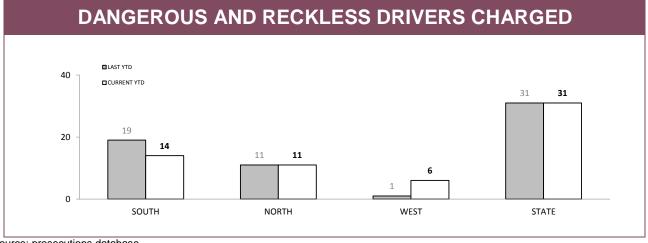

<sup>\*</sup>Figures for Support Districts not currently shown

|              | DANGEROUS OR | RECKLESS DRIVING          | DRIVE WHILS | T DISQUALIFIED | EVAD     | E POLICE    |
|--------------|--------------|---------------------------|-------------|----------------|----------|-------------|
|              | LAST YTD     | CURRENT YTD               | LAST YTD    | CURRENT YTD    | LAST YTD | CURRENT YTE |
| SOUTH        | 4            | 4                         | 33          | 43             | 57       | 57          |
| NORTH        | 3            | 3                         | 14          | 16             | 30       | 33          |
| WEST         | 1            | 4                         | 7           | 10             | 18       | 20          |
| OTHER TASPOL | 0            | 0                         | 1           | 1              | 0        | 1           |
| STATE        | 8            | 11                        | 55          | 70             | 105      | 111         |
|              |              | EED LIMIT BY<br>T 45 KM/H | нос         | DNING          | OTHER    | OFFENCES    |
|              | LAST YTD     | CURRENT YTD               | LAST YTD    | CURRENT YTD    | LAST YTD | CURRENT YTE |
|              |              |                           |             |                |          |             |
| SOUTH        | 18           | 22                        | 22          | 22             | 0        | 0           |
| SOUTH        |              | 22                        | 22          | 9              | 0        | 0           |
|              | 18           |                           |             |                |          |             |
| NORTH        | 18           | 11                        | 22          | 9              | 0        | 1           |