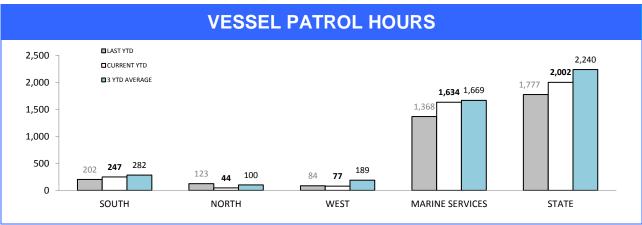

#### **Crime**

| DIVISION    | LAST YTD | THIS YTD | Ch   | ange   | Annual<br>offences p<br>10,000<br>populatio |
|-------------|----------|----------|------|--------|---------------------------------------------|
| HOBART      | 1,573    | 1,749    | 176  | 11.2%  | 805:10,0                                    |
| GLENORCHY   | 1,285    | 1,421    | 136  | 10.6%  | 732:10,0                                    |
| KINGSTON    | 537      | 556      | 19   | 3.5%   | 250:10,0                                    |
| SOUTH-EAST  | 1,440    | 1,283    | -157 | -10.9% | 400:10,0                                    |
| BRIDGEWATER | 790      | 832      | 42   | 5.3%   | 617:10,0                                    |
| LAUNCESTON  | 2,023    | 2,890    | 867  | 42.9%  | 930:10,0                                    |
| NORTH-EAST  | 275      | 285      | 10   | 3.6%   | 329:10,0                                    |
| DELORAINE   | 356      | 522      | 166  | 46.6%  | 210:10,0                                    |
| BURNIE      | 537      | 693      | 156  | 29.1%  | 374:10,0                                    |
| DEVONPORT   | 1,002    | 1,123    | 121  | 12.1%  | 632:10,0                                    |
| QUEENSTOWN  | 69       | 87       | 18   | 26.1%  | 31:10,00                                    |

|         | ■ LAST YEAR |       | (     | DPT=42%       |
|---------|-------------|-------|-------|---------------|
| 100.0%  | ■ CURRENT   |       |       |               |
| 80.0% - |             |       |       |               |
| 60.0% - |             | 47.1% | 53.4% | 42 79/ 42 00/ |
| 40.0% - | 39.0% 40.7% | 43.1% |       | 43.7% 42.8%   |
| 20.0% - |             |       |       |               |
| 0.0%    | SOUTH       | NORTH | WEST  | STATE         |

| DISTRICT | ANNUAL<br>OFFENCES | OFFENCES<br>CLEARED | % CLEARED |
|----------|--------------------|---------------------|-----------|
| SOUTH    | 13,719             | 5,584               | 40.7%     |
| NORTH    | 8,011              | 3,455               | 43.1%     |
| WEST     | 4,449              | 2,166               | 48.7%     |
| STATE    | 26,179             | 11,205              | 42.8%     |