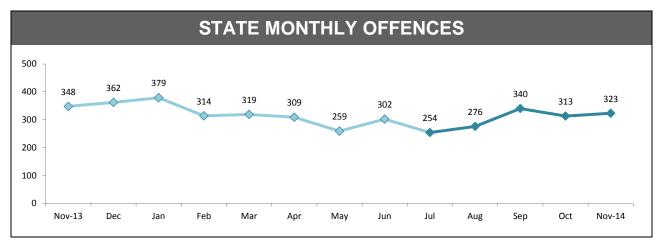

------------|-----------------|---------------------|---------------------|
| 100%   STRAN   80%   47%   47%   500 | 61%<br>53%      | 31%                 | 55%<br>45%<br>STATE |
| F                                    | ANNUAL          | CLEARU              | JP                  |
| DISTRICT                             | ANNUAL OFFENCES | OFFENCES<br>CLEARED | % CLEARED           |
| SOUTH                                | 421             | 366                 | 86.9%               |
| NORTH                                | 237             | 187                 | 78.9%               |
| WEST                                 | 159             | 137                 | 86.2%               |
| STATE                                | 817             | 690                 | 84.5%               |





| DIVISION    | LAST YTD | THIS YTD | Change |        | Annual<br>offences per<br>10,000<br>population |
|-------------|----------|----------|--------|--------|------------------------------------------------|
| HOBART      | 283      | 264      | -19    | -6.7%  | 123:10,000                                     |
| GLENORCHY   | 201      | 172      | -29    | -14.4% | 94:10,000                                      |
| KINGSTON    | 89       | 59       | -30    | -33.7% | 35:10,000                                      |
| SOUTH-EAST  | 101      | 111      | 10     | 9.9%   | 45:10,000                                      |
| BRIDGEWATER | 125      | 99       | -26    | -20.8% | 72:10,000                                      |
| LAUNCESTON  | 341      | 365      | 24     | 7.0%   | 126:10,