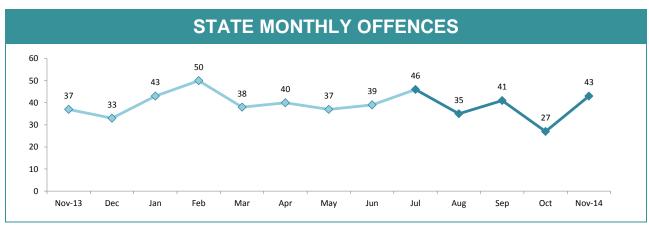

------|-------|-------|---------------|
| 100.0%  | ■ CURRENT   |       |       |               |
| 80.0% - |             |       |       |               |
| 60.0% - |             | 47.1% | 53.4% | 42 79/ 42 00/ |
| 40.0% - | 39.0% 40.7% | 43.1% |       | 43.7% 42.8%   |
| 20.0% - |             |       |       |               |
| 0.0%    | SOUTH       | NORTH | WEST  | STATE         |

| DISTRICT | ANNUAL<br>OFFENCES | OFFENCES<br>CLEARED | % CLEARED |
|----------|--------------------|---------------------|-----------|
| SOUTH    | 13,719             | 5,584               | 40.7%     |
| NORTH    | 8,011              | 3,455               | 43.1%     |
| WEST     | 4,449              | 2,166               | 48.7%     |
| STATE    | 26,179             | 11,205              | 42.8%     |





|             |          |          |     |        | Annual                               |
|-------------|----------|----------|-----|--------|--------------------------------------|
| DIVISION    | LAST YTD | THIS YTD | Ch  | ange   | offences per<br>10,000<br>population |
| HOBART      | 30       | 38       | 8   | 26.7%  | 15:10,000                            |
| GLENORCHY   | 33       | 32       | -1  | -3.0%  | 16:10,000                            |
| KINGSTON    | 17       | 12       | -5  | -29.4% | 6:10,000                             |
| SOUTH-EAST  | 25       | 21       | -4  | -16.0% | 8:10,000                             |
| BRIDGEWATER | 28       | 15       | -13 | -46.4% | 15:10,000                            |
| LAUNCESTON  | 50       | 41       | -9  | -18.0% | 13:10,000