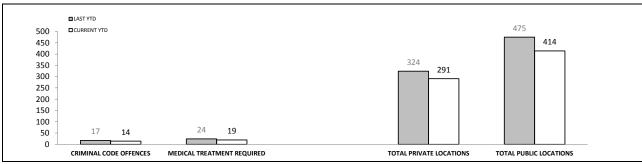

| OFFENCES AGAINST POLICE       |          |             |     |        |  |
|-------------------------------|----------|-------------|-----|--------|--|
| OFFENCE                       | LAST YTD | CURRENT YTD | СНА | NGE    |  |
| ASSAULT                       | 81       | 70          | -11 | -13.6% |  |
| RESIST                        | 98       | 83          | -15 | -15.3% |  |
| OBSTRUCT                      | 37       | 22          | -15 | -40.5% |  |
| THREATEN/ABUSE/<br>INTIMIDATE | 123      | 91          | -32 | -26.0% |  |
| CRIMINAL CODE<br>OFFENCE      | 5        | 1           | -4  | -80.0% |  |
| ,                             |          |             |     |        |  |

| LOCATIONS        |                             |     |     |        |  |
|------------------|-----------------------------|-----|-----|--------|--|
| OFFENCE          | LAST YTD CURRENT YTD CHANGE |     |     |        |  |
| DWELLING/HOUSE   | 574                         | 575 | 1   | 0.2%   |  |
| LICENSED PREMISE | 97                          | 74  | -23 | -23.7% |  |
| SCHOOL           | 22                          | 39  | 17  | 77.3%  |  |
| PARK             | 12                          | 14  | 2   | 16.7%  |  |
| CAR PARK         | 44                          | 42  | -2  | -4.5%  |  |
| SPORTS GROUND    | 6                           | 6   | 0   | 0.0%   |  |
| '                |                             |     |     |        |  |