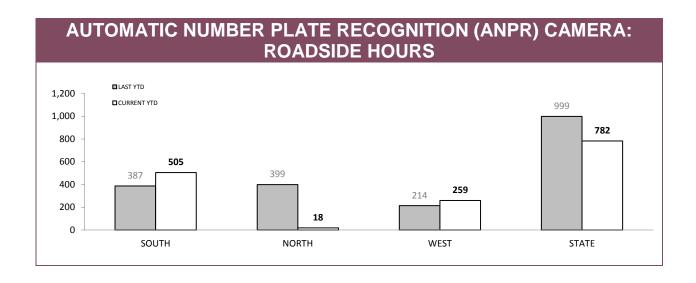

| ANPR USA | ANPR USAGE: % OF OFFENCES WHERE ANPR DETECTIONS USED |             |                    |             |                       |             |  |  |
|----------|------------------------------------------------------|-------------|--------------------|-------------|-----------------------|-------------|--|--|
|          | DISQUALIFI                                           | ED DRIVERS  | UNLICENSED PERSONS |             | UNREGISTERED VEHICLES |             |  |  |
|          | LAST YTD                                             | CURRENT YTD | LAST YTD           | CURRENT YTD | LAST YTD              | CURRENT YTD |  |  |
| SOUTH    | 8.7%                                                 | 7.9%        | 6.2%               | 5.0%        | 18.6%                 | 25.0%       |  |  |
| NORTH    | 6.2%                                                 | 0.6%        | 7.7%               | 0.2%        | 37.2%                 | 2.2%        |  |  |
| WEST     | 10.3%                                                | 4.3%        | 7.9%               | 7.0%        | 18.4%                 | 14.9%       |  |  |
| STATE    | 8.4%                                                 | 4.5%        | 7.1%               | 4.0%        | 23.4%                 | 15.9%       |  |  |