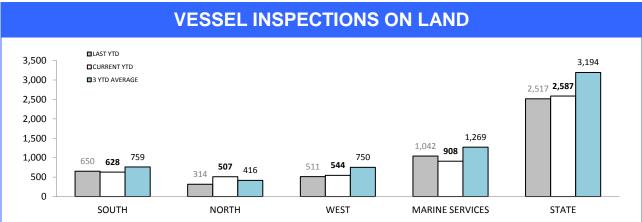

#### **Crime**

| DIVISION    | LAST YTD | THIS YTD | Ch   | ange   | Annual<br>offences p<br>10,000<br>populatio |
|-------------|----------|----------|------|--------|---------------------------------------------|
| HOBART      | 1,573    | 1,749    | 176  | 11.2%  | 805:10,0                                    |
| GLENORCHY   | 1,285    | 1,421    | 136  | 10.6%  | 732:10,0                                    |
| KINGSTON    | 537      | 556      | 19   | 3.5%   | 250:10,0                                    |
| SOUTH-EAST  | 1,440    | 1,283    | -157 | -10.9% | 400:10,0                                    |
| BRIDGEWATER | 790      | 832      | 42   | 5.3%   | 617:10,0                                    |
| LAUNCESTON  | 2,023    | 2,890    | 867  | 42.9%  | 930:10,0                                    |
| NORTH-EAST  | 275      | 285      | 10   | 3.6%   | 329:10,0                                    |
| DELORAINE   | 356      | 522      | 166  | 46.6%  | 210:10,0                                    |
| BURNIE      | 537      | 693      | 156  | 29.1%  | 374:10,0                                    |
| DEVONPORT   | 1,002    | 1,123    | 121  | 12.1%  | 632:10,0                                    |
| QUEENSTOWN  | 69       | 87       | 18   | 26.1%  | 31:10,00                                    |

|         | ■ LAST YEAR |       | (     | DPT=42%       |
|---------|-------------|-------|-------|---------------|
| 100.0%  | ■ CURRENT   |       |       |               |
| 80.0% - |             |       |       |               |
| 60.0% - |             | 47.1% | 53.4% | 42 79/ 42 00/ |
| 40.0% - | 39.0% 40.7% | 43.1% |       | 43.7% 42.8%   |
| 20.0% - |             |       |       |               |
| 0.0%    | SOUTH       | NORTH | WEST  | STATE         |

| DISTRICT | ANNUAL<br>OFFENCES | OFFENCES<br>CLEARED | % CLEARED |
|----------|--------------------|---------------------|-----------|
| SOUTH    | 13,719             | 5,584               | 40.7%     |
| NORTH    | 8,011              | 3,455               | 43.1%     |
| WEST     | 4,449              | 2,166               | 48.7%     |
| STATE    | 26,179             | 11,205              | 42.8%     |