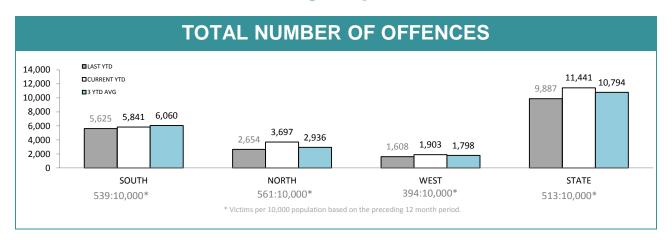

#### **Crime**

| DIVISION    | LAST YTD | THIS YTD | Ch   | ange   | Annual<br>offences p<br>10,000<br>populatio |
|-------------|----------|----------|------|--------|---------------------------------------------|
| HOBART      | 1,573    | 1,749    | 176  | 11.2%  | 805:10,0                                    |
| GLENORCHY   | 1,285    | 1,421    | 136  | 10.6%  | 732:10,0                                    |
| KINGSTON    | 537      | 556      | 19   | 3.5%   | 250:10,0                                    |
| SOUTH-EAST  | 1,440    | 1,283    | -157 | -10.9% | 400:10,0                                    |
| BRIDGEWATER | 790      | 832      | 42   | 5.3%   | 617:10,0                                    |
| LAUNCESTON  | 2,023    | 2,890    | 867  | 42.9%  | 930:10,0                                    |
| NORTH-EAST  | 275      | 285      | 10   | 3.6%   | 329:10,0                                    |
| DELORAINE   | 356      | 522      | 166  | 46.6%  | 210:10,0                                    |
| BURNIE      | 537      | 693      | 156  | 29.1%  | 374:10,0                                    |
| DEVONPORT   | 1,002    | 1,123    | 121  | 12.1%  | 632:10,0                                    |
| QUEENSTOWN  | 69       | 87       | 18   | 26.1%  | 31:10,00                                    |

75.3%

| DIVISION    | 647   | 647 636 Change |      | ange   | Annual offences per 10,000 population |
|-------------|-------|----------------|------|--------|---------------------------------------|
|             | 1,234 | 1,420          | 186  | 15.1%  | 123:10,000                            |
| GLENORCHY   | 1,041 | 1,194          | 153  | 14.7%  | 94:10,000                             |
| KINGSTON    | 442   | 478            | 36   | 8.1%   | 35:10,000                             |
| SOUTH-EAST  | 1,311 | 1,146          | -165 | -12.6% | 45:10,000                             |
| BRIDGEWATER | 638   | 711            | 73   | 11.4%  | 72:10,000                             |
| LAUNCESTON  | 1,617 | 2,424          | 807  | 49.9%  | 126:10,000                            |
| NORTH-EAST  | 225   | 237            | 12   | 5.3%   | 63:10,000                             |
| DELORAINE   | 313   | 439            | 126  | 40.3%  | 34:10,000                             |
| BURNIE      | 398   | 575            | 177  | 44.5%  | 66:10,000                             |
| DEVONPORT   | 798   | 911            | 113  | 14.2%  | 109:10,000                            |
| QUEENSTOWN  | 51    | 60             | 9    | 17.6%  | 8:10,000                              |
|             |       |                |      |        |                                       |
|             |       |                |      |        |                                       |