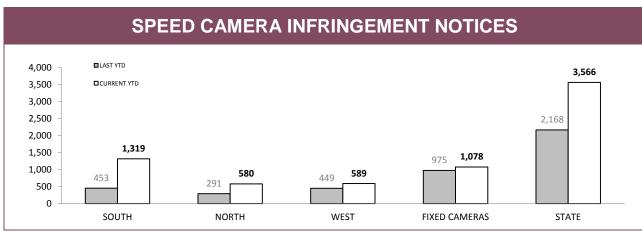

Source (all on page): Vehicle Clamping & Confiscation System

Source: Speed Camera Setup Log Sheets

Source: Fine and Infringement Notice Database.

Note: Includes infringements that are awaiting return of a Notice of Demand.

|            | SPEED CAME |                  |                    |
|------------|------------|------------------|--------------------|
| SPEED ZONE | SETUPS     | VEHICLES CHECKED | % RECEIVED NOTICES |
| 40         | 1          | 863              | 0.1%               |
| 50         | 168        | 194,744          | 0.5%               |
| 60         | 214        | 533,041          | 0.1%               |
| 70         | 47         | 114,733          | 0.1%               |
| 80         | 52         | 82,506           | 0.1%               |
| 90         | 14         | 26,756           | 0.1%               |
| 100        | 121        | 98,552           | 0.2%               |
| 110        | 145        | 237,644          | 0.2%               |
| TOTAL      | 762        | 1,288,839        | 0.2%               |