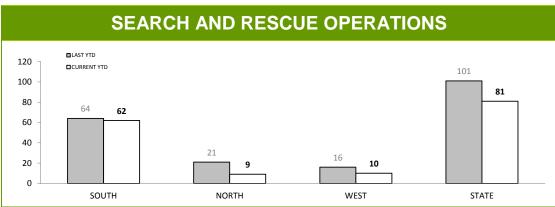

| SOUTH    | NORTH                 | WEST        | STATE                     |            |                 | 303         | /      |
|----------|-----------------------|-------------|---------------------------|------------|-----------------|-------------|--------|
|          |                       |             |                           |            |                 |             |        |
|          |                       | SMV:Y       | TD REC                    | OVERIES    |                 |             |        |
| DISTRICT | RECOVERED IN DISTRICT |             | RECOVERED OUT OF DISTRICT |            | T I             | AL REMAININ | _      |
| DISTRICT | LAST YTD              | CURRENT YTD | LAST YTD                  | CURRENT YT | D TOTAL RECORDS | CURRI       | NT YTD |
| SOUTH    | 340                   | 244         | 4                         | 3          | 1,551           |             | 78     |
| NORTH    | 65                    | 86          | 9                         | 8          | 370             |             | 41     |
|          |                       |             |                           |            |                 |             |        |