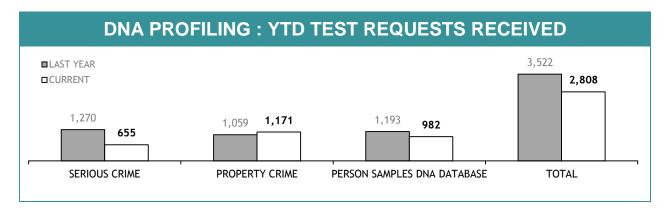

| CURRENT REQUESTS (RECEIVED WITHIN THE LAST TWO MONTHS) | OLDER REQUESTS<br>(RECEIVED MORE THAN TWO MONTHS AGO) | AVERAGE DAYS ON HAND<br>(OLDER REQUESTS) |  |  |
| SERIOUS CRIME                     | 153                                                    | 120                                                   | 140                                      |  |  |
| PROPERTY CRIME                    | 0                                                      | 0                                                     | 0                                        |  |  |
| TOTAL                             | 153                                                    | 120                                                   | <u>-</u>                                 |  |  |







| TEST REQUESTS NOT COMPLETE         |                                                        |                                                       |                                       |  |  |
|------------------------------------|--------------------------------------------------------|-------------------------------------------------------|---------------------------------------|--|--|
|                                    | CURRENT REQUESTS (RECEIVED WITHIN THE LAST TWO MONTHS) | OLDER REQUESTS<br>(RECEIVED MORE THAN TWO MONTHS AGO) | AVERAGE DAYS ON HAND (OLDER REQUESTS) |  |  |
| SERIOUS CRIME                      | 154                                                    | 2                                                     | 93                                    |  |  |
|