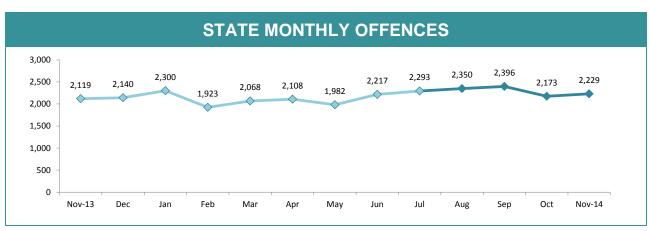

rrests - Other                    | 222   | 66    | 43   | 331   |  |  |
| Summons/YJAR (excludes assaults)   | 49    | 79    | 14   | 142   |  |  |
| Drug Offender - Diversion          | 7     | 4     | 2    | 13    |  |  |
| Drug Offender - Prosecutions       | 5     | 19    | 13   | 37    |  |  |
| Information Reports Submitted      | 106   | 252   | 164  | 522   |  |  |
| Search Returns Submitted           | 105   | 159   | 51   | 315   |  |  |
| Bail Curfew Checks Conducted       | 0     | 1     | 2    | 3     |  |  |
| Family Violence Incidents Attended | 30    | 24    | 11   | 65    |  |  |
| Family Violence Reports Submitted  | 6     | 5     | 3    | 14    |  |  |

<sup>\*</sup>Source: RPOS Activity Report \*Includes activities of RPOS, RSTF and Licensing teams.

#### **Crime**





| DIVISION    | LAST YTD | THIS YTD | Ch   | ange   | Annual<br>offences p<br>10,000<br>populatio |
|-------------|----------|----------|------|--------|---------------------------------------------|
| HOBART      | 1,573    | 1,749    | 176  | 11.2%  | 805:10,0                                    |
| GLENORCHY   | 1,285    | 1,421    | 136  | 10.6%  | 732:10,0                                    |
| KINGSTON    | 537      | 556      | 19   | 3.5%   | 250:10,0                                    |
| SOUTH-EAST  | 1,440    | 1,283    | -157 | -10.9% | 400:10,0                                    |
| BRIDGEWATER | 790      | 832      | 42   | 5.3%   | 617:10,0                                    |
| LAUNCESTON  | 2,023    | 2,890    | 867  | 42.9%  | 930:10,0