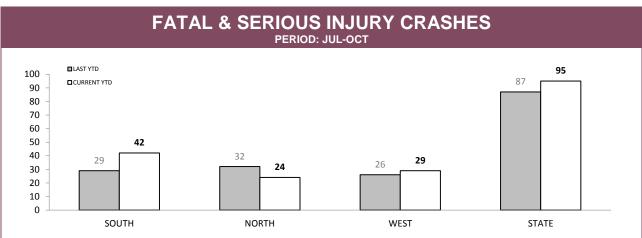

| LAST YTD           | CURRENT YTD | LAST YTD              | CURRENT YTD |  |  |
| SOUTH    | 8.7%                                                 | 7.9%        | 6.2%               | 5.0%        | 18.6%                 | 25.0%       |  |  |
| NORTH    | 6.2%                                                 | 0.6%        | 7.7%               | 0.2%        | 37.2%                 | 2.2%        |  |  |
| WEST     | 10.3%                                                | 4.3%        | 7.9%               | 7.0%        | 18.4%                 | 14.9%       |  |  |
| STATE    | 8.4%                                                 | 4.5%        | 7.1%               | 4.0%        | 23.4%                 | 15.9%       |  |  |

Source (all on page): RPOS Activity Report



Source: Crash Data Manager



Source: Crash Data Manager

|             |          | TOTAL CRASHES* |        | FATAL    | & SERIOUS INJURY C | RASHES |
|-------------|----------|----------------|--------|----------|--------------------|--------|
|             | LAST YTD | CURRENT YTD    | CHANGE | LAST YTD | CURRENT YTD        | CHANGE |
| HOBART      | 364      | 398            | 34     | 2        | 4                  | 2      |
| GLENORCHY   | 221      | 231            | 10     | 2        | 2                  | 0      |
| KINGSTON    | 146      | 122            | -24    | 4        | 5                  | 1      |
| SOUTH-EAST  | 263      | 242            | -21    | 5        | 7                  | 2      |
| BRIDGEWATER | 119      | 109            | -10    | 5        | 12                 | 7      |
| LAUNCESTON  | 32