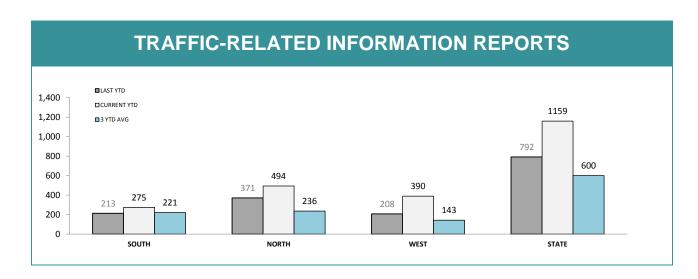

| AL REMAININ | _      |
| DISTRICT | LAST YTD              | CURRENT YTD | LAST YTD                  | CURRENT YT | D TOTAL RECORDS | CURRI       | NT YTD |
| SOUTH    | 340                   | 244         | 4                         | 3          | 1,551           |             | 78     |
| NORTH    | 65                    | 86          | 9                         | 8          | 370             |             | 41     |
|          |                       |             |                           |            |                 |             |        |

4

17

NORTH

WEST

STATE

1

12

228

2,149

22

141

135

66

526

94

44

385

69.6%

66.7%

73.2%

WEST

STATE

Source (all on page): Offence Reporting System

9

414

43

373

<sup>\*</sup>Total unrecovered since January 2002







Source (all on page): Information Data Management System





|               | CIB OFFICE PERFORMANCE |              |             |             |             |              |  |
|---------------|------------------------|--------------|-------------|-------------|-------------|--------------|--|
| DIVISION      | CRIME OFFENI           | DERS CHARGED | BAIL OFFEND | ERS CHARGED | OTHER OFFEN | DERS CHARGED |  |
| Smoon         | LAST YTD               | CURRENT YTD  | LAST YTD    | CURRENT YTD | LAST YTD    | CURRENT YTD  |  |
| CIB HOBART    | 159                    | 161          | 22          | 15          | 15          | 28           |  |
| CIB GLENORCHY | 230                    | 184          | 54          | 66          | 38          | 54           |  |
| CIB KINGSTON  | 53