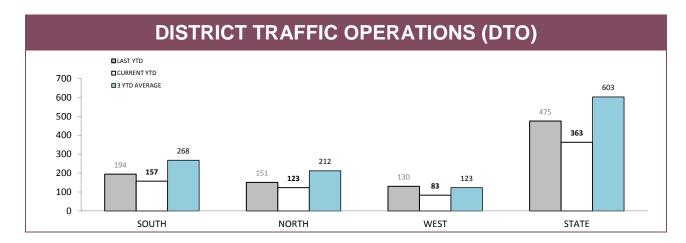

Source: RPOS Activity Report

|          | DTO : LOCATIONS |          |       |            |          |       |                 |          |       |
|----------|-----------------|----------|-------|------------|----------|-------|-----------------|----------|-------|
| DISTRICT |                 | HIGHWAYS |       | MAIN ROADS |          |       | SECONDARY ROADS |          |       |
| DISTRICT | OPERATIONS      | VEHICLES | HOURS | OPERATIONS | VEHICLES | HOURS | OPERATIONS      | VEHICLES | HOURS |
| SOUTH    | 55              | 14,777   | 88    | 55         | 9,260    | 77    | 47              | 7,147    | 65    |
| NORTH    | 10              | 1,755    | 11    | 65         | 12,259   | 85    | 48              | 7,556    | 61    |
| WEST     | 26              | 7,079    | 43    | 40         | 5,751    | 49    | 17              | 2,240    | 23    |
| STATE    | 91              | 23,611   | 142   | 160        | 27,270   | 211   | 112             | 16,943   | 149   |