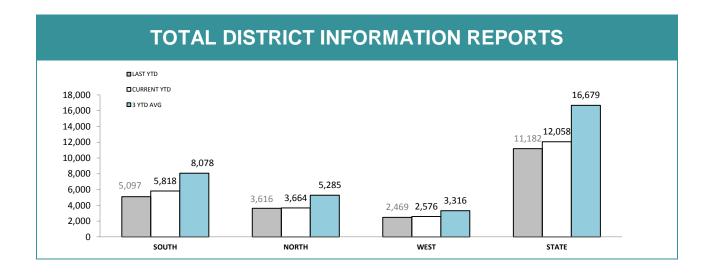

| AL REMAININ | _      |
| DISTRICT | LAST YTD              | CURRENT YTD | LAST YTD                  | CURRENT YT | D TOTAL RECORDS | CURRI       | NT YTD |
| SOUTH    | 340                   | 244         | 4                         | 3          | 1,551           |             | 78     |
| NORTH    | 65                    | 86          | 9                         | 8          | 370             |             | 41     |
|          |                       |             |                           |            |                 |             |        |

4

17

NORTH

WEST

STATE

1

12

228

2,149

22

141

135

66

526

94

44

385

69.6%

66.7%

73.2%

WEST

STATE

Source (all on page): Offence Reporting System

9

414

43

373

<sup>\*</sup>Total unrecovered since January 2002







Source (all on page): Information Data Management System





|               | CIB OFFICE PERFORMANCE |              |             |             |             |              |  |
|---------------|------------------------|--------------|-------------|-------------|-------------|--------------|--|
| DIVISION      | CRIME OFFENI           | DERS CHARGED | BAIL OFFEND | ERS CHARGED | OTHER OFFEN | DERS CHARGED |  |
| Smoon         | LAST YTD               | CURRENT YTD  | LAST YTD    | CURRENT YTD | LAST YTD    | CURRENT YTD  |  |
| CIB HOBART    | 159                    | 161          | 22          | 15          | 15          | 28           |  |
| CIB GLENORCHY | 230                    | 184          | 54          | 66          | 38          | 54           |  |
| CIB KINGSTON  | 53