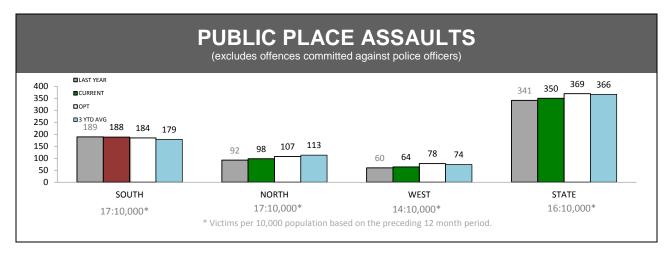

| OFFENCES AGAINST POLICE       |          |             |     |        |  |
|-------------------------------|----------|-------------|-----|--------|--|
| OFFENCE                       | LAST YTD | CURRENT YTD | СНА | NGE    |  |
| ASSAULT                       | 81       | 70          | -11 | -13.6% |  |
| RESIST                        | 98       | 83          | -15 | -15.3% |  |
| OBSTRUCT                      | 37       | 22          | -15 | -40.5% |  |
| THREATEN/ABUSE/<br>INTIMIDATE | 123      | 91          | -32 | -26.0% |  |
| CRIMINAL CODE<br>OFFENCE      | 5        | 1           | -4  | -80.0% |  |
| ,                             |          |             |     |        |  |