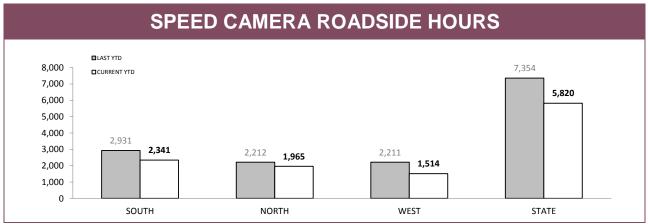

Source (all on page): Vehicle Clamping & Confiscation System

Source: Speed Camera Setup Log Sheets

Source: Fine and Infringement Notice Database.

Note: Includes infringements that are awaiting return of a Notice of Demand.