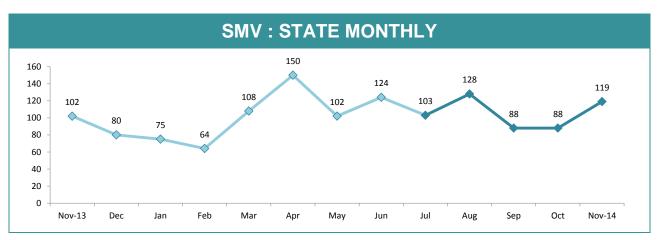

| SOUTH    | NORTH                 | WEST        | STATE                     |            |                 | 303         | /      |
|----------|-----------------------|-------------|---------------------------|------------|-----------------|-------------|--------|
|          |                       |             |                           |            |                 |             |        |
|          |                       | SMV:Y       | TD REC                    | OVERIES    |                 |             |        |
| DISTRICT | RECOVERED IN DISTRICT |             | RECOVERED OUT OF DISTRICT |            | T I             | AL REMAININ | _      |
| DISTRICT | LAST YTD              | CURRENT YTD | LAST YTD                  | CURRENT YT | D TOTAL RECORDS | CURRI       | NT YTD |
| SOUTH    | 340                   | 244         | 4                         | 3          | 1,551           |             | 78     |
| NORTH    | 65                    | 86          | 9                         | 8          | 370             |             | 41     |
|          |                       |             |                           |            |                 |             |        |

4

17

NORTH

WEST

STATE

1

12

228

2,149

22

141

135

66

526

94

44

385

69.6%

66.7%

73.2%

WEST

STATE

Source (all on page): Offence Reporting System

9

414

43

373

<sup>\*</sup>Total unrecovered since January 2002

Source (all on page): Information Data Management System

|               | CIB OFFICE PERFORMANCE |              |             |             |             |              |  |
|---------------|------------------------|--------------|-------------|-------------|-------------|--------------|--|
| DIVISION      | CRIME OFFENI           | DERS CHARGED | BAIL OFFEND | ERS CHARGED | OTHER OFFEN | DERS CHARGED |  |
| Smoon         | LAST YTD               | CURRENT YTD  | LAST YTD    | CURRENT YTD | LAST YTD    | CURRENT YTD  |  |
| CIB HOBART    | 159                    | 161          | 22          | 15          | 15          | 28           |  |
| CIB GLENORCHY | 230                    | 184          | 54          | 66          | 38          | 54           |  |
| CIB KINGSTON  | 53                     | 36           | 2           | 3           | 1           | 5            |  |
| CIB NORTHERN  | 224                    | 316          | 60          | 75          | 25          | 30           |  |
| CIB BURNIE    | 57                     | 91           | 5           | 9           | 4           | 17           |  |
| CIB DEVONPORT | 116                    | 132          | 18          | 32          | 28          | 7            |  |
| CIB BELLERIVE | 87                     | 88           | 16          | 12          | 8           | 24           |  |
| STATE         | 926                    | 1,008        | 177         | 212         | 119         | 165          |  |