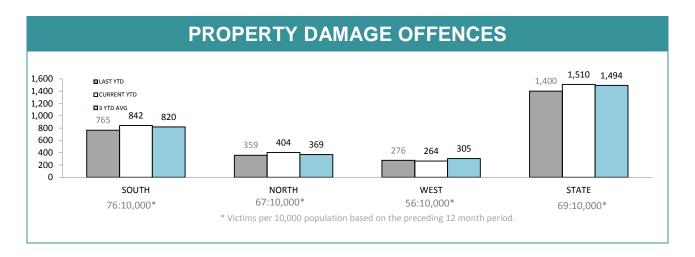

| DIVISIONS   |          |          |     |        |                                       |  |  |  |  |  |
|-------------|----------|----------|-----|--------|---------------------------------------|--|--|--|--|--|
| DIVISION    | LAST YTD | THIS YTD | Cha | inge   | Annual offences per 10,000 population |  |  |  |  |  |
| HOBART      | 213      | 268      | 55  | 25.8%  | 126:10,000                            |  |  |  |  |  |
| GLENORCHY   | 180      | 190      | 10  | 5.6%   | 89:10,000                             |  |  |  |  |  |
| KINGSTON    | 93       | 62       | -31 | -33.3% | 32:10,000                             |  |  |  |  |  |
| SOUTH-EAST  | 177      | 195      | 18  | 10.2%  | 55:10,000                             |  |  |  |  |  |
| BRIDGEWATER | 102      | 127      | 25  | 24.5%  | 93:10,000                             |  |  |  |  |  |
| LAUNCESTON  | 277      | 319      | 42  | 15.2%  | 115:10,000                            |  |  |  |  |  |
| NORTH-EAST  | 51       | 40       | -11 | -21.6% | 44:10,000                             |  |  |  |  |  |
| DELORAINE   | 31       | 45       | 14  | 45.2%  | 19:10,000                             |  |  |  |  |  |
| BURNIE      | 108      | 112      | 4   | 3.7%   | 64:10,000                             |  |  |  |  |  |
| DEVONPORT   | 152      | 140      | -12 | -7.9%  | 78:10,000                             |  |  |  |  |  |
| QUEENSTOWN  | 16       | 12       | -4  | -25.0% | 5:10,000                              |  |  |  |  |  |

|         | ANNUAL CLEAR UP %           |             |       |       |  |  |  |  |  |  |  |
|---------|-----------------------------|-------------|-------|-------|--|--|--|--|--|--|--|
| 100.0%  | □ LAST YTD<br>□ CURRENT YTD |             |       |       |  |  |  |  |  |  |  |
| 80.0% - |                             |             |       |       |  |  |  |  |  |  |  |
| 60.0% - |                             |             |       |       |  |  |  |  |  |  |  |
| 40.0% - |                             | 24.4% 28.8% | 33.3% | 24.8% |  |  |  |  |  |  |  |
| 20.0%   | 15.2%                       |             |       | 20.9% |  |  |  |  |  |  |  |
| 0.0%    | SOUTH                       | NORTH       | WEST  | STATE |  |  |  |  |  |  |  |
|         |                             |             |       |       |  |  |  |  |  |  |  |

| DISTRICT | ANNUAL OFFENCES  | OFFENCES<br>CLEARED | % CLEARED |
|----------|------------------|---------------------|-----------|
| SOUTH    | <b>souтн</b> 756 |                     | 21.6%     |
| NORTH    | 483              | 139                 | 28.8%     |
| WEST     | 198              | 54                  | 27.3%     |
| STATE    | 1,437            | 356                 | 24.8%     |