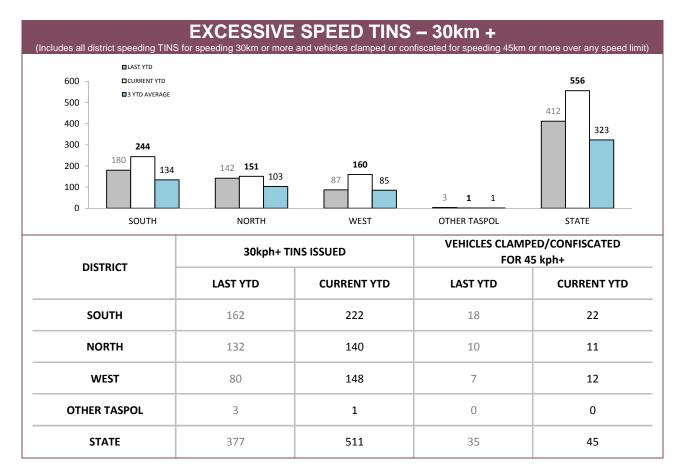

## **Road Policing**

Source: Fine and Infringement Notice Database

| TOTAL TRA    | TOTAL TRAFFIC INFRINGEMENT NOTICES (TINS) ISSUED |             |          |             |  |  |  |
|--------------|--------------------------------------------------|-------------|----------|-------------|--|--|--|
| DISTRICT     | NOT                                              | TICES       | CAUT     | TIONS       |  |  |  |
| DISTRICT     | LAST YTD                                         | CURRENT YTD | LAST YTD | CURRENT YTD |  |  |  |
| SOUTH        | 8,618                                            | 8,350       | 5,196    | 6,897       |  |  |  |
| NORTH        | 4,017                                            | 4,206       | 4,090    | 3,643       |  |  |  |
| WEST         | 2,205                                            | 3,253       | 3,734    | 3,659       |  |  |  |
| OTHER TASPOL | 115                                              | 92          | 44       | 80          |  |  |  |
| STATE        | 14,955                                           | 15,901      | 13,064   | 14,279      |  |  |  |

Source: Fine and Infringement Notice Database

| RPOS TRAFF                               | IC ENFO | RCEMEN | Т      |         |
|------------------------------------------|---------|--------|--------|---------|
|                                          | SOUTH   | NORTH  | WEST   | STATE   |
| SPEEDING TINS                            | 7,050   | 2,667  | 2,623  | 12,340  |
| OTHER TINS                               | 1,010   | 832    | 450    | 2,292   |
| DRINK DRIVING OFFENDERS DETECTED         | 207     | 200    | 63     | 470     |
| RANDOM BREATH TESTS CONDUCTED            | 66,354  | 31,555 | 23,463 | 121,372 |
| ORAL FLUID TESTS CONDUCTED               | 189     | 336    | 83     | 608     |
| DISQUALIFIED/UNLICENSED DRIVERS DETECTED | 422     | 438    | 219    | 1,079   |
| UNREGISTERED VEHICLES DETECTED           | 521     | 311    | 255    | 1,087   |
| VEHICLES CLAMPED/CONFISCATED             | 21      | 34     | 13     | 68      |

Source (all on page): Breath Analysis System

Source: prosecutions database

| DISTRICT       |          | ED LICENSE<br>VENTIONS |          | ED DRIVERS<br>RGED |          | IED DRIVERS<br>RGED |          | ED DRIVERS<br>RGED |
|----------------|----------|------------------------|----------|--------------------|----------|---------------------|----------|--------------------|
| DISTRICT       | LAST YTD | CURRENT YTD            | LAST YTD | CURRENT YTD        | LAST YTD | CURRENT YTD         | LAST YTD | CURRENT YTD        |
| SOUTH          | 6        | 2                      | 203      | 197                | 212      | 245                 | 722      | 724                |
| NORTH          | 1        | 2                      | 147      | 213                | 95       | 149                 | 402      | 538                |
| WEST           | 1        | 1                      | 119      | 160                | 85       | 116                 | 390      | 442                |
| DISTRICT TOTAL | 8        | 5                      | 469      | 570                | 392      | 510                 | 1,514    | 1,704              |