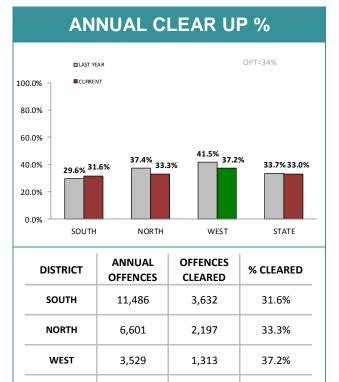

STATE

21,616

7,142

33.0%

| DIVISION    | LAST YTD | THIS YTD | Change |        | Annual offences pe 10,000 population |
|-------------|----------|----------|--------|--------|--------------------------------------|
|             | 115      | 129      | 14     | 12.2%  | 50:10,000                            |
| GLENORCHY   | 78       | 119      | 41     | 52.6%  | 50:10,000                            |
| KINGSTON    | 53       | 78       | 25     | 47.2%  | 28:10,000                            |
| SOUTH-EAST  | 106      | 130      | 24     | 22.6%  | 32:10,000                            |
| BRIDGEWATER | 68       | 63       | -5     | -7.4%  | 50:10,000                            |
| LAUNCESTON  | 92       | 159      | 67     | 72.8%  | 51:10,000                            |
| NORTH-EAST  | 19       | 8        | -11    | -57.9% | 13:10,000                            |
| DELORAINE   | 18       | 31       | 13     | 72.2%  | 10:10,000                            |
| BURNIE      | 16       | 25       | 9      | 56.3%  | 18:10,000                            |
| DEVONPORT   | 54       | 65       | 11     | 20.4%  | 36:10,000                            |
| QUEENSTOWN  | 5        | 2        | -3     | -60.0% | 1:10,000                             |

|         | ANNU                      | JAL CL      | EAR UF | %              |
|---------|---------------------------|-------------|--------|----------------|
| 100.0%  | □ LAST YTD  □ CURRENT YTD |             | (      | OPT=34%        |
| 80.0% - |                           |             |        |                |
| 60.0% - |                           |             | 40.4%  |                |
| 40.0% - | 32.4%<br>19.0%            | 31.9% 31.9% | 34.2%  | 32.5%<br>24.6% |
| 0.0%    |                           |             |        |                |
| 3.376   | SOUTH                     | NORTH       | WEST   | STATE          |

| DISTRICT | ANNUAL<br>OFFENCES | OFFENCES<br>CLEARED | % CLEARED |
|----------|--------------------|---------------------|-----------|
| SOUTH    | 1,031              | 334                 | 32.4%     |
| NORTH    | 417                | 133                 | 31.9%     |
| WEST     | 237                | 81                  | 34.2%     |
| STATE    | 1,685              | 548                 | 32.5%     |