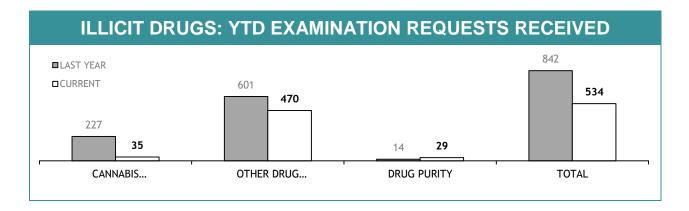

| 66                                       |  |  |  |  |
| ILLICIT DRUG SCREEN (OFT)   | 19                                                     | 0                                                     | 0                                        |  |  |  |  |
| ILLICIT DRUG SCREEN (OTHER) | LLICIT DRUG SCREEN (OTHER) 26                          |                                                       | 0                                        |  |  |  |  |
| TOTAL                       | 144                                                    | 16                                                    | -                                        |  |  |  |  |

<sup>&#</sup>x27;OFT' denotes a confirmatory sample from a driver after a positive drug Oral Fluid Test.







| TEST REQUESTS NOT COMPLETE |                                                        |                                          |   |  |  |  |  |
|----------------------------|--------------------------------------------------------|------------------------------------------|---|--|--|--|--|
|                            | CURRENT REQUESTS (RECEIVED WITHIN THE LAST TWO MONTHS) | AVERAGE DAYS ON HAND<br>(OLDER REQUESTS) |   |  |  |  |  |
| CANNABIS IDENTIFICATION    | 0                                                      | 0                                        | 0 |  |  |  |  |
| OTHER DRUG IDENTIFICATION  | 63                                                     | 0                                        | 0 |  |  |  |  |
| DRUG PURITY                | 0