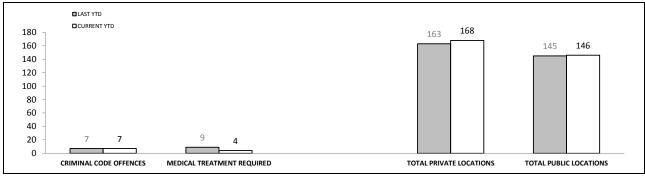

| OFFENCES AGAINST POLICE       |          |             |     |        |  |
|-------------------------------|----------|-------------|-----|--------|--|
| OFFENCE                       | LAST YTD | CURRENT YTD | СНА | NGE    |  |
| ASSAULT                       | 81       | 70          | -11 | -13.6% |  |
| RESIST                        | 98       | 83          | -15 | -15.3% |  |
| OBSTRUCT                      | 37       | 22          | -15 | -40.5% |  |
| THREATEN/ABUSE/<br>INTIMIDATE | 123      | 91          | -32 | -26.0% |  |
| CRIMINAL CODE<br>OFFENCE      | 5        | 1           | -4  | -80.0% |  |
| ,                             |          |             |     |        |  |

| LOCATIONS        |                             |     |     |        |  |
|------------------|-----------------------------|-----|-----|--------|--|
| OFFENCE          | LAST YTD CURRENT YTD CHANGE |     |     |        |  |
| DWELLING/HOUSE   | 574                         | 575 | 1   | 0.2%   |  |
| LICENSED PREMISE | 97                          | 74  | -23 | -23.7% |  |
| SCHOOL           | 22                          | 39  | 17  | 77.3%  |  |
| PARK             | 12                          | 14  | 2   | 16.7%  |  |
| CAR PARK         | 44                          | 42  | -2  | -4.5%  |  |
| SPORTS GROUND    | 6                           | 6   | 0   | 0.0%   |  |
| '                |                             |     |     |        |  |