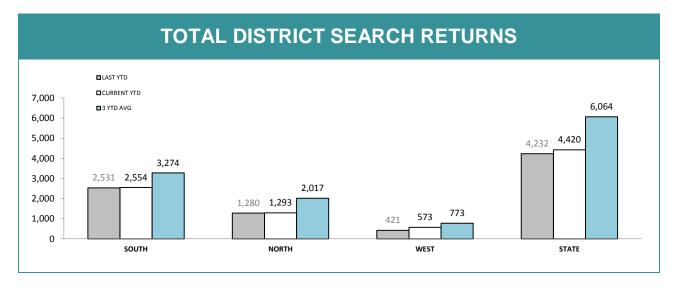

| RPOS*: SPECIAL ACTIVITIES          |       |       |      |       |  |  |
|------------------------------------|-------|-------|------|-------|--|--|
|                                    | SOUTH | NORTH | WEST | STATE |  |  |
| Arrest - Crime (excludes assaults) | 25    | 9     | 0    | 34    |  |  |
| Arrests - Other                    | 222   | 66    | 43   | 331   |  |  |
| Summons/YJAR (excludes assaults)   | 49    | 79    | 14   | 142   |  |  |
| Drug Offender - Diversion          | 7     | 4     | 2    | 13    |  |  |
| Drug Offender - Prosecutions       | 5     | 19    | 13   | 37    |  |  |
| Information Reports Submitted      | 106   | 252   | 164  | 522   |  |  |
| Search Returns Submitted           | 105   | 159   | 51   | 315   |  |  |
| Bail Curfew Checks Conducted       | 0     | 1     | 2    | 3     |  |  |
| Family Violence Incidents Attended | 30    | 24    | 11   | 65    |  |  |
| Family Violence Reports Submitted  | 6     | 5     | 3    | 14    |  |  |