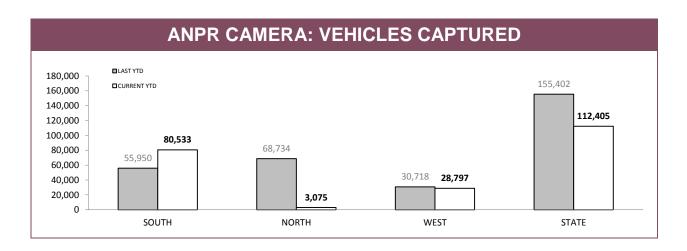

| ANPR USA | ANPR USAGE: % OF OFFENCES WHERE ANPR DETECTIONS USED |             |                    |             |                       |             |  |  |
|----------|------------------------------------------------------|-------------|--------------------|-------------|-----------------------|-------------|--|--|
|          | DISQUALIFI                                           | ED DRIVERS  | UNLICENSED PERSONS |             | UNREGISTERED VEHICLES |             |  |  |
|          | LAST YTD                                             | CURRENT YTD | LAST YTD           | CURRENT YTD | LAST YTD              | CURRENT YTD |  |  |
| SOUTH    | 8.7%                                                 | 7.9%        | 6.2%               | 5.0%        | 18.6%                 | 25.0%       |  |  |
| NORTH    | 6.2%                                                 | 0.6%        | 7.7%               | 0.2%        | 37.2%                 | 2.2%        |  |  |
| WEST     | 10.3%                                                | 4.3%        | 7.9%               | 7.0%        | 18.4%                 | 14.9%       |  |  |
| STATE    | 8.4%                                                 | 4.5%        | 7.1%               | 4.0%        | 23.4%                 | 15.9%       |  |  |