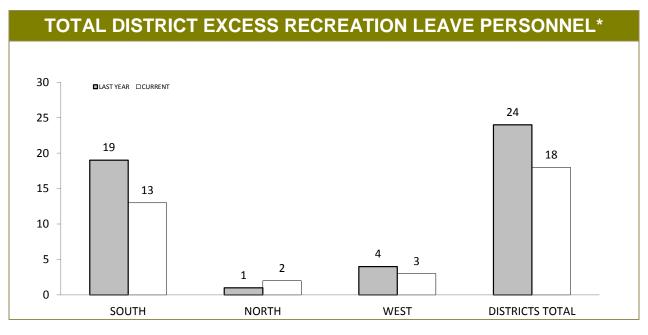

et Reporting) |                                 |       |       |       |        |  |  |
|-----------------------------------------------------------------|---------------------------------|-------|-------|-------|--------|--|--|
|                                                                 | HQ SOUTH NORTH NORTH-WEST STATE |       |       |       |        |  |  |
| Jul 13 - Nov 13                                                 | 2,766                           | 3,856 | 4,791 | 8,473 | 19,886 |  |  |
| Jul 14 - Nov 14                                                 | 2,925                           | 3,244 | 3,237 | 7,308 | 16,713 |  |  |

<sup>\*</sup> Runs for an equivalent year-to-date period commencing a month earlier than the current, reporting month

## istrict Administration



|                 | DISTRIC   | T EXCESS            | RECREA | TION & LS                                  | L DAYS* |        |
|-----------------|-----------|---------------------|--------|--------------------------------------------|---------|--------|
| DISTRICT        | EXCES     | SS RECREATION LEAVE | DAYS   | PERSONNEL WITH 80+ DAYS LONG SERVICE LEAVE |         |        |
| DISTRICT        | LAST YEAR | CURRENT             | CHANGE | LAST YEAR                                  | CURRENT | CHANGE |
| SOUTH           | 135       | 168                 | 33     | 71                                         | 94      | 23     |
| NORTH           | 2         | 4                   | 2      | 25                                         | 30      | 5      |
| WEST            | 15        | 3