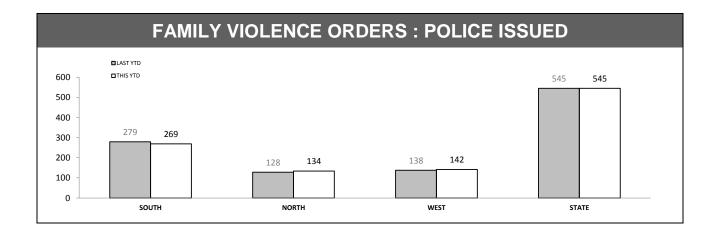

Source (all on page): Family Violence Management System

Source: Family Violence Management System

| PROTECTIVE ORDERS : BREACHES |          |          |          |          |  |  |
|------------------------------|----------|----------|----------|----------|--|--|
| DISTRICT                     | PF       | PFVO     |          | /0       |  |  |
| DISTRICT                     | LAST YTD | THIS YTD | LAST YTD | THIS YTD |  |  |
| SOUTH                        | 141      | 159      | 44       | 72       |  |  |
| NORTH                        | 84       | 128      | 16       | 39       |  |  |
| WEST                         | 69       | 70       | 23       | 32       |  |  |
| STATE                        | 294      | 357      | 83       | 143      |  |  |