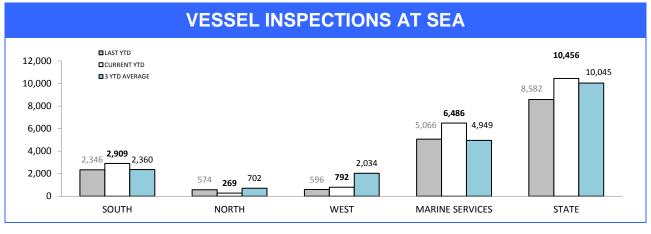

#### **Crime**

| DIVISION    | LAST YTD | THIS YTD | Ch   | ange   | Annual<br>offences p<br>10,000<br>populatio |
|-------------|----------|----------|------|--------|---------------------------------------------|
| HOBART      | 1,573    | 1,749    | 176  | 11.2%  | 805:10,0                                    |
| GLENORCHY   | 1,285    | 1,421    | 136  | 10.6%  | 732:10,0                                    |
| KINGSTON    | 537      | 556      | 19   | 3.5%   | 250:10,0                                    |
| SOUTH-EAST  | 1,440    | 1,283    | -157 | -10.9% | 400:10,0                                    |
| BRIDGEWATER | 790      | 832      | 42   | 5.3%   | 617:10,0                                    |
| LAUNCESTON  | 2,023    | 2,890    | 867  | 42.9%  | 930:10,0                                    |
| NORTH-EAST  | 275      | 285      | 10   | 3.6%   | 329:10,0                                    |
| DELORAINE   | 356      | 522      | 166  | 46.6%  | 210:10,0                                    |
| BURNIE      | 537      | 693      | 156  | 29.1%  | 374:10,0                                    |
| DEVONPORT   | 1,002    | 1,123    | 121  | 12.1%  | 632:10,0                                    |
| QUEENSTOWN  | 69       | 87       | 18   | 26.1%  | 31:10,00                                    |

|         | ■ LAST YEAR |       | (     | DPT=42%       |
|---------|-------------|-------|-------|---------------|
| 100.0%  | ■ CURRENT   |       |       |               |
| 80.0% - |             |       |       |               |
| 60.0% - |             | 47.1% | 53.4% | 42 79/ 42 00/ |
| 40.0% - | 39.0% 40.7% | 43.1% |       | 43.7% 42.8%   |
| 20.0% - |             |       |       |               |
| 0.0%    | SOUTH       | NORTH | WEST  | STATE         |

| DISTRICT | ANNUAL<br>OFFENCES | OFFENCES<br>CLEARED | % CLEARED |
|----------|--------------------|---------------------|-----------|
| SOUTH    | 13,719             | 5,584               | 40.7%     |
| NORTH    | 8,011              | 3,455               | 43.1%     |
| WEST     | 4,449              | 2,166               | 48.7%     |
| STATE    | 26,179             | 11,205              | 42.8%     |