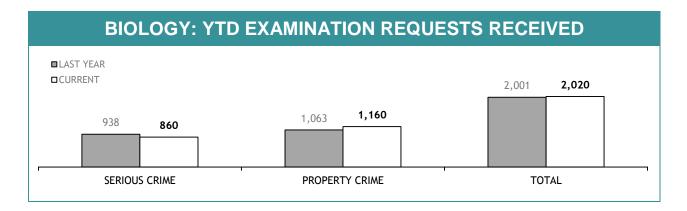

|  |
| PERSONNEL SUCCESSFULLY COMPLETING PROMOTION PROCESS: FEMALE | 0              |  |

| PROMOTION: SERGEANTS                                         |                |  |
|--------------------------------------------------------------|----------------|--|
|                                                              | THIS JUL - NOV |  |
| ELIGIBLE % SITTING PROMOTION EXAMINATIONS                    | 0%             |  |
| PERSONNEL SITTING PROMOTION EXAMINATIONS                     | 0              |  |
| PERSONNEL SUCCESSFULLY COMPLETING EXAMINATIONS               | 0              |  |
| PERSONNEL SUCCESSFULLY COMPLETING PROMOTION PROCESS : MALE   | 0              |  |
| PERSONNEL SUCCESSFULLY COMPLETING PROMOTION PROCESS : FEMALE | 0              |  |

## **LSS**4

APPENDIX D











| EXAMINATION REQUESTS NOT COMPLETE |                                                        |                                                       |                                          |  |  |
|-----------------------------------|--------------------------------------------------------|-------------------------------------------------------|------------------------------------------|--|--|
|                                   | CURRENT REQUESTS (RECEIVED WITHIN THE LAST TWO MONTHS) | OLDER REQUESTS<br>(RECEIVED MORE THAN TWO MONTHS AGO) | AVERAGE DAYS ON HAND<br>(OLDER REQUESTS) |  |  |
| SERIOUS CRIME                     | 153                                                    | 120                                                   | 140                                      |