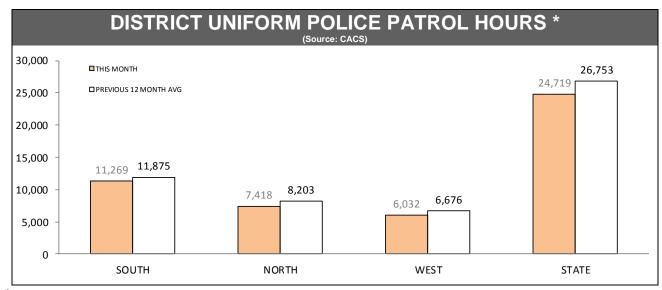

Source (all on page): Command And Control System

\*Changed March 2013 to include: RPOS (excluding traffic camera & crash investigation), plus Crime Response and Marine Cars.

<sup>\*</sup> Measures time when call sign status is not logged as 'Off duty', 'At Station' or 'Available'.