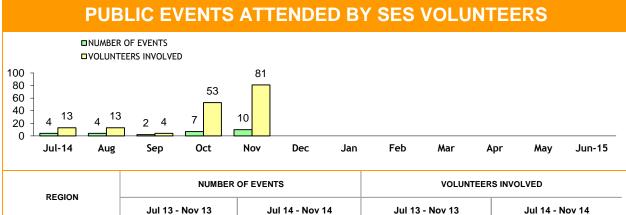

Source: Offence Reporting System

| ROAD & PUBLIC ORDER SERVICES (RPOS*): PUBLIC ORDER ACTIVITIES |       |       |      |       |  |  |
|---------------------------------------------------------------|-------|-------|------|-------|--|--|
|                                                               | SOUTH | NORTH | WEST | STATE |  |  |
| Public Events Attended                                        | 286   | 65    | 68   | 419   |  |  |
| Public Events - Total Hours                                   | 1,121 | 290   | 409  | 1,820 |  |  |
| Public Place Assaults - Arrests                               | 8     | 0     | 0    | 8     |  |  |
| Public Place Assaults - Summons/YJAR                          | 0     | 3     | 0    | 3     |  |  |
| Take into custody - Public Drunkenness                        | 26    | 2     | 0    | 28    |  |  |
| Licensed Premise Visits                                       | 2,665 | 495   | 705  | 3,865 |  |  |
| Liquor Confiscations                                          | 1     | 24    | 72   | 97    |  |  |
| Liquor Infringement Notices (LINS)                            | 91    | 36    | 77   | 204   |  |  |
| Move-On Orders Given                                          | 240   | 15    | 101  | 356   |  |  |
| Dangerous Article Confiscations                               | 0     | 9     | 3    | 12    |  |  |