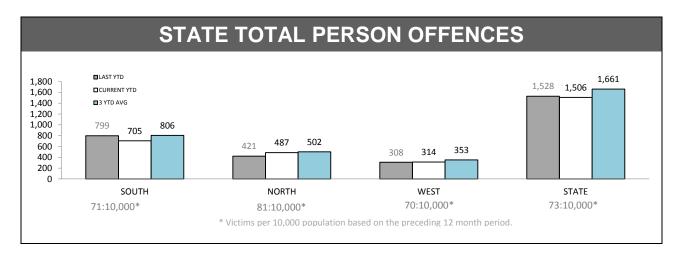

Source (all on page): Command And Control System

| DIVISION    | LAST YTD | THIS YTD Cha | ange | Annual<br>offences per<br>10,000<br>population |           |
|-------------|----------|--------------|------|------------------------------------------------|-----------|
| HOBART      | 91       | 107          | 16   | 17.6%                                          | 43:10,000 |
| GLENORCHY   | 41       | 31           | -10  | -24.4%                                         | 15:10,000 |
| KINGSTON    | 13       | 8            | -5   | -38.5%                                         | 6:10,000  |
| SOUTH-EAST  | 23       | 26           | 3    | 13.0%                                          | 9:10,000  |
| BRIDGEWATER | 21       | 16           | -5   | -23.8%                                         | 12:10,000 |
| LAUNCESTON  | 76       | 78           | 2    | 2.6%                                           | 25:10,000 |
| NORTH-EAST  | 9        | 5            | -4   | -44.4%                                         | 15:10,000 |
| DELORAINE   | 7        | 15           | 8    | 114.3%                                         | 7:10,000  |
| BURNIE      | 29       | 23           | -6   | -20.7%                                         | 12:10,000 |
| DEVONPORT   | 29       | 37           | 8    | 27.6%                                          | 23:10,000 |
| QUEENSTOWN  | 2        | 4            | 2    | 100.0%                                         | 2:10,000  |
|             |          |              |      |                                                |           |