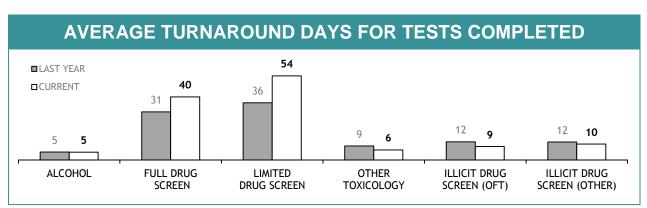

24      |  |  |
| TOTAL                         | 610       | 412     |  |  |

| TASMANIAN DNA DATABASE          |         |  |  |  |
|---------------------------------|---------|--|--|--|
|                                 | CURRENT |  |  |  |
| CRIME SCENE EVIDENCE ITEMS      | 20,085  |  |  |  |
| MISSING PERSONS                 | 48      |  |  |  |
| POLICE                          | 1,011   |  |  |  |
| SERIOUS OFFENDERS               | 23,342  |  |  |  |
| STAFF MEMBERS                   | 41      |  |  |  |
| STATE SERVICE                   | 37      |  |  |  |
| SUSPECTS                        | 3,748   |  |  |  |
| UNKNOWN DECEASED PERSONS        | 24      |  |  |  |
| VOLUNTEERS (UNLIMITED PURPOSES) | 481     |  |  |  |
| TOTAL                           | 48,817  |  |  |  |







| TEST REQUESTS NOT COMPLETE  |                                                        |                                                       |                                          |  |  |  |  |
|-----------------------------|--------------------------------------------------------|-------------------------------------------------------|------------------------------------------|--|--|--|--|
|                             | CURRENT REQUESTS (RECEIVED WITHIN THE LAST TWO MONTHS) | OLDER REQUESTS<br>(RECEIVED MORE THAN TWO MONTHS AGO) | AVERAGE DAYS ON HAND<br>(OLDER REQUESTS) |  |  |  |  |
| ALCOHOL                     | 12                                                     | 0                                                     | 0                                        |  |  |  |