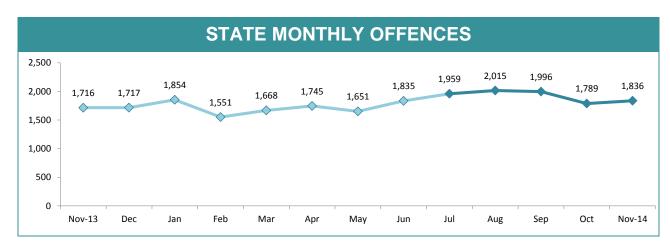

#### **Crime**

| DIVISION    | LAST YTD | THIS YTD | Ch   | ange   | Annual<br>offences p<br>10,000<br>populatio |
|-------------|----------|----------|------|--------|---------------------------------------------|
| HOBART      | 1,573    | 1,749    | 176  | 11.2%  | 805:10,0                                    |
| GLENORCHY   | 1,285    | 1,421    | 136  | 10.6%  | 732:10,0                                    |
| KINGSTON    | 537      | 556      | 19   | 3.5%   | 250:10,0                                    |
| SOUTH-EAST  | 1,440    | 1,283    | -157 | -10.9% | 400:10,0                                    |
| BRIDGEWATER | 790      | 832      | 42   | 5.3%   | 617:10,0                                    |
| LAUNCESTON  | 2,023    | 2,890    | 867  | 42.9%  | 930:10,0                                    |
| NORTH-EAST  | 275      | 285      | 10   | 3.6%   | 329:10,0                                    |
| DELORAINE   | 356      | 522      | 166  | 46.6%  | 210:10,0                                    |
| BURNIE      | 537      | 693      | 156  | 29.1%  | 374:10,0                                    |
| DEVONPORT   | 1,002    | 1,123    | 121  | 12.1%  | 632:10,0                                    |
| QUEENSTOWN  | 69       | 87       | 18   | 26.1%  | 31:10,00                                    |