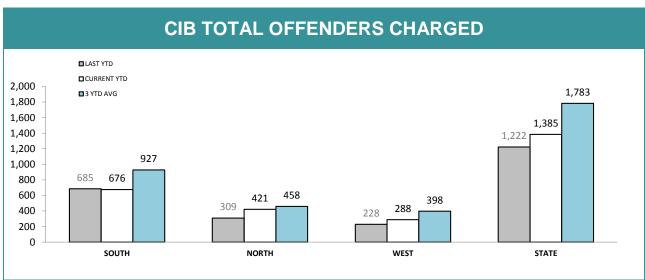

414

43

373

<sup>\*</sup>Total unrecovered since January 2002

Source (all on page): Information Data Management System

|               | CIB OFFICE PERFORMANCE |              |             |             |             |              |  |
|---------------|------------------------|--------------|-------------|-------------|-------------|--------------|--|
| DIVISION      | CRIME OFFENI           | DERS CHARGED | BAIL OFFEND | ERS CHARGED | OTHER OFFEN | DERS CHARGED |  |
| Smoon         | LAST YTD               | CURRENT YTD  | LAST YTD    | CURRENT YTD | LAST YTD    | CURRENT YTD  |  |
| CIB HOBART    | 159                    | 161          | 22          | 15          | 15          | 28           |  |
| CIB GLENORCHY | 230                    | 184          | 54          | 66          | 38          | 54           |  |
| CIB KINGSTON  | 53                     | 36           | 2           | 3           | 1           | 5            |  |
| CIB NORTHERN  | 224                    | 316          | 60          | 75          | 25          | 30           |  |
| CIB BURNIE    | 57                     | 91           | 5           | 9           | 4           | 17           |  |
| CIB DEVONPORT | 116                    | 132          | 18          | 32          | 28          | 7            |  |
| CIB BELLERIVE | 87                     | 88           | 16          | 12          | 8           | 24           |  |
| STATE         | 926                    | 1,008        | 177         | 212         | 119         | 165          |  |