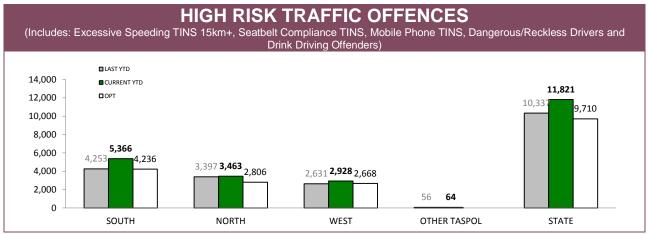

## **Road Policing**

Source: Fine and Infringement Notice Database

| TOTAL TRA    | TOTAL TRAFFIC INFRINGEMENT NOTICES (TINS) ISSUED |             |          |             |  |  |  |
|--------------|--------------------------------------------------|-------------|----------|-------------|--|--|--|
| DISTRICT     | NOT                                              | TICES       | CAUT     | TIONS       |  |  |  |
| DISTRICT     | LAST YTD                                         | CURRENT YTD | LAST YTD | CURRENT YTD |  |  |  |
| SOUTH        | 8,618                                            | 8,350       | 5,196    | 6,897       |  |  |  |
| NORTH        | 4,017                                            | 4,206       | 4,090    | 3,643       |  |  |  |
| WEST         | 2,205                                            | 3,253       | 3,734    | 3,659       |  |  |  |
| OTHER TASPOL | 115                                              | 92          | 44       | 80          |  |  |  |
| STATE        | 14,955                                           | 15,901      | 13,064   | 14,279      |  |  |  |

Source: Fine and Infringement Notice Database

| RPOS TRAFF                               | IC ENFO | RCEMEN | Т      |         |
|------------------------------------------|---------|--------|--------|---------|
|                                          | SOUTH   | NORTH  | WEST   | STATE   |
| SPEEDING TINS                            | 7,050   | 2,667  | 2,623  | 12,340  |
| OTHER TINS                               | 1,010   | 832    | 450    | 2,292   |
| DRINK DRIVING OFFENDERS DETECTED         | 207     | 200    | 63     | 470     |
| RANDOM BREATH TESTS CONDUCTED            | 66,354  | 31,555 | 23,463 | 121,372 |
| ORAL FLUID TESTS CONDUCTED               | 189     | 336    | 83     | 608     |
| DISQUALIFIED/UNLICENSED DRIVERS DETECTED | 422     | 438    | 219    | 1,079   |
| UNREGISTERED VEHICLES DETECTED           | 521     | 311    | 255    | 1,087   |
| VEHICLES CLAMPED/CONFISCATED             | 21      | 34     | 13     | 68      |

Source (all on page): self-reported monthly by districts

|       | DRINK DRIVIN | IG OFFENDERS | DRUG DRIVING OFFENDERS |             |  |
|-------|--------------|--------------|------------------------|-------------|--|
|       | LAST YTD     | CURRENT YTD  | LAST YTD               | CURRENT YTD |  |
| SOUTH | 606          | 670          | 97                     | 133         |  |
| NORTH | 289          | 285          | 71                     | 309         |  |
| WEST  | 241          | 189          | 60                     | 207         |  |
| STATE | 1,153        | 1,151        | 229                    | 653         |  |