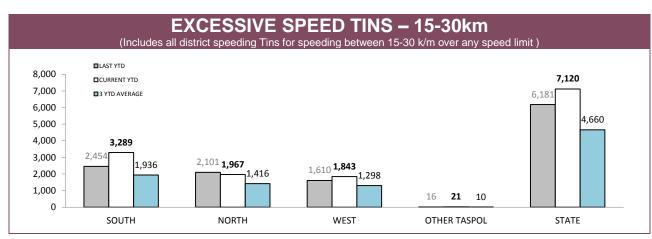

## **Road Policing**

Source: Fine and Infringement Notice Database

| TOTAL TRA    | TOTAL TRAFFIC INFRINGEMENT NOTICES (TINS) ISSUED |             |          |             |  |  |  |
|--------------|--------------------------------------------------|-------------|----------|-------------|--|--|--|
| DISTRICT     | NOT                                              | TICES       | CAUT     | TIONS       |  |  |  |
| DISTRICT     | LAST YTD                                         | CURRENT YTD | LAST YTD | CURRENT YTD |  |  |  |
| SOUTH        | 8,618                                            | 8,350       | 5,196    | 6,897       |  |  |  |
| NORTH        | 4,017                                            | 4,206       | 4,090    | 3,643       |  |  |  |
| WEST         | 2,205                                            | 3,253       | 3,734    | 3,659       |  |  |  |
| OTHER TASPOL | 115                                              | 92          | 44       | 80          |  |  |  |
| STATE        | 14,955                                           | 15,901      | 13,064   | 14,279      |  |  |  |

Source: Fine and Infringement Notice Database

| RPOS TRAFF                               | IC ENFO | RCEMEN | Т      |         |
|------------------------------------------|---------|--------|--------|---------|
|                                          | SOUTH   | NORTH  | WEST   | STATE   |
| SPEEDING TINS                            | 7,050   | 2,667  | 2,623  | 12,340  |
| OTHER TINS                               | 1,010   | 832    | 450    | 2,292   |
| DRINK DRIVING OFFENDERS DETECTED         | 207     | 200    | 63     | 470     |
| RANDOM BREATH TESTS CONDUCTED            | 66,354  | 31,555 | 23,463 | 121,372 |
| ORAL FLUID TESTS CONDUCTED               | 189     | 336    | 83     | 608     |
| DISQUALIFIED/UNLICENSED DRIVERS DETECTED | 422     | 438    | 219    | 1,079   |
| UNREGISTERED VEHICLES DETECTED           | 521     | 311    | 255    | 1,087   |
| VEHICLES CLAMPED/CONFISCATED             | 21      | 34     | 13     | 68      |