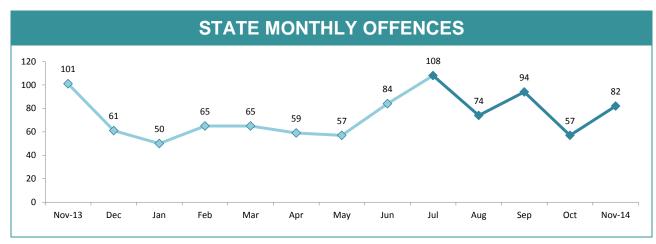

|             |        |                |
| 60.0% - |                           |             | 40.4%  |                |
| 40.0% - | 32.4%<br>19.0%            | 31.9% 31.9% | 34.2%  | 32.5%<br>24.6% |
| 0.0%    |                           |             |        |                |
| 3.376   | SOUTH                     | NORTH       | WEST   | STATE          |

| DISTRICT | ANNUAL<br>OFFENCES | OFFENCES<br>CLEARED | % CLEARED |
|----------|--------------------|---------------------|-----------|
| SOUTH    | 1,031              | 334                 | 32.4%     |
| NORTH    | 417                | 133                 | 31.9%     |
| WEST     | 237                | 81                  | 34.2%     |
| STATE    | 1,685              | 548                 | 32.5%     |





| DIVISION    | LAST YTD | THIS YTD | Change |        | Annual<br>offences p<br>10,000<br>populatio |
|-------------|----------|----------|--------|--------|---------------------------------------------|
| HOBART      | 38       | 48       | 10     | 26.3%  | 17:10,00                                    |
| GLENORCHY   | 36       | 44       | 8      | 22.2%  | 19:10,000                                   |
| KINGSTON    | 19       | 30       | 11     | 57.9%  | 12:10,000                                   |
| SOUTH-EAST  | 78       | 35       | -43    | -55.1% | 15:10,000                                   |
| BRIDGEWATER | 23       | 22       | -1     | -4.3%  | 16:10,000                                   |
| LAUNCESTON  | 73       | 136      | 63     | 86.3%  | 37:10,000