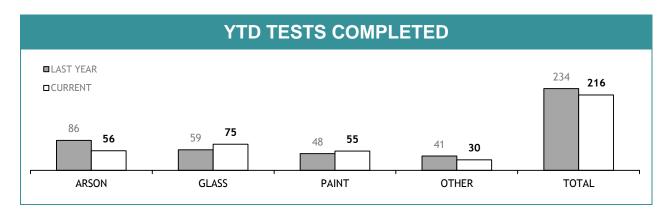

Source (all on page): self-reported monthly by districts

Source: self-reported monthly by districts

Source:Drug Offence Reporting System

Source: self-reported monthly by districts (prosecutions); Drug Offence Reporting System (diversions)