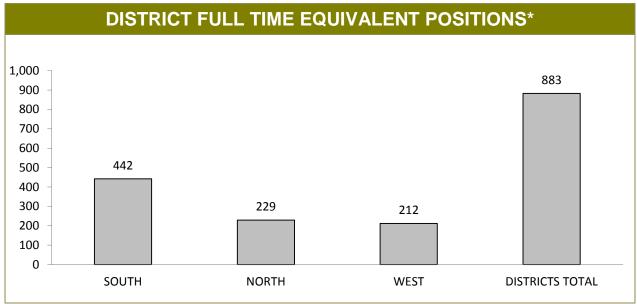

| 116       | 86      | -30               |  |
| NORTH           | 574                                                                                                               | 711     | 137    | 79        | 80      | 1                 |  |
| WEST            | 435                                                                                                               | 532     | 97     | 55        | 56      | 1                 |  |
| DISTRICTS TOTAL | 1,940                                                                                                             | 2,257   | 316    | 250       | 222     | -28               |  |



\*Leave data current as of payroll processing date prior to 3rd of month Source (all on page): supplied monthly by Financial & Payroll services



<sup>\*</sup> Excludes secondments. Current as at last payroll processing date. Source: Downloaded monthly from Payroll Services

| DISTRICT VEHICLES     |     |    |     |  |  |  |
|-----------------------|-----|----|-----|--|--|--|
| MARKED UNMARKED TOTAL |     |    |     |  |  |  |
| SOUTH                 | 92  | 40 | 132 |  |  |  |
| NORTH                 | 63  | 25 | 88  |  |  |  |
| WEST                  | 54  | 19 | 73  |  |  |  |
| DISTRICTS TOTAL       | 209 | 84 | 293 |  |  |  |

Source: downloaded monthly from Leaseplan Australia (leaseplan.com.au)



<sup>\*</sup>Note: Runs for an equivalent year-to-date period commencing a month earlier than the current, reporting month Source: downloaded monthly from Leaseplan Australia (leaseplan.com.au)