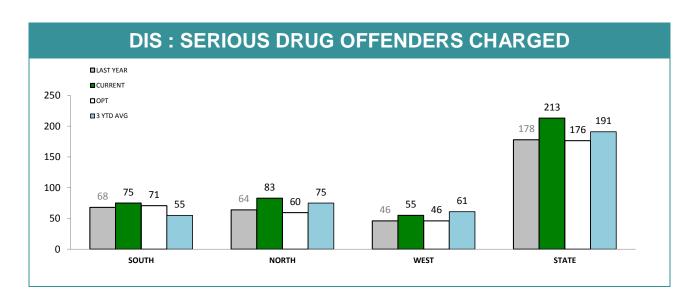

Source (all on page): self-reported monthly by districts

|              | CATEGORY                 | SOUTH    | REGION      | NC       | ORTH        | W        | EST         | ST       | ГАТЕ        |
|--------------|--------------------------|----------|-------------|----------|-------------|----------|-------------|----------|-------------|
|              | CATEGORY                 | LAST YTD | CURRENT YTD | LAST YTD | CURRENT YTD | LAST YTD | CURRENT YTD | LAST YTD | CURRENT YTE |
|              | CANNABIS/derivatives     | 35       | 33          | 43       | 26          | 22       | 35          | 100      | 94          |
|              | CANNABIS PLANTS          | 8        | 3           | 1        | 20          | 0        | 4           | 9        | 27          |
|              | AMPHETAMINES/derivatives | 20       | 28          | 14       | 31          | 21       | 14          | 55       | 73          |
| SERIOUS DRUG | ECSTASY                  | 0        | 3           | 3        | 2           | 1        | 1           | 4        | 6           |
| CHARGED      | NARCOTICS/derivatives    | 2        | 1           | 2        | 2           | 1        | 1           | 5        | 4           |
|              | OTHER                    | 3        | 7           | 1        | 2           | 1        | 0           | 5        | 9           |
|              | TOTAL                    | 68       | 75          | 64       | 83          | 46       | 55          | 178      | 213         |
|              | TOTAL INDICTABLE         | 25       | 32          | 8        | 12          | 19       | 5           | 52       | 49          |
|              | CANNABIS/derivatives     | 18       | 29          | 21       | 8           | 3        | 22          | 42       | 59          |
|              | CANNABIS PLANTS          | 14       | 8           | 2        | 6           | 0        | 3           | 16       | 17          |
| OTHER DRUG   | AMPHETAMINES/derivatives | 10       | 11          | 5        | 1           | 5        | 11          | 20       | 23          |
| OFFENDERS    | ECSTASY                  | 0        | 0           | 0        | 0           | 0        | 0           | 0        | 0           |
| CHARGED      | NARCOTICS/derivatives    | 1        | 0           | 1        | 0           | 0        | 0           | 2        | 0           |
|              | OTHER                    | 3        | 4           | 1        | 0           | 0        | 0           | 4        | 4           |
|              | TOTAL                    | 46       | 52          | 30       | 15          | 8        | 36          | 84       | 103         |