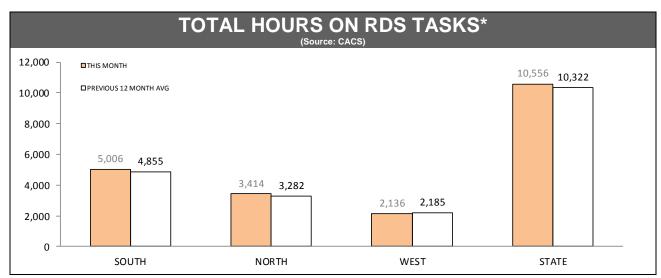

Source: Offence Reporting System

Source: FIND

| RDS INCIDENTS RECORDED |             |                  |             |                                                               |          |        |  |
|------------------------|-------------|------------------|-------------|---------------------------------------------------------------|----------|--------|--|
| DISTRICT               | TOTAL RADIO | DISPATCH INCIDEN | TS RECORDED | OPERATIONAL RADIO DISPATCH INCIDER (Excludes cancelled tasks) |          |        |  |
| DISTRICT               | LAST YTD    | THIS YTD         | CHANGE      | LAST YTD                                                      | THIS YTD | CHANGE |  |
| SOUTH                  | 23,519      | 24,098           | 579         | 19,421                                                        | 20,045   | 624    |  |
| NORTH                  | 12,110      | 12,142           | 32          | 9,892                                                         | 10,135   | 243    |  |
| WEST                   | 8,545       | 8,503            | -42         | 7,097                                                         | 7,056    | -41    |  |
| STATE                  | 44,174      | 44,743           | 569         | 36,410                                                        | 37,236   | 826    |  |