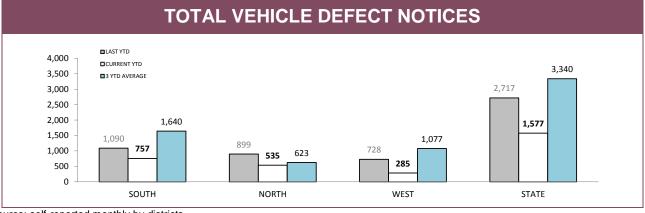

| 77    | 47              | 7,147    | 65    |
| NORTH    | 10              | 1,755    | 11    | 65         | 12,259   | 85    | 48              | 7,556    | 61    |
| WEST     | 26              | 7,079    | 43    | 40         | 5,751    | 49    | 17              | 2,240    | 23    |
| STATE    | 91              | 23,611   | 142   | 160        | 27,270   | 211   | 112             | 16,943   | 149   |

Source (all on page): DTO database







Source (all on page): DTO database







Source (all on page): Fine and Infringement Notice Database



Sources: Fine and Infringement Notice Database (TINS); prosecutions database (Dangerous/Reckless Drivers); Breath Analysis System (Drink Drivers)



Source: Fine and Infringement Notice Database



Source: Fine and Infringement Notice Database



Source: self-reported monthly by districts





| RANDOM ALCOHOL/DRUG TESTS BY AREA |          |                       |                   |                     |          |             |
|-----------------------------------|----------|-----------------------|-------------------|---------------------|----------|-------------|
| DISTRICT                          |          | STS: DISTRICT TRAFFIC | RANDOM BREATH TES | TS: GENERAL PATROLS | RANDOM I | DRUG TESTS  |
| DISTRICT                          | LAST YTD | CURRENT YTD           | LAST YTD          | CURRENT YTD         | LAST YTD | CURRENT YTD |
| SOUTH                             | 37,831   | 30,927                | 86,616            | 74,691              | 417      | 420         |
| NORTH                             | 28,114   | 2