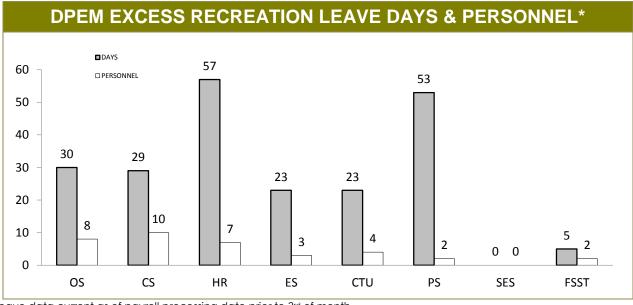

SOUTH           | 931                                                                                                               | 1,014   | 82     | 116       | 86      | -30               |  |
| NORTH           | 574                                                                                                               | 711     | 137    | 79        | 80      | 1                 |  |
| WEST            | 435                                                                                                               | 532     | 97     | 55        | 56      | 1                 |  |
| DISTRICTS TOTAL | 1,940                                                                                                             | 2,257   | 316    | 250       | 222     | -28               |  |



\*Leave data current as of payroll processing date prior to 3rd of month Source (all on page): supplied monthly by Financial & Payroll services



<sup>\*</sup> Excludes secondments. Current as at last payroll processing date. Source: Downloaded monthly from Payroll Services

| DISTRICT VEHICLES     |     |    |     |  |  |  |
|-----------------------|-----|----|-----|--|--|--|
| MARKED UNMARKED TOTAL |     |    |     |  |  |  |
| SOUTH                 | 92  | 40 | 132 |  |  |  |
| NORTH                 | 63  | 25 | 88  |  |  |  |
| WEST                  | 54  | 19 | 73  |  |  |  |
| DISTRICTS TOTAL       | 209 | 84 | 293 |  |  |  |

Source: downloaded monthly from Leaseplan Australia (leaseplan.com.au)



<sup>\*</sup>Note: Runs for an equivalent year-to-date period commencing a month e