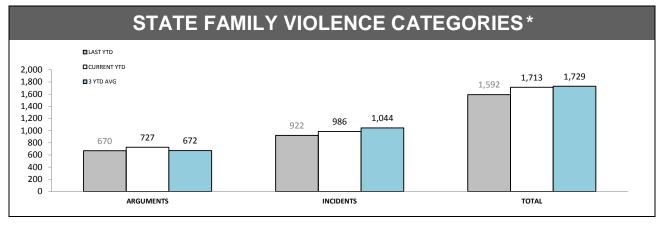

Source (all on page): Family Violence Management System

| FAMILY VIOLENCE REPEAT LOCATIONS (revisit in a 12 month period) (excludes other and argument categories) |   |
|----------------------------------------------------------------------------------------------------------|---|
|                                                                                                          |   |
|                                                                                                          |   |
| Under Review                                                                                             |   |
|                                                                                                          |   |
|                                                                                                          | _ |

Source (all on page): Family Violence Management System

Source: Family Violence Management System

| PROTECTIVE ORDERS : BREACHES |          |          |          |          |  |  |
|------------------------------|----------|----------|----------|----------|--|--|
| DISTRICT                     | PF       | PFVO     |          | /0       |  |  |
| DISTRICT                     | LAST YTD | THIS YTD | LAST YTD | THIS YTD |  |  |
| SOUTH                        | 141      | 159      | 44       | 72       |  |  |
| NORTH                        | 84       | 128      | 16       | 39       |  |  |
| WEST                         | 69       | 70       | 23       | 32       |  |  |
| STATE                        | 294      | 357      | 83       | 143      |  |  |