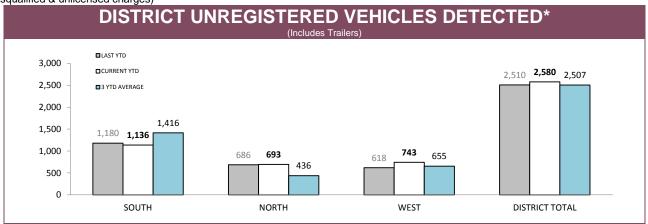

<sup>\*</sup>Figures for Support Districts not currently shown

|              | DANGEROUS OR | RECKLESS DRIVING          | DRIVE WHILS | T DISQUALIFIED | EVAD     | E POLICE    |
|--------------|--------------|---------------------------|-------------|----------------|----------|-------------|
|              | LAST YTD     | CURRENT YTD               | LAST YTD    | CURRENT YTD    | LAST YTD | CURRENT YTE |
| SOUTH        | 4            | 4                         | 33          | 43             | 57       | 57          |
| NORTH        | 3            | 3                         | 14          | 16             | 30       | 33          |
| WEST         | 1            | 4                         | 7           | 10             | 18       | 20          |
| OTHER TASPOL | 0            | 0                         | 1           | 1              | 0        | 1           |
| STATE        | 8            | 11                        | 55          | 70             | 105      | 111         |
|              |              | EED LIMIT BY<br>T 45 KM/H | нос         | DNING          | OTHER    | OFFENCES    |
|              | LAST YTD     | CURRENT YTD               | LAST YTD    | CURRENT YTD    | LAST YTD | CURRENT YTE |
|              |              |                           |             |                |          |             |
| SOUTH        | 18           | 22                        | 22          | 22             | 0        | 0           |
| SOUTH        |              | 22                        | 22          | 9              | 0        | 0           |
|              | 18           |                           |             |                |          |             |
| NORTH        | 18           | 11                        | 22          | 9              | 0        | 1           |