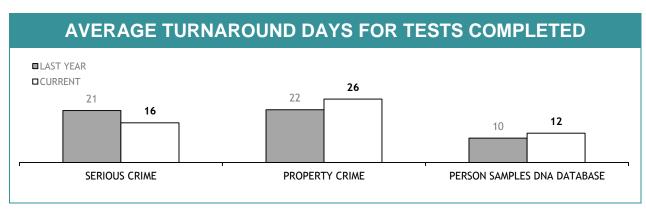

| CURRENT REQUESTS (RECEIVED WITHIN THE LAST TWO MONTHS) | OLDER REQUESTS<br>(RECEIVED MORE THAN TWO MONTHS AGO) | AVERAGE DAYS ON HAND<br>(OLDER REQUESTS) |  |  |
| SERIOUS CRIME                     | 153                                                    | 120                                                   | 140                                      |  |  |
| PROPERTY CRIME                    | 0                                                      | 0                                                     | 0                                        |  |  |
| TOTAL                             | 153                                                    | 120                                                   | <u>-</u>                                 |  |  |







| TEST REQUESTS NOT COMPLETE         |                                                        |                                                       |                                       |  |  |
|------------------------------------|--------------------------------------------------------|-------------------------------------------------------|---------------------------------------|--|--|
|                                    | CURRENT REQUESTS (RECEIVED WITHIN THE LAST TWO MONTHS) | OLDER REQUESTS<br>(RECEIVED MORE THAN TWO MONTHS AGO) | AVERAGE DAYS ON HAND (OLDER REQUESTS) |  |  |
| SERIOUS CRIME                      | 154                                                    | 2                                                     | 93                                    |  |  |
| PROP