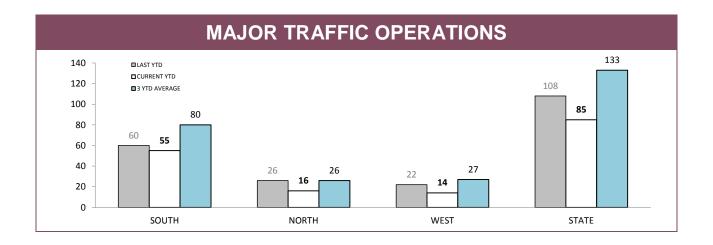

Source: RPOS Activity Report

|          | DTO : LOCATIONS |          |       |            |          |       |                 |          |       |
|----------|-----------------|----------|-------|------------|----------|-------|-----------------|----------|-------|
| DISTRICT |                 | HIGHWAYS |       | MAIN ROADS |          |       | SECONDARY ROADS |          |       |
| DISTRICT | OPERATIONS      | VEHICLES | HOURS | OPERATIONS | VEHICLES | HOURS | OPERATIONS      | VEHICLES | HOURS |
| SOUTH    | 55              | 14,777   | 88    | 55         | 9,260    | 77    | 47              | 7,147    | 65    |
| NORTH    | 10              | 1,755    | 11    | 65         | 12,259   | 85    | 48              | 7,556    | 61    |
| WEST     | 26              | 7,079    | 43    | 40         | 5,751    | 49    | 17              | 2,240    | 23    |
| STATE    | 91              | 23,611   | 142   | 160        | 27,270   | 211   | 112             | 16,943   | 149   |