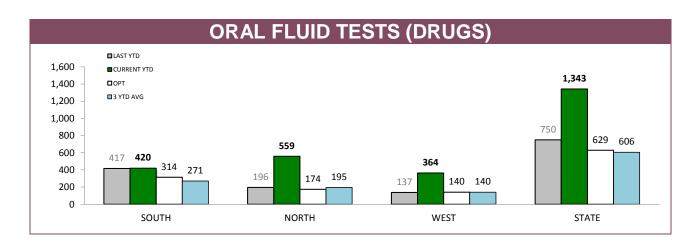

Source: Fine and Infringement Notice Database

Source: Fine and Infringement Notice Database

Source: self-reported monthly by districts

| RANDOM ALCOHOL/DRUG TESTS BY AREA |          |                       |                   |                     |          |             |
|-----------------------------------|----------|-----------------------|-------------------|---------------------|----------|-------------|
| DISTRICT                          |          | STS: DISTRICT TRAFFIC | RANDOM BREATH TES | TS: GENERAL PATROLS | RANDOM I | DRUG TESTS  |
| DISTRICT                          | LAST YTD | CURRENT YTD           | LAST YTD          | CURRENT YTD         | LAST YTD | CURRENT YTD |
| SOUTH                             | 37,831   | 30,927                | 86,616            | 74,691              | 417      | 420         |
| NORTH                             | 28,114   | 21,548                | 37,148            | 32,314              | 196      | 559         |
| WEST                              | 24,339   | 15,035                | 38,677            | 32,386              | 137      | 364         |
| STATE                             | 90,284   | 67,510                | 162,441           | 139,391             | 750      | 1,343       |