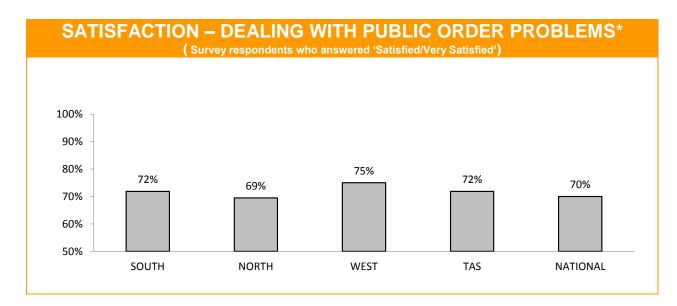

### **Policing - Public Satisfaction**

\*The question"How safe do you feel at home during the daytime" has been removed from the SRC survey.

| STATEMENTS ABOUT POLICE (Survey respondents who agreed/strongly agreed with the statement.) |       |       |      |                      |                     |
|---------------------------------------------------------------------------------------------|-------|-------|------|----------------------|---------------------|
|                                                                                             | SOUTH | NORTH | WEST | TASMANIAN<br>AVERAGE | NATIONAL<br>AVERAGE |
| I THINK POLICE PERFORM THEIR JOB<br>PROFESSIONALLY                                          | 88%   | 89%   | 91%  | 89%                  | 87%                 |
| POLICE TREAT PEOPLE FAIRLY AND EQUALLY                                                      | 81%   | 80%   | 85%  | 81%                  | 76%                 |
| MOST POLICE ARE HONEST                                                                      | 81%   | 79%   | 82%  | 80%                  | 74%                 |
| I DO HAVE CONFIDENCE IN THE POLICE                                                          | 90%   | 90%   | 89%  | 90%                  | 87%                 |

<sup>\*</sup> Examples of public order problems given were: vandalism, gangs, drunken & disorderly behaviour.

Source: supplied quarterly by Social Research Centre.

Period: 12 months between October 2013 and September 2014.

No respondents were associated with Police.

Error margins on National, State and District figures are 0.5%, 2% and 4%, respectively.