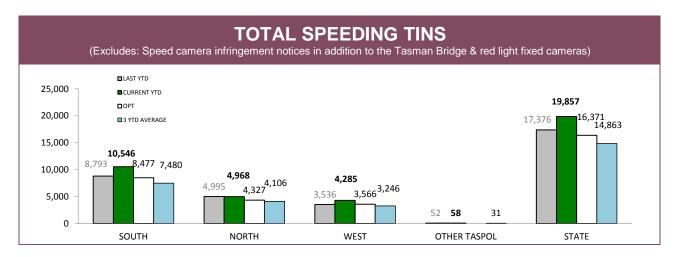

## **Road Policing**

Source: Fine and Infringement Notice Database

| TOTAL TRA    | TOTAL TRAFFIC INFRINGEMENT NOTICES (TINS) ISSUED |             |          |             |  |  |  |
|--------------|--------------------------------------------------|-------------|----------|-------------|--|--|--|
| DISTRICT     | NOT                                              | TICES       | CAUT     | TIONS       |  |  |  |
| DISTRICT     | LAST YTD                                         | CURRENT YTD | LAST YTD | CURRENT YTD |  |  |  |
| SOUTH        | 8,618                                            | 8,350       | 5,196    | 6,897       |  |  |  |
| NORTH        | 4,017                                            | 4,206       | 4,090    | 3,643       |  |  |  |
| WEST         | 2,205                                            | 3,253       | 3,734    | 3,659       |  |  |  |
| OTHER TASPOL | 115                                              | 92          | 44       | 80          |  |  |  |
| STATE        | 14,955                                           | 15,901      | 13,064   | 14,279      |  |  |  |

Source: Fine and Infringement Notice Database

| RPOS TRAFF                               | IC ENFO | RCEMEN | Т      |         |
|------------------------------------------|---------|--------|--------|---------|
|                                          | SOUTH   | NORTH  | WEST   | STATE   |
| SPEEDING TINS                            | 7,050   | 2,667  | 2,623  | 12,340  |
| OTHER TINS                               | 1,010   | 832    | 450    | 2,292   |
| DRINK DRIVING OFFENDERS DETECTED         | 207     | 200    | 63     | 470     |
| RANDOM BREATH TESTS CONDUCTED            | 66,354  | 31,555 | 23,463 | 121,372 |
| ORAL FLUID TESTS CONDUCTED               | 189     | 336    | 83     | 608     |
| DISQUALIFIED/UNLICENSED DRIVERS DETECTED | 422     | 438    | 219    | 1,079   |
| UNREGISTERED VEHICLES DETECTED           | 521     | 311    | 255    | 1,087   |
| VEHICLES CLAMPED/CONFISCATED             | 21      | 34     | 13     | 68      |