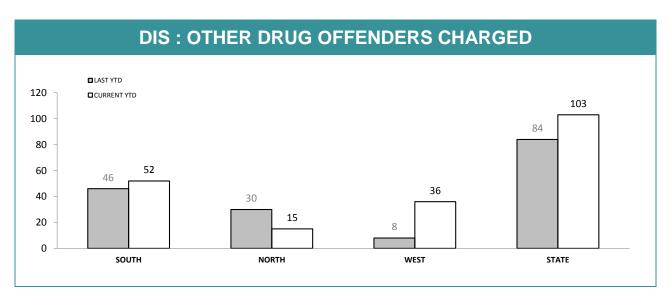

Source (all on page): self-reported monthly by districts

|              | CATEGORY                 | SOUTH    | REGION      | NC       | ORTH        | W        | EST         | ST       | ГАТЕ        |
|--------------|--------------------------|----------|-------------|----------|-------------|----------|-------------|----------|-------------|
|              | CATEGORY                 | LAST YTD | CURRENT YTD | LAST YTD | CURRENT YTD | LAST YTD | CURRENT YTD | LAST YTD | CURRENT YTE |
|              | CANNABIS/derivatives     | 35       | 33          | 43       | 26          | 22       | 35          | 100      | 94          |
|              | CANNABIS PLANTS          | 8        | 3           | 1        | 20          | 0        | 4           | 9        | 27          |
|              | AMPHETAMINES/derivatives | 20       | 28          | 14       | 31          | 21       | 14          | 55       | 73          |
| SERIOUS DRUG | ECSTASY                  | 0        | 3           | 3        | 2           | 1        | 1           | 4        | 6           |
| CHARGED      | NARCOTICS/derivatives    | 2        | 1           | 2        | 2           | 1        | 1           | 5        | 4           |
|              | OTHER                    | 3        | 7           | 1        | 2           | 1        | 0           | 5        | 9           |
|              | TOTAL                    | 68       | 75          | 64       | 83          | 46       | 55          | 178      | 213         |
|              | TOTAL INDICTABLE         | 25       | 32          | 8        | 12          | 19       | 5           | 52       | 49          |
|              | CANNABIS/derivatives     | 18       | 29          | 21       | 8           | 3        | 22          | 42       | 59          |
|              | CANNABIS PLANTS          | 14       | 8           | 2        | 6           | 0        | 3           | 16       | 17          |
| OTHER DRUG   | AMPHETAMINES/derivatives | 10       | 11          | 5        | 1           | 5        | 11          | 20       | 23          |
| OFFENDERS    | ECSTASY                  | 0        | 0           | 0        | 0           | 0        | 0           | 0        | 0           |
| CHARGED      | NARCOTICS/derivatives    | 1        | 0           | 1        | 0           | 0        | 0           | 2        | 0           |
|              | OTHER                    | 3        | 4           | 1        | 0           | 0        | 0           | 4        | 4           |
|              | TOTAL                    | 46       | 52          | 30       | 15          | 8        | 36          | 84       | 103         |