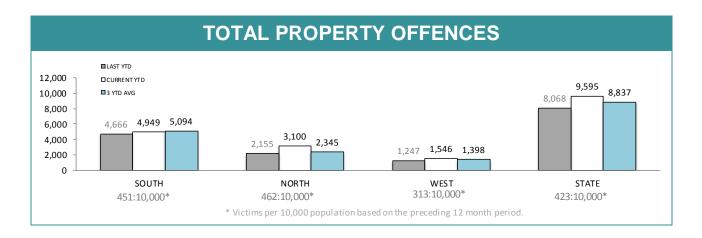

|
| 20.0% -          |                 |                     |                          |
| 0.0%             |                 |                     |                          |
| SOUT             | TH NORTH        | WEST                | STATE                    |
|                  |                 |                     |                          |
| DISTRICT         | ANNUAL OFFENCES | OFFENCES<br>CLEARED | % CLEARED                |
| SOUTH            | 51              | 36                  | 70.6%                    |
| NORTH            | 21              | 19                  | 90.5%                    |
|                  |                 |                     |                          |

6

61

9

81

WEST

STATE

Source (all on page): Offence Reporting System

66.7%

75.3%





| DIVISION    | 647   | 647 636 Change |      | ange   | Annual offences per 10,000 population |
|-------------|-------|----------------|------|--------|---------------------------------------|
|             | 1,234 | 1,420          | 186  | 15.1%  | 123:10,000                            |
| GLENORCHY   | 1,041 | 1,194          | 153  | 14.7%  | 94:10,000                             |
| KINGSTON    | 442   | 478            | 36   | 8.1%   | 35:10,000                             |
| SOUTH-EAST  | 1,311 | 1,146          | -165 | -12.6% | 45:10,000                             |
| BRIDGEWATER | 638   | 711            | 73   | 11.4%  | 72:10,000                             |
| LAUNCESTON  | 1,617 | 2,424          | 807  | 49.9%  | 126:10,000                            |
| NORTH-EAST  | 225