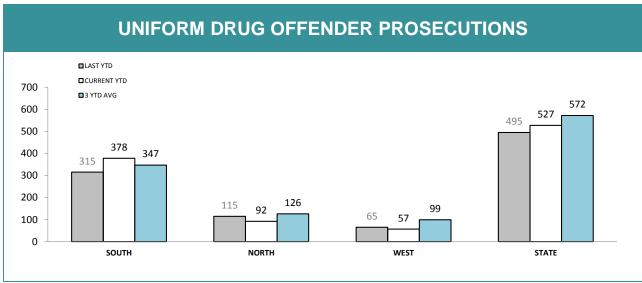

Source (all on page): self-reported monthly by districts

Source: self-reported monthly by districts

Source:Drug Offence Reporting System

Source: self-reported monthly by districts (prosecutions); Drug Offence Reporting System (diversions)