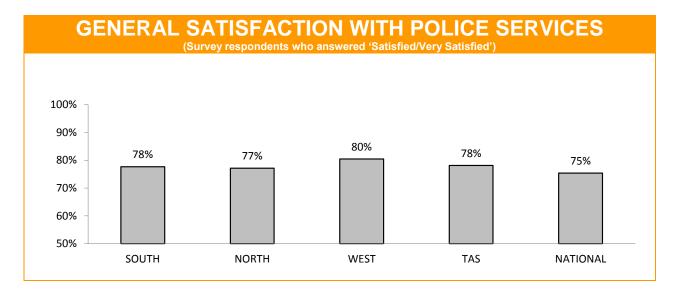

### **Policing - Public Satisfaction**

\*The question"How safe do you feel at home during the daytime" has been removed from the SRC survey.

| STATEMENTS ABOUT POLICE (Survey respondents who agreed/strongly agreed with the statement.) |       |       |      |                      |                     |
|---------------------------------------------------------------------------------------------|-------|-------|------|----------------------|---------------------|
|                                                                                             | SOUTH | NORTH | WEST | TASMANIAN<br>AVERAGE | NATIONAL<br>AVERAGE |
| I THINK POLICE PERFORM THEIR JOB<br>PROFESSIONALLY                                          | 88%   | 89%   | 91%  | 89%                  | 87%                 |
| POLICE TREAT PEOPLE FAIRLY AND EQUALLY                                                      | 81%   | 80%   | 85%  | 81%                  | 76%                 |
| MOST POLICE ARE HONEST                                                                      | 81%   | 79%   | 82%  | 80%                  | 74%                 |
| I DO HAVE CONFIDENCE IN THE POLICE                                                          | 90%   | 90%   | 89%  | 90%                  | 87%                 |

<sup>\*</sup> Examples of public order problems given were: vandalism, gangs, drunken & disorderly behaviour.

Source: supplied quarterly by Social Research Centre.

Period: 12 months between October 2013 and September 2014.

No respondents were associated with Police.

Error margins on National, State and District figures are 0.5%, 2% and 4%, respectively.