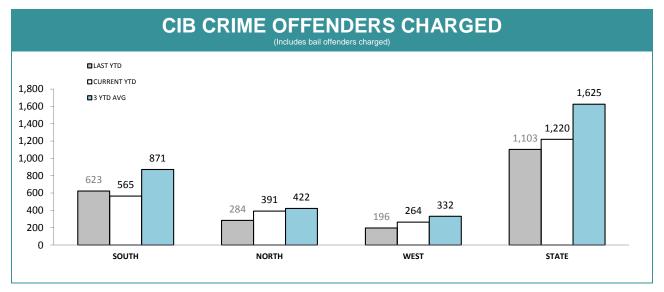

414

43

373

<sup>\*</sup>Total unrecovered since January 2002

Source (all on page): Information Data Management System

|               | CIB OFFICE PERFORMANCE |              |             |             |             |              |  |
|---------------|------------------------|--------------|-------------|-------------|-------------|--------------|--|
| DIVISION      | CRIME OFFENI           | DERS CHARGED | BAIL OFFEND | ERS CHARGED | OTHER OFFEN | DERS CHARGED |  |
| Smoon         | LAST YTD               | CURRENT YTD  | LAST YTD    | CURRENT YTD | LAST YTD    | CURRENT YTD  |  |
| CIB HOBART    | 159                    | 161          | 22          | 15          | 15          | 28           |  |
| CIB GLENORCHY | 230                    | 184          | 54          | 66          | 38          | 54           |  |
| CIB KINGSTON  | 53                     | 36           | 2           | 3           | 1           | 5            |  |
| CIB NORTHERN  | 224                    | 316          | 60          | 75          | 25          | 30           |  |
| CIB BURNIE    | 57                     | 91           | 5           | 9           | 4           | 17           |  |
| CIB DEVONPORT | 116                    | 132          | 18          | 32          | 28          | 7            |  |
| CIB BELLERIVE | 87                     | 88           | 16          | 12          | 8           | 24           |  |
| STATE         | 926                    | 1,008        | 177         | 212         | 119         | 165          |  |