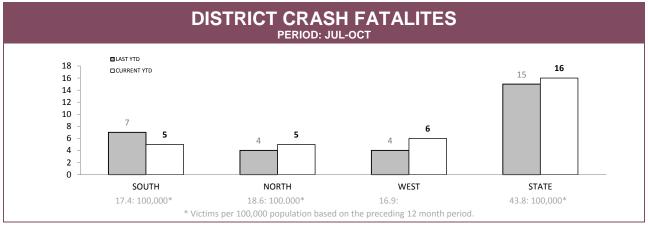

| CURRENT YTD | LAST YTD           | CURRENT YTD | LAST YTD              | CURRENT YTD |  |  |
| SOUTH    | 8.7%                                                 | 7.9%        | 6.2%               | 5.0%        | 18.6%                 | 25.0%       |  |  |
| NORTH    | 6.2%                                                 | 0.6%        | 7.7%               | 0.2%        | 37.2%                 | 2.2%        |  |  |
| WEST     | 10.3%                                                | 4.3%        | 7.9%               | 7.0%        | 18.4%                 | 14.9%       |  |  |
| STATE    | 8.4%                                                 | 4.5%        | 7.1%               | 4.0%        | 23.4%                 | 15.9%       |  |  |

Source (all on page): RPOS Activity Report



Source: Crash Data Manager



Source: Crash Data Manager

|             |          | TOTAL CRASHES* |        | FATAL    | & SERIOUS INJURY C | RASHES |
|-------------|----------|----------------|--------|----------|--------------------|--------|
|             | LAST YTD | CURRENT YTD    | CHANGE | LAST YTD | CURRENT YTD        | CHANGE |
| HOBART      | 364      | 398            | 34     | 2        | 4                  | 2      |
| GLENORCHY   | 221      | 231            | 10     | 2        | 2                  | 0      |
| KINGSTON    | 146      | 122            | -24    | 4        | 5                  | 1      |
| SOUTH-EAST  | 263      | 242            | -21    | 5        | 7                  | 2      |
| BRIDGEWATER | 119      | 109            | -10    | 5        | 12