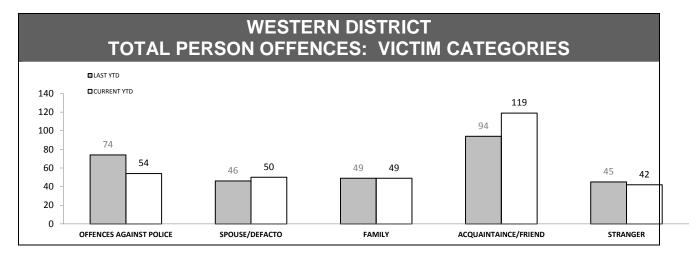

| OFFENCES AGAINST POLICE       |          |             |     |        |  |
|-------------------------------|----------|-------------|-----|--------|--|
| OFFENCE                       | LAST YTD | CURRENT YTD | СНА | NGE    |  |
| ASSAULT                       | 81       | 70          | -11 | -13.6% |  |
| RESIST                        | 98       | 83          | -15 | -15.3% |  |
| OBSTRUCT                      | 37       | 22          | -15 | -40.5% |  |
| THREATEN/ABUSE/<br>INTIMIDATE | 123      | 91          | -32 | -26.0% |  |
| CRIMINAL CODE<br>OFFENCE      | 5        | 1           | -4  | -80.0% |  |
| ,                             |          |             |     |        |  |