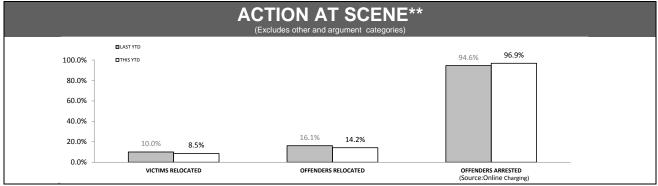

Source (all on page): Command And Control System

\*Since October 2012, incidents with multiple offenders now appear on a single report. YTD comparisons may not be strictly valid

<sup>\*\*</sup> Due to changed reporting procedures, this data may not fully capture action taken at the scene of incidents These indicators are under review.