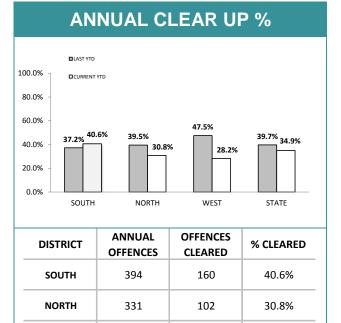

|         | ■ LAST YEAR |       | (     | DPT=42%       |
|---------|-------------|-------|-------|---------------|
| 100.0%  | ■ CURRENT   |       |       |               |
| 80.0% - |             |       |       |               |
| 60.0% - |             | 47.1% | 53.4% | 42 79/ 42 00/ |
| 40.0% - | 39.0% 40.7% | 43.1% |       | 43.7% 42.8%   |
| 20.0% - |             |       |       |               |
| 0.0%    | SOUTH       | NORTH | WEST  | STATE         |

| DISTRICT | ANNUAL<br>OFFENCES | OFFENCES<br>CLEARED | % CLEARED |
|----------|--------------------|---------------------|-----------|
| SOUTH    | 13,719             | 5,584               | 40.7%     |
| NORTH    | 8,011              | 3,455               | 43.1%     |
| WEST     | 4,449              | 2,166               | 48.7%     |
| STATE    | 26,179             | 11,205              | 42.8%     |