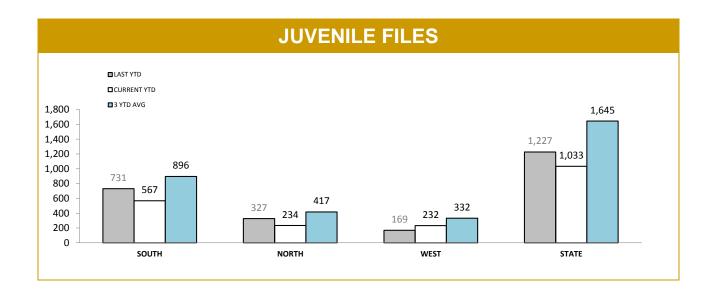

Source:Offence Reporting System

<sup>\*</sup>Each incident relates to one Offence Report and may be counted under multiple categories.

|          |                   |             | JUVE                                                       | NILE F      | ILE OL               | JTCOM       | IES                    |             |                                                |             |
|----------|-------------------|-------------|------------------------------------------------------------|-------------|----------------------|-------------|------------------------|-------------|------------------------------------------------|-------------|
| DISTRICT | PROSECUTION FILES |             | COMMUNITY CONFERENCE<br>REFERRALS<br>(Youth Justice, DHHS) |             | FORMAL CAUTION FILES |             | INFORMAL CAUTION FILES |             | JUVENILES PRESENT AT FAMILY VIOLENCE INCIDENTS |             |
|          | LAST YTD          | CURRENT YTD | LAST YTD                                                   | CURRENT YTD | LAST YTD             | CURRENT YTD | LAST YTD               | CURRENT YTD | LAST YTD                                       | CURRENT YTD |
| SOUTH    | 402               | 242         | 59                                                         | 42          | 95                   | 105         | 175                    | 178         | 235                                            | 257         |
| NORTH    | 149               | 111         | 38                                                         | 16          | 58                   | 50          | 82                     | 57          | 120                                            | 165         |
| WEST     | 34                | 57          | 12                                                         | 9           | 42                   | 62          | 81                     | 104         | 125                                            | 119         |
| STATE    | 585               | 410         | 109                                                        | 67          | 195                  | 217         | 338                    | 339         | 480                                            | 541         |