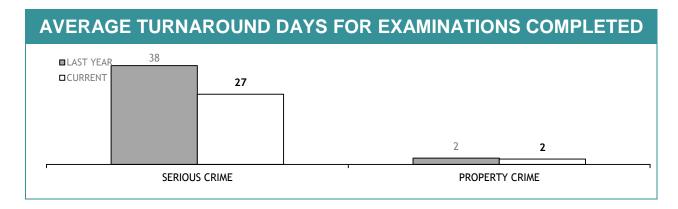

| PERSONNEL SUCCESSFULLY COMPLETING PROMOTION PROCESS: FEMALE | 0              |  |

| PROMOTION: SERGEANTS                                         |                |  |
|--------------------------------------------------------------|----------------|--|
|                                                              | THIS JUL - NOV |  |
| ELIGIBLE % SITTING PROMOTION EXAMINATIONS                    | 0%             |  |
| PERSONNEL SITTING PROMOTION EXAMINATIONS                     | 0              |  |
| PERSONNEL SUCCESSFULLY COMPLETING EXAMINATIONS               | 0              |  |
| PERSONNEL SUCCESSFULLY COMPLETING PROMOTION PROCESS : MALE   | 0              |  |
| PERSONNEL SUCCESSFULLY COMPLETING PROMOTION PROCESS : FEMALE | 0              |  |

## **LSS**4

APPENDIX D











| EXAMINATION REQUESTS NOT COMPLETE |                                                        |                                                       |                                          |  |  |
|-----------------------------------|--------------------------------------------------------|-------------------------------------------------------|------------------------------------------|--|--|
|                                   | CURRENT REQUESTS (RECEIVED WITHIN THE LAST TWO MONTHS) | OLDER REQUESTS<br>(RECEIVED MORE THAN TWO MONTHS AGO) | AVERAGE DAYS ON HAND<br>(OLDER REQUESTS) |  |  |
| SERIOUS CRIME                     | 153                                                    | 120                                                   | 140                                      |  |