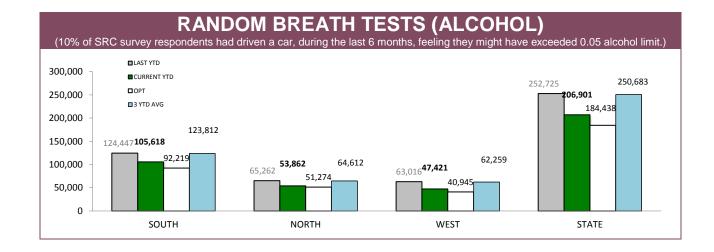

|
| NORTH    | 10              | 1,755    | 11    | 65         | 12,259   | 85    | 48              | 7,556    | 61    |
| WEST     | 26              | 7,079    | 43    | 40         | 5,751    | 49    | 17              | 2,240    | 23    |
| STATE    | 91              | 23,611   | 142   | 160        | 27,270   | 211   | 112             | 16,943   | 149   |

Source (all on page): DTO database







Source (all on page): DTO database







Source (all on page): Fine and Infringement Notice Database



Sources: Fine and Infringement Notice Database (TINS); prosecutions database (Dangerous/Reckless Drivers); Breath Analysis System (Drink Drivers)



Source: Fine and Infringement Notice Database



Source: Fine and Infringement Notice Database



Source: self-reported monthly by districts





| RANDOM ALCOHOL/DRUG TESTS BY AREA |          |                       |                   |                     |          |             |
|-----------------------------------|----------|-----------------------|-------------------|---------------------|----------|-------------|
| DISTRICT                          |          | STS: DISTRICT TRAFFIC | RANDOM BREATH TES | TS: GENERAL PATROLS | RANDOM I | DRUG TESTS  |
| DISTRICT                          | LAST YTD | CURRENT YTD           | LAST YTD          | CURRENT YTD         | LAST YTD | CURRENT YTD |
| SOUTH                             | 37,831   | 30,927                | 86,616            | 74,691              | 417      | 420         |
| NORTH                             | 28,114   | 21,548                | 37,148            | 32,