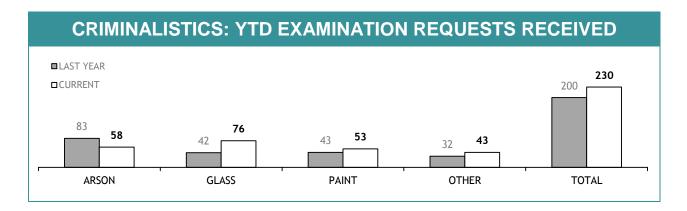

Source (all on page): self-reported monthly by districts

Source: self-reported monthly by districts

Source:Drug Offence Reporting System

Source: self-reported monthly by districts (prosecutions); Drug Offence Reporting System (diversions)