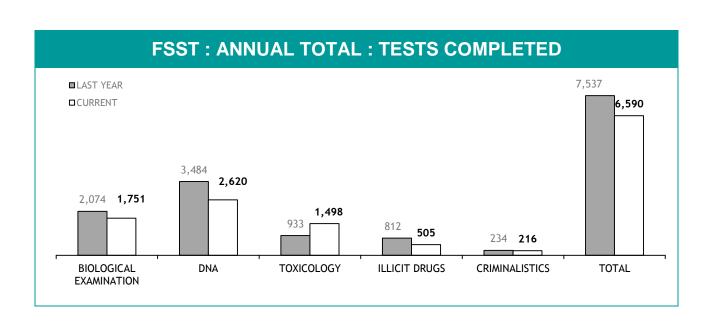

|  |
| PERSONNEL SUCCESSFULLY COMPLETING PROMOTION PROCESS: FEMALE | 0              |  |

| PROMOTION: SERGEANTS                                         |                |  |
|--------------------------------------------------------------|----------------|--|
|                                                              | THIS JUL - NOV |  |
| ELIGIBLE % SITTING PROMOTION EXAMINATIONS                    | 0%             |  |
| PERSONNEL SITTING PROMOTION EXAMINATIONS                     | 0              |  |
| PERSONNEL SUCCESSFULLY COMPLETING EXAMINATIONS               | 0              |  |
| PERSONNEL SUCCESSFULLY COMPLETING PROMOTION PROCESS : MALE   | 0              |  |
| PERSONNEL SUCCESSFULLY COMPLETING PROMOTION PROCESS : FEMALE | 0              |  |

## **LSS**4

APPENDIX D











| EXAMINATION REQUESTS NOT COMPLETE |                                                        |                                                       |                                          |  |  |
|-----------------------------------|--------------------------------------------------------|-------------------------------------------------------|------------------------------------------|--|--|
|                                   | CURRENT REQUESTS (RECEIVED WITHIN THE LAST TWO MONTHS) | OLDER REQUESTS<br>(RECEIVED MORE THAN TWO MONTHS AGO) | AVERAGE DAYS ON HAND<br>(OLDER REQUESTS) |  |  |
| SERIOUS CRIME                     | 153                                                    | 120                                                   | 140