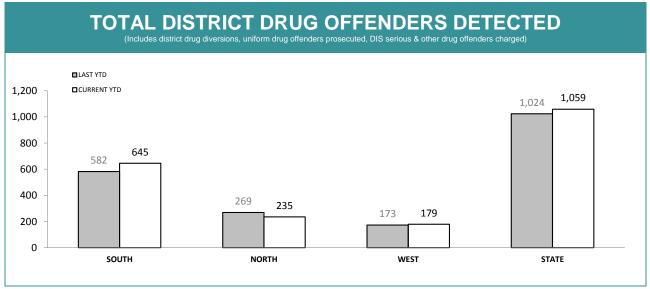

Source (all on page): self-reported monthly by districts

|              | CATEGORY                 | SOUTH    | REGION      | NC       | ORTH        | W        | EST         | ST       | ГАТЕ        |
|--------------|--------------------------|----------|-------------|----------|-------------|----------|-------------|----------|-------------|
|              | CATEGORY                 | LAST YTD | CURRENT YTD | LAST YTD | CURRENT YTD | LAST YTD | CURRENT YTD | LAST YTD | CURRENT YTE |
|              | CANNABIS/derivatives     | 35       | 33          | 43       | 26          | 22       | 35          | 100      | 94          |
|              | CANNABIS PLANTS          | 8        | 3           | 1        | 20          | 0        | 4           | 9        | 27          |
|              | AMPHETAMINES/derivatives | 20       | 28          | 14       | 31          | 21       | 14          | 55       | 73          |
| SERIOUS DRUG | ECSTASY                  | 0        | 3           | 3        | 2           | 1        | 1           | 4        | 6           |
| CHARGED      | NARCOTICS/derivatives    | 2        | 1           | 2        | 2           | 1        | 1           | 5        | 4           |
|              | OTHER                    | 3        | 7           | 1        | 2           | 1        | 0           | 5        | 9           |
|              | TOTAL                    | 68       | 75          | 64       | 83          | 46       | 55          | 178      | 213         |
|              | TOTAL INDICTABLE         | 25       | 32          | 8        | 12          | 19       | 5           | 52       | 49          |
|              | CANNABIS/derivatives     | 18       | 29          | 21       | 8           | 3        | 22          | 42       | 59          |
|              | CANNABIS PLANTS          | 14       | 8           | 2        | 6           | 0        | 3           | 16       | 17          |
| OTHER DRUG   | AMPHETAMINES/derivatives | 10       | 11          | 5        | 1           | 5        | 11          | 20       | 23          |
| OFFENDERS    | ECSTASY                  | 0        | 0           | 0        | 0           | 0        | 0           | 0        | 0           |
| CHARGED      | NARCOTICS/derivatives    | 1        | 0           | 1        | 0           | 0        | 0           | 2        | 0           |
|              | OTHER                    | 3        | 4           | 1        | 0           | 0        | 0           | 4        | 4           |
|              | TOTAL                    | 46       | 52          | 30       | 15          | 8        | 36          | 84       | 103         |