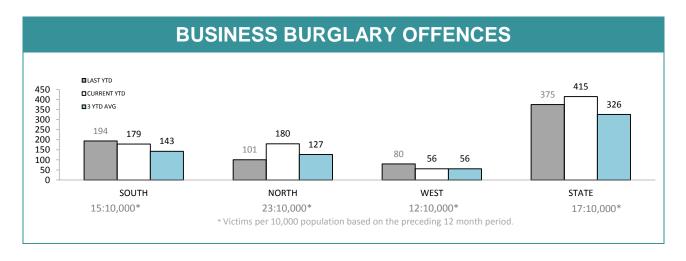

|             |          |          |     |        | Annual                               |
|-------------|----------|----------|-----|--------|--------------------------------------|
| DIVISION    | LAST YTD | THIS YTD | Ch  | ange   | offences per<br>10,000<br>population |
| HOBART      | 30       | 38       | 8   | 26.7%  | 15:10,000                            |
| GLENORCHY   | 33       | 32       | -1  | -3.0%  | 16:10,000                            |
| KINGSTON    | 17       | 12       | -5  | -29.4% | 6:10,000                             |
| SOUTH-EAST  | 25       | 21       | -4  | -16.0% | 8:10,000                             |
| BRIDGEWATER | 28       | 15       | -13 | -46.4% | 15:10,000                            |
| LAUNCESTON  | 50       | 41       | -9  | -18.0% | 13:10,000                            |
| NORTH-EAST  | 5        | 8        | 3   | 60.0%  | 11:10,000                            |
| DELORAINE   | 2        | 2        | 0   | 0.0%   | 3:10,000                             |
| BURNIE      | 7        | 5        | -2  | -28.6% | 4:10,000                             |
| DEVONPORT   | 24       | 15       | -9  | -37.5% | 9:10,000                             |
| QUEENSTOWN  | 1        | 3        | 2   | 200.0% | 0:10,000                             |

| AN                                                            | INUAL C            | UAL CLEAR UP %      |                      |  |  |
|---------------------------------------------------------------|--------------------|---------------------|----------------------|--|--|
| □LAST Y ■CURRE 120.0%                                         |                    | (                   | DPT=74%              |  |  |
| 100.0% -<br>80.0% -<br>60.0% -<br>40.0% -<br>20.0% -<br>SOUTH |                    | 89.8%<br>76.8%      | 74.9% 75.8%<br>STATE |  |  |
| DISTRICT                                                      | ANNUAL<br>OFFENCES | OFFENCES<br>CLEARED | % CLEARED            |  |  |
| SOUTH                                                         | 288                | 217                 | 75.3%                |  |  |
| NORTH                                                         | 125                | 88                  | 70.4%                |  |  |
| WEST                                                          | 59                 | 53                  | 89.8%                |  |  |
| STATE                                                         | 472                | 358                 | 75.8%                |  |  |