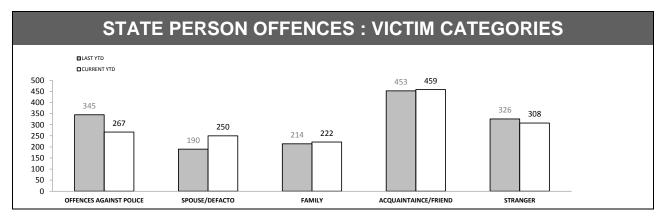

| OFFENCES AGAINST POLICE       |          |             |     |        |  |
|-------------------------------|----------|-------------|-----|--------|--|
| OFFENCE                       | LAST YTD | CURRENT YTD | СНА | NGE    |  |
| ASSAULT                       | 81       | 70          | -11 | -13.6% |  |
| RESIST                        | 98       | 83          | -15 | -15.3% |  |
| OBSTRUCT                      | 37       | 22          | -15 | -40.5% |  |
| THREATEN/ABUSE/<br>INTIMIDATE | 123      | 91          | -32 | -26.0% |  |
| CRIMINAL CODE<br>OFFENCE      | 5        | 1           | -4  | -80.0% |  |
| ,                             |          |             |     |        |  |