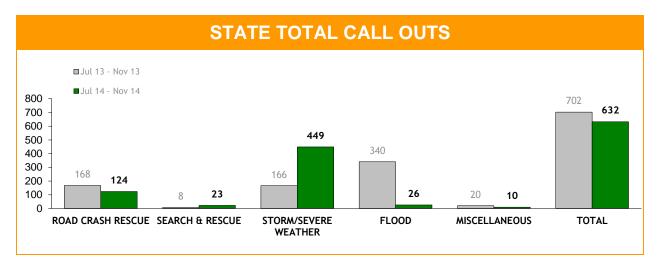

|  |
|------------------------------------------------|-----------------|-----------------|--|--|--|--|
|                                                | Jul 13 - Nov 13 | Jul 14 - Nov 14 |  |  |  |  |
| TRAINING COURSES CONDUCTED                     | 67              | 66              |  |  |  |  |
| NUMBER OF VOLUNTEERS ATTENDING                 | 622             | 596             |  |  |  |  |
| REFRESHER COURSES CONDUCTED                    | 67              | 57              |  |  |  |  |
| NUMBER OF VOLUNTEERS ATTENDING                 | 365             | 439             |  |  |  |  |
| COMPETENCY OR OTHER COURSE CERTIFICATES ISSUED | 365             | 873             |  |  |  |  |
| TOTAL VOLUNTEER TRAINING HOURS                 | 11,168          | 12,577          |  |  |  |  |



| CALL OUTS : CATEGORIES |                 |                 |                 |                 |                 |                 |
|------------------------|-----------------|-----------------|-----------------|-----------------|-----------------|-----------------|
| DEGION                 | ROAD CRAS       | SH RESCUE       | SEARCH AM       | ND RESCUE       | STORM/SEVE      | RE WEATHER      |
| REGION                 | Jul 13 - Nov 13 | Jul 14 - Nov 14 | Jul 13 - Nov 13 | Jul 14 - Nov 14 | Jul 13 - Nov 13 | Jul 14 - Nov 14 |
| SOUTH                  | 62              | 50              | 3               | 6               | 25              | 47              |
| NORTH                  | 57              | 41              | 4               | 2               | 31              | 298