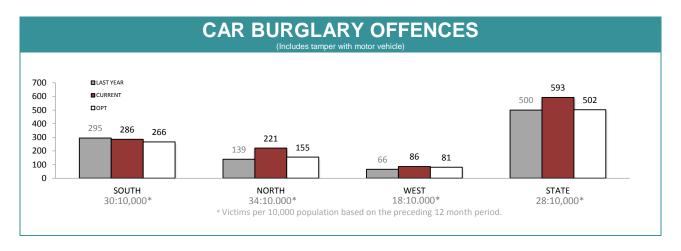

Source: Offence Reporting System

Source: FIND

| RDS INCIDENTS RECORDED |             |                  |             |                                                               |          |        |  |
|------------------------|-------------|------------------|-------------|---------------------------------------------------------------|----------|--------|--|
| DISTRICT               | TOTAL RADIO | DISPATCH INCIDEN | TS RECORDED | OPERATIONAL RADIO DISPATCH INCIDER (Excludes cancelled tasks) |          |        |  |
| DISTRICT               | LAST YTD    | THIS YTD         | CHANGE      | LAST YTD                                                      | THIS YTD | CHANGE |  |
| SOUTH                  | 23,519      | 24,098           | 579         | 19,421                                                        | 20,045   | 624    |  |
| NORTH                  | 12,110      | 12,142           | 32          | 9,892                                                         | 10,135   | 243    |  |
| WEST                   | 8,545       | 8,503            | -42         | 7,097                                                         | 7,056    | -41    |  |
| STATE                  | 44,174      | 44,743           | 569         | 36,410                                                        | 37,236   | 826    |  |