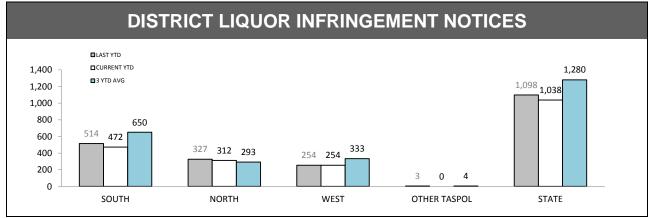

Source: Offence Reporting System

| ROAD & PUBLIC ORDER SERVICES (RPOS*): PUBLIC ORDER ACTIVITIES |       |       |      |       |  |  |
|---------------------------------------------------------------|-------|-------|------|-------|--|--|
|                                                               | SOUTH | NORTH | WEST | STATE |  |  |
| Public Events Attended                                        | 286   | 65    | 68   | 419   |  |  |
| Public Events - Total Hours                                   | 1,121 | 290   | 409  | 1,820 |  |  |
| Public Place Assaults - Arrests                               | 8     | 0     | 0    | 8     |  |  |
| Public Place Assaults - Summons/YJAR                          | 0     | 3     | 0    | 3     |  |  |
| Take into custody - Public Drunkenness                        | 26    | 2     | 0    | 28    |  |  |
| Licensed Premise Visits                                       | 2,665 | 495   | 705  | 3,865 |  |  |
| Liquor Confiscations                                          | 1     | 24    | 72   | 97    |  |  |
| Liquor Infringement Notices (LINS)                            | 91    | 36    | 77   | 204   |  |  |
| Move-On Orders Given                                          | 240   | 15    | 101  | 356   |  |  |
| Dangerous Article Confiscations                               | 0     | 9     | 3    | 12    |  |  |