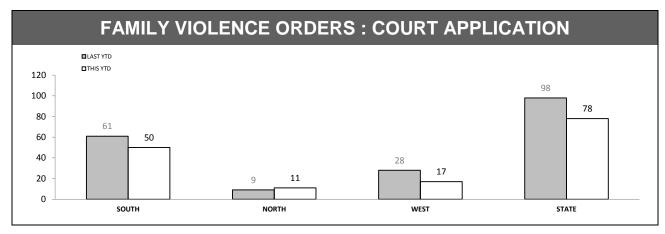

Source (all on page): Family Violence Management System

Source: Family Violence Management System

| PROTECTIVE ORDERS : BREACHES |          |          |          |          |  |  |
|------------------------------|----------|----------|----------|----------|--|--|
| DISTRICT                     | PF       | PFVO     |          | /0       |  |  |
| DISTRICT                     | LAST YTD | THIS YTD | LAST YTD | THIS YTD |  |  |
| SOUTH                        | 141      | 159      | 44       | 72       |  |  |
| NORTH                        | 84       | 128      | 16       | 39       |  |  |
| WEST                         | 69       | 70       | 23       | 32       |  |  |
| STATE                        | 294      | 357      | 83       | 143      |  |  |