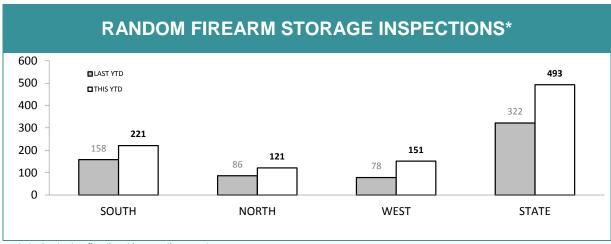

<sup>\*</sup>Monthly seizure figures may not be finalised by the reporting deadline.

Source (all on page): self-reported monthly by districts

Source: self-reported monthly by districts

| STATE FIREARM-                                                                                | KELATED II | NCIDEN 13   |            |
|-----------------------------------------------------------------------------------------------|------------|-------------|------------|
| INCIDENTS INVOLVING:                                                                          | LAST YTD   | CURRENT YTD | YTD CHANGE |
| UNLAWFUL DISCHARGE OF FIREARM<br>(Firearms Act, 1996)                                         | 9          | 5           | -4         |
| OTHER OFFENCES UNDER FIREARMS ACT, 1996<br>(storage compliance, possession etc.)              | 16         | 16          | 0          |
| RECKLESS DISCHARGE OF FIREARM<br>(Criminal Code Act, 1924)                                    | -          | 0           | -          |
| OTHER FIREARMS-RELATED CRIMINAL CODE OFFENCES (use/possess/sell firearm or firearm part etc.) | -          | 1           | -          |
| FIREARM USED AS WEAPON (including family violence order breaches)                             | 21         | 10          | -11        |
| FIREARM THEFT (excludes ammunition and firearm accessories)                                   | 32         | 30          | -2         |
| TOTAL FIREARM-RELATED INCIDENTS                                                               | 74         | 61          | -13        |
| PERSONS INJURED RESULTING FROM FIREARMS OFFENDING                                             | 5          | 3           | -2         |