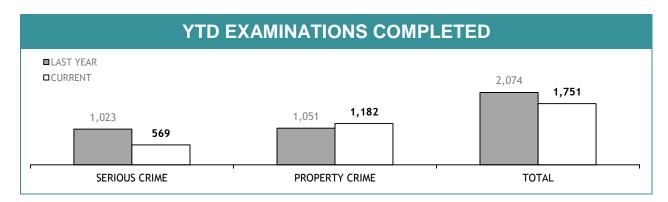

|
| PERSONNEL SUCCESSFULLY COMPLETING PROMOTION PROCESS: FEMALE | 0              |  |

| PROMOTION: SERGEANTS                                         |                |  |
|--------------------------------------------------------------|----------------|--|
|                                                              | THIS JUL - NOV |  |
| ELIGIBLE % SITTING PROMOTION EXAMINATIONS                    | 0%             |  |
| PERSONNEL SITTING PROMOTION EXAMINATIONS                     | 0              |  |
| PERSONNEL SUCCESSFULLY COMPLETING EXAMINATIONS               | 0              |  |
| PERSONNEL SUCCESSFULLY COMPLETING PROMOTION PROCESS : MALE   | 0              |  |
| PERSONNEL SUCCESSFULLY COMPLETING PROMOTION PROCESS : FEMALE | 0              |  |

## **LSS**4

APPENDIX D











| EXAMINATION REQUESTS NOT COMPLETE |                                                        |                                                       |                                          |  |  |
|-----------------------------------|--------------------------------------------------------|-------------------------------------------------------|------------------------------------------|--|--|
|                                   | CURRENT REQUESTS (RECEIVED WITHIN THE LAST TWO MONTHS) | OLDER REQUESTS<br>(RECEIVED MORE THAN TWO MONTHS AGO) | AVERAGE DAYS ON HAND<br>(OLDER REQUESTS) |  |  |
| SERIOUS CRIME                     | 153                                                    | 120                                                   | 140                                      |  |