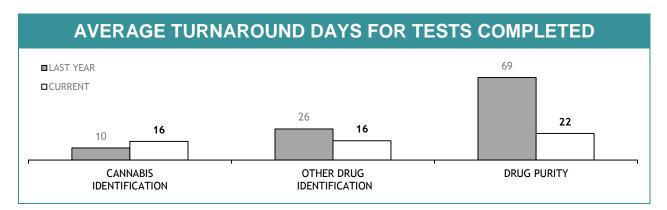

Source (all on page): self-reported monthly by districts

Source: self-reported monthly by districts

Source:Drug Offence Reporting System

Source: self-reported monthly by districts (prosecutions); Drug Offence Reporting System (diversions)