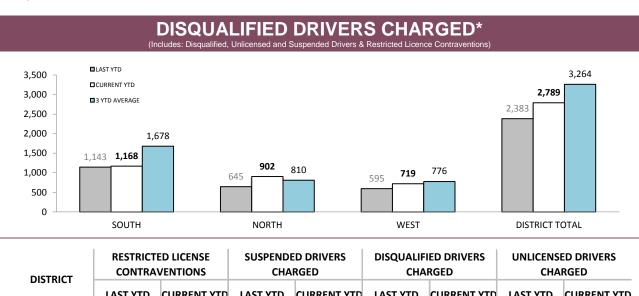

Source (all on page): Breath Analysis System

Source: prosecutions database

| DISTRICT       |          | ED LICENSE<br>VENTIONS |          | ED DRIVERS<br>RGED |          | IED DRIVERS<br>RGED |          | ED DRIVERS<br>RGED |
|----------------|----------|------------------------|----------|--------------------|----------|---------------------|----------|--------------------|
| DISTRICT       | LAST YTD | CURRENT YTD            | LAST YTD | CURRENT YTD        | LAST YTD | CURRENT YTD         | LAST YTD | CURRENT YTD        |
| SOUTH          | 6        | 2                      | 203      | 197                | 212      | 245                 | 722      | 724                |
| NORTH          | 1        | 2                      | 147      | 213                | 95       | 149                 | 402      | 538                |
| WEST           | 1        | 1                      | 119      | 160                | 85       | 116                 | 390      | 442                |
| DISTRICT TOTAL | 8        | 5                      | 469      | 570                | 392      | 510                 | 1,514    | 1,704              |