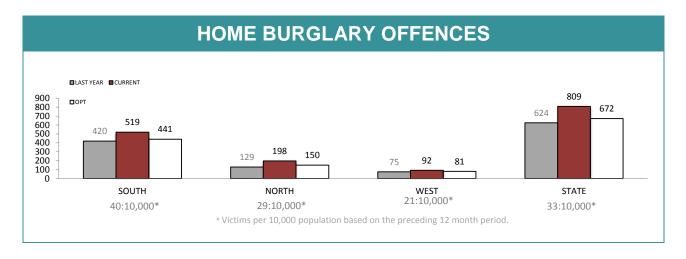

| LOCATIONS        |                             |     |     |        |  |
|------------------|-----------------------------|-----|-----|--------|--|
| OFFENCE          | LAST YTD CURRENT YTD CHANGE |     |     |        |  |
| DWELLING/HOUSE   | 574                         | 575 | 1   | 0.2%   |  |
| LICENSED PREMISE | 97                          | 74  | -23 | -23.7% |  |
| SCHOOL           | 22                          | 39  | 17  | 77.3%  |  |
| PARK             | 12                          | 14  | 2   | 16.7%  |  |
| CAR PARK         | 44                          | 42  | -2  | -4.5%  |  |
| SPORTS GROUND    | 6                           | 6   | 0   | 0.0%   |  |
| '                |                             |     |     |        |  |