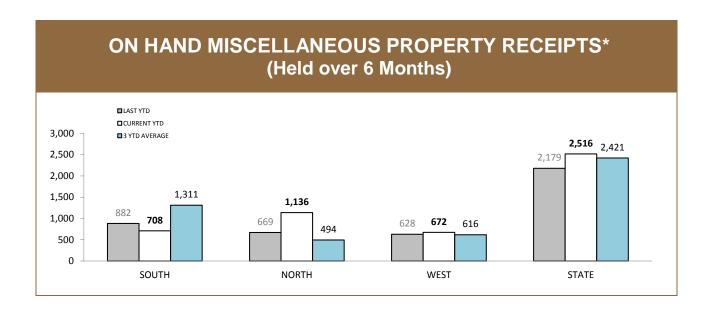

|             |        |  |  |  |
| TOTAL HOURS                          | 169      | 130         | -39    |  |  |  |
|                                      | I        | 1           |        |  |  |  |
| AUSSAR ACTIVATED SEARCH CREW HOURS   | 16       | 1           | -15    |  |  |  |
| AUSSAR ACTIVATED OVERTIME PAID HOURS | 36       | 4           | -32    |  |  |  |

- Flight Crew Training (Police and Paramedics) only.
  Pilot Training: 26 contract hours are provided for IFT flight training
  Other Training: SOG/Bombs/Hosneg/Search & Rescue
  Police operations include all missions (other than Search & Rescue) coordinated by Taspol. Contract commences 1 August each year.

Source: supplied monthly by Corporate Services



Source: self-reported monthly by districts

## **General**



| ATEGORY                                                                                         | SOUTH | NORTH | WEST  | STATE |  |  |
|-------------------------------------------------------------------------------------------------|-------|-------|-------|-------|--|--|
| TOTAL ON HAND MISCELLANEOUS PROPERTY RECEIPTS                                                   | 2,185 | 1,903 | 1,166 | 5,254 |  |  |
| ON HAND MISCELLANEOUS PROPERTY RECIEPTS HELD OVER 6 MONTHS                                      | 718   | 1,205 | 794   | 2,717 |  |  |
| ON HAND DISTRICT MISCELLANEOUS PROPERTY RECEIPTS HELD OVER 6 MONTHS (LESS EXEMPTIONS)           | 708   | 1,136 | 672   | 2,516 |  |  |
| EXEMPTIONS                                                                                      |       |