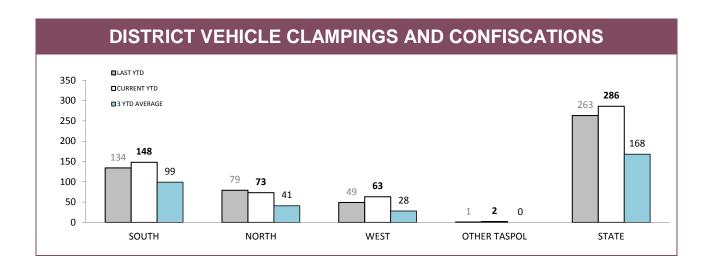

<sup>\*</sup>Figures for Support Districts not currently shown

|              | DANGEROUS OR | RECKLESS DRIVING          | DRIVE WHILS | T DISQUALIFIED | EVAD     | E POLICE    |
|--------------|--------------|---------------------------|-------------|----------------|----------|-------------|
|              | LAST YTD     | CURRENT YTD               | LAST YTD    | CURRENT YTD    | LAST YTD | CURRENT YTE |
| SOUTH        | 4            | 4                         | 33          | 43             | 57       | 57          |
| NORTH        | 3            | 3                         | 14          | 16             | 30       | 33          |
| WEST         | 1            | 4                         | 7           | 10             | 18       | 20          |
| OTHER TASPOL | 0            | 0                         | 1           | 1              | 0        | 1           |
| STATE        | 8            | 11                        | 55          | 70             | 105      | 111         |
|              |              | EED LIMIT BY<br>T 45 KM/H | нос         | DNING          | OTHER    | OFFENCES    |
|              | LAST YTD     | CURRENT YTD               | LAST YTD    | CURRENT YTD    | LAST YTD | CURRENT YTE |
|              |              |                           |             |                |          |             |
| SOUTH        | 18           | 22                        | 22          | 22             | 0        | 0           |
| SOUTH        |              | 22                        | 22          | 9              | 0        | 0           |
|              | 18           |                           |             |                |          |             |
| NORTH        | 18           | 11                        | 22          | 9              | 0        | 1           |

Source (all on page): Vehicle Clamping & Confiscation System

Source: Speed Camera Setup Log Sheets

Source: Fine and Infringement Notice Database.

Note: Includes infringements that are awaiting return of a Notice of Demand.