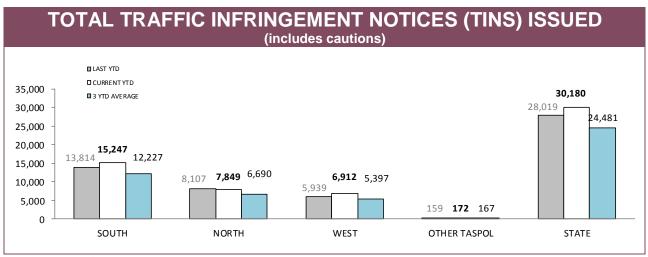

## **Road Policing**

Source: Fine and Infringement Notice Database

| TOTAL TRA    | TOTAL TRAFFIC INFRINGEMENT NOTICES (TINS) ISSUED |             |          |             |  |  |  |
|--------------|--------------------------------------------------|-------------|----------|-------------|--|--|--|
| DISTRICT     | NOT                                              | TICES       | CAUT     | TIONS       |  |  |  |
| DISTRICT     | LAST YTD                                         | CURRENT YTD | LAST YTD | CURRENT YTD |  |  |  |
| SOUTH        | 8,618                                            | 8,350       | 5,196    | 6,897       |  |  |  |
| NORTH        | 4,017                                            | 4,206       | 4,090    | 3,643       |  |  |  |
| WEST         | 2,205                                            | 3,253       | 3,734    | 3,659       |  |  |  |
| OTHER TASPOL | 115                                              | 92          | 44       | 80          |  |  |  |
| STATE        | 14,955                                           | 15,901      | 13,064   | 14,279      |  |  |  |