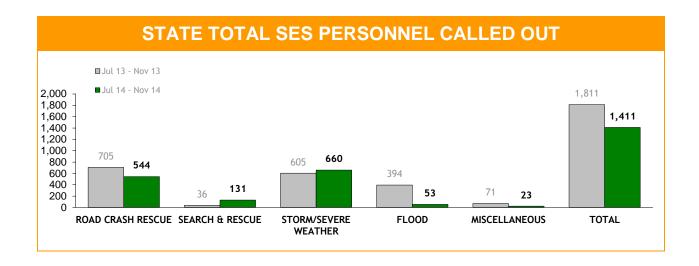

| 26              | 20              | 10              | 702             | 632             |

| ROA | ROAD CRASH RESCUE: AVERAGE RESPONSE TIME |                 |                 |  |  |  |  |
|-----|------------------------------------------|-----------------|-----------------|--|--|--|--|
|     |                                          | Jul 13 - Nov 13 | Jul 14 - Nov 14 |  |  |  |  |
|     | SOUTH                                    | 16              | N/A             |  |  |  |  |
|     | NORTH                                    | 8               | N/A             |  |  |  |  |
|     | NORTH-WEST                               | 8               | 5               |  |  |  |  |
|     | STATE                                    | 11              | N/A             |  |  |  |  |



| PERSONNEL CALLED OUT : CATEGORIES |                 |                 |                 |                 |                 |                 |
|-----------------------------------|-----------------|-----------------|-----------------|-----------------|-----------------|-----------------|
| BERION                            | ROAD CRAS       | SH RESCUE       | SEARCH AM       | ND RESCUE       | STORM/SEVE      | RE WEATHER      |
| REGION                            | Jul 13 - Nov 13 | Jul 14 - Nov 14 | Jul 13 - Nov 13 | Jul 14 - Nov 14 | Jul 13 - Nov 13 | Jul 14 - Nov 14 |
| SOUTH                             | 288             | 213             | 19              | 73              | 69              | 114             |
| NORTH                             | 235             | 149