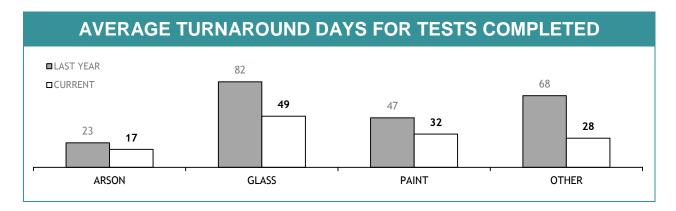

385

69.6%

66.7%

73.2%

WEST

STATE

Source (all on page): Offence Reporting System

9