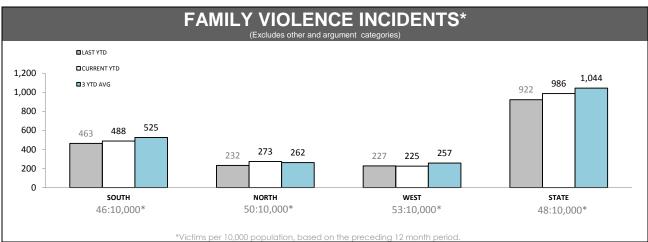

Source (all on page): Family Violence Management System

| FAMILY VIOLENCE REPEAT LOCATIONS (revisit in a 12 month period) (excludes other and argument categories) |   |
|----------------------------------------------------------------------------------------------------------|---|
|                                                                                                          |   |
|                                                                                                          |   |
| Under Review                                                                                             |   |
|                                                                                                          |   |
|                                                                                                          | _ |

Source (all on page): Family Violence Management System

Source: Family Violence Management System

| PROTECTIVE ORDERS : BREACHES |          |          |          |          |  |  |
|------------------------------|----------|----------|----------|----------|--|--|
| DISTRICT                     | PF       | PFVO     |          | /0       |  |  |
| DISTRICT                     | LAST YTD | THIS YTD | LAST YTD | THIS YTD |  |  |
| SOUTH                        | 141      | 159      | 44       | 72       |  |  |
| NORTH                        | 84       | 128      | 16       | 39       |  |  |
| WEST                         | 69       | 70       | 23       | 32       |  |  |
| STATE                        | 294      | 357      | 83       | 143      |  |  |