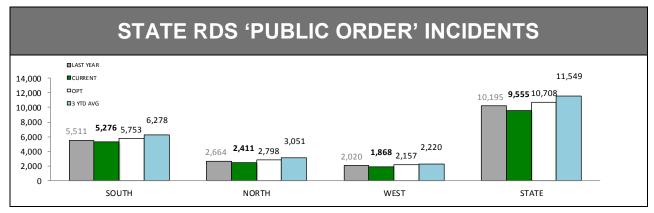

| 1        | TOTAL INCIDENTS |         |        |  |  |
|----------|-----------------|---------|--------|--|--|
| DISTRICT | LAST YEAR       | CURRENT | CHANGE |  |  |
| SOUTH    | 5,511           | 5,276   | -235   |  |  |
| NORTH    | 2,664           | 2,411   | -253   |  |  |
| WEST     | 2,020           | 1,868   | -152   |  |  |
| STATE    | 10,195          | 9,555   | -640   |  |  |