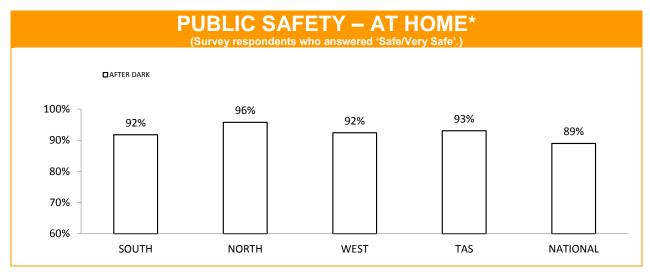

### **Policing - Public Satisfaction**

\*The question"How safe do you feel at home during the daytime" has been removed from the SRC survey.

| STATEMENTS ABOUT POLICE (Survey respondents who agreed/strongly agreed with the statement.) |       |       |      |                      |                     |
|---------------------------------------------------------------------------------------------|-------|-------|------|----------------------|---------------------|
|                                                                                             | SOUTH | NORTH | WEST | TASMANIAN<br>AVERAGE | NATIONAL<br>AVERAGE |
| I THINK POLICE PERFORM THEIR JOB<br>PROFESSIONALLY                                          | 88%   | 89%   | 91%  | 89%                  | 87%                 |
| POLICE TREAT PEOPLE FAIRLY AND EQUALLY                                                      | 81%   | 80%   | 85%  | 81%                  | 76%                 |
| MOST POLICE ARE HONEST                                                                      | 81%   | 79%   | 82%  | 80%                  | 74%                 |
| I DO HAVE CONFIDENCE IN THE POLICE                                                          | 90%   | 90%   | 89%  | 90%                  | 87%                 |

<sup>\*</sup> Examples of public order problems given were: vandalism, gangs, drunken & disorderly behaviour.

Source: supplied quarterly by Social Research Centre.

Period: 12 months between October 2013 and September 2014.

No respondents were associated with Police.

Error margins on National, State and District figures are 0.5%, 2% and 4%, respectively.