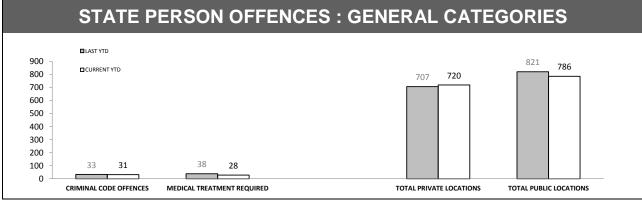

| LOCATIONS        |                             |     |     |        |  |
|------------------|-----------------------------|-----|-----|--------|--|
| OFFENCE          | LAST YTD CURRENT YTD CHANGE |     |     |        |  |
| DWELLING/HOUSE   | 574                         | 575 | 1   | 0.2%   |  |
| LICENSED PREMISE | 97                          | 74  | -23 | -23.7% |  |
| SCHOOL           | 22                          | 39  | 17  | 77.3%  |  |
| PARK             | 12                          | 14  | 2   | 16.7%  |  |
| CAR PARK         | 44                          | 42  | -2  | -4.5%  |  |
| SPORTS GROUND    | 6                           | 6   | 0   | 0.0%   |  |
| '                |                             |     |     |        |  |