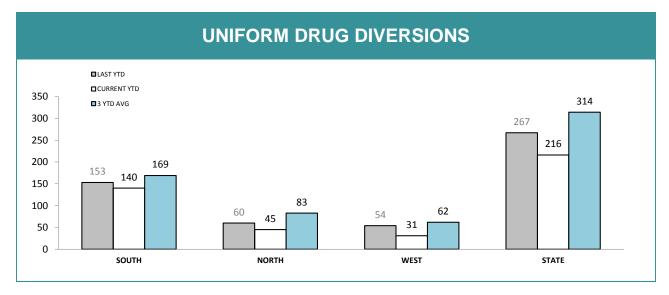

Source (all on page): self-reported monthly by districts

Source: self-reported monthly by districts

Source:Drug Offence Reporting System

Source: self-reported monthly by districts (prosecutions); Drug Offence Reporting System (diversions)