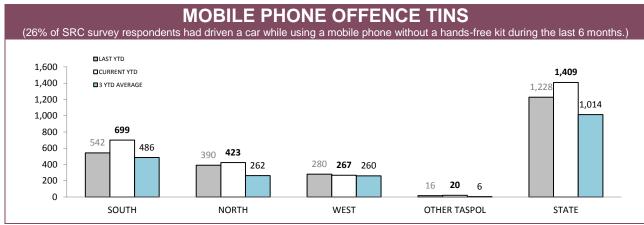

| 14,777   | 88    | 55         | 9,260    | 77    | 47              | 7,147    | 65    |
| NORTH    | 10              | 1,755    | 11    | 65         | 12,259   | 85    | 48              | 7,556    | 61    |
| WEST     | 26              | 7,079    | 43    | 40         | 5,751    | 49    | 17              | 2,240    | 23    |
| STATE    | 91              | 23,611   | 142   | 160        | 27,270   | 211   | 112             | 16,943   | 149   |

Source (all on page): DTO database







Source (all on page): DTO database







Source (all on page): Fine and Infringement Notice Database



Sources: Fine and Infringement Notice Database (TINS); prosecutions database (Dangerous/Reckless Drivers); Breath Analysis System (Drink Drivers)



Source: Fine and Infringement Notice Database



Source: Fine and Infringement Notice Database



Source: self-reported monthly by districts





| RANDOM ALCOHOL/DRUG TESTS BY AREA |          |                       |                   |                     |          |             |
|-----------------------------------|----------|-----------------------|-------------------|---------------------|----------|-------------|
| DISTRICT                          |          | STS: DISTRICT TRAFFIC | RANDOM BREATH TES | TS: GENERAL PATROLS | RANDOM I | DRUG TESTS  |
| DISTRICT                          | LAST YTD | CURRENT YTD           | LAST YTD          | CURRENT YTD         | LAST YTD | CURRENT YTD |
| SOUTH                             | 37,831   | 30,927                | 86,616            | 74,691              | 417      | 420         |
|