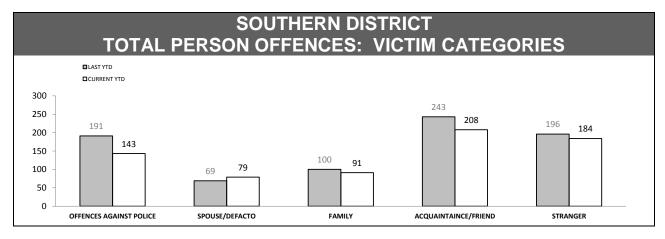

| OFFENCES AGAINST POLICE       |          |             |     |        |  |
|-------------------------------|----------|-------------|-----|--------|--|
| OFFENCE                       | LAST YTD | CURRENT YTD | СНА | NGE    |  |
| ASSAULT                       | 81       | 70          | -11 | -13.6% |  |
| RESIST                        | 98       | 83          | -15 | -15.3% |  |
| OBSTRUCT                      | 37       | 22          | -15 | -40.5% |  |
| THREATEN/ABUSE/<br>INTIMIDATE | 123      | 91          | -32 | -26.0% |  |
| CRIMINAL CODE<br>OFFENCE      | 5        | 1           | -4  | -80.0% |  |
| ,                             |          |             |     |        |  |