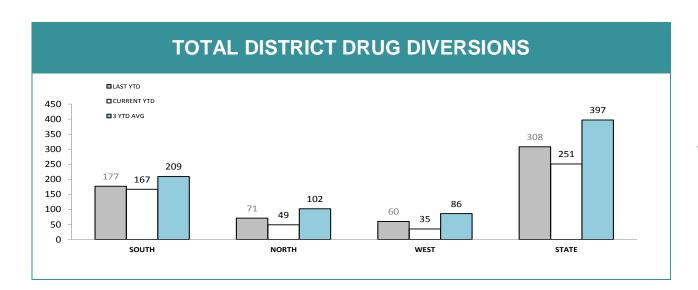

Source (all on page): self-reported monthly by districts

Source: self-reported monthly by districts

Source:Drug Offence Reporting System

Source: self-reported monthly by districts (prosecutions); Drug Offence Reporting System (diversions)