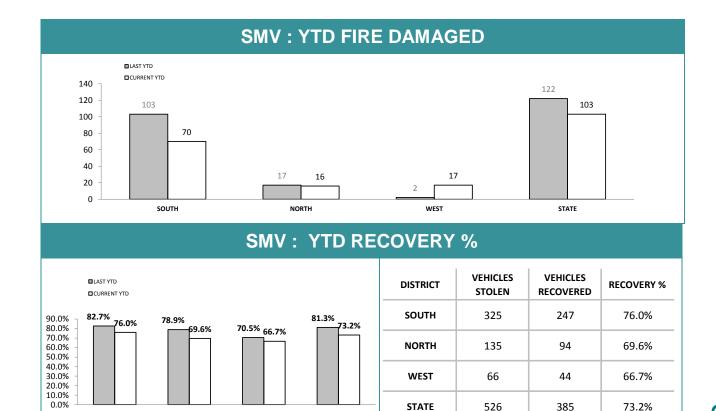

| SOUTH    | NORTH                 | WEST        | STATE                     |            |                 | 303         | /      |
|----------|-----------------------|-------------|---------------------------|------------|-----------------|-------------|--------|
|          |                       |             |                           |            |                 |             |        |
|          |                       | SMV:Y       | TD REC                    | OVERIES    |                 |             |        |
| DISTRICT | RECOVERED IN DISTRICT |             | RECOVERED OUT OF DISTRICT |            | T I             | AL REMAININ | _      |
| DISTRICT | LAST YTD              | CURRENT YTD | LAST YTD                  | CURRENT YT | D TOTAL RECORDS | CURRI       | NT YTD |
| SOUTH    | 340                   | 244         | 4                         | 3          | 1,551           |             | 78     |
| NORTH    | 65                    | 86          | 9                         | 8          | 370             |             | 41     |
|          |                       |             |                           |            |                 |             |        |

4

17

NORTH

WEST

STATE

1

12

228

2,149

22

141

135

66

526

94

44

385

69.6%

66.7%

73.2%

WEST

STATE

Source (all on page): Offence Reporting System

9

414

43

373

<sup>\*</sup>Total unrecovered since January 2002

Source (all on page): Information Data Management System

|               | CIB OFFICE PERFORMANCE |              |             |             |             |              |  |
|---------------|------------------------|--------------|-------------|-------------|-------------|--------------|--|
| DIVISION      | CRIME OFFENI           | DERS CHARGED | BAIL OFFEND | ERS CHARGED | OTHER OFFEN | DERS CHARGED |  |
| Smoon         | LAST YTD               | CURRENT YTD  | LAST YTD    | CURRENT YTD | LAST YTD    | CURRENT YTD  |  |
| CIB HOBART    | 159                    | 161          | 22          | 15          | 15          | 28           |  |
| CIB GLENORCHY | 230                    | 184          | 54          | 66          | 38          | 54           |  |
| CIB KINGSTON  | 53                     | 36           | 2           | 3           | 1           | 5            |  |
| CIB NORTHERN  | 224                    | 316          | 60          | 75          | 25          | 30           |  |
| CIB BURNIE    | 57                     | 91           | 5           | 9           | 4           | 17           |  |
| CIB DEVONPORT | 116                    | 132          | 18          | 32          | 28          | 7            |  |
| CIB BELLERIVE | 87                     | 88           | 16          | 12          | 8           | 24           |  |
| STATE         | 926                    | 1,008        | 177         | 212         | 119         | 165          |  |