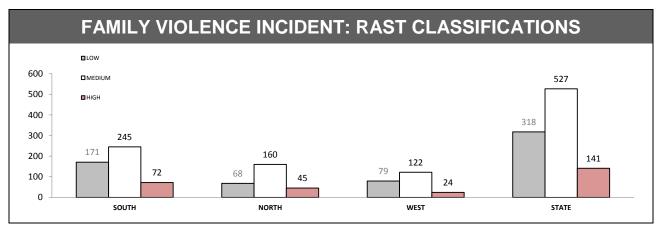

Source (all on page): Family Violence Management System

| FAMILY VIOLENCE REPEAT LOCATIONS (revisit in a 12 month period) (excludes other and argument categories) |   |
|----------------------------------------------------------------------------------------------------------|---|
|                                                                                                          |   |
|                                                                                                          |   |
| Under Review                                                                                             |   |
|                                                                                                          |   |
|                                                                                                          | _ |

Source (all on page): Family Violence Management System

Source: Family Violence Management System

| PROTECTIVE ORDERS : BREACHES |          |          |          |          |  |  |
|------------------------------|----------|----------|----------|----------|--|--|
| DISTRICT                     | PF       | PFVO     |          | /0       |  |  |
| DISTRICT                     | LAST YTD | THIS YTD | LAST YTD | THIS YTD |  |  |
| SOUTH                        | 141      | 159      | 44       | 72       |  |  |
| NORTH                        | 84       | 128      | 16       | 39       |  |  |
| WEST                         | 69       | 70       | 23       | 32       |  |  |
| STATE                        | 294      | 357      | 83       | 143      |  |  |