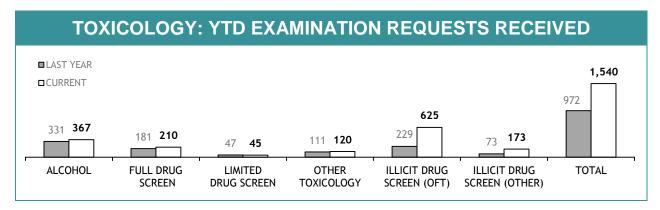

| 24      |  |  |
| TOTAL                         | 610       | 412     |  |  |

| TASMANIAN DNA DATABASE          |         |  |  |  |
|---------------------------------|---------|--|--|--|
|                                 | CURRENT |  |  |  |
| CRIME SCENE EVIDENCE ITEMS      | 20,085  |  |  |  |
| MISSING PERSONS                 | 48      |  |  |  |
| POLICE                          | 1,011   |  |  |  |
| SERIOUS OFFENDERS               | 23,342  |  |  |  |
| STAFF MEMBERS                   | 41      |  |  |  |
| STATE SERVICE                   | 37      |  |  |  |
| SUSPECTS                        | 3,748   |  |  |  |
| UNKNOWN DECEASED PERSONS        | 24      |  |  |  |
| VOLUNTEERS (UNLIMITED PURPOSES) | 481     |  |  |  |
| TOTAL                           | 48,817  |  |  |  |







| TEST REQUESTS NOT COMPLETE  |                                                        |                                                       |                                          |  |  |  |  |
|-----------------------------|--------------------------------------------------------|-------------------------------------------------------|------------------------------------------|--|--|--|--|
|                             | CURRENT REQUESTS (RECEIVED WITHIN THE LAST TWO MONTHS) | OLDER REQUESTS<br>(RECEIVED MORE THAN TWO MONTHS AGO) | AVERAGE DAYS ON HAND<br>(OLDER REQUESTS) |  |  |  |  |
| ALCOHOL                     | 12                                                     | 0                                                     | 0                                        |  |  |