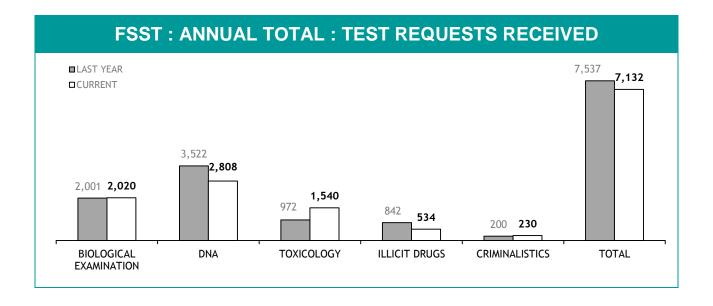

|  |
| PERSONNEL SUCCESSFULLY COMPLETING PROMOTION PROCESS: FEMALE | 0              |  |

| PROMOTION: SERGEANTS                                         |                |  |
|--------------------------------------------------------------|----------------|--|
|                                                              | THIS JUL - NOV |  |
| ELIGIBLE % SITTING PROMOTION EXAMINATIONS                    | 0%             |  |
| PERSONNEL SITTING PROMOTION EXAMINATIONS                     | 0              |  |
| PERSONNEL SUCCESSFULLY COMPLETING EXAMINATIONS               | 0              |  |
| PERSONNEL SUCCESSFULLY COMPLETING PROMOTION PROCESS : MALE   | 0              |  |
| PERSONNEL SUCCESSFULLY COMPLETING PROMOTION PROCESS : FEMALE | 0              |  |

## **LSS**4

APPENDIX D











| EXAMINATION REQUESTS NOT COMPLETE |                                                        |                                                       |                                          |  |  |
|-----------------------------------|--------------------------------------------------------|-------------------------------------------------------|------------------------------------------|--|--|
|                                   | CURRENT REQUESTS (RECEIVED WITHIN THE LAST TWO MONTHS) | OLDER REQUESTS<br>(RECEIVED MORE THAN TWO MONTHS AGO) | AVERAGE DAYS ON HAND<br>(OLDER REQUESTS) |  |  |
| SERIOUS CRIME                     | 153                                                    | 120                                                   | 140