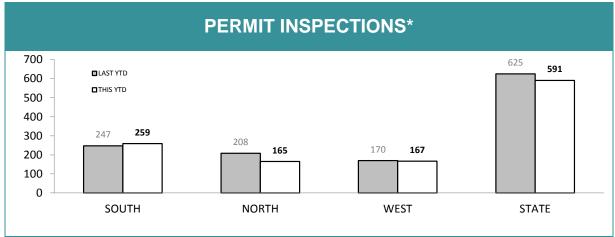

------------------------------------------------------------------------------|------------------|------|-----|------|
| 5: 1_2 disssi                                                                             | LAST YTD CURRENT |      |     |      |
| CRIMESTOPPER REPORTS                                                                      | 1,000            |      | 890 |      |
| CS REPORTS WITH POSITIVE RESULT                                                           | 52               | 5.2% | 57  | 6.4% |
| CS REPORTS RELATING TO BUSHWATCH                                                          | 0 0              |      | 0   |      |

Source (all on page): self-reported monthly by district



\*Note: data includes finalised inspections only.
Source: Firearms and Weapons Database



\*Note: data includes finalised inspections only.
Source: Firearms and Weapons Database

| FIREARMS SERVICES*                                     |          |             |
|--------------------------------------------------------|----------|-------------|
|                                                        | LAST YTD | CURRENT YTD |
| NUMBER OF FIREARMS LICENCE HOLDERS                     | N/A      | 37,155      |
| NUMBER OF LICENCE HOLDERS FAILING TO RENEW             | 523      | 208         |
| TOTAL UNLICENSED PERSONS WITH ACTIVE FIREARMS          | 380      | 122         |
| NUMBER OF PROHIBITION ORDERS ISSUED<br>(CURRENT MONTH) | N/A      | 2           |
| NUMBER OF PROHIBITION ORDERS ISSUED<br>(YTD)           | N/A      | 7           |
| NUMBER OF REGISTERED FIREARMS