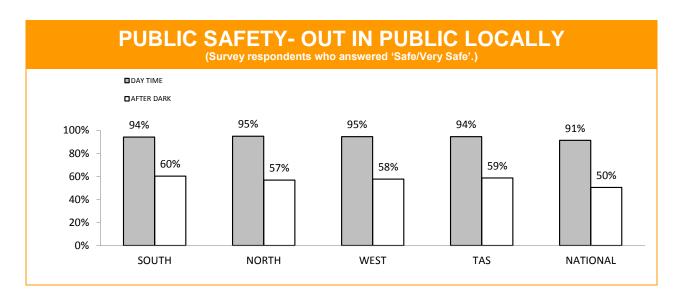

### **Policing - Public Satisfaction**

\*The question"How safe do you feel at home during the daytime" has been removed from the SRC survey.

| STATEMENTS ABOUT POLICE (Survey respondents who agreed/strongly agreed with the statement.) |       |       |      |                      |                     |
|---------------------------------------------------------------------------------------------|-------|-------|------|----------------------|---------------------|
|                                                                                             | SOUTH | NORTH | WEST | TASMANIAN<br>AVERAGE | NATIONAL<br>AVERAGE |
| I THINK POLICE PERFORM THEIR JOB<br>PROFESSIONALLY                                          | 88%   | 89%   | 91%  | 89%                  | 87%                 |
| POLICE TREAT PEOPLE FAIRLY AND EQUALLY                                                      | 81%   | 80%   | 85%  | 81%                  | 76%                 |
| MOST POLICE ARE HONEST                                                                      | 81%   | 79%   | 82%  | 80%                  | 74%                 |
| I DO HAVE CONFIDENCE IN THE POLICE                                                          | 90%   | 90%   | 89%  | 90%                  | 87%                 |

<sup>\*</sup> Examples of public order problems given were: vandalism, gangs, drunken & disorderly behaviour.

Source: supplied quarterly by Social Research Centre.

Period: 12 months between October 2013 and September 2014.

No respondents were associated with Police.

Error margins on National, State and District figures are 0.5%, 2% and 4%, respectively.