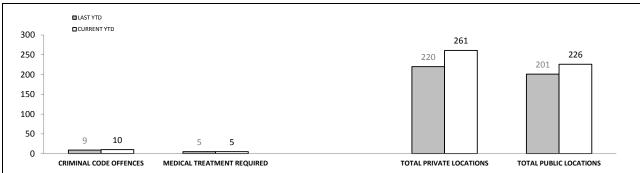

| OFFENCES AGAINST POLICE       |          |             |     |        |  |
|-------------------------------|----------|-------------|-----|--------|--|
| OFFENCE                       | LAST YTD | CURRENT YTD | СНА | NGE    |  |
| ASSAULT                       | 81       | 70          | -11 | -13.6% |  |
| RESIST                        | 98       | 83          | -15 | -15.3% |  |
| OBSTRUCT                      | 37       | 22          | -15 | -40.5% |  |
| THREATEN/ABUSE/<br>INTIMIDATE | 123      | 91          | -32 | -26.0% |  |
| CRIMINAL CODE<br>OFFENCE      | 5        | 1           | -4  | -80.0% |  |
| ,                             |          |             |     |        |  |

| LOCATIONS        |                             |     |     |        |  |
|------------------|-----------------------------|-----|-----|--------|--|
| OFFENCE          | LAST YTD CURRENT YTD CHANGE |     |     |        |  |
| DWELLING/HOUSE   | 574                         | 575 | 1   | 0.2%   |  |
| LICENSED PREMISE | 97                          | 74  | -23 | -23.7% |  |
| SCHOOL           | 22                          | 39  | 17  | 77.3%  |  |
| PARK             | 12                          | 14  | 2   | 16.7%  |  |
| CAR PARK         | 44                          | 42  | -2  | -4.5%  |  |
| SPORTS GROUND    | 6                           | 6   | 0   | 0.0%   |  |
| '                |                             |     |     |        |  |