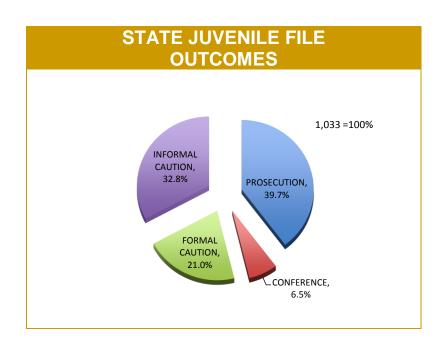

Source:Offence Reporting System

<sup>\*</sup>Each incident relates to one Offence Report and may be counted under multiple categories.

|          |                   |             | JUVE                                                       | NILE F      | ILE OL               | JTCOM       | IES                    |             |                                                |             |
|----------|-------------------|-------------|------------------------------------------------------------|-------------|----------------------|-------------|------------------------|-------------|------------------------------------------------|-------------|
| DISTRICT | PROSECUTION FILES |             | COMMUNITY CONFERENCE<br>REFERRALS<br>(Youth Justice, DHHS) |             | FORMAL CAUTION FILES |             | INFORMAL CAUTION FILES |             | JUVENILES PRESENT AT FAMILY VIOLENCE INCIDENTS |             |
|          | LAST YTD          | CURRENT YTD | LAST YTD                                                   | CURRENT YTD | LAST YTD             | CURRENT YTD | LAST YTD               | CURRENT YTD | LAST YTD                                       | CURRENT YTD |
| SOUTH    | 402               | 242         | 59                                                         | 42          | 95                   | 105         | 175                    | 178         | 235                                            | 257         |
| NORTH    | 149               | 111         | 38                                                         | 16          | 58                   | 50          | 82                     | 57          | 120                                            | 165         |
| WEST     | 34                | 57          | 12                                                         | 9           | 42                   | 62          | 81                     | 104         | 125                                            | 119         |
| STATE    | 585               | 410         | 109                                                        | 67          | 195                  | 217         | 338                    | 339         | 480                                            | 541         |