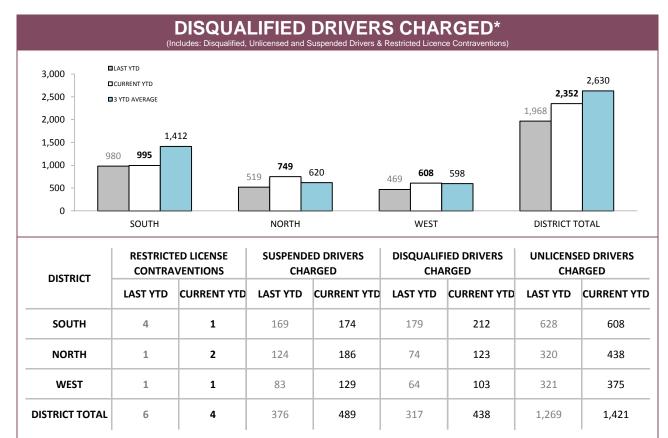

Source (all on page): Breath Analysis System

Source: prosecutions database

Source: Fine and Infringement Notice Database (unlicensed driving offence notices), prosecutions database (restricted, suspended, disqualified & unlicensed charges)

Source: Fine and Infringement Notice Database (unlicensed driving offence notices), prosecutions database (restricted, suspended, disqualified & unlicensed charges

\*Figures for Support Districts not currently shown