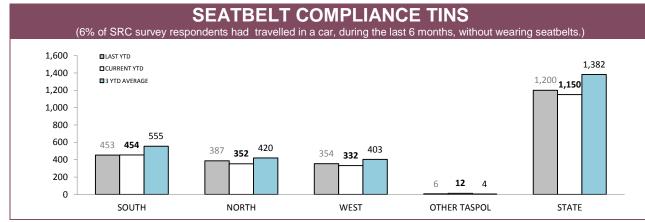

Source: Fine and Infringement Notice Database

| RPOS TRAFFIC ENFORCEMENT                 |        |        |        |        |  |  |  |
|------------------------------------------|--------|--------|--------|--------|--|--|--|
|                                          | SOUTH  | NORTH  | WEST   | STATE  |  |  |  |
| SPEEDING TINS                            | 5,693  | 2,206  | 2,057  | 9,956  |  |  |  |
| OTHER TINS                               | 865    | 692    | 373    | 1,930  |  |  |  |
| DRINK DRIVING OFFENDERS DETECTED         | 174    | 155    | 49     | 378    |  |  |  |
| RANDOM BREATH TESTS CONDUCTED            | 55,907 | 25,566 | 18,413 | 99,886 |  |  |  |
| ORAL FLUID TESTS CONDUCTED               | 156    | 267    | 64     | 487    |  |  |  |
| DISQUALIFIED/UNLICENSED DRIVERS DETECTED | 355    | 350    | 190    | 895    |  |  |  |
| UNREGISTERED VEHICLES DETECTED           | 435    | 269    | 222    | 926    |  |  |  |
| VEHICLES CLAMPED/CONFISCATED             | 18     | 28     | 10     | 56     |  |  |  |