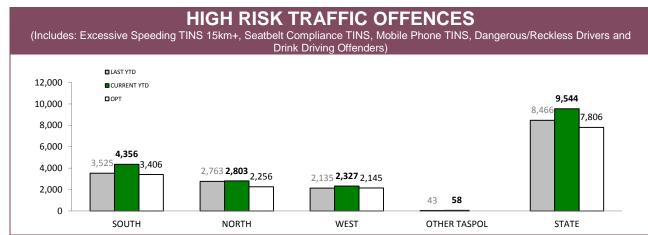

Source: Fine and Infringement Notice Database

| RPOS TRAFFIC ENFORCEMENT                 |        |        |        |        |  |  |  |
|------------------------------------------|--------|--------|--------|--------|--|--|--|
|                                          | SOUTH  | NORTH  | WEST   | STATE  |  |  |  |
| SPEEDING TINS                            | 5,693  | 2,206  | 2,057  | 9,956  |  |  |  |
| OTHER TINS                               | 865    | 692    | 373    | 1,930  |  |  |  |
| DRINK DRIVING OFFENDERS DETECTED         | 174    | 155    | 49     | 378    |  |  |  |
| RANDOM BREATH TESTS CONDUCTED            | 55,907 | 25,566 | 18,413 | 99,886 |  |  |  |
| ORAL FLUID TESTS CONDUCTED               | 156    | 267    | 64     | 487    |  |  |  |
| DISQUALIFIED/UNLICENSED DRIVERS DETECTED | 355    | 350    | 190    | 895    |  |  |  |
| UNREGISTERED VEHICLES DETECTED           | 435    | 269    | 222    | 926    |  |  |  |
| VEHICLES CLAMPED/CONFISCATED             | 18     | 28     | 10     | 56     |  |  |  |