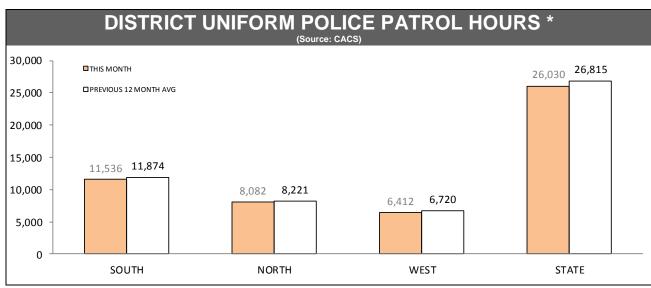

Source (all on page): Command And Control System

\*Changed March 2013 to include: RPOS (excluding traffic camera & crash investigation), plus Crime Response and Marine Cars.

\* Measures time when call sign status is not logged as 'Off duty', 'At Station' or 'Available'.