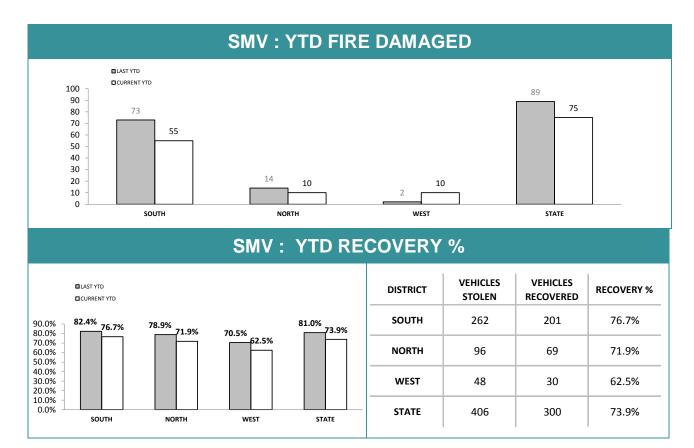

#### **STOLEN MOTOR VEHICLES**

| 39:10,00<br>63:10,00 |
|----------------------|
| 62.10.00             |
| 05.10,00             |
| 8:10,000             |
| 26:10,00             |
| 48:10,00             |
| 26:10,00             |
| 8:10,000             |
| 8:10,000             |
| 11:10,00             |
| 14:10,00             |
|                      |
| 2                    |

#### ANNUAL CLEAR UP %

|   | DISTRICT | ANNUAL<br>OFFENCES | OFFENCES<br>CLEARED | % CLEARED |
|---|----------|--------------------|---------------------|-----------|
|   | SOUTH    | 874                | 218                 | 24.9%     |
|   | NORTH    | 229                | 90                  | 39.3%     |
|   | WEST     | 108                | 38                  | 35.2%     |
| - | STATE    | 1,211              | 346                 | 28.6%     |

| SMV : YTD RECOVERIES |           |             |             |                |                                |             |  |  |  |  |
|----------------------|-----------|-------------|-------------|----------------|--------------------------------|-------------|--|--|--|--|
| DICTRICT             | RECOVERED | IN DISTRICT | RECOVERED O | UT OF DISTRICT | TOTAL REMAINING<br>UNRECOVERED |             |  |  |  |  |
| DISTRICT             | LAST YTD  | CURRENT YTD | LAST YTD    | CURRENT YTD    | TOTAL<br>RECORDED*             | CURRENT YTD |  |  |  |  |
| SOUTH                | 273       | 199         | 3           | 2              | 1,541                          | 61          |  |  |  |  |
| NORTH                | 57        | 64          | 5           | 5              | 364                            | 27          |  |  |  |  |
| WEST                 | 7         | 29          | 3           | 1              | 226                            | 18          |  |  |  |  |
| STATE                | 337       | 292         | 11          | 8              | 2,131                          | 106         |  |  |  |  |

\*Total unrecovered since January 2002