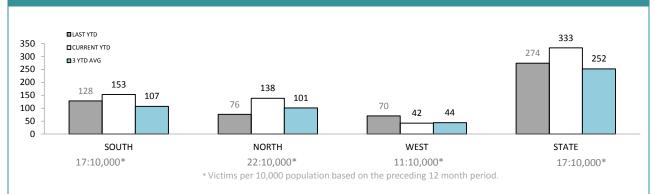

#### **FAMILY VIOLENCE INCIDENTS\*** LAST YTD CURRENT YTD 825 900 759 800 3 YTD AVG 701 700 600 500 415 387 342 400 300 213 206 204 181 178 159 200 100 0 SOUTH NORTH WEST STATE 46:10,000\* 49:10,000\* 51:10,000\* 48:10.000\* Victims per 10,000 population based on the preceding 12 month

\*Since October 2012, incidents with multiple offenders now appear on a single report. YTD comparisons may not be strictly valid