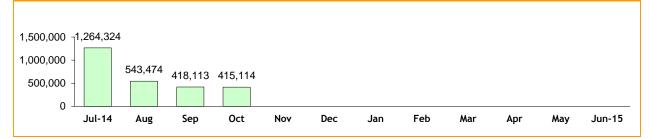

## **Rescue Services**

| HELICOPTER SERVICES                  |          |             |        |  |  |  |  |  |  |
|--------------------------------------|----------|-------------|--------|--|--|--|--|--|--|
| CATEGORY                             | LAST YTD | CURRENT YTD | CHANGE |  |  |  |  |  |  |
| SEARCH & RESCUE HOURS                | 54       | 50          | -4     |  |  |  |  |  |  |
| TAS AMBULANCE HOURS                  | 10       | 20          | 10     |  |  |  |  |  |  |
| POLICE OPERATIONS HOURS              | 11       | 3           | -8     |  |  |  |  |  |  |
| EXERCISES HOURS                      | 0        | 0           | 0      |  |  |  |  |  |  |
| TOTAL OPERATIONAL HOURS              | 75       | 73          | -2     |  |  |  |  |  |  |
| FLIGHT CREW TRAINING HOURS           | 68       | 22          | -46    |  |  |  |  |  |  |
| PILOT TRAINING HOURS                 | 0        | 0           | 0      |  |  |  |  |  |  |
| OTHER TRAINING HOURS                 | 0        | 0           | 0      |  |  |  |  |  |  |
| TOTAL TRAINING HOURS                 | 68       | 22          | -46    |  |  |  |  |  |  |
| TOTAL HOURS                          | 143      | 95          | -48    |  |  |  |  |  |  |
| AUSSAR ACTIVATED SEARCH CREW HOURS   | 8        | 1           | -7     |  |  |  |  |  |  |
| AUSSAR ACTIVATED OVERTIME PAID HOURS | 18       | 4           | -14    |  |  |  |  |  |  |

Other Training: SOG/Bombs/Hosneg/Search & Rescue
Police operations include all missions (other than Search & Rescue) coordinated by Taspol. Contract commences 1 August each year.

Source: supplied monthly by Corporate Services