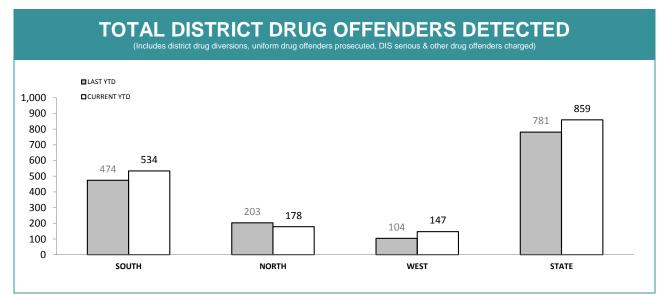

Source (all on page): self-reported monthly by districts

|                           | CATEGORY                 | SOUTH REGION |             | NORTH    |             | WEST     |             | STATE    |             |
|---------------------------|--------------------------|--------------|-------------|----------|-------------|----------|-------------|----------|-------------|
|                           | CATEGORY                 | LAST YTD     | CURRENT YTD | LAST YTD | CURRENT YTD | LAST YTD | CURRENT YTD | LAST YTD | CURRENT YTD |
|                           | CANNABIS/derivatives     | 28           | 26          | 35       | 20          | 11       | 29          | 74       | 75          |
|                           | CANNABIS PLANTS          | 7            | 3           | 1        | 20          | 0        | 3           | 8        | 26          |
|                           | AMPHETAMINES/derivatives | 14           | 23          | 10       | 23          | 8        | 10          | 32       | 56          |
| SERIOUS DRUG<br>OFFENDERS | ECSTASY                  | 0            | 1           | 3        | 2           | 1        | 0           | 4        | 3           |
| CHARGED                   | NARCOTICS/derivatives    | 2            | 1           | 2        | 2           | 1        | 0           | 5        | 3           |
|                           | OTHER                    | 3            | 5           | 0        | 0           | 1        | 0           | 4        | 5           |
|                           | TOTAL                    | 54           | 59          | 51       | 67          | 22       | 42          | 127      | 168         |
|                           | TOTAL INDICTABLE         | 19           | 26          | 7        | 11          | 7        | 2           | 33       | 39          |
|                           | CANNABIS/derivatives     | 14           | 27          | 19       | 7           | 1        | 18          | 34       | 52          |
|                           | CANNABIS PLANTS          | 7            | 8           | 0        | 6           | 0        | 3           | 7        | 17          |
| OTHER DRUG                | AMPHETAMINES/derivatives | 7            | 10          | 5        | 1           | 3        | 10          | 15       | 21          |
| OFFENDERS                 | ECSTASY                  | 0            | 0           | 0        | 0           | 0        | 0           | 0        | 0           |
| CHARGED                   | NARCOTICS/derivatives    | 1            | 0           | 1        | 0           | 0        | 0           | 2        | 0           |
|                           | OTHER                    | 2            | 1           | 1        | 0           | 0        | 0           | 3        | 1           |
|                           | TOTAL                    | 31           | 46          | 26       | 14          | 4        | 31          | 61       | 91          |