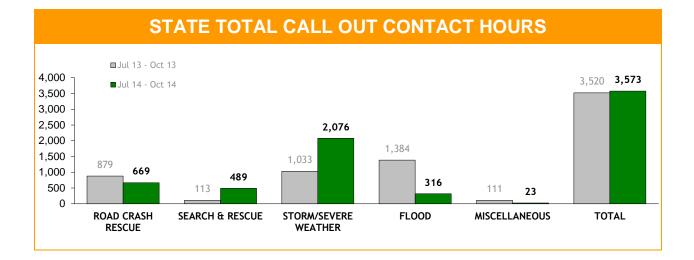

## **Rescue Services**

| HELICOPTER SERVICES                  |          |             |        |  |  |  |  |  |  |
|--------------------------------------|----------|-------------|--------|--|--|--|--|--|--|
| CATEGORY                             | LAST YTD | CURRENT YTD | CHANGE |  |  |  |  |  |  |
| SEARCH & RESCUE HOURS                | 54       | 50          | -4     |  |  |  |  |  |  |
| TAS AMBULANCE HOURS                  | 10       | 20          | 10     |  |  |  |  |  |  |
| POLICE OPERATIONS HOURS              | 11       | 3           | -8     |  |  |  |  |  |  |
| EXERCISES HOURS                      | 0        | 0           | 0      |  |  |  |  |  |  |
| TOTAL OPERATIONAL HOURS              | 75       | 73          | -2     |  |  |  |  |  |  |
| FLIGHT CREW TRAINING HOURS           | 68       | 22          | -46    |  |  |  |  |  |  |
| PILOT TRAINING HOURS                 | 0        | 0           | 0      |  |  |  |  |  |  |
| OTHER TRAINING HOURS                 | 0        | 0           | 0      |  |  |  |  |  |  |
| TOTAL TRAINING HOURS                 | 68       | 22          | -46    |  |  |  |  |  |  |
| TOTAL HOURS                          | 143      | 95          | -48    |  |  |  |  |  |  |
| AUSSAR ACTIVATED SEARCH CREW HOURS   | 8        | 1           | -7     |  |  |  |  |  |  |
| AUSSAR ACTIVATED OVERTIME PAID HOURS | 18       | 4           | -14    |  |  |  |  |  |  |

Other Training: SOG/Bombs/Hosneg/Search & Rescue
Police operations include all missions (other than Search & Rescue) coordinated by Taspol. Contract commences 1 August each year.

Source: supplied monthly by Corporate Services