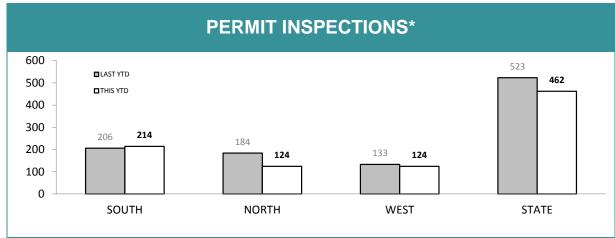

| <b>UNITY PC</b>  | DLICING S          | ERVICES* |      |
|----------------------------------|------------------|--------------------|----------|------|
| *CPTED discon                    | tinued due to de | epartmental restru | ucturing |      |
|                                  | LAST YTD         |                    | CURI     | RENT |
| CRIMESTOPPER REPORTS             | 836              |                    | 702      |      |
| CS REPORTS WITH POSITIVE RESULT  | 41               | 4.9%               | 47       | 6.7% |
| CS REPORTS RELATING TO BUSHWATCH | 0 0              |                    | 0        |      |

Source (all on page): self-reported monthly by district



\*Note: data includes finalised inspections only. Source: Firearms and Weapons Database



\*Note: data includes finalised inspections only. Source: Firearms and Weapons Database

| FIREARMS SERVICI                                       | ES*      |             |
|--------------------------------------------------------|----------|-------------|
|                                                        | LAST YTD | CURRENT YTD |
| NUMBER OF FIREARMS LICENCE HOLDERS                     | N/A      | 37,217      |
| NUMBER OF LICENCE HOLDERS FAILING TO RENEW             | 412      | 164         |
| TOTAL UNLICENSED PERSONS WITH ACTIVE FIREARMS          | 426      | 126         |
| NUMBER OF PROHIBITION ORDERS ISSUED<br>(CURRENT MONTH) | N/A      | 0           |
| NUMBER OF PROHIBITION ORDERS ISSUED<br>(YTD)           | N/A      | 5           |
| NUMBER OF REGISTERED FIREARMS