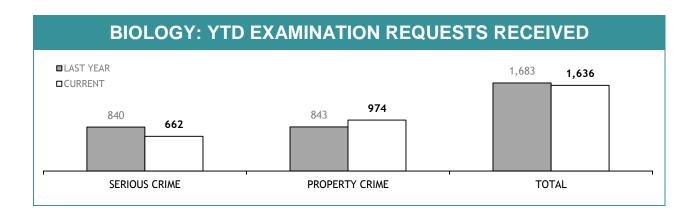

| THIS JUL - OCT |
|--------------------------------------------------------------|----------------|
| ELIGIBLE % SITTING PROMOTION EXAMINATIONS                    | 0%             |
| PERSONNEL SITTING PROMOTION EXAMINATIONS                     | 0              |
| PERSONNEL SUCCESSFULLY COMPLETING EXAMINATIONS               | 0              |
| PERSONNEL SUCCESSFULLY COMPLETING PROMOTION PROCESS : MALE   | 0              |
| PERSONNEL SUCCESSFULLY COMPLETING PROMOTION PROCESS : FEMALE | 0              |

# **APPENDIX D**

Source(all in Appendix D): LIMS (Laboratory Information Management System)



## EAST YEAR CURRENT 1,596 1,405 2,627 2,102 1,596 1,405 2,627 2,102 1,167 540 391 213 194

TOXICOLOGY

ILLICIT DRUGS

CRIMINALISTICS

T S S

TOTAL

LL\_

r

BIOLOGICAL

EXAMINATION

DNA







| EXAMINATION REQUESTS NOT COMPLETE |                                                              |                                                       |                                          |
|-----------------------------------|--------------------------------------------------------------|-------------------------------------------------------|------------------------------------------|
|                                   | CURRENT REQUESTS<br>(RECEIVED WITHIN THE LAST TWO<br>MONTHS) | OLDER REQUESTS<br>(RECEIVED MORE THAN TWO MONTHS AGO) | AVERAGE DAYS ON HAND<br>(OLDER REQUESTS) |
| SERIOUS CRIME                     | 141                                                          | 194                                                   | 101