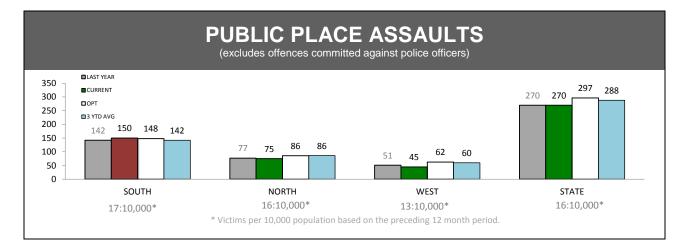

#### **OFFENCES AGAINST POLICE**

| OFFENCE                       | LAST YTD | CURRENT YTD | СНА | NGE    |
|-------------------------------|----------|-------------|-----|--------|
| ASSAULT                       | 60       | 57          | -3  | -5.0%  |
| RESIST                        | 73       | 65          | -8  | -11.0% |
| OBSTRUCT                      | 28       | 18          | -10 | -35.7% |
| THREATEN/ABUSE/<br>INTIMIDATE | 84       | 77          | -7  | -8.3%  |
| CRIMINAL CODE<br>OFFENCE      | 4        | 1           | -3  | -75.0% |
|                               |          |             |     |        |

| LOCATIONS        |                                     |     |     |        |  |  |
|------------------|-------------------------------------|-----|-----|--------|--|--|
| OFFENCE          | OFFENCE LAST YTD CURRENT YTD CHANGE |     |     |        |  |  |
| DWELLING/HOUSE   | 453                                 | 435 | -18 | -4.0%  |  |  |
| LICENSED PREMISE | 80                                  | 59  | -21 | -26.3% |  |  |
| SCHOOL           | 19                                  | 34  | 15  | 78.9%  |  |  |
| PARK             | 12                                  | 14  | 2   | 16.7%  |  |  |
| CAR PARK         | 31                                  | 32  | 1   | 3.2%   |  |  |
| SPORTS GROUND    | 5                                   | 3   | -2  | -40.0% |  |  |