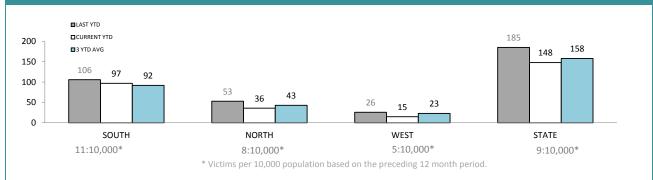

## ANNUAL CLEAR UP %

| DISTRICT | ANNUAL<br>OFFENCES | OFFENCES<br>CLEARED | % CLEARED |
|----------|--------------------|---------------------|-----------|
| SOUTH    | 291                | 223                 | 76.6%     |
| NORTH    | 113                | 88                  | 77.9%     |
| WEST     | 57                 | 52                  | 91.2%     |
| STATE    | 461                | 363                 | 78.7%     |