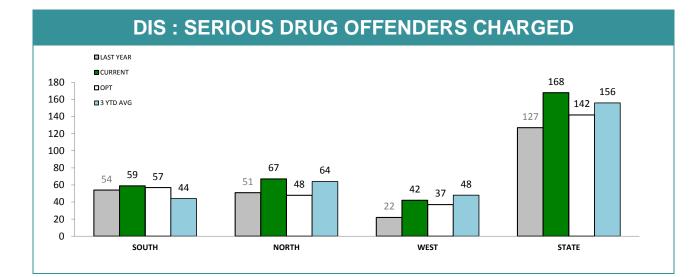

Source (all on page): self-reported monthly by districts

|                           | CATEGORY                 | SOUTH REGION |             | NORTH    |             | WEST     |             | STATE    |             |
|---------------------------|--------------------------|--------------|-------------|----------|-------------|----------|-------------|----------|-------------|
|                           | CATEGORY                 | LAST YTD     | CURRENT YTD | LAST YTD | CURRENT YTD | LAST YTD | CURRENT YTD | LAST YTD | CURRENT YTD |
|                           | CANNABIS/derivatives     | 28           | 26          | 35       | 20          | 11       | 29          | 74       | 75          |
|                           | CANNABIS PLANTS          | 7            | 3           | 1        | 20          | 0        | 3           | 8        | 26          |
|                           | AMPHETAMINES/derivatives | 14           | 23          | 10       | 23          | 8        | 10          | 32       | 56          |
| SERIOUS DRUG<br>OFFENDERS | ECSTASY                  | 0            | 1           | 3        | 2           | 1        | 0           | 4        | 3           |
| CHARGED                   | NARCOTICS/derivatives    | 2            | 1           | 2        | 2           | 1        | 0           | 5        | 3           |
|                           | OTHER                    | 3            | 5           | 0        | 0           | 1        | 0           | 4        | 5           |
|                           | TOTAL                    | 54           | 59          | 51       | 67          | 22       | 42          | 127      | 168         |
|                           | TOTAL INDICTABLE         | 19           | 26          | 7        | 11          | 7        | 2           | 33       | 39          |
|                           | CANNABIS/derivatives     | 14           | 27          | 19       | 7           | 1        | 18          | 34       | 52          |
|                           | CANNABIS PLANTS          | 7            | 8           | 0        | 6           | 0        | 3           | 7        | 17          |
| OTHER DRUG                | AMPHETAMINES/derivatives | 7            | 10          | 5        | 1           | 3        | 10          | 15       | 21          |
| OFFENDERS                 | ECSTASY                  | 0            | 0           | 0        | 0           | 0        | 0           | 0        | 0           |
| CHARGED                   | NARCOTICS/derivatives    | 1            | 0           | 1        | 0           | 0        | 0           | 2        | 0           |
|                           | OTHER                    | 2            | 1           | 1        | 0           | 0        | 0           | 3        | 1           |
|                           | TOTAL                    | 31           | 46          | 26       | 14          | 4        | 31          | 61       | 91          |