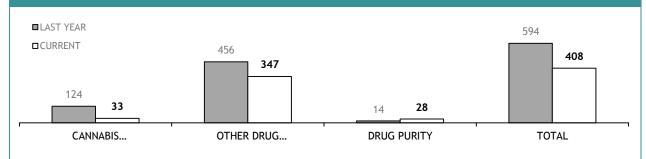

Source (all on page): self-reported monthly by districts

Source: self-reported monthly by districts

Source:Drug Offence Reporting System

Source: self-reported monthly by districts (prosecutions); Drug Offence Reporting System (diversions)