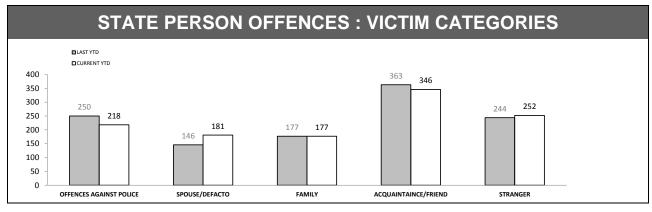

#### **OFFENCES AGAINST POLICE**

| OFFENCE                       | LAST YTD | CURRENT YTD | СНА | NGE    |
|-------------------------------|----------|-------------|-----|--------|
| ASSAULT                       | 60       | 57          | -3  | -5.0%  |
| RESIST                        | 73       | 65          | -8  | -11.0% |
| OBSTRUCT                      | 28       | 18          | -10 | -35.7% |
| THREATEN/ABUSE/<br>INTIMIDATE | 84       | 77          | -7  | -8.3%  |
| CRIMINAL CODE<br>OFFENCE      | 4        | 1           | -3  | -75.0% |
|                               |          |             |     |        |