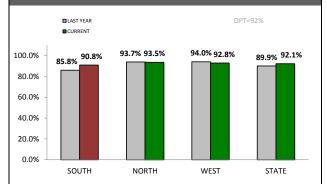

#### ANNUAL CLEAR UP %

| DISTRICT | ANNUAL<br>OFFENCES | OFFENCES<br>CLEARED | % CLEARED |
|----------|--------------------|---------------------|-----------|
| SOUTH    | <b>SOUTH</b> 1,842 |                     | 90.8%     |
| NORTH    | 1,139              | 1,065               | 93.5%     |
| WEST     | 781                | 725                 | 92.8%     |
| STATE    | 3,762              | 3,463               | 92.1%     |