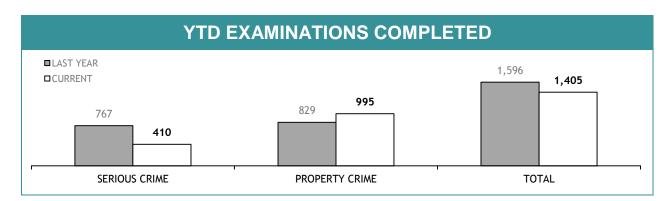

| THIS JUL - OCT |
|--------------------------------------------------------------|----------------|
| ELIGIBLE % SITTING PROMOTION EXAMINATIONS                    | 0%             |
| PERSONNEL SITTING PROMOTION EXAMINATIONS                     | 0              |
| PERSONNEL SUCCESSFULLY COMPLETING EXAMINATIONS               | 0              |
| PERSONNEL SUCCESSFULLY COMPLETING PROMOTION PROCESS : MALE   | 0              |
| PERSONNEL SUCCESSFULLY COMPLETING PROMOTION PROCESS : FEMALE | 0              |

# **APPENDIX D**

Source(all in Appendix D): LIMS (Laboratory Information Management System)



## EAST YEAR CURRENT 1,596 1,405 2,627 2,102 1,596 1,405 2,627 2,102 1,167 540 391 213 194

TOXICOLOGY

ILLICIT DRUGS

CRIMINALISTICS

T S S

TOTAL

LL\_

r

BIOLOGICAL

EXAMINATION

DNA







| EXAMINATION REQUESTS NOT COMPLETE |                                                              |                                                       |                                          |
|-----------------------------------|--------------------------------------------------------------|-------------------------------------------------------|------------------------------------------|
|                                   | CURRENT REQUESTS<br>(RECEIVED WITHIN THE LAST TWO<br>MONTHS) | OLDER REQUESTS<br>(RECEIVED MORE THAN TWO MONTHS AGO) | AVERAGE DAYS ON HAND<br>(OLDER REQUESTS) |
| SERIOUS CRIME                     | 141                                                          | 194                                                   | 101