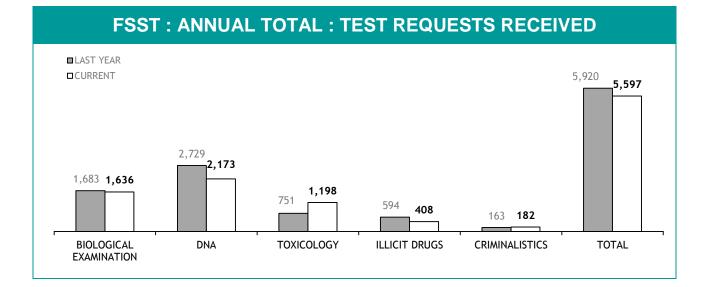

|  |
| PERSONNEL SUCCESSFULLY COMPLETING PROMOTION PROCESS : FEMALE | 0              |  |

## **PROMOTION : SERGEANTS**

|                                                              | THIS JUL - OCT |
|--------------------------------------------------------------|----------------|
| ELIGIBLE % SITTING PROMOTION EXAMINATIONS                    | 0%             |
| PERSONNEL SITTING PROMOTION EXAMINATIONS                     | 0              |
| PERSONNEL SUCCESSFULLY COMPLETING EXAMINATIONS               | 0              |
| PERSONNEL SUCCESSFULLY COMPLETING PROMOTION PROCESS : MALE   | 0              |
| PERSONNEL SUCCESSFULLY COMPLETING PROMOTION PROCESS : FEMALE | 0              |

# **APPENDIX D**

Source(all in Appendix D): LIMS (Laboratory Information Management System)



## EAST YEAR CURRENT 1,596 1,405 2,627 2,102 1,596 1,405 2,627 2,102 1,167 540 391 213 194

TOXICOLOGY

ILLICIT DRUGS

CRIMINALISTICS

T S S

TOTAL

LL\_

r

BIOLOGICAL

EXAMINATION

DNA







| EXAMINATION REQUESTS NOT COMPLETE |                                                              |                                                       |                                          |
|-----------------------------------|--------------------------------------------------------------|-------------------------------------------------------|------------------------------------------|
|                                   | CURRENT REQUESTS<br>(RECEIVED WITHIN THE LAST TWO<br>MONTHS) | OLDER REQUESTS<br>(RECEIVED MORE THAN TWO MONTHS AGO) | AVERAGE DAYS ON HAND<br>(OLDER REQUESTS) |
| SE