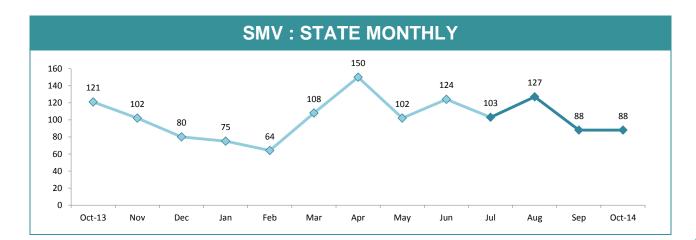

#### **STOLEN MOTOR VEHICLES**

| 39:10,00<br>63:10,00 |
|----------------------|
| 62.10.00             |
| 05.10,00             |
| 8:10,000             |
| 26:10,00             |
| 48:10,00             |
| 26:10,00             |
| 8:10,000             |
| 8:10,000             |
| 11:10,00             |
| 14:10,00             |
|                      |
| 2                    |