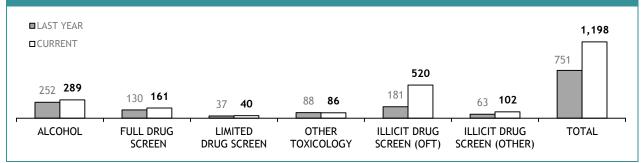

Source (all on page): self-reported monthly by districts

Source: self-reported monthly by districts

Source:Drug Offence Reporting System

Source: self-reported monthly by districts (prosecutions); Drug Offence Reporting System (diversions)