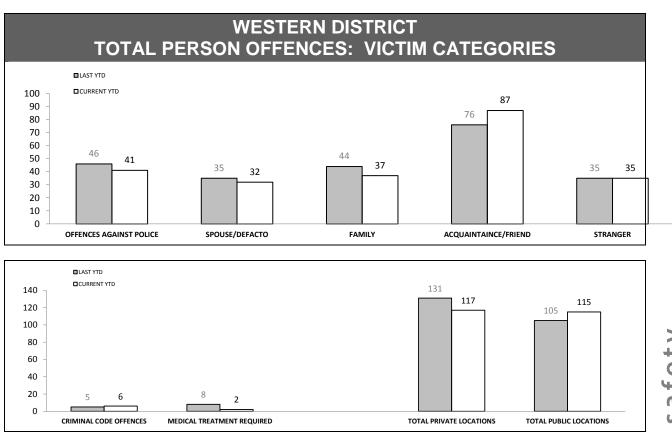

#### **OFFENCES AGAINST POLICE**

| OFFENCE                       | LAST YTD | CURRENT YTD | СНА | NGE    |
|-------------------------------|----------|-------------|-----|--------|
| ASSAULT                       | 60       | 57          | -3  | -5.0%  |
| RESIST                        | 73       | 65          | -8  | -11.0% |
| OBSTRUCT                      | 28       | 18          | -10 | -35.7% |
| THREATEN/ABUSE/<br>INTIMIDATE | 84       | 77          | -7  | -8.3%  |
| CRIMINAL CODE<br>OFFENCE      | 4        | 1           | -3  | -75.0% |
|                               |          |             |     |        |

| LOCATIONS        |                                     |     |     |        |  |  |
|------------------|-------------------------------------|-----|-----|--------|--|--|
| OFFENCE          | OFFENCE LAST YTD CURRENT YTD CHANGE |     |     |        |  |  |
| DWELLING/HOUSE   | 453                                 | 435 | -18 | -4.0%  |  |  |
| LICENSED PREMISE | 80                                  | 59  | -21 | -26.3% |  |  |
| SCHOOL           | 19                                  | 34  | 15  | 78.9%  |  |  |
| PARK             | 12                                  | 14  | 2   | 16.7%  |  |  |
| CAR PARK         | 31                                  | 32  | 1   | 3.2%   |  |  |
| SPORTS GROUND    | 5                                   | 3   | -2  | -40.0% |  |  |