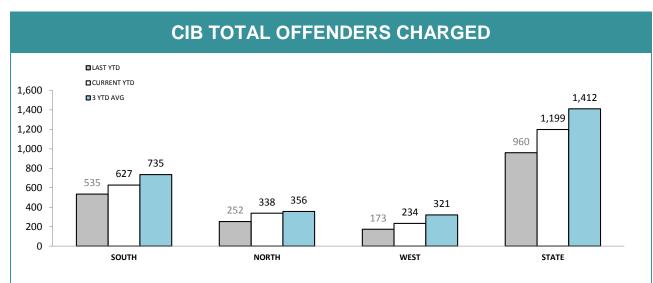

#### **CIB OFFICE PERFORMANCE**

| DIVISION      | CRIME OFFENDERS CHARGED |             | BAIL OFFEND | ERS CHARGED | OTHER OFFENDERS CHARGED |             |  |
|---------------|-------------------------|-------------|-------------|-------------|-------------------------|-------------|--|
| Division      | LAST YTD                | CURRENT YTD | LAST YTD    | CURRENT YTD | LAST YTD                | CURRENT YTD |  |
| CIB HOBART    | 119                     | 161         | 18          | 15          | 15                      | 28          |  |
| CIB GLENORCHY | 181                     | 155         | 42          | 52          | 33                      | 48          |  |
| CIB KINGSTON  | 46                      | 36          | 2           | 3           | 1                       | 5           |  |
| CIB NORTHERN  | 184                     | 247         | 46          | 62          | 22                      | 29          |  |
| CIB BURNIE    | 43                      | 70          | 3           | 7           | 4                       | 13          |  |
| CIB DEVONPORT | 85                      | 107         | 15          | 31          | 23                      | 6           |  |
| CIB BELLERIVE | 64                      | 88          | 10          | 12          | 4                       | 24          |  |
| STATE         | 722                     | 864         | 136         | 182         | 102                     | 153         |  |