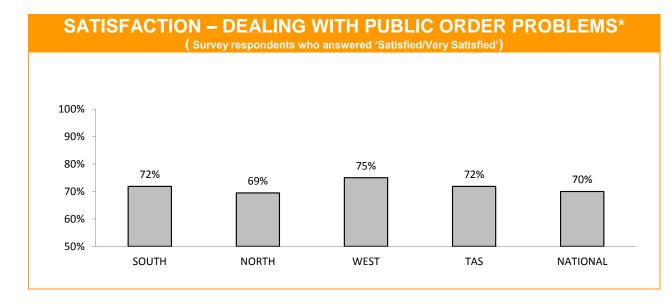

### **Policing - Public Satisfaction**

\*The question"How safe do you feel at home during the daytime" has been removed from the SRC survey.

| STATEMENTS ABOUT POLICE<br>(Survey respondents who agreed/strongly agreed with the statement.) |     |     |     |     |     |  |
|------------------------------------------------------------------------------------------------|-----|-----|-----|-----|-----|--|
| SOUTH NORTH WEST TASMANIAN NATION                                                              |     |     |     |     |     |  |
| I THINK POLICE PERFORM THEIR JOB<br>PROFESSIONALLY                                             | 88% | 89% | 91% | 89% | 87% |  |
| POLICE TREAT PEOPLE FAIRLY AND EQUALLY                                                         | 81% | 80% | 85% | 81% | 76% |  |
| MOST POLICE ARE HONEST                                                                         | 81% | 79% | 82% | 80% | 74% |  |
| I DO HAVE CONFIDENCE IN THE POLICE                                                             | 90% | 90% | 89% | 90% | 87% |  |

\* Examples of public order problems given were: vandalism, gangs, drunken & disorderly behaviour.

Source: supplied quarterly by Social Research Centre. Period: 12 months between October 2013 and September 2014.