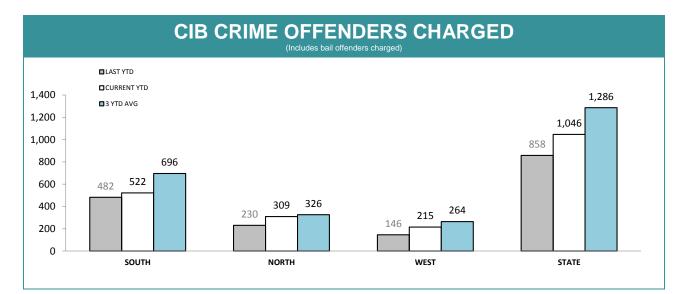

#### **CIB OFFICE PERFORMANCE**

| DIVISION      | CRIME OFFENDERS CHARGED |             | BAIL OFFEND | ERS CHARGED | OTHER OFFENDERS CHARGED |             |  |
|---------------|-------------------------|-------------|-------------|-------------|-------------------------|-------------|--|
| Division      | LAST YTD                | CURRENT YTD | LAST YTD    | CURRENT YTD | LAST YTD                | CURRENT YTD |  |
| CIB HOBART    | 119                     | 161         | 18          | 15          | 15                      | 28          |  |
| CIB GLENORCHY | 181                     | 155         | 42          | 52          | 33                      | 48          |  |
| CIB KINGSTON  | 46                      | 36          | 2           | 3           | 1                       | 5           |  |
| CIB NORTHERN  | 184                     | 247         | 46          | 62          | 22                      | 29          |  |
| CIB BURNIE    | 43                      | 70          | 3           | 7           | 4                       | 13          |  |
| CIB DEVONPORT | 85                      | 107         | 15          | 31          | 23                      | 6           |  |
| CIB BELLERIVE | 64                      | 88          | 10          | 12          | 4                       | 24          |  |
| STATE         | 722                     | 864         | 136         | 182         | 102                     | 153         |  |