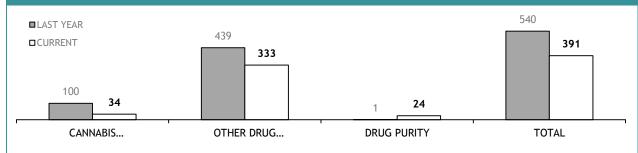

Source (all on page): self-reported monthly by districts

Source: self-reported monthly by districts

Source:Drug Offence Reporting System

Source: self-reported monthly by districts (prosecutions); Drug Offence Reporting System (diversions)