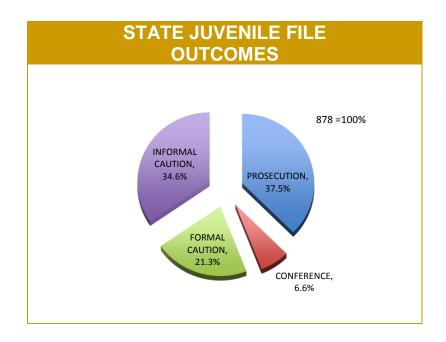

Source:Offence Reporting System

\*Each incident relates to one Offence Report and may be counted under multiple categories.

|          |                   |             | JUVE                                                                   | NILE F      | ILE Ol               | JTCON       | IES                    |             |                                                   |             |
|----------|-------------------|-------------|------------------------------------------------------------------------|-------------|----------------------|-------------|------------------------|-------------|---------------------------------------------------|-------------|
| DISTRICT | PROSECUTION FILES |             | COMMUNITY CONFERENCE<br>UTION FILES REFERRALS<br>(Youth Justice, DHHS) |             | FORMAL CAUTION FILES |             | INFORMAL CAUTION FILES |             | JUVENILES PRESENT AT FAMILY<br>VIOLENCE INCIDENTS |             |
|          | LAST YTD          | CURRENT YTD | LAST YTD                                                               | CURRENT YTD | LAST YTD             | CURRENT YTD | LAST YTD               | CURRENT YTD | LAST YTD                                          | CURRENT YTD |
| SOUTH    | 285               | 200         | 44                                                                     | 39          | 66                   | 95          | 117                    | 174         | 171                                               | 198         |
| NORTH    | 117               | 80          | 27                                                                     | 13          | 43                   | 36          | 67                     | 45          | 93                                                | 126         |
| WEST     | 29                | 49          | 9                                                                      | 6           | 34                   | 56          | 54                     | 85          | 100                                               | 84          |
| STATE    | 431               | 329         | 80                                                                     | 58          | 143                  | 187         | 238                    | 304         | 364                                               | 408         |