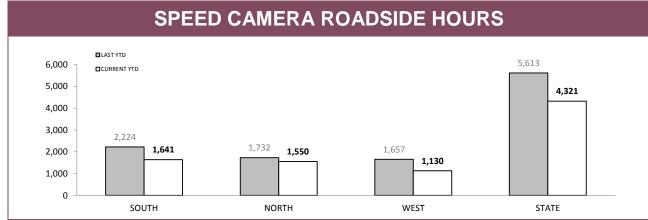

Source (all on page): Vehicle Clamping & Confiscation System

Source: Speed Camera Setup Log Sheets

Source: Fine and Infringement Notice Database.

Note: Includes infringements that are awaiting return of a Notice of Demand.

| SPEED CAMERA SETUPS<br>(Excludes: Fixed Cameras) |        |                  |                    |  |  |  |  |
|--------------------------------------------------|--------|------------------|--------------------|--|--|--|--|
| SPEED ZONE                                       | SETUPS | VEHICLES CHECKED | % RECEIVED NOTICES |  |  |  |  |
| 40                                               | 1      | 863              | 0.1%               |  |  |  |  |
| 50                                               | 124    | 153,530          | 0.5%               |  |  |  |  |
| 60                                               | 161    | 396,821          | 0.1%               |  |  |  |  |
| 70                                               | 36     | 83,746           | 0.1%               |  |  |  |  |
| 80                                               | 39     | 66,231           | 0.1%               |  |  |  |  |
| 90                                               | 8      | 15,284           | 0.1%               |  |  |  |  |
| 100                                              | 97     | 79,670           | 0.2%               |  |  |  |  |
| 110                                              | 117    | 193,720          | 0.2%               |  |  |  |  |
| TOTAL                                            | 583    | 989,865          | 0.2%               |  |  |  |  |

Source: Traffic Infringement Processing System

**Note:** Due to the time required to download sessions, adjudicate images and process infringements data on this page may not be complete at time of publication.