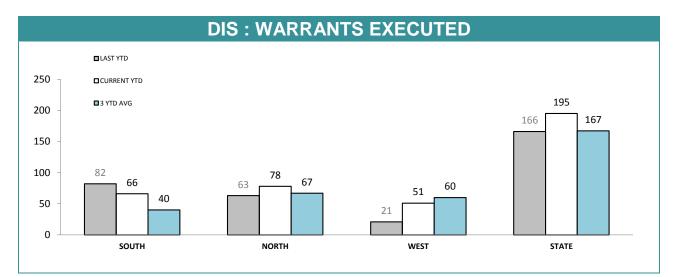

#### **CIB OFFICE PERFORMANCE**

| DIVISION      | CRIME OFFENDERS CHARGED |             | BAIL OFFEND | ERS CHARGED | OTHER OFFENDERS CHARGED |             |  |
|---------------|-------------------------|-------------|-------------|-------------|-------------------------|-------------|--|
| Division      | LAST YTD                | CURRENT YTD | LAST YTD    | CURRENT YTD | LAST YTD                | CURRENT YTD |  |
| CIB HOBART    | 119                     | 161         | 18          | 15          | 15                      | 28          |  |
| CIB GLENORCHY | 181                     | 155         | 42          | 52          | 33                      | 48          |  |
| CIB KINGSTON  | 46                      | 36          | 2           | 3           | 1                       | 5           |  |
| CIB NORTHERN  | 184                     | 247         | 46          | 62          | 22                      | 29          |  |
| CIB BURNIE    | 43                      | 70          | 3           | 7           | 4                       | 13          |  |
| CIB DEVONPORT | 85                      | 107         | 15          | 31          | 23                      | 6           |  |
| CIB BELLERIVE | 64                      | 88          | 10          | 12          | 4                       | 24          |  |
| STATE         | 722                     | 864         | 136         | 182         | 102                     | 153         |  |

Source (all on page): self-reported monthly by districts

Source: self-reported monthly by districts

Source:Drug Offence Reporting System

Source: self-reported monthly by districts (prosecutions); Drug Offence Reporting System (diversions)