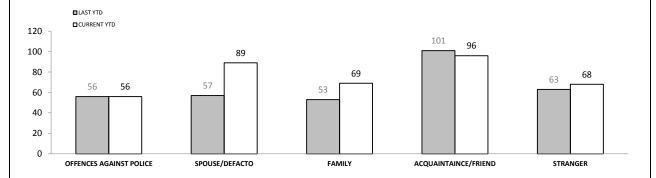

#### **OFFENCES AGAINST POLICE**

| OFFENCE                       | LAST YTD | CURRENT YTD | СНА | NGE    |
|-------------------------------|----------|-------------|-----|--------|
| ASSAULT                       | 60       | 57          | -3  | -5.0%  |
| RESIST                        | 73       | 65          | -8  | -11.0% |
| OBSTRUCT                      | 28       | 18          | -10 | -35.7% |
| THREATEN/ABUSE/<br>INTIMIDATE | 84       | 77          | -7  | -8.3%  |
| CRIMINAL CODE<br>OFFENCE      | 4        | 1           | -3  | -75.0% |
|                               |          |             |     |        |

| LOCATIONS        |                                     |     |     |        |  |  |
|------------------|-------------------------------------|-----|-----|--------|--|--|
| OFFENCE          | OFFENCE LAST YTD CURRENT YTD CHANGE |     |     |        |  |  |
| DWELLING/HOUSE   | 453                                 | 435 | -18 | -4.0%  |  |  |
| LICENSED PREMISE | 80                                  | 59  | -21 | -26.3% |  |  |
| SCHOOL           | 19                                  | 34  | 15  | 78.9%  |  |  |
| PARK             | 12                                  | 14  | 2   | 16.7%  |  |  |
| CAR PARK         | 31                                  | 32  | 1   | 3.2%   |  |  |
| SPORTS GROUND    | 5                                   | 3   | -2  | -40.0% |  |  |