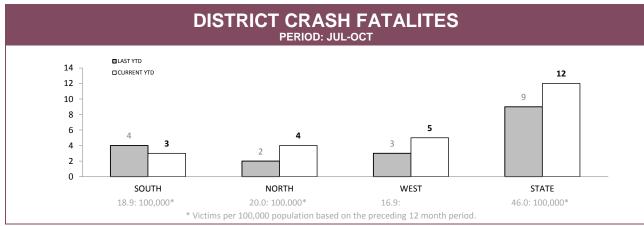

Source (all on page): RPOS Activity Report

Source: Crash Data Manager

Source: Crash Data Manager

|             |          | TOTAL CRASHES* | TOTAL CRASHES* |          |             | RASHES |
|-------------|----------|----------------|----------------|----------|-------------|--------|
|             | LAST YTD | CURRENT YTD    | CHANGE         | LAST YTD | CURRENT YTD | CHANG  |
| HOBART      | 364      | 398            | 34             | 2        | 4           | 2      |
| GLENORCHY   | 221      | 231            | 10             | 2        | 2           | 0      |
| KINGSTON    | 146      | 122            | -24            | 4        | 5           | 1      |
| SOUTH-EAST  | 263      | 242            | -21            | 5        | 7           | 2      |
| BRIDGEWATER | 119      | 109            | -10            | 5        | 12          | 7      |
| LAUNCESTON  | 326      | 335            | 9              | 7        | 6           | -1     |
| NORTH-EAST  | 59       | 54             | -5             | 8        | 5           | -3     |
| DELORAINE   | 133      | 118            | -15            | 4        | 6           | 2      |
| BURNIE      | 164      | 138            | -26            | 5        | 6           | 1      |
| DEVONPORT   | 231      | 192            | -39            | 12       | 15          | 3      |
| QUEENSTOWN  | 30       | 20             | -10            | 4        | 2           | -2     |
| STATE       | 2,056    | 1,959          | -97            | 58       | 70          | 12     |

Sources: Crash Data Manager (Serious/Fatal crashes); Traffic Crash Reporting System (Total Crashes)

\*Note: Total crash figures run one month behind other year to date figures to account for crash report processing time