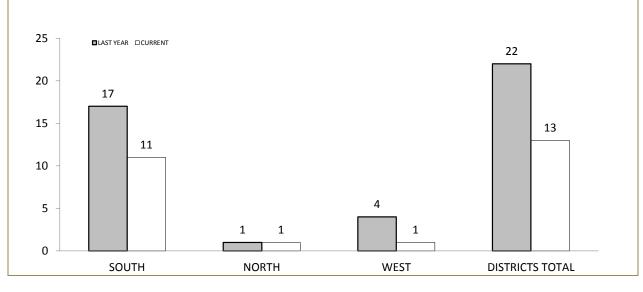

Source (all on page): self-reported monthly by districts

| DISTRICT COMPLAINTS AGAINST POLICE* |            |             |                    |             |  |  |  |
|-------------------------------------|------------|-------------|--------------------|-------------|--|--|--|
|                                     | CLASS 2 CC | OMPLAINTS   | CLASS 1 COMPLAINTS |             |  |  |  |
|                                     | LAST YTD   | CURRENT YTD | LAST YTD           | CURRENT YTD |  |  |  |
| SOUTH                               | 5          | 5           | 14                 | 9           |  |  |  |
| NORTH                               | 1          | 4           | 13                 | 7           |  |  |  |
| WEST                                | 1          | 2           | 3                  | 6           |  |  |  |
| STATE                               | 7          | 11          | 30                 | 22          |  |  |  |

Source: supplied monthly by Professional Standards

\*Due to the nature of internal investigations there is often a requirement to reclassify matters prior to finalisation, resulting in slight variations to recent figures including current YTD statistics.