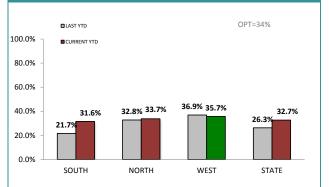

#### HOME BURGLARY OFFENCES

| DIVISION    | LAST YTD | THIS YTD | Change |        | Annual<br>offences per<br>10,000<br>population |
|-------------|----------|----------|--------|--------|------------------------------------------------|
| HOBART      | 80       | 119      | 39     | 48.8%  | 55:10,000                                      |
| GLENORCHY   | 67       | 101      | 34     | 50.7%  | 48:10,000                                      |
| KINGSTON    | 40       | 69       | 29     | 72.5%  | 29:10,000                                      |
| SOUTH-EAST  | 83       | 112      | 29     | 34.9%  | 33:10,000                                      |
| BRIDGEWATER | 51       | 50       | -1     | -2.0%  | 52:10,000                                      |
| LAUNCESTON  | 80       | 128      | 48     | 60.0%  | 48:10,000                                      |
| NORTH-EAST  | 14       | 7        | -7     | -50.0% | 15:10,000                                      |
| DELORAINE   | 14       | 28       | 14     | 100.0% | 10:10,000                                      |
| BURNIE      | 11       | 22       | 11     | 100.0% | 19:10,000                                      |
| DEVONPORT   | 44       | 52       | 8      | 18.2%  | 36:10,000                                      |
| QUEENSTOWN  | 3        | 2        | -1     | -33.3% | 1:10,000                                       |

#### **ANNUAL CLEAR UP %**

| DISTRICT | ANNUAL<br>OFFENCES | OFFENCES<br>CLEARED | % CLEARED |
|----------|--------------------|---------------------|-----------|
| SOUTH    | 1,062              | 336                 | 31.6%     |
| NORTH    | 403                | 136                 | 33.7%     |
| WEST     | 238                | 85                  | 35.7%     |
| STATE    | 1,703              | 557                 | 32.7%     |