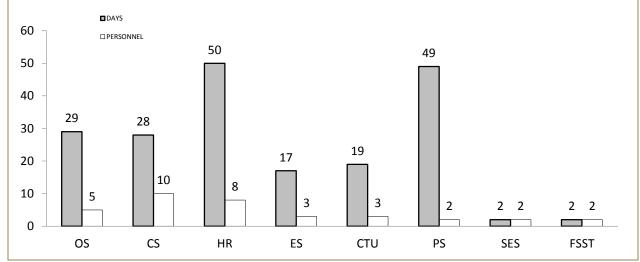

T | CHANGE | LAST YEAR                                                | CURRENT | CHANGE |
| SOUTH                                             | 799       | 772     | -27    | 97                                                       | 67      | -30    |
| NORTH                                             | 431       | 597     | 166    | 66                                                       | 71      | 5      |
| WEST                                              | 354       | 452     | 98     | 46                                                       | 51      | 5      |
| DISTRICTS TOTAL                                   | 1,584     | 1,820   | 236    | 209                                                      | 189     | -20    |

## **DPEM EXCESS RECREATION LEAVE DAYS & PERSONNEL\***



\*Leave data current as of payroll processing date prior to 3<sup>rd</sup> of month Source (all on page): supplied monthly by Financial & Payroll services



\* Excludes secondments. Current as at last payroll processing date.

| Source: Downlo | oaded month | ly from Payrol | Services |
|----------------|-------------|----------------|----------|
|                |             |                |          |

|  |  | ICLES |
|--|--|-------|
|  |  |       |
|  |  |       |

|                 | MARKED | UNMARKED | TOTAL |
|-----------------|--------|----------|-------|
| SOUTH           | 91     | 41       | 132   |
| NORTH           | 64     | 25       | 89    |
| WEST            | 55     | 20       | 75    |
| DISTRICTS TOTAL | 210    | 86       | 296   |

Source: downloaded monthly from