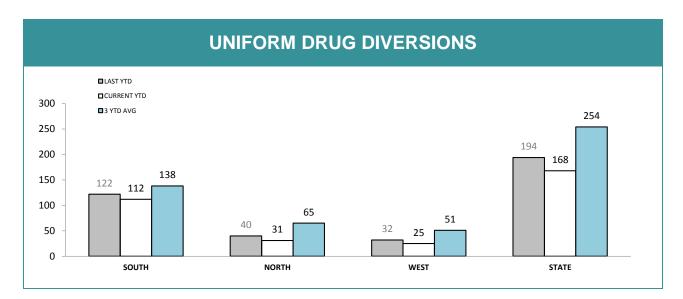

Source (all on page): self-reported monthly by districts

Source: self-reported monthly by districts

Source:Drug Offence Reporting System

Source: self-reported monthly by districts (prosecutions); Drug Offence Reporting System (diversions)