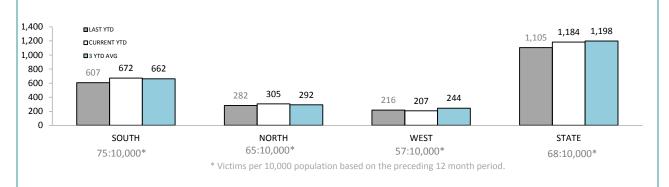

#### **FAMILY VIOLENCE INCIDENTS\*** LAST YTD CURRENT YTD 825 900 759 800 3 YTD AVG 701 700 600 500 415 387 342 400 300 213 206 204 181 178 159 200 100 0 SOUTH NORTH WEST STATE 46:10,000\* 49:10,000\* 51:10,000\* 48:10.000\* Victims per 10,000 population based on the preceding 12 month

\*Since October 2012, incidents with multiple offenders now appear on a single report. YTD comparisons may not be strictly valid