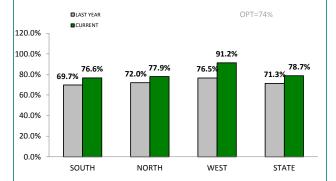

## ANNUAL CLEAR UP %

| DISTRICT | ANNUAL<br>OFFENCES | OFFENCES<br>CLEARED | % CLEARED |
|----------|--------------------|---------------------|-----------|
| SOUTH    | 291                | 223                 | 76.6%     |
| NORTH    | 113                | 88                  | 77.9%     |
| WEST     | 57                 | 52                  | 91.2%     |
| STATE    | 461                | 363                 | 78.7%     |