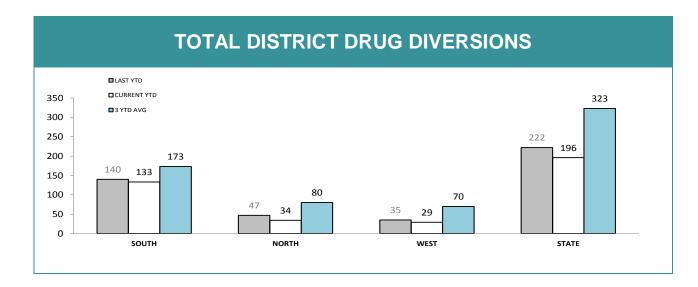

Source (all on page): self-reported monthly by districts

|                           | CATEGORY                 | SOUTH REGION |             | NORTH    |             | WEST     |             | STATE    |             |
|---------------------------|--------------------------|--------------|-------------|----------|-------------|----------|-------------|----------|-------------|
|                           | CATEGORY                 | LAST YTD     | CURRENT YTD | LAST YTD | CURRENT YTD | LAST YTD | CURRENT YTD | LAST YTD | CURRENT YTD |
|                           | CANNABIS/derivatives     | 28           | 26          | 35       | 20          | 11       | 29          | 74       | 75          |
|                           | CANNABIS PLANTS          | 7            | 3           | 1        | 20          | 0        | 3           | 8        | 26          |
|                           | AMPHETAMINES/derivatives | 14           | 23          | 10       | 23          | 8        | 10          | 32       | 56          |
| SERIOUS DRUG<br>OFFENDERS | ECSTASY                  | 0            | 1           | 3        | 2           | 1        | 0           | 4        | 3           |
| CHARGED                   | NARCOTICS/derivatives    | 2            | 1           | 2        | 2           | 1        | 0           | 5        | 3           |
|                           | OTHER                    | 3            | 5           | 0        | 0           | 1        | 0           | 4        | 5           |
|                           | TOTAL                    | 54           | 59          | 51       | 67          | 22       | 42          | 127      | 168         |
|                           | TOTAL INDICTABLE         | 19           | 26          | 7        | 11          | 7        | 2           | 33       | 39          |
|                           | CANNABIS/derivatives     | 14           | 27          | 19       | 7           | 1        | 18          | 34       | 52          |
|                           | CANNABIS PLANTS          | 7            | 8           | 0        | 6           | 0        | 3           | 7        | 17          |
| OTHER DRUG                | AMPHETAMINES/derivatives | 7            | 10          | 5        | 1           | 3        | 10          | 15       | 21          |
| OFFENDERS                 | ECSTASY                  | 0            | 0           | 0        | 0           | 0        | 0           | 0        | 0           |
| CHARGED                   | NARCOTICS/derivatives    | 1            | 0           | 1        | 0           | 0        | 0           | 2        | 0           |
|                           | OTHER                    | 2            | 1           | 1        | 0           | 0        | 0           | 3        | 1           |
|                           | TOTAL                    | 31           | 46          | 26       | 14          | 4        | 31          | 61       | 91          |