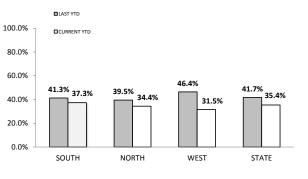

#### **BUSINESS BURGLARY OFFENCES**

| DIVISION    | LAST YTD | THIS YTD | Change |        | Annual<br>offences pe<br>10,000<br>populatior |
|-------------|----------|----------|--------|--------|-----------------------------------------------|
| HOBART      | 19       | 40       | 21     | 110.5% | 19:10,000                                     |
| GLENORCHY   | 28       | 44       | 16     | 57.1%  | 21:10,000                                     |
| KINGSTON    | 15       | 23       | 8      | 53.3%  | 11:10,000                                     |
| SOUTH-EAST  | 48       | 28       | -20    | -41.7% | 18:10,000                                     |
| BRIDGEWATER | 18       | 18       | 0      | 0.0%   | 16:10,000                                     |
| LAUNCESTON  | 61       | 101      | 40     | 65.6%  | 33:10,000                                     |
| NORTH-EAST  | 6        | 12       | 6      | 100.0% | 11:10,000                                     |
| DELORAINE   | 9        | 25       | 16     | 177.8% | 13:10,000                                     |
| BURNIE      | 14       | 11       | -3     | -21.4% | 9:10,000                                      |
| DEVONPORT   | 56       | 31       | -25    | -44.6% | 20:10,000                                     |
| QUEENSTOWN  | 0        | 0        | 0      | -      | 1:10,000                                      |

#### **ANNUAL CLEAR UP %**

| DISTRICT | ANNUAL<br>OFFENCES | OFFENCES<br>CLEARED | % CLEARED |
|----------|--------------------|---------------------|-----------|
| SOUTH    | 434                | 162                 | 37.3%     |
| NORTH    | 314                | 108                 | 34.4%     |
| WEST     | 127                | 40                  | 31.5%     |
| STATE    | 875                | 310                 | 35.4%     |