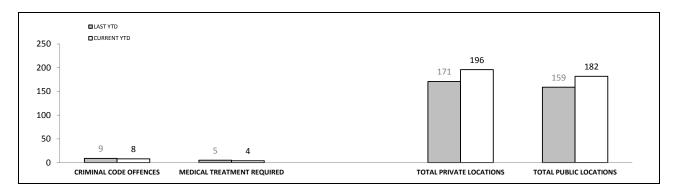

#### **OFFENCES AGAINST POLICE**

| OFFENCE                       | LAST YTD | CURRENT YTD | СНА | NGE    |
|-------------------------------|----------|-------------|-----|--------|
| ASSAULT                       | 60       | 57          | -3  | -5.0%  |
| RESIST                        | 73       | 65          | -8  | -11.0% |
| OBSTRUCT                      | 28       | 18          | -10 | -35.7% |
| THREATEN/ABUSE/<br>INTIMIDATE | 84       | 77          | -7  | -8.3%  |
| CRIMINAL CODE<br>OFFENCE      | 4        | 1           | -3  | -75.0% |
|                               |          |             |     |        |

| LOCATIONS        |                                     |     |     |        |  |  |
|------------------|-------------------------------------|-----|-----|--------|--|--|
| OFFENCE          | OFFENCE LAST YTD CURRENT YTD CHANGE |     |     |        |  |  |
| DWELLING/HOUSE   | 453                                 | 435 | -18 | -4.0%  |  |  |
| LICENSED PREMISE | 80                                  | 59  | -21 | -26.3% |  |  |
| SCHOOL           | 19                                  | 34  | 15  | 78.9%  |  |  |
| PARK             | 12                                  | 14  | 2   | 16.7%  |  |  |
| CAR PARK         | 31                                  | 32  | 1   | 3.2%   |  |  |
| SPORTS GROUND    | 5                                   | 3   | -2  | -40.0% |  |  |