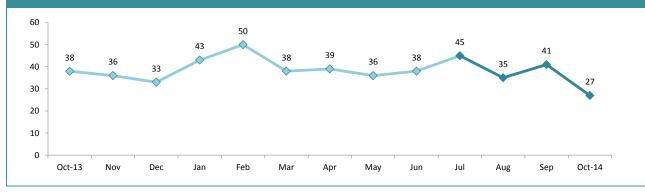

|             |             |
| 20.0% - |             |             |             |             |
| 0.0%    |             |             |             |             |
|         | SOUTH       | NORTH       | WEST        | STATE       |
|         |             |             |             |             |

**ANNUAL CLEAR UP %** 

| DISTRICT | ANNUAL<br>OFFENCES | OFFENCES<br>CLEARED | % CLEARED |
|----------|--------------------|---------------------|-----------|
| SOUTH    | 13,826             | 5,660               | 40.9%     |
| NORTH    | 7,776              | 3,459               | 44.5%     |
| WEST     | 4,428              | 2,170               | 49.0%     |
| STATE    | 26,030             | 11,289              | 43.4%     |

#### SERIOUS CRIME OFFENCES



#### STATE MONTHLY OFFENCES



| DIVISION    | LAST YTD | THIS YTD | Ch  | ange   | Annual<br>offences per<br>10,000<br>population |
|-------------|----------|----------|-----|--------|------------------------------------------------|
| HOBART      | 23       | 35       | 12  | 52.2%  | 16:10,000                                      |
| GLENORCHY   | 26       | 25       | -1  | -3.8%  | 16:10,000                                      |
| KINGSTON    | 12       | 12       | 0   | 0.0%   | 7:10,000                                       |
| SOUTH-EAST  | 20       | 16       | -4  | -20.0% | 8:10,000                                       |
| BRIDGEWATER | 25       | 9        | -16 | -64.0% | 14:10,000                                      |
| LAUNCESTON  | 47       | 27       | -20 | -42.6% | 11:10,000