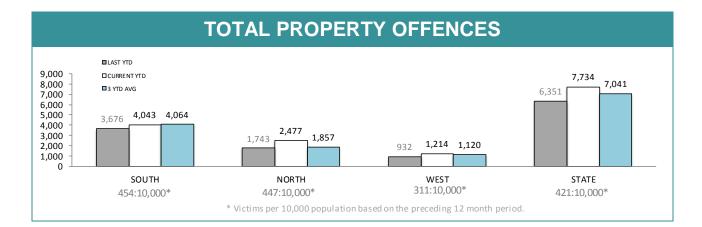

#### STATE MONTHLY OFFENCES

100.0%

| DIVISION    | 628   | 639   | Cha  | inge   | Annual<br>offences pe<br>10,000<br>population |
|-------------|-------|-------|------|--------|-----------------------------------------------|
| HOBART      | 914   | 1,158 | 244  | 26.7%  | 128:10,000                                    |
| GLENORCHY   | 852   | 1,002 | 150  | 17.6%  | 97:10,000                                     |
| KINGSTON    | 363   | 393   | 30   | 8.3%   | 38:10,000                                     |
| SOUTH-EAST  | 1,049 | 943   | -106 | -10.1% | 43:10,000                                     |
| BRIDGEWATER | 498   | 552   | 54   | 10.8%  | 73:10,000                                     |
| LAUNCESTON  | 1,348 | 1,946 | 598  | 44.4%  | 126:10,000                                    |
| NORTH-EAST  | 165   | 190   | 25   | 15.2%  | 61:10,000                                     |
| DELORAINE   | 230   | 347   | 117  | 50.9%  | 32:10,000                                     |
| BURNIE      | 293   | 478   | 185  | 63.1%  | 66:10,000                                     |
| DEVONPORT   | 601   | 689   | 88   | 14.6%  | 107:10,000                                    |
| QUEENSTOWN  | 38    | 49    | 11   | 28.9%  | 8:10,000                                      |
|             |       |       |      |        |                                               |

# ANNUAL CLEAR UP %

| DISTRICT | ANNUAL<br>OFFENCES | OFFENCES<br>CLEARED | % CLEARED |
|----------|--------------------|---------------------|-----------|
| SOUTH    | 11,567             | 3,679               | 31.8%     |
| NORTH    | 6,390              | 2,219               | 34.7%     |
| WEST     | 3,512              | 1,332               | 37.9%     |
| STATE    | 21,469             | 7,230               | 33.7%     |