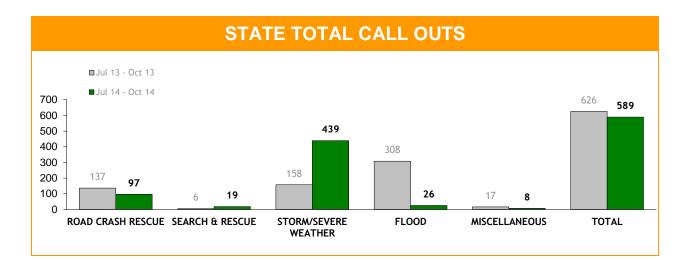

|                 |                 |  |  |  |  |
|-----------------------------------------|-----------------|-----------------|--|--|--|--|
|                                         | Jul 13 - Oct 13 | Jul 14 - Oct 14 |  |  |  |  |
| TRAINING COURSES CONDUCTED              | 49              | 52              |  |  |  |  |
| NUMBER OF VOLUNTEERS ATTENDING          | 427             | 481             |  |  |  |  |
| REFRESHER COURSES CONDUCTED             | 63              | 43              |  |  |  |  |
| NUMBER OF VOLUNTEERS ATTENDING          | 344             | 315             |  |  |  |  |
| COMPETENCY OR OTHER COURSE CERTIFICATES | 258             | 725             |  |  |  |  |
| TOTAL VOLUNTEER TRAINING HOURS          | 8,899           | 9,741           |  |  |  |  |



|            | CALL OUTS : CATEGORIES |                 |                 |                   |                 |                      |  |
|------------|------------------------|-----------------|-----------------|-------------------|-----------------|----------------------|--|
| REGION     | ROAD CRASH RESCUE      |                 | SEARCH AM       | SEARCH AND RESCUE |                 | STORM/SEVERE WEATHER |  |
| REGION     | Jul 13 - Oct 13        | Jul 14 - Oct 14 | Jul 13 - Oct 13 | Jul 14 - Oct 14   | Jul 13 - Oct 13 | Jul 14 - Oct 14      |  |
| SOUTH      | 51                     | 35              | 3               | 4                 | 25              | 44                   |  |
| NORTH      | 45                     | 35              | 2               | 1                 | 24