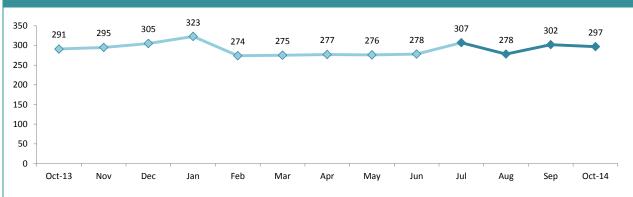

| 11       | -3     | -21.4% | 9:10,000                                      |
| DEVONPORT   | 56       | 31       | -25    | -44.6% | 20:10,000                                     |
| QUEENSTOWN  | 0        | 0        | 0      | -      | 1:10,000                                      |

#### **ANNUAL CLEAR UP %**



| DISTRICT | ANNUAL<br>OFFENCES | OFFENCES<br>CLEARED | % CLEARED |
|----------|--------------------|---------------------|-----------|
| SOUTH    | 434                | 162                 | 37.3%     |
| NORTH    | 314                | 108                 | 34.4%     |
| WEST     | 127                | 40                  | 31.5%     |
| STATE    | 875                | 310                 | 35.4%     |

#### **PROPERTY DAMAGE OFFENCES**



#### STATE MONTHLY OFFENCES



|             | 1        | 1        | 1   |        | 1                                             |
|-------------|----------|----------|-----|--------|-----------------------------------------------|
| DIVISION    | LAST YTD | THIS YTD | Cha | nge    | Annual<br>offences pe<br>10,000<br>population |
| HOBART      | 160      | 211      | 51  | 31.9%  | 125:10,00                                     |
| GLENORCHY   | 145      | 159      | 14  | 9.7%   | 90:10,000                                     |
| KINGSTON    | 76       | 48       | -28 | -36.8% | 33:10,000                                     |
| SOUTH-EAST  | 141      | 160      | 19  | 13.5%  | 55:10,000                                     |
| BRIDGEWATER | 85       | 94       | 9   | 10.6%  | 88:10,000