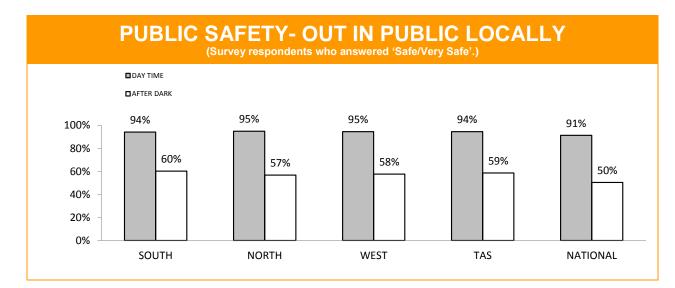

### **Policing - Public Satisfaction**

\*The question"How safe do you feel at home during the daytime" has been removed from the SRC survey.

| STATEMENTS ABOUT POLICE<br>(Survey respondents who agreed/strongly agreed with the statement.) |     |     |     |     |     |  |
|------------------------------------------------------------------------------------------------|-----|-----|-----|-----|-----|--|
| SOUTH NORTH WEST TASMANIAN NATION                                                              |     |     |     |     |     |  |
| I THINK POLICE PERFORM THEIR JOB<br>PROFESSIONALLY                                             | 88% | 89% | 91% | 89% | 87% |  |
| POLICE TREAT PEOPLE FAIRLY AND EQUALLY                                                         | 81% | 80% | 85% | 81% | 76% |  |
| MOST POLICE ARE HONEST                                                                         | 81% | 79% | 82% | 80% | 74% |  |
| I DO HAVE CONFIDENCE IN THE POLICE                                                             | 90% | 90% | 89% | 90% | 87% |  |