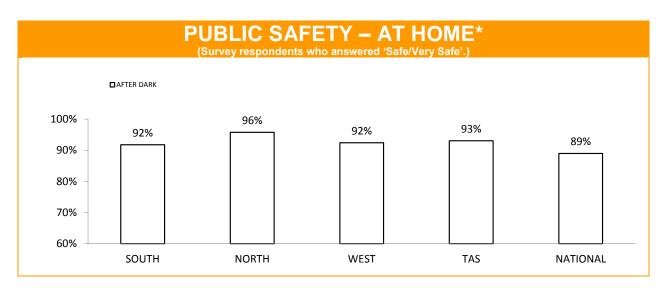

### **Policing - Public Satisfaction**

\*The question"How safe do you feel at home during the daytime" has been removed from the SRC survey.

| STATEMENTS ABOUT POLICE<br>(Survey respondents who agreed/strongly agreed with the statement.) |     |     |     |     |     |  |
|------------------------------------------------------------------------------------------------|-----|-----|-----|-----|-----|--|
| SOUTH NORTH WEST TASMANIAN NATION                                                              |     |     |     |     |     |  |
| I THINK POLICE PERFORM THEIR JOB<br>PROFESSIONALLY                                             | 88% | 89% | 91% | 89% | 87% |  |
| POLICE TREAT PEOPLE FAIRLY AND EQUALLY                                                         | 81% | 80% | 85% | 81% | 76% |  |
| MOST POLICE ARE HONEST                                                                         | 81% | 79% | 82% | 80% | 74% |  |
| I DO HAVE CONFIDENCE IN THE POLICE                                                             | 90% | 90% | 89% | 90% | 87% |  |