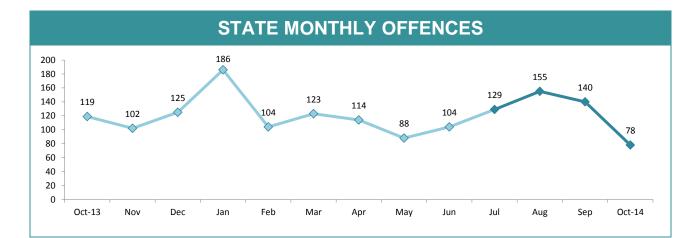

#### STATE MONTHLY OFFENCES

|             | 1        | 1        | 1   |        | 1                                             |
|-------------|----------|----------|-----|--------|-----------------------------------------------|
| DIVISION    | LAST YTD | THIS YTD | Cha | nge    | Annual<br>offences pe<br>10,000<br>population |
| HOBART      | 160      | 211      | 51  | 31.9%  | 125:10,00                                     |
| GLENORCHY   | 145      | 159      | 14  | 9.7%   | 90:10,000                                     |
| KINGSTON    | 76       | 48       | -28 | -36.8% | 33:10,000                                     |
| SOUTH-EAST  | 141      | 160      | 19  | 13.5%  | 55:10,000                                     |
| BRIDGEWATER | 85       | 94       | 9   | 10.6%  | 88:10,000                                     |
| LAUNCESTON  | 228      | 246      | 18  | 7.9%   | 111:10,00                                     |
| NORTH-EAST  | 30       | 27       | -3  | -10.0% | 48:10,000                                     |
| DELORAINE   | 24       | 32       | 8   | 33.3%  | 18:10,000                                     |
| BURNIE      | 78       | 91       | 13  | 16.7%  | 67:10,000                                     |
| DEVONPORT   | 127      | 105      | -22 | -17.3% | 76:10,000                                     |
| QUEENSTOWN  | 11       | 11       | 0   | 0.0%   | 6:10,000                                      |