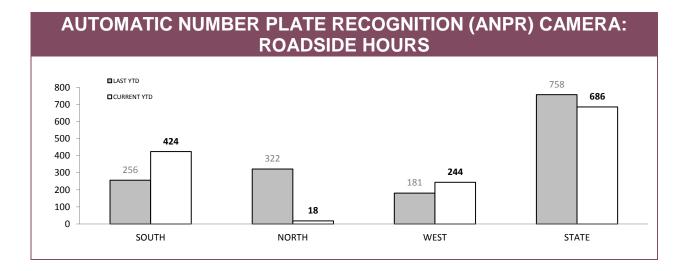

Source: Traffic Infringement Processing System

**Note:** Due to the time required to download sessions, adjudicate images and process infringements data on this page may not be complete at time of publication.

### ANPR USAGE: % OF OFFENCES WHERE ANPR DETECTIONS USED

|       | DISQUALIFIED DRIVERS |             | UNLICENSED PERSONS |             | UNREGISTERED VEHICLES |             |
|-------|----------------------|-------------|--------------------|-------------|-----------------------|-------------|
|       | LAST YTD             | CURRENT YTD | LAST YTD           | CURRENT YTD | LAST YTD              | CURRENT YTD |
| SOUTH | 8.0%                 | 7.0%        | 6.1%               | 5.6%        | 13.3%                 | 25.6%       |
| NORTH | 3.0%                 | 0.6%        | 6.6%               | 0.2%        | 37.2%                 | 2.6%        |
| WEST  | 11.6%                | 4.7%        | 7.5%               | 8.3%        | 19.8%                 | 17.1%       |
| STATE | 7.4%                 | 4.3%        | 6.5%               | 4.6%        | 21.5%                 | 16.9%       |