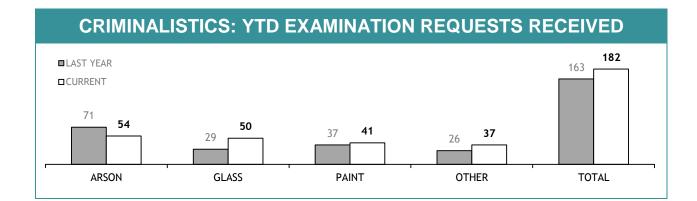

#### **CIB OFFICE PERFORMANCE**

| DIVISION      | CRIME OFFENDERS CHARGED |             | BAIL OFFEND | ERS CHARGED | OTHER OFFENDERS CHARGED |             |  |
|---------------|-------------------------|-------------|-------------|-------------|-------------------------|-------------|--|
| Division      | LAST YTD                | CURRENT YTD | LAST YTD    | CURRENT YTD | LAST YTD                | CURRENT YTD |  |
| CIB HOBART    | 119                     | 161         | 18          | 15          | 15                      | 28          |  |
| CIB GLENORCHY | 181                     | 155         | 42          | 52          | 33                      | 48          |  |
| CIB KINGSTON  | 46                      | 36          | 2           | 3           | 1                       | 5           |  |
| CIB NORTHERN  | 184                     | 247         | 46          | 62          | 22                      | 29          |  |
| CIB BURNIE    | 43                      | 70          | 3           | 7           | 4                       | 13          |  |
| CIB DEVONPORT | 85                      | 107         | 15          | 31          | 23                      | 6           |  |
| CIB BELLERIVE | 64                      | 88          | 10          | 12          | 4                       | 24          |  |
| STATE         | 722                     | 864         | 136         | 182         | 102                     | 153         |  |