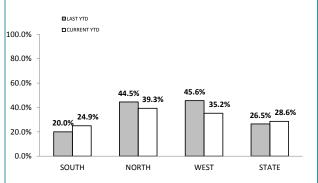

#### STATE MONTHLY OFFENCES

100.0%

| DIVISION    | 628   | 639   | Cha  | inge   | Annual<br>offences pe<br>10,000<br>population |
|-------------|-------|-------|------|--------|-----------------------------------------------|
| HOBART      | 914   | 1,158 | 244  | 26.7%  | 128:10,000                                    |
| GLENORCHY   | 852   | 1,002 | 150  | 17.6%  | 97:10,000                                     |
| KINGSTON    | 363   | 393   | 30   | 8.3%   | 38:10,000                                     |
| SOUTH-EAST  | 1,049 | 943   | -106 | -10.1% | 43:10,000                                     |
| BRIDGEWATER | 498   | 552   | 54   | 10.8%  | 73:10,000                                     |
| LAUNCESTON  | 1,348 | 1,946 | 598  | 44.4%  | 126:10,000                                    |
| NORTH-EAST  | 165   | 190   | 25   | 15.2%  | 61:10,000                                     |
| DELORAINE   | 230   | 347   | 117  | 50.9%  | 32:10,000                                     |
| BURNIE      | 293   | 478   | 185  | 63.1%  | 66:10,000                                     |
| DEVONPORT   | 601   | 689   | 88   | 14.6%  | 107:10,000                                    |
| QUEENSTOWN  | 38    | 49    | 11   | 28.9%  | 8:10,000                                      |
|             |       |       |      |        |                                               |

# ANNUAL CLEAR UP %

| DISTRICT | ANNUAL<br>OFFENCES | OFFENCES<br>CLEARED | % CLEARED |
|----------|--------------------|---------------------|-----------|
| SOUTH    | 11,567             | 3,679               | 31.8%     |
| NORTH    | 6,390              | 2,219               | 34.7%     |
| WEST     | 3,512              | 1,332               | 37.9%     |
| STATE    | 21,469             | 7,230               | 33.7%     |