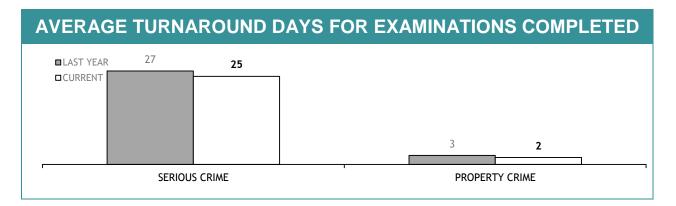

| THIS JUL - OCT |
|--------------------------------------------------------------|----------------|
| ELIGIBLE % SITTING PROMOTION EXAMINATIONS                    | 0%             |
| PERSONNEL SITTING PROMOTION EXAMINATIONS                     | 0              |
| PERSONNEL SUCCESSFULLY COMPLETING EXAMINATIONS               | 0              |
| PERSONNEL SUCCESSFULLY COMPLETING PROMOTION PROCESS : MALE   | 0              |
| PERSONNEL SUCCESSFULLY COMPLETING PROMOTION PROCESS : FEMALE | 0              |

# **APPENDIX D**

Source(all in Appendix D): LIMS (Laboratory Information Management System)



## EAST YEAR CURRENT 1,596 1,405 2,627 2,102 1,596 1,405 2,627 2,102 1,167 540 391 213 194

TOXICOLOGY

ILLICIT DRUGS

CRIMINALISTICS

T S S

TOTAL

LL\_

r

BIOLOGICAL

EXAMINATION

DNA







| EXAMINATION REQUESTS NOT COMPLETE |                                                              |                                                       |                                          |
|-----------------------------------|--------------------------------------------------------------|-------------------------------------------------------|------------------------------------------|
|                                   | CURRENT REQUESTS<br>(RECEIVED WITHIN THE LAST TWO<br>MONTHS) | OLDER REQUESTS<br>(RECEIVED MORE THAN TWO MONTHS AGO) | AVERAGE DAYS ON HAND<br>(OLDER REQUESTS) |
| SERIOUS CRIME                     | 141                                                          | 194                                                   | 101