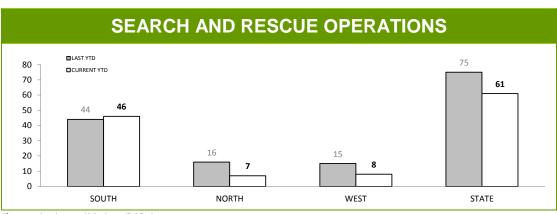

## **Rescue Services**

| HELICOPTER SERVICES                  |          |             |        |  |  |  |  |  |  |
|--------------------------------------|----------|-------------|--------|--|--|--|--|--|--|
| CATEGORY                             | LAST YTD | CURRENT YTD | CHANGE |  |  |  |  |  |  |
| SEARCH & RESCUE HOURS                | 54       | 50          | -4     |  |  |  |  |  |  |
| TAS AMBULANCE HOURS                  | 10       | 20          | 10     |  |  |  |  |  |  |
| POLICE OPERATIONS HOURS              | 11       | 3           | -8     |  |  |  |  |  |  |
| EXERCISES HOURS                      | 0        | 0           | 0      |  |  |  |  |  |  |
| TOTAL OPERATIONAL HOURS              | 75       | 73          | -2     |  |  |  |  |  |  |
| FLIGHT CREW TRAINING HOURS           | 68       | 22          | -46    |  |  |  |  |  |  |
| PILOT TRAINING HOURS                 | 0        | 0           | 0      |  |  |  |  |  |  |
| OTHER TRAINING HOURS                 | 0        | 0           | 0      |  |  |  |  |  |  |
| TOTAL TRAINING HOURS                 | 68       | 22          | -46    |  |  |  |  |  |  |
| TOTAL HOURS                          | 143      | 95          | -48    |  |  |  |  |  |  |
| AUSSAR ACTIVATED SEARCH CREW HOURS   | 8        | 1           | -7     |  |  |  |  |  |  |
| AUSSAR ACTIVATED OVERTIME PAID HOURS | 18       | 4           | -14    |  |  |  |  |  |  |

Other Training: SOG/Bombs/Hosneg/Search & Rescue
Police operations include all missions (other than Search & Rescue) coordinated by Taspol. Contract commences 1 August each year.

Source: supplied monthly by Corporate Services