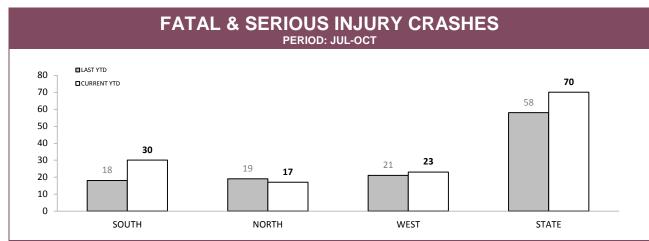

Source (all on page): RPOS Activity Report

Source: Crash Data Manager

Source: Crash Data Manager

|             |          | TOTAL CRASHES* | TOTAL CRASHES* |          |             | RASHES |
|-------------|----------|----------------|----------------|----------|-------------|--------|
|             | LAST YTD | CURRENT YTD    | CHANGE         | LAST YTD | CURRENT YTD | CHANG  |
| HOBART      | 364      | 398            | 34             | 2        | 4           | 2      |
| GLENORCHY   | 221      | 231            | 10             | 2        | 2           | 0      |
| KINGSTON    | 146      | 122            | -24            | 4        | 5           | 1      |
| SOUTH-EAST  | 263      | 242            | -21            | 5        | 7           | 2      |
| BRIDGEWATER | 119      | 109            | -10            | 5        | 12          | 7      |
| LAUNCESTON  | 326      | 335            | 9              | 7        | 6           | -1     |
| NORTH-EAST  | 59       | 54             | -5             | 8        | 5           | -3     |
| DELORAINE   | 133      | 118            | -15            | 4        | 6           | 2      |
| BURNIE      | 164      | 138            | -26            | 5        | 6           | 1      |
| DEVONPORT   | 231      | 192            | -39            | 12       | 15          | 3      |
| QUEENSTOWN  | 30       | 20             | -10            | 4        | 2           | -2     |
| STATE       | 2,056    | 1,959          | -97            | 58       | 70          | 12     |

Sources: Crash Data Manager (Serious/Fatal crashes); Traffic Crash Reporting System (Total Crashes)

\*Note: Total crash figures run one month behind other year to date figures to account for crash report processing time