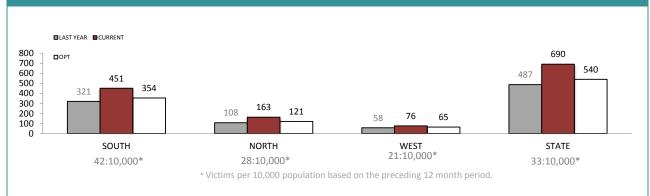

#### **FAMILY VIOLENCE INCIDENTS\*** LAST YTD CURRENT YTD 825 900 759 800 3 YTD AVG 701 700 600 500 415 387 342 400 300 213 206 204 181 178 159 200 100 0 SOUTH NORTH WEST STATE 46:10,000\* 49:10,000\* 51:10,000\* 48:10.000\* Victims per 10,000 population based on the preceding 12 month

\*Since October 2012, incidents with multiple offenders now appear on a single report. YTD comparisons may not be strictly valid