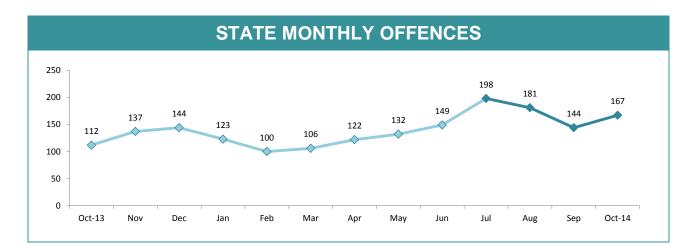

#### STATE MONTHLY OFFENCES

|             | 1        | 1        | 1   |        | 1                                             |
|-------------|----------|----------|-----|--------|-----------------------------------------------|
| DIVISION    | LAST YTD | THIS YTD | Cha | nge    | Annual<br>offences pe<br>10,000<br>population |
| HOBART      | 160      | 211      | 51  | 31.9%  | 125:10,00                                     |
| GLENORCHY   | 145      | 159      | 14  | 9.7%   | 90:10,000                                     |
| KINGSTON    | 76       | 48       | -28 | -36.8% | 33:10,000                                     |
| SOUTH-EAST  | 141      | 160      | 19  | 13.5%  | 55:10,000                                     |
| BRIDGEWATER | 85       | 94       | 9   | 10.6%  | 88:10,000                                     |
| LAUNCESTON  | 228      | 246      | 18  | 7.9%   | 111:10,00                                     |
| NORTH-EAST  | 30       | 27       | -3  | -10.0% | 48:10,000                                     |
| DELORAINE   | 24       | 32       | 8   | 33.3%  | 18:10,000                                     |
| BURNIE      | 78       | 91       | 13  | 16.7%  | 67:10,000                                     |
| DEVONPORT   | 127      | 105      | -22 | -17.3% | 76:10,000                                     |
| QUEENSTOWN  | 11       | 11       | 0   | 0.0%   | 6:10,000                                      |