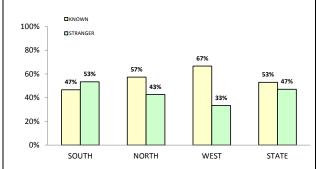

YTD OFFENDER STATUS

ANNUAL CLEARUP

| DISTRICT | ANNUAL<br>OFFENCES | OFFENCES<br>CLEARED | % CLEARED |
|----------|--------------------|---------------------|-----------|
| SOUTH    | <b>SOUTH</b> 430   |                     | 87.2%     |
| NORTH    | 229                | 187                 | 81.7%     |
| WEST     | 149                | 132                 | 88.6%     |
| STATE    | 808                | 694                 | 85.9%     |