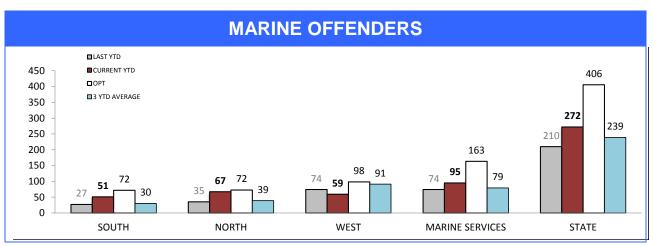

| 54             | -5             | 8        | 5           | -3     |
| DELORAINE   | 133      | 118            | -15            | 4        | 6           | 2      |
| BURNIE      | 164      | 138            | -26            | 5        | 6           | 1      |
| DEVONPORT   | 231      | 192            | -39            | 12       | 15          | 3      |
| QUEENSTOWN  | 30       | 20             | -10            | 4        | 2           | -2     |
| STATE       | 2,056    | 1,959          | -97            | 58       | 70          | 12     |

Sources: Crash Data Manager (Serious/Fatal crashes); Traffic Crash Reporting System (Total Crashes)

\*Note: Total crash figures run one month behind other year to date figures to account for crash report processing time

## **Marine Enforcement**





## **VESSEL INSPECTIONS AT SEA**



#### **VESSEL INSPECTIONS ON LAND**



Source (all on page): self-reported monthly by districts

## **Rescue Services**

| HELICOPTER SERVICES                  |          |             |        |  |  |  |  |  |  |
|--------------------------------------|----------|-------------|--------|--|--|--|--|--|--|
| CATEGORY                             | LAST YTD | CURRENT YTD | CHANGE |  |  |  |  |  |  |
| SEARCH & RESCUE HOURS                | 54       | 50          | -4     |  |  |  |  |  |  |
| TAS AMBULANCE HOURS                  | 10       | 20          | 10     |  |  |  |  |  |  |
| POLICE OPERATIONS HOURS              | 11       | 3           | -8     |  |  |  |  |  |  |
| EXERCISES HOURS                      | 0        | 0           | 0      |  |  |