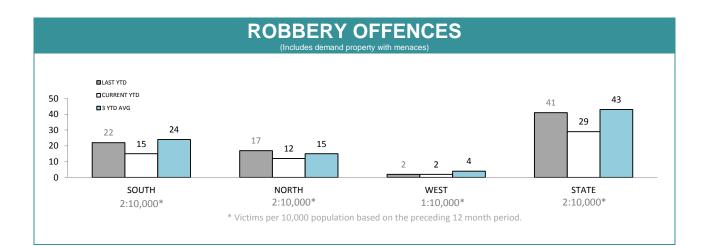

#### SERIOUS CRIME OFFENCES

DIVISIONS

Source (all on page): Offence Reporting System

## ANNUAL CLEAR UP %

| DISTRICT | ANNUAL<br>OFFENCES | OFFENCES<br>CLEARED | % CLEARED |
|----------|--------------------|---------------------|-----------|
| SOUTH    | 291                | 223                 | 76.6%     |
| NORTH    | 113                | 88                  | 77.9%     |
| WEST     | 57                 | 52                  | 91.2%     |
| STATE    | 461                | 363                 | 78.7%     |