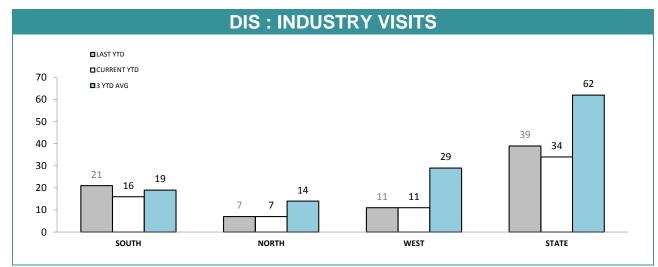

Source (all on page): self-reported monthly by districts

Source: self-reported monthly by districts

Source:Drug Offence Reporting System

Source: self-reported monthly by districts (prosecutions); Drug Offence Reporting System (diversions)