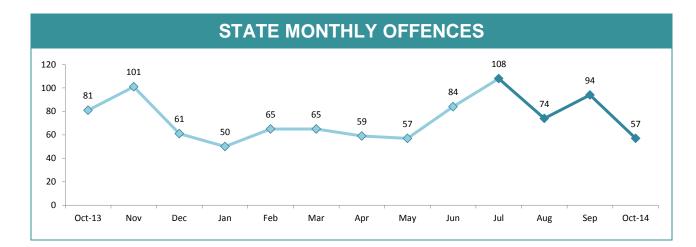

#### SERIOUS CRIME OFFENCES

#### STATE MONTHLY OFFENCES

| DIVISION    | LAST YTD | THIS YTD | Ch  | ange   | Annual<br>offences per<br>10,000<br>population |
|-------------|----------|----------|-----|--------|------------------------------------------------|
| HOBART      | 23       | 35       | 12  | 52.2%  | 16:10,000                                      |
| GLENORCHY   | 26       | 25       | -1  | -3.8%  | 16:10,000                                      |
| KINGSTON    | 12       | 12       | 0   | 0.0%   | 7:10,000                                       |
| SOUTH-EAST  | 20       | 16       | -4  | -20.0% | 8:10,000                                       |
| BRIDGEWATER | 25       | 9        | -16 | -64.0% | 14:10,000                                      |
| LAUNCESTON  | 47       | 27       | -20 | -42.6% | 11:10,000                                      |
| NORTH-EAST  | 4        | 7        | 3   | 75.0%  | 11:10,000                                      |
| DELORAINE   | 2        | 2        | 0   | 0.0%   | 3:10,000                                       |
| BURNIE      | 7        | 3        | -4  | -57.1% | 3:10,000                                       |
| DEVONPORT   | 18       | 9        | -9  | -50.0% | 9:10,000                                       |
| QUEENSTOWN  | 1        | 3        | 2   | 200.0% | 0:10,000                                       |