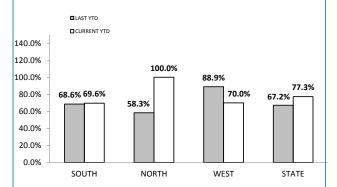

|             | L        | DIVISI   | ONS |         |                                               |
|-------------|----------|----------|-----|---------|-----------------------------------------------|
| DIVISION    | LAST YTD | THIS YTD | Chi | ange    | Annual<br>offences pe<br>10,000<br>population |
| HOBART      | 10       | 6        | -4  | -40.0%  | 3:10,000                                      |
| GLENORCHY   | 5        | 5        | 0   | 0.0%    | 5:10,000                                      |
| KINGSTON    | 3        | 1        | -2  | -66.7%  | 1:10,000                                      |
| SOUTH-EAST  | 2        | 2        | 0   | 0.0%    | 1:10,000                                      |
| BRIDGEWATER | 2        | 1        | -1  | -50.0%  | 2:10,000                                      |
| LAUNCESTON  | 16       | 12       | -4  | -25.0%  | 3:10,000                                      |
| NORTH-EAST  | 1        | 0        | -1  | -100.0% | 0:10,000                                      |
| DELORAINE   | 0        | 0        | 0   | -       | 0:10,000                                      |
| BURNIE      | 0        | 1        | 1   | -       | 1:10,000                                      |
| DEVONPORT   | 2        | 1        | -1  | -50.0%  | 1:10,000                                      |
| QUEENSTOWN  | 0        | 0        | 0   | -       | 0:10,000                                      |

#### ANNUAL CLEAR UP %

| DISTRICT | ANNUAL<br>OFFENCES | OFFENCES<br>CLEARED | % CLEARED |
|----------|--------------------|---------------------|-----------|
| SOUTH    | 56                 | 39                  | 69.6%     |
| NORTH    | 22                 | 22                  | 100.0%    |
| WEST     | 10                 | 7                   | 70.0%     |
| STATE    | 88                 | 68                  | 77.3%     |