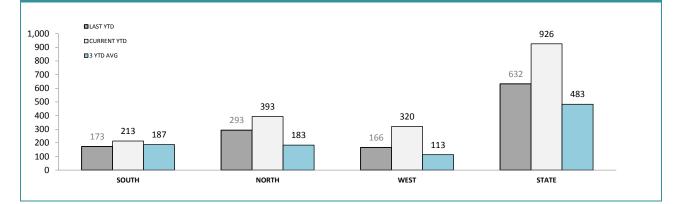

#### **TRAFFIC-RELATED INFORMATION REPORTS**

Source (all on page): Information Data Management System