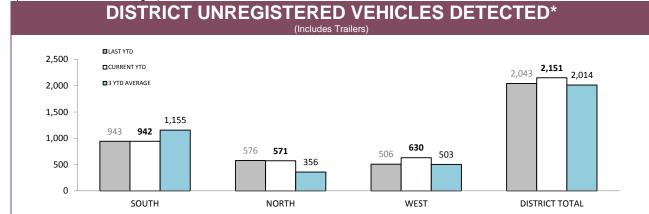

Source: Fine and Infringement Notice Database

| RPOS TRAFFIC ENFORCEMENT                 |        |        |        |        |  |  |  |
|------------------------------------------|--------|--------|--------|--------|--|--|--|
|                                          | SOUTH  | NORTH  | WEST   | STATE  |  |  |  |
| SPEEDING TINS                            | 5,693  | 2,206  | 2,057  | 9,956  |  |  |  |
| OTHER TINS                               | 865    | 692    | 373    | 1,930  |  |  |  |
| DRINK DRIVING OFFENDERS DETECTED         | 174    | 155    | 49     | 378    |  |  |  |
| RANDOM BREATH TESTS CONDUCTED            | 55,907 | 25,566 | 18,413 | 99,886 |  |  |  |
| ORAL FLUID TESTS CONDUCTED               | 156    | 267    | 64     | 487    |  |  |  |
| DISQUALIFIED/UNLICENSED DRIVERS DETECTED | 355    | 350    | 190    | 895    |  |  |  |
| UNREGISTERED VEHICLES DETECTED           | 435    | 269    | 222    | 926    |  |  |  |
| VEHICLES CLAMPED/CONFISCATED             | 18     | 28     | 10     | 56     |  |  |  |