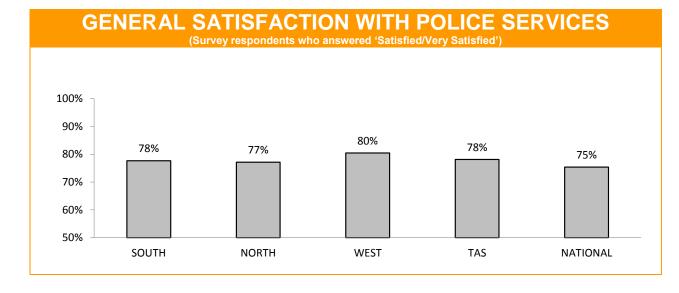

### **Policing - Public Satisfaction**

\*The question"How safe do you feel at home during the daytime" has been removed from the SRC survey.

| STATEMENTS ABOUT POLICE<br>(Survey respondents who agreed/strongly agreed with the statement.) |     |     |     |     |     |  |
|------------------------------------------------------------------------------------------------|-----|-----|-----|-----|-----|--|
| SOUTH NORTH WEST TASMANIAN NATION                                                              |     |     |     |     |     |  |
| I THINK POLICE PERFORM THEIR JOB<br>PROFESSIONALLY                                             | 88% | 89% | 91% | 89% | 87% |  |
| POLICE TREAT PEOPLE FAIRLY AND EQUALLY                                                         | 81% | 80% | 85% | 81% | 76% |  |
| MOST POLICE ARE HONEST                                                                         | 81% | 79% | 82% | 80% | 74% |  |
| I DO HAVE CONFIDENCE IN THE POLICE                                                             | 90% | 90% | 89% | 90% | 87% |  |