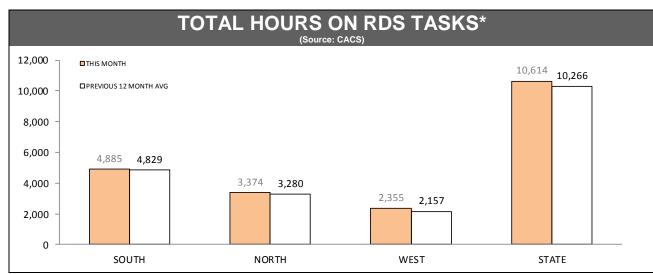

Source: Offence Reporting System

Source: FIND

Public safet

|   | RDS INCIDENTS RECORDED |                                         |        |          |                                                                    |        |      |
|---|------------------------|-----------------------------------------|--------|----------|--------------------------------------------------------------------|--------|------|
|   | DISTRICT               | TOTAL RADIO DISPATCH INCIDENTS RECORDED |        |          | OPERATIONAL RADIO DISPATCH INCIDENTS<br>(Excludes cancelled tasks) |        |      |
|   |                        | THIS YTD                                | CHANGE | LAST YTD | THIS YTD                                                           | CHANGE |      |
|   | SOUTH                  | 18,686                                  | 19,152 | 466      | 15,376                                                             | 15,986 | 610  |
| ſ | NORTH                  | 9,623                                   | 9,619  | -4       | 7,876                                                              | 8,088  | 212  |
|   | WEST                   | 6,828                                   | 6,693  | -135     | 5,704                                                              | 5,580  | -124 |
|   | STATE                  | 35,137                                  | 35,464 | 327      | 28,956                                                             | 29,654 | 698  |