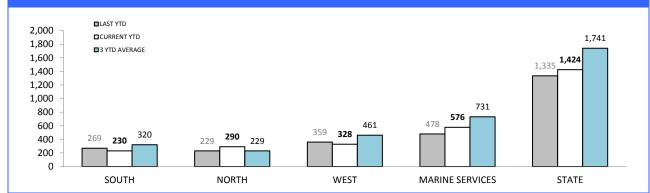

#### HOME BURGLARY OFFENCES

| DIVISION    | LAST YTD | THIS YTD | Change |        | Annual<br>offences per<br>10,000<br>population |
|-------------|----------|----------|--------|--------|------------------------------------------------|
| HOBART      | 80       | 119      | 39     | 48.8%  | 55:10,000                                      |
| GLENORCHY   | 67       | 101      | 34     | 50.7%  | 48:10,000                                      |
| KINGSTON    | 40       | 69       | 29     | 72.5%  | 29:10,000                                      |
| SOUTH-EAST  | 83       | 112      | 29     | 34.9%  | 33:10,000                                      |
| BRIDGEWATER | 51       | 50       | -1     | -2.0%  | 52:10,000                                      |
| LAUNCESTON  | 80       | 128      | 48     | 60.0%  | 48:10,000                                      |
| NORTH-EAST  | 14       | 7        | -7     | -50.0% | 15:10,000                                      |
| DELORAINE   | 14       | 28       | 14     | 100.0% | 10:10,000                                      |
| BURNIE      | 11       | 22       | 11     | 100.0% | 19:10,000                                      |
| DEVONPORT   | 44       | 52       | 8      | 18.2%  | 36:10,000                                      |
| QUEENSTOWN  | 3        | 2        | -1     | -33.3% | 1:10,000                                       |

#### **ANNUAL CLEAR UP %**

| DISTRICT | ANNUAL<br>OFFENCES | OFFENCES<br>CLEARED | % CLEARED |
|----------|--------------------|---------------------|-----------|
| SOUTH    | 1,062              | 336                 | 31.6%     |
| NORTH    | 403                | 136                 | 33.7%     |
| WEST     | 238                | 85                  | 35.7%     |
| STATE    | 1,703              | 557                 | 32.7%     |