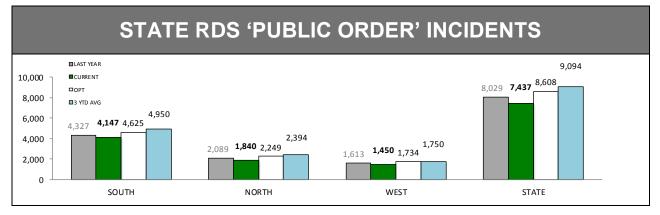

#### PUBLIC DISTURBANCE

| DISTRICT | LAST YTD | THIS YTD | CHANGE |
|----------|----------|----------|--------|
| SOUTH    | 1,031    | 972      | -59    |
| NORTH    | 445      | 429      | -16    |
| WEST     | 352      | 328      | -24    |
| STATE    | 1,828    | 1,729    | -99    |

#### TOTAL INCIDENTS

| DISTRICT | LAST YEAR | CURRENT | CHANGE |
|----------|-----------|---------|--------|
| SOUTH    | 4,327     | 4,147   | -180   |
| NORTH    | 2,089     | 1,840   | -249   |
| WEST     | 1,613     | 1,450   | -163   |
| STATE    | 8,029     | 7,437   | -592   |

| VANDALISM                         |     |     |     |  |  |  |  |
|-----------------------------------|-----|-----|-----|--|--|--|--|
| DISTRICT LAST YTD THIS YTD CHANGE |     |     |     |  |  |  |  |
| SOUTH                             | 372 | 409 | 37  |  |  |  |  |
| NORTH                             | 218 | 195 | -23 |  |  |  |  |
| WEST                              | 114 | 90  | -24 |  |  |  |  |
| STATE                             | 704 | 694 | -10 |  |  |  |  |

| PUBLIC NOISE                        |     |     |     |  |  |  |  |  |
|-------------------------------------|-----|-----|-----|--|--|--|--|--|
| DISTRICT LAST YTD THIS YTD CHANGE   |     |     |     |  |  |  |  |  |
| SOUTH                               | 889 | 916 | 27  |  |  |  |  |  |
| NORTH                               | 444 | 424 | -20 |  |  |  |  |  |
| WEST                                | 459 | 434 | -25 |  |  |  |  |  |
| <b>STATE</b> 1,792 <b>1,774</b> -18 |     |     |     |  |  |  |  |  |

| VEHICLE COMPLAINTS<br>(Includes Hooning) |          |          |        |  |  |  |  |
|------------------------------------------|----------|----------|--------|--|--|--|--|
| DISTRICT                                 | LAST YTD | THIS YTD | CHANGE |  |  |  |  |
| SOUTH                                    | 1,246    | 1,125    | -121   |  |  |  |  |
| NORTH                                    | 620      | 507      | -113   |  |  |  |  |
| WEST                                     | 414      | 383      | -31    |  |  |  |  |
| <b>STATE</b> 2,280 <b>2,015</b> -265     |          |          |        |  |  |  |  |
|                                          | I        |          | 1      |  |  |  |  |

Source (all on page): Command And Control System

| OFFENSIVE BEHAVIOUR                  |     |     |     |  |  |  |  |
|--------------------------------------|-----|-----|-----|--|--|--|--|
| DISTRICT LAST YTD THIS YTD CHANGE    |     |     |     |  |  |  |  |
| SOUTH                                | 789 | 725 | -64 |  |  |  |  |
| NORTH                                | 362 | 285 | -77 |  |  |  |  |
| WEST                                 | 274 | 215 | -59 |  |  |  |  |
| <b>STATE</b> 1,425 <b>1,225</b> -200 |     |     |     |  |  |  |  |
|                                      |     |     | r   |  |  |  |  |

Source: Offence Reporting System

Source: FIND

Public safet

|   | RDS INCIDENTS RECORDED |                                         |        |          |                                                                    |        |      |
|---|------------------------|-----------------------------------------|--------|----------|--------------------------------------------------------------------|--------|------|
|   | DISTRICT               | TOTAL RADIO DISPATCH INCIDENTS RECORDED |        |          | OPERATIONAL RADIO DISPATCH INCIDENTS<br>(Excludes cancelled tasks) |        |      |
|   |                        | THIS YTD                                | CHANGE | LAST YTD | THIS YTD                                                           | CHANGE |      |
|   | SOUTH                  | 18,686                                  | 19,152 | 466      | 15,376                                                             | 15,986 | 610  |
| ſ | NORTH                  | 9,623                                   | 9,619  | -4       | 7,876                                                              | 8,088  | 212  |
|   | WEST                   | 6,828                                   | 6,693  | -135     | 5,704                                                              | 5,580  | -124 |
|   | STATE                  | 35,137                                  | 35,464 | 327      | 28,956                                                             | 29,654 | 698  |