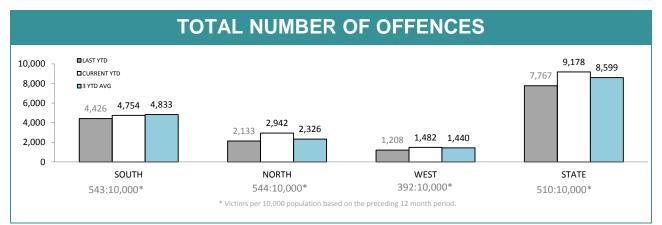

#### Crime

| DIVISIONS   |          |          |      |       |                                                |  |  |
|-------------|----------|----------|------|-------|------------------------------------------------|--|--|
|             |          |          |      |       |                                                |  |  |
|             | I        | I        | I    |       | I                                              |  |  |
| DIVISION    | LAST YTD | THIS YTD | Cha  | ange  | Annual<br>offences per<br>10,000<br>population |  |  |
| HOBART      | 1,175    | 1,430    | 255  | 21.7% | 820:10,000                                     |  |  |
| GLENORCHY   | 1,053    | 1,192    | 139  | 13.2% | 733:10,000                                     |  |  |
| KINGSTON    | 431      | 452      | 21   | 4.9%  | 250:10,000                                     |  |  |
| SOUTH-EAST  | 1,151    | 1,042    | -109 | -9.5% | 407:10,000                                     |  |  |
| BRIDGEWATER | 616      | 646      | 30   | 4.9%  | 613:10,000                                     |  |  |
| LAUNCESTON  | 1,661    | 2,310    | 649  | 39.1% | 897:10,000                                     |  |  |
| NORTH-EAST  | 204      | 224      | 20   | 9.8%  | 334:10,000                                     |  |  |
| DELORAINE   | 268      | 414      | 146  | 54.5% | 207:10,000                                     |  |  |
| BURNIE      | 396      | 559      | 163  | 41.2% | 376:10,000                                     |  |  |
| DEVONPORT   | 759      | 853      | 94   | 12.4% | 626:10,000                                     |  |  |
| QUEENSTOWN  | 53       | 74       | 21   | 39.6% | 32:10,000                                      |  |  |

|         | LAST YEAR   |             | 0           | PT=42%      |
|---------|-------------|-------------|-------------|-------------|
| 100.0%  | CORRENT     |             |             |             |
| 80.0% - |             |             |             |             |
| 60.0% - | 40.0%       | 47.2% 44.5% | 53.6% 49.0% | 44.1% 43.4% |
| 40.0% - | 39.5% 40.9% |             |             |             |
| 20.0% - |             |             |             |             |
| 0.0%    |             |             |             |             |
|         | SOUTH       | NORTH       | WEST        | STATE       |
|         |             |             |             |             |

**ANNUAL CLEAR UP %** 

| DISTRICT | ANNUAL<br>OFFENCES | OFFENCES<br>CLEARED | % CLEARED |
|----------|--------------------|---------------------|-----------|
| SOUTH    | 13,826             | 5,660               | 40.9%     |
| NORTH    | 7,776              | 3,459               | 44.5%     |
| WEST     | 4,428              | 2,170               | 49.0%     |
| STATE    | 26,030             | 11,289              | 43.4%     |