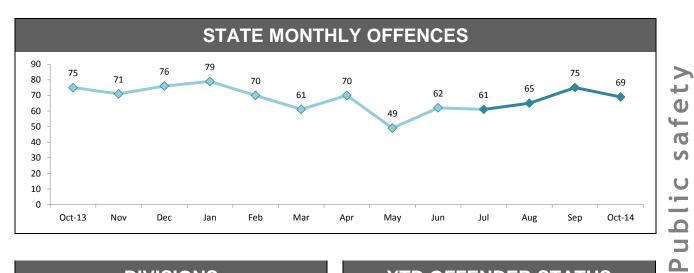

#### STATE MONTHLY OFFENCES

| DIVISION    | LAST YTD | THIS YTD | Ch  | ange   | Annual<br>offences per<br>10,000<br>population |
|-------------|----------|----------|-----|--------|------------------------------------------------|
| HOBART      | 23       | 35       | 12  | 52.2%  | 16:10,000                                      |
| GLENORCHY   | 26       | 25       | -1  | -3.8%  | 16:10,000                                      |
| KINGSTON    | 12       | 12       | 0   | 0.0%   | 7:10,000                                       |
| SOUTH-EAST  | 20       | 16       | -4  | -20.0% | 8:10,000                                       |
| BRIDGEWATER | 25       | 9        | -16 | -64.0% | 14:10,000                                      |
| LAUNCESTON  | 47       | 27       | -20 | -42.6% | 11:10,000                                      |
| NORTH-EAST  | 4        | 7        | 3   | 75.0%  | 11:10,000                                      |
| DELORAINE   | 2        | 2        | 0   | 0.0%   | 3:10,000                                       |
| BURNIE      | 7        | 3        | -4  | -57.1% | 3:10,000                                       |
| DEVONPORT   | 18       | 9        | -9  | -50.0% | 9:10,000                                       |
| QUEENSTOWN  | 1        | 3        | 2   | 200.0% | 0:10,000                                       |