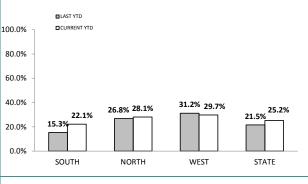

| DIVISION    | LAST YTD | THIS YTD | Ch  | ange   | Annual<br>offences pe<br>10,000<br>population |
|-------------|----------|----------|-----|--------|-----------------------------------------------|
| HOBART      | 64       | 75       | 11  | 17.2%  | 53:10,000                                     |
| GLENORCHY   | 59       | 60       | 1   | 1.7%   | 43:10,000                                     |
| KINGSTON    | 17       | 21       | 4   | 23.5%  | 12:10,000                                     |
| SOUTH-EAST  | 79       | 59       | -20 | -25.3% | 22:10,000                                     |
| BRIDGEWATER | 20       | 19       | -1  | -5.0%  | 24:10,000                                     |
| LAUNCESTON  | 86       | 161      | 75  | 87.2%  | 58:10,000                                     |
| NORTH-EAST  | 9        | 10       | 1   | 11.1%  | 14:10,000                                     |
| DELORAINE   | 24       | 24       | 0   | 0.0%   | 11:10,000                                     |
| BURNIE      | 14       | 44       | 30  | 214.3% | 18:10,000                                     |
| DEVONPORT   | 25       | 29       | 4   | 16.0%  | 31:10,000                                     |
| QUEENSTOWN  | 1        | 1        | 0   | 0.0%   | 1:10,000                                      |

ANNUAL CLEAR UP %

| DISTRICT | ANNUAL<br>OFFENCES | OFFENCES<br>CLEARED | % CLEARED |
|----------|--------------------|---------------------|-----------|
| SOUTH    | 759                | 168                 | 22.1%     |
| NORTH    | 477                | 134                 | 28.1%     |
| WEST     | 212                | 63                  | 29.7%     |
| STATE    | 1,448              | 365                 | 25.2%     |