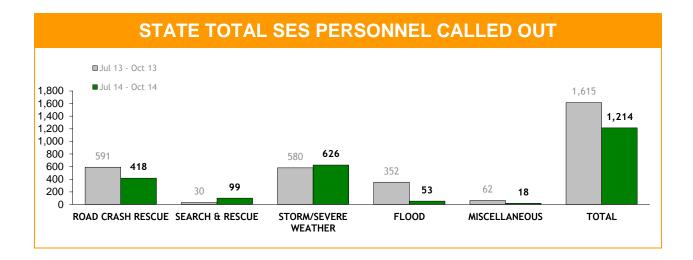

|  |
| NORTH      | 251                    | 0               | 3               | 1                 | 325             | 335                  |  |
| NORTH-WEST | 41                     | 5               | 11              | 4                 | 203             | 147                  |  |
| STATE      | 308                    | 26              | 17              | 8                 | 626             | 589                  |  |

# **ROAD CRASH RESCUE : AVERAGE RESPONSE TIME**

|            | Jul 13 - Oct 13 | Jul 14 - Oct 14 |
|------------|-----------------|-----------------|
| SOUTH      | 21              | N/A             |
| NORTH      | 7               | 8               |
| NORTH-WEST | 9               | 15              |
| STATE      | 12              | N/A             |



|            | PERSONNEL CALLED OUT : CATEGORIES |                 |                 |                 |                 |                 |  |
|------------|-----------------------------------|-----------------|-----------------|-----------------|-----------------|-----------------|--|
| REGION     | ROAD CRAS                         | SH RESCUE       | SEARCH AN       | ND RESCUE       | STORM/SEVE      | RE WEATHER      |  |
| REGION     | Jul 13 - Oct 13                   | Jul 14 - Oct 14 | Jul 13 - Oct 13 | Jul 14 - Oct 14 | Jul 13 - Oct 13 | Jul 14 - Oct 14 |  |
| SOUTH      | 236                               | 155             | 19              | 44              | 69              | 103             |  |
| NORTH      | 203                               | 129             | 6