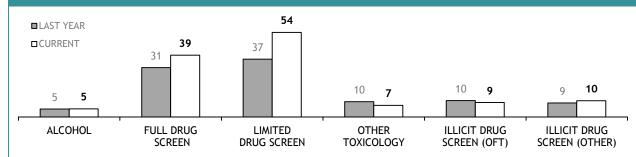

Source (all on page): self-reported monthly by districts

Source: self-reported monthly by districts

Source:Drug Offence Reporting System

Source: self-reported monthly by districts (prosecutions); Drug Offence Reporting System (diversions)