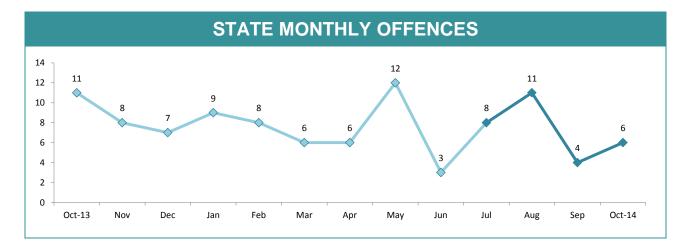

#### STATE MONTHLY OFFENCES

| DIVISION    | LAST YTD | THIS YTD | Ch  | ange   | Annual<br>offences per<br>10,000<br>population |
|-------------|----------|----------|-----|--------|------------------------------------------------|
| HOBART      | 23       | 35       | 12  | 52.2%  | 16:10,000                                      |
| GLENORCHY   | 26       | 25       | -1  | -3.8%  | 16:10,000                                      |
| KINGSTON    | 12       | 12       | 0   | 0.0%   | 7:10,000                                       |
| SOUTH-EAST  | 20       | 16       | -4  | -20.0% | 8:10,000                                       |
| BRIDGEWATER | 25       | 9        | -16 | -64.0% | 14:10,000                                      |
| LAUNCESTON  | 47       | 27       | -20 | -42.6% | 11:10,000                                      |
| NORTH-EAST  | 4        | 7        | 3   | 75.0%  | 11:10,000                                      |
| DELORAINE   | 2        | 2        | 0   | 0.0%   | 3:10,000                                       |
| BURNIE      | 7        | 3        | -4  | -57.1% | 3:10,000                                       |
| DEVONPORT   | 18       | 9        | -9  | -50.0% | 9:10,000                                       |
| QUEENSTOWN  | 1        | 3        | 2   | 200.0% | 0:10,000                                       |