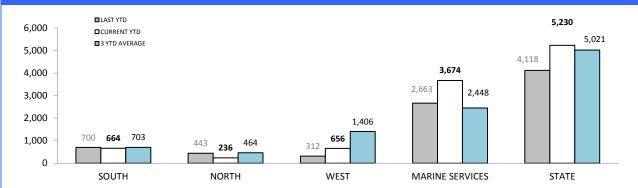

#### SERIOUS CRIME OFFENCES

#### STATE MONTHLY OFFENCES

| DIVISION    | LAST YTD | THIS YTD | Ch  | ange   | Annual<br>offences per<br>10,000<br>population |
|-------------|----------|----------|-----|--------|------------------------------------------------|
| HOBART      | 23       | 35       | 12  | 52.2%  | 16:10,000                                      |
| GLENORCHY   | 26       | 25       | -1  | -3.8%  | 16:10,000                                      |
| KINGSTON    | 12       | 12       | 0   | 0.0%   | 7:10,000                                       |
| SOUTH-EAST  | 20       | 16       | -4  | -20.0% | 8:10,000                                       |
| BRIDGEWATER | 25       | 9        | -16 | -64.0% | 14:10,000                                      |
| LAUNCESTON  | 47       | 27       | -20 | -42.6% | 11:10,000                                      |
| NORTH-EAST  | 4        | 7        | 3   | 75.0%  | 11:10,000                                      |
| DELORAINE   | 2        | 2        | 0   | 0.0%   | 3:10,000                                       |
| BURNIE      | 7        | 3        | -4  | -57.1% | 3:10,000                                       |
| DEVONPORT   | 18       | 9        | -9  | -50.0% | 9:10,000                                       |
| QUEENSTOWN  | 1        | 3        | 2   | 200.0% | 0:10,000                                       |

DIVISIONS

Source (all on page): Offence Reporting System

## ANNUAL CLEAR UP %

| DISTRICT | ANNUAL<br>OFFENCES | OFFENCES<br>CLEARED | % CLEARED |
|----------|--------------------|---------------------|-----------|
| SOUTH    | 291                | 223                 | 76.6%     |
| NORTH    | 113                | 88                  | 77.9%     |
| WEST     | 57                 | 52                  | 91.2%     |
| STATE    | 461                | 363                 | 78.7%     |