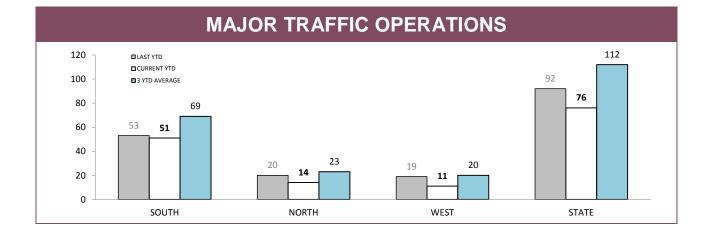

Source: RPOS Activity Report

|          | DTO : LOCATIONS |          |       |                     |          |       |            |                 |       |  |
|----------|-----------------|----------|-------|---------------------|----------|-------|------------|-----------------|-------|--|
| DISTRICT | HIGHWAYS        |          |       | HIGHWAYS MAIN ROADS |          |       |            | SECONDARY ROADS |       |  |
| DISTRICT | OPERATIONS      | VEHICLES | HOURS | OPERATIONS          | VEHICLES | HOURS | OPERATIONS | VEHICLES        | HOURS |  |
| SOUTH    | 50              | 13,413   | 81    | 53                  | 8,638    | 74    | 41         | 6,043           | 53    |  |
| NORTH    | 10              | 1,755    | 11    | 54                  | 9,780    | 69    | 38         | 5,977           | 49    |  |
| WEST     | 22              | 6,218    | 34    | 38                  | 5,602    | 47    | 13         | 1,603           | 16    |  |
| STATE    | 82              | 21,386   | 126   | 145                 | 24,020   | 190   | 92         | 13,623          | 118   |  |