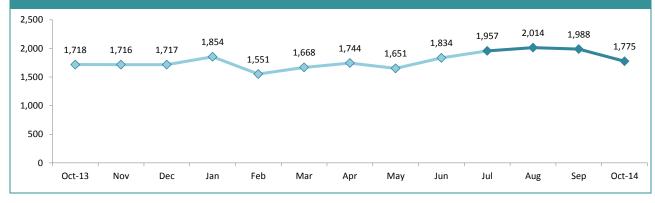

#### **FAMILY VIOLENCE INCIDENTS\*** LAST YTD CURRENT YTD 825 900 759 800 3 YTD AVG 701 700 600 500 415 387 342 400 300 213 206 204 181 178 159 200 100 0 SOUTH NORTH WEST STATE 46:10,000\* 49:10,000\* 51:10,000\* 48:10.000\* Victims per 10,000 population based on the preceding 12 month

\*Since October 2012, incidents with multiple offenders now appear on a single report. YTD comparisons may not be strictly valid