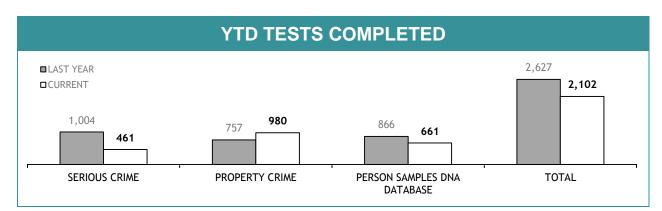

| CURRENT REQUESTS<br>(RECEIVED WITHIN THE LAST TWO<br>MONTHS) | OLDER REQUESTS<br>(RECEIVED MORE THAN TWO MONTHS AGO) | AVERAGE DAYS ON HAND<br>(OLDER REQUESTS) |
| SERIOUS CRIME                     | 141                                                          | 194                                                   | 101                                      |
| PROPERTY CRIME                    | 1                                                            | 0                                                     | 0                                        |
| TOTAL                             | 142                                                          | 194                                                   | -                                        |







| TEST REQUESTS NOT COMPLETE         |                                                              |                                                       |                                          |  |
|------------------------------------|--------------------------------------------------------------|-------------------------------------------------------|------------------------------------------|--|
|                                    | CURRENT REQUESTS<br>(RECEIVED WITHIN THE LAST TWO<br>MONTHS) | OLDER REQUESTS<br>(RECEIVED MORE THAN TWO MONTHS AGO) | AVERAGE DAYS ON HAND<br>(OLDER REQUESTS) |  |
| SERIOUS CRIME                      | 75                                                           | 2                                                     | 63