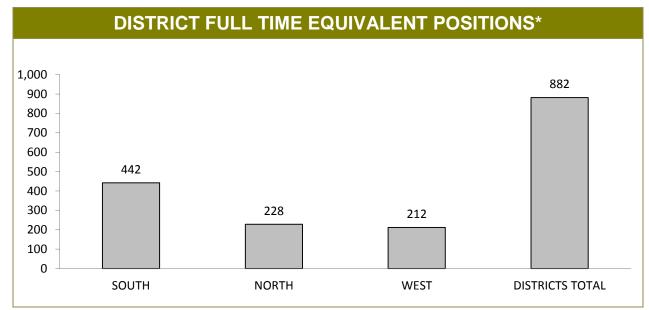

72     | -27    | 97                                                       | 67      | -30    |
| NORTH                                             | 431       | 597     | 166    | 66                                                       | 71      | 5      |
| WEST                                              | 354       | 452     | 98     | 46                                                       | 51      | 5      |
| DISTRICTS TOTAL                                   | 1,584     | 1,820   | 236    | 209                                                      | 189     | -20    |

## **DPEM EXCESS RECREATION LEAVE DAYS & PERSONNEL\***



\*Leave data current as of payroll processing date prior to 3<sup>rd</sup> of month Source (all on page): supplied monthly by Financial & Payroll services



\* Excludes secondments. Current as at last payroll processing date.

| Source: Downlo | oaded month | ly from Payrol | Services |
|----------------|-------------|----------------|----------|
|                |             |                |          |

|  |  | ICLES |
|--|--|-------|
|  |  |       |
|  |  |       |

|                 | MARKED | UNMARKED | TOTAL |
|-----------------|--------|----------|-------|
| SOUTH           | 91     | 41       | 132   |
| NORTH           | 64     | 25       | 89    |
| WEST            | 55     | 20       | 75    |
| DISTRICTS TOTAL | 210    | 86       | 296   |

Source: downloaded monthly from Leaseplan Australia (leaseplan.com.au)

## DISTRICT VEHICLE FUEL PURCHASED (LITRES)\*

Unavailable

\*Note: Runs for an equivalent year-to-date period commenc