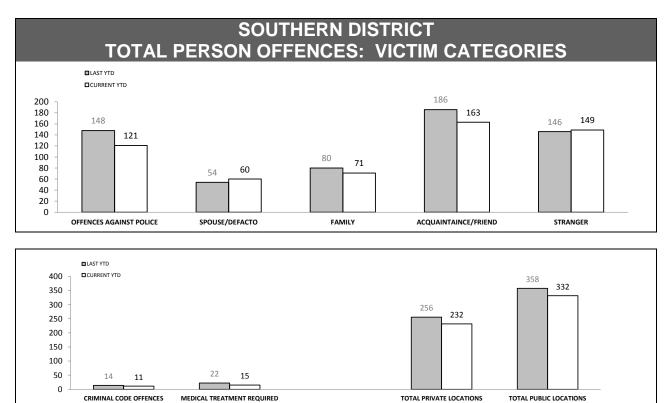

#### **OFFENCES AGAINST POLICE**

| OFFENCE                       | LAST YTD | CURRENT YTD | СНА | NGE    |
|-------------------------------|----------|-------------|-----|--------|
| ASSAULT                       | 60       | 57          | -3  | -5.0%  |
| RESIST                        | 73       | 65          | -8  | -11.0% |
| OBSTRUCT                      | 28       | 18          | -10 | -35.7% |
| THREATEN/ABUSE/<br>INTIMIDATE | 84       | 77          | -7  | -8.3%  |
| CRIMINAL CODE<br>OFFENCE      | 4        | 1           | -3  | -75.0% |
|                               |          |             |     |        |

| LOCATIONS        |                                     |     |     |        |  |  |
|------------------|-------------------------------------|-----|-----|--------|--|--|
| OFFENCE          | OFFENCE LAST YTD CURRENT YTD CHANGE |     |     |        |  |  |
| DWELLING/HOUSE   | 453                                 | 435 | -18 | -4.0%  |  |  |
| LICENSED PREMISE | 80                                  | 59  | -21 | -26.3% |  |  |
| SCHOOL           | 19                                  | 34  | 15  | 78.9%  |  |  |
| PARK             | 12                                  | 14  | 2   | 16.7%  |  |  |
| CAR PARK         | 31                                  | 32  | 1   | 3.2%   |  |  |
| SPORTS GROUND    | 5                                   | 3   | -2  | -40.0% |  |  |