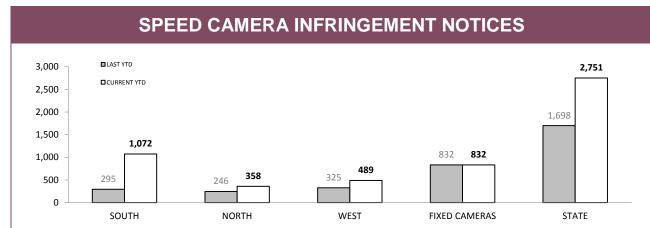

Source (all on page): Vehicle Clamping & Confiscation System

Source: Speed Camera Setup Log Sheets

Source: Fine and Infringement Notice Database.

Note: Includes infringements that are awaiting return of a Notice of Demand.

| SPEED CAMERA SETUPS<br>(Excludes: Fixed Cameras) |        |                  |                    |  |  |  |  |
|--------------------------------------------------|--------|------------------|--------------------|--|--|--|--|
| SPEED ZONE                                       | SETUPS | VEHICLES CHECKED | % RECEIVED NOTICES |  |  |  |  |
| 40                                               | 1      | 863              | 0.1%               |  |  |  |  |
| 50                                               | 124    | 153,530          | 0.5%               |  |  |  |  |
| 60                                               | 161    | 396,821          | 0.1%               |  |  |  |  |
| 70                                               | 36     | 83,746           | 0.1%               |  |  |  |  |
| 80                                               | 39     | 66,231           | 0.1%               |  |  |  |  |
| 90                                               | 8      | 15,284           | 0.1%               |  |  |  |  |
| 100                                              | 97     | 79,670           | 0.2%               |  |  |  |  |
| 110                                              | 117    | 193,720          | 0.2%               |  |  |  |  |
| TOTAL                                            | 583    | 989,865          | 0.2%               |  |  |  |  |

Source: Traffic Infringement Processing System

**Note:** Due to the time required to download sessions, adjudicate images and process infringements data on this page may not be complete at time of publication.