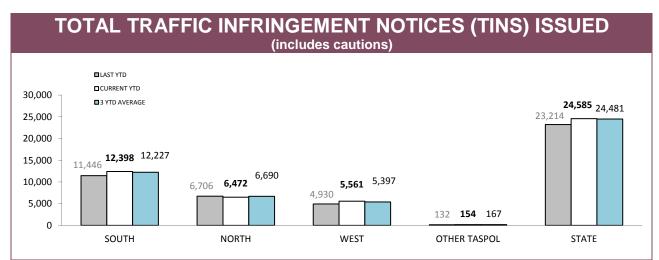

## TOTAL TRAFFIC INFRINGEMENT NOTICES (TINS) ISSUED

| DISTRICT     | NOT      | TICES       | CAUTIONS |             |  |
|--------------|----------|-------------|----------|-------------|--|
| DISTRICT     | LAST YTD | CURRENT YTD | LAST YTD | CURRENT YTD |  |
| SOUTH        | 7,144    | 6,791       | 4,302    | 5,607       |  |
| NORTH        | 3,315    | 3,480       | 3,391    | 2,992       |  |
| WEST         | 1,874    | 2,637       | 3,056    | 2,924       |  |
| OTHER TASPOL | 93       | 82          | 39       | 72          |  |
| STATE        | 12,426   | 12,990      | 10,788   | 11,595      |  |