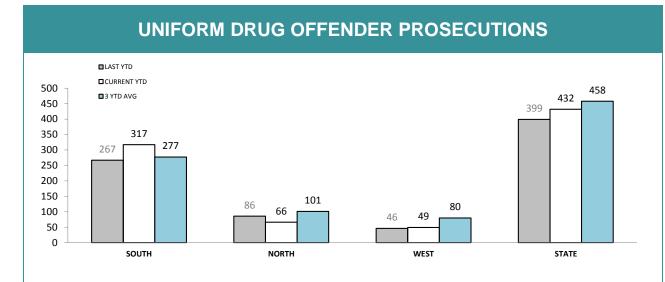

Source (all on page): self-reported monthly by districts

Source: self-reported monthly by districts

Source:Drug Offence Reporting System

Source: self-reported monthly by districts (prosecutions); Drug Offence Reporting System (diversions)