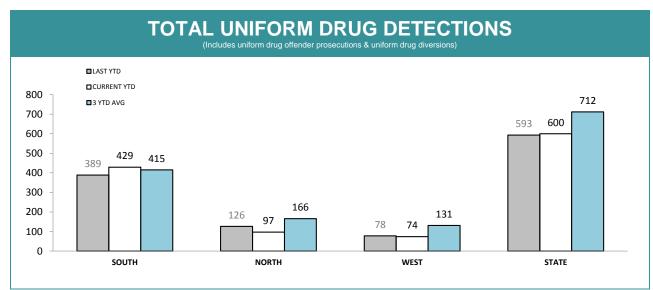

Source (all on page): self-reported monthly by districts

Source: self-reported monthly by districts

Source:Drug Offence Reporting System

Source: self-reported monthly by districts (prosecutions); Drug Offence Reporting System (diversions)