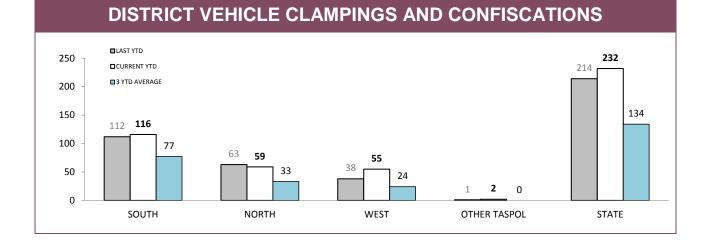

Source (all on page): Vehicle Clamping & Confiscation System

Source: Speed Camera Setup Log Sheets

Source: Fine and Infringement Notice Database.

Note: Includes infringements that are awaiting return of a Notice of Demand.