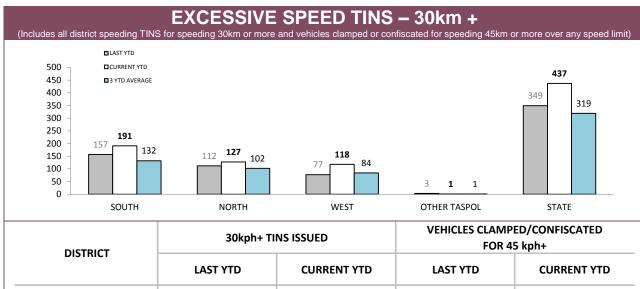

## TOTAL TRAFFIC INFRINGEMENT NOTICES (TINS) ISSUED

| DISTRICT     | NOT      | TICES       | CAUTIONS |             |  |
|--------------|----------|-------------|----------|-------------|--|
| DISTRICT     | LAST YTD | CURRENT YTD | LAST YTD | CURRENT YTD |  |
| SOUTH        | 7,144    | 6,791       | 4,302    | 5,607       |  |
| NORTH        | 3,315    | 3,480       | 3,391    | 2,992       |  |
| WEST         | 1,874    | 2,637       | 3,056    | 2,924       |  |
| OTHER TASPOL | 93       | 82          | 39       | 72          |  |
| STATE        | 12,426   | 12,990      | 10,788   | 11,595      |  |

Source: Fine and Infringement Notice Database

| RPOS TRAFFIC ENFORCEMENT                 |        |        |        |        |  |  |  |
|------------------------------------------|--------|--------|--------|--------|--|--|--|
|                                          | SOUTH  | NORTH  | WEST   | STATE  |  |  |  |
| SPEEDING TINS                            | 5,693  | 2,206  | 2,057  | 9,956  |  |  |  |
| OTHER TINS                               | 865    | 692    | 373    | 1,930  |  |  |  |
| DRINK DRIVING OFFENDERS DETECTED         | 174    | 155    | 49     | 378    |  |  |  |
| RANDOM BREATH TESTS CONDUCTED            | 55,907 | 25,566 | 18,413 | 99,886 |  |  |  |
| ORAL FLUID TESTS CONDUCTED               | 156    | 267    | 64     | 487    |  |  |  |
| DISQUALIFIED/UNLICENSED DRIVERS DETECTED | 355    | 350    | 190    | 895    |  |  |  |
| UNREGISTERED VEHICLES DETECTED           | 435    | 269    | 222    | 926    |  |  |  |
| VEHICLES CLAMPED/CONFISCATED             | 18     | 28     | 10     | 56     |  |  |  |

Source (all on page): Vehicle Clamping & Confiscation System

Source: Speed Camera Setup Log Sheets

Source: Fine and Infringement Notice Database.

Note: Includes infringements that are awaiting return of a Notice of Demand.