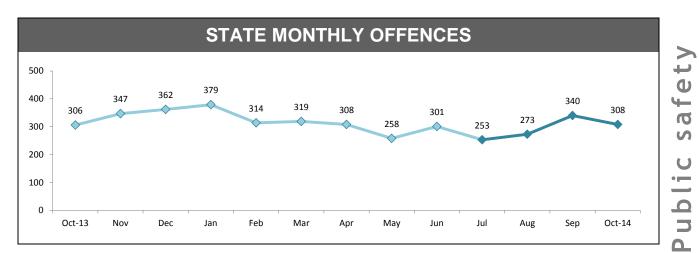

#### STATE MONTHLY OFFENCES

| DIVISION    | LAST YTD | THIS YTD | Ch  | ange   | Annual<br>offences per<br>10,000<br>population |
|-------------|----------|----------|-----|--------|------------------------------------------------|
| HOBART      | 23       | 35       | 12  | 52.2%  | 16:10,000                                      |
| GLENORCHY   | 26       | 25       | -1  | -3.8%  | 16:10,000                                      |
| KINGSTON    | 12       | 12       | 0   | 0.0%   | 7:10,000                                       |
| SOUTH-EAST  | 20       | 16       | -4  | -20.0% | 8:10,000                                       |
| BRIDGEWATER | 25       | 9        | -16 | -64.0% | 14:10,000                                      |
| LAUNCESTON  | 47       | 27       | -20 | -42.6% | 11:10,000                                      |
| NORTH-EAST  | 4        | 7        | 3   | 75.0%  | 11:10,000                                      |
| DELORAINE   | 2        | 2        | 0   | 0.0%   | 3:10,000                                       |
| BURNIE      | 7        | 3        | -4  | -57.1% | 3:10,000                                       |
| DEVONPORT   | 18       | 9        | -9  | -50.0% | 9:10,000                                       |
| QUEENSTOWN  | 1        | 3        | 2   | 200.0% | 0:10,000                                       |