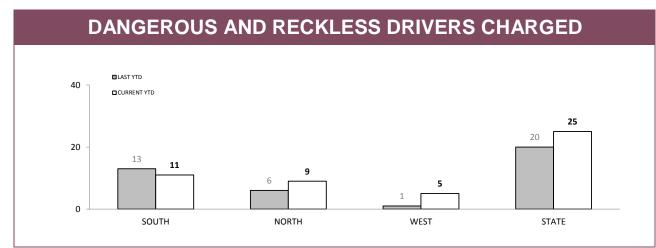

|              | DANGEROUS OR                   | DANGEROUS OR RECKLESS DRIVING                |                             | GEROUS OR RECKLESS DRIVING DRIVE WHILST DISQUALIFIED |                          | EVADE POLICE              |  |
|--------------|--------------------------------|----------------------------------------------|-----------------------------|------------------------------------------------------|--------------------------|---------------------------|--|
|              | LAST YTD                       | CURRENT YTD                                  | LAST YTD                    | CURRENT YTD                                          | LAST YTD                 | CURRENT Y                 |  |
| SOUTH        | 2                              | 1                                            | 27                          | 40                                                   | 49                       | 41                        |  |
| NORTH        | 2                              | 2                                            | 9                           | 13                                                   | 25                       | 26                        |  |
| WEST         | 1                              | 3                                            | 5                           | 10                                                   | 15                       | 19                        |  |
| OTHER TASPOL | 0                              | 0                                            | 1                           | 1                                                    | 0                        | 1                         |  |
| STATE        | 5                              | 6                                            | 42                          | 64                                                   | 89                       | 87                        |  |
|              |                                |                                              |                             |                                                      |                          |                           |  |
|              |                                | EED LIMIT BY<br>T 45 KM/H                    | ноо                         | NING                                                 | OTHER                    | OFFENCES                  |  |
|              |                                |                                              | HOO<br>LAST YTD             | NING<br>CURRENT YTD                                  | OTHER<br>LAST YTD        |                           |  |
| SOUTH        | AT LEAS                        | Т 45 КМ/Н                                    |                             |                                                      |                          |                           |  |
| SOUTH        | AT LEAS                        | T 45 KM/H<br>CURRENT YTD                     | LAST YTD                    | CURRENT YTD                                          | LAST YTD                 | CURRENT Y                 |  |
|              | AT LEAS<br>LAST YTD<br>15      | T 45 KM/H<br>CURRENT YTD<br>17               | LAST YTD                    | CURRENT YTD                                          | LAST YTD                 | CURRENT Y                 |  |
| NORTH        | AT LEAS<br>LAST YTD<br>15<br>9 | T 45 KM/H       CURRENT YTD       17       9 | <b>LAST YTD</b><br>19<br>18 | CURRENT YTD<br>17<br>8                               | LAST YTD       0       0 | CURRENT Y       0       1 |  |