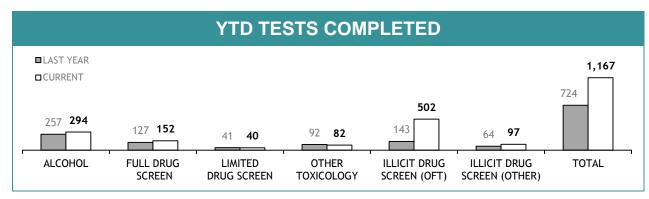

Source (all on page): self-reported monthly by districts

Source: self-reported monthly by districts

Source:Drug Offence Reporting System

Source: self-reported monthly by districts (prosecutions); Drug Offence Reporting System (diversions)