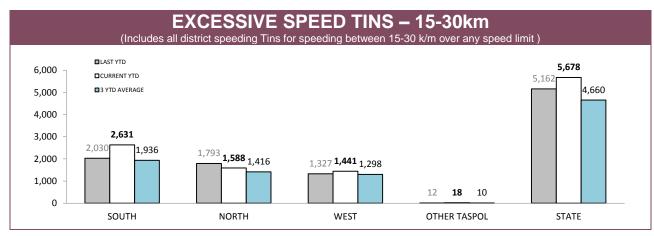

## TOTAL TRAFFIC INFRINGEMENT NOTICES (TINS) ISSUED

| DISTRICT     | NOT      | TICES       | CAUTIONS |             |  |
|--------------|----------|-------------|----------|-------------|--|
| DISTRICT     | LAST YTD | CURRENT YTD | LAST YTD | CURRENT YTD |  |
| SOUTH        | 7,144    | 6,791       | 4,302    | 5,607       |  |
| NORTH        | 3,315    | 3,480       | 3,391    | 2,992       |  |
| WEST         | 1,874    | 2,637       | 3,056    | 2,924       |  |
| OTHER TASPOL | 93       | 82          | 39       | 72          |  |
| STATE        | 12,426   | 12,990      | 10,788   | 11,595      |  |

Source: Fine and Infringement Notice Database

| RPOS TRAFFIC ENFORCEMENT                 |        |        |        |        |  |  |  |
|------------------------------------------|--------|--------|--------|--------|--|--|--|
|                                          | SOUTH  | NORTH  | WEST   | STATE  |  |  |  |
| SPEEDING TINS                            | 5,693  | 2,206  | 2,057  | 9,956  |  |  |  |
| OTHER TINS                               | 865    | 692    | 373    | 1,930  |  |  |  |
| DRINK DRIVING OFFENDERS DETECTED         | 174    | 155    | 49     | 378    |  |  |  |
| RANDOM BREATH TESTS CONDUCTED            | 55,907 | 25,566 | 18,413 | 99,886 |  |  |  |
| ORAL FLUID TESTS CONDUCTED               | 156    | 267    | 64     | 487    |  |  |  |
| DISQUALIFIED/UNLICENSED DRIVERS DETECTED | 355    | 350    | 190    | 895    |  |  |  |
| UNREGISTERED VEHICLES DETECTED           | 435    | 269    | 222    | 926    |  |  |  |
| VEHICLES CLAMPED/CONFISCATED             | 18     | 28     | 10     | 56     |  |  |  |