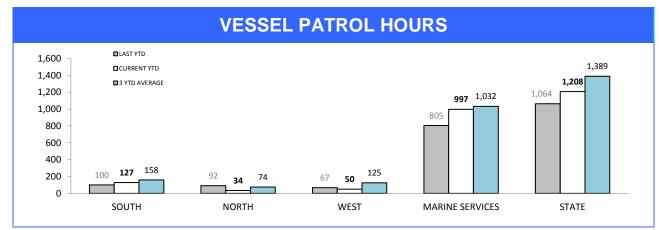

| 54             | -5             | 8        | 5           | -3     |
| DELORAINE   | 133      | 118            | -15            | 4        | 6           | 2      |
| BURNIE      | 164      | 138            | -26            | 5        | 6           | 1      |
| DEVONPORT   | 231      | 192            | -39            | 12       | 15          | 3      |
| QUEENSTOWN  | 30       | 20             | -10            | 4        | 2           | -2     |
| STATE       | 2,056    | 1,959          | -97            | 58       | 70          | 12     |

Sources: Crash Data Manager (Serious/Fatal crashes); Traffic Crash Reporting System (Total Crashes)

\*Note: Total crash figures run one month behind other year to date figures to account for crash report processing time

## **Marine Enforcement**





## **VESSEL INSPECTIONS AT SEA**



#### **VESSEL INSPECTIONS ON LAND**



Source (all on page): self-reported monthly by districts

## **Rescue Services**

| HELICOPTER SERVICES                  |          |             |        |  |  |  |  |  |  |
|--------------------------------------|----------|-------------|--------|--|--|--|--|--|--|
| CATEGORY                             | LAST YTD | CURRENT YTD | CHANGE |  |  |  |  |  |  |
| SEARCH & RESCUE HOURS                | 54       | 50          | -4     |  |  |  |  |  |  |
| TAS AMBULANCE HOURS                  | 10       | 20          | 10     |  |  |  |  |  |  |
| POLICE OPERATIONS HOURS              | 11       | 3           | -8     |  |  |  |  |  |  |
| EXERCISES HOURS                      | 0        | 0           | 0      |  |  |  |