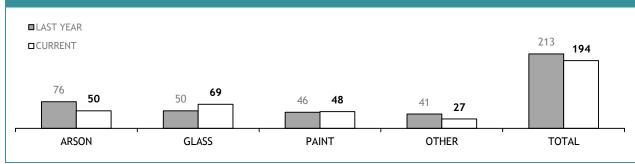

| 0                                                     | 0                                        |  |  |  |  |  |
| OTHER DRUG IDENTIFICATION | 50                                                           | 0                                                     | 0                                        |  |  |  |  |  |
| DRUG PURITY               | 1                                                            | 0                                                     | 0                                        |  |  |  |  |  |
| TOTAL                     | 51                                                           | 0                                                     | -                                        |  |  |  |  |  |

**TSS** 



#### YTD TESTS COMPLETED





| TEST REQUESTS NOT COMPLETE |                                                              |                                                       |                                          |  |  |  |  |
|----------------------------|--------------------------------------------------------------|-------------------------------------------------------|------------------------------------------|--|--|--|--|
|                            | CURRENT REQUESTS<br>(RECEIVED WITHIN THE LAST TWO<br>MONTHS) | OLDER REQUESTS<br>(RECEIVED MORE THAN TWO MONTHS AGO) | AVERAGE DAYS ON HAND<br>(OLDER REQUESTS) |  |  |  |  |
| ARSON                      | 6                                                            | 0                                                     | 0