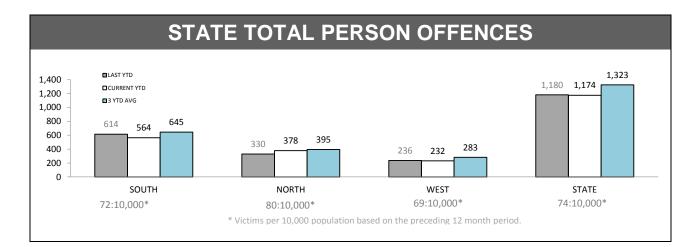

#### **FAMILY VIOLENCE INCIDENTS\*** LAST YTD CURRENT YTD 825 900 759 800 3 YTD AVG 701 700 600 500 415 387 342 400 300 213 206 204 181 178 159 200 100 0 SOUTH NORTH WEST STATE 46:10,000\* 49:10,000\* 51:10,000\* 48:10.000\* Victims per 10,000 population based on the preceding 12 month