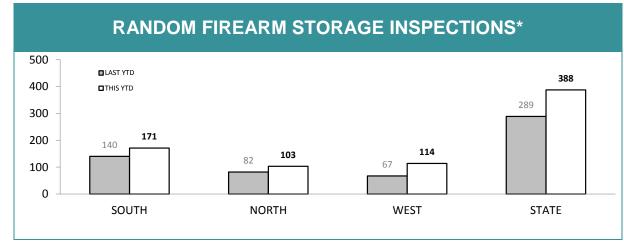

TAL CALLS             | 118,564   | 121,597 | 97,702                | 80% |

| STATE COMM                       | <b>UNITY PC</b>  | DLICING S          | ERVICES* |      |
|----------------------------------|------------------|--------------------|----------|------|
| *CPTED discon                    | tinued due to de | epartmental restru | ucturing |      |
|                                  | LAST YTD         |                    | CURI     | RENT |
| CRIMESTOPPER REPORTS             | 836              |                    | 702      |      |
| CS REPORTS WITH POSITIVE RESULT  | 41               | 4.9%               | 47       | 6.7% |
| CS REPORTS RELATING TO BUSHWATCH | 0 0              |                    | 0        |      |

Source (all on page): self-reported monthly by district



\*Note: data includes finalised inspections only. Source: Firearms and Weapons Database



\*Note: data includes finalised inspections only. Source: Firearms and Weapons Database

| FIREARMS SERVICI                                       | ES*      |             |
|--------------------------------------------------------|----------|-------------|
|                                                        | LAST YTD | CURRENT YTD |
| NUMBER OF FIREARMS LICENCE HOLDERS                     | N/A      | 37,217      |
| NUMBER OF LICENCE HOLDERS FAILING TO RENEW             | 412      | 164         |
| TOTAL UNLICENSED PERSONS WITH ACTIVE FIREARMS          | 426      | 126         |
| NUMBER OF PROHIBITION ORDERS ISSUED<br>(CURRENT MONTH) | N/A      | 0           |
| NUMBER OF PROHIBITION ORDERS