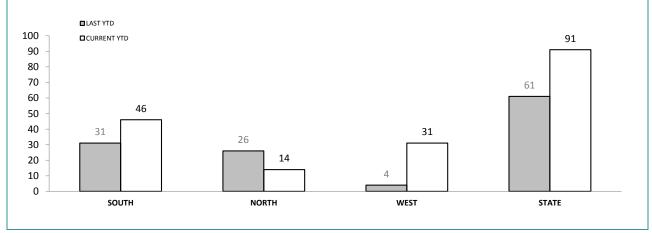

#### SERIOUS CRIME OFFENCES

#### STATE MONTHLY OFFENCES

| DIVISION    | LAST YTD | THIS YTD | Ch  | ange   | Annual<br>offences per<br>10,000<br>population |
|-------------|----------|----------|-----|--------|------------------------------------------------|
| HOBART      | 23       | 35       | 12  | 52.2%  | 16:10,000                                      |
| GLENORCHY   | 26       | 25       | -1  | -3.8%  | 16:10,000                                      |
| KINGSTON    | 12       | 12       | 0   | 0.0%   | 7:10,000                                       |
| SOUTH-EAST  | 20       | 16       | -4  | -20.0% | 8:10,000                                       |
| BRIDGEWATER | 25       | 9        | -16 | -64.0% | 14:10,000                                      |
| LAUNCESTON  | 47       | 27       | -20 | -42.6% | 11:10,000                                      |
| NORTH-EAST  | 4        | 7        | 3   | 75.0%  | 11:10,000                                      |
| DELORAINE   | 2        | 2        | 0   | 0.0%   | 3:10,000                                       |
| BURNIE      | 7        | 3        | -4  | -57.1% | 3:10,000                                       |
| DEVONPORT   | 18       | 9        | -9  | -50.0% | 9:10,000                                       |
| QUEENSTOWN  | 1        | 3        | 2   | 200.0% | 0:10,000                                       |

DIVISIONS

Source (all on page): Offence Reporting System

## ANNUAL CLEAR UP %

| DISTRICT | ANNUAL<br>OFFENCES | OFFENCES<br>CLEARED | % CLEARED |
|----------|--------------------|---------------------|-----------|
| SOUTH    | 291                | 223                 | 76.6%     |
| NORTH    | 113                | 88                  | 77.9%     |
| WEST     | 57                 | 52                  | 91.2%     |
| STATE    | 461                | 363                 | 78.7%     |