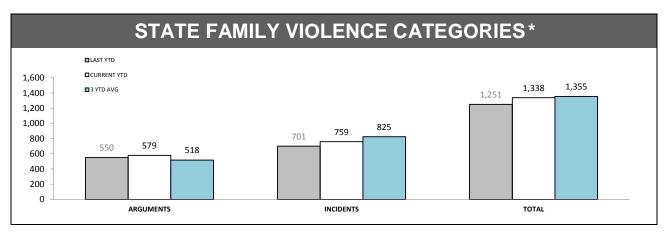

#### **FAMILY VIOLENCE INCIDENTS\*** LAST YTD CURRENT YTD 825 900 759 800 3 YTD AVG 701 700 600 500 415 387 342 400 300 213 206 204 181 178 159 200 100 0 SOUTH NORTH WEST STATE 46:10,000\* 49:10,000\* 51:10,000\* 48:10.000\* Victims per 10,000 population based on the preceding 12 month

\*Since October 2012, incidents with multiple offenders now appear on a single report. YTD comparisons may not be strictly valid