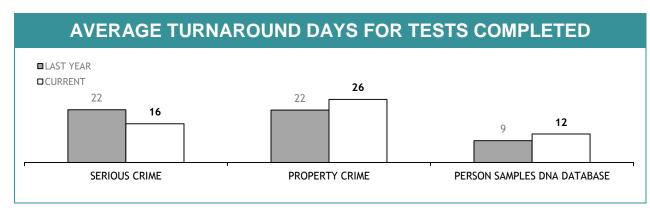

| CURRENT REQUESTS<br>(RECEIVED WITHIN THE LAST TWO<br>MONTHS) | OLDER REQUESTS<br>(RECEIVED MORE THAN TWO MONTHS AGO) | AVERAGE DAYS ON HAND<br>(OLDER REQUESTS) |
| SERIOUS CRIME                     | 141                                                          | 194                                                   | 101                                      |
| PROPERTY CRIME                    | 1                                                            | 0                                                     | 0                                        |
| TOTAL                             | 142                                                          | 194                                                   | -                                        |







| TEST REQUESTS NOT COMPLETE         |                                                              |                                                       |                                          |  |
|------------------------------------|--------------------------------------------------------------|-------------------------------------------------------|------------------------------------------|--|
|                                    | CURRENT REQUESTS<br>(RECEIVED WITHIN THE LAST TWO<br>MONTHS) | OLDER REQUESTS<br>(RECEIVED MORE THAN TWO MONTHS AGO) | AVERAGE DAYS ON HAND<br>(OLDER REQUESTS) |  |
| SERIOUS CRIME                      | 75                                                           | 2                                                     | 63