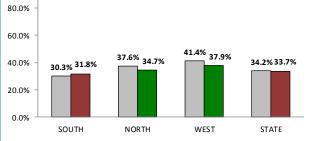

# ANNUAL CLEAR UP %

| DISTRICT | ANNUAL<br>OFFENCES | OFFENCES<br>CLEARED | % CLEARED |
|----------|--------------------|---------------------|-----------|
| SOUTH    | 11,567             | 3,679               | 31.8%     |
| NORTH    | 6,390              | 2,219               | 34.7%     |
| WEST     | 3,512              | 1,332               | 37.9%     |
| STATE    | 21,469             | 7,230               | 33.7%     |