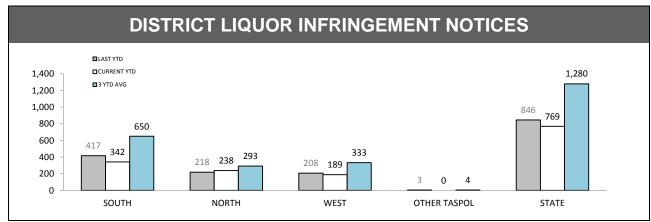

#### **ROAD & PUBLIC ORDER SERVICES (RPOS\*): PUBLIC ORDER ACTIVITIES**

|                                        | SOUTH | NORTH | WEST | STATE |
|----------------------------------------|-------|-------|------|-------|
| Public Events Attended                 | 185   | 47    | 54   | 286   |
| Public Events - Total Hours            | 638   | 211   | 319  | 1,168 |
| Public Place Assaults - Arrests        | 8     | 0     | 0    | 8     |
| Public Place Assaults - Summons/YJAR   | 0     | 0     | 0    | 0     |
| Take into custody - Public Drunkenness | 20    | 2     | 0    | 22    |
| Licensed Premise Visits                | 2,053 | 394   | 508  | 2,955 |
| Liquor Confiscations                   | 1     | 14    | 58   | 73    |
| Liquor Infringement Notices (LINS)     | 64    | 27    | 65   | 156   |
| Move-On Orders Given                   | 171   | 14    | 65   | 250   |
| Dangerous Article Confiscations        | 0     | 8     | 0    | 8     |