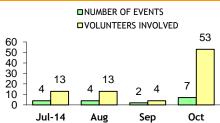

## **Rescue Services**

| HELICOPTER SERVICES                  |          |             |        |  |  |  |  |  |  |
|--------------------------------------|----------|-------------|--------|--|--|--|--|--|--|
| CATEGORY                             | LAST YTD | CURRENT YTD | CHANGE |  |  |  |  |  |  |
| SEARCH & RESCUE HOURS                | 54       | 50          | -4     |  |  |  |  |  |  |
| TAS AMBULANCE HOURS                  | 10       | 20          | 10     |  |  |  |  |  |  |
| POLICE OPERATIONS HOURS              | 11       | 3           | -8     |  |  |  |  |  |  |
| EXERCISES HOURS                      | 0        | 0           | 0      |  |  |  |  |  |  |
| TOTAL OPERATIONAL HOURS              | 75       | 73          | -2     |  |  |  |  |  |  |
| FLIGHT CREW TRAINING HOURS           | 68       | 22          | -46    |  |  |  |  |  |  |
| PILOT TRAINING HOURS                 | 0        | 0           | 0      |  |  |  |  |  |  |
| OTHER TRAINING HOURS                 | 0        | 0           | 0      |  |  |  |  |  |  |
| TOTAL TRAINING HOURS                 | 68       | 22          | -46    |  |  |  |  |  |  |
| TOTAL HOURS                          | 143      | 95          | -48    |  |  |  |  |  |  |
| AUSSAR ACTIVATED SEARCH CREW HOURS   | 8        | 1           | -7     |  |  |  |  |  |  |
| AUSSAR ACTIVATED OVERTIME PAID HOURS | 18       | 4           | -14    |  |  |  |  |  |  |

Other Training: SOG/Bombs/Hosneg/Search & Rescue
Police operations include all missions (other than Search & Rescue) coordinated by Taspol. Contract commences 1 August each year.

Source: supplied monthly by Corporate Services