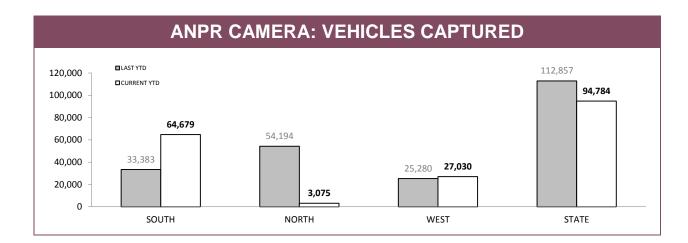

Source: Traffic Infringement Processing System

**Note:** Due to the time required to download sessions, adjudicate images and process infringements data on this page may not be complete at time of publication.

### ANPR USAGE: % OF OFFENCES WHERE ANPR DETECTIONS USED

|       | DISQUALIFIED DRIVERS |             | UNLICENSED PERSONS |             | UNREGISTERED VEHICLES |             |
|-------|----------------------|-------------|--------------------|-------------|-----------------------|-------------|
|       | LAST YTD             | CURRENT YTD | LAST YTD           | CURRENT YTD | LAST YTD              | CURRENT YTD |
| SOUTH | 8.0%                 | 7.0%        | 6.1%               | 5.6%        | 13.3%                 | 25.6%       |
| NORTH | 3.0%                 | 0.6%        | 6.6%               | 0.2%        | 37.2%                 | 2.6%        |
| WEST  | 11.6%                | 4.7%        | 7.5%               | 8.3%        | 19.8%                 | 17.1%       |
| STATE | 7.4%                 | 4.3%        | 6.5%               | 4.6%        | 21.5%                 | 16.9%       |