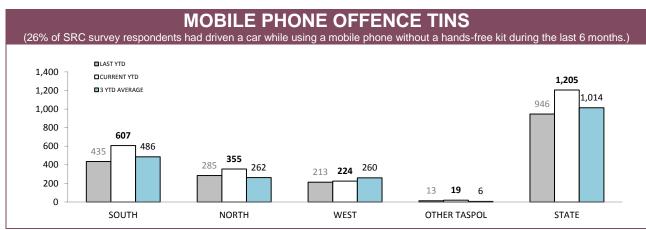

Source: Fine and Infringement Notice Database

| RPOS TRAFFIC ENFORCEMENT                 |        |        |        |        |  |  |  |
|------------------------------------------|--------|--------|--------|--------|--|--|--|
|                                          | SOUTH  | NORTH  | WEST   | STATE  |  |  |  |
| SPEEDING TINS                            | 5,693  | 2,206  | 2,057  | 9,956  |  |  |  |
| OTHER TINS                               | 865    | 692    | 373    | 1,930  |  |  |  |
| DRINK DRIVING OFFENDERS DETECTED         | 174    | 155    | 49     | 378    |  |  |  |
| RANDOM BREATH TESTS CONDUCTED            | 55,907 | 25,566 | 18,413 | 99,886 |  |  |  |
| ORAL FLUID TESTS CONDUCTED               | 156    | 267    | 64     | 487    |  |  |  |
| DISQUALIFIED/UNLICENSED DRIVERS DETECTED | 355    | 350    | 190    | 895    |  |  |  |
| UNREGISTERED VEHICLES DETECTED           | 435    | 269    | 222    | 926    |  |  |  |
| VEHICLES CLAMPED/CONFISCATED             | 18     | 28     | 10     | 56     |  |  |  |