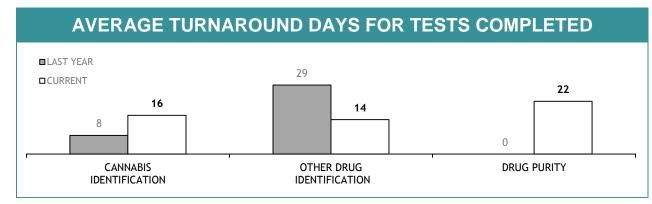

Source (all on page): self-reported monthly by districts

Source: self-reported monthly by districts

Source:Drug Offence Reporting System

Source: self-reported monthly by districts (prosecutions); Drug Offence Reporting System (diversions)