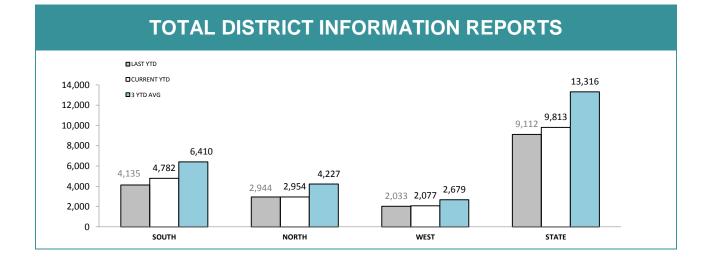

#### **TRAFFIC-RELATED INFORMATION REPORTS**

Source (all on page): Information Data Management System