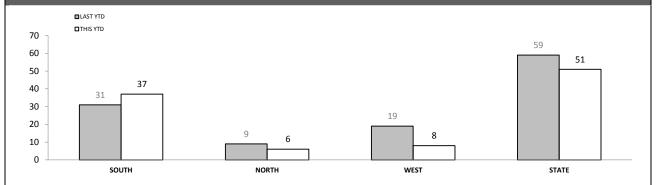

# FAMILY VIOLENCE REPEAT LOCATIONS (revisit in a 12 month period) (excludes other and argument categories)

Under Review

# FAMILY VIOLENCE REPEAT VICTIMS (Excludes other and argument categories)

Under Review

# FAMILY VIOLENCE REPEAT OFFENDERS (Excludes other and argument categories)

Under Review

**JUVENILES & WEAPONS** (Excludes other and argument categories)

Under Review

Source (all on page): Family Violence Management System