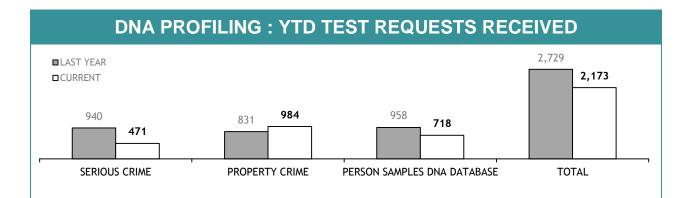

| CURRENT REQUESTS<br>(RECEIVED WITHIN THE LAST TWO<br>MONTHS) | OLDER REQUESTS<br>(RECEIVED MORE THAN TWO MONTHS AGO) | AVERAGE DAYS ON HAND<br>(OLDER REQUESTS) |
| SERIOUS CRIME                     | 141                                                          | 194                                                   | 101                                      |
| PROPERTY CRIME                    | 1                                                            | 0                                                     | 0                                        |
| TOTAL                             | 142                                                          | 194                                                   | -                                        |







| TEST REQUESTS NOT COMPLETE         |                                                              |                                                       |                                          |  |
|------------------------------------|--------------------------------------------------------------|-------------------------------------------------------|------------------------------------------|--|
|                                    | CURRENT REQUESTS<br>(RECEIVED WITHIN THE LAST TWO<br>MONTHS) | OLDER REQUESTS<br>(RECEIVED MORE THAN TWO MONTHS AGO) | AVERAGE DAYS ON HAND<br>(OLDER REQUESTS) |  |
| SERIOUS CRIME                      | 75                                                           | 2                                                     | 63