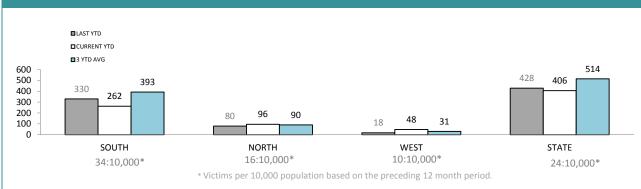

#### **STOLEN MOTOR VEHICLES**

| 39:10,00<br>63:10,00 |
|----------------------|
| 62.10.00             |
| 05.10,00             |
| 8:10,000             |
| 26:10,00             |
| 48:10,00             |
| 26:10,00             |
| 8:10,000             |
| 8:10,000             |
| 11:10,00             |
| 14:10,00             |
|                      |
| 2                    |

#### ANNUAL CLEAR UP %

|   | DISTRICT | ANNUAL<br>OFFENCES | OFFENCES<br>CLEARED | % CLEARED |
|---|----------|--------------------|---------------------|-----------|
|   | SOUTH    | 874                | 218                 | 24.9%     |
|   | NORTH    | 229                | 90                  | 39.3%     |
|   | WEST     | 108                | 38                  | 35.2%     |
| - | STATE    | 1,211              | 346                 | 28.6%     |