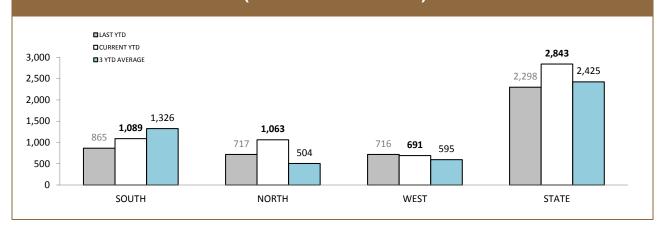

## General

ON HAND MISCELLANEOUS PROPERTY RECEIPTS\* (Held over 6 Months)

| CATEGORY                                                                                           | SOUTH | NORTH | WEST  | STATE |  |  |  |
|----------------------------------------------------------------------------------------------------|-------|-------|-------|-------|--|--|--|
| TOTAL ON HAND MISCELLANEOUS PROPERTY RECEIPTS                                                      | 1,266 | 1,801 | 1,145 | 4,212 |  |  |  |
| ON HAND MISCELLANEOUS PROPERTY RECIEPTS HELD OVER 6 MONTHS                                         | 1,255 | 1,131 | 816   | 3,202 |  |  |  |
| ON HAND DISTRICT MISCELLANEOUS PROPERTY RECEIPTS HELD OVER 6<br>MONTHS (LESS EXEMPTIONS)           | 1,089 | 1,063 | 691   | 2,843 |  |  |  |
| EXEMPTIONS                                                                                         |       |       |       |       |  |  |  |
| ON HAND MISCELLANEOUS PROPERTY RECEIPTS HELD OVER 6 MONTHS<br>SUBJECT TO A SECTION 138 APPLICATION | 10    | 26    | 10    | 46    |  |  |  |
| FIREARMS ONLY RECEIPTS ON HAND OVER 6 MONTHS<br>(FAMILY VIOLENCE ASSOCIATED FIREARMS ONLY)         | 110   | 32    | 28    | 170   |  |  |  |
| AUTHORITY REQUIRED (i.e. Coroner)                                                                  | 46    | 5     | 2     | 53    |  |  |  |
| DISTRICT COMMANDER EXEMPTION                                                                       | 0     | 5     | 85    | 90    |  |  |  |
| TOTAL                                                                                              | 166   | 68    | 125   | 359   |  |  |  |
|                                                                                                    |       |       |       |       |  |  |  |

Source (all on page): self-reported monthly by districts

| DISTRICT COMPLAINTS AGAINST POLICE* |            |             |                    |             |  |  |  |
|-------------------------------------|------------|-------------|--------------------|-------------|--|--|--|
|                                     | CLASS 2 CC | OMPLAINTS   | CLASS 1 COMPLAINTS |             |  |  |  |
|                                     | LAST YTD   | CURRENT YTD | LAST YTD           | CURRENT YTD |  |  |  |
| SOUTH                               | 5          | 5           | 14                 | 9           |  |  |  |
| NORTH                               | 1          | 4           | 13                 | 7           |  |  |  |
| WEST                                | 1          | 2           | 3                  | 6           |  |  |  |
| STATE                               | 7          | 11          | 30                 | 22          |  |  |  |