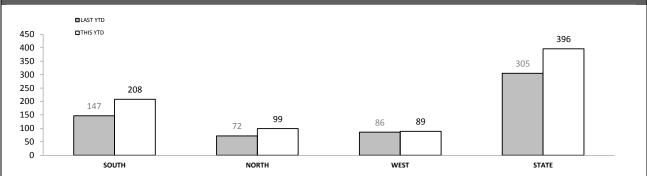

#### FAMILY VIOLENCE INCIDENT: RAST CLASSIFICATIONS

Under Review

\*\* Due to changed reporting procedures, this data may not fully capture action taken at the scene of incidents These indicators are under review.

Source (all on page): Family Violence Management System

Public safety

1