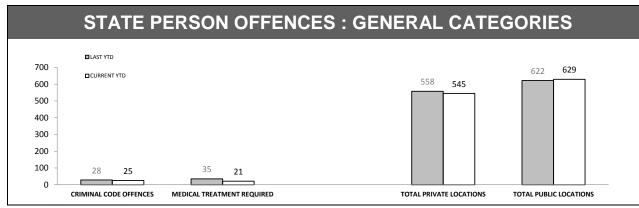

#### **OFFENCES AGAINST POLICE**

| OFFENCE                       | LAST YTD | CURRENT YTD | СНА | NGE    |
|-------------------------------|----------|-------------|-----|--------|
| ASSAULT                       | 60       | 57          | -3  | -5.0%  |
| RESIST                        | 73       | 65          | -8  | -11.0% |
| OBSTRUCT                      | 28       | 18          | -10 | -35.7% |
| THREATEN/ABUSE/<br>INTIMIDATE | 84       | 77          | -7  | -8.3%  |
| CRIMINAL CODE<br>OFFENCE      | 4        | 1           | -3  | -75.0% |
|                               |          |             |     |        |

| LOCATIONS        |                                     |     |     |        |  |  |
|------------------|-------------------------------------|-----|-----|--------|--|--|
| OFFENCE          | OFFENCE LAST YTD CURRENT YTD CHANGE |     |     |        |  |  |
| DWELLING/HOUSE   | 453                                 | 435 | -18 | -4.0%  |  |  |
| LICENSED PREMISE | 80                                  | 59  | -21 | -26.3% |  |  |
| SCHOOL           | 19                                  | 34  | 15  | 78.9%  |  |  |
| PARK             | 12                                  | 14  | 2   | 16.7%  |  |  |
| CAR PARK         | 31                                  | 32  | 1   | 3.2%   |  |  |
| SPORTS GROUND    | 5                                   | 3   | -2  | -40.0% |  |  |