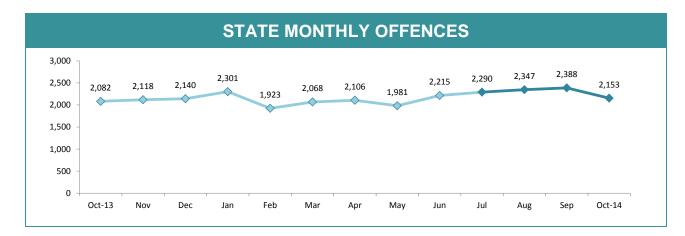

#### STATE MONTHLY OFFENCES

| DIVISION    | LAST YTD | THIS YTD | Ch  | ange   | Annual<br>offences per<br>10,000<br>population |
|-------------|----------|----------|-----|--------|------------------------------------------------|
| HOBART      | 23       | 35       | 12  | 52.2%  | 16:10,000                                      |
| GLENORCHY   | 26       | 25       | -1  | -3.8%  | 16:10,000                                      |
| KINGSTON    | 12       | 12       | 0   | 0.0%   | 7:10,000                                       |
| SOUTH-EAST  | 20       | 16       | -4  | -20.0% | 8:10,000                                       |
| BRIDGEWATER | 25       | 9        | -16 | -64.0% | 14:10,000                                      |
| LAUNCESTON  | 47       | 27       | -20 | -42.6% | 11:10,000                                      |
| NORTH-EAST  | 4        | 7        | 3   | 75.0%  | 11:10,000                                      |
| DELORAINE   | 2        | 2        | 0   | 0.0%   | 3:10,000                                       |
| BURNIE      | 7        | 3        | -4  | -57.1% | 3:10,000                                       |
| DEVONPORT   | 18       | 9        | -9  | -50.0% | 9:10,000                                       |
| QUEENSTOWN  | 1        | 3        | 2   | 200.0% | 0:10,000                                       |