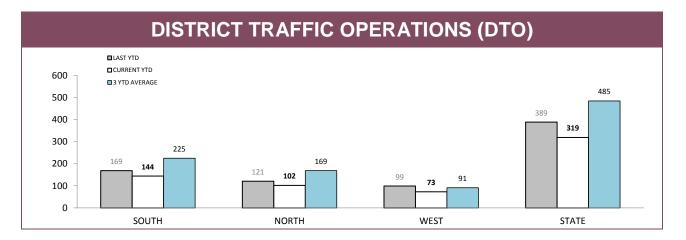

Source: RPOS Activity Report

|          | DTO : LOCATIONS |          |       |                     |          |       |            |                 |       |  |
|----------|-----------------|----------|-------|---------------------|----------|-------|------------|-----------------|-------|--|
| DISTRICT | HIGHWAYS        |          |       | HIGHWAYS MAIN ROADS |          |       |            | SECONDARY ROADS |       |  |
| DISTRICT | OPERATIONS      | VEHICLES | HOURS | OPERATIONS          | VEHICLES | HOURS | OPERATIONS | VEHICLES        | HOURS |  |
| SOUTH    | 50              | 13,413   | 81    | 53                  | 8,638    | 74    | 41         | 6,043           | 53    |  |
| NORTH    | 10              | 1,755    | 11    | 54                  | 9,780    | 69    | 38         | 5,977           | 49    |  |
| WEST     | 22              | 6,218    | 34    | 38                  | 5,602    | 47    | 13         | 1,603           | 16    |  |
| STATE    | 82              | 21,386   | 126   | 145                 | 24,020   | 190   | 92         | 13,623          | 118   |  |

Source (all on page): DTO database

Source (all on page): DTO database

| SOUTH        | 142 | 174 | 15 | 17 |
|--------------|-----|-----|----|----|
| NORTH        | 103 | 118 | 9  | 9  |
| WEST         | 71  | 111 | 6  | 7  |
| OTHER TASPOL | 3   | 1   | 0  | 0  |
| STATE        | 319 | 404 | 30 | 33 |