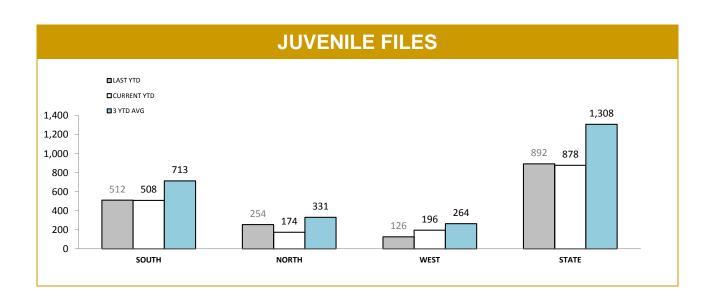

Source:Offence Reporting System

\*Each incident relates to one Offence Report and may be counted under multiple categories.

|          |                   |             | JUVE                                                                   | NILE F      | ILE Ol               | JTCON       | IES                    |             |                                                   |             |
|----------|-------------------|-------------|------------------------------------------------------------------------|-------------|----------------------|-------------|------------------------|-------------|---------------------------------------------------|-------------|
| DISTRICT | PROSECUTION FILES |             | COMMUNITY CONFERENCE<br>UTION FILES REFERRALS<br>(Youth Justice, DHHS) |             | FORMAL CAUTION FILES |             | INFORMAL CAUTION FILES |             | JUVENILES PRESENT AT FAMILY<br>VIOLENCE INCIDENTS |             |
|          | LAST YTD          | CURRENT YTD | LAST YTD                                                               | CURRENT YTD | LAST YTD             | CURRENT YTD | LAST YTD               | CURRENT YTD | LAST YTD                                          | CURRENT YTD |
| SOUTH    | 285               | 200         | 44                                                                     | 39          | 66                   | 95          | 117                    | 174         | 171                                               | 198         |
| NORTH    | 117               | 80          | 27                                                                     | 13          | 43                   | 36          | 67                     | 45          | 93                                                | 126         |
| WEST     | 29                | 49          | 9                                                                      | 6           | 34                   | 56          | 54                     | 85          | 100                                               | 84          |
| STATE    | 431               | 329         | 80                                                                     | 58          | 143                  | 187         | 238                    | 304         | 364                                               | 408         |

Source (all on page): self-reported monthly by districts

|          | INTER-AGENCY SUPPORT TEAMS |                        |                                 |                                      |  |  |  |  |  |  |
|----------|----------------------------|------------------------|---------------------------------|--------------------------------------|--|--|--|--|--|--|
| DISTRICT | JUVENILES CURRENTLY        | PARTICIPATING IN IASTS | JUVENILES RETIRED FROM<br>IASTS | TOTAL JUVENILES INVOLVED IN<br>IASTS |  |  |  |  |  |  |
| DISTRICT | LAST YTD                   | CURRENT YTD            | CURRENT YTD                     | CURRENT YTD                          |  |  |  |  |  |  |
| SOUTH    | 173                        | 166                    | 42                              | 208                                  |  |  |  |  |  |  |
| NORTH    | 29                         | 26                     | 7                               | 33                                   |  |  |  |  |  |  |
| WEST     | 54                         | 50                     | 12                              | 62                                   |  |  |  |  |  |  |
| STATE    | 256                        | 242                    | 61                              | 303                                  |  |  |  |  |  |  |