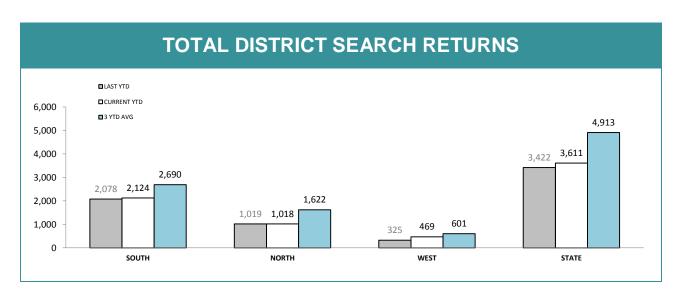

| RPOS*: SPECIAL ACTIVITIES          |       |       |      |       |  |  |
|------------------------------------|-------|-------|------|-------|--|--|
|                                    | SOUTH | NORTH | WEST | STATE |  |  |
| Arrest - Crime (excludes assaults) | 19    | 8     | 0    | 27    |  |  |
| Arrests - Other                    | 175   | 48    | 39   | 262   |  |  |
| Summons/YJAR (excludes assaults)   | 40    | 60    | 12   | 112   |  |  |
| Drug Offender - Diversion          | 5     | 4     | 1    | 10    |  |  |
| Drug Offender - Prosecutions       | 5     | 17    | 10   | 32    |  |  |
| Information Reports Submitted      | 84    | 199   | 121  | 404   |  |  |
| Search Returns Submitted           | 88    | 118   | 39   | 245   |  |  |
| Bail Curfew Checks Conducted       | 0     | 1     | 0    | 1     |  |  |
| Family Violence Incidents Attended | 18    | 20    | 5    | 43    |  |  |
| Family Violence Reports Submitted  | 4     | 4     | 3    | 11    |  |  |