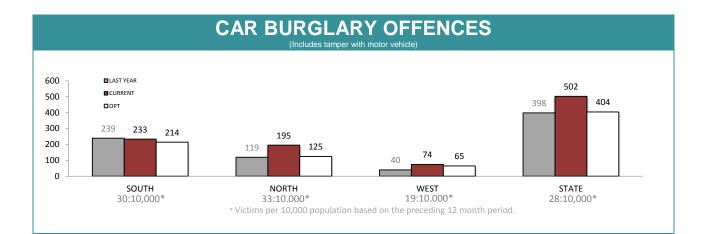

AST  | 141      | 160      | 19  | 13.5%  | 55:10,000                                     |
| BRIDGEWATER | 85       | 94       | 9   | 10.6%  | 88:10,000                                     |
| LAUNCESTON  | 228      | 246      | 18  | 7.9%   | 111:10,00                                     |
| NORTH-EAST  | 30       | 27       | -3  | -10.0% | 48:10,000                                     |
| DELORAINE   | 24       | 32       | 8   | 33.3%  | 18:10,000                                     |
| BURNIE      | 78       | 91       | 13  | 16.7%  | 67:10,000                                     |
| DEVONPORT   | 127      | 105      | -22 | -17.3% | 76:10,000                                     |
| QUEENSTOWN  | 11       | 11       | 0   | 0.0%   | 6:10,000                                      |





| DIVISION    | LAST YTD | THIS YTD | Ch  | ange   | Annual<br>offences pe<br>10,000<br>population |
|-------------|----------|----------|-----|--------|-----------------------------------------------|
| HOBART      | 64       | 75       | 11  | 17.2%  | 53:10,000                                     |
| GLENORCHY   | 59       | 60       | 1   | 1.7%   | 43:10,000                                     |
| KINGSTON    | 17       | 21       | 4   | 23.5%  | 12:10,000                                     |
| SOUTH-EAST  | 79       | 59       | -20 | -25.3% | 22:10,000                                     |
| BRIDGEWATER | 20       | 19       | -1  | -5.0%  | 24:10,000                                     |
| LAUNCESTON  | 86       | 161      | 75  | 87.2%  | 58:10,000