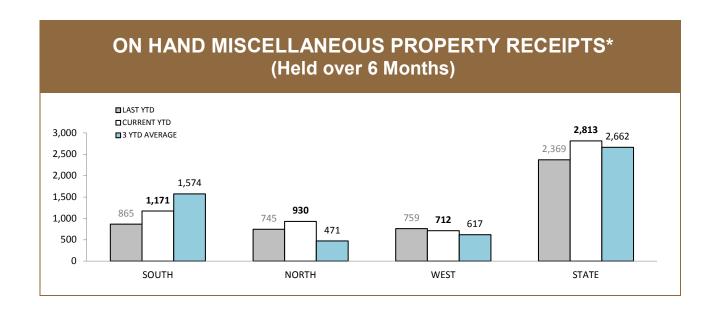

|          |             |        |  |  |  |
| TOTAL HOURS                          | 143      | 54          | -89    |  |  |  |
|                                      |          |             |        |  |  |  |
| AUSSAR ACTIVATED SEARCH CREW HOURS   | 8        | 1           | -7     |  |  |  |
| AUSSAR ACTIVATED OVERTIME PAID HOURS | 18       | 4           | -14    |  |  |  |

- Flight Crew Training (Police and Paramedics) only.
  Pilot Training: 26 contract hours are provided for IFT flight training
  Other Training: SOG/Bombs/Hosneg/Search & Rescue
  Police operations include all missions (other than Search & Rescue) coordinated by Taspol. Contract commences 1 August each year.

Source: supplied monthly by Corporate Services



Source: self-reported monthly by districts

### General



| DISTRICT MISCELLANEOUS PROPERTY CATEGORIES                                                         |       |       |       |       |  |  |
|----------------------------------------------------------------------------------------------------|-------|-------|-------|-------|--|--|
| CATEGORY                                                                                           | SOUTH | NORTH | WEST  | STATE |  |  |
| TOTAL ON HAND MISCELLANEOUS PROPERTY RECEIPTS                                                      | 1,744 | 1,506 | 1,201 | 4,451 |  |  |
| ON HAND MISCELLANEOUS PROPERTY RECIEPTS HELD OVER 6 MONTHS                                         | 1,289 | 984   | 835   | 3,108 |  |  |
| ON HAND DISTRICT MISCELLANEOUS PROPERTY RECEIPTS HELD OVER 6 MONTHS (LESS EXEMPTIONS)