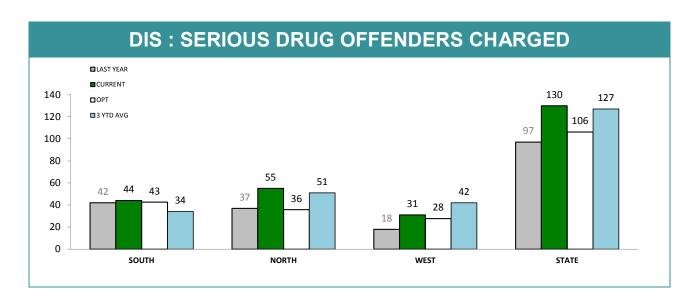

(all on page): self-reported monthly by districts



Source: self-reported monthly by districts



Source:Drug Offence Reporting System



Source: self-reported monthly by districts (prosecutions); Drug Offence Reporting System (diversions)



Source: self-reported monthly by districts



Source: Drug Offence Reporting System

| DIS: DOG HAND                         | LER UNI  | гѕ          |
|---------------------------------------|----------|-------------|
|                                       | LAST YTD | CURRENT YTD |
| DRUG DETECTOR DOGS -DEPLOYMENTS       | 145      | 120         |
| DRUG DETECTOR DOGS - DRUG DETECTIONS  | 283      | 178         |
| EXPLOSIVE DETECTOR DOGS - DEPLOYMENTS | 112      | 107         |
| EXPLOSIVE DETECTOR DOGS -DETECTIONS   | 0        | 2           |





Source (all on page): self-reported monthly by districts

|                                      |                          | SOUTH    | SOUTH REGION |          | NORTH       |          | WEST        |          | STATE       |  |
|--------------------------------------|--------------------------|----------|--------------|----------|-------------|----------|-------------|----------|-------------|--|
|                                      | CATEGORY                 | LAST YTD | CURRENT YTD  | LAST YTD | CURRENT YTD | LAST YTD | CURRENT YTD | LAST YTD | CURRENT YTI |  |
|                                      | CANNABIS/derivatives     | 23       | 21           | 24       | 10          | 9        | 23          | 56       | 54          |  |
|                                      | CANNABIS