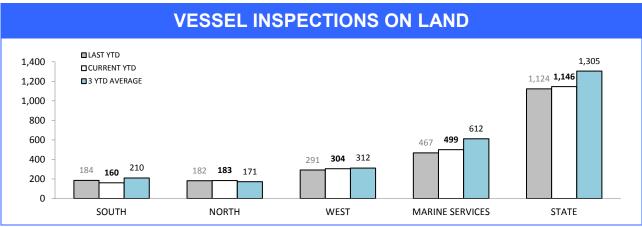

| 106      | 87             | -19    | 4                              | 5           | 1      |
| BURNIE      | 132      | 106            | -26    | 5                              | 4           | -1     |
| DEVONPORT   | 170      | 144            | -26    | 8                              | 8           | 0      |
| QUEENSTOWN  | 26       | 12             | -14    | 3                              | 0           | -3     |
| STATE       | 1,548    | 1,493          | -55    | 41                             | 44          | 3      |

Sources: Crash Data Manager (Serious/Fatal crashes); Traffic Crash Reporting System (Total Crashes)

<sup>\*</sup>Note: Total crash figures run one month behind other year to date figures to account for crash report processing time

### **Marine Enforcement**









Source (all on page): self-reported monthly by districts

### **Rescue Services**

| HELICOPTER SERVICES                  |          |             |        |  |  |  |
|--------------------------------------|----------|-------------|--------|--|--|--|
| CATEGORY                             | LAST YTD | CURRENT YTD | CHANGE |  |  |  |
| SEARCH & RESCUE HOURS                | 54       | 31          | -23    |  |  |  |
| TAS AMBULANCE HOURS                  | 10       | 9           | -1     |  |  |  |
| POLICE OPERATIONS HOURS              | 11       | 3           | -8     |  |  |  |
| EXERCISES HOURS                      | 0        | 0           | 0      |  |  |  |
| TOTAL OPERATIONAL HOURS              | 75       | 43          | -32    |  |  |  |
|                                      |