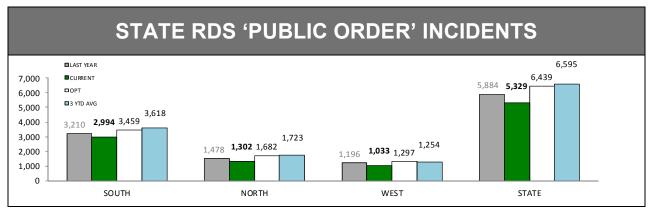

| 80%   | 81%   | 84%  | 81%                  | 76%                 |
| MOST POLICE ARE HONEST                                                                      | 80%   | 77%   | 80%  | 80%                  | 74%                 |
| I DO HAVE CONFIDENCE IN THE POLICE                                                          | 89%   | 87%   | 86%  | 88%                  | 86%                 |





<sup>\*</sup> Examples of public order problems given were: vandalism, gangs, drunken & disorderly behaviour.

Source: supplied quarterly by Social Research Centre (most recent Apr 2013-Mar 2014).

No respondents were associated with Police.

Error margins on National, State and District figures are 0.5%, 2% and 4%, respectively.

### **Public Safety**



| PU       | PUBLIC DISTURBANCE |          |        |  |  |
|----------|--------------------|----------|--------|--|--|
| DISTRICT | LAST YTD           | THIS YTD | CHANGE |  |  |
| SOUTH    | 679                | 658      | -21    |  |  |
| NORTH    | 297                | 283      | -14    |  |  |
| WEST     | 253                | 224      | -29    |  |  |
| STATE    | 1,229              | 1,165    | -64    |  |  |

| 1        | TOTAL INCIDENTS |         |        |  |  |  |
|----------|-----------------|---------|--------|--|--|--|
| DISTRICT | LAST YEAR       | CURRENT | CHANGE |  |  |  |
| SOUTH    | 3,210           | 2,994   | -216   |  |  |  |
| NORTH    | 1,478           | 1,302   | -176   |  |  |  |
| WEST     | 1,196           | 1,033   | -163   |  |  |  |
| STATE    | 5,884