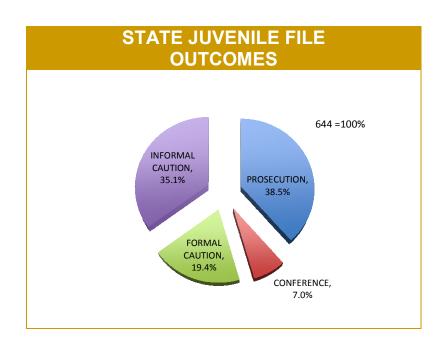

ES (use/possess/sell firearm or firearm part etc.) | -          | 1           | -          |  |
| FIREARM USED AS WEAPON (including family violence order breaches)                             | 14         | 4           | -10        |  |
| FIREARM THEFT (excludes ammunition and firearm accessories)                                   | 22         | 18          | -4         |  |
| TOTAL FIREARM-RELATED INCIDENTS                                                               | 47         | 34          | -13        |  |
| PERSONS INJURED RESULTING FROM FIREARMS OFFENDING                                             | 4          | 0           | -4         |  |

Source:Offence Reporting System

<sup>\*</sup>Each incident relates to one Offence Report and may be counted under multiple categories.





|          |                   |             | JUVE                                                       | NILE F      | ILE OL               | JTCOM       | ES                     |             |                                                |             |
|----------|-------------------|-------------|------------------------------------------------------------|-------------|----------------------|-------------|------------------------|-------------|------------------------------------------------|-------------|
| DISTRICT | PROSECUTION FILES |             | COMMUNITY CONFERENCE<br>REFERRALS<br>(Youth Justice, DHHS) |             | FORMAL CAUTION FILES |             | INFORMAL CAUTION FILES |             | JUVENILES PRESENT AT FAMILY VIOLENCE INCIDENTS |             |
|          | LA