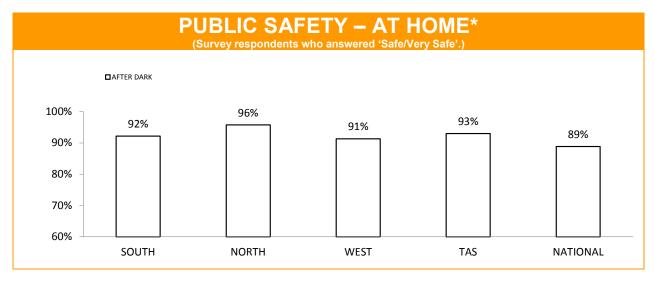

|
|                                                                                  | The second secon |

Note: Data may differ slightly dependent upon the date of extraction and updating processes. Performance Indicators are represented by the relevant coding and definitions within the District Explanatory Notes 2012/13

### **Policing - Public Satisfaction**



<sup>\*</sup>The question"How safe do you feel at home during the daytime" has been removed from the SRC survey.



| STATEMENTS ABOUT POLICE (Survey respondents who agreed/strongly agreed with the statement.) |       |       |      |                      |                     |
|---------------------------------------------------------------------------------------------|-------|-------|------|----------------------|---------------------|
|                                                                                             | SOUTH | NORTH | WEST | TASMANIAN<br>AVERAGE | NATIONAL<br>AVERAGE |
| I THINK POLICE PERFORM THEIR JOB<br>PROFESSIONALLY                                          | 89%   | 89%   | 89%  | 89%                  | 87%                 |
| POLICE TREAT PEOPLE FAIR