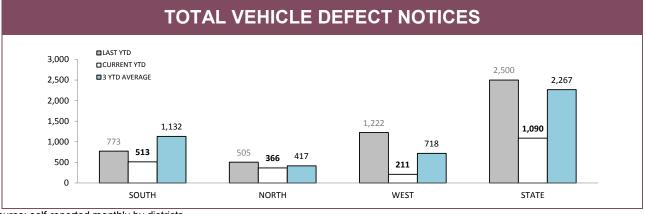

|  |
| NORTH    | 8               | 1,398    | 9     | 35         | 6,221      | 44    | 30         | 5,255           | 40    |  |
| WEST     | 19              | 4,657    | 30    | 30         | 4,050      | 38    | 8          | 791             | 10    |  |
| STATE    | 70              | 17,606   | 108   | 114        | 18,036     | 149   | 73         | 11,499          | 96    |  |

Source (all on page): DTO database



Source: DTO database





Source (all on page): DTO database







Source (all on page): Fine and Infringement Notice Database



Sources: Fine and Infringement Notice Database (TINS); prosecutions database (Dangerous/Reckless Drivers); Breath Analysis System (Drink Drivers)



Source: Fine and Infringement Notice Database



Source: Fine and Infringement Notice Database



Source: self-reported monthly by districts





|          | RANDOM ALCOHOL/DRUG TESTS BY AREA |                       |                   |                     |          |             |  |  |  |
|----------|-----------------------------------|-----------------------|-------------------|---------------------|----------|-------------|--|--|--|
| DISTRICT |                                   | STS: DISTRICT TRAFFIC | RANDOM BREATH TES | TS: GENERAL PATROLS | RANDOM D | DRUG TESTS  |  |  |  |
| DISTRICT | LAST YTD                          | CURRENT YTD           | LAST YTD          | CURRENT YTD         | LAST YTD | CURRENT YTD |  |  |  |
| SOUTH    | 23,667                            | 24,512                | 51,391            | 46,173              | 276      | 252         |  |  |  |
| NOR