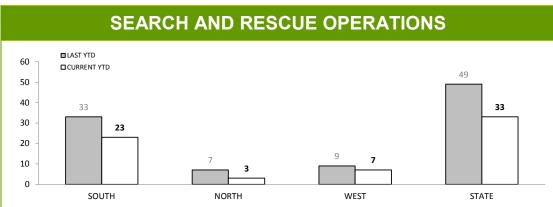

| -57    |  |  |  |
|                                      |          |             |        |  |  |  |
| TOTAL HOURS                          | 143      | 54          | -89    |  |  |  |
|                                      |          |             |        |  |  |  |
| AUSSAR ACTIVATED SEARCH CREW HOURS   | 8        | 1           | -7     |  |  |  |
| AUSSAR ACTIVATED OVERTIME PAID HOURS | 18       | 4           | -14    |  |  |  |

- Flight Crew Training (Police and Paramedics) only.
  Pilot Training: 26 contract hours are provided for IFT flight training
  Other Training: SOG/Bombs/Hosneg/Search & Rescue
  Police operations include all missions (other than Search & Rescue) coordinated by Taspol. Contract commences 1 August each year.

Source: supplied monthly by Corporate Services



Source: self-reported monthly by districts

### General



| DISTRICT MISCELLANEOUS PROPERTY CATEGORIES                                                         |       |       |       |       |  |  |
|----------------------------------------------------------------------------------------------------|-------|-------|-------|-------|--|--|
| CATEGORY                                                                                           | SOUTH | NORTH | WEST  | STATE |  |  |
| TOTAL ON HAND MISCELLANEOUS PROPERTY RECEIPTS                                                      | 1,744 | 1,506 | 1,201 | 4,451 |  |  |
| ON HAND MISCELLANEOUS PROPERTY RECIEPTS HELD OVER 6 MONTHS                                         | 1,289 | 984   | 835   | 3,108 |  |  |
| ON HAND DISTRICT MISCELLANEOUS P