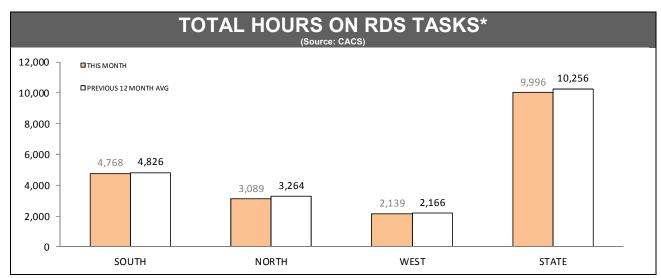

| 28          |
| LAUNCESTON  | 16        |                 | 16       | 31          | 33          |
| NORTH-EAST  | 21        |                 | 19       | 30          | 35          |
| DELORAINE   | 27        |                 | 26       | 37          | 39          |
| BURNIE      | 13        |                 | 12       | 20          | 19          |
| DEMONDORE   | 45        | 4.              | Urban 13 | 26          | 24          |
| DEVONPORT   | 15        | 14              | Rural 33 | 26          | 24          |
| QUEENSTOWN  | 21        |                 | 16       | 28          | 38          |

Source (all on page): Command And Control System



\*Changed March 2013 to include: RPOS (excluding traffic camera & crash investigation), plus Crime Response and Marine Cars.



<sup>\*</sup> Measures time when call sign status is not logged as 'Off duty', 'At Station' or 'Available'.

Source (all on page): Command And Control System





\*Since October 2012, incidents with multiple offenders now appear on a single report. YTD comparisons may not be strictly valid





<sup>\*\*</sup> Due to changed reporting procedures, this data may not fully capture action taken at the scene of incidents These indicators are under review.

Source (all on page): Family Violence Management System

| FAMILY VIOLENCE REPEAT LOCATIONS (revisit in a 12 month period) (excludes other and argument categories) |   |
|----------------------------------------------------------------------------------------------------------|---|
|