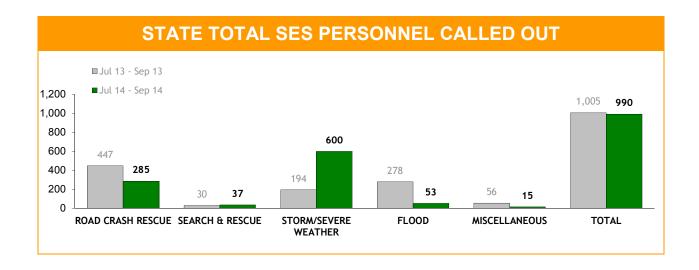

22             |
| NORTH-WEST             | 33              | 5               | 10              | 3               | 111             | 130             |
| STATE                  | 294             | 26              | 15              | 6               | 480             | 540             |

| RO | ROAD CRASH RESCUE : AVERAGE RESPONSE TIME |    |    |  |  |  |  |
|----|-------------------------------------------|----|----|--|--|--|--|
|    | Jul 13 - Sep 13 Jul 14 - Sep 14           |    |    |  |  |  |  |
|    | SOUTH                                     | 17 | 30 |  |  |  |  |
|    | NORTH                                     | 17 | 8  |  |  |  |  |
|    | NORTH-WEST                                | 12 | 8  |  |  |  |  |
|    | STATE                                     | 46 | 46 |  |  |  |  |



|            | PERSONNEL CALLED OUT : CATEGORIES |                 |                 |                 |                 |                 |  |
|------------|-----------------------------------|-----------------|-----------------|-----------------|-----------------|-----------------|--|
| PEOION     | ROAD CRAS                         | SH RESCUE       | SEARCH AM       | ND RESCUE       | STORM/SEVE      | RE WEATHER      |  |
| REGION     | Jul 13 - Sep 13                   | Jul 14 - Sep 14 | Jul 13 - Sep 13 | Jul 14 - Sep 14 | Jul 13 - Sep 13 | Jul 14 - Sep 14 |  |
| SOUTH      | 192                               | 111             | 19              | 12              | 46              | 87              |  |
| NORTH      | 146                               | 90              | 6