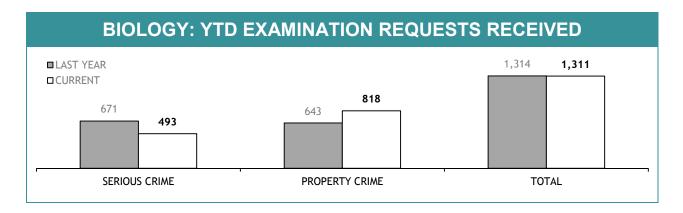

|
| PERSONNEL SUCCESSFULLY COMPLETING PROMOTION PROCESS : FEMALE | 0              |  |

| PROMOTION: SERGEANTS                                         |                |  |
|--------------------------------------------------------------|----------------|--|
|                                                              | THIS JUL - SEP |  |
| ELIGIBLE % SITTING PROMOTION EXAMINATIONS                    | 0%             |  |
| PERSONNEL SITTING PROMOTION EXAMINATIONS                     | 0              |  |
| PERSONNEL SUCCESSFULLY COMPLETING EXAMINATIONS               | 0              |  |
| PERSONNEL SUCCESSFULLY COMPLETING PROMOTION PROCESS : MALE   | 0              |  |
| PERSONNEL SUCCESSFULLY COMPLETING PROMOTION PROCESS : FEMALE | 0              |  |

### **LSS**4

APPENDIX D











| EXAMINATION REQUESTS NOT COMPLETE |                                                        |                                                       |                                       |
|-----------------------------------|--------------------------------------------------------|-------------------------------------------------------|---------------------------------------|
|                                   | CURRENT REQUESTS (RECEIVED WITHIN THE LAST TWO MONTHS) | OLDER REQUESTS<br>(RECEIVED MORE THAN TWO MONTHS AGO) | AVERAGE DAYS ON HAND (OLDER REQUESTS) |
| SERIOUS CRIME                     | 219                                                    | 130                                                   | 100                                   |
| PROPERTY CRIME