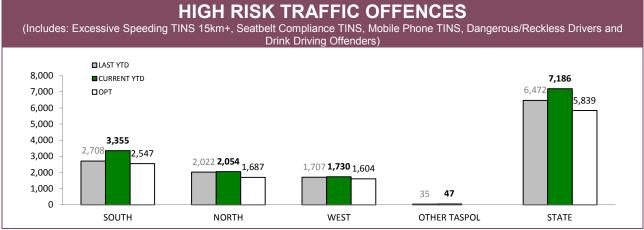

Electronic data was initially extracted on 7 October 2014 and refreshed on 30 October 2014. Manual data is collated monthly by Reporting Services from information self-reported by organisational units within DPEM or provided/downloaded from a variety of sources as indicated throughout the Report.