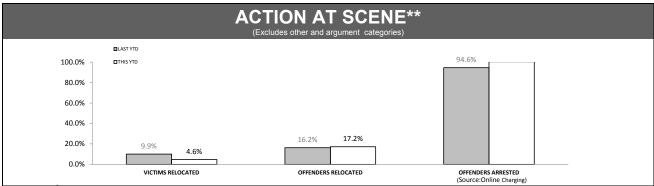

13        |                 | 12       | 20          | 19          |
| DEMONDORE   | 45        | 4.              | Urban 13 | 26          | 24          |
| DEVONPORT   | 15        | 14              | Rural 33 | 26          | 24          |
| QUEENSTOWN  | 21        |                 | 16       | 28          | 38          |

Source (all on page): Command And Control System



\*Changed March 2013 to include: RPOS (excluding traffic camera & crash investigation), plus Crime Response and Marine Cars.



<sup>\*</sup> Measures time when call sign status is not logged as 'Off duty', 'At Station' or 'Available'.

Source (all on page): Command And Control System





\*Since October 2012, incidents with multiple offenders now appear on a single report. YTD comparisons may not be strictly valid





<sup>\*\*</sup> Due to changed reporting procedures, this data may not fully capture action taken at the scene of incidents These indicators are under review.

Source (all on page): Family Violence Management System

| FAMILY VIOLENCE REPEAT LOCATIONS (revisit in a 12 month period) (excludes other and argument categories) |   |
|----------------------------------------------------------------------------------------------------------|---|
|                                                                                                          |   |
|                                                                                                          |   |
| Under Review                                                                                             |   |
|