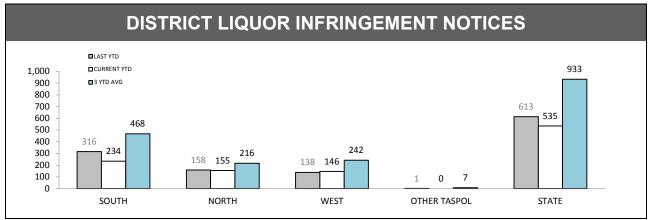

|     |     |        |  |  |  |
|------------------|-------------------------------------|-----|-----|--------|--|--|--|
| OFFENCE          | OFFENCE LAST YTD CURRENT YTD CHANGE |     |     |        |  |  |  |
| DWELLING/HOUSE   | 354                                 | 326 | -28 | -7.9%  |  |  |  |
| LICENSED PREMISE | 63                                  | 49  | -14 | -22.2% |  |  |  |
| SCHOOL           | 16                                  | 23  | 7   | 43.8%  |  |  |  |
| PARK             | 8                                   | 4   | -4  | -50.0% |  |  |  |
| CAR PARK         | 25                                  | 25  | 0   | 0.0%   |  |  |  |
| SPORTS GROUND    | 4                                   | 2   | -2  | -50.0% |  |  |  |



Source: Offence Reporting System



Source: FIND













| RDS INCIDENTS RECORDED |             |                                         |        |          |                                                                 |        |  |
|------------------------|-------------|-----------------------------------------|--------|----------|-----------------------------------------------------------------|--------|--|
| DISTRICT               | TOTAL RADIO | TOTAL RADIO DISPATCH INCIDENTS RECORDED |        |          | OPERATIONAL RADIO DISPATCH INCIDENTS (Excludes cancelled tasks) |        |  |
| District               | LAST YTD    | THIS YTD                                | CHANGE | LAST YTD | THIS YTD                                                        | CHANGE |  |
| SOUTH                  | 13,998      | 14,215