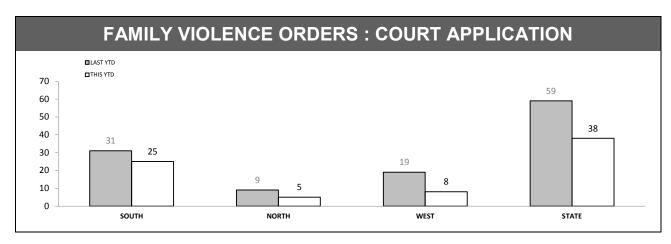

| OFFENDER A | AFFECTED BY | VICTIM AFFECTED BY |         |  |  |
| DISTRICT                                                 | DRUGS      | ALCOHOL     | DRUGS              | ALCOHOL |  |  |
| SOUTH                                                    | 19         | 55          | 3                  | 14      |  |  |
| NORTH                                                    | 15         | 22          | 1                  | 10      |  |  |
| WEST                                                     | 4          | 13          | 1                  | 5       |  |  |
| STATE                                                    | 38         | 90          | 5                  | 29      |  |  |

Source (all on page): Family Violence Management System





Source: Family Violence Management System

| PROTECTIVE ORDERS : BREACHES |          |          |          |           |  |  |  |
|------------------------------|----------|----------|----------|-----------|--|--|--|
| DISTRICT                     | PF       | vo       | F\       | <b>70</b> |  |  |  |
| DISTRICT                     | LAST YTD | THIS YTD | LAST YTD | THIS YTD  |  |  |  |
| SOUTH                        | 79       | 96       | 29       | 42        |  |  |  |
| NORTH                        | 50       | 77       | 12       | 20        |  |  |  |
| WEST                         | 41       | 31       | 14       | 23        |  |  |  |
| STATE                        | 170      | 204      | 55       | 85        |  |  |  |

Source: Offence Reporting System

| ROAD & PUBLIC ORDER SE