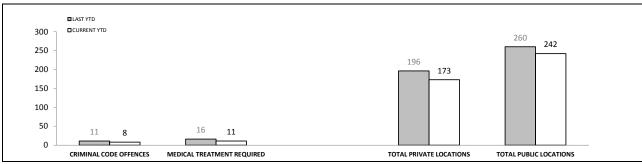

### Disclaimer

The Corporate Performance Report is produced for internal purposes to measure the performance of our people, resources and systems, and to assist with the management of our business. The Report is made available to external stakeholders as the figures contained may be of public interest. Data are not extracted for the Report until one month after the reporting period has concluded. This one month period ensures there are sufficient opportunities for data to be entered into police systems and for quality assurance to be undertaken. However, the primary purpose of the Report is to measure internal performance, not provide official Departmental figures. There may be discrepancies between measures provided in this Report and official Departmental figures due to several possible factors.

Electronic data was initially extracted on 7 October 2014 and refreshed on 30 October 2014. Manual data is collated monthly by Reporting Services from information self-reported by organisational units within DPEM or provided/downloaded from a variety of sources as indicated throughout the Report.