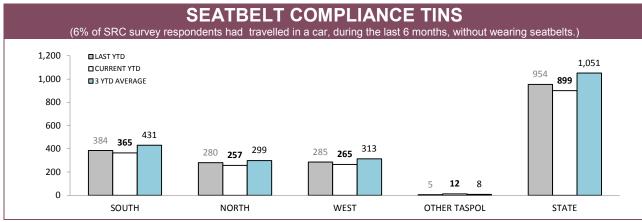

| 11,551   | 69    | 49         | 7,765      | 67    | 35         | 5,453           | 46    |  |
| NORTH    | 8               | 1,398    | 9     | 35         | 6,221      | 44    | 30         | 5,255           | 40    |  |
| WEST     | 19              | 4,657    | 30    | 30         | 4,050      | 38    | 8          | 791             | 10    |  |
| STATE    | 70              | 17,606   | 108   | 114        | 18,036     | 149   | 73         | 11,499          | 96    |  |

Source (all on page): DTO database



Source: DTO database





Source (all on page): DTO database







Source (all on page): Fine and Infringement Notice Database



Sources: Fine and Infringement Notice Database (TINS); prosecutions database (Dangerous/Reckless Drivers); Breath Analysis System (Drink Drivers)



Source: Fine and Infringement Notice Database



Source: Fine and Infringement Notice Database



Source: self-reported monthly by districts





|          | RANDOM ALCOHOL/DRUG TESTS BY AREA |                       |                   |                     |          |             |  |  |  |
|----------|-----------------------------------|-----------------------|-------------------|---------------------|----------|-------------|--|--|--|
| DISTRICT |                                   | STS: DISTRICT TRAFFIC | RANDOM BREATH TES | TS: GENERAL PATROLS | RANDOM D | DRUG TESTS  |  |  |  |
| DISTRICT | LAST YTD                          | CURRENT YTD           | LAST YTD          | CURRENT YTD         | LAST YTD | CURRENT YTD |  |  |  |
| SOUTH    | 23,667                            | 24,512