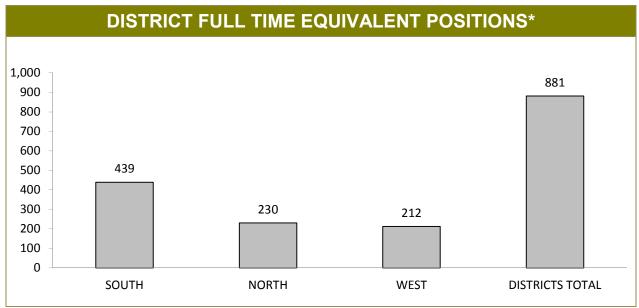

| 53      | -31    |
| NORTH                           | 310                                                     | 454     | 144    | 47                                                    | 54      | 7      |
| WEST                            | 264                                                     | 349     | 85     | 36                                                    | 36      | 0      |
| DISTRICTS TOTAL                 | 1,172                                                   | 1,389   | 217    | 167                                                   | 143     | -24    |



<sup>\*</sup>Leave data current as of payroll processing date prior to 3<sup>rd</sup> of month Source (all on page): supplied monthly by Financial & Payroll services



<sup>\*</sup> Excludes secondments. Current as at last payroll processing date. Source: Downloaded monthly from Payroll Services

| DISTRICT VEHICLES     |     |    |     |  |  |  |
|-----------------------|-----|----|-----|--|--|--|
| MARKED UNMARKED TOTAL |     |    |     |  |  |  |
| SOUTH                 | 94  | 41 | 135 |  |  |  |
| NORTH                 | 66  | 25 | 91  |  |  |  |
| WEST                  | 54  | 19 | 73  |  |  |  |
| DISTRICTS TOTAL       | 214 | 85 | 299 |  |  |  |

Source: downloaded monthly from Leaseplan Australia (leaseplan.com.au)



<sup>\*</sup>Note: Runs for an equivalent year-to-date period commencing a month earlier than the current, reporting month Source: downloaded monthly from Leaseplan Australia (leaseplan.com.au)