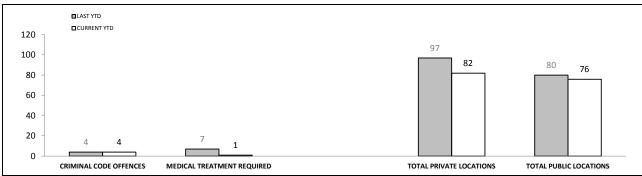

|        |  |  |  |
|------------------|-------------------------------------|-----|-----|--------|--|--|--|
| OFFENCE          | OFFENCE LAST YTD CURRENT YTD CHANGE |     |     |        |  |  |  |
| DWELLING/HOUSE   | 354                                 | 326 | -28 | -7.9%  |  |  |  |
| LICENSED PREMISE | 63                                  | 49  | -14 | -22.2% |  |  |  |
| SCHOOL           | 16                                  | 23  | 7   | 43.8%  |  |  |  |
| PARK             | 8                                   | 4   | -4  | -50.0% |  |  |  |
| CAR PARK         | 25                                  | 25  | 0   | 0.0%   |  |  |  |
| SPORTS GROUND    | 4                                   | 2   | -2  | -50.0% |  |  |  |



Source: Offence Reporting System



Source: FIND













| RDS INCIDENTS RECORDED |             |                                         |        |          |                                                                 |        |  |
|------------------------|-------------|-----------------------------------------|--------|----------|-----------------------------------------------------------------|--------|--|
| DISTRICT               | TOTAL RADIO | TOTAL RADIO DISPATCH INCIDENTS RECORDED |        |          | OPERATIONAL RADIO DISPATCH INCIDENTS (Excludes cancelled tasks) |        |  |
| District               | LAST YTD    | THIS YTD                                | CHANGE | LAST YTD | THIS YTD                                                        | CHANGE |  |
| SOUTH                  | 13,998      | 14,215