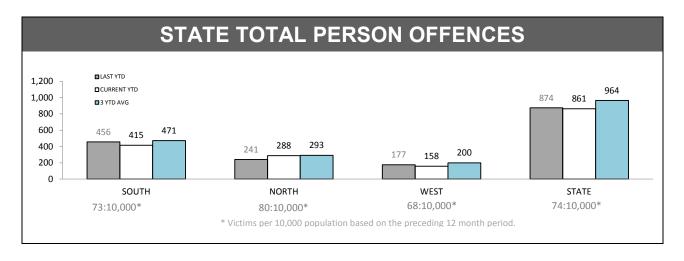

-------------|------|---------------|----|--------------|-----|---------|--|
|        | ANNUAL CLEARUP    |      |               |    |              |     |         |  |
|        | SOU <sup>-</sup>  | ГН   | NORTI         | H  | WEST         |     | STATE   |  |
| 20% -  |                   |      |               |    |              |     |         |  |
| 40% -  | 42%               |      | 47            | 76 | 36%          | 6   |         |  |
| 60% -  | :                 | 58%  | 53% 47        | %  | 64%          |     | 49% 51% |  |
| 80% -  | _ SIION           | oen. |               |    |              |     |         |  |
| 100%   | □ KNOW<br>□ STRAN |      |               |    |              |     |         |  |

193

136

694

81.4%

86.6%

85.5%

237

157

812

NORTH

WEST

STATE





| DIVISION    | LAST YTD | THIS YTD | Change |           | Annual<br>offences per<br>10,000<br>population |
|-------------|----------|----------|--------|-----------|------------------------------------------------|
| HOBART      | 162      | 168      | 6      | 3.7%      | 128:10,000                                     |
| GLENORCHY   | 114      | 103      | -11    | -11 -9.6% |                                                |
| KINGSTON    | 42       | 35       | -7     | -16.7%    | 40:10,000                                      |
| SOUTH-EAST  | 60       | 48       | -12    | -20.0%    | 42:10,000                                      |
| BRIDGEWATER | 78       | 61       | -17    | -21.8%    | 74:10,000                                      |
| LAUNCESTON  | 191      | 215      | 24