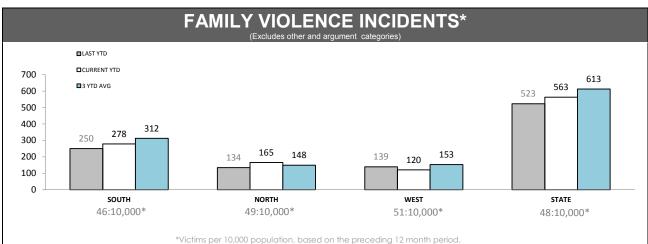

| 30          | 35          |
| DELORAINE   | 27        |                 | 26       | 37          | 39          |
| BURNIE      | 13        |                 | 12       | 20          | 19          |
| DEMONDORE   | 45        | 4.              | Urban 13 | 26          | 24          |
| DEVONPORT   | 15        | 14              | Rural 33 | 26          | 24          |
| QUEENSTOWN  | 21        |                 | 16       | 28          | 38          |

Source (all on page): Command And Control System



\*Changed March 2013 to include: RPOS (excluding traffic camera & crash investigation), plus Crime Response and Marine Cars.



<sup>\*</sup> Measures time when call sign status is not logged as 'Off duty', 'At Station' or 'Available'.

Source (all on page): Command And Control System





\*Since October 2012, incidents with multiple offenders now appear on a single report. YTD comparisons may not be strictly valid





<sup>\*\*</sup> Due to changed reporting procedures, this data may not fully capture action taken at the scene of incidents These indicators are under review.

Source (all on page): Family Violence Management System

| FAMILY VIOLENCE REPEAT LOCATIONS (revisit in a 12 month period) (excludes other and argument categories) |   |
|----------------------------------------------------------------------------------------------------------|---|
|                                                                                                          |   |
|                                                                                                          |