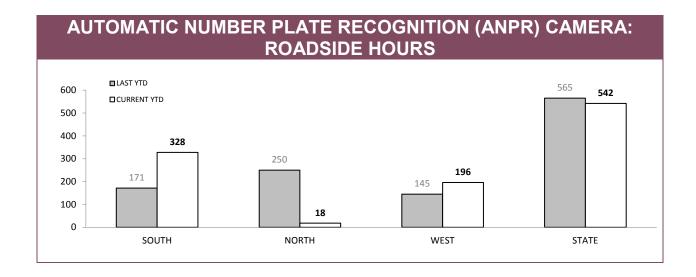

| 60,530  | 0.2% |  |  |  |  |  |  |  |
| 80         | 31                                                    | 51,795  | 0.1% |  |  |  |  |  |  |  |
| 90         | 7                                                     | 12,936  | 0.1% |  |  |  |  |  |  |  |
| 100        | 74                                                    | 62,656  | 0.2% |  |  |  |  |  |  |  |
| 110        | 94                                                    | 154,616 | 0.2% |  |  |  |  |  |  |  |
| TOTAL      | 434                                                   | 747,063 | 0.2% |  |  |  |  |  |  |  |

Source: Traffic Infringement Processing System

**Note:** Due to the time required to download sessions, adjudicate images and process infringements data on this page may not be complete at time of publication.





| ANPR USAGE: % OF OFFENCES WHERE ANPR DETECTIONS USED |            |             |           |             |                       |             |  |  |
|------------------------------------------------------|------------|-------------|-----------|-------------|-----------------------|-------------|--|--|
|                                                      | DISQUALIFI | ED DRIVERS  | UNLICENSE | D PERSONS   | UNREGISTERED VEHICLES |             |  |  |
|                                                      | LAST YTD   | CURRENT YTD | LAST YTD  | CURRENT YTD | LAST YTD              | CURRENT YTD |  |  |
| SOUTH                                                | 7.2%       | 9.5%        | 7.1%      | 6.9%        | 12.1%                 | 24.9%       |  |  |
| NORTH