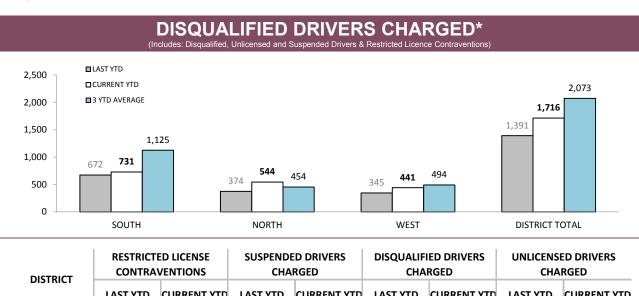

| 36    | 24                | 35      | 72               | 271           | 438   |  |  |
| NORTH                                                                                                          | 15    | 14                | 9       | 23               | 118           | 179   |  |  |
| WEST                                                                                                           | 12    | 4                 | 10      | 15               | 80            | 121   |  |  |
| STATE                                                                                                          | 63    | 42                | 54      | 110              | 469           | 738   |  |  |

Source (all on page): Breath Analysis System



Source: prosecutions database



| 1120111101     |          | ED LICENSE<br>VENTIONS | SUSPENDED DRIVERS<br>CHARGED |             |          | DISQUALIFIED DRIVERS<br>CHARGED |          | UNLICENSED DRIVERS<br>CHARGED |  |
|----------------|----------|------------------------|------------------------------|-------------|----------|---------------------------------|----------|-------------------------------|--|
| District       | LAST YTD | CURRENT YTD            | LAST YTD                     | CURRENT YTD | LAST YTD | CURRENT YTD                     | LAST YTD | CURRENT YTD                   |  |
| SOUTH          | 2        | 0                      | 90                           | 126         | 132      | 157                             | 448      | 448                           |  |
| NORTH          | 1        | 2