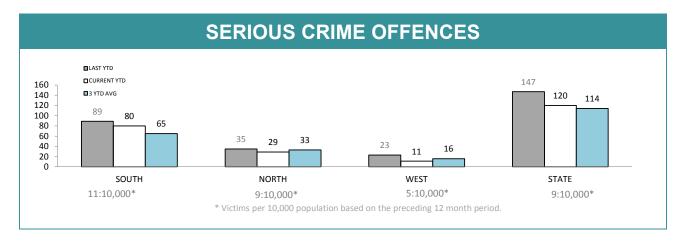

-----|
|                               | T YEAR<br>RENT  | 0                   | PT=42%      |
| 80.0% -                       |                 |                     |             |
| 60.0% -<br>40.0% -<br>20.0% - | 47.0% 44.9      | 54.7% 48.5%         | 44.0% 43.0% |
| 0.0% SOL                      | TH NORTH        | WEST                | STATE       |
| DISTRICT                      | ANNUAL OFFENCES | OFFENCES<br>CLEARED | % CLEARED   |
| SOUTH                         | 13,923          | 5,594               | 40.2%       |
| NORTH                         | 7,632           | 3,424               | 44.9%       |
| WEST                          | 4,376           | 2,121               | 48.5%       |
| STATE                         | 25,931          | 11,139              | 43.0%       |





| DIVISION    | LAST YTD | THIS YTD | Ch  | ange   | Annual<br>offences pe<br>10,000<br>population |
|-------------|----------|----------|-----|--------|-----------------------------------------------|
| HOBART      | 20       | 32       | 12  | 60.0%  | 16:10,000                                     |
| GLENORCHY   | 20       | 20       | 0   | 0.0%   | 16:10,000                                     |
| KINGSTON    | 7        | 10       | 3   | 42.9%  | 7:10,000                                      |
| SOUTH-EAST  | 18       | 11       | -7  | -38.9% | 8:10,000                                      |
| BRIDGEWATER | 24       | 7        | -17 | -70.8% | 13:10,000                                     |
| LAUNCESTON  | 30       | 21       | -9  | -30.0% | 13:10,000