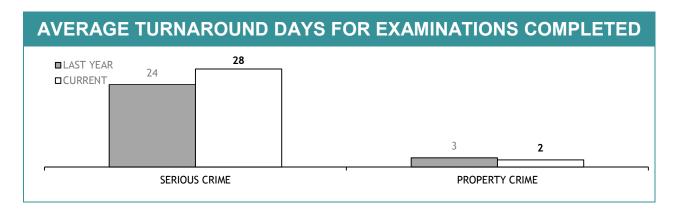

PERSONNEL SUCCESSFULLY COMPLETING PROMOTION PROCESS : FEMALE | 0              |  |

| PROMOTION: SERGEANTS                                         |                |  |
|--------------------------------------------------------------|----------------|--|
|                                                              | THIS JUL - SEP |  |
| ELIGIBLE % SITTING PROMOTION EXAMINATIONS                    | 0%             |  |
| PERSONNEL SITTING PROMOTION EXAMINATIONS                     | 0              |  |
| PERSONNEL SUCCESSFULLY COMPLETING EXAMINATIONS               | 0              |  |
| PERSONNEL SUCCESSFULLY COMPLETING PROMOTION PROCESS : MALE   | 0              |  |
| PERSONNEL SUCCESSFULLY COMPLETING PROMOTION PROCESS : FEMALE | 0              |  |

### **LSS**4

APPENDIX D











| EXAMINATION REQUESTS NOT COMPLETE |                                                        |                                                       |                                       |
|-----------------------------------|--------------------------------------------------------|-------------------------------------------------------|---------------------------------------|
|                                   | CURRENT REQUESTS (RECEIVED WITHIN THE LAST TWO MONTHS) | OLDER REQUESTS<br>(RECEIVED MORE THAN TWO MONTHS AGO) | AVERAGE DAYS ON HAND (OLDER REQUESTS) |
| SERIOUS CRIME                     | 219                                                    | 130                                                   | 100                                   |
| PROPERTY CRIME