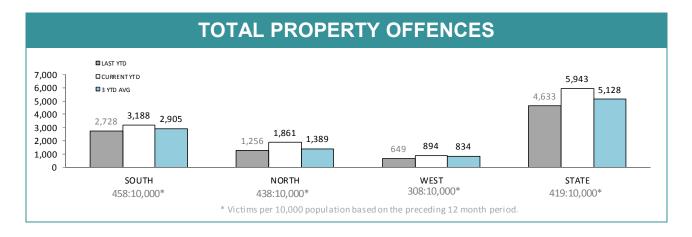

.0%    | 66.7% 68.5% |        | 70       | 75.3%<br>65.2% |
| 60.0%    |             | 51.7%  |          | 05.2%          |
| 40.0% -  |             |        |          |                |
| 20.0% -  |             |        |          |                |
| 0.0%     |             |        |          |                |
|          | SOUTH       | NORTH  | WEST     | STATE          |
| DIST     | RICT        | ANNUAL | OFFENCES | % CLEARED      |

| DISTRICT | OFFENCES  | OFFENCES<br>CLEARED | % CLEARED |
|----------|-----------|---------------------|-----------|
| SOUTH    | JTH 54 37 |                     | 68.5%     |
| NORTH    | 29        | 26                  | 89.7%     |
| WEST     | 10        | 7                   | 70.0%     |
| STATE    | 93        | 70                  | 75.3%     |





| DIVISION    | 624 | 644   | Ch  | ange  | Annual offences per 10,000 population |
|-------------|-----|-------|-----|-------|---------------------------------------|
| HOBART      | 734 | 935   | 201 | 27.4% | 128:10,000                            |
| GLENORCHY   | 648 | 776   | 128 | 19.8% | 98:10,000                             |
| KINGSTON    | 244 | 326   | 82  | 33.6% | 40:10,000                             |
| SOUTH-EAST  | 739 | 734   | -5  | -0.7% | 42:10,000                             |
| BRIDGEWATER | 363 | 417   | 54  | 14.9% | 74:10,000                             |
| LAUNCESTON  | 973 | 1,452 | 479 | 49.2% | 126:10,000                            |
| NORTH-EAST  | 120 | 137   | 17  | 14.2% | 61:10,000                             |
| DELORAINE   | 163 | 272   | 109 | 66.9