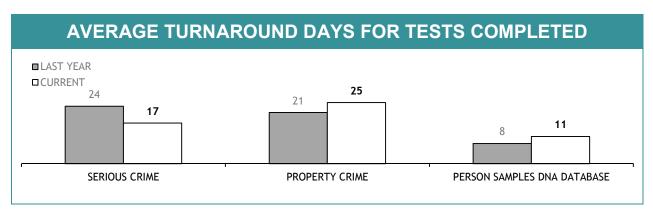

-----------------------------|
|                                   | CURRENT REQUESTS (RECEIVED WITHIN THE LAST TWO MONTHS) | OLDER REQUESTS<br>(RECEIVED MORE THAN TWO MONTHS AGO) | AVERAGE DAYS ON HAND (OLDER REQUESTS) |
| SERIOUS CRIME                     | 219                                                    | 130                                                   | 100                                   |
| PROPERTY CRIME                    | 20                                                     | 0                                                     | 0                                     |
| TOTAL                             | 239                                                    | 130                                                   | -                                     |







| TEST REQUESTS NOT COMPLETE         |                                                        |                                                       |                                       |  |
|------------------------------------|--------------------------------------------------------|-------------------------------------------------------|---------------------------------------|--|
|                                    | CURRENT REQUESTS (RECEIVED WITHIN THE LAST TWO MONTHS) | OLDER REQUESTS<br>(RECEIVED MORE THAN TWO MONTHS AGO) | AVERAGE DAYS ON HAND (OLDER REQUESTS) |  |
| SERIOUS CRIME                      | 65                                                     | 0                                                     | 0                                     |  |
| PROPERTY CRIME