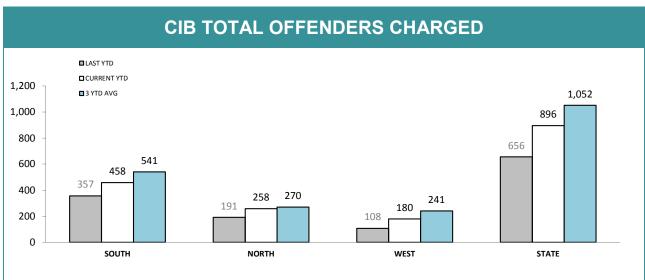

|  |
| DISTRICT             | LAST YTD  | CURRENT YTD | LAST YTD    | CURRENT YTD    | TOTAL<br>RECORDED* | CURRENT YTD       |  |  |  |  |
| SOUTH                | 197       | 165         | 3           | 2              | 1,533              | 49                |  |  |  |  |
| NORTH                | 36        | 48          | 0           | 4              | 359                | 22                |  |  |  |  |
| WEST                 | 6         | 18          | 1           | 0              | 221                | 12                |  |  |  |  |
| STATE                | 239       | 231         | 4           | 6              | 2,113              | 83                |  |  |  |  |

<sup>\*</sup>Total unrecovered since January 2002







Source (all on page): Information Data Management System





| CIB OFFICE PERFORMANCE |              |              |             |             |                                               |     |  |
|------------------------|--------------|--------------|-------------|-------------|-----------------------------------------------|-----|--|
| DIVISION               | CRIME OFFENI | DERS CHARGED | BAIL OFFEND | ERS CHARGED | OTHER OFFENDERS CHARGED  LAST YTD CURRENT YTD |     |  |
| CIB HOBART             | 66           | 120          | 15          | 9           | 13                                            | 23  |  |
| CIB GLENORCHY          | 134          | 112          | 30          | 28          | 24                                            | 32  |  |
| CIB KINGSTON           | 28           | 28           | 1           | 2           | 1