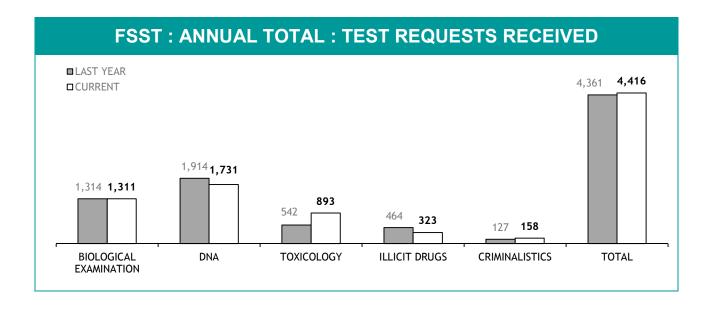

|  |
| PERSONNEL SUCCESSFULLY COMPLETING PROMOTION PROCESS : FEMALE | 0              |  |

| PROMOTION: SERGEANTS                                         |                |  |
|--------------------------------------------------------------|----------------|--|
|                                                              | THIS JUL - SEP |  |
| ELIGIBLE % SITTING PROMOTION EXAMINATIONS                    | 0%             |  |
| PERSONNEL SITTING PROMOTION EXAMINATIONS                     | 0              |  |
| PERSONNEL SUCCESSFULLY COMPLETING EXAMINATIONS               | 0              |  |
| PERSONNEL SUCCESSFULLY COMPLETING PROMOTION PROCESS : MALE   | 0              |  |
| PERSONNEL SUCCESSFULLY COMPLETING PROMOTION PROCESS : FEMALE | 0              |  |

### **LSS**4

APPENDIX D











| EXAMINATION REQUESTS NOT COMPLETE |                                                        |                                                       |                                       |
|-----------------------------------|--------------------------------------------------------|-------------------------------------------------------|---------------------------------------|
|                                   | CURRENT REQUESTS (RECEIVED WITHIN THE LAST TWO MONTHS) | OLDER REQUESTS<br>(RECEIVED MORE THAN TWO MONTHS AGO) | AVERAGE DAYS ON HAND (OLDER REQUESTS) |
| SERIOUS CRIME                     | 219                                                    | 130                                                   | 100                                   |
| PROPERTY CRIME