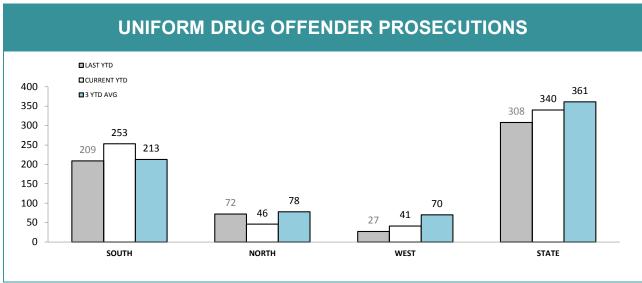

| 28           | 51           | 0           | 6           | 3                                             | 9   |  |
| CIB DEVONPORT          | 57           | 79           | 11          | 30          | 9                                             | 5   |  |
| CIB BELLERIVE          | 39           | 39 74        |             | 9           | 1                                             | 18  |  |
| STATE                  | 492          | 653          | 94          | 134         | 70                                            | 109 |  |

Source (all on page): self-reported monthly by districts



Source: self-reported monthly by districts



Source:Drug Offence Reporting System



Source: self-reported monthly by districts (prosecutions); Drug Offence Reporting System (diversions)



Source: self-reported monthly by districts



Source: Drug Offence Reporting System

| DIS: DOG HAND                         | LER UNI  | гѕ          |
|---------------------------------------|----------|-------------|
|                                       | LAST YTD | CURRENT YTD |
| DRUG DETECTOR DOGS -DEPLOYMENTS       | 145      | 120         |
| DRUG DETECTOR DOGS - DRUG DETECTIONS  | 283      | 178         |
| EXPLOSIVE DETECTOR DOGS - DEPLOYMENTS | 112      | 107         |
| EXPLOSIVE DETECTOR DOGS -DETECTIONS   | 0        | 2           |





Source (all on page): self-reported monthly by districts

|                                      |                          | SOUTH    | SOUTH REGION |          | NORTH       |          | WEST        |          | STATE       |  |
|--------