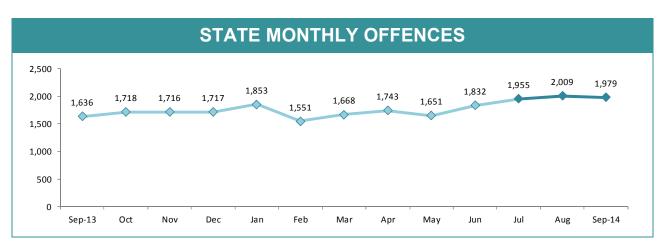

%    | 66.7% 68.5% |        | 70       | 75.3%<br>65.2% |
| 60.0%    |             | 51.7%  |          | 05.2%          |
| 40.0% -  |             |        |          |                |
| 20.0% -  |             |        |          |                |
| 0.0%     |             |        |          |                |
|          | SOUTH       | NORTH  | WEST     | STATE          |
| DIST     | RICT        | ANNUAL | OFFENCES | % CLEARED      |

| DISTRICT | OFFENCES  | OFFENCES<br>CLEARED | % CLEARED |
|----------|-----------|---------------------|-----------|
| SOUTH    | JTH 54 37 |                     | 68.5%     |
| NORTH    | 29        | 26                  | 89.7%     |
| WEST     | 10        | 7                   | 70.0%     |
| STATE    | 93        | 70                  | 75.3%     |





| DIVISION    | 624 | 644   | Ch  | ange  | Annual offences per 10,000 population |
|-------------|-----|-------|-----|-------|---------------------------------------|
| HOBART      | 734 | 935   | 201 | 27.4% | 128:10,000                            |
| GLENORCHY   | 648 | 776   | 128 | 19.8% | 98:10,000                             |
| KINGSTON    | 244 | 326   | 82  | 33.6% | 40:10,000                             |
| SOUTH-EAST  | 739 | 734   | -5  | -0.7% | 42:10,000                             |
| BRIDGEWATER | 363 | 417   | 54  | 14.9% | 74:10,000                             |
| LAUNCESTON  | 973 | 1,452 | 479 | 49.2% | 126:10,000                            |
| NORTH-EAST  | 120 | 137   | 17  | 14.2% | 61:10,000                             |
| DELORAINE   | 163 | 272   | 109 | 66.9%