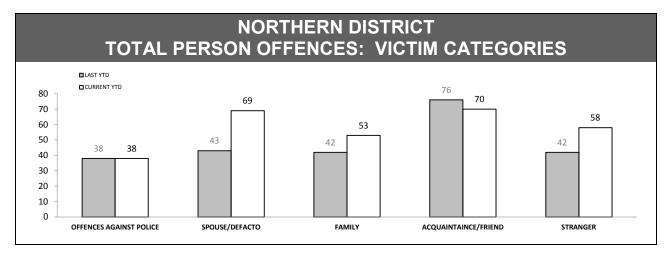

### Disclaimer

The Corporate Performance Report is produced for internal purposes to measure the performance of our people, resources and systems, and to assist with the management of our business. The Report is made available to external stakeholders as the figures contained may be of public interest. Data are not extracted for the Report until one month after the reporting period has concluded. This one month period ensures there are sufficient opportunities for data to be entered into police systems and for quality assurance to be undertaken. However, the primary purpose of the Report is to measure internal performance, not provide official Departmental figures. There may be discrepancies between measures provided in this Report and official Departmental figures due to several possible factors.

Electronic data was initially extracted on 7 October 2014 and refreshed on 30 October 2014. Manual data is collated monthly by Reporting Services from information self-reported by organisational units within DPEM or provided/downloaded from a variety of sources as indicated throughout the Report.