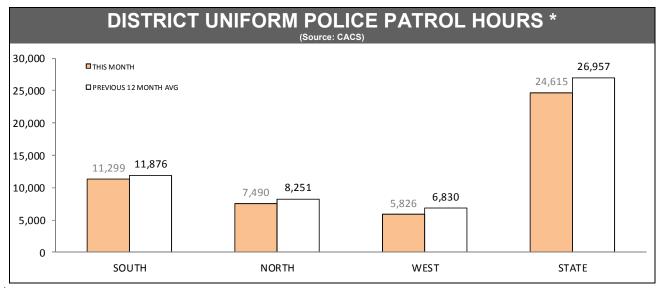

17        |                 | 16       | 27          | 27          |
| BRIDGEWATER | 16        |                 | 15       | 27          | 28          |
| LAUNCESTON  | 16        |                 | 16       | 31          | 33          |
| NORTH-EAST  | 21        |                 | 19       | 30          | 35          |
| DELORAINE   | 27        |                 | 26       | 37          | 39          |
| BURNIE      | 13        |                 | 12       | 20          | 19          |
| DEMONDORE   | 45        | 4.              | Urban 13 | 26          | 24          |
| DEVONPORT   | 15        | 14              | Rural 33 | 26          | 24          |
| QUEENSTOWN  | 21        |                 | 16       | 28          | 38          |

Source (all on page): Command And Control System



\*Changed March 2013 to include: RPOS (excluding traffic camera & crash investigation), plus Crime Response and Marine Cars.



<sup>\*</sup> Measures time when call sign status is not logged as 'Off duty', 'At Station' or 'Available'.

Source (all on page): Command And Control System





\*Since October 2012, incidents with multiple offenders now appear on a single report. YTD comparisons may not be strictly valid





<sup>\*\*</sup> Due to changed reporting procedures, this data may not fully capture action taken at the scene of incidents These indicators are under review.

Source (all on page): Family Violence Management System

| FAMILY VIOLENCE REPEAT LOCATIONS (revisit in a 12 month period) (excludes other and argument categories) |   |
|------------------------------------------