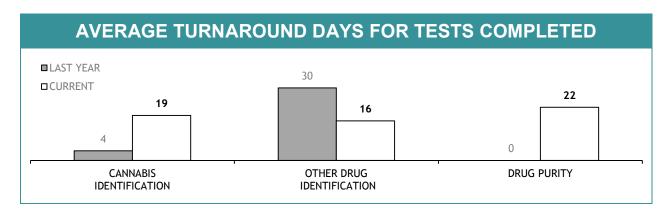

### Disclaimer

The Corporate Performance Report is produced for internal purposes to measure the performance of our people, resources and systems, and to assist with the management of our business. The Report is made available to external stakeholders as the figures contained may be of public interest. Data are not extracted for the Report until one month after the reporting period has concluded. This one month period ensures there are sufficient opportunities for data to be entered into police systems and for quality assurance to be undertaken. However, the primary purpose of the Report is to measure internal performance, not provide official Departmental figures. There may be discrepancies between measures provided in this Report and official Departmental figures due to several possible factors.

Electronic data was initially extracted on 7 October 2014 and refreshed on 30 October 2014. Manual data is collated monthly by Reporting Services from information self-reported by organisational units within DPEM or provided/downloaded from a variety of sources as indicated throughout the Report.