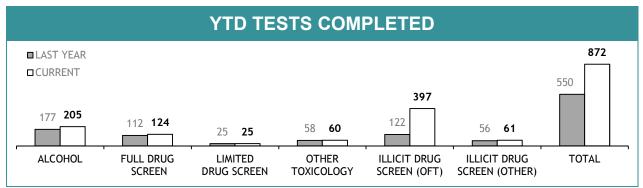

|
| SUSPECTS ELIMINATED           | 27        | 16      |  |
| TOTAL                         | 441       | 253     |  |

| TASMANIAN DNA DATABASE          |         |  |  |
|---------------------------------|---------|--|--|
|                                 | CURRENT |  |  |
| CRIME SCENE EVIDENCE ITEMS      | 19,867  |  |  |
| MISSING PERSONS                 | 48      |  |  |
| POLICE                          | 995     |  |  |
| SERIOUS OFFENDERS               | 23,119  |  |  |
| STAFF MEMBERS                   | 41      |  |  |
| STATE SERVICE                   | 35      |  |  |
| SUSPECTS                        | 3,711   |  |  |
| UNKNOWN DECEASED PERSONS        | 24      |  |  |
| VOLUNTEERS (UNLIMITED PURPOSES) | 462     |  |  |
| TOTAL                           | 48,302  |  |  |







| TEST REQUESTS NOT COMPLETE  |                                                        |                                                    |                                       |  |  |  |  |
|-----------------------------|--------------------------------------------------------|----------------------------------------------------|---------------------------------------|--|--|--|--|
|                             | CURRENT REQUESTS (RECEIVED WITHIN THE LAST TWO MONTHS) | OLDER REQUESTS (RECEIVED MORE THAN TWO MONTHS AGO) | AVERAGE DAYS ON HAND (OLDER REQUESTS) |  |  |  |  |
| ALCOHOL                     | 13                                                     | 0                                                  | 0                                     |  |  |  |  |
| FULL DRUG SCREEN