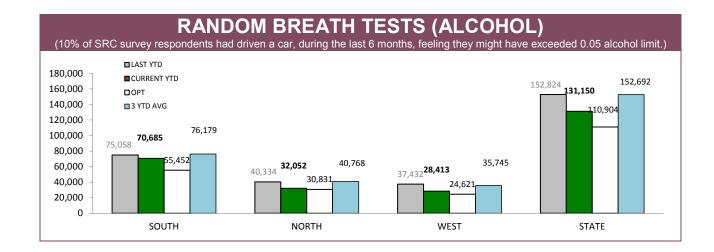

| 9     | 35         | 6,221      | 44    | 30         | 5,255           | 40    |  |
| WEST     | 19              | 4,657    | 30    | 30         | 4,050      | 38    | 8          | 791             | 10    |  |
| STATE    | 70              | 17,606   | 108   | 114        | 18,036     | 149   | 73         | 11,499          | 96    |  |

Source (all on page): DTO database



Source: DTO database





Source (all on page): DTO database







Source (all on page): Fine and Infringement Notice Database



Sources: Fine and Infringement Notice Database (TINS); prosecutions database (Dangerous/Reckless Drivers); Breath Analysis System (Drink Drivers)



Source: Fine and Infringement Notice Database



Source: Fine and Infringement Notice Database



Source: self-reported monthly by districts





|          | RANDOM ALCOHOL/DRUG TESTS BY AREA |                       |                   |                     |          |             |  |  |  |
|----------|-----------------------------------|-----------------------|-------------------|---------------------|----------|-------------|--|--|--|
| DISTRICT |                                   | STS: DISTRICT TRAFFIC | RANDOM BREATH TES | TS: GENERAL PATROLS | RANDOM D | DRUG TESTS  |  |  |  |
| DISTRICT | LAST YTD                          | CURRENT YTD           | LAST YTD          | CURRENT YTD         | LAST YTD | CURRENT YTD |  |  |  |
| SOUTH    | 23,667                            | 24,512                | 51,391            | 46,173              | 276      | 252         |  |  |  |
| NORTH    | 17,122                            | 12