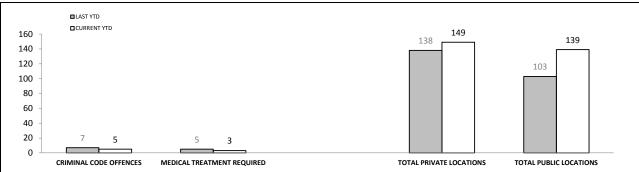

### Disclaimer

The Corporate Performance Report is produced for internal purposes to measure the performance of our people, resources and systems, and to assist with the management of our business. The Report is made available to external stakeholders as the figures contained may be of public interest. Data are not extracted for the Report until one month after the reporting period has concluded. This one month period ensures there are sufficient opportunities for data to be entered into police systems and for quality assurance to be undertaken. However, the primary purpose of the Report is to measure internal performance, not provide official Departmental figures. There may be discrepancies between measures provided in this Report and official Departmental figures due to several possible factors.

Electronic data was initially extracted on 7 October 2014 and refreshed on 30 October 2014. Manual data is collated monthly by Reporting Services from information self-reported by organisational units within DPEM or provided/downloaded from a variety of sources as indicated throughout the Report.