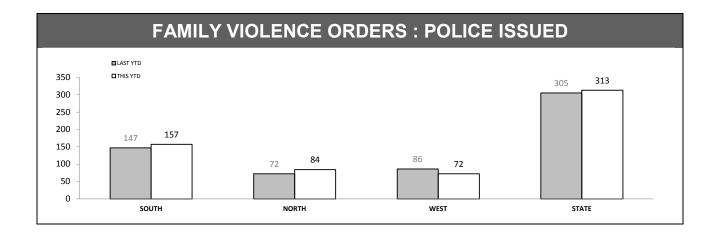

CT                                                 | OFFENDER A | AFFECTED BY | VICTIM AFFECTED BY |         |  |  |
| DISTRICT                                                 | DRUGS      | ALCOHOL     | DRUGS              | ALCOHOL |  |  |
| SOUTH                                                    | 19         | 55          | 3                  | 14      |  |  |
| NORTH                                                    | 15         | 22          | 1                  | 10      |  |  |
| WEST                                                     | 4          | 13          | 1                  | 5       |  |  |
| STATE                                                    | 38         | 90          | 5                  | 29      |  |  |

Source (all on page): Family Violence Management System





Source: Family Violence Management System

| PROTECTIVE ORDERS : BREACHES |          |          |          |           |  |  |  |
|------------------------------|----------|----------|----------|-----------|--|--|--|
| DISTRICT                     | PF       | vo       | F\       | <b>70</b> |  |  |  |
| DISTRICT                     | LAST YTD | THIS YTD | LAST YTD | THIS YTD  |  |  |  |
| SOUTH                        | 79       | 96       | 29       | 42        |  |  |  |
| NORTH                        | 50       | 77       | 12       | 20        |  |  |  |
| WEST                         | 41       | 31       | 14       | 23        |  |  |  |
| STATE                        | 170      | 204      | 55       | 85        |  |  |  |

Source: Offence Reporting System

| ROAD & PUBLIC ORDER