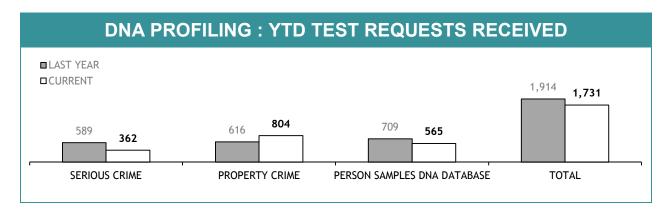

---------------------------------|
|                                   | CURRENT REQUESTS (RECEIVED WITHIN THE LAST TWO MONTHS) | OLDER REQUESTS<br>(RECEIVED MORE THAN TWO MONTHS AGO) | AVERAGE DAYS ON HAND (OLDER REQUESTS) |
| SERIOUS CRIME                     | 219                                                    | 130                                                   | 100                                   |
| PROPERTY CRIME                    | 20                                                     | 0                                                     | 0                                     |
| TOTAL                             | 239                                                    | 130                                                   | -                                     |







| TEST REQUESTS NOT COMPLETE         |                                                        |                                                       |                                       |  |
|------------------------------------|--------------------------------------------------------|-------------------------------------------------------|---------------------------------------|--|
|                                    | CURRENT REQUESTS (RECEIVED WITHIN THE LAST TWO MONTHS) | OLDER REQUESTS<br>(RECEIVED MORE THAN TWO MONTHS AGO) | AVERAGE DAYS ON HAND (OLDER REQUESTS) |  |
| SERIOUS CRIME                      | 65                                                     | 0                                                     | 0                                     |  |
| PROPERTY CRI