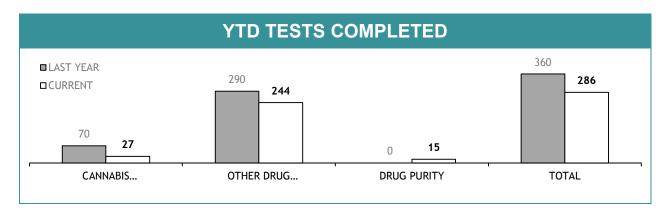

### Disclaimer

The Corporate Performance Report is produced for internal purposes to measure the performance of our people, resources and systems, and to assist with the management of our business. The Report is made available to external stakeholders as the figures contained may be of public interest. Data are not extracted for the Report until one month after the reporting period has concluded. This one month period ensures there are sufficient opportunities for data to be entered into police systems and for quality assurance to be undertaken. However, the primary purpose of the Report is to measure internal performance, not provide official Departmental figures. There may be discrepancies between measures provided in this Report and official Departmental figures due to several possible factors.

Electronic data was initially extracted on 7 October 2014 and refreshed on 30 October 2014. Manual data is collated monthly by Reporting Services from information self-reported by organisational units within DPEM or provided/downloaded from a variety of sources as indicated throughout the Report.