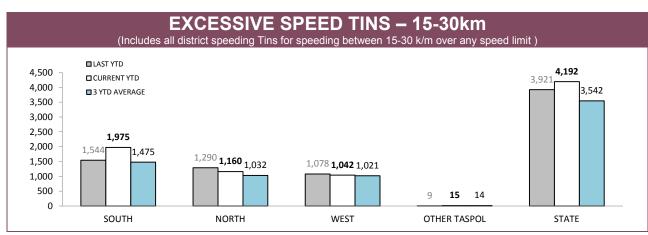

Electronic data was initially extracted on 7 October 2014 and refreshed on 30 October 2014. Manual data is collated monthly by Reporting Services from information self-reported by organisational units within DPEM or provided/downloaded from a variety of sources as indicated throughout the Report.