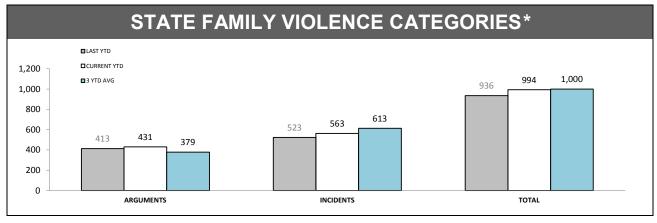

| 30          | 35          |
| DELORAINE   | 27        |                 | 26       | 37          | 39          |
| BURNIE      | 13        |                 | 12       | 20          | 19          |
| DEMONDORE   | 45        | 4.              | Urban 13 | 26          | 24          |
| DEVONPORT   | 15        | 14              | Rural 33 | 26          | 24          |
| QUEENSTOWN  | 21        |                 | 16       | 28          | 38          |

Source (all on page): Command And Control System



\*Changed March 2013 to include: RPOS (excluding traffic camera & crash investigation), plus Crime Response and Marine Cars.



<sup>\*</sup> Measures time when call sign status is not logged as 'Off duty', 'At Station' or 'Available'.

Source (all on page): Command And Control System





\*Since October 2012, incidents with multiple offenders now appear on a single report. YTD comparisons may not be strictly valid





<sup>\*\*</sup> Due to changed reporting procedures, this data may not fully capture action taken at the scene of incidents These indicators are under review.

Source (all on page): Family Violence Management System

| FAMILY VIOLENCE REPEAT LOCATIONS (revisit in a 12 month period) (excludes other and argument categories) |   |
|----------------------------------------------------------------------------------------------------------|---|
|                                                                                                          |   |
|