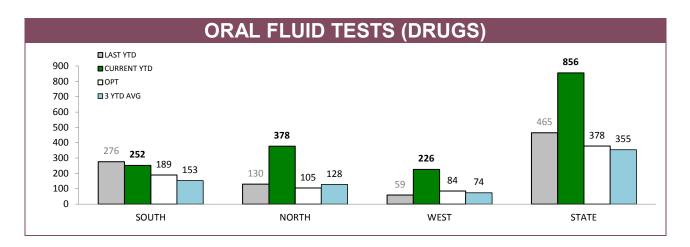

9     | 35         | 6,221      | 44    | 30         | 5,255           | 40    |  |
| WEST     | 19              | 4,657    | 30    | 30         | 4,050      | 38    | 8          | 791             | 10    |  |
| STATE    | 70              | 17,606   | 108   | 114        | 18,036     | 149   | 73         | 11,499          | 96    |  |

Source (all on page): DTO database



Source: DTO database





Source (all on page): DTO database







Source (all on page): Fine and Infringement Notice Database



Sources: Fine and Infringement Notice Database (TINS); prosecutions database (Dangerous/Reckless Drivers); Breath Analysis System (Drink Drivers)



Source: Fine and Infringement Notice Database



Source: Fine and Infringement Notice Database



Source: self-reported monthly by districts





|          | RANDOM ALCOHOL/DRUG TESTS BY AREA |                       |                   |                     |          |             |  |  |  |
|----------|-----------------------------------|-----------------------|-------------------|---------------------|----------|-------------|--|--|--|
| DISTRICT |                                   | STS: DISTRICT TRAFFIC | RANDOM BREATH TES | TS: GENERAL PATROLS | RANDOM D | DRUG TESTS  |  |  |  |
| DISTRICT | LAST YTD                          | CURRENT YTD           | LAST YTD          | CURRENT YTD         | LAST YTD | CURRENT YTD |  |  |  |
| SOUTH    | 23,667                            | 24,512                | 51,391            | 46,173              | 276      | 252         |  |  |  |
| NORTH    | 17,122                            | 12,8