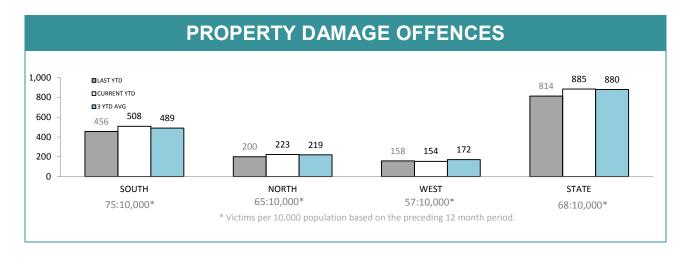

-------|----|----|--------|--------|----------------------|
| HOBART      | 16 | 35 | 19     | 118.8% | 18:10,000            |
| GLENORCHY   | 20 | 40 | 20     | 100.0% | 22:10,000            |
| KINGSTON    | 10 | 14 | 4      | 40.0%  | 11:10,000            |
| SOUTH-EAST  | 34 | 22 | -12    | -35.3% | 19:10,000            |
| BRIDGEWATER | 10 | 15 | 5      | 50.0%  | 18:10,000            |
| LAUNCESTON  | 39 | 76 | 37     | 94.9%  | 33:10,000            |
| NORTH-EAST  | 5  | 10 | 5      | 100.0% | 11:10,000            |
| DELORAINE   | 5  | 23 | 18     | 360.0% | 13:10,000            |
| BURNIE      | 9  | 11 | 2      | 22.2%  | 10:10,000            |
| DEVONPORT   | 45 | 26 | -19    | -42.2% | 22:10,000            |
| QUEENSTOWN  | 0  | 0  | 0      | -      | 1:10,000             |







|             |          | DIVISI   | ONS      |        |                                                |
|-------------|----------|----------|----------|--------|------------------------------------------------|
| DIVISION    | LAST YTD | THIS YTD | Change   |        | Annual<br>offences per<br>10,000<br>population |
| HOBART      | 124      | 161      | 37 29.8% |        | 122:10,000                                     |
| GLENORCHY   | 104      | 111      | 7        | 6.7%   | 89:10,000                                      |
| KINGSTON    | 60       | 40       | -20      | -33.3% | 34:10,000                                      |
| SOUTH-EAST  | 103      | 128      | 25       | 24.3%  | 56:10,000                                      |
| BRIDGEWATER | 65       | 68       | 3