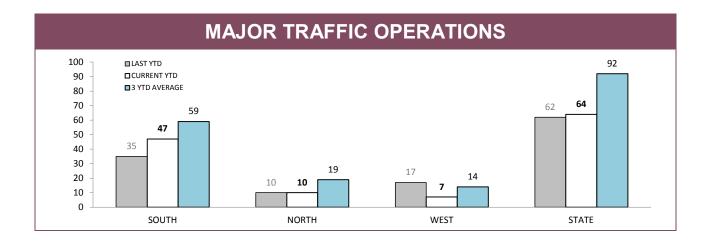

| SOUTH  | NORTH  | WEST   | STATE  |  |  |  |
| SPEEDING TINS                            | 4,321  | 1,653  | 1,526  | 7,500  |  |  |  |
| OTHER TINS                               | 698    | 519    | 298    | 1,515  |  |  |  |
| DRINK DRIVING OFFENDERS DETECTED         | 143    | 124    | 31     | 298    |  |  |  |
| RANDOM BREATH TESTS CONDUCTED            | 45,171 | 18,742 | 15,224 | 79,137 |  |  |  |
| ORAL FLUID TESTS CONDUCTED               | 121    | 231    | 44     | 396    |  |  |  |
| DISQUALIFIED/UNLICENSED DRIVERS DETECTED | 289    | 260    | 146    | 695    |  |  |  |
| UNREGISTERED VEHICLES DETECTED           | 338    | 209    | 172    | 719    |  |  |  |
| VEHICLES CLAMPED/CONFISCATED             | 18     | 22     | 9      | 49     |  |  |  |

Source: RPOS Activity Report





|          | DTO : LOCATIONS |          |       |            |            |       |            |                 |       |  |
|----------|-----------------|----------|-------|------------|------------|-------|------------|-----------------|-------|--|
| DISTRICT |                 | HIGHWAYS |       |            | MAIN ROADS |       | SE         | SECONDARY ROADS |       |  |
| DISTRICT | OPERATIONS      | VEHICLES | HOURS | OPERATIONS | VEHICLES   | HOURS | OPERATIONS | VEHICLES        | HOURS |  |
| SOUTH    | 43              | 11,551   | 69    | 49         | 7,765      | 67    | 35         | 5,453           | 46    |  |
| NORTH    | 8               | 1,398    | 9     | 35         | 6,221      | 44    | 30         | 5,255           | 40    |  |
| WEST     | 19              | 4,657