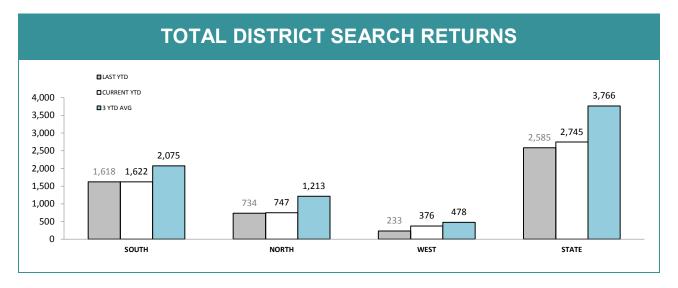

T OF DISTRICT | _                  | MAINING<br>OVERED |  |  |  |  |
| DISTRICT             | LAST YTD  | CURRENT YTD | LAST YTD    | CURRENT YTD    | TOTAL<br>RECORDED* | CURRENT YTD       |  |  |  |  |
| SOUTH                | 197       | 165         | 3           | 2              | 1,533              | 49                |  |  |  |  |
| NORTH                | 36        | 48          | 0           | 4              | 359                | 22                |  |  |  |  |
| WEST                 | 6         | 18          | 1           | 0              | 221                | 12                |  |  |  |  |
| STATE                | 239       | 231         | 4           | 6              | 2,113              | 83                |  |  |  |  |

<sup>\*</sup>Total unrecovered since January 2002







Source (all on page): Information Data Management System





| CIB OFFICE PERFORMANCE |              |              |             |             |                                               |     |  |
|------------------------|--------------|--------------|-------------|-------------|-----------------------------------------------|-----|--|
| DIVISION               | CRIME OFFENI | DERS CHARGED | BAIL OFFEND | ERS CHARGED | OTHER OFFENDERS CHARGED  LAST YTD CURRENT YTD |     |  |
| CIB HOBART             | 66           | 120          | 15          | 9           | 13                                            | 23  |  |
| CIB GLENORCHY          | 134          | 112          | 30          | 28          | 24                                            | 32  |  |
| CIB KINGSTON           |