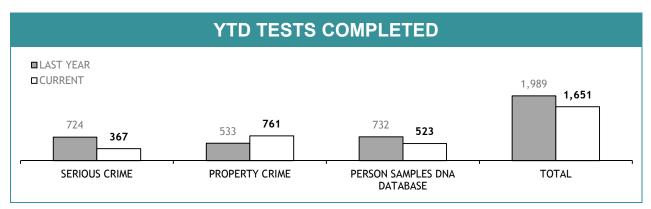

-------------------------------|
|                                   | CURRENT REQUESTS (RECEIVED WITHIN THE LAST TWO MONTHS) | OLDER REQUESTS<br>(RECEIVED MORE THAN TWO MONTHS AGO) | AVERAGE DAYS ON HAND (OLDER REQUESTS) |
| SERIOUS CRIME                     | 219                                                    | 130                                                   | 100                                   |
| PROPERTY CRIME                    | 20                                                     | 0                                                     | 0                                     |
| TOTAL                             | 239                                                    | 130                                                   | -                                     |







| TEST REQUESTS NOT COMPLETE         |                                                        |                                                       |                                       |  |
|------------------------------------|--------------------------------------------------------|-------------------------------------------------------|---------------------------------------|--|
|                                    | CURRENT REQUESTS (RECEIVED WITHIN THE LAST TWO MONTHS) | OLDER REQUESTS<br>(RECEIVED MORE THAN TWO MONTHS AGO) | AVERAGE DAYS ON HAND (OLDER REQUESTS) |  |
| SERIOUS CRIME                      | 65                                                     | 0                                                     | 0                                     |  |
| PROPERTY CRIME