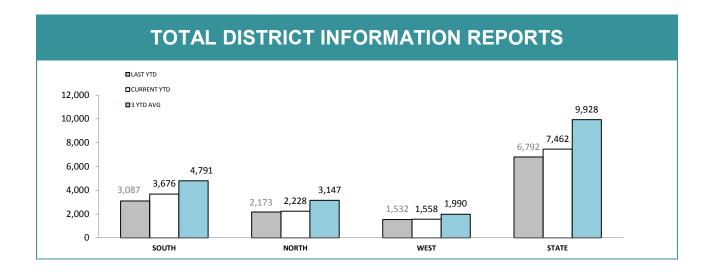

| UT OF DISTRICT | _                  | MAINING<br>OVERED |  |  |  |  |
| DISTRICT             | LAST YTD  | CURRENT YTD | LAST YTD    | CURRENT YTD    | TOTAL<br>RECORDED* | CURRENT YTD       |  |  |  |  |
| SOUTH                | 197       | 165         | 3           | 2              | 1,533              | 49                |  |  |  |  |
| NORTH                | 36        | 48          | 0           | 4              | 359                | 22                |  |  |  |  |
| WEST                 | 6         | 18          | 1           | 0              | 221                | 12                |  |  |  |  |
| STATE                | 239       | 231         | 4           | 6              | 2,113              | 83                |  |  |  |  |

<sup>\*</sup>Total unrecovered since January 2002







Source (all on page): Information Data Management System





| CIB OFFICE PERFORMANCE |              |              |             |             |                                               |     |  |
|------------------------|--------------|--------------|-------------|-------------|-----------------------------------------------|-----|--|
| DIVISION               | CRIME OFFENI | DERS CHARGED | BAIL OFFEND | ERS CHARGED | OTHER OFFENDERS CHARGED  LAST YTD CURRENT YTD |     |  |
| CIB HOBART             | 66           | 120          | 15          | 9           | 13                                            | 23  |  |
| CIB GLENORCHY          | 134          | 112          | 30          | 28          | 24                                            | 32  |  |
| CIB KINGSTON