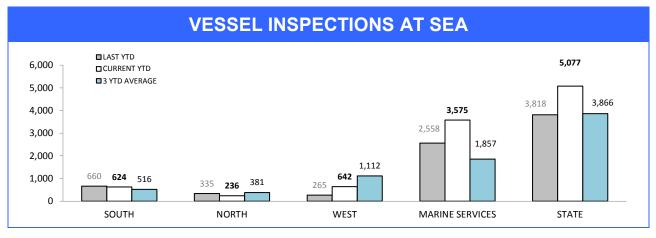

| 106      | 87             | -19    | 4                              | 5           | 1      |
| BURNIE      | 132      | 106            | -26    | 5                              | 4           | -1     |
| DEVONPORT   | 170      | 144            | -26    | 8                              | 8           | 0      |
| QUEENSTOWN  | 26       | 12             | -14    | 3                              | 0           | -3     |
| STATE       | 1,548    | 1,493          | -55    | 41                             | 44          | 3      |

Sources: Crash Data Manager (Serious/Fatal crashes); Traffic Crash Reporting System (Total Crashes)

<sup>\*</sup>Note: Total crash figures run one month behind other year to date figures to account for crash report processing time

### **Marine Enforcement**









Source (all on page): self-reported monthly by districts

### **Rescue Services**

| HELICOPTER SERVICES                  |          |             |        |  |  |  |
|--------------------------------------|----------|-------------|--------|--|--|--|
| CATEGORY                             | LAST YTD | CURRENT YTD | CHANGE |  |  |  |
| SEARCH & RESCUE HOURS                | 54       | 31          | -23    |  |  |  |
| TAS AMBULANCE HOURS                  | 10       | 9           | -1     |  |  |  |
| POLICE OPERATIONS HOURS              | 11       | 3           | -8     |  |  |  |
| EXERCISES HOURS                      | 0        | 0           | 0      |  |  |  |
| TOTAL OPERATIONAL HOURS              | 75       | 43          | -32    |  |  |  |
|                                      |