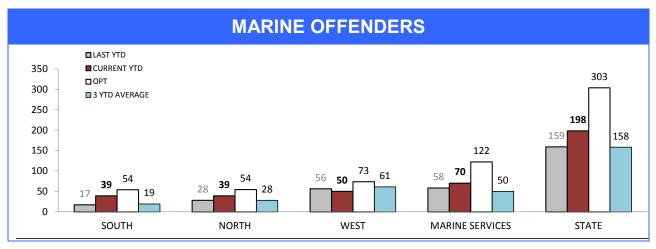

AINE   | 106      | 87             | -19    | 4                              | 5           | 1      |
| BURNIE      | 132      | 106            | -26    | 5                              | 4           | -1     |
| DEVONPORT   | 170      | 144            | -26    | 8                              | 8           | 0      |
| QUEENSTOWN  | 26       | 12             | -14    | 3                              | 0           | -3     |
| STATE       | 1,548    | 1,493          | -55    | 41                             | 44          | 3      |

Sources: Crash Data Manager (Serious/Fatal crashes); Traffic Crash Reporting System (Total Crashes)

<sup>\*</sup>Note: Total crash figures run one month behind other year to date figures to account for crash report processing time

### **Marine Enforcement**









Source (all on page): self-reported monthly by districts

### **Rescue Services**

| HELICOPTER SERVICES                  |          |             |        |  |  |  |
|--------------------------------------|----------|-------------|--------|--|--|--|
| CATEGORY                             | LAST YTD | CURRENT YTD | CHANGE |  |  |  |
| SEARCH & RESCUE HOURS                | 54       | 31          | -23    |  |  |  |
| TAS AMBULANCE HOURS                  | 10       | 9           | -1     |  |  |  |
| POLICE OPERATIONS HOURS              | 11       | 3           | -8     |  |  |  |
| EXERCISES HOURS                      | 0        | 0           | 0      |  |  |  |
| TOTAL OPERATIONAL HOURS              | 75       | 43          | -32    |  |  |  |
|