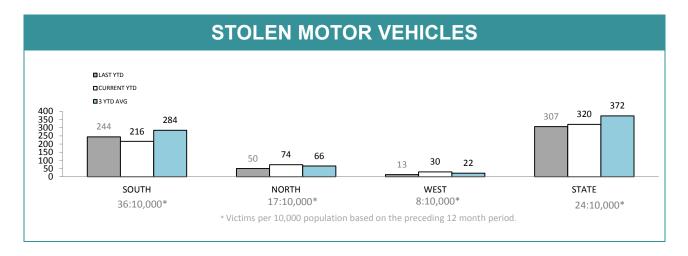

|                |
| 80.0% -       |                    |                     |                |
| 60.0% -       |                    |                     |                |
| 40.0%         | 24.8% 29.4%        | 30.8% 29.1%         | 24.8%<br>21.0% |
| 20.0% - 15.4% |                    |                     | 21.0%          |
| 0.0% SOUTH    | H NORTH            | WEST                | STATE          |
| DISTRICT      | ANNUAL<br>OFFENCES | OFFENCES<br>CLEARED | % CLEARED      |
| SOUTH         | 805                | 169                 | 21.0%          |
| NORTH         | 470                | 138                 | 29.4%          |
| WEST          | 213                | 62                  | 29.1%          |

1,488

369

STATE

Source (all on page): Offence Reporting System

24.8%





| DIVISION    | LAST YTD | THIS YTD | Cha | Change  |           |
|-------------|----------|----------|-----|---------|-----------|
| HOBART      | 51       | 56       | 5   | 9.8%    | 38:10,000 |
| GLENORCHY   | 71       | 64       | -7  | -9.9%   | 63:10,000 |
| KINGSTON    | 20       | 14       | -6  | -30.0%  | 10:10,000 |
| SOUTH-EAST  | 71       | 50       | -21 | -29.6%  | 29:10,000 |
| BRIDGEWATER | 31       | 32       | 1   | 3.2%    | 50:10,000 |
| LAUNCESTON  | 41       | 58       | 17  | 41.5%   | 26:10,000 |
| NORTH-EAST  | 2        | 5        | 3   | 150.0%  | 8:10,000  |
| DELORAINE   | 7        | 11       | 4   | 57.1%   | 9:10,000  |
| BURNIE      | 3        | 13       | 10  | 333.3%  | 10:10,000 |
| DEVONPORT   | 9        | 17       | 8   | 88.9%   | 11:10,000 |
| QU