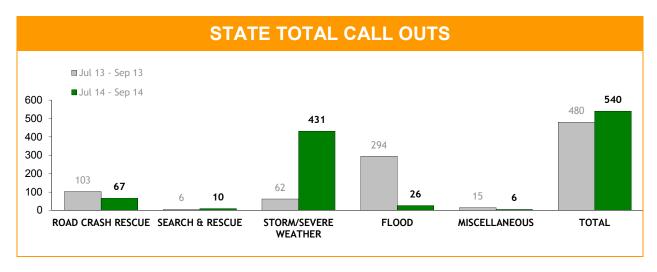

|                 |  |  |  |
|------------------------------------------------|-----------------|-----------------|--|--|--|
|                                                | Jul 13 - Sep 13 | Jul 14 - Sep 14 |  |  |  |
| TRAINING COURSES CONDUCTED                     | 30              | 39              |  |  |  |
| NUMBER OF VOLUNTEERS ATTENDING                 | 234             | 358             |  |  |  |
| REFRESHER COURSES CONDUCTED                    | 56              | 34              |  |  |  |
| NUMBER OF VOLUNTEERS ATTENDING                 | 283             | 247             |  |  |  |
| COMPETENCY OR OTHER COURSE CERTIFICATES ISSUED | 258             | 492             |  |  |  |
| TOTAL VOLUNTEER TRAINING HOURS                 | 6,811           | 7,499           |  |  |  |



| CALL OUTS : CATEGORIES |                 |                 |                 |                 |                 |                 |
|------------------------|-----------------|-----------------|-----------------|-----------------|-----------------|-----------------|
| REGION                 | ROAD CRAS       | SH RESCUE       | SEARCH AM       | ND RESCUE       | STORM/SEVE      | RE WEATHER      |
| REGION                 | Jul 13 - Sep 13 | Jul 14 - Sep 14 | Jul 13 - Sep 13 | Jul 14 - Sep 14 | Jul 13 - Sep 13 | Jul 14 - Sep 14 |
| SOUTH                  | 43              | 23              | 3               | 2               | 16              | 40              |
| NORTH                  | 30              | 26              | 2               | 0               | 9               | 295