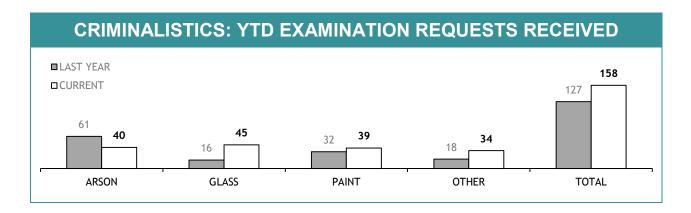

### Disclaimer

The Corporate Performance Report is produced for internal purposes to measure the performance of our people, resources and systems, and to assist with the management of our business. The Report is made available to external stakeholders as the figures contained may be of public interest. Data are not extracted for the Report until one month after the reporting period has concluded. This one month period ensures there are sufficient opportunities for data to be entered into police systems and for quality assurance to be undertaken. However, the primary purpose of the Report is to measure internal performance, not provide official Departmental figures. There may be discrepancies between measures provided in this Report and official Departmental figures due to several possible factors.

Electronic data was initially extracted on 7 October 2014 and refreshed on 30 October 2014. Manual data is collated monthly by Reporting Services from information self-reported by organisational units within DPEM or provided/downloaded from a variety of sources as indicated throughout the Report.