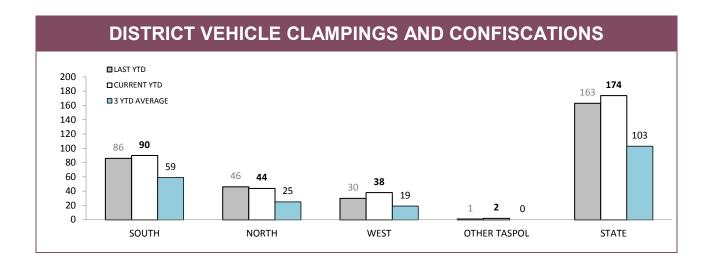

|  |
| WEST           | 0        | 1                      | 50                           | 93          | 45       | 71                              | 250      | 276                           |  |
| DISTRICT TOTAL | 3        | 3                      | 210                          | 352         | 236      | 329                             | 942      | 1,032                         |  |

Source: Fine and Infringement Notice Database (unlicensed driving offence notices), prosecutions database (restricted, suspended, disqualified & unlicensed charges)



Source: Fine and Infringement Notice Database (unlicensed driving offence notices), prosecutions database (restricted, suspended, disqualified & unlicensed charges

<sup>\*</sup>Figures for Support Districts not currently shown



|              | DANGEROUS OR | RECKLESS DRIVING          | DRIVE WHILS | T DISQUALIFIED | EVAD     | E POLICE    |
|--------------|--------------|---------------------------|-------------|----------------|----------|-------------|
|              | LAST YTD     | CURRENT YTD               | LAST YTD    | CURRENT YTD    | LAST YTD | CURRENT YTE |
| SOUTH        | 1            | 1                         | 20          | 30             | 37       | 32          |
| NORTH        | 0            | 2                         | 6           | 9              | 22       | 21          |
| WEST         | 1            | 2                         | 2           | 6              | 11       | 15          |
| OTHER TASPOL | 0            | 0                         | 1           | 1              | 0        |