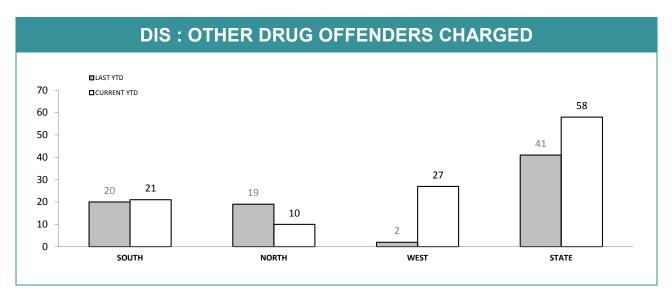

all on page): self-reported monthly by districts



Source: self-reported monthly by districts



Source:Drug Offence Reporting System



Source: self-reported monthly by districts (prosecutions); Drug Offence Reporting System (diversions)



Source: self-reported monthly by districts



Source: Drug Offence Reporting System

| DIS: DOG HAND                         | LER UNI  | гѕ          |
|---------------------------------------|----------|-------------|
|                                       | LAST YTD | CURRENT YTD |
| DRUG DETECTOR DOGS -DEPLOYMENTS       | 145      | 120         |
| DRUG DETECTOR DOGS - DRUG DETECTIONS  | 283      | 178         |
| EXPLOSIVE DETECTOR DOGS - DEPLOYMENTS | 112      | 107         |
| EXPLOSIVE DETECTOR DOGS -DETECTIONS   | 0        | 2           |





Source (all on page): self-reported monthly by districts

|                                      |                          | SOUTH    | SOUTH REGION |          | NORTH       |          | WEST        |          | STATE       |  |
|--------------------------------------|--------------------------|----------|--------------|----------|-------------|----------|-------------|----------|-------------|--|
|                                      | CATEGORY                 | LAST YTD | CURRENT YTD  | LAST YTD | CURRENT YTD | LAST YTD | CURRENT YTD | LAST YTD | CURRENT YTI |  |
|                                      | CANNABIS/derivatives     | 23       | 21           | 24       | 10          | 9        | 23          | 56       | 54          |  |
|                                      | CANNABIS PL