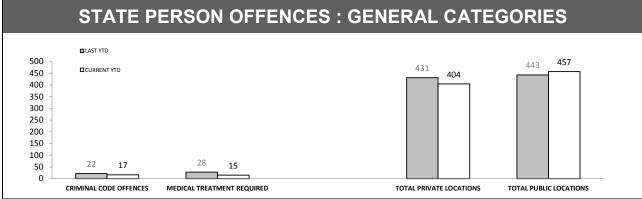

LOCATIONS        |                                     |     |     |        |  |  |  |
|------------------|-------------------------------------|-----|-----|--------|--|--|--|
| OFFENCE          | OFFENCE LAST YTD CURRENT YTD CHANGE |     |     |        |  |  |  |
| DWELLING/HOUSE   | 354                                 | 326 | -28 | -7.9%  |  |  |  |
| LICENSED PREMISE | 63                                  | 49  | -14 | -22.2% |  |  |  |
| SCHOOL           | 16                                  | 23  | 7   | 43.8%  |  |  |  |
| PARK             | 8                                   | 4   | -4  | -50.0% |  |  |  |
| CAR PARK         | 25                                  | 25  | 0   | 0.0%   |  |  |  |
| SPORTS GROUND    | 4                                   | 2   | -2  | -50.0% |  |  |  |



Source: Offence Reporting System



Source: FIND













| RDS INCIDENTS RECORDED |             |                                         |        |          |                                                                 |        |  |
|------------------------|-------------|-----------------------------------------|--------|----------|-----------------------------------------------------------------|--------|--|
| DISTRICT               | TOTAL RADIO | TOTAL RADIO DISPATCH INCIDENTS RECORDED |        |          | OPERATIONAL RADIO DISPATCH INCIDENTS (Excludes cancelled tasks) |        |  |
| District               | LAST YTD    | THIS YTD                                | CHANGE | LAST YTD | THIS YTD                                                        | CHANGE |  |
| SOUTH