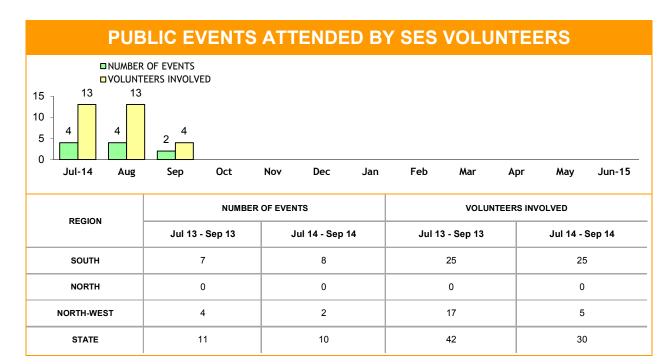

192             | 443             | 2,028           |
| DEGIGN     | FLC             | OOD             | DD MISCELLANEOUS |                 | TOTAL CALL OUTS |                 |
| REGION     | Jul 13 - Sep 13 | Jul 14 - Sep 14 | Jul 13 - Sep 13  | Jul 14 - Sep 14 | Jul 13 - Sep 13 | Jul 14 - Sep 14 |
| SOUTH      | 45              | 196             | 16               | 9               | 427             | 577             |
| NORTH      | 860             | 0               | 16               | 2               | 1,240           | 1,318           |
| NORTH-WEST | 268             | 120             | 68               | 7               | 816             | 1,166           |
| STATE      | 1,173           | 316             | 99               | 18              | 2,483           | 3,061           |



|            | COMMUNITY AWARENESS                              |                 |                                                 |                 |                                |                 |  |  |
|------------|--------------------------------------------------|-----------------|-------------------------------------------------|-----------------|--------------------------------|-----------------|--|--|
|            | PRESENTATIONS DELIVERED<br>(SALARIED STAFF ONLY) |                 | PUBLIC EVENTS ATTENDED<br>(SALARIED STAFF ONLY) |                 | DRIVER REVIVER SITES CONDUCTED |                 |  |  |
|            | Jul 13 - Sep 13                                  | Jul 14 - Sep 14 | Jul 13 - Sep 13                                 | Jul 14 - Sep 14 | Jul 13 - Sep 13