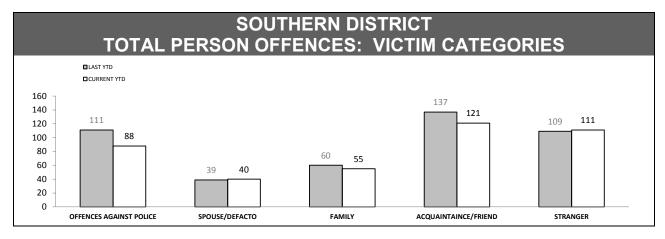

### Disclaimer

The Corporate Performance Report is produced for internal purposes to measure the performance of our people, resources and systems, and to assist with the management of our business. The Report is made available to external stakeholders as the figures contained may be of public interest. Data are not extracted for the Report until one month after the reporting period has concluded. This one month period ensures there are sufficient opportunities for data to be entered into police systems and for quality assurance to be undertaken. However, the primary purpose of the Report is to measure internal performance, not provide official Departmental figures. There may be discrepancies between measures provided in this Report and official Departmental figures due to several possible factors.

Electronic data was initially extracted on 7 October 2014 and refreshed on 30 October 2014. Manual data is collated monthly by Reporting Services from information self-reported by organisational units within DPEM or provided/downloaded from a variety of sources as indicated throughout the Report.