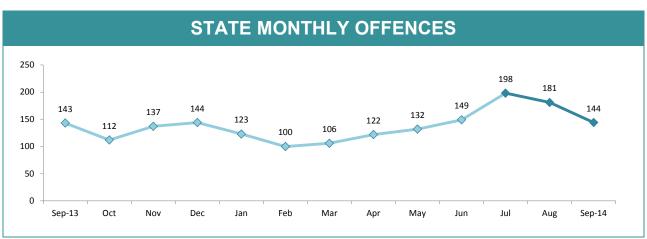

|  |
| 60.0% -           |                    | 42.3%               |             |  |  |  |
| 40.0% - 30.1% 31  | .0%                | 37.59               | 33.9% 33.3% |  |  |  |
| 20.0% -           |                    |                     |             |  |  |  |
| 0.0% SOUTH        | NORTH              | WEST                | STATE       |  |  |  |
| DISTRICT          | ANNUAL<br>OFFENCES | OFFENCES<br>CLEARED | % CLEARED   |  |  |  |
| SOUTH             | 11,660             | 3,609               | 31.0%       |  |  |  |
| NORTH             | 6,258              | 2,200               | 35.2%       |  |  |  |
| WEST              | 3,474              | 1,304               | 37.5%       |  |  |  |
| STATE             | 21,392             | 7,113               | 33.3%       |  |  |  |





| DIVISION    | LAST YTD | THIS YTD | Change |        | Annual<br>offences per<br>10,000<br>population |
|-------------|----------|----------|--------|--------|------------------------------------------------|
| HOBART      | 70       | 106      | 36     | 51.4%  | 54:10,000                                      |
| GLENORCHY   | 54       | 78       | 24     | 44.4%  | 46:10,000                                      |
| KINGSTON    | 30       | 54       | 24     | 80.0%  | 28:10,000                                      |
| SOUTH-EAST  | 65       | 85       | 20     | 30.8%  | 31:10,000                                      |
| BRIDGEWATER | 39       | 31       | -8     | -20.5% | 50:10,000                                      |
| LAUNCESTON  | 63       | 101      | 38     | 60.3%  | 46:10,0