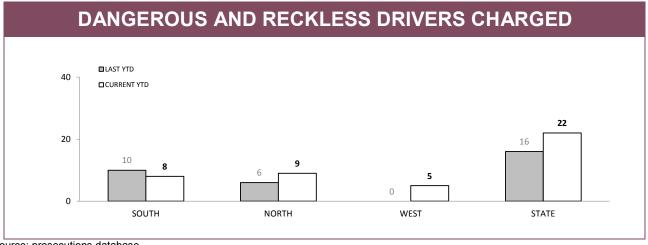

| 36    | 24                | 35      | 72               | 271           | 438   |  |  |
| NORTH                                                                                                          | 15    | 14                | 9       | 23               | 118           | 179   |  |  |
| WEST                                                                                                           | 12    | 4                 | 10      | 15               | 80            | 121   |  |  |
| STATE                                                                                                          | 63    | 42                | 54      | 110              | 469           | 738   |  |  |

Source (all on page): Breath Analysis System



Source: prosecutions database



| 1120111101     |          | ED LICENSE<br>VENTIONS | SUSPENDED DRIVERS<br>CHARGED |             |          | DISQUALIFIED DRIVERS<br>CHARGED |          | UNLICENSED DRIVERS<br>CHARGED |  |
|----------------|----------|------------------------|------------------------------|-------------|----------|---------------------------------|----------|-------------------------------|--|
| District       | LAST YTD | CURRENT YTD            | LAST YTD                     | CURRENT YTD | LAST YTD | CURRENT YTD                     | LAST YTD | CURRENT YTD                   |  |
| SOUTH          | 2        | 0                      | 90                           | 126         | 132      | 157                             | 448      | 448                           |  |
|