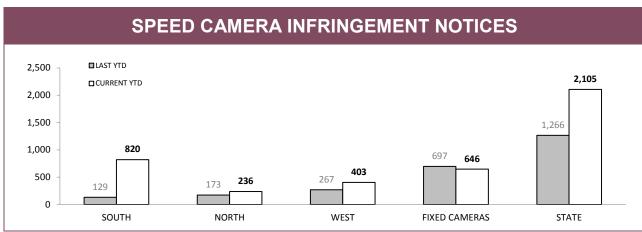

|              | LAST YTD     | CURRENT YTD               | LAST YTD    | CURRENT YTD    | LAST YTD | CURRENT YTE |
| SOUTH        | 11           | 14                        | 17          | 13             | 0        | 0           |
| NORTH        | 7            | 6                         | 11          | 6              | 0        | 0           |
| WEST         | 6            | 5                         | 10          | 10             | 0        | 0           |
|              |              | 0                         | 0           | 0              | 0        | 0           |
| OTHER TASPOL | 0            | 0                         | U           |                | · ·      |             |

Source (all on page): Vehicle Clamping & Confiscation System



Source: Speed Camera Setup Log Sheets



Source: Fine and Infringement Notice Database.

Note: Includes infringements that are awaiting return of a Notice of Demand.

|            | SPEED CAMERA SETUPS (Excludes: Fixed Cameras)         |         |      |  |  |  |  |  |  |  |
|------------|-------------------------------------------------------|---------|------|--|--|--|--|--|--|--|
| SPEED ZONE | SPEED ZONE SETUPS VEHICLES CHECKED % RECEIVED NOTICES |         |      |  |  |  |  |  |  |  |
| 40         | 0                                                     | 0       | -    |  |  |  |  |  |  |  |
| 50         | 86                                                    | 110,214 | 0.6% |  |  |  |  |  |  |  |
| 60         | 117                                                   | 294,316 | 0.1% |  |  |  |  |  |  |  |
| 70         | 25