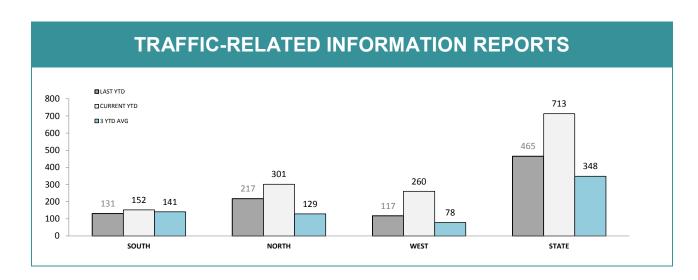

UT OF DISTRICT | _                  | MAINING<br>OVERED |  |  |  |  |
| DISTRICT             | LAST YTD  | CURRENT YTD | LAST YTD    | CURRENT YTD    | TOTAL<br>RECORDED* | CURRENT YTD       |  |  |  |  |
| SOUTH                | 197       | 165         | 3           | 2              | 1,533              | 49                |  |  |  |  |
| NORTH                | 36        | 48          | 0           | 4              | 359                | 22                |  |  |  |  |
| WEST                 | 6         | 18          | 1           | 0              | 221                | 12                |  |  |  |  |
| STATE                | 239       | 231         | 4           | 6              | 2,113              | 83                |  |  |  |  |

<sup>\*</sup>Total unrecovered since January 2002







Source (all on page): Information Data Management System





| CIB OFFICE PERFORMANCE |              |              |             |             |                                               |     |  |
|------------------------|--------------|--------------|-------------|-------------|-----------------------------------------------|-----|--|
| DIVISION               | CRIME OFFENI | DERS CHARGED | BAIL OFFEND | ERS CHARGED | OTHER OFFENDERS CHARGED  LAST YTD CURRENT YTD |     |  |
| CIB HOBART             | 66           | 120          | 15          | 9           | 13                                            | 23  |  |
| CIB GLENORCHY          | 134          | 112          | 30          | 28          | 24                                            | 32  |  |
| CIB KINGSTON