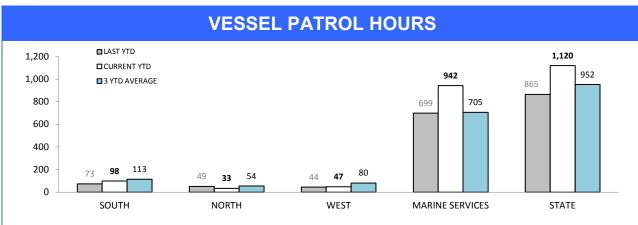

NE   | 106      | 87             | -19    | 4                              | 5           | 1      |
| BURNIE      | 132      | 106            | -26    | 5                              | 4           | -1     |
| DEVONPORT   | 170      | 144            | -26    | 8                              | 8           | 0      |
| QUEENSTOWN  | 26       | 12             | -14    | 3                              | 0           | -3     |
| STATE       | 1,548    | 1,493          | -55    | 41                             | 44          | 3      |

Sources: Crash Data Manager (Serious/Fatal crashes); Traffic Crash Reporting System (Total Crashes)

<sup>\*</sup>Note: Total crash figures run one month behind other year to date figures to account for crash report processing time

### **Marine Enforcement**









Source (all on page): self-reported monthly by districts

### **Rescue Services**

| HELICOPTER SERVICES                  |          |             |        |  |  |  |
|--------------------------------------|----------|-------------|--------|--|--|--|
| CATEGORY                             | LAST YTD | CURRENT YTD | CHANGE |  |  |  |
| SEARCH & RESCUE HOURS                | 54       | 31          | -23    |  |  |  |
| TAS AMBULANCE HOURS                  | 10       | 9           | -1     |  |  |  |
| POLICE OPERATIONS HOURS              | 11       | 3           | -8     |  |  |  |
| EXERCISES HOURS                      | 0        | 0           | 0      |  |  |  |
| TOTAL OPERATIONAL HOURS              | 75       | 43          | -32    |  |  |  |
|