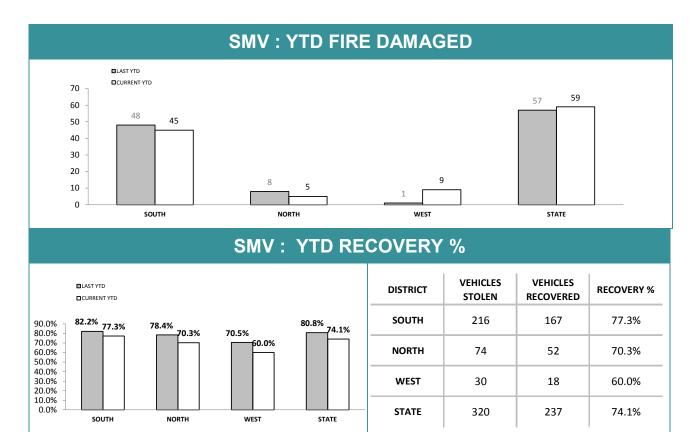

09              | 34                  | 1.7%<br>28.1% | 26.8% |
| 20.0% -  |                        |                    |                     |               |       |
| 0.0%     | SOUTH                  | NORTH              | WEST                | STA           | TE    |
|          | DISTRICT               | ANNUAL<br>OFFENCES | OFFENCES<br>CLEARED | % CLEARED     | _     |
|          | SOUTH                  | 914                | 211                 | 23.1%         |       |
|          | NORTH                  | 237                | 90                  | 38.0%         | _     |
|          | WEST                   | 95                 | 33                  | 34.7%         | _     |
|          | STATE                  | 1,246              | 334                 | 26.8%         |       |



| SMV : YTD RECOVERIES |           |             |             |                |                    |                   |  |  |  |  |
|----------------------|-----------|-------------|-------------|----------------|--------------------|-------------------|--|--|--|--|
| DISTRICT             | RECOVERED | IN DISTRICT | RECOVERED O | UT OF DISTRICT | _                  | MAINING<br>OVERED |  |  |  |  |
| DISTRICT             | LAST YTD  | CURRENT YTD | LAST YTD    | CURRENT YTD    | TOTAL<br>RECORDED* | CURRENT YTD       |  |  |  |  |
| SOUTH                | 197       | 165         | 3           | 2              | 1,533              | 49                |  |  |  |  |
| NORTH                | 36        | 48          | 0           | 4              | 359                | 22                |