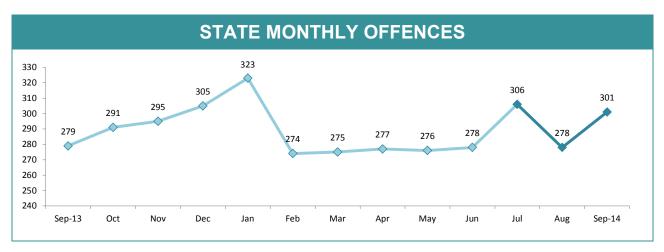

-----|----|----|--------|--------|----------------------|
| HOBART      | 16 | 35 | 19     | 118.8% | 18:10,000            |
| GLENORCHY   | 20 | 40 | 20     | 100.0% | 22:10,000            |
| KINGSTON    | 10 | 14 | 4      | 40.0%  | 11:10,000            |
| SOUTH-EAST  | 34 | 22 | -12    | -35.3% | 19:10,000            |
| BRIDGEWATER | 10 | 15 | 5      | 50.0%  | 18:10,000            |
| LAUNCESTON  | 39 | 76 | 37     | 94.9%  | 33:10,000            |
| NORTH-EAST  | 5  | 10 | 5      | 100.0% | 11:10,000            |
| DELORAINE   | 5  | 23 | 18     | 360.0% | 13:10,000            |
| BURNIE      | 9  | 11 | 2      | 22.2%  | 10:10,000            |
| DEVONPORT   | 45 | 26 | -19    | -42.2% | 22:10,000            |
| QUEENSTOWN  | 0  | 0  | 0      | -      | 1:10,000             |







|             |          | DIVISI   | ONS      |        |                                                |
|-------------|----------|----------|----------|--------|------------------------------------------------|
| DIVISION    | LAST YTD | THIS YTD | Change   |        | Annual<br>offences per<br>10,000<br>population |
| HOBART      | 124      | 161      | 37 29.8% |        | 122:10,000                                     |
| GLENORCHY   | 104      | 111      | 7        | 6.7%   | 89:10,000                                      |
| KINGSTON    | 60       | 40       | -20      | -33.3% | 34:10,000                                      |
| SOUTH-EAST  | 103      | 128      | 25       | 24.3%  | 56:10,000                                      |
| BRIDGEWATER | 65       | 68       | 3        |