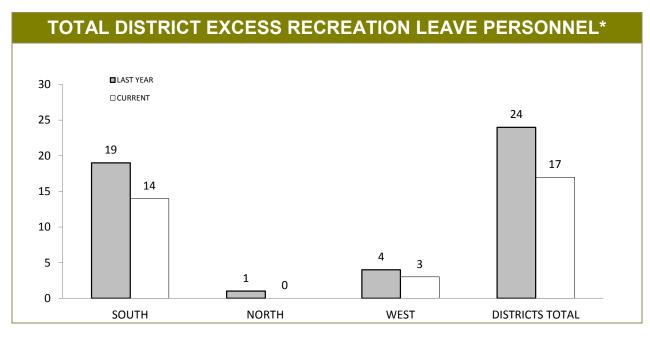

| 3 | 3 |  |  |
| STATE / NATIONAL                 | 3 | 3 |  |  |

| VEHICLE USAGE: FUEL EXPENDITURE (\$)* (Source: Fleet Reporting) |       |       |       |            |        |
|-----------------------------------------------------------------|-------|-------|-------|------------|--------|
|                                                                 | HQ    | SOUTH | NORTH | NORTH-WEST | STATE  |
| Jul 13 - Sep 13                                                 | 1,708 | 2,517 | 2,927 | 5,477      | 12,629 |
| Jul 14 - Sep 14                                                 | 2,163 | 2,426 | 2,062 | 4,771      | 11,423 |

<sup>\*</sup> Runs for an equivalent year-to-date period commencing a month earlier than the current, reporting month

## District Administration

APPENDIX F



| DISTRICT EXCESS RECREATION & LSL DAYS* |                              |         |        |                                            |         |        |
|----------------------------------------|------------------------------|---------|--------|--------------------------------------------|---------|--------|
| DIOTRIOT                               | EXCESS RECREATION LEAVE DAYS |         |        | PERSONNEL WITH 80+ DAYS LONG SERVICE LEAVE |         |        |
| DISTRICT                               | LAST YEAR                    | CURRENT | CHANGE | LAST YEAR                                  | CURRENT | CHANGE |
| SOUTH                                  | 116                          | 145     | 29     | 77                                         | 87      | 10     |
| NORTH