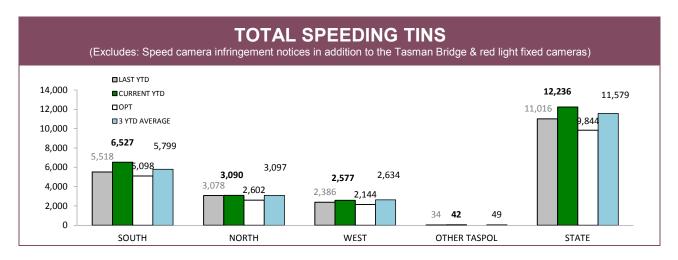

Electronic data was initially extracted on 7 October 2014 and refreshed on 30 October 2014. Manual data is collated monthly by Reporting Services from information self-reported by organisational units within DPEM or provided/downloaded from a variety of sources as indicated throughout the Report.