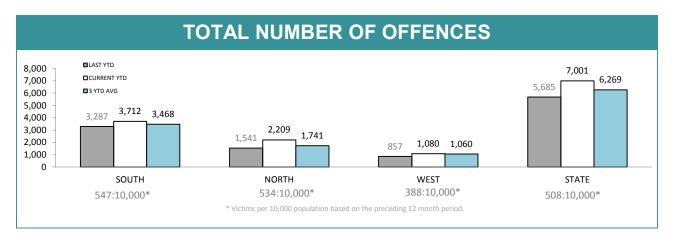

| Arrests - Other                    | 131   | 37    | 27   | 195   |  |  |
| Summons/YJAR (excludes assaults)   | 32    | 41    | 10   | 83    |  |  |
| Drug Offender - Diversion          | 4     | 4     | 1    | 9     |  |  |
| Drug Offender - Prosecutions       | 4     | 17    | 8    | 29    |  |  |
| Information Reports Submitted      | 63    | 173   | 101  | 337   |  |  |
| Search Returns Submitted           | 75    | 68    | 31   | 174   |  |  |
| Bail Curfew Checks Conducted       | 0     | 1     | 0    | 1     |  |  |
| Family Violence Incidents Attended | 7     | 13    | 5    | 25    |  |  |
| Family Violence Reports Submitted  | 3     | 2     | 3    | 8     |  |  |

<sup>\*</sup>Source: RPOS Activity Report
\*Includes activities of RPOS, RSTF and Licensing teams.

### **Crime**





| DIVISION    | LAST YTD | THIS YTD | Cł  | nange | Annual<br>offences p<br>10,000<br>populatio |
|-------------|----------|----------|-----|-------|---------------------------------------------|
| HOBART      | 937      | 1,148    | 211 | 22.5% | 812:10,0                                    |
| GLENORCHY   | 787      | 909      | 122 | 15.5% | 729:10,0                                    |
| KINGSTON    | 290      | 368      | 78  | 26.9% | 261:10,0                                    |
| SOUTH-EAST  | 815      | 796      | -19 | -2.3% | 419:10,0                                    |
| BRIDGEWATER | 458      | 491      | 33  | 7.2%  | 614:10,0                                    |
| LAUNCESTON  | 1,201    | 1,725    | 524 | 43.6% | 877:10,0                                    |
| NORTH-EAST