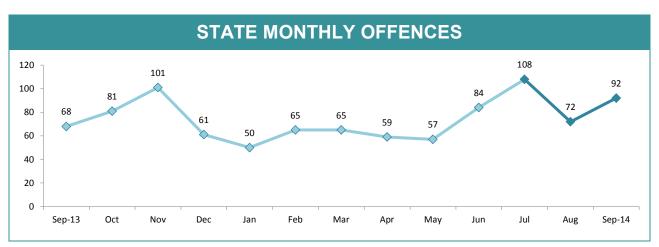

|                     | OPT=34%        |  |  |  |
| 80.0% -                      |                 |                     |                |  |  |  |
|                              | .2% 32.8% 35.4% | 38.5% 37.4%         | 33.1%<br>26.4% |  |  |  |
| 20.0%                        |                 |                     |                |  |  |  |
| SOUTH                        | NORTH           | WEST                | STATE          |  |  |  |
| DISTRICT                     | ANNUAL OFFENCES | OFFENCES<br>CLEARED | % CLEARED      |  |  |  |
| SOUTH                        | 1,028           | 321                 | 31.2%          |  |  |  |
| NORTH                        | 393             | 139                 | 35.4%          |  |  |  |

227

1,648

WEST

STATE

85

545

37.4%

33.1%





|             |    |    | Change |        | 10,000<br>population |
|-------------|----|----|--------|--------|----------------------|
| HOBART      | 16 | 35 | 19     | 118.8% | 18:10,000            |
| GLENORCHY   | 20 | 40 | 20     | 100.0% | 22:10,000            |
| KINGSTON    | 10 | 14 | 4      | 40.0%  | 11:10,000            |
| SOUTH-EAST  | 34 | 22 | -12    | -35.3% | 19:10,000            |
| BRIDGEWATER | 10 | 15 | 5      | 50.0%  | 18:10,000            |
| LAUNCESTON  | 39 | 76 | 37     | 94.9%  | 33:10,000            |
| NORTH-EAST  | 5  | 10 | 5      | 100.0% | 11:10,000            |
| DELORAINE   | 5  | 23 | 18     | 360.0% | 13:10,000            |
| BURNIE      | 9  | 11 | 2      | 22.2%  | 10:10,000            |
| DEVONPORT   | 45 | 26 | -19    | -42.2% | 22:10,000