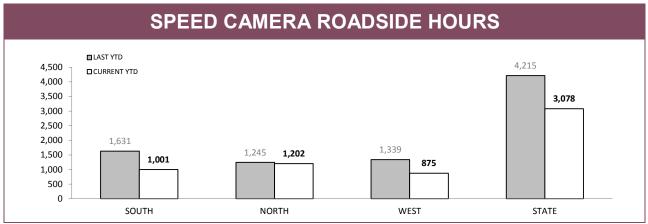

NING          | OTHER    | OFFENCES    |
|              | LAST YTD     | CURRENT YTD               | LAST YTD    | CURRENT YTD    | LAST YTD | CURRENT YTE |
| SOUTH        | 11           | 14                        | 17          | 13             | 0        | 0           |
| NORTH        | 7            | 6                         | 11          | 6              | 0        | 0           |
| WEST         | 6            | 5                         | 10          | 10             | 0        | 0           |
|              |              | 0                         | 0           | 0              | 0        | 0           |
| OTHER TASPOL | 0            | 0                         | U           |                | · ·      |             |

Source (all on page): Vehicle Clamping & Confiscation System



Source: Speed Camera Setup Log Sheets



Source: Fine and Infringement Notice Database.

Note: Includes infringements that are awaiting return of a Notice of Demand.

|            | SPEED CAMERA SETUPS (Excludes: Fixed Cameras)         |         |      |  |  |  |  |  |  |  |
|------------|-------------------------------------------------------|---------|------|--|--|--|--|--|--|--|
| SPEED ZONE | SPEED ZONE SETUPS VEHICLES CHECKED % RECEIVED NOTICES |         |      |  |  |  |  |  |  |  |
| 40         | 0                                                     | 0       | -    |  |  |  |  |  |  |  |
| 50         | 86                                                    | 110,214 | 0.6% |  |  |  |  |  |  |  |
| 60         | 117                                                   | 294,316 | 0.1%