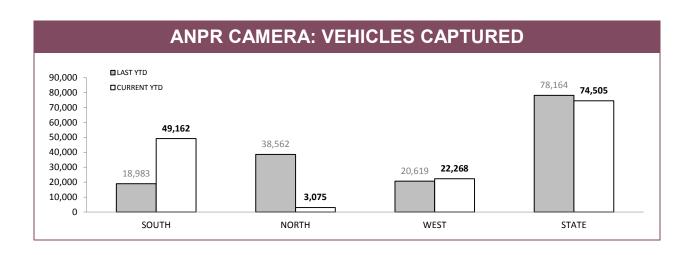

| 60,530  | 0.2% |  |  |  |  |  |  |  |
| 80         | 31                                                    | 51,795  | 0.1% |  |  |  |  |  |  |  |
| 90         | 7                                                     | 12,936  | 0.1% |  |  |  |  |  |  |  |
| 100        | 74                                                    | 62,656  | 0.2% |  |  |  |  |  |  |  |
| 110        | 94                                                    | 154,616 | 0.2% |  |  |  |  |  |  |  |
| TOTAL      | 434                                                   | 747,063 | 0.2% |  |  |  |  |  |  |  |

Source: Traffic Infringement Processing System

**Note:** Due to the time required to download sessions, adjudicate images and process infringements data on this page may not be complete at time of publication.





| ANPR USAGE: % OF OFFENCES WHERE ANPR DETECTIONS USED |            |             |           |             |                       |             |  |  |
|------------------------------------------------------|------------|-------------|-----------|-------------|-----------------------|-------------|--|--|
|                                                      | DISQUALIFI | ED DRIVERS  | UNLICENSE | D PERSONS   | UNREGISTERED VEHICLES |             |  |  |
|                                                      | LAST YTD   | CURRENT YTD | LAST YTD  | CURRENT YTD | LAST YTD              | CURRENT YTD |  |  |
| SOUTH                                                | 7.2%       | 9.5%        | 7.1%      | 6.9%        | 12.1%                 | 24.9%       |  |  |
| NORTH