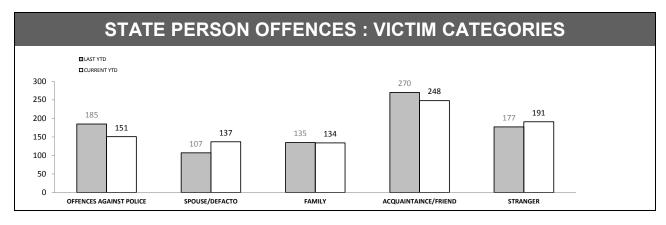

|  |  |  |  |
| 100.0% - 86.1% 90.<br>80.0% - 60.0% - 40.0% - 20.0% - 50UTH | ı               | 94.1% 92.2%<br>WEST | 90.4% 91.5% |  |  |  |  |
| DISTRICT                                                    | ANNUAL OFFENCES | OFFENCES<br>CLEARED | % CLEARED   |  |  |  |  |
| SOUTH                                                       | 1,851           | 1,674               | 90.4%       |  |  |  |  |
| NORTH 1,138                                                 |                 | 1,054               | 92.6%       |  |  |  |  |
| WEST 766                                                    |                 | 706                 | 92.2%       |  |  |  |  |
| STATE                                                       | 3,755           | 3,434               | 91.5%       |  |  |  |  |



| OFFENCES AGAINST POLICE       |          |             |     |        |  |
|-------------------------------|----------|-------------|-----|--------|--|
| OFFENCE                       | LAST YTD | CURRENT YTD | СНА | NGE    |  |
| ASSAULT                       | 48       | 40          | -8  | -16.7% |  |
| RESIST                        | 46       | 46          | 0   | 0.0%   |  |
| OBSTRUCT                      | 21       | 11          | -10 | -47.6% |  |
| THREATEN/ABUSE/<br>INTIMIDATE | 65       | 53          | -12 | -18.5% |  |
| CRIMINAL CODE<br>OFFENCE      | 4        | 1           | -3  | -75.0% |  |
|                               |          |             |     |        |  |

| LOCATIONS        |                                     |     |     |        |  |  |  |
|--------------