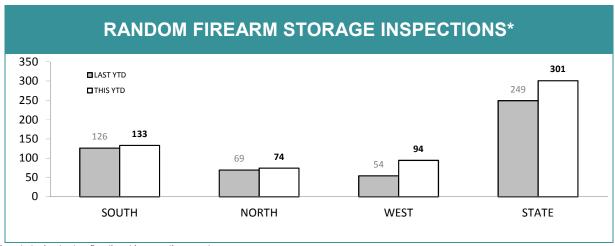

structuring |                  |      |      |      |  |
|-------------------------------------------------------------------------------------------|------------------|------|------|------|--|
|                                                                                           | LAST YTD CURRENT |      | RENT |      |  |
| CRIMESTOPPER REPORTS                                                                      | 657              |      | 512  |      |  |
| CS REPORTS WITH POSITIVE RESULT                                                           | 32               | 4.9% | 33   | 6.4% |  |
| CS REPORTS RELATING TO BUSHWATCH                                                          | 0 0              |      | 0    |      |  |

Source (all on page): self-reported monthly by district



\*Note: data includes finalised inspections only.
Source: Firearms and Weapons Database



\*Note: data includes finalised inspections only. Source: Firearms and Weapons Database

| FIREARMS SERVICES*                                     |          |             |  |  |
|--------------------------------------------------------|----------|-------------|--|--|
|                                                        | LAST YTD | CURRENT YTD |  |  |
| NUMBER OF FIREARMS LICENCE HOLDERS                     | N/A      | 37,127      |  |  |
| NUMBER OF LICENCE HOLDERS FAILING TO RENEW             | 301      | 129         |  |  |
| TOTAL UNLICENSED PERSONS WITH ACTIVE FIREARMS          | 375      | 127         |  |  |
| NUMBER OF PROHIBITION ORDERS ISSUED<br>(CURRENT MONTH) | N/A      | 1