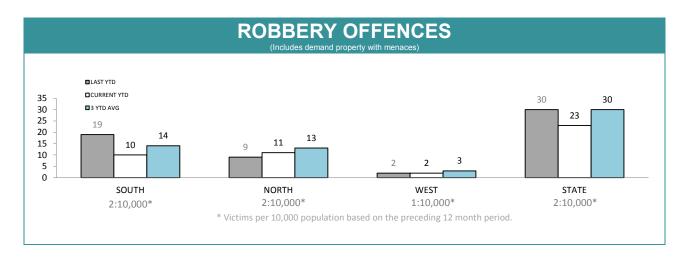

| 78.6%     |  |  |  |
| SOUTH                                                        | I NORTH           | WEST                | STATE     |  |  |  |
| DISTRICT                                                     | ANNUAL OFFENCES   | OFFENCES<br>CLEARED | % CLEARED |  |  |  |
| SOUTH                                                        | 291               | 224                 | 77.0%     |  |  |  |
| NORTH                                                        | 124               | 97                  | 78.2%     |  |  |  |
| WEST                                                         | 56                | 49                  | 87.5%     |  |  |  |
| STATE                                                        | 471               | 370                 | 78.6%     |  |  |  |





| DIVISION    | LAST YTD | THIS YTD | Cha | ange    | Annual<br>offences per<br>10,000<br>population |
|-------------|----------|----------|-----|---------|------------------------------------------------|
| HOBART      | 10       | 5        | -5  | -50.0%  | 3:10,000                                       |
| GLENORCHY   | 4        | 3        | -1  | -25.0%  | 5:10,000                                       |
| KINGSTON    | 1        | 1        | 0   | 0.0%    | 1:10,000                                       |
| SOUTH-EAST  | 2        | 1        | -1  | -50.0%  | 1:10,000                                       |
| BRIDGEWATER | 2        | 0        | -2  | -100.0% | 1:10,000                                       |
| LAUNCESTON  | 8        | 11       | 3   | 37.5%   | 4:10,000