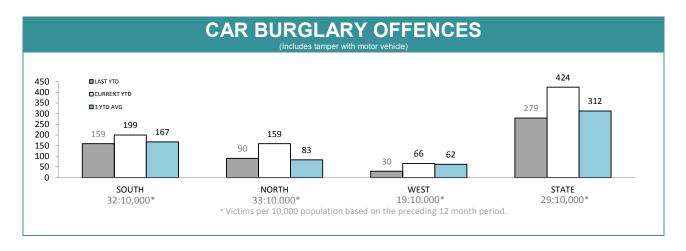

56:10,000                                      |
| BRIDGEWATER | 65       | 68       | 3        | 4.6%   | 86:10,000                                      |
| LAUNCESTON  | 161      | 184      | 23       | 14.3%  | 112:10,000                                     |
| NORTH-EAST  | 21       | 22       | 1        | 4.8%   | 49:10,000                                      |
| DELORAINE   | 18       | 17       | -1       | -5.6%  | 16:10,000                                      |
| BURNIE      | 62       | 75       | 13       | 21.0%  | 67:10,000                                      |
| DEVONPORT   | 89       | 70       | -19      | -21.3% | 77:10,000                                      |
| QUEENSTOWN  | 7        | 9        | 2        | 28.6%  | 6:10,000                                       |





| DIVISION    | LAST YTD | THIS YTD | Cł | Annual<br>offences pe<br>10,000<br>population |           |
|-------------|----------|----------|----|-----------------------------------------------|-----------|
| HOBART      | 50       | 66       | 16 | 32.0%                                         | 54:10,000 |
| GLENORCHY   | 46       | 50       | 4  | 8.7%                                          | 43:10,000 |
| KINGSTON    | 7        | 20       | 13 | 185.7%                                        | 14:10,000 |
| SOUTH-EAST  | 44       | 47       | 3  | 6.8%                                          | 25:10,000 |
| BRIDGEWATER | 12       | 16       | 4  | 33.3%                                         | 25:10,000 |
| LAUNCESTON  | 65       | 127      | 62 | 95.4%