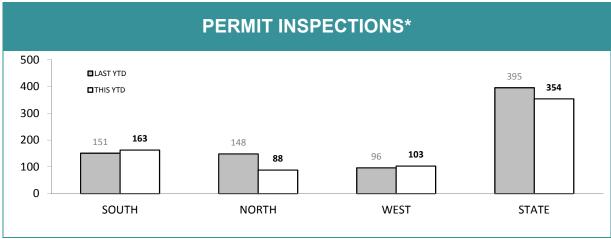

----------------------------------------------------------|------------------|------|------|------|--|
|                                                                                           | LAST YTD CURRENT |      | RENT |      |  |
| CRIMESTOPPER REPORTS                                                                      | 657              |      | 512  |      |  |
| CS REPORTS WITH POSITIVE RESULT                                                           | 32               | 4.9% | 33   | 6.4% |  |
| CS REPORTS RELATING TO BUSHWATCH                                                          | 0 0              |      | 0    |      |  |

Source (all on page): self-reported monthly by district



\*Note: data includes finalised inspections only.
Source: Firearms and Weapons Database



\*Note: data includes finalised inspections only. Source: Firearms and Weapons Database

| FIREARMS SERVICES*                                     |          |             |  |  |
|--------------------------------------------------------|----------|-------------|--|--|
|                                                        | LAST YTD | CURRENT YTD |  |  |
| NUMBER OF FIREARMS LICENCE HOLDERS                     | N/A      | 37,127      |  |  |
| NUMBER OF LICENCE HOLDERS FAILING TO RENEW             | 301      | 129         |  |  |
| TOTAL UNLICENSED PERSONS WITH ACTIVE FIREARMS          | 375      | 127         |  |  |
| NUMBER OF PROHIBITION ORDERS ISSUED<br>(CURRENT MONTH) | N/A      | 1           |  |  |
| NUMBER OF PROHIBITION ORDERS ISSUED<br>(YTD)           | N/A      | 5