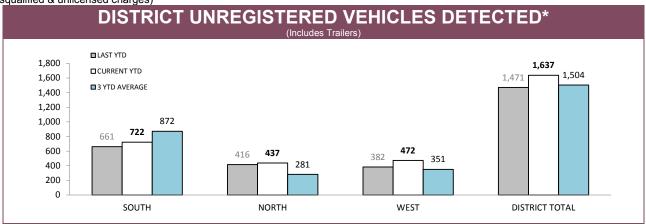

| 448      | 448                           |  |
| NORTH          | 1        | 2                      | 70                           | 133         | 59       | 101                             | 244      | 308                           |  |
| WEST           | 0        | 1                      | 50                           | 93          | 45       | 71                              | 250      | 276                           |  |
| DISTRICT TOTAL | 3        | 3                      | 210                          | 352         | 236      | 329                             | 942      | 1,032                         |  |

Source: Fine and Infringement Notice Database (unlicensed driving offence notices), prosecutions database (restricted, suspended, disqualified & unlicensed charges)



Source: Fine and Infringement Notice Database (unlicensed driving offence notices), prosecutions database (restricted, suspended, disqualified & unlicensed charges

<sup>\*</sup>Figures for Support Districts not currently shown



|              | DANGEROUS OR | RECKLESS DRIVING          | DRIVE WHILS | T DISQUALIFIED | EVAD     | E POLICE    |
|--------------|--------------|---------------------------|-------------|----------------|----------|-------------|
|              | LAST YTD     | CURRENT YTD               | LAST YTD    | CURRENT YTD    | LAST YTD | CURRENT YTE |
| SOUTH        | 1            | 1                         | 20          | 30             | 37       | 32          |
| NORTH        | 0            | 2                         | 6           | 9              | 22       | 2