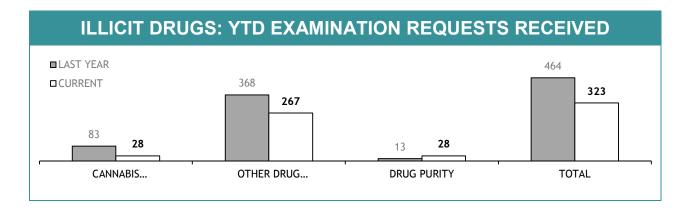

| 0                                                  | 0                                     |  |  |  |  |
| ILLICIT DRUG SCREEN (OFT)   | 43                                                     | 0                                                  | 0                                     |  |  |  |  |
| ILLICIT DRUG SCREEN (OTHER) | 3                                                      | 0                                                  | 0                                     |  |  |  |  |
| TOTAL                       | 130                                                    | 9                                                  | -                                     |  |  |  |  |

<sup>&#</sup>x27;OFT' denotes a confirmatory sample from a driver after a positive drug Oral Fluid Test.







| TEST REQUESTS NOT COMPLETE |                                                        |                                                       |                                       |  |  |  |  |
|----------------------------|--------------------------------------------------------|-------------------------------------------------------|---------------------------------------|--|--|--|--|
|                            | CURRENT REQUESTS (RECEIVED WITHIN THE LAST TWO MONTHS) | OLDER REQUESTS<br>(RECEIVED MORE THAN TWO MONTHS AGO) | AVERAGE DAYS ON HAND (OLDER REQUESTS) |  |  |  |  |
| CANNABIS IDENTIFICATION    | 2                                                      | 0                                                     | 0                                     |  |  |  |  |
| OTHER DR