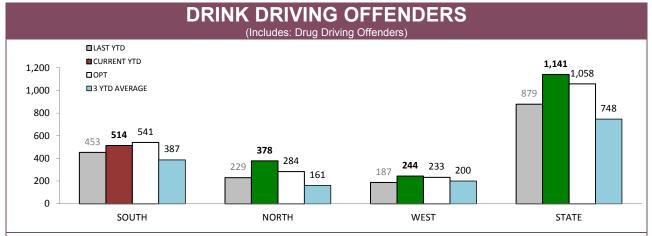

STRICT | LAST YTD                          | CURRENT YTD           | LAST YTD          | CURRENT YTD         | LAST YTD | CURRENT YTD |  |  |  |
| SOUTH    | 23,667                            | 24,512                | 51,391            | 46,173              | 276      | 252         |  |  |  |
| NORTH    | 17,122                            | 12,852                | 23,212            | 19,200              | 130      | 378         |  |  |  |
| WEST     | 16,772                            | 9,498                 | 20,660            | 18,915              | 59       | 226         |  |  |  |
| STATE    | 57,561                            | 46,862                | 95,263            | 84,288              | 465      | 856         |  |  |  |

Source (all on page): self-reported monthly by districts



|       | DRINK DRIVIN | IG OFFENDERS | DRUG DRIVING OFFENDERS |             |  |
|-------|--------------|--------------|------------------------|-------------|--|
|       | LAST YTD     | CURRENT YTD  | LAST YTD               | CURRENT YTD |  |
| SOUTH | 391          | 438          | 61                     | 69          |  |
| NORTH | 181          | 179          | 43                     | 182         |  |
| WEST  | 151          | 121          | 30                     | 114         |  |
| STATE | 732          | 743          | 135                    | 365         |  |

|       | BOTH DRINK AND DRU | G DRIVING OFFENDERS | REFUSED BREATH/BLOOD ANALYSIS |         |  |
|-------|--------------------|---------------------|-------------------------------|---------|--|
|       | LAST YTD