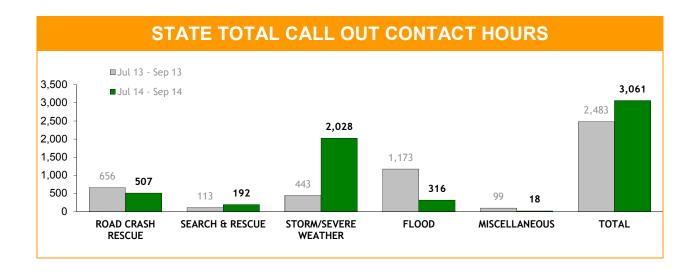

| MISCELLANEOUS   |                 | TOTAL CALL OUTS |                 |  |
| REGION     | Jul 13 - Sep 13                   | Jul 14 - Sep 14 | Jul 13 - Sep 13 | Jul 14 - Sep 14 | Jul 13 - Sep 13 | Jul 14 - Sep 14 |  |
| SOUTH      | 33                                | 39              | 10              | 4               | 300             | 253             |  |
| NORTH      | 128                               | 0               | 11              | 2               | 327             | 250             |  |
| NORTH-WEST | 117                               | 14              | 35              | 9               | 378             | 487             |  |
| STATE      | 278                               | 53              | 56              | 15              | 1,005           | 990             |  |



|            | C               | ONTACT H        | OURS : C         | ATEGORIE        | S               |                 |
|------------|-----------------|-----------------|------------------|-----------------|-----------------|-----------------|
|            | ROAD CRAS       | SH RESCUE       | SEARCH AN        | ID RESCUE       | STORM/SEVER     | RE WEATHER      |
| REGION     | Jul 13 - Sep 13 | Jul 14 - Sep 14 | Jul 13 - Sep 13  | Jul 14 - Sep 14 | Jul 13 - Sep 13 | Jul 14 - Sep 14 |
| SOUTH      | 254             | 193             | 63               | 39              | 51              | 140             |
| NORTH      | 233             | 158             | 25               | 0               | 106             | 1,158           |
| NORTH-WEST | 170             | 156             | 25