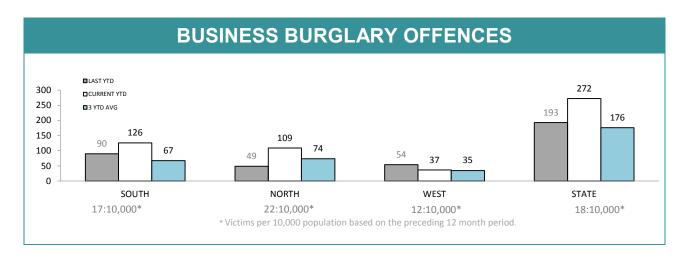

|                     | OPT=34%        |  |  |  |
| 80.0% -                      |                 |                     |                |  |  |  |
|                              | .2% 32.8% 35.4% | 38.5% 37.4%         | 33.1%<br>26.4% |  |  |  |
| 20.0%                        |                 |                     |                |  |  |  |
| SOUTH                        | NORTH           | WEST                | STATE          |  |  |  |
| DISTRICT                     | ANNUAL OFFENCES | OFFENCES<br>CLEARED | % CLEARED      |  |  |  |
| SOUTH                        | 1,028           | 321                 | 31.2%          |  |  |  |
| NORTH                        | 393             | 139                 | 35.4%          |  |  |  |

227

1,648

WEST

STATE

85

545

37.4%

33.1%





|             |    |    | Change |        | 10,000<br>population |
|-------------|----|----|--------|--------|----------------------|
| HOBART      | 16 | 35 | 19     | 118.8% | 18:10,000            |
| GLENORCHY   | 20 | 40 | 20     | 100.0% | 22:10,000            |
| KINGSTON    | 10 | 14 | 4      | 40.0%  | 11:10,000            |
| SOUTH-EAST  | 34 | 22 | -12    | -35.3% | 19:10,000            |
| BRIDGEWATER | 10 | 15 | 5      | 50.0%  | 18:10,000            |
| LAUNCESTON  | 39 | 76 | 37     | 94.9%  | 33:10,000            |
| NORTH-EAST  | 5  | 10 | 5      | 100.0% | 11:10,000            |
| DELORAINE   | 5  | 23 | 18     | 360.0% | 13:10,000            |
| BURNIE      | 9  | 11 | 2      | 22.2%  | 10:10,000            |
| DEVONPORT   | 45 | 26 | -19    | -42.2% | 22:10,000