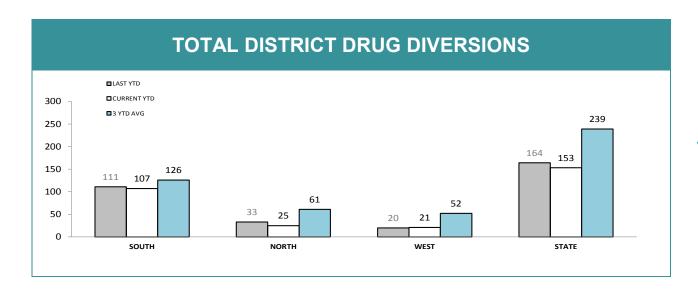

| 140          | 189          | 32          | 50          | 19                                            | 19  |  |
| CIB BURNIE             | 28           | 51           | 0           | 6           | 3                                             | 9   |  |
| CIB DEVONPORT          | 57           | 79           | 11          | 30          | 9                                             | 5   |  |
| CIB BELLERIVE          | 39           | 39 74        |             | 9           | 1                                             | 18  |  |
| STATE                  | 492          | 653          | 94          | 134         | 70                                            | 109 |  |

Source (all on page): self-reported monthly by districts



Source: self-reported monthly by districts



Source:Drug Offence Reporting System



Source: self-reported monthly by districts (prosecutions); Drug Offence Reporting System (diversions)



Source: self-reported monthly by districts



Source: Drug Offence Reporting System

| DIS: DOG HAND                         | LER UNI  | гѕ          |
|---------------------------------------|----------|-------------|
|                                       | LAST YTD | CURRENT YTD |
| DRUG DETECTOR DOGS -DEPLOYMENTS       | 145      | 120         |
| DRUG DETECTOR DOGS - DRUG DETECTIONS  | 283      | 178         |
| EXPLOSIVE DETECTOR DOGS - DEPLOYMENTS | 112      | 107         |
| EXPLOSIVE DETECTOR DOGS -DETECTIONS   | 0        | 2           |





Source (all on page): self-reported monthly by districts

|