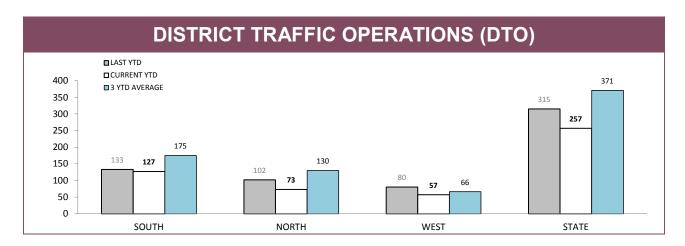

| SOUTH  | NORTH  | WEST   | STATE  |  |  |  |
| SPEEDING TINS                            | 4,321  | 1,653  | 1,526  | 7,500  |  |  |  |
| OTHER TINS                               | 698    | 519    | 298    | 1,515  |  |  |  |
| DRINK DRIVING OFFENDERS DETECTED         | 143    | 124    | 31     | 298    |  |  |  |
| RANDOM BREATH TESTS CONDUCTED            | 45,171 | 18,742 | 15,224 | 79,137 |  |  |  |
| ORAL FLUID TESTS CONDUCTED               | 121    | 231    | 44     | 396    |  |  |  |
| DISQUALIFIED/UNLICENSED DRIVERS DETECTED | 289    | 260    | 146    | 695    |  |  |  |
| UNREGISTERED VEHICLES DETECTED           | 338    | 209    | 172    | 719    |  |  |  |
| VEHICLES CLAMPED/CONFISCATED             | 18     | 22     | 9      | 49     |  |  |  |

Source: RPOS Activity Report





|          | DTO : LOCATIONS |          |       |            |            |       |            |                 |       |  |
|----------|-----------------|----------|-------|------------|------------|-------|------------|-----------------|-------|--|
| DISTRICT |                 | HIGHWAYS |       |            | MAIN ROADS |       | SE         | SECONDARY ROADS |       |  |
| DISTRICT | OPERATIONS      | VEHICLES | HOURS | OPERATIONS | VEHICLES   | HOURS | OPERATIONS | VEHICLES        | HOURS |  |
| SOUTH    | 43              | 11,551   | 69    | 49         | 7,765      | 67    | 35         | 5,453           | 46    |  |
| NORTH    | 8               | 1,398    | 9     | 35         | 6,221      | 44    | 30         | 5,255           | 40    |  |
| WEST     | 19              | 4,657    |