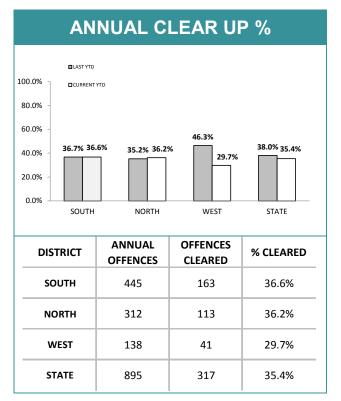

---------|----|----|--------|--------|----------------------|
| HOBART      | 16 | 35 | 19     | 118.8% | 18:10,000            |
| GLENORCHY   | 20 | 40 | 20     | 100.0% | 22:10,000            |
| KINGSTON    | 10 | 14 | 4      | 40.0%  | 11:10,000            |
| SOUTH-EAST  | 34 | 22 | -12    | -35.3% | 19:10,000            |
| BRIDGEWATER | 10 | 15 | 5      | 50.0%  | 18:10,000            |
| LAUNCESTON  | 39 | 76 | 37     | 94.9%  | 33:10,000            |
| NORTH-EAST  | 5  | 10 | 5      | 100.0% | 11:10,000            |
| DELORAINE   | 5  | 23 | 18     | 360.0% | 13:10,000            |
| BURNIE      | 9  | 11 | 2      | 22.2%  | 10:10,000            |
| DEVONPORT   | 45 | 26 | -19    | -42.2% | 22:10,000            |
| QUEENSTOWN  | 0  | 0  | 0      | -      | 1:10,000             |







|             |          | DIVISI   | ONS      |        |                                                |
|-------------|----------|----------|----------|--------|------------------------------------------------|
| DIVISION    | LAST YTD | THIS YTD | Change   |        | Annual<br>offences per<br>10,000<br>population |
| HOBART      | 124      | 161      | 37 29.8% |        | 122:10,000                                     |
| GLENORCHY   | 104      | 111      | 7        | 6.7%   | 89:10,000                                      |
| KINGSTON    | 60       | 40       | -20      | -33.3% | 34:10,000                                      |
| SOUTH-EAST  | 103      | 128      | 25       | 24.3%  | 56:10,000                                      |
| BRIDGEWATER | 65       | 68       | 3