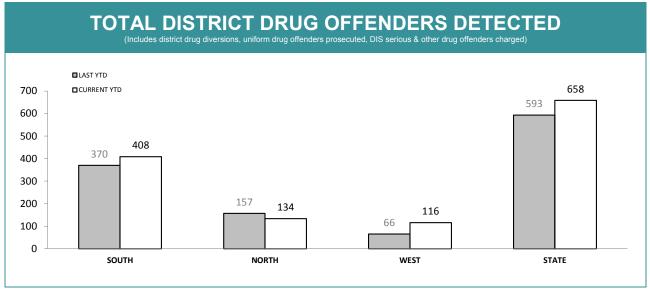

| 3   |  |
| CIB NORTHERN           | 140          | 189          | 32          | 50          | 19                                            | 19  |  |
| CIB BURNIE             | 28           | 51           | 0           | 6           | 3                                             | 9   |  |
| CIB DEVONPORT          | 57           | 79           | 11          | 30          | 9                                             | 5   |  |
| CIB BELLERIVE          | 39           | 39 74        |             | 9           | 1                                             | 18  |  |
| STATE                  | 492          | 653          | 94          | 134         | 70                                            | 109 |  |

Source (all on page): self-reported monthly by districts



Source: self-reported monthly by districts



Source:Drug Offence Reporting System



Source: self-reported monthly by districts (prosecutions); Drug Offence Reporting System (diversions)



Source: self-reported monthly by districts



Source: Drug Offence Reporting System

| DIS: DOG HAND                         | LER UNI  | гѕ          |
|---------------------------------------|----------|-------------|
|                                       | LAST YTD | CURRENT YTD |
| DRUG DETECTOR DOGS -DEPLOYMENTS       | 145      | 120         |
| DRUG DETECTOR DOGS - DRUG DETECTIONS  | 283      | 178         |
| EXPLOSIVE DETECTOR DOGS - DEPLOYMENTS | 112      | 107         |
| EXPLOSIVE DETECTOR DOGS -DETECTIONS   | 0        | 2           |





Source (all on page): self-reported monthly by d