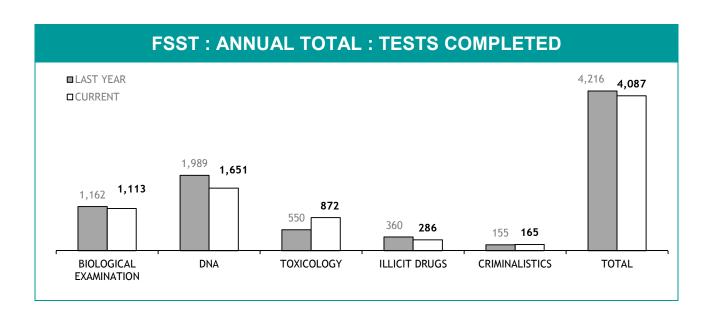

|  |
| PERSONNEL SUCCESSFULLY COMPLETING PROMOTION PROCESS : FEMALE | 0              |  |

| PROMOTION: SERGEANTS                                         |                |  |
|--------------------------------------------------------------|----------------|--|
|                                                              | THIS JUL - SEP |  |
| ELIGIBLE % SITTING PROMOTION EXAMINATIONS                    | 0%             |  |
| PERSONNEL SITTING PROMOTION EXAMINATIONS                     | 0              |  |
| PERSONNEL SUCCESSFULLY COMPLETING EXAMINATIONS               | 0              |  |
| PERSONNEL SUCCESSFULLY COMPLETING PROMOTION PROCESS : MALE   | 0              |  |
| PERSONNEL SUCCESSFULLY COMPLETING PROMOTION PROCESS : FEMALE | 0              |  |

### **LSS**4

APPENDIX D











| EXAMINATION REQUESTS NOT COMPLETE |                                                        |                                                       |                                       |
|-----------------------------------|--------------------------------------------------------|-------------------------------------------------------|---------------------------------------|
|                                   | CURRENT REQUESTS (RECEIVED WITHIN THE LAST TWO MONTHS) | OLDER REQUESTS<br>(RECEIVED MORE THAN TWO MONTHS AGO) | AVERAGE DAYS ON HAND (OLDER REQUESTS) |
| SERIOUS CRIME                     | 219                                                    | 130                                                   | 100                                   |
| PROPERTY CRIME