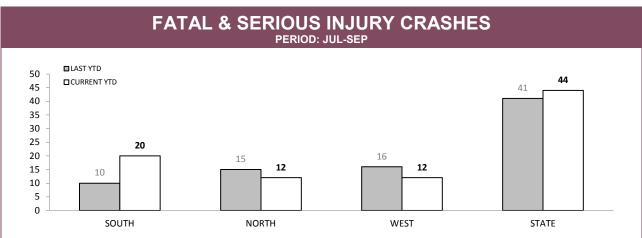

| LAST YTD   | CURRENT YTD | LAST YTD  | CURRENT YTD | LAST YTD              | CURRENT YTD |  |  |
| SOUTH                                                | 7.2%       | 9.5%        | 7.1%      | 6.9%        | 12.1%                 | 24.9%       |  |  |
| NORTH                                                | 3.9%       | 0.9%        | 5.7%      | 0.3%        | 37.5%                 | 3.4%        |  |  |
| WEST                                                 | 12.6%      | 4.3%        | 8.0%      | 7.6%        | 18.6%                 | 18.0%       |  |  |
| STATE                                                | 7.4%       | 5.3%        | 7.0%      | 5.1%        | 20.9%                 | 17.1%       |  |  |

Source (all on page): RPOS Activity Report



Source: Crash Data Manager



Source: Crash Data Manager

|             |          | TOTAL CRASHES* |        | FATAL & SERIOUS INJURY CRASHES |             |        |
|-------------|----------|----------------|--------|--------------------------------|-------------|--------|
|             | LAST YTD | CURRENT YTD    | CHANGE | LAST YTD                       | CURRENT YTD | CHANGE |
| HOBART      | 279      | 306            | 27     | 0                              | 2           | 2      |
| GLENORCHY   | 166      | 171            | 5      | 1                              | 2           | 1      |
| KINGSTON    | 104      | 91             | -13    | 3                              | 5           | 2      |
| SOUTH-EAST  | 185      | 183            | -2     | 3                              | 5           | 2      |
| BRIDG