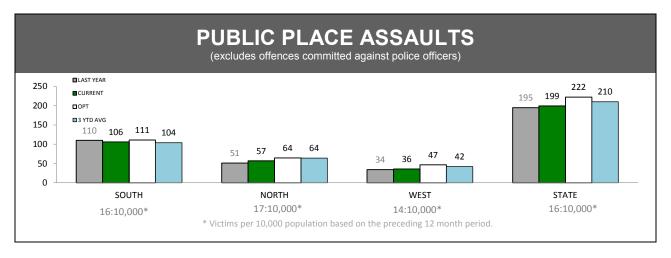

0      | 374      | -66    |  |
| WEST                                  | 303      | 275      | -28    |  |
| STATE                                 | 1,715    | 1,488    | -227   |  |
|                                       | ı        | '        |        |  |

| OFF      | OFFENSIVE BEHAVIOUR |          |        |  |  |
|----------|---------------------|----------|--------|--|--|
| DISTRICT | LAST YTD            | THIS YTD | CHANGE |  |  |
| SOUTH    | 611                 | 529      | -82    |  |  |
| NORTH    | 268                 | 209      | -59    |  |  |
| WEST     | 204                 | 156      | -48    |  |  |
| STATE    | 1,083               | 894      | -189   |  |  |
|          |                     |          |        |  |  |

Source (all on page): Command And Control System





| DIVISION    | LAST YTD | THIS YTD | Ch | Change |           |
|-------------|----------|----------|----|--------|-----------|
| HOBART      | 50       | 67       | 17 | 34.0%  | 44:10,000 |
| GLENORCHY   | 24       | 17       | -7 | -29.2% | 16:10,000 |
| KINGSTON    | 7        | 5        | -2 | -28.6% | 6:10,000  |
| SOUTH-EAST  | 14       | 7        | -7 | -50.0% | 7:10,000  |
| BRIDGEWATER | 15       | 10       | -5 | -33.3% | 12:10,000 |
| LAUNCESTON  | 41       | 42       | 1  | 2.4%   | 25:10,000 |
| NORTH-EAST  | 4        | 4        | 0  | 0.0%   | 17:10,000 |
| DELORAINE   | 6        | 11       | 5  | 83.3%  | 7:10,000  |
| BURNIE      | 17       | 14       | -3 | -17.6% | 13:10,000 |
| DEVONPORT   | 16       | 20       | 4  | 25.0%  | 22:10,000 |
| QUEENSTOWN  | 1        | 2