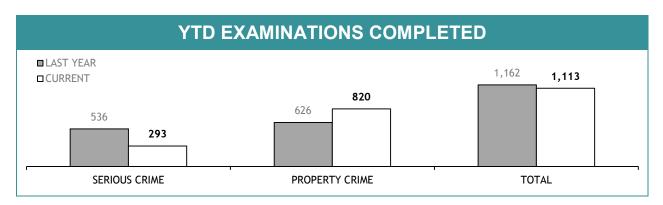

| PERSONNEL SUCCESSFULLY COMPLETING PROMOTION PROCESS : FEMALE | 0              |  |

| PROMOTION: SERGEANTS                                         |                |  |
|--------------------------------------------------------------|----------------|--|
|                                                              | THIS JUL - SEP |  |
| ELIGIBLE % SITTING PROMOTION EXAMINATIONS                    | 0%             |  |
| PERSONNEL SITTING PROMOTION EXAMINATIONS                     | 0              |  |
| PERSONNEL SUCCESSFULLY COMPLETING EXAMINATIONS               | 0              |  |
| PERSONNEL SUCCESSFULLY COMPLETING PROMOTION PROCESS : MALE   | 0              |  |
| PERSONNEL SUCCESSFULLY COMPLETING PROMOTION PROCESS : FEMALE | 0              |  |

### **LSS**4

APPENDIX D











| EXAMINATION REQUESTS NOT COMPLETE |                                                        |                                                       |                                       |
|-----------------------------------|--------------------------------------------------------|-------------------------------------------------------|---------------------------------------|
|                                   | CURRENT REQUESTS (RECEIVED WITHIN THE LAST TWO MONTHS) | OLDER REQUESTS<br>(RECEIVED MORE THAN TWO MONTHS AGO) | AVERAGE DAYS ON HAND (OLDER REQUESTS) |
| SERIOUS CRIME                     | 219                                                    | 130                                                   | 100                                   |
| PROPERTY CRIME