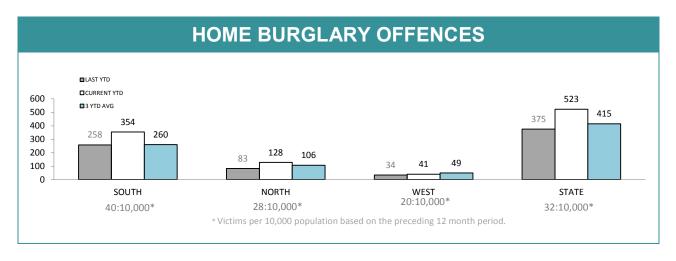

|  |
| 60.0% -           |                    | 42.3%               |             |  |  |  |
| 40.0% - 30.1% 31  | .0%                | 37.59               | 33.9% 33.3% |  |  |  |
| 20.0% -           |                    |                     |             |  |  |  |
| 0.0% SOUTH        | NORTH              | WEST                | STATE       |  |  |  |
| DISTRICT          | ANNUAL<br>OFFENCES | OFFENCES<br>CLEARED | % CLEARED   |  |  |  |
| SOUTH             | 11,660             | 3,609               | 31.0%       |  |  |  |
| NORTH             | 6,258              | 2,200               | 35.2%       |  |  |  |
| WEST              | 3,474              | 1,304               | 37.5%       |  |  |  |
| STATE             | 21,392             | 7,113               | 33.3%       |  |  |  |





| DIVISION    | LAST YTD | THIS YTD | Change |        | Annual<br>offences per<br>10,000<br>population |
|-------------|----------|----------|--------|--------|------------------------------------------------|
| HOBART      | 70       | 106      | 36     | 51.4%  | 54:10,000                                      |
| GLENORCHY   | 54       | 78       | 24     | 44.4%  | 46:10,000                                      |
| KINGSTON    | 30       | 54       | 24     | 80.0%  | 28:10,000                                      |
| SOUTH-EAST  | 65       | 85       | 20     | 30.8%  | 31:10,000                                      |
| BRIDGEWATER | 39       | 31       | -8     | -20.5% | 50:10,000                                      |
| LAUNCESTON  | 63       | 101      | 38     | 60.3%  | 46:10