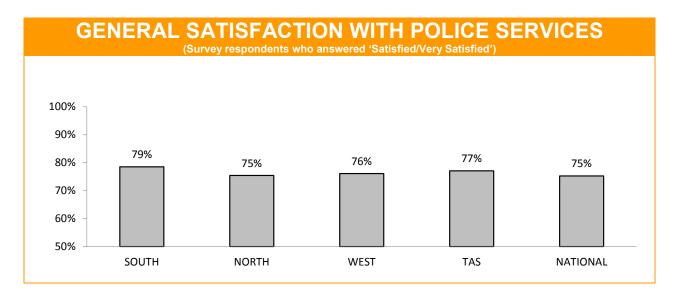

| SOUTH | NORTH | WEST | TASMANIAN<br>AVERAGE | NATIONAL<br>AVERAGE |
| I THINK POLICE PERFORM THEIR JOB<br>PROFESSIONALLY                                          | 89%   | 89%   | 89%  | 89%                  | 87%                 |
| POLICE TREAT PEOPLE FAIRLY AND EQUALLY                                                      | 80%   | 81%   | 84%  | 81%                  | 76%                 |
| MOST POLICE ARE HONEST                                                                      | 80%   | 77%   | 80%  | 80%                  | 74%                 |
| I DO HAVE CONFIDENCE IN THE POLICE                                                          | 89%   | 87%   | 86%  | 88%                  | 86%                 |





<sup>\*</sup> Examples of public order problems given were: vandalism, gangs, drunken & disorderly behaviour.

Source: supplied quarterly by Social Research Centre (most recent Apr 2013-Mar 2014).

No respondents were associated with Police.

Error margins on National, State and District figures are 0.5%, 2% and 4%, respectively.

### **Public Safety**



| PU       | PUBLIC DISTURBANCE |          |        |  |  |
|----------|--------------------|----------|--------|--|--|
| DISTRICT | LAST YTD           | THIS YTD | CHANGE |  |  |
| SOUTH    | 679                | 658      | -21    |  |  |
| NORTH    | 297                | 283      | -14    |  |  |
| WEST     | 253                | 224      | -29    |  |  |
| STATE    | 1,229              | 1,165    | -64    |  |  |

| 1        | TOTA