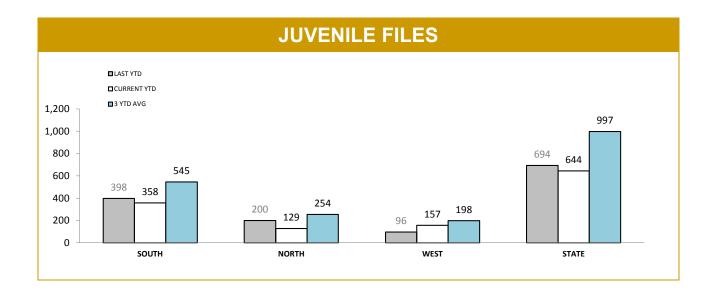

NCES (use/possess/sell firearm or firearm part etc.) | -          | 1           | -          |  |
| FIREARM USED AS WEAPON (including family violence order breaches)                             | 14         | 4           | -10        |  |
| FIREARM THEFT (excludes ammunition and firearm accessories)                                   | 22         | 18          | -4         |  |
| TOTAL FIREARM-RELATED INCIDENTS                                                               | 47         | 34          | -13        |  |
| PERSONS INJURED RESULTING FROM FIREARMS OFFENDING                                             | 4          | 0           | -4         |  |

Source:Offence Reporting System

<sup>\*</sup>Each incident relates to one Offence Report and may be counted under multiple categories.





|          |                   |             | JUVE                                                       | NILE F      | ILE OL               | JTCOM       | ES                     |             |                                                |             |
|----------|-------------------|-------------|------------------------------------------------------------|-------------|----------------------|-------------|------------------------|-------------|------------------------------------------------|-------------|
| DISTRICT | PROSECUTION FILES |             | COMMUNITY CONFERENCE<br>REFERRALS<br>(Youth Justice, DHHS) |             | FORMAL CAUTION FILES |             | INFORMAL CAUTION FILES |             | JUVENILES PRESENT AT FAMILY VIOLENCE INCIDENTS |             |
|          |