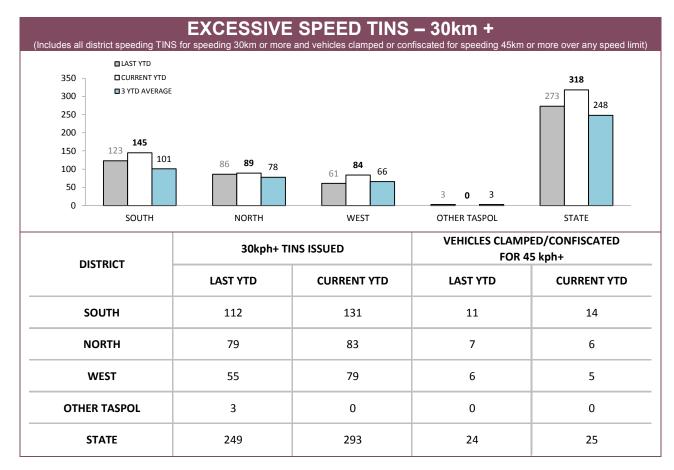

Electronic data was initially extracted on 7 October 2014 and refreshed on 30 October 2014. Manual data is collated monthly by Reporting Services from information self-reported by organisational units within DPEM or provided/downloaded from a variety of sources as indicated throughout the Report.