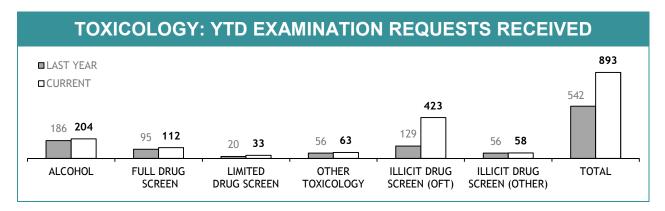

|
| SUSPECTS ELIMINATED           | 27        | 16      |  |
| TOTAL                         | 441       | 253     |  |

| TASMANIAN DNA DATABASE          |         |  |  |
|---------------------------------|---------|--|--|
|                                 | CURRENT |  |  |
| CRIME SCENE EVIDENCE ITEMS      | 19,867  |  |  |
| MISSING PERSONS                 | 48      |  |  |
| POLICE                          | 995     |  |  |
| SERIOUS OFFENDERS               | 23,119  |  |  |
| STAFF MEMBERS                   | 41      |  |  |
| STATE SERVICE                   | 35      |  |  |
| SUSPECTS                        | 3,711   |  |  |
| UNKNOWN DECEASED PERSONS        | 24      |  |  |
| VOLUNTEERS (UNLIMITED PURPOSES) | 462     |  |  |
| TOTAL                           | 48,302  |  |  |







| TEST REQUESTS NOT COMPLETE  |                                                        |                                                    |                                       |  |  |  |  |
|-----------------------------|--------------------------------------------------------|----------------------------------------------------|---------------------------------------|--|--|--|--|
|                             | CURRENT REQUESTS (RECEIVED WITHIN THE LAST TWO MONTHS) | OLDER REQUESTS (RECEIVED MORE THAN TWO MONTHS AGO) | AVERAGE DAYS ON HAND (OLDER REQUESTS) |  |  |  |  |
| ALCOHOL                     | 13                                                     | 0                                                  | 0                                     |  |  |  |  |
| FULL DRUG SCREEN