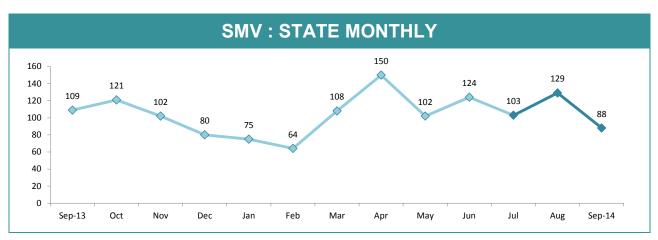

|                |
| 80.0% -       |                    |                     |                |
| 60.0% -       |                    |                     |                |
| 40.0%         | 24.8% 29.4%        | 30.8% 29.1%         | 24.8%<br>21.0% |
| 20.0% - 15.4% |                    |                     | 21.0%          |
| 0.0% SOUTH    | H NORTH            | WEST                | STATE          |
| DISTRICT      | ANNUAL<br>OFFENCES | OFFENCES<br>CLEARED | % CLEARED      |
| SOUTH         | 805                | 169                 | 21.0%          |
| NORTH         | 470                | 138                 | 29.4%          |
| WEST          | 213                | 62                  | 29.1%          |

1,488

369

STATE

Source (all on page): Offence Reporting System

24.8%





| DIVISION    | LAST YTD | THIS YTD | Cha | Change  |           |
|-------------|----------|----------|-----|---------|-----------|
| HOBART      | 51       | 56       | 5   | 9.8%    | 38:10,000 |
| GLENORCHY   | 71       | 64       | -7  | -9.9%   | 63:10,000 |
| KINGSTON    | 20       | 14       | -6  | -30.0%  | 10:10,000 |
| SOUTH-EAST  | 71       | 50       | -21 | -29.6%  | 29:10,000 |
| BRIDGEWATER | 31       | 32       | 1   | 3.2%    | 50:10,000 |
| LAUNCESTON  | 41       | 58       | 17  | 41.5%   | 26:10,000 |
| NORTH-EAST  | 2        | 5        | 3   | 150.0%  | 8:10,000  |
| DELORAINE   | 7        | 11       | 4   | 57.1%   | 9:10,000  |
| BURNIE      | 3        | 13       | 10  | 333.3%  | 10:10,000 |
| DEVONPORT   | 9        | 17       | 8   | 88.9%   | 11:10,000 |
| QUEE