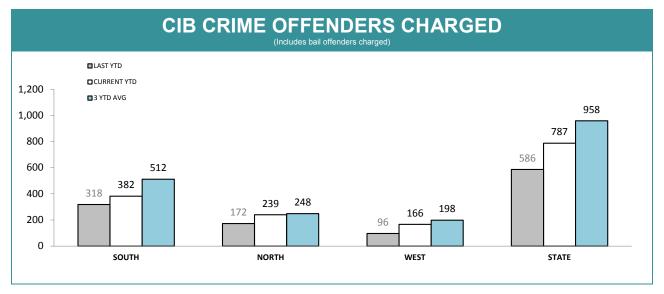

|  |  |
| DISTRICT             | LAST YTD  | CURRENT YTD | LAST YTD    | CURRENT YTD    | TOTAL<br>RECORDED* | CURRENT YTD       |  |  |  |  |
| SOUTH                | 197       | 165         | 3           | 2              | 1,533              | 49                |  |  |  |  |
| NORTH                | 36        | 48          | 0           | 4              | 359                | 22                |  |  |  |  |
| WEST                 | 6         | 18          | 1           | 0              | 221                | 12                |  |  |  |  |
| STATE                | 239       | 231         | 4           | 6              | 2,113              | 83                |  |  |  |  |

<sup>\*</sup>Total unrecovered since January 2002







Source (all on page): Information Data Management System





| CIB OFFICE PERFORMANCE |              |              |             |             |                                               |     |  |
|------------------------|--------------|--------------|-------------|-------------|-----------------------------------------------|-----|--|
| DIVISION               | CRIME OFFENI | DERS CHARGED | BAIL OFFEND | ERS CHARGED | OTHER OFFENDERS CHARGED  LAST YTD CURRENT YTD |     |  |
| CIB HOBART             | 66           | 120          | 15          | 9           | 13                                            | 23  |  |
| CIB GLENORCHY          | 134          | 112          | 30          | 28          | 24                                            | 32  |  |
| CIB KINGSTON           | 28           | 28           | 1           | 2           | 1