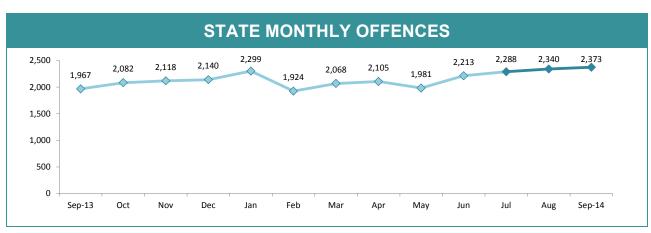

Arrests - Other                    | 131   | 37    | 27   | 195   |  |  |
| Summons/YJAR (excludes assaults)   | 32    | 41    | 10   | 83    |  |  |
| Drug Offender - Diversion          | 4     | 4     | 1    | 9     |  |  |
| Drug Offender - Prosecutions       | 4     | 17    | 8    | 29    |  |  |
| Information Reports Submitted      | 63    | 173   | 101  | 337   |  |  |
| Search Returns Submitted           | 75    | 68    | 31   | 174   |  |  |
| Bail Curfew Checks Conducted       | 0     | 1     | 0    | 1     |  |  |
| Family Violence Incidents Attended | 7     | 13    | 5    | 25    |  |  |
| Family Violence Reports Submitted  | 3     | 2     | 3    | 8     |  |  |

<sup>\*</sup>Source: RPOS Activity Report
\*Includes activities of RPOS, RSTF and Licensing teams.

### **Crime**





| DIVISION    | LAST YTD | THIS YTD | Cł  | nange | Annual<br>offences p<br>10,000<br>populatio |
|-------------|----------|----------|-----|-------|---------------------------------------------|
| HOBART      | 937      | 1,148    | 211 | 22.5% | 812:10,0                                    |
| GLENORCHY   | 787      | 909      | 122 | 15.5% | 729:10,0                                    |
| KINGSTON    | 290      | 368      | 78  | 26.9% | 261:10,0                                    |
| SOUTH-EAST  | 815      | 796      | -19 | -2.3% | 419:10,0                                    |
| BRIDGEWATER | 458      | 491      | 33  | 7.2%  | 614:10,0                                    |
| LAUNCESTON  | 1,201    | 1,725    | 524 | 43.6% | 877:10,0                                    |
| NORTH-EAST