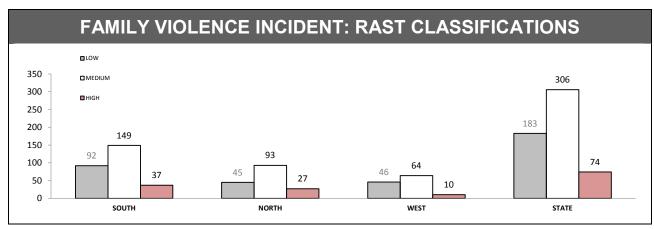

| 13        |                 | 12       | 20          | 19          |
| DEMONDORE   | 45        | 4.              | Urban 13 | 26          | 24          |
| DEVONPORT   | 15        | 14              | Rural 33 | 26          | 24          |
| QUEENSTOWN  | 21        |                 | 16       | 28          | 38          |

Source (all on page): Command And Control System



\*Changed March 2013 to include: RPOS (excluding traffic camera & crash investigation), plus Crime Response and Marine Cars.



<sup>\*</sup> Measures time when call sign status is not logged as 'Off duty', 'At Station' or 'Available'.

Source (all on page): Command And Control System





\*Since October 2012, incidents with multiple offenders now appear on a single report. YTD comparisons may not be strictly valid





<sup>\*\*</sup> Due to changed reporting procedures, this data may not fully capture action taken at the scene of incidents These indicators are under review.

Source (all on page): Family Violence Management System

| FAMILY VIOLENCE REPEAT LOCATIONS (revisit in a 12 month period) (excludes other and argument categories) |   |
|----------------------------------------------------------------------------------------------------------|---|
|                                                                                                          |   |
|                                                                                                          |   |
| Under Review                                                                                             |   |
|