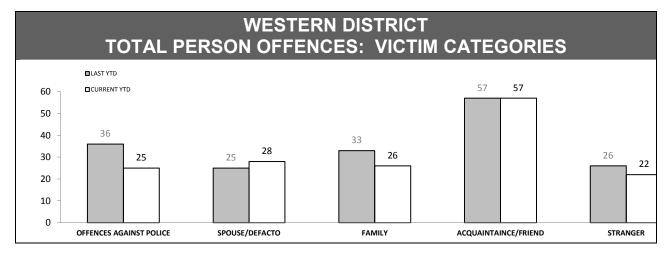

|     |        |  |  |  |
|------------------|-------------------------------------|-----|-----|--------|--|--|--|
| OFFENCE          | OFFENCE LAST YTD CURRENT YTD CHANGE |     |     |        |  |  |  |
| DWELLING/HOUSE   | 354                                 | 326 | -28 | -7.9%  |  |  |  |
| LICENSED PREMISE | 63                                  | 49  | -14 | -22.2% |  |  |  |
| SCHOOL           | 16                                  | 23  | 7   | 43.8%  |  |  |  |
| PARK             | 8                                   | 4   | -4  | -50.0% |  |  |  |
| CAR PARK         | 25                                  | 25  | 0   | 0.0%   |  |  |  |
| SPORTS GROUND    | 4                                   | 2   | -2  | -50.0% |  |  |  |



Source: Offence Reporting System



Source: FIND













| RDS INCIDENTS RECORDED |             |                                         |        |          |                                                                 |        |  |
|------------------------|-------------|-----------------------------------------|--------|----------|-----------------------------------------------------------------|--------|--|
| DISTRICT               | TOTAL RADIO | TOTAL RADIO DISPATCH INCIDENTS RECORDED |        |          | OPERATIONAL RADIO DISPATCH INCIDENTS (Excludes cancelled tasks) |        |  |
| District               | LAST YTD    | THIS YTD                                | CHANGE | LAST YTD | THIS YTD                                                        | CHANGE |  |
| SOUTH                  | 13,998      | 14,215