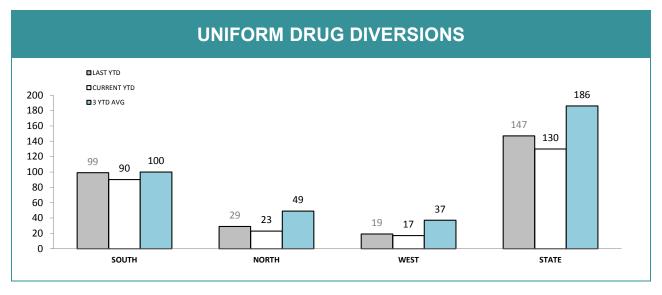

| 6           | 3                                             | 9   |  |
| CIB DEVONPORT          | 57           | 79           | 11          | 30          | 9                                             | 5   |  |
| CIB BELLERIVE          | 39           | 39 74        |             | 9           | 1                                             | 18  |  |
| STATE                  | 492          | 653          | 94          | 134         | 70                                            | 109 |  |

Source (all on page): self-reported monthly by districts



Source: self-reported monthly by districts



Source:Drug Offence Reporting System



Source: self-reported monthly by districts (prosecutions); Drug Offence Reporting System (diversions)



Source: self-reported monthly by districts



Source: Drug Offence Reporting System

| DIS: DOG HAND                         | LER UNI  | гѕ          |
|---------------------------------------|----------|-------------|
|                                       | LAST YTD | CURRENT YTD |
| DRUG DETECTOR DOGS -DEPLOYMENTS       | 145      | 120         |
| DRUG DETECTOR DOGS - DRUG DETECTIONS  | 283      | 178         |
| EXPLOSIVE DETECTOR DOGS - DEPLOYMENTS | 112      | 107         |
| EXPLOSIVE DETECTOR DOGS -DETECTIONS   | 0        | 2           |





Source (all on page): self-reported monthly by districts

|                                      |                          | SOUTH    | SOUTH REGION |          | NORTH       |          | WEST        |          | STATE       |  |
|--------------------------------------|---------------