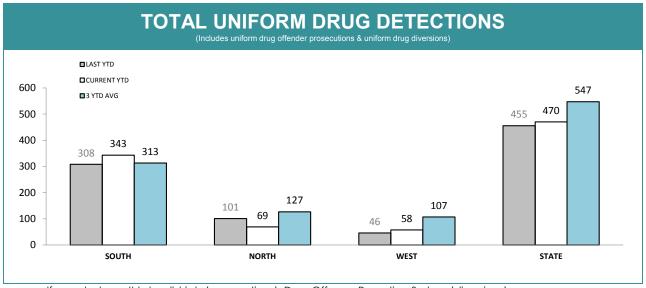

| 32          | 50          | 19                                            | 19  |  |
| CIB BURNIE             | 28           | 51           | 0           | 6           | 3                                             | 9   |  |
| CIB DEVONPORT          | 57           | 79           | 11          | 30          | 9                                             | 5   |  |
| CIB BELLERIVE          | 39           | 39 74        |             | 9           | 1                                             | 18  |  |
| STATE                  | 492          | 653          | 94          | 134         | 70                                            | 109 |  |

Source (all on page): self-reported monthly by districts



Source: self-reported monthly by districts



Source:Drug Offence Reporting System



Source: self-reported monthly by districts (prosecutions); Drug Offence Reporting System (diversions)



Source: self-reported monthly by districts



Source: Drug Offence Reporting System

| DIS: DOG HAND                         | LER UNI  | гѕ          |
|---------------------------------------|----------|-------------|
|                                       | LAST YTD | CURRENT YTD |
| DRUG DETECTOR DOGS -DEPLOYMENTS       | 145      | 120         |
| DRUG DETECTOR DOGS - DRUG DETECTIONS  | 283      | 178         |
| EXPLOSIVE DETECTOR DOGS - DEPLOYMENTS | 112      | 107         |
| EXPLOSIVE DETECTOR DOGS -DETECTIONS   | 0        | 2           |





Source (all on page): self-reported monthly by districts

|                                      |                          | SOUTH