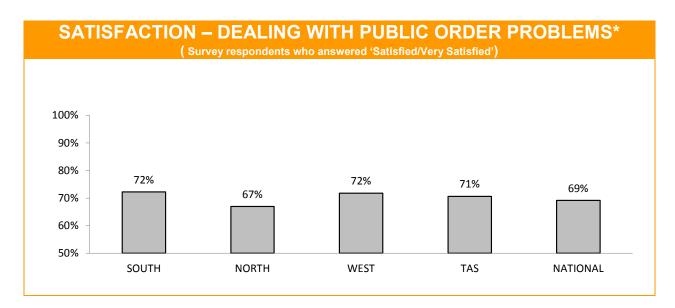

| SOUTH | NORTH | WEST | TASMANIAN<br>AVERAGE | NATIONAL<br>AVERAGE |
| I THINK POLICE PERFORM THEIR JOB<br>PROFESSIONALLY                                          | 89%   | 89%   | 89%  | 89%                  | 87%                 |
| POLICE TREAT PEOPLE FAIRLY AND EQUALLY                                                      | 80%   | 81%   | 84%  | 81%                  | 76%                 |
| MOST POLICE ARE HONEST                                                                      | 80%   | 77%   | 80%  | 80%                  | 74%                 |
| I DO HAVE CONFIDENCE IN THE POLICE                                                          | 89%   | 87%   | 86%  | 88%                  | 86%                 |





<sup>\*</sup> Examples of public order problems given were: vandalism, gangs, drunken & disorderly behaviour.

Source: supplied quarterly by Social Research Centre (most recent Apr 2013-Mar 2014).

No respondents were associated with Police.

Error margins on National, State and District figures are 0.5%, 2% and 4%, respectively.

### **Public Safety**



| PU       | PUBLIC DISTURBANCE |          |        |  |  |
|----------|--------------------|----------|--------|--|--|
| DISTRICT | LAST YTD           | THIS YTD | CHANGE |  |  |
| SOUTH    | 679                | 658      | -21    |  |  |
| NORTH    | 297                | 283      | -14    |  |  |
| WEST     | 253                | 224      | -29    |  |  |
| STATE    | 1,229              | 1,165    | -64    |  |  |

| 1        | TOTAL