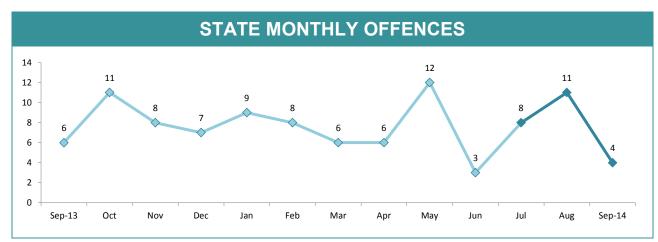

| 78.6%     |  |  |  |
| SOUTH                                                        | I NORTH           | WEST                | STATE     |  |  |  |
| DISTRICT                                                     | ANNUAL OFFENCES   | OFFENCES<br>CLEARED | % CLEARED |  |  |  |
| SOUTH                                                        | 291               | 224                 | 77.0%     |  |  |  |
| NORTH                                                        | 124               | 97                  | 78.2%     |  |  |  |
| WEST                                                         | 56                | 49                  | 87.5%     |  |  |  |
| STATE                                                        | 471               | 370                 | 78.6%     |  |  |  |





| DIVISION    | LAST YTD | THIS YTD | Cha | ange    | Annual<br>offences per<br>10,000<br>population |
|-------------|----------|----------|-----|---------|------------------------------------------------|
| HOBART      | 10       | 5        | -5  | -50.0%  | 3:10,000                                       |
| GLENORCHY   | 4        | 3        | -1  | -25.0%  | 5:10,000                                       |
| KINGSTON    | 1        | 1        | 0   | 0.0%    | 1:10,000                                       |
| SOUTH-EAST  | 2        | 1        | -1  | -50.0%  | 1:10,000                                       |
| BRIDGEWATER | 2        | 0        | -2  | -100.0% | 1:10,000                                       |
| LAUNCESTON  | 8        | 11       | 3   | 37.5%   | 4:10,000