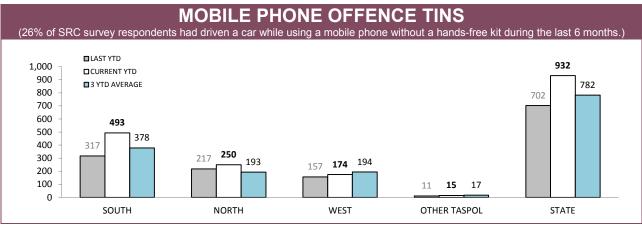

| 67    | 35         | 5,453           | 46    |  |
| NORTH    | 8               | 1,398    | 9     | 35         | 6,221      | 44    | 30         | 5,255           | 40    |  |
| WEST     | 19              | 4,657    | 30    | 30         | 4,050      | 38    | 8          | 791             | 10    |  |
| STATE    | 70              | 17,606   | 108   | 114        | 18,036     | 149   | 73         | 11,499          | 96    |  |

Source (all on page): DTO database



Source: DTO database





Source (all on page): DTO database







Source (all on page): Fine and Infringement Notice Database



Sources: Fine and Infringement Notice Database (TINS); prosecutions database (Dangerous/Reckless Drivers); Breath Analysis System (Drink Drivers)



Source: Fine and Infringement Notice Database



Source: Fine and Infringement Notice Database



Source: self-reported monthly by districts





|          | RANDOM ALCOHOL/DRUG TESTS BY AREA |                       |                   |                     |          |             |  |  |  |
|----------|-----------------------------------|-----------------------|-------------------|---------------------|----------|-------------|--|--|--|
| DISTRICT |                                   | STS: DISTRICT TRAFFIC | RANDOM BREATH TES | TS: GENERAL PATROLS | RANDOM D | DRUG TESTS  |  |  |  |
| DISTRICT | LAST YTD                          | CURRENT YTD           | LAST YTD          | CURRENT YTD         | LAST YTD | CURRENT YTD |  |  |  |
| SOUTH    | 23,667                            | 24,512                | 51,391            | 46,173