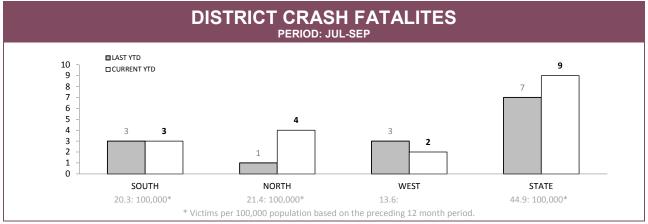

| LAST YTD   | CURRENT YTD | LAST YTD  | CURRENT YTD | LAST YTD              | CURRENT YTD |  |  |
| SOUTH                                                | 7.2%       | 9.5%        | 7.1%      | 6.9%        | 12.1%                 | 24.9%       |  |  |
| NORTH                                                | 3.9%       | 0.9%        | 5.7%      | 0.3%        | 37.5%                 | 3.4%        |  |  |
| WEST                                                 | 12.6%      | 4.3%        | 8.0%      | 7.6%        | 18.6%                 | 18.0%       |  |  |
| STATE                                                | 7.4%       | 5.3%        | 7.0%      | 5.1%        | 20.9%                 | 17.1%       |  |  |

Source (all on page): RPOS Activity Report



Source: Crash Data Manager



Source: Crash Data Manager

|             |          | TOTAL CRASHES* |        | FATAL & SERIOUS INJURY CRASHES |             |        |
|-------------|----------|----------------|--------|--------------------------------|-------------|--------|
|             | LAST YTD | CURRENT YTD    | CHANGE | LAST YTD                       | CURRENT YTD | CHANGE |
| HOBART      | 279      | 306            | 27     | 0                              | 2           | 2      |
| GLENORCHY   | 166      | 171            | 5      | 1                              | 2           | 1      |
| KINGSTON    | 104      | 91             | -13    | 3                              | 5           | 2      |
| SOUTH-EAST  | 185      | 183            | -2     | 3                              |