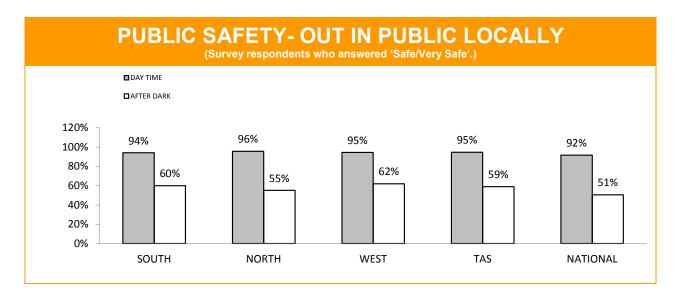

|
|                                                                                  | The second secon |

Note: Data may differ slightly dependent upon the date of extraction and updating processes. Performance Indicators are represented by the relevant coding and definitions within the District Explanatory Notes 2012/13

### **Policing - Public Satisfaction**



<sup>\*</sup>The question"How safe do you feel at home during the daytime" has been removed from the SRC survey.



| STATEMENTS ABOUT POLICE (Survey respondents who agreed/strongly agreed with the statement.) |       |       |      |                      |                     |
|---------------------------------------------------------------------------------------------|-------|-------|------|----------------------|---------------------|
|                                                                                             | SOUTH | NORTH | WEST | TASMANIAN<br>AVERAGE | NATIONAL<br>AVERAGE |
| I THINK POLICE PERFORM THEIR JOB<br>PROFESSIONALLY                                          | 89%   | 89%   | 89%  | 89%                  | 87%                 |
| POLICE TREAT PEOPLE FAIRLY AND EQUALLY                                                      | 80%   | 81%   | 84%  | 81%                  |