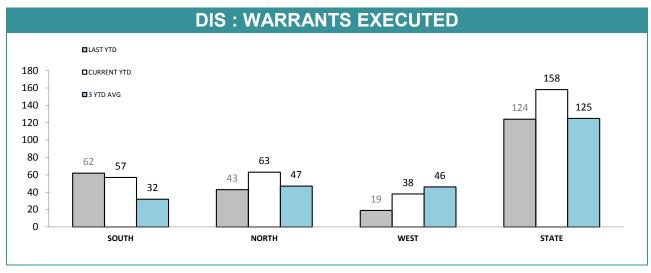

| 0        | 0           | 0        | 0           | 0        | 0           | 0        | 0           |
| PHARMACEUTICALS                   |          |             |          |             |          |             |          |             |
| - OPIOIDS (Tablets)               | 246      | 189         | 5        | 0           | 31       | 55          | 282      | 244         |
| - OPIOIDS (mls)                   | 340      | 37          | 232      | 0           | 0        | 2           | 572      | 39          |
| BENZODIAZEPINES (Tablets)         | 13       | 0           | 0        | 0           | 0        | 0           | 13       | 0           |

<sup>\*</sup>Monthly seizure figures may not be finalised by the reporting deadline.

Source (all on page): self-reported monthly by districts





Source: self-reported monthly by districts

| STATE FIREARM-F                                                                               | RELATED IN | ICIDENTS*   |            |  |
|-----------------------------------------------------------------------------------------------|------------|-------------|------------|--|
| INCIDENTS INVOLVING:                                                                          | LAST YTD   | CURRENT YTD | YTD CHANGE |  |
| UNLAWFUL DISCHARGE OF FIREARM<br>(Firearms Act, 1996)                                         | 4          | 2           | -2         |  |
| OTHER OFFENCES UNDER FIREARMS ACT, 1996 (storage compliance, possession etc.)                 | 8          | 9           | 1          |  |
| RECKLESS DISCHARGE OF FIREARM<br>(Criminal Co