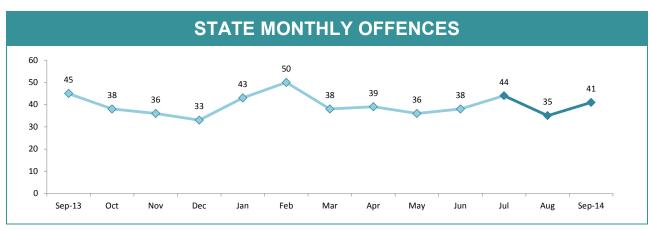

---|
|                               | T YEAR<br>RENT  | 0                   | PT=42%      |
| 80.0% -                       |                 |                     |             |
| 60.0% -<br>40.0% -<br>20.0% - | 47.0% 44.9      | 54.7% 48.5%         | 44.0% 43.0% |
| 0.0% SOL                      | TH NORTH        | WEST                | STATE       |
| DISTRICT                      | ANNUAL OFFENCES | OFFENCES<br>CLEARED | % CLEARED   |
| SOUTH                         | 13,923          | 5,594               | 40.2%       |
| NORTH                         | 7,632           | 3,424               | 44.9%       |
| WEST                          | 4,376           | 2,121               | 48.5%       |
| STATE                         | 25,931          | 11,139              | 43.0%       |





| DIVISION    | LAST YTD | THIS YTD | Ch  | ange   | Annual<br>offences pe<br>10,000<br>population |
|-------------|----------|----------|-----|--------|-----------------------------------------------|
| HOBART      | 20       | 32       | 12  | 60.0%  | 16:10,000                                     |
| GLENORCHY   | 20       | 20       | 0   | 0.0%   | 16:10,000                                     |
| KINGSTON    | 7        | 10       | 3   | 42.9%  | 7:10,000                                      |
| SOUTH-EAST  | 18       | 11       | -7  | -38.9% | 8:10,000                                      |
| BRIDGEWATER | 24       | 7        | -17 | -70.8% | 13:10,000                                     |
| LAUNCESTON  | 30       | 21       | -9  | -30.0% | 13:10,000