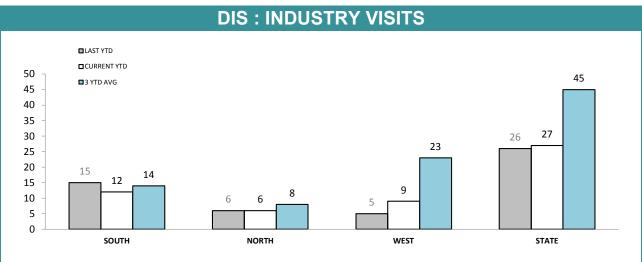

0        | 0           | 0        | 0           | 0        | 0           | 0        | 0           |
| PHARMACEUTICALS                   |          |             |          |             |          |             |          |             |
| - OPIOIDS (Tablets)               | 246      | 189         | 5        | 0           | 31       | 55          | 282      | 244         |
| - OPIOIDS (mls)                   | 340      | 37          | 232      | 0           | 0        | 2           | 572      | 39          |
| BENZODIAZEPINES (Tablets)         | 13       | 0           | 0        | 0           | 0        | 0           | 13       | 0           |

<sup>\*</sup>Monthly seizure figures may not be finalised by the reporting deadline.

Source (all on page): self-reported monthly by districts





Source: self-reported monthly by districts

| STATE FIREARM-F                                                                               | RELATED IN | ICIDENTS*   |            |  |
|-----------------------------------------------------------------------------------------------|------------|-------------|------------|--|
| INCIDENTS INVOLVING:                                                                          | LAST YTD   | CURRENT YTD | YTD CHANGE |  |
| UNLAWFUL DISCHARGE OF FIREARM<br>(Firearms Act, 1996)                                         | 4          | 2           | -2         |  |
| OTHER OFFENCES UNDER FIREARMS ACT, 1996 (storage compliance, possession etc.)                 | 8          | 9           | 1          |  |
| RECKLESS DISCHARGE OF FIREARM<br>(Criminal Code