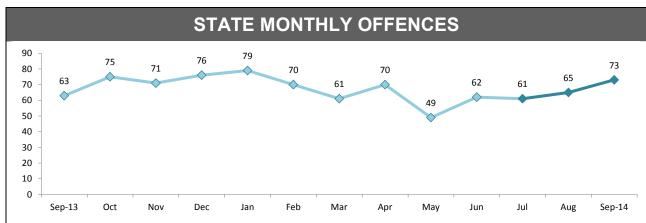

| 374      | -66    |  |
| WEST                                  | 303      | 275      | -28    |  |
| STATE                                 | 1,715    | 1,488    | -227   |  |
|                                       | ı        | '        |        |  |

| OFF      | OFFENSIVE BEHAVIOUR |          |        |  |  |
|----------|---------------------|----------|--------|--|--|
| DISTRICT | LAST YTD            | THIS YTD | CHANGE |  |  |
| SOUTH    | 611                 | 529      | -82    |  |  |
| NORTH    | 268                 | 209      | -59    |  |  |
| WEST     | 204                 | 156      | -48    |  |  |
| STATE    | 1,083               | 894      | -189   |  |  |
|          |                     |          |        |  |  |

Source (all on page): Command And Control System





| DIVISION    | LAST YTD | THIS YTD | Ch | Change |           |
|-------------|----------|----------|----|--------|-----------|
| HOBART      | 50       | 67       | 17 | 34.0%  | 44:10,000 |
| GLENORCHY   | 24       | 17       | -7 | -29.2% | 16:10,000 |
| KINGSTON    | 7        | 5        | -2 | -28.6% | 6:10,000  |
| SOUTH-EAST  | 14       | 7        | -7 | -50.0% | 7:10,000  |
| BRIDGEWATER | 15       | 10       | -5 | -33.3% | 12:10,000 |
| LAUNCESTON  | 41       | 42       | 1  | 2.4%   | 25:10,000 |
| NORTH-EAST  | 4        | 4        | 0  | 0.0%   | 17:10,000 |
| DELORAINE   | 6        | 11       | 5  | 83.3%  | 7:10,000  |
| BURNIE      | 17       | 14       | -3 | -17.6% | 13:10,000 |
| DEVONPORT   | 16       | 20       | 4  | 25.0%  | 22:10,000 |
| QUEENSTOWN  | 1        | 2