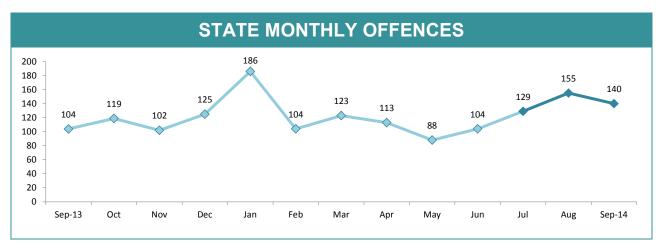

6:10,000                                      |
| BRIDGEWATER | 65       | 68       | 3        | 4.6%   | 86:10,000                                      |
| LAUNCESTON  | 161      | 184      | 23       | 14.3%  | 112:10,000                                     |
| NORTH-EAST  | 21       | 22       | 1        | 4.8%   | 49:10,000                                      |
| DELORAINE   | 18       | 17       | -1       | -5.6%  | 16:10,000                                      |
| BURNIE      | 62       | 75       | 13       | 21.0%  | 67:10,000                                      |
| DEVONPORT   | 89       | 70       | -19      | -21.3% | 77:10,000                                      |
| QUEENSTOWN  | 7        | 9        | 2        | 28.6%  | 6:10,000                                       |





| DIVISION    | LAST YTD | THIS YTD | Cł | Annual<br>offences pe<br>10,000<br>population |           |
|-------------|----------|----------|----|-----------------------------------------------|-----------|
| HOBART      | 50       | 66       | 16 | 32.0%                                         | 54:10,000 |
| GLENORCHY   | 46       | 50       | 4  | 8.7%                                          | 43:10,000 |
| KINGSTON    | 7        | 20       | 13 | 185.7%                                        | 14:10,000 |
| SOUTH-EAST  | 44       | 47       | 3  | 6.8%                                          | 25:10,000 |
| BRIDGEWATER | 12       | 16       | 4  | 33.3%                                         | 25:10,000 |
| LAUNCESTON  | 65       | 127      | 62 | 95.4%