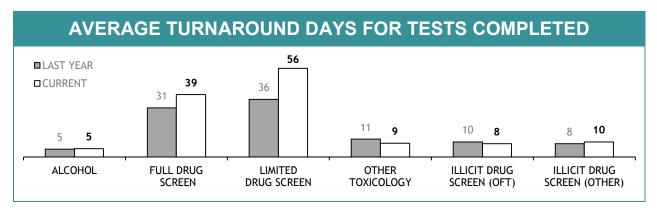

| SUSPECTS ELIMINATED           | 27        | 16      |  |
| TOTAL                         | 441       | 253     |  |

| TASMANIAN DNA DATABASE          |         |  |  |
|---------------------------------|---------|--|--|
|                                 | CURRENT |  |  |
| CRIME SCENE EVIDENCE ITEMS      | 19,867  |  |  |
| MISSING PERSONS                 | 48      |  |  |
| POLICE                          | 995     |  |  |
| SERIOUS OFFENDERS               | 23,119  |  |  |
| STAFF MEMBERS                   | 41      |  |  |
| STATE SERVICE                   | 35      |  |  |
| SUSPECTS                        | 3,711   |  |  |
| UNKNOWN DECEASED PERSONS        | 24      |  |  |
| VOLUNTEERS (UNLIMITED PURPOSES) | 462     |  |  |
| TOTAL                           | 48,302  |  |  |







| TEST REQUESTS NOT COMPLETE  |                                                        |                                                    |                                       |  |  |  |  |
|-----------------------------|--------------------------------------------------------|----------------------------------------------------|---------------------------------------|--|--|--|--|
|                             | CURRENT REQUESTS (RECEIVED WITHIN THE LAST TWO MONTHS) | OLDER REQUESTS (RECEIVED MORE THAN TWO MONTHS AGO) | AVERAGE DAYS ON HAND (OLDER REQUESTS) |  |  |  |  |
| ALCOHOL                     | 13                                                     | 0                                                  | 0                                     |  |  |  |  |
| FULL DRUG SCREEN