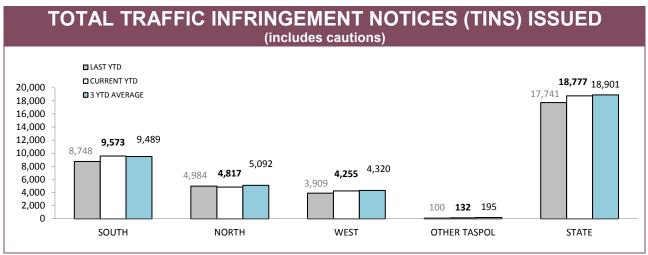

| 294                | 12.9%                 | 40                         | 27.5%                 |  |
| NORTH    | 21                 | 19.0%                  | 251                | 11.2%                 | 31                         | 25.8%                 |  |
| WEST     | 13                 | 76.9%                  | 130                | 12.3%                 | 10                         | 10.0%                 |  |
| STATE    | 80                 | 31.3%                  | 675                | 12.1%                 | 81                         | 24.7%                 |  |

Source: Offence Reporting System

 $<sup>^{*}</sup>$  A small number of offence reports do not record offender age, hence percentages quoted may underestimate actual figures.

### **Road Policing**



Source: Fine and Infringement Notice Database

| TOTAL TRAFFIC INFRINGEMENT NOTICES (TINS) ISSUED |          |             |          |             |  |  |  |
|--------------------------------------------------|----------|-------------|----------|-------------|--|--|--|
| DISTRICT                                         | NOT      | TICES       | CAUT     | rions       |  |  |  |
| DISTRICT                                         | LAST YTD | CURRENT YTD | LAST YTD | CURRENT YTD |  |  |  |
| SOUTH                                            | 5,530    | 5,314       | 3,218    | 4,259       |  |  |  |
| NORTH                                            | 2,502    | 2,611       | 2,482    | 2,206       |  |  |  |
| WEST                                             | 1,522    | 2,023       | 2