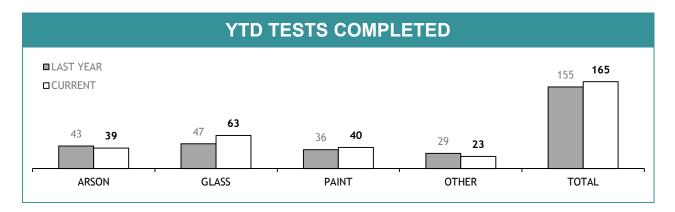

### Disclaimer

The Corporate Performance Report is produced for internal purposes to measure the performance of our people, resources and systems, and to assist with the management of our business. The Report is made available to external stakeholders as the figures contained may be of public interest. Data are not extracted for the Report until one month after the reporting period has concluded. This one month period ensures there are sufficient opportunities for data to be entered into police systems and for quality assurance to be undertaken. However, the primary purpose of the Report is to measure internal performance, not provide official Departmental figures. There may be discrepancies between measures provided in this Report and official Departmental figures due to several possible factors.

Electronic data was initially extracted on 7 October 2014 and refreshed on 30 October 2014. Manual data is collated monthly by Reporting Services from information self-reported by organisational units within DPEM or provided/downloaded from a variety of sources as indicated throughout the Report.