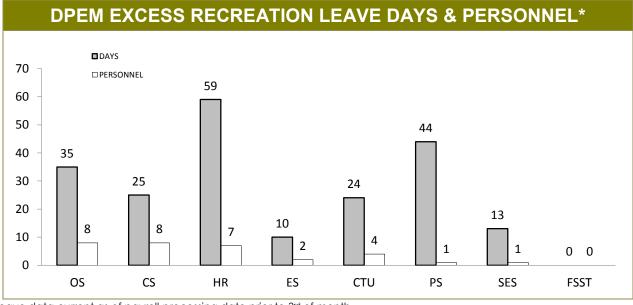

| CURRENT | CHANGE |
| SOUTH                           | 598                                                     | 587     | -11    | 84                                                    | 53      | -31    |
| NORTH                           | 310                                                     | 454     | 144    | 47                                                    | 54      | 7      |
| WEST                            | 264                                                     | 349     | 85     | 36                                                    | 36      | 0      |
| DISTRICTS TOTAL                 | 1,172                                                   | 1,389   | 217    | 167                                                   | 143     | -24    |



<sup>\*</sup>Leave data current as of payroll processing date prior to 3<sup>rd</sup> of month Source (all on page): supplied monthly by Financial & Payroll services



<sup>\*</sup> Excludes secondments. Current as at last payroll processing date. Source: Downloaded monthly from Payroll Services

| DISTRICT VEHICLES     |     |    |     |  |  |  |
|-----------------------|-----|----|-----|--|--|--|
| MARKED UNMARKED TOTAL |     |    |     |  |  |  |
| SOUTH                 | 94  | 41 | 135 |  |  |  |
| NORTH                 | 66  | 25 | 91  |  |  |  |
| WEST                  | 54  | 19 | 73  |  |  |  |
| DISTRICTS TOTAL       | 214 | 85 | 299 |  |  |  |

Source: downloaded monthly from Leaseplan Australia (leaseplan.com.au)



<sup>\*</sup>Note: Runs for an equivalent year-to-date perio