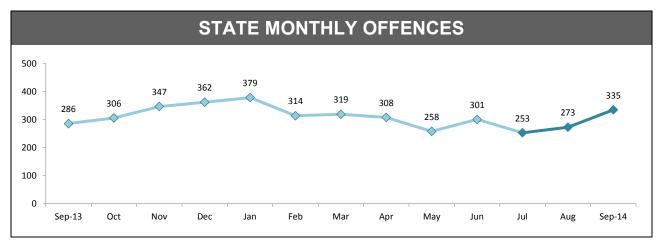

-----------|------|---------------|----|--------------|-----|---------|--|
|        | ANNUAL CLEARUP    |      |               |    |              |     |         |  |
|        | SOU <sup>-</sup>  | ГН   | NORTI         | H  | WEST         |     | STATE   |  |
| 20% -  |                   |      |               |    |              |     |         |  |
| 40% -  | 42%               |      | 47            | 76 | 36%          | 6   |         |  |
| 60% -  | :                 | 58%  | 53% 47        | %  | 64%          |     | 49% 51% |  |
| 80% -  | _ SIION           | oen. |               |    |              |     |         |  |
| 100%   | □ KNOW<br>□ STRAN |      |               |    |              |     |         |  |

193

136

694

81.4%

86.6%

85.5%

237

157

812

NORTH

WEST

STATE





| DIVISION    | LAST YTD | THIS YTD | Change |           | Annual<br>offences per<br>10,000<br>population |
|-------------|----------|----------|--------|-----------|------------------------------------------------|
| HOBART      | 162      | 168      | 6      | 3.7%      | 128:10,000                                     |
| GLENORCHY   | 114      | 103      | -11    | -11 -9.6% |                                                |
| KINGSTON    | 42       | 35       | -7     | -16.7%    | 40:10,000                                      |
| SOUTH-EAST  | 60       | 48       | -12    | -20.0%    | 42:10,000                                      |
| BRIDGEWATER | 78       | 61       | -17    | -21.8%    | 74:10,000                                      |
| LAUNCESTON  | 191      | 215      | 24