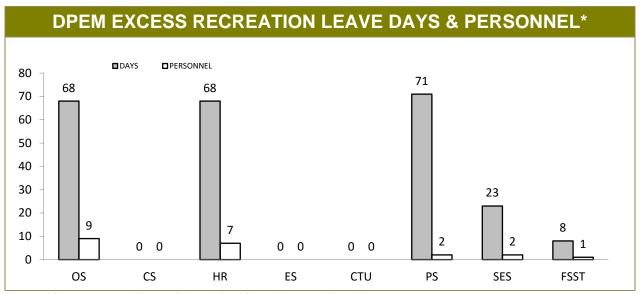

|        |           | VE APPLICATIONS (WITH | PPLICATIONS (WITHOUT CERTIFICATE) |  |
| DISTRICT                        | LAST YEAR | CURRENT | CHANGE | LAST YEAR | CURRENT               | CHANGE                            |  |
| SOUTH                           | 266       | 187     | -79    | 35        | 23                    | -12                               |  |
| NORTH                           | 122       | 106     | -16    | 11        | 15                    | 4                                 |  |
| WEST                            | 82        | 95      | 13     | 16        | 10                    | -6                                |  |
| DISTRICTS TOTAL                 | 470       | 388     | -82    | 62        | 48                    | -14                               |  |



\*Leave data current as of payroll processing date prior to 3rd of month Source (all on page): supplied monthly by Financial & Payroll services



<sup>\*</sup> Excludes secondments. Current as at last payroll processing date. Source: Downloaded monthly from Payroll Services

| DISTRICT VEHICLES |                       |    |     |  |  |  |  |
|-------------------|-----------------------|----|-----|--|--|--|--|
|                   | MARKED UNMARKED TOTAL |    |     |  |  |  |  |
| SOUTH             | 99                    | 44 | 143 |  |  |  |  |
| NORTH             | 67                    | 26 | 93  |  |  |  |  |
| WEST              | 60                    | 19 | 79  |  |  |  |  |
| DISTRICTS TOTAL   | 226                   | 89 | 315 |  |  |  |  |

Source: downloaded monthly from Lease