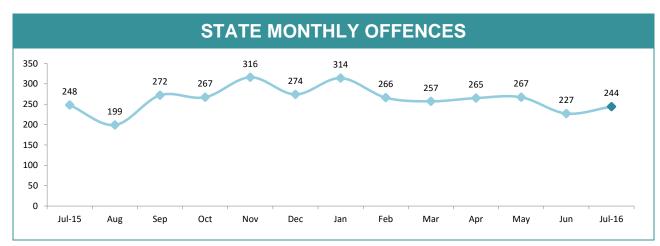

### **Crime**

|             | DIVISIONS |          |        |        |                                       |  |  |
|-------------|-----------|----------|--------|--------|---------------------------------------|--|--|
| DIVISION    | LAST YTD  | THIS YTD | Change |        | Annual offences per 10,000 population |  |  |
| HOBART      | 258       | 258      | 0      | 0.0%   | 630:10,000                            |  |  |
| GLENORCHY   | 228       | 205      | -23    | -10.1% | 607:10,000                            |  |  |
| KINGSTON    | 96        | 82       | -14    | -14.6% | 185:10,000                            |  |  |
| SOUTH-EAST  | 278       | 264      | -14    | -5.0%  | 384:10,000                            |  |  |
| BRIDGEWATER | 191       | 136      | -55    | -28.8% | 499:10,000                            |  |  |
| LAUNCESTON  | 514       | 478      | -36    | -7.0%  | 970:10,000                            |  |  |
| NORTH-EAST  | 67        | 48       | -19    | -28.4% | 323:10,000                            |  |  |
| DELORAINE   | 68        | 91       | 23     | 33.8%  | 182:10,000                            |  |  |
| BURNIE      | 133       | 124      | -9     | -6.8%  | 420:10,000                            |  |  |
| DEVONPORT   | 197       | 240      | 43     | 21.8%  | 685:10,000                            |  |  |
| QUEENSTOWN  | 10        | 14       | 4      | 40.0%  | 29:10,000                             |  |  |