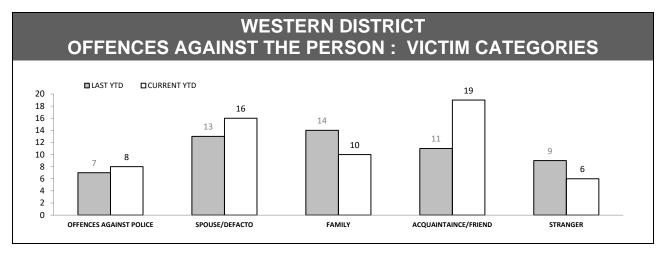

MIDATE | 19       | 23          | 4   | 21.1%  |  |  |
| CRIMINAL CODE<br>OFFENCE      | 4        | 1           | -3  | -75.0% |  |  |

| LOCATIONS        |          |             |        |        |  |
|------------------|----------|-------------|--------|--------|--|
| OFFENCE          | LAST YTD | CURRENT YTD | CHANGE |        |  |
| DWELLING/HOUSE   | 114      | 108         | -6     | -5.3%  |  |
| LICENSED PREMISE | 19       | 18          | -1     | -5.3%  |  |
| SCHOOL           | 6        | 5           | -1     | -16.7% |  |
| PARK             | 0        | 0           | 0      | -      |  |
| CAR PARK         | 8        | 6           | -2     | -25.0% |  |
| SPORTS GROUND    | 1        | 4           | 3      | 300.0% |  |



Source: Offence Reporting System



Source: FIND













|          | RDS INCIDENTS RECORDED                  |          |        |                                                                |          |        |  |
|----------|-----------------------------------------|----------|--------|----------------------------------------------------------------|----------|--------|--|
| DISTRICT | TOTAL RADIO DISPATCH INCIDENTS RECORDED |          |        | OPERATIONAL RADIO DISPATCH INCIDENT (Excludes cancelled tasks) |          |        |  |
| District | LAST YTD                                | THIS YTD | CHANGE | LAST YTD                                                       | THIS YTD | CHANGE |  |
| SOUTH    | 4,470                                   | 5,102    | 632    | 3,752                                                          | 4,27