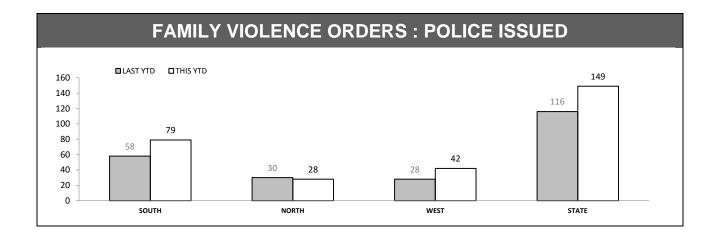

Source (all on page): Family Violence Management System

Source: Family Violence Management System

| PROTECTIVE ORDERS : BREACHES |          |          |          |            |  |  |
|------------------------------|----------|----------|----------|------------|--|--|
| DICTRICT                     | PFVO     |          | F\       | <b>/</b> 0 |  |  |
| DISTRICT                     | LAST YTD | THIS YTD | LAST YTD | THIS YTD   |  |  |
| SOUTH                        | 47       | 49       | 11       | 6          |  |  |
| NORTH                        | 44       | 26       | 17       | 5          |  |  |
| WEST                         | 22       | 16       | 4        | 7          |  |  |
| STATE                        | 113      | 91       | 32       | 18         |  |  |