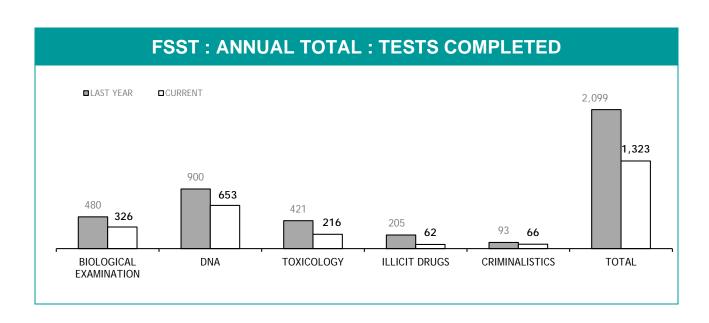

SFULLY COMPLETING PROMOTION PROCESS : MALE   | 0        |  |
| PERSONNEL SUCCESSFULLY COMPLETING PROMOTION PROCESS : FEMALE | 0        |  |

| PROMOTION: SERGEANTS                                         |          |  |
|--------------------------------------------------------------|----------|--|
|                                                              | THIS JUL |  |
| ELIGIBLE % SITTING PROMOTION EXAMINATIONS                    | 0%       |  |
| PERSONNEL SITTING PROMOTION EXAMINATIONS                     | 0        |  |
| PERSONNEL SUCCESSFULLY COMPLETING EXAMINATIONS               | 0        |  |
| PERSONNEL SUCCESSFULLY COMPLETING PROMOTION PROCESS : MALE   | 0        |  |
| PERSONNEL SUCCESSFULLY COMPLETING PROMOTION PROCESS : FEMALE | 0        |  |

## FSST

## APPENDIX D











| EXAMINATION REQUESTS NOT COMPLETE |                                                        |                                                    |                                       |
|-----------------------------------|--------------------------------------------------------|----------------------------------------------------|---------------------------------------|
|                                   | CURRENT REQUESTS (RECEIVED WITHIN THE LAST TWO MONTHS) | OLDER REQUESTS (RECEIVED MORE THAN TWO MONTHS AGO) | AVERAGE DAYS ON HAND (OLDER REQUESTS) |
| SERIOUS CRIME                     | 312                                                    | 44                                                 | 91                                    |
| PROPERTY CRIME                    | 4