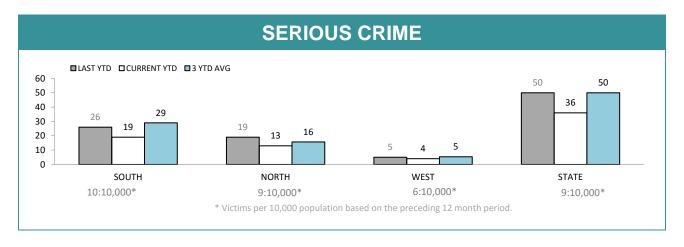

| DIVISIONS   |          |          |        |        |                                       |  |
|-------------|----------|----------|--------|--------|---------------------------------------|--|
| DIVISION    | LAST YTD | THIS YTD | Change |        | Annual offences per 10,000 population |  |
| HOBART      | 4        | 6        | 2      | 50.0%  | 11:10,000                             |  |
| GLENORCHY   | 5        | 2        | -3     | -60.0% | 11:10,000                             |  |
| KINGSTON    | 3        | 4        | 1      | 33.3%  | 6:10,000                              |  |
| SOUTH-EAST  | 6        | 3        | -3     | -50.0% | 10:10,000                             |  |
| BRIDGEWATER | 8        | 4        | -4     | -50.0% | 12:10,000                             |  |
| LAUNCESTON  | 17       | 6        | -11    | -64.7% | 15:10,000                             |  |
| NORTH-EAST  | 1        | 3        | 2      | 200.0% | 8:10,000                              |  |
| DELORAINE   | 1        | 4        | 3      | 300.0% | 3:10,000                              |  |
| BURNIE      | 3        | 2        | -1     | -33.3% | 5:10,000                              |  |
| DEVONPORT   | 2        | 2        | 0      | 0.0%   | 10:10,000                             |  |
| QUEENSTOWN  | 0        | 0        | 0      | -      | 0:10,000                              |  |

| ANNUAL CLEAR UP %                                  |                    |                     |                |  |  |
|----------------------------------------------------|--------------------|---------------------|----------------|--|--|
| □LAST \                                            | /EAR ■CURRENT      | ОР                  | T=77%          |  |  |
| 100.0% - 80.5% 84<br>60.0% - 40.0% - 20.0% - SOUTH | 71.7%              | 76.7%<br>WEST       | 87.2%<br>77.7% |  |  |
| DISTRICT                                           | ANNUAL<br>OFFENCES | OFFENCES<br>CLEARED | % CLEARED      |  |  |
| SOUTH                                              | 255                | 216                 | 84.7%          |  |  |
| NORTH                                              | NORTH 136          |                     | 89.0%          |  |  |
| WEST                                               | 70                 | 65                  | 92.9%          |  |  |
| STATE                                              | 461                | 402                 | 87.2%          |  |  |