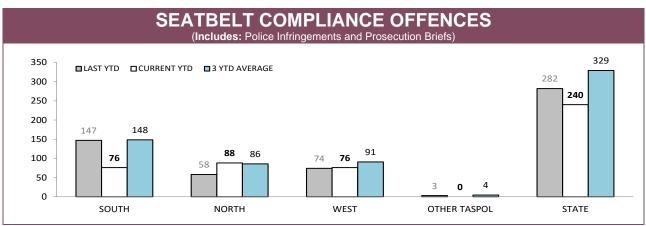

page): DTO database



| DISTRICT     | INFRING  | EMENTS      | BRIEFS   |             |  |
|--------------|----------|-------------|----------|-------------|--|
| DISTRICT     | LAST YTD | CURRENT YTD | LAST YTD | CURRENT YTD |  |
| SOUTH        | 1,168    | 1,116       | 27       | 18          |  |
| NORTH        | 403      | 466         | 21       | 13          |  |
| WEST         | 440      | 298         | 21       | 19          |  |
| OTHER TASPOL | 7        | 7           | 1        | 0           |  |
| STATE        | 2,018    | 1,887       | 70       | 50          |  |





Source (all on page): Fine and Infringement Notice Database and Prosecution System



Sources: Fine and Infringement Notice Database (TINS); Prosecutions System (Briefs); Breath Analysis System (Drink Drivers)



Source: Fine and Infringement Notice Database and Prosecution System



**VEHICLE DEFECT NOTICES** ■LAST YTD ■CURRENT YTD ■3 YTD AVERAGE 

WEST

NORTH

Source: self-reported monthly by districts

SOUTH

STATE





|          | ALCOHOL AND DRUG TESTS BY AREA                   |             |                                      |             |                          |             |  |  |
|----------|--------------------------------------------------|-------------|--------------------------------------|-------------|--------------------------|-------------|--|--|
| DISTRICT | RANDOM BREATH TESTS: DISTRICT TRAFFIC OPERATIONS |             | RANDOM BREATH TESTS: GENERAL PATROLS |             | ORAL FLUID TESTS (DRUGS) |             |  |  |
| DISTRICT | LAST YTD