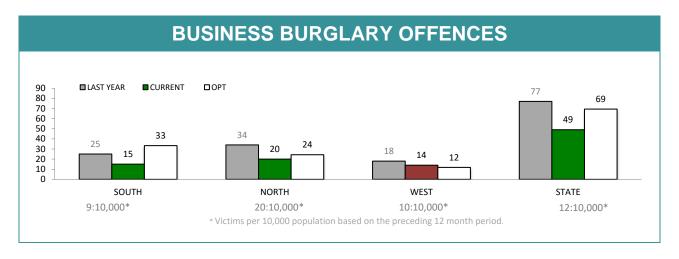

Source: self-reported monthly by districts

|          | HOME BURGL         | ARY OFFENCES          | CAR BURGLA         | RY OFFENCES           | BUSINESS BURGLARY OFFENCES |                       |  |
|----------|--------------------|-----------------------|--------------------|-----------------------|----------------------------|-----------------------|--|
| DISTRICT | TOTAL<br>OFFENDERS | JUVENILE<br>OFFENDERS | TOTAL<br>OFFENDERS | JUVENILE<br>OFFENDERS | TOTAL<br>OFFENDERS         | JUVENILE<br>OFFENDER: |  |
| SOUTH    | 3                  | 33.3%                 | 6                  | 0.0%                  | 8                          | 12.5%                 |  |
| NORTH    | 7                  | 71.4%                 | 1                  | 100.0%                | 5                          | 80.0%                 |  |
| WEST     | 1                  | 0.0%                  | 3                  | 0.0%                  | 1                          | 0.0%                  |  |
| STATE    | 11                 | 54.5%                 | 10                 | 10.0%                 | 14                         | 35.7%                 |  |
|          | STOLEN MOT         | FOR VEHICLES          | TOTAL PERSO        | ON OFFENCES           | SERIOUS CRI                | ME OFFENCES           |  |
| DISTRICT | TOTAL<br>OFFENDERS | JUVENILE<br>OFFENDERS | TOTAL<br>OFFENDERS | JUVENILE<br>OFFENDERS | TOTAL<br>OFFENDERS         | JUVENILE<br>OFFENDER: |  |
| SOUTH    | 15                 | 20.0%                 | 117                | 7.7%                  | 8                          | 0.0%                  |  |
| NORTH    | 8                  | 37.5%                 | 63                 | 11.1%                 | 7                          | 42.9%                 |  |
| WEST     | 0                  | -                     | 48                 | 20.8%                 | 7                          | 28.6%                 |  |
| STATE    | 23                 | 26.1%                 | 228                | 11.4%                 | 22                         | 22.7%                 |  |