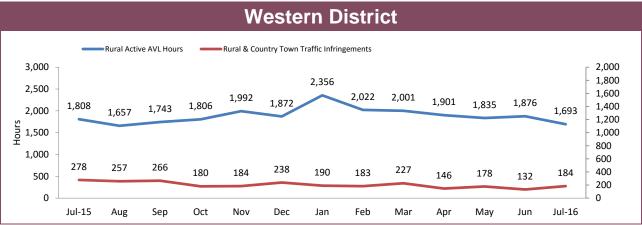

**ANNUAL CLEAR UP %** 

|             | DIVISIONS |          |     |         |                                       |  |  |  |  |
|-------------|-----------|----------|-----|---------|---------------------------------------|--|--|--|--|
| DIVISION    | LAST YTD  | THIS YTD | Cha | inge    | Annual offences per 10,000 population |  |  |  |  |
| HOBART      | 10        | 14       | 4   | 40.0%   | 24:10,000                             |  |  |  |  |
| GLENORCHY   | 11        | 12       | 1   | 9.1%    | 39:10,000                             |  |  |  |  |
| KINGSTON    | 8         | 3        | -5  | -62.5%  | 6:10,000                              |  |  |  |  |
| SOUTH-EAST  | 8         | 24       | 16  | 200.0%  | 23:10,000                             |  |  |  |  |
| BRIDGEWATER | 3         | 15       | 12  | 400.0%  | 31:10,000                             |  |  |  |  |
| LAUNCESTON  | 23        | 34       | 11  | 47.8%   | 50:10,000                             |  |  |  |  |
| NORTH-EAST  | 5         | 0        | -5  | -100.0% | 8:10,000                              |  |  |  |  |
| DELORAINE   | 5         | 3        | -2  | -40.0%  | 6:10,000                              |  |  |  |  |
| BURNIE      | 3         | 5        | 2   | 66.7%   | 12:10,000                             |  |  |  |  |
| DEVONPORT   | 3         | 4        | 1   | 33.3%   | 22:10,000                             |  |  |  |  |
| QUEENSTOWN  | 2         | 0        | -2  | -100.0% | 0:10,000                              |  |  |  |  |