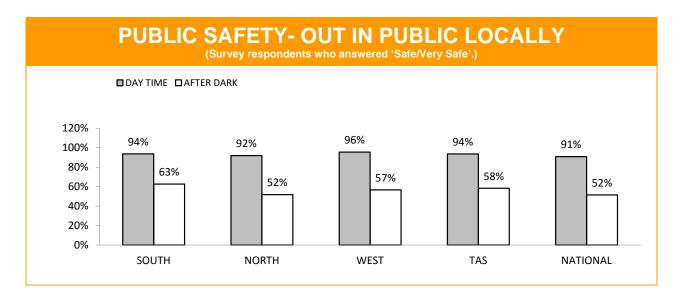

## **Policing - Public Satisfaction**

\*The question "How safe do you feel at home during the daytime" has been removed from the SRC survey.

| STATEMENTS ABOUT POLICE (Survey respondents who agreed/strongly agreed with the statement.) |     |     |     |     |     |  |
|---------------------------------------------------------------------------------------------|-----|-----|-----|-----|-----|--|
| SOUTH NORTH WEST TASMANIAN NATIONAL AVERAGE AVERAGE                                         |     |     |     |     |     |  |
| I THINK POLICE PERFORM THEIR JOB<br>PROFESSIONALLY                                          | 87% | 91% | 92% | 89% | 88% |  |
| POLICE TREAT PEOPLE FAIRLY AND EQUALLY                                                      | 79% | 79% | 83% | 80% | 76% |  |
| MOST POLICE ARE HONEST                                                                      | 77% | 78% | 76% | 77% | 75% |  |
| I DO HAVE CONFIDENCE IN THE POLICE                                                          | 89% | 88% | 90% | 89% | 86% |  |

<sup>\*</sup> Examples of public order problems given were: vandalism, gangs, drunken & disorderly behaviour.

Source: supplied quarterly by Social Research Centre. Period: 12 months between July 2015 and June 2016.

No respondents were associated with Police.

Error margins on National, State and District figures are 0.5%, 2% and 4%, respectively.