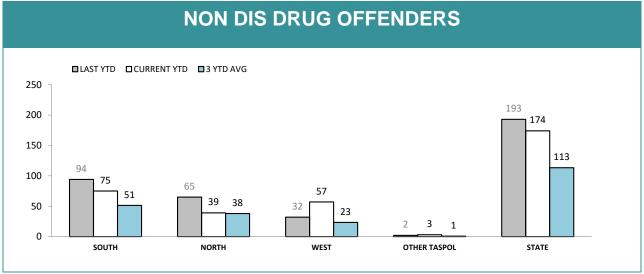

Source): Collation of this measure changed in 1st July 2016 from manual reporting by Districts to automated data extraction from Drug Offence Reporting System, Prosecution System and Information Bureau System. Data reported prior to 1st July 2016 should not be compared to later data due to the change in collation method