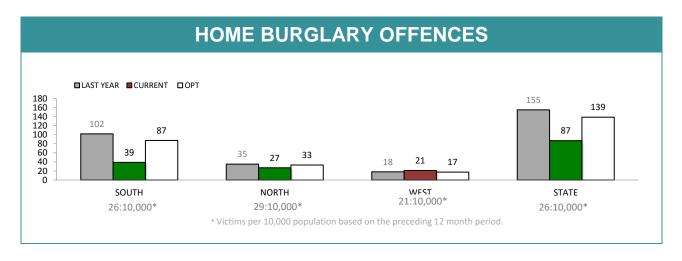

Source: self-reported monthly by districts

|          | HOME BURGL         | ARY OFFENCES          | CAR BURGLA         | RY OFFENCES           | BUSINESS BURGLARY OFFENCES |                       |  |
|----------|--------------------|-----------------------|--------------------|-----------------------|----------------------------|-----------------------|--|
| DISTRICT | TOTAL<br>OFFENDERS | JUVENILE<br>OFFENDERS | TOTAL<br>OFFENDERS | JUVENILE<br>OFFENDERS | TOTAL<br>OFFENDERS         | JUVENILE<br>OFFENDER: |  |
| SOUTH    | 3                  | 33.3%                 | 6                  | 0.0%                  | 8                          | 12.5%                 |  |
| NORTH    | 7                  | 71.4%                 | 1                  | 100.0%                | 5                          | 80.0%                 |  |
| WEST     | 1                  | 0.0%                  | 3                  | 0.0%                  | 1                          | 0.0%                  |  |
| STATE    | 11                 | 54.5%                 | 10                 | 10.0%                 | 14                         | 35.7%                 |  |
|          | STOLEN MOT         | FOR VEHICLES          | TOTAL PERSO        | ON OFFENCES           | SERIOUS CRI                | ME OFFENCES           |  |
| DISTRICT | TOTAL<br>OFFENDERS | JUVENILE<br>OFFENDERS | TOTAL<br>OFFENDERS | JUVENILE<br>OFFENDERS | TOTAL<br>OFFENDERS         | JUVENILE<br>OFFENDER: |  |
| SOUTH    | 15                 | 20.0%                 | 117                | 7.7%                  | 8                          | 0.0%                  |  |
| NORTH    | 8                  | 37.5%                 | 63                 | 11.1%                 | 7                          | 42.9%                 |  |
| WEST     | 0                  | -                     | 48                 | 20.8%                 | 7                          | 28.6%                 |  |
| STATE    | 23                 | 26.1%                 | 228                | 11.4%                 | 22                         | 22.7%                 |  |