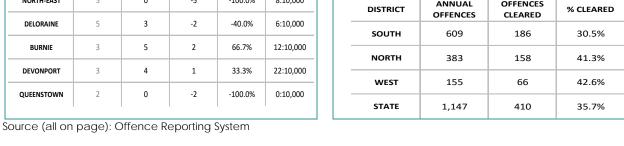

|             | 1        |          |        |         |                                      |
|-------------|----------|----------|--------|---------|--------------------------------------|
| DIVISION    | LAST YTD | THIS YTD | Change |         | Annual offences pe 10,000 population |
| HOBART      | 26       | 6        | -20    | -76.9%  | 32:10,000                            |
| GLENORCHY   | 26       | 12       | -14    | -53.8%  | 31:10,000                            |
| KINGSTON    | 9        | 6        | -3     | -33.3%  | 15:10,000                            |
| SOUTH-EAST  | 28       | 8        | -20    | -71.4%  | 24:10,000                            |
| BRIDGEWATER | 13       | 7        | -6     | -46.2%  | 30:10,000                            |
| LAUNCESTON  | 26       | 26       | 0      | 0.0%    | 47:10,000                            |
| NORTH-EAST  | 6        | 0        | -6     | -100.0% | 17:10,000                            |
| DELORAINE   | 3        | 1        | -2     | -66.7%  | 11:10,000                            |
| BURNIE      | 8        | 8        | 0      | 0.0%    | 17:10,000                            |
| DEVONPORT   | 9        | 12       | 3      | 33.3%   | 36:10,000                            |
| QUEENSTOWN  | 1        | 1        | 0      | 0.0%    | 1:10,000                             |

| AN                              | ANNUAL CLEAR UP %  |                     |             |  |  |  |
|---------------------------------|--------------------|---------------------|-------------|--|--|--|
| 100.0%                          | YEAR CURRENT       | (                   | DPT=34%     |  |  |  |
| 80.0% -                         |                    |                     |             |  |  |  |
| 60.0% -                         |                    |                     |             |  |  |  |
| 40.0% - <b>34.3%</b><br>20.0% - | 7.8% 27.7%         | 32.6%               | 32.2% 31.7% |  |  |  |
| SOUTI                           | H NORTH            | WEST                | STATE       |  |  |  |
|                                 |                    |                     |             |  |  |  |
| DISTRICT                        | ANNUAL<br>OFFENCES | OFFENCES<br>CLEARED | % CLEARED   |  |  |  |
| SOUTH                           | 668                | 186                 | 27.8%       |  |  |  |
| NORTH                           | 410                | 144                 | 35.1%       |  |  |  |
| WEST                            | 242                | 89                  | 36.8%       |  |  |  |
| STATE                           | 1,320              | 419                 | 31.7%       |  |  |  |
|                                 |                    |                     |             |  |  |  |