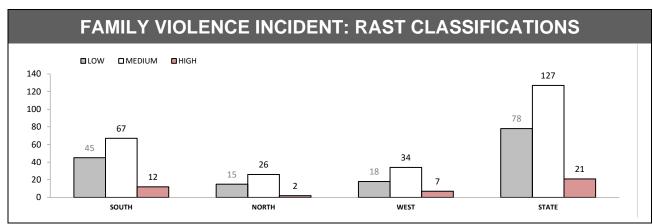

Source (all on page): Family Violence Management System

| FAMILY VIOLENCE REPEAT LOCATIONS (revisit in a 12 month period) (excludes other and argument categories) |  |
|----------------------------------------------------------------------------------------------------------|--|
|                                                                                                          |  |
|                                                                                                          |  |
| Under Review                                                                                             |  |
|                                                                                                          |  |
|                                                                                                          |  |

# FAMILY VIOLENCE REPEAT VICTIMS (Excludes other and argument categories) Under Review

| JUVENILES & WEAPONS (Excludes other and argument categories) |          |           |                 |          |  |
|--------------------------------------------------------------|----------|-----------|-----------------|----------|--|
| DISTRICT                                                     | JUVENILE | S PRESENT | WEAPONS PRESENT |          |  |
| DISTRICT                                                     | LAST YTD | THIS YTD  | LAST YTD        | THIS YTD |  |
| SOUTH                                                        | 58       | 73        | 7               | 10       |  |
| NORTH                                                        | 48       | 27        | 3               | 2        |  |
| WEST                                                         | 34       | 28        | 0               | 2        |  |
| STATE                                                        | 140      | 128       | 10              | 14       |  |