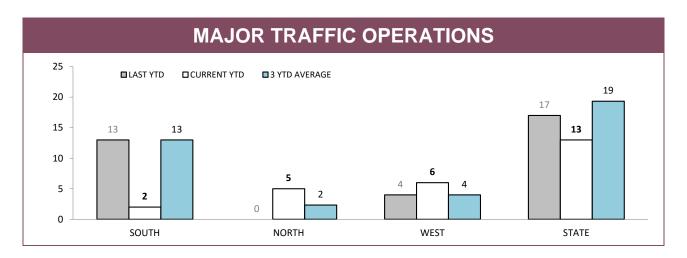

| SOUTH  | NORTH | WEST  | STATE  |  |  |
| SPEEDING INFRINGEMENT NOTICES                | 1,698  | 539   | 554   | 2,791  |  |  |
| OTHER INFRINGMENT NOTICES                    | 246    | 177   | 119   | 542    |  |  |
| DRINK AND DRUG DRIVING OFFENCES              | 72     | 22    | 4     | 98     |  |  |
| RANDOM BREATH TESTS CONDUCTED                | 15,199 | 6,673 | 3,113 | 24,985 |  |  |
| ORAL FLUID TESTS CONDUCTED                   | 63     | 35    | 27    | 125    |  |  |
| DISQUALIFIED AND UNLICENSED DRIVERS DETECTED | 100    | 69    | 46    | 215    |  |  |
| UNREGISTERED VEHICLES DETECTED               | 109    | 103   | 55    | 267    |  |  |
| VEHICLES CLAMPED/CONFISCATED                 | 4      | 5     | 4     | 13     |  |  |

Source: RPOS Activity Report





|          | DTO: LOCATIONS |          |       |            |          |       |                 |          |       |  |
|----------|----------------|----------|-------|------------|----------|-------|-----------------|----------|-------|--|
| DISTRICT |                | HIGHWAYS |       | MAIN ROADS |          |       | SECONDARY ROADS |          |       |  |
| DISTRICT | OPERATIONS     | VEHICLES | HOURS | OPERATIONS | VEHICLES | HOURS | OPERATIONS      | VEHICLES | HOURS |  |
| SOUTH    | 10             | 2,337    | 19    | 11         | 1,715    | 19    | 13              | 1,787    | 17    |  |
| NORTH    | 6              | 1,488    | 7     | 19         | 2,476    | 20    | 7               | 1,047    | 8     |  |
| WEST     | 2              | 139      | 2     | 20         | 1,595    |