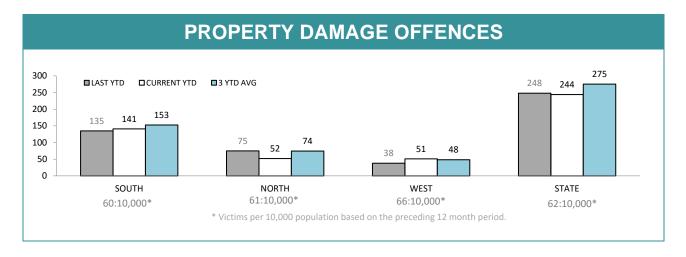

| DIVISION    | 628 | 748 Change | Change |        | Annual<br>offences p<br>10,000<br>populatio |
|-------------|-----|------------|--------|--------|---------------------------------------------|
| HOBART      | 198 | 186        | -12    | -6.1%  | 135:10,0                                    |
| GLENORCHY   | 191 | 167        | -24    | -12.6% | 100:10,0                                    |
| KINGSTON    | 80  | 68         | -12    | -15.0% | 31:10,00                                    |
| SOUTH-EAST  | 224 | 225        | 1      | 0.4%   | 55:10,00                                    |
| BRIDGEWATER | 167 | 104        | -63    | -37.7% | 90:10,00                                    |
| LAUNCESTON  | 429 | 407        | -22    | -5.1%  | 132:10,0                                    |
| NORTH-EAST  | 58  | 35         | -23    | -39.7% | 72:10,00                                    |
| DELORAINE   | 54  | 79         | 25     | 46.3%  | 27:10,00                                    |
| BURNIE      | 99  | 99         | 0      | 0.0%   | 76:10,00                                    |
| DEVONPORT   | 133 | 195        | 62     | 46.6%  | 108:10,0                                    |
| QUEENSTOWN  | 8   | 10         | 2      | 25.0%  | 9:10,00                                     |