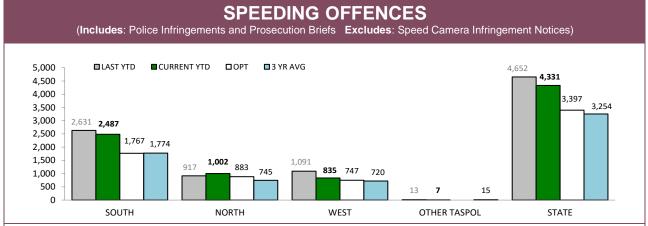

## **Road Policing**

Source: Fine and Infringement Notice Database and Prosecution System

| TOTAL TRAFFIC OFFENCES |               |             |          |             |          |             |  |  |
|------------------------|---------------|-------------|----------|-------------|----------|-------------|--|--|
| DISTRICT               | INFRINGEMENTS |             | CAU      | CAUTIONS    |          | BRIEFS      |  |  |
| DISTRICT               | LAST YTD      | CURRENT YTD | LAST YTD | CURRENT YTD | LAST YTD | CURRENT YTD |  |  |
| SOUTH                  | 1,904         | 1,644       | 2,057    | 1,808       | 746      | 422         |  |  |
| NORTH                  | 744           | 760         | 657      | 747         | 398      | 273         |  |  |
| WEST                   | 764           | 495         | 902      | 757         | 432      | 248         |  |  |
| OTHER TASPOL           | 20            | 12          | 18       | 3           | 18       | 0           |  |  |
| STATE                  | 3,432         | 2,911       | 3,634    | 3,315       | 1,594    | 943         |  |  |