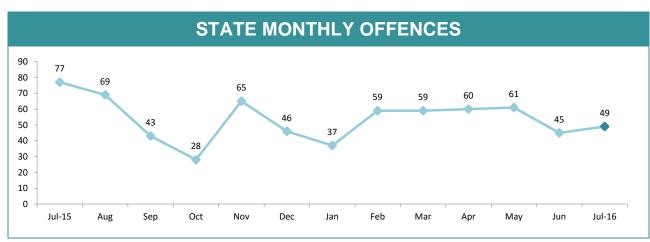

### **Crime**

|             | DIVISIONS |          |        |        |                                       |  |  |
|-------------|-----------|----------|--------|--------|---------------------------------------|--|--|
| DIVISION    | LAST YTD  | THIS YTD | Change |        | Annual offences per 10,000 population |  |  |
| HOBART      | 258       | 258      | 0      | 0.0%   | 630:10,000                            |  |  |
| GLENORCHY   | 228       | 205      | -23    | -10.1% | 607:10,000                            |  |  |
| KINGSTON    | 96        | 82       | -14    | -14.6% | 185:10,000                            |  |  |
| SOUTH-EAST  | 278       | 264      | -14    | -5.0%  | 384:10,000                            |  |  |
| BRIDGEWATER | 191       | 136      | -55    | -28.8% | 499:10,000                            |  |  |
| LAUNCESTON  | 514       | 478      | -36    | -7.0%  | 970:10,000                            |  |  |
| NORTH-EAST  | 67        | 48       | -19    | -28.4% | 323:10,000                            |  |  |
| DELORAINE   | 68        | 91       | 23     | 33.8%  | 182:10,000                            |  |  |
| BURNIE      | 133       | 124      | -9     | -6.8%  | 420:10,000                            |  |  |
| DEVONPORT   | 197       | 240      | 43     | 21.8%  | 685:10,000                            |  |  |
| QUEENSTOWN  | 10        | 14       | 4      | 40.0%  | 29:10,000                             |  |  |