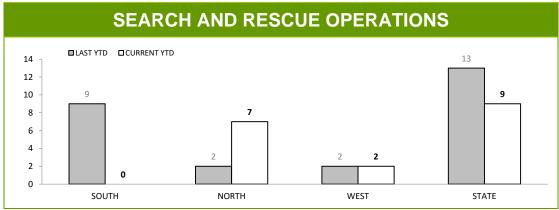

| SMV : YTD RECOVERIES |                                                 |             |          |             |                    |                   |  |  |  |
|----------------------|-------------------------------------------------|-------------|----------|-------------|--------------------|-------------------|--|--|--|
| DISTRICT             | RECOVERED IN DISTRICT RECOVERED OUT OF DISTRICT |             |          |             |                    | MAINING<br>OVERED |  |  |  |
| DISTRICT             | LAST YTD                                        | CURRENT YTD | LAST YTD | CURRENT YTD | TOTAL<br>RECORDED* | CURRENT YTD       |  |  |  |
| SOUTH                | 30                                              | 43          | 0        | 0           | 1,710              | 25                |  |  |  |
| NORTH                | 22                                              | 25          | 2        | 2           | 452                | 10                |  |  |  |
| WEST                 | 7                                               | 2           | 1        | 0           | 278                | 7                 |  |  |  |
| STATE                | 59                                              | 70          | 3        | 2           | 2,440              | 42                |  |  |  |