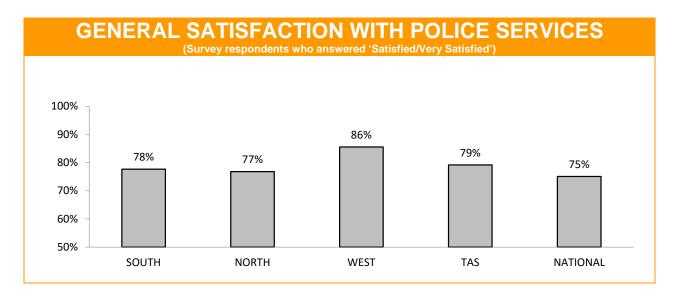

## **Policing - Public Satisfaction**

\*The question "How safe do you feel at home during the daytime" has been removed from the SRC survey.

| STATEMENTS ABOUT POLICE (Survey respondents who agreed/strongly agreed with the statement.) |     |     |     |     |     |  |
|---------------------------------------------------------------------------------------------|-----|-----|-----|-----|-----|--|
| SOUTH NORTH WEST TASMANIAN NATIONAL AVERAGE AVERAGE                                         |     |     |     |     |     |  |
| I THINK POLICE PERFORM THEIR JOB<br>PROFESSIONALLY                                          | 87% | 91% | 92% | 89% | 88% |  |
| POLICE TREAT PEOPLE FAIRLY AND EQUALLY                                                      | 79% | 79% | 83% | 80% | 76% |  |
| MOST POLICE ARE HONEST                                                                      | 77% | 78% | 76% | 77% | 75% |  |
| I DO HAVE CONFIDENCE IN THE POLICE                                                          | 89% | 88% | 90% | 89% | 86% |  |

<sup>\*</sup> Examples of public order problems given were: vandalism, gangs, drunken & disorderly behaviour.

Source: supplied quarterly by Social Research Centre. Period: 12 months between July 2015 and June 2016.

No respondents were associated with Police.

Error margins on National, State and District figures are 0.5%, 2% and 4%, respectively.