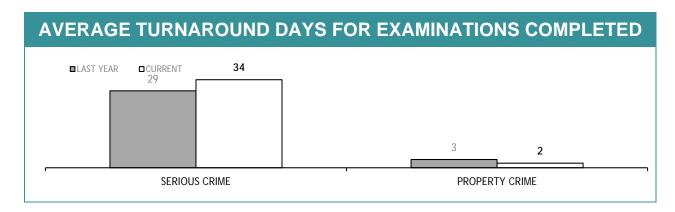

COMPLETING PROMOTION PROCESS : MALE   | 0        |  |
| PERSONNEL SUCCESSFULLY COMPLETING PROMOTION PROCESS : FEMALE | 0        |  |

| PROMOTION: SERGEANTS                                         |          |  |
|--------------------------------------------------------------|----------|--|
|                                                              | THIS JUL |  |
| ELIGIBLE % SITTING PROMOTION EXAMINATIONS                    | 0%       |  |
| PERSONNEL SITTING PROMOTION EXAMINATIONS                     | 0        |  |
| PERSONNEL SUCCESSFULLY COMPLETING EXAMINATIONS               | 0        |  |
| PERSONNEL SUCCESSFULLY COMPLETING PROMOTION PROCESS : MALE   | 0        |  |
| PERSONNEL SUCCESSFULLY COMPLETING PROMOTION PROCESS : FEMALE | 0        |  |

## FSST

## APPENDIX D











| EXAMINATION REQUESTS NOT COMPLETE |                                                        |                                                    |                                       |
|-----------------------------------|--------------------------------------------------------|----------------------------------------------------|---------------------------------------|
|                                   | CURRENT REQUESTS (RECEIVED WITHIN THE LAST TWO MONTHS) | OLDER REQUESTS (RECEIVED MORE THAN TWO MONTHS AGO) | AVERAGE DAYS ON HAND (OLDER REQUESTS) |
| SERIOUS CRIME                     | 312                                                    | 44                                                 | 91                                    |
| PROPERTY CRIME                    | 4