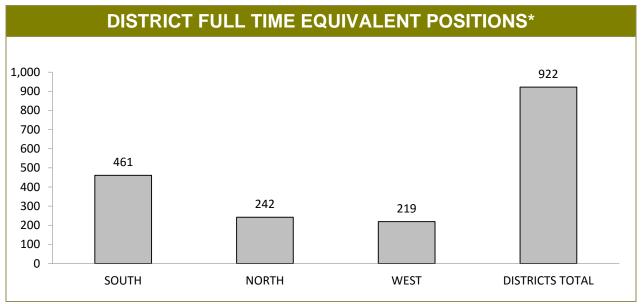

CHANGE | LAST YEAR | CURRENT               | CHANGE                            |  |
| SOUTH                           | 266       | 187     | -79    | 35        | 23                    | -12                               |  |
| NORTH                           | 122       | 106     | -16    | 11        | 15                    | 4                                 |  |
| WEST                            | 82        | 95      | 13     | 16        | 10                    | -6                                |  |
| DISTRICTS TOTAL                 | 470       | 388     | -82    | 62        | 48                    | -14                               |  |



\*Leave data current as of payroll processing date prior to 3rd of month Source (all on page): supplied monthly by Financial & Payroll services



<sup>\*</sup> Excludes secondments. Current as at last payroll processing date. Source: Downloaded monthly from Payroll Services

| DISTRICT VEHICLES |                       |    |     |  |  |  |  |
|-------------------|-----------------------|----|-----|--|--|--|--|
|                   | MARKED UNMARKED TOTAL |    |     |  |  |  |  |
| SOUTH             | 99                    | 44 | 143 |  |  |  |  |
| NORTH             | 67                    | 26 | 93  |  |  |  |  |
| WEST              | 60                    | 19 | 79  |  |  |  |  |
| DISTRICTS TOTAL   | 226                   | 89 | 315 |  |  |  |  |

Source: downloaded monthly from Leaseplan Australia (leaseplan.com.au)