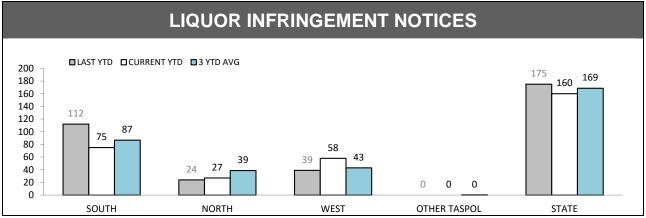

Source: Offence Reporting System

| ROAD & PUBLIC ORDER SERVICES (RPOS*): PUBLIC ORDER ACTIVITIES |       |       |      |       |  |
|---------------------------------------------------------------|-------|-------|------|-------|--|
|                                                               | SOUTH | NORTH | WEST | STATE |  |
| Public Events Attended                                        | 15    | 9     | 4    | 28    |  |
| Public Events - Total Hours                                   | 75    | 22    | 5    | 102   |  |
| Public Place Assaults - Arrests                               | 5     | 1     | 0    | 6     |  |
| Public Place Assaults - Summons/YJAR                          | 1     | 0     | 0    | 1     |  |
| Take into custody - Public Drunkenness                        | 7     | 0     | 0    | 7     |  |
| Licensed Premise Visits                                       | 708   | 132   | 79   | 919   |  |
| Liquor Confiscations                                          | 10    | 1     | 25   | 36    |  |
| Liquor Infringement Notices (LINS)                            | 46    | 3     | 29   | 78    |  |
| Move-On Orders Given                                          | 95    | 1     | 14   | 110   |  |
| Dangerous Article Confiscations                               | 0     | 2     | 0    | 2     |  |