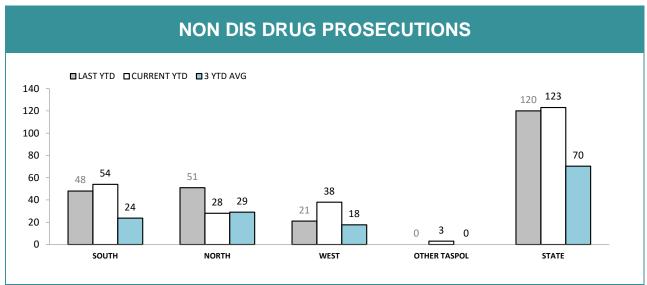

Source): Collation of this measure changed in 1st July 2016 from manual reporting by Districts to automated data extraction from Drug Offence Reporting System. Data reported prior to 1st July 2016 should not be compared to later data due to the change in collation method