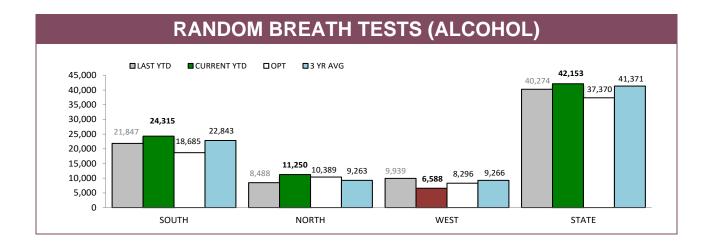

Source: Fine and Infringement Notice Database and Prosecution System

| RPOS TRAFFIC ENFORCEMENT (CURRENT YTD)       |        |       |       |        |  |  |
|----------------------------------------------|--------|-------|-------|--------|--|--|
|                                              | SOUTH  | NORTH | WEST  | STATE  |  |  |
| SPEEDING INFRINGEMENT NOTICES                | 1,698  | 539   | 554   | 2,791  |  |  |
| OTHER INFRINGMENT NOTICES                    | 246    | 177   | 119   | 542    |  |  |
| DRINK AND DRUG DRIVING OFFENCES              | 72     | 22    | 4     | 98     |  |  |
| RANDOM BREATH TESTS CONDUCTED                | 15,199 | 6,673 | 3,113 | 24,985 |  |  |
| ORAL FLUID TESTS CONDUCTED                   | 63     | 35    | 27    | 125    |  |  |
| DISQUALIFIED AND UNLICENSED DRIVERS DETECTED | 100    | 69    | 46    | 215    |  |  |
| UNREGISTERED VEHICLES DETECTED               | 109    | 103   | 55    | 267    |  |  |
| VEHICLES CLAMPED/CONFISCATED                 | 4      | 5     | 4     | 13     |  |  |

Source: Fine and Infringement Notice Database and Prosecution System

**VEHICLE DEFECT NOTICES** ■LAST YTD ■CURRENT YTD ■3 YTD AVERAGE 

WEST

NORTH

Source: self-reported monthly by districts

SOUTH

STATE

|          | ALCOHOL AND DRUG TESTS BY AREA                   |             |                                      |             |                          |             |  |  |
|----------|--------------------------------------------------|-------------|--------------------------------------|-------------|--------------------------|-------------|--|--|
| DISTRICT | RANDOM BREATH TESTS: DISTRICT TRAFFIC OPERATIONS |             | RANDOM BREATH TESTS: GENERAL PATROLS |             | ORAL FLUID TESTS (DRUGS) |             |  |  |
| DISTRICT | LAST YTD                                         | CURRENT YTD | LAST YTD                             | CURRENT YTD | LAST YTD                 | CURRENT YTD |  |  |
| SOUTH    | 6,298                                            | 5,819       | 15,549                               | 18,496      | 188                      | 134         |  |  |
| NORTH    | 2,124                                            | 5,003       | 6,364                                | 6,247       | 118                      | 58          |  |  |
| WEST     | 2,900                                            | 2,025       | 7,039                                | 4,563       | 113                      | 104         |  |  |
| STATE    | 11,322                                           | 12,847      | 28,952                               | 29,306      | 419                      | 296         |  |  |