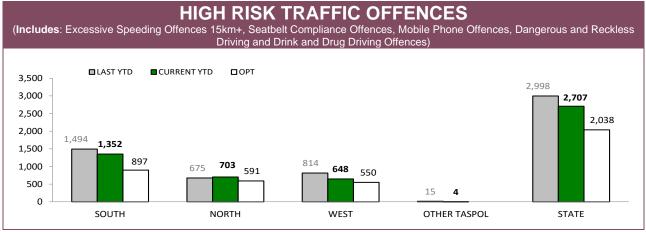

Source: Fine and Infringement Notice Database and Prosecution System

| RPOS TRAFFIC ENFORCEMENT (CURRENT YTD)       |        |       |       |        |  |  |
|----------------------------------------------|--------|-------|-------|--------|--|--|
|                                              | SOUTH  | NORTH | WEST  | STATE  |  |  |
| SPEEDING INFRINGEMENT NOTICES                | 1,698  | 539   | 554   | 2,791  |  |  |
| OTHER INFRINGMENT NOTICES                    | 246    | 177   | 119   | 542    |  |  |
| DRINK AND DRUG DRIVING OFFENCES              | 72     | 22    | 4     | 98     |  |  |
| RANDOM BREATH TESTS CONDUCTED                | 15,199 | 6,673 | 3,113 | 24,985 |  |  |
| ORAL FLUID TESTS CONDUCTED                   | 63     | 35    | 27    | 125    |  |  |
| DISQUALIFIED AND UNLICENSED DRIVERS DETECTED | 100    | 69    | 46    | 215    |  |  |
| UNREGISTERED VEHICLES DETECTED               | 109    | 103   | 55    | 267    |  |  |
| VEHICLES CLAMPED/CONFISCATED                 | 4      | 5     | 4     | 13     |  |  |