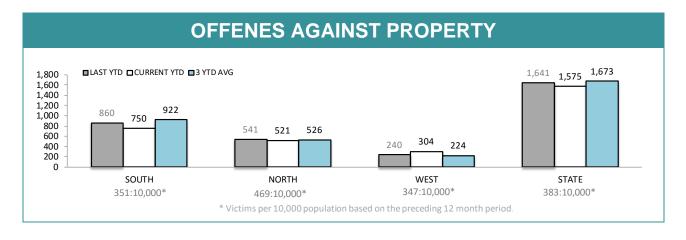

%       | 94.7% |
| 80.0% - | 67.3% |                      | 66.7%       | 63.6% |
| 60.0% - |       | 56.7%                |             |       |
| 40.0% - |       |                      |             |       |
| 20.0% - |       |                      |             |       |
| 0.0%    |       |                      |             |       |
|         | SOUTH | NORTH                | WEST        | STATE |

| DISTRICT | ANNUAL OFFENCES | OFFENCES<br>CLEARED | % CLEARED |
|----------|-----------------|---------------------|-----------|
| SOUTH    | 42              | 39                  | 92.9%     |
| NORTH    | 25              | 25                  | 100.0%    |
| WEST     | 9               | 8                   | 88.9%     |
| STATE    | 76              | 72                  | 94.7%     |





| DIVISION    | 628 | 748 Change | Change |        | Annual<br>offences p<br>10,000<br>populatio |
|-------------|-----|------------|--------|--------|---------------------------------------------|
| HOBART      | 198 | 186        | -12    | -6.1%  | 135:10,0                                    |
| GLENORCHY   | 191 | 167        | -24    | -12.6% | 100:10,0                                    |
| KINGSTON    | 80  | 68         | -12    | -15.0% | 31:10,00                                    |
| SOUTH-EAST  | 224 | 225        | 1      | 0.4%   | 55:10,00                                    |
| BRIDGEWATER | 167 | 104        | -63    | -37.7% | 90:10,00                                    |
| LAUNCESTON  | 429 | 407        | -22    | -5.1%  | 132:10,0                                    |
| NO