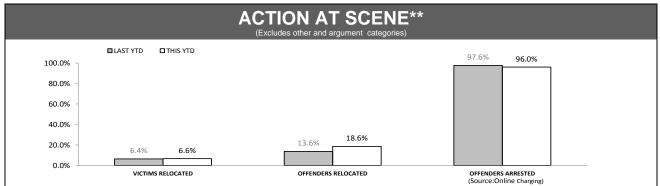

Source (all on page): Command And Control System

\*Since October 2012, incidents with multiple offenders now appear on a single report. YTD comparisons may not be strictly valid

<sup>\*\*</sup> Due to changed reporting procedures, this data may not fully capture action taken at the scene of incidents These indicators are under review.