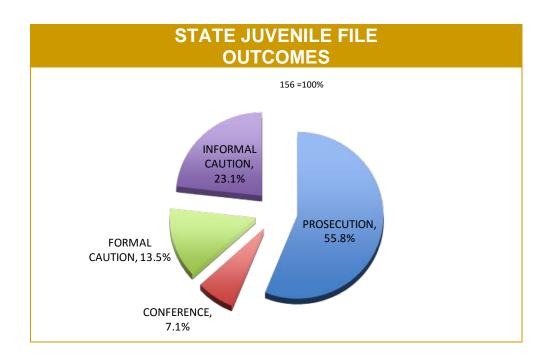

Source: Offence Reporting System

<sup>\*</sup>Each incident relates to one Offence Report and may be counted under multiple categories.

|              |                       |             | JUVE                                                       | NILE F      | ILE O                | UTCO        | MES                    |             |                                                |             |
|--------------|-----------------------|-------------|------------------------------------------------------------|-------------|----------------------|-------------|------------------------|-------------|------------------------------------------------|-------------|
| DISTRICT     | PROSECUTI<br>DISTRICT |             | COMMUNITY CONFERENCE<br>REFERRALS<br>(Youth Justice, DHHS) |             | FORMAL CAUTION FILES |             | INFORMAL CAUTION FILES |             | JUVENILES PRESENT AT FAMILY VIOLENCE INCIDENTS |             |
|              | LAST YTD              | CURRENT YTD | LAST YTD                                                   | CURRENT YTD | LAST YTD             | CURRENT YTD | LAST YTD               | CURRENT YTD | LAST YTD                                       | CURRENT YTD |
| SOUTH        | 38                    | 50          | 16                                                         | 9           | 12                   | 11          | 29                     | 21          | 58                                             | 73          |
| NORTH        | 28                    | 14          | 2                                                          | 0           | 13                   | 2           | 7                      | 7           | 48                                             | 27          |
| WEST         | 17                    | 23          | 0                                                          | 0           | 14                   | 8           | 14                     | 7           | 34                                             | 28          |
| OTHER TASPOL | 2                     | 0           | 0                                                          | 2           | 0                    | 0           | 0                      | 1           | NA                                             | NA          |
| STATE        | 85                    | 87          | 18                                                         | 11          | 39                   | 21          | 50                     | 36          | 140                                            | 128         |