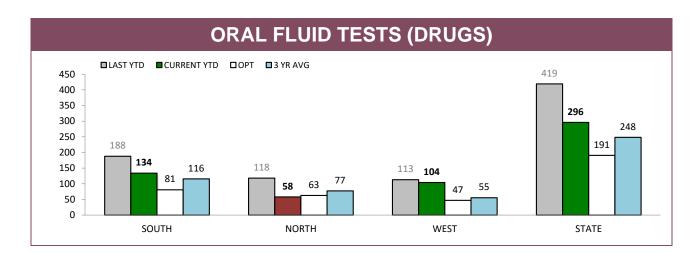

Source: Fine and Infringement Notice Database and Prosecution System

**VEHICLE DEFECT NOTICES** ■LAST YTD ■CURRENT YTD ■3 YTD AVERAGE 

WEST

NORTH

Source: self-reported monthly by districts

SOUTH

STATE

|          | ALCOHOL AND DRUG TESTS BY AREA                   |             |                                      |             |                          |             |  |  |
|----------|--------------------------------------------------|-------------|--------------------------------------|-------------|--------------------------|-------------|--|--|
| DISTRICT | RANDOM BREATH TESTS: DISTRICT TRAFFIC OPERATIONS |             | RANDOM BREATH TESTS: GENERAL PATROLS |             | ORAL FLUID TESTS (DRUGS) |             |  |  |
| DISTRICT | LAST YTD                                         | CURRENT YTD | LAST YTD                             | CURRENT YTD | LAST YTD                 | CURRENT YTD |  |  |
| SOUTH    | 6,298                                            | 5,819       | 15,549                               | 18,496      | 188                      | 134         |  |  |
| NORTH    | 2,124                                            | 5,003       | 6,364                                | 6,247       | 118                      | 58          |  |  |
| WEST     | 2,900                                            | 2,025       | 7,039                                | 4,563       | 113                      | 104         |  |  |
| STATE    | 11,322                                           | 12,847      | 28,952                               | 29,306      | 419                      | 296         |  |  |