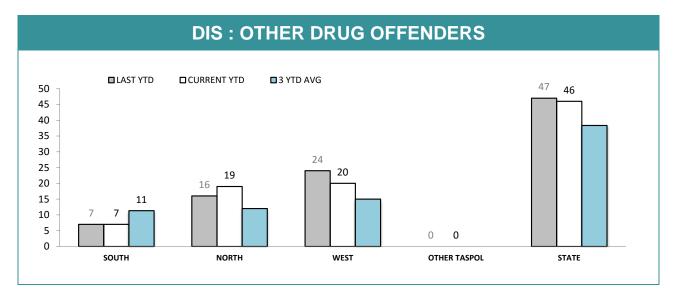

|                                                                                                              |                          |          | итн         | NO       | RTH         |          | EST         |          | ATE       |
|--------------------------------------------------------------------------------------------------------------|--------------------------|----------|-------------|----------|-------------|----------|-------------|----------|-----------|
|                                                                                                              | CATEGORY                 | LAST YTD |             |          |             |          | 1           |          | 1         |
|                                                                                                              |                          |          | CURRENT YTD | LAST YTD | CURRENT YTD | LAST YTD | CURRENT YTD | LAST YTD | CURRENT Y |
|                                                                                                              | CANNABIS/derivatives     | 3        | 6           | 9        | 9           | 6        | 12          | 18       | 27        |
| METHYLAMPHETAMINE  AMPHETAMINES/derivatives  ECSTASY  SERIOUS DRUG OFFENDERS  NARCOTICS/derivatives  STEROID | 6                        | 7        | 5           | 5        | 7           | 5        | 18          | 17       |           |
|                                                                                                              | 1                        | 4        | 0           | 0        | 0           | 0        | 1           | 4        |           |
|                                                                                                              | ECSTASY                  | 1        | 2           | 3        | 2           | 1        | 1           | 5        | 5         |
|                                                                                                              | NARCOTICS/derivatives    | 0        | 1           | 1        | 1           | 0        | 2           | 1        | 4         |
|                                                                                                              | STEROID                  | 0        | 0           | 0        | 0           | 0        | 0           | 0        | 0         |
|                                                                                                              | OTHER                    | 1        | 1           | 0        | 1           | 0        | 0           | 1        | 2         |
|                                                                                                              | TOTAL                    | 12       | 21          | 18       | 18          | 14       | 20          | 44       | 59        |
|                                                                                                              | TOTAL INDICTABLE         | 6        | 8           | 1        | 5           | 3        | 2           | 10       | 15        |
|                                                                                                              | CANNABIS/derivatives     | 56       | 51          | 52       | 40          | 39       | 57          | 147      | 148       |
|                                                                                                              | METHYLAMPHETAMINE        | 16       | 22          | 21       | 15          | 15       | 11          | 52       | 48        |
|                                                                                                              | AMPHETAMINES/derivatives | 4        | 4           | 1        | 0           | 3        | 1           | 8        | 5         |
| DIS OTHER DRUG OFFENDERS  NARCOTICS/derivatives  STEROID  OTHER                                              | ECSTASY                  | 4        | 2           | 7        | 1           | 0        | 1           | 11       | 4         |
|                                                                                                              | NARCOTICS/derivatives    | 3        | 0           | 3        | 3           | 5        | 2           | 11       | 5         |
|                                                                                                              | STEROID                  | 0        | 0           | 1        | 0           | 0        | 0           | 1        | 0         |
|                                                                                                              | 7                        | 8        | 3           | 5        | 1           | 2        | 11          | 15       |           |