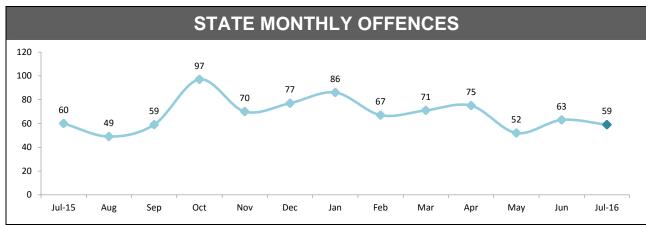

-|--|--|
| DISTRICT LAST YTD THIS YTD CHA |     |     |     |  |  |  |
| SOUTH                          | 79  | 81  | 2   |  |  |  |
| NORTH                          | 54  | 37  | -17 |  |  |  |
| WEST                           | 23  | 16  | -7  |  |  |  |
| STATE                          | 156 | 134 | -22 |  |  |  |

| OFFENSIVE BEHAVIOUR |          |          |        |  |  |
|---------------------|----------|----------|--------|--|--|
| DISTRICT            | LAST YTD | THIS YTD | CHANGE |  |  |
| SOUTH               | 173      | 174      | 1      |  |  |
| NORTH               | 77       | 60       | -17    |  |  |
| WEST                | 38       | 33       | -5     |  |  |
| STATE               | 288      | 267      | -21    |  |  |

Source (all on page): Command And Control System





| DIVISIONS   |          |          |                                                |         |           |  |
|-------------|----------|----------|------------------------------------------------|---------|-----------|--|
| DIVISION    | LAST YTD | THIS YTD | Annual<br>offences per<br>10,000<br>population |         |           |  |
| HOBART      | 12       | 21       | 9                                              | 75.0%   | 38:10,000 |  |
| GLENORCHY   | 8        | 9        | 1                                              | 12.5%   | 23:10,000 |  |
| KINGSTON    | 1        | 0        | -1                                             | -100.0% | 4:10,000  |  |
| SOUTH-EAST  | 7        | 1        | -6                                             | -85.7%  | 7:10,000  |  |
| BRIDGEWATER