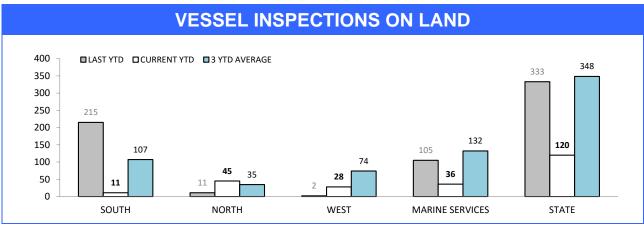

<sup>\*</sup>Total unrecovered since January 2002

Source (all on page): Collation of this measure changed in 1st July 2016 from manual reporting by Districts to automated data extraction from Information Data Management System. Data reported prior to 1st July 2016 should not be compared to later data due to the change in collation method