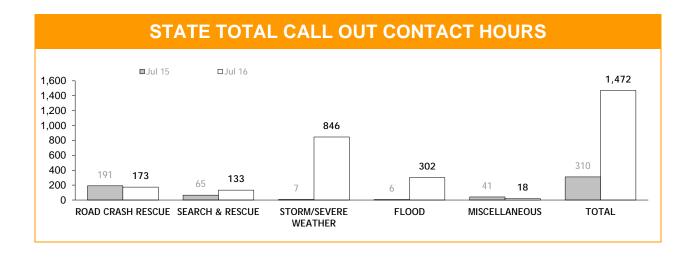

| 127       | 19            | 23        | 8               | 597        |
| DEGIGN                            | FLC      | OOD       | MISCELLANEOUS |           | TOTAL CALL OUTS |            |
| REGION                            | Jul 15   | Jul 16    | Jul 15        | Jul 16    | Jul 15          | Jul 16     |
| SOUTH                             | 0        | 18        | 0             | 0         | 45              | 462        |
| NORTH                             | 3        | 10        | 3             | 0         | 110             | 97         |
| NORTH-WEST                        | 0        | 14        | 18            | 5         | 47              | 235        |
| STATE                             | 3        | 42        | 21            | 5         | 202             | 794        |



|           | С        | ONTACT F  | HOURS : C | ATEGORI   | ES         |            |
|-----------|----------|-----------|-----------|-----------|------------|------------|
| PEOLON    | ROAD CRA | SH RESCUE | SEARCH A  | ND RESCUE | STORM/SEVE | RE WEATHER |
| REGION    | Jul 15   | Jul 16    | Jul 15    | Jul 16    | Jul 15     | Jul 16     |
| SOUTH     | 42       | 53        | 32        | 80        | 0          | 410        |
| NORTH     | 126      | 28        | 33        | 35        | 7          | 271        |
| ORTH-WEST | 23       | 92        | 0         | 18        | 0          | 165        |
| STATE     | 191      | 173       | 65        | 133       | 7          | 846        |
| REGION    | FLOOD    |           | MISCELI   | LANEOUS   | TOTAL C    | ALL OUTS   |
| REGION    | J