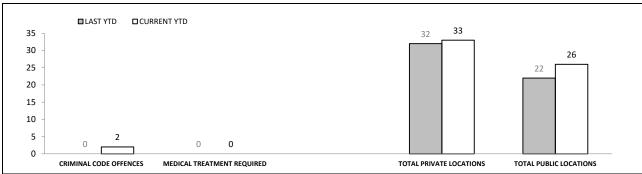

DATE | 19       | 23          | 4   | 21.1%  |  |  |
| CRIMINAL CODE<br>OFFENCE      | 4        | 1           | -3  | -75.0% |  |  |

| LOCATIONS        |          |             |        |        |  |
|------------------|----------|-------------|--------|--------|--|
| OFFENCE          | LAST YTD | CURRENT YTD | CHANGE |        |  |
| DWELLING/HOUSE   | 114      | 108         | -6     | -5.3%  |  |
| LICENSED PREMISE | 19       | 18          | -1     | -5.3%  |  |
| SCHOOL           | 6        | 5           | -1     | -16.7% |  |
| PARK             | 0        | 0           | 0      | -      |  |
| CAR PARK         | 8        | 6           | -2     | -25.0% |  |
| SPORTS GROUND    | 1        | 4           | 3      | 300.0% |  |



Source: Offence Reporting System



Source: FIND













|          | RDS INCIDENTS RECORDED                  |          |        |                                                                |          |        |  |
|----------|-----------------------------------------|----------|--------|----------------------------------------------------------------|----------|--------|--|
| DISTRICT | TOTAL RADIO DISPATCH INCIDENTS RECORDED |          |        | OPERATIONAL RADIO DISPATCH INCIDENT (Excludes cancelled tasks) |          |        |  |
| District | LAST YTD                                | THIS YTD | CHANGE | LAST YTD                                                       | THIS YTD | CHANGE |  |
| SOUTH    | 4,470                                   | 5,102    | 632    | 3,752                                                          | 4,273