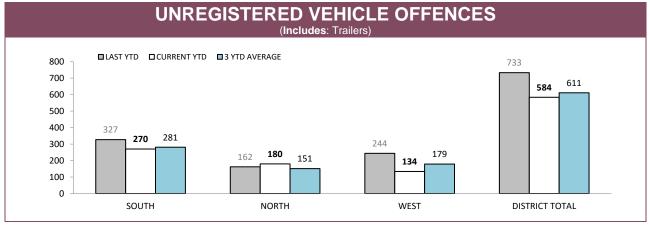

Source: Fine and Infringement Notice Database and Prosecution System

| RPOS TRAFFIC ENFORCEMENT (CURRENT YTD)       |        |       |       |        |  |  |
|----------------------------------------------|--------|-------|-------|--------|--|--|
|                                              | SOUTH  | NORTH | WEST  | STATE  |  |  |
| SPEEDING INFRINGEMENT NOTICES                | 1,698  | 539   | 554   | 2,791  |  |  |
| OTHER INFRINGMENT NOTICES                    | 246    | 177   | 119   | 542    |  |  |
| DRINK AND DRUG DRIVING OFFENCES              | 72     | 22    | 4     | 98     |  |  |
| RANDOM BREATH TESTS CONDUCTED                | 15,199 | 6,673 | 3,113 | 24,985 |  |  |
| ORAL FLUID TESTS CONDUCTED                   | 63     | 35    | 27    | 125    |  |  |
| DISQUALIFIED AND UNLICENSED DRIVERS DETECTED | 100    | 69    | 46    | 215    |  |  |
| UNREGISTERED VEHICLES DETECTED               | 109    | 103   | 55    | 267    |  |  |
| VEHICLES CLAMPED/CONFISCATED                 | 4      | 5     | 4     | 13     |  |  |