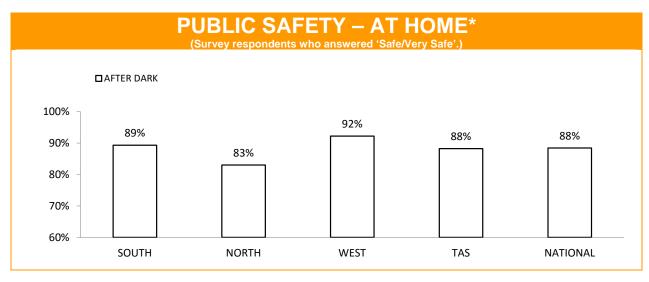

## **Policing - Public Satisfaction**

\*The question "How safe do you feel at home during the daytime" has been removed from the SRC survey.

| STATEMENTS ABOUT POLICE (Survey respondents who agreed/strongly agreed with the statement.) |     |     |     |     |     |  |
|---------------------------------------------------------------------------------------------|-----|-----|-----|-----|-----|--|
| SOUTH NORTH WEST TASMANIAN NATIONAL AVERAGE AVERAGE                                         |     |     |     |     |     |  |
| I THINK POLICE PERFORM THEIR JOB<br>PROFESSIONALLY                                          | 87% | 91% | 92% | 89% | 88% |  |
| POLICE TREAT PEOPLE FAIRLY AND EQUALLY                                                      | 79% | 79% | 83% | 80% | 76% |  |
| MOST POLICE ARE HONEST                                                                      | 77% | 78% | 76% | 77% | 75% |  |
| I DO HAVE CONFIDENCE IN THE POLICE                                                          | 89% | 88% | 90% | 89% | 86% |  |

<sup>\*</sup> Examples of public order problems given were: vandalism, gangs, drunken & disorderly behaviour.

Source: supplied quarterly by Social Research Centre. Period: 12 months between July 2015 and June 2016.

No respondents were associated with Police.

Error margins on National, State and District figures are 0.5%, 2% and 4%, respectively.