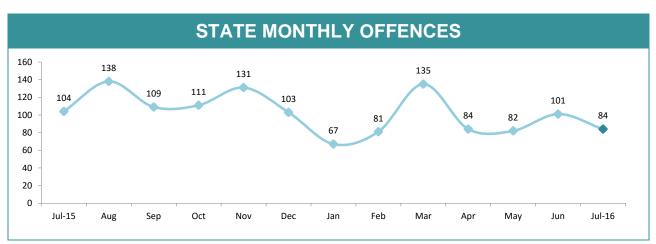

### **Crime**

|             | DIVISIONS |          |        |        |                                       |  |  |
|-------------|-----------|----------|--------|--------|---------------------------------------|--|--|
| DIVISION    | LAST YTD  | THIS YTD | Change |        | Annual offences per 10,000 population |  |  |
| HOBART      | 258       | 258      | 0      | 0.0%   | 630:10,000                            |  |  |
| GLENORCHY   | 228       | 205      | -23    | -10.1% | 607:10,000                            |  |  |
| KINGSTON    | 96        | 82       | -14    | -14.6% | 185:10,000                            |  |  |
| SOUTH-EAST  | 278       | 264      | -14    | -5.0%  | 384:10,000                            |  |  |
| BRIDGEWATER | 191       | 136      | -55    | -28.8% | 499:10,000                            |  |  |
| LAUNCESTON  | 514       | 478      | -36    | -7.0%  | 970:10,000                            |  |  |
| NORTH-EAST  | 67        | 48       | -19    | -28.4% | 323:10,000                            |  |  |
| DELORAINE   | 68        | 91       | 23     | 33.8%  | 182:10,000                            |  |  |
| BURNIE      | 133       | 124      | -9     | -6.8%  | 420:10,000                            |  |  |
| DEVONPORT   | 197       | 240      | 43     | 21.8%  | 685:10,000                            |  |  |
| QUEENSTOWN  | 10        | 14       | 4      | 40.0%  | 29:10,000                             |  |  |

| DIVISION    | 628 | 748 Change | Change |        | Annual<br>offences p<br>10,000<br>populatio |
|-------------|-----|------------|--------|--------|---------------------------------------------|
| HOBART      | 198 | 186        | -12    | -6.1%  | 135:10,0                                    |
| GLENORCHY   | 191 | 167        | -24    | -12.6% | 100:10,0                                    |
| KINGSTON    | 80  | 68         | -12    | -15.0% | 31:10,00                                    |
| SOUTH-EAST  | 224 | 225        | 1      | 0.4%   | 55:10,00                                    |
| BRIDGEWATER | 167 | 104        | -63    | -37.7% | 90:10,00                                    |
| LAUNCESTON  | 429 | 407        | -22    | -5.1%  | 132:10,0                                    |
| NORTH-EAST  | 58  | 35         | -23    | -39.7% | 72:10,00                                    |
| DELORAINE   | 54  | 79         | 25     | 46.3%  | 27:10,00                                    |
| BURNIE      | 99  | 99         | 0      | 0.0%   | 76:10,00                                    |
| DEVONPORT   | 133 | 195        | 62     | 46.6%  | 108:10,0                                    |
| QUEENSTOWN  | 8   | 10         | 2      | 25.0%  | 9:10,00                                     |