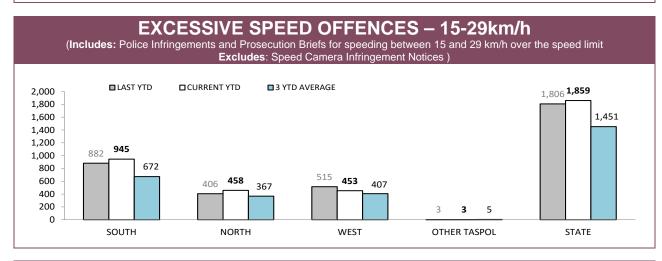

## **Road Policing**

Source: Fine and Infringement Notice Database and Prosecution System

| TOTAL TRAFFIC OFFENCES |               |             |          |             |          |             |  |  |
|------------------------|---------------|-------------|----------|-------------|----------|-------------|--|--|
| DISTRICT               | INFRINGEMENTS |             | CAU      | CAUTIONS    |          | BRIEFS      |  |  |
| DISTRICT               | LAST YTD      | CURRENT YTD | LAST YTD | CURRENT YTD | LAST YTD | CURRENT YTD |  |  |
| SOUTH                  | 1,904         | 1,644       | 2,057    | 1,808       | 746      | 422         |  |  |
| NORTH                  | 744           | 760         | 657      | 747         | 398      | 273         |  |  |
| WEST                   | 764           | 495         | 902      | 757         | 432      | 248         |  |  |
| OTHER TASPOL           | 20            | 12          | 18       | 3           | 18       | 0           |  |  |
| STATE                  | 3,432         | 2,911       | 3,634    | 3,315       | 1,594    | 943         |  |  |