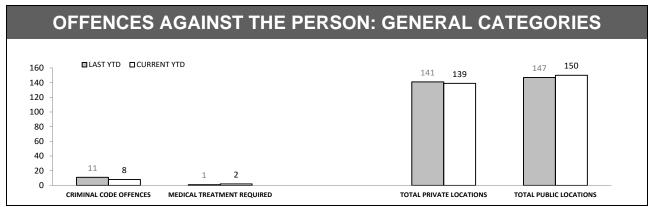

| OFFENCES AGAINST POLICE       |          |             |     |        |  |  |
|-------------------------------|----------|-------------|-----|--------|--|--|
| OFFENCE                       | LAST YTD | CURRENT YTD | СНА | NGE    |  |  |
| ASSAULT                       | 19       | 19          | 0   | 0.0%   |  |  |
| RESIST                        | 15       | 20          | 5   | 33.3%  |  |  |
| OBSTRUCT                      | 2        | 8           | 6   | 300.0% |  |  |
| THREATEN/ABUSE/<br>INTIMIDATE | 19       | 23          | 4   | 21.1%  |  |  |
| CRIMINAL CODE<br>OFFENCE      | 4        | 1           | -3  | -75.0% |  |  |

| LOCATIONS        |          |             |        |        |  |
|------------------|----------|-------------|--------|--------|--|
| OFFENCE          | LAST YTD | CURRENT YTD | CHANGE |        |  |
| DWELLING/HOUSE   | 114      | 108         | -6     | -5.3%  |  |
| LICENSED PREMISE | 19       | 18          | -1     | -5.3%  |  |
| SCHOOL           | 6        | 5           | -1     | -16.7% |  |
| PARK             | 0        | 0           | 0      | -      |  |
| CAR PARK         | 8        | 6           | -2     | -25.0% |  |
| SPORTS GROUND    | 1        | 4           | 3      | 300.0% |  |