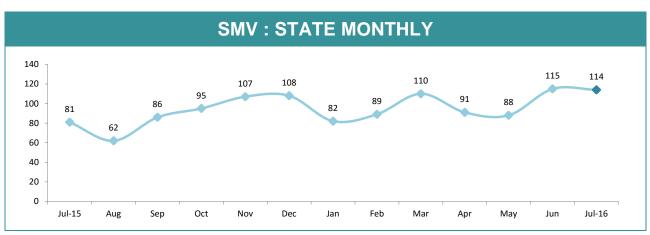

### **SMV: YTD RECOVERY %** VEHICLES VEHICLES DISTRICT RECOVERY % STOLEN RECOVERED □LAST YTD □CURRENT YTD SOUTH 68 43 63.2% 90.0% 80.0% 70.0% 60.0% 50.0% 40.0% 30.0% 20.0% 10.0% 0.0% 77.8% 73.0% 75.3% 63.2% 63.2% NORTH 37 27 73.0% 22.2% WEST 9 2 22.2% STATE 114 72 63.2% SOUTH NORTH WEST STATE

| SMV : YTD RECOVERIES |                                                 |             |          |             |                    |                   |  |  |  |
|----------------------|-------------------------------------------------|-------------|----------|-------------|--------------------|-------------------|--|--|--|
| DISTRICT             | RECOVERED IN DISTRICT RECOVERED OUT OF DISTRICT |             |          |             |                    | MAINING<br>OVERED |  |  |  |
| DISTRICT             | LAST YTD                                        | CURRENT YTD | LAST YTD | CURRENT YTD | TOTAL<br>RECORDED* | CURRENT YTD       |  |  |  |
| SOUTH                | 30                                              | 43          | 0        | 0           | 1,710              | 25                |  |  |  |
| NORTH                | 22                                              | 25          | 2        | 2           | 452                | 10                |  |  |  |
| WEST                 | 7                                               | 2           | 1        | 0           | 278                | 7                 |  |  |  |
| STATE                | 59                                              | 70          | 3        | 2           | 2,440              | 42                |  |  |  |