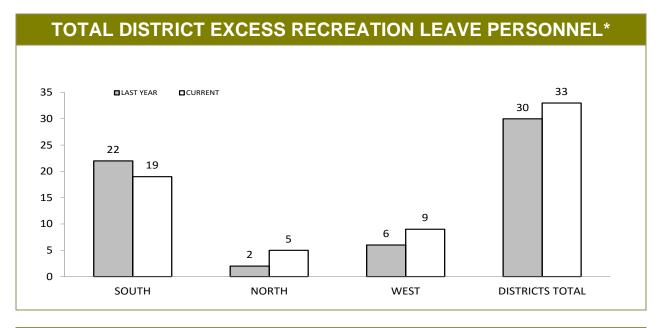

|  |  |  |
| STATE / NATIONAL                 | 0      | 1      |  |  |  |

| VEHICLE USAGE: FUEL EXPENDITURE (\$)* (Source: Fleet Reporting) |     |       |       |            |       |
|-----------------------------------------------------------------|-----|-------|-------|------------|-------|
|                                                                 | HQ  | SOUTH | NORTH | NORTH-WEST | STATE |
| Jul 15                                                          | 399 | 725   | 1,124 | 1,372      | 3,620 |
| Jul 16                                                          | 542 | 547   | 1,525 | 1,656      | 4,270 |

 $<sup>^{\</sup>star}$  Runs for an equivalent year-to-date period commencing a month earlier than the current, reporting month

## istrict Administration

APPENDIX F



| DISTRICT EXCESS RECREATION & LSL DAYS* |                              |         |        |                                            |         |        |
|----------------------------------------|------------------------------|---------|--------|--------------------------------------------|---------|--------|
| DISTRICT                               | EXCESS RECREATION LEAVE DAYS |         |        | PERSONNEL WITH 80+ DAYS LONG SERVICE LEAVE |         |        |
| DISTRICT LAST YEAR                     |                              | CURRENT | CHANGE | LAST YEAR                                  | CURRENT | CHANGE |
| SOUTH                                  | 196                          | 139     | -57    | 85                                         | 90      | 5      |
| NORTH