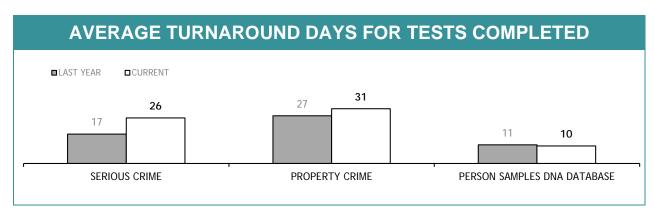

Source): Collation of this measure changed in 1st July 2016 from manual reporting by Districts to automated data extraction from Drug Offence Reporting System, Prosecution System and Information Bureau System. Data reported prior to 1st July 2016 should not be compared to later data due to the change in collation method

Source): Collation of this measure changed in 1st July 2016 from manual reporting by Districts to automated data extraction from Drug Offence Reporting System. Data reported prior to 1st July 2016 should not be compared to later data due to the change in collation method

Source): Collation of this measure changed in 1st July 2016 from manual reporting by Districts to automated data extraction from Prosecution System. Data reported prior to 1st July 2016 should not be compared to later data due to the change in collation method