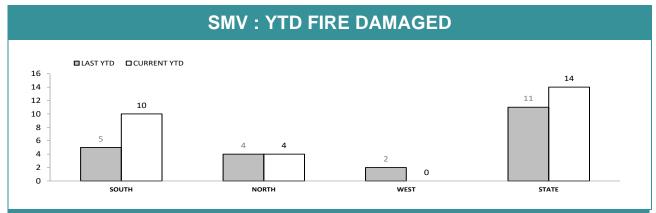

### **SMV: YTD RECOVERY %** VEHICLES VEHICLES DISTRICT RECOVERY % STOLEN RECOVERED □LAST YTD □CURRENT YTD SOUTH 68 43 63.2% 90.0% 80.0% 70.0% 60.0% 50.0% 40.0% 30.0% 20.0% 10.0% 0.0% 77.8% 73.0% 75.3% 63.2% 63.2% NORTH 37 27 73.0% 22.2% WEST 9 2 22.2% STATE 114 72 63.2% SOUTH NORTH WEST STATE

| SMV : YTD RECOVERIES |                                                 |             |          |             |                    |                   |  |  |  |
|----------------------|-------------------------------------------------|-------------|----------|-------------|--------------------|-------------------|--|--|--|
| DISTRICT             | RECOVERED IN DISTRICT RECOVERED OUT OF DISTRICT |             |          |             |                    | MAINING<br>OVERED |  |  |  |
| DISTRICT             | LAST YTD                                        | CURRENT YTD | LAST YTD | CURRENT YTD | TOTAL<br>RECORDED* | CURRENT YTD       |  |  |  |
| SOUTH                | 30                                              | 43          | 0        | 0           | 1,710              | 25                |  |  |  |
| NORTH                | 22                                              | 25          | 2        | 2           | 452                | 10                |  |  |  |
| WEST                 | 7                                               | 2           | 1        | 0           | 278                | 7                 |  |  |  |
| STATE                | 59                                              | 70          | 3        | 2           | 2,440              | 42                |  |  |  |

<sup>\*</sup>Total unrecovered since January 2002

Source (all on page): Collation of this measure changed in 1st July 2016 from manual reporting by Districts to automated data extraction from Information Data Management System. Data reported prior to 1st July 2016 should not be compared to later data due to the change in collation method