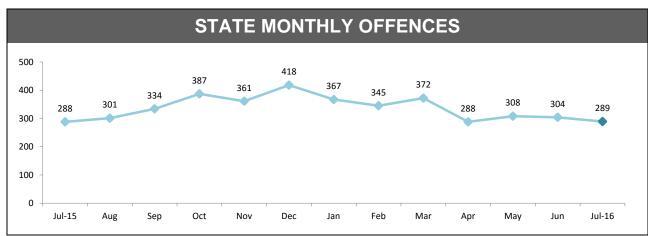

| 56%   |
| 40% -  | 36%    |                  |        |       |
| 20% -  |        | 11%              | 14%    |       |
| 0%     | SOUTH  | NORTH            | WEST   | STATE |
|        |        |                  |        |       |

| ANNUAL CLEARUP |                 |                     |           |  |  |  |
|----------------|-----------------|---------------------|-----------|--|--|--|
| DISTRICT       | ANNUAL OFFENCES | OFFENCES<br>CLEARED | % CLEARED |  |  |  |
| SOUTH          | 423             | 356                 | 84.2%     |  |  |  |
| NORTH          | 255             | 233                 | 91.4%     |  |  |  |
| WEST           | 147             | 135                 | 91.8%     |  |  |  |
| STATE          | 825             | 724                 | 87.8%     |  |  |  |





|             | DIVISIONS |          |     |        |                                       |  |  |
|-------------|-----------|----------|-----|--------|---------------------------------------|--|--|
| DIVISION    | LAST YTD  | THIS YTD | Cha | inge   | Annual offences per 10,000 population |  |  |
| HOBART      | 46        | 56       | 10  | 21.7%  | 135:10,000                            |  |  |
| GLENORCHY   | 22        | 29       | 7   | 31.8%  | 100:10,000                            |  |  |
| KINGSTON    | 14        | 11       | -3  | -21.4% | 31:10,000                             |  |  |
| SOUTH-EAST  | 36        | 31       | -5  | -13.9% | 55:10,000                             |  |  |
| BRIDGEWATER | 18        | 26       | 8   | 44.4%  | 90:10,000                             |  |