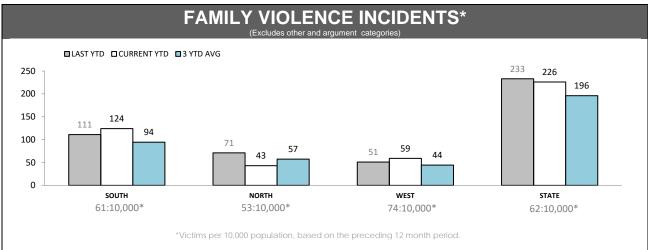

Source (all on page): Family Violence Management System

| FAMILY VIOLENCE REPEAT LOCATIONS (revisit in a 12 month period) (excludes other and argument categories) |  |
|----------------------------------------------------------------------------------------------------------|--|
|                                                                                                          |  |
|                                                                                                          |  |
| Under Review                                                                                             |  |
|                                                                                                          |  |
|                                                                                                          |  |

# FAMILY VIOLENCE REPEAT VICTIMS (Excludes other and argument categories) Under Review

| JUVENILES & WEAPONS (Excludes other and argument categories) |          |           |                 |          |  |
|--------------------------------------------------------------|----------|-----------|-----------------|----------|--|
| DISTRICT                                                     | JUVENILE | S PRESENT | WEAPONS PRESENT |          |  |
| DISTRICT                                                     | LAST YTD | THIS YTD  | LAST YTD        | THIS YTD |  |
| SOUTH                                                        | 58       | 73        | 7               | 10       |  |
| NORTH                                                        | 48       | 27        | 3               | 2        |  |
| WEST                                                         | 34       | 28        | 0               | 2        |  |
| STATE                                                        | 140      | 128       | 10              | 14       |  |