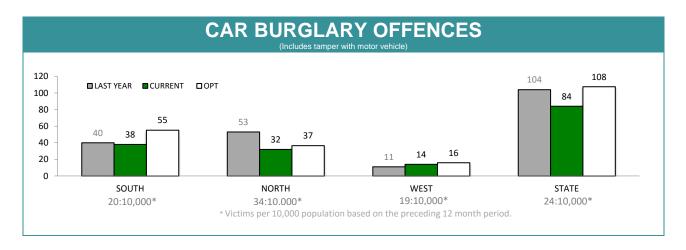

|             | DIVISIONS |          |        |        |                                                |  |  |
|-------------|-----------|----------|--------|--------|------------------------------------------------|--|--|
| DIVISION    | LAST YTD  | THIS YTD | Change |        | Annual<br>offences per<br>10,000<br>population |  |  |
| HOBART      | 21        | 40       | 19     | 90.5%  | 83:10,000                                      |  |  |
| GLENORCHY   | 29        | 24       | -5     | -17.2% | 69:10,000                                      |  |  |
| KINGSTON    | 15        | 16       | 1      | 6.7%   | 26:10,000                                      |  |  |
| SOUTH-EAST  | 38        | 46       | 8      | 21.1%  | 57:10,000                                      |  |  |
| BRIDGEWATER | 32        | 15       | -17    | -53.1% | 74:10,000                                      |  |  |
| LAUNCESTON  | 59        | 39       | -20    | -33.9% | 105:10,000                                     |  |  |
| NORTH-EAST  | 7         | 6        | -1     | -14.3% | 37:10,000                                      |  |  |
| DELORAINE   | 9         | 7        | -2     | -22.2% | 16:10,000                                      |  |  |
| BURNIE      | 22        | 17       | -5     | -22.7% | 71:10,000                                      |  |  |
| DEVONPORT   | 16        | 30       | 14     | 87.5%  | 93:10,000                                      |  |  |
| QUEENSTOWN  | 0         | 4        | 4      | -      | 4:10,000                                       |  |  |