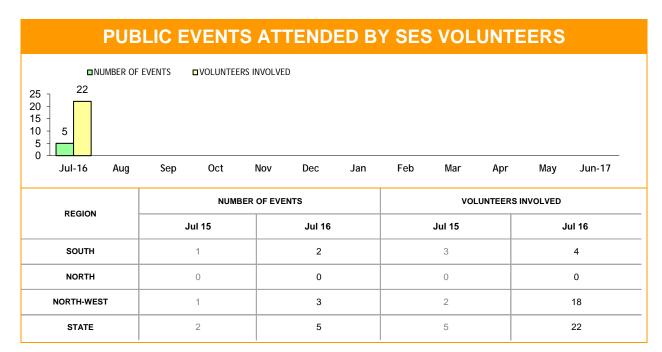

| 410        |
| NORTH     | 126      | 28        | 33        | 35        | 7          | 271        |
| ORTH-WEST | 23       | 92        | 0         | 18        | 0          | 165        |
| STATE     | 191      | 173       | 65        | 133       | 7          | 846        |
| REGION    | FLOOD    |           | MISCELI   | LANEOUS   | TOTAL C    | ALL OUTS   |
| REGION    | Jul 15   | Jul 16    | Jul 15    | Jul 16    | Jul 15     | Jul 16     |
| SOUTH     | 0        | 220       | 0         | 0         | 74         | 763        |
| NORTH     | 6        | 22        | 8         | 0         | 180        | 356        |
| ORTH-WEST | 0        | 60        | 33        | 18        | 56         | 353        |
| STATE     | 6        | 302       | 41        | 18        | 310        | 1,472      |



| COMMUNITY AWARENESS |                                                                                            |        |                                |        |        |        |
|---------------------|--------------------------------------------------------------------------------------------|--------|--------------------------------|--------|--------|--------|
|                     | PRESENTATIONS DELIVERED PUBLIC EVENTS ATTENDED (SALARIED STAFF ONLY) (SALARIED STAFF ONLY) |        | DRIVER REVIVER SITES CONDUCTED |        |        |        |
|                     | Jul 15                                                                                     | Jul 16 | Jul 15                         | Jul 16 | Jul 15 | Jul 16 |
| HQ                  | 0