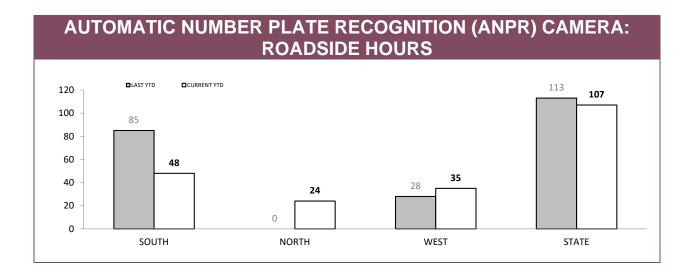

Source: RPOS Activity Report

|          | DTO: LOCATIONS |          |       |            |          |       |                 |          |       |  |
|----------|----------------|----------|-------|------------|----------|-------|-----------------|----------|-------|--|
| DISTRICT |                | HIGHWAYS |       | MAIN ROADS |          |       | SECONDARY ROADS |          |       |  |
| DISTRICT | OPERATIONS     | VEHICLES | HOURS | OPERATIONS | VEHICLES | HOURS | OPERATIONS      | VEHICLES | HOURS |  |
| SOUTH    | 10             | 2,337    | 19    | 11         | 1,715    | 19    | 13              | 1,787    | 17    |  |
| NORTH    | 6              | 1,488    | 7     | 19         | 2,476    | 20    | 7               | 1,047    | 8     |  |
| WEST     | 2              | 139      | 2     | 20         | 1,595    | 22    | 4               | 291      | 4     |  |
| STATE    | 18             | 3,964    | 28    | 50         | 5,786    | 61    | 24              | 3,125    | 29    |  |