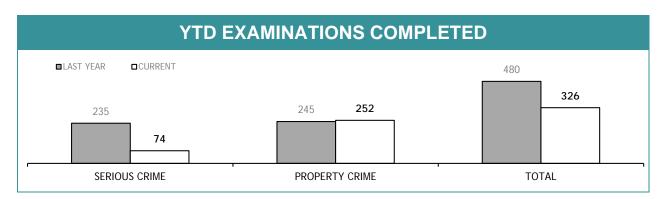

LY COMPLETING PROMOTION PROCESS : MALE   | 0        |  |
| PERSONNEL SUCCESSFULLY COMPLETING PROMOTION PROCESS : FEMALE | 0        |  |

| PROMOTION: SERGEANTS                                         |          |  |
|--------------------------------------------------------------|----------|--|
|                                                              | THIS JUL |  |
| ELIGIBLE % SITTING PROMOTION EXAMINATIONS                    | 0%       |  |
| PERSONNEL SITTING PROMOTION EXAMINATIONS                     | 0        |  |
| PERSONNEL SUCCESSFULLY COMPLETING EXAMINATIONS               | 0        |  |
| PERSONNEL SUCCESSFULLY COMPLETING PROMOTION PROCESS : MALE   | 0        |  |
| PERSONNEL SUCCESSFULLY COMPLETING PROMOTION PROCESS : FEMALE | 0        |  |

## FSST

## APPENDIX D











| EXAMINATION REQUESTS NOT COMPLETE |                                                        |                                                    |                                       |
|-----------------------------------|--------------------------------------------------------|----------------------------------------------------|---------------------------------------|
|                                   | CURRENT REQUESTS (RECEIVED WITHIN THE LAST TWO MONTHS) | OLDER REQUESTS (RECEIVED MORE THAN TWO MONTHS AGO) | AVERAGE DAYS ON HAND (OLDER REQUESTS) |
| SERIOUS CRIME                     | 312                                                    | 44                                                 | 91                                    |
| PROPERTY CRIME                    | 4