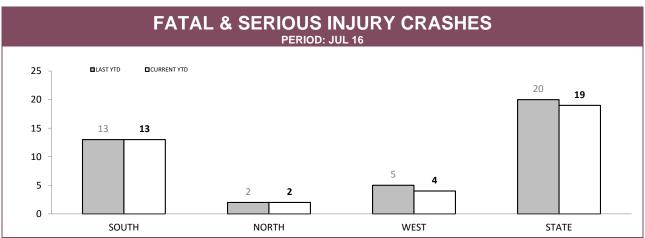

| CURRENT YTD          | LAST YTD | CURRENT YTD        | LAST YTD | CURRENT YTD  |  |  |
| SOUTH    | 3.0%                                                 | 0.0%                 | 1.8%     | 1.3%               | 12.2%    | 10.0%        |  |  |
| NORTH    | 0.0%                                                 | 0.0%                 | 0.0%     | 10.2%              | 0.0%     | 4.4%         |  |  |
| WEST     | 0.0%                                                 | 0.0%                 | 1.7%     | 0.0%               | 4.5%     | 11.9%        |  |  |
| STATE    | 1.4%                                                 | 0.0%                 | 1.4%     | 3.6%               | 7.0%     | 8.7%         |  |  |

Source (all on page): RPOS Activity Report



Source: Crash Data Manager



Source: Crash Data Manager

|             |          | TOTAL CRASHES* |                    | FATAL & SERIOUS INJURY CRASHES |                      |    |  |
|-------------|----------|----------------|--------------------|--------------------------------|----------------------|----|--|
|             | LAST YTD | CURRENT YTD    | CURRENT YTD CHANGE |                                | LAST YTD CURRENT YTD |    |  |
| HOBART      | 107      | 126            | 19                 | 3                              | 2                    | -1 |  |
| GLENORCHY   | 59       | 58             | -1                 | 2                              | 1                    | -1 |  |
| KINGSTON    | 37       | 35             | -2                 | 2                              | 4                    | 2  |