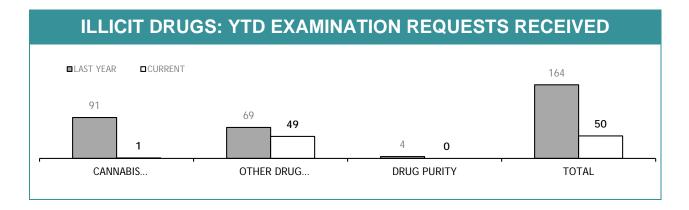

| 2                                                  | 73                                    |
| ILLICIT DRUG SCREEN (OFT)   | 278                                                          | 114                                                | 70                                    |
| ILLICIT DRUG SCREEN (OTHER) | 30                                                           | 8                                                  | 71                                    |
| TOTAL                       | 371                                                          | 145                                                | -                                     |

<sup>&#</sup>x27;OFT' denotes a confirmatory sample from a driver after a positive drug Oral Fluid Test.







| TEST REQUESTS NOT COMPLETE |                                                              |                                                       |                                       |  |  |  |  |
|----------------------------|--------------------------------------------------------------|-------------------------------------------------------|---------------------------------------|--|--|--|--|
|                            | CURRENT REQUESTS<br>(RECEIVED WITHIN THE LAST TWO<br>MONTHS) | OLDER REQUESTS<br>(RECEIVED MORE THAN TWO MONTHS AGO) | AVERAGE DAYS ON HAND (OLDER REQUESTS) |  |  |  |  |
| CANNABIS IDENTIFICATION    | 0                                                            | 0                                                     | 0