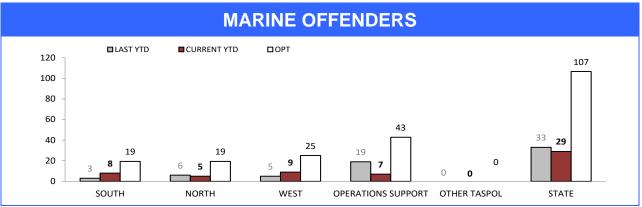

Source: Offence Reporting System

<sup>\*</sup>Each incident relates to one Offence Report and may be counted under multiple categories.

|              |                       |             | JUVE                                                       | NILE F      | ILE O                | UTCO        | MES                    |             |                                                |             |
|--------------|-----------------------|-------------|------------------------------------------------------------|-------------|----------------------|-------------|------------------------|-------------|------------------------------------------------|-------------|
| DISTRICT     | PROSECUTI<br>DISTRICT |             | COMMUNITY CONFERENCE<br>REFERRALS<br>(Youth Justice, DHHS) |             | FORMAL CAUTION FILES |             | INFORMAL CAUTION FILES |             | JUVENILES PRESENT AT FAMILY VIOLENCE INCIDENTS |             |
|              | LAST YTD              | CURRENT YTD | LAST YTD                                                   | CURRENT YTD | LAST YTD             | CURRENT YTD | LAST YTD               | CURRENT YTD | LAST YTD                                       | CURRENT YTD |
| SOUTH        | 38                    | 50          | 16                                                         | 9           | 12                   | 11          | 29                     | 21          | 58                                             | 73          |
| NORTH        | 28                    | 14          | 2                                                          | 0           | 13                   | 2           | 7                      | 7           | 48                                             | 27          |
| WEST         | 17                    | 23          | 0                                                          | 0           | 14                   | 8           | 14                     | 7           | 34                                             | 28          |
| OTHER TASPOL | 2                     | 0           | 0                                                          | 2           | 0                    | 0           | 0                      | 1           | NA                                             | NA          |
| STATE        | 85                    | 87          | 18                                                         | 11          | 39                   | 21          | 50                     | 36          | 140                                            | 128         |