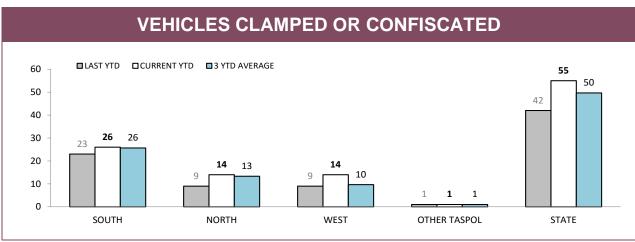

Source: Fine and Infringement Notice Database and Prosecution System

| RPOS TRAFFIC ENFORCEMENT (CURRENT YTD)       |        |       |       |        |  |  |
|----------------------------------------------|--------|-------|-------|--------|--|--|
|                                              | SOUTH  | NORTH | WEST  | STATE  |  |  |
| SPEEDING INFRINGEMENT NOTICES                | 1,698  | 539   | 554   | 2,791  |  |  |
| OTHER INFRINGMENT NOTICES                    | 246    | 177   | 119   | 542    |  |  |
| DRINK AND DRUG DRIVING OFFENCES              | 72     | 22    | 4     | 98     |  |  |
| RANDOM BREATH TESTS CONDUCTED                | 15,199 | 6,673 | 3,113 | 24,985 |  |  |
| ORAL FLUID TESTS CONDUCTED                   | 63     | 35    | 27    | 125    |  |  |
| DISQUALIFIED AND UNLICENSED DRIVERS DETECTED | 100    | 69    | 46    | 215    |  |  |
| UNREGISTERED VEHICLES DETECTED               | 109    | 103   | 55    | 267    |  |  |
| VEHICLES CLAMPED/CONFISCATED                 | 4      | 5     | 4     | 13     |  |  |