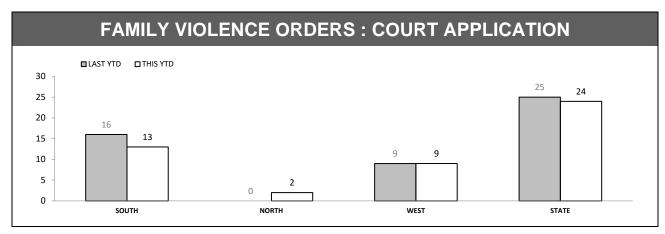

Source (all on page): Family Violence Management System

Source: Family Violence Management System

| PROTECTIVE ORDERS : BREACHES |          |          |          |            |  |  |
|------------------------------|----------|----------|----------|------------|--|--|
| DICTRICT                     | PFVO     |          | F\       | <b>/</b> 0 |  |  |
| DISTRICT                     | LAST YTD | THIS YTD | LAST YTD | THIS YTD   |  |  |
| SOUTH                        | 47       | 49       | 11       | 6          |  |  |
| NORTH                        | 44       | 26       | 17       | 5          |  |  |
| WEST                         | 22       | 16       | 4        | 7          |  |  |
| STATE                        | 113      | 91       | 32       | 18         |  |  |