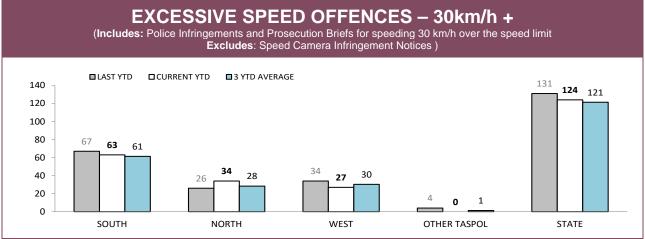

## **Road Policing**

Source: Fine and Infringement Notice Database and Prosecution System

| TOTAL TRAFFIC OFFENCES |               |             |          |             |          |             |  |  |
|------------------------|---------------|-------------|----------|-------------|----------|-------------|--|--|
| DISTRICT               | INFRINGEMENTS |             | CAU      | CAUTIONS    |          | BRIEFS      |  |  |
| DISTRICT               | LAST YTD      | CURRENT YTD | LAST YTD | CURRENT YTD | LAST YTD | CURRENT YTD |  |  |
| SOUTH                  | 1,904         | 1,644       | 2,057    | 1,808       | 746      | 422         |  |  |
| NORTH                  | 744           | 760         | 657      | 747         | 398      | 273         |  |  |
| WEST                   | 764           | 495         | 902      | 757         | 432      | 248         |  |  |
| OTHER TASPOL           | 20            | 12          | 18       | 3           | 18       | 0           |  |  |
| STATE                  | 3,432         | 2,911       | 3,634    | 3,315       | 1,594    | 943         |  |  |