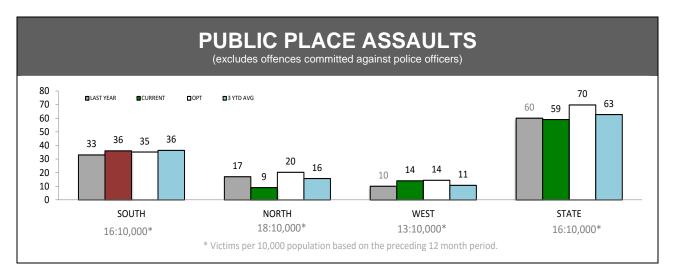

|             | DIVISIONS |          |     |        |                                       |  |  |
|-------------|-----------|----------|-----|--------|---------------------------------------|--|--|
| DIVISION    | LAST YTD  | THIS YTD | Cha | inge   | Annual offences per 10,000 population |  |  |
| HOBART      | 46        | 56       | 10  | 21.7%  | 135:10,000                            |  |  |
| GLENORCHY   | 22        | 29       | 7   | 31.8%  | 100:10,000                            |  |  |
| KINGSTON    | 14        | 11       | -3  | -21.4% | 31:10,000                             |  |  |
| SOUTH-EAST  | 36        | 31       | -5  | -13.9% | 55:10,000                             |  |  |
| BRIDGEWATER | 18        | 26       | 8   | 44.4%  | 90:10,000                             |  |  |
| LAUNCESTON  | 78        | 55       | -23 | -29.5% | 132:10,000                            |  |  |
| NORTH-EAST  | 8         | 12       | 4   | 50.0%  | 72:10,000                             |  |  |
| DELORAINE   | 12        | 10       | -2  | -16.7% | 27:10,000                             |  |  |
| BURNIE      | 22        | 20       | -2  | -9.1%  | 76:10,000                             |  |  |
| DEVONPORT   | 30        | 36       | 6   | 20.0%  | 108:10,000                            |  |  |
| QUEENSTOWN  | 2         | 3        | 1   | 50.0%  | 9:10,000                              |  |  |
|             | ,         |          |     | •      | •                                     |  |  |