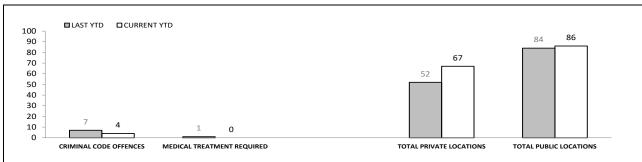

r>INTIMIDATE | 19       | 23          | 4   | 21.1%  |  |  |
| CRIMINAL CODE<br>OFFENCE      | 4        | 1           | -3  | -75.0% |  |  |

| LOCATIONS        |          |             |        |        |  |
|------------------|----------|-------------|--------|--------|--|
| OFFENCE          | LAST YTD | CURRENT YTD | CHANGE |        |  |
| DWELLING/HOUSE   | 114      | 108         | -6     | -5.3%  |  |
| LICENSED PREMISE | 19       | 18          | -1     | -5.3%  |  |
| SCHOOL           | 6        | 5           | -1     | -16.7% |  |
| PARK             | 0        | 0           | 0      | -      |  |
| CAR PARK         | 8        | 6           | -2     | -25.0% |  |
| SPORTS GROUND    | 1        | 4           | 3      | 300.0% |  |



Source: Offence Reporting System



Source: FIND













|          | RDS INCIDENTS RECORDED                  |          |        |                                                                |          |        |  |
|----------|-----------------------------------------|----------|--------|----------------------------------------------------------------|----------|--------|--|
| DISTRICT | TOTAL RADIO DISPATCH INCIDENTS RECORDED |          |        | OPERATIONAL RADIO DISPATCH INCIDENT (Excludes cancelled tasks) |          |        |  |
| District | LAST YTD                                | THIS YTD | CHANGE | LAST YTD                                                       | THIS YTD | CHANGE |  |
| SOUTH    | 4,470                                   | 5,102    | 632    | 3,752