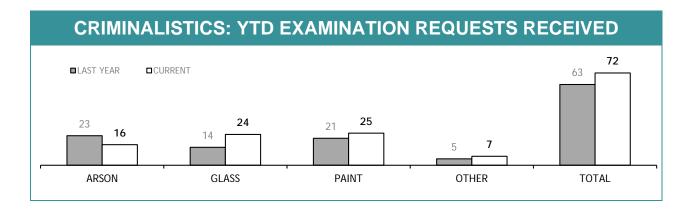

S IDENTIFICATION    | 0                                                            | 0                                                     | 0                                     |  |  |  |  |
| OTHER DRUG IDENTIFICATION  | 13                                                           | 0                                                     | 0                                     |  |  |  |  |
| DRUG PURITY                | 0                                                            | 0                                                     | 0                                     |  |  |  |  |
| TOTAL                      | 13                                                           | 0                                                     | -                                     |  |  |  |  |







| TEST REQUESTS NOT COMPLETE |                                                        |                                                       |                                       |  |  |  |
|----------------------------|--------------------------------------------------------|-------------------------------------------------------|---------------------------------------|--|--|--|
|                            | CURRENT REQUESTS (RECEIVED WITHIN THE LAST TWO MONTHS) | OLDER REQUESTS<br>(RECEIVED MORE THAN TWO MONTHS AGO) | AVERAGE DAYS ON HAND (OLDER REQUESTS) |  |  |  |
| ARSON                      | 7                                                      | 0                                                     | 0                                     |  |  |  |
| GLASS