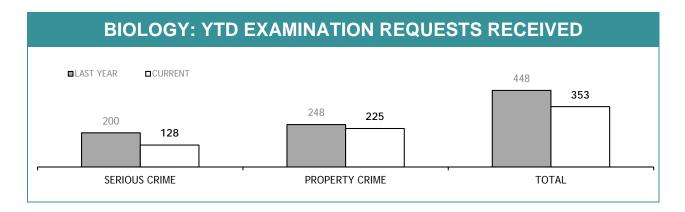

ULLY COMPLETING PROMOTION PROCESS : MALE   | 0        |  |
| PERSONNEL SUCCESSFULLY COMPLETING PROMOTION PROCESS : FEMALE | 0        |  |

| PROMOTION: SERGEANTS                                         |          |  |
|--------------------------------------------------------------|----------|--|
|                                                              | THIS JUL |  |
| ELIGIBLE % SITTING PROMOTION EXAMINATIONS                    | 0%       |  |
| PERSONNEL SITTING PROMOTION EXAMINATIONS                     | 0        |  |
| PERSONNEL SUCCESSFULLY COMPLETING EXAMINATIONS               | 0        |  |
| PERSONNEL SUCCESSFULLY COMPLETING PROMOTION PROCESS : MALE   | 0        |  |
| PERSONNEL SUCCESSFULLY COMPLETING PROMOTION PROCESS : FEMALE | 0        |  |

## FSST

## APPENDIX D











| EXAMINATION REQUESTS NOT COMPLETE |                                                        |                                                    |                                       |
|-----------------------------------|--------------------------------------------------------|----------------------------------------------------|---------------------------------------|
|                                   | CURRENT REQUESTS (RECEIVED WITHIN THE LAST TWO MONTHS) | OLDER REQUESTS (RECEIVED MORE THAN TWO MONTHS AGO) | AVERAGE DAYS ON HAND (OLDER REQUESTS) |
| SERIOUS CRIME                     | 312                                                    | 44                                                 | 91                                    |
| PROPERTY CRIME                    | 4