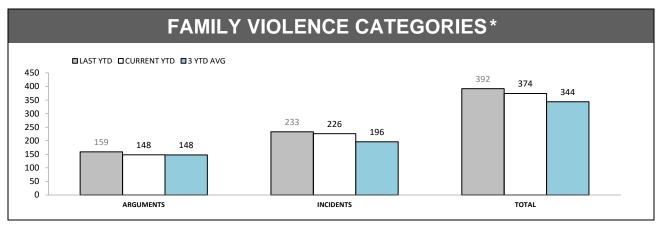

Source (all on page): Family Violence Management System

| FAMILY VIOLENCE REPEAT LOCATIONS (revisit in a 12 month period) (excludes other and argument categories) |  |
|----------------------------------------------------------------------------------------------------------|--|
|                                                                                                          |  |
|                                                                                                          |  |
| Under Review                                                                                             |  |
|                                                                                                          |  |
|                                                                                                          |  |

# FAMILY VIOLENCE REPEAT VICTIMS (Excludes other and argument categories) Under Review

| JUVENILES & WEAPONS (Excludes other and argument categories) |          |           |                 |          |  |
|--------------------------------------------------------------|----------|-----------|-----------------|----------|--|
| DISTRICT                                                     | JUVENILE | S PRESENT | WEAPONS PRESENT |          |  |
| DISTRICT                                                     | LAST YTD | THIS YTD  | LAST YTD        | THIS YTD |  |
| SOUTH                                                        | 58       | 73        | 7               | 10       |  |
| NORTH                                                        | 48       | 27        | 3               | 2        |  |
| WEST                                                         | 34       | 28        | 0               | 2        |  |
| STATE                                                        | 140      | 128       | 10              | 14       |  |