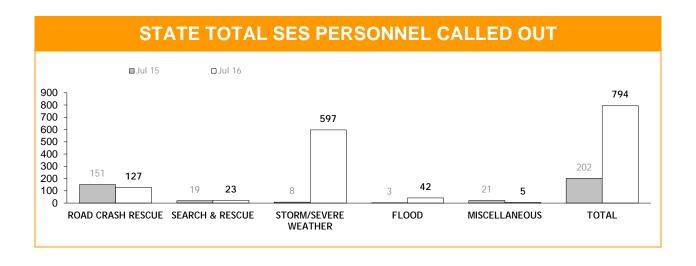

|
| NORTH      | 1        | 2         | 1             | 0         | 25              | 57         |
| NORTH-WEST | 0        | 5         | 6             | 2         | 12              | 65         |
| STATE      | 1        | 10        | 7             | 2         | 47              | 275        |

| ROAD CRASH RESCUE: AVERAGE RESPONSE TIME |        |        |  |  |  |
|------------------------------------------|--------|--------|--|--|--|
|                                          | Jul 15 | Jul 16 |  |  |  |
| SOUTH                                    | 20     | 20     |  |  |  |
| NORTH                                    | 8      | 6      |  |  |  |
| NORTH-WEST                               | 7      | 8      |  |  |  |
| STATE                                    | 12     | 11     |  |  |  |



| PERSONNEL CALLED OUT : CATEGORIES |          |           |               |           |                 |            |
|-----------------------------------|----------|-----------|---------------|-----------|-----------------|------------|
|                                   | ROAD CRA | SH RESCUE | SEARCH AN     | ND RESCUE | STORM/SEVE      | RE WEATHER |
| REGION                            | Jul 15   | Jul 16    | Jul 15        | Jul 16    | Jul 15          | Jul 16     |
| SOUTH                             | 37       | 49        | 8             | 15        | 0               | 380        |
| NORTH                             | 85       | 33        | 11            | 5         | 8               | 49         |
| NORTH-WEST                        | 29       | 45        | 0             | 3