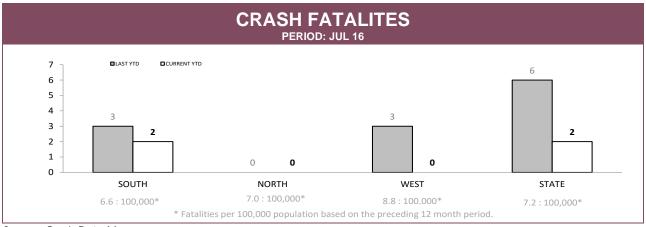

D                                             | CURRENT YTD          | LAST YTD | CURRENT YTD        | LAST YTD | CURRENT YTD  |  |  |
| SOUTH    | 3.0%                                                 | 0.0%                 | 1.8%     | 1.3%               | 12.2%    | 10.0%        |  |  |
| NORTH    | 0.0%                                                 | 0.0%                 | 0.0%     | 10.2%              | 0.0%     | 4.4%         |  |  |
| WEST     | 0.0%                                                 | 0.0%                 | 1.7%     | 0.0%               | 4.5%     | 11.9%        |  |  |
| STATE    | 1.4%                                                 | 0.0%                 | 1.4%     | 3.6%               | 7.0%     | 8.7%         |  |  |

Source (all on page): RPOS Activity Report



Source: Crash Data Manager



Source: Crash Data Manager

|             |          | TOTAL CRASHES* |                    | FATAL & SERIOUS INJURY CRASHES |                      |    |  |
|-------------|----------|----------------|--------------------|--------------------------------|----------------------|----|--|
|             | LAST YTD | CURRENT YTD    | CURRENT YTD CHANGE |                                | LAST YTD CURRENT YTD |    |  |
| HOBART      | 107      | 126            | 19                 | 3                              | 2                    | -1 |  |
| GLENORCHY   | 59       | 58             | -1                 | 2                              | 1                    | -1 |  |
| KINGSTON    | 37       | 35             | -2                 | 2