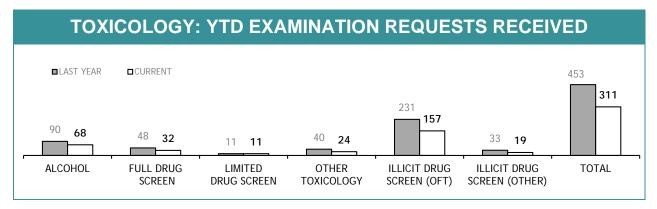

Source): Collation of this measure changed in 1st July 2016 from manual reporting by Districts to automated data extraction from Drug Offence Reporting System, Prosecution System and Information Bureau System. Data reported prior to 1st July 2016 should not be compared to later data due to the change in collation method

Source): Collation of this measure changed in 1st July 2016 from manual reporting by Districts to automated data extraction from Drug Offence Reporting System. Data reported prior to 1st July 2016 should not be compared to later data due to the change in collation method

Source): Collation of this measure changed in 1st July 2016 from manual reporting by Districts to automated data extraction from Prosecution System. Data reported prior to 1st July 2016 should not be compared to later data due to the change in collation method