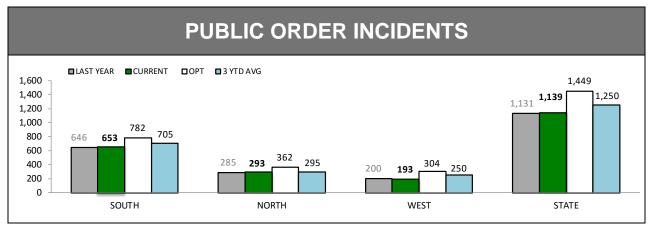

# **Public Safety**

| Pl                                | PUBLIC DISTURBANCE |     |     |  |  |  |
|-----------------------------------|--------------------|-----|-----|--|--|--|
| DISTRICT LAST YTD THIS YTD CHANGE |                    |     |     |  |  |  |
| SOUTH                             | 211                | 187 | -24 |  |  |  |
| NORTH                             | 86                 | 89  | 3   |  |  |  |
| WEST                              | 53                 | 59  | 6   |  |  |  |
| STATE                             | 350                | 335 | -15 |  |  |  |

| PUBLIC NOISE |          |          |        |  |  |
|--------------|----------|----------|--------|--|--|
| DISTRICT     | LAST YTD | THIS YTD | CHANGE |  |  |
| SOUTH        | 185      | 216      | 31     |  |  |
| NORTH        | 69       | 109      | 40     |  |  |
| WEST         | 86       | 85       | -1     |  |  |
| STATE        | 340      | 410      | 70     |  |  |

| VANDALISM                      |     |     |     |  |  |  |
|--------------------------------|-----|-----|-----|--|--|--|
| DISTRICT LAST YTD THIS YTD CHA |     |     |     |  |  |  |
| SOUTH                          | 79  | 81  | 2   |  |  |  |
| NORTH                          | 54  | 37  | -17 |  |  |  |
| WEST                           | 23  | 16  | -7  |  |  |  |
| STATE                          | 156 | 134 | -22 |  |  |  |

| OFFENSIVE BEHAVIOUR |          |          |        |  |  |
|---------------------|----------|----------|--------|--|--|
| DISTRICT            | LAST YTD | THIS YTD | CHANGE |  |  |
| SOUTH               | 173      | 174      | 1      |  |  |
| NORTH               | 77       | 60       | -17    |  |  |
| WEST                | 38       | 33       | -5     |  |  |
| STATE               | 288      | 267      | -21    |  |  |

Source (all on page): Command And Control System

| DIVISIONS   |          |          |                                                |         |           |  |
|-------------|----------|----------|------------------------------------------------|---------|-----------|--|
| DIVISION    | LAST YTD | THIS YTD | Annual<br>offences per<br>10,000<br>population |         |           |  |
| HOBART      | 12       | 21       | 9                                              | 75.0%   | 38:10,000 |  |
| GLENORCHY   | 8        | 9        | 1                                              | 12.5%   | 23:10,000 |  |
| KINGSTON    | 1        | 0        | -1                                             | -100.0% | 4:10,000  |  |
| SOUTH-EAST  | 7        | 1        | -6                                             | -85.7%  | 7:10,000  |  |
| BRIDGEWATER | 5        | 5        | 0                                              | 0.0%    | 16:10,000 |  |
| LAUNCESTON  | 15       | 8        | -7                                             | -46.7%  | 25:10,000 |  |
| NORTH-EAST  | 0        | 0        | 0                                              | -       | 22:10,000 |  |
| DELORAINE   | 2        | 1        | -1                                             | -50.0%  | 7:10,000  |  |
| BURNIE      | 3        | 3        | 0                                              | 0.0%    | 14:10,000 |  |
| DEVONPORT   | 7        | 10       | 3                                              | 42.9%   | 18:10,000 |  |
| QUEENSTOWN  | 0        | 1        | 1                                              | -       | 1:10,000  |  |
|             |          |          |                                                |         |           |  |