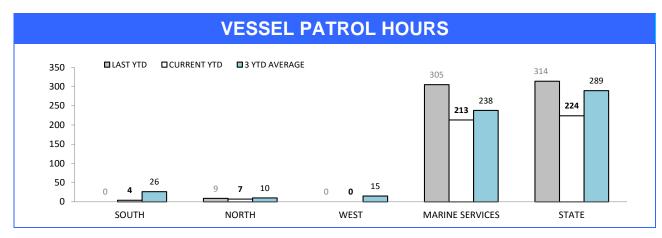

(Serious/Fatal crashes); Traffic Crash Reporting System (Total Crashes)

\*Note: Total crash figures run one month behind other year to date figures to account for crash report processing time

## **Rural Road Policing Strategy**









Rural locations are as defined in the Australian Statistical Geography Standard. Rural infringement data only available since the introduction of PINS. Rural Active AVL Hours only available from July 2014.

## **Marine Enforcement**



Source): Collation of this measure changed in 1st July 2016 from manual reporting by Districts to automated data extraction from Fine and Infringement Notice Database, Prosecution System and Information Bureau. Data reported prior to 1st July 2016 should not be compared to later data due to the change in collation method







Source (all other on page): self-reported monthly by districts

## **Rescue Services**

| HELICOPTER SERVICES                  |          |             |        |  |  |  |  |  |
|--------------------------------------|----------|-------------|--------|--|--|--|--|--|
| CATEGORY                             | LAST YTD | CURRENT YTD | CHANGE |  |  |  |  |  |
| SEARCH & RESCUE HOURS                | 13       | 19          | 6      |  |  |  |  |  |
| TAS AMBULANCE HOURS                  | 6        | 18          | 12     |  |  |  |  |  |
| POLICE OPERATIONS HOURS              | 1        | 2           | 1      |  |  |  |  |  |
| EXERCISES HOURS                      | 0        | 0           | 0      |  |  |  |  |  |
| TOTAL OPERATIONAL HOURS              | 20       | 39          | 19     |