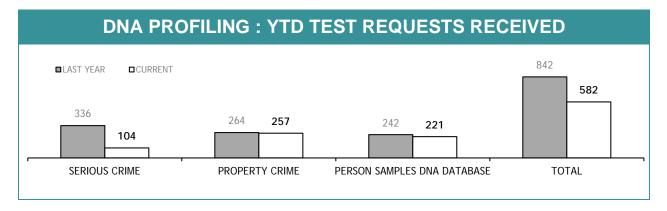

-----|---------------------------------------|
|                                   | CURRENT REQUESTS (RECEIVED WITHIN THE LAST TWO MONTHS) | OLDER REQUESTS (RECEIVED MORE THAN TWO MONTHS AGO) | AVERAGE DAYS ON HAND (OLDER REQUESTS) |
| SERIOUS CRIME                     | 312                                                    | 44                                                 | 91                                    |
| PROPERTY CRIME                    | 4                                                      | 0                                                  | 0                                     |
| TOTAL                             | 316                                                    | 44                                                 | -                                     |







| TEST REQUESTS NOT COMPLETE         |                                                              |                                                    |                                       |
|------------------------------------|--------------------------------------------------------------|----------------------------------------------------|---------------------------------------|
|                                    | CURRENT REQUESTS<br>(RECEIVED WITHIN THE LAST TWO<br>MONTHS) | OLDER REQUESTS (RECEIVED MORE THAN TWO MONTHS AGO) | AVERAGE DAYS ON HAND (OLDER REQUESTS) |
| SERIOUS CRIME                      | 80                                                           | 81                                                 | 109                                   |
| PROPERTY CRI