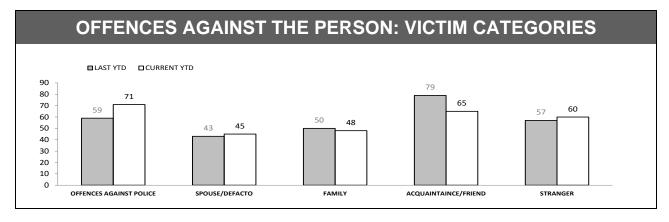

| OFFENCES AGAINST POLICE       |          |             |     |        |  |  |
|-------------------------------|----------|-------------|-----|--------|--|--|
| OFFENCE                       | LAST YTD | CURRENT YTD | СНА | NGE    |  |  |
| ASSAULT                       | 19       | 19          | 0   | 0.0%   |  |  |
| RESIST                        | 15       | 20          | 5   | 33.3%  |  |  |
| OBSTRUCT                      | 2        | 8           | 6   | 300.0% |  |  |
| THREATEN/ABUSE/<br>INTIMIDATE | 19       | 23          | 4   | 21.1%  |  |  |
| CRIMINAL CODE<br>OFFENCE      | 4        | 1           | -3  | -75.0% |  |  |