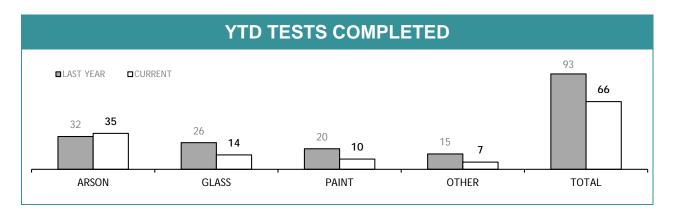

IDENTIFICATION    | 0                                                            | 0                                                     | 0                                     |  |  |  |  |
| OTHER DRUG IDENTIFICATION  | 13                                                           | 0                                                     | 0                                     |  |  |  |  |
| DRUG PURITY                | 0                                                            | 0                                                     | 0                                     |  |  |  |  |
| TOTAL                      | 13                                                           | 0                                                     | -                                     |  |  |  |  |







| TEST REQUESTS NOT COMPLETE |                                                        |                                                       |                                       |  |  |  |
|----------------------------|--------------------------------------------------------|-------------------------------------------------------|---------------------------------------|--|--|--|
|                            | CURRENT REQUESTS (RECEIVED WITHIN THE LAST TWO MONTHS) | OLDER REQUESTS<br>(RECEIVED MORE THAN TWO MONTHS AGO) | AVERAGE DAYS ON HAND (OLDER REQUESTS) |  |  |  |
| ARSON                      | 7                                                      | 0                                                     | 0                                     |  |  |  |
| GLASS