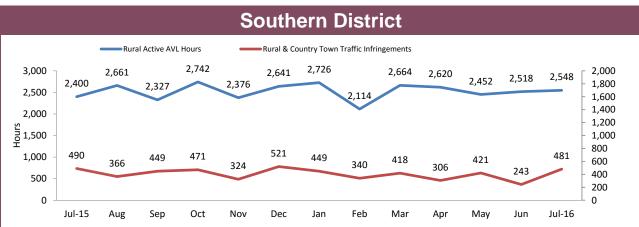

| 1  |  |
| BURNIE      | 38       | 39             | 1                  | 2                              | 1                    | -1 |  |
| DEVONPORT   | 55       | 66             | 11                 | 1                              | 1                    | 0  |  |
| QUEENSTOWN  | 7        | 6              | -1                 | 2                              | 2                    | 0  |  |
| STATE       | 554      | 555            | 1                  | 20                             | 19                   | -1 |  |

Sources: Crash Data Manager (Serious/Fatal crashes); Traffic Crash Reporting System (Total Crashes)

\*Note: Total crash figures run one month behind other year to date figures to account for crash report processing time

## **Rural Road Policing Strategy**









Rural locations are as defined in the Australian Statistical Geography Standard. Rural infringement data only available since the introduction of PINS. Rural Active AVL Hours only available from July 2014.

## **Marine Enforcement**



Source): Collation of this measure changed in 1st July 2016 from manual reporting by Districts to automated data extraction from Fine and Infringement Notice Database, Prosecution System and Information Bureau. Data reported prior to 1st July 2016 should not be compared to later data due to the change in collation method







Source (all other on page): self-reported monthly by districts

## **Rescue Services**

| HELICOPTER SERVICES                  |          |             |        |  |  |  |  |  |
|--------------------------------------|----------