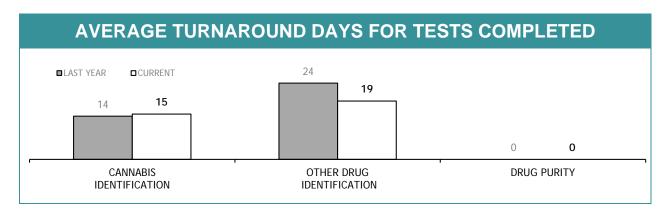

| 2                                                  | 73                                    |
| ILLICIT DRUG SCREEN (OFT)   | 278                                                          | 114                                                | 70                                    |
| ILLICIT DRUG SCREEN (OTHER) | 30                                                           | 8                                                  | 71                                    |
| TOTAL                       | 371                                                          | 145                                                | -                                     |

<sup>&#</sup>x27;OFT' denotes a confirmatory sample from a driver after a positive drug Oral Fluid Test.







| TEST REQUESTS NOT COMPLETE |                                                              |                                                       |                                       |  |  |  |  |
|----------------------------|--------------------------------------------------------------|-------------------------------------------------------|---------------------------------------|--|--|--|--|
|                            | CURRENT REQUESTS<br>(RECEIVED WITHIN THE LAST TWO<br>MONTHS) | OLDER REQUESTS<br>(RECEIVED MORE THAN TWO MONTHS AGO) | AVERAGE DAYS ON HAND (OLDER REQUESTS) |  |  |  |  |
| CANNABIS IDENTIFICATION    | 0                                                            | 0                                                     | 0                                     |  |