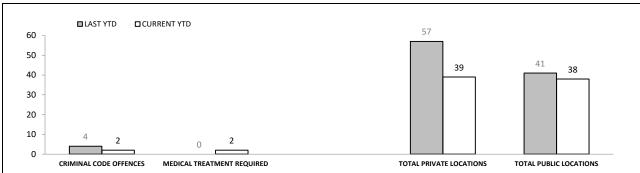

| LOCATIONS        |          |             |        |        |  |
|------------------|----------|-------------|--------|--------|--|
| OFFENCE          | LAST YTD | CURRENT YTD | CHANGE |        |  |
| DWELLING/HOUSE   | 114      | 108         | -6     | -5.3%  |  |
| LICENSED PREMISE | 19       | 18          | -1     | -5.3%  |  |
| SCHOOL           | 6        | 5           | -1     | -16.7% |  |
| PARK             | 0        | 0           | 0      | -      |  |
| CAR PARK         | 8        | 6           | -2     | -25.0% |  |
| SPORTS GROUND    | 1        | 4           | 3      | 300.0% |  |