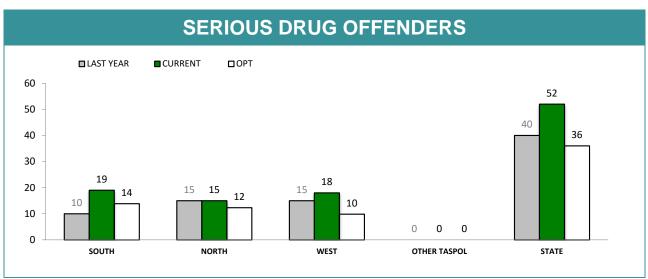

Source): Collation of this measure changed in 1st July 2016 from manual reporting by Districts to automated data extraction from Drug Offence Reporting System, Prosecution System and Information Bureau System. Data reported prior to 1st July 2016 should not be compared to later data due to the change in collation method