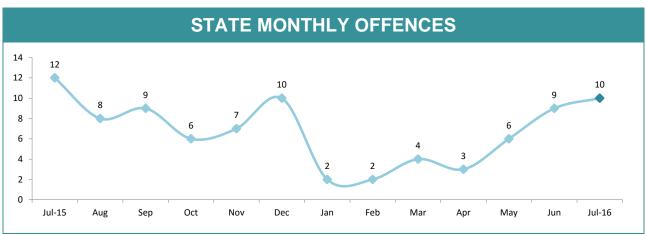

| /EAR ■CURRENT      | ОР                  | T=77%          |  |  |
| 100.0% - 80.5% 84<br>60.0% - 40.0% - 20.0% - SOUTH | 71.7%              | 76.7%<br>WEST       | 87.2%<br>77.7% |  |  |
| DISTRICT                                           | ANNUAL<br>OFFENCES | OFFENCES<br>CLEARED | % CLEARED      |  |  |
| SOUTH                                              | 255                | 216                 | 84.7%          |  |  |
| NORTH                                              | NORTH 136          |                     | 89.0%          |  |  |
| WEST                                               | 70                 | 65                  | 92.9%          |  |  |
| STATE                                              | 461                | 402                 | 87.2%          |  |  |





| DIVISION    | LAST YTD | THIS YTD | Change |         | Annual<br>offences pe<br>10,000<br>population |
|-------------|----------|----------|--------|---------|-----------------------------------------------|
| HOBART      | 0        | 3        | 3      | -       | 3:10,000                                      |
| GLENORCHY   | 1        | 0        | -1     | -100.0% | 2:10,000                                      |
| KINGSTON    | 0        | 2        | 2      | -       | 1:10,000                                      |
| SOUTH-EAST  | 0        | 1        | 1      | -       | 1:10,000                                      |
| BRIDGEWATER | 0        | 0        | 0      | -       | 1:10,000                                      |
| LAUNCESTON  | 9        | 3        | -6     | -66.7%  | 3:10,0