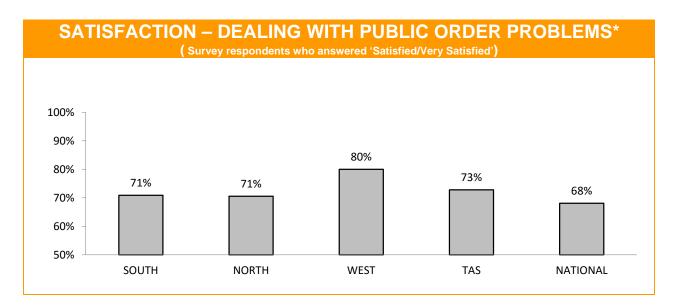

## **Policing - Public Satisfaction**

\*The question "How safe do you feel at home during the daytime" has been removed from the SRC survey.

| STATEMENTS ABOUT POLICE (Survey respondents who agreed/strongly agreed with the statement.) |     |     |     |     |     |  |
|---------------------------------------------------------------------------------------------|-----|-----|-----|-----|-----|--|
| SOUTH NORTH WEST TASMANIAN NATIONAL AVERAGE AVERAGE                                         |     |     |     |     |     |  |
| I THINK POLICE PERFORM THEIR JOB<br>PROFESSIONALLY                                          | 87% | 91% | 92% | 89% | 88% |  |
| POLICE TREAT PEOPLE FAIRLY AND EQUALLY                                                      | 79% | 79% | 83% | 80% | 76% |  |
| MOST POLICE ARE HONEST                                                                      | 77% | 78% | 76% | 77% | 75% |  |
| I DO HAVE CONFIDENCE IN THE POLICE                                                          | 89% | 88% | 90% | 89% | 86% |  |

<sup>\*</sup> Examples of public order problems given were: vandalism, gangs, drunken & disorderly behaviour.

Source: supplied quarterly by Social Research Centre. Period: 12 months between July 2015 and June 2016.

No respondents were associated with Police.

Error margins on National, State and District figures are 0.5%, 2% and 4%, respectively.