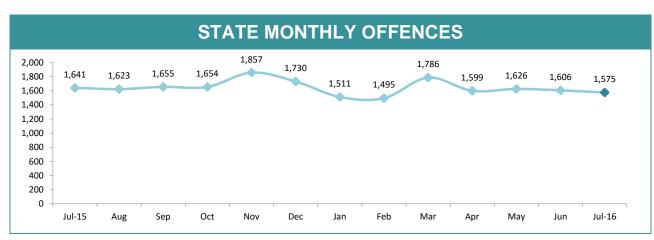

### **Crime**

|             | DIVISIONS |          |        |        |                                       |  |  |
|-------------|-----------|----------|--------|--------|---------------------------------------|--|--|
| DIVISION    | LAST YTD  | THIS YTD | Change |        | Annual offences per 10,000 population |  |  |
| HOBART      | 258       | 258      | 0      | 0.0%   | 630:10,000                            |  |  |
| GLENORCHY   | 228       | 205      | -23    | -10.1% | 607:10,000                            |  |  |
| KINGSTON    | 96        | 82       | -14    | -14.6% | 185:10,000                            |  |  |
| SOUTH-EAST  | 278       | 264      | -14    | -5.0%  | 384:10,000                            |  |  |
| BRIDGEWATER | 191       | 136      | -55    | -28.8% | 499:10,000                            |  |  |
| LAUNCESTON  | 514       | 478      | -36    | -7.0%  | 970:10,000                            |  |  |
| NORTH-EAST  | 67        | 48       | -19    | -28.4% | 323:10,000                            |  |  |
| DELORAINE   | 68        | 91       | 23     | 33.8%  | 182:10,000                            |  |  |
| BURNIE      | 133       | 124      | -9     | -6.8%  | 420:10,000                            |  |  |
| DEVONPORT   | 197       | 240      | 43     | 21.8%  | 685:10,000                            |  |  |
| QUEENSTOWN  | 10        | 14       | 4      | 40.0%  | 29:10,000                             |  |  |

| ANNUAL CLEAR UP %                                                 |                    |                       |                                     |  |  |
|-------------------------------------------------------------------|--------------------|-----------------------|-------------------------------------|--|--|
| □ LAST                                                            | YEAR □CURRENT      | OPT=43%               |                                     |  |  |
| 80.0% -<br>60.0% -<br>43.6% 4<br>40.0% -<br>20.0% -<br>0.0% SOUTH | 3.3% 41.7% 46.2°   | % 47.7% 49.7%<br>WEST | 43.6% 47.9%<br>43.6% 47.9%<br>STATE |  |  |
| DISTRICT                                                          | ANNUAL<br>OFFENCES | OFFENCES<br>CLEARED   | % CLEARED                           |  |  |
| SOUTH                                                             | SOUTH 11,504       |                       | 48.3%                               |  |  |
| NORTH                                                             | <b>NORTH</b> 8,205 |                       | 46.2%                               |  |  |
| WEST                                                              | <b>WEST</b> 5,059  |                       | 49.7%                               |  |  |
| STATE                                                             | 24,768             | 11,862 47.9%          |                                     |  |  |