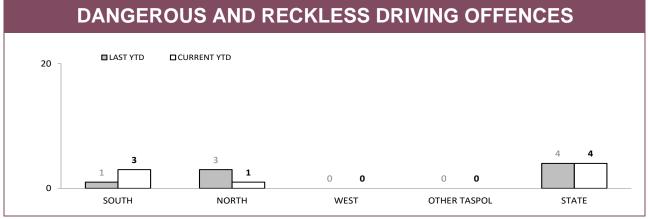

| 1                             | 11      |  |

## DRINK AND DRUG DRIVING OFFENCES: OCCURRENCE TYPE

(Excludes Drug Driving Offenders and blood/breath analysis refusals)

|       | CRASH | MANNER OF<br>DRIVING | OFFENCE | STATIC<br>OPERATION | MOBILE PATROL | TOTAL |
|-------|-------|----------------------|---------|---------------------|---------------|-------|
| SOUTH | 14    | 8                    | 3       | 32                  | 72            | 129   |
| NORTH | 8     | 0                    | 3       | 5                   | 31            | 47    |
| WEST  | 2     | 0                    | 1       | 10                  | 10            | 23    |
| STATE | 24    | 8                    | 7       | 47                  | 113           | 199   |

Source (all on page): Breath Analysis System



Source: Fine and Infringement Notice Database and Prosecution System



Source: Fine and Infringement Notice Database (unlicensed driving offence notices), Prosecutions System (restricted, suspended, disqualified & unlicensed charges)

83

112

82

432

169

101

1



Source: Fine and Infringement Notice Database and Prosecution System

**DISTRICT TOTAL** 

1

<sup>\*</sup>Figures for Support Districts not currently shown



Source: Command and Control System



Source: Vehicle Clamping & Confiscation System

| VEHIC        | VEHICLE CLAMPINGS/CONFISCATIONS BY MAIN OFFENCE |                               |          |                           |          |             |  |  |
|--------------|-------------------------------------------------|-------------------------------|----------|-----