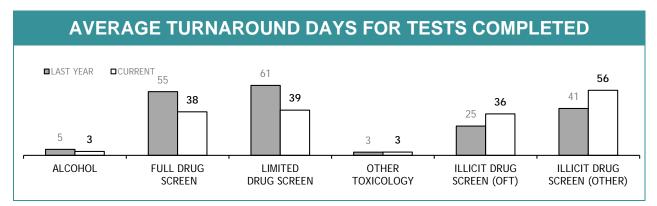

| 6         | 19      |  |
| SUSPECTS ELIMINATED           | 9         | 8       |  |
| TOTAL                         | 147       | 107     |  |

| TASMANIAN DNA DATABASE          |         |  |
|---------------------------------|---------|--|
|                                 | CURRENT |  |
| CRIME SCENE EVIDENCE ITEMS      | 22,432  |  |
| MISSING PERSONS                 | 60      |  |
| POLICE                          | 1,057   |  |
| SERIOUS OFFENDERS               | 24,847  |  |
| STAFF MEMBERS                   | 40      |  |
| STATE SERVICE                   | 41      |  |
| SUSPECTS                        | 4,199   |  |
| UNKNOWN DECEASED PERSONS        | 24      |  |
| VOLUNTEERS (UNLIMITED PURPOSES) | 484     |  |
| TOTAL                           | 53,184  |  |







| TEST REQUESTS NOT COMPLETE  |                                                              |                                                    |                                       |
|-----------------------------|--------------------------------------------------------------|----------------------------------------------------|---------------------------------------|
|                             | CURRENT REQUESTS<br>(RECEIVED WITHIN THE LAST TWO<br>MONTHS) | OLDER REQUESTS (RECEIVED MORE THAN TWO MONTHS AGO) | AVERAGE DAYS ON HAND (OLDER REQUESTS) |
| ALCOHOL                     | 1                                                            | 4                                                  | 80                                    |
| FULL DRUG SCREEN            | 45