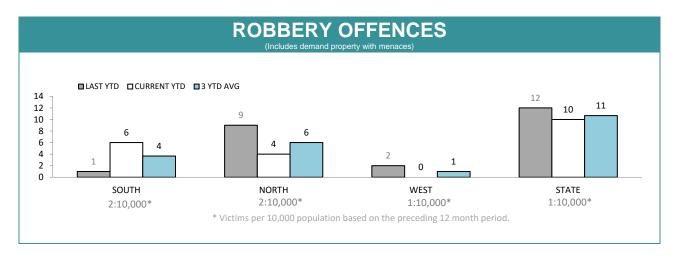

| /EAR ■CURRENT      | ОР                  | T=77%          |  |  |
| 100.0% - 80.5% 84<br>60.0% - 40.0% - 20.0% - SOUTH | 71.7%              | 76.7%<br>WEST       | 87.2%<br>77.7% |  |  |
| DISTRICT                                           | ANNUAL<br>OFFENCES | OFFENCES<br>CLEARED | % CLEARED      |  |  |
| SOUTH                                              | 255                | 216                 | 84.7%          |  |  |
| NORTH                                              | NORTH 136          |                     | 89.0%          |  |  |
| WEST                                               | 70                 | 65                  | 92.9%          |  |  |
| STATE                                              | 461                | 402                 | 87.2%          |  |  |





| DIVISION    | LAST YTD | THIS YTD | Change |         | Annual<br>offences pe<br>10,000<br>population |
|-------------|----------|----------|--------|---------|-----------------------------------------------|
| HOBART      | 0        | 3        | 3      | -       | 3:10,000                                      |
| GLENORCHY   | 1        | 0        | -1     | -100.0% | 2:10,000                                      |
| KINGSTON    | 0        | 2        | 2      | -       | 1:10,000                                      |
| SOUTH-EAST  | 0        | 1        | 1      | -       | 1:10,000                                      |
| BRIDGEWATER | 0        | 0        | 0      | -       | 1:10,000                                      |
| LAUNCESTON  | 9        | 3        | -6     | -66.7%  | 3:10