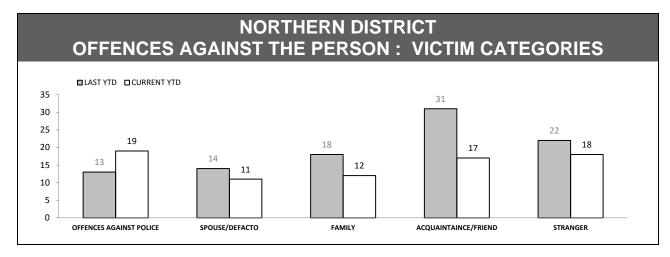

| OFFENCES AGAINST POLICE       |          |             |     |        |  |  |
|-------------------------------|----------|-------------|-----|--------|--|--|
| OFFENCE                       | LAST YTD | CURRENT YTD | СНА | NGE    |  |  |
| ASSAULT                       | 19       | 19          | 0   | 0.0%   |  |  |
| RESIST                        | 15       | 20          | 5   | 33.3%  |  |  |
| OBSTRUCT                      | 2        | 8           | 6   | 300.0% |  |  |
| THREATEN/ABUSE/<br>INTIMIDATE | 19       | 23          | 4   | 21.1%  |  |  |
| CRIMINAL CODE<br>OFFENCE      | 4        | 1           | -3  | -75.0% |  |  |