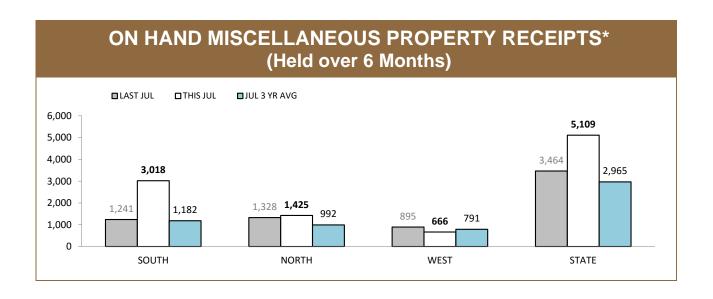

<sup>\*</sup>Total unrecovered since January 2002

Source (all on page): Collation of this measure changed in 1st July 2016 from manual reporting by Districts to automated data extraction from Information Data Management System. Data reported prior to 1st July 2016 should not be compared to later data due to the change in collation method