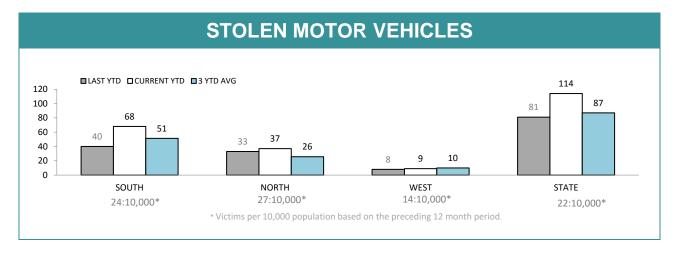

### **SMV: YTD RECOVERY %** VEHICLES VEHICLES DISTRICT RECOVERY % STOLEN RECOVERED □LAST YTD □CURRENT YTD SOUTH 68 43 63.2% 90.0% 80.0% 70.0% 60.0% 50.0% 40.0% 30.0% 20.0% 10.0% 0.0% 77.8% 73.0% 75.3% 63.2% 63.2% NORTH 37 27 73.0% 22.2% WEST 9 2 22.2% STATE 114 72 63.2% SOUTH NORTH WEST STATE

| SMV : YTD RECOVERIES |                                                 |             |          |             |                    |                   |  |  |  |
|----------------------|-------------------------------------------------|-------------|----------|-------------|--------------------|-------------------|--|--|--|
| DISTRICT             | RECOVERED IN DISTRICT RECOVERED OUT OF DISTRICT |             |          |             |                    | MAINING<br>OVERED |  |  |  |
| DISTRICT             | LAST YTD                                        | CURRENT YTD | LAST YTD | CURRENT YTD | TOTAL<br>RECORDED* | CURRENT YTD       |  |  |  |
| SOUTH                | 30                                              | 43          | 0        | 0           | 1,710              | 25                |  |  |  |
| NORTH                | 22                                              | 25          | 2        | 2           | 452                | 10                |  |  |  |
| WEST                 | 7                                               | 2           | 1        | 0           | 278                | 7                 |  |  |  |
| STATE                | 59                                              | 70          | 3        | 2           | 2,440              | 42                |  |  |  |