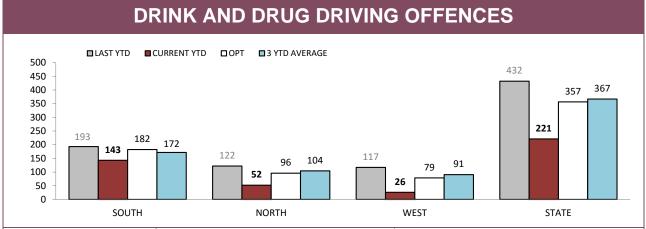

Source: Fine and Infringement Notice Database and Prosecution System

| RPOS TRAFFIC ENFORCEMENT (CURRENT YTD)       |        |       |       |        |  |  |
|----------------------------------------------|--------|-------|-------|--------|--|--|
|                                              | SOUTH  | NORTH | WEST  | STATE  |  |  |
| SPEEDING INFRINGEMENT NOTICES                | 1,698  | 539   | 554   | 2,791  |  |  |
| OTHER INFRINGMENT NOTICES                    | 246    | 177   | 119   | 542    |  |  |
| DRINK AND DRUG DRIVING OFFENCES              | 72     | 22    | 4     | 98     |  |  |
| RANDOM BREATH TESTS CONDUCTED                | 15,199 | 6,673 | 3,113 | 24,985 |  |  |
| ORAL FLUID TESTS CONDUCTED                   | 63     | 35    | 27    | 125    |  |  |
| DISQUALIFIED AND UNLICENSED DRIVERS DETECTED | 100    | 69    | 46    | 215    |  |  |
| UNREGISTERED VEHICLES DETECTED               | 109    | 103   | 55    | 267    |  |  |
| VEHICLES CLAMPED/CONFISCATED                 | 4      | 5     | 4     | 13     |  |  |

Source (all on page): self-reported monthly by districts

|       | DRINK DRIVIN | IG OFFENDERS         | DRUG DRIVING OFFENDERS |             |  |
|-------|--------------|----------------------|------------------------|-------------|--|
|       | LAST YTD     | LAST YTD CURRENT YTD |                        | CURRENT YTD |  |
| SOUTH | 115          | 128                  | 78                     | 9           |  |
| NORTH | 41           | 47                   | 81                     | 1           |  |
| WEST  | 38           | 23                   | 78                     | 1           |  |
| STATE | 194          | 198                  | 237                    | 11          |  |