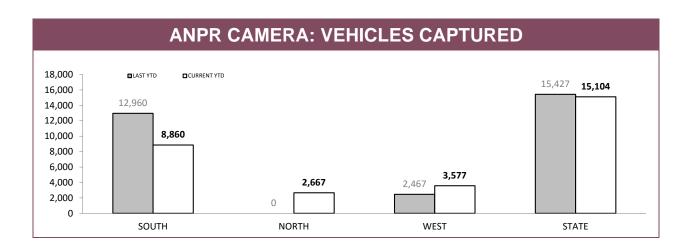

Source: RPOS Activity Report

|          | DTO: LOCATIONS |          |       |            |          |       |                 |          |       |  |
|----------|----------------|----------|-------|------------|----------|-------|-----------------|----------|-------|--|
| DISTRICT |                | HIGHWAYS |       | MAIN ROADS |          |       | SECONDARY ROADS |          |       |  |
| DISTRICT | OPERATIONS     | VEHICLES | HOURS | OPERATIONS | VEHICLES | HOURS | OPERATIONS      | VEHICLES | HOURS |  |
| SOUTH    | 10             | 2,337    | 19    | 11         | 1,715    | 19    | 13              | 1,787    | 17    |  |
| NORTH    | 6              | 1,488    | 7     | 19         | 2,476    | 20    | 7               | 1,047    | 8     |  |
| WEST     | 2              | 139      | 2     | 20         | 1,595    | 22    | 4               | 291      | 4     |  |
| STATE    | 18             | 3,964    | 28    | 50         | 5,786    | 61    | 24              | 3,125    | 29    |  |