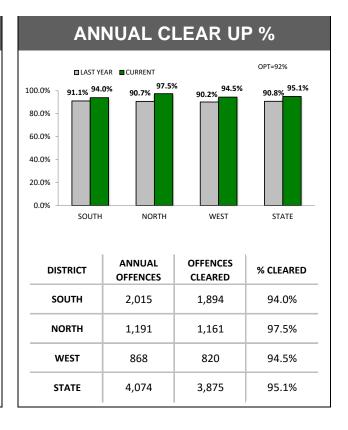

| ANNUAL CLEARUP |                 |                     |           |  |  |  |
|----------------|-----------------|---------------------|-----------|--|--|--|
| DISTRICT       | ANNUAL OFFENCES | OFFENCES<br>CLEARED | % CLEARED |  |  |  |
| SOUTH          | 423             | 356                 | 84.2%     |  |  |  |
| NORTH          | 255             | 233                 | 91.4%     |  |  |  |
| WEST           | 147             | 135                 | 91.8%     |  |  |  |
| STATE          | 825             | 724                 | 87.8%     |  |  |  |