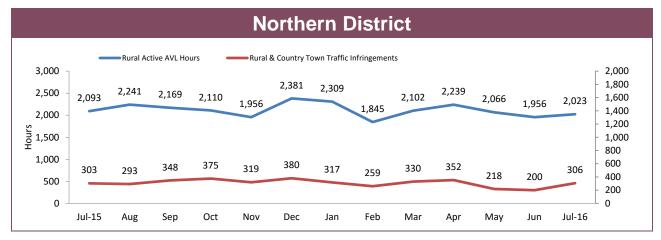

**ANNUAL CLEAR UP %** 

|             | DIVISIONS |          |     |         |                                       |  |  |  |  |
|-------------|-----------|----------|-----|---------|---------------------------------------|--|--|--|--|
| DIVISION    | LAST YTD  | THIS YTD | Cha | inge    | Annual offences per 10,000 population |  |  |  |  |
| HOBART      | 10        | 14       | 4   | 40.0%   | 24:10,000                             |  |  |  |  |
| GLENORCHY   | 11        | 12       | 1   | 9.1%    | 39:10,000                             |  |  |  |  |
| KINGSTON    | 8         | 3        | -5  | -62.5%  | 6:10,000                              |  |  |  |  |
| SOUTH-EAST  | 8         | 24       | 16  | 200.0%  | 23:10,000                             |  |  |  |  |
| BRIDGEWATER | 3         | 15       | 12  | 400.0%  | 31:10,000                             |  |  |  |  |
| LAUNCESTON  | 23        | 34       | 11  | 47.8%   | 50:10,000                             |  |  |  |  |
| NORTH-EAST  | 5         | 0        | -5  | -100.0% | 8:10,000                              |  |  |  |  |
| DELORAINE   | 5         | 3        | -2  | -40.0%  | 6:10,000                              |  |  |  |  |
| BURNIE      | 3         | 5        | 2   | 66.7%   | 12:10,000                             |  |  |  |  |
| DEVONPORT   | 3         | 4        | 1   | 33.3%   | 22:10,000                             |  |  |  |  |
| QUEENSTOWN  | 2         | 0        | -2  | -100.0% | 0:10,000                              |  |  |  |  |