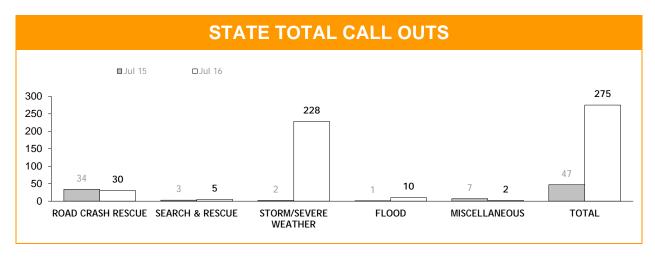

| 6      |  |  |  |  |

|                                                | TRAINING |        |  |  |  |  |
|------------------------------------------------|----------|--------|--|--|--|--|
|                                                | Jul 15   | Jul 16 |  |  |  |  |
| TRAINING COURSES CONDUCTED                     | 9        | 12     |  |  |  |  |
| NUMBER OF VOLUNTEERS ATTENDING                 | 58       | 84     |  |  |  |  |
| REFRESHER COURSES CONDUCTED                    | 8        | 5      |  |  |  |  |
| NUMBER OF VOLUNTEERS ATTENDING                 | 42       | 32     |  |  |  |  |
| COMPETENCY OR OTHER COURSE CERTIFICATES ISSUED | 97       | 45     |  |  |  |  |
| TOTAL VOLUNTEER TRAINING HOURS                 | 1,713    | 1,715  |  |  |  |  |



|            |          | CALL O    | JTS : CAT     | EGORIES   |                 |            |
|------------|----------|-----------|---------------|-----------|-----------------|------------|
| DEGIGN     | ROAD CRA | SH RESCUE | SEARCH A      | ND RESCUE | STORM/SEVE      | RE WEATHER |
| REGION     | Jul 15   | Jul 16    | Jul 15        | Jul 16    | Jul 15          | Jul 16     |
| SOUTH      | 9        | 11        | 1             | 3         | 0               | 136        |
| NORTH      | 19       | 7         | 2             | 1         | 2               | 47         |
| NORTH-WEST | 6        | 12        | 0             | 1         | 0               | 45         |
| STATE      | 34       | 30        | 3             | 5         | 2               | 228        |
| DEGION     | FLC