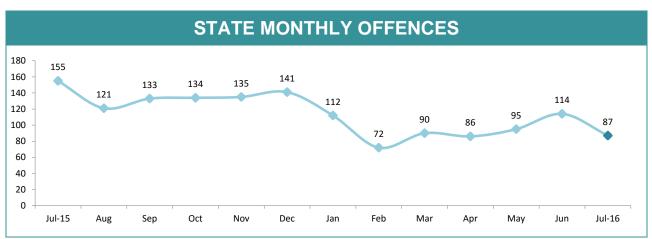

Source: self-reported monthly by districts

|          | HOME BURGL         | ARY OFFENCES          | CAR BURGLA         | RY OFFENCES           | BUSINESS BURGLARY OFFENCES |                       |  |
|----------|--------------------|-----------------------|--------------------|-----------------------|----------------------------|-----------------------|--|
| DISTRICT | TOTAL<br>OFFENDERS | JUVENILE<br>OFFENDERS | TOTAL<br>OFFENDERS | JUVENILE<br>OFFENDERS | TOTAL<br>OFFENDERS         | JUVENILE<br>OFFENDER: |  |
| SOUTH    | 3                  | 33.3%                 | 6                  | 0.0%                  | 8                          | 12.5%                 |  |
| NORTH    | 7                  | 71.4%                 | 1                  | 100.0%                | 5                          | 80.0%                 |  |
| WEST     | 1                  | 0.0%                  | 3                  | 0.0%                  | 1                          | 0.0%                  |  |
| STATE    | 11                 | 54.5%                 | 10                 | 10.0%                 | 14                         | 35.7%                 |  |
|          | STOLEN MOT         | FOR VEHICLES          | TOTAL PERSO        | ON OFFENCES           | SERIOUS CRI                | ME OFFENCES           |  |
| DISTRICT | TOTAL<br>OFFENDERS | JUVENILE<br>OFFENDERS | TOTAL<br>OFFENDERS | JUVENILE<br>OFFENDERS | TOTAL<br>OFFENDERS         | JUVENILE<br>OFFENDER: |  |
| SOUTH    | 15                 | 20.0%                 | 117                | 7.7%                  | 8                          | 0.0%                  |  |
| NORTH    | 8                  | 37.5%                 | 63                 | 11.1%                 | 7                          | 42.9%                 |  |
| WEST     | 0                  | -                     | 48                 | 20.8%                 | 7                          | 28.6%                 |  |
| STATE    | 23                 | 26.1%                 | 228                | 11.4%                 | 22                         | 22.7%                 |  |