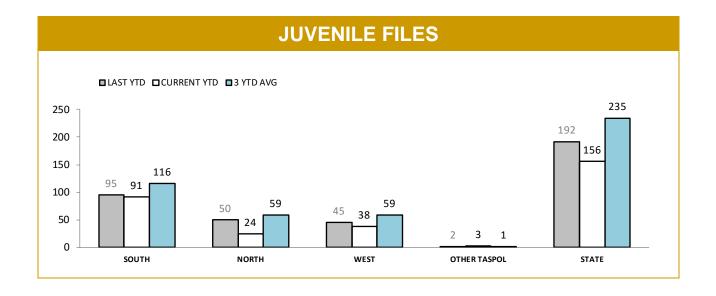

Source: Offence Reporting System

<sup>\*</sup>Each incident relates to one Offence Report and may be counted under multiple categories.

|              |                       |             | JUVE                                                       | NILE F      | ILE O                | UTCO        | MES                    |             |                                                |             |
|--------------|-----------------------|-------------|------------------------------------------------------------|-------------|----------------------|-------------|------------------------|-------------|------------------------------------------------|-------------|
| DISTRICT     | PROSECUTI<br>DISTRICT |             | COMMUNITY CONFERENCE<br>REFERRALS<br>(Youth Justice, DHHS) |             | FORMAL CAUTION FILES |             | INFORMAL CAUTION FILES |             | JUVENILES PRESENT AT FAMILY VIOLENCE INCIDENTS |             |
|              | LAST YTD              | CURRENT YTD | LAST YTD                                                   | CURRENT YTD | LAST YTD             | CURRENT YTD | LAST YTD               | CURRENT YTD | LAST YTD                                       | CURRENT YTD |
| SOUTH        | 38                    | 50          | 16                                                         | 9           | 12                   | 11          | 29                     | 21          | 58                                             | 73          |
| NORTH        | 28                    | 14          | 2                                                          | 0           | 13                   | 2           | 7                      | 7           | 48                                             | 27          |
| WEST         | 17                    | 23          | 0                                                          | 0           | 14                   | 8           | 14                     | 7           | 34                                             | 28          |
| OTHER TASPOL | 2                     | 0           | 0                                                          | 2           | 0                    | 0           | 0                      | 1           | NA                                             | NA          |
| STATE        | 85                    | 87          | 18                                                         | 11          | 39                   | 21          | 50                     | 36          | 140                                            | 128         |