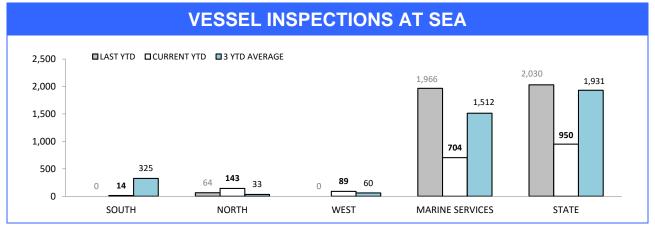

### **SMV: YTD RECOVERY %** VEHICLES VEHICLES DISTRICT RECOVERY % STOLEN RECOVERED □LAST YTD □CURRENT YTD SOUTH 68 43 63.2% 90.0% 80.0% 70.0% 60.0% 50.0% 40.0% 30.0% 20.0% 10.0% 0.0% 77.8% 73.0% 75.3% 63.2% 63.2% NORTH 37 27 73.0% 22.2% WEST 9 2 22.2% STATE 114 72 63.2% SOUTH NORTH WEST STATE