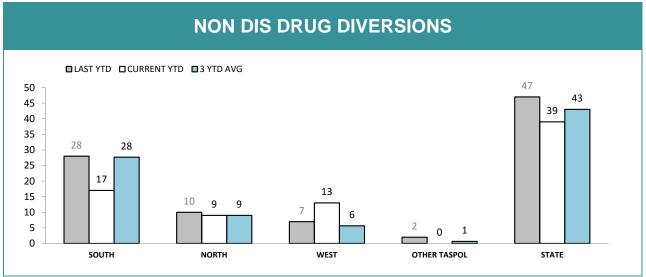

Source): Collation of this measure changed in 1st July 2016 from manual reporting by Districts to automated data extraction from Drug Offence Reporting System, Prosecution System and Information Bureau System. Data reported prior to 1st July 2016 should not be compared to later data due to the change in collation method