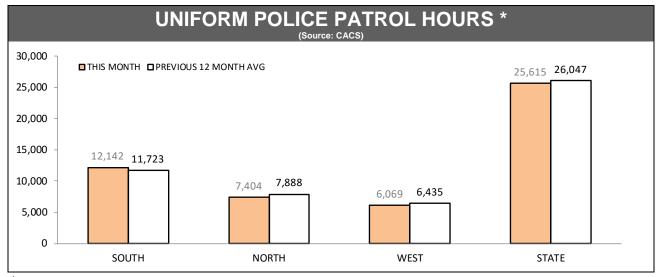

Source: Offence Reporting System

Source: FIND

|          | RDS INCIDENTS RECORDED                  |          |        |                                                                |          |        |  |
|----------|-----------------------------------------|----------|--------|----------------------------------------------------------------|----------|--------|--|
| DISTRICT | TOTAL RADIO DISPATCH INCIDENTS RECORDED |          |        | OPERATIONAL RADIO DISPATCH INCIDENT (Excludes cancelled tasks) |          |        |  |
| District | LAST YTD                                | THIS YTD | CHANGE | LAST YTD                                                       | THIS YTD | CHANGE |  |
| SOUTH    | 4,470                                   | 5,102    | 632    | 3,752                                                          | 4,273    | 521    |  |
| NORTH    | 2,398                                   | 2,324    | -74    | 1,989                                                          | 1,987    | -2     |  |
| WEST     | 1,567                                   | 1,698    | 131    | 1,266                                                          | 1,444    | 178    |  |
| STATE    | 8,435                                   | 9,124    | 689    | 7,007                                                          | 7,704    | 697    |  |