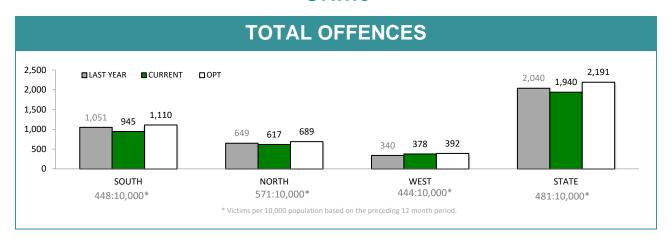

### **Crime**

|             | DIVISIONS |          |        |        |                                       |  |  |
|-------------|-----------|----------|--------|--------|---------------------------------------|--|--|
| DIVISION    | LAST YTD  | THIS YTD | Change |        | Annual offences per 10,000 population |  |  |
| HOBART      | 258       | 258      | 0      | 0.0%   | 630:10,000                            |  |  |
| GLENORCHY   | 228       | 205      | -23    | -10.1% | 607:10,000                            |  |  |
| KINGSTON    | 96        | 82       | -14    | -14.6% | 185:10,000                            |  |  |
| SOUTH-EAST  | 278       | 264      | -14    | -5.0%  | 384:10,000                            |  |  |
| BRIDGEWATER | 191       | 136      | -55    | -28.8% | 499:10,000                            |  |  |
| LAUNCESTON  | 514       | 478      | -36    | -7.0%  | 970:10,000                            |  |  |
| NORTH-EAST  | 67        | 48       | -19    | -28.4% | 323:10,000                            |  |  |
| DELORAINE   | 68        | 91       | 23     | 33.8%  | 182:10,000                            |  |  |
| BURNIE      | 133       | 124      | -9     | -6.8%  | 420:10,000                            |  |  |
| DEVONPORT   | 197       | 240      | 43     | 21.8%  | 685:10,000                            |  |  |
| QUEENSTOWN  | 10        | 14       | 4      | 40.0%  | 29:10,000                             |  |  |

| ANNUAL CLEAR UP %                                                 |                    |                       |                                     |  |  |
|-------------------------------------------------------------------|--------------------|-----------------------|-------------------------------------|--|--|
| □ LAST                                                            | YEAR □CURRENT      | OPT=43%               |                                     |  |  |
| 80.0% -<br>60.0% -<br>43.6% 4<br>40.0% -<br>20.0% -<br>0.0% SOUTH | 3.3% 41.7% 46.2°   | % 47.7% 49.7%<br>WEST | 43.6% 47.9%<br>43.6% 47.9%<br>STATE |  |  |
| DISTRICT                                                          | ANNUAL<br>OFFENCES | OFFENCES<br>CLEARED   | % CLEARED                           |  |  |
| SOUTH                                                             | SOUTH 11,504       |                       | 48.3%                               |  |  |
| NORTH                                                             | <b>NORTH</b> 8,205 |                       | 46.2%                               |  |  |
| WEST                                                              | <b>WEST</b> 5,059  |                       | 49.7%                               |  |  |
| STATE                                                             | 24,768             | 11,862 47.9%          |                                     |  |  |