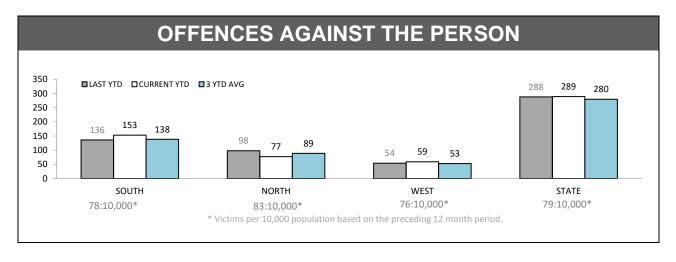

Source (all on page): Command And Control System

| DIVISIONS   |          |          |                                                |         |           |  |
|-------------|----------|----------|------------------------------------------------|---------|-----------|--|
| DIVISION    | LAST YTD | THIS YTD | Annual<br>offences per<br>10,000<br>population |         |           |  |
| HOBART      | 12       | 21       | 9                                              | 75.0%   | 38:10,000 |  |
| GLENORCHY   | 8        | 9        | 1                                              | 12.5%   | 23:10,000 |  |
| KINGSTON    | 1        | 0        | -1                                             | -100.0% | 4:10,000  |  |
| SOUTH-EAST  | 7        | 1        | -6                                             | -85.7%  | 7:10,000  |  |
| BRIDGEWATER | 5        | 5        | 0                                              | 0.0%    | 16:10,000 |  |
| LAUNCESTON  | 15       | 8        | -7                                             | -46.7%  | 25:10,000 |  |
| NORTH-EAST  | 0        | 0        | 0                                              | -       | 22:10,000 |  |
| DELORAINE   | 2        | 1        | -1                                             | -50.0%  | 7:10,000  |  |
| BURNIE      | 3        | 3        | 0                                              | 0.0%    | 14:10,000 |  |
| DEVONPORT   | 7        | 10       | 3                                              | 42.9%   | 18:10,000 |  |
| QUEENSTOWN  | 0        | 1        | 1                                              | -       | 1:10,000  |  |
|             |          |          |                                                |         |           |  |

|             | DIVISIONS |          |     |        |                                       |  |  |
|-------------|-----------|----------|-----|--------|---------------------------------------|--|--|
| DIVISION    | LAST YTD  | THIS YTD | Cha | inge   | Annual offences per 10,000 population |  |  |
| HOBART      | 46        | 56       | 10  | 21.7%  | 135:10,000                            |  |  |
| GLENORCHY   | 22        | 29       | 7   | 31.8%  | 100:10,000                            |  |  |
| KINGSTON    | 14        | 11       | -3  | -21.4% | 31:10,000                             |  |  |
| SOUTH-EAST  | 36        | 31       | -5  | -13.9% | 55:10,000                             |  |  |
| BRIDGEWATER | 18        | 26       | 8   | 44.4%  | 90:10,000                             |  |  |
| LAUNCESTON  | 78        | 55       | -23 | -29.5% | 132:10,000                            |  |  |
| NORTH-EAST  | 8         | 12       | 4   | 50.0%  | 72:10,000                             |  |  |
| DELORAINE   | 12        | 10       | -2  | -16.7% | 27:10,000                             |  |  |
| BURNIE      | 22        | 20       | -2  | -9.1%  | 76:10,000                             |  |  |
| DEVONPORT   | 30        | 36       | 6   | 20.0%  | 108:10,000                            |  |  |
| QUEENSTOWN  | 2         | 3        | 1   | 50.0%  | 9:10,000                              |  |  |
|             | ,         |          |     | •      | •                                     |  |  |