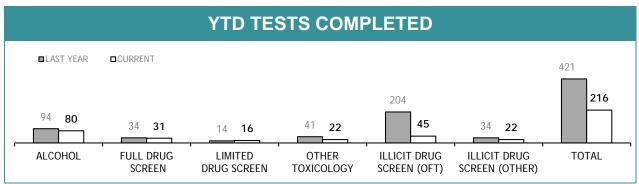

Source): Collation of this measure changed in 1st July 2016 from manual reporting by Districts to automated data extraction from Drug Offence Reporting System, Prosecution System and Information Bureau System. Data reported prior to 1st July 2016 should not be compared to later data due to the change in collation method

Source): Collation of this measure changed in 1st July 2016 from manual reporting by Districts to automated data extraction from Drug Offence Reporting System. Data reported prior to 1st July 2016 should not be compared to later data due to the change in collation method

Source): Collation of this measure changed in 1st July 2016 from manual reporting by Districts to automated data extraction from Prosecution System. Data reported prior to 1st July 2016 should not be compared to later data due to the change in collation method