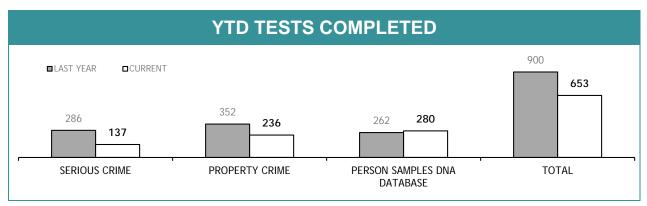

Source): Collation of this measure changed in 1st July 2016 from manual reporting by Districts to automated data extraction from Drug Offence Reporting System, Prosecution System and Information Bureau System. Data reported prior to 1st July 2016 should not be compared to later data due to the change in collation method

Source): Collation of this measure changed in 1st July 2016 from manual reporting by Districts to automated data extraction from Drug Offence Reporting System. Data reported prior to 1st July 2016 should not be compared to later data due to the change in collation method

Source): Collation of this measure changed in 1st July 2016 from manual reporting by Districts to automated data extraction from Prosecution System. Data reported prior to 1st July 2016 should not be compared to later data due to the change in collation method