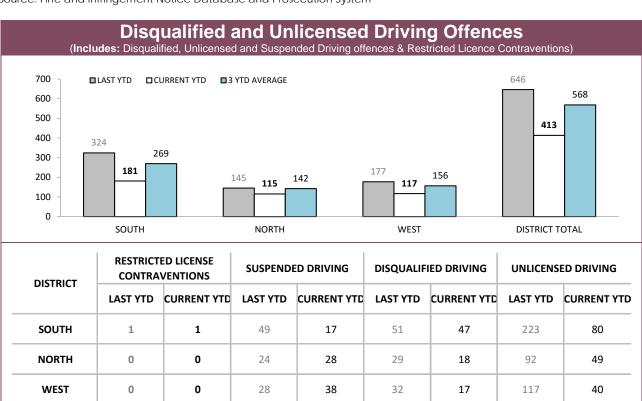

Source (all on page): Breath Analysis System

Source: Fine and Infringement Notice Database and Prosecution System

Source: Fine and Infringement Notice Database (unlicensed driving offence notices), Prosecutions System (restricted, suspended, disqualified & unlicensed charges)