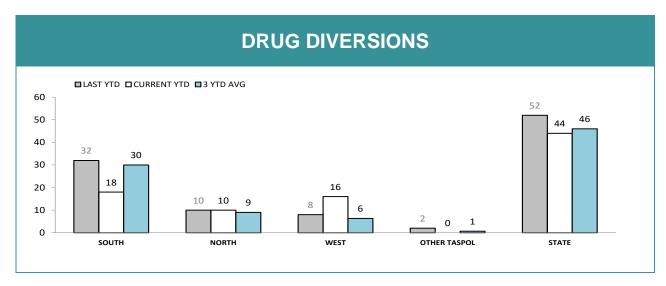

| RPOS*: SPECIAL ACTIVITIES           |       |       |      |       |  |  |
|-------------------------------------|-------|-------|------|-------|--|--|
|                                     | SOUTH | NORTH | WEST | STATE |  |  |
| Arrest - Crime (excludes assaults)  | 7     | 12    | 2    | 21    |  |  |
| Arrests - Other                     | 50    | 23    | 5    | 78    |  |  |
| Summons/YJAR (excludes assaults)    | 14    | 7     | 13   | 34    |  |  |
| Drug Offender - Diversion           | 0     | 1     | 2    | 3     |  |  |
| Drug Offender - Prosecutions        | 3     | 5     | 5    | 13    |  |  |
| Information Reports Submitted       | 48    | 45    | 40   | 133   |  |  |
| Search Returns Submitted            | 9     | 40    | 8    | 57    |  |  |
| <b>Bail Curfew Checks Conducted</b> | 0     | 32    | 0    | 32    |  |  |
| Family Violence Incidents Attended  | 8     | 8     | 7    | 23    |  |  |
| Family Violence Reports Submitted   | 1     | 1     | 3    | 5     |  |  |