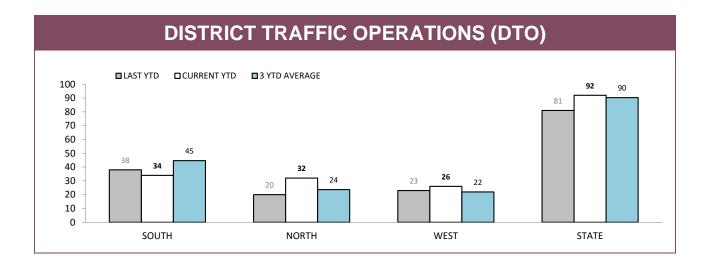

Source: RPOS Activity Report

|          | DTO: LOCATIONS |          |       |            |          |       |                 |          |       |  |
|----------|----------------|----------|-------|------------|----------|-------|-----------------|----------|-------|--|
| DISTRICT |                | HIGHWAYS |       | MAIN ROADS |          |       | SECONDARY ROADS |          |       |  |
| DISTRICT | OPERATIONS     | VEHICLES | HOURS | OPERATIONS | VEHICLES | HOURS | OPERATIONS      | VEHICLES | HOURS |  |
| SOUTH    | 10             | 2,337    | 19    | 11         | 1,715    | 19    | 13              | 1,787    | 17    |  |
| NORTH    | 6              | 1,488    | 7     | 19         | 2,476    | 20    | 7               | 1,047    | 8     |  |
| WEST     | 2              | 139      | 2     | 20         | 1,595    | 22    | 4               | 291      | 4     |  |
| STATE    | 18             | 3,964    | 28    | 50         | 5,786    | 61    | 24              | 3,125    | 29    |  |

Source (all on page): DTO database

| DISTRICT     | INFRING  | EMENTS      | BRIEFS   |             |  |
|--------------|----------|-------------|----------|-------------|--|
| DISTRICT     | LAST YTD | CURRENT YTD | LAST YTD | CURRENT YTD |  |
| SOUTH        | 1,168    | 1,116       | 27       | 18          |  |
| NORTH        | 403      | 466         | 21       | 13          |  |
| WEST         | 440      | 298         | 21       | 19          |  |
| OTHER TASPOL | 7        | 7           | 1        | 0           |  |
| STATE        | 2,018    | 1,887       | 70       | 50          |  |