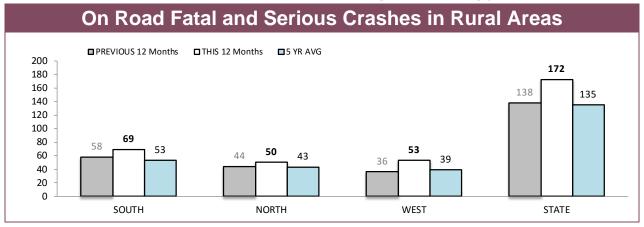

| 1  |  |
| BURNIE      | 38       | 39             | 1                  | 2                              | 1                    | -1 |  |
| DEVONPORT   | 55       | 66             | 11                 | 1                              | 1                    | 0  |  |
| QUEENSTOWN  | 7        | 6              | -1                 | 2                              | 2                    | 0  |  |
| STATE       | 554      | 555            | 1                  | 20                             | 19                   | -1 |  |

Sources: Crash Data Manager (Serious/Fatal crashes); Traffic Crash Reporting System (Total Crashes)

\*Note: Total crash figures run one month behind other year to date figures to account for crash report processing time

## **Rural Road Policing Strategy**









Rural locations are as defined in the Australian Statistical Geography Standard. Rural infringement data only available since the introduction of PINS. Rural Active AVL Hours only available from July 2014.

## **Marine Enforcement**



Source): Collation of this measure changed in 1st July 2016 from manual reporting by Districts to automated data extraction from Fine and Infringement Notice Database, Prosecution System and Information Bureau. Data reported prior to 1st July 2016 should not be compared to later data due to the change in collation method







Source (all other on page): self-reported monthly by districts

## **Rescue Services**

| HELICOPTER SERVICES                  |          |             |        |  |  |  |  |  |
|--------------------------------------|--------