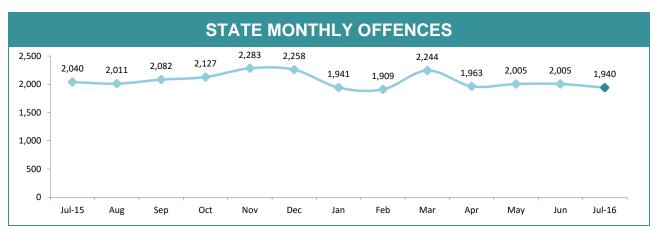

### **Crime**

|             | DIVISIONS |          |        |        |                                       |  |  |
|-------------|-----------|----------|--------|--------|---------------------------------------|--|--|
| DIVISION    | LAST YTD  | THIS YTD | Change |        | Annual offences per 10,000 population |  |  |
| HOBART      | 258       | 258      | 0      | 0.0%   | 630:10,000                            |  |  |
| GLENORCHY   | 228       | 205      | -23    | -10.1% | 607:10,000                            |  |  |
| KINGSTON    | 96        | 82       | -14    | -14.6% | 185:10,000                            |  |  |
| SOUTH-EAST  | 278       | 264      | -14    | -5.0%  | 384:10,000                            |  |  |
| BRIDGEWATER | 191       | 136      | -55    | -28.8% | 499:10,000                            |  |  |
| LAUNCESTON  | 514       | 478      | -36    | -7.0%  | 970:10,000                            |  |  |
| NORTH-EAST  | 67        | 48       | -19    | -28.4% | 323:10,000                            |  |  |
| DELORAINE   | 68        | 91       | 23     | 33.8%  | 182:10,000                            |  |  |
| BURNIE      | 133       | 124      | -9     | -6.8%  | 420:10,000                            |  |  |
| DEVONPORT   | 197       | 240      | 43     | 21.8%  | 685:10,000                            |  |  |
| QUEENSTOWN  | 10        | 14       | 4      | 40.0%  | 29:10,000                             |  |  |

| ANNUAL CLEAR UP %                                                 |                    |                       |                                     |  |  |
|-------------------------------------------------------------------|--------------------|-----------------------|-------------------------------------|--|--|
| □ LAST                                                            | YEAR □CURRENT      | OPT=43%               |                                     |  |  |
| 80.0% -<br>60.0% -<br>43.6% 4<br>40.0% -<br>20.0% -<br>0.0% SOUTH | 3.3% 41.7% 46.2°   | % 47.7% 49.7%<br>WEST | 43.6% 47.9%<br>43.6% 47.9%<br>STATE |  |  |
| DISTRICT                                                          | ANNUAL<br>OFFENCES | OFFENCES<br>CLEARED   | % CLEARED                           |  |  |
| SOUTH                                                             | SOUTH 11,504       |                       | 48.3%                               |  |  |
| NORTH                                                             | <b>NORTH</b> 8,205 |                       | 46.2%                               |  |  |
| WEST                                                              | <b>WEST</b> 5,059  |                       | 49.7%                               |  |  |
| STATE                                                             | 24,768             | 11,862 47.9%          |                                     |  |  |