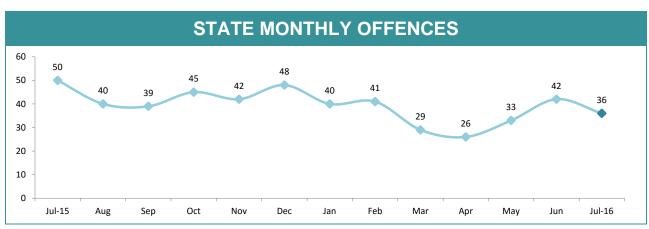

|
| DISTRICT                                                          | ANNUAL<br>OFFENCES | OFFENCES<br>CLEARED   | % CLEARED                           |  |  |
| SOUTH                                                             | SOUTH 11,504       |                       | 48.3%                               |  |  |
| NORTH                                                             | <b>NORTH</b> 8,205 |                       | 46.2%                               |  |  |
| WEST                                                              | <b>WEST</b> 5,059  |                       | 49.7%                               |  |  |
| STATE                                                             | 24,768             | 11,862 47.9%          |                                     |  |  |





| DIVISIONS   |          |          |        |        |                                       |  |
|-------------|----------|----------|--------|--------|---------------------------------------|--|
| DIVISION    | LAST YTD | THIS YTD | Change |        | Annual offences per 10,000 population |  |
| HOBART      | 4        | 6        | 2      | 50.0%  | 11:10,000                             |  |
| GLENORCHY   | 5        | 2        | -3     | -60.0% | 11:10,000                             |  |
| KINGSTON    | 3        | 4        | 1      | 33.3%  | 6:10,000                              |  |
| SOUTH-EAST  | 6        | 3        | -3     | -50.0% | 10:10,000                             |  |
| BRIDGEWATER | 8        | 4        | -4     | -50.0% | 12:10,000                             |  |
| LAUN