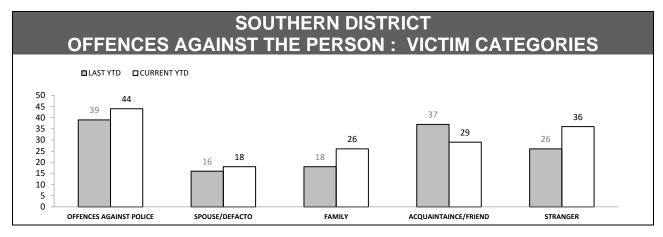

<br>INTIMIDATE | 19       | 23          | 4   | 21.1%  |  |  |
| CRIMINAL CODE<br>OFFENCE      | 4        | 1           | -3  | -75.0% |  |  |

| LOCATIONS        |          |             |        |        |  |
|------------------|----------|-------------|--------|--------|--|
| OFFENCE          | LAST YTD | CURRENT YTD | CHANGE |        |  |
| DWELLING/HOUSE   | 114      | 108         | -6     | -5.3%  |  |
| LICENSED PREMISE | 19       | 18          | -1     | -5.3%  |  |
| SCHOOL           | 6        | 5           | -1     | -16.7% |  |
| PARK             | 0        | 0           | 0      | -      |  |
| CAR PARK         | 8        | 6           | -2     | -25.0% |  |
| SPORTS GROUND    | 1        | 4           | 3      | 300.0% |  |



Source: Offence Reporting System



Source: FIND













|          | RDS INCIDENTS RECORDED                  |          |        |                                                                |          |        |  |
|----------|-----------------------------------------|----------|--------|----------------------------------------------------------------|----------|--------|--|
| DISTRICT | TOTAL RADIO DISPATCH INCIDENTS RECORDED |          |        | OPERATIONAL RADIO DISPATCH INCIDENT (Excludes cancelled tasks) |          |        |  |
| District | LAST YTD                                | THIS YTD | CHANGE | LAST YTD                                                       | THIS YTD | CHANGE |  |
| SOUTH    | 4,470                                   | 5,102    | 632    | 3,752