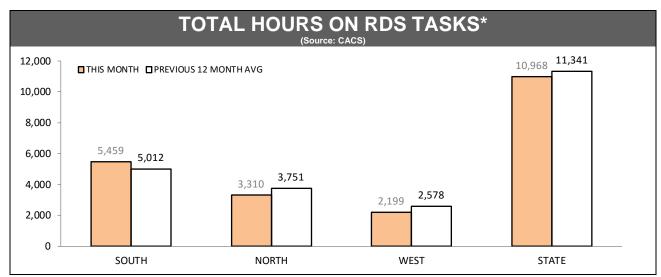

Source: Offence Reporting System

Source: FIND

|          | RDS INCIDENTS RECORDED                  |          |        |                                                                |          |        |  |
|----------|-----------------------------------------|----------|--------|----------------------------------------------------------------|----------|--------|--|
| DISTRICT | TOTAL RADIO DISPATCH INCIDENTS RECORDED |          |        | OPERATIONAL RADIO DISPATCH INCIDENT (Excludes cancelled tasks) |          |        |  |
| District | LAST YTD                                | THIS YTD | CHANGE | LAST YTD                                                       | THIS YTD | CHANGE |  |
| SOUTH    | 4,470                                   | 5,102    | 632    | 3,752                                                          | 4,273    | 521    |  |
| NORTH    | 2,398                                   | 2,324    | -74    | 1,989                                                          | 1,987    | -2     |  |
| WEST     | 1,567                                   | 1,698    | 131    | 1,266                                                          | 1,444    | 178    |  |
| STATE    | 8,435                                   | 9,124    | 689    | 7,007                                                          | 7,704    | 697    |  |