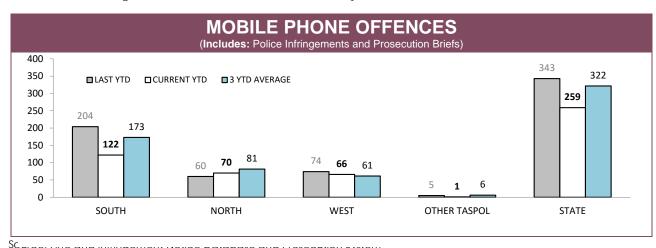

|             |  |
|--------------|----------|-------------|----------|-------------|--|
| DISTRICT     | LAST YTD | CURRENT YTD | LAST YTD | CURRENT YTD |  |
| SOUTH        | 1,168    | 1,116       | 27       | 18          |  |
| NORTH        | 403      | 466         | 21       | 13          |  |
| WEST         | 440      | 298         | 21       | 19          |  |
| OTHER TASPOL | 7        | 7           | 1        | 0           |  |
| STATE        | 2,018    | 1,887       | 70       | 50          |  |





Source (all on page): Fine and Infringement Notice Database and Prosecution System



Sources: Fine and Infringement Notice Database (TINS); Prosecutions System (Briefs); Breath Analysis System (Drink Drivers)



Source: Fine and Infringement Notice Database and Prosecution System



**VEHICLE DEFECT NOTICES** ■LAST YTD ■CURRENT YTD ■3 YTD AVERAGE 

WEST

NORTH

Source: self-reported monthly by districts

SOUTH

STATE





|          | ALCOHOL AND DRUG TESTS BY AREA                   |             |                                      |             |                          |             |  |  |
|----------|--------------------------------------------------|-------------|--------------------------------------|-------------|--------------------------|-------------|--|--|
| DISTRICT | RANDOM BREATH TESTS: DISTRICT TRAFFIC OPERATIONS |             | RANDOM BREATH TESTS: GENERAL PATROLS |             | ORAL FLUID TESTS (DRUGS) |             |  |  |
| DISTRICT | LAST YTD                                         | CURRENT YTD | LAST YTD                             | CURRE