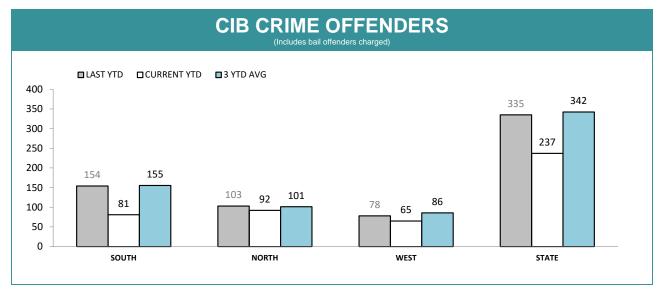

|               | CIB OFFICE PERFORMANCE |             |          |             |                 |             |  |  |
|---------------|------------------------|-------------|----------|-------------|-----------------|-------------|--|--|
| STATION       | CRIME O                | FFENDERS    | BAIL OF  | FENDERS     | OTHER OFFENDERS |             |  |  |
| STATION       | LAST YTD               | CURRENT YTD | LAST YTD | CURRENT YTD | LAST YTD        | CURRENT YTD |  |  |
| CIB HOBART    | 43                     | 34          | 11       | 11          | 34              | 23          |  |  |
| CIB GLENORCHY | 75                     | 24          | 10       | 9           | 67              | 16          |  |  |
| CIB KINGSTON  | 9                      | 5           | 4        | 1           | 5               | 5           |  |  |
| CIB NORTHERN  | 103                    | 92          | 10       | 21          | 93              | 71          |  |  |
| CIB BURNIE    | 24                     | 36          | 7        | 11          | 18              | 25          |  |  |
| CIB DEVONPORT | 54                     | 29          | 8        | 3           | 47              | 26          |  |  |
| CIB BELLERIVE | 27                     | 18          | 3        | 7           | 24              | 13          |  |  |
| STATE         | 335                    | 238         | 53       | 63          | 288             | 179         |  |  |