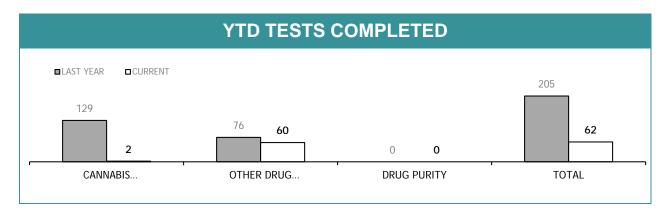

| 2                                                  | 73                                    |
| ILLICIT DRUG SCREEN (OFT)   | 278                                                          | 114                                                | 70                                    |
| ILLICIT DRUG SCREEN (OTHER) | 30                                                           | 8                                                  | 71                                    |
| TOTAL                       | 371                                                          | 145                                                | -                                     |

<sup>&#</sup>x27;OFT' denotes a confirmatory sample from a driver after a positive drug Oral Fluid Test.







| TEST REQUESTS NOT COMPLETE |                                                              |                                                       |                                       |  |  |  |  |
|----------------------------|--------------------------------------------------------------|-------------------------------------------------------|---------------------------------------|--|--|--|--|
|                            | CURRENT REQUESTS<br>(RECEIVED WITHIN THE LAST TWO<br>MONTHS) | OLDER REQUESTS<br>(RECEIVED MORE THAN TWO MONTHS AGO) | AVERAGE DAYS ON HAND (OLDER REQUESTS) |  |  |  |  |
| CANNABIS IDENTIFICATION    | 0                                                            | 0                                                     | 0                                     |