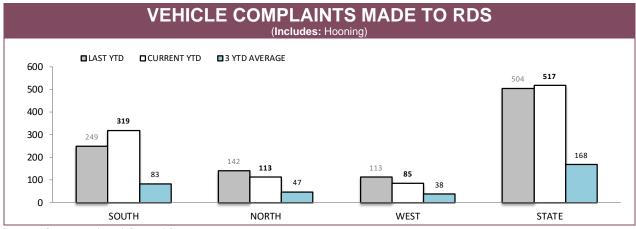

## **Road Policing**

Source: Fine and Infringement Notice Database and Prosecution System

| TOTAL TRAFFIC OFFENCES |               |             |          |             |          |             |  |  |
|------------------------|---------------|-------------|----------|-------------|----------|-------------|--|--|
| DISTRICT               | INFRINGEMENTS |             | CAU      | CAUTIONS    |          | BRIEFS      |  |  |
| DISTRICT               | LAST YTD      | CURRENT YTD | LAST YTD | CURRENT YTD | LAST YTD | CURRENT YTD |  |  |
| SOUTH                  | 1,904         | 1,644       | 2,057    | 1,808       | 746      | 422         |  |  |
| NORTH                  | 744           | 760         | 657      | 747         | 398      | 273         |  |  |
| WEST                   | 764           | 495         | 902      | 757         | 432      | 248         |  |  |
| OTHER TASPOL           | 20            | 12          | 18       | 3           | 18       | 0           |  |  |
| STATE                  | 3,432         | 2,911       | 3,634    | 3,315       | 1,594    | 943         |  |  |