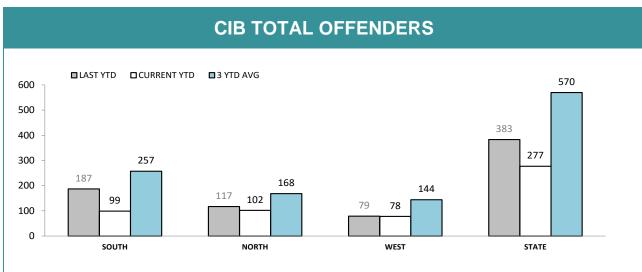

|               | CIB OFFICE PERFORMANCE |             |          |             |                 |             |  |  |
|---------------|------------------------|-------------|----------|-------------|-----------------|-------------|--|--|
| STATION       | CRIME O                | FFENDERS    | BAIL OF  | FENDERS     | OTHER OFFENDERS |             |  |  |
| STATION       | LAST YTD               | CURRENT YTD | LAST YTD | CURRENT YTD | LAST YTD        | CURRENT YTD |  |  |
| CIB HOBART    | 43                     | 34          | 11       | 11          | 34              | 23          |  |  |
| CIB GLENORCHY | 75                     | 24          | 10       | 9           | 67              | 16          |  |  |
| CIB KINGSTON  | 9                      | 5           | 4        | 1           | 5               | 5           |  |  |
| CIB NORTHERN  | 103                    | 92          | 10       | 21          | 93              | 71          |  |  |
| CIB BURNIE    | 24                     | 36          | 7        | 11          | 18              | 25          |  |  |
| CIB DEVONPORT | 54                     | 29          | 8        | 3           | 47              | 26          |  |  |
| CIB BELLERIVE | 27                     | 18          | 3        | 7           | 24              | 13          |  |  |
| STATE         | 335                    | 238         | 53       | 63          | 288             | 179         |  |  |