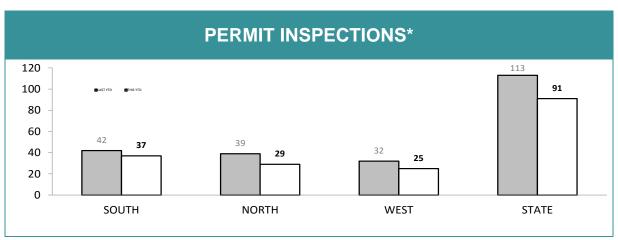

-----------------------------------------------------------------------------------|------------------|--|-----|------|--|
|                                                                                           | LAST YTD CURRENT |  |     |      |  |
| CRIMESTOPPER REPORTS                                                                      | 215              |  | 257 |      |  |
| CS REPORTS WITH POSITIVE RESULT                                                           | 14 6.5%          |  | 15  | 5.8% |  |
| CS REPORTS RELATING TO BUSHWATCH                                                          | 0                |  |     | 0    |  |

Source (all on page): self-reported monthly by district



\*Note: data includes finalised inspections only. Source: Firearms and Weapons Database



\*Note: data includes finalised inspections only. Source: Firearms and Weapons Database

| FIREARMS SERVICES*                                    |          |             |  |
|-------------------------------------------------------|----------|-------------|--|
|                                                       | LAST YTD | CURRENT YTD |  |
| NUMBER OF FIREARMS LICENCE HOLDERS                    | 37,330   | 37,658      |  |
| NUMBER OF LICENCE HOLDERS FAILING TO RENEW            | 65       | 110         |  |
| TOTAL UNLICENSED PERSONS WITH ACTIVE FIREARMS         | 180      | 175         |  |
| NUMBER OF PROHIBITION ORDERS ISSUED (CURRENT MONTH)   | 2        | 1           |  |
| NUMBER OF PROHIBITION ORDERS ISSUED (YTD)             | 2        | 1           |  |
| NUMBER OF REGISTERE