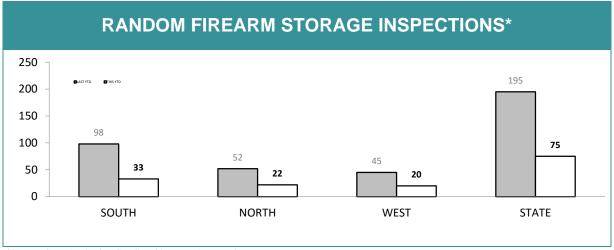

<sup>\*</sup>Monthly seizure figures may not be finalised by the reporting deadline.

Source: self-reported monthly by districts

Source: self-reported monthly by districts

| STATE FIREARM-RELATED INCIDENTS*                                                              |          |             |            |   |  |  |  |  |
|-----------------------------------------------------------------------------------------------|----------|-------------|------------|---|--|--|--|--|
| INCIDENTS INVOLVING:                                                                          | LAST YTD | CURRENT YTD | YTD CHANGE |   |  |  |  |  |
| UNLAWFUL DISCHARGE OF FIREARM<br>(Firearms Act, 1996)                                         | 1        | 1           | 0          | - |  |  |  |  |
| OTHER OFFENCES UNDER FIREARMS ACT, 1996 (storage compliance, possession etc.)                 | 5        | 6           | 1          | - |  |  |  |  |
| RECKLESS DISCHARGE OF FIREARM<br>(Criminal Code Act, 1924)                                    | -        | 1           | -          |   |  |  |  |  |
| OTHER FIREARMS-RELATED CRIMINAL CODE OFFENCES (use/possess/sell firearm or firearm part etc.) | -        | 1           | -          |   |  |  |  |  |
| FIREARM USED AS WEAPON (including family violence order breaches)                             | 3        | 2           | -1         |   |  |  |  |  |
| FIREARM THEFT (excludes ammunition and firearm accessories)                                   | 7        | 9           | 2          |   |  |  |  |  |
| TOTAL FIREARM-RELATED INCIDENTS                                                               | 15       | 17          | 2          |   |  |  |  |  |
| PERSONS INJURED RESULTING FROM FIREARMS OFFENDING                                             | 0        | 0           | 0          |   |  |  |  |  |