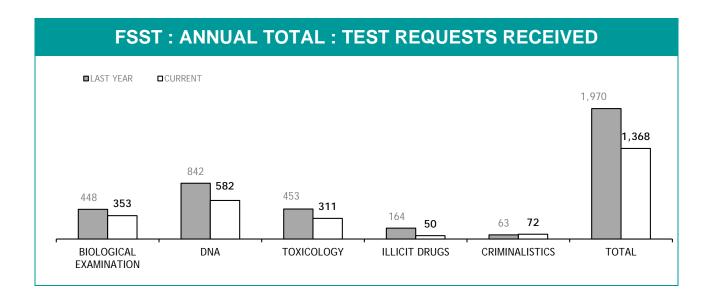

ESSFULLY COMPLETING PROMOTION PROCESS : MALE   | 0        |  |
| PERSONNEL SUCCESSFULLY COMPLETING PROMOTION PROCESS : FEMALE | 0        |  |

| PROMOTION: SERGEANTS                                         |          |  |
|--------------------------------------------------------------|----------|--|
|                                                              | THIS JUL |  |
| ELIGIBLE % SITTING PROMOTION EXAMINATIONS                    | 0%       |  |
| PERSONNEL SITTING PROMOTION EXAMINATIONS                     | 0        |  |
| PERSONNEL SUCCESSFULLY COMPLETING EXAMINATIONS               | 0        |  |
| PERSONNEL SUCCESSFULLY COMPLETING PROMOTION PROCESS : MALE   | 0        |  |
| PERSONNEL SUCCESSFULLY COMPLETING PROMOTION PROCESS : FEMALE | 0        |  |

## FSST

## APPENDIX D











| EXAMINATION REQUESTS NOT COMPLETE |                                                        |                                                    |                                       |
|-----------------------------------|--------------------------------------------------------|----------------------------------------------------|---------------------------------------|
|                                   | CURRENT REQUESTS (RECEIVED WITHIN THE LAST TWO MONTHS) | OLDER REQUESTS (RECEIVED MORE THAN TWO MONTHS AGO) | AVERAGE DAYS ON HAND (OLDER REQUESTS) |
| SERIOUS CRIME                     | 312                                                    | 44                                                 | 91                                    |
| PROPERTY CRIME                    |