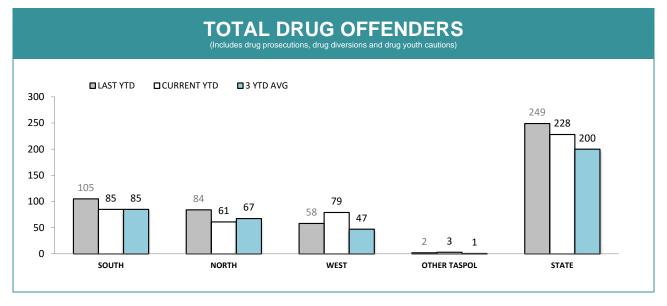

Source): Collation of this measure changed in 1st July 2016 from manual reporting by Districts to automated data extraction from Drug Offence Reporting System, Prosecution System and Information Bureau System. Data reported prior to 1st July 2016 should not be compared to later data due to the change in collation method

Source): Collation of this measure changed in 1st July 2016 from manual reporting by Districts to automated data extraction from Drug Offence Reporting System. Data reported prior to 1st July 2016 should not be compared to later data due to the change in collation method