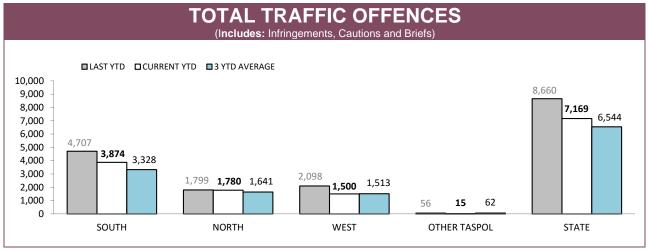

## **Road Policing**

Source: Fine and Infringement Notice Database and Prosecution System

| TOTAL TRAFFIC OFFENCES |               |             |          |             |          |             |  |  |
|------------------------|---------------|-------------|----------|-------------|----------|-------------|--|--|
| DISTRICT               | INFRINGEMENTS |             | CAU      | CAUTIONS    |          | BRIEFS      |  |  |
| DISTRICT               | LAST YTD      | CURRENT YTD | LAST YTD | CURRENT YTD | LAST YTD | CURRENT YTD |  |  |
| SOUTH                  | 1,904         | 1,644       | 2,057    | 1,808       | 746      | 422         |  |  |
| NORTH                  | 744           | 760         | 657      | 747         | 398      | 273         |  |  |
| WEST                   | 764           | 495         | 902      | 757         | 432      | 248         |  |  |
| OTHER TASPOL           | 20            | 12          | 18       | 3           | 18       | 0           |  |  |
| STATE                  | 3,432         | 2,911       | 3,634    | 3,315       | 1,594    | 943         |  |  |