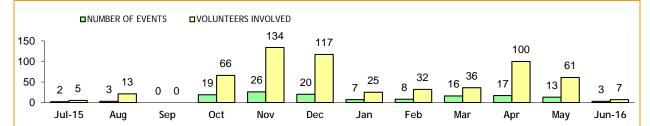

Note: An error has been discovered in the Annual 2015-16 report on page 49 "District Complaints Against Police". The state figures should be: Class 2 Complaints Last YTD 25, Class 2 Complaints This YTD 26, Class 1 Complaints Last YTD 80, Class 1 Complaints This YTD 115.