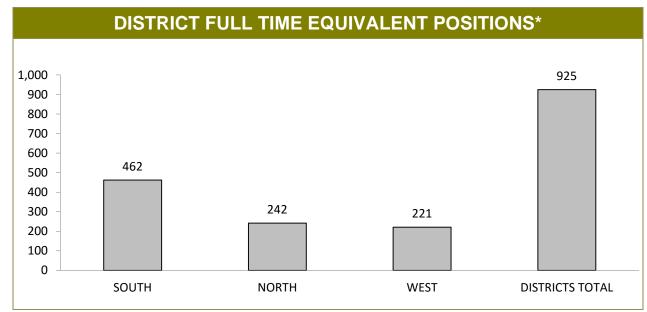

| 293     | 72                |
| NORTH                                                                                                    | 1,286     | 1,261   | -25    | 163       | 143     | -20               |
| WEST                                                                                                     | 1,112     | 1,064   | -48    | 123       | 128     | 5                 |
| DISTRICTS TOTAL                                                                                          | 4,511     | 4,654   | 143    | 507       | 564     | 57                |

## **DPEM EXCESS RECREATION LEAVE DAYS & PERSONNEL\***



\*Leave data current as of payroll processing date prior to 3<sup>rd</sup> of month Source (all on page): supplied monthly by Financial & Payroll services



\* Excludes secondments. Current as at last payroll processing date. Source: Downloaded monthly from Payroll Services

| DISTRICT VEHICLES |                       |    |     |  |  |  |
|-------------------|-----------------------|----|-----|--|--|--|
|                   | MARKED UNMARKED TOTAL |    |     |  |  |  |
| SOUTH             | 99                    | 44 | 143 |  |  |  |
| NORTH             | 63                    | 26 | 89  |  |  |  |
| WEST              | 57                    | 19 | 76  |  |  |  |
| DISTRICTS TOTAL   | 219                   | 89 | 308 |  |  |  |

Source: downloaded monthly from Leaseplan Australia(leaseplan.com.au)