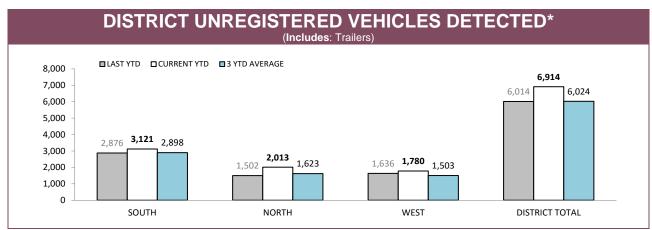

| 317           | 558   |  |  |  |  |
| WEST  | 42                                                                                                                | 14                   | 28      | 68                  | 241           | 393   |  |  |  |  |
| STATE | 237                                                                                                               | 90                   | 149     | 482                 | 1,351         | 2,309 |  |  |  |  |

Source (all on page): Breath Analysis System

**REFUSED BREATH/BLOOD ANALYSIS** 

#### DANGEROUS AND RECKLESS DRIVERS CHARGED



Source: prosecutions database



Source: Fine and Infringement Notice Database (unlicensed driving offence notices), Prosecutions System (restricted, suspended, disqualified & unlicensed charges)



Source: Fine and Infringement Notice Database and Prosecution System

\*Figures for Support Districts not currently shown



Source: Command and Control System



Source: Vehicle Clamping & Confiscation System

|              | DANGEROUS OR | RECKLESS DRIVING          | DRIVE WHILS | T DISQUALIFIED | EVADE POLICE |             |
|--------------|--------------|---------------------------|-------------|----------------|--------------|-------------|
|              | LAST YTD     | CURRENT YTD               | LAST YTD    | CURRENT YTD    | LAST YTD     | CURRENT YTC |
| SOUTH        | 10           | 15                        | 89          | 82             | 122          | 149         |
| NORTH        | 4            | 8                         | 36          | 24             | 86           | 1