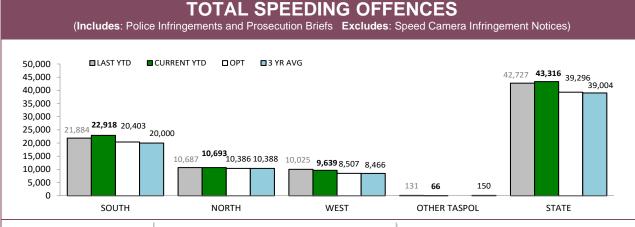

-------|----------|-------|--|
| DICTOLCT | HIGHWAYS        |          |       | MAIN ROADS |          |       | SECONDARY ROADS |          |       |  |
| DISTRICT | OPERATIONS      | VEHICLES | HOURS | OPERATIONS | VEHICLES | HOURS | OPERATIONS      | VEHICLES | HOURS |  |
| SOUTH    | 172             | 30,380   | 269   | 185        | 26,209   | 285   | 80              | 13,962   | 126   |  |
| NORTH    | 58              | 8,292    | 85    | 225        | 36,858   | 279   | 69              | 11,248   | 88    |  |
| WEST     | 80              | 8,980    | 92    | 217        | 26,648   | 245   | 73              | 5,101    | 80    |  |
| STATE    | 310             | 47,652   | 446   | 627        | 89,715   | 809   | 222             | 30,311   | 294   |  |

Source (all on page): DTO database



| DISTRICT     | POLICE INFR | INGEMENTS   | PROSECUTION BRIEFS |             |  |
|--------------|-------------|-------------|--------------------|-------------|--|
| DISTRICT     | LAST YTD    | CURRENT YTD | LAST YTD           | CURRENT YTD |  |
| SOUTH        | 21,526      | 22,626      | 358                | 292         |  |
| NORTH        | 10,435      | 10,512      | 252                | 181         |  |
| WEST         | 9,824       | 9,450       | 201                | 189         |  |
| OTHER TASPOL | 127         | 63          | 4                  | 3           |  |
| STATE        | 41,912      | 42,651      | 815                | 665         |  |



#### EXCESSIVE SPEED OFFENCES – 30km/h +

(Includes: Police Infringements and Prosecution Briefs for speeding 30 km/h over the spee