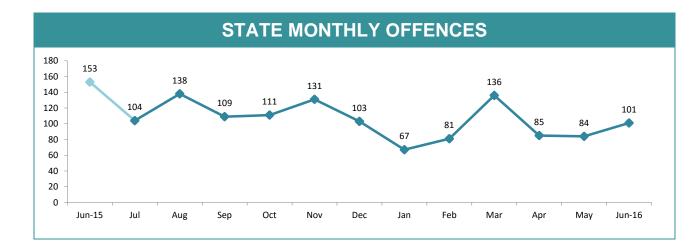

| BRIDGEWATER | 316       | 271      | -45  | -14.2% | 79:10,000                                      |  |  |
| LAUNCESTON  | 691       | 726      | 35   | 5.1%   | 108:10,000                                     |  |  |
| NORTH-EAST  | 77        | 79       | 2    | 2.6%   | 37:10,000                                      |  |  |
| DELORAINE   | 82        | 91       | 9    | 11.0%  | 16:10,000                                      |  |  |
| BURNIE      | 269       | 320      | 51   | 19.0%  | 73:10,000                                      |  |  |
| DEVONPORT   | 343       | 393      | 50   | 14.6%  | 89:10,000                                      |  |  |
| QUEENSTOWN  | 37        | 21       | -16  | -43.2% | 3:10,000                                       |  |  |

## CAR BURGLARY OFFENCES





| DIVISIONS   |          |          |     |        |                                                |  |
|-------------|----------|----------|-----|--------|------------------------------------------------|--|
| DIVISION    | LAST YTD | THIS YTD | Cha | inge   | Annual<br>offences per<br>10,000<br>population |  |
| HOBART      | 217      | 152      | -65 | -30.0% | 30:10,000                                      |  |
| GLENORCHY   | 171      | 125      | -46 | -26.9% | 27:10,000                                      |  |
| KINGSTON    | 65       | 35       | -30 | -46.2% | 7:10,000                                       |  |
| SOUTH-EAST  | 137      | 130      | -7  | -5.1%  | 17:10,000                                      |  |
| BRIDGEWATER | 86       | 78       | -8  | -9.3%  | 23:10,000