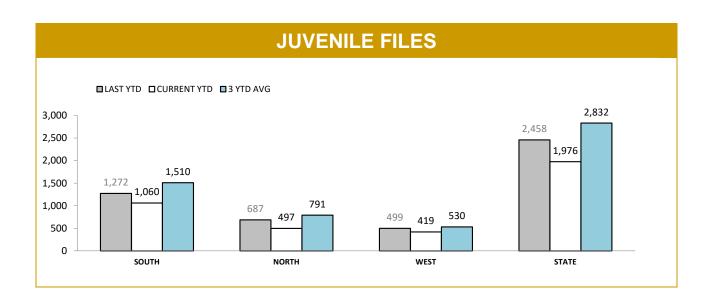

Note: An error has been discovered in the Annual 2015-16 report on page 49 "District Complaints Against Police". The state figures should be: Class 2 Complaints Last YTD 25, Class 2 Complaints This YTD 26, Class 1 Complaints Last YTD 80, Class 1 Complaints This YTD 115.