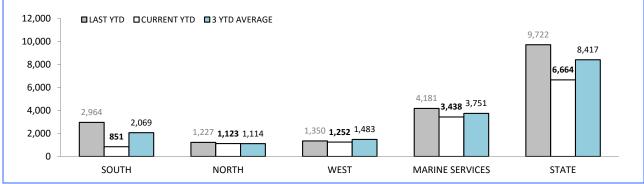

TOWN  | 84       | 93             | 9      | 12       | 12                  | 0      |
| STATE       | 6,375    | 6,432          | 57     | 270      | 280                 | 10     |

Sources: Crash Data Manager (Serious/Fatal crashes); Traffic Crash Reporting System (Total Crashes)

\*Note: Total crash figures run one month behind other year to date figures to account for crash report processing time

# **Rural Road Policing Strategy**



#### **Southern District**



#### **Northern District**



#### Western District



Rural locations are as defined in the Australian Statistical Geography Standard. Rural infringement data only available since the introduction of PINS. Rural Active AVL Hours only available from July 2014.

# Marine Enforcement







#### **VESSEL INSPECTIONS ON LAND**



Source (all on page): self-reported monthly by districts

# **Rescue Services**

|     |     | <b>CED</b> |             |
|-----|-----|------------|-------------|
| UUP | IER |            | <b>ICES</b> |
|     |     |            |             |

| CATEGORY                           | LAST YTD | CURRENT YTD | CHANGE |
|------------------------------------|----------|-------------|--------|
| SEARCH & RESCUE HOURS              | 209      | 363         | 154    |
| TAS AMBULANCE HOURS                | 88       | 104         | 16     |
| POLICE OPERATIONS HOURS            | 28       | 22          | -6     |
| EXERCISES HOURS                    | 0        | 0           | 0      |
| TOTAL OPERATIONAL HOURS            | 325      | 489         | 164    |
|                                    |