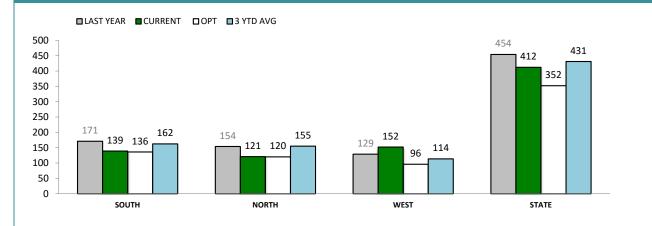

Note: An error has been discovered in the Annual 2015-16 report on page 49 "District Complaints Against Police". The state figures should be: Class 2 Complaints Last YTD 25, Class 2 Complaints This YTD 26, Class 1 Complaints Last YTD 80, Class 1 Complaints This YTD 115.