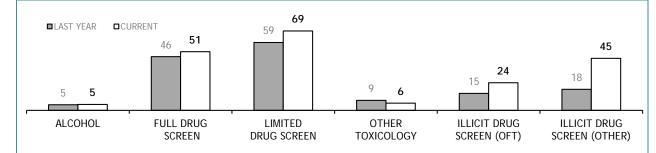

|  |  |

| TASMANIAN DNA DATABASE          |         |  |  |
|---------------------------------|---------|--|--|
|                                 | CURRENT |  |  |
| CRIME SCENE EVIDENCE ITEMS      | 22,323  |  |  |
| MISSING PERSONS                 | 60      |  |  |
| POLICE                          | 1,059   |  |  |
| SERIOUS OFFENDERS               | 24,792  |  |  |
| STAFF MEMBERS                   | 41      |  |  |
| STATE SERVICE                   | 41      |  |  |
| SUSPECTS                        | 4,134   |  |  |
| UNKNOWN DECEASED PERSONS        | 24      |  |  |
| VOLUNTEERS (UNLIMITED PURPOSES) | 503     |  |  |
| TOTAL                           | 52,977  |  |  |

FSST

#### TOXICOLOGY: YTD EXAMINATION REQUESTS RECEIVED





#### AVERAGE TURNAROUND DAYS FOR TESTS COMPLETED



| теет | DEOU | ESTS N | IOT I |      |  |
|------|------|--------|-------|------|--|
|      | REUU | ESISIN |       | GUMP |  |
|      |      |        |       |      |  |

|                             | CURRENT REQUESTS<br>(RECEIVED WITHIN THE LAST TWO<br>MONTHS) | OLDER REQUESTS<br>(RECEIVED MORE THAN TWO MONTHS AGO) | AVERAGE DAYS ON HAND<br>(OLDER REQUESTS) |
|-----------------------------|--------------------------------------------------------------|-------------------------------------------------------|------------------------------------------|
| ALCOHOL                     | 17                                                           | 0                                                     | 0                                        |
| FULL DRUG SCREEN            | 50