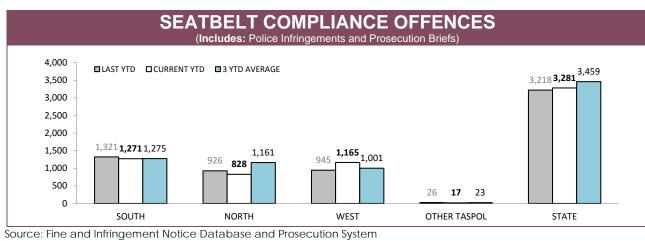

21,526      | 22,626      | 358                | 292         |  |
| NORTH        | 10,435      | 10,512      | 252                | 181         |  |
| WEST         | 9,824       | 9,450       | 201                | 189         |  |
| OTHER TASPOL | 127         | 63          | 4                  | 3           |  |
| STATE        | 41,912      | 42,651      | 815                | 665         |  |



#### EXCESSIVE SPEED OFFENCES – 30km/h +

(Includes: Police Infringements and Prosecution Briefs for speeding 30 km/h over the speed limit Excludes: Speed Camera Infringement Notices )



Source (all on page): Fine and Infringement Notice Database and Prosecution System



Sources: Fine and Infringement Notice Database (TINS); Prosecutions System (Briefs); Breath Analysis System (Drink Drivers)





Source: Fine and Infringement Notice Database and Prosecution System



Source: self-reported monthly by districts





| C |
|---|
| • |
|   |
| 0 |
| 0 |
|   |
| р |
| g |
| 0 |
| 2 |

bu

## RANDOM ALCOHOL/DRUG TESTS BY AREA

| RANDOM BREATH TES<br>OPERA |          | STS: DISTRICT TRAFFIC | RANDOM BREATH TESTS: GENERAL PATROLS |             | RANDOM DRUG TESTS |             |
|----------------------------|----------|-----------------------|--------------------------------------|-------------|-------------------|-------------|
| DISTRICT                   | LAST YTD | CURRENT YTD           | LAST YTD                             | CURRENT YTD | LAST YTD          | CURRENT YTD |
| SOUTH                      | 71,799   | 69,966                | 178,194                              | 170