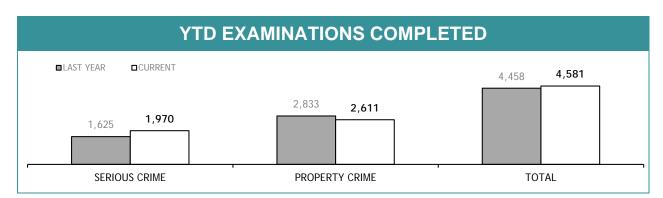

MOTION PROCESS : FEMALE | 0              |

# **PROMOTION : SERGEANTS**

|                                                              | THIS JUL - JUN |
|--------------------------------------------------------------|----------------|
| ELIGIBLE % SITTING PROMOTION EXAMINATIONS                    | 0%             |
| PERSONNEL SITTING PROMOTION EXAMINATIONS                     | 28             |
| PERSONNEL SUCCESSFULLY COMPLETING EXAMINATIONS               | 21             |
| PERSONNEL SUCCESSFULLY COMPLETING PROMOTION PROCESS : MALE   | 0              |
| PERSONNEL SUCCESSFULLY COMPLETING PROMOTION PROCESS : FEMALE | 0              |

# APPENDIX D

Source (all in Appendix D): LIMS (Laboratory Information Management System)



#### **FSST : ANNUAL TOTAL : TEST REQUESTS RECEIVED**









| EXAMINATION REQUESTS NOT COMPLETE |                                                              |                                                       |                                          |  |
|-----------------------------------|--------------------------------------------------------------|-------------------------------------------------------|------------------------------------------|--|
|                                   | CURRENT REQUESTS<br>(RECEIVED WITHIN THE LAST TWO<br>MONTHS) | OLDER REQUESTS<br>(RECEIVED MORE THAN TWO MONTHS AGO) | AVERAGE DAYS ON HAND<br>(OLDER REQUESTS) |  |
| SERIOUS CRIME                     | 317                                                          | 55                                                    | 71