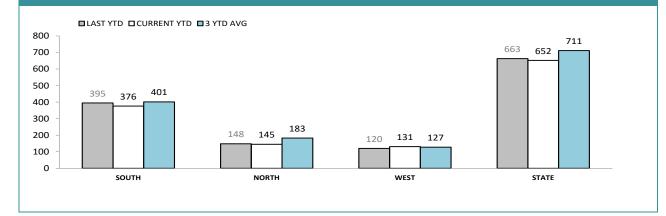

97           | 19          | 28          | 35                      | 43          |
| CIB NORTHERN  | 796         | 644          | 161         | 181         | 91                      | 93          |
| CIB BURNIE    | 183         | 179          | 17          | 35          | 26                      | 35          |
| CIB DEVONPORT | 329         | 288          | 63          | 58          | 22                      | 18          |
| CIB BELLERIVE | 231         | 217          | 31          | 64          | 55                      | 73          |
| STATE         | 2,457       | 2,080        | 465         | 499         | 390                     | 412         |

Source (all on page): self-reported monthly by districts



Source: self-reported monthly by districts

### TOTAL DISTRICT DRUG DIVERSIONS



Source: Drug Offence Reporting System

#### TOTAL UNIFORM DRUG DETECTIONS (Includes uniform drug offender prosecutions & uniform drug diversions) ■ LAST YTD ■ CURRENT YTD ■ 3 YTD AVG 2,000 1,856 1,778 1,800 1,594 1,600 1,400 1,150 1,151 1,200 960 1,000 800 600 407 384 359 297 275 400 244 200 0 WEST SOUTH NORTH STATE

Source: self-reported monthly by districts (prosecutions); Drug Offence Reporting System (diversions)

#### UNIFORM DRUG OFFENDER PROSECUTIONS



Source: self-reported monthly by districts



Source: Drug Offence Reporting System

|             | DIS: DOG HANDLER UNITS              |          |             |  |  |
|-------------|-------------------------------------|----------|-------------|--|--|
|             |                                     | LAST YTD | CURRENT YTD |