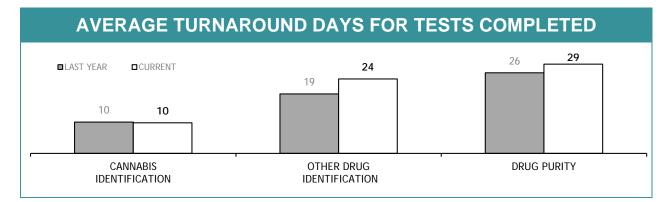

|
| ILLICIT DRUG SCREEN (OFT)   | 279                                                          | 1                                                     | 78                                       |
| ILLICIT DRUG SCREEN (OTHER) | 37                                                           | 4                                                     | 80                                       |
| TOTAL                       | 406                                                          | 15                                                    | -                                        |

'OFT' denotes a confirmatory sample from a driver after a positive drug Oral Fluid Test.

#### **ILLICIT DRUGS: YTD EXAMINATION REQUESTS RECEIVED**



#### **YTD TESTS COMPLETED**





| TEST REQUESTS NOT COMPLETE |                                                              |                                                       |                                          |  |  |  |  |  |
|----------------------------|--------------------------------------------------------------|-------------------------------------------------------|------------------------------------------|--|--|--|--|--|
|                            | CURRENT REQUESTS<br>(RECEIVED WITHIN THE LAST TWO<br>MONTHS) | OLDER REQUESTS<br>(RECEIVED MORE THAN TWO MONTHS AGO) | AVERAGE DAYS ON HAND<br>(OLDER REQUESTS) |  |  |  |  |  |
| CANNABIS IDENTIFICATION    | 1                                                            | 0                                                     | 0