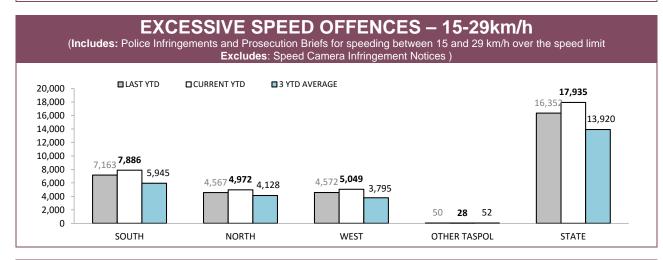

| 47,652   | 446   | 627        | 89,715   | 809   | 222             | 30,311   | 294   |  |

Source (all on page): DTO database



| DISTRICT     | POLICE INFR | INGEMENTS   | PROSECUTION BRIEFS |             |  |
|--------------|-------------|-------------|--------------------|-------------|--|
| DISTRICT     | LAST YTD    | CURRENT YTD | LAST YTD           | CURRENT YTD |  |
| SOUTH        | 21,526      | 22,626      | 358                | 292         |  |
| NORTH        | 10,435      | 10,512      | 252                | 181         |  |
| WEST         | 9,824       | 9,450       | 201                | 189         |  |
| OTHER TASPOL | 127         | 63          | 4                  | 3           |  |
| STATE        | 41,912      | 42,651      | 815                | 665         |  |



#### EXCESSIVE SPEED OFFENCES – 30km/h +

(Includes: Police Infringements and Prosecution Briefs for speeding 30 km/h over the speed limit Excludes: Speed Camera Infringement Notices )



Source (all on page): Fine and Infringement Notice Database and Prosecution System



Sources: Fine and Infringement Notice Database (TINS); Prosecutions System (Briefs); Breath Analysis System (Drink Drivers)





Source: Fine and Infringement Notice Database and Prosecution System



Source: self-reported monthly by districts





| C |
|---|
| • |
|   |
| 0 |
| 0 |
|   |
| р |
| g |
| 0 |
| 2 |

bu

## RANDOM ALCOHOL/DRUG TESTS BY AREA

| RANDOM BREATH TES<br>OPERA |          | STS: DISTRICT TRAFFIC | RANDOM BREATH TESTS: GENERAL PATROLS |             | RANDOM DRUG TESTS |             |
|------------