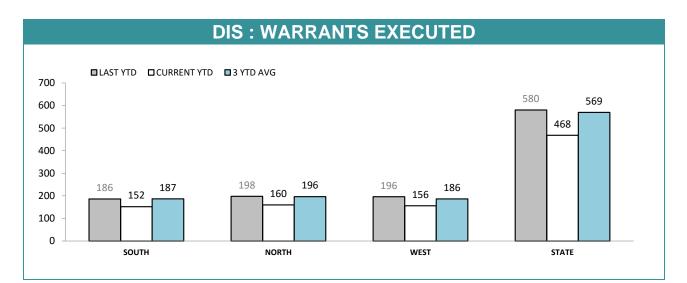

Note: An error has been discovered in the Annual 2015-16 report on page 49 "District Complaints Against Police". The state figures should be: Class 2 Complaints Last YTD 25, Class 2 Complaints This YTD 26, Class 1 Complaints Last YTD 80, Class 1 Complaints This YTD 115.