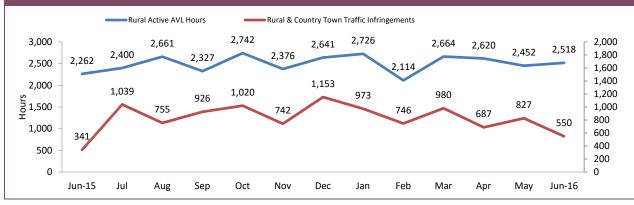

Note: An error has been discovered in the Annual 2015-16 report on page 49 "District Complaints Against Police". The state figures should be: Class 2 Complaints Last YTD 25, Class 2 Complaints This YTD 26, Class 1 Complaints Last YTD 80, Class 1 Complaints This YTD 115.