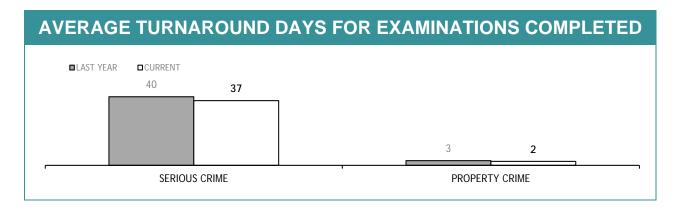

TION PROCESS : FEMALE | 0              |

# **PROMOTION : SERGEANTS**

|                                                              | THIS JUL - JUN |
|--------------------------------------------------------------|----------------|
| ELIGIBLE % SITTING PROMOTION EXAMINATIONS                    | 0%             |
| PERSONNEL SITTING PROMOTION EXAMINATIONS                     | 28             |
| PERSONNEL SUCCESSFULLY COMPLETING EXAMINATIONS               | 21             |
| PERSONNEL SUCCESSFULLY COMPLETING PROMOTION PROCESS : MALE   | 0              |
| PERSONNEL SUCCESSFULLY COMPLETING PROMOTION PROCESS : FEMALE | 0              |

# APPENDIX D

Source (all in Appendix D): LIMS (Laboratory Information Management System)



#### **FSST : ANNUAL TOTAL : TEST REQUESTS RECEIVED**









| EXAMINATION REQUESTS NOT COMPLETE |                                                              |                                                       |                                          |  |
|-----------------------------------|--------------------------------------------------------------|-------------------------------------------------------|------------------------------------------|--|
|                                   | CURRENT REQUESTS<br>(RECEIVED WITHIN THE LAST TWO<br>MONTHS) | OLDER REQUESTS<br>(RECEIVED MORE THAN TWO MONTHS AGO) | AVERAGE DAYS ON HAND<br>(OLDER REQUESTS) |  |
| SERIOUS CRIME                     | 317                                                          | 55                                                    | 71