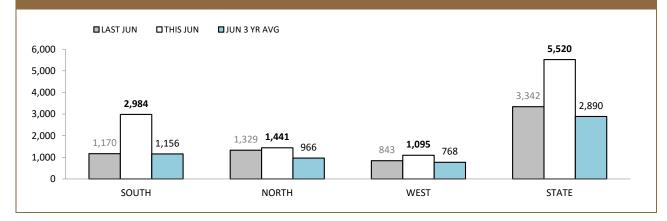

|             |        |
| FLIGHT CREW TRAINING HOURS         | 52       | 134         | 82     |
| PILOT TRAINING HOURS               | 0        | 0           | 0      |
| OTHER TRAINING HOURS               | 0        | 0           | 0      |
| TOTAL TRAINING HOURS               | 52       | 134         | 82     |
| TOTAL HOURS                        | 377      | 623         | 246    |
| AUSSAR ACTIVATED SEARCH CREW HOURS | 22       | 19          | -3     |
|                                    | 77       | 37          | -40    |

Police operations include all missions (other than Search & Rescue) coordinated by Taspol.

Source: supplied monthly by Corporate Services



Source: self-reported monthly by districts

# General

ON HAND MISCELLANEOUS PROPERTY RECEIPTS\* (Held over 6 Months)



| DISTRICT MISCELLANEOUS PROPERTY CATEGORIES                                                      |       |       |       |       |  |  |
|-------------------------------------------------------------------------------------------------|-------|-------|-------|-------|--|--|
| CATEGORY                                                                                        | SOUTH | NORTH | WEST  | STATE |  |  |
| TOTAL ON HAND MISCELLANEOUS PROPERTY RECEIPTS                                                   | 3,914 | 1,937 | 1,541 | 7,392 |  |  |
| ON HAND MISCELLANEOUS PROPERTY RECIEPTS HELD OVER 6 MONTHS                                      | 3,016 | 1,499 | 1,174 | 5,689 |  |  |
| ON HAND DISTRICT MISCELLANEOUS PROPERTY RECEIPTS HELD OVER 6<br>MONTHS (LESS EXEMPTIONS)        | 2,984 |