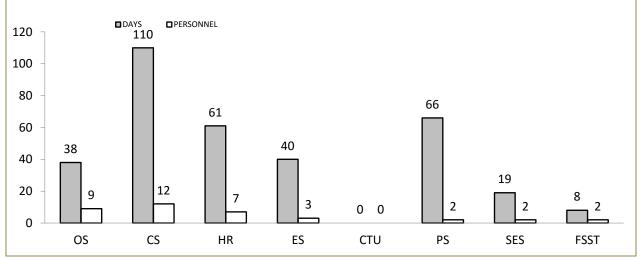

E            |
| SOUTH                                                                                                    | 2,114     | 2,329   | 215    | 221       | 293     | 72                |
| NORTH                                                                                                    | 1,286     | 1,261   | -25    | 163       | 143     | -20               |
| WEST                                                                                                     | 1,112     | 1,064   | -48    | 123       | 128     | 5                 |
| DISTRICTS TOTAL                                                                                          | 4,511     | 4,654   | 143    | 507       | 564     | 57                |

## **DPEM EXCESS RECREATION LEAVE DAYS & PERSONNEL\***



\*Leave data current as of payroll processing date prior to 3<sup>rd</sup> of month Source (all on page): supplied monthly by Financial & Payroll services



\* Excludes secondments. Current as at last payroll processing date. Source: Downloaded monthly from Payroll Services

| DISTRICT VEHICLES |                       |    |     |  |  |  |
|-------------------|-----------------------|----|-----|--|--|--|
|                   | MARKED UNMARKED TOTAL |    |     |  |  |  |
| SOUTH             | 99                    | 44 | 143 |  |  |  |
| NORTH             | 63                    | 26 | 89  |  |  |  |
| WEST              | 57                    | 19 | 76  |  |  |  |
| DISTRICTS TOTAL   | 219                   | 89 | 308 |  |  |  |

Source: downloaded monthly from Leaseplan Australia(leasep