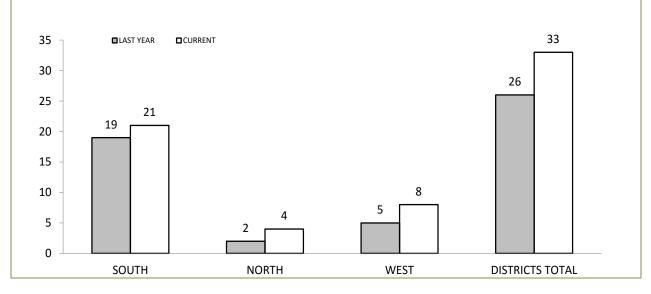

Note: An error has been discovered in the Annual 2015-16 report on page 49 "District Complaints Against Police". The state figures should be: Class 2 Complaints Last YTD 25, Class 2 Complaints This YTD 26, Class 1 Complaints Last YTD 80, Class 1 Complaints This YTD 115.