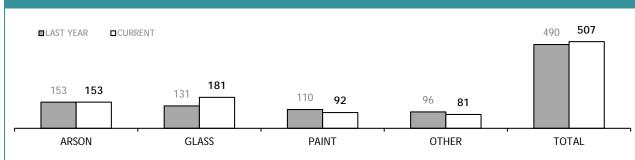

| 0                                                     | 0                                        |  |  |  |  |  |
| OTHER DRUG IDENTIFICATION  | 24                                                           | 0                                                     | 0                                        |  |  |  |  |  |
| DRUG PURITY                | 0                                                            | 0                                                     | 0                                        |  |  |  |  |  |
| TOTAL                      | 25                                                           | 0                                                     | -                                        |  |  |  |  |  |



### YTD TESTS COMPLETED





| TEST REQUESTS NOT COMPLETE |                                                                                                                                                                                 |    |    |  |  |  |  |  |
|----------------------------|---------------------------------------------------------------------------------------------------------------------------------------------------------------------------------|----|----|--|--|--|--|--|
|                            | CURRENT REQUESTS<br>(RECEIVED WITHIN THE LAST TWO<br>MONTHS)<br>CLDER REQUESTS<br>(RECEIVED MORE THAN TWO MONTHS AGO)<br>(OLDER REQUESTS<br>(RECEIVED MORE THAN TWO MONTHS AGO) |    |    |  |  |  |  |  |
| ARSON                      | 10