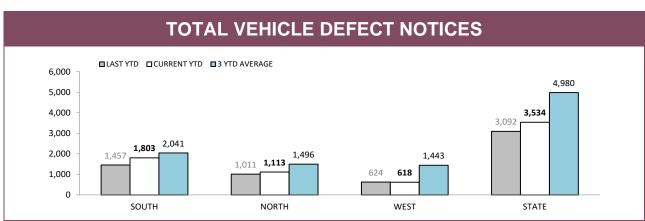

Note: An error has been discovered in the Annual 2015-16 report on page 49 "District Complaints Against Police". The state figures should be: Class 2 Complaints Last YTD 25, Class 2 Complaints This YTD 26, Class 1 Complaints Last YTD 80, Class 1 Complaints This YTD 115.