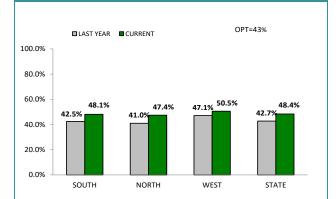

DGEWATER | 2,089    | 1,762    | -327   | -15.7% | 513:10,000                                     |  |
| LAUNCESTON  | 7,153    | 6,541    | -612   | -8.6%  | 975:10,000                                     |  |
| NORTH-EAST  | 762      | 704      | -58    | -7.6%  | 332:10,000                                     |  |
| DELORAINE   | 1,265    | 988      | -277   | -21.9% | 178:10,000                                     |  |
| BURNIE      | 1,560    | 1,857    | 297    | 19.0%  | 421:10,000                                     |  |
| DEVONPORT   | 2,815    | 2,974    | 159    | 5.6%   | 674:10,000                                     |  |
| QUEENSTOWN  | 222      | 184      | -38    | -17.1% | 28:10,000                                      |  |

Source (all on page): Offence Reporting System



| DISTRICT | ANNUAL<br>OFFENCES | OFFENCES<br>CLEARED | % CLEARED |
|----------|--------------------|---------------------|-----------|
| SOUTH    | 11,595             | 5,576               | 48.1%     |
| NORTH    | 8,233              | 3,902               | 47.4%     |
| WEST     | 5,015              | 2,535               | 50.5%     |
| STATE    | 24,843             | 12,013              | 48.4%     |

#### ANNUAL CLEAR UP %

crime

Corporate Performance Report: June 2016

### SERIOUS CRIME OFFENCES



#### STATE MONTHLY OFFENCES



| DIVISIONS   |          |          |        |        |                                                |  |  |
|-------------|----------|----------|--------|--------|------------------------------------------------|--|--|
| DIVISION    | LAST YTD | THIS YT