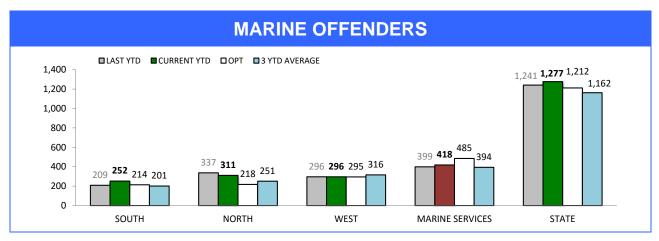

| 22                  | -14    |
| QUEENSTOWN  | 84       | 93             | 9      | 12       | 12                  | 0      |
| STATE       | 6,375    | 6,432          | 57     | 270      | 280                 | 10     |

Sources: Crash Data Manager (Serious/Fatal crashes); Traffic Crash Reporting System (Total Crashes)

\*Note: Total crash figures run one month behind other year to date figures to account for crash report processing time

# **Rural Road Policing Strategy**



#### **Southern District**



#### **Northern District**



#### Western District



Rural locations are as defined in the Australian Statistical Geography Standard. Rural infringement data only available since the introduction of PINS. Rural Active AVL Hours only available from July 2014.

# Marine Enforcement







#### **VESSEL INSPECTIONS ON LAND**



Source (all on page): self-reported monthly by districts

# **Rescue Services**

|     |     | <b>CED</b> |             |
|-----|-----|------------|-------------|
| UUP | IER |            | <b>ICES</b> |
|     |     |            |             |

| CATEGORY                           | LAST YTD | CURRENT YTD | CHANGE |
|------------------------------------|----------|-------------|--------|
| SEARCH & RESCUE HOURS              | 209      | 363         | 154    |
| TAS AMBULANCE HOURS                | 88       | 104         | 16     |
| POLICE OPERATIONS HOURS            | 28       | 22          | -6     |
| EXERCISES HOURS                    | 0        | 0           | 0      |
| TOTAL OPERATIONAL HOURS            | 325      | 489         | 164