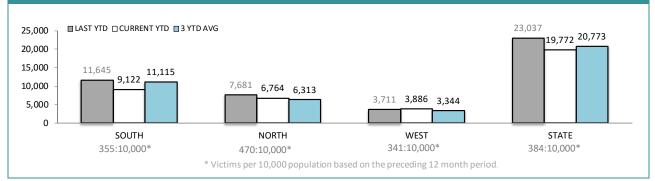

| 1:10,000                                      |
| DEVONPORT   | 2        | 7        | 5   | 250.0% | 2:10,000                                      |
| QUEENSTOWN  | 0        | 0        | 0   | -      | 0:10,000                                      |

Source (all on page): Offence Reporting System



| DISTRICT | ANNUAL<br>OFFENCES | OFFENCES<br>CLEARED | % CLEARED |  |  |  |
|----------|--------------------|---------------------|-----------|--|--|--|
| SOUTH    | 37                 | 35                  | 94.6%     |  |  |  |
| NORTH    | 30                 | 27                  | 90.0%     |  |  |  |
| WEST     | 11                 | 8                   | 72.7%     |  |  |  |
| STATE    | 78                 | 70                  | 89.7%     |  |  |  |

#### **TOTAL PROPERTY OFFENCES**



#### STATE MONTHLY OFFENCES



|             | DIVISIONS |       |      |        |                                                |  |  |
|-------------|-----------|-------|------|--------|------------------------------------------------|--|--|
| DIVISION    | 649       | 734   | Cha  | inge   | Annual<br>offences per<br>10,000<br>population |  |  |
| HOBART      | 3,124     | 2,374 | -750 | -24.0% | 133:10,000                                     |  |  |
| GLENORCHY   | 2,864     | 2,231 | -633 | -22.1% | 98:10,000                                      |  |  |
| KINGSTON    | 1,142     | 761   | -381 | -33.4% | 32:10,000                                      |  |  |
| SOUTH-EAST  | 2,769     | 2,352 | -417 | -15.1% | 55:10,000                                      |  |  |
| BRIDGEWATER | 1,