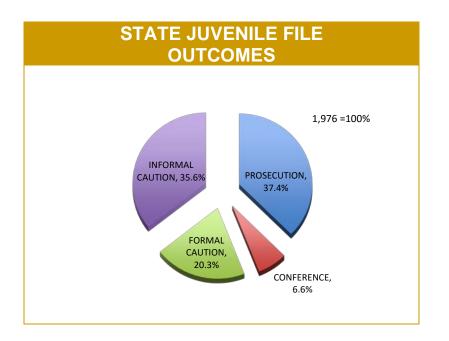

Note: An error has been discovered in the Annual 2015-16 report on page 49 "District Complaints Against Police". The state figures should be: Class 2 Complaints Last YTD 25, Class 2 Complaints This YTD 26, Class 1 Complaints Last YTD 80, Class 1 Complaints This YTD 115.