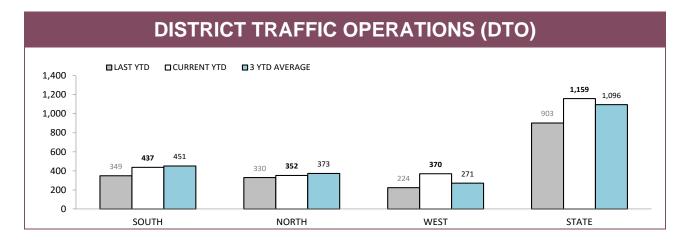

| STATE   |  |  |  |
| SPEEDING TINS                             | 16,197  | 6,274  | 6,146  | 28,617  |  |  |  |
| OTHER TINS                                | 3,338   | 2,061  | 1,482  | 6,881   |  |  |  |
| DRINK DRIVING OFFENDERS DETECTED          | 755     | 386    | 185    | 1,326   |  |  |  |
| RANDOM BREATH TESTS CONDUCTED             | 150,613 | 73,795 | 50,136 | 274,544 |  |  |  |
| ORAL FLUID TESTS CONDUCTED                | 803     | 585    | 245    | 1,633   |  |  |  |
| DISQUALIFIED/UNLICENSED DRIVERS DETECTED  | 1,332   | 817    | 514    | 2,663   |  |  |  |
| UNREGISTERED VEHICLES DETECTED            | 1,488   | 1,057  | 497    | 3,042   |  |  |  |
| VEHICLES CLAMPED/CONFISCATED              | 86      | 66     | 28     | 180     |  |  |  |

Source: RPOS Activity Report





|          | DTO : LOCATIONS |          |       |            |          |       |                 |          |       |  |
|----------|-----------------|----------|-------|------------|----------|-------|-----------------|----------|-------|--|
| DICTOLCT | HIGHWAYS        |          |       | MAIN ROADS |          |       | SECONDARY ROADS |          |       |  |
| DISTRICT | OPERATIONS      | VEHICLES | HOURS | OPERATIONS | VEHICLES | HOURS | OPERATIONS      | VEHICLES | HOURS |  |
| SOUTH    | 172             | 30,380   | 269   | 185        | 26,209   | 285   | 80              | 13,962   | 126   |  |
| NORTH    | 58              | 8,292    | 85    | 225        | 36,858   | 279   | 69              | 11,248   | 88    |  |
| WEST     | 80              | 8,980    | 92    | 217        | 26,