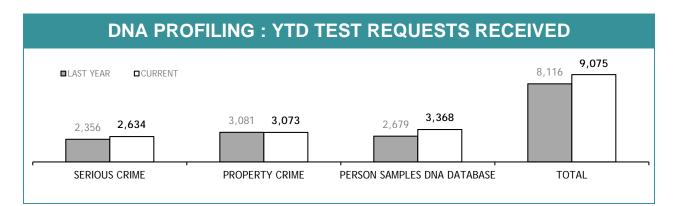

| CURRENT REQUESTS<br>(RECEIVED WITHIN THE LAST TWO<br>MONTHS) | OLDER REQUESTS<br>(RECEIVED MORE THAN TWO MONTHS AGO) | AVERAGE DAYS ON HAND<br>(OLDER REQUESTS) |  |
| SERIOUS CRIME                     | 317                                                          | 55                                                    | 71                                       |  |
| PROPERTY CRIME                    | 31                                                           | 0                                                     | 0                                        |  |
| TOTAL                             | 348                                                          | 55                                                    | -                                        |  |

FSST







| TEST REQUESTS NOT COMPLETE         |                                                              |                                                       |                                          |  |
|------------------------------------|--------------------------------------------------------------|-------------------------------------------------------|------------------------------------------|--|
|                                    | CURRENT REQUESTS<br>(RECEIVED WITHIN THE LAST TWO<br>MONTHS) | OLDER REQUESTS<br>(RECEIVED MORE THAN TWO MONTHS AGO) | AVERAGE DAYS ON HAND<br>(OLDER REQUESTS) |  |
| SERIOUS CRIME                      | 124                                                          | 70                                                    | 88