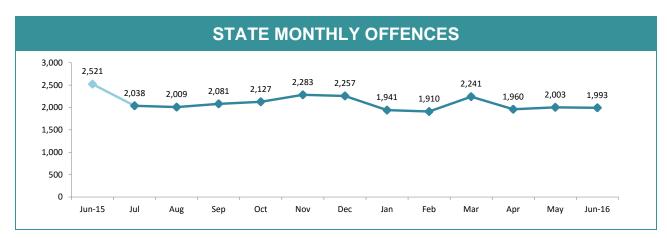

lts) | 63    | 68    | 9    | 140   |  |
| Arrests - Other                    | 667   | 156   | 56   | 879   |  |
| Summons/YJAR (excludes assaults)   | 226   | 82    | 55   | 363   |  |
| Drug Offender - Diversion          | 38    | 6     | 7    | 51    |  |
| Drug Offender - Prosecutions       | 40    | 45    | 25   | 110   |  |
| Information Reports Submitted      | 611   | 620   | 357  | 1,588 |  |
| Search Returns Submitted           | 309   | 391   | 100  | 800   |  |
| Bail Curfew Checks Conducted       | 31    | 61    | 96   | 188   |  |
| Family Violence Incidents Attended | 223   | 103   | 42   | 368   |  |
| Family Violence Reports Submitted  | 43    | 12    | 6    | 61    |  |

\*Source: RPOS Activity Report \*Includes activities of RPOS, RSTF and Licensing teams.

## Crime





| DIVISIONS   |          |          |        |        |                                                |  |
|-------------|----------|----------|--------|--------|------------------------------------------------|--|
| DIVISION    | LAST YTD | THIS YTD | Change |        | Annual<br>offences per<br>10,000<br>population |  |
| HOBART      | 3,921    | 3,191    | -730   | -18.6% | 630:10,000                                     |  |
| GLENORCHY   | 3,427    | 2,790    | -637   | -18.6% | 612:10,000                                     |  |
| KINGSTON    | 1,336    | 969      | -367   | -27.5% | 187:10,000                                     |  |
| SOUTH-EAST  | 3,190    | 2,883    | -307   | -9.6%  | 386:10,000                                     |  |
| BRIDGEWATER | 2,089    | 1,762    | -327