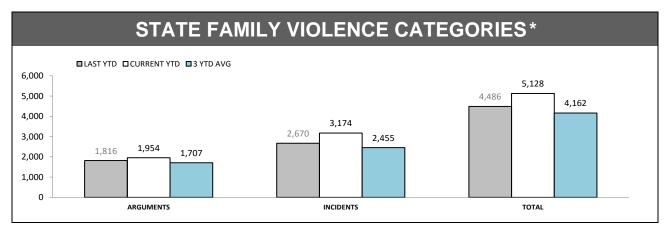

|              | 27          | 37          | 39         |
| BURNIE      | 13                      |              | 15          | 20          | 24         |
| DEVONPORT   | 14                      | 14           | Urban 14    | 25          | 27         |
| DEVONPORT   | 14                      | 14           | Rural 26    | 25          | 27         |
| QUEENSTOWN  | 21                      |              | 21          | 35          | 29         |

Source (all on page): Command And Control System



\*Changed March 2013 to include: RPOS (excluding traffic camera & crash investigation), plus Crime Response and Marine Cars.



\* Measures time when call sign status is not logged as 'Off duty', 'At Station' or 'Available'.

Source (all on page): Command And Control System



#### **FAMILY VIOLENCE INCIDENTS\*** ■LAST YTD ■CURRENT YTD ■3 YTD AVG 3,500 3,174 3,000 2.670 2,455 2,500 2,000 1,550 1,298 1,500 1,175 833 791 1,000 719 664 653 615 500 0 SOUTH NORTH WEST STATE 60:10,000\* 55:10,000\* 73:10,000\* 62:10,000\* \*Victims per 10,000 population, based on the preceding 12 month period.

\*Since October 2012, incidents with multiple offenders now appear on a single report. YTD comparisons may not be strictly valid



OFFENDERS ARRESTED (Source:Online Charging) \*\* Due to changed reporting procedures, this data may not fully capture action taken at the scene of incidents These indicators are under review.

OFFENDERS RELOCATED

Source (all on page): Family Violence Management System

VICTIMS RELOCATED

0.0%

Public safety

# FAMILY VIOLENCE REPEAT LOCATIONS (r