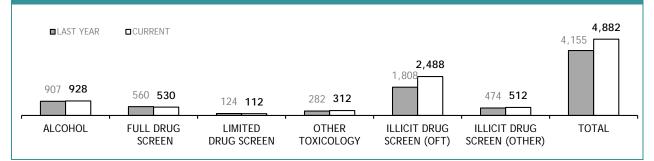

|
| TOTAL                         | 1,024     | 1,270   |  |  |

| TASMANIAN DNA DATABASE          |         |  |  |
|---------------------------------|---------|--|--|
|                                 | CURRENT |  |  |
| CRIME SCENE EVIDENCE ITEMS      | 22,323  |  |  |
| MISSING PERSONS                 | 60      |  |  |
| POLICE                          | 1,059   |  |  |
| SERIOUS OFFENDERS               | 24,792  |  |  |
| STAFF MEMBERS                   | 41      |  |  |
| STATE SERVICE                   | 41      |  |  |
| SUSPECTS                        | 4,134   |  |  |
| UNKNOWN DECEASED PERSONS        | 24      |  |  |
| VOLUNTEERS (UNLIMITED PURPOSES) | 503     |  |  |
| TOTAL                           | 52,977  |  |  |

FSST

#### TOXICOLOGY: YTD EXAMINATION REQUESTS RECEIVED





#### AVERAGE TURNAROUND DAYS FOR TESTS COMPLETED



| теет | DEOU | ESTS N | IOT I |      |  |
|------|------|--------|-------|------|--|
|      | REUU | ESISIN |       | GUMP |  |
|      |      |        |       |      |  |

|                             | CURRENT REQUESTS<br>(RECEIVED WITHIN THE LAST TWO<br>MONTHS) | OLDER REQUESTS<br>(RECEIVED MORE THAN TWO MONTHS AGO) | AVERAGE DAYS ON HAND<br>(OLDER REQUESTS) |
|-----------------------------|--------------------------------------------------------------|-------------------------------------------------------|------------------------------------------|
| ALCOHOL                     | 17                                                           | 0                                                     | 0