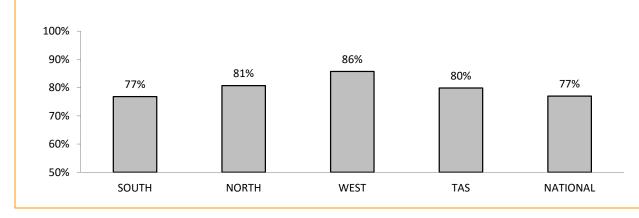

--|-----|-----|-----|-----|--|
| SOUTH NORTH WEST TASMANIAN NATIONA                                                             |     |     |     |     |     |  |
| I THINK POLICE PERFORM THEIR JOB<br>PROFESSIONALLY                                             | 89% | 94% | 92% | 91% | 88% |  |
| POLICE TREAT PEOPLE FAIRLY AND EQUALLY                                                         | 78% | 82% | 84% | 80% | 76% |  |
| MOST POLICE ARE HONEST                                                                         | 76% | 79% | 78% | 77% | 75% |  |
| I DO HAVE CONFIDENCE IN THE POLICE                                                             | 89% | 90% | 92% | 90% | 87% |  |

### GENERAL SATISFACTION WITH POLICE SERVICES (Survey respondents who answered 'Satisfied/Very Satisfied')





\* Examples of public order problems given were: vandalism, gangs, drunken & disorderly behaviour.

Source: supplied quarterly by Social Research Centre. Period: 12 months between July 2015 and June 2016.

No respondents were associated with Police.

Error margins on National, State and District figures are 0.5%, 2% and 4%, respectively.

# **Public Safety**



| PUBLIC DISTURBANCE |          |          |        |  |  |
|--------------------|----------|----------|--------|--|--|
| DISTRICT           | LAST YTD | THIS YTD | CHANGE |  |  |
| SOUTH              | 2,134    | 2,310    | 176    |  |  |
| NORTH              | 867      | 872      | 5      |  |  |
| WEST               | 744      | 729      | -15    |  |  |
| STATE              | 3,745    | 3,911    | 166    |  |  |

| PUBLIC NO