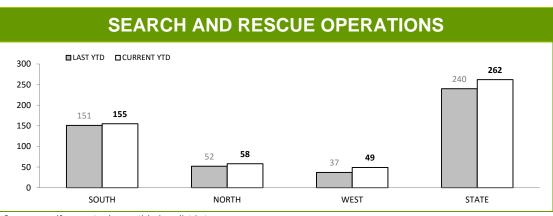

|
| TOTAL OPERATIONAL HOURS            | 325      | 489         | 164    |
|                                    |          |             |        |
| FLIGHT CREW TRAINING HOURS         | 52       | 134         | 82     |
| PILOT TRAINING HOURS               | 0        | 0           | 0      |
| OTHER TRAINING HOURS               | 0        | 0           | 0      |
| TOTAL TRAINING HOURS               | 52       | 134         | 82     |
| TOTAL HOURS                        | 377      | 623         | 246    |
| AUSSAR ACTIVATED SEARCH CREW HOURS | 22       | 19          | -3     |
|                                    | 77       | 37          | -40    |

Police operations include all missions (other than Search & Rescue) coordinated by Taspol.

Source: supplied monthly by Corporate Services



Source: self-reported monthly by districts

# General

ON HAND MISCELLANEOUS PROPERTY RECEIPTS\* (Held over 6 Months)



| DISTRICT MISCELLANEOUS PROPERTY CATEGORIES                                                      |       |       |       |       |  |  |
|-------------------------------------------------------------------------------------------------|-------|-------|-------|-------|--|--|
| CATEGORY                                                                                        | SOUTH | NORTH | WEST  | STATE |  |  |
| TOTAL ON HAND MISCELLANEOUS PROPERTY RECEIPTS                                                   | 3,914 | 1,937 | 1,541 | 7,392 |  |  |
| ON HAND MISCELLANEOUS PROPERTY RECIEPTS HELD OVER 6 MONTHS                                      | 3,016 | 1,499 | 1,174 | 5