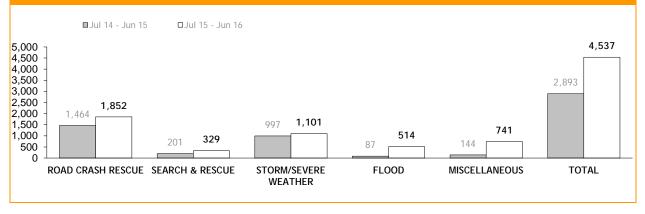

|
| STATE      | 37                     | 367             | 52              | 217             | 1,216           | 1,612           |  |  |

| ROAD CRASH RESCUE : AVERAGE RESPONSE TIME |                 |                 |  |  |  |  |
|-------------------------------------------|-----------------|-----------------|--|--|--|--|
|                                           | Jul 14 - Jun 15 | Jul 15 - Jun 16 |  |  |  |  |
| SOUTH                                     | 14              | 20              |  |  |  |  |
| NORTH                                     | 7               | 7               |  |  |  |  |
| NORTH-WEST                                | 8               | 5               |  |  |  |  |
| STATE                                     | 10              | 11              |  |  |  |  |





|            | PERSONNEL CALLED OUT : CATEGORIES |                 |                 |                 |                 |                 |  |  |
|------------|-----------------------------------|-----------------|-----------------|-----------------|-----------------|-----------------|--|--|
| REGION     | ROAD CRAS                         | SH RESCUE       | SEARCH AN       | ND RESCUE       | STORM/SEVE      | RE WEATHER      |  |  |
| REGION     | Jul 14 - Jun 15                   | Jul 15 - Jun 16 | Jul 14 - Jun 15 | Jul 15 - Jun 16 | Jul 14 - Jun 15 | Jul 15 - Jun 16 |  |  |
| SOUTH      | 525                               | 626             | 82              | 74              | 267             | 196             |  |  |
| NORTH      | 524                               | 746