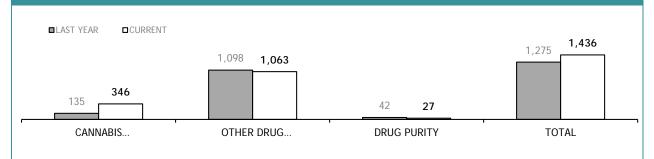

| 0                                        |
| ILLICIT DRUG SCREEN (OFT)   | 279                                                          | 1                                                     | 78                                       |
| ILLICIT DRUG SCREEN (OTHER) | 37                                                           | 4                                                     | 80                                       |
| TOTAL                       | 406                                                          | 15                                                    | -                                        |

'OFT' denotes a confirmatory sample from a driver after a positive drug Oral Fluid Test.

#### **ILLICIT DRUGS: YTD EXAMINATION REQUESTS RECEIVED**



#### **YTD TESTS COMPLETED**





| TEST REQUESTS NOT COMPLETE |                                                              |                                                       |                                          |  |  |  |  |  |
|----------------------------|--------------------------------------------------------------|-------------------------------------------------------|------------------------------------------|--|--|--|--|--|
|                            | CURRENT REQUESTS<br>(RECEIVED WITHIN THE LAST TWO<br>MONTHS) | OLDER REQUESTS<br>(RECEIVED MORE THAN TWO MONTHS AGO) | AVERAGE DAYS ON HAND<br>(OLDER REQUESTS) |  |  |  |  |  |
| CANNABIS IDENTIFICATION    | 1                                                            | 0