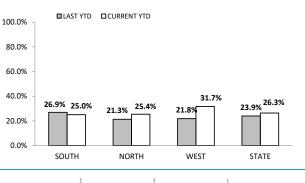

|  |
| BRIDGEWATER | 86       | 78       | -8  | -9.3%  | 23:10,000                                      |  |
| LAUNCESTON  | 480      | 428      | -52 | -10.8% | 64:10,000                                      |  |
| NORTH-EAST  | 35       | 26       | -9  | -25.7% | 12:10,000                                      |  |
| DELORAINE   | 58       | 58       | 0   | 0.0%   | 10:10,000                                      |  |
| BURNIE      | 92       | 93       | 1   | 1.1%   | 21:10,000                                      |  |
| DEVONPORT   | 129      | 122      | -7  | -5.4%  | 28:10,000                                      |  |
| QUEENSTOWN  | 4        | 3        | -1  | -25.0% | 0:10,000                                       |  |

Source (all on page): Offence Reporting System



| DISTRICT | ANNUAL<br>OFFENCES | OFFENCES<br>CLEARED | % CLEARED |
|----------|--------------------|---------------------|-----------|
| SOUTH    | 520                | 130                 | 25.0%     |
| NORTH    | 512                | 130                 | 25.4%     |
| WEST     | 218                | 69                  | 31.7%     |
| STATE    | 1,250              | 329                 | 26.3%     |

#### **STOLEN MOTOR VEHICLES**





|             | DIVISIONS |          |      |                                                |           |  |  |  |  |  |
|-------------|-----------|----------|------|------------------------------------------------|-----------|--|--|--|--|--|
| DIVISION    | LAST YTD  | THIS YTD | Cha  | Annual<br>offences per<br>10,000<br>population |           |  |