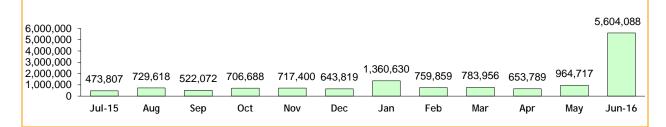

Note: An error has been discovered in the Annual 2015-16 report on page 49 "District Complaints Against Police". The state figures should be: Class 2 Complaints Last YTD 25, Class 2 Complaints This YTD 26, Class 1 Complaints Last YTD 80, Class 1 Complaints This YTD 115.