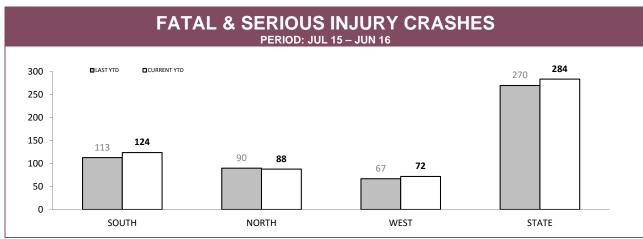

Note: An error has been discovered in the Annual 2015-16 report on page 49 "District Complaints Against Police". The state figures should be: Class 2 Complaints Last YTD 25, Class 2 Complaints This YTD 26, Class 1 Complaints Last YTD 80, Class 1 Complaints This YTD 115.