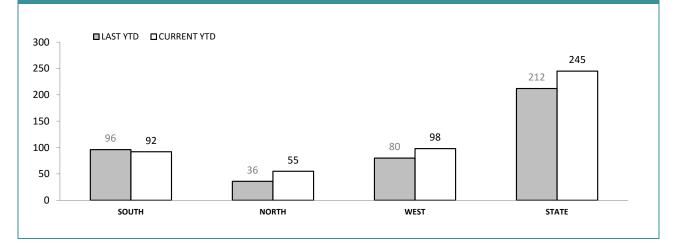

Note: An error has been discovered in the Annual 2015-16 report on page 49 "District Complaints Against Police". The state figures should be: Class 2 Complaints Last YTD 25, Class 2 Complaints This YTD 26, Class 1 Complaints Last YTD 80, Class 1 Complaints This YTD 115.