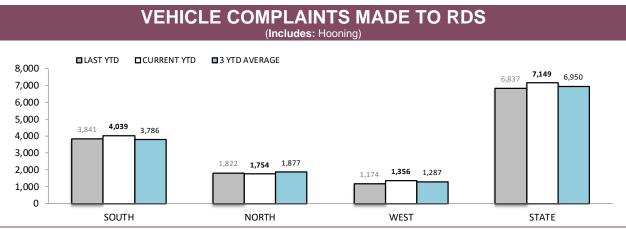

| 14                   | 28      | 68                  | 241           | 393   |  |  |  |  |
| STATE | 237                                                                                                               | 90                   | 149     | 482                 | 1,351         | 2,309 |  |  |  |  |

Source (all on page): Breath Analysis System

**REFUSED BREATH/BLOOD ANALYSIS** 

#### DANGEROUS AND RECKLESS DRIVERS CHARGED



Source: prosecutions database



Source: Fine and Infringement Notice Database (unlicensed driving offence notices), Prosecutions System (restricted, suspended, disqualified & unlicensed charges)



Source: Fine and Infringement Notice Database and Prosecution System

\*Figures for Support Districts not currently shown



Source: Command and Control System



Source: Vehicle Clamping & Confiscation System

|              | DANGEROUS OR | RECKLESS DRIVING          | DRIVE WHILS | T DISQUALIFIED | EVADE POLICE |             |
|--------------|--------------|---------------------------|-------------|----------------|--------------|-------------|
|              | LAST YTD     | CURRENT YTD               | LAST YTD    | CURRENT YTD    | LAST YTD     | CURRENT YTC |
| SOUTH        | 10           | 15                        | 89          | 82             | 122          | 149         |
| NORTH        | 4            | 8                         | 36          | 24             | 86           | 114         |
| WEST         | 4            | 2                         | 19          | 22             | 43           | 91