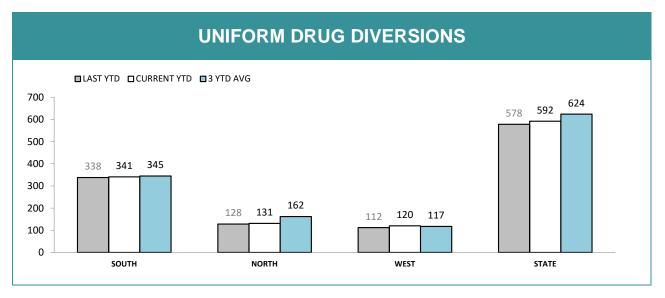

Note: An error has been discovered in the Annual 2015-16 report on page 49 "District Complaints Against Police". The state figures should be: Class 2 Complaints Last YTD 25, Class 2 Complaints This YTD 26, Class 1 Complaints Last YTD 80, Class 1 Complaints This YTD 115.