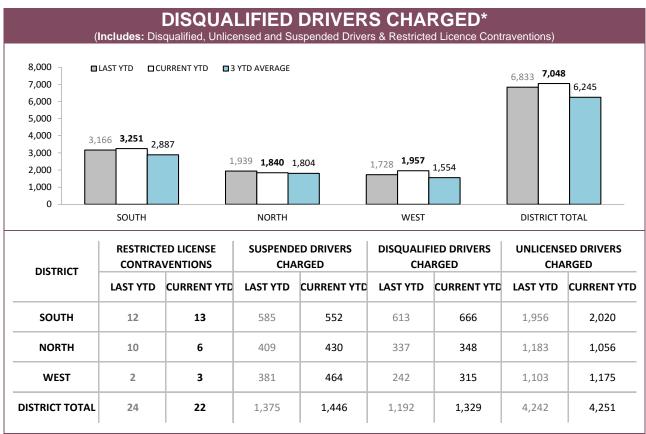

| 20                   | 42      | 115                 | 317           | 558   |  |  |  |  |
| WEST  | 42                                                                                                                | 14                   | 28      | 68                  | 241           | 393   |  |  |  |  |
| STATE | 237                                                                                                               | 90                   | 149     | 482                 | 1,351         | 2,309 |  |  |  |  |

Source (all on page): Breath Analysis System

**REFUSED BREATH/BLOOD ANALYSIS** 

#### DANGEROUS AND RECKLESS DRIVERS CHARGED



Source: prosecutions database



Source: Fine and Infringement Notice Database (unlicensed driving offence notices), Prosecutions System (restricted, suspended, disqualified & unlicensed charges)



Source: Fine and Infringement Notice Database and Prosecution System

\*Figures for Support Districts not currently shown



Source: Command and Control System



Source: Vehicle Clamping & Confiscation System

|              | DANGEROUS OR | RECKLESS DRIVING          | DRIVE WHILS | T DISQUALIFIED | EVADE POLICE |             |
|--------------|--------------|---------------------------|-------------|----------------|--------------|-------------|
|              | LAST YTD     | CURRENT YTD               | LAST YTD    | CURRENT YTD    | LAST YTD     | CURRENT YTC |
| SOUTH        | 10           | 15                        | 8