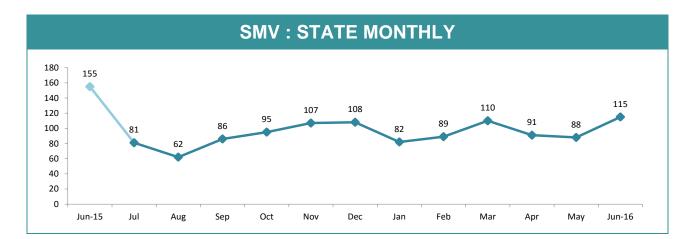

| 92       | 93       | 1   | 1.1%   | 21:10,000                                      |  |
| DEVONPORT   | 129      | 122      | -7  | -5.4%  | 28:10,000                                      |  |
| QUEENSTOWN  | 4        | 3        | -1  | -25.0% | 0:10,000                                       |  |

Source (all on page): Offence Reporting System



| DISTRICT | ANNUAL<br>OFFENCES | OFFENCES<br>CLEARED | % CLEARED |
|----------|--------------------|---------------------|-----------|
| SOUTH    | 520                | 130                 | 25.0%     |
| NORTH    | 512                | 130                 | 25.4%     |
| WEST     | 218                | 69                  | 31.7%     |
| STATE    | 1,250              | 329                 | 26.3%     |

#### **STOLEN MOTOR VEHICLES**





|             | DIVISIONS |          |      |                                                |           |  |  |  |  |  |
|-------------|-----------|----------|------|------------------------------------------------|-----------|--|--|--|--|--|
| DIVISION    | LAST YTD  | THIS YTD | Cha  | Annual<br>offences per<br>10,000<br>population |           |  |  |  |  |  |
| HOBART      | 223       | 116      | -107 | -48.0%                                         | 23:10,000 |  |  |  |  |  |
| GLENORCHY   | 250       | 178      | -72  | -28.8%                                         | 39:10,000 |  |  |  |  |  |
| KINGSTON    | 49        | 34       | -15  | -30.6%                                         | 7:10,000  |  |  |  |  |  |
| SOUTH-EAST  | 214       | 159      | -55  | -25.7%