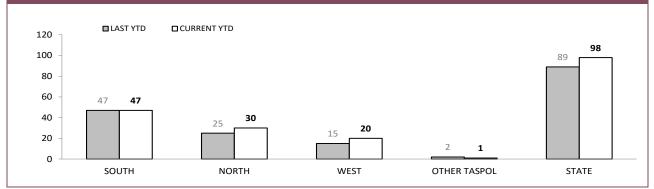

1,358 |  |  |  |  |
| NORTH | 64                                                                                                                | 20                   | 42      | 115                 | 317           | 558   |  |  |  |  |
| WEST  | 42                                                                                                                | 14                   | 28      | 68                  | 241           | 393   |  |  |  |  |
| STATE | 237                                                                                                               | 90                   | 149     | 482                 | 1,351         | 2,309 |  |  |  |  |

Source (all on page): Breath Analysis System

**REFUSED BREATH/BLOOD ANALYSIS** 

#### DANGEROUS AND RECKLESS DRIVERS CHARGED



Source: prosecutions database



Source: Fine and Infringement Notice Database (unlicensed driving offence notices), Prosecutions System (restricted, suspended, disqualified & unlicensed charges)



Source: Fine and Infringement Notice Database and Prosecution System

\*Figures for Support Districts not currently shown



Source: Command and Control System



Source: Vehicle Clamping & Confiscation System

|              | DANGEROUS OR | RECKLESS DRIVING          | DRIVE WHILS | T DISQUALIFIED | EVADE POLICE |             |
|--------------|--------------|---------------------------|-------------|----------------|--------------|-------------|
|              | LAST YTD     | CURRENT YTD               | LAST YTD    | CURRENT YTD    | LAST YTD     | CURRENT YTC |
| SOUTH        | 10