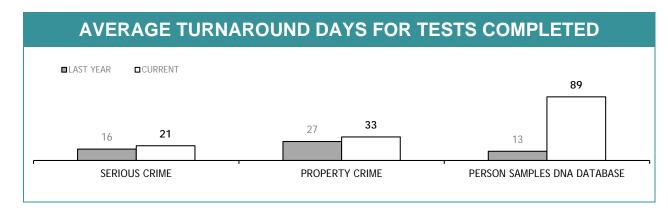

| CURRENT REQUESTS<br>(RECEIVED WITHIN THE LAST TWO<br>MONTHS) | OLDER REQUESTS<br>(RECEIVED MORE THAN TWO MONTHS AGO) | AVERAGE DAYS ON HAND<br>(OLDER REQUESTS) |  |
| SERIOUS CRIME                     | 317                                                          | 55                                                    | 71                                       |  |
| PROPERTY CRIME                    | 31                                                           | 0                                                     | 0                                        |  |
| TOTAL                             | 348                                                          | 55                                                    | -                                        |  |

FSST







| TEST REQUESTS NOT COMPLETE         |                                                              |                                                       |                                          |  |
|------------------------------------|--------------------------------------------------------------|-------------------------------------------------------|------------------------------------------|--|
|                                    | CURRENT REQUESTS<br>(RECEIVED WITHIN THE LAST TWO<br>MONTHS) | OLDER REQUESTS<br>(RECEIVED MORE THAN TWO MONTHS AGO) | AVERAGE DAYS ON HAND<br>(OLDER REQUESTS) |  |
| SERIOUS CRIME                      | 124                                                          | 70                                                    | 88