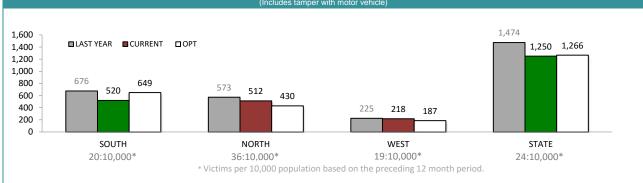

|
| BRIDGEWATER | 316       | 271      | -45  | -14.2% | 79:10,000                                      |  |  |
| LAUNCESTON  | 691       | 726      | 35   | 5.1%   | 108:10,000                                     |  |  |
| NORTH-EAST  | 77        | 79       | 2    | 2.6%   | 37:10,000                                      |  |  |
| DELORAINE   | 82        | 91       | 9    | 11.0%  | 16:10,000                                      |  |  |
| BURNIE      | 269       | 320      | 51   | 19.0%  | 73:10,000                                      |  |  |
| DEVONPORT   | 343       | 393      | 50   | 14.6%  | 89:10,000                                      |  |  |
| QUEENSTOWN  | 37        | 21       | -16  | -43.2% | 3:10,000                                       |  |  |

## CAR BURGLARY OFFENCES





| DIVISIONS   |          |          |     |        |                                                |  |
|-------------|----------|----------|-----|--------|------------------------------------------------|--|
| DIVISION    | LAST YTD | THIS YTD | Cha | inge   | Annual<br>offences per<br>10,000<br>population |  |
| HOBART      | 217      | 152      | -65 | -30.0% | 30:10,000                                      |  |
| GLENORCHY   | 171      | 125      | -46 | -26.9% | 27:10,000                                      |  |
| KINGSTON    | 65       | 35       | -30 | -46.2% | 7:10,000                                       |  |
| SOUTH-EAST  | 137      | 130      | -7  | -5.1%  | 17:10,000                                      |  |
| BRIDGEWATER | 86       | 78       | -8  | -9.3%  | 23:10,00