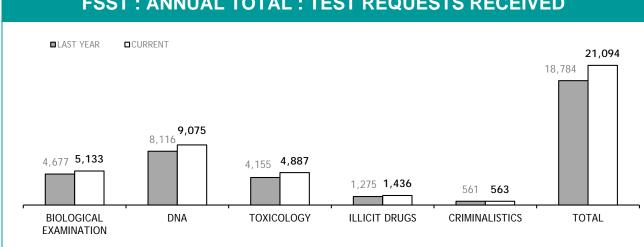

| 0              |
| PERSONNEL SUCCESSFULLY COMPLETING PROMOTION PROCESS : FEMALE | 0              |

# **PROMOTION : SERGEANTS**

|                                                              | THIS JUL - JUN |
|--------------------------------------------------------------|----------------|
| ELIGIBLE % SITTING PROMOTION EXAMINATIONS                    | 0%             |
| PERSONNEL SITTING PROMOTION EXAMINATIONS                     | 28             |
| PERSONNEL SUCCESSFULLY COMPLETING EXAMINATIONS               | 21             |
| PERSONNEL SUCCESSFULLY COMPLETING PROMOTION PROCESS : MALE   | 0              |
| PERSONNEL SUCCESSFULLY COMPLETING PROMOTION PROCESS : FEMALE | 0              |

# APPENDIX D

Source (all in Appendix D): LIMS (Laboratory Information Management System)



#### **FSST : ANNUAL TOTAL : TEST REQUESTS RECEIVED**









| EXAMINATION REQUESTS NOT COMPLETE |                                                              |                                                       |                                          |  |
|-----------------------------------|--------------------------------------------------------------|-------------------------------------------------------|------------------------------------------|--|
|                                   | CURRENT REQUESTS<br>(RECEIVED WITHIN THE LAST TWO<br>MONTHS) | OLDER REQUESTS<br>(RECEIVED MORE THAN TWO MONTHS AGO) | AVERAGE DAYS ON HAND<br>(OLDER REQUESTS) |  |
| SERIOUS CRIME                     | 317                                                          | 55