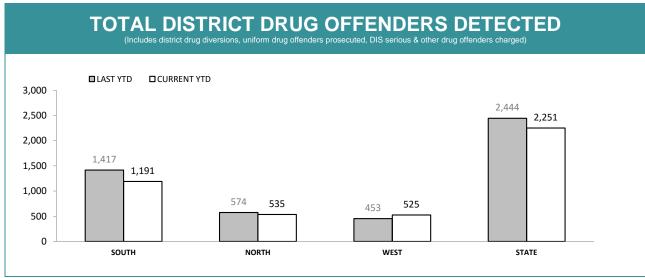

| 100                     | 82          |
| CIB KINGSTON  | 126         | 97           | 19          | 28          | 35                      | 43          |
| CIB NORTHERN  | 796         | 644          | 161         | 181         | 91                      | 93          |
| CIB BURNIE    | 183         | 179          | 17          | 35          | 26                      | 35          |
| CIB DEVONPORT | 329         | 288          | 63          | 58          | 22                      | 18          |
| CIB BELLERIVE | 231         | 217          | 31          | 64          | 55                      | 73          |
| STATE         | 2,457       | 2,080        | 465         | 499         | 390                     | 412         |

Source (all on page): self-reported monthly by districts



Source: self-reported monthly by districts

### TOTAL DISTRICT DRUG DIVERSIONS



Source: Drug Offence Reporting System

#### TOTAL UNIFORM DRUG DETECTIONS (Includes uniform drug offender prosecutions & uniform drug diversions) ■ LAST YTD ■ CURRENT YTD ■ 3 YTD AVG 2,000 1,856 1,778 1,800 1,594 1,600 1,400 1,150 1,151 1,200 960 1,000 800 600 407 384 359 297 275 400 244 200 0 WEST SOUTH NORTH STATE

Source: self-reported monthly by districts (prosecutions); Drug Offence Reporting System (diversions)

#### UNIFORM DRUG OFFENDER PROSECUTIONS



Source: self-reported monthly by districts



Source: Drug Offence Reporting System

|             | DIS: DOG HANDLER UNITS              |          |             |  |  |
|-------------|-------------------------------------|----------|-------------|--|