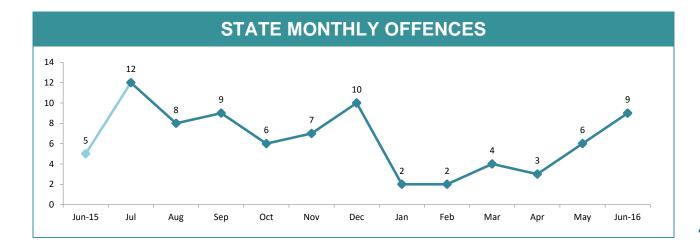

nce Reporting System |
|----------------------------|-----------------------|
|----------------------------|-----------------------|



| DISTRICT | ANNUAL<br>OFFENCES | OFFENCES<br>CLEARED | % CLEARED |
|----------|--------------------|---------------------|-----------|
| SOUTH    | 260                | 224                 | 86.2%     |
| NORTH    | 141                | 119                 | 84.4%     |
| WEST     | 71                 | 65                  | 91.5%     |
| STATE    | 472                | 408                 | 86.4%     |

#### **ROBBERY OFFENCES** LAST YTD CURRENT YTD 3 YTD AVG 120 105 100 84 78 69 80 54 60 37 30 26 27 40 11 9 20 4 0 NORTH SOUTH WEST STATE 2:10,000\* 1:10,000\* 2:10,000\* 1:10,000\* \* Victims per 10,000 population based on the preceding 12 month period.



| DIVISION    | LAST YTD | THIS YTD | Cha | nge    | Annual<br>offences pe<br>10,000<br>population |
|-------------|----------|----------|-----|--------|-----------------------------------------------|
| HOBART      | 19       | 13       | -6  | -31.6% | 3:10,000                                      |
| GLENORCHY   | 13       | 8        | -5  | -38.5% | 2:10,000                                      |
| KINGSTON    | 3        | 3        | 0   | 0.0%   | 1:10,000                                      |
| SOUTH-EAST  | 11       | 10       | -1  | -9.1%  | 1:10,000                                      |
| BRIDGEWATER | 8        | 3        | -5  | -62.5% | 1:10,000                                      |
| LAUNCESTON  | 24       | 27       | 3   | 12.5%  | 4:10,000