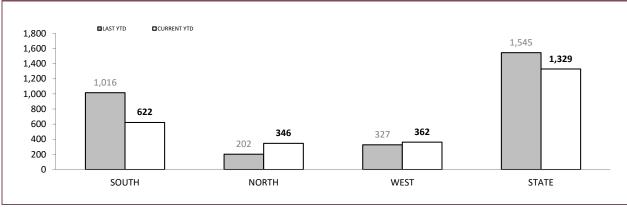

ystem

82

63

STATE

1

| NOTICES ISSUED LAST YTD CURRENT YTD | SPEED CAMERA INFRINGEMENT NOTICES |                |  |  |  |  |
|-------------------------------------|-----------------------------------|----------------|--|--|--|--|
|                                     |                                   | NOTICES ISSUED |  |  |  |  |
| TOTAL 9,283 15,310                  |                                   | TOTAL          |  |  |  |  |

Source: Fine and Infringement Notice Database.

**Note:** Includes infringements that are awaiting return of a Notice of Demand. Due to the time required to download sessions, adjudicate images and process infringements data on this page may not be complete at time of publication.

#### AUTOMATIC NUMBER PLATE RECOGNITION (ANPR) CAMERA: ROADSIDE HOURS





#### ANPR USAGE: % OF OFFENCES WHERE ANPR DETECTIONS USED

|       | DISQUALIFIED DRIVERS |             | UNLICENSED PERSONS |             | UNREGISTERED VEHICLES |             |
|-------|----------------------|-------------|--------------------|-------------|-----------------------|-------------|
|       | LAST YTD             | CURRENT YTD | LAST YTD           | CURRENT YTD | LAST YTD              | CURRENT YTD |
| SOUTH | 5.9%                 | 3.2%        | 3.2%               | 1.8%        | 19.4%                 | 11.5%       |
| NORTH | 1.1%                 | 2.3%        | 1.0%               | 2.3%        | 5.7%                  | 6.6%        |
| WEST  | 2.1%                 | 2.3%        | 3.4%               | 2.8%        | 8.0%                  | 8.1%        |
| STATE | 3.6%