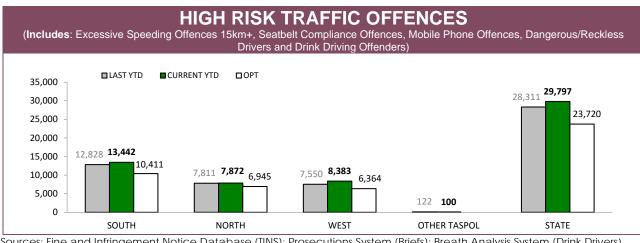

--------|-------------|--|
| DISTRICT     | LAST YTD    | CURRENT YTD | LAST YTD           | CURRENT YTD |  |
| SOUTH        | 21,526      | 22,626      | 358                | 292         |  |
| NORTH        | 10,435      | 10,512      | 252                | 181         |  |
| WEST         | 9,824       | 9,450       | 201                | 189         |  |
| OTHER TASPOL | 127         | 63          | 4                  | 3           |  |
| STATE        | 41,912      | 42,651      | 815                | 665         |  |



#### EXCESSIVE SPEED OFFENCES – 30km/h +

(Includes: Police Infringements and Prosecution Briefs for speeding 30 km/h over the speed limit Excludes: Speed Camera Infringement Notices )



Source (all on page): Fine and Infringement Notice Database and Prosecution System



Sources: Fine and Infringement Notice Database (TINS); Prosecutions System (Briefs); Breath Analysis System (Drink Drivers)





Source: Fine and Infringement Notice Database and Prosecution System



Source: self-reported monthly by districts





| C |
|---|
| • |
|   |
| 0 |
| 0 |
|   |
| р |
| g |
| 0 |
| 2 |

bu

## RANDOM ALCOHOL/DRUG TESTS BY AREA

| RANDOM BREATH TES<br>OPERA |          | STS: DISTRICT TRAFFIC | RANDOM BREATH TESTS: GENERAL PATROLS |             | RANDOM DRUG TESTS |             |
|----------------------------|----------|-----------------------|--------------------------------------|-------------|-------------------|-------------|
| DISTRICT                   | LAST YTD | CURRENT YTD           | LAST YTD                             | CURRENT YTD | LAST YTD