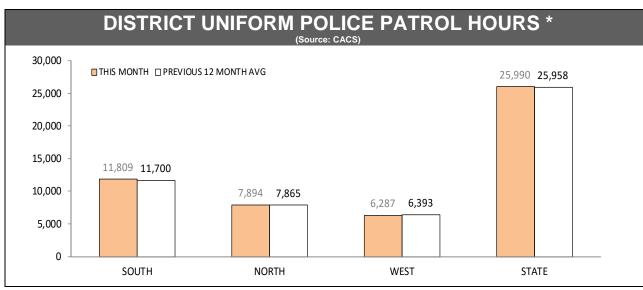

|              | 16          | 28          | 28         |
| LAUNCESTON  | 17                      |              | 17          | 36          | 37         |
| NORTH-EAST  | 22                      |              | 22          | 33          | 35         |
| DELORAINE   | 27                      |              | 27          | 37          | 39         |
| BURNIE      | 13                      |              | 15          | 20          | 24         |
| DEVONPORT   | 14                      | 14           | Urban 14    | 25          | 27         |
| DEVONPORT   | 14                      | 14           | Rural 26    | 25          | 27         |
| QUEENSTOWN  | 21                      |              | 21          | 35          | 29         |

Source (all on page): Command And Control System



\*Changed March 2013 to include: RPOS (excluding traffic camera & crash investigation), plus Crime Response and Marine Cars.



\* Measures time when call sign status is not logged as 'Off duty', 'At Station' or 'Available'.

Source (all on page): Command And Control System



#### **FAMILY VIOLENCE INCIDENTS\*** ■LAST YTD ■CURRENT YTD ■3 YTD AVG 3,500 3,174 3,000 2.670 2,455 2,500 2,000 1,550 1,298 1,500 1,175 833 791 1,000 719 664 653 615 500 0 SOUTH NORTH WEST STATE 60:10,000\* 55:10,000\* 73:10,000\* 62:10,000\* \*Victims per 10,000 population, based on the preceding 12 month period.

\*Since October 2012, incidents with multiple offenders now appear on a single report. YTD comparisons may not be strictly valid



OFFENDERS ARRESTED (Source:Online Charging) \*\* Due to changed report