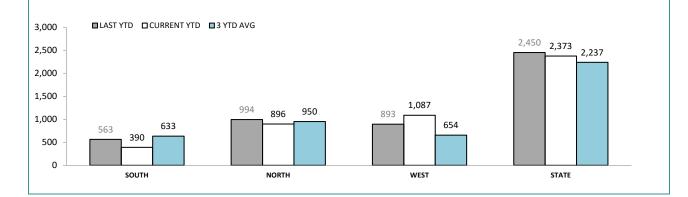

Electronic data was extracted on 4<sup>th</sup> August 2016 Manual data is collated monthly by Reporting Services from information self-reported by organisational units within DPFEM or provided/downloaded from a variety of sources as indicated throughout the Report.