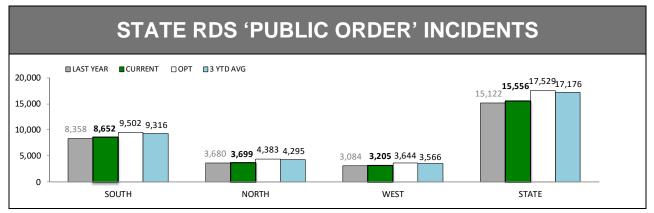

| 78% | 82% | 84% | 80% | 76% |  |
| MOST POLICE ARE HONEST                                                                         | 76% | 79% | 78% | 77% | 75% |  |
| I DO HAVE CONFIDENCE IN THE POLICE                                                             | 89% | 90% | 92% | 90% | 87% |  |

### GENERAL SATISFACTION WITH POLICE SERVICES (Survey respondents who answered 'Satisfied/Very Satisfied')





\* Examples of public order problems given were: vandalism, gangs, drunken & disorderly behaviour.

Source: supplied quarterly by Social Research Centre. Period: 12 months between July 2015 and June 2016.

No respondents were associated with Police.

Error margins on National, State and District figures are 0.5%, 2% and 4%, respectively.

# **Public Safety**



| PUBLIC DISTURBANCE |          |          |        |  |  |
|--------------------|----------|----------|--------|--|--|
| DISTRICT           | LAST YTD | THIS YTD | CHANGE |  |  |
| SOUTH              | 2,134    | 2,310    | 176    |  |  |
| NORTH              | 867      | 872      | 5      |  |  |
| WEST               | 744      | 729      | -15    |  |  |
| STATE              | 3,745    | 3,911    | 166    |  |  |

| PUBLIC NOISE |          |          |        |  |  |
|--------------|----------|----------|--------|--|--|
| DISTRICT     | LAST YTD | THIS YTD | CHANGE |  |  |
| SOUTH        | 3,045    | 3,015    | -30    |  |  |
| NORTH        | 1,366    | 1,321    | -45    |  |  |
| WEST         | 1,448    | 1,540    | 92     |  |  |
| STATE        | 5,859    | 5,876    | 17     |  |  |