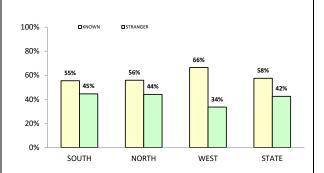

| 5   | 9.1%   | 8:10,000                                      |
| BRIDGEWATER | 42       | 55       | 13  | 31.0%  | 16:10,000                                     |
| LAUNCESTON  | 189      | 178      | -11 | -5.8%  | 27:10,000                                     |
| NORTH-EAST  | 19       | 47       | 28  | 147.4% | 22:10,000                                     |
| DELORAINE   | 39       | 38       | -1  | -2.6%  | 7:10,000                                      |
| BURNIE      | 64       | 62       | -2  | -3.1%  | 14:10,000                                     |
| DEVONPORT   | 86       | 75       | -11 | -12.8% | 17:10,000                                     |
| QUEENSTOWN  | 13       | 6        | -7  | -53.8% | 1:10,000                                      |

YTD OFFENDER STATUS



ANNUAL CLEARUP

| DISTRICT | ANNUAL<br>OFFENCES | OFFENCES<br>CLEARED | % CLEARED |  |
|----------|--------------------|---------------------|-----------|--|
| SOUTH    | 420                | 359                 | 85.5%     |  |
| NORTH    | 263                | 246                 | 93.5%     |  |
| WEST     | 143                | 139                 | 97.2%     |  |
| STATE    | 826                | 744                 | 90.1%     |  |





| DIVISION    | LAST YTD | THIS YTD | Cha | inge   | Annual<br>offences per<br>10,000<br>population |
|-------------|----------|----------|-----|--------|------------------------------------------------|
| HOBART      | 639      | 672      | 33  | 5.2%   | 133:10,000                                     |
| GLENORCHY   | 430      | 448      | 18  | 4