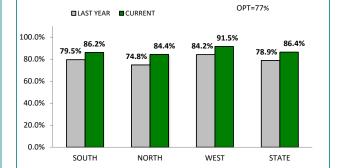

| 20     | 21.3%  | 17:10,000                                      |  |  |
| NORTH-EAST  | 14       | 15       | 1      | 7.1%   | 7:10,000                                       |  |  |
| DELORAINE   | 15       | 12       | -3     | -20.0% | 2:10,000                                       |  |  |
| BURNIE      | 14       | 23       | 9      | 64.3%  | 5:10,000                                       |  |  |
| DEVONPORT   | 37       | 46       | 9      | 24.3%  | 10:10,000                                      |  |  |
| QUEENSTOWN  | 6        | 2        | -4     | -66.7% | 0:10,000                                       |  |  |

| Source (all on page): Offe | ence Reporting System |
|----------------------------|-----------------------|
|----------------------------|-----------------------|



| DISTRICT | ANNUAL<br>OFFENCES | OFFENCES<br>CLEARED | % CLEARED |
|----------|--------------------|---------------------|-----------|
| SOUTH    | 260                | 224                 | 86.2%     |
| NORTH    | 141                | 119                 | 84.4%     |
| WEST     | 71                 | 65                  | 91.5%     |
| STATE    | 472                | 408                 | 86.4%     |

#### **ROBBERY OFFENCES** LAST YTD CURRENT YTD 3 YTD AVG 120 105 100 84 78 69 80 54 60 37 30 26 27 40 11 9 20 4 0 NORTH SOUTH WEST STATE 2:10,000\* 1:10,000\* 2:10,000\* 1:10,000\* \* Victims per 10,000 population based on the preceding 12 month period.



| DIVISION    | LAST YTD | THIS YTD | Cha | nge    | Annual<br>offences pe<br>10,000<br>population |
|-------------|----------|-----