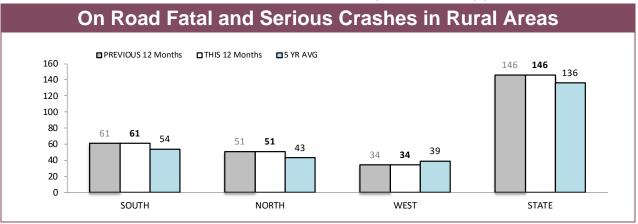

Note: An error has been discovered in the Annual 2015-16 report on page 49 "District Complaints Against Police". The state figures should be: Class 2 Complaints Last YTD 25, Class 2 Complaints This YTD 26, Class 1 Complaints Last YTD 80, Class 1 Complaints This YTD 115.