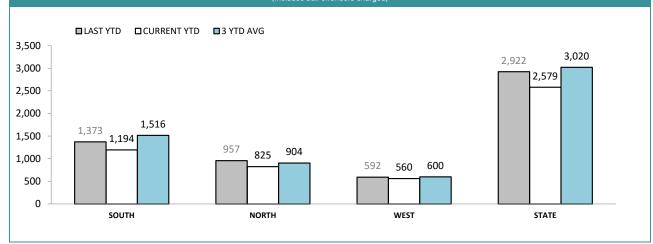

Electronic data was extracted on 4<sup>th</sup> August 2016 Manual data is collated monthly by Reporting Services from information self-reported by organisational units within DPFEM or provided/downloaded from a variety of sources as indicated throughout the Report.