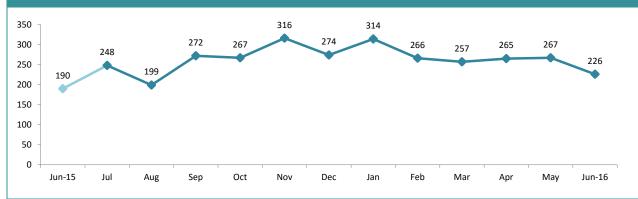

47       | 33       | -14 | -29.8%  | 7:10,000                                       |  |
| DEVONPORT   | 101      | 81       | -20 | -19.8%  | 18:10,000                                      |  |
| QUEENSTOWN  | 2        | 0        | -2  | -100.0% | 0:10,000                                       |  |

ANNUAL CLEAR UP %



| DISTRICT | ANNUAL<br>OFFENCES | OFFENCES<br>CLEARED | % CLEARED |
|----------|--------------------|---------------------|-----------|
| SOUTH    | 236                | 124                 | 52.5%     |
| NORTH    | 297                | 151                 | 50.8%     |
| WEST     | 114                | 60                  | 52.6%     |
| STATE    | 647                | 335                 | 51.8%     |

#### **PROPERTY DAMAGE OFFENCES**



#### STATE MONTHLY OFFENCES



|             | DIVISIONS |          |      |        |                                                |  |  |
|-------------|-----------|----------|------|--------|------------------------------------------------|--|--|
| DIVISION    | LAST YTD  | THIS YTD | Cha  | inge   | Annual<br>offences per<br>10,000<br>population |  |  |
| HOBART      | 496       | 400      | -96  | -19.4% | 79:10,000                                      |  |  |
| GLENORCHY   | 427       | 320      | -107 | -25.1% | 70:10,000                                      |  |  |
| KINGSTON    | 140       | 131      | -9   | -6.4%  | 25:10,000                                      |  |  |
| SOUTH-EAST  | 401       | 419      | 18   | 4.5%   | 56:10,000                                      |  |  |
| BRIDGEWATER | 316       |