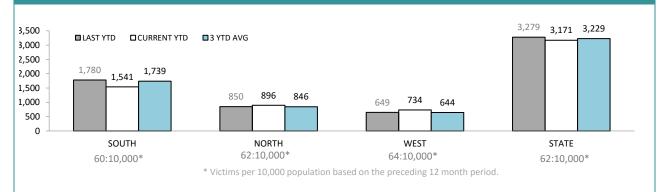

Note: An error has been discovered in the Annual 2015-16 report on page 49 "District Complaints Against Police". The state figures should be: Class 2 Complaints Last YTD 25, Class 2 Complaints This YTD 26, Class 1 Complaints Last YTD 80, Class 1 Complaints This YTD 115.