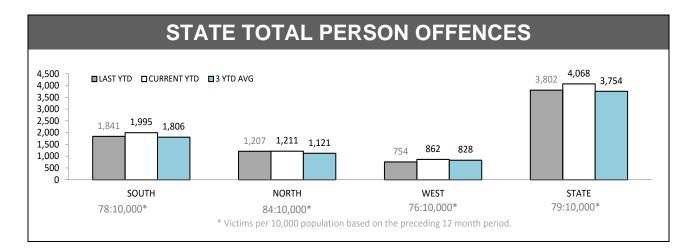

|
| BURNIE      | 64       | 62       | -2  | -3.1%  | 14:10,000                                     |
| DEVONPORT   | 86       | 75       | -11 | -12.8% | 17:10,000                                     |
| QUEENSTOWN  | 13       | 6        | -7  | -53.8% | 1:10,000                                      |

YTD OFFENDER STATUS



ANNUAL CLEARUP

| DISTRICT | ANNUAL<br>OFFENCES | OFFENCES<br>CLEARED | % CLEARED |  |
|----------|--------------------|---------------------|-----------|--|
| SOUTH    | 420                | 359                 | 85.5%     |  |
| NORTH    | 263                | 246                 | 93.5%     |  |
| WEST     | 143                | 139                 | 97.2%     |  |
| STATE    | 826                | 744                 | 90.1%     |  |





| DIVISION    | LAST YTD | THIS YTD | Cha | inge   | Annual<br>offences per<br>10,000<br>population |
|-------------|----------|----------|-----|--------|------------------------------------------------|
| HOBART      | 639      | 672      | 33  | 5.2%   | 133:10,000                                     |
| GLENORCHY   | 430      | 448      | 18  | 4.2%   | 98:10,000                                      |
| KINGSTON    | 153      | 163      | 10  | 6.5%   | 32:10,000                                      |
| SOUTH-EAST  | 340      | 414      | 74  | 21.8%  | 55:10,000                                      |
| BRIDGEWATER | 279      | 298      | 19  | 6.8%   | 87:10,000                                      |
| LAUNCESTON  | 910      | 910      | 0   | 0.0%   | 136:10,000