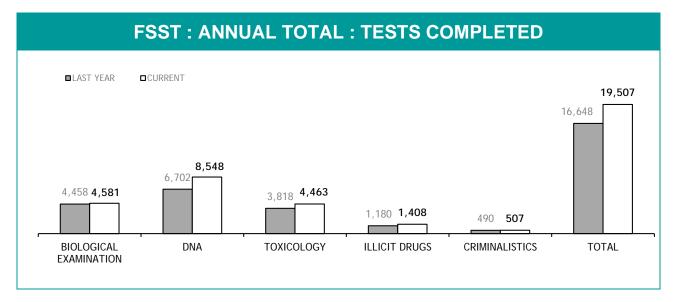

PROMOTION PROCESS : FEMALE | 0              |

# **PROMOTION : SERGEANTS**

|                                                              | THIS JUL - JUN |
|--------------------------------------------------------------|----------------|
| ELIGIBLE % SITTING PROMOTION EXAMINATIONS                    | 0%             |
| PERSONNEL SITTING PROMOTION EXAMINATIONS                     | 28             |
| PERSONNEL SUCCESSFULLY COMPLETING EXAMINATIONS               | 21             |
| PERSONNEL SUCCESSFULLY COMPLETING PROMOTION PROCESS : MALE   | 0              |
| PERSONNEL SUCCESSFULLY COMPLETING PROMOTION PROCESS : FEMALE | 0              |

# APPENDIX D

Source (all in Appendix D): LIMS (Laboratory Information Management System)



#### **FSST : ANNUAL TOTAL : TEST REQUESTS RECEIVED**









| EXAMINATION REQUESTS NOT COMPLETE |                                                              |                                                       |                                          |  |
|-----------------------------------|--------------------------------------------------------------|-------------------------------------------------------|------------------------------------------|--|
|                                   | CURRENT REQUESTS<br>(RECEIVED WITHIN THE LAST TWO<br>MONTHS) | OLDER REQUESTS<br>(RECEIVED MORE THAN TWO MONTHS AGO) | AVERAGE DAYS ON HAND<br>(OLDER REQUESTS) |  |
| SERIOUS CRIME                     | 317                                                          | 55                                                    | 71