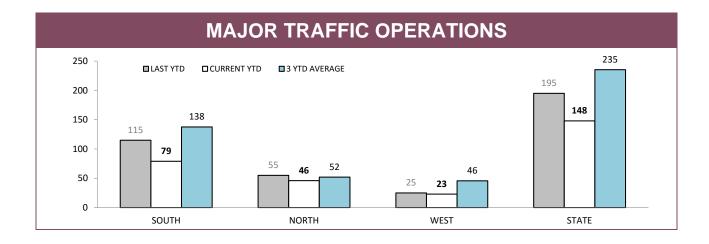

T   | STATE   |  |  |  |
| SPEEDING TINS                             | 16,197  | 6,274  | 6,146  | 28,617  |  |  |  |
| OTHER TINS                                | 3,338   | 2,061  | 1,482  | 6,881   |  |  |  |
| DRINK DRIVING OFFENDERS DETECTED          | 755     | 386    | 185    | 1,326   |  |  |  |
| RANDOM BREATH TESTS CONDUCTED             | 150,613 | 73,795 | 50,136 | 274,544 |  |  |  |
| ORAL FLUID TESTS CONDUCTED                | 803     | 585    | 245    | 1,633   |  |  |  |
| DISQUALIFIED/UNLICENSED DRIVERS DETECTED  | 1,332   | 817    | 514    | 2,663   |  |  |  |
| UNREGISTERED VEHICLES DETECTED            | 1,488   | 1,057  | 497    | 3,042   |  |  |  |
| VEHICLES CLAMPED/CONFISCATED              | 86      | 66     | 28     | 180     |  |  |  |

Source: RPOS Activity Report





|          | DTO : LOCATIONS |          |       |            |          |       |                 |          |       |  |
|----------|-----------------|----------|-------|------------|----------|-------|-----------------|----------|-------|--|
| DICTOLCT | HIGHWAYS        |          |       | MAIN ROADS |          |       | SECONDARY ROADS |          |       |  |
| DISTRICT | OPERATIONS      | VEHICLES | HOURS | OPERATIONS | VEHICLES | HOURS | OPERATIONS      | VEHICLES | HOURS |  |
| SOUTH    | 172             | 30,380   | 269   | 185        | 26,209   | 285   | 80              | 13,962   | 126   |  |
| NORTH    | 58              | 8,292    | 85    | 225        | 36,858   | 279   | 69              | 11,248   | 88    |  |
| WEST     | 80              | 8,980    | 92    | 217        | 2