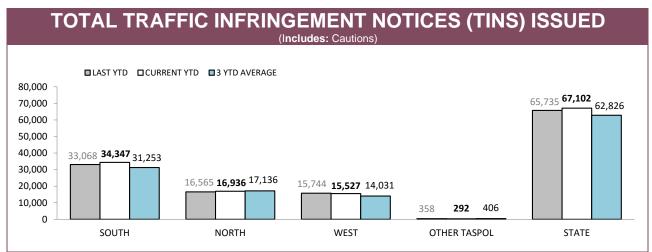

Note: An error has been discovered in the Annual 2015-16 report on page 49 "District Complaints Against Police". The state figures should be: Class 2 Complaints Last YTD 25, Class 2 Complaints This YTD 26, Class 1 Complaints Last YTD 80, Class 1 Complaints This YTD 115.