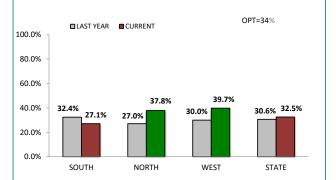

|  |
| LAUNCESTON  | 427      | 315      | -112 | -26.2% | 47:10,000                                      |  |
| NORTH-EAST  | 37       | 41       | 4    | 10.8%  | 19:10,000                                      |  |
| DELORAINE   | 87       | 62       | -25  | -28.7% | 11:10,000                                      |  |
| BURNIE      | 62       | 76       | 14   | 22.6%  | 17:10,000                                      |  |
| DEVONPORT   | 145      | 157      | 12   | 8.3%   | 36:10,000                                      |  |
| QUEENSTOWN  | 10       | 6        | -4   | -40.0% | 1:10,000                                       |  |
|             |          |          | -    | -      |                                                |  |

ANNUAL CLEAR UP %



| ANNUAL<br>OFFENCES | OFFENCES<br>CLEARED           | % CLEARED                                                                                             |
|--------------------|-------------------------------|-------------------------------------------------------------------------------------------------------|
| 731                | 198                           | 27.1%                                                                                                 |
| 418                | 158                           | 37.8%                                                                                                 |
| 239                | 95                            | 39.7%                                                                                                 |
| 1