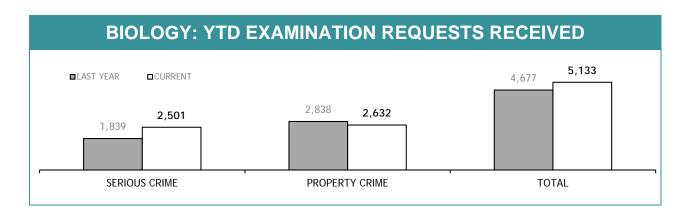

ROMOTION PROCESS : FEMALE | 0              |

# **PROMOTION : SERGEANTS**

|                                                              | THIS JUL - JUN |
|--------------------------------------------------------------|----------------|
| ELIGIBLE % SITTING PROMOTION EXAMINATIONS                    | 0%             |
| PERSONNEL SITTING PROMOTION EXAMINATIONS                     | 28             |
| PERSONNEL SUCCESSFULLY COMPLETING EXAMINATIONS               | 21             |
| PERSONNEL SUCCESSFULLY COMPLETING PROMOTION PROCESS : MALE   | 0              |
| PERSONNEL SUCCESSFULLY COMPLETING PROMOTION PROCESS : FEMALE | 0              |

# APPENDIX D

Source (all in Appendix D): LIMS (Laboratory Information Management System)



#### **FSST : ANNUAL TOTAL : TEST REQUESTS RECEIVED**









| EXAMINATION REQUESTS NOT COMPLETE |                                                              |                                                       |                                          |  |
|-----------------------------------|--------------------------------------------------------------|-------------------------------------------------------|------------------------------------------|--|
|                                   | CURRENT REQUESTS<br>(RECEIVED WITHIN THE LAST TWO<br>MONTHS) | OLDER REQUESTS<br>(RECEIVED MORE THAN TWO MONTHS AGO) | AVERAGE DAYS ON HAND<br>(OLDER REQUESTS) |  |
| SERIOUS CRIME                     | 317                                                          | 55                                                    | 71