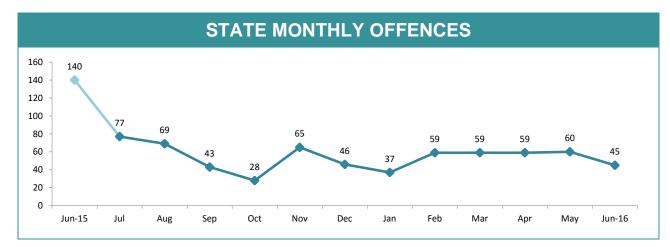

Note: An error has been discovered in the Annual 2015-16 report on page 49 "District Complaints Against Police". The state figures should be: Class 2 Complaints Last YTD 25, Class 2 Complaints This YTD 26, Class 1 Complaints Last YTD 80, Class 1 Complaints This YTD 115.