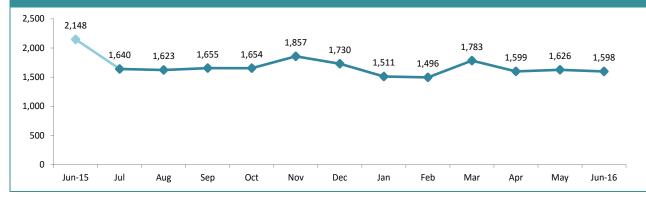

|
| DEVONPORT   | 2        | 7        | 5   | 250.0% | 2:10,000                                      |
| QUEENSTOWN  | 0        | 0        | 0   | -      | 0:10,000                                      |

Source (all on page): Offence Reporting System



| DISTRICT | ANNUAL<br>OFFENCES | OFFENCES<br>CLEARED | % CLEARED |  |  |  |
|----------|--------------------|---------------------|-----------|--|--|--|
| SOUTH    | 37                 | 35                  | 94.6%     |  |  |  |
| NORTH    | 30                 | 27                  | 90.0%     |  |  |  |
| WEST     | 11                 | 8                   | 72.7%     |  |  |  |
| STATE    | 78                 | 70                  | 89.7%     |  |  |  |

#### **TOTAL PROPERTY OFFENCES**



#### STATE MONTHLY OFFENCES



|             | DIVISIONS |       |      |        |                                                |  |  |
|-------------|-----------|-------|------|--------|------------------------------------------------|--|--|
| DIVISION    | 649       | 734   | Cha  | inge   | Annual<br>offences per<br>10,000<br>population |  |  |
| HOBART      | 3,124     | 2,374 | -750 | -24.0% | 133:10,000                                     |  |  |
| GLENORCHY   | 2,864     | 2,231 | -633 | -22.1% | 98:10,000                                      |  |  |
| KINGSTON    | 1,142     | 761   | -381 | -33.4% | 32:10,000                                      |  |  |
| SOUTH-EAST  | 2,769     | 2,352 | -417 | -15.1% | 55:10,000                                      |  |  |
| BRIDGEWATER | 1,746     | 1,404 | -342 | -19.6%