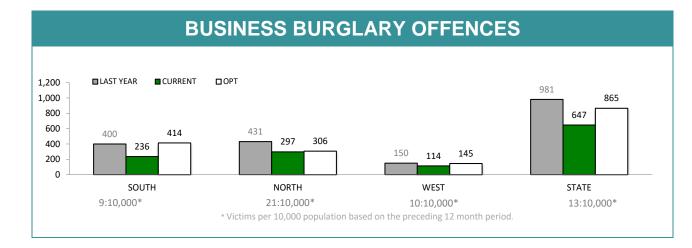

Note: An error has been discovered in the Annual 2015-16 report on page 49 "District Complaints Against Police". The state figures should be: Class 2 Complaints Last YTD 25, Class 2 Complaints This YTD 26, Class 1 Complaints Last YTD 80, Class 1 Complaints This YTD 115.