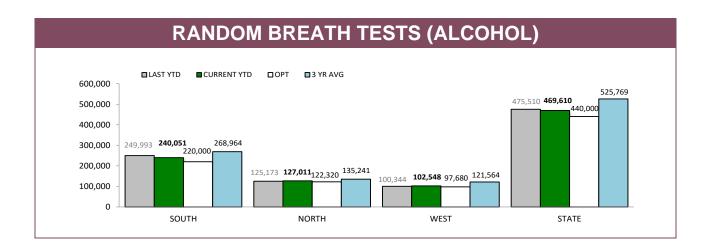

Note: An error has been discovered in the Annual 2015-16 report on page 49 "District Complaints Against Police". The state figures should be: Class 2 Complaints Last YTD 25, Class 2 Complaints This YTD 26, Class 1 Complaints Last YTD 80, Class 1 Complaints This YTD 115.