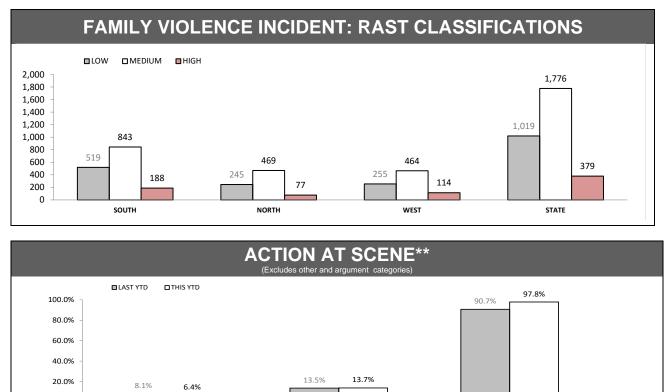

| 29         |

Source (all on page): Command And Control System



\*Changed March 2013 to include: RPOS (excluding traffic camera & crash investigation), plus Crime Response and Marine Cars.



\* Measures time when call sign status is not logged as 'Off duty', 'At Station' or 'Available'.

Source (all on page): Command And Control System



#### **FAMILY VIOLENCE INCIDENTS\*** ■LAST YTD ■CURRENT YTD ■3 YTD AVG 3,500 3,174 3,000 2.670 2,455 2,500 2,000 1,550 1,298 1,500 1,175 833 791 1,000 719 664 653 615 500 0 SOUTH NORTH WEST STATE 60:10,000\* 55:10,000\* 73:10,000\* 62:10,000\* \*Victims per 10,000 population, based on the preceding 12 month period.

\*Since October 2012, incidents with multiple offenders now appear on a single report. YTD comparisons may not be strictly valid



OFFENDERS ARRESTED (Source:Online Charging) \*\* Due to changed reporting procedures, this data may not fully capture action taken at the scene of incidents These indicators are under review.

OFFENDERS RELOCATED

Source (all on page): Family Violence Management System

VICTIMS RELOCATED

0.0%

Public safety

# FAMILY VIOLENCE REPEAT LOCATIONS (revisit in a 12 month period) (excludes other and argument categories)

Under Review

# FAMILY VIOLENCE REPEAT VICTIMS (Excludes other and argument categories)

Under Review

# FAMILY VIOLENCE REPEAT OFFENDERS (Excludes other and argument categories)

Under Review

| JUVENILES & WEAPONS<br>(Excludes other and argument categories) |                              |          |          |           |  |
|------------------------------------------------