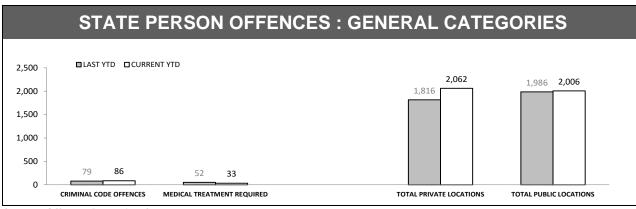

57       | 71          | 14     | 24.6% |
| THREATEN/ABUSE/<br>INTIMIDATE | 291      | 300         | 9      | 3.1%  |
| CRIMINAL CODE<br>OFFENCE      | 9        | 15          | 6      | 66.7% |

| LOCATIONS        |          |             |     |        |  |  |
|------------------|----------|-------------|-----|--------|--|--|
| OFFENCE          | LAST YTD | CURRENT YTD | СНА | NGE    |  |  |
| DWELLING/HOUSE   | 1,424    | 1,613       | 189 | 13.3%  |  |  |
| LICENSED PREMISE | 178      | 174         | -4  | -2.2%  |  |  |
| SCHOOL           | 76       | 64          | -12 | -15.8% |  |  |
| PARK             | 26       | 21          | -5  | -19.2% |  |  |
| CAR PARK         | 108      | 98          | -10 | -9.3%  |  |  |
| SPORTS GROUND    | 19       | 14          | -5  | -26.3% |  |  |



Source: Offence Reporting System



Source: FIND









Source (all on page): Offence Reporting System



|          | RDS INCIDENTS RECORDED |                                         |        |          |                                           |        |  |
|----------|------------------------|-----------------------------------------|--------|----------|-------------------------------------------|--------|--|
| DISTRICT | TOTAL RADIO            | TOTAL RADIO DISPATCH INCIDENTS RECORDED |        |          | NAL RADIO DISPATO<br>xcludes cancelled ta |        |  |
| District | LAST YTD               | THIS YTD                                | CHANGE | LAST YTD | THIS YTD                                  | CHANGE |  |
| SOUTH    | 59,418                 | 60,930