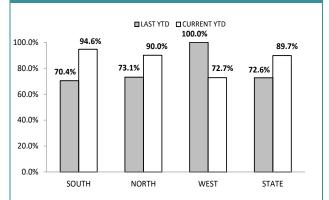

,000                                      |
| BRIDGEWATER | 8        | 3        | -5  | -62.5% | 1:10,000                                      |
| LAUNCESTON  | 24       | 27       | 3   | 12.5%  | 4:10,000                                      |
| NORTH-EAST  | 0        | 2        | 2   | -      | 1:10,000                                      |
| DELORAINE   | 2        | 1        | -1  | -50.0% | 0:10,000                                      |
| BURNIE      | 2        | 4        | 2   | 100.0% | 1:10,000                                      |
| DEVONPORT   | 2        | 7        | 5   | 250.0% | 2:10,000                                      |
| QUEENSTOWN  | 0        | 0        | 0   | -      | 0:10,000                                      |

Source (all on page): Offence Reporting System



| DISTRICT | ANNUAL<br>OFFENCES | OFFENCES<br>CLEARED | % CLEARED |  |  |  |
|----------|--------------------|---------------------|-----------|--|--|--|
| SOUTH    | 37                 | 35                  | 94.6%     |  |  |  |
| NORTH    | 30                 | 27                  | 90.0%     |  |  |  |
| WEST     | 11                 | 8                   | 72.7%     |  |  |  |
| STATE    | 78                 | 70                  | 89.7%     |  |  |  |

#### **TOTAL PROPERTY OFFENCES**



#### STATE MONTHLY OFFENCES



|             | DIVISIONS |       |      |        |                                                |  |  |
|-------------|-----------|-------|------|--------|------------------------------------------------|--|--|
| DIVISION    | 649       | 734   | Cha  | inge   | An