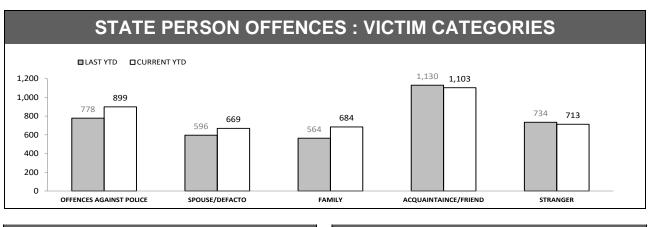

| 471      | 33  | 7.5%   | 107:10,000                                     |
| QUEENSTOWN  | 61       | 55       | -6  | -9.8%  | 8:10,000                                       |

Source (all on page): Offence Reporting System

OPT=92% LAST YEAR CURRENT 91.7% \_\_\_\_\_\_ 91.6% <sup>95.0%</sup> 91.1% <sup>94.6%</sup> 92.6% 93.9% 100.0% 80.0% 60.0% 40.0% 20.0% 0.0% SOUTH STATE NORTH WEST

| DISTRICT | ANNUAL<br>OFFENCES | OFFENCES<br>CLEARED | % CLEARED |
|----------|--------------------|---------------------|-----------|
| SOUTH    | 1,995              | 1,888               | 94.6%     |
| NORTH    | NORTH 1,211        |                     | 96.3%     |
| WEST     | 862                | 809                 | 93.9%     |
| STATE    | 4,068              | 3,863               | 95.0%     |



#### **OFFENCES AGAINST POLICE**

| OFFENCE                       | LAST YTD | CURRENT YTD | CHANGE |       |
|-------------------------------|----------|-------------|--------|-------|
| ASSAULT                       | 186      | 242         | 56     | 30.1% |
| RESIST                        | 232      | 271         | 39     | 16.8% |
| OBSTRUCT                      | 57       | 71          | 14     | 24.6% |
| THREATEN/ABUSE/<br>INTIMIDATE | 291      | 300         | 9      | 3.1%  |
| CRIMINAL CODE<br>OFFENCE      | 9        | 15          | 6      | 66.7% |

| LOCATIONS        |          |             |     |        |  |  |
|------------------|----------|-------------|-----|--------|--|--|
| OFFENCE          | LAST YTD | CURRENT YTD | СНА | NGE    |  |  |
| DWELLING/HOUSE   | 1,424