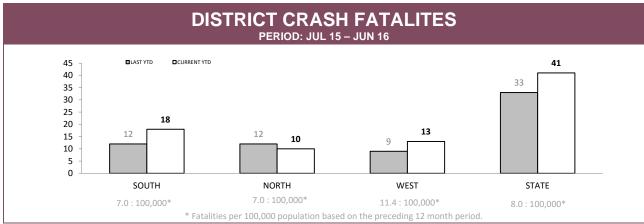

EGISTERED VEHICLES |             |
|-------|----------------------|-------------|--------------------|-------------|-----------------------|-------------|
|       | LAST YTD             | CURRENT YTD | LAST YTD           | CURRENT YTD | LAST YTD              | CURRENT YTD |
| SOUTH | 5.9%                 | 3.2%        | 3.2%               | 1.8%        | 19.4%                 | 11.5%       |
| NORTH | 1.1%                 | 2.3%        | 1.0%               | 2.3%        | 5.7%                  | 6.6%        |
| WEST  | 2.1%                 | 2.3%        | 3.4%               | 2.8%        | 8.0%                  | 8.1%        |
| STATE | 3.6%                 | 2.7%        | 2.6%               | 2.2%        | 12.9%                 | 9.2%        |

Source (all on page): RPOS Activity Report



Source: Crash Data Manager



Source: Crash Data Manager

|             |          | TOTAL CRASHES* |        | FATAL    | & SERIOUS INJURY CF | RASHES |
|-------------|----------|----------------|--------|----------|---------------------|--------|
|             | LAST YTD | CURRENT YTD    | CHANGE | LAST YTD | CURRENT YTD         | CHANG  |
| HOBART      | 1,200    | 1,210          | 10     | 12       | 17                  | 5      |
| GLENORCHY   | 677      | 671            | -6     | 11       | 14                  | 3      |
| KINGSTON    | 439      | 417            | -22    | 20       | 28                  | 8      |
| SOUTH-EAST  | 816      | 854            | 38     | 33       | 37                  | 4      |
| BRIDGEWATER | 366      | 359            | -7     | 37       | 28