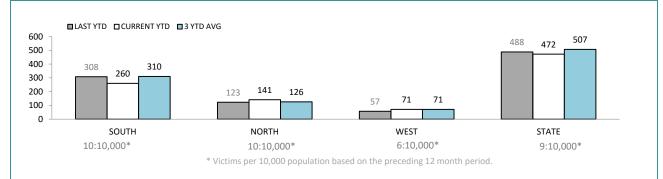

|  |
| DEVONPORT   | 2,815    | 2,974    | 159    | 5.6%   | 674:10,000                                     |  |
| QUEENSTOWN  | 222      | 184      | -38    | -17.1% | 28:10,000                                      |  |

Source (all on page): Offence Reporting System



| DISTRICT | ANNUAL<br>OFFENCES | OFFENCES<br>CLEARED | % CLEARED |
|----------|--------------------|---------------------|-----------|
| SOUTH    | 11,595             | 5,576               | 48.1%     |
| NORTH    | 8,233              | 3,902               | 47.4%     |
| WEST     | 5,015              | 2,535               | 50.5%     |
| STATE    | 24,843             | 12,013              | 48.4%     |

#### ANNUAL CLEAR UP %

crime

Corporate Performance Report: June 2016

### SERIOUS CRIME OFFENCES



#### STATE MONTHLY OFFENCES



| DIVISIONS   |          |          |        |        |                                                |  |  |
|-------------|----------|----------|--------|--------|------------------------------------------------|--|--|
| DIVISION    | LAST YTD | THIS YTD | Change |        | Annual<br>offences per<br>10,000<br>population |  |  |
| HOBART      | 83       | 54       | -29    | -34.9% | 11:10,000                                      |  |  |
| GLENORCHY   | 73       | 55       | -18    | -24.7% | 12:10,000                                      |  |  |
| KINGSTON    | 27       | 32       | 5      | 18.5%  | 6:10,000                                       |  |  |
| SOUTH-EAST  | 67       | 74       | 7      | 10.4%  | 10:10,000