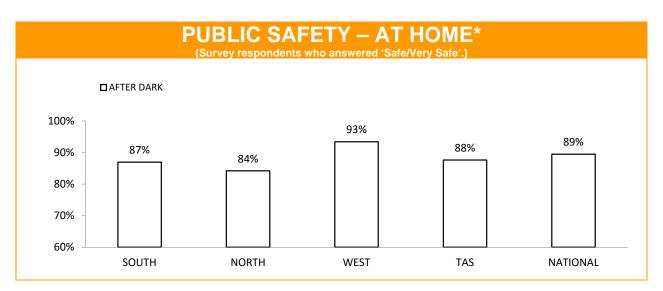

|            |

Note: Data may differ slightly dependent upon the date of extraction and updating processes. Performance Indicators are represented by the relevant coding and definitions within the District Explanatory Notes 2012/13

# **Policing - Public Satisfaction**



\*The question "How safe do you feel at home during the daytime" has been removed from the SRC survey.



| STATEMENTS ABOUT POLICE<br>(Survey respondents who agreed/strongly agreed with the statement.) |     |     |     |     |     |  |
|------------------------------------------------------------------------------------------------|-----|-----|-----|-----|-----|--|
| SOUTH NORTH WEST TASMANIAN NATIONA                                                             |     |     |     |     |     |  |
| I THINK POLICE PERFORM THEIR JOB<br>PROFESSIONALLY                                             | 89% | 94% | 92% | 91% | 88% |  |
| POLICE TREAT PEOPLE FAIRLY AND EQUALLY                                                         | 78% | 82% | 84% | 80% | 76% |  |
| MOST POLICE ARE HONEST