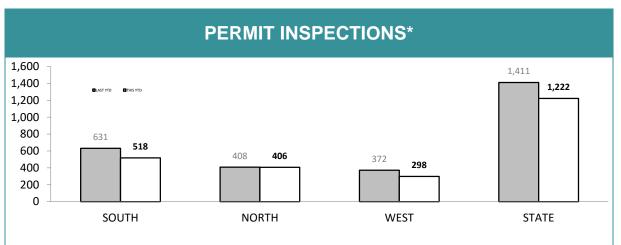

--------------|-----------|---------|-----------------------|-----|--|--|
|                         | LAST YEAR | CURRENT | CALLS AN<br>WITHIN 20 |     |  |  |
| 000 CALLS               | 46,462    | 45,482  | 42,673                | 94% |  |  |
| OTHER CALLS             | 291,408   | 336,774 | 279,910               | 83% |  |  |
| TOTAL CALLS             | 337,870   | 382,256 | 322,583               | 84% |  |  |

# STATE COMMUNITY POLICING SERVICES\* \*CPTED discontinued due to departmental restructuring LAST YTD CURRENT CRIMESTOPPER REPORTS 2,440 2,553 CS REPORTS WITH POSITIVE RESULT 146 6.0% 146 5.7% CS REPORTS RELATING TO BUSHWATCH 0 0 0

Source (all on page): self-reported monthly by district



\*Note: data includes finalised inspections only. Source: Firearms and Weapons Database



\*Note: data includes finalised inspections only. Source: Firearms and Weapons Database

| FIREARMS SERVICES*                                     |          |             |  |
|--------------------------------------------------------|----------|-------------|--|
|                                                        | LAST YTD | CURRENT YTD |  |
| NUMBER OF FIREARMS LICENCE HOLDERS                     | 37,232   | 37,684      |  |
| NUMBER OF LICENCE HOLDERS FAILING TO RENEW             | 620      | 592         |  |
| TOTAL UNLICENSED PERSONS WITH ACTIVE FIREARMS          | 238      | 222         |  |
| NUMBER OF PROHIBITION ORDERS ISSUED<br>(CURRENT MONTH) | 4        | 1           |  |
| NUMBER OF PROHIBITION ORDERS ISSUED                    | 22       | 22          |  |
| (YTD)