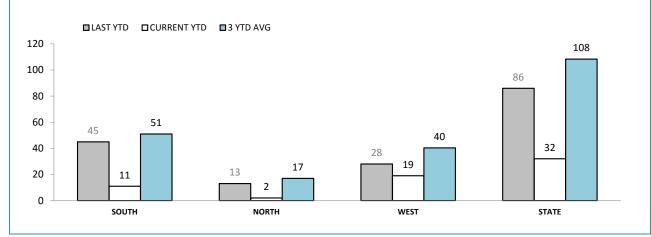

Note: An error has been discovered in the Annual 2015-16 report on page 49 "District Complaints Against Police". The state figures should be: Class 2 Complaints Last YTD 25, Class 2 Complaints This YTD 26, Class 1 Complaints Last YTD 80, Class 1 Complaints This YTD 115.