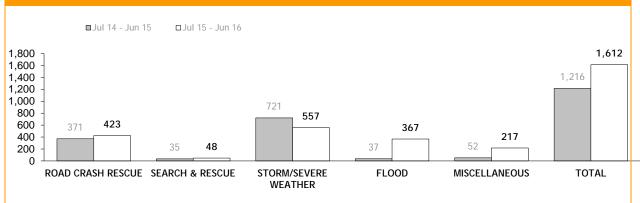

------------------------------|-----------------|-----------------|--|--|--|--|
|                                                | Jul 14 - Jun 15 | Jul 15 - Jun 16 |  |  |  |  |
| TRAINING COURSES CONDUCTED                     | 140             | 114             |  |  |  |  |
| NUMBER OF VOLUNTEERS ATTENDING                 | 1,189           | 980             |  |  |  |  |
| REFRESHER COURSES CONDUCTED                    | 108             | 109             |  |  |  |  |
| NUMBER OF VOLUNTEERS ATTENDING                 | 871             | 888             |  |  |  |  |
| COMPETENCY OR OTHER COURSE CERTIFICATES ISSUED | 1,223           | 891             |  |  |  |  |
| TOTAL VOLUNTEER TRAINING HOURS                 | 26,215          | 24,050          |  |  |  |  |

## STATE TOTAL CALL OUTS



|            | CALL OUTS : CATEGORIES |                 |                 |                 |                 |                 |  |  |
|------------|------------------------|-----------------|-----------------|-----------------|-----------------|-----------------|--|--|
| REGION     | ROAD CRA               | SH RESCUE       | SEARCH A        | ND RESCUE       | STORM/SEVE      | RE WEATHER      |  |  |
| REGION     | Jul 14 - Jun 15        | Jul 15 - Jun 16 | Jul 14 - Jun 15 | Jul 15 - Jun 16 | Jul 14 - Jun 15 | Jul 15 - Jun 16 |  |  |
| SOUTH      | 135                    | 137             | 8               | 13              | 166             | 59              |  |  |
| NORTH      | 148                    | 177             | 9               | 16              | 313             | 311