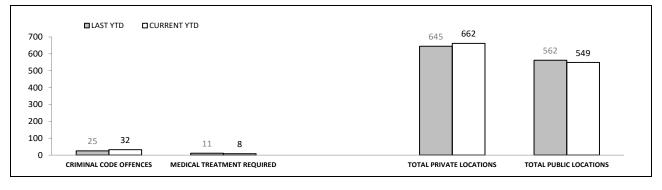

E/<br>INTIMIDATE | 291      | 300         | 9      | 3.1%  |
| CRIMINAL CODE<br>OFFENCE      | 9        | 15          | 6      | 66.7% |

| LOCATIONS        |          |             |     |        |  |  |
|------------------|----------|-------------|-----|--------|--|--|
| OFFENCE          | LAST YTD | CURRENT YTD | СНА | NGE    |  |  |
| DWELLING/HOUSE   | 1,424    | 1,613       | 189 | 13.3%  |  |  |
| LICENSED PREMISE | 178      | 174         | -4  | -2.2%  |  |  |
| SCHOOL           | 76       | 64          | -12 | -15.8% |  |  |
| PARK             | 26       | 21          | -5  | -19.2% |  |  |
| CAR PARK         | 108      | 98          | -10 | -9.3%  |  |  |
| SPORTS GROUND    | 19       | 14          | -5  | -26.3% |  |  |



Source: Offence Reporting System



Source: FIND









Source (all on page): Offence Reporting System



|          | RDS INCIDENTS RECORDED |                                         |        |          |                                           |        |  |
|----------|------------------------|-----------------------------------------|--------|----------|-------------------------------------------|--------|--|
| DISTRICT | TOTAL RADIO            | TOTAL RADIO DISPATCH INCIDENTS RECORDED |        |          | NAL RADIO DISPATO<br>xcludes cancelled ta |        |  |
| District | LAST YTD               | THIS YTD                                | CHANGE | LAST YTD | THIS YTD                                  | CHANGE |  |
| SOUTH    | 59,418                 | 60,930                                  | 1,512  | 49,172   | 50,131