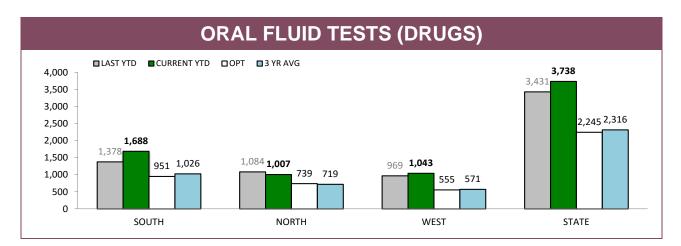

Note: An error has been discovered in the Annual 2015-16 report on page 49 "District Complaints Against Police". The state figures should be: Class 2 Complaints Last YTD 25, Class 2 Complaints This YTD 26, Class 1 Complaints Last YTD 80, Class 1 Complaints This YTD 115.