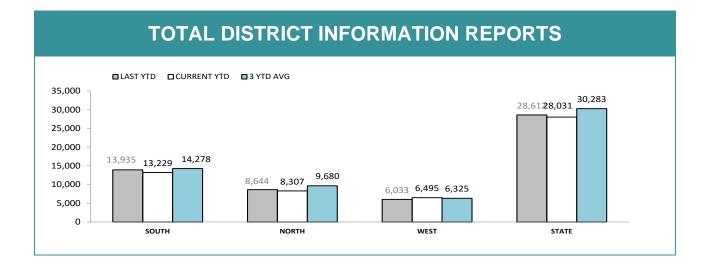

Electronic data was extracted on 4<sup>th</sup> August 2016 Manual data is collated monthly by Reporting Services from information self-reported by organisational units within DPFEM or provided/downloaded from a variety of sources as indicated throughout the Report.