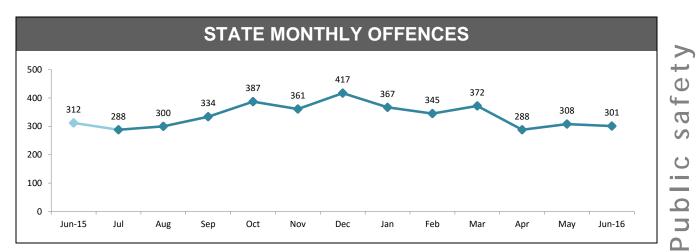

|
| BURNIE      | 64       | 62       | -2  | -3.1%  | 14:10,000                                     |
| DEVONPORT   | 86       | 75       | -11 | -12.8% | 17:10,000                                     |
| QUEENSTOWN  | 13       | 6        | -7  | -53.8% | 1:10,000                                      |

YTD OFFENDER STATUS



ANNUAL CLEARUP

| DISTRICT | ANNUAL<br>OFFENCES | OFFENCES<br>CLEARED | % CLEARED |  |
|----------|--------------------|---------------------|-----------|--|
| SOUTH    | 420                | 359                 | 85.5%     |  |
| NORTH    | 263                | 246                 | 93.5%     |  |
| WEST     | 143                | 139                 | 97.2%     |  |
| STATE    | 826                | 744                 | 90.1%     |  |





| DIVISION    | LAST YTD | THIS YTD | Cha | inge   | Annual<br>offences per<br>10,000<br>population |
|-------------|----------|----------|-----|--------|------------------------------------------------|
| HOBART      | 639      | 672      | 33  | 5.2%   | 133:10,000                                     |
| GLENORCHY   | 430      | 448      | 18  | 4.2%   | 98:10,000                                      |
| KINGSTON    | 153      | 163      | 10  | 6.5%   | 32:10,000                                      |
| SOUTH-EAST  | 340      | 414      | 74  | 21.8%  | 55:10,000                                      |
| BRIDGEWATER | 279      | 298      | 19  | 6.8%   | 87:10,000                                      |
| LAUNCESTON  | 910      | 910      | 0   | 0.0%   | 136:10,000