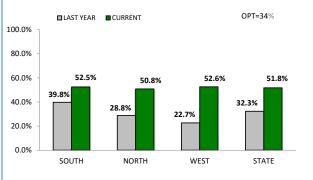

Note: An error has been discovered in the Annual 2015-16 report on page 49 "District Complaints Against Police". The state figures should be: Class 2 Complaints Last YTD 25, Class 2 Complaints This YTD 26, Class 1 Complaints Last YTD 80, Class 1 Complaints This YTD 115.