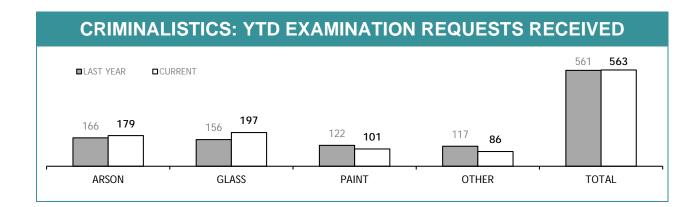

| 0                                                     | 0                                        |  |  |  |  |  |
| OTHER DRUG IDENTIFICATION  | 24                                                           | 0                                                     | 0                                        |  |  |  |  |  |
| DRUG PURITY                | 0                                                            | 0                                                     | 0                                        |  |  |  |  |  |
| TOTAL                      | 25                                                           | 0                                                     | -                                        |  |  |  |  |  |



### YTD TESTS COMPLETED





| TEST REQUESTS NOT COMPLETE |                                                                                                                                                                                 |    |    |  |  |  |  |  |
|----------------------------|---------------------------------------------------------------------------------------------------------------------------------------------------------------------------------|----|----|--|--|--|--|--|
|                            | CURRENT REQUESTS<br>(RECEIVED WITHIN THE LAST TWO<br>MONTHS)<br>CLDER REQUESTS<br>(RECEIVED MORE THAN TWO MONTHS AGO)<br>(OLDER REQUESTS<br>(RECEIVED MORE THAN TWO MONTHS AGO) |    |    |  |  |  |  |  |
| ARSON                      | 10