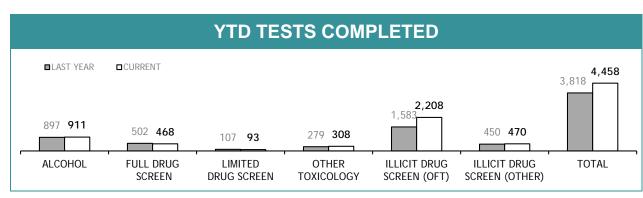

| TOTAL                         | 1,024     | 1,270   |  |  |

| TASMANIAN DNA DATABASE          |         |  |  |
|---------------------------------|---------|--|--|
|                                 | CURRENT |  |  |
| CRIME SCENE EVIDENCE ITEMS      | 22,323  |  |  |
| MISSING PERSONS                 | 60      |  |  |
| POLICE                          | 1,059   |  |  |
| SERIOUS OFFENDERS               | 24,792  |  |  |
| STAFF MEMBERS                   | 41      |  |  |
| STATE SERVICE                   | 41      |  |  |
| SUSPECTS                        | 4,134   |  |  |
| UNKNOWN DECEASED PERSONS        | 24      |  |  |
| VOLUNTEERS (UNLIMITED PURPOSES) | 503     |  |  |
| TOTAL                           | 52,977  |  |  |

FSST

#### TOXICOLOGY: YTD EXAMINATION REQUESTS RECEIVED





#### AVERAGE TURNAROUND DAYS FOR TESTS COMPLETED



| теет | DEOU | ESTS N | IOT I |      |  |
|------|------|--------|-------|------|--|
|      | REUU | ESISIN |       | GUMP |  |
|      |      |        |       |      |  |

|                             | CURRENT REQUESTS<br>(RECEIVED WITHIN THE LAST TWO<br>MONTHS) | OLDER REQUESTS<br>(RECEIVED MORE THAN TWO MONTHS AGO) | AVERAGE DAYS ON HAND<br>(OLDER REQUESTS) |
|-----------------------------|--------------------------------------------------------------|-------------------------------------------------------|------------------------------------------|
| ALCOHOL                     | 17                                                           | 0                                                     | 0