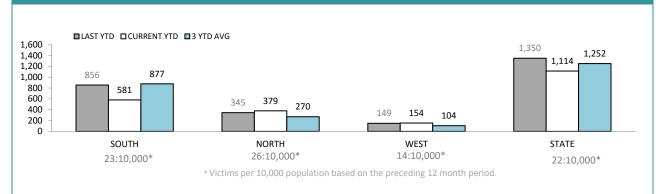

Note: An error has been discovered in the Annual 2015-16 report on page 49 "District Complaints Against Police". The state figures should be: Class 2 Complaints Last YTD 25, Class 2 Complaints This YTD 26, Class 1 Complaints Last YTD 80, Class 1 Complaints This YTD 115.