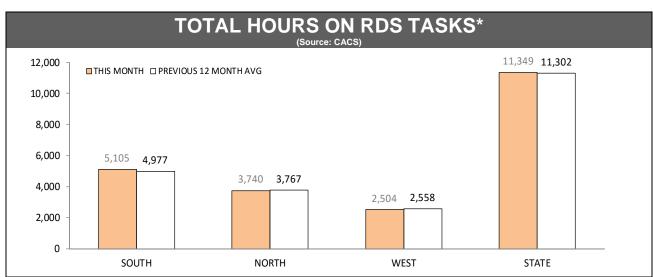

| 36          | 37         |
| NORTH-EAST  | 22                      |              | 22          | 33          | 35         |
| DELORAINE   | 27                      |              | 27          | 37          | 39         |
| BURNIE      | 13                      |              | 15          | 20          | 24         |
| DEVONPORT   | 14                      | 14           | Urban 14    | 25          | 27         |
| DEVONPORT   | 14                      | 14           | Rural 26    | 25          | 27         |
| QUEENSTOWN  | 21                      |              | 21          | 35          | 29         |

Source (all on page): Command And Control System



\*Changed March 2013 to include: RPOS (excluding traffic camera & crash investigation), plus Crime Response and Marine Cars.



\* Measures time when call sign status is not logged as 'Off duty', 'At Station' or 'Available'.

Source (all on page): Command And Control System



#### **FAMILY VIOLENCE INCIDENTS\*** ■LAST YTD ■CURRENT YTD ■3 YTD AVG 3,500 3,174 3,000 2.670 2,455 2,500 2,000 1,550 1,298 1,500 1,175 833 791 1,000 719 664 653 615 500 0 SOUTH NORTH WEST STATE 60:10,000\* 55:10,000\* 73:10,000\* 62:10,000\* \*Victims per 10,000 population, based on the preceding 12 month period.

\*Since October 2012, incidents with multiple offenders now appear on a single report. YTD comparisons may not be strictly valid



OFFENDERS ARRESTED (Source:Online Charging) \*\* Due to changed reporting procedures, this data may not fully capture action taken at the scene of incidents These indicators are under review.

OFFEN