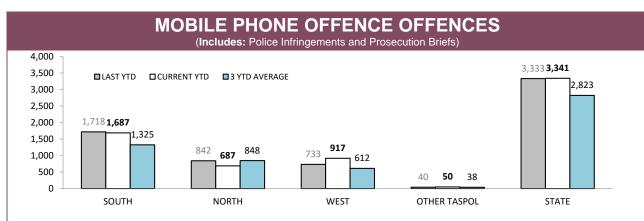

,526      | 22,626      | 358                | 292         |  |
| NORTH        | 10,435      | 10,512      | 252                | 181         |  |
| WEST         | 9,824       | 9,450       | 201                | 189         |  |
| OTHER TASPOL | 127         | 63          | 4                  | 3           |  |
| STATE        | 41,912      | 42,651      | 815                | 665         |  |



#### EXCESSIVE SPEED OFFENCES – 30km/h +

(Includes: Police Infringements and Prosecution Briefs for speeding 30 km/h over the speed limit Excludes: Speed Camera Infringement Notices )



Source (all on page): Fine and Infringement Notice Database and Prosecution System



Sources: Fine and Infringement Notice Database (TINS); Prosecutions System (Briefs); Breath Analysis System (Drink Drivers)





Source: Fine and Infringement Notice Database and Prosecution System



Source: self-reported monthly by districts





| C |
|---|
| • |
|   |
| 0 |
| 0 |
|   |
| р |
| g |
| 0 |
| 2 |

bu

## RANDOM ALCOHOL/DRUG TESTS BY AREA

| RANDOM BREATH TES<br>OPERA |          | STS: DISTRICT TRAFFIC | RANDOM BREATH TESTS: GENERAL PATROLS |             | RANDOM DRUG TESTS |             |
|----------------------------|----------|-----------------------|--------------------------------------|-------------|-------------------|-------------|
| DISTRICT                   | LAST YTD | CURRENT YTD           | LAST YTD                             | CURRENT YTD | LAST YTD          | CURRENT YTD |
| SOUTH                      | 71,799   | 69,966                | 178,194                              | 170,0