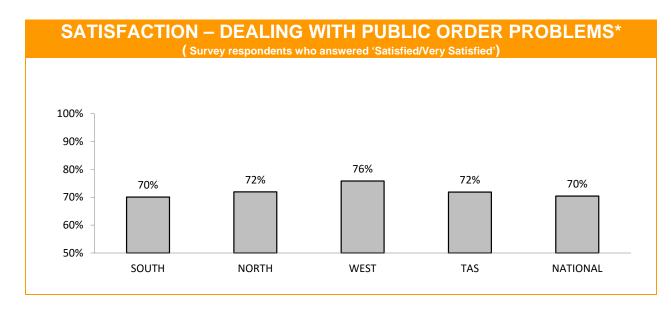

|-----|-----|-----|-----|--|
| SOUTH NORTH WEST TASMANIAN NATIONA                                                             |     |     |     |     |     |  |
| I THINK POLICE PERFORM THEIR JOB<br>PROFESSIONALLY                                             | 89% | 94% | 92% | 91% | 88% |  |
| POLICE TREAT PEOPLE FAIRLY AND EQUALLY                                                         | 78% | 82% | 84% | 80% | 76% |  |
| MOST POLICE ARE HONEST                                                                         | 76% | 79% | 78% | 77% | 75% |  |
| I DO HAVE CONFIDENCE IN THE POLICE                                                             | 89% | 90% | 92% | 90% | 87% |  |

### GENERAL SATISFACTION WITH POLICE SERVICES (Survey respondents who answered 'Satisfied/Very Satisfied')





\* Examples of public order problems given were: vandalism, gangs, drunken & disorderly behaviour.

Source: supplied quarterly by Social Research Centre. Period: 12 months between July 2015 and June 2016.

No respondents were associated with Police.

Error margins on National, State and District figures are 0.5%, 2% and 4%, respectively.

# **Public Safety**



| PUBLIC DISTURBANCE |          |          |        |  |  |
|--------------------|----------|----------|--------|--|--|
| DISTRICT           | LAST YTD | THIS YTD | CHANGE |  |  |
| SOUTH              | 2,134    | 2,310    | 176    |  |  |
| NORTH              | 867      | 872      | 5      |  |  |
| WEST               | 744      | 729      | -15    |  |  |
| STATE              | 3,745    | 3,911    | 166    |  |  |

| PUBLIC NOIS