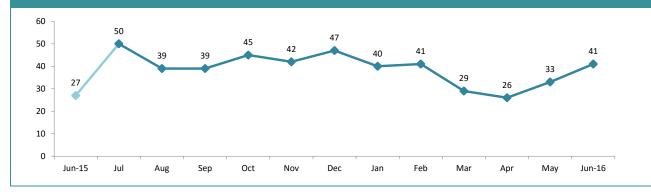

PORT   | 2,815    | 2,974    | 159    | 5.6%   | 674:10,000                                     |  |
| QUEENSTOWN  | 222      | 184      | -38    | -17.1% | 28:10,000                                      |  |

Source (all on page): Offence Reporting System



| DISTRICT | ANNUAL<br>OFFENCES | OFFENCES<br>CLEARED | % CLEARED |
|----------|--------------------|---------------------|-----------|
| SOUTH    | 11,595             | 5,576               | 48.1%     |
| NORTH    | 8,233              | 3,902               | 47.4%     |
| WEST     | 5,015              | 2,535               | 50.5%     |
| STATE    | 24,843             | 12,013              | 48.4%     |

#### ANNUAL CLEAR UP %

crime

Corporate Performance Report: June 2016

### SERIOUS CRIME OFFENCES



#### STATE MONTHLY OFFENCES



| DIVISIONS   |          |          |        |        |                                                |  |  |
|-------------|----------|----------|--------|--------|------------------------------------------------|--|--|
| DIVISION    | LAST YTD | THIS YTD | Change |        | Annual<br>offences per<br>10,000<br>population |  |  |
| HOBART      | 83       | 54       | -29    | -34.9% | 11:10,000                                      |  |  |
| GLENORCHY   | 73       | 55       | -18    | -24.7% | 12:10,000                                      |  |  |
| KINGSTON    | 27       | 32       | 5      | 18.5%  | 6:10,000                                       |  |  |
| SOUTH-EAST  | 67       | 74       | 7      | 10.4%  | 10:10,000                                      |  |  |
| BRIDGEWATER | 58