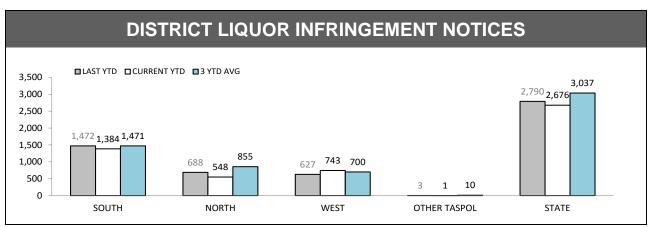

Note: An error has been discovered in the Annual 2015-16 report on page 49 "District Complaints Against Police". The state figures should be: Class 2 Complaints Last YTD 25, Class 2 Complaints This YTD 26, Class 1 Complaints Last YTD 80, Class 1 Complaints This YTD 115.