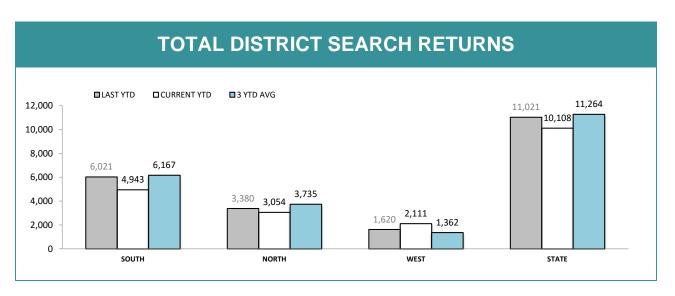

Electronic data was extracted on 4<sup>th</sup> August 2016 Manual data is collated monthly by Reporting Services from information self-reported by organisational units within DPFEM or provided/downloaded from a variety of sources as indicated throughout the Report.