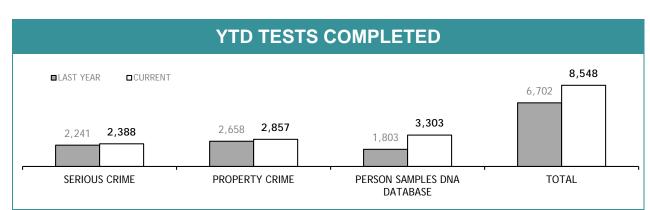

| CURRENT REQUESTS<br>(RECEIVED WITHIN THE LAST TWO<br>MONTHS) | OLDER REQUESTS<br>(RECEIVED MORE THAN TWO MONTHS AGO) | AVERAGE DAYS ON HAND<br>(OLDER REQUESTS) |  |
| SERIOUS CRIME                     | 317                                                          | 55                                                    | 71                                       |  |
| PROPERTY CRIME                    | 31                                                           | 0                                                     | 0                                        |  |
| TOTAL                             | 348                                                          | 55                                                    | -                                        |  |

FSST







| TEST REQUESTS NOT COMPLETE         |                                                              |                                                       |                                          |  |
|------------------------------------|--------------------------------------------------------------|-------------------------------------------------------|------------------------------------------|--|
|                                    | CURRENT REQUESTS<br>(RECEIVED WITHIN THE LAST TWO<br>MONTHS) | OLDER REQUESTS<br>(RECEIVED MORE THAN TWO MONTHS AGO) | AVERAGE DAYS ON HAND<br>(OLDER REQUESTS) |  |
| SERIOUS CRIME                      | 124                                                          | 70                                                    | 88