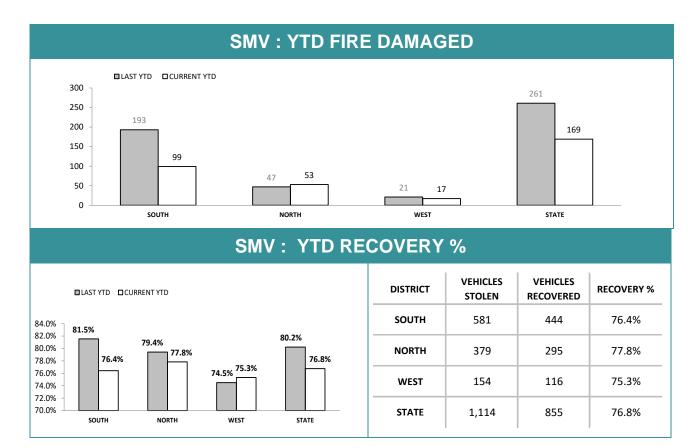

| 12:10,000 |  |  |  |  |  |
| DEVONPORT   | 104       | 98       | -6   | -5.8%                                          | 22:10,000 |  |  |  |  |  |
| QUEENSTOWN  | 5         | 4        | -1   | -20.0%                                         | 1:10,000  |  |  |  |  |  |

#### **ANNUAL CLEAR UP %**



| DISTRICT | ANNUAL<br>OFFENCES | OFFENCES<br>CLEARED | % CLEARED |
|----------|--------------------|---------------------|-----------|
| SOUTH    | 581                | 184                 | 31.7%     |
| NORTH    | 379                | 159                 | 42.0%     |
| WEST     | 154                | 79                  | 51.3%     |
| STATE    | 1,114              | 422                 | 37.9%     |
|          |                    |                     |           |



|          | SMV : YTD RECOVERIES |             |          |                                |                    |             |  |  |  |  |
|----------|----------------------|-------------|----------|--------------------------------|--------------------|-------------|--|--|--|--|
| DICTRICT | RECOVERED            | IN DISTRICT |          | TOTAL REMAINING<br>UNRECOVERED |                    |             |  |  |  |  |
| DISTRICT | LAST YTD             | CURRENT YTD | LAST YTD | CURRENT YTD                    | TOTAL<br>RECORDED* | CURRENT YTD |  |  |  |  |
| SOUTH    | 687                  | 436         | 11       | 8                              | 1,695              | 137         |  |  |  |  |
| NORTH    | 254                  | 279         | 20       | 16                             |