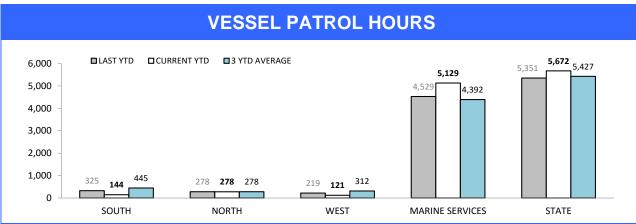

| 22                  | -14    |
| QUEENSTOWN  | 84       | 93             | 9      | 12       | 12                  | 0      |
| STATE       | 6,375    | 6,432          | 57     | 270      | 280                 | 10     |

Sources: Crash Data Manager (Serious/Fatal crashes); Traffic Crash Reporting System (Total Crashes)

\*Note: Total crash figures run one month behind other year to date figures to account for crash report processing time

# **Rural Road Policing Strategy**



#### **Southern District**



#### **Northern District**



#### Western District



Rural locations are as defined in the Australian Statistical Geography Standard. Rural infringement data only available since the introduction of PINS. Rural Active AVL Hours only available from July 2014.

# Marine Enforcement







#### **VESSEL INSPECTIONS ON LAND**



Source (all on page): self-reported monthly by districts

# **Rescue Services**

|     |     | <b>CED</b> |             |
|-----|-----|------------|-------------|
| UUP | IER |            | <b>ICES</b> |
|     |     |            |             |

| CATEGORY                           | LAST YTD | CURRENT YTD | CHANGE |
|------------------------------------|----------|-------------|--------|
| SEARCH & RESCUE HOURS              | 209      | 363         | 154    |
| TAS AMBULANCE HOURS                | 88       | 104         | 16     |
| POLICE OPERATIONS HOURS            | 28       | 22          | -6     |
| EXERCISES HOURS                    | 0        | 0           | 0      |
| TOTAL OPERATIONAL HOURS            | 325      | 489         | 164    |