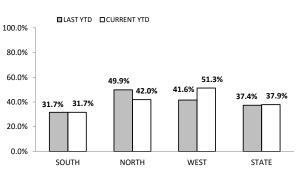

| 27:10,000 |  |  |  |  |  |
| LAUNCESTON  | 288       | 324      | 36   | 12.5%                                          | 48:10,000 |  |  |  |  |  |
| NORTH-EAST  | 25        | 21       | -4   | -16.0%                                         | 10:10,000 |  |  |  |  |  |
| DELORAINE   | 32        | 34       | 2    | 6.3%                                           | 6:10,000  |  |  |  |  |  |
| BURNIE      | 40        | 52       | 12   | 30.0%                                          | 12:10,000 |  |  |  |  |  |
| DEVONPORT   | 104       | 98       | -6   | -5.8%                                          | 22:10,000 |  |  |  |  |  |
| QUEENSTOWN  | 5         | 4        | -1   | -20.0%                                         | 1:10,000  |  |  |  |  |  |

#### **ANNUAL CLEAR UP %**



| DISTRICT | ANNUAL<br>OFFENCES | OFFENCES<br>CLEARED | % CLEARED |
|----------|--------------------|---------------------|-----------|
| SOUTH    | 581                | 184                 | 31.7%     |
| NORTH    | 379                | 159                 | 42.0%     |
| WEST     | 154                | 79                  | 51.3%     |
| STATE    | 1,114              | 422                 | 37.9%     |
|          |                    |                     |           |



|          | SMV : YTD RECOVERIES |             |          |                                |                    |             |  |  |  |  |
|----------|----------------------|-------------|----------|--------------------------------|--------------------|-------------|--|--|--|--|
| DICTRICT | RECOVERED            | I