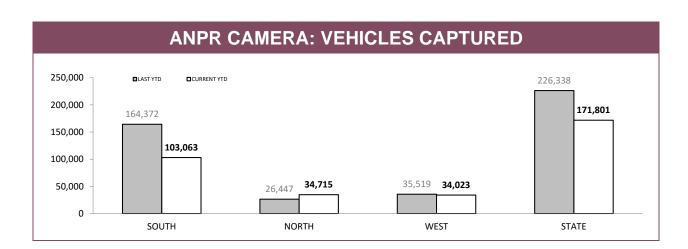

tem

82

63

STATE

1

| NOTICES ISSUED LAST YTD CURRENT YTD | SPEED CAMERA INFRINGEMENT NOTICES |                |  |  |  |  |
|-------------------------------------|-----------------------------------|----------------|--|--|--|--|
|                                     |                                   | NOTICES ISSUED |  |  |  |  |
| TOTAL 9,283 15,310                  |                                   | TOTAL          |  |  |  |  |

Source: Fine and Infringement Notice Database.

**Note:** Includes infringements that are awaiting return of a Notice of Demand. Due to the time required to download sessions, adjudicate images and process infringements data on this page may not be complete at time of publication.

#### AUTOMATIC NUMBER PLATE RECOGNITION (ANPR) CAMERA: ROADSIDE HOURS





#### ANPR USAGE: % OF OFFENCES WHERE ANPR DETECTIONS USED

|       | DISQUALIFIED DRIVERS |             | UNLICENSED PERSONS |             | UNREGISTERED VEHICLES |             |
|-------|----------------------|-------------|--------------------|-------------|-----------------------|-------------|
|       | LAST YTD             | CURRENT YTD | LAST YTD           | CURRENT YTD | LAST YTD              | CURRENT YTD |
| SOUTH | 5.9%                 | 3.2%        | 3.2%               | 1.8%        | 19.4%                 | 11.5%       |
| NORTH | 1.1%                 | 2.3%        | 1.0%               | 2.3%        | 5.7%                  | 6.6%        |
| WEST  | 2.1%                 | 2.3%        | 3.4%               | 2.8%        | 8.0%                  | 8.1%        |
| STATE | 3.6%