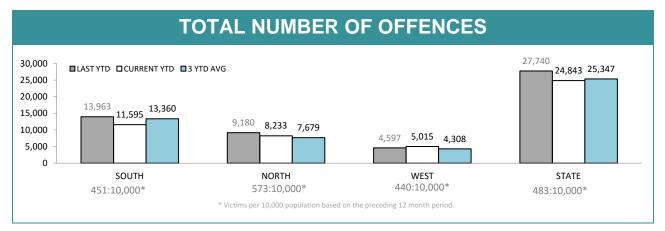

aults) | 63    | 68    | 9    | 140   |  |
| Arrests - Other                    | 667   | 156   | 56   | 879   |  |
| Summons/YJAR (excludes assaults)   | 226   | 82    | 55   | 363   |  |
| Drug Offender - Diversion          | 38    | 6     | 7    | 51    |  |
| Drug Offender - Prosecutions       | 40    | 45    | 25   | 110   |  |
| Information Reports Submitted      | 611   | 620   | 357  | 1,588 |  |
| Search Returns Submitted           | 309   | 391   | 100  | 800   |  |
| Bail Curfew Checks Conducted       | 31    | 61    | 96   | 188   |  |
| Family Violence Incidents Attended | 223   | 103   | 42   | 368   |  |
| Family Violence Reports Submitted  | 43    | 12    | 6    | 61    |  |

\*Source: RPOS Activity Report \*Includes activities of RPOS, RSTF and Licensing teams.

## Crime





| DIVISIONS   |          |          |        |        |                                                |  |
|-------------|----------|----------|--------|--------|------------------------------------------------|--|
| DIVISION    | LAST YTD | THIS YTD | Change |        | Annual<br>offences per<br>10,000<br>population |  |
| HOBART      | 3,921    | 3,191    | -730   | -18.6% | 630:10,000                                     |  |
| GLENORCHY   | 3,427    | 2,790    | -637   | -18.6% | 612:10,000                                     |  |
| KINGSTON    | 1,336    | 969      | -367   | -27.5% | 187:10,000                                     |  |
| SOUTH-EAST  | 3,190    | 2,883    | -307   | -9.6%  | 386:10,000                                     |  |
| BRIDGEWATER | 2,089    | 1,762    | -3