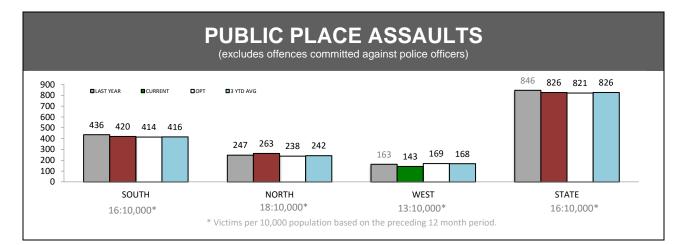

--|--|
| DISTRICT LAST YTD THIS YTD CHA |       |       |      |  |  |  |
| SOUTH                          | 1,031 | 926   | -105 |  |  |  |
| NORTH                          | 550   | 540   | -10  |  |  |  |
| WEST                           | 321   | 360   | 39   |  |  |  |
| STATE                          | 1,902 | 1,826 | -76  |  |  |  |

| OFFENSIVE BEHAVIOUR |          |          |        |  |
|---------------------|----------|----------|--------|--|
| DISTRICT            | LAST YTD | THIS YTD | CHANGE |  |
| SOUTH               | 2,204    | 2,457    | 253    |  |
| NORTH               | 926      | 994      | 68     |  |
| WEST                | 591      | 598      | 7      |  |
| STATE               | 3,721    | 4,049    | 328    |  |

Source (all on page): Command And Control System





| DIVISION    | LAST YTD | THIS YTD | Cha | inge   | Annual<br>offences pe<br>10,000<br>population |
|-------------|----------|----------|-----|--------|-----------------------------------------------|
| HOBART      | 242      | 183      | -59 | -24.4% | 36:10,000                                     |
| GLENORCHY   | 80       | 102      | 22  | 27.5%  | 22:10,000                                     |
| KINGSTON    | 17       | 20       | 3   | 17.6%  | 4:10,000                                      |
| SOUTH-EAST  | 55       | 60       | 5   | 9.1%   | 8:10,000                                      |
| BRIDGEWATER | 42       | 55       | 13  | 31.0%  | 16:10,000                                     |
| LAUNCESTON  | 189      | 178      | -11 | -5.8%  | 27:10,000