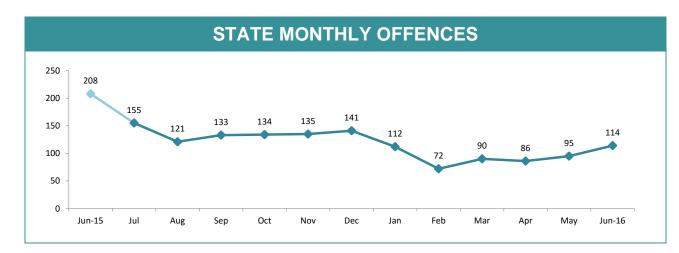

%   | 107:10,000                                     |  |  |
| QUEENSTOWN  | 156       | 110   | -46  | -29.5% | 8:10,000                                       |  |  |

Source (all on page): Offence Reporting System

OPT=34% LAST YEAR CURRENT 100.0% 80.0% 60.0% 37.1%<sup>40.7%</sup> 37.8% 33.7% <u>36.7%</u> 37.5% 40.0% 31.7% 20.0% 0.0% SOUTH NORTH WEST STATE

| DISTRICT | ANNUAL<br>OFFENCES | OFFENCES<br>CLEARED | % CLEARED |
|----------|--------------------|---------------------|-----------|
| SOUTH    | 9,122              | 3,347               | 36.7%     |
| NORTH    | 6,764              | 2,539               | 37.5%     |
| WEST     | 3,886              | 1,582               | 40.7%     |
| STATE    | 19,772             | 7,468               | 37.8%     |

## HOME BURGLARY OFFENCES





| DIVISIONS   |          |          |      |        |                                                |  |
|-------------|----------|----------|------|--------|------------------------------------------------|--|
| DIVISION    | LAST YTD | THIS YTD | Cha  | inge   | Annual<br>offences per<br>10,000<br>population |  |
| HOBART      | 262      | 180      | -82  | -31.3% | 36:10,000                                      |  |
| GLENORCHY   | 270      | 156      | -114 | -42.2% | 34:10,000                                      |  |
| KINGSTON    | 197      | 83       | -114 | -57.9% | 16:10,000                                      |  |
| SOUTH-EAST  | 321      | 202      | -119 | -37.1% | 27:10,000                                      |  |
| BRIDGEWATER | 129      | 110      | -19  | -14.7% | 32