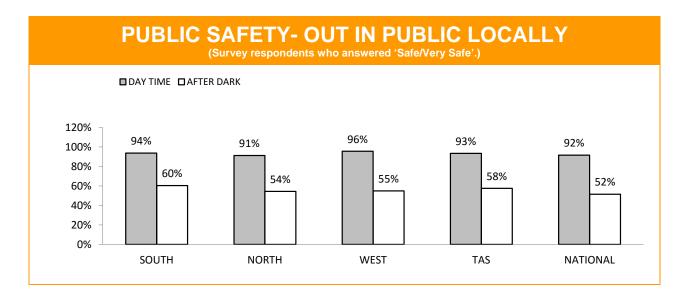

|            |

Note: Data may differ slightly dependent upon the date of extraction and updating processes. Performance Indicators are represented by the relevant coding and definitions within the District Explanatory Notes 2012/13

# **Policing - Public Satisfaction**



\*The question "How safe do you feel at home during the daytime" has been removed from the SRC survey.



| STATEMENTS ABOUT POLICE<br>(Survey respondents who agreed/strongly agreed with the statement.) |     |     |     |     |     |  |
|------------------------------------------------------------------------------------------------|-----|-----|-----|-----|-----|--|
| SOUTH NORTH WEST TASMANIAN NATIONA                                                             |     |     |     |     |     |  |
| I THINK POLICE PERFORM THEIR JOB<br>PROFESSIONALLY                                             | 89% | 94% | 92% | 91% | 88% |  |
| POLICE TREAT PEOPLE FAIRLY AND EQUALLY                                                         | 78% | 82% | 84% | 80% | 76% |  |
| MOST POLICE ARE HONEST                                                                         | 76% | 79% | 78% | 77% | 75% |  |
| I DO