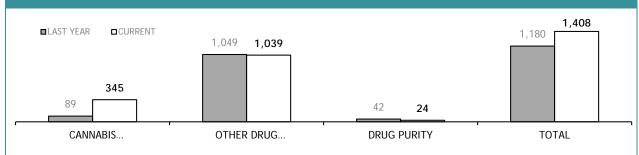

|
| ILLICIT DRUG SCREEN (OFT)   | 279                                                          | 1                                                     | 78                                       |
| ILLICIT DRUG SCREEN (OTHER) | 37                                                           | 4                                                     | 80                                       |
| TOTAL                       | 406                                                          | 15                                                    | -                                        |

'OFT' denotes a confirmatory sample from a driver after a positive drug Oral Fluid Test.

#### **ILLICIT DRUGS: YTD EXAMINATION REQUESTS RECEIVED**



#### **YTD TESTS COMPLETED**





| TEST REQUESTS NOT COMPLETE |                                                              |                                                       |                                          |  |  |  |  |  |
|----------------------------|--------------------------------------------------------------|-------------------------------------------------------|------------------------------------------|--|--|--|--|--|
|                            | CURRENT REQUESTS<br>(RECEIVED WITHIN THE LAST TWO<br>MONTHS) | OLDER REQUESTS<br>(RECEIVED MORE THAN TWO MONTHS AGO) | AVERAGE DAYS ON HAND<br>(OLDER REQUESTS) |  |  |  |  |  |
| CANNABIS IDENTIFICATION    | 1                                                            | 0                                                     | 0