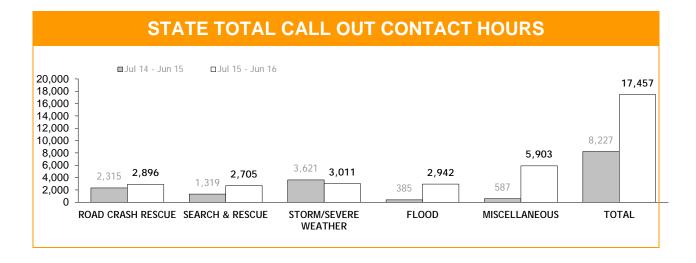

Note: An error has been discovered in the Annual 2015-16 report on page 49 "District Complaints Against Police". The state figures should be: Class 2 Complaints Last YTD 25, Class 2 Complaints This YTD 26, Class 1 Complaints Last YTD 80, Class 1 Complaints This YTD 115.