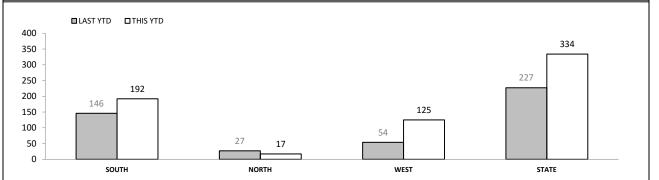

| OFFENDER A | AFFECTED BY | VICTIM AFFECTED BY |         |  |  |
| DISTRICT                                                    | DRUGS      | ALCOHOL     | DRUGS              | ALCOHOL |  |  |
| SOUTH                                                       | 172        | 414         | 31                 | 146     |  |  |
| NORTH                                                       | 70         | 171         | 17                 | 66      |  |  |
| WEST                                                        | 66         | 176         | 12                 | 59      |  |  |
| STATE                                                       | 308        | 761         | 60                 | 271     |  |  |

Public safety



#### **FAMILY VIOLENCE ORDERS : COURT APPLICATION**



Source: Family Violence Management System

## **PROTECTIVE ORDERS : BREACHES**

| DISTRICT | PFVO     |                   | F۱  | /0       |
|----------|----------|-------------------|-----|----------|
| DISTRICT | LAST YTD | LAST YTD THIS YTD |     | THIS YTD |
| SOUTH    | 452      | 614               | 146 | 147      |
| NORTH    | 328      | 397               | 115 | 119      |
| WEST     | 176      | 287               | 69  | 87       |
| STATE    | 956      | 1,298             | 330 | 353      |

Source: Offence Reporting System

#### ROAD & PUBLIC ORDER SERVICES (RPOS\*): PUBLIC ORDER ACTIVITIES

|                                        | SOUTH | NORTH | WEST | STATE  |
|----------------------------------------|-------|-------|------|--------|
| Public Events Attended