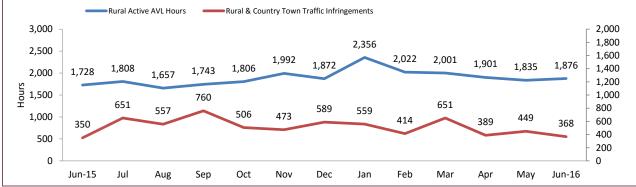

| 352            | 9      | 29       | 23                  | -6     |
| BURNIE      | 454      | 459            | 5      | 19       | 35                  | 16     |
| DEVONPORT   | 671      | 671            | 0      | 36       | 22                  | -14    |
| QUEENSTOWN  | 84       | 93             | 9      | 12       | 12                  | 0      |
| STATE       | 6,375    | 6,432          | 57     | 270      | 280                 | 10     |

Sources: Crash Data Manager (Serious/Fatal crashes); Traffic Crash Reporting System (Total Crashes)

\*Note: Total crash figures run one month behind other year to date figures to account for crash report processing time

# **Rural Road Policing Strategy**



#### **Southern District**



#### **Northern District**



#### Western District



Rural locations are as defined in the Australian Statistical Geography Standard. Rural infringement data only available since the introduction of PINS. Rural Active AVL Hours only available from July 2014.

# Marine Enforcement







#### **VESSEL INSPECTIONS ON LAND**



Source (all on page): self-reported monthly by districts

# **Rescue Services**

|     |     | <b>CED</b> |             |
|-----|-----|------------|-------------|
| UUP | IER |            | <b>ICES</b> |
|     |     |            |             |

| CATEGORY                           | LAST YTD | CURRENT YTD | CHANGE |
|------------------------------------|----------|-------------|--------|
| SEARCH & RESCUE HOURS              | 209      | 363         | 154    |
| TAS AMBULANCE HOURS                | 88       | 104