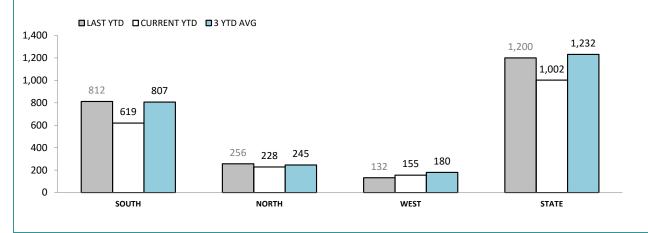

| 31          | 64          | 55                      | 73          |
| STATE         | 2,457       | 2,080        | 465         | 499         | 390                     | 412         |

Source (all on page): self-reported monthly by districts



Source: self-reported monthly by districts

### TOTAL DISTRICT DRUG DIVERSIONS



Source: Drug Offence Reporting System

#### TOTAL UNIFORM DRUG DETECTIONS (Includes uniform drug offender prosecutions & uniform drug diversions) ■ LAST YTD ■ CURRENT YTD ■ 3 YTD AVG 2,000 1,856 1,778 1,800 1,594 1,600 1,400 1,150 1,151 1,200 960 1,000 800 600 407 384 359 297 275 400 244 200 0 WEST SOUTH NORTH STATE

Source: self-reported monthly by districts (prosecutions); Drug Offence Reporting System (diversions)

#### UNIFORM DRUG OFFENDER PROSECUTIONS



Source: self-reported monthly by districts



Source: Drug Offence Reporting System

|             | DIS: DOG HANDLER UNITS              |          |             |  |  |
|-------------|-------------------------------------|----------|-------------|--|--|
|             |                                     | LAST YTD | CURRENT YTD |  |  |
| DRUG DETE   | CTOR DOGS -DEPLOYMENTS              | 459      | 383         |  |  |
| DRUG DETECT | OR DOGS - DRUG DETECTIONS           | 781      | 340         |  |  |
| EXPLOS      | SIVE DETECTOR DOGS -<br>DEPLOYMENTS | 331      | 375         |  |  |
| EXPLOSIVE D | ETECTOR DOGS -DETECTIONS            | 2        | 0           |  |  |

### **DIS : SERIOUS DRUG OFFENDERS CHARGED**



#### **DIS : OTHER DRUG OFFENDERS CHARGED**



Source (all on page):