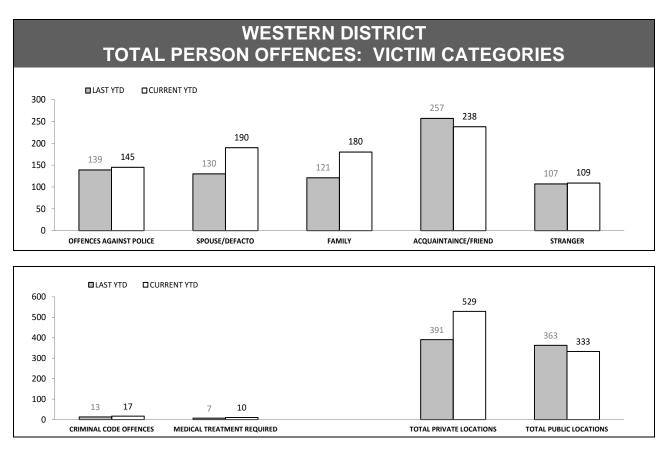

| 3.1%  |
| CRIMINAL CODE<br>OFFENCE      | 9        | 15          | 6      | 66.7% |

| LOCATIONS        |          |             |     |        |  |  |
|------------------|----------|-------------|-----|--------|--|--|
| OFFENCE          | LAST YTD | CURRENT YTD | СНА | NGE    |  |  |
| DWELLING/HOUSE   | 1,424    | 1,613       | 189 | 13.3%  |  |  |
| LICENSED PREMISE | 178      | 174         | -4  | -2.2%  |  |  |
| SCHOOL           | 76       | 64          | -12 | -15.8% |  |  |
| PARK             | 26       | 21          | -5  | -19.2% |  |  |
| CAR PARK         | 108      | 98          | -10 | -9.3%  |  |  |
| SPORTS GROUND    | 19       | 14          | -5  | -26.3% |  |  |



Source: Offence Reporting System



Source: FIND









Source (all on page): Offence Reporting System



|          | RDS INCIDENTS RECORDED |                                         |        |          |                                           |        |  |
|----------|------------------------|-----------------------------------------|--------|----------|-------------------------------------------|--------|--|
| DISTRICT | TOTAL RADIO            | TOTAL RADIO DISPATCH INCIDENTS RECORDED |        |          | NAL RADIO DISPATO<br>xcludes cancelled ta |        |  |
| District | LAST YTD               | THIS YTD                                | CHANGE | LAST YTD | THIS YTD                                  | CHANGE |  |
| SOUTH    | 59,418                 | 60,930                                  | 1,512  | 49,172   | 50,131                                    | 959    |  |
| NORTH    | 30,17