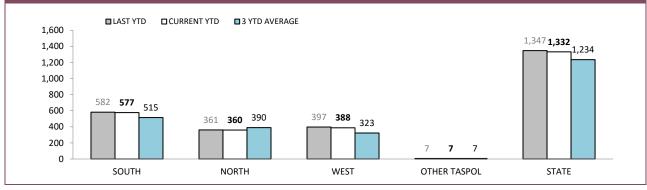

ION BRIEFS |             |  |
|--------------|-------------|-------------|--------------------|-------------|--|
| DISTRICT     | LAST YTD    | CURRENT YTD | LAST YTD           | CURRENT YTD |  |
| SOUTH        | 21,526      | 22,626      | 358                | 292         |  |
| NORTH        | 10,435      | 10,512      | 252                | 181         |  |
| WEST         | 9,824       | 9,450       | 201                | 189         |  |
| OTHER TASPOL | 127         | 63          | 4                  | 3           |  |
| STATE        | 41,912      | 42,651      | 815                | 665         |  |



#### EXCESSIVE SPEED OFFENCES – 30km/h +

(Includes: Police Infringements and Prosecution Briefs for speeding 30 km/h over the speed limit Excludes: Speed Camera Infringement Notices )



Source (all on page): Fine and Infringement Notice Database and Prosecution System



Sources: Fine and Infringement Notice Database (TINS); Prosecutions System (Briefs); Breath Analysis System (Drink Drivers)





Source: Fine and Infringement Notice Database and Prosecution System



Source: self-reported monthly by districts





| C |
|---|
| • |
|   |
| 0 |
| 0 |
|   |
| р |
| g |
| 0 |
| 2 |

bu

## RANDOM ALCOHOL/DRUG TESTS BY AREA

| RANDOM BREATH TES<br>OPERA |          | STS: DISTRICT TRAFFIC | RANDOM BREATH TESTS: GENERAL PATROLS |             | RANDOM DRUG TESTS |             |
|----------------------------|----------|-----------------------|--------------------------------------|-------------|-------------------|-------------|
| DISTRICT                   | LAST YTD | CURREN