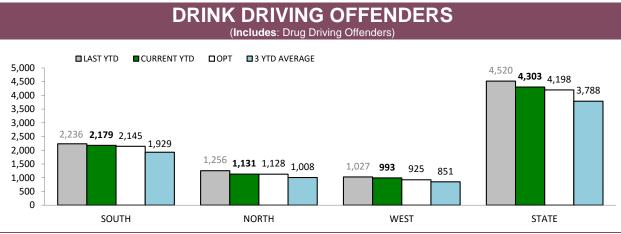

Note: An error has been discovered in the Annual 2015-16 report on page 49 "District Complaints Against Police". The state figures should be: Class 2 Complaints Last YTD 25, Class 2 Complaints This YTD 26, Class 1 Complaints Last YTD 80, Class 1 Complaints This YTD 115.