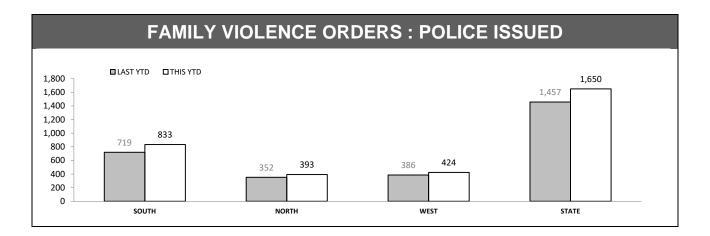

--------|--|--|
|                                                             | OFFENDER A | AFFECTED BY | VICTIM AFFECTED BY |         |  |  |
| DISTRICT                                                    | DRUGS      | ALCOHOL     | DRUGS              | ALCOHOL |  |  |
| SOUTH                                                       | 172        | 414         | 31                 | 146     |  |  |
| NORTH                                                       | 70         | 171         | 17                 | 66      |  |  |
| WEST                                                        | 66         | 176         | 12                 | 59      |  |  |
| STATE                                                       | 308        | 761         | 60                 | 271     |  |  |

Public safety



#### **FAMILY VIOLENCE ORDERS : COURT APPLICATION**



Source: Family Violence Management System

## **PROTECTIVE ORDERS : BREACHES**

| DISTRICT | PFVO     |                   | F۱  | /0       |
|----------|----------|-------------------|-----|----------|
| DISTRICT | LAST YTD | LAST YTD THIS YTD |     | THIS YTD |
| SOUTH    | 452      | 614               | 146 | 147      |
| NORTH    | 328      | 397               | 115 | 119      |
| WEST     | 176      | 287               | 69  | 87       |
| STATE    | 956      | 1,298             | 330 | 353      |

Source: Offence Reporting System

#### ROAD & PUBLIC ORDER SERVICES (RPOS\*): PUBLIC ORDER ACTIVITIES

|                                        | SOUTH | NORTH | WEST | STATE  |
|----------------------------------------|-------|-------