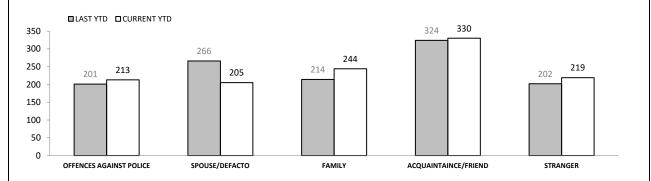

USE/<br>INTIMIDATE | 291      | 300         | 9      | 3.1%  |
| CRIMINAL CODE<br>OFFENCE      | 9        | 15          | 6      | 66.7% |

| LOCATIONS        |          |             |     |        |  |  |
|------------------|----------|-------------|-----|--------|--|--|
| OFFENCE          | LAST YTD | CURRENT YTD | СНА | NGE    |  |  |
| DWELLING/HOUSE   | 1,424    | 1,613       | 189 | 13.3%  |  |  |
| LICENSED PREMISE | 178      | 174         | -4  | -2.2%  |  |  |
| SCHOOL           | 76       | 64          | -12 | -15.8% |  |  |
| PARK             | 26       | 21          | -5  | -19.2% |  |  |
| CAR PARK         | 108      | 98          | -10 | -9.3%  |  |  |
| SPORTS GROUND    | 19       | 14          | -5  | -26.3% |  |  |



Source: Offence Reporting System



Source: FIND









Source (all on page): Offence Reporting System



|          | RDS INCIDENTS RECORDED |                                         |        |          |                                           |        |  |
|----------|------------------------|-----------------------------------------|--------|----------|-------------------------------------------|--------|--|
| DISTRICT | TOTAL RADIO            | TOTAL RADIO DISPATCH INCIDENTS RECORDED |        |          | NAL RADIO DISPATO<br>xcludes cancelled ta |        |  |
| District | LAST YTD               | THIS YTD                                | CHANGE | LAST YTD | THIS YTD                                  | CHANGE |  |
| SOUTH    | 59,418                 | 60,930                                  | 1,512  | 49,172   | 50,131