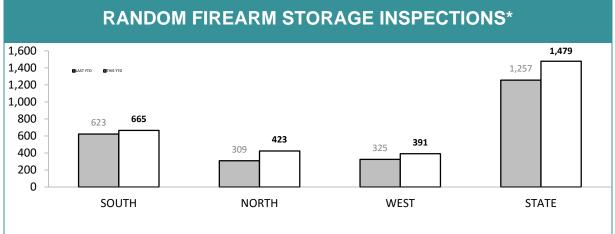

DISPATCH SERVICES |           |         |                       |     |  |  |
|-------------------------|-----------|---------|-----------------------|-----|--|--|
|                         | LAST YEAR | CURRENT | CALLS AN<br>WITHIN 20 |     |  |  |
| 000 CALLS               | 46,462    | 45,482  | 42,673                | 94% |  |  |
| OTHER CALLS             | 291,408   | 336,774 | 279,910               | 83% |  |  |
| TOTAL CALLS             | 337,870   | 382,256 | 322,583               | 84% |  |  |

# STATE COMMUNITY POLICING SERVICES\* \*CPTED discontinued due to departmental restructuring LAST YTD CURRENT CRIMESTOPPER REPORTS 2,440 2,553 CS REPORTS WITH POSITIVE RESULT 146 6.0% 146 5.7% CS REPORTS RELATING TO BUSHWATCH 0 0 0

Source (all on page): self-reported monthly by district



\*Note: data includes finalised inspections only. Source: Firearms and Weapons Database



\*Note: data includes finalised inspections only. Source: Firearms and Weapons Database

| FIREARMS SERVICES*                                     |          |             |  |
|--------------------------------------------------------|----------|-------------|--|
|                                                        | LAST YTD | CURRENT YTD |  |
| NUMBER OF FIREARMS LICENCE HOLDERS                     | 37,232   | 37,684      |  |
| NUMBER OF LICENCE HOLDERS FAILING TO RENEW             | 620      | 592         |  |
| TOTAL UNLICENSED PERSONS WITH ACTIVE FIREARMS          | 238      | 222         |  |
| NUMBER OF PROHIBITION ORDERS ISSUED<br>(CURRENT MONTH) | 4        | 1           |  |
| NUMBER