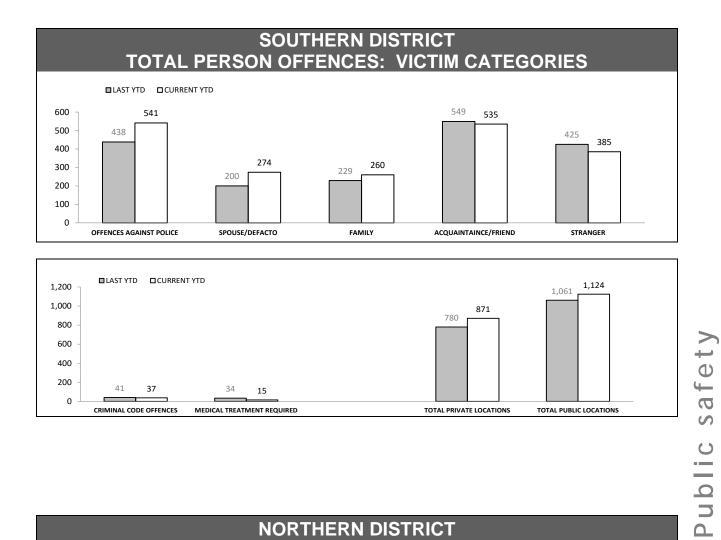

N/ABUSE/<br>INTIMIDATE | 291      | 300         | 9      | 3.1%  |
| CRIMINAL CODE<br>OFFENCE      | 9        | 15          | 6      | 66.7% |

| LOCATIONS        |          |             |     |        |  |  |
|------------------|----------|-------------|-----|--------|--|--|
| OFFENCE          | LAST YTD | CURRENT YTD | СНА | NGE    |  |  |
| DWELLING/HOUSE   | 1,424    | 1,613       | 189 | 13.3%  |  |  |
| LICENSED PREMISE | 178      | 174         | -4  | -2.2%  |  |  |
| SCHOOL           | 76       | 64          | -12 | -15.8% |  |  |
| PARK             | 26       | 21          | -5  | -19.2% |  |  |
| CAR PARK         | 108      | 98          | -10 | -9.3%  |  |  |
| SPORTS GROUND    | 19       | 14          | -5  | -26.3% |  |  |



Source: Offence Reporting System



Source: FIND









Source (all on page): Offence Reporting System



|          | RDS INCIDENTS RECORDED |                                         |        |          |                                           |        |  |
|----------|------------------------|-----------------------------------------|--------|----------|-------------------------------------------|--------|--|
| DISTRICT | TOTAL RADIO            | TOTAL RADIO DISPATCH INCIDENTS RECORDED |        |          | NAL RADIO DISPATO<br>xcludes cancelled ta |        |  |
| District | LAST YTD               | THIS YTD                                | CHANGE | LAST YTD | THIS YTD                                  | CHANGE |  |
| SOUTH    | 59,418                 | 60,930                                  | 1,512  | 49,172   | 50,131