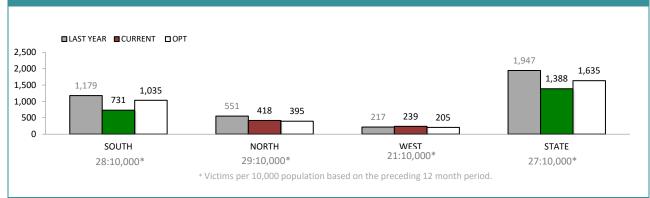

.3%   | 107:10,000                                     |  |  |
| QUEENSTOWN  | 156       | 110   | -46  | -29.5% | 8:10,000                                       |  |  |

Source (all on page): Offence Reporting System

OPT=34% LAST YEAR CURRENT 100.0% 80.0% 60.0% 37.1%<sup>40.7%</sup> 37.8% 33.7% <u>36.7%</u> 37.5% 40.0% 31.7% 20.0% 0.0% SOUTH NORTH WEST STATE

| DISTRICT | ANNUAL<br>OFFENCES | OFFENCES<br>CLEARED | % CLEARED |
|----------|--------------------|---------------------|-----------|
| SOUTH    | 9,122              | 3,347               | 36.7%     |
| NORTH    | 6,764              | 2,539               | 37.5%     |
| WEST     | 3,886              | 1,582               | 40.7%     |
| STATE    | 19,772             | 7,468               | 37.8%     |

## HOME BURGLARY OFFENCES





| DIVISIONS   |          |          |      |        |                                                |  |
|-------------|----------|----------|------|--------|------------------------------------------------|--|
| DIVISION    | LAST YTD | THIS YTD | Cha  | inge   | Annual<br>offences per<br>10,000<br>population |  |
| HOBART      | 262      | 180      | -82  | -31.3% | 36:10,000                                      |  |
| GLENORCHY   | 270      | 156      | -114 | -42.2% | 34:10,000                                      |  |
| KINGSTON    | 197      | 83       | -114 | -57.9% | 16:10,000                                      |  |
| SOUTH-EAST  | 321      | 202      | -119 | -37.1% | 27:10,000                                      |  |
| BRIDGEWATER | 129      | 110      | -19  | -14.7% |