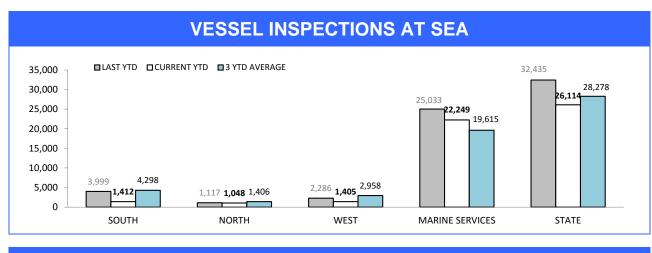

22                  | -14    |
| QUEENSTOWN  | 84       | 93             | 9      | 12       | 12                  | 0      |
| STATE       | 6,375    | 6,432          | 57     | 270      | 280                 | 10     |

Sources: Crash Data Manager (Serious/Fatal crashes); Traffic Crash Reporting System (Total Crashes)

\*Note: Total crash figures run one month behind other year to date figures to account for crash report processing time

# **Rural Road Policing Strategy**



#### **Southern District**



#### **Northern District**



#### Western District



Rural locations are as defined in the Australian Statistical Geography Standard. Rural infringement data only available since the introduction of PINS. Rural Active AVL Hours only available from July 2014.

# Marine Enforcement







#### **VESSEL INSPECTIONS ON LAND**



Source (all on page): self-reported monthly by districts

# **Rescue Services**

|     |     | <b>CED</b> |             |
|-----|-----|------------|-------------|
| UUP | IER |            | <b>ICES</b> |
|     |     |            |             |

| CATEGORY                           | LAST YTD | CURRENT YTD | CHANGE |
|------------------------------------|----------|-------------|--------|
| SEARCH & RESCUE HOURS              | 209      | 363         | 154    |
| TAS AMBULANCE HOURS                | 88       | 104         | 16     |
| POLICE OPERATIONS HOURS            | 28       | 22          | -6     |
| EXERCISES HOURS                    | 0        | 0           | 0      |
| TOTAL OPERATIONAL HOURS            | 325      | 489         | 164    |
|