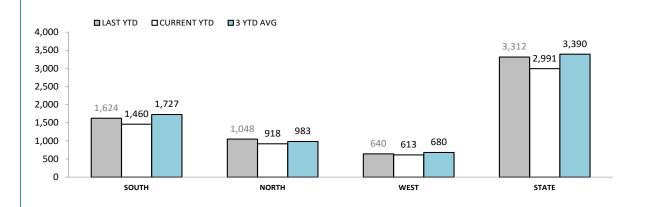

br>RECORDED* | CURRENT YTD |  |  |  |  |
| SOUTH    | 687                  | 436         | 11       | 8                              | 1,695              | 137         |  |  |  |  |
| NORTH    | 254                  | 279         | 20       | 16                             | 445                | 84          |  |  |  |  |
| WEST     | 103                  | 102         | 8        | 14                             | 274                | 38          |  |  |  |  |
| STATE    | 1044                 | 817         | 39       | 38                             | 2,414              | 259         |  |  |  |  |

\*Total unrecovered since January 2002



#### **TRAFFIC-RELATED INFORMATION REPORTS**





Source (all on page): Information Data Management System

# 



#### **CIB TOTAL OFFENDERS CHARGED**



#### **CIB OFFICE PERFORMANCE**

| DIVISION      | CRIME OFFEN | DERS CHARGED | BAIL OFFEND | ERS CHARGED | OTHER OFFENDERS CHARGED |             |
|---------------|-------------|--------------|-------------|-------------|-------------------------|-------------|
| DIVISION      | LAST YTD    | CURRENT YTD  | LAST YTD    | CURRENT YTD | LAST YTD                | CURRENT YTD |
| CIB HOBART    | 369         | 301          | 47          | 64          | 61                      | 68          |
| CIB GLENORCHY | 423         | 354          | 127         | 69          | 100                     | 82          |
| CIB KINGSTON  | 126         | 97           | 19          | 28          | 35                      | 43          |
| CIB NORTHERN  | 796         | 644          | 161         | 181         |