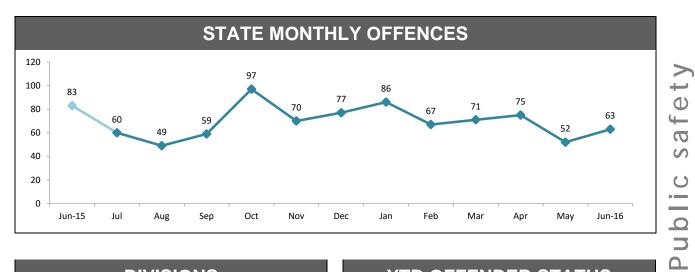

|--|
| DISTRICT LAST YTD THIS YTD CHA |       |       |      |  |  |  |
| SOUTH                          | 1,031 | 926   | -105 |  |  |  |
| NORTH                          | 550   | 540   | -10  |  |  |  |
| WEST                           | 321   | 360   | 39   |  |  |  |
| STATE                          | 1,902 | 1,826 | -76  |  |  |  |

| OFFENSIVE BEHAVIOUR |          |          |        |  |
|---------------------|----------|----------|--------|--|
| DISTRICT            | LAST YTD | THIS YTD | CHANGE |  |
| SOUTH               | 2,204    | 2,457    | 253    |  |
| NORTH               | 926      | 994      | 68     |  |
| WEST                | 591      | 598      | 7      |  |
| STATE               | 3,721    | 4,049    | 328    |  |

Source (all on page): Command And Control System





| DIVISION    | LAST YTD | THIS YTD | Cha | inge   | Annual<br>offences pe<br>10,000<br>population |
|-------------|----------|----------|-----|--------|-----------------------------------------------|
| HOBART      | 242      | 183      | -59 | -24.4% | 36:10,000                                     |
| GLENORCHY   | 80       | 102      | 22  | 27.5%  | 22:10,000                                     |
| KINGSTON    | 17       | 20       | 3   | 17.6%  | 4:10,000                                      |
| SOUTH-EAST  | 55       | 60       | 5   | 9.1%   | 8:10,000                                      |
| BRIDGEWATER | 42       | 55       | 13  | 31.0%  | 16:10,000                                     |
| LAUNCESTON  | 189      | 178      | -11 | -5.8%  | 27:10,000