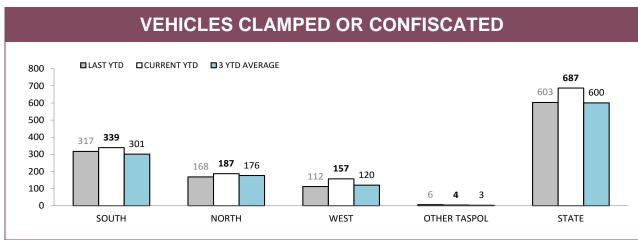

| 14                   | 28      | 68                  | 241           | 393   |  |  |  |  |
| STATE | 237                                                                                                               | 90                   | 149     | 482                 | 1,351         | 2,309 |  |  |  |  |

Source (all on page): Breath Analysis System

**REFUSED BREATH/BLOOD ANALYSIS** 

#### DANGEROUS AND RECKLESS DRIVERS CHARGED



Source: prosecutions database



Source: Fine and Infringement Notice Database (unlicensed driving offence notices), Prosecutions System (restricted, suspended, disqualified & unlicensed charges)



Source: Fine and Infringement Notice Database and Prosecution System

\*Figures for Support Districts not currently shown



Source: Command and Control System



Source: Vehicle Clamping & Confiscation System

|              | DANGEROUS OR | RECKLESS DRIVING          | DRIVE WHILS | T DISQUALIFIED | EVADE POLICE |             |
|--------------|--------------|---------------------------|-------------|----------------|--------------|-------------|
|              | LAST YTD     | CURRENT YTD               | LAST YTD    | CURRENT YTD    | LAST YTD     | CURRENT YTC |
| SOUTH        | 10           | 15                        | 89          | 82             | 122          | 149         |
| NORTH        | 4            | 8                         | 36          | 24             | 86           | 114         |
| WEST         | 4            | 2                         | 19          | 22             | 43           | 91          |
| OTHER TASPOL | 0