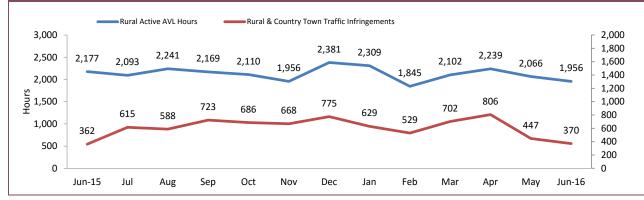

Note: An error has been discovered in the Annual 2015-16 report on page 49 "District Complaints Against Police". The state figures should be: Class 2 Complaints Last YTD 25, Class 2 Complaints This YTD 26, Class 1 Complaints Last YTD 80, Class 1 Complaints This YTD 115.