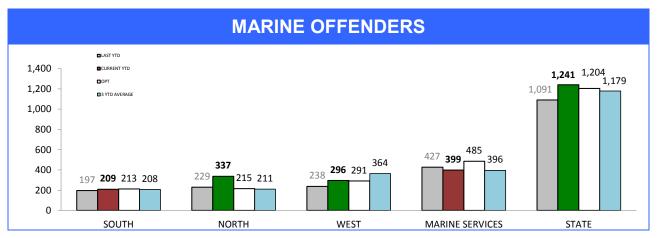

Source: self-reported monthly by districts

|          | OFFEN                  | CES COM               | MITTED E              | BY JUVE               | NILES*                     |                       |
|----------|------------------------|-----------------------|-----------------------|-----------------------|----------------------------|-----------------------|
|          | HOME BURGLARY OFFENCES |                       | CAR BURGLARY OFFENCES |                       | BUSINESS BURGLARY OFFENCES |                       |
| DISTRICT | TOTAL<br>OFFENDERS     | JUVENILE<br>OFFENDERS | TOTAL<br>OFFENDERS    | JUVENILE<br>OFFENDERS | TOTAL<br>OFFENDERS         | JUVENILE<br>OFFENDERS |
| SOUTH    | 347                    | 21.3%                 | 195                   | 37.9%                 | 197                        | 17.8%                 |
| NORTH    | 133                    | 31.6%                 | 156                   | 62.8%                 | 142                        | 12.7%                 |
| WEST     | 77                     | 20.8%                 | 76                    | 25.0%                 | 60                         | 11.7%                 |
| STATE    | 557                    | 23.7%                 | 427                   | 44.7%                 | 399                        | 15.0%                 |
|          | STOLEN MOTOR VEHICLES  |                       | TOTAL PERSON OFFENCES |                       | SERIOUS CRIME OFFENCES     |                       |
| DISTRICT | TOTAL<br>OFFENDERS     | JUVENILE<br>OFFENDERS | TOTAL<br>OFFENDERS    | JUVENILE<br>OFFENDERS | TOTAL<br>OFFENDERS         | JUVENILE<br>OFFENDERS |
| SOUTH    | 297                    | 29.6%                 | 1,395                 | 11.8%                 | 176                        | 15.3%                 |
| NORTH    | 195                    | 36.9%                 | 1,024                 | 12.5%                 | 102                        | 15.7%                 |
| WEST     | 108                    | 55.6%                 | 605                   | 14.5%                 | 39                         | 15.4%                 |
| STATE    | 600                    | 36.7%                 | 3,024                 | 12.6%                 | 317                        | 15.5%                 |