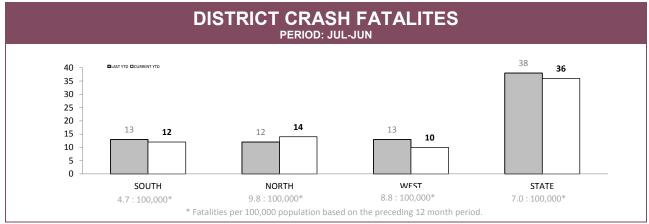

| 8.7%      | 6.1%         | 7.1%     | 3.3%        | 25.8%                 | 19.6%       |  |  |
| NORTH                                                | 8.2%      | 1.1%         | 7.4%     | 1.1%        | 30.6%                 | 5.6%        |  |  |
| WEST                                                 | 4.9%      | 2.1%         | 5.8%     | 3.6%        | 14.1%                 | 8.0%        |  |  |
| STATE                                                | 7.7%      | 3.7%         | 6.9%     | 2.8%        | 24.0%                 | 12.9%       |  |  |
|                                                      | 1         | 1            | 1        | 1           | '                     | r .         |  |  |

Source (all on page): RPOS Activity Report



Source: Crash Data Manager



Source: Crash Data Manager

|             |          | TOTAL CRASHES* |        | FATAL & SERIOUS INJURY CRASHES |             |        |
|-------------|----------|----------------|--------|--------------------------------|-------------|--------|
|             | LAST YTD | CURRENT YTD    | CHANGE | LAST YTD                       | CURRENT YTD | CHANGE |
| HOBART      | 1,168    | 1,200          | 32     | 14                             | 11          | -3     |
| GLENORCHY   | 633      | 675            | 42     | 11                             | 11          | 0      |
| KINGSTON    | 431      | 437            | 6      | 25                             | 20          | -5     |
| SOUTH-EAST  | 800      | 815            | 15     | 33                             |