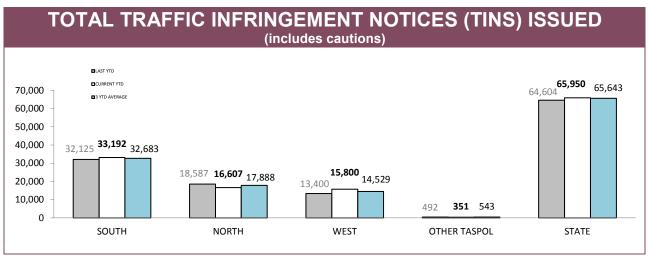

## **Road Policing**

Source: Fine and Infringement Notice Database

| TOTAL TRAFFIC INFRINGEMENT NOTICES (TINS) ISSUED |          |             |          |             |  |  |  |
|--------------------------------------------------|----------|-------------|----------|-------------|--|--|--|
| DISTRICT                                         | NOT      | TICES       | CAUTIONS |             |  |  |  |
| DISTRICT                                         | LAST YTD | CURRENT YTD | LAST YTD | CURRENT YTD |  |  |  |
| SOUTH                                            | 19,277   | 17,501      | 12,848   | 15,691      |  |  |  |
| NORTH                                            | 9,574    | 8,635       | 9,013    | 7,972       |  |  |  |
| WEST                                             | 5,423    | 6,920       | 7,977    | 8,880       |  |  |  |
| OTHER TASPOL                                     | 335      | 221         | 157      | 130         |  |  |  |
| STATE                                            | 34,609   | 33,277      | 29,995   | 32,673      |  |  |  |