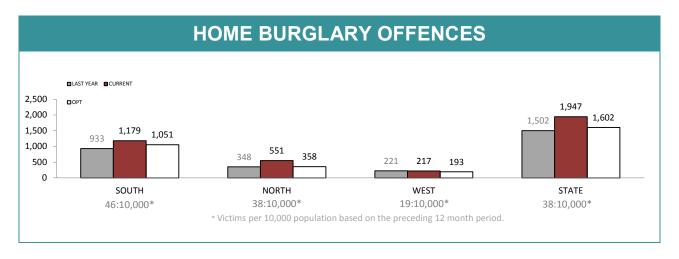

| LOCATIONS                           |       |       |     |        |  |  |
|-------------------------------------|-------|-------|-----|--------|--|--|
| OFFENCE LAST YTD CURRENT YTD CHANGE |       |       |     |        |  |  |
| DWELLING/HOUSE                      | 1,456 | 1,397 | -59 | -4.1%  |  |  |
| LICENSED PREMISE                    | 205   | 177   | -28 | -13.7% |  |  |
| SCHOOL                              | 58    | 76    | 18  | 31.0%  |  |  |
| PARK                                | 28    | 26    | -2  | -7.1%  |  |  |
| CAR PARK                            | 103   | 108   | 5   | 4.9%   |  |  |
| SPORTS GROUND                       | 17    | 18    | 1   | 5.9%   |  |  |