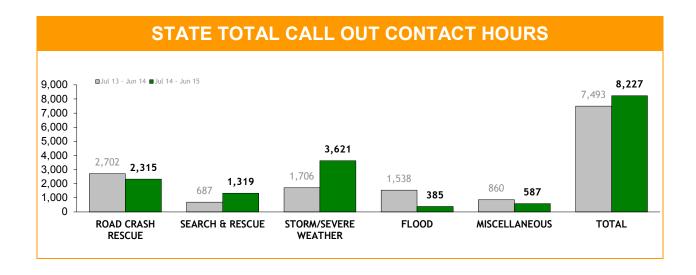

S        |  |
| REGION     | Jul 13 - Jun 14                   | Jul 14 - Jun 15 | Jul 13 - Jun 14         | Jul 14 - Jun 15 | Jul 13 - Jun 14      | Jul 14 - Jun 15 |  |
| SOUTH      | 77                                | 63              | 24                      | 15              | 1,286                | 952             |  |
| NORTH      | 166                               | 10              | 35                      | 74              | 1,025                | 890             |  |
| NORTH-WEST | 166                               | 14              | 140                     | 55              | 1,220                | 1,051           |  |
| STATE      | 409                               | 87              | 199                     | 144             | 3,531                | 2,893           |  |



|            | С                 | ONTACT H        | IOURS : C         | ATEGORI         | ES                   |                 |
|------------|-------------------|-----------------|-------------------|-----------------|----------------------|-----------------|
|            | ROAD CRASH RESCUE |                 | SEARCH AND RESCUE |                 | STORM/SEVERE WEATHER |                 |
| REGION     | Jul 13 - Jun 14   | Jul 14 - Jun 15 | Jul 13 - Jun 14   | Jul 14 - Jun 15 | Jul 13 - Jun 14      | Jul 14 - Jun 15 |
| SOUTH      | 916               | 798             | 263               | 388             | 691                  | 526             |
| NORTH      | 990               | 872             | 123               | 491             | 221                  | 1,669           |
| NORT