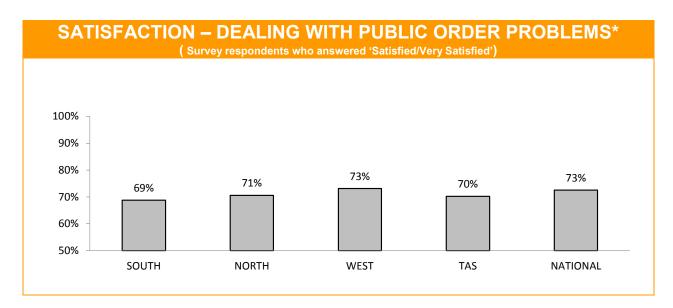

## **Policing - Public Satisfaction**

\*The question "How safe do you feel at home during the daytime" has been removed from the SRC survey.

| STATEMENTS ABOUT POLICE (Survey respondents who agreed/strongly agreed with the statement.) |       |       |      |                      |                     |
|---------------------------------------------------------------------------------------------|-------|-------|------|----------------------|---------------------|
|                                                                                             | SOUTH | NORTH | WEST | TASMANIAN<br>AVERAGE | NATIONAL<br>AVERAGE |
| I THINK POLICE PERFORM THEIR JOB<br>PROFESSIONALLY                                          | 88%   | 90%   | 92%  | 90%                  | 89%                 |
| POLICE TREAT PEOPLE FAIRLY AND EQUALLY                                                      | 78%   | 83%   | 85%  | 81%                  | 78%                 |
| MOST POLICE ARE HONEST                                                                      | 79%   | 79%   | 83%  | 80%                  | 76%                 |
| I DO HAVE CONFIDENCE IN THE POLICE                                                          | 88%   | 92%   | 91%  | 90%                  | 89%                 |

<sup>\*</sup> Examples of public order problems given were: vandalism, gangs, drunken & disorderly behaviour.

Source: supplied quarterly by Social Research Centre. Period: 12 months between April 2014 and March 2015.

No respondents were associated with Police.

Error margins on National, State and District figures are 0.5%, 2% and 4%, respectively.