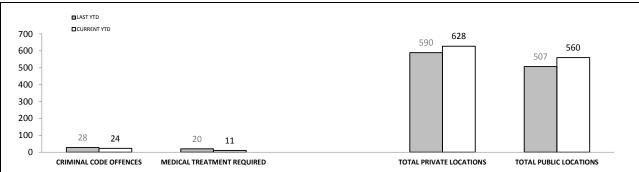

| OFFENCES AGAINST POLICE             |     |     |     |        |  |  |
|-------------------------------------|-----|-----|-----|--------|--|--|
| OFFENCE LAST YTD CURRENT YTD CHANGE |     |     |     |        |  |  |
| ASSAULT                             | 190 | 186 | -4  | -2.1%  |  |  |
| RESIST                              | 238 | 232 | -6  | -2.5%  |  |  |
| OBSTRUCT                            | 83  | 57  | -26 | -31.3% |  |  |
| THREATEN/ABUSE/<br>INTIMIDATE       | 308 | 290 | -18 | -5.8%  |  |  |
| CRIMINAL CODE<br>OFFENCE            | 8   | 9   | 1   | 12.5%  |  |  |
|                                     |     |     |     |        |  |  |

| LOCATIONS                           |       |       |     |        |  |  |
|-------------------------------------|-------|-------|-----|--------|--|--|
| OFFENCE LAST YTD CURRENT YTD CHANGE |       |       |     |        |  |  |
| DWELLING/HOUSE                      | 1,456 | 1,397 | -59 | -4.1%  |  |  |
| LICENSED PREMISE                    | 205   | 177   | -28 | -13.7% |  |  |
| SCHOOL                              | 58    | 76    | 18  | 31.0%  |  |  |
| PARK                                | 28    | 26    | -2  | -7.1%  |  |  |
| CAR PARK                            | 103   | 108   | 5   | 4.9%   |  |  |
| SPORTS GROUND                       | 17    | 18    | 1   | 5.9%   |  |  |