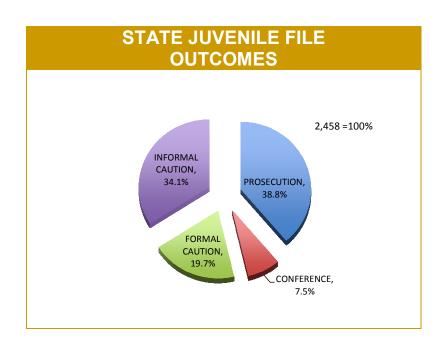

Source: Offence Reporting System

<sup>\*</sup>Each incident relates to one Offence Report and may be counted under multiple categories.

|          | JUVENILE FILE OUTCOMES     |             |                                                                        |             |           |              |            |              |          |                          |  |
|----------|----------------------------|-------------|------------------------------------------------------------------------|-------------|-----------|--------------|------------|--------------|----------|--------------------------|--|
| DISTRICT | PROSECUTION FILES DISTRICT |             | COMMUNITY CONFERENCE PROSECUTION FILES REFERRALS (Youth Justice, DHHS) |             | FORMAL CA | AUTION FILES | INFORMAL C | AUTION FILES |          | SENT AT FAMILY INCIDENTS |  |
|          | LAST YTD                   | CURRENT YTD | LAST YTD                                                               | CURRENT YTD | LAST YTD  | CURRENT YTD  | LAST YTD   | CURRENT YTD  | LAST YTD | CURRENT YTD              |  |
| SOUTH    | 711                        | 470         | 132                                                                    | 103         | 232       | 238          | 427        | 461          | 560      | 660                      |  |
| NORTH    | 335                        | 359         | 93                                                                     | 60          | 143       | 120          | 225        | 148          | 378      | 416                      |  |
| WEST     | 117                        | 124         | 28                                                                     | 22          | 125       | 125          | 216        | 228          | 339      | 345                      |  |
| STATE    | 1,163                      | 953         | 253                                                                    | 185         | 500       | 483          | 868        | 837          | 1,277    | 1,421                    |  |
|          | 1                          | 1           |                                                                        | '           | 1         |              |            | 1            | •        | *                        |  |