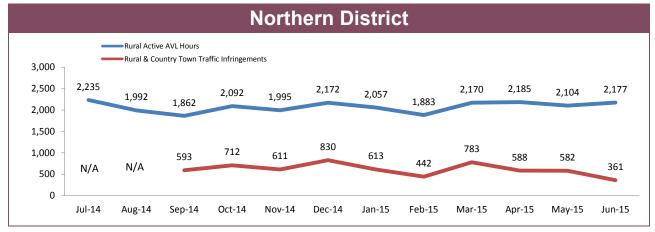

| 366            | -57    | 26                             | 31          | 5      |
| BURNIE      | 487      | 453            | -34    | 29                             | 20          | -9     |
| DEVONPORT   | 693      | 668            | -25    | 33                             | 36          | 3      |
| QUEENSTOWN  | 91       | 81             | -10    | 15                             | 12          | -3     |
| STATE       | 6,339    | 6,357          | 18     | 266                            | 271         | 5      |

Sources: Crash Data Manager (Serious/Fatal crashes); Traffic Crash Reporting System (Total Crashes)

<sup>\*</sup>Note: Total crash figures run one month behind other year to date figures to account for crash report processing time

## **Rural Road Policing Strategy**









Rural locations are as defined in the Australian Statistical Geography Standard. Rural infringement data only available since the introduction of PINS. Rural Active AVL Hours only available from July 2014.

## **Marine Enforcement**









Source (all on page): self-reported monthly by districts

## **Rescue Services**

| HELICOPTER SERVICES                  |          |             |        |  |  |  |  |
|--------------------------------------|----------|-------------|--------|--|--|--|--|
|                                      | 1        | ı           | ı      |  |  |  |  |
| CATEGORY                             | LAST YTD | CURRENT YTD | CHANGE |  |  |  |  |
| SEARCH & RESCUE HOURS                | 172      | 209         | 37     |  |  |  |  |
| TAS AMBULANCE HOURS