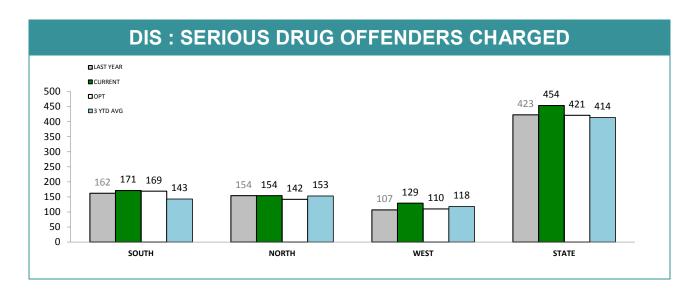

Source (all on page): self-reported monthly by districts

|                      | CATEGORY                 | SOUTH    | REGION      | NC       | ORTH        | w        | EST         | STATE    |            |
|----------------------|--------------------------|----------|-------------|----------|-------------|----------|-------------|----------|------------|
|                      | CATEGORY                 | LAST YTD | CURRENT YTD | LAST YTD | CURRENT YTD | LAST YTD | CURRENT YTD | LAST YTD | CURRENT YT |
|                      | CANNABIS/derivatives     | 84       | 72          | 104      | 79          | 57       | 80          | 245      | 231        |
|                      | CANNABIS PLANTS          | 15       | 13          | 3        | 4           | 4        | 9           | 22       | 26         |
|                      | AMPHETAMINES/derivatives | 56       | 73          | 36       | 62          | 41       | 35          | 133      | 170        |
| SERIOUS DRUG         | ECSTASY                  | 0        | 3           | 7        | 4           | 1        | 3           | 8        | 10         |
| OFFENDERS<br>CHARGED | NARCOTICS/derivatives    | 3        | 2           | 3        | 2           | 2        | 2           | 8        | 6          |
|                      | OTHER                    | 4        | 8           | 1        | 3           | 2        | 0           | 7        | 11         |
|                      | TOTAL                    | 162      | 171         | 154      | 154         | 107      | 129         | 423      | 454        |
|                      | TOTAL INDICTABLE         | 48       | 59          | 26       | 24          | 29       | 15          | 103      | 98         |
|                      | CANNABIS/derivatives     | 38       | 59          | 40       | 15          | 53       | 49          | 131      | 123        |
|                      | CANNABIS PLANTS          | 32       | 12          | 3        | 10          | 6        | 7           | 41       | 29         |
| OTHER DRUG           | AMPHETAMINES/derivatives | 20       | 15          | 6        | 9           | 18       | 24          | 44       | 48         |
| OFFENDERS            | ECSTASY                  | 1        | 0           | 0        | 2           | 0        | 0           | 1        | 2          |
| CHARGED              | NARCOTICS/derivatives    | 2        | 0           | 1        | 0           | 0        | 0           | 3        | 0          |
|                      | OTHER                    | 5        | 10          | 2        | 0           | 0        | 0           | 7        | 10         |
|                      | TOTAL                    | 98       | 96          | 52       | 36          | 77       | 80          | 227      | 212        |