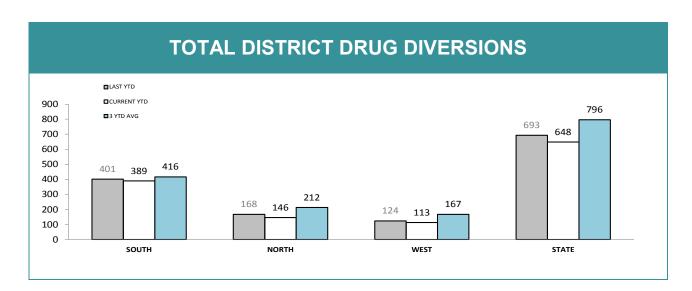

Source (all on page): self-reported monthly by districts

Source: self-reported monthly by districts

Source: Drug Offence Reporting System

Source: self-reported monthly by districts (prosecutions); Drug Offence Reporting System (diversions)