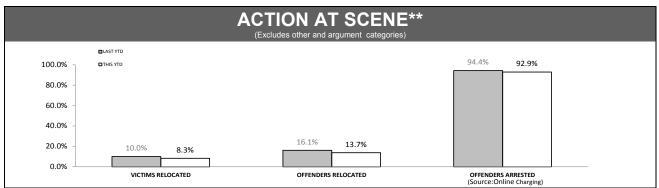

Source (all on page): Command and Control System

\*Since October 2012, incidents with multiple offenders now appear on a single report. YTD comparisons may not be strictly valid

<sup>\*\*</sup> Due to changed reporting procedures, this data may not fully capture action taken at the scene of incidents these indicators are under review.