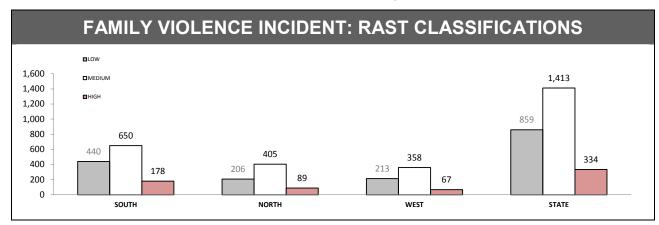

Source (all on page): Family Violence Management System

| FAMILY VIOLENCE REPEAT LOCATIONS (revisit in a 12 month period) (excludes other and argument categories) |  |
|----------------------------------------------------------------------------------------------------------|--|
|                                                                                                          |  |
|                                                                                                          |  |
| Under Review                                                                                             |  |
|                                                                                                          |  |
|                                                                                                          |  |

# FAMILY VIOLENCE REPEAT VICTIMS (Excludes other and argument categories) Under Review

| JUVENILES & WEAPONS (Excludes other and argument categories) |          |           |                 |          |  |  |
|--------------------------------------------------------------|----------|-----------|-----------------|----------|--|--|
| DISTRICT                                                     | JUVENILE | S PRESENT | WEAPONS PRESENT |          |  |  |
| DISTRICT                                                     | LAST YTD | THIS YTD  | LAST YTD        | THIS YTD |  |  |
| SOUTH                                                        | 560      | 660       | 65              | 65       |  |  |
| NORTH                                                        | 378      | 416       | 39              | 53       |  |  |
| WEST                                                         | 339      | 345       | 40              | 37       |  |  |
| STATE                                                        | 1,277    | 1,421     | 144             | 155      |  |  |