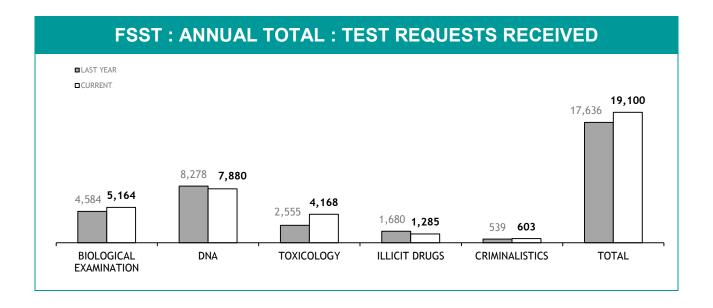

Source (all on page): self-reported monthly by districts

Source: self-reported monthly by districts

Source: Drug Offence Reporting System

Source: self-reported monthly by districts (prosecutions); Drug Offence Reporting System (diversions)