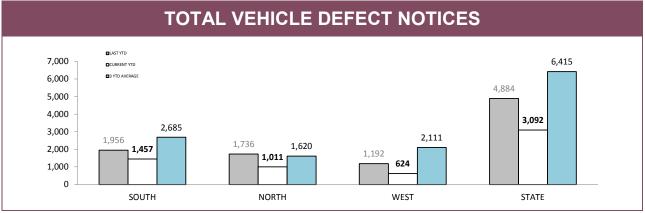

## **Road Policing**

Source: Fine and Infringement Notice Database

| TOTAL TRAFFIC INFRINGEMENT NOTICES (TINS) ISSUED |          |             |          |             |  |  |  |
|--------------------------------------------------|----------|-------------|----------|-------------|--|--|--|
| DISTRICT                                         | NOT      | TICES       | CAUTIONS |             |  |  |  |
| DISTRICT                                         | LAST YTD | CURRENT YTD | LAST YTD | CURRENT YTD |  |  |  |
| SOUTH                                            | 19,277   | 17,501      | 12,848   | 15,691      |  |  |  |
| NORTH                                            | 9,574    | 8,635       | 9,013    | 7,972       |  |  |  |
| WEST                                             | 5,423    | 6,920       | 7,977    | 8,880       |  |  |  |
| OTHER TASPOL                                     | 335      | 221         | 157      | 130         |  |  |  |
| STATE                                            | 34,609   | 33,277      | 29,995   | 32,673      |  |  |  |