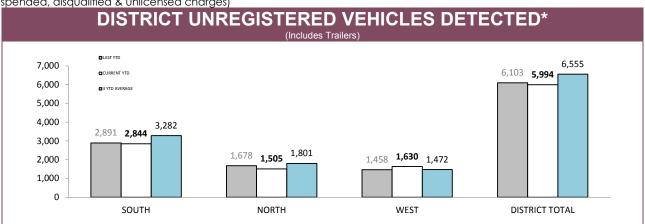

Source: Fine and Infringement Notice Database

| RPOS TRAFFIC ENFORCEMENT                 |         |        |        |         |  |  |  |
|------------------------------------------|---------|--------|--------|---------|--|--|--|
|                                          | SOUTH   | NORTH  | WEST   | STATE   |  |  |  |
| SPEEDING TINS                            | 14,274  | 5,930  | 6,157  | 26,361  |  |  |  |
| OTHER TINS                               | 2,419   | 1,851  | 1,053  | 5,323   |  |  |  |
| DRINK DRIVING OFFENDERS DETECTED         | 538     | 418    | 172    | 1,128   |  |  |  |
| RANDOM BREATH TESTS CONDUCTED            | 133,383 | 78,295 | 48,298 | 259,976 |  |  |  |
| ORAL FLUID TESTS CONDUCTED               | 695     | 641    | 267    | 1,603   |  |  |  |
| DISQUALIFIED/UNLICENSED DRIVERS DETECTED | 990     | 845    | 408    | 2,243   |  |  |  |
| UNREGISTERED VEHICLES DETECTED           | 1,192   | 721    | 493    | 2,406   |  |  |  |
| VEHICLES CLAMPED/CONFISCATED             | 67      | 58     | 19     | 144     |  |  |  |