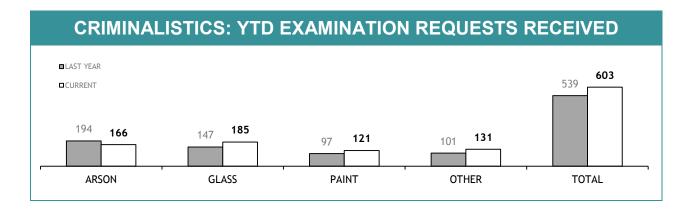

Source (all on page): self-reported monthly by districts

Source: self-reported monthly by districts

Source: Drug Offence Reporting System

Source: self-reported monthly by districts (prosecutions); Drug Offence Reporting System (diversions)