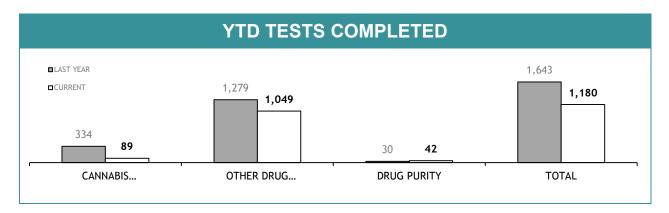

Source (all on page): self-reported monthly by districts

Source: self-reported monthly by districts

Source: Drug Offence Reporting System

Source: self-reported monthly by districts (prosecutions); Drug Offence Reporting System (diversions)