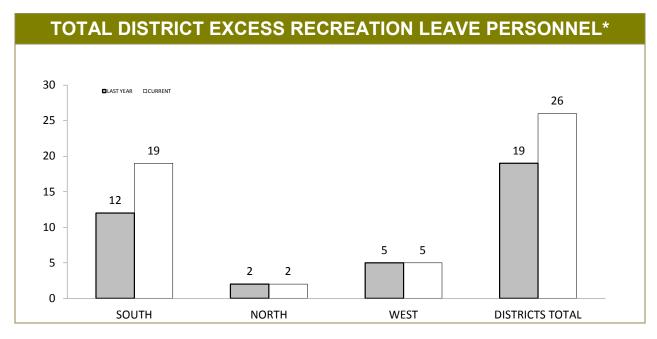

| 5               |  |  |  |  |

| VEHICLE USAGE: FUEL EXPENDITURE (\$)* (Source: Fleet Reporting) |       |       |       |            |        |  |  |
|-----------------------------------------------------------------|-------|-------|-------|------------|--------|--|--|
|                                                                 | HQ    | SOUTH | NORTH | NORTH-WEST | STATE  |  |  |
| Jul 13 - Jun 14                                                 | 6,740 | 8,722 | 9,898 | 21,641     | 47,000 |  |  |
| Jul 14 - Jun 15                                                 | 5,827 | 7,792 | 7,841 | 15,214     | 36,673 |  |  |

<sup>\*</sup> Runs for an equivalent year-to-date period commencing a month earlier than the current, reporting month

## District Administration

APPENDIX F



| DISTRICT EXCESS RECREATION & LSL DAYS*                                  |           |         |        |           |         |              |  |
|-------------------------------------------------------------------------|-----------|---------|--------|-----------|---------|--------------|--|
| EXCESS RECREATION LEAVE DAYS PERSONNEL WITH 80+ DAYS LONG SERVICE LEAVE |           |         |        |           |         | ERVICE LEAVE |  |
| DISTRICT                                                                | LAST YEAR | CURRENT | CHANGE | LAST YEAR | CURRENT | CHANGE       |  |
| SOUTH                                                                   | 183       | 202     | 19     | 88        | 91      | 3            |  |
| NORTH