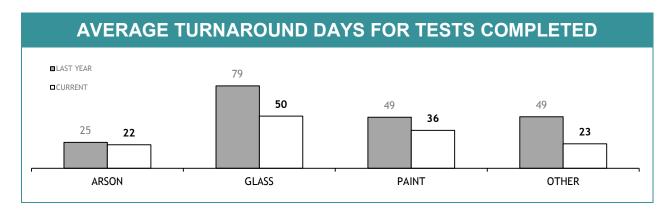

AVERAGE DAYS ON HAND (OLDER REQUESTS) |  |  |
| CANNABIS IDENTIFICATION    | 46                                                     | 0                                                  | 0                                     |  |  |
| OTHER DRUG IDENTIFICATION  | 40                                                     | 0                                                  | 0                                     |  |  |
| DRUG PURITY                | 1                                                      | 0                                                  | 0                                     |  |  |
| TOTAL                      | 87                                                     | 0                                                  | -                                     |  |  |







| TEST REQUESTS NOT COMPLETE |                                                        |                                                                   |    |  |  |  |
|----------------------------|--------------------------------------------------------|-------------------------------------------------------------------|----|--|--|--|
|                            | CURRENT REQUESTS (RECEIVED WITHIN THE LAST TWO MONTHS) | CEIVED WITHIN THE LAST TWO (RECEIVED MORE THAN TWO MONTHS AGO) (C |    |  |  |  |
| ARSON                      | 13                                                     | 0                                                                 | 0  |  |  |  |
| GLASS                      | 29                                                     | 2