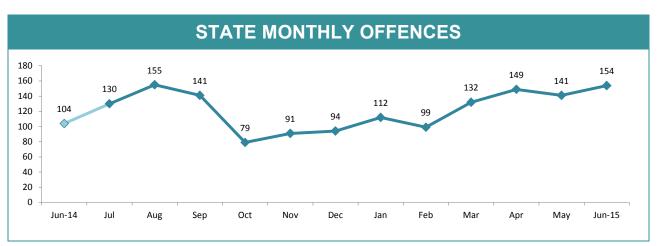

Source: Offence Reporting System

Source: FIND

| RDS INCIDENTS RECORDED |             |                                         |        |          |                                                                 |        |  |
|------------------------|-------------|-----------------------------------------|--------|----------|-----------------------------------------------------------------|--------|--|
| DISTRICT               | TOTAL RADIO | TOTAL RADIO DISPATCH INCIDENTS RECORDED |        |          | OPERATIONAL RADIO DISPATCH INCIDENTS (Excludes cancelled tasks) |        |  |
| DISTRICT               | LAST YTD    | THIS YTD                                | CHANGE | LAST YTD | THIS YTD                                                        | CHANGE |  |
| SOUTH                  | 58,110      | 59,417                                  | 1,307  | 47,816   | 49,172                                                          | 1,356  |  |
| NORTH                  | 29,314      | 30,175                                  | 861    | 23,782   | 25,073                                                          | 1,291  |  |
| WEST                   | 20,995      | 20,342                                  | -653   | 17,348   | 16,842                                                          | -506   |  |
| STATE                  | 108,419     | 109,934                                 | 1,515  | 88,946   | 91,087                                                          | 2,141  |  |