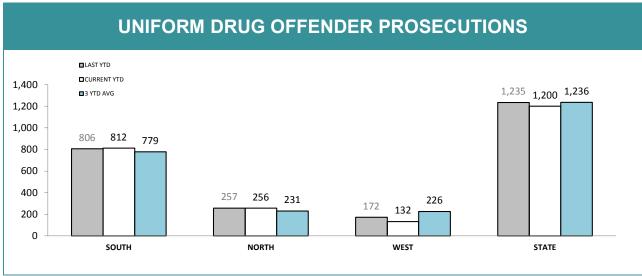

Source (all on page): self-reported monthly by districts

Source: self-reported monthly by districts

Source: Drug Offence Reporting System

Source: self-reported monthly by districts (prosecutions); Drug Offence Reporting System (diversions)