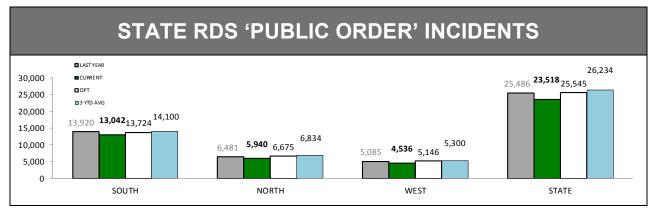

| TOTAL INCIDENTS |           |         |        |  |  |
|-----------------|-----------|---------|--------|--|--|
| DISTRICT        | LAST YEAR | CURRENT | CHANGE |  |  |
| SOUTH           | 13,920    | 13,042  | -878   |  |  |
| NORTH           | 6,481     | 5,940   | -541   |  |  |
| WEST            | 5,085     | 4,536   | -549   |  |  |
| STATE           | 25,486    | 23,518  | -1,968 |  |  |