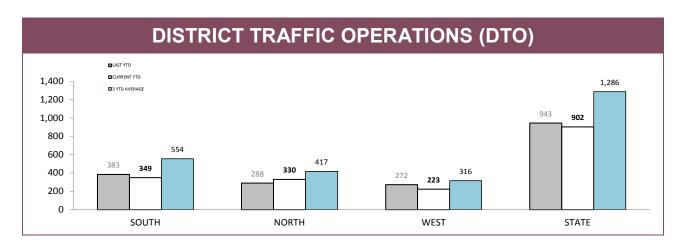

Source: RPOS Activity Report

|          | DTO : LOCATIONS |          |       |            |            |       |                 |          |       |
|----------|-----------------|----------|-------|------------|------------|-------|-----------------|----------|-------|
| DISTRICT |                 | HIGHWAYS |       |            | MAIN ROADS |       | SECONDARY ROADS |          |       |
| DISTRICT | OPERATIONS      | VEHICLES | HOURS | OPERATIONS | VEHICLES   | HOURS | OPERATIONS      | VEHICLES | HOURS |
| SOUTH    | 137             | 37,898   | 239   | 129        | 21,767     | 184   | 83              | 14,211   | 128   |
| NORTH    | 43              | 9,995    | 70    | 185        | 31,712     | 231   | 102             | 15,476   | 126   |
| WEST     | 54              | 11,136   | 84    | 115        | 13,640     | 134   | 54              | 7,357    | 68    |
| STATE    | 234             | 59,029   | 393   | 429        | 67,119     | 549   | 239             | 37,044   | 322   |

Source (all on page): DTO database

Source (all on page): DTO database

Source (all on page): Fine and Infringement Notice Database

Sources: Fine and Infringement Notice Database (TINS); prosecutions database (Dangerous/Reckless Drivers); Breath Analysis System (Drink Drivers)