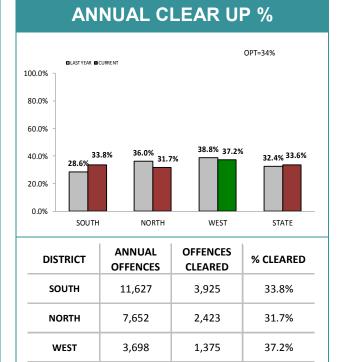

STATE

22,977

7,723

33.6%

| DIVISION    | LAST YTD | THIS YTD | Change |        | Annual offences per 10,000 population |
|-------------|----------|----------|--------|--------|---------------------------------------|
| HOBART      | 236      | 262      | 26     | 11.0%  | 52:10,000                             |
| GLENORCHY   | 183      | 269      | 86     | 47.0%  | 59:10,000                             |
| KINGSTON    | 118      | 197      | 79     | 66.9%  | 38:10,000                             |
| SOUTH-EAST  | 213      | 322      | 109    | 51.2%  | 44:10,000                             |
| BRIDGEWATER | 183      | 129      | -54    | -29.5% | 38:10,000                             |
| LAUNCESTON  | 269      | 427      | 158    | 58.7%  | 64:10,000                             |
| NORTH-EAST  | 39       | 37       | -2     | -5.1%  | 17:10,000                             |
| DELORAINE   | 40       | 87       | 47     | 117.5% | 16:10,000                             |
| BURNIE      | 69       | 62       | -7     | -10.1% | 15:10,000                             |
| DEVONPORT   | 142      | 145      | 3      | 2.1%   | 34:10,000                             |
| QUEENSTOWN  | 10       | 10       | 0      | 0.0%   | 2:10,000                              |

| ANNUAL CLEAR UP % |                 |                     |             |  |  |  |  |
|-------------------|-----------------|---------------------|-------------|--|--|--|--|
| 100.0%            | <b>ст</b> ъ     |                     | OPT=34%     |  |  |  |  |
| 80.0% -           |                 |                     |             |  |  |  |  |
|                   | 28.2% 26.99     | 38.5%               | 26.9% 30.6% |  |  |  |  |
| SOUTH             | NORTH           | WEST                | STATE       |  |  |  |  |
| DISTRICT          | ANNUAL OFFENCES | OFFENCES<br>CLEARED | % CLEARED   |  |  |  |  |
| SOUTH             | 1,179           | 382                 | 32.4%       |  |  |  |  |
| NORTH             | 551             | 148                 | 26.9%       |  |  |  |  |

217

1,947

65

595

WEST

STATE

Source (all on page): Offence Reporting System

30.0%

30.6%

| DIVISION    | LAST YTD | THIS YTD | Change |        | Annual offences po 10,000 population |
|-------------|----------|----------|--------|--------|--------------------------------------|
| HOBART      | 73       | 116      | 43     | 58.9%  | 23:10,000                            |
| GLENORCHY   | 79       | 65       | -14    | -17.7% | 14:10,000                            |
| KINGSTON    | 49       | 66       | 17     | 34.7%  | 13:10,000                            |
| SOUTH-EAST  | 151      | 102      | -49    | -32.5% | 14:10,000                            |
| BRIDGEWATER | 57       | 50       | -7     | -12.3% | 15:10,000                            |
| LAUNCESTON  | 180      | 313      | 133    | 73.9%  | 47:10,000                            |
| NORTH-EAST  | 18       | 33       | 15     | 83.3%  | 16:10,000                            |
| DELORAINE   | 54       | 85       | 31     | 57.4%  | 15:10,000                            |
| BURNIE      | 39       | 47       | 8      | 20.5%  | 11:10,000                            |
| DEVONPORT   | 110      | 100      | -10    | -9.1%  | 23:10,000                            |
| QUEENSTOWN  | 6        | 2        | -4     | -66.7% | 0:10,000                             |