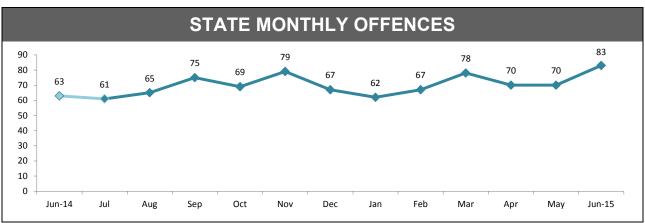

| LAST YTD | THIS YTD | CHANGE |  |
| SOUTH                                 | 3,919    | 3,840    | -79    |  |
| NORTH                                 | 2,036    | 1,822    | -214   |  |
| WEST                                  | 1,338    | 1,174    | -164   |  |
| STATE                                 | 7,293    | 6,836    | -457   |  |

| OFFENSIVE BEHAVIOUR |          |          |        |  |
|---------------------|----------|----------|--------|--|
| DISTRICT            | LAST YTD | THIS YTD | CHANGE |  |
| SOUTH               | 2,394    | 2,204    | -190   |  |
| NORTH               | 1,043    | 926      | -117   |  |
| WEST                | 781      | 591      | -190   |  |
| STATE               | 4,218    | 3,721    | -497   |  |

Source (all on page): Command and Control System





| DIVISION    | LAST YTD | THIS YTD | Cha | ange   | Annual offences per 10,000 population |
|-------------|----------|----------|-----|--------|---------------------------------------|
| HOBART      | 202      | 242      | 40  | 19.8%  | 48:10,000                             |
| GLENORCHY   | 78       | 81       | 3   | 3.8%   | 18:10,000                             |
| KINGSTON    | 33       | 17       | -16 | -48.5% | 3:10,000                              |
| SOUTH-EAST  | 61       | 54       | -7  | -11.5% | 7:10,000                              |
| BRIDGEWATER | 47       | 42       | -5  | -10.6% | 12:10,000                             |
| LAUNCESTON  | 164      | 189      | 25  | 15.2%  | 28:10,000                             |
| NORTH-EAST  | 37       | 19       | -18 | -48.6% | 9