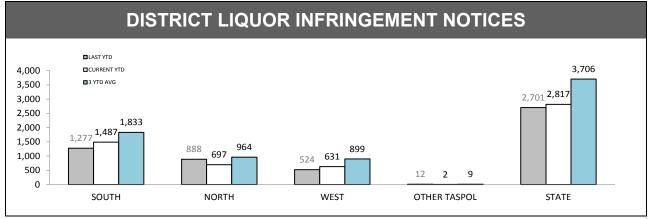

Source: Offence Reporting System

| ROAD & PUBLIC ORDER SERVICES (RPOS*): PUBLIC ORDER ACTIVITIES |       |       |       |        |  |  |
|---------------------------------------------------------------|-------|-------|-------|--------|--|--|
|                                                               | SOUTH | NORTH | WEST  | STATE  |  |  |
| Public Events Attended                                        | 918   | 192   | 191   | 1,301  |  |  |
| Public Events - Total Hours                                   | 3,567 | 713   | 889   | 5,169  |  |  |
| Public Place Assaults - Arrests                               | 20    | 4     | 1     | 25     |  |  |
| Public Place Assaults - Summons/YJAR                          | 6     | 5     | 0     | 11     |  |  |
| Take into custody - Public Drunkenness                        | 69    | 3     | 4     | 76     |  |  |
| Licensed Premise Visits                                       | 7,976 | 1,325 | 1,481 | 10,782 |  |  |
| Liquor Confiscations                                          | 72    | 98    | 126   | 296    |  |  |
| Liquor Infringement Notices (LINS)                            | 674   | 149   | 153   | 976    |  |  |
| Move-On Orders Given                                          | 1,048 | 56    | 217   | 1,321  |  |  |
| Dangerous Article Confiscations                               | 6     | 15    | 7     | 28     |  |  |