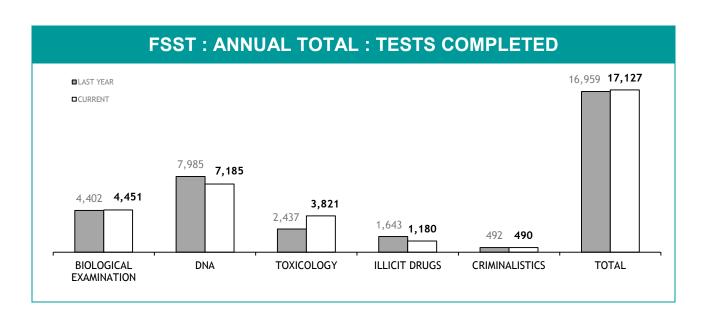

Source (all on page): self-reported monthly by districts

Source: self-reported monthly by districts

Source: Drug Offence Reporting System

Source: self-reported monthly by districts (prosecutions); Drug Offence Reporting System (diversions)