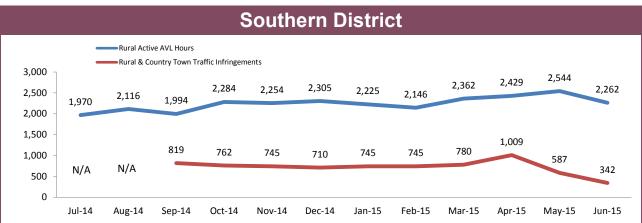

3      | 366            | -57    | 26                             | 31          | 5      |
| BURNIE      | 487      | 453            | -34    | 29                             | 20          | -9     |
| DEVONPORT   | 693      | 668            | -25    | 33                             | 36          | 3      |
| QUEENSTOWN  | 91       | 81             | -10    | 15                             | 12          | -3     |
| STATE       | 6,339    | 6,357          | 18     | 266                            | 271         | 5      |

Sources: Crash Data Manager (Serious/Fatal crashes); Traffic Crash Reporting System (Total Crashes)

<sup>\*</sup>Note: Total crash figures run one month behind other year to date figures to account for crash report processing time

## **Rural Road Policing Strategy**









Rural locations are as defined in the Australian Statistical Geography Standard. Rural infringement data only available since the introduction of PINS. Rural Active AVL Hours only available from July 2014.

## **Marine Enforcement**









Source (all on page): self-reported monthly by districts

## **Rescue Services**

| HELICOPTER SERVICES                  |          |             |        |  |  |  |  |
|--------------------------------------|----------|-------------|--------|--|--|--|--|
|                                      | 1        | ı           | ı      |  |  |  |  |
| CATEGORY                             | LAST YTD | CURRENT YTD | CHANGE |  |  |  |  |
| SEARCH & RESCUE HOURS                | 172      | 209         | 37     |  |  |  |  |
| TAS AMBULANCE HOURS