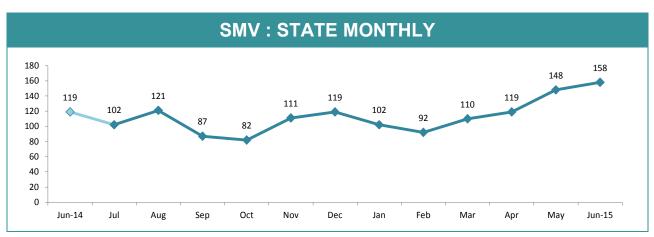

### ■LAST YTD 83.9% 85.0% 82.3% 80.9% 79.8% 78.8% 80.0% 76.0% 73.6% 75.0% 70.5% 70.0% 65.0% 60.0% SOUTH NORTH STATE WEST

| DISTRICT | VEHICLES<br>STOLEN | VEHICLES<br>RECOVERED | RECOVERY % |
|----------|--------------------|-----------------------|------------|
| SOUTH    | 857                | 693                   | 80.9%      |
| NORTH    | 346                | 263                   | 76.0%      |
| WEST     | 148                | 109                   | 73.6%      |
| STATE    | 1,351              | 1,065                 | 78.8%      |

|          | SMV : YTD RECOVERIES                              |             |          |             |                    |             |  |  |  |  |
|----------|---------------------------------------------------|-------------|----------|-------------|--------------------|-------------|--|--|--|--|
| DISTRICT | RECOVERED IN DISTRICT   RECOVERED OUT OF DISTRICT |             |          |             | MAINING<br>OVERED  |             |  |  |  |  |
| DISTRICT | LAST YTD                                          | CURRENT YTD | LAST YTD | CURRENT YTD | TOTAL<br>RECORDED* | CURRENT YTD |  |  |  |  |
| SOUTH    | 764                                               | 682         | 12       | 11          | 1,604              | 164         |  |  |  |  |
| NORTH    | 151                                               | 245         | 19       | 18          | 392                | 83          |  |  |  |  |
| WEST     | 47                                                | 103         | 8        | 6           | 241                | 39          |  |  |  |  |
| STATE    | 962                                               | 1030        | 39       | 35          | 2,237              | 286         |  |  |  |  |