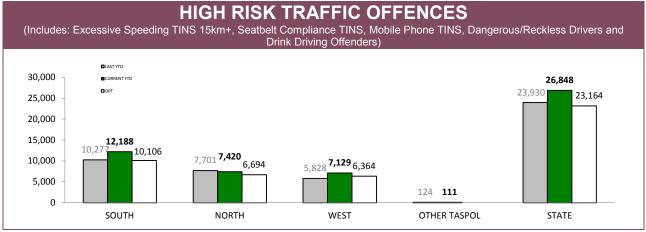

Source: Fine and Infringement Notice Database

| RPOS TRAFFIC ENFORCEMENT                 |         |        |        |         |  |  |  |
|------------------------------------------|---------|--------|--------|---------|--|--|--|
|                                          | SOUTH   | NORTH  | WEST   | STATE   |  |  |  |
| SPEEDING TINS                            | 14,274  | 5,930  | 6,157  | 26,361  |  |  |  |
| OTHER TINS                               | 2,419   | 1,851  | 1,053  | 5,323   |  |  |  |
| DRINK DRIVING OFFENDERS DETECTED         | 538     | 418    | 172    | 1,128   |  |  |  |
| RANDOM BREATH TESTS CONDUCTED            | 133,383 | 78,295 | 48,298 | 259,976 |  |  |  |
| ORAL FLUID TESTS CONDUCTED               | 695     | 641    | 267    | 1,603   |  |  |  |
| DISQUALIFIED/UNLICENSED DRIVERS DETECTED | 990     | 845    | 408    | 2,243   |  |  |  |
| UNREGISTERED VEHICLES DETECTED           | 1,192   | 721    | 493    | 2,406   |  |  |  |
| VEHICLES CLAMPED/CONFISCATED             | 67      | 58     | 19     | 144     |  |  |  |