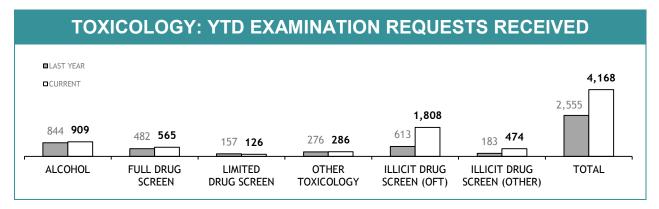

| 1,161     | 1,024   |  |  |  |

| TASMANIAN DNA DATABASE          |         |  |  |  |  |
|---------------------------------|---------|--|--|--|--|
|                                 | CURRENT |  |  |  |  |
| CRIME SCENE EVIDENCE ITEMS      | 20,910  |  |  |  |  |
| MISSING PERSONS                 | 48      |  |  |  |  |
| POLICE                          | 1,018   |  |  |  |  |
| SERIOUS OFFENDERS               | 23,935  |  |  |  |  |
| STAFF MEMBERS                   | 40      |  |  |  |  |
| STATE SERVICE                   | 42      |  |  |  |  |
| SUSPECTS                        | 3,833   |  |  |  |  |
| UNKNOWN DECEASED PERSONS        | 24      |  |  |  |  |
| VOLUNTEERS (UNLIMITED PURPOSES) | 496     |  |  |  |  |
| TOTAL                           | 50,346  |  |  |  |  |







| TEST REQUESTS NOT COMPLETE  |                                                        |                                                       |                                       |  |  |
|-----------------------------|--------------------------------------------------------|-------------------------------------------------------|---------------------------------------|--|--|
|                             | CURRENT REQUESTS (RECEIVED WITHIN THE LAST TWO MONTHS) | OLDER REQUESTS<br>(RECEIVED MORE THAN TWO MONTHS AGO) | AVERAGE DAYS ON HAND (OLDER REQUESTS) |  |  |
| ALCOHOL                     | 8                                                      | 2                                                     | 77                                    |  |  |
| FULL DRUG SCREEN