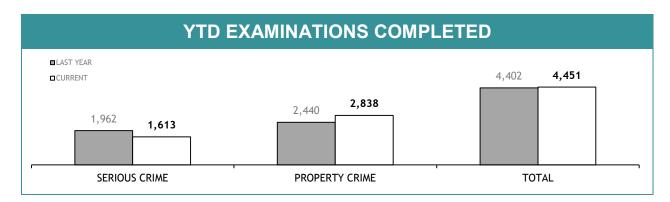

Source (all on page): self-reported monthly by districts

Source: self-reported monthly by districts

Source: Drug Offence Reporting System

Source: self-reported monthly by districts (prosecutions); Drug Offence Reporting System (diversions)