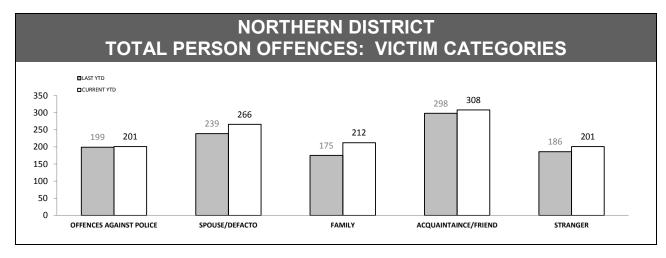

| OFFENCES AGAINST POLICE             |     |     |     |        |  |  |
|-------------------------------------|-----|-----|-----|--------|--|--|
| OFFENCE LAST YTD CURRENT YTD CHANGE |     |     |     |        |  |  |
| ASSAULT                             | 190 | 186 | -4  | -2.1%  |  |  |
| RESIST                              | 238 | 232 | -6  | -2.5%  |  |  |
| OBSTRUCT                            | 83  | 57  | -26 | -31.3% |  |  |
| THREATEN/ABUSE/<br>INTIMIDATE       | 308 | 290 | -18 | -5.8%  |  |  |
| CRIMINAL CODE<br>OFFENCE            | 8   | 9   | 1   | 12.5%  |  |  |
|                                     |     |     |     |        |  |  |