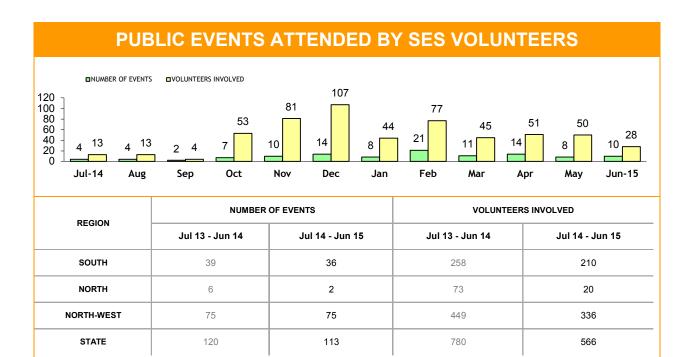

Source: Offence Reporting System

| ROAD & PUBLIC ORDER SERVICES (RPOS*): PUBLIC ORDER ACTIVITIES |       |       |       |        |  |  |
|---------------------------------------------------------------|-------|-------|-------|--------|--|--|
|                                                               | SOUTH | NORTH | WEST  | STATE  |  |  |
| Public Events Attended                                        | 918   | 192   | 191   | 1,301  |  |  |
| Public Events - Total Hours                                   | 3,567 | 713   | 889   | 5,169  |  |  |
| Public Place Assaults - Arrests                               | 20    | 4     | 1     | 25     |  |  |
| Public Place Assaults - Summons/YJAR                          | 6     | 5     | 0     | 11     |  |  |
| Take into custody - Public Drunkenness                        | 69    | 3     | 4     | 76     |  |  |
| Licensed Premise Visits                                       | 7,976 | 1,325 | 1,481 | 10,782 |  |  |
| Liquor Confiscations                                          | 72    | 98    | 126   | 296    |  |  |
| Liquor Infringement Notices (LINS)                            | 674   | 149   | 153   | 976    |  |  |
| Move-On Orders Given                                          | 1,048 | 56    | 217   | 1,321  |  |  |
| Dangerous Article Confiscations                               | 6     | 15    | 7     | 28     |  |  |

| RPOS*: SPECIAL ACTIVITIES          |       |       |      |       |  |  |  |
|------------------------------------|-------|-------|------|-------|--|--|--|
|                                    | SOUTH | NORTH | WEST | STATE |  |  |  |
| Arrest - Crime (excludes assaults) | 92    | 47    | 11   | 150   |  |  |  |
| Arrests - Other                    | 544   | 152   | 77   | 773   |  |  |  |
| Summons/YJAR (excludes assaults)   | 151   | 153   | 31   | 335   |  |  |  |
| Drug Offender - Diversion          | 25    | 12    | 7    | 44    |  |  |  |
| Drug Offender - Prosecutions       | 24    | 43    | 24   | 91    |  |  |  |
| Information Reports Submitted      | 440   | 538   | 297  | 1,275 |  |  |  |
| Search Returns Submitted           | 344   | 319   | 90   | 753   |  |  |  |
| Bail Curfew Checks Conducted       | 29    | 22    | 3    | 54    |  |  |  |
| Family Violence Incidents Attended | 84    | 77    | 31   | 192   |  |  |  |
| Family Violence Reports Submitted  | 27    | 12    | 5    | 44    |  |  |  |

<sup>\*</sup>Source: RPOS Activity Report \*Includes activities of RPOS, RSTF and Licensing teams.