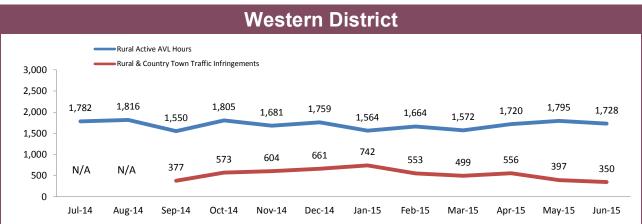

| 366            | -57    | 26                             | 31          | 5      |
| BURNIE      | 487      | 453            | -34    | 29                             | 20          | -9     |
| DEVONPORT   | 693      | 668            | -25    | 33                             | 36          | 3      |
| QUEENSTOWN  | 91       | 81             | -10    | 15                             | 12          | -3     |
| STATE       | 6,339    | 6,357          | 18     | 266                            | 271         | 5      |

Sources: Crash Data Manager (Serious/Fatal crashes); Traffic Crash Reporting System (Total Crashes)

<sup>\*</sup>Note: Total crash figures run one month behind other year to date figures to account for crash report processing time

## **Rural Road Policing Strategy**









Rural locations are as defined in the Australian Statistical Geography Standard. Rural infringement data only available since the introduction of PINS. Rural Active AVL Hours only available from July 2014.

## **Marine Enforcement**









Source (all on page): self-reported monthly by districts

## **Rescue Services**

| HELICOPTER SERVICES                  |          |             |        |  |  |  |  |
|--------------------------------------|----------|-------------|--------|--|--|--|--|
|                                      | 1        | ı           | ı      |  |  |  |  |
| CATEGORY                             | LAST YTD | CURRENT YTD | CHANGE |  |  |  |  |
| SEARCH & RESCUE HOURS                | 172      | 209         | 37     |  |  |  |  |
| TAS AMBULANCE HOURS