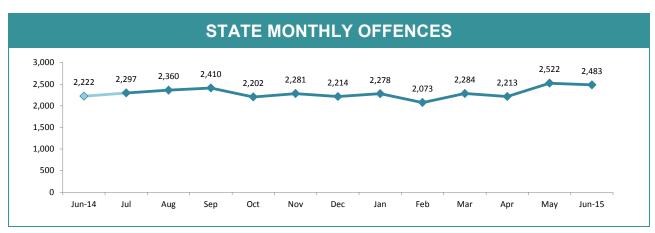

| 544   | 152   | 77   | 773   |  |  |  |
| Summons/YJAR (excludes assaults)   | 151   | 153   | 31   | 335   |  |  |  |
| Drug Offender - Diversion          | 25    | 12    | 7    | 44    |  |  |  |
| Drug Offender - Prosecutions       | 24    | 43    | 24   | 91    |  |  |  |
| Information Reports Submitted      | 440   | 538   | 297  | 1,275 |  |  |  |
| Search Returns Submitted           | 344   | 319   | 90   | 753   |  |  |  |
| Bail Curfew Checks Conducted       | 29    | 22    | 3    | 54    |  |  |  |
| Family Violence Incidents Attended | 84    | 77    | 31   | 192   |  |  |  |
| Family Violence Reports Submitted  | 27    | 12    | 5    | 44    |  |  |  |

<sup>\*</sup>Source: RPOS Activity Report \*Includes activities of RPOS, RSTF and Licensing teams.

### **Crime**





| DIVISION    | LAST YTD | THIS YTD Change | THIS YTD | Change |           | Annual<br>offences p<br>10,000<br>populatio |
|-------------|----------|-----------------|----------|--------|-----------|---------------------------------------------|
| HOBART      | 3,860    | 3,914           | 54       | 1.4%   | 775:10,00 |                                             |
| GLENORCHY   | 3,146    | 3,425           | 279      | 8.9%   | 752:10,00 |                                             |
| KINGSTON    | 1,241    | 1,335           | 94       | 7.6%   | 260:10,00 |                                             |
| SOUTH-EAST  | 3,128    | 3,174           | 46       | 1.5%   | 429:10,00 |                                             |
| BRIDGEWATER | 2,136    | 2,080           | -56      | -2.6