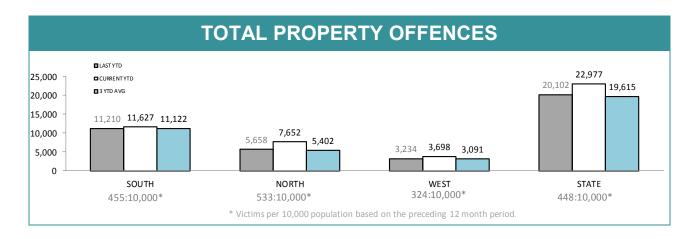

|                      |                    |                     |                |  |
| 0.0%    | SOUTH                | NORTH              | WEST                | STATE          |  |
|         | 30011                | , nomi             | WEST                | 31/112         |  |
| DIS.    | TRICT                | ANNUAL<br>OFFENCES | OFFENCES<br>CLEARED | % CLEARED      |  |
| so      | UTH                  | 54                 | 38                  | 70.4%          |  |
| NC      | NORTH 24             |                    | 19                  | 79.2%          |  |
| w       | WEST 4               |                    | 4                   | 100.0%         |  |
|         |                      |                    |                     |                |  |

**ANNUAL CLEAR UP %** 





| DIVISION    | 648   | 648 Change | Change |       | Annual offences pe 10,000 population |
|-------------|-------|------------|--------|-------|--------------------------------------|
| HOBART      | 3,074 | 3,123      | 49     | 1.6%  | 126:10,00                            |
| GLENORCHY   | 2,595 | 2,859      | 264    | 10.2% | 94:10,000                            |
| KINGSTON    | 1,008 | 1,142      | 134    | 13.3% | 30:10,000                            |
| SOUTH-EAST  | 2,735 | 2,763      | 28     | 1.0%  | 45:10,000                            |
| BRIDGEWATER | 1,798 | 1,740      | -58    | -3.2% | 81:10,000                            |
| LAUNCESTON  | 4,278 | 5,968      | 1,690  | 39.5% | 135:10,00                            |
| NORTH-EAST  | 552   | 630        | 78     | 14.1%