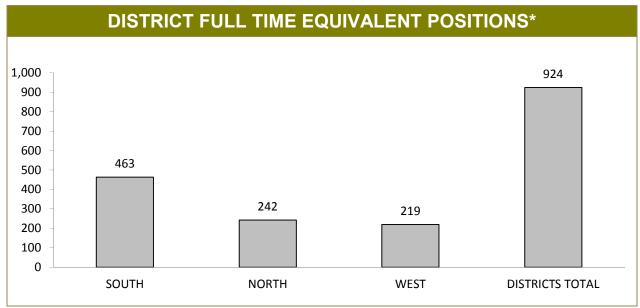

| 2,206     | 2,114   | -92    | 253       | 221     | -32    |  |  |
| NORTH                                                                                                | 1,287     | 1,286   | -2     | 159       | 163     | 4      |  |  |
| WEST                                                                                                 | 1,099     | 1,112   | 13     | 146       | 123     | -23    |  |  |
| DISTRICTS TOTAL                                                                                      | 4,591     | 4,511   | -80    | 558       | 507     | -51    |  |  |



\*Leave data current as of payroll processing date prior to 3<sup>rd</sup> of month Source (all on page): supplied monthly by Financial & Payroll services



<sup>\*</sup> Excludes secondments. Current as at last payroll processing date. Source: Downloaded monthly from Payroll Services

| DISTRICT VEHICLES |                       |    |     |  |  |  |  |  |
|-------------------|-----------------------|----|-----|--|--|--|--|--|
|                   | MARKED UNMARKED TOTAL |    |     |  |  |  |  |  |
| SOUTH             | 94                    | 41 | 135 |  |  |  |  |  |
| NORTH             | 63                    | 25 | 88  |  |  |  |  |  |
| WEST              | 57                    | 19 | 76  |  |  |  |  |  |
| DISTRICTS TOTAL   | 214                   | 85 | 299 |  |  |  |  |  |

Source: downloaded monthly from Leaseplan Australia (leaseplan.com.au)



<sup>\*</sup>Note: Runs for an equivalent year-to-date period commencing a month earlier