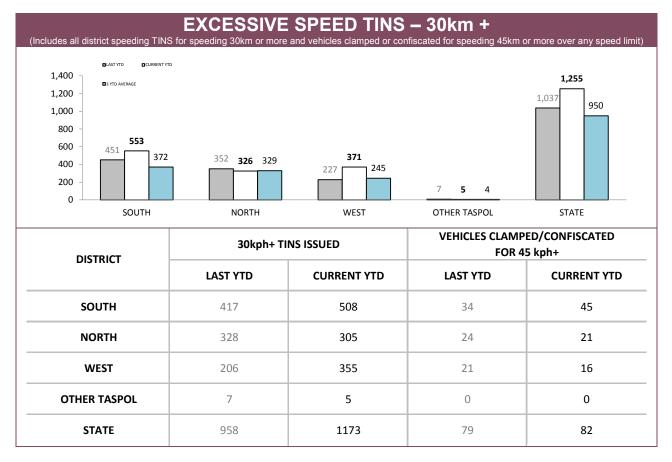

<sup>\*</sup>Figures for Support Districts not currently shown

|                | DANGEROUS OR | RECKLESS DRIVING          | DRIVE WHILS | T DISQUALIFIED | EVAD           | E POLICE   |  |
|----------------|--------------|---------------------------|-------------|----------------|----------------|------------|--|
|                | LAST YTD     | CURRENT YTD               | LAST YTD    | CURRENT YTD    | LAST YTD       | CURRENT YT |  |
| SOUTH          | 11           | 10                        | 67          | 89             | 121            | 122        |  |
| NORTH          | 9            | 4                         | 26          | 36             | 76             | 86         |  |
| WEST           | 3            | 4                         | 12          | 19             | 53             | 43         |  |
| OTHER TASPOL   | 0            | 0                         | 1           | 2              | 0              | 2          |  |
| STATE          | 23           | 18                        | 106         | 146            | 250            | 253        |  |
|                |              | EED LIMIT BY<br>T 45 KM/H | нос         | DNING          | OTHER OFFENCES |            |  |
|                | LAST YTD     | CURRENT YTD               | LAST YTD    | CURRENT YTD    | LAST YTD       | CURRENT YT |  |
|                | 34           | 45                        | 55          | 51             | 1              | 0          |  |
| SOUTH          | 34           |                           |             |                | 0              | 1          |  |
| SOUTH<br>NORTH | 24           | 21                        | 39          | 20             | 0              | _          |  |
|                |              | 21<br>16                  | 39<br>43    | 20             | 0              | 0          |  |
| NORTH          | 24           |                           |             |                |                |            |  |

Source (all on page): Vehicle Clamping & Confiscation System

Source: Speed Camera Setup Log Sheets

Source: Fine and Infringement Notice Database.

**Note:** Includes infringements that are awaiting return of a Notice of Demand.