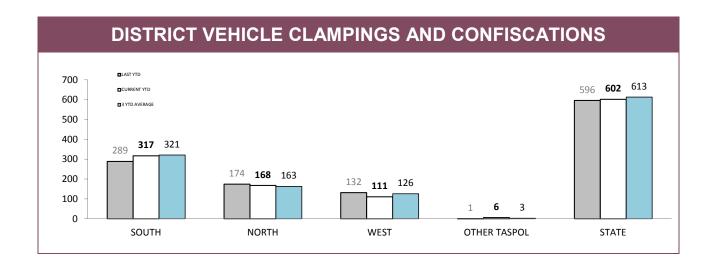

Source: Fine and Infringement Notice Database

| RPOS TRAFFIC ENFORCEMENT                 |         |        |        |         |  |  |  |
|------------------------------------------|---------|--------|--------|---------|--|--|--|
|                                          | SOUTH   | NORTH  | WEST   | STATE   |  |  |  |
| SPEEDING TINS                            | 14,274  | 5,930  | 6,157  | 26,361  |  |  |  |
| OTHER TINS                               | 2,419   | 1,851  | 1,053  | 5,323   |  |  |  |
| DRINK DRIVING OFFENDERS DETECTED         | 538     | 418    | 172    | 1,128   |  |  |  |
| RANDOM BREATH TESTS CONDUCTED            | 133,383 | 78,295 | 48,298 | 259,976 |  |  |  |
| ORAL FLUID TESTS CONDUCTED               | 695     | 641    | 267    | 1,603   |  |  |  |
| DISQUALIFIED/UNLICENSED DRIVERS DETECTED | 990     | 845    | 408    | 2,243   |  |  |  |
| UNREGISTERED VEHICLES DETECTED           | 1,192   | 721    | 493    | 2,406   |  |  |  |
| VEHICLES CLAMPED/CONFISCATED             | 67      | 58     | 19     | 144     |  |  |  |