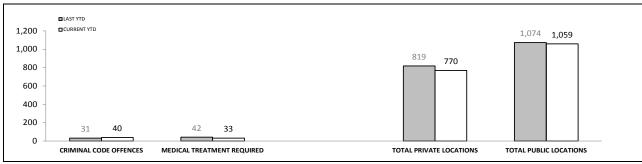

| OFFENCES AGAINST POLICE             |     |     |     |        |  |  |
|-------------------------------------|-----|-----|-----|--------|--|--|
| OFFENCE LAST YTD CURRENT YTD CHANGE |     |     |     |        |  |  |
| ASSAULT                             | 190 | 186 | -4  | -2.1%  |  |  |
| RESIST                              | 238 | 232 | -6  | -2.5%  |  |  |
| OBSTRUCT                            | 83  | 57  | -26 | -31.3% |  |  |
| THREATEN/ABUSE/<br>INTIMIDATE       | 308 | 290 | -18 | -5.8%  |  |  |
| CRIMINAL CODE<br>OFFENCE            | 8   | 9   | 1   | 12.5%  |  |  |
|                                     |     |     |     |        |  |  |

| LOCATIONS                           |       |       |     |        |  |  |
|-------------------------------------|-------|-------|-----|--------|--|--|
| OFFENCE LAST YTD CURRENT YTD CHANGE |       |       |     |        |  |  |
| DWELLING/HOUSE                      | 1,456 | 1,397 | -59 | -4.1%  |  |  |
| LICENSED PREMISE                    | 205   | 177   | -28 | -13.7% |  |  |
| SCHOOL                              | 58    | 76    | 18  | 31.0%  |  |  |
| PARK                                | 28    | 26    | -2  | -7.1%  |  |  |
| CAR PARK                            | 103   | 108   | 5   | 4.9%   |  |  |
| SPORTS GROUND                       | 17    | 18    | 1   | 5.9%   |  |  |