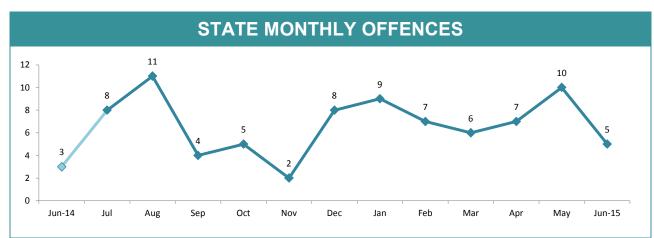

| 65              | 1      | 1.6%   | 9:10,000                             |
| BRIDGEWATER | 64       | 59              | -5     | -7.8%  | 17:10,000                            |
| LAUNCESTON  | 96       | 88              | -8     | -8.3%  | 13:10,000                            |
| NORTH-EAST  | 20       | 15              | -5     | -25.0% | 7:10,000                             |
| DELORAINE   | 18       | 12              | -6     | -33.3% | 2:10,000                             |
| BURNIE      | 19       | 14              | -5     | -26.3% | 3:10,000                             |
| DEVONPORT   | 49       | 35              | -14    | -28.6% | 8:10,000                             |
| QUEENSTOWN  | 1        | 6               | 5      | 500.0% | 1:10,000                             |







| DIVISIONS   |          |          |        |        |                                      |  |
|-------------|----------|----------|--------|--------|--------------------------------------|--|
| DIVISION    | LAST YTD | THIS YTD | Change |        | Annual offences pe 10,000 population |  |
| HOBART      | 19       | 19       | 0      | 0.0%   | 4:10,000                             |  |
| GLENORCHY   | 22       | 13       | -9     | -40.9% | 3:10,000                             |  |
| KINGSTON    | 5        | 3        | -2     | -40.0% | 1:10,000                             |  |
| SOUTH-EAST  | 10       | 11       | 1      | 10.0%  | 1:10,000                             |  |
| BRIDGEWATER | 7        | 8        | 1      | 14.3%  | 2:10,000                             |  |
| LAUNCESTON