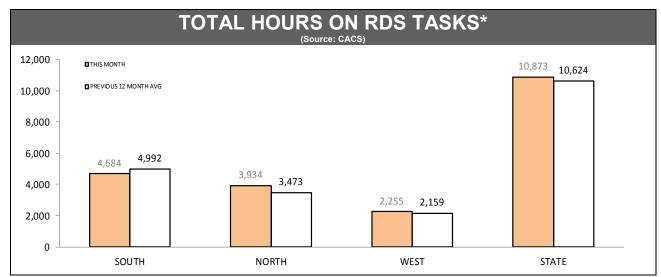

Source: Offence Reporting System

Source: FIND

| RDS INCIDENTS RECORDED |             |                                         |        |          |                                                                 |        |  |
|------------------------|-------------|-----------------------------------------|--------|----------|-----------------------------------------------------------------|--------|--|
| DISTRICT               | TOTAL RADIO | TOTAL RADIO DISPATCH INCIDENTS RECORDED |        |          | OPERATIONAL RADIO DISPATCH INCIDENTS (Excludes cancelled tasks) |        |  |
| DISTRICT               | LAST YTD    | THIS YTD                                | CHANGE | LAST YTD | THIS YTD                                                        | CHANGE |  |
| SOUTH                  | 58,110      | 59,417                                  | 1,307  | 47,816   | 49,172                                                          | 1,356  |  |
| NORTH                  | 29,314      | 30,175                                  | 861    | 23,782   | 25,073                                                          | 1,291  |  |
| WEST                   | 20,995      | 20,342                                  | -653   | 17,348   | 16,842                                                          | -506   |  |
| STATE                  | 108,419     | 109,934                                 | 1,515  | 88,946   | 91,087                                                          | 2,141  |  |