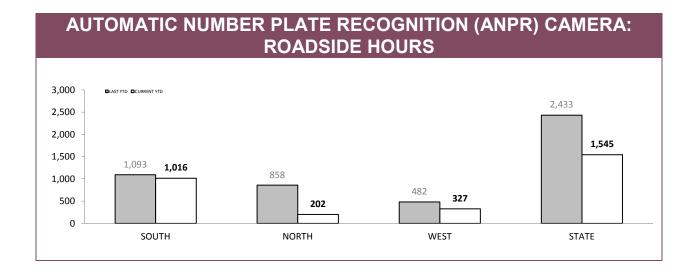

| 226,883          | 0.2%               |  |  |  |  |  |  |
| 90         | 23                                            | 40,247           | 0.1%               |  |  |  |  |  |  |
| 100        | 304                                           | 256,965          | 0.2%               |  |  |  |  |  |  |
| 110        | 331                                           | 570,132          | 0.2%               |  |  |  |  |  |  |
| TOTAL      | 1,789                                         | 2,589,969        | 0.2%               |  |  |  |  |  |  |

Source: Traffic Infringement Processing System

**Note:** Due to the time required to download sessions, adjudicate images and process infringements data on this page may not be complete at time of publication.





| ANPR USAGE: % OF OFFENCES WHERE ANPR DETECTIONS USED |           |              |          |             |                       |             |  |  |
|------------------------------------------------------|-----------|--------------|----------|-------------|-----------------------|-------------|--|--|
|                                                      | DISQUALIF | TIED DRIVERS | UNLICENS | ED PERSONS  | UNREGISTERED VEHICLES |             |  |  |
|                                                      | LAST YTD  | CURRENT YTD  | LAST YTD | CURRENT YTD | LAST YTD              | CURRENT YTD |  |  |
| SOUTH                                                | 8.7%      | 6.1%         | 7.1%     | 3.3%        | 25.8%                 | 19.6%       |  |  |
| NORTH