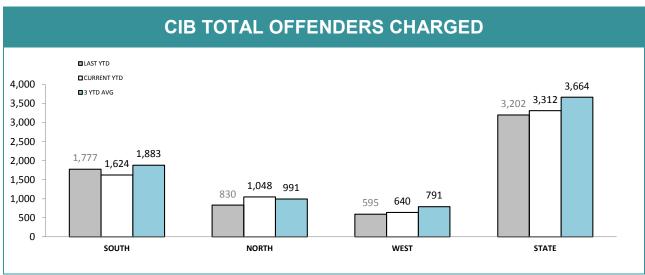

<sup>\*</sup>Total unrecovered since January 2002

Source (all on page): Information Data Management System

|               | CIB OFFICE PERFORMANCE  |             |                        |             |                         |             |  |  |  |
|---------------|-------------------------|-------------|------------------------|-------------|-------------------------|-------------|--|--|--|
| DIVISION      | CRIME OFFENDERS CHARGED |             | BAIL OFFENDERS CHARGED |             | OTHER OFFENDERS CHARGED |             |  |  |  |
| DIVISION      | LAST YTD                | CURRENT YTD | LAST YTD               | CURRENT YTD | LAST YTD                | CURRENT YTD |  |  |  |
| CIB HOBART    | 465                     | 369         | 58                     | 47          | 53                      | 61          |  |  |  |
| CIB GLENORCHY | 491                     | 423         | 133                    | 127         | 82                      | 100         |  |  |  |
| CIB KINGSTON  | 115                     | 126         | 8                      | 19          | 15                      | 35          |  |  |  |
| CIB NORTHERN  | 596                     | 796         | 173                    | 161         | 61                      | 91          |  |  |  |
| CIB BURNIE    | 183                     | 183         | 10                     | 17          | 22                      | 26          |  |  |  |
| CIB DEVONPORT | 295                     | 329         | 38                     | 63          | 47                      | 22          |  |  |  |
| CIB BELLERIVE | 275                     | 231         | 35                     | 31          | 47                      | 55          |  |  |  |
| STATE         | 2,420                   | 2,457       | 455                    | 465         | 327                     | 390         |  |  |  |