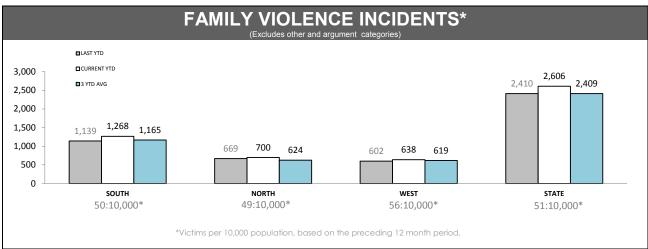

Source (all on page): Family Violence Management System

| FAMILY VIOLENCE REPEAT LOCATIONS (revisit in a 12 month period) (excludes other and argument categories) |  |
|----------------------------------------------------------------------------------------------------------|--|
|                                                                                                          |  |
|                                                                                                          |  |
| Under Review                                                                                             |  |
|                                                                                                          |  |
|                                                                                                          |  |

# FAMILY VIOLENCE REPEAT VICTIMS (Excludes other and argument categories) Under Review

| JUVENILES & WEAPONS (Excludes other and argument categories) |          |           |                 |          |  |  |
|--------------------------------------------------------------|----------|-----------|-----------------|----------|--|--|
| DISTRICT                                                     | JUVENILE | S PRESENT | WEAPONS PRESENT |          |  |  |
| DISTRICT                                                     | LAST YTD | THIS YTD  | LAST YTD        | THIS YTD |  |  |
| SOUTH                                                        | 560      | 660       | 65              | 65       |  |  |
| NORTH                                                        | 378      | 416       | 39              | 53       |  |  |
| WEST                                                         | 339      | 345       | 40              | 37       |  |  |
| STATE                                                        | 1,277    | 1,421     | 144             | 155      |  |  |