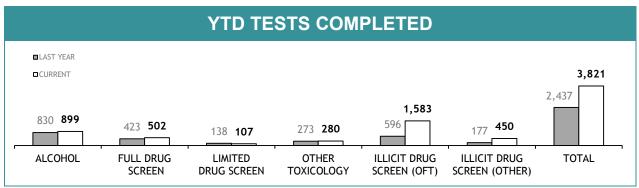

| 1,161     | 1,024   |  |  |  |

| TASMANIAN DNA DATABASE          |         |  |  |  |  |
|---------------------------------|---------|--|--|--|--|
|                                 | CURRENT |  |  |  |  |
| CRIME SCENE EVIDENCE ITEMS      | 20,910  |  |  |  |  |
| MISSING PERSONS                 | 48      |  |  |  |  |
| POLICE                          | 1,018   |  |  |  |  |
| SERIOUS OFFENDERS               | 23,935  |  |  |  |  |
| STAFF MEMBERS                   | 40      |  |  |  |  |
| STATE SERVICE                   | 42      |  |  |  |  |
| SUSPECTS                        | 3,833   |  |  |  |  |
| UNKNOWN DECEASED PERSONS        | 24      |  |  |  |  |
| VOLUNTEERS (UNLIMITED PURPOSES) | 496     |  |  |  |  |
| TOTAL                           | 50,346  |  |  |  |  |







| TEST REQUESTS NOT COMPLETE  |                                                        |                                                       |                                       |  |  |
|-----------------------------|--------------------------------------------------------|-------------------------------------------------------|---------------------------------------|--|--|
|                             | CURRENT REQUESTS (RECEIVED WITHIN THE LAST TWO MONTHS) | OLDER REQUESTS<br>(RECEIVED MORE THAN TWO MONTHS AGO) | AVERAGE DAYS ON HAND (OLDER REQUESTS) |  |  |
| ALCOHOL                     | 8                                                      | 2                                                     | 77                                    |  |  |
| FULL DRUG SCREEN            |