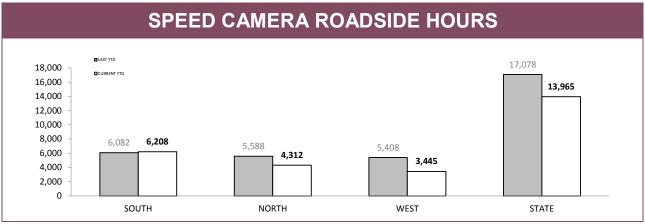

Source (all on page): Vehicle Clamping & Confiscation System

Source: Speed Camera Setup Log Sheets

Source: Fine and Infringement Notice Database.

**Note:** Includes infringements that are awaiting return of a Notice of Demand.