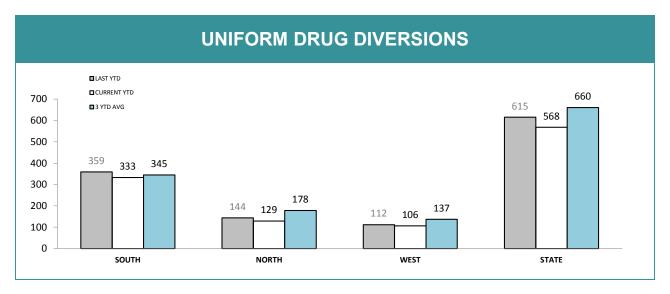

Source (all on page): self-reported monthly by districts

Source: self-reported monthly by districts

Source: Drug Offence Reporting System

Source: self-reported monthly by districts (prosecutions); Drug Offence Reporting System (diversions)