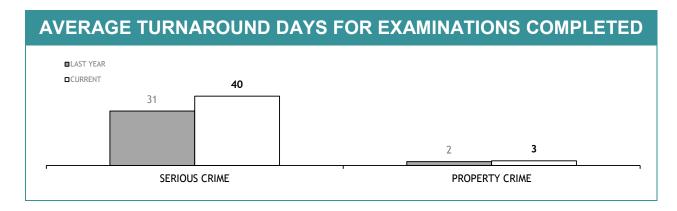

MPLETING PROMOTION PROCESS : FEMALE | 0              |  |  |

| PROMOTION: SERGEANTS                                         |                |  |  |
|--------------------------------------------------------------|----------------|--|--|
|                                                              | THIS JUL - JUN |  |  |
| ELIGIBLE % SITTING PROMOTION EXAMINATIONS                    | 0%             |  |  |
| PERSONNEL SITTING PROMOTION EXAMINATIONS                     | 10             |  |  |
| PERSONNEL SUCCESSFULLY COMPLETING EXAMINATIONS               | 9              |  |  |
| PERSONNEL SUCCESSFULLY COMPLETING PROMOTION PROCESS : MALE   | 0              |  |  |
| PERSONNEL SUCCESSFULLY COMPLETING PROMOTION PROCESS : FEMALE | 0              |  |  |

## **LSS**4

APPENDIX D











| EXAMINATION REQUESTS NOT COMPLETE |                                                        |                                                       |                                       |  |  |
|-----------------------------------|--------------------------------------------------------|-------------------------------------------------------|---------------------------------------|--|--|
|                                   | CURRENT REQUESTS (RECEIVED WITHIN THE LAST TWO MONTHS) | OLDER REQUESTS<br>(RECEIVED MORE THAN TWO MONTHS AGO) | AVERAGE DAYS ON HAND (OLDER REQUESTS) |  |  |
| SERIOUS CRIME                     | 119                                                    | 172                                                   | 106                                   |  |  |
| PROPERTY