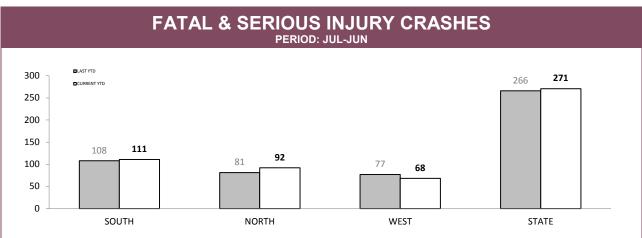

| 8.7%      | 6.1%         | 7.1%     | 3.3%        | 25.8%                 | 19.6%       |  |  |
| NORTH                                                | 8.2%      | 1.1%         | 7.4%     | 1.1%        | 30.6%                 | 5.6%        |  |  |
| WEST                                                 | 4.9%      | 2.1%         | 5.8%     | 3.6%        | 14.1%                 | 8.0%        |  |  |
| STATE                                                | 7.7%      | 3.7%         | 6.9%     | 2.8%        | 24.0%                 | 12.9%       |  |  |
|                                                      | 1         | 1            | 1        | 1           | '                     | r .         |  |  |

Source (all on page): RPOS Activity Report



Source: Crash Data Manager



Source: Crash Data Manager

|             |          | TOTAL CRASHES* |        | FATAL & SERIOUS INJURY CRASHES |             |        |
|-------------|----------|----------------|--------|--------------------------------|-------------|--------|
|             | LAST YTD | CURRENT YTD    | CHANGE | LAST YTD                       | CURRENT YTD | CHANGE |
| HOBART      | 1,168    | 1,200          | 32     | 14                             | 11          | -3     |
| GLENORCHY   | 633      | 675            | 42     | 11                             | 11          | 0      |
| KINGSTON    | 431      | 437            | 6      | 25                             | 20          | -5     |
| SOUTH-EAST  | 800      | 815            | 15     | 33                             | 32          | -1     |
| BRIDG