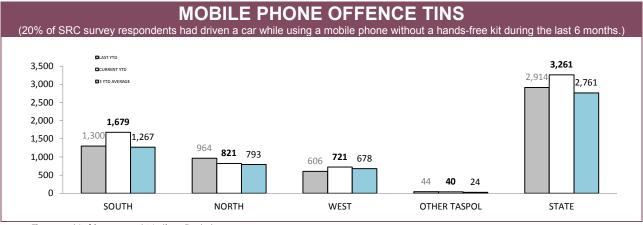

Source: Fine and Infringement Notice Database

| RPOS TRAFFIC ENFORCEMENT                 |         |        |        |         |  |  |  |
|------------------------------------------|---------|--------|--------|---------|--|--|--|
|                                          | SOUTH   | NORTH  | WEST   | STATE   |  |  |  |
| SPEEDING TINS                            | 14,274  | 5,930  | 6,157  | 26,361  |  |  |  |
| OTHER TINS                               | 2,419   | 1,851  | 1,053  | 5,323   |  |  |  |
| DRINK DRIVING OFFENDERS DETECTED         | 538     | 418    | 172    | 1,128   |  |  |  |
| RANDOM BREATH TESTS CONDUCTED            | 133,383 | 78,295 | 48,298 | 259,976 |  |  |  |
| ORAL FLUID TESTS CONDUCTED               | 695     | 641    | 267    | 1,603   |  |  |  |
| DISQUALIFIED/UNLICENSED DRIVERS DETECTED | 990     | 845    | 408    | 2,243   |  |  |  |
| UNREGISTERED VEHICLES DETECTED           | 1,192   | 721    | 493    | 2,406   |  |  |  |
| VEHICLES CLAMPED/CONFISCATED             | 67      | 58     | 19     | 144     |  |  |  |