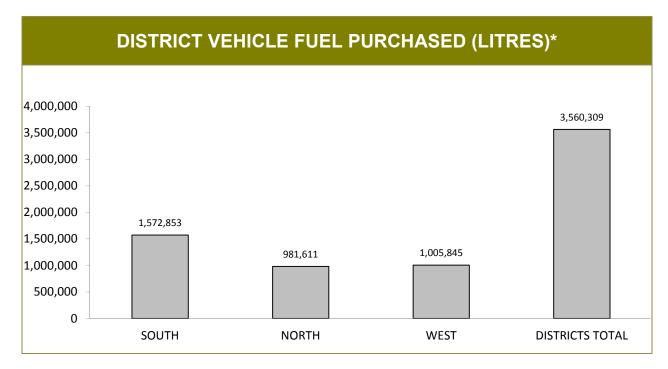

>rd</sup> of month Source (all on page): supplied monthly by Financial & Payroll services



<sup>\*</sup> Excludes secondments. Current as at last payroll processing date. Source: Downloaded monthly from Payroll Services

| DISTRICT VEHICLES |                       |    |     |  |  |  |  |  |
|-------------------|-----------------------|----|-----|--|--|--|--|--|
|                   | MARKED UNMARKED TOTAL |    |     |  |  |  |  |  |
| SOUTH             | 94                    | 41 | 135 |  |  |  |  |  |
| NORTH             | 63                    | 25 | 88  |  |  |  |  |  |
| WEST              | 57                    | 19 | 76  |  |  |  |  |  |
| DISTRICTS TOTAL   | 214                   | 85 | 299 |  |  |  |  |  |

Source: downloaded monthly from Leaseplan Australia (leaseplan.com.au)



<sup>\*</sup>Note: Runs for an equivalent year-to-date period commencing a month earlier than the current, reporting month Source: downloaded monthly from Leaseplan Australia (leaseplan.com.au)