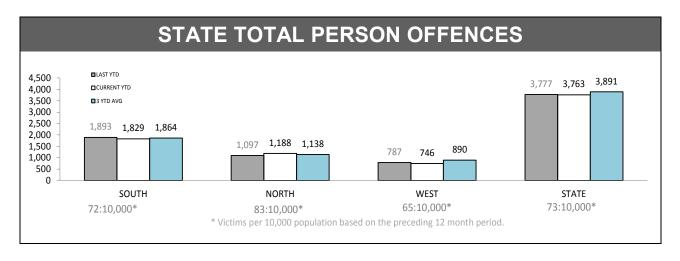

| ANNUAL CLEAR UP %                        |                 |                     |             |  |  |
|------------------------------------------|-----------------|---------------------|-------------|--|--|
| □LAST YEAR<br>■CURRENT                   |                 |                     | OPT=92%     |  |  |
| 80.0% -<br>60.0% -<br>40.0% -<br>20.0% - | 91.1% 93.4%     | 94.2% 93.2%         | 90.4% 92.9% |  |  |
| 0.0% SOUTH                               | NORTH           | WEST                | STATE       |  |  |
| DISTRICT                                 | ANNUAL OFFENCES | OFFENCES<br>CLEARED | % CLEARED   |  |  |
| SOUTH                                    | 1,829           | 1,691               | 92.5%       |  |  |
| NORTH                                    | 1,188           | 1,109               | 93.4%       |  |  |
| WEST                                     | 746             | 695                 | 93.2%       |  |  |
| STATE                                    | 3,763           | 3,495               | 92.9%       |  |  |