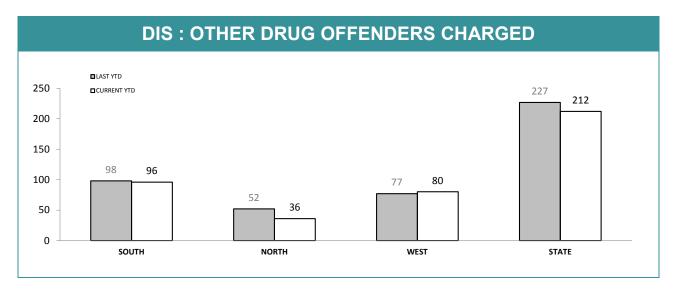

Source (all on page): self-reported monthly by districts

|                      | CATEGORY                 | SOUTH    | REGION      | NC       | ORTH        | w        | EST         | STATE    |            |
|----------------------|--------------------------|----------|-------------|----------|-------------|----------|-------------|----------|------------|
|                      | CATEGORY                 | LAST YTD | CURRENT YTD | LAST YTD | CURRENT YTD | LAST YTD | CURRENT YTD | LAST YTD | CURRENT YT |
|                      | CANNABIS/derivatives     | 84       | 72          | 104      | 79          | 57       | 80          | 245      | 231        |
|                      | CANNABIS PLANTS          | 15       | 13          | 3        | 4           | 4        | 9           | 22       | 26         |
|                      | AMPHETAMINES/derivatives | 56       | 73          | 36       | 62          | 41       | 35          | 133      | 170        |
| SERIOUS DRUG         | ECSTASY                  | 0        | 3           | 7        | 4           | 1        | 3           | 8        | 10         |
| OFFENDERS<br>CHARGED | NARCOTICS/derivatives    | 3        | 2           | 3        | 2           | 2        | 2           | 8        | 6          |
|                      | OTHER                    | 4        | 8           | 1        | 3           | 2        | 0           | 7        | 11         |
|                      | TOTAL                    | 162      | 171         | 154      | 154         | 107      | 129         | 423      | 454        |
|                      | TOTAL INDICTABLE         | 48       | 59          | 26       | 24          | 29       | 15          | 103      | 98         |
|                      | CANNABIS/derivatives     | 38       | 59          | 40       | 15          | 53       | 49          | 131      | 123        |
|                      | CANNABIS PLANTS          | 32       | 12          | 3        | 10          | 6        | 7           | 41       | 29         |
| OTHER DRUG           | AMPHETAMINES/derivatives | 20       | 15          | 6        | 9           | 18       | 24          | 44       | 48         |
| OFFENDERS            | ECSTASY                  | 1        | 0           | 0        | 2           | 0        | 0           | 1        | 2          |
| CHARGED              | NARCOTICS/derivatives    | 2        | 0           | 1        | 0           | 0        | 0           | 3        | 0          |
|                      | OTHER                    | 5        | 10          | 2        | 0           | 0        | 0           | 7        | 10         |
|                      | TOTAL                    | 98       | 96          | 52       | 36          | 77       | 80          | 227      | 212        |