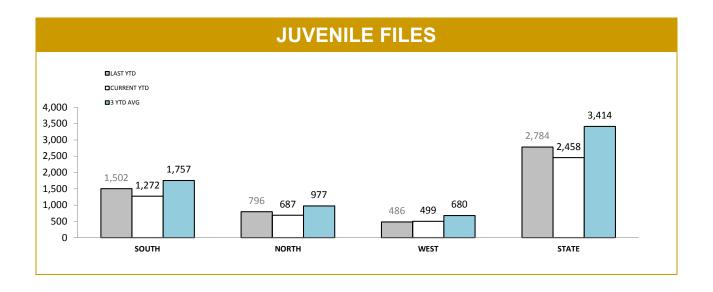

Source: Offence Reporting System

<sup>\*</sup>Each incident relates to one Offence Report and may be counted under multiple categories.

|          | JUVENILE FILE OUTCOMES     |             |                                                                        |             |           |              |            |              |          |                          |  |
|----------|----------------------------|-------------|------------------------------------------------------------------------|-------------|-----------|--------------|------------|--------------|----------|--------------------------|--|
| DISTRICT | PROSECUTION FILES DISTRICT |             | COMMUNITY CONFERENCE PROSECUTION FILES REFERRALS (Youth Justice, DHHS) |             | FORMAL CA | AUTION FILES | INFORMAL C | AUTION FILES |          | SENT AT FAMILY INCIDENTS |  |
|          | LAST YTD                   | CURRENT YTD | LAST YTD                                                               | CURRENT YTD | LAST YTD  | CURRENT YTD  | LAST YTD   | CURRENT YTD  | LAST YTD | CURRENT YTD              |  |
| SOUTH    | 711                        | 470         | 132                                                                    | 103         | 232       | 238          | 427        | 461          | 560      | 660                      |  |
| NORTH    | 335                        | 359         | 93                                                                     | 60          | 143       | 120          | 225        | 148          | 378      | 416                      |  |
| WEST     | 117                        | 124         | 28                                                                     | 22          | 125       | 125          | 216        | 228          | 339      | 345                      |  |
| STATE    | 1,163                      | 953         | 253                                                                    | 185         | 500       | 483          | 868        | 837          | 1,277    | 1,421                    |  |
|          | 1                          | 1           |                                                                        | '           | 1         |              |            | 1            | •        | *                        |  |