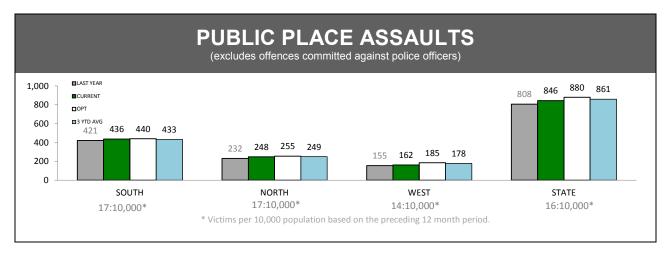

| ANNUAL CLEARUP |                 |                     |           |  |
|----------------|-----------------|---------------------|-----------|--|
| DISTRICT       | ANNUAL OFFENCES | OFFENCES<br>CLEARED | % CLEARED |  |
| SOUTH          | 436             | 385                 | 88.3%     |  |
| NORTH          | 248             | 197                 | 79.4%     |  |
| WEST           | 162             | 130                 | 80.2%     |  |
| STATE          | 846             | 712                 | 84.2%     |  |