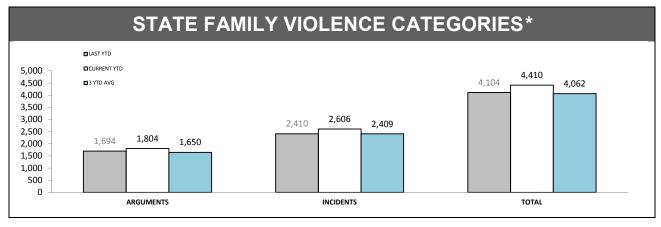

Source (all on page): Family Violence Management System

| FAMILY VIOLENCE REPEAT LOCATIONS (revisit in a 12 month period) (excludes other and argument categories) |  |
|----------------------------------------------------------------------------------------------------------|--|
|                                                                                                          |  |
|                                                                                                          |  |
| Under Review                                                                                             |  |
|                                                                                                          |  |
|                                                                                                          |  |

# FAMILY VIOLENCE REPEAT VICTIMS (Excludes other and argument categories) Under Review

| JUVENILES & WEAPONS (Excludes other and argument categories) |          |           |                 |          |  |  |
|--------------------------------------------------------------|----------|-----------|-----------------|----------|--|--|
| DISTRICT                                                     | JUVENILE | S PRESENT | WEAPONS PRESENT |          |  |  |
| DISTRICT                                                     | LAST YTD | THIS YTD  | LAST YTD        | THIS YTD |  |  |
| SOUTH                                                        | 560      | 660       | 65              | 65       |  |  |
| NORTH                                                        | 378      | 416       | 39              | 53       |  |  |
| WEST                                                         | 339      | 345       | 40              | 37       |  |  |
| STATE                                                        | 1,277    | 1,421     | 144             | 155      |  |  |