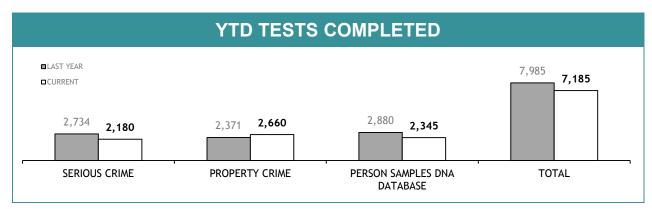

-|--|--|
|                                   | CURRENT REQUESTS (RECEIVED WITHIN THE LAST TWO MONTHS) | OLDER REQUESTS<br>(RECEIVED MORE THAN TWO MONTHS AGO) | AVERAGE DAYS ON HAND (OLDER REQUESTS) |  |  |
| SERIOUS CRIME                     | 119                                                    | 172                                                   | 106                                   |  |  |
| PROPERTY CRIME                    | 4                                                      | 0                                                     | 0                                     |  |  |
| TOTAL                             | 123                                                    | 172                                                   |                                       |  |  |







| TEST REQUESTS NOT COMPLETE         |                                                        |                                                       |                                       |  |  |
|------------------------------------|--------------------------------------------------------|-------------------------------------------------------|---------------------------------------|--|--|
|                                    | CURRENT REQUESTS (RECEIVED WITHIN THE LAST TWO MONTHS) | OLDER REQUESTS<br>(RECEIVED MORE THAN TWO MONTHS AGO) | AVERAGE DAYS ON HAND (OLDER REQUESTS) |  |  |
| SERIOUS CRIME                      | 99                                                     | 6                                                     | 83                                    |  |  |
| PR