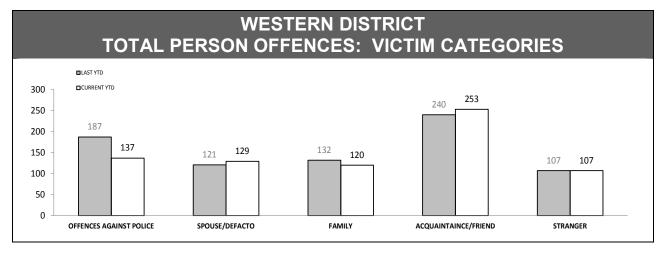

|     |     |     |        |  |  |

| LOCATIONS                           |       |       |     |        |  |  |
|-------------------------------------|-------|-------|-----|--------|--|--|
| OFFENCE LAST YTD CURRENT YTD CHANGE |       |       |     |        |  |  |
| DWELLING/HOUSE                      | 1,456 | 1,397 | -59 | -4.1%  |  |  |
| LICENSED PREMISE                    | 205   | 177   | -28 | -13.7% |  |  |
| SCHOOL                              | 58    | 76    | 18  | 31.0%  |  |  |
| PARK                                | 28    | 26    | -2  | -7.1%  |  |  |
| CAR PARK                            | 103   | 108   | 5   | 4.9%   |  |  |
| SPORTS GROUND                       | 17    | 18    | 1   | 5.9%   |  |  |



Source: Offence Reporting System



Source: FIND













| RDS INCIDENTS RECORDED |             |                                         |        |          |                                                                 |        |  |
|------------------------|-------------|-----------------------------------------|--------|----------|-----------------------------------------------------------------|--------|--|
| DISTRICT               | TOTAL RADIO | TOTAL RADIO DISPATCH INCIDENTS RECORDED |        |          | OPERATIONAL RADIO DISPATCH INCIDENTS (Excludes cancelled tasks) |        |  |
| DISTRICT               | LAST YTD    | THIS YTD                                | CHANGE | LAST YTD | THIS YTD                                                        | CHANGE |  |
| SOUTH                  | 58,110      | 59,417