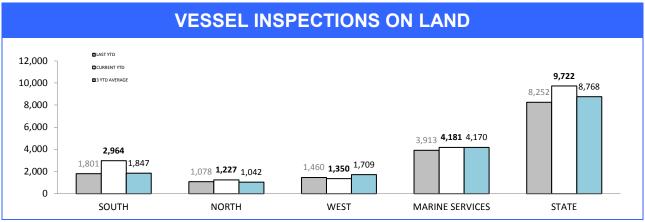

5    | 33                             | 36          | 3      |
| QUEENSTOWN  | 91       | 81             | -10    | 15                             | 12          | -3     |
| STATE       | 6,339    | 6,357          | 18     | 266                            | 271         | 5      |

Sources: Crash Data Manager (Serious/Fatal crashes); Traffic Crash Reporting System (Total Crashes)

<sup>\*</sup>Note: Total crash figures run one month behind other year to date figures to account for crash report processing time

## **Rural Road Policing Strategy**









Rural locations are as defined in the Australian Statistical Geography Standard. Rural infringement data only available since the introduction of PINS. Rural Active AVL Hours only available from July 2014.

## **Marine Enforcement**









Source (all on page): self-reported monthly by districts

## **Rescue Services**

| HELICOPTER SERVICES                  |          |             |        |  |  |  |  |
|--------------------------------------|----------|-------------|--------|--|--|--|--|
|                                      | 1        | ı           | ı      |  |  |  |  |
| CATEGORY                             | LAST YTD | CURRENT YTD | CHANGE |  |  |  |  |
| SEARCH & RESCUE HOURS                | 172      | 209         | 37     |  |  |  |  |
| TAS AMBULANCE HOURS                  | 83       | 88          | 5      |  |  |  |  |
| POLICE OPERATIONS HOURS              | 32       | 28          | -4     |  |  |  |  |
| EXERCISES HOURS                      | 0        | 0           | 0      |  |  |  |  |
| TOTAL OPERATIONAL