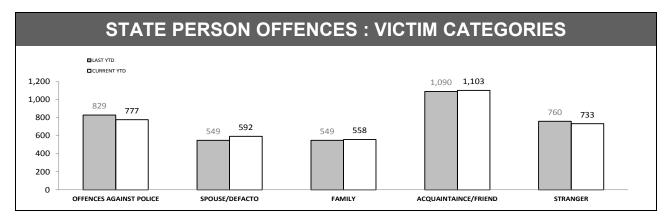

| OFFENCES AGAINST POLICE             |     |     |     |        |  |  |
|-------------------------------------|-----|-----|-----|--------|--|--|
| OFFENCE LAST YTD CURRENT YTD CHANGE |     |     |     |        |  |  |
| ASSAULT                             | 190 | 186 | -4  | -2.1%  |  |  |
| RESIST                              | 238 | 232 | -6  | -2.5%  |  |  |
| OBSTRUCT                            | 83  | 57  | -26 | -31.3% |  |  |
| THREATEN/ABUSE/<br>INTIMIDATE       | 308 | 290 | -18 | -5.8%  |  |  |
| CRIMINAL CODE<br>OFFENCE            | 8   | 9   | 1   | 12.5%  |  |  |
|                                     |     |     |     |        |  |  |