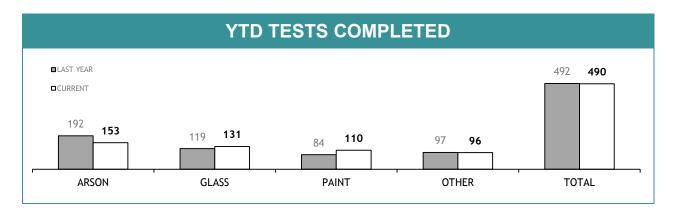

Source (all on page): self-reported monthly by districts

Source: self-reported monthly by districts

Source: Drug Offence Reporting System

Source: self-reported monthly by districts (prosecutions); Drug Offence Reporting System (diversions)