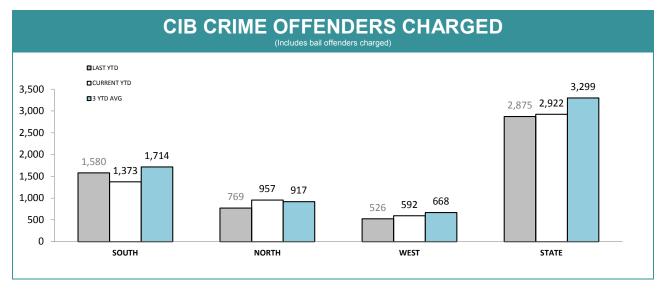

<sup>\*</sup>Total unrecovered since January 2002

Source (all on page): Information Data Management System

|               | CIB OFFICE PERFORMANCE  |             |                        |             |                         |             |  |  |  |
|---------------|-------------------------|-------------|------------------------|-------------|-------------------------|-------------|--|--|--|
| DIVISION      | CRIME OFFENDERS CHARGED |             | BAIL OFFENDERS CHARGED |             | OTHER OFFENDERS CHARGED |             |  |  |  |
| DIVISION      | LAST YTD                | CURRENT YTD | LAST YTD               | CURRENT YTD | LAST YTD                | CURRENT YTD |  |  |  |
| CIB HOBART    | 465                     | 369         | 58                     | 47          | 53                      | 61          |  |  |  |
| CIB GLENORCHY | 491                     | 423         | 133                    | 127         | 82                      | 100         |  |  |  |
| CIB KINGSTON  | 115                     | 126         | 8                      | 19          | 15                      | 35          |  |  |  |
| CIB NORTHERN  | 596                     | 796         | 173                    | 161         | 61                      | 91          |  |  |  |
| CIB BURNIE    | 183                     | 183         | 10                     | 17          | 22                      | 26          |  |  |  |
| CIB DEVONPORT | 295                     | 329         | 38                     | 63          | 47                      | 22          |  |  |  |
| CIB BELLERIVE | 275                     | 231         | 35                     | 31          | 47                      | 55          |  |  |  |
| STATE         | 2,420                   | 2,457       | 455                    | 465         | 327                     | 390         |  |  |  |