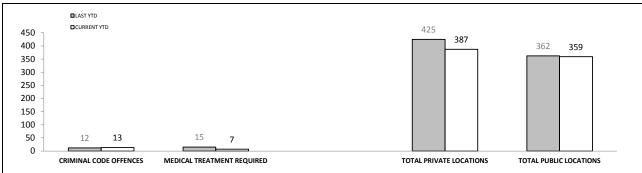

| OFFENCES AGAINST POLICE             |     |     |     |        |  |  |
|-------------------------------------|-----|-----|-----|--------|--|--|
| OFFENCE LAST YTD CURRENT YTD CHANGE |     |     |     |        |  |  |
| ASSAULT                             | 190 | 186 | -4  | -2.1%  |  |  |
| RESIST                              | 238 | 232 | -6  | -2.5%  |  |  |
| OBSTRUCT                            | 83  | 57  | -26 | -31.3% |  |  |
| THREATEN/ABUSE/<br>INTIMIDATE       | 308 | 290 | -18 | -5.8%  |  |  |
| CRIMINAL CODE<br>OFFENCE            | 8   | 9   | 1   | 12.5%  |  |  |
|                                     |     |     |     |        |  |  |

| LOCATIONS                           |       |       |     |        |  |  |
|-------------------------------------|-------|-------|-----|--------|--|--|
| OFFENCE LAST YTD CURRENT YTD CHANGE |       |       |     |        |  |  |
| DWELLING/HOUSE                      | 1,456 | 1,397 | -59 | -4.1%  |  |  |
| LICENSED PREMISE                    | 205   | 177   | -28 | -13.7% |  |  |
| SCHOOL                              | 58    | 76    | 18  | 31.0%  |  |  |
| PARK                                | 28    | 26    | -2  | -7.1%  |  |  |
| CAR PARK                            | 103   | 108   | 5   | 4.9%   |  |  |
| SPORTS GROUND                       | 17    | 18    | 1   | 5.9%   |  |  |