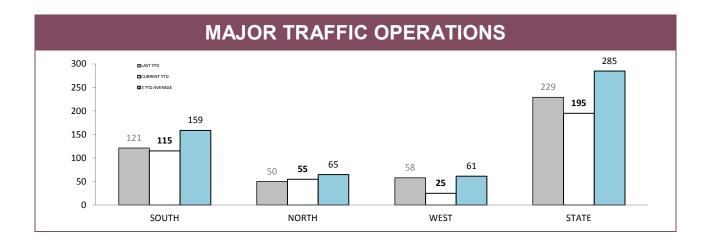

Source: RPOS Activity Report

|          | DTO : LOCATIONS |          |       |            |            |       |                 |          |       |
|----------|-----------------|----------|-------|------------|------------|-------|-----------------|----------|-------|
| DISTRICT |                 | HIGHWAYS |       |            | MAIN ROADS |       | SECONDARY ROADS |          |       |
| DISTRICT | OPERATIONS      | VEHICLES | HOURS | OPERATIONS | VEHICLES   | HOURS | OPERATIONS      | VEHICLES | HOURS |
| SOUTH    | 137             | 37,898   | 239   | 129        | 21,767     | 184   | 83              | 14,211   | 128   |
| NORTH    | 43              | 9,995    | 70    | 185        | 31,712     | 231   | 102             | 15,476   | 126   |
| WEST     | 54              | 11,136   | 84    | 115        | 13,640     | 134   | 54              | 7,357    | 68    |
| STATE    | 234             | 59,029   | 393   | 429        | 67,119     | 549   | 239             | 37,044   | 322   |