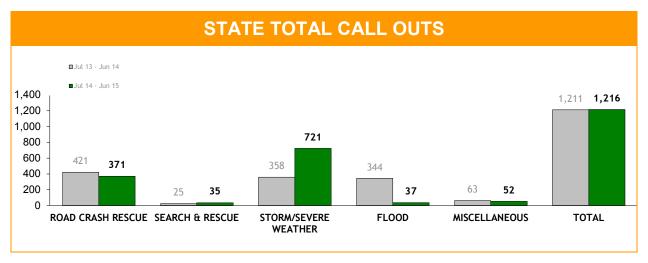

|                 |  |  |  |
|------------------------------------------------|-----------------|-----------------|--|--|--|
|                                                | Jul 13 - Jun 14 | Jul 14 - Jun 15 |  |  |  |
| TRAINING COURSES CONDUCTED                     | 141             | 140             |  |  |  |
| NUMBER OF VOLUNTEERS ATTENDING                 | 1,333           | 1,189           |  |  |  |
| REFRESHER COURSES CONDUCTED                    | 111             | 108             |  |  |  |
| NUMBER OF VOLUNTEERS ATTENDING                 | 786             | 871             |  |  |  |
| COMPETENCY OR OTHER COURSE CERTIFICATES ISSUED | 1,395           | 1,223           |  |  |  |
| TOTAL VOLUNTEER TRAINING HOURS                 | 25,543          | 26,215          |  |  |  |



|            | CALL OUTS : CATEGORIES |                 |                 |                 |                 |                      |  |
|------------|------------------------|-----------------|-----------------|-----------------|-----------------|----------------------|--|
|            |                        | SH RESCUE       | SEARCH A        | ND RESCUE       | STORM/SEVE      | STORM/SEVERE WEATHER |  |
| REGION     | Jul 13 - Jun 14        | Jul 14 - Jun 15 | Jul 13 - Jun 14 | Jul 14 - Jun 15 | Jul 13 - Jun 14 | Jul 14 - Jun 15      |  |
| SOUTH      | 146                    | 135             | 7               | 8               | 212             | 166                  |  |
| NORTH      | 169                    | 148             | 7               | 9               | 32