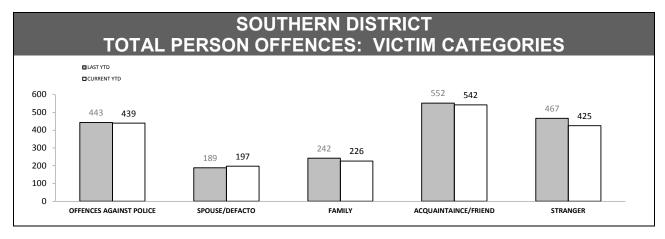

| OFFENCES AGAINST POLICE             |     |     |     |        |  |  |
|-------------------------------------|-----|-----|-----|--------|--|--|
| OFFENCE LAST YTD CURRENT YTD CHANGE |     |     |     |        |  |  |
| ASSAULT                             | 190 | 186 | -4  | -2.1%  |  |  |
| RESIST                              | 238 | 232 | -6  | -2.5%  |  |  |
| OBSTRUCT                            | 83  | 57  | -26 | -31.3% |  |  |
| THREATEN/ABUSE/<br>INTIMIDATE       | 308 | 290 | -18 | -5.8%  |  |  |
| CRIMINAL CODE<br>OFFENCE            | 8   | 9   | 1   | 12.5%  |  |  |
|                                     |     |     |     |        |  |  |