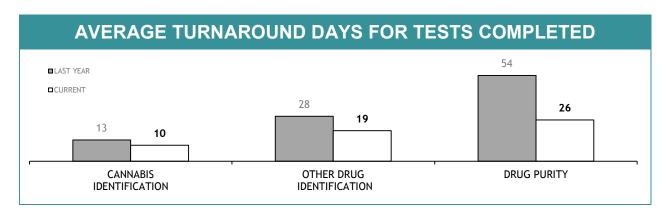

Source (all on page): self-reported monthly by districts

Source: self-reported monthly by districts

Source: Drug Offence Reporting System

Source: self-reported monthly by districts (prosecutions); Drug Offence Reporting System (diversions)