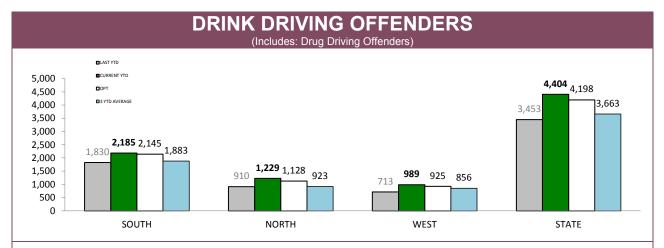

Source (all on page): self-reported monthly by districts

|       | DRINK DRIVIN | IG OFFENDERS | DRUG DRIVING OFFENDERS |             |  |
|-------|--------------|--------------|------------------------|-------------|--|
|       | LAST YTD     | CURRENT YTD  | LAST YTD               | CURRENT YTD |  |
| SOUTH | 1,550        | 1,548        | 251                    | 606         |  |
| NORTH | 661          | 564          | 229                    | 614         |  |
| WEST  | 548          | 440          | 150                    | 519         |  |
| STATE | 2,759        | 2,553        | 630                    | 1739        |  |