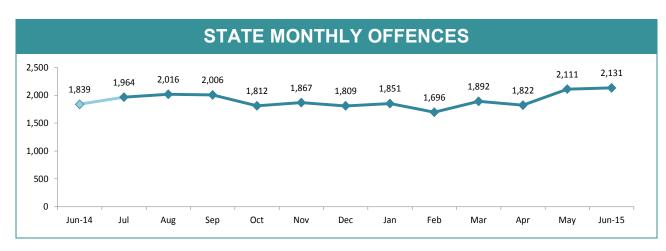

|                    |                     |                |  |
| 0.0%    | SOUTH                | NORTH              | WEST                | STATE          |  |
|         | 30011                | , nomi             | WEST                | 31/112         |  |
| DIS.    | TRICT                | ANNUAL<br>OFFENCES | OFFENCES<br>CLEARED | % CLEARED      |  |
| so      | UTH                  | 54                 | 38                  | 70.4%          |  |
| NC      | NORTH 24             |                    | 19                  | 79.2%          |  |
| w       | WEST 4               |                    | 4                   | 100.0%         |  |
|         |                      |                    |                     |                |  |

**ANNUAL CLEAR UP %** 





| DIVISION    | 648   | 648 Change | Change |       | Annual offences pe 10,000 population |
|-------------|-------|------------|--------|-------|--------------------------------------|
| HOBART      | 3,074 | 3,123      | 49     | 1.6%  | 126:10,00                            |
| GLENORCHY   | 2,595 | 2,859      | 264    | 10.2% | 94:10,000                            |
| KINGSTON    | 1,008 | 1,142      | 134    | 13.3% | 30:10,000                            |
| SOUTH-EAST  | 2,735 | 2,763      | 28     | 1.0%  | 45:10,000                            |
| BRIDGEWATER | 1,798 | 1,740      | -58    | -3.2% | 81:10,000                            |
| LAUNCESTON  | 4,278 | 5,968      | 1,690  | 39.5% | 135:10,00                            |
| NORTH-EAST  | 552   | 630        | 78     | 14.1% |