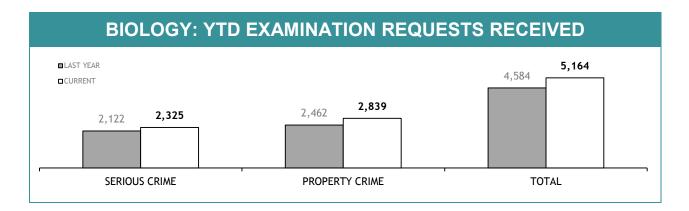

Source (all on page): self-reported monthly by districts

Source: self-reported monthly by districts

Source: Drug Offence Reporting System

Source: self-reported monthly by districts (prosecutions); Drug Offence Reporting System (diversions)