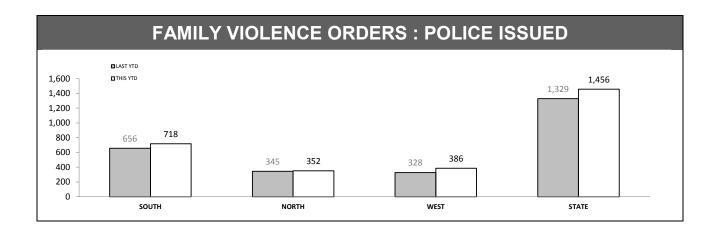

Source (all on page): Family Violence Management System

Source: Family Violence Management System

| PROTECTIVE ORDERS : BREACHES |          |          |          |            |  |  |
|------------------------------|----------|----------|----------|------------|--|--|
| DISTRICT                     | PF       | vo       | F\       | <b>/</b> 0 |  |  |
| DISTRICT                     | LAST YTD | THIS YTD | LAST YTD | THIS YTD   |  |  |
| SOUTH                        | 381      | 442      | 112      | 145        |  |  |
| NORTH                        | 244      | 327      | 71       | 115        |  |  |
| WEST                         | 182      | 175      | 61       | 70         |  |  |
| STATE                        | 807      | 944      | 244      | 330        |  |  |