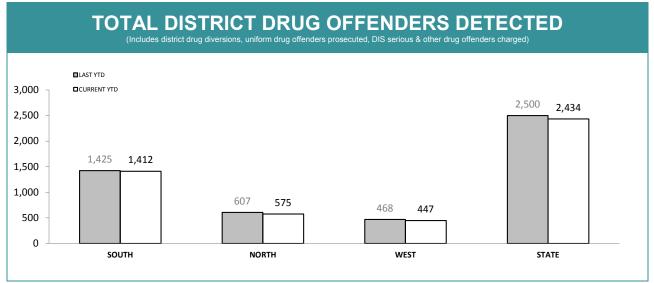

Source (all on page): self-reported monthly by districts

|                      | CATEGORY                 | SOUTH    | REGION      | NC       | ORTH        | w        | EST         | STATE    |            |
|----------------------|--------------------------|----------|-------------|----------|-------------|----------|-------------|----------|------------|
|                      | CATEGORY                 | LAST YTD | CURRENT YTD | LAST YTD | CURRENT YTD | LAST YTD | CURRENT YTD | LAST YTD | CURRENT YT |
|                      | CANNABIS/derivatives     | 84       | 72          | 104      | 79          | 57       | 80          | 245      | 231        |
|                      | CANNABIS PLANTS          | 15       | 13          | 3        | 4           | 4        | 9           | 22       | 26         |
|                      | AMPHETAMINES/derivatives | 56       | 73          | 36       | 62          | 41       | 35          | 133      | 170        |
| SERIOUS DRUG         | ECSTASY                  | 0        | 3           | 7        | 4           | 1        | 3           | 8        | 10         |
| OFFENDERS<br>CHARGED | NARCOTICS/derivatives    | 3        | 2           | 3        | 2           | 2        | 2           | 8        | 6          |
|                      | OTHER                    | 4        | 8           | 1        | 3           | 2        | 0           | 7        | 11         |
|                      | TOTAL                    | 162      | 171         | 154      | 154         | 107      | 129         | 423      | 454        |
|                      | TOTAL INDICTABLE         | 48       | 59          | 26       | 24          | 29       | 15          | 103      | 98         |
|                      | CANNABIS/derivatives     | 38       | 59          | 40       | 15          | 53       | 49          | 131      | 123        |
|                      | CANNABIS PLANTS          | 32       | 12          | 3        | 10          | 6        | 7           | 41       | 29         |
| OTHER DRUG           | AMPHETAMINES/derivatives | 20       | 15          | 6        | 9           | 18       | 24          | 44       | 48         |
| OFFENDERS            | ECSTASY                  | 1        | 0           | 0        | 2           | 0        | 0           | 1        | 2          |
| CHARGED              | NARCOTICS/derivatives    | 2        | 0           | 1        | 0           | 0        | 0           | 3        | 0          |
|                      | OTHER                    | 5        | 10          | 2        | 0           | 0        | 0           | 7        | 10         |
|                      | TOTAL                    | 98       | 96          | 52       | 36          | 77       | 80          | 227      | 212        |