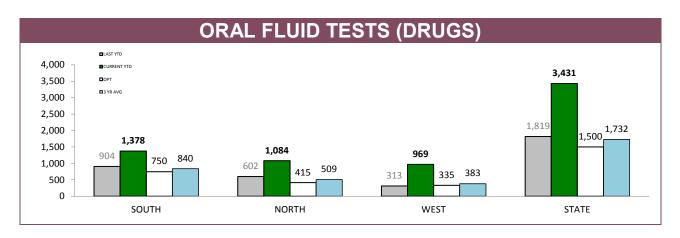

| RANDOM ALCOHOL/DRUG TESTS BY AREA |          |                       |                                                        |             |          |             |  |
|-----------------------------------|----------|-----------------------|--------------------------------------------------------|-------------|----------|-------------|--|
| DISTRICT                          |          | STS: DISTRICT TRAFFIC | RANDOM BREATH TESTS: GENERAL PATROLS RANDOM DRUG TESTS |             |          |             |  |
| DISTRICT                          | LAST YTD | CURRENT YTD           | LAST YTD                                               | CURRENT YTD | LAST YTD | CURRENT YTD |  |
| south                             | 79,664   | 71,799                | 204,301                                                | 178,194     | 904      | 1,378       |  |
| NORTH                             | 54,810   | 56,999                | 77,443                                                 | 68,174      | 602      | 1,084       |  |
| WEST                              | 52,063   | 31,877                | 83,163                                                 | 68,467      | 313      | 969         |  |
| STATE                             | 186,537  | 160,675               | 364,907                                                | 314,835     | 1,819    | 3,431       |  |