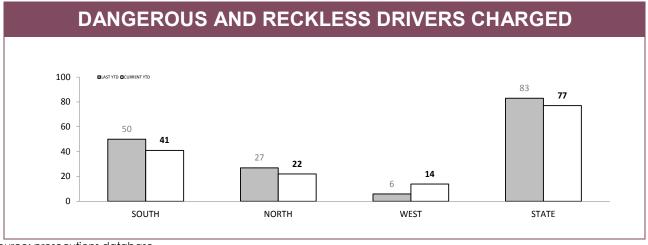

<sup>\*</sup>Figures for Support Districts not currently shown

|                | DANGEROUS OR | RECKLESS DRIVING          | DRIVE WHILS | T DISQUALIFIED | EVAD           | E POLICE   |  |
|----------------|--------------|---------------------------|-------------|----------------|----------------|------------|--|
|                | LAST YTD     | CURRENT YTD               | LAST YTD    | CURRENT YTD    | LAST YTD       | CURRENT YT |  |
| SOUTH          | 11           | 10                        | 67          | 89             | 121            | 122        |  |
| NORTH          | 9            | 4                         | 26          | 36             | 76             | 86         |  |
| WEST           | 3            | 4                         | 12          | 19             | 53             | 43         |  |
| OTHER TASPOL   | 0            | 0                         | 1           | 2              | 0              | 2          |  |
| STATE          | 23           | 18                        | 106         | 146            | 250            | 253        |  |
|                |              | EED LIMIT BY<br>T 45 KM/H | нос         | DNING          | OTHER OFFENCES |            |  |
|                | LAST YTD     | CURRENT YTD               | LAST YTD    | CURRENT YTD    | LAST YTD       | CURRENT YT |  |
|                | 34           | 45                        | 55          | 51             | 1              | 0          |  |
| SOUTH          | 34           |                           |             |                | 0              | 1          |  |
| SOUTH<br>NORTH | 24           | 21                        | 39          | 20             | 0              | _          |  |
|                |              | 21<br>16                  | 39<br>43    | 20             | 0              | 0          |  |
| NORTH          | 24           |                           |             |                |                |            |  |