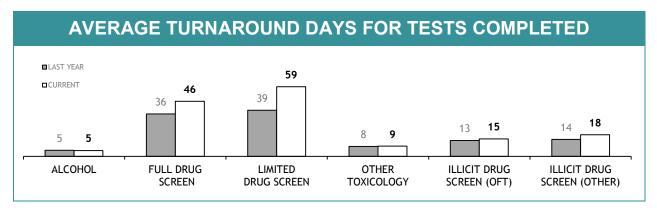

| 1,161     | 1,024   |  |  |  |

| TASMANIAN DNA DATABASE          |         |  |  |  |  |
|---------------------------------|---------|--|--|--|--|
|                                 | CURRENT |  |  |  |  |
| CRIME SCENE EVIDENCE ITEMS      | 20,910  |  |  |  |  |
| MISSING PERSONS                 | 48      |  |  |  |  |
| POLICE                          | 1,018   |  |  |  |  |
| SERIOUS OFFENDERS               | 23,935  |  |  |  |  |
| STAFF MEMBERS                   | 40      |  |  |  |  |
| STATE SERVICE                   | 42      |  |  |  |  |
| SUSPECTS                        | 3,833   |  |  |  |  |
| UNKNOWN DECEASED PERSONS        | 24      |  |  |  |  |
| VOLUNTEERS (UNLIMITED PURPOSES) | 496     |  |  |  |  |
| TOTAL                           | 50,346  |  |  |  |  |







| TEST REQUESTS NOT COMPLETE  |                                                        |                                                       |                                       |  |  |
|-----------------------------|--------------------------------------------------------|-------------------------------------------------------|---------------------------------------|--|--|
|                             | CURRENT REQUESTS (RECEIVED WITHIN THE LAST TWO MONTHS) | OLDER REQUESTS<br>(RECEIVED MORE THAN TWO MONTHS AGO) | AVERAGE DAYS ON HAND (OLDER REQUESTS) |  |  |
| ALCOHOL                     | 8                                                      | 2                                                     | 77                                    |  |  |
| FULL DRUG SCREEN            | 48