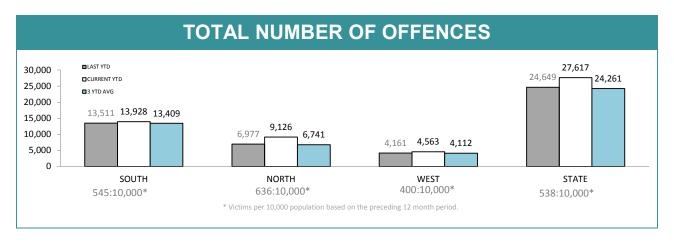

### **Crime**

| DIVISION    | LAST YTD | THIS YTD Change | THIS YTD | Change |           | Annual<br>offences p<br>10,000<br>populatio |
|-------------|----------|-----------------|----------|--------|-----------|---------------------------------------------|
| HOBART      | 3,860    | 3,914           | 54       | 1.4%   | 775:10,00 |                                             |
| GLENORCHY   | 3,146    | 3,425           | 279      | 8.9%   | 752:10,00 |                                             |
| KINGSTON    | 1,241    | 1,335           | 94       | 7.6%   | 260:10,00 |                                             |
| SOUTH-EAST  | 3,128    | 3,174           | 46       | 1.5%   | 429:10,00 |                                             |
| BRIDGEWATER | 2,136    | 2,080           | -56      | -2.6%  | 606:10,00 |                                             |
| LAUNCESTON  | 5,279    | 7,120           | 1,841    | 34.9%  | 1062:10,0 |                                             |
| NORTH-EAST  | 704      | 753             | 49       | 7.0%   | 355:10,00 |                                             |
| DELORAINE   | 994      | 1,253           | 259      | 26.1%  | 227:10,00 |                                             |
| BURNIE      | 1,430    | 1,550           | 120      | 8.4%   | 364:10,00 |                                             |
| DEVONPORT   | 2,549    | 2,791           | 242      | 9.5%   | 656:10,00 |                                             |
| QUEENSTOWN  | 182      | 222             | 40       | 22.0%  | 34:10,00  |                                             |

| ANNUAL CLEAR UP %           |                 |                     |             |  |  |  |
|-----------------------------|-----------------|---------------------|-------------|--|--|--|
| □LAST \<br>■CURRI<br>100.0% |                 | 0                   | PT=42%      |  |  |  |
| 80.0% -                     |                 |                     |             |  |  |  |
| 60.0% -<br>40.0% -          | 45.5% 41.1      | 50.5% 47.3%         | 42.4% 42.9% |  |  |  |
| 20.0%                       |                 |                     |             |  |  |  |
| SOUT                        | H NORTH         | WEST                | STATE       |  |  |  |
| DISTRICT                    | ANNUAL OFFENCES | OFFENCES<br>CLEARED | % CLEARED   |  |  |  |
| SOUTH                       | 13,928          | 5,937               | 42.6%       |  |  |  |
| NORTH                       | 9,126           | 3,751               | 41.1%       |  |  |  |
| WEST                        | 4,563           | 2,160               | 47.3%       |  |  |  |
| STATE                       | 27,617          | 11,848              | 42.9%       |  |  |  |