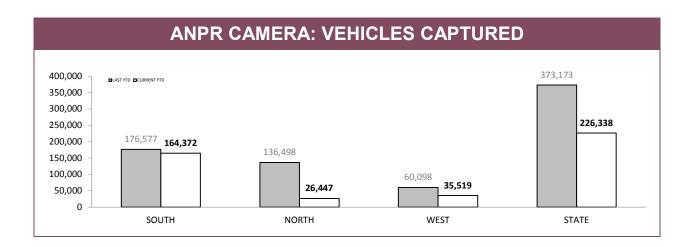

| 226,883          | 0.2%               |  |  |  |  |  |  |
| 90         | 23                                            | 40,247           | 0.1%               |  |  |  |  |  |  |
| 100        | 304                                           | 256,965          | 0.2%               |  |  |  |  |  |  |
| 110        | 331                                           | 570,132          | 0.2%               |  |  |  |  |  |  |
| TOTAL      | 1,789                                         | 2,589,969        | 0.2%               |  |  |  |  |  |  |

Source: Traffic Infringement Processing System

**Note:** Due to the time required to download sessions, adjudicate images and process infringements data on this page may not be complete at time of publication.





| ANPR USAGE: % OF OFFENCES WHERE ANPR DETECTIONS USED |           |              |          |             |                       |             |  |  |
|------------------------------------------------------|-----------|--------------|----------|-------------|-----------------------|-------------|--|--|
|                                                      | DISQUALIF | TIED DRIVERS | UNLICENS | ED PERSONS  | UNREGISTERED VEHICLES |             |  |  |
|                                                      | LAST YTD  | CURRENT YTD  | LAST YTD | CURRENT YTD | LAST YTD              | CURRENT YTD |  |  |
| SOUTH                                                | 8.7%      | 6.1%         | 7.1%     | 3.3%        | 25.8%                 | 19.6%       |  |  |
| NORTH