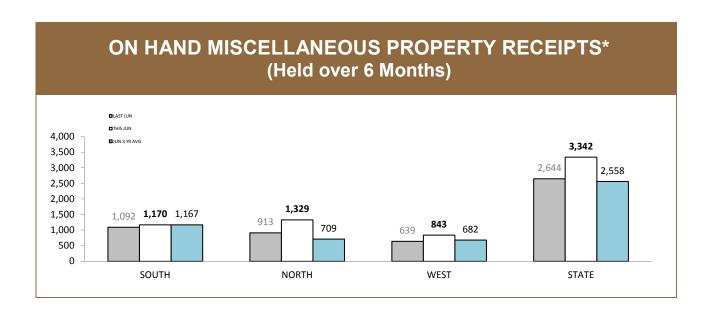

| 0        | 0           | 0      |  |  |  |  |
| TOTAL TRAINING HOURS                 | 97       | 52          | -45    |  |  |  |  |
| TOTAL HOURS                          | 384      | 377         | -7     |  |  |  |  |
|                                      |          |             |        |  |  |  |  |
| AUSSAR ACTIVATED SEARCH CREW HOURS   | 50       | 22          | -28    |  |  |  |  |
| AUSSAR ACTIVATED OVERTIME PAID HOURS | 123      | 77          | -46    |  |  |  |  |

- Flight Crew Training (Police and Paramedics) only.
  Other Training: SOG/Bombs/Hosneg/Search & Rescue
  Police operations include all missions (other than Search & Rescue) coordinated by Taspol.

Source: supplied monthly by Corporate Services



Source: self-reported monthly by districts

## General



| ATEGORY                                                                                         | SOUTH | NORTH | WEST  | STATE |
|-------------------------------------------------------------------------------------------------|-------|-------|-------|-------|
| OTAL ON HAND MISCELLANEOUS PROPERTY RECEIPTS                                                    | 2,037 | 2,106 | 1,302 | 5,445 |
| ON HAND MISCELLANEOUS PROPERTY RECIEPTS HELD OVER 6 MONTHS                                      | 1,223 | 1,381 | 962   | 3,566 |
| ON HAND DISTRICT MISCELLANEOUS PROPERTY RECEIPTS HELD OVER 6 MONTHS (LESS EXEMPTIONS)           | 1,170 | 1,329 | 843   | 3,342 |
| EXEMPTIONS                                                                                      |       |       |       |       |
| ON H