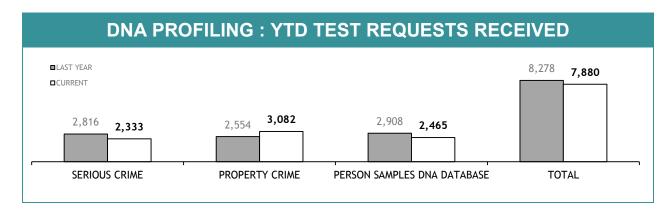

---|--|--|
|                                   | CURRENT REQUESTS (RECEIVED WITHIN THE LAST TWO MONTHS) | OLDER REQUESTS<br>(RECEIVED MORE THAN TWO MONTHS AGO) | AVERAGE DAYS ON HAND (OLDER REQUESTS) |  |  |
| SERIOUS CRIME                     | 119                                                    | 172                                                   | 106                                   |  |  |
| PROPERTY CRIME                    | 4                                                      | 0                                                     | 0                                     |  |  |
| TOTAL                             | 123                                                    | 172                                                   |                                       |  |  |







| TEST REQUESTS NOT COMPLETE         |                                                        |                                                       |                                       |  |  |
|------------------------------------|--------------------------------------------------------|-------------------------------------------------------|---------------------------------------|--|--|
|                                    | CURRENT REQUESTS (RECEIVED WITHIN THE LAST TWO MONTHS) | OLDER REQUESTS<br>(RECEIVED MORE THAN TWO MONTHS AGO) | AVERAGE DAYS ON HAND (OLDER REQUESTS) |  |  |
| SERIOUS CRIME                      | 99                                                     | 6                                                     | 83                                    |  |  |
|