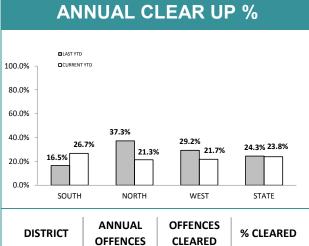

**SOUTH** 181 677 26.7% NORTH 574 122 21.3% WEST 49 226 21.7% 352 STATE 1,477 23.8%

| DIVISIONS   |          |          |     |                                      |           |  |  |  |  |  |  |
|-------------|----------|----------|-----|--------------------------------------|-----------|--|--|--|--|--|--|
| DIVISION    | LAST YTD | THIS YTD | Ch  | Annual offences pe 10,000 population |           |  |  |  |  |  |  |
| HOBART      | 181      | 223      | 42  | 23.2%                                | 44:10,000 |  |  |  |  |  |  |
| GLENORCHY   | 287      | 250      | -37 | -12.9%                               | 55:10,000 |  |  |  |  |  |  |
| KINGSTON    | 53       | 49       | -4  | -7.5%                                | 10:10,000 |  |  |  |  |  |  |
| SOUTH-EAST  | 232      | 215      | -17 | -7.3%                                | 29:10,000 |  |  |  |  |  |  |
| BRIDGEWATER | 172      | 120      | -52 | -30.2%                               | 35:10,000 |  |  |  |  |  |  |
| LAUNCESTON  | 156      | 289      | 133 | 85.3%                                | 43:10,000 |  |  |  |  |  |  |
| NORTH-EAST  | 14       | 25       | 11  | 78.6%                                | 12:10,000 |  |  |  |  |  |  |
| DELORAINE   | 43       | 32       | -11 | -25.6%                               | 6:10,000  |  |  |  |  |  |  |
| BURNIE      | 34       | 40       | 6   | 17.6%                                | 9:10,000  |  |  |  |  |  |  |
| DEVONPORT   | 40       | 103      | 63  | 157.5%                               | 24:10,000 |  |  |  |  |  |  |
| QUEENSTOWN  | 4        | 5        | 1   | 25.0%                                | 1:10,000  |  |  |  |  |  |  |