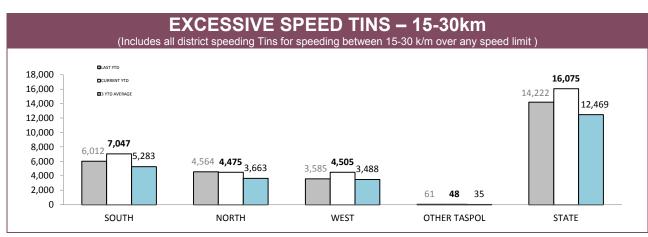

## **Road Policing**

Source: Fine and Infringement Notice Database

| TOTAL TRAFFIC INFRINGEMENT NOTICES (TINS) ISSUED |          |             |          |             |  |  |  |
|--------------------------------------------------|----------|-------------|----------|-------------|--|--|--|
| DISTRICT                                         | NOT      | TICES       | CAUTIONS |             |  |  |  |
| DISTRICT                                         | LAST YTD | CURRENT YTD | LAST YTD | CURRENT YTD |  |  |  |
| SOUTH                                            | 19,277   | 17,501      | 12,848   | 15,691      |  |  |  |
| NORTH                                            | 9,574    | 8,635       | 9,013    | 7,972       |  |  |  |
| WEST                                             | 5,423    | 6,920       | 7,977    | 8,880       |  |  |  |
| OTHER TASPOL                                     | 335      | 221         | 157      | 130         |  |  |  |
| STATE                                            | 34,609   | 33,277      | 29,995   | 32,673      |  |  |  |

Source: Fine and Infringement Notice Database

| RPOS TRAFFIC ENFORCEMENT                 |         |        |        |         |  |  |  |
|------------------------------------------|---------|--------|--------|---------|--|--|--|
|                                          | SOUTH   | NORTH  | WEST   | STATE   |  |  |  |
| SPEEDING TINS                            | 14,274  | 5,930  | 6,157  | 26,361  |  |  |  |
| OTHER TINS                               | 2,419   | 1,851  | 1,053  | 5,323   |  |  |  |
| DRINK DRIVING OFFENDERS DETECTED         | 538     | 418    | 172    | 1,128   |  |  |  |
| RANDOM BREATH TESTS CONDUCTED            | 133,383 | 78,295 | 48,298 | 259,976 |  |  |  |
| ORAL FLUID TESTS CONDUCTED               | 695     | 641    | 267    | 1,603   |  |  |  |
| DISQUALIFIED/UNLICENSED DRIVERS DETECTED | 990     | 845    | 408    | 2,243   |  |  |  |
| UNREGISTERED VEHICLES DETECTED           | 1,192   | 721    | 493    | 2,406   |  |  |  |
| VEHICLES CLAMPED/CONFISCATED             | 67      | 58     | 19     | 144     |  |  |  |