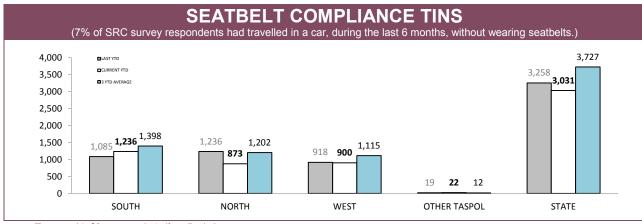

## **Road Policing**

Source: Fine and Infringement Notice Database

| TOTAL TRAFFIC INFRINGEMENT NOTICES (TINS) ISSUED |          |             |          |             |  |  |  |
|--------------------------------------------------|----------|-------------|----------|-------------|--|--|--|
| DISTRICT                                         | NOT      | TICES       | CAUTIONS |             |  |  |  |
| DISTRICT                                         | LAST YTD | CURRENT YTD | LAST YTD | CURRENT YTD |  |  |  |
| SOUTH                                            | 19,277   | 17,501      | 12,848   | 15,691      |  |  |  |
| NORTH                                            | 9,574    | 8,635       | 9,013    | 7,972       |  |  |  |
| WEST                                             | 5,423    | 6,920       | 7,977    | 8,880       |  |  |  |
| OTHER TASPOL                                     | 335      | 221         | 157      | 130         |  |  |  |
| STATE                                            | 34,609   | 33,277      | 29,995   | 32,673      |  |  |  |

Source: Fine and Infringement Notice Database

| RPOS TRAFFIC ENFORCEMENT                 |         |        |        |         |  |  |  |
|------------------------------------------|---------|--------|--------|---------|--|--|--|
|                                          | SOUTH   | NORTH  | WEST   | STATE   |  |  |  |
| SPEEDING TINS                            | 14,274  | 5,930  | 6,157  | 26,361  |  |  |  |
| OTHER TINS                               | 2,419   | 1,851  | 1,053  | 5,323   |  |  |  |
| DRINK DRIVING OFFENDERS DETECTED         | 538     | 418    | 172    | 1,128   |  |  |  |
| RANDOM BREATH TESTS CONDUCTED            | 133,383 | 78,295 | 48,298 | 259,976 |  |  |  |
| ORAL FLUID TESTS CONDUCTED               | 695     | 641    | 267    | 1,603   |  |  |  |
| DISQUALIFIED/UNLICENSED DRIVERS DETECTED | 990     | 845    | 408    | 2,243   |  |  |  |
| UNREGISTERED VEHICLES DETECTED           | 1,192   | 721    | 493    | 2,406   |  |  |  |
| VEHICLES CLAMPED/CONFISCATED             | 67      | 58     | 19     | 144     |  |  |  |