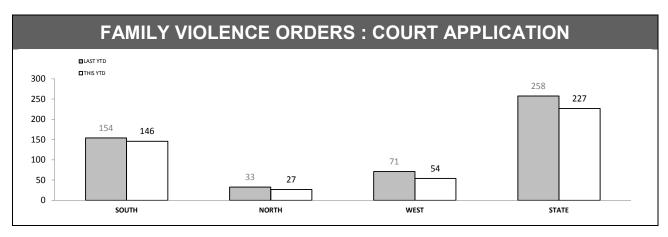

Source (all on page): Family Violence Management System

Source: Family Violence Management System

| PROTECTIVE ORDERS : BREACHES |          |          |          |            |  |  |
|------------------------------|----------|----------|----------|------------|--|--|
| DISTRICT                     | PF       | vo       | F\       | <b>/</b> 0 |  |  |
| DISTRICT                     | LAST YTD | THIS YTD | LAST YTD | THIS YTD   |  |  |
| SOUTH                        | 381      | 442      | 112      | 145        |  |  |
| NORTH                        | 244      | 327      | 71       | 115        |  |  |
| WEST                         | 182      | 175      | 61       | 70         |  |  |
| STATE                        | 807      | 944      | 244      | 330        |  |  |