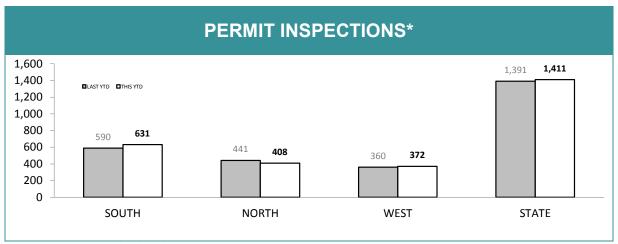

-------------------------------------------------------------------------|------------------|------|------|------|
|                                                                                           | LAST YTD CURRENT |      | RENT |      |
| CRIMESTOPPER REPORTS                                                                      | 2,348 2,440      |      | 140  |      |
| CS REPORTS WITH POSITIVE RESULT                                                           | 159              | 6.8% | 146  | 6.0% |
| CS REPORTS RELATING TO BUSHWATCH                                                          |                  | 0    |      | 0    |

Source (all on page): self-reported monthly by district



\*Note: data includes finalised inspections only. Source: Firearms and Weapons Database



\*Note: data includes finalised inspections only.
Source: Firearms and Weapons Database

| FIREARMS SERVICES*                                     |          |             |  |
|--------------------------------------------------------|----------|-------------|--|
|                                                        | LAST YTD | CURRENT YTD |  |
| NUMBER OF FIREARMS LICENCE HOLDERS                     | 37,048   | 37,232      |  |
| NUMBER OF LICENCE HOLDERS FAILING TO RENEW             | 1,126    | 620         |  |
| TOTAL UNLICENSED PERSONS WITH ACTIVE FIREARMS          | 177      | 238         |  |
| NUMBER OF PROHIBITION ORDERS ISSUED<br>(CURRENT MONTH) | 4        | 4           |  |
| NUMBER OF PROHIBITION ORDERS ISSUED<br>(YTD)           | N/A      | 33          |  |
| NUMBER OF R