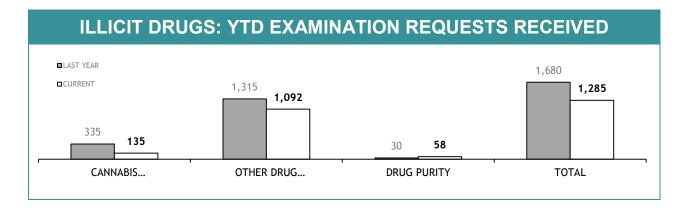

| 2                                                     | 201                                   |  |  |
| ILLICIT DRUG SCREEN (OFT)   | 225                                                    | 0                                                     | 0                                     |  |  |
| ILLICIT DRUG SCREEN (OTHER) | 20                                                     | 4                                                     | 157                                   |  |  |
| TOTAL                       | 318                                                    | 19                                                    | -                                     |  |  |

<sup>&#</sup>x27;OFT' denotes a confirmatory sample from a driver after a positive drug Oral Fluid Test.







| TEST REQUESTS NOT COMPLETE |                                                        |                                                    |                                       |  |  |
|----------------------------|--------------------------------------------------------|----------------------------------------------------|---------------------------------------|--|--|
|                            | CURRENT REQUESTS (RECEIVED WITHIN THE LAST TWO MONTHS) | OLDER REQUESTS (RECEIVED MORE THAN TWO MONTHS AGO) | AVERAGE DAYS ON HAND (OLDER REQUESTS) |  |  |
| CANNABIS IDENTIFICATION    | 46                                                     | 0                                                  | 0                                     |  |  |
| OTHER DRUG IDENTIFICATION  | 40