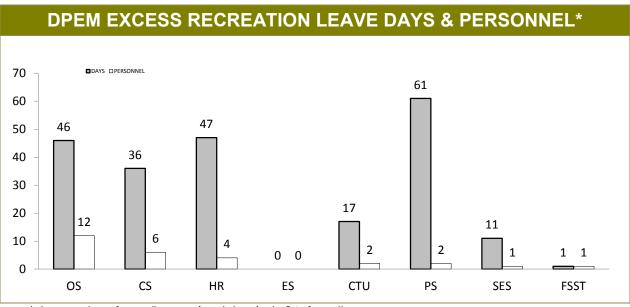

| LAST YEAR | CURRENT | CHANGE | LAST YEAR | CURRENT | CHANGE |  |  |
| SOUTH                                                                                                | 2,206     | 2,114   | -92    | 253       | 221     | -32    |  |  |
| NORTH                                                                                                | 1,287     | 1,286   | -2     | 159       | 163     | 4      |  |  |
| WEST                                                                                                 | 1,099     | 1,112   | 13     | 146       | 123     | -23    |  |  |
| DISTRICTS TOTAL                                                                                      | 4,591     | 4,511   | -80    | 558       | 507     | -51    |  |  |



\*Leave data current as of payroll processing date prior to 3<sup>rd</sup> of month Source (all on page): supplied monthly by Financial & Payroll services



<sup>\*</sup> Excludes secondments. Current as at last payroll processing date. Source: Downloaded monthly from Payroll Services

| DISTRICT VEHICLES |                       |    |     |  |  |  |  |  |
|-------------------|-----------------------|----|-----|--|--|--|--|--|
|                   | MARKED UNMARKED TOTAL |    |     |  |  |  |  |  |
| SOUTH             | 94                    | 41 | 135 |  |  |  |  |  |
| NORTH             | 63                    | 25 | 88  |  |  |  |  |  |
| WEST              | 57                    | 19 | 76  |  |  |  |  |  |
| DISTRICTS TOTAL   | 214                   | 85 | 299 |  |  |  |  |  |

Sourc