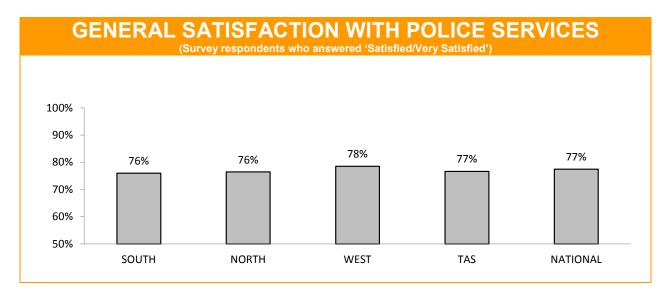

## **Policing - Public Satisfaction**

\*The question "How safe do you feel at home during the daytime" has been removed from the SRC survey.

| STATEMENTS ABOUT POLICE (Survey respondents who agreed/strongly agreed with the statement.) |       |       |      |                      |                     |
|---------------------------------------------------------------------------------------------|-------|-------|------|----------------------|---------------------|
|                                                                                             | SOUTH | NORTH | WEST | TASMANIAN<br>AVERAGE | NATIONAL<br>AVERAGE |
| I THINK POLICE PERFORM THEIR JOB<br>PROFESSIONALLY                                          | 88%   | 90%   | 92%  | 90%                  | 89%                 |
| POLICE TREAT PEOPLE FAIRLY AND EQUALLY                                                      | 78%   | 83%   | 85%  | 81%                  | 78%                 |
| MOST POLICE ARE HONEST                                                                      | 79%   | 79%   | 83%  | 80%                  | 76%                 |
| I DO HAVE CONFIDENCE IN THE POLICE                                                          | 88%   | 92%   | 91%  | 90%                  | 89%                 |