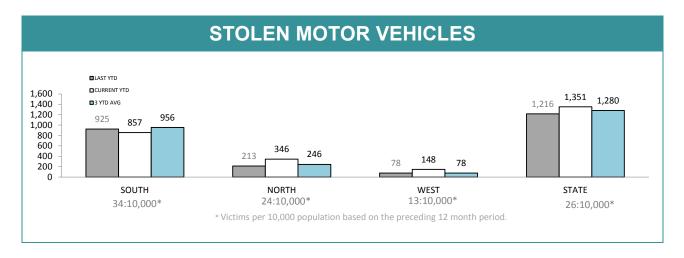

| AN            | NUAL C             | LEAR U              | P %       |
|---------------|--------------------|---------------------|-----------|
| 100.0%        |                    |                     |           |
| 80.0% -       |                    |                     |           |
| 60.0% -       | 49.49              | %<br>41.9%          |           |
|               | 1.6% 35.2%         | 34.6%               | 37.3%     |
| 20.0% - 20.5% |                    |                     |           |
| 0.0% SOUTH    | NORTH              | WEST                | STATE     |
| DISTRICT      | ANNUAL<br>OFFENCES | OFFENCES<br>CLEARED | % CLEARED |
| SOUTH         | 857                | 271                 | 31.6%     |
| NORTH         | 346                | 171                 | 49.4%     |
| WEST          | 148                | 62                  | 41.9%     |
| STATE         | 1,351              | 504                 | 37.3%     |

### ■LAST YTD 83.9% 85.0% 82.3% 80.9% 79.8% 78.8% 80.0% 76.0% 73.6% 75.0% 70.5% 70.0% 65.0% 60.0% SOUTH NORTH STATE WEST

| DISTRICT | VEHICLES<br>STOLEN | VEHICLES<br>RECOVERED | RECOVERY % |
|----------|--------------------|-----------------------|------------|
| SOUTH    | 857                | 693                   | 80.9%      |
| NORTH    | 346                | 263                   | 76.0%      |
| WEST     | 148                | 109                   | 73.6%      |
| STATE    | 1,351              | 1,065                 | 78.8%      |

|          | SMV : YTD RECOVERIES                              |             |          |             |                    |             |  |  |  |  |
|----------|---------------------------------------------------|-------------|----------|-------------|--------------------|-------------|--|--|--|--|
| DISTRICT | RECOVERED IN DISTRICT   RECOVERED OUT OF DISTRICT |             |          |             | MAINING<br>OVERED  |             |  |  |  |  |
| DISTRICT | LAST YTD                                          | CURRENT YTD | LAST YTD | CURRENT YTD | TOTAL<br>RECORDED* | CURRENT YTD |  |  |  |  |
| SOUTH    | 764                                               | 682         | 12       | 11          | 1,604              | 164         |  |  |  |  |
| NORTH    | 151                                               | 245         | 19       | 18          | 392                | 83          |  |  |  |  |
| WEST     | 47                                                | 103         | 8        | 6           | 241                | 39          |  |  |  |  |
| STATE    | 962                                               | 1030        | 39       | 35          | 2,237              | 286         |  |  |  |  |