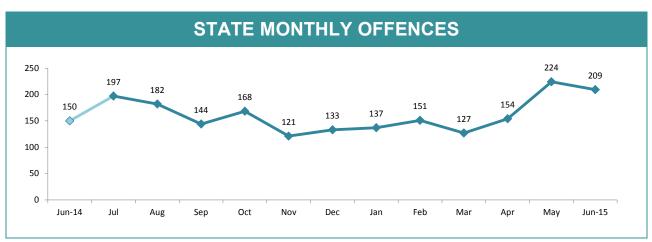

|
| SOUTH-EAST  | 2,735 | 2,763      | 28     | 1.0%  | 45:10,000                            |
| BRIDGEWATER | 1,798 | 1,740      | -58    | -3.2% | 81:10,000                            |
| LAUNCESTON  | 4,278 | 5,968      | 1,690  | 39.5% | 135:10,00                            |
| NORTH-EAST  | 552   | 630        | 78     | 14.1% | 50:10,000                            |
| DELORAINE   | 828   | 1,054      | 226    | 27.3% | 33:10,000                            |
| BURNIE      | 1,082 | 1,255      | 173    | 16.0% | 59:10,000                            |
| DEVONPORT   | 2,017 | 2,287      | 270    | 13.4% | 102:10,00                            |
| QUEENSTOWN  | 135   | 156        | 21     | 15.6% | 9:10,000                             |



STATE

22,977

7,723

33.6%





| DIVISION    | LAST YTD | THIS YTD | Change |        | Annual offences per 10,000 population |
|-------------|----------|----------|--------|--------|---------------------------------------|
| HOBART      | 236      | 262      | 26     | 11.0%  | 52:10,000                             |
| GLENORCHY   | 183      | 269      | 86     | 47.0%  | 59:10,000                             |
| KINGSTON    | 118      | 197      | 79     | 66.9%  | 38:10,000                             |
| SOUTH-EAST  | 213      | 322      | 109    | 51.2%  | 44:10,000                             |
| BRIDGEWATER | 183      | 129      | -54    | -29.5% | 38:10,000                             |
| LAUNCESTON  | 269      | 427      | 158    | 58.7%  | 64:10,000                             |
| NORTH-EAST  | 39       | 37