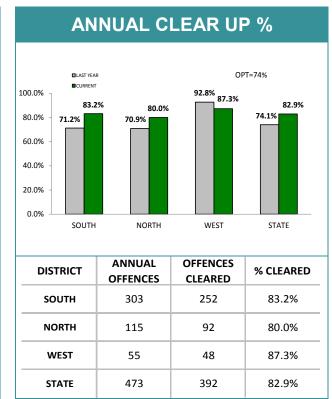

| ANNUAL CLEAR UP %           |                 |                     |             |  |  |  |
|-----------------------------|-----------------|---------------------|-------------|--|--|--|
| □LAST \<br>■CURRI<br>100.0% |                 | 0                   | PT=42%      |  |  |  |
| 80.0% -                     |                 |                     |             |  |  |  |
| 60.0% -<br>40.0% -          | 45.5% 41.1      | 50.5% 47.3%         | 42.4% 42.9% |  |  |  |
| 20.0%                       |                 |                     |             |  |  |  |
| SOUT                        | H NORTH         | WEST                | STATE       |  |  |  |
| DISTRICT                    | ANNUAL OFFENCES | OFFENCES<br>CLEARED | % CLEARED   |  |  |  |
| SOUTH                       | 13,928          | 5,937               | 42.6%       |  |  |  |
| NORTH                       | 9,126           | 3,751               | 41.1%       |  |  |  |
| WEST                        | 4,563           | 2,160               | 47.3%       |  |  |  |
| STATE                       | 27,617          | 11,848              | 42.9%       |  |  |  |