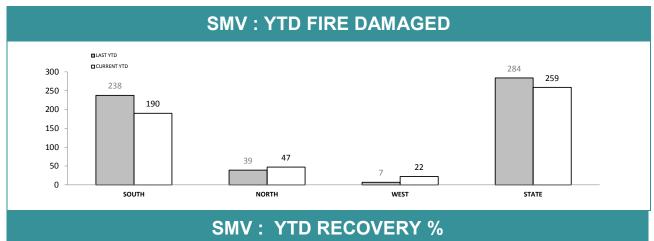

### ■LAST YTD 83.9% 85.0% 82.3% 80.9% 79.8% 78.8% 80.0% 76.0% 73.6% 75.0% 70.5% 70.0% 65.0% 60.0% SOUTH NORTH STATE WEST

| DISTRICT | VEHICLES<br>STOLEN | VEHICLES<br>RECOVERED | RECOVERY % |
|----------|--------------------|-----------------------|------------|
| SOUTH    | 857                | 693                   | 80.9%      |
| NORTH    | 346                | 263                   | 76.0%      |
| WEST     | 148                | 109                   | 73.6%      |
| STATE    | 1,351              | 1,065                 | 78.8%      |

|          | SMV : YTD RECOVERIES                              |             |          |             |                    |             |  |  |  |  |
|----------|---------------------------------------------------|-------------|----------|-------------|--------------------|-------------|--|--|--|--|
| DISTRICT | RECOVERED IN DISTRICT   RECOVERED OUT OF DISTRICT |             |          |             | MAINING<br>OVERED  |             |  |  |  |  |
| DISTRICT | LAST YTD                                          | CURRENT YTD | LAST YTD | CURRENT YTD | TOTAL<br>RECORDED* | CURRENT YTD |  |  |  |  |
| SOUTH    | 764                                               | 682         | 12       | 11          | 1,604              | 164         |  |  |  |  |
| NORTH    | 151                                               | 245         | 19       | 18          | 392                | 83          |  |  |  |  |
| WEST     | 47                                                | 103         | 8        | 6           | 241                | 39          |  |  |  |  |
| STATE    | 962                                               | 1030        | 39       | 35          | 2,237              | 286         |  |  |  |  |