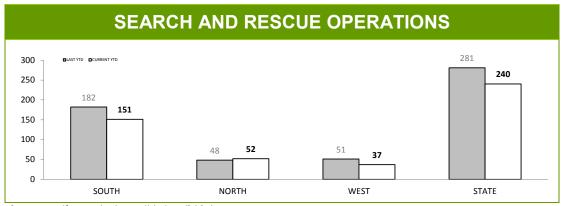

| 0      |  |  |  |  |
| OTHER TRAINING HOURS                 | 0        | 0           | 0      |  |  |  |  |
| TOTAL TRAINING HOURS                 | 97       | 52          | -45    |  |  |  |  |
| TOTAL HOURS                          | 384      | 377         | -7     |  |  |  |  |
|                                      |          |             |        |  |  |  |  |
| AUSSAR ACTIVATED SEARCH CREW HOURS   | 50       | 22          | -28    |  |  |  |  |
| AUSSAR ACTIVATED OVERTIME PAID HOURS | 123      | 77          | -46    |  |  |  |  |

- Flight Crew Training (Police and Paramedics) only.
  Other Training: SOG/Bombs/Hosneg/Search & Rescue
  Police operations include all missions (other than Search & Rescue) coordinated by Taspol.

Source: supplied monthly by Corporate Services



Source: self-reported monthly by districts

## General



| ATEGORY                                                                                         | SOUTH | NORTH | WEST  | STATE |
|-------------------------------------------------------------------------------------------------|-------|-------|-------|-------|
| OTAL ON HAND MISCELLANEOUS PROPERTY RECEIPTS                                                    | 2,037 | 2,106 | 1,302 | 5,445 |
| ON HAND MISCELLANEOUS PROPERTY RECIEPTS HELD OVER 6 MONTHS                                      | 1,223 | 1,381 | 962   | 3,566 |
| ON HAND DISTRICT MISCELLANEOUS PROPERTY RECEIPTS HELD OVER 6 MONTHS (LESS EXEMPTIONS)           | 1,170 | 1,329 | 843   | 3,342 |
| EXEMPTIONS