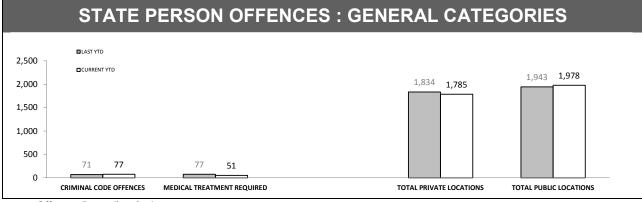

| OFFENCES AGAINST POLICE             |     |     |     |        |  |  |
|-------------------------------------|-----|-----|-----|--------|--|--|
| OFFENCE LAST YTD CURRENT YTD CHANGE |     |     |     |        |  |  |
| ASSAULT                             | 190 | 186 | -4  | -2.1%  |  |  |
| RESIST                              | 238 | 232 | -6  | -2.5%  |  |  |
| OBSTRUCT                            | 83  | 57  | -26 | -31.3% |  |  |
| THREATEN/ABUSE/<br>INTIMIDATE       | 308 | 290 | -18 | -5.8%  |  |  |
| CRIMINAL CODE<br>OFFENCE            | 8   | 9   | 1   | 12.5%  |  |  |
|                                     |     |     |     |        |  |  |

| LOCATIONS                           |       |       |     |        |  |  |
|-------------------------------------|-------|-------|-----|--------|--|--|
| OFFENCE LAST YTD CURRENT YTD CHANGE |       |       |     |        |  |  |
| DWELLING/HOUSE                      | 1,456 | 1,397 | -59 | -4.1%  |  |  |
| LICENSED PREMISE                    | 205   | 177   | -28 | -13.7% |  |  |
| SCHOOL                              | 58    | 76    | 18  | 31.0%  |  |  |
| PARK                                | 28    | 26    | -2  | -7.1%  |  |  |
| CAR PARK                            | 103   | 108   | 5   | 4.9%   |  |  |
| SPORTS GROUND                       | 17    | 18    | 1   | 5.9%   |  |  |