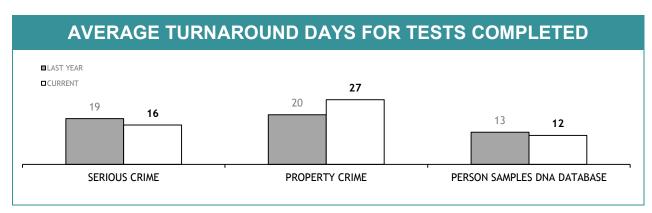

--|--|
|                                   | CURRENT REQUESTS (RECEIVED WITHIN THE LAST TWO MONTHS) | OLDER REQUESTS<br>(RECEIVED MORE THAN TWO MONTHS AGO) | AVERAGE DAYS ON HAND (OLDER REQUESTS) |  |  |
| SERIOUS CRIME                     | 119                                                    | 172                                                   | 106                                   |  |  |
| PROPERTY CRIME                    | 4                                                      | 0                                                     | 0                                     |  |  |
| TOTAL                             | 123                                                    | 172                                                   |                                       |  |  |







| TEST REQUESTS NOT COMPLETE         |                                                        |                                                       |                                       |  |  |
|------------------------------------|--------------------------------------------------------|-------------------------------------------------------|---------------------------------------|--|--|
|                                    | CURRENT REQUESTS (RECEIVED WITHIN THE LAST TWO MONTHS) | OLDER REQUESTS<br>(RECEIVED MORE THAN TWO MONTHS AGO) | AVERAGE DAYS ON HAND (OLDER REQUESTS) |  |  |
| SERIOUS CRIME                      | 99                                                     | 6                                                     | 83                                    |  |  |
| PROP