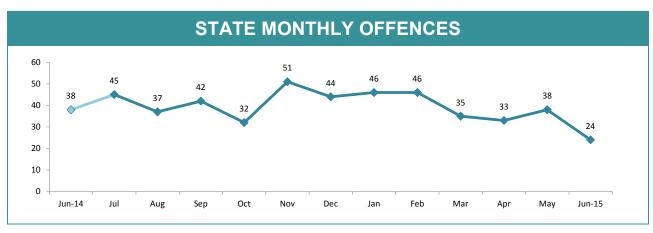

|             |  |  |  |
| 60.0% -<br>40.0% -          | 45.5% 41.1      | 50.5% 47.3%         | 42.4% 42.9% |  |  |  |
| 20.0%                       |                 |                     |             |  |  |  |
| SOUT                        | H NORTH         | WEST                | STATE       |  |  |  |
| DISTRICT                    | ANNUAL OFFENCES | OFFENCES<br>CLEARED | % CLEARED   |  |  |  |
| SOUTH                       | 13,928          | 5,937               | 42.6%       |  |  |  |
| NORTH                       | 9,126           | 3,751               | 41.1%       |  |  |  |
| WEST                        | 4,563           | 2,160               | 47.3%       |  |  |  |
| STATE                       | 27,617          | 11,848              | 42.9%       |  |  |  |





| DIVISION    | LAST YTD | THIS YTD Change | Change |        | Annual offences pe 10,000 population |
|-------------|----------|-----------------|--------|--------|--------------------------------------|
| HOBART      | 67       | 80              | 13     | 19.4%  | 16:10,000                            |
| GLENORCHY   | 73       | 72              | -1     | -1.4%  | 16:10,000                            |
| KINGSTON    | 34       | 27              | -7     | -20.6% | 5:10,000                             |
| SOUTH-EAST  | 64       | 65              | 1      | 1.6%   | 9:10,000                             |
| BRIDGEWATER | 64       | 59              | -5     | -7.8%  | 17:10,000                            |
| LAUNCESTON  | 96       | 88              | -8     | -8.3%  | 13:10,000