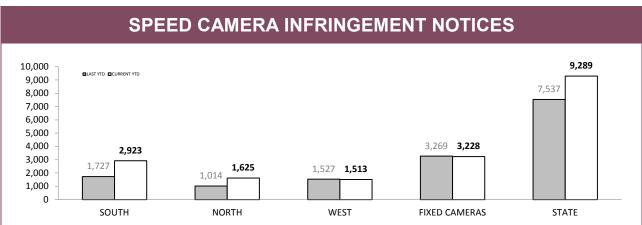

Source (all on page): Vehicle Clamping & Confiscation System

Source: Speed Camera Setup Log Sheets

Source: Fine and Infringement Notice Database.

**Note:** Includes infringements that are awaiting return of a Notice of Demand.