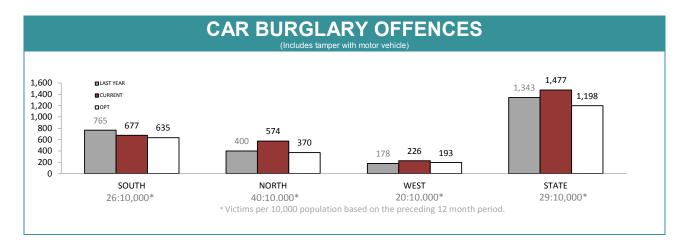

| LOCATIONS                           |       |       |     |        |  |  |
|-------------------------------------|-------|-------|-----|--------|--|--|
| OFFENCE LAST YTD CURRENT YTD CHANGE |       |       |     |        |  |  |
| DWELLING/HOUSE                      | 1,456 | 1,397 | -59 | -4.1%  |  |  |
| LICENSED PREMISE                    | 205   | 177   | -28 | -13.7% |  |  |
| SCHOOL                              | 58    | 76    | 18  | 31.0%  |  |  |
| PARK                                | 28    | 26    | -2  | -7.1%  |  |  |
| CAR PARK                            | 103   | 108   | 5   | 4.9%   |  |  |
| SPORTS GROUND                       | 17    | 18    | 1   | 5.9%   |  |  |

**SOUTH** 181 677 26.7% NORTH 574 122 21.3% WEST 49 226 21.7% 352 STATE 1,477 23.8%

| DIVISIONS   |          |          |     |                                      |           |  |  |  |  |  |  |
|-------------|----------|----------|-----|--------------------------------------|-----------|--|--|--|--|--|--|
| DIVISION    | LAST YTD | THIS YTD | Ch  | Annual offences pe 10,000 population |           |  |  |  |  |  |  |
| HOBART      | 181      | 223      | 42  | 23.2%                                | 44:10,000 |  |  |  |  |  |  |
| GLENORCHY   | 287      | 250      | -37 | -12.9%                               | 55:10,000 |  |  |  |  |  |  |
| KINGSTON    | 53       | 49       | -4  | -7.5%                                | 10:10,000 |  |  |  |  |  |  |
| SOUTH-EAST  | 232      | 215      | -17 | -7.3%                                | 29:10,000 |  |  |  |  |  |  |
| BRIDGEWATER | 172      | 120      | -52 | -30.2%                               | 35:10,000 |  |  |  |  |  |  |
| LAUNCESTON  | 156      | 289      | 133 | 85.3%                                | 43:10,000 |  |  |  |  |  |  |
| NORTH-EAST  | 14       | 25       | 11  | 78.6%                                | 12:10,000 |  |  |  |  |  |  |
| DELORAINE   | 43       | 32       | -11 | -25.6%                               | 6:10,000  |  |  |  |  |  |  |
| BURNIE      | 34       | 40       | 6   | 17.6%                                | 9:10,000  |  |  |  |  |  |  |
| DEVONPORT   | 40       | 103      | 63  | 157.5%                               | 24:10,000 |  |  |  |  |  |  |
| QUEENSTOWN  | 4        | 5        | 1   | 25.0%                                | 1:10,000  |  |  |  |  |  |  |