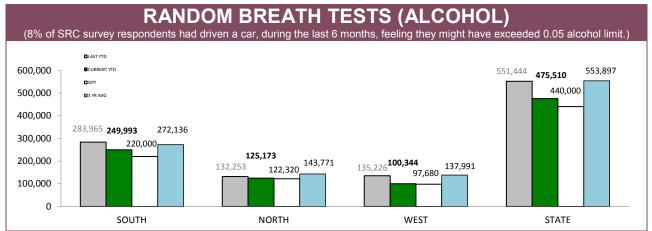

Source: Fine and Infringement Notice Database

| RPOS TRAFFIC ENFORCEMENT                 |         |        |        |         |  |  |  |
|------------------------------------------|---------|--------|--------|---------|--|--|--|
|                                          | SOUTH   | NORTH  | WEST   | STATE   |  |  |  |
| SPEEDING TINS                            | 14,274  | 5,930  | 6,157  | 26,361  |  |  |  |
| OTHER TINS                               | 2,419   | 1,851  | 1,053  | 5,323   |  |  |  |
| DRINK DRIVING OFFENDERS DETECTED         | 538     | 418    | 172    | 1,128   |  |  |  |
| RANDOM BREATH TESTS CONDUCTED            | 133,383 | 78,295 | 48,298 | 259,976 |  |  |  |
| ORAL FLUID TESTS CONDUCTED               | 695     | 641    | 267    | 1,603   |  |  |  |
| DISQUALIFIED/UNLICENSED DRIVERS DETECTED | 990     | 845    | 408    | 2,243   |  |  |  |
| UNREGISTERED VEHICLES DETECTED           | 1,192   | 721    | 493    | 2,406   |  |  |  |
| VEHICLES CLAMPED/CONFISCATED             | 67      | 58     | 19     | 144     |  |  |  |

| RANDOM ALCOHOL/DRUG TESTS BY AREA |          |                       |                                                        |             |          |             |  |
|-----------------------------------|----------|-----------------------|--------------------------------------------------------|-------------|----------|-------------|--|
| DISTRICT                          |          | STS: DISTRICT TRAFFIC | RANDOM BREATH TESTS: GENERAL PATROLS RANDOM DRUG TESTS |             |          |             |  |
| DISTRICT                          | LAST YTD | CURRENT YTD           | LAST YTD                                               | CURRENT YTD | LAST YTD | CURRENT YTD |  |
| south                             | 79,664   | 71,799                | 204,301                                                | 178,194     | 904      | 1,378       |  |
| NORTH                             | 54,810   | 56,999                | 77,443                                                 | 68,174      | 602      | 1,084       |  |
| WEST                              | 52,063   | 31,877                | 83,163                                                 | 68,467      | 313      | 969         |  |
| STATE                             | 186,537  | 160,675               | 364,907                                                | 314,835     | 1,819    | 3,431       |  |