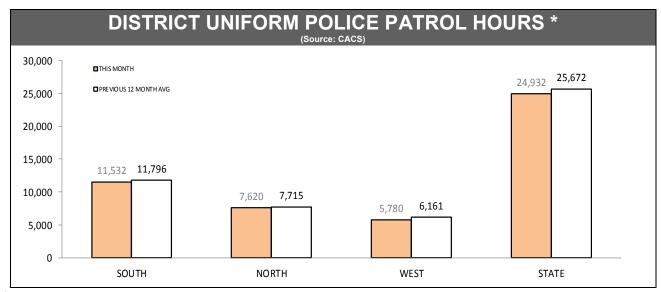

|              | 16       | 27          | 28          |
| LAUNCESTON  | 16                      |              | 17       | 31          | 36          |
| NORTH-EAST  | 21                      |              | 22       | 30          | 33          |
| DELORAINE   | 27                      |              | 27       | 37          | 37          |
| BURNIE      | 13                      |              | 13       | 20          | 20          |
| DEVONPORT   | 15                      | 14           | Urban 13 | 26          | 25          |
| DEVONPORT   | 15                      | 14           | Rural 29 | 26          | 25          |
| QUEENSTOWN  | 21                      |              | 21       | 28          | 35          |

Source (all on page): Command and Control System



\*Changed March 2013 to include: RPOS (excluding traffic camera & crash investigation), plus Crime Response and Marine Cars.



<sup>\*</sup> Measures time when call sign status is not logged as 'Off duty', 'At Station' or 'Available'.

Source (all on page): Command and Control System





\*Since October 2012, incidents with multiple offenders now appear on a single report. YTD comparisons may not be strictly valid





<sup>\*\*</sup> Due to changed reporting procedures, this data may not fully capture action taken at the scene of incidents these indicators are under review.

Source (all on page): Family Violence Management System

| FAMILY VIOLENCE REPEAT LOCATIONS (revisit in a 12 month period) (excludes other and argument categories) |  |
|-------------------------------------------