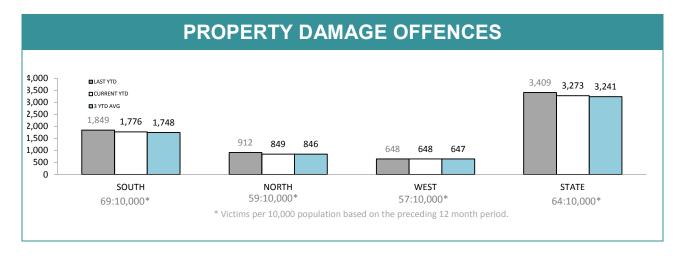

| DIVISIONS   |          |          |        |        |                                       |  |  |
|-------------|----------|----------|--------|--------|---------------------------------------|--|--|
| DIVISION    | LAST YTD | THIS YTD | Change |        | Annual offences per 10,000 population |  |  |
| HOBART      | 576      | 493      | -83    | -14.4% | 98:10,000                             |  |  |
| GLENORCHY   | 390      | 427      | 37     | 9.5%   | 94:10,000                             |  |  |
| KINGSTON    | 192      | 140      | -52    | -27.1% | 27:10,000                             |  |  |
| SOUTH-EAST  | 388      | 400      | 12     | 3.1%   | 54:10,000                             |  |  |
| BRIDGEWATER | 303      | 316      | 13     | 4.3%   | 92:10,000                             |  |  |
| LAUNCESTON  | 715      | 691      | -24    | -3.4%  | 103:10,000                            |  |  |
| NORTH-EAST  | 106      | 77       | -29    | -27.4% | 36:10,000                             |  |  |
| DELORAINE   | 91       | 81       | -10    | -11.0% | 15:10,000                             |  |  |
| BURNIE      | 268      | 269      | 1      | 0.4%   | 63:10,000                             |  |  |
| DEVONPORT   | 343      | 342      | -1     | -0.3%  | 80:10,000                             |  |  |
| QUEENSTOWN  | 37       | 37       | 0      | 0.0%   | 6:10,000                              |  |  |