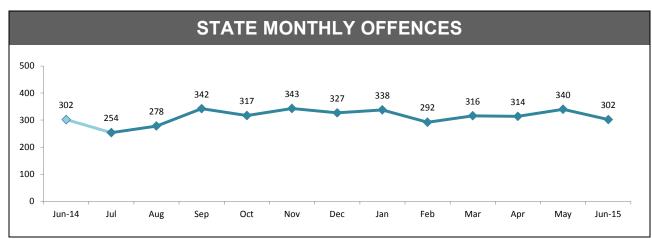

|
| 60% -  | 54%        | 58%      |          | 53%   |
| 40% -  | 46%        | 42%      | 35%      | 47%   |
| 20% -  |            |          |          |       |
| 0% —   | SOUTH      | NORTH    | WEST     | STATE |
| -      | ANIN       | IIIAI CI | E A DIJI |       |

| ANNUAL CLEARUP |                 |                     |           |  |
|----------------|-----------------|---------------------|-----------|--|
| DISTRICT       | ANNUAL OFFENCES | OFFENCES<br>CLEARED | % CLEARED |  |
| SOUTH          | 436             | 385                 | 88.3%     |  |
| NORTH          | 248             | 197                 | 79.4%     |  |
| WEST           | 162             | 130                 | 80.2%     |  |
| STATE          | 846             | 712                 | 84.2%     |  |





| DIVISION    | LAST YTD | THIS YTD | Cha | Annual offences pe 10,000 population |            |
|-------------|----------|----------|-----|--------------------------------------|------------|
| HOBART      | 634      | 635      | 1   | 0.2%                                 | 126:10,000 |
| GLENORCHY   | 451      | 429      | -22 | -4.9%                                | 94:10,000  |
| KINGSTON    | 206      | 153      | -53 | -25.7%                               | 30:10,000  |
| SOUTH-EAST  | 323      | 333      | 10  | 3.1%                                 | 45:10,000  |
| BRIDGEWATER | 279      | 279      | 0   | 0.0%                                 | 81:10,000  |
| LAUNCESTON  | 814      | 902      | 88  | 10.8%                                | 135:10,000 |
| NORTH-EAST  | 139      | 106