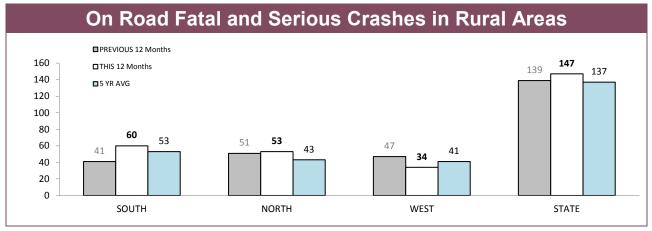

423      | 366            | -57    | 26                             | 31          | 5      |
| BURNIE      | 487      | 453            | -34    | 29                             | 20          | -9     |
| DEVONPORT   | 693      | 668            | -25    | 33                             | 36          | 3      |
| QUEENSTOWN  | 91       | 81             | -10    | 15                             | 12          | -3     |
| STATE       | 6,339    | 6,357          | 18     | 266                            | 271         | 5      |

Sources: Crash Data Manager (Serious/Fatal crashes); Traffic Crash Reporting System (Total Crashes)

<sup>\*</sup>Note: Total crash figures run one month behind other year to date figures to account for crash report processing time

## **Rural Road Policing Strategy**









Rural locations are as defined in the Australian Statistical Geography Standard. Rural infringement data only available since the introduction of PINS. Rural Active AVL Hours only available from July 2014.

## **Marine Enforcement**









Source (all on page): self-reported monthly by districts

## **Rescue Services**

| HELICOPTER SERVICES                  |          |             |        |  |  |  |  |
|--------------------------------------|----------|-------------|--------|--|--|--|--|
|                                      | 1        | ı           | ı      |  |  |  |  |
| CATEGORY                             | LAST YTD | CURRENT YTD | CHANGE |  |  |  |  |
| SEARCH & RESCUE HOURS                | 172      | 209         | 37     |  |  |  |  |
| TAS AMBULANCE HOURS