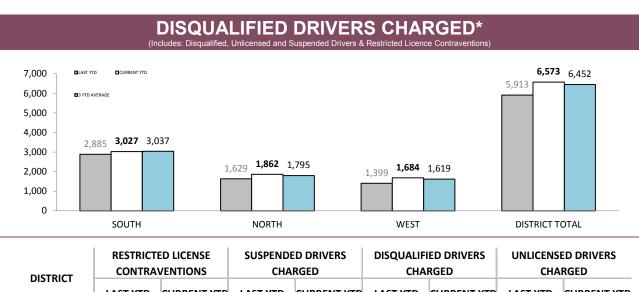

Source (all on page): Breath Analysis System

Source: prosecutions database

| RESTRICTED LICENSI  CONTRAVENTIONS |          |             |          | SUSPENDED DRIVERS<br>CHARGED |          | DISQUALIFIED DRIVERS<br>CHARGED |          | UNLICENSED DRIVERS CHARGED |  |
|------------------------------------|----------|-------------|----------|------------------------------|----------|---------------------------------|----------|----------------------------|--|
| DISTRICT                           | LAST YTD | CURRENT YTD | LAST YTD | CURRENT YTD                  | LAST YTD | CURRENT YTD                     | LAST YTD | CURRENT YTD                |  |
| SOUTH                              | 15       | 12          | 584      | 574                          | 515      | 588                             | 1,771    | 1,853                      |  |
| NORTH                              | 3        | 9           | 405      | 402                          | 230      | 318                             | 991      | 1,133                      |  |
| WEST                               | 3        | 4           | 299      | 383                          | 212      | 229                             | 885      | 1,068                      |  |
| DISTRICT TOTAL                     | 21       | 25          | 1,288    | 1,359                        | 957      | 1,135                           | 3,647    | 4,054                      |  |