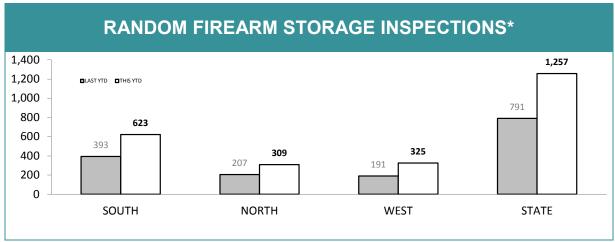

Source: self-reported monthly by districts

| INCIDENTS INVOLVING:                              | LAST YTD | CURRENT YTD | YTD CHANGE |
|---------------------------------------------------|----------|-------------|------------|
| UNLAWFUL DISCHARGE OF FIREARM                     | 21       | 9           | -12        |
| (Firearms Act, 1996)                              | 21       | ,           | -12        |
| OTHER OFFENCES UNDER FIREARMS ACT, 1996           | 46       | 59          | 13         |
| (storage compliance, possession etc.)             | 40       | 39          | 13         |
| RECKLESS DISCHARGE OF FIREARM                     |          | 4           |            |
| (Criminal Code Act, 1924)                         | _        | 4           | -          |
| OTHER FIREARMS-RELATED CRIMINAL CODE OFFENCES     |          | 2           |            |
| (use/possess/sell firearm or firearm part etc.)   | -        | 2           | -          |
| FIREARM USED AS WEAPON                            | 49       | 39          | -10        |
| (including family violence order breaches)        | 49       | 39          | -10        |
| FIREARM THEFT                                     | C 4      | 70          | 45         |
| (excludes ammunition and firearm accessories)     | 64       | 79          | 15         |
|                                                   |          |             |            |
| TOTAL FIREARM-RELATED INCIDENTS                   | 174      | 186         | 12         |
| PERSONS INJURED RESULTING FROM FIREARMS OFFENDING | 8        | 9           |            |