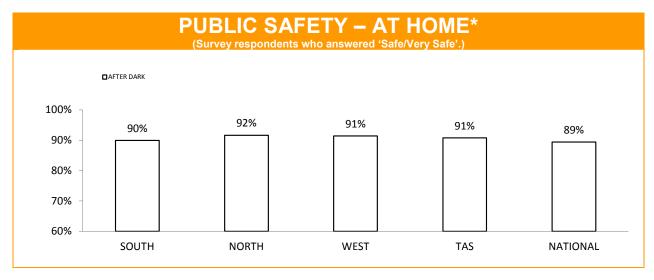

## **Policing - Public Satisfaction**

\*The question "How safe do you feel at home during the daytime" has been removed from the SRC survey.

| STATEMENTS ABOUT POLICE (Survey respondents who agreed/strongly agreed with the statement.) |       |       |      |                      |                     |
|---------------------------------------------------------------------------------------------|-------|-------|------|----------------------|---------------------|
|                                                                                             | SOUTH | NORTH | WEST | TASMANIAN<br>AVERAGE | NATIONAL<br>AVERAGE |
| I THINK POLICE PERFORM THEIR JOB<br>PROFESSIONALLY                                          | 88%   | 90%   | 92%  | 90%                  | 89%                 |
| POLICE TREAT PEOPLE FAIRLY AND EQUALLY                                                      | 78%   | 83%   | 85%  | 81%                  | 78%                 |
| MOST POLICE ARE HONEST                                                                      | 79%   | 79%   | 83%  | 80%                  | 76%                 |
| I DO HAVE CONFIDENCE IN THE POLICE                                                          | 88%   | 92%   | 91%  | 90%                  | 89%                 |