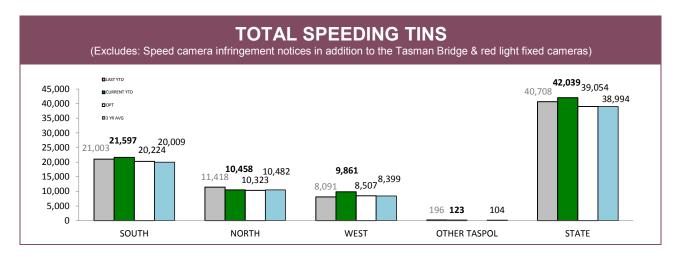

## **Road Policing**

Source: Fine and Infringement Notice Database

| TOTAL TRAFFIC INFRINGEMENT NOTICES (TINS) ISSUED |          |             |          |             |  |  |  |
|--------------------------------------------------|----------|-------------|----------|-------------|--|--|--|
| DISTRICT                                         | NOT      | TICES       | CAUTIONS |             |  |  |  |
| DISTRICT                                         | LAST YTD | CURRENT YTD | LAST YTD | CURRENT YTD |  |  |  |
| SOUTH                                            | 19,277   | 17,501      | 12,848   | 15,691      |  |  |  |
| NORTH                                            | 9,574    | 8,635       | 9,013    | 7,972       |  |  |  |
| WEST                                             | 5,423    | 6,920       | 7,977    | 8,880       |  |  |  |
| OTHER TASPOL                                     | 335      | 221         | 157      | 130         |  |  |  |
| STATE                                            | 34,609   | 33,277      | 29,995   | 32,673      |  |  |  |

Source: Fine and Infringement Notice Database

| RPOS TRAFFIC ENFORCEMENT                 |         |        |        |         |  |  |  |
|------------------------------------------|---------|--------|--------|---------|--|--|--|
|                                          | SOUTH   | NORTH  | WEST   | STATE   |  |  |  |
| SPEEDING TINS                            | 14,274  | 5,930  | 6,157  | 26,361  |  |  |  |
| OTHER TINS                               | 2,419   | 1,851  | 1,053  | 5,323   |  |  |  |
| DRINK DRIVING OFFENDERS DETECTED         | 538     | 418    | 172    | 1,128   |  |  |  |
| RANDOM BREATH TESTS CONDUCTED            | 133,383 | 78,295 | 48,298 | 259,976 |  |  |  |
| ORAL FLUID TESTS CONDUCTED               | 695     | 641    | 267    | 1,603   |  |  |  |
| DISQUALIFIED/UNLICENSED DRIVERS DETECTED | 990     | 845    | 408    | 2,243   |  |  |  |
| UNREGISTERED VEHICLES DETECTED           | 1,192   | 721    | 493    | 2,406   |  |  |  |
| VEHICLES CLAMPED/CONFISCATED             | 67      | 58     | 19     | 144     |  |  |  |