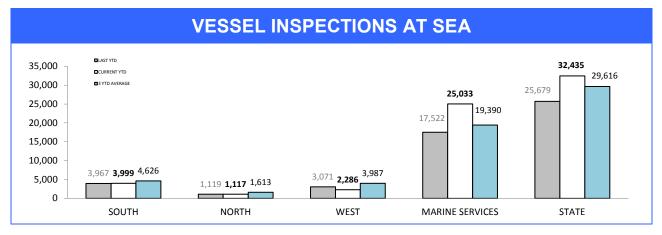

-25    | 33                             | 36          | 3      |
| QUEENSTOWN  | 91       | 81             | -10    | 15                             | 12          | -3     |
| STATE       | 6,339    | 6,357          | 18     | 266                            | 271         | 5      |

Sources: Crash Data Manager (Serious/Fatal crashes); Traffic Crash Reporting System (Total Crashes)

<sup>\*</sup>Note: Total crash figures run one month behind other year to date figures to account for crash report processing time

## **Rural Road Policing Strategy**









Rural locations are as defined in the Australian Statistical Geography Standard. Rural infringement data only available since the introduction of PINS. Rural Active AVL Hours only available from July 2014.

## **Marine Enforcement**









Source (all on page): self-reported monthly by districts

## **Rescue Services**

| HELICOPTER SERVICES                  |          |             |        |  |  |  |  |
|--------------------------------------|----------|-------------|--------|--|--|--|--|
|                                      | 1        | ı           | ı      |  |  |  |  |
| CATEGORY                             | LAST YTD | CURRENT YTD | CHANGE |  |  |  |  |
| SEARCH & RESCUE HOURS                | 172      | 209         | 37     |  |  |  |  |
| TAS AMBULANCE HOURS                  | 83       | 88          | 5      |  |  |  |  |
| POLICE OPERATIONS HOURS              | 32       | 28          | -4     |  |  |  |  |
| EXERCISES HOURS                      | 0        | 0           | 0      |  |  |  |  |
| TOTAL OPERATIONA