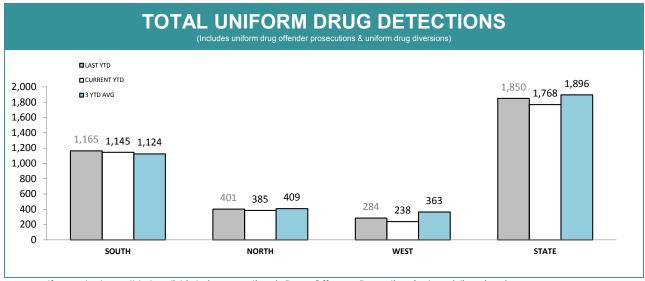

Source (all on page): self-reported monthly by districts

Source: self-reported monthly by districts

Source: Drug Offence Reporting System

Source: self-reported monthly by districts (prosecutions); Drug Offence Reporting System (diversions)