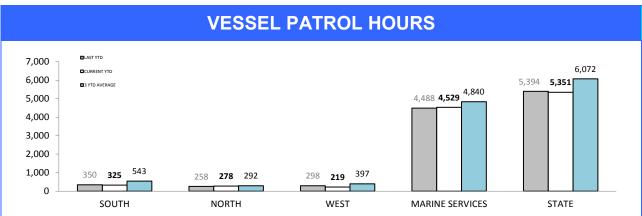

| -25    | 33                             | 36          | 3      |
| QUEENSTOWN  | 91       | 81             | -10    | 15                             | 12          | -3     |
| STATE       | 6,339    | 6,357          | 18     | 266                            | 271         | 5      |

Sources: Crash Data Manager (Serious/Fatal crashes); Traffic Crash Reporting System (Total Crashes)

<sup>\*</sup>Note: Total crash figures run one month behind other year to date figures to account for crash report processing time

## **Rural Road Policing Strategy**









Rural locations are as defined in the Australian Statistical Geography Standard. Rural infringement data only available since the introduction of PINS. Rural Active AVL Hours only available from July 2014.

## **Marine Enforcement**









Source (all on page): self-reported monthly by districts

## **Rescue Services**

| HELICOPTER SERVICES                  |          |             |        |  |  |  |  |
|--------------------------------------|----------|-------------|--------|--|--|--|--|
|                                      | 1        | ı           | ı      |  |  |  |  |
| CATEGORY                             | LAST YTD | CURRENT YTD | CHANGE |  |  |  |  |
| SEARCH & RESCUE HOURS                | 172      | 209         | 37     |  |  |  |  |
| TAS AMBULANCE HOURS                  | 83       | 88          | 5      |  |  |  |  |
| POLICE OPERATIONS HOURS              | 32       | 28          | -4     |  |  |  |  |
| EXERCISES HOURS                      | 0        | 0           | 0      |  |  |  |  |
| TOTAL OPERATIO