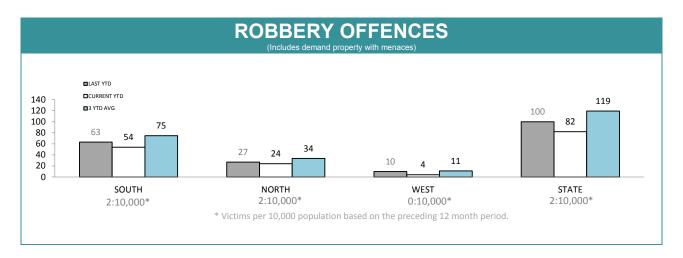

**SOUTH** 181 677 26.7% NORTH 574 122 21.3% WEST 49 226 21.7% 352 STATE 1,477 23.8%

| DIVISIONS   |          |          |     |                                      |           |  |  |  |  |  |  |
|-------------|----------|----------|-----|--------------------------------------|-----------|--|--|--|--|--|--|
| DIVISION    | LAST YTD | THIS YTD | Ch  | Annual offences pe 10,000 population |           |  |  |  |  |  |  |
| HOBART      | 181      | 223      | 42  | 23.2%                                | 44:10,000 |  |  |  |  |  |  |
| GLENORCHY   | 287      | 250      | -37 | -12.9%                               | 55:10,000 |  |  |  |  |  |  |
| KINGSTON    | 53       | 49       | -4  | -7.5%                                | 10:10,000 |  |  |  |  |  |  |
| SOUTH-EAST  | 232      | 215      | -17 | -7.3%                                | 29:10,000 |  |  |  |  |  |  |
| BRIDGEWATER | 172      | 120      | -52 | -30.2%                               | 35:10,000 |  |  |  |  |  |  |
| LAUNCESTON  | 156      | 289      | 133 | 85.3%                                | 43:10,000 |  |  |  |  |  |  |
| NORTH-EAST  | 14       | 25       | 11  | 78.6%                                | 12:10,000 |  |  |  |  |  |  |
| DELORAINE   | 43       | 32       | -11 | -25.6%                               | 6:10,000  |  |  |  |  |  |  |
| BURNIE      | 34       | 40       | 6   | 17.6%                                | 9:10,000  |  |  |  |  |  |  |
| DEVONPORT   | 40       | 103      | 63  | 157.5%                               | 24:10,000 |  |  |  |  |  |  |
| QUEENSTOWN  | 4        | 5        | 1   | 25.0%                                | 1:10,000  |  |  |  |  |  |  |