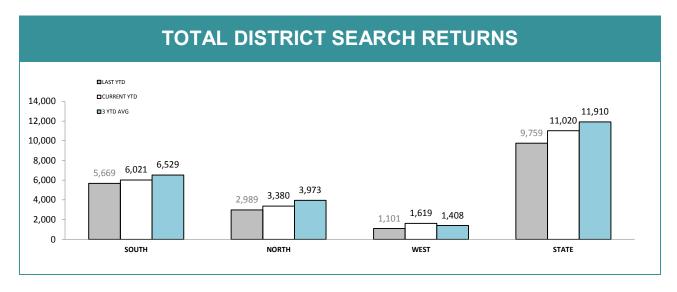

| RPOS*: SPECIAL ACTIVITIES          |       |       |      |       |  |  |  |
|------------------------------------|-------|-------|------|-------|--|--|--|
|                                    | SOUTH | NORTH | WEST | STATE |  |  |  |
| Arrest - Crime (excludes assaults) | 92    | 47    | 11   | 150   |  |  |  |
| Arrests - Other                    | 544   | 152   | 77   | 773   |  |  |  |
| Summons/YJAR (excludes assaults)   | 151   | 153   | 31   | 335   |  |  |  |
| Drug Offender - Diversion          | 25    | 12    | 7    | 44    |  |  |  |
| Drug Offender - Prosecutions       | 24    | 43    | 24   | 91    |  |  |  |
| Information Reports Submitted      | 440   | 538   | 297  | 1,275 |  |  |  |
| Search Returns Submitted           | 344   | 319   | 90   | 753   |  |  |  |
| Bail Curfew Checks Conducted       | 29    | 22    | 3    | 54    |  |  |  |
| Family Violence Incidents Attended | 84    | 77    | 31   | 192   |  |  |  |
| Family Violence Reports Submitted  | 27    | 12    | 5    | 44    |  |  |  |