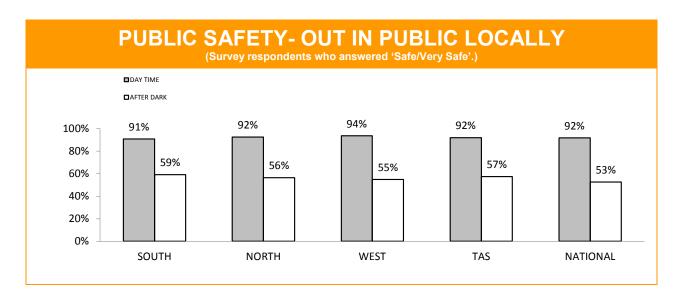

## **Policing - Public Satisfaction**

\*The question "How safe do you feel at home during the daytime" has been removed from the SRC survey.

| STATEMENTS ABOUT POLICE (Survey respondents who agreed/strongly agreed with the statement.) |       |       |      |                      |                     |
|---------------------------------------------------------------------------------------------|-------|-------|------|----------------------|---------------------|
|                                                                                             | SOUTH | NORTH | WEST | TASMANIAN<br>AVERAGE | NATIONAL<br>AVERAGE |
| I THINK POLICE PERFORM THEIR JOB<br>PROFESSIONALLY                                          | 88%   | 90%   | 92%  | 90%                  | 89%                 |
| POLICE TREAT PEOPLE FAIRLY AND EQUALLY                                                      | 78%   | 83%   | 85%  | 81%                  | 78%                 |
| MOST POLICE ARE HONEST                                                                      | 79%   | 79%   | 83%  | 80%                  | 76%                 |
| I DO HAVE CONFIDENCE IN THE POLICE                                                          | 88%   | 92%   | 91%  | 90%                  | 89%                 |