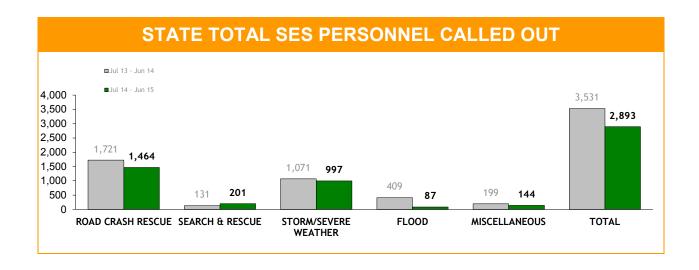

|  |
| STATE      | 344                    | 37              | 63              | 52              | 1,211           | 1,216                |  |

| ROAD CRASH RESCUE: AVERAGE RESPONSE TIME |                 |                 |  |  |  |  |
|------------------------------------------|-----------------|-----------------|--|--|--|--|
|                                          | Jul 13 - Jun 14 | Jul 14 - Jun 15 |  |  |  |  |
| SOUTH                                    | 18              | 14              |  |  |  |  |
| NORTH                                    | 7               | 7               |  |  |  |  |
| NORTH-WEST                               | 7               | 8               |  |  |  |  |
| STATE                                    | 11              | 10              |  |  |  |  |



|            | PERSONNEL CALLED OUT : CATEGORIES |                 |                         |                 |                      |                 |  |
|------------|-----------------------------------|-----------------|-------------------------|-----------------|----------------------|-----------------|--|
|            | ROAD CRAS                         | SH RESCUE       | ESCUE SEARCH AND RESCUE |                 | STORM/SEVERE WEATHER |                 |  |
| REGION     | Jul 13 - Jun 14                   | Jul 14 - Jun 15 | Jul 13 - Jun 14         | Jul 14 - Jun 15 | Jul 13 - Jun 14      | Jul 14 - Jun 15 |  |
| SOUTH      | 604                               | 525             | 58                      | 82              | 523                  | 267             |  |
| NORTH