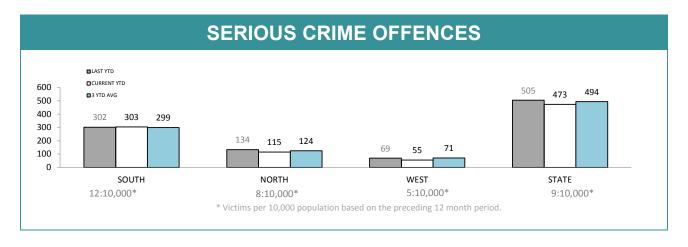

| DIVISION    | LAST YTD | THIS YTD Change | Change |        | Annual offences pe 10,000 population |
|-------------|----------|-----------------|--------|--------|--------------------------------------|
| HOBART      | 67       | 80              | 13     | 19.4%  | 16:10,000                            |
| GLENORCHY   | 73       | 72              | -1     | -1.4%  | 16:10,000                            |
| KINGSTON    | 34       | 27              | -7     | -20.6% | 5:10,000                             |
| SOUTH-EAST  | 64       | 65              | 1      | 1.6%   | 9:10,000                             |
| BRIDGEWATER | 64       | 59              | -5     | -7.8%  | 17:10,000                            |
| LAUNCESTON  | 96       | 88              | -8     | -8.3%  | 13:10,000                            |
| NORTH-EAST  | 20       | 15              | -5     | -25.0% | 7:10,000                             |
| DELORAINE   | 18       | 12              | -6     | -33.3% | 2:10,000                             |
| BURNIE      | 19       | 14              | -5     | -26.3% | 3:10,000                             |
| DEVONPORT   | 49       | 35              | -14    | -28.6% | 8:10,000                             |
| QUEENSTOWN  | 1        | 6               | 5      | 500.0% | 1:10,000                             |