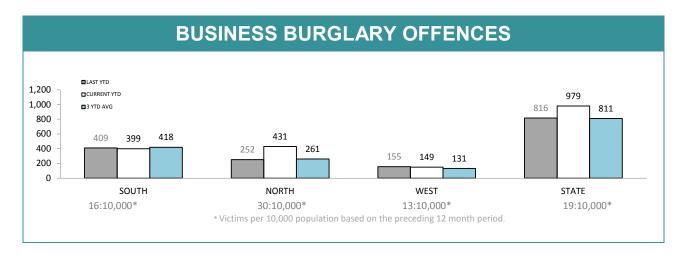

| ANNUAL CLEAR UP %  |                 |                     |             |  |  |  |  |
|--------------------|-----------------|---------------------|-------------|--|--|--|--|
| <b>□</b> LAST YTD  |                 |                     |             |  |  |  |  |
| 100.0%   CURRENT Y | го              |                     |             |  |  |  |  |
| 80.0% -            |                 |                     |             |  |  |  |  |
| 60.0% -            |                 | 43.9%               |             |  |  |  |  |
| 40.0% - 34.7%      | 38.5%           |                     | 37.6% 32.5% |  |  |  |  |
| 20.0% -            |                 | 22.8%               |             |  |  |  |  |
| 0.0% SOUTH         |                 |                     | STATE       |  |  |  |  |
|                    |                 |                     |             |  |  |  |  |
| DISTRICT           | ANNUAL OFFENCES | OFFENCES<br>CLEARED | % CLEARED   |  |  |  |  |
| SOUTH              | 399             | 160                 | 40.1%       |  |  |  |  |
| NORTH              | 431             | 124                 | 28.8%       |  |  |  |  |
| WEST               | 149             | 34                  | 22.8%       |  |  |  |  |
| STATE              | 979             | 318                 | 32.5%       |  |  |  |  |
|                    |                 |                     | 1           |  |  |  |  |