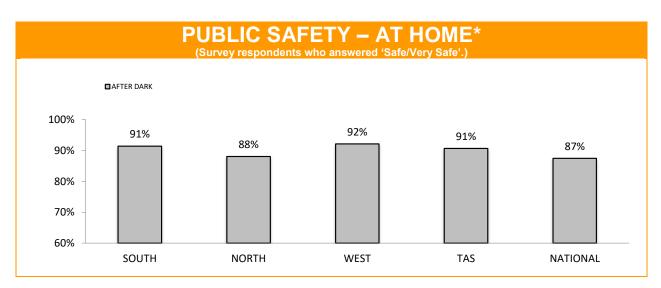

|                                             | Appendix F |

Note: Data may differ slightly dependent upon the date of extraction and updating processes. Performance Indicators are represented by the relevant coding and definitions within the District Explanatory Notes 2012/13

## **Policing - Public Satisfaction**



\*The question "How safe do you feel at home during the daytime" has been removed from the SRC survey.

#### PUBLIC SAFETY- OUT IN PUBLIC LOCALLY (Survey respondents who answered 'Safe/Very Safe'.)



| STATEMENTS ABOUT POLICE<br>(Survey respondents who agreed/strongly agreed with the statement.) |       |       |      |                      |                     |  |
|------------------------------------------------------------------------------------------------|-------|-------|------|----------------------|---------------------|--|
|                                                                                                | SOUTH | NORTH | WEST | TASMANIAN<br>AVERAGE | NATIONAL<br>AVERAGE |  |
| I THINK POLICE PERFORM THEIR JOB<br>PROFESSIONALLY