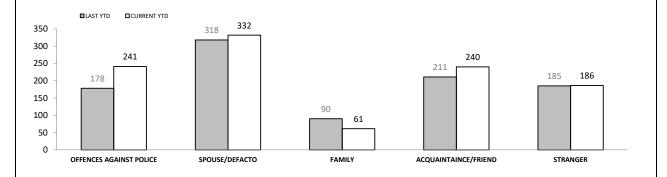

| 30     | 9.8%  |
| CRIMINAL CODE<br>OFFENCE      | 9        | 15          | 6      | 66.7% |

| LOCATIONS        |          |             |     |        |
|------------------|----------|-------------|-----|--------|
| OFFENCE          | LAST YTD | CURRENT YTD | СНА | NGE    |
| DWELLING/HOUSE   | 1,358    | 1,424       | 66  | 4.9%   |
| LICENSED PREMISE | 124      | 153         | 29  | 23.4%  |
| SCHOOL           | 51       | 44          | -7  | -13.7% |
| PARK             | 34       | 30          | -4  | -11.8% |
| CAR PARK         | 96       | 87          | -9  | -9.4%  |
| SPORTS GROUND    | 13       | 12          | -1  | -7.7%  |



Source: Offence Reporting System



Source: FIND, Prosecution, IB



Public safety

NORTHERN DISTRICT OFFENCES AGAINST THE PERSON : VICTIM CATEGORIES







TOTAL PRIVATE LOCATIONS

Source (all on page): Offence Reporting System

CRIMINAL CODE OFFENCES

MEDICAL TREATMENT REQUIRED

0

TOTAL PUBLIC LOCATIONS

| RDS INCIDENTS RECORDED* |             |                                         |        |          |                                                                    |        |  |
|-------------------------|-------------|-----------------------------------------|--------|----------|--------------------------------------------------------------------|--------|--|
| DISTRICT                | TOTAL RADIO | TOTAL RADIO DISPATCH INCIDENTS RECORDED |        |          | OPERATIONAL RADIO DISPATCH INCIDENTS<br>(Excludes cancelled tasks) |        |  |
| District                | LAST YTD    | THIS YTD                                | CHA