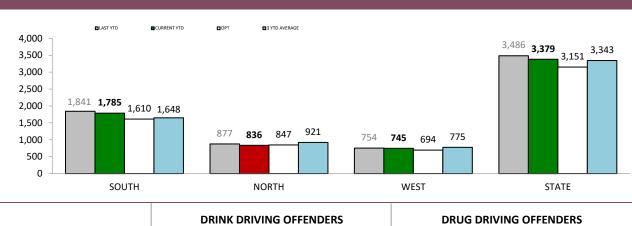

--------------|--------------|--------------|
| DISTRICT | LAST YTD                   | CURRENT YTD           | LAST YTD          | CURRENT YTD          | LAST YTD     | CURRENT YTD  |
| SOUTH    | 65,910                     | 74,965                | 169,853           | 131,089              | 1,474        | 1,506        |
| NORTH    | 41,401                     | 43,748                | 52,414            | 49,425               | 773          | 764          |
| WEST     | 28,338                     | 25,199                | 45,672            | 46,628               | 632          | 661          |
| STATE    | 135,649                    | 143,912               | 267,939           | 227,142              | 2,879        | 2,931        |

Source (all on page): self-reported monthly by districts



### DRINK AND DRUG DRIVING OFFENDERS

|       | LAST YTD          | CURRENT YTD       | LAST YTD        | CURRENT YTD    |  |  |
|-------|-------------------|-------------------|-----------------|----------------|--|--|
| SOUTH | 1,070             | 969               | 756             | 798            |  |  |
| NORTH | 416               | 369               | 437             | 453            |  |  |
| WEST  | 297               | 319               | 445             | 410            |  |  |
| STATE | 1,788             | 1,664             | 1647            | 1,667          |  |  |
|       | BOTH DRINK & DRUG | DRIVING OFFENDERS | REFUSED BREATH, | BLOOD ANALYSIS |  |  |
|       | LAST YTD          | CURRENT           | LAST YTD        | CURRENT        |  |  |
| SOUTH |                   |