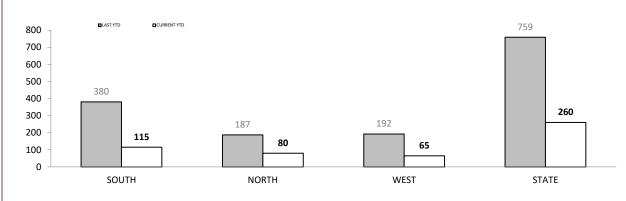

| 1        | 3            |  |

Source: Vehicle Clamping & Confiscation System

| PEED CAMERA INFRINGEMENT NOTICES |          |                    |  |  |  |  |  |  |
|----------------------------------|----------|--------------------|--|--|--|--|--|--|
| NOTICES ISSUED                   | LAST YTD | CURRENT YTD        |  |  |  |  |  |  |
| TOTAL                            | 11,200   | TOTAL 11,200 9,197 |  |  |  |  |  |  |

Source: Fine and Infringement Notice Database.

**Note:** Includes infringements that are awaiting return of a Notice of Demand. Due to the time required to download sessions, adjudicate images and process infringements data on this page may not be complete at time of publication.

## AUTOMATIC NUMBER PLATE RECOGNITION (ANPR) CAMERA: ROADSIDE HOURS





### ANPR USAGE: % OF OFFENCES WHERE ANPR DETECTIONS USED

|       | DISQUALIFIED DRIVERS |             | UNLICENSED PERSONS |             | UNREGISTERED VEHICLES |             |
|-------|----------------------|-------------|--------------------|-------------|-----------------------|-------------|
|       | LAST YTD             | CURRENT YTD | LAST YTD           | CURRENT YTD | LAST YTD              | CURRENT YTD |
| SOUTH | 3.3%                 | 3.2%        | 2.2%               | 1.1%        | 11.0%                 | 3.8%        |
| NORTH | 1.5%                 | 0.9%        | 2.1%               | 0.7%        | 5.0%                  | 4.7%        |
| WEST  | 1.7%                 | 0.5%        | 2.8%               | 0.9%        | 9.2%                  | 3.5%        |
| STATE | 2.4%