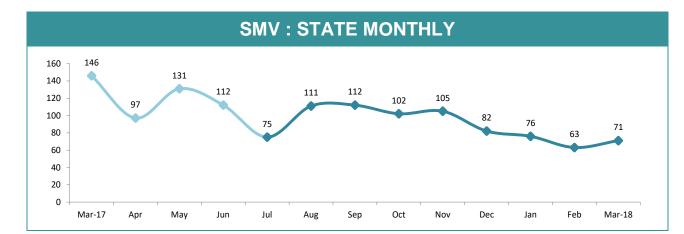

000                                      |
| DEVONPORT    | 112      | 60       | -52 | -46.4% | 20:10,000                                      |
| CENTRAL WEST | 24       | 60       | 36  | 150.0% | 16:10,000                                      |
|              | -        | -        | - ' | -      |                                                |





| DISTRICT | ANNUAL<br>OFFENCES | OFFENCES<br>CLEARED | % CLEARED |
|----------|--------------------|---------------------|-----------|
| SOUTH    | 686                | 160                 | 23.3%     |
| NORTH    | 424                | 88                  | 20.8%     |
| WEST     | 210                | 91                  | 43.3%     |
| STATE    | 1,320              | 339                 | 25.7%     |

#### **STOLEN MOTOR VEHICLES**





| DIVISION     | LAST YTD | THIS YTD | Cha  | nge    | Annual<br>offences pe<br>10,000<br>population |
|--------------|----------|----------|------|--------|-----------------------------------------------|
| HOBART       | 101      | 107      | 6    | 5.9%   | 27:10,000                                     |
| GLENORCHY    | 143      | 158      | 15   | 10.5%  | 45:10,000                                     |
| KINGSTON     | 24       | 21       | -3   | -12.5% | 8:10,000                                      |
| SOUTH-EAST   | 141      | 107      | -34  | -24.1% | 21:10,000                                     |
| BRIDGEWATER  | 93       | 78       | -15  | -16.1% | 29:10,000                                     |
| LAUNCESTON   | 300      | 200      | -100 | -33.3% | 47:10,000