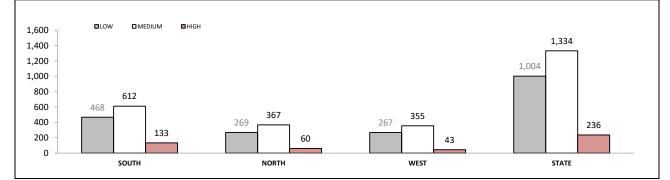

n), plus Crime Response and Marine Cars.

Public safety

<sup>&</sup>lt;sup>1</sup> Changed 3 October 2017 to include data from the Emergency Management Computer Aided Dispatch System

<sup>&</sup>lt;sup>3</sup> Measures time when call sign status is not logged as 'Off duty', 'At Station' or 'Available'.



#### **FAMILY VIOLENCE INCIDENTS\*** LAST YTD CURRENT YTD 3 YTD AVG 3,000 2,574 2.396 2,261 2,500 2,000 1,500 1,151 1,213 1,094 1,000 696 632 665 613 590 577 500 0 SOUTH NORTH WEST STATE 63:10.000\* 61:10,000\* 74:10,000\* 64:10,000\*

\*Victims per 10,000 population, based on the preceding 12 month period.

\*Since October 2012, incidents with multiple offenders now appear on a single report. YTD comparisons may not be strictly valid

## FAMILY VIOLENCE INCIDENT: RAST CLASSIFICATIONS





\*\* Due to changed reporting procedures, this data may not fully capture action taken at the scene of incidents These indicators are under review.

Source (all on page): Family Violence Management System

11 of 51

Public safety

# FAMILY VIOLENCE REPEAT LOCATIONS (revisit in a 12 month period) (excludes other and argument categories)

Under Review

# FAMILY VIOLENCE REPEAT VICTIMS (Excludes other and argument categories)

Under Review

# FAMILY VIOLENCE REPEAT OFFENDERS (Excludes other and argument categories)

Under Review

DISTRICT

| JUVENILES & WEAPONS<br>(Excludes other and argument categories) |          |           |                 |          |  |  |
|-----------------------------------------------------------------|----------|-----------|-----------------|----------|--|--|
|