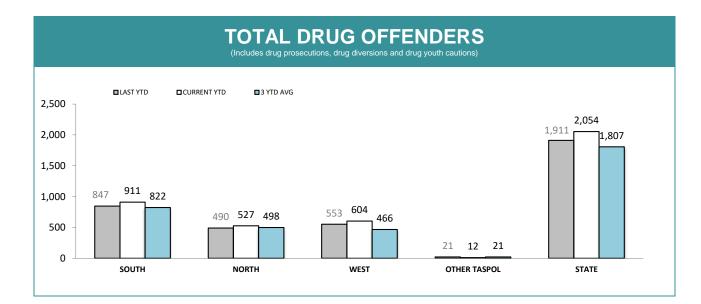

| 177         |  |  |  |  |
| CIB DEVONPORT | 252                    | 284         | 54             | 84          | 200             | 206         |  |  |  |  |
| CIB BELLERIVE | 181                    | 235         | 52             | 64          | 135             | 181         |  |  |  |  |
| STATE         | 2,091                  | 2,207       | 485            | 502         | 1,641           | 1,764       |  |  |  |  |

Source (all on page): Collation of this measure changed in 1<sup>st</sup> July 2016 from manual reporting by Districts to automated data extraction from Fine and Infringement Notice Database, Prosecution System and Information Bureau System. Data reported prior to 1<sup>st</sup> July 2016 should not be compared to later data due to the change in collation method



#### TOTAL DRUG OFFENDERS BY PROCEEDING TYPE

| DISTRICT     | PROSECUTIONS |             | YOUTH C  | AUTIONS     | DRUG DIVERSIONS |             |  |
|--------------|--------------|-------------|----------|-------------|-----------------|-------------|--|
| DISTRICT     | LAST YTD     | CURRENT YTD | LAST YTD | CURRENT YTD | LAST YTD        | CURRENT YTD |  |
| SOUTH        | 589          | 645         | 46       | 65          | 212             | 201         |  |
| NORTH        | 365          | 397         | 21       | 22          | 104             | 108         |  |
| WEST         | 414          | 463         | 46       | 40          | 93              | 101         |  |
| OTHER TASPOL | 16           | 8           | 3        | 2           | 2               | 2           |  |
| STATE