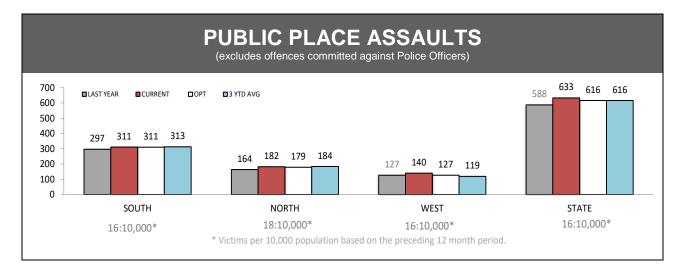

WEST                              | 295   | 263   | -32  |  |  |  |
| STATE                             | 1,520 | 1,266 | -254 |  |  |  |

| OFFENSIVE BEHAVIOUR* |          |          |        |  |  |
|----------------------|----------|----------|--------|--|--|
| DISTRICT             | LAST YTD | THIS YTD | CHANGE |  |  |
| SOUTH                | 1,916    | 1,968    | 52     |  |  |
| NORTH                | 701      | 785      | 84     |  |  |
| WEST                 | 482      | 604      | 122    |  |  |
| STATE                | 3,099    | 3,357    | 258    |  |  |

Source (all on page): Command And Control System, Emergency Management Computer Aided Dispatch

Public safety

<sup>\*</sup> Changed 3 October 2017 to include data from the Emergency Management Computer Aided Dispatch System





| DIVISION     | LAST YTD | THIS YTD | Cha | nge    | Annual<br>offences per<br>10,000<br>population |
|--------------|----------|----------|-----|--------|------------------------------------------------|
| HOBART       | 120      | 140      | 20  | 16.7%  | 37:10,000                                      |
| GLENORCHY    | 64       | 57       | -7  | -10.9% | 15:10,000                                      |
| KINGSTON     | 30       | 28       | -2  | -6.7%  | 7:10,000                                       |
| SOUTH-EAST   | 38       | 55       | 17  | 44.7%  | 9:10,000                                       |
| BRIDGEWATER  | 45       | 31       | -14 | -31.1% | 15:10,000                                      |
| LAUNCESTON   | 130      | 132      | 2   | 1.5%   | 28:10,000