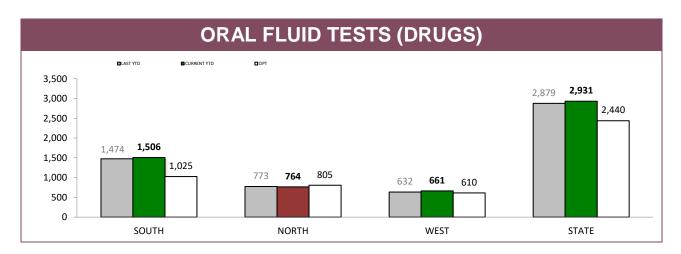

| 159   | 51         | 5,348       | 59    |
| STATE    | 199        | 36,567   | 337   | 405        | 66,090     | 526   | 232        | 44,121      | 319   |

Source (all on page): DTO database



### EXCESSIVE SPEED OFFENDERS – 15-29km/h

(Includes: Infringements, Cautions, Briefs and Youth Cautions for speeding between 15 and 29 km/h over the speed limit Excludes: Speed Camera Infringement Notices )





Source: Fine and Infringement Notice Database, Prosecution and Information Bureau



Source: Fine and Infringement Notice Database, Prosecution and Information Bureau



Source: Fine and Infringement Notice Database, Prosecution and Information Bureau



Source: Fine and Infringement Notice Database, Prosecution and Information Bureau



Source: self-reported monthly by districts





# Road policing

### ALCOHOL AND DRUG TESTS BY AREA

| DISTRICT | RANDOM BREATH TES<br>OPERA | STS: DISTRICT TRAFFIC | RANDOM BREATH TES | STS: GENERAL PATROLS | ORAL FLUID T | ESTS (DRUGS) |
|----------|----------------------------|-----------------------|-------------------|----------------------|--------------|--------------|
| DISTRICT | LAST YTD                   | CURRENT YTD           | LAST YTD          | CURRENT YTD          | LAST YTD     | CURRENT YTD  |
| SOUTH    | 65,910                     | 74,965                | 169,853           | 131,089              | 1,474        | 1,506        |
| NORTH    | 41,401                     | 43,748                | 52,414            | 49,425               | 773          | 764          |
| WEST     | 28,338                     | 25,199