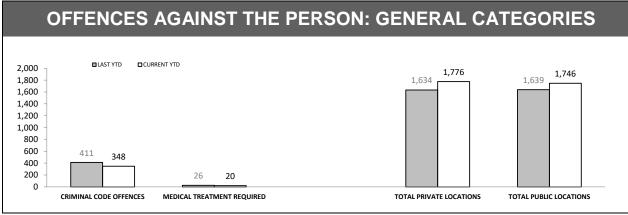

| 40     | 16.7% |
| OBSTRUCT                      | 68       | 75          | 7      | 10.3% |
| THREATEN/ABUSE/<br>INTIMIDATE | 307      | 337         | 30     | 9.8%  |
| CRIMINAL CODE<br>OFFENCE      | 9        | 15          | 6      | 66.7% |

| LOCATIONS        |          |             |     |        |
|------------------|----------|-------------|-----|--------|
| OFFENCE          | LAST YTD | CURRENT YTD | СНА | NGE    |
| DWELLING/HOUSE   | 1,358    | 1,424       | 66  | 4.9%   |
| LICENSED PREMISE | 124      | 153         | 29  | 23.4%  |
| SCHOOL           | 51       | 44          | -7  | -13.7% |
| PARK             | 34       | 30          | -4  | -11.8% |
| CAR PARK         | 96       | 87          | -9  | -9.4%  |
| SPORTS GROUND    | 13       | 12          | -1  | -7.7%  |



Source: Offence Reporting System



Source: FIND, Prosecution, IB



Public safety

NORTHERN DISTRICT OFFENCES AGAINST THE PERSON : VICTIM CATEGORIES







TOTAL PRIVATE LOCATIONS

Source (all on page): Offence Reporting System

CRIMINAL CODE OFFENCES

MEDICAL TREATMENT REQUIRED

0

TOTAL PUBLIC LOCATIONS

| RDS INCIDENTS RECORDED* |             |                                         |        |          |                                                                    |        |  |
|-------------------------|-------------|-----------------------------------------|--------|----------|--------------------------------------------------------------------|--------|--|
| DISTRICT                | TOTAL RADIO | TOTAL RADIO DISPATCH INCIDENTS RECORDED |        |          | OPERATIONAL RAD