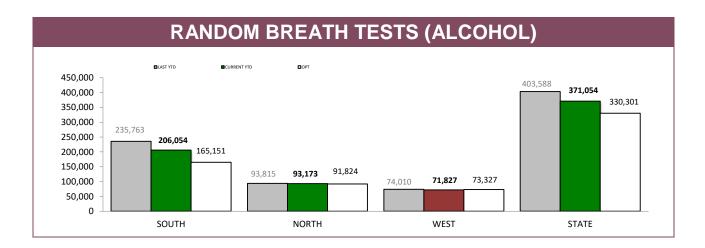

| 159   | 51         | 5,348       | 59    |
| STATE    | 199        | 36,567   | 337   | 405        | 66,090     | 526   | 232        | 44,121      | 319   |

Source (all on page): DTO database



### EXCESSIVE SPEED OFFENDERS – 15-29km/h

(Includes: Infringements, Cautions, Briefs and Youth Cautions for speeding between 15 and 29 km/h over the speed limit Excludes: Speed Camera Infringement Notices )





Source: Fine and Infringement Notice Database, Prosecution and Information Bureau



Source: Fine and Infringement Notice Database, Prosecution and Information Bureau



Source: Fine and Infringement Notice Database, Prosecution and Information Bureau



Source: Fine and Infringement Notice Database, Prosecution and Information Bureau



Source: self-reported monthly by districts





# Road policing

### ALCOHOL AND DRUG TESTS BY AREA

| DISTRICT | RANDOM BREATH TES<br>OPERA | STS: DISTRICT TRAFFIC | RANDOM BREATH TES | STS: GENERAL PATROLS | ORAL FLUID T | ESTS (DRUGS) |
|----------|----------------------------|-----------------------|-------------------|----------------------|--------------|--------------|
| DISTRICT | LAST YTD                   | CURRENT YTD           | LAST YTD          | CURRENT YTD          | LAST YTD     | CURRENT YTD  |
| SOUTH    | 65,910                     | 74,965                | 169,853           | 131,089              | 1,474        | 1,506        |
| NORTH    | 41,401                     | 43,748                | 52,414            | 49,425               | 773          | 764          |
| WEST     | 28,338                     | 25,199