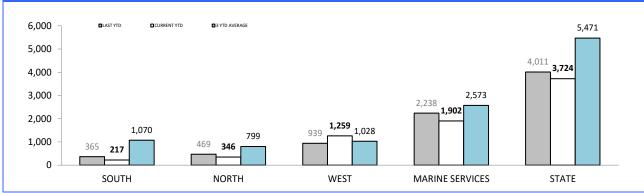

s); Traffic Crash Reporting System (Total Crashes)

\*Note: Total crash figures run one month behind other year to date figures to account for crash report processing time

# **Rural Road Policing Strategy**



Rural locations are as defined in the Australian Statistical Geography Standard. Rural infringement data only available since the introduction of PINS. Rural Active AVL Hours only available from July 2014. 2

# **Marine Enforcement**



Source): Collation of this measure changed in 1<sup>st</sup> July 2016 from manual reporting by Districts to automated data extraction from Fine and Infringement Notice Database, Prosecution System and Information Bureau. Data reported prior to 1<sup>st</sup> July 2016 should not be compared to later data due to the change in collation method









Source (all other on page): self-reported monthly by districts

marine

# **Rescue Services**

|  | TED | SERV |  |
|--|-----|------|--|
|  |     |      |  |
|  |     |      |  |

| CATEGORY                           | LAST YTD | CURRENT YTD | CHANGE |
|------------------------------------|----------|-------------|--------|
| SEARCH & RESCUE HOURS              | 264      | 276         | 12     |
| AMBULANCE TASMANIA HOURS           | 175      | 158         | -17    |
| POLICE OPERATIONS HOURS            | 24       | 31          | 7      |
| EXERCISES HOURS                    | 0        | 0           | 0      |
| TOTAL OPERATIONAL HOURS            | 463      | 465         | 2      |
|                                    |          |             | -      |
| FLIGHT CREW TRAINING HOURS