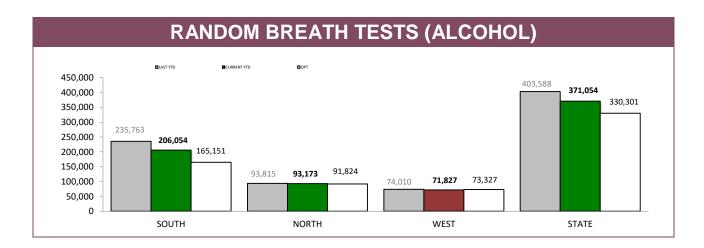

| 159   | 51              | 5,348    | 59    |
| STATE    | 199        | 36,567   | 337   | 405        | 66,090   | 526   | 232             | 44,121   | 319   |

Source (all on page): DTO database



### EXCESSIVE SPEED OFFENDERS – 15-29km/h

(Includes: Infringements, Cautions, Briefs and Youth Cautions for speeding between 15 and 29 km/h over the speed limit Excludes: Speed Camera Infringement Notices )





Source: Fine and Infringement Notice Database, Prosecution and Information Bureau



Source: Fine and Infringement Notice Database, Prosecution and Information Bureau



Source: Fine and Infringement Notice Database, Prosecution and Information Bureau



Source: Fine and Infringement Notice Database, Prosecution and Information Bureau



Source: self-reported monthly by districts





# Road policing

### ALCOHOL AND DRUG TESTS BY AREA

|  | DISTRICT | RANDOM BREATH TESTS: DISTRICT TRAFFIC<br>OPERATIONS |             | RANDOM BREATH TESTS: GENERAL PATROLS |             | ORAL FLUID TESTS (DRUGS) |             |
|--|----------|-----------------------------------------------------|-------------|--------------------------------------|-------------|--------------------------|-------------|
|  |          | LAST YTD                                            | CURRENT YTD | LAST YTD                             | CURRENT YTD | LAST YTD                 | CURRENT YTD |
|  | SOUTH    | 65,910                                              | 74,965      | 169,853                              | 131,089     | 1,474                    | 1,506       |
|  | NORTH    | 41,401