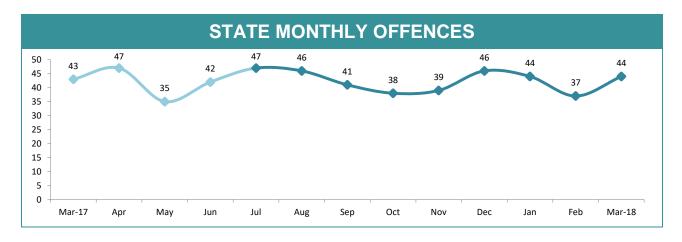

|  |  |
| BURNIE       | 1,553     | 1,408    | -145   | -9.3%  | 456:10,000                                     |  |  |  |
| DEVONPORT    | 1,763     | 1,630    | -133   | -7.5%  | 509:10,000                                     |  |  |  |
| CENTRAL WEST | 782       | 918      | 136    | 17.4%  | 274:10,000                                     |  |  |  |

#### **ANNUAL CLEAR UP %**



| DISTRICT | ANNUAL<br>OFFENCES | OFFENCES<br>CLEARED | % CLEARED |
|----------|--------------------|---------------------|-----------|
| SOUTH    | 13,101             | 6,466               | 49.4%     |
| NORTH    | 8,554              | 3,966               | 46.4%     |
| WEST     | 5,275              | 3,140               | 59.5%     |
| STATE    | 26,930             | 13,572              | 50.4%     |





| DIVISIONS    |          |          |     |        |                                                |  |  |
|--------------|----------|----------|-----|--------|------------------------------------------------|--|--|
| DIVISION     | LAST YTD | THIS YTD | Cha | nge    | Annual<br>offences per<br>10,000<br>population |  |  |
| HOBART       | 48       | 48       | 0   | 0.0%   | 12:10,000                                      |  |  |
| GLENORCHY    | 43       | 46       | 3   | 7.0%   | 15:10,000                                      |  |  |
| KINGSTON     | 27       | 25       | -2  | -7.4%  | 6:10,000                                       |  |  |
| SOUTH-EAST   | 52       | 44       | -8  | -15.4% | 8:10,000                                       |  |  |
| BRIDGEWATER  | 45       | 52