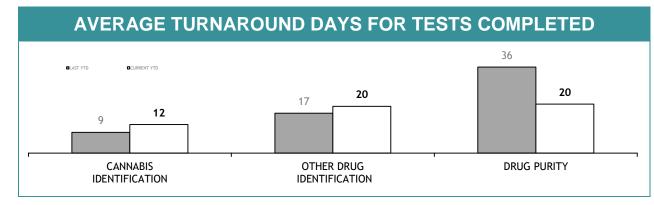

| TOTAL                       | 195                           | 1 | -   |
|                                                                                                                                                                                                                                                                                   |                             |                               |   |     |

'OFT' denotes a confirmatory sample from a driver after a positive drug Oral Fluid Test.

#### **ILLICIT DRUGS: YTD EXAMINATION REQUESTS RECEIVED**



#### YTD TESTS COMPLETED





| TEST REQUESTS NOT COMPLETE |                                                              |                                                       |                                          |  |
|----------------------------|--------------------------------------------------------------|-------------------------------------------------------|------------------------------------------|--|
|                            | CURRENT REQUESTS<br>(RECEIVED WITHIN THE LAST TWO<br>MONTHS) | OLDER REQUESTS<br>(RECEIVED MORE THAN TWO MONTHS AGO) | AVERAGE DAYS ON HAND<br>(OLDER REQUESTS) |  |
| CANNABIS IDENTIFICATION    | 1                                                            | 0                                                     | 0                                        |  |
| OTHER DRUG I