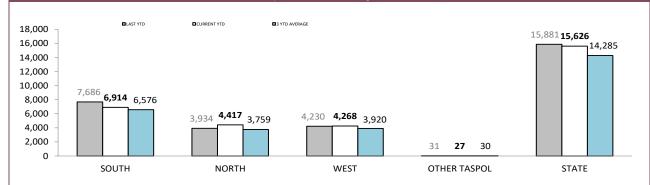

TIONS | VEHICLES | HOURS | OPERATIONS | VEHICLES   | HOURS | OPERATIONS | VEHICLES    | HOURS |
| SOUTH    | 114        | 23,965   | 225   | 127        | 28,074     | 211   | 109        | 23,359      | 159   |
| NORTH    | 32         | 6,461    | 42    | 126        | 24,318     | 156   | 72         | 15,414      | 101   |
| WEST     | 53         | 6,141    | 70    | 152        | 13,698     | 159   | 51         | 5,348       | 59    |
| STATE    | 199        | 36,567   | 337   | 405        | 66,090     | 526   | 232        | 44,121      | 319   |

Source (all on page): DTO database



### EXCESSIVE SPEED OFFENDERS – 15-29km/h

(Includes: Infringements, Cautions, Briefs and Youth Cautions for speeding between 15 and 29 km/h over the speed limit Excludes: Speed Camera Infringement Notices )





Source: Fine and Infringement Notice Database, Prosecution and Information Bureau



Source: Fine and Infringement Notice Database, Prosecution and Information Bureau



Source: Fine and Infringement Notice Database, Prosecution and Information Bureau



Source: Fine and Infringement Notice Database, Prosecution and Information Bureau



Source: self-reported monthly by districts





# Road policing

### ALCOHOL AND DRUG TESTS BY AREA

| DISTRICT | RANDOM BREATH TES<br>OPERA | STS: DISTRICT TRAFFIC | RANDOM BREATH TES | STS: GENERAL PATROLS | ORAL FLUID T | ESTS (DRUGS) |
|----------|----------------------------|-----------------------|-------------------|----------------------|--------------|--------------|
| DISTRICT | LAST YTD                   | CURRENT YTD           | LAST YTD