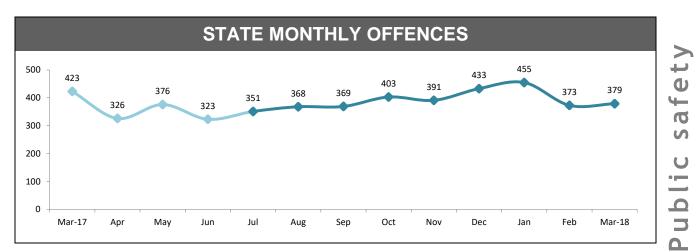

|
| CENTRAL WEST | 23       | 29       | 6   | 26.1%  | 9:10,000                                       |
|              |          |          |     |        |                                                |

### YTD OFFENDER STATUS



#### ANNUAL CLEARUP

| DISTRICT | ANNUAL<br>OFFENCES | OFFENCES<br>CLEARED | % CLEARED |  |  |
|----------|--------------------|---------------------|-----------|--|--|
| SOUTH    | 419                | 390                 | 93.1%     |  |  |
| NORTH    | 253                | 218                 | 86.2%     |  |  |
| WEST     | 179                | 166                 | 92.7%     |  |  |
| STATE    | 851                | 774                 | 91.0%     |  |  |

Source (all on page): Offence Reporting System

Public safety





| DIVISION     | LAST YTD | THIS YTD | Cha | nge    | Annual<br>offences per<br>10,000<br>population |
|--------------|----------|----------|-----|--------|------------------------------------------------|
| HOBART       | 521      | 530      | 9   | 1.7%   | 133:10,000                                     |
| GLENORCHY    | 306      | 342      | 36  | 11.8%  | 98:10,000                                      |
| KINGSTON     | 156      | 137      | -19 | -12.2% | 34:10,000                                      |
| SOUTH-EAST   | 300      | 307      | 7   | 2.3%   | 56:10,000                                      |
| BRIDGEWATER  | 268      | 261      | -7  | -2.6%  | 95:10,000                                      |
| LAUNCESTON   | 718      | 783      | 65  | 9.1%   | 153:10,000