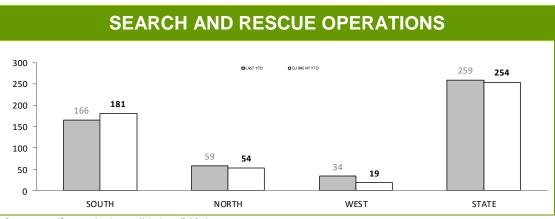

| 87       | 90          | 3      |
| OTHER TRAINING HOURS               | 10       | 15          | 5      |
| TOTAL TRAINING HOURS               | 96       | 104         | 8      |
|                                    |          |             |        |
| TOTAL HOURS                        | 559      | 569         | 10     |
|                                    |          |             |        |
| AMSA ACTIVATED SEARCH CREW HOURS   | 11       | 6           | -5     |
| AMSA ACTIVATED OVERTIME PAID HOURS | 35       | 22          | -13    |

Flight Crew Training (Police and Paramedics) only. Other Training: SOG/Bombs/Hosneg/Search & Rescue Police operations include all missions (other than Search & Rescue) coordinated by Taspol. . .

Source: supplied monthly by Corporate Services



Source: self-reported monthly by districts

# General



| ATEGORY                                                                                            | SOUTH | NORTH | WEST  | STATE |
|----------------------------------------------------------------------------------------------------|-------|-------|-------|-------|
| TOTAL ON HAND MISCELLANEOUS PROPERTY RECEIPTS                                                      | 2,709 | 1,909 | 1,777 | 6,395 |
| ON HAND MISCELLANEOUS PROPERTY RECIEPTS HELD OVER 6 MONTHS                                         | 2,048 | 1,563 | 1,388 | 4,999 |
| ON HAND DISTRICT MISCELLANEOUS PROPERTY RECEIPTS HELD OVER 6<br>MONTHS (LESS EXEMPTIONS)           | 1,999 | 1,504 | 1,324 | 4,827 |
| EXEMPTIONS