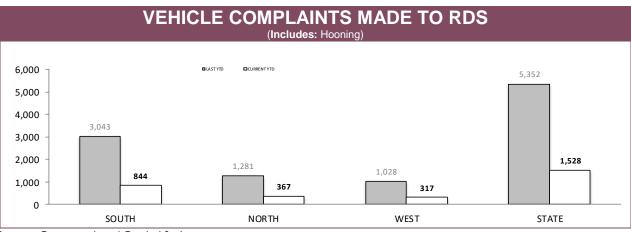

| 40                                                                      | 10 | 28  | 39  | 163 | 280   |  |  |  |
| STATE                                                                                                                | 161                                                                     | 67 | 119 | 315 | 782 | 1,444 |  |  |  |

Source: Breath Analysis System



Source: Fine and Infringement Notice Database, Prosecution and Information Bureau



Source: Fine and Infringement Notice Database (unlicensed driving offence notices), Prosecutions System (restricted, suspended, disqualified & unlicensed charges)



Source: Fine and Infringement Notice Database, Prosecution and Information Bureau

\*Figures for Support Districts not currently shown



Source: Command and Control System



Source: Vehicle Clamping & Confiscation System

|              | DANGEROUS OR RECKLESS DRIVING |                           | DRIVE WHILS | DRIVE WHILST DISQUALIFIED |          | EVADE POLICE |  |
|--------------|-------------------------------|---------------------------|-------------|---------------------------|----------|--------------|--|
|              | LAST YTD                      | CURRENT YTD               | LAST YTD    | CURRENT YTD               | LAST YTD | CURRENT YT   |  |
| SOUTH        | 11                            | 2                         | 45          | 54                        | 199      | 183          |  |
| NORTH        | 2                             | 3                         | 21          | 11                        | 8