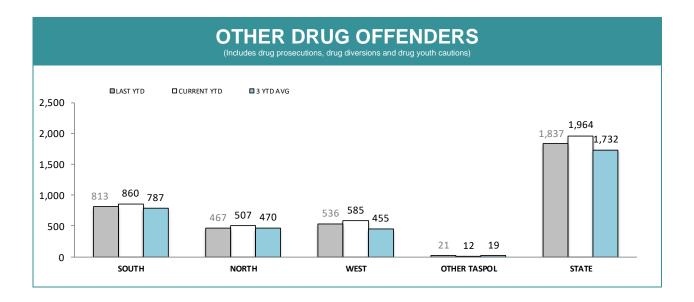

| 64         | 73                | 46                              | 46          |  |
| NORTH        | 71         | 93                | 28                              | 18          |  |
| WEST         | 92         | 95                | 40                              | 44          |  |
| OTHER TASPOL | -          | -                 | 1                               | 0           |  |
| STATE        | 227        | 261               | 115                             | 108         |  |

Source on this page): Collation of this measure changed in 1<sup>st</sup> July 2016 from manual reporting by Districts to automated data extraction from Drug Offence Reporting System. Data reported prior to 1<sup>st</sup> July 2016 should not be compared to later data due to the change in collation method



#### OTHER DRUG OFFENDERS BY PROCEEDING TYPE

| DISTRICT     | PROSECUTIONS |             | YOUTH C  | AUTIONS     | DRUG DIVERSIONS |             |  |
|--------------|--------------|-------------|----------|-------------|-----------------|-------------|--|
| DISTRICT     | LAST YTD     | CURRENT YTD | LAST YTD | CURRENT YTD | LAST YTD        | CURRENT YTD |  |
| SOUTH        | 556          | 595         | 45       | 64          | 212             | 201         |  |
| NORTH        | 343          | 377         | 20       | 22          | 104             | 108         |  |
| WEST         | 397          | 444         | 46       | 40          | 93              | 101         |  |
| OTHER TASPOL | 16           | 8           | 3        | 2           | 2               | 2           |  |
| STATE