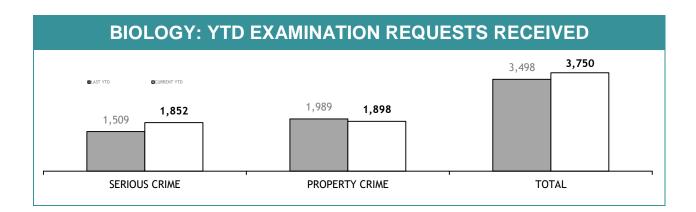

|  |  |
| PERSONNEL SUCCESSFULLY COMPLETING PROMOTION PROCESS : FEMALE | 0              |  |  |

# **PROMOTION : SERGEANTS**

|                                                              | THIS JUL - MAR |
|--------------------------------------------------------------|----------------|
| ELIGIBLE % SITTING PROMOTION EXAMINATIONS                    | 0%             |
| PERSONNEL SITTING PROMOTION EXAMINATIONS                     | 0              |
| PERSONNEL SUCCESSFULLY COMPLETING EXAMINATIONS               | 0              |
| PERSONNEL SUCCESSFULLY COMPLETING PROMOTION PROCESS : MALE   | 0              |
| PERSONNEL SUCCESSFULLY COMPLETING PROMOTION PROCESS : FEMALE | 0              |

# **APPENDIX D**

Source (all in Appendix D): LIMS (Laboratory Information Management System)











| EXA            | EXAMINATION REQUESTS NOT COMPLETE                            |                                                       |                                          |  |  |
|----------------|--------------------------------------------------------------|-------------------------------------------------------|------------------------------------------|--|--|
|                | CURRENT REQUESTS<br>(RECEIVED WITHIN THE LAST TWO<br>MONTHS) | OLDER REQUESTS<br>(RECEIVED MORE THAN TWO MONTHS AGO) | AVERAGE DAYS ON HAND<br>(OLDER REQUESTS) |  |  |
| SERIOUS CRIME  | 170                                                          | 156                                                   | 143                                      |  |  |
| PROPERTY CRIME | 0