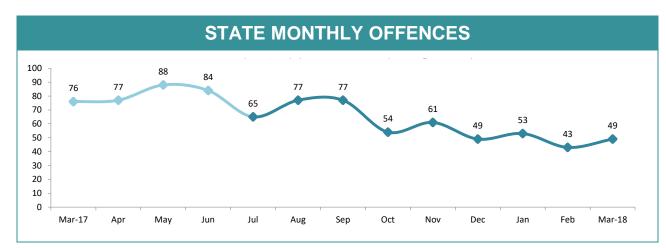

4.8%   | 11:10,000                                      |
| BURNIE       | 59       | 67       | 8   | 13.6%  | 21:10,000                                      |
| DEVONPORT    | 58       | 53       | -5  | -8.6%  | 16:10,000                                      |
| CENTRAL WEST | 41       | 55       | 14  | 34.1%  | 16:10,000                                      |

ANNUAL CLEAR UP %



| DISTRICT | ANNUAL OFFENCE<br>OFFENCES CLEARED |     | % CLEARED |
|----------|------------------------------------|-----|-----------|
| SOUTH    | 660                                | 192 | 29.1%     |
| NORTH    | 413                                | 131 | 31.7%     |
| WEST     | 224                                | 108 | 48.2%     |
| STATE    | 1,297                              | 431 | 33.2%     |





| DIVISION     | LAST YTD | THIS YTD | Cha | nge    | Annual<br>offences per<br>10,000<br>population |
|--------------|----------|----------|-----|--------|------------------------------------------------|
| HOBART       | 58       | 81       | 23  | 39.7%  | 20:10,000                                      |
| GLENORCHY    | 36       | 87       | 51  | 141.7% | 28:10,000                                      |
| KINGSTON     | 17       | 19       | 2   | 11.8%  | 4:10,000                                       |
| SOUTH-EAST   | 49       | 51       | 2   | 4.1%   | 10:10,000                                      |
| BRIDGEWATER  | 22       | 24       | 2   | 9.1%   | 11:10,000                                      |
| LAUNCESTON   | 161      | 120      | -41 | -25.5% | 26:10,000