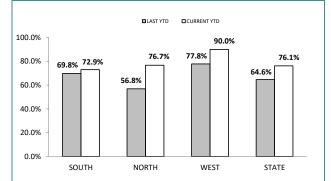

| -2  | -66.7% | 0:10,000                                      |
| BRIDGEWATER  | 1        | 5        | 4   | 400.0% | 2:10,000                                      |
| LAUNCESTON   | 33       | 23       | -10 | -30.3% | 4:10,000                                      |
| NORTH-EAST   | 0        | 1        | 1   | -      | 0:10,000                                      |
| DELORAINE    | 4        | 2        | -2  | -50.0% | 0:10,000                                      |
| BURNIE       | 3        | 3        | 0   | 0.0%   | 1:10,000                                      |
| DEVONPORT    | 2        | 3        | 1   | 50.0%  | 1:10,000                                      |
| CENTRAL WEST | 3        | 1        | -2  | -66.7% | 0:10,000                                      |

ANNUAL CLEAR UP %



| DISTRICT | ANNUAL<br>OFFENCES | OFFENCES<br>CLEARED | % CLEARED |  |  |  |
|----------|--------------------|---------------------|-----------|--|--|--|
| SOUTH    | 48                 | 35                  | 72.9%     |  |  |  |
| NORTH    | 30                 | 23                  | 76.7%     |  |  |  |
| WEST     | 10                 | 9                   | 90.0%     |  |  |  |
| STATE    | 88                 | 67                  | 76.1%     |  |  |  |

#### **OFFENCES AGAINST PROPERTY**



#### STATE MONTHLY OFFENCES



| DIVISIONS    |          |          |      |        |                                                |  |
|--------------|----------|----------|------|--------|------------------------------------------------|--|
| DIVISION     | LAST YTD | THIS YTD | Cha  | nge