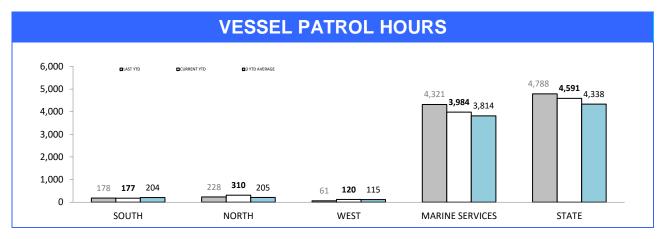

); Traffic Crash Reporting System (Total Crashes)

\*Note: Total crash figures run one month behind other year to date figures to account for crash report processing time

# **Rural Road Policing Strategy**



Rural locations are as defined in the Australian Statistical Geography Standard. Rural infringement data only available since the introduction of PINS. Rural Active AVL Hours only available from July 2014. ad

0

2

# **Marine Enforcement**



Source): Collation of this measure changed in 1<sup>st</sup> July 2016 from manual reporting by Districts to automated data extraction from Fine and Infringement Notice Database, Prosecution System and Information Bureau. Data reported prior to 1<sup>st</sup> July 2016 should not be compared to later data due to the change in collation method









Source (all other on page): self-reported monthly by districts

# **Rescue Services**

|  | TED | SERV |  |
|--|-----|------|--|
|  |     |      |  |
|  |     |      |  |

| CATEGORY                         | LAST YTD | CURRENT YTD | CHANGE |
|----------------------------------|----------|-------------|--------|
| SEARCH & RESCUE HOURS            | 264      | 276         | 12     |
| AMBULANCE TASMANIA HOURS         | 175      | 158         | -17    |
| POLICE OPERATIONS HOURS          | 24       | 31          | 7      |
| EXERCISES HOURS                  | 0        | 0           | 0      |
| TOTAL OPERATIONAL HOURS          | 463      | 465         | 2      |
|                                  |          |             |        |
| FLIGHT CREW TRAINING HOURS       | 87       | 90