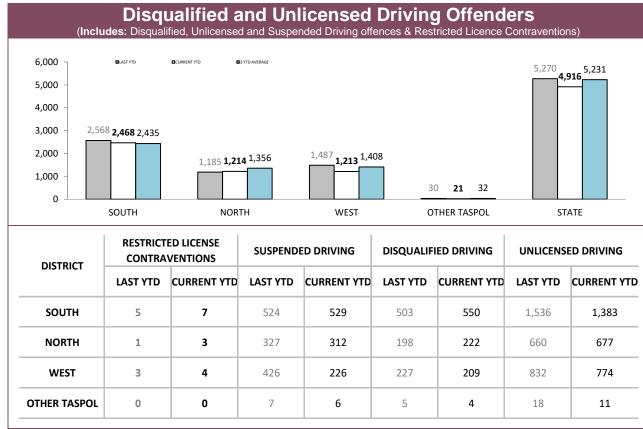

| 43                                                                      | 16 | 30  | 70  | 189 | 348   |  |  |  |
| WEST                                                                                                                 | 40                                                                      | 10 | 28  | 39  | 163 | 280   |  |  |  |
| STATE                                                                                                                | 161                                                                     | 67 | 119 | 315 | 782 | 1,444 |  |  |  |

Source: Breath Analysis System



Source: Fine and Infringement Notice Database, Prosecution and Information Bureau



Source: Fine and Infringement Notice Database (unlicensed driving offence notices), Prosecutions System (restricted, suspended, disqualified & unlicensed charges)



Source: Fine and Infringement Notice Database, Prosecution and Information Bureau

\*Figures for Support Districts not currently shown



Source: Command and Control System



Source: Vehicle Clamping & Confiscation System

|              | DANGEROUS OR RECKLESS DRIVING |                           | DRIVE WHILS | DRIVE WHILST DISQUALIFIED |          | EVADE POLICE |  |
|--------------|-------------------------------|---------------------------|-------------|---------------------------|----------|--------------|--|
|              | LAST YTD                      | CURRENT YTD               | LAST YTD    | CURRENT YTD