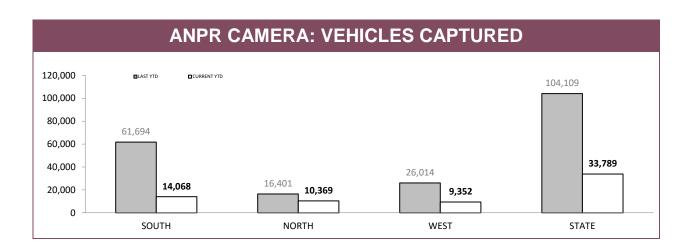

#### Disclaimer

The Corporate Performance Report is produced for internal purposes to measure the performance of our people, resources and systems, and to assist with the management of our business. The Report is made available to external stakeholders as the figures contained may be of public interest. Data are not extracted for the Report until one month after the reporting period has concluded. This one month period ensures there are sufficient opportunities for data to be entered into police systems and for quality assurance to be undertaken. However, the primary purpose of the Report is to measure internal performance, not provide official Departmental figures. There may be discrepancies between measures provided in this Report and official Departmental figures due to several possible factors.

Electronic data was extracted on 2<sup>nd</sup> May 2018. Manual data is collated monthly by Reporting Services from information self-reported by organisational units within DPFEM or provided/downloaded from a variety of sources as indicated throughout the Report.