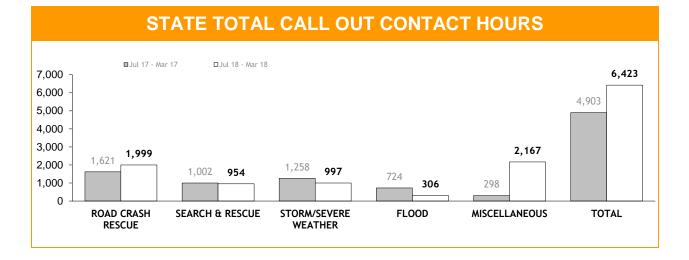

|                 | ANEOUS          | TOTAL CALL OUTS |                 |
| REGION     | Jul 17 - Mar 17                   | Jul 18 - Mar 18     | Jul 17 - Mar 17 | Jul 18 - Mar 18 | Jul 17 - Mar 17 | Jul 18 - Mar 18 |
| SOUTH      | 62                                | 151                 | 13              | 23              | 1,044           | 908             |
| NORTH      | 24                                | 19                  | 33              | 219             | 586             | 1,035           |
| NORTH-WEST | 71                                | 0                   | 80              | 56              | 889             | 566             |
| STATE      | 157                               | 170                 | 126             | 298             | 2,519           | 2,509           |



|            | CONTACT HOURS : CATEGORIES |                                     |                 |                                                    |                 |                 |
|------------|----------------------------|-------------------------------------|-----------------|----------------------------------------------------|-----------------|-----------------|
|            | ROAD CRAS                  | ROAD CRASH RESCUE SEARCH AND RESCUE |                 | ROAD CRASH RESCUE SEARCH AND RESCUE STORM/SEVERE V |                 | RE WEATHER      |
| REGION     | Jul 17 - Mar 17            | Jul 18 - Mar 18                     | Jul 17 - Mar 17 | Jul 18 - Mar 18                                    | Jul 17 - Mar 17 | Jul 18 - Mar 18 |
| SOUTH      | 483