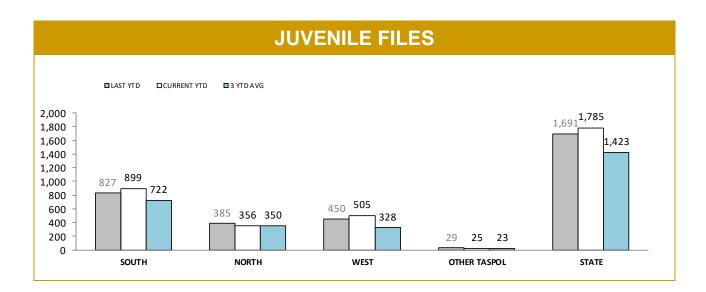

use/possess/sell firearm or firearm part etc.) | -        | 3           | -          |  |  |
| FIREARM USED AS WEAPON<br>(including family violence order breaches)                             | 58       | 45          | -13        |  |  |
| FIREARM THEFT<br>(excludes ammunition and firearm accessories)                                   | 49       | 22          | -27        |  |  |
| TOTAL FIREARM-RELATED INCIDENTS                                                                  | 173      | 129         | -44        |  |  |
| PERSONS INJURED RESULTING FROM FIREARMS OFFENDING                                                | 9        | 7           | -2         |  |  |

Source: Offence Reporting System \*Each incident relates to one Offence Report and may be counted under multiple categories.





|              |          | JUVENILE F  |          | FILE OUTCOMES                       |           |             |            |              |          |                |
|--------------|----------|-------------|----------|-------------------------------------|-----------|-------------|------------|--------------|----------|----------------|
| DISTRICT     | PROSECU  | TION FILES  | REFE     | CONFERENCE<br>RRALS<br>stice, DHHS) | FORMAL CA | UTION FILES | INFORMAL C | AUTION FILES |          | SENT AT FAMILY |
|              | LAST YTD | CURRENT YTD | LAST YTD | CURRENT YTD                         | LAST YTD  | CURRENT YTD | LAST YTD   | CURRENT YTD  | LAST YTD | CURRENT YTD    |
| SOUTH        | 372      | 508         | 59       | 17                                  | 132       | 1