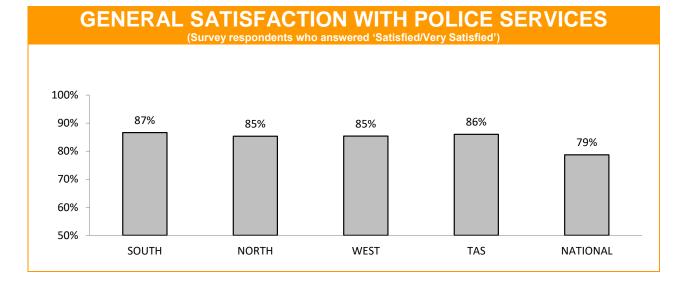

| SOUTH | NORTH | WEST | TASMANIAN<br>AVERAGE | NATIONAL<br>AVERAGE |  |
| I THINK POLICE PERFORM THEIR JOB<br>PROFESSIONALLY                                             | 92%   | 92%   | 89%  | 91%                  | 88%                 |  |
| POLICE TREAT PEOPLE FAIRLY AND EQUALLY                                                         | 80%   | 82%   | 87%  | 82%                  | 75%                 |  |
| MOST POLICE ARE HONEST                                                                         | 81%   | 83%   | 82%  | 82%                  | 77%                 |  |
| I DO HAVE CONFIDENCE IN THE POLICE                                                             | 86%   | 92%   | 88%  | 88%                  | 85%                 |  |





\* Examples of public order problems given were: vandalism, gangs, drunken & disorderly behaviour.

Source: supplied quarterly by Social Research Centre.

Period: 12 months between April 2017 to March 2018

No respondents were associated with Police.

Error margins on National, State and District figures are 0.5%, 2% and 4%, respectively.

## **Public Safety**



| PUBLIC DISTURBANCE* |          |                   |     |  |  |
|---------------------|----------|-------------------|-----|--|--|
| DISTRICT            | LAST YTD | LAST YTD THIS YTD |     |  |  |
| SOUTH               | 2,065    | 2,574             | 509 |  |  |
| NORTH               | 848      | 1,053             | 205 |  |  |
| WEST                | 705      | 888               | 183 |  |  |
| STATE               | 3,61