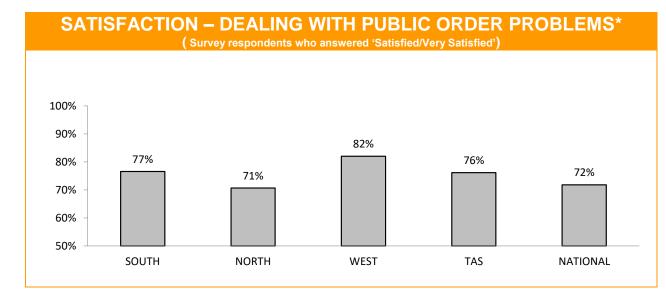

| SOUTH | NORTH | WEST | TASMANIAN<br>AVERAGE | NATIONAL<br>AVERAGE |  |
| I THINK POLICE PERFORM THEIR JOB<br>PROFESSIONALLY                                             | 92%   | 92%   | 89%  | 91%                  | 88%                 |  |
| POLICE TREAT PEOPLE FAIRLY AND EQUALLY                                                         | 80%   | 82%   | 87%  | 82%                  | 75%                 |  |
| MOST POLICE ARE HONEST                                                                         | 81%   | 83%   | 82%  | 82%                  | 77%                 |  |
| I DO HAVE CONFIDENCE IN THE POLICE                                                             | 86%   | 92%   | 88%  | 88%                  | 85%                 |  |





\* Examples of public order problems given were: vandalism, gangs, drunken & disorderly behaviour.

Source: supplied quarterly by Social Research Centre.

Period: 12 months between April 2017 to March 2018

No respondents were associated with Police.

Error margins on National, State and District figures are 0.5%, 2% and 4%, respectively.

## **Public Safety**



| PUBLIC DISTURBANCE* |          |                   |     |  |  |
|---------------------|----------|-------------------|-----|--|--|
| DISTRICT            | LAST YTD | LAST YTD THIS YTD |     |  |  |
| SOUTH               | 2,065    | 2,574             | 509 |  |  |
| NORTH               | 848      | 1,053             | 205 |  |  |
| WEST                | 705      | 888               | 183 |  |  |
| STATE               | 3,618