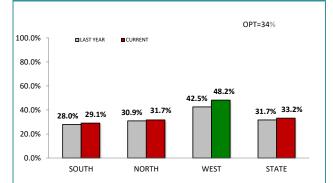

16.8%  | 21:10,000                                      |
| BRIDGEWATER  | 70       | 97       | 27  | 38.6%  | 36:10,000                                      |
| LAUNCESTON   | 195      | 240      | 45  | 23.1%  | 47:10,000                                      |
| NORTH-EAST   | 22       | 27       | 5   | 22.7%  | 17:10,000                                      |
| DELORAINE    | 42       | 44       | 2   | 4.8%   | 11:10,000                                      |
| BURNIE       | 59       | 67       | 8   | 13.6%  | 21:10,000                                      |
| DEVONPORT    | 58       | 53       | -5  | -8.6%  | 16:10,000                                      |
| CENTRAL WEST | 41       | 55       | 14  | 34.1%  | 16:10,000                                      |

ANNUAL CLEAR UP %



| DISTRICT | ANNUAL OFFENCE<br>OFFENCES CLEARED |     | % CLEARED |
|----------|------------------------------------|-----|-----------|
| SOUTH    | 660                                | 192 | 29.1%     |
| NORTH    | 413                                | 131 | 31.7%     |
| WEST     | 224                                | 108 | 48.2%     |
| STATE    | 1,297                              | 431 | 33.2%     |





| DIVISION     | LAST YTD | THIS YTD | Cha | nge    | Annual<br>offences per<br>10,000<br>population |
|--------------|----------|----------|-----|--------|------------------------------------------------|
| HOBART       | 58       | 81       | 23  | 39.7%  | 20:10,000                                      |
| GLENORCHY    | 36       | 87       | 51  | 141.7% | 28:10,000