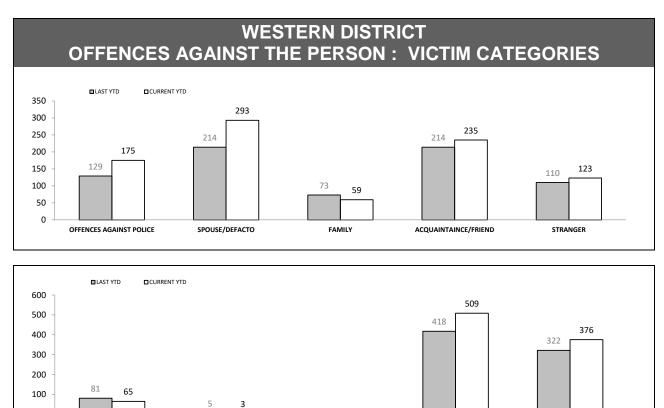

0     | 9.8%  |
| CRIMINAL CODE<br>OFFENCE      | 9        | 15          | 6      | 66.7% |

| LOCATIONS        |          |             |     |        |
|------------------|----------|-------------|-----|--------|
| OFFENCE          | LAST YTD | CURRENT YTD | СНА | NGE    |
| DWELLING/HOUSE   | 1,358    | 1,424       | 66  | 4.9%   |
| LICENSED PREMISE | 124      | 153         | 29  | 23.4%  |
| SCHOOL           | 51       | 44          | -7  | -13.7% |
| PARK             | 34       | 30          | -4  | -11.8% |
| CAR PARK         | 96       | 87          | -9  | -9.4%  |
| SPORTS GROUND    | 13       | 12          | -1  | -7.7%  |



Source: Offence Reporting System



Source: FIND, Prosecution, IB



Public safety

NORTHERN DISTRICT OFFENCES AGAINST THE PERSON : VICTIM CATEGORIES







TOTAL PRIVATE LOCATIONS

Source (all on page): Offence Reporting System

CRIMINAL CODE OFFENCES

MEDICAL TREATMENT REQUIRED

0

TOTAL PUBLIC LOCATIONS

| RDS INCIDENTS RECORDED* |             |                                         |        |          |                                                                    |        |  |
|-------------------------|-------------|-----------------------------------------|--------|----------|--------------------------------------------------------------------|--------|--|
| DISTRICT                | TOTAL RADIO | TOTAL RADIO DISPATCH INCIDENTS RECORDED |        |          | OPERATIONAL RADIO DISPATCH INCIDENTS<br>(Excludes cancelled tasks) |        |  |
| District                | LAST YTD    | THIS YTD                                | CHANGE