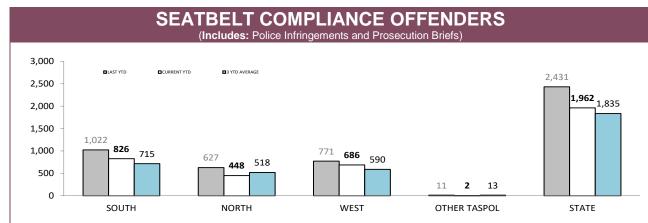

| 109        | 23,359      | 159   |
| NORTH    | 32         | 6,461    | 42    | 126        | 24,318     | 156   | 72         | 15,414      | 101   |
| WEST     | 53         | 6,141    | 70    | 152        | 13,698     | 159   | 51         | 5,348       | 59    |
| STATE    | 199        | 36,567   | 337   | 405        | 66,090     | 526   | 232        | 44,121      | 319   |

Source (all on page): DTO database



### EXCESSIVE SPEED OFFENDERS – 15-29km/h

(Includes: Infringements, Cautions, Briefs and Youth Cautions for speeding between 15 and 29 km/h over the speed limit Excludes: Speed Camera Infringement Notices )





Source: Fine and Infringement Notice Database, Prosecution and Information Bureau



Source: Fine and Infringement Notice Database, Prosecution and Information Bureau



Source: Fine and Infringement Notice Database, Prosecution and Information Bureau



Source: Fine and Infringement Notice Database, Prosecution and Information Bureau



Source: self-reported monthly by districts





# Road policing

### ALCOHOL AND DRUG TESTS BY AREA

| DISTRICT | RANDOM BREATH TES<br>OPERA | STS: DISTRICT TRAFFIC | RANDOM BREATH TES | STS: GENERAL PATROLS | ORAL FLUID T | ESTS (DRUGS) |
|----------|----------------------------|-----------------------|-------------------|----------------------|--------------|--------------|
| DISTRICT | LAST YTD                   | CURRENT YTD           | LAST YTD          | CURRENT YTD          | LAST YTD     | CURRENT YTD  |
| SOUTH    | 65,910                     | 74,965                | 169,853           | 131,089              | 1