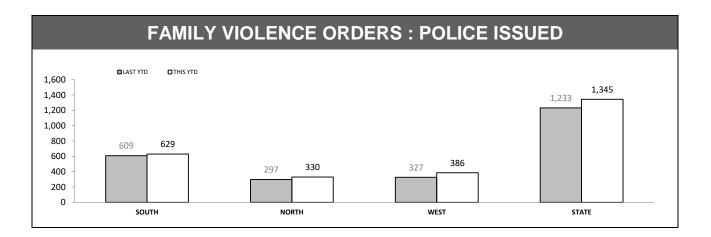

| 359      | 362       | 50              | 39       |  |  |
| WEST                                                            | 328      | 309       | 33              | 32       |  |  |
| STATE                                                           | 1,355    | 1,406     | 155             | 142      |  |  |

Source (all on page): Family Violence Management System

#### **ALCOHOL & DRUGS** (Excludes other and argument categories) VICTIM AFFECTED BY OFFENDER AFFECTED BY

| District | DRUGS | ALCOHOL | DRUGS | ALCOHOL |
|----------|-------|---------|-------|---------|
| SOUTH    | 110   | 311     | 15    | 118     |
| NORTH    | 45    | 124     | 5     | 59      |
| WEST     | 54    | 129     | 9     | 51      |
| STATE    | 209   | 564     | 29    | 228     |



#### FAMILY VIOLENCE ORDERS : COURT APPLICATION



Source: Family Violence Management System

#### **PROTECTIVE ORDERS : BREACHES**

| DISTRICT | PF       | vo       | FVO      |          |  |
|----------|----------|----------|----------|----------|--|
|          | LAST YTD | THIS YTD | LAST YTD | THIS YTD |  |
| SOUTH    | 379      | 304      | 216      | 251      |  |
| NORTH    | 132      | 195      | 163      | 251      |  |
| WEST     | 137      | 157      | 127      | 122      |  |
| STATE    | 648      | 656      | 506      | 624      |  |

Source: Offence Reporting System

#### **ROAD & PUBLIC ORDER SERVICES (RPOS\*): PUBLIC ORDER ACTIVITIES**

|                                        | SOUTH | NORTH | WEST | STATE |
|----------------------------------------|-------|-------|-----