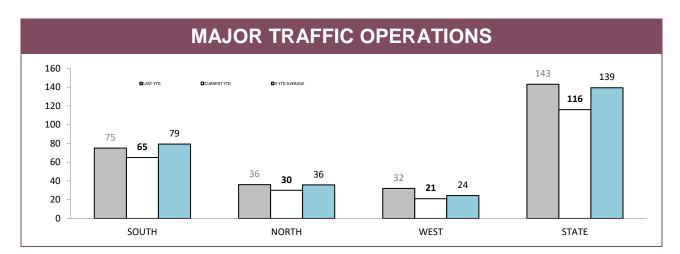

28  | 3,975  | 21,746  |  |  |  |  |
| OTHER INFRINGMENT NOTICES                    | 2,516   | 1,175  | 870    | 4,561   |  |  |  |  |
| DRINK AND DRUG DRIVING OFFENCES              | 387     | 174    | 136    | 697     |  |  |  |  |
| RANDOM BREATH TESTS CONDUCTED                | 140,290 | 54,521 | 34,014 | 228,825 |  |  |  |  |
| ORAL FLUID TESTS CONDUCTED                   | 640     | 407    | 183    | 1,230   |  |  |  |  |
| DISQUALIFIED AND UNLICENSED DRIVERS DETECTED | 792     | 517    | 322    | 1,631   |  |  |  |  |
| UNREGISTERED VEHICLES DETECTED               | 795     | 584    | 305    | 1,684   |  |  |  |  |
| VEHICLES CLAMPED/CONFISCATED                 | 72      | 49     | 39     | 160     |  |  |  |  |

Source: RPOS Activity Report

# DISTRICT TRAFFIC OPERATIONS (DTO)





| DT | 0 : LOC    | ATION      | S     |            |             |       |
|----|------------|------------|-------|------------|-------------|-------|
|    |            | MAIN ROADS |       | SE         | CONDARY ROA | DS    |
| s  | OPERATIONS | VEHICLES   | HOURS | OPERATIONS | VEHICLES    | HOURS |
|    | 127        | 28,074     | 211   | 109        | 23,359      | 159   |

### D

|          | HIGHWAYS   |          |       | MAIN ROADS |          |       | SECONDARY ROADS |          |       |
|----------|------------|----------|-------|------------|----------|-------|-----------------|----------|-------|
| DISTRICT | OPERATIONS | VEHICLES | HOURS | OPERATIONS | VEHICLES | HOURS | OPERATIONS      | VEHICLES | HOURS |
| SOUTH    | 114        | 23,965   | 225   | 127        | 28,074   |