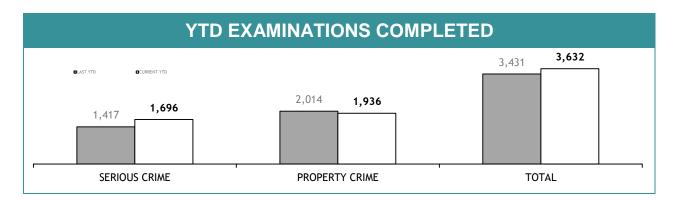

|  |
| PERSONNEL SUCCESSFULLY COMPLETING PROMOTION PROCESS : FEMALE | 0              |  |  |

# **PROMOTION : SERGEANTS**

|                                                              | THIS JUL - MAR |
|--------------------------------------------------------------|----------------|
| ELIGIBLE % SITTING PROMOTION EXAMINATIONS                    | 0%             |
| PERSONNEL SITTING PROMOTION EXAMINATIONS                     | 0              |
| PERSONNEL SUCCESSFULLY COMPLETING EXAMINATIONS               | 0              |
| PERSONNEL SUCCESSFULLY COMPLETING PROMOTION PROCESS : MALE   | 0              |
| PERSONNEL SUCCESSFULLY COMPLETING PROMOTION PROCESS : FEMALE | 0              |

# **APPENDIX D**

Source (all in Appendix D): LIMS (Laboratory Information Management System)











| EXA            | EXAMINATION REQUESTS NOT COMPLETE                            |                                                       |                                          |  |  |
|----------------|--------------------------------------------------------------|-------------------------------------------------------|------------------------------------------|--|--|
|                | CURRENT REQUESTS<br>(RECEIVED WITHIN THE LAST TWO<br>MONTHS) | OLDER REQUESTS<br>(RECEIVED MORE THAN TWO MONTHS AGO) | AVERAGE DAYS ON HAND<br>(OLDER REQUESTS) |  |  |
| SERIOUS CRIME  | 170                                                          | 156                                                   | 143                                      |  |  |
| PROPERTY CRIME | 0