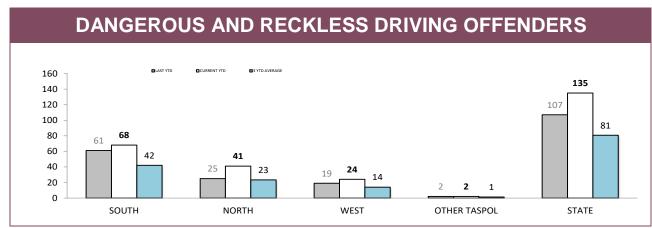

| 41 | 61  | 206 | 430 | 816   |  |  |  |
| NORTH                                                                                                                | 43                                                                      | 16 | 30  | 70  | 189 | 348   |  |  |  |
| WEST                                                                                                                 | 40                                                                      | 10 | 28  | 39  | 163 | 280   |  |  |  |
| STATE                                                                                                                | 161                                                                     | 67 | 119 | 315 | 782 | 1,444 |  |  |  |

Source: Breath Analysis System



Source: Fine and Infringement Notice Database, Prosecution and Information Bureau



Source: Fine and Infringement Notice Database (unlicensed driving offence notices), Prosecutions System (restricted, suspended, disqualified & unlicensed charges)



Source: Fine and Infringement Notice Database, Prosecution and Information Bureau

\*Figures for Support Districts not currently shown



Source: Command and Control System



Source: Vehicle Clamping & Confiscation System

|              | DANGEROUS OR RECKLESS DRIVING |                           | DRIVE WHILS | DRIVE WHILST DISQUALIFIED |          | EVADE POLICE |  |
|--------------|-------------------------------|---------------------------|-------------|---------------------------|----------|--------------|--|
|              | LAST YTD