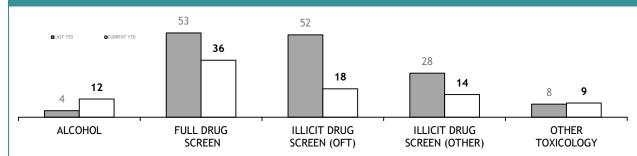

AN DNA DATABASE          |             |  |  |
|---------------------------------|-------------|--|--|
|                                 | CURRENT YTD |  |  |
| CRIME SCENE EVIDENCE ITEMS      | 24,845      |  |  |
| MISSING PERSONS                 | 91          |  |  |
| POLICE                          | 1,130       |  |  |
| SERIOUS OFFENDERS               | 26,932      |  |  |
| STAFF MEMBERS                   | 39          |  |  |
| STATE SERVICE                   | 43          |  |  |
| SUSPECTS                        | 4,171       |  |  |
| UNKNOWN DECEASED PERSONS        | 30          |  |  |
| VOLUNTEERS (UNLIMITED PURPOSES) | 513         |  |  |
| TOTAL                           | 57,794      |  |  |



#### YTD TESTS COMPLETED



#### AVERAGE TURNAROUND DAYS FOR TESTS COMPLETED



#### **TEST REQUESTS NOT COMPLETE**

| CURRENT REQUESTS<br>(RECEIVED WITHIN THE LAST TWO<br>MONTHS)OLDER REQUESTS<br>RECEIVED MORE THAN TWO MONTHS AGOAVERAGE DAYS ON HAND<br>(OLDER REQUESTS)ALCOHOL400FULL DRUG SCREEN431215ILLICIT DRUG SCREEN (OFT)11900ILLICIT DRUG SCREEN (OTHER)2100OTHER TOXICOLOGY800TOTAL1951- |                             |                               |   |     |
|-----------------------------------------------------------------------------------------------------------------------------------------------------------------------------------------------------------------------------------------------------------------------------------|-----------------------------|-------------------------------|---|-----|
| FULL DRUG SCREEN431215ILLICIT DRUG SCREEN (OFT)11900ILLICIT