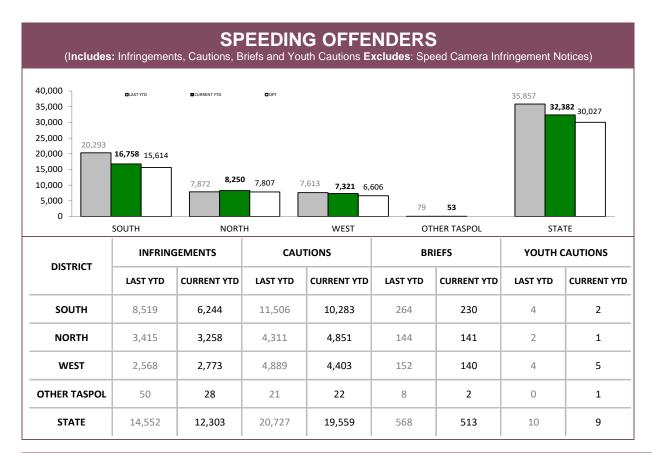

|-------|------------|------------|-------|------------|-------------|-------|
| DICTDICT |            | HIGHWAYS |       |            | MAIN ROADS |       | SE         | CONDARY ROA | DS    |
| DISTRICT | OPERATIONS | VEHICLES | HOURS | OPERATIONS | VEHICLES   | HOURS | OPERATIONS | VEHICLES    | HOURS |
| SOUTH    | 114        | 23,965   | 225   | 127        | 28,074     | 211   | 109        | 23,359      | 159   |
| NORTH    | 32         | 6,461    | 42    | 126        | 24,318     | 156   | 72         | 15,414      | 101   |
| WEST     | 53         | 6,141    | 70    | 152        | 13,698     | 159   | 51         | 5,348       | 59    |
| STATE    | 199        | 36,567   | 337   | 405        | 66,090     | 526   | 232        | 44,121      | 319   |

Source (all on page): DTO database



### EXCESSIVE SPEED OFFENDERS – 15-29km/h

(Includes: Infringements, Cautions, Briefs and Youth Cautions for speeding between 15 and 29 km/h over the speed limit Excludes: Speed Camera Infringement Notices )





Source: Fine and Infringement Notice Database, Prosecution and Information Bureau



Source: Fine and Infringement Notice Database, Prosecution and Information Bureau



Source: Fine and Infringement Notice Database, Prosecution and Information Bureau



Source: Fine and Infringement Notice Database, Prosecution and Information Bureau



Source: self-reported monthly by districts





# Road policing

### ALCOHOL AND DRUG TESTS BY AREA

| DISTRICT | RANDOM BREATH TES<br>OPERA | STS: DISTRICT TRAFFIC | RANDOM BREATH TES | STS: GENERAL PATROLS | ORAL FLUID T | ESTS (DRUGS) |
|----