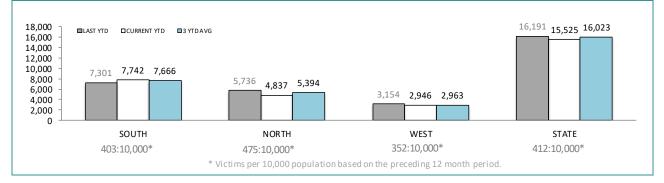

3        | 0   | 0.0%   | 1:10,000                                      |
| DEVONPORT    | 2        | 3        | 1   | 50.0%  | 1:10,000                                      |
| CENTRAL WEST | 3        | 1        | -2  | -66.7% | 0:10,000                                      |

ANNUAL CLEAR UP %



| DISTRICT | ANNUAL<br>OFFENCES | OFFENCES<br>CLEARED | % CLEARED |  |  |  |
|----------|--------------------|---------------------|-----------|--|--|--|
| SOUTH    | 48                 | 35                  | 72.9%     |  |  |  |
| NORTH    | 30                 | 23                  | 76.7%     |  |  |  |
| WEST     | 10                 | 9                   | 90.0%     |  |  |  |
| STATE    | 88                 | 67                  | 76.1%     |  |  |  |

#### **OFFENCES AGAINST PROPERTY**



#### STATE MONTHLY OFFENCES



| DIVISIONS    |          |          |      |        |                                                |  |
|--------------|----------|----------|------|--------|------------------------------------------------|--|
| DIVISION     | LAST YTD | THIS YTD | Cha  | nge    | Annual<br>offences per<br>10,000<br>population |  |
| HOBART       | 1,885    | 2,066    | 181  | 9.6%   | 133:10,000                                     |  |
| GLENORCHY    | 1,826    | 2,168    | 342  | 18.7%  | 98:10,000                                      |  |
| KINGSTON     | 572      | 546      | -26  | -4.5%  | 34:10,000                                      |  |
| SOUTH-EAST   | 1,902    | 1,654    | -248 | -13.0% | 56:10,000                                      |  |
| BRIDGEWATER  | 1