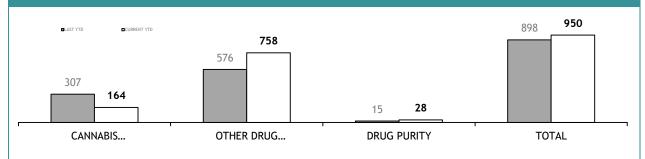

| TOTAL                       | 195                           | 1 | -   |
|                                                                                                                                                                                                                                                                                   |                             |                               |   |     |

'OFT' denotes a confirmatory sample from a driver after a positive drug Oral Fluid Test.

#### **ILLICIT DRUGS: YTD EXAMINATION REQUESTS RECEIVED**



#### YTD TESTS COMPLETED





| TEST REQUESTS NOT COMPLETE |                                                              |                                                       |                                          |  |
|----------------------------|--------------------------------------------------------------|-------------------------------------------------------|------------------------------------------|--|
|                            | CURRENT REQUESTS<br>(RECEIVED WITHIN THE LAST TWO<br>MONTHS) | OLDER REQUESTS<br>(RECEIVED MORE THAN TWO MONTHS AGO) | AVERAGE DAYS ON HAND<br>(OLDER REQUESTS) |  |
| CANNABIS IDENTIFICATION    | 1                                                            | 0                                                     | 0