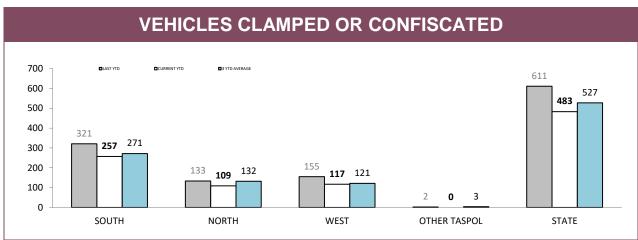

| 10 | 28  | 39  | 163 | 280   |  |  |  |
| STATE                                                                                                                | 161                                                                     | 67 | 119 | 315 | 782 | 1,444 |  |  |  |

Source: Breath Analysis System



Source: Fine and Infringement Notice Database, Prosecution and Information Bureau



Source: Fine and Infringement Notice Database (unlicensed driving offence notices), Prosecutions System (restricted, suspended, disqualified & unlicensed charges)



Source: Fine and Infringement Notice Database, Prosecution and Information Bureau

\*Figures for Support Districts not currently shown



Source: Command and Control System



Source: Vehicle Clamping & Confiscation System

|              | DANGEROUS OR RECKLESS DRIVING |                           | DRIVE WHILS | DRIVE WHILST DISQUALIFIED |          | EVADE POLICE |  |
|--------------|-------------------------------|---------------------------|-------------|---------------------------|----------|--------------|--|
|              | LAST YTD                      | CURRENT YTD               | LAST YTD    | CURRENT YTD               | LAST YTD | CURRENT YT   |  |
| SOUTH        | 11                            | 2                         | 45          | 54                        | 199      | 183          |  |
| NORTH        | 2                             | 3                         | 21          | 11                        | 89       | 107          |  |
| WEST