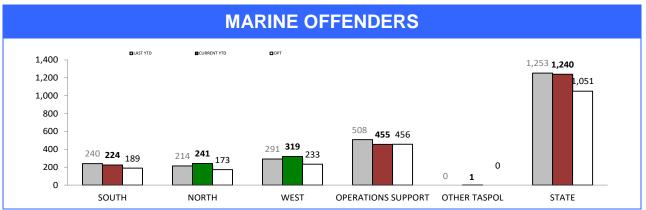

85         | 4      | 10                             | 18          | 8      |
| CENTRAL WEST | 217            | 218         | 1      | 15                             | 13          | -2     |
| STATE        | 5,033          | 4,998       | -35    | 203                            | 198         | -5     |

Sources: Crash Data Manager (Serious/Fatal crashes); Traffic Crash Reporting System (Total Crashes)

\*Note: Total crash figures run one month behind other year to date figures to account for crash report processing time

# **Rural Road Policing Strategy**



Rural locations are as defined in the Australian Statistical Geography Standard. Rural infringement data only available since the introduction of PINS. Rural Active AVL Hours only available from July 2014. 2

# **Marine Enforcement**



Source): Collation of this measure changed in 1<sup>st</sup> July 2016 from manual reporting by Districts to automated data extraction from Fine and Infringement Notice Database, Prosecution System and Information Bureau. Data reported prior to 1<sup>st</sup> July 2016 should not be compared to later data due to the change in collation method









Source (all other on page): self-reported monthly by districts

marine

# **Rescue Services**

|  | TED | SERV |  |
|--|-----|------|--|
|  |     |      |  |
|  |     |      |  |

| CATEGORY                           | LAST YTD | CURRENT YTD | CHANGE |
|------------------------------------|----------|-------------|--------|
| SEARCH & RESCUE HOURS              | 264      | 276         | 12     |
| AMBULANCE TASMANIA HOURS           | 175