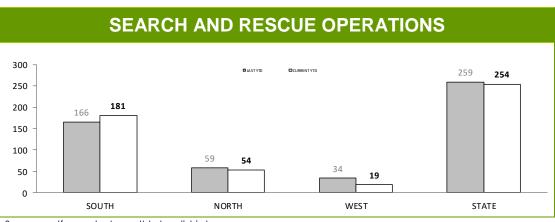

TRAINING HOURS       | 87       | 90          | 3      |
| OTHER TRAINING HOURS             | 10       | 15          | 5      |
| TOTAL TRAINING HOURS             | 96       | 104         | 8      |
|                                  |          |             |        |
| TOTAL HOURS                      | 559      | 569         | 10     |
|                                  |          |             |        |
| AMSA ACTIVATED SEARCH CREW HOURS | 11       | 6           | -5     |
|                                  | 35       | 22          | -13    |

. .

Flight Crew Training (Police and Paramedics) only. Other Training: SOG/Bombs/Hosneg/Search & Rescue Police operations include all missions (other than Search & Rescue) coordinated by Taspol.

Source: supplied monthly by Corporate Services



Source: self-reported monthly by districts

# General



| DISTRICT MISCELLANEOUS PROPERTY CATEGORIES |                                                                       |                                                                                                                                                                                                                                  |                                                                                                                                                                                                                                                                                                                                              |  |  |  |  |
|--------------------------------------------|--