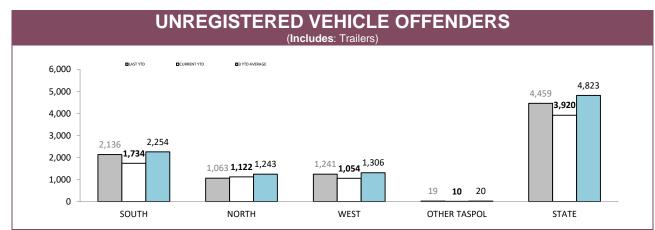

| 16 | 30  | 70  | 189 | 348   |  |  |  |
| WEST                                                                                                                 | 40                                                                      | 10 | 28  | 39  | 163 | 280   |  |  |  |
| STATE                                                                                                                | 161                                                                     | 67 | 119 | 315 | 782 | 1,444 |  |  |  |

Source: Breath Analysis System



Source: Fine and Infringement Notice Database, Prosecution and Information Bureau



Source: Fine and Infringement Notice Database (unlicensed driving offence notices), Prosecutions System (restricted, suspended, disqualified & unlicensed charges)



Source: Fine and Infringement Notice Database, Prosecution and Information Bureau

\*Figures for Support Districts not currently shown



Source: Command and Control System



Source: Vehicle Clamping & Confiscation System

|              | DANGEROUS OR RECKLESS DRIVING |                           | DRIVE WHILS | DRIVE WHILST DISQUALIFIED |          | EVADE POLICE |  |
|--------------|-------------------------------|---------------------------|-------------|---------------------------|----------|--------------|--|
|              | LAST YTD                      | CURRENT YTD               | LAST YTD    | CURRENT YTD               | LAST YTD | CURRENT YT   |  |
| SOUTH        | 11                            | 2                         | 45          | 54                        | 199      |