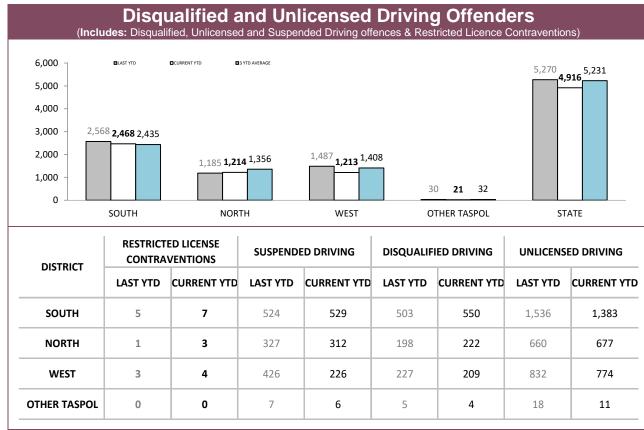

|       |
|-------|-------|----------------------|---------|----------------------------------|---------------|-------|
|       | CRASH | MANNER OF<br>DRIVING | OFFENCE | STATIC OPERATION                 | MOBILE PATROL | TOTAL |
| SOUTH | 78    | 41                   | 61      | 206                              | 430           | 816   |
| NORTH | 43    | 16                   | 30      | 70                               | 189           | 348   |
| WEST  | 40    | 10                   | 28      | 39                               | 163           | 280   |
| STATE | 161   | 67                   | 119     | 315                              | 782           | 1,444 |

Source: Breath Analysis System



Source: Fine and Infringement Notice Database, Prosecution and Information Bureau



Source: Fine and Infringement Notice Database (unlicensed driving offence notices), Prosecutions System (restricted, suspended, disqualified & unlicensed charges)



Source: Fine and Infringement Notice Database, Prosecution and Information Bureau

\*Figures for Support Districts not currently shown



Source: Command and Control System



Source: Vehicle Clamping & Confiscation System

|              | DANGEROUS OR | RECKLESS DRIVING          | DRIVE WHILS | T DISQUALIFIED       | EVADE POLICE   |           |  |
|--------------|--------------|---------------------------|-------------|----------------------|----------------|-----------|--|
|              | LAST YTD     | CURRENT YTD               | LAST YTD    | LAST YTD CURRENT YTD |                | CURRENT Y |  |
| SOUTH        | 11