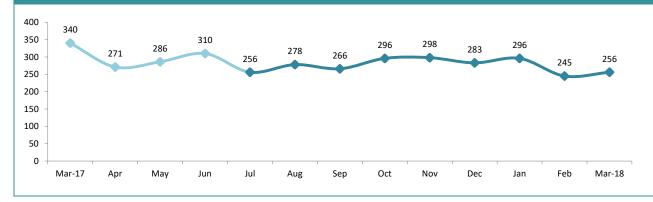

ESTON   | 161      | 120      | -41 | -25.5% | 26:10,000                                      |
| NORTH-EAST   | 18       | 13       | -5  | -27.8% | 10:10,000                                      |
| DELORAINE    | 41       | 35       | -6  | -14.6% | 11:10,000                                      |
| BURNIE       | 48       | 38       | -10 | -20.8% | 12:10,000                                      |
| DEVONPORT    | 61       | 39       | -22 | -36.1% | 15:10,000                                      |
| CENTRAL WEST | 17       | 21       | 4   | 23.5%  | 9:10,000                                       |

Source (all on page): Offence Reporting System

ANNUAL CLEAR UP %



72

331

155

777

WEST

STATE

crime

46.5%

42.6%

#### **PROPERTY DAMAGE OFFENCES**



#### STATE MONTHLY OFFENCES



|              | DIVISIONS |          |     |                                                |            |  |  |
|--------------|-----------|----------|-----|------------------------------------------------|------------|--|--|
| DIVISION     | LAST YTD  | THIS YTD | Cha | Annual<br>offences per<br>10,000<br>population |            |  |  |
| HOBART       | 290       | 269      | -21 | -7.2%                                          | 73:10,000  |  |  |
| GLENORCHY    | 268       | 281      | 13  | 4.9%                                           | 82:10,000  |  |  |
| KINGSTON     | 91        | 83       | -8  | -8.8%                                          | 21:10,000  |  |  |
| SOUTH-EAST   | 315       | 265      | -50 | -15.9%                                         | 47:10,000  |  |  |