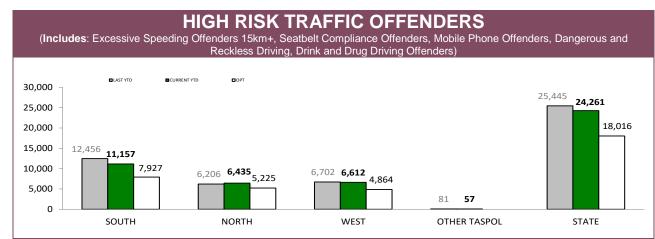

HOURS |
| SOUTH    | 114        | 23,965   | 225   | 127        | 28,074     | 211   | 109        | 23,359      | 159   |
| NORTH    | 32         | 6,461    | 42    | 126        | 24,318     | 156   | 72         | 15,414      | 101   |
| WEST     | 53         | 6,141    | 70    | 152        | 13,698     | 159   | 51         | 5,348       | 59    |
| STATE    | 199        | 36,567   | 337   | 405        | 66,090     | 526   | 232        | 44,121      | 319   |

Source (all on page): DTO database



### EXCESSIVE SPEED OFFENDERS – 15-29km/h

(Includes: Infringements, Cautions, Briefs and Youth Cautions for speeding between 15 and 29 km/h over the speed limit Excludes: Speed Camera Infringement Notices )





Source: Fine and Infringement Notice Database, Prosecution and Information Bureau



Source: Fine and Infringement Notice Database, Prosecution and Information Bureau



Source: Fine and Infringement Notice Database, Prosecution and Information Bureau



Source: Fine and Infringement Notice Database, Prosecution and Information Bureau



Source: self-reported monthly by districts





# Road policing

### ALCOHOL AND DRUG TESTS BY AREA

| DISTRICT | RANDOM BREATH TES<br>OPERA | STS: DISTRICT TRAFFIC | RANDOM BREATH TES | STS: GENERAL PATROLS | ORAL FLUID T | ESTS (DRUGS) |
|----------|----------------------------|-----------------------|-------------------|----------------------|--------------|--------------|
| DISTRICT | LAST YTD                   | CURRENT YTD           | LAST YTD          | CURRENT YTD          | LAST YTD     | CURRENT YTD  |
| SOUTH    | 65,910