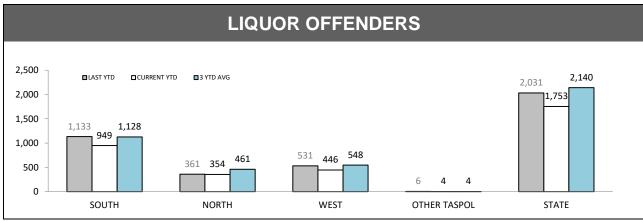

| 68       | 75          | 7      | 10.3% |
| THREATEN/ABUSE/<br>INTIMIDATE | 307      | 337         | 30     | 9.8%  |
| CRIMINAL CODE<br>OFFENCE      | 9        | 15          | 6      | 66.7% |

| LOCATIONS        |          |             |     |        |
|------------------|----------|-------------|-----|--------|
| OFFENCE          | LAST YTD | CURRENT YTD | СНА | NGE    |
| DWELLING/HOUSE   | 1,358    | 1,424       | 66  | 4.9%   |
| LICENSED PREMISE | 124      | 153         | 29  | 23.4%  |
| SCHOOL           | 51       | 44          | -7  | -13.7% |
| PARK             | 34       | 30          | -4  | -11.8% |
| CAR PARK         | 96       | 87          | -9  | -9.4%  |
| SPORTS GROUND    | 13       | 12          | -1  | -7.7%  |



Source: Offence Reporting System



Source: FIND, Prosecution, IB



Public safety

NORTHERN DISTRICT OFFENCES AGAINST THE PERSON : VICTIM CATEGORIES







TOTAL PRIVATE LOCATIONS

Source (all on page): Offence Reporting System

CRIMINAL CODE OFFENCES

MEDICAL TREATMENT REQUIRED

0

TOTAL PUBLIC LOCATIONS

| RDS INCIDENTS RECORDED* |             |                                         |        |          |                                                                    |        |  |
|-------------------------|-------------|-----------------------------------------|--------|----------|--------------------------------------------------------------------|--------|--|
| DISTRICT                | TOTAL RADIO | TOTAL RADIO DISPATCH INCIDENTS RECORDED |        |          | OPERATIONAL RADIO DISPATCH INCIDENTS<br>(Excludes c