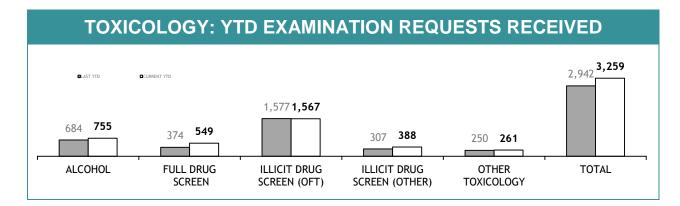

|  |
| TOTAL                         | 640      | 1,203       |  |

| TASMANIAN DNA DATABASE          |             |  |  |
|---------------------------------|-------------|--|--|
|                                 | CURRENT YTD |  |  |
| CRIME SCENE EVIDENCE ITEMS      | 24,845      |  |  |
| MISSING PERSONS                 | 91          |  |  |
| POLICE                          | 1,130       |  |  |
| SERIOUS OFFENDERS               | 26,932      |  |  |
| STAFF MEMBERS                   | 39          |  |  |
| STATE SERVICE                   | 43          |  |  |
| SUSPECTS                        | 4,171       |  |  |
| UNKNOWN DECEASED PERSONS        | 30          |  |  |
| VOLUNTEERS (UNLIMITED PURPOSES) | 513         |  |  |
| TOTAL                           | 57,794      |  |  |



#### YTD TESTS COMPLETED



#### AVERAGE TURNAROUND DAYS FOR TESTS COMPLETED



#### **TEST REQUESTS NOT COMPLETE**

| CURRENT REQUESTS<br>(RECEIVED WITHIN THE LAST TWO<br>MONTHS)OLDER REQUESTS<br>RECEIVED MORE THAN TWO MONTHS AGOAVERAGE DAYS ON HAND<br>(OLDER REQUESTS)ALCOHOL400FULL DRUG SCREEN431215ILLICIT DRUG SCREEN (OFT)11900ILLICIT DRUG SCREEN (OTHER)2100OTHER TOXICOLOGY800TOTAL1951- |                             |                               |   |     |
|-----------------------------------------------------------------------------------------------------------------------------------------------------------------------------------------------------------------------------------------------------------------------------------|-----------------------------|------------------------