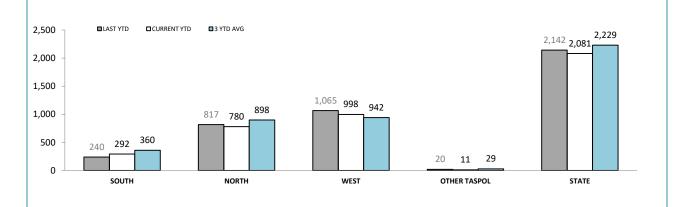

| -3  | -7.3%  | 16:10,000                                      |
| CENTRAL WEST | 25       | 17       | -8  | -32.0% | 16:10,000                                      |
|              |          |          |     |        |                                                |

#### **ANNUAL CLEAR UP %**



| DISTRICT | ANNUAL<br>OFFENCES | OFFENCES<br>CLEARED | % CLEARED |
|----------|--------------------|---------------------|-----------|
| SOUTH    | 482                | 261                 | 54.1%     |
| NORTH    | 254                | 148                 | 58.3%     |
| WEST     | 99                 | 79                  | 79.8%     |
| STATE    | 835                | 488                 | 58.4%     |



#### **GENERAL INFORMATION REPORTS**

#### **TRAFFIC-RELATED INFORMATION REPORTS**





Source (all on page): Collation of this measure changed in 1<sup>st</sup> July 2016 from manual reporting by Districts to automated data extraction from Information Data Management System. Data reported prior to 1<sup>st</sup> July 2016 should not be compared to later data due to the change in collation method



#### **CIB TOTAL OFFENDERS**



|               | CIB OFFICE PERFORMANCE |             |                |             |                 |             |  |  |  |  |
|---------------|------------------------|-------------|----------------|-------------|-----------------|-------------|--|--|--|--|
| STATION       | CRIME O                | FFENDERS    | BAIL OFFENDERS |             | OTHER OFFENDERS |             |  |  |  |  |
|               | LAST YTD               | CURRENT YT