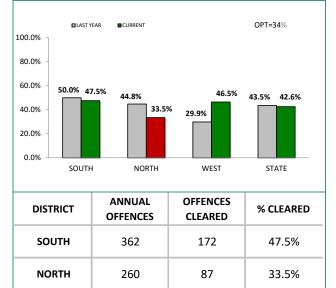

|
| BRIDGEWATER  | 22       | 24       | 2   | 9.1%   | 11:10,000                                      |
| LAUNCESTON   | 161      | 120      | -41 | -25.5% | 26:10,000                                      |
| NORTH-EAST   | 18       | 13       | -5  | -27.8% | 10:10,000                                      |
| DELORAINE    | 41       | 35       | -6  | -14.6% | 11:10,000                                      |
| BURNIE       | 48       | 38       | -10 | -20.8% | 12:10,000                                      |
| DEVONPORT    | 61       | 39       | -22 | -36.1% | 15:10,000                                      |
| CENTRAL WEST | 17       | 21       | 4   | 23.5%  | 9:10,000                                       |

Source (all on page): Offence Reporting System

ANNUAL CLEAR UP %



72

331

155

777

WEST

STATE

crime

46.5%

42.6%

#### **PROPERTY DAMAGE OFFENCES**



#### STATE MONTHLY OFFENCES



|              | DIVISIONS |          |     |                                                |            |  |  |
|--------------|-----------|----------|-----|------------------------------------------------|------------|--|--|
| DIVISION     | LAST YTD  | THIS YTD | Cha | Annual<br>offences per<br>10,000<br>population |            |  |  |
| HOBART       | 290       | 269      | -21 | -7.2%                                          | 73:10,000  |  |  |
| GLENORCHY    | 268       | 281      | 13  | 4.9%                                           | 82:10,000  |  |  |
| KINGSTON     | 91        | 83       | -8  | -8.8%                                          | 21:10,000  |