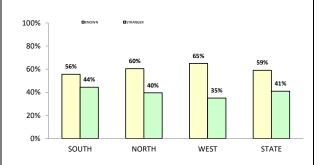

% | 15:10,000                                      |
| LAUNCESTON   | 130      | 132      | 2   | 1.5%   | 28:10,000                                      |
| NORTH-EAST   | 19       | 32       | 13  | 68.4%  | 18:10,000                                      |
| DELORAINE    | 15       | 18       | 3   | 20.0%  | 4:10,000                                       |
| BURNIE       | 50       | 54       | 4   | 8.0%   | 16:10,000                                      |
| DEVONPORT    | 54       | 57       | 3   | 5.6%   | 17:10,000                                      |
| CENTRAL WEST | 23       | 29       | 6   | 26.1%  | 9:10,000                                       |
|              |          |          |     |        |                                                |

### YTD OFFENDER STATUS



#### ANNUAL CLEARUP

| DISTRICT | ANNUAL<br>OFFENCES | OFFENCES<br>CLEARED | % CLEARED |  |  |
|----------|--------------------|---------------------|-----------|--|--|
| SOUTH    | 419                | 390                 | 93.1%     |  |  |
| NORTH    | 253                | 218                 | 86.2%     |  |  |
| WEST     | 179                | 166                 | 92.7%     |  |  |
| STATE    | 851                | 774                 | 91.0%     |  |  |

Source (all on page): Offence Reporting System

Public safety





| DIVISION     | LAST YTD | THIS YTD | Cha | nge    | Annual<br>offences per<br>10,000<br>population |
|--------------|----------|----------|-----|--------|------------------------------------------------|
| HOBART       | 521      | 530      | 9   | 1.7%   | 133:1