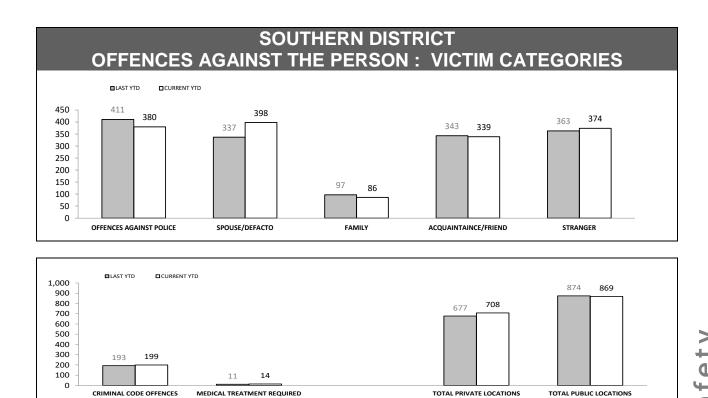

| 7      | 10.3% |
| THREATEN/ABUSE/<br>INTIMIDATE | 307      | 337         | 30     | 9.8%  |
| CRIMINAL CODE<br>OFFENCE      | 9        | 15          | 6      | 66.7% |

| LOCATIONS        |          |             |     |        |
|------------------|----------|-------------|-----|--------|
| OFFENCE          | LAST YTD | CURRENT YTD | СНА | NGE    |
| DWELLING/HOUSE   | 1,358    | 1,424       | 66  | 4.9%   |
| LICENSED PREMISE | 124      | 153         | 29  | 23.4%  |
| SCHOOL           | 51       | 44          | -7  | -13.7% |
| PARK             | 34       | 30          | -4  | -11.8% |
| CAR PARK         | 96       | 87          | -9  | -9.4%  |
| SPORTS GROUND    | 13       | 12          | -1  | -7.7%  |



Source: Offence Reporting System



Source: FIND, Prosecution, IB



Public safety

NORTHERN DISTRICT OFFENCES AGAINST THE PERSON : VICTIM CATEGORIES







TOTAL PRIVATE LOCATIONS

Source (all on page): Offence Reporting System

CRIMINAL CODE OFFENCES

MEDICAL TREATMENT REQUIRED

0

TOTAL PUBLIC LOCATIONS

| RDS INCIDENTS RECORDED* |             |                                         |        |          |                                                                    |        |  |
|-------------------------|-------------|-----------------------------------------|--------|----------|--------------------------------------------------------------------|--------|--|
| DISTRICT                | TOTAL RADIO | TOTAL RADIO DISPATCH INCIDENTS RECORDED |        |          | OPERATIONAL RADIO DISPATCH INCIDENTS<br>(Excludes cancelled tasks) |        |  |
| D