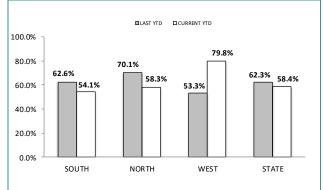

36:10,000                                      |
| LAUNCESTON   | 120      | 150      | 30  | 25.0%  | 47:10,000                                      |
| NORTH-EAST   | 7        | 7        | 0   | 0.0%   | 17:10,000                                      |
| DELORAINE    | 9        | 15       | 6   | 66.7%  | 11:10,000                                      |
| BURNIE       | 75       | 21       | -54 | -72.0% | 21:10,000                                      |
| DEVONPORT    | 41       | 38       | -3  | -7.3%  | 16:10,000                                      |
| CENTRAL WEST | 25       | 17       | -8  | -32.0% | 16:10,000                                      |
|              |          |          |     |        |                                                |

#### **ANNUAL CLEAR UP %**



| DISTRICT | ANNUAL<br>OFFENCES | OFFENCES<br>CLEARED | % CLEARED |
|----------|--------------------|---------------------|-----------|
| SOUTH    | 482                | 261                 | 54.1%     |
| NORTH    | 254                | 148                 | 58.3%     |
| WEST     | 99                 | 79                  | 79.8%     |
| STATE    | 835                | 488                 | 58.4%     |



#### **GENERAL INFORMATION REPORTS**

#### **TRAFFIC-RELATED INFORMATION REPORTS**





Source (all on page): Collation of this measure changed in 1<sup>st</sup> July 2016 from manual reporting by Districts to automated data extraction from Information Data Management System. Data reported prior to 1<sup>st</sup> July 2016 should not be compared to later data due to the change in coll