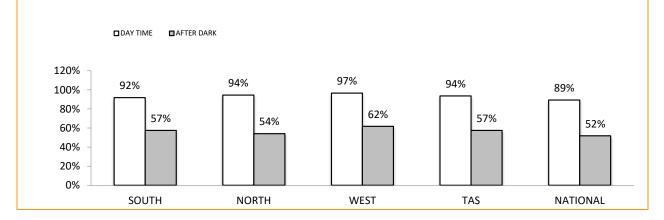

|                                             | Appendix F |

Note: Data may differ slightly dependent upon the date of extraction and updating processes. Performance Indicators are represented by the relevant coding and definitions within the District Explanatory Notes 2012/13

## **Policing - Public Satisfaction**



\*The question "How safe do you feel at home during the daytime" has been removed from the SRC survey.

#### PUBLIC SAFETY- OUT IN PUBLIC LOCALLY (Survey respondents who answered 'Safe/Very Safe'.)



| STATEMENTS ABOUT POLICE<br>(Survey respondents who agreed/strongly agreed with the statement.) |       |       |      |                      |                     |  |
|------------------------------------------------------------------------------------------------|-------|-------|------|----------------------|---------------------|--|
|                                                                                                | SOUTH | NORTH | WEST | TASMANIAN<br>AVERAGE | NATIONAL<br>AVERAGE |  |
| I THINK POLICE PERFORM THEIR JOB<br>PROFESSIONALLY                                             | 92%   | 92%   | 89%  | 91%                  | 88%                 |  |
| POLICE TREAT PEOPLE FAIRLY AND EQUALLY                                                         | 80%   | 82%   | 87%