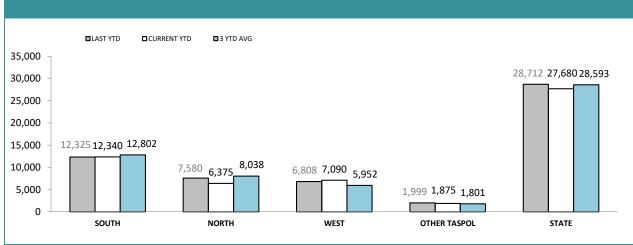

| 21:10,000                                      |
| DEVONPORT    | 41       | 38       | -3  | -7.3%  | 16:10,000                                      |
| CENTRAL WEST | 25       | 17       | -8  | -32.0% | 16:10,000                                      |
|              |          |          |     |        |                                                |

#### **ANNUAL CLEAR UP %**



| DISTRICT | ANNUAL<br>OFFENCES | OFFENCES<br>CLEARED | % CLEARED |
|----------|--------------------|---------------------|-----------|
| SOUTH    | 482                | 261                 | 54.1%     |
| NORTH    | 254                | 148                 | 58.3%     |
| WEST     | 99                 | 79                  | 79.8%     |
| STATE    | 835                | 488                 | 58.4%     |



#### **GENERAL INFORMATION REPORTS**

#### **TRAFFIC-RELATED INFORMATION REPORTS**





Source (all on page): Collation of this measure changed in 1<sup>st</sup> July 2016 from manual reporting by Districts to automated data extraction from Information Data Management System. Data reported prior to 1<sup>st</sup> July 2016 should not be compared to later data due to the change in collation method



#### **CIB TOTAL OFFENDERS**



|               | CIB OFFICE PERFORMANCE |             |                |             |                 |             |  |  |  |  |
|---------------|------------------------|-------------|----------------|-------------|-----------------|-------------|--|--|--|--|
| STATION       | CRIME O                | FFENDERS    | BAIL OFFENDERS |             | OTHER OFFEN