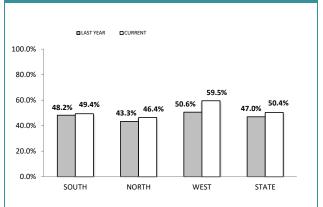

80    | 12.4%  | 632:10,000                                     |  |  |  |
| LAUNCESTON   | 5,312     | 4,730    | -582   | -11.0% | 987:10,000                                     |  |  |  |
| NORTH-EAST   | 657       | 660      | 3      | 0.5%   | 421:10,000                                     |  |  |  |
| DELORAINE    | 952       | 746      | -206   | -21.6% | 188:10,000                                     |  |  |  |
| BURNIE       | 1,553     | 1,408    | -145   | -9.3%  | 456:10,000                                     |  |  |  |
| DEVONPORT    | 1,763     | 1,630    | -133   | -7.5%  | 509:10,000                                     |  |  |  |
| CENTRAL WEST | 782       | 918      | 136    | 17.4%  | 274:10,000                                     |  |  |  |

#### **ANNUAL CLEAR UP %**



| DISTRICT | ANNUAL<br>OFFENCES | OFFENCES<br>CLEARED | % CLEARED |
|----------|--------------------|---------------------|-----------|
| SOUTH    | 13,101             | 6,466               | 49.4%     |
| NORTH    | 8,554              | 3,966               | 46.4%     |
| WEST     | 5,275              | 3,140               | 59.5%     |
| STATE    | 26,930             | 13,572              | 50.4%     |





| DIVISIONS    |          |          |     |        |                                                |  |  |
|--------------|----------|----------|-----|--------|------------------------------------------------|--|--|
| DIVISION     | LAST YTD | THIS YTD | Cha | nge    | Annual<br>offences per<br>10,000<br>population |  |  |
| HOBART       | 48       | 48       | 0   | 0.0%   | 12:1