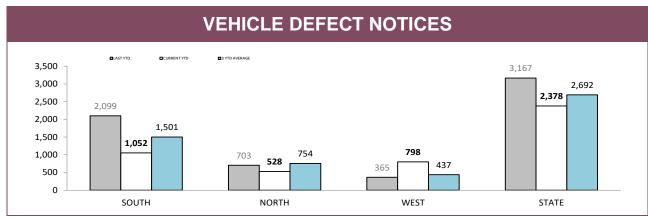

| 6,141    | 70    | 152        | 13,698   | 159   | 51              | 5,348    | 59    |
| STATE    | 199        | 36,567   | 337   | 405        | 66,090   | 526   | 232             | 44,121   | 319   |

Source (all on page): DTO database



### EXCESSIVE SPEED OFFENDERS – 15-29km/h

(Includes: Infringements, Cautions, Briefs and Youth Cautions for speeding between 15 and 29 km/h over the speed limit Excludes: Speed Camera Infringement Notices )





Source: Fine and Infringement Notice Database, Prosecution and Information Bureau



Source: Fine and Infringement Notice Database, Prosecution and Information Bureau



Source: Fine and Infringement Notice Database, Prosecution and Information Bureau



Source: Fine and Infringement Notice Database, Prosecution and Information Bureau



Source: self-reported monthly by districts





# Road policing

### ALCOHOL AND DRUG TESTS BY AREA

|  | DISTRICT | RANDOM BREATH TESTS: DISTRICT TRAFFIC<br>OPERATIONS |             | RANDOM BREATH TESTS: GENERAL PATROLS |             | ORAL FLUID TESTS (DRUGS) |             |
|--|----------|-----------------------------------------------------|-------------|--------------------------------------|-------------|--------------------------|-------------|
|  |          | LAST YTD                                            | CURRENT YTD | LAST YTD                             | CURRENT YTD | LAST YTD                 | CURRENT YTD |
|  | SOUTH    | 65,910                                              | 74,965      | 169,853                              | 131,089     | 1,474                    |