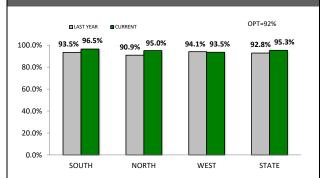

2.3%   | 56:10,000                                      |
| BRIDGEWATER  | 268      | 261      | -7  | -2.6%  | 95:10,000                                      |
| LAUNCESTON   | 718      | 783      | 65  | 9.1%   | 153:10,000                                     |
| NORTH-EAST   | 126      | 156      | 30  | 23.8%  | 95:10,000                                      |
| DELORAINE    | 138      | 121      | -17 | -12.3% | 28:10,000                                      |
| BURNIE       | 303      | 352      | 49  | 16.2%  | 109:10,000                                     |
| DEVONPORT    | 281      | 374      | 93  | 33.1%  | 105:10,000                                     |
| CENTRAL WEST | 156      | 159      | 3   | 1.9%   | 47:10,000                                      |

ANNUAL CLEAR UP %



| DISTRICT | ANNUAL<br>OFFENCES | OFFENCES<br>CLEARED | % CLEARED |
|----------|--------------------|---------------------|-----------|
| SOUTH    | 2,055              | 1,983               | 96.5%     |
| NORTH    | 1,381              | 1,312               | 95.0%     |
| WEST     | 1,111              | 1,039               | 93.5%     |
| STATE    | 4,547              | 4,334               | 95.3%     |

#### **OFFENCES AGAINST THE PERSON: VICTIM CATEGORIES**



#### **OFFENCES AGAINST POLICE**

| OFFENCE                       | LAST YTD | CURRENT YTD | CHANGE |       |
|-------------------------------|----------|-------------|--------|-------|
| ASSAULT                       | 180      | 203         | 23     | 12.8% |
| RESIST                        | 239      | 279         | 40     |