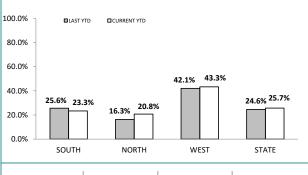

90       | 42  | 87.5%  | 34:10,000                                      |
| LAUNCESTON   | 353      | 258      | -95 | -26.9% | 56:10,000                                      |
| NORTH-EAST   | 37       | 9        | -28 | -75.7% | 6:10,000                                       |
| DELORAINE    | 43       | 28       | -15 | -34.9% | 7:10,000                                       |
| BURNIE       | 32       | 36       | 4   | 12.5%  | 14:10,000                                      |
| DEVONPORT    | 112      | 60       | -52 | -46.4% | 20:10,000                                      |
| CENTRAL WEST | 24       | 60       | 36  | 150.0% | 16:10,000                                      |
|              | -        | -        | - ' | -      |                                                |





| DISTRICT | ANNUAL<br>OFFENCES | OFFENCES<br>CLEARED | % CLEARED |
|----------|--------------------|---------------------|-----------|
| SOUTH    | 686                | 160                 | 23.3%     |
| NORTH    | 424                | 88                  | 20.8%     |
| WEST     | 210                | 91                  | 43.3%     |
| STATE    | 1,320              | 339                 | 25.7%     |

#### **STOLEN MOTOR VEHICLES**





| DIVISION     | LAST YTD | THIS YTD | Cha  | nge    | Annual<br>offences pe<br>10,000<br>population |
|--------------|----------|----------|------|--------|-----------------------------------------------|
| HOBART       | 101      | 107      | 6    | 5.9%   | 27:10,000                                     |
| GLENORCHY    | 143      | 158      | 15