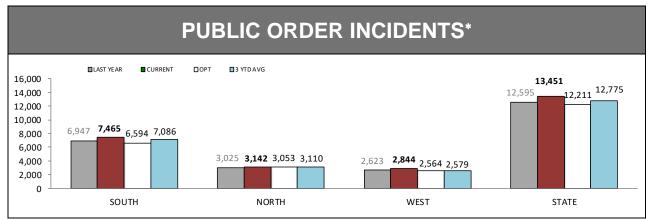

| 80%   | 82%   | 87%  | 82%                  | 75%                 |  |
| MOST POLICE ARE HONEST                                                                         | 81%   | 83%   | 82%  | 82%                  | 77%                 |  |
| I DO HAVE CONFIDENCE IN THE POLICE                                                             | 86%   | 92%   | 88%  | 88%                  | 85%                 |  |





\* Examples of public order problems given were: vandalism, gangs, drunken & disorderly behaviour.

Source: supplied quarterly by Social Research Centre.

Period: 12 months between April 2017 to March 2018

No respondents were associated with Police.

Error margins on National, State and District figures are 0.5%, 2% and 4%, respectively.

## **Public Safety**



| PUBLIC DISTURBANCE* |          |                   |     |  |  |
|---------------------|----------|-------------------|-----|--|--|
| DISTRICT            | LAST YTD | LAST YTD THIS YTD |     |  |  |
| SOUTH               | 2,065    | 2,574             | 509 |  |  |
| NORTH               | 848      | 1,053             | 205 |  |  |
| WEST                | 705      | 888               | 183 |  |  |
| STATE               | 3,618    | 4,515             | 897 |  |  |

#### NOISE DISTURBANCE\*

| DISTRICT | LAST YTD | THIS YTD | CHANGE |
|----------|----------|----------|--------|
| SOUTH    | 2,240    | 2,247    | 7      |
| NORTH    | 1,077    | 1,002    | -75    |
| WEST     | 1,155    | 1,095    | -60    |
| STATE    | 4,472    | 4,344    | -128   |

| VANDALISM*                        |