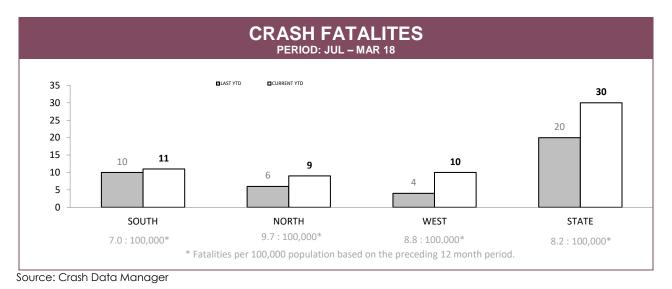

#### Disclaimer

The Corporate Performance Report is produced for internal purposes to measure the performance of our people, resources and systems, and to assist with the management of our business. The Report is made available to external stakeholders as the figures contained may be of public interest. Data are not extracted for the Report until one month after the reporting period has concluded. This one month period ensures there are sufficient opportunities for data to be entered into police systems and for quality assurance to be undertaken. However, the primary purpose of the Report is to measure internal performance, not provide official Departmental figures. There may be discrepancies between measures provided in this Report and official Departmental figures due to several possible factors.

Electronic data was extracted on 2<sup>nd</sup> May 2018. Manual data is collated monthly by Reporting Services from information self-reported by organisational units within DPFEM or provided/downloaded from a variety of sources as indicated throughout the Report.