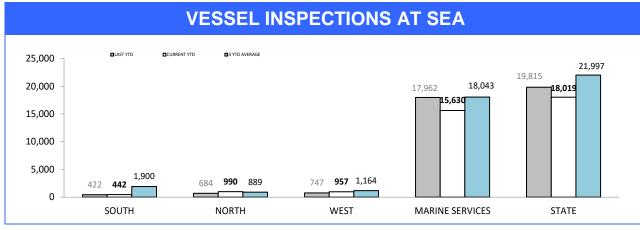

ashes); Traffic Crash Reporting System (Total Crashes)

\*Note: Total crash figures run one month behind other year to date figures to account for crash report processing time

# **Rural Road Policing Strategy**



Rural locations are as defined in the Australian Statistical Geography Standard. Rural infringement data only available since the introduction of PINS. Rural Active AVL Hours only available from July 2014. 2

# **Marine Enforcement**



Source): Collation of this measure changed in 1<sup>st</sup> July 2016 from manual reporting by Districts to automated data extraction from Fine and Infringement Notice Database, Prosecution System and Information Bureau. Data reported prior to 1<sup>st</sup> July 2016 should not be compared to later data due to the change in collation method









Source (all other on page): self-reported monthly by districts

marine

# **Rescue Services**

|  | TED | SERV |  |
|--|-----|------|--|
|  |     |      |  |
|  |     |      |  |

| CATEGORY                           | LAST YTD | CURRENT YTD | CHANGE |
|------------------------------------|----------|-------------|--------|
| SEARCH & RESCUE HOURS              | 264      | 276         | 12     |
| AMBULANCE TASMANIA HOURS           | 175      | 158         | -17    |
| POLICE OPERATIONS HOURS            | 24       | 31          | 7      |
| EXERCISES HOURS                    | 0        | 0           | 0      |
| TOTAL OPERATIONAL HOURS            | 463      | 465         | 2      |
|                                    |          |             | -      |
| FLIGHT CREW TRAINING HOURS