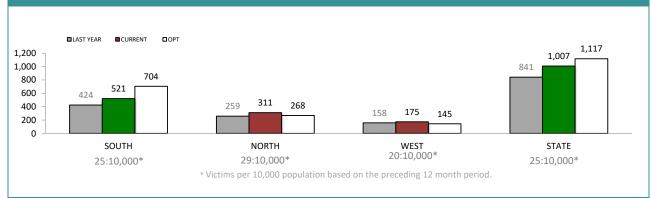

| 733      | 144  | 24.4%  | 47:10,000                                      |  |
|              | 1        | 1        |      | 1      | 1                                              |  |
|              |          |          |      |        |                                                |  |

#### ANNUAL CLEAR UP %



| DISTRICT | ANNUAL<br>OFFENCES | OFFENCES<br>CLEARED | % CLEARED |  |  |
|----------|--------------------|---------------------|-----------|--|--|
| SOUTH    | 10,428             | 4,103               | 39.3%     |  |  |
| NORTH    | 6,827              | 2,418               | 35.4%     |  |  |
| WEST     | 4,004              | 1,970               | 49.2%     |  |  |
| STATE    | 21,259             | 8,491               | 39.9%     |  |  |

### HOME BURGLARY OFFENCES





| DIVISIONS    |          |          |     |        |                                                |
|--------------|----------|----------|-----|--------|------------------------------------------------|
| DIVISION     | LAST YTD | THIS YTD | Cha | nge    | Annual<br>offences per<br>10,000<br>population |
| HOBART       | 80       | 104      | 24  | 30.0%  | 25:10,000                                      |
| GLENORCHY    | 113      | 152      | 39  | 34.5%  | 43:10,000                                      |
| KINGSTON     | 54       | 43       | -11 | -20.4% | 11:10,000                                      |
| SOUTH-EAST   | 107      | 125      | 18  | 16.8%  | 21:10,000                                      |
| BRIDGEWATER  | 70       | 97       | 27  | 38.6%  | 36:10,000