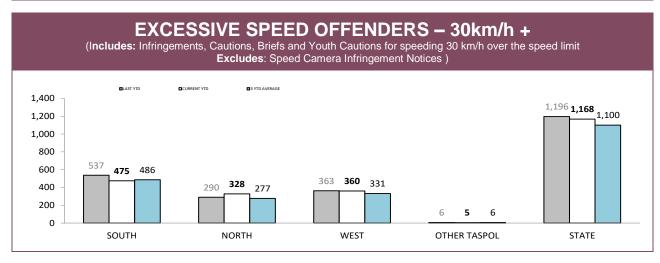

ONS | VEHICLES | HOURS | OPERATIONS | VEHICLES | HOURS | OPERATIONS      | VEHICLES | HOURS |
| SOUTH    | 114        | 23,965   | 225   | 127        | 28,074   | 211   | 109             | 23,359   | 159   |
| NORTH    | 32         | 6,461    | 42    | 126        | 24,318   | 156   | 72              | 15,414   | 101   |
| WEST     | 53         | 6,141    | 70    | 152        | 13,698   | 159   | 51              | 5,348    | 59    |
| STATE    | 199        | 36,567   | 337   | 405        | 66,090   | 526   | 232             | 44,121   | 319   |

Source (all on page): DTO database



### EXCESSIVE SPEED OFFENDERS – 15-29km/h

(Includes: Infringements, Cautions, Briefs and Youth Cautions for speeding between 15 and 29 km/h over the speed limit Excludes: Speed Camera Infringement Notices )





Source: Fine and Infringement Notice Database, Prosecution and Information Bureau



Source: Fine and Infringement Notice Database, Prosecution and Information Bureau



Source: Fine and Infringement Notice Database, Prosecution and Information Bureau



Source: Fine and Infringement Notice Database, Prosecution and Information Bureau



Source: self-reported monthly by districts





# Road policing

### ALCOHOL AND DRUG TESTS BY AREA

|  | DISTRICT | RANDOM BREATH TESTS: DISTRICT TRAFFIC<br>OPERATIONS |             | RANDOM BREATH TESTS: GENERAL PATROLS |             | ORAL FLUID TESTS (DRUGS) |             |
|--|----------|-----------------------------------------------------|-------------|--------------------------------------|-------------|--------------------------|-------------|
|