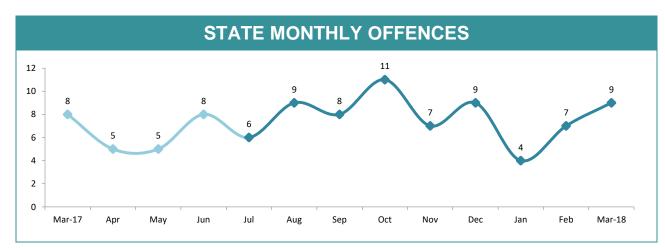

|
| DELORAINE    | 19       | 16       | -3  | -15.8% | 4:10,000                                       |  |  |
| BURNIE       | 22       | 25       | 3   | 13.6%  | 8:10,000                                       |  |  |
| DEVONPORT    | 28       | 29       | 1   | 3.6%   | 8:10,000                                       |  |  |
| CENTRAL WEST | 27       | 15       | -12 | -44.4% | 4:10,000                                       |  |  |

Source (all on page): Offence Reporting System



| DISTRICT | OFFENCES | CLEARED | % CLEARED |
|----------|----------|---------|-----------|
| SOUTH    | 291      | 249     | 85.6%     |
| NORTH    | 126      | 115     | 91.3%     |
| WEST     | 89       | 86      | 96.6%     |
| STATE    | 506      | 450     | 88.9%     |

#### ANNUAL CLEAR UP %

crime





| DIVISION     | LAST YTD | THIS YTD | Cha | nge    | Annual<br>offences pe<br>10,000<br>population |
|--------------|----------|----------|-----|--------|-----------------------------------------------|
| HOBART       | 14       | 15       | 1   | 7.1%   | 3:10,000                                      |
| GLENORCHY    | 11       | 15       | 4   | 36.4%  | 5:10,000                                      |
| KINGSTON     | 4        | 1        | -3  | -75.0% | 0:10,000                                      |
| SOUTH-EAST   | 3        | 1        | -2  | -66.7% | 0:10,000                                      |
| BRIDGEWATER  | 1        | 5        | 4   | 400.0% | 2:10,000                                      |
| LAUNCESTON   | 33       | 23       | -10 | -30.3% | 4:10,000