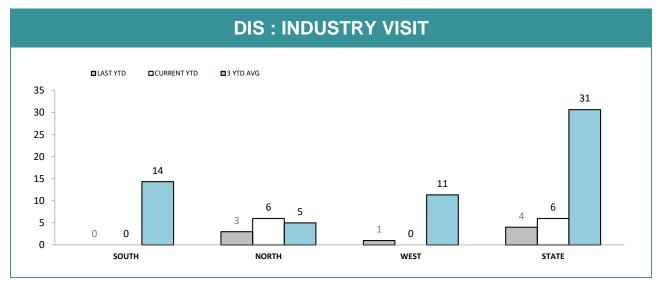

| 0           | 685      | 400         | 2,758    | 1,040       |

\*Monthly seizure figures may not be finalised by the reporting deadline.

Source: self-reported monthly by districts

| DIS: DOG HANDLER UNITS                |          |             |  |  |
|---------------------------------------|----------|-------------|--|--|
|                                       | LAST YTD | CURRENT YTD |  |  |
| DRUG DETECTOR DOGS -DEPLOYMENTS       | 399      | 545         |  |  |
| DRUG DETECTOR DOGS - DRUG DETECTIONS  | 395      | 517         |  |  |
| EXPLOSIVE DETECTOR DOGS - DEPLOYMENTS | 208      | 277         |  |  |
| EXPLOSIVE DETECTOR DOGS -DETECTIONS   | 0        | 9           |  |  |

Source): self-reported monthly by districts



#### Source: self-reported monthly by districts



Source: self-reported monthly by districts

| STATE FIREARM-RELATED INCIDENTS*                                                                 |          |             |            |  |  |
|--------------------------------------------------------------------------------------------------|----------|-------------|------------|--|--|
| INCIDENTS INVOLVING:                                                                             | LAST YTD | CURRENT YTD | YTD CHANGE |  |  |
| UNLAWFUL DISCHARGE OF FIREARM<br>(Firearms Act, 1996)                                            | 3        | 5           | 2          |  |  |
| OTHER OFFENCES UNDER FIREARMS ACT, 1996<br>(storage compliance, possession etc.)                 | 75       | 62          | -13        |  |  |
| RECKLESS DISCHARGE OF FIREA