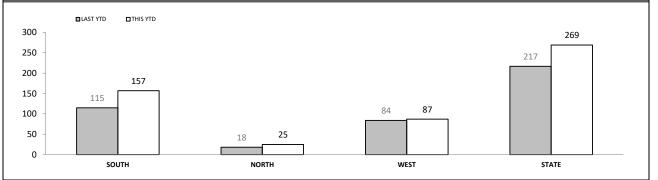

| 50              | 39       |  |  |
| WEST                                                            | 328      | 309       | 33              | 32       |  |  |
| STATE                                                           | 1,355    | 1,406     | 155             | 142      |  |  |

Source (all on page): Family Violence Management System

#### **ALCOHOL & DRUGS** (Excludes other and argument categories) VICTIM AFFECTED BY OFFENDER AFFECTED BY

| District | DRUGS | ALCOHOL | DRUGS | ALCOHOL |
|----------|-------|---------|-------|---------|
| SOUTH    | 110   | 311     | 15    | 118     |
| NORTH    | 45    | 124     | 5     | 59      |
| WEST     | 54    | 129     | 9     | 51      |
| STATE    | 209   | 564     | 29    | 228     |



#### FAMILY VIOLENCE ORDERS : COURT APPLICATION



Source: Family Violence Management System

#### **PROTECTIVE ORDERS : BREACHES**

| DISTRICT | PF       | vo       | FVO      |          |  |
|----------|----------|----------|----------|----------|--|
|          | LAST YTD | THIS YTD | LAST YTD | THIS YTD |  |
| SOUTH    | 379      | 304      | 216      | 251      |  |
| NORTH    | 132      | 195      | 163      | 251      |  |
| WEST     | 137      | 157      | 127      | 122      |  |
| STATE    | 648      | 656      | 506      | 624      |  |

Source: Offence Reporting System

#### **ROAD & PUBLIC ORDER SERVICES (RPOS\*): PUBLIC ORDER ACTIVITIES**

|                                        | SOUTH | NORTH | WEST | STATE |
|----------------------------------------|-------|-------|------|-------|
| Public Events Attended