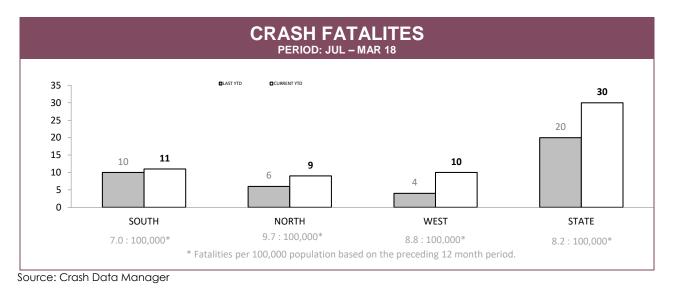

EGISTERED VEHICLES |             |
|-------|----------------------|-------------|--------------------|-------------|-----------------------|-------------|
|       | LAST YTD             | CURRENT YTD | LAST YTD           | CURRENT YTD | LAST YTD              | CURRENT YTD |
| SOUTH | 3.3%                 | 3.2%        | 2.2%               | 1.1%        | 11.0%                 | 3.8%        |
| NORTH | 1.5%                 | 0.9%        | 2.1%               | 0.7%        | 5.0%                  | 4.7%        |
| WEST  | 1.7%                 | 0.5%        | 2.8%               | 0.9%        | 9.2%                  | 3.5%        |
| STATE | 2.4%                 | 2.0%        | 2.3%               | 0.9%        | 9.0%                  | 4.0%        |

Source (all on page): RPOS Activity Report





Source: Crash Data Manager

|              | TOTAL CRASHES* |             |        | FATAL & SERIOUS INJURY CRASHES |             |        |
|--------------|----------------|-------------|--------|--------------------------------|-------------|--------|
|              | LAST YTD       | CURRENT YTD | CHANGE | LAST YTD                       | CURRENT YTD | CHANGE |
| HOBART       | 983            | 943         | -40    | 6                              | 10          | 4      |
| GLENORCHY    | 522            | 450         | -72    | 15                             | 7           | -8     |
| KINGSTON     | 357            | 327         | -30    | 23                             | 15          | -8     |
| SOUTH-EAST   | 659            | 658         | -1     | 33                             |