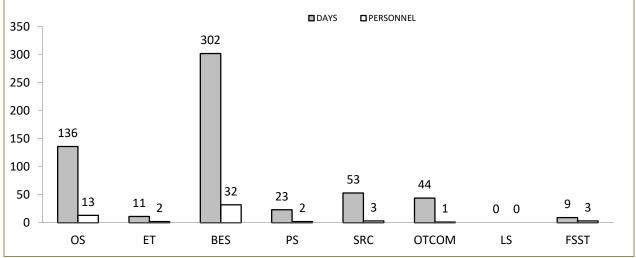

| CURRENT | CHANGE |
| SOUTH                           | 1,889                                                   | 2,068   | 179    | 225                                                   | 235     | 10     |
| NORTH                           | 1,002                                                   | 1,078   | 76     | 107                                                   | 79      | -28    |
| WEST                            | 825                                                     | 951     | 126    | 94                                                    | 102     | 8      |
| DISTRICTS TOTAL                 | 3,716                                                   | 4,097   | 381    | 426                                                   | 416     | -10    |





\*Leave data current as of payroll processing date prior to 3<sup>rd</sup> of month Source (all on page): Downloaded monthly from Payroll Services



\* Excludes secondments. Current as at last payroll processing date. Source: Downloaded monthly from Payroll Services

| DISTRICT VEHICLES |        |          |       |  |  |  |  |
|-------------------|--------|----------|-------|--|--|--|--|
|                   | MARKED | UNMARKED | TOTAL |  |  |  |  |
| SOUTH             | 102    | 48       | 150   |  |  |  |  |
| NORTH             | 66     | 23       | 89    |  |  |  |  |
| WEST              | 58     | 26       | 84    |  |  |  |  |
| DISTRICTS TOTAL   | 25     | 80       | 105   |  |  |  |  |

Source: downloaded monthly from Leaseplan Australia (leaseplan.com.au)