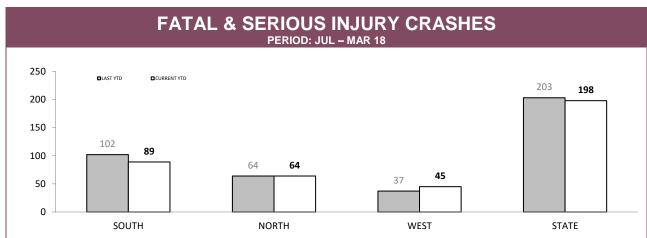

#### Disclaimer

The Corporate Performance Report is produced for internal purposes to measure the performance of our people, resources and systems, and to assist with the management of our business. The Report is made available to external stakeholders as the figures contained may be of public interest. Data are not extracted for the Report until one month after the reporting period has concluded. This one month period ensures there are sufficient opportunities for data to be entered into police systems and for quality assurance to be undertaken. However, the primary purpose of the Report is to measure internal performance, not provide official Departmental figures. There may be discrepancies between measures provided in this Report and official Departmental figures due to several possible factors.

Electronic data was extracted on 2<sup>nd</sup> May 2018. Manual data is collated monthly by Reporting Services from information self-reported by organisational units within DPFEM or provided/downloaded from a variety of sources as indicated throughout the Report.