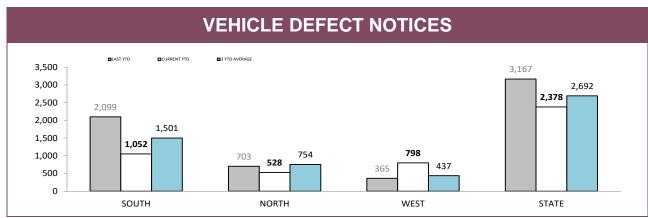

| 6,141    | 70    | 152        | 13,698     | 159   | 51         | 5,348       | 59    |
| STATE    | 199        | 36,567   | 337   | 405        | 66,090     | 526   | 232        | 44,121      | 319   |

Source (all on page): DTO database



### EXCESSIVE SPEED OFFENDERS – 15-29km/h

(Includes: Infringements, Cautions, Briefs and Youth Cautions for speeding between 15 and 29 km/h over the speed limit Excludes: Speed Camera Infringement Notices )





Source: Fine and Infringement Notice Database, Prosecution and Information Bureau



Source: Fine and Infringement Notice Database, Prosecution and Information Bureau



Source: Fine and Infringement Notice Database, Prosecution and Information Bureau



Source: Fine and Infringement Notice Database, Prosecution and Information Bureau



Source: self-reported monthly by districts





# Road policing

### ALCOHOL AND DRUG TESTS BY AREA

| DISTRICT | RANDOM BREATH TES<br>OPERA | STS: DISTRICT TRAFFIC | RANDOM BREATH TES | STS: GENERAL PATROLS | ORAL FLUID T | ESTS (DRUGS) |
|----------|----------------------------|-----------------------|-------------------|----------------------|--------------|--------------|
| DISTRICT | LAST YTD                   | CURRENT YTD           | LAST YTD          | CURRENT YTD          | LAST YTD     | CURRENT YTD  |
| SOUTH    | 65,910                     | 74,965                | 169,853           | 131,089              | 1,474        | 1,506        |
| NORTH    | 41,401                     | 43,748                | 52,414            | 49,425               | 773          | 764          |
|