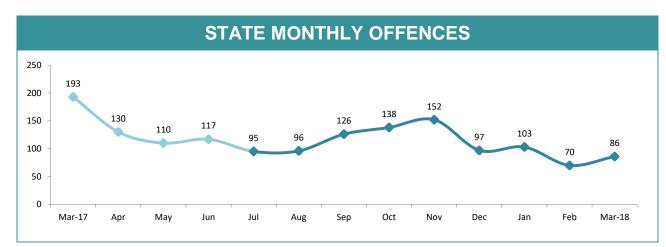

BRIDGEWATER  | 258       | 276      | 18  | 7.0%                                           | 119:10,000 |  |  |
| LAUNCESTON   | 483       | 482      | -1  | -0.2%                                          | 101:10,000 |  |  |
| NORTH-EAST   | 78        | 113      | 35  | 44.9%                                          | 63:10,000  |  |  |
| DELORAINE    | 64        | 79       | 15  | 23.4%                                          | 17:10,000  |  |  |
| BURNIE       | 277       | 244      | -33 | -11.9%                                         | 75:10,000  |  |  |
| DEVONPORT    | 236       | 258      | 22  | 9.3%                                           | 79:10,000  |  |  |
| CENTRAL WEST | 114       | 124      | 10  | 8.8%                                           | 37:10,000  |  |  |





| DIVISIONS    |          |          |     |        |                                                |
|--------------|----------|----------|-----|--------|------------------------------------------------|
| DIVISION     | LAST YTD | THIS YTD | Cha | nge    | Annual<br>offences per<br>10,000<br>population |
| HOBART       | 135      | 154      | 19  | 14.1%  | 39:10,000                                      |
| GLENORCHY    | 137      | 164      | 27  | 19.7%  | 50:10,000                                      |
| KINGSTON     | 33       | 21       | -12 | -36.4% | 6:10,000                                       |
| SOUTH-EAST   | 91       | 83       | -8  | -8.8%  | 15:10,000                                      |
| BRIDGEWATER  | 48       | 90       | 42  | 87.5%  | 34:10,000