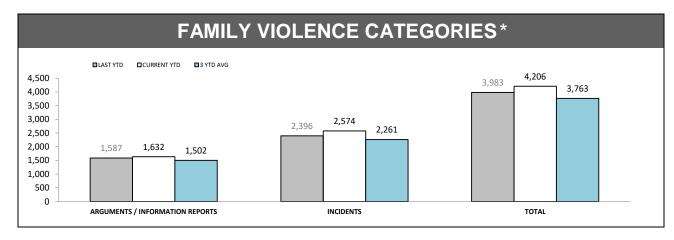

|
| CENTRAL WEST | 18                      |    | 33           | 34              | 29     |  |

Source (all on page): Command And Control System, Emergency Management Computer Aided Dispatch

\* Changed 3 October 2017 to include data from the Emergency Management Computer Aided Dispatch System







Source (all on page): Command And Control System, Emergency Management Computer Aided Dispatch

<sup>2</sup> Changed March 2013 to include: RPOS (excluding traffic camera & crash investigation), plus Crime Response and Marine Cars.

Public safety

<sup>&</sup>lt;sup>1</sup> Changed 3 October 2017 to include data from the Emergency Management Computer Aided Dispatch System

<sup>&</sup>lt;sup>3</sup> Measures time when call sign status is not logged as 'Off duty', 'At Station' or 'Available'.



#### **FAMILY VIOLENCE INCIDENTS\*** LAST YTD CURRENT YTD 3 YTD AVG 3,000 2,574 2.396 2,261 2,500 2,000 1,500 1,151 1,213 1,094 1,000 696 632 665 613 590 577 500 0 SOUTH NORTH WEST STATE 63:10.000\* 61:10,000\* 74:10,000\* 64:10,000\*

\*Victims per 10,000 population, based on the preceding 12 month period.

\*Since October 2012, incidents with multiple offenders now appear on a single report. YTD comparisons may not be strictly valid

## FAMILY VIOLENCE INCIDENT: RAST CLASSIFICATIONS





\*\* Due to changed reporting procedures, this data may not fully capture action taken at the scene of incidents These indicators are under review.

Source (all on page): Family Violence Management System

11 of 51

Public safety

# FAMILY VIOLENCE REPEAT LOCATIONS (revisit in a 12 month period) (exclu