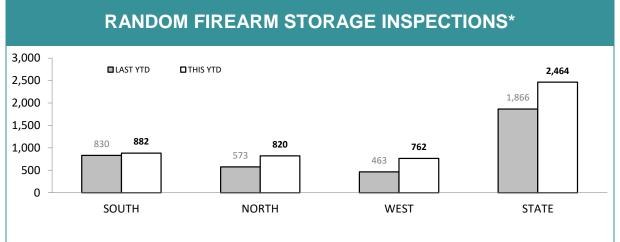

e to departmental restructuring |     |       |       |      |
|---------------------------------------------------------------------------------------------|-----|-------|-------|------|
|                                                                                             | LAS | Т ҮТД | CURF  | RENT |
| CRIMESTOPPER REPORTS                                                                        | 2.  | 098   | 2,332 |      |
| CS REPORTS WITH POSITIVE RESULT                                                             | 63  | 3.0%  | 59    | 2.5% |
| CS REPORTS RELATING TO BUSHWATCH                                                            | 0   |       | (     | )    |

Source (all on page): self-reported monthly by district

Corporate Performance Report: Appendix A: March 2018



\*Note: data includes finalised inspections only. Source: Firearms and Weapons Database



\*Note: data includes finalised inspections only. Source: Firearms and Weapons Database

| FIREARMS SERVICES*                                                                                            |            |              |  |  |  |  |
|---------------------------------------------------------------------------------------------------------------|------------|--------------|--|--|--|--|
|                                                                                                               | LAST YTD   | CURRENT YTD  |  |  |  |  |
| NUMBER OF FIREARMS LICENCE HOLDERS                                                                            | 37,325     | 36,613       |  |  |  |  |
|