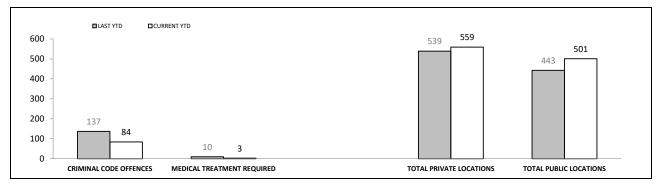

30     | 9.8%  |
| CRIMINAL CODE<br>OFFENCE      | 9        | 15          | 6      | 66.7% |

| LOCATIONS        |          |             |     |        |
|------------------|----------|-------------|-----|--------|
| OFFENCE          | LAST YTD | CURRENT YTD | СНА | NGE    |
| DWELLING/HOUSE   | 1,358    | 1,424       | 66  | 4.9%   |
| LICENSED PREMISE | 124      | 153         | 29  | 23.4%  |
| SCHOOL           | 51       | 44          | -7  | -13.7% |
| PARK             | 34       | 30          | -4  | -11.8% |
| CAR PARK         | 96       | 87          | -9  | -9.4%  |
| SPORTS GROUND    | 13       | 12          | -1  | -7.7%  |



Source: Offence Reporting System



Source: FIND, Prosecution, IB



Public safety

NORTHERN DISTRICT OFFENCES AGAINST THE PERSON : VICTIM CATEGORIES







TOTAL PRIVATE LOCATIONS

Source (all on page): Offence Reporting System

CRIMINAL CODE OFFENCES

MEDICAL TREATMENT REQUIRED

0

TOTAL PUBLIC LOCATIONS

| RDS INCIDENTS RECORDED* |             |                                         |        |          |                                                                    |        |  |
|-------------------------|-------------|-----------------------------------------|--------|----------|--------------------------------------------------------------------|--------|--|
| DISTRICT                | TOTAL RADIO | TOTAL RADIO DISPATCH INCIDENTS RECORDED |        |          | OPERATIONAL RADIO DISPATCH INCIDENTS<br>(Excludes cancelled tasks) |        |  |
| District                | LAST YTD    | THIS YTD                                | CHANG