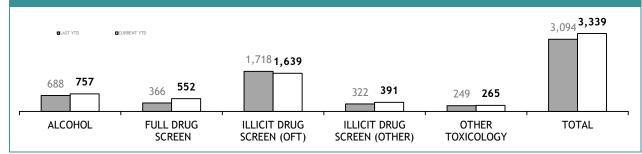

| 640      | 1,203       |  |

| TASMANIAN DNA DATABASE          |             |  |  |
|---------------------------------|-------------|--|--|
|                                 | CURRENT YTD |  |  |
| CRIME SCENE EVIDENCE ITEMS      | 24,845      |  |  |
| MISSING PERSONS                 | 91          |  |  |
| POLICE                          | 1,130       |  |  |
| SERIOUS OFFENDERS               | 26,932      |  |  |
| STAFF MEMBERS                   | 39          |  |  |
| STATE SERVICE                   | 43          |  |  |
| SUSPECTS                        | 4,171       |  |  |
| UNKNOWN DECEASED PERSONS        | 30          |  |  |
| VOLUNTEERS (UNLIMITED PURPOSES) | 513         |  |  |
| TOTAL                           | 57,794      |  |  |



#### YTD TESTS COMPLETED



#### AVERAGE TURNAROUND DAYS FOR TESTS COMPLETED



#### **TEST REQUESTS NOT COMPLETE**

| CURRENT REQUESTS<br>(RECEIVED WITHIN THE LAST TWO<br>MONTHS)OLDER REQUESTS<br>RECEIVED MORE THAN TWO MONTHS AGOAVERAGE DAYS ON HAND<br>(OLDER REQUESTS)ALCOHOL400FULL DRUG SCREEN431215ILLICIT DRUG SCREEN (OFT)11900ILLICIT DRUG SCREEN (OTHER)2100OTHER TOXICOLOGY800TOTAL1951- |                             |                               |   |     |
|-----------------------------------------------------------------------------------------------------------------------------------------------------------------------------------------------------------------------------------------------------------------------------------|-----------------------------|-------------------------------|---|-----|
| FULL DR