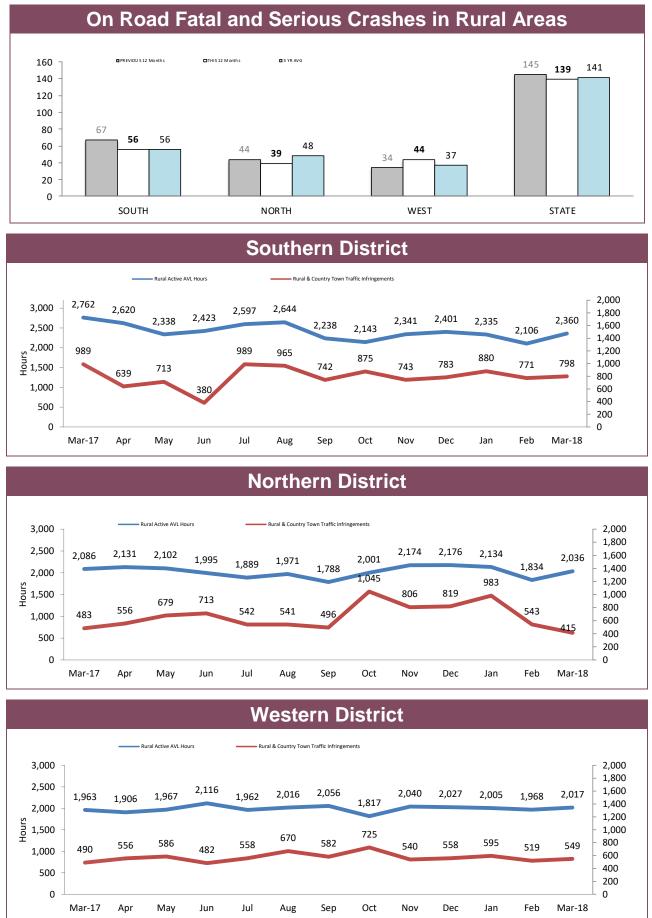

#### Disclaimer

The Corporate Performance Report is produced for internal purposes to measure the performance of our people, resources and systems, and to assist with the management of our business. The Report is made available to external stakeholders as the figures contained may be of public interest. Data are not extracted for the Report until one month after the reporting period has concluded. This one month period ensures there are sufficient opportunities for data to be entered into police systems and for quality assurance to be undertaken. However, the primary purpose of the Report is to measure internal performance, not provide official Departmental figures. There may be discrepancies between measures provided in this Report and official Departmental figures due to several possible factors.

Electronic data was extracted on 2<sup>nd</sup> May 2018. Manual data is collated monthly by Reporting Services from information self-reported by organisational units within DPFEM or provided/downloaded from a variety of sources as indicated throughout the Report.