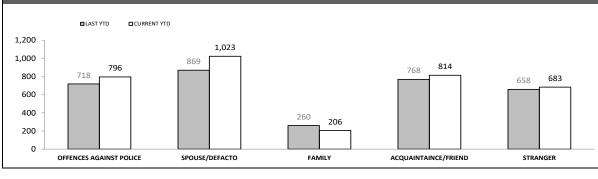

|
| BURNIE       | 303      | 352      | 49  | 16.2%  | 109:10,000                                     |
| DEVONPORT    | 281      | 374      | 93  | 33.1%  | 105:10,000                                     |
| CENTRAL WEST | 156      | 159      | 3   | 1.9%   | 47:10,000                                      |

ANNUAL CLEAR UP %



| DISTRICT | ANNUAL<br>OFFENCES | OFFENCES<br>CLEARED | % CLEARED |
|----------|--------------------|---------------------|-----------|
| SOUTH    | 2,055              | 1,983               | 96.5%     |
| NORTH    | 1,381              | 1,312               | 95.0%     |
| WEST     | 1,111              | 1,039               | 93.5%     |
| STATE    | 4,547              | 4,334               | 95.3%     |

#### **OFFENCES AGAINST THE PERSON: VICTIM CATEGORIES**



#### **OFFENCES AGAINST POLICE**

| OFFENCE                       | LAST YTD | CURRENT YTD | CHANGE |       |
|-------------------------------|----------|-------------|--------|-------|
| ASSAULT                       | 180      | 203         | 23     | 12.8% |
| RESIST                        | 239      | 279         | 40     | 16.7% |
| OBSTRUCT                      | 68       | 75          | 7      | 10.3% |
| THREATEN/ABUSE/<br>INTIMIDATE | 307      | 337         | 30     | 9.8%  |
| CRIMINAL CODE<br>OFFENCE      | 9        | 15          | 6      | 66.7% |

| LOCATIONS        |          |             |     |        |
|------------------|----------|-------------|-----|--------|
| OFFENCE          | LAST YTD | CURRENT YTD | СНА | NGE    |
| DWELLING/HOUSE   | 1,358    | 1,424       | 66