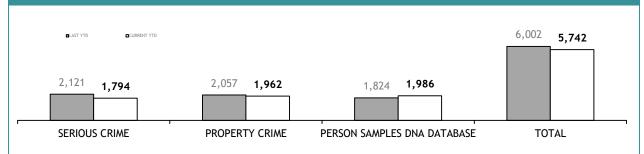

| CURRENT REQUESTS<br>(RECEIVED WITHIN THE LAST TWO<br>MONTHS) | OLDER REQUESTS<br>(RECEIVED MORE THAN TWO MONTHS AGO) | AVERAGE DAYS ON HAND<br>(OLDER REQUESTS) |  |  |
| SERIOUS CRIME  | 170                                                          | 156                                                   | 143                                      |  |  |
| PROPERTY CRIME | 0                                                            | 0                                                     | 0                                        |  |  |
| TOTAL          | 170                                                          | 156                                                   | -                                        |  |  |

#### **DNA PROFILING : YTD TEST REQUESTS RECEIVED**



#### YTD TESTS COMPLETED





| TEST REQUESTS NOT COMPLETE         |                                                              |                                                       |                                          |  |
|------------------------------------|--------------------------------------------------------------|-------------------------------------------------------|------------------------------------------|--|
|                                    | CURRENT REQUESTS<br>(RECEIVED WITHIN THE LAST TWO<br>MONTHS) | OLDER REQUESTS<br>(RECEIVED MORE THAN TWO MONTHS AGO) | AVERAGE DAYS ON HAND<br>(OLDER REQUESTS) |  |
| SERIOUS CRIME                      | 112                                                          | 120