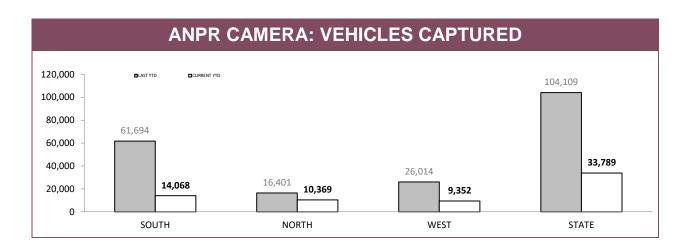

| 1        | 3            |  |

Source: Vehicle Clamping & Confiscation System

| PEED CAMERA INFRINGEMENT NOTICES |          |                    |  |  |  |  |  |  |
|----------------------------------|----------|--------------------|--|--|--|--|--|--|
| NOTICES ISSUED                   | LAST YTD | CURRENT YTD        |  |  |  |  |  |  |
| TOTAL                            | 11,200   | TOTAL 11,200 9,197 |  |  |  |  |  |  |

Source: Fine and Infringement Notice Database.

**Note:** Includes infringements that are awaiting return of a Notice of Demand. Due to the time required to download sessions, adjudicate images and process infringements data on this page may not be complete at time of publication.

## AUTOMATIC NUMBER PLATE RECOGNITION (ANPR) CAMERA: ROADSIDE HOURS





### ANPR USAGE: % OF OFFENCES WHERE ANPR DETECTIONS USED

|       | DISQUALIFIED DRIVERS |             | UNLICENSED PERSONS |             | UNREGISTERED VEHICLES |             |
|-------|----------------------|-------------|--------------------|-------------|-----------------------|-------------|
|       | LAST YTD             | CURRENT YTD | LAST YTD           | CURRENT YTD | LAST YTD              | CURRENT YTD |
| SOUTH | 3.3%                 | 3.2%        | 2.2%               | 1.1%        | 11.0%                 | 3.8%        |
| NORTH | 1.5%                 | 0.9%        | 2.1%               | 0.7%        | 5.0%                  | 4.7%        |
| WEST  | 1.7%                 | 0.5%        | 2.8%               | 0.9%        | 9.2%                  | 3.5%        |
| STATE | 2.4%