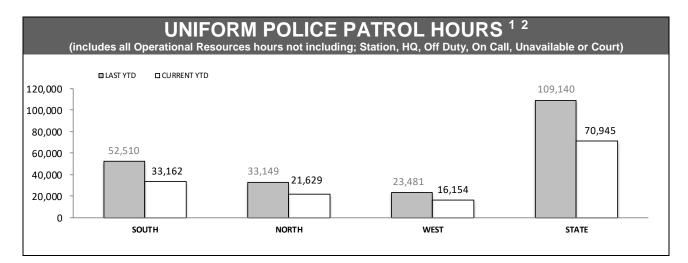

| 42              | 36     |  |
| NORTH-EAST   | 23                      |    | 20           | 34              | 35     |  |
| DELORAINE    | 31                      |    | 31           | 46              | 41     |  |
| BURNIE       | 17                      |    | 17           | 28              | 22     |  |
| DEVONPORT    | 17                      | 16 | Urban 15     | 30              |        |  |
| DEVONPORT    | 1/                      | 10 | Rural 28     | 50              | 25     |  |
| CENTRAL WEST | 18                      |    | 33           | 34              | 29     |  |

Source (all on page): Command And Control System, Emergency Management Computer Aided Dispatch

\* Changed 3 October 2017 to include data from the Emergency Management Computer Aided Dispatch System







Source (all on page): Command And Control System, Emergency Management Computer Aided Dispatch

<sup>2</sup> Changed March 2013 to include: RPOS (excluding traffic camera & crash investigation), plus Crime Response and Marine Cars.

Public safety

<sup>&</sup>lt;sup>1</sup> Changed 3 October 2017 to include data from the Emergency Management Computer Aided Dispatch System

<sup>&</sup>lt;sup>3</sup> Measures time when call sign status is not logged as 'Off duty', 'At Station' or 'Available'.



#### **FAMILY VIOLENCE INCIDENTS\*** LAST YTD CURRENT YTD 3 YTD AVG 3,000 2,574 2.396 2,261 2,500 2,000 1,500 1,151 1,213 1,094 1,000 696 632 665 613 590 577 500 0 SOUTH NORTH WEST STATE 63:10.000\* 61:10,000\* 74:10,000\* 64:10,000\*

\*Victims per 10,000 population, based on the preceding 12