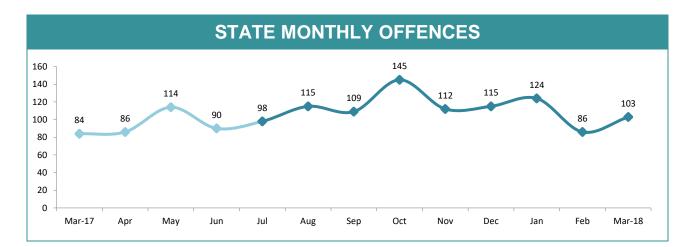

| 733      | 144  | 24.4%  | 47:10,000                                      |  |
|              | 1        | 1        |      | 1      | 1                                              |  |
|              |          |          |      |        |                                                |  |

#### ANNUAL CLEAR UP %



| DISTRICT | ANNUAL<br>OFFENCES | OFFENCES<br>CLEARED | % CLEARED |  |  |
|----------|--------------------|---------------------|-----------|--|--|
| SOUTH    | 10,428             | 4,103               | 39.3%     |  |  |
| NORTH    | 6,827              | 2,418               | 35.4%     |  |  |
| WEST     | 4,004              | 1,970               | 49.2%     |  |  |
| STATE    | 21,259             | 8,491               | 39.9%     |  |  |

### HOME BURGLARY OFFENCES





| DIVISIONS    |          |          |     |        |                                                |
|--------------|----------|----------|-----|--------|------------------------------------------------|
| DIVISION     | LAST YTD | THIS YTD | Cha | nge    | Annual<br>offences per<br>10,000<br>population |
| HOBART       | 80       | 104      | 24  | 30.0%  | 25:10,000                                      |
| GLENORCHY    | 113      | 152      | 39  | 34.5%  | 43:10,000                                      |
| KINGSTON     | 54       | 43       | -11 | -20.4% | 11:10,000                                      |
| SOUTH-EAST   | 107      | 125      | 18  | 16.8%  | 21:10,000                                      |
| BRIDGEWATER  | 70       | 97       | 27  | 38.6%  | 36:10,000