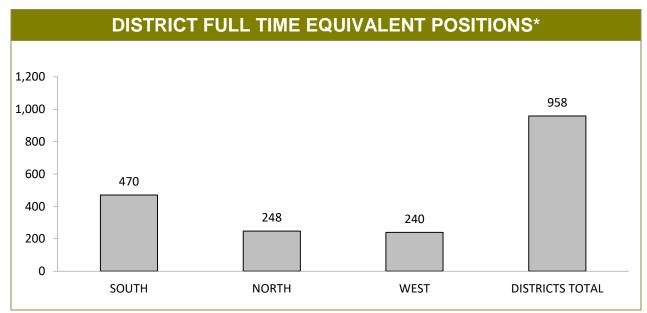

79    | 225                                                   | 235     | 10     |
| NORTH                           | 1,002                                                   | 1,078   | 76     | 107                                                   | 79      | -28    |
| WEST                            | 825                                                     | 951     | 126    | 94                                                    | 102     | 8      |
| DISTRICTS TOTAL                 | 3,716                                                   | 4,097   | 381    | 426                                                   | 416     | -10    |





\*Leave data current as of payroll processing date prior to 3<sup>rd</sup> of month Source (all on page): Downloaded monthly from Payroll Services



\* Excludes secondments. Current as at last payroll processing date. Source: Downloaded monthly from Payroll Services

| DISTRICT VEHICLES |        |          |       |  |  |  |  |
|-------------------|--------|----------|-------|--|--|--|--|
|                   | MARKED | UNMARKED | TOTAL |  |  |  |  |
| SOUTH             | 102    | 48       | 150   |  |  |  |  |
| NORTH             | 66     | 23       | 89    |  |  |  |  |
| WEST              | 58     | 26       | 84    |  |  |  |  |
| DISTRICTS TOTAL   | 25     | 80       | 105   |  |  |  |  |

Source: downloaded monthly from Leaseplan Australia (leaseplan.com.au)