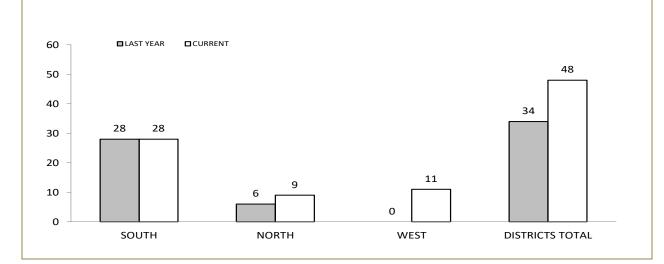

t Reporting) |       |       |       |            |        |  |  |
|--------------------------------------------------------------------|-------|-------|-------|------------|--------|--|--|
|                                                                    | HQ    | SOUTH | NORTH | NORTH-WEST | STATE  |  |  |
| Jul 17 - Mar 17                                                    | 4,434 | 5,362 | 7,490 | 12,083     | 29,369 |  |  |
| Jul 18 - Mar 18                                                    | 1,481 | 2,607 | 3,116 | 3,769      | 10,973 |  |  |

\* Runs for an equivalent year-to-date period commencing a month earlier than the current, reporting month

# APPENDIX F

1

Corporate Performance Report: Appendix F: March 2018

#### **TOTAL DISTRICT EXCESS RECREATION LEAVE PERSONNEL\***



#### **DISTRICT EXCESS RECREATION & LSL DAYS\***

| DISTRICT        | EXCESS RECREATION LEAVE DAYS |         |        | PERSONNEL WITH 80+ DAYS LONG SERVICE LEAVE |         |        |
|-----------------|------------------------------|---------|--------|--------------------------------------------|---------|--------|
|                 | LAST YEAR                    | CURRENT | CHANGE | LAST YEAR                                  | CURRENT | CHANGE |
| SOUTH           | 279                          | 279     | 0      | 93                                         | 88      | -5     |
| NORTH           | 59                           | 124     | 65     | 26                                         | 32      | 6      |
| WEST            | 46                           | 93      | 47     | 30