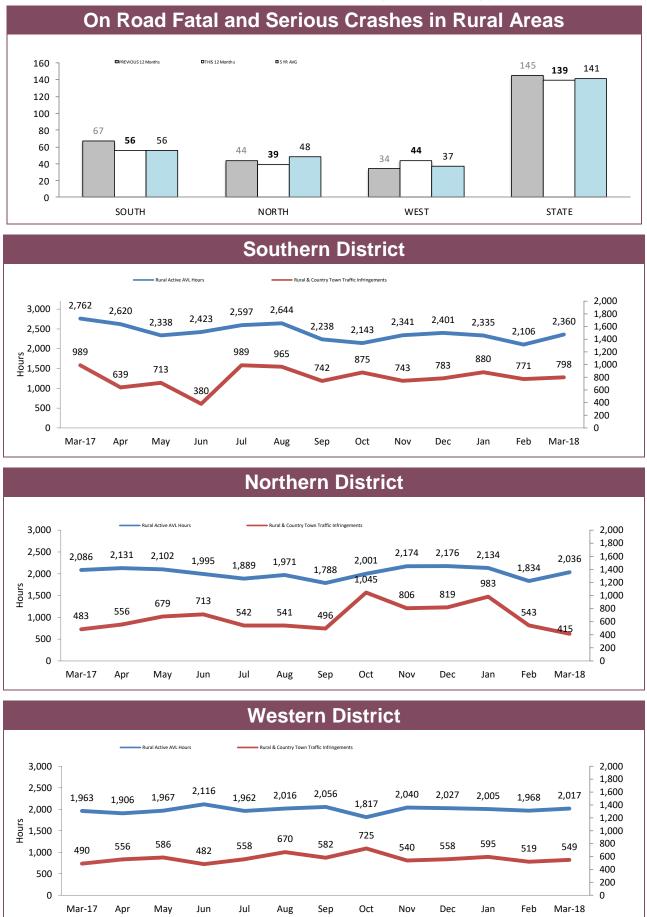

| 297         | 37     | 25                             | 18          | -7     |
| BURNIE       | 343            | 318         | -25    | 12                             | 14          | 2      |
| DEVONPORT    | 381            | 385         | 4      | 10                             | 18          | 8      |
| CENTRAL WEST | 217            | 218         | 1      | 15                             | 13          | -2     |
| STATE        | 5,033          | 4,998       | -35    | 203                            | 198         | -5     |

Sources: Crash Data Manager (Serious/Fatal crashes); Traffic Crash Reporting System (Total Crashes)

\*Note: Total crash figures run one month behind other year to date figures to account for crash report processing time

# **Rural Road Policing Strategy**



Rural locations are as defined in the Australian Statistical Geography Standard. Rural infringement data only available since the introduction of PINS. Rural Active AVL Hours only available from July 2014. ad

0

2

# **Marine Enforcement**



Source): Collation of this measure changed in 1<sup>st</sup> July 2016 from manual reporting by Districts to automated data extraction from Fine and Infringement Notice Database, Prosecution System and Information Bureau. Data reported prior to 1<sup>st</sup> July 2016 should not be compared to later data due to the change in collation method









Source (all other on page): self-reported monthly by districts

# **Rescue Services**

|  | TED | SERV |  |
|--|-----|------|--|
|  |     |      |  |
|  |     |      |  |

| CATEGORY