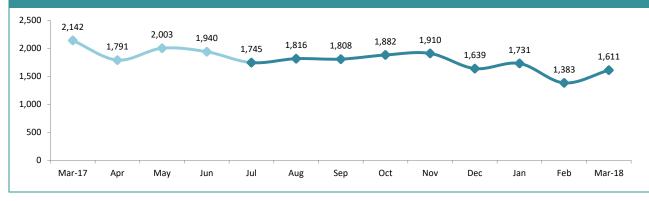

,000                                      |
| DEVONPORT    | 2        | 3        | 1   | 50.0%  | 1:10,000                                      |
| CENTRAL WEST | 3        | 1        | -2  | -66.7% | 0:10,000                                      |

ANNUAL CLEAR UP %



| DISTRICT | ANNUAL<br>OFFENCES | OFFENCES<br>CLEARED | % CLEARED |  |  |  |
|----------|--------------------|---------------------|-----------|--|--|--|
| SOUTH    | 48                 | 35                  | 72.9%     |  |  |  |
| NORTH    | 30                 | 23                  | 76.7%     |  |  |  |
| WEST     | 10                 | 9                   | 90.0%     |  |  |  |
| STATE    | 88                 | 67                  | 76.1%     |  |  |  |

#### **OFFENCES AGAINST PROPERTY**



#### STATE MONTHLY OFFENCES



| DIVISIONS    |          |          |      |        |                                                |  |
|--------------|----------|----------|------|--------|------------------------------------------------|--|
| DIVISION     | LAST YTD | THIS YTD | Cha  | nge    | Annual<br>offences per<br>10,000<br>population |  |
| HOBART       | 1,885    | 2,066    | 181  | 9.6%   | 133:10,000                                     |  |
| GLENORCHY    | 1,826    | 2,168    | 342  | 18.7%  | 98:10,000                                      |  |
| KINGSTON     | 572      | 546      | -26  | -4.5%  | 34:10,000                                      |  |
| SOUTH-EAST   | 1,902    | 1,654    | -248 | -13.0% | 56:10,000                                      |  |
| BRIDGEWATER  | 1,116    | 1,308    | 192  | 17.