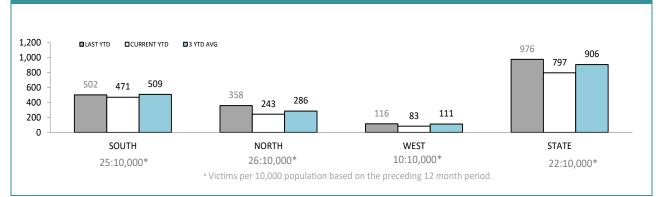

0,000                                      |
| DEVONPORT    | 112      | 60       | -52 | -46.4% | 20:10,000                                      |
| CENTRAL WEST | 24       | 60       | 36  | 150.0% | 16:10,000                                      |
|              | -        | -        | - ' | -      |                                                |





| DISTRICT | ANNUAL<br>OFFENCES | OFFENCES<br>CLEARED | % CLEARED |
|----------|--------------------|---------------------|-----------|
| SOUTH    | 686                | 160                 | 23.3%     |
| NORTH    | 424                | 88                  | 20.8%     |
| WEST     | 210                | 91                  | 43.3%     |
| STATE    | 1,320              | 339                 | 25.7%     |

#### **STOLEN MOTOR VEHICLES**





| DIVISION     | LAST YTD | THIS YTD | Cha  | nge    | Annual<br>offences pe<br>10,000<br>population |
|--------------|----------|----------|------|--------|-----------------------------------------------|
| HOBART       | 101      | 107      | 6    | 5.9%   | 27:10,000                                     |
| GLENORCHY    | 143      | 158      | 15   | 10.5%  | 45:10,000                                     |
| KINGSTON     | 24       | 21       | -3   | -12.5% | 8:10,000                                      |
| SOUTH-EAST   | 141      | 107      | -34  | -24.1% | 21:10,000                                     |
| BRIDGEWATER  | 93       | 78       | -15  | -16.1% | 29:10,000                                     |
| LAUNCESTON   | 300      | 200      | -100 | -33.3% | 47:10,000