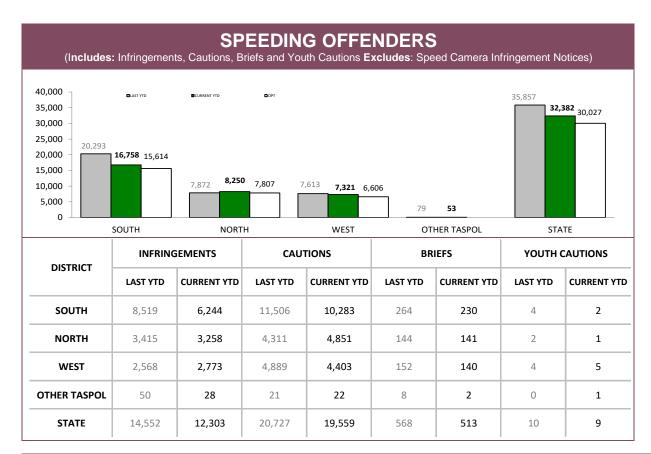

|       | MAIN ROADS |          |       | SECONDARY ROADS |          |       |
|----------|------------|----------|-------|------------|----------|-------|-----------------|----------|-------|
| DISTRICT | OPERATIONS | VEHICLES | HOURS | OPERATIONS | VEHICLES | HOURS | OPERATIONS      | VEHICLES | HOURS |
| SOUTH    | 114        | 23,965   | 225   | 127        | 28,074   | 211   | 109             | 23,359   | 159   |
| NORTH    | 32         | 6,461    | 42    | 126        | 24,318   | 156   | 72              | 15,414   | 101   |
| WEST     | 53         | 6,141    | 70    | 152        | 13,698   | 159   | 51              | 5,348    | 59    |
| STATE    | 199        | 36,567   | 337   | 405        | 66,090   | 526   | 232             | 44,121   | 319   |

Source (all on page): DTO database



### EXCESSIVE SPEED OFFENDERS – 15-29km/h

(Includes: Infringements, Cautions, Briefs and Youth Cautions for speeding between 15 and 29 km/h over the speed limit Excludes: Speed Camera Infringement Notices )





Source: Fine and Infringement Notice Database, Prosecution and Information Bureau



Source: Fine and Infringement Notice Database, Prosecution and Information Bureau



Source: Fine and Infringement Notice Database, Prosecution and Information Bureau



Source: Fine and Infringement Notice Database, Prosecution and Information Bureau



Source: self-reported monthly by districts





# Road policing

### ALCOHOL AND DRUG TESTS BY AREA

|  | DISTRICT | RANDOM BREATH TESTS: DISTRICT TRAFFIC<br>OPERATIONS |             | RANDOM BREATH TESTS: GENERAL PATROLS |             | ORAL FL