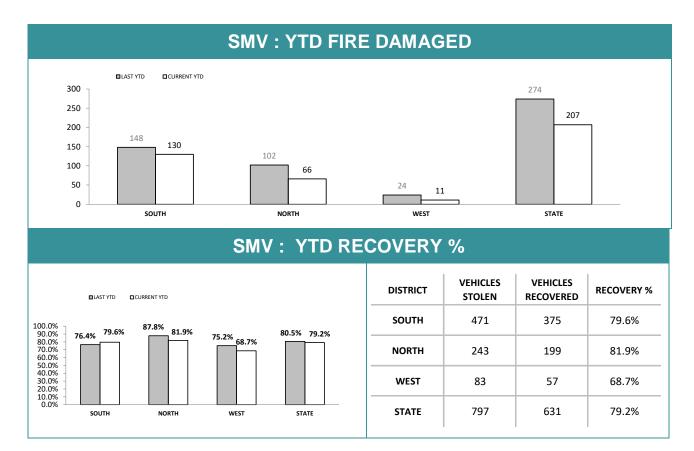

| 7:10,000                                      |
| BURNIE       | 32       | 33       | 1    | 3.1%   | 11:10,000                                     |
| DEVONPORT    | 63       | 26       | -37  | -58.7% | 10:10,000                                     |
| CENTRAL WEST | 21       | 24       | 3    | 14.3%  | 7:10,000                                      |

#### **ANNUAL CLEAR UP %**



| DISTRICT | ANNUAL<br>OFFENCES | OFFENCES<br>CLEARED | % CLEARED |
|----------|--------------------|---------------------|-----------|
| SOUTH    | 643                | 228                 | 35.5%     |
| NORTH    | 378                | 168                 | 44.4%     |
| WEST     | 116                | 46                  | 39.7%     |
| STATE    | 1,137              | 442                 | 38.9%     |



| SMV : YTD RECOVERIES |                                                             |             |          |             |                    |             |  |  |  |  |  |
|----------------------|-------------------------------------------------------------|-------------|----------|-------------|--------------------|-------------|--|--|--|--|--|
| DICTRICT             | RECOVERED IN DISTRICT RECOVERED OUT OF DISTRICT UNRECOVERED |             |          |             |                    |             |  |  |  |  |  |
| DISTRICT             | LAST YTD                                                    | CURRENT YTD | LAST YTD | CURRENT YTD | TOTAL<br>RECORDED* | CURRENT YTD |  |  |  |  |  |
| SOUTH                | 381                                                         | 370