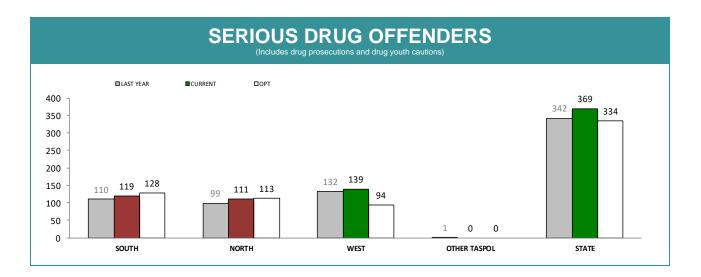

| 112           | 157            | 735                             | 754         |  |
| NORTH        | 132           | 154            | 358                             | 373         |  |
| WEST         | 161           | 159            | 392                             | 445         |  |
| OTHER TASPOL | OTHER TASPOL  |                | 21                              | 12          |  |
| STATE        | 405           | 470            | 1,506                           | 1,584       |  |

Source on this page): Collation of this measure changed in 1<sup>st</sup> July 2016 from manual reporting by Districts to automated data extraction from Drug Offence Reporting System. Data reported prior to 1<sup>st</sup> July 2016 should not be compared to later data due to the change in collation method



#### SERIOUS DRUG OFFENDERS BY PROCEEDING TYPE

| DISTRICT     | PROS     | ECUTIONS    | YOUTH CAUTIONS |             |  |
|--------------|----------|-------------|----------------|-------------|--|
| DISTRICT     | LAST YTD | CURRENT YTD | LAST YTD       | CURRENT YTD |  |
| SOUTH        | 109      | 115         | 1              | 4           |  |
| NORTH        | 97 108   |             | 2              | 3           |  |
| WEST         | 126      | 132         | 6              | 7           |  |
| OTHER TASPOL | 1        | 0           | 0              | 0           |  |
| STATE        | 333      | 355         | 9              | 14          |  |

#### SERIOUS DRUG OFFENDERS BY REPORTING AREA

| DISTRICT     | DRUG INVES | TIGATION SERVICES | NON DRUG INVESTIGATION SERVICES |