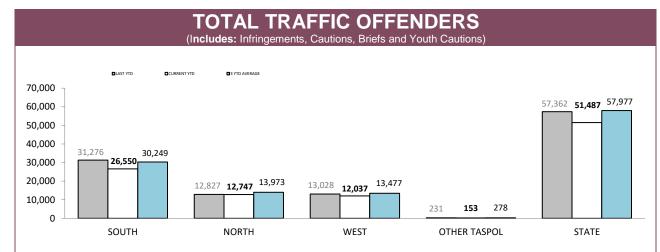

TD statistics.

^ Complaints include both Public and Administrative Complaints against Police.

|    | STATE CHARGES PROSECUTED |          |                  |        |       |  |  |  |  |
|----|--------------------------|----------|------------------|--------|-------|--|--|--|--|
|    |                          | LAST YTD | CURRENT YTD      | CHANGE |       |  |  |  |  |
| sc | ОЛТН                     | 18,025   | 20,070           | 2,045  | 11.3% |  |  |  |  |
| N  | ORTH                     | 10,380   | 10,380 10,462 82 |        | 0.8%  |  |  |  |  |
| v  | VEST                     | 9,276    | 9,272            | -4     | 0.0%  |  |  |  |  |
| S  | TATE                     | 37,681   | 39,804           | 2,123  | 5.6%  |  |  |  |  |

Source: prosecutions database

# **Road Policing**



Source: Fine and Infringement Notice Database, Prosecution and Information Bureau

| TOTAL | TRAFFIC | OFFENDERS |  |
|-------|---------|-----------|--|
|       |         | 1         |  |

| DISTRICT     | INFRINGEMENTS CAUTIONS |             | BRIEFS   |             | YOUTH CAUTIONS |             |          |             |
|--------------|------------------------|-------------|----------|-------------|----------------|-------------|----------|-------------|
| DISTRICT     | LAST YTD               | CURRENT YTD | LAST YTD | CURRENT YTD | LAST YTD       | CURRENT YTD | LAST YTD | CURRENT YTD |
| SOUTH        | 11,937                 | 8,899       | 15,459   | 13,860      | 3,842          | 3,769       | 38       | 23          |
| NORTH        | 5,154                  | 4,672       | 5,866