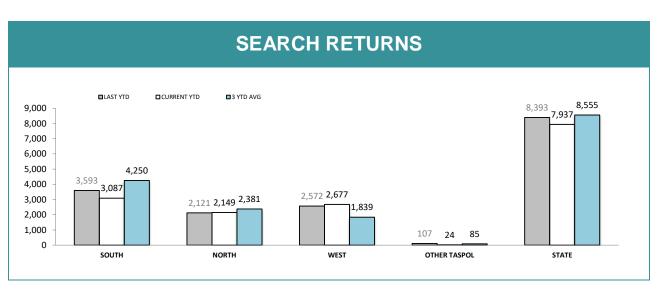

| -3  | -7.3%  | 16:10,000                                      |
| CENTRAL WEST | 25       | 17       | -8  | -32.0% | 16:10,000                                      |
|              |          |          |     |        |                                                |

#### **ANNUAL CLEAR UP %**



| DISTRICT | ANNUAL<br>OFFENCES | OFFENCES<br>CLEARED | % CLEARED |
|----------|--------------------|---------------------|-----------|
| SOUTH    | 482                | 261                 | 54.1%     |
| NORTH    | 254                | 148                 | 58.3%     |
| WEST     | 99                 | 79                  | 79.8%     |
| STATE    | 835                | 488                 | 58.4%     |



#### **GENERAL INFORMATION REPORTS**

#### **TRAFFIC-RELATED INFORMATION REPORTS**





Source (all on page): Collation of this measure changed in 1<sup>st</sup> July 2016 from manual reporting by Districts to automated data extraction from Information Data Management System. Data reported prior to 1<sup>st</sup> July 2016 should not be compared to later data due to the change in collation method



#### **CIB TOTAL OFFENDERS**



|               | CIB OFFICE PERFORMANCE |             |                |             |                 |             |  |  |  |  |
|---------------|------------------------|-------------|----------------|-------------|-----------------|-------------|--|--|--|--|
| STATION       | CRIME O                | FFENDERS    | BAIL OFFENDERS |             | OTHER OFFENDERS |             |  |  |  |  |
|               | LAST YTD               | CURRENT YTD