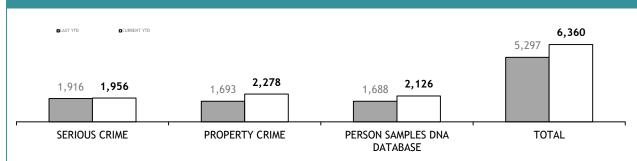

UESTS<br>(RECEIVED WITHIN THE LAST TWO<br>MONTHS) | OLDER REQUESTS<br>(RECEIVED MORE THAN TWO MONTHS AGO) | AVERAGE DAYS ON HAND<br>(OLDER REQUESTS) |  |  |
| SERIOUS CRIME  | 170                                                          | 156                                                   | 143                                      |  |  |
| PROPERTY CRIME | 0                                                            | 0                                                     | 0                                        |  |  |
| TOTAL          | 170                                                          | 156                                                   | -                                        |  |  |

#### **DNA PROFILING : YTD TEST REQUESTS RECEIVED**



#### YTD TESTS COMPLETED





| TEST REQUESTS NOT COMPLETE         |                                                              |                                                       |                                          |  |
|------------------------------------|--------------------------------------------------------------|-------------------------------------------------------|------------------------------------------|--|
|                                    | CURRENT REQUESTS<br>(RECEIVED WITHIN THE LAST TWO<br>MONTHS) | OLDER REQUESTS<br>(RECEIVED MORE THAN TWO MONTHS AGO) | AVERAGE DAYS ON HAND<br>(OLDER REQUESTS) |  |
| SERIOUS CRIME                      | 112                                                          | 120                                                   | 289