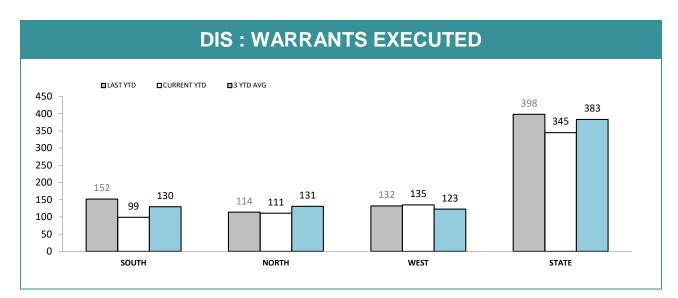

| 2,073    | 640         | 0        | 0           | 685      | 400         | 2,758    | 1,040       |

\*Monthly seizure figures may not be finalised by the reporting deadline.

Source: self-reported monthly by districts

| DIS: DOG HANDLER UNITS                |          |             |  |  |
|---------------------------------------|----------|-------------|--|--|
|                                       | LAST YTD | CURRENT YTD |  |  |
| DRUG DETECTOR DOGS -DEPLOYMENTS       | 399      | 545         |  |  |
| DRUG DETECTOR DOGS - DRUG DETECTIONS  | 395      | 517         |  |  |
| EXPLOSIVE DETECTOR DOGS - DEPLOYMENTS | 208      | 277         |  |  |
| EXPLOSIVE DETECTOR DOGS -DETECTIONS   | 0        | 9           |  |  |

Source): self-reported monthly by districts



#### Source: self-reported monthly by districts



Source: self-reported monthly by districts

| STATE FIREARM-RELATED INCIDENTS*                                                                 |          |             |            |  |  |
|--------------------------------------------------------------------------------------------------|----------|-------------|------------|--|--|
| INCIDENTS INVOLVING:                                                                             | LAST YTD | CURRENT YTD | YTD CHANGE |  |  |
| UNLAWFUL DISCHARGE OF FIREARM<br>(Firearms Act, 1996)                                            | 3        | 5           | 2          |  |  |
| OTHER OFFENCES UNDER FIREARMS ACT, 1996<br>(storage compliance, possession etc.)                 | 75       | 62