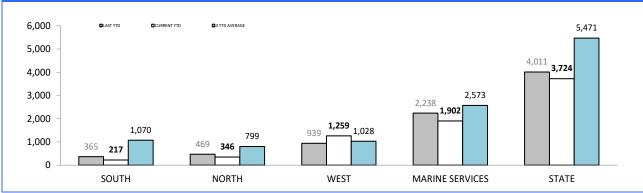

ffic Crash Reporting System (Total Crashes)

\*Note: Total crash figures run one month behind other year to date figures to account for crash report processing time

# **Rural Road Policing Strategy**



Rural locations are as defined in the Australian Statistical Geography Standard. Rural infringement data only available since the introduction of PINS. Rural Active AVL Hours only available from July 2014. ad

0

2

# **Marine Enforcement**



Source): Collation of this measure changed in 1<sup>st</sup> July 2016 from manual reporting by Districts to automated data extraction from Fine and Infringement Notice Database, Prosecution System and Information Bureau. Data reported prior to 1<sup>st</sup> July 2016 should not be compared to later data due to the change in collation method









Source (all other on page): self-reported monthly by districts

# **Rescue Services**

|  | TED | SERV |  |
|--|-----|------|--|
|  |     |      |  |
|  |     |      |  |

| CATEGORY                         | LAST YTD | CURRENT YTD | CHANGE |
|----------------------------------|----------|-------------|--------|
| SEARCH & RESCUE HOURS            | 264      | 276         | 12     |
| AMBULANCE TASMANIA HOURS         | 175      | 158         | -17    |
| POLICE OPERATIONS HOURS          | 24       | 31          | 7      |
| EXERCISES HOURS                  | 0        | 0           | 0      |
| TOTAL OPERATIONAL HOURS          | 463      | 465         | 2      |
|                                  |          |             |        |
| FLIGHT CREW TRAINING HOURS       | 87       | 90