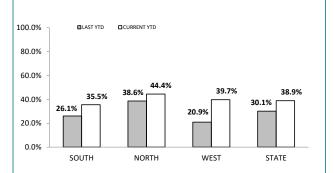

| 21:10,000                                     |
| BRIDGEWATER  | 93       | 78       | -15  | -16.1% | 29:10,000                                     |
| LAUNCESTON   | 300      | 200      | -100 | -33.3% | 47:10,000                                     |
| NORTH-EAST   | 15       | 19       | 4    | 26.7%  | 11:10,000                                     |
| DELORAINE    | 43       | 24       | -19  | -44.2% | 7:10,000                                      |
| BURNIE       | 32       | 33       | 1    | 3.1%   | 11:10,000                                     |
| DEVONPORT    | 63       | 26       | -37  | -58.7% | 10:10,000                                     |
| CENTRAL WEST | 21       | 24       | 3    | 14.3%  | 7:10,000                                      |

#### **ANNUAL CLEAR UP %**



| DISTRICT | ANNUAL<br>OFFENCES | OFFENCES<br>CLEARED | % CLEARED |
|----------|--------------------|---------------------|-----------|
| SOUTH    | 643                | 228                 | 35.5%     |
| NORTH    | 378                | 168                 | 44.4%     |
| WEST     | 116                | 46                  | 39.7%     |
| STATE    | 1,137              | 442                 | 38.9%     |



| SMV : YTD RECOVERIES |                                                             |             |          |             |                    |             |  |  |  |  |  |
|----------------------|-------------------------------------------------------------|-------------|----------|-------------|--------------------|-------------|--|--|--|--|--|
| DICTRICT             | RECOVERED