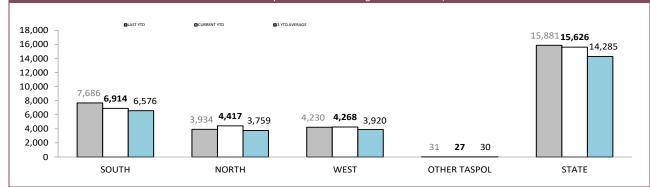

TIONS | VEHICLES | HOURS | OPERATIONS | VEHICLES | HOURS | OPERATIONS      | VEHICLES | HOURS |
| SOUTH    | 114        | 23,965   | 225   | 127        | 28,074   | 211   | 109             | 23,359   | 159   |
| NORTH    | 32         | 6,461    | 42    | 126        | 24,318   | 156   | 72              | 15,414   | 101   |
| WEST     | 53         | 6,141    | 70    | 152        | 13,698   | 159   | 51              | 5,348    | 59    |
| STATE    | 199        | 36,567   | 337   | 405        | 66,090   | 526   | 232             | 44,121   | 319   |

Source (all on page): DTO database



### EXCESSIVE SPEED OFFENDERS – 15-29km/h

(Includes: Infringements, Cautions, Briefs and Youth Cautions for speeding between 15 and 29 km/h over the speed limit Excludes: Speed Camera Infringement Notices )





Source: Fine and Infringement Notice Database, Prosecution and Information Bureau



Source: Fine and Infringement Notice Database, Prosecution and Information Bureau



Source: Fine and Infringement Notice Database, Prosecution and Information Bureau



Source: Fine and Infringement Notice Database, Prosecution and Information Bureau



Source: self-reported monthly by districts





# Road policing

### ALCOHOL AND DRUG TESTS BY AREA

|  | DISTRICT | RANDOM BREATH TESTS: DISTRICT TRAFFIC<br>OPERATIONS |             | RANDOM BREATH TESTS: GENERAL PATROLS |             | ORAL FLUID TESTS (DRUGS) |             |
|--|----------|-----------------------------------------------------|-------------|--------------------------------------|-------------|--------------------------|-------------|