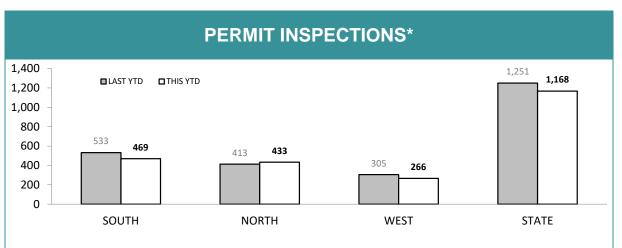

------------------------------------------------------------------|-----|-------|-------|------|
|                                                                                             | LAS | Т ҮТД | CURF  | RENT |
| CRIMESTOPPER REPORTS                                                                        | 2.  | 098   | 2,332 |      |
| CS REPORTS WITH POSITIVE RESULT                                                             | 63  | 3.0%  | 59    | 2.5% |
| CS REPORTS RELATING TO BUSHWATCH                                                            | 0   |       | (     | )    |

Source (all on page): self-reported monthly by district

Corporate Performance Report: Appendix A: March 2018



\*Note: data includes finalised inspections only. Source: Firearms and Weapons Database



\*Note: data includes finalised inspections only. Source: Firearms and Weapons Database

| FIREARMS SERVICES*                                                                                            |            |              |  |  |  |  |
|---------------------------------------------------------------------------------------------------------------|------------|--------------|--|--|--|--|
|                                                                                                               | LAST YTD   | CURRENT YTD  |  |  |  |  |
| NUMBER OF FIREARMS LICENCE HOLDERS                                                                            | 37,325     | 36,613       |  |  |  |  |
| NUMBER OF LICENCE HOLDERS FAILING TO RENEW