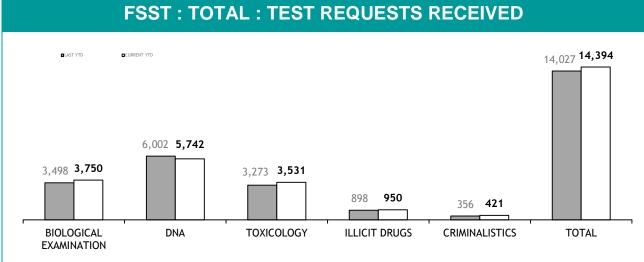

|  |  |
| PERSONNEL SUCCESSFULLY COMPLETING PROMOTION PROCESS : FEMALE | 0              |  |  |

# **PROMOTION : SERGEANTS**

|                                                              | THIS JUL - MAR |
|--------------------------------------------------------------|----------------|
| ELIGIBLE % SITTING PROMOTION EXAMINATIONS                    | 0%             |
| PERSONNEL SITTING PROMOTION EXAMINATIONS                     | 0              |
| PERSONNEL SUCCESSFULLY COMPLETING EXAMINATIONS               | 0              |
| PERSONNEL SUCCESSFULLY COMPLETING PROMOTION PROCESS : MALE   | 0              |
| PERSONNEL SUCCESSFULLY COMPLETING PROMOTION PROCESS : FEMALE | 0              |

# **APPENDIX D**

Source (all in Appendix D): LIMS (Laboratory Information Management System)











| EXA            | EXAMINATION REQUESTS NOT COMPLETE                            |                                                       |                                          |  |  |
|----------------|--------------------------------------------------------------|-------------------------------------------------------|------------------------------------------|--|--|
|                | CURRENT REQUESTS<br>(RECEIVED WITHIN THE LAST TWO<br>MONTHS) | OLDER REQUESTS<br>(RECEIVED MORE THAN TWO MONTHS AGO) | AVERAGE DAYS ON HAND<br>(OLDER REQUESTS) |  |  |
| SERIOUS CRIME  | 170                                                          | 156                                                   | 143                                      |  |  |
| PROPERTY CRIME | 0