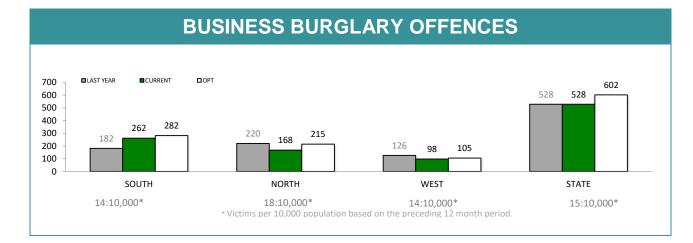

| 4.8%   | 11:10,000                                      |
| BURNIE       | 59       | 67       | 8   | 13.6%  | 21:10,000                                      |
| DEVONPORT    | 58       | 53       | -5  | -8.6%  | 16:10,000                                      |
| CENTRAL WEST | 41       | 55       | 14  | 34.1%  | 16:10,000                                      |

ANNUAL CLEAR UP %



| DISTRICT | ANNUAL OFFENCE<br>OFFENCES CLEARED |     | % CLEARED |
|----------|------------------------------------|-----|-----------|
| SOUTH    | 660                                | 192 | 29.1%     |
| NORTH    | 413                                | 131 | 31.7%     |
| WEST     | 224                                | 108 | 48.2%     |
| STATE    | 1,297                              | 431 | 33.2%     |





| DIVISION     | LAST YTD | THIS YTD | Cha | nge    | Annual<br>offences per<br>10,000<br>population |
|--------------|----------|----------|-----|--------|------------------------------------------------|
| HOBART       | 58       | 81       | 23  | 39.7%  | 20:10,000                                      |
| GLENORCHY    | 36       | 87       | 51  | 141.7% | 28:10,000                                      |
| KINGSTON     | 17       | 19       | 2   | 11.8%  | 4:10,000                                       |
| SOUTH-EAST   | 49       | 51       | 2   | 4.1%   | 10:10,000                                      |
| BRIDGEWATER  | 22       | 24       | 2   | 9.1%   | 11:10,000                                      |
| LAUNCESTON   | 161      | 120      | -41 | -25.5% | 26:10,000