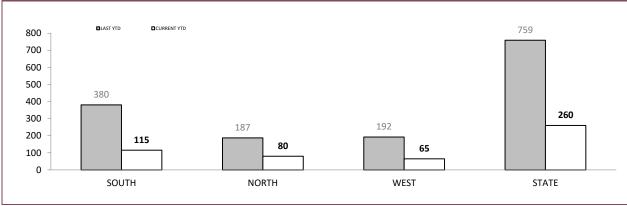

| 26           | 42                        | 79          | 67                   | 1              | 3         |  |

Source: Vehicle Clamping & Confiscation System

| SPEED CAMERA INFRINGEMENT NOTICES |          |             |  |  |
|-----------------------------------|----------|-------------|--|--|
| NOTICES ISSUED                    | LAST YTD | CURRENT YTD |  |  |
| TOTAL                             | 11,200   | 9,197       |  |  |

Source: Fine and Infringement Notice Database.

**Note:** Includes infringements that are awaiting return of a Notice of Demand. Due to the time required to download sessions, adjudicate images and process infringements data on this page may not be complete at time of publication.

### AUTOMATIC NUMBER PLATE RECOGNITION (ANPR) CAMERA: ROADSIDE HOURS





### ANPR USAGE: % OF OFFENCES WHERE ANPR DETECTIONS USED

|       | DISQUALIFIED DRIVERS |             | UNLICENSED PERSONS |             | UNREGISTERED VEHICLES |             |
|-------|----------------------|-------------|--------------------|-------------|-----------------------|-------------|
|       | LAST YTD             | CURRENT YTD | LAST YTD           | CURRENT YTD | LAST YTD              | CURRENT YTD |
| SOUTH | 3.3%                 | 3.2%        | 2.2%               | 1.1%        | 11.0%                 | 3.8%        |
| NORTH | 1.5%                 | 0.9%        | 2.1%               | 0.7%        | 5.0%                  | 4.7%        |
| WEST  | 1.7%                 | 0.5%        | 2.8%               | 0.9%        | 9.2%                  | 3.5%        |
| STATE | 2.4%