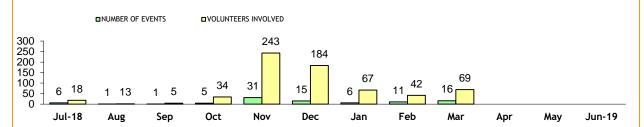

OUTH      | 342                        | 265                                 | 59              | 98                                                 | 1,623           | 1,812           |
| NORTH      | 84                         | 41                                  | 40              | 1,911                                              | 1,464           | 3,452           |
| NORTH-WEST | 298                        | 0                                   | 199             | 158                                                | 1,817           | 1,159           |
| STATE      | 724                        | 306                                 | 298             | 2,167                                              | 4,903           | 6,423           |

### PUBLIC EVENTS ATTENDED BY SES VOLUNTEERS



| NUMBER          | OF EVENTS                                | VOLUNTEERS INVOLVED                                           |                                                                                                                                                                            |  |
|-----------------|------------------------------------------|---------------------------------------------------------------|----------------------------------------------------------------------------------------------------------------------------------------------------------------------------|--|
| Jul 17 - Mar 17 | Jul 18 - Mar 18                          | Jul 17 - Mar 17                                               | Jul 18 - Mar 18