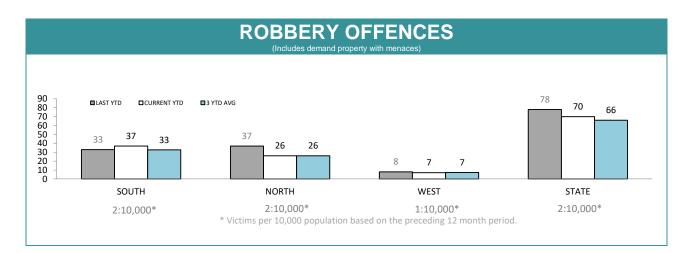

|  |
| DELORAINE    | 19       | 16       | -3  | -15.8% | 4:10,000                                       |  |  |
| BURNIE       | 22       | 25       | 3   | 13.6%  | 8:10,000                                       |  |  |
| DEVONPORT    | 28       | 29       | 1   | 3.6%   | 8:10,000                                       |  |  |
| CENTRAL WEST | 27       | 15       | -12 | -44.4% | 4:10,000                                       |  |  |

Source (all on page): Offence Reporting System



| DISTRICT | OFFENCES | CLEARED | % CLEARED |
|----------|----------|---------|-----------|
| SOUTH    | 291      | 249     | 85.6%     |
| NORTH    | 126      | 115     | 91.3%     |
| WEST     | 89       | 86      | 96.6%     |
| STATE    | 506      | 450     | 88.9%     |

#### ANNUAL CLEAR UP %

crime





| DIVISION     | LAST YTD | THIS YTD | Cha | nge    | Annual<br>offences pe<br>10,000<br>population |
|--------------|----------|----------|-----|--------|-----------------------------------------------|
| HOBART       | 14       | 15       | 1   | 7.1%   | 3:10,000                                      |
| GLENORCHY    | 11       | 15       | 4   | 36.4%  | 5:10,000                                      |
| KINGSTON     | 4        | 1        | -3  | -75.0% | 0:10,000                                      |
| SOUTH-EAST   | 3        | 1        | -2  | -66.7% | 0:10,000                                      |
| BRIDGEWATER  | 1        | 5        | 4   | 400.0% | 2:10,000                                      |
| LAUNCESTON   | 33       | 23       | -10 | -30.3% | 4:10,000