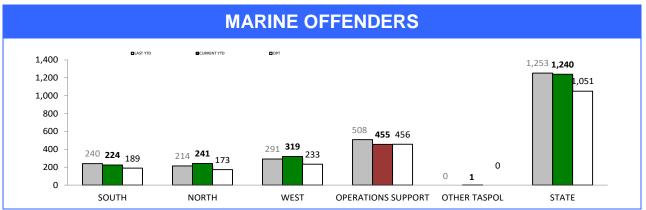

| 4      | 10                             | 18          | 8      |
| CENTRAL WEST | 217            | 218         | 1      | 15                             | 13          | -2     |
| STATE        | 5,033          | 4,998       | -35    | 203                            | 198         | -5     |

Sources: Crash Data Manager (Serious/Fatal crashes); Traffic Crash Reporting System (Total Crashes)

\*Note: Total crash figures run one month behind other year to date figures to account for crash report processing time

# **Rural Road Policing Strategy**



Rural locations are as defined in the Australian Statistical Geography Standard. Rural infringement data only available since the introduction of PINS. Rural Active AVL Hours only available from July 2014. ad

0

2

# **Marine Enforcement**



Source): Collation of this measure changed in 1<sup>st</sup> July 2016 from manual reporting by Districts to automated data extraction from Fine and Infringement Notice Database, Prosecution System and Information Bureau. Data reported prior to 1<sup>st</sup> July 2016 should not be compared to later data due to the change in collation method









Source (all other on page): self-reported monthly by districts

# **Rescue Services**

|  | TED | SERV |  |
|--|-----|------|--|
|  |     |      |  |
|  |     |      |  |

| CATEGORY                         | LAST YTD | CURRENT YTD | CHANGE |
|----------------------------------|----------|-------------|--------|
| SEARCH & RESCUE HOURS            | 264      | 276         | 12     |
| AMBULANCE TASMANIA HOURS         | 175      | 158