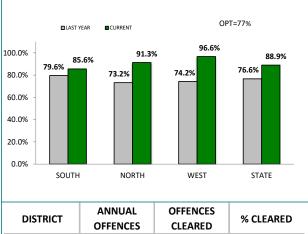

R  | 45       | 52       | 7   | 15.6%  | 19:10,000                                      |  |  |
| LAUNCESTON   | 116      | 73       | -43 | -37.1% | 14:10,000                                      |  |  |
| NORTH-EAST   | 14       | 9        | -5  | -35.7% | 6:10,000                                       |  |  |
| DELORAINE    | 19       | 16       | -3  | -15.8% | 4:10,000                                       |  |  |
| BURNIE       | 22       | 25       | 3   | 13.6%  | 8:10,000                                       |  |  |
| DEVONPORT    | 28       | 29       | 1   | 3.6%   | 8:10,000                                       |  |  |
| CENTRAL WEST | 27       | 15       | -12 | -44.4% | 4:10,000                                       |  |  |

Source (all on page): Offence Reporting System



| DISTRICT | OFFENCES | CLEARED | % CLEARED |
|----------|----------|---------|-----------|
| SOUTH    | 291      | 249     | 85.6%     |
| NORTH    | 126      | 115     | 91.3%     |
| WEST     | 89       | 86      | 96.6%     |
| STATE    | 506      | 450     | 88.9%     |

#### ANNUAL CLEAR UP %

crime





| DIVISION     | LAST YTD | THIS YTD | Cha | nge    | Annual<br>offences pe<br>10,000<br>population |
|--------------|----------|----------|-----|--------|-----------------------------------------------|
| HOBART       | 14       | 15       | 1   | 7.1%   | 3:10,000                                      |
| GLENORCHY    | 11       | 15       | 4   | 36.4%  | 5:10,000                                      |
| KINGSTON     | 4        | 1        | -3  | -75.0% | 0:10,000