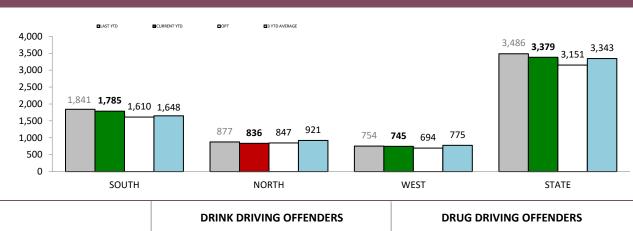

| CURRENT YTD |
|  | SOUTH    | 65,910                                              | 74,965      | 169,853                              | 131,089     | 1,474                    | 1,506       |
|  | NORTH    | 41,401                                              | 43,748      | 52,414                               | 49,425      | 773                      | 764         |
|  | WEST     | 28,338                                              | 25,199      | 45,672                               | 46,628      | 632                      | 661         |
|  | STATE    | 135,649                                             | 143,912     | 267,939                              | 227,142     | 2,879                    | 2,931       |

Source (all on page): self-reported monthly by districts



### DRINK AND DRUG DRIVING OFFENDERS

|                | LAST YTD          | CURRENT YTD                                                                               | LAST YTD         | CURRENT YTE      |
|----------------|-------------------|-------------------------------------------------------------------------------------------|------------------|------------------|
| SOUTH          | 1,070             | 969                                                                                       | 756              | 798              |
| NORTH          | 416               | 369                                                                                       | 437              | 453              |
| WEST           | 297               | 319