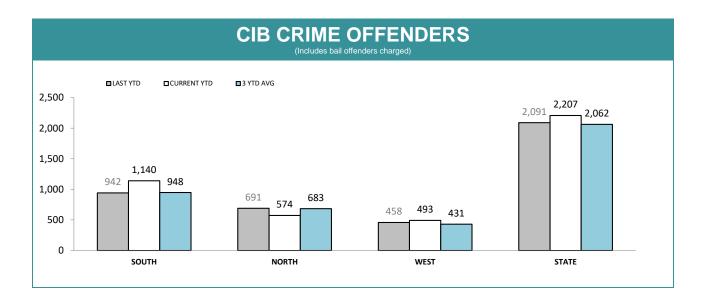

ANNUAL<br>OFFENCES | OFFENCES<br>CLEARED | % CLEARED |
|----------|--------------------|---------------------|-----------|
| SOUTH    | 482                | 261                 | 54.1%     |
| NORTH    | 254                | 148                 | 58.3%     |
| WEST     | 99                 | 79                  | 79.8%     |
| STATE    | 835                | 488                 | 58.4%     |



#### **GENERAL INFORMATION REPORTS**

#### **TRAFFIC-RELATED INFORMATION REPORTS**





Source (all on page): Collation of this measure changed in 1<sup>st</sup> July 2016 from manual reporting by Districts to automated data extraction from Information Data Management System. Data reported prior to 1<sup>st</sup> July 2016 should not be compared to later data due to the change in collation method



#### **CIB TOTAL OFFENDERS**



|               | CIB OFFICE PERFORMANCE |             |                |             |                 |             |  |  |  |  |
|---------------|------------------------|-------------|----------------|-------------|-----------------|-------------|--|--|--|--|
| STATION       | CRIME O                | FFENDERS    | BAIL OFFENDERS |             | OTHER OFFENDERS |             |  |  |  |  |
|               | LAST YTD               | CURRENT YTD | LAST YTD       | CURRENT YTD | LAST YTD        | CURRENT YTD |  |  |  |  |
| CIB HOBART    | 317                    | 351         | 83             | 65          | 241             | 293         |  |  |  |  |
| CIB GLENORCHY | 368                    | 467         | 105            | 107         | 273             |