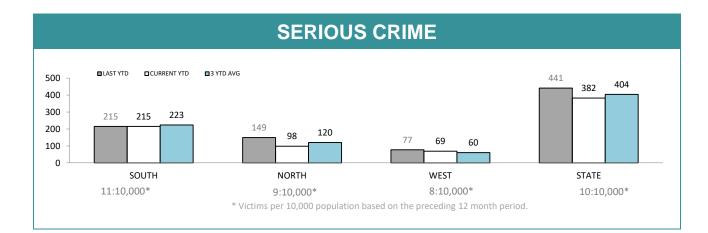

|  |  |  |
| BURNIE       | 1,553     | 1,408    | -145   | -9.3%  | 456:10,000                                     |  |  |  |
| DEVONPORT    | 1,763     | 1,630    | -133   | -7.5%  | 509:10,000                                     |  |  |  |
| CENTRAL WEST | 782       | 918      | 136    | 17.4%  | 274:10,000                                     |  |  |  |

#### **ANNUAL CLEAR UP %**



| DISTRICT | ANNUAL<br>OFFENCES | OFFENCES<br>CLEARED | % CLEARED |
|----------|--------------------|---------------------|-----------|
| SOUTH    | 13,101             | 6,466               | 49.4%     |
| NORTH    | 8,554              | 3,966               | 46.4%     |
| WEST     | 5,275              | 3,140               | 59.5%     |
| STATE    | 26,930             | 13,572              | 50.4%     |





| DIVISIONS    |          |          |     |        |                                                |  |  |
|--------------|----------|----------|-----|--------|------------------------------------------------|--|--|
| DIVISION     | LAST YTD | THIS YTD | Cha | nge    | Annual<br>offences per<br>10,000<br>population |  |  |
| HOBART       | 48       | 48       | 0   | 0.0%   | 12:10,000                                      |  |  |
| GLENORCHY    | 43       | 46       | 3   | 7.0%   | 15:10,000                                      |  |  |
| KINGSTON     | 27       | 25       | -2  | -7.4%  | 6:10,000                                       |  |  |
| SOUTH-EAST   | 52       | 44       | -8  | -15.4% | 8:10,000                                       |  |  |
| BRIDGEWATER  | 45       | 52