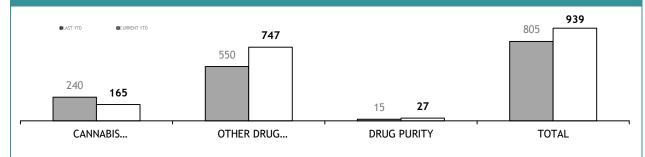

| TOTAL                       | 195                           | 1 | -   |
|                                                                                                                                                                                                                                                                                   |                             |                               |   |     |

'OFT' denotes a confirmatory sample from a driver after a positive drug Oral Fluid Test.

#### **ILLICIT DRUGS: YTD EXAMINATION REQUESTS RECEIVED**



#### YTD TESTS COMPLETED





| TEST REQUESTS NOT COMPLETE |                                                              |                                                       |                                          |  |
|----------------------------|--------------------------------------------------------------|-------------------------------------------------------|------------------------------------------|--|
|                            | CURRENT REQUESTS<br>(RECEIVED WITHIN THE LAST TWO<br>MONTHS) | OLDER REQUESTS<br>(RECEIVED MORE THAN TWO MONTHS AGO) | AVERAGE DAYS ON HAND<br>(OLDER REQUESTS) |  |
| CANNABIS IDENTIFICATION    | 1                                                            | 0                                                     | 0                                        |  |
| OTHER DRUG