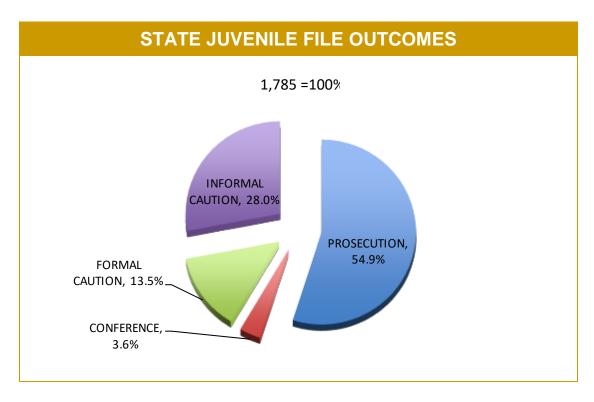

e/possess/sell firearm or firearm part etc.) | -        | 3           | -          |  |  |
| FIREARM USED AS WEAPON<br>(including family violence order breaches)                             | 58       | 45          | -13        |  |  |
| FIREARM THEFT<br>(excludes ammunition and firearm accessories)                                   | 49       | 22          | -27        |  |  |
| TOTAL FIREARM-RELATED INCIDENTS                                                                  | 173      | 129         | -44        |  |  |
| PERSONS INJURED RESULTING FROM FIREARMS OFFENDING                                                | 9        | 7           | -2         |  |  |

Source: Offence Reporting System \*Each incident relates to one Offence Report and may be counted under multiple categories.





|              |          | JUVENILE F  |          | FILE OUTCOMES                       |           |             |            |              |          |                |
|--------------|----------|-------------|----------|-------------------------------------|-----------|-------------|------------|--------------|----------|----------------|
| DISTRICT     | PROSECU  | TION FILES  | REFE     | CONFERENCE<br>RRALS<br>stice, DHHS) | FORMAL CA | UTION FILES | INFORMAL C | AUTION FILES |          | SENT AT FAMILY |
|              | LAST YTD | CURRENT YTD | LAST YTD | CURRENT YTD                         | LAST YTD  | CURRENT YTD | LAST YTD   | CURRENT YTD  | LAST YTD | CURRENT YTD    |
| SOUTH        | 372      | 508         | 59       | 17                                  | 132       | 126