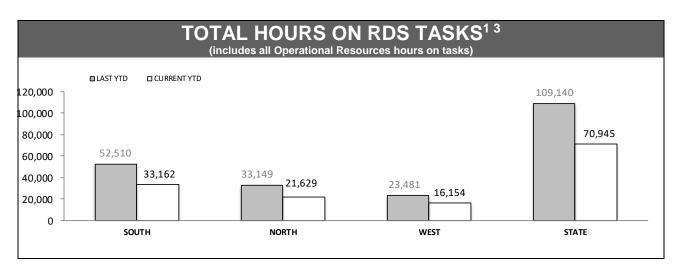

| 42              | 36     |  |
| NORTH-EAST   | 23                      |    | 20           | 34              | 35     |  |
| DELORAINE    | 31                      |    | 31           | 46              | 41     |  |
| BURNIE       | 17                      |    | 17           | 28              | 22     |  |
| DEVONPORT    | 17                      | 16 | Urban 15     | 30              |        |  |
| DEVONPORT    | 1/                      | 10 | Rural 28     | 50              | 25     |  |
| CENTRAL WEST | 18                      |    | 33           | 34              | 29     |  |

Source (all on page): Command And Control System, Emergency Management Computer Aided Dispatch

\* Changed 3 October 2017 to include data from the Emergency Management Computer Aided Dispatch System







Source (all on page): Command And Control System, Emergency Management Computer Aided Dispatch

<sup>2</sup> Changed March 2013 to include: RPOS (excluding traffic camera & crash investigation), plus Crime Response and Marine Cars.

Public safety

<sup>&</sup>lt;sup>1</sup> Changed 3 October 2017 to include data from the Emergency Management Computer Aided Dispatch System

<sup>&</sup>lt;sup>3</sup> Measures time when call sign status is not logged as 'Off duty', 'At Station' or 'Available'.



#### **FAMILY VIOLENCE INCIDENTS\*** LAST YTD CURRENT YTD 3 YTD AVG 3,000 2,574 2.396 2,261 2,500 2,000 1,500 1,151 1,213 1,094 1,000 696 632 665 613 590 577 500 0 SOUTH NORTH WEST STATE 63:10.000\* 61:10,000\* 74:10,000\* 64:10,000\*

\*Victims per 10,000 population, based on the preceding 12 mon