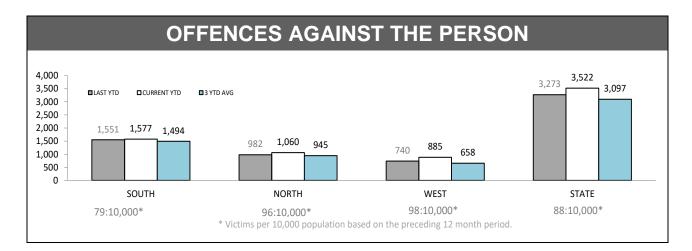

|
| CENTRAL WEST | 23       | 29       | 6   | 26.1%  | 9:10,000                                       |
|              |          |          |     |        |                                                |

### YTD OFFENDER STATUS



#### ANNUAL CLEARUP

| DISTRICT | ANNUAL<br>OFFENCES | OFFENCES<br>CLEARED | % CLEARED |  |  |
|----------|--------------------|---------------------|-----------|--|--|
| SOUTH    | 419                | 390                 | 93.1%     |  |  |
| NORTH    | 253                | 218                 | 86.2%     |  |  |
| WEST     | 179                | 166                 | 92.7%     |  |  |
| STATE    | 851                | 774                 | 91.0%     |  |  |

Source (all on page): Offence Reporting System

Public safety





| DIVISION     | LAST YTD | THIS YTD | Cha | nge    | Annual<br>offences per<br>10,000<br>population |
|--------------|----------|----------|-----|--------|------------------------------------------------|
| HOBART       | 521      | 530      | 9   | 1.7%   | 133:10,000                                     |
| GLENORCHY    | 306      | 342      | 36  | 11.8%  | 98:10,000                                      |
| KINGSTON     | 156      | 137      | -19 | -12.2% | 34:10,000                                      |
| SOUTH-EAST   | 300      | 307      | 7   | 2.3%   | 56:10,000                                      |
| BRIDGEWATER  | 268      | 261      | -7  | -2.6%  | 95:10,000                                      |
| LAUNCESTON   | 718      | 783      | 65  | 9.1%   | 153:10,000