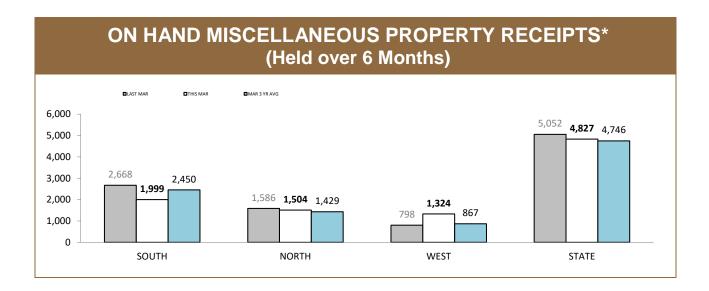

ING HOURS               | 10       | 15          | 5      |
| TOTAL TRAINING HOURS               | 96       | 104         | 8      |
|                                    |          |             |        |
| TOTAL HOURS                        | 559      | 569         | 10     |
|                                    |          |             |        |
| AMSA ACTIVATED SEARCH CREW HOURS   | 11       | 6           | -5     |
| AMSA ACTIVATED OVERTIME PAID HOURS | 35       | 22          | -13    |

Flight Crew Training (Police and Paramedics) only. Other Training: SOG/Bombs/Hosneg/Search & Rescue Police operations include all missions (other than Search & Rescue) coordinated by Taspol. . .

Source: supplied monthly by Corporate Services



Source: self-reported monthly by districts

# General



| ATEGORY                                                                                            | SOUTH | NORTH | WEST  | STATE |
|----------------------------------------------------------------------------------------------------|-------|-------|-------|-------|
| TOTAL ON HAND MISCELLANEOUS PROPERTY RECEIPTS                                                      | 2,709 | 1,909 | 1,777 | 6,395 |
| ON HAND MISCELLANEOUS PROPERTY RECIEPTS HELD OVER 6 MONTHS                                         | 2,048 | 1,563 | 1,388 | 4,999 |
| ON HAND DISTRICT MISCELLANEOUS PROPERTY RECEIPTS HELD OVER 6<br>MONTHS (LESS EXEMPTIONS)           | 1,999 | 1,504 | 1,324 | 4,827 |
| EXEMPTIONS                                                                                         |       |       |