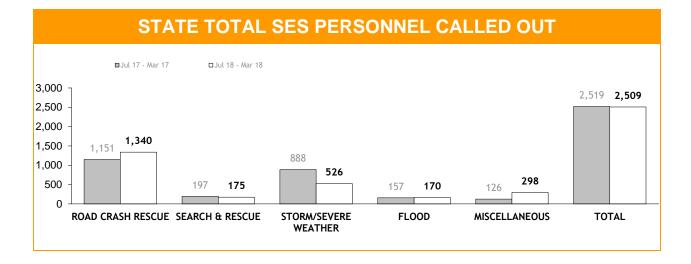

| 210             |
| NORTH                  | 7                 | 7               | 8               | 36              | 160             | 250             |
| NORTH-WEST             | 26                | 0               | 25              | 16              | 239             | 134             |
| STATE                  | 83                | 37              | 37              | 59              | 743             | 594             |

# **ROAD CRASH RESCUE : AVERAGE RESPONSE TIME**

|            | Jul 17 - Mar 17 | Jul 18 - Mar 18 |
|------------|-----------------|-----------------|
| SOUTH      | 7               | 17              |
| NORTH      | 8               | 7               |
| NORTH-WEST | 7               | 6               |
| STATE      | 7               | 10              |



|            | PERSONNEL CALLED OUT : CATEGORIES |                     |                 |                 |                 |                 |
|------------|-----------------------------------|---------------------|-----------------|-----------------|-----------------|-----------------|
| REGION     | ROAD CRAS                         |                     | SEARCH AN       | ND RESCUE       | STORM/SEVER     | RE WEATHER      |
| REGION     | Jul 17 - Mar 17                   | Jul 18 - Mar 18     | Jul 17 - Mar 17 | Jul 18 - Mar 18 | Jul 17 - Mar 17 | Jul 18 - Mar 18 |
| SOUTH      | 391                               | 397                 | 20              | 58              | 558             | 279             |
| NORTH      | 344                               | 596                 |