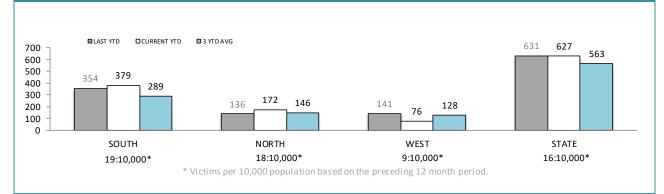

NT YTD |  |  |  |  |  |
| SOUTH                | 381                                                         | 370         | 8        | 5           | 1,323              | 96          |  |  |  |  |  |
| NORTH                | 300                                                         | 188         | 17       | 11          | 417                | 44          |  |  |  |  |  |
| WEST                 | 79 55 8                                                     |             | 2        | 206         | 26                 |             |  |  |  |  |  |
| STATE                | 760                                                         | 613         | 33       | 18          | 1,946              | 166         |  |  |  |  |  |

\*Total unrecovered since January 2002

## FRAUD AND SIMILAR OFFENCES





|              | D        | IVISIO   | ONS |        |                                                |
|--------------|----------|----------|-----|--------|------------------------------------------------|
| DIVISION     | LAST YTD | THIS YTD | Cha | inge   | Annual<br>offences per<br>10,000<br>population |
| HOBART       | 120      | 125      | 5   | 4.2%   | 25:10,000                                      |
| GLENORCHY    | 92       | 111      | 19  | 20.7%  | 43:10,000                                      |
| KINGSTON     | 32       | 29       | -3  | -9.4%  | 11:10,000                                      |
| SOUTH-EAST   | 66       | 71       | 5   | 7.6%   | 21:10,000                                      |
| BRIDGEWATER  | 44       | 43       | -1  | -2.3%  | 36:10,000