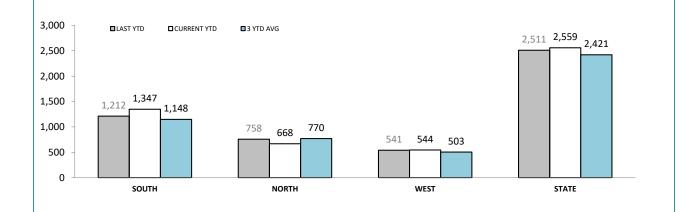

r>CLEARED | % CLEARED |
|----------|--------------------|---------------------|-----------|
| SOUTH    | 482                | 261                 | 54.1%     |
| NORTH    | 254                | 148                 | 58.3%     |
| WEST     | 99                 | 79                  | 79.8%     |
| STATE    | 835                | 488                 | 58.4%     |



#### **GENERAL INFORMATION REPORTS**

#### **TRAFFIC-RELATED INFORMATION REPORTS**





Source (all on page): Collation of this measure changed in 1<sup>st</sup> July 2016 from manual reporting by Districts to automated data extraction from Information Data Management System. Data reported prior to 1<sup>st</sup> July 2016 should not be compared to later data due to the change in collation method



#### **CIB TOTAL OFFENDERS**



|               | CIB OFFICE PERFORMANCE |             |                |             |                 |             |  |  |  |  |
|---------------|------------------------|-------------|----------------|-------------|-----------------|-------------|--|--|--|--|
| STATION       | CRIME O                | FFENDERS    | BAIL OFFENDERS |             | OTHER OFFENDERS |             |  |  |  |  |
|               | LAST YTD               | CURRENT YTD | LAST YTD       | CURRENT YTD | LAST YTD        | CURRENT YTD |  |  |  |  |
| CIB HOBART    | 317                    | 351         | 83             | 65          | 241             | 293         |  |  |  |  |
| CIB GLENORCHY | 368                    | 467         | 105            | 107         | 273             | 376         |  |  |  |  |
| CIB