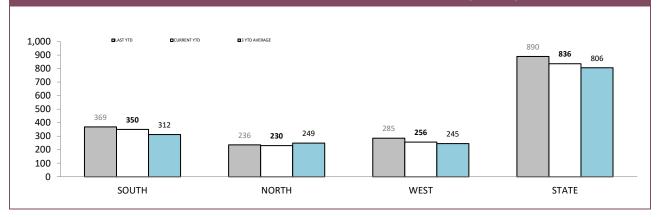

,528  | 3,975  | 21,746  |  |  |  |  |
| OTHER INFRINGMENT NOTICES                    | 2,516   | 1,175  | 870    | 4,561   |  |  |  |  |
| DRINK AND DRUG DRIVING OFFENCES              | 387     | 174    | 136    | 697     |  |  |  |  |
| RANDOM BREATH TESTS CONDUCTED                | 140,290 | 54,521 | 34,014 | 228,825 |  |  |  |  |
| ORAL FLUID TESTS CONDUCTED                   | 640     | 407    | 183    | 1,230   |  |  |  |  |
| DISQUALIFIED AND UNLICENSED DRIVERS DETECTED | 792     | 517    | 322    | 1,631   |  |  |  |  |
| UNREGISTERED VEHICLES DETECTED               | 795     | 584    | 305    | 1,684   |  |  |  |  |
| VEHICLES CLAMPED/CONFISCATED                 | 72      | 49     | 39     | 160     |  |  |  |  |

Source: RPOS Activity Report

# DISTRICT TRAFFIC OPERATIONS (DTO)





| DT | 0 : LOC    | ATION      | S     |            |             |       |
|----|------------|------------|-------|------------|-------------|-------|
|    |            | MAIN ROADS |       | SE         | CONDARY ROA | DS    |
| s  | OPERATIONS | VEHICLES   | HOURS | OPERATIONS | VEHICLES    | HOURS |
|    | 127        | 28,074     | 211   | 109        | 23,359      | 159   |

### D

|          | HIGHWAYS   |          |       | MAIN ROADS |          |       | SECONDARY ROADS |          |       |
|----------|------------|----------|-------|------------|----------|-------|-----------------|----------|-------|
| DISTRICT | OPERATIONS | VEHICLES | HOURS | OPERATIONS | VEHICLES | HOURS | OPERATIONS      | VEHICLES | HOURS |
| SOUTH    | 114        | 23,965   | 225   | 127        | 28,074