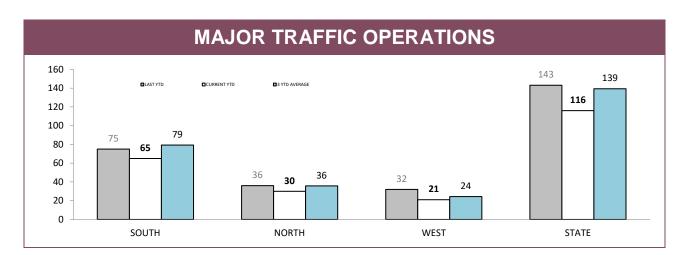

|
| DRINK AND DRUG DRIVING OFFENCES              | 387                                       | 174    | 136    | 697     |
| RANDOM BREATH TESTS CONDUCTED                | 140,290                                   | 54,521 | 34,014 | 228,825 |
| ORAL FLUID TESTS CONDUCTED                   | 640                                       | 407    | 183    | 1,230   |
| DISQUALIFIED AND UNLICENSED DRIVERS DETECTED | 792                                       | 517    | 322    | 1,631   |
| UNREGISTERED VEHICLES DETECTED               | 795                                       | 584    | 305    | 1,684   |
| VEHICLES CLAMPED/CONFISCATED                 | 72                                        | 49     | 39     | 160     |

Source: RPOS Activity Report

# DISTRICT TRAFFIC OPERATIONS (DTO)





# Road policing

|          |            |          | DT    | 0 : LOC    |            | S     |            |             |       |
|----------|------------|----------|-------|------------|------------|-------|------------|-------------|-------|
| DICTDICT |            | HIGHWAYS |       |            | MAIN ROADS |       | SE         | CONDARY ROA | DS    |
| DISTRICT | OPERATIONS | VEHICLES | HOURS | OPERATIONS | VEHICLES   | HOURS | OPERATIONS | VEHICLES    | HOURS |
| SOUTH    | 114        | 23,965   | 225   | 127        | 28,074     | 211   | 109        | 23,359      | 159   |
| NORTH    | 32         | 6,461    | 42    | 126        | 24,318     | 156   | 72         | 15,414      | 101   |
| WEST     | 53         | 6,141    | 70    | 152        | 13,698     | 159   | 51         | 5,348