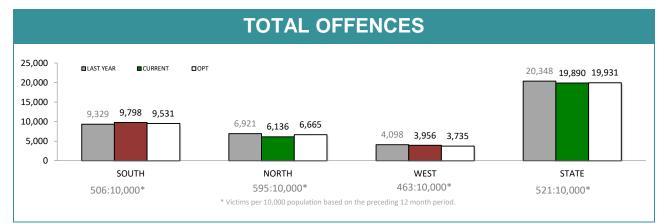

aults) | 108   | 130   | 24   | 262   |  |
| Arrests - Other                    | 471   | 180   | 56   | 707   |  |
| Summons/YJAR (excludes assaults)   | 159   | 49    | 13   | 221   |  |
| Drug Offender - Diversion          | 38    | 9     | 1    | 48    |  |
| Drug Offender - Prosecutions       | 28    | 22    | 16   | 66    |  |
| Information Reports Submitted      | 497   | 500   | 317  | 1,314 |  |
| Search Returns Submitted           | 198   | 315   | 53   | 566   |  |
| Bail Curfew Checks Conducted       | 93    | 244   | 18   | 355   |  |
| Family Violence Incidents Attended | 98    | 108   | 36   | 242   |  |
| Family Violence Reports Submitted  | 20    | 21    | 3    | 44    |  |

\*Source: RPOS Activity Report \*Includes activities of RPOS, RSTF and Licensing teams.

## Crime





|              | DIVISIONS |          |        |        |                                                |  |  |  |
|--------------|-----------|----------|--------|--------|------------------------------------------------|--|--|--|
| DIVISION     | LAST YTD  | THIS YTD | Change |        | Annual<br>offences per<br>10,000<br>population |  |  |  |
| HOBART       | 2,562     | 2,742    | 180    | 7.0%   | 712:10,000                                     |  |  |  |
| GLENORCHY    | 2,255     | 2,648    | 393    | 17.4%  | 765:10,000                                     |  |  |  |
| KINGSTON     | 772       | 722      | -50    | -6.5%  | 189:10,000                                     |  |  |  |
| SOUTH-EAST   | 2,289     | 2,055    | -234   | -10.2% | 372:10,000