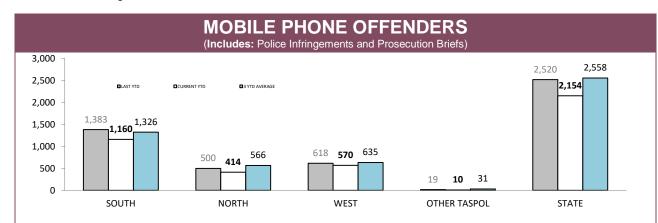

6        | 24,318     | 156   | 72         | 15,414      | 101   |
| WEST     | 53         | 6,141    | 70    | 152        | 13,698     | 159   | 51         | 5,348       | 59    |
| STATE    | 199        | 36,567   | 337   | 405        | 66,090     | 526   | 232        | 44,121      | 319   |

Source (all on page): DTO database



### EXCESSIVE SPEED OFFENDERS – 15-29km/h

(Includes: Infringements, Cautions, Briefs and Youth Cautions for speeding between 15 and 29 km/h over the speed limit Excludes: Speed Camera Infringement Notices )





Source: Fine and Infringement Notice Database, Prosecution and Information Bureau



Source: Fine and Infringement Notice Database, Prosecution and Information Bureau



Source: Fine and Infringement Notice Database, Prosecution and Information Bureau



Source: Fine and Infringement Notice Database, Prosecution and Information Bureau



Source: self-reported monthly by districts





# Road policing

### ALCOHOL AND DRUG TESTS BY AREA

| DISTRICT | RANDOM BREATH TES<br>OPERA | STS: DISTRICT TRAFFIC | RANDOM BREATH TES | STS: GENERAL PATROLS | ORAL FLUID T | ESTS (DRUGS) |
|----------|----------------------------|-----------------------|-------------------|----------------------|--------------|--------------|
| DISTRICT | LAST YTD                   | CURRENT YTD           | LAST YTD          | CURRENT YTD          | LAST YTD     | CURRENT YTD  |
| SOUTH    | 65,910                     | 74,965                | 169,853           | 131,089              | 1,474        | 1,506        |
| NORTH    | 41,401                     | 43,748