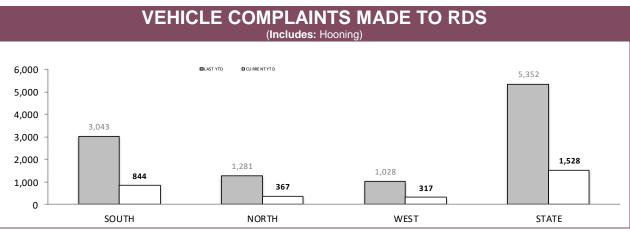

| 430           | 816   |
| NORTH | 43    | 16                   | 30      | 70                               | 189           | 348   |
| WEST  | 40    | 10                   | 28      | 39                               | 163           | 280   |
| STATE | 161   | 67                   | 119     | 315                              | 782           | 1,444 |

Source: Breath Analysis System



Source: Fine and Infringement Notice Database, Prosecution and Information Bureau



Source: Fine and Infringement Notice Database (unlicensed driving offence notices), Prosecutions System (restricted, suspended, disqualified & unlicensed charges)



Source: Fine and Infringement Notice Database, Prosecution and Information Bureau

\*Figures for Support Districts not currently shown



Source: Command and Control System



Source: Vehicle Clamping & Confiscation System

|              | DANGEROUS OR | RECKLESS DRIVING          | DRIVE WHILS | T DISQUALIFIED       | EVADE POLICE   |           |  |
|--------------|--------------|---------------------------|-------------|----------------------|----------------|-----------|--|
|              | LAST YTD     | CURRENT YTD               | LAST YTD    | LAST YTD CURRENT YTD |                | CURRENT Y |  |
| SOUTH        | 11           | 2                         | 45          | 54                   | 199            | 183       |  |
| NORTH        | 2            | 3                         | 21          | 11                   | 89             | 107       |  |
| WEST         | 6            | 4                         | 16