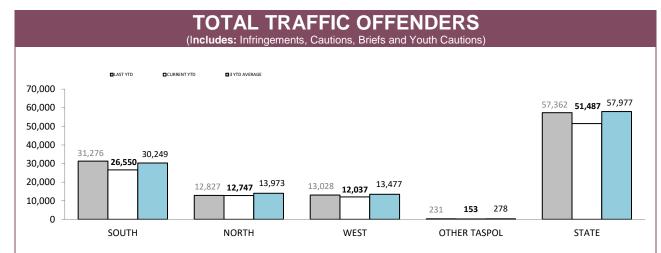

| 1,326              | 12.7%                 | 150                        | 16.7%                |
| NORTH    | 96                 | 29.2%                 | 935                | 13.3%                 | 85                         | 15.3%                |
| WEST     | 55                 | 47.3%                 | 781                | 14.3%                 | 61                         | 8.2%                 |
| STATE    | 303                | 25.1%                 | 3,042              | 13.3%                 | 296                        | 14.5%                |

Source: Offence Reporting System

\* A small number of offence reports do not record offender age, hence percentages quoted may underestimate actual figures.

Corporate Performance Report March 2018

# **Road Policing**



Source: Fine and Infringement Notice Database, Prosecution and Information Bureau

| TOTAL | TRAFFIC | OFFENDERS |   |
|-------|---------|-----------|---|
|       |         |           | _ |

| DISTRICT     | INFRING  | GEMENTS     | CAU      | LIONS       | BR       | IEFS        | YOUTH C  | CAUTIONS    |
|--------------|----------|-------------|----------|-------------|----------|-------------|----------|-------------|
| DISTRICT     | LAST YTD | CURRENT YTD |
| SOUTH        | 11,937   | 8,899       | 15,459   | 13,860      | 3,842    | 3,769       | 38       | 23          |
| NORTH        | 5,154    | 4,672       | 5,866    | 6,330       | 1,780    | 1,717       | 27       | 29          |
| WEST         | 4,009    | 4,007       | 7,053    | 6,348       | 1,918    | 1,645       | 48