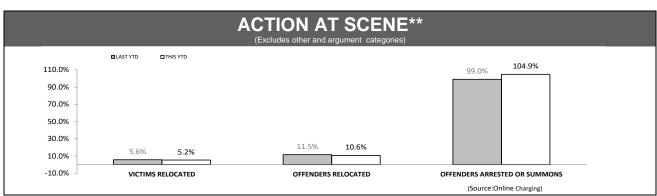

, plus Crime Response and Marine Cars.

Public safety

<sup>&</sup>lt;sup>1</sup> Changed 3 October 2017 to include data from the Emergency Management Computer Aided Dispatch System

<sup>&</sup>lt;sup>3</sup> Measures time when call sign status is not logged as 'Off duty', 'At Station' or 'Available'.



#### **FAMILY VIOLENCE INCIDENTS\*** LAST YTD CURRENT YTD 3 YTD AVG 3,000 2,574 2.396 2,261 2,500 2,000 1,500 1,151 1,213 1,094 1,000 696 632 665 613 590 577 500 0 SOUTH NORTH WEST STATE 63:10.000\* 61:10,000\* 74:10,000\* 64:10,000\*

\*Victims per 10,000 population, based on the preceding 12 month period.

\*Since October 2012, incidents with multiple offenders now appear on a single report. YTD comparisons may not be strictly valid

## FAMILY VIOLENCE INCIDENT: RAST CLASSIFICATIONS





\*\* Due to changed reporting procedures, this data may not fully capture action taken at the scene of incidents These indicators are under review.

Source (all on page): Family Violence Management System

11 of 51

Public safety

# FAMILY VIOLENCE REPEAT LOCATIONS (revisit in a 12 month period) (excludes other and argument categories)

Under Review

# FAMILY VIOLENCE REPEAT VICTIMS (Excludes other and argument categories)

Under Review

# FAMILY VIOLENCE REPEAT OFFENDERS (Excludes other and argument categories)

Under Review

DISTRICT

| JUVENILES & WEAPONS<br>(Excludes other and argument categories) |          |           |                 |          |  |  |
|-----------------------------------------------------------------|----------|-----------|-----------------|----------|--|--|
| D