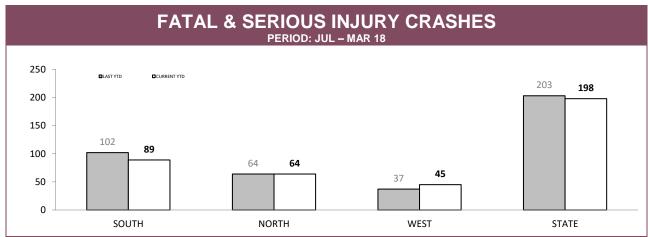

ISTERED VEHICLES |             |
|-------|----------------------|-------------|--------------------|-------------|-----------------------|-------------|
|       | LAST YTD             | CURRENT YTD | LAST YTD           | CURRENT YTD | LAST YTD              | CURRENT YTD |
| SOUTH | 3.3%                 | 3.2%        | 2.2%               | 1.1%        | 11.0%                 | 3.8%        |
| NORTH | 1.5%                 | 0.9%        | 2.1%               | 0.7%        | 5.0%                  | 4.7%        |
| WEST  | 1.7%                 | 0.5%        | 2.8%               | 0.9%        | 9.2%                  | 3.5%        |
| STATE | 2.4%                 | 2.0%        | 2.3%               | 0.9%        | 9.0%                  | 4.0%        |

Source (all on page): RPOS Activity Report





Source: Crash Data Manager

|              | TOTAL CRASHES* |             |        | FATAL & SERIOUS INJURY CRASHES |             |        |
|--------------|----------------|-------------|--------|--------------------------------|-------------|--------|
|              | LAST YTD       | CURRENT YTD | CHANGE | LAST YTD                       | CURRENT YTD | CHANGE |
| HOBART       | 983            | 943         | -40    | 6                              | 10          | 4      |
| GLENORCHY    | 522            | 450         | -72    | 15                             | 7           | -8     |
| KINGSTON     | 357            | 327         | -30    | 23                             | 15          | -8     |
| SOUTH-EAST   | 659            | 658         | -1     | 33                             | 33