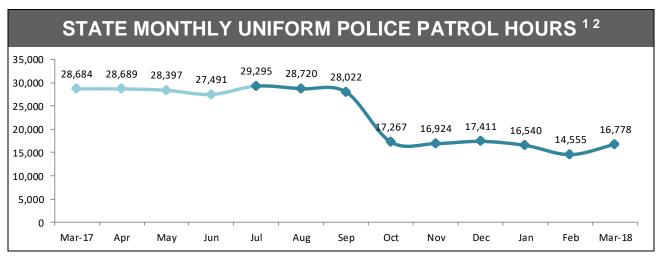

| 42              | 36     |  |
| NORTH-EAST   | 23                      |    | 20           | 34              | 35     |  |
| DELORAINE    | 31                      |    | 31           | 46              | 41     |  |
| BURNIE       | 17                      |    | 17           | 28              | 22     |  |
| DEVONPORT    | 17                      | 16 | Urban 15     | 30              |        |  |
| DEVONPORT    | 1/                      | 10 | Rural 28     | 50              | 25     |  |
| CENTRAL WEST | 18                      |    | 33           | 34              | 29     |  |

Source (all on page): Command And Control System, Emergency Management Computer Aided Dispatch

\* Changed 3 October 2017 to include data from the Emergency Management Computer Aided Dispatch System







Source (all on page): Command And Control System, Emergency Management Computer Aided Dispatch

<sup>2</sup> Changed March 2013 to include: RPOS (excluding traffic camera & crash investigation), plus Crime Response and Marine Cars.

Public safety

<sup>&</sup>lt;sup>1</sup> Changed 3 October 2017 to include data from the Emergency Management Computer Aided Dispatch System

<sup>&</sup>lt;sup>3</sup> Measures time when call sign status is not logged as 'Off duty', 'At Station' or 'Available'.



#### **FAMILY VIOLENCE INCIDENTS\*** LAST YTD CURRENT YTD 3 YTD AVG 3,000 2,574 2.396 2,261 2,500 2,000 1,500 1,151 1,213 1,094 1,000 696 632 665 613 590 577 500 0 SOUTH NORTH WEST STATE 63:10.000\* 61:10,000\* 74:10,000\* 64:10,000\*

\*Victims per 10,000 population, based on the preceding 12 m