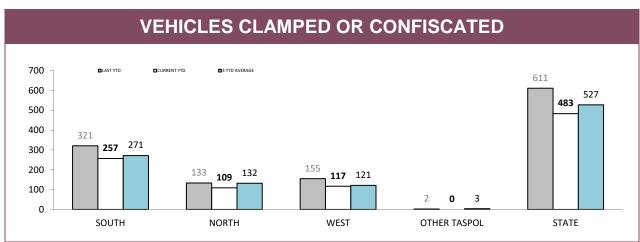

| 816   |
| NORTH | 43    | 16                   | 30      | 70                               | 189           | 348   |
| WEST  | 40    | 10                   | 28      | 39                               | 163           | 280   |
| STATE | 161   | 67                   | 119     | 315                              | 782           | 1,444 |

Source: Breath Analysis System



Source: Fine and Infringement Notice Database, Prosecution and Information Bureau



Source: Fine and Infringement Notice Database (unlicensed driving offence notices), Prosecutions System (restricted, suspended, disqualified & unlicensed charges)



Source: Fine and Infringement Notice Database, Prosecution and Information Bureau

\*Figures for Support Districts not currently shown



Source: Command and Control System



Source: Vehicle Clamping & Confiscation System

|              | DANGEROUS OR | RECKLESS DRIVING          | DRIVE WHILS | T DISQUALIFIED       | EVADE POLICE   |           |  |
|--------------|--------------|---------------------------|-------------|----------------------|----------------|-----------|--|
|              | LAST YTD     | CURRENT YTD               | LAST YTD    | LAST YTD CURRENT YTD |                | CURRENT Y |  |
| SOUTH        | 11           | 2                         | 45          | 54                   | 199            | 183       |  |
| NORTH        | 2            | 3                         | 21          | 11                   | 89             | 107       |  |
| WEST         | 6            | 4                         | 16          | 16                   | 115