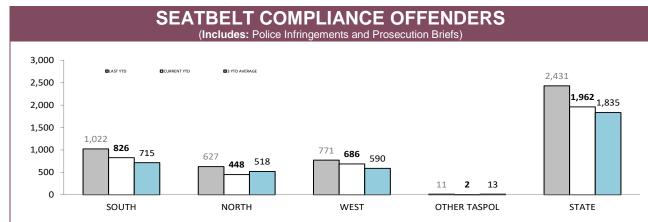

109             | 23,359   | 159   |
| NORTH    | 32         | 6,461    | 42    | 126        | 24,318   | 156   | 72              | 15,414   | 101   |
| WEST     | 53         | 6,141    | 70    | 152        | 13,698   | 159   | 51              | 5,348    | 59    |
| STATE    | 199        | 36,567   | 337   | 405        | 66,090   | 526   | 232             | 44,121   | 319   |

Source (all on page): DTO database



### EXCESSIVE SPEED OFFENDERS – 15-29km/h

(Includes: Infringements, Cautions, Briefs and Youth Cautions for speeding between 15 and 29 km/h over the speed limit Excludes: Speed Camera Infringement Notices )





Source: Fine and Infringement Notice Database, Prosecution and Information Bureau



Source: Fine and Infringement Notice Database, Prosecution and Information Bureau



Source: Fine and Infringement Notice Database, Prosecution and Information Bureau



Source: Fine and Infringement Notice Database, Prosecution and Information Bureau



Source: self-reported monthly by districts





# Road policing

### ALCOHOL AND DRUG TESTS BY AREA

|  | DISTRICT | RANDOM BREATH TESTS: DISTRICT TRAFFIC<br>OPERATIONS |             | RANDOM BREATH TESTS: GENERAL PATROLS |             | ORAL FLUID TESTS (DRUGS) |             |
|--|----------|-----------------------------------------------------|-------------|--------------------------------------|-------------|--------------------------|-------------|
|  |          | LAST YTD                                            | CURRENT YTD | LAST YTD                             | CURRENT YTD | LAST YTD                 | CURRENT