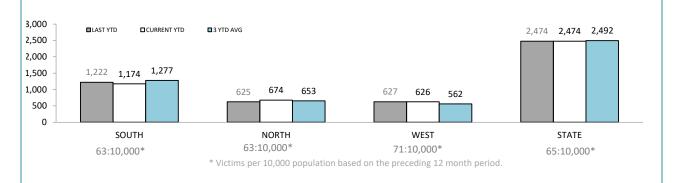

|
| LAUNCESTON   | 161      | 120      | -41 | -25.5% | 26:10,000                                      |
| NORTH-EAST   | 18       | 13       | -5  | -27.8% | 10:10,000                                      |
| DELORAINE    | 41       | 35       | -6  | -14.6% | 11:10,000                                      |
| BURNIE       | 48       | 38       | -10 | -20.8% | 12:10,000                                      |
| DEVONPORT    | 61       | 39       | -22 | -36.1% | 15:10,000                                      |
| CENTRAL WEST | 17       | 21       | 4   | 23.5%  | 9:10,000                                       |

Source (all on page): Offence Reporting System

ANNUAL CLEAR UP %



72

331

155

777

WEST

STATE

crime

46.5%

42.6%

#### **PROPERTY DAMAGE OFFENCES**



#### STATE MONTHLY OFFENCES



|              | DIVISIONS |          |     |                                                |            |  |  |
|--------------|-----------|----------|-----|------------------------------------------------|------------|--|--|
| DIVISION     | LAST YTD  | THIS YTD | Cha | Annual<br>offences per<br>10,000<br>population |            |  |  |
| HOBART       | 290       | 269      | -21 | -7.2%                                          | 73:10,000  |  |  |
| GLENORCHY    | 268       | 281      | 13  | 4.9%                                           | 82:10,000  |  |  |
| KINGSTON     | 91        | 83       | -8  | -8.8%                                          | 21:10,000  |  |  |
| SOUTH-EAST   | 315       | 265      | -50 | -15.9%