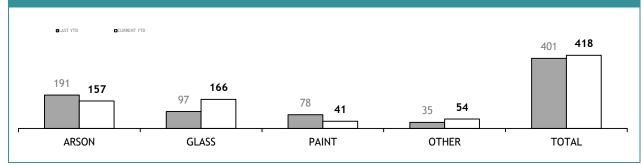

ON    | 1                                                            | 0                                                     | 0                                        |  |
| OTHER DRUG IDENTIFICATION  | 32                                                           | 0                                                     | 0                                        |  |
| DRUG PURITY                | 1                                                            | 0                                                     | 0                                        |  |
| TOTAL                      | 34                                                           | 0                                                     | -                                        |  |

**TSS** 



#### YTD TESTS COMPLETED





| TEST REQUESTS NOT COMPLETE |                                                              |                                                       |                                          |  |  |  |
|----------------------------|--------------------------------------------------------------|-------------------------------------------------------|------------------------------------------|--|--|--|
|                            | CURRENT REQUESTS<br>(RECEIVED WITHIN THE LAST TWO<br>MONTHS) | OLDER REQUESTS<br>(RECEIVED MORE THAN TWO MONTHS AGO) | AVERAGE DAYS ON HAND<br>(OLDER REQUESTS) |  |  |  |
| ARSON                      | 3                                                            | 0                                                     | 0