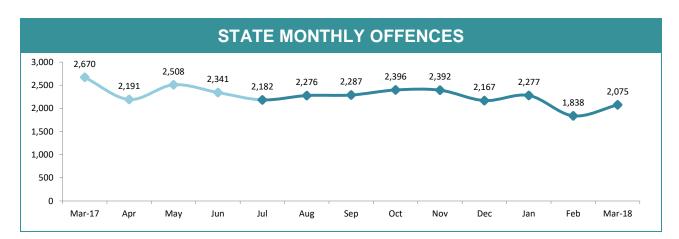

lts) | 108   | 130   | 24   | 262   |  |
| Arrests - Other                    | 471   | 180   | 56   | 707   |  |
| Summons/YJAR (excludes assaults)   | 159   | 49    | 13   | 221   |  |
| Drug Offender - Diversion          | 38    | 9     | 1    | 48    |  |
| Drug Offender - Prosecutions       | 28    | 22    | 16   | 66    |  |
| Information Reports Submitted      | 497   | 500   | 317  | 1,314 |  |
| Search Returns Submitted           | 198   | 315   | 53   | 566   |  |
| Bail Curfew Checks Conducted       | 93    | 244   | 18   | 355   |  |
| Family Violence Incidents Attended | 98    | 108   | 36   | 242   |  |
| Family Violence Reports Submitted  | 20    | 21    | 3    | 44    |  |

\*Source: RPOS Activity Report \*Includes activities of RPOS, RSTF and Licensing teams.

## Crime





|              | DIVISIONS |          |        |        |                                                |  |  |  |
|--------------|-----------|----------|--------|--------|------------------------------------------------|--|--|--|
| DIVISION     | LAST YTD  | THIS YTD | Change |        | Annual<br>offences per<br>10,000<br>population |  |  |  |
| HOBART       | 2,562     | 2,742    | 180    | 7.0%   | 712:10,000                                     |  |  |  |
| GLENORCHY    | 2,255     | 2,648    | 393    | 17.4%  | 765:10,000                                     |  |  |  |
| KINGSTON     | 772       | 722      | -50    | -6.5%  | 189:10,000                                     |  |  |  |
| SOUTH-EAST   | 2,289     | 2,055    | -234   | -10.2% | 372:10,000