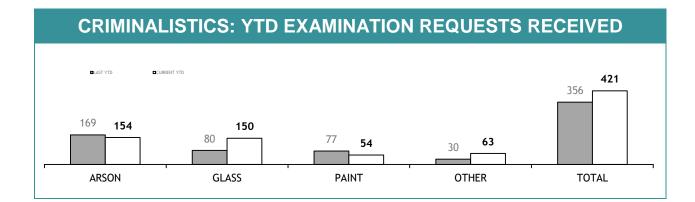

|  |
| CANNABIS IDENTIFICATION    | 1                                                            | 0                                                     | 0                                        |  |
| OTHER DRUG IDENTIFICATION  | 32                                                           | 0                                                     | 0                                        |  |
| DRUG PURITY                | 1                                                            | 0                                                     | 0                                        |  |
| TOTAL                      | 34                                                           | 0                                                     | -                                        |  |

**TSS** 



#### YTD TESTS COMPLETED





| TEST REQUESTS NOT COMPLETE |                                                              |                                                       |                                          |  |  |  |
|----------------------------|--------------------------------------------------------------|-------------------------------------------------------|------------------------------------------|--|--|--|
|                            | CURRENT REQUESTS<br>(RECEIVED WITHIN THE LAST TWO<br>MONTHS) | OLDER REQUESTS<br>(RECEIVED MORE THAN TWO MONTHS AGO) | AVERAGE DAYS ON HAND<br>(OLDER REQUESTS) |  |  |  |
| ARSON                      | 3                                                            | 0                                                     | 0