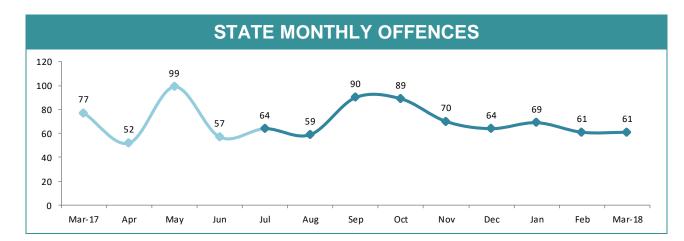

YTD |  |  |  |  |  |
| SOUTH                | 381                                                         | 370         | 8        | 5           | 1,323              | 96          |  |  |  |  |  |
| NORTH                | 300                                                         | 188         | 17       | 11          | 417                | 44          |  |  |  |  |  |
| WEST                 | 79 55 8                                                     |             | 2        | 206         | 26                 |             |  |  |  |  |  |
| STATE                | 760                                                         | 613         | 33       | 18          | 1,946              | 166         |  |  |  |  |  |

\*Total unrecovered since January 2002

## FRAUD AND SIMILAR OFFENCES





|              | D        | IVISIO   | ONS |        |                                                |
|--------------|----------|----------|-----|--------|------------------------------------------------|
| DIVISION     | LAST YTD | THIS YTD | Cha | inge   | Annual<br>offences per<br>10,000<br>population |
| HOBART       | 120      | 125      | 5   | 4.2%   | 25:10,000                                      |
| GLENORCHY    | 92       | 111      | 19  | 20.7%  | 43:10,000                                      |
| KINGSTON     | 32       | 29       | -3  | -9.4%  | 11:10,000                                      |
| SOUTH-EAST   | 66       | 71       | 5   | 7.6%   | 21:10,000                                      |
| BRIDGEWATER  | 44       | 43       | -1  | -2.3%  | 36:10,000