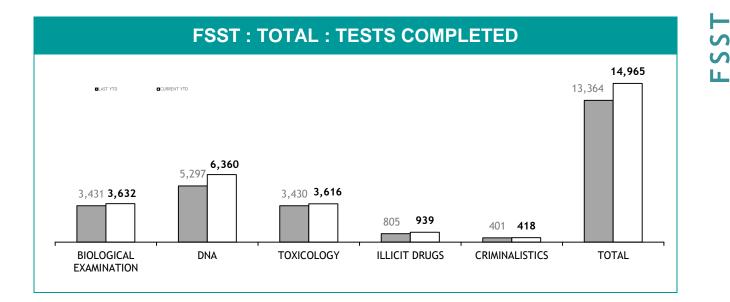

|  |  |
| PERSONNEL SUCCESSFULLY COMPLETING PROMOTION PROCESS : FEMALE | 0              |  |  |

# **PROMOTION : SERGEANTS**

|                                                              | THIS JUL - MAR |
|--------------------------------------------------------------|----------------|
| ELIGIBLE % SITTING PROMOTION EXAMINATIONS                    | 0%             |
| PERSONNEL SITTING PROMOTION EXAMINATIONS                     | 0              |
| PERSONNEL SUCCESSFULLY COMPLETING EXAMINATIONS               | 0              |
| PERSONNEL SUCCESSFULLY COMPLETING PROMOTION PROCESS : MALE   | 0              |
| PERSONNEL SUCCESSFULLY COMPLETING PROMOTION PROCESS : FEMALE | 0              |

# **APPENDIX D**

Source (all in Appendix D): LIMS (Laboratory Information Management System)











| EXA            | EXAMINATION REQUESTS NOT COMPLETE                            |                                                       |                                          |  |  |
|----------------|--------------------------------------------------------------|-------------------------------------------------------|------------------------------------------|--|--|
|                | CURRENT REQUESTS<br>(RECEIVED WITHIN THE LAST TWO<br>MONTHS) | OLDER REQUESTS<br>(RECEIVED MORE THAN TWO MONTHS AGO) | AVERAGE DAYS ON HAND<br>(OLDER REQUESTS) |  |  |
| SERIOUS CRIME  | 170                                                          | 156                                                   | 143                                      |  |  |
| PROPERTY CRIME | 0