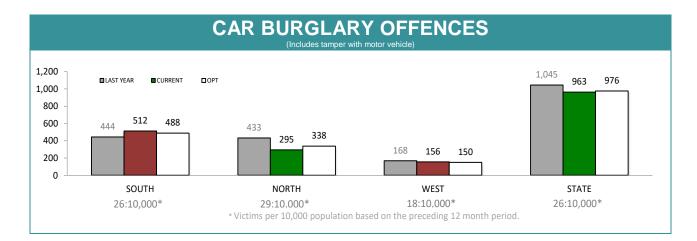

| BRIDGEWATER  | 258       | 276      | 18  | 7.0%                                           | 119:10,000 |  |  |
| LAUNCESTON   | 483       | 482      | -1  | -0.2%                                          | 101:10,000 |  |  |
| NORTH-EAST   | 78        | 113      | 35  | 44.9%                                          | 63:10,000  |  |  |
| DELORAINE    | 64        | 79       | 15  | 23.4%                                          | 17:10,000  |  |  |
| BURNIE       | 277       | 244      | -33 | -11.9%                                         | 75:10,000  |  |  |
| DEVONPORT    | 236       | 258      | 22  | 9.3%                                           | 79:10,000  |  |  |
| CENTRAL WEST | 114       | 124      | 10  | 8.8%                                           | 37:10,000  |  |  |





| DIVISIONS    |          |          |     |        |                                                |
|--------------|----------|----------|-----|--------|------------------------------------------------|
| DIVISION     | LAST YTD | THIS YTD | Cha | nge    | Annual<br>offences per<br>10,000<br>population |
| HOBART       | 135      | 154      | 19  | 14.1%  | 39:10,000                                      |
| GLENORCHY    | 137      | 164      | 27  | 19.7%  | 50:10,000                                      |
| KINGSTON     | 33       | 21       | -12 | -36.4% | 6:10,000                                       |
| SOUTH-EAST   | 91       | 83       | -8  | -8.8%  | 15:10,000                                      |
| BRIDGEWATER  | 48       | 90       | 42  | 87.5%  | 34:10,000