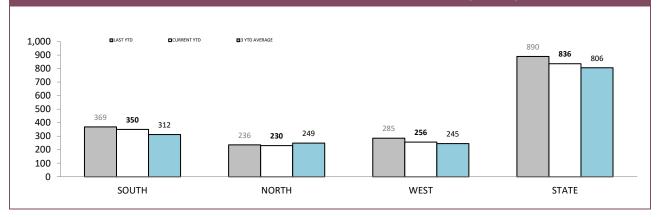

1   |
| DRINK AND DRUG DRIVING OFFENCES              | 387                                       | 174    | 136    | 697     |
| RANDOM BREATH TESTS CONDUCTED                | 140,290                                   | 54,521 | 34,014 | 228,825 |
| ORAL FLUID TESTS CONDUCTED                   | 640                                       | 407    | 183    | 1,230   |
| DISQUALIFIED AND UNLICENSED DRIVERS DETECTED | 792                                       | 517    | 322    | 1,631   |
| UNREGISTERED VEHICLES DETECTED               | 795                                       | 584    | 305    | 1,684   |
| VEHICLES CLAMPED/CONFISCATED                 | 72                                        | 49     | 39     | 160     |

Source: RPOS Activity Report

# DISTRICT TRAFFIC OPERATIONS (DTO)





# Road policing

|          |            |          | DT    | 0 : LOC    |            | S     |            |             |       |
|----------|------------|----------|-------|------------|------------|-------|------------|-------------|-------|
| DICTDICT |            | HIGHWAYS |       |            | MAIN ROADS |       | SE         | CONDARY ROA | DS    |
| DISTRICT | OPERATIONS | VEHICLES | HOURS | OPERATIONS | VEHICLES   | HOURS | OPERATIONS | VEHICLES    | HOURS |
| SOUTH    | 114        | 23,965   | 225   | 127        | 28,074     | 211   | 109        | 23,359      | 159   |
| NORTH    | 32         | 6,461    | 42    | 126        | 24,318     | 156   | 72         | 15,414      | 101   |
| WEST     | 53         | 6,141    | 70    | 152        | 13,698     | 159   | 51         | 5,3