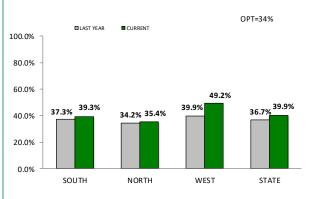

|  |
| NORTH-EAST   | 516      | 486      | -30  | -5.8%  | 95:10,000                                      |  |
| DELORAINE    | 795      | 603      | -192 | -24.2% | 28:10,000                                      |  |
| BURNIE       | 1,152    | 1,015    | -137 | -11.9% | 109:10,000                                     |  |
| DEVONPORT    | 1,413    | 1,198    | -215 | -15.2% | 105:10,000                                     |  |
| CENTRAL WEST | 589      | 733      | 144  | 24.4%  | 47:10,000                                      |  |
|              | 1        | 1        |      | 1      | 1                                              |  |
|              |          |          |      |        |                                                |  |

#### ANNUAL CLEAR UP %



| DISTRICT | ANNUAL<br>OFFENCES | OFFENCES<br>CLEARED | % CLEARED |  |  |
|----------|--------------------|---------------------|-----------|--|--|
| SOUTH    | 10,428             | 4,103               | 39.3%     |  |  |
| NORTH    | 6,827              | 2,418               | 35.4%     |  |  |
| WEST     | 4,004              | 1,970               | 49.2%     |  |  |
| STATE    | 21,259             | 8,491               | 39.9%     |  |  |

### HOME BURGLARY OFFENCES





| DIVISIONS    |          |          |     |        |                                                |
|--------------|----------|----------|-----|--------|------------------------------------------------|
| DIVISION     | LAST YTD | THIS YTD | Cha | nge    | Annual<br>offences per<br>10,000<br>population |
| HOBART