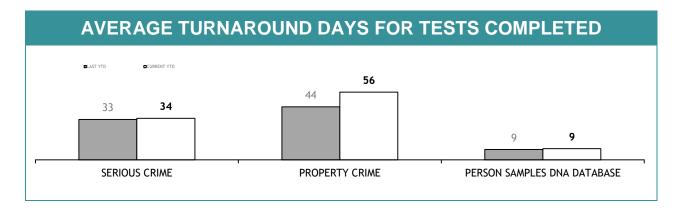

STS<br>(RECEIVED WITHIN THE LAST TWO<br>MONTHS) | OLDER REQUESTS<br>(RECEIVED MORE THAN TWO MONTHS AGO) | AVERAGE DAYS ON HAND<br>(OLDER REQUESTS) |  |  |
| SERIOUS CRIME  | 170                                                          | 156                                                   | 143                                      |  |  |
| PROPERTY CRIME | 0                                                            | 0                                                     | 0                                        |  |  |
| TOTAL          | 170                                                          | 156                                                   | -                                        |  |  |

#### **DNA PROFILING : YTD TEST REQUESTS RECEIVED**



#### YTD TESTS COMPLETED





| TEST REQUESTS NOT COMPLETE         |                                                              |                                                       |                                          |  |
|------------------------------------|--------------------------------------------------------------|-------------------------------------------------------|------------------------------------------|--|
|                                    | CURRENT REQUESTS<br>(RECEIVED WITHIN THE LAST TWO<br>MONTHS) | OLDER REQUESTS<br>(RECEIVED MORE THAN TWO MONTHS AGO) | AVERAGE DAYS ON HAND<br>(OLDER REQUESTS) |  |
| SERIOUS CRIME                      | 112                                                          | 120                                                   | 289