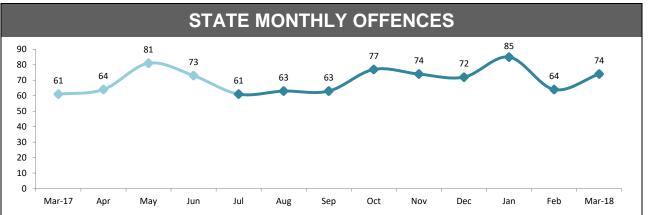

ST                              | 295   | 263   | -32  |  |  |  |
| STATE                             | 1,520 | 1,266 | -254 |  |  |  |

| OFFENSIVE BEHAVIOUR* |          |          |        |  |  |
|----------------------|----------|----------|--------|--|--|
| DISTRICT             | LAST YTD | THIS YTD | CHANGE |  |  |
| SOUTH                | 1,916    | 1,968    | 52     |  |  |
| NORTH                | 701      | 785      | 84     |  |  |
| WEST                 | 482      | 604      | 122    |  |  |
| STATE                | 3,099    | 3,357    | 258    |  |  |

Source (all on page): Command And Control System, Emergency Management Computer Aided Dispatch

Public safety

<sup>\*</sup> Changed 3 October 2017 to include data from the Emergency Management Computer Aided Dispatch System





| DIVISION     | LAST YTD | THIS YTD | Cha | nge    | Annual<br>offences per<br>10,000<br>population |
|--------------|----------|----------|-----|--------|------------------------------------------------|
| HOBART       | 120      | 140      | 20  | 16.7%  | 37:10,000                                      |
| GLENORCHY    | 64       | 57       | -7  | -10.9% | 15:10,000                                      |
| KINGSTON     | 30       | 28       | -2  | -6.7%  | 7:10,000                                       |
| SOUTH-EAST   | 38       | 55       | 17  | 44.7%  | 9:10,000                                       |
| BRIDGEWATER  | 45       | 31       | -14 | -31.1% | 15:10,000                                      |
| LAUNCESTON   | 130      | 132      | 2   | 1.5%   | 28:10,000