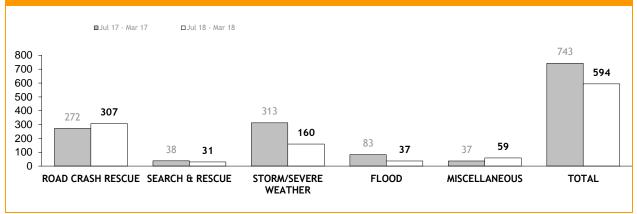

----------------------------------|-----------------|-----------------|--|--|--|
|                                                   | Jul 17 - Mar 17 | Jul 18 - Mar 18 |  |  |  |
| TRAINING COURSES CONDUCTED                        | 91              | 90              |  |  |  |
| NUMBER OF VOLUNTEERS ATTENDING                    | 645             | 873             |  |  |  |
| REFRESHER COURSES CONDUCTED                       | 79              | 43              |  |  |  |
| NUMBER OF VOLUNTEERS ATTENDING                    | 564             | 341             |  |  |  |
| COMPETENCY OR OTHER COURSE CERTIFICATES<br>ISSUED | 624             | 249             |  |  |  |
| TOTAL VOLUNTEER TRAINING HOURS                    | 18,597          | 18,894          |  |  |  |

# STATE TOTAL CALL OUTS



| CALL OUTS : CATEGORIES |                   |                 |                 |                 |                 |                 |
|------------------------|-------------------|-----------------|-----------------|-----------------|-----------------|-----------------|
| REGION                 | ROAD CRASH RESCUE |                 | SEARCH AN       | ID RESCUE       | STORM/SEVE      | REWEATHER       |
| REGION                 | Jul 17 - Mar 17   | Jul 18 - Mar 18 | Jul 17 - Mar 17 | Jul 18 - Mar 18 | Jul 17 - Mar 17 | Jul 18 - Mar 18 |
| SOUTH                  | 99                | 95              | 5               | 12              | 186             | 66              |
| NORTH                  | 75                | 138             | 13              | 14              | 57