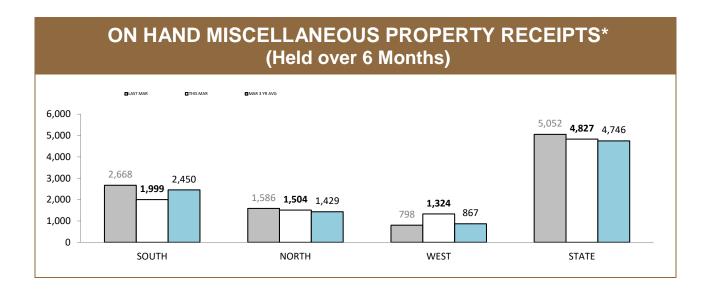

| OTHER TRAINING HOURS             | 10       | 15          | 5      |
| TOTAL TRAINING HOURS             | 96       | 104         | 8      |
|                                  |          |             |        |
| TOTAL HOURS                      | 559      | 569         | 10     |
|                                  |          |             |        |
| AMSA ACTIVATED SEARCH CREW HOURS | 11       | 6           | -5     |
|                                  | 35       | 22          | -13    |

. .

Flight Crew Training (Police and Paramedics) only. Other Training: SOG/Bombs/Hosneg/Search & Rescue Police operations include all missions (other than Search & Rescue) coordinated by Taspol.

Source: supplied monthly by Corporate Services



Source: self-reported monthly by districts

# General



| DISTRICT MISCELLANEOUS PROPERTY CATEGORIES |                                                                       |                                                                                                                                                                                                                                  |                                                                                                                                                                                                                                                                                                                                              |  |  |  |  |
|--------------------------------------------|-----------------------------------------------------------