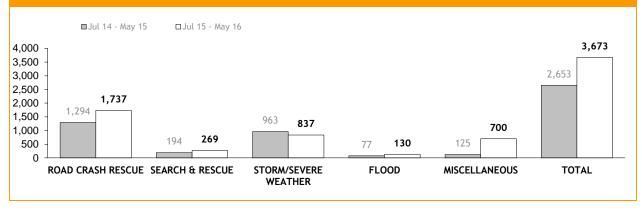

|  |
| NORTH                  | 0                 | 3               | 20              | 35                | 466             | 497                  |  |
| NORTH-WEST             | 5                 | 1               | 19              | 129               | 362             | 381                  |  |
| STATE                  | 34                | 62              | 46              | 207               | 1,151           | 1,173                |  |

# ROAD CRASH RESCUE : AVERAGE RESPONSE TIME

| Jul 14 - May 15 | Jul 15 - May 16 |
|-----------------|-----------------|
| 16              | 26              |
| 7               | 8               |
| 7               | 7               |
| 10              | 14              |
|                 | 16<br>7<br>7    |

# STATE TOTAL SES PERSONNEL CALLED OUT



|            | PERSONNEL CALLED OUT : CATEGORIES |                   |                 |                   |                 |                      |  |  |  |
|------------|-----------------------------------|-------------------|-----------------|-------------------|-----------------|----------------------|--|--|--|
| REGION     | ROAD CRAS                         | ROAD CRASH RESCUE |                 | SEARCH AND RESCUE |                 | STORM/SEVERE WEATHER |  |  |  |
| REGION     | Jul 14 - May 15                   | Jul 15 - May 16   | Jul 14 - May 15 | Jul 15 - May 16   | Jul 14 - May 15 | Jul 15 - May 16      |  |  |  |
| SOUTH      | 448                               | 594               | 82              | 69                | 261             | 180                  |  |  |  |
| N