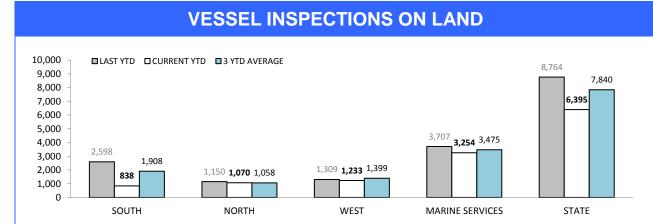

# **Marine Enforcement**

### **VESSEL PATROL HOURS**

Source (all on page): self-reported monthly by districts