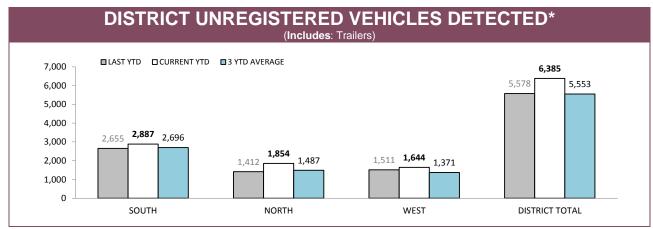

### DANGEROUS AND RECKLESS DRIVERS CHARGED

Source: prosecutions database

Source: Fine and Infringement Notice Database (unlicensed driving offence notices), Prosecutions System (restricted, suspended, disqualified & unlicensed charges)

Source: Fine and Infringement Notice Database and Prosecution System

\*Figures for Support Districts not currently shown

Source: Command and Control System

Source: Vehicle Clamping & Confiscation System

| VEHIC        |              | PINGS/CO         | NFISCAT     | IONS BY N    |          | ENCE        |
|--------------|--------------|------------------|-------------|--------------|----------|-------------|
|              | DANGEROUS OR | RECKLESS DRIVING | DRIVE WHILS | DISQUALIFIED | EVADI    | E POLICE    |
|              | LAST YTD     | CURRENT YTD      | LAST YTD    | CURRENT YTD  | LAST YTD | CURRENT YTD |
| SOUTH        | 9            | 14               | 81          | 72           | 110      | 134         |
| NORTH        | 4            | 7                | 35          | 22           | 81       | 102         |
| WEST         | 4            | 2                | 19          | 20           | 35       | 86          |
| OTHER TASPOL | 0            | 0                | 2           | 2            | 2        | 0           |
| STATE        | 17           | 23               | 137         | 116          | 228      | 322         |