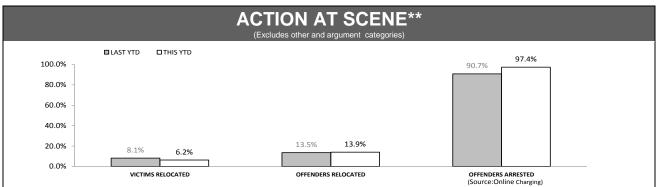

\*Since October 2012, incidents with multiple offenders now appear on a single report. YTD comparisons may not be strictly valid

\*\* Due to changed reporting procedures, this data may not fully capture action taken at the scene of incidents These indicators are under review.

Source (all on page): Family Violence Management System