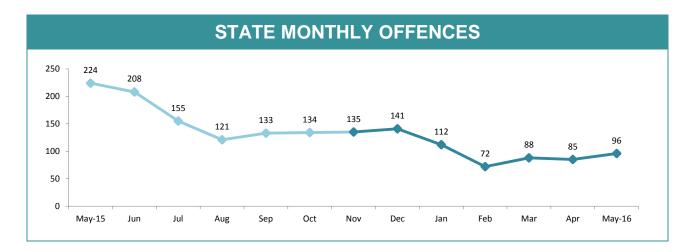

#### SERIOUS CRIME OFFENCES

#### STATE MONTHLY OFFENCES

| DIVISIONS   |          |          |     |        |                                                |  |  |  |
|-------------|----------|----------|-----|--------|------------------------------------------------|--|--|--|
| DIVISION    | LAST YTD | THIS YTD | Cha | inge   | Annual<br>offences per<br>10,000<br>population |  |  |  |
| HOBART      | 80       | 45       | -35 | -43.8% | 9:10,000                                       |  |  |  |
| GLENORCHY   | 65       | 49       | -16 | -24.6% | 12:10,000                                      |  |  |  |
| KINGSTON    | 27       | 33       | 6   | 22.2%  | 6:10,000                                       |  |  |  |
| SOUTH-EAST  | 61       | 68       | 7   | 11.5%  | 10:10,000                                      |  |  |  |
| BRIDGEWATER | 57       | 42       | -15 | -26.3% | 13:10,000                                      |  |  |  |
| LAUNCESTON  | 88       | 104      | 16  | 18.2%  | 16:10,000                                      |  |  |  |
| NORTH-EAST  | 14       | 14       | 0   | 0.0%   | 7:10,000                                       |  |  |  |
| DELORAINE   | 14       | 8        | -6  | -42.9% | 2:10,000                                       |  |  |  |
| BURNIE      | 13       | 21       | 8   | 61.5%  | 5:10,000                                       |  |  |  |
| DEVONPORT   | 34       | 42       | 8   | 23.5%  | 10:10,000                                      |  |  |  |
| QUEENSTOWN  | 6        | 2        | -4  | -66.7% | 0:10,000                                       |  |  |  |