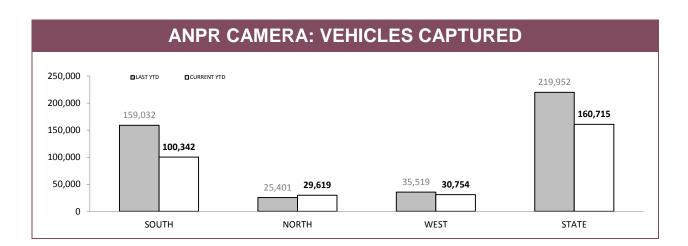

| 63          | 100      | 98          | 1              | 0           |

Source: Vehicle Clamping & Confiscation System

| PEED CAMERA    | EED CAMERA INFRINGEMENT NOTICES |             |  |  |  |
|----------------|---------------------------------|-------------|--|--|--|
| NOTICES ISSUED | LAST YTD                        | CURRENT YTD |  |  |  |
| TOTAL          | 8,595                           | 14,023      |  |  |  |

Source: Fine and Infringement Notice Database.

**Note:** Includes infringements that are awaiting return of a Notice of Demand. Due to the time required to download sessions, adjudicate images and process infringements data on this page may not be complete at time of publication.

### AUTOMATIC NUMBER PLATE RECOGNITION (ANPR) CAMERA: ROADSIDE HOURS





### ANPR USAGE: % OF OFFENCES WHERE ANPR DETECTIONS USED

|       | DISQUALIFIED DRIVERS |             | UNLICENSED PERSONS |             | UNREGISTERED VEHICLES |             |
|-------|----------------------|-------------|--------------------|-------------|-----------------------|-------------|
|       | LAST YTD             | CURRENT YTD | LAST YTD           | CURRENT YTD | LAST YTD              | CURRENT YTD |
| SOUTH | 5.5%                 | 3.5%        | 3.3%               | 2.0%        | 20.1%                 | 12.2%       |
| NORTH | 1.1%                 | 2.1%        | 1.1%               | 2.1%        | 5.9%                  | 6.1%        |
| WEST  | 2.3%                 | 2.5%        | 3.8%               | 3.0%        | 8.7%                  | 8.3%        |
| STATE | 3.4%