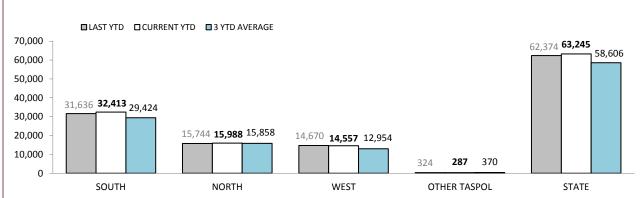

### TOTAL TRAFFIC INFRINGEMENT NOTICES (TINS) ISSUED

| DISTRICT     | NOT      | TICES       | CAUT     | TIONS       |
|--------------|----------|-------------|----------|-------------|
| DISTRICT     | LAST YTD | CURRENT YTD | LAST YTD | CURRENT YTD |
| SOUTH        | 16,677   | 15,868      | 14,959   | 16,545      |
| NORTH        | 8,172    | 8,210       | 7,572    | 7,778       |
| WEST         | 6,465    | 5,951       | 8,205    | 8,606       |
| OTHER TASPOL | 200      | 179         | 124      | 108         |
| STATE        | 31,514   | 30,208      | 30,860   | 33,037      |