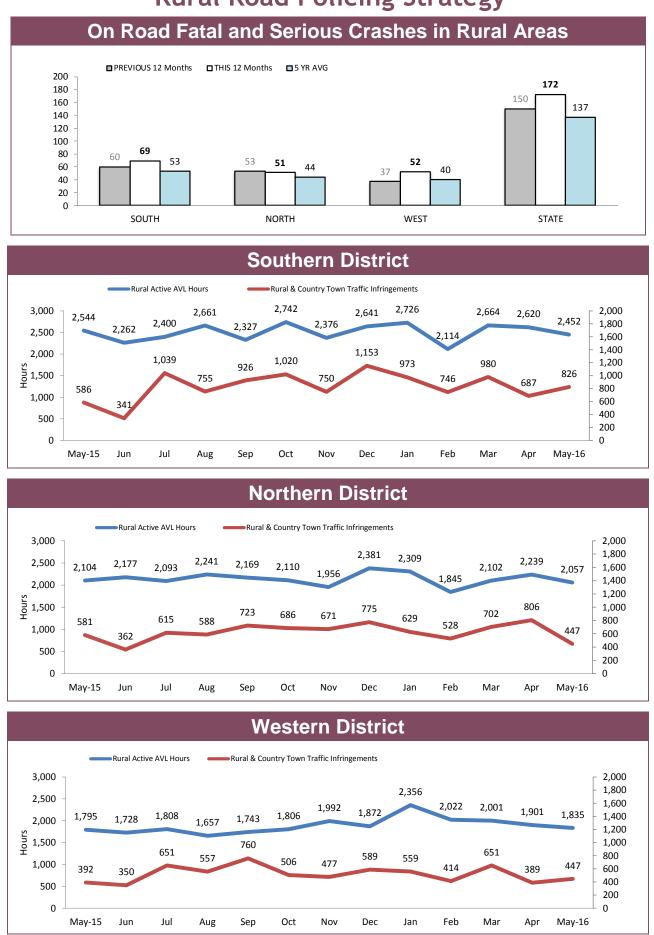

## **Rural Road Policing Strategy**

Rural locations are as defined in the Australian Statistical Geography Standard. Rural infringement data only available since the introduction of PINS. Rural Active AVL Hours only available from July 2014. policing