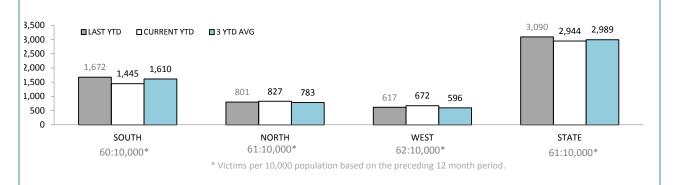

#### **FAMILY VIOLENCE INCIDENTS\*** LAST YTD CURRENT YTD 3 YTD AVG 3,500 2,913 3,000 2.437 2,252 2.500 2,000 1,415 1,500 1.190 1,079 765 733 1,000 668 608 579 565 500 0 SOUTH NORTH WEST STATE 59:10,000\* 55:10.000\* 74:10,000\* 61:10,000\* \*Victims per 10,000 population, based on the preceding 12 month period.