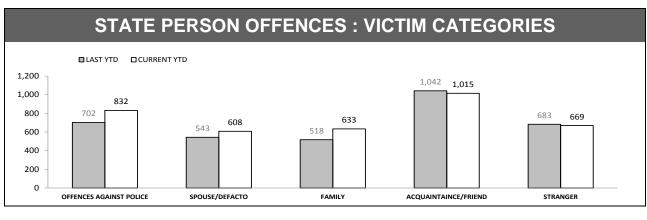

#### **OFFENCES AGAINST POLICE**

| OFFENCE                       | LAST YTD | CURRENT YTD | CHANGE |        |
|-------------------------------|----------|-------------|--------|--------|
| ASSAULT                       | 169      | 217         | 48     | 28.4%  |
| RESIST                        | 218      | 251         | 33     | 15.1%  |
| OBSTRUCT                      | 54       | 69          | 15     | 27.8%  |
| THREATEN/ABUSE/<br>INTIMIDATE | 252      | 281         | 29     | 11.5%  |
| CRIMINAL CODE<br>OFFENCE      | 7        | 14          | 7      | 100.0% |