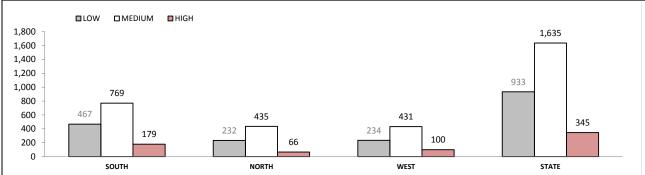

# FAMILY VIOLENCE REPEAT OFFENDERS (Excludes other and argument categories)

Under Review

| JUVENILES & WEAPONS<br>(Excludes other and argument categories) |           |           |          |           |  |  |
|-----------------------------------------------------------------|-----------|-----------|----------|-----------|--|--|
| DISTRICT                                                        | JUVENILES | S PRESENT | WEAPON   | S PRESENT |  |  |
| DISTRICT                                                        | LAST YTD  | THIS YTD  | LAST YTD | THIS YTD  |  |  |
| SOUTH                                                           | 618       | 763       | 58       | 89        |  |  |
| NORTH                                                           | 393       | 429       | 50       | 64        |  |  |
| WEST                                                            | 307       | 415       | 36       | 29        |  |  |
| STATE                                                           | 1,318     | 1,607     | 144      | 182       |  |  |

Source (all on page): Family Violence Management System

| ALCOHOL & DRUGS<br>(Excludes other and argument categories) |            |             |           |           |  |  |
|-------------------------------------------------------------|------------|-------------|-----------|-----------|--|--|
| DICTRICT                                                    | OFFENDER A | AFFECTED BY | VICTIM AF | FECTED BY |  |  |
| DISTRICT                                                    | DRUGS      | ALCOHOL     | DRUGS     | ALCOHOL   |  |  |
| SOUTH                                                       | 163        | 389         | 25        | 135       |  |  |
| NORTH                                                       | 60         | 165         | 14        | 60        |  |  |
| WEST                                                        | 63         | 163         | 12        | 54        |  |  |
| STATE                                                       | 286        | 717         | 51        | 249       |  |  |