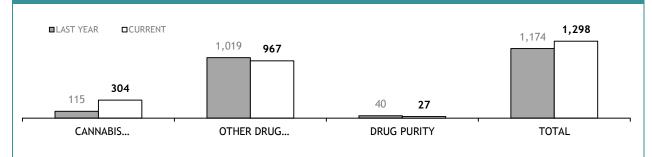

#### **DIS : DRUG OFFENDER CATEGORIES\***

|                                   |          | DIS : S     | SEIZU    | RES*        |          |             |          |             |
|-----------------------------------|----------|-------------|----------|-------------|----------|-------------|----------|-------------|
|                                   | SOUTH    | I REGION    | NC       | RTH         | w        | EST         | ST       | ATE         |
|                                   | LAST YTD | CURRENT YTD |
| CANNABIS PROCESSED (g)            | 25,006   | 11,651      | 19,564   | 193,474     | 40,790   | 37,173      | 85,360   | 242,298     |
| CANNABIS PLANTS                   | 1,083    | 295         | 661      | 386         | 1,266    | 1,207       | 3,010    | 1,888       |
| AMPHETAMINES/DEXAMPHETAMINES (gm) | 5,167    | 1,430       | 2,018    | 1,029       | 323      | 591         | 7,508    | 3,050       |
| ECSTASY/MDMA (Tablets)            | 2,168    | 4,942       | 72       | 712         | 2,604    | 504         | 4,844    | 6,158       |
| HEROIN (gm)                       | 0        | 3           | 0        | 0           | 0        | 0           | 0        | 3           |
| COCAINE (gm)                      | 130      | 13          | 0        | 1           | 0        | 24          | 130      | 38          |
| ANALOGUE/SYNTHETIC DRUGS (gm)     | 454      | 2,405       | 0        | 0           | 0        | 1           | 454      | 2,406       |
| POPPY CAPSULES                    | 0        | 0           | 0        | 0           | 0        | 1,591       | 0        | 1,591       |
| POPPY PRODUCT (gm)                | 0        | 0           | 0        | 0           | 0        | 66          | 0        | 66          |
| PHARMACEUTICALS                   |          |             |          |             |          |             |          |             |
| - OPIOIDS (Tablets)               | 622      | 1,417       | 0        | 0           | 75       | 24          | 697      | 1,441       |
| - OPIOIDS (mls)                   | 77       | 51          | 0        | 0           | 101      | 22          | 178      | 73          |
| BENZODIAZEPINES (Tablets)         | 0        | 550         | 0        | 0           | 36       | 76          | 36       | 626         |

\*Monthly seizure figures may not be finalised by the reporting deadline.

Source (all on page): self-reported monthly by districts