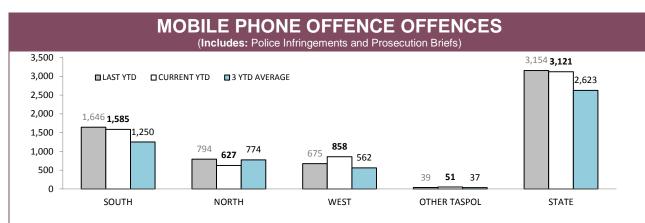

Source (all on page): DTO database

2

| DISTRICT     | POLICE INFR | RINGEMENTS  | PROSECUTION BRIEFS |             |  |
|--------------|-------------|-------------|--------------------|-------------|--|
| DISTRICT     | LAST YTD    | CURRENT YTD | LAST YTD           | CURRENT YTD |  |
| SOUTH        | 20,820      | 21,439      | 340                | 268         |  |
| NORTH        | 9,916       | 10,011      | 247                | 178         |  |
| WEST         | 9,149       | 8,877       | 182                | 175         |  |
| OTHER TASPOL | 116         | 62          | 3                  | 4           |  |
| STATE        | 40,001      | 40,389      | 772                | 625         |  |

(Includes: Police Infringements and Prosecution Briefs for speeding 30 km/h over the speed limit Excludes: Speed Camera Infringement Notices )

Source (all on page): Fine and Infringement Notice Database and Prosecution System