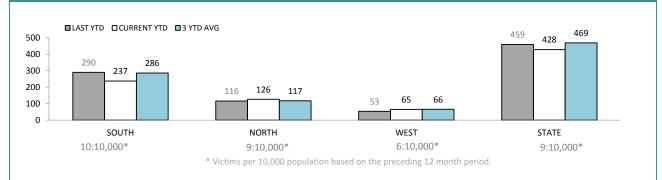

#### **FAMILY VIOLENCE INCIDENTS\*** LAST YTD CURRENT YTD 3 YTD AVG 3,500 2,913 3,000 2.437 2,252 2.500 2,000 1,415 1,500 1.190 1,079 765 733 1,000 668 608 579 565 500 0 SOUTH NORTH WEST STATE 59:10,000\* 55:10.000\* 74:10,000\* 61:10,000\* \*Victims per 10,000 population, based on the preceding 12 month period.

\*Since October 2012, incidents with multiple offenders now appear on a single report. YTD comparisons may not be strictly valid

\*\* Due to changed reporting procedures, this data may not fully capture action taken at the scene of incidents These indicators are under review.

Source (all on page): Family Violence Management System