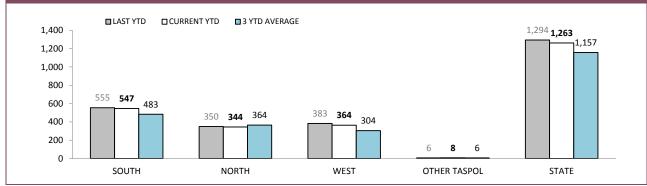

Source (all on page): DTO database

2

| DISTRICT     | POLICE INFR | RINGEMENTS  | PROSECUTION BRIEFS |             |  |
|--------------|-------------|-------------|--------------------|-------------|--|
| DISTRICT     | LAST YTD    | CURRENT YTD | LAST YTD           | CURRENT YTD |  |
| SOUTH        | 20,820      | 21,439      | 340                | 268         |  |
| NORTH        | 9,916       | 10,011      | 247                | 178         |  |
| WEST         | 9,149       | 8,877       | 182                | 175         |  |
| OTHER TASPOL | 116         | 62          | 3                  | 4           |  |
| STATE        | 40,001      | 40,389      | 772                | 625         |  |

(Includes: Police Infringements and Prosecution Briefs for speeding 30 km/h over the speed limit Excludes: Speed Camera Infringement Notices )

Source (all on page): Fine and Infringement Notice Database and Prosecution System