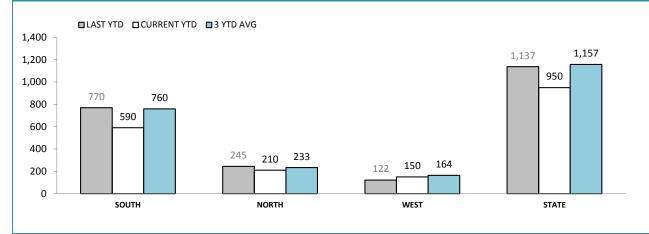

#### **FAMILY VIOLENCE INCIDENTS\*** LAST YTD CURRENT YTD 3 YTD AVG 3,500 2,913 3,000 2.437 2,252 2.500 2,000 1,415 1,500 1.190 1,079 765 733 1,000 668 608 579 565 500 0 SOUTH NORTH WEST STATE 59:10,000\* 55:10.000\* 74:10,000\* 61:10,000\* \*Victims per 10,000 population, based on the preceding 12 month period.

\*Since October 2012, incidents with multiple offenders now appear on a single report. YTD comparisons may not be strictly valid

\*\* Due to changed reporting procedures, this data may not fully capture action taken at the scene of incidents These indicators are under review.

Source (all on page): Family Violence Management System