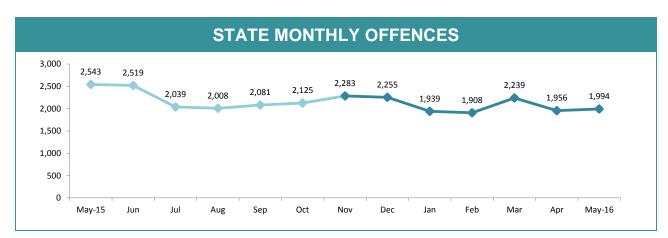

#### STATE MONTHLY OFFENCES

| DIVISIONS   |          |          |     |        |                                                |  |  |  |
|-------------|----------|----------|-----|--------|------------------------------------------------|--|--|--|
| DIVISION    | LAST YTD | THIS YTD | Cha | inge   | Annual<br>offences per<br>10,000<br>population |  |  |  |
| HOBART      | 80       | 45       | -35 | -43.8% | 9:10,000                                       |  |  |  |
| GLENORCHY   | 65       | 49       | -16 | -24.6% | 12:10,000                                      |  |  |  |
| KINGSTON    | 27       | 33       | 6   | 22.2%  | 6:10,000                                       |  |  |  |
| SOUTH-EAST  | 61       | 68       | 7   | 11.5%  | 10:10,000                                      |  |  |  |
| BRIDGEWATER | 57       | 42       | -15 | -26.3% | 13:10,000                                      |  |  |  |
| LAUNCESTON  | 88       | 104      | 16  | 18.2%  | 16:10,000                                      |  |  |  |
| NORTH-EAST  | 14       | 14       | 0   | 0.0%   | 7:10,000                                       |  |  |  |
| DELORAINE   | 14       | 8        | -6  | -42.9% | 2:10,000                                       |  |  |  |
| BURNIE      | 13       | 21       | 8   | 61.5%  | 5:10,000                                       |  |  |  |
| DEVONPORT   | 34       | 42       | 8   | 23.5%  | 10:10,000                                      |  |  |  |
| QUEENSTOWN  | 6        | 2        | -4  | -66.7% | 0:10,000                                       |  |  |  |