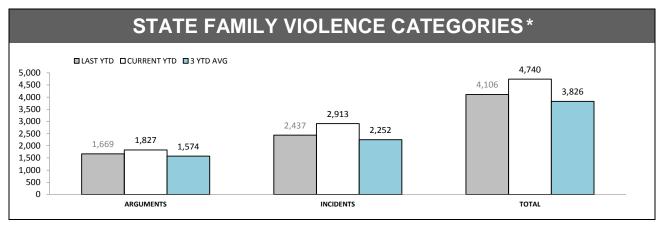

#### **FAMILY VIOLENCE INCIDENTS\*** LAST YTD CURRENT YTD 3 YTD AVG 3,500 2,913 3,000 2.437 2,252 2.500 2,000 1,415 1,500 1.190 1,079 765 733 1,000 668 608 579 565 500 0 SOUTH NORTH WEST STATE 59:10,000\* 55:10.000\* 74:10,000\* 61:10,000\* \*Victims per 10,000 population, based on the preceding 12 month period.

\*Since October 2012, incidents with multiple offenders now appear on a single report. YTD comparisons may not be strictly valid

\*\* Due to changed reporting procedures, this data may not fully capture action taken at the scene of incidents These indicators are under review.

Source (all on page): Family Violence Management System