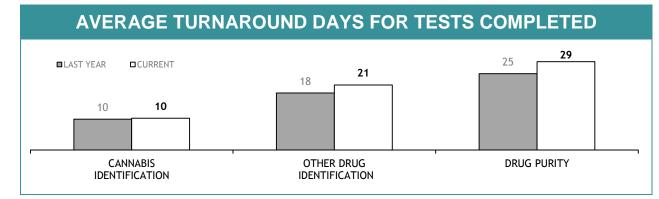

|
| ILLICIT DRUG SCREEN (OFT)   | 321                                                          | 44                                                    | 61                                       |
| ILLICIT DRUG SCREEN (OTHER) | 33                                                           | 6                                                     | 152                                      |
| TOTAL                       | 453                                                          | 76                                                    | -                                        |

'OFT' denotes a confirmatory sample from a driver after a positive drug Oral Fluid Test.

#### **ILLICIT DRUGS: YTD EXAMINATION REQUESTS RECEIVED**



### YTD TESTS COMPLETED





| TEST REQUESTS NOT COMPLETE |                                                              |                                                       |                                          |  |  |  |  |  |
|----------------------------|--------------------------------------------------------------|-------------------------------------------------------|------------------------------------------|--|--|--|--|--|
|                            | CURRENT REQUESTS<br>(RECEIVED WITHIN THE LAST TWO<br>MONTHS) | OLDER REQUESTS<br>(RECEIVED MORE THAN TWO MONTHS AGO) | AVERAGE DAYS ON HAND<br>(OLDER REQUESTS) |  |  |  |  |  |
| CANNABIS IDENTIFICATION    | 1                                                            | 0                                                     | 0