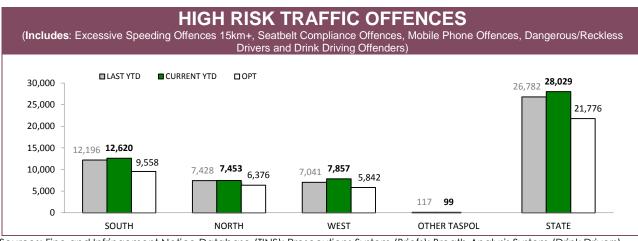

# **Road Policing**

Source: Fine and Infringement Notice Database

### TOTAL TRAFFIC INFRINGEMENT NOTICES (TINS) ISSUED

| DISTRICT     | NOT      | TICES       | CAUT     | TIONS       |
|--------------|----------|-------------|----------|-------------|
| DISTRICT     | LAST YTD | CURRENT YTD | LAST YTD | CURRENT YTD |
| SOUTH        | 16,677   | 15,868      | 14,959   | 16,545      |
| NORTH        | 8,172    | 8,210       | 7,572    | 7,778       |
| WEST         | 6,465    | 5,951       | 8,205    | 8,606       |
| OTHER TASPOL | 200      | 179         | 124      | 108         |
| STATE        | 31,514   | 30,208      | 30,860   | 33,037      |

Source: Fine and Infringement Notice Database

| RPOS TRAFFIC ENFORCEMENT<br>(CURRENT YTD) |         |        |        |         |  |  |  |
|-------------------------------------------|---------|--------|--------|---------|--|--|--|
|                                           | SOUTH   | NORTH  | WEST   | STATE   |  |  |  |
| SPEEDING TINS                             | 15,442  | 5,930  | 5,729  | 27,101  |  |  |  |
| OTHER TINS                                | 3,170   | 1,916  | 1,363  | 6,449   |  |  |  |
| DRINK DRIVING OFFENDERS DETECTED          | 698     | 360    | 173    | 1,231   |  |  |  |
| RANDOM BREATH TESTS CONDUCTED             | 136,790 | 68,232 | 47,506 | 252,528 |  |  |  |
| ORAL FLUID TESTS CONDUCTED                | 785     | 533    | 228    | 1,546   |  |  |  |
| DISQUALIFIED/UNLICENSED DRIVERS DETECTED  | 1,230   | 763    | 468    | 2,461   |  |  |  |
| UNREGISTERED VEHICLES DETECTED            | 1,392   | 968    | 456    | 2,816   |  |  |  |
| VEHICLES CLAMPED/CONFISCATED              | 81      | 63     | 27     | 171     |  |  |  |