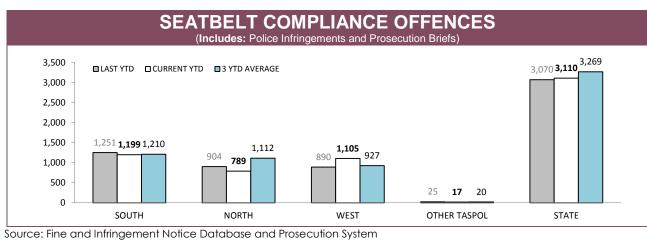

# **Road Policing**

Source: Fine and Infringement Notice Database

### TOTAL TRAFFIC INFRINGEMENT NOTICES (TINS) ISSUED

| DISTRICT     | NOT      | TICES       | CAUT     | TIONS       |
|--------------|----------|-------------|----------|-------------|
| DISTRICT     | LAST YTD | CURRENT YTD | LAST YTD | CURRENT YTD |
| SOUTH        | 16,677   | 15,868      | 14,959   | 16,545      |
| NORTH        | 8,172    | 8,210       | 7,572    | 7,778       |
| WEST         | 6,465    | 5,951       | 8,205    | 8,606       |
| OTHER TASPOL | 200      | 179         | 124      | 108         |
| STATE        | 31,514   | 30,208      | 30,860   | 33,037      |

Source: Fine and Infringement Notice Database

| RPOS TRAFFIC ENFORCEMENT<br>(CURRENT YTD) |         |        |        |         |  |  |  |
|-------------------------------------------|---------|--------|--------|---------|--|--|--|
|                                           | SOUTH   | NORTH  | WEST   | STATE   |  |  |  |
| SPEEDING TINS                             | 15,442  | 5,930  | 5,729  | 27,101  |  |  |  |
| OTHER TINS                                | 3,170   | 1,916  | 1,363  | 6,449   |  |  |  |
| DRINK DRIVING OFFENDERS DETECTED          | 698     | 360    | 173    | 1,231   |  |  |  |
| RANDOM BREATH TESTS CONDUCTED             | 136,790 | 68,232 | 47,506 | 252,528 |  |  |  |
| ORAL FLUID TESTS CONDUCTED                | 785     | 533    | 228    | 1,546   |  |  |  |
| DISQUALIFIED/UNLICENSED DRIVERS DETECTED  | 1,230   | 763    | 468    | 2,461   |  |  |  |
| UNREGISTERED VEHICLES DETECTED            | 1,392   | 968    | 456    | 2,816   |  |  |  |
| VEHICLES CLAMPED/CONFISCATED              | 81      | 63     | 27     | 171     |  |  |  |