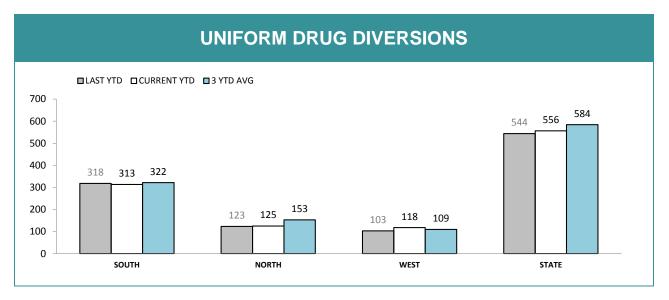

#### TOTAL UNIFORM DRUG DETECTIONS

Source: self-reported monthly by districts (prosecutions); Drug Offence Reporting System (diversions)