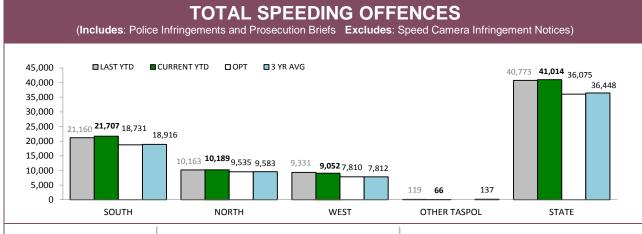

Source (all on page): DTO database

2

| DISTRICT     | POLICE INFR | RINGEMENTS  | PROSECUTION BRIEFS |             |  |
|--------------|-------------|-------------|--------------------|-------------|--|
| DISTRICT     | LAST YTD    | CURRENT YTD | LAST YTD           | CURRENT YTD |  |
| SOUTH        | 20,820      | 21,439      | 340                | 268         |  |
| NORTH        | 9,916       | 10,011      | 247                | 178         |  |
| WEST         | 9,149       | 8,877       | 182                | 175         |  |
| OTHER TASPOL | 116         | 62          | 3                  | 4           |  |
| STATE        | 40,001      | 40,389      | 772                | 625         |  |

(Includes: Police Infringements and Prosecution Briefs for speeding 30 km/h over the speed limit Excludes: Speed Camera Infringement Notices )

Source (all on page): Fine and Infringement Notice Database and Prosecution System