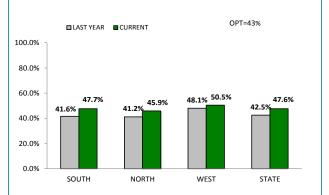

ANNUAL CLEAR UP %

| DISTRICT | ANNUAL<br>OFFENCES | OFFENCES<br>CLEARED | % CLEARED |
|----------|--------------------|---------------------|-----------|
| SOUTH    | 11,783             | 5,619               | 47.7%     |
| NORTH    | 8,494              | 3,897               | 45.9%     |
| WEST     | 5,069              | 2,560               | 50.5%     |
| STATE    | 25,346             | 12,076              | 47.6%     |