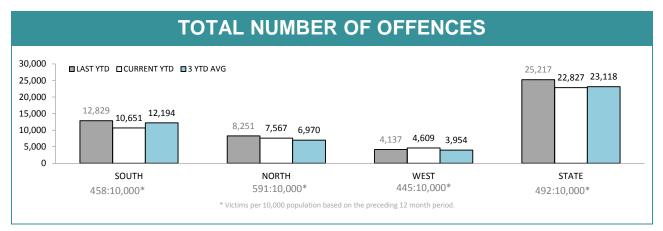

| DIVISIONS   |          |          |                                                |        |            |
|-------------|----------|----------|------------------------------------------------|--------|------------|
| DIVISION    | LAST YTD | THIS YTD | Annual<br>offences per<br>10,000<br>population |        |            |
| HOBART      | 595      | 623      | 28                                             | 4.7%   | 131:10,000 |
| GLENORCHY   | 391      | 420      | 29                                             | 7.4%   | 101:10,000 |
| KINGSTON    | 144      | 151      | 7                                              | 4.9%   | 31:10,000  |
| SOUTH-EAST  | 307      | 385      | 78                                             | 25.4%  | 56:10,000  |
| BRIDGEWATER | 261      | 281      | 20                                             | 7.7%   | 87:10,000  |
| LAUNCESTON  | 827      | 837      | 10                                             | 1.2%   | 137:10,000 |
| NORTH-EAST  | 101      | 138      | 37                                             | 36.6%  | 68:10,000  |
| DELORAINE   | 178      | 129      | -49                                            | -27.5% | 25:10,000  |
| BURNIE      | 226      | 305      | 79                                             | 35.0%  | 76:10,000  |
| DEVONPORT   | 402      | 436      | 34                                             | 8.5%   | 107:10,000 |
| QUEENSTOWN  | 56       | 52       | -4                                             | -7.1%  | 9:10,000   |
|             |          |          |                                                |        |            |