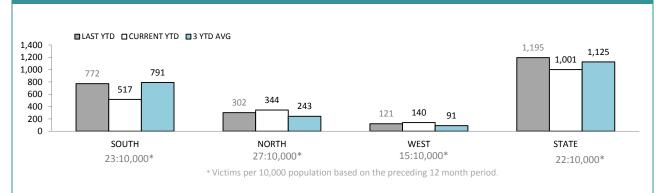

#### **FAMILY VIOLENCE INCIDENTS\*** LAST YTD CURRENT YTD 3 YTD AVG 3,500 2,913 3,000 2.437 2,252 2.500 2,000 1,415 1,500 1.190 1,079 765 733 1,000 668 608 579 565 500 0 SOUTH NORTH WEST STATE 59:10,000\* 55:10.000\* 74:10,000\* 61:10,000\* \*Victims per 10,000 population, based on the preceding 12 month period.