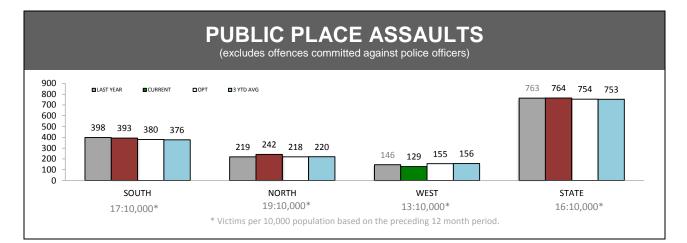

-|--|
| DISTRICT LAST YTD THIS YTD CH |       |       |      |  |  |
| SOUTH                         | 958   | 855   | -103 |  |  |
| NORTH                         | 509   | 503   | -6   |  |  |
| WEST                          | 299   | 337   | 38   |  |  |
| STATE                         | 1,766 | 1,695 | -71  |  |  |

| OFFENSIVE BEHAVIOUR |          |          |        |  |  |
|---------------------|----------|----------|--------|--|--|
| DISTRICT            | LAST YTD | THIS YTD | CHANGE |  |  |
| SOUTH               | 2,026    | 2,279    | 253    |  |  |
| NORTH               | 861      | 943      | 82     |  |  |
| WEST                | 555      | 552      | -3     |  |  |
| STATE               | 3,442    | 3,774    | 332    |  |  |

Source (all on page): Command And Control System





| DIVISION    | LAST YTD | THIS YTD | Cha | nge    | Annual<br>offences pe<br>10,000<br>population |
|-------------|----------|----------|-----|--------|-----------------------------------------------|
| HOBART      | 224      | 172      | -52 | -23.2% | 38:10,000                                     |
| GLENORCHY   | 73       | 92       | 19  | 26.0%  | 22:10,000                                     |
| KINGSTON    | 16       | 19       | 3   | 18.8%  | 4:10,000                                      |
| SOUTH-EAST  | 48       | 57       | 9   | 18.8%  | 9:10,000                                      |
| BRIDGEWATER | 37       | 53       | 16  | 43.2%  | 17:10,000                                     |
| LAUNCESTON  | 165      | 165      | 0   | 0.0%   | 28:10,000