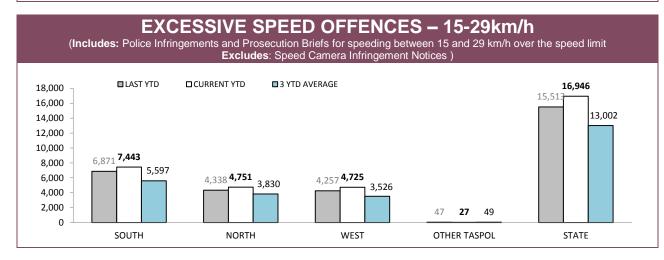

Source (all on page): DTO database

2

| DISTRICT     | POLICE INFR | RINGEMENTS  | PROSECUTION BRIEFS |             |  |
|--------------|-------------|-------------|--------------------|-------------|--|
| DISTRICT     | LAST YTD    | CURRENT YTD | LAST YTD           | CURRENT YTD |  |
| SOUTH        | 20,820      | 21,439      | 340                | 268         |  |
| NORTH        | 9,916       | 10,011      | 247                | 178         |  |
| WEST         | 9,149       | 8,877       | 182                | 175         |  |
| OTHER TASPOL | 116         | 62          | 3                  | 4           |  |
| STATE        | 40,001      | 40,389      | 772                | 625         |  |

(Includes: Police Infringements and Prosecution Briefs for speeding 30 km/h over the speed limit Excludes: Speed Camera Infringement Notices )

Source (all on page): Fine and Infringement Notice Database and Prosecution System