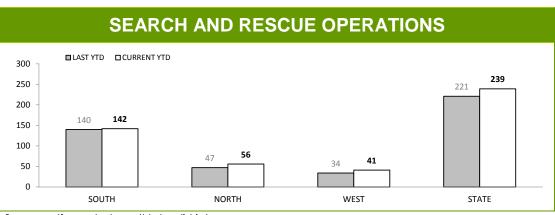

# **Rescue Services**

|  | TED | CEDV |  |
|--|-----|------|--|
|  | IER | SERV |  |
|  |     |      |  |

| CATEGORY                             | LAST YTD | CURRENT YTD | CHANGE |
|--------------------------------------|----------|-------------|--------|
| SEARCH & RESCUE HOURS                | 199      | 298         | 99     |
| TAS AMBULANCE HOURS                  | 85       | 97          | 12     |
| POLICE OPERATIONS HOURS              | 25       | 22          | -3     |
| EXERCISES HOURS                      | 0        | 0           | 0      |
| FOTAL OPERATIONAL HOURS              | 309      | 417         | 108    |
| FLIGHT CREW TRAINING HOURS           | 52       | 126         | 74     |
|                                      | 52       | 120         | /4     |
| PILOT TRAINING HOURS                 | 0        | 0           | 0      |
| OTHER TRAINING HOURS                 | 0        | 0           | 0      |
| TOTAL TRAINING HOURS                 | 52       | 126         | 74     |
| TOTAL HOURS                          | 361      | 543         | 182    |
| AUSSAR ACTIVATED SEARCH CREW HOURS   | 22       | 19          | -3     |
| AUSSAR ACTIVATED OVERTIME PAID HOURS | 77       | 37          | -40    |

• Police operations include all missions (other than Search & Rescue) coordinated by Taspol.

Source: supplied monthly by Corporate Services

Source: self-reported monthly by districts