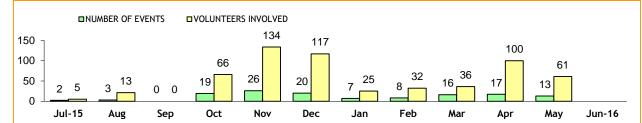

ION                     | Jul 14 - May 15 | Jul 15 - May 16      | Jul 14 - May 15 | Jul 15 - May 16 | Jul 14 - May 15      | Jul 15 - May 16 |  |
| SOUTH                      | 227             | 116                  | 25              | 1,244           | 1,843                | 2,836           |  |
| NORTH                      | 0               | 16                   | 316             | 2,409           | 3,104                | 5,889           |  |
| NORTH-WEST                 | 120             | 1                    | 156             | 2,054           | 2,659                | 3,878           |  |
| STATE                      | 347             | 133                  | 497             | 5,707           | 7,606                | 12,603          |  |

# PUBLIC EVENTS ATTENDED BY SES VOLUNTEERS



| REGION     | NUMBER          | OF EVENTS       | VOLUNTEERS INVOLVED |                 |  |  |  |  |
|------------|-----------------|-----------------|---------------------|-----------------|--|--|--|--|
| REGION     | Jul 14 - May 15 | Jul 15 - May 16 | Jul 14 - May 15     | Jul 15 - May 16 |  |  |  |  |
| SOUTH      | 32              | 30              | 196                 | 210             |  |  |  |  |
| NORTH      | 1               | 9               | 18                  | 44              |  |  |  |  |
| NORTH-WEST | 70              | 92              | 324                 | 343             |  |  |  |  |
| STATE      | 103             | 131             | 538                 | 597             |  |  |  |  |
|            |                 |                 |                     |