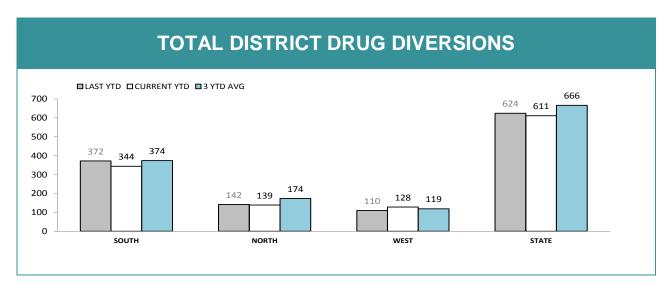

Source (all on page): self-reported monthly by districts

SOUTH

Source: self-reported monthly by districts

Source: Drug Offence Reporting System