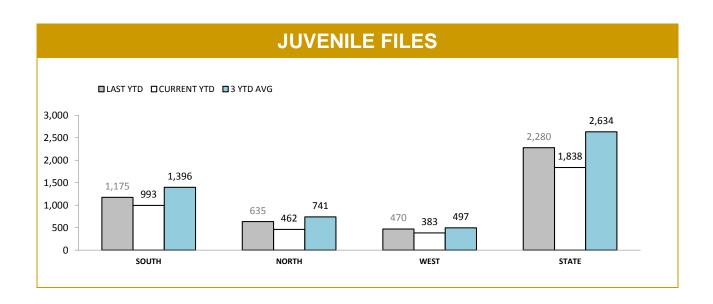

Source: Offence Reporting System

\*Each incident relates to one Offence Report and may be counted under multiple categories.

|          |                   |             | JUVE     | NILE F      | ILE OI   | JTCON       | <b>NES</b> |                        |          |                                                   |  |
|----------|-------------------|-------------|----------|-------------|----------|-------------|------------|------------------------|----------|---------------------------------------------------|--|
| DISTRICT | PROSECUTION FILES |             |          |             | RRALS    |             |            | INFORMAL CAUTION FILES |          | JUVENILES PRESENT AT FAMILY<br>VIOLENCE INCIDENTS |  |
|          | LAST YTD          | CURRENT YTD | LAST YTD | CURRENT YTD | LAST YTD | CURRENT YTD | LAST YTD   | CURRENT YTD            | LAST YTD | CURRENT YTD                                       |  |
| SOUTH    | 447               | 366         | 95       | 72          | 217      | 190         | 416        | 365                    | 618      | 763                                               |  |
| NORTH    | 326               | 226         | 57       | 37          | 110      | 82          | 142        | 117                    | 393      | 429                                               |  |
| WEST     | 114               | 95          | 18       | 15          | 114      | 92          | 224        | 181                    | 307      | 415                                               |  |
| STATE    | 887               | 687         | 170      | 124         | 441      | 364         | 782        | 663                    | 1,318    | 1,607                                             |  |