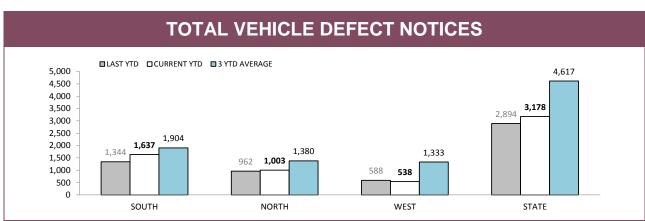

Source: RPOS Activity Report

|          | DTO : LOCATIONS |                                     |       |            |          |       |            |          |       |  |
|----------|-----------------|-------------------------------------|-------|------------|----------|-------|------------|----------|-------|--|
| DISTRICT |                 | HIGHWAYS MAIN ROADS SECONDARY ROADS |       |            |          |       |            |          | DS    |  |
| DISTRICT | OPERATIONS      | VEHICLES                            | HOURS | OPERATIONS | VEHICLES | HOURS | OPERATIONS | VEHICLES | HOURS |  |
| SOUTH    | 167             | 29,101                              | 261   | 169        | 22,627   | 257   | 75         | 13,487   | 119   |  |
| NORTH    | 53              | 7,357                               | 76    | 214        | 35,593   | 264   | 65         | 10,310   | 83    |  |
| WEST     | 75              | 8,698                               | 88    | 205        | 25,306   | 230   | 68         | 4,959    | 77    |  |
| STATE    | 295             | 45,156                              | 425   | 588        | 83,526   | 751   | 208        | 28,756   | 279   |  |

Source (all on page): DTO database

2

| DISTRICT     | POLICE INFR | RINGEMENTS  | PROSECUTION BRIEFS |             |  |
|--------------|-------------|-------------|--------------------|-------------|--|
| DISTRICT     | LAST YTD    | CURRENT YTD | LAST YTD           | CURRENT YTD |  |
| SOUTH        | 20,820      | 21,439      | 340                | 268         |  |
| NORTH        | 9,916       | 10,011      | 247                | 178         |  |
| WEST         | 9,149       | 8,877       | 182                | 175         |  |
| OTHER TASPOL | 116         | 62          | 3                  | 4           |  |
| STATE        | 40,001      | 40,389      | 772                | 625         |  |