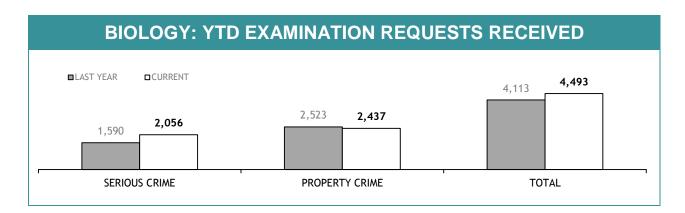

PROCESS : FEMALE | 0              |

### **PROMOTION : SERGEANTS**

|                                                              | THIS JUL - MAY |
|--------------------------------------------------------------|----------------|
| ELIGIBLE % SITTING PROMOTION EXAMINATIONS                    | 0%             |
| PERSONNEL SITTING PROMOTION EXAMINATIONS                     | 28             |
| PERSONNEL SUCCESSFULLY COMPLETING EXAMINATIONS               | 21             |
| PERSONNEL SUCCESSFULLY COMPLETING PROMOTION PROCESS : MALE   | 0              |
| PERSONNEL SUCCESSFULLY COMPLETING PROMOTION PROCESS : FEMALE | 0              |

# **APPENDIX D**

Source (all in Appendix D): LIMS (Laboratory Information Management System)



### **FSST : ANNUAL TOTAL : TEST REQUESTS RECEIVED**



S







| EXAMINATION REQUESTS NOT COMPLETE |                                                              |                                                       |                                          |
|-----------------------------------|--------------------------------------------------------------|-------------------------------------------------------|------------------------------------------|
|                                   | CURRENT REQUESTS<br>(RECEIVED WITHIN THE LAST TWO<br>MONTHS) | OLDER REQUESTS<br>(RECEIVED MORE THAN TWO MONTHS AGO) | AVERAGE DAYS ON HAND<br>(OLDER REQUESTS) |
| SERIOUS CRIME                     | 160                                                          | 11                                                    | 95