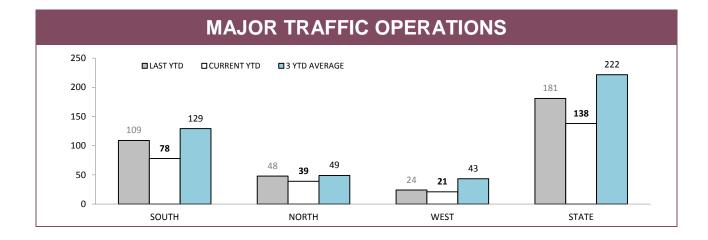

#### ROAD & PUBLIC ORDER SERVICES (RPOS\*): PUBLIC ORDER ACTIVITIES

|                                        | SOUTH | NORTH | WEST | STATE  |
|----------------------------------------|-------|-------|------|--------|
| Public Events Attended                 | 604   | 175   | 177  | 956    |
| Public Events - Total Hours            | 2,073 | 665   | 790  | 3,528  |
| Public Place Assaults - Arrests        | 26    | 3     | 2    | 31     |
| Public Place Assaults - Summons/YJAR   | 5     | 0     | 0    | 5      |
| Take into custody - Public Drunkenness | 88    | 8     | 1    | 97     |
| Licensed Premise Visits                | 8,889 | 1,196 | 772  | 10,857 |
| Liquor Confiscations                   | 190   | 56    | 100  | 346    |
| Liquor Infringement Notices (LINS)     | 725   | 102   | 188  | 1,015  |
| Move-On Orders Given                   | 1,347 | 37    | 86   | 1,470  |
| Dangerous Article Confiscations        | 20    | 9     | 1    | 30     |

| RPOS*: SPECIAL ACTIVITIES          |       |       |      |       |  |  |
|------------------------------------|-------|-------|------|-------|--|--|
|                                    | SOUTH | NORTH | WEST | STATE |  |  |
| Arrest - Crime (excludes assaults) | 58    | 64    | 8    | 130   |  |  |
| Arrests - Other                    | 628   | 140   | 51   | 819   |  |  |
| Summons/YJAR (excludes assaults)   | 203   | 79    | 51   | 333   |  |  |
| Drug Offender - Diversion          | 30    | 6     | 7    | 43    |  |  |
| Drug Offender - Prosecutions       | 38    | 42    | 23   | 103   |  |  |
| Information Reports Submitted      | 581   | 580   | 321  | 1,482 |  |  |
| Search Returns Submitted           | 294   | 335   | 98   | 727   |  |  |
| Bail Curfew Checks Conducted       | 31    | 61    | 96   | 188   |  |  |
| Family Violence Incidents Attended | 211   | 96    | 34   | 341   |  |  |
| Family Violence Reports Submitted  | 43    | 12    | 5    | 60    |  |  |

\*Source: RPOS Activity Report \*Includes activities of RPOS, RSTF and Licensing teams.