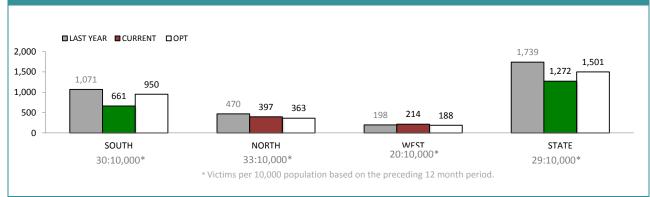

#### **ROBBERY OFFENCES** ind propert ■ LAST YTD ■ CURRENT YTD ■ 3 YTD AVG 120 98 100 79 71 80 64 51 60 35 40 25 26 24 11 8 20 4 0 SOUTH NORTH WEST STATE 1:10,000\* 2:10,000\* 1:10,000\* 1:10,000\* \* Victims per 10,000 population based on the preceding 12 month period.

Source (all on page): Offence Reporting System

#### ANNUAL CLEAR UP %

| DISTRICT | ANNUAL<br>OFFENCES | OFFENCES<br>CLEARED | % CLEARED |  |  |
|----------|--------------------|---------------------|-----------|--|--|
| SOUTH    | 38                 | 38                  | 100.0%    |  |  |
| NORTH    | 27                 | 24                  | 88.9%     |  |  |
| WEST     | 11                 | 8                   | 72.7%     |  |  |
| STATE    | 76                 | 70                  | 92.1%     |  |  |