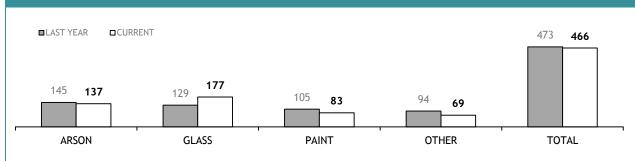

| 0                                                     | 0                                        |  |  |  |  |  |
| OTHER DRUG IDENTIFICATION  | 85                                                           | 0                                                     | 0                                        |  |  |  |  |  |
| DRUG PURITY                | 0                                                            | 0                                                     | 0                                        |  |  |  |  |  |
| TOTAL                      | 86                                                           | 0                                                     | -                                        |  |  |  |  |  |



## YTD TESTS COMPLETED





| TEST REQUESTS NOT COMPLETE |                                                              |                                                       |                                          |  |  |  |  |  |
|----------------------------|--------------------------------------------------------------|-------------------------------------------------------|------------------------------------------|--|--|--|--|--|
|                            | CURRENT REQUESTS<br>(RECEIVED WITHIN THE LAST TWO<br>MONTHS) | OLDER REQUESTS<br>(RECEIVED MORE THAN TWO MONTHS AGO) | AVERAGE DAYS ON HAND<br>(OLDER REQUESTS) |  |  |  |  |  |
| ARSON                      | 32                                                           | 0                                                     | 0