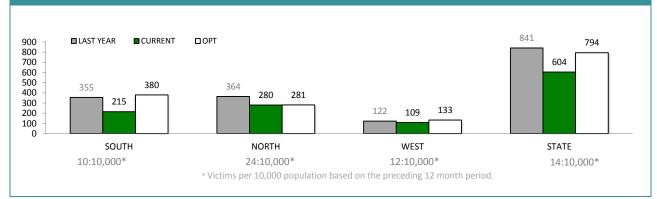

#### **FAMILY VIOLENCE INCIDENTS\*** LAST YTD CURRENT YTD 3 YTD AVG 3,500 2,913 3,000 2.437 2,252 2.500 2,000 1,415 1,500 1.190 1,079 765 733 1,000 668 608 579 565 500 0 SOUTH NORTH WEST STATE 59:10,000\* 55:10.000\* 74:10,000\* 61:10,000\* \*Victims per 10,000 population, based on the preceding 12 month period.

\*Since October 2012, incidents with multiple offenders now appear on a single report. YTD comparisons may not be strictly valid

\*\* Due to changed reporting procedures, this data may not fully capture action taken at the scene of incidents These indicators are under review.