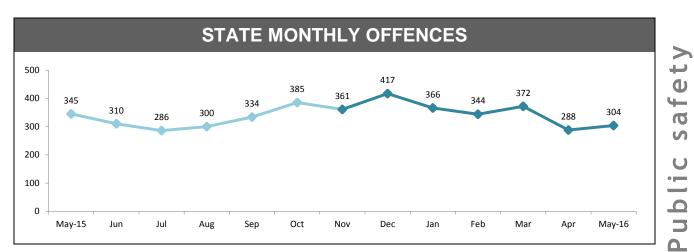

#### STATE MONTHLY OFFENCES

| DIVISIONS   |          |          |     |        |                                                |  |  |  |
|-------------|----------|----------|-----|--------|------------------------------------------------|--|--|--|
| DIVISION    | LAST YTD | THIS YTD | Cha | inge   | Annual<br>offences per<br>10,000<br>population |  |  |  |
| HOBART      | 80       | 45       | -35 | -43.8% | 9:10,000                                       |  |  |  |
| GLENORCHY   | 65       | 49       | -16 | -24.6% | 12:10,000                                      |  |  |  |
| KINGSTON    | 27       | 33       | 6   | 22.2%  | 6:10,000                                       |  |  |  |
| SOUTH-EAST  | 61       | 68       | 7   | 11.5%  | 10:10,000                                      |  |  |  |
| BRIDGEWATER | 57       | 42       | -15 | -26.3% | 13:10,000                                      |  |  |  |
| LAUNCESTON  | 88       | 104      | 16  | 18.2%  | 16:10,000                                      |  |  |  |
| NORTH-EAST  | 14       | 14       | 0   | 0.0%   | 7:10,000                                       |  |  |  |
| DELORAINE   | 14       | 8        | -6  | -42.9% | 2:10,000                                       |  |  |  |
| BURNIE      | 13       | 21       | 8   | 61.5%  | 5:10,000                                       |  |  |  |
| DEVONPORT   | 34       | 42       | 8   | 23.5%  | 10:10,000                                      |  |  |  |
| QUEENSTOWN  | 6        | 2        | -4  | -66.7% | 0:10,000                                       |  |  |  |