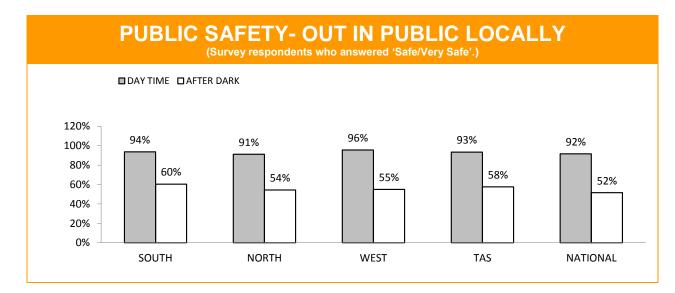

## **Policing - Public Satisfaction**

\*The question "How safe do you feel at home during the daytime" has been removed from the SRC survey.

| STATEMENTS ABOUT POLICE<br>(Survey respondents who agreed/strongly agreed with the statement.) |     |     |     |     |     |  |
|------------------------------------------------------------------------------------------------|-----|-----|-----|-----|-----|--|
| SOUTH NORTH WEST TASMANIAN NATIONAL AVERAGE AVERAGE                                            |     |     |     |     |     |  |
| I THINK POLICE PERFORM THEIR JOB<br>PROFESSIONALLY                                             | 89% | 94% | 92% | 91% | 88% |  |
| POLICE TREAT PEOPLE FAIRLY AND EQUALLY                                                         | 78% | 82% | 84% | 80% | 76% |  |
| MOST POLICE ARE HONEST                                                                         | 76% | 79% | 78% | 77% | 75% |  |
| I DO HAVE CONFIDENCE IN THE POLICE                                                             | 89% | 90% | 92% | 90% | 87% |  |