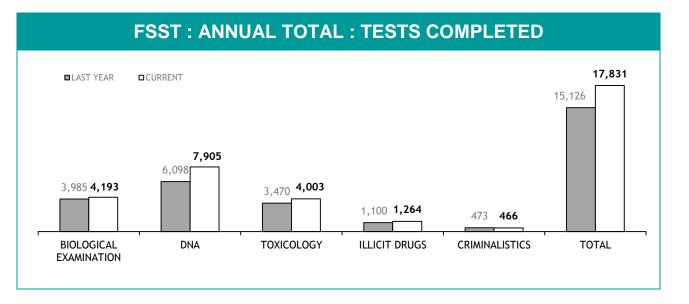

OTION PROCESS : FEMALE | 0              |

### **PROMOTION : SERGEANTS**

|                                                              | THIS JUL - MAY |
|--------------------------------------------------------------|----------------|
| ELIGIBLE % SITTING PROMOTION EXAMINATIONS                    | 0%             |
| PERSONNEL SITTING PROMOTION EXAMINATIONS                     | 28             |
| PERSONNEL SUCCESSFULLY COMPLETING EXAMINATIONS               | 21             |
| PERSONNEL SUCCESSFULLY COMPLETING PROMOTION PROCESS : MALE   | 0              |
| PERSONNEL SUCCESSFULLY COMPLETING PROMOTION PROCESS : FEMALE | 0              |

# **APPENDIX D**

Source (all in Appendix D): LIMS (Laboratory Information Management System)



### **FSST : ANNUAL TOTAL : TEST REQUESTS RECEIVED**



S







| EXAMINATION REQUESTS NOT COMPLETE |                                                              |                                                       |                                          |
|-----------------------------------|--------------------------------------------------------------|-------------------------------------------------------|------------------------------------------|
|                                   | CURRENT REQUESTS<br>(RECEIVED WITHIN THE LAST TWO<br>MONTHS) | OLDER REQUESTS<br>(RECEIVED MORE THAN TWO MONTHS AGO) | AVERAGE DAYS ON HAND<br>(OLDER REQUESTS) |
| SERIOUS CRIME                     | 160                                                          | 11                                                    | 95