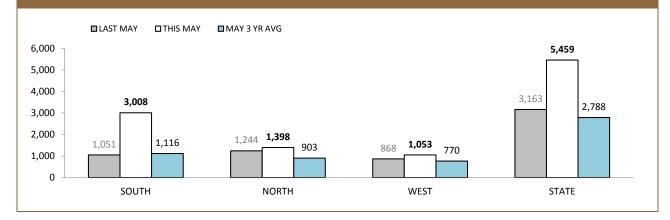

### ON HAND MISCELLANEOUS PROPERTY RECEIPTS\* (Held over 6 Months)

| CATEGORY                                                                                           | SOUTH | NORTH | WEST  | STATE |
|----------------------------------------------------------------------------------------------------|-------|-------|-------|-------|
| TOTAL ON HAND MISCELLANEOUS PROPERTY RECEIPTS                                                      | 3,683 | 1,963 | 1,444 | 7,090 |
| ON HAND MISCELLANEOUS PROPERTY RECIEPTS HELD OVER 6 MONTHS                                         | 3,034 | 1,460 | 1,112 | 5,606 |
| ON HAND DISTRICT MISCELLANEOUS PROPERTY RECEIPTS HELD OVER 6<br>MONTHS (LESS EXEMPTIONS)           | 3,008 | 1,398 | 1,053 | 5,459 |
| EXEMPTIONS                                                                                         |       |       |       |       |
| ON HAND MISCELLANEOUS PROPERTY RECEIPTS HELD OVER 6 MONTHS<br>SUBJECT TO A SECTION 138 APPLICATION | 5     | 30    | 7     | 42    |
| FIREARMS ONLY RECEIPTS ON HAND OVER 6 MONTHS<br>(FAMILY VIOLENCE ASSOCIATED FIREARMS ONLY)         | 21    | 22    | 16    | 59    |
| AUTHORITY REQUIRED (i.e. Coroner)                                                                  | 0     | 5     | 2     | 7     |
| DISTRICT COMMANDER EXEMPTION                                                                       | 0     | 5     | 34    | 39    |
| TOTAL                                                                                              | 26    | 62    | 59    | 147   |
| ON HAND DRUG RECEIPTS                                                                              | 1,760 | 1,346 | 1,400 | 4,506 |