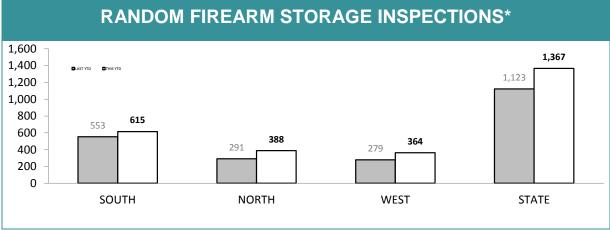

S               | 42,820                                                | 41,839  | 39,236  | 94% |  |
| OTHER CALLS             | 264,637                                               | 314,140 | 262,025 | 83% |  |
| TOTAL CALLS             | 307,457                                               | 355,979 | 301,261 | 85% |  |

# STATE COMMUNITY POLICING SERVICES\* \*CPTED discontinued due to departmental restructuring LAST YTD CURRENT CRIMESTOPPER REPORTS 2.170 2.333

| CRIMESTOPPER REPORTS             | 2,170 |      | 2,333 |      |
|----------------------------------|-------|------|-------|------|
| CS REPORTS WITH POSITIVE RESULT  | 137   | 6.3% | 136   | 5.8% |
| CS REPORTS RELATING TO BUSHWATCH |       | 0    |       | 0    |

Source (all on page): self-reported monthly by district



\*Note: data includes finalised inspections only. Source: Firearms and Weapons Database



\*Note: data includes finalised inspections only. Source: Firearms and Weapons Database

| FIREARMS SERVICES*                                     |          |             |  |
|--------------------------------------------------------|----------|-------------|--|
|                                                        | LAST YTD | CURRENT YTD |  |
| NUMBER OF FIREARMS LICENCE HOLDERS                     | 37,298   | 37,725      |  |
| NUMBER OF LICENCE HOLDERS FAILING TO RENEW             | 520      | 544         |  |
| TOTAL UNLICENSED PERSONS WITH ACTIVE FIREARMS          | 215      | 145         |  |
| NUMBER OF PROHIBITION ORDERS ISSUED<br>(CURRENT MONTH) | 4        | 3           |  |
| NUMBER