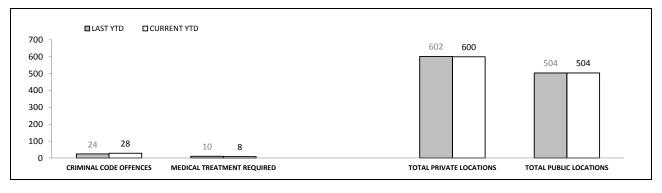

#### **OFFENCES AGAINST POLICE**

| OFFENCE                       | LAST YTD | CURRENT YTD | CHANGE |        |
|-------------------------------|----------|-------------|--------|--------|
| ASSAULT                       | 169      | 217         | 48     | 28.4%  |
| RESIST                        | 218      | 251         | 33     | 15.1%  |
| OBSTRUCT                      | 54       | 69          | 15     | 27.8%  |
| THREATEN/ABUSE/<br>INTIMIDATE | 252      | 281         | 29     | 11.5%  |
| CRIMINAL CODE<br>OFFENCE      | 7        | 14          | 7      | 100.0% |

| LOCATIONS        |          |             |     |        |  |
|------------------|----------|-------------|-----|--------|--|
| OFFENCE          | LAST YTD | CURRENT YTD | СНА | NGE    |  |
| DWELLING/HOUSE   | 1,319    | 1,477       | 158 | 12.0%  |  |
| LICENSED PREMISE | 158      | 163         | 5   | 3.2%   |  |
| SCHOOL           | 70       | 55          | -15 | -21.4% |  |
| PARK             | 26       | 19          | -7  | -26.9% |  |
| CAR PARK         | 97       | 95          | -2  | -2.1%  |  |
| SPORTS GROUND    | 16       | 13          | -3  | -18.8% |  |

Source: Offence Reporting System

Source: FIND

Source (all on page): Offence Reporting System

 CRIMINAL CODE OFFENCES
 MEDICAL TREATMENT REQUIRED
 TOTAL PRIVATE LOCATIONS
 TOTAL PUBLIC LOCATIONS

| RDS INCIDENTS RECORDED |             |                                                                               |        |          |          |        |  |
|------------------------|-------------|-------------------------------------------------------------------------------|--------|----------|----------|--------|--|
| DISTRICT               | TOTAL RADIO | TOTAL RADIO DISPATCH INCIDENTS RECORDED OPERATIONAL RADIO DI (Excludes cance) |        |          |          |        |  |
| DISTRICT               | LAST YTD    | THIS YTD                                                                      | CHANGE | LAST YTD | THIS YTD | CHANGE |  |
| SOUTH                  | 54,889      | 56,226                                                                        | 1,337  | 45,384   | 46,144   | 760    |  |
| NORTH                  | 27,581      | 28,454                                                                        | 873    | 22,823   | 23,753   | 930    |  |
| WEST                   | 18,732      | 20,496                                                                        | 1,764  | 15,529   | 17,022   | 1,493  |  |
| STATE                  | 101,202     | 105,176                                                                       | 3,974  | 83,736   | 86,919   | 3,183  |  |