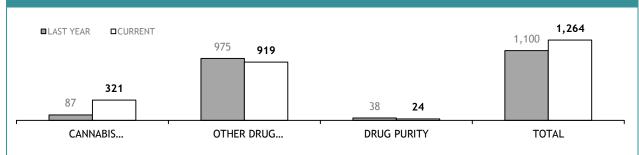

#### **DIS : DRUG OFFENDER CATEGORIES\***

|                                   |          | DIS : S     | SEIZU    | RES*        |          |             |          |             |
|-----------------------------------|----------|-------------|----------|-------------|----------|-------------|----------|-------------|
|                                   | SOUTH    | I REGION    | NC       | RTH         | w        | EST         | ST       | ATE         |
|                                   | LAST YTD | CURRENT YTD |
| CANNABIS PROCESSED (g)            | 25,006   | 11,651      | 19,564   | 193,474     | 40,790   | 37,173      | 85,360   | 242,298     |
| CANNABIS PLANTS                   | 1,083    | 295         | 661      | 386         | 1,266    | 1,207       | 3,010    | 1,888       |
| AMPHETAMINES/DEXAMPHETAMINES (gm) | 5,167    | 1,430       | 2,018    | 1,029       | 323      | 591         | 7,508    | 3,050       |
| ECSTASY/MDMA (Tablets)            | 2,168    | 4,942       | 72       | 712         | 2,604    | 504         | 4,844    | 6,158       |
| HEROIN (gm)                       | 0        | 3           | 0        | 0           | 0        | 0           | 0        | 3           |
| COCAINE (gm)                      | 130      | 13          | 0        | 1           | 0        | 24          | 130      | 38          |
| ANALOGUE/SYNTHETIC DRUGS (gm)     | 454      | 2,405       | 0        | 0           | 0        | 1           | 454      | 2,406       |
| POPPY CAPSULES                    | 0        | 0           | 0        | 0           | 0        | 1,591       | 0        | 1,591       |
| POPPY PRODUCT (gm)                | 0        | 0           | 0        | 0           | 0        | 66          | 0        | 66          |
| PHARMACEUTICALS                   |          |             |          |             |          |             |          |             |
| - OPIOIDS (Tablets)               | 622      | 1,417       | 0        | 0           | 75       | 24          | 697      | 1,441       |
| - OPIOIDS (mls)                   | 77       | 51          | 0        | 0           | 101      | 22          | 178      | 73          |
| BENZODIAZEPINES (Tablets)         | 0        | 550         | 0        | 0           | 36       | 76          | 36       | 626         |

\*Monthly seizure figures may not be finalised by the reporting deadline.

Source (all on page): self-reported monthly by districts