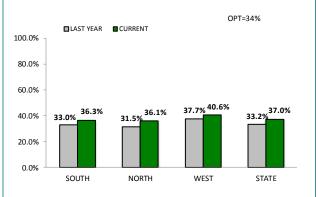

#### OPT=77% LAST YEAR CURRENT 100.0% 92.5% 92.8% 90.5% 85.7% 86.7% 75.9% 76.6% 77.4% 80.0% 60.0% 40.0% 20.0% 0.0% SOUTH STATE NORTH WEST

| DISTRICT | ANNUAL<br>OFFENCES | OFFENCES<br>CLEARED | % CLEARED |
|----------|--------------------|---------------------|-----------|
| SOUTH    | 253                | 234                 | 92.5%     |
| NORTH    | 133                | 114                 | 85.7%     |
| WEST     | 69                 | 64                  | 92.8%     |
| STATE    | 455                | 412                 | 90.5%     |

#### ANNUAL CLEAR UP %

crime