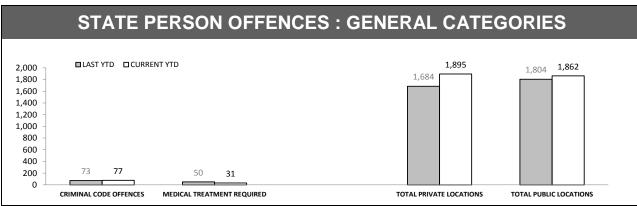

Source: Offence Reporting System

Source: FIND

Source (all on page): Offence Reporting System

 CRIMINAL CODE OFFENCES
 MEDICAL TREATMENT REQUIRED
 TOTAL PRIVATE LOCATIONS
 TOTAL PUBLIC LOCATIONS

| RDS INCIDENTS RECORDED |             |                                                                               |        |          |          |        |  |
|------------------------|-------------|-------------------------------------------------------------------------------|--------|----------|----------|--------|--|
| DISTRICT               | TOTAL RADIO | TOTAL RADIO DISPATCH INCIDENTS RECORDED OPERATIONAL RADIO DI (Excludes cance) |        |          |          |        |  |
| DISTRICT               | LAST YTD    | THIS YTD                                                                      | CHANGE | LAST YTD | THIS YTD | CHANGE |  |
| SOUTH                  | 54,889      | 56,226                                                                        | 1,337  | 45,384   | 46,144   | 760    |  |
| NORTH                  | 27,581      | 28,454                                                                        | 873    | 22,823   | 23,753   | 930    |  |
| WEST                   | 18,732      | 20,496                                                                        | 1,764  | 15,529   | 17,022   | 1,493  |  |
| STATE                  | 101,202     | 105,176                                                                       | 3,974  | 83,736   | 86,919   | 3,183  |  |