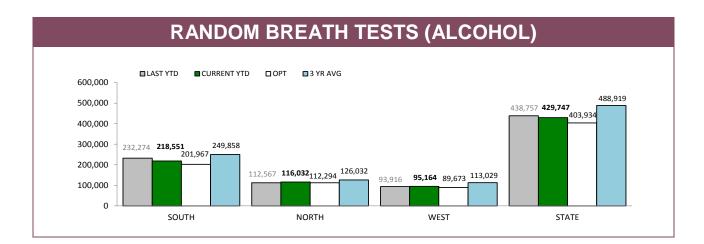

Source: Fine and Infringement Notice Database

| RPOS TRAFFIC ENFORCEMENT<br>(CURRENT YTD) |         |        |        |         |  |  |  |
|-------------------------------------------|---------|--------|--------|---------|--|--|--|
|                                           | SOUTH   | NORTH  | WEST   | STATE   |  |  |  |
| SPEEDING TINS                             | 15,442  | 5,930  | 5,729  | 27,101  |  |  |  |
| OTHER TINS                                | 3,170   | 1,916  | 1,363  | 6,449   |  |  |  |
| DRINK DRIVING OFFENDERS DETECTED          | 698     | 360    | 173    | 1,231   |  |  |  |
| RANDOM BREATH TESTS CONDUCTED             | 136,790 | 68,232 | 47,506 | 252,528 |  |  |  |
| ORAL FLUID TESTS CONDUCTED                | 785     | 533    | 228    | 1,546   |  |  |  |
| DISQUALIFIED/UNLICENSED DRIVERS DETECTED  | 1,230   | 763    | 468    | 2,461   |  |  |  |
| UNREGISTERED VEHICLES DETECTED            | 1,392   | 968    | 456    | 2,816   |  |  |  |
| VEHICLES CLAMPED/CONFISCATED              | 81      | 63     | 27     | 171     |  |  |  |

|          | RANDOM ALCOHOL/DRUG TESTS BY AREA |                       |                   |                     |          |             |  |  |  |
|----------|-----------------------------------|-----------------------|-------------------|---------------------|----------|-------------|--|--|--|
| DICTRICT |                                   | STS: DISTRICT TRAFFIC | RANDOM BREATH TES | TS: GENERAL PATROLS | RANDOM   | DRUG TESTS  |  |  |  |
| DISTRICT | LAST YTD                          | CURRENT YTD           | LAST YTD          | CURRENT YTD         | LAST YTD | CURRENT YTD |  |  |  |
| SOUTH    | 64,643                            | 64,630                | 167,631           | 153,921             | 1,268    | 1,619       |  |  |  |
| NORTH    | 49,612                            | 52,749                | 62,955            | 63,283              | 1,033    | 946         |  |  |  |
| WEST     | 30,147                            | 38,188                | 63,769            | 56,976              | 885      | 986         |  |  |  |
| STATE    | 144,402                           | 155,567               | 294,355           | 274,180             | 3,186    | 3,551       |  |  |  |

Source (all on page): self-reported monthly by districts

|       | DRINK DRIVIN       | IG OFFENDERS        | DRUG DRIVIN    | IG OFFENDERS    |
|-------|--------------------|---------------------|----------------|-----------------|
|       | LAST YTD           | CURRENT YTD         | LAST YTD       | CURRENT YTD     |
| SOUTH | 1,446              | 1,247               | 588            | 720             |
| NORTH | 528                | 495                 | 602            | 525             |
| WEST  | 413                | 368                 | 504            | 541             |
| STATE | 2,388              | 2,110               | 1694           | 1,786           |
|       | BOTH DRINK AND DRU | G DRIVING OFFENDERS | REFUSED BREATH | /BLOOD ANALYSIS |
|       | LAST YTD           | CURRENT             | LAST YTD       | CURRENT         |
| SOUTH | 9                  | 7                   | 18             | 22              |
| NORTH | 7                  | 5                   | 44             | 24              |
| WEST  | 5                  | 5                   | 24             | 12              |
| CTATE | 24                 | 17                  | 86             | 58              |
| STATE | 21                 | 17                  | 00             | 50              |