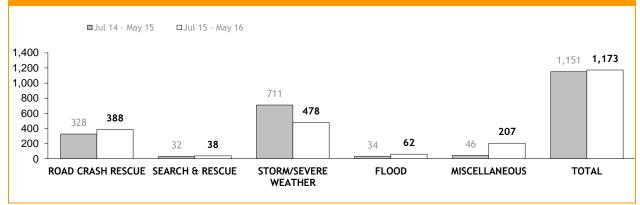

----------|-----------------|-----------------|--|--|--|--|
|                                                   | Jul 13 - May 15 | Jul 14 - May 16 |  |  |  |  |
| TRAINING COURSES CONDUCTED                        | 130             | 109             |  |  |  |  |
| NUMBER OF VOLUNTEERS ATTENDING                    | 1,078           | 946             |  |  |  |  |
| REFRESHER COURSES CONDUCTED                       | 97              | 99              |  |  |  |  |
| NUMBER OF VOLUNTEERS ATTENDING                    | 730             | 813             |  |  |  |  |
| COMPETENCY OR OTHER COURSE CERTIFICATES<br>ISSUED | 1,075           | 763             |  |  |  |  |
| TOTAL VOLUNTEER TRAINING HOURS                    | 23,454          | 22,336          |  |  |  |  |

# STATE TOTAL CALL OUTS



| CALL OUTS : CATEGORIES |                   |                 |                 |                   |                 |                      |  |
|------------------------|-------------------|-----------------|-----------------|-------------------|-----------------|----------------------|--|
| REGION                 | ROAD CRASH RESCUE |                 | SEARCH A        | SEARCH AND RESCUE |                 | STORM/SEVERE WEATHER |  |
| REGION                 | Jul 14 - May 15   | Jul 15 - May 16 | Jul 14 - May 15 | Jul 15 - May 16   | Jul 14 - May 15 | Jul 15 - May 16      |  |
| SOUTH                  | 115               | 128             | 8               | 12                | 164             | 54                   |  |
| NORTH                  | 129               | 160