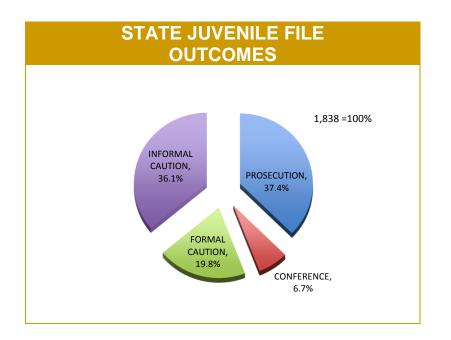

Source: Offence Reporting System

\*Each incident relates to one Offence Report and may be counted under multiple categories.

|          |                   |             | JUVE     | NILE F      | ILE OI   | JTCON       | <b>NES</b> |                        |          |                                                   |  |
|----------|-------------------|-------------|----------|-------------|----------|-------------|------------|------------------------|----------|---------------------------------------------------|--|
| DISTRICT | PROSECUTION FILES |             |          |             | RRALS    |             |            | INFORMAL CAUTION FILES |          | JUVENILES PRESENT AT FAMILY<br>VIOLENCE INCIDENTS |  |
|          | LAST YTD          | CURRENT YTD | LAST YTD | CURRENT YTD | LAST YTD | CURRENT YTD | LAST YTD   | CURRENT YTD            | LAST YTD | CURRENT YTD                                       |  |
| SOUTH    | 447               | 366         | 95       | 72          | 217      | 190         | 416        | 365                    | 618      | 763                                               |  |
| NORTH    | 326               | 226         | 57       | 37          | 110      | 82          | 142        | 117                    | 393      | 429                                               |  |
| WEST     | 114               | 95          | 18       | 15          | 114      | 92          | 224        | 181                    | 307      | 415                                               |  |
| STATE    | 887               | 687         | 170      | 124         | 441      | 364         | 782        | 663                    | 1,318    | 1,607                                             |  |