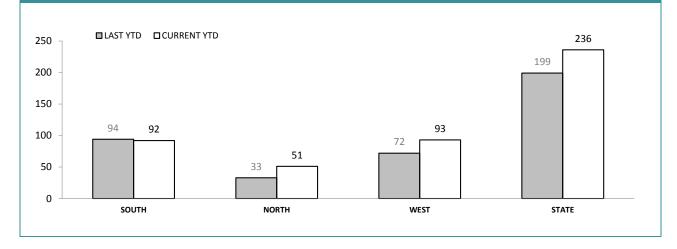

#### **ROBBERY OFFENCES** ind propert ■ LAST YTD ■ CURRENT YTD ■ 3 YTD AVG 120 98 100 79 71 80 64 51 60 35 40 25 26 24 11 8 20 4 0 SOUTH NORTH WEST STATE 1:10,000\* 2:10,000\* 1:10,000\* 1:10,000\* \* Victims per 10,000 population based on the preceding 12 month period.