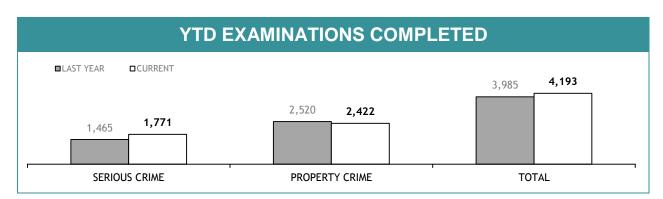

ROCESS : FEMALE | 0              |

### **PROMOTION : SERGEANTS**

|                                                              | THIS JUL - MAY |
|--------------------------------------------------------------|----------------|
| ELIGIBLE % SITTING PROMOTION EXAMINATIONS                    | 0%             |
| PERSONNEL SITTING PROMOTION EXAMINATIONS                     | 28             |
| PERSONNEL SUCCESSFULLY COMPLETING EXAMINATIONS               | 21             |
| PERSONNEL SUCCESSFULLY COMPLETING PROMOTION PROCESS : MALE   | 0              |
| PERSONNEL SUCCESSFULLY COMPLETING PROMOTION PROCESS : FEMALE | 0              |

# **APPENDIX D**

Source (all in Appendix D): LIMS (Laboratory Information Management System)



### **FSST : ANNUAL TOTAL : TEST REQUESTS RECEIVED**



S







| EXAMINATION REQUESTS NOT COMPLETE |                                                              |                                                       |                                          |
|-----------------------------------|--------------------------------------------------------------|-------------------------------------------------------|------------------------------------------|
|                                   | CURRENT REQUESTS<br>(RECEIVED WITHIN THE LAST TWO<br>MONTHS) | OLDER REQUESTS<br>(RECEIVED MORE THAN TWO MONTHS AGO) | AVERAGE DAYS ON HAND<br>(OLDER REQUESTS) |
| SERIOUS CRIME                     | 160                                                          | 11                                                    | 95