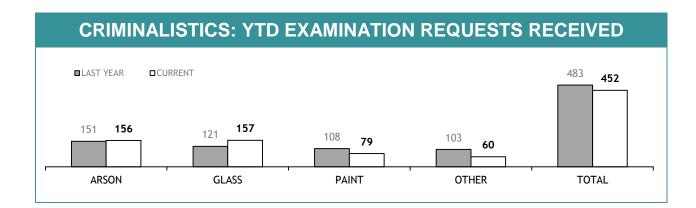

| 0                                                     | 0                                        |  |  |  |  |  |
| OTHER DRUG IDENTIFICATION  | 85                                                           | 0                                                     | 0                                        |  |  |  |  |  |
| DRUG PURITY                | 0                                                            | 0                                                     | 0                                        |  |  |  |  |  |
| TOTAL                      | 86                                                           | 0                                                     | -                                        |  |  |  |  |  |



## YTD TESTS COMPLETED





| TEST REQUESTS NOT COMPLETE |                                                              |                                                       |                                          |  |  |  |  |  |
|----------------------------|--------------------------------------------------------------|-------------------------------------------------------|------------------------------------------|--|--|--|--|--|
|                            | CURRENT REQUESTS<br>(RECEIVED WITHIN THE LAST TWO<br>MONTHS) | OLDER REQUESTS<br>(RECEIVED MORE THAN TWO MONTHS AGO) | AVERAGE DAYS ON HAND<br>(OLDER REQUESTS) |  |  |  |  |  |
| ARSON                      | 32                                                           | 0