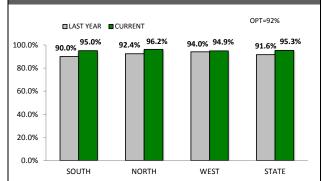

ANNUAL CLEAR UP %

| DISTRICT | ANNUAL<br>OFFENCES | OFFENCES<br>CLEARED | % CLEARED |
|----------|--------------------|---------------------|-----------|
| SOUTH    | 2,001              | 1,901               | 95.0%     |
| NORTH    | 1,203              | 1,157               | 96.2%     |
| WEST     | 863                | 819                 | 94.9%     |
| STATE    | 4,067              | 3,877               | 95.3%     |