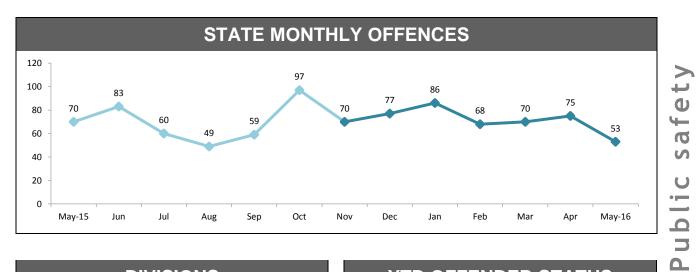

--|
| DISTRICT LAST YTD THIS YTD CH |       |       |      |  |  |
| SOUTH                         | 958   | 855   | -103 |  |  |
| NORTH                         | 509   | 503   | -6   |  |  |
| WEST                          | 299   | 337   | 38   |  |  |
| STATE                         | 1,766 | 1,695 | -71  |  |  |

| OFFENSIVE BEHAVIOUR |          |          |        |  |  |
|---------------------|----------|----------|--------|--|--|
| DISTRICT            | LAST YTD | THIS YTD | CHANGE |  |  |
| SOUTH               | 2,026    | 2,279    | 253    |  |  |
| NORTH               | 861      | 943      | 82     |  |  |
| WEST                | 555      | 552      | -3     |  |  |
| STATE               | 3,442    | 3,774    | 332    |  |  |

Source (all on page): Command And Control System





| DIVISION    | LAST YTD | THIS YTD | Cha | nge    | Annual<br>offences pe<br>10,000<br>population |
|-------------|----------|----------|-----|--------|-----------------------------------------------|
| HOBART      | 224      | 172      | -52 | -23.2% | 38:10,000                                     |
| GLENORCHY   | 73       | 92       | 19  | 26.0%  | 22:10,000                                     |
| KINGSTON    | 16       | 19       | 3   | 18.8%  | 4:10,000                                      |
| SOUTH-EAST  | 48       | 57       | 9   | 18.8%  | 9:10,000                                      |
| BRIDGEWATER | 37       | 53       | 16  | 43.2%  | 17:10,000                                     |
| LAUNCESTON  | 165      | 165      | 0   | 0.0%   | 28:10,000