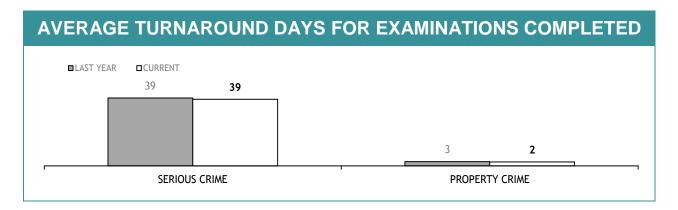

CESS : FEMALE | 0              |

### **PROMOTION : SERGEANTS**

|                                                              | THIS JUL - MAY |
|--------------------------------------------------------------|----------------|
| ELIGIBLE % SITTING PROMOTION EXAMINATIONS                    | 0%             |
| PERSONNEL SITTING PROMOTION EXAMINATIONS                     | 28             |
| PERSONNEL SUCCESSFULLY COMPLETING EXAMINATIONS               | 21             |
| PERSONNEL SUCCESSFULLY COMPLETING PROMOTION PROCESS : MALE   | 0              |
| PERSONNEL SUCCESSFULLY COMPLETING PROMOTION PROCESS : FEMALE | 0              |

# **APPENDIX D**

Source (all in Appendix D): LIMS (Laboratory Information Management System)



### **FSST : ANNUAL TOTAL : TEST REQUESTS RECEIVED**



S







| EXAMINATION REQUESTS NOT COMPLETE |                                                              |                                                       |                                          |
|-----------------------------------|--------------------------------------------------------------|-------------------------------------------------------|------------------------------------------|
|                                   | CURRENT REQUESTS<br>(RECEIVED WITHIN THE LAST TWO<br>MONTHS) | OLDER REQUESTS<br>(RECEIVED MORE THAN TWO MONTHS AGO) | AVERAGE DAYS ON HAND<br>(OLDER REQUESTS) |
| SERIOUS CRIME                     | 160                                                          | 11                                                    | 95