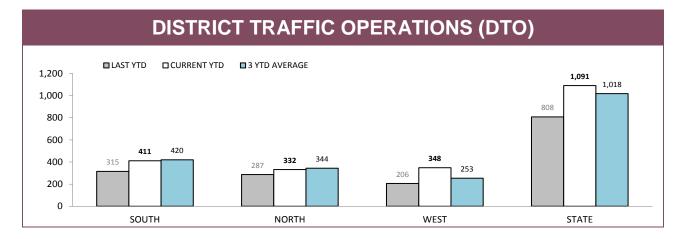

Source: RPOS Activity Report

|          | DTO : LOCATIONS |                                     |       |            |          |       |            |          |       |  |
|----------|-----------------|-------------------------------------|-------|------------|----------|-------|------------|----------|-------|--|
| DISTRICT |                 | HIGHWAYS MAIN ROADS SECONDARY ROADS |       |            |          |       |            |          | DS    |  |
| DISTRICT | OPERATIONS      | VEHICLES                            | HOURS | OPERATIONS | VEHICLES | HOURS | OPERATIONS | VEHICLES | HOURS |  |
| SOUTH    | 167             | 29,101                              | 261   | 169        | 22,627   | 257   | 75         | 13,487   | 119   |  |
| NORTH    | 53              | 7,357                               | 76    | 214        | 35,593   | 264   | 65         | 10,310   | 83    |  |
| WEST     | 75              | 8,698                               | 88    | 205        | 25,306   | 230   | 68         | 4,959    | 77    |  |
| STATE    | 295             | 45,156                              | 425   | 588        | 83,526   | 751   | 208        | 28,756   | 279   |  |

Source (all on page): DTO database

2

| DISTRICT     | POLICE INFR | RINGEMENTS  | PROSECUTION BRIEFS |             |  |
|--------------|-------------|-------------|--------------------|-------------|--|
| DISTRICT     | LAST YTD    | CURRENT YTD | LAST YTD           | CURRENT YTD |  |
| SOUTH        | 20,820      | 21,439      | 340                | 268         |  |
| NORTH        | 9,916       | 10,011      | 247                | 178         |  |
| WEST         | 9,149       | 8,877       | 182                | 175         |  |
| OTHER TASPOL | 116         | 62          | 3                  | 4           |  |
| STATE        | 40,001      | 40,389      | 772                | 625         |  |