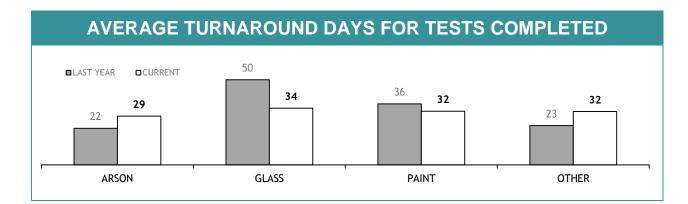

| 0                                                     | 0                                        |  |  |  |  |  |
| OTHER DRUG IDENTIFICATION  | 85                                                           | 0                                                     | 0                                        |  |  |  |  |  |
| DRUG PURITY                | 0                                                            | 0                                                     | 0                                        |  |  |  |  |  |
| TOTAL                      | 86                                                           | 0                                                     | -                                        |  |  |  |  |  |



## YTD TESTS COMPLETED





| TEST REQUESTS NOT COMPLETE |                                                              |                                                       |                                          |  |  |  |  |  |
|----------------------------|--------------------------------------------------------------|-------------------------------------------------------|------------------------------------------|--|--|--|--|--|
|                            | CURRENT REQUESTS<br>(RECEIVED WITHIN THE LAST TWO<br>MONTHS) | OLDER REQUESTS<br>(RECEIVED MORE THAN TWO MONTHS AGO) | AVERAGE DAYS ON HAND<br>(OLDER REQUESTS) |  |  |  |  |  |
| ARSON                      | 32                                                           | 0                                                     | 0