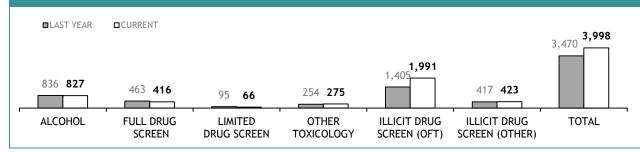

#### SERIOUS CRIME OFFENCES

#### STATE MONTHLY OFFENCES

| DIVISIONS   |          |          |     |        |                                                |  |  |  |
|-------------|----------|----------|-----|--------|------------------------------------------------|--|--|--|
| DIVISION    | LAST YTD | THIS YTD | Cha | inge   | Annual<br>offences per<br>10,000<br>population |  |  |  |
| HOBART      | 80       | 45       | -35 | -43.8% | 9:10,000                                       |  |  |  |
| GLENORCHY   | 65       | 49       | -16 | -24.6% | 12:10,000                                      |  |  |  |
| KINGSTON    | 27       | 33       | 6   | 22.2%  | 6:10,000                                       |  |  |  |
| SOUTH-EAST  | 61       | 68       | 7   | 11.5%  | 10:10,000                                      |  |  |  |
| BRIDGEWATER | 57       | 42       | -15 | -26.3% | 13:10,000                                      |  |  |  |
| LAUNCESTON  | 88       | 104      | 16  | 18.2%  | 16:10,000                                      |  |  |  |
| NORTH-EAST  | 14       | 14       | 0   | 0.0%   | 7:10,000                                       |  |  |  |
| DELORAINE   | 14       | 8        | -6  | -42.9% | 2:10,000                                       |  |  |  |
| BURNIE      | 13       | 21       | 8   | 61.5%  | 5:10,000                                       |  |  |  |
| DEVONPORT   | 34       | 42       | 8   | 23.5%  | 10:10,000                                      |  |  |  |
| QUEENSTOWN  | 6        | 2        | -4  | -66.7% | 0:10,000                                       |  |  |  |

| Source | (all on | page): | Offence | Reporting | System |
|--------|---------|--------|---------|-----------|--------|
|--------|---------|--------|---------|-----------|--------|