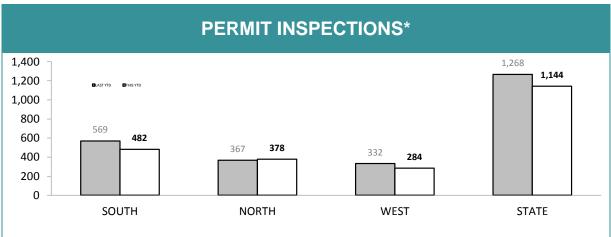

| 94% |  |
| OTHER CALLS             | 264,637                                               | 314,140 | 262,025 | 83% |  |
| TOTAL CALLS             | 307,457                                               | 355,979 | 301,261 | 85% |  |

# STATE COMMUNITY POLICING SERVICES\* \*CPTED discontinued due to departmental restructuring LAST YTD CURRENT CRIMESTOPPER REPORTS 2.170 2.333

| CRIMESTOPPER REPORTS             | 2,170 |      | 2,333 |      |
|----------------------------------|-------|------|-------|------|
| CS REPORTS WITH POSITIVE RESULT  | 137   | 6.3% | 136   | 5.8% |
| CS REPORTS RELATING TO BUSHWATCH |       | 0    |       | 0    |

Source (all on page): self-reported monthly by district



\*Note: data includes finalised inspections only. Source: Firearms and Weapons Database



\*Note: data includes finalised inspections only. Source: Firearms and Weapons Database

| FIREARMS SERVICES*                                     |          |             |  |
|--------------------------------------------------------|----------|-------------|--|
|                                                        | LAST YTD | CURRENT YTD |  |
| NUMBER OF FIREARMS LICENCE HOLDERS                     | 37,298   | 37,725      |  |
| NUMBER OF LICENCE HOLDERS FAILING TO RENEW             | 520      | 544         |  |
| TOTAL UNLICENSED PERSONS WITH ACTIVE FIREARMS          | 215      | 145         |  |
| NUMBER OF PROHIBITION ORDERS ISSUED<br>(CURRENT MONTH) | 4        | 3           |  |
| NUMBER OF PROHIBITION ORDERS ISSUED<br>(YTD)           | 29       | 31          |  |
| NUMBER OF R