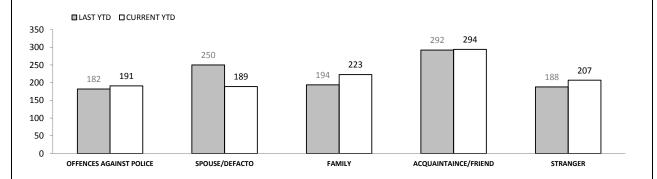

27.8%  |
| THREATEN/ABUSE/<br>INTIMIDATE | 252      | 281         | 29     | 11.5%  |
| CRIMINAL CODE<br>OFFENCE      | 7        | 14          | 7      | 100.0% |

| LOCATIONS        |          |             |     |        |  |
|------------------|----------|-------------|-----|--------|--|
| OFFENCE          | LAST YTD | CURRENT YTD | СНА | NGE    |  |
| DWELLING/HOUSE   | 1,319    | 1,477       | 158 | 12.0%  |  |
| LICENSED PREMISE | 158      | 163         | 5   | 3.2%   |  |
| SCHOOL           | 70       | 55          | -15 | -21.4% |  |
| PARK             | 26       | 19          | -7  | -26.9% |  |
| CAR PARK         | 97       | 95          | -2  | -2.1%  |  |
| SPORTS GROUND    | 16       | 13          | -3  | -18.8% |  |



Source: Offence Reporting System



Source: FIND











Source (all on page): Offence Reporting System



 CRIMINAL CODE OFFENCES
 MEDICAL TREATMENT REQUIRED
 TOTAL PRIVATE LOCATIONS
 TOTAL PUBLIC LOCATIONS

| RDS INCIDENTS RECORDED |             |                                                                               |        |          |          |        |  |
|------------------------|-------------|-------------------------------------------------------------------------------|--------|----------|----------|--------|--|
| DISTRICT               | TOTAL RADIO | TOTAL RADIO DISPATCH INCIDENTS RECORDED OPERATIONAL RADIO DI (Excludes cance) |        |          |          |        |  |
| DISTRICT               | LAST YTD    | THIS YTD                                                                      | CHANGE | LAST YTD | THIS YTD |