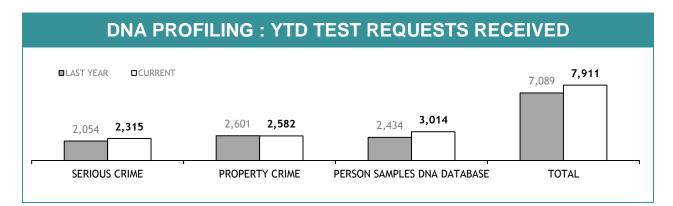

#### **DIS : SERIOUS DRUG OFFENDERS CHARGED**

#### **DIS : OTHER DRUG OFFENDERS CHARGED**

Source (all on page): self-reported monthly by districts

|                           |                          | SOUTH REGION |             | NORTH    |             | WEST     |             | STATE    |             |
|---------------------------|--------------------------|--------------|-------------|----------|-------------|----------|-------------|----------|-------------|
|                           | CATEGORY                 | LAST YTD     | CURRENT YTD | LAST YTD | CURRENT YTD | LAST YTD | CURRENT YTD | LAST YTD | CURRENT YTD |
|                           | CANNABIS/derivatives     | 72           | 54          | 77       | 54          | 75       | 71          | 224      | 179         |
|                           | CANNABIS PLANTS          | 9            | 7           | 4        | 5           | 8        | 1           | 21       | 13          |
|                           | AMPHETAMINES/derivatives | 69           | 61          | 60       | 37          | 30       | 50          | 159      | 148         |
| SERIOUS DRUG<br>OFFENDERS | ECSTASY                  | 3            | 14          | 4        | 10          | 3        | 1           | 10       | 25          |
| CHARGED                   | NARCOTICS/derivatives    | 2            | 0           | 2        | 4           | 2        | 3           | 6        | 7           |
|                           | OTHER                    | 8            | 0           | 3        | 4           | 0        | 1           | 11       | 5           |
|                           | TOTAL                    | 163          | 136         | 150      | 114         | 118      | 127         | 431      | 377         |
|                           | TOTAL INDICTABLE         | 55           | 38          | 24       | 27          | 14       | 15          | 93       | 80          |
|                           | CANNABIS/derivatives     | 58           | 17          | 15       | 24          | 44       | 56          | 117      | 97          |
|                           | CANNABIS PLANTS          | 12           | 16          | 9        | 2           | 7        | 3           | 28       | 21          |
| OTHER DRUG                | AMPHETAMINES/derivatives | 14           | 33          | 9        | 20          | 21       | 25          | 44       | 78          |
| OFFENDERS<br>CHARGED      | ECSTASY                  | 0            | 5           | 0        | 0           | 0        | 7           | 0        | 12          |
|                           | NARCOTICS/derivatives    | 0            | 1           | 0        | 1           | 0        | 2           | 0        | 4           |
|                           | OTHER                    | 10           | 20          | 0        | 4           | 0        | 0           | 10       | 24          |
|                           |                          |              |             |          |             |          |             |          |             |

#### **DIS : DRUG OFFENDER CATEGORIES\***

|                                   |          | DIS : S     | SEIZU    | RES*        |          |             |          |             |
|-----------------------------------|----------|-------------|----------|-------------|----------|-------------|----------|-------------|
|                                   | SOUTH    | I REGION    | NC       | RTH         | w        | EST         | ST       | ATE         |
|                                   | LAST YTD | CURRENT YTD |
| CANNABIS PROCESSED (g)            | 25,006   | 11,651      | 19,564   | 193,474     | 40,790   | 37,173      | 85,360   | 242,298     |
| CANNABIS PLANTS                   | 1,083    | 295         | 661      | 386         | 1,266    | 1,207       | 3,010    | 1,888       |
| AMPHETAMINES/DEXAMPHETAMINES (gm) | 5,167    | 1,430       | 2,018    | 1,029       | 323      | 591         | 7,508    | 3,050       |
| ECSTASY/MDMA (Tablets)            | 2,168    | 4,942       | 72       | 712         | 2,604    | 504         | 4,844    | 6,158       |
| HEROIN (gm)                       | 0        | 3           | 0        | 0           | 0        | 0           | 0        | 3           |
| COCAINE (gm)                      | 130      | 13          | 0        | 1           | 0        | 24          | 130      | 38          |
| ANALOGUE/SYNTHETIC DRUGS (gm)     | 454      | 2,405       | 0        | 0           | 0        | 1           | 454      | 2,406       |
| POPPY CAPSULES                    | 0        | 0           | 0        | 0           | 0        | 1,591       | 0        | 1,591       |
| POPPY PRODUCT (gm)                | 0        | 0           | 0        | 0           | 0        | 66          | 0        | 66          |
| PHARMACEUTICALS                   |          |             |          |             |          |             |          |             |
| - OPIOIDS (Tablets)               | 622      | 1,417       | 0        | 0           | 75       | 24          | 697      | 1,441       |
| - OPIOIDS (mls)                   | 77       | 51          | 0        | 0           | 101      | 22          | 178      | 73          |
| BENZODIAZEPINES (Tablets)         | 0        | 550         | 0        | 0           | 36       | 76          | 36       | 626         |