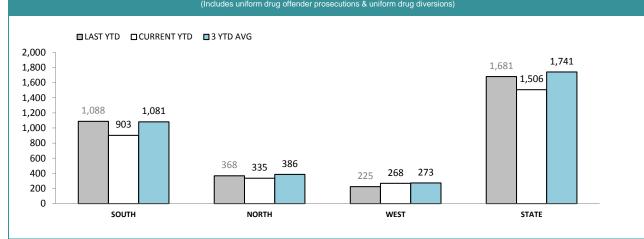

#### UNIFORM DRUG OFFENDER PROSECUTIONS

Source: self-reported monthly by districts

Source: Drug Offence Reporting System

| DIS               | DIS: DOG HANDLER UNITS   |          |             |  |  |
|-------------------|--------------------------|----------|-------------|--|--|
|                   |                          | LAST YTD | CURRENT YTD |  |  |
| DRUG DETECTOR D   | OGS -DEPLOYMENTS         | 458      | 353         |  |  |
| DRUG DETECTOR DO  | GS - DRUG DETECTIONS     | 780      | 332         |  |  |
|                   | ETECTOR DOGS -<br>VMENTS | 331      | 332         |  |  |
| EXPLOSIVE DETECTO | DR DOGS -DETECTIONS      | 2        | 0           |  |  |