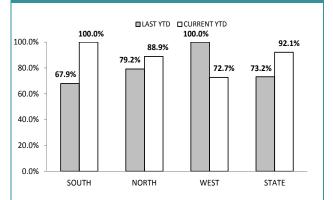

#### OPT=77% LAST YEAR CURRENT 100.0% 92.5% 92.8% 90.5% 85.7% 86.7% 75.9% 76.6% 77.4% 80.0% 60.0% 40.0% 20.0% 0.0% SOUTH STATE NORTH WEST

| DISTRICT | ANNUAL<br>OFFENCES | OFFENCES<br>CLEARED | % CLEARED |
|----------|--------------------|---------------------|-----------|
| SOUTH    | 253                | 234                 | 92.5%     |
| NORTH    | 133                | 114                 | 85.7%     |
| WEST     | 69                 | 64                  | 92.8%     |
| STATE    | 455                | 412                 | 90.5%     |

#### ANNUAL CLEAR UP %

crime