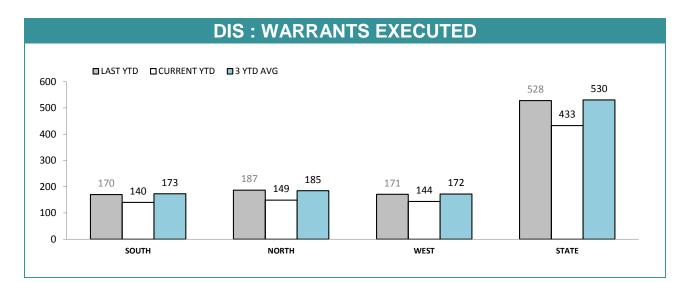

| 0        | 0           | 0        | 0           | 0        | 66          | 0        | 66          |
| PHARMACEUTICALS                   |          |             |          |             |          |             |          |             |
| - OPIOIDS (Tablets)               | 622      | 1,417       | 0        | 0           | 75       | 24          | 697      | 1,441       |
| - OPIOIDS (mls)                   | 77       | 51          | 0        | 0           | 101      | 22          | 178      | 73          |
| BENZODIAZEPINES (Tablets)         | 0        | 550         | 0        | 0           | 36       | 76          | 36       | 626         |

\*Monthly seizure figures may not be finalised by the reporting deadline.

Source (all on page): self-reported monthly by districts



#### **DIS : INDUSTRY VISITS**



Source: self-reported monthly by districts

| STATE FIREARM-RELATED INCIDENTS*                                                                 |          |             |            |  |  |  |  |
|--------------------------------------------------------------------------------------------------|----------|-------------|------------|--|--|--|--|
| INCIDENTS INVOLVING:                                                                             | LAST YTD | CURRENT YTD | YTD CHANGE |  |  |  |  |
| UNLAWFUL DISCHARGE OF FIREARM<br>(Firearms Act, 1996)                                            | 10       | 10          | 0          |  |  |  |  |
| OTHER OFFENCES UNDER FIREARMS ACT, 1996<br>(storage compliance, possession etc.)                 | 56       | 73