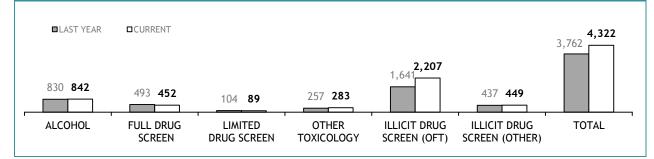

#### TOTAL UNIFORM DRUG DETECTIONS

Source: self-reported monthly by districts (prosecutions); Drug Offence Reporting System (diversions)

#### UNIFORM DRUG OFFENDER PROSECUTIONS

Source: self-reported monthly by districts

Source: Drug Offence Reporting System

| DIS               | DIS: DOG HANDLER UNITS   |          |             |  |  |
|-------------------|--------------------------|----------|-------------|--|--|
|                   |                          | LAST YTD | CURRENT YTD |  |  |
| DRUG DETECTOR D   | OGS -DEPLOYMENTS         | 458      | 353         |  |  |
| DRUG DETECTOR DO  | GS - DRUG DETECTIONS     | 780      | 332         |  |  |
|                   | ETECTOR DOGS -<br>VMENTS | 331      | 332         |  |  |
| EXPLOSIVE DETECTO | DR DOGS -DETECTIONS      | 2        | 0           |  |  |