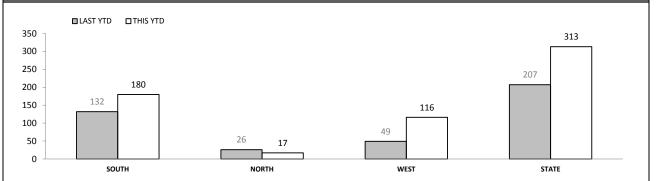

ANNUAL CLEAR UP %

| DISTRICT | ANNUAL<br>OFFENCES | OFFENCES<br>CLEARED | % CLEARED |
|----------|--------------------|---------------------|-----------|
| SOUTH    | 11,783             | 5,619               | 47.7%     |
| NORTH    | 8,494              | 3,897               | 45.9%     |
| WEST     | 5,069              | 2,560               | 50.5%     |
| STATE    | 25,346             | 12,076              | 47.6%     |