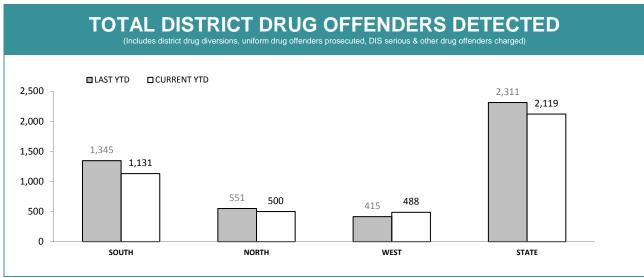

#### TOTAL UNIFORM DRUG DETECTIONS

Source: self-reported monthly by districts (prosecutions); Drug Offence Reporting System (diversions)