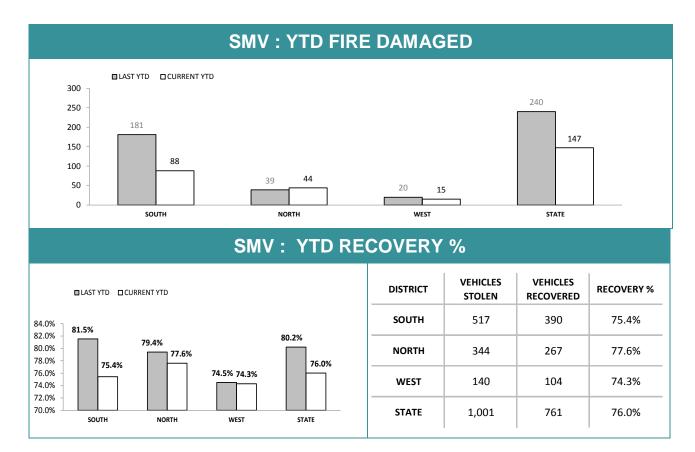

#### **STOLEN MOTOR VEHICLES**

|             | DIVISIONS |          |     |                                                |           |  |  |  |  |  |
|-------------|-----------|----------|-----|------------------------------------------------|-----------|--|--|--|--|--|
| DIVISION    | LAST YTD  | THIS YTD | Cha | Annual<br>offences per<br>10,000<br>population |           |  |  |  |  |  |
| HOBART      | 197       | 108      | -89 | -45.2%                                         | 26:10,000 |  |  |  |  |  |
| GLENORCHY   | 229       | 158      | -71 | -31.0%                                         | 39:10,000 |  |  |  |  |  |
| KINGSTON    | 45        | 31       | -14 | -31.1%                                         | 7:10,000  |  |  |  |  |  |
| SOUTH-EAST  | 195       | 137      | -58 | -29.7%                                         | 21:10,000 |  |  |  |  |  |
| BRIDGEWATER | 106       | 83       | -23 | -21.7%                                         | 28:10,000 |  |  |  |  |  |
| LAUNCESTON  | 249       | 293      | 44  | 17.7%                                          | 49:10,000 |  |  |  |  |  |
| NORTH-EAST  | 22        | 20       | -2  | -9.1%                                          | 11:10,000 |  |  |  |  |  |
| DELORAINE   | 31        | 31       | 0   | 0.0%                                           | 6:10,000  |  |  |  |  |  |
| BURNIE      | 35        | 48       | 13  | 37.1%                                          | 12:10,000 |  |  |  |  |  |
| DEVONPORT   | 83        | 88       | 5   | 6.0%                                           | 25:10,000 |  |  |  |  |  |
| QUEENSTOWN  | 3         | 4        | 1   | 33.3%                                          | 1:10,000  |  |  |  |  |  |

#### **ANNUAL CLEAR UP %**

| DISTRICT | ANNUAL<br>OFFENCES | OFFENCES<br>CLEARED | % CLEARED |
|----------|--------------------|---------------------|-----------|
| SOUTH    | 601                | 213                 | 35.4%     |
| NORTH    | 387                | 172                 | 44.4%     |
| WEST     | 168                | 82                  | 48.8%     |
| STATE    | 1,156              | 467                 | 40.4%     |
|          | -                  |                     |           |

|          | SMV : YTD RECOVERIES |             |          |                |                    |                   |  |  |  |  |  |
|----------|----------------------|-------------|----------|----------------|--------------------|-------------------|--|--|--|--|--|
| DICTRICT | RECOVERED            | IN DISTRICT |          | UT OF DISTRICT |                    | MAINING<br>OVERED |  |  |  |  |  |
| DISTRICT | LAST YTD             | CURRENT YTD | LAST YTD | CURRENT YTD    | TOTAL<br>RECORDED* | CURRENT YTD       |  |  |  |  |  |
| SOUTH    | 622                  | 383         | 10       | 7              | 1,683              | 127               |  |  |  |  |  |
| NORTH    | 221                  | 255         | 16       | 12             | 437                | 77                |  |  |  |  |  |
| WEST     | 82                   | 92          | 6        | 12             | 271                | 36                |  |  |  |  |  |
| STATE    | 925                  | 730         | 32       | 31             | 2,391              | 240               |  |  |  |  |  |