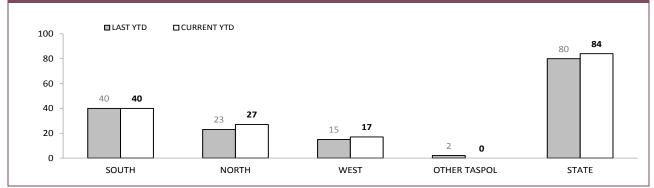

### TOTAL TRAFFIC INFRINGEMENT NOTICES (TINS) ISSUED

| DISTRICT     | NOT      | TICES       | CAUT     | TIONS       |
|--------------|----------|-------------|----------|-------------|
| DISTRICT     | LAST YTD | CURRENT YTD | LAST YTD | CURRENT YTD |
| SOUTH        | 16,677   | 15,868      | 14,959   | 16,545      |
| NORTH        | 8,172    | 8,210       | 7,572    | 7,778       |
| WEST         | 6,465    | 5,951       | 8,205    | 8,606       |
| OTHER TASPOL | 200      | 179         | 124      | 108         |
| STATE        | 31,514   | 30,208      | 30,860   | 33,037      |