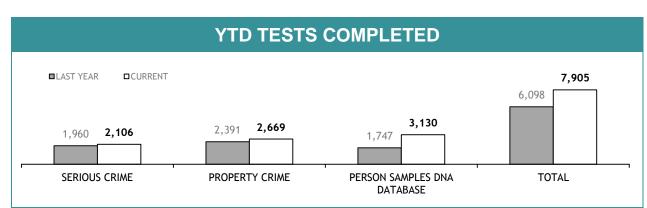

#### **DIS : SERIOUS DRUG OFFENDERS CHARGED**

#### **DIS : OTHER DRUG OFFENDERS CHARGED**

Source (all on page): self-reported monthly by districts

|                           |                          | SOUTH REGION |             | NORTH    |             | WEST     |             | STATE    |             |
|---------------------------|--------------------------|--------------|-------------|----------|-------------|----------|-------------|----------|-------------|
|                           | CATEGORY                 | LAST YTD     | CURRENT YTD | LAST YTD | CURRENT YTD | LAST YTD | CURRENT YTD | LAST YTD | CURRENT YTD |
|                           | CANNABIS/derivatives     | 72           | 54          | 77       | 54          | 75       | 71          | 224      | 179         |
|                           | CANNABIS PLANTS          | 9            | 7           | 4        | 5           | 8        | 1           | 21       | 13          |
|                           | AMPHETAMINES/derivatives | 69           | 61          | 60       | 37          | 30       | 50          | 159      | 148         |
| SERIOUS DRUG<br>OFFENDERS | ECSTASY                  | 3            | 14          | 4        | 10          | 3        | 1           | 10       | 25          |
| CHARGED                   | NARCOTICS/derivatives    | 2            | 0           | 2        | 4           | 2        | 3           | 6        | 7           |
|                           | OTHER                    | 8            | 0           | 3        | 4           | 0        | 1           | 11       | 5           |
|                           | TOTAL                    | 163          | 136         | 150      | 114         | 118      | 127         | 431      | 377         |
|                           | TOTAL INDICTABLE         | 55           | 38          | 24       | 27          | 14       | 15          | 93       | 80          |
|                           | CANNABIS/derivatives     | 58           | 17          | 15       | 24          | 44       | 56          | 117      | 97          |
|                           | CANNABIS PLANTS          | 12           | 16          | 9        | 2           | 7        | 3           | 28       | 21          |
| OTHER DRUG                | AMPHETAMINES/derivatives | 14           | 33          | 9        | 20          | 21       | 25          | 44       | 78          |
| OFFENDERS<br>CHARGED      | ECSTASY                  | 0            | 5           | 0        | 0           | 0        | 7           | 0        | 12          |
|                           | NARCOTICS/derivatives    | 0            | 1           | 0        | 1           | 0        | 2           | 0        | 4           |
|                           | OTHER                    | 10           | 20          | 0        | 4           | 0        | 0           | 10       | 24          |
|                           |                          |              |             |          |             |          |             |          |             |

#### **DIS : DRUG OFFENDER CATEGORIES\***

|                                   |          | DIS : S     | SEIZU    | RES*        |          |             |          |             |
|-----------------------------------|----------|-------------|----------|-------------|----------|-------------|----------|-------------|
|                                   | SOUTH    | I REGION    | NC       | RTH         | w        | EST         | ST       | ATE         |
|                                   | LAST YTD | CURRENT YTD |
| CANNABIS PROCESSED (g)            | 25,006   | 11,651      | 19,564   | 193,474     | 40,790   | 37,173      | 85,360   | 242,298     |
| CANNABIS PLANTS                   | 1,083    | 295         | 661      | 386         | 1,266    | 1,207       | 3,010    | 1,888       |
| AMPHETAMINES/DEXAMPHETAMINES (gm) | 5,167    | 1,430       | 2,018    | 1,029       | 323      | 591         | 7,508    | 3,050       |
| ECSTASY/MDMA (Tablets)            | 2,168    | 4,942       | 72       | 712         | 2,604    | 504         | 4,844    | 6,158       |
| HEROIN (gm)                       | 0        | 3           | 0        | 0           | 0        | 0           | 0        | 3           |
| COCAINE (gm)                      | 130      | 13          | 0        | 1           | 0        | 24          | 130      | 38          |
| ANALOGUE/SYNTHETIC DRUGS (gm)     | 454      | 2,405       | 0        | 0           | 0        | 1           | 454      | 2,406       |
| POPPY CAPSULES                    | 0        | 0           | 0        | 0           | 0        | 1,591       | 0        | 1,591       |
| POPPY PRODUCT (gm)                | 0        | 0           | 0        | 0           | 0        | 66          | 0        | 66          |
| PHARMACEUTICALS                   |          |             |          |             |          |             |          |             |
| - OPIOIDS (Tablets)               | 622      | 1,417       | 0        | 0           | 75       | 24          | 697      | 1,441       |
| - OPIOIDS (mls)                   | 77       | 51          | 0        | 0           | 101      | 22          | 178      | 73          |
| BENZODIAZEPINES (Tablets)         | 0        | 550         | 0        | 0           | 36       | 76          | 36       | 626         |