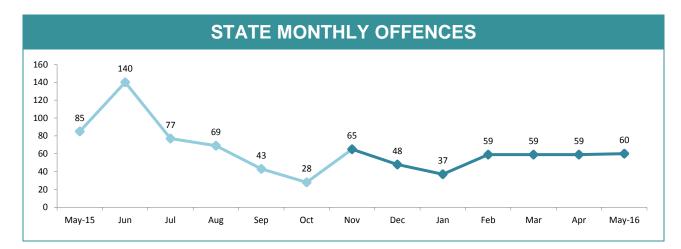

#### **ROBBERY OFFENCES** ind propert ■ LAST YTD ■ CURRENT YTD ■ 3 YTD AVG 120 98 100 79 71 80 64 51 60 35 40 25 26 24 11 8 20 4 0 SOUTH NORTH WEST STATE 1:10,000\* 2:10,000\* 1:10,000\* 1:10,000\* \* Victims per 10,000 population based on the preceding 12 month period.