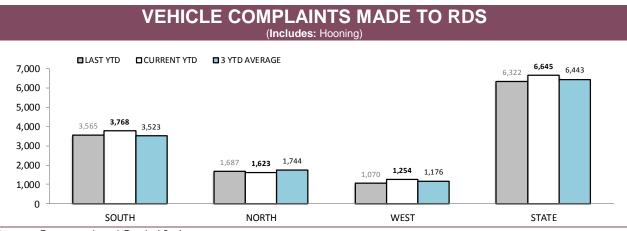

Source: Fine and Infringement Notice Database and Prosecution System

\*Figures for Support Districts not currently shown

Source: Command and Control System

Source: Vehicle Clamping & Confiscation System

| VEHIC        |              | PINGS/CO         | NFISCAT     | IONS BY N    |          | ENCE        |
|--------------|--------------|------------------|-------------|--------------|----------|-------------|
|              | DANGEROUS OR | RECKLESS DRIVING | DRIVE WHILS | DISQUALIFIED | EVADI    | E POLICE    |
|              | LAST YTD     | CURRENT YTD      | LAST YTD    | CURRENT YTD  | LAST YTD | CURRENT YTD |
| SOUTH        | 9            | 14               | 81          | 72           | 110      | 134         |
| NORTH        | 4            | 7                | 35          | 22           | 81       | 102         |
| WEST         | 4            | 2                | 19          | 20           | 35       | 86          |
| OTHER TASPOL | 0            | 0                | 2           | 2            | 2        | 0           |
| STATE        | 17           | 23               | 137         | 116          | 228      | 322         |

|              | EXCEED SPEED LIMIT BY<br>AT LEAST 45 KM/H |             | HOONING  |             | OTHER OFFENCES |             |
|--------------|-------------------------------------------|-------------|----------|-------------|----------------|-------------|
|              | LAST YTD                                  | CURRENT YTD | LAST YTD | CURRENT YTD | LAST YTD       | CURRENT YTD |
| SOUTH        | 42                                        | 39          | 49       | 45          | 0              | 0           |
| NORTH        | 21                                        | 13          | 19       | 24          | 1              | 0           |
| WEST         | 15                                        | 10          | 30       | 28          | 0              | 0           |
| OTHER TASPOL | 0                                         | 1           | 2        | 1           | 0              | 0           |
| STATE        | 78                                        | 63          | 100      | 98          | 1              | 0           |