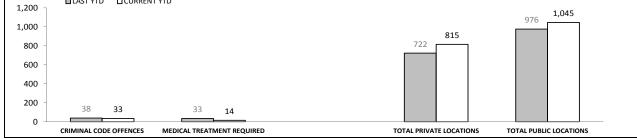

| LOCATIONS        |          |             |     |        |  |
|------------------|----------|-------------|-----|--------|--|
| OFFENCE          | LAST YTD | CURRENT YTD | СНА | NGE    |  |
| DWELLING/HOUSE   | 1,319    | 1,477       | 158 | 12.0%  |  |
| LICENSED PREMISE | 158      | 163         | 5   | 3.2%   |  |
| SCHOOL           | 70       | 55          | -15 | -21.4% |  |
| PARK             | 26       | 19          | -7  | -26.9% |  |
| CAR PARK         | 97       | 95          | -2  | -2.1%  |  |
| SPORTS GROUND    | 16       | 13          | -3  | -18.8% |  |

Source: Offence Reporting System

Source: FIND

Source (all on page): Offence Reporting System

 CRIMINAL CODE OFFENCES
 MEDICAL TREATMENT REQUIRED
 TOTAL PRIVATE LOCATIONS
 TOTAL PUBLIC LOCATIONS

| RDS INCIDENTS RECORDED |             |                                                                               |        |          |          |        |  |
|------------------------|-------------|-------------------------------------------------------------------------------|--------|----------|----------|--------|--|
| DISTRICT               | TOTAL RADIO | TOTAL RADIO DISPATCH INCIDENTS RECORDED OPERATIONAL RADIO DI (Excludes cance) |        |          |          |        |  |
| DISTRICT               | LAST YTD    | THIS YTD                                                                      | CHANGE | LAST YTD | THIS YTD | CHANGE |  |
| SOUTH                  | 54,889      | 56,226                                                                        | 1,337  | 45,384   | 46,144   | 760    |  |
| NORTH                  | 27,581      | 28,454                                                                        | 873    | 22,823   | 23,753   | 930    |  |
| WEST                   | 18,732      | 20,496                                                                        | 1,764  | 15,529   | 17,022   | 1,493  |  |
| STATE                  | 101,202     | 105,176                                                                       | 3,974  | 83,736   | 86,919   | 3,183  |  |