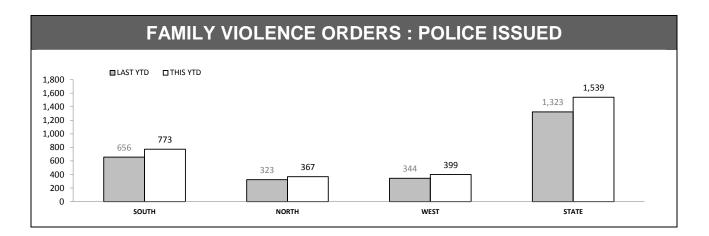

#### FAMILY VIOLENCE ORDERS : COURT APPLICATION

Source: Family Violence Management System