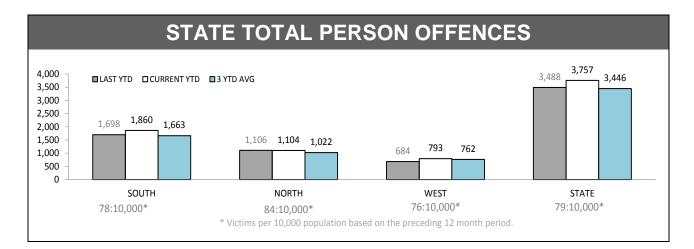

| DEVONPORT   | 76       | 68       | -8  | -10.5% | 18:10,000                                     |
| QUEENSTOWN  | 13       | 5        | -8  | -61.5% | 1:10,000                                      |
|             |          |          |     |        |                                               |

YTD OFFENDER STATUS



#### ANNUAL CLEARUP

| DISTRICT ANNUAL OFFENCES |     | OFFENCES<br>CLEARED | % CLEARED |  |  |
|--------------------------|-----|---------------------|-----------|--|--|
| SOUTH                    | 431 | 364                 | 84.5%     |  |  |
| NORTH                    | 270 | 248                 | 91.9%     |  |  |
| WEST                     | 146 | 137                 | 93.8%     |  |  |
| STATE                    | 847 | 749                 | 88.4%     |  |  |





| DIVISIONS   |          |          |                                                |        |            |
|-------------|----------|----------|------------------------------------------------|--------|------------|
| DIVISION    | LAST YTD | THIS YTD | Annual<br>offences per<br>10,000<br>population |        |            |
| HOBART      | 595      | 623      | 28                                             | 4.7%   | 131:10,000 |
| GLENORCHY   | 391      | 420      | 29                                             | 7.4%   | 101:10,000 |
| KINGSTON    | 144      | 151      | 7                                              | 4.9%   | 31:10,000  |
| SOUTH-EAST  | 307      | 385      | 78                                             | 25.4%  | 56:10,000  |
| BRIDGEWATER | 261      | 281