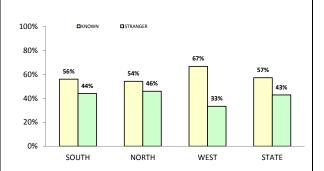

| 16  | 43.2%  | 17:10,000                                     |
| LAUNCESTON  | 165      | 165      | 0   | 0.0%   | 28:10,000                                     |
| NORTH-EAST  | 16       | 47       | 31  | 193.8% | 24:10,000                                     |
| DELORAINE   | 38       | 30       | -8  | -21.1% | 6:10,000                                      |
| BURNIE      | 57       | 56       | -1  | -1.8%  | 14:10,000                                     |
| DEVONPORT   | 76       | 68       | -8  | -10.5% | 18:10,000                                     |
| QUEENSTOWN  | 13       | 5        | -8  | -61.5% | 1:10,000                                      |
|             |          |          |     |        |                                               |

YTD OFFENDER STATUS



#### ANNUAL CLEARUP

| DISTRICT ANNUAL OFFENCES |     | OFFENCES<br>CLEARED | % CLEARED |  |  |
|--------------------------|-----|---------------------|-----------|--|--|
| SOUTH                    | 431 | 364                 | 84.5%     |  |  |
| NORTH                    | 270 | 248                 | 91.9%     |  |  |
| WEST                     | 146 | 137                 | 93.8%     |  |  |
| STATE                    | 847 | 749                 | 88.4%     |  |  |





| DIVISIONS   |          |          |                                                |        |            |
|-------------|----------|----------|------------------------------------------------|--------|------------|
| DIVISION    | LAST YTD | THIS YTD | Annual<br>offences per<br>10,000<br>population |        |