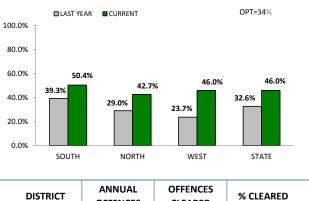

#### ANNUAL CLEAR UP %

| DISTRICT | DISTRICT OFFENCES |     | % CLEARED |
|----------|-------------------|-----|-----------|
| SOUTH    | <b>SOUTH</b> 260  |     | 50.4%     |
| NORTH    | 347               | 148 | 42.7%     |
| WEST     | 137               | 63  | 46.0%     |
| STATE    | 744               | 342 | 46.0%     |