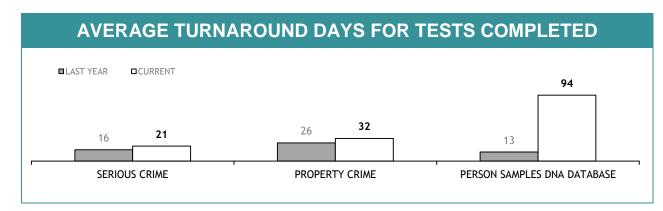

#### **DIS : SERIOUS DRUG OFFENDERS CHARGED**

#### **DIS : OTHER DRUG OFFENDERS CHARGED**

Source (all on page): self-reported monthly by districts

|                           |                          | SOUTH REGION |             | NORTH    |             | WEST     |             | STATE    |             |
|---------------------------|--------------------------|--------------|-------------|----------|-------------|----------|-------------|----------|-------------|
|                           | CATEGORY                 | LAST YTD     | CURRENT YTD | LAST YTD | CURRENT YTD | LAST YTD | CURRENT YTD | LAST YTD | CURRENT YTD |
|                           | CANNABIS/derivatives     | 72           | 54          | 77       | 54          | 75       | 71          | 224      | 179         |
|                           | CANNABIS PLANTS          | 9            | 7           | 4        | 5           | 8        | 1           | 21       | 13          |
|                           | AMPHETAMINES/derivatives | 69           | 61          | 60       | 37          | 30       | 50          | 159      | 148         |
| SERIOUS DRUG<br>OFFENDERS | ECSTASY                  | 3            | 14          | 4        | 10          | 3        | 1           | 10       | 25          |
| CHARGED                   | NARCOTICS/derivatives    | 2            | 0           | 2        | 4           | 2        | 3           | 6        | 7           |
|                           | OTHER                    | 8            | 0           | 3        | 4           | 0        | 1           | 11       | 5           |
|                           | TOTAL                    | 163          | 136         | 150      | 114         | 118      | 127         | 431      | 377         |
|                           | TOTAL INDICTABLE         | 55           | 38          | 24       | 27          | 14       | 15          | 93       | 80          |
|                           | CANNABIS/derivatives     | 58           | 17          | 15       | 24          | 44       | 56          | 117      | 97          |
|                           | CANNABIS PLANTS          | 12           | 16          | 9        | 2           | 7        | 3           | 28       | 21          |
| OTHER DRUG                | AMPHETAMINES/derivatives | 14           | 33          | 9        | 20          | 21       | 25          | 44       | 78          |
| OFFENDERS<br>CHARGED      | ECSTASY                  | 0            | 5           | 0        | 0           | 0        | 7           | 0        | 12          |
|                           | NARCOTICS/derivatives    | 0            | 1           | 0        | 1           | 0        | 2           | 0        | 4           |
|                           | OTHER                    | 10           | 20          | 0        | 4           | 0        | 0           | 10       | 24          |
|                           |                          |              |             |          |             |          |             |          |             |

#### **DIS : DRUG OFFENDER CATEGORIES\***

|                                   |          | DIS : S     | SEIZU    | RES*        |          |             |          |             |
|-----------------------------------|----------|-------------|----------|-------------|----------|-------------|----------|-------------|
|                                   | SOUTH    | I REGION    | NC       | RTH         | w        | EST         | ST       | ATE         |
|                                   | LAST YTD | CURRENT YTD |
| CANNABIS PROCESSED (g)            | 25,006   | 11,651      | 19,564   | 193,474     | 40,790   | 37,173      | 85,360   | 242,298     |
| CANNABIS PLANTS                   | 1,083    | 295         | 661      | 386         | 1,266    | 1,207       | 3,010    | 1,888       |
| AMPHETAMINES/DEXAMPHETAMINES (gm) | 5,167    | 1,430       | 2,018    | 1,029       | 323      | 591         | 7,508    | 3,050       |
| ECSTASY/MDMA (Tablets)            | 2,168    | 4,942       | 72       | 712         | 2,604    | 504         | 4,844    | 6,158       |
| HEROIN (gm)                       | 0        | 3           | 0        | 0           | 0        | 0           | 0        | 3           |
| COCAINE (gm)                      | 130      | 13          | 0        | 1           | 0        | 24          | 130      | 38          |
| ANALOGUE/SYNTHETIC DRUGS (gm)     | 454      | 2,405       | 0        | 0           | 0        | 1           | 454      | 2,406       |
| POPPY CAPSULES                    | 0        | 0           | 0        | 0           | 0        | 1,591       | 0        | 1,591       |
| POPPY PRODUCT (gm)                | 0        | 0           | 0        | 0           | 0        | 66          | 0        | 66          |
| PHARMACEUTICALS                   |          |             |          |             |          |             |          |             |
| - OPIOIDS (Tablets)               | 622      | 1,417       | 0        | 0           | 75       | 24          | 697      | 1,441       |
| - OPIOIDS (mls)                   | 77       | 51          | 0        | 0           | 101      | 22          | 178      | 73          |
| BENZODIAZEPINES (Tablets)         | 0        | 550         | 0        | 0           | 36       | 76          | 36       | 626         |