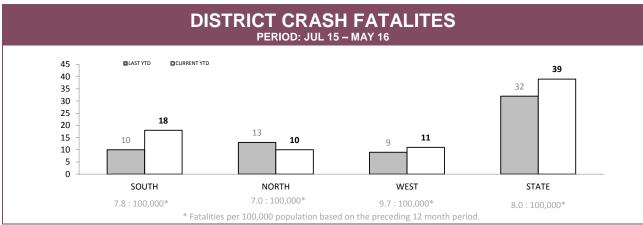

Source (all on page): RPOS Activity Report

Source: Crash Data Manager

Source: Crash Data Manager

|             |          | TOTAL CRASHES* |        | FATAL & SERIOUS INJURY CRASHES |             |       |
|-------------|----------|----------------|--------|--------------------------------|-------------|-------|
|             | LAST YTD | CURRENT YTD    | CHANGE | LAST YTD                       | CURRENT YTD | CHANG |
| HOBART      | 1,092    | 1,112          | 20     | 11                             | 15          | 4     |
| GLENORCHY   | 617      | 612            | -5     | 8                              | 12          | 4     |
| KINGSTON    | 396      | 380            | -16    | 17                             | 26          | 9     |
| SOUTH-EAST  | 736      | 786            | 50     | 30                             | 36          | 6     |
| BRIDGEWATER | 343      | 333            | -10    | 34                             | 27          | -7    |
| LAUNCESTON  | 993      | 1,016          | 23     | 31                             | 38          | 7     |
| NORTH-EAST  | 222      | 203            | -19    | 28                             | 25          | -3    |
| DELORAINE   | 310      | 328            | 18     | 27                             | 21          | -6    |
| BURNIE      | 415      | 423            | 8      | 17                             | 34          | 17    |
| DEVONPORT   | 609      | 611            | 2      | 34                             | 22          | -12   |
| QUEENSTOWN  | 76       | 88             | 12     | 12                             | 10          | -2    |
| STATE       | 5,809    | 5,892          | 83     | 249                            | 266         | 17    |

Sources: Crash Data Manager (Serious/Fatal crashes); Traffic Crash Reporting System (Total Crashes)

\*Note: Total crash figures run one month behind other year to date figures to account for crash report processing time