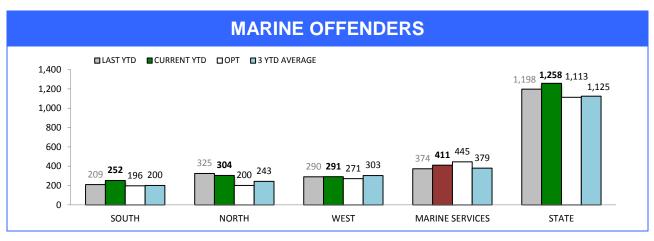

# **Marine Enforcement**

### **VESSEL PATROL HOURS**

Source (all on page): self-reported monthly by districts