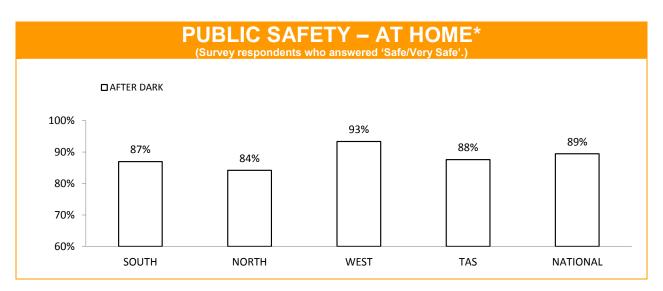

## **Policing - Public Satisfaction**

\*The question "How safe do you feel at home during the daytime" has been removed from the SRC survey.

| STATEMENTS ABOUT POLICE<br>(Survey respondents who agreed/strongly agreed with the statement.) |     |     |     |     |     |  |
|------------------------------------------------------------------------------------------------|-----|-----|-----|-----|-----|--|
| SOUTH NORTH WEST TASMANIAN NATIONAL AVERAGE AVERAGE                                            |     |     |     |     |     |  |
| I THINK POLICE PERFORM THEIR JOB<br>PROFESSIONALLY                                             | 89% | 94% | 92% | 91% | 88% |  |
| POLICE TREAT PEOPLE FAIRLY AND EQUALLY                                                         | 78% | 82% | 84% | 80% | 76% |  |
| MOST POLICE ARE HONEST                                                                         | 76% | 79% | 78% | 77% | 75% |  |
| I DO HAVE CONFIDENCE IN THE POLICE                                                             | 89% | 90% | 92% | 90% | 87% |  |