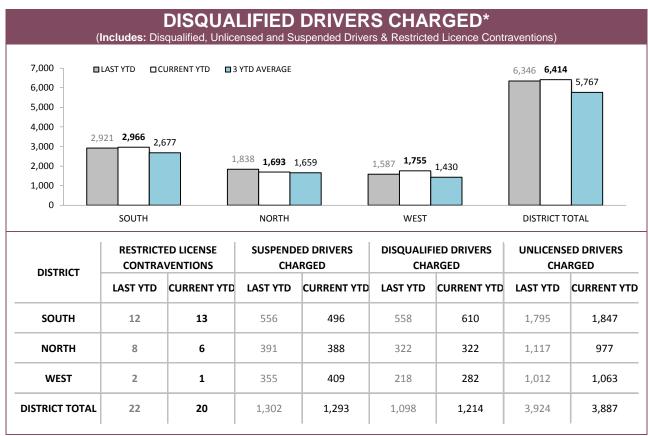

### DANGEROUS AND RECKLESS DRIVERS CHARGED

Source: prosecutions database

Source: Fine and Infringement Notice Database (unlicensed driving offence notices), Prosecutions System (restricted, suspended, disqualified & unlicensed charges)

Source: Fine and Infringement Notice Database and Prosecution System

\*Figures for Support Districts not currently shown

Source: Command and Control System

Source: Vehicle Clamping & Confiscation System

| VEHIC        |              | PINGS/CO         | NFISCAT     | IONS BY N    |          | ENCE        |
|--------------|--------------|------------------|-------------|--------------|----------|-------------|
|              | DANGEROUS OR | RECKLESS DRIVING | DRIVE WHILS | DISQUALIFIED | EVADI    | E POLICE    |
|              | LAST YTD     | CURRENT YTD      | LAST YTD    | CURRENT YTD  | LAST YTD | CURRENT YTD |
| SOUTH        | 9            | 14               | 81          | 72           | 110      | 134         |
| NORTH        | 4            | 7                | 35          | 22           | 81       | 102         |
| WEST         | 4            | 2                | 19          | 20           | 35       | 86          |
| OTHER TASPOL | 0            | 0                | 2           | 2            | 2        | 0           |
| STATE        | 17           | 23               | 137         | 116          | 228      | 322         |