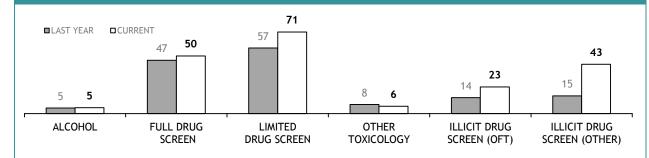

#### SERIOUS CRIME OFFENCES

#### STATE MONTHLY OFFENCES

| DIVISIONS   |          |          |     |        |                                                |  |  |  |
|-------------|----------|----------|-----|--------|------------------------------------------------|--|--|--|
| DIVISION    | LAST YTD | THIS YTD | Cha | inge   | Annual<br>offences per<br>10,000<br>population |  |  |  |
| HOBART      | 80       | 45       | -35 | -43.8% | 9:10,000                                       |  |  |  |
| GLENORCHY   | 65       | 49       | -16 | -24.6% | 12:10,000                                      |  |  |  |
| KINGSTON    | 27       | 33       | 6   | 22.2%  | 6:10,000                                       |  |  |  |
| SOUTH-EAST  | 61       | 68       | 7   | 11.5%  | 10:10,000                                      |  |  |  |
| BRIDGEWATER | 57       | 42       | -15 | -26.3% | 13:10,000                                      |  |  |  |
| LAUNCESTON  | 88       | 104      | 16  | 18.2%  | 16:10,000                                      |  |  |  |
| NORTH-EAST  | 14       | 14       | 0   | 0.0%   | 7:10,000                                       |  |  |  |
| DELORAINE   | 14       | 8        | -6  | -42.9% | 2:10,000                                       |  |  |  |
| BURNIE      | 13       | 21       | 8   | 61.5%  | 5:10,000                                       |  |  |  |
| DEVONPORT   | 34       | 42       | 8   | 23.5%  | 10:10,000                                      |  |  |  |
| QUEENSTOWN  | 6        | 2        | -4  | -66.7% | 0:10,000                                       |  |  |  |

| Source | (all on | page): | Offence | Reporting | System |
|--------|---------|--------|---------|-----------|--------|
|--------|---------|--------|---------|-----------|--------|