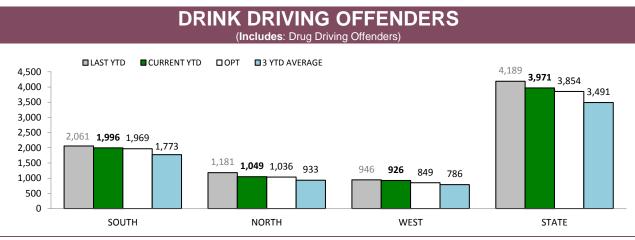

Source (all on page): self-reported monthly by districts

|       | DRINK DRIVIN       | IG OFFENDERS        | DRUG DRIVIN    | IG OFFENDERS    |
|-------|--------------------|---------------------|----------------|-----------------|
|       | LAST YTD           | CURRENT YTD         | LAST YTD       | CURRENT YTD     |
| SOUTH | 1,446              | 1,247               | 588            | 720             |
| NORTH | 528                | 495                 | 602            | 525             |
| WEST  | 413                | 368                 | 504            | 541             |
| STATE | 2,388              | 2,110               | 1694           | 1,786           |
|       | BOTH DRINK AND DRU | G DRIVING OFFENDERS | REFUSED BREATH | /BLOOD ANALYSIS |
|       | LAST YTD           | CURRENT             | LAST YTD       | CURRENT         |
| SOUTH | 9                  | 7                   | 18             | 22              |
| NORTH | 7                  | 5                   | 44             | 24              |
| WEST  | 5                  | 5                   | 24             | 12              |
| CTATE | 24                 | 17                  | 86             | 58              |
| STATE | 21                 | 17                  | 00             | 50              |