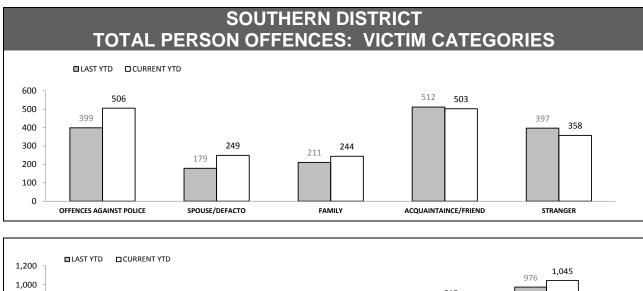

#### **OFFENCES AGAINST POLICE**

| OFFENCE                       | LAST YTD | CURRENT YTD | CHANGE |        |
|-------------------------------|----------|-------------|--------|--------|
| ASSAULT                       | 169      | 217         | 48     | 28.4%  |
| RESIST                        | 218      | 251         | 33     | 15.1%  |
| OBSTRUCT                      | 54       | 69          | 15     | 27.8%  |
| THREATEN/ABUSE/<br>INTIMIDATE | 252      | 281         | 29     | 11.5%  |
| CRIMINAL CODE<br>OFFENCE      | 7        | 14          | 7      | 100.0% |