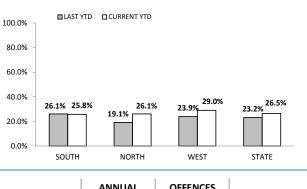

#### ANNUAL CLEAR UP %

| DISTRICT | ANNUAL<br>OFFENCES | OFFENCES<br>CLEARED | % CLEARED |
|----------|--------------------|---------------------|-----------|
| SOUTH    | 528                | 136                 | 25.8%     |
| NORTH    | 541                | 141                 | 26.1%     |
| WEST     | 231                | 67                  | 29.0%     |
| STATE    | 1,300              | 344                 | 26.5%     |