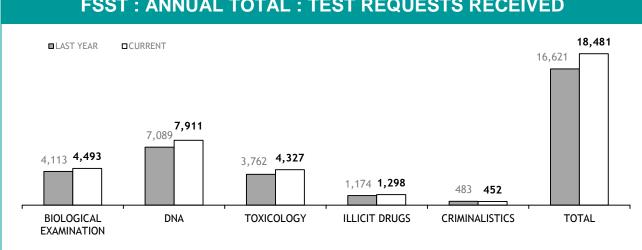

|
| PERSONNEL SUCCESSFULLY COMPLETING PROMOTION PROCESS : FEMALE | 0              |

### **PROMOTION : SERGEANTS**

|                                                              | THIS JUL - MAY |
|--------------------------------------------------------------|----------------|
| ELIGIBLE % SITTING PROMOTION EXAMINATIONS                    | 0%             |
| PERSONNEL SITTING PROMOTION EXAMINATIONS                     | 28             |
| PERSONNEL SUCCESSFULLY COMPLETING EXAMINATIONS               | 21             |
| PERSONNEL SUCCESSFULLY COMPLETING PROMOTION PROCESS : MALE   | 0              |
| PERSONNEL SUCCESSFULLY COMPLETING PROMOTION PROCESS : FEMALE | 0              |

# **APPENDIX D**

Source (all in Appendix D): LIMS (Laboratory Information Management System)



### **FSST : ANNUAL TOTAL : TEST REQUESTS RECEIVED**



S







| EXAMINATION REQUESTS NOT COMPLETE |                                                              |                                                       |                                          |
|-----------------------------------|--------------------------------------------------------------|-------------------------------------------------------|------------------------------------------|
|                                   | CURRENT REQUESTS<br>(RECEIVED WITHIN THE LAST TWO<br>MONTHS) | OLDER REQUESTS<br>(RECEIVED MORE THAN TWO MONTHS AGO) | AVERAGE DAYS ON HAND<br>(OLDER REQUESTS) |
| SERIOUS CRIME                     | 160                                                          | 11