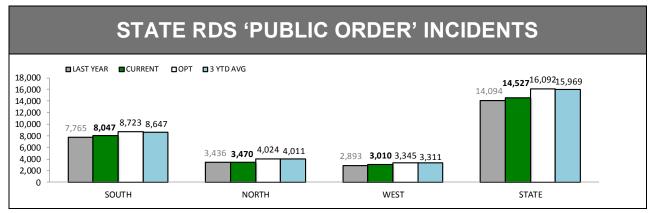

## **Public Safety**

| PUBLIC DISTURBANCE |          |          |        |  |
|--------------------|----------|----------|--------|--|
| DISTRICT           | LAST YTD | THIS YTD | CHANGE |  |
| SOUTH              | 1,983    | 2,128    | 145    |  |
| NORTH              | 807      | 814      | 7      |  |
| WEST               | 700      | 685      | -15    |  |
| STATE              | 3,490    | 3,627    | 137    |  |

| PUBLIC NOISE |          |          |        |  |  |
|--------------|----------|----------|--------|--|--|
| DISTRICT     | LAST YTD | THIS YTD | CHANGE |  |  |
| SOUTH        | 2,853    | 2,836    | -17    |  |  |
| NORTH        | 1,288    | 1,237    | -51    |  |  |
| WEST         | 1,359    | 1,457    | 98     |  |  |
| STATE        | 5,500    | 5,530    | 30     |  |  |

| VANDALISM                     |       |       |      |  |  |
|-------------------------------|-------|-------|------|--|--|
| DISTRICT LAST YTD THIS YTD CH |       |       |      |  |  |
| SOUTH                         | 958   | 855   | -103 |  |  |
| NORTH                         | 509   | 503   | -6   |  |  |
| WEST                          | 299   | 337   | 38   |  |  |
| STATE                         | 1,766 | 1,695 | -71  |  |  |

| OFFENSIVE BEHAVIOUR |          |          |        |  |  |
|---------------------|----------|----------|--------|--|--|
| DISTRICT            | LAST YTD | THIS YTD | CHANGE |  |  |
| SOUTH               | 2,026    | 2,279    | 253    |  |  |
| NORTH               | 861      | 943      | 82     |  |  |
| WEST                | 555      | 552      | -3     |  |  |
| STATE               | 3,442    | 3,774    | 332    |  |  |

Source (all on page): Command And Control System

| DIVISION    | LAST YTD | THIS YTD | Cha | nge    | Annual<br>offences pe<br>10,000<br>population |
|-------------|----------|----------|-----|--------|-----------------------------------------------|
| HOBART      | 224      | 172      | -52 | -23.2% | 38:10,000                                     |
| GLENORCHY   | 73       | 92       | 19  | 26.0%  | 22:10,000                                     |
| KINGSTON    | 16       | 19       | 3   | 18.8%  | 4:10,000                                      |
| SOUTH-EAST  | 48       | 57       | 9   | 18.8%  | 9:10,000                                      |
| BRIDGEWATER | 37       | 53       | 16  | 43.2%  | 17:10,000                                     |
| LAUNCESTON  | 165      | 165      | 0   | 0.0%   | 28:10,000                                     |
| NORTH-EAST  | 16       | 47       | 31  | 193.8% | 24:10,000                                     |
| DELORAINE   | 38       | 30       | -8  | -21.1% | 6:10,000                                      |
| BURNIE      | 57       | 56       | -1  | -1.8%  | 14:10,000                                     |
| DEVONPORT   | 76       | 68       | -8  | -10.5% | 18:10,000                                     |
| QUEENSTOWN  | 13       | 5        | -8  | -61.5% | 1:10,000                                      |
|             |          |          |     |        |                                               |