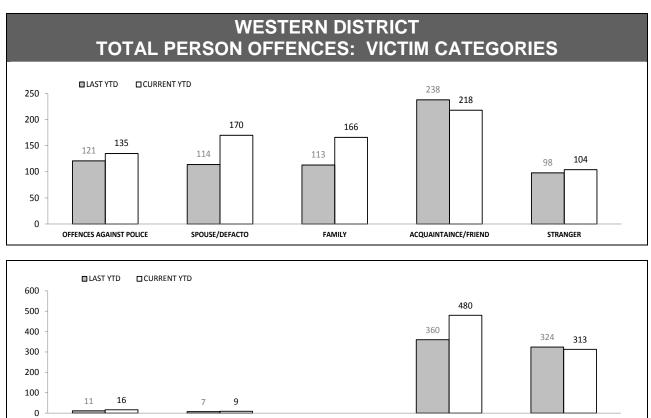

#### **OFFENCES AGAINST POLICE**

| OFFENCE                       | LAST YTD | CURRENT YTD | CHANGE |        |
|-------------------------------|----------|-------------|--------|--------|
| ASSAULT                       | 169      | 217         | 48     | 28.4%  |
| RESIST                        | 218      | 251         | 33     | 15.1%  |
| OBSTRUCT                      | 54       | 69          | 15     | 27.8%  |
| THREATEN/ABUSE/<br>INTIMIDATE | 252      | 281         | 29     | 11.5%  |
| CRIMINAL CODE<br>OFFENCE      | 7        | 14          | 7      | 100.0% |

# FAMILY VIOLENCE REPEAT OFFENDERS (Excludes other and argument categories)

Under Review

| JUVENILES & WEAPONS<br>(Excludes other and argument categories) |           |           |          |           |  |  |
|-----------------------------------------------------------------|-----------|-----------|----------|-----------|--|--|
| DISTRICT                                                        | JUVENILES | S PRESENT | WEAPON   | S PRESENT |  |  |
| DISTRICT                                                        | LAST YTD  | THIS YTD  | LAST YTD | THIS YTD  |  |  |
| SOUTH                                                           | 618       | 763       | 58       | 89        |  |  |
| NORTH                                                           | 393       | 429       | 50       | 64        |  |  |
| WEST                                                            | 307       | 415       | 36       | 29        |  |  |
| STATE                                                           | 1,318     | 1,607     | 144      | 182       |  |  |

Source (all on page): Family Violence Management System

| ALCOHOL & DRUGS<br>(Excludes other and argument categories) |            |             |           |           |  |  |
|-------------------------------------------------------------|------------|-------------|-----------|-----------|--|--|
| DICTRICT                                                    | OFFENDER A | AFFECTED BY | VICTIM AF | FECTED BY |  |  |
| DISTRICT                                                    | DRUGS      | ALCOHOL     | DRUGS     | ALCOHOL   |  |  |
| SOUTH                                                       | 163        | 389         | 25        | 135       |  |  |
| NORTH                                                       | 60         | 165         | 14        | 60        |  |  |
| WEST                                                        | 63         | 163         | 12        | 54        |  |  |
| STATE                                                       | 286        | 717         | 51        | 249       |  |  |