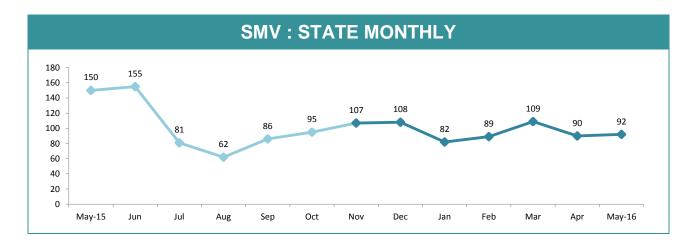

#### **STOLEN MOTOR VEHICLES**

|             | DIVISIONS |          |     |                                                |           |  |  |  |  |  |
|-------------|-----------|----------|-----|------------------------------------------------|-----------|--|--|--|--|--|
| DIVISION    | LAST YTD  | THIS YTD | Cha | Annual<br>offences per<br>10,000<br>population |           |  |  |  |  |  |
| HOBART      | 197       | 108      | -89 | -45.2%                                         | 26:10,000 |  |  |  |  |  |
| GLENORCHY   | 229       | 158      | -71 | -31.0%                                         | 39:10,000 |  |  |  |  |  |
| KINGSTON    | 45        | 31       | -14 | -31.1%                                         | 7:10,000  |  |  |  |  |  |
| SOUTH-EAST  | 195       | 137      | -58 | -29.7%                                         | 21:10,000 |  |  |  |  |  |
| BRIDGEWATER | 106       | 83       | -23 | -21.7%                                         | 28:10,000 |  |  |  |  |  |
| LAUNCESTON  | 249       | 293      | 44  | 17.7%                                          | 49:10,000 |  |  |  |  |  |
| NORTH-EAST  | 22        | 20       | -2  | -9.1%                                          | 11:10,000 |  |  |  |  |  |
| DELORAINE   | 31        | 31       | 0   | 0.0%                                           | 6:10,000  |  |  |  |  |  |
| BURNIE      | 35        | 48       | 13  | 37.1%                                          | 12:10,000 |  |  |  |  |  |
| DEVONPORT   | 83        | 88       | 5   | 6.0%                                           | 25:10,000 |  |  |  |  |  |
| QUEENSTOWN  | 3         | 4        | 1   | 33.3%                                          | 1:10,000  |  |  |  |  |  |