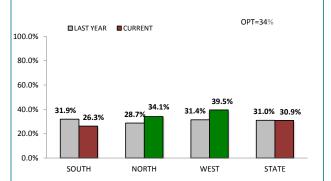

## HOME BURGLARY OFFENCES

| DIVISION    | LAST YTD | THIS YTD | Change |        | Annual<br>offences per<br>10,000<br>population |
|-------------|----------|----------|--------|--------|------------------------------------------------|
| HOBART      | 246      | 161      | -85    | -34.6% | 35:10,000                                      |
| GLENORCHY   | 240      | 140      | -100   | -41.7% | 37:10,000                                      |
| KINGSTON    | 181      | 76       | -105   | -58.0% | 18:10,000                                      |
| SOUTH-EAST  | 287      | 187      | -100   | -34.8% | 30:10,000                                      |
| BRIDGEWATER | 117      | 97       | -20    | -17.1% | 32:10,000                                      |
| LAUNCESTON  | 369      | 297      | -72    | -19.5% | 53:10,000                                      |
| NORTH-EAST  | 25       | 40       | 15     | 60.0%  | 25:10,000                                      |
| DELORAINE   | 76       | 60       | -16    | -21.1% | 13:10,000                                      |
| BURNIE      | 58       | 70       | 12     | 20.7%  | 17:10,000                                      |
| DEVONPORT   | 131      | 138      | 7      | 5.3%   | 34:10,000                                      |
| QUEENSTOWN  | 9        | 6        | -3     | -33.3% | 1:10,000                                       |

ANNUAL CLEAR UP %

| DISTRICT | DISTRICT OFFENCES |     | % CLEARED |
|----------|-------------------|-----|-----------|
| SOUTH    | 769               | 202 | 26.3%     |
| NORTH    | 478               | 163 | 34.1%     |
| WEST     | 233               | 92  | 39.5%     |
| STATE    | 1,480             | 457 | 30.9%     |