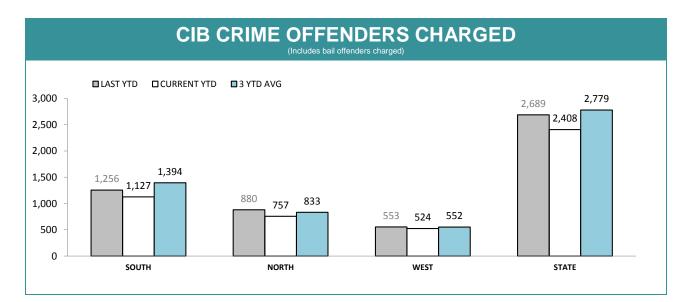

#### **CIB TOTAL OFFENDERS CHARGED** ■ LAST YTD ■ CURRENT YTD ■ 3 YTD AVG 3,500 3,115 3,031 2,778 3,000 2,500 2,000 <sup>1,475</sup> 1,365 1,585 1,500 957 839 902 1,000 599 574 629 500 0

NORTH

#### **CIB OFFICE PERFORMANCE**

WEST

STATE

| DIVISION      | CRIME OFFENI | DERS CHARGED | BAIL OFFEND | ERS CHARGED | OTHER OFFENDERS CHARGED |             |
|---------------|--------------|--------------|-------------|-------------|-------------------------|-------------|
|               | LAST YTD     | CURRENT YTD  | LAST YTD    | CURRENT YTD | LAST YTD                | CURRENT YTD |
| CIB HOBART    | 343          | 280          | 39          | 57          | 56                      | 59          |
| CIB GLENORCHY | 383          | 331          | 119         | 67          | 85                      | 72          |
| CIB KINGSTON  | 118          | 95           | 18          | 26          | 27                      | 42          |
| CIB NORTHERN  | 732          | 588          | 148         | 169         | 77                      | 82          |
| CIB BURNIE    | 171          | 167          | 16          | 31          | 25                      | 34          |
| CIB DEVONPORT | 304          | 270          | 62          | 56          | 21                      | 16          |
| CIB BELLERIVE | 206          | 209          | 30          | 62          | 51                      | 65          |
| STATE         | 2,257        | 1,940        | 432         | 468         | 342                     | 370         |