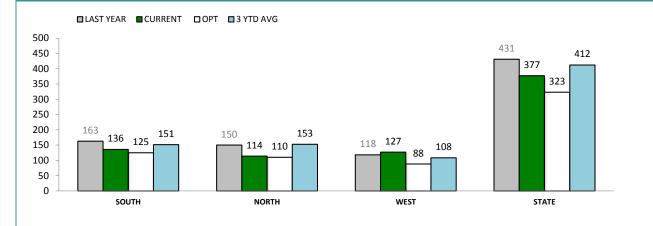

#### **DIS : OTHER DRUG OFFENDERS CHARGED**

Source (all on page): self-reported monthly by districts

|                           |                          | SOUTH REGION |             | NORTH    |             | WEST     |             | STATE    |             |
|---------------------------|--------------------------|--------------|-------------|----------|-------------|----------|-------------|----------|-------------|
|                           | CATEGORY                 | LAST YTD     | CURRENT YTD | LAST YTD | CURRENT YTD | LAST YTD | CURRENT YTD | LAST YTD | CURRENT YTD |
|                           | CANNABIS/derivatives     | 72           | 54          | 77       | 54          | 75       | 71          | 224      | 179         |
|                           | CANNABIS PLANTS          | 9            | 7           | 4        | 5           | 8        | 1           | 21       | 13          |
|                           | AMPHETAMINES/derivatives | 69           | 61          | 60       | 37          | 30       | 50          | 159      | 148         |
| SERIOUS DRUG<br>OFFENDERS | ECSTASY                  | 3            | 14          | 4        | 10          | 3        | 1           | 10       | 25          |
| CHARGED                   | NARCOTICS/derivatives    | 2            | 0           | 2        | 4           | 2        | 3           | 6        | 7           |
|                           | OTHER                    | 8            | 0           | 3        | 4           | 0        | 1           | 11       | 5           |
|                           | TOTAL                    | 163          | 136         | 150      | 114         | 118      | 127         | 431      | 377         |
|                           | TOTAL INDICTABLE         | 55           | 38          | 24       | 27          | 14       | 15          | 93       | 80          |
|                           | CANNABIS/derivatives     | 58           | 17          | 15       | 24          | 44       | 56          | 117      | 97          |
|                           | CANNABIS PLANTS          | 12           | 16          | 9        | 2           | 7        | 3           | 28       | 21          |
| OTHER DRUG                | AMPHETAMINES/derivatives | 14           | 33          | 9        | 20          | 21       | 25          | 44       | 78          |
| OFFENDERS<br>CHARGED      | ECSTASY                  | 0            | 5           | 0        | 0           | 0        | 7           | 0        | 12          |
|                           | NARCOTICS/derivatives    | 0            | 1           | 0        | 1           | 0        | 2           | 0        | 4           |
|                           | OTHER                    | 10           | 20          | 0        | 4           | 0        | 0           | 10       | 24          |
|                           |                          |              |             |          |             |          |             |          |             |

#### **DIS : DRUG OFFENDER CATEGORIES\***

|                                   |          | DIS : S     | SEIZU    | RES*        |          |             |          |             |
|-----------------------------------|----------|-------------|----------|-------------|----------|-------------|----------|-------------|
|                                   | SOUTH    | I REGION    | NC       | RTH         | w        | EST         | ST       | ATE         |
|                                   | LAST YTD | CURRENT YTD |
| CANNABIS PROCESSED (g)            | 25,006   | 11,651      | 19,564   | 193,474     | 40,790   | 37,173      | 85,360   | 242,298     |
| CANNABIS PLANTS                   | 1,083    | 295         | 661      | 386         | 1,266    | 1,207       | 3,010    | 1,888       |
| AMPHETAMINES/DEXAMPHETAMINES (gm) | 5,167    | 1,430       | 2,018    | 1,029       | 323      | 591         | 7,508    | 3,050       |
| ECSTASY/MDMA (Tablets)            | 2,168    | 4,942       | 72       | 712         | 2,604    | 504         | 4,844    | 6,158       |
| HEROIN (gm)                       | 0        | 3           | 0        | 0           | 0        | 0           | 0        | 3           |
| COCAINE (gm)                      | 130      | 13          | 0        | 1           | 0        | 24          | 130      | 38          |
| ANALOGUE/SYNTHETIC DRUGS (gm)     | 454      | 2,405       | 0        | 0           | 0        | 1           | 454      | 2,406       |
| POPPY CAPSULES                    | 0        | 0           | 0        | 0           | 0        | 1,591       | 0        | 1,591       |
| POPPY PRODUCT (gm)                | 0        | 0           | 0        | 0           | 0        | 66          | 0        | 66          |
| PHARMACEUTICALS                   |          |             |          |             |          |             |          |             |
| - OPIOIDS (Tablets)               | 622      | 1,417       | 0        | 0           | 75       | 24          | 697      | 1,441       |
| - OPIOIDS (mls)                   | 77       | 51          | 0        | 0           | 101      | 22          | 178      | 73          |
| BENZODIAZEPINES (Tablets)         | 0        | 550         | 0        | 0           | 36       | 76          | 36       | 626         |