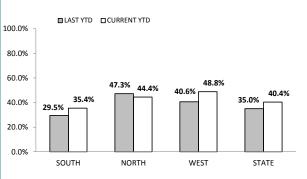

#### **ANNUAL CLEAR UP %**

| DISTRICT | ANNUAL<br>OFFENCES | OFFENCES<br>CLEARED | % CLEARED |
|----------|--------------------|---------------------|-----------|
| SOUTH    | 601                | 213                 | 35.4%     |
| NORTH    | 387                | 172                 | 44.4%     |
| WEST     | 168                | 82                  | 48.8%     |
| STATE    | 1,156              | 467                 | 40.4%     |
|          | -                  |                     |           |