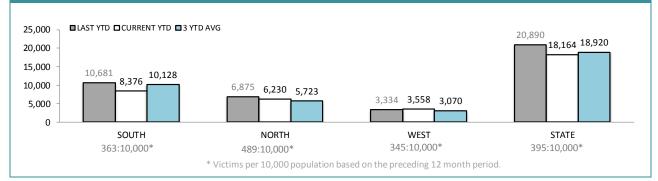

#### **FAMILY VIOLENCE INCIDENTS\*** LAST YTD CURRENT YTD 3 YTD AVG 3,500 2,913 3,000 2.437 2,252 2.500 2,000 1,415 1,500 1.190 1,079 765 733 1,000 668 608 579 565 500 0 SOUTH NORTH WEST STATE 59:10,000\* 55:10.000\* 74:10,000\* 61:10,000\* \*Victims per 10,000 population, based on the preceding 12 month period.

\*Since October 2012, incidents with multiple offenders now appear on a single report. YTD comparisons may not be strictly valid

\*\* Due to changed reporting procedures, this data may not fully capture action taken at the scene of incidents These indicators are under review.

Source (all on page): Family Violence Management System