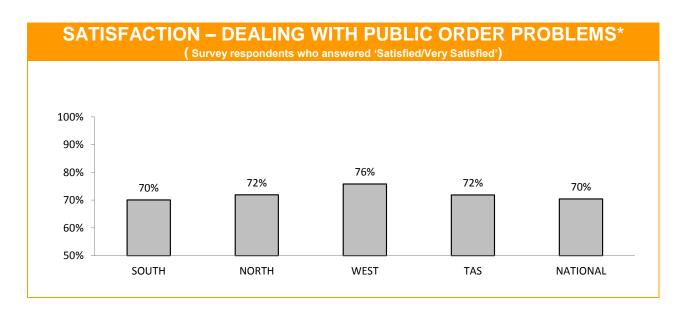

#### **GENERAL SATISFACTION WITH POLICE SERVICES** (Survey respondents who answered 'Satisfied/Very Satisfied') 100% 90% 86% 81% 80% 77% 77% 80% 70% 60% 50% SOUTH NORTH TAS WEST NATIONAL

\* Examples of public order problems given were: vandalism, gangs, drunken & disorderly behaviour.