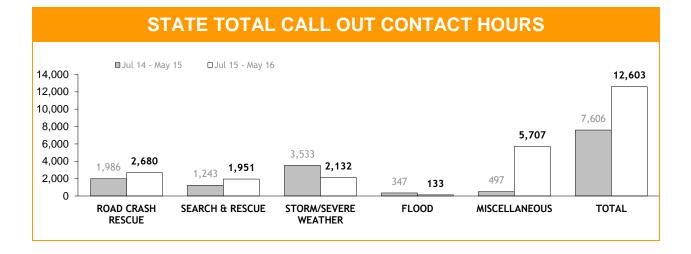

|
| REGION     | Jul 14 - May 15                   | Jul 15 - May 16   | Jul 14 - May 15 | Jul 15 - May 16   | Jul 14 - May 15 | Jul 15 - May 16      |  |  |  |
| SOUTH      | 63                                | 120               | 15              | 134               | 869             | 1,097                |  |  |  |
| NORTH      | 0                                 | 8                 | 58              | 308               | 770             | 1,352                |  |  |  |
| NORTH-WEST | 14                                | 2                 | 52              | 258               | 1,014           | 1,224                |  |  |  |
| STATE      | 77                                | 130               | 125             | 700               | 2,653           | 3,673                |  |  |  |



| CONTACT HOURS : CATEGORIES |                 |                      |                 |                 |                      |                 |  |
|----------------------------|-----------------|----------------------|-----------------|-----------------|----------------------|-----------------|--|
|                            | ROAD CRAS       | SH RESCUE SEARCH AND |                 | ND RESCUE       | STORM/SEVERE WEATHER |                 |  |
| REGION                     | Jul 14 - May 15 | Jul 15 - May 16      | Jul 14 - May 15 | Jul 15 - May 16 | Jul 14 - May 15      | Jul 15 - May 16 |  |
| SOUTH                      | 680             | 794                  | 388             | 349             | 523                  | 333             |  |
| NORTH                      | 705