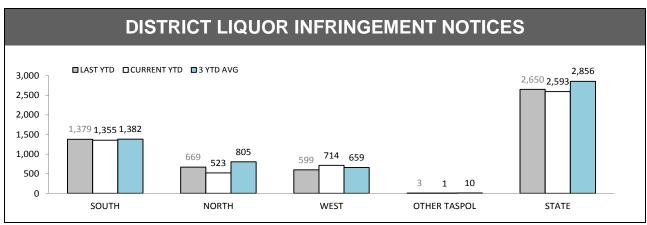

#### ROAD & PUBLIC ORDER SERVICES (RPOS\*): PUBLIC ORDER ACTIVITIES

|                                        | SOUTH | NORTH | WEST | STATE  |
|----------------------------------------|-------|-------|------|--------|
| Public Events Attended                 | 604   | 175   | 177  | 956    |
| Public Events - Total Hours            | 2,073 | 665   | 790  | 3,528  |
| Public Place Assaults - Arrests        | 26    | 3     | 2    | 31     |
| Public Place Assaults - Summons/YJAR   | 5     | 0     | 0    | 5      |
| Take into custody - Public Drunkenness | 88    | 8     | 1    | 97     |
| Licensed Premise Visits                | 8,889 | 1,196 | 772  | 10,857 |
| Liquor Confiscations                   | 190   | 56    | 100  | 346    |
| Liquor Infringement Notices (LINS)     | 725   | 102   | 188  | 1,015  |
| Move-On Orders Given                   | 1,347 | 37    | 86   | 1,470  |
| Dangerous Article Confiscations        | 20    | 9     | 1    | 30     |