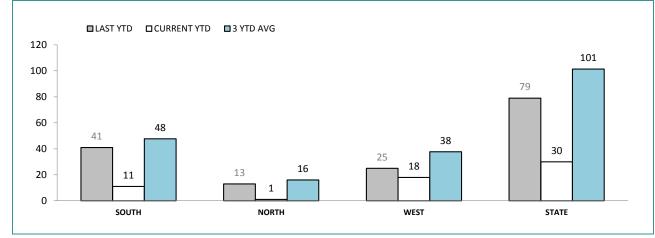

#### **DIS : OTHER DRUG OFFENDERS CHARGED**

Source (all on page): self-reported monthly by districts

|                           |                          | SOUTH REGION |             | NORTH    |             | WEST     |             | STATE    |             |
|---------------------------|--------------------------|--------------|-------------|----------|-------------|----------|-------------|----------|-------------|
|                           | CATEGORY                 | LAST YTD     | CURRENT YTD | LAST YTD | CURRENT YTD | LAST YTD | CURRENT YTD | LAST YTD | CURRENT YTD |
|                           | CANNABIS/derivatives     | 72           | 54          | 77       | 54          | 75       | 71          | 224      | 179         |
|                           | CANNABIS PLANTS          | 9            | 7           | 4        | 5           | 8        | 1           | 21       | 13          |
|                           | AMPHETAMINES/derivatives | 69           | 61          | 60       | 37          | 30       | 50          | 159      | 148         |
| SERIOUS DRUG<br>OFFENDERS | ECSTASY                  | 3            | 14          | 4        | 10          | 3        | 1           | 10       | 25          |
| CHARGED                   | NARCOTICS/derivatives    | 2            | 0           | 2        | 4           | 2        | 3           | 6        | 7           |
|                           | OTHER                    | 8            | 0           | 3        | 4           | 0        | 1           | 11       | 5           |
|                           | TOTAL                    | 163          | 136         | 150      | 114         | 118      | 127         | 431      | 377         |
|                           | TOTAL INDICTABLE         | 55           | 38          | 24       | 27          | 14       | 15          | 93       | 80          |
|                           | CANNABIS/derivatives     | 58           | 17          | 15       | 24          | 44       | 56          | 117      | 97          |
|                           | CANNABIS PLANTS          | 12           | 16          | 9        | 2           | 7        | 3           | 28       | 21          |
| OTHER DRUG                | AMPHETAMINES/derivatives | 14           | 33          | 9        | 20          | 21       | 25          | 44       | 78          |
| OFFENDERS<br>CHARGED      | ECSTASY                  | 0            | 5           | 0        | 0           | 0        | 7           | 0        | 12          |
|                           | NARCOTICS/derivatives    | 0            | 1           | 0        | 1           | 0        | 2           | 0        | 4           |
|                           | OTHER                    | 10           | 20          | 0        | 4           | 0        | 0           | 10       | 24          |
|                           |                          |              |             |          |             |          |             |          |             |