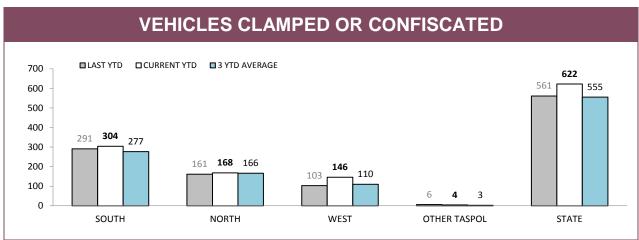

Source: Fine and Infringement Notice Database and Prosecution System

\*Figures for Support Districts not currently shown

Source: Command and Control System

Source: Vehicle Clamping & Confiscation System

| VEHIC        |              | PINGS/CO         | NFISCAT     | IONS BY N    |          | ENCE        |
|--------------|--------------|------------------|-------------|--------------|----------|-------------|
|              | DANGEROUS OR | RECKLESS DRIVING | DRIVE WHILS | DISQUALIFIED | EVADI    | E POLICE    |
|              | LAST YTD     | CURRENT YTD      | LAST YTD    | CURRENT YTD  | LAST YTD | CURRENT YTD |
| SOUTH        | 9            | 14               | 81          | 72           | 110      | 134         |
| NORTH        | 4            | 7                | 35          | 22           | 81       | 102         |
| WEST         | 4            | 2                | 19          | 20           | 35       | 86          |
| OTHER TASPOL | 0            | 0                | 2           | 2            | 2        | 0           |
| STATE        | 17           | 23               | 137         | 116          | 228      | 322         |

|              | EXCEED SPEED LIMIT BY<br>AT LEAST 45 KM/H |             | HOONING  |             | OTHER OFFENCES |             |
|--------------|-------------------------------------------|-------------|----------|-------------|----------------|-------------|
|              | LAST YTD                                  | CURRENT YTD | LAST YTD | CURRENT YTD | LAST YTD       | CURRENT YTD |
| SOUTH        | 42                                        | 39          | 49       | 45          | 0              | 0           |
| NORTH        | 21                                        | 13          | 19       | 24          | 1              | 0           |
| WEST         | 15                                        | 10          | 30       | 28          | 0              | 0           |
| OTHER TASPOL | 0                                         | 1           | 2        | 1           | 0              | 0           |
| STATE        | 78                                        | 63          | 100      | 98          | 1              | 0           |