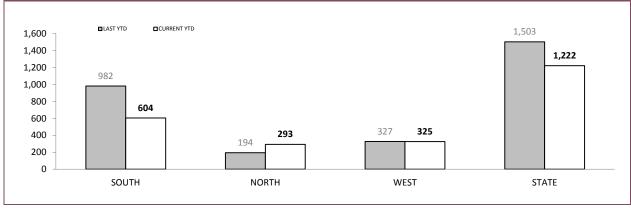

### TOTAL TRAFFIC INFRINGEMENT NOTICES (TINS) ISSUED

| DISTRICT     | NOT      | TICES       | CAUT     | TIONS       |
|--------------|----------|-------------|----------|-------------|
| DISTRICT     | LAST YTD | CURRENT YTD | LAST YTD | CURRENT YTD |
| SOUTH        | 16,677   | 15,868      | 14,959   | 16,545      |
| NORTH        | 8,172    | 8,210       | 7,572    | 7,778       |
| WEST         | 6,465    | 5,951       | 8,205    | 8,606       |
| OTHER TASPOL | 200      | 179         | 124      | 108         |
| STATE        | 31,514   | 30,208      | 30,860   | 33,037      |