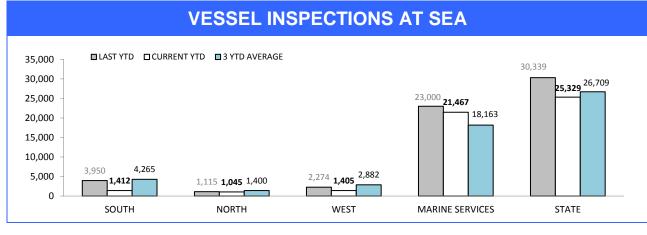

# **Marine Enforcement**

### **VESSEL PATROL HOURS**

Source (all on page): self-reported monthly by districts