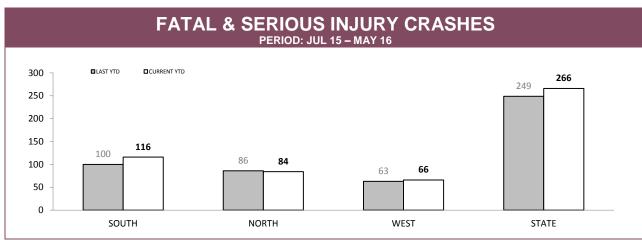

Source (all on page): RPOS Activity Report

Source: Crash Data Manager

Source: Crash Data Manager

|             |          | TOTAL CRASHES* |        | FATAL & SERIOUS INJURY CRASHES |             |       |
|-------------|----------|----------------|--------|--------------------------------|-------------|-------|
|             | LAST YTD | CURRENT YTD    | CHANGE | LAST YTD                       | CURRENT YTD | CHANG |
| HOBART      | 1,092    | 1,112          | 20     | 11                             | 15          | 4     |
| GLENORCHY   | 617      | 612            | -5     | 8                              | 12          | 4     |
| KINGSTON    | 396      | 380            | -16    | 17                             | 26          | 9     |
| SOUTH-EAST  | 736      | 786            | 50     | 30                             | 36          | 6     |
| BRIDGEWATER | 343      | 333            | -10    | 34                             | 27          | -7    |
| LAUNCESTON  | 993      | 1,016          | 23     | 31                             | 38          | 7     |
| NORTH-EAST  | 222      | 203            | -19    | 28                             | 25          | -3    |
| DELORAINE   | 310      | 328            | 18     | 27                             | 21          | -6    |
| BURNIE      | 415      | 423            | 8      | 17                             | 34          | 17    |
| DEVONPORT   | 609      | 611            | 2      | 34                             | 22          | -12   |
| QUEENSTOWN  | 76       | 88             | 12     | 12                             | 10          | -2    |
| STATE       | 5,809    | 5,892          | 83     | 249                            | 266         | 17    |

Sources: Crash Data Manager (Serious/Fatal crashes); Traffic Crash Reporting System (Total Crashes)

\*Note: Total crash figures run one month behind other year to date figures to account for crash report processing time