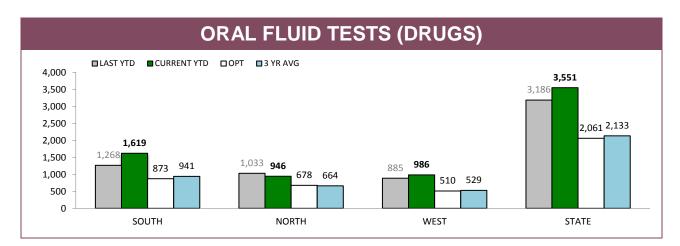

Source: Fine and Infringement Notice Database

| RPOS TRAFFIC ENFORCEMENT<br>(CURRENT YTD) |         |        |        |         |  |  |  |
|-------------------------------------------|---------|--------|--------|---------|--|--|--|
|                                           | SOUTH   | NORTH  | WEST   | STATE   |  |  |  |
| SPEEDING TINS                             | 15,442  | 5,930  | 5,729  | 27,101  |  |  |  |
| OTHER TINS                                | 3,170   | 1,916  | 1,363  | 6,449   |  |  |  |
| DRINK DRIVING OFFENDERS DETECTED          | 698     | 360    | 173    | 1,231   |  |  |  |
| RANDOM BREATH TESTS CONDUCTED             | 136,790 | 68,232 | 47,506 | 252,528 |  |  |  |
| ORAL FLUID TESTS CONDUCTED                | 785     | 533    | 228    | 1,546   |  |  |  |
| DISQUALIFIED/UNLICENSED DRIVERS DETECTED  | 1,230   | 763    | 468    | 2,461   |  |  |  |
| UNREGISTERED VEHICLES DETECTED            | 1,392   | 968    | 456    | 2,816   |  |  |  |
| VEHICLES CLAMPED/CONFISCATED              | 81      | 63     | 27     | 171     |  |  |  |

|          | RANDOM ALCOHOL/DRUG TESTS BY AREA |                       |                   |                     |          |             |  |  |  |
|----------|-----------------------------------|-----------------------|-------------------|---------------------|----------|-------------|--|--|--|
| DICTRICT |                                   | STS: DISTRICT TRAFFIC | RANDOM BREATH TES | TS: GENERAL PATROLS | RANDOM   | DRUG TESTS  |  |  |  |
| DISTRICT | LAST YTD                          | CURRENT YTD           | LAST YTD          | CURRENT YTD         | LAST YTD | CURRENT YTD |  |  |  |
| SOUTH    | 64,643                            | 64,630                | 167,631           | 153,921             | 1,268    | 1,619       |  |  |  |
| NORTH    | 49,612                            | 52,749                | 62,955            | 63,283              | 1,033    | 946         |  |  |  |
| WEST     | 30,147                            | 38,188                | 63,769            | 56,976              | 885      | 986         |  |  |  |
| STATE    | 144,402                           | 155,567               | 294,355           | 274,180             | 3,186    | 3,551       |  |  |  |