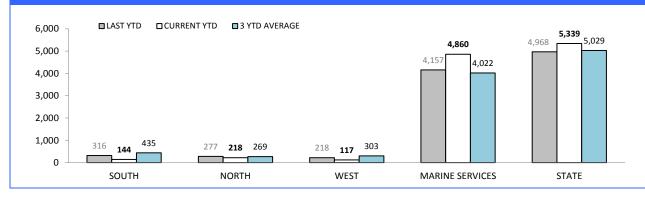

# **Marine Enforcement**

### **VESSEL PATROL HOURS**

Source (all on page): self-reported monthly by districts