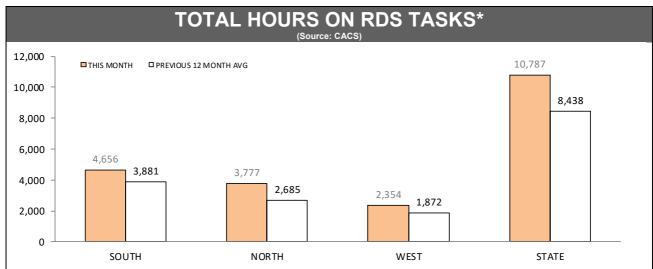

0

TOTAL PUBLIC LOCATIONS

|          | RDS INCIDENTS RECORDED |                                |        |                                                                    |          |        |  |
|----------|------------------------|--------------------------------|--------|--------------------------------------------------------------------|----------|--------|--|
| DISTRICT | TOTAL RADIO            | IO DISPATCH INCIDENTS RECORDED |        | OPERATIONAL RADIO DISPATCH INCIDENTS<br>(Excludes cancelled tasks) |          |        |  |
|          | LAST YTD               | THIS YTD                       | CHANGE | LAST YTD                                                           | THIS YTD | CHANGE |  |
| SOUTH    | 56,226                 | 55,688                         | -538   | 46,042                                                             | 46,908   | 866    |  |
| NORTH    | 28,454                 | 27,659                         | -795   | 23,673                                                             | 23,665   | -8     |  |
| WEST     | 20,496                 | 20,958                         | 462    | 16,954                                                             | 17,661   | 707    |  |
| STATE    | 105,176                | 104,305                        | -871   | 86,669                                                             | 88,234   | 1,565  |  |

Source (all on page): Command And Control System

\*Since October 2012, incidents with multiple offenders now appear on a single report. YTD comparisons may not be strictly valid