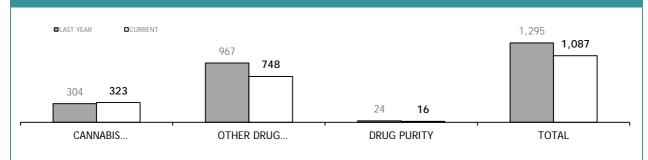

|                           | CATEGORY                 | SOUTH    |             | NORTH    |             | WEST     |             | STATE    |            |
|---------------------------|--------------------------|----------|-------------|----------|-------------|----------|-------------|----------|------------|
|                           | CATEGORY                 | LAST YTD | CURRENT YTD | LAST YTD | CURRENT YTD | LAST YTD | CURRENT YTD | LAST YTD | CURRENT YT |
|                           | CANNABIS/derivatives     | 54       | 81          | 68       | 87          | 69       | 118         | 191      | 286        |
|                           | METHYLAMPHETAMINE        | 38       | 50          | 38       | 33          | 34       | 47          | 110      | 130        |
|                           | AMPHETAMINES/derivatives | 2        | 9           | 1        | 0           | 0        | 9           | 3        | 18         |
|                           | ECSTASY                  | 21       | 21          | 16       | 7           | 6        | 1           | 43       | 29         |
| SERIOUS DRUG<br>OFFENDERS | NARCOTICS/derivatives    | 1        | 2           | 6        | 7           | 11       | 7           | 18       | 16         |
|                           | STEROID                  | 1        | 0           | 0        | 0           | 0        | 1           | 1        | 1          |
|                           | OTHER                    | 6        | 11          | 7        | 8           | 3        | 3           | 16       | 22         |
|                           | TOTAL                    | 123      | 174         | 136      | 142         | 123      | 186         | 382      | 502        |
|                           | TOTAL INDICTABLE         | 36       | 39          | 21       | 25          | 9        | 15          | 66       | 79         |
|                           | CANNABIS/derivatives     | 669      | 697         | 408      | 404         | 385      | 474         | 1,462    | 1,575      |
|                           | METHYLAMPHETAMINE        | 158      | 179         | 139      | 129         | 113      | 149         | 410      | 457        |
|                           | AMPHETAMINES/derivatives | 39       | 36          | 17       | 14          | 24       | 27          | 80       | 77         |
| DIS OTHER DRUG            | ECSTASY                  | 44       | 48          | 30       | 24          | 10       | 4           | 84       | 76         |
| OFFENDERS                 | NARCOTICS/derivatives    | 24       | 22          | 17       | 16          | 47       | 30          | 88       | 68         |
|                           | STEROID                  | 6        | 7           | 7        | 1           | 0        | 4           | 13       | 12         |
|                           | OTHER                    | 44       | 59          | 21       | 21          | 22       | 27          | 87       | 107        |
|                           | TOTAL                    | 984      | 1,048       | 639      | 609         | 601      | 715         | 2,224    | 2,372      |