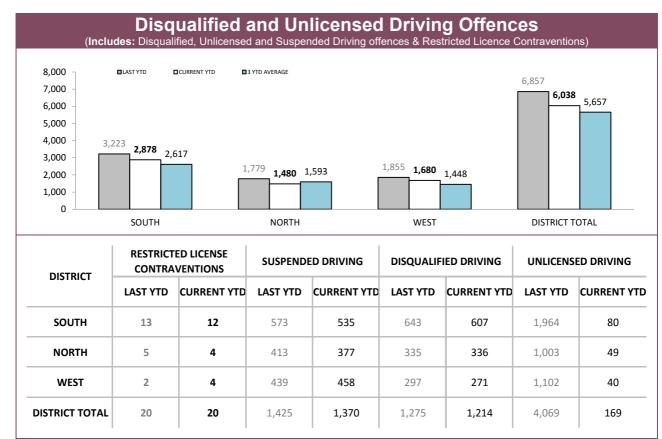

### DANGEROUS AND RECKLESS DRIVING OFFENCES

Source: Fine and Infringement Notice Database and Prosecution System

Source: Fine and Infringement Notice Database (unlicensed driving offence notices), Prosecutions System (restricted, suspended, disqualified & unlicensed charges)

Source: Fine and Infringement Notice Database and Prosecution System

\*Figures for Support Districts not currently shown

Source: Command and Control System

Source: Vehicle Clamping & Confiscation System

| VEHIC | VEHICLE CLAMPINGS/CONFISCATIONS BY MAIN OFFENCE |                             |          |                           |          |             |  |  |  |
|-------|-------------------------------------------------|-----------------------------|----------|---------------------------|----------|-------------|--|--|--|
|       | DANGEROUS OR F                                  | IGEROUS OR RECKLESS DRIVING |          | DRIVE WHILST DISQUALIFIED |          | POLICE      |  |  |  |
|       | LAST YTD                                        | CURRENT YTD                 | LAST YTD | CURRENT YTD               | LAST YTD | CURRENT YTD |  |  |  |
| SOUTH | 14                                              | 11                          | 72       | 51                        | 133      | 234         |  |  |  |
| NORTH | 7                                               | 4                           | 21       | 26                        | 102      | 116         |  |  |  |