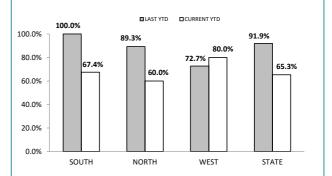

#### **ROBBERY OFFENCES** LAST YTD CURRENT YTD 3 YTD AVG 100 89 71 69 80 60 41 41 38 32 40 26 23 20 11 10 7 0 SOUTH NORTH WEST STATE 3:10,000\* 1:10,000\* 2:10,000\* 2:10,000\* \* Victims per 10,000 population based on the preceding 12 month period.

ANNUAL CLEAR UP %

| DISTRICT | ANNUAL<br>OFFENCES | OFFENCES<br>CLEARED | % CLEARED |
|----------|--------------------|---------------------|-----------|
| SOUTH    | 43                 | 29                  | 67.4%     |
| NORTH    | 45                 | 27                  | 60.0%     |
| WEST     | 10                 | 8                   | 80.0%     |
| STATE    | 98                 | 64                  | 65.3%     |