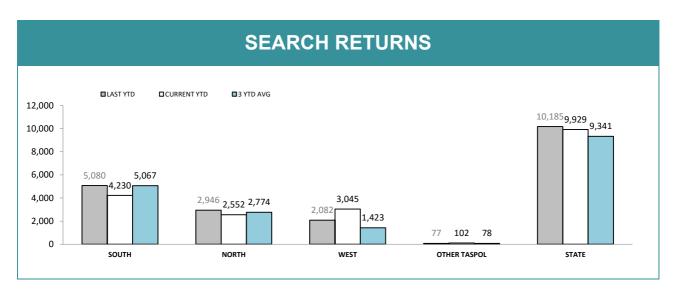

| RPOS*: SPECIAL ACTIVITIES          |       |       |      |       |  |  |  |
|------------------------------------|-------|-------|------|-------|--|--|--|
|                                    | SOUTH | NORTH | WEST | STATE |  |  |  |
| Arrest - Crime (excludes assaults) | 78    | 182   | 28   | 288   |  |  |  |
| Arrests - Other                    | 473   | 166   | 85   | 724   |  |  |  |
| Summons/YJAR (excludes assaults)   | 148   | 113   | 72   | 333   |  |  |  |
| Drug Offender - Diversion          | 20    | 6     | 14   | 40    |  |  |  |
| Drug Offender - Prosecutions       | 32    | 43    | 25   | 100   |  |  |  |
| Information Reports Submitted      | 487   | 522   | 370  | 1,379 |  |  |  |
| Search Returns Submitted           | 121   | 328   | 107  | 556   |  |  |  |
| Bail Curfew Checks Conducted       | 26    | 112   | 31   | 169   |  |  |  |
| Family Violence Incidents Attended | 98    | 155   | 81   | 334   |  |  |  |
| Family Violence Reports Submitted  | 26    | 19    | 13   | 58    |  |  |  |