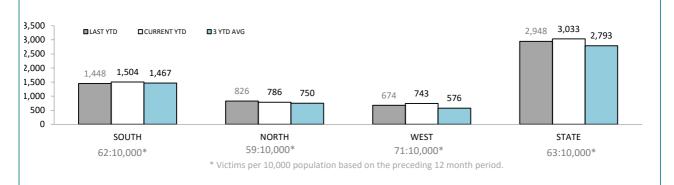

#### **ROBBERY OFFENCES** LAST YTD CURRENT YTD 3 YTD AVG 100 89 71 69 80 60 41 41 38 32 40 26 23 20 11 10 7 0 SOUTH NORTH WEST STATE 3:10,000\* 1:10,000\* 2:10,000\* 2:10,000\* \* Victims per 10,000 population based on the preceding 12 month period.