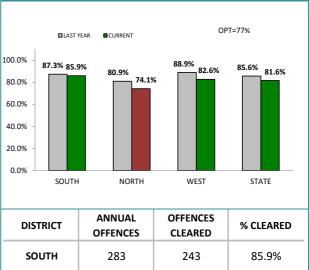

Source (all on page): Offence Reporting System

crime

**ANNUAL CLEAR UP %** 

# SOUTH Contractor Celented 000 SOUTH 283 243 85.9% 000 NORTH 174 129 74.1% 000 WEST 92 76 82.6%

549

448

81.6%

STATE