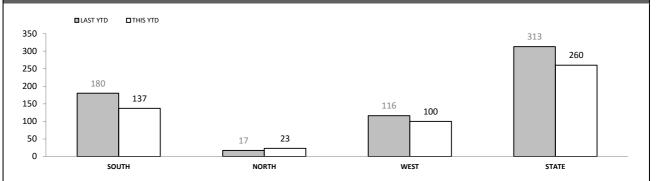

## **Public Safety**

| PUBLIC DISTURBANCE |                            |       |      |  |  |
|--------------------|----------------------------|-------|------|--|--|
| DISTRICT           | DISTRICT LAST YTD THIS YTD |       |      |  |  |
| SOUTH              | 2,655                      | 2,529 | -126 |  |  |
| NORTH              | <b>NORTH</b> 1,033         |       | -33  |  |  |
| WEST               | 819                        | 836   | 17   |  |  |
| STATE              | 4,507                      | 4,365 | -142 |  |  |