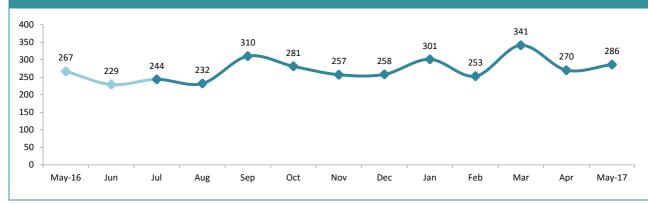

## **PROPERTY DAMAGE OFFENCES**

## STATE MONTHLY OFFENCES

|              | DIVISIONS |          |        |        |                                                |  |
|--------------|-----------|----------|--------|--------|------------------------------------------------|--|
| DIVISION     | LAST YTD  | THIS YTD | Change |        | Annual<br>offences per<br>10,000<br>population |  |
| HOBART       | 371       | 347      | -24    | -6.5%  | 74:10,000                                      |  |
| GLENORCHY    | 295       | 334      | 39     | 13.2%  | 78:10,000                                      |  |
| KINGSTON     | 119       | 111      | -8     | -6.7%  | 24:10,000                                      |  |
| SOUTH-EAST   | 402       | 366      | -36    | -9.0%  | 51:10,000                                      |  |
| BRIDGEWATER  | 261       | 346      | 85     | 32.6%  | 103:10,000                                     |  |
| LAUNCESTON   | 670       | 618      | -52    | -7.8%  | 100:10,000                                     |  |
| NORTH-EAST   | 70        | 95       | 25     | 35.7%  | 49:10,000                                      |  |
| DELORAINE    | 86        | 73       | -13    | -15.1% | 14:10,000                                      |  |
| BURNIE       | 287       | 317      | 30     | 10.5%  | 83:10,000                                      |  |
| DEVONPORT    | 276       | 293      | 17     | 6.2%   | 74:10,000                                      |  |
| CENTRAL WEST | 111       | 133      | 22     | 19.8%  | 33:10,000                                      |  |