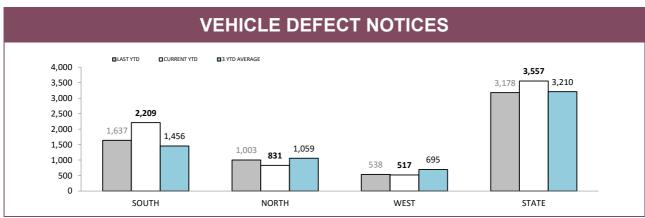

# **Road Policing**

Source: Fine and Infringement Notice Database and Prosecution System

### TOTAL TRAFFIC OFFENCES

|              |          | GEMENTS     | CAUTIONS |             | BRIEFS   |             |
|--------------|----------|-------------|----------|-------------|----------|-------------|
| DISTRICT     | LAST YTD | CURRENT YTD | LAST YTD | CURRENT YTD | LAST YTD | CURRENT YTD |
| SOUTH        | 15,883   | 14,511      | 16,398   | 17,993      | 8,088    | 7,407       |
| NORTH        | 8,204    | 6,725       | 7,724    | 7,203       | 4,479    | 3,735       |
| WEST         | 5,956    | 5,286       | 8,550    | 8,509       | 4,321    | 4,125       |
| OTHER TASPOL | 186      | 136         | 105      | 76          | 104      | 55          |
| STATE        | 30,229   | 26,658      | 32,777   | 33,781      | 16,992   | 15,322      |

Source: Fine and Infringement Notice Database and Prosecution System

| RPOS TRAFFIC ENFORCEMENT<br>(CURRENT YTD)    |         |        |        |         |  |  |  |
|----------------------------------------------|---------|--------|--------|---------|--|--|--|
|                                              | SOUTH   | NORTH  | WEST   | STATE   |  |  |  |
| SPEEDING INFRINGEMENT NOTICES                | 16,253  | 5,817  | 5,490  | 27,560  |  |  |  |
| OTHER INFRINGMENT NOTICES                    | 2,753   | 1,613  | 1,131  | 5,497   |  |  |  |
| DRINK AND DRUG DRIVING OFFENCES              | 566     | 393    | 182    | 1,141   |  |  |  |
| RANDOM BREATH TESTS CONDUCTED                | 157,818 | 63,870 | 44,552 | 266,240 |  |  |  |
| ORAL FLUID TESTS CONDUCTED                   | 759     | 553    | 208    | 1,520   |  |  |  |
| DISQUALIFIED AND UNLICENSED DRIVERS DETECTED | 1,006   | 670    | 410    | 2,086   |  |  |  |
| UNREGISTERED VEHICLES DETECTED               | 1,039   | 690    | 422    | 2,151   |  |  |  |
| VEHICLES CLAMPED/CONFISCATED                 | 61      | 57     | 44     | 162     |  |  |  |