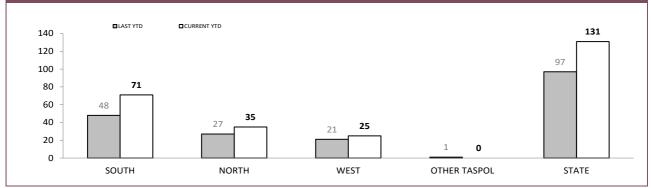

Source: Offence Reporting System

\*Each incident relates to one Offence Report and may be counted under multiple categories.

| Φ |
|---|
|   |
| • |
|   |
| Φ |
| > |
|   |
|   |

S

|              |                   |             | JUVE                                                       |             | ILE Ol               | JTCOM       | IES                    |             |                                                   |             |
|--------------|-------------------|-------------|------------------------------------------------------------|-------------|----------------------|-------------|------------------------|-------------|---------------------------------------------------|-------------|
| DISTRICT     | PROSECUTION FILES |             | COMMUNITY CONFERENCE<br>REFERRALS<br>(Youth Justice, DHHS) |             | FORMAL CAUTION FILES |             | INFORMAL CAUTION FILES |             | JUVENILES PRESENT AT FAMILY<br>VIOLENCE INCIDENTS |             |
|              | LAST YTD          | CURRENT YTD | LAST YTD                                                   | CURRENT YTD | LAST YTD             | CURRENT YTD | LAST YTD               | CURRENT YTD | LAST YTD                                          | CURRENT YTD |
| SOUTH        | 403               | 490         | 78                                                         | 60          | 1                    | 1           | 364                    | 321         | 774                                               | 802         |
| NORTH        | 247               | 301         | 28                                                         | 16          | 0                    | 0           | 146                    | 91          | 438                                               | 429         |
| WEST         | 169               | 252         | 10                                                         | 12          | 0                    | 1           | 182                    | 149         | 423                                               | 368         |
| OTHER TASPOL | 10                | 6           | 5                                                          | 4           | 0                    | 0           | 12                     | 13          | NA                                                | NA          |
| STATE        | 829               | 1,049       | 121                                                        | 92          | 1                    | 2           | 704                    | 574         | 1,635                                             | 1,599       |