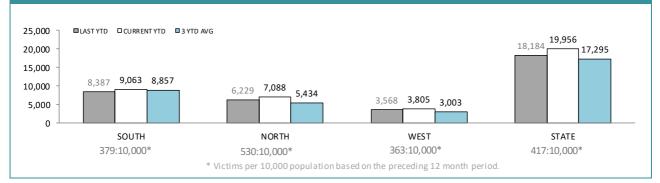

#### **ROBBERY OFFENCES** LAST YTD CURRENT YTD 3 YTD AVG 100 89 71 69 80 60 41 41 38 32 40 26 23 20 11 10 7 0 SOUTH NORTH WEST STATE 3:10,000\* 1:10,000\* 2:10,000\* 2:10,000\* \* Victims per 10,000 population based on the preceding 12 month period.