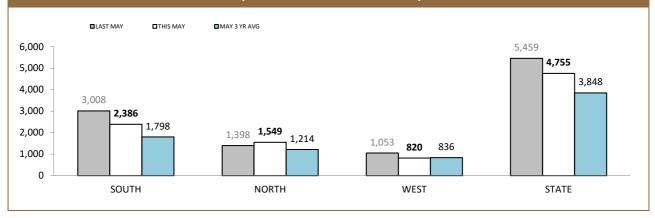

| 0           | 0      |
| TOTAL OPERATIONAL HOURS              | 417      | 580         | 163    |
| FLIGHT CREW TRAINING HOURS           | 126      | 113         | -13    |
| PILOT TRAINING HOURS                 | 0        | 0           | 0      |
| OTHER TRAINING HOURS                 | 0        | 10          | 10     |
| TOTAL TRAINING HOURS                 | 126      | 123         | -3     |
| TOTAL HOURS                          | 543      | 703         | 160    |
| AUSSAR ACTIVATED SEARCH CREW HOURS   | 19       | 11          | -8     |
| AUSSAR ACTIVATED OVERTIME PAID HOURS | 37       | 35          | -2     |

Source: supplied monthly by Corporate Services



Source: self-reported monthly by districts

# General

### ON HAND MISCELLANEOUS PROPERTY RECEIPTS\* (Held over 6 Months)



| ATEGORY                                                                                            | SOUTH | NORTH | WEST  | STATE |
|----------------------------------------------------------------------------------------------------|-------|-------|-------|-------|
| OTAL ON HAND MISCELLANEOUS PROPERTY RECEIPTS                                                       | 3,148 | 2,053 | 1,783 | 6,984 |
| ON HAND MISCELLANEOUS PROPERTY RECIEPTS HELD OVER 6 MONTHS                                         | 2,442 | 1,620 | 878   | 4,940 |
| ON HAND DISTRICT MISCELLANEOUS PROPERTY RECEIPTS HELD OVER 6 WONTHS (LESS EXEMPTIONS)              | 2,386 | 1,549 | 820   | 4,755 |
| EXEMPTIONS                                                                                         |       |       |