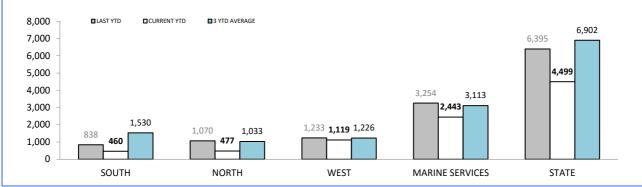

gures run one month behind other year to date figures to account for crash report processing time

### **Rural Road Policing Strategy**



### Southern District



### **Northern District**



### Western District



Rural locations are as defined in the Australian Statistical Geography Standard. Rural infringement data only available since the introduction of PINS. Rural Active AVL Hours only available from July 2014.

# Marine Enforcement



Source): Collation of this measure changed in 1<sup>st</sup> July 2016 from manual reporting by Districts to automated data extraction from Fine and Infringement Notice Database, Prosecution System and Information Bureau. Data reported prior to 1<sup>st</sup> July 2016 should not be compared to later data due to the change in collation method









Source (all other on page): self-reported monthly by districts

marine

# **Rescue Services**

|  | <b>OEDV</b> |  |
|--|-------------|--|
|  | SERV        |  |
|  |             |  |

| CATEGORY                             | LAST YTD | CURRENT YTD | CHANGE |
|--------------------------------------|----------|-------------|--------|
| SEARCH & RESCUE HOURS                | 298      | 338         | 40     |
| TAS AMBULANCE HOURS                  | 97       | 205         | 108    |
| POLICE OPERATIONS HOURS              | 22       | 37          | 15     |
| EXERCISES HOURS                      | 0        | 0           | 0      |
| TOTAL OPERATIONAL HOURS              | 417      | 580         | 163    |
| FLIGHT CREW TRAINING HOURS           | 126      | 113         | -13    |
| PILOT TRAINI