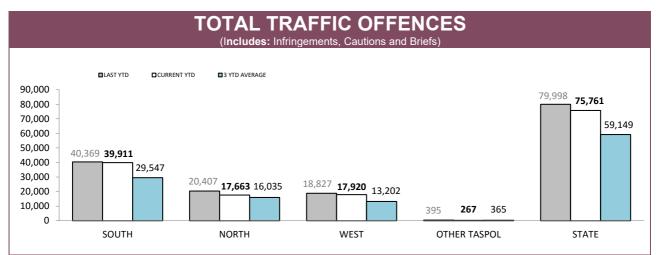

### TOTAL TRAFFIC OFFENCES

|              |          | GEMENTS     | CAUTIONS |             | BRIEFS   |             |
|--------------|----------|-------------|----------|-------------|----------|-------------|
| DISTRICT     | LAST YTD | CURRENT YTD | LAST YTD | CURRENT YTD | LAST YTD | CURRENT YTD |
| SOUTH        | 15,883   | 14,511      | 16,398   | 17,993      | 8,088    | 7,407       |
| NORTH        | 8,204    | 6,725       | 7,724    | 7,203       | 4,479    | 3,735       |
| WEST         | 5,956    | 5,286       | 8,550    | 8,509       | 4,321    | 4,125       |
| OTHER TASPOL | 186      | 136         | 105      | 76          | 104      | 55          |
| STATE        | 30,229   | 26,658      | 32,777   | 33,781      | 16,992   | 15,322      |

Source: Fine and Infringement Notice Database and Prosecution System

| RPOS TRAFFIC ENFORCEMENT<br>(CURRENT YTD)    |         |        |        |         |  |  |  |
|----------------------------------------------|---------|--------|--------|---------|--|--|--|
|                                              | SOUTH   | NORTH  | WEST   | STATE   |  |  |  |
| SPEEDING INFRINGEMENT NOTICES                | 16,253  | 5,817  | 5,490  | 27,560  |  |  |  |
| OTHER INFRINGMENT NOTICES                    | 2,753   | 1,613  | 1,131  | 5,497   |  |  |  |
| DRINK AND DRUG DRIVING OFFENCES              | 566     | 393    | 182    | 1,141   |  |  |  |
| RANDOM BREATH TESTS CONDUCTED                | 157,818 | 63,870 | 44,552 | 266,240 |  |  |  |
| ORAL FLUID TESTS CONDUCTED                   | 759     | 553    | 208    | 1,520   |  |  |  |
| DISQUALIFIED AND UNLICENSED DRIVERS DETECTED | 1,006   | 670    | 410    | 2,086   |  |  |  |
| UNREGISTERED VEHICLES DETECTED               | 1,039   | 690    | 422    | 2,151   |  |  |  |
| VEHICLES CLAMPED/CONFISCATED                 | 61      | 57     | 44     | 162     |  |  |  |