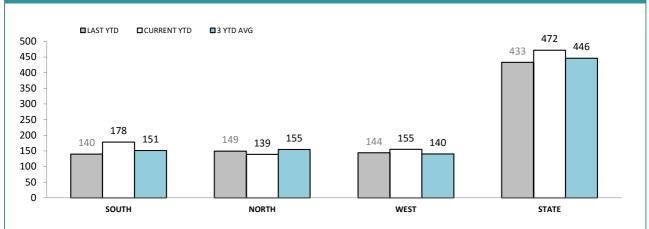

Source): Collation of this measure changed in 1<sup>st</sup> July 2016 from manual reporting by Districts to automated data extraction from Prosecution System. Data reported prior to 1<sup>st</sup> July 2016 should not be compared to later data due to the change in collation method