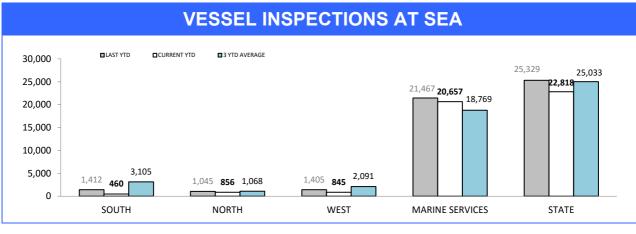

h figures run one month behind other year to date figures to account for crash report processing time

### **Rural Road Policing Strategy**



### Southern District



### **Northern District**



### Western District



Rural locations are as defined in the Australian Statistical Geography Standard. Rural infringement data only available since the introduction of PINS. Rural Active AVL Hours only available from July 2014.

# Marine Enforcement



Source): Collation of this measure changed in 1<sup>st</sup> July 2016 from manual reporting by Districts to automated data extraction from Fine and Infringement Notice Database, Prosecution System and Information Bureau. Data reported prior to 1<sup>st</sup> July 2016 should not be compared to later data due to the change in collation method









Source (all other on page): self-reported monthly by districts

marine

# **Rescue Services**

|  | <b>OEDV</b> |  |
|--|-------------|--|
|  | SERV        |  |
|  |             |  |

| CATEGORY                             | LAST YTD | CURRENT YTD | CHANGE |
|--------------------------------------|----------|-------------|--------|
| SEARCH & RESCUE HOURS                | 298      | 338         | 40     |
| TAS AMBULANCE HOURS                  | 97       | 205         | 108    |
| POLICE OPERATIONS HOURS              | 22       | 37          | 15     |
| EXERCISES HOURS                      | 0        | 0           | 0      |
| TOTAL OPERATIONAL HOURS              | 417      | 580         | 163    |
| FLIGHT CREW TRAINING HOURS           | 126      | 113         | -13    |
| PILOT TR