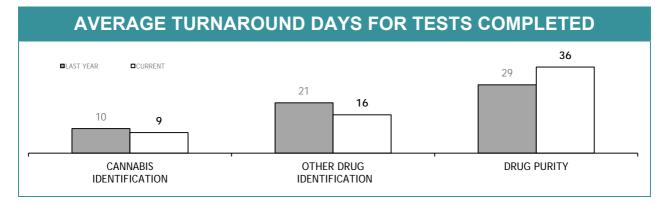

Source): Collation of this measure changed in 1<sup>st</sup> July 2016 from manual reporting by Districts to automated data extraction from Drug Offence Reporting System, Prosecution System and Information Bureau System. Data reported prior to 1<sup>st</sup> July 2016 should not be compared to later data due to the change in collation method

Source): Collation of this measure changed in 1<sup>st</sup> July 2016 from manual reporting by Districts to automated data extraction from Drug Offence Reporting System. Data reported prior to 1<sup>st</sup> July 2016 should not be compared to later data due to the change in collation method