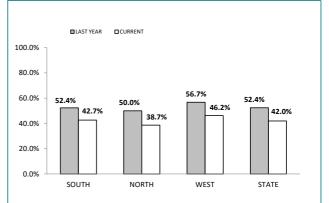

## ANNUAL CLEAR UP %

| DISTRICT | ANNUAL<br>OFFENCES | OFFENCES<br>CLEARED | % CLEARED |
|----------|--------------------|---------------------|-----------|
| SOUTH    | 12,453             | 5,314               | 42.7%     |
| NORTH    | 9,193              | 3,554               | 38.7%     |
| WEST     | 5,311              | 2,452               | 46.2%     |
| STATE    | 26,957             | 11,320              | 42.0%     |