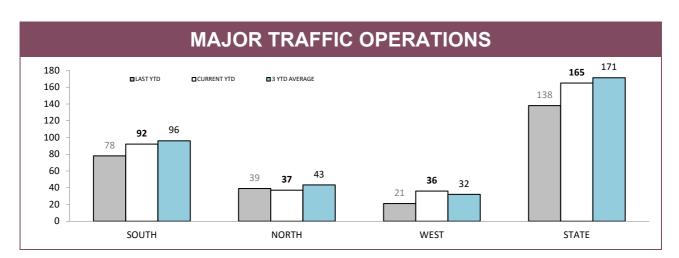

Source: RPOS Activity Report

| C.  |
|-----|
| • — |
|     |
| 0   |
| Q   |
|     |
|     |
| _   |
| σ   |
| J   |
|     |
| 0   |

R

ng

|          | DTO : LOCATIONS |          |       |            |            |       |            |                 |       |  |  |
|----------|-----------------|----------|-------|------------|------------|-------|------------|-----------------|-------|--|--|
| DICTRICT | HIGHWAYS        |          |       |            | MAIN ROADS |       |            | SECONDARY ROADS |       |  |  |
| DISTRICT | OPERATIONS      | VEHICLES | HOURS | OPERATIONS | VEHICLES   | HOURS | OPERATIONS | VEHICLES        | HOURS |  |  |
| SOUTH    | 169             | 35,678   | 291   | 136        | 27,892     | 242   | 114        | 14,964          | 176   |  |  |
| NORTH    | 42              | 6,903    | 68    | 155        | 27,610     | 197   | 68         | 11,971          | 99    |  |  |
| WEST     | 62              | 6,736    | 76    | 211        | 22,981     | 221   | 67         | 5,132           | 72    |  |  |
| STATE    | 273             | 49,317   | 435   | 502        | 78,483     | 660   | 249        | 32,067          | 347   |  |  |