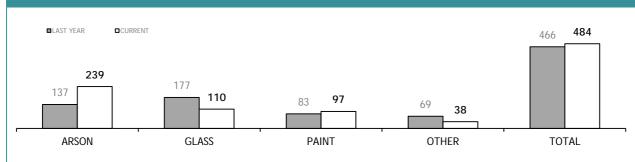

## **DIS : WARRANTS EXECUTED**

Source: self-reported monthly by districts

| STATE FIREARM-RELATED INCIDENTS*                                                                 |          |             |            |  |  |  |  |  |
|--------------------------------------------------------------------------------------------------|----------|-------------|------------|--|--|--|--|--|
| INCIDENTS INVOLVING:                                                                             | LAST YTD | CURRENT YTD | YTD CHANGE |  |  |  |  |  |
| UNLAWFUL DISCHARGE OF FIREARM<br>(Firearms Act, 1996)                                            | 10       | 4           | -6         |  |  |  |  |  |
| OTHER OFFENCES UNDER FIREARMS ACT, 1996<br>(storage compliance, possession etc.)                 | 79       | 87          | 8          |  |  |  |  |  |
| RECKLESS DISCHARGE OF FIREARM<br>(Criminal Code Act, 1924)                                       | -        | 16          | -          |  |  |  |  |  |
| OTHER FIREARMS-RELATED CRIMINAL CODE OFFENCES<br>(use/possess/sell firearm or firearm part etc.) | -        | 1           | -          |  |  |  |  |  |
| FIREARM USED AS WEAPON<br>(including family violence order breaches)                             | 42       | 64          | 22         |  |  |  |  |  |
| FIREARM THEFT<br>(excludes ammunition and firearm accessories)                                   | 65       | 56          | -9         |  |  |  |  |  |
| TOTAL FIREARM-RELATED INCIDENTS                                                                  | 190      | 201         | 11         |  |  |  |  |  |
| PERSONS INJURED RESULTING FROM FIREARMS OFFENDING                                                | 5        | 11          | 6          |  |  |  |  |  |

Source: Offence Reporting System

\*Each incident relates to one Offence Report and may be counted under multiple categories.

| Φ |
|---|
|   |
| • |
|   |
| Φ |
| > |
|   |
|   |

S

|              |                   |             | JUVE                                                       |             | ILE Ol               | JTCOM       | IES                    |             |                                                   |             |
|--------------|-------------------|-------------|------------------------------------------------------------|-------------|----------------------|-------------|------------------------|-------------|---------------------------------------------------|-------------|
| DISTRICT     | PROSECUTION FILES |             | COMMUNITY CONFERENCE<br>REFERRALS<br>(Youth Justice, DHHS) |             | FORMAL CAUTION FILES |             | INFORMAL CAUTION FILES |             | JUVENILES PRESENT AT FAMILY<br>VIOLENCE INCIDENTS |             |
|              | LAST YTD          | CURRENT YTD | LAST YTD                                                   | CURRENT YTD | LAST YTD             | CURRENT YTD | LAST YTD               | CURRENT YTD | LAST YTD                                          | CURRENT YTD |
| SOUTH        | 403               | 490         | 78                                                         | 60          | 1                    | 1           | 364                    | 321         | 774                                               | 802         |
| NORTH        | 247               | 301         | 28                                                         | 16          | 0                    | 0           | 146                    | 91          | 438                                               | 429         |
| WEST         | 169               | 252         | 10                                                         | 12          | 0                    | 1           | 182                    | 149         | 423                                               | 368         |
| OTHER TASPOL | 10                | 6           | 5                                                          | 4           | 0                    | 0           | 12                     | 13          | NA                                                | NA          |
| STATE        | 829               | 1,049       | 121                                                        | 92          | 1                    | 2           | 704                    | 574         | 1,635                                             | 1,599       |