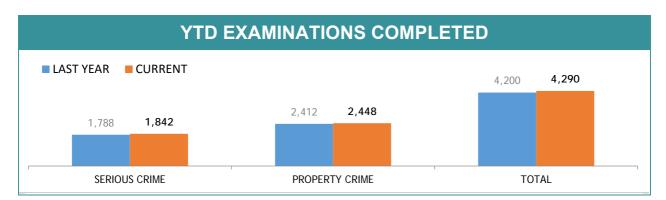

ROCESS : FEMALE | 0              |  |

### **PROMOTION : SERGEANTS**

|                                                              | THIS JUL - MAY |
|--------------------------------------------------------------|----------------|
| ELIGIBLE % SITTING PROMOTION EXAMINATIONS                    | 0%             |
| PERSONNEL SITTING PROMOTION EXAMINATIONS                     | 0              |
| PERSONNEL SUCCESSFULLY COMPLETING EXAMINATIONS               | 0              |
| PERSONNEL SUCCESSFULLY COMPLETING PROMOTION PROCESS : MALE   | 0              |
| PERSONNEL SUCCESSFULLY COMPLETING PROMOTION PROCESS : FEMALE | 0              |

# APPENDIX D

Source (all in Appendix D): LIMS (Laboratory Information Management System)



### **FSST : ANNUAL TOTAL : TEST REQUESTS RECEIVED**



SS







| EXAMINATION REQUESTS NOT COMPLETE |                                                              |                                                       |                                          |
|-----------------------------------|--------------------------------------------------------------|-------------------------------------------------------|------------------------------------------|
|                                   | CURRENT REQUESTS<br>(RECEIVED WITHIN THE LAST TWO<br>MONTHS) | OLDER REQUESTS<br>(RECEIVED MORE THAN TWO MONTHS AGO) | AVERAGE DAYS ON HAND<br>(OLDER REQUESTS) |
| SERIOUS CRIME                     | 95                                                           | 124                                                   | 151