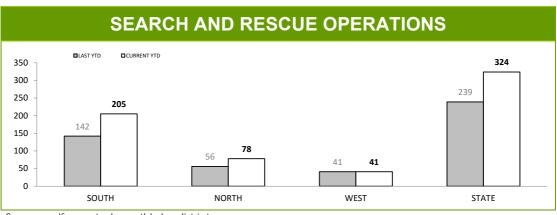

| POLICE OPERATIONS HOURS              | 22       | 37          | 15     |
| EXERCISES HOURS                      | 0        | 0           | 0      |
| TOTAL OPERATIONAL HOURS              | 417      | 580         | 163    |
| FLIGHT CREW TRAINING HOURS           | 126      | 113         | -13    |
| PILOT TRAINING HOURS                 | 0        | 0           | 0      |
| OTHER TRAINING HOURS                 | 0        | 10          | 10     |
| TOTAL TRAINING HOURS                 | 126      | 123         | -3     |
| TOTAL HOURS                          | 543      | 703         | 160    |
| AUSSAR ACTIVATED SEARCH CREW HOURS   | 19       | 11          | -8     |
| AUSSAR ACTIVATED OVERTIME PAID HOURS | 37       | 35          | -2     |

Source: supplied monthly by Corporate Services



Source: self-reported monthly by districts

# General

### ON HAND MISCELLANEOUS PROPERTY RECEIPTS\* (Held over 6 Months)



| ATEGORY                                                                                            | SOUTH | NORTH | WEST  | STATE |
|----------------------------------------------------------------------------------------------------|-------|-------|-------|-------|
| OTAL ON HAND MISCELLANEOUS PROPERTY RECEIPTS                                                       | 3,148 | 2,053 | 1,783 | 6,984 |
| ON HAND MISCELLANEOUS PROPERTY RECIEPTS HELD OVER 6 MONTHS                                         | 2,442 | 1,620 | 878   | 4,940 |
| ON HAND DISTRICT MISCELLANEOUS PROPERTY RECEIPTS HELD OVER 6 WONTHS (LESS EXEMPTIONS)              | 2,386 | 1,549 | 820   | 4,755