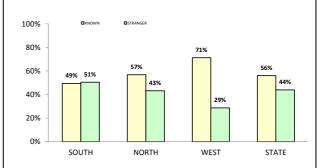

GEWATER  | 52                                | 61  | 9   | 17.3%  | 18:10,000 |  |  |
| LAUNCESTON   | 166                               | 171 | 5   | 3.0%   | 27:10,000 |  |  |
| NORTH-EAST   | 47                                | 25  | -22 | -46.8% | 12:10,000 |  |  |
| DELORAINE    | 30                                | 17  | -13 | -43.3% | 4:10,000  |  |  |
| BURNIE       | 56                                | 58  | 2   | 3.6%   | 15:10,000 |  |  |
| DEVONPORT    | 50                                | 65  | 15  | 30.0%  | 16:10,000 |  |  |
| CENTRAL WEST | 23                                | 27  | 4   | 17.4%  | 7:10,000  |  |  |
|              |                                   |     |     |        |           |  |  |

Source (all on page): Offence Reporting System

YTD OFFENDER STATUS



| ANNUAL CLEARUP |                    |                     |           |  |  |
|----------------|--------------------|---------------------|-----------|--|--|
| DISTRICT       | ANNUAL<br>OFFENCES | OFFENCES<br>CLEARED | % CLEARED |  |  |
| SOUTH          | 400                | 339                 | 84.8%     |  |  |
| NORTH          | 235                | 186                 | 79.1%     |  |  |
| WEST           | 164                | 155                 | 94.5%     |  |  |
| STATE          | 799                | 680                 | 85.1%     |  |  |

Public safety





| DIVISIONS    |          |          |     |                                                |            |  |
|--------------|----------|----------|-----|------------------------------------------------|------------|--