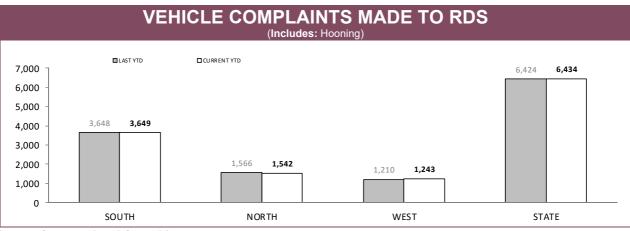

Source: Fine and Infringement Notice Database and Prosecution System

\*Figures for Support Districts not currently shown

Source: Command and Control System

Source: Vehicle Clamping & Confiscation System

| VEHIC | VEHICLE CLAMPINGS/CONFISCATIONS BY MAIN OFFENCE |                             |          |                           |          |             |  |  |  |
|-------|-------------------------------------------------|-----------------------------|----------|---------------------------|----------|-------------|--|--|--|
|       | DANGEROUS OR F                                  | IGEROUS OR RECKLESS DRIVING |          | DRIVE WHILST DISQUALIFIED |          | POLICE      |  |  |  |
|       | LAST YTD                                        | CURRENT YTD                 | LAST YTD | CURRENT YTD               | LAST YTD | CURRENT YTD |  |  |  |
| SOUTH | 14                                              | 11                          | 72       | 51                        | 133      | 234         |  |  |  |
| NORTH | 7                                               | 4                           | 21       | 26                        | 102      | 116         |  |  |  |

|              | EXCEED SPEED LIMIT BY<br>AT LEAST 45 KM/H |             | I        | 1           |                |             |  |  |
|--------------|-------------------------------------------|-------------|----------|-------------|----------------|-------------|--|--|
|              |                                           |             | HOONING  |             | OTHER OFFENCES |             |  |  |
|              | LAST YTD                                  | CURRENT YTD | LAST YTD | CURRENT YTD | LAST YTD       | CURRENT YTD |  |  |
| SOUTH        | 40                                        | 16          | 46       | 60          | 0              | 1           |  |  |
| NORTH        | 13                                        | 6           | 24       | 20          | 0              | 0           |  |  |
| WEST         | 10                                        | 7           | 28       | 15          | 0              | 0           |  |  |
| OTHER TASPOL | 1                                         | 1           | 1        | 0           | 0              | 0           |  |  |
| STATE        | 64                                        | 30          | 99       | 95          | 0              | 1           |  |  |