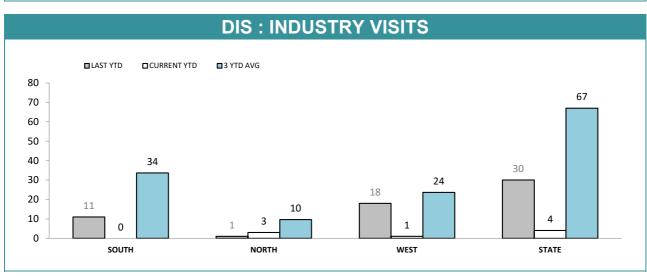

## **CIB CRIME OFFENDERS**

(Includes bail offenders charged)

## **CIB TOTAL OFFENDERS**

## **CIB OFFICE PERFORMANCE**

| STATION       | CRIME OFFENDERS |             | BAIL OF  | FENDERS     | OTHER OFFENDERS |             |  |
|---------------|-----------------|-------------|----------|-------------|-----------------|-------------|--|
| STATION       | LAST YTD        | CURRENT YTD | LAST YTD | CURRENT YTD | LAST YTD        | CURRENT YTD |  |
| CIB HOBART    | 337             | 393         | 79       | 98          | 268             | 302         |  |
| CIB GLENORCHY | 509             | 443         | 106      | 120         | 410             | 334         |  |
| CIB KINGSTON  | 109             | 100         | 24       | 14          | 87              | 88          |  |
| CIB NORTHERN  | 872             | 860         | 207      | 176         | 676             | 691         |  |
| CIB BURNIE    | 194             | 273         | 41       | 49          | 156             | 227         |  |
| CIB DEVONPORT | 304             | 327         | 75       | 73          | 235             | 257         |  |
| CIB BELLERIVE | 222             | 228         | 40       | 67          | 190             | 170         |  |
| STATE         | 2,547           | 2,624       | 572      | 597         | 2,022           | 2,069       |  |