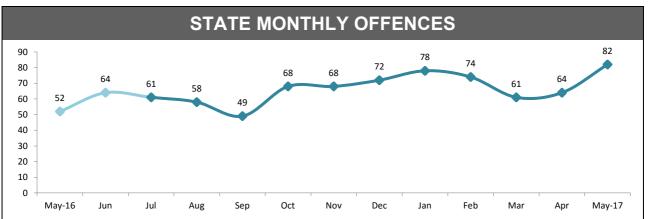

## STATE MONTHLY OFFENCES

| DIVISION     | LAST YTD | THIS YTD Change | THIS YTD | Change |            | Annual<br>offences per<br>10,000<br>population |
|--------------|----------|-----------------|----------|--------|------------|------------------------------------------------|
| HOBART       | 2,178    | 2,317           | 139      | 6.4%   | 133:10,000 |                                                |
| GLENORCHY    | 2,030    | 2,324           | 294      | 14.5%  | 90:10,000  |                                                |
| KINGSTON     | 693      | 700             | 7        | 1.0%   | 37:10,000  |                                                |
| SOUTH-EAST   | 2,175    | 2,312           | 137      | 6.3%   | 52:10,000  |                                                |
| BRIDGEWATER  | 1,311    | 1,410           | 99       | 7.6%   | 99:10,000  |                                                |
| LAUNCESTON   | 4,956    | 5,464           | 508      | 10.3%  | 142:10,000 |                                                |
| NORTH-EAST   | 497      | 639             | 142      | 28.6%  | 78:10,000  |                                                |
| DELORAINE    | 776      | 985             | 209      | 26.9%  | 32:10,000  |                                                |
| BURNIE       | 1,330    | 1,380           | 50       | 3.8%   | 92:10,000  |                                                |
| DEVONPORT    | 1,604    | 1,724           | 120      | 7.5%   | 85:10,000  |                                                |
| CENTRAL WEST | 634      | 701             | 67       | 10.6%  | 44:10,000  |                                                |

## STATE MONTHLY OFFENCES

|              | DIVISIONS |          |        |        |                                                |  |
|--------------|-----------|----------|--------|--------|------------------------------------------------|--|
| DIVISION     | LAST YTD  | THIS YTD | Change |        | Annual<br>offences per<br>10,000<br>population |  |
| HOBART       | 371       | 347      | -24    | -6.5%  | 74:10,000                                      |  |
| GLENORCHY    | 295       | 334      | 39     | 13.2%  | 78:10,000                                      |  |
| KINGSTON     | 119       | 111      | -8     | -6.7%  | 24:10,000                                      |  |
| SOUTH-EAST   | 402       | 366      | -36    | -9.0%  | 51:10,000                                      |  |
| BRIDGEWATER  | 261       | 346      | 85     | 32.6%  | 103:10,000                                     |  |
| LAUNCESTON   | 670       | 618      | -52    | -7.8%  | 100:10,000                                     |  |
| NORTH-EAST   | 70        | 95       | 25     | 35.7%  | 49:10,000                                      |  |
| DELORAINE    | 86        | 73       | -13    | -15.1% | 14:10,000                                      |  |
| BURNIE       | 287       | 317      | 30     | 10.5%  | 83:10,000                                      |  |
| DEVONPORT    | 276       | 293      | 17     | 6.2%   | 74:10,000                                      |  |
| CENTRAL WEST | 111       | 133      | 22     | 19.8%  | 33:10,000                                      |  |