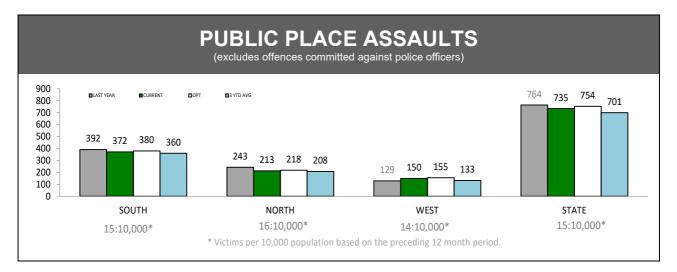

Source: Offence Reporting System

|                                        | SOUTH | NORTH | WEST | STATE |
|----------------------------------------|-------|-------|------|-------|
| Public Events Attended                 | 565   | 196   | 184  | 945   |
| Public Events - Total Hours            | 1,973 | 671   | 752  | 3,396 |
| Public Place Assaults - Arrests        | 27    | 5     | 1    | 33    |
| Public Place Assaults - Summons/YJAR   | 8     | 0     | 1    | 9     |
| Take into custody - Public Drunkenness | 36    | 3     | 2    | 41    |
| Licensed Premise Visits                | 6,394 | 1,321 | 854  | 8,569 |
| Liquor Confiscations                   | 269   | 38    | 255  | 562   |
| Liquor Infringement Notices (LINS)     | 660   | 89    | 281  | 1,030 |
| Move-On Orders Given                   | 1,207 | 36    | 68   | 1,311 |
| Dangerous Article Confiscations        | 12    | 8     | 6    | 26    |