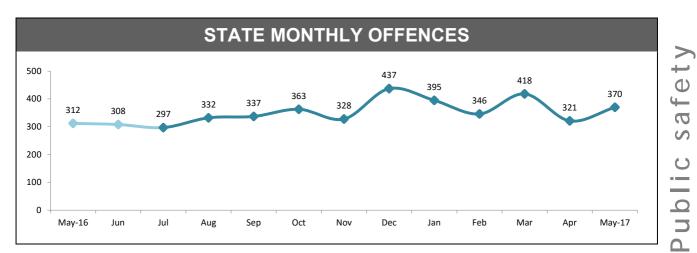

## STATE MONTHLY OFFENCES

| DIVISION     | LAST YTD | THIS YTD Change | THIS YTD | Change |            | Annual<br>offences per<br>10,000<br>population |
|--------------|----------|-----------------|----------|--------|------------|------------------------------------------------|
| HOBART       | 2,178    | 2,317           | 139      | 6.4%   | 133:10,000 |                                                |
| GLENORCHY    | 2,030    | 2,324           | 294      | 14.5%  | 90:10,000  |                                                |
| KINGSTON     | 693      | 700             | 7        | 1.0%   | 37:10,000  |                                                |
| SOUTH-EAST   | 2,175    | 2,312           | 137      | 6.3%   | 52:10,000  |                                                |
| BRIDGEWATER  | 1,311    | 1,410           | 99       | 7.6%   | 99:10,000  |                                                |
| LAUNCESTON   | 4,956    | 5,464           | 508      | 10.3%  | 142:10,000 |                                                |
| NORTH-EAST   | 497      | 639             | 142      | 28.6%  | 78:10,000  |                                                |
| DELORAINE    | 776      | 985             | 209      | 26.9%  | 32:10,000  |                                                |
| BURNIE       | 1,330    | 1,380           | 50       | 3.8%   | 92:10,000  |                                                |
| DEVONPORT    | 1,604    | 1,724           | 120      | 7.5%   | 85:10,000  |                                                |
| CENTRAL WEST | 634      | 701             | 67       | 10.6%  | 44:10,000  |                                                |