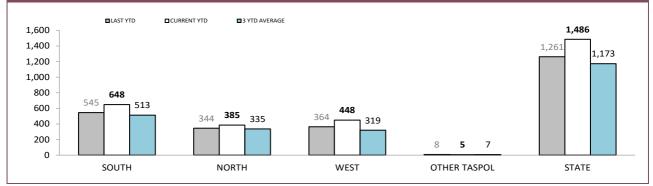

#### EXCESSIVE SPEED OFFENCES – 30km/h +

(Includes: Police Infringements and Prosecution Briefs for speeding 30 km/h over the speed limit Excludes: Speed Camera Infringement Notices )

Source (all on page): Fine and Infringement Notice Database and Prosecution System