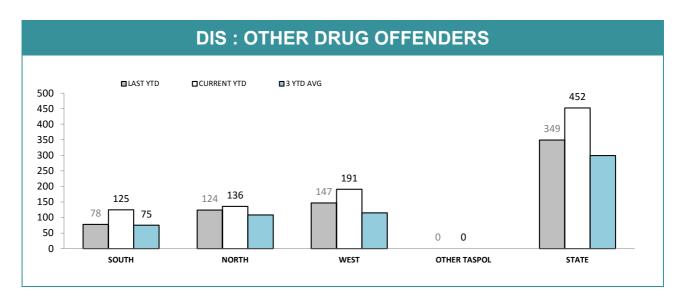

Source): Collation of this measure changed in 1<sup>st</sup> July 2016 from manual reporting by Districts to automated data extraction from Drug Offence Reporting System. Data reported prior to 1<sup>st</sup> July 2016 should not be compared to later data due to the change in collation method

|                           | CATEGORY                 | SOUTH    |             | NORTH    |             | WEST     |             | STATE    |            |
|---------------------------|--------------------------|----------|-------------|----------|-------------|----------|-------------|----------|------------|
|                           | CATEGORY                 | LAST YTD | CURRENT YTD | LAST YTD | CURRENT YTD | LAST YTD | CURRENT YTD | LAST YTD | CURRENT YT |
|                           | CANNABIS/derivatives     | 54       | 81          | 68       | 87          | 69       | 118         | 191      | 286        |
|                           | METHYLAMPHETAMINE        | 38       | 50          | 38       | 33          | 34       | 47          | 110      | 130        |
|                           | AMPHETAMINES/derivatives | 2        | 9           | 1        | 0           | 0        | 9           | 3        | 18         |
|                           | ECSTASY                  | 21       | 21          | 16       | 7           | 6        | 1           | 43       | 29         |
| SERIOUS DRUG<br>OFFENDERS | NARCOTICS/derivatives    | 1        | 2           | 6        | 7           | 11       | 7           | 18       | 16         |
|                           | STEROID                  | 1        | 0           | 0        | 0           | 0        | 1           | 1        | 1          |
|                           | OTHER                    | 6        | 11          | 7        | 8           | 3        | 3           | 16       | 22         |
|                           | TOTAL                    | 123      | 174         | 136      | 142         | 123      | 186         | 382      | 502        |
|                           | TOTAL INDICTABLE         | 36       | 39          | 21       | 25          | 9        | 15          | 66       | 79         |
|                           | CANNABIS/derivatives     | 669      | 697         | 408      | 404         | 385      | 474         | 1,462    | 1,575      |
|                           | METHYLAMPHETAMINE        | 158      | 179         | 139      | 129         | 113      | 149         | 410      | 457        |
|                           | AMPHETAMINES/derivatives | 39       | 36          | 17       | 14          | 24       | 27          | 80       | 77         |
| DIS OTHER DRUG            | ECSTASY                  | 44       | 48          | 30       | 24          | 10       | 4           | 84       | 76         |
| OFFENDERS                 | NARCOTICS/derivatives    | 24       | 22          | 17       | 16          | 47       | 30          | 88       | 68         |
|                           | STEROID                  | 6        | 7           | 7        | 1           | 0        | 4           | 13       | 12         |
|                           | OTHER                    | 44       | 59          | 21       | 21          | 22       | 27          | 87       | 107        |
|                           | TOTAL                    | 984      | 1,048       | 639      | 609         | 601      | 715         | 2,224    | 2,372      |