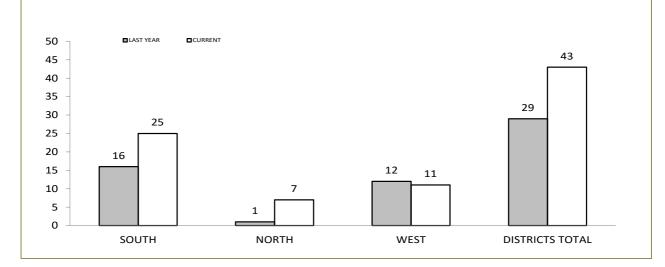

## **Public Safety**

| PUBLIC DISTURBANCE |                            |       |      |  |  |
|--------------------|----------------------------|-------|------|--|--|
| DISTRICT           | DISTRICT LAST YTD THIS YTD |       |      |  |  |
| SOUTH              | 2,655                      | 2,529 | -126 |  |  |
| NORTH              | <b>NORTH</b> 1,033         |       | -33  |  |  |
| WEST               | 819                        | 836   | 17   |  |  |
| STATE              | 4,507                      | 4,365 | -142 |  |  |

Source (all on page): Command And Control System

| OFFENSIVE BEHAVIOUR |          |          |        |  |  |
|---------------------|----------|----------|--------|--|--|
| DISTRICT            | LAST YTD | THIS YTD | CHANGE |  |  |
| SOUTH               | 2,271    | 2,286    | 15     |  |  |
| NORTH               | 943      | 814      | -129   |  |  |
| WEST                | 545      | 585      | 40     |  |  |
| STATE               | 3,759    | 3,685    | -74    |  |  |