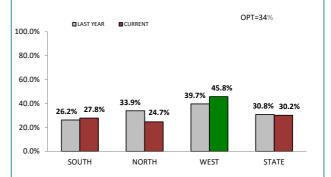

Source (all on page): Offence Reporting System

OPT=92% LAST YEAR CURRENT 95.2% 94.4% 92.1% 100.0% 94.0% 92.5% 93.9% 92.9% 90.7% 80.0% 60.0% 40.0% 20.0% 0.0% SOUTH NORTH WEST STATE

| DISTRICT | DISTRICT ANNUAL OFFENC<br>OFFENCES CLEARE |       | % CLEARED |
|----------|-------------------------------------------|-------|-----------|
| SOUTH    | 2,016                                     | 1,865 | 92.5%     |
| NORTH    | 1,295                                     | 1,175 | 90.7%     |
| WEST     | 941                                       | 874   | 92.9%     |
| STATE    | 4,252                                     | 3,914 | 92.1%     |