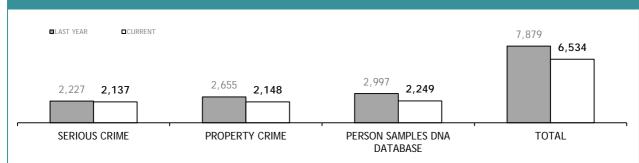

## **DRUG OFFENDER CATEGORIES\***

\* Source: Collation of this measure changed in 1<sup>st</sup> July 2016 from manual reporting by Districts to automated data extraction from Drug Offence Reporting System, Prosecution System and Information Bureau System. Data reported prior to 1<sup>st</sup> July 2016 should not be compared to later data due to the change in collation method

|                                    |          | DIS : S     | EIZU     | RES*        |          |             |          |             |
|------------------------------------|----------|-------------|----------|-------------|----------|-------------|----------|-------------|
|                                    | SOUTH    | REGION      | NORTH    |             | WEST     |             | ST       | ATE         |
|                                    | LAST YTD | CURRENT YTD |
| CANNABIS PROCESSED (g)             | 11,651   | 39,255      | 193,474  | 102,670     | 37,173   | 45,653      | 242,298  | 187,578     |
| CANNABIS PLANTS                    | 295      | 1,055       | 386      | 458         | 1,207    | 1,784       | 1,888    | 3,297       |
| METHYLAMPHETAMINE/DERIVATIVES [gm] | 0        | 717         | 0        | 0           | 591      | 753         | 591      | 1,470       |
| AMPHETAMINES/DEXAMPHETAMINES (gm)  | 1,430    | 23          | 1,029    | 454         | 0        | 0           | 2,459    | 477         |
| ECSTASY/MDMA (Tablets)             | 4,942    | 3,816       | 712      | 0           | 504      | 678         | 6,158    | 4,494       |
| HEROIN (gm)                        | 3        | 33          | 0        | 5           | 0        | 6           | 3        | 44          |
| COCAINE (gm)                       | 13       | 159         | 1        | 32          | 24       | 0           | 38       | 191         |
| ANALOGUE/SYNTHETIC DRUGS (gm)      | 2,405    | 483         | 0        | 0           | 1        | 0           | 2,406    | 483         |
| POPPY CAPSULES                     | 0        | 0           | 0        | 0           | 1,591    | 7,266       | 1,591    | 7,266       |
| POPPY PRODUCT (gm)                 | 0        | 0           | 0        | 0           | 66       | 164         | 66       | 164         |
| PHARMACEUTICALS                    |          |             |          |             |          |             |          |             |
| - OPIOIDS (Tablets)                | 1,417    | 2,016       | 0        | 0           | 24       | 146         | 1,441    | 2,162       |
| - OPIOIDS (mis)                    | 51       | 7           | 0        | 0           | 22       | 130         | 73       | 137         |
| BENZODIAZEPINES (Tablets)          | 550      | 63          | 0        | 0           | 76       | 85          | 626      | 148         |
| STEROIDS [mls]                     | 0        | 2,073       | 0        | 0           | 0        | 685         | 0        | 2,758       |