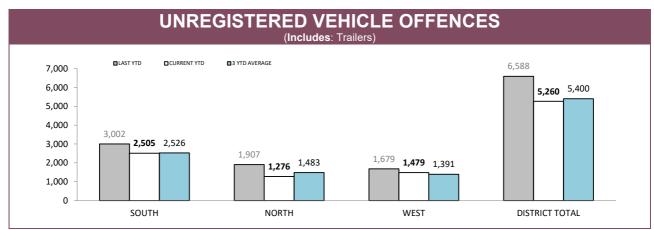

### DANGEROUS AND RECKLESS DRIVING OFFENCES

Source: Fine and Infringement Notice Database and Prosecution System

Source: Fine and Infringement Notice Database (unlicensed driving offence notices), Prosecutions System (restricted, suspended, disqualified & unlicensed charges)

Source: Fine and Infringement Notice Database and Prosecution System

\*Figures for Support Districts not currently shown

Source: Command and Control System

Source: Vehicle Clamping & Confiscation System

| VEHIC | VEHICLE CLAMPINGS/CONFISCATIONS BY MAIN OFFENCE |                             |          |                           |          |             |  |  |  |
|-------|-------------------------------------------------|-----------------------------|----------|---------------------------|----------|-------------|--|--|--|
|       | DANGEROUS OR F                                  | IGEROUS OR RECKLESS DRIVING |          | DRIVE WHILST DISQUALIFIED |          | POLICE      |  |  |  |
|       | LAST YTD                                        | CURRENT YTD                 | LAST YTD | CURRENT YTD               | LAST YTD | CURRENT YTD |  |  |  |
| SOUTH | 14                                              | 11                          | 72       | 51                        | 133      | 234         |  |  |  |
| NORTH | 7                                               | 4                           | 21       | 26                        | 102      | 116         |  |  |  |