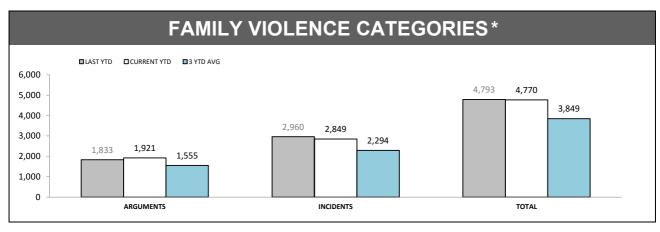

## FAMILY VIOLENCE INCIDENT: RAST CLASSIFICATIONS

\*\* Due to changed reporting procedures, this data may not fully capture action taken at the scene of incidents These indicators are under review.

Source (all on page): Family Violence Management System