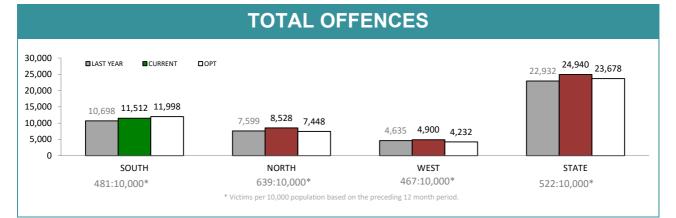

## Crime

|              | DIVISIONS |          |        |       |                                                |  |  |  |
|--------------|-----------|----------|--------|-------|------------------------------------------------|--|--|--|
| DIVISION     | LAST YTD  | THIS YTD | Change |       | Annual<br>offences per<br>10,000<br>population |  |  |  |
| HOBART       | 2,929     | 3,138    | 209    | 7.1%  | 672:10,000                                     |  |  |  |
| GLENORCHY    | 2,558     | 2,851    | 293    | 11.5% | 676:10,000                                     |  |  |  |
| KINGSTON     | 884       | 936      | 52     | 5.9%  | 196:10,000                                     |  |  |  |
| SOUTH-EAST   | 2,678     | 2,781    | 103    | 3.8%  | 396:10,000                                     |  |  |  |
| BRIDGEWATER  | 1,649     | 1,806    | 157    | 9.5%  | 559:10,000                                     |  |  |  |
| LAUNCESTON   | 6,004     | 6,555    | 551    | 9.2%  | 1061:10,000                                    |  |  |  |
| NORTH-EAST   | 657       | 810      | 153    | 23.3% | 406:10,000                                     |  |  |  |
| DELORAINE    | 938       | 1,163    | 225    | 24.0% | 219:10,000                                     |  |  |  |
| BURNIE       | 1,737     | 1,848    | 111    | 6.4%  | 467:10,000                                     |  |  |  |
| DEVONPORT    | 2,052     | 2,133    | 81     | 3.9%  | 546:10,000                                     |  |  |  |
| CENTRAL WEST | 846       | 919      | 73     | 8.6%  | 236:10,000                                     |  |  |  |

## ANNUAL CLEAR UP %

| DISTRICT | ANNUAL<br>OFFENCES | OFFENCES<br>CLEARED | % CLEARED |
|----------|--------------------|---------------------|-----------|
| SOUTH    | 12,453             | 5,314               | 42.7%     |
| NORTH    | 9,193              | 3,554               | 38.7%     |
| WEST     | 5,311              | 2,452               | 46.2%     |
| STATE    | 26,957             | 11,320              | 42.0%     |