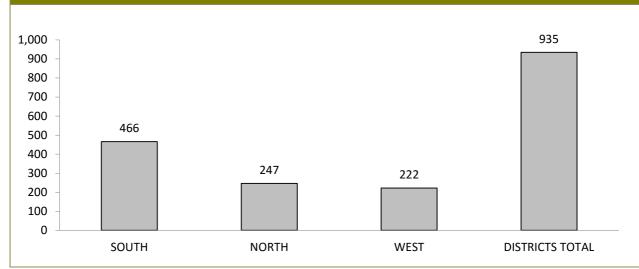

Source: Offence Reporting System

\*Each incident relates to one Offence Report and may be counted under multiple categories.

| Φ |
|---|
|   |
| • |
|   |
| Φ |
| > |
|   |
|   |

S

|              |                   |             | JUVE                                                       |             | ILE Ol               | JTCOM       | IES                    |             |                                                   |             |
|--------------|-------------------|-------------|------------------------------------------------------------|-------------|----------------------|-------------|------------------------|-------------|---------------------------------------------------|-------------|
| DISTRICT     | PROSECUTION FILES |             | COMMUNITY CONFERENCE<br>REFERRALS<br>(Youth Justice, DHHS) |             | FORMAL CAUTION FILES |             | INFORMAL CAUTION FILES |             | JUVENILES PRESENT AT FAMILY<br>VIOLENCE INCIDENTS |             |
|              | LAST YTD          | CURRENT YTD | LAST YTD                                                   | CURRENT YTD | LAST YTD             | CURRENT YTD | LAST YTD               | CURRENT YTD | LAST YTD                                          | CURRENT YTD |
| SOUTH        | 403               | 490         | 78                                                         | 60          | 1                    | 1           | 364                    | 321         | 774                                               | 802         |
| NORTH        | 247               | 301         | 28                                                         | 16          | 0                    | 0           | 146                    | 91          | 438                                               | 429         |
| WEST         | 169               | 252         | 10                                                         | 12          | 0                    | 1           | 182                    | 149         | 423                                               | 368         |
| OTHER TASPOL | 10                | 6           | 5                                                          | 4           | 0                    | 0           | 12                     | 13          | NA                                                | NA          |
| STATE        | 829               | 1,049       | 121                                                        | 92          | 1                    | 2           | 704                    | 574         | 1,635                                             | 1,599       |