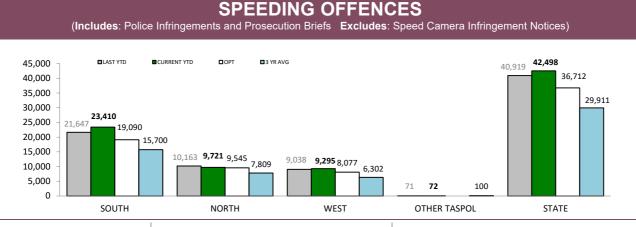

### TOTAL TRAFFIC OFFENCES

|              |          | GEMENTS     | CAUTIONS |             | BRIEFS   |             |
|--------------|----------|-------------|----------|-------------|----------|-------------|
| DISTRICT     | LAST YTD | CURRENT YTD | LAST YTD | CURRENT YTD | LAST YTD | CURRENT YTD |
| SOUTH        | 15,883   | 14,511      | 16,398   | 17,993      | 8,088    | 7,407       |
| NORTH        | 8,204    | 6,725       | 7,724    | 7,203       | 4,479    | 3,735       |
| WEST         | 5,956    | 5,286       | 8,550    | 8,509       | 4,321    | 4,125       |
| OTHER TASPOL | 186      | 136         | 105      | 76          | 104      | 55          |
| STATE        | 30,229   | 26,658      | 32,777   | 33,781      | 16,992   | 15,322      |

Source (all on page): DTO database

| DISTRICT     | INFRING  | EMENTS      | BRIEFS   |             |  |
|--------------|----------|-------------|----------|-------------|--|
| DISTRICT     | LAST YTD | CURRENT YTD | LAST YTD | CURRENT YTD |  |
| SOUTH        | 9,755    | 9,739       | 282      | 300         |  |
| NORTH        | 4,619    | 4,156       | 184      | 178         |  |
| WEST         | 3,307    | 3,170       | 189      | 195         |  |
| OTHER TASPOL | 49       | 48          | 4        | 6           |  |
| STATE        | 17,730   | 17,113      | 659      | 679         |  |