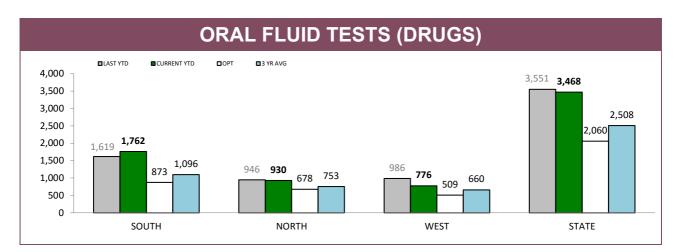

Source: Fine and Infringement Notice Database and Prosecution System

| RPOS TRAFFIC ENFORCEMENT<br>(CURRENT YTD)    |         |        |        |         |  |  |  |
|----------------------------------------------|---------|--------|--------|---------|--|--|--|
|                                              | SOUTH   | NORTH  | WEST   | STATE   |  |  |  |
| SPEEDING INFRINGEMENT NOTICES                | 16,253  | 5,817  | 5,490  | 27,560  |  |  |  |
| OTHER INFRINGMENT NOTICES                    | 2,753   | 1,613  | 1,131  | 5,497   |  |  |  |
| DRINK AND DRUG DRIVING OFFENCES              | 566     | 393    | 182    | 1,141   |  |  |  |
| RANDOM BREATH TESTS CONDUCTED                | 157,818 | 63,870 | 44,552 | 266,240 |  |  |  |
| ORAL FLUID TESTS CONDUCTED                   | 759     | 553    | 208    | 1,520   |  |  |  |
| DISQUALIFIED AND UNLICENSED DRIVERS DETECTED | 1,006   | 670    | 410    | 2,086   |  |  |  |
| UNREGISTERED VEHICLES DETECTED               | 1,039   | 690    | 422    | 2,151   |  |  |  |
| VEHICLES CLAMPED/CONFISCATED                 | 61      | 57     | 44     | 162     |  |  |  |

|          | ALCOHOL AND DRUG TESTS BY AREA |                              |          |                                                                                     |          |                     |              |              |
|----------|--------------------------------|------------------------------|----------|-------------------------------------------------------------------------------------|----------|---------------------|--------------|--------------|
| DISTRICT |                                | RANDOM BREATH TESTS: GENERAL |          | RANDOM BREATH TESTS: DISTRICT TRAFFIC<br>OPERATIONS RANDOM BREATH TESTS: GENERAL PA |          | TS: GENERAL PATROLS | ORAL FLUID T | ESTS (DRUGS) |
| DISTRICT | LAST YTD                       | CURRENT YTD                  | LAST YTD | CURRENT YTD                                                                         | LAST YTD | CURRENT YTD         |              |              |
| SOUTH    | 64,630                         | 77,951                       | 153,921  | 195,466                                                                             | 1,619    | 1,762               |              |              |
| NORTH    | 52,749                         | 46,868                       | 63,283   | 63,932                                                                              | 946      | 930                 |              |              |
| WEST     | 38,188                         | 34,449                       | 56,976   | 55,510                                                                              | 986      | 776                 |              |              |
| STATE    | 155,567                        | 159,268                      | 274,180  | 314,908                                                                             | 3,551    | 3,468               |              |              |