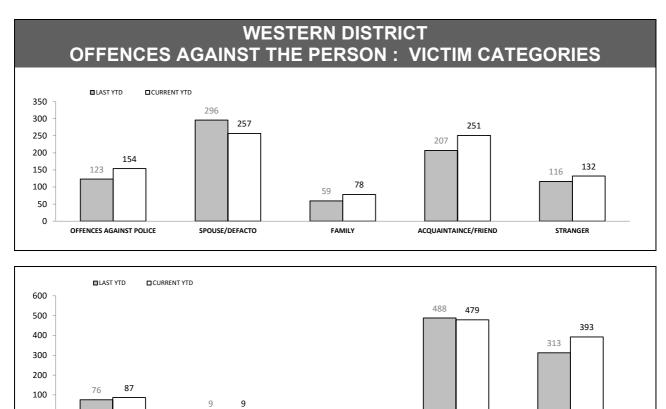

|     |       |  |
|-------------------------------------|-------|-------|-----|-------|--|
| OFFENCE LAST YTD CURRENT YTD CHANGE |       |       |     |       |  |
| DWELLING/HOUSE                      | 1,545 | 1,611 | 66  | 4.3%  |  |
| LICENSED PREMISE                    | 187   | 170   | -17 | -9.1% |  |
| SCHOOL                              | 55    | 59    | 4   | 7.3%  |  |
| PARK                                | 22    | 39    | 17  | 77.3% |  |
| CAR PARK                            | 95    | 117   | 22  | 23.2% |  |
| SPORTS GROUND                       | 13    | 17    | 4   | 30.8% |  |



Source: Offence Reporting System



Source: FIND

Public safety



## NORTHERN DISTRICT OFFENCES AGAINST THE PERSON : VICTIM CATEGORIES





Source (all on page): Offence Reporting System



CRIMINAL CODE OFFENCES MEDICAL TREATMENT REQUIRED TOTAL PRIVATE LOCATIONS

Source (all on page): Offence Reporting System

0

TOTAL PUBLIC LOCATIONS

|          | RDS INCIDENTS RECORDED |                                |        |                                                                    |          |        |  |
|----------|------------------------|--------------------------------|--------|--------------------------------------------------------------------|----------|--------|--|
| DISTRICT | TOTAL RADIO            | IO DISPATCH INCIDENTS RECORDED |        | OPERATIONAL RADIO DISPATCH INCIDENTS<br>(Excludes cancelled tasks) |          |        |  |
|          | LAST YTD               | THIS YTD                       | CHANGE | LAST YTD