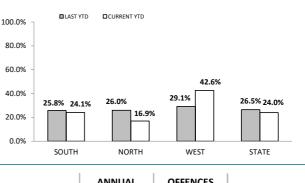

## **OFFENCES AGAINST PROPERTY**

## ANNUAL CLEAR UP %

| DISTRICT | ANNUAL<br>OFFENCES | OFFENCES<br>CLEARED | % CLEARED |
|----------|--------------------|---------------------|-----------|
| SOUTH    | 593                | 143                 | 24.1%     |
| NORTH    | 573                | 97                  | 16.9%     |
| WEST     | 216 92             |                     | 42.6%     |
| STATE    | 1,382              | 332                 | 24.0%     |