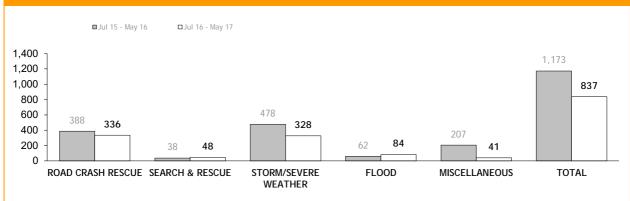

# SOUTH Contractor Celented 000 SOUTH 283 243 85.9% 000 NORTH 174 129 74.1% 000 WEST 92 76 82.6%

549

448

81.6%

STATE