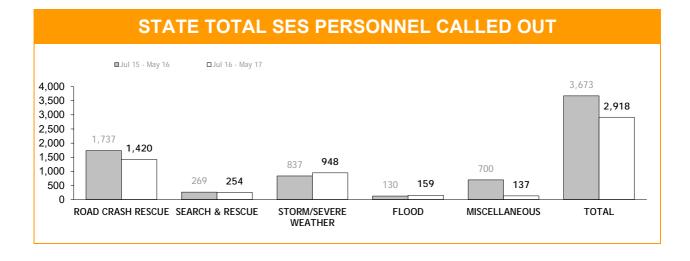

# SOUTH Contractor Celented 000 SOUTH 283 243 85.9% 000 NORTH 174 129 74.1% 000 WEST 92 76 82.6%

549

448

81.6%

STATE