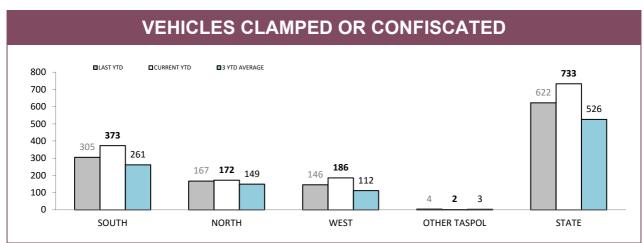

Source: Fine and Infringement Notice Database and Prosecution System

\*Figures for Support Districts not currently shown

Source: Command and Control System

Source: Vehicle Clamping & Confiscation System

| VEHIC | VEHICLE CLAMPINGS/CONFISCATIONS BY MAIN OFFENCE |                             |          |                           |          |             |  |  |  |
|-------|-------------------------------------------------|-----------------------------|----------|---------------------------|----------|-------------|--|--|--|
|       | DANGEROUS OR F                                  | IGEROUS OR RECKLESS DRIVING |          | DRIVE WHILST DISQUALIFIED |          | POLICE      |  |  |  |
|       | LAST YTD                                        | CURRENT YTD                 | LAST YTD | CURRENT YTD               | LAST YTD | CURRENT YTD |  |  |  |
| SOUTH | 14                                              | 11                          | 72       | 51                        | 133      | 234         |  |  |  |
| NORTH | 7                                               | 4                           | 21       | 26                        | 102      | 116         |  |  |  |

|              | EXCEED SPEED LIMIT BY<br>AT LEAST 45 KM/H |             | I        | 1           |                |             |  |  |
|--------------|-------------------------------------------|-------------|----------|-------------|----------------|-------------|--|--|
|              |                                           |             | HOONING  |             | OTHER OFFENCES |             |  |  |
|              | LAST YTD                                  | CURRENT YTD | LAST YTD | CURRENT YTD | LAST YTD       | CURRENT YTD |  |  |
| SOUTH        | 40                                        | 16          | 46       | 60          | 0              | 1           |  |  |
| NORTH        | 13                                        | 6           | 24       | 20          | 0              | 0           |  |  |
| WEST         | 10                                        | 7           | 28       | 15          | 0              | 0           |  |  |
| OTHER TASPOL | 1                                         | 1           | 1        | 0           | 0              | 0           |  |  |
| STATE        | 64                                        | 30          | 99       | 95          | 0              | 1           |  |  |

Source: Vehicle Clamping & Confiscation System

WEST

OTHER TASPOL

STATE

| SPEED CAMERA INFRINGEMENT NOTICES |          |             |  |  |  |
|-----------------------------------|----------|-------------|--|--|--|
| NOTICES ISSUED                    | LAST YTD | CURRENT YTD |  |  |  |
| TOTAL                             | 13,976   | 13,034      |  |  |  |