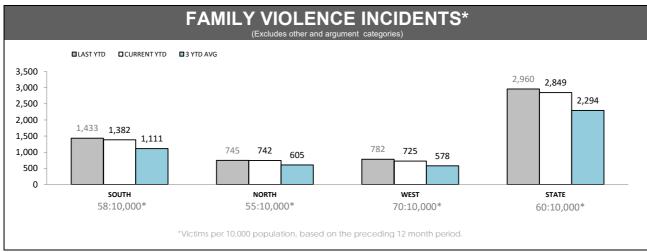

## FAMILY VIOLENCE INCIDENT: RAST CLASSIFICATIONS

\*\* Due to changed reporting procedures, this data may not fully capture action taken at the scene of incidents These indicators are under review.

Source (all on page): Family Violence Management System