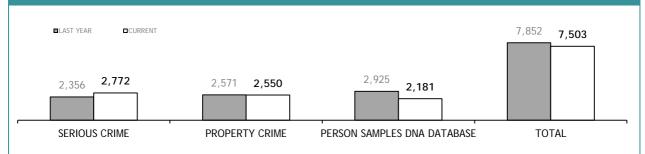

## **DRUG OFFENDER CATEGORIES\***

\* Source: Collation of this measure changed in 1<sup>st</sup> July 2016 from manual reporting by Districts to automated data extraction from Drug Offence Reporting System, Prosecution System and Information Bureau System. Data reported prior to 1<sup>st</sup> July 2016 should not be compared to later data due to the change in collation method

|                                    |          | DIS : S     | EIZU     | RES*        |          |             |          |             |
|------------------------------------|----------|-------------|----------|-------------|----------|-------------|----------|-------------|
|                                    | SOUTH    | REGION      | NORTH    |             | WEST     |             | ST       | ATE         |
|                                    | LAST YTD | CURRENT YTD |
| CANNABIS PROCESSED (g)             | 11,651   | 39,255      | 193,474  | 102,670     | 37,173   | 45,653      | 242,298  | 187,578     |
| CANNABIS PLANTS                    | 295      | 1,055       | 386      | 458         | 1,207    | 1,784       | 1,888    | 3,297       |
| METHYLAMPHETAMINE/DERIVATIVES [gm] | 0        | 717         | 0        | 0           | 591      | 753         | 591      | 1,470       |
| AMPHETAMINES/DEXAMPHETAMINES (gm)  | 1,430    | 23          | 1,029    | 454         | 0        | 0           | 2,459    | 477         |
| ECSTASY/MDMA (Tablets)             | 4,942    | 3,816       | 712      | 0           | 504      | 678         | 6,158    | 4,494       |
| HEROIN (gm)                        | 3        | 33          | 0        | 5           | 0        | 6           | 3        | 44          |
| COCAINE (gm)                       | 13       | 159         | 1        | 32          | 24       | 0           | 38       | 191         |
| ANALOGUE/SYNTHETIC DRUGS (gm)      | 2,405    | 483         | 0        | 0           | 1        | 0           | 2,406    | 483         |
| POPPY CAPSULES                     | 0        | 0           | 0        | 0           | 1,591    | 7,266       | 1,591    | 7,266       |
| POPPY PRODUCT (gm)                 | 0        | 0           | 0        | 0           | 66       | 164         | 66       | 164         |
| PHARMACEUTICALS                    |          |             |          |             |          |             |          |             |
| - OPIOIDS (Tablets)                | 1,417    | 2,016       | 0        | 0           | 24       | 146         | 1,441    | 2,162       |
| - OPIOIDS (mis)                    | 51       | 7           | 0        | 0           | 22       | 130         | 73       | 137         |
| BENZODIAZEPINES (Tablets)          | 550      | 63          | 0        | 0           | 76       | 85          | 626      | 148         |
| STEROIDS [mls]                     | 0        | 2,073       | 0        | 0           | 0        | 685         | 0        | 2,758       |