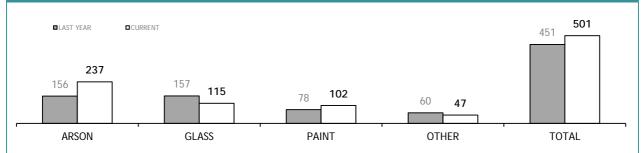

## **DIS : WARRANTS EXECUTED**

Source: self-reported monthly by districts

| STATE FIREARM-RELATED INCIDENTS*                                                                 |          |             |            |  |  |  |  |  |
|--------------------------------------------------------------------------------------------------|----------|-------------|------------|--|--|--|--|--|
| INCIDENTS INVOLVING:                                                                             | LAST YTD | CURRENT YTD | YTD CHANGE |  |  |  |  |  |
| UNLAWFUL DISCHARGE OF FIREARM<br>(Firearms Act, 1996)                                            | 10       | 4           | -6         |  |  |  |  |  |
| OTHER OFFENCES UNDER FIREARMS ACT, 1996<br>(storage compliance, possession etc.)                 | 79       | 87          | 8          |  |  |  |  |  |
| RECKLESS DISCHARGE OF FIREARM<br>(Criminal Code Act, 1924)                                       | -        | 16          | -          |  |  |  |  |  |
| OTHER FIREARMS-RELATED CRIMINAL CODE OFFENCES<br>(use/possess/sell firearm or firearm part etc.) | -        | 1           | -          |  |  |  |  |  |
| FIREARM USED AS WEAPON<br>(including family violence order breaches)                             | 42       | 64          | 22         |  |  |  |  |  |
| FIREARM THEFT<br>(excludes ammunition and firearm accessories)                                   | 65       | 56          | -9         |  |  |  |  |  |
| TOTAL FIREARM-RELATED INCIDENTS                                                                  | 190      | 201         | 11         |  |  |  |  |  |
| PERSONS INJURED RESULTING FROM FIREARMS OFFENDING                                                | 5        | 11          | 6          |  |  |  |  |  |

Source: Offence Reporting System

\*Each incident relates to one Offence Report and may be counted under multiple categories.

| Φ |
|---|
|   |
| • |
|   |
| Φ |
| > |
|   |
|   |

S

|              |                   |             | JUVE                                                       |             | ILE Ol               | JTCOM       | IES                    |             |                                                   |             |
|--------------|-------------------|-------------|------------------------------------------------------------|-------------|----------------------|-------------|------------------------|-------------|---------------------------------------------------|-------------|
| DISTRICT     | PROSECUTION FILES |             | COMMUNITY CONFERENCE<br>REFERRALS<br>(Youth Justice, DHHS) |             | FORMAL CAUTION FILES |             | INFORMAL CAUTION FILES |             | JUVENILES PRESENT AT FAMILY<br>VIOLENCE INCIDENTS |             |
|              | LAST YTD          | CURRENT YTD | LAST YTD                                                   | CURRENT YTD | LAST YTD             | CURRENT YTD | LAST YTD               | CURRENT YTD | LAST YTD                                          | CURRENT YTD |
| SOUTH        | 403               | 490         | 78                                                         | 60          | 1                    | 1           | 364                    | 321         | 774                                               | 802         |
| NORTH        | 247               | 301         | 28                                                         | 16          | 0                    | 0           | 146                    | 91          | 438                                               | 429         |
| WEST         | 169               | 252         | 10                                                         | 12          | 0                    | 1           | 182                    | 149         | 423                                               | 368         |
| OTHER TASPOL | 10                | 6           | 5                                                          | 4           | 0                    | 0           | 12                     | 13          | NA                                                | NA          |
| STATE        | 829               | 1,049       | 121                                                        | 92          | 1                    | 2           | 704                    | 574         | 1,635                                             | 1,599       |