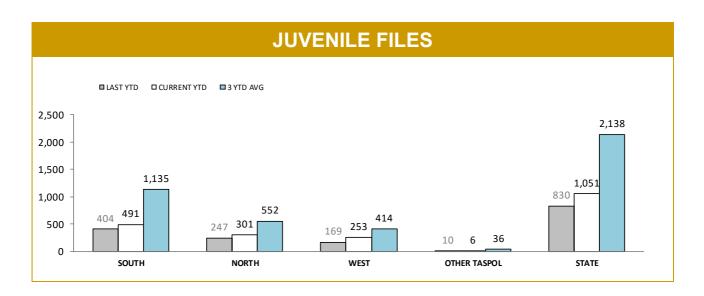

Source: Offence Reporting System

\*Each incident relates to one Offence Report and may be counted under multiple categories.

| Φ |
|---|
|   |
| • |
|   |
| Φ |
| > |
|   |
|   |

S

|              |                   |             | JUVE                                                       |             | ILE Ol               | JTCOM       | IES                    |             |                                                   |             |
|--------------|-------------------|-------------|------------------------------------------------------------|-------------|----------------------|-------------|------------------------|-------------|---------------------------------------------------|-------------|
| DISTRICT     | PROSECUTION FILES |             | COMMUNITY CONFERENCE<br>REFERRALS<br>(Youth Justice, DHHS) |             | FORMAL CAUTION FILES |             | INFORMAL CAUTION FILES |             | JUVENILES PRESENT AT FAMILY<br>VIOLENCE INCIDENTS |             |
|              | LAST YTD          | CURRENT YTD | LAST YTD                                                   | CURRENT YTD | LAST YTD             | CURRENT YTD | LAST YTD               | CURRENT YTD | LAST YTD                                          | CURRENT YTD |
| SOUTH        | 403               | 490         | 78                                                         | 60          | 1                    | 1           | 364                    | 321         | 774                                               | 802         |
| NORTH        | 247               | 301         | 28                                                         | 16          | 0                    | 0           | 146                    | 91          | 438                                               | 429         |
| WEST         | 169               | 252         | 10                                                         | 12          | 0                    | 1           | 182                    | 149         | 423                                               | 368         |
| OTHER TASPOL | 10                | 6           | 5                                                          | 4           | 0                    | 0           | 12                     | 13          | NA                                                | NA          |
| STATE        | 829               | 1,049       | 121                                                        | 92          | 1                    | 2           | 704                    | 574         | 1,635                                             | 1,599       |

Source (all on page): Collation of this measure changed in 1<sup>st</sup> July 2016 from manual reporting by Districts to automated data extraction from Prosecution System, Information Bureau and Drug Offence Reporting System. Data reported prior to 1<sup>st</sup> July 2016 should not be compared to later data due to the change in collation method