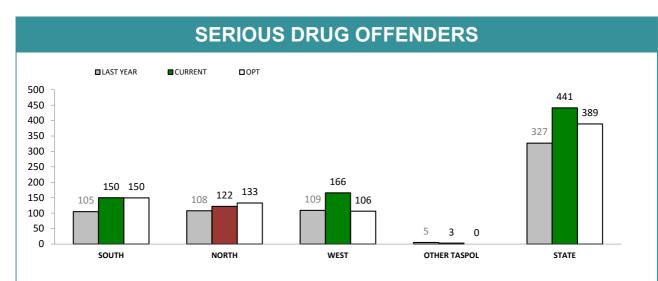

Source): Collation of this measure changed in 1<sup>st</sup> July 2016 from manual reporting by Districts to automated data extraction from Drug Offence Reporting System, Prosecution System and Information Bureau System. Data reported prior to 1<sup>st</sup> July 2016 should not be compared to later data due to the change in collation method

|                           | CATEGORY                 | SOUTH    |             | NORTH    |             | WEST     |             | STATE    |            |
|---------------------------|--------------------------|----------|-------------|----------|-------------|----------|-------------|----------|------------|
|                           | CATEGORY                 | LAST YTD | CURRENT YTD | LAST YTD | CURRENT YTD | LAST YTD | CURRENT YTD | LAST YTD | CURRENT YT |
|                           | CANNABIS/derivatives     | 54       | 81          | 68       | 87          | 69       | 118         | 191      | 286        |
|                           | METHYLAMPHETAMINE        | 38       | 50          | 38       | 33          | 34       | 47          | 110      | 130        |
|                           | AMPHETAMINES/derivatives | 2        | 9           | 1        | 0           | 0        | 9           | 3        | 18         |
|                           | ECSTASY                  | 21       | 21          | 16       | 7           | 6        | 1           | 43       | 29         |
| SERIOUS DRUG<br>OFFENDERS | NARCOTICS/derivatives    | 1        | 2           | 6        | 7           | 11       | 7           | 18       | 16         |
|                           | STEROID                  | 1        | 0           | 0        | 0           | 0        | 1           | 1        | 1          |
|                           | OTHER                    | 6        | 11          | 7        | 8           | 3        | 3           | 16       | 22         |
|                           | TOTAL                    | 123      | 174         | 136      | 142         | 123      | 186         | 382      | 502        |
|                           | TOTAL INDICTABLE         | 36       | 39          | 21       | 25          | 9        | 15          | 66       | 79         |
|                           | CANNABIS/derivatives     | 669      | 697         | 408      | 404         | 385      | 474         | 1,462    | 1,575      |
|                           | METHYLAMPHETAMINE        | 158      | 179         | 139      | 129         | 113      | 149         | 410      | 457        |
|                           | AMPHETAMINES/derivatives | 39       | 36          | 17       | 14          | 24       | 27          | 80       | 77         |
| DIS OTHER DRUG            | ECSTASY                  | 44       | 48          | 30       | 24          | 10       | 4           | 84       | 76         |
| OFFENDERS                 | NARCOTICS/derivatives    | 24       | 22          | 17       | 16          | 47       | 30          | 88       | 68         |
|                           | STEROID                  | 6        | 7           | 7        | 1           | 0        | 4           | 13       | 12         |
|                           | OTHER                    | 44       | 59          | 21       | 21          | 22       | 27          | 87       | 107        |
|                           | TOTAL                    | 984      | 1,048       | 639      | 609         | 601      | 715         | 2,224    | 2,372      |