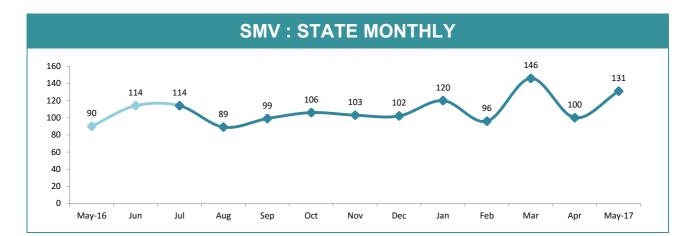

## STATE MONTHLY OFFENCES

| DIVISION     | LAST YTD | THIS YTD Change | THIS YTD | Change |            | Annual<br>offences per<br>10,000<br>population |
|--------------|----------|-----------------|----------|--------|------------|------------------------------------------------|
| HOBART       | 2,178    | 2,317           | 139      | 6.4%   | 133:10,000 |                                                |
| GLENORCHY    | 2,030    | 2,324           | 294      | 14.5%  | 90:10,000  |                                                |
| KINGSTON     | 693      | 700             | 7        | 1.0%   | 37:10,000  |                                                |
| SOUTH-EAST   | 2,175    | 2,312           | 137      | 6.3%   | 52:10,000  |                                                |
| BRIDGEWATER  | 1,311    | 1,410           | 99       | 7.6%   | 99:10,000  |                                                |
| LAUNCESTON   | 4,956    | 5,464           | 508      | 10.3%  | 142:10,000 |                                                |
| NORTH-EAST   | 497      | 639             | 142      | 28.6%  | 78:10,000  |                                                |
| DELORAINE    | 776      | 985             | 209      | 26.9%  | 32:10,000  |                                                |
| BURNIE       | 1,330    | 1,380           | 50       | 3.8%   | 92:10,000  |                                                |
| DEVONPORT    | 1,604    | 1,724           | 120      | 7.5%   | 85:10,000  |                                                |
| CENTRAL WEST | 634      | 701             | 67       | 10.6%  | 44:10,000  |                                                |