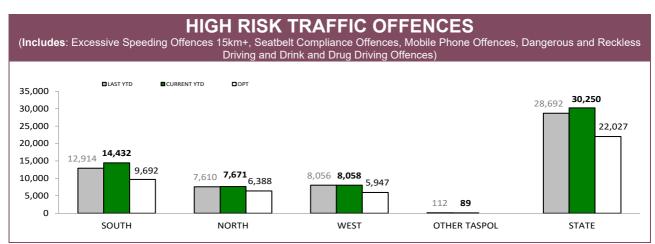

# **Road Policing**

Source: Fine and Infringement Notice Database and Prosecution System