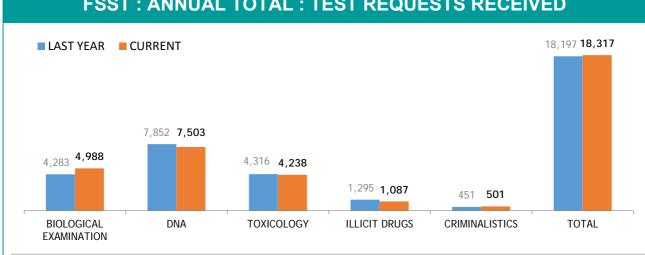

|  |
| PERSONNEL SUCCESSFULLY COMPLETING PROMOTION PROCESS : FEMALE | 0              |  |

### **PROMOTION : SERGEANTS**

|                                                              | THIS JUL - MAY |
|--------------------------------------------------------------|----------------|
| ELIGIBLE % SITTING PROMOTION EXAMINATIONS                    | 0%             |
| PERSONNEL SITTING PROMOTION EXAMINATIONS                     | 0              |
| PERSONNEL SUCCESSFULLY COMPLETING EXAMINATIONS               | 0              |
| PERSONNEL SUCCESSFULLY COMPLETING PROMOTION PROCESS : MALE   | 0              |
| PERSONNEL SUCCESSFULLY COMPLETING PROMOTION PROCESS : FEMALE | 0              |

# APPENDIX D

Source (all in Appendix D): LIMS (Laboratory Information Management System)



### **FSST : ANNUAL TOTAL : TEST REQUESTS RECEIVED**



SS







| EXAMINATION REQUESTS NOT COMPLETE |                                                              |                                                       |                                          |
|-----------------------------------|--------------------------------------------------------------|-------------------------------------------------------|------------------------------------------|
|                                   | CURRENT REQUESTS<br>(RECEIVED WITHIN THE LAST TWO<br>MONTHS) | OLDER REQUESTS<br>(RECEIVED MORE THAN TWO MONTHS AGO) | AVERAGE DAYS ON HAND<br>(OLDER REQUESTS) |
| SERIOUS CRIME                     | 95                                                           | 124