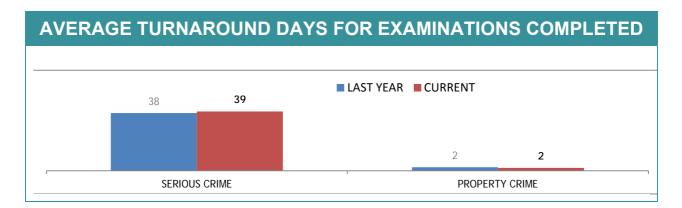

#### **ROBBERY OFFENCES** LAST YTD CURRENT YTD 3 YTD AVG 100 89 71 69 80 60 41 41 38 32 40 26 23 20 11 10 7 0 SOUTH NORTH WEST STATE 3:10,000\* 1:10,000\* 2:10,000\* 2:10,000\* \* Victims per 10,000 population based on the preceding 12 month period.