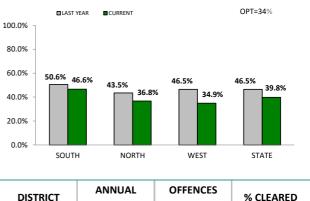

## **BUSINESS BURGLARY OFFENCES**

| DIVISION     | LAST YTD | ) THIS YTD Change | THIS YTD | Change |           | Annual<br>offences pe<br>10,000<br>populatior |
|--------------|----------|-------------------|----------|--------|-----------|-----------------------------------------------|
| HOBART       | 50       | 66                | 16       | 32.0%  | 15:10,000 |                                               |
| GLENORCHY    | 63       | 61                | -2       | -3.2%  | 15:10,000 |                                               |
| KINGSTON     | 26       | 21                | -5       | -19.2% | 4:10,000  |                                               |
| SOUTH-EAST   | 56       | 65                | 9        | 16.1%  | 9:10,000  |                                               |
| BRIDGEWATER  | 20       | 28                | 8        | 40.0%  | 8:10,000  |                                               |
| LAUNCESTON   | 213      | 197               | -16      | -7.5%  | 32:10,000 |                                               |
| NORTH-EAST   | 30       | 25                | -5       | -16.7% | 12:10,000 |                                               |
| DELORAINE    | 42       | 63                | 21       | 50.0%  | 12:10,000 |                                               |
| BURNIE       | 33       | 57                | 24       | 72.7%  | 14:10,000 |                                               |
| DEVONPORT    | 60       | 83                | 23       | 38.3%  | 20:10,000 |                                               |
| CENTRAL WEST | 21       | 25                | 4        | 19.0%  | 7:10,000  |                                               |

## ANNUAL CLEAR UP %

| DISTRICT | ANNUAL<br>OFFENCES | OFFENCES<br>CLEARED | % CLEARED |
|----------|--------------------|---------------------|-----------|
| SOUTH    | 262                | 122                 | 46.6%     |
| NORTH    | 302                | 111                 | 36.8%     |
| WEST     | 172                | 60                  | 34.9%     |
| STATE    | 736                | 293                 | 39.8%     |