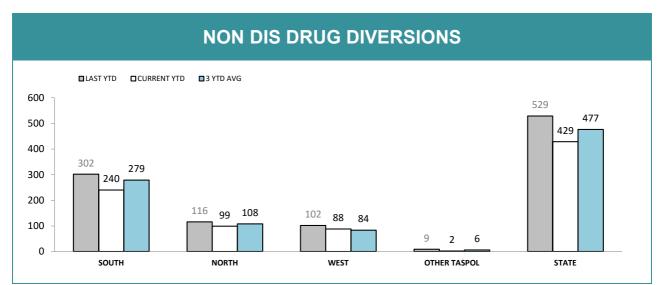

## NON DIS DRUG OFFENDERS

Source): Collation of this measure changed in 1<sup>st</sup> July 2016 from manual reporting by Districts to automated data extraction from Drug Offence Reporting System, Prosecution System and Information Bureau System. Data reported prior to 1<sup>st</sup> July 2016 should not be compared to later data due to the change in collation method

Source): Collation of this measure changed in 1<sup>st</sup> July 2016 from manual reporting by Districts to automated data extraction from Drug Offence Reporting System. Data reported prior to 1<sup>st</sup> July 2016 should not be compared to later data due to the change in collation method