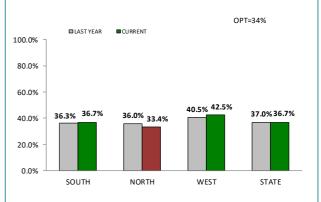

## ANNUAL CLEAR UP %

| DISTRICT | ANNUAL<br>OFFENCES | OFFENCES<br>CLEARED | % CLEARED |  |
|----------|--------------------|---------------------|-----------|--|
| SOUTH    | 9,806              | 3,603               | 36.7%     |  |
| NORTH    | 7,624              | 2,547               | 33.4%     |  |
| WEST     | 4,135              | 1,757               | 42.5%     |  |
| STATE    | 21,565             | 7,907               | 36.7%     |  |