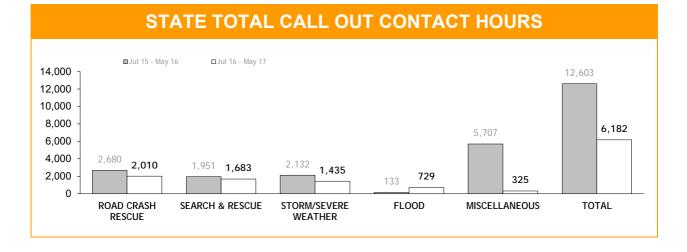

# SOUTH Contractor Celented 000 SOUTH 283 243 85.9% 000 NORTH 174 129 74.1% 000 WEST 92 76 82.6%

549

448

81.6%

STATE