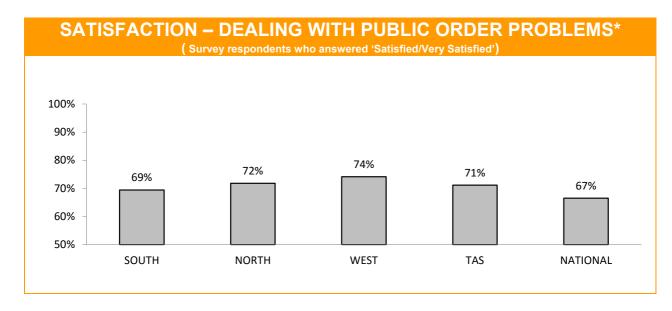

\* Examples of public order problems given were: vandalism, gangs, drunken & disorderly behaviour.

Source: supplied quarterly by Social Research Centre. Period: 12 months between April 2016 and March 2017.

No respondents were associated with Police.

Error margins on National, State and District figures are 0.5%, 2% and 4%, respectively.