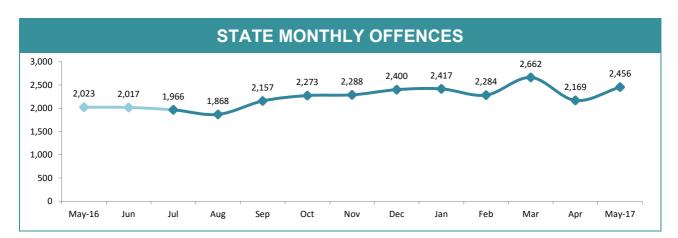

## STATE MONTHLY OFFENCES

| DIVISION     | LAST YTD | THIS YTD Change | THIS YTD | Change |            | Annual<br>offences per<br>10,000<br>population |
|--------------|----------|-----------------|----------|--------|------------|------------------------------------------------|
| HOBART       | 2,178    | 2,317           | 139      | 6.4%   | 133:10,000 |                                                |
| GLENORCHY    | 2,030    | 2,324           | 294      | 14.5%  | 90:10,000  |                                                |
| KINGSTON     | 693      | 700             | 7        | 1.0%   | 37:10,000  |                                                |
| SOUTH-EAST   | 2,175    | 2,312           | 137      | 6.3%   | 52:10,000  |                                                |
| BRIDGEWATER  | 1,311    | 1,410           | 99       | 7.6%   | 99:10,000  |                                                |
| LAUNCESTON   | 4,956    | 5,464           | 508      | 10.3%  | 142:10,000 |                                                |
| NORTH-EAST   | 497      | 639             | 142      | 28.6%  | 78:10,000  |                                                |
| DELORAINE    | 776      | 985             | 209      | 26.9%  | 32:10,000  |                                                |
| BURNIE       | 1,330    | 1,380           | 50       | 3.8%   | 92:10,000  |                                                |
| DEVONPORT    | 1,604    | 1,724           | 120      | 7.5%   | 85:10,000  |                                                |
| CENTRAL WEST | 634      | 701             | 67       | 10.6%  | 44:10,000  |                                                |