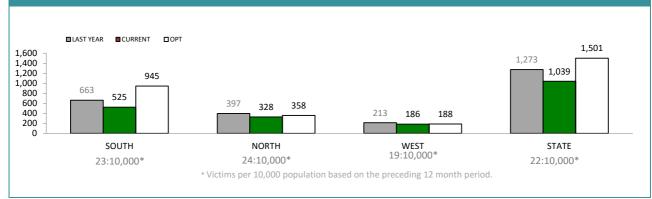

## **OFFENCES AGAINST THE PERSON: VICTIM CATEGORIES**

## NORTHERN DISTRICT OFFENCES AGAINST THE PERSON : VICTIM CATEGORIES

Source (all on page): Offence Reporting System

CRIMINAL CODE OFFENCES MEDICAL TREATMENT REQUIRED TOTAL PRIVATE LOCATIONS

Source (all on page): Offence Reporting System