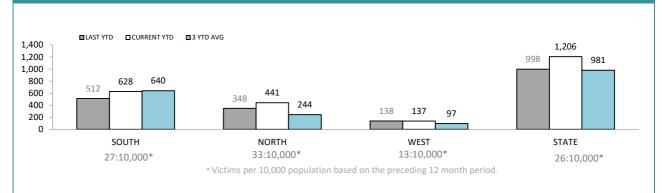

EVONPORT    | 94        | 128      | 34     | 36.2%  | 33:10,000                                      |  |  |
| CENTRAL WEST | 17        | 28       | 11     | 64.7%  | 7:10,000                                       |  |  |
|              |           |          |        |        |                                                |  |  |

## ANNUAL CLEAR UP %



| DISTRICT | ANNUAL<br>OFFENCES | OFFENCES<br>CLEARED | % CLEARED |
|----------|--------------------|---------------------|-----------|
| SOUTH    | 593                | 143                 | 24.1%     |
| NORTH    | 573                | 97                  | 16.9%     |
| WEST     | 216 92             |                     | 42.6%     |
| STATE    | 1,382              | 332                 | 24.0%     |

## **STOLEN MOTOR VEHICLES**





| DIVISIONS    |          |                 |          |        |           |                                               |
|--------------|----------|-----------------|----------|--------|-----------|-----------------------------------------------|
| DIVISION     | LAST YTD | THIS YTD Change | THIS YTD | Change |           | Annual<br>offences pe<br>10,000<br>population |
| HOBART       | 108      | 123             | 15       | 13.9%  | 26:10,000 |                                               |
| GLENORCHY    | 158      | 176             | 18       | 11.4%  | 43:10,000 |                                               |
| KINGSTON     | 30       | 37              | 7        | 23.3%  | 8:10,000  |                                               |
| SOUTH-EAST   | 133      | 180