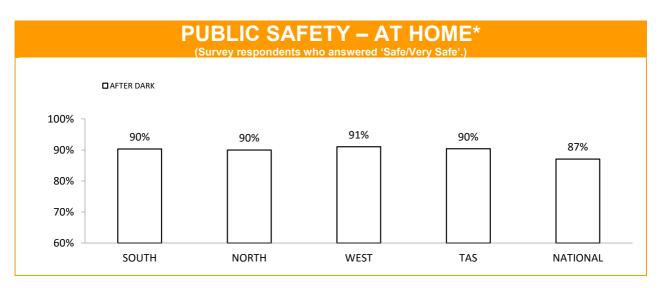

## **Policing - Public Satisfaction**

\*The question "How safe do you feel at home during the daytime" has been removed from the SRC survey.