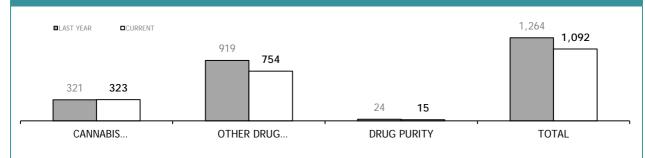

Source): Collation of this measure changed in 1<sup>st</sup> July 2016 from manual reporting by Districts to automated data extraction from Drug Offence Reporting System, Prosecution System and Information Bureau System. Data reported prior to 1<sup>st</sup> July 2016 should not be compared to later data due to the change in collation method

Source): Collation of this measure changed in 1<sup>st</sup> July 2016 from manual reporting by Districts to automated data extraction from Drug Offence Reporting System. Data reported prior to 1<sup>st</sup> July 2016 should not be compared to later data due to the change in collation method