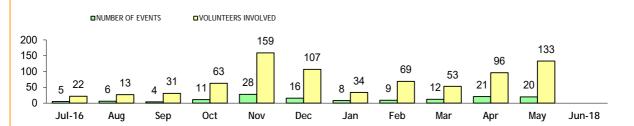

Source: Offence Reporting System

|                                        | SOUTH | NORTH | WEST | STATE |
|----------------------------------------|-------|-------|------|-------|
| Public Events Attended                 | 565   | 196   | 184  | 945   |
| Public Events - Total Hours            | 1,973 | 671   | 752  | 3,396 |
| Public Place Assaults - Arrests        | 27    | 5     | 1    | 33    |
| Public Place Assaults - Summons/YJAR   | 8     | 0     | 1    | 9     |
| Take into custody - Public Drunkenness | 36    | 3     | 2    | 41    |
| Licensed Premise Visits                | 6,394 | 1,321 | 854  | 8,569 |
| Liquor Confiscations                   | 269   | 38    | 255  | 562   |
| Liquor Infringement Notices (LINS)     | 660   | 89    | 281  | 1,030 |
| Move-On Orders Given                   | 1,207 | 36    | 68   | 1,311 |
| Dangerous Article Confiscations        | 12    | 8     | 6    | 26    |

\*Source: RPOS Activity Report \*Includes activities of RPOS, RSTF and Licensing teams.