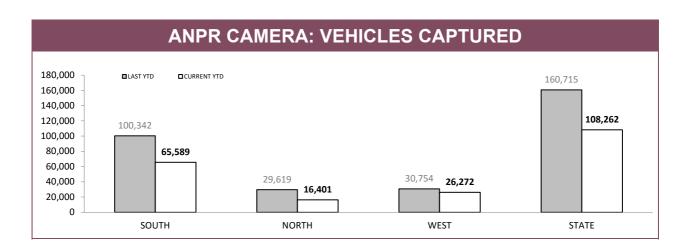

### AUTOMATIC NUMBER PLATE RECOGNITION (ANPR) CAMERA: ROADSIDE HOURS

### ANPR USAGE: % OF OFFENCES WHERE ANPR DETECTIONS USED

|       | DISQUALIFIED DRIVERS |             | UNLICENSED PERSONS |             | UNREGISTERED VEHICLES |             |
|-------|----------------------|-------------|--------------------|-------------|-----------------------|-------------|
|       | LAST YTD             | CURRENT YTD | LAST YTD           | CURRENT YTD | LAST YTD              | CURRENT YTD |
| SOUTH | 3.2%                 | 3.6%        | 1.9%               | 45.0%       | 11.7%                 | 9.8%        |
| NORTH | 2.0%                 | 1.1%        | 2.1%               | 28.6%       | 5.9%                  | 4.2%        |
| WEST  | 2.3%                 | 1.5%        | 2.9%               | 57.5%       | 8.1%                  | 7.7%        |
| STATE | 2.6%                 | 2.3%        | 2.2%               | 43.2%       | 9.1%                  | 7.8%        |