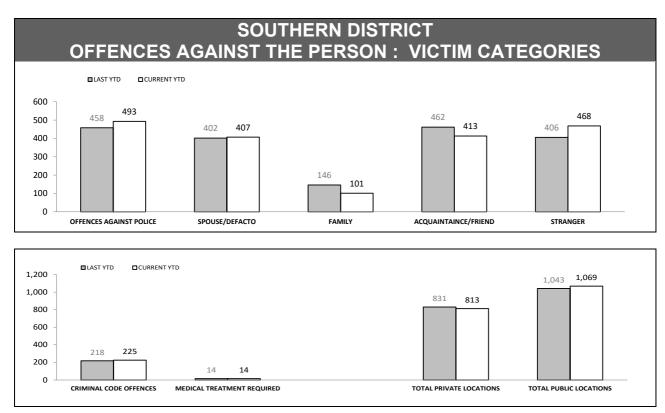

## **OFFENCES AGAINST THE PERSON: VICTIM CATEGORIES**

## **OFFENCES AGAINST POLICE**

| OFFENCE                       | LAST YTD | CURRENT YTD | CHANGE |        |
|-------------------------------|----------|-------------|--------|--------|
| ASSAULT                       | 220      | 215         | -5     | -2.3%  |
| RESIST                        | 251      | 282         | 31     | 12.4%  |
| OBSTRUCT                      | 69       | 80          | 11     | 15.9%  |
| THREATEN/ABUSE/<br>INTIMIDATE | 281      | 368         | 87     | 31.0%  |
| CRIMINAL CODE<br>OFFENCE      | 14       | 12          | -2     | -14.3% |

| LOCATIONS                           |       |       |     |       |  |
|-------------------------------------|-------|-------|-----|-------|--|
| OFFENCE LAST YTD CURRENT YTD CHANGE |       |       |     |       |  |
| DWELLING/HOUSE                      | 1,545 | 1,611 | 66  | 4.3%  |  |
| LICENSED PREMISE                    | 187   | 170   | -17 | -9.1% |  |
| SCHOOL                              | 55    | 59    | 4   | 7.3%  |  |
| PARK                                | 22    | 39    | 17  | 77.3% |  |
| CAR PARK                            | 95    | 117   | 22  | 23.2% |  |
| SPORTS GROUND                       | 13    | 17    | 4   | 30.8% |  |

Source: Offence Reporting System

Source: FIND

Public safety