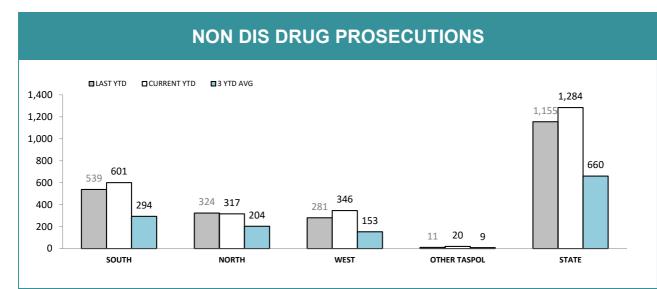

Source): Collation of this measure changed in 1<sup>st</sup> July 2016 from manual reporting by Districts to automated data extraction from Prosecution System. Data reported prior to 1<sup>st</sup> July 2016 should not be compared to later data due to the change in collation method