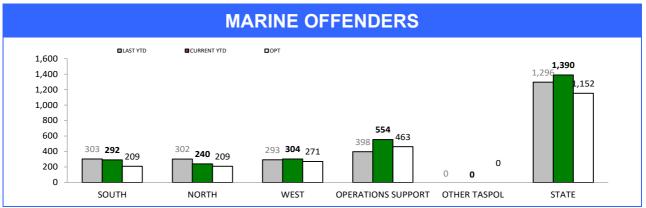

|
| CENTRAL WEST | 241      | 276            | 35     | 21                             | 19          | -2     |  |
| STATE        | 5,911    | 6,191          | 280    | 268                            | 239         | -29    |  |

Sources: Crash Data Manager (Serious/Fatal crashes); Traffic Crash Reporting System (Total Crashes)

\*Note: Total crash figures run one month behind other year to date figures to account for crash report processing time

### **Rural Road Policing Strategy**



### Southern District



### **Northern District**



### Western District



Rural locations are as defined in the Australian Statistical Geography Standard. Rural infringement data only available since the introduction of PINS. Rural Active AVL Hours only available from July 2014.

# Marine Enforcement



Source): Collation of this measure changed in 1<sup>st</sup> July 2016 from manual reporting by Districts to automated data extraction from Fine and Infringement Notice Database, Prosecution System and Information Bureau. Data reported prior to 1<sup>st</sup> July 2016 should not be compared to later data due to the change in collation method









Source (all other on page): self-reported monthly by districts

marine

# **Rescue Services**

|  | <b>OEDV</b> |  |
|--|-------------|--|
|  | SERV        |  |
|  |             |  |

| CATEGORY                             | LAST YTD | CURRENT YTD | CHANGE |
|--------------------------------------|----------|-------------|--------|
| SEARCH & RESCUE HOURS                | 298      | 338         | 40     |
| TAS AMBULANCE HOURS