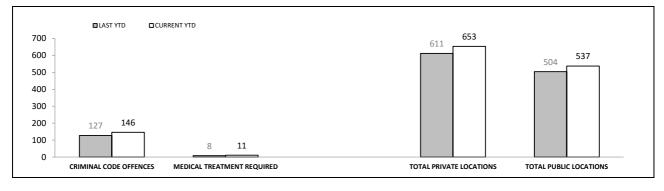

## NORTHERN DISTRICT OFFENCES AGAINST THE PERSON : VICTIM CATEGORIES

Source (all on page): Offence Reporting System

CRIMINAL CODE OFFENCES MEDICAL TREATMENT REQUIRED TOTAL PRIVATE LOCATIONS

Source (all on page): Offence Reporting System