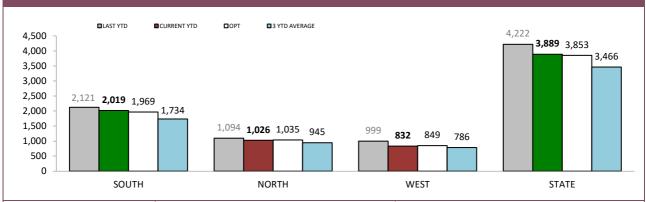

Source: Fine and Infringement Notice Database and Prosecution System

| RPOS TRAFFIC ENFORCEMENT<br>(CURRENT YTD)    |         |        |        |         |  |  |  |
|----------------------------------------------|---------|--------|--------|---------|--|--|--|
|                                              | SOUTH   | NORTH  | WEST   | STATE   |  |  |  |
| SPEEDING INFRINGEMENT NOTICES                | 16,253  | 5,817  | 5,490  | 27,560  |  |  |  |
| OTHER INFRINGMENT NOTICES                    | 2,753   | 1,613  | 1,131  | 5,497   |  |  |  |
| DRINK AND DRUG DRIVING OFFENCES              | 566     | 393    | 182    | 1,141   |  |  |  |
| RANDOM BREATH TESTS CONDUCTED                | 157,818 | 63,870 | 44,552 | 266,240 |  |  |  |
| ORAL FLUID TESTS CONDUCTED                   | 759     | 553    | 208    | 1,520   |  |  |  |
| DISQUALIFIED AND UNLICENSED DRIVERS DETECTED | 1,006   | 670    | 410    | 2,086   |  |  |  |
| UNREGISTERED VEHICLES DETECTED               | 1,039   | 690    | 422    | 2,151   |  |  |  |
| VEHICLES CLAMPED/CONFISCATED                 | 61      | 57     | 44     | 162     |  |  |  |

#### RANDOM BREATH TESTS (ALCOHOL) LAST YTD CURRENT YTD 3 YR AVG 474,176 500,000 403,836 426,187 429,747 450,000 400,000 350,000 273,417 300,000 218,551 201,918 218,359 250,000 200,000 116,032 **110,800** <sup>112,266</sup> 109,290 150,000 **89,959** 89,652 98,537 95,164 100,000 50,000 0 SOUTH NORTH STATE WEST