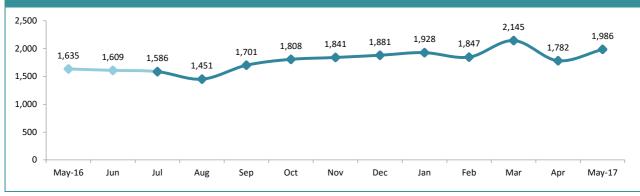

#### RANDOM BREATH TESTS (ALCOHOL) LAST YTD CURRENT YTD 3 YR AVG 474,176 500,000 403,836 426,187 429,747 450,000 400,000 350,000 273,417 300,000 218,551 201,918 218,359 250,000 200,000 116,032 **110,800** <sup>112,266</sup> 109,290 150,000 **89,959** 89,652 98,537 95,164 100,000 50,000 0 SOUTH NORTH STATE WEST