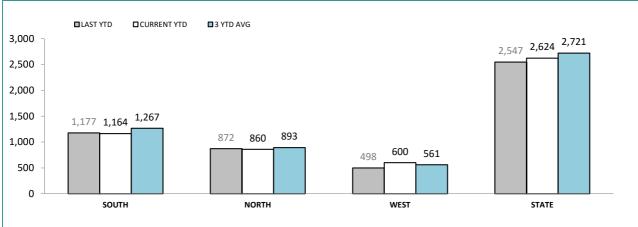

## **CIB OFFICE PERFORMANCE**

| STATION       | CRIME OFFENDERS |             | BAIL OF  | FENDERS     | OTHER OFFENDERS |             |  |
|---------------|-----------------|-------------|----------|-------------|-----------------|-------------|--|
| STATION       | LAST YTD        | CURRENT YTD | LAST YTD | CURRENT YTD | LAST YTD        | CURRENT YTD |  |
| CIB HOBART    | 337             | 393         | 79       | 98          | 268             | 302         |  |
| CIB GLENORCHY | 509             | 443         | 106      | 120         | 410             | 334         |  |
| CIB KINGSTON  | 109             | 100         | 24       | 14          | 87              | 88          |  |
| CIB NORTHERN  | 872             | 860         | 207      | 176         | 676             | 691         |  |
| CIB BURNIE    | 194             | 273         | 41       | 49          | 156             | 227         |  |
| CIB DEVONPORT | 304             | 327         | 75       | 73          | 235             | 257         |  |
| CIB BELLERIVE | 222             | 228         | 40       | 67          | 190             | 170         |  |
| STATE         | 2,547           | 2,624       | 572      | 597         | 2,022           | 2,069       |  |