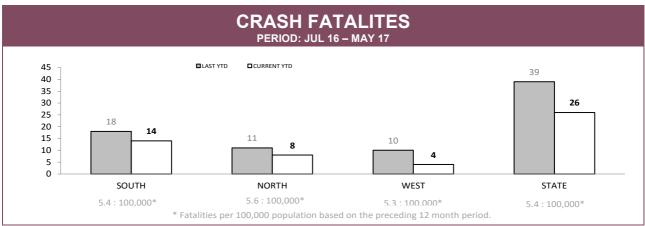

EGISTERED VEHICLES |             |
|-------|----------------------|-------------|--------------------|-------------|-----------------------|-------------|
|       | LAST YTD             | CURRENT YTD | LAST YTD           | CURRENT YTD | LAST YTD              | CURRENT YTD |
| SOUTH | 3.2%                 | 3.6%        | 1.9%               | 45.0%       | 11.7%                 | 9.8%        |
| NORTH | 2.0%                 | 1.1%        | 2.1%               | 28.6%       | 5.9%                  | 4.2%        |
| WEST  | 2.3%                 | 1.5%        | 2.9%               | 57.5%       | 8.1%                  | 7.7%        |
| STATE | 2.6%                 | 2.3%        | 2.2%               | 43.2%       | 9.1%                  | 7.8%        |

Source (all on page): RPOS Activity Report



Source: Crash Data Manager



Source: Crash Data Manager

|              |          | TOTAL CRASHES* |        | FATAL & SERIOUS INJURY CRASHES |             |        |  |
|--------------|----------|----------------|--------|--------------------------------|-------------|--------|--|
|              | LAST YTD | CURRENT YTD    | CHANGE | LAST YTD                       | CURRENT YTD | CHANGE |  |
| HOBART       | 1,113    | 1,175          | 62     | 17                             | 10          | -7     |  |
| GLENORCHY    | 631      | 620            | -11    | 14                             | 16          | 2      |  |
| KINGSTON     | 380      | 430            | 50     | 25                             | 27          | 2      |  |
| SOUTH-EAST   | 781      | 807            | 26     | 34