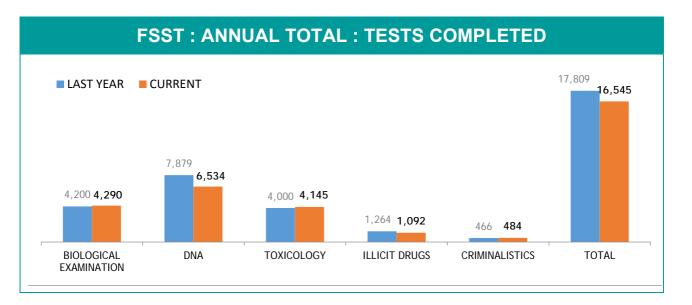

MOTION PROCESS : FEMALE | 0              |  |

### **PROMOTION : SERGEANTS**

|                                                              | THIS JUL - MAY |
|--------------------------------------------------------------|----------------|
| ELIGIBLE % SITTING PROMOTION EXAMINATIONS                    | 0%             |
| PERSONNEL SITTING PROMOTION EXAMINATIONS                     | 0              |
| PERSONNEL SUCCESSFULLY COMPLETING EXAMINATIONS               | 0              |
| PERSONNEL SUCCESSFULLY COMPLETING PROMOTION PROCESS : MALE   | 0              |
| PERSONNEL SUCCESSFULLY COMPLETING PROMOTION PROCESS : FEMALE | 0              |

# APPENDIX D

Source (all in Appendix D): LIMS (Laboratory Information Management System)



### **FSST : ANNUAL TOTAL : TEST REQUESTS RECEIVED**



SS







| EXAMINATION REQUESTS NOT COMPLETE |                                                              |                                                       |                                          |
|-----------------------------------|--------------------------------------------------------------|-------------------------------------------------------|------------------------------------------|
|                                   | CURRENT REQUESTS<br>(RECEIVED WITHIN THE LAST TWO<br>MONTHS) | OLDER REQUESTS<br>(RECEIVED MORE THAN TWO MONTHS AGO) | AVERAGE DAYS ON HAND<br>(OLDER REQUESTS) |
| SERIOUS CRIME                     | 95                                                           | 124                                                   | 151