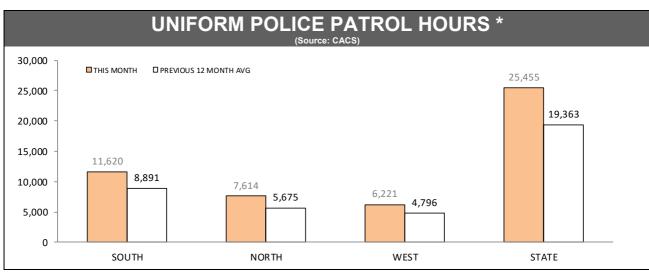

#### POLICE AVERAGE DISTRICT RESPONSE TIMES : MINUTES (response time = from time of first reporting to police until arrival of police)

| DISTRICT | URBAN HIGH PRIORITY INCIDENTS |          | RURAL HIGH PRIORITY INCIDENTS |          | ALL LOW PRIORITY INCIDENTS |          |
|----------|-------------------------------|----------|-------------------------------|----------|----------------------------|----------|
|          | LAST YTD                      | THIS YTD | LAST YTD                      | THIS YTD | LAST YTD                   | THIS YTD |
| SOUTH    | 13                            | 14       | 25                            | 29       | 26                         | 27       |
| NORTH    | 18                            | 20       | 29                            | 36       | 33                         | 37       |
| WEST     | 13                            | 15       | 21                            | 26       | 23                         | 30       |
| STATE    | 14                            | 16       | 25                            | 31       | 27                         | 31       |

| DIVISION*    | HIGH PRI  | ORITY INCIDENTS |          | LOW PRIORIT | TY INCIDENTS |
|--------------|-----------|-----------------|----------|-------------|--------------|
| DIVISION     | YTD AVE   | RAGE MINUTES    |          | YTD AVERAG  | GE MINUTES   |
|              | LAST YEAR |                 | RRENT    | LAST YEAR   | CURRENT      |
| HOBART       | 10        |                 | 11       | 21          | 26           |
| GLENORCHY    | 14        |                 | 14       | 30          | 27           |
| KINGSTON     | NGSTON 18 | 22              | Urban 19 | 29          | 31           |
| KINGSTON     | 10        |                 | Rural 29 | 29          | 51           |
| SOUTH-EAST   | 16        |                 | 18       | 25          | 28           |
| RIDGEWATER   | 16        |                 | 17       | 25          | 28           |
| AUNCESTON    | 18        |                 | 19       | 33          | 39           |
| NORTH-EAST   | 18        |                 | 30       | 30          | 28           |
| DELORAINE    | 25        |                 | 29       | 34          | 36           |
| BURNIE       | 16        |                 | 14       | 23          | 30           |
|              |           | 16              | Urban 14 | 24          |              |
| DEVONPORT 14 | 16        | Rural 37        | 24       | 31          |              |
| ENTRAL WEST  | 14        |                 | 19       | 25          | 27           |

Source (all on page): Command And Control System

\*Changed March 2013 to include: RPOS (excluding traffic camera & crash investigation), plus Crime Response and Marine Cars.

\* Measures time when call sign status is not logged as 'Off duty', 'At Station' or 'Available'.