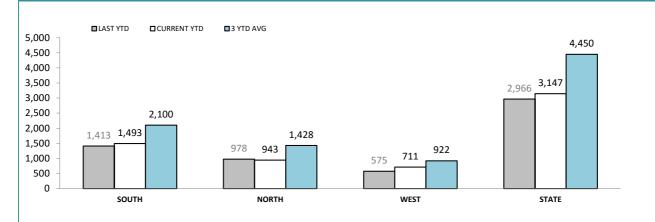

Source: Offence Reporting System

\*Each incident relates to one Offence Report and may be counted under multiple categories.

| Φ |
|---|
|   |
| • |
|   |
| Φ |
| > |
|   |
|   |

S

|              |                   |             | JUVE                                                       |             | ILE Ol               | JTCOM       | IES                    |             |                                                   |             |
|--------------|-------------------|-------------|------------------------------------------------------------|-------------|----------------------|-------------|------------------------|-------------|---------------------------------------------------|-------------|
| DISTRICT     | PROSECUTION FILES |             | COMMUNITY CONFERENCE<br>REFERRALS<br>(Youth Justice, DHHS) |             | FORMAL CAUTION FILES |             | INFORMAL CAUTION FILES |             | JUVENILES PRESENT AT FAMILY<br>VIOLENCE INCIDENTS |             |
|              | LAST YTD          | CURRENT YTD | LAST YTD                                                   | CURRENT YTD | LAST YTD             | CURRENT YTD | LAST YTD               | CURRENT YTD | LAST YTD                                          | CURRENT YTD |
| SOUTH        | 403               | 490         | 78                                                         | 60          | 1                    | 1           | 364                    | 321         | 774                                               | 802         |
| NORTH        | 247               | 301         | 28                                                         | 16          | 0                    | 0           | 146                    | 91          | 438                                               | 429         |
| WEST         | 169               | 252         | 10                                                         | 12          | 0                    | 1           | 182                    | 149         | 423                                               | 368         |
| OTHER TASPOL | 10                | 6           | 5                                                          | 4           | 0                    | 0           | 12                     | 13          | NA                                                | NA          |
| STATE        | 829               | 1,049       | 121                                                        | 92          | 1                    | 2           | 704                    | 574         | 1,635                                             | 1,599       |