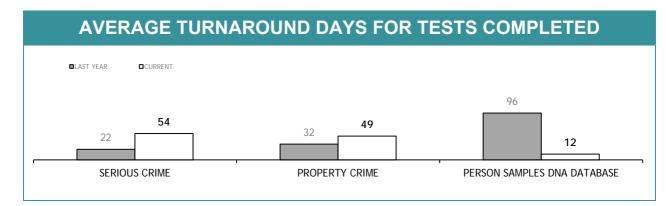

|                                    |          | DIS : S     | EIZU     | RES*        |          |             |          |             |
|------------------------------------|----------|-------------|----------|-------------|----------|-------------|----------|-------------|
|                                    | SOUTH    | REGION      | NORTH    |             | WEST     |             | ST       | ATE         |
|                                    | LAST YTD | CURRENT YTD |
| CANNABIS PROCESSED (g)             | 11,651   | 39,255      | 193,474  | 102,670     | 37,173   | 45,653      | 242,298  | 187,578     |
| CANNABIS PLANTS                    | 295      | 1,055       | 386      | 458         | 1,207    | 1,784       | 1,888    | 3,297       |
| METHYLAMPHETAMINE/DERIVATIVES [gm] | 0        | 717         | 0        | 0           | 591      | 753         | 591      | 1,470       |
| AMPHETAMINES/DEXAMPHETAMINES (gm)  | 1,430    | 23          | 1,029    | 454         | 0        | 0           | 2,459    | 477         |
| ECSTASY/MDMA (Tablets)             | 4,942    | 3,816       | 712      | 0           | 504      | 678         | 6,158    | 4,494       |
| HEROIN (gm)                        | 3        | 33          | 0        | 5           | 0        | 6           | 3        | 44          |
| COCAINE (gm)                       | 13       | 159         | 1        | 32          | 24       | 0           | 38       | 191         |
| ANALOGUE/SYNTHETIC DRUGS (gm)      | 2,405    | 483         | 0        | 0           | 1        | 0           | 2,406    | 483         |
| POPPY CAPSULES                     | 0        | 0           | 0        | 0           | 1,591    | 7,266       | 1,591    | 7,266       |
| POPPY PRODUCT (gm)                 | 0        | 0           | 0        | 0           | 66       | 164         | 66       | 164         |
| PHARMACEUTICALS                    |          |             |          |             |          |             |          |             |
| - OPIOIDS (Tablets)                | 1,417    | 2,016       | 0        | 0           | 24       | 146         | 1,441    | 2,162       |
| - OPIOIDS (mis)                    | 51       | 7           | 0        | 0           | 22       | 130         | 73       | 137         |
| BENZODIAZEPINES (Tablets)          | 550      | 63          | 0        | 0           | 76       | 85          | 626      | 148         |
| STEROIDS [mls]                     | 0        | 2,073       | 0        | 0           | 0        | 685         | 0        | 2,758       |

\*Monthly seizure figures may not be finalised by the reporting deadline.

Source: self-reported monthly by districts