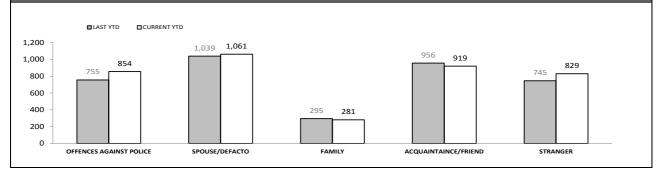

|     |                                                |            |  |

Source (all on page): Offence Reporting System

OPT=92% LAST YEAR CURRENT 95.2% 94.4% 92.1% 100.0% 94.0% 92.5% 93.9% 92.9% 90.7% 80.0% 60.0% 40.0% 20.0% 0.0% SOUTH NORTH WEST STATE

| DISTRICT | DISTRICT ANNUAL OFFENC<br>OFFENCES CLEARE |       | % CLEARED |
|----------|-------------------------------------------|-------|-----------|
| SOUTH    | 2,016                                     | 1,865 | 92.5%     |
| NORTH    | 1,295                                     | 1,175 | 90.7%     |
| WEST     | 941                                       | 874   | 92.9%     |
| STATE    | 4,252                                     | 3,914 | 92.1%     |

## ANNUAL CLEAR UP %

## **OFFENCES AGAINST THE PERSON: VICTIM CATEGORIES**



## **OFFENCES AGAINST POLICE**

| OFFENCE                       | LAST YTD | CURRENT YTD | CHANGE |        |
|-------------------------------|----------|-------------|--------|--------|
| ASSAULT                       | 220      | 215         | -5     | -2.3%  |
| RESIST                        | 251      | 282         | 31     | 12.4%  |
| OBSTRUCT                      | 69       | 80          | 11     | 15.9%  |
| THREATEN/ABUSE/<br>INTIMIDATE | 281      | 368         | 87     | 31.0%  |
| CRIMINAL CODE<br>OFFENCE      | 14       | 12          | -2     | -14.3% |

| LOCATIONS                           |       |       |     |       |  |
|-------------------------------------|-------|-------|-----|-------|--|
| OFFENCE LAST YTD CURRENT YTD CHANGE |       |       |     |       |  |
| DWELL