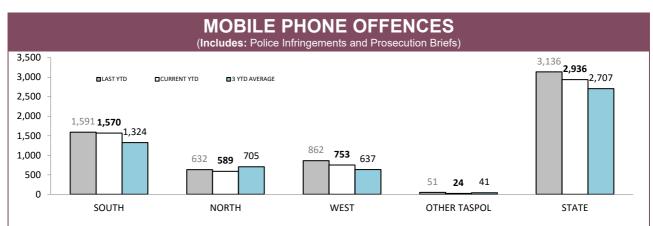

# **Road Policing**

Source: Fine and Infringement Notice Database and Prosecution System