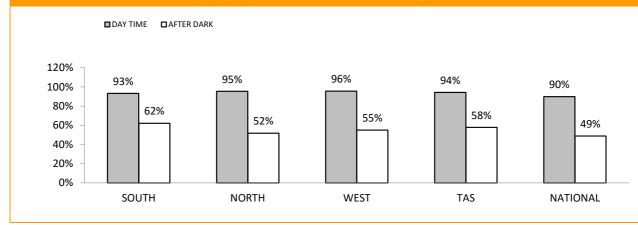

## **Policing - Public Satisfaction**

\*The question "How safe do you feel at home during the daytime" has been removed from the SRC survey.