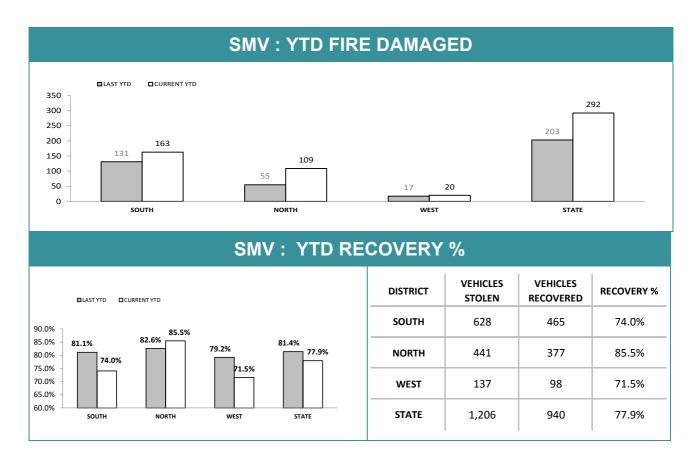

## **ANNUAL CLEAR UP %**

| DISTRICT | ANNUAL<br>OFFENCES | OFFENCES<br>CLEARED | % CLEARED |  |
|----------|--------------------|---------------------|-----------|--|
| SOUTH    | 694                | 172                 | 24.8%     |  |
| NORTH    | 473                | 185                 | 39.1%     |  |
| WEST     | 153                | 35                  | 22.9%     |  |
| STATE    | 1,320              | 392                 | 29.7%     |  |

|  | SMV : YTD RECOVERIES |           |             |             |                |                                |             |  |  |  |
|--|----------------------|-----------|-------------|-------------|----------------|--------------------------------|-------------|--|--|--|
|  | DISTRICT             | RECOVERED | IN DISTRICT | RECOVERED O | UT OF DISTRICT | TOTAL REMAINING<br>UNRECOVERED |             |  |  |  |
|  |                      | LAST YTD  | CURRENT YTD | LAST YTD    | CURRENT YTD    | TOTAL<br>RECORDED*             | CURRENT YTD |  |  |  |
|  | SOUTH                | 409       | 457         | 7           | 8              | 971                            | 163         |  |  |  |
|  | NORTH                | 272       | 359         | 16          | 18             | 314                            | 64          |  |  |  |
|  | WEST                 | 99        | 88          | 13          | 10             | 149                            | 39          |  |  |  |
|  | STATE                | 780       | 904         | 36          | 36             | 1,434                          | 266         |  |  |  |