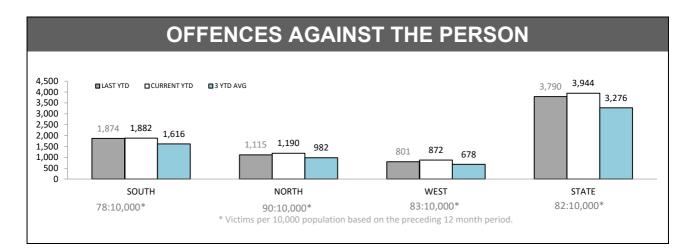

| 27  | 4   | 17.4%  | 7:10,000  |  |  |
|              |                                   |     |     |        |           |  |  |

Source (all on page): Offence Reporting System

YTD OFFENDER STATUS



| ANNUAL CLEARUP |                    |                     |           |  |  |
|----------------|--------------------|---------------------|-----------|--|--|
| DISTRICT       | ANNUAL<br>OFFENCES | OFFENCES<br>CLEARED | % CLEARED |  |  |
| SOUTH          | 400                | 339                 | 84.8%     |  |  |
| NORTH          | 235                | 186                 | 79.1%     |  |  |
| WEST           | 164                | 155                 | 94.5%     |  |  |
| STATE          | 799                | 680                 | 85.1%     |  |  |

Public safety





| DIVISIONS    |          |          |     |                                                |            |  |
|--------------|----------|----------|-----|------------------------------------------------|------------|--|
| DIVISION     | LAST YTD | THIS YTD | Cha | Annual<br>offences per<br>10,000<br>population |            |  |
| HOBART       | 624      | 629      | 5   | 0.8%                                           | 133:10,000 |  |
| GLENORCHY    | 427      | 384      | -43 | -10.1%                                         | 90:10,000  |  |
| KINGSTON     | 153      | 184      | 31  | 20.3%                                          | 37:10,000  |  |
| SOUTH-EAST   | 390      | 364      | -26 | -6.7%                                          | 52:10,000  |  |
| BRIDGEWATER  | 280