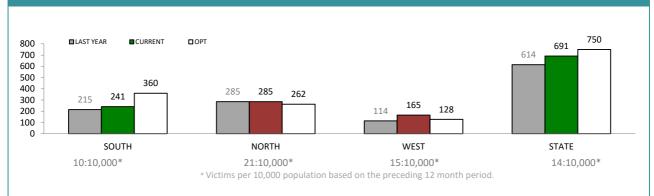

#### **ROBBERY OFFENCES** LAST YTD CURRENT YTD 3 YTD AVG 100 89 71 69 80 60 41 41 38 32 40 26 23 20 11 10 7 0 SOUTH NORTH WEST STATE 3:10,000\* 1:10,000\* 2:10,000\* 2:10,000\* \* Victims per 10,000 population based on the preceding 12 month period.