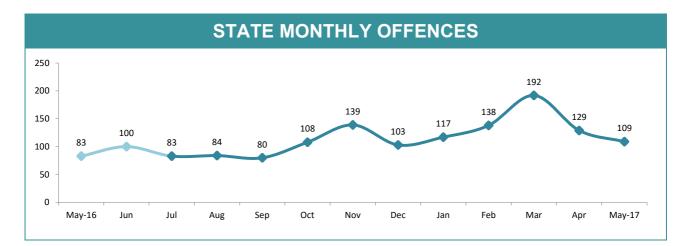

## STATE MONTHLY OFFENCES

| DIVISION     | LAST YTD | THIS YTD Change | THIS YTD | Change |            | Annual<br>offences per<br>10,000<br>population |
|--------------|----------|-----------------|----------|--------|------------|------------------------------------------------|
| HOBART       | 2,178    | 2,317           | 139      | 6.4%   | 133:10,000 |                                                |
| GLENORCHY    | 2,030    | 2,324           | 294      | 14.5%  | 90:10,000  |                                                |
| KINGSTON     | 693      | 700             | 7        | 1.0%   | 37:10,000  |                                                |
| SOUTH-EAST   | 2,175    | 2,312           | 137      | 6.3%   | 52:10,000  |                                                |
| BRIDGEWATER  | 1,311    | 1,410           | 99       | 7.6%   | 99:10,000  |                                                |
| LAUNCESTON   | 4,956    | 5,464           | 508      | 10.3%  | 142:10,000 |                                                |
| NORTH-EAST   | 497      | 639             | 142      | 28.6%  | 78:10,000  |                                                |
| DELORAINE    | 776      | 985             | 209      | 26.9%  | 32:10,000  |                                                |
| BURNIE       | 1,330    | 1,380           | 50       | 3.8%   | 92:10,000  |                                                |
| DEVONPORT    | 1,604    | 1,724           | 120      | 7.5%   | 85:10,000  |                                                |
| CENTRAL WEST | 634      | 701             | 67       | 10.6%  | 44:10,000  |                                                |