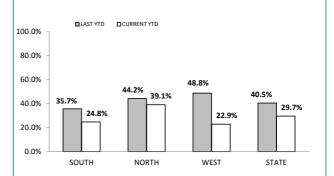

## **ANNUAL CLEAR UP %**

| DISTRICT | ANNUAL<br>OFFENCES | OFFENCES<br>CLEARED | % CLEARED |  |
|----------|--------------------|---------------------|-----------|--|
| SOUTH    | 694                | 172                 | 24.8%     |  |
| NORTH    | 473                | 185                 | 39.1%     |  |
| WEST     | 153                | 35                  | 22.9%     |  |
| STATE    | 1,320              | 392                 | 29.7%     |  |