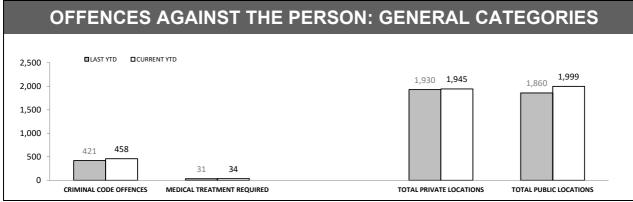

## NORTHERN DISTRICT OFFENCES AGAINST THE PERSON : VICTIM CATEGORIES

Source (all on page): Offence Reporting System

CRIMINAL CODE OFFENCES MEDICAL TREATMENT REQUIRED TOTAL PRIVATE LOCATIONS

Source (all on page): Offence Reporting System