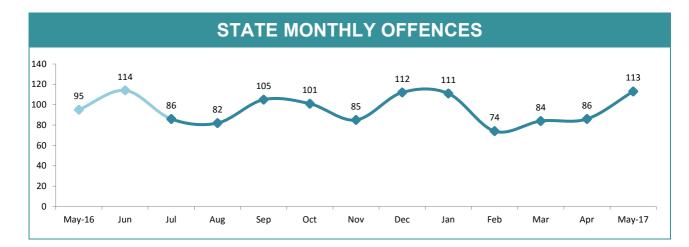

## STATE MONTHLY OFFENCES

| DIVISION     | LAST YTD | THIS YTD Change | THIS YTD | Change |            | Annual<br>offences per<br>10,000<br>population |
|--------------|----------|-----------------|----------|--------|------------|------------------------------------------------|
| HOBART       | 2,178    | 2,317           | 139      | 6.4%   | 133:10,000 |                                                |
| GLENORCHY    | 2,030    | 2,324           | 294      | 14.5%  | 90:10,000  |                                                |
| KINGSTON     | 693      | 700             | 7        | 1.0%   | 37:10,000  |                                                |
| SOUTH-EAST   | 2,175    | 2,312           | 137      | 6.3%   | 52:10,000  |                                                |
| BRIDGEWATER  | 1,311    | 1,410           | 99       | 7.6%   | 99:10,000  |                                                |
| LAUNCESTON   | 4,956    | 5,464           | 508      | 10.3%  | 142:10,000 |                                                |
| NORTH-EAST   | 497      | 639             | 142      | 28.6%  | 78:10,000  |                                                |
| DELORAINE    | 776      | 985             | 209      | 26.9%  | 32:10,000  |                                                |
| BURNIE       | 1,330    | 1,380           | 50       | 3.8%   | 92:10,000  |                                                |
| DEVONPORT    | 1,604    | 1,724           | 120      | 7.5%   | 85:10,000  |                                                |
| CENTRAL WEST | 634      | 701             | 67       | 10.6%  | 44:10,000  |                                                |

## STATE MONTHLY OFFENCES

|              | DIVISIONS |          |        |        |                                                |  |
|--------------|-----------|----------|--------|--------|------------------------------------------------|--|
| DIVISION     | LAST YTD  | THIS YTD | Change |        | Annual<br>offences per<br>10,000<br>population |  |
| HOBART       | 371       | 347      | -24    | -6.5%  | 74:10,000                                      |  |
| GLENORCHY    | 295       | 334      | 39     | 13.2%  | 78:10,000                                      |  |
| KINGSTON     | 119       | 111      | -8     | -6.7%  | 24:10,000                                      |  |
| SOUTH-EAST   | 402       | 366      | -36    | -9.0%  | 51:10,000                                      |  |
| BRIDGEWATER  | 261       | 346      | 85     | 32.6%  | 103:10,000                                     |  |
| LAUNCESTON   | 670       | 618      | -52    | -7.8%  | 100:10,000                                     |  |
| NORTH-EAST   | 70        | 95       | 25     | 35.7%  | 49:10,000                                      |  |
| DELORAINE    | 86        | 73       | -13    | -15.1% | 14:10,000                                      |  |
| BURNIE       | 287       | 317      | 30     | 10.5%  | 83:10,000                                      |  |
| DEVONPORT    | 276       | 293      | 17     | 6.2%   | 74:10,000                                      |  |
| CENTRAL WEST | 111       | 133      | 22     | 19.8%  | 33:10,000                                      |  |