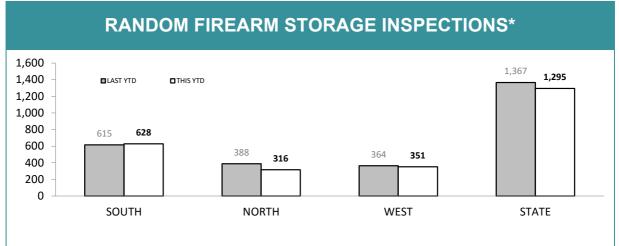

d due to departmental restructuring |       |       |         |      |  |  |
|-------------------------------------------------------------------------------------------|-------|-------|---------|------|--|--|
|                                                                                           | LAS   | Т ҮТД | CURRENT |      |  |  |
| CRIMESTOPPER REPORTS                                                                      | 2,333 |       | 2,625   |      |  |  |
| CS REPORTS WITH POSITIVE RESULT                                                           | 136   | 5.8%  | 70      | 2.7% |  |  |
| CS REPORTS RELATING TO BUSHWATCH                                                          | 0     |       | C       | )    |  |  |

Source (all on page): self-reported monthly by district



\*Note: data includes finalised inspections only. Source: Firearms and Weapons Database



\*Note: data includes finalised inspections only. Source: Firearms and Weapons Database

| FIREARMS SERVICES*                                     |          |             |  |  |  |
|--------------------------------------------------------|----------|-------------|--|--|--|
|                                                        | LAST YTD | CURRENT YTD |  |  |  |
| NUMBER OF FIREARMS LICENCE HOLDERS                     | 37,725   | 36,970      |  |  |  |
| NUMBER OF LICENCE HOLDERS FAILING TO RENEW             | 544      | 2,300       |  |  |  |
| TOTAL UNLICENSED PERSONS WITH ACTIVE FIREARMS          | 145      | 323         |  |  |  |
| NUMBER OF PROHIBITION ORDERS ISSUED<br>(CURRENT MONTH) | 3