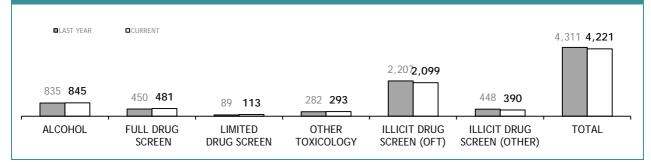

### TOTAL TRAFFIC OFFENCES

|              |          | GEMENTS     | CAUTIONS |             | BRIEFS   |             |
|--------------|----------|-------------|----------|-------------|----------|-------------|
| DISTRICT     | LAST YTD | CURRENT YTD | LAST YTD | CURRENT YTD | LAST YTD | CURRENT YTD |
| SOUTH        | 15,883   | 14,511      | 16,398   | 17,993      | 8,088    | 7,407       |
| NORTH        | 8,204    | 6,725       | 7,724    | 7,203       | 4,479    | 3,735       |
| WEST         | 5,956    | 5,286       | 8,550    | 8,509       | 4,321    | 4,125       |
| OTHER TASPOL | 186      | 136         | 105      | 76          | 104      | 55          |
| STATE        | 30,229   | 26,658      | 32,777   | 33,781      | 16,992   | 15,322      |