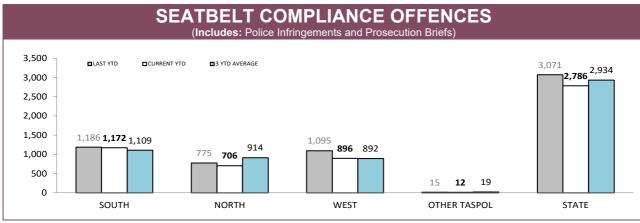

# **Road Policing**

Source: Fine and Infringement Notice Database and Prosecution System