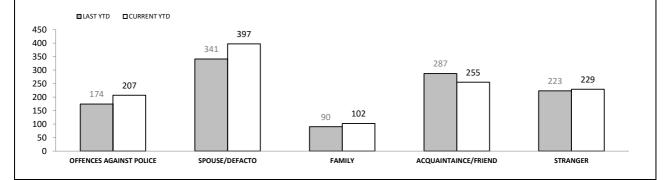

## NORTHERN DISTRICT OFFENCES AGAINST THE PERSON : VICTIM CATEGORIES

Source (all on page): Offence Reporting System

CRIMINAL CODE OFFENCES MEDICAL TREATMENT REQUIRED TOTAL PRIVATE LOCATIONS

Source (all on page): Offence Reporting System