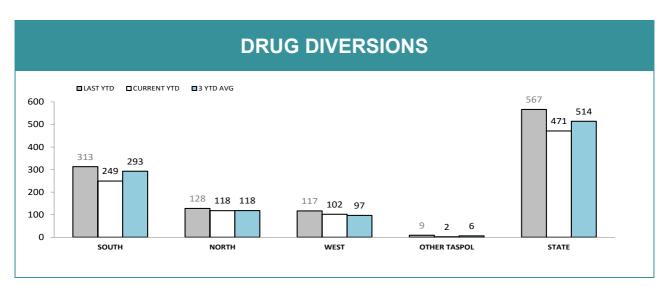

Source): Collation of this measure changed in 1<sup>st</sup> July 2016 from manual reporting by Districts to automated data extraction from Drug Offence Reporting System. Data reported prior to 1<sup>st</sup> July 2016 should not be compared to later data due to the change in collation method