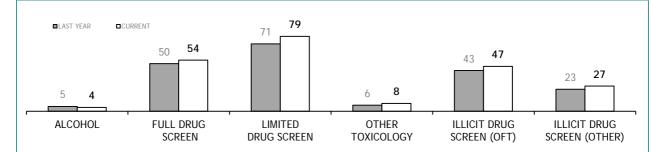

Source: Fine and Infringement Notice Database and Prosecution System

| RPOS TRAFFIC ENFORCEMENT<br>(CURRENT YTD)    |         |        |        |         |  |  |  |
|----------------------------------------------|---------|--------|--------|---------|--|--|--|
|                                              | SOUTH   | NORTH  | WEST   | STATE   |  |  |  |
| SPEEDING INFRINGEMENT NOTICES                | 16,253  | 5,817  | 5,490  | 27,560  |  |  |  |
| OTHER INFRINGMENT NOTICES                    | 2,753   | 1,613  | 1,131  | 5,497   |  |  |  |
| DRINK AND DRUG DRIVING OFFENCES              | 566     | 393    | 182    | 1,141   |  |  |  |
| RANDOM BREATH TESTS CONDUCTED                | 157,818 | 63,870 | 44,552 | 266,240 |  |  |  |
| ORAL FLUID TESTS CONDUCTED                   | 759     | 553    | 208    | 1,520   |  |  |  |
| DISQUALIFIED AND UNLICENSED DRIVERS DETECTED | 1,006   | 670    | 410    | 2,086   |  |  |  |
| UNREGISTERED VEHICLES DETECTED               | 1,039   | 690    | 422    | 2,151   |  |  |  |
| VEHICLES CLAMPED/CONFISCATED                 | 61      | 57     | 44     | 162     |  |  |  |