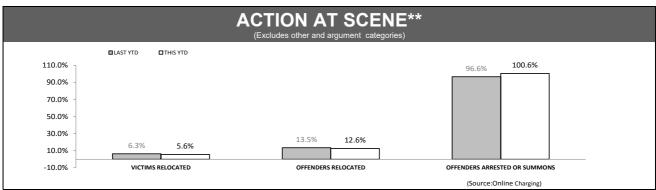

## FAMILY VIOLENCE INCIDENT: RAST CLASSIFICATIONS

\*\* Due to changed reporting procedures, this data may not fully capture action taken at the scene of incidents These indicators are under review.

Source (all on page): Family Violence Management System