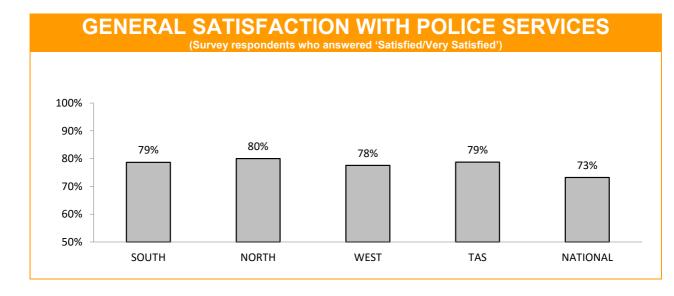

## **Policing - Public Satisfaction**

\*The question "How safe do you feel at home during the daytime" has been removed from the SRC survey.