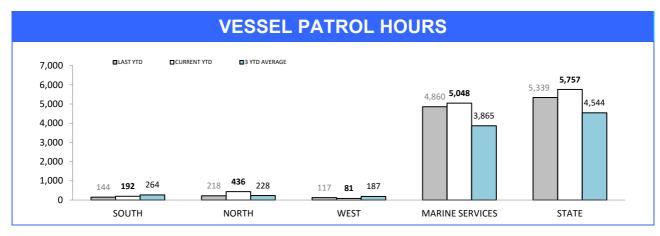

ash figures run one month behind other year to date figures to account for crash report processing time

### **Rural Road Policing Strategy**



### Southern District



### **Northern District**



### Western District



Rural locations are as defined in the Australian Statistical Geography Standard. Rural infringement data only available since the introduction of PINS. Rural Active AVL Hours only available from July 2014.

# Marine Enforcement



Source): Collation of this measure changed in 1<sup>st</sup> July 2016 from manual reporting by Districts to automated data extraction from Fine and Infringement Notice Database, Prosecution System and Information Bureau. Data reported prior to 1<sup>st</sup> July 2016 should not be compared to later data due to the change in collation method









Source (all other on page): self-reported monthly by districts

marine

# **Rescue Services**

|  | <b>OEDV</b> |  |
|--|-------------|--|
|  | SERV        |  |
|  |             |  |

| CATEGORY                             | LAST YTD | CURRENT YTD | CHANGE |
|--------------------------------------|----------|-------------|--------|
| SEARCH & RESCUE HOURS                | 298      | 338         | 40     |
| TAS AMBULANCE HOURS                  | 97       | 205         | 108    |
| POLICE OPERATIONS HOURS              | 22       | 37          | 15     |
| EXERCISES HOURS                      | 0        | 0           | 0      |
| TOTAL OPERATIONAL HOURS              | 417      | 580         | 163    |
| FLIGHT CREW TRAINING HOURS           | 126      | 113         | -13    |
| PILOT