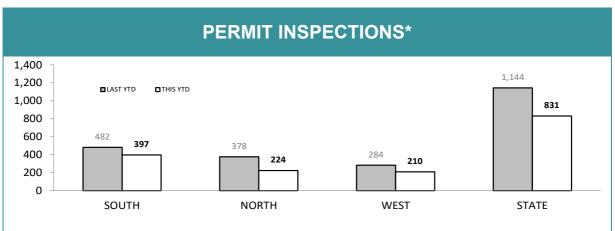

------------------------------------------------------------------------------|-------|-------|---------|------|--|--|
|                                                                                           | LAS   | Т ҮТД | CURRENT |      |  |  |
| CRIMESTOPPER REPORTS                                                                      | 2,333 |       | 2,625   |      |  |  |
| CS REPORTS WITH POSITIVE RESULT                                                           | 136   | 5.8%  | 70      | 2.7% |  |  |
| CS REPORTS RELATING TO BUSHWATCH                                                          | 0     |       | C       | )    |  |  |

Source (all on page): self-reported monthly by district



\*Note: data includes finalised inspections only. Source: Firearms and Weapons Database



\*Note: data includes finalised inspections only. Source: Firearms and Weapons Database

| FIREARMS SERVICES*                                     |          |             |  |  |  |
|--------------------------------------------------------|----------|-------------|--|--|--|
|                                                        | LAST YTD | CURRENT YTD |  |  |  |
| NUMBER OF FIREARMS LICENCE HOLDERS                     | 37,725   | 36,970      |  |  |  |
| NUMBER OF LICENCE HOLDERS FAILING TO RENEW             | 544      | 2,300       |  |  |  |
| TOTAL UNLICENSED PERSONS WITH ACTIVE FIREARMS          | 145      | 323         |  |  |  |
| NUMBER OF PROHIBITION ORDERS ISSUED<br>(CURRENT MONTH) | 3        | 0           |  |  |  |
| NUMBER OF PROHIBITION ORDERS ISSUED<br>(YTD)           |