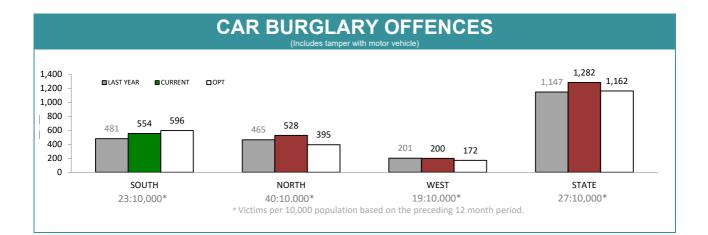

## **OFFENCES AGAINST PROPERTY**

## STATE MONTHLY OFFENCES

| DIVISION     | LAST YTD | THIS YTD Change | THIS YTD | Change |            | Annual<br>offences per<br>10,000<br>population |
|--------------|----------|-----------------|----------|--------|------------|------------------------------------------------|
| HOBART       | 2,178    | 2,317           | 139      | 6.4%   | 133:10,000 |                                                |
| GLENORCHY    | 2,030    | 2,324           | 294      | 14.5%  | 90:10,000  |                                                |
| KINGSTON     | 693      | 700             | 7        | 1.0%   | 37:10,000  |                                                |
| SOUTH-EAST   | 2,175    | 2,312           | 137      | 6.3%   | 52:10,000  |                                                |
| BRIDGEWATER  | 1,311    | 1,410           | 99       | 7.6%   | 99:10,000  |                                                |
| LAUNCESTON   | 4,956    | 5,464           | 508      | 10.3%  | 142:10,000 |                                                |
| NORTH-EAST   | 497      | 639             | 142      | 28.6%  | 78:10,000  |                                                |
| DELORAINE    | 776      | 985             | 209      | 26.9%  | 32:10,000  |                                                |
| BURNIE       | 1,330    | 1,380           | 50       | 3.8%   | 92:10,000  |                                                |
| DEVONPORT    | 1,604    | 1,724           | 120      | 7.5%   | 85:10,000  |                                                |
| CENTRAL WEST | 634      | 701             | 67       | 10.6%  | 44:10,000  |                                                |