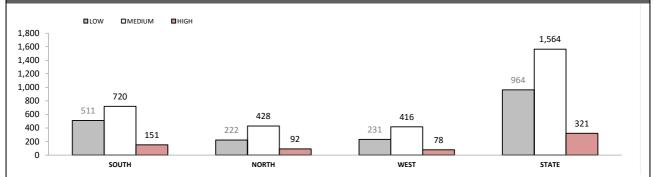

## FAMILY VIOLENCE INCIDENT: RAST CLASSIFICATIONS

\*\* Due to changed reporting procedures, this data may not fully capture action taken at the scene of incidents These indicators are under review.

Source (all on page): Family Violence Management System