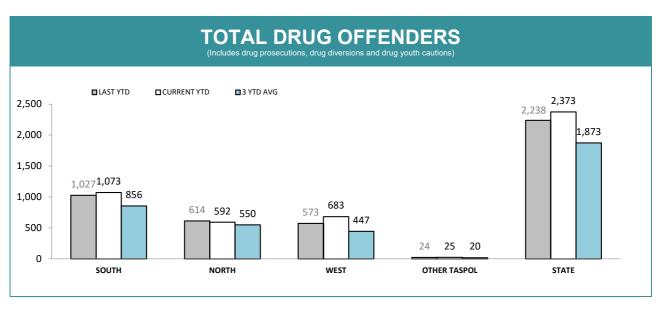

Source): Collation of this measure changed in 1<sup>st</sup> July 2016 from manual reporting by Districts to automated data extraction from Drug Offence Reporting System, Prosecution System and Information Bureau System. Data reported prior to 1<sup>st</sup> July 2016 should not be compared to later data due to the change in collation method

Source): Collation of this measure changed in 1<sup>st</sup> July 2016 from manual reporting by Districts to automated data extraction from Drug Offence Reporting System. Data reported prior to 1<sup>st</sup> July 2016 should not be compared to later data due to the change in collation method