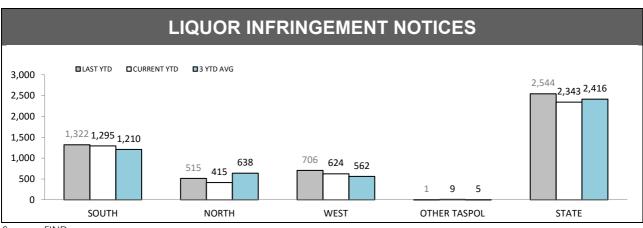

Source: Offence Reporting System

|                                        | SOUTH | NORTH | WEST | STATE |
|----------------------------------------|-------|-------|------|-------|
| Public Events Attended                 | 565   | 196   | 184  | 945   |
| Public Events - Total Hours            | 1,973 | 671   | 752  | 3,396 |
| Public Place Assaults - Arrests        | 27    | 5     | 1    | 33    |
| Public Place Assaults - Summons/YJAR   | 8     | 0     | 1    | 9     |
| Take into custody - Public Drunkenness | 36    | 3     | 2    | 41    |
| Licensed Premise Visits                | 6,394 | 1,321 | 854  | 8,569 |
| Liquor Confiscations                   | 269   | 38    | 255  | 562   |
| Liquor Infringement Notices (LINS)     | 660   | 89    | 281  | 1,030 |
| Move-On Orders Given                   | 1,207 | 36    | 68   | 1,311 |
| Dangerous Article Confiscations        | 12    | 8     | 6    | 26    |