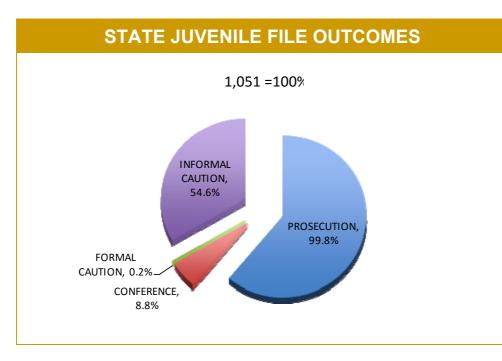

Source: Offence Reporting System

\*Each incident relates to one Offence Report and may be counted under multiple categories.

| Φ |
|---|
|   |
| • |
|   |
| Φ |
| > |
|   |
|   |

S

|              |                   |             | JUVE                                                       |             | ILE Ol               | JTCOM       | IES                    |             |                                                   |             |
|--------------|-------------------|-------------|------------------------------------------------------------|-------------|----------------------|-------------|------------------------|-------------|---------------------------------------------------|-------------|
| DISTRICT     | PROSECUTION FILES |             | COMMUNITY CONFERENCE<br>REFERRALS<br>(Youth Justice, DHHS) |             | FORMAL CAUTION FILES |             | INFORMAL CAUTION FILES |             | JUVENILES PRESENT AT FAMILY<br>VIOLENCE INCIDENTS |             |
|              | LAST YTD          | CURRENT YTD | LAST YTD                                                   | CURRENT YTD | LAST YTD             | CURRENT YTD | LAST YTD               | CURRENT YTD | LAST YTD                                          | CURRENT YTD |
| SOUTH        | 403               | 490         | 78                                                         | 60          | 1                    | 1           | 364                    | 321         | 774                                               | 802         |
| NORTH        | 247               | 301         | 28                                                         | 16          | 0                    | 0           | 146                    | 91          | 438                                               | 429         |
| WEST         | 169               | 252         | 10                                                         | 12          | 0                    | 1           | 182                    | 149         | 423                                               | 368         |
| OTHER TASPOL | 10                | 6           | 5                                                          | 4           | 0                    | 0           | 12                     | 13          | NA                                                | NA          |
| STATE        | 829               | 1,049       | 121                                                        | 92          | 1                    | 2           | 704                    | 574         | 1,635                                             | 1,599       |

Source (all on page): Collation of this measure changed in 1<sup>st</sup> July 2016 from manual reporting by Districts to automated data extraction from Prosecution System, Information Bureau and Drug Offence Reporting System. Data reported prior to 1<sup>st</sup> July 2016 should not be compared to later data due to the change in collation method