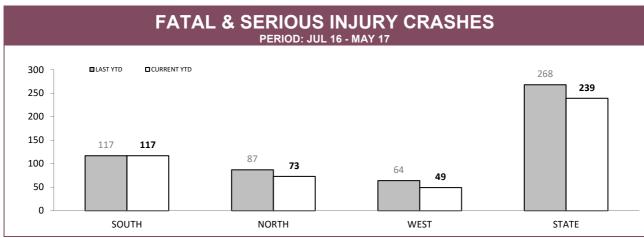

|
|-------|----------------------|-------------|--------------------|-------------|-----------------------|-------------|
|       | LAST YTD             | CURRENT YTD | LAST YTD           | CURRENT YTD | LAST YTD              | CURRENT YTD |
| SOUTH | 3.2%                 | 3.6%        | 1.9%               | 45.0%       | 11.7%                 | 9.8%        |
| NORTH | 2.0%                 | 1.1%        | 2.1%               | 28.6%       | 5.9%                  | 4.2%        |
| WEST  | 2.3%                 | 1.5%        | 2.9%               | 57.5%       | 8.1%                  | 7.7%        |
| STATE | 2.6%                 | 2.3%        | 2.2%               | 43.2%       | 9.1%                  | 7.8%        |

Source (all on page): RPOS Activity Report



Source: Crash Data Manager



Source: Crash Data Manager

|              |          | TOTAL CRASHES* |        | FATAL & SERIOUS INJURY CRASHES |             |        |  |
|--------------|----------|----------------|--------|--------------------------------|-------------|--------|--|
|              | LAST YTD | CURRENT YTD    | CHANGE | LAST YTD                       | CURRENT YTD | CHANGE |  |
| HOBART       | 1,113    | 1,175          | 62     | 17                             | 10          | -7     |  |
| GLENORCHY    | 631      | 620            | -11    | 14                             | 16          | 2      |  |
| KINGSTON     | 380      | 430            | 50     | 25                             | 27          | 2      |  |
| SOUTH-EAST   | 781      | 807            | 26     | 34                             | 36