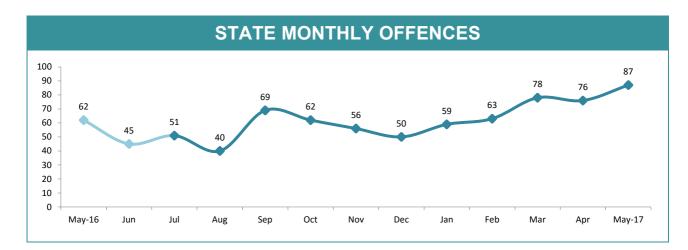

## STATE MONTHLY OFFENCES

| DIVISION     | LAST YTD | THIS YTD Change | THIS YTD | Change |            | Annual<br>offences per<br>10,000<br>population |
|--------------|----------|-----------------|----------|--------|------------|------------------------------------------------|
| HOBART       | 2,178    | 2,317           | 139      | 6.4%   | 133:10,000 |                                                |
| GLENORCHY    | 2,030    | 2,324           | 294      | 14.5%  | 90:10,000  |                                                |
| KINGSTON     | 693      | 700             | 7        | 1.0%   | 37:10,000  |                                                |
| SOUTH-EAST   | 2,175    | 2,312           | 137      | 6.3%   | 52:10,000  |                                                |
| BRIDGEWATER  | 1,311    | 1,410           | 99       | 7.6%   | 99:10,000  |                                                |
| LAUNCESTON   | 4,956    | 5,464           | 508      | 10.3%  | 142:10,000 |                                                |
| NORTH-EAST   | 497      | 639             | 142      | 28.6%  | 78:10,000  |                                                |
| DELORAINE    | 776      | 985             | 209      | 26.9%  | 32:10,000  |                                                |
| BURNIE       | 1,330    | 1,380           | 50       | 3.8%   | 92:10,000  |                                                |
| DEVONPORT    | 1,604    | 1,724           | 120      | 7.5%   | 85:10,000  |                                                |
| CENTRAL WEST | 634      | 701             | 67       | 10.6%  | 44:10,000  |                                                |