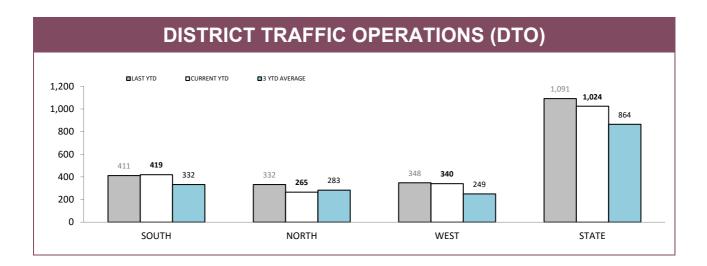

Source: RPOS Activity Report

| C.  |
|-----|
| • — |
|     |
| 0   |
| Q   |
|     |
|     |
| _   |
| σ   |
| J   |
|     |
| 0   |

R

ng

|          | DTO : LOCATIONS |          |       |            |            |       |            |                 |       |  |  |
|----------|-----------------|----------|-------|------------|------------|-------|------------|-----------------|-------|--|--|
| DICTRICT | HIGHWAYS        |          |       |            | MAIN ROADS |       |            | SECONDARY ROADS |       |  |  |
| DISTRICT | OPERATIONS      | VEHICLES | HOURS | OPERATIONS | VEHICLES   | HOURS | OPERATIONS | VEHICLES        | HOURS |  |  |
| SOUTH    | 169             | 35,678   | 291   | 136        | 27,892     | 242   | 114        | 14,964          | 176   |  |  |
| NORTH    | 42              | 6,903    | 68    | 155        | 27,610     | 197   | 68         | 11,971          | 99    |  |  |
| WEST     | 62              | 6,736    | 76    | 211        | 22,981     | 221   | 67         | 5,132           | 72    |  |  |
| STATE    | 273             | 49,317   | 435   | 502        | 78,483     | 660   | 249        | 32,067          | 347   |  |  |