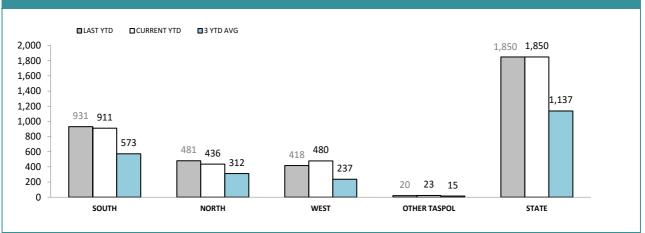

## NON DIS DRUG OFFENDERS

Source): Collation of this measure changed in 1<sup>st</sup> July 2016 from manual reporting by Districts to automated data extraction from Drug Offence Reporting System, Prosecution System and Information Bureau System. Data reported prior to 1<sup>st</sup> July 2016 should not be compared to later data due to the change in collation method