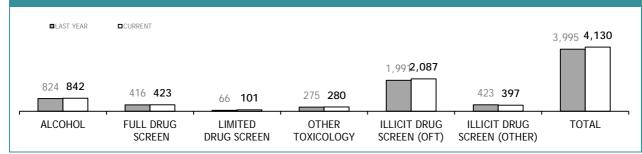

Source (all on page): DTO database

| DISTRICT     | INFRING  | EMENTS      | BRIEFS   |             |  |
|--------------|----------|-------------|----------|-------------|--|
| DISTRICT     | LAST YTD | CURRENT YTD | LAST YTD | CURRENT YTD |  |
| SOUTH        | 9,755    | 9,739       | 282      | 300         |  |
| NORTH        | 4,619    | 4,156       | 184      | 178         |  |
| WEST         | 3,307    | 3,170       | 189      | 195         |  |
| OTHER TASPOL | 49       | 48          | 4        | 6           |  |
| STATE        | 17,730   | 17,113      | 659      | 679         |  |