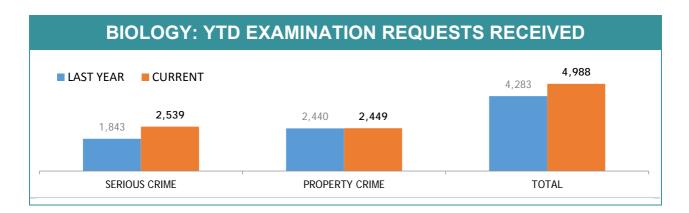

PROCESS : FEMALE | 0              |  |

### **PROMOTION : SERGEANTS**

|                                                              | THIS JUL - MAY |
|--------------------------------------------------------------|----------------|
| ELIGIBLE % SITTING PROMOTION EXAMINATIONS                    | 0%             |
| PERSONNEL SITTING PROMOTION EXAMINATIONS                     | 0              |
| PERSONNEL SUCCESSFULLY COMPLETING EXAMINATIONS               | 0              |
| PERSONNEL SUCCESSFULLY COMPLETING PROMOTION PROCESS : MALE   | 0              |
| PERSONNEL SUCCESSFULLY COMPLETING PROMOTION PROCESS : FEMALE | 0              |

# APPENDIX D

Source (all in Appendix D): LIMS (Laboratory Information Management System)



### **FSST : ANNUAL TOTAL : TEST REQUESTS RECEIVED**



SS







| EXAMINATION REQUESTS NOT COMPLETE |                                                              |                                                       |                                          |
|-----------------------------------|--------------------------------------------------------------|-------------------------------------------------------|------------------------------------------|
|                                   | CURRENT REQUESTS<br>(RECEIVED WITHIN THE LAST TWO<br>MONTHS) | OLDER REQUESTS<br>(RECEIVED MORE THAN TWO MONTHS AGO) | AVERAGE DAYS ON HAND<br>(OLDER REQUESTS) |
| SERIOUS CRIME                     | 95                                                           | 124                                                   | 151