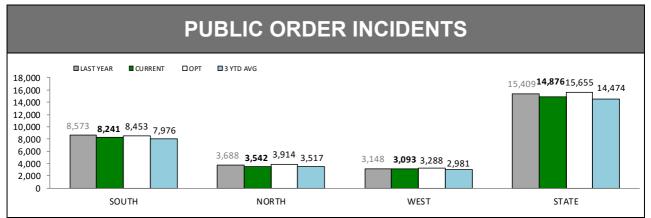

## **Public Safety**

| PUBLIC DISTURBANCE |                            |       |      |  |  |
|--------------------|----------------------------|-------|------|--|--|
| DISTRICT           | DISTRICT LAST YTD THIS YTD |       |      |  |  |
| SOUTH              | 2,655                      | 2,529 | -126 |  |  |
| NORTH              | <b>NORTH</b> 1,033         |       | -33  |  |  |
| WEST               | 819                        | 836   | 17   |  |  |
| STATE              | 4,507                      | 4,365 | -142 |  |  |

| PUBLIC NOISE |          |          |        |  |  |
|--------------|----------|----------|--------|--|--|
| DISTRICT     | LAST YTD | THIS YTD | CHANGE |  |  |
| SOUTH        | 2,835    | 2,634    | -201   |  |  |
| NORTH        | 1,237    | 1,259    | 22     |  |  |
| WEST         | 1,457    | 1,366    | -91    |  |  |
| STATE        | 5,529    | 5,259    | -270   |  |  |

| VANDALISM                         |       |       |     |  |  |  |
|-----------------------------------|-------|-------|-----|--|--|--|
| DISTRICT LAST YTD THIS YTD CHANGE |       |       |     |  |  |  |
| SOUTH                             | 855   | 853   | -2  |  |  |  |
| NORTH                             | 503   | 489   | -14 |  |  |  |
| WEST                              | 337   | 315   | -22 |  |  |  |
| STATE                             | 1,695 | 1,657 | -38 |  |  |  |

Source (all on page): Command And Control System

| OFFENSIVE BEHAVIOUR |          |          |        |  |  |
|---------------------|----------|----------|--------|--|--|
| DISTRICT            | LAST YTD | THIS YTD | CHANGE |  |  |
| SOUTH               | 2,271    | 2,286    | 15     |  |  |
| NORTH               | 943      | 814      | -129   |  |  |
| WEST                | 545      | 585      | 40     |  |  |
| STATE               | 3,759    | 3,685    | -74    |  |  |