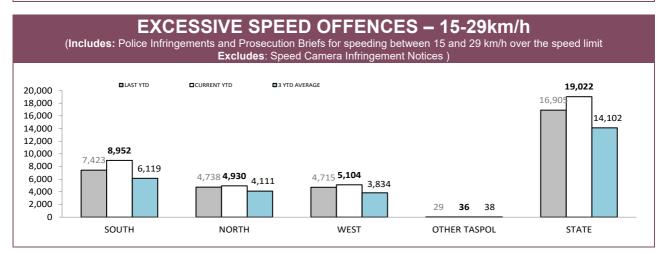

Source (all on page): DTO database

| DISTRICT     | INFRING  | EMENTS      | BRIEFS   |             |  |
|--------------|----------|-------------|----------|-------------|--|
| DISTRICT     | LAST YTD | CURRENT YTD | LAST YTD | CURRENT YTD |  |
| SOUTH        | 9,755    | 9,739       | 282      | 300         |  |
| NORTH        | 4,619    | 4,156       | 184      | 178         |  |
| WEST         | 3,307    | 3,170       | 189      | 195         |  |
| OTHER TASPOL | 49       | 48          | 4        | 6           |  |
| STATE        | 17,730   | 17,113      | 659      | 679         |  |

#### EXCESSIVE SPEED OFFENCES – 30km/h +

(Includes: Police Infringements and Prosecution Briefs for speeding 30 km/h over the speed limit Excludes: Speed Camera Infringement Notices )

Source (all on page): Fine and Infringement Notice Database and Prosecution System