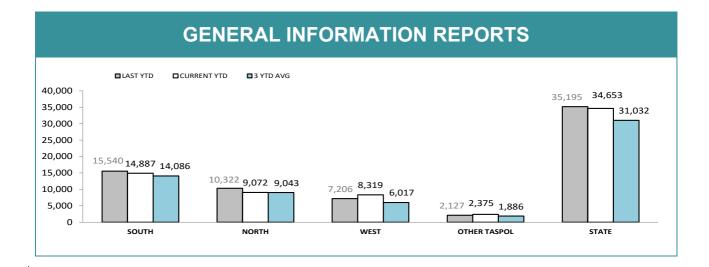

## **TRAFFIC-RELATED INFORMATION REPORTS**

Source (all on page): Collation of this measure changed in 1<sup>st</sup> July 2016 from manual reporting by Districts to automated data extraction from Information Data Management System. Data reported prior to 1<sup>st</sup> July 2016 should not be compared to later data due to the change in collation method