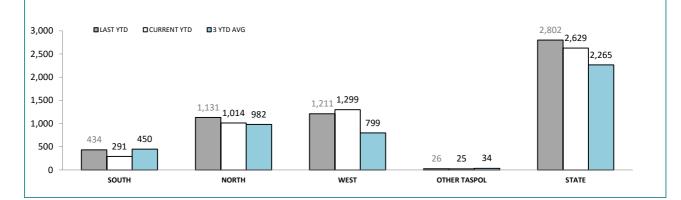

| RPOS*: SPECIAL ACTIVITIES          |       |       |      |       |  |  |  |
|------------------------------------|-------|-------|------|-------|--|--|--|
|                                    | SOUTH | NORTH | WEST | STATE |  |  |  |
| Arrest - Crime (excludes assaults) | 78    | 182   | 28   | 288   |  |  |  |
| Arrests - Other                    | 473   | 166   | 85   | 724   |  |  |  |
| Summons/YJAR (excludes assaults)   | 148   | 113   | 72   | 333   |  |  |  |
| Drug Offender - Diversion          | 20    | 6     | 14   | 40    |  |  |  |
| Drug Offender - Prosecutions       | 32    | 43    | 25   | 100   |  |  |  |
| Information Reports Submitted      | 487   | 522   | 370  | 1,379 |  |  |  |
| Search Returns Submitted           | 121   | 328   | 107  | 556   |  |  |  |
| Bail Curfew Checks Conducted       | 26    | 112   | 31   | 169   |  |  |  |
| Family Violence Incidents Attended | 98    | 155   | 81   | 334   |  |  |  |
| Family Violence Reports Submitted  | 26    | 19    | 13   | 58    |  |  |  |