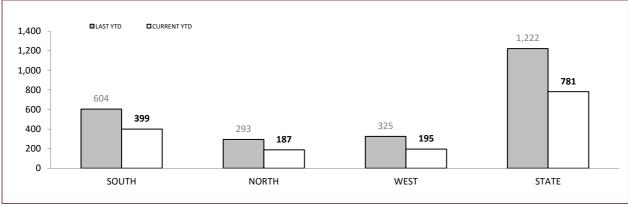

### AUTOMATIC NUMBER PLATE RECOGNITION (ANPR) CAMERA: ROADSIDE HOURS

### ANPR USAGE: % OF OFFENCES WHERE ANPR DETECTIONS USED

|       | DISQUALIFIED DRIVERS |             | UNLICENSED PERSONS |             | UNREGISTERED VEHICLES |             |
|-------|----------------------|-------------|--------------------|-------------|-----------------------|-------------|
|       | LAST YTD             | CURRENT YTD | LAST YTD           | CURRENT YTD | LAST YTD              | CURRENT YTD |
| SOUTH | 3.2%                 | 3.6%        | 1.9%               | 45.0%       | 11.7%                 | 9.8%        |
| NORTH | 2.0%                 | 1.1%        | 2.1%               | 28.6%       | 5.9%                  | 4.2%        |
| WEST  | 2.3%                 | 1.5%        | 2.9%               | 57.5%       | 8.1%                  | 7.7%        |
| STATE | 2.6%                 | 2.3%        | 2.2%               | 43.2%       | 9.1%                  | 7.8%        |