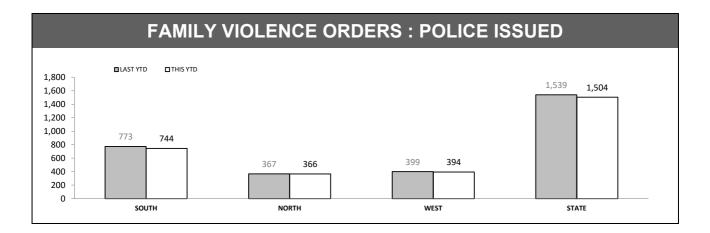

## **FAMILY VIOLENCE ORDERS : COURT APPLICATION**

Source: Family Violence Management System