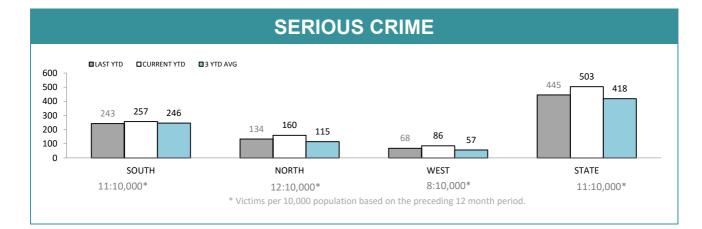

## Crime

|              | DIVISIONS |          |        |       |                                                |  |  |  |
|--------------|-----------|----------|--------|-------|------------------------------------------------|--|--|--|
| DIVISION     | LAST YTD  | THIS YTD | Change |       | Annual<br>offences per<br>10,000<br>population |  |  |  |
| HOBART       | 2,929     | 3,138    | 209    | 7.1%  | 672:10,000                                     |  |  |  |
| GLENORCHY    | 2,558     | 2,851    | 293    | 11.5% | 676:10,000                                     |  |  |  |
| KINGSTON     | 884       | 936      | 52     | 5.9%  | 196:10,000                                     |  |  |  |
| SOUTH-EAST   | 2,678     | 2,781    | 103    | 3.8%  | 396:10,000                                     |  |  |  |
| BRIDGEWATER  | 1,649     | 1,806    | 157    | 9.5%  | 559:10,000                                     |  |  |  |
| LAUNCESTON   | 6,004     | 6,555    | 551    | 9.2%  | 1061:10,000                                    |  |  |  |
| NORTH-EAST   | 657       | 810      | 153    | 23.3% | 406:10,000                                     |  |  |  |
| DELORAINE    | 938       | 1,163    | 225    | 24.0% | 219:10,000                                     |  |  |  |
| BURNIE       | 1,737     | 1,848    | 111    | 6.4%  | 467:10,000                                     |  |  |  |
| DEVONPORT    | 2,052     | 2,133    | 81     | 3.9%  | 546:10,000                                     |  |  |  |
| CENTRAL WEST | 846       | 919      | 73     | 8.6%  | 236:10,000                                     |  |  |  |

## ANNUAL CLEAR UP %

| DISTRICT | ANNUAL<br>OFFENCES | OFFENCES<br>CLEARED | % CLEARED |
|----------|--------------------|---------------------|-----------|
| SOUTH    | 12,453             | 5,314               | 42.7%     |
| NORTH    | 9,193              | 3,554               | 38.7%     |
| WEST     | 5,311              | 2,452               | 46.2%     |
| STATE    | 26,957             | 11,320              | 42.0%     |