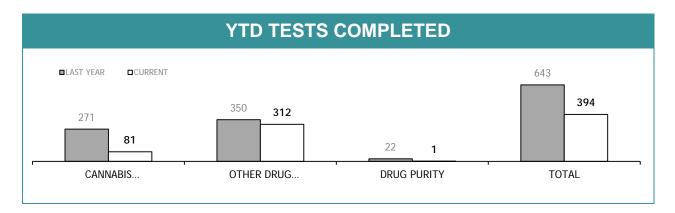

Source): Collation of this measure changed in 1st July 2016 from manual reporting by Districts to automated data extraction from Drug Offence Reporting System, Prosecution System and Information Bureau System. Data reported prior to 1st July 2016 should not be compared to later data due to the change in collation method

Source): Collation of this measure changed in 1st July 2016 from manual reporting by Districts to automated data extraction from Drug Offence Reporting System. Data reported prior to 1st July 2016 should not be compared to later data due to the change in collation method

Source): Collation of this measure changed in 1st July 2016 from manual reporting by Districts to automated data extraction from Prosecution System. Data reported prior to 1st July 2016 should not be compared to later data due to the change in collation method