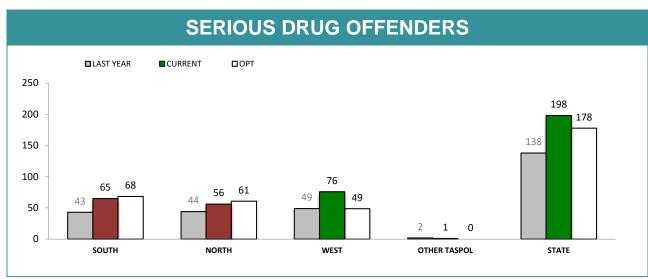

Source): Collation of this measure changed in 1st July 2016 from manual reporting by Districts to automated data extraction from Drug Offence Reporting System, Prosecution System and Information Bureau System. Data reported prior to 1st July 2016 should not be compared to later data due to the change in collation method

|                           | DI                       | RUG C    | FFEND       | DER C    | ATEGO       | RIES'    | e           |          |             |
|---------------------------|--------------------------|----------|-------------|----------|-------------|----------|-------------|----------|-------------|
|                           |                          | so       | итн         | NC       | RTH         | w        | EST         | ST       | TATE        |
|                           | CATEGORY                 | LAST YTD | CURRENT YTD | LAST YTD | CURRENT YTD | LAST YTD | CURRENT YTD | LAST YTD | CURRENT YTE |
|                           | CANNABIS/derivatives     | 24       | 32          | 24       | 37          | 29       | 55          | 77       | 124         |
|                           | METHYLAMPHETAMINE        | 18       | 24          | 18       | 19          | 22       | 21          | 58       | 64          |
|                           | AMPHETAMINES/derivatives | 1        | 6           | 0        | 0           | 0        | 1           | 1        | 7           |
|                           | ECSTASY                  | 5        | 7           | 7        | 6           | 4        | 1           | 16       | 14          |
| SERIOUS DRUG<br>OFFENDERS | NARCOTICS/derivatives    | 0        | 1           | 4        | 4           | 3        | 2           | 7        | 7           |
|                           | STEROID                  | 1        | 0           | 0        | 0           | 0        | 0           | 1        | 0           |
|                           | OTHER                    | 3        | 5           | 3        | 3           | 2        | 2           | 8        | 10          |
|                           | TOTAL                    | 52       | 75          | 56       | 69          | 60       | 82          | 168      | 226         |
|                           | TOTAL INDICTABLE         | 15       | 22          | 4        | 14          | 7        | 5           | 26       | 41          |
|                           | CANNABIS/derivatives     | 333      | 314         | 189      | 187         | 169      | 220         | 691      | 721         |
|                           | METHYLAMPHETAMINE        | 78       | 102         | 67       | 65          | 53       | 69          | 198      | 236         |
|                           | AMPHETAMINES/derivatives | 16       | 10          | 6        | 8           | 11       | 8           | 33       | 26          |
| DIS OTHER DRUG            | ECSTASY                  | 18       | 16          | 16       | 14          | 3        | 1           | 37       | 31          |
| OFFENDERS                 | NARCOTICS/derivatives    | 11       | 11          | 13       | 7           | 20       | 12          | 44       | 30          |
|                           | STEROID                  | 3        | 2           | 4        | 1           | 0        | 2           | 7        | 5           |
|                           | OTHER                    | 26       | 27          | 10       | 17          | 7        | 14          | 43       | 58          |
|                           | TOTAL                    | 485      | 482         | 305      | 299         | 263      | 326         | 1,053    | 1,107       |