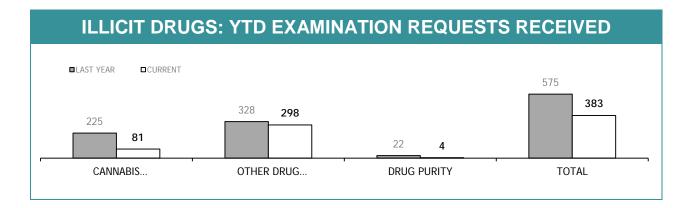

Source): Collation of this measure changed in 1st July 2016 from manual reporting by Districts to automated data extraction from Drug Offence Reporting System, Prosecution System and Information Bureau System. Data reported prior to 1st July 2016 should not be compared to later data due to the change in collation method

Source): Collation of this measure changed in 1st July 2016 from manual reporting by Districts to automated data extraction from Drug Offence Reporting System. Data reported prior to 1st July 2016 should not be compared to later data due to the change in collation method

Source): Collation of this measure changed in 1st July 2016 from manual reporting by Districts to automated data extraction from Prosecution System. Data reported prior to 1st July 2016 should not be compared to later data due to the change in collation method