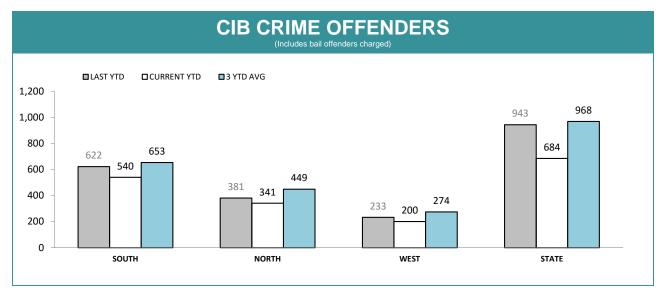

|               | CIB OFFICE PERFORMANCE |             |          |             |                 |             |  |  |  |  |
|---------------|------------------------|-------------|----------|-------------|-----------------|-------------|--|--|--|--|
| STATION       | CRIME O                | FFENDERS    | BAIL OF  | FENDERS     | OTHER OFFENDERS |             |  |  |  |  |
| SIATION       | LAST YTD               | CURRENT YTD | LAST YTD | CURRENT YTD | LAST YTD        | CURRENT YTD |  |  |  |  |
| CIB HOBART    | 185                    | 186         | 44       | 59          | 149             | 133         |  |  |  |  |
| CIB GLENORCHY | 278                    | 217         | 48       | 57          | 232             | 164         |  |  |  |  |
| CIB KINGSTON  | 48                     | 46          | 14       | 6           | 36              | 41          |  |  |  |  |
| CIB NORTHERN  | 381                    | 341         | 84       | 68          | 303             | 274         |  |  |  |  |
| CIB BURNIE    | 90                     | 95          | 19       | 20          | 72              | 75          |  |  |  |  |
| CIB DEVONPORT | 143                    | 105         | 35       | 24          | 111             | 82          |  |  |  |  |
| CIB BELLERIVE | 111                    | 91          | 17       | 27          | 95              | 69          |  |  |  |  |
| STATE         | 1,236                  | 1,081       | 261      | 261         | 998             | 838         |  |  |  |  |