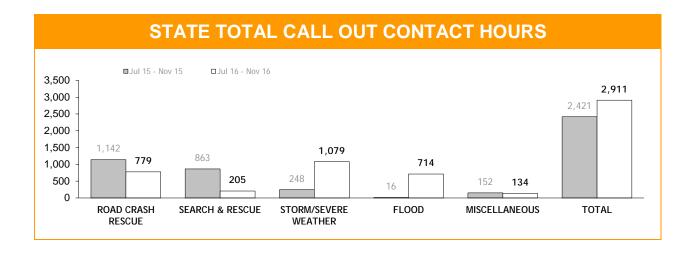

| 103             | 761             |
| DEGIGN     | FLOOD           |                   | MISCELLANEOUS   |                 | TOTAL CALL OUTS |                 |
| REGION     | Jul 15 - Nov 15 | Jul 16 - Nov 16   | Jul 15 - Nov 15 | Jul 16 - Nov 16 | Jul 15 - Nov 15 | Jul 16 - Nov 16 |
| SOUTH      | 0               | 53                | 22              | 9               | 370             | 722             |
| NORTH      | 8               | 22                | 13              | 23              | 375             | 321             |
| NORTH-WEST | 0               | 71                | 42              | 37              | 278             | 551             |
| STATE      | 8               | 146               | 77              | 69              | 1,023           | 1,594           |



|            | C                   | ONTACT F        | HOURS : C       | ATEGORI         | ES              |                 |
|------------|---------------------|-----------------|-----------------|-----------------|-----------------|-----------------|
| DEGLOS     | ROAD CRAS           | SH RESCUE       | SEARCH AI       | ND RESCUE       | STORM/SEVE      | RE WEATHER      |
| REGION     | Jul 15 - Nov 15     | Jul 16 - Nov 16 | Jul 15 - Nov 15 | Jul 16 - Nov 16 | Jul 15 - Nov 15 | Jul 16 - Nov 16 |
| SOUTH      | 348                 | 231             | 260             | 80              | 66              | 496             |
| NORTH      | 475                 | 230             | 470             | 107             | 160             | 309             |
| NORTH-WEST | 319                 |