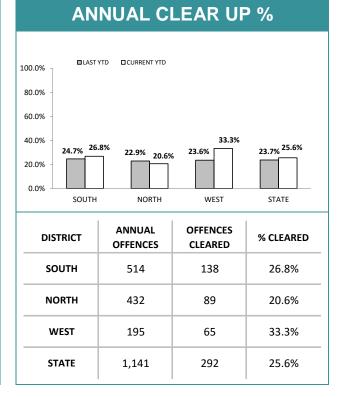

| ANNUAL CLEAR UP %                                                                          |                    |                     |           |  |  |  |
|--------------------------------------------------------------------------------------------|--------------------|---------------------|-----------|--|--|--|
| □LAST                                                                                      | YEAR CURRENT       | OPT=43%             |           |  |  |  |
| 80.0% - 60.0% - 48.8% 43.6% 47.8% 43.1% 49.9% 42.1% 40.0% - 20.0% - SOUTH NORTH WEST STATE |                    |                     |           |  |  |  |
| DISTRICT                                                                                   | ANNUAL<br>OFFENCES | OFFENCES<br>CLEARED | % CLEARED |  |  |  |
| SOUTH                                                                                      | SOUTH 11,478       |                     | 43.6%     |  |  |  |
| <b>NORTH</b> 8,082                                                                         |                    | 3,185               | 39.4%     |  |  |  |
| <b>WEST</b> 5,192                                                                          |                    | 2,239               | 43.1%     |  |  |  |
| STATE                                                                                      | 24,752             | 10,432              | 42.1%     |  |  |  |