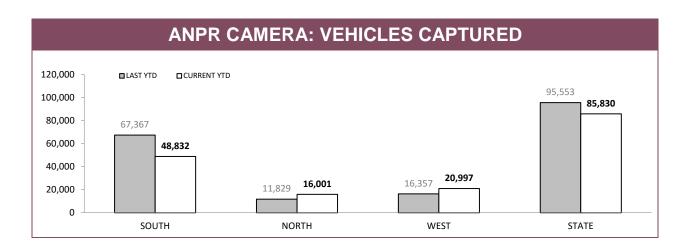

|-------------------------------------|-------|-------|--|--|--|--|--|--|
|                                   |                                     |       |       |  |  |  |  |  |  |
|                                   | NOTICES ISSUED LAST YTD CURRENT YTD |       |       |  |  |  |  |  |  |
|                                   | TOTAL                               | 4,374 | 5,730 |  |  |  |  |  |  |
|                                   |                                     |       | J     |  |  |  |  |  |  |

Source: Fine and Infringement Notice Database.

**Note:** Includes infringements that are awaiting return of a Notice of Demand. Due to the time required to download sessions, adjudicate images and process infringements data on this page may not be complete at time of publication.





| ANPR USAGE: % OF OFFENCES WHERE ANPR DETECTIONS USED |           |             |           |                    |          |              |  |  |
|------------------------------------------------------|-----------|-------------|-----------|--------------------|----------|--------------|--|--|
|                                                      | DISQUALIF | IED DRIVERS | UNLICENSE | UNLICENSED PERSONS |          | RED VEHICLES |  |  |
|                                                      | LAST YTD  | CURRENT YTD | LAST YTD  | CURRENT YTD        | LAST YTD | CURRENT YTD  |  |  |
| SOUTH                                                | 5.4%      | 2.8%        | 2.1%      | 23.8%              | 15.1%    | 15.4%        |  |  |
| NORTH                                                | 2