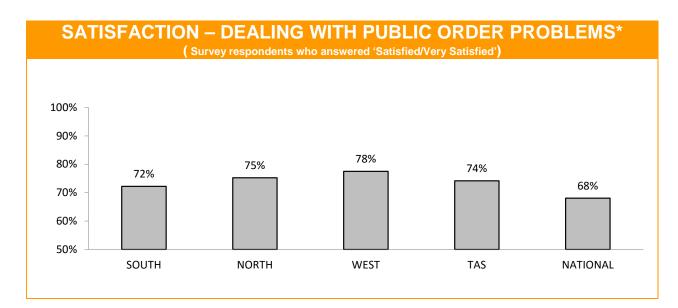

## **Policing - Public Satisfaction**

\*The question "How safe do you feel at home during the daytime" has been removed from the SRC survey.

| STATEMENTS ABOUT POLICE (Survey respondents who agreed/strongly agreed with the statement.) |     |     |     |     |     |  |  |
|---------------------------------------------------------------------------------------------|-----|-----|-----|-----|-----|--|--|
| SOUTH NORTH WEST TASMANIAN NATIONAL AVERAGE AVERAGE                                         |     |     |     |     |     |  |  |
| I THINK POLICE PERFORM THEIR JOB<br>PROFESSIONALLY                                          | 89% | 91% | 91% | 90% | 87% |  |  |
| POLICE TREAT PEOPLE FAIRLY AND EQUALLY                                                      | 81% | 79% | 84% | 81% | 76% |  |  |
| MOST POLICE ARE HONEST                                                                      | 79% | 77% | 75% | 77% | 74% |  |  |
| I DO HAVE CONFIDENCE IN THE POLICE                                                          | 90% | 89% | 88% | 89% | 86% |  |  |

<sup>\*</sup> Examples of public order problems given were: vandalism, gangs, drunken & disorderly behaviour.

Source: supplied quarterly by Social Research Centre.

Period: 12 months between October 2015 and September 2016.

No respondents were associated with Police.

Error margins on National, State and District figures are 0.5%, 2% and 4%, respectively.