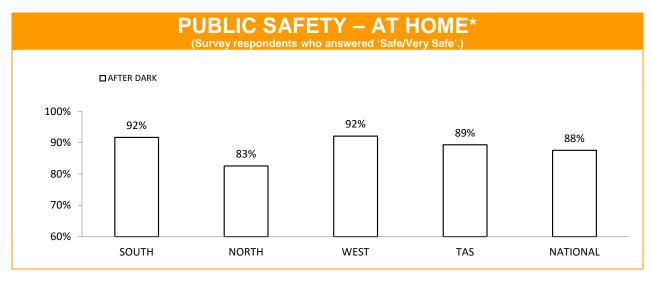

## **Policing - Public Satisfaction**

\*The question "How safe do you feel at home during the daytime" has been removed from the SRC survey.

| STATEMENTS ABOUT POLICE (Survey respondents who agreed/strongly agreed with the statement.) |     |     |     |     |     |  |  |
|---------------------------------------------------------------------------------------------|-----|-----|-----|-----|-----|--|--|
| SOUTH NORTH WEST TASMANIAN NATIONAL AVERAGE AVERAGE                                         |     |     |     |     |     |  |  |
| I THINK POLICE PERFORM THEIR JOB<br>PROFESSIONALLY                                          | 89% | 91% | 91% | 90% | 87% |  |  |
| POLICE TREAT PEOPLE FAIRLY AND EQUALLY                                                      | 81% | 79% | 84% | 81% | 76% |  |  |
| MOST POLICE ARE HONEST                                                                      | 79% | 77% | 75% | 77% | 74% |  |  |
| I DO HAVE CONFIDENCE IN THE POLICE                                                          | 90% | 89% | 88% | 89% | 86% |  |  |

<sup>\*</sup> Examples of public order problems given were: vandalism, gangs, drunken & disorderly behaviour.

Source: supplied quarterly by Social Research Centre.

Period: 12 months between October 2015 and September 2016.

No respondents were associated with Police.

Error margins on National, State and District figures are 0.5%, 2% and 4%, respectively.