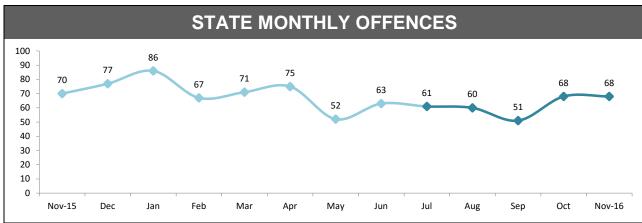

|  |  |
|-----------|----------|----------|--------|--|--|
| DISTRICT  | LAST YTD | THIS YTD | CHANGE |  |  |
| SOUTH     | 394      | 359      | -35    |  |  |
| NORTH     | 279      | 213      | -66    |  |  |
| WEST      | 139      | 133      | -6     |  |  |
| STATE     | 812      | 705      | -107   |  |  |

| OFFENSIVE BEHAVIOUR |          |          |        |  |  |
|---------------------|----------|----------|--------|--|--|
| DISTRICT            | LAST YTD | THIS YTD | CHANGE |  |  |
| SOUTH               | 960      | 882      | -78    |  |  |
| NORTH               | 417      | 345      | -72    |  |  |
| WEST                | 231      | 237      | 6      |  |  |
| STATE               | 1,608    | 1,464    | -144   |  |  |

Source (all on page): Command And Control System





| DIVISIONS    |          |          |     |        |                                       |
|--------------|----------|----------|-----|--------|---------------------------------------|
| DIVISION     | LAST YTD | THIS YTD | Cha | nge    | Annual offences per 10,000 population |
| HOBART       | 80       | 70       | -10 | -12.5% | 34:10,000                             |
| GLENORCHY    | 37       | 29       | -8  | -21.6% | 21:10,000                             |
| KINGSTON     | 10       | 14       | 4   | 40.0%  | 5:10,000                              |
| SOUTH-EAST   | 29       | 16       | -13 | -44.8% | 6:10,000                              |
| BRIDGEWATER  | 20       | 26       | 6   | 30.0%  | 18:10,000                             |
| LAUNCESTON   | 86       | 69       | -17 | -