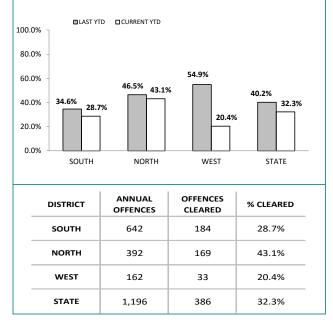

| ANNUAL CLEAR UP % |                    |                     |            |  |  |
|-------------------|--------------------|---------------------|------------|--|--|
| 100.0%            | TYEAR ■CURRENT     | OPT=34%             |            |  |  |
| 80.0% -           |                    |                     |            |  |  |
| 60.0% -           |                    |                     |            |  |  |
| 40.0% - 34.5%     | 37.7%              | 40.7% 38.4%         | 35.3%37.0% |  |  |
| 20.0% -           |                    |                     |            |  |  |
| 0.0% SOU          | TH NORTH           | WEST                | STATE      |  |  |
| DISTRICT          | ANNUAL<br>OFFENCES | OFFENCES<br>CLEARED | % CLEARED  |  |  |
| SOUTH             | 8,994              | 3,393               | 37.7%      |  |  |
| NORTH             | 6,648              | 2,332               | 35.1%      |  |  |
| WEST              | 4,011              | 1,541               | 38.4%      |  |  |
| STATE             | 19,653             | 7,266               | 37.0%      |  |  |