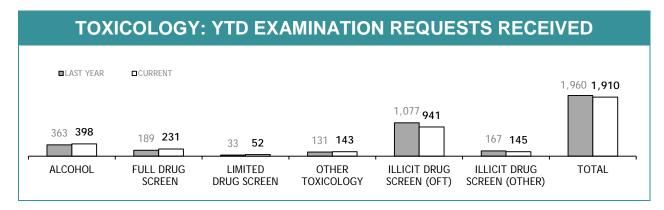

TO SCENE                | 68        | 30      |
| SUSPECTS ELIMINATED           | 52        | 25      |
| TOTAL                         | 646       | 374     |

| TASMANIAN DNA DATABASE          |         |  |
|---------------------------------|---------|--|
|                                 | CURRENT |  |
| CRIME SCENE EVIDENCE ITEMS      | 22,813  |  |
| MISSING PERSONS                 | 69      |  |
| POLICE                          | 1,080   |  |
| SERIOUS OFFENDERS               | 25,154  |  |
| STAFF MEMBERS                   | 38      |  |
| STATE SERVICE                   | 41      |  |
| SUSPECTS                        | 4,249   |  |
| UNKNOWN DECEASED PERSONS        | 25      |  |
| VOLUNTEERS (UNLIMITED PURPOSES) | 511     |  |
| TOTAL                           | 53,980  |  |







| TEST REQUESTS NOT COMPLETE  |                                                        |                                                       |                                          |
|-----------------------------|--------------------------------------------------------|-------------------------------------------------------|------------------------------------------|
|                             | CURRENT REQUESTS (RECEIVED WITHIN THE LAST TWO MONTHS) | OLDER REQUESTS<br>(RECEIVED MORE THAN TWO MONTHS AGO) | AVERAGE DAYS ON HAND<br>(OLDER REQUESTS) |
| ALCOHOL                     | 19                                                     | 0                                                     | 0                                        |
| FULL DRUG SCREEN            | 62