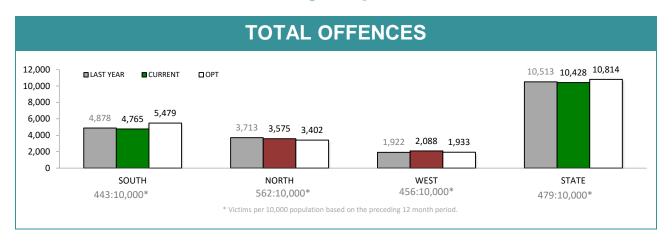

### **Crime**

|              | DIVISIONS |          |        |       |                                       |  |  |
|--------------|-----------|----------|--------|-------|---------------------------------------|--|--|
| DIVISION     | LAST YTD  | THIS YTD | Change |       | Annual offences per 10,000 population |  |  |
| HOBART       | 1,355     | 1,321    | -34    | -2.5% | 622:10,000                            |  |  |
| GLENORCHY    | 1,151     | 1,129    | -22    | -1.9% | 605:10,000                            |  |  |
| KINGSTON     | 420       | 403      | -17    | -4.0% | 182:10,000                            |  |  |
| SOUTH-EAST   | 1,226     | 1,234    | 8      | 0.7%  | 381:10,000                            |  |  |
| BRIDGEWATER  | 726       | 678      | -48    | -6.6% | 496:10,000                            |  |  |
| LAUNCESTON   | 2,920     | 2,782    | -138   | -4.7% | 952:10,000                            |  |  |
| NORTH-EAST   | 322       | 321      | -1     | -0.3% | 333:10,000                            |  |  |
| DELORAINE    | 471       | 472      | 1      | 0.2%  | 178:10,000                            |  |  |
| BURNIE       | 772       | 776      | 4      | 0.5%  | 440:10,000                            |  |  |
| DEVONPORT    | 811       | 914      | 103    | 12.7% | 549:10,000                            |  |  |
| CENTRAL WEST | 339       | 398      | 59     | 17.4% | 232:10,000                            |  |  |

| ANNUAL CLEAR UP %                                                                          |                    |                     |           |  |  |  |
|--------------------------------------------------------------------------------------------|--------------------|---------------------|-----------|--|--|--|
| □LAST                                                                                      | YEAR CURRENT       | OPT=43%             |           |  |  |  |
| 80.0% - 60.0% - 48.8% 43.6% 47.8% 43.1% 49.9% 42.1% 40.0% - 20.0% - SOUTH NORTH WEST STATE |                    |                     |           |  |  |  |
| DISTRICT                                                                                   | ANNUAL<br>OFFENCES | OFFENCES<br>CLEARED | % CLEARED |  |  |  |
| SOUTH                                                                                      | SOUTH 11,478       |                     | 43.6%     |  |  |  |
| <b>NORTH</b> 8,082                                                                         |                    | 3,185               | 39.4%     |  |  |  |
| <b>WEST</b> 5,192                                                                          |                    | 2,239               | 43.1%     |  |  |  |
| STATE                                                                                      | 24,752             | 10,432              | 42.1%     |  |  |  |