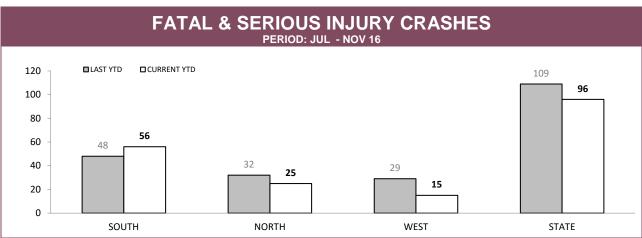

| LAST YTD  | CURRENT YTD | LAST YTD  | CURRENT YTD        | LAST YTD | CURRENT YTD  |  |  |
| SOUTH                                                | 5.4%      | 2.8%        | 2.1%      | 23.8%              | 15.1%    | 15.4%        |  |  |
| NORTH                                                | 2.4%      | 3.1%        | 1.6%      | 28.6%              | 5.0%     | 8.3%         |  |  |
| WEST                                                 | 3.5%      | 2.3%        | 3.8%      | 17.5%              | 8.2%     | 11.2%        |  |  |
| STATE                                                | 4.1%      | 2.7%        | 2.4%      | 23.7%              | 10.8%    | 12.4%        |  |  |

Source (all on page): RPOS Activity Report



Source: Crash Data Manager



Source: Crash Data Manager

|              | TOTAL CRASHES* |             |                    | FATAL & SERIOUS INJURY CRASHES |             |        |  |
|--------------|----------------|-------------|--------------------|--------------------------------|-------------|--------|--|
|              | LAST YTD       | CURRENT YTD | CURRENT YTD CHANGE |                                | CURRENT YTD | CHANGE |  |
| HOBART       | 500            | 522         | 22                 | 9                              | 3           | -6     |  |
| GLENORCHY    | 283            | 291         | 8                  | 3                              | 10          | 7      |  |
| KINGSTON     | 164            | 176         | 12                 | 11                             | 15          | 4      |  |
|