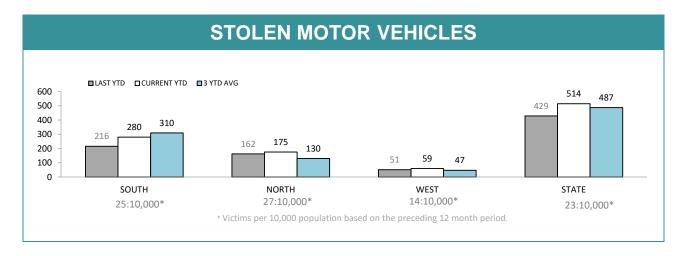

# 90.0% 80.4% 74.6% 82.6% 80.0% 78.6% 80.9% 75.3% 70.0% 60.0% 50.0% 40.0% 30.0% 20.0% 10.0% SOUTH NORTH WEST STATE ST

| DISTRICT | VEHICLES<br>STOLEN | VEHICLES<br>RECOVERED | RECOVERY % |
|----------|--------------------|-----------------------|------------|
| SOUTH    | 280                | 209                   | 74.6%      |
| NORTH    | 175                | 140                   | 80.0%      |
| WEST     | 59                 | 38                    | 64.4%      |
| STATE    | 514                | 387                   | 75.3%      |