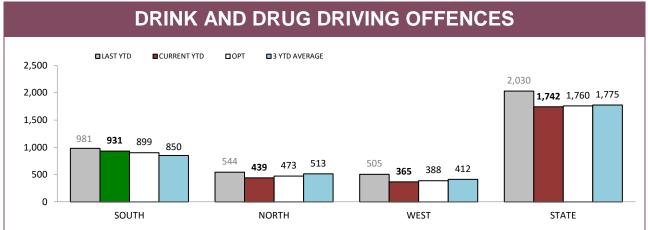

Source (all on page): self-reported monthly by districts

|       | DRINK DRIVIN | IG OFFENDERS | DRUG DRIVING OFFENDERS |             |  |
|-------|--------------|--------------|------------------------|-------------|--|
|       | LAST YTD     | CURRENT YTD  | LAST YTD               | CURRENT YTD |  |
| SOUTH | 574          | 560          | 394                    | 349         |  |
| NORTH | 219          | 227          | 318                    | 200         |  |
| WEST  | 165          | 145          | 332                    | 214         |  |
| STATE | 958          | 932          | 1044                   | 770         |  |