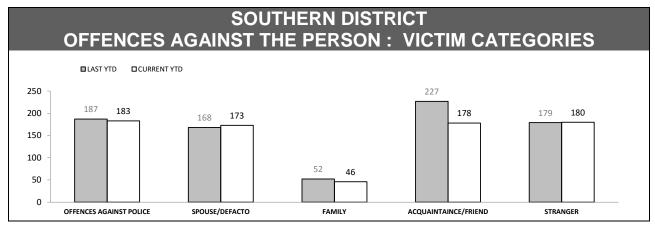

| OFFENCES AGAINST POLICE       |          |             |     |        |  |
|-------------------------------|----------|-------------|-----|--------|--|
| OFFENCE                       | LAST YTD | CURRENT YTD | СНА | NGE    |  |
| ASSAULT                       | 90       | 91          | 1   | 1.1%   |  |
| RESIST                        | 112      | 108         | -4  | -3.6%  |  |
| OBSTRUCT                      | 30       | 42          | 12  | 40.0%  |  |
| THREATEN/ABUSE/<br>INTIMIDATE | 121      | 140         | 19  | 15.7%  |  |
| CRIMINAL CODE<br>OFFENCE      | 8        | 3           | -5  | -62.5% |  |

| LOCATIONS        |          |             |        |        |  |
|------------------|----------|-------------|--------|--------|--|
| OFFENCE          | LAST YTD | CURRENT YTD | CHANGE |        |  |
| DWELLING/HOUSE   | 647      | 691         | 44     | 6.8%   |  |
| LICENSED PREMISE | 82       | 76          | -6     | -7.3%  |  |
| SCHOOL           | 27       | 39          | 12     | 44.4%  |  |
| PARK             | 15       | 8           | -7     | -46.7% |  |
| CAR PARK         | 52       | 55          | 3      | 5.8%   |  |
| SPORTS GROUND    | 2        | 12          | 10     | 500.0% |  |