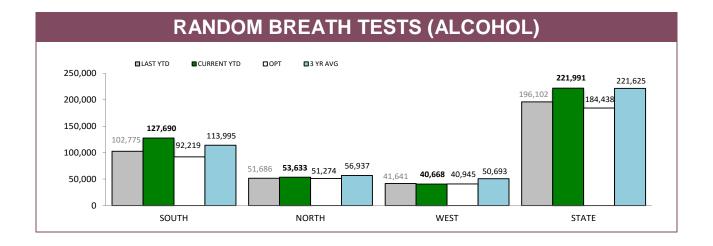

Source: Fine and Infringement Notice Database and Prosecution System

|          | ALCOHOL AND DRUG TESTS BY AREA |                         |                                      |             |                          |             |  |  |
|----------|--------------------------------|-------------------------|--------------------------------------|-------------|--------------------------|-------------|--|--|
| DISTRICT |                                | STS: DISTRICT TRAFFIC   | RANDOM BREATH TESTS: GENERAL PATROLS |             | ORAL FLUID TESTS (DRUGS) |             |  |  |
| DISTRICT | LAST YTD                       | LAST YTD CURRENT YTD LA |                                      | CURRENT YTD | LAST YTD                 | CURRENT YTD |  |  |
| SOUTH    | 28,738                         | 34,663                  | 74,037                               | 93,027      | 788                      | 841         |  |  |
| NORTH    | 21,875                         | 23,145                  | 29,811                               | 30,488      | 511                      | 424         |  |  |
| WEST     | 14,063                         | 14,946                  | 27,578                               | 25,722      | 497                      | 380         |  |  |
| STATE    | 64,676                         | 72,754                  | 131,426                              | 149,237     | 1,796                    | 1,645       |  |  |

Source (all on page): self-reported monthly by districts

|       | DRINK DRIVIN | IG OFFENDERS | DRUG DRIVING OFFENDERS |             |  |
|-------|--------------|--------------|------------------------|-------------|--|
|       | LAST YTD     | CURRENT YTD  | LAST YTD               | CURRENT YTD |  |
| SOUTH | 574          | 560          | 394                    | 349         |  |
| NORTH | 219          | 227          | 318                    | 200         |  |
| WEST  | 165          | 145          | 332                    | 214         |  |
| STATE | 958          | 932          | 1044                   | 770         |  |