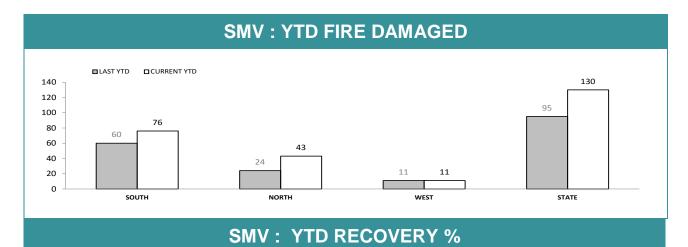

| 87                       | 24 | 38.1%  | 24:10,000 |  |  |  |  |  |  |
| BRIDGEWATER  | 25        | 54                       | 29 | 116.0% | 36:10,000 |  |  |  |  |  |  |
| LAUNCESTON   | 130       | 147                      | 17 | 13.1%  | 51:10,000 |  |  |  |  |  |  |
| NORTH-EAST   | 12        | 7                        | -5 | -41.7% | 8:10,000  |  |  |  |  |  |  |
| DELORAINE    | 20        | 21                       | 1  | 5.0%   | 6:10,000  |  |  |  |  |  |  |
| BURNIE       | 19        | 21                       | 2  | 10.5%  | 13:10,000 |  |  |  |  |  |  |
| DEVONPORT    | 22        | 28                       | 6  | 27.3%  | 19:10,000 |  |  |  |  |  |  |
| CENTRAL WEST | 10        | 10                       | 0  | 0.0%   | 6:10,000  |  |  |  |  |  |  |



**ANNUAL CLEAR UP %** 



# 90.0% 80.4% 74.6% 82.6% 80.0% 78.6% 80.9% 75.3% 70.0% 60.0% 50.0% 40.0% 30.0% 20.0% 10.0% SOUTH NORTH WEST STATE ST

| DISTRICT | VEHICLES<br>STOLEN | VEHICLES<br>RECOVERED | RECOVERY % |
|----------|--------------------|-----------------------|------------|
| SOUTH    | 280                | 209                   | 74.6%      |
| NORTH    | 175                | 140                   | 80.0%      |
| WEST     | 59                 | 38                    | 64.4%      |
| STATE    | 514                | 387                   | 75.3%      |

|          | SMV : YTD RECOVERIES |             |             |                |                                |             |  |  |  |  |  |  |  |
|----------|----------------------|-------------|-------------|----------------|-----------------------