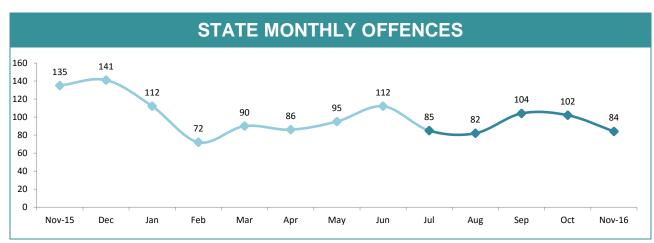

|            |  |  |
| 60.0% -           |                    |                     |            |  |  |
| 40.0% - 34.5%     | 37.7%              | 40.7% 38.4%         | 35.3%37.0% |  |  |
| 20.0% -           |                    |                     |            |  |  |
| 0.0% SOU          | TH NORTH           | WEST                | STATE      |  |  |
| DISTRICT          | ANNUAL<br>OFFENCES | OFFENCES<br>CLEARED | % CLEARED  |  |  |
| SOUTH             | 8,994              | 3,393               | 37.7%      |  |  |
| NORTH             | 6,648              | 2,332               | 35.1%      |  |  |
| WEST              | 4,011              | 1,541               | 38.4%      |  |  |
| STATE             | 19,653             | 7,266               | 37.0%      |  |  |





| DIVISION     | LAST YTD | THIS YTD   | Cha  | ange   | Annual offences pe   |
|--------------|----------|------------|------|--------|----------------------|
| DIVISION     | LASTITO  | 11115 1115 | Circ |        | 10,000<br>population |
| HOBART       | 91       | 38         | -53  | -58.2% | 25:10,000            |
| GLENORCHY    | 93       | 66         | -27  | -29.0% | 28:10,000            |
| KINGSTON     | 38       | 33         | -5   | -13.2% | 15:10,000            |
| SOUTH-EAST   | 106      | 62         | -44  | -41.5% | 21:10,000            |
| BRIDGEWATER  | 41       | 39         | -2   | -4.9%  | 31:10,000            |
| LAUNCESTON   | 156      | 108        | -48  | -30.8% | 40:10,000            |
| NORTH-EAST   | 27       | 7          | -20  | -74.1% | 10:10,000