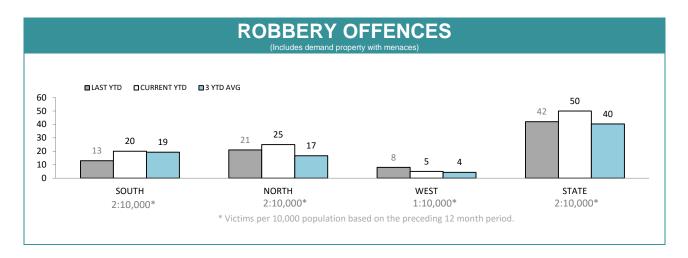

Source: self-reported monthly by districts

|          | OFFEN              | CES COM               | MITTED E           | BY JUVE               | NILES*             |                       |
|----------|--------------------|-----------------------|--------------------|-----------------------|--------------------|-----------------------|
|          | HOME BURGL         | ARY OFFENCES          | CAR BURGLA         | RY OFFENCES           | BUSINESS BURG      | GLARY OFFENCES        |
| DISTRICT | TOTAL<br>OFFENDERS | JUVENILE<br>OFFENDERS | TOTAL<br>OFFENDERS | JUVENILE<br>OFFENDERS | TOTAL<br>OFFENDERS | JUVENILE<br>OFFENDERS |
| SOUTH    | 60                 | 13.3%                 | 43                 | 11.6%                 | 50                 | 32.0%                 |
| NORTH    | 37                 | 51.4%                 | 38                 | 28.9%                 | 62                 | 24.2%                 |
| WEST     | 21                 | 28.6%                 | 17                 | 47.1%                 | 16                 | 37.5%                 |
| STATE    | 118                | 28.0%                 | 98                 | 24.5%                 | 128                | 28.9%                 |
|          | STOLEN MOT         | OR VEHICLES           | TOTAL PERSO        | ON OFFENCES           | SERIOUS CRI        | ME OFFENCES           |
| DISTRICT | TOTAL<br>OFFENDERS | JUVENILE<br>OFFENDERS | TOTAL<br>OFFENDERS | JUVENILE<br>OFFENDERS | TOTAL<br>OFFENDERS | JUVENILE<br>OFFENDERS |
| SOUTH    | 65                 | 16.9%                 | 583                | 9.6%                  | 57                 | 17.5%                 |
| NORTH    | 59                 | 40.7%                 | 408                | 12.3%                 | 54                 | 18.5%                 |
| WEST     | 13                 | 69.2%                 | 334                | 16.2%                 | 36                 | 22.2%                 |
| STATE    | 137                | 32.1%                 | 1,325              | 12.1%                 | 147                | 19.0%                 |