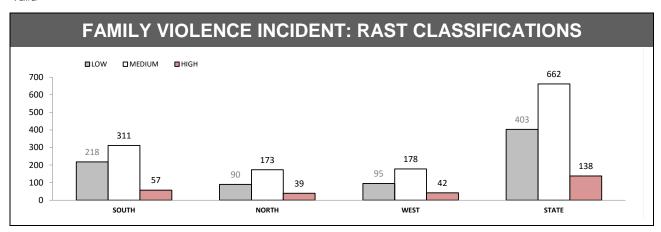

Source (all on page): Command And Control System

\*Since October 2012, incidents with multiple offenders now appear on a single report. YTD comparisons may not be strictly valid

<sup>\*\*</sup> Due to changed reporting procedures, this data may not fully capture action taken at the scene of incidents These indicators are under review.