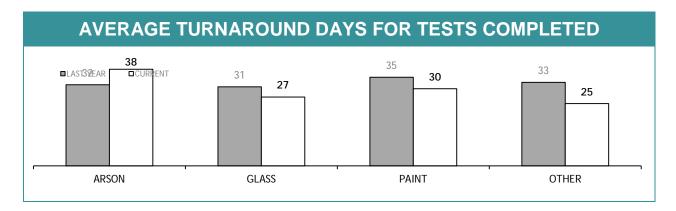

CANNABIS IDENTIFICATION    | 1                                                      | 0                                                  | 0                                        |  |  |  |  |  |
| OTHER DRUG IDENTIFICATION  | 10                                                     | 0                                                  | 0                                        |  |  |  |  |  |
| DRUG PURITY                | 3                                                      | 0                                                  | 0                                        |  |  |  |  |  |
| TOTAL                      | 14                                                     | 0                                                  | -                                        |  |  |  |  |  |







| TEST REQUESTS NOT COMPLETE |                                                              |                                                    |                                          |  |  |  |  |
|----------------------------|--------------------------------------------------------------|----------------------------------------------------|------------------------------------------|--|--|--|--|
|                            | CURRENT REQUESTS<br>(RECEIVED WITHIN THE LAST TWO<br>MONTHS) | OLDER REQUESTS (RECEIVED MORE THAN TWO MONTHS AGO) | AVERAGE DAYS ON HAND<br>(OLDER REQUESTS) |  |  |  |  |
| ARSON                      | 5                                                            | 0                                                  | 0                                        |  |