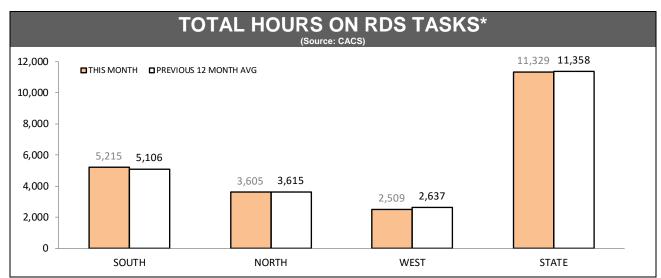

Source: Offence Reporting System

Source: FIND

|          | RDS INCIDENTS RECORDED                  |          |        |                                                                |          |        |  |
|----------|-----------------------------------------|----------|--------|----------------------------------------------------------------|----------|--------|--|
| DISTRICT | TOTAL RADIO DISPATCH INCIDENTS RECORDED |          |        | OPERATIONAL RADIO DISPATCH INCIDENT (Excludes cancelled tasks) |          |        |  |
| DISTRICT | LAST YTD                                | THIS YTD | CHANGE | LAST YTD                                                       | THIS YTD | CHANGE |  |
| SOUTH    | 24,278                                  | 24,087   | -191   | 19,830                                                         | 20,194   | 364    |  |
| NORTH    | 12,744                                  | 11,689   | -1,055 | 10,575                                                         | 10,023   | -552   |  |
| WEST     | 8,423                                   | 9,045    | 622    | 6,892                                                          | 7,644    | 752    |  |
| STATE    | 45,445                                  | 44,821   | -624   | 37,297                                                         | 37,861   | 564    |  |