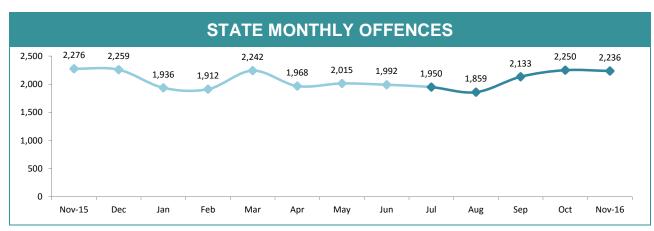

### **Crime**

|              | DIVISIONS |          |        |       |                                       |  |  |
|--------------|-----------|----------|--------|-------|---------------------------------------|--|--|
| DIVISION     | LAST YTD  | THIS YTD | Change |       | Annual offences per 10,000 population |  |  |
| HOBART       | 1,355     | 1,321    | -34    | -2.5% | 622:10,000                            |  |  |
| GLENORCHY    | 1,151     | 1,129    | -22    | -1.9% | 605:10,000                            |  |  |
| KINGSTON     | 420       | 403      | -17    | -4.0% | 182:10,000                            |  |  |
| SOUTH-EAST   | 1,226     | 1,234    | 8      | 0.7%  | 381:10,000                            |  |  |
| BRIDGEWATER  | 726       | 678      | -48    | -6.6% | 496:10,000                            |  |  |
| LAUNCESTON   | 2,920     | 2,782    | -138   | -4.7% | 952:10,000                            |  |  |
| NORTH-EAST   | 322       | 321      | -1     | -0.3% | 333:10,000                            |  |  |
| DELORAINE    | 471       | 472      | 1      | 0.2%  | 178:10,000                            |  |  |
| BURNIE       | 772       | 776      | 4      | 0.5%  | 440:10,000                            |  |  |
| DEVONPORT    | 811       | 914      | 103    | 12.7% | 549:10,000                            |  |  |
| CENTRAL WEST | 339       | 398      | 59     | 17.4% | 232:10,000                            |  |  |