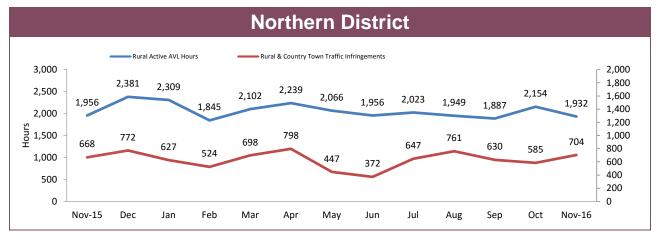

# 90.0% 80.4% 74.6% 82.6% 80.0% 78.6% 80.9% 75.3% 70.0% 60.0% 50.0% 40.0% 30.0% 20.0% 10.0% SOUTH NORTH WEST STATE ST

| DISTRICT | VEHICLES<br>STOLEN | VEHICLES<br>RECOVERED | RECOVERY % |
|----------|--------------------|-----------------------|------------|
| SOUTH    | 280                | 209                   | 74.6%      |
| NORTH    | 175                | 140                   | 80.0%      |
| WEST     | 59                 | 38                    | 64.4%      |
| STATE    | 514                | 387                   | 75.3%      |