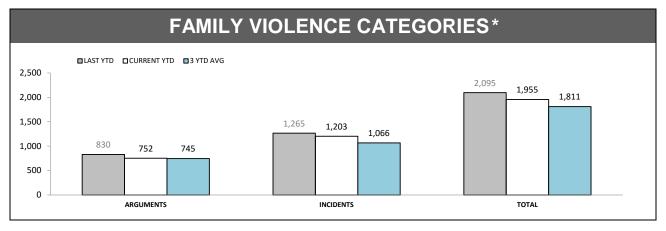

Source (all on page): Command And Control System

\*Since October 2012, incidents with multiple offenders now appear on a single report. YTD comparisons may not be strictly valid

<sup>\*\*</sup> Due to changed reporting procedures, this data may not fully capture action taken at the scene of incidents These indicators are under review.