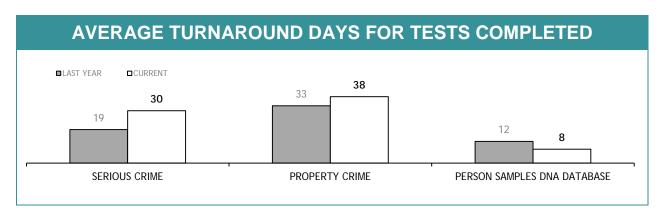

-----------------------------|
|                                   | CURRENT REQUESTS (RECEIVED WITHIN THE LAST TWO MONTHS) | OLDER REQUESTS (RECEIVED MORE THAN TWO MONTHS AGO) | AVERAGE DAYS ON HAND<br>(OLDER REQUESTS) |
| SERIOUS CRIME                     | 291                                                    | 245                                                | 96                                       |
| PROPERTY CRIME                    | 2                                                      | 0                                                  | 0                                        |
| TOTAL                             | 293                                                    | 245                                                | -                                        |







| TEST REQUESTS NOT COMPLETE         |                                                        |                                                    |                                          |
|------------------------------------|--------------------------------------------------------|----------------------------------------------------|------------------------------------------|
|                                    | CURRENT REQUESTS (RECEIVED WITHIN THE LAST TWO MONTHS) | OLDER REQUESTS (RECEIVED MORE THAN TWO MONTHS AGO) | AVERAGE DAYS ON HAND<br>(OLDER REQUESTS) |
| SERIOUS CRIME                      | 275                                                    | 161                                                | 72                                       |
| PROPERTY CRIME