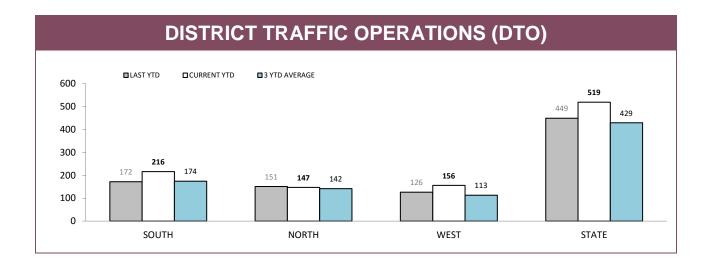

Source: RPOS Activity Report

|          | DTO: LOCATIONS |          |       |            |            |       |            |                 |       |  |
|----------|----------------|----------|-------|------------|------------|-------|------------|-----------------|-------|--|
| DISTRICT |                | HIGHWAYS |       |            | MAIN ROADS |       | SE         | SECONDARY ROADS |       |  |
| DISTRICT | OPERATIONS     | VEHICLES | HOURS | OPERATIONS | VEHICLES   | HOURS | OPERATIONS | VEHICLES        | HOURS |  |
| SOUTH    | 80             | 14,941   | 133   | 75         | 12,640     | 127   | 61         | 7,154           | 96    |  |
| NORTH    | 23             | 3,570    | 33    | 92         | 15,145     | 110   | 32         | 4,211           | 37    |  |
| WEST     | 19             | 1,354    | 19    | 101        | 11,289     | 101   | 36         | 2,367           | 39    |  |
| STATE    | 122            | 19,865   | 185   | 268        | 39,074     | 338   | 129        | 13,732          | 172   |  |