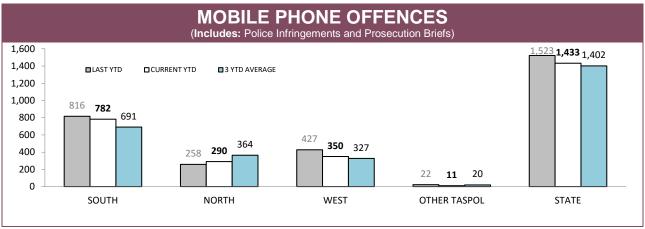

Source (all on page): DTO database

| DISTRICT     | INFRING  | SEMENTS     | BRIEFS   |             |  |
|--------------|----------|-------------|----------|-------------|--|
| DISTRICT     | LAST YTD | CURRENT YTD | LAST YTD | CURRENT YTD |  |
| SOUTH        | 5,217    | 5,245       | 151      | 141         |  |
| NORTH        | 2,267    | 2,173       | 77       | 82          |  |
| WEST         | 1,788    | 1,513       | 101      | 83          |  |
| OTHER TASPOL | 19       | 25          | 2        | 4           |  |
| STATE        | 9,291    | 8,956       | 331      | 310         |  |

Source (all on page): Fine and Infringement Notice Database and Prosecution System

Sources: Fine and Infringement Notice Database (TINS); Prosecutions System (Briefs); Breath Analysis System (Drink Drivers)