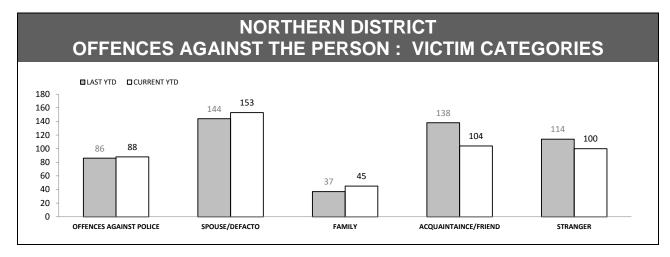

| OFFENCES AGAINST POLICE       |          |             |     |        |  |
|-------------------------------|----------|-------------|-----|--------|--|
| OFFENCE                       | LAST YTD | CURRENT YTD | СНА | NGE    |  |
| ASSAULT                       | 90       | 91          | 1   | 1.1%   |  |
| RESIST                        | 112      | 108         | -4  | -3.6%  |  |
| OBSTRUCT                      | 30       | 42          | 12  | 40.0%  |  |
| THREATEN/ABUSE/<br>INTIMIDATE | 121      | 140         | 19  | 15.7%  |  |
| CRIMINAL CODE<br>OFFENCE      | 8        | 3           | -5  | -62.5% |  |

| LOCATIONS        |          |             |        |        |  |
|------------------|----------|-------------|--------|--------|--|
| OFFENCE          | LAST YTD | CURRENT YTD | CHANGE |        |  |
| DWELLING/HOUSE   | 647      | 691         | 44     | 6.8%   |  |
| LICENSED PREMISE | 82       | 76          | -6     | -7.3%  |  |
| SCHOOL           | 27       | 39          | 12     | 44.4%  |  |
| PARK             | 15       | 8           | -7     | -46.7% |  |
| CAR PARK         | 52       | 55          | 3      | 5.8%   |  |
| SPORTS GROUND    | 2        | 12          | 10     | 500.0% |  |