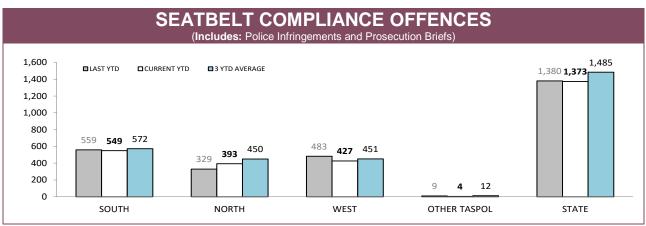

## **Road Policing**

Source: Fine and Infringement Notice Database and Prosecution System

| TOTAL TRAFFIC OFFENCES |                   |        |          |             |          |             |  |  |
|------------------------|-------------------|--------|----------|-------------|----------|-------------|--|--|
| DISTRICT               | INFRINGEMENTS     |        | CAUTIONS |             | BRIEFS   |             |  |  |
| DISTRICT               | DISTRICT LAST YTD |        | LAST YTD | CURRENT YTD | LAST YTD | CURRENT YTD |  |  |
| SOUTH                  | 8,344             | 7,668  | 8,422    | 8,761       | 3,727    | 3,208       |  |  |
| NORTH                  | 3,802             | 3,461  | 3,463    | 3,589       | 2,096    | 1,419       |  |  |
| WEST                   | 3,053             | 2,589  | 4,216    | 4,211       | 2,009    | 1,735       |  |  |
| OTHER TASPOL           | 99                | 67     | 48       | 36          | 34       | 21          |  |  |
| STATE                  | 15,298            | 13,785 | 16,149   | 16,597      | 7,866    | 6,383       |  |  |