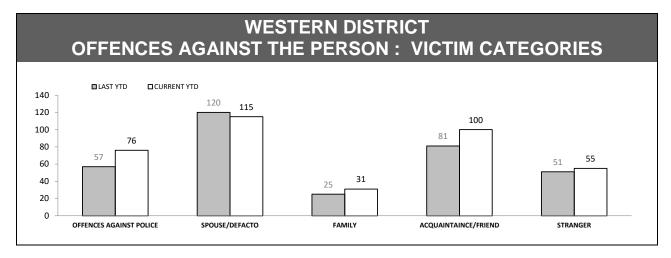

| OFFENCES AGAINST POLICE       |          |             |     |        |  |
|-------------------------------|----------|-------------|-----|--------|--|
| OFFENCE                       | LAST YTD | CURRENT YTD | СНА | NGE    |  |
| ASSAULT                       | 90       | 91          | 1   | 1.1%   |  |
| RESIST                        | 112      | 108         | -4  | -3.6%  |  |
| OBSTRUCT                      | 30       | 42          | 12  | 40.0%  |  |
| THREATEN/ABUSE/<br>INTIMIDATE | 121      | 140         | 19  | 15.7%  |  |
| CRIMINAL CODE<br>OFFENCE      | 8        | 3           | -5  | -62.5% |  |

| LOCATIONS        |          |             |        |        |  |
|------------------|----------|-------------|--------|--------|--|
| OFFENCE          | LAST YTD | CURRENT YTD | CHANGE |        |  |
| DWELLING/HOUSE   | 647      | 691         | 44     | 6.8%   |  |
| LICENSED PREMISE | 82       | 76          | -6     | -7.3%  |  |
| SCHOOL           | 27       | 39          | 12     | 44.4%  |  |
| PARK             | 15       | 8           | -7     | -46.7% |  |
| CAR PARK         | 52       | 55          | 3      | 5.8%   |  |
| SPORTS GROUND    | 2        | 12          | 10     | 500.0% |  |