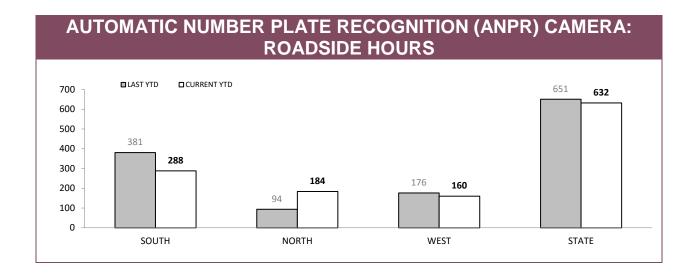

--|-------------------------------------|-------|-------|--|--|--|--|--|--|
|                                   |                                     |       |       |  |  |  |  |  |  |
|                                   | NOTICES ISSUED LAST YTD CURRENT YTD |       |       |  |  |  |  |  |  |
|                                   | TOTAL                               | 4,374 | 5,730 |  |  |  |  |  |  |
|                                   |                                     |       | J     |  |  |  |  |  |  |

Source: Fine and Infringement Notice Database.

**Note:** Includes infringements that are awaiting return of a Notice of Demand. Due to the time required to download sessions, adjudicate images and process infringements data on this page may not be complete at time of publication.





| ANPR USAGE: % OF OFFENCES WHERE ANPR DETECTIONS USED |           |             |           |                    |          |              |  |  |
|------------------------------------------------------|-----------|-------------|-----------|--------------------|----------|--------------|--|--|
|                                                      | DISQUALIF | IED DRIVERS | UNLICENSE | UNLICENSED PERSONS |          | RED VEHICLES |  |  |
|                                                      | LAST YTD  | CURRENT YTD | LAST YTD  | CURRENT YTD        | LAST YTD | CURRENT YTD  |  |  |
| SOUTH                                                | 5.4%      | 2.8%        | 2.1%      | 23.8%              | 15.1%    | 15.4%        |  |  |
| NORTH                                                |