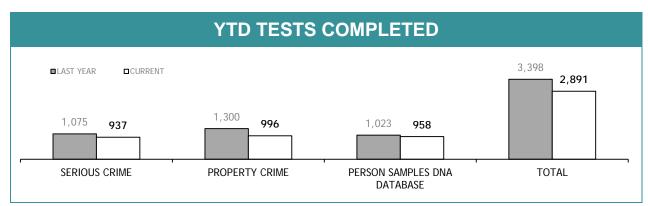

-------------------------------|
|                                   | CURRENT REQUESTS (RECEIVED WITHIN THE LAST TWO MONTHS) | OLDER REQUESTS (RECEIVED MORE THAN TWO MONTHS AGO) | AVERAGE DAYS ON HAND<br>(OLDER REQUESTS) |
| SERIOUS CRIME                     | 291                                                    | 245                                                | 96                                       |
| PROPERTY CRIME                    | 2                                                      | 0                                                  | 0                                        |
| TOTAL                             | 293                                                    | 245                                                | -                                        |







| TEST REQUESTS NOT COMPLETE         |                                                        |                                                    |                                          |
|------------------------------------|--------------------------------------------------------|----------------------------------------------------|------------------------------------------|
|                                    | CURRENT REQUESTS (RECEIVED WITHIN THE LAST TWO MONTHS) | OLDER REQUESTS (RECEIVED MORE THAN TWO MONTHS AGO) | AVERAGE DAYS ON HAND<br>(OLDER REQUESTS) |
| SERIOUS CRIME                      | 275                                                    | 161                                                | 72                                       |
| PROPERTY CRIME