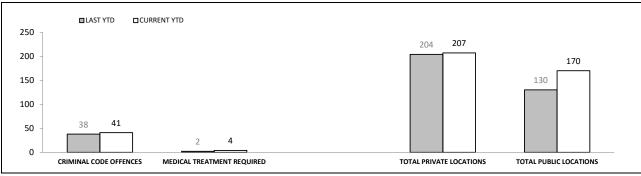

| OFFENCES AGAINST POLICE       |          |             |     |        |  |
|-------------------------------|----------|-------------|-----|--------|--|
| OFFENCE                       | LAST YTD | CURRENT YTD | СНА | NGE    |  |
| ASSAULT                       | 90       | 91          | 1   | 1.1%   |  |
| RESIST                        | 112      | 108         | -4  | -3.6%  |  |
| OBSTRUCT                      | 30       | 42          | 12  | 40.0%  |  |
| THREATEN/ABUSE/<br>INTIMIDATE | 121      | 140         | 19  | 15.7%  |  |
| CRIMINAL CODE<br>OFFENCE      | 8        | 3           | -5  | -62.5% |  |

| LOCATIONS        |          |             |        |        |  |
|------------------|----------|-------------|--------|--------|--|
| OFFENCE          | LAST YTD | CURRENT YTD | CHANGE |        |  |
| DWELLING/HOUSE   | 647      | 691         | 44     | 6.8%   |  |
| LICENSED PREMISE | 82       | 76          | -6     | -7.3%  |  |
| SCHOOL           | 27       | 39          | 12     | 44.4%  |  |
| PARK             | 15       | 8           | -7     | -46.7% |  |
| CAR PARK         | 52       | 55          | 3      | 5.8%   |  |
| SPORTS GROUND    | 2        | 12          | 10     | 500.0% |  |