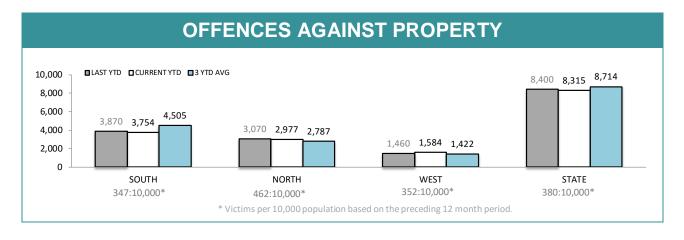

% - | 70.69<br>55.6% | 80.0% 75.0%   | 80.2%     |  |
| 0.0% SOUT                                | H NORTH        | WEST          | STATE     |  |
|                                          | ANNUAL         | OFFENCES      |           |  |
| DISTRICT                                 | OFFENCES       | CLEARED       | % CLEARED |  |
| SOUTH                                    | SOUTH 44       |               | 88.6%     |  |
| NORTH                                    | 34             | 24            | 70.6%     |  |
| WEST                                     | 8              | 6             | 75.0%     |  |
|                                          |                |               |           |  |

86

69

STATE

**ANNUAL CLEAR UP %** 

Source (all on page): Offence Reporting System

80.2%





| DIVISION     | LAST YTD | THIS YTD | Change |        | Annual<br>offences pe<br>10,000<br>population |
|--------------|----------|----------|--------|--------|-----------------------------------------------|
| HOBART       | 1,023    | 980      | -43    | -4.2%  | 125:10,00                                     |
| GLENORCHY    | 932      | 907      | -25    | -2.7%  | 97:10,000                                     |
| KINGSTON     | 333      | 302      | -31    | -9.3%  | 32:10,000                                     |
| SOUTH-EAST   | 993      | 1,039    | 46     | 4.6%   | 52:10,000                                     |
| BRIDGEWATER  | 589      | 526      | -63    | -10.7% | 90:10,000                                     |
| LAUNCESTON   | 2,421    | 2,336    | -85    | -3.5%  | 128: