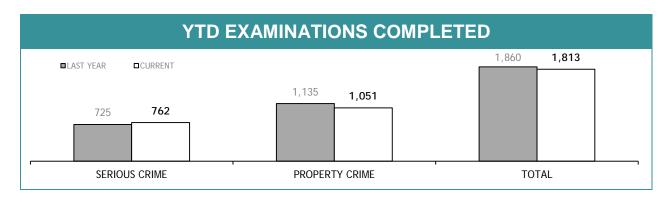

PERSONNEL SUCCESSFULLY COMPLETING PROMOTION PROCESS : FEMALE | 0              |  |

| PROMOTION: SERGEANTS                                         |                |  |
|--------------------------------------------------------------|----------------|--|
|                                                              | THIS JUL - NOV |  |
| ELIGIBLE % SITTING PROMOTION EXAMINATIONS                    | 0%             |  |
| PERSONNEL SITTING PROMOTION EXAMINATIONS                     | 0              |  |
| PERSONNEL SUCCESSFULLY COMPLETING EXAMINATIONS               | 0              |  |
| PERSONNEL SUCCESSFULLY COMPLETING PROMOTION PROCESS : MALE   | 0              |  |
| PERSONNEL SUCCESSFULLY COMPLETING PROMOTION PROCESS : FEMALE | 0              |  |

## **LSS**4

## APPENDIX D











| EXAMINATION REQUESTS NOT COMPLETE |                                                        |                                                    |                                          |
|-----------------------------------|--------------------------------------------------------|----------------------------------------------------|------------------------------------------|
|                                   | CURRENT REQUESTS (RECEIVED WITHIN THE LAST TWO MONTHS) | OLDER REQUESTS (RECEIVED MORE THAN TWO MONTHS AGO) | AVERAGE DAYS ON HAND<br>(OLDER REQUESTS) |
| SERIOUS CRIME                     | 291                                                    | 245                                                | 96                                       |
| PROPERTY CRIME