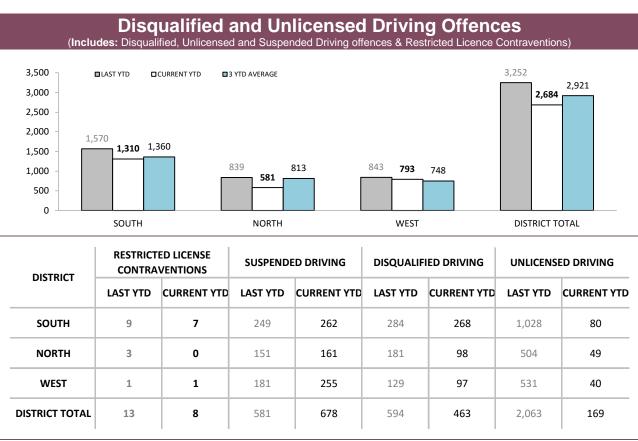

Source (all on page): Breath Analysis System

Source: Fine and Infringement Notice Database and Prosecution System

Source: Fine and Infringement Notice Database (unlicensed driving offence notices), Prosecutions System (restricted, suspended, disqualified & unlicensed charges)