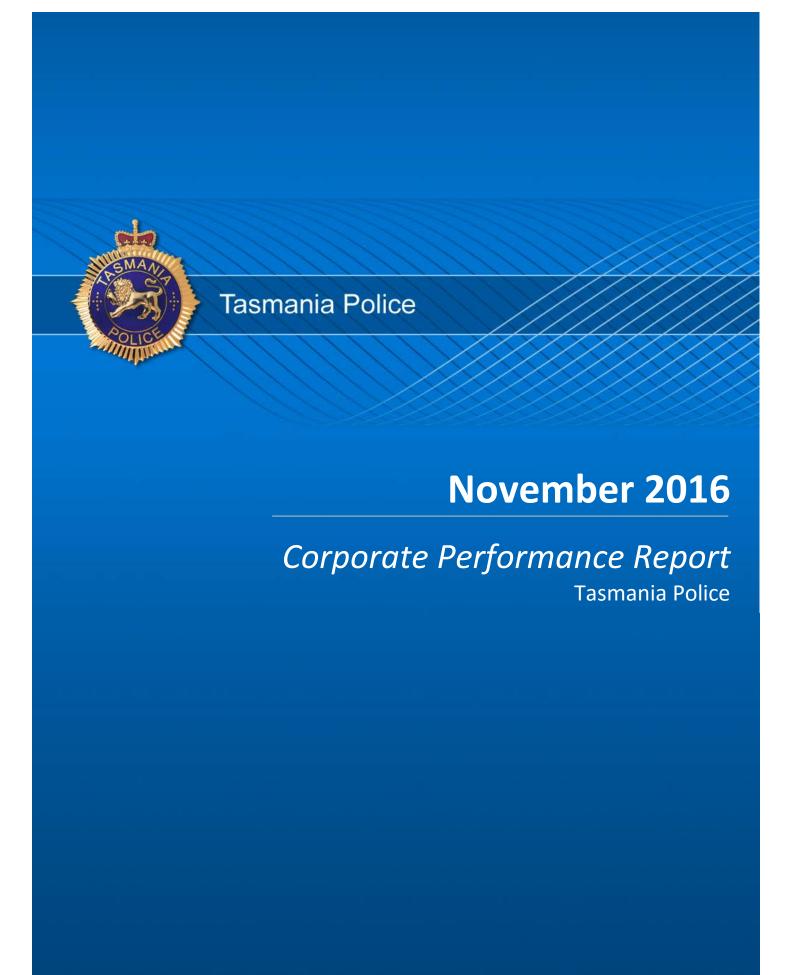

## **Policing - Public Satisfaction**

\*The question "How safe do you feel at home during the daytime" has been removed from the SRC survey.

| STATEMENTS ABOUT POLICE (Survey respondents who agreed/strongly agreed with the statement.) |     |     |     |     |     |  |  |
|---------------------------------------------------------------------------------------------|-----|-----|-----|-----|-----|--|--|
| SOUTH NORTH WEST TASMANIAN NATIONAL AVERAGE AVERAGE                                         |     |     |     |     |     |  |  |
| I THINK POLICE PERFORM THEIR JOB<br>PROFESSIONALLY                                          | 89% | 91% | 91% | 90% | 87% |  |  |
| POLICE TREAT PEOPLE FAIRLY AND EQUALLY                                                      | 81% | 79% | 84% | 81% | 76% |  |  |
| MOST POLICE ARE HONEST                                                                      | 79% | 77% | 75% | 77% | 74% |  |  |
| I DO HAVE CONFIDENCE IN THE POLICE                                                          | 90% | 89% | 88% | 89% | 86% |  |  |

<sup>\*</sup> Examples of public order problems given were: vandalism, gangs, drunken & disorderly behaviour.

Source: supplied quarterly by Social Research Centre.

Period: 12 months between October 2015 and September 2016.

No respondents were associated with Police.

Error margins on National, State and District figures are 0.5%, 2% and 4%, respectively.