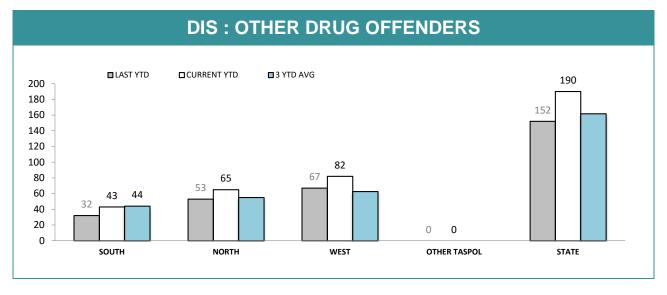

Source): Collation of this measure changed in 1st July 2016 from manual reporting by Districts to automated data extraction from Prosecution System. Data reported prior to 1st July 2016 should not be compared to later data due to the change in collation method

|                           | DI                       | RUG C    | FFEND       | DER C    | ATEGO       | RIES'    | e           |          |             |
|---------------------------|--------------------------|----------|-------------|----------|-------------|----------|-------------|----------|-------------|
|                           |                          | so       | итн         | NC       | RTH         | w        | EST         | ST       | TATE        |
|                           | CATEGORY                 | LAST YTD | CURRENT YTD | LAST YTD | CURRENT YTD | LAST YTD | CURRENT YTD | LAST YTD | CURRENT YTE |
|                           | CANNABIS/derivatives     | 24       | 32          | 24       | 37          | 29       | 55          | 77       | 124         |
|                           | METHYLAMPHETAMINE        | 18       | 24          | 18       | 19          | 22       | 21          | 58       | 64          |
|                           | AMPHETAMINES/derivatives | 1        | 6           | 0        | 0           | 0        | 1           | 1        | 7           |
|                           | ECSTASY                  | 5        | 7           | 7        | 6           | 4        | 1           | 16       | 14          |
| SERIOUS DRUG<br>OFFENDERS | NARCOTICS/derivatives    | 0        | 1           | 4        | 4           | 3        | 2           | 7        | 7           |
|                           | STEROID                  | 1        | 0           | 0        | 0           | 0        | 0           | 1        | 0           |
|                           | OTHER                    | 3        | 5           | 3        | 3           | 2        | 2           | 8        | 10          |
|                           | TOTAL                    | 52       | 75          | 56       | 69          | 60       | 82          | 168      | 226         |
|                           | TOTAL INDICTABLE         | 15       | 22          | 4        | 14          | 7        | 5           | 26       | 41          |
|                           | CANNABIS/derivatives     | 333      | 314         | 189      | 187         | 169      | 220         | 691      | 721         |
|                           | METHYLAMPHETAMINE        | 78       | 102         | 67       | 65          | 53       | 69          | 198      | 236         |
|                           | AMPHETAMINES/derivatives | 16       | 10          | 6        | 8           | 11       | 8           | 33       | 26          |
| DIS OTHER DRUG            | ECSTASY                  | 18       | 16          | 16       | 14          | 3        | 1           | 37       | 31          |
| OFFENDERS                 | NARCOTICS/derivatives    | 11       | 11          | 13       | 7           | 20       | 12          | 44       | 30          |
|                           | STEROID                  | 3        | 2           | 4        | 1           | 0        | 2           | 7        | 5           |
|                           | OTHER                    | 26       | 27          | 10       | 17          | 7        | 14          | 43       | 58          |
|                           | TOTAL                    | 485      | 482         | 305      | 299         | 263      | 326         | 1,053    | 1,107       |