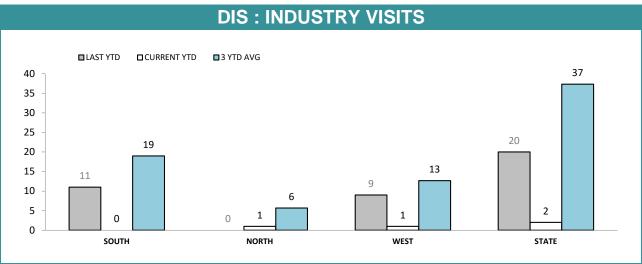

<sup>\*</sup>Source: RPOS Activity Report
\*Includes activities of RPOS, RSTF and Licensing teams.