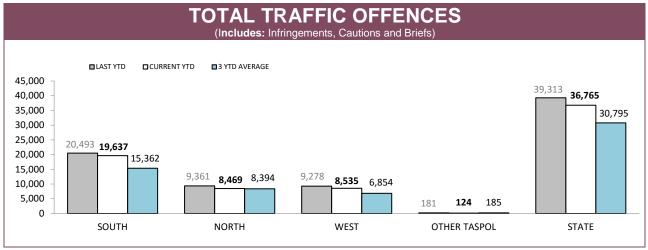

## **Road Policing**

Source: Fine and Infringement Notice Database and Prosecution System

| TOTAL TRAFFIC OFFENCES |                   |        |          |             |          |             |  |  |
|------------------------|-------------------|--------|----------|-------------|----------|-------------|--|--|
| DISTRICT               | INFRINGEMENTS     |        | CAUTIONS |             | BRIEFS   |             |  |  |
| DISTRICT               | DISTRICT LAST YTD |        | LAST YTD | CURRENT YTD | LAST YTD | CURRENT YTD |  |  |
| SOUTH                  | 8,344             | 7,668  | 8,422    | 8,761       | 3,727    | 3,208       |  |  |
| NORTH                  | 3,802             | 3,461  | 3,463    | 3,589       | 2,096    | 1,419       |  |  |
| WEST                   | 3,053             | 2,589  | 4,216    | 4,211       | 2,009    | 1,735       |  |  |
| OTHER TASPOL           | 99                | 67     | 48       | 36          | 34       | 21          |  |  |
| STATE                  | 15,298            | 13,785 | 16,149   | 16,597      | 7,866    | 6,383       |  |  |