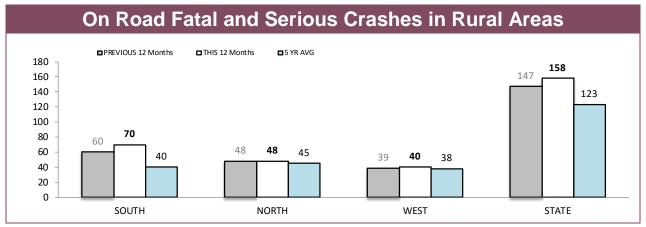

| 1      |  |
| BURNIE       | 178            | 197         | 19                 | 17                             | 4           | -13    |  |
| DEVONPORT    | 180            | 200         | 20                 | 3                              | 3           | 0      |  |
| CENTRAL WEST | 99             | 109         | 10                 | 9                              | 8           | -1     |  |
| STATE        | 2,532          | 2,670       | 138                | 109                            | 96          | -13    |  |

Sources: Crash Data Manager (Serious/Fatal crashes); Traffic Crash Reporting System (Total Crashes)

<sup>\*</sup>Note: Total crash figures run one month behind other year to date figures to account for crash report processing time

## Rural Road Policing Strategy









Rural locations are as defined in the Australian Statistical Geography Standard. Rural infringement data only available since the introduction of PINS. Rural Active AVL Hours only available from July 2014.

## **Marine Enforcement**



Source): Collation of this measure changed in 1st July 2016 from manual reporting by Districts to automated data extraction from Fine and Infringement Notice Database, Prosecution System and Information Bureau. Data reported prior to 1st July 2016 should not be compared to later data due to the change in collation method







Source (all other on page): self-reported monthly by districts

## **Rescue Services**

| HELICOPTER SERVICES                  |          |             |        |  |  |  |  |
|--------------------------------------|----------|