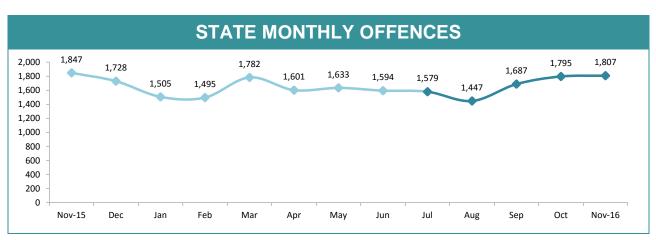

- | 70.69<br>55.6% | 80.0% 75.0%   | 80.2%     |  |
| 0.0% SOUT                                | H NORTH        | WEST          | STATE     |  |
|                                          | ANNUAL         | OFFENCES      |           |  |
| DISTRICT                                 | OFFENCES       | CLEARED       | % CLEARED |  |
| SOUTH                                    | SOUTH 44       |               | 88.6%     |  |
| NORTH                                    | 34             | 24            | 70.6%     |  |
| WEST                                     | 8              | 6             | 75.0%     |  |
|                                          |                |               |           |  |

86

69

STATE

**ANNUAL CLEAR UP %** 

Source (all on page): Offence Reporting System

80.2%





| DIVISION     | LAST YTD | THIS YTD | Change |        | Annual<br>offences pe<br>10,000<br>population |
|--------------|----------|----------|--------|--------|-----------------------------------------------|
| HOBART       | 1,023    | 980      | -43    | -4.2%  | 125:10,00                                     |
| GLENORCHY    | 932      | 907      | -25    | -2.7%  | 97:10,000                                     |
| KINGSTON     | 333      | 302      | -31    | -9.3%  | 32:10,000                                     |
| SOUTH-EAST   | 993      | 1,039    | 46     | 4.6%   | 52:10,000                                     |
| BRIDGEWATER  | 589      | 526      | -63    | -10.7% | 90:10,000                                     |
| LAUNCESTON   | 2,421    | 2,336    | -85    | -3.5%  | 128:10