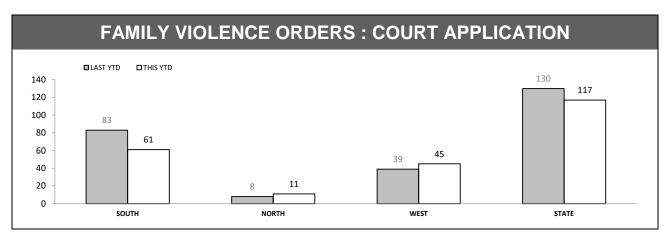

Source (all on page): Family Violence Management System

| FAMILY VIOLENCE REPEAT LOCATIONS (revisit in a 12 month period) (excludes other and argument categories) |  |
|----------------------------------------------------------------------------------------------------------|--|
|                                                                                                          |  |
|                                                                                                          |  |
| Under Review                                                                                             |  |
|                                                                                                          |  |
|                                                                                                          |  |

Source (all on page): Family Violence Management System

Source: Family Violence Management System

| PROTECTIVE ORDERS : BREACHES |          |          |          |            |  |  |
|------------------------------|----------|----------|----------|------------|--|--|
| DISTRICT                     | PFVO     |          | F\       | <b>/</b> 0 |  |  |
| DISTRICT                     | LAST YTD | THIS YTD | LAST YTD | THIS YTD   |  |  |
| SOUTH                        | 139      | 187      | 122      | 103        |  |  |
| NORTH                        | 115      | 71       | 92       | 100        |  |  |
| WEST                         | 66       | 75       | 44       | 62         |  |  |
| STATE                        | 320      | 333      | 258      | 265        |  |  |