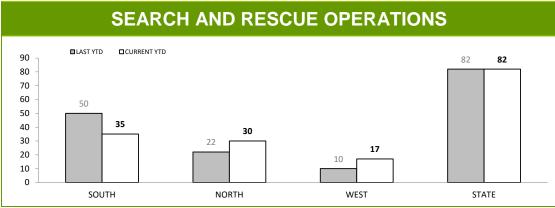

| 8      |  |  |  |  |
| TOTAL TRAINING HOURS                 | 76       | 72          | -4     |  |  |  |  |
|                                      |          |             |        |  |  |  |  |
| TOTAL HOURS                          | 216      | 255         | 39     |  |  |  |  |
|                                      |          | 1           |        |  |  |  |  |
| AUSSAR ACTIVATED SEARCH CREW HOURS   | 15       | 0           | -15    |  |  |  |  |
| AUSSAR ACTIVATED OVERTIME PAID HOURS | 29       | 0           | -29    |  |  |  |  |

- Flight Crew Training (Police and Paramedics) only.
  Other Training: SOG/Bombs/Hosneg/Search & Rescue
  Police operations include all missions (other than Search & Rescue) coordinated by Taspol.

Source: supplied monthly by Corporate Services



## General



| CATEGORY                                                                                        | SOUTH | NORTH | WEST  | STATE |
|-------------------------------------------------------------------------------------------------|-------|-------|-------|-------|
| TOTAL ON HAND MISCELLANEOUS PROPERTY RECEIPTS                                                   | 3,496 | 1,920 | 1,711 | 7,127 |
| ON HAND MISCELLANEOUS PROPERTY RECIEPTS HELD OVER 6 MONTHS                                      | 2,930 | 1,583 | 817   | 5,330 |
| ON HAND DISTRICT MISCELLANEOUS PROPERTY RECEIPTS HELD OVER 6 MONTHS (LESS EXEMPTIONS)           | 2,870 | 1,517 | 747   | 5,134 |
| EXEMPTIONS                                                                                      |       |       |       |