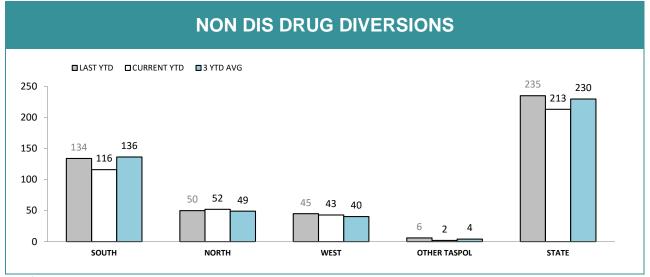

Source): Collation of this measure changed in 1st July 2016 from manual reporting by Districts to automated data extraction from Drug Offence Reporting System. Data reported prior to 1st July 2016 should not be compared to later data due to the change in collation method