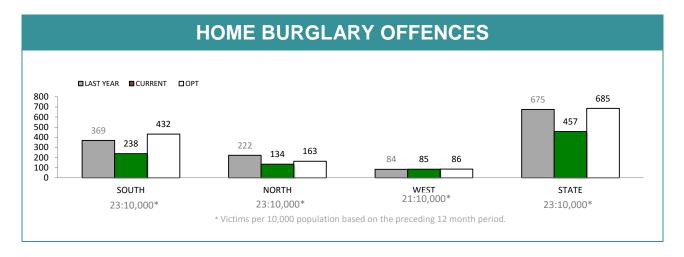

|                     |            |  |  |
| 60.0% -           |                    |                     |            |  |  |
| 40.0% - 34.5%     | 37.7%              | 40.7% 38.4%         | 35.3%37.0% |  |  |
| 20.0% -           |                    |                     |            |  |  |
| 0.0% SOU          | TH NORTH           | WEST                | STATE      |  |  |
| DISTRICT          | ANNUAL<br>OFFENCES | OFFENCES<br>CLEARED | % CLEARED  |  |  |
| SOUTH             | 8,994              | 3,393               | 37.7%      |  |  |
| NORTH             | 6,648              | 2,332               | 35.1%      |  |  |
| WEST              | 4,011              | 1,541               | 38.4%      |  |  |
| STATE             | 19,653             | 7,266               | 37.0%      |  |  |





| DIVISION     | LAST YTD | THIS YTD   | Cha  | ange   | Annual offences pe   |
|--------------|----------|------------|------|--------|----------------------|
| DIVISION     | LASTITO  | 11115 1115 | Circ |        | 10,000<br>population |
| HOBART       | 91       | 38         | -53  | -58.2% | 25:10,000            |
| GLENORCHY    | 93       | 66         | -27  | -29.0% | 28:10,000            |
| KINGSTON     | 38       | 33         | -5   | -13.2% | 15:10,000            |
| SOUTH-EAST   | 106      | 62         | -44  | -41.5% | 21:10,000            |
| BRIDGEWATER  | 41       | 39         | -2   | -4.9%  | 31:10,000            |
| LAUNCESTON   | 156      | 108        | -48  | -30.8% | 40:10,000            |
| NORTH-EAST   | 27       | 7          | -20  | -74.1% | 10:10,000