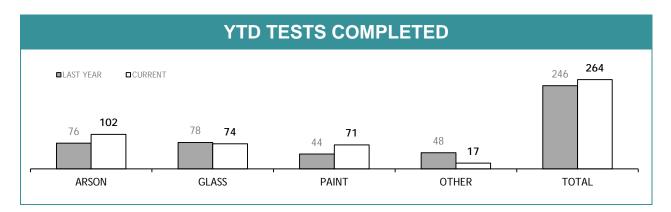

| CANNABIS IDENTIFICATION    | 1                                                      | 0                                                  | 0                                        |  |  |  |  |  |
| OTHER DRUG IDENTIFICATION  | 10                                                     | 0                                                  | 0                                        |  |  |  |  |  |
| DRUG PURITY                | 3                                                      | 0                                                  | 0                                        |  |  |  |  |  |
| TOTAL                      | 14                                                     | 0                                                  | -                                        |  |  |  |  |  |







| TEST REQUESTS NOT COMPLETE |                                                              |                                                    |                                          |  |  |  |  |
|----------------------------|--------------------------------------------------------------|----------------------------------------------------|------------------------------------------|--|--|--|--|
|                            | CURRENT REQUESTS<br>(RECEIVED WITHIN THE LAST TWO<br>MONTHS) | OLDER REQUESTS (RECEIVED MORE THAN TWO MONTHS AGO) | AVERAGE DAYS ON HAND<br>(OLDER REQUESTS) |  |  |  |  |
| ARSON                      | 5                                                            | 0                                                  | 0                                        |