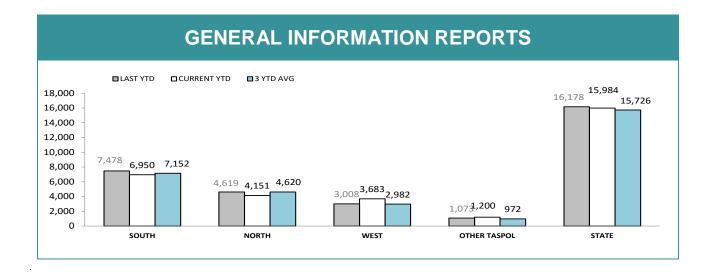

| RPOS*: SPECIAL ACTIVITIES          |       |       |      |       |  |  |
|------------------------------------|-------|-------|------|-------|--|--|
|                                    | SOUTH | NORTH | WEST | STATE |  |  |
| Arrest - Crime (excludes assaults) | 29    | 55    | 10   | 94    |  |  |
| Arrests - Other                    | 224   | 70    | 40   | 334   |  |  |
| Summons/YJAR (excludes assaults)   | 73    | 33    | 52   | 158   |  |  |
| Drug Offender - Diversion          | 6     | 4     | 10   | 20    |  |  |
| Drug Offender - Prosecutions       | 15    | 19    | 15   | 49    |  |  |
| Information Reports Submitted      | 240   | 210   | 183  | 633   |  |  |
| Search Returns Submitted           | 47    | 145   | 52   | 244   |  |  |
| Bail Curfew Checks Conducted       | 2     | 37    | 30   | 69    |  |  |
| Family Violence Incidents Attended | 46    | 55    | 34   | 135   |  |  |
| Family Violence Reports Submitted  | 11    | 6     | 9    | 26    |  |  |