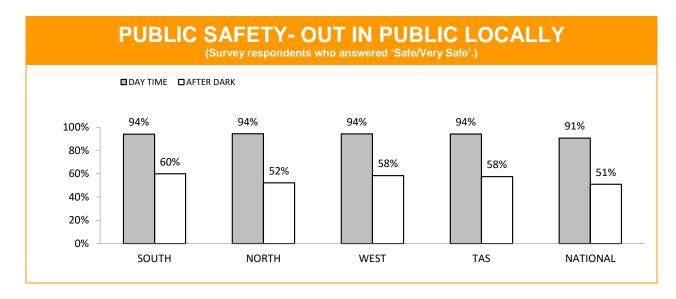

## **Policing - Public Satisfaction**

\*The question "How safe do you feel at home during the daytime" has been removed from the SRC survey.

| STATEMENTS ABOUT POLICE (Survey respondents who agreed/strongly agreed with the statement.) |     |     |     |     |     |  |  |
|---------------------------------------------------------------------------------------------|-----|-----|-----|-----|-----|--|--|
| SOUTH NORTH WEST TASMANIAN NATIONAL AVERAGE AVERAGE                                         |     |     |     |     |     |  |  |
| I THINK POLICE PERFORM THEIR JOB<br>PROFESSIONALLY                                          | 89% | 91% | 91% | 90% | 87% |  |  |
| POLICE TREAT PEOPLE FAIRLY AND EQUALLY                                                      | 81% | 79% | 84% | 81% | 76% |  |  |
| MOST POLICE ARE HONEST                                                                      | 79% | 77% | 75% | 77% | 74% |  |  |
| I DO HAVE CONFIDENCE IN THE POLICE                                                          | 90% | 89% | 88% | 89% | 86% |  |  |

<sup>\*</sup> Examples of public order problems given were: vandalism, gangs, drunken & disorderly behaviour.

Source: supplied quarterly by Social Research Centre.

Period: 12 months between October 2015 and September 2016.

No respondents were associated with Police.

Error margins on National, State and District figures are 0.5%, 2% and 4%, respectively.