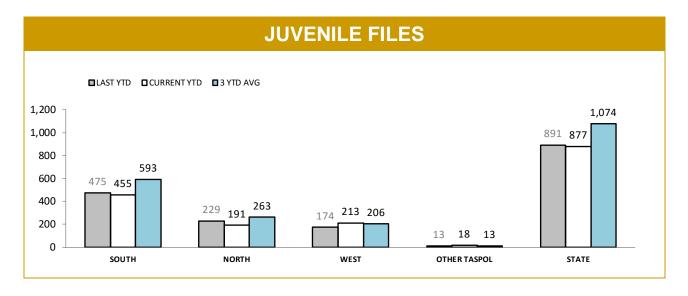

Source: Offence Reporting System

<sup>\*</sup>Each incident relates to one Offence Report and may be counted under multiple categories.

|              |          |             | JUVE     | NILE F                              | ILE OL    | JTCOM        | IES        |              |          |                          |
|--------------|----------|-------------|----------|-------------------------------------|-----------|--------------|------------|--------------|----------|--------------------------|
| DISTRICT     | PROSECU  | TION FILES  | REFE     | CONFERENCE<br>RRALS<br>stice, DHHS) | FORMAL CA | AUTION FILES | INFORMAL C | AUTION FILES |          | SENT AT FAMILY INCIDENTS |
|              | LAST YTD | CURRENT YTD | LAST YTD | CURRENT YTD                         | LAST YTD  | CURRENT YTD  | LAST YTD   | CURRENT YTD  | LAST YTD | CURRENT YTD              |
| SOUTH        | 34       | 26          | 42       | 36                                  | 71        | 51           | 161        | 155          | 333      | 343                      |
| NORTH        | 21       | 26          | 15       | 7                                   | 48        | 20           | 43         | 43           | 207      | 177                      |
| WEST         | 12       | 21          | 4        | 2                                   | 34        | 39           | 82         | 76           | 172      | 169                      |
| OTHER TASPOL | 1        | 0           | 2        | 4                                   | 1         | 2            | 6          | 10           | NA       | NA                       |
| STATE        | 68       | 73          | 63       | 49                                  | 154       | 112          | 292        | 284          | 712      | 689                      |