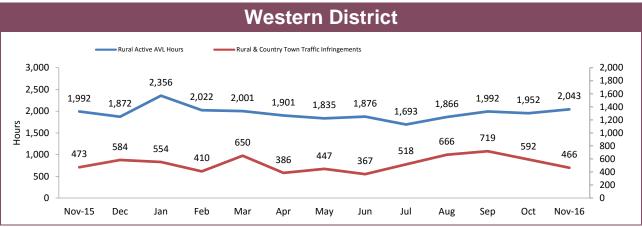

# 90.0% 80.4% 74.6% 82.6% 80.0% 78.6% 80.9% 75.3% 70.0% 60.0% 50.0% 40.0% 30.0% 20.0% 10.0% SOUTH NORTH WEST STATE ST

| DISTRICT | VEHICLES<br>STOLEN | VEHICLES<br>RECOVERED | RECOVERY % |
|----------|--------------------|-----------------------|------------|
| SOUTH    | 280                | 209                   | 74.6%      |
| NORTH    | 175                | 140                   | 80.0%      |
| WEST     | 59                 | 38                    | 64.4%      |
| STATE    | 514                | 387                   | 75.3%      |