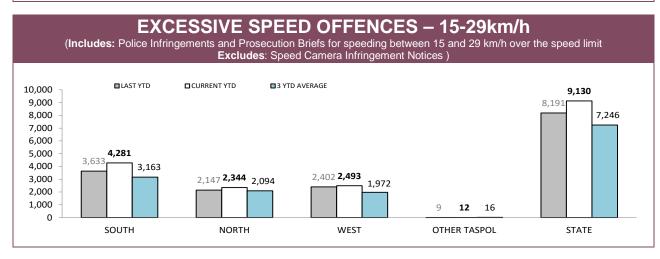

## **Road Policing**

Source: Fine and Infringement Notice Database and Prosecution System

| TOTAL TRAFFIC OFFENCES |                   |        |          |             |          |             |  |  |
|------------------------|-------------------|--------|----------|-------------|----------|-------------|--|--|
| DISTRICT               | INFRINGEMENTS     |        | CAUTIONS |             | BRIEFS   |             |  |  |
| DISTRICT               | DISTRICT LAST YTD |        | LAST YTD | CURRENT YTD | LAST YTD | CURRENT YTD |  |  |
| SOUTH                  | 8,344             | 7,668  | 8,422    | 8,761       | 3,727    | 3,208       |  |  |
| NORTH                  | 3,802             | 3,461  | 3,463    | 3,589       | 2,096    | 1,419       |  |  |
| WEST                   | 3,053             | 2,589  | 4,216    | 4,211       | 2,009    | 1,735       |  |  |
| OTHER TASPOL           | 99                | 67     | 48       | 36          | 34       | 21          |  |  |
| STATE                  | 15,298            | 13,785 | 16,149   | 16,597      | 7,866    | 6,383       |  |  |