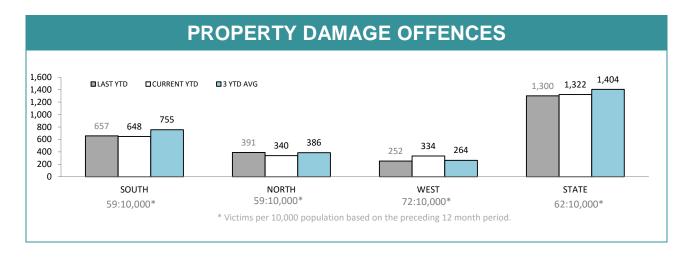

20.0% -<br>500Ti | 0.4% 48.19<br>33.9% | 38.8% 34.8%<br>WEST | 46.6%<br>38.5%<br>STATE |  |  |  |  |  |
| DISTRICT                                          | ANNUAL OFFENCES     | OFFENCES<br>CLEARED | % CLEARED               |  |  |  |  |  |
| SOUTH                                             | 230                 | 116                 | 50.4%                   |  |  |  |  |  |
| NORTH                                             | 293                 | 141                 | 48.1%                   |  |  |  |  |  |
| WEST                                              | 115                 | 40                  | 34.8%                   |  |  |  |  |  |
| STATE                                             | 638                 | 297                 | 46.6%                   |  |  |  |  |  |





|              | DIVISIONS |          |        |        |                                                |  |  |  |
|--------------|-----------|----------|--------|--------|------------------------------------------------|--|--|--|
| DIVISION     | LAST YTD  | THIS YTD | Change |        | Annual<br>offences per<br>10,000<br>population |  |  |  |
| HOBART       | 180       | 158      | -22    | -12.2% | 75:10,000                                      |  |  |  |
| GLENORCHY    | 125       | 128      | 3      | 2.4%   | 70:10,000                                      |  |  |  |
| KINGSTON     | 44        | 52       | 8      | 18.2%  | 27:10,000                                      |  |  |  |
| SOUTH-EAST   | 184       | 202      | 18     | 9.8%   | 57:10,000