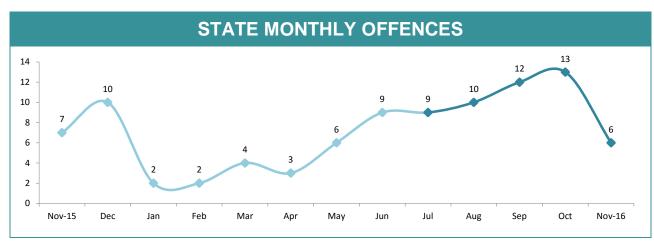

.0%<br>STATE |  |  |  |  |
| DISTRICT                                                  | ANNUAL<br>OFFENCES            | OFFENCES<br>CLEARED    | % CLEARED            |  |  |  |  |
| SOUTH                                                     | 242                           | 221                    | 91.3%                |  |  |  |  |
| NORTH                                                     | 163                           | 131                    | 80.4%                |  |  |  |  |
| WEST                                                      | 82                            | 62                     | 75.6%                |  |  |  |  |
| STATE                                                     | 487                           | 414                    | 85.0%                |  |  |  |  |





| DIVISION     | LAST YTD | THIS YTD Chang | Change |         | Annual<br>offences pe<br>10,000<br>population |
|--------------|----------|----------------|--------|---------|-----------------------------------------------|
| HOBART       | 5        | 10             | 5      | 100.0%  | 4:10,000                                      |
| GLENORCHY    | 3        | 5              | 2      | 66.7%   | 2:10,000                                      |
| KINGSTON     | 2        | 3              | 1      | 50.0%   | 1:10,000                                      |
| SOUTH-EAST   | 2        | 2              | 0      | 0.0%    | 1:10,000                                      |
| BRIDGEWATER  | 1        | 0              | -1     | -100.0% | 1:10,000                                      |
| LAUNCESTON