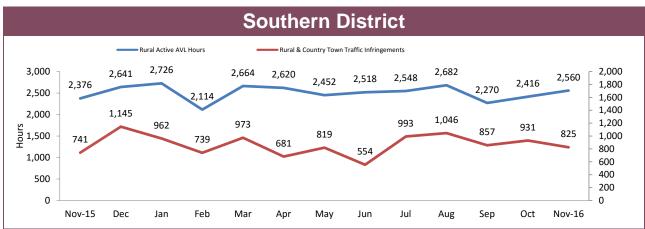

| 1      |  |
| BURNIE       | 178            | 197         | 19                 | 17                             | 4           | -13    |  |
| DEVONPORT    | 180            | 200         | 20                 | 3                              | 3           | 0      |  |
| CENTRAL WEST | 99             | 109         | 10                 | 9                              | 8           | -1     |  |
| STATE        | 2,532          | 2,670       | 138                | 109                            | 96          | -13    |  |

Sources: Crash Data Manager (Serious/Fatal crashes); Traffic Crash Reporting System (Total Crashes)

<sup>\*</sup>Note: Total crash figures run one month behind other year to date figures to account for crash report processing time

## Rural Road Policing Strategy









Rural locations are as defined in the Australian Statistical Geography Standard. Rural infringement data only available since the introduction of PINS. Rural Active AVL Hours only available from July 2014.

## **Marine Enforcement**



Source): Collation of this measure changed in 1st July 2016 from manual reporting by Districts to automated data extraction from Fine and Infringement Notice Database, Prosecution System and Information Bureau. Data reported prior to 1st July 2016 should not be compared to later data due to the change in collation method







Source (all other on page): self-reported monthly by districts

## **Rescue Services**

| HELICOPTER SERVICES                  |          |             |        |  |  |  |  |
|--------------------------------------|----------|--