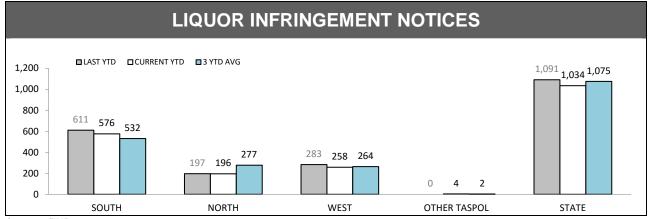

Source: Offence Reporting System

| ROAD & PUBLIC ORDER SERVICES (RPOS*): PUBLIC ORDER ACTIVITIES |       |       |      |       |  |
|---------------------------------------------------------------|-------|-------|------|-------|--|
|                                                               | SOUTH | NORTH | WEST | STATE |  |
| Public Events Attended                                        | 175   | 66    | 44   | 285   |  |
| Public Events - Total Hours                                   | 571   | 188   | 199  | 958   |  |
| Public Place Assaults - Arrests                               | 20    | 3     | 0    | 23    |  |
| Public Place Assaults - Summons/YJAR                          | 4     | 0     | 0    | 4     |  |
| Take into custody - Public Drunkenness                        | 16    | 0     | 2    | 18    |  |
| Licensed Premise Visits                                       | 3,494 | 555   | 540  | 4,589 |  |
| Liquor Confiscations                                          | 104   | 11    | 120  | 235   |  |
| Liquor Infringement Notices (LINS)                            | 255   | 34    | 130  | 419   |  |
| Move-On Orders Given                                          | 581   | 14    | 36   | 631   |  |
| Dangerous Article Confiscations                               | 6     | 6     | 4    | 16    |  |