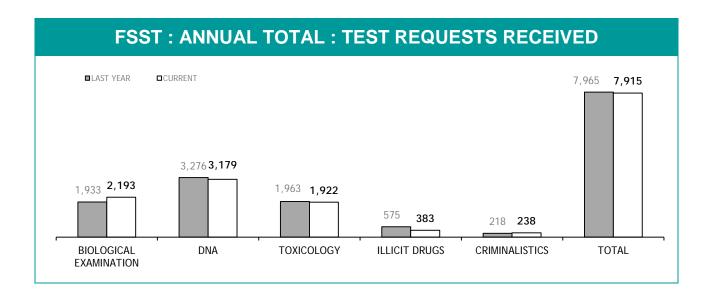

<sup>\*</sup> Source: Collation of this measure changed in 1st July 2016 from manual reporting by Districts to automated data extraction from Drug Offence Reporting System, Prosecution System and Information Bureau System. Data reported prior to 1st July 2016 should not be compared to later data due to the change in collation method