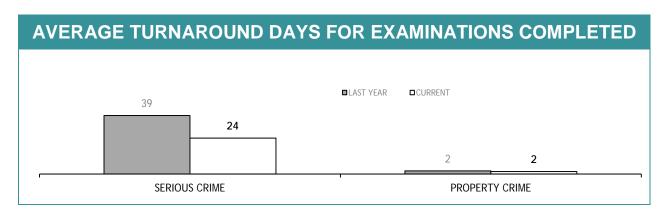

ERSONNEL SUCCESSFULLY COMPLETING PROMOTION PROCESS : FEMALE | 0              |  |

| PROMOTION: SERGEANTS                                         |                |  |
|--------------------------------------------------------------|----------------|--|
|                                                              | THIS JUL - NOV |  |
| ELIGIBLE % SITTING PROMOTION EXAMINATIONS                    | 0%             |  |
| PERSONNEL SITTING PROMOTION EXAMINATIONS                     | 0              |  |
| PERSONNEL SUCCESSFULLY COMPLETING EXAMINATIONS               | 0              |  |
| PERSONNEL SUCCESSFULLY COMPLETING PROMOTION PROCESS : MALE   | 0              |  |
| PERSONNEL SUCCESSFULLY COMPLETING PROMOTION PROCESS : FEMALE | 0              |  |

## **LSS**4

## APPENDIX D











| EXAMINATION REQUESTS NOT COMPLETE |                                                        |                                                    |                                          |
|-----------------------------------|--------------------------------------------------------|----------------------------------------------------|------------------------------------------|
|                                   | CURRENT REQUESTS (RECEIVED WITHIN THE LAST TWO MONTHS) | OLDER REQUESTS (RECEIVED MORE THAN TWO MONTHS AGO) | AVERAGE DAYS ON HAND<br>(OLDER REQUESTS) |
| SERIOUS CRIME                     | 291                                                    | 245                                                | 96                                       |
| PROPERTY CRIME