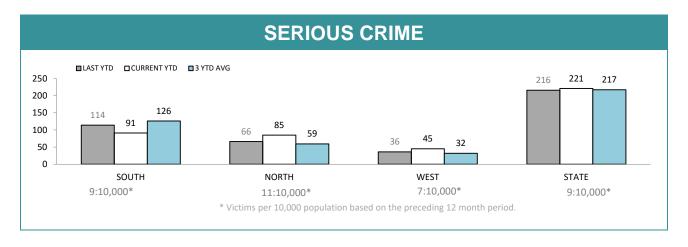

Source: self-reported monthly by districts

|          | OFFEN              | CES COM               | MITTED E           | BY JUVE               | NILES*             |                       |
|----------|--------------------|-----------------------|--------------------|-----------------------|--------------------|-----------------------|
|          | HOME BURGL         | ARY OFFENCES          | CAR BURGLA         | RY OFFENCES           | BUSINESS BURG      | GLARY OFFENCES        |
| DISTRICT | TOTAL<br>OFFENDERS | JUVENILE<br>OFFENDERS | TOTAL<br>OFFENDERS | JUVENILE<br>OFFENDERS | TOTAL<br>OFFENDERS | JUVENILE<br>OFFENDERS |
| SOUTH    | 60                 | 13.3%                 | 43                 | 11.6%                 | 50                 | 32.0%                 |
| NORTH    | 37                 | 51.4%                 | 38                 | 28.9%                 | 62                 | 24.2%                 |
| WEST     | 21                 | 28.6%                 | 17                 | 47.1%                 | 16                 | 37.5%                 |
| STATE    | 118                | 28.0%                 | 98                 | 24.5%                 | 128                | 28.9%                 |
|          | STOLEN MOT         | OR VEHICLES           | TOTAL PERSO        | ON OFFENCES           | SERIOUS CRI        | ME OFFENCES           |
| DISTRICT | TOTAL<br>OFFENDERS | JUVENILE<br>OFFENDERS | TOTAL<br>OFFENDERS | JUVENILE<br>OFFENDERS | TOTAL<br>OFFENDERS | JUVENILE<br>OFFENDERS |
| SOUTH    | 65                 | 16.9%                 | 583                | 9.6%                  | 57                 | 17.5%                 |
| NORTH    | 59                 | 40.7%                 | 408                | 12.3%                 | 54                 | 18.5%                 |
| WEST     | 13                 | 69.2%                 | 334                | 16.2%                 | 36                 | 22.2%                 |
| STATE    | 137                | 32.1%                 | 1,325              | 12.1%                 | 147                | 19.0%                 |