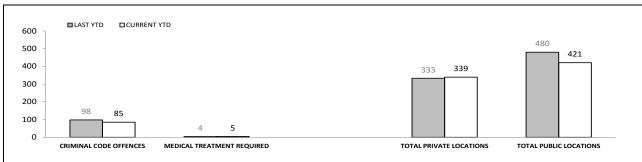

| OFFENCES AGAINST POLICE       |          |             |     |        |  |
|-------------------------------|----------|-------------|-----|--------|--|
| OFFENCE                       | LAST YTD | CURRENT YTD | СНА | NGE    |  |
| ASSAULT                       | 90       | 91          | 1   | 1.1%   |  |
| RESIST                        | 112      | 108         | -4  | -3.6%  |  |
| OBSTRUCT                      | 30       | 42          | 12  | 40.0%  |  |
| THREATEN/ABUSE/<br>INTIMIDATE | 121      | 140         | 19  | 15.7%  |  |
| CRIMINAL CODE<br>OFFENCE      | 8        | 3           | -5  | -62.5% |  |

| LOCATIONS        |          |             |        |        |  |
|------------------|----------|-------------|--------|--------|--|
| OFFENCE          | LAST YTD | CURRENT YTD | CHANGE |        |  |
| DWELLING/HOUSE   | 647      | 691         | 44     | 6.8%   |  |
| LICENSED PREMISE | 82       | 76          | -6     | -7.3%  |  |
| SCHOOL           | 27       | 39          | 12     | 44.4%  |  |
| PARK             | 15       | 8           | -7     | -46.7% |  |
| CAR PARK         | 52       | 55          | 3      | 5.8%   |  |
| SPORTS GROUND    | 2        | 12          | 10     | 500.0% |  |