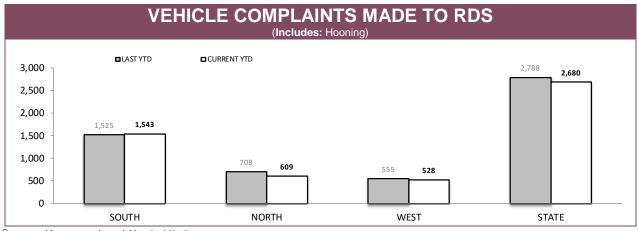

-|
| SOUTH | 54    | 23                   | 32      | 143              | 311           | 563   |
| NORTH | 31    | 4                    | 14      | 33               | 146           | 228   |
| WEST  | 14    | 7                    | 13      | 27               | 83            | 144   |
| STATE | 99    | 34                   | 59      | 203              | 540           | 935   |

Source (all on page): Breath Analysis System



Source: Fine and Infringement Notice Database and Prosecution System



Source: Fine and Infringement Notice Database (unlicensed driving offence notices), Prosecutions System (restricted, suspended, disqualified & unlicensed charges)



Source: Fine and Infringement Notice Database and Prosecution System

<sup>\*</sup>Figures for Support Districts not currently shown



Source: Command and Control System



Source: Vehicle Clamping & Confiscation System

| VEHICLE CLAMPINGS/CONFISCATIONS BY MAIN OFFENCE |              |                               |          |                           |     |             |  |
|-------------------------------------------------|--------------|-------------------------------|----------|---------------------------|-----|-------------|--|
|                                                 | DANGEROUS OR | DANGEROUS OR RECKLESS DRIVING |          | DRIVE WHILST DISQUALIFIED |     | POLICE      |  |
|                                                 | LAST YTD     | CURRENT YTD                   | LAST YTD | LAST YTD CURRENT YTD      |     | CURRENT YTD |  |
| SOUTH                                           | 7            | 9