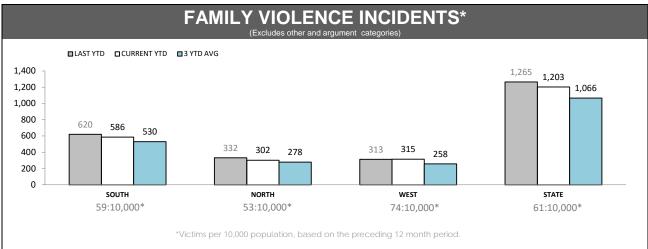

Source (all on page): Command And Control System

\*Since October 2012, incidents with multiple offenders now appear on a single report. YTD comparisons may not be strictly valid

<sup>\*\*</sup> Due to changed reporting procedures, this data may not fully capture action taken at the scene of incidents These indicators are under review.