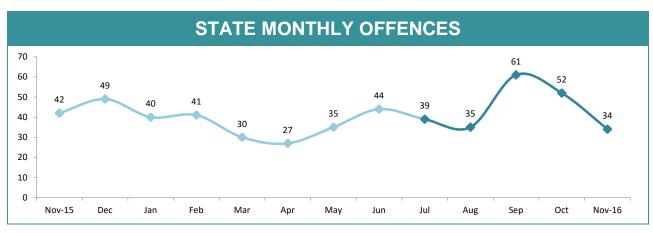

| DIVISIONS    |          |          |        |        |                     |                 |                                       |
|--------------|----------|----------|--------|--------|---------------------|-----------------|---------------------------------------|
| DIVISION     | LAST YTD | THIS YTD | Change |        | THIS YTD Change off | THIS YTD Change | Annual offences per 10,000 population |
| HOBART       | 21       | 25       | 4      | 19.0%  | 11:10,000           |                 |                                       |
| GLENORCHY    | 19       | 22       | 3      | 15.8%  | 13:10,000           |                 |                                       |
| KINGSTON     | 14       | 11       | -3     | -21.4% | 6:10,000            |                 |                                       |
| SOUTH-EAST   | 41       | 23       | -18    | -43.9% | 8:10,000            |                 |                                       |
| BRIDGEWATER  | 19       | 10       | -9     | -47.4% | 11:10,000           |                 |                                       |
| LAUNCESTON   | 50       | 62       | 12     | 24.0%  | 19:10,000           |                 |                                       |
| NORTH-EAST   | 10       | 11       | 1      | 10.0%  | 8:10,000            |                 |                                       |
| DELORAINE    | 6        | 12       | 6      | 100.0% | 3:10,000            |                 |                                       |
| BURNIE       | 14       | 13       | -1     | -7.1%  | 5:10,000            |                 |                                       |
| DEVONPORT    | 18       | 16       | -2     | -11.1% | 7:10,000            |                 |                                       |
| CENTRAL WEST | 4        | 16       | 12     | 300.0% | 7:10,000            |                 |                                       |