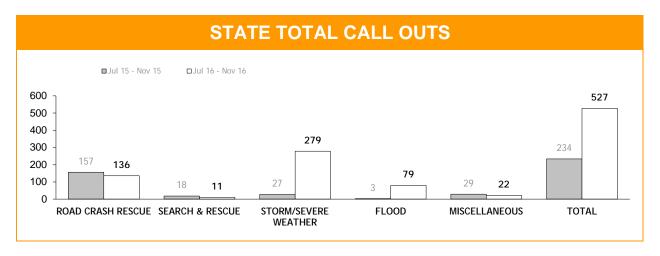

--------------------------------|-----------------|-----------------|--|--|--|--|--|
|                                                | Jul 15 - Nov 15 | Jul 16 - Nov 16 |  |  |  |  |  |
| TRAINING COURSES CONDUCTED                     | 61              | 54              |  |  |  |  |  |
| NUMBER OF VOLUNTEERS ATTENDING                 | 547             | 354             |  |  |  |  |  |
| REFRESHER COURSES CONDUCTED                    | 63              | 53              |  |  |  |  |  |
| NUMBER OF VOLUNTEERS ATTENDING                 | 476             | 365             |  |  |  |  |  |
| COMPETENCY OR OTHER COURSE CERTIFICATES ISSUED | 375             | 225             |  |  |  |  |  |
| TOTAL VOLUNTEER TRAINING HOURS                 | 11,705          | 12,078          |  |  |  |  |  |



| CALL OUTS : CATEGORIES |                 |                 |                 |                 |                 |                 |  |  |
|------------------------|-----------------|-----------------|-----------------|-----------------|-----------------|-----------------|--|--|
| PEOLON                 | ROAD CRAS       | SH RESCUE       | SEARCH AI       | ND RESCUE       | STORM/SEVE      | RE WEATHER      |  |  |
| REGION                 | Jul 15 - Nov 15 | Jul 16 - Nov 16 | Jul 15 - Nov 15 | Jul 16 - Nov 16 | Jul 15 - Nov 15 | Jul 16 - Nov 16 |  |  |
| SOUTH                  | 57              | 45              | 8               | 4               | 13              | 157             |  |  |
| NORTH                  | 59              | 42              | 5               | 4