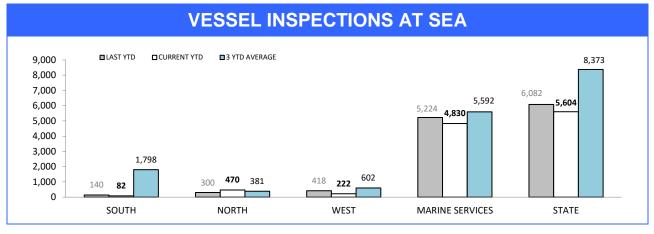

/Fatal crashes); Traffic Crash Reporting System (Total Crashes)

<sup>\*</sup>Note: Total crash figures run one month behind other year to date figures to account for crash report processing time

## Rural Road Policing Strategy









Rural locations are as defined in the Australian Statistical Geography Standard. Rural infringement data only available since the introduction of PINS. Rural Active AVL Hours only available from July 2014.

## **Marine Enforcement**



Source): Collation of this measure changed in 1st July 2016 from manual reporting by Districts to automated data extraction from Fine and Infringement Notice Database, Prosecution System and Information Bureau. Data reported prior to 1st July 2016 should not be compared to later data due to the change in collation method







Source (all other on page): self-reported monthly by districts

## **Rescue Services**

| HELICOPTER SERVICES                  |          |             |        |  |  |  |  |
|--------------------------------------|----------|-------------|--------|--|--|--|--|
| CATEGORY                             | LAST YTD | CURRENT YTD | CHANGE |  |  |  |  |
| SEARCH & RESCUE HOURS                | 88       | 127         | 39     |  |  |  |  |
| TAS AMBULANCE HOURS                  | 37       | 48          | 11     |  |  |  |  |
| POLICE OPERATIONS HOURS              | 15       | 8           | -7     |  |  |  |  |
| EXERCISES HOURS                      | 0        | 0           | 0      |  |  |  |  |
| TOTAL OPERATIONAL HOURS              | 140      | 183         | 43     |  |  |  |  |
|