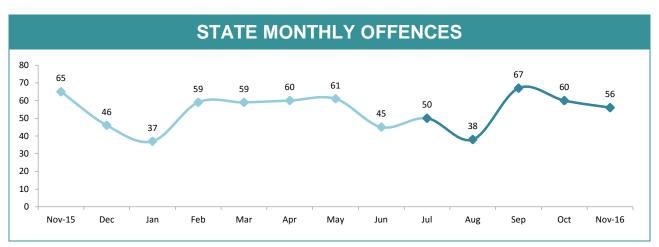

H NORTH | % 39.0% 34.3%<br>WEST | 29.9% <b>32.9</b> % |  |  |  |
| DISTRICT                               | ANNUAL<br>OFFENCES    | OFFENCES<br>CLEARED   | % CLEARED           |  |  |  |
| SOUTH                                  | 599                   | 181                   | 30.2%               |  |  |  |
| NORTH                                  | 327                   | 120                   | 36.7%               |  |  |  |
| WEST                                   | WEST 239              |                       | 34.3%               |  |  |  |
| STATE                                  | 1,165                 | 383 32.9%             |                     |  |  |  |
|                                        |                       | -                     | -                   |  |  |  |





| DIVISIONS    |          |                 |          |        |           |                                       |
|--------------|----------|-----------------|----------|--------|-----------|---------------------------------------|
| DIVISION     | LAST YTD | THIS YTD Change | THIS YTD | Change |           | Annual offences per 10,000 population |
| HOBART       | 14       | 30              | 16       | 114.3% | 15:10,000 |                                       |
| GLENORCHY    | 34       | 22              | -12      | -35.3% | 12:10,000 |                                       |
| KINGSTON     | 22       | 9               | -13      | -59.1% | 3:10,000  |                                       |
| SOUTH-EAST   | 21       | 25              | 4        | 19.0%  | 8:10,000  |