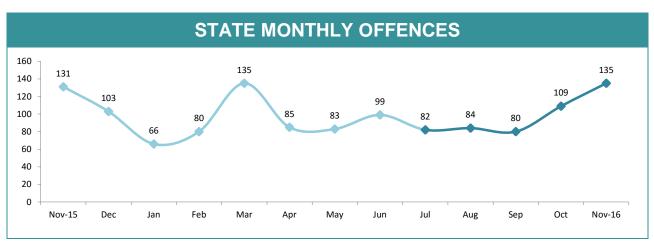

| DIVISION     | LAST YTD | THIS YTD Chang | Change |         | Annual<br>offences pe<br>10,000<br>population |
|--------------|----------|----------------|--------|---------|-----------------------------------------------|
| HOBART       | 5        | 10             | 5      | 100.0%  | 4:10,000                                      |
| GLENORCHY    | 3        | 5              | 2      | 66.7%   | 2:10,000                                      |
| KINGSTON     | 2        | 3              | 1      | 50.0%   | 1:10,000                                      |
| SOUTH-EAST   | 2        | 2              | 0      | 0.0%    | 1:10,000                                      |
| BRIDGEWATER  | 1        | 0              | -1     | -100.0% | 1:10,000                                      |
| LAUNCESTON   | 18       | 22             | 4      | 22.2%   | 5:10,000                                      |
| NORTH-EAST   | 2        | 0              | -2     | -100.0% | 0:10,000                                      |
| DELORAINE    | 1        | 3              | 2      | 200.0%  | 1:10,000                                      |
| BURNIE       | 3        | 3              | 0      | 0.0%    | 1:10,000                                      |
| DEVONPORT    | 5        | 1              | -4     | -80.0%  | 0:10,000                                      |
| CENTRAL WEST | 0        | 1              | 1      | -       | 0:10,000                                      |