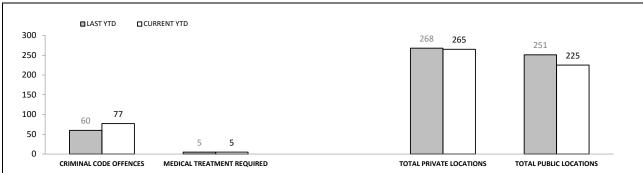

| OFFENCES AGAINST POLICE       |          |             |     |        |  |
|-------------------------------|----------|-------------|-----|--------|--|
| OFFENCE                       | LAST YTD | CURRENT YTD | СНА | NGE    |  |
| ASSAULT                       | 90       | 91          | 1   | 1.1%   |  |
| RESIST                        | 112      | 108         | -4  | -3.6%  |  |
| OBSTRUCT                      | 30       | 42          | 12  | 40.0%  |  |
| THREATEN/ABUSE/<br>INTIMIDATE | 121      | 140         | 19  | 15.7%  |  |
| CRIMINAL CODE<br>OFFENCE      | 8        | 3           | -5  | -62.5% |  |

| LOCATIONS        |          |             |        |        |  |
|------------------|----------|-------------|--------|--------|--|
| OFFENCE          | LAST YTD | CURRENT YTD | CHANGE |        |  |
| DWELLING/HOUSE   | 647      | 691         | 44     | 6.8%   |  |
| LICENSED PREMISE | 82       | 76          | -6     | -7.3%  |  |
| SCHOOL           | 27       | 39          | 12     | 44.4%  |  |
| PARK             | 15       | 8           | -7     | -46.7% |  |
| CAR PARK         | 52       | 55          | 3      | 5.8%   |  |
| SPORTS GROUND    | 2        | 12          | 10     | 500.0% |  |