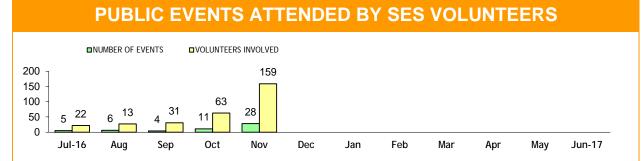

248             | 1,079           |
|            | FLOOD MISCELLANEOUS |                 |                 | ANEOUS          | TOTAL CA        | ALL OUTS        |
| REGION     | Jul 15 - Nov 15     | Jul 16 - Nov 16 | Jul 15 - Nov 15 | Jul 16 - Nov 16 | Jul 15 - Nov 15 | Jul 16 - Nov 16 |
| SOUTH      | 0                   | 338             | 29              | 33              | 703             | 1,178           |
| NORTH      | 16                  | 78              | 28              | 22              | 1,149           | 746             |
| NORTH-WEST | 0                   | 298             | 95              | 79              | 569             | 987             |
| STATE      | 16                  | 714             | 152             | 134             | 2,421           | 2,911           |



| REGION     | NUMBER          | OF EVENTS       | VOLUNTEERS INVOLVED |                 |  |
|------------|-----------------|-----------------|---------------------|-----------------|--|
| REGION     | Jul 15 - Nov 15 | Jul 16 - Nov 16 | Jul 15 - Nov 15     | Jul 16 - Nov 16 |  |
| SOUTH      | 14              | 17              | 104                 | 121             |  |
| NORTH      | 5               | 7               | 21                  | 40              |  |
| NORTH-WEST | 31              | 30              | 101                 | 141             |  |
| STATE      | 50              | 54              | 226                 | 302             |  |

|            | COMMUNITY AWARENESS                              |                 |                                                 |