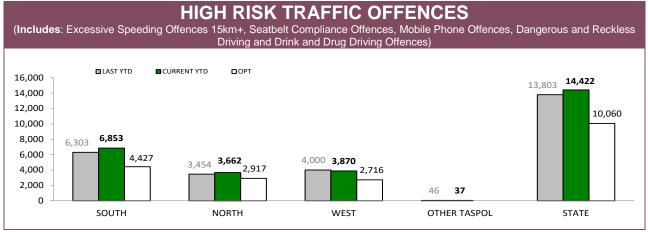

## **Road Policing**

Source: Fine and Infringement Notice Database and Prosecution System

| TOTAL TRAFFIC OFFENCES |                   |        |          |             |          |             |  |  |
|------------------------|-------------------|--------|----------|-------------|----------|-------------|--|--|
| DISTRICT               | INFRINGEMENTS     |        | CAUTIONS |             | BRIEFS   |             |  |  |
| DISTRICT               | DISTRICT LAST YTD |        | LAST YTD | CURRENT YTD | LAST YTD | CURRENT YTD |  |  |
| SOUTH                  | 8,344             | 7,668  | 8,422    | 8,761       | 3,727    | 3,208       |  |  |
| NORTH                  | 3,802             | 3,461  | 3,463    | 3,589       | 2,096    | 1,419       |  |  |
| WEST                   | 3,053             | 2,589  | 4,216    | 4,211       | 2,009    | 1,735       |  |  |
| OTHER TASPOL           | 99                | 67     | 48       | 36          | 34       | 21          |  |  |
| STATE                  | 15,298            | 13,785 | 16,149   | 16,597      | 7,866    | 6,383       |  |  |