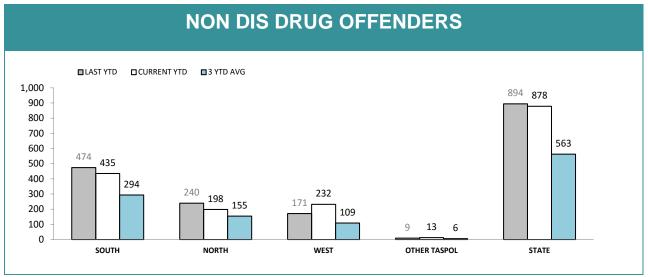

|                           | DI                       | RUG C    | FFEND       | DER C    | ATEGO       | RIES'    | e           |          |             |
|---------------------------|--------------------------|----------|-------------|----------|-------------|----------|-------------|----------|-------------|
|                           |                          | so       | итн         | NC       | RTH         | w        | EST         | ST       | TATE        |
|                           | CATEGORY                 | LAST YTD | CURRENT YTD | LAST YTD | CURRENT YTD | LAST YTD | CURRENT YTD | LAST YTD | CURRENT YTE |
|                           | CANNABIS/derivatives     | 24       | 32          | 24       | 37          | 29       | 55          | 77       | 124         |
|                           | METHYLAMPHETAMINE        | 18       | 24          | 18       | 19          | 22       | 21          | 58       | 64          |
|                           | AMPHETAMINES/derivatives | 1        | 6           | 0        | 0           | 0        | 1           | 1        | 7           |
|                           | ECSTASY                  | 5        | 7           | 7        | 6           | 4        | 1           | 16       | 14          |
| SERIOUS DRUG<br>OFFENDERS | NARCOTICS/derivatives    | 0        | 1           | 4        | 4           | 3        | 2           | 7        | 7           |
|                           | STEROID                  | 1        | 0           | 0        | 0           | 0        | 0           | 1        | 0           |
|                           | OTHER                    | 3        | 5           | 3        | 3           | 2        | 2           | 8        | 10          |
|                           | TOTAL                    | 52       | 75          | 56       | 69          | 60       | 82          | 168      | 226         |
|                           | TOTAL INDICTABLE         | 15       | 22          | 4        | 14          | 7        | 5           | 26       | 41          |
|                           | CANNABIS/derivatives     | 333      | 314         | 189      | 187         | 169      | 220         | 691      | 721         |
|                           | METHYLAMPHETAMINE        | 78       | 102         | 67       | 65          | 53       | 69          | 198      | 236         |
|                           | AMPHETAMINES/derivatives | 16       | 10          | 6        | 8           | 11       | 8           | 33       | 26          |
| DIS OTHER DRUG            | ECSTASY                  | 18       | 16          | 16       | 14          | 3        | 1           | 37       | 31          |
| OFFENDERS                 | NARCOTICS/derivatives    | 11       | 11          | 13       | 7           | 20       | 12          | 44       | 30          |
|                           | STEROID                  | 3        | 2           | 4        | 1           | 0        | 2           | 7        | 5           |
|                           | OTHER                    | 26       | 27          | 10       | 17          | 7        | 14          | 43       | 58          |
|                           | TOTAL                    | 485      | 482         | 305      | 299         | 263      | 326         | 1,053    | 1,107       |