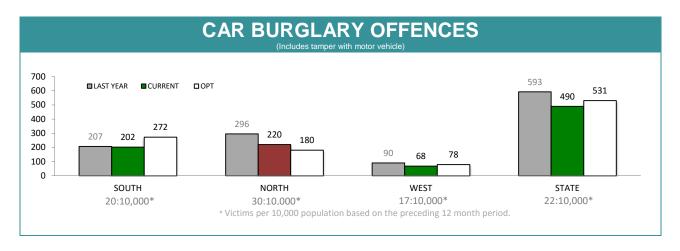

| DIVISION     | LAST YTD | THIS YTD   | Cha  | ange   | Annual offences pe   |
|--------------|----------|------------|------|--------|----------------------|
| DIVISION     | LASTITO  | 11115 1115 | Circ |        | 10,000<br>population |
| HOBART       | 91       | 38         | -53  | -58.2% | 25:10,000            |
| GLENORCHY    | 93       | 66         | -27  | -29.0% | 28:10,000            |
| KINGSTON     | 38       | 33         | -5   | -13.2% | 15:10,000            |
| SOUTH-EAST   | 106      | 62         | -44  | -41.5% | 21:10,000            |
| BRIDGEWATER  | 41       | 39         | -2   | -4.9%  | 31:10,000            |
| LAUNCESTON   | 156      | 108        | -48  | -30.8% | 40:10,000            |
| NORTH-EAST   | 27       | 7          | -20  | -74.1% | 10:10,000            |
| DELORAINE    | 39       | 19         | -20  | -51.3% | 7:10,000             |
| BURNIE       | 29       | 24         | -5   | -17.2% | 17:10,000            |
| DEVONPORT    | 38       | 40         | 2    | 5.3%   | 26:10,000            |
| CENTRAL WEST | 17       | 21         | 4    | 23.5%  | 13:10,000            |