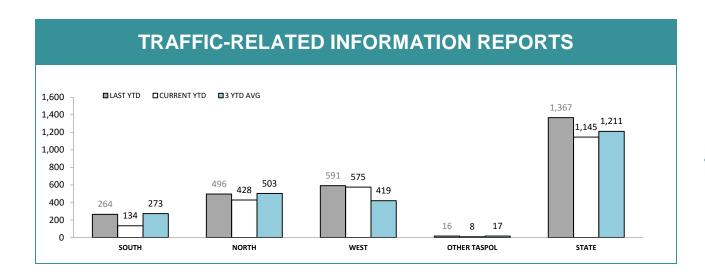

| RPOS*: SPECIAL ACTIVITIES          |       |       |      |       |  |  |
|------------------------------------|-------|-------|------|-------|--|--|
|                                    | SOUTH | NORTH | WEST | STATE |  |  |
| Arrest - Crime (excludes assaults) | 29    | 55    | 10   | 94    |  |  |
| Arrests - Other                    | 224   | 70    | 40   | 334   |  |  |
| Summons/YJAR (excludes assaults)   | 73    | 33    | 52   | 158   |  |  |
| Drug Offender - Diversion          | 6     | 4     | 10   | 20    |  |  |
| Drug Offender - Prosecutions       | 15    | 19    | 15   | 49    |  |  |
| Information Reports Submitted      | 240   | 210   | 183  | 633   |  |  |
| Search Returns Submitted           | 47    | 145   | 52   | 244   |  |  |
| Bail Curfew Checks Conducted       | 2     | 37    | 30   | 69    |  |  |
| Family Violence Incidents Attended | 46    | 55    | 34   | 135   |  |  |
| Family Violence Reports Submitted  | 11    | 6     | 9    | 26    |  |  |