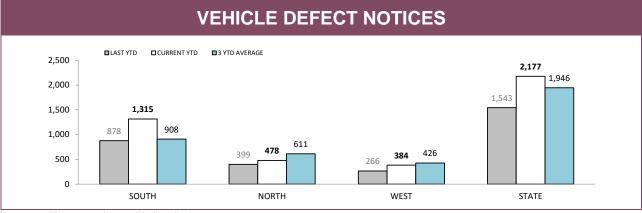

Source (all on page): DTO database

| DISTRICT     | INFRING  | SEMENTS     | BRIEFS   |             |  |
|--------------|----------|-------------|----------|-------------|--|
| DISTRICT     | LAST YTD | CURRENT YTD | LAST YTD | CURRENT YTD |  |
| SOUTH        | 5,217    | 5,245       | 151      | 141         |  |
| NORTH        | 2,267    | 2,173       | 77       | 82          |  |
| WEST         | 1,788    | 1,513       | 101      | 83          |  |
| OTHER TASPOL | 19       | 25          | 2        | 4           |  |
| STATE        | 9,291    | 8,956       | 331      | 310         |  |

Source (all on page): Fine and Infringement Notice Database and Prosecution System

Sources: Fine and Infringement Notice Database (TINS); Prosecutions System (Briefs); Breath Analysis System (Drink Drivers)