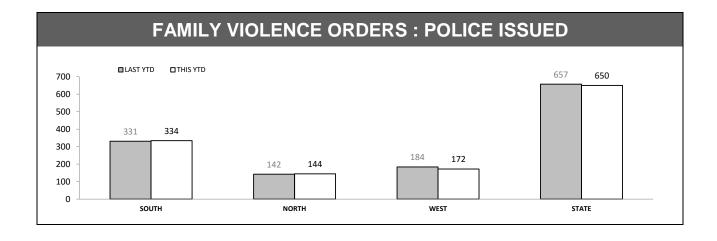

Source (all on page): Family Violence Management System

| FAMILY VIOLENCE REPEAT LOCATIONS (revisit in a 12 month period) (excludes other and argument categories) |  |
|----------------------------------------------------------------------------------------------------------|--|
|                                                                                                          |  |
|                                                                                                          |  |
| Under Review                                                                                             |  |
|                                                                                                          |  |
|                                                                                                          |  |

Source (all on page): Family Violence Management System

Source: Family Violence Management System

| PROTECTIVE ORDERS : BREACHES |          |          |          |            |  |  |
|------------------------------|----------|----------|----------|------------|--|--|
| DISTRICT                     | PFVO     |          | F\       | <b>/</b> 0 |  |  |
| DISTRICT                     | LAST YTD | THIS YTD | LAST YTD | THIS YTD   |  |  |
| SOUTH                        | 139      | 187      | 122      | 103        |  |  |
| NORTH                        | 115      | 71       | 92       | 100        |  |  |
| WEST                         | 66       | 75       | 44       | 62         |  |  |
| STATE                        | 320      | 333      | 258      | 265        |  |  |