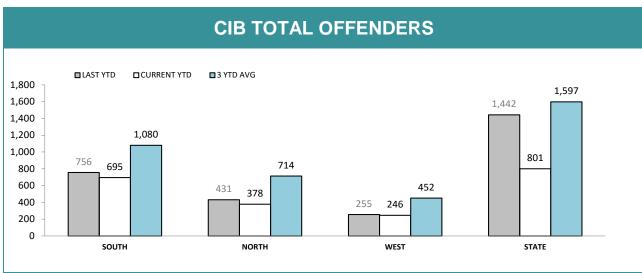

|               | CIB OFFICE PERFORMANCE |             |          |             |                 |             |  |  |  |  |
|---------------|------------------------|-------------|----------|-------------|-----------------|-------------|--|--|--|--|
| STATION       | CRIME O                | FFENDERS    | BAIL OF  | FENDERS     | OTHER OFFENDERS |             |  |  |  |  |
| SIATION       | LAST YTD               | CURRENT YTD | LAST YTD | CURRENT YTD | LAST YTD        | CURRENT YTD |  |  |  |  |
| CIB HOBART    | 185                    | 186         | 44       | 59          | 149             | 133         |  |  |  |  |
| CIB GLENORCHY | 278                    | 217         | 48       | 57          | 232             | 164         |  |  |  |  |
| CIB KINGSTON  | 48                     | 46          | 14       | 6           | 36              | 41          |  |  |  |  |
| CIB NORTHERN  | 381                    | 341         | 84       | 68          | 303             | 274         |  |  |  |  |
| CIB BURNIE    | 90                     | 95          | 19       | 20          | 72              | 75          |  |  |  |  |
| CIB DEVONPORT | 143                    | 105         | 35       | 24          | 111             | 82          |  |  |  |  |
| CIB BELLERIVE | 111                    | 91          | 17       | 27          | 95              | 69          |  |  |  |  |
| STATE         | 1,236                  | 1,081       | 261      | 261         | 998             | 838         |  |  |  |  |