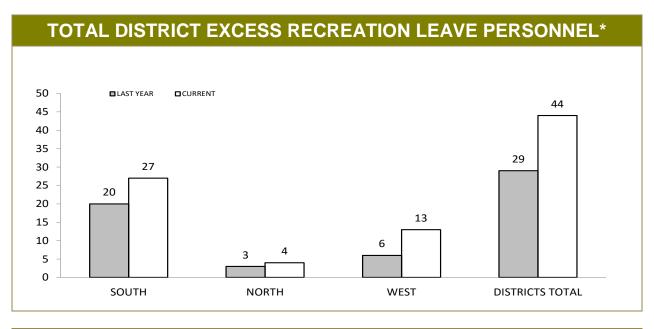

| 2               | 4               |  |  |

| VEHICLE USAGE: FUEL EXPENDITURE (\$)* (Source: Fleet Reporting) |       |       |       |            |        |  |
|-----------------------------------------------------------------|-------|-------|-------|------------|--------|--|
|                                                                 | HQ    | SOUTH | NORTH | NORTH-WEST | STATE  |  |
| Jul 15 - Nov 15                                                 | 1,932 | 2,887 | 4,227 | 5,815      | 14,861 |  |
| Jul 16 - Nov 16                                                 | 1,941 | 3,214 | 4,611 | 6,780      | 16,545 |  |

<sup>\*</sup> Runs for an equivalent year-to-date period commencing a month earlier than the current, reporting month

## trict Administration

APPENDIX F



| DISTRICT EXCESS RECREATION & LSL DAYS* |                                                                         |         |        |           |         |        |
|----------------------------------------|-------------------------------------------------------------------------|---------|--------|-----------|---------|--------|
| DISTRICT                               | EXCESS RECREATION LEAVE DAYS PERSONNEL WITH 80+ DAYS LONG SERVICE LEAVE |         |        |           |         |        |
| DISTRICT                               | LAST YEAR                                                               | CURRENT | CHANGE | LAST YEAR | CURRENT | CHANGE |
| SOUTH                                  | 157                                                                     | 255     | 98