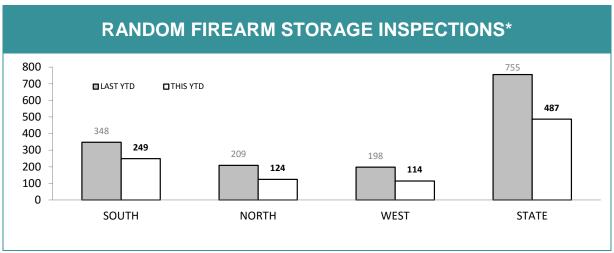

<sup>\*</sup>Monthly seizure figures may not be finalised by the reporting deadline.

Source: self-reported monthly by districts

Source: self-reported monthly by districts

| STATE FIREARM-RELATED INCIDENTS*                                                              |          |             |            |   |  |  |  |
|-----------------------------------------------------------------------------------------------|----------|-------------|------------|---|--|--|--|
| INCIDENTS INVOLVING:                                                                          | LAST YTD | CURRENT YTD | YTD CHANGE |   |  |  |  |
| UNLAWFUL DISCHARGE OF FIREARM<br>(Firearms Act, 1996)                                         | 4        | 2           | -2         | - |  |  |  |
| OTHER OFFENCES UNDER FIREARMS ACT, 1996 (storage compliance, possession etc.)                 | 26       | 40          | 14         |   |  |  |  |
| RECKLESS DISCHARGE OF FIREARM<br>(Criminal Code Act, 1924)                                    | -        | 8           | -          |   |  |  |  |
| OTHER FIREARMS-RELATED CRIMINAL CODE OFFENCES (use/possess/sell firearm or firearm part etc.) | -        | 1           | -          |   |  |  |  |
| FIREARM USED AS WEAPON (including family violence order breaches)                             | 20       | 34          | 14         | _ |  |  |  |
| FIREARM THEFT (excludes ammunition and firearm accessories)                                   | 33       | 27          | -6         | _ |  |  |  |
| TOTAL FIREARM-RELATED INCIDENTS                                                               | 81       | 95          | 14         |   |  |  |  |
| PERSONS INJURED RESULTING FROM FIREARMS OFFENDING                                             | 1        | 6           | 5          |   |  |  |  |