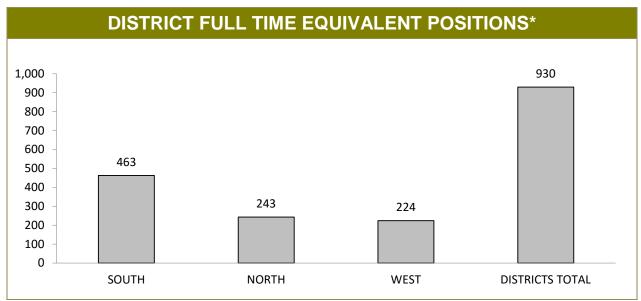

|
| NORTH                           | 628                                                                                                               | 608     | -20    | 58        | 72      | 14                |
| WEST                            | 506                                                                                                               | 514     | 8      | 56        | 53      | -3                |
| DISTRICTS TOTAL                 | 2,390                                                                                                             | 2,209   | -181   | 258       | 251     | -7                |



\*Leave data current as of payroll processing date prior to 3rd of month Source (all on page): supplied monthly by Financial & Payroll services



<sup>\*</sup> Excludes secondments. Current as at last payroll processing date. Source: Downloaded monthly from Payroll Services

| DISTRICT VEHICLES |        |          |       |  |  |  |
|-------------------|--------|----------|-------|--|--|--|
|                   | MARKED | UNMARKED | TOTAL |  |  |  |
| SOUTH             | 95     | 42       | 137   |  |  |  |
| NORTH             | 67     | 25       | 92    |  |  |  |
| WEST              | 58     | 22       | 80    |  |  |  |
| DISTRICTS TOTAL   | 220    | 89       | 309   |  |  |  |

Source: downloaded monthly from Leaseplan Australia (leaseplan.com.au)