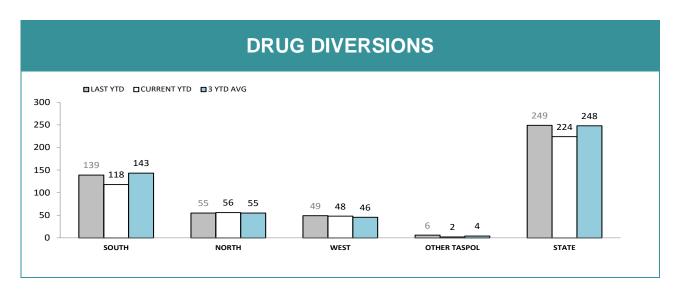

| RPOS*: SPECIAL ACTIVITIES          |       |       |      |       |  |  |
|------------------------------------|-------|-------|------|-------|--|--|
|                                    | SOUTH | NORTH | WEST | STATE |  |  |
| Arrest - Crime (excludes assaults) | 29    | 55    | 10   | 94    |  |  |
| Arrests - Other                    | 224   | 70    | 40   | 334   |  |  |
| Summons/YJAR (excludes assaults)   | 73    | 33    | 52   | 158   |  |  |
| Drug Offender - Diversion          | 6     | 4     | 10   | 20    |  |  |
| Drug Offender - Prosecutions       | 15    | 19    | 15   | 49    |  |  |
| Information Reports Submitted      | 240   | 210   | 183  | 633   |  |  |
| Search Returns Submitted           | 47    | 145   | 52   | 244   |  |  |
| Bail Curfew Checks Conducted       | 2     | 37    | 30   | 69    |  |  |
| Family Violence Incidents Attended | 46    | 55    | 34   | 135   |  |  |
| Family Violence Reports Submitted  | 11    | 6     | 9    | 26    |  |  |