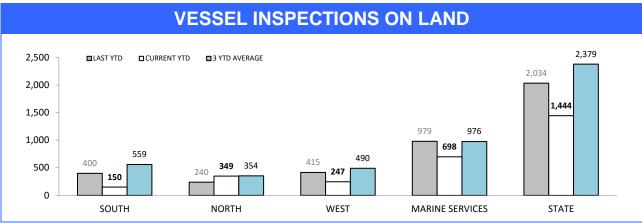

atal crashes); Traffic Crash Reporting System (Total Crashes)

<sup>\*</sup>Note: Total crash figures run one month behind other year to date figures to account for crash report processing time

## Rural Road Policing Strategy









Rural locations are as defined in the Australian Statistical Geography Standard. Rural infringement data only available since the introduction of PINS. Rural Active AVL Hours only available from July 2014.

## **Marine Enforcement**



Source): Collation of this measure changed in 1st July 2016 from manual reporting by Districts to automated data extraction from Fine and Infringement Notice Database, Prosecution System and Information Bureau. Data reported prior to 1st July 2016 should not be compared to later data due to the change in collation method







Source (all other on page): self-reported monthly by districts

## **Rescue Services**

| HELICOPTER SERVICES                  |          |             |        |  |  |  |  |
|--------------------------------------|----------|-------------|--------|--|--|--|--|
| CATEGORY                             | LAST YTD | CURRENT YTD | CHANGE |  |  |  |  |
| SEARCH & RESCUE HOURS                | 88       | 127         | 39     |  |  |  |  |
| TAS AMBULANCE HOURS                  | 37       | 48          | 11     |  |  |  |  |
| POLICE OPERATIONS HOURS              | 15       | 8           | -7     |  |  |  |  |
| EXERCISES HOURS                      | 0        | 0           | 0      |  |  |  |  |
| TOTAL OPERATIONAL HOURS              | 140      | 183         | 43     |  |  |  |  |
|