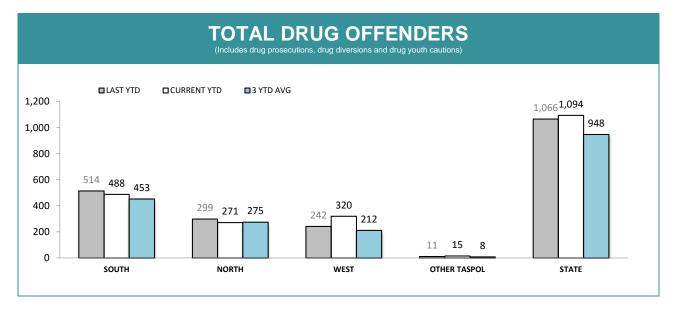

|                           | DI                       | RUG C    | FFEND       | DER C    | ATEGO       | RIES'    | e           |          |             |
|---------------------------|--------------------------|----------|-------------|----------|-------------|----------|-------------|----------|-------------|
|                           |                          | so       | итн         | NC       | RTH         | w        | EST         | ST       | TATE        |
|                           | CATEGORY                 | LAST YTD | CURRENT YTD | LAST YTD | CURRENT YTD | LAST YTD | CURRENT YTD | LAST YTD | CURRENT YTE |
|                           | CANNABIS/derivatives     | 24       | 32          | 24       | 37          | 29       | 55          | 77       | 124         |
|                           | METHYLAMPHETAMINE        | 18       | 24          | 18       | 19          | 22       | 21          | 58       | 64          |
|                           | AMPHETAMINES/derivatives | 1        | 6           | 0        | 0           | 0        | 1           | 1        | 7           |
|                           | ECSTASY                  | 5        | 7           | 7        | 6           | 4        | 1           | 16       | 14          |
| SERIOUS DRUG<br>OFFENDERS | NARCOTICS/derivatives    | 0        | 1           | 4        | 4           | 3        | 2           | 7        | 7           |
|                           | STEROID                  | 1        | 0           | 0        | 0           | 0        | 0           | 1        | 0           |
|                           | OTHER                    | 3        | 5           | 3        | 3           | 2        | 2           | 8        | 10          |
|                           | TOTAL                    | 52       | 75          | 56       | 69          | 60       | 82          | 168      | 226         |
|                           | TOTAL INDICTABLE         | 15       | 22          | 4        | 14          | 7        | 5           | 26       | 41          |
|                           | CANNABIS/derivatives     | 333      | 314         | 189      | 187         | 169      | 220         | 691      | 721         |
|                           | METHYLAMPHETAMINE        | 78       | 102         | 67       | 65          | 53       | 69          | 198      | 236         |
|                           | AMPHETAMINES/derivatives | 16       | 10          | 6        | 8           | 11       | 8           | 33       | 26          |
| DIS OTHER DRUG            | ECSTASY                  | 18       | 16          | 16       | 14          | 3        | 1           | 37       | 31          |
| OFFENDERS                 | NARCOTICS/derivatives    | 11       | 11          | 13       | 7           | 20       | 12          | 44       | 30          |
|                           | STEROID                  | 3        | 2           | 4        | 1           | 0        | 2           | 7        | 5           |
|                           | OTHER                    | 26       | 27          | 10       | 17          | 7        | 14          | 43       | 58          |
|                           | TOTAL                    | 485      | 482         | 305      | 299         | 263      | 326         | 1,053    | 1,107       |