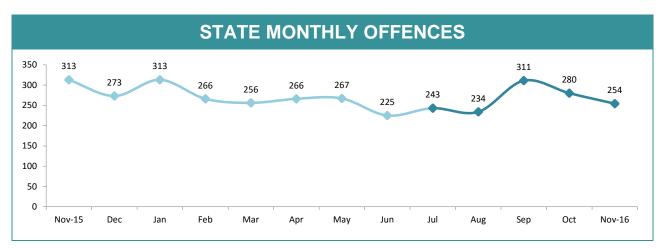

### **Crime**

|              | DIVISIONS |          |        |       |                                       |  |  |
|--------------|-----------|----------|--------|-------|---------------------------------------|--|--|
| DIVISION     | LAST YTD  | THIS YTD | Change |       | Annual offences per 10,000 population |  |  |
| HOBART       | 1,355     | 1,321    | -34    | -2.5% | 622:10,000                            |  |  |
| GLENORCHY    | 1,151     | 1,129    | -22    | -1.9% | 605:10,000                            |  |  |
| KINGSTON     | 420       | 403      | -17    | -4.0% | 182:10,000                            |  |  |
| SOUTH-EAST   | 1,226     | 1,234    | 8      | 0.7%  | 381:10,000                            |  |  |
| BRIDGEWATER  | 726       | 678      | -48    | -6.6% | 496:10,000                            |  |  |
| LAUNCESTON   | 2,920     | 2,782    | -138   | -4.7% | 952:10,000                            |  |  |
| NORTH-EAST   | 322       | 321      | -1     | -0.3% | 333:10,000                            |  |  |
| DELORAINE    | 471       | 472      | 1      | 0.2%  | 178:10,000                            |  |  |
| BURNIE       | 772       | 776      | 4      | 0.5%  | 440:10,000                            |  |  |
| DEVONPORT    | 811       | 914      | 103    | 12.7% | 549:10,000                            |  |  |
| CENTRAL WEST | 339       | 398      | 59     | 17.4% | 232:10,000                            |  |  |