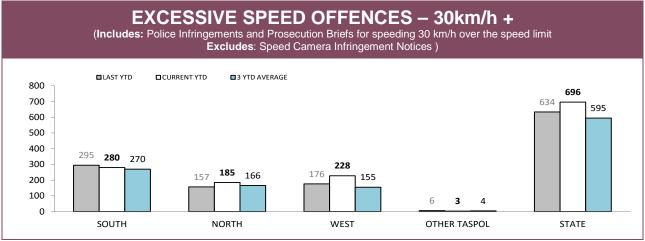

## **Road Policing**

Source: Fine and Infringement Notice Database and Prosecution System

| TOTAL TRAFFIC OFFENCES |                   |        |          |             |          |             |  |  |
|------------------------|-------------------|--------|----------|-------------|----------|-------------|--|--|
| DISTRICT               | INFRINGEMENTS     |        | CAUTIONS |             | BRIEFS   |             |  |  |
| DISTRICT               | DISTRICT LAST YTD |        | LAST YTD | CURRENT YTD | LAST YTD | CURRENT YTD |  |  |
| SOUTH                  | 8,344             | 7,668  | 8,422    | 8,761       | 3,727    | 3,208       |  |  |
| NORTH                  | 3,802             | 3,461  | 3,463    | 3,589       | 2,096    | 1,419       |  |  |
| WEST                   | 3,053             | 2,589  | 4,216    | 4,211       | 2,009    | 1,735       |  |  |
| OTHER TASPOL           | 99                | 67     | 48       | 36          | 34       | 21          |  |  |
| STATE                  | 15,298            | 13,785 | 16,149   | 16,597      | 7,866    | 6,383       |  |  |