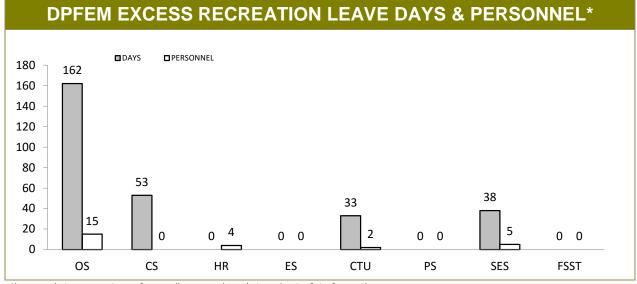

| 1,087   | -169   | 144       | 126     | -18               |
| NORTH                           | 628                                                                                                               | 608     | -20    | 58        | 72      | 14                |
| WEST                            | 506                                                                                                               | 514     | 8      | 56        | 53      | -3                |
| DISTRICTS TOTAL                 | 2,390                                                                                                             | 2,209   | -181   | 258       | 251     | -7                |



\*Leave data current as of payroll processing date prior to 3rd of month Source (all on page): supplied monthly by Financial & Payroll services



<sup>\*</sup> Excludes secondments. Current as at last payroll processing date. Source: Downloaded monthly from Payroll Services

| DISTRICT VEHICLES |        |          |       |  |  |  |
|-------------------|--------|----------|-------|--|--|--|
|                   | MARKED | UNMARKED | TOTAL |  |  |  |
| SOUTH             | 95     | 42       | 137   |  |  |  |
| NORTH             | 67     | 25       | 92    |  |  |  |
| WEST              | 58     | 22       | 80    |  |  |  |
| DISTRICTS TOTAL   | 220    | 89       | 309   |  |  |  |

Source: downloaded monthly from Leaseplan Australia (leaseplan.com.au)