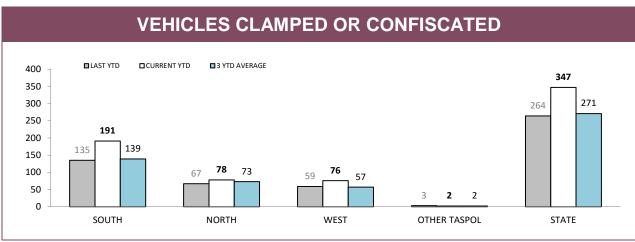

| VEHICLE CLAMPINGS/CONFISCATIONS BY MAIN OFFENCE |              |                               |          |                           |     |             |  |
|-------------------------------------------------|--------------|-------------------------------|----------|---------------------------|-----|-------------|--|
|                                                 | DANGEROUS OR | DANGEROUS OR RECKLESS DRIVING |          | DRIVE WHILST DISQUALIFIED |     | POLICE      |  |
|                                                 | LAST YTD     | CURRENT YTD                   | LAST YTD | LAST YTD CURRENT YTD      |     | CURRENT YTD |  |
| SOUTH                                           | 7            | 9                             | 38       | 26                        | 55  | 120         |  |
| NORTH                                           | 4            | 1                             | 10       | 8                         | 43  | 55          |  |
| WEST                                            | 0            | 2                             | 11       | 7                         | 31  | 59          |  |
| OTHER TASPOL                                    | 0            | 0                             | 2        | 1                         | 0   | 0           |  |
| STATE                                           | 11           | 12                            | 61       | 42                        | 129 | 234         |  |