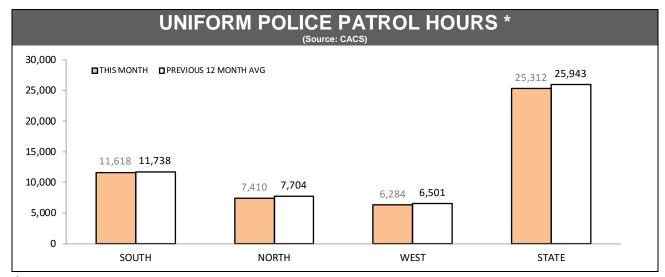

Source (all on page): Command And Control System

\*Changed March 2013 to include: RPOS (excluding traffic camera & crash investigation), plus Crime Response and Marine Cars.

<sup>\*</sup> Measures time when call sign status is not logged as 'Off duty', 'At Station' or 'Available'.