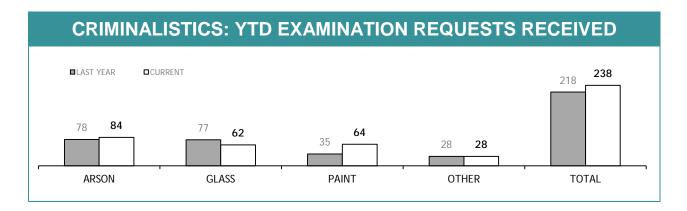

|
| CANNABIS IDENTIFICATION    | 1                                                      | 0                                                  | 0                                        |  |  |  |  |  |
| OTHER DRUG IDENTIFICATION  | 10                                                     | 0                                                  | 0                                        |  |  |  |  |  |
| DRUG PURITY                | 3                                                      | 0                                                  | 0                                        |  |  |  |  |  |
| TOTAL                      | 14                                                     | 0                                                  | -                                        |  |  |  |  |  |







| TEST REQUESTS NOT COMPLETE |                                                              |                                                    |                                          |  |  |  |  |
|----------------------------|--------------------------------------------------------------|----------------------------------------------------|------------------------------------------|--|--|--|--|
|                            | CURRENT REQUESTS<br>(RECEIVED WITHIN THE LAST TWO<br>MONTHS) | OLDER REQUESTS (RECEIVED MORE THAN TWO MONTHS AGO) | AVERAGE DAYS ON HAND<br>(OLDER REQUESTS) |  |  |  |  |
| ARSON                      | 5                                                            | 0                                                  | 0