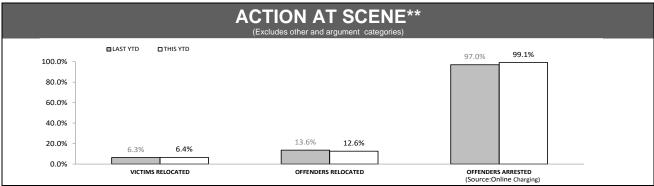

Source (all on page): Command And Control System

\*Since October 2012, incidents with multiple offenders now appear on a single report. YTD comparisons may not be strictly valid

<sup>\*\*</sup> Due to changed reporting procedures, this data may not fully capture action taken at the scene of incidents These indicators are under review.