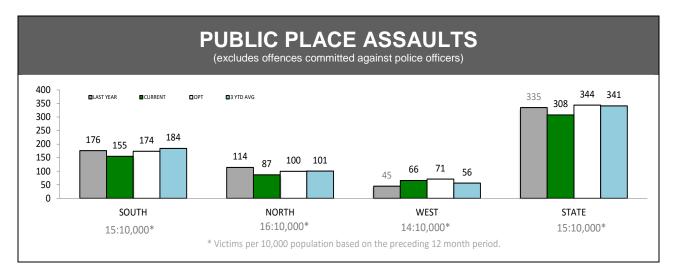

| OFFENCES AGAINST POLICE       |          |             |     |        |  |
|-------------------------------|----------|-------------|-----|--------|--|
| OFFENCE                       | LAST YTD | CURRENT YTD | СНА | NGE    |  |
| ASSAULT                       | 90       | 91          | 1   | 1.1%   |  |
| RESIST                        | 112      | 108         | -4  | -3.6%  |  |
| OBSTRUCT                      | 30       | 42          | 12  | 40.0%  |  |
| THREATEN/ABUSE/<br>INTIMIDATE | 121      | 140         | 19  | 15.7%  |  |
| CRIMINAL CODE<br>OFFENCE      | 8        | 3           | -5  | -62.5% |  |

| LOCATIONS        |          |             |        |        |  |
|------------------|----------|-------------|--------|--------|--|
| OFFENCE          | LAST YTD | CURRENT YTD | CHANGE |        |  |
| DWELLING/HOUSE   | 647      | 691         | 44     | 6.8%   |  |
| LICENSED PREMISE | 82       | 76          | -6     | -7.3%  |  |
| SCHOOL           | 27       | 39          | 12     | 44.4%  |  |
| PARK             | 15       | 8           | -7     | -46.7% |  |
| CAR PARK         | 52       | 55          | 3      | 5.8%   |  |
| SPORTS GROUND    | 2        | 12          | 10     | 500.0% |  |

Source: Offence Reporting System

Source: FIND

|          | RDS INCIDENTS RECORDED                  |          |        |                                                                |          |        |  |
|----------|-----------------------------------------|----------|--------|----------------------------------------------------------------|----------|--------|--|
| DISTRICT | TOTAL RADIO DISPATCH INCIDENTS RECORDED |          |        | OPERATIONAL RADIO DISPATCH INCIDENT (Excludes cancelled tasks) |          |        |  |
| DISTRICT | LAST YTD                                | THIS YTD | CHANGE | LAST YTD                                                       | THIS YTD | CHANGE |  |
| SOUTH    | 24,278                                  | 24,087   | -191   | 19,830                                                         | 20,194   | 364    |  |
| NORTH    | 12,744                                  | 11,689   | -1,055 | 10,575                                                         | 10,023   | -552   |  |
| WEST     | 8,423                                   | 9,045    | 622    | 6,892                                                          | 7,644    | 752    |  |
| STATE    | 45,445                                  | 44,821   | -624   | 37,297                                                         | 37,861   | 564    |  |