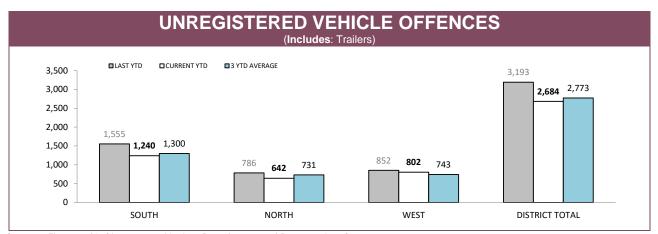

Source: Fine and Infringement Notice Database and Prosecution System

<sup>\*</sup>Figures for Support Districts not currently shown

Source: Command and Control System

Source: Vehicle Clamping & Confiscation System