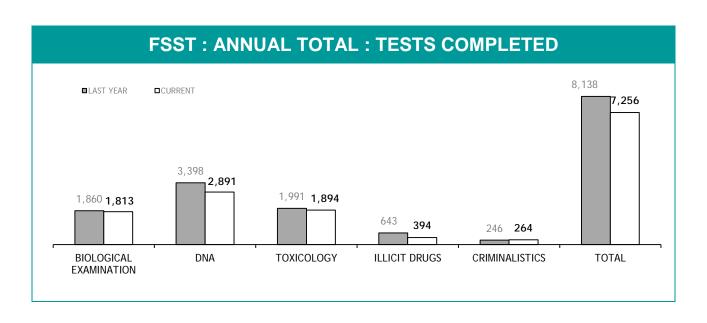

<sup>\*</sup> Source: Collation of this measure changed in 1st July 2016 from manual reporting by Districts to automated data extraction from Drug Offence Reporting System, Prosecution System and Information Bureau System. Data reported prior to 1st July 2016 should not be compared to later data due to the change in collation method