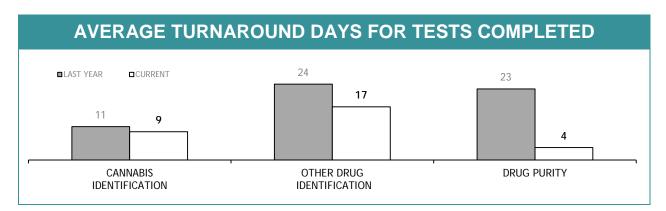

Source): Collation of this measure changed in 1st July 2016 from manual reporting by Districts to automated data extraction from Drug Offence Reporting System, Prosecution System and Information Bureau System. Data reported prior to 1st July 2016 should not be compared to later data due to the change in collation method

Source): Collation of this measure changed in 1st July 2016 from manual reporting by Districts to automated data extraction from Drug Offence Reporting System. Data reported prior to 1st July 2016 should not be compared to later data due to the change in collation method

Source): Collation of this measure changed in 1st July 2016 from manual reporting by Districts to automated data extraction from Prosecution System. Data reported prior to 1st July 2016 should not be compared to later data due to the change in collation method