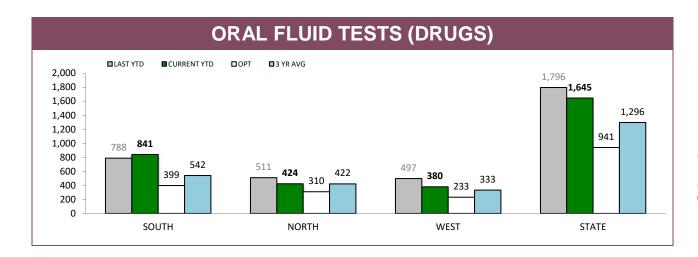

Source: Fine and Infringement Notice Database and Prosecution System

|          | ALCOHOL AND DRUG TESTS BY AREA |                         |                                      |             |                          |             |  |  |
|----------|--------------------------------|-------------------------|--------------------------------------|-------------|--------------------------|-------------|--|--|
| DISTRICT |                                | STS: DISTRICT TRAFFIC   | RANDOM BREATH TESTS: GENERAL PATROLS |             | ORAL FLUID TESTS (DRUGS) |             |  |  |
| DISTRICT | LAST YTD                       | LAST YTD CURRENT YTD LA |                                      | CURRENT YTD | LAST YTD                 | CURRENT YTD |  |  |
| SOUTH    | 28,738                         | 34,663                  | 74,037                               | 93,027      | 788                      | 841         |  |  |
| NORTH    | 21,875                         | 23,145                  | 29,811                               | 30,488      | 511                      | 424         |  |  |
| WEST     | 14,063                         | 14,946                  | 27,578                               | 25,722      | 497                      | 380         |  |  |
| STATE    | 64,676                         | 72,754                  | 131,426                              | 149,237     | 1,796                    | 1,645       |  |  |

Source (all on page): self-reported monthly by districts

|       | DRINK DRIVIN | IG OFFENDERS | DRUG DRIVING OFFENDERS |             |  |
|-------|--------------|--------------|------------------------|-------------|--|
|       | LAST YTD     | CURRENT YTD  | LAST YTD               | CURRENT YTD |  |
| SOUTH | 574          | 560          | 394                    | 349         |  |
| NORTH | 219          | 227          | 318                    | 200         |  |
| WEST  | 165          | 145          | 332                    | 214         |  |
| STATE | 958          | 932          | 1044                   | 770         |  |