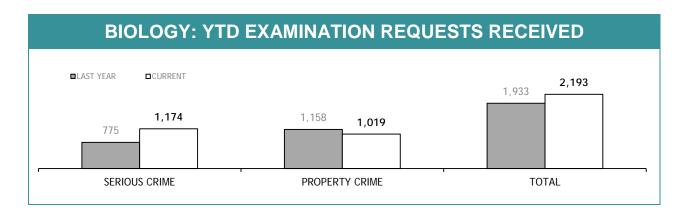

| PERSONNEL SUCCESSFULLY COMPLETING PROMOTION PROCESS : FEMALE | 0              |  |

| PROMOTION: SERGEANTS                                         |                |  |
|--------------------------------------------------------------|----------------|--|
|                                                              | THIS JUL - NOV |  |
| ELIGIBLE % SITTING PROMOTION EXAMINATIONS                    | 0%             |  |
| PERSONNEL SITTING PROMOTION EXAMINATIONS                     | 0              |  |
| PERSONNEL SUCCESSFULLY COMPLETING EXAMINATIONS               | 0              |  |
| PERSONNEL SUCCESSFULLY COMPLETING PROMOTION PROCESS : MALE   | 0              |  |
| PERSONNEL SUCCESSFULLY COMPLETING PROMOTION PROCESS : FEMALE | 0              |  |

## **LSS**4

## APPENDIX D











| EXAMINATION REQUESTS NOT COMPLETE |                                                        |                                                    |                                          |
|-----------------------------------|--------------------------------------------------------|----------------------------------------------------|------------------------------------------|
|                                   | CURRENT REQUESTS (RECEIVED WITHIN THE LAST TWO MONTHS) | OLDER REQUESTS (RECEIVED MORE THAN TWO MONTHS AGO) | AVERAGE DAYS ON HAND<br>(OLDER REQUESTS) |
| SERIOUS CRIME                     | 291                                                    | 245                                                | 96                                       |
| PROPERTY CRIME