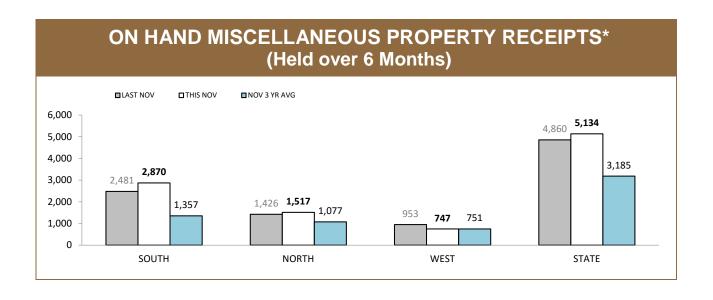

|  |  |  |  |
| TOTAL TRAINING HOURS                 | 76       | 72          | -4     |  |  |  |  |
|                                      |          |             |        |  |  |  |  |
| TOTAL HOURS                          | 216      | 255         | 39     |  |  |  |  |
|                                      |          | 1           |        |  |  |  |  |
| AUSSAR ACTIVATED SEARCH CREW HOURS   | 15       | 0           | -15    |  |  |  |  |
| AUSSAR ACTIVATED OVERTIME PAID HOURS | 29       | 0           | -29    |  |  |  |  |

- Flight Crew Training (Police and Paramedics) only.
  Other Training: SOG/Bombs/Hosneg/Search & Rescue
  Police operations include all missions (other than Search & Rescue) coordinated by Taspol.

Source: supplied monthly by Corporate Services



## General



| CATEGORY                                                                                        | SOUTH | NORTH | WEST  | STATE |
|-------------------------------------------------------------------------------------------------|-------|-------|-------|-------|
| TOTAL ON HAND MISCELLANEOUS PROPERTY RECEIPTS                                                   | 3,496 | 1,920 | 1,711 | 7,127 |
| ON HAND MISCELLANEOUS PROPERTY RECIEPTS HELD OVER 6 MONTHS                                      | 2,930 | 1,583 | 817   | 5,330 |
| ON HAND DISTRICT MISCELLANEOUS PROPERTY RECEIPTS HELD OVER 6 MONTHS (LESS EXEMPTIONS)           | 2,870 | 1,517 | 747   | 5,134 |
| EXEMPTIONS                                                                                      |       |       |       |       |
| ON H