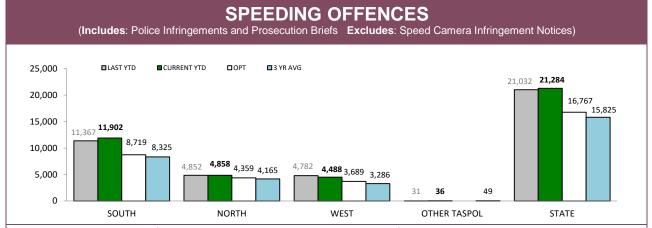

Source: Fine and Infringement Notice Database and Prosecution System

| RPOS TRAFFIC ENFORCEMENT (CURRENT YTD)       |        |        |        |         |  |  |
|----------------------------------------------|--------|--------|--------|---------|--|--|
|                                              | SOUTH  | NORTH  | WEST   | STATE   |  |  |
| SPEEDING INFRINGEMENT NOTICES                | 8,171  | 2,857  | 2,634  | 13,662  |  |  |
| OTHER INFRINGMENT NOTICES                    | 1,289  | 803    | 538    | 2,630   |  |  |
| DRINK AND DRUG DRIVING OFFENCES              | 314    | 119    | 81     | 514     |  |  |
| RANDOM BREATH TESTS CONDUCTED                | 74,517 | 31,096 | 20,476 | 126,089 |  |  |
| ORAL FLUID TESTS CONDUCTED                   | 375    | 235    | 123    | 733     |  |  |
| DISQUALIFIED AND UNLICENSED DRIVERS DETECTED | 486    | 314    | 223    | 1,023   |  |  |
| UNREGISTERED VEHICLES DETECTED               | 577    | 370    | 244    | 1,191   |  |  |
| VEHICLES CLAMPED/CONFISCATED                 | 35     | 26     | 19     | 80      |  |  |

Source: Fine and Infringement Notice Database and Prosecution System

|          | ALCOHOL AND DRUG TESTS BY AREA |                         |                                      |             |                          |             |  |  |
|----------|--------------------------------|-------------------------|--------------------------------------|-------------|--------------------------|-------------|--|--|
| DISTRICT |                                | STS: DISTRICT TRAFFIC   | RANDOM BREATH TESTS: GENERAL PATROLS |             | ORAL FLUID TESTS (DRUGS) |             |  |  |
| DISTRICT | LAST YTD                       | LAST YTD CURRENT YTD LA |                                      | CURRENT YTD | LAST YTD                 | CURRENT YTD |  |  |
| SOUTH    | 28,738                         | 34,663                  | 74,037                               | 93,027      | 788                      | 841         |  |  |
| NORTH    | 21,875                         | 23,145                  | 29,811                               | 30,488      | 511                      | 424         |  |  |
| WEST     | 14,063                         | 14,946                  | 27,578                               | 25,722      | 497                      | 380         |  |  |
| STATE    | 64,676                         | 72,754                  | 131,426                              | 149,237     | 1,796                    | 1,645       |  |  |