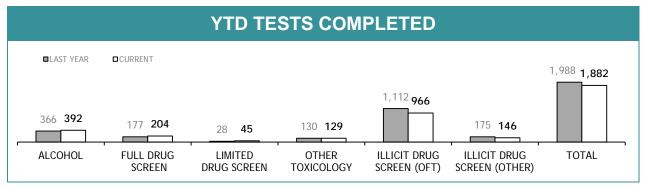

O SCENE                | 68        | 30      |
| SUSPECTS ELIMINATED           | 52        | 25      |
| TOTAL                         | 646       | 374     |

| TASMANIAN DNA DATABASE          |         |  |
|---------------------------------|---------|--|
|                                 | CURRENT |  |
| CRIME SCENE EVIDENCE ITEMS      | 22,813  |  |
| MISSING PERSONS                 | 69      |  |
| POLICE                          | 1,080   |  |
| SERIOUS OFFENDERS               | 25,154  |  |
| STAFF MEMBERS                   | 38      |  |
| STATE SERVICE                   | 41      |  |
| SUSPECTS                        | 4,249   |  |
| UNKNOWN DECEASED PERSONS        | 25      |  |
| VOLUNTEERS (UNLIMITED PURPOSES) | 511     |  |
| TOTAL                           | 53,980  |  |







| TEST REQUESTS NOT COMPLETE  |                                                        |                                                       |                                          |
|-----------------------------|--------------------------------------------------------|-------------------------------------------------------|------------------------------------------|
|                             | CURRENT REQUESTS (RECEIVED WITHIN THE LAST TWO MONTHS) | OLDER REQUESTS<br>(RECEIVED MORE THAN TWO MONTHS AGO) | AVERAGE DAYS ON HAND<br>(OLDER REQUESTS) |
| ALCOHOL                     | 19                                                     | 0                                                     | 0                                        |
| FULL DRUG SCREEN            | 62