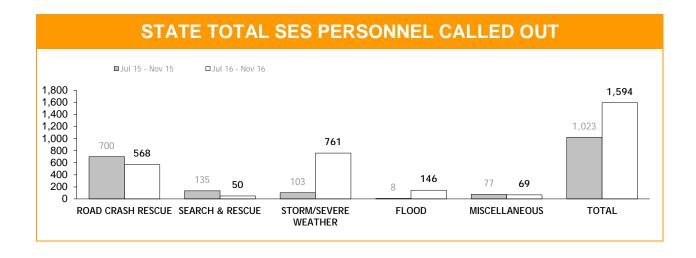

| 527             |  |  |

| ROAD CRASH RESCUE: AVERAGE RESPONSE TIME |                 |                 |  |  |  |  |  |
|------------------------------------------|-----------------|-----------------|--|--|--|--|--|
|                                          | Jul 15 - Nov 15 | Jul 16 - Nov 16 |  |  |  |  |  |
| SOUTH                                    | 21              | 12              |  |  |  |  |  |
| NORTH                                    | 8               | 0               |  |  |  |  |  |
| NORTH-WEST                               | 7               | 8               |  |  |  |  |  |
| STATE                                    | 12              | 7               |  |  |  |  |  |
|                                          |                 |                 |  |  |  |  |  |



|            | PERSO           | ONNEL CA          | ALLED OU        | T : CATE        | ORIES           |                 |
|------------|-----------------|-------------------|-----------------|-----------------|-----------------|-----------------|
|            | ROAD CRAS       | ROAD CRASH RESCUE |                 | ND RESCUE       | STORM/SEVE      | RE WEATHER      |
| REGION     | Jul 15 - Nov 15 | Jul 16 - Nov 16   | Jul 15 - Nov 15 | Jul 16 - Nov 16 | Jul 15 - Nov 15 | Jul 16 - Nov 16 |
| SOUTH      | 253             | 192               | 46              | 18              | 49              | 450             |
| NORTH      | 236             | 174               | 70              | 25              | 48              | 77              |
| NORTH-WEST | 211             | 202