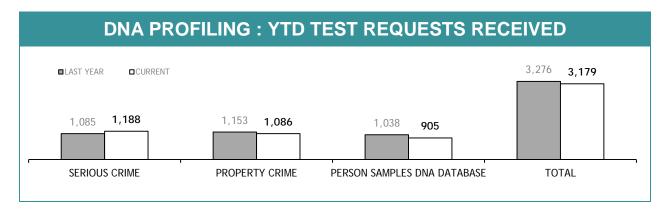

---------------------------------|
|                                   | CURRENT REQUESTS (RECEIVED WITHIN THE LAST TWO MONTHS) | OLDER REQUESTS (RECEIVED MORE THAN TWO MONTHS AGO) | AVERAGE DAYS ON HAND<br>(OLDER REQUESTS) |
| SERIOUS CRIME                     | 291                                                    | 245                                                | 96                                       |
| PROPERTY CRIME                    | 2                                                      | 0                                                  | 0                                        |
| TOTAL                             | 293                                                    | 245                                                | -                                        |







| TEST REQUESTS NOT COMPLETE         |                                                        |                                                    |                                          |
|------------------------------------|--------------------------------------------------------|----------------------------------------------------|------------------------------------------|
|                                    | CURRENT REQUESTS (RECEIVED WITHIN THE LAST TWO MONTHS) | OLDER REQUESTS (RECEIVED MORE THAN TWO MONTHS AGO) | AVERAGE DAYS ON HAND<br>(OLDER REQUESTS) |
| SERIOUS CRIME                      | 275                                                    | 161                                                | 72                                       |
| PROPERTY CRIME