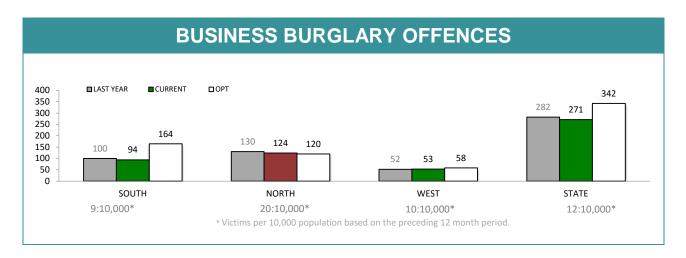

r>H NORTH | % 39.0% 34.3%<br>WEST | 29.9% <b>32.9</b> % |  |  |  |
| DISTRICT                               | ANNUAL<br>OFFENCES    | OFFENCES<br>CLEARED   | % CLEARED           |  |  |  |
| SOUTH                                  | 599                   | 181                   | 30.2%               |  |  |  |
| NORTH                                  | 327                   | 120                   | 36.7%               |  |  |  |
| WEST                                   | WEST 239              |                       | 34.3%               |  |  |  |
| STATE                                  | 1,165                 | 383 32.9%             |                     |  |  |  |
|                                        |                       | -                     | -                   |  |  |  |





| DIVISIONS    |          |                 |          |        |           |                                       |
|--------------|----------|-----------------|----------|--------|-----------|---------------------------------------|
| DIVISION     | LAST YTD | THIS YTD Change | THIS YTD | Change |           | Annual offences per 10,000 population |
| HOBART       | 14       | 30              | 16       | 114.3% | 15:10,000 |                                       |
| GLENORCHY    | 34       | 22              | -12      | -35.3% | 12:10,000 |                                       |
| KINGSTON     | 22       | 9               | -13      | -59.1% | 3:10,000  |                                       |
| SOUTH-EAST   | 21       | 25              | 4        | 19.0%  | 8:10,000  |