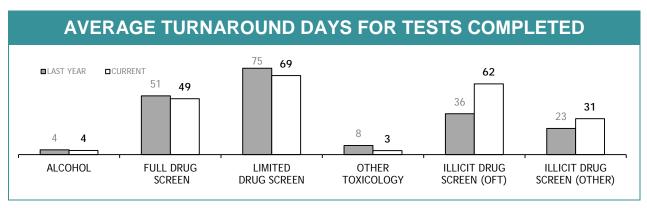

Source): Collation of this measure changed in 1st July 2016 from manual reporting by Districts to automated data extraction from Drug Offence Reporting System, Prosecution System and Information Bureau System. Data reported prior to 1st July 2016 should not be compared to later data due to the change in collation method

Source): Collation of this measure changed in 1st July 2016 from manual reporting by Districts to automated data extraction from Drug Offence Reporting System. Data reported prior to 1st July 2016 should not be compared to later data due to the change in collation method

Source): Collation of this measure changed in 1st July 2016 from manual reporting by Districts to automated data extraction from Prosecution System. Data reported prior to 1st July 2016 should not be compared to later data due to the change in collation method