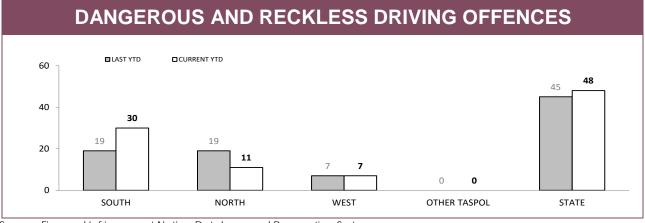

|              |          | EXCEED SPEED LIMIT BY AT LEAST 45 KM/H |          | HOONING              |   | OTHER OFFENCES |  |
|--------------|----------|----------------------------------------|----------|----------------------|---|----------------|--|
|              | LAST YTD | CURRENT YTD                            | LAST YTD | LAST YTD CURRENT YTD |   | CURRENT YTD    |  |
| SOUTH        | 20       | 7                                      | 15       | 28                   | 0 | 1              |  |
| NORTH        | 3        | 3                                      | 7        | 11                   | 0 | 0              |  |
| WEST         | 1        | 4                                      | 16       | 4                    | 0 | 0              |  |
| OTHER TASPOL | 1        | 1                                      | 0        | 0                    | 0 | 0              |  |
| STATE        | 25       | 15                                     | 38       | 43                   | 0 | 1              |  |