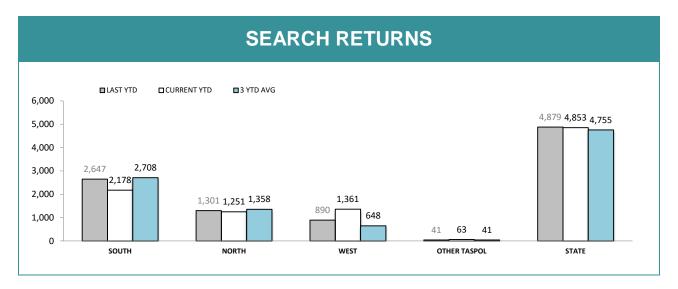

| RPOS*: SPECIAL ACTIVITIES          |       |       |      |       |  |  |
|------------------------------------|-------|-------|------|-------|--|--|
|                                    | SOUTH | NORTH | WEST | STATE |  |  |
| Arrest - Crime (excludes assaults) | 29    | 55    | 10   | 94    |  |  |
| Arrests - Other                    | 224   | 70    | 40   | 334   |  |  |
| Summons/YJAR (excludes assaults)   | 73    | 33    | 52   | 158   |  |  |
| Drug Offender - Diversion          | 6     | 4     | 10   | 20    |  |  |
| Drug Offender - Prosecutions       | 15    | 19    | 15   | 49    |  |  |
| Information Reports Submitted      | 240   | 210   | 183  | 633   |  |  |
| Search Returns Submitted           | 47    | 145   | 52   | 244   |  |  |
| Bail Curfew Checks Conducted       | 2     | 37    | 30   | 69    |  |  |
| Family Violence Incidents Attended | 46    | 55    | 34   | 135   |  |  |
| Family Violence Reports Submitted  | 11    | 6     | 9    | 26    |  |  |