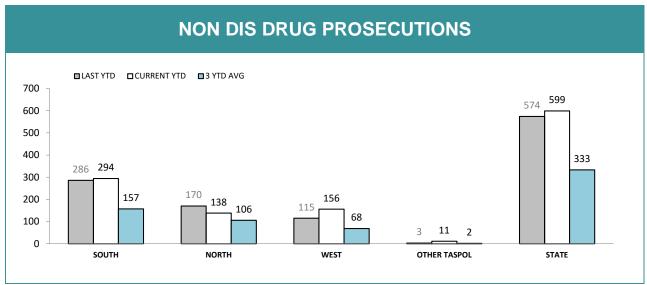

Source): Collation of this measure changed in 1st July 2016 from manual reporting by Districts to automated data extraction from Drug Offence Reporting System, Prosecution System and Information Bureau System. Data reported prior to 1st July 2016 should not be compared to later data due to the change in collation method