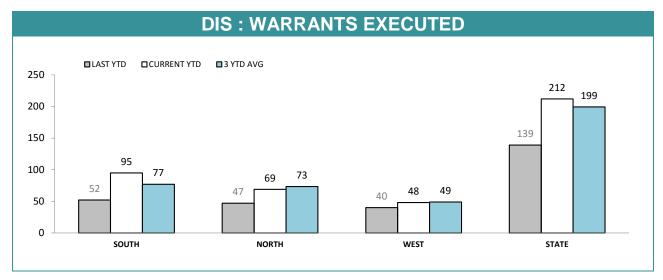

| DIS: DOG HAND                         | LER UNIT | S           |
|---------------------------------------|----------|-------------|
|                                       | LAST YTD | CURRENT YTD |
| DRUG DETECTOR DOGS -DEPLOYMENTS       | 195      | 240         |
| DRUG DETECTOR DOGS - DRUG DETECTIONS  | 193      | 161         |
| EXPLOSIVE DETECTOR DOGS - DEPLOYMENTS | 162      | 113         |
| EXPLOSIVE DETECTOR DOGS -DETECTIONS   | 0        | 0           |