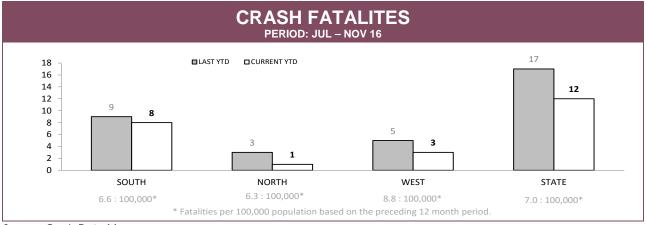

HICLES |  |  |
|                                                      | LAST YTD  | CURRENT YTD | LAST YTD  | CURRENT YTD        | LAST YTD | CURRENT YTD  |  |  |
| SOUTH                                                | 5.4%      | 2.8%        | 2.1%      | 23.8%              | 15.1%    | 15.4%        |  |  |
| NORTH                                                | 2.4%      | 3.1%        | 1.6%      | 28.6%              | 5.0%     | 8.3%         |  |  |
| WEST                                                 | 3.5%      | 2.3%        | 3.8%      | 17.5%              | 8.2%     | 11.2%        |  |  |
| STATE                                                | 4.1%      | 2.7%        | 2.4%      | 23.7%              | 10.8%    | 12.4%        |  |  |

Source (all on page): RPOS Activity Report



Source: Crash Data Manager



Source: Crash Data Manager

|              | TOTAL CRASHES* |             |                    | FATAL & SERIOUS INJURY CRASHES |             |        |  |
|--------------|----------------|-------------|--------------------|--------------------------------|-------------|--------|--|
|              | LAST YTD       | CURRENT YTD | CURRENT YTD CHANGE |                                | CURRENT YTD | CHANGE |  |
| HOBART       | 500            | 522         | 22                 | 9                              | 3           | -6     |  |
| GLENORCHY    | 283            | 291         | 8                  | 3                              | 10          | 7      |  |
| KINGSTON     | 164            | 176         | 12                 | 11