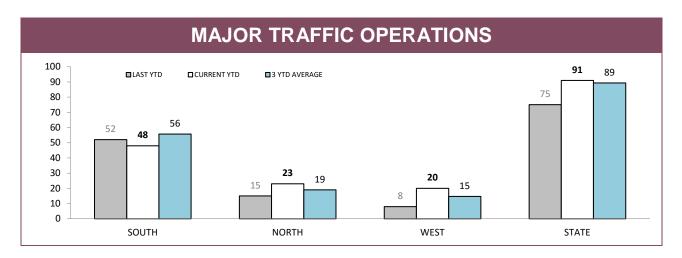

Source: Offence Reporting System

| ROAD & PUBLIC ORDER SERVICES (RPOS*): PUBLIC ORDER ACTIVITIES |       |       |      |       |  |
|---------------------------------------------------------------|-------|-------|------|-------|--|
|                                                               | SOUTH | NORTH | WEST | STATE |  |
| Public Events Attended                                        | 175   | 66    | 44   | 285   |  |
| Public Events - Total Hours                                   | 571   | 188   | 199  | 958   |  |
| Public Place Assaults - Arrests                               | 20    | 3     | 0    | 23    |  |
| Public Place Assaults - Summons/YJAR                          | 4     | 0     | 0    | 4     |  |
| Take into custody - Public Drunkenness                        | 16    | 0     | 2    | 18    |  |
| Licensed Premise Visits                                       | 3,494 | 555   | 540  | 4,589 |  |
| Liquor Confiscations                                          | 104   | 11    | 120  | 235   |  |
| Liquor Infringement Notices (LINS)                            | 255   | 34    | 130  | 419   |  |
| Move-On Orders Given                                          | 581   | 14    | 36   | 631   |  |
| Dangerous Article Confiscations                               | 6     | 6     | 4    | 16    |  |

| RPOS*: SPECIAL ACTIVITIES          |       |       |      |       |  |  |
|------------------------------------|-------|-------|------|-------|--|--|
|                                    | SOUTH | NORTH | WEST | STATE |  |  |
| Arrest - Crime (excludes assaults) | 29    | 55    | 10   | 94    |  |  |
| Arrests - Other                    | 224   | 70    | 40   | 334   |  |  |
| Summons/YJAR (excludes assaults)   | 73    | 33    | 52   | 158   |  |  |
| Drug Offender - Diversion          | 6     | 4     | 10   | 20    |  |  |
| Drug Offender - Prosecutions       | 15    | 19    | 15   | 49    |  |  |
| Information Reports Submitted      | 240   | 210   | 183  | 633   |  |  |
| Search Returns Submitted           | 47    | 145   | 52   | 244   |  |  |
| Bail Curfew Checks Conducted       | 2     | 37    | 30   | 69    |  |  |
| Family Violence Incidents Attended | 46    | 55    | 34   | 135   |  |  |
| Family Violence Reports Submitted  | 11    | 6     | 9    | 26    |  |  |