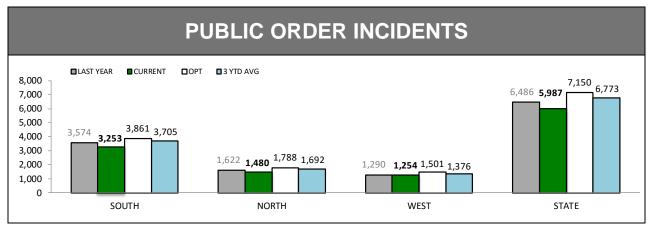

## **Public Safety**

| Pl       | PUBLIC DISTURBANCE                |       |      |  |  |  |  |
|----------|-----------------------------------|-------|------|--|--|--|--|
| DISTRICT | DISTRICT LAST YTD THIS YTD CHANGE |       |      |  |  |  |  |
| SOUTH    | 1,113                             | 1,009 | -104 |  |  |  |  |
| NORTH    | 455                               | 462   | 7    |  |  |  |  |
| WEST     | 326                               | 353   | 27   |  |  |  |  |
| STATE    | 1,894                             | 1,824 | -70  |  |  |  |  |

| PUBLIC NOISE |          |          |        |  |  |
|--------------|----------|----------|--------|--|--|
| DISTRICT     | LAST YTD | THIS YTD | CHANGE |  |  |
| SOUTH        | 1,121    | 1,022    | -99    |  |  |
| NORTH        | 483      | 468      | -15    |  |  |
| WEST         | 596      | 532      | -64    |  |  |
| STATE        | 2,200    | 2,022    | -178   |  |  |

| VANDALISM |          |          |        |  |  |
|-----------|----------|----------|--------|--|--|
| DISTRICT  | LAST YTD | THIS YTD | CHANGE |  |  |
| SOUTH     | 394      | 359      | -35    |  |  |
| NORTH     | 279      | 213      | -66    |  |  |
| WEST      | 139      | 133      | -6     |  |  |
| STATE     | 812      | 705      | -107   |  |  |

| OFFENSIVE BEHAVIOUR |          |          |        |  |  |
|---------------------|----------|----------|--------|--|--|
| DISTRICT            | LAST YTD | THIS YTD | CHANGE |  |  |
| SOUTH               | 960      | 882      | -78    |  |  |
| NORTH               | 417      | 345      | -72    |  |  |
| WEST                | 231      | 237      | 6      |  |  |
| STATE               | 1,608    | 1,464    | -144   |  |  |

Source (all on page): Command And Control System

| DIVISIONS    |          |          |     |        |                                       |
|--------------|----------|----------|-----|--------|---------------------------------------|
| DIVISION     | LAST YTD | THIS YTD | Cha | nge    | Annual offences per 10,000 population |
| HOBART       | 80       | 70       | -10 | -12.5% | 34:10,000                             |
| GLENORCHY    | 37       | 29       | -8  | -21.6% | 21:10,000                             |
| KINGSTON     | 10       | 14       | 4   | 40.0%  | 5:10,000                              |
| SOUTH-EAST   | 29       | 16       | -13 | -44.8% | 6:10,000                              |
| BRIDGEWATER  | 20       | 26       | 6   | 30.0%  | 18:10,000                             |
| LAUNCESTON   | 86       | 69       | -17 | -19.8% | 24:10,000                             |
| NORTH-EAST   | 17       | 10       | -7  | -41.2% | 19:10,000                             |
| DELORAINE    | 11       | 8        | -3  | -27.3% | 6:10,000                              |
| BURNIE       | 15       | 18       | 3   | 20.0%  | 15:10,000                             |
| DEVONPORT    | 21       | 32       | 11  | 52.4%  | 15:10,000                             |
| CENTRAL WEST | 9        | 16       | 7   | 77.8%  | 8:10,000                              |
| CENTIAL WEST |          | 10       | ,   | 77.070 | 0.10,000                              |