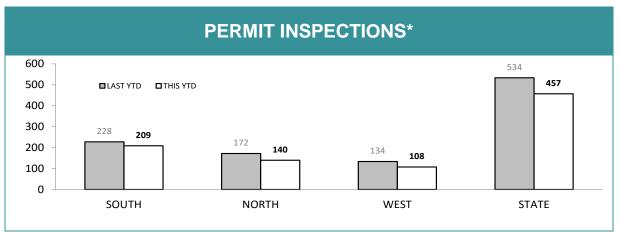

<sup>\*</sup>Monthly seizure figures may not be finalised by the reporting deadline.

Source: self-reported monthly by districts

Source: self-reported monthly by districts

| STATE FIREARM-RELATED INCIDENTS*                                                              |          |             |            |   |  |  |  |
|-----------------------------------------------------------------------------------------------|----------|-------------|------------|---|--|--|--|
| INCIDENTS INVOLVING:                                                                          | LAST YTD | CURRENT YTD | YTD CHANGE |   |  |  |  |
| UNLAWFUL DISCHARGE OF FIREARM<br>(Firearms Act, 1996)                                         | 4        | 2           | -2         | - |  |  |  |
| OTHER OFFENCES UNDER FIREARMS ACT, 1996 (storage compliance, possession etc.)                 | 26       | 40          | 14         |   |  |  |  |
| RECKLESS DISCHARGE OF FIREARM<br>(Criminal Code Act, 1924)                                    | -        | 8           | -          |   |  |  |  |
| OTHER FIREARMS-RELATED CRIMINAL CODE OFFENCES (use/possess/sell firearm or firearm part etc.) | -        | 1           | -          |   |  |  |  |
| FIREARM USED AS WEAPON (including family violence order breaches)                             | 20       | 34          | 14         | _ |  |  |  |
| FIREARM THEFT (excludes ammunition and firearm accessories)                                   | 33       | 27          | -6         | _ |  |  |  |
| TOTAL FIREARM-RELATED INCIDENTS                                                               | 81       | 95          | 14         |   |  |  |  |
| PERSONS INJURED RESULTING FROM FIREARMS OFFENDING                                             | 1        | 6           | 5          |   |  |  |  |