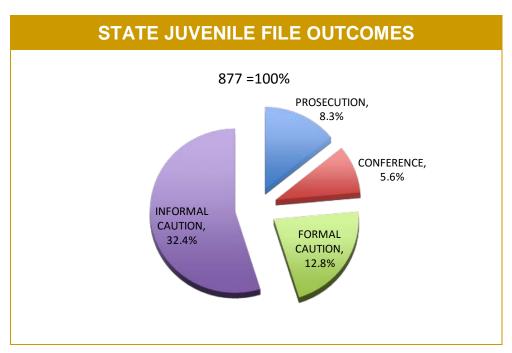

Source: Offence Reporting System

<sup>\*</sup>Each incident relates to one Offence Report and may be counted under multiple categories.

|              |          |             | JUVE     | NILE F                              | ILE OL    | JTCOM        | IES        |              |          |                          |
|--------------|----------|-------------|----------|-------------------------------------|-----------|--------------|------------|--------------|----------|--------------------------|
| DISTRICT     | PROSECU  | TION FILES  | REFE     | CONFERENCE<br>RRALS<br>stice, DHHS) | FORMAL CA | AUTION FILES | INFORMAL C | AUTION FILES |          | SENT AT FAMILY INCIDENTS |
|              | LAST YTD | CURRENT YTD | LAST YTD | CURRENT YTD                         | LAST YTD  | CURRENT YTD  | LAST YTD   | CURRENT YTD  | LAST YTD | CURRENT YTD              |
| SOUTH        | 34       | 26          | 42       | 36                                  | 71        | 51           | 161        | 155          | 333      | 343                      |
| NORTH        | 21       | 26          | 15       | 7                                   | 48        | 20           | 43         | 43           | 207      | 177                      |
| WEST         | 12       | 21          | 4        | 2                                   | 34        | 39           | 82         | 76           | 172      | 169                      |
| OTHER TASPOL | 1        | 0           | 2        | 4                                   | 1         | 2            | 6          | 10           | NA       | NA                       |
| STATE        | 68       | 73          | 63       | 49                                  | 154       | 112          | 292        | 284          | 712      | 689                      |