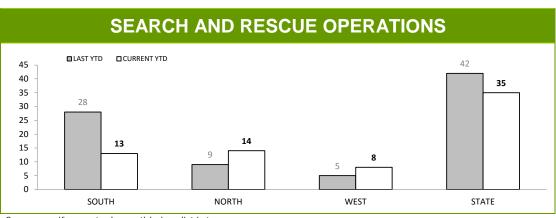

| 7                          | 0           | -7     |  |  |  |  |
| AUSSAR ACTIVATED OVERTIME PAID HOURS                                                                                                                                                                                  | 18                         | 0           | -18    |  |  |  |  |
| <ul> <li>Flight Crew Training (Police and Paramedics) only.</li> <li>Other Training: SOG/Bombs/Hosneg/Search &amp; Rescue</li> <li>Police operations include all missions (other than Search &amp; Rescue)</li> </ul> | escue) coordinated by Tasp | ol.         | 1      |  |  |  |  |

Source: supplied monthly by Corporate Services



Source: self-reported monthly by districts

## General

#### ON HAND MISCELLANEOUS PROPERTY RECEIPTS\* (Held over 6 Months)



| ATEGORY                                                                                            | SOUTH | NORTH | WEST  | STATE |
|----------------------------------------------------------------------------------------------------|-------|-------|-------|-------|
| OTAL ON HAND MISCELLANEOUS PROPERTY RECEIPTS                                                       | 3,605 | 1,904 | 1,636 | 7,145 |
| ON HAND MISCELLANEOUS PROPERTY RECIEPTS HELD OVER 6 MONTHS                                         | 2,991 | 1,597 | 1,268 | 5,856 |
| ON HAND DISTRICT MISCELLANEOUS PROPERTY RECEIPTS HELD OVER 6<br>MONTHS (LESS EXEMPTIONS)           | 2,955 | 1,532 | 1,184 | 5,67