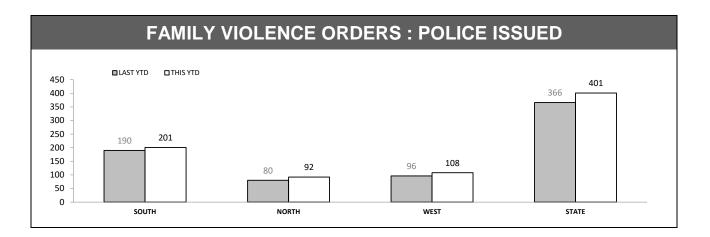

### **FAMILY VIOLENCE ORDERS : COURT APPLICATION**

Source: Family Violence Management System