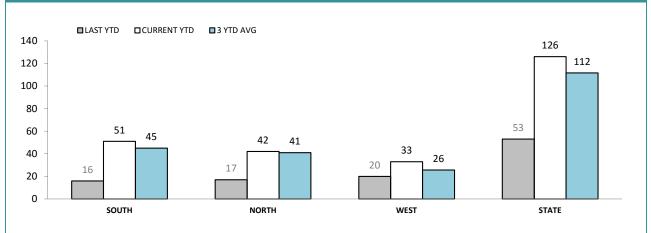

### **CIB TOTAL OFFENDERS** LAST YTD CURRENT YTD 3 YTD AVG 1,800 1,597 1,600 1,400 1,200 912 1,000 801 800 674 600 450 452 390 294 400 283 222 179 165 200 0 SOUTH NORTH WEST STATE

|  | CE | DE | D = 0 | נפור | ΝЛΛ  |  |
|--|----|----|-------|------|------|--|
|  |    |    |       |      | IVLA |  |
|  |    |    |       |      |      |  |