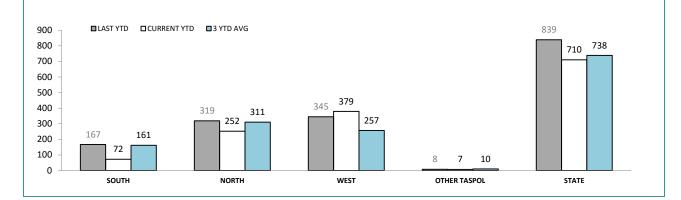

| RPOS*: SPECIAL ACTIVITIES          |       |       |      |       |  |  |
|------------------------------------|-------|-------|------|-------|--|--|
|                                    | SOUTH | NORTH | WEST | STATE |  |  |
| Arrest - Crime (excludes assaults) | 17    | 49    | 7    | 73    |  |  |
| Arrests - Other                    | 135   | 49    | 24   | 208   |  |  |
| Summons/YJAR (excludes assaults)   | 33    | 21    | 37   | 91    |  |  |
| Drug Offender - Diversion          | 4     | 4     | 5    | 13    |  |  |
| Drug Offender - Prosecutions       | 7     | 11    | 9    | 27    |  |  |
| Information Reports Submitted      | 159   | 125   | 132  | 416   |  |  |
| Search Returns Submitted           | 32    | 109   | 37   | 178   |  |  |
| Bail Curfew Checks Conducted       | 1     | 35    | 17   | 53    |  |  |
| Family Violence Incidents Attended | 19    | 28    | 21   | 68    |  |  |
| Family Violence Reports Submitted  | 3     | 4     | 8    | 15    |  |  |