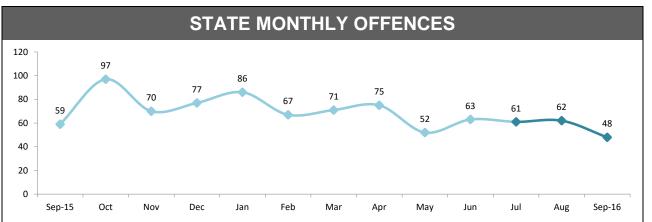

### STATE MONTHLY OFFENCES

|             | DIVISIONS |          |     |        |                                                |  |  |
|-------------|-----------|----------|-----|--------|------------------------------------------------|--|--|
| DIVISION    | LAST YTD  | THIS YTD | Cha | nge    | Annual<br>offences per<br>10,000<br>population |  |  |
| HOBART      | 87        | 96       | 9   | 10.3%  | 81:10,000                                      |  |  |
| GLENORCHY   | 67        | 70       | 3   | 4.5%   | 71:10,000                                      |  |  |
| KINGSTON    | 29        | 35       | 6   | 20.7%  | 27:10,000                                      |  |  |
| SOUTH-EAST  | 112       | 124      | 12  | 10.7%  | 58:10,000                                      |  |  |
| BRIDGEWATER | 79        | 55       | -24 | -30.4% | 72:10,000                                      |  |  |
| LAUNCESTON  | 177       | 147      | -30 | -16.9% | 104:10,000                                     |  |  |
| NORTH-EAST  | 20        | 24       | 4   | 20.0%  | 39:10,000                                      |  |  |
| DELORAINE   | 20        | 16       | -4  | -20.0% | 16:10,000                                      |  |  |
| BURNIE      | 62        | 101      | 39  | 62.9%  | 82:10,000                                      |  |  |
| DEVONPORT   | 65        | 105      | 40  | 61.5%  | 99:10,000                                      |  |  |
| QUEENSTOWN  | 2         | 13       | 11  | 550.0% | 5:10,000                                       |  |  |