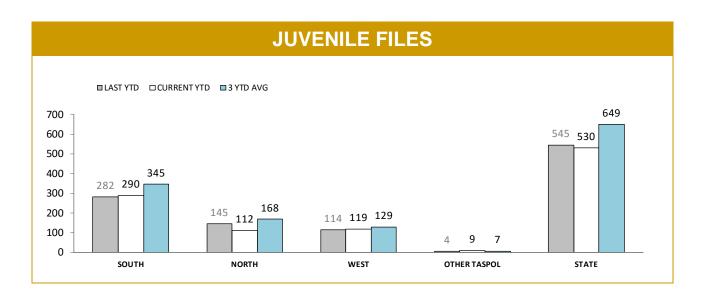

Source: Offence Reporting System

\*Each incident relates to one Offence Report and may be counted under multiple categories.

|              |                   |             | JUVE                                                       | NILE F      | ILE Ol               | JTCOM       | IES                    |             |                                                   |             |
|--------------|-------------------|-------------|------------------------------------------------------------|-------------|----------------------|-------------|------------------------|-------------|---------------------------------------------------|-------------|
| DISTRICT     | PROSECUTION FILES |             | COMMUNITY CONFERENCE<br>REFERRALS<br>(Youth Justice, DHHS) |             | FORMAL CAUTION FILES |             | INFORMAL CAUTION FILES |             | JUVENILES PRESENT AT FAMILY<br>VIOLENCE INCIDENTS |             |
|              | LAST YTD          | CURRENT YTD | LAST YTD                                                   | CURRENT YTD | LAST YTD             | CURRENT YTD | LAST YTD               | CURRENT YTD | LAST YTD                                          | CURRENT YTD |
| SOUTH        | 45                | 48          | 28                                                         | 25          | 40                   | 27          | 91                     | 89          | 192                                               | 205         |
| NORTH        | 33                | 26          | 10                                                         | 5           | 33                   | 8           | 29                     | 22          | 128                                               | 98          |
| WEST         | 15                | 20          | 4                                                          | 0           | 26                   | 14          | 46                     | 39          | 94                                                | 101         |
| OTHER TASPOL | 0                 | 2           | 1                                                          | 2           | 0                    | 0           | 0                      | 5           | NA                                                | NA          |
| STATE        | 93                | 96          | 43                                                         | 32          | 99                   | 49          | 166                    | 155         | 414                                               | 404         |

Source (all on page): Collation of this measure changed in 1<sup>st</sup> July 2016 from manual reporting by Districts to automated data extraction from Prosecution System, Information Bureau and Drug Offence Reporting System. Data reported prior to 1<sup>st</sup> July 2016 should not be compared to later data due to the change in collation method