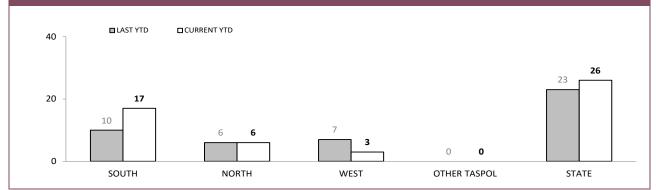

Source: Offence Reporting System

\*Each incident relates to one Offence Report and may be counted under multiple categories.

|              |                   |             | JUVE                                                       | NILE F      | ILE Ol               | JTCOM       | IES                    |             |                                                   |             |
|--------------|-------------------|-------------|------------------------------------------------------------|-------------|----------------------|-------------|------------------------|-------------|---------------------------------------------------|-------------|
| DISTRICT     | PROSECUTION FILES |             | COMMUNITY CONFERENCE<br>REFERRALS<br>(Youth Justice, DHHS) |             | FORMAL CAUTION FILES |             | INFORMAL CAUTION FILES |             | JUVENILES PRESENT AT FAMILY<br>VIOLENCE INCIDENTS |             |
|              | LAST YTD          | CURRENT YTD | LAST YTD                                                   | CURRENT YTD | LAST YTD             | CURRENT YTD | LAST YTD               | CURRENT YTD | LAST YTD                                          | CURRENT YTD |
| SOUTH        | 45                | 48          | 28                                                         | 25          | 40                   | 27          | 91                     | 89          | 192                                               | 205         |
| NORTH        | 33                | 26          | 10                                                         | 5           | 33                   | 8           | 29                     | 22          | 128                                               | 98          |
| WEST         | 15                | 20          | 4                                                          | 0           | 26                   | 14          | 46                     | 39          | 94                                                | 101         |
| OTHER TASPOL | 0                 | 2           | 1                                                          | 2           | 0                    | 0           | 0                      | 5           | NA                                                | NA          |
| STATE        | 93                | 96          | 43                                                         | 32          | 99                   | 49          | 166                    | 155         | 414                                               | 404         |