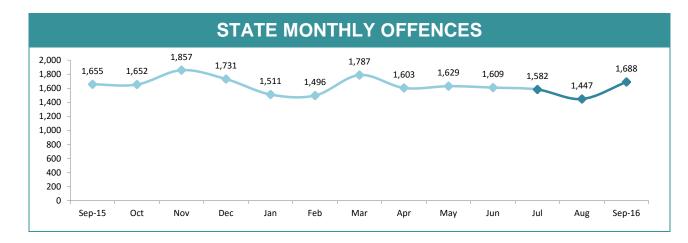

### STATE MONTHLY OFFENCES

|             | DIVISIONS |          |     |        |                                                |  |  |
|-------------|-----------|----------|-----|--------|------------------------------------------------|--|--|
| DIVISION    | LAST YTD  | THIS YTD | Cha | nge    | Annual<br>offences per<br>10,000<br>population |  |  |
| HOBART      | 87        | 96       | 9   | 10.3%  | 81:10,000                                      |  |  |
| GLENORCHY   | 67        | 70       | 3   | 4.5%   | 71:10,000                                      |  |  |
| KINGSTON    | 29        | 35       | 6   | 20.7%  | 27:10,000                                      |  |  |
| SOUTH-EAST  | 112       | 124      | 12  | 10.7%  | 58:10,000                                      |  |  |
| BRIDGEWATER | 79        | 55       | -24 | -30.4% | 72:10,000                                      |  |  |
| LAUNCESTON  | 177       | 147      | -30 | -16.9% | 104:10,000                                     |  |  |
| NORTH-EAST  | 20        | 24       | 4   | 20.0%  | 39:10,000                                      |  |  |
| DELORAINE   | 20        | 16       | -4  | -20.0% | 16:10,000                                      |  |  |
| BURNIE      | 62        | 101      | 39  | 62.9%  | 82:10,000                                      |  |  |
| DEVONPORT   | 65        | 105      | 40  | 61.5%  | 99:10,000                                      |  |  |
| QUEENSTOWN  | 2         | 13       | 11  | 550.0% | 5:10,000                                       |  |  |