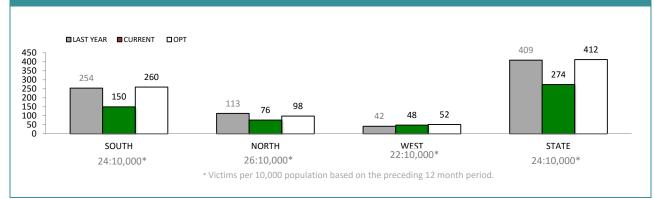

|             | DIVISIONS |          |     |                                                |           |  |  |
|-------------|-----------|----------|-----|------------------------------------------------|-----------|--|--|
| DIVISION    | LAST YTD  | THIS YTD | Cha | Annual<br>offences per<br>10,000<br>population |           |  |  |
| HOBART      | 34        | 42       | 8   | 23.5%                                          | 38:10,000 |  |  |
| GLENORCHY   | 20        | 13       | -7  | -35.0%                                         | 21:10,000 |  |  |
| KINGSTON    | 4         | 4        | 0   | 0.0%                                           | 4:10,000  |  |  |
| SOUTH-EAST  | 20        | 11       | -9  | -45.0%                                         | 7:10,000  |  |  |
| BRIDGEWATER | 6         | 13       | 7   | 116.7%                                         | 18:10,000 |  |  |
| LAUNCESTON  | 47        | 38       | -9  | -19.1%                                         | 25:10,000 |  |  |
| NORTH-EAST  | 6         | 5        | -1  | -16.7%                                         | 22:10,000 |  |  |
| DELORAINE   | 6         | 7        | 1   | 16.7%                                          | 7:10,000  |  |  |
| BURNIE      | 8         | 9        | 1   | 12.5%                                          | 14:10,000 |  |  |
| DEVONPORT   | 17        | 28       | 11  | 64.7%                                          | 19:10,000 |  |  |
| QUEENSTOWN  | 0         | 1        | 1   | -                                              | 1:10,000  |  |  |
|             | -         |          |     |                                                |           |  |  |