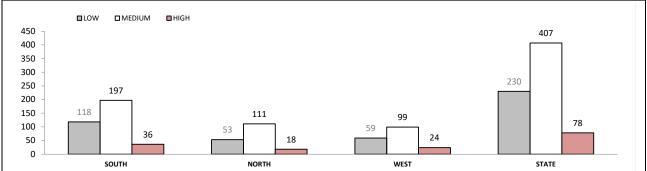

### **CIB TOTAL OFFENDERS** LAST YTD CURRENT YTD 3 YTD AVG 1,800 1,597 1,600 1,400 1,200 912 1,000 801 800 674 600 450 452 390 294 400 283 222 179 165 200 0 SOUTH NORTH WEST STATE

|  | CE | DE | D = 0 | נפור | ΝЛΛ  |  |
|--|----|----|-------|------|------|--|
|  |    |    |       |      | IVLA |  |
|  |    |    |       |      |      |  |