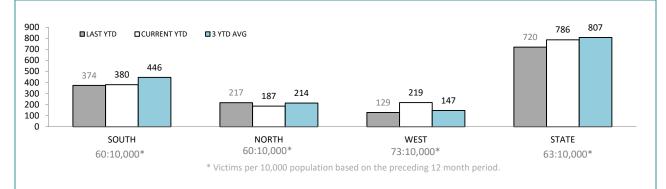

### NORTHERN DISTRICT OFFENCES AGAINST THE PERSON : VICTIM CATEGORIES

Source (all on page): Offence Reporting System

|          | RDS INCIDENTS RECORDED |                        |             |                                                                    |          |        |  |  |
|----------|------------------------|------------------------|-------------|--------------------------------------------------------------------|----------|--------|--|--|
| DISTRICT | TOTAL RADIO            | DISPATCH INCIDEN       | TS RECORDED | OPERATIONAL RADIO DISPATCH INCIDENTS<br>(Excludes cancelled tasks) |          |        |  |  |
| District | LAST YTD               | ST YTD THIS YTD CHANGE |             |                                                                    | THIS YTD | CHANGE |  |  |
| SOUTH    | 13,808                 | 14,211                 | 403         | 11,389                                                             | 11,956   | 567    |  |  |
| NORTH    | 7,510                  | 6,682                  | -828        | 6,229                                                              | 5,728    | -501   |  |  |
| WEST     | 4,624                  | 5,322                  | 698         | 3,775                                                              | 4,496    | 721    |  |  |
| STATE    | 25,942                 | 26,215                 | 273         | 21,393                                                             | 22,180   | 787    |  |  |