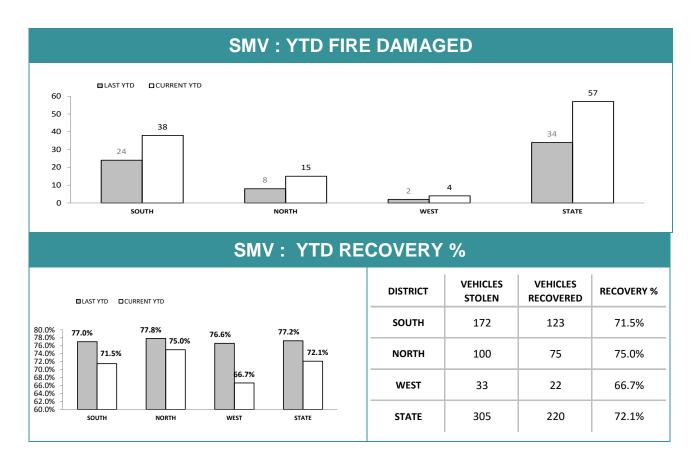

|   | SMV : YTD RECOVERIES |           |                                          |          |                |                                |             |  |
|---|----------------------|-----------|------------------------------------------|----------|----------------|--------------------------------|-------------|--|
|   | DISTRICT             | RECOVERED | ED IN DISTRICT RECOVERED OUT OF DISTRICT |          | UT OF DISTRICT | TOTAL REMAINING<br>UNRECOVERED |             |  |
| _ |                      | LAST YTD  | CURRENT YTD                              | LAST YTD | CURRENT YTD    | TOTAL<br>RECORDED*             | CURRENT YTD |  |
|   | SOUTH                | 89        | 121                                      | 3        | 2              | 1,728                          | 49          |  |
|   | NORTH                | 65        | 69                                       | 6        | 6              | 463                            | 25          |  |
|   | WEST                 | 10        | 20                                       | 2        | 2              | 282                            | 11          |  |
|   | STATE                | 164       | 210                                      | 11       | 10             | 2,473                          | 85          |  |