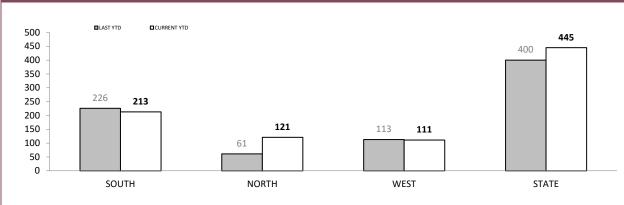

r>3 | CURRENT YTD<br>11<br>8 | <b>LAST YTD</b><br>0<br>0 | CURRENT YT 1 0 |

Source: Vehicle Clamping & Confiscation System

| SPEED CAMERA   | PEED CAMERA INFRINGEMENT NOTICES |             |  |  |  |  |
|----------------|----------------------------------|-------------|--|--|--|--|
| NOTICES ISSUED | LAST YTD                         | CURRENT YTD |  |  |  |  |
| TOTAL          | 2,311                            | 3,396       |  |  |  |  |

Source: Fine and Infringement Notice Database.

**Note:** Includes infringements that are awaiting return of a Notice of Demand. Due to the time required to download sessions, adjudicate images and process infringements data on this page may not be complete at time of publication.

#### AUTOMATIC NUMBER PLATE RECOGNITION (ANPR) CAMERA: ROADSIDE HOURS





#### ANPR USAGE: % OF OFFENCES WHERE ANPR DETECTIONS USED

|       | DISQUALIFIED DRIVERS |             | UNLICENSED PERSONS |             | UNREGISTERED VEHICLES |            |
|-------|----------------------|-------------|--------------------|-------------|-----------------------|------------|
|       | LAST YTD             | CURRENT YTD | LAST YTD           | CURRENT YTD | LAST YTD              | CURRENT YT |
| SOUTH | 3.6%                 | 4.0%        | 2.2%               | 18.8%       | 14.3%                 | 20.3%      |
| NORTH | 2.9%                 | 1.4%        | 2.2%               | 18.4%       | 7.5%                  | 8.2%       |
| WEST  | 3.2%                 | 3.2%        | 3.6%               | 7.5%        | 8.5%                  | 12.9%      |
| STATE | 3.3%