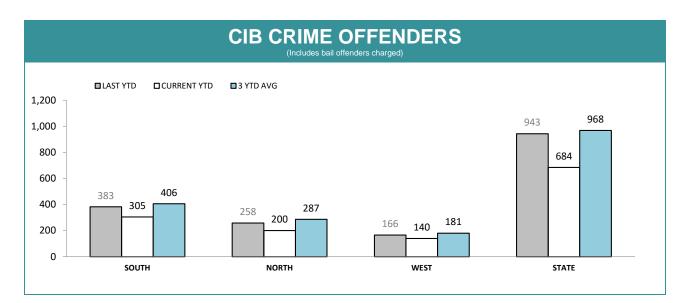

### **CIB TOTAL OFFENDERS** LAST YTD CURRENT YTD 3 YTD AVG 1,800 1,597 1,600 1,400 1,200 912 1,000 801 800 674 600 450 452 390 294 400 283 222 179 165 200 0 SOUTH NORTH WEST STATE

|  | CE | DE | D = 0 | נפור | ΝЛΛ  |  |
|--|----|----|-------|------|------|--|
|  |    |    |       |      | IVLA |  |
|  |    |    |       |      |      |  |

| STATION       | CRIME O  | FFENDERS    | BAIL OF  | FENDERS     | OTHER OFFENDERS |             |  |
|---------------|----------|-------------|----------|-------------|-----------------|-------------|--|
| STATION       | LAST YTD | CURRENT YTD | LAST YTD | CURRENT YTD | LAST YTD        | CURRENT YTD |  |
| CIB HOBART    | 113      | 101         | 24       | 34          | 92              | 70          |  |
| CIB GLENORCHY | 176      | 113         | 33       | 28          | 145             | 86          |  |
| CIB KINGSTON  | 28       | 33          | 9        | 5           | 20              | 29          |  |
| CIB NORTHERN  | 258      | 200         | 55       | 42          | 207             | 159         |  |
| CIB BURNIE    | 47       | 70          | 14       | 17          | 34              | 53          |  |
| CIB DEVONPORT | 119      | 70          | 24       | 15          | 97              | 55          |  |
| CIB BELLERIVE | 66       | 58          | 10       | 15          | 57              | 47          |  |
| STATE         | 807      | 645         | 169      | 156         | 652             | 499         |  |