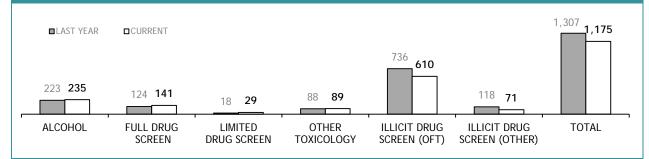

### **DRUG OFFENDER CATEGORIES\***

\* Source: Collation of this measure changed in 1st July 2016 from manual reporting by Districts to automated data extraction from Drug Offence Reporting System, Prosecution System and Information Bureau System. Data reported prior to 1st July 2016 should not be compared to later data due to the change in collation method

|                           | CATEGORY                 | SOUTH    |             | NORTH    |             | WEST     |             | STATE    |            |
|---------------------------|--------------------------|----------|-------------|----------|-------------|----------|-------------|----------|------------|
|                           | CATEGORY                 | LAST YTD | CURRENT YTD | LAST YTD | CURRENT YTD | LAST YTD | CURRENT YTD | LAST YTD | CURRENT YT |
|                           | CANNABIS/derivatives     | 12       | 19          | 21       | 25          | 15       | 37          | 48       | 81         |
|                           | METHYLAMPHETAMINE        | 13       | 18          | 13       | 15          | 13       | 19          | 39       | 52         |
|                           | AMPHETAMINES/derivatives | 1        | 5           | 0        | 0           | 0        | 1           | 1        | 6          |
|                           | ECSTASY                  | 3        | 6           | 4        | 4           | 1        | 1           | 8        | 11         |
| SERIOUS DRUG<br>OFFENDERS | NARCOTICS/derivatives    | 0        | 1           | 4        | 2           | 2        | 2           | 6        | 5          |
|                           | STEROID                  | 1        | 0           | 0        | 0           | 0        | 0           | 1        | 0          |
|                           | OTHER                    | 3        | 3           | 2        | 2           | 0        | 2           | 5        | 7          |
|                           | TOTAL                    | 33       | 52          | 44       | 48          | 31       | 62          | 108      | 162        |
|                           | TOTAL INDICTABLE         | 10       | 16          | 3        | 12          | 4        | 3           | 17       | 31         |
|                           | CANNABIS/derivatives     | 213      | 214         | 127      | 114         | 100      | 148         | 440      | 476        |
|                           | METHYLAMPHETAMINE        | 46       | 69          | 50       | 49          | 34       | 52          | 130      | 170        |
|                           | AMPHETAMINES/derivatives | 9        | 6           | 4        | 3           | 7        | 7           | 20       | 16         |
| DIS OTHER DRUG            | ECSTASY                  | 9        | 13          | 11       | 9           | 0        | 1           | 20       | 23         |
| OFFENDERS                 | NARCOTICS/derivatives    | 8        | 6           | 9        | 4           | 9        | 6           | 26       | 16         |
|                           | STEROID                  | 1        | 2           | 3        | 1           | 0        | 1           | 4        | 4          |
|                           | OTHER                    | 16       | 22          | 8        | 10          | 4        | 12          | 28       | 44         |
|                           | TOTAL                    | 302      | 332         | 212      | 190         | 154      | 227         | 668      | 749        |