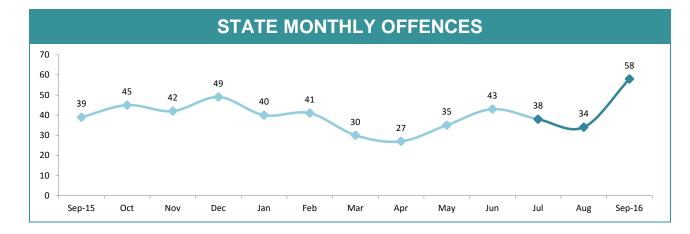

### STATE MONTHLY OFFENCES

|             | DIVISIONS |          |     |        |                                                |  |  |
|-------------|-----------|----------|-----|--------|------------------------------------------------|--|--|
| DIVISION    | LAST YTD  | THIS YTD | Cha | nge    | Annual<br>offences per<br>10,000<br>population |  |  |
| HOBART      | 87        | 96       | 9   | 10.3%  | 81:10,000                                      |  |  |
| GLENORCHY   | 67        | 70       | 3   | 4.5%   | 71:10,000                                      |  |  |
| KINGSTON    | 29        | 35       | 6   | 20.7%  | 27:10,000                                      |  |  |
| SOUTH-EAST  | 112       | 124      | 12  | 10.7%  | 58:10,000                                      |  |  |
| BRIDGEWATER | 79        | 55       | -24 | -30.4% | 72:10,000                                      |  |  |
| LAUNCESTON  | 177       | 147      | -30 | -16.9% | 104:10,000                                     |  |  |
| NORTH-EAST  | 20        | 24       | 4   | 20.0%  | 39:10,000                                      |  |  |
| DELORAINE   | 20        | 16       | -4  | -20.0% | 16:10,000                                      |  |  |
| BURNIE      | 62        | 101      | 39  | 62.9%  | 82:10,000                                      |  |  |
| DEVONPORT   | 65        | 105      | 40  | 61.5%  | 99:10,000                                      |  |  |
| QUEENSTOWN  | 2         | 13       | 11  | 550.0% | 5:10,000                                       |  |  |