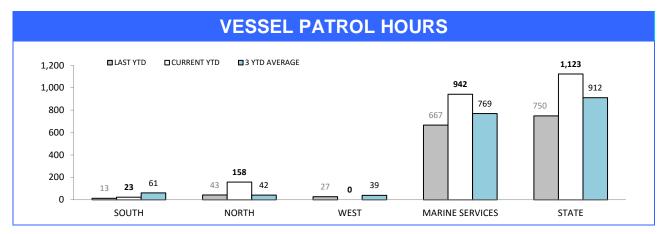

## Marine Enforcement

Source): Collation of this measure changed in 1<sup>st</sup> July 2016 from manual reporting by Districts to automated data extraction from Fine and Infringement Notice Database, Prosecution System and Information Bureau. Data reported prior to 1<sup>st</sup> July 2016 should not be compared to later data due to the change in collation method