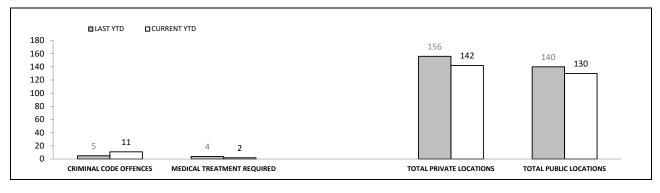

### NORTHERN DISTRICT OFFENCES AGAINST THE PERSON : VICTIM CATEGORIES

Source (all on page): Offence Reporting System

|          | RDS INCIDENTS RECORDED |                        |             |                                                                    |          |        |  |  |
|----------|------------------------|------------------------|-------------|--------------------------------------------------------------------|----------|--------|--|--|
| DISTRICT | TOTAL RADIO            | DISPATCH INCIDEN       | TS RECORDED | OPERATIONAL RADIO DISPATCH INCIDENTS<br>(Excludes cancelled tasks) |          |        |  |  |
| District | LAST YTD               | ST YTD THIS YTD CHANGE |             |                                                                    | THIS YTD | CHANGE |  |  |
| SOUTH    | 13,808                 | 14,211                 | 403         | 11,389                                                             | 11,956   | 567    |  |  |
| NORTH    | 7,510                  | 6,682                  | -828        | 6,229                                                              | 5,728    | -501   |  |  |
| WEST     | 4,624                  | 5,322                  | 698         | 3,775                                                              | 4,496    | 721    |  |  |
| STATE    | 25,942                 | 26,215                 | 273         | 21,393                                                             | 22,180   | 787    |  |  |