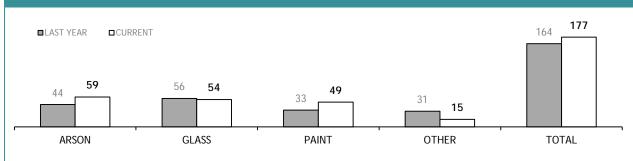

| 0                                                     | 0                                        |  |  |  |  |
| OTHER DRUG IDENTIFICATION  | 63                                                           | 0                                                     | 0                                        |  |  |  |  |
| DRUG PURITY                | 0                                                            | 0                                                     | 0                                        |  |  |  |  |
| TOTAL                      | 64                                                           | 0                                                     | -                                        |  |  |  |  |



### YTD TESTS COMPLETED





| TEST REQUESTS NOT COMPLETE |                                                              |                                                       |                                          |  |  |  |  |
|----------------------------|--------------------------------------------------------------|-------------------------------------------------------|------------------------------------------|--|--|--|--|
|                            | CURRENT REQUESTS<br>(RECEIVED WITHIN THE LAST TWO<br>MONTHS) | OLDER REQUESTS<br>(RECEIVED MORE THAN TWO MONTHS AGO) | AVERAGE DAYS ON HAND<br>(OLDER REQUESTS) |  |  |  |  |
| ARSON                      | 21                                                           | 0                                                     | 0