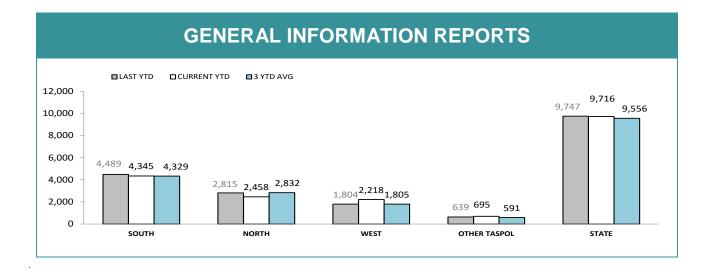

| RPOS*: SPECIAL ACTIVITIES          |       |       |      |       |  |  |
|------------------------------------|-------|-------|------|-------|--|--|
|                                    | SOUTH | NORTH | WEST | STATE |  |  |
| Arrest - Crime (excludes assaults) | 17    | 49    | 7    | 73    |  |  |
| Arrests - Other                    | 135   | 49    | 24   | 208   |  |  |
| Summons/YJAR (excludes assaults)   | 33    | 21    | 37   | 91    |  |  |
| Drug Offender - Diversion          | 4     | 4     | 5    | 13    |  |  |
| Drug Offender - Prosecutions       | 7     | 11    | 9    | 27    |  |  |
| Information Reports Submitted      | 159   | 125   | 132  | 416   |  |  |
| Search Returns Submitted           | 32    | 109   | 37   | 178   |  |  |
| Bail Curfew Checks Conducted       | 1     | 35    | 17   | 53    |  |  |
| Family Violence Incidents Attended | 19    | 28    | 21   | 68    |  |  |
| Family Violence Reports Submitted  | 3     | 4     | 8    | 15    |  |  |