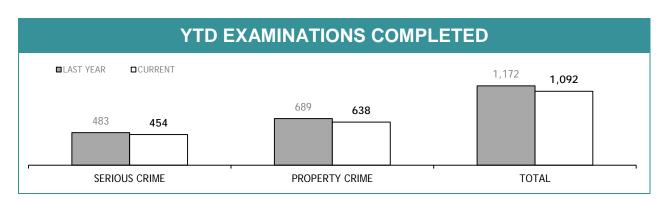

|
| PERSONNEL SUCCESSFULLY COMPLETING PROMOTION PROCESS : FEMALE | 0              |

## **PROMOTION : SERGEANTS**

|                                                              | THIS JUL - SEP |
|--------------------------------------------------------------|----------------|
| ELIGIBLE % SITTING PROMOTION EXAMINATIONS                    | 0%             |
| PERSONNEL SITTING PROMOTION EXAMINATIONS                     | 0              |
| PERSONNEL SUCCESSFULLY COMPLETING EXAMINATIONS               | 0              |
| PERSONNEL SUCCESSFULLY COMPLETING PROMOTION PROCESS : MALE   | 0              |
| PERSONNEL SUCCESSFULLY COMPLETING PROMOTION PROCESS : FEMALE | 0              |

## APPENDIX D

Source (all in Appendix D): LIMS (Laboratory Information Management System)











| EXAMINATION REQUESTS NOT COMPLETE |                                                              |                                                       |                                          |
|-----------------------------------|--------------------------------------------------------------|-------------------------------------------------------|------------------------------------------|
|                                   | CURRENT REQUESTS<br>(RECEIVED WITHIN THE LAST TWO<br>MONTHS) | OLDER REQUESTS<br>(RECEIVED MORE THAN TWO MONTHS AGO) | AVERAGE DAYS ON HAND<br>(OLDER REQUESTS) |
| SERIOUS CRIME                     | 237                                                          | 241                                                   | 86