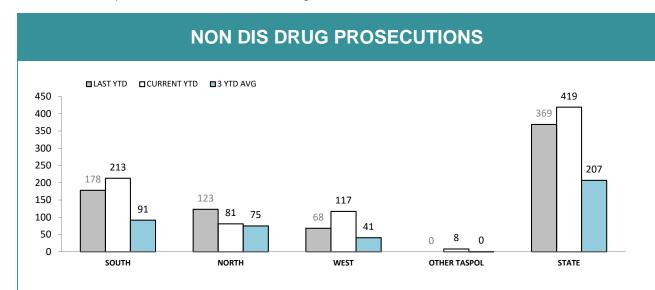

### NON DIS DRUG OFFENDERS

Source): Collation of this measure changed in 1<sup>st</sup> July 2016 from manual reporting by Districts to automated data extraction from Drug Offence Reporting System, Prosecution System and Information Bureau System. Data reported prior to 1<sup>st</sup> July 2016 should not be compared to later data due to the change in collation method