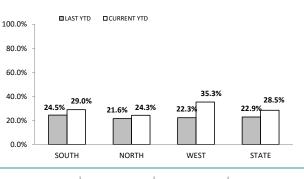

| DISTRICT | ANNUAL<br>OFFENCES | OFFENCES<br>CLEARED | % CLEARED |
|----------|--------------------|---------------------|-----------|
| SOUTH    | 504                | 146                 | 29.0%     |
| NORTH    | 423                | 103                 | 24.3%     |
| WEST     | 215                | 76                  | 35.3%     |
| STATE    | 1,142              | 325                 | 28.5%     |