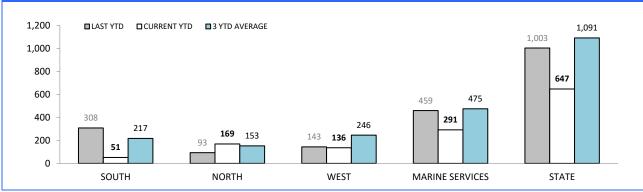

## Marine Enforcement

Source): Collation of this measure changed in 1<sup>st</sup> July 2016 from manual reporting by Districts to automated data extraction from Fine and Infringement Notice Database, Prosecution System and Information Bureau. Data reported prior to 1<sup>st</sup> July 2016 should not be compared to later data due to the change in collation method