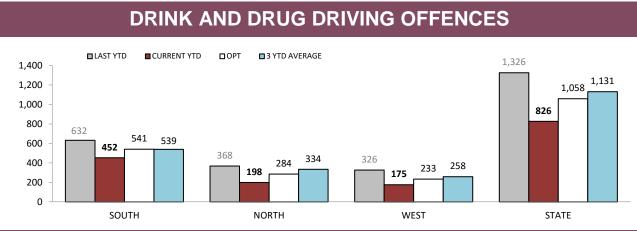

Source (all on page): self-reported monthly by districts

|       | DRINK DRIVIN | IG OFFENDERS | DRUG DRIVING OFFENDERS |             |  |
|-------|--------------|--------------|------------------------|-------------|--|
|       | LAST YTD     | CURRENT YTD  | LAST YTD               | CURRENT YTD |  |
| SOUTH | 360          | 327          | 267                    | 113         |  |
| NORTH | 128          | 139          | 236                    | 51          |  |
| WEST  | 113          | 96           | 209                    | 74          |  |
| STATE | 601          | 563          | 712                    | 238         |  |

|       | BOTH DRINK & DRUG | <b>G DRIVING OFFENDERS</b> | REFUSED BREATH/BLOOD ANALYSIS |         |  |
|-------|-------------------|----------------------------|-------------------------------|---------|--|
|       | LAST YTD          | CURRENT                    | LAST YTD                      | CURRENT |  |
| SOUTH | 1                 | 2                          | 4                             | 10      |  |
| NORTH | 0                 | 0                          | 4                             | 8       |  |
| WEST  | 1                 | 0                          | 3                             | 5       |  |
| STATE | 2                 | 2                          | 11                            | 23      |  |

#### DRINK AND DRUG DRIVING OFFENCES : OCCURRENCE TYPE (Excludes Drug Driving Offenders and blood/breath analysis refusals)

|       | CRASH | MANNER OF<br>DRIVING | OFFENCE | STATIC OPERATION | MOBILE PATROL | TOTAL |
|-------|-------|----------------------|---------|------------------|---------------|-------|
| SOUTH | 31    | 12                   | 12      | 79               | 195           | 329   |
| NORTH | 17    | 2                    | 9       | 18               | 93            | 139   |
| WEST  | 9     | 4                    | 8       | 19               | 55            | 95    |
| STATE | 57    | 18                   | 29      | 116              | 343           | 563   |