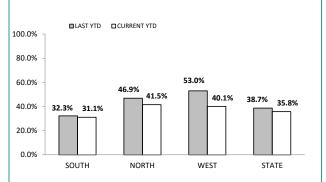

### **ANNUAL CLEAR UP %**

| DISTRICT | ANNUAL<br>OFFENCES | OFFENCES<br>CLEARED | % CLEARED |
|----------|--------------------|---------------------|-----------|
| SOUTH    | 633                | 197                 | 31.1%     |
| NORTH    | 383                | 159                 | 41.5%     |
| WEST     | 172                | 69                  | 40.1%     |
| STATE    | 1,188              | 425                 | 35.8%     |
|          |                    |                     |           |