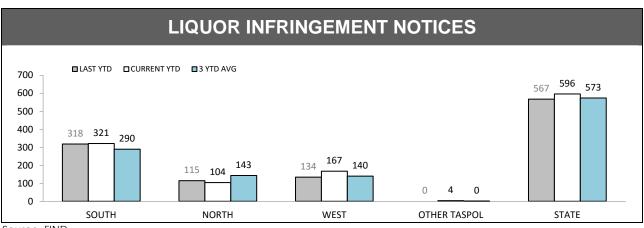

|
| DWELLING/HOUSE   | 352                                 | 407 | 55  | 15.6%  |  |  |  |
| LICENSED PREMISE | 42                                  | 36  | -6  | -14.3% |  |  |  |
| SCHOOL           | 17                                  | 23  | 6   | 35.3%  |  |  |  |
| PARK             | 6                                   | 4   | -2  | -33.3% |  |  |  |
| CAR PARK         | 33                                  | 22  | -11 | -33.3% |  |  |  |
| SPORTS GROUND    | 2                                   | 10  | 8   | 400.0% |  |  |  |

TOTAL PRIVATE LOCATIONS

TOTAL PUBLIC LOCATIONS

### **OFFENCES AGAINST THE PERSON: GENERAL CATEGORIES** LAST YTD CURRENT YTD 600 480 474 466 500 449 400 300 200 100 22 24 6 4

Source: Offence Reporting System

CRIMINAL CODE OFFENCES

MEDICAL TREATMENT REQUIRED



Source: FIND

0

Public safety



### NORTHERN DISTRICT OFFENCES AGAINST THE PERSON : VICTIM CATEGORIES





Source (all on page): Offence Reporting System



|          | RDS INCIDENTS RECORDED |                        |             |                                                                    |          |        |  |  |
|----------|------------------------|------------------------|-------------|--------------------------------------------------------------------|----------|--------|--|--|
| DISTRICT | TOTAL RADIO            | DISPATCH INCIDEN       | TS RECORDED | OPERATIONAL RADIO DISPATCH INCIDENTS<br>(Excludes cancelled tasks) |          |        |  |  |
| District | LAST YTD               | ST YTD THIS YTD CHANGE |             |