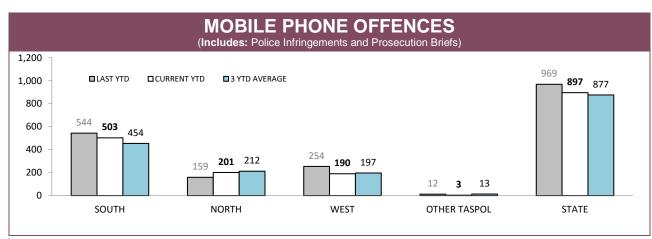

Source: Fine and Infringement Notice Database and Prosecution System

| RPOS TRAFFIC ENFORCEMENT<br>(CURRENT YTD)    |        |        |        |        |  |  |
|----------------------------------------------|--------|--------|--------|--------|--|--|
|                                              | SOUTH  | NORTH  | WEST   | STATE  |  |  |
| SPEEDING INFRINGEMENT NOTICES                | 5,079  | 1,698  | 1,833  | 8,610  |  |  |
| OTHER INFRINGMENT NOTICES                    | 825    | 516    | 331    | 1,672  |  |  |
| DRINK AND DRUG DRIVING OFFENCES              | 197    | 67     | 28     | 292    |  |  |
| RANDOM BREATH TESTS CONDUCTED                | 46,241 | 18,200 | 13,607 | 78,048 |  |  |
| ORAL FLUID TESTS CONDUCTED                   | 211    | 147    | 84     | 442    |  |  |
| DISQUALIFIED AND UNLICENSED DRIVERS DETECTED | 337    | 200    | 144    | 681    |  |  |
| UNREGISTERED VEHICLES DETECTED               | 383    | 253    | 160    | 796    |  |  |
| VEHICLES CLAMPED/CONFISCATED                 | 25     | 19     | 13     | 57     |  |  |