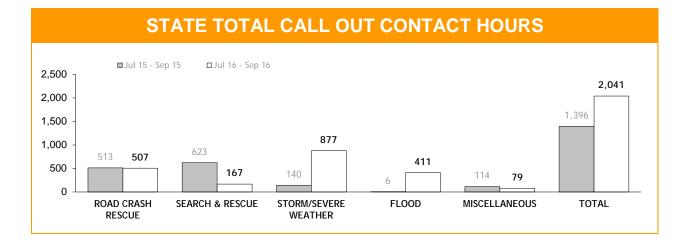

OUTS |                 |
|------------------------|-------|-----------------|---------------------|-----------------|-----------------|-----------------|
| REGION Jul 15 - Sep 15 |       | Jul 16 - Sep 16 | Jul 15 - Sep 15     | Jul 16 - Sep 16 | Jul 15 - Sep 15 | Jul 16 - Sep 16 |
| SOUTH                  | 0     | 48              | 6                   | 4               | 178             | 563             |
| NORTH                  | 3     | 10              | 13                  | 11              | 234             | 210             |
| NORTH-WEST             | 0     | 14              | 32                  | 23              | 161             | 368             |
| STATE                  | 3     | 72              | 51                  | 38              | 573             | 1,141           |



|       |          | <br> |
|-------|----------|------|
| CONTA |          |      |
| CONTA | CT HOURS |      |
|       |          |      |

|               |                 | SH RESCUE       | SEARCH AI       | ND RESCUE       | STORM/SEVE      | RE WEATHER      |
|---------------|-----------------|-----------------|-----------------|-----------------|-----------------|-----------------|
| REGION Jul 15 | Jul 15 - Sep 15 | Jul 16 - Sep 16 | Jul 15 - Sep 15 | Jul 16 - Sep 16 | Jul 15 - Sep 15 | Jul 16 - Sep 16 |
| SOUTH         | 189             | 145             | 58              | 80              | 7               | 410             |
| NORTH         | 209             | 140             | 434             | 69              | 111             | 274             |
| NORTH-WEST    | 115