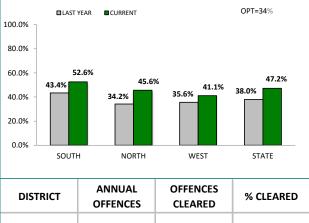

Source (all on page): Offence Reporting System

YTD OFFENDER STATUS

| ANNUAL CLEARUP |                    |                     |           |  |  |  |
|----------------|--------------------|---------------------|-----------|--|--|--|
| DISTRICT       | ANNUAL<br>OFFENCES | OFFENCES<br>CLEARED | % CLEARED |  |  |  |
| SOUTH          | 419                | 353                 | 84.2%     |  |  |  |
| NORTH          | 254                | 226                 | 89.0%     |  |  |  |
| WEST           | 156                | 142                 | 91.0%     |  |  |  |
| STATE          | 829                | 721                 | 87.0%     |  |  |  |