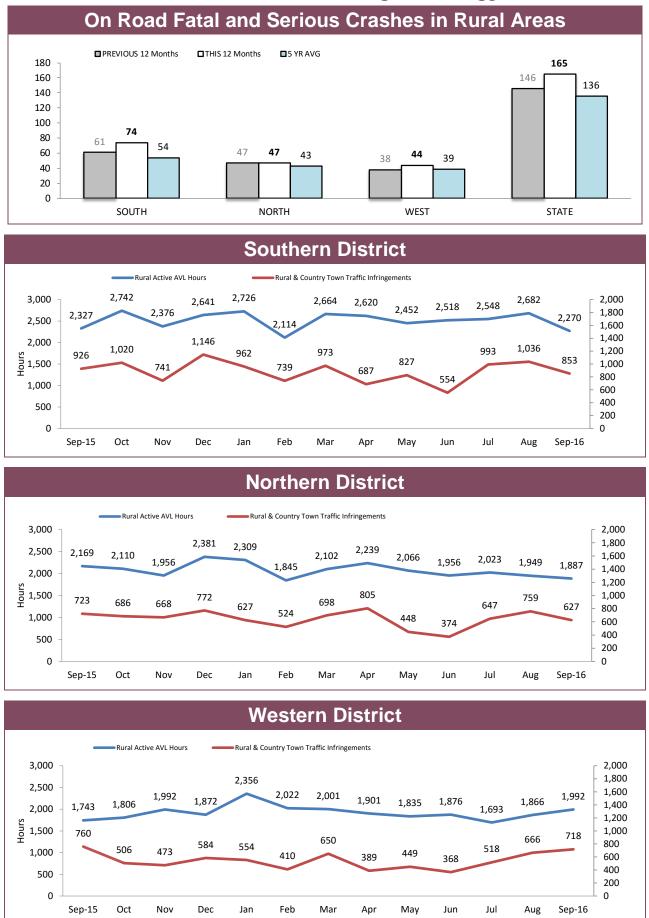

## **Rural Road Policing Strategy**

Rural locations are as defined in the Australian Statistical Geography Standard. Rural infringement data only available since the introduction of PINS. Rural Active AVL Hours only available from July 2014.