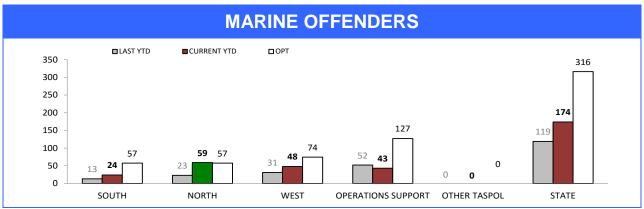

## **Rural Road Policing Strategy**

Rural locations are as defined in the Australian Statistical Geography Standard. Rural infringement data only available since the introduction of PINS. Rural Active AVL Hours only available from July 2014.