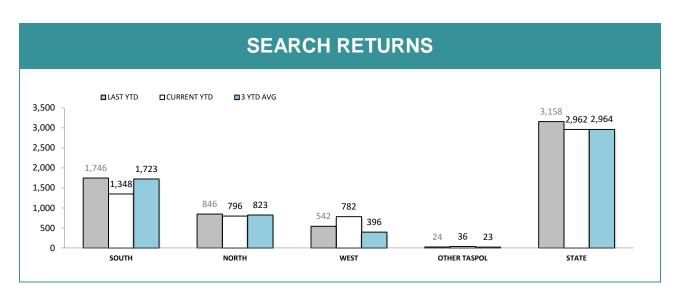

| RPOS*: SPECIAL ACTIVITIES          |       |       |      |       |  |  |
|------------------------------------|-------|-------|------|-------|--|--|
|                                    | SOUTH | NORTH | WEST | STATE |  |  |
| Arrest - Crime (excludes assaults) | 17    | 49    | 7    | 73    |  |  |
| Arrests - Other                    | 135   | 49    | 24   | 208   |  |  |
| Summons/YJAR (excludes assaults)   | 33    | 21    | 37   | 91    |  |  |
| Drug Offender - Diversion          | 4     | 4     | 5    | 13    |  |  |
| Drug Offender - Prosecutions       | 7     | 11    | 9    | 27    |  |  |
| Information Reports Submitted      | 159   | 125   | 132  | 416   |  |  |
| Search Returns Submitted           | 32    | 109   | 37   | 178   |  |  |
| Bail Curfew Checks Conducted       | 1     | 35    | 17   | 53    |  |  |
| Family Violence Incidents Attended | 19    | 28    | 21   | 68    |  |  |
| Family Violence Reports Submitted  | 3     | 4     | 8    | 15    |  |  |