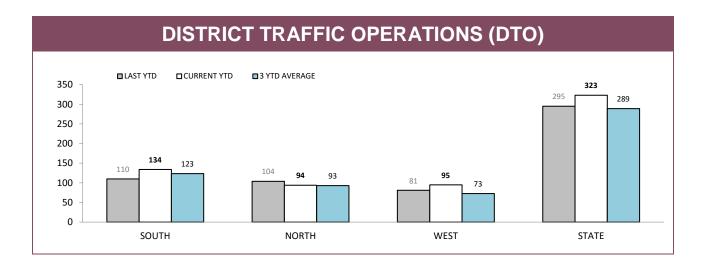

Source: RPOS Activity Report

|          |            |          | DT    | D : LOC    | ATION      | S     |            |                 |       |  |
|----------|------------|----------|-------|------------|------------|-------|------------|-----------------|-------|--|
| DISTRICT | HIGHWAYS   |          |       |            | MAIN ROADS |       |            | SECONDARY ROADS |       |  |
| DISTRICT | OPERATIONS | VEHICLES | HOURS | OPERATIONS | VEHICLES   | HOURS | OPERATIONS | VEHICLES        | HOURS |  |
| SOUTH    | 57         | 11,607   | 94    | 41         | 7,763      | 69    | 36         | 3,615           | 46    |  |
| NORTH    | 13         | 2,408    | 15    | 60         | 8,717      | 66    | 21         | 2,917           | 23    |  |
| WEST     | 11         | 903      | 12    | 64         | 7,157      | 66    | 20         | 1,437           | 18    |  |
| STATE    | 81         | 14,918   | 121   | 165        | 23,637     | 201   | 77         | 7,969           | 87    |  |