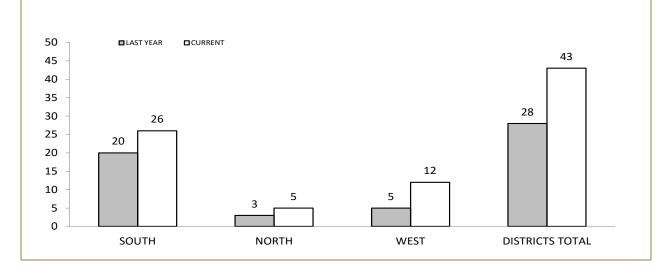

### ROAD & PUBLIC ORDER SERVICES (RPOS\*): PUBLIC ORDER ACTIVITIES

|                                        | SOUTH | NORTH | WEST | STATE |
|----------------------------------------|-------|-------|------|-------|
| Public Events Attended                 | 66    | 32    | 12   | 110   |
| Public Events - Total Hours            | 220   | 42    | 22   | 284   |
| Public Place Assaults - Arrests        | 5     | 2     | 0    | 7     |
| Public Place Assaults - Summons/YJAR   | 3     | 0     | 0    | 3     |
| Take into custody - Public Drunkenness | 12    | 0     | 2    | 14    |
| Licensed Premise Visits                | 2,162 | 318   | 332  | 2,812 |
| Liquor Confiscations                   | 59    | 4     | 92   | 155   |
| Liquor Infringement Notices (LINS)     | 153   | 15    | 94   | 262   |
| Move-On Orders Given                   | 386   | 11    | 28   | 425   |
| Dangerous Article Confiscations        | 5     | 2     | 2    | 9     |