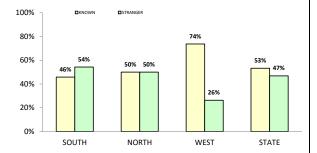

| 25:10,000 |  |  |
| NORTH-EAST  | 6         | 5        | -1  | -16.7%                                         | 22:10,000 |  |  |
| DELORAINE   | 6         | 7        | 1   | 16.7%                                          | 7:10,000  |  |  |
| BURNIE      | 8         | 9        | 1   | 12.5%                                          | 14:10,000 |  |  |
| DEVONPORT   | 17        | 28       | 11  | 64.7%                                          | 19:10,000 |  |  |
| QUEENSTOWN  | 0         | 1        | 1   | -                                              | 1:10,000  |  |  |
|             | -         |          |     |                                                |           |  |  |

Source (all on page): Offence Reporting System

YTD OFFENDER STATUS



| ANNUAL CLEARUP |                    |                     |           |  |  |  |
|----------------|--------------------|---------------------|-----------|--|--|--|
| DISTRICT       | ANNUAL<br>OFFENCES | OFFENCES<br>CLEARED | % CLEARED |  |  |  |
| SOUTH          | 419                | 353                 | 84.2%     |  |  |  |
| NORTH          | 254                | 226                 | 89.0%     |  |  |  |
| WEST           | 156                | 142                 | 91.0%     |  |  |  |
| STATE          | 829                | 721                 | 87.0%     |  |  |  |

# Public safety





20.0%

SOUTH

| DIVISIONS   |          |                          |     |        |            |  |  |
|-------------|----------|--------------------------|-----|--------|------------|--|--|
| DIV