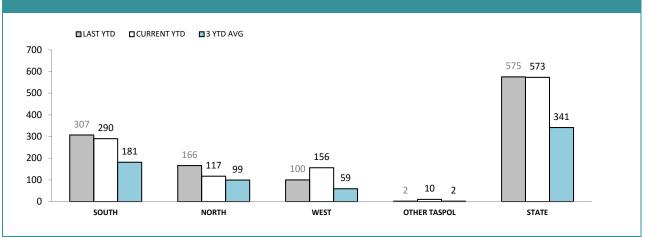

Source): Collation of this measure changed in 1<sup>st</sup> July 2016 from manual reporting by Districts to automated data extraction from Prosecution System. Data reported prior to 1<sup>st</sup> July 2016 should not be compared to later data due to the change in collation method