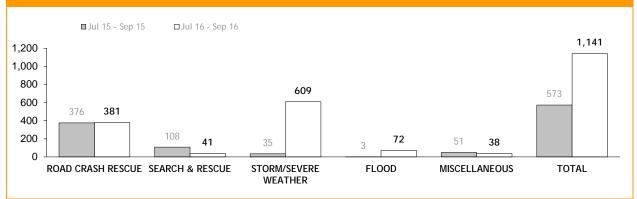

| 2               | 5               | 3               | 47                         | 85              |
| NORTH-WEST | 0                               | 5               | 13              | 8               | 42                         | 98              |
| STATE      | 1                               | 51              | 21              | 12              | 128                        | 392             |

# ROAD CRASH RESCUE : AVERAGE RESPONSE TIME

|            | Jul 15 - Sep 15 | Jul 16 - Sep 16 |
|------------|-----------------|-----------------|
| SOUTH      | 23              | 9               |
| NORTH      | 9               | 10              |
| NORTH-WEST | 6               | 6               |
| STATE      | 13              | 8               |

## STATE TOTAL SES PERSONNEL CALLED OUT



## **PERSONNEL CALLED OUT : CATEGORIES**

| ROAD CRAS       | SH RESCUE                   | SCUE SEARCH AND RESCUE                                              |                                                                                                                                                                                | STORM/SEVERE WEATHER                                                                                                                                                                                                                   |