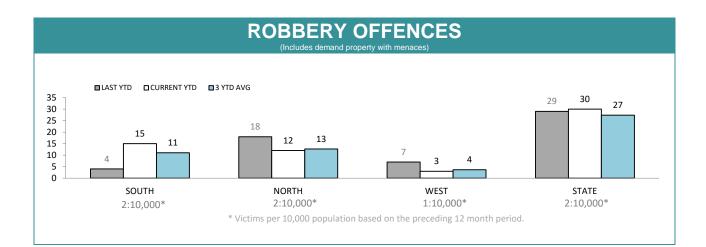

| DIVISIONS   |          |          |     |        |                                                |  |
|-------------|----------|----------|-----|--------|------------------------------------------------|--|
| DIVISION    | LAST YTD | THIS YTD | Cha | inge   | Annual<br>offences per<br>10,000<br>population |  |
| HOBART      | 13       | 15       | 2   | 15.4%  | 11:10,000                                      |  |
| GLENORCHY   | 8        | 14       | 6   | 75.0%  | 14:10,000                                      |  |
| KINGSTON    | 6        | 7        | 1   | 16.7%  | 7:10,000                                       |  |
| SOUTH-EAST  | 25       | 15       | -10 | -40.0% | 9:10,000                                       |  |
| BRIDGEWATER | 14       | 7        | -7  | -50.0% | 12:10,000                                      |  |
| LAUNCESTON  | 32       | 35       | 3   | 9.4%   | 18:10,000                                      |  |
| NORTH-EAST  | 7        | 4        | -3  | -42.9% | 6:10,000                                       |  |
| DELORAINE   | 3        | 8        | 5   | 166.7% | 3:10,000                                       |  |
| BURNIE      | 7        | 10       | 3   | 42.9%  | 6:10,000                                       |  |
| DEVONPORT   | 14       | 12       | -2  | -14.3% | 10:10,000                                      |  |
| QUEENSTOWN  | 0        | 3        | 3   | -      | 1:10,000                                       |  |

Source (all on page): Offence Reporting System

59

413

78.7%

85.7%

75

482

WEST

STATE