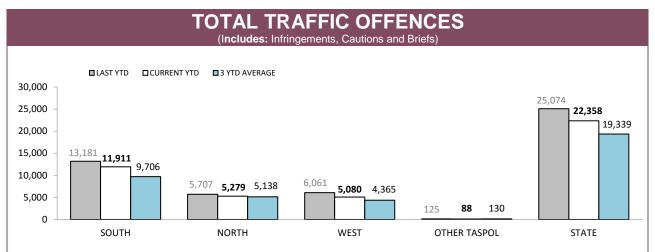

#### TOTAL TRAFFIC OFFENCES

| DICTRICT     | INFRINGEMENTS |             | CAUTIONS |             | BRIEFS   |             |
|--------------|---------------|-------------|----------|-------------|----------|-------------|
| DISTRICT     | LAST YTD      | CURRENT YTD | LAST YTD | CURRENT YTD | LAST YTD | CURRENT YTD |
| SOUTH        | 5,399         | 4,842       | 5,420    | 5,465       | 2,362    | 1,604       |
| NORTH        | 2,339         | 2,219       | 2,069    | 2,291       | 1,299    | 769         |
| WEST         | 2,078         | 1,585       | 2,717    | 2,602       | 1,266    | 893         |
| OTHER TASPOL | 72            | 48          | 26       | 23          | 27       | 17          |
| STATE        | 9,888         | 8,694       | 10,232   | 10,381      | 4,954    | 3,283       |

Source: Fine and Infringement Notice Database and Prosecution System

| RPOS TRAFFIC ENFORCEMENT<br>(CURRENT YTD)    |        |        |        |        |  |  |
|----------------------------------------------|--------|--------|--------|--------|--|--|
|                                              | SOUTH  | NORTH  | WEST   | STATE  |  |  |
| SPEEDING INFRINGEMENT NOTICES                | 5,079  | 1,698  | 1,833  | 8,610  |  |  |
| OTHER INFRINGMENT NOTICES                    | 825    | 516    | 331    | 1,672  |  |  |
| DRINK AND DRUG DRIVING OFFENCES              | 197    | 67     | 28     | 292    |  |  |
| RANDOM BREATH TESTS CONDUCTED                | 46,241 | 18,200 | 13,607 | 78,048 |  |  |
| ORAL FLUID TESTS CONDUCTED                   | 211    | 147    | 84     | 442    |  |  |
| DISQUALIFIED AND UNLICENSED DRIVERS DETECTED | 337    | 200    | 144    | 681    |  |  |
| UNREGISTERED VEHICLES DETECTED               | 383    | 253    | 160    | 796    |  |  |
| VEHICLES CLAMPED/CONFISCATED                 | 25     | 19     | 13     | 57     |  |  |