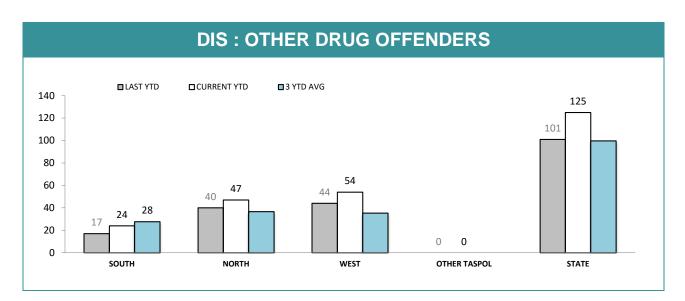

|                           | CATEGORY                 | SOUTH    |             | NORTH    |             | WEST     |             | STATE    |            |
|---------------------------|--------------------------|----------|-------------|----------|-------------|----------|-------------|----------|------------|
|                           | CATEGORY                 | LAST YTD | CURRENT YTD | LAST YTD | CURRENT YTD | LAST YTD | CURRENT YTD | LAST YTD | CURRENT YT |
|                           | CANNABIS/derivatives     | 12       | 19          | 21       | 25          | 15       | 37          | 48       | 81         |
|                           | METHYLAMPHETAMINE        | 13       | 18          | 13       | 15          | 13       | 19          | 39       | 52         |
|                           | AMPHETAMINES/derivatives | 1        | 5           | 0        | 0           | 0        | 1           | 1        | 6          |
|                           | ECSTASY                  | 3        | 6           | 4        | 4           | 1        | 1           | 8        | 11         |
| SERIOUS DRUG<br>OFFENDERS | NARCOTICS/derivatives    | 0        | 1           | 4        | 2           | 2        | 2           | 6        | 5          |
|                           | STEROID                  | 1        | 0           | 0        | 0           | 0        | 0           | 1        | 0          |
|                           | OTHER                    | 3        | 3           | 2        | 2           | 0        | 2           | 5        | 7          |
|                           | TOTAL                    | 33       | 52          | 44       | 48          | 31       | 62          | 108      | 162        |
|                           | TOTAL INDICTABLE         | 10       | 16          | 3        | 12          | 4        | 3           | 17       | 31         |
|                           | CANNABIS/derivatives     | 213      | 214         | 127      | 114         | 100      | 148         | 440      | 476        |
|                           | METHYLAMPHETAMINE        | 46       | 69          | 50       | 49          | 34       | 52          | 130      | 170        |
|                           | AMPHETAMINES/derivatives | 9        | 6           | 4        | 3           | 7        | 7           | 20       | 16         |
| DIS OTHER DRUG            | ECSTASY                  | 9        | 13          | 11       | 9           | 0        | 1           | 20       | 23         |
| OFFENDERS                 | NARCOTICS/derivatives    | 8        | 6           | 9        | 4           | 9        | 6           | 26       | 16         |
|                           | STEROID                  | 1        | 2           | 3        | 1           | 0        | 1           | 4        | 4          |
|                           | OTHER                    | 16       | 22          | 8        | 10          | 4        | 12          | 28       | 44         |
|                           | TOTAL                    | 302      | 332         | 212      | 190         | 154      | 227         | 668      | 749        |