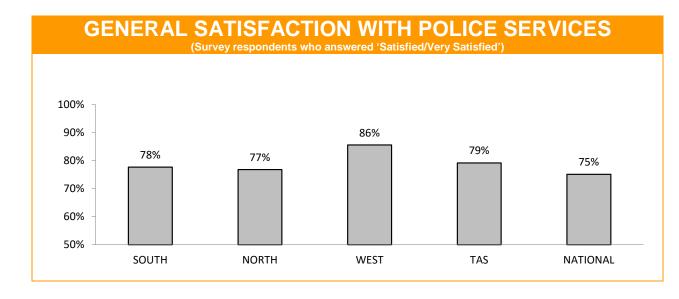

# **Policing - Public Satisfaction**

\*The question "How safe do you feel at home during the daytime" has been removed from the SRC survey.

| STATEMENTS ABOUT POLICE<br>(Survey respondents who agreed/strongly agreed with the statement.) |     |     |     |     |     |  |  |  |
|------------------------------------------------------------------------------------------------|-----|-----|-----|-----|-----|--|--|--|
| SOUTH NORTH WEST TASMANIAN NATIONAL<br>AVERAGE AVERAGE                                         |     |     |     |     |     |  |  |  |
| I THINK POLICE PERFORM THEIR JOB<br>PROFESSIONALLY                                             | 87% | 91% | 92% | 89% | 88% |  |  |  |
| POLICE TREAT PEOPLE FAIRLY AND EQUALLY                                                         | 79% | 79% | 83% | 80% | 76% |  |  |  |
| MOST POLICE ARE HONEST                                                                         | 77% | 78% | 76% | 77% | 75% |  |  |  |
| I DO HAVE CONFIDENCE IN THE POLICE                                                             | 89% | 88% | 90% | 89% | 86% |  |  |  |

\* Examples of public order problems given were: vandalism, gangs, drunken & disorderly behaviour.

Source: supplied quarterly by Social Research Centre. Period: 12 months between October 2015 and September 2016.

No respondents were associated with Police.

Error margins on National, State and District figures are 0.5%, 2% and 4%, respectively.