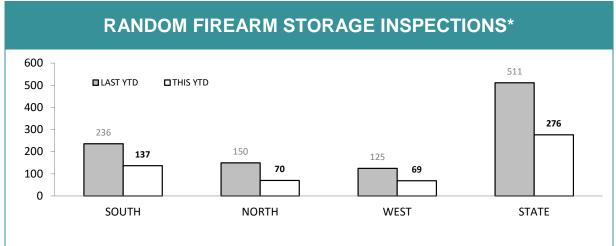

epartmental restructuring |                  |      |     |      |
|---------------------------------------------------------------------------------------------|------------------|------|-----|------|
|                                                                                             | LAST YTD CURRENT |      |     | RENT |
| CRIMESTOPPER REPORTS                                                                        | 679              |      | 786 |      |
| CS REPORTS WITH POSITIVE RESULT                                                             | 25               | 3.7% | 23  | 2.9% |
| CS REPORTS RELATING TO BUSHWATCH                                                            |                  | 0    | (   | )    |

Source (all on page): self-reported monthly by district



\*Note: data includes finalised inspections only. Source: Firearms and Weapons Database



\*Note: data includes finalised inspections only. Source: Firearms and Weapons Database

| FIREARMS SERVICI                                       | ES*      |             |
|--------------------------------------------------------|----------|-------------|
|                                                        | LAST YTD | CURRENT YTD |
| NUMBER OF FIREARMS LICENCE HOLDERS                     | 37,452   | 37,739      |
| NUMBER OF LICENCE HOLDERS FAILING TO RENEW             | 205      | 217         |
| TOTAL UNLICENSED PERSONS WITH ACTIVE FIREARMS          | 198      | 149         |
| NUMBER OF PROHIBITION ORDERS ISSUED<br>(CURRENT MONTH) | 2        | 0           |
| NUMBER OF PROHIBITION ORDERS