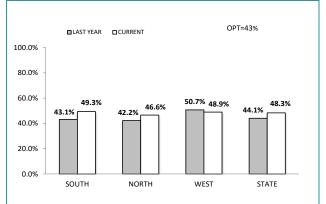

### **ANNUAL CLEAR UP %**

| DISTRICT | DISTRICT ANNUAL OFFENCES |        | % CLEARED |
|----------|--------------------------|--------|-----------|
| SOUTH    | 11,393                   | 5,617  | 49.3%     |
| NORTH    | 8,011                    | 3,730  | 46.6%     |
| WEST     | 5,294                    | 2,590  | 48.9%     |
| STATE    | 24,698                   | 11,937 | 48.3%     |