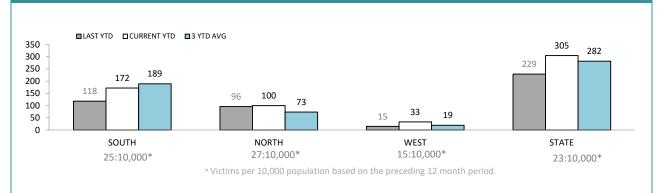

### **STOLEN MOTOR VEHICLES**

| DIVISIONS   |          |          |     |        |                                                |
|-------------|----------|----------|-----|--------|------------------------------------------------|
| DIVISION    | LAST YTD | THIS YTD | Cha | nge    | Annual<br>offences per<br>10,000<br>population |
| HOBART      | 31       | 31       | 0   | 0.0%   | 23:10,000                                      |
| GLENORCHY   | 30       | 40       | 10  | 33.3%  | 41:10,000                                      |
| KINGSTON    | 11       | 8        | -3  | -27.3% | 6:10,000                                       |
| SOUTH-EAST  | 30       | 54       | 24  | 80.0%  | 24:10,000                                      |
| BRIDGEWATER | 16       | 39       | 23  | 143.8% | 34:10,000                                      |
| LAUNCESTON  | 80       | 87       | 7   | 8.8%   | 49:10,000                                      |
| NORTH-EAST  | 8        | 4        | -4  | -50.0% | 8:10,000                                       |
| DELORAINE   | 8        | 9        | 1   | 12.5%  | 6:10,000                                       |
| BURNIE      | 6        | 11       | 5   | 83.3%  | 13:10,000                                      |
| DEVONPORT   | 7        | 21       | 14  | 200.0% | 25:10,000                                      |
| QUEENSTOWN  | 2        | 1        | -1  | -50.0% | 0:10,000                                       |

### **ANNUAL CLEAR UP %**

| DISTRICT | ANNUAL<br>OFFENCES | OFFENCES<br>CLEARED | % CLEARED |
|----------|--------------------|---------------------|-----------|
| SOUTH    | 633                | 197                 | 31.1%     |
| NORTH    | 383                | 159                 | 41.5%     |
| WEST     | 172                | 69                  | 40.1%     |
| STATE    | 1,188              | 425                 | 35.8%     |
|          |                    |                     |           |