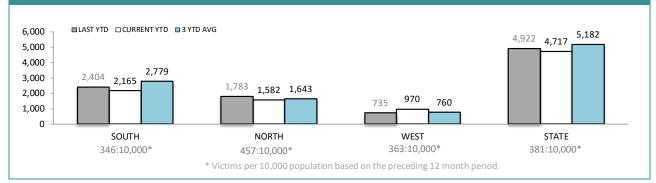

### **ANNUAL CLEAR UP %**

| DISTRICT | DISTRICT ANNUAL OFFENCES |        | % CLEARED |
|----------|--------------------------|--------|-----------|
| SOUTH    | 11,393                   | 5,617  | 49.3%     |
| NORTH    | 8,011                    | 3,730  | 46.6%     |
| WEST     | 5,294                    | 2,590  | 48.9%     |
| STATE    | 24,698                   | 11,937 | 48.3%     |