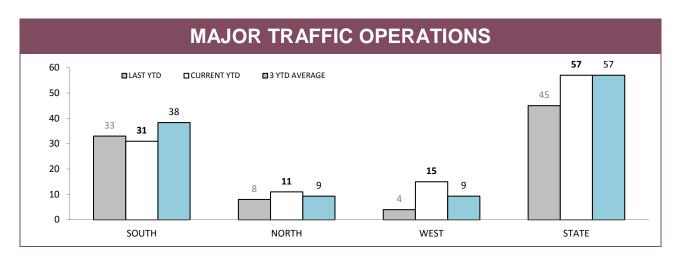

Source: RPOS Activity Report

|          |            |          | DT    | D : LOC    | ATION      | S     |            |                 |       |  |
|----------|------------|----------|-------|------------|------------|-------|------------|-----------------|-------|--|
| DISTRICT | HIGHWAYS   |          |       |            | MAIN ROADS |       |            | SECONDARY ROADS |       |  |
| DISTRICT | OPERATIONS | VEHICLES | HOURS | OPERATIONS | VEHICLES   | HOURS | OPERATIONS | VEHICLES        | HOURS |  |
| SOUTH    | 57         | 11,607   | 94    | 41         | 7,763      | 69    | 36         | 3,615           | 46    |  |
| NORTH    | 13         | 2,408    | 15    | 60         | 8,717      | 66    | 21         | 2,917           | 23    |  |
| WEST     | 11         | 903      | 12    | 64         | 7,157      | 66    | 20         | 1,437           | 18    |  |
| STATE    | 81         | 14,918   | 121   | 165        | 23,637     | 201   | 77         | 7,969           | 87    |  |