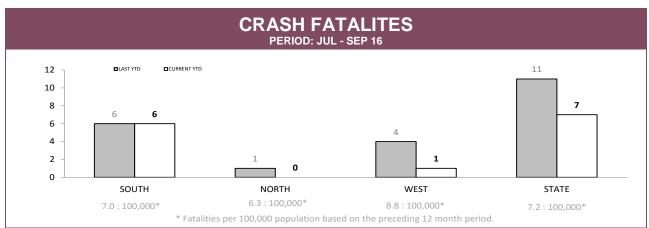

Source (all on page): RPOS Activity Report

Source: Crash Data Manager

Source: Crash Data Manager

|             |          | TOTAL CRASHES* |        | FATAL & SERIOUS INJURY CRASHES |             |        |
|-------------|----------|----------------|--------|--------------------------------|-------------|--------|
|             | LAST YTD | CURRENT YTD    | CHANGE | LAST YTD                       | CURRENT YTD | CHANGE |
| HOBART      | 318      | 323            | 5      | 4                              | 2           | -2     |
| GLENORCHY   | 181      | 179            | -2     | 2                              | 7           | 5      |
| KINGSTON    | 95       | 101            | 6      | 5                              | 10          | 5      |
| SOUTH-EAST  | 187      | 203            | 16     | 11                             | 13          | 2      |
| BRIDGEWATER | 97       | 86             | -11    | 6                              | 7           | 1      |
| LAUNCESTON  | 303      | 268            | -35    | 8                              | 2           | -6     |
| NORTH-EAST  | 48       | 58             | 10     | 3                              | 4           | 1      |
| DELORAINE   | 83       | 81             | -2     | 2                              | 4           | 2      |
| BURNIE      | 110      | 111            | 1      | 8                              | 1           | -7     |
| DEVONPORT   | 110      | 129            | 19     | 1                              | 2           | 1      |
| QUEENSTOWN  | 0        | 3              | 3      | 0                              | 0           | 0      |
| STATE       | 0        | 0              | 0      | 0                              | 0           | 0      |

Sources: Crash Data Manager (Serious/Fatal crashes); Traffic Crash Reporting System (Total Crashes)

\*Note: Total crash figures run one month behind other year to date figures to account for crash report processing time