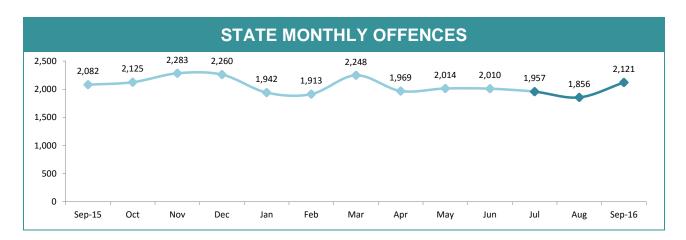

### STATE MONTHLY OFFENCES

|             | DIVISIONS |          |     |        |                                                |  |  |
|-------------|-----------|----------|-----|--------|------------------------------------------------|--|--|
| DIVISION    | LAST YTD  | THIS YTD | Cha | nge    | Annual<br>offences per<br>10,000<br>population |  |  |
| HOBART      | 87        | 96       | 9   | 10.3%  | 81:10,000                                      |  |  |
| GLENORCHY   | 67        | 70       | 3   | 4.5%   | 71:10,000                                      |  |  |
| KINGSTON    | 29        | 35       | 6   | 20.7%  | 27:10,000                                      |  |  |
| SOUTH-EAST  | 112       | 124      | 12  | 10.7%  | 58:10,000                                      |  |  |
| BRIDGEWATER | 79        | 55       | -24 | -30.4% | 72:10,000                                      |  |  |
| LAUNCESTON  | 177       | 147      | -30 | -16.9% | 104:10,000                                     |  |  |
| NORTH-EAST  | 20        | 24       | 4   | 20.0%  | 39:10,000                                      |  |  |
| DELORAINE   | 20        | 16       | -4  | -20.0% | 16:10,000                                      |  |  |
| BURNIE      | 62        | 101      | 39  | 62.9%  | 82:10,000                                      |  |  |
| DEVONPORT   | 65        | 105      | 40  | 61.5%  | 99:10,000                                      |  |  |
| QUEENSTOWN  | 2         | 13       | 11  | 550.0% | 5:10,000                                       |  |  |