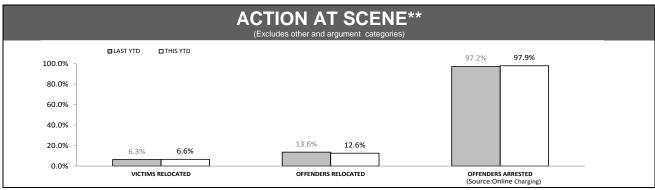

Source (all on page): Command And Control System

\*Since October 2012, incidents with multiple offenders now appear on a single report. YTD comparisons may not be strictly valid

\*\* Due to changed reporting procedures, this data may not fully capture action taken at the scene of incidents These indicators are under review.