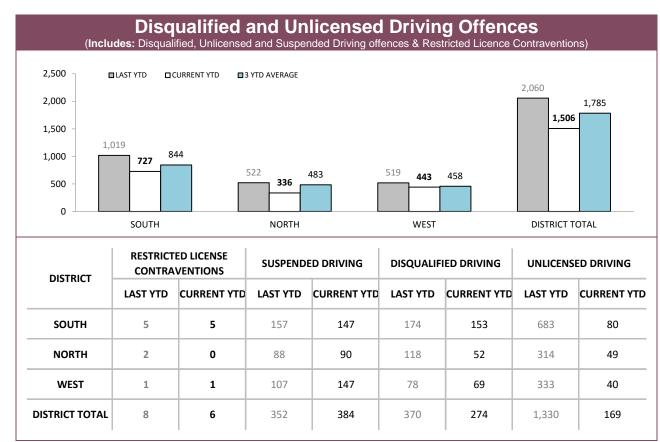

#### DANGEROUS AND RECKLESS DRIVING OFFENCES

Source: Fine and Infringement Notice Database and Prosecution System

Source: Fine and Infringement Notice Database (unlicensed driving offence notices), Prosecutions System (restricted, suspended, disqualified & unlicensed charges)

Source: Fine and Infringement Notice Database and Prosecution System

\*Figures for Support Districts not currently shown

Source: Command and Control System

Source: Vehicle Clamping & Confiscation System

|              | DANGEROUS OR | RECKLESS DRIVING                   | DRIVE WHILS        | T DISQUALIFIED         | EVADE POLICE              |                |
|--------------|--------------|------------------------------------|--------------------|------------------------|---------------------------|----------------|
|              | LAST YTD     | CURRENT YTD                        | LAST YTD           | CURRENT YTD            | LAST YTD                  | CURRENT YT     |
| SOUTH        | 3            | 6                                  | 25                 | 16                     | 36                        | 77             |
| NORTH        | 1            | 1                                  | 5                  | 5                      | 27                        | 35             |
| WEST         | 0            | 2                                  | 5                  | 7                      | 19                        | 38             |
| OTHER TASPOL | 0            | 0                                  | 2                  | 1                      | 0                         | 0              |
| STATE        | 4            | 9                                  | 37                 | 29                     | 82                        | 150            |
|              |              |                                    |                    |                        |                           |                |
|              |              | EED LIMIT BY<br>T 45 KM/H          | нос                | DNING                  | OTHER                     | OFFENCES       |
|              |              |                                    | HOC<br>LAST YTD    | DNING<br>CURRENT YTD   | OTHER<br>LAST YTD         |                |
| SOUTH        | AT LEAS      | Т 45 КМ/Н                          |                    |                        |                           |                |
| SOUTH        | AT LEAS      | CURRENT YTD                        | LAST YTD           | CURRENT YTD            | LAST YTD                  | CURRENT YT     |
|              | AT LEAS      | T 45 KM/H<br>CURRENT YTD<br>4      | LAST YTD           | CURRENT YTD            | LAST YTD                  | CURRENT YT     |
| NORTH        | AT LEAS      | T 45 KM/H<br>CURRENT YTD<br>4<br>2 | LAST YTD<br>8<br>3 | CURRENT YTD<br>11<br>8 | <b>LAST YTD</b><br>0<br>0 | CURRENT YT 1 0 |