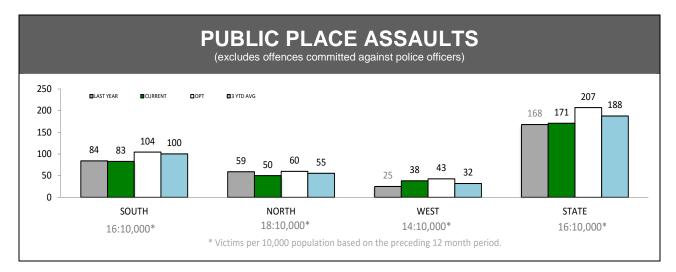

\* Examples of public order problems given were: vandalism, gangs, drunken & disorderly behaviour.

Source: supplied quarterly by Social Research Centre. Period: 12 months between October 2015 and September 2016.

No respondents were associated with Police.

Error margins on National, State and District figures are 0.5%, 2% and 4%, respectively.