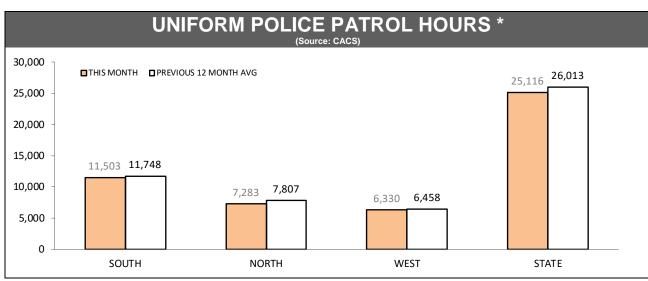

### NORTHERN DISTRICT OFFENCES AGAINST THE PERSON : VICTIM CATEGORIES

Source (all on page): Offence Reporting System

|          | RDS INCIDENTS RECORDED |                        |             |                                                                    |          |        |  |  |
|----------|------------------------|------------------------|-------------|--------------------------------------------------------------------|----------|--------|--|--|
| DISTRICT | TOTAL RADIO            | DISPATCH INCIDEN       | TS RECORDED | OPERATIONAL RADIO DISPATCH INCIDENTS<br>(Excludes cancelled tasks) |          |        |  |  |
| District | LAST YTD               | ST YTD THIS YTD CHANGE |             |                                                                    | THIS YTD | CHANGE |  |  |
| SOUTH    | 13,808                 | 14,211                 | 403         | 11,389                                                             | 11,956   | 567    |  |  |
| NORTH    | 7,510                  | 6,682                  | -828        | 6,229                                                              | 5,728    | -501   |  |  |
| WEST     | 4,624                  | 5,322                  | 698         | 3,775                                                              | 4,496    | 721    |  |  |
| STATE    | 25,942                 | 26,215                 | 273         | 21,393                                                             | 22,180   | 787    |  |  |