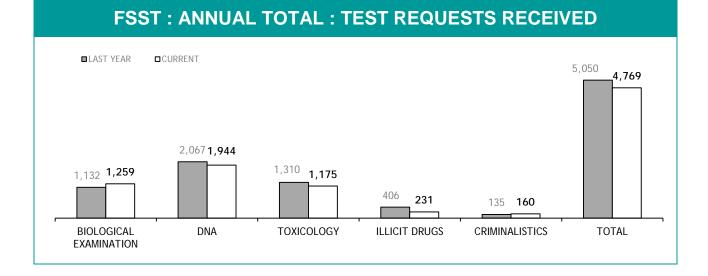

| 0              |
| PERSONNEL SUCCESSFULLY COMPLETING PROMOTION PROCESS : FEMALE | 0              |

## **PROMOTION : SERGEANTS**

|                                                              | THIS JUL - SEP |
|--------------------------------------------------------------|----------------|
| ELIGIBLE % SITTING PROMOTION EXAMINATIONS                    | 0%             |
| PERSONNEL SITTING PROMOTION EXAMINATIONS                     | 0              |
| PERSONNEL SUCCESSFULLY COMPLETING EXAMINATIONS               | 0              |
| PERSONNEL SUCCESSFULLY COMPLETING PROMOTION PROCESS : MALE   | 0              |
| PERSONNEL SUCCESSFULLY COMPLETING PROMOTION PROCESS : FEMALE | 0              |

## APPENDIX D

Source (all in Appendix D): LIMS (Laboratory Information Management System)











| EXAMINATION REQUESTS NOT COMPLETE |                                                              |                                                       |                                          |
|-----------------------------------|--------------------------------------------------------------|-------------------------------------------------------|------------------------------------------|
|                                   | CURRENT REQUESTS<br>(RECEIVED WITHIN THE LAST TWO<br>MONTHS) | OLDER REQUESTS<br>(RECEIVED MORE THAN TWO MONTHS AGO) | AVERAGE DAYS ON HAND<br>(OLDER REQUESTS) |
| SERIOUS CRIME                     | 237                                                          | 241                                                   | 86