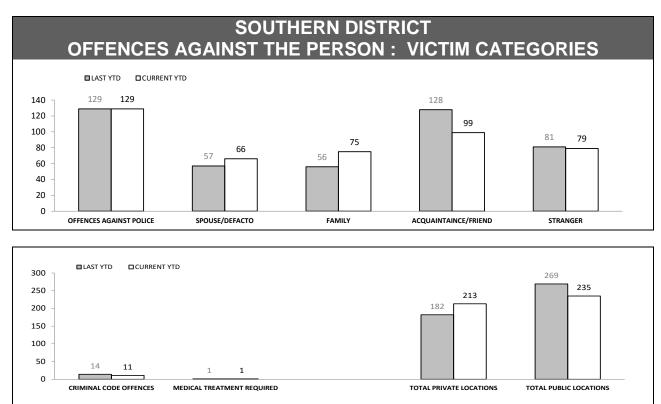

### **OFFENCES AGAINST THE PERSON: VICTIM CATEGORIES**

### **OFFENCES AGAINST POLICE**

| OFFENCE                       | LAST YTD | CURRENT YTD | CHANGE |        |
|-------------------------------|----------|-------------|--------|--------|
| ASSAULT                       | 57       | 57          | 0      | 0.0%   |
| RESIST                        | 67       | 66          | -1     | -1.5%  |
| OBSTRUCT                      | 16       | 23          | 7      | 43.8%  |
| THREATEN/ABUSE/<br>INTIMIDATE | 72       | 81          | 9      | 12.5%  |
| CRIMINAL CODE<br>OFFENCE      | 6        | 3           | -3     | -50.0% |

| LOCATIONS        |                                     |     |     |        |  |  |  |
|------------------|-------------------------------------|-----|-----|--------|--|--|--|
| OFFENCE          | OFFENCE LAST YTD CURRENT YTD CHANGE |     |     |        |  |  |  |
| DWELLING/HOUSE   | 352                                 | 407 | 55  | 15.6%  |  |  |  |
| LICENSED PREMISE | 42                                  | 36  | -6  | -14.3% |  |  |  |
| SCHOOL           | 17                                  | 23  | 6   | 35.3%  |  |  |  |
| PARK             | 6                                   | 4   | -2  | -33.3% |  |  |  |
| CAR PARK         | 33                                  | 22  | -11 | -33.3% |  |  |  |
| SPORTS GROUND    | 2                                   | 10  | 8   | 400.0% |  |  |  |

TOTAL PRIVATE LOCATIONS

TOTAL PUBLIC LOCATIONS