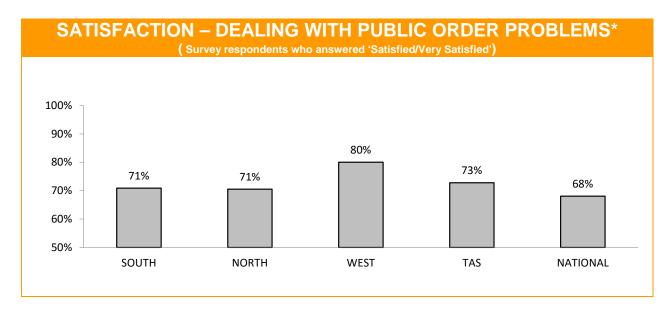

\* Examples of public order problems given were: vandalism, gangs, drunken & disorderly behaviour.

Source: supplied quarterly by Social Research Centre. Period: 12 months between October 2015 and September 2016.

No respondents were associated with Police.

Error margins on National, State and District figures are 0.5%, 2% and 4%, respectively.