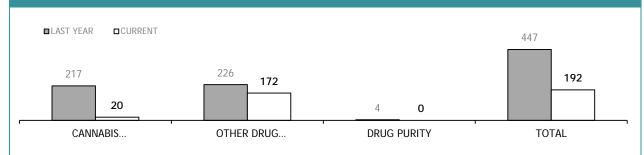

|                                    |          | DIS : S     | EIZU     | RES*        |          |             |          |             |
|------------------------------------|----------|-------------|----------|-------------|----------|-------------|----------|-------------|
|                                    | SOUTH    | I REGION    | NORTH    |             | WEST     |             | STATE    |             |
|                                    | LAST YTD | CURRENT YTD |
| CANNABIS PROCESSED (g)             | 1,483    | 7,339       | 6,375    | 8,780       | 2,381    | 29,079      | 10,239   | 45,198      |
| CANNABIS PLANTS                    | 25       | 475         | 29       | 7           | 16       | 1,093       | 70       | 1,575       |
| METHYLAMPHETAMINE/DERIVATIVES [gm] | 0        | 356         | 0        | 0           | 0        | 0           | 0        | 356         |
| AMPHETAMINES/DEXAMPHETAMINES (gm)  | 893      | 0           | 230      | 267         | 233      | 224         | 1,356    | 491         |
| ECSTASY/MDMA (Tablets)             | 781      | 313         | 152      | 0           | 27       | 564         | 960      | 877         |
| HEROIN (gm)                        | 0        | 21          | 0        | 0           | 0        | 0           | 0        | 21          |
| COCAINE (gm)                       | 0        | 6           | 0        | 14          | 0        | 0           | 0        | 20          |
| ANALOGUE/SYNTHETIC DRUGS (gm)      | 1,356    | 9           | 0        | 0           | 0        | 0           | 1,356    | 9           |
| POPPY CAPSULES                     | 0        | 0           | 0        | 0           | 0        | 0           | 0        | 0           |
| POPPY PRODUCT (gm)                 | 0        | 0           | 0        | 0           | 5        | 0           | 5        | 0           |
| PHARMACEUTICALS                    |          |             |          |             |          |             |          |             |
| - OPIOIDS (Tablets)                | 338      | 422         | 0        | 0           | 21       | 2           | 359      | 424         |
| - OPIOIDS (mls)                    | 50       | 0           | 0        | 0           | 0        | 0           | 50       | 0           |
| BENZODIAZEPINES (Tablets)          | 0        | 60          | 0        | 0           | 12       | 37          | 12       | 97          |
| STEROIDS [mls]                     | 0        | 615         | 0        | 0           | 0        | 675         | 0        | 1,290       |

\*Monthly seizure figures may not be finalised by the reporting deadline.

Source: self-reported monthly by districts