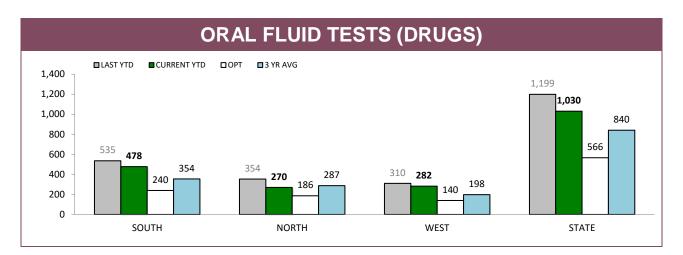

#### ALCOHOL AND DRUG TESTS BY AREA

| DISTRICT | -        | RANDOM BREATH TESTS: DISTRICT TRAFFIC<br>OPERATIONS |          | RANDOM BREATH TESTS: GENERAL PATROLS |          | ESTS (DRUGS) |
|----------|----------|-----------------------------------------------------|----------|--------------------------------------|----------|--------------|
| DISTRICT | LAST YTD | CURRENT YTD                                         | LAST YTD | CURRENT YTD                          | LAST YTD | CURRENT YTD  |
| SOUTH    | 16,959   | 22,930                                              | 47,557   | 56,382                               | 535      | 478          |
| NORTH    | 13,052   | 14,028                                              | 19,166   | 18,525                               | 354      | 270          |
| WEST     | 8,336    | 9,491                                               | 17,411   | 17,053                               | 310      | 282          |
| STATE    | 38,347   | 46,449                                              | 84,134   | 91,960                               | 1,199    | 1,030        |