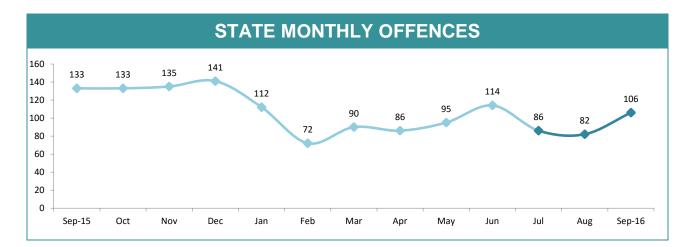

### STATE MONTHLY OFFENCES

|             | DIVISIONS |          |     |        |                                                |  |  |
|-------------|-----------|----------|-----|--------|------------------------------------------------|--|--|
| DIVISION    | LAST YTD  | THIS YTD | Cha | nge    | Annual<br>offences per<br>10,000<br>population |  |  |
| HOBART      | 87        | 96       | 9   | 10.3%  | 81:10,000                                      |  |  |
| GLENORCHY   | 67        | 70       | 3   | 4.5%   | 71:10,000                                      |  |  |
| KINGSTON    | 29        | 35       | 6   | 20.7%  | 27:10,000                                      |  |  |
| SOUTH-EAST  | 112       | 124      | 12  | 10.7%  | 58:10,000                                      |  |  |
| BRIDGEWATER | 79        | 55       | -24 | -30.4% | 72:10,000                                      |  |  |
| LAUNCESTON  | 177       | 147      | -30 | -16.9% | 104:10,000                                     |  |  |
| NORTH-EAST  | 20        | 24       | 4   | 20.0%  | 39:10,000                                      |  |  |
| DELORAINE   | 20        | 16       | -4  | -20.0% | 16:10,000                                      |  |  |
| BURNIE      | 62        | 101      | 39  | 62.9%  | 82:10,000                                      |  |  |
| DEVONPORT   | 65        | 105      | 40  | 61.5%  | 99:10,000                                      |  |  |
| QUEENSTOWN  | 2         | 13       | 11  | 550.0% | 5:10,000                                       |  |  |