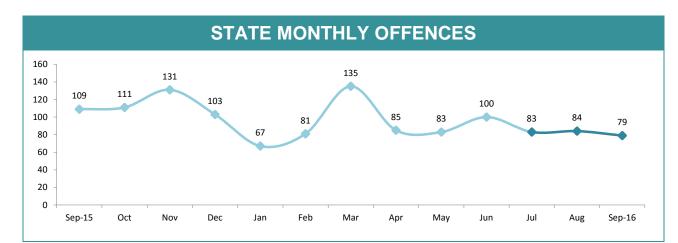

### STATE MONTHLY OFFENCES

|             | DIVISIONS |          |     |        |                                                |  |  |
|-------------|-----------|----------|-----|--------|------------------------------------------------|--|--|
| DIVISION    | LAST YTD  | THIS YTD | Cha | nge    | Annual<br>offences per<br>10,000<br>population |  |  |
| HOBART      | 87        | 96       | 9   | 10.3%  | 81:10,000                                      |  |  |
| GLENORCHY   | 67        | 70       | 3   | 4.5%   | 71:10,000                                      |  |  |
| KINGSTON    | 29        | 35       | 6   | 20.7%  | 27:10,000                                      |  |  |
| SOUTH-EAST  | 112       | 124      | 12  | 10.7%  | 58:10,000                                      |  |  |
| BRIDGEWATER | 79        | 55       | -24 | -30.4% | 72:10,000                                      |  |  |
| LAUNCESTON  | 177       | 147      | -30 | -16.9% | 104:10,000                                     |  |  |
| NORTH-EAST  | 20        | 24       | 4   | 20.0%  | 39:10,000                                      |  |  |
| DELORAINE   | 20        | 16       | -4  | -20.0% | 16:10,000                                      |  |  |
| BURNIE      | 62        | 101      | 39  | 62.9%  | 82:10,000                                      |  |  |
| DEVONPORT   | 65        | 105      | 40  | 61.5%  | 99:10,000                                      |  |  |
| QUEENSTOWN  | 2         | 13       | 11  | 550.0% | 5:10,000                                       |  |  |