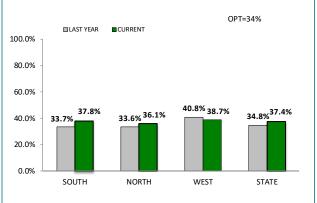

### **ANNUAL CLEAR UP %**

| DISTRICT | DISTRICT ANNUAL OFFENCES |        | % CLEARED |
|----------|--------------------------|--------|-----------|
| SOUTH    | 11,393                   | 5,617  | 49.3%     |
| NORTH    | 8,011                    | 3,730  | 46.6%     |
| WEST     | 5,294                    | 2,590  | 48.9%     |
| STATE    | 24,698                   | 11,937 | 48.3%     |