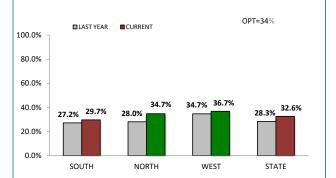

ANNUAL CLEAR UP %

| DISTRICT | ANNUAL<br>OFFENCES |     |       |
|----------|--------------------|-----|-------|
| SOUTH    | 627                | 186 | 29.7% |
| NORTH    | 380                | 132 | 34.7% |
| WEST     | 245                | 90  | 36.7% |
| STATE    | 1,252              | 408 | 32.6% |