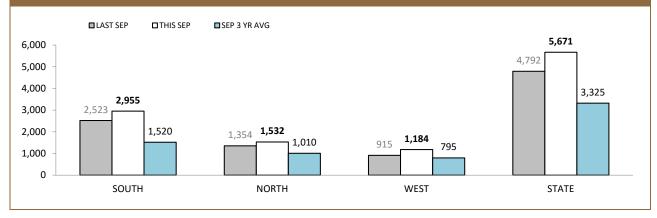

| 0           | -7     |  |  |  |  |
| AUSSAR ACTIVATED OVERTIME PAID HOURS                                                                                                                                                                                  | 18                         | 0           | -18    |  |  |  |  |
| <ul> <li>Flight Crew Training (Police and Paramedics) only.</li> <li>Other Training: SOG/Bombs/Hosneg/Search &amp; Rescue</li> <li>Police operations include all missions (other than Search &amp; Rescue)</li> </ul> | escue) coordinated by Tasp | ol.         | 1      |  |  |  |  |

Source: supplied monthly by Corporate Services



Source: self-reported monthly by districts

## General

#### ON HAND MISCELLANEOUS PROPERTY RECEIPTS\* (Held over 6 Months)



| ATEGORY                                                                                            | SOUTH | NORTH | WEST  | STATE |
|----------------------------------------------------------------------------------------------------|-------|-------|-------|-------|
| OTAL ON HAND MISCELLANEOUS PROPERTY RECEIPTS                                                       | 3,605 | 1,904 | 1,636 | 7,145 |
| ON HAND MISCELLANEOUS PROPERTY RECIEPTS HELD OVER 6 MONTHS                                         | 2,991 | 1,597 | 1,268 | 5,856 |
| ON HAND DISTRICT MISCELLANEOUS PROPERTY RECEIPTS HELD OVER 6<br>MONTHS (LESS EXEMPTIONS)           | 2,955 | 1,532 | 1,184 | 5,671 |
| EXEMPTIONS                                                                                         |       |       |