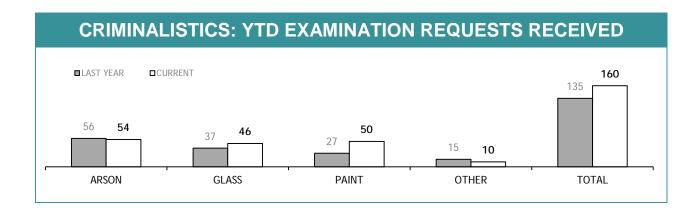

TION    | 1                                                            | 0                                                     | 0                                        |  |  |  |  |
| OTHER DRUG IDENTIFICATION  | 63                                                           | 0                                                     | 0                                        |  |  |  |  |
| DRUG PURITY                | 0                                                            | 0                                                     | 0                                        |  |  |  |  |
| TOTAL                      | 64                                                           | 0                                                     | -                                        |  |  |  |  |



### YTD TESTS COMPLETED





| TEST REQUESTS NOT COMPLETE |                                                              |                                                       |                                          |  |  |  |  |
|----------------------------|--------------------------------------------------------------|-------------------------------------------------------|------------------------------------------|--|--|--|--|
|                            | CURRENT REQUESTS<br>(RECEIVED WITHIN THE LAST TWO<br>MONTHS) | OLDER REQUESTS<br>(RECEIVED MORE THAN TWO MONTHS AGO) | AVERAGE DAYS ON HAND<br>(OLDER REQUESTS) |  |  |  |  |
| ARSON                      | 21                                                           | 0                                                     | 0