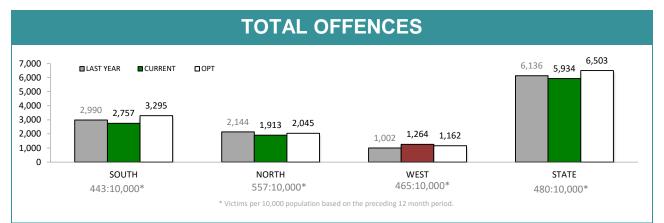

Source (all on page): Offence Reporting System

YTD OFFENDER STATUS

| ANNUAL CLEARUP |                    |                     |           |  |  |  |
|----------------|--------------------|---------------------|-----------|--|--|--|
| DISTRICT       | ANNUAL<br>OFFENCES | OFFENCES<br>CLEARED | % CLEARED |  |  |  |
| SOUTH          | 419                | 353                 | 84.2%     |  |  |  |
| NORTH          | 254                | 226                 | 89.0%     |  |  |  |
| WEST           | 156                | 142                 | 91.0%     |  |  |  |
| STATE          | 829                | 721                 | 87.0%     |  |  |  |

Source (all on page): Offence Reporting System

 DLAST YEAR
 ■CURRENT
 OPT=92%

 100.0%
 91.2%
 94.4%
 89.9%
 96.6%
 95.3%
 93.4%
 91.6%
 94.8%

 80.0%

 40.0%

WEST

STATE

ANNUAL OFFENCES DISTRICT % CLEARED OFFENCES CLEARED SOUTH 2,005 1,893 94.4% 96.6% NORTH 1,189 1,149 WEST 915 855 93.4% STATE 4,109 3,897 94.8%