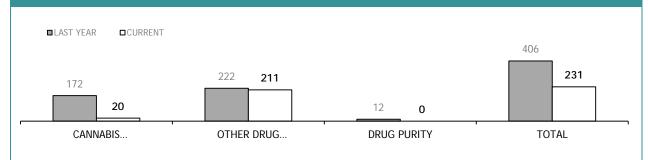

|                                    |          | DIS : S     | EIZU     | RES*        |          |             |          |             |
|------------------------------------|----------|-------------|----------|-------------|----------|-------------|----------|-------------|
|                                    | SOUTH    | I REGION    | NORTH    |             | WEST     |             | STATE    |             |
|                                    | LAST YTD | CURRENT YTD |
| CANNABIS PROCESSED (g)             | 1,483    | 7,339       | 6,375    | 8,780       | 2,381    | 29,079      | 10,239   | 45,198      |
| CANNABIS PLANTS                    | 25       | 475         | 29       | 7           | 16       | 1,093       | 70       | 1,575       |
| METHYLAMPHETAMINE/DERIVATIVES [gm] | 0        | 356         | 0        | 0           | 0        | 0           | 0        | 356         |
| AMPHETAMINES/DEXAMPHETAMINES (gm)  | 893      | 0           | 230      | 267         | 233      | 224         | 1,356    | 491         |
| ECSTASY/MDMA (Tablets)             | 781      | 313         | 152      | 0           | 27       | 564         | 960      | 877         |
| HEROIN (gm)                        | 0        | 21          | 0        | 0           | 0        | 0           | 0        | 21          |
| COCAINE (gm)                       | 0        | 6           | 0        | 14          | 0        | 0           | 0        | 20          |
| ANALOGUE/SYNTHETIC DRUGS (gm)      | 1,356    | 9           | 0        | 0           | 0        | 0           | 1,356    | 9           |
| POPPY CAPSULES                     | 0        | 0           | 0        | 0           | 0        | 0           | 0        | 0           |
| POPPY PRODUCT (gm)                 | 0        | 0           | 0        | 0           | 5        | 0           | 5        | 0           |
| PHARMACEUTICALS                    |          |             |          |             |          |             |          |             |
| - OPIOIDS (Tablets)                | 338      | 422         | 0        | 0           | 21       | 2           | 359      | 424         |
| - OPIOIDS (mls)                    | 50       | 0           | 0        | 0           | 0        | 0           | 50       | 0           |
| BENZODIAZEPINES (Tablets)          | 0        | 60          | 0        | 0           | 12       | 37          | 12       | 97          |
| STEROIDS [mls]                     | 0        | 615         | 0        | 0           | 0        | 675         | 0        | 1,290       |

\*Monthly seizure figures may not be finalised by the reporting deadline.

Source: self-reported monthly by districts