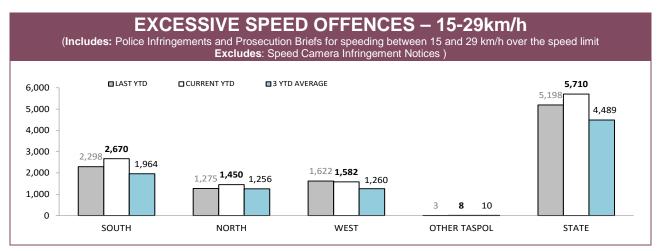

Source (all on page): DTO database

| DISTRICT     | INFRING  | EMENTS      | BRIEFS   |             |  |
|--------------|----------|-------------|----------|-------------|--|
| DISTRICT     | LAST YTD | CURRENT YTD | LAST YTD | CURRENT YTD |  |
| SOUTH        | 3,361    | 3,332       | 93       | 78          |  |
| NORTH        | 1,343    | 1,372       | 48       | 51          |  |
| WEST         | 1,257    | 988         | 63       | 46          |  |
| OTHER TASPOL | 12       | 20          | 2        | 4           |  |
| STATE        | 5,973    | 5,712       | 206      | 179         |  |

#### EXCESSIVE SPEED OFFENCES – 30km/h + (Includes: Police Infringements and Prosecution Briefs for speeding 30 km/h over the speed limit Excludes: Speed Camera Infringement Notices ) LAST YTD CURRENT YTD 3 YTD AVERAGE 169 SOUTH NORTH WEST OTHER TASPOL STATE