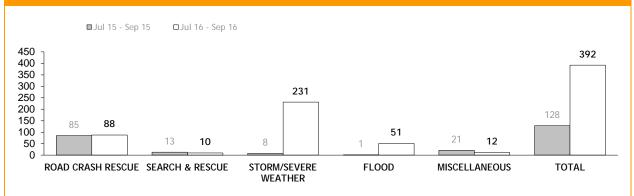

----------|-----------------|-----------------|--|--|--|--|
|                                                   | Jul 15 - Sep 15 | Jul 16 - Sep 16 |  |  |  |  |
| TRAINING COURSES CONDUCTED                        | 35              | 35              |  |  |  |  |
| NUMBER OF VOLUNTEERS ATTENDING                    | 290             | 224             |  |  |  |  |
| REFRESHER COURSES CONDUCTED                       | 36              | 29              |  |  |  |  |
| NUMBER OF VOLUNTEERS ATTENDING                    | 242             | 202             |  |  |  |  |
| COMPETENCY OR OTHER COURSE CERTIFICATES<br>ISSUED | 310             | 125             |  |  |  |  |
| TOTAL VOLUNTEER TRAINING HOURS                    | 6,644           | 6,158           |  |  |  |  |

# STATE TOTAL CALL OUTS



## **CALL OUTS : CATEGORIES**

| REGION     | ROAD CRAS                       | SH RESCUE       | SEARCH AI       | ND RESCUE       | DRESCUE STORM/SEVERE WEATH |                 |
|------------|---------------------------------|-----------------|-----------------|-----------------|----------------------------|-----------------|
| REGION     | Jul 15 - Sep 15 Jul 16 - Sep 16 |                 | Jul 15 - Sep 15 | Jul 16 - Sep 16 | Jul 15 - Sep 15            | Jul 16 - Sep 16 |
| SOUTH      | 30                              | 24              | 5               | 4               | 1                          | 136             |
| NORTH      | 32                              | 29              | 4               | 3               | 5                          | 48              |
| NORTH-WEST | 23