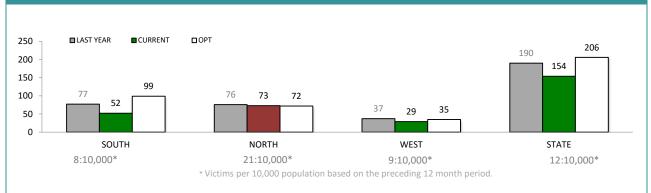

### **OFFENCES AGAINST THE PERSON: VICTIM CATEGORIES**

### NORTHERN DISTRICT OFFENCES AGAINST THE PERSON : VICTIM CATEGORIES

Source (all on page): Offence Reporting System

|          | RDS INCIDENTS RECORDED |                        |             |                                                                    |          |        |  |  |
|----------|------------------------|------------------------|-------------|--------------------------------------------------------------------|----------|--------|--|--|
| DISTRICT | TOTAL RADIO            | DISPATCH INCIDEN       | TS RECORDED | OPERATIONAL RADIO DISPATCH INCIDENTS<br>(Excludes cancelled tasks) |          |        |  |  |
| District | LAST YTD               | ST YTD THIS YTD CHANGE |             |                                                                    | THIS YTD | CHANGE |  |  |
| SOUTH    | 13,808                 | 14,211                 | 403         | 11,389                                                             | 11,956   | 567    |  |  |
| NORTH    | 7,510                  | 6,682                  | -828        | 6,229                                                              | 5,728    | -501   |  |  |
| WEST     | 4,624                  | 5,322                  | 698         | 3,775                                                              | 4,496    | 721    |  |  |
| STATE    | 25,942                 | 26,215                 | 273         | 21,393                                                             | 22,180   | 787    |  |  |