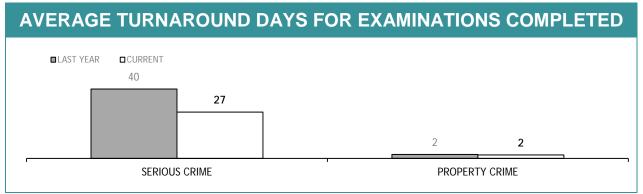

|
| PERSONNEL SUCCESSFULLY COMPLETING PROMOTION PROCESS : FEMALE | 0              |

## **PROMOTION : SERGEANTS**

|                                                              | THIS JUL - SEP |
|--------------------------------------------------------------|----------------|
| ELIGIBLE % SITTING PROMOTION EXAMINATIONS                    | 0%             |
| PERSONNEL SITTING PROMOTION EXAMINATIONS                     | 0              |
| PERSONNEL SUCCESSFULLY COMPLETING EXAMINATIONS               | 0              |
| PERSONNEL SUCCESSFULLY COMPLETING PROMOTION PROCESS : MALE   | 0              |
| PERSONNEL SUCCESSFULLY COMPLETING PROMOTION PROCESS : FEMALE | 0              |

## APPENDIX D

Source (all in Appendix D): LIMS (Laboratory Information Management System)











| EXAMINATION REQUESTS NOT COMPLETE |                                                              |                                                       |                                          |
|-----------------------------------|--------------------------------------------------------------|-------------------------------------------------------|------------------------------------------|
|                                   | CURRENT REQUESTS<br>(RECEIVED WITHIN THE LAST TWO<br>MONTHS) | OLDER REQUESTS<br>(RECEIVED MORE THAN TWO MONTHS AGO) | AVERAGE DAYS ON HAND<br>(OLDER REQUESTS) |
| SERIOUS CRIME                     | 237                                                          | 241                                                   | 86