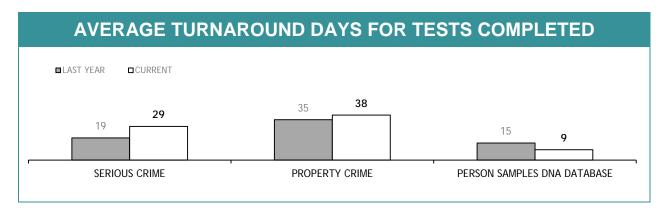

| CURRENT REQUESTS<br>(RECEIVED WITHIN THE LAST TWO<br>MONTHS) | OLDER REQUESTS<br>(RECEIVED MORE THAN TWO MONTHS AGO) | AVERAGE DAYS ON HAND<br>(OLDER REQUESTS) |
| SERIOUS CRIME                     | 237                                                          | 241                                                   | 86                                       |
| PROPERTY CRIME                    | 0                                                            | 0                                                     | 0                                        |
| TOTAL                             | 237                                                          | 241                                                   | -                                        |

SS







| TEST REQUESTS NOT COMPLETE         |                                                              |                                                       |                                          |
|------------------------------------|--------------------------------------------------------------|-------------------------------------------------------|------------------------------------------|
|                                    | CURRENT REQUESTS<br>(RECEIVED WITHIN THE LAST TWO<br>MONTHS) | OLDER REQUESTS<br>(RECEIVED MORE THAN TWO MONTHS AGO) | AVERAGE DAYS ON HAND<br>(OLDER REQUESTS) |
| SERIOUS CRIME                      | 277                                                          | 0                                                     | 0