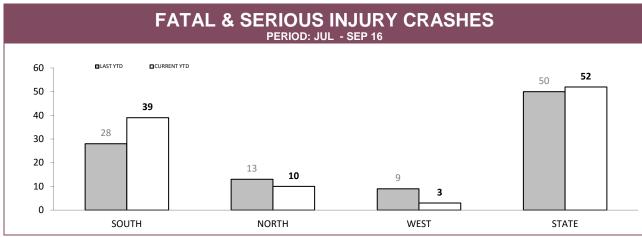

Source (all on page): RPOS Activity Report

Source: Crash Data Manager

Source: Crash Data Manager

|             |          | TOTAL CRASHES* |        | FATAL & SERIOUS INJURY CRASHES |             |        |
|-------------|----------|----------------|--------|--------------------------------|-------------|--------|
|             | LAST YTD | CURRENT YTD    | CHANGE | LAST YTD                       | CURRENT YTD | CHANGE |
| HOBART      | 318      | 323            | 5      | 4                              | 2           | -2     |
| GLENORCHY   | 181      | 179            | -2     | 2                              | 7           | 5      |
| KINGSTON    | 95       | 101            | 6      | 5                              | 10          | 5      |
| SOUTH-EAST  | 187      | 203            | 16     | 11                             | 13          | 2      |
| BRIDGEWATER | 97       | 86             | -11    | 6                              | 7           | 1      |
| LAUNCESTON  | 303      | 268            | -35    | 8                              | 2           | -6     |
| NORTH-EAST  | 48       | 58             | 10     | 3                              | 4           | 1      |
| DELORAINE   | 83       | 81             | -2     | 2                              | 4           | 2      |
| BURNIE      | 110      | 111            | 1      | 8                              | 1           | -7     |
| DEVONPORT   | 110      | 129            | 19     | 1                              | 2           | 1      |
| QUEENSTOWN  | 0        | 3              | 3      | 0                              | 0           | 0      |
| STATE       | 0        | 0              | 0      | 0                              | 0           | 0      |

Sources: Crash Data Manager (Serious/Fatal crashes); Traffic Crash Reporting System (Total Crashes)

\*Note: Total crash figures run one month behind other year to date figures to account for crash report processing time