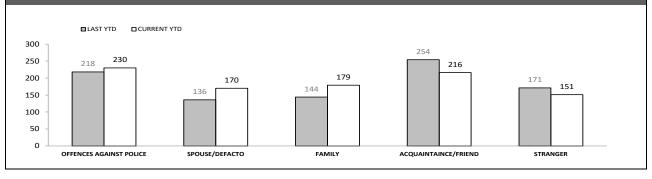

### NORTHERN DISTRICT OFFENCES AGAINST THE PERSON : VICTIM CATEGORIES

Source (all on page): Offence Reporting System

|          | RDS INCIDENTS RECORDED |                        |             |                                                                    |          |        |  |  |
|----------|------------------------|------------------------|-------------|--------------------------------------------------------------------|----------|--------|--|--|
| DISTRICT | TOTAL RADIO            | DISPATCH INCIDEN       | TS RECORDED | OPERATIONAL RADIO DISPATCH INCIDENTS<br>(Excludes cancelled tasks) |          |        |  |  |
| District | LAST YTD               | ST YTD THIS YTD CHANGE |             |                                                                    | THIS YTD | CHANGE |  |  |
| SOUTH    | 13,808                 | 14,211                 | 403         | 11,389                                                             | 11,956   | 567    |  |  |
| NORTH    | 7,510                  | 6,682                  | -828        | 6,229                                                              | 5,728    | -501   |  |  |
| WEST     | 4,624                  | 5,322                  | 698         | 3,775                                                              | 4,496    | 721    |  |  |
| STATE    | 25,942                 | 26,215                 | 273         | 21,393                                                             | 22,180   | 787    |  |  |