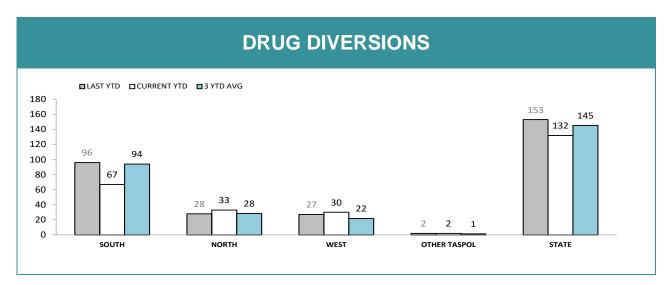

Source): Collation of this measure changed in 1<sup>st</sup> July 2016 from manual reporting by Districts to automated data extraction from Drug Offence Reporting System. Data reported prior to 1<sup>st</sup> July 2016 should not be compared to later data due to the change in collation method