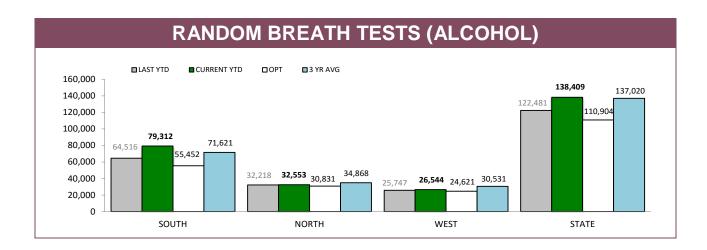

#### ALCOHOL AND DRUG TESTS BY AREA

| DISTRICT | -        | RANDOM BREATH TESTS: DISTRICT TRAFFIC<br>OPERATIONS |          | RANDOM BREATH TESTS: GENERAL PATROLS |          | ESTS (DRUGS) |
|----------|----------|-----------------------------------------------------|----------|--------------------------------------|----------|--------------|
| DISTRICT | LAST YTD | CURRENT YTD                                         | LAST YTD | CURRENT YTD                          | LAST YTD | CURRENT YTD  |
| SOUTH    | 16,959   | 22,930                                              | 47,557   | 56,382                               | 535      | 478          |
| NORTH    | 13,052   | 14,028                                              | 19,166   | 18,525                               | 354      | 270          |
| WEST     | 8,336    | 9,491                                               | 17,411   | 17,053                               | 310      | 282          |
| STATE    | 38,347   | 46,449                                              | 84,134   | 91,960                               | 1,199    | 1,030        |