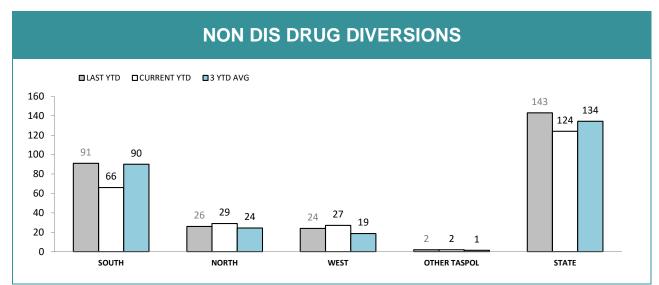

### NON DIS DRUG OFFENDERS

Source): Collation of this measure changed in 1<sup>st</sup> July 2016 from manual reporting by Districts to automated data extraction from Drug Offence Reporting System, Prosecution System and Information Bureau System. Data reported prior to 1<sup>st</sup> July 2016 should not be compared to later data due to the change in collation method