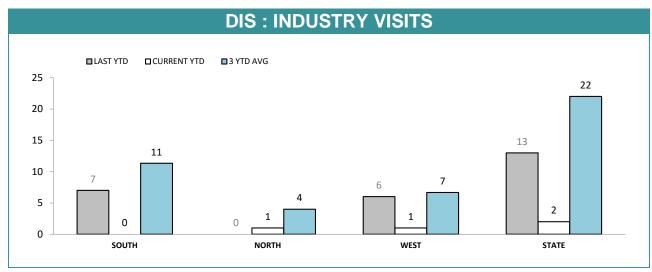

### NON DIS DRUG OFFENDERS

Source): Collation of this measure changed in 1<sup>st</sup> July 2016 from manual reporting by Districts to automated data extraction from Drug Offence Reporting System, Prosecution System and Information Bureau System. Data reported prior to 1<sup>st</sup> July 2016 should not be compared to later data due to the change in collation method

Source): Collation of this measure changed in 1st July 2016 from manual reporting by Districts to automated data extraction from Drug Offence Reporting System. Data reported prior to 1st July 2016 should not be compared to later data due to the change in collation method

Source): Collation of this measure changed in 1<sup>st</sup> July 2016 from manual reporting by Districts to automated data extraction from Drug Offence Reporting System, Prosecution System and Information Bureau System. Data reported prior to 1<sup>st</sup> July 2016 should not be compared to later data due to the change in collation method