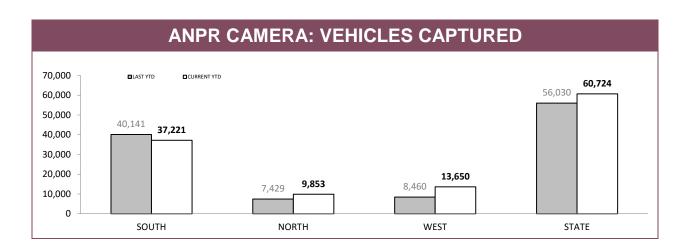

#### AUTOMATIC NUMBER PLATE RECOGNITION (ANPR) CAMERA: ROADSIDE HOURS

#### ANPR USAGE: % OF OFFENCES WHERE ANPR DETECTIONS USED

|       | DISQUALIFIED DRIVERS |             | UNLICENSED PERSONS |             | UNREGISTERED VEHICLES |            |
|-------|----------------------|-------------|--------------------|-------------|-----------------------|------------|
|       | LAST YTD             | CURRENT YTD | LAST YTD           | CURRENT YTD | LAST YTD              | CURRENT YT |
| SOUTH | 3.6%                 | 4.0%        | 2.2%               | 18.8%       | 14.3%                 | 20.3%      |
| NORTH | 2.9%                 | 1.4%        | 2.2%               | 18.4%       | 7.5%                  | 8.2%       |
| WEST  | 3.2%                 | 3.2%        | 3.6%               | 7.5%        | 8.5%                  | 12.9%      |
| STATE | 3.3%                 | 3.2%        | 2.6%               | 16.0%       | 11.0%                 | 15.1%      |