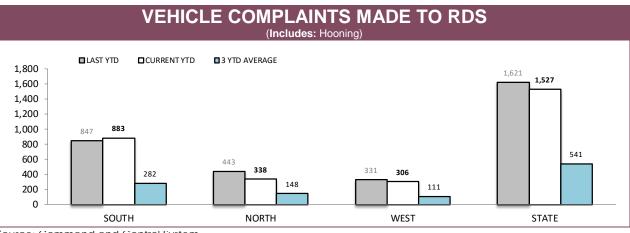

Source: Fine and Infringement Notice Database and Prosecution System

\*Figures for Support Districts not currently shown

Source: Command and Control System

Source: Vehicle Clamping & Confiscation System

|              | DANGEROUS OR | RECKLESS DRIVING                   | DRIVE WHILS        | T DISQUALIFIED         | EVADE POLICE              |                |
|--------------|--------------|------------------------------------|--------------------|------------------------|---------------------------|----------------|
|              | LAST YTD     | CURRENT YTD                        | LAST YTD           | CURRENT YTD            | LAST YTD                  | CURRENT YT     |
| SOUTH        | 3            | 6                                  | 25                 | 16                     | 36                        | 77             |
| NORTH        | 1            | 1                                  | 5                  | 5                      | 27                        | 35             |
| WEST         | 0            | 2                                  | 5                  | 7                      | 19                        | 38             |
| OTHER TASPOL | 0            | 0                                  | 2                  | 1                      | 0                         | 0              |
| STATE        | 4            | 9                                  | 37                 | 29                     | 82                        | 150            |
|              |              |                                    |                    |                        |                           |                |
|              |              | EED LIMIT BY<br>T 45 KM/H          | нос                | DNING                  | OTHER                     | OFFENCES       |
|              |              |                                    | HOC<br>LAST YTD    | DNING<br>CURRENT YTD   | OTHER<br>LAST YTD         |                |
| SOUTH        | AT LEAS      | Т 45 КМ/Н                          |                    |                        |                           |                |
| SOUTH        | AT LEAS      | CURRENT YTD                        | LAST YTD           | CURRENT YTD            | LAST YTD                  | CURRENT YT     |
|              | AT LEAS      | T 45 KM/H<br>CURRENT YTD<br>4      | LAST YTD           | CURRENT YTD            | LAST YTD                  | CURRENT YT     |
| NORTH        | AT LEAS      | T 45 KM/H<br>CURRENT YTD<br>4<br>2 | LAST YTD<br>8<br>3 | CURRENT YTD<br>11<br>8 | <b>LAST YTD</b><br>0<br>0 | CURRENT YT 1 0 |