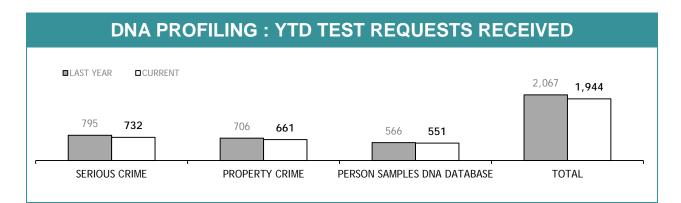

| CURRENT REQUESTS<br>(RECEIVED WITHIN THE LAST TWO<br>MONTHS) | OLDER REQUESTS<br>(RECEIVED MORE THAN TWO MONTHS AGO) | AVERAGE DAYS ON HAND<br>(OLDER REQUESTS) |
| SERIOUS CRIME                     | 237                                                          | 241                                                   | 86                                       |
| PROPERTY CRIME                    | 0                                                            | 0                                                     | 0                                        |
| TOTAL                             | 237                                                          | 241                                                   | -                                        |

SS







| TEST REQUESTS NOT COMPLETE         |                                                              |                                                       |                                          |
|------------------------------------|--------------------------------------------------------------|-------------------------------------------------------|------------------------------------------|
|                                    | CURRENT REQUESTS<br>(RECEIVED WITHIN THE LAST TWO<br>MONTHS) | OLDER REQUESTS<br>(RECEIVED MORE THAN TWO MONTHS AGO) | AVERAGE DAYS ON HAND<br>(OLDER REQUESTS) |
| SERIOUS CRIME                      | 277                                                          | 0                                                     | 0