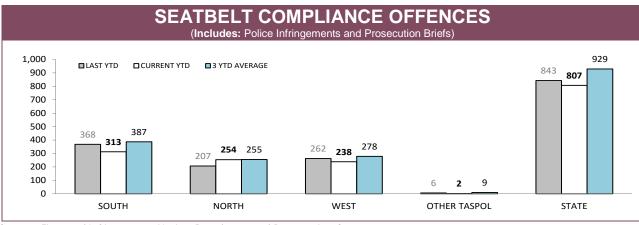

Source: Fine and Infringement Notice Database and Prosecution System

| RPOS TRAFFIC ENFORCEMENT<br>(CURRENT YTD)    |        |        |        |        |  |  |
|----------------------------------------------|--------|--------|--------|--------|--|--|
|                                              | SOUTH  | NORTH  | WEST   | STATE  |  |  |
| SPEEDING INFRINGEMENT NOTICES                | 5,079  | 1,698  | 1,833  | 8,610  |  |  |
| OTHER INFRINGMENT NOTICES                    | 825    | 516    | 331    | 1,672  |  |  |
| DRINK AND DRUG DRIVING OFFENCES              | 197    | 67     | 28     | 292    |  |  |
| RANDOM BREATH TESTS CONDUCTED                | 46,241 | 18,200 | 13,607 | 78,048 |  |  |
| ORAL FLUID TESTS CONDUCTED                   | 211    | 147    | 84     | 442    |  |  |
| DISQUALIFIED AND UNLICENSED DRIVERS DETECTED | 337    | 200    | 144    | 681    |  |  |
| UNREGISTERED VEHICLES DETECTED               | 383    | 253    | 160    | 796    |  |  |
| VEHICLES CLAMPED/CONFISCATED                 | 25     | 19     | 13     | 57     |  |  |