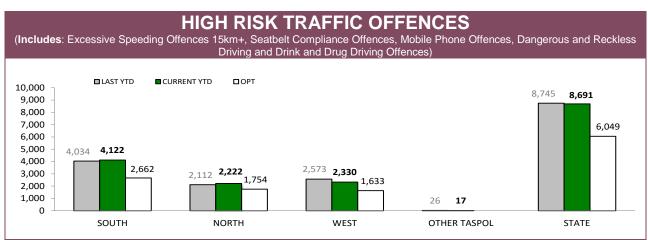

#### TOTAL TRAFFIC OFFENCES

| DICTRICT     | INFRINGEMENTS |             | CAUTIONS |             | BRIEFS   |             |
|--------------|---------------|-------------|----------|-------------|----------|-------------|
| DISTRICT     | LAST YTD      | CURRENT YTD | LAST YTD | CURRENT YTD | LAST YTD | CURRENT YTD |
| SOUTH        | 5,399         | 4,842       | 5,420    | 5,465       | 2,362    | 1,604       |
| NORTH        | 2,339         | 2,219       | 2,069    | 2,291       | 1,299    | 769         |
| WEST         | 2,078         | 1,585       | 2,717    | 2,602       | 1,266    | 893         |
| OTHER TASPOL | 72            | 48          | 26       | 23          | 27       | 17          |
| STATE        | 9,888         | 8,694       | 10,232   | 10,381      | 4,954    | 3,283       |

Source: Fine and Infringement Notice Database and Prosecution System

| RPOS TRAFFIC ENFORCEMENT<br>(CURRENT YTD)    |        |        |        |        |  |  |
|----------------------------------------------|--------|--------|--------|--------|--|--|
|                                              | SOUTH  | NORTH  | WEST   | STATE  |  |  |
| SPEEDING INFRINGEMENT NOTICES                | 5,079  | 1,698  | 1,833  | 8,610  |  |  |
| OTHER INFRINGMENT NOTICES                    | 825    | 516    | 331    | 1,672  |  |  |
| DRINK AND DRUG DRIVING OFFENCES              | 197    | 67     | 28     | 292    |  |  |
| RANDOM BREATH TESTS CONDUCTED                | 46,241 | 18,200 | 13,607 | 78,048 |  |  |
| ORAL FLUID TESTS CONDUCTED                   | 211    | 147    | 84     | 442    |  |  |
| DISQUALIFIED AND UNLICENSED DRIVERS DETECTED | 337    | 200    | 144    | 681    |  |  |
| UNREGISTERED VEHICLES DETECTED               | 383    | 253    | 160    | 796    |  |  |
| VEHICLES CLAMPED/CONFISCATED                 | 25     | 19     | 13     | 57     |  |  |