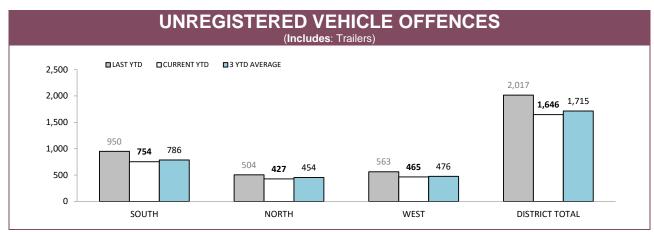

#### DANGEROUS AND RECKLESS DRIVING OFFENCES

Source: Fine and Infringement Notice Database and Prosecution System

Source: Fine and Infringement Notice Database (unlicensed driving offence notices), Prosecutions System (restricted, suspended, disqualified & unlicensed charges)

Source: Fine and Infringement Notice Database and Prosecution System

\*Figures for Support Districts not currently shown

Source: Command and Control System

Source: Vehicle Clamping & Confiscation System

|              | DANGEROUS OR | RECKLESS DRIVING                   | DRIVE WHILS        | T DISQUALIFIED         | EVADE POLICE              |                |
|--------------|--------------|------------------------------------|--------------------|------------------------|---------------------------|----------------|
|              | LAST YTD     | CURRENT YTD                        | LAST YTD           | CURRENT YTD            | LAST YTD                  | CURRENT YT     |
| SOUTH        | 3            | 6                                  | 25                 | 16                     | 36                        | 77             |
| NORTH        | 1            | 1                                  | 5                  | 5                      | 27                        | 35             |
| WEST         | 0            | 2                                  | 5                  | 7                      | 19                        | 38             |
| OTHER TASPOL | 0            | 0                                  | 2                  | 1                      | 0                         | 0              |
| STATE        | 4            | 9                                  | 37                 | 29                     | 82                        | 150            |
|              |              |                                    |                    |                        |                           |                |
|              |              | EED LIMIT BY<br>T 45 KM/H          | нос                | DNING                  | OTHER                     | OFFENCES       |
|              |              |                                    | HOC<br>LAST YTD    | DNING<br>CURRENT YTD   | OTHER<br>LAST YTD         |                |
| SOUTH        | AT LEAS      | Т 45 КМ/Н                          |                    |                        |                           |                |
| SOUTH        | AT LEAS      | CURRENT YTD                        | LAST YTD           | CURRENT YTD            | LAST YTD                  | CURRENT YT     |
|              | AT LEAS      | T 45 KM/H<br>CURRENT YTD<br>4      | LAST YTD           | CURRENT YTD            | LAST YTD                  | CURRENT YT     |
| NORTH        | AT LEAS      | T 45 KM/H<br>CURRENT YTD<br>4<br>2 | LAST YTD<br>8<br>3 | CURRENT YTD<br>11<br>8 | <b>LAST YTD</b><br>0<br>0 | CURRENT YT 1 0 |