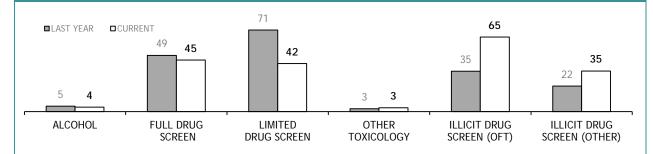

### **DRUG OFFENDER CATEGORIES\***

\* Source: Collation of this measure changed in 1st July 2016 from manual reporting by Districts to automated data extraction from Drug Offence Reporting System, Prosecution System and Information Bureau System. Data reported prior to 1st July 2016 should not be compared to later data due to the change in collation method

|                           | CATEGORY                 | SOUTH    |             | NORTH    |             | WEST     |             | STATE    |            |
|---------------------------|--------------------------|----------|-------------|----------|-------------|----------|-------------|----------|------------|
|                           | CATEGORY                 | LAST YTD | CURRENT YTD | LAST YTD | CURRENT YTD | LAST YTD | CURRENT YTD | LAST YTD | CURRENT YT |
|                           | CANNABIS/derivatives     | 12       | 19          | 21       | 25          | 15       | 37          | 48       | 81         |
|                           | METHYLAMPHETAMINE        | 13       | 18          | 13       | 15          | 13       | 19          | 39       | 52         |
|                           | AMPHETAMINES/derivatives | 1        | 5           | 0        | 0           | 0        | 1           | 1        | 6          |
|                           | ECSTASY                  | 3        | 6           | 4        | 4           | 1        | 1           | 8        | 11         |
| SERIOUS DRUG<br>OFFENDERS | NARCOTICS/derivatives    | 0        | 1           | 4        | 2           | 2        | 2           | 6        | 5          |
|                           | STEROID                  | 1        | 0           | 0        | 0           | 0        | 0           | 1        | 0          |
|                           | OTHER                    | 3        | 3           | 2        | 2           | 0        | 2           | 5        | 7          |
|                           | TOTAL                    | 33       | 52          | 44       | 48          | 31       | 62          | 108      | 162        |
|                           | TOTAL INDICTABLE         | 10       | 16          | 3        | 12          | 4        | 3           | 17       | 31         |
|                           | CANNABIS/derivatives     | 213      | 214         | 127      | 114         | 100      | 148         | 440      | 476        |
|                           | METHYLAMPHETAMINE        | 46       | 69          | 50       | 49          | 34       | 52          | 130      | 170        |
|                           | AMPHETAMINES/derivatives | 9        | 6           | 4        | 3           | 7        | 7           | 20       | 16         |
| DIS OTHER DRUG            | ECSTASY                  | 9        | 13          | 11       | 9           | 0        | 1           | 20       | 23         |
| OFFENDERS                 | NARCOTICS/derivatives    | 8        | 6           | 9        | 4           | 9        | 6           | 26       | 16         |
|                           | STEROID                  | 1        | 2           | 3        | 1           | 0        | 1           | 4        | 4          |
|                           | OTHER                    | 16       | 22          | 8        | 10          | 4        | 12          | 28       | 44         |
|                           | TOTAL                    | 302      | 332         | 212      | 190         | 154      | 227         | 668      | 749        |