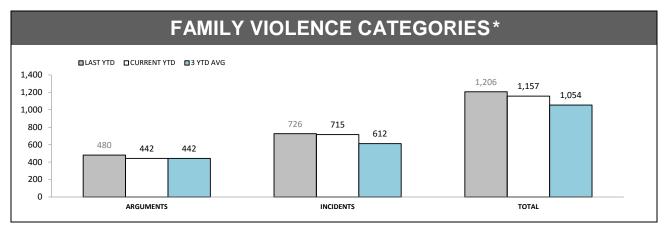

Source (all on page): Family Violence Management System

612

800

700

600 500

400