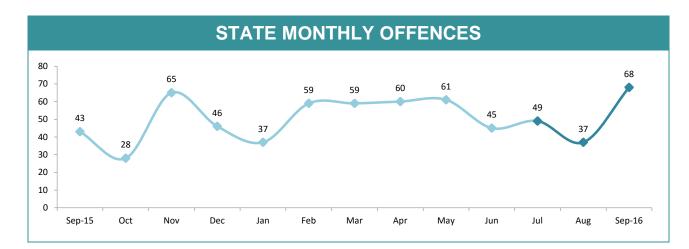

### STATE MONTHLY OFFENCES

|             | DIVISIONS |          |     |        |                                                |  |  |
|-------------|-----------|----------|-----|--------|------------------------------------------------|--|--|
| DIVISION    | LAST YTD  | THIS YTD | Cha | nge    | Annual<br>offences per<br>10,000<br>population |  |  |
| HOBART      | 87        | 96       | 9   | 10.3%  | 81:10,000                                      |  |  |
| GLENORCHY   | 67        | 70       | 3   | 4.5%   | 71:10,000                                      |  |  |
| KINGSTON    | 29        | 35       | 6   | 20.7%  | 27:10,000                                      |  |  |
| SOUTH-EAST  | 112       | 124      | 12  | 10.7%  | 58:10,000                                      |  |  |
| BRIDGEWATER | 79        | 55       | -24 | -30.4% | 72:10,000                                      |  |  |
| LAUNCESTON  | 177       | 147      | -30 | -16.9% | 104:10,000                                     |  |  |
| NORTH-EAST  | 20        | 24       | 4   | 20.0%  | 39:10,000                                      |  |  |
| DELORAINE   | 20        | 16       | -4  | -20.0% | 16:10,000                                      |  |  |
| BURNIE      | 62        | 101      | 39  | 62.9%  | 82:10,000                                      |  |  |
| DEVONPORT   | 65        | 105      | 40  | 61.5%  | 99:10,000                                      |  |  |
| QUEENSTOWN  | 2         | 13       | 11  | 550.0% | 5:10,000                                       |  |  |