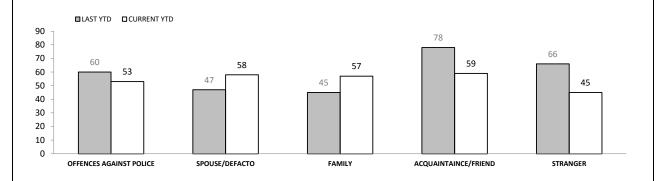

### NORTHERN DISTRICT OFFENCES AGAINST THE PERSON : VICTIM CATEGORIES

Source (all on page): Offence Reporting System

|          | RDS INCIDENTS RECORDED |                        |             |                                                                    |          |        |  |  |
|----------|------------------------|------------------------|-------------|--------------------------------------------------------------------|----------|--------|--|--|
| DISTRICT | TOTAL RADIO            | DISPATCH INCIDEN       | TS RECORDED | OPERATIONAL RADIO DISPATCH INCIDENTS<br>(Excludes cancelled tasks) |          |        |  |  |
| District | LAST YTD               | ST YTD THIS YTD CHANGE |             |                                                                    | THIS YTD | CHANGE |  |  |
| SOUTH    | 13,808                 | 14,211                 | 403         | 11,389                                                             | 11,956   | 567    |  |  |
| NORTH    | 7,510                  | 6,682                  | -828        | 6,229                                                              | 5,728    | -501   |  |  |
| WEST     | 4,624                  | 5,322                  | 698         | 3,775                                                              | 4,496    | 721    |  |  |
| STATE    | 25,942                 | 26,215                 | 273         | 21,393                                                             | 22,180   | 787    |  |  |