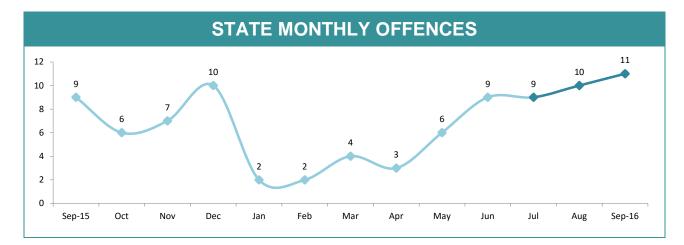

### **OFFENCES AGAINST THE PERSON: VICTIM CATEGORIES**

### **OFFENCES AGAINST THE PERSON: GENERAL CATEGORIES** LAST YTD CURRENT YTD 600 480 474 466 500 449 400 300 200 100 22 24 6 4

Source: Offence Reporting System

CRIMINAL CODE OFFENCES

MEDICAL TREATMENT REQUIRED