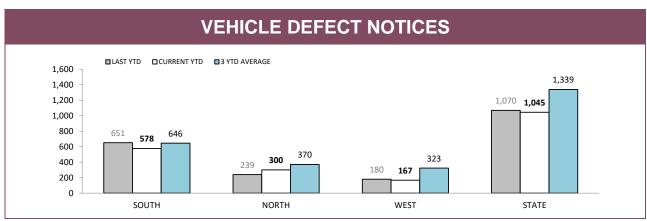

1,372       | 48       | 51          |  |
| WEST         | 1,257    | 988         | 63       | 46          |  |
| OTHER TASPOL | 12       | 20          | 2        | 4           |  |
| STATE        | 5,973    | 5,712       | 206      | 179         |  |



#### EXCESSIVE SPEED OFFENCES – 30km/h + (Includes: Police Infringements and Prosecution Briefs for speeding 30 km/h over the speed limit Excludes: Speed Camera Infringement Notices ) LAST YTD CURRENT YTD 3 YTD AVERAGE 169 SOUTH NORTH WEST OTHER TASPOL STATE

Source (all on page): Fine and Infringement Notice Database and Prosecution System



Sources: Fine and Infringement Notice Database (TINS); Prosecutions System (Briefs); Breath Analysis System (Drink Drivers)



Source: Fine and Infringement Notice Database and Prosecution System





Source: self-reported monthly by districts





# Road policing

#### ALCOHOL AND DRUG TESTS BY AREA

| DISTRICT | -        | RANDOM BREATH TESTS: DISTRICT TRAFFIC<br>OPERATIONS |          | RANDOM BREATH TESTS: GENERAL PATROLS |          | ESTS (DRUGS) |
|----------|----------|-----------------------------------------------------|----------|--------------------------------------|----------|--------------|
| DISTRICT | LAST YTD | CURRENT YTD                                         | LAST YTD | CURRENT YTD                          | LAST YTD | CURRENT YTD  |
| SOUTH    | 16,959   | 22,930                                              | 47,557   | 56,382                               | 535      | 478          |
| NORTH    | 13,052   | 14,028                                              | 19