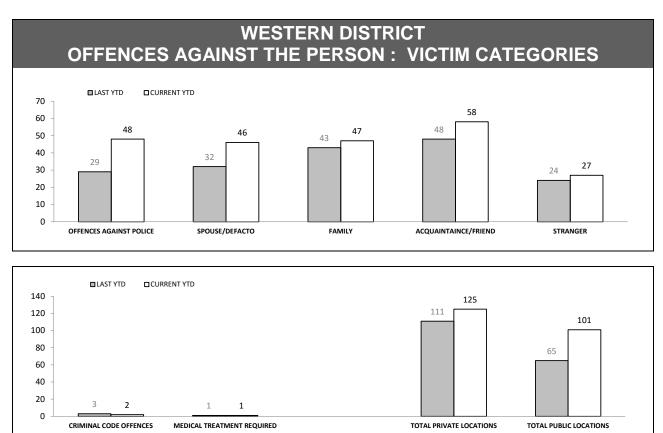

### NORTHERN DISTRICT OFFENCES AGAINST THE PERSON : VICTIM CATEGORIES

Source (all on page): Offence Reporting System

|          | RDS INCIDENTS RECORDED |                        |             |                                                                    |          |        |  |  |
|----------|------------------------|------------------------|-------------|--------------------------------------------------------------------|----------|--------|--|--|
| DISTRICT | TOTAL RADIO            | DISPATCH INCIDEN       | TS RECORDED | OPERATIONAL RADIO DISPATCH INCIDENTS<br>(Excludes cancelled tasks) |          |        |  |  |
| District | LAST YTD               | ST YTD THIS YTD CHANGE |             |                                                                    | THIS YTD | CHANGE |  |  |
| SOUTH    | 13,808                 | 14,211                 | 403         | 11,389                                                             | 11,956   | 567    |  |  |
| NORTH    | 7,510                  | 6,682                  | -828        | 6,229                                                              | 5,728    | -501   |  |  |
| WEST     | 4,624                  | 5,322                  | 698         | 3,775                                                              | 4,496    | 721    |  |  |
| STATE    | 25,942                 | 26,215                 | 273         | 21,393                                                             | 22,180   | 787    |  |  |