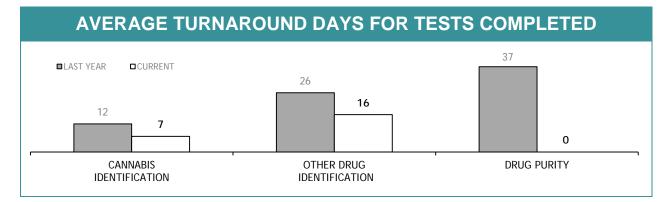

|
| ILLICIT DRUG SCREEN (OFT)   | 424                                                          | 30                                                    | 60                                       |
| ILLICIT DRUG SCREEN (OTHER) | 23                                                           | 1                                                     | 107                                      |
| TOTAL                       | 544                                                          | 66                                                    | -                                        |

'OFT' denotes a confirmatory sample from a driver after a positive drug Oral Fluid Test.

#### **ILLICIT DRUGS: YTD EXAMINATION REQUESTS RECEIVED**



### YTD TESTS COMPLETED





| TEST REQUESTS NOT COMPLETE |                                                              |                                                       |                                          |  |  |  |  |
|----------------------------|--------------------------------------------------------------|-------------------------------------------------------|------------------------------------------|--|--|--|--|
|                            | CURRENT REQUESTS<br>(RECEIVED WITHIN THE LAST TWO<br>MONTHS) | OLDER REQUESTS<br>(RECEIVED MORE THAN TWO MONTHS AGO) | AVERAGE DAYS ON HAND<br>(OLDER REQUESTS) |  |  |  |  |
| CANNABIS IDENTIFICATION    | 1                                                            | 0                                                     | 0