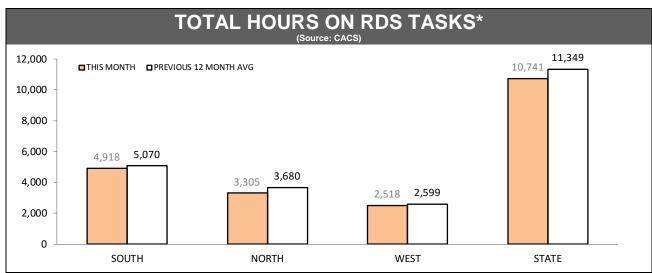

### NORTHERN DISTRICT OFFENCES AGAINST THE PERSON : VICTIM CATEGORIES

Source (all on page): Offence Reporting System

|          | RDS INCIDENTS RECORDED |                        |             |                                                                    |          |        |  |  |
|----------|------------------------|------------------------|-------------|--------------------------------------------------------------------|----------|--------|--|--|
| DISTRICT | TOTAL RADIO            | DISPATCH INCIDEN       | TS RECORDED | OPERATIONAL RADIO DISPATCH INCIDENTS<br>(Excludes cancelled tasks) |          |        |  |  |
| District | LAST YTD               | ST YTD THIS YTD CHANGE |             |                                                                    | THIS YTD | CHANGE |  |  |
| SOUTH    | 13,808                 | 14,211                 | 403         | 11,389                                                             | 11,956   | 567    |  |  |
| NORTH    | 7,510                  | 6,682                  | -828        | 6,229                                                              | 5,728    | -501   |  |  |
| WEST     | 4,624                  | 5,322                  | 698         | 3,775                                                              | 4,496    | 721    |  |  |
| STATE    | 25,942                 | 26,215                 | 273         | 21,393                                                             | 22,180   | 787    |  |  |