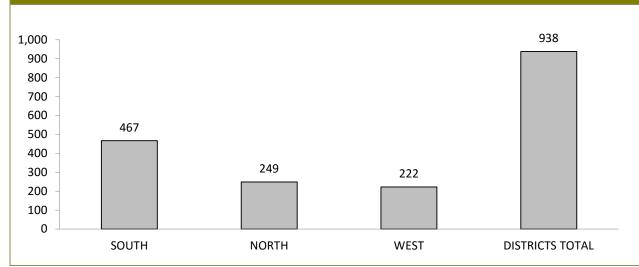

### ROAD & PUBLIC ORDER SERVICES (RPOS\*): PUBLIC ORDER ACTIVITIES

|                                        | SOUTH | NORTH | WEST | STATE |
|----------------------------------------|-------|-------|------|-------|
| Public Events Attended                 | 66    | 32    | 12   | 110   |
| Public Events - Total Hours            | 220   | 42    | 22   | 284   |
| Public Place Assaults - Arrests        | 5     | 2     | 0    | 7     |
| Public Place Assaults - Summons/YJAR   | 3     | 0     | 0    | 3     |
| Take into custody - Public Drunkenness | 12    | 0     | 2    | 14    |
| Licensed Premise Visits                | 2,162 | 318   | 332  | 2,812 |
| Liquor Confiscations                   | 59    | 4     | 92   | 155   |
| Liquor Infringement Notices (LINS)     | 153   | 15    | 94   | 262   |
| Move-On Orders Given                   | 386   | 11    | 28   | 425   |
| Dangerous Article Confiscations        | 5     | 2     | 2    | 9     |