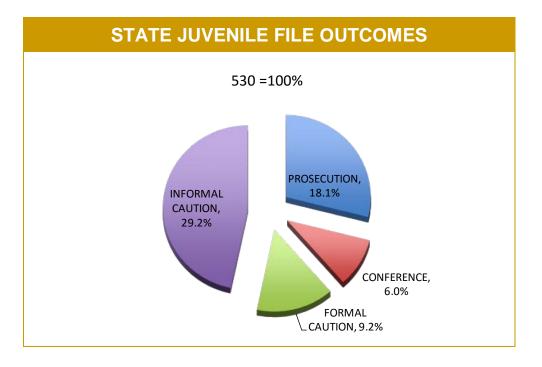

Source: Offence Reporting System

\*Each incident relates to one Offence Report and may be counted under multiple categories.

|              |                   |             | JUVE                                                       | NILE F      | ILE Ol               | JTCOM       | IES                    |             |                                                   |             |
|--------------|-------------------|-------------|------------------------------------------------------------|-------------|----------------------|-------------|------------------------|-------------|---------------------------------------------------|-------------|
| DISTRICT     | PROSECUTION FILES |             | COMMUNITY CONFERENCE<br>REFERRALS<br>(Youth Justice, DHHS) |             | FORMAL CAUTION FILES |             | INFORMAL CAUTION FILES |             | JUVENILES PRESENT AT FAMILY<br>VIOLENCE INCIDENTS |             |
|              | LAST YTD          | CURRENT YTD | LAST YTD                                                   | CURRENT YTD | LAST YTD             | CURRENT YTD | LAST YTD               | CURRENT YTD | LAST YTD                                          | CURRENT YTD |
| SOUTH        | 45                | 48          | 28                                                         | 25          | 40                   | 27          | 91                     | 89          | 192                                               | 205         |
| NORTH        | 33                | 26          | 10                                                         | 5           | 33                   | 8           | 29                     | 22          | 128                                               | 98          |
| WEST         | 15                | 20          | 4                                                          | 0           | 26                   | 14          | 46                     | 39          | 94                                                | 101         |
| OTHER TASPOL | 0                 | 2           | 1                                                          | 2           | 0                    | 0           | 0                      | 5           | NA                                                | NA          |
| STATE        | 93                | 96          | 43                                                         | 32          | 99                   | 49          | 166                    | 155         | 414                                               | 404         |

Source (all on page): Collation of this measure changed in 1<sup>st</sup> July 2016 from manual reporting by Districts to automated data extraction from Prosecution System, Information Bureau and Drug Offence Reporting System. Data reported prior to 1<sup>st</sup> July 2016 should not be compared to later data due to the change in collation method