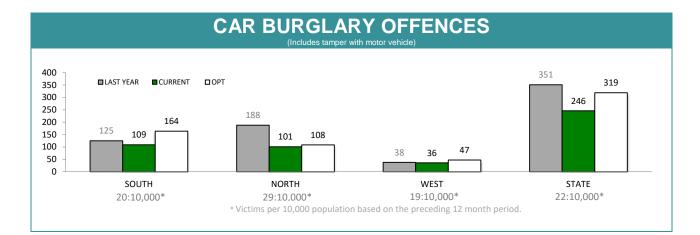

| DIVISION    | LAST YTD | THIS YTD | Cha | Change  |           |
|-------------|----------|----------|-----|---------|-----------|
| HOBART      | 33       | 21       | -12 | -36.4%  | 28:10,000 |
| GLENORCHY   | 37       | 33       | -4  | -10.8%  | 27:10,000 |
| KINGSTON    | 2        | 15       | 13  | 650.0%  | 9:10,000  |
| SOUTH-EAST  | 23       | 24       | 1   | 4.3%    | 17:10,000 |
| BRIDGEWATER | 30       | 16       | -14 | -46.7%  | 19:10,000 |
| LAUNCESTON  | 148      | 78       | -70 | -47.3%  | 53:10,000 |
| NORTH-EAST  | 5        | 13       | 8   | 160.0%  | 16:10,000 |
| DELORAINE   | 35       | 10       | -25 | -71.4%  | 6:10,000  |
| BURNIE      | 17       | 5        | -12 | -70.6%  | 18:10,000 |
| DEVONPORT   | 20       | 31       | 11  | 55.0%   | 30:10,000 |
| QUEENSTOWN  | 1        | 0        | -1  | -100.0% | 0:10,000  |

| DISTRICT | ANNUAL<br>OFFENCES | OFFENCES<br>CLEARED | % CLEARED |
|----------|--------------------|---------------------|-----------|
| SOUTH    | 504                | 146                 | 29.0%     |
| NORTH    | 423                | 103                 | 24.3%     |
| WEST     | 215                | 76                  | 35.3%     |
| STATE    | 1,142              | 325                 | 28.5%     |