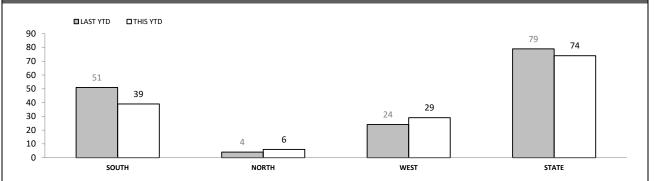

### **ANNUAL CLEAR UP %**

| DISTRICT | DISTRICT ANNUAL OFFENCES |        | % CLEARED |
|----------|--------------------------|--------|-----------|
| SOUTH    | 11,393                   | 5,617  | 49.3%     |
| NORTH    | 8,011                    | 3,730  | 46.6%     |
| WEST     | 5,294                    | 2,590  | 48.9%     |
| STATE    | 24,698                   | 11,937 | 48.3%     |