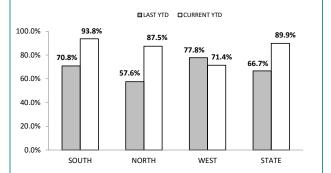

ANNUAL CLEAR UP %

| DISTRICT | ANNUAL OFFENCE<br>OFFENCES CLEARED |    | % CLEARED |  |  |
|----------|------------------------------------|----|-----------|--|--|
| SOUTH    | 48                                 | 45 | 93.8%     |  |  |
| NORTH    | 24                                 | 21 | 87.5%     |  |  |
| WEST     | 7                                  | 5  | 71.4%     |  |  |
| STATE    | 79                                 | 71 | 89.9%     |  |  |