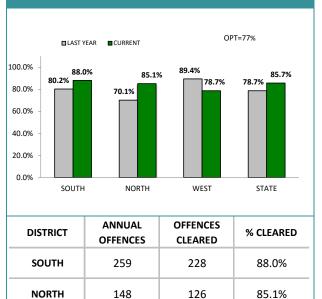

Source (all on page): Offence Reporting System

YTD OFFENDER STATUS

| ANNUAL CLEARUP |                    |                     |           |  |  |  |
|----------------|--------------------|---------------------|-----------|--|--|--|
| DISTRICT       | ANNUAL<br>OFFENCES | OFFENCES<br>CLEARED | % CLEARED |  |  |  |
| SOUTH          | 419                | 353                 | 84.2%     |  |  |  |
| NORTH          | 254                | 226                 | 89.0%     |  |  |  |
| WEST           | 156                | 142                 | 91.0%     |  |  |  |
| STATE          | 829                | 721                 | 87.0%     |  |  |  |

Source (all on page): Offence Reporting System

 DLAST YEAR
 ■CURRENT
 OPT=92%

 100.0%
 91.2%
 94.4%
 89.9%
 96.6%
 95.3%
 93.4%
 91.6%
 94.8%

 80.0%

 40.0%

WEST

STATE

ANNUAL OFFENCES DISTRICT % CLEARED OFFENCES CLEARED SOUTH 2,005 1,893 94.4% 96.6% NORTH 1,189 1,149 WEST 915 855 93.4% STATE 4,109 3,897 94.8%