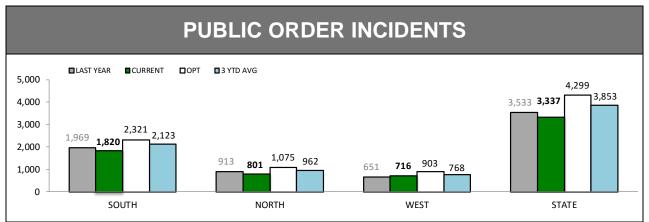

# **Public Safety**

|          | PUBLIC DISTURBANCE                |       |     |  |  |  |  |  |
|----------|-----------------------------------|-------|-----|--|--|--|--|--|
| DISTRICT | DISTRICT LAST YTD THIS YTD CHANGE |       |     |  |  |  |  |  |
| SOUTH    | 623                               | 534   | -89 |  |  |  |  |  |
| NORTH    | 269                               | 258   | -11 |  |  |  |  |  |
| WEST     | 175                               | 214   | 39  |  |  |  |  |  |
| STATE    | 1,067                             | 1,006 | -61 |  |  |  |  |  |

| PUBLIC NOISE |                                |       |     |  |  |  |
|--------------|--------------------------------|-------|-----|--|--|--|
| DISTRICT     | DISTRICT LAST YTD THIS YTD CH/ |       |     |  |  |  |
| SOUTH        | 596                            | 563   | -33 |  |  |  |
| NORTH        | 258                            | 245   | -13 |  |  |  |
| WEST         | 289                            | 294   | 5   |  |  |  |
| STATE        | 1,143                          | 1,102 | -41 |  |  |  |

| VANDALISM                        |     |     |     |  |  |  |
|----------------------------------|-----|-----|-----|--|--|--|
| DISTRICT LAST YTD THIS YTD CHANG |     |     |     |  |  |  |
| SOUTH                            | 236 | 211 | -25 |  |  |  |
| NORTH                            | 166 | 120 | -46 |  |  |  |
| WEST                             | 72  | 74  | 2   |  |  |  |
| STATE                            | 474 | 405 | -69 |  |  |  |

Source (all on page): Command And Control System

| OFFENSIVE BEHAVIOUR |          |          |        |  |  |  |
|---------------------|----------|----------|--------|--|--|--|
| DISTRICT            | LAST YTD | THIS YTD | CHANGE |  |  |  |
| SOUTH               | 521      | 522      | 1      |  |  |  |
| NORTH               | 228      | 183      | -45    |  |  |  |
| WEST                | 116      | 135      | 19     |  |  |  |
| STATE               | 865      | 840      | -25    |  |  |  |