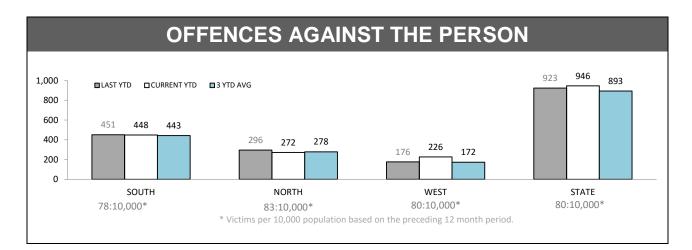

:10,000  |  |  |
|             | -         |          |     |                                                |           |  |  |

Source (all on page): Offence Reporting System

YTD OFFENDER STATUS



| ANNUAL CLEARUP |                    |                     |           |  |  |  |
|----------------|--------------------|---------------------|-----------|--|--|--|
| DISTRICT       | ANNUAL<br>OFFENCES | OFFENCES<br>CLEARED | % CLEARED |  |  |  |
| SOUTH          | 419                | 353                 | 84.2%     |  |  |  |
| NORTH          | 254                | 226                 | 89.0%     |  |  |  |
| WEST           | 156                | 142                 | 91.0%     |  |  |  |
| STATE          | 829                | 721                 | 87.0%     |  |  |  |

# Public safety





20.0%

SOUTH

| DIVISIONS   |          |                          |     |        |            |  |  |
|-------------|----------|--------------------------|-----|--------|------------|--|--|
| DIVISION    | LAST YTD | LAST YTD THIS YTD Change |     |        |            |  |  |
| HOBART      | 152      | 136                      | -16 | -10.5% | 130:10,000 |  |  |
| GLENORCHY   | 79       | 97                       | 18  | 22.8%  | 104:10,000 |  |  |
| KINGSTON    | 46       | 40                       | -6  | -13.0% | 30:10,000  |  |  |
| SOUTH-EAST  | 113      | 98                       | -15 | -13.3% | 54:10,000  |  |  |
| BRIDGEWATER | 61       | 77                       | 16  | 26.2%  | 92:10,000  |  |  |
| LAUNCESTON  | 234      | 193                      | -41 | -17.5% | 130:10,00