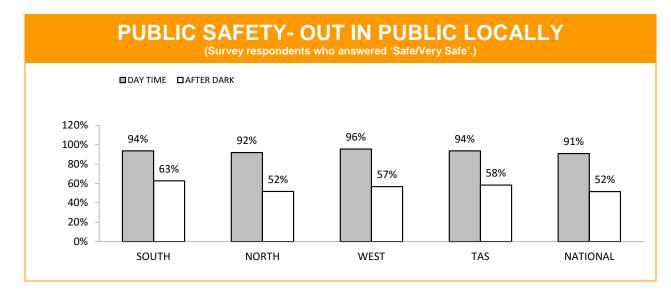

# **Policing - Public Satisfaction**

\*The question "How safe do you feel at home during the daytime" has been removed from the SRC survey.

| STATEMENTS ABOUT POLICE<br>(Survey respondents who agreed/strongly agreed with the statement.) |     |     |     |     |     |  |  |  |
|------------------------------------------------------------------------------------------------|-----|-----|-----|-----|-----|--|--|--|
| SOUTH NORTH WEST TASMANIAN NATIONAL<br>AVERAGE AVERAGE                                         |     |     |     |     |     |  |  |  |
| I THINK POLICE PERFORM THEIR JOB<br>PROFESSIONALLY                                             | 87% | 91% | 92% | 89% | 88% |  |  |  |
| POLICE TREAT PEOPLE FAIRLY AND EQUALLY                                                         | 79% | 79% | 83% | 80% | 76% |  |  |  |
| MOST POLICE ARE HONEST                                                                         | 77% | 78% | 76% | 77% | 75% |  |  |  |
| I DO HAVE CONFIDENCE IN THE POLICE                                                             | 89% | 88% | 90% | 89% | 86% |  |  |  |