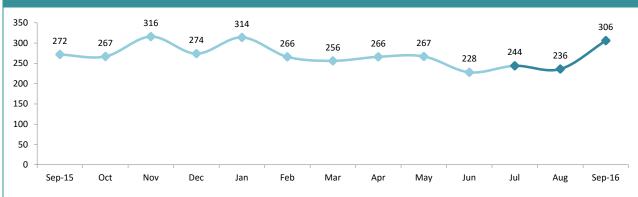

### STATE MONTHLY OFFENCES

|             | DIVISIONS |          |     |        |                                                |  |  |
|-------------|-----------|----------|-----|--------|------------------------------------------------|--|--|
| DIVISION    | LAST YTD  | THIS YTD | Cha | nge    | Annual<br>offences per<br>10,000<br>population |  |  |
| HOBART      | 87        | 96       | 9   | 10.3%  | 81:10,000                                      |  |  |
| GLENORCHY   | 67        | 70       | 3   | 4.5%   | 71:10,000                                      |  |  |
| KINGSTON    | 29        | 35       | 6   | 20.7%  | 27:10,000                                      |  |  |
| SOUTH-EAST  | 112       | 124      | 12  | 10.7%  | 58:10,000                                      |  |  |
| BRIDGEWATER | 79        | 55       | -24 | -30.4% | 72:10,000                                      |  |  |
| LAUNCESTON  | 177       | 147      | -30 | -16.9% | 104:10,000                                     |  |  |
| NORTH-EAST  | 20        | 24       | 4   | 20.0%  | 39:10,000                                      |  |  |
| DELORAINE   | 20        | 16       | -4  | -20.0% | 16:10,000                                      |  |  |
| BURNIE      | 62        | 101      | 39  | 62.9%  | 82:10,000                                      |  |  |
| DEVONPORT   | 65        | 105      | 40  | 61.5%  | 99:10,000                                      |  |  |
| QUEENSTOWN  | 2         | 13       | 11  | 550.0% | 5:10,000                                       |  |  |