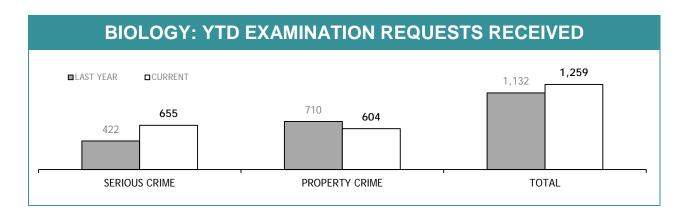

|
| PERSONNEL SUCCESSFULLY COMPLETING PROMOTION PROCESS : FEMALE | 0              |

## **PROMOTION : SERGEANTS**

|                                                              | THIS JUL - SEP |
|--------------------------------------------------------------|----------------|
| ELIGIBLE % SITTING PROMOTION EXAMINATIONS                    | 0%             |
| PERSONNEL SITTING PROMOTION EXAMINATIONS                     | 0              |
| PERSONNEL SUCCESSFULLY COMPLETING EXAMINATIONS               | 0              |
| PERSONNEL SUCCESSFULLY COMPLETING PROMOTION PROCESS : MALE   | 0              |
| PERSONNEL SUCCESSFULLY COMPLETING PROMOTION PROCESS : FEMALE | 0              |

## APPENDIX D

Source (all in Appendix D): LIMS (Laboratory Information Management System)











| EXAMINATION REQUESTS NOT COMPLETE |                                                              |                                                       |                                          |
|-----------------------------------|--------------------------------------------------------------|-------------------------------------------------------|------------------------------------------|
|                                   | CURRENT REQUESTS<br>(RECEIVED WITHIN THE LAST TWO<br>MONTHS) | OLDER REQUESTS<br>(RECEIVED MORE THAN TWO MONTHS AGO) | AVERAGE DAYS ON HAND<br>(OLDER REQUESTS) |
| SERIOUS CRIME                     | 237                                                          | 241                                                   | 86