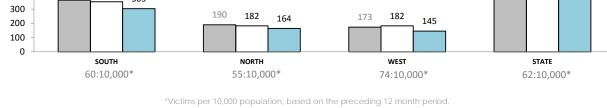

|             | DIVISIONS |          |     |                                                |           |  |  |
|-------------|-----------|----------|-----|------------------------------------------------|-----------|--|--|
| DIVISION    | LAST YTD  | THIS YTD | Cha | Annual<br>offences per<br>10,000<br>population |           |  |  |
| HOBART      | 34        | 42       | 8   | 23.5%                                          | 38:10,000 |  |  |
| GLENORCHY   | 20        | 13       | -7  | -35.0%                                         | 21:10,000 |  |  |
| KINGSTON    | 4         | 4        | 0   | 0.0%                                           | 4:10,000  |  |  |
| SOUTH-EAST  | 20        | 11       | -9  | -45.0%                                         | 7:10,000  |  |  |
| BRIDGEWATER | 6         | 13       | 7   | 116.7%                                         | 18:10,000 |  |  |
| LAUNCESTON  | 47        | 38       | -9  | -19.1%                                         | 25:10,000 |  |  |
| NORTH-EAST  | 6         | 5        | -1  | -16.7%                                         | 22:10,000 |  |  |
| DELORAINE   | 6         | 7        | 1   | 16.7%                                          | 7:10,000  |  |  |
| BURNIE      | 8         | 9        | 1   | 12.5%                                          | 14:10,000 |  |  |
| DEVONPORT   | 17        | 28       | 11  | 64.7%                                          | 19:10,000 |  |  |
| QUEENSTOWN  | 0         | 1        | 1   | -                                              | 1:10,000  |  |  |
|             | -         |          |     |                                                |           |  |  |