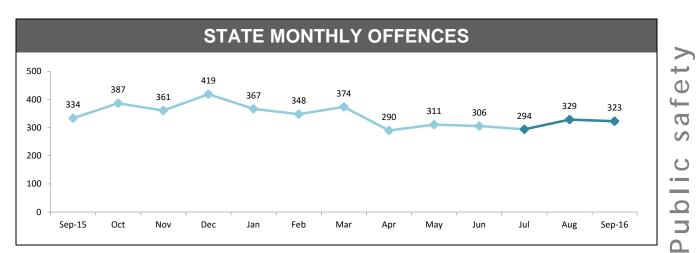

### STATE MONTHLY OFFENCES

|             | DIVISIONS |          |     |        |                                                |  |  |
|-------------|-----------|----------|-----|--------|------------------------------------------------|--|--|
| DIVISION    | LAST YTD  | THIS YTD | Cha | nge    | Annual<br>offences per<br>10,000<br>population |  |  |
| HOBART      | 87        | 96       | 9   | 10.3%  | 81:10,000                                      |  |  |
| GLENORCHY   | 67        | 70       | 3   | 4.5%   | 71:10,000                                      |  |  |
| KINGSTON    | 29        | 35       | 6   | 20.7%  | 27:10,000                                      |  |  |
| SOUTH-EAST  | 112       | 124      | 12  | 10.7%  | 58:10,000                                      |  |  |
| BRIDGEWATER | 79        | 55       | -24 | -30.4% | 72:10,000                                      |  |  |
| LAUNCESTON  | 177       | 147      | -30 | -16.9% | 104:10,000                                     |  |  |
| NORTH-EAST  | 20        | 24       | 4   | 20.0%  | 39:10,000                                      |  |  |
| DELORAINE   | 20        | 16       | -4  | -20.0% | 16:10,000                                      |  |  |
| BURNIE      | 62        | 101      | 39  | 62.9%  | 82:10,000                                      |  |  |
| DEVONPORT   | 65        | 105      | 40  | 61.5%  | 99:10,000                                      |  |  |
| QUEENSTOWN  | 2         | 13       | 11  | 550.0% | 5:10,000                                       |  |  |