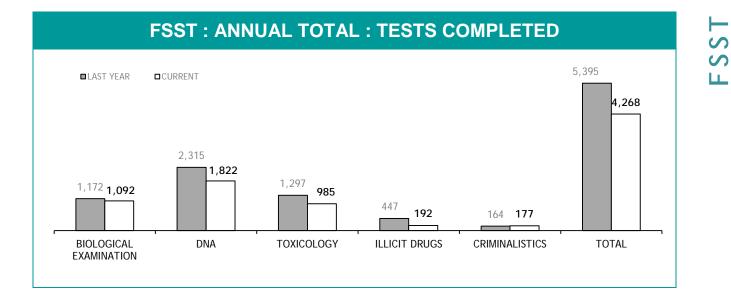

0              |
| PERSONNEL SUCCESSFULLY COMPLETING PROMOTION PROCESS : FEMALE | 0              |

## **PROMOTION : SERGEANTS**

|                                                              | THIS JUL - SEP |
|--------------------------------------------------------------|----------------|
| ELIGIBLE % SITTING PROMOTION EXAMINATIONS                    | 0%             |
| PERSONNEL SITTING PROMOTION EXAMINATIONS                     | 0              |
| PERSONNEL SUCCESSFULLY COMPLETING EXAMINATIONS               | 0              |
| PERSONNEL SUCCESSFULLY COMPLETING PROMOTION PROCESS : MALE   | 0              |
| PERSONNEL SUCCESSFULLY COMPLETING PROMOTION PROCESS : FEMALE | 0              |

## APPENDIX D

Source (all in Appendix D): LIMS (Laboratory Information Management System)











| EXAMINATION REQUESTS NOT COMPLETE |                                                              |                                                       |                                          |
|-----------------------------------|--------------------------------------------------------------|-------------------------------------------------------|------------------------------------------|
|                                   | CURRENT REQUESTS<br>(RECEIVED WITHIN THE LAST TWO<br>MONTHS) | OLDER REQUESTS<br>(RECEIVED MORE THAN TWO MONTHS AGO) | AVERAGE DAYS ON HAND<br>(OLDER REQUESTS) |
| SERIOUS CRIME                     | 237                                                          | 241                                                   | 86