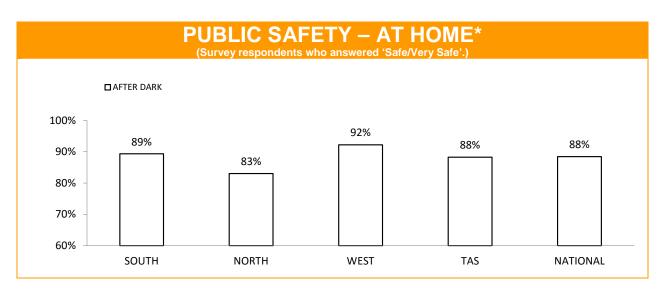

# **Policing - Public Satisfaction**

\*The question "How safe do you feel at home during the daytime" has been removed from the SRC survey.

| STATEMENTS ABOUT POLICE<br>(Survey respondents who agreed/strongly agreed with the statement.) |     |     |     |     |     |  |  |  |
|------------------------------------------------------------------------------------------------|-----|-----|-----|-----|-----|--|--|--|
| SOUTH NORTH WEST TASMANIAN NATIONAL<br>AVERAGE AVERAGE                                         |     |     |     |     |     |  |  |  |
| I THINK POLICE PERFORM THEIR JOB<br>PROFESSIONALLY                                             | 87% | 91% | 92% | 89% | 88% |  |  |  |
| POLICE TREAT PEOPLE FAIRLY AND EQUALLY                                                         | 79% | 79% | 83% | 80% | 76% |  |  |  |
| MOST POLICE ARE HONEST                                                                         | 77% | 78% | 76% | 77% | 75% |  |  |  |
| I DO HAVE CONFIDENCE IN THE POLICE                                                             | 89% | 88% | 90% | 89% | 86% |  |  |  |