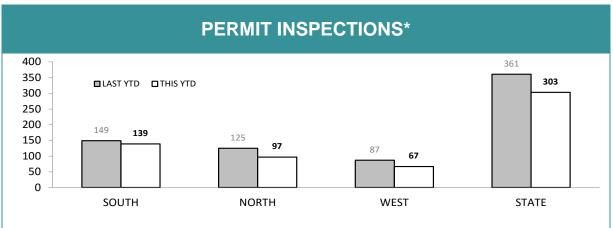

----------------------------------------------------------------------|------------------|------|-----|------|
|                                                                                             | LAST YTD CURRENT |      |     | RENT |
| CRIMESTOPPER REPORTS                                                                        | 679              |      | 786 |      |
| CS REPORTS WITH POSITIVE RESULT                                                             | 25               | 3.7% | 23  | 2.9% |
| CS REPORTS RELATING TO BUSHWATCH                                                            |                  | 0    | (   | )    |

Source (all on page): self-reported monthly by district



\*Note: data includes finalised inspections only. Source: Firearms and Weapons Database



\*Note: data includes finalised inspections only. Source: Firearms and Weapons Database

| FIREARMS SERVICI                                       | ES*      |             |
|--------------------------------------------------------|----------|-------------|
|                                                        | LAST YTD | CURRENT YTD |
| NUMBER OF FIREARMS LICENCE HOLDERS                     | 37,452   | 37,739      |
| NUMBER OF LICENCE HOLDERS FAILING TO RENEW             | 205      | 217         |
| TOTAL UNLICENSED PERSONS WITH ACTIVE FIREARMS          | 198      | 149         |
| NUMBER OF PROHIBITION ORDERS ISSUED<br>(CURRENT MONTH) | 2        | 0           |
| NUMBER OF PROHIBITION ORDERS ISSUED<br>(YTD)           | 8        | 2           |
| NUMBER OF REGISTERED FIREARMS