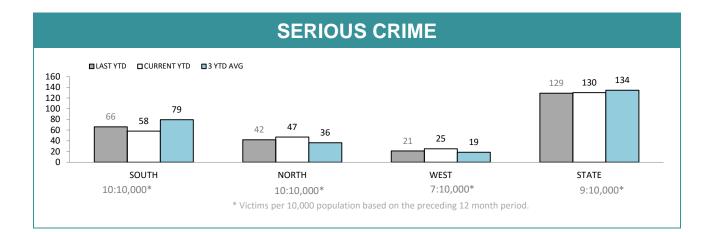

# Crime

|             | DIVISIONS |          |        |        |                                                |  |  |
|-------------|-----------|----------|--------|--------|------------------------------------------------|--|--|
| DIVISION    | LAST YTD  | THIS YTD | Change |        | Annual<br>offences per<br>10,000<br>population |  |  |
| HOBART      | 768       | 753      | -15    | -2.0%  | 628:10,000                                     |  |  |
| GLENORCHY   | 697       | 614      | -83    | -11.9% | 596:10,000                                     |  |  |
| KINGSTON    | 277       | 236      | -41    | -14.8% | 180:10,000                                     |  |  |
| SOUTH-EAST  | 756       | 746      | -10    | -1.3%  | 385:10,000                                     |  |  |
| BRIDGEWATER | 492       | 408      | -84    | -17.1% | 492:10,000                                     |  |  |
| LAUNCESTON  | 1,681     | 1,523    | -158   | -9.4%  | 952:10,000                                     |  |  |
| NORTH-EAST  | 173       | 163      | -10    | -5.8%  | 328:10,000                                     |  |  |
| DELORAINE   | 290       | 227      | -63    | -21.7% | 167:10,000                                     |  |  |
| BURNIE      | 376       | 459      | 83     | 22.1%  | 442:10,000                                     |  |  |
| DEVONPORT   | 586       | 758      | 172    | 29.4%  | 715:10,000                                     |  |  |
| QUEENSTOWN  | 40        | 47       | 7      | 17.5%  | 30:10,000                                      |  |  |

### **ANNUAL CLEAR UP %**

| DISTRICT | DISTRICT ANNUAL OFFENCES |        | % CLEARED |
|----------|--------------------------|--------|-----------|
| SOUTH    | 11,393                   | 5,617  | 49.3%     |
| NORTH    | 8,011                    | 3,730  | 46.6%     |
| WEST     | 5,294                    | 2,590  | 48.9%     |
| STATE    | 24,698                   | 11,937 | 48.3%     |