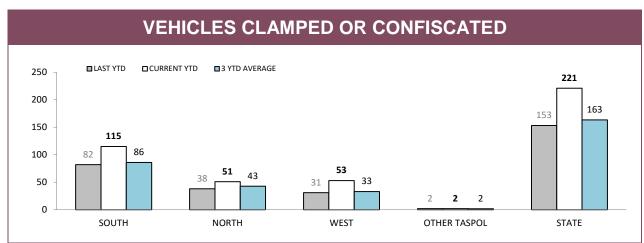

Source: Fine and Infringement Notice Database and Prosecution System

\*Figures for Support Districts not currently shown

Source: Command and Control System

Source: Vehicle Clamping & Confiscation System

|              | DANGEROUS OR | RECKLESS DRIVING                   | DRIVE WHILS        | T DISQUALIFIED         | EVADE POLICE              |                |
|--------------|--------------|------------------------------------|--------------------|------------------------|---------------------------|----------------|
|              | LAST YTD     | CURRENT YTD                        | LAST YTD           | CURRENT YTD            | LAST YTD                  | CURRENT YT     |
| SOUTH        | 3            | 6                                  | 25                 | 16                     | 36                        | 77             |
| NORTH        | 1            | 1                                  | 5                  | 5                      | 27                        | 35             |
| WEST         | 0            | 2                                  | 5                  | 7                      | 19                        | 38             |
| OTHER TASPOL | 0            | 0                                  | 2                  | 1                      | 0                         | 0              |
| STATE        | 4            | 9                                  | 37                 | 29                     | 82                        | 150            |
|              |              |                                    |                    |                        |                           |                |
|              |              | EED LIMIT BY<br>T 45 KM/H          | нос                | DNING                  | OTHER                     | OFFENCES       |
|              |              |                                    | HOC<br>LAST YTD    | DNING<br>CURRENT YTD   | OTHER<br>LAST YTD         |                |
| SOUTH        | AT LEAS      | Т 45 КМ/Н                          |                    |                        |                           |                |
| SOUTH        | AT LEAS      | CURRENT YTD                        | LAST YTD           | CURRENT YTD            | LAST YTD                  | CURRENT YT     |
|              | AT LEAS      | T 45 KM/H<br>CURRENT YTD<br>4      | LAST YTD           | CURRENT YTD            | LAST YTD                  | CURRENT YT     |
| NORTH        | AT LEAS      | T 45 KM/H<br>CURRENT YTD<br>4<br>2 | LAST YTD<br>8<br>3 | CURRENT YTD<br>11<br>8 | <b>LAST YTD</b><br>0<br>0 | CURRENT YT 1 0 |

Source: Vehicle Clamping & Confiscation System

| SPEED CAMERA   | PEED CAMERA INFRINGEMENT NOTICES |             |  |  |  |  |
|----------------|----------------------------------|-------------|--|--|--|--|
| NOTICES ISSUED | LAST YTD                         | CURRENT YTD |  |  |  |  |
| TOTAL          | 2,311                            | 3,396       |  |  |  |  |