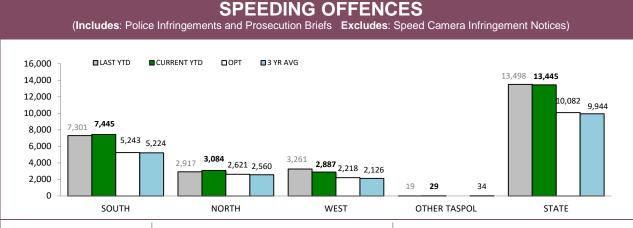

#### TOTAL TRAFFIC OFFENCES

| DICTRICT     | INFRINGEMENTS |             | CAUTIONS |             | BRIEFS   |             |
|--------------|---------------|-------------|----------|-------------|----------|-------------|
| DISTRICT     | LAST YTD      | CURRENT YTD | LAST YTD | CURRENT YTD | LAST YTD | CURRENT YTD |
| SOUTH        | 5,399         | 4,842       | 5,420    | 5,465       | 2,362    | 1,604       |
| NORTH        | 2,339         | 2,219       | 2,069    | 2,291       | 1,299    | 769         |
| WEST         | 2,078         | 1,585       | 2,717    | 2,602       | 1,266    | 893         |
| OTHER TASPOL | 72            | 48          | 26       | 23          | 27       | 17          |
| STATE        | 9,888         | 8,694       | 10,232   | 10,381      | 4,954    | 3,283       |

Source (all on page): DTO database

| DISTRICT     | INFRING  | EMENTS      | BRIEFS   |             |  |
|--------------|----------|-------------|----------|-------------|--|
| DISTRICT     | LAST YTD | CURRENT YTD | LAST YTD | CURRENT YTD |  |
| SOUTH        | 3,361    | 3,332       | 93       | 78          |  |
| NORTH        | 1,343    | 1,372       | 48       | 51          |  |
| WEST         | 1,257    | 988         | 63       | 46          |  |
| OTHER TASPOL | 12       | 20          | 2        | 4           |  |
| STATE        | 5,973    | 5,712       | 206      | 179         |  |