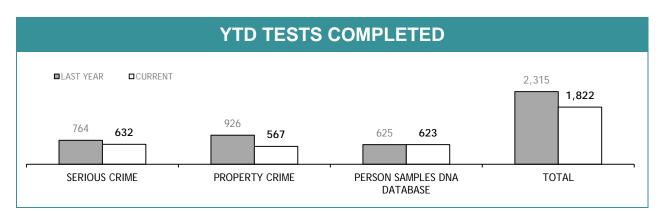

| CURRENT REQUESTS<br>(RECEIVED WITHIN THE LAST TWO<br>MONTHS) | OLDER REQUESTS<br>(RECEIVED MORE THAN TWO MONTHS AGO) | AVERAGE DAYS ON HAND<br>(OLDER REQUESTS) |
| SERIOUS CRIME                     | 237                                                          | 241                                                   | 86                                       |
| PROPERTY CRIME                    | 0                                                            | 0                                                     | 0                                        |
| TOTAL                             | 237                                                          | 241                                                   | -                                        |

SS







| TEST REQUESTS NOT COMPLETE         |                                                              |                                                       |                                          |
|------------------------------------|--------------------------------------------------------------|-------------------------------------------------------|------------------------------------------|
|                                    | CURRENT REQUESTS<br>(RECEIVED WITHIN THE LAST TWO<br>MONTHS) | OLDER REQUESTS<br>(RECEIVED MORE THAN TWO MONTHS AGO) | AVERAGE DAYS ON HAND<br>(OLDER REQUESTS) |
| SERIOUS CRIME                      | 277                                                          | 0                                                     | 0