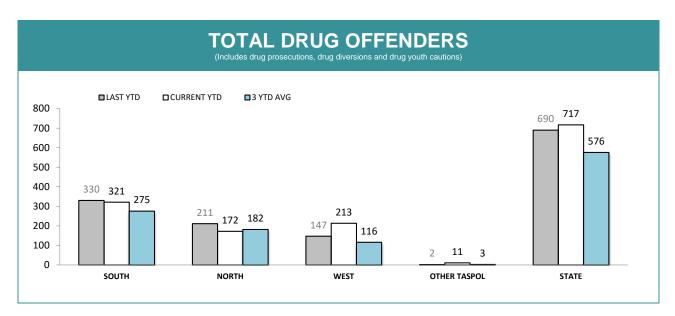

Source): Collation of this measure changed in 1<sup>st</sup> July 2016 from manual reporting by Districts to automated data extraction from Drug Offence Reporting System, Prosecution System and Information Bureau System. Data reported prior to 1<sup>st</sup> July 2016 should not be compared to later data due to the change in collation method