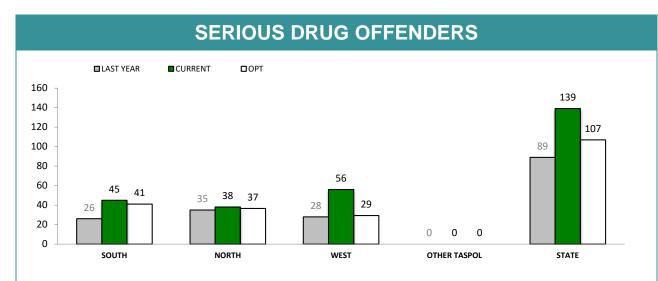

|                           | CATEGORY                 | SOUTH    |             | NORTH    |             | WEST     |             | STATE    |            |
|---------------------------|--------------------------|----------|-------------|----------|-------------|----------|-------------|----------|------------|
|                           | CATEGORY                 | LAST YTD | CURRENT YTD | LAST YTD | CURRENT YTD | LAST YTD | CURRENT YTD | LAST YTD | CURRENT YT |
|                           | CANNABIS/derivatives     | 12       | 19          | 21       | 25          | 15       | 37          | 48       | 81         |
|                           | METHYLAMPHETAMINE        | 13       | 18          | 13       | 15          | 13       | 19          | 39       | 52         |
|                           | AMPHETAMINES/derivatives | 1        | 5           | 0        | 0           | 0        | 1           | 1        | 6          |
|                           | ECSTASY                  | 3        | 6           | 4        | 4           | 1        | 1           | 8        | 11         |
| SERIOUS DRUG<br>OFFENDERS | NARCOTICS/derivatives    | 0        | 1           | 4        | 2           | 2        | 2           | 6        | 5          |
|                           | STEROID                  | 1        | 0           | 0        | 0           | 0        | 0           | 1        | 0          |
|                           | OTHER                    | 3        | 3           | 2        | 2           | 0        | 2           | 5        | 7          |
|                           | TOTAL                    | 33       | 52          | 44       | 48          | 31       | 62          | 108      | 162        |
|                           | TOTAL INDICTABLE         | 10       | 16          | 3        | 12          | 4        | 3           | 17       | 31         |
|                           | CANNABIS/derivatives     | 213      | 214         | 127      | 114         | 100      | 148         | 440      | 476        |
|                           | METHYLAMPHETAMINE        | 46       | 69          | 50       | 49          | 34       | 52          | 130      | 170        |
|                           | AMPHETAMINES/derivatives | 9        | 6           | 4        | 3           | 7        | 7           | 20       | 16         |
| DIS OTHER DRUG            | ECSTASY                  | 9        | 13          | 11       | 9           | 0        | 1           | 20       | 23         |
| OFFENDERS                 | NARCOTICS/derivatives    | 8        | 6           | 9        | 4           | 9        | 6           | 26       | 16         |
|                           | STEROID                  | 1        | 2           | 3        | 1           | 0        | 1           | 4        | 4          |
|                           | OTHER                    | 16       | 22          | 8        | 10          | 4        | 12          | 28       | 44         |
|                           | TOTAL                    | 302      | 332         | 212      | 190         | 154      | 227         | 668      | 749        |