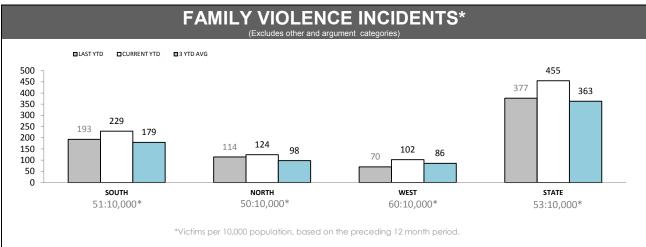

Source (all on page): Family Violence Management System

| FAMILY VIOLENCE REPEAT LOCATIONS (revisit in a 12 month period) (excludes other and argument categories) |  |
|----------------------------------------------------------------------------------------------------------|--|
|                                                                                                          |  |
|                                                                                                          |  |
| Under Review                                                                                             |  |
|                                                                                                          |  |
|                                                                                                          |  |

# FAMILY VIOLENCE REPEAT VICTIMS (Excludes other and argument categories) Under Review

| JUVENILES & WEAPONS (Excludes other and argument categories) |          |           |                 |          |  |  |
|--------------------------------------------------------------|----------|-----------|-----------------|----------|--|--|
| DISTRICT                                                     | JUVENILE | S PRESENT | WEAPONS PRESENT |          |  |  |
| DISTRICT                                                     | LAST YTD | THIS YTD  | LAST YTD        | THIS YTD |  |  |
| SOUTH                                                        | 90       | 123       | 13              | 12       |  |  |
| NORTH                                                        | 66       | 81        | 4               | 6        |  |  |
| WEST                                                         | 36       | 62        | 1               | 0        |  |  |
| STATE                                                        | 192      | 266       | 18              | 18       |  |  |