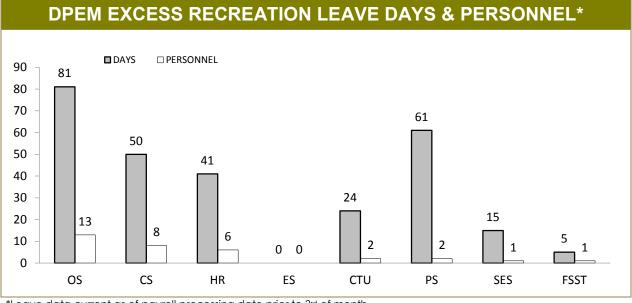

Source (all on page): self-reported monthly by districts

Source: self-reported monthly by districts

Source: Drug Offence Reporting System

Source: self-reported monthly by districts (prosecutions); Drug Offence Reporting System (diversions)