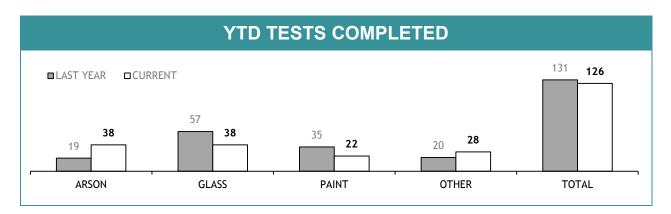

DER REQUESTS) |  |  |  |
| CANNABIS IDENTIFICATION    | 0                                                      | 0                                                     | 0                                     |  |  |  |
| OTHER DRUG IDENTIFICATION  | 42                                                     | 0                                                     | 0                                     |  |  |  |
| DRUG PURITY                | 3                                                      | 0                                                     | 0                                     |  |  |  |
| TOTAL                      | 45                                                     | 0                                                     |                                       |  |  |  |







| TEST REQUESTS NOT COMPLETE |                                                        |                                                       |                                       |  |  |  |
|----------------------------|--------------------------------------------------------|-------------------------------------------------------|---------------------------------------|--|--|--|
|                            | CURRENT REQUESTS (RECEIVED WITHIN THE LAST TWO MONTHS) | OLDER REQUESTS<br>(RECEIVED MORE THAN TWO MONTHS AGO) | AVERAGE DAYS ON HAND (OLDER REQUESTS) |  |  |  |
| ARSON                      | 18                                                     | 0                                                     | 0                                     |  |  |  |
| GLASS