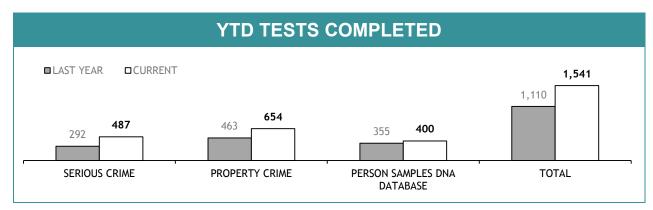

-------------------------------|
|                                   | CURRENT REQUESTS (RECEIVED WITHIN THE LAST TWO MONTHS) | OLDER REQUESTS<br>(RECEIVED MORE THAN TWO MONTHS AGO) | AVERAGE DAYS ON HAND (OLDER REQUESTS) |
| SERIOUS CRIME                     | 106                                                    | 161                                                   | 160                                   |
| PROPERTY CRIME                    | 12                                                     | 0                                                     | 0                                     |
| TOTAL                             | 118                                                    | 161                                                   | -                                     |







| TEST REQUESTS NOT COMPLETE         |                                                        |                                                       |                                       |
|------------------------------------|--------------------------------------------------------|-------------------------------------------------------|---------------------------------------|
|                                    | CURRENT REQUESTS (RECEIVED WITHIN THE LAST TWO MONTHS) | OLDER REQUESTS<br>(RECEIVED MORE THAN TWO MONTHS AGO) | AVERAGE DAYS ON HAND (OLDER REQUESTS) |
| SERIOUS CRIME                      | 127                                                    | 16                                                    | 59                                    |
| PROPERTY CRIME