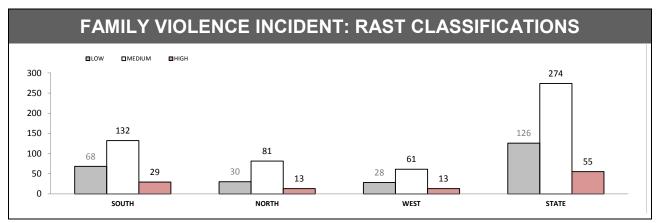

Source (all on page): Family Violence Management System

| FAMILY VIOLENCE REPEAT LOCATIONS (revisit in a 12 month period) (excludes other and argument categories) |  |
|----------------------------------------------------------------------------------------------------------|--|
|                                                                                                          |  |
|                                                                                                          |  |
| Under Review                                                                                             |  |
|                                                                                                          |  |
|                                                                                                          |  |

# FAMILY VIOLENCE REPEAT VICTIMS (Excludes other and argument categories) Under Review

| JUVENILES & WEAPONS (Excludes other and argument categories) |          |           |                 |          |  |  |
|--------------------------------------------------------------|----------|-----------|-----------------|----------|--|--|
| DISTRICT                                                     | JUVENILE | S PRESENT | WEAPONS PRESENT |          |  |  |
| DISTRICT                                                     | LAST YTD | THIS YTD  | LAST YTD        | THIS YTD |  |  |
| SOUTH                                                        | 90       | 123       | 13              | 12       |  |  |
| NORTH                                                        | 66       | 81        | 4               | 6        |  |  |
| WEST                                                         | 36       | 62        | 1               | 0        |  |  |
| STATE                                                        | 192      | 266       | 18              | 18       |  |  |