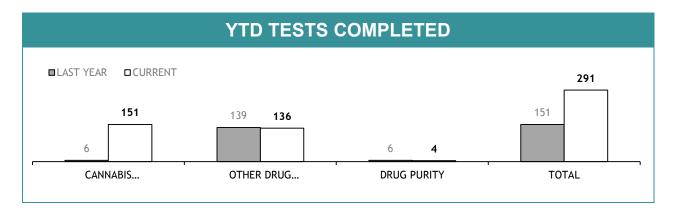

Source (all on page): self-reported monthly by districts

Source: self-reported monthly by districts

Source: Drug Offence Reporting System

Source: self-reported monthly by districts (prosecutions); Drug Offence Reporting System (diversions)