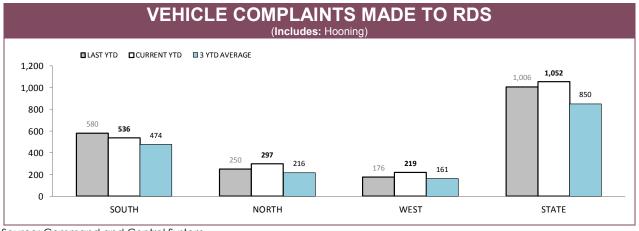

| 6                                                                    | 5  | 4  | 11 | 44  | 70  |  |  |
| STATE                                                                                                          | 33                                                                   | 18 | 28 | 56 | 248 | 383 |  |  |

Source (all on page): Breath Analysis System



Source: prosecutions database

**DISTRICT TOTAL** 



Source: Fine and Infringement Notice Database (unlicensed driving offence notices), Prosecutions System (restricted, suspended, disqualified & unlicensed charges)

178

256

193

746

733

217



Source: Fine and Infringement Notice Database and Prosecution System

0

<sup>\*</sup>Figures for Support Districts not currently shown



Source: Command and Control System



Source: Vehicle Clamping & Confiscation System

| VEHICLE CLAMPINGS/CONFISCATIONS BY MAIN OF | FFENC | Ε |
|--------------------------------------------|-------|---|
|--------------------------------------------|-------|---|

|              | DANGEROUS OR RECKLESS DRIVING |             | DRIVE WHILST DISQUALIFIED |             | EVADE POLICE |             |
|--------------|-------------------------------|-------------|---------------------------|-------------|--------------|-------------|
|              | LAST YTD                      | CURRENT YTD | LAST YTD                  | CURRENT YTD | LAST YTD     | CURRENT YTD |
| SOUTH        | 1                             | 2           | 17                        | 18          | 19           | 25