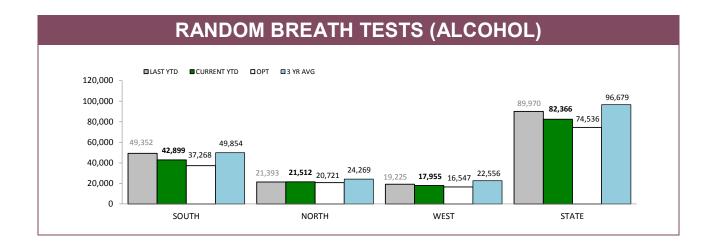

Source: Fine and Infringement Notice Database

| RPOS TRAFFIC ENFORCEMENT                 |        |        |       |        |  |  |  |
|------------------------------------------|--------|--------|-------|--------|--|--|--|
|                                          | SOUTH  | NORTH  | WEST  | STATE  |  |  |  |
| SPEEDING TINS                            | 3,740  | 1,084  | 1,440 | 6,264  |  |  |  |
| OTHER TINS                               | 658    | 295    | 229   | 1,182  |  |  |  |
| DRINK DRIVING OFFENDERS DETECTED         | 138    | 59     | 23    | 220    |  |  |  |
| RANDOM BREATH TESTS CONDUCTED            | 26,136 | 12,912 | 8,736 | 47,784 |  |  |  |
| ORAL FLUID TESTS CONDUCTED               | 163    | 136    | 42    | 341    |  |  |  |
| DISQUALIFIED/UNLICENSED DRIVERS DETECTED | 267    | 159    | 78    | 504    |  |  |  |
| UNREGISTERED VEHICLES DETECTED           | 290    | 168    | 89    | 547    |  |  |  |
| VEHICLES CLAMPED/CONFISCATED             | 12     | 13     | 2     | 27     |  |  |  |

Source: Fine and Infringement Notice Database and Prosecution System

Source: Fine and Infringement Notice Database and Prosecution System

Source: self-reported monthly by districts

|          | RANDOM ALCOHOL/DRUG TESTS BY AREA |                       |                                      |             |                   |             |  |  |
|----------|-----------------------------------|-----------------------|--------------------------------------|-------------|-------------------|-------------|--|--|
| DISTRICT |                                   | STS: DISTRICT TRAFFIC | RANDOM BREATH TESTS: GENERAL PATROLS |             | RANDOM DRUG TESTS |             |  |  |
| DISTRICT | LAST YTD                          | CURRENT YTD           | LAST YTD                             | CURRENT YTD | LAST YTD          | CURRENT YTD |  |  |
| SOUTH    | 14,784                            | 11,596                | 34,568                               | 31,303      | 172               | 374         |  |  |
| NORTH    | 8,225                             | 7,526                 | 13,168                               | 13,986      | 282               | 237         |  |  |
| WEST     | 6,491                             | 5,251                 | 12,734                               | 12,704      | 144               | 198         |  |  |
| STATE    | 29,500                            | 24,373                | 60,470                               | 57,993      | 598               | 809         |  |  |