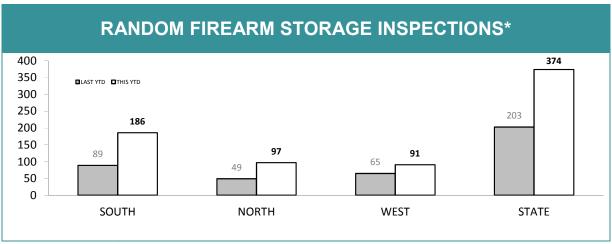

<sup>\*</sup>Monthly seizure figures may not be finalised by the reporting deadline.

Source (all on page): self-reported monthly by districts

Source: self-reported monthly by districts

| STATE FIREARM-RELATED INCIDENTS*                                                              |          |             |            |   |  |  |  |
|-----------------------------------------------------------------------------------------------|----------|-------------|------------|---|--|--|--|
| INCIDENTS INVOLVING:                                                                          | LAST YTD | CURRENT YTD | YTD CHANGE |   |  |  |  |
| UNLAWFUL DISCHARGE OF FIREARM<br>(Firearms Act, 1996)                                         | 2        | 2           | 0          | _ |  |  |  |
| OTHER OFFENCES UNDER FIREARMS ACT, 1996 (storage compliance, possession etc.)                 | 3        | 10          | 7          |   |  |  |  |
| RECKLESS DISCHARGE OF FIREARM<br>(Criminal Code Act, 1924)                                    | -        | 0           | -          |   |  |  |  |
| OTHER FIREARMS-RELATED CRIMINAL CODE OFFENCES (use/possess/sell firearm or firearm part etc.) | -        | 1           | -          |   |  |  |  |
| FIREARM USED AS WEAPON (including family violence order breaches)                             | 1        | 5           | 4          |   |  |  |  |
| FIREARM THEFT (excludes ammunition and firearm accessories)                                   | 13       | 13          | 0          | _ |  |  |  |
| TOTAL FIREARM-RELATED INCIDENTS                                                               | 20       | 30          | 10         |   |  |  |  |
| PERSONS INJURED RESULTING FROM FIREARMS OFFENDING                                             | 0        | 0           | 0          | - |  |  |  |