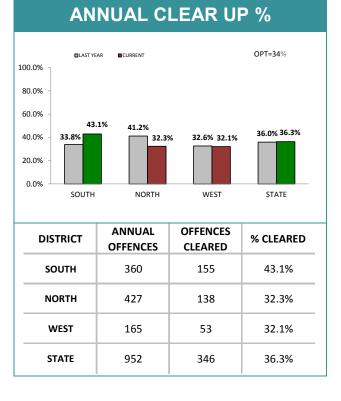

| ANNUAL CLEAR UP %                     |                 |                     |             |  |  |  |  |  |
|---------------------------------------|-----------------|---------------------|-------------|--|--|--|--|--|
| OPT=34%  100.0% ☐ LAST YEAR ■ CURRENT |                 |                     |             |  |  |  |  |  |
| 80.0% -<br>60.0% -                    |                 | 39.7%               |             |  |  |  |  |  |
| 20.0% - 26.6% 29                      | .5% 33.9% 28.4% | 34.5%               | 30.1% 29.8% |  |  |  |  |  |
| SOUTH                                 | NORTH           | WEST                | STATE       |  |  |  |  |  |
| DISTRICT                              | ANNUAL OFFENCES | OFFENCES<br>CLEARED | % CLEARED   |  |  |  |  |  |
| SOUTH                                 | 1,111           | 328                 | 29.5%       |  |  |  |  |  |
| NORTH                                 | 514             | 146                 | 28.4%       |  |  |  |  |  |
| WEST                                  | 220             | 76                  | 34.5%       |  |  |  |  |  |
| STATE                                 | 1,845           | 550                 | 29.8%       |  |  |  |  |  |