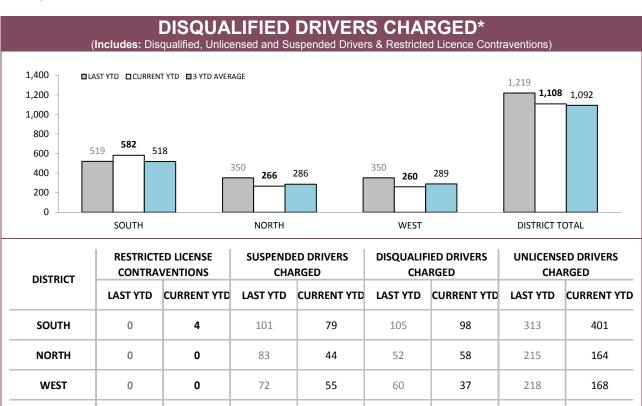

Source (all on page): Breath Analysis System

Source: prosecutions database

**DISTRICT TOTAL** 

Source: Fine and Infringement Notice Database (unlicensed driving offence notices), Prosecutions System (restricted, suspended, disqualified & unlicensed charges)

178

256

193

746

733

217

Source: Fine and Infringement Notice Database and Prosecution System

0