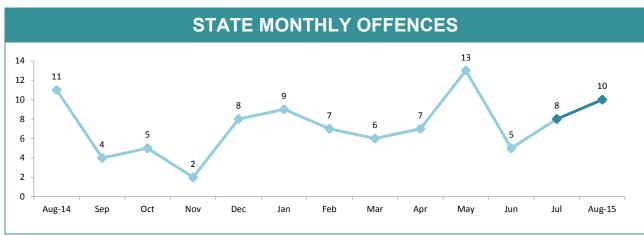

Source: self-reported monthly by districts

|          | OFFER              | OFFENCES COMMITTED BY JUVENILES* |                       |                       |                        |                       |  |  |
|----------|--------------------|----------------------------------|-----------------------|-----------------------|------------------------|-----------------------|--|--|
|          | HOME BURGL         | ARY OFFENCES                     | CAR BURGLA            | RY OFFENCES           | BUSINESS BURG          | GLARY OFFENCE         |  |  |
| DISTRICT | TOTAL<br>OFFENDERS | JUVENILE<br>OFFENDERS            | TOTAL<br>OFFENDERS    |                       |                        | JUVENILE<br>OFFENDERS |  |  |
| SOUTH    | 49                 | 26.5%                            | 13                    | 7.7%                  | 22                     | 18.2%                 |  |  |
| NORTH    | 22                 | 27.3%                            | 25                    | 40.0%                 | 28                     | 0.0%                  |  |  |
| WEST     | 22                 | 13.6%                            | 6                     | 0.0%                  | 17                     | 0.0%                  |  |  |
| STATE    | 93                 | 23.7%                            | 44                    | 25.0%                 | 67                     | 6.0%                  |  |  |
|          | STOLEN MOT         | OR VEHICLES                      | TOTAL PERSON OFFENCES |                       | SERIOUS CRIME OFFENCES |                       |  |  |
| DISTRICT | TOTAL<br>OFFENDERS | JUVENILE<br>OFFENDERS            | TOTAL<br>OFFENDERS    | JUVENILE<br>OFFENDERS | TOTAL<br>OFFENDERS     | JUVENILE<br>OFFENDERS |  |  |
| SOUTH    | 11                 | 45.5%                            | 215                   | 10.7%                 | 30                     | 23.3%                 |  |  |
| NORTH    | 24                 | 4.2%                             | 144                   | 14.6%                 | 13                     | 15.4%                 |  |  |
| WEST     | 3                  | 0.0%                             | 92                    | 8.7%                  | 11                     | 9.1%                  |  |  |
| STATE    | 38                 | 15.8%                            | 451                   | 11.5%                 | 54                     | 18.5%                 |  |  |