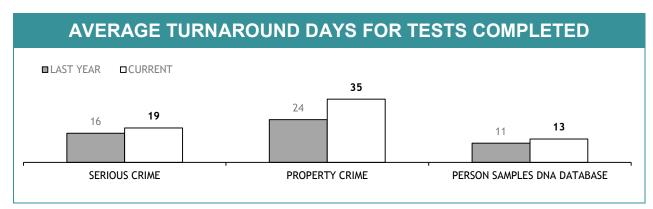

-----------------------------|
|                                   | CURRENT REQUESTS (RECEIVED WITHIN THE LAST TWO MONTHS) | OLDER REQUESTS<br>(RECEIVED MORE THAN TWO MONTHS AGO) | AVERAGE DAYS ON HAND (OLDER REQUESTS) |
| SERIOUS CRIME                     | 106                                                    | 161                                                   | 160                                   |
| PROPERTY CRIME                    | 12                                                     | 0                                                     | 0                                     |
| TOTAL                             | 118                                                    | 161                                                   | -                                     |







| TEST REQUESTS NOT COMPLETE         |                                                        |                                                       |                                       |
|------------------------------------|--------------------------------------------------------|-------------------------------------------------------|---------------------------------------|
|                                    | CURRENT REQUESTS (RECEIVED WITHIN THE LAST TWO MONTHS) | OLDER REQUESTS<br>(RECEIVED MORE THAN TWO MONTHS AGO) | AVERAGE DAYS ON HAND (OLDER REQUESTS) |
| SERIOUS CRIME                      | 127                                                    | 16                                                    | 59                                    |
| PROPERTY CRIME