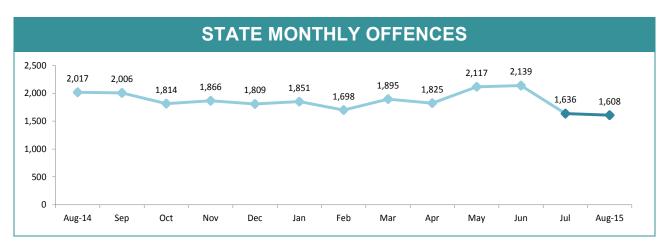

### **Crime**

| DIVISIONS   |          |          |        |        |                                                |  |
|-------------|----------|----------|--------|--------|------------------------------------------------|--|
| DIVISION    | LAST YTD | THIS YTD | Change |        | Annual<br>offences per<br>10,000<br>population |  |
| HOBART      | 753      | 502      | -251   | -33.3% | 723:10,000                                     |  |
| GLENORCHY   | 624      | 454      | -170   | -27.2% | 714:10,000                                     |  |
| KINGSTON    | 247      | 186      | -61    | -24.7% | 247:10,000                                     |  |
| SOUTH-EAST  | 562      | 481      | -81    | -14.4% | 415:10,000                                     |  |
| BRIDGEWATER | 342      | 335      | -7     | -2.0%  | 605:10,000                                     |  |
| LAUNCESTON  | 1,128    | 1,077    | -51    | -4.5%  | 1055:10,000                                    |  |
| NORTH-EAST  | 105      | 125      | 20     | 19.0%  | 367:10,000                                     |  |
| DELORAINE   | 224      | 204      | -20    | -8.9%  | 223:10,000                                     |  |
| BURNIE      | 290      | 232      | -58    | -20.0% | 340:10,000                                     |  |
| DEVONPORT   | 351      | 385      | 34     | 9.7%   | 644:10,000                                     |  |
| QUEENSTOWN  | 34       | 26       | -8     | -23.5% | 33:10,000                                      |  |

| ANNUAL CLEAR UP %                                          |                        |                         |                      |  |  |  |
|------------------------------------------------------------|------------------------|-------------------------|----------------------|--|--|--|
| □ LAST                                                     | YEAR ■CURRENT          | OPT=42%                 |                      |  |  |  |
| 80.0% -<br>60.0% -<br>40.0% -<br>20.0% -<br>0.0% -<br>SOUT | 45.9% 42.19<br>H NORTH | <b>49.5% 49.7%</b> WEST | 42.5% 44.2%<br>STATE |  |  |  |
| DISTRICT                                                   | ANNUAL OFFENCES        | OFFENCES<br>CLEARED     | % CLEARED            |  |  |  |
| SOUTH                                                      | <b>SOUTH</b> 13,379    |                         | 43.7%                |  |  |  |
| <b>NORTH</b> 9,093                                         |                        | 3,830                   | 42.1%                |  |  |  |
| <b>WEST</b> 4,552                                          |                        | 2,264                   | 49.7%                |  |  |  |
| STATE                                                      | STATE 27,024           |                         | 44.2%                |  |  |  |