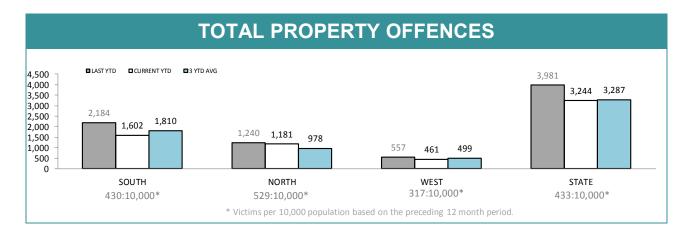

**ANNUAL CLEAR UP %** 

| DIVISION    | 660 | 600 Change | Change |        | Annual offences per 10,000 population |
|-------------|-----|------------|--------|--------|---------------------------------------|
| HOBART      | 612 | 384        | -228   | -37.3% | 123:10,000                            |
| GLENORCHY   | 540 | 389        | -151   | -28.0% | 91:10,000                             |
| KINGSTON    | 219 | 155        | -64    | -29.2% | 30:10,000                             |
| SOUTH-EAST  | 523 | 387        | -136   | -26.0% | 50:10,000                             |
| BRIDGEWATER | 290 | 287        | -3     | -1.0%  | 79:10,000                             |
| LAUNCESTON  | 952 | 900        | -52    | -5.5%  | 138:10,000                            |
| NORTH-EAST  | 92  | 105        | 13     | 14.1%  | 52:10,000                             |
| DELORAINE   | 196 | 176        | -20    | -10.2% | 32:10,000                             |
| BURNIE      | 246 | 168        | -78    | -31.7% | 59:10,000                             |
| DEVONPORT   | 282 | 272        | -10    | -3.5%  | 100:10,000                            |