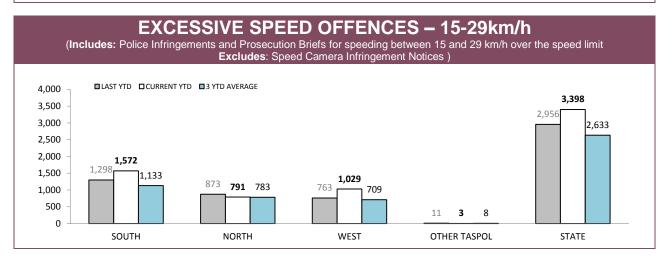

| 8,494    | 78    | 98         | 13,034     | 123   | 31         | 3,314           | 37    |  |

Source (all on page): DTO database



| DISTRICT     | POLICE INF | INGEMENTS   | PROSECUTION BRIEFS |             |  |
|--------------|------------|-------------|--------------------|-------------|--|
| DISTRICT     | LAST YTD   | CURRENT YTD | LAST YTD           | CURRENT YTD |  |
| SOUTH        | 4,299      | 4,859       | 71                 | 46          |  |
| NORTH        | 2,224      | 1,839       | 62                 | 17          |  |
| WEST         | 1,832      | 2,108       | 35                 | 18          |  |
| OTHER TASPOL | 36         | 13          | 0                  | 0           |  |
| STATE        | 8,427      | 8,832       | 168                | 81          |  |





Source (all on page): Fine and Infringement Notice Database and Prosecution System



Sources: Fine and Infringement Notice Database (TINS); Prosecutions System (Briefs); Breath Analysis System (Drink Drivers)



Source: Fine and Infringement Notice Database and Prosecution System



Source: Fine and Infringement Notice Database and Prosecution System



Source: self-reported monthly by districts





|          | RANDOM ALCOHOL/DRUG TESTS BY AREA |                       |                                      |             |                   |             |  |  |
|----------|-----------------------------------|-----------------------|--------------------------------------|-------------|-------------------|-------------|--|--|
| DISTRICT |                                   | STS: DISTR