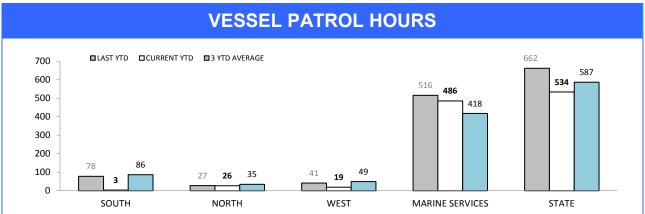

### **Marine Enforcement**

Source (all on page): self-reported monthly by districts