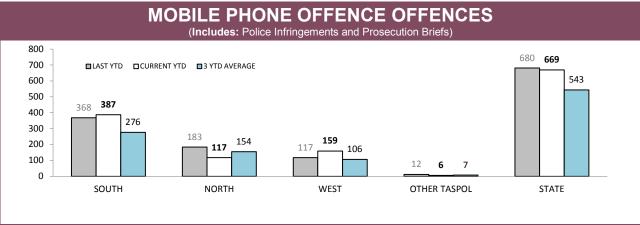

Source: Fine and Infringement Notice Database

| RPOS TRAFFIC ENFORCEMENT                 |        |        |       |        |  |  |  |
|------------------------------------------|--------|--------|-------|--------|--|--|--|
|                                          | SOUTH  | NORTH  | WEST  | STATE  |  |  |  |
| SPEEDING TINS                            | 3,740  | 1,084  | 1,440 | 6,264  |  |  |  |
| OTHER TINS                               | 658    | 295    | 229   | 1,182  |  |  |  |
| DRINK DRIVING OFFENDERS DETECTED         | 138    | 59     | 23    | 220    |  |  |  |
| RANDOM BREATH TESTS CONDUCTED            | 26,136 | 12,912 | 8,736 | 47,784 |  |  |  |
| ORAL FLUID TESTS CONDUCTED               | 163    | 136    | 42    | 341    |  |  |  |
| DISQUALIFIED/UNLICENSED DRIVERS DETECTED | 267    | 159    | 78    | 504    |  |  |  |
| UNREGISTERED VEHICLES DETECTED           | 290    | 168    | 89    | 547    |  |  |  |
| VEHICLES CLAMPED/CONFISCATED             | 12     | 13     | 2     | 27     |  |  |  |