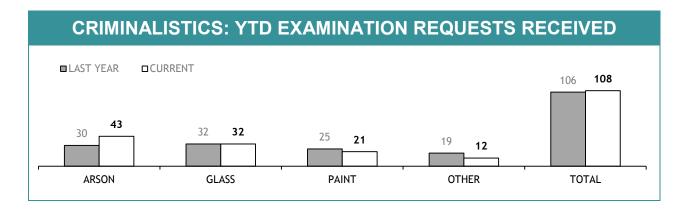

OLDER REQUESTS) |  |  |  |
| CANNABIS IDENTIFICATION    | 0                                                      | 0                                                     | 0                                     |  |  |  |
| OTHER DRUG IDENTIFICATION  | 42                                                     | 0                                                     | 0                                     |  |  |  |
| DRUG PURITY                | 3                                                      | 0                                                     | 0                                     |  |  |  |
| TOTAL                      | 45                                                     | 0                                                     |                                       |  |  |  |







| TEST REQUESTS NOT COMPLETE |                                                        |                                                       |                                       |  |  |  |
|----------------------------|--------------------------------------------------------|-------------------------------------------------------|---------------------------------------|--|--|--|
|                            | CURRENT REQUESTS (RECEIVED WITHIN THE LAST TWO MONTHS) | OLDER REQUESTS<br>(RECEIVED MORE THAN TWO MONTHS AGO) | AVERAGE DAYS ON HAND (OLDER REQUESTS) |  |  |  |
| ARSON                      | 18                                                     | 0                                                     | 0                                     |  |  |  |
| GLASS