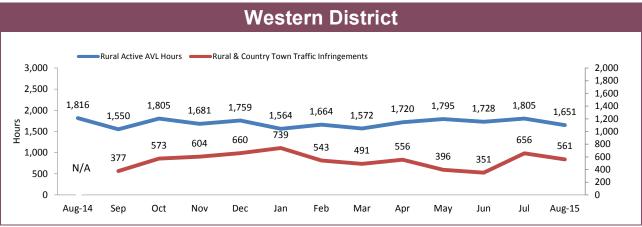

### **Rural Road Policing Strategy**

Rural locations are as defined in the Australian Statistical Geography Standard. Rural infringement data only available since the introduction of PINS. Rural Active AVL Hours only available from July 2014.