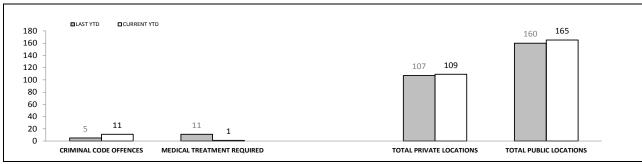

| 6           | 5   | 500.0% |  |
|                               |          |             |     |        |  |

| LOCATIONS                           |     |     |     |        |  |
|-------------------------------------|-----|-----|-----|--------|--|
| OFFENCE LAST YTD CURRENT YTD CHANGE |     |     |     |        |  |
| DWELLING/HOUSE                      | 207 | 222 | 15  | 7.2%   |  |
| LICENSED PREMISE                    | 36  | 26  | -10 | -27.8% |  |
| SCHOOL                              | 12  | 18  | 6   | 50.0%  |  |
| PARK                                | 4   | 1   | -3  | -75.0% |  |
| CAR PARK                            | 19  | 26  | 7   | 36.8%  |  |
| SPORTS GROUND                       | 1   | 2   | 1   | 100.0% |  |



Source: Offence Reporting System



Source: FIND













| RDS INCIDENTS RECORDED |             |                             |        |                                                                 |          |        |
|------------------------|-------------|-----------------------------|--------|-----------------------------------------------------------------|----------|--------|
| DISTRICT               | TOTAL RADIO | DISPATCH INCIDENTS RECORDED |        | OPERATIONAL RADIO DISPATCH INCIDENTS (Excludes cancelled tasks) |          |        |
| District               | LAST YTD    | THIS YTD                    | CHANGE | LAST YTD                                                        | THIS YTD | CHANGE |
| SOUTH                  | 9,590       | 9,095                       | -495   | 7,992