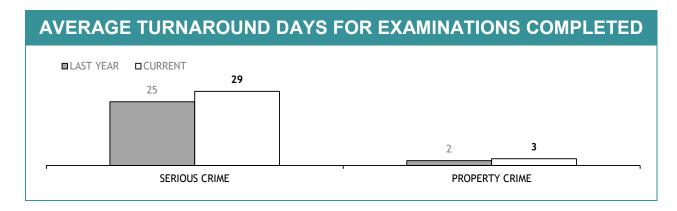

SONNEL SUCCESSFULLY COMPLETING PROMOTION PROCESS : FEMALE | 0              |  |

| PROMOTION: SERGEANTS                                         |                |  |
|--------------------------------------------------------------|----------------|--|
|                                                              | THIS JUL - AUG |  |
| ELIGIBLE % SITTING PROMOTION EXAMINATIONS                    | 0%             |  |
| PERSONNEL SITTING PROMOTION EXAMINATIONS                     | 0              |  |
| PERSONNEL SUCCESSFULLY COMPLETING EXAMINATIONS               | 0              |  |
| PERSONNEL SUCCESSFULLY COMPLETING PROMOTION PROCESS : MALE   | 0              |  |
| PERSONNEL SUCCESSFULLY COMPLETING PROMOTION PROCESS : FEMALE | 0              |  |

### **LSS**4

### APPENDIX D











| EXAMINATION REQUESTS NOT COMPLETE |                                                        |                                                       |                                       |
|-----------------------------------|--------------------------------------------------------|-------------------------------------------------------|---------------------------------------|
|                                   | CURRENT REQUESTS (RECEIVED WITHIN THE LAST TWO MONTHS) | OLDER REQUESTS<br>(RECEIVED MORE THAN TWO MONTHS AGO) | AVERAGE DAYS ON HAND (OLDER REQUESTS) |
| SERIOUS CRIME                     | 106                                                    | 161                                                   | 160                                   |
| PROPERTY CRIME