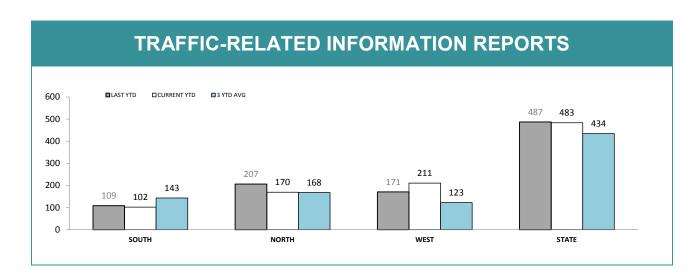

| RPOS*: SPECIAL ACTIVITIES          |       |       |      |       |  |  |
|------------------------------------|-------|-------|------|-------|--|--|
|                                    | SOUTH | NORTH | WEST | STATE |  |  |
| Arrest - Crime (excludes assaults) | 5     | 15    | 0    | 20    |  |  |
| Arrests - Other                    | 94    | 27    | 11   | 132   |  |  |
| Summons/YJAR (excludes assaults)   | 48    | 14    | 3    | 65    |  |  |
| Drug Offender - Diversion          | 16    | 0     | 1    | 17    |  |  |
| Drug Offender - Prosecutions       | 10    | 20    | 1    | 31    |  |  |
| Information Reports Submitted      | 125   | 119   | 39   | 283   |  |  |
| Search Returns Submitted           | 70    | 90    | 11   | 171   |  |  |
| Bail Curfew Checks Conducted       | 2     | 26    | 0    | 28    |  |  |
| Family Violence Incidents Attended | 36    | 7     | 2    | 45    |  |  |
| Family Violence Reports Submitted  | 11    | 0     | 1    | 12    |  |  |