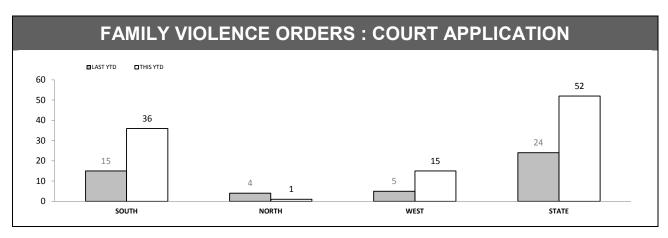

Source (all on page): Family Violence Management System

Source: Family Violence Management System

| PROTECTIVE ORDERS : BREACHES |          |          |          |            |  |  |
|------------------------------|----------|----------|----------|------------|--|--|
| DISTRICT                     | PFVO     |          | F        | <b>/</b> 0 |  |  |
| DISTRICT                     | LAST YTD | THIS YTD | LAST YTD | THIS YTD   |  |  |
| SOUTH                        | 60       | 84       | 33       | 16         |  |  |
| NORTH                        | 46       | 75       | 14       | 28         |  |  |
| WEST                         | 13       | 38       | 14       | 8          |  |  |
| STATE                        | 119      | 197      | 61       | 52         |  |  |