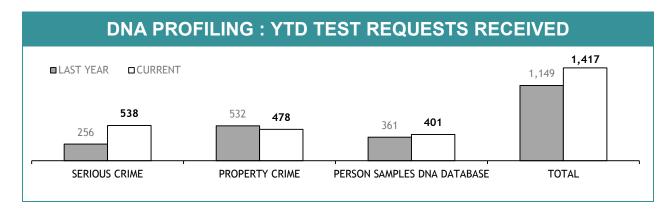

---------------------------------|
|                                   | CURRENT REQUESTS (RECEIVED WITHIN THE LAST TWO MONTHS) | OLDER REQUESTS<br>(RECEIVED MORE THAN TWO MONTHS AGO) | AVERAGE DAYS ON HAND (OLDER REQUESTS) |
| SERIOUS CRIME                     | 106                                                    | 161                                                   | 160                                   |
| PROPERTY CRIME                    | 12                                                     | 0                                                     | 0                                     |
| TOTAL                             | 118                                                    | 161                                                   | -                                     |







| TEST REQUESTS NOT COMPLETE         |                                                        |                                                       |                                       |
|------------------------------------|--------------------------------------------------------|-------------------------------------------------------|---------------------------------------|
|                                    | CURRENT REQUESTS (RECEIVED WITHIN THE LAST TWO MONTHS) | OLDER REQUESTS<br>(RECEIVED MORE THAN TWO MONTHS AGO) | AVERAGE DAYS ON HAND (OLDER REQUESTS) |
| SERIOUS CRIME                      | 127                                                    | 16                                                    | 59                                    |
| PROPERTY CRIME