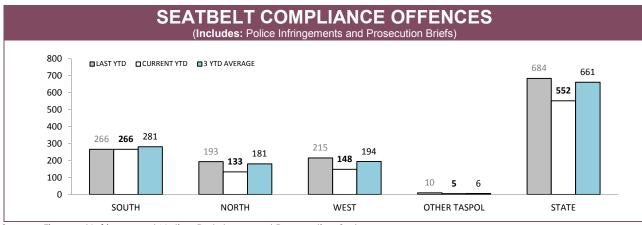

Source: Fine and Infringement Notice Database

| RPOS TRAFFIC ENFORCEMENT                 |        |        |       |        |  |  |  |
|------------------------------------------|--------|--------|-------|--------|--|--|--|
|                                          | SOUTH  | NORTH  | WEST  | STATE  |  |  |  |
| SPEEDING TINS                            | 3,740  | 1,084  | 1,440 | 6,264  |  |  |  |
| OTHER TINS                               | 658    | 295    | 229   | 1,182  |  |  |  |
| DRINK DRIVING OFFENDERS DETECTED         | 138    | 59     | 23    | 220    |  |  |  |
| RANDOM BREATH TESTS CONDUCTED            | 26,136 | 12,912 | 8,736 | 47,784 |  |  |  |
| ORAL FLUID TESTS CONDUCTED               | 163    | 136    | 42    | 341    |  |  |  |
| DISQUALIFIED/UNLICENSED DRIVERS DETECTED | 267    | 159    | 78    | 504    |  |  |  |
| UNREGISTERED VEHICLES DETECTED           | 290    | 168    | 89    | 547    |  |  |  |
| VEHICLES CLAMPED/CONFISCATED             | 12     | 13     | 2     | 27     |  |  |  |