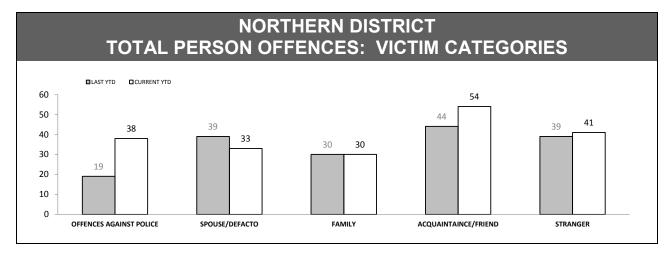

| OFFENCES AGAINST POLICE       |          |             |     |        |  |
|-------------------------------|----------|-------------|-----|--------|--|
| OFFENCE                       | LAST YTD | CURRENT YTD | СНА | NGE    |  |
| ASSAULT                       | 23       | 37          | 14  | 60.9%  |  |
| RESIST                        | 28       | 35          | 7   | 25.0%  |  |
| OBSTRUCT                      | 5        | 8           | 3   | 60.0%  |  |
| THREATEN/ABUSE/<br>INTIMIDATE | 31       | 46          | 15  | 48.4%  |  |
| CRIMINAL CODE<br>OFFENCE      | 1        | 6           | 5   | 500.0% |  |
|                               |          |             |     |        |  |

| LOCATIONS                           |     |     |     |        |  |
|-------------------------------------|-----|-----|-----|--------|--|
| OFFENCE LAST YTD CURRENT YTD CHANGE |     |     |     |        |  |
| DWELLING/HOUSE                      | 207 | 222 | 15  | 7.2%   |  |
| LICENSED PREMISE                    | 36  | 26  | -10 | -27.8% |  |
| SCHOOL                              | 12  | 18  | 6   | 50.0%  |  |
| PARK                                | 4   | 1   | -3  | -75.0% |  |
| CAR PARK                            | 19  | 26  | 7   | 36.8%  |  |
| SPORTS GROUND                       | 1   | 2   | 1   | 100.0% |  |