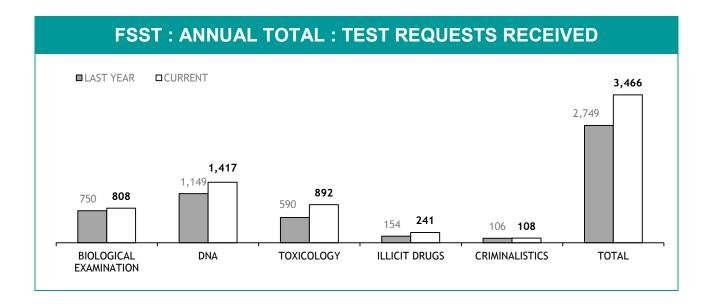

|
| PERSONNEL SUCCESSFULLY COMPLETING PROMOTION PROCESS : FEMALE | 0              |  |

| PROMOTION: SERGEANTS                                         |                |  |
|--------------------------------------------------------------|----------------|--|
|                                                              | THIS JUL - AUG |  |
| ELIGIBLE % SITTING PROMOTION EXAMINATIONS                    | 0%             |  |
| PERSONNEL SITTING PROMOTION EXAMINATIONS                     | 0              |  |
| PERSONNEL SUCCESSFULLY COMPLETING EXAMINATIONS               | 0              |  |
| PERSONNEL SUCCESSFULLY COMPLETING PROMOTION PROCESS : MALE   | 0              |  |
| PERSONNEL SUCCESSFULLY COMPLETING PROMOTION PROCESS : FEMALE | 0              |  |

### **LSS**4

### APPENDIX D











| EXAMINATION REQUESTS NOT COMPLETE |                                                        |                                                       |                                       |
|-----------------------------------|--------------------------------------------------------|-------------------------------------------------------|---------------------------------------|
|                                   | CURRENT REQUESTS (RECEIVED WITHIN THE LAST TWO MONTHS) | OLDER REQUESTS<br>(RECEIVED MORE THAN TWO MONTHS AGO) | AVERAGE DAYS ON HAND (OLDER REQUESTS) |
| SERIOUS CRIME                     | 106                                                    | 161                                                   | 160                                   |
| PROPERTY CRIME