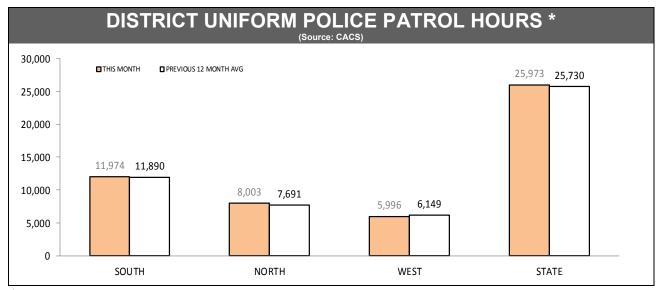

Source: Offence Reporting System

Source: FIND

| RDS INCIDENTS RECORDED |             |                             |        |                                                                 |          |        |
|------------------------|-------------|-----------------------------|--------|-----------------------------------------------------------------|----------|--------|
| DISTRICT               | TOTAL RADIO | DISPATCH INCIDENTS RECORDED |        | OPERATIONAL RADIO DISPATCH INCIDENTS (Excludes cancelled tasks) |          |        |
| District               | LAST YTD    | THIS YTD                    | CHANGE | LAST YTD                                                        | THIS YTD | CHANGE |
| SOUTH                  | 9,590       | 9,095                       | -495   | 7,992                                                           | 7,605    | -387   |
| NORTH                  | 4,842       | 4,943                       | 101    | 4,104                                                           | 4,142    | 38     |
| WEST                   | 3,069       | 3,063                       | -6     | 2,580                                                           | 2,500    | -80    |
| STATE                  | 17,501      | 17,101                      | -400   | 14,676                                                          | 14,247   | -429   |