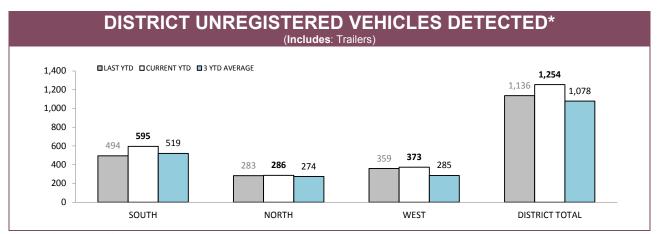

Source: Fine and Infringement Notice Database

| RPOS TRAFFIC ENFORCEMENT                 |        |        |       |        |  |  |  |
|------------------------------------------|--------|--------|-------|--------|--|--|--|
|                                          | SOUTH  | NORTH  | WEST  | STATE  |  |  |  |
| SPEEDING TINS                            | 3,740  | 1,084  | 1,440 | 6,264  |  |  |  |
| OTHER TINS                               | 658    | 295    | 229   | 1,182  |  |  |  |
| DRINK DRIVING OFFENDERS DETECTED         | 138    | 59     | 23    | 220    |  |  |  |
| RANDOM BREATH TESTS CONDUCTED            | 26,136 | 12,912 | 8,736 | 47,784 |  |  |  |
| ORAL FLUID TESTS CONDUCTED               | 163    | 136    | 42    | 341    |  |  |  |
| DISQUALIFIED/UNLICENSED DRIVERS DETECTED | 267    | 159    | 78    | 504    |  |  |  |
| UNREGISTERED VEHICLES DETECTED           | 290    | 168    | 89    | 547    |  |  |  |
| VEHICLES CLAMPED/CONFISCATED             | 12     | 13     | 2     | 27     |  |  |  |