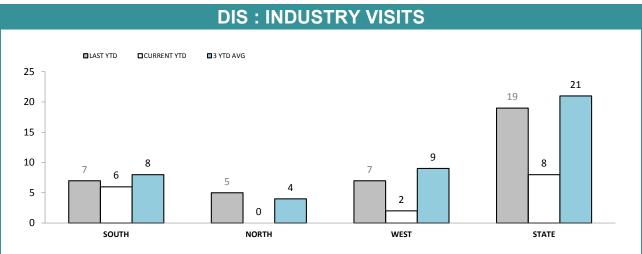

Source (all on page): self-reported monthly by districts

Source: self-reported monthly by districts

Source: Drug Offence Reporting System

Source: self-reported monthly by districts (prosecutions); Drug Offence Reporting System (diversions)

Source: self-reported monthly by districts

Source: Drug Offence Reporting System

| DIS: DOG HAND                         | DIS: DOG HANDLER UNITS |             |  |  |  |  |
|---------------------------------------|------------------------|-------------|--|--|--|--|
|                                       | LAST YTD               | CURRENT YTD |  |  |  |  |
| DRUG DETECTOR DOGS -DEPLOYMENTS       | 65                     | 51          |  |  |  |  |
| DRUG DETECTOR DOGS - DRUG DETECTIONS  | 74                     | 41          |  |  |  |  |
| EXPLOSIVE DETECTOR DOGS - DEPLOYMENTS | 60                     | 68          |  |  |  |  |
| EXPLOSIVE DETECTOR DOGS -DETECTIONS   | 0                      | 0           |  |  |  |  |