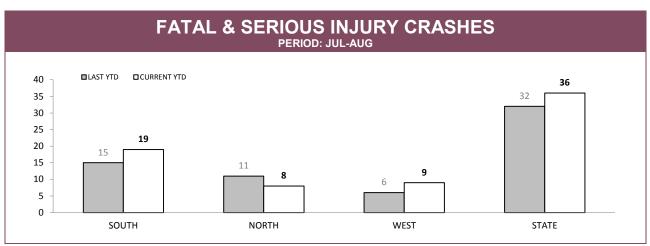

Source (all on page): RPOS Activity Report

Source: Crash Data Manager

Source: Crash Data Manager

|             | TOTAL CRASHES* |             |                 | FATAL & SERIOUS INJURY CRASHES |             |        |   |   |   |
|-------------|----------------|-------------|-----------------|--------------------------------|-------------|--------|---|---|---|
|             | LAST YTD       | CURRENT YTD | CHANGE LAST YTD |                                | CURRENT YTD | CHANGE |   |   |   |
| HOBART      | 195            | 207         | 12              | 1                              | 3           | 2      |   |   |   |
| GLENORCHY   | 104            | 116         | 12              | 1                              | 2           | 1      |   |   |   |
| KINGSTON    | 62             | 61          | -1              | 5                              | 3           | -2     |   |   |   |
| SOUTH-EAST  | 130            | 129         | -1              | 4 7                            |             | 4 7    | 7 | 7 | 3 |
| BRIDGEWATER | 61             | 62          | 1               | 4                              | 4           | 0      |   |   |   |
| LAUNCESTON  | 185            | 197         | 12              | 5                              | 5           | 0      |   |   |   |
| NORTH-EAST  | 36             | 27          | -9              | 2                              | 3           | 1      |   |   |   |
| DELORAINE   | 52             | 60          | 8               | 4                              | 0           | -4     |   |   |   |
| BURNIE      | 72             | 71          | -1              | 3                              | 6           | 3      |   |   |   |
| DEVONPORT   | 107            | 108         | 1               | 3                              | 1           | -2     |   |   |   |
| QUEENSTOWN  | 9              | 17          | 8               | 0                              | 2           | 2      |   |   |   |
| STATE       | 1,013          | 1,055 42    |                 | 32                             | 36          | 4      |   |   |   |

Sources: Crash Data Manager (Serious/Fatal crashes); Traffic Crash Reporting System (Total Crashes)

<sup>\*</sup>Note: Total crash figures run one month behind other year to date figures to account for crash report processing time