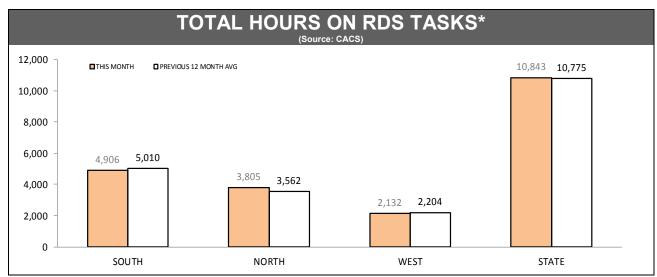

Source: Offence Reporting System

Source: FIND

| RDS INCIDENTS RECORDED |             |                             |        |                                                                 |          |        |
|------------------------|-------------|-----------------------------|--------|-----------------------------------------------------------------|----------|--------|
| DISTRICT               | TOTAL RADIO | DISPATCH INCIDENTS RECORDED |        | OPERATIONAL RADIO DISPATCH INCIDENTS (Excludes cancelled tasks) |          |        |
| District               | LAST YTD    | THIS YTD                    | CHANGE | LAST YTD                                                        | THIS YTD | CHANGE |
| SOUTH                  | 9,590       | 9,095                       | -495   | 7,992                                                           | 7,605    | -387   |
| NORTH                  | 4,842       | 4,943                       | 101    | 4,104                                                           | 4,142    | 38     |
| WEST                   | 3,069       | 3,063                       | -6     | 2,580                                                           | 2,500    | -80    |
| STATE                  | 17,501      | 17,101                      | -400   | 14,676                                                          | 14,247   | -429   |