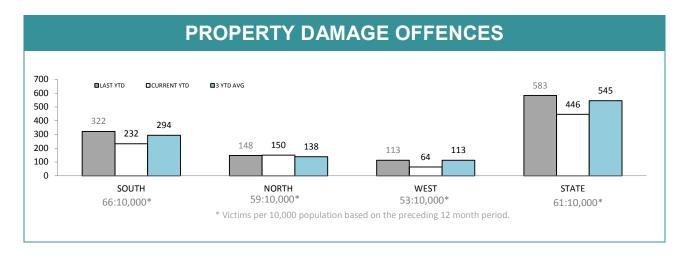

| -40.0% | 13:10,000                             |  |
| BRIDGEWATER | 14       | 5               | -9     | -64.3% | 12:10,000                             |  |
| LAUNCESTON  | 44       | 36              | -8     | -18.2% | 45:10,000                             |  |
| NORTH-EAST  | 5        | 8               | 3      | 60.0%  | 17:10,000                             |  |
| DELORAINE   | 14       | 15              | 1      | 7.1%   | 15:10,000                             |  |
| BURNIE      | 6        | 11              | 5      | 83.3%  | 12:10,000                             |  |
| DEVONPORT   | 15       | 25              | 10     | 66.7%  | 25:10,000                             |  |
| QUEENSTOWN  | 0        | 0               | 0      | -      | 0:10,000                              |  |







|             | DIVISIONS |          |        |        |                                                |  |  |  |
|-------------|-----------|----------|--------|--------|------------------------------------------------|--|--|--|
| DIVISION    | LAST YTD  | THIS YTD | Change |        | Annual<br>offences per<br>10,000<br>population |  |  |  |
| HOBART      | 92        | 47       | -45    | -48.9% | 89:10,000                                      |  |  |  |
| GLENORCHY   | 69        | 43       | -26    | -37.7% | 88:10,000                                      |  |  |  |
| KINGSTON    | 27        | 20       | -7     | -25.9% | 26:10,000                                      |  |  |  |
| SOUTH-EAST  | 85        | 67       | -18    | -21.2% | 51:10,000                                      |