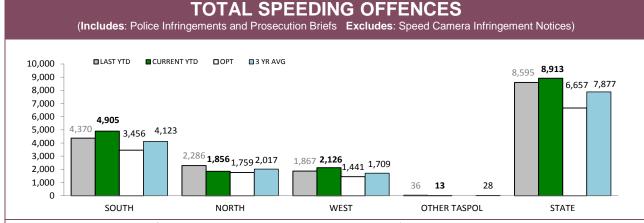

Source (all on page): DTO database

| DISTRICT     | POLICE INF | INGEMENTS   | PROSECUTION BRIEFS |             |  |
|--------------|------------|-------------|--------------------|-------------|--|
| DISTRICT     | LAST YTD   | CURRENT YTD | LAST YTD           | CURRENT YTD |  |
| SOUTH        | 4,299      | 4,859       | 71                 | 46          |  |
| NORTH        | 2,224      | 1,839       | 62                 | 17          |  |
| WEST         | 1,832      | 2,108       | 35                 | 18          |  |
| OTHER TASPOL | 36         | 13          | 0                  | 0           |  |
| STATE        | 8,427      | 8,832       | 168                | 81          |  |