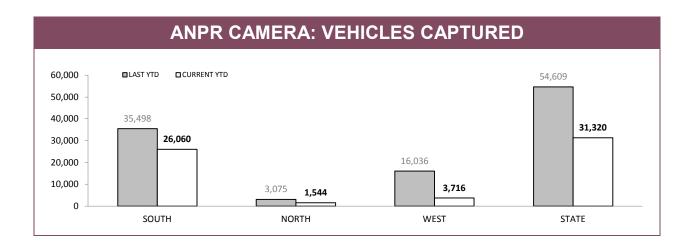

| ANPR USAGE: % OF OFFENCES WHERE ANPR DETECTIONS USED |                      |             |           |             |                       |             |  |  |  |  |
|------------------------------------------------------|----------------------|-------------|-----------|-------------|-----------------------|-------------|--|--|--|--|
|                                                      | DISQUALIFIED DRIVERS |             | UNLICENSI | ED PERSONS  | UNREGISTERED VEHICLES |             |  |  |  |  |
|                                                      | LAST YTD             | CURRENT YTD | LAST YTD  | CURRENT YTD | LAST YTD              | CURRENT YTD |  |  |  |  |
| SOUTH                                                | 10.7%                | 5.6%        | 6.1%      | 2.7%        | 23.7%                 | 13.4%       |  |  |  |  |
| NORTH                                                | 1.5%                 | 0.0%        | 0.5%      | 0.0%        | 5.3%                  | 2.4%        |  |  |  |  |
| WEST                                                 | 3.8%                 | 1.1%        | 8.7%      | 4.8%        | 14.8%                 | 7.0%        |  |  |  |  |
| STATE                                                | 6.1%                 | 3.0%        | 5.2%      | 2.6%        | 16.3%                 | 9.0%        |  |  |  |  |