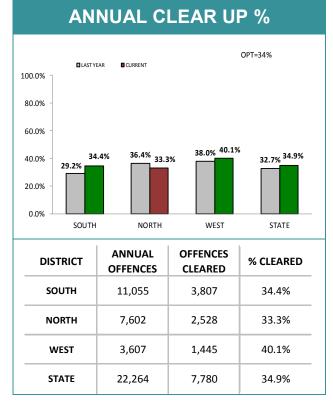

| ANNUAL CLEAR UP %                                          |                        |                         |                      |  |  |  |
|------------------------------------------------------------|------------------------|-------------------------|----------------------|--|--|--|
| □ LAST                                                     | YEAR ■CURRENT          | OPT=42%                 |                      |  |  |  |
| 80.0% -<br>60.0% -<br>40.0% -<br>20.0% -<br>0.0% -<br>SOUT | 45.9% 42.19<br>H NORTH | <b>49.5% 49.7%</b> WEST | 42.5% 44.2%<br>STATE |  |  |  |
| DISTRICT                                                   | ANNUAL OFFENCES        | OFFENCES<br>CLEARED     | % CLEARED            |  |  |  |
| SOUTH                                                      | <b>SOUTH</b> 13,379    |                         | 43.7%                |  |  |  |
| <b>NORTH</b> 9,093                                         |                        | 3,830                   | 42.1%                |  |  |  |
| <b>WEST</b> 4,552                                          |                        | 2,264                   | 49.7%                |  |  |  |
| STATE                                                      | STATE 27,024           |                         | 44.2%                |  |  |  |