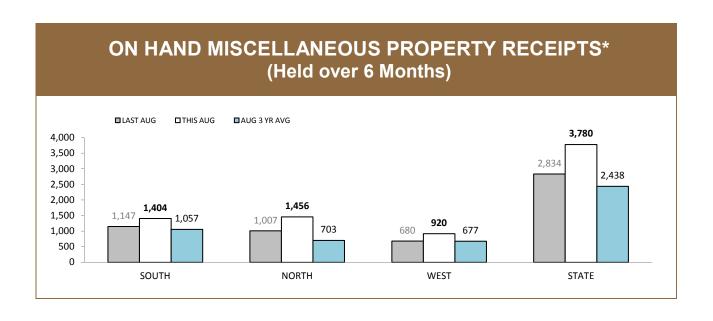

Source (all on page): self-reported monthly by districts

|                                    |                          | SOUTH    | REGION      | NO       | RTH         | w        | EST         | STATE    |             |
|------------------------------------|--------------------------|----------|-------------|----------|-------------|----------|-------------|----------|-------------|
|                                    | CATEGORY                 | LAST YTD | CURRENT YTD | LAST YTD | CURRENT YTD | LAST YTD | CURRENT YTD | LAST YTD | CURRENT YTI |
|                                    | CANNABIS/derivatives     | 17       | 9           | 20       | 2           | 15       | 6           | 52       | 17          |
|                                    | CANNABIS PLANTS          | 2        | 1           | 0        | 0           | 0        | 0           | 2        | 1           |
|                                    | AMPHETAMINES/derivatives | 12       | 8           | 17       | 4           | 5        | 7           | 34       | 19          |
| SERIOUS DRUG                       | ECSTASY                  | 0        | 0           | 2        | 1           | 0        | 0           | 2        | 1           |
| OFFENDERS<br>CHARGED               | NARCOTICS/derivatives    | 1        | 0           | 2        | 1           | 0        | 0           | 3        | 1           |
|                                    | OTHER                    | 0        | 0           | 0        | 0           | 0        | 0           | 0        | 0           |
|                                    | TOTAL                    | 32       | 18          | 41       | 8           | 20       | 13          | 93       | 39          |
|                                    | TOTAL INDICTABLE         | 15       | 7           | 7        | 4           | 0        | 2           | 22       | 13          |
|                                    | CANNABIS/derivatives     | 7        | 2           | 7        | 0           | 9        | 9           | 23       | 11          |
|                                    | CANNABIS PLANTS          | 1        | 2           | 0        | 0           | 3        | 3           | 4        | 5           |
| OTHER DRUG<br>OFFENDERS<br>CHARGED | AMPHETAMINES/derivatives | 3        | 3           | 1        | 2           | 3        | 3           | 7        | 8           |
|                                    | ECSTASY                  | 0        | 0           | 0        | 0           | 0        | 1           | 0        | 1           |
|                                    | NARCOTICS/derivatives    | 0        | 0           | 0        | 0           | 0        | 0           | 0        | 0           |
|                                    | OTHER                    | 0        | 2           | 0        | 0           | 0        | 0           | 0        | 2           |
|                                    | TOTAL                    | 11       | 9           | 8        | 2           | 15       | 16          | 34       | 27          |