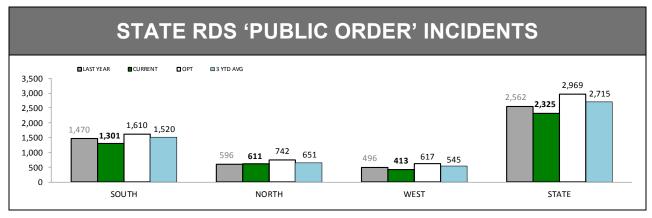

Source: Offence Reporting System

Source: FIND

| RDS INCIDENTS RECORDED |             |                             |        |                                                                 |          |        |
|------------------------|-------------|-----------------------------|--------|-----------------------------------------------------------------|----------|--------|
| DISTRICT               | TOTAL RADIO | DISPATCH INCIDENTS RECORDED |        | OPERATIONAL RADIO DISPATCH INCIDENTS (Excludes cancelled tasks) |          |        |
| District               | LAST YTD    | THIS YTD                    | CHANGE | LAST YTD                                                        | THIS YTD | CHANGE |
| SOUTH                  | 9,590       | 9,095                       | -495   | 7,992                                                           | 7,605    | -387   |
| NORTH                  | 4,842       | 4,943                       | 101    | 4,104                                                           | 4,142    | 38     |
| WEST                   | 3,069       | 3,063                       | -6     | 2,580                                                           | 2,500    | -80    |
| STATE                  | 17,501      | 17,101                      | -400   | 14,676                                                          | 14,247   | -429   |