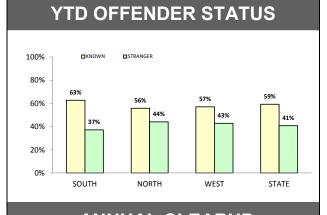

SOUTH-EAST  | 6        | 15       | 9   | 150.0%  | 8:10,00                                     |
| BRIDGEWATER | 6        | 5        | -1  | -16.7%  | 12:10,00                                    |
| LAUNCESTON  | 31       | 37       | 6   | 19.4%   | 29:10,00                                    |
| NORTH-EAST  | 1        | 3        | 2   | 200.0%  | 10:10,00                                    |
| DELORAINE   | 4        | 3        | -1  | -25.0%  | 7:10,00                                     |
| BURNIE      | 8        | 3        | -5  | -62.5%  | 13:10,00                                    |
| DEVONPORT   | 12       | 11       | -1  | -8.3%   | 19:10,00                                    |
| QUEENSTOWN  | 2        | 0        | -2  | -100.0% | 2:10,00                                     |



|          | ANNUAL CLEARUP |                 |                     |           |  |  |  |
|----------|----------------|-----------------|---------------------|-----------|--|--|--|
| DISTRICT |                | ANNUAL OFFENCES | OFFENCES<br>CLEARED | % CLEARED |  |  |  |
|          | SOUTH          | 419             | 371                 | 88.5%     |  |  |  |
|          | NORTH          | 255             | 210                 | 82.4%     |  |  |  |
|          | WEST           | 155             | 135                 | 87.1%     |  |  |  |
|          | STATE          | 829             | 716                 | 86.4%     |  |  |  |





| DIVISION    | LAST YTD | THIS YTD | Cha | nge    | Annual offences per 10,000 population |
|-------------|----------|----------|-----|--------|-----------