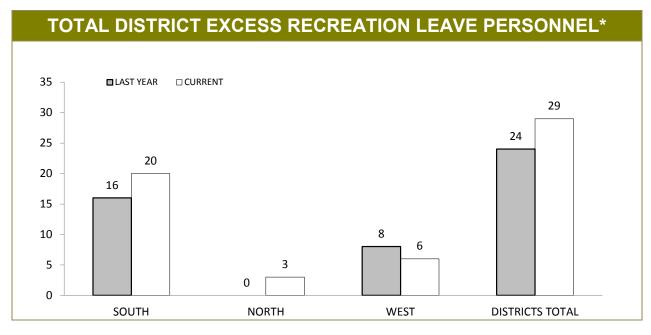

| 0               | 0               |  |  |  |  |

| VEHICLE USAGE: FUEL EXPENDITURE (\$)* (Source: Fleet Reporting) |     |       |       |            |       |  |
|-----------------------------------------------------------------|-----|-------|-------|------------|-------|--|
|                                                                 | HQ  | SOUTH | NORTH | NORTH-WEST | STATE |  |
| Jul 14 - Aug 14                                                 | 930 | 1,251 | 1,336 | 2,993      | 6,510 |  |
| Jul 15 - Aug 15                                                 | 738 | 1,215 | 1,947 | 2,657      | 6,557 |  |

 $<sup>^{*}</sup>$  Runs for an equivalent year-to-date period commencing a month earlier than the current, reporting month

## District Administration

APPENDIX F



| DISTRICT EXCESS RECREATION & LSL DAYS* |                              |         |        |                                            |         |        |
|----------------------------------------|------------------------------|---------|--------|--------------------------------------------|---------|--------|
| DIOTRIOT                               | EXCESS RECREATION LEAVE DAYS |         |        | PERSONNEL WITH 80+ DAYS LONG SERVICE LEAVE |         |        |
| DISTRICT                               | LAST YEAR                    | CURRENT | CHANGE | LAST YEAR                                  | CURRENT | CHANGE |
| SOUTH                                  | 215                          | 175     | -40    | 88                                         | 84      | -4     |
| NORTH