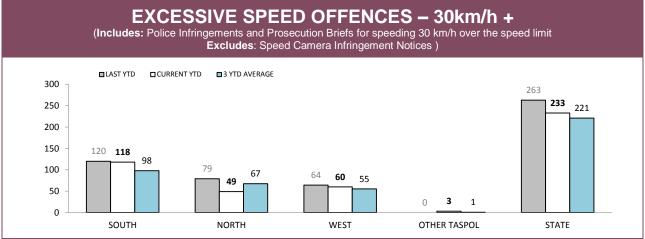

Source: Fine and Infringement Notice Database

| RPOS TRAFFIC ENFORCEMENT                 |        |        |       |        |  |  |  |
|------------------------------------------|--------|--------|-------|--------|--|--|--|
|                                          | SOUTH  | NORTH  | WEST  | STATE  |  |  |  |
| SPEEDING TINS                            | 3,740  | 1,084  | 1,440 | 6,264  |  |  |  |
| OTHER TINS                               | 658    | 295    | 229   | 1,182  |  |  |  |
| DRINK DRIVING OFFENDERS DETECTED         | 138    | 59     | 23    | 220    |  |  |  |
| RANDOM BREATH TESTS CONDUCTED            | 26,136 | 12,912 | 8,736 | 47,784 |  |  |  |
| ORAL FLUID TESTS CONDUCTED               | 163    | 136    | 42    | 341    |  |  |  |
| DISQUALIFIED/UNLICENSED DRIVERS DETECTED | 267    | 159    | 78    | 504    |  |  |  |
| UNREGISTERED VEHICLES DETECTED           | 290    | 168    | 89    | 547    |  |  |  |
| VEHICLES CLAMPED/CONFISCATED             | 12     | 13     | 2     | 27     |  |  |  |