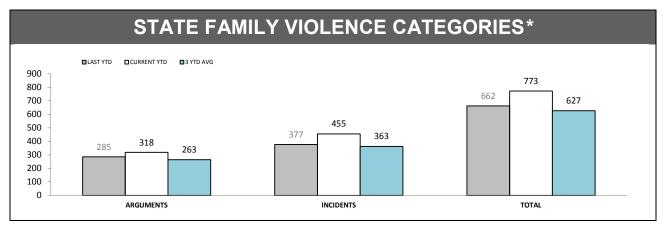

Source (all on page): Family Violence Management System

| FAMILY VIOLENCE REPEAT LOCATIONS (revisit in a 12 month period) (excludes other and argument categories) |  |
|----------------------------------------------------------------------------------------------------------|--|
|                                                                                                          |  |
|                                                                                                          |  |
| Under Review                                                                                             |  |
|                                                                                                          |  |
|                                                                                                          |  |

# FAMILY VIOLENCE REPEAT VICTIMS (Excludes other and argument categories) Under Review

| JUVENILES & WEAPONS (Excludes other and argument categories) |          |           |                 |          |  |  |
|--------------------------------------------------------------|----------|-----------|-----------------|----------|--|--|
| DISTRICT                                                     | JUVENILE | S PRESENT | WEAPONS PRESENT |          |  |  |
| DISTRICT                                                     | LAST YTD | THIS YTD  | LAST YTD        | THIS YTD |  |  |
| SOUTH                                                        | 90       | 123       | 13              | 12       |  |  |
| NORTH                                                        | 66       | 81        | 4               | 6        |  |  |
| WEST                                                         | 36       | 62        | 1               | 0        |  |  |
| STATE                                                        | 192      | 266       | 18              | 18       |  |  |