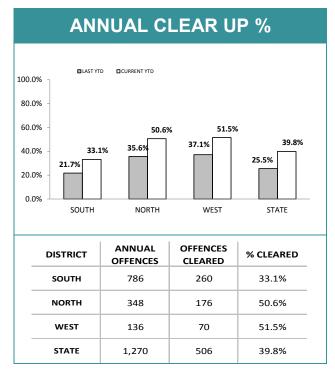

| ANNUAL CLEAR UP %                                          |                        |                         |                      |  |  |  |
|------------------------------------------------------------|------------------------|-------------------------|----------------------|--|--|--|
| □ LAST                                                     | YEAR ■CURRENT          | OPT=42%                 |                      |  |  |  |
| 80.0% -<br>60.0% -<br>40.0% -<br>20.0% -<br>0.0% -<br>SOUT | 45.9% 42.19<br>H NORTH | <b>49.5% 49.7%</b> WEST | 42.5% 44.2%<br>STATE |  |  |  |
| DISTRICT                                                   | ANNUAL OFFENCES        | OFFENCES<br>CLEARED     | % CLEARED            |  |  |  |
| SOUTH                                                      | <b>SOUTH</b> 13,379    |                         | 43.7%                |  |  |  |
| <b>NORTH</b> 9,093                                         |                        | 3,830                   | 42.1%                |  |  |  |
| <b>WEST</b> 4,552                                          |                        | 2,264                   | 49.7%                |  |  |  |
| STATE                                                      | STATE 27,024           |                         | 44.2%                |  |  |  |