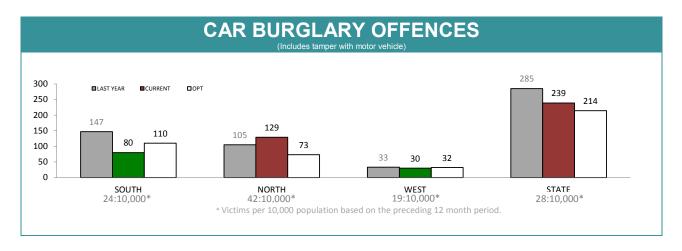

Source: self-reported monthly by districts

|          | OFFER              | OFFENCES COMMITTED BY JUVENILES* |                       |                       |                        |                       |  |  |
|----------|--------------------|----------------------------------|-----------------------|-----------------------|------------------------|-----------------------|--|--|
|          | HOME BURGL         | ARY OFFENCES                     | CAR BURGLA            | RY OFFENCES           | BUSINESS BURG          | GLARY OFFENCE         |  |  |
| DISTRICT | TOTAL<br>OFFENDERS | JUVENILE<br>OFFENDERS            | TOTAL<br>OFFENDERS    |                       |                        | JUVENILE<br>OFFENDERS |  |  |
| SOUTH    | 49                 | 26.5%                            | 13                    | 7.7%                  | 22                     | 18.2%                 |  |  |
| NORTH    | 22                 | 27.3%                            | 25                    | 40.0%                 | 28                     | 0.0%                  |  |  |
| WEST     | 22                 | 13.6%                            | 6                     | 0.0%                  | 17                     | 0.0%                  |  |  |
| STATE    | 93                 | 23.7%                            | 44                    | 25.0%                 | 67                     | 6.0%                  |  |  |
|          | STOLEN MOT         | OR VEHICLES                      | TOTAL PERSON OFFENCES |                       | SERIOUS CRIME OFFENCES |                       |  |  |
| DISTRICT | TOTAL<br>OFFENDERS | JUVENILE<br>OFFENDERS            | TOTAL<br>OFFENDERS    | JUVENILE<br>OFFENDERS | TOTAL<br>OFFENDERS     | JUVENILE<br>OFFENDERS |  |  |
| SOUTH    | 11                 | 45.5%                            | 215                   | 10.7%                 | 30                     | 23.3%                 |  |  |
| NORTH    | 24                 | 4.2%                             | 144                   | 14.6%                 | 13                     | 15.4%                 |  |  |
| WEST     | 3                  | 0.0%                             | 92                    | 8.7%                  | 11                     | 9.1%                  |  |  |
| STATE    | 38                 | 15.8%                            | 451                   | 11.5%                 | 54                     | 18.5%                 |  |  |