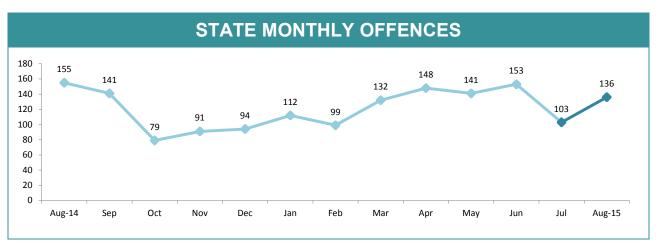

WATER | 49        | 55       | 6      | 12.2%  | 94:10,000                                      |  |  |  |
| LAUNCESTON  | 124       | 119      | -5     | -4.0%  | 102:10,000                                     |  |  |  |
| NORTH-EAST  | 13        | 15       | 2      | 15.4%  | 37:10,000                                      |  |  |  |
| DELORAINE   | 11        | 16       | 5      | 45.5%  | 16:10,000                                      |  |  |  |
| BURNIE      | 57        | 35       | -22    | -38.6% | 56:10,000                                      |  |  |  |
| DEVONPORT   | 51        | 28       | -23    | -45.1% | 73:10,000                                      |  |  |  |
| QUEENSTOWN  | 5         | 1        | -4     | -80.0% | 5:10,000                                       |  |  |  |





| DIVISIONS   |          |          |     |        |                                                |  |
|-------------|----------|----------|-----|--------|------------------------------------------------|--|
| DIVISION    | LAST YTD | THIS YTD | Cha | nge    | Annual<br>offences per<br>10,000<br>population |  |
| HOBART      | 44       | 22       | -22 | -50.0% | 38:10,000                                      |  |
| GLENORCHY   | 33       | 20       | -13 | -39.4% | 35:10,000                                      |  |
| KINGSTON    | 19       | 2        | -17 | -89.5% | 9:10,000                                       |  |
| SOUTH-EAST  | 42       | 12       | -30 | -71.4% | 14:10,000                                      |  |
| BRIDGEWATER | 9        | 24       | 15  | 166.7% | 29:10,000