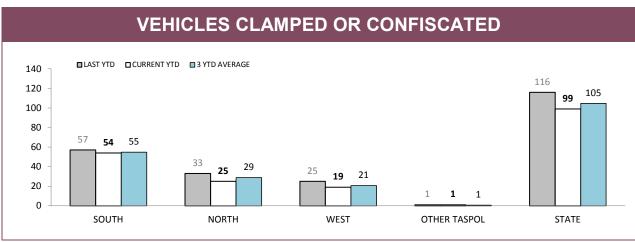

<sup>\*</sup>Figures for Support Districts not currently shown

Source: Command and Control System

Source: Vehicle Clamping & Confiscation System

| VEHICLE CLAMPINGS/CONFISCATIONS BY MAIN OF | FFENC | Ε |
|--------------------------------------------|-------|---|
|--------------------------------------------|-------|---|

Source: Fine and Infringement Notice Database

| RPOS TRAFFIC ENFORCEMENT                 |        |        |       |        |  |  |  |
|------------------------------------------|--------|--------|-------|--------|--|--|--|
|                                          | SOUTH  | NORTH  | WEST  | STATE  |  |  |  |
| SPEEDING TINS                            | 3,740  | 1,084  | 1,440 | 6,264  |  |  |  |
| OTHER TINS                               | 658    | 295    | 229   | 1,182  |  |  |  |
| DRINK DRIVING OFFENDERS DETECTED         | 138    | 59     | 23    | 220    |  |  |  |
| RANDOM BREATH TESTS CONDUCTED            | 26,136 | 12,912 | 8,736 | 47,784 |  |  |  |
| ORAL FLUID TESTS CONDUCTED               | 163    | 136    | 42    | 341    |  |  |  |
| DISQUALIFIED/UNLICENSED DRIVERS DETECTED | 267    | 159    | 78    | 504    |  |  |  |
| UNREGISTERED VEHICLES DETECTED           | 290    | 168    | 89    | 547    |  |  |  |
| VEHICLES CLAMPED/CONFISCATED             | 12     | 13     | 2     | 27     |  |  |  |