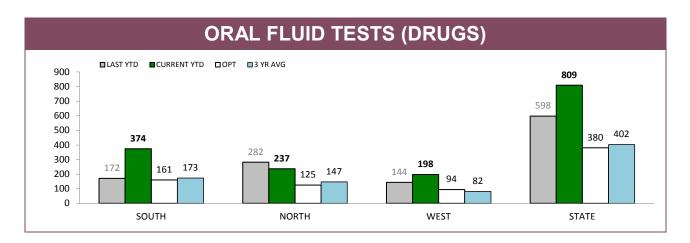

Source: Fine and Infringement Notice Database

| RPOS TRAFFIC ENFORCEMENT                 |        |        |       |        |  |  |  |
|------------------------------------------|--------|--------|-------|--------|--|--|--|
|                                          | SOUTH  | NORTH  | WEST  | STATE  |  |  |  |
| SPEEDING TINS                            | 3,740  | 1,084  | 1,440 | 6,264  |  |  |  |
| OTHER TINS                               | 658    | 295    | 229   | 1,182  |  |  |  |
| DRINK DRIVING OFFENDERS DETECTED         | 138    | 59     | 23    | 220    |  |  |  |
| RANDOM BREATH TESTS CONDUCTED            | 26,136 | 12,912 | 8,736 | 47,784 |  |  |  |
| ORAL FLUID TESTS CONDUCTED               | 163    | 136    | 42    | 341    |  |  |  |
| DISQUALIFIED/UNLICENSED DRIVERS DETECTED | 267    | 159    | 78    | 504    |  |  |  |
| UNREGISTERED VEHICLES DETECTED           | 290    | 168    | 89    | 547    |  |  |  |
| VEHICLES CLAMPED/CONFISCATED             | 12     | 13     | 2     | 27     |  |  |  |

Source: Fine and Infringement Notice Database and Prosecution System

Source: Fine and Infringement Notice Database and Prosecution System

Source: self-reported monthly by districts

|          | RANDOM ALCOHOL/DRUG TESTS BY AREA |                       |                                      |             |                   |             |  |  |
|----------|-----------------------------------|-----------------------|--------------------------------------|-------------|-------------------|-------------|--|--|
| DISTRICT |                                   | STS: DISTRICT TRAFFIC | RANDOM BREATH TESTS: GENERAL PATROLS |             | RANDOM DRUG TESTS |             |  |  |
| DISTRICT | LAST YTD                          | CURRENT YTD           | LAST YTD                             | CURRENT YTD | LAST YTD          | CURRENT YTD |  |  |
| SOUTH    | 14,784                            | 11,596                | 34,568                               | 31,303      | 172               | 374         |  |  |
| NORTH    | 8,225                             | 7,526                 | 13,168                               | 13,986      | 282               | 237         |  |  |
| WEST     | 6,491                             | 5,251                 | 12,734                               | 12,704      | 144               | 198         |  |  |
| STATE    | 29,500                            | 24,373                | 60,470                               | 57,993      | 598               | 809         |  |  |