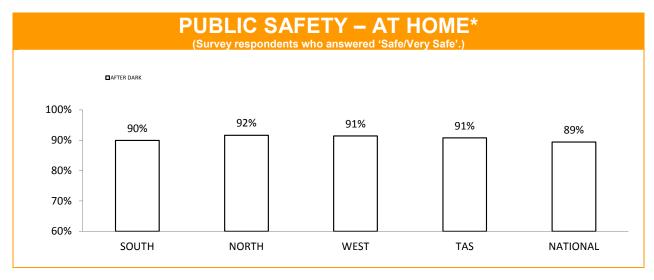

## **Policing - Public Satisfaction**

\*The question "How safe do you feel at home during the daytime" has been removed from the SRC survey.

| STATEMENTS ABOUT POLICE (Survey respondents who agreed/strongly agreed with the statement.) |     |     |     |     |     |  |  |  |
|---------------------------------------------------------------------------------------------|-----|-----|-----|-----|-----|--|--|--|
| SOUTH NORTH WEST TASMANIAN NATIONAL AVERAGE AVERAGE                                         |     |     |     |     |     |  |  |  |
| I THINK POLICE PERFORM THEIR JOB PROFESSIONALLY                                             | 88% | 90% | 92% | 90% | 89% |  |  |  |
| POLICE TREAT PEOPLE FAIRLY AND EQUALLY                                                      | 78% | 83% | 85% | 81% | 78% |  |  |  |
| MOST POLICE ARE HONEST                                                                      | 79% | 79% | 83% | 80% | 76% |  |  |  |
| I DO HAVE CONFIDENCE IN THE POLICE                                                          | 88% | 92% | 91% | 90% | 89% |  |  |  |