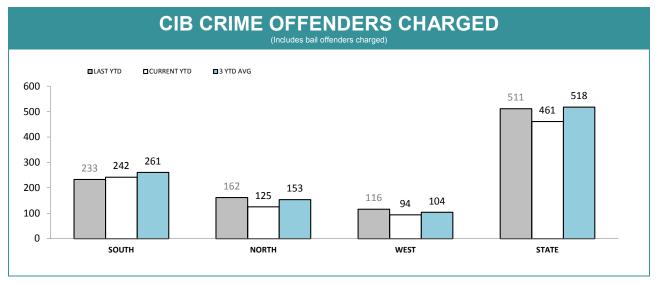

<sup>\*</sup>Total unrecovered since January 2002

Source (all on page): Information Data Management System

|               | CIB OFFICE PERFORMANCE |              |             |             |                         |             |  |  |  |
|---------------|------------------------|--------------|-------------|-------------|-------------------------|-------------|--|--|--|
| DIVISION      | CRIME OFFENI           | DERS CHARGED | BAIL OFFEND | ERS CHARGED | OTHER OFFENDERS CHARGED |             |  |  |  |
| DIVISION      | LAST YTD               | CURRENT YTD  | LAST YTD    | CURRENT YTD | LAST YTD                | CURRENT YTD |  |  |  |
| CIB HOBART    | 85                     | 55           | 3           | 8           | 18                      | 6           |  |  |  |
| CIB GLENORCHY | 62                     | 82           | 19          | 25          | 21                      | 17          |  |  |  |
| CIB KINGSTON  | 17                     | 11           | 1           | 4           | 1                       | 3           |  |  |  |
| CIB NORTHERN  | 130                    | 95           | 32          | 30          | 11                      | 18          |  |  |  |
| CIB BURNIE    | 36                     | 24           | 5           | 5           | 3                       | 1           |  |  |  |
| CIB DEVONPORT | 49                     | 50           | 26          | 15          | 2                       | 2           |  |  |  |
| CIB BELLERIVE | 40                     | 40           | 6           | 17          | 5                       | 16          |  |  |  |
| STATE         | 419                    | 357          | 92          | 104         | 61                      | 63          |  |  |  |