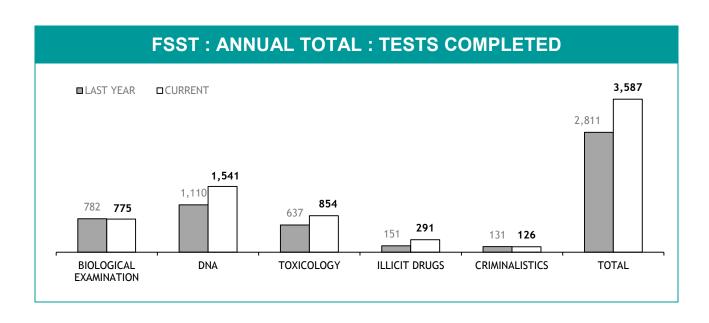

| PERSONNEL SUCCESSFULLY COMPLETING PROMOTION PROCESS : FEMALE | 0              |  |

| PROMOTION: SERGEANTS                                         |                |  |
|--------------------------------------------------------------|----------------|--|
|                                                              | THIS JUL - AUG |  |
| ELIGIBLE % SITTING PROMOTION EXAMINATIONS                    | 0%             |  |
| PERSONNEL SITTING PROMOTION EXAMINATIONS                     | 0              |  |
| PERSONNEL SUCCESSFULLY COMPLETING EXAMINATIONS               | 0              |  |
| PERSONNEL SUCCESSFULLY COMPLETING PROMOTION PROCESS : MALE   | 0              |  |
| PERSONNEL SUCCESSFULLY COMPLETING PROMOTION PROCESS : FEMALE | 0              |  |

### **LSS**4

### APPENDIX D











| EXAMINATION REQUESTS NOT COMPLETE |                                                        |                                                       |                                       |
|-----------------------------------|--------------------------------------------------------|-------------------------------------------------------|---------------------------------------|
|                                   | CURRENT REQUESTS (RECEIVED WITHIN THE LAST TWO MONTHS) | OLDER REQUESTS<br>(RECEIVED MORE THAN TWO MONTHS AGO) | AVERAGE DAYS ON HAND (OLDER REQUESTS) |
| SERIOUS CRIME                     | 106                                                    | 161                                                   | 160                                   |
| PROPERTY CRIME