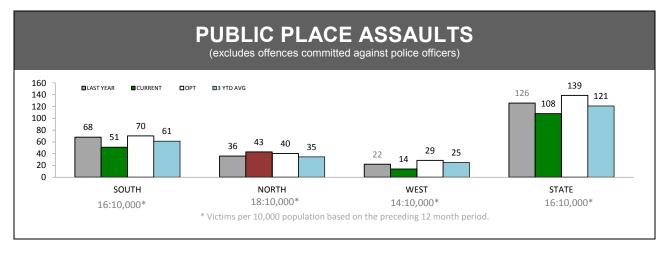

Source: Offence Reporting System

| ROAD & PUBLIC ORDER SERVICES (RPOS*): PUBLIC ORDER ACTIVITIES |       |       |      |       |  |
|---------------------------------------------------------------|-------|-------|------|-------|--|
|                                                               | SOUTH | NORTH | WEST | STATE |  |
| Public Events Attended                                        | 50    | 8     | 19   | 77    |  |
| Public Events - Total Hours                                   | 107   | 23    | 29   | 159   |  |
| Public Place Assaults - Arrests                               | 3     | 0     | 0    | 3     |  |
| Public Place Assaults - Summons/YJAR                          | 0     | 0     | 0    | 0     |  |
| Take into custody - Public Drunkenness                        | 14    | 1     | 0    | 15    |  |
| Licensed Premise Visits                                       | 1,453 | 234   | 205  | 1,892 |  |
| Liquor Confiscations                                          | 10    | 6     | 5    | 21    |  |
| Liquor Infringement Notices (LINS)                            | 113   | 11    | 11   | 135   |  |
| Move-On Orders Given                                          | 161   | 4     | 19   | 184   |  |
| Dangerous Article Confiscations                               | 7     | 5     | 0    | 12    |  |