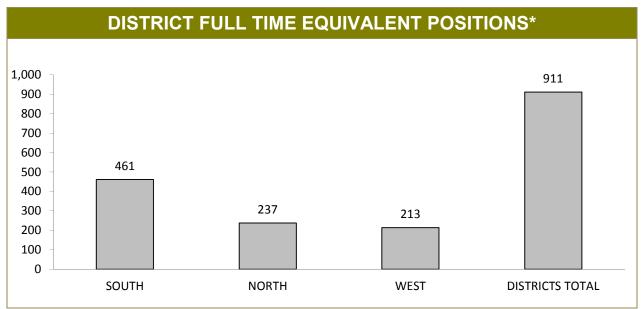

Source (all on page): self-reported monthly by districts

Source: self-reported monthly by districts

Source: Drug Offence Reporting System

Source: self-reported monthly by districts (prosecutions); Drug Offence Reporting System (diversions)