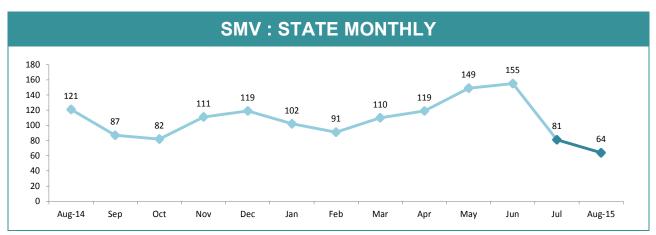

### 100.0% 90.0% 90.0% 80.0% 70.0% 50.0% 40.0% 10.0% 10.0% South North West State

| DISTRICT | VEHICLES<br>STOLEN | VEHICLES<br>RECOVERED | RECOVERY % |
|----------|--------------------|-----------------------|------------|
| SOUTH    | 75                 | 55                    | 73.3%      |
| NORTH    | 60                 | 44                    | 73.3%      |
| WEST     | 10                 | 9                     | 90.0%      |
| STATE    | 145                | 108                   | 74.5%      |