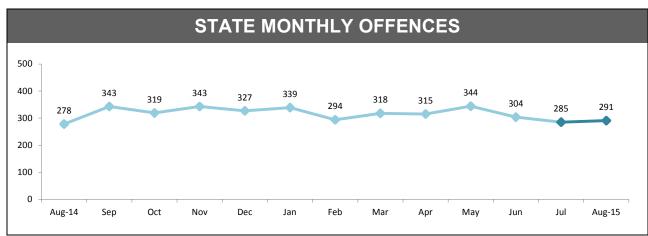

-8.3%   | 19:10,00                                    |
| QUEENSTOWN  | 2        | 0        | -2  | -100.0% | 2:10,00                                     |



|          | ANNUAL CLEARUP |                 |                     |           |  |  |  |
|----------|----------------|-----------------|---------------------|-----------|--|--|--|
| DISTRICT |                | ANNUAL OFFENCES | OFFENCES<br>CLEARED | % CLEARED |  |  |  |
|          | SOUTH          | 419             | 371                 | 88.5%     |  |  |  |
|          | NORTH          | 255             | 210                 | 82.4%     |  |  |  |
|          | WEST           | 155             | 135                 | 87.1%     |  |  |  |
|          | STATE          | 829             | 716                 | 86.4%     |  |  |  |





| DIVISION    | LAST YTD | THIS YTD | Cha | nge    | Annual offences per 10,000 population |
|-------------|----------|----------|-----|--------|---------------------------------------|
| HOBART      | 107      | 95       | -12 | -11.2% | 123:10,000                            |
| GLENORCHY   | 62       | 47       | -15 | -24.2% | 91:10,000                             |
| KINGSTON    | 23       | 27       | 4   | 17.4%  | 30:10,000                             |
| SOUTH-EAST  | 32       | 68       | 36  | 112.5% | 50:10,000                             |
| BRIDGEWATER | 43       | 37       | -6  | -14.0% | 79:10,000                             |
| LAUNCESTON  | 132      | 155      | 23  | 17.4%  | 138:10,000                            |
| NORTH-EAST  | 13       | 17       | 4   | 30.8%  | 5