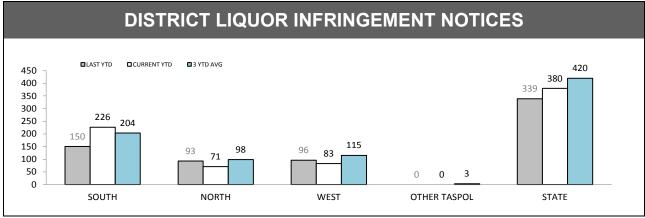

Source: Offence Reporting System

| ROAD & PUBLIC ORDER SERVICES (RPOS*): PUBLIC ORDER ACTIVITIES |       |       |      |       |  |
|---------------------------------------------------------------|-------|-------|------|-------|--|
|                                                               | SOUTH | NORTH | WEST | STATE |  |
| Public Events Attended                                        | 50    | 8     | 19   | 77    |  |
| Public Events - Total Hours                                   | 107   | 23    | 29   | 159   |  |
| Public Place Assaults - Arrests                               | 3     | 0     | 0    | 3     |  |
| Public Place Assaults - Summons/YJAR                          | 0     | 0     | 0    | 0     |  |
| Take into custody - Public Drunkenness                        | 14    | 1     | 0    | 15    |  |
| Licensed Premise Visits                                       | 1,453 | 234   | 205  | 1,892 |  |
| Liquor Confiscations                                          | 10    | 6     | 5    | 21    |  |
| Liquor Infringement Notices (LINS)                            | 113   | 11    | 11   | 135   |  |
| Move-On Orders Given                                          | 161   | 4     | 19   | 184   |  |
| Dangerous Article Confiscations                               | 7     | 5     | 0    | 12    |  |

<sup>\*</sup>Source: RPOS Activity Report
\*Includes activities of RPOS, RSTF and Licensing teams.