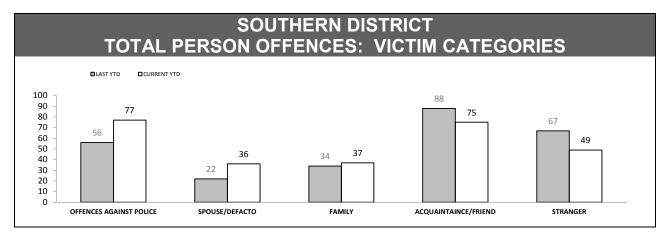

| 6           | 5   | 500.0% |  |
|                               |          |             |     |        |  |

| LOCATIONS                           |     |     |     |        |  |
|-------------------------------------|-----|-----|-----|--------|--|
| OFFENCE LAST YTD CURRENT YTD CHANGE |     |     |     |        |  |
| DWELLING/HOUSE                      | 207 | 222 | 15  | 7.2%   |  |
| LICENSED PREMISE                    | 36  | 26  | -10 | -27.8% |  |
| SCHOOL                              | 12  | 18  | 6   | 50.0%  |  |
| PARK                                | 4   | 1   | -3  | -75.0% |  |
| CAR PARK                            | 19  | 26  | 7   | 36.8%  |  |
| SPORTS GROUND                       | 1   | 2   | 1   | 100.0% |  |



Source: Offence Reporting System



Source: FIND













| RDS INCIDENTS RECORDED |             |                             |        |                                                                 |          |        |
|------------------------|-------------|-----------------------------|--------|-----------------------------------------------------------------|----------|--------|
| DISTRICT               | TOTAL RADIO | DISPATCH INCIDENTS RECORDED |        | OPERATIONAL RADIO DISPATCH INCIDENTS (Excludes cancelled tasks) |          |        |
| District               | LAST YTD    | THIS YTD                    | CHANGE | LAST YTD                                                        | THIS YTD | CHANGE |
| SOUTH                  | 9,590       | 9,095                       | -495   | 7,992