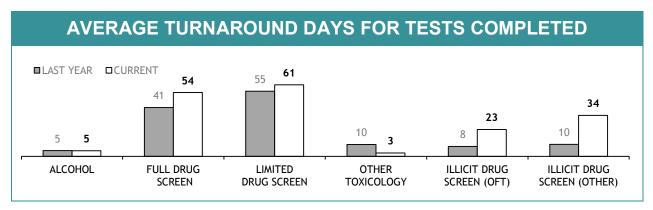

| 8         | 15      |  |
| SUSPECTS ELIMINATED           | 13        | 15      |  |
| TOTAL                         | 157       | 294     |  |

| TASMANIAN DNA DATABASE          |         |  |
|---------------------------------|---------|--|
|                                 | CURRENT |  |
| CRIME SCENE EVIDENCE ITEMS      | 21,153  |  |
| MISSING PERSONS                 | 49      |  |
| POLICE                          | 1,036   |  |
| SERIOUS OFFENDERS               | 24,094  |  |
| STAFF MEMBERS                   | 41      |  |
| STATE SERVICE                   | 42      |  |
| SUSPECTS                        | 3,877   |  |
| UNKNOWN DECEASED PERSONS        | 24      |  |
| VOLUNTEERS (UNLIMITED PURPOSES) | 478     |  |
| TOTAL                           | 50,794  |  |







| TEST REQUESTS NOT COMPLETE  |                                                        |                                                       |                                       |
|-----------------------------|--------------------------------------------------------|-------------------------------------------------------|---------------------------------------|
|                             | CURRENT REQUESTS (RECEIVED WITHIN THE LAST TWO MONTHS) | OLDER REQUESTS<br>(RECEIVED MORE THAN TWO MONTHS AGO) | AVERAGE DAYS ON HAND (OLDER REQUESTS) |
| ALCOHOL                     | 3                                                      | 1                                                     | 61                                    |
| FULL DRUG SCREEN            | 52