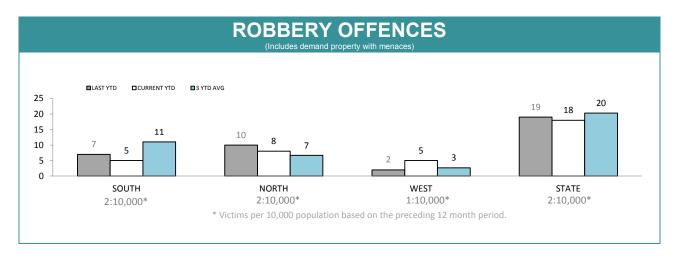

| DIVISIONS   |          |                 |        |         |                                               |  |
|-------------|----------|-----------------|--------|---------|-----------------------------------------------|--|
| DIVISION    | LAST YTD | THIS YTD Change | Change |         | Annual<br>offences pe<br>10,000<br>population |  |
| HOBART      | 4        | 0               | -4     | -100.0% | 3:10,000                                      |  |
| GLENORCHY   | 2        | 2               | 0      | 0.0%    | 3:10,000                                      |  |
| KINGSTON    | 1        | 0               | -1     | -100.0% | 0:10,000                                      |  |
| SOUTH-EAST  | 0        | 2               | 2      | -       | 2:10,000                                      |  |
| BRIDGEWATER | 0        | 1               | 1      | -       | 3:10,000                                      |  |
| LAUNCESTON  | 10       | 8               | -2     | -20.0%  | 3:10,000                                      |  |
| NORTH-EAST  | 0        | 0               | 0      | -       | 0:10,000                                      |  |
| DELORAINE   | 0        | 0               | 0      | -       | 0:10,000                                      |  |
| BURNIE      | 1        | 2               | 1      | 100.0%  | 1:10,000                                      |  |
| DEVONPORT   | 1        | 3               | 2      | 200.0%  | 1:10,000                                      |  |
| QUEENSTOWN  | 0        | 0               | 0      | -       | 0:10,000                                      |  |