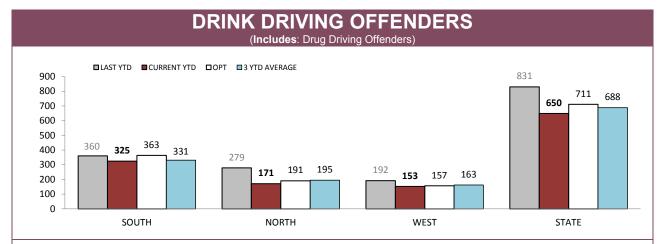

Source: Fine and Infringement Notice Database

| RPOS TRAFFIC ENFORCEMENT                 |        |        |       |        |  |  |  |
|------------------------------------------|--------|--------|-------|--------|--|--|--|
|                                          | SOUTH  | NORTH  | WEST  | STATE  |  |  |  |
| SPEEDING TINS                            | 3,740  | 1,084  | 1,440 | 6,264  |  |  |  |
| OTHER TINS                               | 658    | 295    | 229   | 1,182  |  |  |  |
| DRINK DRIVING OFFENDERS DETECTED         | 138    | 59     | 23    | 220    |  |  |  |
| RANDOM BREATH TESTS CONDUCTED            | 26,136 | 12,912 | 8,736 | 47,784 |  |  |  |
| ORAL FLUID TESTS CONDUCTED               | 163    | 136    | 42    | 341    |  |  |  |
| DISQUALIFIED/UNLICENSED DRIVERS DETECTED | 267    | 159    | 78    | 504    |  |  |  |
| UNREGISTERED VEHICLES DETECTED           | 290    | 168    | 89    | 547    |  |  |  |
| VEHICLES CLAMPED/CONFISCATED             | 12     | 13     | 2     | 27     |  |  |  |

Source (all on page): self-reported monthly by districts

|       | DRINK DRIVIN | IG OFFENDERS | IG OFFENDERS |             |
|-------|--------------|--------------|--------------|-------------|
|       | LAST YTD     | CURRENT YTD  | LAST YTD     | CURRENT YTD |
| SOUTH | 308          | 230          | 48           | 94          |
| NORTH | 122          | 83           | 148          | 86          |
| WEST  | 96           | 70           | 90           | 81          |
| STATE | 526          | 384          | 286          | 261         |

|       | BOTH DRINK AND DRU | G DRIVING OFFENDERS | REFUSED BREATH/BLOOD ANALYSIS |         |  |
|-------|--------------------|---------------------|-------------------------------|---------|--|
|       | LAST YTD           | CURRENT             | LAST YTD                      | CURRENT |  |
| SOUTH | 0                  | 0                   | 4                             | 1       |  |
| NORTH | 0                  | 0                   | 9                             | 2       |  |
| WEST  | 0                  | 0                   | 6                             | 2       |  |
| STATE | 0                  | 0                   | 19                            | 5       |  |

| DRINK DRIVING OFFENDERS : OCCURRENCE TYPE (Excludes Drug Driving Offenders and blood/breath analysis refusals) |                                                                      |    |    |    |     |     |  |  |
|----------------------------------------------------------------------------------------------------------------|----------------------------------------------------------------------|----|----|----|-----|-----|--|--|
|                                                                                                                | CRASH MANNER OF DRIVING OFFENCE STATIC OPERATION MOBILE PATROL TOTAL |    |    |    |     |     |  |  |
| SOUTH                                                                                                          | 17                                                                   | 10 | 18 | 33 | 152 | 230 |  |  |
| NORTH                                                                                                          | 10                                                                   | 3  | 6  | 12 | 52  | 83  |  |  |
| WEST                                                                                                           | 6                                                                    | 5  | 4  | 11 | 44  | 70  |  |  |
| STATE                                                                                                          | 33                                                                   | 18 | 28 | 56 | 248 | 383 |  |  |