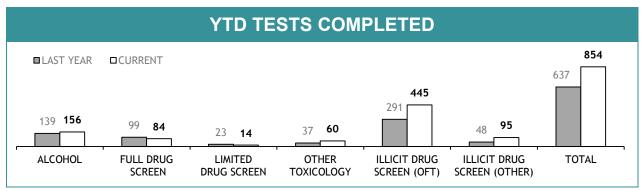

| 8         | 15      |  |
| SUSPECTS ELIMINATED           | 13        | 15      |  |
| TOTAL                         | 157       | 294     |  |

| TASMANIAN DNA DATABASE          |         |  |
|---------------------------------|---------|--|
|                                 | CURRENT |  |
| CRIME SCENE EVIDENCE ITEMS      | 21,153  |  |
| MISSING PERSONS                 | 49      |  |
| POLICE                          | 1,036   |  |
| SERIOUS OFFENDERS               | 24,094  |  |
| STAFF MEMBERS                   | 41      |  |
| STATE SERVICE                   | 42      |  |
| SUSPECTS                        | 3,877   |  |
| UNKNOWN DECEASED PERSONS        | 24      |  |
| VOLUNTEERS (UNLIMITED PURPOSES) | 478     |  |
| TOTAL                           | 50,794  |  |







| TEST REQUESTS NOT COMPLETE  |                                                        |                                                       |                                       |
|-----------------------------|--------------------------------------------------------|-------------------------------------------------------|---------------------------------------|
|                             | CURRENT REQUESTS (RECEIVED WITHIN THE LAST TWO MONTHS) | OLDER REQUESTS<br>(RECEIVED MORE THAN TWO MONTHS AGO) | AVERAGE DAYS ON HAND (OLDER REQUESTS) |
| ALCOHOL                     | 3                                                      | 1                                                     | 61                                    |
| FULL DRUG SCREEN            | 52