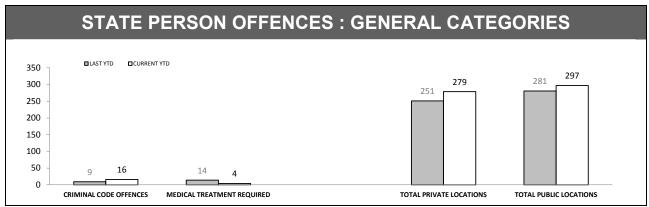

| OFFENCES AGAINST POLICE       |          |             |     |        |  |
|-------------------------------|----------|-------------|-----|--------|--|
| OFFENCE                       | LAST YTD | CURRENT YTD | СНА | NGE    |  |
| ASSAULT                       | 23       | 37          | 14  | 60.9%  |  |
| RESIST                        | 28       | 35          | 7   | 25.0%  |  |
| OBSTRUCT                      | 5        | 8           | 3   | 60.0%  |  |
| THREATEN/ABUSE/<br>INTIMIDATE | 31       | 46          | 15  | 48.4%  |  |
| CRIMINAL CODE<br>OFFENCE      | 1        | 6           | 5   | 500.0% |  |
|                               |          |             |     |        |  |

| LOCATIONS                           |     |     |     |        |  |
|-------------------------------------|-----|-----|-----|--------|--|
| OFFENCE LAST YTD CURRENT YTD CHANGE |     |     |     |        |  |
| DWELLING/HOUSE                      | 207 | 222 | 15  | 7.2%   |  |
| LICENSED PREMISE                    | 36  | 26  | -10 | -27.8% |  |
| SCHOOL                              | 12  | 18  | 6   | 50.0%  |  |
| PARK                                | 4   | 1   | -3  | -75.0% |  |
| CAR PARK                            | 19  | 26  | 7   | 36.8%  |  |
| SPORTS GROUND                       | 1   | 2   | 1   | 100.0% |  |

Source: Offence Reporting System

Source: FIND

| RDS INCIDENTS RECORDED |             |                             |        |                                                                 |          |        |
|------------------------|-------------|-----------------------------|--------|-----------------------------------------------------------------|----------|--------|
| DISTRICT               | TOTAL RADIO | DISPATCH INCIDENTS RECORDED |        | OPERATIONAL RADIO DISPATCH INCIDENTS (Excludes cancelled tasks) |          |        |
| District               | LAST YTD    | THIS YTD                    | CHANGE | LAST YTD                                                        | THIS YTD | CHANGE |
| SOUTH                  | 9,590       | 9,095                       | -495   | 7,992                                                           | 7,605    | -387   |
| NORTH                  | 4,842       | 4,943                       | 101    | 4,104                                                           | 4,142    | 38     |
| WEST                   | 3,069       | 3,063                       | -6     | 2,580                                                           | 2,500    | -80    |
| STATE                  | 17,501      | 17,101                      | -400   | 14,676                                                          | 14,247   | -429   |