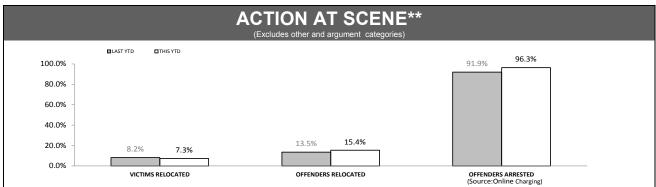

Source (all on page): Command And Control System

\*Since October 2012, incidents with multiple offenders now appear on a single report. YTD comparisons may not be strictly valid

<sup>\*\*</sup> Due to changed reporting procedures, this data may not fully capture action taken at the scene of incidents These indicators are under review.