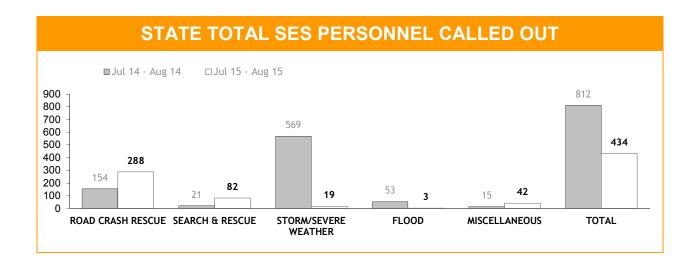

| 37              |  |
| STATE      | 26                     | 1               | 6               | 17              | 495             | 98              |  |

| ROAD CRASH RESCUE: AVERAGE RESPONSE TIME |                 |                 |  |  |  |
|------------------------------------------|-----------------|-----------------|--|--|--|
|                                          | Jul 14 - Aug 14 | Jul 15 - Aug 15 |  |  |  |
| SOUTH                                    | 24              | 23              |  |  |  |
| NORTH                                    | 7               | 8               |  |  |  |
| NORTH-WEST                               | 24              | 4               |  |  |  |
| STATE                                    | 18              | 12              |  |  |  |



|            | PERSONNEL CALLED OUT : CATEGORIES |                 |                 |                 |                 |                 |  |
|------------|-----------------------------------|-----------------|-----------------|-----------------|-----------------|-----------------|--|
|            | ROAD CRAS                         | SH RESCUE       | SEARCH AN       | ND RESCUE       | STORM/SEVE      | RE WEATHER      |  |
| REGION     | Jul 14 - Aug 14                   | Jul 15 - Aug 15 | Jul 14 - Aug 14 | Jul 15 - Aug 15 | Jul 14 - Aug 14 | Jul 15 - Aug 15 |  |
| SOUTH      | 68                                | 99              | 12              | 23              | 82              | 0               |  |
| NORTH      | 37                                | 107             | 0