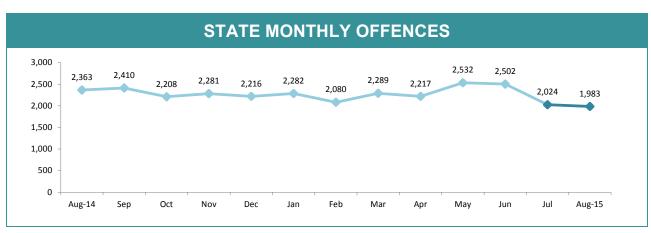

Arrests - Other                    | 94    | 27    | 11   | 132   |  |  |
| Summons/YJAR (excludes assaults)   | 48    | 14    | 3    | 65    |  |  |
| Drug Offender - Diversion          | 16    | 0     | 1    | 17    |  |  |
| Drug Offender - Prosecutions       | 10    | 20    | 1    | 31    |  |  |
| Information Reports Submitted      | 125   | 119   | 39   | 283   |  |  |
| Search Returns Submitted           | 70    | 90    | 11   | 171   |  |  |
| Bail Curfew Checks Conducted       | 2     | 26    | 0    | 28    |  |  |
| Family Violence Incidents Attended | 36    | 7     | 2    | 45    |  |  |
| Family Violence Reports Submitted  | 11    | 0     | 1    | 12    |  |  |

<sup>\*</sup>Source: RPOS Activity Report
\*Includes activities of RPOS, RSTF and Licensing teams.

### **Crime**





| DIVISIONS   |          |          |        |        |                                                |  |
|-------------|----------|----------|--------|--------|------------------------------------------------|--|
| DIVISION    | LAST YTD | THIS YTD | Change |        | Annual<br>offences per<br>10,000<br>population |  |
| HOBART      | 753      | 502      | -251   | -33.3% | 723:10,000                                     |  |
| GLENORCHY   | 624      | 454      | -170   | -27.2% | 714:10,000                                     |  |
| KINGSTON    | 247      | 186      | -61    | -24.7% | 247:10,000                                     |  |
| SOUTH-EAST  | 562      | 481      | -81    | -14.4% | 415:10,000                                     |  |
| BRIDGEWATER | 342      | 335      | -7