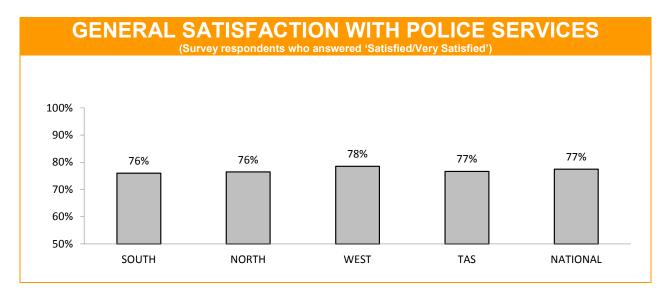

## **Policing - Public Satisfaction**

\*The question "How safe do you feel at home during the daytime" has been removed from the SRC survey.

| STATEMENTS ABOUT POLICE (Survey respondents who agreed/strongly agreed with the statement.) |     |     |     |     |     |  |  |  |
|---------------------------------------------------------------------------------------------|-----|-----|-----|-----|-----|--|--|--|
| SOUTH NORTH WEST TASMANIAN NATIONAL AVERAGE AVERAGE                                         |     |     |     |     |     |  |  |  |
| I THINK POLICE PERFORM THEIR JOB PROFESSIONALLY                                             | 88% | 90% | 92% | 90% | 89% |  |  |  |
| POLICE TREAT PEOPLE FAIRLY AND EQUALLY                                                      | 78% | 83% | 85% | 81% | 78% |  |  |  |
| MOST POLICE ARE HONEST                                                                      | 79% | 79% | 83% | 80% | 76% |  |  |  |
| I DO HAVE CONFIDENCE IN THE POLICE                                                          | 88% | 92% | 91% | 90% | 89% |  |  |  |