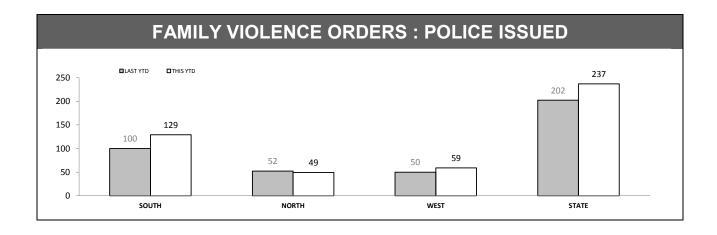

Source (all on page): Family Violence Management System

Source: Family Violence Management System

| PROTECTIVE ORDERS : BREACHES |          |          |          |            |  |  |
|------------------------------|----------|----------|----------|------------|--|--|
| DISTRICT                     | PFVO     |          | F        | <b>/</b> 0 |  |  |
| DISTRICT                     | LAST YTD | THIS YTD | LAST YTD | THIS YTD   |  |  |
| SOUTH                        | 60       | 84       | 33       | 16         |  |  |
| NORTH                        | 46       | 75       | 14       | 28         |  |  |
| WEST                         | 13       | 38       | 14       | 8          |  |  |
| STATE                        | 119      | 197      | 61       | 52         |  |  |