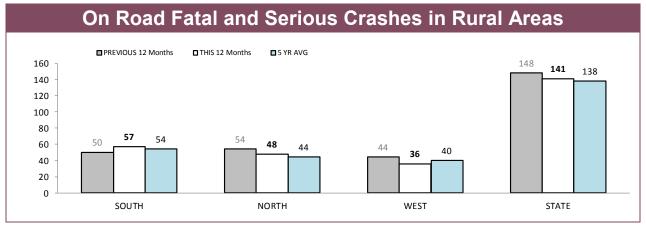

### **Rural Road Policing Strategy**

Rural locations are as defined in the Australian Statistical Geography Standard. Rural infringement data only available since the introduction of PINS. Rural Active AVL Hours only available from July 2014.