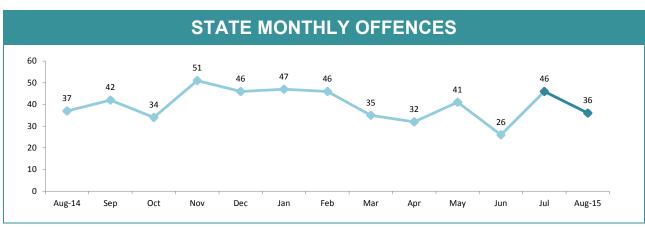

### **Crime**

| DIVISIONS   |          |          |        |        |                                                |  |
|-------------|----------|----------|--------|--------|------------------------------------------------|--|
| DIVISION    | LAST YTD | THIS YTD | Change |        | Annual<br>offences per<br>10,000<br>population |  |
| HOBART      | 753      | 502      | -251   | -33.3% | 723:10,000                                     |  |
| GLENORCHY   | 624      | 454      | -170   | -27.2% | 714:10,000                                     |  |
| KINGSTON    | 247      | 186      | -61    | -24.7% | 247:10,000                                     |  |
| SOUTH-EAST  | 562      | 481      | -81    | -14.4% | 415:10,000                                     |  |
| BRIDGEWATER | 342      | 335      | -7     | -2.0%  | 605:10,000                                     |  |
| LAUNCESTON  | 1,128    | 1,077    | -51    | -4.5%  | 1055:10,000                                    |  |
| NORTH-EAST  | 105      | 125      | 20     | 19.0%  | 367:10,000                                     |  |
| DELORAINE   | 224      | 204      | -20    | -8.9%  | 223:10,000                                     |  |
| BURNIE      | 290      | 232      | -58    | -20.0% | 340:10,000                                     |  |
| DEVONPORT   | 351      | 385      | 34     | 9.7%   | 644:10,000                                     |  |
| QUEENSTOWN  | 34       | 26       | -8     | -23.5% | 33:10,000                                      |  |