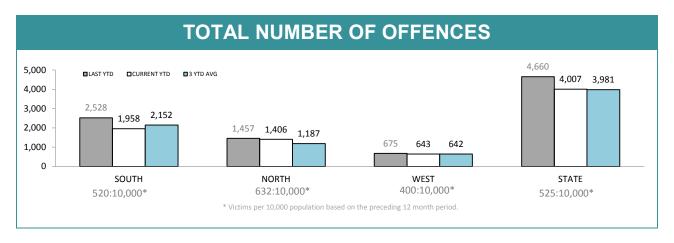

### **Crime**

| DIVISIONS   |          |          |        |        |                                                |  |
|-------------|----------|----------|--------|--------|------------------------------------------------|--|
| DIVISION    | LAST YTD | THIS YTD | Change |        | Annual<br>offences per<br>10,000<br>population |  |
| HOBART      | 753      | 502      | -251   | -33.3% | 723:10,000                                     |  |
| GLENORCHY   | 624      | 454      | -170   | -27.2% | 714:10,000                                     |  |
| KINGSTON    | 247      | 186      | -61    | -24.7% | 247:10,000                                     |  |
| SOUTH-EAST  | 562      | 481      | -81    | -14.4% | 415:10,000                                     |  |
| BRIDGEWATER | 342      | 335      | -7     | -2.0%  | 605:10,000                                     |  |
| LAUNCESTON  | 1,128    | 1,077    | -51    | -4.5%  | 1055:10,000                                    |  |
| NORTH-EAST  | 105      | 125      | 20     | 19.0%  | 367:10,000                                     |  |
| DELORAINE   | 224      | 204      | -20    | -8.9%  | 223:10,000                                     |  |
| BURNIE      | 290      | 232      | -58    | -20.0% | 340:10,000                                     |  |
| DEVONPORT   | 351      | 385      | 34     | 9.7%   | 644:10,000                                     |  |
| QUEENSTOWN  | 34       | 26       | -8     | -23.5% | 33:10,000                                      |  |

| ANNUAL CLEAR UP %                                          |                        |                         |                      |  |  |  |
|------------------------------------------------------------|------------------------|-------------------------|----------------------|--|--|--|
| □ LAST                                                     | YEAR ■CURRENT          | OPT=42%                 |                      |  |  |  |
| 80.0% -<br>60.0% -<br>40.0% -<br>20.0% -<br>0.0% -<br>SOUT | 45.9% 42.19<br>H NORTH | <b>49.5% 49.7%</b> WEST | 42.5% 44.2%<br>STATE |  |  |  |
| DISTRICT                                                   | ANNUAL OFFENCES        | OFFENCES<br>CLEARED     | % CLEARED            |  |  |  |
| SOUTH                                                      | <b>SOUTH</b> 13,379    |                         | 43.7%                |  |  |  |
| <b>NORTH</b> 9,093                                         |                        | 3,830                   | 42.1%                |  |  |  |
| <b>WEST</b> 4,552                                          |                        | 2,264                   | 49.7%                |  |  |  |
| STATE                                                      | STATE 27,024           |                         | 44.2%                |  |  |  |