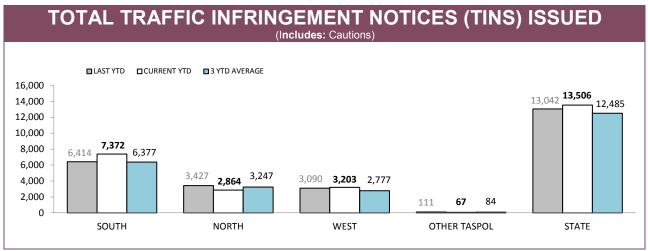

### **Road Policing**

Source: Fine and Infringement Notice Database

| TOTAL TRAFFIC INFRINGEMENT NOTICES (TINS) ISSUED |          |             |          |             |  |  |  |  |
|--------------------------------------------------|----------|-------------|----------|-------------|--|--|--|--|
| DISTRICT                                         | NOT      | TICES       | CAUT     | TIONS       |  |  |  |  |
| DISTRICT                                         | LAST YTD | CURRENT YTD | LAST YTD | CURRENT YTD |  |  |  |  |
| SOUTH                                            | 3,555    | 3,642       | 2,859    | 3,730       |  |  |  |  |
| NORTH                                            | 1,861    | 1,514       | 1,566    | 1,350       |  |  |  |  |
| WEST                                             | 1,403    | 1,448       | 1,687    | 1,755       |  |  |  |  |
| OTHER TASPOL                                     | 62       | 44          | 49       | 23          |  |  |  |  |
| STATE                                            | 6,881    | 6,648       | 6,161    | 6,858       |  |  |  |  |