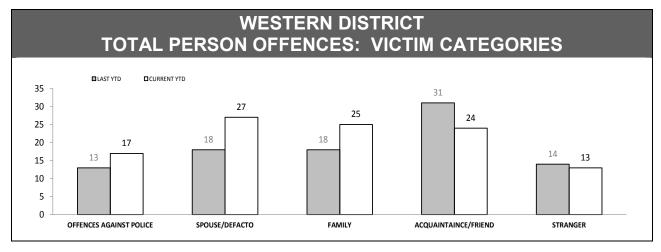

| OFFENCES AGAINST POLICE       |          |             |     |        |  |
|-------------------------------|----------|-------------|-----|--------|--|
| OFFENCE                       | LAST YTD | CURRENT YTD | СНА | NGE    |  |
| ASSAULT                       | 23       | 37          | 14  | 60.9%  |  |
| RESIST                        | 28       | 35          | 7   | 25.0%  |  |
| OBSTRUCT                      | 5        | 8           | 3   | 60.0%  |  |
| THREATEN/ABUSE/<br>INTIMIDATE | 31       | 46          | 15  | 48.4%  |  |
| CRIMINAL CODE<br>OFFENCE      | 1        | 6           | 5   | 500.0% |  |
|                               |          |             |     |        |  |

| LOCATIONS                           |     |     |     |        |  |
|-------------------------------------|-----|-----|-----|--------|--|
| OFFENCE LAST YTD CURRENT YTD CHANGE |     |     |     |        |  |
| DWELLING/HOUSE                      | 207 | 222 | 15  | 7.2%   |  |
| LICENSED PREMISE                    | 36  | 26  | -10 | -27.8% |  |
| SCHOOL                              | 12  | 18  | 6   | 50.0%  |  |
| PARK                                | 4   | 1   | -3  | -75.0% |  |
| CAR PARK                            | 19  | 26  | 7   | 36.8%  |  |
| SPORTS GROUND                       | 1   | 2   | 1   | 100.0% |  |