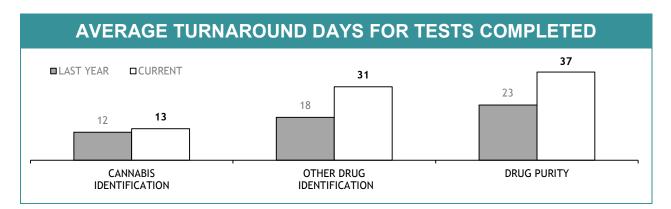

Source (all on page): self-reported monthly by districts

Source: self-reported monthly by districts

Source: Drug Offence Reporting System

Source: self-reported monthly by districts (prosecutions); Drug Offence Reporting System (diversions)