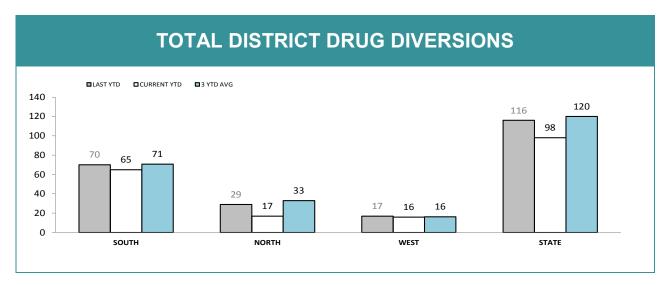

Source (all on page): self-reported monthly by districts

Source: self-reported monthly by districts

Source: Drug Offence Reporting System

Source: self-reported monthly by districts (prosecutions); Drug Offence Reporting System (diversions)