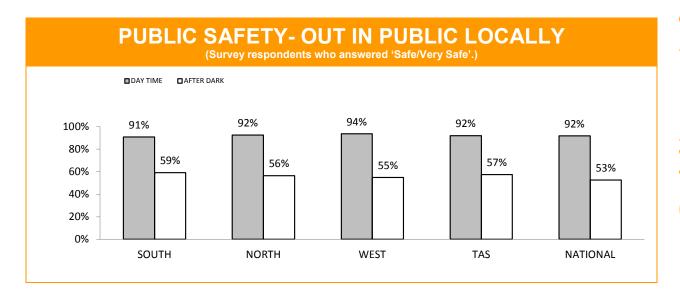

## **Policing - Public Satisfaction**

\*The question "How safe do you feel at home during the daytime" has been removed from the SRC survey.

| STATEMENTS ABOUT POLICE (Survey respondents who agreed/strongly agreed with the statement.) |     |     |     |     |     |  |  |  |
|---------------------------------------------------------------------------------------------|-----|-----|-----|-----|-----|--|--|--|
| SOUTH NORTH WEST TASMANIAN NATIONAL AVERAGE AVERAGE                                         |     |     |     |     |     |  |  |  |
| I THINK POLICE PERFORM THEIR JOB PROFESSIONALLY                                             | 88% | 90% | 92% | 90% | 89% |  |  |  |
| POLICE TREAT PEOPLE FAIRLY AND EQUALLY                                                      | 78% | 83% | 85% | 81% | 78% |  |  |  |
| MOST POLICE ARE HONEST                                                                      | 79% | 79% | 83% | 80% | 76% |  |  |  |
| I DO HAVE CONFIDENCE IN THE POLICE                                                          | 88% | 92% | 91% | 90% | 89% |  |  |  |