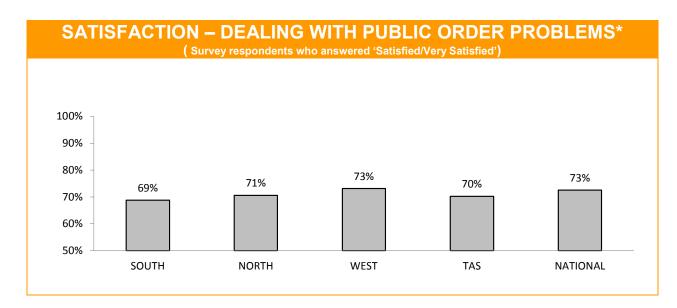

## **Policing - Public Satisfaction**

\*The question "How safe do you feel at home during the daytime" has been removed from the SRC survey.

| STATEMENTS ABOUT POLICE (Survey respondents who agreed/strongly agreed with the statement.) |     |     |     |     |     |  |  |  |
|---------------------------------------------------------------------------------------------|-----|-----|-----|-----|-----|--|--|--|
| SOUTH NORTH WEST TASMANIAN NATIONAL AVERAGE AVERAGE                                         |     |     |     |     |     |  |  |  |
| I THINK POLICE PERFORM THEIR JOB PROFESSIONALLY                                             | 88% | 90% | 92% | 90% | 89% |  |  |  |
| POLICE TREAT PEOPLE FAIRLY AND EQUALLY                                                      | 78% | 83% | 85% | 81% | 78% |  |  |  |
| MOST POLICE ARE HONEST                                                                      | 79% | 79% | 83% | 80% | 76% |  |  |  |
| I DO HAVE CONFIDENCE IN THE POLICE                                                          | 88% | 92% | 91% | 90% | 89% |  |  |  |

<sup>\*</sup> Examples of public order problems given were: vandalism, gangs, drunken & disorderly behaviour.

Source: supplied quarterly by Social Research Centre. Period: 12 months between July 2014 and June 2015.

No respondents were associated with Police.

 $\stackrel{\cdot}{\text{Error}}$  margins on National, State and District figures are 0.5%, 2% and 4%, respectively.