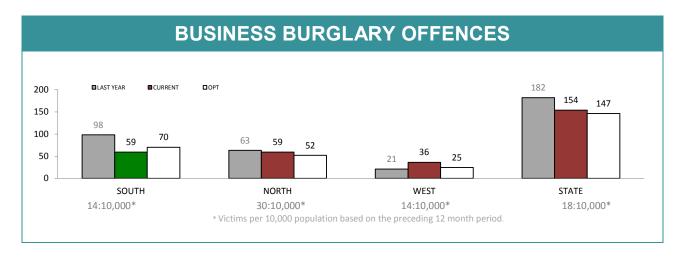

| LOCATIONS                           |     |     |     |        |  |
|-------------------------------------|-----|-----|-----|--------|--|
| OFFENCE LAST YTD CURRENT YTD CHANGE |     |     |     |        |  |
| DWELLING/HOUSE                      | 207 | 222 | 15  | 7.2%   |  |
| LICENSED PREMISE                    | 36  | 26  | -10 | -27.8% |  |
| SCHOOL                              | 12  | 18  | 6   | 50.0%  |  |
| PARK                                | 4   | 1   | -3  | -75.0% |  |
| CAR PARK                            | 19  | 26  | 7   | 36.8%  |  |
| SPORTS GROUND                       | 1   | 2   | 1   | 100.0% |  |

Source: Offence Reporting System

Source: FIND

| RDS INCIDENTS RECORDED |             |                             |        |                                                                 |          |        |
|------------------------|-------------|-----------------------------|--------|-----------------------------------------------------------------|----------|--------|
| DISTRICT               | TOTAL RADIO | DISPATCH INCIDENTS RECORDED |        | OPERATIONAL RADIO DISPATCH INCIDENTS (Excludes cancelled tasks) |          |        |
| District               | LAST YTD    | THIS YTD                    | CHANGE | LAST YTD                                                        | THIS YTD | CHANGE |
| SOUTH                  | 9,590       | 9,095                       | -495   | 7,992                                                           | 7,605    | -387   |
| NORTH                  | 4,842       | 4,943                       | 101    | 4,104                                                           | 4,142    | 38     |
| WEST                   | 3,069       | 3,063                       | -6     | 2,580                                                           | 2,500    | -80    |
| STATE                  | 17,501      | 17,101                      | -400   | 14,676                                                          | 14,247   | -429   |