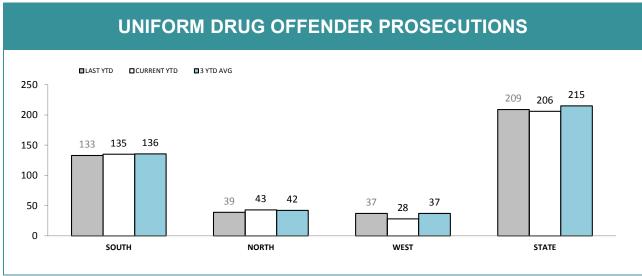

Source (all on page): self-reported monthly by districts

Source: self-reported monthly by districts

Source: Drug Offence Reporting System

Source: self-reported monthly by districts (prosecutions); Drug Offence Reporting System (diversions)