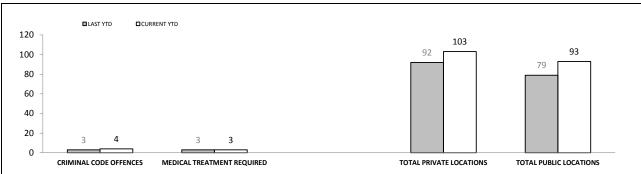

| OFFENCES AGAINST POLICE       |          |             |     |        |  |
|-------------------------------|----------|-------------|-----|--------|--|
| OFFENCE                       | LAST YTD | CURRENT YTD | СНА | NGE    |  |
| ASSAULT                       | 23       | 37          | 14  | 60.9%  |  |
| RESIST                        | 28       | 35          | 7   | 25.0%  |  |
| OBSTRUCT                      | 5        | 8           | 3   | 60.0%  |  |
| THREATEN/ABUSE/<br>INTIMIDATE | 31       | 46          | 15  | 48.4%  |  |
| CRIMINAL CODE<br>OFFENCE      | 1        | 6           | 5   | 500.0% |  |
|                               |          |             |     |        |  |

| LOCATIONS                           |     |     |     |        |  |
|-------------------------------------|-----|-----|-----|--------|--|
| OFFENCE LAST YTD CURRENT YTD CHANGE |     |     |     |        |  |
| DWELLING/HOUSE                      | 207 | 222 | 15  | 7.2%   |  |
| LICENSED PREMISE                    | 36  | 26  | -10 | -27.8% |  |
| SCHOOL                              | 12  | 18  | 6   | 50.0%  |  |
| PARK                                | 4   | 1   | -3  | -75.0% |  |
| CAR PARK                            | 19  | 26  | 7   | 36.8%  |  |
| SPORTS GROUND                       | 1   | 2   | 1   | 100.0% |  |