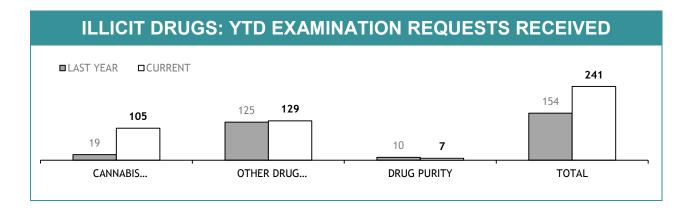

Source (all on page): self-reported monthly by districts

Source: self-reported monthly by districts

Source: Drug Offence Reporting System

Source: self-reported monthly by districts (prosecutions); Drug Offence Reporting System (diversions)