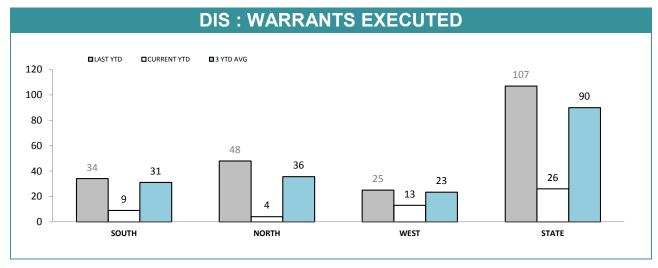

Source (all on page): self-reported monthly by districts

Source: self-reported monthly by districts

Source: Drug Offence Reporting System

Source: self-reported monthly by districts (prosecutions); Drug Offence Reporting System (diversions)