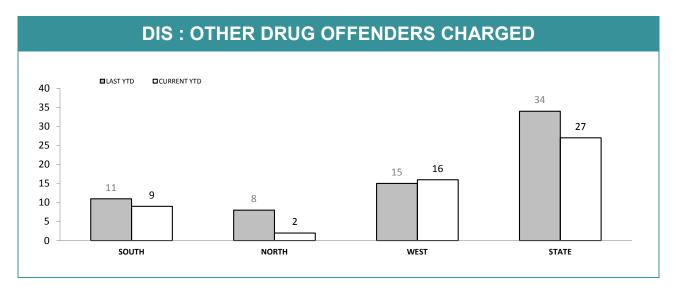

Source (all on page): self-reported monthly by districts

|                                    |                          | SOUTH    | REGION      | NO       | RTH         | w        | EST         | STATE    |             |
|------------------------------------|--------------------------|----------|-------------|----------|-------------|----------|-------------|----------|-------------|
|                                    | CATEGORY                 | LAST YTD | CURRENT YTD | LAST YTD | CURRENT YTD | LAST YTD | CURRENT YTD | LAST YTD | CURRENT YTI |
|                                    | CANNABIS/derivatives     | 17       | 9           | 20       | 2           | 15       | 6           | 52       | 17          |
|                                    | CANNABIS PLANTS          | 2        | 1           | 0        | 0           | 0        | 0           | 2        | 1           |
|                                    | AMPHETAMINES/derivatives | 12       | 8           | 17       | 4           | 5        | 7           | 34       | 19          |
| SERIOUS DRUG                       | ECSTASY                  | 0        | 0           | 2        | 1           | 0        | 0           | 2        | 1           |
| OFFENDERS<br>CHARGED               | NARCOTICS/derivatives    | 1        | 0           | 2        | 1           | 0        | 0           | 3        | 1           |
|                                    | OTHER                    | 0        | 0           | 0        | 0           | 0        | 0           | 0        | 0           |
|                                    | TOTAL                    | 32       | 18          | 41       | 8           | 20       | 13          | 93       | 39          |
|                                    | TOTAL INDICTABLE         | 15       | 7           | 7        | 4           | 0        | 2           | 22       | 13          |
|                                    | CANNABIS/derivatives     | 7        | 2           | 7        | 0           | 9        | 9           | 23       | 11          |
|                                    | CANNABIS PLANTS          | 1        | 2           | 0        | 0           | 3        | 3           | 4        | 5           |
| OTHER DRUG<br>OFFENDERS<br>CHARGED | AMPHETAMINES/derivatives | 3        | 3           | 1        | 2           | 3        | 3           | 7        | 8           |
|                                    | ECSTASY                  | 0        | 0           | 0        | 0           | 0        | 1           | 0        | 1           |
|                                    | NARCOTICS/derivatives    | 0        | 0           | 0        | 0           | 0        | 0           | 0        | 0           |
|                                    | OTHER                    | 0        | 2           | 0        | 0           | 0        | 0           | 0        | 2           |
|                                    | TOTAL                    | 11       | 9           | 8        | 2           | 15       | 16          | 34       | 27          |