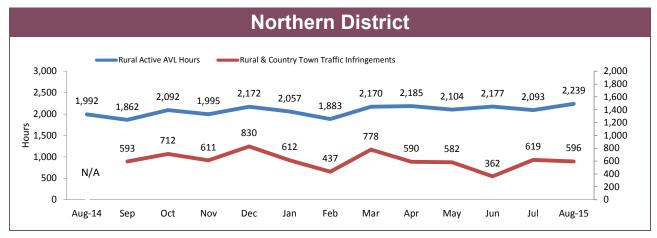

### **Rural Road Policing Strategy**

Rural locations are as defined in the Australian Statistical Geography Standard. Rural infringement data only available since the introduction of PINS. Rural Active AVL Hours only available from July 2014.