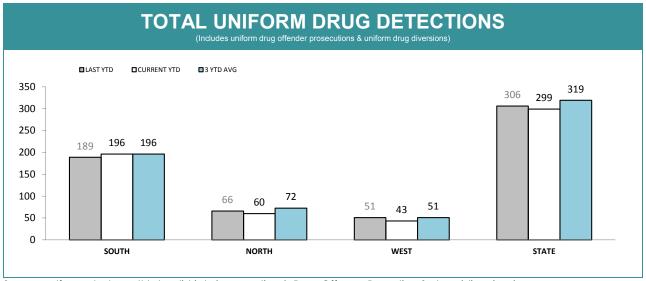

Source (all on page): self-reported monthly by districts

Source: self-reported monthly by districts

Source: Drug Offence Reporting System

Source: self-reported monthly by districts (prosecutions); Drug Offence Reporting System (diversions)