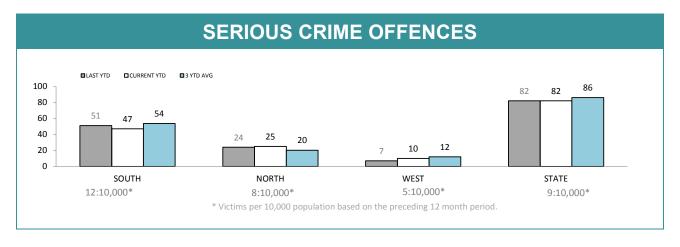

| DIVISIONS   |          |          |     |         |           |  |
|-------------|----------|----------|-----|---------|-----------|--|
| DIVISION    | LAST YTD | THIS YTD | Cha | Change  |           |  |
| HOBART      | 17       | 10       | -7  | -41.2%  | 15:10,000 |  |
| GLENORCHY   | 14       | 6        | -8  | -57.1%  | 14:10,000 |  |
| KINGSTON    | 5        | 4        | -1  | -20.0%  | 5:10,000  |  |
| SOUTH-EAST  | 10       | 16       | 6   | 60.0%   | 10:10,000 |  |
| BRIDGEWATER | 5        | 11       | 6   | 120.0%  | 19:10,000 |  |
| LAUNCESTON  | 19       | 23       | 4   | 21.1%   | 14:10,000 |  |
| NORTH-EAST  | 4        | 2        | -2  | -50.0%  | 6:10,000  |  |
| DELORAINE   | 1        | 0        | -1  | -100.0% | 2:10,000  |  |
| BURNIE      | 2        | 5        | 3   | 150.0%  | 4:10,000  |  |
| DEVONPORT   | 4        | 5        | 1   | 25.0%   | 8:10,000  |  |
| QUEENSTOWN  | 1        | 0        | -1  | -100.0% | 1:10,000  |  |

|                                                      | AN            | NUAL C             | LEAR UP             | <b>7</b> %     |
|------------------------------------------------------|---------------|--------------------|---------------------|----------------|
| 100.0% -<br>80.0% -<br>60.0% -<br>40.0% -<br>20.0% - | 74.3%<br>80.1 |                    | 81.0% 83.1%         | 74.8%<br>74.8% |
|                                                      | SOUTH         | NORTH              | WEST                | STATE          |
| DIS                                                  | TRICT         | ANNUAL<br>OFFENCES | OFFENCES<br>CLEARED | % CLEARED      |
| sc                                                   | DUTH          | 302                | 242                 | 80.1%          |
| NC                                                   | ORTH          | 121                | 88                  | 72.7%          |
| W                                                    | VEST          | 59                 | 49                  | 83.1%          |
| ST                                                   | ГАТЕ          | 482                | 379                 | 78.6%          |