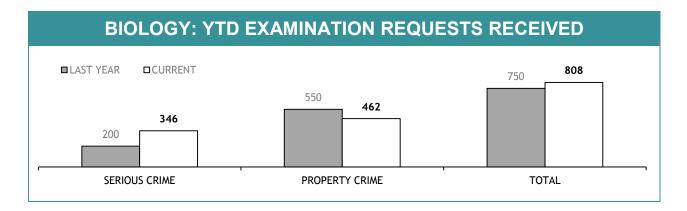

PERSONNEL SUCCESSFULLY COMPLETING PROMOTION PROCESS : FEMALE | 0              |  |

| PROMOTION: SERGEANTS                                         |                |  |
|--------------------------------------------------------------|----------------|--|
|                                                              | THIS JUL - AUG |  |
| ELIGIBLE % SITTING PROMOTION EXAMINATIONS                    | 0%             |  |
| PERSONNEL SITTING PROMOTION EXAMINATIONS                     | 0              |  |
| PERSONNEL SUCCESSFULLY COMPLETING EXAMINATIONS               | 0              |  |
| PERSONNEL SUCCESSFULLY COMPLETING PROMOTION PROCESS : MALE   | 0              |  |
| PERSONNEL SUCCESSFULLY COMPLETING PROMOTION PROCESS : FEMALE | 0              |  |

### **LSS**4

### APPENDIX D











| EXAMINATION REQUESTS NOT COMPLETE |                                                        |                                                       |                                       |
|-----------------------------------|--------------------------------------------------------|-------------------------------------------------------|---------------------------------------|
|                                   | CURRENT REQUESTS (RECEIVED WITHIN THE LAST TWO MONTHS) | OLDER REQUESTS<br>(RECEIVED MORE THAN TWO MONTHS AGO) | AVERAGE DAYS ON HAND (OLDER REQUESTS) |
| SERIOUS CRIME                     | 106                                                    | 161                                                   | 160                                   |
| PROPERTY CRIME