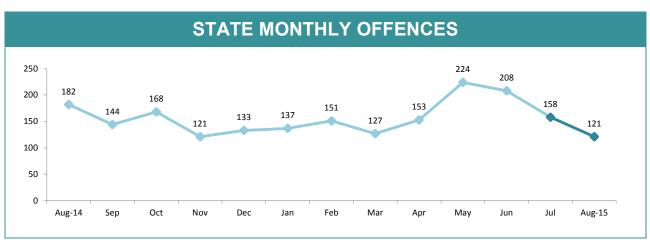

Source (all on page): Command And Control System

| DIVISION    | LAST YTD | THIS YTD | Ch  | nange   | Annual<br>offences p<br>10,000<br>populatio |
|-------------|----------|----------|-----|---------|---------------------------------------------|
| HOBART      | 42       | 17       | -25 | -59.5%  | 43:10,00                                    |
| GLENORCHY   | 11       | 12       | 1   | 9.1%    | 18:10,00                                    |
| KINGSTON    | 3        | 2        | -1  | -33.3%  | 3:10,00                                     |
| SOUTH-EAST  | 6        | 15       | 9   | 150.0%  | 8:10,00                                     |
| BRIDGEWATER | 6        | 5        | -1  | -16.7%  | 12:10,00                                    |
| LAUNCESTON  | 31       | 37       | 6   | 19.4%   | 29:10,00                                    |
| NORTH-EAST  | 1        | 3        | 2   | 200.0%  | 10:10,00                                    |
| DELORAINE   | 4        | 3        | -1  | -25.0%  | 7:10,00                                     |
| BURNIE      | 8        | 3        | -5  | -62.5%  | 13:10,00                                    |
| DEVONPORT   | 12       | 11       | -1  | -8.3%   | 19:10,00                                    |
| QUEENSTOWN  | 2        | 0        | -2  | -100.0% | 2:10,00                                     |

|          | ANNUAL CLEARUP |                 |                     |           |  |  |  |
|----------|----------------|-----------------|---------------------|-----------|--|--|--|
| DISTRICT |                | ANNUAL OFFENCES | OFFENCES<br>CLEARED | % CLEARED |  |  |  |
|          | SOUTH          | 419             | 371                 | 88.5%     |  |  |  |
|          | NORTH          | 255             | 210                 | 82.4%     |  |  |  |
|          | WEST           | 155             | 135                 | 87.1%     |  |  |  |
|          | STATE          | 829             | 716                 | 86.4%     |  |  |  |