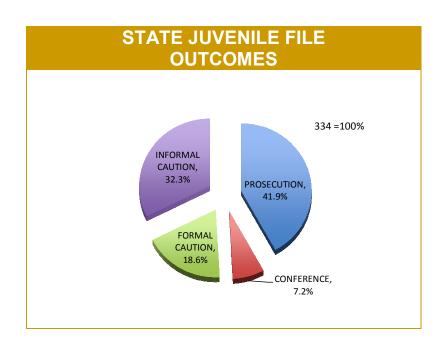

Source: Offence Reporting System

<sup>\*</sup>Each incident relates to one Offence Report and may be counted under multiple categories.

|          |                   |             | JUVE                                                 | NILE F      | ILE O                | UTCON       | <b>IES</b>             |             |                                                |             |
|----------|-------------------|-------------|------------------------------------------------------|-------------|----------------------|-------------|------------------------|-------------|------------------------------------------------|-------------|
| DISTRICT | PROSECUTION FILES |             | COMMUNITY CONFERENCE REFERRALS (Youth Justice, DHHS) |             | FORMAL CAUTION FILES |             | INFORMAL CAUTION FILES |             | JUVENILES PRESENT AT FAMILY VIOLENCE INCIDENTS |             |
|          | LAST YTD          | CURRENT YTD | LAST YTD                                             | CURRENT YTD | LAST YTD             | CURRENT YTD | LAST YTD               | CURRENT YTD | LAST YTD                                       | CURRENT YTD |
| SOUTH    | 87                | 77          | 29                                                   | 14          | 35                   | 32          | 79                     | 71          | 90                                             | 123         |
| NORTH    | 45                | 48          | 10                                                   | 8           | 15                   | 21          | 20                     | 10          | 66                                             | 81          |
| WEST     | 28                | 15          | 3                                                    | 2           | 32                   | 9           | 69                     | 27          | 36                                             | 62          |
| STATE    | 160               | 140         | 42                                                   | 24          | 82                   | 62          | 168                    | 108         | 192                                            | 266         |
|          | 1                 | 1           |                                                      | ' '         |                      |             |                        | ·           | •                                              | '           |

Source (all on page): self-reported monthly by districts

|          | INTER-AGENCY SUPPORT TEAMS |                        |                                 |                                   |  |  |  |  |  |
|----------|----------------------------|------------------------|---------------------------------|-----------------------------------|--|--|--|--|--|
| DISTRICT | JUVENILES CURRENTLY        | PARTICIPATING IN IASTS | JUVENILES RETIRED FROM<br>IASTS | TOTAL JUVENILES INVOLVED IN IASTS |  |  |  |  |  |
| District | LAST YTD                   | CURRENT YTD            | CURRENT YTD                     | CURRENT YTD                       |  |  |  |  |  |
| SOUTH    | 185                        | 99                     | 9                               | 108                               |  |  |  |  |  |
| NORTH    | 29                         | 11                     | 0                               | 11                                |  |  |  |  |  |
| WEST     | 56                         | 24                     | 2                               | 26                                |  |  |  |  |  |
| STATE    | 270                        | 134                    | 11                              | 145                               |  |  |  |  |  |