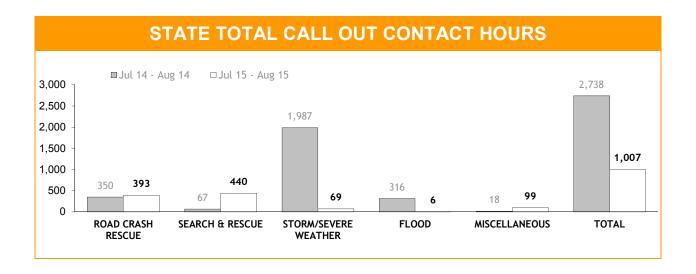

| MISCELLANEOUS   |                 | TOTAL CALL OUTS |                 |  |
| REGION     | Jul 14 - Aug 14                   | Jul 15 - Aug 15 | Jul 14 - Aug 14 | Jul 15 - Aug 15 | Jul 14 - Aug 14 | Jul 15 - Aug 15 |  |
| SOUTH      | 39                                | 0               | 4               | 4               | 205             | 126             |  |
| NORTH      | 0                                 | 3               | 2               | 8               | 181             | 173             |  |
| NORTH-WEST | 14                                | 0               | 9               | 30              | 426             | 135             |  |
| STATE      | 53                                | 3               | 15              | 42              | 812             | 434             |  |



|            | C               | ONTACT H        | IOURS : C       | ATEGORI         | ES              |                 |
|------------|-----------------|-----------------|-----------------|-----------------|-----------------|-----------------|
|            | ROAD CRAS       | SH RESCUE       | SEARCH AN       | ND RESCUE       | STORM/SEVE      | RE WEATHER      |
| REGION     | Jul 14 - Aug 14 | Jul 15 - Aug 15 | Jul 14 - Aug 14 | Jul 15 - Aug 15 | Jul 14 - Aug 14 | Jul 15 - Aug 15 |
| SOUTH      | 134             | 148             | 39              | 49              | 128             | 0               |
| NORTH      | 76              | 156             | 0               | 260             | 1,139           | 47              |
| NORTH-WEST | 140             | 89              | 28