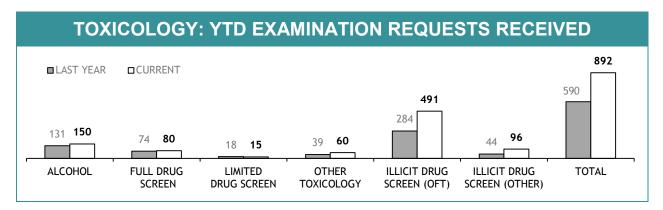

| 8         | 15      |  |
| SUSPECTS ELIMINATED           | 13        | 15      |  |
| TOTAL                         | 157       | 294     |  |

| TASMANIAN DNA DATABASE          |         |  |
|---------------------------------|---------|--|
|                                 | CURRENT |  |
| CRIME SCENE EVIDENCE ITEMS      | 21,153  |  |
| MISSING PERSONS                 | 49      |  |
| POLICE                          | 1,036   |  |
| SERIOUS OFFENDERS               | 24,094  |  |
| STAFF MEMBERS                   | 41      |  |
| STATE SERVICE                   | 42      |  |
| SUSPECTS                        | 3,877   |  |
| UNKNOWN DECEASED PERSONS        | 24      |  |
| VOLUNTEERS (UNLIMITED PURPOSES) | 478     |  |
| TOTAL                           | 50,794  |  |







| TEST REQUESTS NOT COMPLETE  |                                                        |                                                       |                                       |
|-----------------------------|--------------------------------------------------------|-------------------------------------------------------|---------------------------------------|
|                             | CURRENT REQUESTS (RECEIVED WITHIN THE LAST TWO MONTHS) | OLDER REQUESTS<br>(RECEIVED MORE THAN TWO MONTHS AGO) | AVERAGE DAYS ON HAND (OLDER REQUESTS) |
| ALCOHOL                     | 3                                                      | 1                                                     | 61                                    |
| FULL DRUG SCREEN            | 52