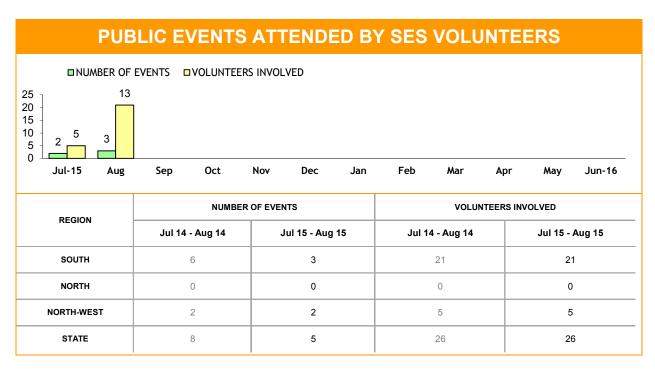

| 440             | 1,987           | 69              |
| DEGLON     | FLC             | OOD             | MISCELL         | ANEOUS          | TOTAL C         | ALL OUTS        |
| REGION     | Jul 14 - Aug 14 | Jul 15 - Aug 15 | Jul 14 - Aug 14 | Jul 15 - Aug 15 | Jul 14 - Aug 14 | Jul 15 - Aug 15 |
| SOUTH      | 196             | 0               | 9               | 8               | 506             | 205             |
| NORTH      | 0               | 6               | 2               | 18              | 1,217           | 487             |
| NORTH-WEST | 120             | 0               | 7               | 73              | 1,015           | 315             |
| STATE      | 316             | 6               | 18              | 99              | 2,738           | 1,007           |



|            | COMMUNITY AWARENESS |                 |                 |                            |                                |                 |  |
|------------|---------------------|-----------------|-----------------|----------------------------|--------------------------------|-----------------|--|
|            |                     |                 |                 | TS ATTENDED<br>STAFF ONLY) | DRIVER REVIVER SITES CONDUCTED |                 |  |
|            | Jul 14 - Aug 14     | Jul 15 - Aug 15 | Jul 14 - Aug 14 | Jul 15 - Aug 15            | Jul 14 - Aug 14                | Jul 15 - Aug 15 |  |
| HQ         | 0                   | 0               | 0               | 0                          | 0                              | 0               |  |
| SOUTH      | 0