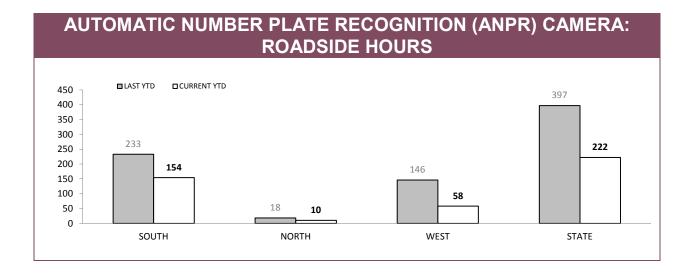

| ANPR USAGE: % OF OFFENCES WHERE ANPR DETECTIONS USED |                      |             |           |             |                       |             |  |  |  |  |
|------------------------------------------------------|----------------------|-------------|-----------|-------------|-----------------------|-------------|--|--|--|--|
|                                                      | DISQUALIFIED DRIVERS |             | UNLICENSI | ED PERSONS  | UNREGISTERED VEHICLES |             |  |  |  |  |
|                                                      | LAST YTD             | CURRENT YTD | LAST YTD  | CURRENT YTD | LAST YTD              | CURRENT YTD |  |  |  |  |
| SOUTH                                                | 10.7%                | 5.6%        | 6.1%      | 2.7%        | 23.7%                 | 13.4%       |  |  |  |  |
| NORTH                                                | 1.5%                 | 0.0%        | 0.5%      | 0.0%        | 5.3%                  | 2.4%        |  |  |  |  |
| WEST                                                 | 3.8%                 | 1.1%        | 8.7%      | 4.8%        | 14.8%                 | 7.0%        |  |  |  |  |
| STATE                                                | 6.1%                 | 3.0%        | 5.2%      | 2.6%        | 16.3%                 | 9.0%        |  |  |  |  |