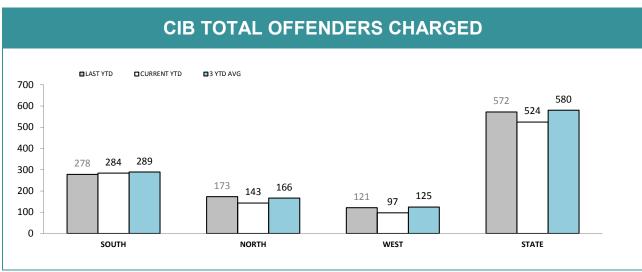

<sup>\*</sup>Total unrecovered since January 2002

Source (all on page): Information Data Management System

|               | CIB OFFICE PERFORMANCE |              |             |             |                         |             |  |  |  |
|---------------|------------------------|--------------|-------------|-------------|-------------------------|-------------|--|--|--|
| DIVISION      | CRIME OFFENI           | DERS CHARGED | BAIL OFFEND | ERS CHARGED | OTHER OFFENDERS CHARGED |             |  |  |  |
| DIVISION      | LAST YTD               | CURRENT YTD  | LAST YTD    | CURRENT YTD | LAST YTD                | CURRENT YTD |  |  |  |
| CIB HOBART    | 85                     | 55           | 3           | 8           | 18                      | 6           |  |  |  |
| CIB GLENORCHY | 62                     | 82           | 19          | 25          | 21                      | 17          |  |  |  |
| CIB KINGSTON  | 17                     | 11           | 1           | 4           | 1                       | 3           |  |  |  |
| CIB NORTHERN  | 130                    | 95           | 32          | 30          | 11                      | 18          |  |  |  |
| CIB BURNIE    | 36                     | 24           | 5           | 5           | 3                       | 1           |  |  |  |
| CIB DEVONPORT | 49                     | 50           | 26          | 15          | 2                       | 2           |  |  |  |
| CIB BELLERIVE | 40                     | 40           | 6           | 17          | 5                       | 16          |  |  |  |
| STATE         | 419                    | 357          | 92          | 104         | 61                      | 63          |  |  |  |