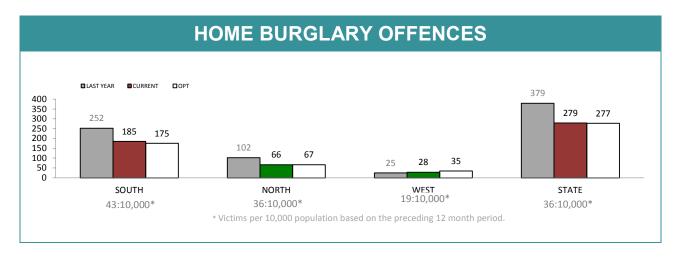

| LOCATIONS                           |     |     |     |        |  |
|-------------------------------------|-----|-----|-----|--------|--|
| OFFENCE LAST YTD CURRENT YTD CHANGE |     |     |     |        |  |
| DWELLING/HOUSE                      | 207 | 222 | 15  | 7.2%   |  |
| LICENSED PREMISE                    | 36  | 26  | -10 | -27.8% |  |
| SCHOOL                              | 12  | 18  | 6   | 50.0%  |  |
| PARK                                | 4   | 1   | -3  | -75.0% |  |
| CAR PARK                            | 19  | 26  | 7   | 36.8%  |  |
| SPORTS GROUND                       | 1   | 2   | 1   | 100.0% |  |

Source: Offence Reporting System

Source: FIND

| RDS INCIDENTS RECORDED |             |                             |        |                                                                 |          |        |
|------------------------|-------------|-----------------------------|--------|-----------------------------------------------------------------|----------|--------|
| DISTRICT               | TOTAL RADIO | DISPATCH INCIDENTS RECORDED |        | OPERATIONAL RADIO DISPATCH INCIDENTS (Excludes cancelled tasks) |          |        |
| District               | LAST YTD    | THIS YTD                    | CHANGE | LAST YTD                                                        | THIS YTD | CHANGE |
| SOUTH                  | 9,590       | 9,095                       | -495   | 7,992                                                           | 7,605    | -387   |
| NORTH                  | 4,842       | 4,943                       | 101    | 4,104                                                           | 4,142    | 38     |
| WEST                   | 3,069       | 3,063                       | -6     | 2,580                                                           | 2,500    | -80    |
| STATE                  | 17,501      | 17,101                      | -400   | 14,676                                                          | 14,247   | -429   |