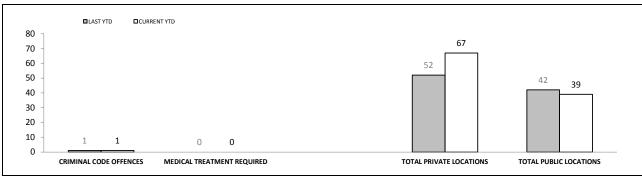

| OFFENCES AGAINST POLICE       |          |             |     |        |  |
|-------------------------------|----------|-------------|-----|--------|--|
| OFFENCE                       | LAST YTD | CURRENT YTD | СНА | NGE    |  |
| ASSAULT                       | 23       | 37          | 14  | 60.9%  |  |
| RESIST                        | 28       | 35          | 7   | 25.0%  |  |
| OBSTRUCT                      | 5        | 8           | 3   | 60.0%  |  |
| THREATEN/ABUSE/<br>INTIMIDATE | 31       | 46          | 15  | 48.4%  |  |
| CRIMINAL CODE<br>OFFENCE      | 1        | 6           | 5   | 500.0% |  |
|                               |          |             |     |        |  |

| LOCATIONS                           |     |     |     |        |  |
|-------------------------------------|-----|-----|-----|--------|--|
| OFFENCE LAST YTD CURRENT YTD CHANGE |     |     |     |        |  |
| DWELLING/HOUSE                      | 207 | 222 | 15  | 7.2%   |  |
| LICENSED PREMISE                    | 36  | 26  | -10 | -27.8% |  |
| SCHOOL                              | 12  | 18  | 6   | 50.0%  |  |
| PARK                                | 4   | 1   | -3  | -75.0% |  |
| CAR PARK                            | 19  | 26  | 7   | 36.8%  |  |
| SPORTS GROUND                       | 1   | 2   | 1   | 100.0% |  |