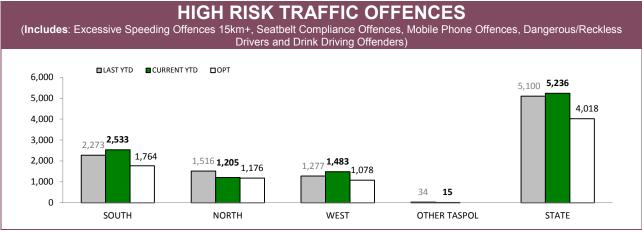

Source: Fine and Infringement Notice Database

| RPOS TRAFFIC ENFORCEMENT                 |        |        |       |        |  |  |  |
|------------------------------------------|--------|--------|-------|--------|--|--|--|
|                                          | SOUTH  | NORTH  | WEST  | STATE  |  |  |  |
| SPEEDING TINS                            | 3,740  | 1,084  | 1,440 | 6,264  |  |  |  |
| OTHER TINS                               | 658    | 295    | 229   | 1,182  |  |  |  |
| DRINK DRIVING OFFENDERS DETECTED         | 138    | 59     | 23    | 220    |  |  |  |
| RANDOM BREATH TESTS CONDUCTED            | 26,136 | 12,912 | 8,736 | 47,784 |  |  |  |
| ORAL FLUID TESTS CONDUCTED               | 163    | 136    | 42    | 341    |  |  |  |
| DISQUALIFIED/UNLICENSED DRIVERS DETECTED | 267    | 159    | 78    | 504    |  |  |  |
| UNREGISTERED VEHICLES DETECTED           | 290    | 168    | 89    | 547    |  |  |  |
| VEHICLES CLAMPED/CONFISCATED             | 12     | 13     | 2     | 27     |  |  |  |