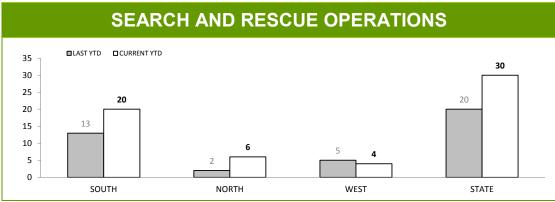

### **Marine Enforcement**

Source (all on page): self-reported monthly by districts