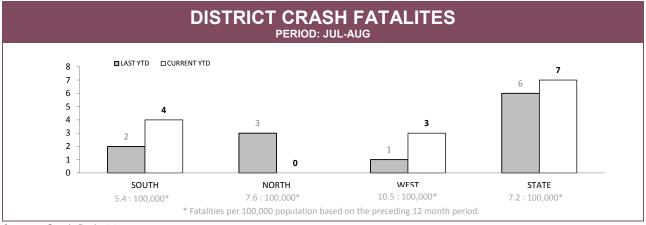

Source (all on page): RPOS Activity Report

Source: Crash Data Manager

Source: Crash Data Manager

|             | TOTAL CRASHES* |             |                 | FATAL & SERIOUS INJURY CRASHES |             |        |   |   |   |
|-------------|----------------|-------------|-----------------|--------------------------------|-------------|--------|---|---|---|
|             | LAST YTD       | CURRENT YTD | CHANGE LAST YTD |                                | CURRENT YTD | CHANGE |   |   |   |
| HOBART      | 195            | 207         | 12              | 1                              | 3           | 2      |   |   |   |
| GLENORCHY   | 104            | 116         | 12              | 1                              | 2           | 1      |   |   |   |
| KINGSTON    | 62             | 61          | -1              | 5                              | 3           | -2     |   |   |   |
| SOUTH-EAST  | 130            | 129         | -1              | 4 7                            |             | 4 7    | 7 | 7 | 3 |
| BRIDGEWATER | 61             | 62          | 1               | 4                              | 4           | 0      |   |   |   |
| LAUNCESTON  | 185            | 197         | 12              | 5                              | 5           | 0      |   |   |   |
| NORTH-EAST  | 36             | 27          | -9              | 2                              | 3           | 1      |   |   |   |
| DELORAINE   | 52             | 60          | 8               | 4                              | 0           | -4     |   |   |   |
| BURNIE      | 72             | 71          | -1              | 3                              | 6           | 3      |   |   |   |
| DEVONPORT   | 107            | 108         | 1               | 3                              | 1           | -2     |   |   |   |
| QUEENSTOWN  | 9              | 17          | 8               | 0                              | 2           | 2      |   |   |   |
| STATE       | 1,013          | 1,055 42    |                 | 32                             | 36          | 4      |   |   |   |

Sources: Crash Data Manager (Serious/Fatal crashes); Traffic Crash Reporting System (Total Crashes)

<sup>\*</sup>Note: Total crash figures run one month behind other year to date figures to account for crash report processing time