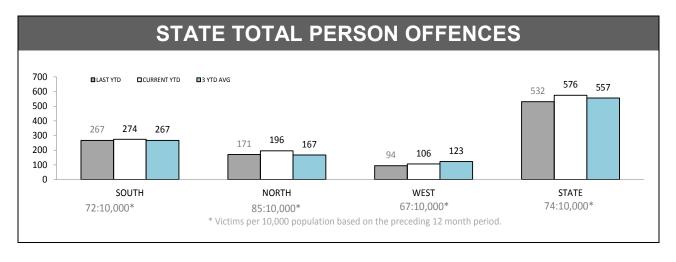

| -8.3%   | 19:10,00                                    |
| QUEENSTOWN  | 2        | 0        | -2  | -100.0% | 2:10,00                                     |



|          | ANNUAL CLEARUP |                 |                     |           |  |  |  |
|----------|----------------|-----------------|---------------------|-----------|--|--|--|
| DISTRICT |                | ANNUAL OFFENCES | OFFENCES<br>CLEARED | % CLEARED |  |  |  |
|          | SOUTH          | 419             | 371                 | 88.5%     |  |  |  |
|          | NORTH          | 255             | 210                 | 82.4%     |  |  |  |
|          | WEST           | 155             | 135                 | 87.1%     |  |  |  |
|          | STATE          | 829             | 716                 | 86.4%     |  |  |  |





| DIVISION    | LAST YTD | THIS YTD | Cha | nge    | Annual offences per 10,000 population |
|-------------|----------|----------|-----|--------|---------------------------------------|
| HOBART      | 107      | 95       | -12 | -11.2% | 123:10,000                            |
| GLENORCHY   | 62       | 47       | -15 | -24.2% | 91:10,000                             |
| KINGSTON    | 23       | 27       | 4   | 17.4%  | 30:10,000                             |
| SOUTH-EAST  | 32       | 68       | 36  | 112.5% | 50:10,000                             |
| BRIDGEWATER | 43       | 37       | -6  | -14.0% | 79:10,000                             |
| LAUNCESTON  | 132      | 155      | 23  | 17.4%  | 138:10,000                            |
| NORTH-EAST  | 13       | 17       | 4   | 30.8%  |