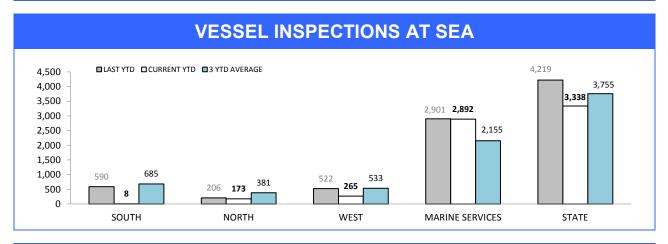

### **Marine Enforcement**

Source (all on page): self-reported monthly by districts