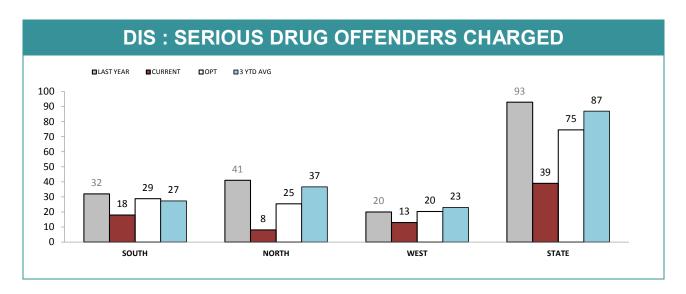

Source (all on page): self-reported monthly by districts

|                                    |                          | SOUTH    | REGION      | NO       | RTH         | w        | EST         | STATE    |             |
|------------------------------------|--------------------------|----------|-------------|----------|-------------|----------|-------------|----------|-------------|
|                                    | CATEGORY                 | LAST YTD | CURRENT YTD | LAST YTD | CURRENT YTD | LAST YTD | CURRENT YTD | LAST YTD | CURRENT YTI |
|                                    | CANNABIS/derivatives     | 17       | 9           | 20       | 2           | 15       | 6           | 52       | 17          |
|                                    | CANNABIS PLANTS          | 2        | 1           | 0        | 0           | 0        | 0           | 2        | 1           |
|                                    | AMPHETAMINES/derivatives | 12       | 8           | 17       | 4           | 5        | 7           | 34       | 19          |
| SERIOUS DRUG                       | ECSTASY                  | 0        | 0           | 2        | 1           | 0        | 0           | 2        | 1           |
| OFFENDERS<br>CHARGED               | NARCOTICS/derivatives    | 1        | 0           | 2        | 1           | 0        | 0           | 3        | 1           |
|                                    | OTHER                    | 0        | 0           | 0        | 0           | 0        | 0           | 0        | 0           |
|                                    | TOTAL                    | 32       | 18          | 41       | 8           | 20       | 13          | 93       | 39          |
|                                    | TOTAL INDICTABLE         | 15       | 7           | 7        | 4           | 0        | 2           | 22       | 13          |
|                                    | CANNABIS/derivatives     | 7        | 2           | 7        | 0           | 9        | 9           | 23       | 11          |
|                                    | CANNABIS PLANTS          | 1        | 2           | 0        | 0           | 3        | 3           | 4        | 5           |
| OTHER DRUG<br>OFFENDERS<br>CHARGED | AMPHETAMINES/derivatives | 3        | 3           | 1        | 2           | 3        | 3           | 7        | 8           |
|                                    | ECSTASY                  | 0        | 0           | 0        | 0           | 0        | 1           | 0        | 1           |
|                                    | NARCOTICS/derivatives    | 0        | 0           | 0        | 0           | 0        | 0           | 0        | 0           |
|                                    | OTHER                    | 0        | 2           | 0        | 0           | 0        | 0           | 0        | 2           |
|                                    | TOTAL                    | 11       | 9           | 8        | 2           | 15       | 16          | 34       | 27          |