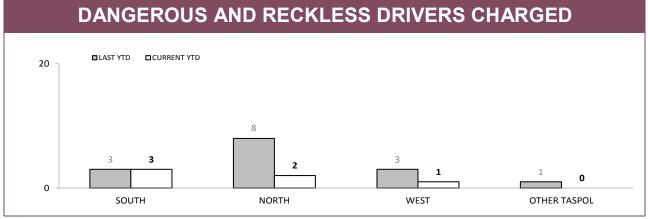

|              | DANGEROUS OR RECKLESS DRIVING |             | DRIVE WHILST DISQUALIFIED |             | EVADE POLICE |             |
|--------------|-------------------------------|-------------|---------------------------|-------------|--------------|-------------|
|              | LAST YTD                      | CURRENT YTD | LAST YTD                  | CURRENT YTD | LAST YTD     | CURRENT YTD |
| SOUTH        | 1                             | 2           | 17                        | 18          | 19           | 25          |
| NORTH        | 2                             | 1           | 5                         | 4           | 16           | 18          |
| WEST         | 3                             | 1           | 3                         | 3           | 8            | 9           |
| OTHER TASPOL | 0                             | 0           | 1                         | 1           | 0            | 0           |
| STATE        | 6                             | 4           | 26                        | 26          | 43           | 52          |