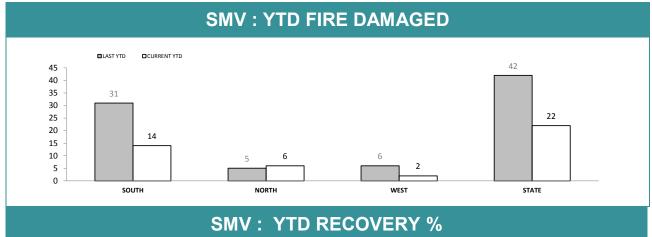

|          | SMV : YTD RECOVERIES    |             |             |                |                                |             |  |  |  |
|----------|-------------------------|-------------|-------------|----------------|--------------------------------|-------------|--|--|--|
|          |                         | IN DISTRICT | RECOVERED O | UT OF DISTRICT | TOTAL REMAINING<br>UNRECOVERED |             |  |  |  |
| DISTRICT | LAST YTD CURRENT YTD LA |             | LAST YTD    | CURRENT YTD    | TOTAL<br>RECORDED*             | CURRENT YTD |  |  |  |
| SOUTH    | 117                     | 55          | 2           | 0              | 1,605                          | 20          |  |  |  |
| NORTH    | 41                      | 42          | 3           | 2              | 399                            | 16          |  |  |  |
| WEST     | 15                      | 8           | 0           | 1              | 241                            | 1           |  |  |  |
| STATE    | 173                     | 105         | 5           | 3              | 2,245                          | 37          |  |  |  |