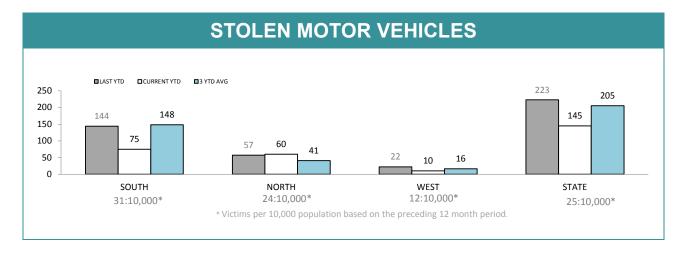

### 100.0% 90.0% 90.0% 80.0% 70.0% 50.0% 40.0% 10.0% 10.0% South North West State

| DISTRICT | VEHICLES<br>STOLEN | VEHICLES<br>RECOVERED | RECOVERY % |
|----------|--------------------|-----------------------|------------|
| SOUTH    | 75                 | 55                    | 73.3%      |
| NORTH    | 60                 | 44                    | 73.3%      |
| WEST     | 10                 | 9                     | 90.0%      |
| STATE    | 145                | 108                   | 74.5%      |

|          | SMV : YTD RECOVERIES    |             |             |                |                                |             |  |  |  |
|----------|-------------------------|-------------|-------------|----------------|--------------------------------|-------------|--|--|--|
|          |                         | IN DISTRICT | RECOVERED O | UT OF DISTRICT | TOTAL REMAINING<br>UNRECOVERED |             |  |  |  |
| DISTRICT | LAST YTD CURRENT YTD LA |             | LAST YTD    | CURRENT YTD    | TOTAL<br>RECORDED*             | CURRENT YTD |  |  |  |
| SOUTH    | 117                     | 55          | 2           | 0              | 1,605                          | 20          |  |  |  |
| NORTH    | 41                      | 42          | 3           | 2              | 399                            | 16          |  |  |  |
| WEST     | 15                      | 8           | 0           | 1              | 241                            | 1           |  |  |  |
| STATE    | 173                     | 105         | 5           | 3              | 2,245                          | 37          |  |  |  |

Source: self-reported monthly by districts

|          | OFFER              | OFFENCES COMMITTED BY JUVENILES* |                       |                       |                        |                       |  |  |
|----------|--------------------|----------------------------------|-----------------------|-----------------------|------------------------|-----------------------|--|--|
|          | HOME BURGL         | ARY OFFENCES                     | CAR BURGLA            | RY OFFENCES           | BUSINESS BURG          | GLARY OFFENCE         |  |  |
| DISTRICT | TOTAL<br>OFFENDERS | JUVENILE<br>OFFENDERS            | TOTAL<br>OFFENDERS    |                       |                        | JUVENILE<br>OFFENDERS |  |  |
| SOUTH    | 49                 | 26.5%                            | 13                    | 7.7%                  | 22                     | 18.2%                 |  |  |
| NORTH    | 22                 | 27.3%                            | 25                    | 40.0%                 | 28                     | 0.0%                  |  |  |
| WEST     | 22                 | 13.6%                            | 6                     | 0.0%                  | 17                     | 0.0%                  |  |  |
| STATE    | 93                 | 23.7%                            | 44                    | 25.0%                 | 67                     | 6.0%                  |  |  |
|          | STOLEN MOT         | OR VEHICLES                      | TOTAL PERSON OFFENCES |                       | SERIOUS CRIME OFFENCES |                       |  |  |
| DISTRICT | TOTAL<br>OFFENDERS | JUVENILE<br>OFFENDERS            | TOTAL<br>OFFENDERS    | JUVENILE<br>OFFENDERS | TOTAL<br>OFFENDERS     | JUVENILE<br>OFFENDERS |  |  |
| SOUTH    | 11                 | 45.5%                            | 215                   | 10.7%                 | 30                     | 23.3%                 |  |  |
| NORTH    | 24                 | 4.2%                             | 144                   | 14.6%                 | 13                     | 15.4%                 |  |  |
| WEST     | 3                  | 0.0%                             | 92                    | 8.7%                  | 11                     | 9.1%                  |  |  |
| STATE    | 38                 | 15.8%                            | 451                   | 11.5%                 | 54                     | 18.5%                 |  |  |