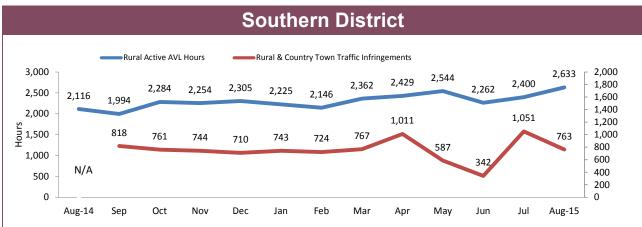

### **Rural Road Policing Strategy**

Rural locations are as defined in the Australian Statistical Geography Standard. Rural infringement data only available since the introduction of PINS. Rural Active AVL Hours only available from July 2014.