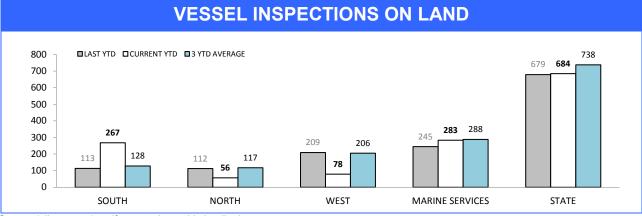

### **Marine Enforcement**

Source (all on page): self-reported monthly by districts