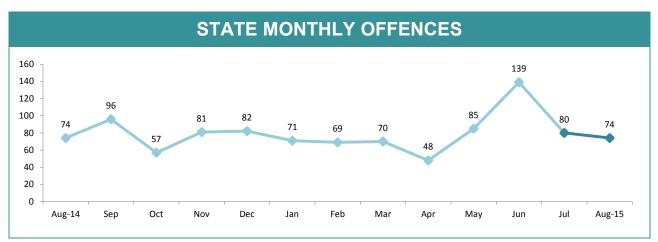

|  |  |  |  |  |
| 20.0% - 26.6% 29                      | .5% 33.9% 28.4% | 34.5%               | 30.1% 29.8% |  |  |  |  |  |
| SOUTH                                 | NORTH           | WEST                | STATE       |  |  |  |  |  |
| DISTRICT                              | ANNUAL OFFENCES | OFFENCES<br>CLEARED | % CLEARED   |  |  |  |  |  |
| SOUTH                                 | 1,111           | 328                 | 29.5%       |  |  |  |  |  |
| NORTH                                 | 514             | 146                 | 28.4%       |  |  |  |  |  |
| WEST                                  | 220             | 76                  | 34.5%       |  |  |  |  |  |
| STATE                                 | 1,845           | 550                 | 29.8%       |  |  |  |  |  |





| DIVISIONS   |          |                 |        |        |                                       |  |
|-------------|----------|-----------------|--------|--------|---------------------------------------|--|
| DIVISION    | LAST YTD | THIS YTD Change | Change |        | Annual offences per 10,000 population |  |
| HOBART      | 21       | 9               | -12    | -57.1% | 20:10,000                             |  |
| GLENORCHY   | 31       | 20              | -11    | -35.5% | 12:10,000                             |  |
| KINGSTON    | 12       | 13              | 1      | 8.3%   | 13:10,000                             |  |
| SOUTH-EAST  | 20       | 12              | -8     | -40.0% | 13:10,000                             |  |
| BRIDGEWATER | 14       | 5               | -9     | -6