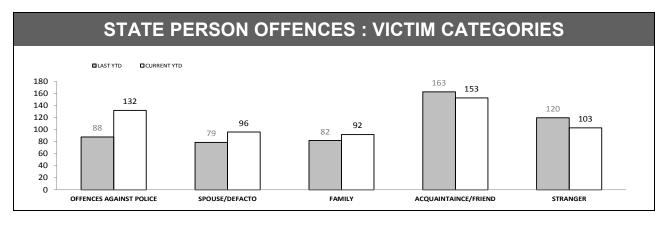

| OFFENCES AGAINST POLICE       |          |             |     |        |  |
|-------------------------------|----------|-------------|-----|--------|--|
| OFFENCE                       | LAST YTD | CURRENT YTD | СНА | NGE    |  |
| ASSAULT                       | 23       | 37          | 14  | 60.9%  |  |
| RESIST                        | 28       | 35          | 7   | 25.0%  |  |
| OBSTRUCT                      | 5        | 8           | 3   | 60.0%  |  |
| THREATEN/ABUSE/<br>INTIMIDATE | 31       | 46          | 15  | 48.4%  |  |
| CRIMINAL CODE<br>OFFENCE      | 1        | 6           | 5   | 500.0% |  |
|                               |          |             |     |        |  |