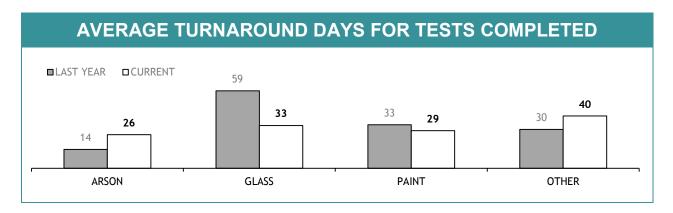

R REQUESTS) |  |  |  |
| CANNABIS IDENTIFICATION    | 0                                                      | 0                                                     | 0                                     |  |  |  |
| OTHER DRUG IDENTIFICATION  | 42                                                     | 0                                                     | 0                                     |  |  |  |
| DRUG PURITY                | 3                                                      | 0                                                     | 0                                     |  |  |  |
| TOTAL                      | 45                                                     | 0                                                     |                                       |  |  |  |







| TEST REQUESTS NOT COMPLETE |                                                        |                                                       |                                       |  |  |  |
|----------------------------|--------------------------------------------------------|-------------------------------------------------------|---------------------------------------|--|--|--|
|                            | CURRENT REQUESTS (RECEIVED WITHIN THE LAST TWO MONTHS) | OLDER REQUESTS<br>(RECEIVED MORE THAN TWO MONTHS AGO) | AVERAGE DAYS ON HAND (OLDER REQUESTS) |  |  |  |
| ARSON                      | 18                                                     | 0                                                     | 0                                     |  |  |  |
| GLASS