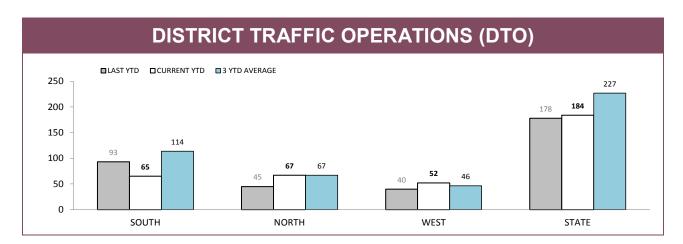

Source (all on page): DTO database

| DISTRICT     | POLICE INF | INGEMENTS   | PROSECUTION BRIEFS |             |  |
|--------------|------------|-------------|--------------------|-------------|--|
| DISTRICT     | LAST YTD   | CURRENT YTD | LAST YTD           | CURRENT YTD |  |
| SOUTH        | 4,299      | 4,859       | 71                 | 46          |  |
| NORTH        | 2,224      | 1,839       | 62                 | 17          |  |
| WEST         | 1,832      | 2,108       | 35                 | 18          |  |
| OTHER TASPOL | 36         | 13          | 0                  | 0           |  |
| STATE        | 8,427      | 8,832       | 168                | 81          |  |