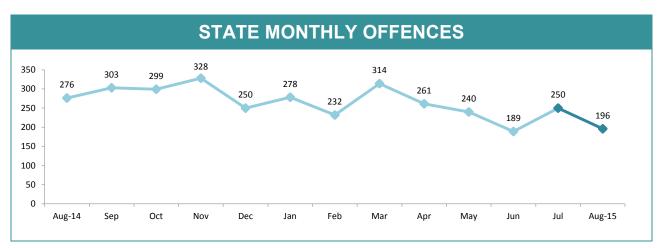

-40.0% | 13:10,000                             |  |
| BRIDGEWATER | 14       | 5               | -9     | -64.3% | 12:10,000                             |  |
| LAUNCESTON  | 44       | 36              | -8     | -18.2% | 45:10,000                             |  |
| NORTH-EAST  | 5        | 8               | 3      | 60.0%  | 17:10,000                             |  |
| DELORAINE   | 14       | 15              | 1      | 7.1%   | 15:10,000                             |  |
| BURNIE      | 6        | 11              | 5      | 83.3%  | 12:10,000                             |  |
| DEVONPORT   | 15       | 25              | 10     | 66.7%  | 25:10,000                             |  |
| QUEENSTOWN  | 0        | 0               | 0      | -      | 0:10,000                              |  |







|             | DIVISIONS |          |        |        |                                                |  |  |  |
|-------------|-----------|----------|--------|--------|------------------------------------------------|--|--|--|
| DIVISION    | LAST YTD  | THIS YTD | Change |        | Annual<br>offences per<br>10,000<br>population |  |  |  |
| HOBART      | 92        | 47       | -45    | -48.9% | 89:10,000                                      |  |  |  |
| GLENORCHY   | 69        | 43       | -26    | -37.7% | 88:10,000                                      |  |  |  |
| KINGSTON    | 27        | 20       | -7     | -25.9% | 26:10,000                                      |  |  |  |
| SOUTH-EAST  | 85        | 67       | -18    | -21.2% | 51:10,000                                      |  |