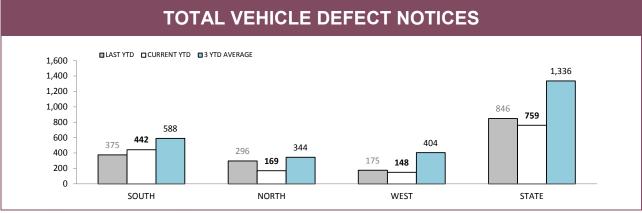

Source: Fine and Infringement Notice Database

| RPOS TRAFFIC ENFORCEMENT                 |        |        |       |        |  |  |  |
|------------------------------------------|--------|--------|-------|--------|--|--|--|
|                                          | SOUTH  | NORTH  | WEST  | STATE  |  |  |  |
| SPEEDING TINS                            | 3,740  | 1,084  | 1,440 | 6,264  |  |  |  |
| OTHER TINS                               | 658    | 295    | 229   | 1,182  |  |  |  |
| DRINK DRIVING OFFENDERS DETECTED         | 138    | 59     | 23    | 220    |  |  |  |
| RANDOM BREATH TESTS CONDUCTED            | 26,136 | 12,912 | 8,736 | 47,784 |  |  |  |
| ORAL FLUID TESTS CONDUCTED               | 163    | 136    | 42    | 341    |  |  |  |
| DISQUALIFIED/UNLICENSED DRIVERS DETECTED | 267    | 159    | 78    | 504    |  |  |  |
| UNREGISTERED VEHICLES DETECTED           | 290    | 168    | 89    | 547    |  |  |  |
| VEHICLES CLAMPED/CONFISCATED             | 12     | 13     | 2     | 27     |  |  |  |