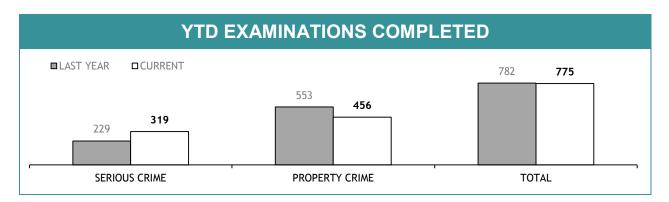

ERSONNEL SUCCESSFULLY COMPLETING PROMOTION PROCESS : FEMALE | 0              |  |

| PROMOTION: SERGEANTS                                         |                |  |
|--------------------------------------------------------------|----------------|--|
|                                                              | THIS JUL - AUG |  |
| ELIGIBLE % SITTING PROMOTION EXAMINATIONS                    | 0%             |  |
| PERSONNEL SITTING PROMOTION EXAMINATIONS                     | 0              |  |
| PERSONNEL SUCCESSFULLY COMPLETING EXAMINATIONS               | 0              |  |
| PERSONNEL SUCCESSFULLY COMPLETING PROMOTION PROCESS : MALE   | 0              |  |
| PERSONNEL SUCCESSFULLY COMPLETING PROMOTION PROCESS : FEMALE | 0              |  |

### **LSS**4

### APPENDIX D











| EXAMINATION REQUESTS NOT COMPLETE |                                                        |                                                       |                                       |
|-----------------------------------|--------------------------------------------------------|-------------------------------------------------------|---------------------------------------|
|                                   | CURRENT REQUESTS (RECEIVED WITHIN THE LAST TWO MONTHS) | OLDER REQUESTS<br>(RECEIVED MORE THAN TWO MONTHS AGO) | AVERAGE DAYS ON HAND (OLDER REQUESTS) |
| SERIOUS CRIME                     | 106                                                    | 161                                                   | 160                                   |
| PROPERTY CRIME