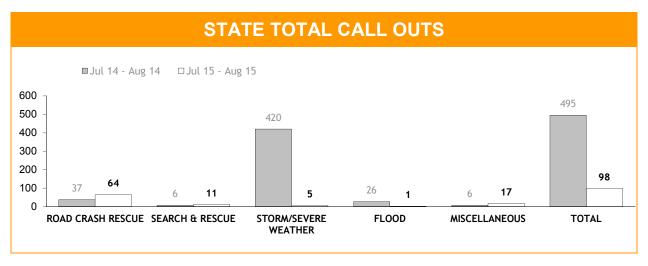

|                 |  |  |  |
|------------------------------------------------|-----------------|-----------------|--|--|--|
|                                                | Jul 14 - Aug 14 | Jul 15 - Aug 15 |  |  |  |
| TRAINING COURSES CONDUCTED                     | 29              | 21              |  |  |  |
| NUMBER OF VOLUNTEERS ATTENDING                 | 236             | 177             |  |  |  |
| REFRESHER COURSES CONDUCTED                    | 20              | 22              |  |  |  |
| NUMBER OF VOLUNTEERS ATTENDING                 | 148             | 160             |  |  |  |
| COMPETENCY OR OTHER COURSE CERTIFICATES ISSUED | 273             | 195             |  |  |  |
| TOTAL VOLUNTEER TRAINING HOURS                 | 4,892           | 4,564           |  |  |  |



|            | CALL OUTS : CATEGORIES |                 |                 |                 |                 |                 |  |
|------------|------------------------|-----------------|-----------------|-----------------|-----------------|-----------------|--|
| REGION     | ROAD CRA               | SH RESCUE       | SEARCH A        | ND RESCUE       | STORM/SEVE      | RE WEATHER      |  |
| REGION     | Jul 14 - Aug 14        | Jul 15 - Aug 15 | Jul 14 - Aug 14 | Jul 15 - Aug 15 | Jul 14 - Aug 14 | Jul 15 - Aug 15 |  |
| SOUTH      | 14                     | 20              | 2               | 4               | 38              | 0               |  |
| NORTH      | 11                     | 25              | 0               | 3               | 289             | 3               |  |