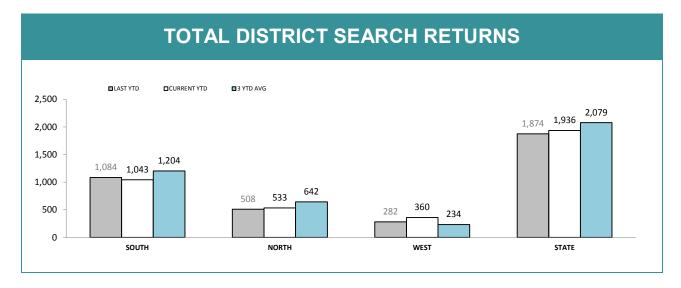

| RPOS*: SPECIAL ACTIVITIES          |       |       |      |       |  |  |
|------------------------------------|-------|-------|------|-------|--|--|
|                                    | SOUTH | NORTH | WEST | STATE |  |  |
| Arrest - Crime (excludes assaults) | 5     | 15    | 0    | 20    |  |  |
| Arrests - Other                    | 94    | 27    | 11   | 132   |  |  |
| Summons/YJAR (excludes assaults)   | 48    | 14    | 3    | 65    |  |  |
| Drug Offender - Diversion          | 16    | 0     | 1    | 17    |  |  |
| Drug Offender - Prosecutions       | 10    | 20    | 1    | 31    |  |  |
| Information Reports Submitted      | 125   | 119   | 39   | 283   |  |  |
| Search Returns Submitted           | 70    | 90    | 11   | 171   |  |  |
| Bail Curfew Checks Conducted       | 2     | 26    | 0    | 28    |  |  |
| Family Violence Incidents Attended | 36    | 7     | 2    | 45    |  |  |
| Family Violence Reports Submitted  | 11    | 0     | 1    | 12    |  |  |