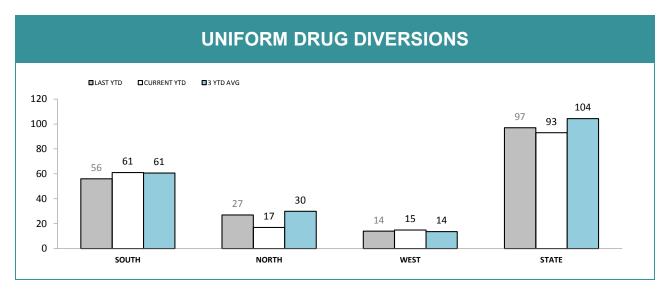

| RPOS*: SPECIAL ACTIVITIES          |       |       |      |       |  |  |
|------------------------------------|-------|-------|------|-------|--|--|
|                                    | SOUTH | NORTH | WEST | STATE |  |  |
| Arrest - Crime (excludes assaults) | 5     | 15    | 0    | 20    |  |  |
| Arrests - Other                    | 94    | 27    | 11   | 132   |  |  |
| Summons/YJAR (excludes assaults)   | 48    | 14    | 3    | 65    |  |  |
| Drug Offender - Diversion          | 16    | 0     | 1    | 17    |  |  |
| Drug Offender - Prosecutions       | 10    | 20    | 1    | 31    |  |  |
| Information Reports Submitted      | 125   | 119   | 39   | 283   |  |  |
| Search Returns Submitted           | 70    | 90    | 11   | 171   |  |  |
| Bail Curfew Checks Conducted       | 2     | 26    | 0    | 28    |  |  |
| Family Violence Incidents Attended | 36    | 7     | 2    | 45    |  |  |
| Family Violence Reports Submitted  | 11    | 0     | 1    | 12    |  |  |