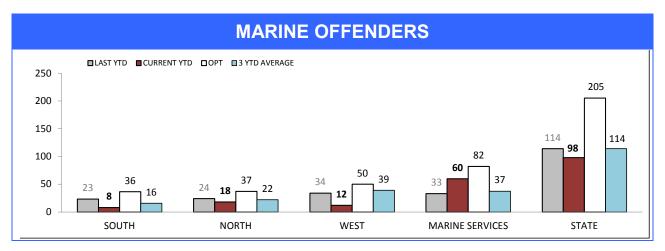

### **Marine Enforcement**

Source (all on page): self-reported monthly by districts