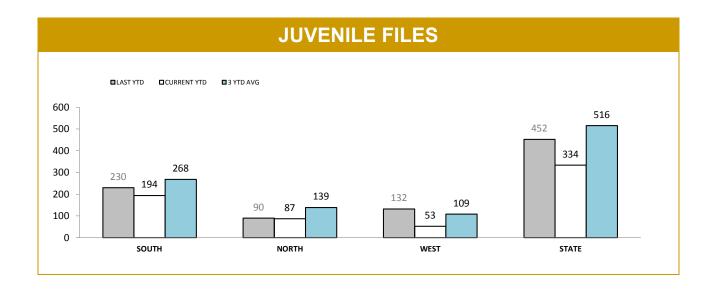

Source (all on page): self-reported monthly by districts

|          | INTER-AGENCY SUPPORT TEAMS |                        |                                 |                                   |  |  |  |  |  |
|----------|----------------------------|------------------------|---------------------------------|-----------------------------------|--|--|--|--|--|
| DISTRICT | JUVENILES CURRENTLY        | PARTICIPATING IN IASTS | JUVENILES RETIRED FROM<br>IASTS | TOTAL JUVENILES INVOLVED IN IASTS |  |  |  |  |  |
| District | LAST YTD                   | CURRENT YTD            | CURRENT YTD                     | CURRENT YTD                       |  |  |  |  |  |
| SOUTH    | 185                        | 99                     | 9                               | 108                               |  |  |  |  |  |
| NORTH    | 29                         | 11                     | 0                               | 11                                |  |  |  |  |  |
| WEST     | 56                         | 24                     | 2                               | 26                                |  |  |  |  |  |
| STATE    | 270                        | 134                    | 11                              | 145                               |  |  |  |  |  |