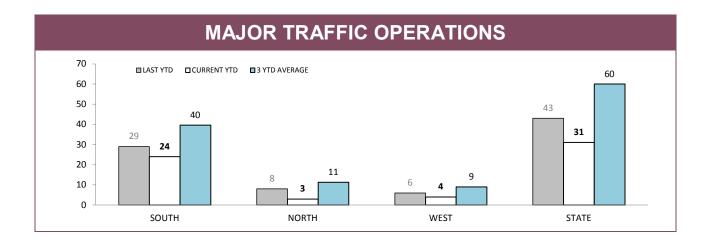

Source: RPOS Activity Report

|          | DTO: LOCATIONS |          |       |            |            |       |            |                 |       |  |
|----------|----------------|----------|-------|------------|------------|-------|------------|-----------------|-------|--|
| DISTRICT |                | HIGHWAYS |       |            | MAIN ROADS |       |            | SECONDARY ROADS |       |  |
| DISTRICT | OPERATIONS     | VEHICLES | HOURS | OPERATIONS | VEHICLES   | HOURS | OPERATIONS | VEHICLES        | HOURS |  |
| SOUTH    | 28             | 5,727    | 47    | 30         | 4,956      | 47    | 7          | 1,078           | 11    |  |
| NORTH    | 14             | 880      | 16    | 44         | 5,468      | 50    | 9          | 1,372           | 13    |  |
| WEST     | 13             | 1,887    | 15    | 24         | 2,610      | 26    | 15         | 864             | 13    |  |
| STATE    | 55             | 8,494    | 78    | 98         | 13,034     | 123   | 31         | 3,314           | 37    |  |