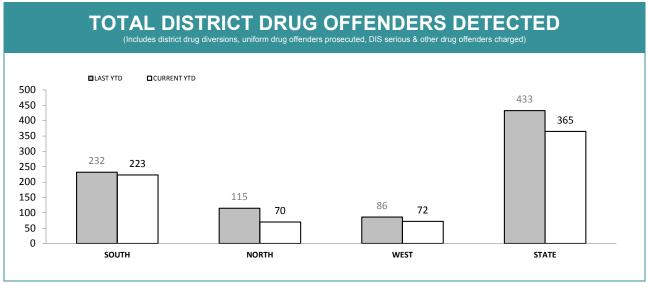

Source (all on page): self-reported monthly by districts

Source: self-reported monthly by districts

Source: Drug Offence Reporting System

Source: self-reported monthly by districts (prosecutions); Drug Offence Reporting System (diversions)