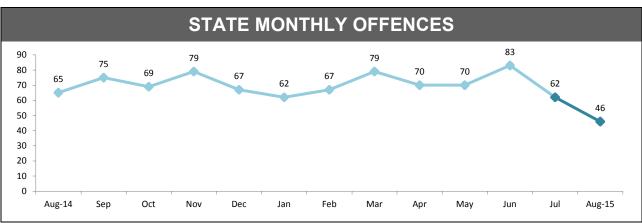

DISTRICT LAST YTD THIS YTD CHANG |     |     |     |  |  |  |
| SOUTH                            | 205 | 161 | -44 |  |  |  |
| NORTH                            | 101 | 113 | 12  |  |  |  |
| WEST                             | 47  | 45  | -2  |  |  |  |
| STATE                            | 353 | 319 | -34 |  |  |  |

| OFFENSIVE BEHAVIOUR |          |          |        |  |  |
|---------------------|----------|----------|--------|--|--|
| DISTRICT            | LAST YTD | THIS YTD | CHANGE |  |  |
| SOUTH               | 355      | 334      | -21    |  |  |
| NORTH               | 124      | 164      | 40     |  |  |
| WEST                | 88       | 73       | -15    |  |  |
| STATE               | 567      | 571      | 4      |  |  |

Source (all on page): Command And Control System





| DIVISION    | LAST YTD | THIS YTD | Ch  | nange   | Annual<br>offences p<br>10,000<br>populatio |
|-------------|----------|----------|-----|---------|---------------------------------------------|
| HOBART      | 42       | 17       | -25 | -59.5%  | 43:10,00                                    |
| GLENORCHY   | 11       | 12       | 1   | 9.1%    | 18:10,00                                    |
| KINGSTON    | 3        | 2        | -1  | -33.3%  | 3:10,00                                     |
| SOUTH-EAST  | 6        | 15       | 9   | 150.0%  | 8:10,00                                     |
| BRIDGEWATER | 6        | 5        | -1  | -16.7%  | 12:10,00                                    |
| LAUNCESTON  | 31       | 37       | 6   | 19.4%   | 29:10,00