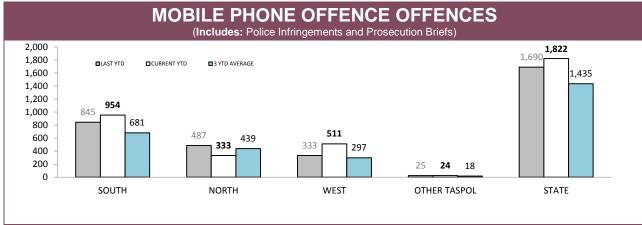

Source: Fine and Infringement Notice Database

| RPOS TRAFFIC ENFORCEMENT                 |        |        |        |         |  |  |  |
|------------------------------------------|--------|--------|--------|---------|--|--|--|
|                                          | SOUTH  | NORTH  | WEST   | STATE   |  |  |  |
| SPEEDING TINS                            | 10,148 | 3,365  | 3,634  | 17,147  |  |  |  |
| OTHER TINS                               | 1,751  | 993    | 804    | 3,548   |  |  |  |
| DRINK DRIVING OFFENDERS DETECTED         | 413    | 206    | 101    | 720     |  |  |  |
| RANDOM BREATH TESTS CONDUCTED            | 76,914 | 37,446 | 29,307 | 143,667 |  |  |  |
| ORAL FLUID TESTS CONDUCTED               | 475    | 327    | 143    | 945     |  |  |  |
| DISQUALIFIED/UNLICENSED DRIVERS DETECTED | 760    | 422    | 253    | 1,435   |  |  |  |
| UNREGISTERED VEHICLES DETECTED           | 907    | 486    | 273    | 1,666   |  |  |  |
| VEHICLES CLAMPED/CONFISCATED             | 51     | 33     | 7      | 91      |  |  |  |