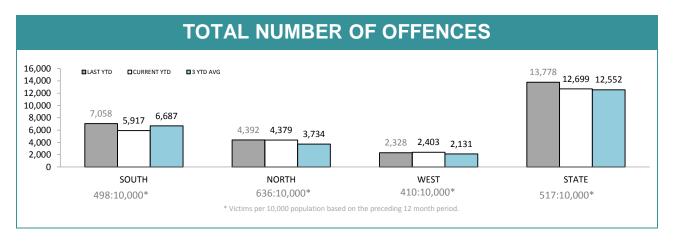

### **Crime**

| DIVISIONS   |          |          |        |        |                                       |  |
|-------------|----------|----------|--------|--------|---------------------------------------|--|
| DIVISION    | LAST YTD | THIS YTD | Change |        | Annual offences per 10,000 population |  |
| HOBART      | 2,067    | 1,660    | -407   | -19.7% | 693:10,000                            |  |
| GLENORCHY   | 1,726    | 1,359    | -367   | -21.3% | 671:10,000                            |  |
| KINGSTON    | 675      | 493      | -182   | -27.0% | 223:10,000                            |  |
| SOUTH-EAST  | 1,588    | 1,489    | -99    | -6.2%  | 414:10,000                            |  |
| BRIDGEWATER | 1,002    | 916      | -86    | -8.6%  | 582:10,000                            |  |
| LAUNCESTON  | 3,405    | 3,455    | 50     | 1.5%   | 1072:10,000                           |  |
| NORTH-EAST  | 356      | 368      | 12     | 3.4%   | 363:10,000                            |  |
| DELORAINE   | 631      | 556      | -75    | -11.9% | 214:10,000                            |  |
| BURNIE      | 818      | 947      | 129    | 15.8%  | 383:10,000                            |  |
| DEVONPORT   | 1,402    | 1,362    | -40    | -2.9%  | 628:10,000                            |  |
| QUEENSTOWN  | 108      | 94       | -14    | -13.0% | 32:10,000                             |  |

| ANNUAL CLEAR UP %                             |                        |                          |                      |  |  |  |
|-----------------------------------------------|------------------------|--------------------------|----------------------|--|--|--|
| 100.0%                                        | YEAR □ CURRENT         | OPT=43%                  |                      |  |  |  |
| 80.0% -<br>60.0% -<br>40.8% 40.8% 40.8% 50UTI | 43.5% 43.09<br>H NORTH | 49.0% 49.7%<br>%<br>WEST | 43.0% 45.2%<br>STATE |  |  |  |
| DISTRICT                                      | ANNUAL OFFENCES        | OFFENCES<br>CLEARED      | % CLEARED            |  |  |  |
| SOUTH                                         | 12,813                 | 5,791                    | 45.2%                |  |  |  |
| NORTH                                         | 9,151                  | 3,939                    | 43.0%                |  |  |  |
| WEST                                          | 4,666                  | 2,318                    | 49.7%                |  |  |  |
| STATE                                         | 26,630                 | 12,048                   | 45.2%                |  |  |  |