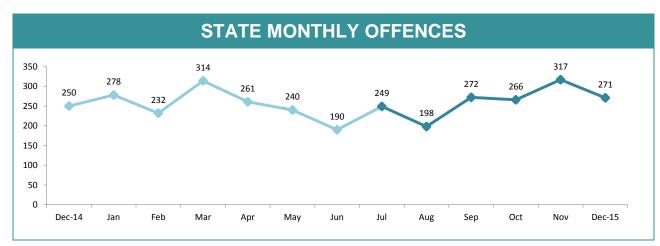

-----|---------------------|-----------|--|--|--|
| □LAST YE          | AR ■CURRENT     |                     | OPT=34%   |  |  |  |
| 80.0% -           |                 |                     |           |  |  |  |
| 48. 40.0% - 37.3% | 28.2%           | 24.6%               | 31.9%     |  |  |  |
| 0.0% SOUTH        | NORTH           | WEST                | STATE     |  |  |  |
| DISTRICT          | ANNUAL OFFENCES | OFFENCES<br>CLEARED | % CLEARED |  |  |  |
| SOUTH             | 296             | 144                 | 48.6%     |  |  |  |
| NORTH             | 373             | 143                 | 38.3%     |  |  |  |
| WEST              | 149             | 60                  | 40.3%     |  |  |  |
| STATE             | 818             | 347                 | 42.4%     |  |  |  |





|             | DIVISIONS |          |        |        |                                                |  |  |  |
|-------------|-----------|----------|--------|--------|------------------------------------------------|--|--|--|
| DIVISION    | LAST YTD  | THIS YTD | Change |        | Annual<br>offences per<br>10,000<br>population |  |  |  |
| HOBART      | 305       | 208      | -97    | -31.8% | 79:10,000                                      |  |  |  |
| GLENORCHY   | 220       | 150      | -70    | -31.8% | 78:10,000                                      |  |  |  |
| KINGSTON    | 70        | 56       | -14    | -20.0% | 24:10,000                                      |  |  |  |
| SOUTH-EAST  | 218       | 228      | 10     | 4.6%   | 55:10,000                                      |  |