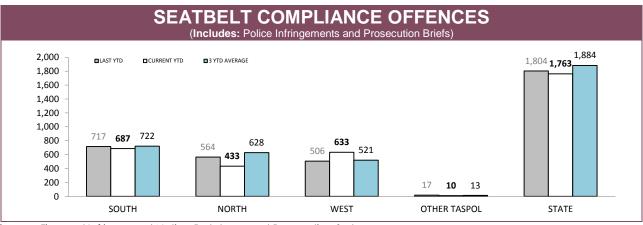

Source (all on page): DTO database

| DISTRICT     | POLICE INF | INGEMENTS   | PROSECUTION BRIEFS |             |  |
|--------------|------------|-------------|--------------------|-------------|--|
| DISTRICT     | LAST YTD   | CURRENT YTD | LAST YTD           | CURRENT YTD |  |
| SOUTH        | 12,283     | 13,531 216  |                    | 152         |  |
| NORTH        | 6,032      | 5,852       | 154                | 82          |  |
| WEST         | 5,234      | 5,533       | 112                | 97          |  |
| OTHER TASPOL | 83         | 34          | 2                  | 1           |  |
| STATE        | 23,715     | 24,984      | 486                | 333         |  |