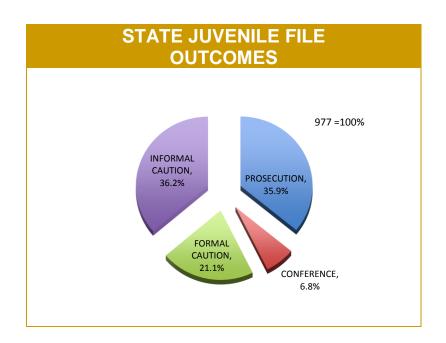

Source: Offence Reporting System

<sup>\*</sup>Each incident relates to one Offence Report and may be counted under multiple categories.

|          |                   |             | JUVE                                                       | NILE F      | ILE O                | JTCON       | <b>MES</b>             |             |                                                |             |
|----------|-------------------|-------------|------------------------------------------------------------|-------------|----------------------|-------------|------------------------|-------------|------------------------------------------------|-------------|
| DISTRICT | PROSECUTION FILES |             | COMMUNITY CONFERENCE<br>REFERRALS<br>(Youth Justice, DHHS) |             | FORMAL CAUTION FILES |             | INFORMAL CAUTION FILES |             | JUVENILES PRESENT AT FAMILY VIOLENCE INCIDENTS |             |
|          | LAST YTD          | CURRENT YTD | LAST YTD                                                   | CURRENT YTD | LAST YTD             | CURRENT YTD | LAST YTD               | CURRENT YTD | LAST YTD                                       | CURRENT YTD |
| SOUTH    | 276               | 183         | 58                                                         | 38          | 136                  | 111         | 267                    | 214         | 322                                            | 388         |
| NORTH    | 156               | 133         | 19                                                         | 22          | 61                   | 56          | 69                     | 45          | 198                                            | 244         |
| WEST     | 69                | 35          | 9                                                          | 6           | 73                   | 39          | 120                    | 95          | 154                                            | 214         |
| STATE    | 501               | 351         | 86                                                         | 66          | 270                  | 206         | 456                    | 354         | 674                                            | 846         |