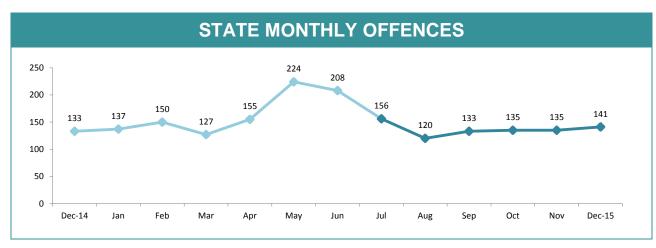

|             | DIVISIONS |          |        |        |                                                |  |  |  |
|-------------|-----------|----------|--------|--------|------------------------------------------------|--|--|--|
| DIVISION    | LAST YTD  | THIS YTD | Change |        | Annual<br>offences per<br>10,000<br>population |  |  |  |
| HOBART      | 54        | 28       | -26    | -48.1% | 11:10,000                                      |  |  |  |
| GLENORCHY   | 40        | 27       | -13    | -32.5% | 13:10,000                                      |  |  |  |
| KINGSTON    | 18        | 15       | -3     | -16.7% | 5:10,000                                       |  |  |  |
| SOUTH-EAST  | 27        | 48       | 21     | 77.8%  | 12:10,000                                      |  |  |  |
| BRIDGEWATER | 20        | 25       | 5      | 25.0%  | 18:10,000                                      |  |  |  |
| LAUNCESTON  | 47        | 53       | 6      | 12.8%  | 15:10,000                                      |  |  |  |
| NORTH-EAST  | 7         | 10       | 3      | 42.9%  | 8:10,000                                       |  |  |  |
| DELORAINE   | 6         | 4        | -2     | -33.3% | 2:10,000                                       |  |  |  |
| BURNIE      | 9         | 14       | 5      | 55.6%  | 4:10,000                                       |  |  |  |
| DEVONPORT   | 23        | 26       | 3      | 13.0%  | 9:10,000                                       |  |  |  |
| QUEENSTOWN  | 5         | 1        | -4     | -80.0% | 0:10,000                                       |  |  |  |