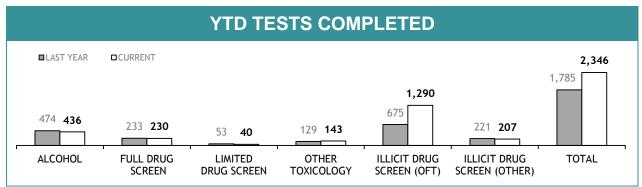

Source (all on page): self-reported monthly by districts

Source: self-reported monthly by districts

Source: Drug Offence Reporting System

Source: self-reported monthly by districts (prosecutions); Drug Offence Reporting System (diversions)