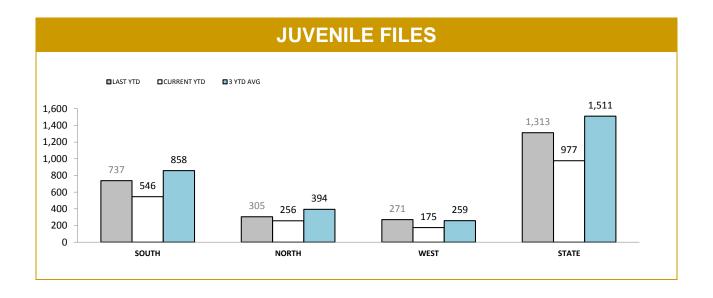

Source: Offence Reporting System

<sup>\*</sup>Each incident relates to one Offence Report and may be counted under multiple categories.

|          |                   |             | JUVE                                                       | NILE F      | ILE O                | JTCON       | <b>MES</b>             |             |                                                |             |
|----------|-------------------|-------------|------------------------------------------------------------|-------------|----------------------|-------------|------------------------|-------------|------------------------------------------------|-------------|
| DISTRICT | PROSECUTION FILES |             | COMMUNITY CONFERENCE<br>REFERRALS<br>(Youth Justice, DHHS) |             | FORMAL CAUTION FILES |             | INFORMAL CAUTION FILES |             | JUVENILES PRESENT AT FAMILY VIOLENCE INCIDENTS |             |
|          | LAST YTD          | CURRENT YTD | LAST YTD                                                   | CURRENT YTD | LAST YTD             | CURRENT YTD | LAST YTD               | CURRENT YTD | LAST YTD                                       | CURRENT YTD |
| SOUTH    | 276               | 183         | 58                                                         | 38          | 136                  | 111         | 267                    | 214         | 322                                            | 388         |
| NORTH    | 156               | 133         | 19                                                         | 22          | 61                   | 56          | 69                     | 45          | 198                                            | 244         |
| WEST     | 69                | 35          | 9                                                          | 6           | 73                   | 39          | 120                    | 95          | 154                                            | 214         |
| STATE    | 501               | 351         | 86                                                         | 66          | 270                  | 206         | 456                    | 354         | 674                                            | 846         |