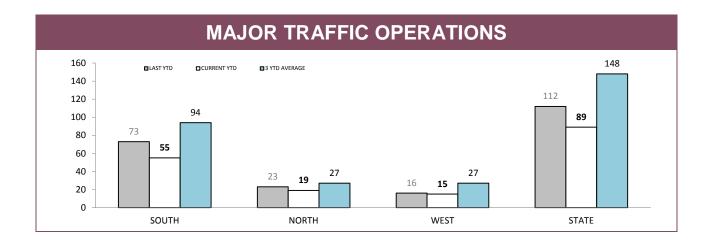

Source: RPOS Activity Report

|          | DTO : LOCATIONS |          |       |            |            |       |            |                 |       |  |  |  |
|----------|-----------------|----------|-------|------------|------------|-------|------------|-----------------|-------|--|--|--|
| DISTRICT |                 | HIGHWAYS |       |            | MAIN ROADS |       | SE         | SECONDARY ROADS |       |  |  |  |
| DISTRICT | OPERATIONS      | VEHICLES | HOURS | OPERATIONS | VEHICLES   | HOURS | OPERATIONS | VEHICLES        | HOURS |  |  |  |
| SOUTH    | 88              | 17,952   | 145   | 92         | 12,441     | 137   | 34         | 6,101           | 60    |  |  |  |
| NORTH    | 33              | 4,323    | 43    | 123        | 18,750     | 145   | 34         | 6,431           | 49    |  |  |  |
| WEST     | 36              | 4,247    | 42    | 112        | 15,161     | 126   | 34         | 2,501           | 37    |  |  |  |
| STATE    | 157             | 26,522   | 230   | 327        | 46,352     | 408   | 102        | 15,033          | 146   |  |  |  |