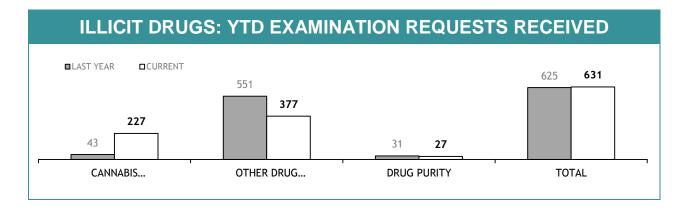

Source (all on page): self-reported monthly by districts

Source: self-reported monthly by districts

Source: Drug Offence Reporting System

Source: self-reported monthly by districts (prosecutions); Drug Offence Reporting System (diversions)