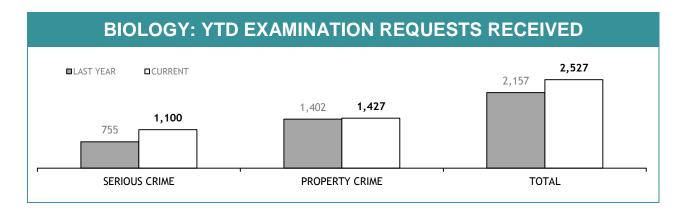

Source (all on page): self-reported monthly by districts

Source: self-reported monthly by districts

Source: Drug Offence Reporting System

Source: self-reported monthly by districts (prosecutions); Drug Offence Reporting System (diversions)