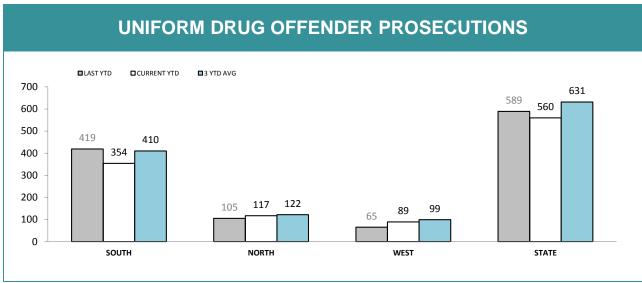

Source (all on page): self-reported monthly by districts

Source: self-reported monthly by districts

Source: Drug Offence Reporting System

Source: self-reported monthly by districts (prosecutions); Drug Offence Reporting System (diversions)