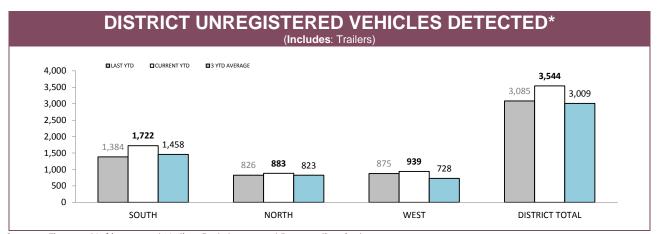

Source: Fine and Infringement Notice Database

| RPOS TRAFFIC ENFORCEMENT                 |        |        |        |         |  |  |  |
|------------------------------------------|--------|--------|--------|---------|--|--|--|
|                                          | SOUTH  | NORTH  | WEST   | STATE   |  |  |  |
| SPEEDING TINS                            | 10,148 | 3,365  | 3,634  | 17,147  |  |  |  |
| OTHER TINS                               | 1,751  | 993    | 804    | 3,548   |  |  |  |
| DRINK DRIVING OFFENDERS DETECTED         | 413    | 206    | 101    | 720     |  |  |  |
| RANDOM BREATH TESTS CONDUCTED            | 76,914 | 37,446 | 29,307 | 143,667 |  |  |  |
| ORAL FLUID TESTS CONDUCTED               | 475    | 327    | 143    | 945     |  |  |  |
| DISQUALIFIED/UNLICENSED DRIVERS DETECTED | 760    | 422    | 253    | 1,435   |  |  |  |
| UNREGISTERED VEHICLES DETECTED           | 907    | 486    | 273    | 1,666   |  |  |  |
| VEHICLES CLAMPED/CONFISCATED             | 51     | 33     | 7      | 91      |  |  |  |