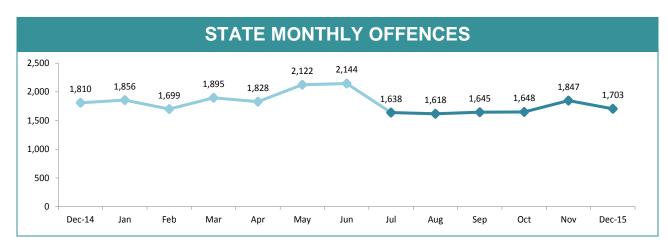

### **Crime**

| DIVISIONS   |          |          |        |        |                                       |  |
|-------------|----------|----------|--------|--------|---------------------------------------|--|
| DIVISION    | LAST YTD | THIS YTD | Change |        | Annual offences per 10,000 population |  |
| HOBART      | 2,067    | 1,660    | -407   | -19.7% | 693:10,000                            |  |
| GLENORCHY   | 1,726    | 1,359    | -367   | -21.3% | 671:10,000                            |  |
| KINGSTON    | 675      | 493      | -182   | -27.0% | 223:10,000                            |  |
| SOUTH-EAST  | 1,588    | 1,489    | -99    | -6.2%  | 414:10,000                            |  |
| BRIDGEWATER | 1,002    | 916      | -86    | -8.6%  | 582:10,000                            |  |
| LAUNCESTON  | 3,405    | 3,455    | 50     | 1.5%   | 1072:10,000                           |  |
| NORTH-EAST  | 356      | 368      | 12     | 3.4%   | 363:10,000                            |  |
| DELORAINE   | 631      | 556      | -75    | -11.9% | 214:10,000                            |  |
| BURNIE      | 818      | 947      | 129    | 15.8%  | 383:10,000                            |  |
| DEVONPORT   | 1,402    | 1,362    | -40    | -2.9%  | 628:10,000                            |  |
| QUEENSTOWN  | 108      | 94       | -14    | -13.0% | 32:10,000                             |  |