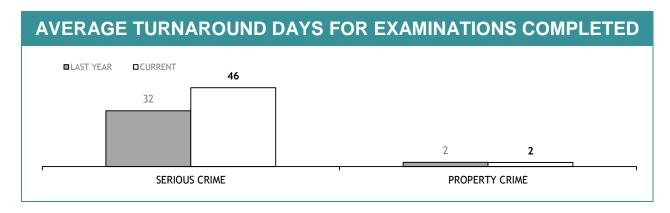

S : MALE  | 0              |
| PERSONNEL SUCCESSFULLY COMPLETING PROMOTION PROCESS: FEMALE | 0              |

| PROMOTION: SERGEANTS                                         |                |
|--------------------------------------------------------------|----------------|
|                                                              | THIS JUL - DEC |
| ELIGIBLE % SITTING PROMOTION EXAMINATIONS                    | 0%             |
| PERSONNEL SITTING PROMOTION EXAMINATIONS                     | 0              |
| PERSONNEL SUCCESSFULLY COMPLETING EXAMINATIONS               | 0              |
| PERSONNEL SUCCESSFULLY COMPLETING PROMOTION PROCESS : MALE   | 0              |
| PERSONNEL SUCCESSFULLY COMPLETING PROMOTION PROCESS : FEMALE | 0              |

# **LSS**4

APPENDIX D











| EXAMINATION REQUESTS NOT COMPLETE |                                                        |                                                       |                                       |  |  |
|-----------------------------------|--------------------------------------------------------|-------------------------------------------------------|---------------------------------------|--|--|
|                                   | CURRENT REQUESTS (RECEIVED WITHIN THE LAST TWO MONTHS) | OLDER REQUESTS<br>(RECEIVED MORE THAN TWO MONTHS AGO) | AVERAGE DAYS ON HAND (OLDER REQUESTS) |  |  |
| SERIOUS CRIME                     | 184                                                    | 55                                                    | 230                                   |  |  |
| PROPERTY