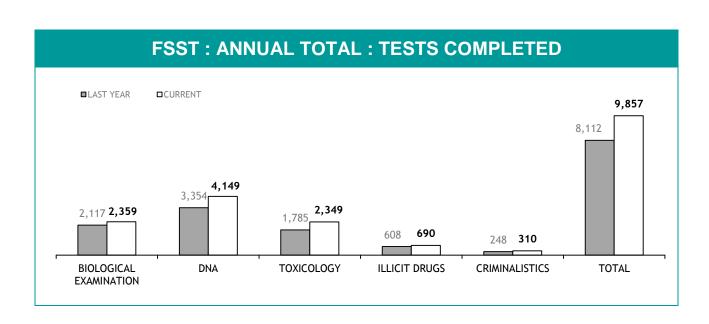

Source (all on page): self-reported monthly by districts

Source: self-reported monthly by districts

Source: Drug Offence Reporting System

Source: self-reported monthly by districts (prosecutions); Drug Offence Reporting System (diversions)