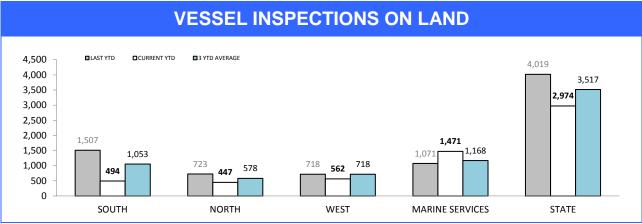

| -7     | 21                             | 10          | -11    |
| QUEENSTOWN  | 33       | 42             | 9      | 5                              | 4           | -1     |
| STATE       | 2,986    | 3,078          | 92     | 119                            | 135         | 16     |

Sources: Crash Data Manager (Serious/Fatal crashes); Traffic Crash Reporting System (Total Crashes)

\*Note: Total crash figures run one month behind other year to date figures to account for crash report processing time

## **Rural Road Policing Strategy**









Rural locations are as defined in the Australian Statistical Geography Standard. Rural infringement data only available since the introduction of PINS. Rural Active AVL Hours only available from July 2014.

## **Marine Enforcement**









Source (all on page): self-reported monthly by districts

## **Rescue Services**

| HELICOPTER SERVICES                  |          |             |        |  |  |  |  |
|--------------------------------------|----------|-------------|--------|--|--|--|--|
| CATEGORY                             | LAST YTD | CURRENT YTD | CHANGE |  |  |  |  |
| SEARCH & RESCUE HOURS                | 81       | 136         | 55     |  |  |  |  |
| TAS AMBULANCE HOURS                  | 43       | 48          | 5      |  |  |  |  |
| POLICE OPERATIONS HOURS              | 9        | 16          | 7      |  |  |  |  |
| EXERCISES HOURS                      | 0        | 0           | 0      |  |  |  |  |
| TOTAL OPERATIONAL HOURS              | 133      | 200         | 67     |  |  |  |  |
|