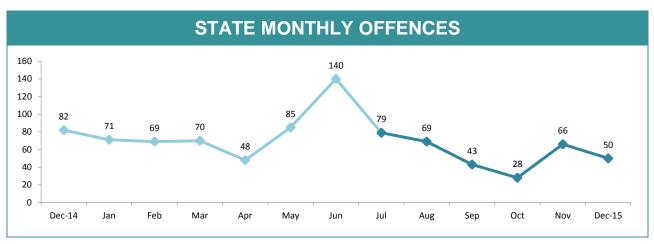

| -18    | -26.1% | 32:10,000                                      |  |  |
| LAUNCESTON  | 186      | 193             | 7      | 3.8%   | 65:10,000                                      |  |  |
| NORTH-EAST  | 10       | 29              | 19     | 190.0% | 26:10,000                                      |  |  |
| DELORAINE   | 35       | 45              | 10     | 28.6%  | 17:10,000                                      |  |  |
| BURNIE      | 30       | 38              | 8      | 26.7%  | 16:10,000                                      |  |  |
| DEVONPORT   | 82       | 71              | -11    | -13.4% | 30:10,000                                      |  |  |
| QUEENSTOWN  | 2        | 3               | 1      | 50.0%  | 2:10,000                                       |  |  |







| DIVISIONS   |          |            |        |        |                                      |  |
|-------------|----------|------------|--------|--------|--------------------------------------|--|
| DIVISION    | LAST YTD | THIS YTD C | Change |        | Annual offences pe 10,000 population |  |
| HOBART      | 58       | 16         | -42    | -72.4% | 14:10,000                            |  |
| GLENORCHY   | 50       | 36         | -14    | -28.0% | 12:10,000                            |  |
| KINGSTON    | 37       | 22         | -15    | -40.5% | 10:10,000                            |  |
| SOUTH-EAST  | 47       | 26         | -21    | -44.7% | 11:10,000                            |  |
| BRIDGEWATER | 25       | 13         | -12    | -48.0% | 11:10,000                            |