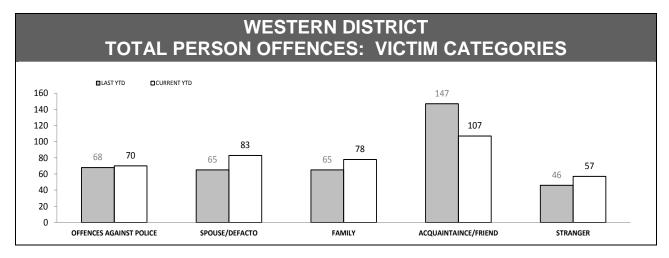

| 9   | 900.0% |  |  |

| LOCATIONS        |                                  |     |    |        |  |
|------------------|----------------------------------|-----|----|--------|--|
| OFFENCE          | ENCE LAST YTD CURRENT YTD CHANGE |     |    |        |  |
| DWELLING/HOUSE   | 720                              | 790 | 70 | 9.7%   |  |
| LICENSED PREMISE | 87                               | 80  | -7 | -8.0%  |  |
| SCHOOL           | 41                               | 33  | -8 | -19.5% |  |
| PARK             | 14                               | 14  | 0  | 0.0%   |  |
| CAR PARK         | 54                               | 60  | 6  | 11.1%  |  |
| SPORTS GROUND    | 6                                | 2   | -4 | -66.7% |  |



Source: Offence Reporting System



Source: FIND













|          | RDS INCIDENTS RECORDED |                                         |        |          |                                                                 |        |  |
|----------|------------------------|-----------------------------------------|--------|----------|-----------------------------------------------------------------|--------|--|
| DISTRICT | TOTAL RADIO            | TOTAL RADIO DISPATCH INCIDENTS RECORDED |        |          | OPERATIONAL RADIO DISPATCH INCIDENTS (Excludes cancelled tasks) |        |  |
| DISTRICT | LAST YTD               |                                         | CHANGE | LAST YTD | THIS YTD                                                        | CHANGE |  |
| SOUTH    | 29,574                 | 30,215                                  | 641