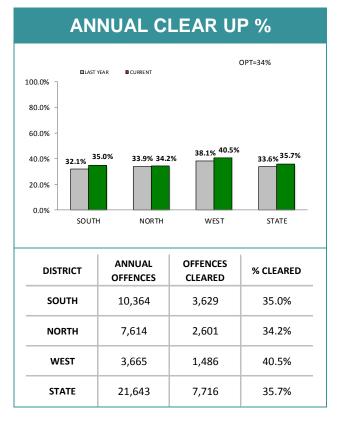

| ANNUAL CLEAR UP % |                 |                     |           |  |  |  |
|-------------------|-----------------|---------------------|-----------|--|--|--|
| □LAST YE          | AR ■CURRENT     |                     | OPT=34%   |  |  |  |
| 80.0% -           |                 |                     |           |  |  |  |
| 48. 40.0% - 37.3% | 28.2%           | 24.6%               | 31.9%     |  |  |  |
| 0.0% SOUTH        | NORTH           | WEST                | STATE     |  |  |  |
| DISTRICT          | ANNUAL OFFENCES | OFFENCES<br>CLEARED | % CLEARED |  |  |  |
| SOUTH             | 296             | 144                 | 48.6%     |  |  |  |
| NORTH             | 373             | 143                 | 38.3%     |  |  |  |
| WEST              | 149             | 60                  | 40.3%     |  |  |  |
| STATE             | 818             | 347                 | 42.4%     |  |  |  |