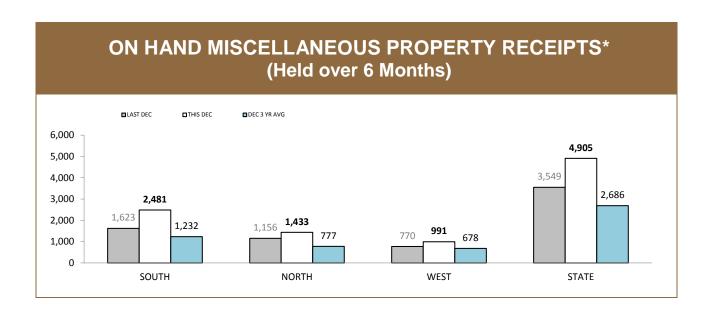

|  |  |  |
| PILOT TRAINING HOURS                 | 0        | 0           | 0      |  |  |  |  |
| OTHER TRAINING HOURS                 | 0        | 0           | 0      |  |  |  |  |
| TOTAL TRAINING HOURS                 | 31       | 79          | 48     |  |  |  |  |
| TOTAL HOURS                          | 164      | 279         | 115    |  |  |  |  |
| AUSSAR ACTIVATED SEARCH CREW HOURS   | 3        | 17          | 14     |  |  |  |  |
| AUSSAR ACTIVATED OVERTIME PAID HOURS | 17       | 37          | 20     |  |  |  |  |

- Flight Crew Training (Police and Paramedics) only.

  Other Training: SOG/Bombs/Hosneg/Search & Rescue
  Police operations include all missions (other than Search & Rescue) coordinated by Taspol.

Source: supplied monthly by Corporate Services



## **General**



| OTAL ON HAND MISCELLANEOUS PROPERTY RECEIPTS                                                  | 3,352 |       |       |       |
|-----------------------------------------------------------------------------------------------|-------|-------|-------|-------|
|                                                                                               | 3,332 | 2,053 | 1,410 | 6,815 |
| N HAND MISCELLANEOUS PROPERTY RECIEPTS HELD OVER 6 MONTHS                                     | 2,545 | 1,495 | 1,055 | 5,095 |
| IN HAND DISTRICT MISCELLANEOUS PROPERTY RECEIPTS HELD OVER 6 MONTHS (LESS EXEMPTIONS)         | 2,481 | 1,433 | 991   | 4,905 |
| XEMPTIONS                                                                                     |       |       |       |       |
| N HAND MISCELLAN