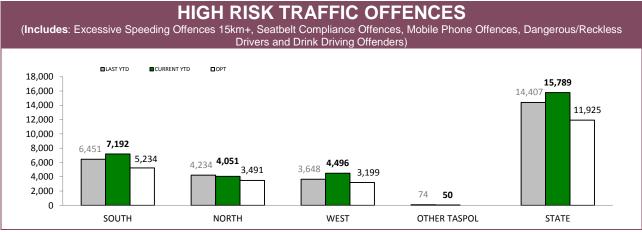

Source: Fine and Infringement Notice Database

| RPOS TRAFFIC ENFORCEMENT                 |        |        |        |         |  |  |  |
|------------------------------------------|--------|--------|--------|---------|--|--|--|
|                                          | SOUTH  | NORTH  | WEST   | STATE   |  |  |  |
| SPEEDING TINS                            | 10,148 | 3,365  | 3,634  | 17,147  |  |  |  |
| OTHER TINS                               | 1,751  | 993    | 804    | 3,548   |  |  |  |
| DRINK DRIVING OFFENDERS DETECTED         | 413    | 206    | 101    | 720     |  |  |  |
| RANDOM BREATH TESTS CONDUCTED            | 76,914 | 37,446 | 29,307 | 143,667 |  |  |  |
| ORAL FLUID TESTS CONDUCTED               | 475    | 327    | 143    | 945     |  |  |  |
| DISQUALIFIED/UNLICENSED DRIVERS DETECTED | 760    | 422    | 253    | 1,435   |  |  |  |
| UNREGISTERED VEHICLES DETECTED           | 907    | 486    | 273    | 1,666   |  |  |  |
| VEHICLES CLAMPED/CONFISCATED             | 51     | 33     | 7      | 91      |  |  |  |