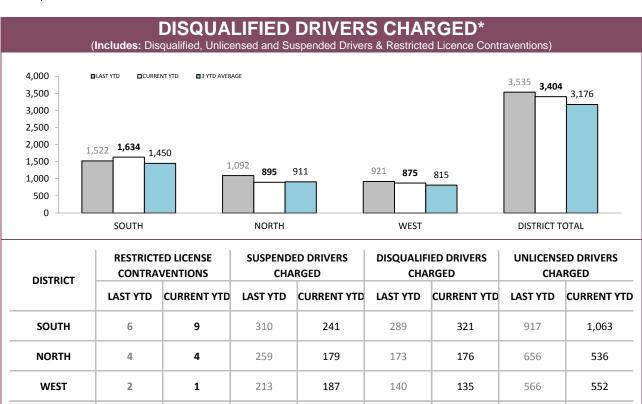

Source (all on page): Breath Analysis System

Source: prosecutions database

**DISTRICT TOTAL** 

Source: Fine and Infringement Notice Database (unlicensed driving offence notices), Prosecutions System (restricted, suspended, disqualified & unlicensed charges)

607

602

632

2,139

2,151

782

Source: Fine and Infringement Notice Database and Prosecution System

12

14

<sup>\*</sup>Figures for Support Districts not currently shown

Source: Command and Control System

Source: Vehicle Clamping & Confiscation System

|       | DANGEROUS OR RECKLESS DRIVING |             | DRIVE WHILST | DRIVE WHILST DISQUALIFIED |          | EVADE POLICE |  |
|-------|-------------------------------|-------------|--------------|---------------------------|----------|--------------|--|
|       | LAST YTD                      | CURRENT YTD | LAST YTD     | CURRENT YTD               | LAST YTD | CURRENT YTD  |  |
| SOUTH | 6                             | 9           | 48           | 43                        | 69       | 63           |  |
| NORTH | 3                             | 5           | 19           | 11                        | 42       | 49           |  |
| WEST  | 4                             | 1           | 12           | 13                        | 20       | 40           |  |
|       |                               |             |              |                           |          |              |  |