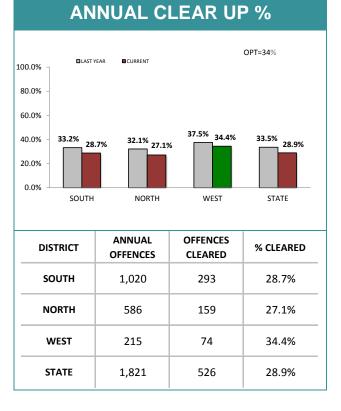

| ANNUAL CLEAR UP % |                 |                     |           |  |  |  |
|-------------------|-----------------|---------------------|-----------|--|--|--|
| □LAST YE          | AR ■CURRENT     |                     | OPT=34%   |  |  |  |
| 80.0% -           |                 |                     |           |  |  |  |
| 48. 40.0% - 37.3% | 28.2%           | 24.6%               | 31.9%     |  |  |  |
| 0.0% SOUTH        | NORTH           | WEST                | STATE     |  |  |  |
| DISTRICT          | ANNUAL OFFENCES | OFFENCES<br>CLEARED | % CLEARED |  |  |  |
| SOUTH             | 296             | 144                 | 48.6%     |  |  |  |
| NORTH             | 373             | 143                 | 38.3%     |  |  |  |
| WEST              | 149             | 60                  | 40.3%     |  |  |  |
| STATE             | 818             | 347                 | 42.4%     |  |  |  |