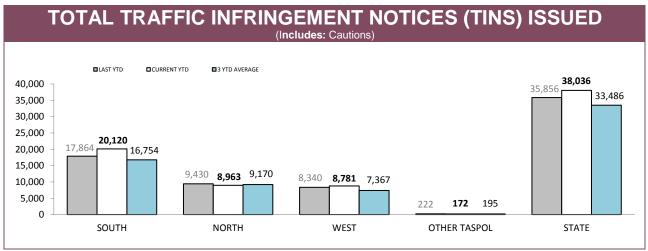

## **Road Policing**

Source: Fine and Infringement Notice Database

| TOTAL TRAFFIC INFRINGEMENT NOTICES (TINS) ISSUED |          |             |          |             |  |  |  |  |
|--------------------------------------------------|----------|-------------|----------|-------------|--|--|--|--|
| DISTRICT                                         | NOT      | TICES       | CAUTIONS |             |  |  |  |  |
| DISTRICT                                         | LAST YTD | CURRENT YTD | LAST YTD | CURRENT YTD |  |  |  |  |
| SOUTH                                            | 9,660    | 9,908       | 8,204    | 10,212      |  |  |  |  |
| NORTH                                            | 4,992    | 4,623       | 4,438    | 4,340       |  |  |  |  |
| WEST                                             | 3,842    | 3,645       | 4,498    | 5,136       |  |  |  |  |
| OTHER TASPOL                                     | 120      | 114         | 102      | 58          |  |  |  |  |
| STATE                                            | 18,614   | 18,290      | 17,242   | 19,746      |  |  |  |  |