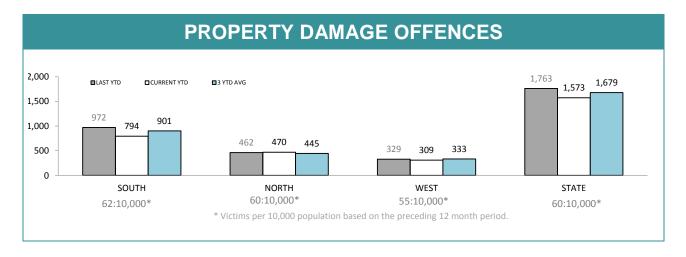

-------|---------------------|-----------|--|--|--|
| □LAST YE          | AR ■CURRENT     |                     | OPT=34%   |  |  |  |
| 80.0% -           |                 |                     |           |  |  |  |
| 48. 40.0% - 37.3% | 28.2%           | 24.6%               | 31.9%     |  |  |  |
| 0.0% SOUTH        | NORTH           | WEST                | STATE     |  |  |  |
| DISTRICT          | ANNUAL OFFENCES | OFFENCES<br>CLEARED | % CLEARED |  |  |  |
| SOUTH             | 296             | 144                 | 48.6%     |  |  |  |
| NORTH             | 373             | 143                 | 38.3%     |  |  |  |
| WEST              | 149             | 60                  | 40.3%     |  |  |  |
| STATE             | 818             | 347                 | 42.4%     |  |  |  |





|             | DIVISIONS |          |        |        |                                                |  |  |  |
|-------------|-----------|----------|--------|--------|------------------------------------------------|--|--|--|
| DIVISION    | LAST YTD  | THIS YTD | Change |        | Annual<br>offences per<br>10,000<br>population |  |  |  |
| HOBART      | 305       | 208      | -97    | -31.8% | 79:10,000                                      |  |  |  |
| GLENORCHY   | 220       | 150      | -70    | -31.8% | 78:10,000                                      |  |  |  |
| KINGSTON    | 70        | 56       | -14    | -20.0% | 24:10,000                                      |  |  |  |
| SOUTH-EAST  | 218       | 228      | 10     | 4.6%   | 55:10,000                                      |