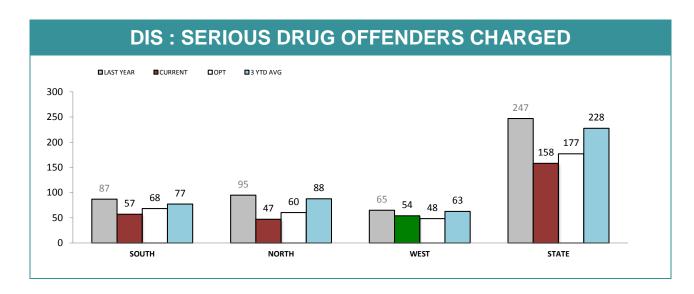

Source (all on page): self-reported monthly by districts

|                      |                          | south    | REGION      | NO       | RTH         | w        | EST         | ST       | ATE        |
|----------------------|--------------------------|----------|-------------|----------|-------------|----------|-------------|----------|------------|
|                      | CATEGORY                 | LAST YTD | CURRENT YTD | LAST YTD | CURRENT YTD | LAST YTD | CURRENT YTD | LAST YTD | CURRENT YT |
|                      | CANNABIS/derivatives     | 39       | 30          | 51       | 18          | 44       | 27          | 134      | 75         |
|                      | CANNABIS PLANTS          | 5        | 1           | 0        | 1           | 4        | 0           | 9        | 2          |
|                      | AMPHETAMINES/derivatives | 32       | 24          | 38       | 21          | 15       | 25          | 85       | 70         |
| SERIOUS DRUG         | ECSTASY                  | 3        | 2           | 2        | 4           | 1        | 1           | 6        | 7          |
| OFFENDERS<br>CHARGED | NARCOTICS/derivatives    | 1        | 0           | 2        | 2           | 1        | 1           | 4        | 3          |
|                      | OTHER                    | 7        | 0           | 2        | 1           | 0        | 0           | 9        | 1          |
|                      | TOTAL                    | 87       | 57          | 95       | 47          | 65       | 54          | 247      | 158        |
|                      | TOTAL INDICTABLE         | 36       | 14          | 14       | 11          | 5        | 4           | 55       | 29         |
|                      | CANNABIS/derivatives     | 31       | 7           | 10       | 9           | 27       | 23          | 68       | 39         |
|                      | CANNABIS PLANTS          | 9        | 7           | 8        | 0           | 3        | 3           | 20       | 10         |
| OTHER DRUG           | AMPHETAMINES/derivatives | 12       | 16          | 4        | 13          | 11       | 13          | 27       | 42         |
| OFFENDERS<br>CHARGED | ECSTASY                  | 0        | 1           | 0        | 0           | 0        | 5           | 0        | 6          |
|                      | NARCOTICS/derivatives    | 0        | 0           | 0        | 0           | 0        | 0           | 0        | 0          |
|                      | OTHER                    | 4        | 2           | 0        | 0           | 0        | 0           | 4        | 2          |
|                      | TOTAL                    | 56       | 33          | 22       | 22          | 41       | 44          | 119      | 99         |