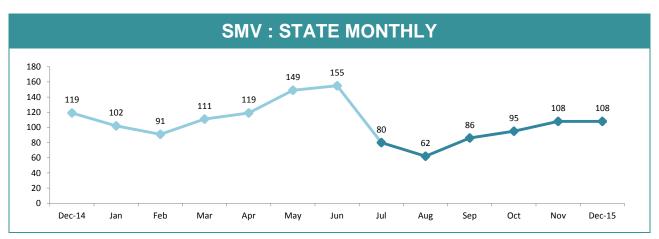

### **SMV: YTD RECOVERY %** ■LAST YTD CURRENT YTD 81.3% 82.0% 79.8% 78.5% 80.0% 78.6% 76.7% 78.0% 75.7% 76.0% 73.6% 73.0% 74.0% 72.0% 70.0% 68.0% SOUTH NORTH WEST STATE

| DISTRICT | VEHICLES<br>STOLEN | VEHICLES<br>RECOVERED | RECOVERY % |
|----------|--------------------|-----------------------|------------|
| SOUTH    | 275                | 211                   | 76.7%      |
| NORTH    | 185                | 135                   | 73.0%      |
| WEST     | 79                 | 62                    | 78.5%      |
| STATE    | 539                | 408                   | 75.7%      |