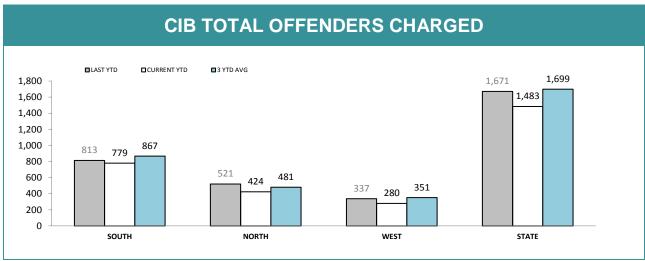

<sup>\*</sup>Total unrecovered since January 2002

Source (all on page): Information Data Management System

|               | CIB OFFICE PERFORMANCE  |             |             |             |                         |             |  |  |  |
|---------------|-------------------------|-------------|-------------|-------------|-------------------------|-------------|--|--|--|
| DIVISION      | CRIME OFFENDERS CHARGED |             | BAIL OFFEND | ERS CHARGED | OTHER OFFENDERS CHARGED |             |  |  |  |
| 2.1.55.1      | LAST YTD                | CURRENT YTD | LAST YTD    | CURRENT YTD | LAST YTD                | CURRENT YTD |  |  |  |
| CIB HOBART    | 194                     | 161         | 25          | 29          | 36                      | 24          |  |  |  |
| CIB GLENORCHY | 214                     | 231         | 76          | 44          | 56                      | 32          |  |  |  |
| CIB KINGSTON  | 47                      | 41          | 7           | 6           | 8                       | 27          |  |  |  |
| CIB NORTHERN  | 392                     | 296         | 96          | 75          | 33                      | 53          |  |  |  |
| CIB BURNIE    | 105                     | 78          | 11          | 8           | 18                      | 11          |  |  |  |
| CIB DEVONPORT | 159                     | 146         | 36          | 30          | 8                       | 7           |  |  |  |
| CIB BELLERIVE | 102                     | 116         | 16          | 32          | 32                      | 36          |  |  |  |
| STATE         | 1,213                   | 1,069       | 267         | 224         | 191                     | 190         |  |  |  |