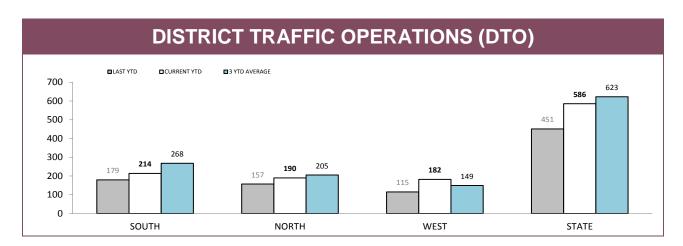

Source: RPOS Activity Report

|          | DTO : LOCATIONS |          |       |            |            |       |            |                 |       |  |  |  |
|----------|-----------------|----------|-------|------------|------------|-------|------------|-----------------|-------|--|--|--|
| DISTRICT |                 | HIGHWAYS |       |            | MAIN ROADS |       | SE         | SECONDARY ROADS |       |  |  |  |
| DISTRICT | OPERATIONS      | VEHICLES | HOURS | OPERATIONS | VEHICLES   | HOURS | OPERATIONS | VEHICLES        | HOURS |  |  |  |
| SOUTH    | 88              | 17,952   | 145   | 92         | 12,441     | 137   | 34         | 6,101           | 60    |  |  |  |
| NORTH    | 33              | 4,323    | 43    | 123        | 18,750     | 145   | 34         | 6,431           | 49    |  |  |  |
| WEST     | 36              | 4,247    | 42    | 112        | 15,161     | 126   | 34         | 2,501           | 37    |  |  |  |
| STATE    | 157             | 26,522   | 230   | 327        | 46,352     | 408   | 102        | 15,033          | 146   |  |  |  |