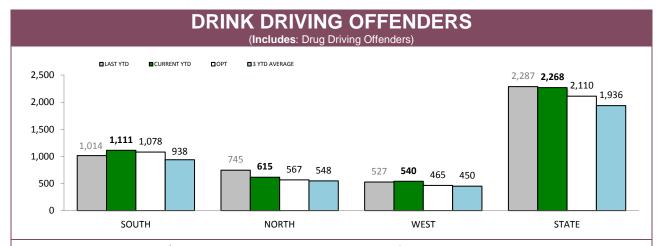

Source (all on page): self-reported monthly by districts

|       | DRINK DRIVIN                | IG OFFENDERS | DRUG DRIVING OFFENDERS |             |  |
|-------|-----------------------------|--------------|------------------------|-------------|--|
|       | LAST YTD CURRENT YTD LAST Y |              | LAST YTD               | CURRENT YTD |  |
| SOUTH | 817                         | 675          | 180                    | 419         |  |
| NORTH | 337                         | 269          | 378                    | 337         |  |
| WEST  | 243                         | 204          | 266                    |             |  |
| STATE | 1,398                       | 1,149        | 824 1,0                |             |  |

|       | BOTH DRINK AND DRU       | G DRIVING OFFENDERS | REFUSED BREATH/BLOOD ANALYSIS |         |  |
|-------|--------------------------|---------------------|-------------------------------|---------|--|
|       | LAST YTD CURRENT LAST YT |                     | LAST YTD                      | CURRENT |  |
| SOUTH | 5                        | 5                   | 12                            | 12      |  |
| NORTH | 3                        | 2                   | 27                            | 7       |  |
| WEST  | 3                        | 3                   | 3 15                          |         |  |
| STATE | 11                       | 10                  | 54                            | 24      |  |