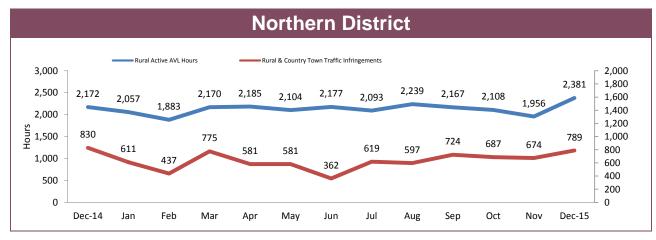

## **Rural Road Policing Strategy**

Rural locations are as defined in the Australian Statistical Geography Standard. Rural infringement data only available since the introduction of PINS. Rural Active AVL Hours only available from July 2014.