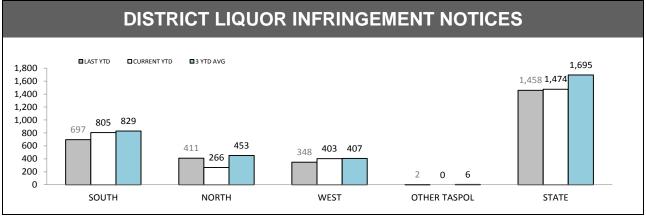

Source: Offence Reporting System

| ROAD & PUBLIC ORDER SERVICES (RPOS*): PUBLIC ORDER ACTIVITIES |       |       |      |       |  |
|---------------------------------------------------------------|-------|-------|------|-------|--|
|                                                               | SOUTH | NORTH | WEST | STATE |  |
| Public Events Attended                                        | 326   | 65    | 92   | 483   |  |
| Public Events - Total Hours                                   | 1,105 | 238   | 356  | 1,699 |  |
| Public Place Assaults - Arrests                               | 18    | 1     | 1    | 20    |  |
| Public Place Assaults - Summons/YJAR                          | 2     | 0     | 0    | 2     |  |
| Take into custody - Public Drunkenness                        | 47    | 4     | 1    | 52    |  |
| Licensed Premise Visits                                       | 5,221 | 724   | 527  | 6,472 |  |
| Liquor Confiscations                                          | 86    | 17    | 54   | 157   |  |
| Liquor Infringement Notices (LINS)                            | 408   | 47    | 108  | 563   |  |
| Move-On Orders Given                                          | 769   | 25    | 51   | 845   |  |
| Dangerous Article Confiscations                               | 13    | 6     | 0    | 19    |  |