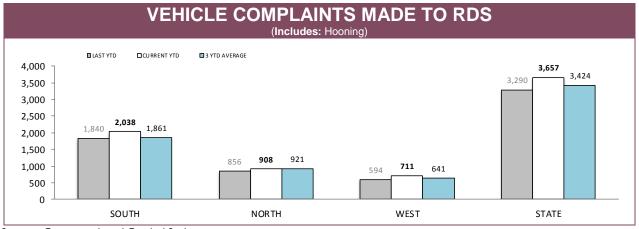

|  |  |  |  |  |
| WEST  | 23                                                                                                             | 6  | 17 | 35  | 125 | 206   |  |  |  |  |  |
| STATE | 121                                                                                                            | 48 | 82 | 216 | 686 | 1,153 |  |  |  |  |  |

Source (all on page): Breath Analysis System



Source: prosecutions database

**DISTRICT TOTAL** 



Source: Fine and Infringement Notice Database (unlicensed driving offence notices), Prosecutions System (restricted, suspended, disqualified & unlicensed charges)

607

602

632

2,139

2,151

782



Source: Fine and Infringement Notice Database and Prosecution System

12

14

<sup>\*</sup>Figures for Support Districts not currently shown



Source: Command and Control System



Source: Vehicle Clamping & Confiscation System

|       | DANGEROUS OR RECKLESS DRIVING |             | DRIVE WHILST | DRIVE WHILST DISQUALIFIED |          | EVADE POLICE |  |
|-------|-------------------------------|-------------|--------------|---------------------------|----------|--------------|--|
|       | LAST YTD                      | CURRENT YTD | LAST YTD     | CURRENT YTD               | LAST YTD | CURRENT YTD  |  |
| SOUTH | 6                             | 9           | 48           | 43                        | 69       | 63           |  |
| NORTH | 3                             | 5           | 19           | 11                        | 42       | 49           |  |
| WEST  | 4                             | 1           | 12           | 1