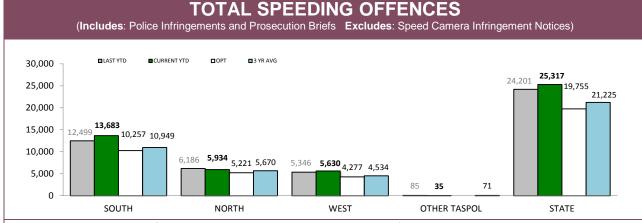

Source (all on page): DTO database

| DISTRICT     | POLICE INF | INGEMENTS   | PROSECUTION BRIEFS |             |  |
|--------------|------------|-------------|--------------------|-------------|--|
| DISTRICT     | LAST YTD   | CURRENT YTD | LAST YTD           | CURRENT YTD |  |
| SOUTH        | 12,283     | 13,531 216  |                    | 152         |  |
| NORTH        | 6,032      | 5,852       | 154                | 82          |  |
| WEST         | 5,234      | 5,533       | 112                | 97          |  |
| OTHER TASPOL | 83         | 34          | 2                  | 1           |  |
| STATE        | 23,715     | 24,984      | 486                | 333         |  |