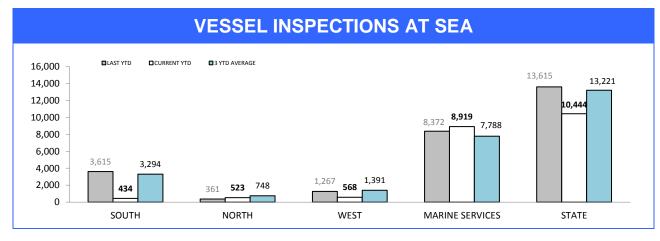

| -7     | 21                             | 10          | -11    |
| QUEENSTOWN  | 33       | 42             | 9      | 5                              | 4           | -1     |
| STATE       | 2,986    | 3,078          | 92     | 119                            | 135         | 16     |

Sources: Crash Data Manager (Serious/Fatal crashes); Traffic Crash Reporting System (Total Crashes)

\*Note: Total crash figures run one month behind other year to date figures to account for crash report processing time

## **Rural Road Policing Strategy**









Rural locations are as defined in the Australian Statistical Geography Standard. Rural infringement data only available since the introduction of PINS. Rural Active AVL Hours only available from July 2014.

## **Marine Enforcement**









Source (all on page): self-reported monthly by districts

## **Rescue Services**

| HELICOPTER SERVICES                  |          |             |        |  |  |  |  |
|--------------------------------------|----------|-------------|--------|--|--|--|--|
| CATEGORY                             | LAST YTD | CURRENT YTD | CHANGE |  |  |  |  |
| SEARCH & RESCUE HOURS                | 81       | 136         | 55     |  |  |  |  |
| TAS AMBULANCE HOURS                  | 43       | 48          | 5      |  |  |  |  |
| POLICE OPERATIONS HOURS              | 9        | 16          | 7      |  |  |  |  |
| EXERCISES HOURS                      | 0        | 0           | 0      |  |  |  |  |
| TOTAL OPERATIONAL HOURS              | 133      | 200         | 67     |  |  |  |  |
|