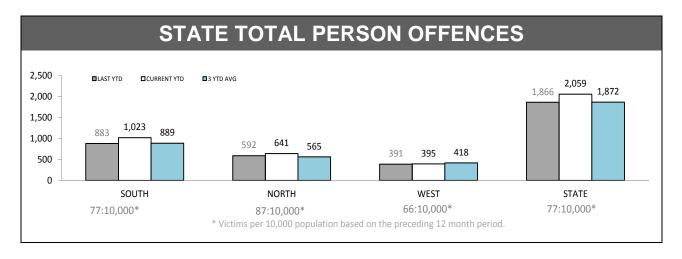

# **Public Safety**

| PUBLIC DISTURBANCE |          |          |        |  |
|--------------------|----------|----------|--------|--|
| DISTRICT           | LAST YTD | THIS YTD | CHANGE |  |
| SOUTH              | 1,506    | 1,553    | 47     |  |
| NORTH              | 669      | 672      | 3      |  |
| WEST               | 521      | 500      | -21    |  |
| STATE              | 2,696    | 2,725    | 29     |  |

| PUBLIC NOISE |          |          |        |  |  |
|--------------|----------|----------|--------|--|--|
| DISTRICT     | LAST YTD | THIS YTD | CHANGE |  |  |
| SOUTH        | 1,505    | 1,424    | -81    |  |  |
| NORTH        | 692      | 610      | -82    |  |  |
| WEST         | 742      | 772      | 30     |  |  |
| STATE        | 2,939    | 2,806    | -133   |  |  |

| VANDALISM |          |          |        |  |  |
|-----------|----------|----------|--------|--|--|
| DISTRICT  | LAST YTD | THIS YTD | CHANGE |  |  |
| SOUTH     | 580      | 472      | -108   |  |  |
| NORTH     | 299      | 314      | 15     |  |  |
| WEST      | 146      | 172      | 26     |  |  |
| STATE     | 1,025    | 958      | -67    |  |  |

| OFFENSIVE BEHAVIOUR |          |          |        |  |  |
|---------------------|----------|----------|--------|--|--|
| DISTRICT            | LAST YTD | THIS YTD | CHANGE |  |  |
| SOUTH               | 1,114    | 1,186    | 72     |  |  |
| NORTH               | 457      | 524      | 67     |  |  |
| WEST                | 336      | 290      | -46    |  |  |
| STATE               | 1,907    | 2,000    | 93     |  |  |

Source (all on page): Command And Control System

| DIVISION    | LAST YTD | THIS YTD | Ch  | ange   | Annual<br>offences pe<br>10,000<br>population |
|-------------|----------|----------|-----|--------|-----------------------------------------------|
| HOBART      | 130      | 93       | -37 | -28.5% | 40:10,000                                     |
| GLENORCHY   | 38       | 53       | 15  | 39.5%  | 21:10,000                                     |
| KINGSTON    | 8        | 11       | 3   | 37.5%  | 4:10,000                                      |
| SOUTH-EAST  | 30       | 37       | 7   | 23.3%  | 8:10,000                                      |
| BRIDGEWATER | 20       | 23       | 3   | 15.0%  | 13:10,000                                     |
| LAUNCESTON  | 88       | 100      | 12  | 13.6%  | 30:10,000                                     |
| NORTH-EAST  | 7        | 20       | 13  | 185.7% | 15:10,000                                     |
| DELORAINE   | 18       | 15       | -3  | -16.7% | 6:10,000                                      |
| BURNIE      | 30       | 23       | -7  | -23.3% | 13:10,000                                     |
| DEVONPORT   | 41       | 34       | -7  | -17.1% | 18:10,000                                     |
| QUEENSTOWN  | 5        | 2        | -3  | -60.0% | 2:10,000                                      |