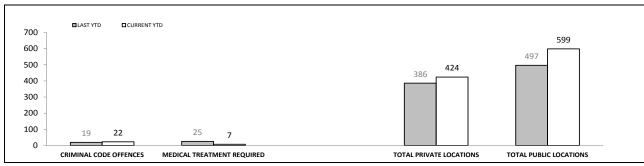

| OFFENCES AGAINST POLICE       |          |             |     |        |  |  |
|-------------------------------|----------|-------------|-----|--------|--|--|
| OFFENCE                       | LAST YTD | CURRENT YTD | CHA | INGE   |  |  |
| ASSAULT                       | 86       | 107         | 21  | 24.4%  |  |  |
| RESIST                        | 105      | 142         | 37  | 35.2%  |  |  |
| OBSTRUCT                      | 26       | 36          | 10  | 38.5%  |  |  |
| THREATEN/ABUSE/<br>INTIMIDATE | 122      | 157         | 35  | 28.7%  |  |  |
| CRIMINAL CODE<br>OFFENCE      | 1        | 10          | 9   | 900.0% |  |  |

| LOCATIONS        |                                  |     |    |        |  |
|------------------|----------------------------------|-----|----|--------|--|
| OFFENCE          | ENCE LAST YTD CURRENT YTD CHANGE |     |    |        |  |
| DWELLING/HOUSE   | 720                              | 790 | 70 | 9.7%   |  |
| LICENSED PREMISE | 87                               | 80  | -7 | -8.0%  |  |
| SCHOOL           | 41                               | 33  | -8 | -19.5% |  |
| PARK             | 14                               | 14  | 0  | 0.0%   |  |
| CAR PARK         | 54                               | 60  | 6  | 11.1%  |  |
| SPORTS GROUND    | 6                                | 2   | -4 | -66.7% |  |