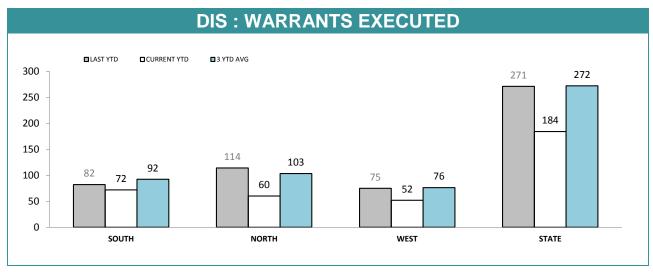

| 0        | 0           | 0        | 0           | 0        | 30          | 0        | 30          |
| PHARMACEUTICALS                   |          |             |          |             |          |             |          | -           |
| - OPIOIDS (Tablets)               | 344      | 504         | 0        | 0           | 55       | 21          | 399      | 525         |
| - OPIOIDS (mls)                   | 77       | 50          | 0        | 0           | 2        | 0           | 79       | 50          |
| BENZODIAZEPINES (Tablets)         | 0        | 0           | 0        | 0           | 0        | 42          | 0        | 42          |

<sup>\*</sup>Monthly seizure figures may not be finalised by the reporting deadline.

Source (all on page): self-reported monthly by districts





Source: self-reported monthly by districts

| NCIDENTS INVOLVING:                                      | LAST YTD | CURRENT YTD | YTD CHANGE |
|----------------------------------------------------------|----------|-------------|------------|
| UNIAWFUL DISCHARGE OF FIREARM                            |          |             |            |
| (Firearms Act, 1996)                                     | 6        | 4           | -2         |
| OTHER OFFENCES UNDER FIREARMS ACT, 1996                  |          |             |            |
| (storage compliance, possession etc.)                    | 29       | 28          | -1         |
| RECKLESS DISCHARGE OF FIREARM                            |          |             |            |
| (Criminal Code Act, 1924)