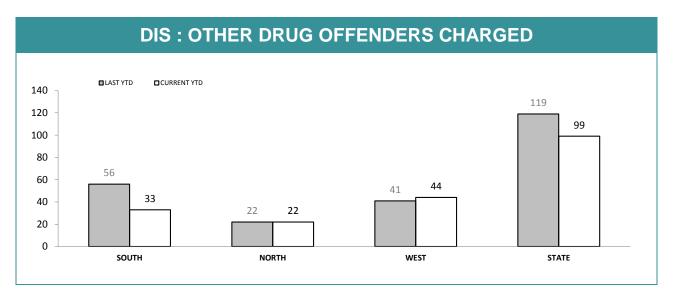

Source (all on page): self-reported monthly by districts

|                      |                          | south    | REGION      | NO       | RTH         | w        | EST         | ST       | ATE        |
|----------------------|--------------------------|----------|-------------|----------|-------------|----------|-------------|----------|------------|
|                      | CATEGORY                 | LAST YTD | CURRENT YTD | LAST YTD | CURRENT YTD | LAST YTD | CURRENT YTD | LAST YTD | CURRENT YT |
|                      | CANNABIS/derivatives     | 39       | 30          | 51       | 18          | 44       | 27          | 134      | 75         |
|                      | CANNABIS PLANTS          | 5        | 1           | 0        | 1           | 4        | 0           | 9        | 2          |
|                      | AMPHETAMINES/derivatives | 32       | 24          | 38       | 21          | 15       | 25          | 85       | 70         |
| SERIOUS DRUG         | ECSTASY                  | 3        | 2           | 2        | 4           | 1        | 1           | 6        | 7          |
| OFFENDERS<br>CHARGED | NARCOTICS/derivatives    | 1        | 0           | 2        | 2           | 1        | 1           | 4        | 3          |
|                      | OTHER                    | 7        | 0           | 2        | 1           | 0        | 0           | 9        | 1          |
|                      | TOTAL                    | 87       | 57          | 95       | 47          | 65       | 54          | 247      | 158        |
|                      | TOTAL INDICTABLE         | 36       | 14          | 14       | 11          | 5        | 4           | 55       | 29         |
|                      | CANNABIS/derivatives     | 31       | 7           | 10       | 9           | 27       | 23          | 68       | 39         |
|                      | CANNABIS PLANTS          | 9        | 7           | 8        | 0           | 3        | 3           | 20       | 10         |
| OTHER DRUG           | AMPHETAMINES/derivatives | 12       | 16          | 4        | 13          | 11       | 13          | 27       | 42         |
| OFFENDERS<br>CHARGED | ECSTASY                  | 0        | 1           | 0        | 0           | 0        | 5           | 0        | 6          |
|                      | NARCOTICS/derivatives    | 0        | 0           | 0        | 0           | 0        | 0           | 0        | 0          |
|                      | OTHER                    | 4        | 2           | 0        | 0           | 0        | 0           | 4        | 2          |
|                      | TOTAL                    | 56       | 33          | 22       | 22          | 41       | 44          | 119      | 99         |