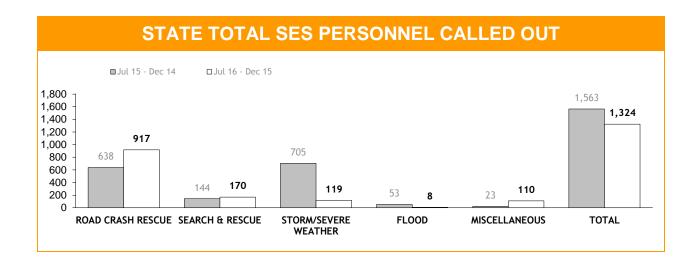

| 26              | 3               | 10              | 37              | 673             | 296                  |  |

| ROAD CRASH RESCUE: AVERAGE RESPONSE TIME |                                 |    |  |  |  |  |
|------------------------------------------|---------------------------------|----|--|--|--|--|
|                                          | Jul 15 - Dec 14 Jul 16 - Dec 15 |    |  |  |  |  |
| SOUTH                                    | 20                              | 25 |  |  |  |  |
| NORTH                                    | 7                               | 8  |  |  |  |  |
| NORTH-WEST                               | 2                               | 7  |  |  |  |  |
| STATE                                    | 10                              | 13 |  |  |  |  |



| PERSONNEL CALLED OUT : CATEGORIES |                   |                 |                   |                 |                      |                 |
|-----------------------------------|-------------------|-----------------|-------------------|-----------------|----------------------|-----------------|
|                                   | ROAD CRASH RESCUE |                 | SEARCH AND RESCUE |                 | STORM/SEVERE WEATHER |                 |
| REGION                            | Jul 15 - Dec 14   | Jul 16 - Dec 15 | Jul 15 - Dec 14   | Jul 16 - Dec 15 | Jul 15 - Dec 14      | Jul 16 - Dec 15 |
| SOUTH                             | 258               | 318             | 82                | 46              | 154                  | 57              |
| NORTH