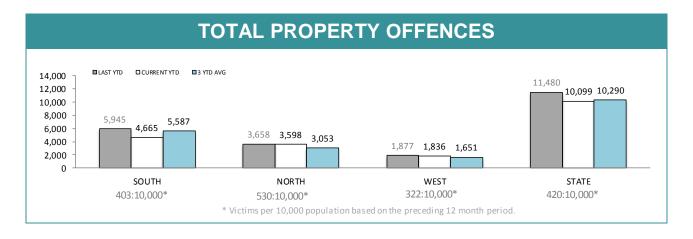

|             | DIVISIONS |          |        |        |                                                |  |  |  |
|-------------|-----------|----------|--------|--------|------------------------------------------------|--|--|--|
| DIVISION    | LAST YTD  | THIS YTD | Change |        | Annual<br>offences per<br>10,000<br>population |  |  |  |
| HOBART      | 305       | 208      | -97    | -31.8% | 79:10,000                                      |  |  |  |
| GLENORCHY   | 220       | 150      | -70    | -31.8% | 78:10,000                                      |  |  |  |
| KINGSTON    | 70        | 56       | -14    | -20.0% | 24:10,000                                      |  |  |  |
| SOUTH-EAST  | 218       | 228      | 10     | 4.6%   | 55:10,000                                      |  |  |  |
| BRIDGEWATER | 159       | 152      | -7     | -4.4%  | 90:10,000                                      |  |  |  |
| LAUNCESTON  | 363       | 377      | 14     | 3.9%   | 105:10,000                                     |  |  |  |
| NORTH-EAST  | 46        | 47       | 1      | 2.2%   | 37:10,000                                      |  |  |  |
| DELORAINE   | 53        | 46       | -7     | -13.2% | 14:10,000                                      |  |  |  |
| BURNIE      | 138       | 153      | 15     | 10.9%  | 64:10,000                                      |  |  |  |
| DEVONPORT   | 176       | 146      | -30    | -17.0% | 71:10,000                                      |  |  |  |
| QUEENSTOWN  | 15        | 10       | -5     | -33.3% | 5:10,000                                       |  |  |  |