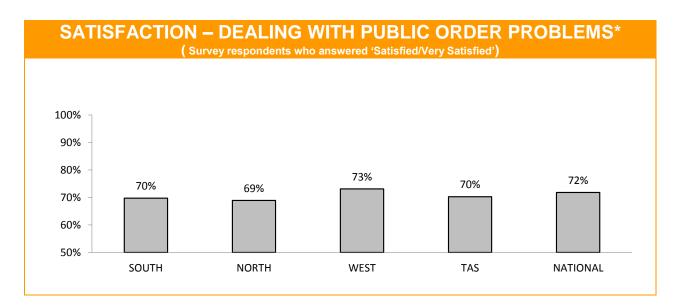

## **Policing - Public Satisfaction**

\*The question "How safe do you feel at home during the daytime" has been removed from the SRC survey.

| STATEMENTS ABOUT POLICE (Survey respondents who agreed/strongly agreed with the statement.) |       |       |      |                      |                     |
|---------------------------------------------------------------------------------------------|-------|-------|------|----------------------|---------------------|
|                                                                                             | SOUTH | NORTH | WEST | TASMANIAN<br>AVERAGE | NATIONAL<br>AVERAGE |
| I THINK POLICE PERFORM THEIR JOB<br>PROFESSIONALLY                                          | 89%   | 91%   | 94%  | 91%                  | 89%                 |
| POLICE TREAT PEOPLE FAIRLY AND EQUALLY                                                      | 77%   | 84%   | 85%  | 81%                  | 78%                 |
| MOST POLICE ARE HONEST                                                                      | 78%   | 81%   | 83%  | 80%                  | 76%                 |
| I DO HAVE CONFIDENCE IN THE POLICE                                                          | 88%   | 90%   | 92%  | 90%                  | 88%                 |

<sup>\*</sup> Examples of public order problems given were: vandalism, gangs, drunken & disorderly behaviour.

Source: supplied quarterly by Social Research Centre.

Period: 12 months between January 2015 and December 2015.

No respondents were associated with Police.

Error margins on National, State and District figures are 0.5%, 2% and 4%, respectively.