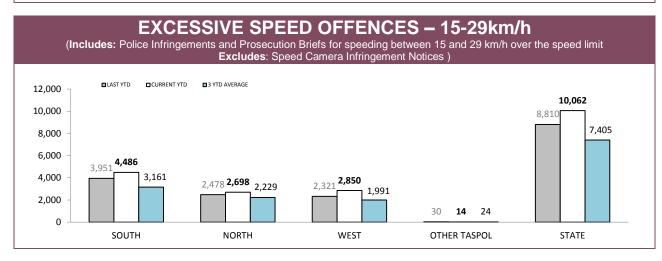

| 26,522   | 230   | 327        | 46,352     | 408   | 102        | 15,033          | 146   |  |  |  |

Source (all on page): DTO database



| DISTRICT     | POLICE INF | INGEMENTS   | PROSECUTION BRIEFS |             |  |
|--------------|------------|-------------|--------------------|-------------|--|
| DISTRICT     | LAST YTD   | CURRENT YTD | LAST YTD           | CURRENT YTD |  |
| SOUTH        | 12,283     | 13,531 216  |                    | 152         |  |
| NORTH        | 6,032      | 5,852       | 154                | 82          |  |
| WEST         | 5,234      | 5,533       | 112                | 97          |  |
| OTHER TASPOL | 83         | 34          | 2                  | 1           |  |
| STATE        | 23,715     | 24,984      | 486                | 333         |  |





Source (all on page): Fine and Infringement Notice Database and Prosecution System



Sources: Fine and Infringement Notice Database (TINS); Prosecutions System (Briefs); Breath Analysis System (Drink Drivers)



Source: Fine and Infringement Notice Database and Prosecution System



Source: Fine and Infringement Notice Database and Prosecution System







|          | RANDOM ALCOHOL/DRUG TESTS BY AREA |                       |                                      |             |                   |             |  |  |  |  |
|----------|-----------------------------------|-----------------------|--------------------------------------|-------------|-------------------|-------------|--|--|--|--|
| DISTRICT |                                   | STS: DISTRICT TRAFFIC | RANDOM BREATH TEST