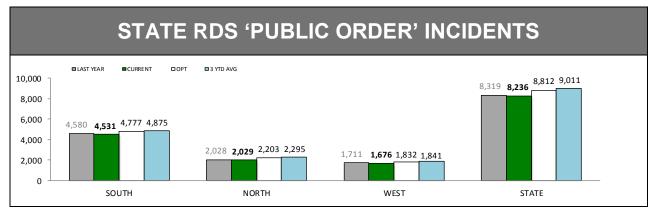

# **Public Safety**

| PUBLIC DISTURBANCE |          |          |        |  |
|--------------------|----------|----------|--------|--|
| DISTRICT           | LAST YTD | THIS YTD | CHANGE |  |
| SOUTH              | 1,506    | 1,553    | 47     |  |
| NORTH              | 669      | 672      | 3      |  |
| WEST               | 521      | 500      | -21    |  |
| STATE              | 2,696    | 2,725    | 29     |  |

| PUBLIC NOISE |          |          |        |  |  |
|--------------|----------|----------|--------|--|--|
| DISTRICT     | LAST YTD | THIS YTD | CHANGE |  |  |
| SOUTH        | 1,505    | 1,424    | -81    |  |  |
| NORTH        | 692      | 610      | -82    |  |  |
| WEST         | 742      | 772      | 30     |  |  |
| STATE        | 2,939    | 2,806    | -133   |  |  |

| VANDALISM |          |          |        |  |  |
|-----------|----------|----------|--------|--|--|
| DISTRICT  | LAST YTD | THIS YTD | CHANGE |  |  |
| SOUTH     | 580      | 472      | -108   |  |  |
| NORTH     | 299      | 314      | 15     |  |  |
| WEST      | 146      | 172      | 26     |  |  |
| STATE     | 1,025    | 958      | -67    |  |  |

| OFFENSIVE BEHAVIOUR |          |          |        |  |  |
|---------------------|----------|----------|--------|--|--|
| DISTRICT            | LAST YTD | THIS YTD | CHANGE |  |  |
| SOUTH               | 1,114    | 1,186    | 72     |  |  |
| NORTH               | 457      | 524      | 67     |  |  |
| WEST                | 336      | 290      | -46    |  |  |
| STATE               | 1,907    | 2,000    | 93     |  |  |

Source (all on page): Command And Control System

| DIVISION    | LAST YTD | THIS YTD | Ch  | ange   | Annual<br>offences pe<br>10,000<br>population |
|-------------|----------|----------|-----|--------|-----------------------------------------------|
| HOBART      | 130      | 93       | -37 | -28.5% | 40:10,000                                     |
| GLENORCHY   | 38       | 53       | 15  | 39.5%  | 21:10,000                                     |
| KINGSTON    | 8        | 11       | 3   | 37.5%  | 4:10,000                                      |
| SOUTH-EAST  | 30       | 37       | 7   | 23.3%  | 8:10,000                                      |
| BRIDGEWATER | 20       | 23       | 3   | 15.0%  | 13:10,000                                     |
| LAUNCESTON  | 88       | 100      | 12  | 13.6%  | 30:10,000                                     |
| NORTH-EAST  | 7        | 20       | 13  | 185.7% | 15:10,000                                     |
| DELORAINE   | 18       | 15       | -3  | -16.7% | 6:10,000                                      |
| BURNIE      | 30       | 23       | -7  | -23.3% | 13:10,000                                     |
| DEVONPORT   | 41       | 34       | -7  | -17.1% | 18:10,000                                     |
| QUEENSTOWN  | 5        | 2        | -3  | -60.0% | 2:10,000                                      |