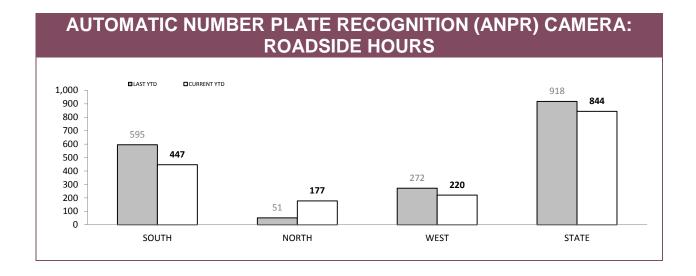

Source: Fine and Infringement Notice Database.

**Note:** Includes infringements that are awaiting return of a Notice of Demand. Due to the time required to download sessions, adjudicate images and process infringements data on this page may not be complete at time of publication.

| ANPR USAGE: % OF OFFENCES WHERE ANPR DETECTIONS USED |                      |             |                                         |             |           |              |  |  |  |  |
|------------------------------------------------------|----------------------|-------------|-----------------------------------------|-------------|-----------|--------------|--|--|--|--|
|                                                      | DISQUALIFIED DRIVERS |             | DISQUALIFIED DRIVERS UNLICENSED PERSONS |             | UNREGISTE | RED VEHICLES |  |  |  |  |
|                                                      | LAST YTD             | CURRENT YTD | LAST YTD                                | CURRENT YTD | LAST YTD  | CURRENT YTD  |  |  |  |  |
| SOUTH                                                | 6.3%                 | 6.2%        | 4.1%                                    | 2.7%        | 22.5%     | 15.2%        |  |  |  |  |
| NORTH                                                | 0.5%                 | 2.8%        | 0.5%                                    | 1.9%        | 3.3%      | 6.6%         |  |  |  |  |
| WEST                                                 | 3.4%                 | 3.7%        | 5.5%                                    | 3.8%        | 13.3%     | 9.2%         |  |  |  |  |
| STATE                                                | 3.8%                 | 4.6%        | 3.4%                                    | 2.8%        | 14.7%     | 11.4%        |  |  |  |  |