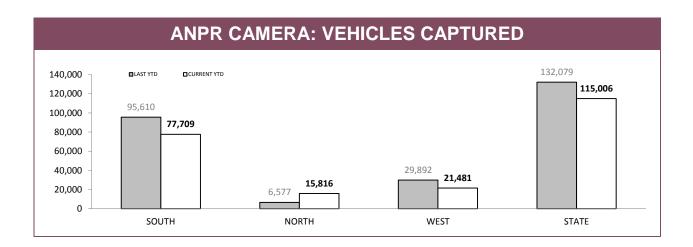

Source: Fine and Infringement Notice Database.

**Note:** Includes infringements that are awaiting return of a Notice of Demand. Due to the time required to download sessions, adjudicate images and process infringements data on this page may not be complete at time of publication.

| ANPR USAGE: % OF OFFENCES WHERE ANPR DETECTIONS USED |                      |             |                                         |             |           |              |  |  |  |  |
|------------------------------------------------------|----------------------|-------------|-----------------------------------------|-------------|-----------|--------------|--|--|--|--|
|                                                      | DISQUALIFIED DRIVERS |             | DISQUALIFIED DRIVERS UNLICENSED PERSONS |             | UNREGISTE | RED VEHICLES |  |  |  |  |
|                                                      | LAST YTD             | CURRENT YTD | LAST YTD                                | CURRENT YTD | LAST YTD  | CURRENT YTD  |  |  |  |  |
| SOUTH                                                | 6.3%                 | 6.2%        | 4.1%                                    | 2.7%        | 22.5%     | 15.2%        |  |  |  |  |
| NORTH                                                | 0.5%                 | 2.8%        | 0.5%                                    | 1.9%        | 3.3%      | 6.6%         |  |  |  |  |
| WEST                                                 | 3.4%                 | 3.7%        | 5.5%                                    | 3.8%        | 13.3%     | 9.2%         |  |  |  |  |
| STATE                                                | 3.8%                 | 4.6%        | 3.4%                                    | 2.8%        | 14.7%     | 11.4%        |  |  |  |  |