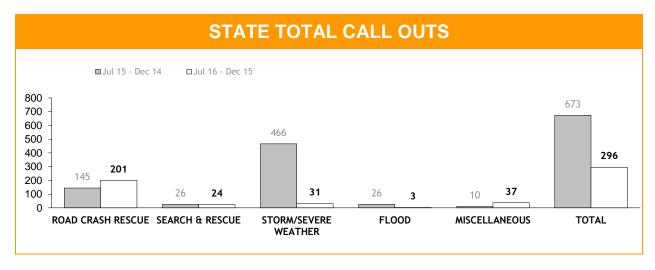

|                 |  |  |  |
|------------------------------------------------|-----------------|-----------------|--|--|--|
|                                                | Jul 15 - Dec 14 | Jul 16 - Dec 15 |  |  |  |
| TRAINING COURSES CONDUCTED                     | 76              | 72              |  |  |  |
| NUMBER OF VOLUNTEERS ATTENDING                 | 679             | 618             |  |  |  |
| REFRESHER COURSES CONDUCTED                    | 62              | 70              |  |  |  |
| NUMBER OF VOLUNTEERS ATTENDING                 | 476             | 558             |  |  |  |
| COMPETENCY OR OTHER COURSE CERTIFICATES ISSUED | 919             | 453             |  |  |  |
| TOTAL VOLUNTEER TRAINING HOURS                 | 14,032          | 13,721          |  |  |  |



| CALL OUTS : CATEGORIES |                 |                 |                 |                 |                 |                      |  |
|------------------------|-----------------|-----------------|-----------------|-----------------|-----------------|----------------------|--|
| DECION                 | ROAD CRAS       | SH RESCUE       | SEARCH A        | ND RESCUE       | STORM/SEVE      | STORM/SEVERE WEATHER |  |
| REGION                 | Jul 15 - Dec 14 | Jul 16 - Dec 15 | Jul 15 - Dec 14 | Jul 16 - Dec 15 | Jul 15 - Dec 14 | Jul 16 - Dec 15      |  |
| SOUTH                  | 58              | 72              | 8               | 8               | 63              | 16                   |  |
| NORTH                  | 52              | 80              | 3               | 10