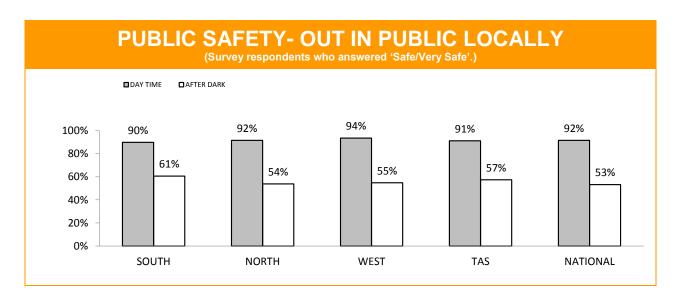

## **Policing - Public Satisfaction**

\*The question "How safe do you feel at home during the daytime" has been removed from the SRC survey.

| STATEMENTS ABOUT POLICE (Survey respondents who agreed/strongly agreed with the statement.) |       |       |      |                      |                     |
|---------------------------------------------------------------------------------------------|-------|-------|------|----------------------|---------------------|
|                                                                                             | SOUTH | NORTH | WEST | TASMANIAN<br>AVERAGE | NATIONAL<br>AVERAGE |
| I THINK POLICE PERFORM THEIR JOB<br>PROFESSIONALLY                                          | 89%   | 91%   | 94%  | 91%                  | 89%                 |
| POLICE TREAT PEOPLE FAIRLY AND EQUALLY                                                      | 77%   | 84%   | 85%  | 81%                  | 78%                 |
| MOST POLICE ARE HONEST                                                                      | 78%   | 81%   | 83%  | 80%                  | 76%                 |
| I DO HAVE CONFIDENCE IN THE POLICE                                                          | 88%   | 90%   | 92%  | 90%                  | 88%                 |

<sup>\*</sup> Examples of public order problems given were: vandalism, gangs, drunken & disorderly behaviour.

Source: supplied quarterly by Social Research Centre.

Period: 12 months between January 2015 and December 2015.

No respondents were associated with Police.

Error margins on National, State and District figures are 0.5%, 2% and 4%, respectively.