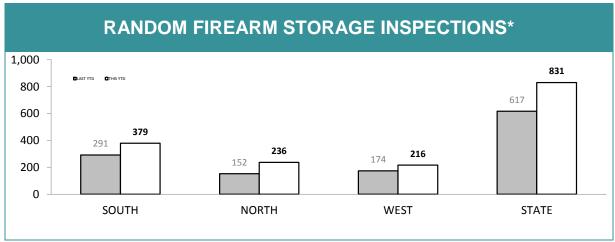

| 182,680   | 189,399 | 165,288               | 87% |

| STATE COMMUNITY POLICING SERVICES*                    |                  |      |      |      |
|-------------------------------------------------------|------------------|------|------|------|
| *CPTED discontinued due to departmental restructuring |                  |      |      |      |
|                                                       | LAST YTD CURRENT |      | RENT |      |
| CRIMESTOPPER REPORTS                                  | 1,099 1,235      |      | 235  |      |
| CS REPORTS WITH POSITIVE RESULT                       | 71               | 6.5% | 54   | 4.4% |
| CS REPORTS RELATING TO BUSHWATCH                      | 0 0              |      |      |      |

Source (all on page): self-reported monthly by district



\*Note: data includes finalised inspections only. Source: Firearms and Weapons Database



\*Note: data includes finalised inspections only.
Source: Firearms and Weapons Database

| FIREARMS SERVICES*                                    |          |             |
|-------------------------------------------------------|----------|-------------|
|                                                       | LAST YTD | CURRENT YTD |
| NUMBER OF FIREARMS LICENCE HOLDERS                    | 37,177   | 37,512      |
| NUMBER OF LICENCE HOLDERS FAILING TO RENEW            | 259      | 371         |
| TOTAL UNLICENSED PERSONS WITH ACTIVE FIREARMS         | 149      | 180         |
| NUMBER OF PROHIBITION ORDERS ISSUED (CURRENT MONTH)   | 2        | 2           |
| NUMBER OF PROHIBITION ORDERS ISSUED