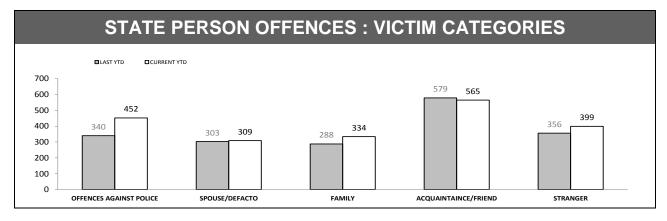

| OFFENCES AGAINST POLICE       |          |             |     |        |  |  |
|-------------------------------|----------|-------------|-----|--------|--|--|
| OFFENCE                       | LAST YTD | CURRENT YTD | CHA | INGE   |  |  |
| ASSAULT                       | 86       | 107         | 21  | 24.4%  |  |  |
| RESIST                        | 105      | 142         | 37  | 35.2%  |  |  |
| OBSTRUCT                      | 26       | 36          | 10  | 38.5%  |  |  |
| THREATEN/ABUSE/<br>INTIMIDATE | 122      | 157         | 35  | 28.7%  |  |  |
| CRIMINAL CODE<br>OFFENCE      | 1        | 10          | 9   | 900.0% |  |  |