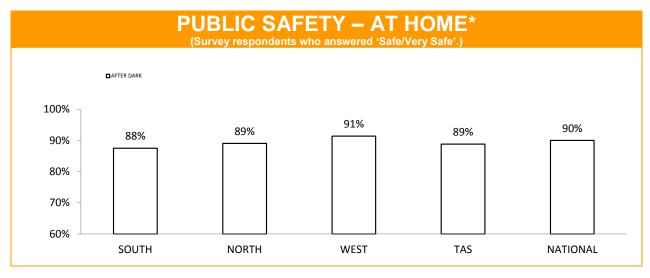

## **Policing - Public Satisfaction**

\*The question "How safe do you feel at home during the daytime" has been removed from the SRC survey.

| STATEMENTS ABOUT POLICE (Survey respondents who agreed/strongly agreed with the statement.) |       |       |      |                      |                     |
|---------------------------------------------------------------------------------------------|-------|-------|------|----------------------|---------------------|
|                                                                                             | SOUTH | NORTH | WEST | TASMANIAN<br>AVERAGE | NATIONAL<br>AVERAGE |
| I THINK POLICE PERFORM THEIR JOB<br>PROFESSIONALLY                                          | 89%   | 91%   | 94%  | 91%                  | 89%                 |
| POLICE TREAT PEOPLE FAIRLY AND EQUALLY                                                      | 77%   | 84%   | 85%  | 81%                  | 78%                 |
| MOST POLICE ARE HONEST                                                                      | 78%   | 81%   | 83%  | 80%                  | 76%                 |
| I DO HAVE CONFIDENCE IN THE POLICE                                                          | 88%   | 90%   | 92%  | 90%                  | 88%                 |

<sup>\*</sup> Examples of public order problems given were: vandalism, gangs, drunken & disorderly behaviour.

Source: supplied quarterly by Social Research Centre.

Period: 12 months between January 2015 and December 2015.

No respondents were associated with Police.

Error margins on National, State and District figures are 0.5%, 2% and 4%, respectively.