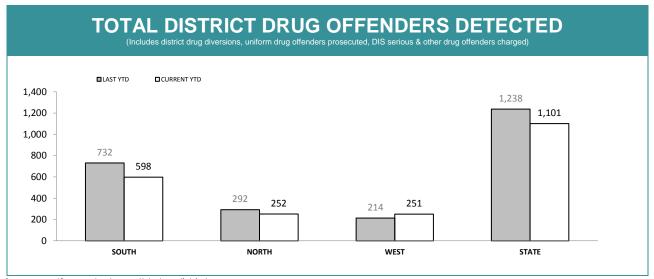

Source (all on page): self-reported monthly by districts

Source: self-reported monthly by districts

Source: Drug Offence Reporting System

Source: self-reported monthly by districts (prosecutions); Drug Offence Reporting System (diversions)

Source (all on page): self-reported monthly by districts

|                      |                          | south    | REGION      | NO       | RTH         | w        | EST         | ST       | ATE        |
|----------------------|--------------------------|----------|-------------|----------|-------------|----------|-------------|----------|------------|
|                      | CATEGORY                 | LAST YTD | CURRENT YTD | LAST YTD | CURRENT YTD | LAST YTD | CURRENT YTD | LAST YTD | CURRENT YT |
|                      | CANNABIS/derivatives     | 39       | 30          | 51       | 18          | 44       | 27          | 134      | 75         |
|                      | CANNABIS PLANTS          | 5        | 1           | 0        | 1           | 4        | 0           | 9        | 2          |
|                      | AMPHETAMINES/derivatives | 32       | 24          | 38       | 21          | 15       | 25          | 85       | 70         |
| SERIOUS DRUG         | ECSTASY                  | 3        | 2           | 2        | 4           | 1        | 1           | 6        | 7          |
| OFFENDERS<br>CHARGED | NARCOTICS/derivatives    | 1        | 0           | 2        | 2           | 1        | 1           | 4        | 3          |
|                      | OTHER                    | 7        | 0           | 2        | 1           | 0        | 0           | 9        | 1          |
|                      | TOTAL                    | 87       | 57          | 95       | 47          | 65       | 54          | 247      | 158        |
|                      | TOTAL INDICTABLE         | 36       | 14          | 14       | 11          | 5        | 4           | 55       | 29         |
|                      | CANNABIS/derivatives     | 31       | 7           | 10       | 9           | 27       | 23          | 68       | 39         |
|                      | CANNABIS PLANTS          | 9        | 7           | 8        | 0           | 3        | 3           | 20       | 10         |
| OTHER DRUG           | AMPHETAMINES/derivatives | 12       | 16          | 4        | 13          | 11       | 13          | 27       | 42         |
| OFFENDERS<br>CHARGED | ECSTASY                  | 0        | 1           | 0        | 0           | 0        | 5           | 0        | 6          |
|                      | NARCOTICS/derivatives    | 0        | 0           | 0        | 0           | 0        | 0           | 0        | 0          |
|                      | OTHER                    | 4        | 2           | 0        | 0           | 0        | 0           | 4        | 2          |
|                      | TOTAL                    | 56       | 33          | 22       | 22          | 41       | 44          | 119      | 99         |