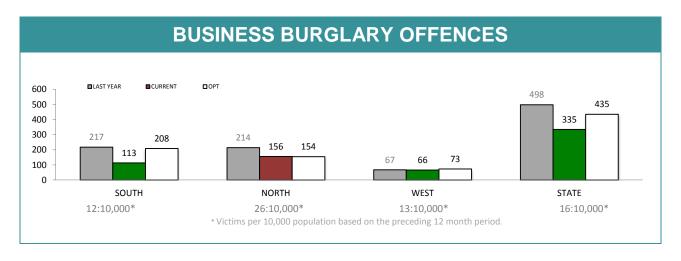

|             | DIVISIONS |          |        |        |                                                |  |  |  |
|-------------|-----------|----------|--------|--------|------------------------------------------------|--|--|--|
| DIVISION    | LAST YTD  | THIS YTD | Change |        | Annual<br>offences per<br>10,000<br>population |  |  |  |
| HOBART      | 305       | 208      | -97    | -31.8% | 79:10,000                                      |  |  |  |
| GLENORCHY   | 220       | 150      | -70    | -31.8% | 78:10,000                                      |  |  |  |
| KINGSTON    | 70        | 56       | -14    | -20.0% | 24:10,000                                      |  |  |  |
| SOUTH-EAST  | 218       | 228      | 10     | 4.6%   | 55:10,000                                      |  |  |  |
| BRIDGEWATER | 159       | 152      | -7     | -4.4%  | 90:10,000                                      |  |  |  |
| LAUNCESTON  | 363       | 377      | 14     | 3.9%   | 105:10,000                                     |  |  |  |
| NORTH-EAST  | 46        | 47       | 1      | 2.2%   | 37:10,000                                      |  |  |  |
| DELORAINE   | 53        | 46       | -7     | -13.2% | 14:10,000                                      |  |  |  |
| BURNIE      | 138       | 153      | 15     | 10.9%  | 64:10,000                                      |  |  |  |
| DEVONPORT   | 176       | 146      | -30    | -17.0% | 71:10,000                                      |  |  |  |
| QUEENSTOWN  | 15        | 10       | -5     | -33.3% | 5:10,000                                       |  |  |  |