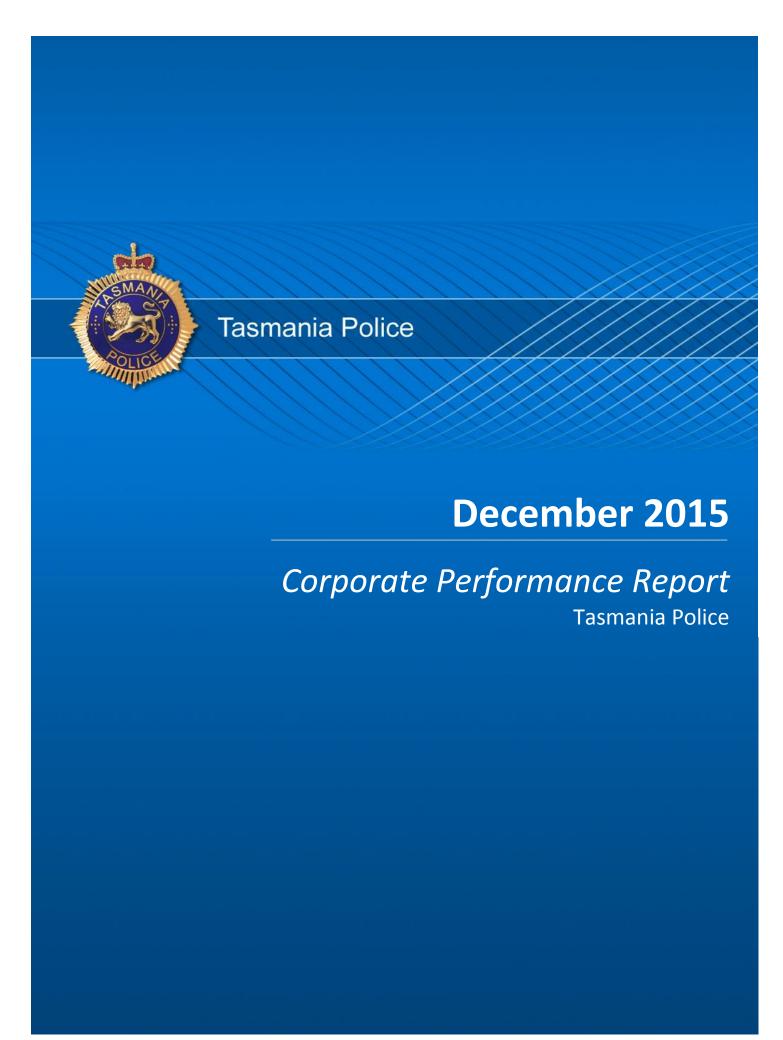

## **Policing - Public Satisfaction**

\*The question "How safe do you feel at home during the daytime" has been removed from the SRC survey.

| STATEMENTS ABOUT POLICE (Survey respondents who agreed/strongly agreed with the statement.) |       |       |      |                      |                     |
|---------------------------------------------------------------------------------------------|-------|-------|------|----------------------|---------------------|
|                                                                                             | SOUTH | NORTH | WEST | TASMANIAN<br>AVERAGE | NATIONAL<br>AVERAGE |
| I THINK POLICE PERFORM THEIR JOB<br>PROFESSIONALLY                                          | 89%   | 91%   | 94%  | 91%                  | 89%                 |
| POLICE TREAT PEOPLE FAIRLY AND EQUALLY                                                      | 77%   | 84%   | 85%  | 81%                  | 78%                 |
| MOST POLICE ARE HONEST                                                                      | 78%   | 81%   | 83%  | 80%                  | 76%                 |
| I DO HAVE CONFIDENCE IN THE POLICE                                                          | 88%   | 90%   | 92%  | 90%                  | 88%                 |

<sup>\*</sup> Examples of public order problems given were: vandalism, gangs, drunken & disorderly behaviour.

Source: supplied quarterly by Social Research Centre.

Period: 12 months between January 2015 and December 2015.

No respondents were associated with Police.

Error margins on National, State and District figures are 0.5%, 2% and 4%, respectively.