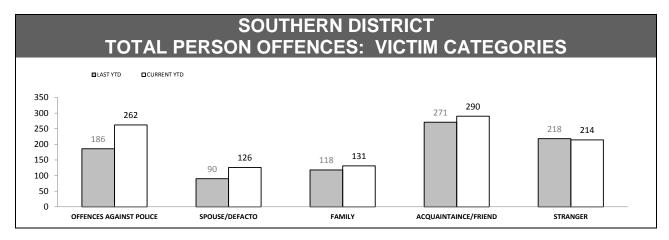

| OFFENCES AGAINST POLICE       |          |             |     |        |  |  |
|-------------------------------|----------|-------------|-----|--------|--|--|
| OFFENCE                       | LAST YTD | CURRENT YTD | CHA | INGE   |  |  |
| ASSAULT                       | 86       | 107         | 21  | 24.4%  |  |  |
| RESIST                        | 105      | 142         | 37  | 35.2%  |  |  |
| OBSTRUCT                      | 26       | 36          | 10  | 38.5%  |  |  |
| THREATEN/ABUSE/<br>INTIMIDATE | 122      | 157         | 35  | 28.7%  |  |  |
| CRIMINAL CODE<br>OFFENCE      | 1        | 10          | 9   | 900.0% |  |  |