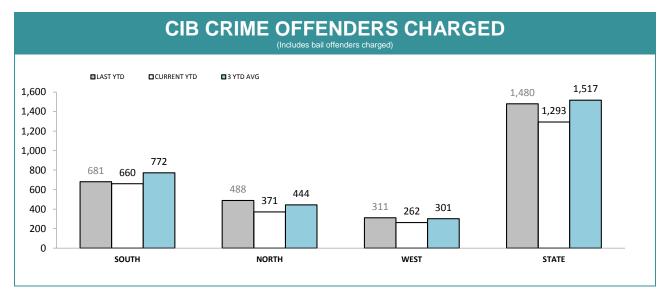

<sup>\*</sup>Total unrecovered since January 2002

Source (all on page): Information Data Management System

|               | CIB OFFICE PERFORMANCE  |             |             |             |                         |             |  |  |  |
|---------------|-------------------------|-------------|-------------|-------------|-------------------------|-------------|--|--|--|
| DIVISION      | CRIME OFFENDERS CHARGED |             | BAIL OFFEND | ERS CHARGED | OTHER OFFENDERS CHARGED |             |  |  |  |
| 2.1.55.1      | LAST YTD                | CURRENT YTD | LAST YTD    | CURRENT YTD | LAST YTD                | CURRENT YTD |  |  |  |
| CIB HOBART    | 194                     | 161         | 25          | 29          | 36                      | 24          |  |  |  |
| CIB GLENORCHY | 214                     | 231         | 76          | 44          | 56                      | 32          |  |  |  |
| CIB KINGSTON  | 47                      | 41          | 7           | 6           | 8                       | 27          |  |  |  |
| CIB NORTHERN  | 392                     | 296         | 96          | 75          | 33                      | 53          |  |  |  |
| CIB BURNIE    | 105                     | 78          | 11          | 8           | 18                      | 11          |  |  |  |
| CIB DEVONPORT | 159                     | 146         | 36          | 30          | 8                       | 7           |  |  |  |
| CIB BELLERIVE | 102                     | 116         | 16          | 32          | 32                      | 36          |  |  |  |
| STATE         | 1,213                   | 1,069       | 267         | 224         | 191                     | 190         |  |  |  |