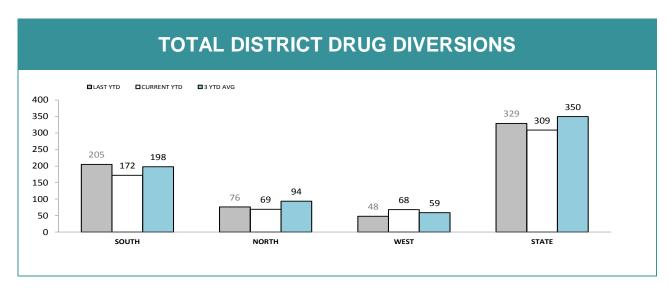

Source (all on page): self-reported monthly by districts

Source: self-reported monthly by districts

Source: Drug Offence Reporting System

Source: self-reported monthly by districts (prosecutions); Drug Offence Reporting System (diversions)