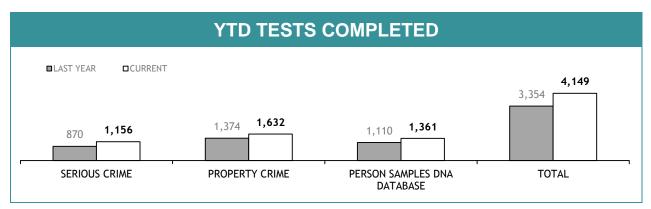

-|--|--|
|                                   | CURRENT REQUESTS (RECEIVED WITHIN THE LAST TWO MONTHS) | OLDER REQUESTS<br>(RECEIVED MORE THAN TWO MONTHS AGO) | AVERAGE DAYS ON HAND (OLDER REQUESTS) |  |  |
| SERIOUS CRIME                     | 184                                                    | 55                                                    | 230                                   |  |  |
| PROPERTY CRIME                    | 6                                                      | 0                                                     | 0                                     |  |  |
| TOTAL                             | 190                                                    | 55                                                    | -                                     |  |  |







| TEST REQUESTS NOT COMPLETE         |                                                                                                                               |    |     |  |  |  |
|------------------------------------|-------------------------------------------------------------------------------------------------------------------------------|----|-----|--|--|--|
|                                    | CURRENT REQUESTS  (RECEIVED WITHIN THE LAST TWO MONTHS)  OLDER REQUESTS (RECEIVED MORE THAN TWO MONTHS AGO)  (OLDER REQUESTS) |    |     |  |  |  |
| SERIOUS CRIME                      | 229                                                                                                                           | 5  | 65  |  |  |  |
| PROPERTY CRIME                     | 236