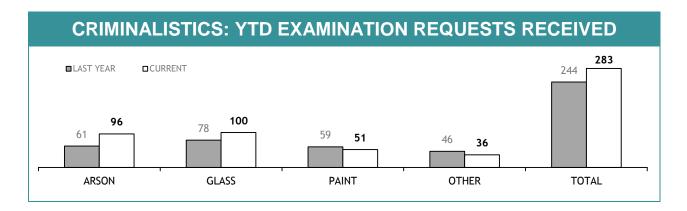

|                                   |          | DIS : S     | EIZU     | RES*        |          |             |          |             |
|-----------------------------------|----------|-------------|----------|-------------|----------|-------------|----------|-------------|
|                                   | SOUTH    | REGION      | NO       | NORTH       |          | EST         | STATE    |             |
|                                   | LAST YTD | CURRENT YTD |
| CANNABIS PROCESSED (g)            | 12,533   | 6,022       | 6,383    | 7,975       | 18,993   | 5,717       | 37,909   | 19,714      |
| CANNABIS PLANTS                   | 505      | 112         | 175      | 106         | 336      | 448         | 1,016    | 666         |
| AMPHETAMINES/DEXAMPHETAMINES (gm) | 4,727    | 1,132       | 1,478    | 280         | 198      | 379         | 6,403    | 1,791       |
| ECSTASY/MDMA (Tablets)            | 246      | 1,324       | 44       | 696         | 1,807    | 346         | 2,097    | 2,366       |
| HEROIN (gm)                       | 0        | 0           | 0        | 0           | 0        | 0           | 0        | 0           |
| COCAINE (gm)                      | 0        | 9           | 0        | 0           | 0        | 3           | 0        | 12          |
| ANALOGUE/SYNTHETIC DRUGS (gm)     | 454      | 2,327       | 0        | 0           | 0        | 0           | 454      | 2,327       |
| POPPY CAPSULES                    | 0        | 0           | 0        | 0           | 0        | 0           | 0        | 0           |
| POPPY PRODUCT (gm)                | 0        | 0           | 0        | 0           | 0        | 30          | 0        | 30          |
| PHARMACEUTICALS                   |          |             |          |             |          |             |          | -           |
| - OPIOIDS (Tablets)               | 344      | 504         | 0        | 0           | 55       | 21          | 399      | 525         |
| - OPIOIDS (mls)                   | 77       | 50          | 0        | 0           | 2        | 0           | 79       | 50          |
| BENZODIAZEPINES (Tablets)         | 0        | 0           | 0        | 0           | 0        | 42          | 0        | 42          |