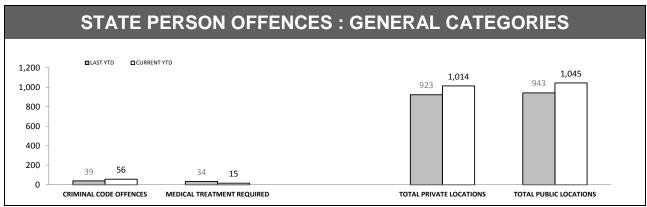

|  |
| CRIMINAL CODE<br>OFFENCE      | 1        | 10          | 9   | 900.0% |  |  |

| LOCATIONS        |                                  |     |    |        |  |
|------------------|----------------------------------|-----|----|--------|--|
| OFFENCE          | ENCE LAST YTD CURRENT YTD CHANGE |     |    |        |  |
| DWELLING/HOUSE   | 720                              | 790 | 70 | 9.7%   |  |
| LICENSED PREMISE | 87                               | 80  | -7 | -8.0%  |  |
| SCHOOL           | 41                               | 33  | -8 | -19.5% |  |
| PARK             | 14                               | 14  | 0  | 0.0%   |  |
| CAR PARK         | 54                               | 60  | 6  | 11.1%  |  |
| SPORTS GROUND    | 6                                | 2   | -4 | -66.7% |  |



Source: Offence Reporting System



Source: FIND













|          | RDS INCIDENTS RECORDED |                                         |        |          |                                                                 |        |  |
|----------|------------------------|-----------------------------------------|--------|----------|-----------------------------------------------------------------|--------|--|
| DISTRICT | TOTAL RADIO            | TOTAL RADIO DISPATCH INCIDENTS RECORDED |        |          | OPERATIONAL RADIO DISPATCH INCIDENTS (Excludes cancelled tasks) |        |  |
| DISTRICT | LAST YTD               |                                         | CHANGE | LAST YTD | THIS YTD                                                        | CHANGE |  |
| SOUTH    | 29,574