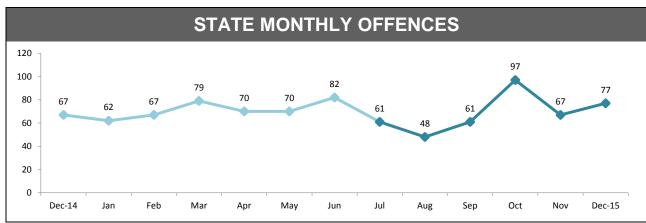

|  |  |
|-----------|----------|----------|--------|--|--|
| DISTRICT  | LAST YTD | THIS YTD | CHANGE |  |  |
| SOUTH     | 580      | 472      | -108   |  |  |
| NORTH     | 299      | 314      | 15     |  |  |
| WEST      | 146      | 172      | 26     |  |  |
| STATE     | 1,025    | 958      | -67    |  |  |

| OFFENSIVE BEHAVIOUR |          |          |        |  |  |
|---------------------|----------|----------|--------|--|--|
| DISTRICT            | LAST YTD | THIS YTD | CHANGE |  |  |
| SOUTH               | 1,114    | 1,186    | 72     |  |  |
| NORTH               | 457      | 524      | 67     |  |  |
| WEST                | 336      | 290      | -46    |  |  |
| STATE               | 1,907    | 2,000    | 93     |  |  |

Source (all on page): Command And Control System





| DIVISION    | LAST YTD | THIS YTD | Ch  | ange   | Annual<br>offences pe<br>10,000<br>population |
|-------------|----------|----------|-----|--------|-----------------------------------------------|
| HOBART      | 130      | 93       | -37 | -28.5% | 40:10,000                                     |
| GLENORCHY   | 38       | 53       | 15  | 39.5%  | 21:10,000                                     |
| KINGSTON    | 8        | 11       | 3   | 37.5%  | 4:10,000                                      |
| SOUTH-EAST  | 30       | 37       | 7   | 23.3%  | 8:10,000                                      |
| BRIDGEWATER | 20       | 23       | 3   | 15.0%  | 13:10,000                                     |
| LAUNCESTON  | 88       | 100      | 12  | 13.6%  | 30:10,000