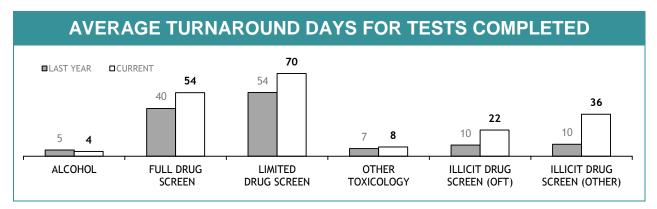

Source (all on page): self-reported monthly by districts

Source: self-reported monthly by districts

Source: Drug Offence Reporting System

Source: self-reported monthly by districts (prosecutions); Drug Offence Reporting System (diversions)