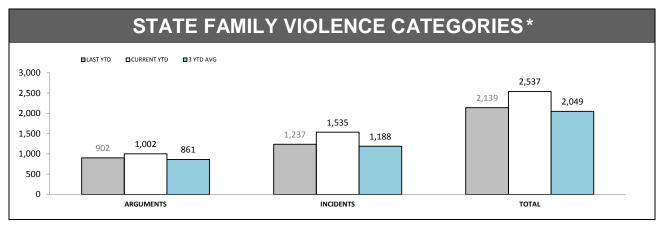

| 27       | 37         | 39          |  |
| BURNIE      | 13             |                         | 15       | 20         | 24          |  |
| DEVONPORT   | 14             | 14                      | Urban 13 | 25         | 26          |  |
| DEVONPORT   | :VONPORT 14 14 | 14                      | Rural 27 | 23         | 26          |  |
| QUEENSTOWN  | 21             |                         | 20       | 35         | 32          |  |

Source (all on page): Command And Control System



\*Changed March 2013 to include: RPOS (excluding traffic camera & crash investigation), plus Crime Response and Marine Cars.



<sup>\*</sup> Measures time when call sign status is not logged as 'Off duty', 'At Station' or 'Available'.

Source (all on page): Command And Control System





\*Since October 2012, incidents with multiple offenders now appear on a single report. YTD comparisons may not be strictly valid





<sup>\*\*</sup> Due to changed reporting procedures, this data may not fully capture action taken at the scene of incidents These indicators are under review.

Source (all on page): Family Violence Management System

| F | AMILY VIOLENCE REPEAT LOCATIONS (revisit in a 12 month period) (excludes other and argument categories) |
|---|---------------------------------------------------------------------------------------------------------|
|   |                                                                                                         |
|   |