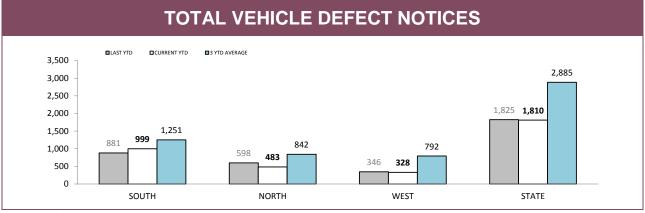

| CURRENT YTD |  |
| SOUTH        | 12,283     | 13,531 216  |                    | 152         |  |
| NORTH        | 6,032      | 5,852       | 154                | 82          |  |
| WEST         | 5,234      | 5,533       | 112                | 97          |  |
| OTHER TASPOL | 83         | 34          | 2                  | 1           |  |
| STATE        | 23,715     | 24,984      | 486                | 333         |  |





Source (all on page): Fine and Infringement Notice Database and Prosecution System



Sources: Fine and Infringement Notice Database (TINS); Prosecutions System (Briefs); Breath Analysis System (Drink Drivers)



Source: Fine and Infringement Notice Database and Prosecution System



Source: Fine and Infringement Notice Database and Prosecution System







|          | RANDOM ALCOHOL/DRUG TESTS BY AREA |                       |                                      |             |                   |             |  |  |  |  |
|----------|-----------------------------------|-----------------------|--------------------------------------|-------------|-------------------|-------------|--|--|--|--|
| DISTRICT |                                   | STS: DISTRICT TRAFFIC | RANDOM BREATH TESTS: GENERAL PATROLS |             | RANDOM DRUG TESTS |             |  |  |  |  |
| DISTRICT | LAST YTD                          | CURRENT YTD           | LAST YTD                             | CURRENT YTD | LAST YTD          | CURRENT YTD |  |  |  |  |
| SOUTH    | 38,870                            | 36,036                | 99,399