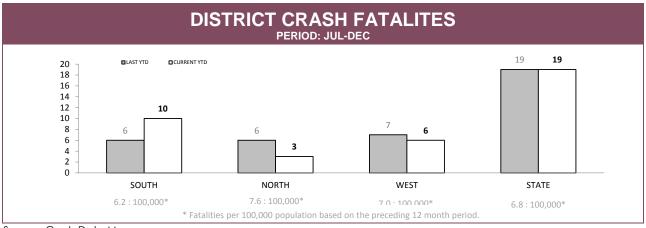

Source (all on page): RPOS Activity Report

Source: Crash Data Manager

Source: Crash Data Manager

|             |          | TOTAL CRASHES* |        | FATAL & SERIOUS INJURY CRASHES |             |        |
|-------------|----------|----------------|--------|--------------------------------|-------------|--------|
|             | LAST YTD | CURRENT YTD    | CHANGE | LAST YTD                       | CURRENT YTD | CHANGE |
| HOBART      | 598      | 616            | 18     | 4                              | 11          | 7      |
| GLENORCHY   | 334      | 325            | -9     | 3                              | 3           | 0      |
| KINGSTON    | 201      | 206            | 5      | 9                              | 12          | 3      |
| SOUTH-EAST  | 380      | 396            | 16     | 14                             | 21          | 7      |
| BRIDGEWATER | 173      | 163            | -10    | 19                             | 12          | -7     |
| LAUNCESTON  | 501      | 542            | 41     | 15                             | 18          | 3      |
| NORTH-EAST  | 91       | 112            | 21     | 12                             | 13          | 1      |
| DELORAINE   | 146      | 153            | 7      | 8                              | 10          | 2      |
| BURNIE      | 223      | 224            | 1      | 9                              | 21          | 12     |
| DEVONPORT   | 306      | 299            | -7     | 21                             | 10          | -11    |
| QUEENSTOWN  | 33       | 42             | 9      | 5                              | 4           | -1     |
| STATE       | 2,986    | 3,078          | 92     | 119                            | 135         | 16     |

Sources: Crash Data Manager (Serious/Fatal crashes); Traffic Crash Reporting System (Total Crashes)

\*Note: Total crash figures run one month behind other year to date figures to account for crash report processing time