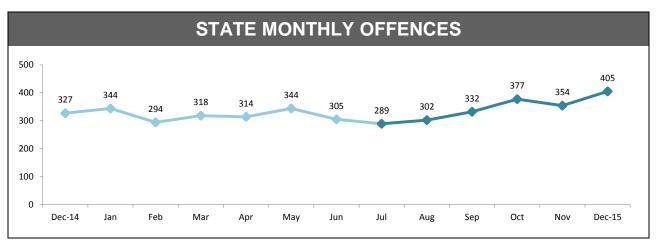

|
| 0%     |        |          |        |       |
|        | SOUTH  | NORTH    | WEST   | STATE |
|        | 3001H  | NORTH    | _      | _     |

| ANNUAL CLEARUP |                 |                     |           |   |  |  |
|----------------|-----------------|---------------------|-----------|---|--|--|
| DISTRICT       | ANNUAL OFFENCES | OFFENCES<br>CLEARED | % CLEARED |   |  |  |
| SOUTH          | 426             | 367                 | 86.2%     |   |  |  |
| NORTH          | 269             | 231                 | 85.9%     |   |  |  |
| WEST           | 146             | 129                 | 88.4%     |   |  |  |
| STATE          | 841             | 727                 | 86.4%     |   |  |  |
|                |                 |                     |           | - |  |  |





| DIVISIONS   |          |          |     |        |                                       |
|-------------|----------|----------|-----|--------|---------------------------------------|
| DIVISION    | LAST YTD | THIS YTD | Cha | inge   | Annual offences per 10,000 population |
| HOBART      | 330      | 338      | 8   | 2.4%   | 127:10,000                            |
| GLENORCHY   | 205      | 225      | 20  | 9.8%   | 98:10,000                             |
| KINGSTON    | 75       | 79       | 4   | 5.3%   | 30:10,000                             |
| SOUTH-EAST  | 142      | 231      | 89  | 62.7%  | 57:10,000                             |
| BRIDGEWATER | 131      | 150      | 19  | 14.5%  | 87:10,000                             |
| LAUNCESTON  | 438      | 502      | 64  | 14.6%  | 1