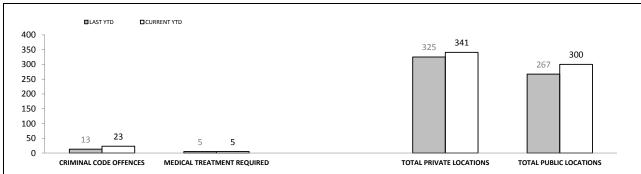

| OFFENCES AGAINST POLICE       |          |             |     |        |  |  |
|-------------------------------|----------|-------------|-----|--------|--|--|
| OFFENCE                       | LAST YTD | CURRENT YTD | CHA | INGE   |  |  |
| ASSAULT                       | 86       | 107         | 21  | 24.4%  |  |  |
| RESIST                        | 105      | 142         | 37  | 35.2%  |  |  |
| OBSTRUCT                      | 26       | 36          | 10  | 38.5%  |  |  |
| THREATEN/ABUSE/<br>INTIMIDATE | 122      | 157         | 35  | 28.7%  |  |  |
| CRIMINAL CODE<br>OFFENCE      | 1        | 10          | 9   | 900.0% |  |  |

| LOCATIONS        |                                  |     |    |        |  |
|------------------|----------------------------------|-----|----|--------|--|
| OFFENCE          | ENCE LAST YTD CURRENT YTD CHANGE |     |    |        |  |
| DWELLING/HOUSE   | 720                              | 790 | 70 | 9.7%   |  |
| LICENSED PREMISE | 87                               | 80  | -7 | -8.0%  |  |
| SCHOOL           | 41                               | 33  | -8 | -19.5% |  |
| PARK             | 14                               | 14  | 0  | 0.0%   |  |
| CAR PARK         | 54                               | 60  | 6  | 11.1%  |  |
| SPORTS GROUND    | 6                                | 2   | -4 | -66.7% |  |