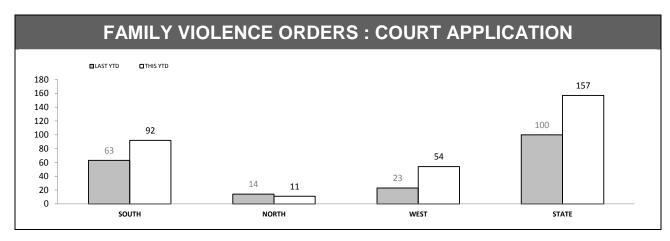

Source (all on page): Family Violence Management System

Source: Family Violence Management System

| PROTECTIVE ORDERS : BREACHES |          |          |          |            |  |  |
|------------------------------|----------|----------|----------|------------|--|--|
| DISTRICT                     | PFVO     |          | F\       | <b>/</b> 0 |  |  |
| DISTRICT                     | LAST YTD | THIS YTD | LAST YTD | THIS YTD   |  |  |
| SOUTH                        | 192      | 268      | 86       | 83         |  |  |
| NORTH                        | 156      | 247      | 53       | 60         |  |  |
| WEST                         | 85       | 121      | 36       | 40         |  |  |
| STATE                        | 433      | 636      | 175      | 183        |  |  |