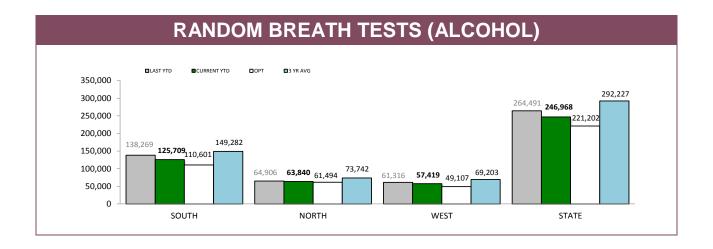

Source: Fine and Infringement Notice Database

| RPOS TRAFFIC ENFORCEMENT                 |        |        |        |         |  |  |  |
|------------------------------------------|--------|--------|--------|---------|--|--|--|
|                                          | SOUTH  | NORTH  | WEST   | STATE   |  |  |  |
| SPEEDING TINS                            | 10,148 | 3,365  | 3,634  | 17,147  |  |  |  |
| OTHER TINS                               | 1,751  | 993    | 804    | 3,548   |  |  |  |
| DRINK DRIVING OFFENDERS DETECTED         | 413    | 206    | 101    | 720     |  |  |  |
| RANDOM BREATH TESTS CONDUCTED            | 76,914 | 37,446 | 29,307 | 143,667 |  |  |  |
| ORAL FLUID TESTS CONDUCTED               | 475    | 327    | 143    | 945     |  |  |  |
| DISQUALIFIED/UNLICENSED DRIVERS DETECTED | 760    | 422    | 253    | 1,435   |  |  |  |
| UNREGISTERED VEHICLES DETECTED           | 907    | 486    | 273    | 1,666   |  |  |  |
| VEHICLES CLAMPED/CONFISCATED             | 51     | 33     | 7      | 91      |  |  |  |

Source: Fine and Infringement Notice Database and Prosecution System

Source: Fine and Infringement Notice Database and Prosecution System

|          | RANDOM ALCOHOL/DRUG TESTS BY AREA |                       |                                      |             |                   |             |  |  |  |  |
|----------|-----------------------------------|-----------------------|--------------------------------------|-------------|-------------------|-------------|--|--|--|--|
| DISTRICT |                                   | STS: DISTRICT TRAFFIC | RANDOM BREATH TESTS: GENERAL PATROLS |             | RANDOM DRUG TESTS |             |  |  |  |  |
| DISTRICT | LAST YTD                          | CURRENT YTD           | LAST YTD                             | CURRENT YTD | LAST YTD          | CURRENT YTD |  |  |  |  |
| SOUTH    | 38,870                            | 36,036                | 99,399                               | 89,673      | 470               | 954         |  |  |  |  |
| NORTH    | 27,599                            | 29,234                | 37,307                               | 34,606      | 645               | 588         |  |  |  |  |
| WEST     | 20,981                            | 21,360                | 40,335                               | 36,059      | 476               | 593         |  |  |  |  |
| STATE    | 87,450                            | 86,630                | 177,041                              | 160,338     | 1,591             | 2,135       |  |  |  |  |