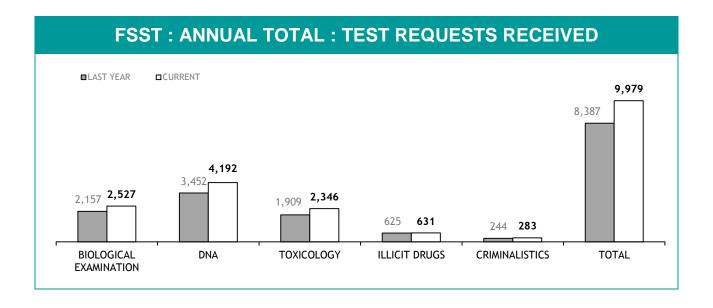

Source (all on page): self-reported monthly by districts

Source: self-reported monthly by districts

Source: Drug Offence Reporting System

Source: self-reported monthly by districts (prosecutions); Drug Offence Reporting System (diversions)