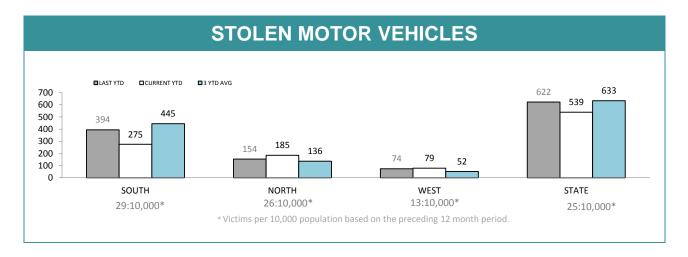

### **SMV: YTD RECOVERY %** ■LAST YTD CURRENT YTD 81.3% 82.0% 79.8% 78.5% 80.0% 78.6% 76.7% 78.0% 75.7% 76.0% 73.6% 73.0% 74.0% 72.0% 70.0% 68.0% SOUTH NORTH WEST STATE

| DISTRICT | VEHICLES<br>STOLEN | VEHICLES<br>RECOVERED | RECOVERY % |
|----------|--------------------|-----------------------|------------|
| SOUTH    | 275                | 211                   | 76.7%      |
| NORTH    | 185                | 135                   | 73.0%      |
| WEST     | 79                 | 62                    | 78.5%      |
| STATE    | 539                | 408                   | 75.7%      |

|          | SMV : YTD RECOVERIES  |             |             |                |                                |             |  |  |  |  |
|----------|-----------------------|-------------|-------------|----------------|--------------------------------|-------------|--|--|--|--|
| DISTRICT | RECOVERED IN DISTRICT |             | RECOVERED O | UT OF DISTRICT | TOTAL REMAINING<br>UNRECOVERED |             |  |  |  |  |
| DISTRICT | LAST YTD              | CURRENT YTD | LAST YTD    | CURRENT YTD    | TOTAL<br>RECORDED*             | CURRENT YTD |  |  |  |  |
| SOUTH    | 319                   | 208         | 7           | 3              | 1,643                          | 64          |  |  |  |  |
| NORTH    | 106                   | 131         | 14          | 4              | 422                            | 50          |  |  |  |  |
| WEST     | 50                    | 56          | 2           | 6              | 253                            | 17          |  |  |  |  |
| STATE    | 475                   | 395         | 23          | 13             | 2,318                          | 131         |  |  |  |  |