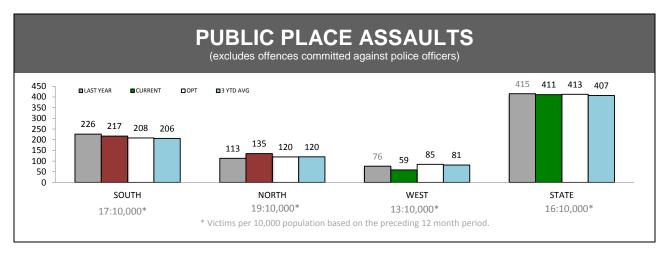

| OFFENCES AGAINST POLICE       |          |             |     |        |  |  |
|-------------------------------|----------|-------------|-----|--------|--|--|
| OFFENCE                       | LAST YTD | CURRENT YTD | CHA | INGE   |  |  |
| ASSAULT                       | 86       | 107         | 21  | 24.4%  |  |  |
| RESIST                        | 105      | 142         | 37  | 35.2%  |  |  |
| OBSTRUCT                      | 26       | 36          | 10  | 38.5%  |  |  |
| THREATEN/ABUSE/<br>INTIMIDATE | 122      | 157         | 35  | 28.7%  |  |  |
| CRIMINAL CODE<br>OFFENCE      | 1        | 10          | 9   | 900.0% |  |  |

| LOCATIONS        |                                  |     |    |        |  |
|------------------|----------------------------------|-----|----|--------|--|
| OFFENCE          | ENCE LAST YTD CURRENT YTD CHANGE |     |    |        |  |
| DWELLING/HOUSE   | 720                              | 790 | 70 | 9.7%   |  |
| LICENSED PREMISE | 87                               | 80  | -7 | -8.0%  |  |
| SCHOOL           | 41                               | 33  | -8 | -19.5% |  |
| PARK             | 14                               | 14  | 0  | 0.0%   |  |
| CAR PARK         | 54                               | 60  | 6  | 11.1%  |  |
| SPORTS GROUND    | 6                                | 2   | -4 | -66.7% |  |