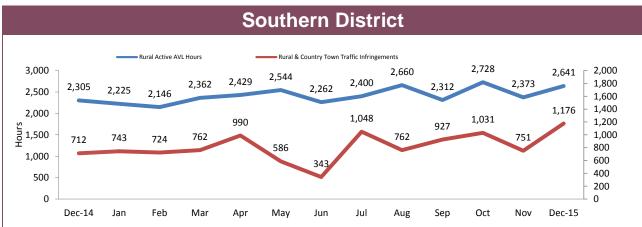

## **Rural Road Policing Strategy**

Rural locations are as defined in the Australian Statistical Geography Standard. Rural infringement data only available since the introduction of PINS. Rural Active AVL Hours only available from July 2014.