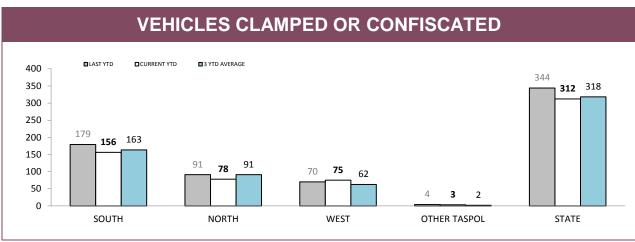

Source: Fine and Infringement Notice Database

| RPOS TRAFFIC ENFORCEMENT                 |        |        |        |         |  |  |  |
|------------------------------------------|--------|--------|--------|---------|--|--|--|
|                                          | SOUTH  | NORTH  | WEST   | STATE   |  |  |  |
| SPEEDING TINS                            | 10,148 | 3,365  | 3,634  | 17,147  |  |  |  |
| OTHER TINS                               | 1,751  | 993    | 804    | 3,548   |  |  |  |
| DRINK DRIVING OFFENDERS DETECTED         | 413    | 206    | 101    | 720     |  |  |  |
| RANDOM BREATH TESTS CONDUCTED            | 76,914 | 37,446 | 29,307 | 143,667 |  |  |  |
| ORAL FLUID TESTS CONDUCTED               | 475    | 327    | 143    | 945     |  |  |  |
| DISQUALIFIED/UNLICENSED DRIVERS DETECTED | 760    | 422    | 253    | 1,435   |  |  |  |
| UNREGISTERED VEHICLES DETECTED           | 907    | 486    | 273    | 1,666   |  |  |  |
| VEHICLES CLAMPED/CONFISCATED             | 51     | 33     | 7      | 91      |  |  |  |

2

69

1

132

152

**VEHICLE CLAMPINGS/CONFISCATIONS BY MAIN OFFENCE** 

|              | EXCEED SPEED LIMIT BY AT LEAST 45 KM/H |             | HOONING  |             | OTHER OFFENCES |             |
|--------------|----------------------------------------|-------------|----------|-------------|----------------|-------------|
|              | LAST YTD                               | CURRENT YTD | LAST YTD | CURRENT YTD | LAST YTD       | CURRENT YTD |
| SOUTH        | 29                                     | 25          | 27       | 16          | 0              | 0           |
| NORTH        | 16                                     | 4           | 10       | 9           | 1              | 0           |
| WEST         | 14                                     | 5           | 20       | 16          | 0              | 0           |
| OTHER TASPOL | 0                                      | 1           | 2        | 0           | 0              | 0           |
| STATE        | 59                                     | 35          | 59       | 41          | 1              | 0           |

Source: Vehicle Clamping & Confiscation System

13

15

OTHER TASPOL

STATE

| S | SPEED CAMERA INFRINGEMENT NOTICES |          |             |  |  |  |  |  |
|---|-----------------------------------|----------|-------------|--|--|--|--|--|
|   |                                   |          |             |  |  |  |  |  |
|   | NOTICES ISSUED                    | LAST YTD | CURRENT YTD |  |  |  |  |  |
|   | TOTAL                             | 4,652    | 6,671       |  |  |  |  |  |
|   |                                   |          |             |  |  |  |  |  |