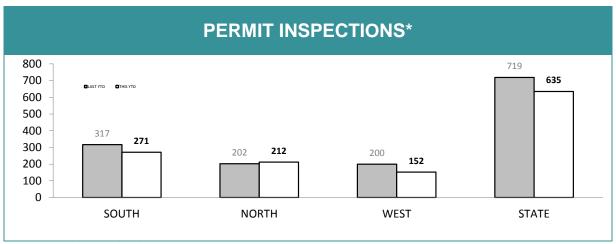

*                    |                  |      |      |      |
|-------------------------------------------------------|------------------|------|------|------|
| *CPTED discontinued due to departmental restructuring |                  |      |      |      |
|                                                       | LAST YTD CURRENT |      | RENT |      |
| CRIMESTOPPER REPORTS                                  | 1,099 1,235      |      | 235  |      |
| CS REPORTS WITH POSITIVE RESULT                       | 71               | 6.5% | 54   | 4.4% |
| CS REPORTS RELATING TO BUSHWATCH                      | 0 0              |      |      |      |

Source (all on page): self-reported monthly by district



\*Note: data includes finalised inspections only. Source: Firearms and Weapons Database



\*Note: data includes finalised inspections only.
Source: Firearms and Weapons Database

| FIREARMS SERVICES*                                    |          |             |
|-------------------------------------------------------|----------|-------------|
|                                                       | LAST YTD | CURRENT YTD |
| NUMBER OF FIREARMS LICENCE HOLDERS                    | 37,177   | 37,512      |
| NUMBER OF LICENCE HOLDERS FAILING TO RENEW            | 259      | 371         |
| TOTAL UNLICENSED PERSONS WITH ACTIVE FIREARMS         | 149      | 180         |
| NUMBER OF PROHIBITION ORDERS ISSUED (CURRENT MONTH)   | 2        | 2           |
| NUMBER OF PROHIBITION ORDERS ISSUED (YTD)             | 9        | 18          |
| NUMBER OF REGISTERED FIREARMS