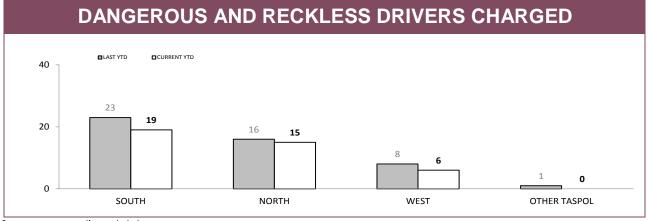

14

<sup>\*</sup>Figures for Support Districts not currently shown

Source: Command and Control System

Source: Vehicle Clamping & Confiscation System

|       | DANGEROUS OR RECKLESS DRIVING |             | DRIVE WHILST | DRIVE WHILST DISQUALIFIED |          | EVADE POLICE |  |
|-------|-------------------------------|-------------|--------------|---------------------------|----------|--------------|--|
|       | LAST YTD                      | CURRENT YTD | LAST YTD     | CURRENT YTD               | LAST YTD | CURRENT YTD  |  |
| SOUTH | 6                             | 9           | 48           | 43                        | 69       | 63           |  |
| NORTH | 3                             | 5           | 19           | 11                        | 42       | 49           |  |
| WEST  | 4                             | 1           | 12           | 13                        | 20       | 40           |  |
|       |                               |             |              |                           |          |              |  |