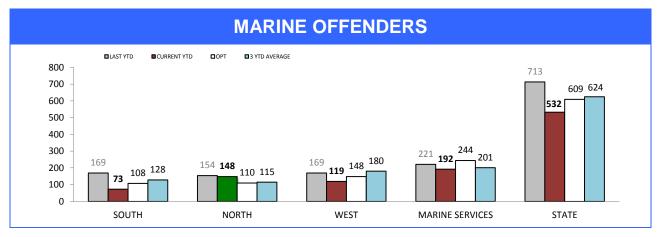

9            | -7     | 21                             | 10          | -11    |
| QUEENSTOWN  | 33       | 42             | 9      | 5                              | 4           | -1     |
| STATE       | 2,986    | 3,078          | 92     | 119                            | 135         | 16     |

Sources: Crash Data Manager (Serious/Fatal crashes); Traffic Crash Reporting System (Total Crashes)

\*Note: Total crash figures run one month behind other year to date figures to account for crash report processing time

## **Rural Road Policing Strategy**









Rural locations are as defined in the Australian Statistical Geography Standard. Rural infringement data only available since the introduction of PINS. Rural Active AVL Hours only available from July 2014.

## **Marine Enforcement**









Source (all on page): self-reported monthly by districts

## **Rescue Services**

| HELICOPTER SERVICES                  |          |             |        |  |  |  |  |
|--------------------------------------|----------|-------------|--------|--|--|--|--|
| CATEGORY                             | LAST YTD | CURRENT YTD | CHANGE |  |  |  |  |
| SEARCH & RESCUE HOURS                | 81       | 136         | 55     |  |  |  |  |
| TAS AMBULANCE HOURS                  | 43       | 48          | 5      |  |  |  |  |
| POLICE OPERATIONS HOURS              | 9        | 16          | 7      |  |  |  |  |
| EXERCISES HOURS                      | 0        | 0           | 0      |  |  |  |  |
| TOTAL OPERATIONAL HOURS              | 133      | 200         | 67     |  |  |  |  |
|