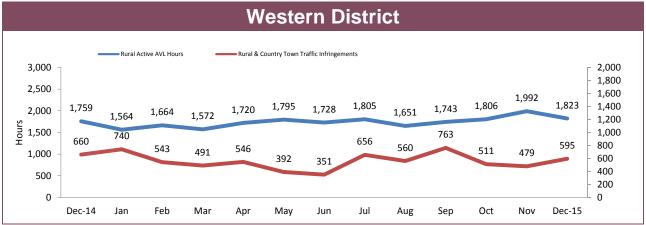

## **Rural Road Policing Strategy**

Rural locations are as defined in the Australian Statistical Geography Standard. Rural infringement data only available since the introduction of PINS. Rural Active AVL Hours only available from July 2014.