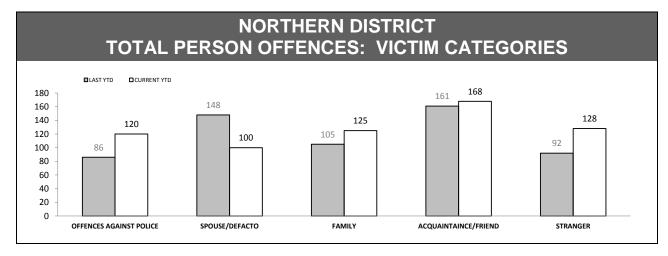

| 9   | 900.0% |  |  |

| LOCATIONS        |                                  |     |    |        |  |
|------------------|----------------------------------|-----|----|--------|--|
| OFFENCE          | ENCE LAST YTD CURRENT YTD CHANGE |     |    |        |  |
| DWELLING/HOUSE   | 720                              | 790 | 70 | 9.7%   |  |
| LICENSED PREMISE | 87                               | 80  | -7 | -8.0%  |  |
| SCHOOL           | 41                               | 33  | -8 | -19.5% |  |
| PARK             | 14                               | 14  | 0  | 0.0%   |  |
| CAR PARK         | 54                               | 60  | 6  | 11.1%  |  |
| SPORTS GROUND    | 6                                | 2   | -4 | -66.7% |  |



Source: Offence Reporting System



Source: FIND













|          | RDS INCIDENTS RECORDED |                                         |        |          |                                                                 |        |  |
|----------|------------------------|-----------------------------------------|--------|----------|-----------------------------------------------------------------|--------|--|
| DISTRICT | TOTAL RADIO            | TOTAL RADIO DISPATCH INCIDENTS RECORDED |        |          | OPERATIONAL RADIO DISPATCH INCIDENTS (Excludes cancelled tasks) |        |  |
| DISTRICT | LAST YTD               |                                         | CHANGE | LAST YTD | THIS YTD                                                        | CHANGE |  |
| SOUTH    | 29,574                 | 30,215                                  |