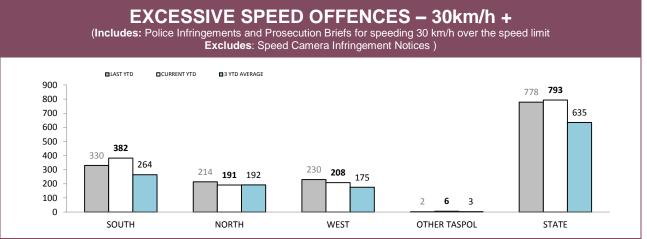

26,522   | 230   | 327        | 46,352     | 408   | 102        | 15,033          | 146   |  |  |  |

Source (all on page): DTO database



| DISTRICT     | POLICE INF | INGEMENTS   | PROSECUTION BRIEFS |             |  |
|--------------|------------|-------------|--------------------|-------------|--|
| DISTRICT     | LAST YTD   | CURRENT YTD | LAST YTD           | CURRENT YTD |  |
| SOUTH        | 12,283     | 13,531 216  |                    | 152         |  |
| NORTH        | 6,032      | 5,852       | 154                | 82          |  |
| WEST         | 5,234      | 5,533       | 112                | 97          |  |
| OTHER TASPOL | 83         | 34          | 2                  | 1           |  |
| STATE        | 23,715     | 24,984      | 486                | 333         |  |





Source (all on page): Fine and Infringement Notice Database and Prosecution System



Sources: Fine and Infringement Notice Database (TINS); Prosecutions System (Briefs); Breath Analysis System (Drink Drivers)



Source: Fine and Infringement Notice Database and Prosecution System



Source: Fine and Infringement Notice Database and Prosecution System







|          | RANDOM ALCOHOL/DRUG TESTS BY AREA |                       |                                      |             |                   |             |  |  |  |  |
|----------|-----------------------------------|-----------------------|--------------------------------------|-------------|-------------------|-------------|--|--|--|--|
| DISTRICT |                                   | STS: DISTRICT TRAFFIC | RANDOM BREATH TESTS: