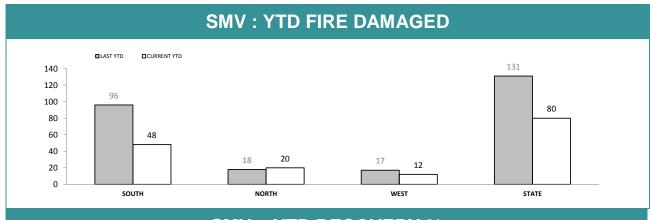

|          | SMV : YTD RECOVERIES  |             |             |                |                                |             |  |  |  |  |
|----------|-----------------------|-------------|-------------|----------------|--------------------------------|-------------|--|--|--|--|
| DISTRICT | RECOVERED IN DISTRICT |             | RECOVERED O | UT OF DISTRICT | TOTAL REMAINING<br>UNRECOVERED |             |  |  |  |  |
| DISTRICT | LAST YTD              | CURRENT YTD | LAST YTD    | CURRENT YTD    | TOTAL<br>RECORDED*             | CURRENT YTD |  |  |  |  |
| SOUTH    | 319                   | 208         | 7           | 3              | 1,643                          | 64          |  |  |  |  |
| NORTH    | 106                   | 131         | 14          | 4              | 422                            | 50          |  |  |  |  |
| WEST     | 50                    | 56          | 2           | 6              | 253                            | 17          |  |  |  |  |
| STATE    | 475                   | 395         | 23          | 13             | 2,318                          | 131         |  |  |  |  |