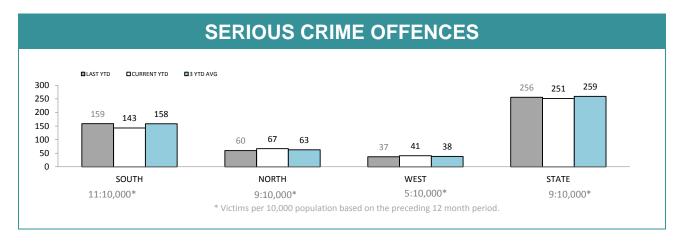

|             | DIVISIONS |          |        |        |                                                |  |  |  |
|-------------|-----------|----------|--------|--------|------------------------------------------------|--|--|--|
| DIVISION    | LAST YTD  | THIS YTD | Change |        | Annual<br>offences per<br>10,000<br>population |  |  |  |
| HOBART      | 54        | 28       | -26    | -48.1% | 11:10,000                                      |  |  |  |
| GLENORCHY   | 40        | 27       | -13    | -32.5% | 13:10,000                                      |  |  |  |
| KINGSTON    | 18        | 15       | -3     | -16.7% | 5:10,000                                       |  |  |  |
| SOUTH-EAST  | 27        | 48       | 21     | 77.8%  | 12:10,000                                      |  |  |  |
| BRIDGEWATER | 20        | 25       | 5      | 25.0%  | 18:10,000                                      |  |  |  |
| LAUNCESTON  | 47        | 53       | 6      | 12.8%  | 15:10,000                                      |  |  |  |
| NORTH-EAST  | 7         | 10       | 3      | 42.9%  | 8:10,000                                       |  |  |  |
| DELORAINE   | 6         | 4        | -2     | -33.3% | 2:10,000                                       |  |  |  |
| BURNIE      | 9         | 14       | 5      | 55.6%  | 4:10,000                                       |  |  |  |
| DEVONPORT   | 23        | 26       | 3      | 13.0%  | 9:10,000                                       |  |  |  |
| QUEENSTOWN  | 5         | 1        | -4     | -80.0% | 0:10,000                                       |  |  |  |