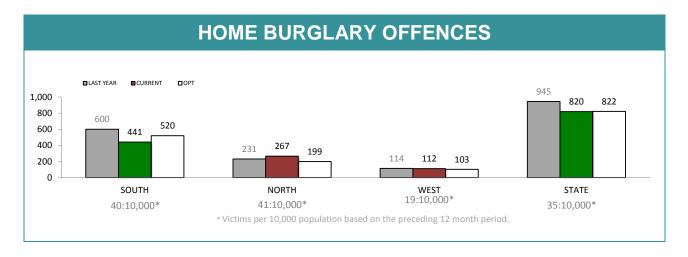

| LOCATIONS        |                                  |     |    |        |  |
|------------------|----------------------------------|-----|----|--------|--|
| OFFENCE          | ENCE LAST YTD CURRENT YTD CHANGE |     |    |        |  |
| DWELLING/HOUSE   | 720                              | 790 | 70 | 9.7%   |  |
| LICENSED PREMISE | 87                               | 80  | -7 | -8.0%  |  |
| SCHOOL           | 41                               | 33  | -8 | -19.5% |  |
| PARK             | 14                               | 14  | 0  | 0.0%   |  |
| CAR PARK         | 54                               | 60  | 6  | 11.1%  |  |
| SPORTS GROUND    | 6                                | 2   | -4 | -66.7% |  |