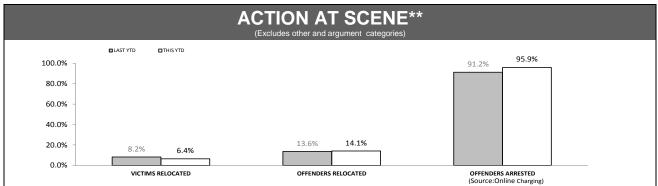

Source (all on page): Command And Control System

\*Since October 2012, incidents with multiple offenders now appear on a single report. YTD comparisons may not be strictly valid

<sup>\*\*</sup> Due to changed reporting procedures, this data may not fully capture action taken at the scene of incidents These indicators are under review.