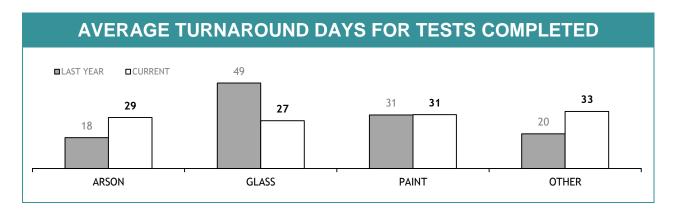

DER REQUESTS  (RECEIVED MORE THAN TWO MONTHS AGO)  (OLDER REQUESTS) |   |   |  |  |  |
| CANNABIS IDENTIFICATION    | 2                                                                                                                              | 0 | 0 |  |  |  |
| OTHER DRUG IDENTIFICATION  | 29                                                                                                                             | 0 | 0 |  |  |  |
| DRUG PURITY                | 5                                                                                                                              | 0 | 0 |  |  |  |
| TOTAL                      | 36                                                                                                                             | 0 | - |  |  |  |







| TEST REQUESTS NOT COMPLETE |                                                        |                                                       |                                       |  |  |
|----------------------------|--------------------------------------------------------|-------------------------------------------------------|---------------------------------------|--|--|
|                            | CURRENT REQUESTS (RECEIVED WITHIN THE LAST TWO MONTHS) | OLDER REQUESTS<br>(RECEIVED MORE THAN TWO MONTHS AGO) | AVERAGE DAYS ON HAND (OLDER REQUESTS) |  |  |
| ARSON                      | 1                                                      | 0                                                     | 0                                     |  |  |
| GLASS                      | 9