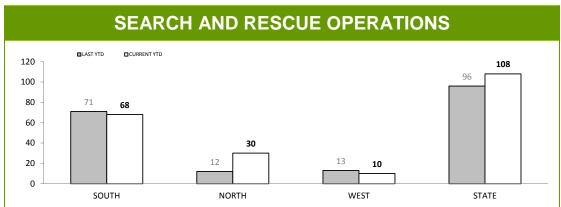

| 48     |  |  |  |  |
| PILOT TRAINING HOURS                 | 0        | 0           | 0      |  |  |  |  |
| OTHER TRAINING HOURS                 | 0        | 0           | 0      |  |  |  |  |
| TOTAL TRAINING HOURS                 | 31       | 79          | 48     |  |  |  |  |
| TOTAL HOURS                          | 164      | 279         | 115    |  |  |  |  |
| AUSSAR ACTIVATED SEARCH CREW HOURS   | 3        | 17          | 14     |  |  |  |  |
| AUSSAR ACTIVATED OVERTIME PAID HOURS | 17       | 37          | 20     |  |  |  |  |

- Flight Crew Training (Police and Paramedics) only.

  Other Training: SOG/Bombs/Hosneg/Search & Rescue
  Police operations include all missions (other than Search & Rescue) coordinated by Taspol.

Source: supplied monthly by Corporate Services



## **General**



| OTAL ON HAND MISCELLANEOUS PROPERTY RECEIPTS                                                  | 3,352 |       |       |       |
|-----------------------------------------------------------------------------------------------|-------|-------|-------|-------|
|                                                                                               | 3,332 | 2,053 | 1,410 | 6,815 |
| N HAND MISCELLANEOUS PROPERTY RECIEPTS HELD OVER 6 MONTHS                                     | 2,545 | 1,495 | 1,055 | 5,095 |
| IN HAND DISTRICT MISCELLANEOUS PROPERTY RECEIPTS HELD OVER 6 MONTHS (LESS EXEMPTIONS)         | 2,481 | 1,433 | 991   | 4,905 |
| XEMPTIONS                                                                                     |       |       |       |       |