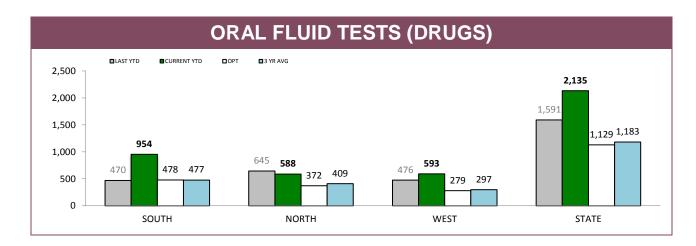

Source: Fine and Infringement Notice Database and Prosecution System

Source: Fine and Infringement Notice Database and Prosecution System

|          | RANDOM ALCOHOL/DRUG TESTS BY AREA |                       |                                      |             |                   |             |  |  |  |  |
|----------|-----------------------------------|-----------------------|--------------------------------------|-------------|-------------------|-------------|--|--|--|--|
| DISTRICT |                                   | STS: DISTRICT TRAFFIC | RANDOM BREATH TESTS: GENERAL PATROLS |             | RANDOM DRUG TESTS |             |  |  |  |  |
| DISTRICT | LAST YTD                          | CURRENT YTD           | LAST YTD                             | CURRENT YTD | LAST YTD          | CURRENT YTD |  |  |  |  |
| SOUTH    | 38,870                            | 36,036                | 99,399                               | 89,673      | 470               | 954         |  |  |  |  |
| NORTH    | 27,599                            | 29,234                | 37,307                               | 34,606      | 645               | 588         |  |  |  |  |
| WEST     | 20,981                            | 21,360                | 40,335                               | 36,059      | 476               | 593         |  |  |  |  |
| STATE    | 87,450                            | 86,630                | 177,041                              | 160,338     | 1,591             | 2,135       |  |  |  |  |