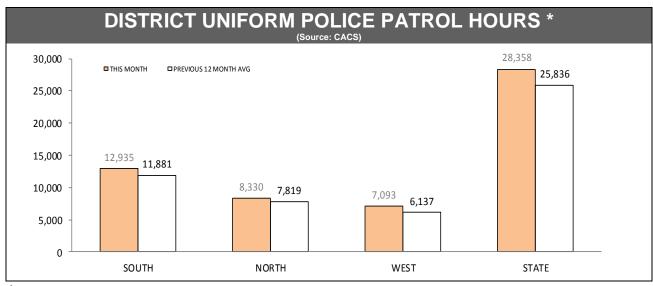

| 16       | 28         | 28          |  |
| LAUNCESTON  | 17             |                         | 17       | 36         | 38          |  |
| NORTH-EAST  | 22             |                         | 23       | 33         | 38          |  |
| DELORAINE   | 27             |                         | 27       | 37         | 39          |  |
| BURNIE      | 13             |                         | 15       | 20         | 24          |  |
| DEVONPORT   | 14             | 14                      | Urban 13 | 25         | 26          |  |
| DEVONPORT   | :VONPORT 14 14 | 14                      | Rural 27 | 23         | 26          |  |
| QUEENSTOWN  | 21             |                         | 20       | 35         | 32          |  |

Source (all on page): Command And Control System



\*Changed March 2013 to include: RPOS (excluding traffic camera & crash investigation), plus Crime Response and Marine Cars.



<sup>\*</sup> Measures time when call sign status is not logged as 'Off duty', 'At Station' or 'Available'.

Source (all on page): Command And Control System





\*Since October 2012, incidents with multiple offenders now appear on a single report. YTD comparisons may not be strictly valid





<sup>\*\*</sup> Due to changed reporting procedures, this data may not fully capture action taken at the scene of incidents These indicators are under review.

Source (all on page): Family Violence Management System

| F | AMILY VIOLENCE REPEAT LOCATIONS (revisit in a 12 month period) (excludes other and argument categories) |
|---|---------------------------------------