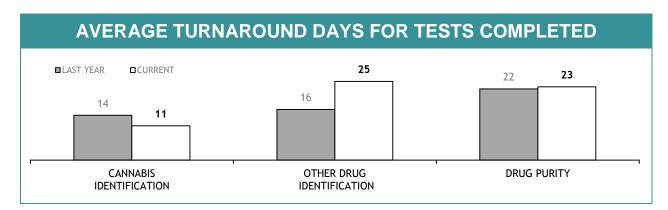

Source (all on page): self-reported monthly by districts

|                      |                          | south    | REGION      | NO       | RTH         | w        | EST         | ST       | ATE        |
|----------------------|--------------------------|----------|-------------|----------|-------------|----------|-------------|----------|------------|
|                      | CATEGORY                 | LAST YTD | CURRENT YTD | LAST YTD | CURRENT YTD | LAST YTD | CURRENT YTD | LAST YTD | CURRENT YT |
|                      | CANNABIS/derivatives     | 39       | 30          | 51       | 18          | 44       | 27          | 134      | 75         |
|                      | CANNABIS PLANTS          | 5        | 1           | 0        | 1           | 4        | 0           | 9        | 2          |
|                      | AMPHETAMINES/derivatives | 32       | 24          | 38       | 21          | 15       | 25          | 85       | 70         |
| SERIOUS DRUG         | ECSTASY                  | 3        | 2           | 2        | 4           | 1        | 1           | 6        | 7          |
| OFFENDERS<br>CHARGED | NARCOTICS/derivatives    | 1        | 0           | 2        | 2           | 1        | 1           | 4        | 3          |
|                      | OTHER                    | 7        | 0           | 2        | 1           | 0        | 0           | 9        | 1          |
|                      | TOTAL                    | 87       | 57          | 95       | 47          | 65       | 54          | 247      | 158        |
|                      | TOTAL INDICTABLE         | 36       | 14          | 14       | 11          | 5        | 4           | 55       | 29         |
|                      | CANNABIS/derivatives     | 31       | 7           | 10       | 9           | 27       | 23          | 68       | 39         |
|                      | CANNABIS PLANTS          | 9        | 7           | 8        | 0           | 3        | 3           | 20       | 10         |
| OTHER DRUG           | AMPHETAMINES/derivatives | 12       | 16          | 4        | 13          | 11       | 13          | 27       | 42         |
| OFFENDERS<br>CHARGED | ECSTASY                  | 0        | 1           | 0        | 0           | 0        | 5           | 0        | 6          |
|                      | NARCOTICS/derivatives    | 0        | 0           | 0        | 0           | 0        | 0           | 0        | 0          |
|                      | OTHER                    | 4        | 2           | 0        | 0           | 0        | 0           | 4        | 2          |
|                      | TOTAL                    | 56       | 33          | 22       | 22          | 41       | 44          | 119      | 99         |