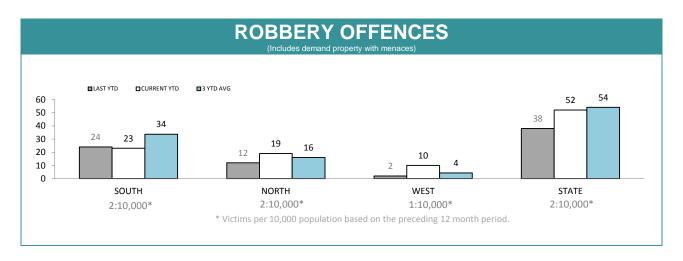

| AN               | INUAL C            | LEAR UP              | %           |
|------------------|--------------------|----------------------|-------------|
|                  |                    |                      |             |
| 100.0%           | 90.0%              | LAST YTD CURRENT YTD |             |
| 80.0% - 66.7% 71 | .7% 69.7%          | 75.0%<br>62.5%       | 72.0% 71.4% |
| 60.0% -          |                    | 62.5%                |             |
| 40.0% -          |                    |                      |             |
| 20.0% -          |                    |                      |             |
| 0.0% SOUTH       | H NORTH            | WEST                 | STATE       |
|                  |                    |                      |             |
| DISTRICT         | ANNUAL<br>OFFENCES | OFFENCES<br>CLEARED  | % CLEARED   |
| SOUTH            | 53                 | 38                   | 71.7%       |
| NORTH            | 33                 | 23                   | 69.7%       |
| WEST             | 12                 | 9                    | 75.0%       |
| STATE            | 98                 | 70                   | 71.4%       |
|                  |                    |                      |             |