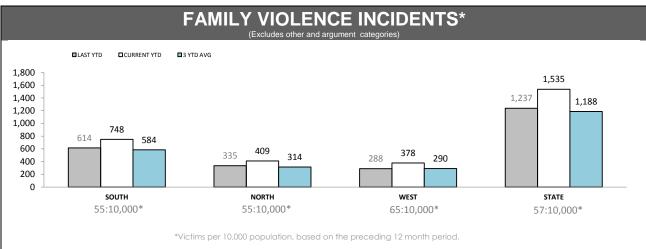

Source (all on page): Family Violence Management System

| F | AMILY VIOLENCE REPEAT LOCATIONS (revisit in a 12 month period) (excludes other and argument categories) |
|---|---------------------------------------------------------------------------------------------------------|
|   |                                                                                                         |
|   |                                                                                                         |
|   | Under Review                                                                                            |
|   |                                                                                                         |
|   |                                                                                                         |

# FAMILY VIOLENCE REPEAT VICTIMS (Excludes other and argument categories) Under Review

| JUVENILES & WEAPONS (Excludes other and argument categories) |          |           |                 |          |  |  |
|--------------------------------------------------------------|----------|-----------|-----------------|----------|--|--|
| DISTRICT                                                     | JUVENILE | S PRESENT | WEAPONS PRESENT |          |  |  |
| DISTRICT                                                     | LAST YTD | THIS YTD  | LAST YTD        | THIS YTD |  |  |
| SOUTH                                                        | 322      | 388       | 31              | 42       |  |  |
| NORTH                                                        | 198      | 244       | 28              | 33       |  |  |
| WEST                                                         | 154      | 214       | 16              | 15       |  |  |
| STATE                                                        | 674      | 846       | 75              | 90       |  |  |