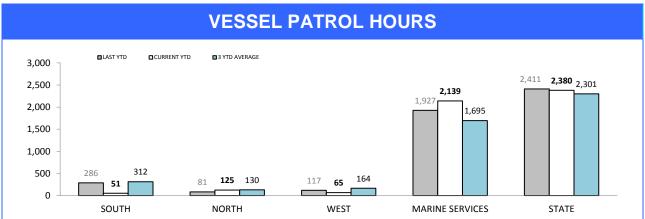

| -7     | 21                             | 10          | -11    |
| QUEENSTOWN  | 33       | 42             | 9      | 5                              | 4           | -1     |
| STATE       | 2,986    | 3,078          | 92     | 119                            | 135         | 16     |

Sources: Crash Data Manager (Serious/Fatal crashes); Traffic Crash Reporting System (Total Crashes)

\*Note: Total crash figures run one month behind other year to date figures to account for crash report processing time

## **Rural Road Policing Strategy**









Rural locations are as defined in the Australian Statistical Geography Standard. Rural infringement data only available since the introduction of PINS. Rural Active AVL Hours only available from July 2014.

## **Marine Enforcement**









Source (all on page): self-reported monthly by districts

## **Rescue Services**

| HELICOPTER SERVICES                  |          |             |        |  |  |  |  |
|--------------------------------------|----------|-------------|--------|--|--|--|--|
| CATEGORY                             | LAST YTD | CURRENT YTD | CHANGE |  |  |  |  |
| SEARCH & RESCUE HOURS                | 81       | 136         | 55     |  |  |  |  |
| TAS AMBULANCE HOURS                  | 43       | 48          | 5      |  |  |  |  |
| POLICE OPERATIONS HOURS              | 9        | 16          | 7      |  |  |  |  |
| EXERCISES HOURS                      | 0        | 0           | 0      |  |  |  |  |
| TOTAL OPERATIONAL HOURS              | 133      | 200         | 67     |  |  |  |  |
|