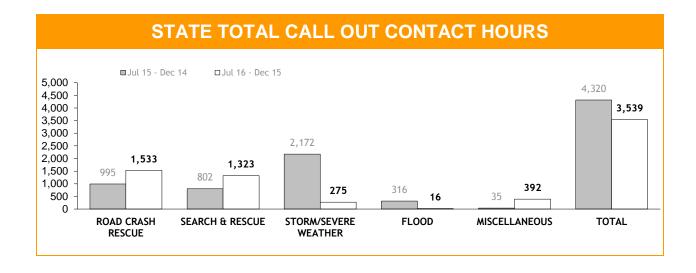

|                 |
| REGION                            | Jul 15 - Dec 14   | Jul 16 - Dec 15 | Jul 15 - Dec 14   | Jul 16 - Dec 15 | Jul 15 - Dec 14      | Jul 16 - Dec 15 |
| SOUTH                             | 39                | 0               | 5                 | 28              | 538                  | 449             |
| NORTH                             | 0                 | 8               | 2                 | 35              | 367                  | 550             |
| NORTH-WEST                        | 14                | 0               | 16                | 47              | 658                  | 325             |
| STATE                             | 53                | 8               | 23                | 110             | 1,563                | 1,324           |



|            | C                 | ONTACT H        | IOURS : C         | ATEGORII        | ES                   |                 |
|------------|-------------------|-----------------|-------------------|-----------------|----------------------|-----------------|
|            | ROAD CRASH RESCUE |                 | SEARCH AND RESCUE |                 | STORM/SEVERE WEATHER |                 |
| REGION     | Jul 15 - Dec 14   | Jul 16 - Dec 15 | Jul 15 - Dec 14   | Jul 16 - Dec 15 | Jul 15 - Dec 14      | Jul 16 - Dec 15 |
| SOUTH      | 408               | 446             | 388               | 260             | 224                  | 77              |
| NORTH      | 277               | 727             | 38                | 655             | 1,176                | 176             |
| NORT