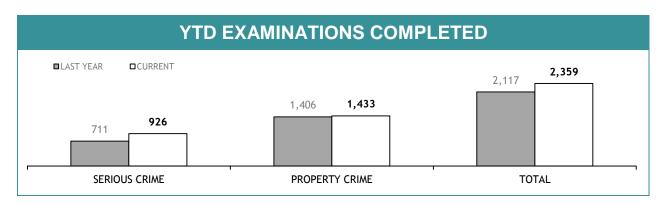

Source (all on page): self-reported monthly by districts

Source: self-reported monthly by districts

Source: Drug Offence Reporting System

Source: self-reported monthly by districts (prosecutions); Drug Offence Reporting System (diversions)