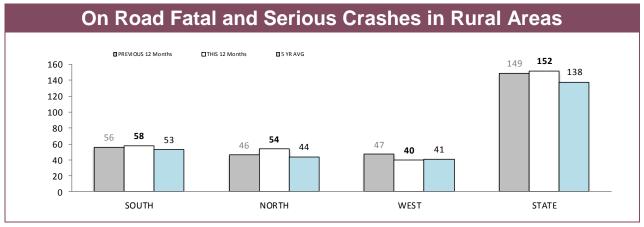

## **Rural Road Policing Strategy**

Rural locations are as defined in the Australian Statistical Geography Standard. Rural infringement data only available since the introduction of PINS. Rural Active AVL Hours only available from July 2014.