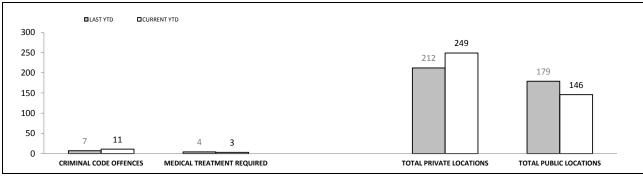

| OFFENCES AGAINST POLICE       |          |             |     |        |  |  |
|-------------------------------|----------|-------------|-----|--------|--|--|
| OFFENCE                       | LAST YTD | CURRENT YTD | CHA | INGE   |  |  |
| ASSAULT                       | 86       | 107         | 21  | 24.4%  |  |  |
| RESIST                        | 105      | 142         | 37  | 35.2%  |  |  |
| OBSTRUCT                      | 26       | 36          | 10  | 38.5%  |  |  |
| THREATEN/ABUSE/<br>INTIMIDATE | 122      | 157         | 35  | 28.7%  |  |  |
| CRIMINAL CODE<br>OFFENCE      | 1        | 10          | 9   | 900.0% |  |  |

| LOCATIONS        |                                  |     |    |        |  |
|------------------|----------------------------------|-----|----|--------|--|
| OFFENCE          | ENCE LAST YTD CURRENT YTD CHANGE |     |    |        |  |
| DWELLING/HOUSE   | 720                              | 790 | 70 | 9.7%   |  |
| LICENSED PREMISE | 87                               | 80  | -7 | -8.0%  |  |
| SCHOOL           | 41                               | 33  | -8 | -19.5% |  |
| PARK             | 14                               | 14  | 0  | 0.0%   |  |
| CAR PARK         | 54                               | 60  | 6  | 11.1%  |  |
| SPORTS GROUND    | 6                                | 2   | -4 | -66.7% |  |