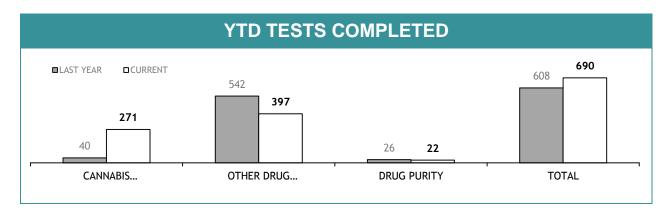

Source (all on page): self-reported monthly by districts

|                      |                          | south    | REGION      | NO       | RTH         | w        | EST         | ST       | ATE        |
|----------------------|--------------------------|----------|-------------|----------|-------------|----------|-------------|----------|------------|
|                      | CATEGORY                 | LAST YTD | CURRENT YTD | LAST YTD | CURRENT YTD | LAST YTD | CURRENT YTD | LAST YTD | CURRENT YT |
|                      | CANNABIS/derivatives     | 39       | 30          | 51       | 18          | 44       | 27          | 134      | 75         |
|                      | CANNABIS PLANTS          | 5        | 1           | 0        | 1           | 4        | 0           | 9        | 2          |
|                      | AMPHETAMINES/derivatives | 32       | 24          | 38       | 21          | 15       | 25          | 85       | 70         |
| SERIOUS DRUG         | ECSTASY                  | 3        | 2           | 2        | 4           | 1        | 1           | 6        | 7          |
| OFFENDERS<br>CHARGED | NARCOTICS/derivatives    | 1        | 0           | 2        | 2           | 1        | 1           | 4        | 3          |
|                      | OTHER                    | 7        | 0           | 2        | 1           | 0        | 0           | 9        | 1          |
|                      | TOTAL                    | 87       | 57          | 95       | 47          | 65       | 54          | 247      | 158        |
|                      | TOTAL INDICTABLE         | 36       | 14          | 14       | 11          | 5        | 4           | 55       | 29         |
|                      | CANNABIS/derivatives     | 31       | 7           | 10       | 9           | 27       | 23          | 68       | 39         |
|                      | CANNABIS PLANTS          | 9        | 7           | 8        | 0           | 3        | 3           | 20       | 10         |
| OTHER DRUG           | AMPHETAMINES/derivatives | 12       | 16          | 4        | 13          | 11       | 13          | 27       | 42         |
| OFFENDERS<br>CHARGED | ECSTASY                  | 0        | 1           | 0        | 0           | 0        | 5           | 0        | 6          |
|                      | NARCOTICS/derivatives    | 0        | 0           | 0        | 0           | 0        | 0           | 0        | 0          |
|                      | OTHER                    | 4        | 2           | 0        | 0           | 0        | 0           | 4        | 2          |
|                      | TOTAL                    | 56       | 33          | 22       | 22          | 41       | 44          | 119      | 99         |