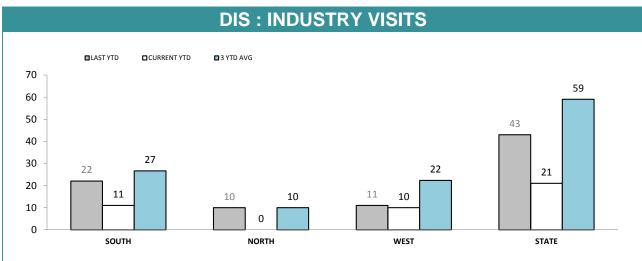

0        | 0           | 0        | 0           | 0        | 30          | 0        | 30          |
| PHARMACEUTICALS                   |          |             |          |             |          |             |          | -           |
| - OPIOIDS (Tablets)               | 344      | 504         | 0        | 0           | 55       | 21          | 399      | 525         |
| - OPIOIDS (mls)                   | 77       | 50          | 0        | 0           | 2        | 0           | 79       | 50          |
| BENZODIAZEPINES (Tablets)         | 0        | 0           | 0        | 0           | 0        | 42          | 0        | 42          |

<sup>\*</sup>Monthly seizure figures may not be finalised by the reporting deadline.

Source (all on page): self-reported monthly by districts





Source: self-reported monthly by districts

| NCIDENTS INVOLVING:                                      | LAST YTD | CURRENT YTD | YTD CHANGE |
|----------------------------------------------------------|----------|-------------|------------|
| UNIAWFUL DISCHARGE OF FIREARM                            |          |             |            |
| (Firearms Act, 1996)                                     | 6        | 4           | -2         |
| OTHER OFFENCES UNDER FIREARMS ACT, 1996                  |          |             |            |
| (storage compliance, possession etc.)                    | 29       | 28          | -1         |
| RECKLESS DISCHARGE OF FIREARM                            |          |             |            |
| (Criminal Code Act, 1924)                                |