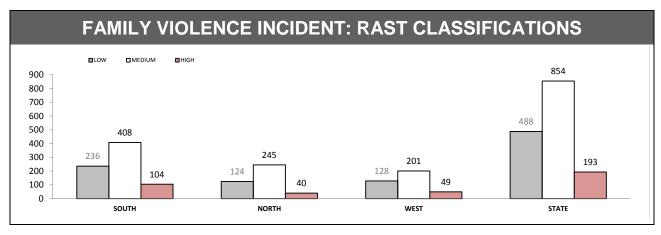

| 24          |  |
| DEVONPORT   | 14             | 14                      | Urban 13 | 25         | 26          |  |
| DEVONPORT   | :VONPORT 14 14 | 14                      | Rural 27 | 23         | 26          |  |
| QUEENSTOWN  | 21             |                         | 20       | 35         | 32          |  |

Source (all on page): Command And Control System



\*Changed March 2013 to include: RPOS (excluding traffic camera & crash investigation), plus Crime Response and Marine Cars.



<sup>\*</sup> Measures time when call sign status is not logged as 'Off duty', 'At Station' or 'Available'.

Source (all on page): Command And Control System





\*Since October 2012, incidents with multiple offenders now appear on a single report. YTD comparisons may not be strictly valid





<sup>\*\*</sup> Due to changed reporting procedures, this data may not fully capture action taken at the scene of incidents These indicators are under review.

Source (all on page): Family Violence Management System

| F | AMILY VIOLENCE REPEAT LOCATIONS (revisit in a 12 month period) (excludes other and argument categories) |
|---|---------------------------------------------------------------------------------------------------------|
|   |                                                                                                         |
|   |                                                                                                         |
|   | Under Review                                                                                            |
|   |