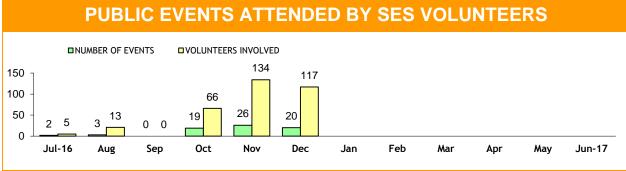

|
| PE01011    | FLOOD             |                 | MISCELLANEOUS     |                 | TOTAL CALL OUTS      |                 |
| REGION     | Jul 15 - Dec 14   | Jul 16 - Dec 15 | Jul 15 - Dec 14   | Jul 16 - Dec 15 | Jul 15 - Dec 14      | Jul 16 - Dec 15 |
| SOUTH      | 196               | 0               | 10                | 34              | 1,226                | 817             |
| NORTH      | 0                 | 16              | 2                 | 245             | 1,493                | 1,819           |
| NORTH-WEST | 120               | 0               | 23                | 113             | 1,601                | 903             |
| STATE      | 316               | 16              | 35                | 392             | 4,320                | 3,539           |



| REGION     | NUMBER          | OF EVENTS       | VOLUNTEERS INVOLVED |                 |  |
|------------|-----------------|-----------------|---------------------|-----------------|--|
|            | Jul 15 - Dec 14 | Jul 16 - Dec 15 | Jul 15 - Dec 14     | Jul 16 - Dec 15 |  |
| south      | 20              | 18              | 127                 | 123             |  |
| NORTH      | 0               | 6               | 0                   | 29              |  |
| NORTH-WEST | 21              | 46              | 144                 | 191             |  |
| STATE      | 41              | 70              | 271                 | 343             |  |

|            | COMMUNITY AWARENESS                              |                 |                                                 |