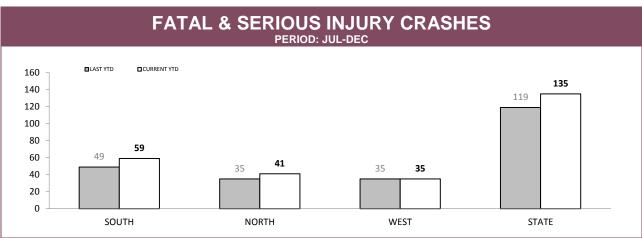

Source (all on page): RPOS Activity Report

Source: Crash Data Manager

Source: Crash Data Manager

|             |          | TOTAL CRASHES* |        | FATAL & SERIOUS INJURY CRASHES |             |        |
|-------------|----------|----------------|--------|--------------------------------|-------------|--------|
|             | LAST YTD | CURRENT YTD    | CHANGE | LAST YTD                       | CURRENT YTD | CHANGE |
| HOBART      | 598      | 616            | 18     | 4                              | 11          | 7      |
| GLENORCHY   | 334      | 325            | -9     | 3                              | 3           | 0      |
| KINGSTON    | 201      | 206            | 5      | 9                              | 12          | 3      |
| SOUTH-EAST  | 380      | 396            | 16     | 14                             | 21          | 7      |
| BRIDGEWATER | 173      | 163            | -10    | 19                             | 12          | -7     |
| LAUNCESTON  | 501      | 542            | 41     | 15                             | 18          | 3      |
| NORTH-EAST  | 91       | 112            | 21     | 12                             | 13          | 1      |
| DELORAINE   | 146      | 153            | 7      | 8                              | 10          | 2      |
| BURNIE      | 223      | 224            | 1      | 9                              | 21          | 12     |
| DEVONPORT   | 306      | 299            | -7     | 21                             | 10          | -11    |
| QUEENSTOWN  | 33       | 42             | 9      | 5                              | 4           | -1     |
| STATE       | 2,986    | 3,078          | 92     | 119                            | 135         | 16     |

Sources: Crash Data Manager (Serious/Fatal crashes); Traffic Crash Reporting System (Total Crashes)

\*Note: Total crash figures run one month behind other year to date figures to account for crash report processing time