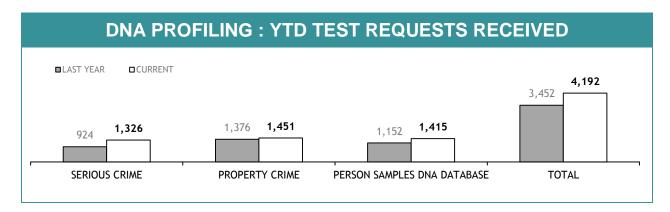

---|--|--|
|                                   | CURRENT REQUESTS (RECEIVED WITHIN THE LAST TWO MONTHS) | OLDER REQUESTS<br>(RECEIVED MORE THAN TWO MONTHS AGO) | AVERAGE DAYS ON HAND (OLDER REQUESTS) |  |  |
| SERIOUS CRIME                     | 184                                                    | 55                                                    | 230                                   |  |  |
| PROPERTY CRIME                    | 6                                                      | 0                                                     | 0                                     |  |  |
| TOTAL                             | 190                                                    | 55                                                    | -                                     |  |  |







| TEST REQUESTS NOT COMPLETE         |                                                                                                                               |    |     |  |  |  |
|------------------------------------|-------------------------------------------------------------------------------------------------------------------------------|----|-----|--|--|--|
|                                    | CURRENT REQUESTS  (RECEIVED WITHIN THE LAST TWO MONTHS)  OLDER REQUESTS (RECEIVED MORE THAN TWO MONTHS AGO)  (OLDER REQUESTS) |    |     |  |  |  |
| SERIOUS CRIME                      | 229                                                                                                                           | 5  | 65  |  |  |  |
| PROPERTY CRIME                     | 236