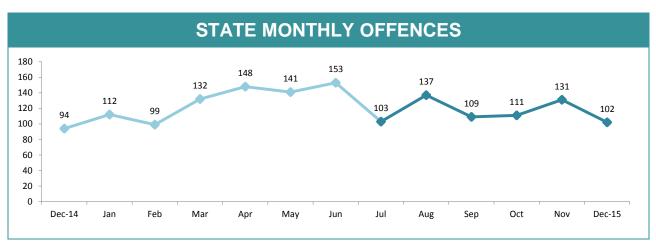

WATER | 159       | 152      | -7     | -4.4%  | 90:10,000                                      |  |  |  |
| LAUNCESTON  | 363       | 377      | 14     | 3.9%   | 105:10,000                                     |  |  |  |
| NORTH-EAST  | 46        | 47       | 1      | 2.2%   | 37:10,000                                      |  |  |  |
| DELORAINE   | 53        | 46       | -7     | -13.2% | 14:10,000                                      |  |  |  |
| BURNIE      | 138       | 153      | 15     | 10.9%  | 64:10,000                                      |  |  |  |
| DEVONPORT   | 176       | 146      | -30    | -17.0% | 71:10,000                                      |  |  |  |
| QUEENSTOWN  | 15        | 10       | -5     | -33.3% | 5:10,000                                       |  |  |  |





| DIVISIONS   |          |          |        |        |                                                |  |
|-------------|----------|----------|--------|--------|------------------------------------------------|--|
| DIVISION    | LAST YTD | THIS YTD | Change |        | Annual<br>offences per<br>10,000<br>population |  |
| HOBART      | 112      | 86       | -26    | -23.2% | 38:10,000                                      |  |
| GLENORCHY   | 87       | 63       | -24    | -27.6% | 32:10,000                                      |  |
| KINGSTON    | 34       | 9        | -25    | -73.5% | 8:10,000                                       |  |
| SOUTH-EAST  | 79       | 58       | -21    | -26.6% | 16:10,000                                      |  |
| BRIDGEWATER | 30       | 42       | 12