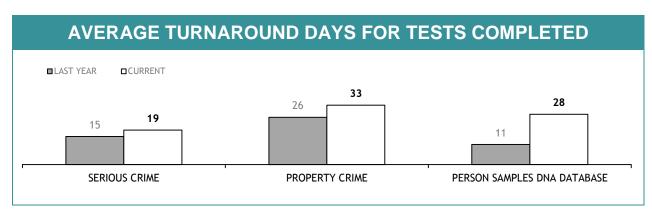

--|--|
|                                   | CURRENT REQUESTS (RECEIVED WITHIN THE LAST TWO MONTHS) | OLDER REQUESTS<br>(RECEIVED MORE THAN TWO MONTHS AGO) | AVERAGE DAYS ON HAND (OLDER REQUESTS) |  |  |
| SERIOUS CRIME                     | 184                                                    | 55                                                    | 230                                   |  |  |
| PROPERTY CRIME                    | 6                                                      | 0                                                     | 0                                     |  |  |
| TOTAL                             | 190                                                    | 55                                                    | -                                     |  |  |







| TEST REQUESTS NOT COMPLETE         |                                                                                                                               |    |     |  |  |  |
|------------------------------------|-------------------------------------------------------------------------------------------------------------------------------|----|-----|--|--|--|
|                                    | CURRENT REQUESTS  (RECEIVED WITHIN THE LAST TWO MONTHS)  OLDER REQUESTS (RECEIVED MORE THAN TWO MONTHS AGO)  (OLDER REQUESTS) |    |     |  |  |  |
| SERIOUS CRIME                      | 229                                                                                                                           | 5  | 65  |  |  |  |
| PROPERTY CRIME                     | 236