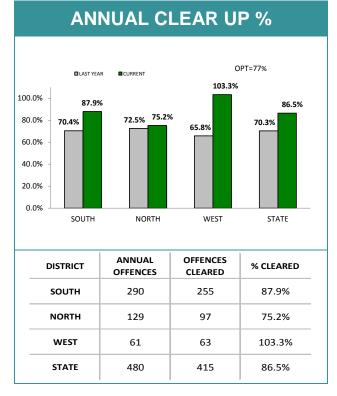

| ANNUAL CLEAR UP %                             |                        |                          |                      |  |  |  |
|-----------------------------------------------|------------------------|--------------------------|----------------------|--|--|--|
| 100.0%                                        | YEAR □ CURRENT         | OPT=43%                  |                      |  |  |  |
| 80.0% -<br>60.0% -<br>40.8% 40.8% 40.8% 50UTI | 43.5% 43.09<br>H NORTH | 49.0% 49.7%<br>%<br>WEST | 43.0% 45.2%<br>STATE |  |  |  |
| DISTRICT                                      | ANNUAL OFFENCES        | OFFENCES<br>CLEARED      | % CLEARED            |  |  |  |
| SOUTH                                         | 12,813                 | 5,791                    | 45.2%                |  |  |  |
| NORTH                                         | 9,151                  | 3,939                    | 43.0%                |  |  |  |
| WEST                                          | 4,666                  | 2,318                    | 49.7%                |  |  |  |
| STATE                                         | 26,630                 | 12,048                   | 45.2%                |  |  |  |