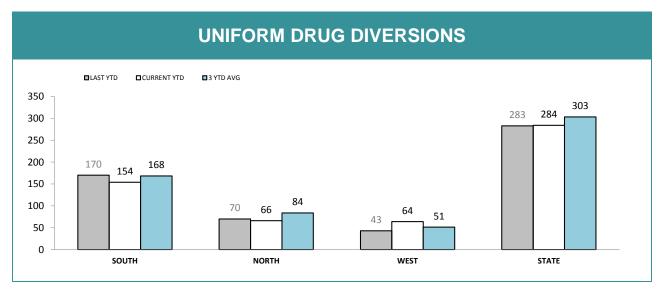

Source (all on page): self-reported monthly by districts

Source: self-reported monthly by districts

Source: Drug Offence Reporting System

Source: self-reported monthly by districts (prosecutions); Drug Offence Reporting System (diversions)