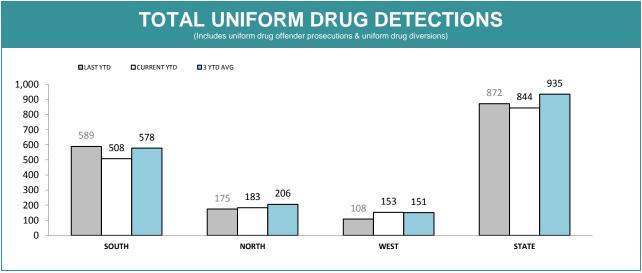

Source (all on page): self-reported monthly by districts

Source: self-reported monthly by districts

Source: Drug Offence Reporting System

Source: self-reported monthly by districts (prosecutions); Drug Offence Reporting System (diversions)