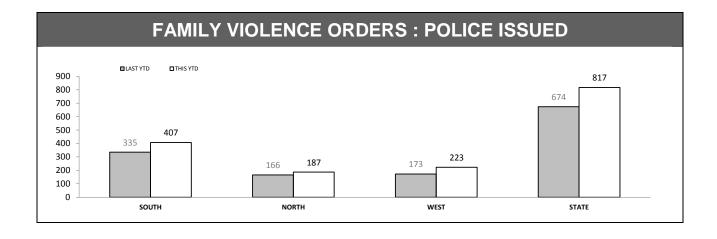

Source (all on page): Family Violence Management System

Source: Family Violence Management System

| PROTECTIVE ORDERS : BREACHES |          |          |          |            |  |  |
|------------------------------|----------|----------|----------|------------|--|--|
| DISTRICT                     | PFVO     |          | F\       | <b>/</b> 0 |  |  |
| DISTRICT                     | LAST YTD | THIS YTD | LAST YTD | THIS YTD   |  |  |
| SOUTH                        | 192      | 268      | 86       | 83         |  |  |
| NORTH                        | 156      | 247      | 53       | 60         |  |  |
| WEST                         | 85       | 121      | 36       | 40         |  |  |
| STATE                        | 433      | 636      | 175      | 183        |  |  |