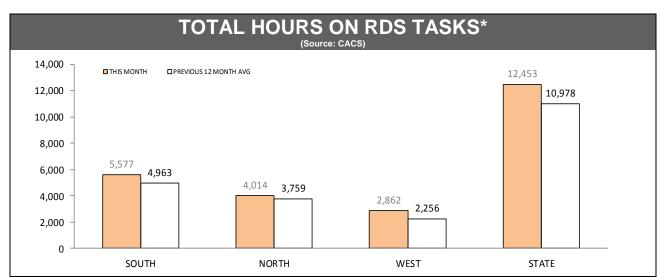

Source: Offence Reporting System

Source: FIND

|          | RDS INCIDENTS RECORDED |                                         |        |          |                                                                 |        |  |
|----------|------------------------|-----------------------------------------|--------|----------|-----------------------------------------------------------------|--------|--|
| DISTRICT | TOTAL RADIO            | TOTAL RADIO DISPATCH INCIDENTS RECORDED |        |          | OPERATIONAL RADIO DISPATCH INCIDENTS (Excludes cancelled tasks) |        |  |
| DISTRICT | LAST YTD               |                                         | CHANGE | LAST YTD | THIS YTD                                                        | CHANGE |  |
| SOUTH    | 29,574                 | 30,215                                  | 641    | 24,518   | 24,645                                                          | 127    |  |
| NORTH    | 14,758                 | 15,541                                  | 783    | 12,253   | 12,909                                                          | 656    |  |
| WEST     | 10,325                 | 10,571                                  | 246    | 8,561    | 8,725                                                           | 164    |  |
| STATE    | 54,657                 | 56,327                                  | 1,670  | 45,332   | 46,279                                                          | 947    |  |