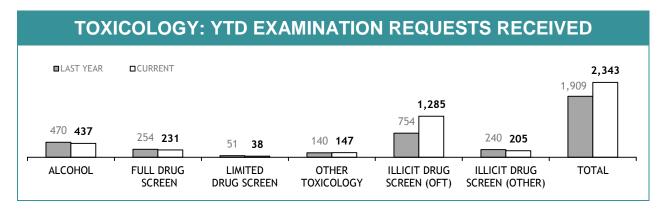

Source (all on page): self-reported monthly by districts

Source: self-reported monthly by districts

Source: Drug Offence Reporting System

Source: self-reported monthly by districts (prosecutions); Drug Offence Reporting System (diversions)