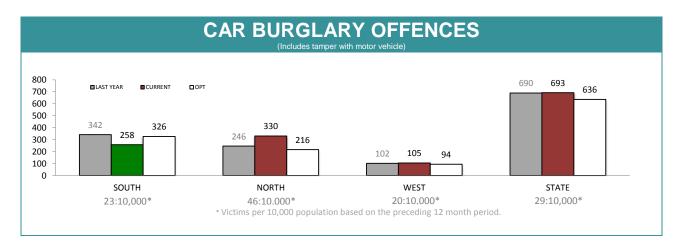

GEWATER | 159       | 152      | -7     | -4.4%  | 90:10,000                                      |  |  |  |
| LAUNCESTON  | 363       | 377      | 14     | 3.9%   | 105:10,000                                     |  |  |  |
| NORTH-EAST  | 46        | 47       | 1      | 2.2%   | 37:10,000                                      |  |  |  |
| DELORAINE   | 53        | 46       | -7     | -13.2% | 14:10,000                                      |  |  |  |
| BURNIE      | 138       | 153      | 15     | 10.9%  | 64:10,000                                      |  |  |  |
| DEVONPORT   | 176       | 146      | -30    | -17.0% | 71:10,000                                      |  |  |  |
| QUEENSTOWN  | 15        | 10       | -5     | -33.3% | 5:10,000                                       |  |  |  |





| DIVISIONS   |          |          |        |        |                                                |  |
|-------------|----------|----------|--------|--------|------------------------------------------------|--|
| DIVISION    | LAST YTD | THIS YTD | Change |        | Annual<br>offences per<br>10,000<br>population |  |
| HOBART      | 112      | 86       | -26    | -23.2% | 38:10,000                                      |  |
| GLENORCHY   | 87       | 63       | -24    | -27.6% | 32:10,000                                      |  |
| KINGSTON    | 34       | 9        | -25    | -73.5% | 8:10,000                                       |  |
| SOUTH-EAST  | 79       | 58       | -21    | -26.6% | 16:10,000                                      |  |
| BRIDGEWATER | 30       | 42       | 12