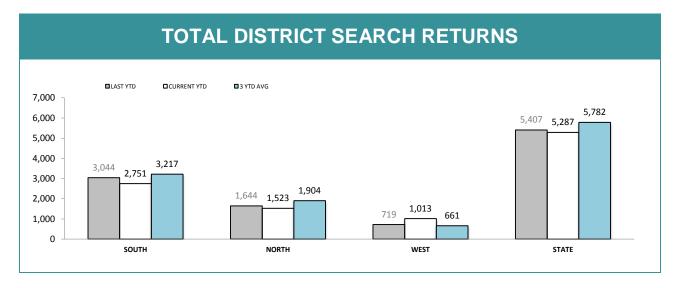

| RPOS*: SPECIAL ACTIVITIES          |       |       |      |       |  |  |
|------------------------------------|-------|-------|------|-------|--|--|
|                                    | SOUTH | NORTH | WEST | STATE |  |  |
| Arrest - Crime (excludes assaults) | 38    | 34    | 1    | 73    |  |  |
| Arrests - Other                    | 365   | 89    | 22   | 476   |  |  |
| Summons/YJAR (excludes assaults)   | 128   | 56    | 24   | 208   |  |  |
| Drug Offender - Diversion          | 23    | 6     | 4    | 33    |  |  |
| Drug Offender - Prosecutions       | 25    | 31    | 11   | 67    |  |  |
| Information Reports Submitted      | 338   | 345   | 120  | 803   |  |  |
| Search Returns Submitted           | 171   | 205   | 42   | 418   |  |  |
| Bail Curfew Checks Conducted       | 31    | 49    | 0    | 80    |  |  |
| Family Violence Incidents Attended | 120   | 54    | 7    | 181   |  |  |
| Family Violence Reports Submitted  | 30    | 9     | 1    | 40    |  |  |