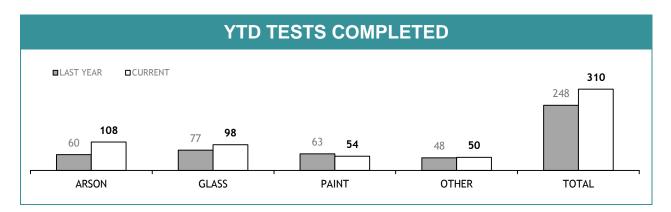

|                                   |          | DIS : S     | EIZU     | RES*        |          |             |          |             |
|-----------------------------------|----------|-------------|----------|-------------|----------|-------------|----------|-------------|
|                                   | SOUTH    | REGION      | NO       | NORTH       |          | EST         | STATE    |             |
|                                   | LAST YTD | CURRENT YTD |
| CANNABIS PROCESSED (g)            | 12,533   | 6,022       | 6,383    | 7,975       | 18,993   | 5,717       | 37,909   | 19,714      |
| CANNABIS PLANTS                   | 505      | 112         | 175      | 106         | 336      | 448         | 1,016    | 666         |
| AMPHETAMINES/DEXAMPHETAMINES (gm) | 4,727    | 1,132       | 1,478    | 280         | 198      | 379         | 6,403    | 1,791       |
| ECSTASY/MDMA (Tablets)            | 246      | 1,324       | 44       | 696         | 1,807    | 346         | 2,097    | 2,366       |
| HEROIN (gm)                       | 0        | 0           | 0        | 0           | 0        | 0           | 0        | 0           |
| COCAINE (gm)                      | 0        | 9           | 0        | 0           | 0        | 3           | 0        | 12          |
| ANALOGUE/SYNTHETIC DRUGS (gm)     | 454      | 2,327       | 0        | 0           | 0        | 0           | 454      | 2,327       |
| POPPY CAPSULES                    | 0        | 0           | 0        | 0           | 0        | 0           | 0        | 0           |
| POPPY PRODUCT (gm)                | 0        | 0           | 0        | 0           | 0        | 30          | 0        | 30          |
| PHARMACEUTICALS                   |          |             |          |             |          |             |          | -           |
| - OPIOIDS (Tablets)               | 344      | 504         | 0        | 0           | 55       | 21          | 399      | 525         |
| - OPIOIDS (mls)                   | 77       | 50          | 0        | 0           | 2        | 0           | 79       | 50          |
| BENZODIAZEPINES (Tablets)         | 0        | 0           | 0        | 0           | 0        | 42          | 0        | 42          |