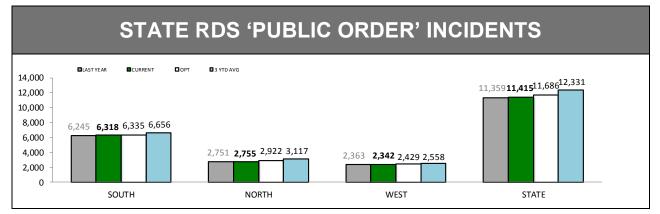

## **Public Safety**

| PUBLIC DISTURBANCE |        |       |     |  |
|--------------------|--------|-------|-----|--|
| DISTRICT           | CHANGE |       |     |  |
| SOUTH              | 2,045  | 2,113 | 68  |  |
| NORTH              | 879    | 888   | 9   |  |
| WEST               | 725    | 683   | -42 |  |
| STATE              | 3,649  | 3,684 | 35  |  |

| PUBLIC NOISE |          |          |        |  |  |  |
|--------------|----------|----------|--------|--|--|--|
| DISTRICT     | LAST YTD | THIS YTD | CHANGE |  |  |  |
| SOUTH        | 2,148    | 2,109    | -39    |  |  |  |
| NORTH        | 985      | 906      | -79    |  |  |  |
| WEST         | 1,050    | 1,073    | 23     |  |  |  |
| STATE        | 4,183    | 4,088    | -95    |  |  |  |

| VANDALISM |          |          |        |  |  |
|-----------|----------|----------|--------|--|--|
| DISTRICT  | LAST YTD | THIS YTD | CHANGE |  |  |
| SOUTH     | 726      | 637      | -89    |  |  |
| NORTH     | 366      | 374      | 8      |  |  |
| WEST      | 206      | 251      | 45     |  |  |
| STATE     | 1,298    | 1,262    | -36    |  |  |

**OFFENSIVE BEHAVIOUR** DISTRICT LAST YTD THIS YTD CHANGE SOUTH 1,495 1,610 115 NORTH 627 696 69 WEST 431 408 -23 STATE 2,553 2,714 161

Source (all on page): Command And Control System

| DIVISION    | LAST YTD | THIS YTD Change | Change |        | Annual<br>offences pe<br>10,000<br>population |
|-------------|----------|-----------------|--------|--------|-----------------------------------------------|
| HOBART      | 160      | 124             | -36    | -22.5% | 41:10,000                                     |
| GLENORCHY   | 51       | 72              | 21     | 41.2%  | 22:10,000                                     |
| KINGSTON    | 11       | 16              | 5      | 45.5%  | 4:10,000                                      |
| SOUTH-EAST  | 36       | 44              | 8      | 22.2%  | 8:10,000                                      |
| BRIDGEWATER | 30       | 32              | 2      | 6.7%   | 13:10,000                                     |
| LAUNCESTON  | 116      | 132             | 16     | 13.8%  | 31:10,000                                     |
| NORTH-EAST  | 10       | 39              | 29     | 290.0% | 23:10,000                                     |
| DELORAINE   | 29       | 17              | -12    | -41.4% | 5:10,000                                      |
| BURNIE      | 42       | 34              | -8     | -19.0% | 13:10,000                                     |
| DEVONPORT   | 51       | 57              | 6      | 11.8%  | 21:10,000                                     |
| QUEENSTOWN  | 8        | 3               | -5     | -62.5% | 1:10,000                                      |
|             |          |                 |        |        |                                               |