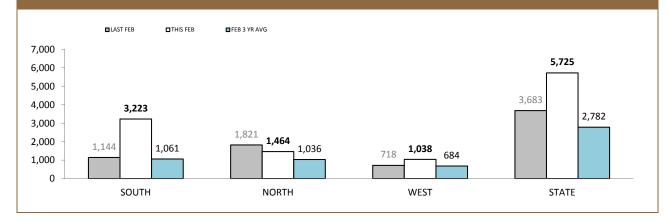

#### **ROBBERY OFFENCES** LAST YTD CURRENT YTD 3 YTD AVG 80 70 60 50 40 30 20 10 0 71 55 54 45 34 23 22 20 16 10 6 4 SOUTH NORTH WEST STATE 2:10,000\* 2:10,000\* 1:10,000\* 2:10,000\* \* Victims per 10,000 population based on the preceding 12 month period.