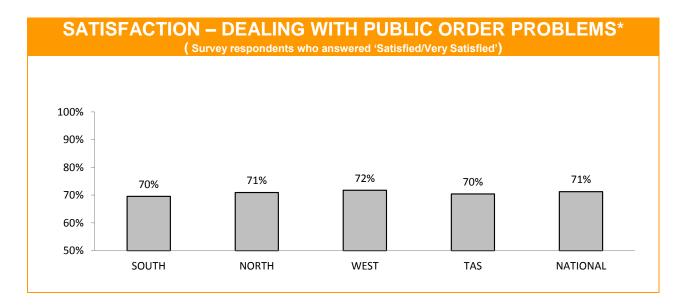

\* Examples of public order problems given were: vandalism, gangs, drunken & disorderly behaviour.

Source: supplied quarterly by Social Research Centre. Period: 12 months between January 2015 and December 2015.