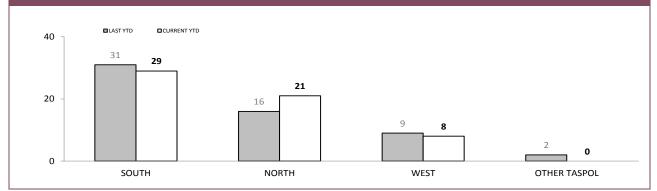

#### TOTAL TRAFFIC INFRINGEMENT NOTICES (TINS) ISSUED

| DISTRICT     | NOT      | TICES       | CAUTIONS |             |  |
|--------------|----------|-------------|----------|-------------|--|
| DISTRICT     | LAST YTD | CURRENT YTD | LAST YTD | CURRENT YTD |  |
| SOUTH        | 12,581   | 12,395      | 10,992   | 12,807      |  |
| NORTH        | 6,180    | 6,025       | 5,619    | 5,651       |  |
| WEST         | 4,895    | 4,501       | 6,201    | 6,473       |  |
| OTHER TASPOL | 149      | 142         | 110      | 80          |  |
| STATE        | 23,805   | 23,063      | 22,922   | 25,011      |  |