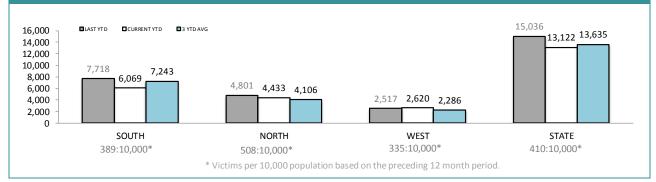

#### **ROBBERY OFFENCES** LAST YTD CURRENT YTD 3 YTD AVG 80 70 60 50 40 30 20 10 0 71 55 54 45 34 23 22 20 16 10 6 4 SOUTH NORTH WEST STATE 2:10,000\* 2:10,000\* 1:10,000\* 2:10,000\* \* Victims per 10,000 population based on the preceding 12 month period.