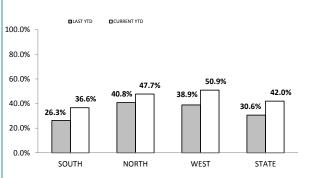

#### **SMV : STATE MONTHLY** 180 155 150 160 140 119 110 107 108 120 95 91 91 86 100 82 81 80 62 60 40 20 0 Jul Feb-16 Feb-15 Mar Apr May Jun Aug Sep Oct Nov Dec Jan

| DIVISIONS   |          |          |     |        |                                                |  |
|-------------|----------|----------|-----|--------|------------------------------------------------|--|
| DIVISION    | LAST YTD | THIS YTD | Cha | nge    | Annual<br>offences per<br>10,000<br>population |  |
| HOBART      | 125      | 84       | -41 | -32.8% | 36:10,000                                      |  |
| GLENORCHY   | 147      | 109      | -38 | -25.9% | 46:10,000                                      |  |
| KINGSTON    | 34       | 22       | -12 | -35.3% | 7:10,000                                       |  |
| SOUTH-EAST  | 142      | 95       | -47 | -33.1% | 22:10,000                                      |  |
| BRIDGEWATER | 78       | 51       | -27 | -34.6% | 27:10,000                                      |  |
| LAUNCESTON  | 162      | 197      | 35  | 21.6%  | 48:10,000                                      |  |
| NORTH-EAST  | 11       | 17       | 6   | 54.5%  | 15:10,000                                      |  |
| DELORAINE   | 25       | 27       | 2   | 8.0%   | 6:10,000                                       |  |
| BURNIE      | 23       | 39       | 16  | 69.6%  | 13:10,000                                      |  |
| DEVONPORT   | 67       | 68       | 1   | 1.5%   | 24:10,000                                      |  |
| QUEENSTOWN  | 1        | 3        | 2   | 200.0% | 1:10,000                                       |  |

#### **ANNUAL CLEAR UP %**

| <br>DISTRICT | ANNUAL<br>OFFENCES | OFFENCES<br>CLEARED | % CLEARED      |
|--------------|--------------------|---------------------|----------------|
| SOUTH        | 691                | 253                 | 36.6%          |
| NORTH        | 388                | 185                 | 47.7%          |
| <br>WEST     | 167                | 85                  | 50.9%          |
| <br>STATE    | 1,246              | 523                 | 42.0%          |
| <br>NORTH    | 388<br>167         | 185<br>85           | 47.7%<br>50.9% |