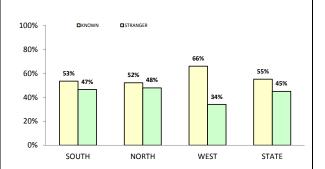

| LAUNCESTON  | 116      | 132             | 16     | 13.8%  | 31:10,000                                     |
| NORTH-EAST  | 10       | 39              | 29     | 290.0% | 23:10,000                                     |
| DELORAINE   | 29       | 17              | -12    | -41.4% | 5:10,000                                      |
| BURNIE      | 42       | 34              | -8     | -19.0% | 13:10,000                                     |
| DEVONPORT   | 51       | 57              | 6      | 11.8%  | 21:10,000                                     |
| QUEENSTOWN  | 8        | 3               | -5     | -62.5% | 1:10,000                                      |
|             |          |                 |        |        |                                               |

YTD OFFENDER STATUS



#### ANNUAL CLEARUP

| DISTRICT | ANNUAL<br>OFFENCES | OFFENCES<br>CLEARED | % CLEARED |  |  |
|----------|--------------------|---------------------|-----------|--|--|
| SOUTH    | 435                | 361                 | 83.0%     |  |  |
| NORTH    | 280                | 235                 | 83.9%     |  |  |
| WEST     | 156                | 140                 | 89.7%     |  |  |
| STATE    | 871                | 736                 | 84.5%     |  |  |





| DIVISION    | LAST YTD | THIS YTD | Change |        | Annual<br>offences per<br>10,000<br>population |
|-------------|----------|----------|--------|--------|------------------------------------------------|
| HOBART      | 421      | 446      | 25     | 5.9%   | 131:10,000                                     |
| GLENORCHY