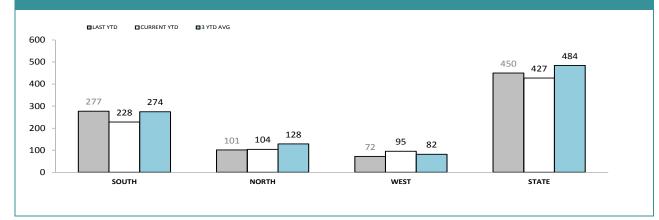

## SERIOUS CRIME OFFENCES

#### STATE MONTHLY OFFENCES

| DIVISIONS   |          |          |     |        |                                                |  |
|-------------|----------|----------|-----|--------|------------------------------------------------|--|
| DIVISION    | LAST YTD | THIS YTD | Cha | inge   | Annual<br>offences per<br>10,000<br>population |  |
| HOBART      | 63       | 33       | -30 | -47.6% | 10:10,000                                      |  |
| GLENORCHY   | 50       | 32       | -18 | -36.0% | 12:10,000                                      |  |
| KINGSTON    | 25       | 22       | -3  | -12.0% | 5:10,000                                       |  |
| SOUTH-EAST  | 46       | 60       | 14  | 30.4%  | 11:10,000                                      |  |
| BRIDGEWATER | 40       | 31       | -9  | -22.5% | 14:10,000                                      |  |
| LAUNCESTON  | 62       | 76       | 14  | 22.6%  | 16:10,000                                      |  |
| NORTH-EAST  | 10       | 12       | 2   | 20.0%  | 8:10,000                                       |  |
| DELORAINE   | 13       | 6        | -7  | -53.8% | 1:10,000                                       |  |
| BURNIE      | 11       | 17       | 6   | 54.5%  | 5:10,000                                       |  |
| DEVONPORT   | 27       | 36       | 9   | 33.3%  | 10:10,000                                      |  |
| QUEENSTOWN  | 6        | 1        | -5  | -83.3% | 0:10,000                                       |  |

Source (all on page): Offence Reporting System

| DISTRICT | ANNUAL<br>OFFENCES | OFFENCES<br>CLEARED | % CLEARED |   |
|----------|--------------------|---------------------|-----------|---|
| SOUTH    | 260                | 239                 | 91.9%     |   |
| NORTH    | 132                | 104                 | 78.8%     |   |
| WEST     | 67                 | 64                  | 95.5%     |   |
| STATE    | 459                | 407                 | 88.7%     |   |
|          |                    |                     |           | _ |