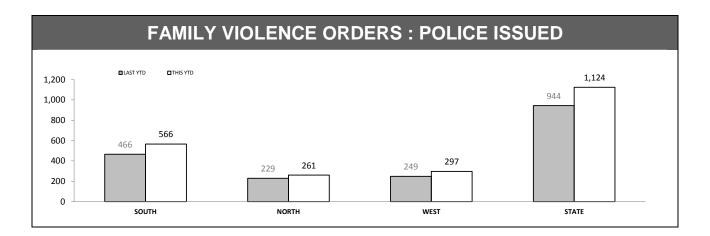

#### **FAMILY VIOLENCE ORDERS : COURT APPLICATION**

Source: Family Violence Management System