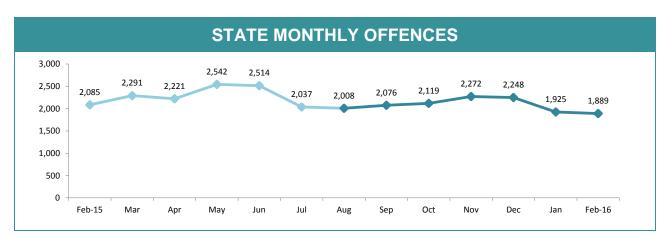

#### STATE MONTHLY OFFENCES

| DIVISIONS   |          |          |     |        |                                                |  |
|-------------|----------|----------|-----|--------|------------------------------------------------|--|
| DIVISION    | LAST YTD | THIS YTD | Cha | inge   | Annual<br>offences per<br>10,000<br>population |  |
| HOBART      | 63       | 33       | -30 | -47.6% | 10:10,000                                      |  |
| GLENORCHY   | 50       | 32       | -18 | -36.0% | 12:10,000                                      |  |
| KINGSTON    | 25       | 22       | -3  | -12.0% | 5:10,000                                       |  |
| SOUTH-EAST  | 46       | 60       | 14  | 30.4%  | 11:10,000                                      |  |
| BRIDGEWATER | 40       | 31       | -9  | -22.5% | 14:10,000                                      |  |
| LAUNCESTON  | 62       | 76       | 14  | 22.6%  | 16:10,000                                      |  |
| NORTH-EAST  | 10       | 12       | 2   | 20.0%  | 8:10,000                                       |  |
| DELORAINE   | 13       | 6        | -7  | -53.8% | 1:10,000                                       |  |
| BURNIE      | 11       | 17       | 6   | 54.5%  | 5:10,000                                       |  |
| DEVONPORT   | 27       | 36       | 9   | 33.3%  | 10:10,000                                      |  |
| QUEENSTOWN  | 6        | 1        | -5  | -83.3% | 0:10,000                                       |  |