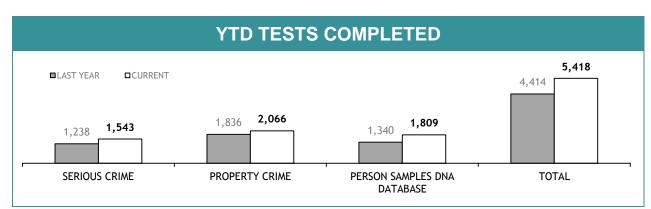

| CURRENT REQUESTS<br>(RECEIVED WITHIN THE LAST TWO<br>MONTHS) | OLDER REQUESTS<br>(RECEIVED MORE THAN TWO MONTHS AGO) | AVERAGE DAYS ON HAND<br>(OLDER REQUESTS) |  |  |
| SERIOUS CRIME                     | 166                                                          | 85                                                    | 188                                      |  |  |
| PROPERTY CRIME                    | 5                                                            | 0                                                     | 0                                        |  |  |
| TOTAL                             | 171                                                          | 85                                                    | -                                        |  |  |

FSST







| TEST REQUESTS NOT COMPLETE         |                                                              |                                                       |                                          |  |  |
|------------------------------------|--------------------------------------------------------------|-------------------------------------------------------|------------------------------------------|--|--|
|                                    | CURRENT REQUESTS<br>(RECEIVED WITHIN THE LAST TWO<br>MONTHS) | OLDER REQUESTS<br>(RECEIVED MORE THAN TWO MONTHS AGO) | AVERAGE DAYS ON HAND<br>(OLDER REQUESTS) |  |  |
| SERIOUS CRIME                      | 97                                                           | 7                                                     | 75