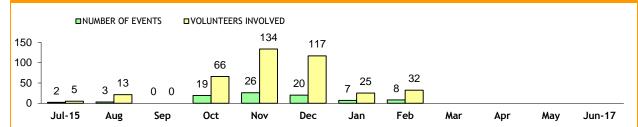

# **Rescue Services**

| HELICOPTER SERVICES                                                                                                                                                                                |                                                        |             |        |  |  |  |  |  |
|----------------------------------------------------------------------------------------------------------------------------------------------------------------------------------------------------|--------------------------------------------------------|-------------|--------|--|--|--|--|--|
| CATEGORY                                                                                                                                                                                           | LAST YTD                                               | CURRENT YTD | CHANGE |  |  |  |  |  |
| SEARCH & RESCUE HOURS                                                                                                                                                                              | 135                                                    | 209         | 74     |  |  |  |  |  |
| TAS AMBULANCE HOURS                                                                                                                                                                                | 61                                                     | 70          | 9      |  |  |  |  |  |
| POLICE OPERATIONS HOURS                                                                                                                                                                            | 17                                                     | 16          | -1     |  |  |  |  |  |
| EXERCISES HOURS                                                                                                                                                                                    | 0                                                      | 0           | 0      |  |  |  |  |  |
| TOTAL OPERATIONAL HOURS                                                                                                                                                                            | 213                                                    | 295         | 82     |  |  |  |  |  |
|                                                                                                                                                                                                    |                                                        |             |        |  |  |  |  |  |
| FLIGHT CREW TRAINING HOURS                                                                                                                                                                         | 38                                                     | 100         | 62     |  |  |  |  |  |
| PILOT TRAINING HOURS                                                                                                                                                                               | 0                                                      | 0           | 0      |  |  |  |  |  |
| OTHER TRAINING HOURS                                                                                                                                                                               | 0                                                      | 0           | 0      |  |  |  |  |  |
| TOTAL TRAINING HOURS                                                                                                                                                                               | 38                                                     | 100         | 62     |  |  |  |  |  |
| TOTAL HOURS                                                                                                                                                                                        | 251                                                    | 395         | 144    |  |  |  |  |  |
| AUSSAR ACTIVATED SEARCH CREW HOURS                                                                                                                                                                 | 12                                                     | 17          | 5      |  |  |  |  |  |
| AUSSAR ACTIVATED OVERTIME PAID HOURS                                                                                                                                                               | 37                                                     | 37          | 0      |  |  |  |  |  |
| <ul> <li>Flight Crew Training (Police and Paramedics) only.</li> <li>Other Training: SOG/Bombs/Hosneg/Search &amp; Rescue<br/>Police operations include all missions (other than Search</li> </ul> | 1<br>6 December - 10 - 10 - 10 - 10 - 10 - 10 - 10 - 1 |             | 7      |  |  |  |  |  |