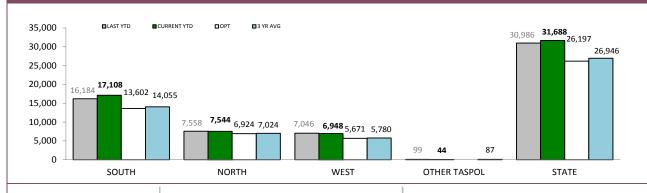

#### TOTAL SPEEDING OFFENCES

(Includes: Police Infringements and Prosecution Briefs Excludes: Speed Camera Infringement Notices)

| DISTRICT     | POLICE INF | INGEMENTS   | PROSECUT | ION BRIEFS  |  |
|--------------|------------|-------------|----------|-------------|--|
| DISTRICT     | LAST YTD   | CURRENT YTD | LAST YTD | CURRENT YTD |  |
| SOUTH        | 15,920     | 16,906      | 264      | 202         |  |
| NORTH        | 7,375      | 7,430       | 183      | 114         |  |
| WEST         | 6,905      | 6,811       | 141      | 137         |  |
| OTHER TASPOL | 96         | 43          | 3        | 1           |  |
| STATE        | 30,392     | 31,233      | 594      | 455         |  |