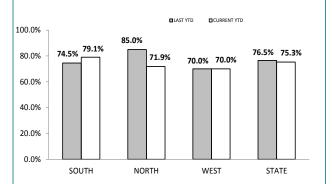

## ANNUAL CLEAR UP %

| DISTRICT | ANNUAL<br>OFFENCES | OFFENCES<br>CLEARED | % CLEARED |  |  |  |
|----------|--------------------|---------------------|-----------|--|--|--|
| SOUTH    | 43                 | 34                  | 79.1%     |  |  |  |
| NORTH    | 32                 | 23                  | 71.9%     |  |  |  |
| WEST     | 10                 | 7                   | 70.0%     |  |  |  |
| STATE    | 85                 | 64                  | 75.3%     |  |  |  |