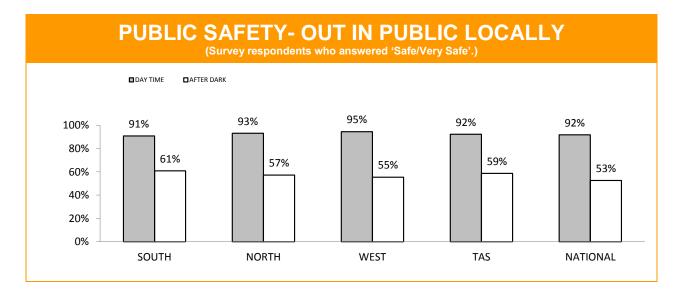

## **Policing - Public Satisfaction**

\*The question "How safe do you feel at home during the daytime" has been removed from the SRC survey.

| STATEMENTS ABOUT POLICE<br>(Survey respondents who agreed/strongly agreed with the statement.) |       |       |      |                      |                     |  |
|------------------------------------------------------------------------------------------------|-------|-------|------|----------------------|---------------------|--|
|                                                                                                | SOUTH | NORTH | WEST | TASMANIAN<br>AVERAGE | NATIONAL<br>AVERAGE |  |
| I THINK POLICE PERFORM THEIR JOB<br>PROFESSIONALLY                                             | 90%   | 93%   | 92%  | 92%                  | 89%                 |  |
| POLICE TREAT PEOPLE FAIRLY AND EQUALLY                                                         | 79%   | 85%   | 84%  | 82%                  | 77%                 |  |
| MOST POLICE ARE HONEST                                                                         | 77%   | 81%   | 82%  | 79%                  | 76%                 |  |
| I DO HAVE CONFIDENCE IN THE POLICE                                                             | 88%   | 90%   | 90%  | 89%                  | 87%                 |  |