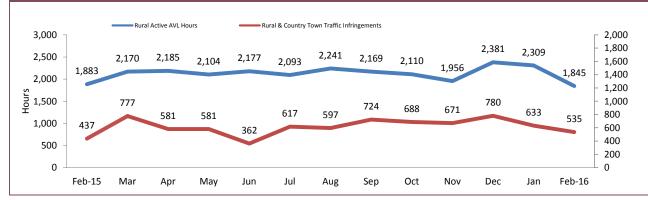

# **Rural Road Policing Strategy**

#### **Northern District**

#### Western District

Rural locations are as defined in the Australian Statistical Geography Standard. Rural infringement data only available since the introduction of PINS. Rural Active AVL Hours only available from July 2014.