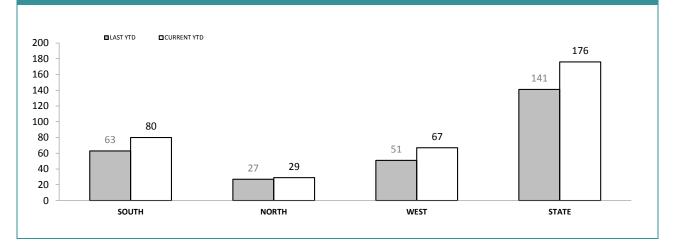

## **DIS : SERIOUS DRUG OFFENDERS CHARGED**

#### **DIS : OTHER DRUG OFFENDERS CHARGED**

Source (all on page): self-reported monthly by districts

|                      | 013 .                    | DRUC         | 9 OFFE      |          | CAIL        | GONI     |             |          |             |
|----------------------|--------------------------|--------------|-------------|----------|-------------|----------|-------------|----------|-------------|
|                      | CATEGORY                 | SOUTH REGION |             | NORTH    |             | WEST     |             | STATE    |             |
|                      | CATEGORI                 | LAST YTD     | CURRENT YTD | LAST YTD | CURRENT YTD | LAST YTD | CURRENT YTD | LAST YTD | CURRENT YTD |
|                      | CANNABIS/derivatives     | 45           | 41          | 69       | 34          | 60       | 38          | 174      | 113         |
|                      | CANNABIS PLANTS          | 6            | 7           | 0        | 2           | 4        | 1           | 10       | 10          |
|                      | AMPHETAMINES/derivatives | 43           | 35          | 52       | 27          | 21       | 38          | 116      | 100         |
| SERIOUS DRUG         | ECSTASY                  | 3            | 9           | 3        | 8           | 1        | 1           | 7        | 18          |
| OFFENDERS<br>CHARGED | NARCOTICS/derivatives    | 2            | 0           | 2        | 2           | 1        | 1           | 5        | 3           |
|                      | OTHER                    | 7            | 0           | 3        | 1           | 0        | 1           | 10       | 2           |
|                      | TOTAL                    | 106          | 92          | 129      | 74          | 87       | 80          | 322      | 246         |
|                      | TOTAL INDICTABLE         | 41           | 27          | 20       | 15          | 8        | 4           | 69       | 46          |
|                      | CANNABIS/derivatives     | 37           | 14          | 12       | 13          | 33       | 40          | 82       | 67          |
|                      | CANNABIS PLANTS          | 10           | 12          | 8        | 0           | 3        | 3           | 21       | 15          |
| OTHER DRUG           | AMPHETAMINES/derivatives | 12           | 28          | 7        | 14          | 15       | 15          | 34       | 57          |
| OFFENDERS<br>CHARGED | ECSTASY                  | 0            | 5           | 0        | 0           | 0        | 7           | 0        | 12          |
|                      | NARCOTICS/derivatives    | 0            | 1           | 0        | 0           | 0        | 2           | 0        | 3           |
|                      | OTHER                    | 4            | 20          | 0        | 2           | 0        | 0           | 4        | 22          |
|                      | TOTAL                    | 63           | 80          | 27       | 29          | 51       | 67          | 141      | 176         |