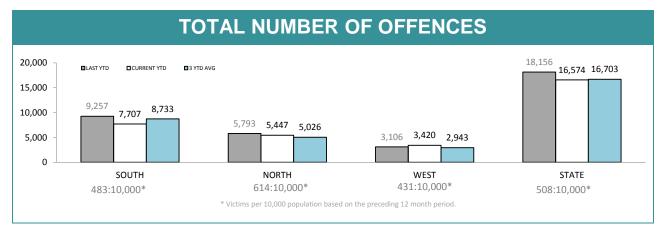

## Crime

| DIVISIONS   |          |          |      |        |                                                |  |
|-------------|----------|----------|------|--------|------------------------------------------------|--|
| DIVISION    | LAST YTD | THIS YTD | Cha  | inge   | Annual<br>offences per<br>10,000<br>population |  |
| HOBART      | 2,713    | 2,123    | -590 | -21.7% | 657:10,000                                     |  |
| GLENORCHY   | 2,243    | 1,825    | -418 | -18.6% | 660:10,000                                     |  |
| KINGSTON    | 921      | 619      | -302 | -32.8% | 200:10,000                                     |  |
| SOUTH-EAST  | 2,076    | 1,952    | -124 | -6.0%  | 410:10,000                                     |  |
| BRIDGEWATER | 1,304    | 1,188    | -116 | -8.9%  | 574:10,000                                     |  |
| LAUNCESTON  | 4,453    | 4,256    | -197 | -4.4%  | 1036:10,000                                    |  |
| NORTH-EAST  | 498      | 505      | 7    | 1.4%   | 362:10,000                                     |  |
| DELORAINE   | 842      | 686      | -156 | -18.5% | 200:10,000                                     |  |
| BURNIE      | 1,077    | 1,281    | 204  | 18.9%  | 400:10,000                                     |  |
| DEVONPORT   | 1,877    | 2,023    | 146  | 7.8%   | 671:10,000                                     |  |
| QUEENSTOWN  | 152      | 116      | -36  | -23.7% | 28:10,000                                      |  |

ANNUAL CLEAR UP %

| DISTRICT | DISTRICT ANNUAL OFFENCES |        | % CLEARED |  |  |  |
|----------|--------------------------|--------|-----------|--|--|--|
| SOUTH    | 12,407                   | 5,611  | 45.2%     |  |  |  |
| NORTH    | 8,826                    | 3,939  | 44.6%     |  |  |  |
| WEST     | 4,909                    | 2,446  | 49.8%     |  |  |  |
| STATE    | 26,142                   | 11,996 | 45.9%     |  |  |  |