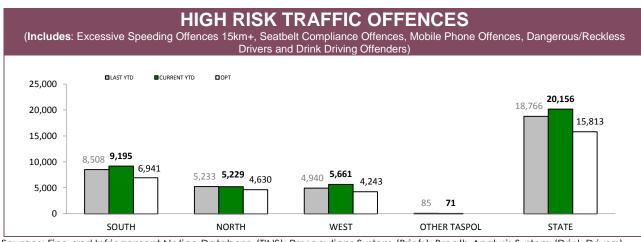

#### DANGEROUS AND RECKLESS DRIVERS CHARGED

Source: prosecutions database

Source: Fine and Infringement Notice Database (unlicensed driving offence notices), Prosecutions System (restricted, suspended, disqualified & unlicensed charges)