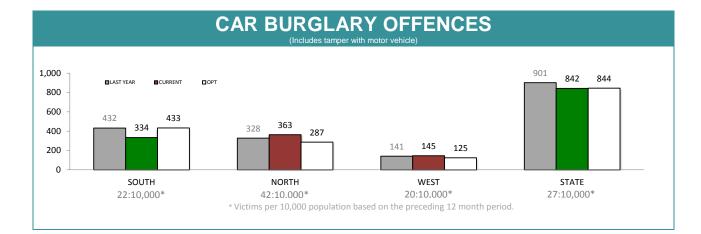

| Source (all on page): Offence Reporting System |
|------------------------------------------------|
|------------------------------------------------|

ANNUAL CLEAR UP %

| DISTRICT | ANNUAL<br>OFFENCES | OFFENCES<br>CLEARED | % CLEARED |
|----------|--------------------|---------------------|-----------|
| SOUTH    | 578                | 142                 | 24.6%     |
| NORTH    | 608                | 150                 | 24.7%     |
| WEST     | 229                | 65                  | 28.4%     |
| STATE    | 1,415              | 357                 | 25.2%     |