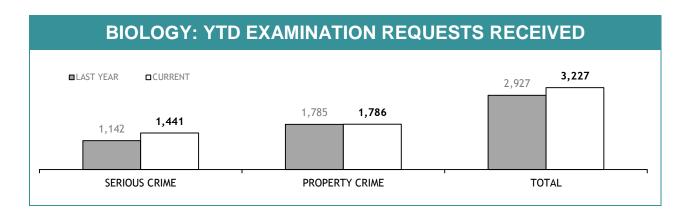

#### NORTHERN DISTRICT TOTAL PERSON OFFENCES: VICTIM CATEGORIES

Source (all on page): Offence Reporting System

Public safety

| RDS INCIDENTS RECORDED |                                         |          |        |          |                                                                    |        |
|------------------------|-----------------------------------------|----------|--------|----------|--------------------------------------------------------------------|--------|
| DISTRICT               | TOTAL RADIO DISPATCH INCIDENTS RECORDED |          |        |          | OPERATIONAL RADIO DISPATCH INCIDENTS<br>(Excludes cancelled tasks) |        |
| DISTRICT               | LAST YTD                                | THIS YTD | CHANGE | LAST YTD | THIS YTD                                                           | CHANGE |
| SOUTH                  | 40,114                                  | 41,006   | 892    | 33,190   | 33,438                                                             | 248    |
| NORTH                  | 19,947                                  | 20,748   | 801    | 16,454   | 17,206                                                             | 752    |
| WEST                   | 13,990                                  | 14,882   | 892    | 11,631   | 12,338                                                             | 707    |
| STATE                  | 74,051                                  | 76,636   | 2,585  | 61,275   | 62,982                                                             | 1,707  |