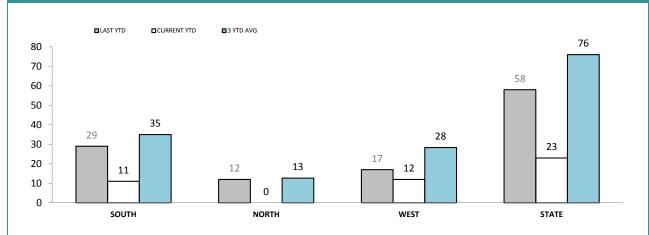

#### **ROBBERY OFFENCES** LAST YTD CURRENT YTD 3 YTD AVG 80 70 60 50 40 30 20 10 0 71 55 54 45 34 23 22 20 16 10 6 4 SOUTH NORTH WEST STATE 2:10,000\* 2:10,000\* 1:10,000\* 2:10,000\* \* Victims per 10,000 population based on the preceding 12 month period.

| DIVISIONS   |          |          |     |        |                                                |  |
|-------------|----------|----------|-----|--------|------------------------------------------------|--|
| DIVISION    | LAST YTD | THIS YTD | Cha | nge    | Annual<br>offences per<br>10,000<br>population |  |
| HOBART      | 15       | 7        | -8  | -53.3% | 2:10,000                                       |  |
| GLENORCHY   | 8        | 5        | -3  | -37.5% | 2:10,000                                       |  |
| KINGSTON    | 3        | 3        | 0   | 0.0%   | 1:10,000                                       |  |
| SOUTH-EAST  | 5        | 6        | 1   | 20.0%  | 2:10,000                                       |  |
| BRIDGEWATER | 3        | 2        | -1  | -33.3% | 2:10,000                                       |  |
| LAUNCESTON  | 14       | 19       | 5   | 35.7%  | 4:10,000                                       |  |
| NORTH-EAST  | 0        | 2        | 2   | -      | 1:10,000                                       |  |
| DELORAINE   | 2        | 1        | -1  | -50.0% | 0:10,000                                       |  |
| BURNIE      | 2        | 3        | 1   | 50.0%  | 1:10,000                                       |  |
| DEVONPORT   | 2        | 7        | 5   | 250.0% | 2:10,000                                       |  |
| QUEENSTOWN  | 0        | 0        | 0   | -      | 0:10,000                                       |  |

Source (all on page): Offence Reporting System

## ANNUAL CLEAR UP %

| DISTRICT | ANNUAL<br>OFFENCES | OFFENCES<br>CLEARED | % CLEARED |  |  |  |
|----------|--------------------|---------------------|-----------|--|--|--|
| SOUTH    | 43                 | 34                  | 79.1%     |  |  |  |
| NORTH    | 32                 | 23                  | 71.9%     |  |  |  |
| WEST     | 10                 | 7                   | 70.0%     |  |  |  |
| STATE    | 85                 | 64                  | 75.3%     |  |  |  |