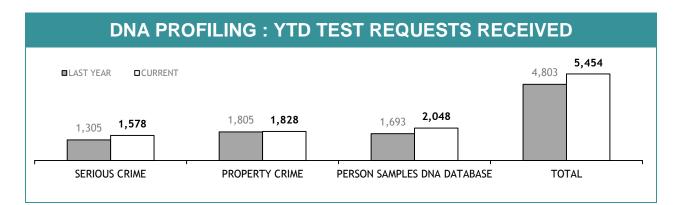

| CURRENT REQUESTS<br>(RECEIVED WITHIN THE LAST TWO<br>MONTHS) | OLDER REQUESTS<br>(RECEIVED MORE THAN TWO MONTHS AGO) | AVERAGE DAYS ON HAND<br>(OLDER REQUESTS) |  |  |
| SERIOUS CRIME                     | 166                                                          | 85                                                    | 188                                      |  |  |
| PROPERTY CRIME                    | 5                                                            | 0                                                     | 0                                        |  |  |
| TOTAL                             | 171                                                          | 85                                                    | -                                        |  |  |

FSST







| TEST REQUESTS NOT COMPLETE         |                                                              |                                                       |                                          |  |  |
|------------------------------------|--------------------------------------------------------------|-------------------------------------------------------|------------------------------------------|--|--|
|                                    | CURRENT REQUESTS<br>(RECEIVED WITHIN THE LAST TWO<br>MONTHS) | OLDER REQUESTS<br>(RECEIVED MORE THAN TWO MONTHS AGO) | AVERAGE DAYS ON HAND<br>(OLDER REQUESTS) |  |  |
| SERIOUS CRIME                      | 97                                                           | 7                                                     | 75