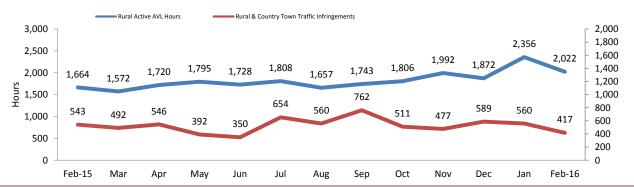

# **Rural Road Policing Strategy**

#### Western District

Rural locations are as defined in the Australian Statistical Geography Standard. Rural infringement data only available since the introduction of PINS. Rural Active AVL Hours only available from July 2014.