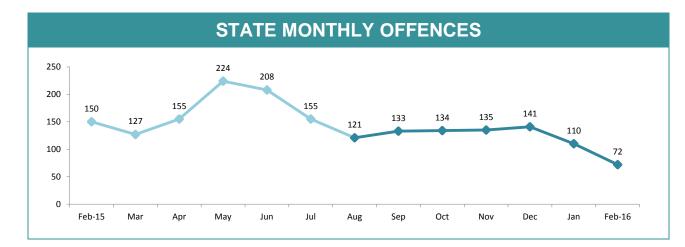

#### STATE MONTHLY OFFENCES

| DIVISIONS   |          |          |     |        |                                                |  |
|-------------|----------|----------|-----|--------|------------------------------------------------|--|
| DIVISION    | LAST YTD | THIS YTD | Cha | inge   | Annual<br>offences per<br>10,000<br>population |  |
| HOBART      | 63       | 33       | -30 | -47.6% | 10:10,000                                      |  |
| GLENORCHY   | 50       | 32       | -18 | -36.0% | 12:10,000                                      |  |
| KINGSTON    | 25       | 22       | -3  | -12.0% | 5:10,000                                       |  |
| SOUTH-EAST  | 46       | 60       | 14  | 30.4%  | 11:10,000                                      |  |
| BRIDGEWATER | 40       | 31       | -9  | -22.5% | 14:10,000                                      |  |
| LAUNCESTON  | 62       | 76       | 14  | 22.6%  | 16:10,000                                      |  |
| NORTH-EAST  | 10       | 12       | 2   | 20.0%  | 8:10,000                                       |  |
| DELORAINE   | 13       | 6        | -7  | -53.8% | 1:10,000                                       |  |
| BURNIE      | 11       | 17       | 6   | 54.5%  | 5:10,000                                       |  |
| DEVONPORT   | 27       | 36       | 9   | 33.3%  | 10:10,000                                      |  |
| QUEENSTOWN  | 6        | 1        | -5  | -83.3% | 0:10,000                                       |  |