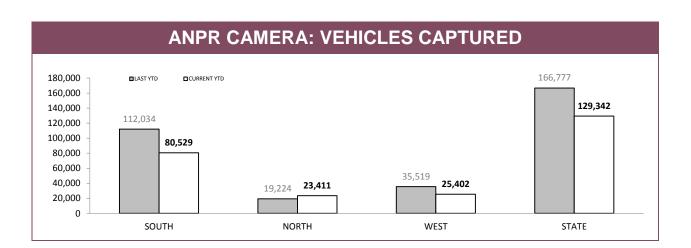

#### AUTOMATIC NUMBER PLATE RECOGNITION (ANPR) CAMERA: ROADSIDE HOURS

#### ANPR USAGE: % OF OFFENCES WHERE ANPR DETECTIONS USED

|       | DISQUALIFIED DRIVERS |             | UNLICENSE | UNLICENSED PERSONS |          | UNREGISTERED VEHICLES |  |
|-------|----------------------|-------------|-----------|--------------------|----------|-----------------------|--|
|       | LAST YTD             | CURRENT YTD | LAST YTD  | CURRENT YTD        | LAST YTD | CURRENT YTD           |  |
| SOUTH | 6.1%                 | 4.8%        | 3.5%      | 2.3%               | 19.5%    | 12.7%                 |  |
| NORTH | 1.1%                 | 2.9%        | 1.2%      | 2.0%               | 6.0%     | 6.6%                  |  |
| WEST  | 2.9%                 | 3.0%        | 5.2%      | 3.6%               | 11.6%    | 9.2%                  |  |
| STATE | 3.8%                 | 3.8%        | 3.3%      | 2.6%               | 13.8%    | 10.2%                 |  |