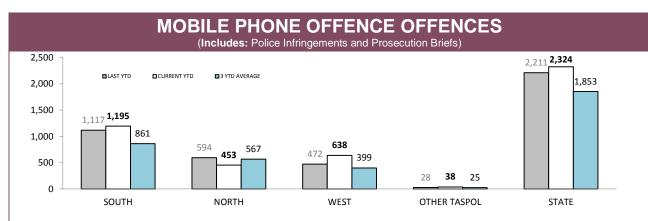

#### TOTAL SPEEDING OFFENCES

(Includes: Police Infringements and Prosecution Briefs Excludes: Speed Camera Infringement Notices)

| DISTRICT     | POLICE INF | INGEMENTS   | PROSECUT | ION BRIEFS  |  |
|--------------|------------|-------------|----------|-------------|--|
| DISTRICT     | LAST YTD   | CURRENT YTD | LAST YTD | CURRENT YTD |  |
| SOUTH        | 15,920     | 16,906      | 264      | 202         |  |
| NORTH        | 7,375      | 7,430       | 183      | 114         |  |
| WEST         | 6,905      | 6,811       | 141      | 137         |  |
| OTHER TASPOL | 96         | 43          | 3        | 1           |  |
| STATE        | 30,392     | 31,233      | 594      | 455         |  |

#### EXCESSIVE SPEED OFFENCES – 30km/h +

(Includes: Police Infringements and Prosecution Briefs for speeding 30 km/h over the speed limit Excludes: Speed Camera Infringement Notices )

Source (all on page): Fine and Infringement Notice Database and Prosecution System