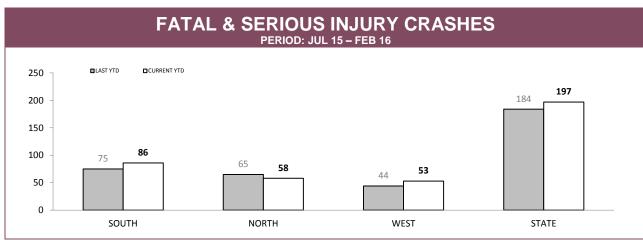

Source (all on page): RPOS Activity Report

Source: Crash Data Manager

Source: Crash Data Manager

|             |          | TOTAL CRASHES* |        | FATAL & SERIOUS INJURY CRASHE |             |       |
|-------------|----------|----------------|--------|-------------------------------|-------------|-------|
|             | LAST YTD | CURRENT YTD    | CHANGE | LAST YTD                      | CURRENT YTD | CHANG |
| HOBART      | 794      | 816            | 22     | 8                             | 13          | 5     |
| GLENORCHY   | 455      | 441            | -14    | 4                             | 6           | 2     |
| KINGSTON    | 280      | 282            | 2      | 12                            | 18          | 6     |
| SOUTH-EAST  | 536      | 575            | 39     | 23                            | 29          | 6     |
| BRIDGEWATER | 237      | 236            | -1     | 28                            | 20          | -8    |
| LAUNCESTON  | 681      | 702            | 21     | 20                            | 25          | 5     |
| NORTH-EAST  | 154      | 147            | -7     | 25                            | 19          | -6    |
| DELORAINE   | 203      | 236            | 33     | 20                            | 14          | -6    |
| BURNIE      | 293      | 302            | 9      | 11                            | 30          | 19    |
| DEVONPORT   | 426      | 411            | -15    | 26                            | 16          | -10   |
| QUEENSTOWN  | 49       | 55             | 6      | 7                             | 7           | 0     |
| STATE       | 4,108    | 4,203          | 95     | 184                           | 197         | 13    |

Sources: Crash Data Manager (Serious/Fatal crashes); Traffic Crash Reporting System (Total Crashes)

\*Note: Total crash figures run one month behind other year to date figures to account for crash report processing time