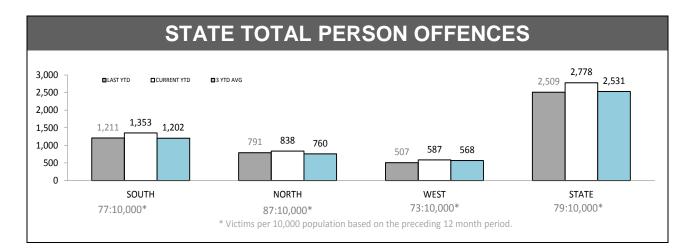

#### NORTHERN DISTRICT TOTAL PERSON OFFENCES: VICTIM CATEGORIES

Source (all on page): Offence Reporting System

Public safety

| RDS INCIDENTS RECORDED |                                         |          |        |          |                                                                    |        |
|------------------------|-----------------------------------------|----------|--------|----------|--------------------------------------------------------------------|--------|
| DISTRICT               | TOTAL RADIO DISPATCH INCIDENTS RECORDED |          |        |          | OPERATIONAL RADIO DISPATCH INCIDENTS<br>(Excludes cancelled tasks) |        |
| DISTRICT               | LAST YTD                                | THIS YTD | CHANGE | LAST YTD | THIS YTD                                                           | CHANGE |
| SOUTH                  | 40,114                                  | 41,006   | 892    | 33,190   | 33,438                                                             | 248    |
| NORTH                  | 19,947                                  | 20,748   | 801    | 16,454   | 17,206                                                             | 752    |
| WEST                   | 13,990                                  | 14,882   | 892    | 11,631   | 12,338                                                             | 707    |
| STATE                  | 74,051                                  | 76,636   | 2,585  | 61,275   | 62,982                                                             | 1,707  |