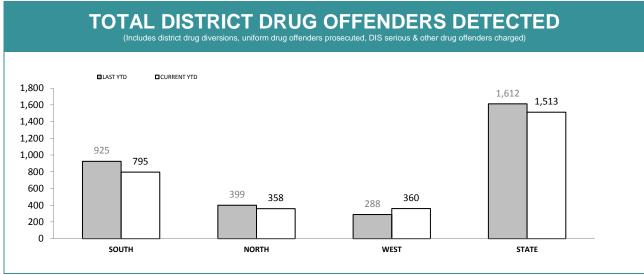

## **DIS : SERIOUS DRUG OFFENDERS CHARGED**

#### **DIS : OTHER DRUG OFFENDERS CHARGED**

Source (all on page): self-reported monthly by districts

|                      | 013 .                    | DRUC         | 9 OFFE      |          | CAIL        | GONI     |             |          |             |
|----------------------|--------------------------|--------------|-------------|----------|-------------|----------|-------------|----------|-------------|
|                      | CATEGORY                 | SOUTH REGION |             | NORTH    |             | WEST     |             | STATE    |             |
|                      | CATEGORI                 | LAST YTD     | CURRENT YTD | LAST YTD | CURRENT YTD | LAST YTD | CURRENT YTD | LAST YTD | CURRENT YTD |
|                      | CANNABIS/derivatives     | 45           | 41          | 69       | 34          | 60       | 38          | 174      | 113         |
|                      | CANNABIS PLANTS          | 6            | 7           | 0        | 2           | 4        | 1           | 10       | 10          |
|                      | AMPHETAMINES/derivatives | 43           | 35          | 52       | 27          | 21       | 38          | 116      | 100         |
| SERIOUS DRUG         | ECSTASY                  | 3            | 9           | 3        | 8           | 1        | 1           | 7        | 18          |
| OFFENDERS<br>CHARGED | NARCOTICS/derivatives    | 2            | 0           | 2        | 2           | 1        | 1           | 5        | 3           |
|                      | OTHER                    | 7            | 0           | 3        | 1           | 0        | 1           | 10       | 2           |
|                      | TOTAL                    | 106          | 92          | 129      | 74          | 87       | 80          | 322      | 246         |
|                      | TOTAL INDICTABLE         | 41           | 27          | 20       | 15          | 8        | 4           | 69       | 46          |
|                      | CANNABIS/derivatives     | 37           | 14          | 12       | 13          | 33       | 40          | 82       | 67          |
|                      | CANNABIS PLANTS          | 10           | 12          | 8        | 0           | 3        | 3           | 21       | 15          |
| OTHER DRUG           | AMPHETAMINES/derivatives | 12           | 28          | 7        | 14          | 15       | 15          | 34       | 57          |
| OFFENDERS<br>CHARGED | ECSTASY                  | 0            | 5           | 0        | 0           | 0        | 7           | 0        | 12          |
|                      | NARCOTICS/derivatives    | 0            | 1           | 0        | 0           | 0        | 2           | 0        | 3           |
|                      | OTHER                    | 4            | 20          | 0        | 2           | 0        | 0           | 4        | 22          |
|                      | TOTAL                    | 63           | 80          | 27       | 29          | 51       | 67          | 141      | 176         |