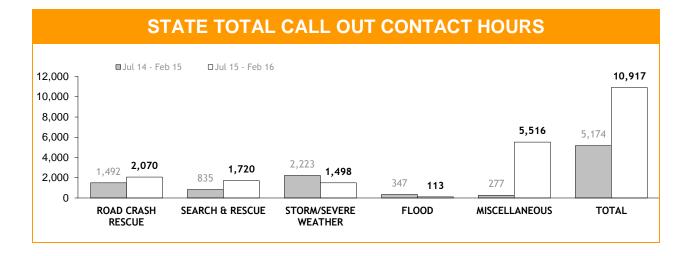

# **Rescue Services**

| HELICOPTER SERVICES                                                                                                                                                                                |                                                        |             |        |  |  |  |  |  |
|----------------------------------------------------------------------------------------------------------------------------------------------------------------------------------------------------|--------------------------------------------------------|-------------|--------|--|--|--|--|--|
| CATEGORY                                                                                                                                                                                           | LAST YTD                                               | CURRENT YTD | CHANGE |  |  |  |  |  |
| SEARCH & RESCUE HOURS                                                                                                                                                                              | 135                                                    | 209         | 74     |  |  |  |  |  |
| TAS AMBULANCE HOURS                                                                                                                                                                                | 61                                                     | 70          | 9      |  |  |  |  |  |
| POLICE OPERATIONS HOURS                                                                                                                                                                            | 17                                                     | 16          | -1     |  |  |  |  |  |
| EXERCISES HOURS                                                                                                                                                                                    | 0                                                      | 0           | 0      |  |  |  |  |  |
| TOTAL OPERATIONAL HOURS                                                                                                                                                                            | 213                                                    | 295         | 82     |  |  |  |  |  |
|                                                                                                                                                                                                    |                                                        |             |        |  |  |  |  |  |
| FLIGHT CREW TRAINING HOURS                                                                                                                                                                         | 38                                                     | 100         | 62     |  |  |  |  |  |
| PILOT TRAINING HOURS                                                                                                                                                                               | 0                                                      | 0           | 0      |  |  |  |  |  |
| OTHER TRAINING HOURS                                                                                                                                                                               | 0                                                      | 0           | 0      |  |  |  |  |  |
| TOTAL TRAINING HOURS                                                                                                                                                                               | 38                                                     | 100         | 62     |  |  |  |  |  |
| TOTAL HOURS                                                                                                                                                                                        | 251                                                    | 395         | 144    |  |  |  |  |  |
| AUSSAR ACTIVATED SEARCH CREW HOURS                                                                                                                                                                 | 12                                                     | 17          | 5      |  |  |  |  |  |
| AUSSAR ACTIVATED OVERTIME PAID HOURS                                                                                                                                                               | 37                                                     | 37          | 0      |  |  |  |  |  |
| <ul> <li>Flight Crew Training (Police and Paramedics) only.</li> <li>Other Training: SOG/Bombs/Hosneg/Search &amp; Rescue<br/>Police operations include all missions (other than Search</li> </ul> | 1<br>6 December - 10 - 10 - 10 - 10 - 10 - 10 - 10 - 1 |             | 7      |  |  |  |  |  |