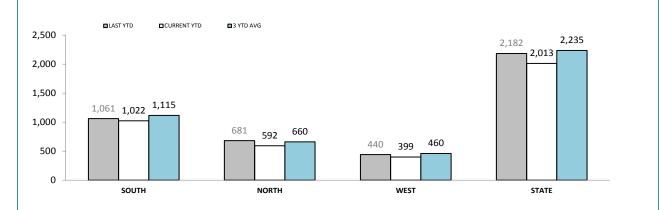

## **TOTAL PROPERTY OFFENCES**

#### STATE MONTHLY OFFENCES

|             | DIVISIONS |       |      |        |                                                |  |  |
|-------------|-----------|-------|------|--------|------------------------------------------------|--|--|
| DIVISION    | 647       | 679   | Cha  | inge   | Annual<br>offences per<br>10,000<br>population |  |  |
| HOBART      | 2,180     | 1,602 | -578 | -26.5% | 131:10,000                                     |  |  |
| GLENORCHY   | 1,872     | 1,458 | -414 | -22.1% | 99:10,000                                      |  |  |
| KINGSTON    | 779       | 494   | -285 | -36.6% | 29:10,000                                      |  |  |
| SOUTH-EAST  | 1,807     | 1,575 | -232 | -12.8% | 56:10,000                                      |  |  |
| BRIDGEWATER | 1,080     | 940   | -140 | -13.0% | 88:10,000                                      |  |  |
| LAUNCESTON  | 3,710     | 3,470 | -240 | -6.5%  | 147:10,000                                     |  |  |
| NORTH-EAST  | 415       | 377   | -38  | -9.2%  | 70:10,000                                      |  |  |
| DELORAINE   | 676       | 586   | -90  | -13.3% | 21:10,000                                      |  |  |
| BURNIE      | 884       | 982   | 98   | 11.1%  | 69:10,000                                      |  |  |
| DEVONPORT   | 1,528     | 1,566 | 38   | 2.5%   | 107:10,000                                     |  |  |
| QUEENSTOWN  | 105       | 72    | -33  | -31.4% | 8:10,000                                       |  |  |

ANNUAL CLEAR UP %

| DISTRICT | ANNUAL<br>OFFENCES | OFFENCES<br>CLEARED | % CLEARED |
|----------|--------------------|---------------------|-----------|
| SOUTH    | 9,994              | 3,427               | 34.3%     |
| NORTH    | 7,307              | 2,559               | 35.0%     |
| WEST     | 3,813              | 1,541               | 40.4%     |
| STATE    | 21,114             | 7,527               | 35.6%     |