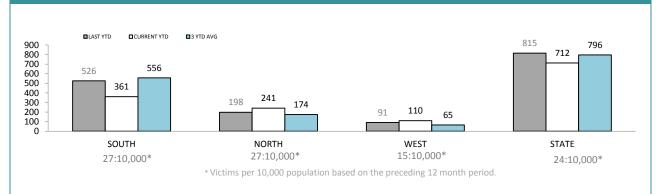

#### **ROBBERY OFFENCES** LAST YTD CURRENT YTD 3 YTD AVG 80 70 60 50 40 30 20 10 0 71 55 54 45 34 23 22 20 16 10 6 4 SOUTH NORTH WEST STATE 2:10,000\* 2:10,000\* 1:10,000\* 2:10,000\* \* Victims per 10,000 population based on the preceding 12 month period.