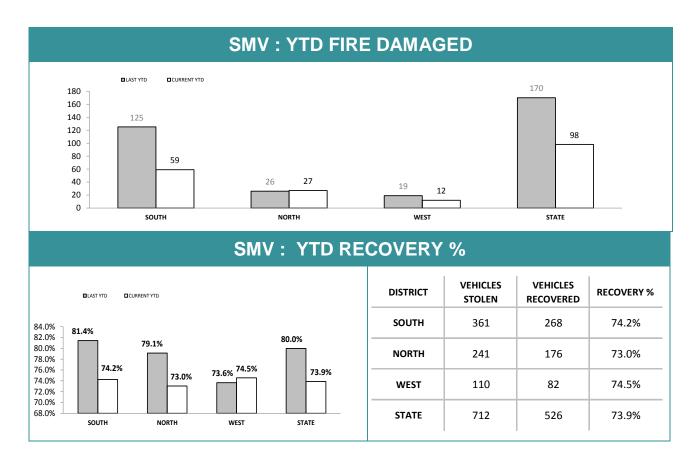

## **STOLEN MOTOR VEHICLES**

#### **SMV : STATE MONTHLY** 180 155 150 160 140 119 110 107 108 120 95 91 91 86 100 82 81 80 62 60 40 20 0 Jul Feb-16 Feb-15 Mar Apr May Jun Aug Sep Oct Nov Dec Jan

| DIVISIONS   |          |          |     |        |                                                |  |
|-------------|----------|----------|-----|--------|------------------------------------------------|--|
| DIVISION    | LAST YTD | THIS YTD | Cha | nge    | Annual<br>offences per<br>10,000<br>population |  |
| HOBART      | 125      | 84       | -41 | -32.8% | 36:10,000                                      |  |
| GLENORCHY   | 147      | 109      | -38 | -25.9% | 46:10,000                                      |  |
| KINGSTON    | 34       | 22       | -12 | -35.3% | 7:10,000                                       |  |
| SOUTH-EAST  | 142      | 95       | -47 | -33.1% | 22:10,000                                      |  |
| BRIDGEWATER | 78       | 51       | -27 | -34.6% | 27:10,000                                      |  |
| LAUNCESTON  | 162      | 197      | 35  | 21.6%  | 48:10,000                                      |  |
| NORTH-EAST  | 11       | 17       | 6   | 54.5%  | 15:10,000                                      |  |
| DELORAINE   | 25       | 27       | 2   | 8.0%   | 6:10,000                                       |  |
| BURNIE      | 23       | 39       | 16  | 69.6%  | 13:10,000                                      |  |
| DEVONPORT   | 67       | 68       | 1   | 1.5%   | 24:10,000                                      |  |
| QUEENSTOWN  | 1        | 3        | 2   | 200.0% | 1:10,000                                       |  |

#### **ANNUAL CLEAR UP %**

| <br>DISTRICT | ANNUAL<br>OFFENCES | OFFENCES<br>CLEARED | % CLEARED      |
|--------------|--------------------|---------------------|----------------|
| SOUTH        | 691                | 253                 | 36.6%          |
| NORTH        | 388                | 185                 | 47.7%          |
| <br>WEST     | 167                | 85                  | 50.9%          |
| <br>STATE    | 1,246              | 523                 | 42.0%          |
| <br>NORTH    | 388<br>167         | 185<br>85           | 47.7%<br>50.9% |

|   | SMV : YTD RECOVERIES |           |             |          |                |                                |             |  |  |
|---|----------------------|-----------|-------------|----------|----------------|--------------------------------|-------------|--|--|
|   | ICTRICT              | RECOVERED | IN DISTRICT |          | UT OF DISTRICT | TOTAL REMAINING<br>UNRECOVERED |             |  |  |
|   | ISTRICT              | LAST YTD  | CURRENT YTD | LAST YTD | CURRENT YTD    | TOTAL<br>RECORDED*             | CURRENT YTD |  |  |
| s | SOUTH                | 417       | 265         | 9        | 3              | 1,655                          | 93          |  |  |
| Ν | NORTH                | 138       | 168         | 15       | 8              | 432                            | 65          |  |  |
| , | WEST                 | 62        | 74          | 5        | 8              | 262                            | 28          |  |  |
|   | STATE                | 617       | 507         | 29       | 19             | 2,349                          | 186         |  |  |