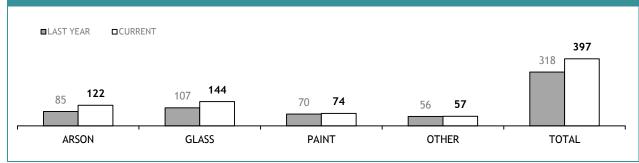

## **TRAFFIC-RELATED INFORMATION REPORTS**

Source (all on page): Information Data Management System