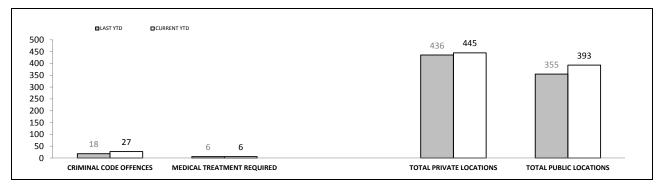

| 12          | 10  | 500.0% |

|   | LOCATIONS        |          |             |     |        |  |  |
|---|------------------|----------|-------------|-----|--------|--|--|
| - | OFFENCE          | LAST YTD | CURRENT YTD | СНА | NGE    |  |  |
|   | DWELLING/HOUSE   | 959      | 1,062       | 103 | 10.7%  |  |  |
|   | LICENSED PREMISE | 110      | 123         | 13  | 11.8%  |  |  |
|   | SCHOOL           | 48       | 40          | -8  | -16.7% |  |  |
|   | PARK             | 21       | 16          | -5  | -23.8% |  |  |
|   | CAR PARK         | 68       | 79          | 11  | 16.2%  |  |  |
|   | SPORTS GROUND    | 9        | 3           | -6  | -66.7% |  |  |



Source: Offence Reporting System



Source: FIND



#### NORTHERN DISTRICT TOTAL PERSON OFFENCES: VICTIM CATEGORIES





Source (all on page): Offence Reporting System

Public safety



| RDS INCIDENTS RECORDED |                                         |          |        |          |                                                                    |        |
|------------------------|-----------------------------------------|----------|--------|----------|--------------------------------------------------------------------|--------|
| DISTRICT               | TOTAL RADIO DISPATCH INCIDENTS RECORDED |          |        |          | OPERATIONAL RADIO DISPATCH INCIDENTS<br>(Excludes cancelled tasks) |        |
| DISTRICT               | LAST YTD                                | THIS YTD | CHANGE | LAST YTD | THIS YTD                                                           | CHANGE |
| SOUTH