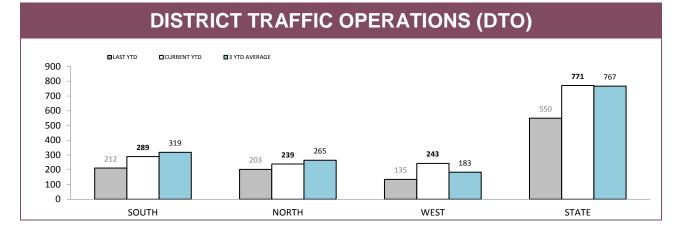

Source: RPOS Activity Report

|          | DTO : LOCATIONS |          |       |            |            |       |            |             |       |  |  |  |  |
|----------|-----------------|----------|-------|------------|------------|-------|------------|-------------|-------|--|--|--|--|
| DICTOLOT | HIGHWAYS        |          |       |            | MAIN ROADS |       | SE         | CONDARY ROA | DS    |  |  |  |  |
| DISTRICT | OPERATIONS      | VEHICLES | HOURS | OPERATIONS | VEHICLES   | HOURS | OPERATIONS | VEHICLES    | HOURS |  |  |  |  |
| SOUTH    | 113             | 20,049   | 176   | 123        | 16,057     | 178   | 53         | 9,758       | 84    |  |  |  |  |
| NORTH    | 38              | 5,627    | 53    | 158        | 25,247     | 186   | 43         | 7,209       | 60    |  |  |  |  |
| WEST     | 52              | 6,225    | 60    | 147        | 18,863     | 161   | 44         | 3,160       | 47    |  |  |  |  |
| STATE    | 203             | 31,901   | 289   | 428        | 60,167     | 525   | 140        | 20,127      | 191   |  |  |  |  |