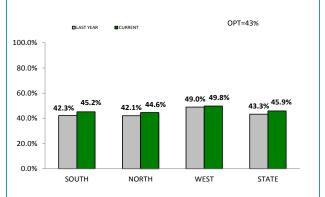

## **Policing - Public Satisfaction**

\*The question "How safe do you feel at home during the daytime" has been removed from the SRC survey.

| STATEMENTS ABOUT POLICE<br>(Survey respondents who agreed/strongly agreed with the statement.) |       |       |      |                      |                     |  |
|------------------------------------------------------------------------------------------------|-------|-------|------|----------------------|---------------------|--|
|                                                                                                | SOUTH | NORTH | WEST | TASMANIAN<br>AVERAGE | NATIONAL<br>AVERAGE |  |
| I THINK POLICE PERFORM THEIR JOB<br>PROFESSIONALLY                                             | 90%   | 93%   | 92%  | 92%                  | 89%                 |  |
| POLICE TREAT PEOPLE FAIRLY AND EQUALLY                                                         | 79%   | 85%   | 84%  | 82%                  | 77%                 |  |
| MOST POLICE ARE HONEST                                                                         | 77%   | 81%   | 82%  | 79%                  | 76%                 |  |
| I DO HAVE CONFIDENCE IN THE POLICE                                                             | 88%   | 90%   | 90%  | 89%                  | 87%                 |  |

\* Examples of public order problems given were: vandalism, gangs, drunken & disorderly behaviour.

Source: supplied quarterly by Social Research Centre. Period: 12 months between January 2015 and December 2015.

No respondents were associated with Police.

Error margins on National, State and District figures are 0.5%, 2% and 4%, respectively.