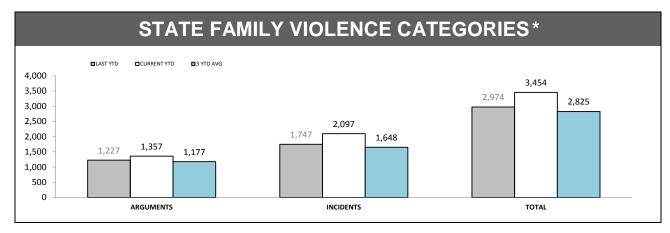

| 23       | 33          | 37          |
| DELORAINE   | 27        |                | 28       | 37          | 39          |
| BURNIE      | 13        |                | 15       | 20          | 24          |
| DEVONDORT   |           |                | Urban 14 | 25          | 27          |
| DEVONPORT   | 14        | 14             | Rural 27 | 25          | 27          |
| QUEENSTOWN  | 21        |                | 21       | 35          | 30          |

Source (all on page): Command And Control System



\*Changed March 2013 to include: RPOS (excluding traffic camera & crash investigation), plus Crime Response and Marine Cars.



\* Measures time when call sign status is not logged as 'Off duty', 'At Station' or 'Available'.

Source (all on page): Command And Control System





\*Since October 2012, incidents with multiple offenders now appear on a single report. YTD comparisons may not be strictly valid



\*\* Due to changed reporting procedures, this data may not fully capture action taken at the scene of incidents These indicators are under review.

Source (all on page): Family Violence Management System

## FAMILY VIOLENCE REPEAT LOCATIONS (revisit in a 12 month period) (excludes other and argument categories)

Under Review

# FAMILY VIOLENCE REPEAT VICTIMS (Excludes other and argument categories)

Under Review

## FAMILY VIOLENCE REPEAT OFFENDERS (Excludes other and argument categories)

Under Review

| JUVENILES & WEAPONS<br>(Excludes other and argument categories) |          |           |          |           |  |  |
|---------------------------------