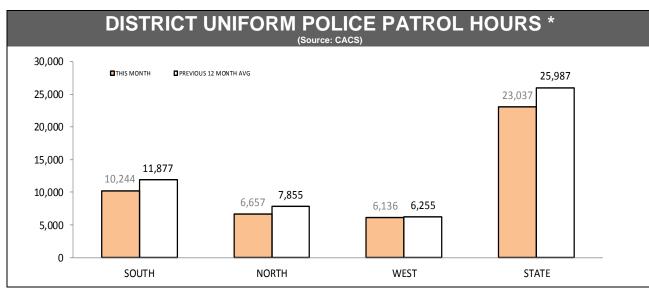

-EAST  | 16        |                | 18       | 29          | 29          |
| BRIDGEWATER | 16        |                | 16       | 28          | 28          |
| LAUNCESTON  | 17        |                | 17       | 36          | 38          |
| NORTH-EAST  | 22        |                | 23       | 33          | 37          |
| DELORAINE   | 27        |                | 28       | 37          | 39          |
| BURNIE      | 13        |                | 15       | 20          | 24          |
| DEVONDORT   |           |                | Urban 14 | 25          | 27          |
| DEVONPORT   | 14        | 14             | Rural 27 | 25          | 27          |
| QUEENSTOWN  | 21        |                | 21       | 35          | 30          |

Source (all on page): Command And Control System



\*Changed March 2013 to include: RPOS (excluding traffic camera & crash investigation), plus Crime Response and Marine Cars.



\* Measures time when call sign status is not logged as 'Off duty', 'At Station' or 'Available'.

Source (all on page): Command And Control System





\*Since October 2012, incidents with multiple offenders now appear on a single report. YTD comparisons may not be strictly valid



\*\* Due to changed reporting procedures, this data may not fully capture action taken at the scene of incidents These indicators are under review.

Source (all on page): Family Violence Management System

## FAMILY VIOLENCE REPEAT LOCATIONS (revisit in a 12 month period) (excludes other and argument categories)

Under Review

# FAMILY VIOLENCE REPEAT VICTIMS (Excludes other and argu