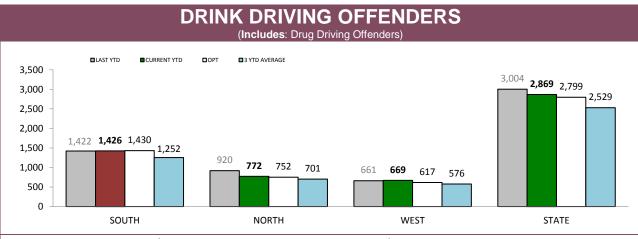

Source (all on page): self-reported monthly by districts

Corporate Performance Report February 2016

|         |       | DRINK DRIVING OFFENDERS               |             |                  | IG DRIVING OFFEI | NDERS     |  |
|---------|-------|---------------------------------------|-------------|------------------|------------------|-----------|--|
|         |       | LAST YTD                              | CURRENT YTD | LAST Y           | тр си            | RRENT YTD |  |
| SOUTH   |       | 1,074                                 | 881         | 328              |                  | 525       |  |
| NORTH   |       | 417                                   | 375         | 466              |                  | 379       |  |
| WEST    |       | 307                                   | 267         | 332              |                  | 388       |  |
| STATE   |       | 1,799                                 | 1,524       | 1126             | ;                | 1,293     |  |
|         | вотн  | BOTH DRINK AND DRUG DRIVING OFFENDERS |             |                  | BREATH/BLOOD     | ANALYSIS  |  |
|         |       | LAST YTD                              | CURRENT     | LAST Y           | TD (             | CURRENT   |  |
| SOUTH   |       | 7                                     | 2           | 13               |                  | 18        |  |
| NORTH   |       | 3                                     | 3 4         | 34               |                  | 14        |  |
| WEST    |       | 3                                     | 4           | 19               |                  | 10        |  |
| STATE   |       | 13                                    | 10          | 66               |                  | 42        |  |
|         |       |                                       | ENDERS : O  |                  |                  |           |  |
|         | CRASH | MANNER OF<br>DRIVING                  |             | STATIC OPERATION |                  | TOTAL     |  |
| COLITIL | 02    | 27                                    | 52          | 105              | F1F              | 002       |  |

SOUTH NORTH WEST STATE 1,528

Source (all on page): Breath Analysis System