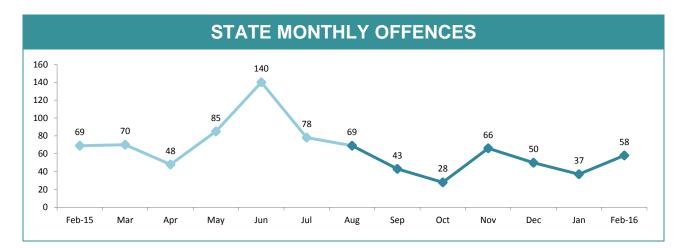

#### STATE MONTHLY OFFENCES

| DIVISIONS   |          |          |      |        |                                               |  |
|-------------|----------|----------|------|--------|-----------------------------------------------|--|
| DIVISION    | LAST YTD | THIS YTD | Cha  | nge    | Annual<br>offences pe<br>10,000<br>population |  |
| HOBART      | 370      | 265      | -105 | -28.4% | 77:10,000                                     |  |
| GLENORCHY   | 296      | 212      | -84  | -28.4% | 75:10,000                                     |  |
| KINGSTON    | 94       | 79       | -15  | -16.0% | 24:10,000                                     |  |
| SOUTH-EAST  | 276      | 304      | 28   | 10.1%  | 57:10,000                                     |  |
| BRIDGEWATER | 204      | 195      | -9   | -4.4%  | 89:10,000                                     |  |
| LAUNCESTON  | 461      | 486      | 25   | 5.4%   | 107:10,000                                    |  |
| NORTH-EAST  | 55       | 61       | 6    | 10.9%  | 39:10,000                                     |  |
| DELORAINE   | 59       | 62       | 3    | 5.1%   | 15:10,000                                     |  |
| BURNIE      | 197      | 210      | 13   | 6.6%   | 64:10,000                                     |  |
| DEVONPORT   | 240      | 266      | 26   | 10.8%  | 84:10,000                                     |  |
| QUEENSTOWN  | 22       | 13       | -9   | -40.9% | 4:10,000                                      |  |