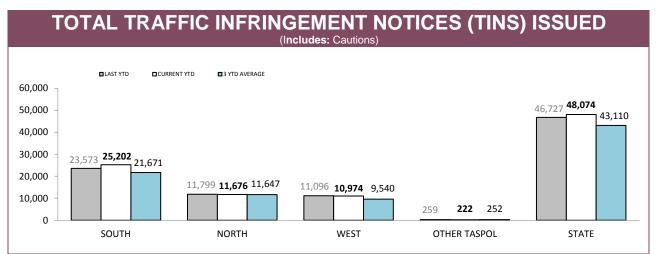

#### TOTAL TRAFFIC INFRINGEMENT NOTICES (TINS) ISSUED

| DISTRICT     | NOT      | TICES       | CAUTIONS |             |  |
|--------------|----------|-------------|----------|-------------|--|
| DISTRICT     | LAST YTD | CURRENT YTD | LAST YTD | CURRENT YTD |  |
| SOUTH        | 12,581   | 12,395      | 10,992   | 12,807      |  |
| NORTH        | 6,180    | 6,025       | 5,619    | 5,651       |  |
| WEST         | 4,895    | 4,501       | 6,201    | 6,473       |  |
| OTHER TASPOL | 149      | 142         | 110      | 80          |  |
| STATE        | 23,805   | 23,063      | 22,922   | 25,011      |  |