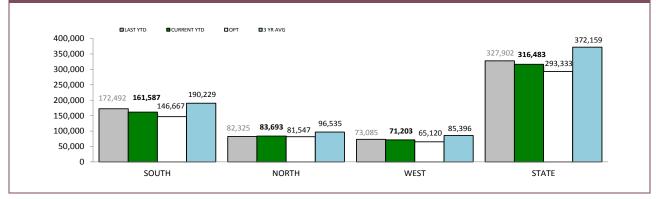

#### **RANDOM BREATH TESTS (ALCOHOL)**

#### RANDOM ALCOHOL/DRUG TESTS BY AREA RANDOM BREATH TESTS: DISTRICT TRAFFIC RANDOM BREATH TESTS: GENERAL PATROLS RANDOM DRUG TESTS OPERATIONS DISTRICT LAST YTD CURRENT YTD LAST YTD CURRENT YTD LAST YTD CURRENT YTD SOUTH 770 49,475 45,406 123,017 116,181 1,216 NORTH 35,787 37,674 46,538 46,019 799 758 WEST 24,785 27,698 48,300 43,505 602 738 STATE 110,047 110,778 217,855 205,705 2,171 2,712

Source (all on page): self-reported monthly by districts

Corporate Performance Report February 2016

|         |       | DRINK DRIVING OFFENDERS               |             |                  | IG DRIVING OFFEI | NDERS     |  |
|---------|-------|---------------------------------------|-------------|------------------|------------------|-----------|--|
|         |       | LAST YTD                              | CURRENT YTD | LAST Y           | тр си            | RRENT YTD |  |
| SOUTH   |       | 1,074                                 | 881         | 328              |                  | 525       |  |
| NORTH   |       | 417                                   | 375         | 466              |                  | 379       |  |
| WEST    |       | 307                                   | 267         | 332              |                  | 388       |  |
| STATE   |       | 1,799                                 | 1,524       | 1126             | ;                | 1,293     |  |
|         | вотн  | BOTH DRINK AND DRUG DRIVING OFFENDERS |             |                  | BREATH/BLOOD     | ANALYSIS  |  |
|         |       | LAST YTD                              | CURRENT     | LAST Y           | TD (             | CURRENT   |  |
| SOUTH   |       | 7                                     | 2           | 13               |                  | 18        |  |
| NORTH   |       | 3                                     | 3 4         | 34               |                  | 14        |  |
| WEST    |       | 3                                     | 4           | 19               |                  | 10        |  |
| STATE   |       | 13                                    | 10          | 66               |                  | 42        |  |
|         |       |                                       | ENDERS : O  |                  |                  |           |  |
|         | CRASH | MANNER OF<br>DRIVING                  |             | STATIC OPERATION |                  | TOTAL     |  |
| COLITIL | 02    | 27                                    | 52          | 105              | F1F              | 002       |  |