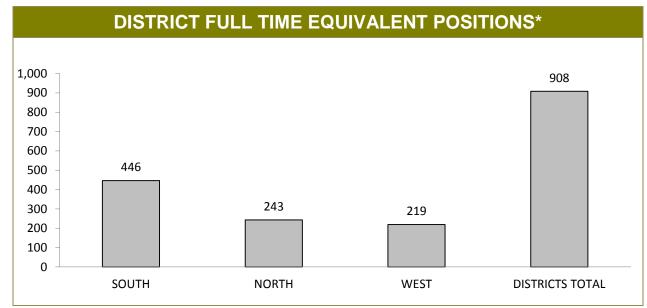

| 200     | 62                |
| NORTH                                                                                                     | 979       | 878     | -101   | 112       | 94      | -18               |
| WEST                                                                                                      | 770       | 701     | -69    | 83        | 80      | -3                |
| ISTRICTS TOTAL                                                                                            | 3,210     | 3,248   | 38     | 333       | 374     | 41                |

## **DPEM EXCESS RECREATION LEAVE DAYS & PERSONNEL\***



\*Leave data current as of payroll processing date prior to 3<sup>rd</sup> of month Source (all on page): supplied monthly by Financial & Payroll services



\* Excludes secondments. Current as at last payroll processing date. Source: Downloaded monthly from Payroll Services

| DISTRICT VEHICLES |                       |    |     |  |  |  |
|-------------------|-----------------------|----|-----|--|--|--|
|                   | MARKED UNMARKED TOTAL |    |     |  |  |  |
| SOUTH             | 93                    | 46 | 139 |  |  |  |
| NORTH             | 65                    | 24 | 89  |  |  |  |
| WEST              | 58                    | 20 | 78  |  |  |  |
| DISTRICTS TOTAL   | 216                   | 90 | 306 |  |  |  |

Source: downloaded monthly from Leaseplan Australia (leaseplan.com.au)