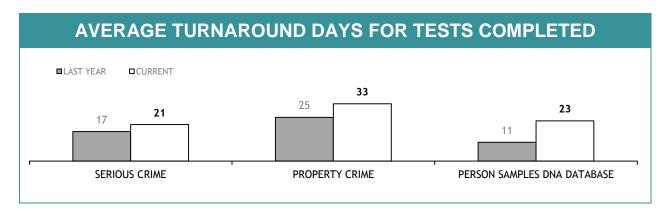

| CURRENT REQUESTS<br>(RECEIVED WITHIN THE LAST TWO<br>MONTHS) | OLDER REQUESTS<br>(RECEIVED MORE THAN TWO MONTHS AGO) | AVERAGE DAYS ON HAND<br>(OLDER REQUESTS) |  |  |
| SERIOUS CRIME                     | 166                                                          | 85                                                    | 188                                      |  |  |
| PROPERTY CRIME                    | 5                                                            | 0                                                     | 0                                        |  |  |
| TOTAL                             | 171                                                          | 85                                                    | -                                        |  |  |

FSST







| TEST REQUESTS NOT COMPLETE         |                                                              |                                                       |                                          |  |  |
|------------------------------------|--------------------------------------------------------------|-------------------------------------------------------|------------------------------------------|--|--|
|                                    | CURRENT REQUESTS<br>(RECEIVED WITHIN THE LAST TWO<br>MONTHS) | OLDER REQUESTS<br>(RECEIVED MORE THAN TWO MONTHS AGO) | AVERAGE DAYS ON HAND<br>(OLDER REQUESTS) |  |  |
| SERIOUS CRIME                      | 97                                                           | 7                                                     | 75