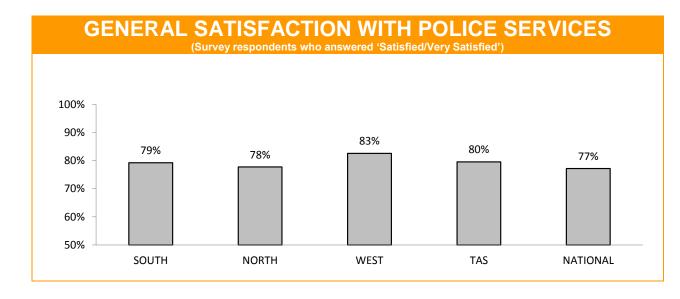

## **Policing - Public Satisfaction**

\*The question "How safe do you feel at home during the daytime" has been removed from the SRC survey.

| STATEMENTS ABOUT POLICE<br>(Survey respondents who agreed/strongly agreed with the statement.) |       |       |      |                      |                     |  |
|------------------------------------------------------------------------------------------------|-------|-------|------|----------------------|---------------------|--|
|                                                                                                | SOUTH | NORTH | WEST | TASMANIAN<br>AVERAGE | NATIONAL<br>AVERAGE |  |
| I THINK POLICE PERFORM THEIR JOB<br>PROFESSIONALLY                                             | 90%   | 93%   | 92%  | 92%                  | 89%                 |  |
| POLICE TREAT PEOPLE FAIRLY AND EQUALLY                                                         | 79%   | 85%   | 84%  | 82%                  | 77%                 |  |
| MOST POLICE ARE HONEST                                                                         | 77%   | 81%   | 82%  | 79%                  | 76%                 |  |
| I DO HAVE CONFIDENCE IN THE POLICE                                                             | 88%   | 90%   | 90%  | 89%                  | 87%                 |  |