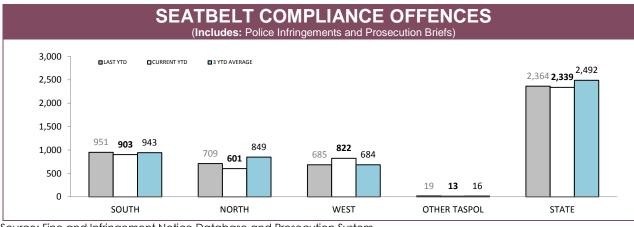

# **Road Policing**

Source: Fine and Infringement Notice Database

#### TOTAL TRAFFIC INFRINGEMENT NOTICES (TINS) ISSUED

| DISTRICT     | NOT      | TICES       | CAUTIONS |             |  |
|--------------|----------|-------------|----------|-------------|--|
| DISTRICT     | LAST YTD | CURRENT YTD | LAST YTD | CURRENT YTD |  |
| SOUTH        | 12,581   | 12,395      | 10,992   | 12,807      |  |
| NORTH        | 6,180    | 6,025       | 5,619    | 5,651       |  |
| WEST         | 4,895    | 4,501       | 6,201    | 6,473       |  |
| OTHER TASPOL | 149      | 142         | 110      | 80          |  |
| STATE        | 23,805   | 23,063      | 22,922   | 25,011      |  |