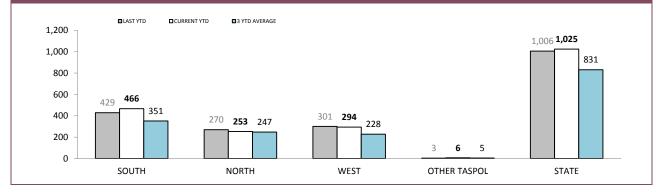

#### DANGEROUS AND RECKLESS DRIVERS CHARGED

Source: prosecutions database

Source: Fine and Infringement Notice Database (unlicensed driving offence notices), Prosecutions System (restricted, suspended, disqualified & unlicensed charges)