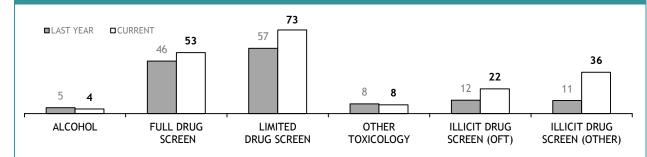

## **DIS : SERIOUS DRUG OFFENDERS CHARGED**

#### **DIS : OTHER DRUG OFFENDERS CHARGED**

Source (all on page): self-reported monthly by districts

|                      | 013 .                    | DRUC         | 9 OFFE      |          | CAIL        | GONI     |             |          |             |
|----------------------|--------------------------|--------------|-------------|----------|-------------|----------|-------------|----------|-------------|
|                      | CATEGORY                 | SOUTH REGION |             | NORTH    |             | WEST     |             | STATE    |             |
|                      | CATEGORI                 | LAST YTD     | CURRENT YTD | LAST YTD | CURRENT YTD | LAST YTD | CURRENT YTD | LAST YTD | CURRENT YTD |
|                      | CANNABIS/derivatives     | 45           | 41          | 69       | 34          | 60       | 38          | 174      | 113         |
|                      | CANNABIS PLANTS          | 6            | 7           | 0        | 2           | 4        | 1           | 10       | 10          |
|                      | AMPHETAMINES/derivatives | 43           | 35          | 52       | 27          | 21       | 38          | 116      | 100         |
| SERIOUS DRUG         | ECSTASY                  | 3            | 9           | 3        | 8           | 1        | 1           | 7        | 18          |
| OFFENDERS<br>CHARGED | NARCOTICS/derivatives    | 2            | 0           | 2        | 2           | 1        | 1           | 5        | 3           |
|                      | OTHER                    | 7            | 0           | 3        | 1           | 0        | 1           | 10       | 2           |
|                      | TOTAL                    | 106          | 92          | 129      | 74          | 87       | 80          | 322      | 246         |
|                      | TOTAL INDICTABLE         | 41           | 27          | 20       | 15          | 8        | 4           | 69       | 46          |
|                      | CANNABIS/derivatives     | 37           | 14          | 12       | 13          | 33       | 40          | 82       | 67          |
|                      | CANNABIS PLANTS          | 10           | 12          | 8        | 0           | 3        | 3           | 21       | 15          |
| OTHER DRUG           | AMPHETAMINES/derivatives | 12           | 28          | 7        | 14          | 15       | 15          | 34       | 57          |
| OFFENDERS<br>CHARGED | ECSTASY                  | 0            | 5           | 0        | 0           | 0        | 7           | 0        | 12          |
|                      | NARCOTICS/derivatives    | 0            | 1           | 0        | 0           | 0        | 2           | 0        | 3           |
|                      | OTHER                    | 4            | 20          | 0        | 2           | 0        | 0           | 4        | 22          |
|                      | TOTAL                    | 63           | 80          | 27       | 29          | 51       | 67          | 141      | 176         |