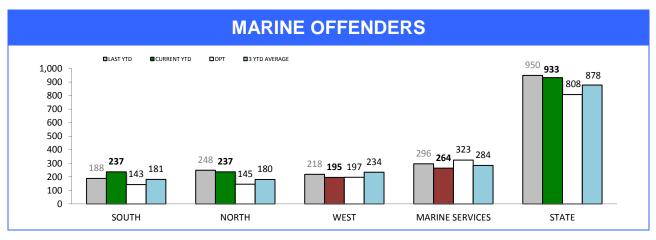

10   |
| QUEENSTOWN  | 49       | 55             | 6      | 7                             | 7           | 0     |
| STATE       | 4,108    | 4,203          | 95     | 184                           | 197         | 13    |

Sources: Crash Data Manager (Serious/Fatal crashes); Traffic Crash Reporting System (Total Crashes)

\*Note: Total crash figures run one month behind other year to date figures to account for crash report processing time

# **Rural Road Policing Strategy**



#### **Southern District**



#### **Northern District**



#### Western District



Rural locations are as defined in the Australian Statistical Geography Standard. Rural infringement data only available since the introduction of PINS. Rural Active AVL Hours only available from July 2014.

# **Marine Enforcement**



#### **VESSEL PATROL HOURS**



#### **VESSEL INSPECTIONS AT SEA**



#### **VESSEL INSPECTIONS ON LAND**



Source (all on page): self-reported monthly by districts

# **Rescue Services**

| HELICOPTER SERVICES                                                                                                                                                                                |                                                        |             |        |  |  |  |  |  |
|----------------------------------------------------------------------------------------------------------------------------------------------------------------------------------------------------|--------------------------------------------------------|-------------|--------|--|--|--|--|--|
| CATEGORY