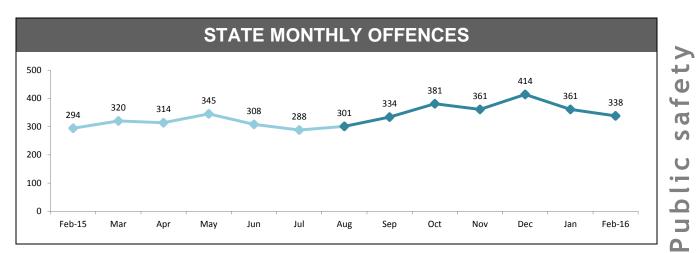

#### STATE MONTHLY OFFENCES

| DIVISIONS   |          |          |     |        |                                                |  |
|-------------|----------|----------|-----|--------|------------------------------------------------|--|
| DIVISION    | LAST YTD | THIS YTD | Cha | inge   | Annual<br>offences per<br>10,000<br>population |  |
| HOBART      | 63       | 33       | -30 | -47.6% | 10:10,000                                      |  |
| GLENORCHY   | 50       | 32       | -18 | -36.0% | 12:10,000                                      |  |
| KINGSTON    | 25       | 22       | -3  | -12.0% | 5:10,000                                       |  |
| SOUTH-EAST  | 46       | 60       | 14  | 30.4%  | 11:10,000                                      |  |
| BRIDGEWATER | 40       | 31       | -9  | -22.5% | 14:10,000                                      |  |
| LAUNCESTON  | 62       | 76       | 14  | 22.6%  | 16:10,000                                      |  |
| NORTH-EAST  | 10       | 12       | 2   | 20.0%  | 8:10,000                                       |  |
| DELORAINE   | 13       | 6        | -7  | -53.8% | 1:10,000                                       |  |
| BURNIE      | 11       | 17       | 6   | 54.5%  | 5:10,000                                       |  |
| DEVONPORT   | 27       | 36       | 9   | 33.3%  | 10:10,000                                      |  |
| QUEENSTOWN  | 6        | 1        | -5  | -83.3% | 0:10,000                                       |  |