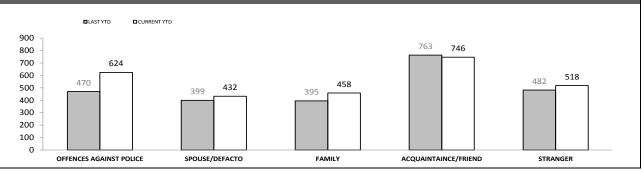

#### NORTHERN DISTRICT TOTAL PERSON OFFENCES: VICTIM CATEGORIES

Source (all on page): Offence Reporting System

Public safety

| RDS INCIDENTS RECORDED |                                         |          |        |          |                                                                    |        |
|------------------------|-----------------------------------------|----------|--------|----------|--------------------------------------------------------------------|--------|
| DISTRICT               | TOTAL RADIO DISPATCH INCIDENTS RECORDED |          |        |          | OPERATIONAL RADIO DISPATCH INCIDENTS<br>(Excludes cancelled tasks) |        |
| DISTRICT               | LAST YTD                                | THIS YTD | CHANGE | LAST YTD | THIS YTD                                                           | CHANGE |
| SOUTH                  | 40,114                                  | 41,006   | 892    | 33,190   | 33,438                                                             | 248    |
| NORTH                  | 19,947                                  | 20,748   | 801    | 16,454   | 17,206                                                             | 752    |
| WEST                   | 13,990                                  | 14,882   | 892    | 11,631   | 12,338                                                             | 707    |
| STATE                  | 74,051                                  | 76,636   | 2,585  | 61,275   | 62,982                                                             | 1,707  |