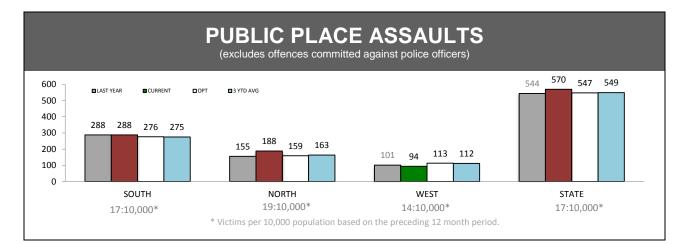

#### **OFFENCES AGAINST POLICE**

| OFFENCE                       | LAST YTD                                | CURRENT YTD | СНА | NGE    |
|-------------------------------|-----------------------------------------|-------------|-----|--------|
| ASSAULT                       | 117                                     | 154         | 37  | 31.6%  |
| RESIST                        | 148         193           36         56 | 193         | 45  | 30.4%  |
| OBSTRUCT                      |                                         | 56          | 20  | 55.6%  |
| THREATEN/ABUSE/<br>INTIMIDATE | 166                                     | 209         | 43  | 25.9%  |
| CRIMINAL CODE<br>OFFENCE      | 2                                       | 12          | 10  | 500.0% |

|   | LOCATIONS        |          |             |     |        |  |  |
|---|------------------|----------|-------------|-----|--------|--|--|
| - | OFFENCE          | LAST YTD | CURRENT YTD | СНА | NGE    |  |  |
|   | DWELLING/HOUSE   | 959      | 1,062       | 103 | 10.7%  |  |  |
|   | LICENSED PREMISE | 110      | 123         | 13  | 11.8%  |  |  |
|   | SCHOOL           | 48       | 40          | -8  | -16.7% |  |  |
|   | PARK             | 21       | 16          | -5  | -23.8% |  |  |
|   | CAR PARK         | 68       | 79          | 11  | 16.2%  |  |  |
|   | SPORTS GROUND    | 9        | 3           | -6  | -66.7% |  |  |