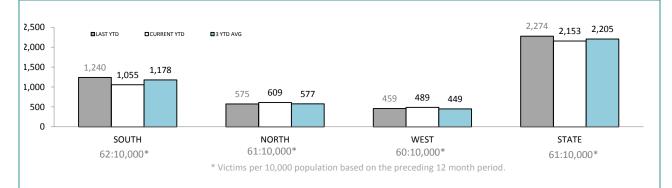

## HOME BURGLARY OFFENCES

| DIVISIONS   |          |                          |     |        |           |  |
|-------------|----------|--------------------------|-----|--------|-----------|--|
| DIVISION    | LAST YTD | LAST YTD THIS YTD Change |     |        |           |  |
| HOBART      | 189      | 128                      | -61 | -32.3% | 40:10,000 |  |
| GLENORCHY   | 176      | 119                      | -57 | -32.4% | 47:10,000 |  |
| KINGSTON    | 127      | 60                       | -67 | -52.8% | 25:10,000 |  |
| SOUTH-EAST  | 192      | 158                      | -34 | -17.7% | 38:10,000 |  |
| BRIDGEWATER | 87       | 66                       | -21 | -24.1% | 31:10,000 |  |
| LAUNCESTON  | 251      | 231                      | -20 | -8.0%  | 60:10,000 |  |
| NORTH-EAST  | 13       | 32                       | 19  | 146.2% | 26:10,000 |  |
| DELORAINE   | 42       | 52                       | 10  | 23.8%  | 17:10,000 |  |
| BURNIE      | 42       | 52                       | 10  | 23.8%  | 16:10,000 |  |
| DEVONPORT   | 107      | 99                       | -8  | -7.5%  | 31:10,000 |  |
| QUEENSTOWN  | 6        | 4                        | -2  | -33.3% | 1:10,000  |  |