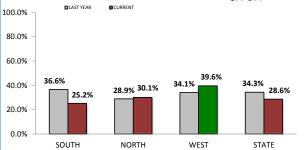

## HOME BURGLARY OFFENCES

| DIVISIONS   |          |                          |     |        |           |  |
|-------------|----------|--------------------------|-----|--------|-----------|--|
| DIVISION    | LAST YTD | LAST YTD THIS YTD Change |     |        |           |  |
| HOBART      | 189      | 128                      | -61 | -32.3% | 40:10,000 |  |
| GLENORCHY   | 176      | 119                      | -57 | -32.4% | 47:10,000 |  |
| KINGSTON    | 127      | 60                       | -67 | -52.8% | 25:10,000 |  |
| SOUTH-EAST  | 192      | 158                      | -34 | -17.7% | 38:10,000 |  |
| BRIDGEWATER | 87       | 66                       | -21 | -24.1% | 31:10,000 |  |
| LAUNCESTON  | 251      | 231                      | -20 | -8.0%  | 60:10,000 |  |
| NORTH-EAST  | 13       | 32                       | 19  | 146.2% | 26:10,000 |  |
| DELORAINE   | 42       | 52                       | 10  | 23.8%  | 17:10,000 |  |
| BURNIE      | 42       | 52                       | 10  | 23.8%  | 16:10,000 |  |
| DEVONPORT   | 107      | 99                       | -8  | -7.5%  | 31:10,000 |  |
| QUEENSTOWN  | 6        | 4                        | -2  | -33.3% | 1:10,000  |  |

Source (all on page): Offence Reporting System

OPT=34%

| SOUTH |  |
|-------|--|
|       |  |

| DISTRICT | ANNUAL<br>OFFENCES | OFFENCES<br>CLEARED | % CLEARED |
|----------|--------------------|---------------------|-----------|
| SOUTH    | 939                | 237                 | 25.2%     |
| NORTH    | 559                | 168                 | 30.1%     |
| WEST     | 217                | 86                  | 39.6%     |
| STATE    | 1,715              | 491                 | 28.6%     |
|          |                    |                     |           |