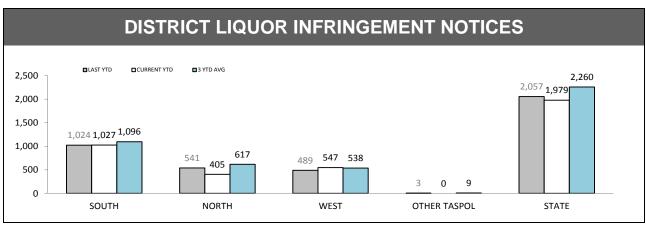

## ROAD & PUBLIC ORDER SERVICES (RPOS\*): PUBLIC ORDER ACTIVITIES

|                                        | SOUTH | NORTH | WEST | STATE |
|----------------------------------------|-------|-------|------|-------|
| Public Events Attended                 | 490   | 114   | 121  | 725   |
| Public Events - Total Hours            | 1,662 | 388   | 528  | 2,578 |
| Public Place Assaults - Arrests        | 23    | 3     | 2    | 28    |
| Public Place Assaults - Summons/YJAR   | 4     | 0     | 0    | 4     |
| Take into custody - Public Drunkenness | 53    | 5     | 1    | 59    |
| Licensed Premise Visits                | 6,912 | 904   | 642  | 8,458 |
| Liquor Confiscations                   | 120   | 50    | 82   | 252   |
| Liquor Infringement Notices (LINS)     | 507   | 86    | 156  | 749   |
| Move-On Orders Given                   | 962   | 27    | 68   | 1,057 |
| Dangerous Article Confiscations        | 15    | 6     | 0    | 21    |