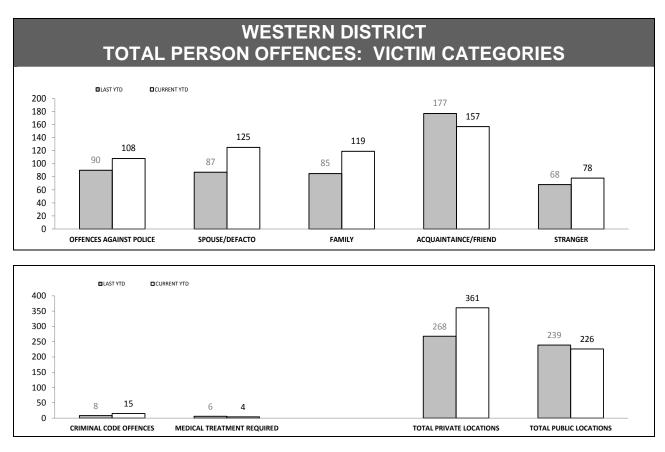

#### NORTHERN DISTRICT TOTAL PERSON OFFENCES: VICTIM CATEGORIES

Source (all on page): Offence Reporting System

Public safety

| RDS INCIDENTS RECORDED |                                         |          |        |          |                                                                    |        |
|------------------------|-----------------------------------------|----------|--------|----------|--------------------------------------------------------------------|--------|
| DISTRICT               | TOTAL RADIO DISPATCH INCIDENTS RECORDED |          |        |          | OPERATIONAL RADIO DISPATCH INCIDENTS<br>(Excludes cancelled tasks) |        |
| DISTRICT               | LAST YTD                                | THIS YTD | CHANGE | LAST YTD | THIS YTD                                                           | CHANGE |
| SOUTH                  | 40,114                                  | 41,006   | 892    | 33,190   | 33,438                                                             | 248    |
| NORTH                  | 19,947                                  | 20,748   | 801    | 16,454   | 17,206                                                             | 752    |
| WEST                   | 13,990                                  | 14,882   | 892    | 11,631   | 12,338                                                             | 707    |
| STATE                  | 74,051                                  | 76,636   | 2,585  | 61,275   | 62,982                                                             | 1,707  |