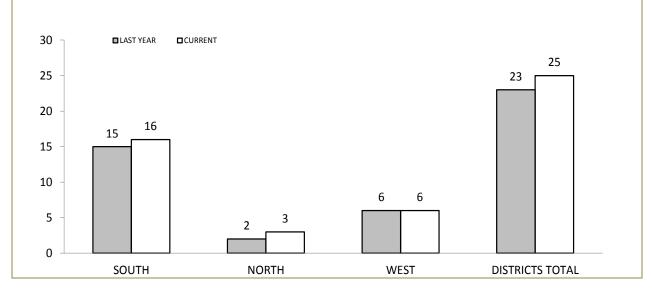

## **JUVENILE FILES**

|          |                   |             | JUVE                                                       | NILE F      | ILE O                | JTCON       | <b>NES</b>             |             |                                                   |             |
|----------|-------------------|-------------|------------------------------------------------------------|-------------|----------------------|-------------|------------------------|-------------|---------------------------------------------------|-------------|
| DISTRICT | PROSECUTION FILES |             | COMMUNITY CONFERENCE<br>REFERRALS<br>(Youth Justice, DHHS) |             | FORMAL CAUTION FILES |             | INFORMAL CAUTION FILES |             | JUVENILES PRESENT AT FAMILY<br>VIOLENCE INCIDENTS |             |
|          | LAST YTD          | CURRENT YTD | LAST YTD                                                   | CURRENT YTD | LAST YTD             | CURRENT YTD | LAST YTD               | CURRENT YTD | LAST YTD                                          | CURRENT YTD |
| SOUTH    | 347               | 254         | 75                                                         | 47          | 170                  | 146         | 341                    | 289         | 445                                               | 536         |
| NORTH    | 231               | 162         | 30                                                         | 26          | 73                   | 62          | 98                     | 67          | 280                                               | 319         |
| WEST     | 89                | 63          | 12                                                         | 8           | 86                   | 51          | 181                    | 127         | 220                                               | 304         |
| STATE    | 667               | 479         | 117                                                        | 81          | 329                  | 259         | 620                    | 483         | 945                                               | 1,159       |