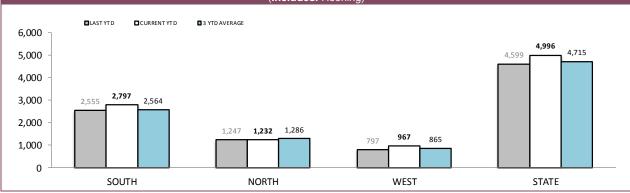

#### VEHICLE COMPLAINTS MADE TO RDS (Includes: Hooning)

Source: Command and Control System

Source: Vehicle Clamping & Confiscation System