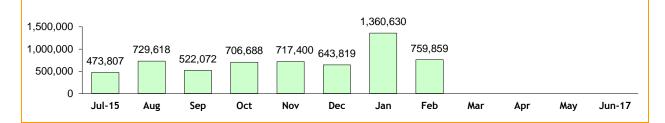

## **STOLEN MOTOR VEHICLES**

#### **SMV : STATE MONTHLY** 180 155 150 160 140 119 110 107 108 120 95 91 91 86 100 82 81 80 62 60 40 20 0 Jul Feb-16 Feb-15 Mar Apr May Jun Aug Sep Oct Nov Dec Jan

| DIVISIONS   |          |          |     |        |                                                |  |
|-------------|----------|----------|-----|--------|------------------------------------------------|--|
| DIVISION    | LAST YTD | THIS YTD | Cha | nge    | Annual<br>offences per<br>10,000<br>population |  |
| HOBART      | 125      | 84       | -41 | -32.8% | 36:10,000                                      |  |
| GLENORCHY   | 147      | 109      | -38 | -25.9% | 46:10,000                                      |  |
| KINGSTON    | 34       | 22       | -12 | -35.3% | 7:10,000                                       |  |
| SOUTH-EAST  | 142      | 95       | -47 | -33.1% | 22:10,000                                      |  |
| BRIDGEWATER | 78       | 51       | -27 | -34.6% | 27:10,000                                      |  |
| LAUNCESTON  | 162      | 197      | 35  | 21.6%  | 48:10,000                                      |  |
| NORTH-EAST  | 11       | 17       | 6   | 54.5%  | 15:10,000                                      |  |
| DELORAINE   | 25       | 27       | 2   | 8.0%   | 6:10,000                                       |  |
| BURNIE      | 23       | 39       | 16  | 69.6%  | 13:10,000                                      |  |
| DEVONPORT   | 67       | 68       | 1   | 1.5%   | 24:10,000                                      |  |
| QUEENSTOWN  | 1        | 3        | 2   | 200.0% | 1:10,000                                       |  |