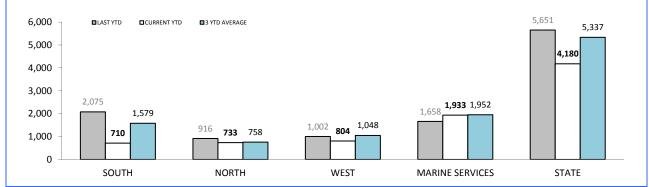

# **Marine Enforcement**

#### **VESSEL PATROL HOURS**

#### **VESSEL INSPECTIONS AT SEA**

#### **VESSEL INSPECTIONS ON LAND**

Source (all on page): self-reported monthly by districts