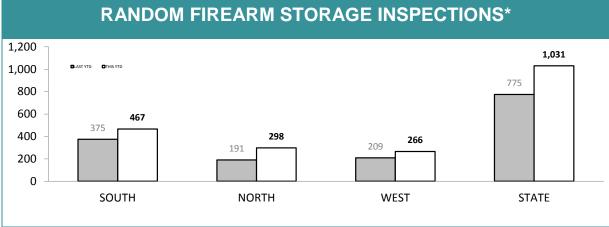

#### **DIS : INDUSTRY VISITS**

Source: self-reported monthly by districts

| INCIDENTS INVOLVING:                                                                             | LAST YTD | CURRENT YTD | YTD CHANGE |
|--------------------------------------------------------------------------------------------------|----------|-------------|------------|
| UNLAWFUL DISCHARGE OF FIREARM<br>(Firearms Act, 1996)                                            | 10       | 8           | -2         |
| OTHER OFFENCES UNDER FIREARMS ACT, 1996<br>(storage compliance, possession etc.)                 | 43       | 44          | 1          |
| RECKLESS DISCHARGE OF FIREARM<br>(Criminal Code Act, 1924)                                       | -        | 3           | -          |
| OTHER FIREARMS-RELATED CRIMINAL CODE OFFENCES<br>(use/possess/sell firearm or firearm part etc.) | -        | 3           | -          |
| FIREARM USED AS WEAPON<br>(including family violence order breaches)                             | 25       | 28          | 3          |
| FIREARM THEFT<br>(excludes ammunition and firearm accessories)                                   | 48       | 54          | 6          |
| TOTAL FIREARM-RELATED INCIDENTS                                                                  | 123      | 132         | 9          |
| PERSONS INJURED RESULTING FROM FIREARMS OFFENDING                                                | 6        | 3           | -3         |

Source: Offence Reporting System

\*Each incident relates to one Offence Report and may be counted under multiple categories.