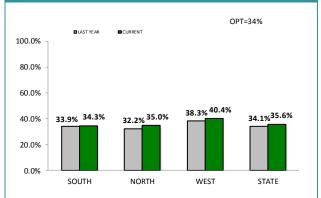

## HOME BURGLARY OFFENCES

| DIVISIONS   |          |                          |     |        |           |  |
|-------------|----------|--------------------------|-----|--------|-----------|--|
| DIVISION    | LAST YTD | LAST YTD THIS YTD Change |     |        |           |  |
| HOBART      | 189      | 128                      | -61 | -32.3% | 40:10,000 |  |
| GLENORCHY   | 176      | 119                      | -57 | -32.4% | 47:10,000 |  |
| KINGSTON    | 127      | 60                       | -67 | -52.8% | 25:10,000 |  |
| SOUTH-EAST  | 192      | 158                      | -34 | -17.7% | 38:10,000 |  |
| BRIDGEWATER | 87       | 66                       | -21 | -24.1% | 31:10,000 |  |
| LAUNCESTON  | 251      | 231                      | -20 | -8.0%  | 60:10,000 |  |
| NORTH-EAST  | 13       | 32                       | 19  | 146.2% | 26:10,000 |  |
| DELORAINE   | 42       | 52                       | 10  | 23.8%  | 17:10,000 |  |
| BURNIE      | 42       | 52                       | 10  | 23.8%  | 16:10,000 |  |
| DEVONPORT   | 107      | 99                       | -8  | -7.5%  | 31:10,000 |  |
| QUEENSTOWN  | 6        | 4                        | -2  | -33.3% | 1:10,000  |  |

Source (all on page): Offence Reporting System

OPT=34%

| SOUTH |  |
|-------|--|
|       |  |

| DISTRICT | ANNUAL<br>OFFENCES | OFFENCES<br>CLEARED | % CLEARED |
|----------|--------------------|---------------------|-----------|
| SOUTH    | 939                | 237                 | 25.2%     |
| NORTH    | 559                | 168                 | 30.1%     |
| WEST     | 217                | 86                  | 39.6%     |
| STATE    | 1,715              | 491                 | 28.6%     |
|          |                    |                     |           |