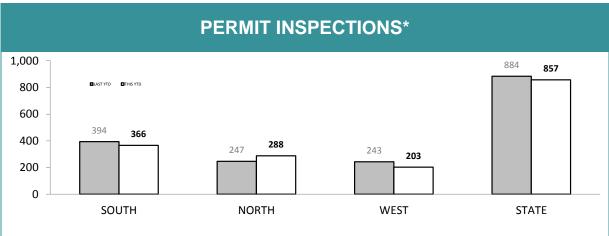

#### TOTAL TRAFFIC INFRINGEMENT NOTICES (TINS) ISSUED

| DISTRICT     | NOT      | TICES       | CAUTIONS |             |  |
|--------------|----------|-------------|----------|-------------|--|
| DISTRICT     | LAST YTD | CURRENT YTD | LAST YTD | CURRENT YTD |  |
| SOUTH        | 12,581   | 12,395      | 10,992   | 12,807      |  |
| NORTH        | 6,180    | 6,025       | 5,619    | 5,651       |  |
| WEST         | 4,895    | 4,501       | 6,201    | 6,473       |  |
| OTHER TASPOL | 149      | 142         | 110      | 80          |  |
| STATE        | 23,805   | 23,063      | 22,922   | 25,011      |  |

Source: Fine and Infringement Notice Database

| RPOS TRAFFIC ENFORCEMENT                 |         |        |        |         |  |  |
|------------------------------------------|---------|--------|--------|---------|--|--|
|                                          | SOUTH   | NORTH  | WEST   | STATE   |  |  |
| SPEEDING TINS                            | 12,498  | 4,339  | 4,448  | 21,285  |  |  |
| OTHER TINS                               | 2,237   | 1,359  | 1,016  | 4,612   |  |  |
| DRINK DRIVING OFFENDERS DETECTED         | 517     | 288    | 131    | 936     |  |  |
| RANDOM BREATH TESTS CONDUCTED            | 100,443 | 49,356 | 37,173 | 186,972 |  |  |
| ORAL FLUID TESTS CONDUCTED               | 604     | 434    | 177    | 1,215   |  |  |
| DISQUALIFIED/UNLICENSED DRIVERS DETECTED | 926     | 577    | 321    | 1,824   |  |  |
| UNREGISTERED VEHICLES DETECTED           | 1,102   | 690    | 334    | 2,126   |  |  |
| VEHICLES CLAMPED/CONFISCATED             | 64      | 40     | 16     | 120     |  |  |