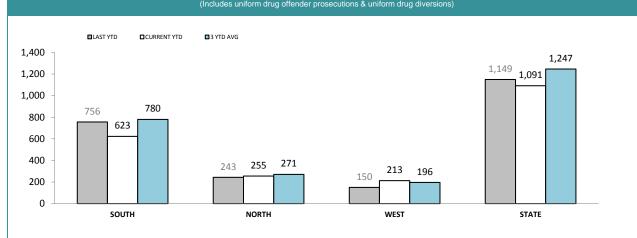

## TOTAL UNIFORM DRUG DETECTIONS

Source: self-reported monthly by districts (prosecutions); Drug Offence Reporting System (diversions)

#### UNIFORM DRUG OFFENDER PROSECUTIONS

Source: self-reported monthly by districts

Source: Drug Offence Reporting System

| DIS: DOG HAND                            | DIS: DOG HANDLER UNITS |             |  |  |  |  |
|------------------------------------------|------------------------|-------------|--|--|--|--|
|                                          | LAST YTD               | CURRENT YTD |  |  |  |  |
| DRUG DETECTOR DOGS -DEPLOYMENTS          | 348                    | 282         |  |  |  |  |
| DRUG DETECTOR DOGS - DRUG DETECTIONS     | 602                    | 280         |  |  |  |  |
| EXPLOSIVE DETECTOR DOGS -<br>DEPLOYMENTS | 260                    | 257         |  |  |  |  |
| EXPLOSIVE DETECTOR DOGS -DETECTIONS      | 2                      | 0           |  |  |  |  |