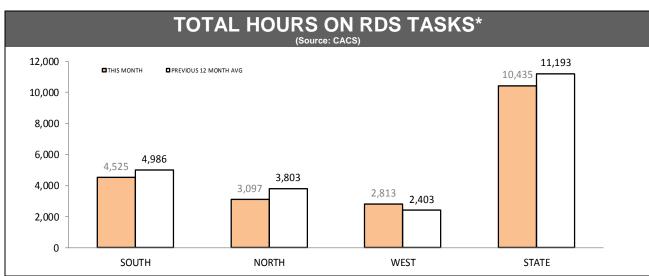

| 28          | 28          |
| LAUNCESTON  | 17        |                | 17       | 36          | 38          |
| NORTH-EAST  | 22        |                | 23       | 33          | 37          |
| DELORAINE   | 27        |                | 28       | 37          | 39          |
| BURNIE      | 13        |                | 15       | 20          | 24          |
| DEVONDORT   |           |                | Urban 14 | 25          | 27          |
| DEVONPORT   | 14        | 14             | Rural 27 | 25          | 27          |
| QUEENSTOWN  | 21        |                | 21       | 35          | 30          |

Source (all on page): Command And Control System



\*Changed March 2013 to include: RPOS (excluding traffic camera & crash investigation), plus Crime Response and Marine Cars.



\* Measures time when call sign status is not logged as 'Off duty', 'At Station' or 'Available'.

Source (all on page): Command And Control System





\*Since October 2012, incidents with multiple offenders now appear on a single report. YTD comparisons may not be strictly valid



\*\* Due to changed reporting procedures, this data may not fully capture action taken at the scene of incidents These indicators are under review.

Source (all on page): Family Violence Management System

## FAMILY VIOLENCE REPEAT LOCATIONS (revisit in a 12 month period) (excludes other and argument categories)

Under Review

# FAMILY VIOLENCE REPEAT VICTIMS (Excludes other and argument categories)

Under Review

## FAMILY VIOLENCE REPEAT OFFENDERS (Excludes other and argument categories)

Under Review

| JU