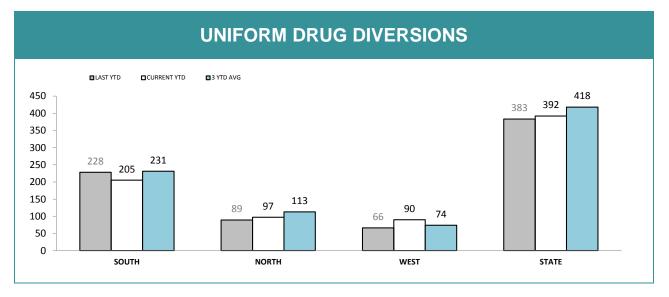

## TOTAL UNIFORM DRUG DETECTIONS

Source: self-reported monthly by districts (prosecutions); Drug Offence Reporting System (diversions)