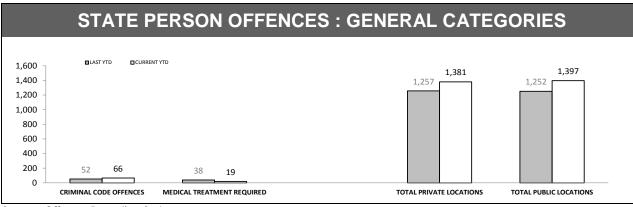

#### **OFFENCES AGAINST POLICE**

| OFFENCE                       | LAST YTD                                | CURRENT YTD | СНА | NGE    |
|-------------------------------|-----------------------------------------|-------------|-----|--------|
| ASSAULT                       | 117                                     | 154         | 37  | 31.6%  |
| RESIST                        | 148         193           36         56 | 193         | 45  | 30.4%  |
| OBSTRUCT                      |                                         | 56          | 20  | 55.6%  |
| THREATEN/ABUSE/<br>INTIMIDATE | 166                                     | 209         | 43  | 25.9%  |
| CRIMINAL CODE<br>OFFENCE      | 2                                       | 12          | 10  | 500.0% |

|   | LOCATIONS        |          |             |     |        |  |  |
|---|------------------|----------|-------------|-----|--------|--|--|
| - | OFFENCE          | LAST YTD | CURRENT YTD | СНА | NGE    |  |  |
|   | DWELLING/HOUSE   | 959      | 1,062       | 103 | 10.7%  |  |  |
|   | LICENSED PREMISE | 110      | 123         | 13  | 11.8%  |  |  |
|   | SCHOOL           | 48       | 40          | -8  | -16.7% |  |  |
|   | PARK             | 21       | 16          | -5  | -23.8% |  |  |
|   | CAR PARK         | 68       | 79          | 11  | 16.2%  |  |  |
|   | SPORTS GROUND    | 9        | 3           | -6  | -66.7% |  |  |