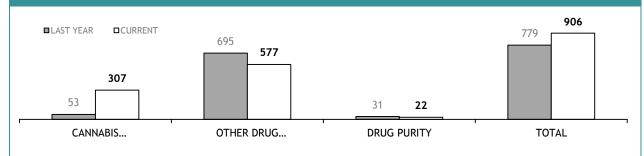

#### **DIS : DRUG OFFENDER CATEGORIES\***

| DIS : SEIZURES*                   |          |             |          |             |          |             |          |             |  |
|-----------------------------------|----------|-------------|----------|-------------|----------|-------------|----------|-------------|--|
|                                   | SOUTH    | REGION      | NC       | NORTH       |          | EST         | STATE    |             |  |
|                                   | LAST YTD | CURRENT YTD |  |
| CANNABIS PROCESSED (g)            | 13,860   | 6,152       | 8,354    | 9,886       | 22,977   | 9,602       | 45,191   | 25,640      |  |
| CANNABIS PLANTS                   | 632      | 127         | 287      | 225         | 702      | 673         | 1,621    | 1,025       |  |
| AMPHETAMINES/DEXAMPHETAMINES (gm) | 4,735    | 1,217       | 1,664    | 829         | 249      | 506         | 6,648    | 2,552       |  |
| ECSTASY/MDMA (Tablets)            | 246      | 3,329       | 44       | 699         | 2,593    | 447         | 2,883    | 4,475       |  |
| HEROIN (gm)                       | 0        | 1           | 0        | 0           | 0        | 0           | 0        | 1           |  |
| COCAINE (gm)                      | 0        | 13          | 0        | 0           | 0        | 24          | 0        | 37          |  |
| ANALOGUE/SYNTHETIC DRUGS (gm)     | 454      | 2,405       | 0        | 0           | 0        | 1           | 454      | 2,406       |  |
| POPPY CAPSULES                    | 0        | 0           | 0        | 0           | 0        | 349         | 0        | 349         |  |
| POPPY PRODUCT (gm)                | 0        | 0           | 0        | 0           | 0        | 54          | 0        | 54          |  |
| PHARMACEUTICALS                   |          |             |          |             |          |             |          |             |  |
| - OPIOIDS (Tablets)               | 347      | 504         | 0        | 0           | 66       | 21          | 413      | 525         |  |
| - OPIOIDS (mls)                   | 77       | 50          | 0        | 0           | 101      | 22          | 178      | 72          |  |
| BENZODIAZEPINES (Tablets)         | 0        | 11          | 0        | 0           | 0        | 42          | 0        | 53          |  |

\*Monthly seizure figures may not be finalised by the reporting deadline.

Source (all on page): self-reported monthly by districts