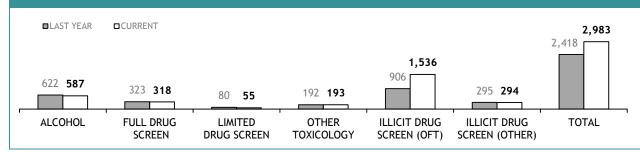

## **DIS : SERIOUS DRUG OFFENDERS CHARGED**

#### **DIS : OTHER DRUG OFFENDERS CHARGED**

Source (all on page): self-reported monthly by districts

|                      | 013 .                    | DRUC         | 9 OFFE      |          | CAIL        | GONI     |             |          |             |
|----------------------|--------------------------|--------------|-------------|----------|-------------|----------|-------------|----------|-------------|
|                      | CATEGORY                 | SOUTH REGION |             | NORTH    |             | WEST     |             | STATE    |             |
|                      | CATEGORI                 | LAST YTD     | CURRENT YTD | LAST YTD | CURRENT YTD | LAST YTD | CURRENT YTD | LAST YTD | CURRENT YTD |
|                      | CANNABIS/derivatives     | 45           | 41          | 69       | 34          | 60       | 38          | 174      | 113         |
|                      | CANNABIS PLANTS          | 6            | 7           | 0        | 2           | 4        | 1           | 10       | 10          |
|                      | AMPHETAMINES/derivatives | 43           | 35          | 52       | 27          | 21       | 38          | 116      | 100         |
| SERIOUS DRUG         | ECSTASY                  | 3            | 9           | 3        | 8           | 1        | 1           | 7        | 18          |
| OFFENDERS<br>CHARGED | NARCOTICS/derivatives    | 2            | 0           | 2        | 2           | 1        | 1           | 5        | 3           |
|                      | OTHER                    | 7            | 0           | 3        | 1           | 0        | 1           | 10       | 2           |
|                      | TOTAL                    | 106          | 92          | 129      | 74          | 87       | 80          | 322      | 246         |
|                      | TOTAL INDICTABLE         | 41           | 27          | 20       | 15          | 8        | 4           | 69       | 46          |
|                      | CANNABIS/derivatives     | 37           | 14          | 12       | 13          | 33       | 40          | 82       | 67          |
|                      | CANNABIS PLANTS          | 10           | 12          | 8        | 0           | 3        | 3           | 21       | 15          |
| OTHER DRUG           | AMPHETAMINES/derivatives | 12           | 28          | 7        | 14          | 15       | 15          | 34       | 57          |
| OFFENDERS<br>CHARGED | ECSTASY                  | 0            | 5           | 0        | 0           | 0        | 7           | 0        | 12          |
|                      | NARCOTICS/derivatives    | 0            | 1           | 0        | 0           | 0        | 2           | 0        | 3           |
|                      | OTHER                    | 4            | 20          | 0        | 2           | 0        | 0           | 4        | 22          |
|                      | TOTAL                    | 63           | 80          | 27       | 29          | 51       | 67          | 141      | 176         |