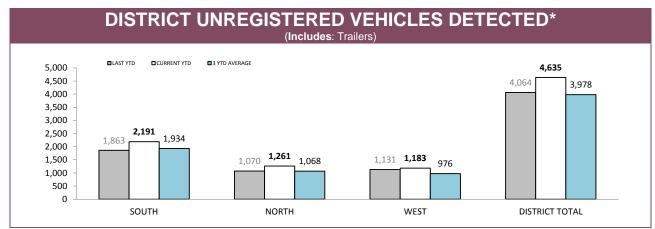

Source: Fine and Infringement Notice Database

| RPOS TRAFFIC ENFORCEMENT                 |         |        |        |         |  |  |
|------------------------------------------|---------|--------|--------|---------|--|--|
|                                          | SOUTH   | NORTH  | WEST   | STATE   |  |  |
| SPEEDING TINS                            | 12,498  | 4,339  | 4,448  | 21,285  |  |  |
| OTHER TINS                               | 2,237   | 1,359  | 1,016  | 4,612   |  |  |
| DRINK DRIVING OFFENDERS DETECTED         | 517     | 288    | 131    | 936     |  |  |
| RANDOM BREATH TESTS CONDUCTED            | 100,443 | 49,356 | 37,173 | 186,972 |  |  |
| ORAL FLUID TESTS CONDUCTED               | 604     | 434    | 177    | 1,215   |  |  |
| DISQUALIFIED/UNLICENSED DRIVERS DETECTED | 926     | 577    | 321    | 1,824   |  |  |
| UNREGISTERED VEHICLES DETECTED           | 1,102   | 690    | 334    | 2,126   |  |  |
| VEHICLES CLAMPED/CONFISCATED             | 64      | 40     | 16     | 120     |  |  |