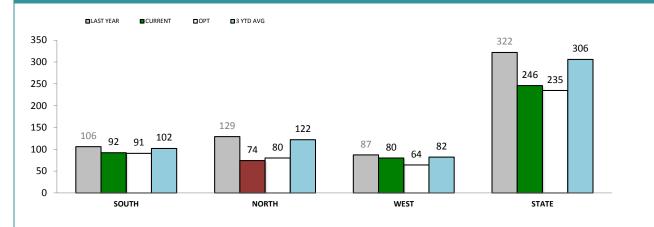

## **DIS : SERIOUS DRUG OFFENDERS CHARGED**

#### **DIS : OTHER DRUG OFFENDERS CHARGED**

Source (all on page): self-reported monthly by districts

|                      | 013 .                    | DRUC         | 9 OFFE      |          | CAIL        | GONI     |             |          |             |
|----------------------|--------------------------|--------------|-------------|----------|-------------|----------|-------------|----------|-------------|
|                      | CATEGORY                 | SOUTH REGION |             | NORTH    |             | WEST     |             | STATE    |             |
|                      | CATEGORI                 | LAST YTD     | CURRENT YTD | LAST YTD | CURRENT YTD | LAST YTD | CURRENT YTD | LAST YTD | CURRENT YTD |
|                      | CANNABIS/derivatives     | 45           | 41          | 69       | 34          | 60       | 38          | 174      | 113         |
|                      | CANNABIS PLANTS          | 6            | 7           | 0        | 2           | 4        | 1           | 10       | 10          |
|                      | AMPHETAMINES/derivatives | 43           | 35          | 52       | 27          | 21       | 38          | 116      | 100         |
| SERIOUS DRUG         | ECSTASY                  | 3            | 9           | 3        | 8           | 1        | 1           | 7        | 18          |
| OFFENDERS<br>CHARGED | NARCOTICS/derivatives    | 2            | 0           | 2        | 2           | 1        | 1           | 5        | 3           |
|                      | OTHER                    | 7            | 0           | 3        | 1           | 0        | 1           | 10       | 2           |
|                      | TOTAL                    | 106          | 92          | 129      | 74          | 87       | 80          | 322      | 246         |
|                      | TOTAL INDICTABLE         | 41           | 27          | 20       | 15          | 8        | 4           | 69       | 46          |
|                      | CANNABIS/derivatives     | 37           | 14          | 12       | 13          | 33       | 40          | 82       | 67          |
|                      | CANNABIS PLANTS          | 10           | 12          | 8        | 0           | 3        | 3           | 21       | 15          |
| OTHER DRUG           | AMPHETAMINES/derivatives | 12           | 28          | 7        | 14          | 15       | 15          | 34       | 57          |
| OFFENDERS<br>CHARGED | ECSTASY                  | 0            | 5           | 0        | 0           | 0        | 7           | 0        | 12          |
|                      | NARCOTICS/derivatives    | 0            | 1           | 0        | 0           | 0        | 2           | 0        | 3           |
|                      | OTHER                    | 4            | 20          | 0        | 2           | 0        | 0           | 4        | 22          |
|                      | TOTAL                    | 63           | 80          | 27       | 29          | 51       | 67          | 141      | 176         |