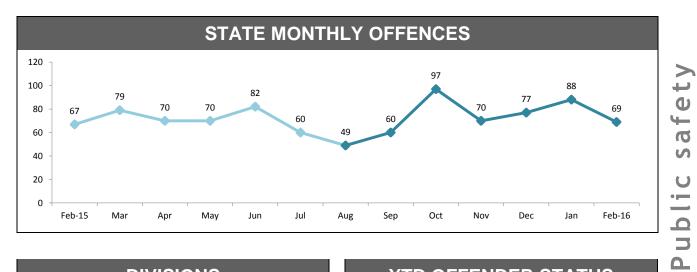

#### NORTHERN DISTRICT TOTAL PERSON OFFENCES: VICTIM CATEGORIES

Source (all on page): Offence Reporting System

Public safety

| RDS INCIDENTS RECORDED |                                         |          |        |          |                                                                    |        |
|------------------------|-----------------------------------------|----------|--------|----------|--------------------------------------------------------------------|--------|
| DISTRICT               | TOTAL RADIO DISPATCH INCIDENTS RECORDED |          |        |          | OPERATIONAL RADIO DISPATCH INCIDENTS<br>(Excludes cancelled tasks) |        |
| DISTRICT               | LAST YTD                                | THIS YTD | CHANGE | LAST YTD | THIS YTD                                                           | CHANGE |
| SOUTH                  | 40,114                                  | 41,006   | 892    | 33,190   | 33,438                                                             | 248    |
| NORTH                  | 19,947                                  | 20,748   | 801    | 16,454   | 17,206                                                             | 752    |
| WEST                   | 13,990                                  | 14,882   | 892    | 11,631   | 12,338                                                             | 707    |
| STATE                  | 74,051                                  | 76,636   | 2,585  | 61,275   | 62,982                                                             | 1,707  |