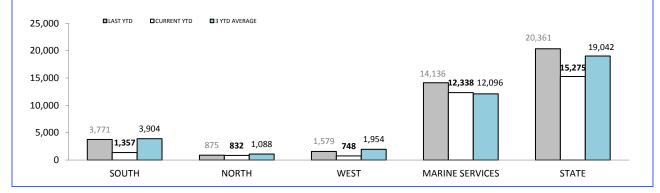

# **Marine Enforcement**

#### **VESSEL PATROL HOURS**

#### **VESSEL INSPECTIONS AT SEA**

#### **VESSEL INSPECTIONS ON LAND**

Source (all on page): self-reported monthly by districts