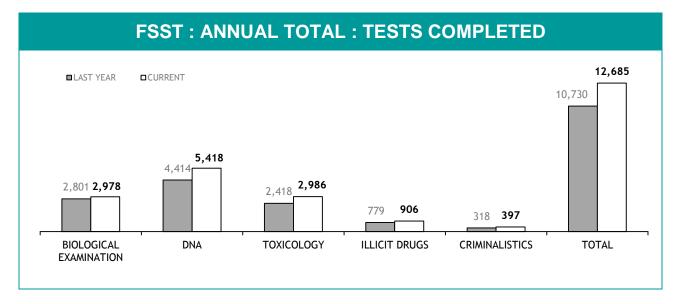

## SERIOUS CRIME OFFENCES

#### STATE MONTHLY OFFENCES

| DIVISIONS   |          |          |     |        |                                                |  |
|-------------|----------|----------|-----|--------|------------------------------------------------|--|
| DIVISION    | LAST YTD | THIS YTD | Cha | inge   | Annual<br>offences per<br>10,000<br>population |  |
| HOBART      | 63       | 33       | -30 | -47.6% | 10:10,000                                      |  |
| GLENORCHY   | 50       | 32       | -18 | -36.0% | 12:10,000                                      |  |
| KINGSTON    | 25       | 22       | -3  | -12.0% | 5:10,000                                       |  |
| SOUTH-EAST  | 46       | 60       | 14  | 30.4%  | 11:10,000                                      |  |
| BRIDGEWATER | 40       | 31       | -9  | -22.5% | 14:10,000                                      |  |
| LAUNCESTON  | 62       | 76       | 14  | 22.6%  | 16:10,000                                      |  |
| NORTH-EAST  | 10       | 12       | 2   | 20.0%  | 8:10,000                                       |  |
| DELORAINE   | 13       | 6        | -7  | -53.8% | 1:10,000                                       |  |
| BURNIE      | 11       | 17       | 6   | 54.5%  | 5:10,000                                       |  |
| DEVONPORT   | 27       | 36       | 9   | 33.3%  | 10:10,000                                      |  |
| QUEENSTOWN  | 6        | 1        | -5  | -83.3% | 0:10,000                                       |  |

Source (all on page): Offence Reporting System

| DISTRICT | ANNUAL<br>OFFENCES | OFFENCES<br>CLEARED | % CLEARED |   |
|----------|--------------------|---------------------|-----------|---|
| SOUTH    | 260                | 239                 | 91.9%     |   |
| NORTH    | 132                | 104                 | 78.8%     |   |
| WEST     | 67                 | 64                  | 95.5%     |   |
| STATE    | 459                | 407                 | 88.7%     |   |
|          |                    |                     |           | _ |

## **ANNUAL CLEAR UP %**

crime