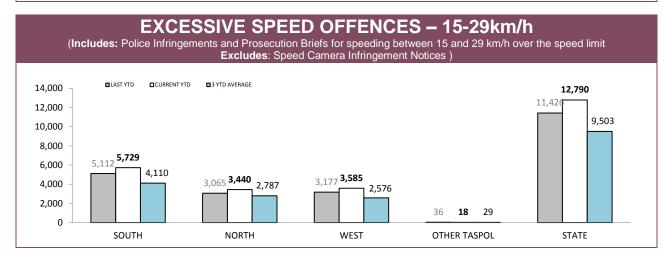

#### EXCESSIVE SPEED OFFENCES – 30km/h +

(Includes: Police Infringements and Prosecution Briefs for speeding 30 km/h over the speed limit Excludes: Speed Camera Infringement Notices )

Source (all on page): Fine and Infringement Notice Database and Prosecution System