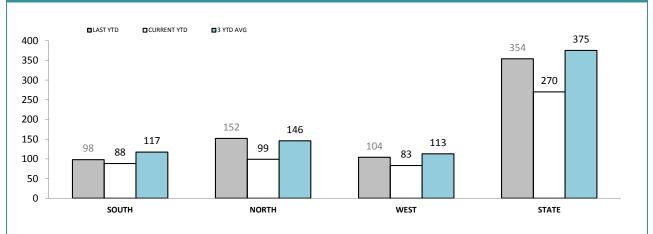

## Crime

| DIVISIONS   |          |          |      |        |                                                |  |
|-------------|----------|----------|------|--------|------------------------------------------------|--|
| DIVISION    | LAST YTD | THIS YTD | Cha  | inge   | Annual<br>offences per<br>10,000<br>population |  |
| HOBART      | 2,713    | 2,123    | -590 | -21.7% | 657:10,000                                     |  |
| GLENORCHY   | 2,243    | 1,825    | -418 | -18.6% | 660:10,000                                     |  |
| KINGSTON    | 921      | 619      | -302 | -32.8% | 200:10,000                                     |  |
| SOUTH-EAST  | 2,076    | 1,952    | -124 | -6.0%  | 410:10,000                                     |  |
| BRIDGEWATER | 1,304    | 1,188    | -116 | -8.9%  | 574:10,000                                     |  |
| LAUNCESTON  | 4,453    | 4,256    | -197 | -4.4%  | 1036:10,000                                    |  |
| NORTH-EAST  | 498      | 505      | 7    | 1.4%   | 362:10,000                                     |  |
| DELORAINE   | 842      | 686      | -156 | -18.5% | 200:10,000                                     |  |
| BURNIE      | 1,077    | 1,281    | 204  | 18.9%  | 400:10,000                                     |  |
| DEVONPORT   | 1,877    | 2,023    | 146  | 7.8%   | 671:10,000                                     |  |
| QUEENSTOWN  | 152      | 116      | -36  | -23.7% | 28:10,000                                      |  |

ANNUAL CLEAR UP %

| DISTRICT | DISTRICT ANNUAL OFFENCES |        | % CLEARED |  |  |  |
|----------|--------------------------|--------|-----------|--|--|--|
| SOUTH    | 12,407                   | 5,611  | 45.2%     |  |  |  |
| NORTH    | 8,826                    | 3,939  | 44.6%     |  |  |  |
| WEST     | 4,909                    | 2,446  | 49.8%     |  |  |  |
| STATE    | 26,142                   | 11,996 | 45.9%     |  |  |  |