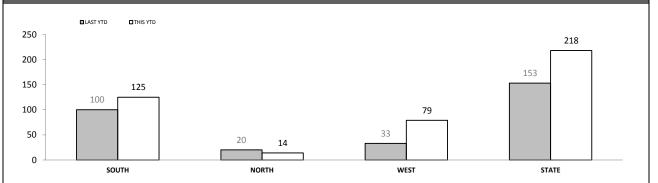

## FAMILY VIOLENCE REPEAT LOCATIONS (revisit in a 12 month period) (excludes other and argument categories)

Under Review

# FAMILY VIOLENCE REPEAT VICTIMS (Excludes other and argument categories)

Under Review

## FAMILY VIOLENCE REPEAT OFFENDERS (Excludes other and argument categories)

Under Review

| JUVENILES & WEAPONS<br>(Excludes other and argument categories) |          |           |          |           |  |  |
|-----------------------------------------------------------------|----------|-----------|----------|-----------|--|--|
| DISTRICT                                                        | JUVENILE | S PRESENT | WEAPON   | S PRESENT |  |  |
| DISTRICT                                                        | LAST YTD | THIS YTD  | LAST YTD | THIS YTD  |  |  |
| SOUTH                                                           | 445      | 536       | 47       | 58        |  |  |
| NORTH                                                           | 280      | 319       | 37       | 46        |  |  |
| WEST                                                            | 220      | 304       | 27       | 24        |  |  |
| STATE                                                           | 945      | 1,159     | 111      | 128       |  |  |