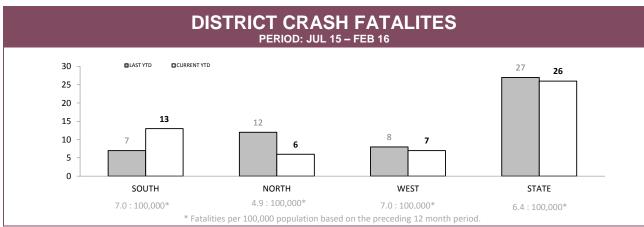

Source (all on page): RPOS Activity Report

Source: Crash Data Manager

Source: Crash Data Manager

|             |          | TOTAL CRASHES* |        | FATAL & SERIOUS INJURY CRASHE |             |       |
|-------------|----------|----------------|--------|-------------------------------|-------------|-------|
|             | LAST YTD | CURRENT YTD    | CHANGE | LAST YTD                      | CURRENT YTD | CHANG |
| HOBART      | 794      | 816            | 22     | 8                             | 13          | 5     |
| GLENORCHY   | 455      | 441            | -14    | 4                             | 6           | 2     |
| KINGSTON    | 280      | 282            | 2      | 12                            | 18          | 6     |
| SOUTH-EAST  | 536      | 575            | 39     | 23                            | 29          | 6     |
| BRIDGEWATER | 237      | 236            | -1     | 28                            | 20          | -8    |
| LAUNCESTON  | 681      | 702            | 21     | 20                            | 25          | 5     |
| NORTH-EAST  | 154      | 147            | -7     | 25                            | 19          | -6    |
| DELORAINE   | 203      | 236            | 33     | 20                            | 14          | -6    |
| BURNIE      | 293      | 302            | 9      | 11                            | 30          | 19    |
| DEVONPORT   | 426      | 411            | -15    | 26                            | 16          | -10   |
| QUEENSTOWN  | 49       | 55             | 6      | 7                             | 7           | 0     |
| STATE       | 4,108    | 4,203          | 95     | 184                           | 197         | 13    |

Sources: Crash Data Manager (Serious/Fatal crashes); Traffic Crash Reporting System (Total Crashes)

\*Note: Total crash figures run one month behind other year to date figures to account for crash report processing time