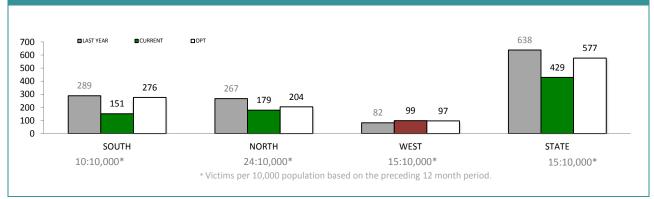

#### **ROBBERY OFFENCES** LAST YTD CURRENT YTD 3 YTD AVG 80 70 60 50 40 30 20 10 0 71 55 54 45 34 23 22 20 16 10 6 4 SOUTH NORTH WEST STATE 2:10,000\* 2:10,000\* 1:10,000\* 2:10,000\* \* Victims per 10,000 population based on the preceding 12 month period.