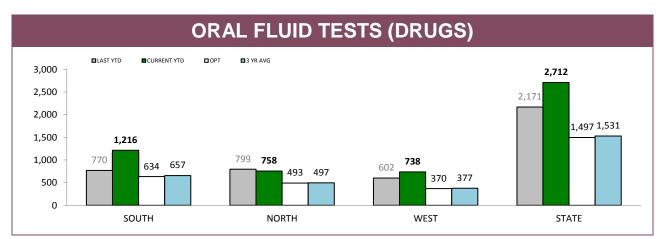

#### RANDOM ALCOHOL/DRUG TESTS BY AREA RANDOM BREATH TESTS: DISTRICT TRAFFIC RANDOM BREATH TESTS: GENERAL PATROLS RANDOM DRUG TESTS OPERATIONS DISTRICT LAST YTD CURRENT YTD LAST YTD CURRENT YTD LAST YTD CURRENT YTD SOUTH 770 49,475 45,406 123,017 116,181 1,216 NORTH 35,787 37,674 46,538 46,019 799 758 WEST 24,785 27,698 48,300 43,505 602 738 STATE 110,047 110,778 217,855 205,705 2,171 2,712