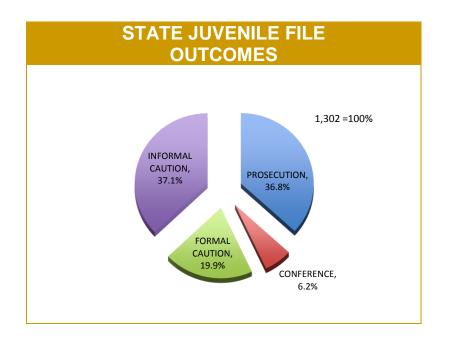

## **JUVENILE FILES**

|          |                   |             | JUVE                                                       | NILE F      | ILE O                | JTCON       | <b>NES</b>             |             |                                                   |             |
|----------|-------------------|-------------|------------------------------------------------------------|-------------|----------------------|-------------|------------------------|-------------|---------------------------------------------------|-------------|
| DISTRICT | PROSECUTION FILES |             | COMMUNITY CONFERENCE<br>REFERRALS<br>(Youth Justice, DHHS) |             | FORMAL CAUTION FILES |             | INFORMAL CAUTION FILES |             | JUVENILES PRESENT AT FAMILY<br>VIOLENCE INCIDENTS |             |
|          | LAST YTD          | CURRENT YTD | LAST YTD                                                   | CURRENT YTD | LAST YTD             | CURRENT YTD | LAST YTD               | CURRENT YTD | LAST YTD                                          | CURRENT YTD |
| SOUTH    | 347               | 254         | 75                                                         | 47          | 170                  | 146         | 341                    | 289         | 445                                               | 536         |
| NORTH    | 231               | 162         | 30                                                         | 26          | 73                   | 62          | 98                     | 67          | 280                                               | 319         |
| WEST     | 89                | 63          | 12                                                         | 8           | 86                   | 51          | 181                    | 127         | 220                                               | 304         |
| STATE    | 667               | 479         | 117                                                        | 81          | 329                  | 259         | 620                    | 483         | 945                                               | 1,159       |