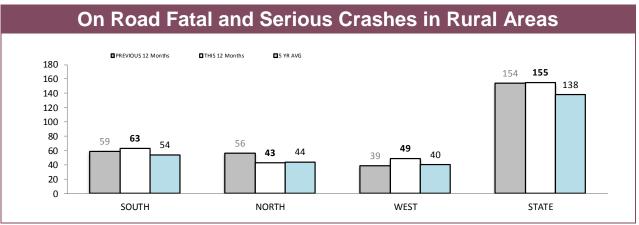

# **Rural Road Policing Strategy**

#### **Southern District**

#### **Northern District**

#### Western District

Rural locations are as defined in the Australian Statistical Geography Standard. Rural infringement data only available since the introduction of PINS. Rural Active AVL Hours only available from July 2014.