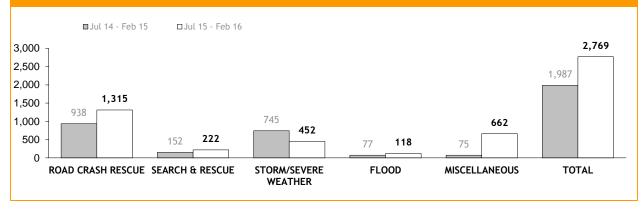

# **Rescue Services**

| HELICOPTER SERVICES                                                                                                                                                                                |                                                        |             |        |  |  |  |  |  |
|----------------------------------------------------------------------------------------------------------------------------------------------------------------------------------------------------|--------------------------------------------------------|-------------|--------|--|--|--|--|--|
| CATEGORY                                                                                                                                                                                           | LAST YTD                                               | CURRENT YTD | CHANGE |  |  |  |  |  |
| SEARCH & RESCUE HOURS                                                                                                                                                                              | 135                                                    | 209         | 74     |  |  |  |  |  |
| TAS AMBULANCE HOURS                                                                                                                                                                                | 61                                                     | 70          | 9      |  |  |  |  |  |
| POLICE OPERATIONS HOURS                                                                                                                                                                            | 17                                                     | 16          | -1     |  |  |  |  |  |
| EXERCISES HOURS                                                                                                                                                                                    | 0                                                      | 0           | 0      |  |  |  |  |  |
| TOTAL OPERATIONAL HOURS                                                                                                                                                                            | 213                                                    | 295         | 82     |  |  |  |  |  |
|                                                                                                                                                                                                    |                                                        |             |        |  |  |  |  |  |
| FLIGHT CREW TRAINING HOURS                                                                                                                                                                         | 38                                                     | 100         | 62     |  |  |  |  |  |
| PILOT TRAINING HOURS                                                                                                                                                                               | 0                                                      | 0           | 0      |  |  |  |  |  |
| OTHER TRAINING HOURS                                                                                                                                                                               | 0                                                      | 0           | 0      |  |  |  |  |  |
| TOTAL TRAINING HOURS                                                                                                                                                                               | 38                                                     | 100         | 62     |  |  |  |  |  |
| TOTAL HOURS                                                                                                                                                                                        | 251                                                    | 395         | 144    |  |  |  |  |  |
| AUSSAR ACTIVATED SEARCH CREW HOURS                                                                                                                                                                 | 12                                                     | 17          | 5      |  |  |  |  |  |
| AUSSAR ACTIVATED OVERTIME PAID HOURS                                                                                                                                                               | 37                                                     | 37          | 0      |  |  |  |  |  |
| <ul> <li>Flight Crew Training (Police and Paramedics) only.</li> <li>Other Training: SOG/Bombs/Hosneg/Search &amp; Rescue<br/>Police operations include all missions (other than Search</li> </ul> | 1<br>6 December - 10 - 10 - 10 - 10 - 10 - 10 - 10 - 1 |             | 7      |  |  |  |  |  |