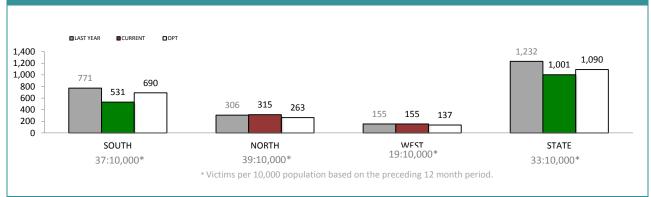

## **TOTAL PROPERTY OFFENCES**

#### STATE MONTHLY OFFENCES

|             | DIVISIONS |       |      |        |                                                |  |  |
|-------------|-----------|-------|------|--------|------------------------------------------------|--|--|
| DIVISION    | 647       | 679   | Cha  | inge   | Annual<br>offences per<br>10,000<br>population |  |  |
| HOBART      | 2,180     | 1,602 | -578 | -26.5% | 131:10,000                                     |  |  |
| GLENORCHY   | 1,872     | 1,458 | -414 | -22.1% | 99:10,000                                      |  |  |
| KINGSTON    | 779       | 494   | -285 | -36.6% | 29:10,000                                      |  |  |
| SOUTH-EAST  | 1,807     | 1,575 | -232 | -12.8% | 56:10,000                                      |  |  |
| BRIDGEWATER | 1,080     | 940   | -140 | -13.0% | 88:10,000                                      |  |  |
| LAUNCESTON  | 3,710     | 3,470 | -240 | -6.5%  | 147:10,000                                     |  |  |
| NORTH-EAST  | 415       | 377   | -38  | -9.2%  | 70:10,000                                      |  |  |
| DELORAINE   | 676       | 586   | -90  | -13.3% | 21:10,000                                      |  |  |
| BURNIE      | 884       | 982   | 98   | 11.1%  | 69:10,000                                      |  |  |
| DEVONPORT   | 1,528     | 1,566 | 38   | 2.5%   | 107:10,000                                     |  |  |
| QUEENSTOWN  | 105       | 72    | -33  | -31.4% | 8:10,000                                       |  |  |

ANNUAL CLEAR UP %

| DISTRICT | ANNUAL<br>OFFENCES | OFFENCES<br>CLEARED | % CLEARED |
|----------|--------------------|---------------------|-----------|
| SOUTH    | 9,994              | 3,427               | 34.3%     |
| NORTH    | 7,307              | 2,559               | 35.0%     |
| WEST     | 3,813              | 1,541               | 40.4%     |
| STATE    | 21,114             | 7,527               | 35.6%     |