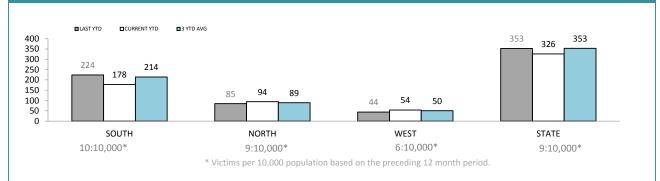

#### **ROBBERY OFFENCES** LAST YTD CURRENT YTD 3 YTD AVG 80 70 60 50 40 30 20 10 0 71 55 54 45 34 23 22 20 16 10 6 4 SOUTH NORTH WEST STATE 2:10,000\* 2:10,000\* 1:10,000\* 2:10,000\* \* Victims per 10,000 population based on the preceding 12 month period.

| DIVISIONS   |          |          |     |        |                                                |  |
|-------------|----------|----------|-----|--------|------------------------------------------------|--|
| DIVISION    | LAST YTD | THIS YTD | Cha | nge    | Annual<br>offences per<br>10,000<br>population |  |
| HOBART      | 15       | 7        | -8  | -53.3% | 2:10,000                                       |  |
| GLENORCHY   | 8        | 5        | -3  | -37.5% | 2:10,000                                       |  |
| KINGSTON    | 3        | 3        | 0   | 0.0%   | 1:10,000                                       |  |
| SOUTH-EAST  | 5        | 6        | 1   | 20.0%  | 2:10,000                                       |  |
| BRIDGEWATER | 3        | 2        | -1  | -33.3% | 2:10,000                                       |  |
| LAUNCESTON  | 14       | 19       | 5   | 35.7%  | 4:10,000                                       |  |
| NORTH-EAST  | 0        | 2        | 2   | -      | 1:10,000                                       |  |
| DELORAINE   | 2        | 1        | -1  | -50.0% | 0:10,000                                       |  |
| BURNIE      | 2        | 3        | 1   | 50.0%  | 1:10,000                                       |  |
| DEVONPORT   | 2        | 7        | 5   | 250.0% | 2:10,000                                       |  |
| QUEENSTOWN  | 0        | 0        | 0   | -      | 0:10,000                                       |  |

Source (all on page): Offence Reporting System

## ANNUAL CLEAR UP %

| DISTRICT | ANNUAL<br>OFFENCES | OFFENCES<br>CLEARED | % CLEARED |  |  |  |
|----------|--------------------|---------------------|-----------|--|--|--|
| SOUTH    | 43                 | 34                  | 79.1%     |  |  |  |
| NORTH    | 32                 | 23                  | 71.9%     |  |  |  |
| WEST     | 10                 | 7                   | 70.0%     |  |  |  |
| STATE    | 85                 | 64                  | 75.3%     |  |  |  |