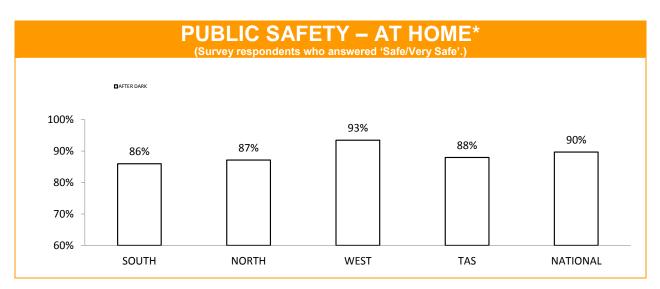

## **Policing - Public Satisfaction**

\*The question "How safe do you feel at home during the daytime" has been removed from the SRC survey.

| STATEMENTS ABOUT POLICE<br>(Survey respondents who agreed/strongly agreed with the statement.) |       |       |      |                      |                     |  |
|------------------------------------------------------------------------------------------------|-------|-------|------|----------------------|---------------------|--|
|                                                                                                | SOUTH | NORTH | WEST | TASMANIAN<br>AVERAGE | NATIONAL<br>AVERAGE |  |
| I THINK POLICE PERFORM THEIR JOB<br>PROFESSIONALLY                                             | 90%   | 93%   | 92%  | 92%                  | 89%                 |  |
| POLICE TREAT PEOPLE FAIRLY AND EQUALLY                                                         | 79%   | 85%   | 84%  | 82%                  | 77%                 |  |
| MOST POLICE ARE HONEST                                                                         | 77%   | 81%   | 82%  | 79%                  | 76%                 |  |
| I DO HAVE CONFIDENCE IN THE POLICE                                                             | 88%   | 90%   | 90%  | 89%                  | 87%                 |  |