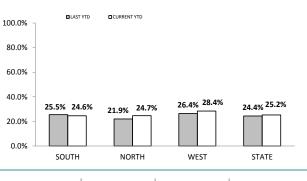

## HOME BURGLARY OFFENCES

| DIVISIONS   |          |                          |     |        |           |  |
|-------------|----------|--------------------------|-----|--------|-----------|--|
| DIVISION    | LAST YTD | LAST YTD THIS YTD Change |     |        |           |  |
| HOBART      | 189      | 128                      | -61 | -32.3% | 40:10,000 |  |
| GLENORCHY   | 176      | 119                      | -57 | -32.4% | 47:10,000 |  |
| KINGSTON    | 127      | 60                       | -67 | -52.8% | 25:10,000 |  |
| SOUTH-EAST  | 192      | 158                      | -34 | -17.7% | 38:10,000 |  |
| BRIDGEWATER | 87       | 66                       | -21 | -24.1% | 31:10,000 |  |
| LAUNCESTON  | 251      | 231                      | -20 | -8.0%  | 60:10,000 |  |
| NORTH-EAST  | 13       | 32                       | 19  | 146.2% | 26:10,000 |  |
| DELORAINE   | 42       | 52                       | 10  | 23.8%  | 17:10,000 |  |
| BURNIE      | 42       | 52                       | 10  | 23.8%  | 16:10,000 |  |
| DEVONPORT   | 107      | 99                       | -8  | -7.5%  | 31:10,000 |  |
| QUEENSTOWN  | 6        | 4                        | -2  | -33.3% | 1:10,000  |  |

Source (all on page): Offence Reporting System

OPT=34%

| SOUTH |  |
|-------|--|
|       |  |

| DISTRICT | ANNUAL<br>OFFENCES | OFFENCES<br>CLEARED | % CLEARED |
|----------|--------------------|---------------------|-----------|
| SOUTH    | 939                | 237                 | 25.2%     |
| NORTH    | 559                | 168                 | 30.1%     |
| WEST     | 217                | 86                  | 39.6%     |
| STATE    | 1,715              | 491                 | 28.6%     |
|          |                    |                     |           |