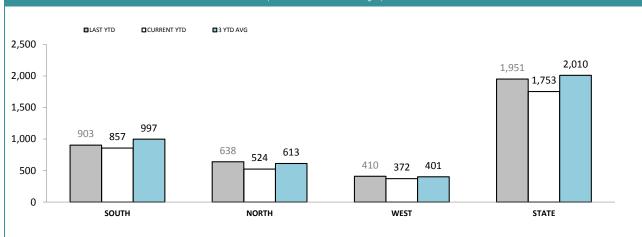

#### **ROBBERY OFFENCES** LAST YTD CURRENT YTD 3 YTD AVG 80 70 60 50 40 30 20 10 0 71 55 54 45 34 23 22 20 16 10 6 4 SOUTH NORTH WEST STATE 2:10,000\* 2:10,000\* 1:10,000\* 2:10,000\* \* Victims per 10,000 population based on the preceding 12 month period.