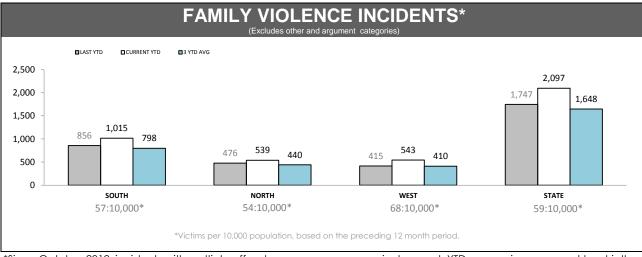

Source (all on page): Command And Control System

\*Since October 2012, incidents with multiple offenders now appear on a single report. YTD comparisons may not be strictly valid

\*\* Due to changed reporting procedures, this data may not fully capture action taken at the scene of incidents These indicators are under review.

Source (all on page): Family Violence Management System