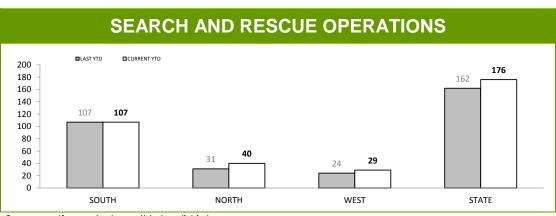

# **Rescue Services**

| HELICOPTER SERVICES                                                                                                                                                                                |                                                        |             |        |  |  |  |  |  |
|----------------------------------------------------------------------------------------------------------------------------------------------------------------------------------------------------|--------------------------------------------------------|-------------|--------|--|--|--|--|--|
| CATEGORY                                                                                                                                                                                           | LAST YTD                                               | CURRENT YTD | CHANGE |  |  |  |  |  |
| SEARCH & RESCUE HOURS                                                                                                                                                                              | 135                                                    | 209         | 74     |  |  |  |  |  |
| TAS AMBULANCE HOURS                                                                                                                                                                                | 61                                                     | 70          | 9      |  |  |  |  |  |
| POLICE OPERATIONS HOURS                                                                                                                                                                            | 17                                                     | 16          | -1     |  |  |  |  |  |
| EXERCISES HOURS                                                                                                                                                                                    | 0                                                      | 0           | 0      |  |  |  |  |  |
| TOTAL OPERATIONAL HOURS                                                                                                                                                                            | 213                                                    | 295         | 82     |  |  |  |  |  |
|                                                                                                                                                                                                    |                                                        |             |        |  |  |  |  |  |
| FLIGHT CREW TRAINING HOURS                                                                                                                                                                         | 38                                                     | 100         | 62     |  |  |  |  |  |
| PILOT TRAINING HOURS                                                                                                                                                                               | 0                                                      | 0           | 0      |  |  |  |  |  |
| OTHER TRAINING HOURS                                                                                                                                                                               | 0                                                      | 0           | 0      |  |  |  |  |  |
| TOTAL TRAINING HOURS                                                                                                                                                                               | 38                                                     | 100         | 62     |  |  |  |  |  |
| TOTAL HOURS                                                                                                                                                                                        | 251                                                    | 395         | 144    |  |  |  |  |  |
| AUSSAR ACTIVATED SEARCH CREW HOURS                                                                                                                                                                 | 12                                                     | 17          | 5      |  |  |  |  |  |
| AUSSAR ACTIVATED OVERTIME PAID HOURS                                                                                                                                                               | 37                                                     | 37          | 0      |  |  |  |  |  |
| <ul> <li>Flight Crew Training (Police and Paramedics) only.</li> <li>Other Training: SOG/Bombs/Hosneg/Search &amp; Rescue<br/>Police operations include all missions (other than Search</li> </ul> | 1<br>6 December - 10 - 10 - 10 - 10 - 10 - 10 - 10 - 1 |             | 7      |  |  |  |  |  |

Police operations include all missions (other than Search & Rescue) coordinated by Taspol.

Source: supplied monthly by Corporate Services