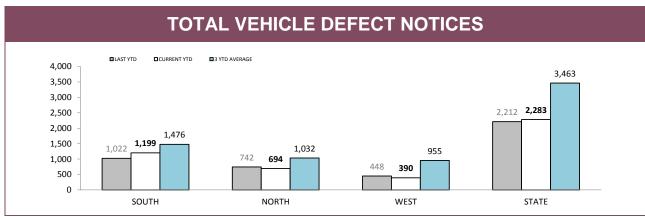

#### DANGEROUS AND RECKLESS DRIVERS CHARGED

Source: prosecutions database

Source: Fine and Infringement Notice Database (unlicensed driving offence notices), Prosecutions System (restricted, suspended, disqualified & unlicensed charges)

Source: Fine and Infringement Notice Database and Prosecution System

\*Figures for Support Districts not currently shown