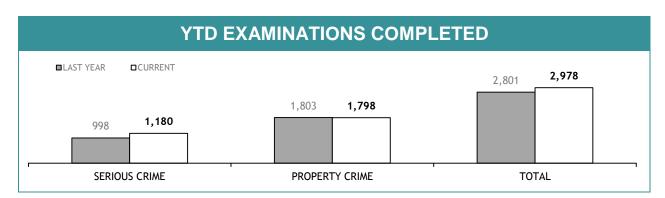

#### NORTHERN DISTRICT TOTAL PERSON OFFENCES: VICTIM CATEGORIES

Source (all on page): Offence Reporting System

Public safety

| RDS INCIDENTS RECORDED |                                         |          |        |          |                                                                    |        |
|------------------------|-----------------------------------------|----------|--------|----------|--------------------------------------------------------------------|--------|
| DISTRICT               | TOTAL RADIO DISPATCH INCIDENTS RECORDED |          |        |          | OPERATIONAL RADIO DISPATCH INCIDENTS<br>(Excludes cancelled tasks) |        |
| DISTRICT               | LAST YTD                                | THIS YTD | CHANGE | LAST YTD | THIS YTD                                                           | CHANGE |
| SOUTH                  | 40,114                                  | 41,006   | 892    | 33,190   | 33,438                                                             | 248    |
| NORTH                  | 19,947                                  | 20,748   | 801    | 16,454   | 17,206                                                             | 752    |
| WEST                   | 13,990                                  | 14,882   | 892    | 11,631   | 12,338                                                             | 707    |
| STATE                  | 74,051                                  | 76,636   | 2,585  | 61,275   | 62,982                                                             | 1,707  |