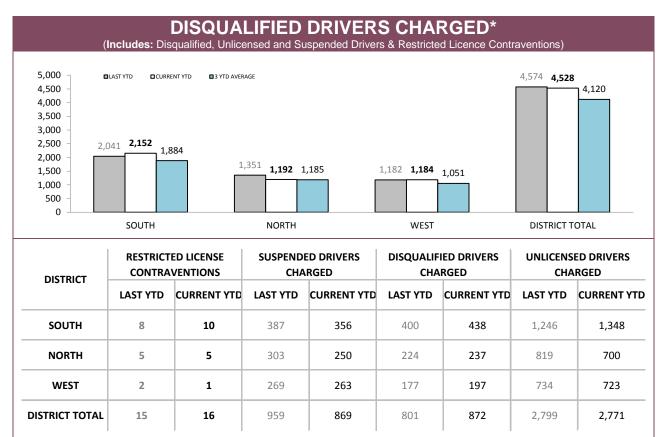

#### DANGEROUS AND RECKLESS DRIVERS CHARGED

Source: prosecutions database

Source: Fine and Infringement Notice Database (unlicensed driving offence notices), Prosecutions System (restricted, suspended, disqualified & unlicensed charges)

Source: Fine and Infringement Notice Database and Prosecution System

\*Figures for Support Districts not currently shown