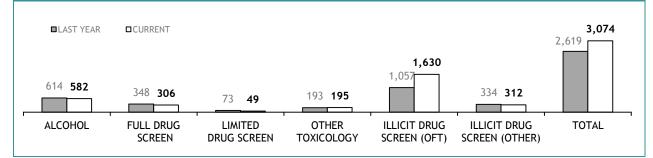

|  |  |
| TOTAL                         | 660       | 956     |  |  |

| TASMANIAN DNA DATABASE          |         |  |  |
|---------------------------------|---------|--|--|
|                                 | CURRENT |  |  |
| CRIME SCENE EVIDENCE ITEMS      | 21,909  |  |  |
| MISSING PERSONS                 | 59      |  |  |
| POLICE                          | 1,041   |  |  |
| SERIOUS OFFENDERS               | 24,454  |  |  |
| STAFF MEMBERS                   | 40      |  |  |
| STATE SERVICE                   | 41      |  |  |
| SUSPECTS                        | 4,081   |  |  |
| UNKNOWN DECEASED PERSONS        | 24      |  |  |
| VOLUNTEERS (UNLIMITED PURPOSES) | 491     |  |  |
| TOTAL                           | 52,140  |  |  |

#### TOXICOLOGY: YTD EXAMINATION REQUESTS RECEIVED



#### YTD TESTS COMPLETED



#### AVERAGE TURNAROUND DAYS FOR TESTS COMPLETED



#### **TEST REQUESTS NOT COMPLETE**

|                             | CURRENT REQUESTS<br>(RECEIVED WITHIN THE LAST TWO<br>MONTHS) | OLDER REQUESTS<br>(RECEIVED MORE THAN TWO MONTHS AGO) | AVERAGE DAYS ON HAND<br>(OLDER REQUESTS) |
|-----------------------------|--------------------------------------------------------------|-------------------------------------------------------|------------------------------------------|
| ALCOHOL                     | 5                                                            | 0                                                     | 0                                        |
| FULL DRUG SCREEN            | 38                                                           | 5