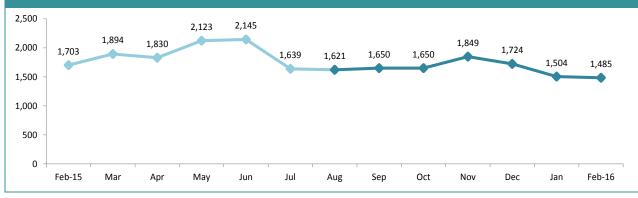

## **STOLEN MOTOR VEHICLES**

#### **SMV : STATE MONTHLY** 180 155 150 160 140 119 110 107 108 120 95 91 91 86 100 82 81 80 62 60 40 20 0 Jul Feb-16 Feb-15 Mar Apr May Jun Aug Sep Oct Nov Dec Jan

| DIVISIONS   |          |          |     |        |                                                |  |
|-------------|----------|----------|-----|--------|------------------------------------------------|--|
| DIVISION    | LAST YTD | THIS YTD | Cha | nge    | Annual<br>offences per<br>10,000<br>population |  |
| HOBART      | 125      | 84       | -41 | -32.8% | 36:10,000                                      |  |
| GLENORCHY   | 147      | 109      | -38 | -25.9% | 46:10,000                                      |  |
| KINGSTON    | 34       | 22       | -12 | -35.3% | 7:10,000                                       |  |
| SOUTH-EAST  | 142      | 95       | -47 | -33.1% | 22:10,000                                      |  |
| BRIDGEWATER | 78       | 51       | -27 | -34.6% | 27:10,000                                      |  |
| LAUNCESTON  | 162      | 197      | 35  | 21.6%  | 48:10,000                                      |  |
| NORTH-EAST  | 11       | 17       | 6   | 54.5%  | 15:10,000                                      |  |
| DELORAINE   | 25       | 27       | 2   | 8.0%   | 6:10,000                                       |  |
| BURNIE      | 23       | 39       | 16  | 69.6%  | 13:10,000                                      |  |
| DEVONPORT   | 67       | 68       | 1   | 1.5%   | 24:10,000                                      |  |
| QUEENSTOWN  | 1        | 3        | 2   | 200.0% | 1:10,000                                       |  |