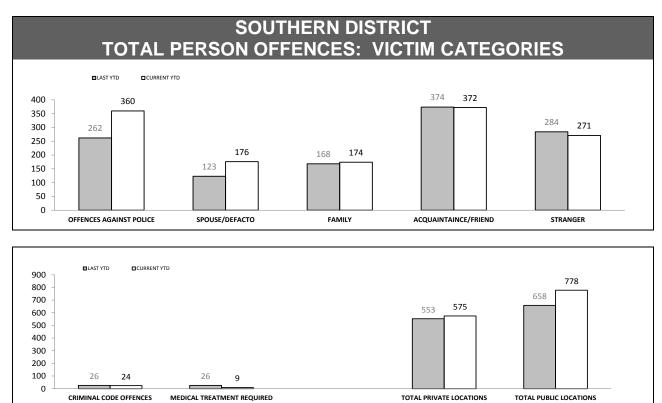

|
| CRIMINAL CODE<br>OFFENCE      | 2                                       | 12          | 10  | 500.0% |

|   | LOCATIONS        |          |             |     |        |  |  |
|---|------------------|----------|-------------|-----|--------|--|--|
| - | OFFENCE          | LAST YTD | CURRENT YTD | СНА | NGE    |  |  |
|   | DWELLING/HOUSE   | 959      | 1,062       | 103 | 10.7%  |  |  |
|   | LICENSED PREMISE | 110      | 123         | 13  | 11.8%  |  |  |
|   | SCHOOL           | 48       | 40          | -8  | -16.7% |  |  |
|   | PARK             | 21       | 16          | -5  | -23.8% |  |  |
|   | CAR PARK         | 68       | 79          | 11  | 16.2%  |  |  |
|   | SPORTS GROUND    | 9        | 3           | -6  | -66.7% |  |  |



Source: Offence Reporting System



Source: FIND



#### NORTHERN DISTRICT TOTAL PERSON OFFENCES: VICTIM CATEGORIES





Source (all on page): Offence Reporting System

Public safety



| RDS INCIDENTS RECORDED |                                         |          |        |          |                                                                    |        |
|------------------------|-----------------------------------------|----------|--------|----------|--------------------------------------------------------------------|--------|
| DISTRICT               | TOTAL RADIO DISPATCH INCIDENTS RECORDED |          |        |          | OPERATIONAL RADIO DISPATCH INCIDENTS<br>(Excludes cancelled tasks) |        |
| DISTRICT               | LAST YTD                                | THIS YTD | CHANGE | LAST YTD | THIS YTD