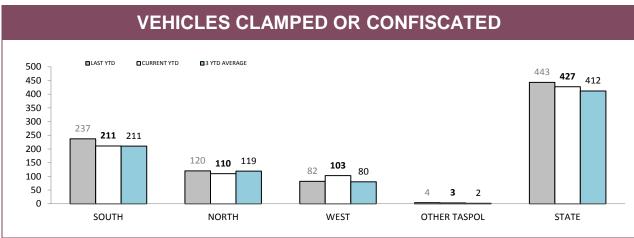

Source: Fine and Infringement Notice Database

| RPOS TRAFFIC ENFORCEMENT                 |         |        |        |         |  |  |
|------------------------------------------|---------|--------|--------|---------|--|--|
|                                          | SOUTH   | NORTH  | WEST   | STATE   |  |  |
| SPEEDING TINS                            | 12,498  | 4,339  | 4,448  | 21,285  |  |  |
| OTHER TINS                               | 2,237   | 1,359  | 1,016  | 4,612   |  |  |
| DRINK DRIVING OFFENDERS DETECTED         | 517     | 288    | 131    | 936     |  |  |
| RANDOM BREATH TESTS CONDUCTED            | 100,443 | 49,356 | 37,173 | 186,972 |  |  |
| ORAL FLUID TESTS CONDUCTED               | 604     | 434    | 177    | 1,215   |  |  |
| DISQUALIFIED/UNLICENSED DRIVERS DETECTED | 926     | 577    | 321    | 1,824   |  |  |
| UNREGISTERED VEHICLES DETECTED           | 1,102   | 690    | 334    | 2,126   |  |  |
| VEHICLES CLAMPED/CONFISCATED             | 64      | 40     | 16     | 120     |  |  |

# VEHICLE CLAMPINGS/CONFISCATIONS BY MAIN OFFENCE

|              | DANGEROUS OR RECKLESS DRIVING |             | DRIVE WHILST | DRIVE WHILST DISQUALIFIED |          | EVADE POLICE |  |
|--------------|-------------------------------|-------------|--------------|---------------------------|----------|--------------|--|
|              | LAST YTD                      | CURRENT YTD | LAST YTD     | CURRENT YTD               | LAST YTD | CURRENT YTD  |  |
| SOUTH        | 7                             | 10          | 66           | 55                        | 93       | 85           |  |
| NORTH        | 3                             | 5           | 23           | 17                        | 58       | 69           |  |
| WEST         | 4                             | 0           | 18           | 16                        | 21       | 56           |  |
| OTHER TASPOL | 0                             | 0           | 1            | 2                         | 1        | 0            |  |
| STATE        | 14                            | 15          | 108          | 90                        | 173      | 210          |  |

|              | EXCEED SPEED LIMIT BY<br>AT LEAST 45 KM/H |             | HOONING  |             | OTHER OFFENCES |             |
|--------------|-------------------------------------------|-------------|----------|-------------|----------------|-------------|
|              | LAST YTD                                  | CURRENT YTD | LAST YTD | CURRENT YTD | LAST YTD       | CURRENT YTD |
| SOUTH        | 35                                        | 31          | 36       | 30          | 0              | 0           |
| NORTH        | 20                                        | 6           | 15       | 13          | 1              | 0           |
| WEST         | 14                                        | 8           | 25       | 23          | 0              | 0           |
| OTHER TASPOL | 0                                         | 1           | 2        | 0           | 0              | 0           |
| STATE        | 69                                        | 46          | 78       | 66          | 1              | 0           |

Source: Vehicle Clamping & Confiscation System

| SPE | PEED CAMERA INFRINGEMENT NOTICES |          |             |  |  |  |
|-----|----------------------------------|----------|-------------|--|--|--|
|     | NOTICES ISSUED                   | LAST YTD | CURRENT YTD |  |  |  |
|     | TOTAL                            | 6,229    | 10,039      |  |  |  |
|     | I                                |          | 1           |  |  |  |