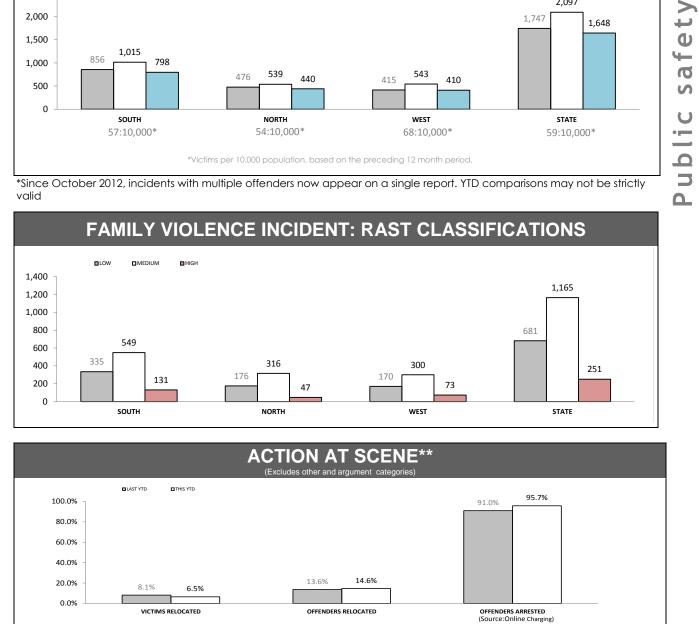

Source (all on page): Command And Control System

\*Since October 2012, incidents with multiple offenders now appear on a single report. YTD comparisons may not be strictly valid

\*\* Due to changed reporting procedures, this data may not fully capture action taken at the scene of incidents These indicators are under review.

Source (all on page): Family Violence Management System