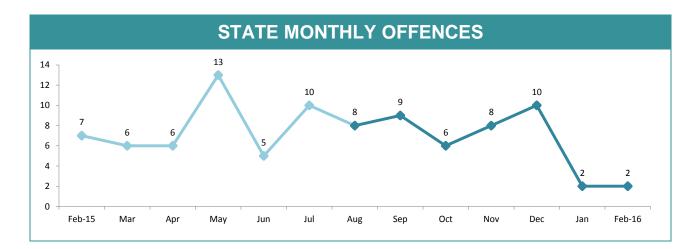

## **TOTAL PROPERTY OFFENCES**

#### STATE MONTHLY OFFENCES

|             | DIVISIONS |       |      |        |                                                |  |  |
|-------------|-----------|-------|------|--------|------------------------------------------------|--|--|
| DIVISION    | 647       | 679   | Cha  | inge   | Annual<br>offences per<br>10,000<br>population |  |  |
| HOBART      | 2,180     | 1,602 | -578 | -26.5% | 131:10,000                                     |  |  |
| GLENORCHY   | 1,872     | 1,458 | -414 | -22.1% | 99:10,000                                      |  |  |
| KINGSTON    | 779       | 494   | -285 | -36.6% | 29:10,000                                      |  |  |
| SOUTH-EAST  | 1,807     | 1,575 | -232 | -12.8% | 56:10,000                                      |  |  |
| BRIDGEWATER | 1,080     | 940   | -140 | -13.0% | 88:10,000                                      |  |  |
| LAUNCESTON  | 3,710     | 3,470 | -240 | -6.5%  | 147:10,000                                     |  |  |
| NORTH-EAST  | 415       | 377   | -38  | -9.2%  | 70:10,000                                      |  |  |
| DELORAINE   | 676       | 586   | -90  | -13.3% | 21:10,000                                      |  |  |
| BURNIE      | 884       | 982   | 98   | 11.1%  | 69:10,000                                      |  |  |
| DEVONPORT   | 1,528     | 1,566 | 38   | 2.5%   | 107:10,000                                     |  |  |
| QUEENSTOWN  | 105       | 72    | -33  | -31.4% | 8:10,000                                       |  |  |