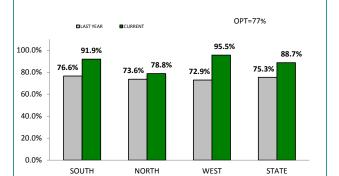

Source (all on page): Offence Reporting System

| DISTRICT | ANNUAL<br>OFFENCES | OFFENCES<br>CLEARED | % CLEARED |   |
|----------|--------------------|---------------------|-----------|---|
| SOUTH    | 260                | 239                 | 91.9%     |   |
| NORTH    | 132                | 104                 | 78.8%     |   |
| WEST     | 67                 | 64                  | 95.5%     |   |
| STATE    | 459                | 407                 | 88.7%     |   |
|          |                    |                     |           | _ |