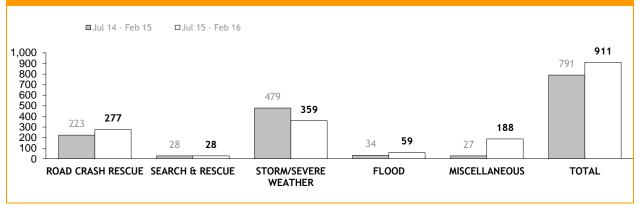

# **Rescue Services**

| HELICOPTER SERVICES                                                                                                                                                                                |                                                        |             |        |  |  |  |  |  |
|----------------------------------------------------------------------------------------------------------------------------------------------------------------------------------------------------|--------------------------------------------------------|-------------|--------|--|--|--|--|--|
| CATEGORY                                                                                                                                                                                           | LAST YTD                                               | CURRENT YTD | CHANGE |  |  |  |  |  |
| SEARCH & RESCUE HOURS                                                                                                                                                                              | 135                                                    | 209         | 74     |  |  |  |  |  |
| TAS AMBULANCE HOURS                                                                                                                                                                                | 61                                                     | 70          | 9      |  |  |  |  |  |
| POLICE OPERATIONS HOURS                                                                                                                                                                            | 17                                                     | 16          | -1     |  |  |  |  |  |
| EXERCISES HOURS                                                                                                                                                                                    | 0                                                      | 0           | 0      |  |  |  |  |  |
| TOTAL OPERATIONAL HOURS                                                                                                                                                                            | 213                                                    | 295         | 82     |  |  |  |  |  |
|                                                                                                                                                                                                    |                                                        |             |        |  |  |  |  |  |
| FLIGHT CREW TRAINING HOURS                                                                                                                                                                         | 38                                                     | 100         | 62     |  |  |  |  |  |
| PILOT TRAINING HOURS                                                                                                                                                                               | 0                                                      | 0           | 0      |  |  |  |  |  |
| OTHER TRAINING HOURS                                                                                                                                                                               | 0                                                      | 0           | 0      |  |  |  |  |  |
| TOTAL TRAINING HOURS                                                                                                                                                                               | 38                                                     | 100         | 62     |  |  |  |  |  |
| TOTAL HOURS                                                                                                                                                                                        | 251                                                    | 395         | 144    |  |  |  |  |  |
| AUSSAR ACTIVATED SEARCH CREW HOURS                                                                                                                                                                 | 12                                                     | 17          | 5      |  |  |  |  |  |
| AUSSAR ACTIVATED OVERTIME PAID HOURS                                                                                                                                                               | 37                                                     | 37          | 0      |  |  |  |  |  |
| <ul> <li>Flight Crew Training (Police and Paramedics) only.</li> <li>Other Training: SOG/Bombs/Hosneg/Search &amp; Rescue<br/>Police operations include all missions (other than Search</li> </ul> | 1<br>6 December - 10 - 10 - 10 - 10 - 10 - 10 - 10 - 1 |             | 7      |  |  |  |  |  |