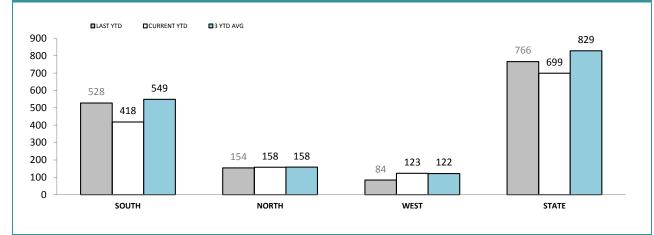

## TOTAL UNIFORM DRUG DETECTIONS

Source: self-reported monthly by districts (prosecutions); Drug Offence Reporting System (diversions)

#### UNIFORM DRUG OFFENDER PROSECUTIONS

Source: self-reported monthly by districts

Source: Drug Offence Reporting System

| DIS: DOG HAND                            | DIS: DOG HANDLER UNITS |             |  |  |  |  |
|------------------------------------------|------------------------|-------------|--|--|--|--|
|                                          | LAST YTD               | CURRENT YTD |  |  |  |  |
| DRUG DETECTOR DOGS -DEPLOYMENTS          | 348                    | 282         |  |  |  |  |
| DRUG DETECTOR DOGS - DRUG DETECTIONS     | 602                    | 280         |  |  |  |  |
| EXPLOSIVE DETECTOR DOGS -<br>DEPLOYMENTS | 260                    | 257         |  |  |  |  |
| EXPLOSIVE DETECTOR DOGS -DETECTIONS      | 2                      | 0           |  |  |  |  |