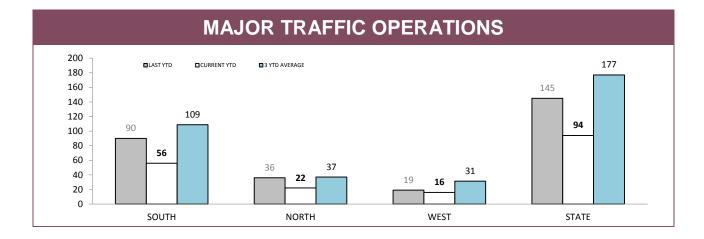

Source: Fine and Infringement Notice Database

| RPOS TRAFFIC ENFORCEMENT                 |         |        |        |         |  |  |
|------------------------------------------|---------|--------|--------|---------|--|--|
|                                          | SOUTH   | NORTH  | WEST   | STATE   |  |  |
| SPEEDING TINS                            | 12,498  | 4,339  | 4,448  | 21,285  |  |  |
| OTHER TINS                               | 2,237   | 1,359  | 1,016  | 4,612   |  |  |
| DRINK DRIVING OFFENDERS DETECTED         | 517     | 288    | 131    | 936     |  |  |
| RANDOM BREATH TESTS CONDUCTED            | 100,443 | 49,356 | 37,173 | 186,972 |  |  |
| ORAL FLUID TESTS CONDUCTED               | 604     | 434    | 177    | 1,215   |  |  |
| DISQUALIFIED/UNLICENSED DRIVERS DETECTED | 926     | 577    | 321    | 1,824   |  |  |
| UNREGISTERED VEHICLES DETECTED           | 1,102   | 690    | 334    | 2,126   |  |  |
| VEHICLES CLAMPED/CONFISCATED             | 64      | 40     | 16     | 120     |  |  |