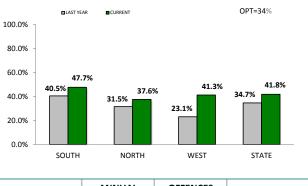

Source (all on page): Offence Reporting System

OPT=34%

| SOUTH |  |
|-------|--|
|       |  |

| DISTRICT | ANNUAL<br>OFFENCES | OFFENCES<br>CLEARED | % CLEARED |
|----------|--------------------|---------------------|-----------|
| SOUTH    | 939                | 237                 | 25.2%     |
| NORTH    | 559                | 168                 | 30.1%     |
| WEST     | 217                | 86                  | 39.6%     |
| STATE    | 1,715              | 491                 | 28.6%     |
|          |                    |                     |           |

## ANNUAL CLEAR UP %

| DISTRICT | ANNUAL<br>OFFENCES | OFFENCES<br>CLEARED | % CLEARED |
|----------|--------------------|---------------------|-----------|
| SOUTH    | 262                | 125                 | 47.7%     |
| NORTH    | 343                | 129                 | 37.6%     |
| WEST     | 167                | 69                  | 41.3%     |
| STATE    | 772                | 323                 | 41.8%     |