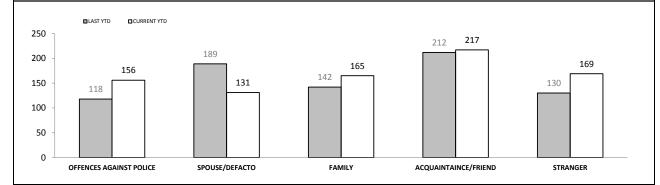

#### NORTHERN DISTRICT TOTAL PERSON OFFENCES: VICTIM CATEGORIES

Source (all on page): Offence Reporting System

Public safety

| RDS INCIDENTS RECORDED |                                         |          |        |          |                                                                    |        |
|------------------------|-----------------------------------------|----------|--------|----------|--------------------------------------------------------------------|--------|
| DISTRICT               | TOTAL RADIO DISPATCH INCIDENTS RECORDED |          |        |          | OPERATIONAL RADIO DISPATCH INCIDENTS<br>(Excludes cancelled tasks) |        |
| DISTRICT               | LAST YTD                                | THIS YTD | CHANGE | LAST YTD | THIS YTD                                                           | CHANGE |
| SOUTH                  | 40,114                                  | 41,006   | 892    | 33,190   | 33,438                                                             | 248    |
| NORTH                  | 19,947                                  | 20,748   | 801    | 16,454   | 17,206                                                             | 752    |
| WEST                   | 13,990                                  | 14,882   | 892    | 11,631   | 12,338                                                             | 707    |
| STATE                  | 74,051                                  | 76,636   | 2,585  | 61,275   | 62,982                                                             | 1,707  |