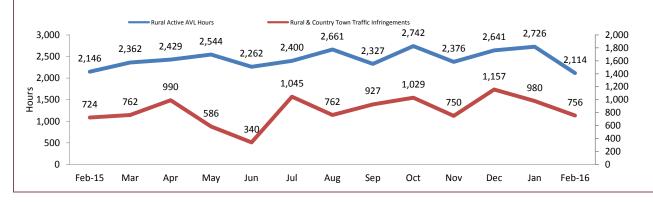

# **Rural Road Policing Strategy**

#### **Southern District**

#### Western District

Rural locations are as defined in the Australian Statistical Geography Standard. Rural infringement data only available since the introduction of PINS. Rural Active AVL Hours only available from July 2014.