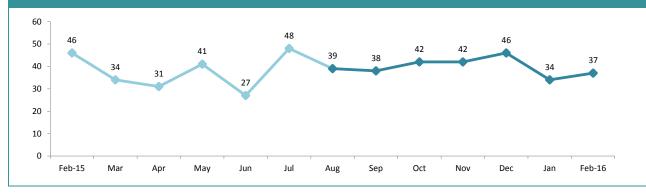

## SERIOUS CRIME OFFENCES

#### STATE MONTHLY OFFENCES

| DIVISIONS   |          |          |     |        |                                                |  |
|-------------|----------|----------|-----|--------|------------------------------------------------|--|
| DIVISION    | LAST YTD | THIS YTD | Cha | inge   | Annual<br>offences per<br>10,000<br>population |  |
| HOBART      | 63       | 33       | -30 | -47.6% | 10:10,000                                      |  |
| GLENORCHY   | 50       | 32       | -18 | -36.0% | 12:10,000                                      |  |
| KINGSTON    | 25       | 22       | -3  | -12.0% | 5:10,000                                       |  |
| SOUTH-EAST  | 46       | 60       | 14  | 30.4%  | 11:10,000                                      |  |
| BRIDGEWATER | 40       | 31       | -9  | -22.5% | 14:10,000                                      |  |
| LAUNCESTON  | 62       | 76       | 14  | 22.6%  | 16:10,000                                      |  |
| NORTH-EAST  | 10       | 12       | 2   | 20.0%  | 8:10,000                                       |  |
| DELORAINE   | 13       | 6        | -7  | -53.8% | 1:10,000                                       |  |
| BURNIE      | 11       | 17       | 6   | 54.5%  | 5:10,000                                       |  |
| DEVONPORT   | 27       | 36       | 9   | 33.3%  | 10:10,000                                      |  |
| QUEENSTOWN  | 6        | 1        | -5  | -83.3% | 0:10,000                                       |  |