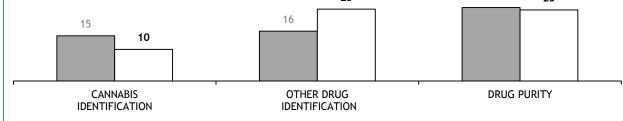

## **DIS : SERIOUS DRUG OFFENDERS CHARGED**

#### **DIS : OTHER DRUG OFFENDERS CHARGED**

Source (all on page): self-reported monthly by districts

|                      | 013 .                    | DRUC         | 9 OFFE      |          | CAIL        | GONI     |             |          |             |
|----------------------|--------------------------|--------------|-------------|----------|-------------|----------|-------------|----------|-------------|
|                      | CATEGORY                 | SOUTH REGION |             | NORTH    |             | WEST     |             | STATE    |             |
|                      | CATEGORI                 | LAST YTD     | CURRENT YTD | LAST YTD | CURRENT YTD | LAST YTD | CURRENT YTD | LAST YTD | CURRENT YTD |
|                      | CANNABIS/derivatives     | 45           | 41          | 69       | 34          | 60       | 38          | 174      | 113         |
|                      | CANNABIS PLANTS          | 6            | 7           | 0        | 2           | 4        | 1           | 10       | 10          |
|                      | AMPHETAMINES/derivatives | 43           | 35          | 52       | 27          | 21       | 38          | 116      | 100         |
| SERIOUS DRUG         | ECSTASY                  | 3            | 9           | 3        | 8           | 1        | 1           | 7        | 18          |
| OFFENDERS<br>CHARGED | NARCOTICS/derivatives    | 2            | 0           | 2        | 2           | 1        | 1           | 5        | 3           |
|                      | OTHER                    | 7            | 0           | 3        | 1           | 0        | 1           | 10       | 2           |
|                      | TOTAL                    | 106          | 92          | 129      | 74          | 87       | 80          | 322      | 246         |
|                      | TOTAL INDICTABLE         | 41           | 27          | 20       | 15          | 8        | 4           | 69       | 46          |
|                      | CANNABIS/derivatives     | 37           | 14          | 12       | 13          | 33       | 40          | 82       | 67          |
|                      | CANNABIS PLANTS          | 10           | 12          | 8        | 0           | 3        | 3           | 21       | 15          |
| OTHER DRUG           | AMPHETAMINES/derivatives | 12           | 28          | 7        | 14          | 15       | 15          | 34       | 57          |
| OFFENDERS<br>CHARGED | ECSTASY                  | 0            | 5           | 0        | 0           | 0        | 7           | 0        | 12          |
|                      | NARCOTICS/derivatives    | 0            | 1           | 0        | 0           | 0        | 2           | 0        | 3           |
|                      | OTHER                    | 4            | 20          | 0        | 2           | 0        | 0           | 4        | 22          |
|                      | TOTAL                    | 63           | 80          | 27       | 29          | 51       | 67          | 141      | 176         |