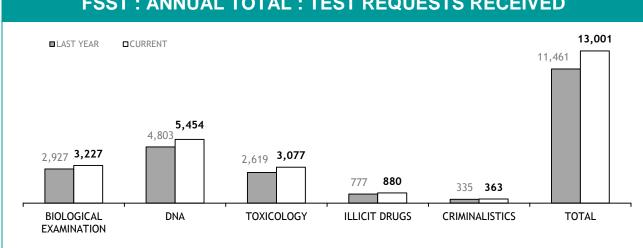

Source (all on page): self-reported monthly by districts

Source: self-reported monthly by districts

Source: Drug Offence Reporting System

## TOTAL UNIFORM DRUG DETECTIONS

Source: self-reported monthly by districts (prosecutions); Drug Offence Reporting System (diversions)

#### UNIFORM DRUG OFFENDER PROSECUTIONS

Source: self-reported monthly by districts

Source: Drug Offence Reporting System

| DIS: DOG HAND                            | DIS: DOG HANDLER UNITS |             |  |  |  |  |
|------------------------------------------|------------------------|-------------|--|--|--|--|
|                                          | LAST YTD               | CURRENT YTD |  |  |  |  |
| DRUG DETECTOR DOGS -DEPLOYMENTS          | 348                    | 282         |  |  |  |  |
| DRUG DETECTOR DOGS - DRUG DETECTIONS     | 602                    | 280         |  |  |  |  |
| EXPLOSIVE DETECTOR DOGS -<br>DEPLOYMENTS | 260                    | 257         |  |  |  |  |
| EXPLOSIVE DETECTOR DOGS -DETECTIONS      | 2                      | 0           |  |  |  |  |