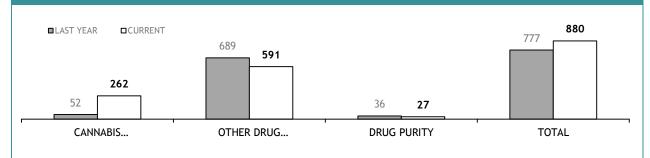

#### **DIS : DRUG OFFENDER CATEGORIES\***

| DIS : SEIZURES*                   |          |             |          |             |          |             |          |             |  |
|-----------------------------------|----------|-------------|----------|-------------|----------|-------------|----------|-------------|--|
|                                   | SOUTH    | REGION      | NC       | NORTH       |          | EST         | STATE    |             |  |
|                                   | LAST YTD | CURRENT YTD |  |
| CANNABIS PROCESSED (g)            | 13,860   | 6,152       | 8,354    | 9,886       | 22,977   | 9,602       | 45,191   | 25,640      |  |
| CANNABIS PLANTS                   | 632      | 127         | 287      | 225         | 702      | 673         | 1,621    | 1,025       |  |
| AMPHETAMINES/DEXAMPHETAMINES (gm) | 4,735    | 1,217       | 1,664    | 829         | 249      | 506         | 6,648    | 2,552       |  |
| ECSTASY/MDMA (Tablets)            | 246      | 3,329       | 44       | 699         | 2,593    | 447         | 2,883    | 4,475       |  |
| HEROIN (gm)                       | 0        | 1           | 0        | 0           | 0        | 0           | 0        | 1           |  |
| COCAINE (gm)                      | 0        | 13          | 0        | 0           | 0        | 24          | 0        | 37          |  |
| ANALOGUE/SYNTHETIC DRUGS (gm)     | 454      | 2,405       | 0        | 0           | 0        | 1           | 454      | 2,406       |  |
| POPPY CAPSULES                    | 0        | 0           | 0        | 0           | 0        | 349         | 0        | 349         |  |
| POPPY PRODUCT (gm)                | 0        | 0           | 0        | 0           | 0        | 54          | 0        | 54          |  |
| PHARMACEUTICALS                   |          |             |          |             |          |             |          |             |  |
| - OPIOIDS (Tablets)               | 347      | 504         | 0        | 0           | 66       | 21          | 413      | 525         |  |
| - OPIOIDS (mls)                   | 77       | 50          | 0        | 0           | 101      | 22          | 178      | 72          |  |
| BENZODIAZEPINES (Tablets)         | 0        | 11          | 0        | 0           | 0        | 42          | 0        | 53          |  |

\*Monthly seizure figures may not be finalised by the reporting deadline.

Source (all on page): self-reported monthly by districts