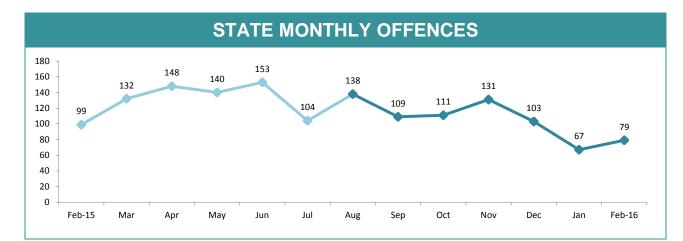

#### STATE MONTHLY OFFENCES

| DIVISIONS   |          |          |     |        |                                                |  |
|-------------|----------|----------|-----|--------|------------------------------------------------|--|
| DIVISION    | LAST YTD | THIS YTD | Cha | inge   | Annual<br>offences per<br>10,000<br>population |  |
| HOBART      | 63       | 33       | -30 | -47.6% | 10:10,000                                      |  |
| GLENORCHY   | 50       | 32       | -18 | -36.0% | 12:10,000                                      |  |
| KINGSTON    | 25       | 22       | -3  | -12.0% | 5:10,000                                       |  |
| SOUTH-EAST  | 46       | 60       | 14  | 30.4%  | 11:10,000                                      |  |
| BRIDGEWATER | 40       | 31       | -9  | -22.5% | 14:10,000                                      |  |
| LAUNCESTON  | 62       | 76       | 14  | 22.6%  | 16:10,000                                      |  |
| NORTH-EAST  | 10       | 12       | 2   | 20.0%  | 8:10,000                                       |  |
| DELORAINE   | 13       | 6        | -7  | -53.8% | 1:10,000                                       |  |
| BURNIE      | 11       | 17       | 6   | 54.5%  | 5:10,000                                       |  |
| DEVONPORT   | 27       | 36       | 9   | 33.3%  | 10:10,000                                      |  |
| QUEENSTOWN  | 6        | 1        | -5  | -83.3% | 0:10,000                                       |  |