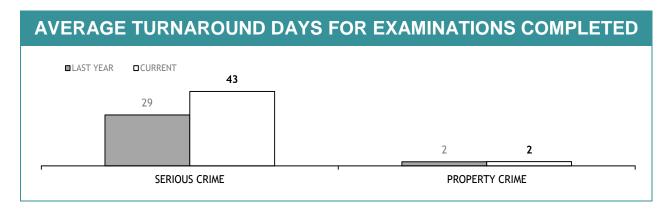

#### POLICE DISTRICT RESPONSE TIMES : MINUTES (response time = from time of first reporting to police until arrival of police)

URBAN HIGH PRIORITY INCIDENTS RURAL HIGH PRIORITY INCIDENTS ALL LOW PRIORITY INCIDENTS DISTRICT LAST YTD THIS YTD LAST YTD THIS YTD LAST YTD THIS YTD SOUTH 13 27 13 25 26 26 NORTH 16 16 25 26 36 38 WEST 13 14 29 29 23 26 STATE 29 14 14 25 27 28