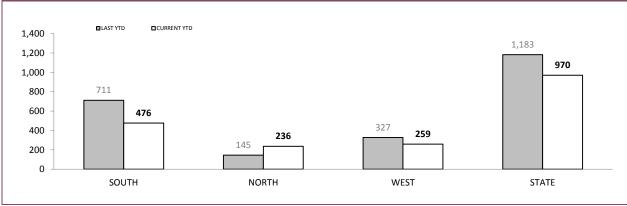

#### VEHICLE COMPLAINTS MADE TO RDS (Includes: Hooning)

Source: Command and Control System

Source: Vehicle Clamping & Confiscation System