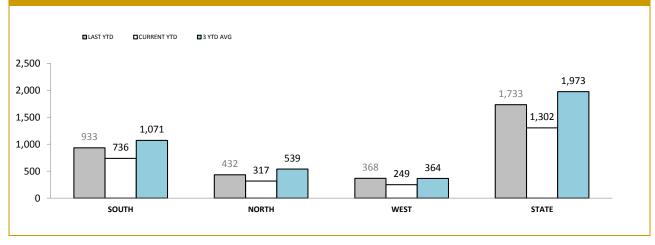

## **TOTAL PROPERTY OFFENCES**

#### STATE MONTHLY OFFENCES

|             | DIVISIONS |       |      |        |                                                |  |  |
|-------------|-----------|-------|------|--------|------------------------------------------------|--|--|
| DIVISION    | 647       | 679   | Cha  | inge   | Annual<br>offences per<br>10,000<br>population |  |  |
| HOBART      | 2,180     | 1,602 | -578 | -26.5% | 131:10,000                                     |  |  |
| GLENORCHY   | 1,872     | 1,458 | -414 | -22.1% | 99:10,000                                      |  |  |
| KINGSTON    | 779       | 494   | -285 | -36.6% | 29:10,000                                      |  |  |
| SOUTH-EAST  | 1,807     | 1,575 | -232 | -12.8% | 56:10,000                                      |  |  |
| BRIDGEWATER | 1,080     | 940   | -140 | -13.0% | 88:10,000                                      |  |  |
| LAUNCESTON  | 3,710     | 3,470 | -240 | -6.5%  | 147:10,000                                     |  |  |
| NORTH-EAST  | 415       | 377   | -38  | -9.2%  | 70:10,000                                      |  |  |
| DELORAINE   | 676       | 586   | -90  | -13.3% | 21:10,000                                      |  |  |
| BURNIE      | 884       | 982   | 98   | 11.1%  | 69:10,000                                      |  |  |
| DEVONPORT   | 1,528     | 1,566 | 38   | 2.5%   | 107:10,000                                     |  |  |
| QUEENSTOWN  | 105       | 72    | -33  | -31.4% | 8:10,000                                       |  |  |

ANNUAL CLEAR UP %

| DISTRICT | ANNUAL<br>OFFENCES | OFFENCES<br>CLEARED | % CLEARED |
|----------|--------------------|---------------------|-----------|
| SOUTH    | 9,994              | 3,427               | 34.3%     |
| NORTH    | 7,307              | 2,559               | 35.0%     |
| WEST     | 3,813              | 1,541               | 40.4%     |
| STATE    | 21,114             | 7,527               | 35.6%     |