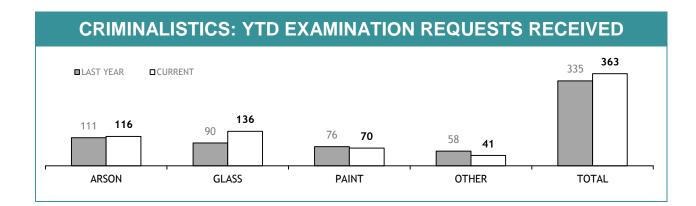

## **TRAFFIC-RELATED INFORMATION REPORTS**

Source (all on page): Information Data Management System