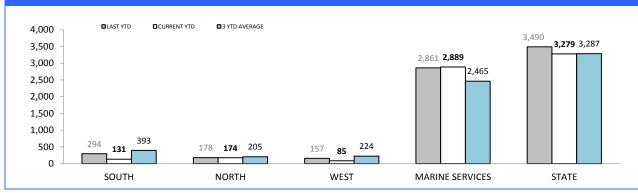

# **Marine Enforcement**

#### **VESSEL PATROL HOURS**

#### **VESSEL INSPECTIONS AT SEA**

#### **VESSEL INSPECTIONS ON LAND**

Source (all on page): self-reported monthly by districts