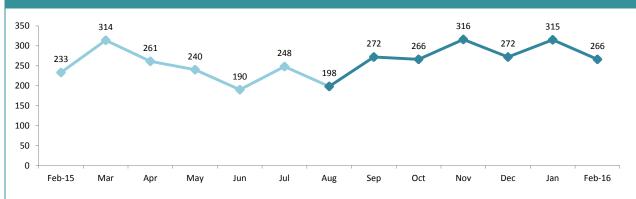

#### **SMV : STATE MONTHLY** 180 155 150 160 140 119 110 107 108 120 95 91 91 86 100 82 81 80 62 60 40 20 0 Jul Feb-16 Feb-15 Mar Apr May Jun Aug Sep Oct Nov Dec Jan

| DIVISIONS   |          |          |     |        |                                                |  |
|-------------|----------|----------|-----|--------|------------------------------------------------|--|
| DIVISION    | LAST YTD | THIS YTD | Cha | nge    | Annual<br>offences per<br>10,000<br>population |  |
| HOBART      | 125      | 84       | -41 | -32.8% | 36:10,000                                      |  |
| GLENORCHY   | 147      | 109      | -38 | -25.9% | 46:10,000                                      |  |
| KINGSTON    | 34       | 22       | -12 | -35.3% | 7:10,000                                       |  |
| SOUTH-EAST  | 142      | 95       | -47 | -33.1% | 22:10,000                                      |  |
| BRIDGEWATER | 78       | 51       | -27 | -34.6% | 27:10,000                                      |  |
| LAUNCESTON  | 162      | 197      | 35  | 21.6%  | 48:10,000                                      |  |
| NORTH-EAST  | 11       | 17       | 6   | 54.5%  | 15:10,000                                      |  |
| DELORAINE   | 25       | 27       | 2   | 8.0%   | 6:10,000                                       |  |
| BURNIE      | 23       | 39       | 16  | 69.6%  | 13:10,000                                      |  |
| DEVONPORT   | 67       | 68       | 1   | 1.5%   | 24:10,000                                      |  |
| QUEENSTOWN  | 1        | 3        | 2   | 200.0% | 1:10,000                                       |  |