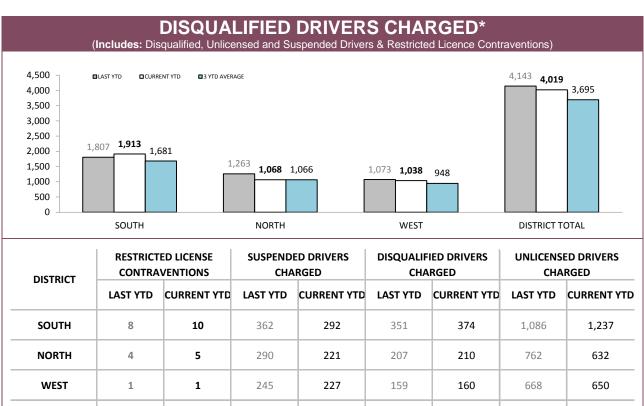

Source (all on page): Breath Analysis System

Source: prosecutions database

**DISTRICT TOTAL** 

Source: Fine and Infringement Notice Database (unlicensed driving offence notices), Prosecutions System (restricted, suspended, disqualified & unlicensed charges)

740

717

744

2,516

2,519

897

Source: Fine and Infringement Notice Database and Prosecution System

13

16

<sup>\*</sup>Figures for Support Districts not currently shown

Source: Command and Control System

Source: Vehicle Clamping & Confiscation System

| VEHICLE CLAMPINGS/CONFISCATIONS BY MAIN OFFENCE |              |                               |          |              |              |             |  |  |  |
|-------------------------------------------------|--------------|-------------------------------|----------|--------------|--------------|-------------|--|--|--|
|                                                 | DANGEROUS OR | DANGEROUS OR RECKLESS DRIVING |          | DISQUALIFIED | EVADE POLICE |             |  |  |  |
|                                                 | LAST YTD     | CURRENT YTD                   | LAST YTD | CURRENT YTD  | LAST YTD     | CURRENT YTD |  |  |  |
| SOUTH                                           | 7            | 9                             | 59       | 48           | 81           | 73          |  |  |  |
| NORTH                                           | 3            | 5                             | 21       | 17           | 52           | 60          |  |  |  |
| WEST                                            | 4            | 1                             | 15       | 13           | 20           | 46          |  |  |  |
| OTHER TASPOL                                    | 0            | 0                             | 1        | 2            | 1            | 0           |  |  |  |
| STATE                                           | 14           | 15                            | 96       | 80           | 154          | 179         |  |  |  |