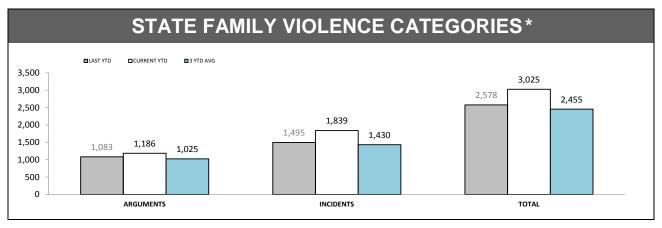

Source (all on page): Family Violence Management System

| FAMILY VIOLENCE REPEAT LOCATIONS (revisit in a 12 month period) (excludes other and argument categories) |
|----------------------------------------------------------------------------------------------------------|
|                                                                                                          |
|                                                                                                          |
| Under Review                                                                                             |
|                                                                                                          |
|                                                                                                          |

# FAMILY VIOLENCE REPEAT VICTIMS (Excludes other and argument categories) Under Review

| JUVENILES & WEAPONS (Excludes other and argument categories) |          |           |                 |          |  |  |
|--------------------------------------------------------------|----------|-----------|-----------------|----------|--|--|
| DISTRICT                                                     | JUVENILE | S PRESENT | WEAPONS PRESENT |          |  |  |
| DISTRICT                                                     | LAST YTD | THIS YTD  | LAST YTD        | THIS YTD |  |  |
| SOUTH                                                        | 391      | 463       | 40              | 53       |  |  |
| NORTH                                                        | 232      | 284       | 32              | 43       |  |  |
| WEST                                                         | 190      | 267       | 20              | 19       |  |  |
| STATE                                                        | 813      | 1,014     | 92              | 115      |  |  |