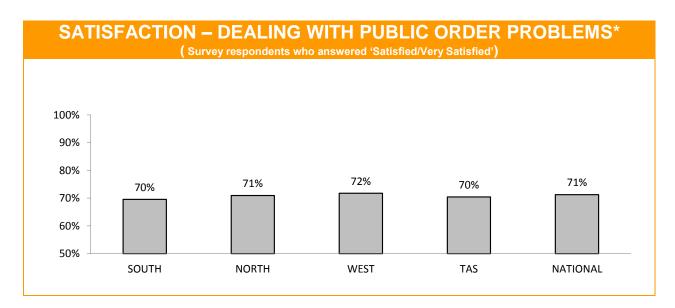

## **Policing - Public Satisfaction**

\*The question "How safe do you feel at home during the daytime" has been removed from the SRC survey.

| STATEMENTS ABOUT POLICE (Survey respondents who agreed/strongly agreed with the statement.) |     |     |     |     |     |  |
|---------------------------------------------------------------------------------------------|-----|-----|-----|-----|-----|--|
| SOUTH NORTH WEST TASMANIAN NATION.  AVERAGE AVERAGE                                         |     |     |     |     |     |  |
| I THINK POLICE PERFORM THEIR JOB<br>PROFESSIONALLY                                          | 90% | 93% | 92% | 92% | 89% |  |
| POLICE TREAT PEOPLE FAIRLY AND EQUALLY                                                      | 79% | 85% | 84% | 82% | 77% |  |
| MOST POLICE ARE HONEST                                                                      | 77% | 81% | 82% | 79% | 76% |  |
| I DO HAVE CONFIDENCE IN THE POLICE                                                          | 88% | 90% | 90% | 89% | 87% |  |

<sup>\*</sup> Examples of public order problems given were: vandalism, gangs, drunken & disorderly behaviour.

Source: supplied quarterly by Social Research Centre.

Period: 12 months between January 2015 and December 2015.

No respondents were associated with Police.

Error margins on National, State and District figures are 0.5%, 2% and 4%, respectively.