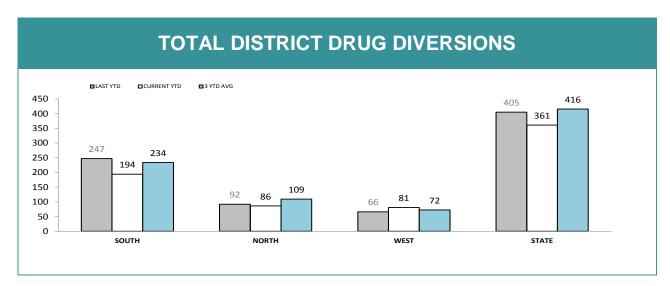

Source (all on page): self-reported monthly by districts

Source: self-reported monthly by districts

Source: Drug Offence Reporting System

Source: self-reported monthly by districts (prosecutions); Drug Offence Reporting System (diversions)