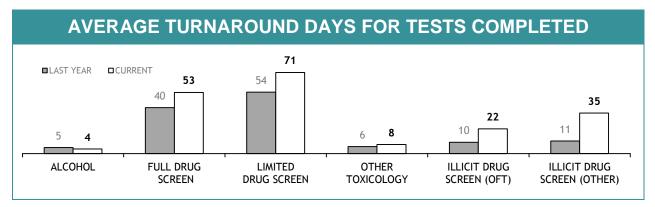

Source (all on page): self-reported monthly by districts

Source: self-reported monthly by districts

Source: Drug Offence Reporting System

Source: self-reported monthly by districts (prosecutions); Drug Offence Reporting System (diversions)