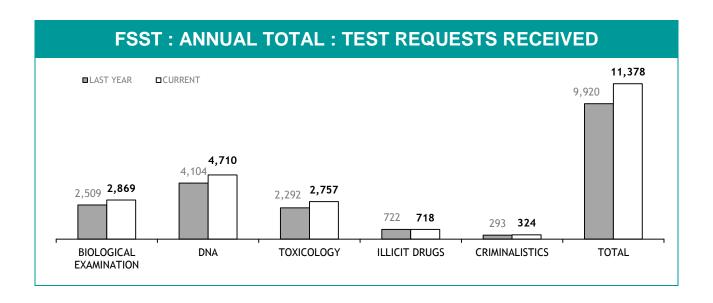

|
| PERSONNEL SUCCESSFULLY COMPLETING PROMOTION PROCESS : FEMALE | 0              |  |

| PROMOTION: SERGEANTS                                         |                |  |
|--------------------------------------------------------------|----------------|--|
|                                                              | THIS JUL - JAN |  |
| ELIGIBLE % SITTING PROMOTION EXAMINATIONS                    | 0%             |  |
| PERSONNEL SITTING PROMOTION EXAMINATIONS                     | 0              |  |
| PERSONNEL SUCCESSFULLY COMPLETING EXAMINATIONS               | 0              |  |
| PERSONNEL SUCCESSFULLY COMPLETING PROMOTION PROCESS : MALE   | 0              |  |
| PERSONNEL SUCCESSFULLY COMPLETING PROMOTION PROCESS : FEMALE | 0              |  |

## **LSS**4

### APPENDIX D











| EXAMINATION REQUESTS NOT COMPLETE |                                                        |                                                       |                                       |
|-----------------------------------|--------------------------------------------------------|-------------------------------------------------------|---------------------------------------|
|                                   | CURRENT REQUESTS (RECEIVED WITHIN THE LAST TWO MONTHS) | OLDER REQUESTS<br>(RECEIVED MORE THAN TWO MONTHS AGO) | AVERAGE DAYS ON HAND (OLDER REQUESTS) |
| SERIOUS CRIME                     | 168                                                    | 68                                                    | 212                                   |
| PROPERTY CRIME