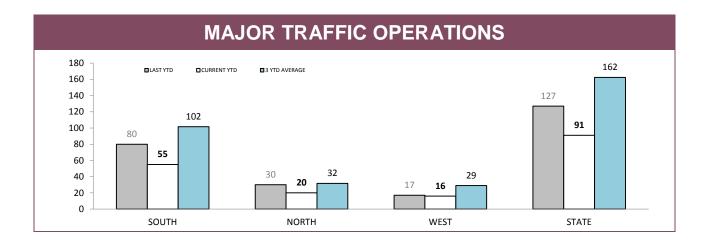

Source: RPOS Activity Report

|          | DTO : LOCATIONS |          |       |            |            |       |            |                 |       |  |  |
|----------|-----------------|----------|-------|------------|------------|-------|------------|-----------------|-------|--|--|
| DISTRICT |                 | HIGHWAYS |       |            | MAIN ROADS |       | SE         | SECONDARY ROADS |       |  |  |
| DISTRICT | OPERATIONS      | VEHICLES | HOURS | OPERATIONS | VEHICLES   | HOURS | OPERATIONS | VEHICLES        | HOURS |  |  |
| SOUTH    | 106             | 19,572   | 166   | 106        | 14,091     | 154   | 46         | 8,974           | 73    |  |  |
| NORTH    | 36              | 4,985    | 49    | 135        | 21,045     | 161   | 38         | 6,754           | 55    |  |  |
| WEST     | 44              | 5,457    | 51    | 130        | 17,358     | 146   | 40         | 3,034           | 44    |  |  |
| STATE    | 186             | 30,014   | 266   | 371        | 52,494     | 461   | 124        | 18,762          | 172   |  |  |