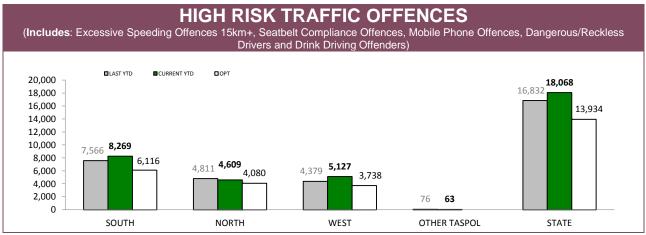

### **Road Policing**

Source: Fine and Infringement Notice Database

| TOTAL TRAFFIC INFRINGEMENT NOTICES (TINS) ISSUED |          |             |          |             |  |  |  |  |
|--------------------------------------------------|----------|-------------|----------|-------------|--|--|--|--|
| DISTRICT                                         | NOT      | TICES       | CAUTIONS |             |  |  |  |  |
| DISTRICT                                         | LAST YTD | CURRENT YTD | LAST YTD | CURRENT YTD |  |  |  |  |
| SOUTH                                            | 11,194   | 11,243      | 9,622    | 11,593      |  |  |  |  |
| NORTH                                            | 5,671    | 5,343       | 5,125    | 5,007       |  |  |  |  |
| WEST                                             | 4,427    | 4,067       | 5,479    | 5,889       |  |  |  |  |
| OTHER TASPOL                                     | 131      | 131         | 104      | 72          |  |  |  |  |
| STATE                                            | 21,423   | 20,784      | 20,330   | 22,561      |  |  |  |  |

Source: Fine and Infringement Notice Database

| RPOS TRAFFIC ENFORCEMENT                 |        |        |        |         |  |  |  |
|------------------------------------------|--------|--------|--------|---------|--|--|--|
|                                          | SOUTH  | NORTH  | WEST   | STATE   |  |  |  |
| SPEEDING TINS                            | 11,441 | 3,830  | 4,076  | 19,347  |  |  |  |
| OTHER TINS                               | 1,988  | 1,150  | 921    | 4,059   |  |  |  |
| DRINK DRIVING OFFENDERS DETECTED         | 474    | 239    | 119    | 832     |  |  |  |
| RANDOM BREATH TESTS CONDUCTED            | 91,570 | 43,254 | 34,024 | 168,848 |  |  |  |
| ORAL FLUID TESTS CONDUCTED               | 546    | 376    | 155    | 1,077   |  |  |  |
| DISQUALIFIED/UNLICENSED DRIVERS DETECTED | 832    | 500    | 280    | 1,612   |  |  |  |
| UNREGISTERED VEHICLES DETECTED           | 1,027  | 583    | 301    | 1,911   |  |  |  |
| VEHICLES CLAMPED/CONFISCATED             | 56     | 37     | 11     | 104     |  |  |  |

Source (all on page): DTO database

| DISTRICT     | POLICE INF | INGEMENTS   | PROSECUTION BRIEFS |             |  |
|--------------|------------|-------------|--------------------|-------------|--|
| DISTRICT     | LAST YTD   | CURRENT YTD | LAST YTD           | CURRENT YTD |  |
| SOUTH        | 14,172     | 15,390      | 247                | 180         |  |
| NORTH        | 6,801      | 6,641       | 171                | 102         |  |
| WEST         | 6,223      | 6,236       | 126                | 122         |  |
| OTHER TASPOL | 87         | 40          | 3                  | 1           |  |
| STATE        | 27,370     | 28,347      | 550                | 406         |  |