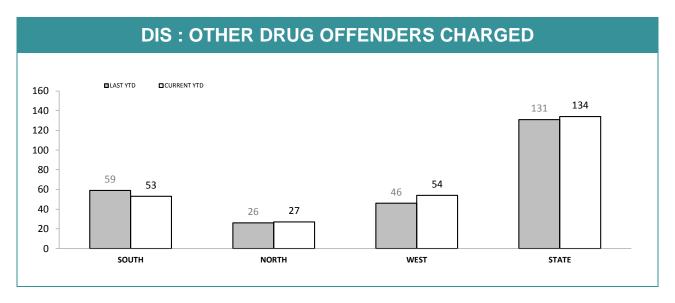

Source (all on page): self-reported monthly by districts

|                                    | CATECORY                 | SOUTH    | REGION      | NC       | ORTH        | W        | EST         | ST       | TATE        |
|------------------------------------|--------------------------|----------|-------------|----------|-------------|----------|-------------|----------|-------------|
| CATEGORY                           |                          | LAST YTD | CURRENT YTD | LAST YTD | CURRENT YTD | LAST YTD | CURRENT YTD | LAST YTD | CURRENT YTE |
|                                    | CANNABIS/derivatives     | 40       | 38          | 60       | 27          | 53       | 32          | 153      | 97          |
|                                    | CANNABIS PLANTS          | 6        | 6           | 0        | 2           | 4        | 0           | 10       | 8           |
|                                    | AMPHETAMINES/derivatives | 39       | 31          | 42       | 22          | 17       | 32          | 98       | 85          |
| SERIOUS DRUG                       | ECSTASY                  | 3        | 6           | 3        | 8           | 1        | 1           | 7        | 15          |
| OFFENDERS<br>CHARGED               | NARCOTICS/derivatives    | 2        | 0           | 2        | 2           | 1        | 1           | 5        | 3           |
|                                    | OTHER                    | 7        | 0           | 3        | 1           | 0        | 0           | 10       | 1           |
|                                    | TOTAL                    | 97       | 81          | 110      | 62          | 76       | 66          | 283      | 209         |
|                                    | TOTAL INDICTABLE         | 38       | 23          | 17       | 14          | 7        | 4           | 62       | 41          |
|                                    | CANNABIS/derivatives     | 34       | 11          | 11       | 11          | 30       | 30          | 75       | 52          |
|                                    | CANNABIS PLANTS          | 9        | 8           | 8        | 0           | 3        | 3           | 20       | 11          |
| OTHER DRUG<br>OFFENDERS<br>CHARGED | AMPHETAMINES/derivatives | 12       | 19          | 7        | 14          | 13       | 14          | 32       | 47          |
|                                    | ECSTASY                  | 0        | 3           | 0        | 0           | 0        | 6           | 0        | 9           |
|                                    | NARCOTICS/derivatives    | 0        | 0           | 0        | 0           | 0        | 1           | 0        | 1           |
|                                    | OTHER                    | 4        | 12          | 0        | 2           | 0        | 0           | 4        | 14          |
|                                    | TOTAL                    | 59       | 53          | 26       | 27          | 46       | 54          | 131      | 134         |