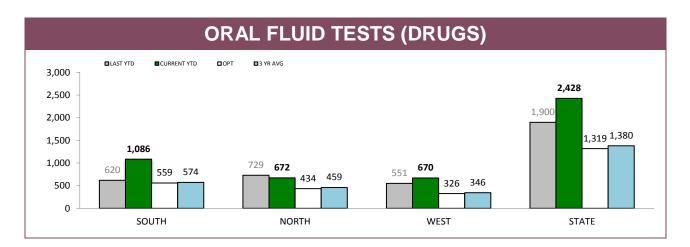

Source: Fine and Infringement Notice Database and Prosecution System

Source: Fine and Infringement Notice Database and Prosecution System

|          | RANDOM ALCOHOL/DRUG TESTS BY AREA |                                                                                                    |          |             |          |             |  |  |  |  |
|----------|-----------------------------------|----------------------------------------------------------------------------------------------------|----------|-------------|----------|-------------|--|--|--|--|
| DISTRICT |                                   | NDOM BREATH TESTS: DISTRICT TRAFFIC OPERATIONS  RANDOM BREATH TESTS: GENERAL PATROLS RANDOM DRUG 1 |          |             |          |             |  |  |  |  |
| DISTRICT | LAST YTD                          | CURRENT YTD                                                                                        | LAST YTD | CURRENT YTD | LAST YTD | CURRENT YTD |  |  |  |  |
| SOUTH    | 44,996                            | 42,179                                                                                             | 111,858  | 104,729     | 620      | 1,086       |  |  |  |  |
| NORTH    | 31,878                            | 32,514                                                                                             | 42,492   | 41,423      | 729      | 672         |  |  |  |  |
| WEST     | 23,607                            | 25,300                                                                                             | 43,410   | 38,581      | 551      | 670         |  |  |  |  |
| STATE    | 100,481                           | 99,993                                                                                             | 197,760  | 184,733     | 1,900    | 2,428       |  |  |  |  |