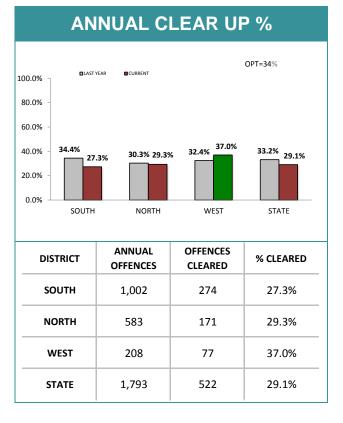

| ANNUAL CLEAR UP %           |                    |                     |            |  |  |  |
|-----------------------------|--------------------|---------------------|------------|--|--|--|
| 100.0%                      | YEAR ■CURRENT      | (                   | DPT=34%    |  |  |  |
| 80.0% -                     |                    |                     |            |  |  |  |
| 60.0% -                     |                    |                     |            |  |  |  |
| 40.0% - 33.2% <sup>34</sup> | 32.9% 34.S         | 37.5% 39.4%         | 33.8%35.7% |  |  |  |
| SOUTH                       | H NORTH            | WEST                | STATE      |  |  |  |
| DISTRICT                    | ANNUAL<br>OFFENCES | OFFENCES<br>CLEARED | % CLEARED  |  |  |  |
| SOUTH                       | 10,160             | 3,549               | 34.9%      |  |  |  |
| NORTH 7,436                 |                    | 2,596               | 34.9%      |  |  |  |
| WEST                        | <b>WEST</b> 3,717  |                     | 39.4%      |  |  |  |
| STATE                       | 21,313             | 7,611               | 35.7%      |  |  |  |