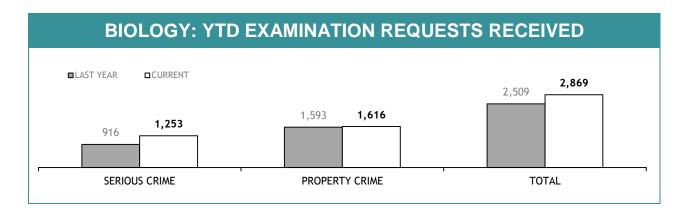

| PERSONNEL SUCCESSFULLY COMPLETING PROMOTION PROCESS : FEMALE | 0              |  |

| PROMOTION: SERGEANTS                                         |                |  |
|--------------------------------------------------------------|----------------|--|
|                                                              | THIS JUL - JAN |  |
| ELIGIBLE % SITTING PROMOTION EXAMINATIONS                    | 0%             |  |
| PERSONNEL SITTING PROMOTION EXAMINATIONS                     | 0              |  |
| PERSONNEL SUCCESSFULLY COMPLETING EXAMINATIONS               | 0              |  |
| PERSONNEL SUCCESSFULLY COMPLETING PROMOTION PROCESS : MALE   | 0              |  |
| PERSONNEL SUCCESSFULLY COMPLETING PROMOTION PROCESS : FEMALE | 0              |  |

## **LSS**4

### APPENDIX D











| EXAMINATION REQUESTS NOT COMPLETE |                                                        |                                                       |                                       |
|-----------------------------------|--------------------------------------------------------|-------------------------------------------------------|---------------------------------------|
|                                   | CURRENT REQUESTS (RECEIVED WITHIN THE LAST TWO MONTHS) | OLDER REQUESTS<br>(RECEIVED MORE THAN TWO MONTHS AGO) | AVERAGE DAYS ON HAND (OLDER REQUESTS) |
| SERIOUS CRIME                     | 168                                                    | 68                                                    | 212                                   |
| PROPERTY CRIME