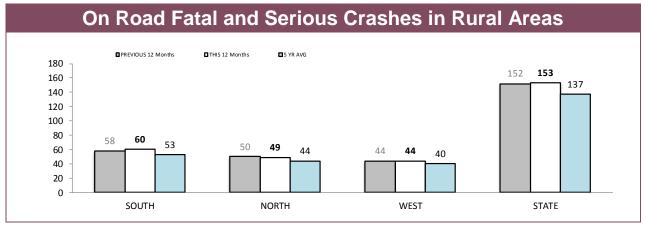

### **Rural Road Policing Strategy**

Rural locations are as defined in the Australian Statistical Geography Standard. Rural infringement data only available since the introduction of PINS. Rural Active AVL Hours only available from July 2014.