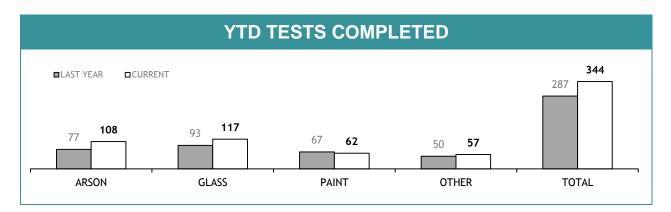

<sup>\*</sup>Total unrecovered since January 2002

Source (all on page): Information Data Management System

|               | CIB OFFICE PERFORMANCE  |             |             |             |                         |             |  |  |  |
|---------------|-------------------------|-------------|-------------|-------------|-------------------------|-------------|--|--|--|
| DIVISION      | CRIME OFFENDERS CHARGED |             | BAIL OFFEND | ERS CHARGED | OTHER OFFENDERS CHARGED |             |  |  |  |
| BIVISION      | LAST YTD                | CURRENT YTD | LAST YTD    | CURRENT YTD | LAST YTD                | CURRENT YTD |  |  |  |
| CIB HOBART    | 221                     | 201         | 27          | 38          | 39                      | 32          |  |  |  |
| CIB GLENORCHY | 248                     | 252         | 76          | 45          | 56                      | 39          |  |  |  |
| CIB KINGSTON  | 69                      | 50          | 12          | 7           | 9                       | 28          |  |  |  |
| CIB NORTHERN  | 466                     | 361         | 113         | 92          | 39                      | 59          |  |  |  |
| CIB BURNIE    | 117                     | 94          | 12          | 9           | 19                      | 15          |  |  |  |
| CIB DEVONPORT | 185                     | 176         | 45          | 34          | 9                       | 9           |  |  |  |
| CIB BELLERIVE | 121                     | 131         | 17          | 34          | 39                      | 39          |  |  |  |
| STATE         | 1,427                   | 1,265       | 302         | 259         | 210                     | 221         |  |  |  |