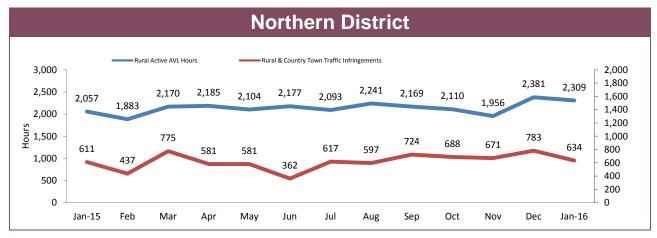

### **Rural Road Policing Strategy**

Rural locations are as defined in the Australian Statistical Geography Standard. Rural infringement data only available since the introduction of PINS. Rural Active AVL Hours only available from July 2014.