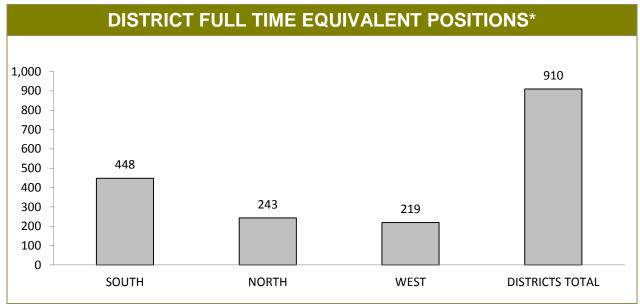

| 1,332     | 1,558   | 226    | 121       | 179               | 58     |
| NORTH                                                                                                   | 911       | 793     | -118   | 100       | 87                | -13    |
| WEST                                                                                                    | 714       | 653     | -61    | 75        | 74                | -1     |
| DISTRICTS TOTAL                                                                                         | 2,958     | 3,004   | 46     | 296       | 340               | 44     |



\*Leave data current as of payroll processing date prior to 3<sup>rd</sup> of month Source (all on page): supplied monthly by Financial & Payroll services



<sup>\*</sup> Excludes secondments. Current as at last payroll processing date. Source: Downloaded monthly from Payroll Services

| DISTRICT VEHICLES |                       |    |     |  |  |  |
|-------------------|-----------------------|----|-----|--|--|--|
|                   | MARKED UNMARKED TOTAL |    |     |  |  |  |
| SOUTH             | 92                    | 45 | 137 |  |  |  |
| NORTH             | 65                    | 24 | 89  |  |  |  |
| WEST              | 56                    | 20 | 76  |  |  |  |
| DISTRICTS TOTAL   | 213                   | 89 | 302 |  |  |  |

Source: downloaded monthly from Leaseplan Australia (leaseplan.com.au)