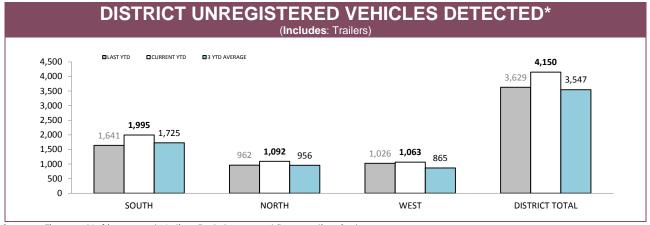

Source: Fine and Infringement Notice Database

| RPOS TRAFFIC ENFORCEMENT                 |        |        |        |         |  |  |  |
|------------------------------------------|--------|--------|--------|---------|--|--|--|
|                                          | SOUTH  | NORTH  | WEST   | STATE   |  |  |  |
| SPEEDING TINS                            | 11,441 | 3,830  | 4,076  | 19,347  |  |  |  |
| OTHER TINS                               | 1,988  | 1,150  | 921    | 4,059   |  |  |  |
| DRINK DRIVING OFFENDERS DETECTED         | 474    | 239    | 119    | 832     |  |  |  |
| RANDOM BREATH TESTS CONDUCTED            | 91,570 | 43,254 | 34,024 | 168,848 |  |  |  |
| ORAL FLUID TESTS CONDUCTED               | 546    | 376    | 155    | 1,077   |  |  |  |
| DISQUALIFIED/UNLICENSED DRIVERS DETECTED | 832    | 500    | 280    | 1,612   |  |  |  |
| UNREGISTERED VEHICLES DETECTED           | 1,027  | 583    | 301    | 1,911   |  |  |  |
| VEHICLES CLAMPED/CONFISCATED             | 56     | 37     | 11     | 104     |  |  |  |