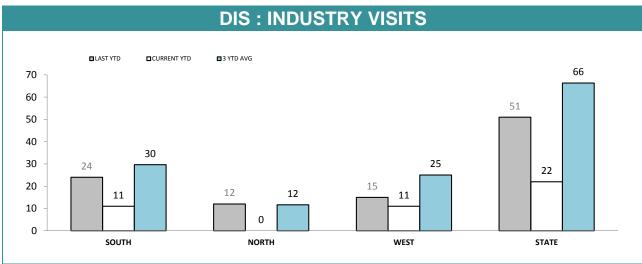

Source (all on page): self-reported monthly by districts

Source: self-reported monthly by districts

Source: Drug Offence Reporting System

Source: self-reported monthly by districts (prosecutions); Drug Offence Reporting System (diversions)