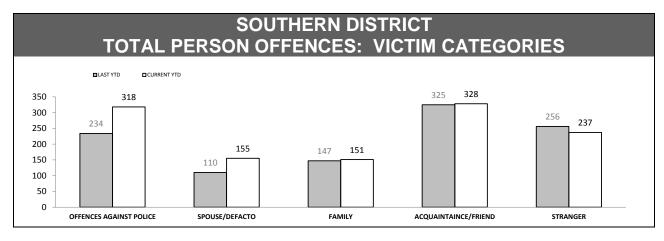

| OFFENCES AGAINST POLICE       |          |             |     |        |  |
|-------------------------------|----------|-------------|-----|--------|--|
| OFFENCE                       | LAST YTD | CURRENT YTD | СНА | NGE    |  |
| ASSAULT                       | 106      | 137         | 31  | 29.2%  |  |
| RESIST                        | 129      | 169         | 40  | 31.0%  |  |
| OBSTRUCT                      | 30       | 45          | 15  | 50.0%  |  |
| THREATEN/ABUSE/<br>INTIMIDATE | 148      | 182         | 34  | 23.0%  |  |
| CRIMINAL CODE<br>OFFENCE      | 2        | 12          | 10  | 500.0% |  |

| LOCATIONS        |                                     |     |    |        |  |
|------------------|-------------------------------------|-----|----|--------|--|
| OFFENCE          | OFFENCE LAST YTD CURRENT YTD CHANGE |     |    |        |  |
| DWELLING/HOUSE   | 853                                 | 928 | 75 | 8.8%   |  |
| LICENSED PREMISE | 99                                  | 112 | 13 | 13.1%  |  |
| SCHOOL           | 42                                  | 33  | -9 | -21.4% |  |
| PARK             | 18                                  | 14  | -4 | -22.2% |  |
| CAR PARK         | 61                                  | 69  | 8  | 13.1%  |  |
| SPORTS GROUND    | 9                                   | 3   | -6 | -66.7% |  |