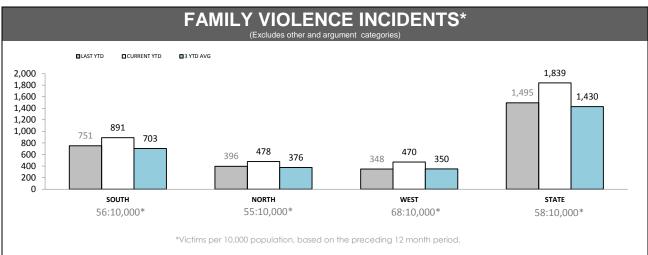

Source (all on page): Family Violence Management System

| FAMILY VIOLENCE REPEAT LOCATIONS (revisit in a 12 month period) (excludes other and argument categories) |
|----------------------------------------------------------------------------------------------------------|
|                                                                                                          |
|                                                                                                          |
| Under Review                                                                                             |
|                                                                                                          |
|                                                                                                          |

# FAMILY VIOLENCE REPEAT VICTIMS (Excludes other and argument categories) Under Review

| JUVENILES & WEAPONS (Excludes other and argument categories) |          |           |                 |          |  |  |
|--------------------------------------------------------------|----------|-----------|-----------------|----------|--|--|
| DISTRICT                                                     | JUVENILE | S PRESENT | WEAPONS PRESENT |          |  |  |
| DISTRICT                                                     | LAST YTD | THIS YTD  | LAST YTD        | THIS YTD |  |  |
| SOUTH                                                        | 391      | 463       | 40              | 53       |  |  |
| NORTH                                                        | 232      | 284       | 32              | 43       |  |  |
| WEST                                                         | 190      | 267       | 20              | 19       |  |  |
| STATE                                                        | 813      | 1,014     | 92              | 115      |  |  |