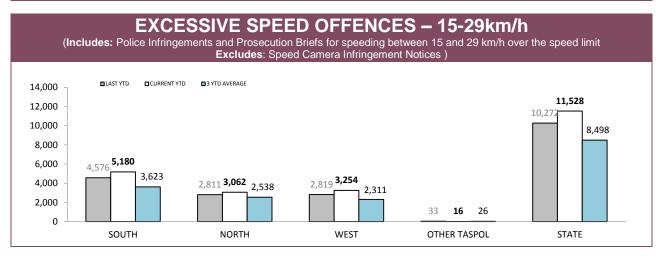

Source (all on page): DTO database

| DISTRICT     | POLICE INF | INGEMENTS   | PROSECUTION BRIEFS |             |  |
|--------------|------------|-------------|--------------------|-------------|--|
| DISTRICT     | LAST YTD   | CURRENT YTD | LAST YTD           | CURRENT YTD |  |
| SOUTH        | 14,172     | 15,390      | 247                | 180         |  |
| NORTH        | 6,801      | 6,641       | 171                | 102         |  |
| WEST         | 6,223      | 6,236       | 126                | 122         |  |
| OTHER TASPOL | 87         | 40          | 3                  | 1           |  |
| STATE        | 27,370     | 28,347      | 550                | 406         |  |