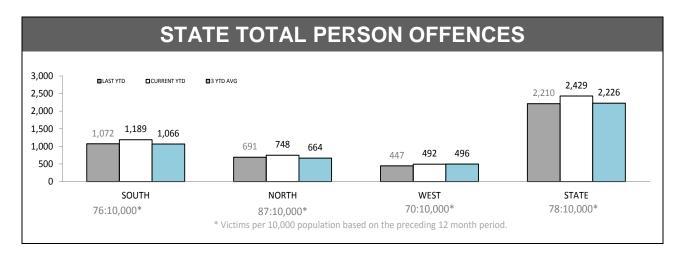

Source: self-reported monthly by districts

|          | OFFEN              | CES COM                                                  | MITTED E           | BY JUVEN              | NILES*                 |                            |  |  |
|----------|--------------------|----------------------------------------------------------|--------------------|-----------------------|------------------------|----------------------------|--|--|
|          | HOME BURGL         | ARY OFFENCES                                             | CAR BURGLA         | RY OFFENCES           | BUSINESS BURG          | BUSINESS BURGLARY OFFENCES |  |  |
| DISTRICT | TOTAL<br>OFFENDERS | JUVENILE TOTAL JUVENILE RS OFFENDERS OFFENDERS OFFENDERS |                    | JUVENILE<br>OFFENDERS | TOTAL<br>OFFENDERS     | JUVENILE<br>OFFENDERS      |  |  |
| SOUTH    | 123                | 24.4%                                                    | 83                 | 25.3%                 | 59                     | 11.9%                      |  |  |
| NORTH    | 83                 | 36.1%                                                    | 113                | 56.6%                 | 76                     | 9.2%                       |  |  |
| WEST     | 50                 | 10.0%                                                    | 53                 | 22.6%                 | 35                     | 20.0%                      |  |  |
| STATE    | 256                | 25.4%                                                    | 249                | 39.0%                 | 170                    | 12.4%                      |  |  |
|          | STOLEN MOT         | FOR VEHICLES                                             | TOTAL PERSO        | ON OFFENCES           | SERIOUS CRIME OFFENCES |                            |  |  |
| DISTRICT | TOTAL<br>OFFENDERS | JUVENILE<br>OFFENDERS                                    | TOTAL<br>OFFENDERS | JUVENILE<br>OFFENDERS | TOTAL<br>OFFENDERS     | JUVENILE<br>OFFENDERS      |  |  |
| SOUTH    | 113                | 32.7%                                                    | 936                | 13.2%                 | 106                    | 21.7%                      |  |  |
| NORTH    | 103                | 29.1%                                                    | 663                | 15.4%                 | 55                     | 20.0%                      |  |  |
| WEST     | 57                 | 43.9%                                                    | 429                | 11.2%                 | 49                     | 12.2%                      |  |  |
| STATE    | 273                | 33.7%                                                    | 2,028              | 13.5%                 | 210                    | 19.0%                      |  |  |