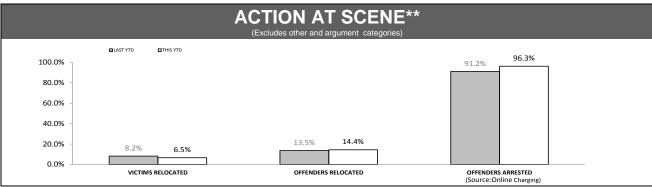

Source (all on page): Command And Control System

\*Since October 2012, incidents with multiple offenders now appear on a single report. YTD comparisons may not be strictly valid

<sup>\*\*</sup> Due to changed reporting procedures, this data may not fully capture action taken at the scene of incidents These indicators are under review.