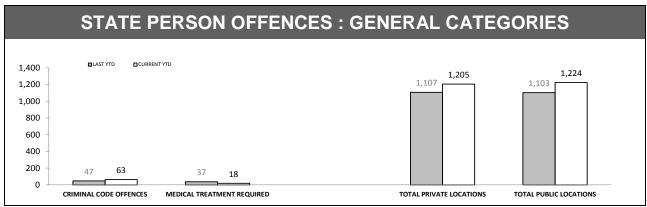

r>OFFENCE      | 2        | 12          | 10  | 500.0% |  |

| LOCATIONS        |                                     |     |    |        |  |
|------------------|-------------------------------------|-----|----|--------|--|
| OFFENCE          | OFFENCE LAST YTD CURRENT YTD CHANGE |     |    |        |  |
| DWELLING/HOUSE   | 853                                 | 928 | 75 | 8.8%   |  |
| LICENSED PREMISE | 99                                  | 112 | 13 | 13.1%  |  |
| SCHOOL           | 42                                  | 33  | -9 | -21.4% |  |
| PARK             | 18                                  | 14  | -4 | -22.2% |  |
| CAR PARK         | 61                                  | 69  | 8  | 13.1%  |  |
| SPORTS GROUND    | 9                                   | 3   | -6 | -66.7% |  |



Source: Offence Reporting System



Source: FIND













| RDS INCIDENTS RECORDED |             |                  |             |                                                                 |          |        |
|------------------------|-------------|------------------|-------------|-----------------------------------------------------------------|----------|--------|
| DISTRICT               | TOTAL RADIO | DISPATCH INCIDEN | TS RECORDED | OPERATIONAL RADIO DISPATCH INCIDENTS (Excludes cancelled tasks) |          |        |
| DISTRICT               | LAST YTD    | THIS YTD         | CHANGE      | LAST YTD                                                        | THIS YTD | CHANGE |
| SOUTH                  | 35,137      | 35,984           | 847         | 29,118