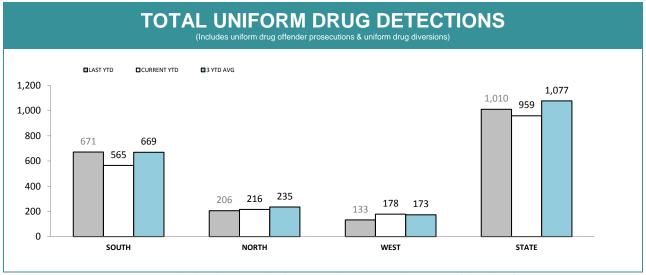

Source (all on page): self-reported monthly by districts

Source: self-reported monthly by districts

Source: Drug Offence Reporting System

Source: self-reported monthly by districts (prosecutions); Drug Offence Reporting System (diversions)