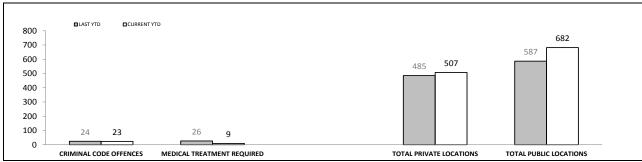

| OFFENCES AGAINST POLICE       |          |             |     |        |  |
|-------------------------------|----------|-------------|-----|--------|--|
| OFFENCE                       | LAST YTD | CURRENT YTD | СНА | NGE    |  |
| ASSAULT                       | 106      | 137         | 31  | 29.2%  |  |
| RESIST                        | 129      | 169         | 40  | 31.0%  |  |
| OBSTRUCT                      | 30       | 45          | 15  | 50.0%  |  |
| THREATEN/ABUSE/<br>INTIMIDATE | 148      | 182         | 34  | 23.0%  |  |
| CRIMINAL CODE<br>OFFENCE      | 2        | 12          | 10  | 500.0% |  |

| LOCATIONS        |                                     |     |    |        |  |
|------------------|-------------------------------------|-----|----|--------|--|
| OFFENCE          | OFFENCE LAST YTD CURRENT YTD CHANGE |     |    |        |  |
| DWELLING/HOUSE   | 853                                 | 928 | 75 | 8.8%   |  |
| LICENSED PREMISE | 99                                  | 112 | 13 | 13.1%  |  |
| SCHOOL           | 42                                  | 33  | -9 | -21.4% |  |
| PARK             | 18                                  | 14  | -4 | -22.2% |  |
| CAR PARK         | 61                                  | 69  | 8  | 13.1%  |  |
| SPORTS GROUND    | 9                                   | 3   | -6 | -66.7% |  |