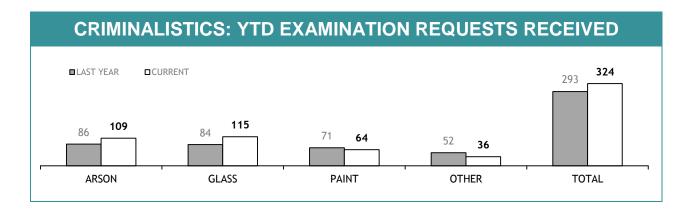

<sup>\*</sup>Total unrecovered since January 2002

Source (all on page): Information Data Management System

|               | CIB OFFICE PERFORMANCE  |             |             |             |                         |             |  |  |  |
|---------------|-------------------------|-------------|-------------|-------------|-------------------------|-------------|--|--|--|
| DIVISION      | CRIME OFFENDERS CHARGED |             | BAIL OFFEND | ERS CHARGED | OTHER OFFENDERS CHARGED |             |  |  |  |
| BIVISION      | LAST YTD                | CURRENT YTD | LAST YTD    | CURRENT YTD | LAST YTD                | CURRENT YTD |  |  |  |
| CIB HOBART    | 221                     | 201         | 27          | 38          | 39                      | 32          |  |  |  |
| CIB GLENORCHY | 248                     | 252         | 76          | 45          | 56                      | 39          |  |  |  |
| CIB KINGSTON  | 69                      | 50          | 12          | 7           | 9                       | 28          |  |  |  |
| CIB NORTHERN  | 466                     | 361         | 113         | 92          | 39                      | 59          |  |  |  |
| CIB BURNIE    | 117                     | 94          | 12          | 9           | 19                      | 15          |  |  |  |
| CIB DEVONPORT | 185                     | 176         | 45          | 34          | 9                       | 9           |  |  |  |
| CIB BELLERIVE | 121                     | 131         | 17          | 34          | 39                      | 39          |  |  |  |
| STATE         | 1,427                   | 1,265       | 302         | 259         | 210                     | 221         |  |  |  |