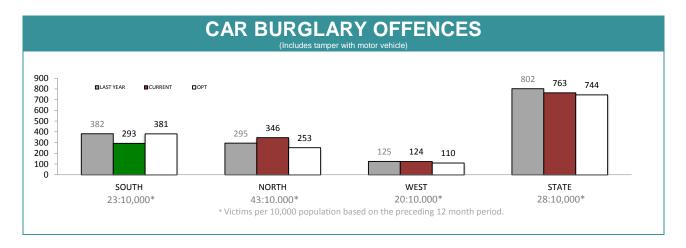

Source: self-reported monthly by districts

|          | OFFEN              | CES COM                                                  | MITTED E           | BY JUVEN              | NILES*                 |                            |  |  |
|----------|--------------------|----------------------------------------------------------|--------------------|-----------------------|------------------------|----------------------------|--|--|
|          | HOME BURGL         | ARY OFFENCES                                             | CAR BURGLA         | RY OFFENCES           | BUSINESS BURG          | BUSINESS BURGLARY OFFENCES |  |  |
| DISTRICT | TOTAL<br>OFFENDERS | JUVENILE TOTAL JUVENILE RS OFFENDERS OFFENDERS OFFENDERS |                    | JUVENILE<br>OFFENDERS | TOTAL<br>OFFENDERS     | JUVENILE<br>OFFENDERS      |  |  |
| SOUTH    | 123                | 24.4%                                                    | 83                 | 25.3%                 | 59                     | 11.9%                      |  |  |
| NORTH    | 83                 | 36.1%                                                    | 113                | 56.6%                 | 76                     | 9.2%                       |  |  |
| WEST     | 50                 | 10.0%                                                    | 53                 | 22.6%                 | 35                     | 20.0%                      |  |  |
| STATE    | 256                | 25.4%                                                    | 249                | 39.0%                 | 170                    | 12.4%                      |  |  |
|          | STOLEN MOT         | FOR VEHICLES                                             | TOTAL PERSO        | ON OFFENCES           | SERIOUS CRIME OFFENCES |                            |  |  |
| DISTRICT | TOTAL<br>OFFENDERS | JUVENILE<br>OFFENDERS                                    | TOTAL<br>OFFENDERS | JUVENILE<br>OFFENDERS | TOTAL<br>OFFENDERS     | JUVENILE<br>OFFENDERS      |  |  |
| SOUTH    | 113                | 32.7%                                                    | 936                | 13.2%                 | 106                    | 21.7%                      |  |  |
| NORTH    | 103                | 29.1%                                                    | 663                | 15.4%                 | 55                     | 20.0%                      |  |  |
| WEST     | 57                 | 43.9%                                                    | 429                | 11.2%                 | 49                     | 12.2%                      |  |  |
| STATE    | 273                | 33.7%                                                    | 2,028              | 13.5%                 | 210                    | 19.0%                      |  |  |