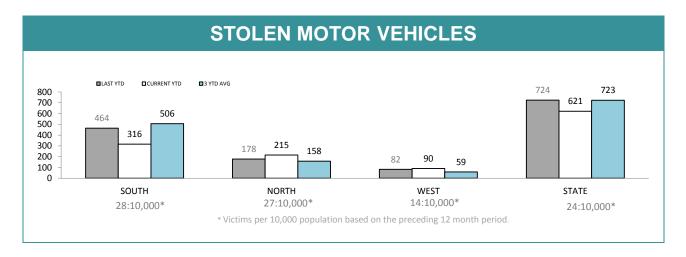

### ■LAST YTD CURRENT YTD 82.0% 80.0% 78.0% 76.0% 74.0% 81.3% 80.0% 78.6% 76.9% 75.7% 73.6% 72.1% 72.0% 70.0% 68.0% 66.0% SOUTH NORTH WEST STATE

| DISTRICT | VEHICLES<br>STOLEN | VEHICLES<br>RECOVERED | RECOVERY % |
|----------|--------------------|-----------------------|------------|
| SOUTH    | 316                | 243                   | 76.9%      |
| NORTH    | 215                | 155                   | 72.1%      |
| WEST     | 90                 | 72                    | 80.0%      |
| STATE    | 621                | 470                   | 75.7%      |
|          |                    |                       |            |

|          | SMV : YTD RECOVERIES  |             |             |                |                                |             |  |  |  |
|----------|-----------------------|-------------|-------------|----------------|--------------------------------|-------------|--|--|--|
| DISTRICT | RECOVERED IN DISTRICT |             | RECOVERED O | UT OF DISTRICT | TOTAL REMAINING<br>UNRECOVERED |             |  |  |  |
| DISTRICT | LAST YTD              | CURRENT YTD | LAST YTD    | CURRENT YTD    | TOTAL<br>RECORDED*             | CURRENT YTD |  |  |  |
| SOUTH    | 373                   | 240         | 9           | 3              | 1,647                          | 73          |  |  |  |
| NORTH    | 122                   | 149         | 14          | 6              | 430                            | 60          |  |  |  |
| WEST     | 55                    | 66          | 4           | 6              | 256                            | 18          |  |  |  |
| STATE    | 550                   | 455         | 27          | 15             | 2,333                          | 151         |  |  |  |