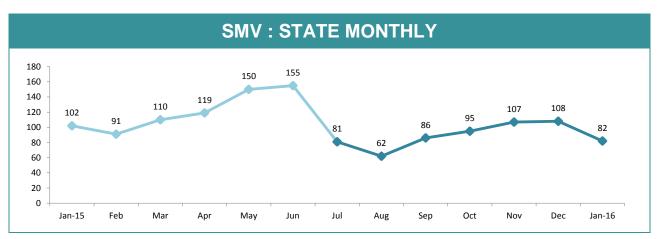

### ■LAST YTD CURRENT YTD 82.0% 80.0% 78.0% 76.0% 74.0% 81.3% 80.0% 78.6% 76.9% 75.7% 73.6% 72.1% 72.0% 70.0% 68.0% 66.0% SOUTH NORTH WEST STATE

| DISTRICT | VEHICLES<br>STOLEN | VEHICLES<br>RECOVERED | RECOVERY % |
|----------|--------------------|-----------------------|------------|
| SOUTH    | 316                | 243                   | 76.9%      |
| NORTH    | 215                | 155                   | 72.1%      |
| WEST     | 90                 | 72                    | 80.0%      |
| STATE    | 621                | 470                   | 75.7%      |
|          |                    |                       |            |