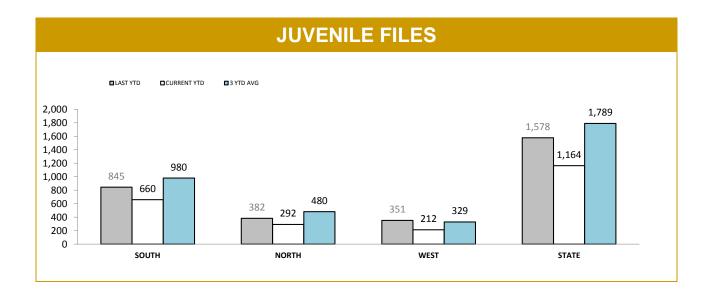

Source: Offence Reporting System

<sup>\*</sup>Each incident relates to one Offence Report and may be counted under multiple categories.

|          |                   |             | JUVE                                                 | NILE F      | ILE O                | JTCON       | MES                    |             |                                                |             |
|----------|-------------------|-------------|------------------------------------------------------|-------------|----------------------|-------------|------------------------|-------------|------------------------------------------------|-------------|
| DISTRICT | PROSECUTION FILES |             | COMMUNITY CONFERENCE REFERRALS (Youth Justice, DHHS) |             | FORMAL CAUTION FILES |             | INFORMAL CAUTION FILES |             | JUVENILES PRESENT AT FAMILY VIOLENCE INCIDENTS |             |
|          | LAST YTD          | CURRENT YTD | LAST YTD                                             | CURRENT YTD | LAST YTD             | CURRENT YTD | LAST YTD               | CURRENT YTD | LAST YTD                                       | CURRENT YTD |
| SOUTH    | 314               | 218         | 62                                                   | 47          | 161                  | 125         | 308                    | 270         | 391                                            | 463         |
| NORTH    | 209               | 149         | 24                                                   | 25          | 67                   | 59          | 82                     | 59          | 232                                            | 284         |
| WEST     | 86                | 49          | 10                                                   | 7           | 81                   | 45          | 174                    | 111         | 190                                            | 267         |
| STATE    | 609               | 416         | 96                                                   | 79          | 309                  | 229         | 564                    | 440         | 813                                            | 1,014       |