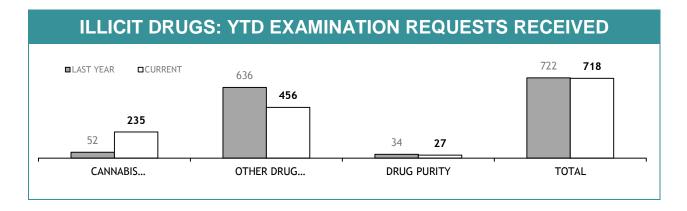

Source (all on page): self-reported monthly by districts

Source: self-reported monthly by districts

Source: Drug Offence Reporting System

Source: self-reported monthly by districts (prosecutions); Drug Offence Reporting System (diversions)