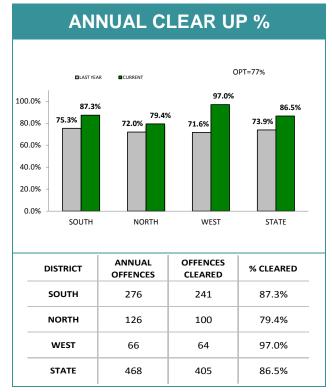

| ANNUAL CLEAR UP % |                    |                     |           |  |  |
|-------------------|--------------------|---------------------|-----------|--|--|
| 100.0% -          | TYEAR ■CURRENT     | OPT=43%             |           |  |  |
| 80.0% -           |                    |                     |           |  |  |
| 40.0% -           | 5.3% 42.6% 44.3    | 48.4% 49.0%         | 43.1%     |  |  |
| 0.0% SOUTI        | H NORTH            | WEST                | STATE     |  |  |
| DISTRICT          | ANNUAL<br>OFFENCES | OFFENCES<br>CLEARED | % CLEARED |  |  |
| SOUTH             | 12,565             | 5,698               | 45.3%     |  |  |
| NORTH             | 8,968              | 3,976               | 44.3%     |  |  |
| WEST              | <b>WEST</b> 4,771  |                     | 49.0%     |  |  |
| STATE             | 26,304             | 12,010              | 45.7%     |  |  |