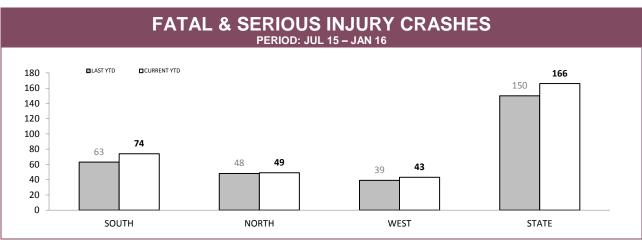

Source (all on page): RPOS Activity Report

Source: Crash Data Manager

Source: Crash Data Manager

|             |          | TOTAL CRASHES* |        | FATAL & SERIOUS INJURY CRASHES |             |        |  |  |
|-------------|----------|----------------|--------|--------------------------------|-------------|--------|--|--|
|             | LAST YTD | CURRENT YTD    | CHANGE | LAST YTD                       | CURRENT YTD | CHANGE |  |  |
| HOBART      | 702      | 728            | 26     | 5                              | 12          | 7      |  |  |
| GLENORCHY   | 393      | 391            | -2     | 4                              | 5           | 1      |  |  |
| KINGSTON    | 242      | 258            | 16     | 11                             | 15          | 4      |  |  |
| SOUTH-EAST  | 447      | 497            | 50     | 21                             | 24          | 3      |  |  |
| BRIDGEWATER | 200      | 195            | -5     | 22                             | 18          | -4     |  |  |
| LAUNCESTON  | 596      | 633            | 37     | 17                             | 23          | 6      |  |  |
| NORTH-EAST  | 126      | 131            | 5      | 19                             | 15          | -4     |  |  |
| DELORAINE   | 175      | 199            | 24     | 12                             | 11          | -1     |  |  |
| BURNIE      | 255      | 263            | 8      | 9                              | 26          | 17     |  |  |
| DEVONPORT   | 366      | 344            | -22    | 25                             | 12          | -13    |  |  |
| QUEENSTOWN  | 41       | 51             | 10     | 5                              | 5           | 0      |  |  |
| STATE       | 3,543    | 3,690          | 147    | 150                            | 166         | 16     |  |  |

Sources: Crash Data Manager (Serious/Fatal crashes); Traffic Crash Reporting System (Total Crashes)

<sup>\*</sup>Note: Total crash figures run one month behind other year to date figures to account for crash report processing time