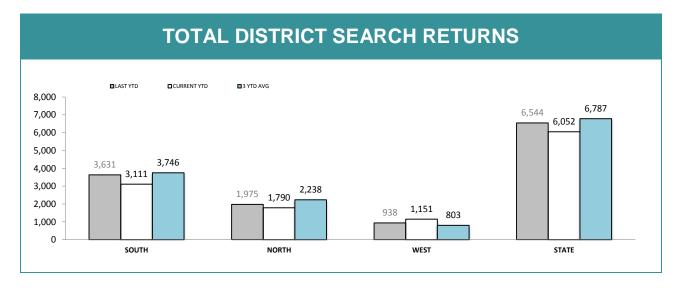

| RPOS*: SPECIAL ACTIVITIES          |       |       |      |       |  |  |
|------------------------------------|-------|-------|------|-------|--|--|
|                                    | SOUTH | NORTH | WEST | STATE |  |  |
| Arrest - Crime (excludes assaults) | 41    | 37    | 1    | 79    |  |  |
| Arrests - Other                    | 413   | 102   | 24   | 539   |  |  |
| Summons/YJAR (excludes assaults)   | 140   | 59    | 35   | 234   |  |  |
| Drug Offender - Diversion          | 23    | 6     | 4    | 33    |  |  |
| Drug Offender - Prosecutions       | 30    | 31    | 12   | 73    |  |  |
| Information Reports Submitted      | 393   | 384   | 147  | 924   |  |  |
| Search Returns Submitted           | 190   | 238   | 47   | 475   |  |  |
| Bail Curfew Checks Conducted       | 31    | 54    | 0    | 85    |  |  |
| Family Violence Incidents Attended | 127   | 61    | 10   | 198   |  |  |
| Family Violence Reports Submitted  | 31    | 10    | 1    | 42    |  |  |