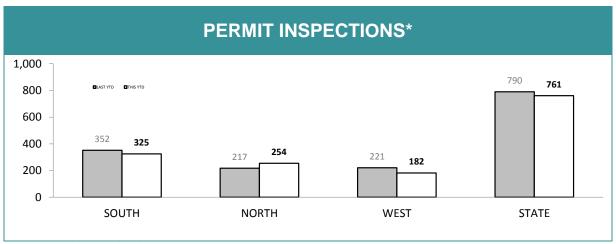

rtmental restructuring |         |  |     |      |
|-------------------------------------------------------------------------------------------|---------|--|-----|------|
| LAST YTD CURRENT                                                                          |         |  |     |      |
| CRIMESTOPPER REPORTS                                                                      | 1,272   |  | 1,4 | 117  |
| CS REPORTS WITH POSITIVE RESULT                                                           | 86 6.8% |  | 69  | 4.9% |
| CS REPORTS RELATING TO BUSHWATCH                                                          | 0 0     |  |     |      |

Source (all on page): self-reported monthly by district



\*Note: data includes finalised inspections only. Source: Firearms and Weapons Database



\*Note: data includes finalised inspections only. Source: Firearms and Weapons Database

| FIREARMS SERVICES*                                    |          |             |  |
|-------------------------------------------------------|----------|-------------|--|
|                                                       | LAST YTD | CURRENT YTD |  |
| NUMBER OF FIREARMS LICENCE HOLDERS                    | 37,230   | 37,547      |  |
| NUMBER OF LICENCE HOLDERS FAILING TO RENEW            | 291      | 391         |  |
| TOTAL UNLICENSED PERSONS WITH ACTIVE FIREARMS         | 135      | 131         |  |
| NUMBER OF PROHIBITION ORDERS ISSUED (CURRENT MONTH)   | 3        | 0           |  |
| NUMBER OF PROHIBITION ORDERS ISSUED (YTD)             | 12       | 18          |  |
| NUMBER OF REGISTERE