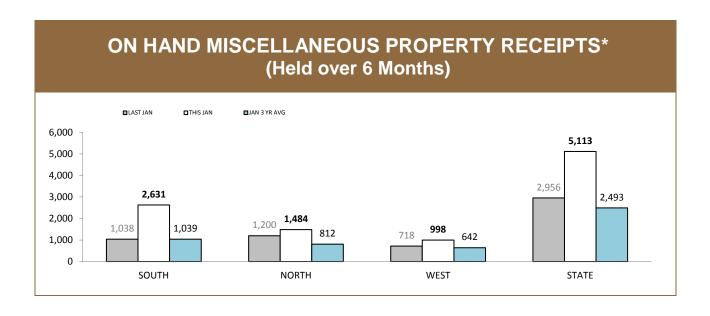

|  |  |  |  |
| PILOT TRAINING HOURS                 | 0        | 0           | 0      |  |  |  |  |
| OTHER TRAINING HOURS                 | 0        | 0           | 0      |  |  |  |  |
| TOTAL TRAINING HOURS                 | 32       | 84          | 52     |  |  |  |  |
| TOTAL HOURS                          | 220      | 337         | 117    |  |  |  |  |
| AUSSAR ACTIVATED SEARCH CREW HOURS   | 7        | 17          | 10     |  |  |  |  |
| AUSSAR ACTIVATED OVERTIME PAID HOURS | 27       | 37          | 10     |  |  |  |  |

- Flight Crew Training (Police and Paramedics) only.
  Other Training: SOG/Bombs/Hosneg/Search & Rescue
  Police operations include all missions (other than Search & Rescue) coordinated by Taspol.

Source: supplied monthly by Corporate Services



### General



| ATEGORY                                                                                        | SOUTH | NORTH | WEST  | STATE |
|------------------------------------------------------------------------------------------------|-------|-------|-------|-------|
| OTAL ON HAND MISCELLANEOUS PROPERTY RECEIPTS                                                   | 3,399 | 2,039 | 1,425 | 6,863 |
| ON HAND MISCELLANEOUS PROPERTY RECIEPTS HELD OVER 6 MONTHS                                     | 2,697 | 1,554 | 1,062 | 5,313 |
| ON HAND DISTRICT MISCELLANEOUS PROPERTY RECEIPTS HELD OVER 6 MONTHS (LESS EXEMPTIONS)          | 2,631 | 1,484 | 998   | 5,113 |
| EXEMPTIONS                                                                                     |       |       |       |       |
| ON HAND MI