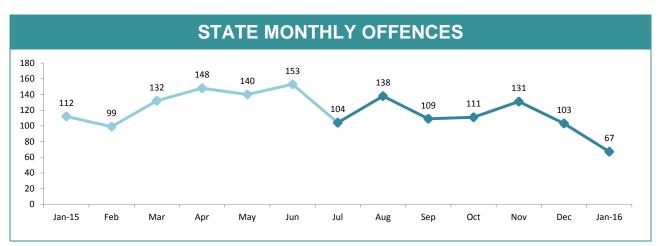

|             | DIVISIONS |       |        |        |                                                |  |  |
|-------------|-----------|-------|--------|--------|------------------------------------------------|--|--|
| DIVISION    | 648       | 665   | Change |        | Annual<br>offences per<br>10,000<br>population |  |  |
| HOBART      | 1,888     | 1,417 | -471   | -24.9% | 126:10,000                                     |  |  |
| GLENORCHY   | 1,698     | 1,251 | -447   | -26.3% | 97:10,000                                      |  |  |
| KINGSTON    | 678       | 449   | -229   | -33.8% | 31:10,000                                      |  |  |
| SOUTH-EAST  | 1,625     | 1,404 | -221   | -13.6% | 55:10,000                                      |  |  |
| BRIDGEWATER | 964       | 849   | -115   | -11.9% | 87:10,000                                      |  |  |
| LAUNCESTON  | 3,281     | 3,160 | -121   | -3.7%  | 145:10,000                                     |  |  |
| NORTH-EAST  | 366       | 345   | -21    | -5.7%  | 70:10,000                                      |  |  |
| DELORAINE   | 623       | 529   | -94    | -15.1% | 24:10,000                                      |  |  |
| BURNIE      | 772       | 844   | 72     | 9.3%   | 66:10,000                                      |  |  |
| DEVONPORT   | 1,351     | 1,305 | -46    | -3.4%  | 103:10,000                                     |  |  |
| QUEENSTOWN  | 85        | 68    | -17    | -20.0% | 8:10,000                                       |  |  |