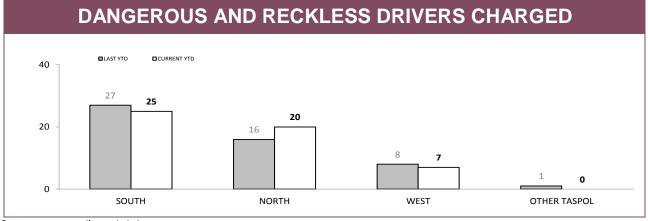

|              | EXCEED SPEED LIMIT BY AT LEAST 45 KM/H |             | ноо      | HOONING     |          | OTHER OFFENCES |  |
|--------------|----------------------------------------|-------------|----------|-------------|----------|----------------|--|
|              | LAST YTD                               | CURRENT YTD | LAST YTD | CURRENT YTD | LAST YTD | CURRENT YTD    |  |
| SOUTH        | 32                                     | 30          | 31       | 24          | 0        | 0              |  |
| NORTH        | 18                                     | 6           | 15       | 12          | 1        | 0              |  |
| WEST         | 14                                     | 6           | 23       | 20          | 0        | 0              |  |
| OTHER TASPOL | 0                                      | 1           | 2        | 0           | 0        | 0              |  |
| STATE        | 64                                     | 43          | 71       | 56          | 1        | 0              |  |