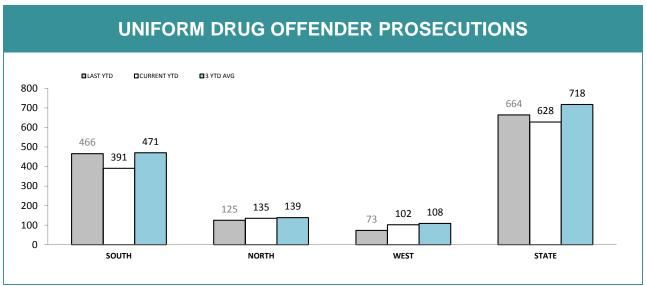

Source (all on page): self-reported monthly by districts

Source: self-reported monthly by districts

Source: Drug Offence Reporting System

Source: self-reported monthly by districts (prosecutions); Drug Offence Reporting System (diversions)