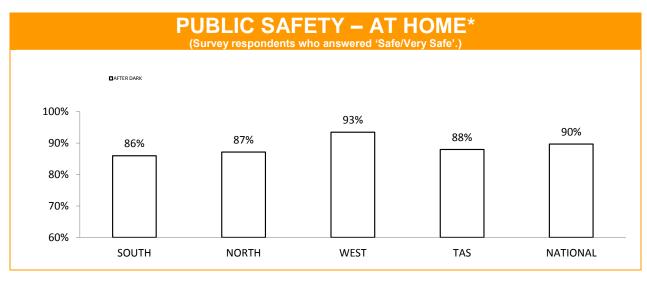

## **Policing - Public Satisfaction**

\*The question "How safe do you feel at home during the daytime" has been removed from the SRC survey.

| STATEMENTS ABOUT POLICE (Survey respondents who agreed/strongly agreed with the statement.) |     |     |     |     |     |  |
|---------------------------------------------------------------------------------------------|-----|-----|-----|-----|-----|--|
| SOUTH NORTH WEST TASMANIAN NATION.  AVERAGE AVERAGE                                         |     |     |     |     |     |  |
| I THINK POLICE PERFORM THEIR JOB<br>PROFESSIONALLY                                          | 90% | 93% | 92% | 92% | 89% |  |
| POLICE TREAT PEOPLE FAIRLY AND EQUALLY                                                      | 79% | 85% | 84% | 82% | 77% |  |
| MOST POLICE ARE HONEST                                                                      | 77% | 81% | 82% | 79% | 76% |  |
| I DO HAVE CONFIDENCE IN THE POLICE                                                          | 88% | 90% | 90% | 89% | 87% |  |

<sup>\*</sup> Examples of public order problems given were: vandalism, gangs, drunken & disorderly behaviour.

Source: supplied quarterly by Social Research Centre.

Period: 12 months between January 2015 and December 2015.

No respondents were associated with Police.

Error margins on National, State and District figures are 0.5%, 2% and 4%, respectively.