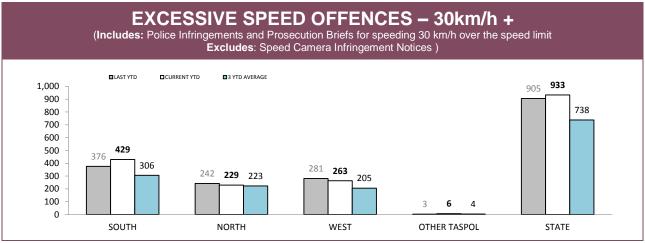

Source (all on page): DTO database

| DISTRICT     | POLICE INF | INGEMENTS   | PROSECUTION BRIEFS |             |  |
|--------------|------------|-------------|--------------------|-------------|--|
| DISTRICT     | LAST YTD   | CURRENT YTD | LAST YTD           | CURRENT YTD |  |
| SOUTH        | 14,172     | 15,390      | 247                | 180         |  |
| NORTH        | 6,801      | 6,641       | 171                | 102         |  |
| WEST         | 6,223      | 6,236       | 126                | 122         |  |
| OTHER TASPOL | 87         | 40          | 3                  | 1           |  |
| STATE        | 27,370     | 28,347      | 550                | 406         |  |