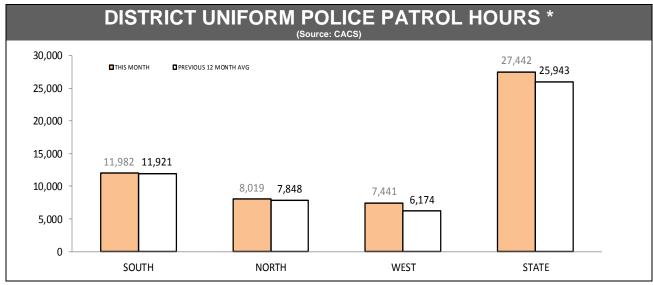

|                 | 16       | 28                     | 28      |  |
| LAUNCESTON  | 17          |                 | 16       | 36                     | 38      |  |
| NORTH-EAST  | 22          |                 | 23       | 33                     | 37      |  |
| DELORAINE   | 27          |                 | 27       | 37                     | 39      |  |
| BURNIE      | 13          |                 | 15       | 20                     | 24      |  |
| DEVONPORT   | 14          | 14              | Urban 13 | - 25                   | 26      |  |
| DEVONPORT   | 14          | 14              | Rural 27 | 25                     | 20      |  |
| QUEENSTOWN  | 21          | :               | 21       | 35                     | 31      |  |

Source (all on page): Command And Control System



\*Changed March 2013 to include: RPOS (excluding traffic camera & crash investigation), plus Crime Response and Marine Cars.



<sup>\*</sup> Measures time when call sign status is not logged as 'Off duty', 'At Station' or 'Available'.

Source (all on page): Command And Control System





\*Since October 2012, incidents with multiple offenders now appear on a single report. YTD comparisons may not be strictly valid





<sup>\*\*</sup> Due to changed reporting procedures, this data may not fully capture action taken at the scene of incidents These indicators are under review.

Source (all on page): Family Violence Management System

| FAMILY VIOLENCE REPEAT LOCATIONS (revisit in a 12 month period) (excludes other and argument categories) |
|----------------------------------------------