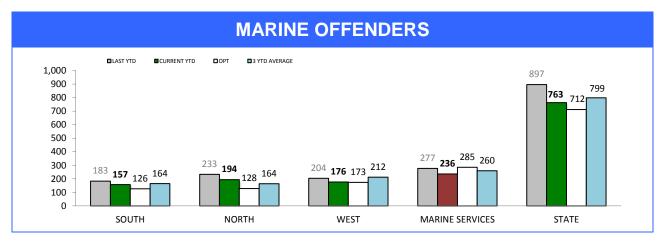

### **Marine Enforcement**

Source (all on page): self-reported monthly by districts