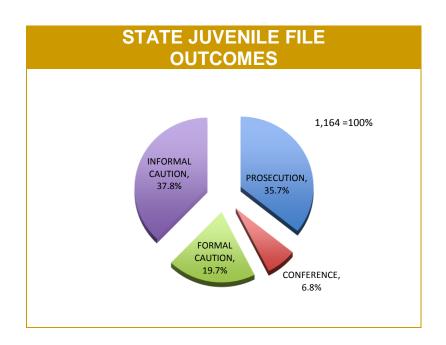

Source: Offence Reporting System

<sup>\*</sup>Each incident relates to one Offence Report and may be counted under multiple categories.

|          |                   |             | JUVE                                                 | NILE F      | ILE O                | JTCON       | MES                    |             |                                                |             |
|----------|-------------------|-------------|------------------------------------------------------|-------------|----------------------|-------------|------------------------|-------------|------------------------------------------------|-------------|
| DISTRICT | PROSECUTION FILES |             | COMMUNITY CONFERENCE REFERRALS (Youth Justice, DHHS) |             | FORMAL CAUTION FILES |             | INFORMAL CAUTION FILES |             | JUVENILES PRESENT AT FAMILY VIOLENCE INCIDENTS |             |
|          | LAST YTD          | CURRENT YTD | LAST YTD                                             | CURRENT YTD | LAST YTD             | CURRENT YTD | LAST YTD               | CURRENT YTD | LAST YTD                                       | CURRENT YTD |
| SOUTH    | 314               | 218         | 62                                                   | 47          | 161                  | 125         | 308                    | 270         | 391                                            | 463         |
| NORTH    | 209               | 149         | 24                                                   | 25          | 67                   | 59          | 82                     | 59          | 232                                            | 284         |
| WEST     | 86                | 49          | 10                                                   | 7           | 81                   | 45          | 174                    | 111         | 190                                            | 267         |
| STATE    | 609               | 416         | 96                                                   | 79          | 309                  | 229         | 564                    | 440         | 813                                            | 1,014       |