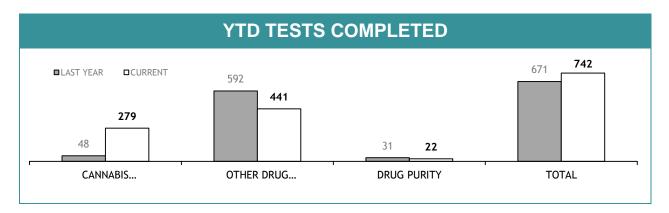

Source (all on page): self-reported monthly by districts

Source: self-reported monthly by districts

Source: Drug Offence Reporting System

Source: self-reported monthly by districts (prosecutions); Drug Offence Reporting System (diversions)

Source: self-reported monthly by districts

Source: Drug Offence Reporting System

| DIS: DOG HAND                         | DLER UNI | гѕ          |
|---------------------------------------|----------|-------------|
|                                       | LAST YTD | CURRENT YTD |
| DRUG DETECTOR DOGS -DEPLOYMENTS       | 319      | 282         |
| DRUG DETECTOR DOGS - DRUG DETECTIONS  | 565      | 280         |
| EXPLOSIVE DETECTOR DOGS - DEPLOYMENTS | 231      | 231         |
| EXPLOSIVE DETECTOR DOGS -DETECTIONS   | 2        | 0           |