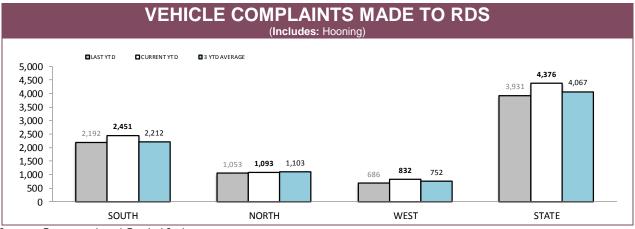

|              | EXCEED SPEED LIMIT BY AT LEAST 45 KM/H |             | ноо      | HOONING     |          | OTHER OFFENCES |  |
|--------------|----------------------------------------|-------------|----------|-------------|----------|----------------|--|
|              | LAST YTD                               | CURRENT YTD | LAST YTD | CURRENT YTD | LAST YTD | CURRENT YTD    |  |
| SOUTH        | 32                                     | 30          | 31       | 24          | 0        | 0              |  |
| NORTH        | 18                                     | 6           | 15       | 12          | 1        | 0              |  |
| WEST         | 14                                     | 6           | 23       | 20          | 0        | 0              |  |
| OTHER TASPOL | 0                                      | 1           | 2        | 0           | 0        | 0              |  |
| STATE        | 64                                     | 43          | 71       | 56          | 1        | 0              |  |