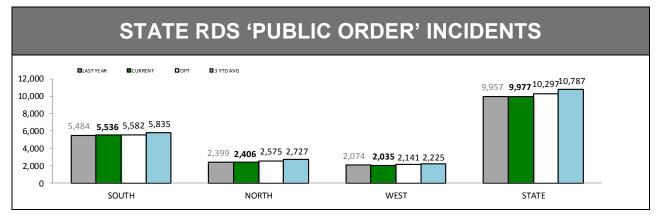

# **Public Safety**

| PUBLIC DISTURBANCE |          |          |        |  |
|--------------------|----------|----------|--------|--|
| DISTRICT           | LAST YTD | THIS YTD | CHANGE |  |
| SOUTH              | 1,800    | 1,839    | 39     |  |
| NORTH              | 770      | 794      | 24     |  |
| WEST               | 629      | 597      | -32    |  |
| STATE              | 3,199    | 3,230    | 31     |  |

| PUBLIC NOISE |                            |       |      |  |  |
|--------------|----------------------------|-------|------|--|--|
| DISTRICT     | DISTRICT LAST YTD THIS YTD |       |      |  |  |
| SOUTH        | 1,864                      | 1,842 | -22  |  |  |
| NORTH        | 853                        | 760   | -93  |  |  |
| WEST         | 918                        | 933   | 15   |  |  |
| STATE        | 3,635                      | 3,535 | -100 |  |  |

| VANDALISM |          |          |        |  |  |
|-----------|----------|----------|--------|--|--|
| DISTRICT  | LAST YTD | THIS YTD | CHANGE |  |  |
| SOUTH     | 659      | 561      | -98    |  |  |
| NORTH     | 337      | 348      | 11     |  |  |
| WEST      | 173      | 222      | 49     |  |  |
| STATE     | 1,169    | 1,131    | -38    |  |  |

| OFFENSIVE BEHAVIOUR |          |          |        |  |
|---------------------|----------|----------|--------|--|
| DISTRICT            | LAST YTD | THIS YTD | CHANGE |  |
| SOUTH               | 1,309    | 1,426    | 117    |  |
| NORTH               | 540      | 604      | 64     |  |
| WEST                | 397      | 347      | -50    |  |
| STATE               | 2,246    | 2,377    | 131    |  |

Source (all on page): Command And Control System

| DIVISION    | LAST YTD | THIS YTD | Cha | ange   | Annual<br>offences pe<br>10,000<br>population |
|-------------|----------|----------|-----|--------|-----------------------------------------------|
| HOBART      | 145      | 108      | -37 | -25.5% | 40:10,000                                     |
| GLENORCHY   | 46       | 60       | 14  | 30.4%  | 21:10,000                                     |
| KINGSTON    | 11       | 15       | 4   | 36.4%  | 4:10,000                                      |
| SOUTH-EAST  | 32       | 40       | 8   | 25.0%  | 8:10,000                                      |
| BRIDGEWATER | 25       | 29       | 4   | 16.0%  | 13:10,000                                     |
| LAUNCESTON  | 101      | 118      | 17  | 16.8%  | 31:10,000                                     |
| NORTH-EAST  | 9        | 36       | 27  | 300.0% | 22:10,000                                     |
| DELORAINE   | 25       | 15       | -10 | -40.0% | 5:10,000                                      |
| BURNIE      | 35       | 29       | -6  | -17.1% | 13:10,000                                     |
| DEVONPORT   | 42       | 48       | 6   | 14.3%  | 21:10,000                                     |
| QUEENSTOWN  | 6        | 2        | -4  | -66.7% | 1:10,000                                      |