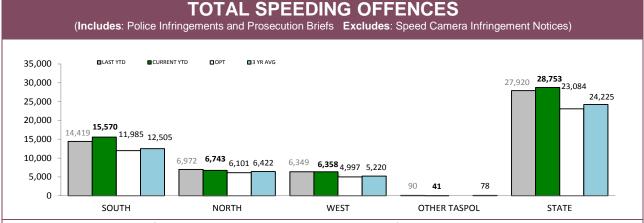

Source (all on page): DTO database

| DISTRICT     | POLICE INF | INGEMENTS   | PROSECUTION BRIEFS |             |  |
|--------------|------------|-------------|--------------------|-------------|--|
| DISTRICT     | LAST YTD   | CURRENT YTD | LAST YTD           | CURRENT YTD |  |
| SOUTH        | 14,172     | 15,390      | 247                | 180         |  |
| NORTH        | 6,801      | 6,641       | 171                | 102         |  |
| WEST         | 6,223      | 6,236       | 126                | 122         |  |
| OTHER TASPOL | 87         | 40          | 3                  | 1           |  |
| STATE        | 27,370     | 28,347      | 550                | 406         |  |