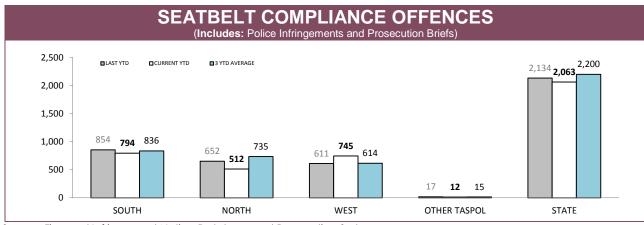

Source (all on page): DTO database

| DISTRICT     | POLICE INF | INGEMENTS   | PROSECUTION BRIEFS |             |  |
|--------------|------------|-------------|--------------------|-------------|--|
| DISTRICT     | LAST YTD   | CURRENT YTD | LAST YTD           | CURRENT YTD |  |
| SOUTH        | 14,172     | 15,390      | 247                | 180         |  |
| NORTH        | 6,801      | 6,641       | 171                | 102         |  |
| WEST         | 6,223      | 6,236       | 126                | 122         |  |
| OTHER TASPOL | 87         | 40          | 3                  | 1           |  |
| STATE        | 27,370     | 28,347      | 550                | 406         |  |