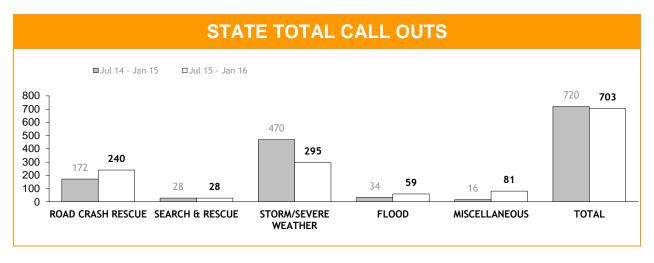

|  |
|------------------------------------------------|-----------------|-----------------|--|--|--|--|
|                                                | Jul 14 - Jan 15 | Jul 15 - Jan 16 |  |  |  |  |
| TRAINING COURSES CONDUCTED                     | 79              | 73              |  |  |  |  |
| NUMBER OF VOLUNTEERS ATTENDING                 | 717             | 630             |  |  |  |  |
| REFRESHER COURSES CONDUCTED                    | 63              | 70              |  |  |  |  |
| NUMBER OF VOLUNTEERS ATTENDING                 | 479             | 558             |  |  |  |  |
| COMPETENCY OR OTHER COURSE CERTIFICATES ISSUED | 919             | 469             |  |  |  |  |
| TOTAL VOLUNTEER TRAINING HOURS                 | 14,586          | 14,021          |  |  |  |  |



| CALL OUTS : CATEGORIES |                 |                 |                 |                 |                 |                 |  |  |
|------------------------|-----------------|-----------------|-----------------|-----------------|-----------------|-----------------|--|--|
| REGION                 | ROAD CRA        | SH RESCUE       | SEARCH A        | ND RESCUE       | STORM/SEVE      | RE WEATHER      |  |  |
| REGION                 | Jul 14 - Jan 15 | Jul 15 - Jan 16 | Jul 14 - Jan 15 | Jul 15 - Jan 16 | Jul 14 - Jan 15 | Jul 15 - Jan 16 |  |  |
| SOUTH                  | 67              | 88              | 8               | 10              | 65              | 16              |  |  |
| NORTH                  | 66              | 95              | 4               | 12