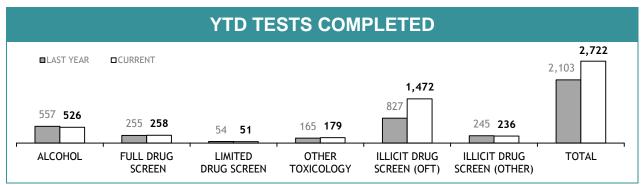

Source (all on page): self-reported monthly by districts

Source: self-reported monthly by districts

Source: Drug Offence Reporting System

Source: self-reported monthly by districts (prosecutions); Drug Offence Reporting System (diversions)