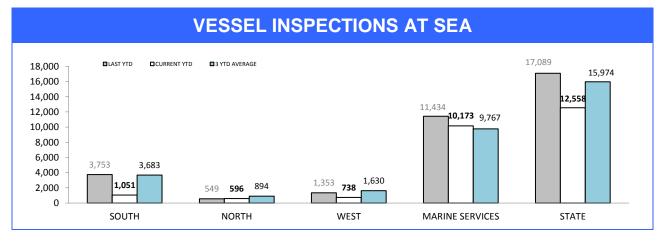

### **Marine Enforcement**

Source (all on page): self-reported monthly by districts