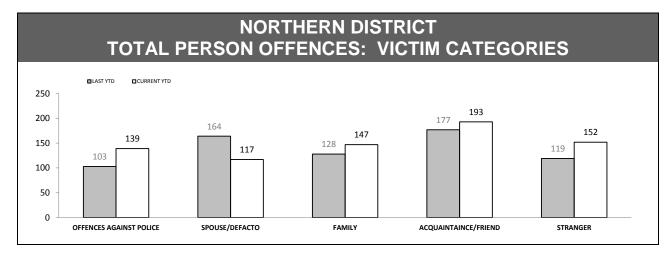

| OFFENCES AGAINST POLICE       |          |             |     |        |  |
|-------------------------------|----------|-------------|-----|--------|--|
| OFFENCE                       | LAST YTD | CURRENT YTD | СНА | NGE    |  |
| ASSAULT                       | 106      | 137         | 31  | 29.2%  |  |
| RESIST                        | 129      | 169         | 40  | 31.0%  |  |
| OBSTRUCT                      | 30       | 45          | 15  | 50.0%  |  |
| THREATEN/ABUSE/<br>INTIMIDATE | 148      | 182         | 34  | 23.0%  |  |
| CRIMINAL CODE<br>OFFENCE      | 2        | 12          | 10  | 500.0% |  |

| LOCATIONS        |                                     |     |    |        |  |
|------------------|-------------------------------------|-----|----|--------|--|
| OFFENCE          | OFFENCE LAST YTD CURRENT YTD CHANGE |     |    |        |  |
| DWELLING/HOUSE   | 853                                 | 928 | 75 | 8.8%   |  |
| LICENSED PREMISE | 99                                  | 112 | 13 | 13.1%  |  |
| SCHOOL           | 42                                  | 33  | -9 | -21.4% |  |
| PARK             | 18                                  | 14  | -4 | -22.2% |  |
| CAR PARK         | 61                                  | 69  | 8  | 13.1%  |  |
| SPORTS GROUND    | 9                                   | 3   | -6 | -66.7% |  |