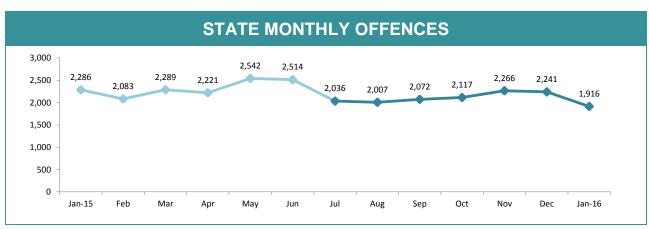

### **Crime**

| DIVISION    | LAST YTD | THIS YTD | Change |        | Annual offences per 10,000 population |
|-------------|----------|----------|--------|--------|---------------------------------------|
| HOBART      | 2,370    | 1,870    | -500   | -21.1% | 675:10,000                            |
| GLENORCHY   | 2,029    | 1,574    | -455   | -22.4% | 651:10,000                            |
| KINGSTON    | 795      | 564      | -231   | -29.1% | 214:10,000                            |
| SOUTH-EAST  | 1,852    | 1,736    | -116   | -6.3%  | 411:10,000                            |
| BRIDGEWATER | 1,156    | 1,067    | -89    | -7.7%  | 581:10,000                            |
| LAUNCESTON  | 3,938    | 3,855    | -83    | -2.1%  | 1052:10,00                            |
| NORTH-EAST  | 434      | 462      | 28     | 6.5%   | 371:10,000                            |
| DELORAINE   | 762      | 621      | -141   | -18.5% | 202:10,000                            |
| BURNIE      | 941      | 1,099    | 158    | 16.8%  | 389:10,000                            |
| DEVONPORT   | 1,658    | 1,702    | 44     | 2.7%   | 647:10,000                            |
| QUEENSTOWN  | 129      | 105      | -24    | -18.6% | 30:10,000                             |