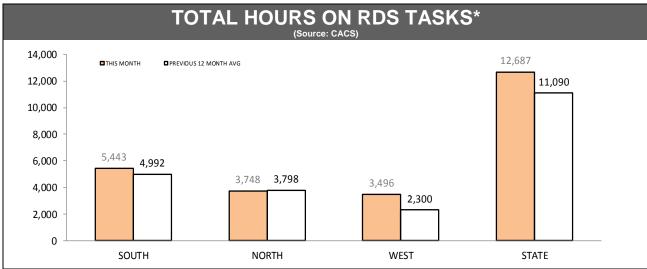

Source: Offence Reporting System

Source: FIND

| RDS INCIDENTS RECORDED |             |                  |             |                                                                 |          |        |
|------------------------|-------------|------------------|-------------|-----------------------------------------------------------------|----------|--------|
| DISTRICT               | TOTAL RADIO | DISPATCH INCIDEN | TS RECORDED | OPERATIONAL RADIO DISPATCH INCIDENTS (Excludes cancelled tasks) |          |        |
| DISTRICT               | LAST YTD    | THIS YTD         | CHANGE      | LAST YTD                                                        | THIS YTD | CHANGE |
| SOUTH                  | 35,137      | 35,984           | 847         | 29,118                                                          | 29,317   | 199    |
| NORTH                  | 17,498      | 18,398           | 900         | 14,476                                                          | 15,258   | 782    |
| WEST                   | 12,235      | 12,858           | 623         | 10,166                                                          | 10,628   | 462    |
| STATE                  | 64,870      | 67,240           | 2,370       | 53,760                                                          | 55,203   | 1,443  |