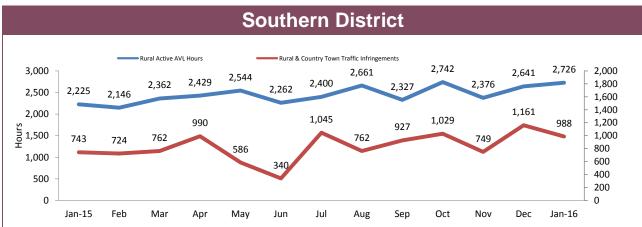

### **Rural Road Policing Strategy**

Rural locations are as defined in the Australian Statistical Geography Standard. Rural infringement data only available since the introduction of PINS. Rural Active AVL Hours only available from July 2014.