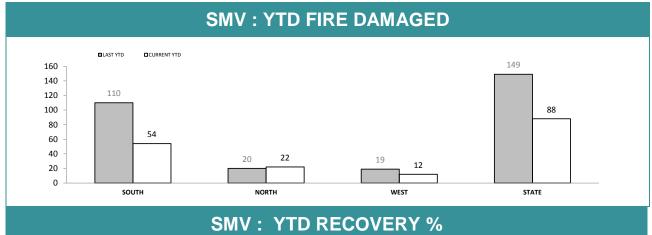

### ■LAST YTD CURRENT YTD 82.0% 80.0% 78.0% 76.0% 74.0% 81.3% 80.0% 78.6% 76.9% 75.7% 73.6% 72.1% 72.0% 70.0% 68.0% 66.0% SOUTH NORTH WEST STATE

| DISTRICT | VEHICLES<br>STOLEN | VEHICLES<br>RECOVERED | RECOVERY % |
|----------|--------------------|-----------------------|------------|
| SOUTH    | 316                | 243                   | 76.9%      |
| NORTH    | 215                | 155                   | 72.1%      |
| WEST     | 90                 | 72                    | 80.0%      |
| STATE    | 621                | 470                   | 75.7%      |
|          |                    |                       |            |

|          | SMV : YTD RECOVERIES  |             |             |                |                                |             |  |  |  |
|----------|-----------------------|-------------|-------------|----------------|--------------------------------|-------------|--|--|--|
| DISTRICT | RECOVERED IN DISTRICT |             | RECOVERED O | UT OF DISTRICT | TOTAL REMAINING<br>UNRECOVERED |             |  |  |  |
| DISTRICT | LAST YTD              | CURRENT YTD | LAST YTD    | CURRENT YTD    | TOTAL<br>RECORDED*             | CURRENT YTD |  |  |  |
| SOUTH    | 373                   | 240         | 9           | 3              | 1,647                          | 73          |  |  |  |
| NORTH    | 122                   | 149         | 14          | 6              | 430                            | 60          |  |  |  |
| WEST     | 55                    | 66          | 4           | 6              | 256                            | 18          |  |  |  |
| STATE    | 550                   | 455         | 27          | 15             | 2,333                          | 151         |  |  |  |