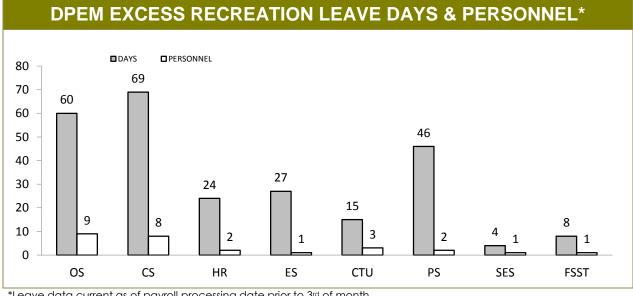

| LAST YEAR | CURRENT | CHANGE | LAST YEAR | CURRENT           | CHANGE |
| SOUTH                                                                                                   | 1,332     | 1,558   | 226    | 121       | 179               | 58     |
| NORTH                                                                                                   | 911       | 793     | -118   | 100       | 87                | -13    |
| WEST                                                                                                    | 714       | 653     | -61    | 75        | 74                | -1     |
| DISTRICTS TOTAL                                                                                         | 2,958     | 3,004   | 46     | 296       | 340               | 44     |



\*Leave data current as of payroll processing date prior to 3<sup>rd</sup> of month Source (all on page): supplied monthly by Financial & Payroll services



<sup>\*</sup> Excludes secondments. Current as at last payroll processing date. Source: Downloaded monthly from Payroll Services

| DISTRICT VEHICLES |                       |    |     |  |  |  |
|-------------------|-----------------------|----|-----|--|--|--|
|                   | MARKED UNMARKED TOTAL |    |     |  |  |  |
| SOUTH             | 92                    | 45 | 137 |  |  |  |
| NORTH             | 65                    | 24 | 89  |  |  |  |
| WEST              | 56                    | 20 | 76  |  |  |  |
| DISTRICTS TOTAL   | 213                   | 89 | 302 |  |  |  |

Source: downloaded monthly from Leaseplan Austr