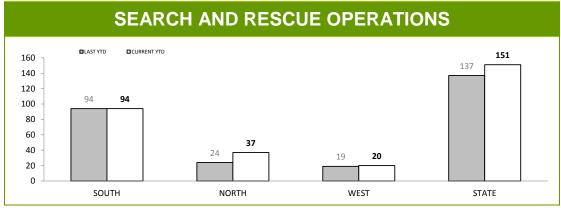

| 52     |  |  |  |  |
| PILOT TRAINING HOURS                 | 0        | 0           | 0      |  |  |  |  |
| OTHER TRAINING HOURS                 | 0        | 0           | 0      |  |  |  |  |
| TOTAL TRAINING HOURS                 | 32       | 84          | 52     |  |  |  |  |
| TOTAL HOURS                          | 220      | 337         | 117    |  |  |  |  |
| AUSSAR ACTIVATED SEARCH CREW HOURS   | 7        | 17          | 10     |  |  |  |  |
| AUSSAR ACTIVATED OVERTIME PAID HOURS | 27       | 37          | 10     |  |  |  |  |

- Flight Crew Training (Police and Paramedics) only.
  Other Training: SOG/Bombs/Hosneg/Search & Rescue
  Police operations include all missions (other than Search & Rescue) coordinated by Taspol.

Source: supplied monthly by Corporate Services



### General



| ATEGORY                                                                                        | SOUTH | NORTH | WEST  | STATE |
|------------------------------------------------------------------------------------------------|-------|-------|-------|-------|
| OTAL ON HAND MISCELLANEOUS PROPERTY RECEIPTS                                                   | 3,399 | 2,039 | 1,425 | 6,863 |
| ON HAND MISCELLANEOUS PROPERTY RECIEPTS HELD OVER 6 MONTHS                                     | 2,697 | 1,554 | 1,062 | 5,313 |
| ON HAND DISTRICT MISCELLANEOUS PROPERTY RECEIPTS HELD OVER 6 MONTHS (LESS EXEMPTIONS)          | 2,631 | 1,484 | 998   | 5,113 |
| EXEMPTIONS                                                                                     |       |       |       |