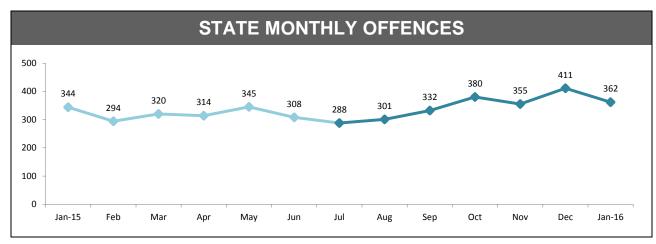

---|-----------|
|                    | NOWN STRANGER      |                     |           |
| 80% -<br>60% - 54% | 52% 48             | 66%                 | 45%       |
| 20% -              |                    | 34/0                |           |
| SOUT               | TH NORTH           | WEST                | STATE     |
| Д                  | NNUAL              | CLEAR               | JP        |
| DISTRICT           | ANNUAL<br>OFFENCES | OFFENCES<br>CLEARED | % CLEARED |
| SOUTH              | 428                | 363                 | 84.8%     |
| NORTH              | 281                | 237                 | 84.3%     |
| WEST               | 159                | 133                 | 83.6%     |
| STATE              | 868                | 733                 | 84.4%     |





| DIVISION    | LAST YTD | THIS YTD | Cha | inge   | Annual offences pe 10,000 population |
|-------------|----------|----------|-----|--------|--------------------------------------|
| HOBART      | 384      | 386      | 2   | 0.5%   | 126:10,000                           |
| GLENORCHY   | 250      | 264      | 14  | 5.6%   | 97:10,000                            |
| KINGSTON    | 93       | 98       | 5   | 5.4%   | 31:10,000                            |
| SOUTH-EAST  | 184      | 259      | 75  | 40.8%  | 55:10,000                            |
| BRIDGEWATER | 161      | 182      | 21  | 13.0%  | 87:10,000                            |
| LAUNCESTON  | 506      | 574      | 68  | 13.4%  | 145:10,000                           |
| NORTH-EAST  | 59       | 102      | 43  | 72.9%  | 70:10,000