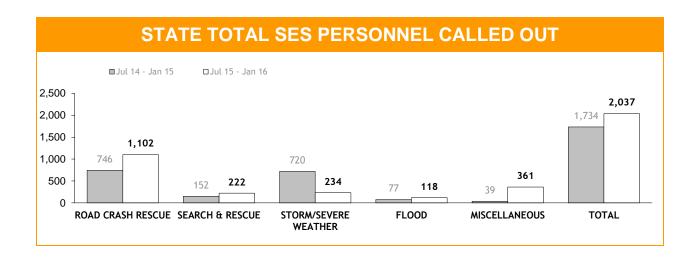

|  |
| STATE                  | 34              | 59              | 16              | 81              | 720             | 703             |  |  |

| ROAD CRASH RESCUE: AVERAGE RESPONSE TIME |                 |                 |  |  |  |  |
|------------------------------------------|-----------------|-----------------|--|--|--|--|
|                                          | Jul 14 - Jan 15 | Jul 15 - Jan 16 |  |  |  |  |
| SOUTH                                    | 28              | 20              |  |  |  |  |
| NORTH                                    | 9               | 6               |  |  |  |  |
| NORTH-WEST                               | 5               | 5               |  |  |  |  |
| STATE                                    | 14              | 10              |  |  |  |  |



|            | PERSONNEL CALLED OUT : CATEGORIES |                 |                 |                 |                 |                 |  |  |  |
|------------|-----------------------------------|-----------------|-----------------|-----------------|-----------------|-----------------|--|--|--|
|            | ROAD CRAS                         | SH RESCUE       | SEARCH AN       | ND RESCUE       | STORM/SEVE      | RE WEATHER      |  |  |  |
| REGION     | Jul 14 - Jan 15                   | Jul 15 - Jan 16 | Jul 14 - Jan 15 | Jul 15 - Jan 16 | Jul 14 - Jan 15 | Jul 15 - Jan 16 |  |  |  |
| SOUTH      | 288                               | 388             | 82              | 50              | 160             | 57              |  |  |  |
| NORTH      | 247