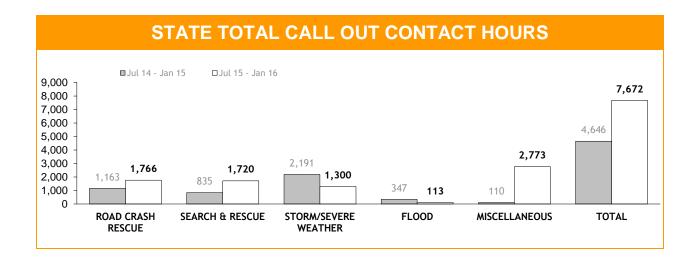

| TOTAL CALL OUTS |                 |  |  |  |
| REGION     | Jul 14 - Jan 15                   | Jul 15 - Jan 16 | Jul 14 - Jan 15 | Jul 15 - Jan 16 | Jul 14 - Jan 15 | Jul 15 - Jan 16 |  |  |  |
| SOUTH      | 63                                | 110             | 8               | 73              | 601             | 678             |  |  |  |
| NORTH      | 0                                 | 8               | 10              | 220             | 446             | 965             |  |  |  |
| NORTH-WEST | 14                                | 0               | 21              | 68              | 687             | 394             |  |  |  |
| STATE      | 77                                | 118             | 39              | 361             | 1,734           | 2,037           |  |  |  |



|            | C               | ONTACT F        | IOURS : C       | ATEGORI         | ES              |                 |
|------------|-----------------|-----------------|-----------------|-----------------|-----------------|-----------------|
|            | ROAD CRAS       | SH RESCUE       | SEARCH A        | ND RESCUE       | STORM/SEVE      | RE WEATHER      |
| REGION     | Jul 14 - Jan 15 | Jul 15 - Jan 16 | Jul 14 - Jan 15 | Jul 15 - Jan 16 | Jul 14 - Jan 15 | Jul 15 - Jan 16 |
| SOUTH      | 464             | 562             | 388             | 273             | 234             | 77              |
| NORTH      | 362             | 760             | 58              | 1,039           | 1,182           | 1,201           |
| NORTH-WEST | 337             | 444             | 389