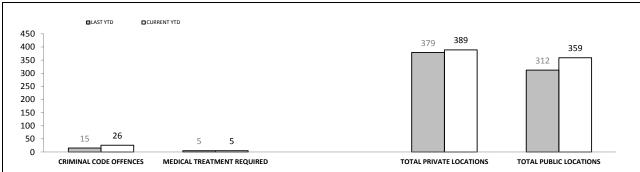

| OFFENCES AGAINST POLICE       |          |             |     |        |  |
|-------------------------------|----------|-------------|-----|--------|--|
| OFFENCE                       | LAST YTD | CURRENT YTD | СНА | NGE    |  |
| ASSAULT                       | 106      | 137         | 31  | 29.2%  |  |
| RESIST                        | 129      | 169         | 40  | 31.0%  |  |
| OBSTRUCT                      | 30       | 45          | 15  | 50.0%  |  |
| THREATEN/ABUSE/<br>INTIMIDATE | 148      | 182         | 34  | 23.0%  |  |
| CRIMINAL CODE<br>OFFENCE      | 2        | 12          | 10  | 500.0% |  |

| LOCATIONS        |                                     |     |    |        |  |
|------------------|-------------------------------------|-----|----|--------|--|
| OFFENCE          | OFFENCE LAST YTD CURRENT YTD CHANGE |     |    |        |  |
| DWELLING/HOUSE   | 853                                 | 928 | 75 | 8.8%   |  |
| LICENSED PREMISE | 99                                  | 112 | 13 | 13.1%  |  |
| SCHOOL           | 42                                  | 33  | -9 | -21.4% |  |
| PARK             | 18                                  | 14  | -4 | -22.2% |  |
| CAR PARK         | 61                                  | 69  | 8  | 13.1%  |  |
| SPORTS GROUND    | 9                                   | 3   | -6 | -66.7% |  |