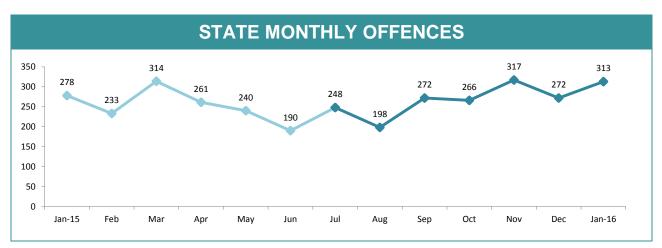

### **Crime**

| DIVISION    | LAST YTD | THIS YTD | Change |        | Annual offences per 10,000 population |
|-------------|----------|----------|--------|--------|---------------------------------------|
| HOBART      | 2,370    | 1,870    | -500   | -21.1% | 675:10,000                            |
| GLENORCHY   | 2,029    | 1,574    | -455   | -22.4% | 651:10,000                            |
| KINGSTON    | 795      | 564      | -231   | -29.1% | 214:10,000                            |
| SOUTH-EAST  | 1,852    | 1,736    | -116   | -6.3%  | 411:10,000                            |
| BRIDGEWATER | 1,156    | 1,067    | -89    | -7.7%  | 581:10,000                            |
| LAUNCESTON  | 3,938    | 3,855    | -83    | -2.1%  | 1052:10,00                            |
| NORTH-EAST  | 434      | 462      | 28     | 6.5%   | 371:10,000                            |
| DELORAINE   | 762      | 621      | -141   | -18.5% | 202:10,000                            |
| BURNIE      | 941      | 1,099    | 158    | 16.8%  | 389:10,000                            |
| DEVONPORT   | 1,658    | 1,702    | 44     | 2.7%   | 647:10,000                            |
| QUEENSTOWN  | 129      | 105      | -24    | -18.6% | 30:10,000                             |