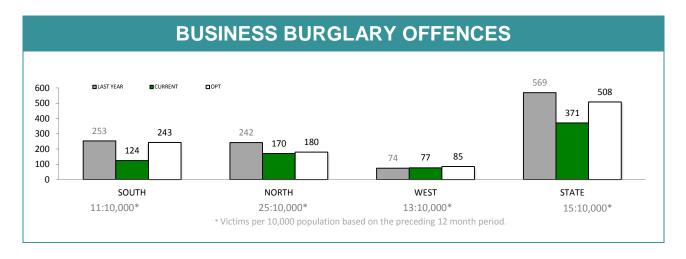

|             | DIVISIONS |          |        |        |                                                |  |  |
|-------------|-----------|----------|--------|--------|------------------------------------------------|--|--|
| DIVISION    | LAST YTD  | THIS YTD | Change |        | Annual<br>offences per<br>10,000<br>population |  |  |
| HOBART      | 338       | 232      | -106   | -31.4% | 77:10,000                                      |  |  |
| GLENORCHY   | 266       | 176      | -90    | -33.8% | 74:10,000                                      |  |  |
| KINGSTON    | 86        | 68       | -18    | -20.9% | 24:10,000                                      |  |  |
| SOUTH-EAST  | 249       | 267      | 18     | 7.2%   | 56:10,000                                      |  |  |
| BRIDGEWATER | 190       | 182      | -8     | -4.2%  | 90:10,000                                      |  |  |
| LAUNCESTON  | 410       | 441      | 31     | 7.6%   | 108:10,000                                     |  |  |
| NORTH-EAST  | 50        | 55       | 5      | 10.0%  | 39:10,000                                      |  |  |
| DELORAINE   | 57        | 54       | -3     | -5.3%  | 14:10,000                                      |  |  |
| BURNIE      | 164       | 177      | 13     | 7.9%   | 64:10,000                                      |  |  |
| DEVONPORT   | 212       | 223      | 11     | 5.2%   | 80:10,000                                      |  |  |
| QUEENSTOWN  | 19        | 11       | -8     | -42.1% | 4:10,000                                       |  |  |