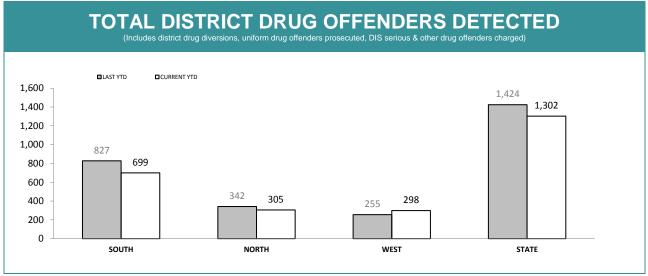

Source (all on page): self-reported monthly by districts

|                                    | CATECORY                 | SOUTH    | REGION      | NC       | ORTH        | W        | EST         | ST       | TATE        |
|------------------------------------|--------------------------|----------|-------------|----------|-------------|----------|-------------|----------|-------------|
| CATEGORY                           |                          | LAST YTD | CURRENT YTD | LAST YTD | CURRENT YTD | LAST YTD | CURRENT YTD | LAST YTD | CURRENT YTE |
|                                    | CANNABIS/derivatives     | 40       | 38          | 60       | 27          | 53       | 32          | 153      | 97          |
|                                    | CANNABIS PLANTS          | 6        | 6           | 0        | 2           | 4        | 0           | 10       | 8           |
|                                    | AMPHETAMINES/derivatives | 39       | 31          | 42       | 22          | 17       | 32          | 98       | 85          |
| SERIOUS DRUG                       | ECSTASY                  | 3        | 6           | 3        | 8           | 1        | 1           | 7        | 15          |
| OFFENDERS<br>CHARGED               | NARCOTICS/derivatives    | 2        | 0           | 2        | 2           | 1        | 1           | 5        | 3           |
|                                    | OTHER                    | 7        | 0           | 3        | 1           | 0        | 0           | 10       | 1           |
|                                    | TOTAL                    | 97       | 81          | 110      | 62          | 76       | 66          | 283      | 209         |
|                                    | TOTAL INDICTABLE         | 38       | 23          | 17       | 14          | 7        | 4           | 62       | 41          |
|                                    | CANNABIS/derivatives     | 34       | 11          | 11       | 11          | 30       | 30          | 75       | 52          |
|                                    | CANNABIS PLANTS          | 9        | 8           | 8        | 0           | 3        | 3           | 20       | 11          |
| OTHER DRUG<br>OFFENDERS<br>CHARGED | AMPHETAMINES/derivatives | 12       | 19          | 7        | 14          | 13       | 14          | 32       | 47          |
|                                    | ECSTASY                  | 0        | 3           | 0        | 0           | 0        | 6           | 0        | 9           |
|                                    | NARCOTICS/derivatives    | 0        | 0           | 0        | 0           | 0        | 1           | 0        | 1           |
|                                    | OTHER                    | 4        | 12          | 0        | 2           | 0        | 0           | 4        | 14          |
|                                    | TOTAL                    | 59       | 53          | 26       | 27          | 46       | 54          | 131      | 134         |