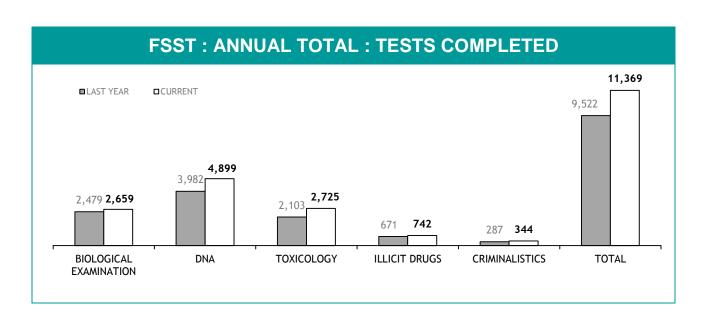

|
| PERSONNEL SUCCESSFULLY COMPLETING PROMOTION PROCESS : FEMALE | 0              |  |

| PROMOTION: SERGEANTS                                         |                |  |
|--------------------------------------------------------------|----------------|--|
|                                                              | THIS JUL - JAN |  |
| ELIGIBLE % SITTING PROMOTION EXAMINATIONS                    | 0%             |  |
| PERSONNEL SITTING PROMOTION EXAMINATIONS                     | 0              |  |
| PERSONNEL SUCCESSFULLY COMPLETING EXAMINATIONS               | 0              |  |
| PERSONNEL SUCCESSFULLY COMPLETING PROMOTION PROCESS : MALE   | 0              |  |
| PERSONNEL SUCCESSFULLY COMPLETING PROMOTION PROCESS : FEMALE | 0              |  |

## **LSS**4

### APPENDIX D











| EXAMINATION REQUESTS NOT COMPLETE |                                                        |                                                       |                                       |
|-----------------------------------|--------------------------------------------------------|-------------------------------------------------------|---------------------------------------|
|                                   | CURRENT REQUESTS (RECEIVED WITHIN THE LAST TWO MONTHS) | OLDER REQUESTS<br>(RECEIVED MORE THAN TWO MONTHS AGO) | AVERAGE DAYS ON HAND (OLDER REQUESTS) |
| SERIOUS CRIME                     | 168                                                    | 68                                                    | 212                                   |
| PROPERTY CRIME