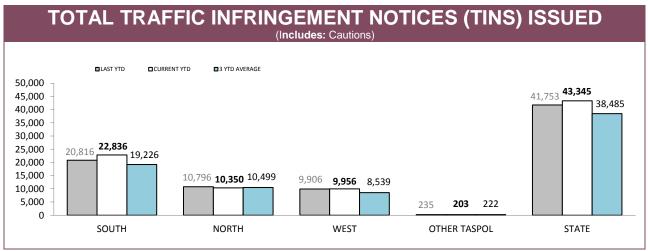

### **Road Policing**

Source: Fine and Infringement Notice Database

| TOTAL TRAFFIC INFRINGEMENT NOTICES (TINS) ISSUED |          |             |          |             |  |  |  |  |
|--------------------------------------------------|----------|-------------|----------|-------------|--|--|--|--|
| DISTRICT                                         | NOT      | TICES       | CAUTIONS |             |  |  |  |  |
| DISTRICT                                         | LAST YTD | CURRENT YTD | LAST YTD | CURRENT YTD |  |  |  |  |
| SOUTH                                            | 11,194   | 11,243      | 9,622    | 11,593      |  |  |  |  |
| NORTH                                            | 5,671    | 5,343       | 5,125    | 5,007       |  |  |  |  |
| WEST                                             | 4,427    | 4,067       | 5,479    | 5,889       |  |  |  |  |
| OTHER TASPOL                                     | 131      | 131         | 104      | 72          |  |  |  |  |
| STATE                                            | 21,423   | 20,784      | 20,330   | 22,561      |  |  |  |  |