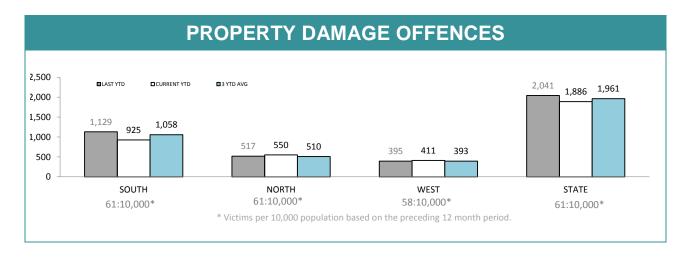

OUTH-EAST  | 58       | 32       | -26    | -44.8%  | 10:10,000                             |  |
| BRIDGEWATER | 29       | 14       | -15    | -51.7%  | 10:10,000                             |  |
| LAUNCESTON  | 174      | 117      | -57    | -32.8%  | 38:10,000                             |  |
| NORTH-EAST  | 19       | 24       | 5      | 26.3%   | 18:10,000                             |  |
| DELORAINE   | 49       | 29       | -20    | -40.8%  | 12:10,000                             |  |
| BURNIE      | 22       | 26       | 4      | 18.2%   | 12:10,000                             |  |
| DEVONPORT   | 51       | 51       | 0      | 0.0%    | 23:10,000                             |  |
| QUEENSTOWN  | 1        | 0        | -1     | -100.0% | 0:10,000                              |  |







|             | DIVISIONS |          |        |        |                                                |  |  |
|-------------|-----------|----------|--------|--------|------------------------------------------------|--|--|
| DIVISION    | LAST YTD  | THIS YTD | Change |        | Annual<br>offences per<br>10,000<br>population |  |  |
| HOBART      | 338       | 232      | -106   | -31.4% | 77:10,000                                      |  |  |
| GLENORCHY   | 266       | 176      | -90    | -33.8% | 74:10,000                                      |  |  |
| KINGSTON    | 86        | 68       | -18    | -20.9% | 24:10,000                                      |  |  |
| SOUTH-EAST  | 249       | 267      | 18     | 7.2%   | 56:10,000                                      |  |  |
| BRIDGEWATE