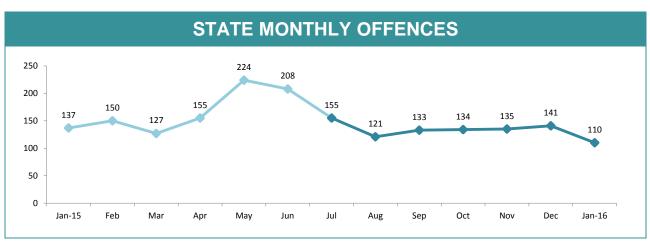

|             | DIVISIONS |          |        |        |                                       |  |
|-------------|-----------|----------|--------|--------|---------------------------------------|--|
| DIVISION    | LAST YTD  | THIS YTD | Change |        | Annual offences per 10,000 population |  |
| HOBART      | 61        | 30       | -31    | -50.8% | 10:10,000                             |  |
| GLENORCHY   | 44        | 29       | -15    | -34.1% | 13:10,000                             |  |
| KINGSTON    | 21        | 20       | -1     | -4.8%  | 5:10,000                              |  |
| SOUTH-EAST  | 37        | 53       | 16     | 43.2%  | 11:10,000                             |  |
| BRIDGEWATER | 28        | 28       | 0      | 0.0%   | 17:10,000                             |  |
| LAUNCESTON  | 54        | 62       | 8      | 14.8%  | 15:10,000                             |  |
| NORTH-EAST  | 8         | 12       | 4      | 50.0%  | 8:10,000                              |  |
| DELORAINE   | 12        | 4        | -8     | -66.7% | 1:10,000                              |  |
| BURNIE      | 10        | 17       | 7      | 70.0%  | 5:10,000                              |  |
| DEVONPORT   | 25        | 32       | 7      | 28.0%  | 10:10,000                             |  |
| QUEENSTOWN  | 6         | 1        | -5     | -83.3% | 0:10,000                              |  |