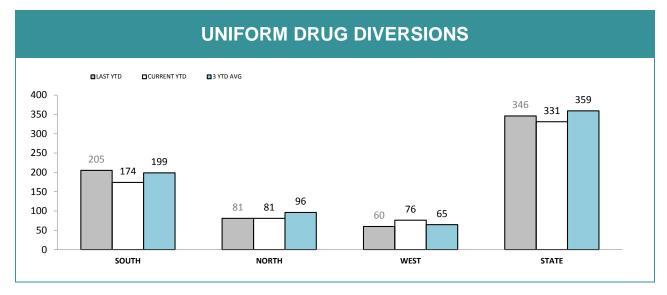

Source (all on page): self-reported monthly by districts

Source: self-reported monthly by districts

Source: Drug Offence Reporting System

Source: self-reported monthly by districts (prosecutions); Drug Offence Reporting System (diversions)