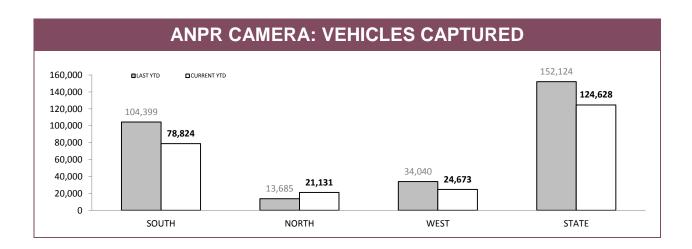

| ANPR USA | ANPR USAGE: % OF OFFENCES WHERE ANPR DETECTIONS USED |             |           |             |            |              |  |  |  |  |
|----------|------------------------------------------------------|-------------|-----------|-------------|------------|--------------|--|--|--|--|
|          | DISQUALIFIED DRIVERS                                 |             | UNLICENSE | D PERSONS   | UNREGISTER | RED VEHICLES |  |  |  |  |
|          | LAST YTD                                             | CURRENT YTD | LAST YTD  | CURRENT YTD | LAST YTD   | CURRENT YTD  |  |  |  |  |
| SOUTH    | 5.8%                                                 | 5.3%        | 3.9%      | 2.3%        | 20.5%      | 13.7%        |  |  |  |  |
| NORTH    | 0.8%                                                 | 3.2%        | 1.2%      | 2.1%        | 3.8%       | 7.2%         |  |  |  |  |
| WEST     | 3.0%                                                 | 3.4%        | 5.7%      | 3.8%        | 12.6%      | 9.4%         |  |  |  |  |
| STATE    | 3.5%                                                 | 4.2%        | 3.5%      | 2.7%        | 13.8%      | 10.9%        |  |  |  |  |