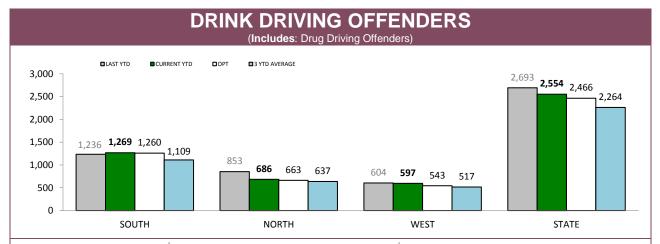

Source (all on page): self-reported monthly by districts

|       | DRINK DRIVIN | IG OFFENDERS         | DRUG DRIVING OFFENDERS |             |  |
|-------|--------------|----------------------|------------------------|-------------|--|
|       | LAST YTD     | CURRENT YTD LAST YTD |                        | CURRENT YTD |  |
| SOUTH | 939          | 783                  | 278                    | 469         |  |
| NORTH | 385          | 318                  | 435                    | 355         |  |
| WEST  | 278          | 232                  | 305                    | 354         |  |
| STATE | 1,602        | 1,334                | 1018                   | 1,179       |  |