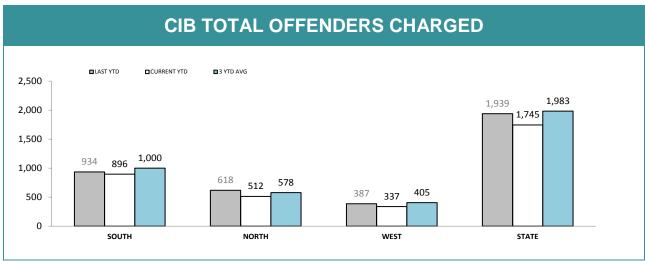

<sup>\*</sup>Total unrecovered since January 2002

Source (all on page): Information Data Management System

|               | CIB OFFICE PERFORMANCE  |             |             |             |                         |             |  |  |  |
|---------------|-------------------------|-------------|-------------|-------------|-------------------------|-------------|--|--|--|
| DIVISION      | CRIME OFFENDERS CHARGED |             | BAIL OFFEND | ERS CHARGED | OTHER OFFENDERS CHARGED |             |  |  |  |
| BIVISION      | LAST YTD                | CURRENT YTD | LAST YTD    | CURRENT YTD | LAST YTD                | CURRENT YTD |  |  |  |
| CIB HOBART    | 221                     | 201         | 27          | 38          | 39                      | 32          |  |  |  |
| CIB GLENORCHY | 248                     | 252         | 76          | 45          | 56                      | 39          |  |  |  |
| CIB KINGSTON  | 69                      | 50          | 12          | 7           | 9                       | 28          |  |  |  |
| CIB NORTHERN  | 466                     | 361         | 113         | 92          | 39                      | 59          |  |  |  |
| CIB BURNIE    | 117                     | 94          | 12          | 9           | 19                      | 15          |  |  |  |
| CIB DEVONPORT | 185                     | 176         | 45          | 34          | 9                       | 9           |  |  |  |
| CIB BELLERIVE | 121                     | 131         | 17          | 34          | 39                      | 39          |  |  |  |
| STATE         | 1,427                   | 1,265       | 302         | 259         | 210                     | 221         |  |  |  |