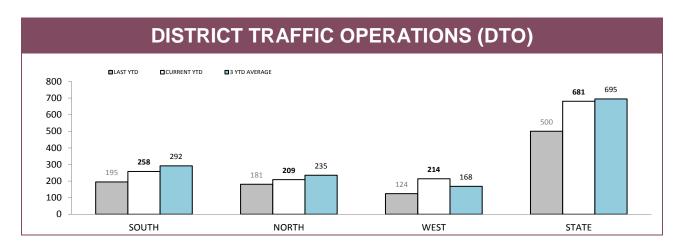

Source: RPOS Activity Report

|          | DTO : LOCATIONS |          |       |            |            |       |            |                 |       |  |  |
|----------|-----------------|----------|-------|------------|------------|-------|------------|-----------------|-------|--|--|
| DISTRICT |                 | HIGHWAYS |       |            | MAIN ROADS |       | SE         | SECONDARY ROADS |       |  |  |
| DISTRICT | OPERATIONS      | VEHICLES | HOURS | OPERATIONS | VEHICLES   | HOURS | OPERATIONS | VEHICLES        | HOURS |  |  |
| SOUTH    | 106             | 19,572   | 166   | 106        | 14,091     | 154   | 46         | 8,974           | 73    |  |  |
| NORTH    | 36              | 4,985    | 49    | 135        | 21,045     | 161   | 38         | 6,754           | 55    |  |  |
| WEST     | 44              | 5,457    | 51    | 130        | 17,358     | 146   | 40         | 3,034           | 44    |  |  |
| STATE    | 186             | 30,014   | 266   | 371        | 52,494     | 461   | 124        | 18,762          | 172   |  |  |