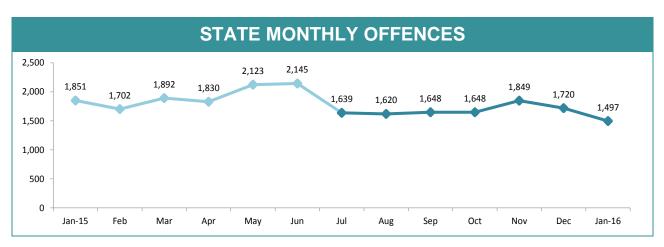

### **Crime**

| DIVISION    | LAST YTD | THIS YTD | Change |        | Annual offences per 10,000 population |
|-------------|----------|----------|--------|--------|---------------------------------------|
| HOBART      | 2,370    | 1,870    | -500   | -21.1% | 675:10,000                            |
| GLENORCHY   | 2,029    | 1,574    | -455   | -22.4% | 651:10,000                            |
| KINGSTON    | 795      | 564      | -231   | -29.1% | 214:10,000                            |
| SOUTH-EAST  | 1,852    | 1,736    | -116   | -6.3%  | 411:10,000                            |
| BRIDGEWATER | 1,156    | 1,067    | -89    | -7.7%  | 581:10,000                            |
| LAUNCESTON  | 3,938    | 3,855    | -83    | -2.1%  | 1052:10,00                            |
| NORTH-EAST  | 434      | 462      | 28     | 6.5%   | 371:10,000                            |
| DELORAINE   | 762      | 621      | -141   | -18.5% | 202:10,000                            |
| BURNIE      | 941      | 1,099    | 158    | 16.8%  | 389:10,000                            |
| DEVONPORT   | 1,658    | 1,702    | 44     | 2.7%   | 647:10,000                            |
| QUEENSTOWN  | 129      | 105      | -24    | -18.6% | 30:10,000                             |