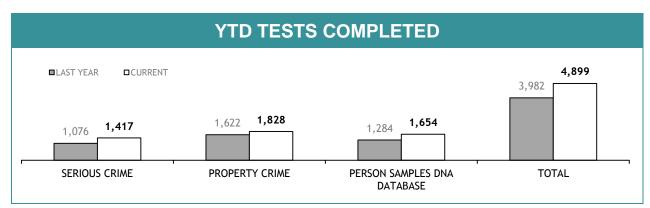

-------------------------------|
|                                   | CURRENT REQUESTS (RECEIVED WITHIN THE LAST TWO MONTHS) | OLDER REQUESTS<br>(RECEIVED MORE THAN TWO MONTHS AGO) | AVERAGE DAYS ON HAND (OLDER REQUESTS) |
| SERIOUS CRIME                     | 168                                                    | 68                                                    | 212                                   |
| PROPERTY CRIME                    | 20                                                     | 0                                                     | 0                                     |
| TOTAL                             | 188                                                    | 68                                                    | -                                     |







| TEST REQUESTS NOT COMPLETE         |                                                        |                                                       |                                       |
|------------------------------------|--------------------------------------------------------|-------------------------------------------------------|---------------------------------------|
|                                    | CURRENT REQUESTS (RECEIVED WITHIN THE LAST TWO MONTHS) | OLDER REQUESTS<br>(RECEIVED MORE THAN TWO MONTHS AGO) | AVERAGE DAYS ON HAND (OLDER REQUESTS) |
| SERIOUS CRIME                      | 64                                                     | 14                                                    | 70                                    |
| PROPERTY CRIME