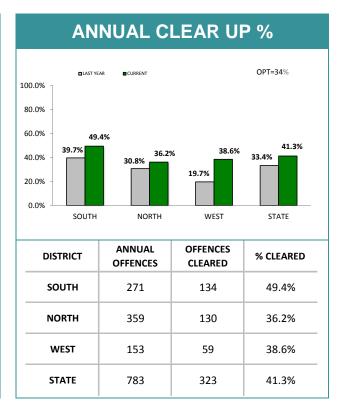

| ANNUAL CLEAR UP %           |                    |                     |            |  |  |  |
|-----------------------------|--------------------|---------------------|------------|--|--|--|
| 100.0%                      | YEAR ■CURRENT      | (                   | DPT=34%    |  |  |  |
| 80.0% -                     |                    |                     |            |  |  |  |
| 60.0% -                     |                    |                     |            |  |  |  |
| 40.0% - 33.2% <sup>34</sup> | 32.9% 34.S         | 37.5% 39.4%         | 33.8%35.7% |  |  |  |
| SOUTH                       | H NORTH            | WEST                | STATE      |  |  |  |
| DISTRICT                    | ANNUAL<br>OFFENCES | OFFENCES<br>CLEARED | % CLEARED  |  |  |  |
| SOUTH                       | 10,160             | 3,549               | 34.9%      |  |  |  |
| NORTH 7,436                 |                    | 2,596               | 34.9%      |  |  |  |
| WEST                        | <b>WEST</b> 3,717  |                     | 39.4%      |  |  |  |
| STATE                       | 21,313             | 7,611               | 35.7%      |  |  |  |