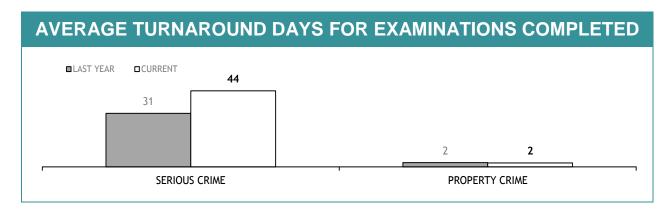

RSONNEL SUCCESSFULLY COMPLETING PROMOTION PROCESS : FEMALE | 0              |  |

| PROMOTION: SERGEANTS                                         |                |  |
|--------------------------------------------------------------|----------------|--|
|                                                              | THIS JUL - JAN |  |
| ELIGIBLE % SITTING PROMOTION EXAMINATIONS                    | 0%             |  |
| PERSONNEL SITTING PROMOTION EXAMINATIONS                     | 0              |  |
| PERSONNEL SUCCESSFULLY COMPLETING EXAMINATIONS               | 0              |  |
| PERSONNEL SUCCESSFULLY COMPLETING PROMOTION PROCESS : MALE   | 0              |  |
| PERSONNEL SUCCESSFULLY COMPLETING PROMOTION PROCESS : FEMALE | 0              |  |

## **LSS**4

### APPENDIX D











| EXAMINATION REQUESTS NOT COMPLETE |                                                        |                                                       |                                       |
|-----------------------------------|--------------------------------------------------------|-------------------------------------------------------|---------------------------------------|
|                                   | CURRENT REQUESTS (RECEIVED WITHIN THE LAST TWO MONTHS) | OLDER REQUESTS<br>(RECEIVED MORE THAN TWO MONTHS AGO) | AVERAGE DAYS ON HAND (OLDER REQUESTS) |
| SERIOUS CRIME                     | 168                                                    | 68                                                    | 212                                   |
| PROPERTY CRIME