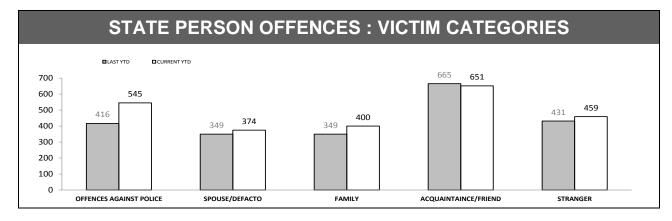

| OFFENCES AGAINST POLICE       |          |             |     |        |  |
|-------------------------------|----------|-------------|-----|--------|--|
| OFFENCE                       | LAST YTD | CURRENT YTD | СНА | NGE    |  |
| ASSAULT                       | 106      | 137         | 31  | 29.2%  |  |
| RESIST                        | 129      | 169         | 40  | 31.0%  |  |
| OBSTRUCT                      | 30       | 45          | 15  | 50.0%  |  |
| THREATEN/ABUSE/<br>INTIMIDATE | 148      | 182         | 34  | 23.0%  |  |
| CRIMINAL CODE<br>OFFENCE      | 2        | 12          | 10  | 500.0% |  |