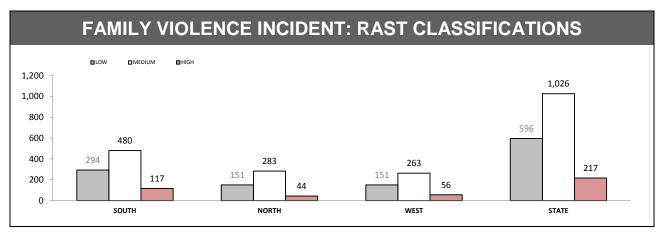

Source (all on page): Family Violence Management System

| FAMILY VIOLENCE REPEAT LOCATIONS (revisit in a 12 month period) (excludes other and argument categories) |
|----------------------------------------------------------------------------------------------------------|
|                                                                                                          |
|                                                                                                          |
| Under Review                                                                                             |
|                                                                                                          |
|                                                                                                          |

# FAMILY VIOLENCE REPEAT VICTIMS (Excludes other and argument categories) Under Review

| JUVENILES & WEAPONS (Excludes other and argument categories) |          |           |                 |          |  |  |
|--------------------------------------------------------------|----------|-----------|-----------------|----------|--|--|
| DISTRICT                                                     | JUVENILE | S PRESENT | WEAPONS PRESENT |          |  |  |
| DISTRICT                                                     | LAST YTD | THIS YTD  | LAST YTD        | THIS YTD |  |  |
| SOUTH                                                        | 391      | 463       | 40              | 53       |  |  |
| NORTH                                                        | 232      | 284       | 32              | 43       |  |  |
| WEST                                                         | 190      | 267       | 20              | 19       |  |  |
| STATE                                                        | 813      | 1,014     | 92              | 115      |  |  |