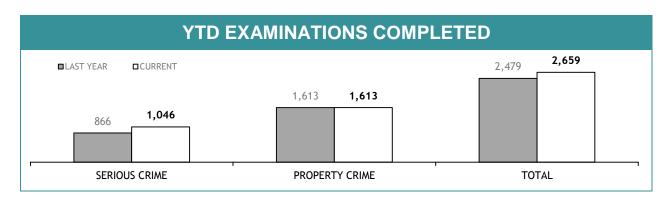

PERSONNEL SUCCESSFULLY COMPLETING PROMOTION PROCESS : FEMALE | 0              |  |

| PROMOTION: SERGEANTS                                         |                |  |
|--------------------------------------------------------------|----------------|--|
|                                                              | THIS JUL - JAN |  |
| ELIGIBLE % SITTING PROMOTION EXAMINATIONS                    | 0%             |  |
| PERSONNEL SITTING PROMOTION EXAMINATIONS                     | 0              |  |
| PERSONNEL SUCCESSFULLY COMPLETING EXAMINATIONS               | 0              |  |
| PERSONNEL SUCCESSFULLY COMPLETING PROMOTION PROCESS : MALE   | 0              |  |
| PERSONNEL SUCCESSFULLY COMPLETING PROMOTION PROCESS : FEMALE | 0              |  |

## **LSS**4

### APPENDIX D











| EXAMINATION REQUESTS NOT COMPLETE |                                                        |                                                       |                                       |
|-----------------------------------|--------------------------------------------------------|-------------------------------------------------------|---------------------------------------|
|                                   | CURRENT REQUESTS (RECEIVED WITHIN THE LAST TWO MONTHS) | OLDER REQUESTS<br>(RECEIVED MORE THAN TWO MONTHS AGO) | AVERAGE DAYS ON HAND (OLDER REQUESTS) |
| SERIOUS CRIME                     | 168                                                    | 68                                                    | 212                                   |
| PROPERTY CRIME