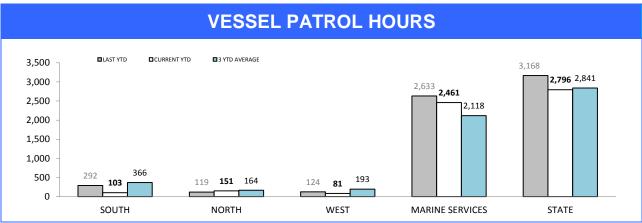

### **Marine Enforcement**

Source (all on page): self-reported monthly by districts