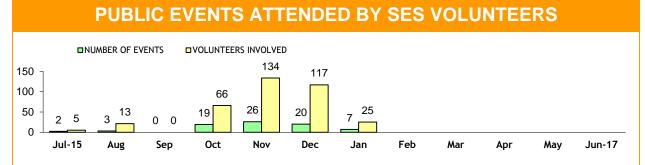

Source: Offence Reporting System

| ROAD & PUBLIC ORDER SERVICES (RPOS*): PUBLIC ORDER ACTIVITIES |       |       |      |       |  |  |
|---------------------------------------------------------------|-------|-------|------|-------|--|--|
|                                                               | SOUTH | NORTH | WEST | STATE |  |  |
| Public Events Attended                                        | 460   | 76    | 114  | 650   |  |  |
| Public Events - Total Hours                                   | 1,568 | 278   | 515  | 2,361 |  |  |
| Public Place Assaults - Arrests                               | 23    | 3     | 1    | 27    |  |  |
| Public Place Assaults - Summons/YJAR                          | 2     | 0     | 0    | 2     |  |  |
| Take into custody - Public Drunkenness                        | 52    | 4     | 1    | 57    |  |  |
| Licensed Premise Visits                                       | 6,252 | 802   | 600  | 7,654 |  |  |
| Liquor Confiscations                                          | 108   | 38    | 63   | 209   |  |  |
| Liquor Infringement Notices (LINS)                            | 480   | 66    | 128  | 674   |  |  |
| Move-On Orders Given                                          | 896   | 25    | 61   | 982   |  |  |
| Dangerous Article Confiscations                               | 14    | 6     | 0    | 20    |  |  |

| RPOS*: SPECIAL ACTIVITIES          |       |       |      |       |  |  |
|------------------------------------|-------|-------|------|-------|--|--|
|                                    | SOUTH | NORTH | WEST | STATE |  |  |
| Arrest - Crime (excludes assaults) | 41    | 37    | 1    | 79    |  |  |
| Arrests - Other                    | 413   | 102   | 24   | 539   |  |  |
| Summons/YJAR (excludes assaults)   | 140   | 59    | 35   | 234   |  |  |
| Drug Offender - Diversion          | 23    | 6     | 4    | 33    |  |  |
| Drug Offender - Prosecutions       | 30    | 31    | 12   | 73    |  |  |
| Information Reports Submitted      | 393   | 384   | 147  | 924   |  |  |
| Search Returns Submitted           | 190   | 238   | 47   | 475   |  |  |
| Bail Curfew Checks Conducted       | 31    | 54    | 0    | 85    |  |  |
| Family Violence Incidents Attended | 127   | 61    | 10   | 198   |  |  |
| Family Violence Reports Submitted  | 31    | 10    | 1    | 42    |  |  |

<sup>\*</sup>Source: RPOS Activity Report \*Includes activities of RPOS, RSTF and Licensing teams.