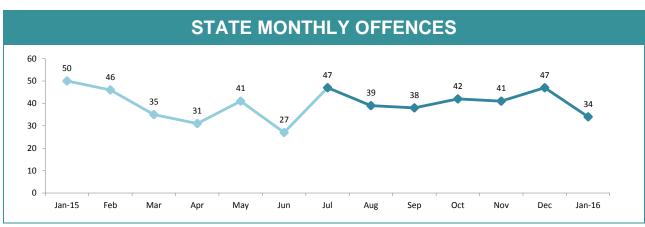

|             | DIVISIONS |          |        |        |                                       |  |
|-------------|-----------|----------|--------|--------|---------------------------------------|--|
| DIVISION    | LAST YTD  | THIS YTD | Change |        | Annual offences per 10,000 population |  |
| HOBART      | 61        | 30       | -31    | -50.8% | 10:10,000                             |  |
| GLENORCHY   | 44        | 29       | -15    | -34.1% | 13:10,000                             |  |
| KINGSTON    | 21        | 20       | -1     | -4.8%  | 5:10,000                              |  |
| SOUTH-EAST  | 37        | 53       | 16     | 43.2%  | 11:10,000                             |  |
| BRIDGEWATER | 28        | 28       | 0      | 0.0%   | 17:10,000                             |  |
| LAUNCESTON  | 54        | 62       | 8      | 14.8%  | 15:10,000                             |  |
| NORTH-EAST  | 8         | 12       | 4      | 50.0%  | 8:10,000                              |  |
| DELORAINE   | 12        | 4        | -8     | -66.7% | 1:10,000                              |  |
| BURNIE      | 10        | 17       | 7      | 70.0%  | 5:10,000                              |  |
| DEVONPORT   | 25        | 32       | 7      | 28.0%  | 10:10,000                             |  |
| QUEENSTOWN  | 6         | 1        | -5     | -83.3% | 0:10,000                              |  |