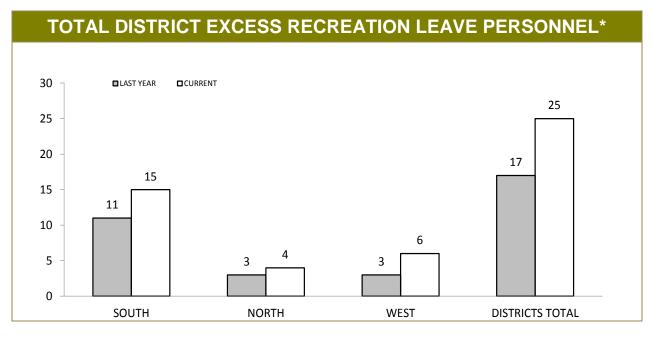

ting) |                                 |       |       |        |        |  |
|-----------------------------------------------------------------|---------------------------------|-------|-------|--------|--------|--|
|                                                                 | HQ SOUTH NORTH NORTH-WEST STATE |       |       |        |        |  |
| Jul 14 - Jan 15                                                 | 4,177                           | 4,980 | 5,056 | 10,271 | 24,483 |  |
| Jul 15 - Jan 16                                                 | 2,848                           | 4,532 | 5,581 | 8,465  | 21,426 |  |

 $<sup>^{*}</sup>$  Runs for an equivalent year-to-date period commencing a month earlier than the current, reporting month

## istrict Administration

APPENDIX F



| DISTRICT EXCESS RECREATION & LSL DAYS* |                                                                         |         |        |           |         |        |
|----------------------------------------|-------------------------------------------------------------------------|---------|--------|-----------|---------|--------|
| DIOTOLOT                               | EXCESS RECREATION LEAVE DAYS PERSONNEL WITH 80+ DAYS LONG SERVICE LEAVE |         |        |           |         |        |
| DISTRICT                               | LAST YEAR                                                               | CURRENT | CHANGE | LAST YEAR | CURRENT | CHANGE |
| SOUTH                                  | 117                                                                     | 54      | -63