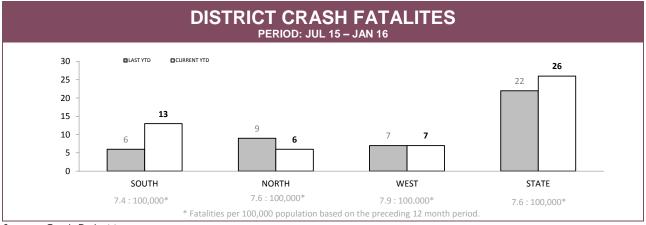

Source (all on page): RPOS Activity Report

Source: Crash Data Manager

Source: Crash Data Manager

|             |          | TOTAL CRASHES* |        | FATAL & SERIOUS INJURY CRASHES |             |        |  |  |
|-------------|----------|----------------|--------|--------------------------------|-------------|--------|--|--|
|             | LAST YTD | CURRENT YTD    | CHANGE | LAST YTD                       | CURRENT YTD | CHANGE |  |  |
| HOBART      | 702      | 728            | 26     | 5                              | 12          | 7      |  |  |
| GLENORCHY   | 393      | 391            | -2     | 4                              | 5           | 1      |  |  |
| KINGSTON    | 242      | 258            | 16     | 11                             | 15          | 4      |  |  |
| SOUTH-EAST  | 447      | 497            | 50     | 21                             | 24          | 3      |  |  |
| BRIDGEWATER | 200      | 195            | -5     | 22                             | 18          | -4     |  |  |
| LAUNCESTON  | 596      | 633            | 37     | 17                             | 23          | 6      |  |  |
| NORTH-EAST  | 126      | 131            | 5      | 19                             | 15          | -4     |  |  |
| DELORAINE   | 175      | 199            | 24     | 12                             | 11          | -1     |  |  |
| BURNIE      | 255      | 263            | 8      | 9                              | 26          | 17     |  |  |
| DEVONPORT   | 366      | 344            | -22    | 25                             | 12          | -13    |  |  |
| QUEENSTOWN  | 41       | 51             | 10     | 5                              | 5           | 0      |  |  |
| STATE       | 3,543    | 3,690          | 147    | 150                            | 166         | 16     |  |  |

Sources: Crash Data Manager (Serious/Fatal crashes); Traffic Crash Reporting System (Total Crashes)

<sup>\*</sup>Note: Total crash figures run one month behind other year to date figures to account for crash report processing time