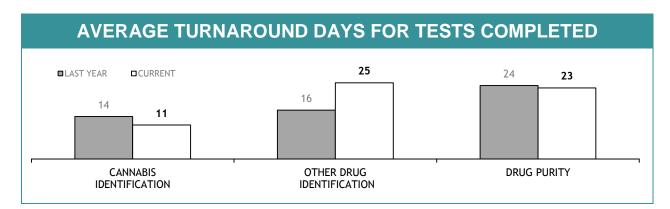

Source (all on page): self-reported monthly by districts

Source: self-reported monthly by districts

Source: Drug Offence Reporting System

Source: self-reported monthly by districts (prosecutions); Drug Offence Reporting System (diversions)

Source: self-reported monthly by districts

Source: Drug Offence Reporting System

| DIS: DOG HAND                         | DLER UNI | гѕ          |
|---------------------------------------|----------|-------------|
|                                       | LAST YTD | CURRENT YTD |
| DRUG DETECTOR DOGS -DEPLOYMENTS       | 319      | 282         |
| DRUG DETECTOR DOGS - DRUG DETECTIONS  | 565      | 280         |
| EXPLOSIVE DETECTOR DOGS - DEPLOYMENTS | 231      | 231         |
| EXPLOSIVE DETECTOR DOGS -DETECTIONS   | 2        | 0           |