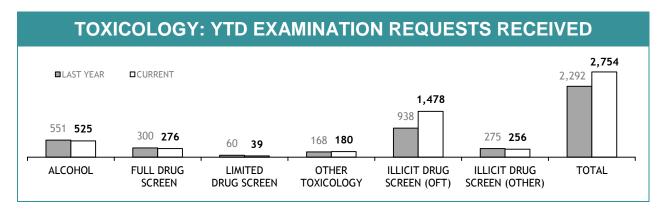

Source (all on page): self-reported monthly by districts

Source: self-reported monthly by districts

Source: Drug Offence Reporting System

Source: self-reported monthly by districts (prosecutions); Drug Offence Reporting System (diversions)