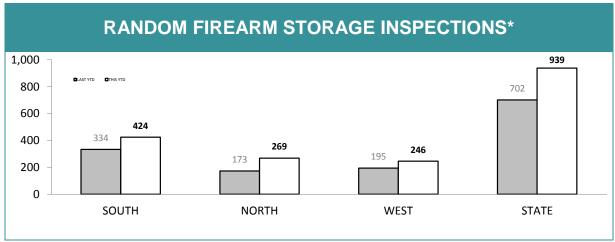

| 194,985 | 86% |  |

| STATE COMMUNITY POLICING SERVICES*  *CPTED discontinued due to departmental restructuring |         |  |     |      |
|-------------------------------------------------------------------------------------------|---------|--|-----|------|
| LAST YTD CURRENT                                                                          |         |  |     |      |
| CRIMESTOPPER REPORTS                                                                      | 1,272   |  | 1,4 | 117  |
| CS REPORTS WITH POSITIVE RESULT                                                           | 86 6.8% |  | 69  | 4.9% |
| CS REPORTS RELATING TO BUSHWATCH                                                          | 0 0     |  |     |      |

Source (all on page): self-reported monthly by district



\*Note: data includes finalised inspections only. Source: Firearms and Weapons Database



\*Note: data includes finalised inspections only. Source: Firearms and Weapons Database

| FIREARMS SERVICES*                                    |          |             |  |
|-------------------------------------------------------|----------|-------------|--|
|                                                       | LAST YTD | CURRENT YTD |  |
| NUMBER OF FIREARMS LICENCE HOLDERS                    | 37,230   | 37,547      |  |
| NUMBER OF LICENCE HOLDERS FAILING TO RENEW            | 291      | 391         |  |
| TOTAL UNLICENSED PERSONS WITH ACTIVE FIREARMS         | 135      | 131         |  |
| NUMBER OF PROHIBITION ORDERS ISSUED (CURRENT MONTH)   | 3        | 0           |  |
| NUMBER OF PROH