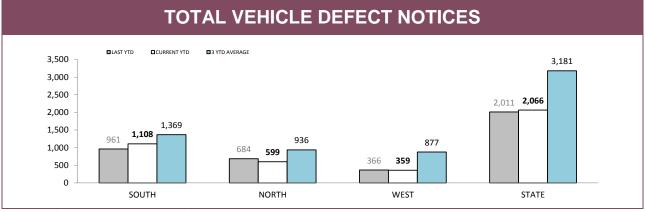

Source: RPOS Activity Report

|          | DTO : LOCATIONS |          |       |            |            |       |            |                 |       |  |  |
|----------|-----------------|----------|-------|------------|------------|-------|------------|-----------------|-------|--|--|
| DISTRICT |                 | HIGHWAYS |       |            | MAIN ROADS |       | SE         | SECONDARY ROADS |       |  |  |
| DISTRICT | OPERATIONS      | VEHICLES | HOURS | OPERATIONS | VEHICLES   | HOURS | OPERATIONS | VEHICLES        | HOURS |  |  |
| SOUTH    | 106             | 19,572   | 166   | 106        | 14,091     | 154   | 46         | 8,974           | 73    |  |  |
| NORTH    | 36              | 4,985    | 49    | 135        | 21,045     | 161   | 38         | 6,754           | 55    |  |  |
| WEST     | 44              | 5,457    | 51    | 130        | 17,358     | 146   | 40         | 3,034           | 44    |  |  |
| STATE    | 186             | 30,014   | 266   | 371        | 52,494     | 461   | 124        | 18,762          | 172   |  |  |