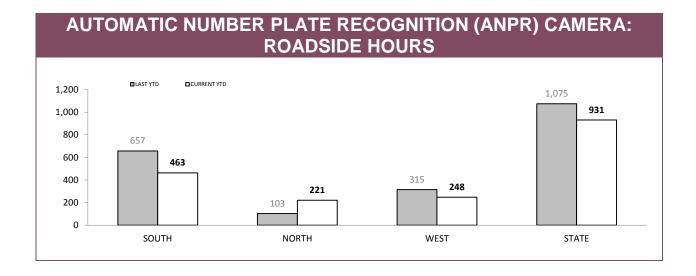

| ANPR USA | ANPR USAGE: % OF OFFENCES WHERE ANPR DETECTIONS USED |             |           |             |            |              |  |  |  |  |
|----------|------------------------------------------------------|-------------|-----------|-------------|------------|--------------|--|--|--|--|
|          | DISQUALIFIED DRIVERS                                 |             | UNLICENSE | D PERSONS   | UNREGISTER | RED VEHICLES |  |  |  |  |
|          | LAST YTD                                             | CURRENT YTD | LAST YTD  | CURRENT YTD | LAST YTD   | CURRENT YTD  |  |  |  |  |
| SOUTH    | 5.8%                                                 | 5.3%        | 3.9%      | 2.3%        | 20.5%      | 13.7%        |  |  |  |  |
| NORTH    | 0.8%                                                 | 3.2%        | 1.2%      | 2.1%        | 3.8%       | 7.2%         |  |  |  |  |
| WEST     | 3.0%                                                 | 3.4%        | 5.7%      | 3.8%        | 12.6%      | 9.4%         |  |  |  |  |
| STATE    | 3.5%                                                 | 4.2%        | 3.5%      | 2.7%        | 13.8%      | 10.9%        |  |  |  |  |