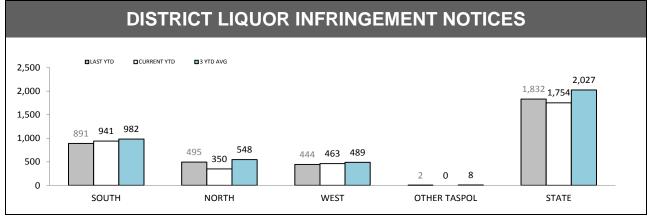

Source: Offence Reporting System

| ROAD & PUBLIC ORDER SERVICES (RPOS*): PUBLIC ORDER ACTIVITIES |       |       |      |       |  |  |
|---------------------------------------------------------------|-------|-------|------|-------|--|--|
|                                                               | SOUTH | NORTH | WEST | STATE |  |  |
| Public Events Attended                                        | 460   | 76    | 114  | 650   |  |  |
| Public Events - Total Hours                                   | 1,568 | 278   | 515  | 2,361 |  |  |
| Public Place Assaults - Arrests                               | 23    | 3     | 1    | 27    |  |  |
| Public Place Assaults - Summons/YJAR                          | 2     | 0     | 0    | 2     |  |  |
| Take into custody - Public Drunkenness                        | 52    | 4     | 1    | 57    |  |  |
| Licensed Premise Visits                                       | 6,252 | 802   | 600  | 7,654 |  |  |
| Liquor Confiscations                                          | 108   | 38    | 63   | 209   |  |  |
| Liquor Infringement Notices (LINS)                            | 480   | 66    | 128  | 674   |  |  |
| Move-On Orders Given                                          | 896   | 25    | 61   | 982   |  |  |
| Dangerous Article Confiscations                               | 14    | 6     | 0    | 20    |  |  |