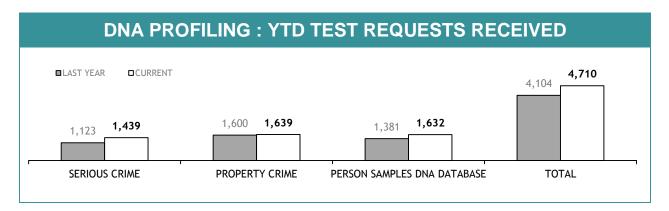

---------------------------------|
|                                   | CURRENT REQUESTS (RECEIVED WITHIN THE LAST TWO MONTHS) | OLDER REQUESTS<br>(RECEIVED MORE THAN TWO MONTHS AGO) | AVERAGE DAYS ON HAND (OLDER REQUESTS) |
| SERIOUS CRIME                     | 168                                                    | 68                                                    | 212                                   |
| PROPERTY CRIME                    | 20                                                     | 0                                                     | 0                                     |
| TOTAL                             | 188                                                    | 68                                                    | -                                     |







| TEST REQUESTS NOT COMPLETE         |                                                        |                                                       |                                       |
|------------------------------------|--------------------------------------------------------|-------------------------------------------------------|---------------------------------------|
|                                    | CURRENT REQUESTS (RECEIVED WITHIN THE LAST TWO MONTHS) | OLDER REQUESTS<br>(RECEIVED MORE THAN TWO MONTHS AGO) | AVERAGE DAYS ON HAND (OLDER REQUESTS) |
| SERIOUS CRIME                      | 64                                                     | 14                                                    | 70                                    |
| PROPERTY CRIME