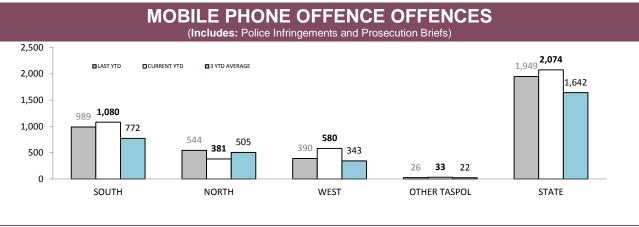

Source (all on page): DTO database

| DISTRICT     | POLICE INF | INGEMENTS   | PROSECUTION BRIEFS |             |  |
|--------------|------------|-------------|--------------------|-------------|--|
| DISTRICT     | LAST YTD   | CURRENT YTD | LAST YTD           | CURRENT YTD |  |
| SOUTH        | 14,172     | 15,390      | 247                | 180         |  |
| NORTH        | 6,801      | 6,641       | 171                | 102         |  |
| WEST         | 6,223      | 6,236       | 126                | 122         |  |
| OTHER TASPOL | 87         | 40          | 3                  | 1           |  |
| STATE        | 27,370     | 28,347      | 550                | 406         |  |