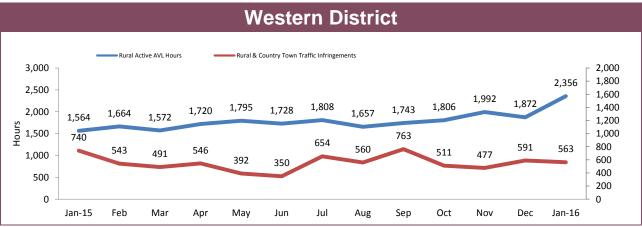

### **Rural Road Policing Strategy**

Rural locations are as defined in the Australian Statistical Geography Standard. Rural infringement data only available since the introduction of PINS. Rural Active AVL Hours only available from July 2014.