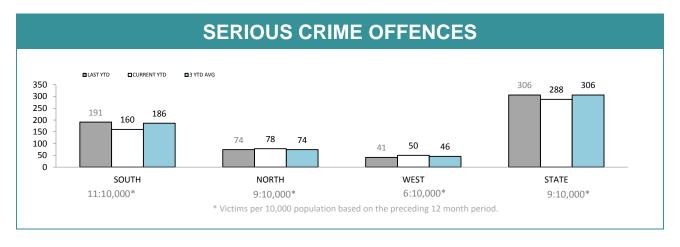

|             | DIVISIONS |          |        |        |                                       |  |
|-------------|-----------|----------|--------|--------|---------------------------------------|--|
| DIVISION    | LAST YTD  | THIS YTD | Change |        | Annual offences per 10,000 population |  |
| HOBART      | 61        | 30       | -31    | -50.8% | 10:10,000                             |  |
| GLENORCHY   | 44        | 29       | -15    | -34.1% | 13:10,000                             |  |
| KINGSTON    | 21        | 20       | -1     | -4.8%  | 5:10,000                              |  |
| SOUTH-EAST  | 37        | 53       | 16     | 43.2%  | 11:10,000                             |  |
| BRIDGEWATER | 28        | 28       | 0      | 0.0%   | 17:10,000                             |  |
| LAUNCESTON  | 54        | 62       | 8      | 14.8%  | 15:10,000                             |  |
| NORTH-EAST  | 8         | 12       | 4      | 50.0%  | 8:10,000                              |  |
| DELORAINE   | 12        | 4        | -8     | -66.7% | 1:10,000                              |  |
| BURNIE      | 10        | 17       | 7      | 70.0%  | 5:10,000                              |  |
| DEVONPORT   | 25        | 32       | 7      | 28.0%  | 10:10,000                             |  |
| QUEENSTOWN  | 6         | 1        | -5     | -83.3% | 0:10,000                              |  |