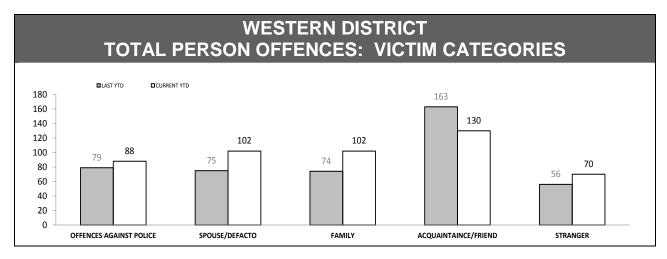

| LOCATIONS        |                                     |     |    |        |  |
|------------------|-------------------------------------|-----|----|--------|--|
| OFFENCE          | OFFENCE LAST YTD CURRENT YTD CHANGE |     |    |        |  |
| DWELLING/HOUSE   | 853                                 | 928 | 75 | 8.8%   |  |
| LICENSED PREMISE | 99                                  | 112 | 13 | 13.1%  |  |
| SCHOOL           | 42                                  | 33  | -9 | -21.4% |  |
| PARK             | 18                                  | 14  | -4 | -22.2% |  |
| CAR PARK         | 61                                  | 69  | 8  | 13.1%  |  |
| SPORTS GROUND    | 9                                   | 3   | -6 | -66.7% |  |



Source: Offence Reporting System



Source: FIND













| RDS INCIDENTS RECORDED |             |                  |             |                                                                 |          |        |
|------------------------|-------------|------------------|-------------|-----------------------------------------------------------------|----------|--------|
| DISTRICT               | TOTAL RADIO | DISPATCH INCIDEN | TS RECORDED | OPERATIONAL RADIO DISPATCH INCIDENTS (Excludes cancelled tasks) |          |        |
| DISTRICT               | LAST YTD    | THIS YTD         | CHANGE      | LAST YTD                                                        | THIS YTD | CHANGE |
| SOUTH                  | 35,137      | 35,984           | 847         | 29,118                                                          | 29,317   | 199