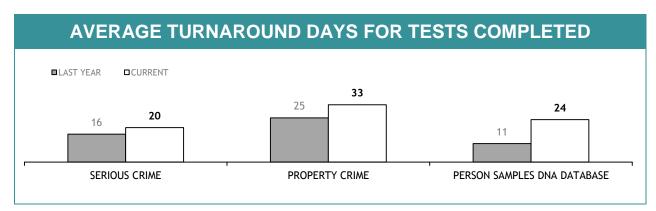

-----------------------------|
|                                   | CURRENT REQUESTS (RECEIVED WITHIN THE LAST TWO MONTHS) | OLDER REQUESTS<br>(RECEIVED MORE THAN TWO MONTHS AGO) | AVERAGE DAYS ON HAND (OLDER REQUESTS) |
| SERIOUS CRIME                     | 168                                                    | 68                                                    | 212                                   |
| PROPERTY CRIME                    | 20                                                     | 0                                                     | 0                                     |
| TOTAL                             | 188                                                    | 68                                                    | -                                     |







| TEST REQUESTS NOT COMPLETE         |                                                        |                                                       |                                       |
|------------------------------------|--------------------------------------------------------|-------------------------------------------------------|---------------------------------------|
|                                    | CURRENT REQUESTS (RECEIVED WITHIN THE LAST TWO MONTHS) | OLDER REQUESTS<br>(RECEIVED MORE THAN TWO MONTHS AGO) | AVERAGE DAYS ON HAND (OLDER REQUESTS) |
| SERIOUS CRIME                      | 64                                                     | 14                                                    | 70                                    |
| PROPERTY CRIME