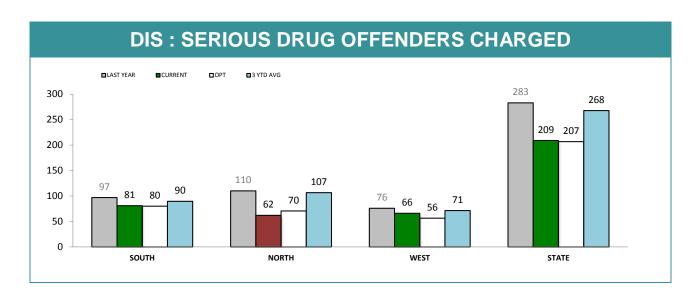

Source (all on page): self-reported monthly by districts

|                                    | CATECORY                 | SOUTH    | REGION      | NC       | ORTH        | W        | EST         | ST       | TATE        |
|------------------------------------|--------------------------|----------|-------------|----------|-------------|----------|-------------|----------|-------------|
| CATEGORY                           |                          | LAST YTD | CURRENT YTD | LAST YTD | CURRENT YTD | LAST YTD | CURRENT YTD | LAST YTD | CURRENT YTE |
|                                    | CANNABIS/derivatives     | 40       | 38          | 60       | 27          | 53       | 32          | 153      | 97          |
|                                    | CANNABIS PLANTS          | 6        | 6           | 0        | 2           | 4        | 0           | 10       | 8           |
|                                    | AMPHETAMINES/derivatives | 39       | 31          | 42       | 22          | 17       | 32          | 98       | 85          |
| SERIOUS DRUG                       | ECSTASY                  | 3        | 6           | 3        | 8           | 1        | 1           | 7        | 15          |
| OFFENDERS<br>CHARGED               | NARCOTICS/derivatives    | 2        | 0           | 2        | 2           | 1        | 1           | 5        | 3           |
|                                    | OTHER                    | 7        | 0           | 3        | 1           | 0        | 0           | 10       | 1           |
|                                    | TOTAL                    | 97       | 81          | 110      | 62          | 76       | 66          | 283      | 209         |
|                                    | TOTAL INDICTABLE         | 38       | 23          | 17       | 14          | 7        | 4           | 62       | 41          |
|                                    | CANNABIS/derivatives     | 34       | 11          | 11       | 11          | 30       | 30          | 75       | 52          |
|                                    | CANNABIS PLANTS          | 9        | 8           | 8        | 0           | 3        | 3           | 20       | 11          |
| OTHER DRUG<br>OFFENDERS<br>CHARGED | AMPHETAMINES/derivatives | 12       | 19          | 7        | 14          | 13       | 14          | 32       | 47          |
|                                    | ECSTASY                  | 0        | 3           | 0        | 0           | 0        | 6           | 0        | 9           |
|                                    | NARCOTICS/derivatives    | 0        | 0           | 0        | 0           | 0        | 1           | 0        | 1           |
|                                    | OTHER                    | 4        | 12          | 0        | 2           | 0        | 0           | 4        | 14          |
|                                    | TOTAL                    | 59       | 53          | 26       | 27          | 46       | 54          | 131      | 134         |