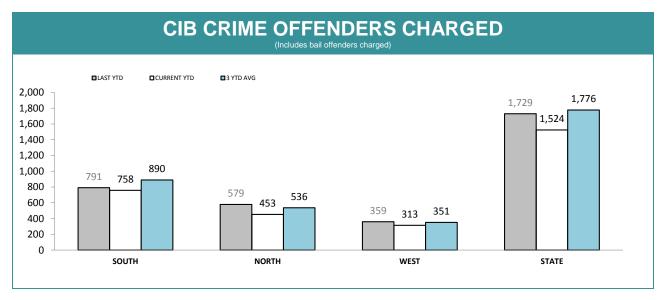

<sup>\*</sup>Total unrecovered since January 2002

Source (all on page): Information Data Management System

|               | CIB OFFICE PERFORMANCE  |             |             |             |                         |             |  |  |  |
|---------------|-------------------------|-------------|-------------|-------------|-------------------------|-------------|--|--|--|
| DIVISION      | CRIME OFFENDERS CHARGED |             | BAIL OFFEND | ERS CHARGED | OTHER OFFENDERS CHARGED |             |  |  |  |
| BIVISION      | LAST YTD                | CURRENT YTD | LAST YTD    | CURRENT YTD | LAST YTD                | CURRENT YTD |  |  |  |
| CIB HOBART    | 221                     | 201         | 27          | 38          | 39                      | 32          |  |  |  |
| CIB GLENORCHY | 248                     | 252         | 76          | 45          | 56                      | 39          |  |  |  |
| CIB KINGSTON  | 69                      | 50          | 12          | 7           | 9                       | 28          |  |  |  |
| CIB NORTHERN  | 466                     | 361         | 113         | 92          | 39                      | 59          |  |  |  |
| CIB BURNIE    | 117                     | 94          | 12          | 9           | 19                      | 15          |  |  |  |
| CIB DEVONPORT | 185                     | 176         | 45          | 34          | 9                       | 9           |  |  |  |
| CIB BELLERIVE | 121                     | 131         | 17          | 34          | 39                      | 39          |  |  |  |
| STATE         | 1,427                   | 1,265       | 302         | 259         | 210                     | 221         |  |  |  |