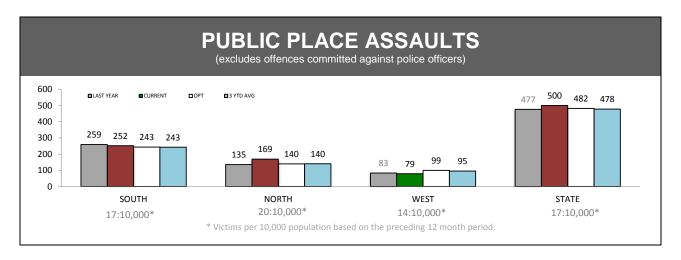

Source: Offence Reporting System

| ROAD & PUBLIC ORDER SERVICES (RPOS*): PUBLIC ORDER ACTIVITIES |       |       |      |       |  |  |
|---------------------------------------------------------------|-------|-------|------|-------|--|--|
|                                                               | SOUTH | NORTH | WEST | STATE |  |  |
| Public Events Attended                                        | 460   | 76    | 114  | 650   |  |  |
| Public Events - Total Hours                                   | 1,568 | 278   | 515  | 2,361 |  |  |
| Public Place Assaults - Arrests                               | 23    | 3     | 1    | 27    |  |  |
| Public Place Assaults - Summons/YJAR                          | 2     | 0     | 0    | 2     |  |  |
| Take into custody - Public Drunkenness                        | 52    | 4     | 1    | 57    |  |  |
| Licensed Premise Visits                                       | 6,252 | 802   | 600  | 7,654 |  |  |
| Liquor Confiscations                                          | 108   | 38    | 63   | 209   |  |  |
| Liquor Infringement Notices (LINS)                            | 480   | 66    | 128  | 674   |  |  |
| Move-On Orders Given                                          | 896   | 25    | 61   | 982   |  |  |
| Dangerous Article Confiscations                               | 14    | 6     | 0    | 20    |  |  |