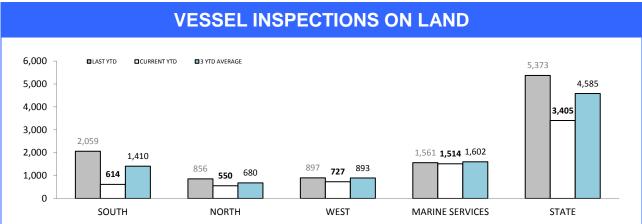

### **Marine Enforcement**

Source (all on page): self-reported monthly by districts