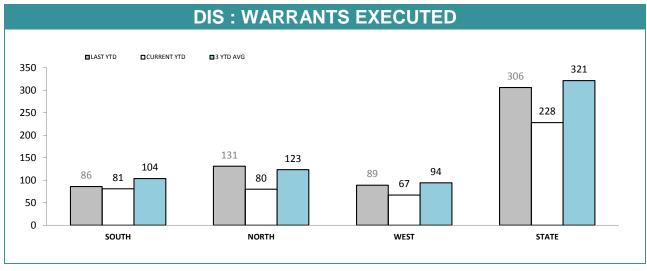

Source (all on page): self-reported monthly by districts

Source: self-reported monthly by districts

Source: Drug Offence Reporting System

Source: self-reported monthly by districts (prosecutions); Drug Offence Reporting System (diversions)