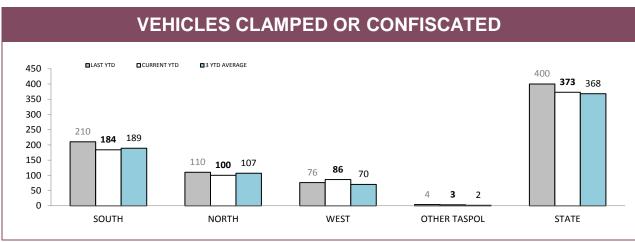

Source: Fine and Infringement Notice Database

| RPOS TRAFFIC ENFORCEMENT                 |        |        |        |         |  |  |  |
|------------------------------------------|--------|--------|--------|---------|--|--|--|
|                                          | SOUTH  | NORTH  | WEST   | STATE   |  |  |  |
| SPEEDING TINS                            | 11,441 | 3,830  | 4,076  | 19,347  |  |  |  |
| OTHER TINS                               | 1,988  | 1,150  | 921    | 4,059   |  |  |  |
| DRINK DRIVING OFFENDERS DETECTED         | 474    | 239    | 119    | 832     |  |  |  |
| RANDOM BREATH TESTS CONDUCTED            | 91,570 | 43,254 | 34,024 | 168,848 |  |  |  |
| ORAL FLUID TESTS CONDUCTED               | 546    | 376    | 155    | 1,077   |  |  |  |
| DISQUALIFIED/UNLICENSED DRIVERS DETECTED | 832    | 500    | 280    | 1,612   |  |  |  |
| UNREGISTERED VEHICLES DETECTED           | 1,027  | 583    | 301    | 1,911   |  |  |  |
| VEHICLES CLAMPED/CONFISCATED             | 56     | 37     | 11     | 104     |  |  |  |

16

<sup>\*</sup>Figures for Support Districts not currently shown

Source: Command and Control System

Source: Vehicle Clamping & Confiscation System

| VEHICLE CLAMPINGS/CONFISCATIONS BY MAIN OFFENCE |              |                               |          |              |              |             |  |  |  |
|-------------------------------------------------|--------------|-------------------------------|----------|--------------|--------------|-------------|--|--|--|
|                                                 | DANGEROUS OR | DANGEROUS OR RECKLESS DRIVING |          | DISQUALIFIED | EVADE POLICE |             |  |  |  |
|                                                 | LAST YTD     | CURRENT YTD                   | LAST YTD | CURRENT YTD  | LAST YTD     | CURRENT YTD |  |  |  |
| SOUTH                                           | 7            | 9                             | 59       | 48           | 81           | 73          |  |  |  |
| NORTH                                           | 3            | 5                             | 21       | 17           | 52           | 60          |  |  |  |
| WEST                                            | 4            | 1                             | 15       | 13           | 20           | 46          |  |  |  |
| OTHER TASPOL                                    | 0            | 0                             | 1        | 2            | 1            | 0           |  |  |  |
| STATE                                           | 14           | 15                            | 96       | 80           | 154          | 179         |  |  |  |