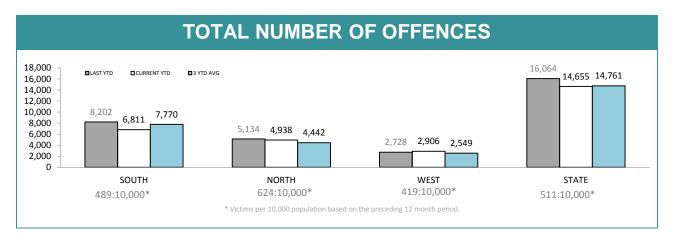

### **Crime**

| DIVISION    | LAST YTD | THIS YTD | Change |        | Annual offences per 10,000 population |
|-------------|----------|----------|--------|--------|---------------------------------------|
| HOBART      | 2,370    | 1,870    | -500   | -21.1% | 675:10,000                            |
| GLENORCHY   | 2,029    | 1,574    | -455   | -22.4% | 651:10,000                            |
| KINGSTON    | 795      | 564      | -231   | -29.1% | 214:10,000                            |
| SOUTH-EAST  | 1,852    | 1,736    | -116   | -6.3%  | 411:10,000                            |
| BRIDGEWATER | 1,156    | 1,067    | -89    | -7.7%  | 581:10,000                            |
| LAUNCESTON  | 3,938    | 3,855    | -83    | -2.1%  | 1052:10,00                            |
| NORTH-EAST  | 434      | 462      | 28     | 6.5%   | 371:10,000                            |
| DELORAINE   | 762      | 621      | -141   | -18.5% | 202:10,000                            |
| BURNIE      | 941      | 1,099    | 158    | 16.8%  | 389:10,000                            |
| DEVONPORT   | 1,658    | 1,702    | 44     | 2.7%   | 647:10,000                            |
| QUEENSTOWN  | 129      | 105      | -24    | -18.6% | 30:10,000                             |