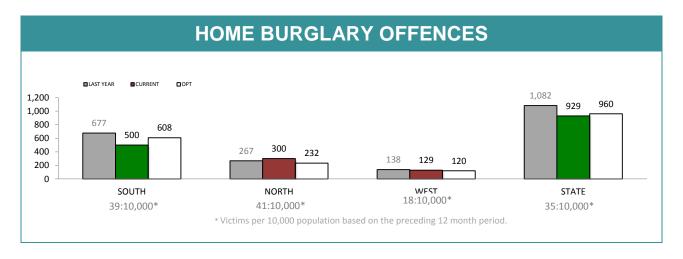

| LOCATIONS        |                                     |     |    |        |  |
|------------------|-------------------------------------|-----|----|--------|--|
| OFFENCE          | OFFENCE LAST YTD CURRENT YTD CHANGE |     |    |        |  |
| DWELLING/HOUSE   | 853                                 | 928 | 75 | 8.8%   |  |
| LICENSED PREMISE | 99                                  | 112 | 13 | 13.1%  |  |
| SCHOOL           | 42                                  | 33  | -9 | -21.4% |  |
| PARK             | 18                                  | 14  | -4 | -22.2% |  |
| CAR PARK         | 61                                  | 69  | 8  | 13.1%  |  |
| SPORTS GROUND    | 9                                   | 3   | -6 | -66.7% |  |