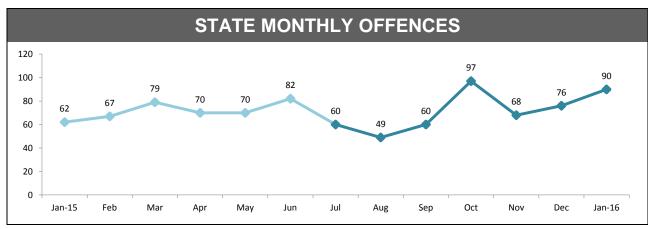

|          |        |  |  |
|-----------|----------|----------|--------|--|--|
| DISTRICT  | LAST YTD | THIS YTD | CHANGE |  |  |
| SOUTH     | 659      | 561      | -98    |  |  |
| NORTH     | 337      | 348      | 11     |  |  |
| WEST      | 173      | 222      | 49     |  |  |
| STATE     | 1,169    | 1,131    | -38    |  |  |

| OFFENSIVE BEHAVIOUR |          |          |        |  |
|---------------------|----------|----------|--------|--|
| DISTRICT            | LAST YTD | THIS YTD | CHANGE |  |
| SOUTH               | 1,309    | 1,426    | 117    |  |
| NORTH               | 540      | 604      | 64     |  |
| WEST                | 397      | 347      | -50    |  |
| STATE               | 2,246    | 2,377    | 131    |  |

Source (all on page): Command And Control System





| DIVISION    | LAST YTD | THIS YTD | Cha | ange   | Annual<br>offences pe<br>10,000<br>population |
|-------------|----------|----------|-----|--------|-----------------------------------------------|
| HOBART      | 145      | 108      | -37 | -25.5% | 40:10,000                                     |
| GLENORCHY   | 46       | 60       | 14  | 30.4%  | 21:10,000                                     |
| KINGSTON    | 11       | 15       | 4   | 36.4%  | 4:10,000                                      |
| SOUTH-EAST  | 32       | 40       | 8   | 25.0%  | 8:10,000                                      |
| BRIDGEWATER | 25       | 29       | 4   | 16.0%  | 13:10,000                                     |
| LAUNCESTON  | 101      | 118      | 17  | 16.8%  | 31:10,000