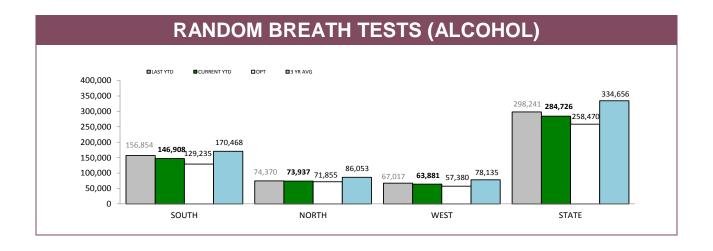

Source: Fine and Infringement Notice Database

| RPOS TRAFFIC ENFORCEMENT                 |        |        |        |         |  |  |  |
|------------------------------------------|--------|--------|--------|---------|--|--|--|
|                                          | SOUTH  | NORTH  | WEST   | STATE   |  |  |  |
| SPEEDING TINS                            | 11,441 | 3,830  | 4,076  | 19,347  |  |  |  |
| OTHER TINS                               | 1,988  | 1,150  | 921    | 4,059   |  |  |  |
| DRINK DRIVING OFFENDERS DETECTED         | 474    | 239    | 119    | 832     |  |  |  |
| RANDOM BREATH TESTS CONDUCTED            | 91,570 | 43,254 | 34,024 | 168,848 |  |  |  |
| ORAL FLUID TESTS CONDUCTED               | 546    | 376    | 155    | 1,077   |  |  |  |
| DISQUALIFIED/UNLICENSED DRIVERS DETECTED | 832    | 500    | 280    | 1,612   |  |  |  |
| UNREGISTERED VEHICLES DETECTED           | 1,027  | 583    | 301    | 1,911   |  |  |  |
| VEHICLES CLAMPED/CONFISCATED             | 56     | 37     | 11     | 104     |  |  |  |

Source: Fine and Infringement Notice Database and Prosecution System

Source: Fine and Infringement Notice Database and Prosecution System

|          | RANDOM ALCOHOL/DRUG TESTS BY AREA |                                                                                                    |          |             |          |             |  |  |  |  |
|----------|-----------------------------------|----------------------------------------------------------------------------------------------------|----------|-------------|----------|-------------|--|--|--|--|
| DISTRICT |                                   | NDOM BREATH TESTS: DISTRICT TRAFFIC OPERATIONS  RANDOM BREATH TESTS: GENERAL PATROLS RANDOM DRUG 1 |          |             |          |             |  |  |  |  |
| DISTRICT | LAST YTD                          | CURRENT YTD                                                                                        | LAST YTD | CURRENT YTD | LAST YTD | CURRENT YTD |  |  |  |  |
| SOUTH    | 44,996                            | 42,179                                                                                             | 111,858  | 104,729     | 620      | 1,086       |  |  |  |  |
| NORTH    | 31,878                            | 32,514                                                                                             | 42,492   | 41,423      | 729      | 672         |  |  |  |  |
| WEST     | 23,607                            | 25,300                                                                                             | 43,410   | 38,581      | 551      | 670         |  |  |  |  |
| STATE    | 100,481                           | 99,993                                                                                             | 197,760  | 184,733     | 1,900    | 2,428       |  |  |  |  |