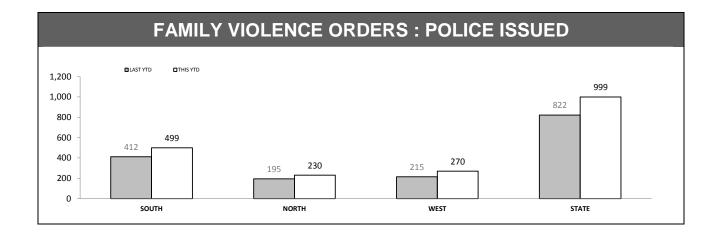

Source (all on page): Family Violence Management System

Source: Family Violence Management System

| PROTECTIVE ORDERS : BREACHES |          |          |          |          |  |  |
|------------------------------|----------|----------|----------|----------|--|--|
| DISTRICT                     | PF       | VO FVO   |          | /0       |  |  |
| DISTRICT                     | LAST YTD | THIS YTD | LAST YTD | THIS YTD |  |  |
| SOUTH                        | 241      | 318      | 100      | 91       |  |  |
| NORTH                        | 173      | 278      | 60       | 67       |  |  |
| WEST                         | 98       | 146      | 43       | 50       |  |  |
| STATE                        | 512      | 742      | 203      | 208      |  |  |