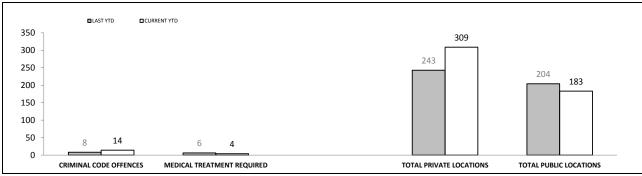

| OFFENCES AGAINST POLICE       |          |             |     |        |  |
|-------------------------------|----------|-------------|-----|--------|--|
| OFFENCE                       | LAST YTD | CURRENT YTD | СНА | NGE    |  |
| ASSAULT                       | 106      | 137         | 31  | 29.2%  |  |
| RESIST                        | 129      | 169         | 40  | 31.0%  |  |
| OBSTRUCT                      | 30       | 45          | 15  | 50.0%  |  |
| THREATEN/ABUSE/<br>INTIMIDATE | 148      | 182         | 34  | 23.0%  |  |
| CRIMINAL CODE<br>OFFENCE      | 2        | 12          | 10  | 500.0% |  |

| LOCATIONS        |                                     |     |    |        |  |
|------------------|-------------------------------------|-----|----|--------|--|
| OFFENCE          | OFFENCE LAST YTD CURRENT YTD CHANGE |     |    |        |  |
| DWELLING/HOUSE   | 853                                 | 928 | 75 | 8.8%   |  |
| LICENSED PREMISE | 99                                  | 112 | 13 | 13.1%  |  |
| SCHOOL           | 42                                  | 33  | -9 | -21.4% |  |
| PARK             | 18                                  | 14  | -4 | -22.2% |  |
| CAR PARK         | 61                                  | 69  | 8  | 13.1%  |  |
| SPORTS GROUND    | 9                                   | 3   | -6 | -66.7% |  |