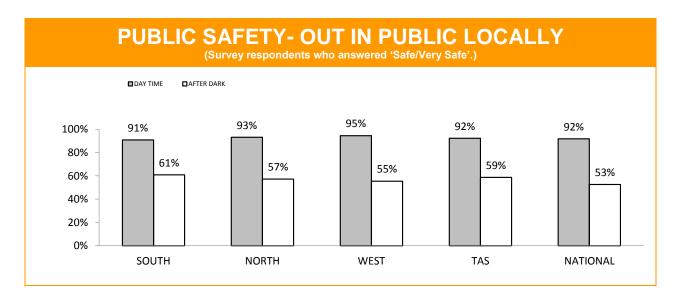

## **Policing - Public Satisfaction**

\*The question "How safe do you feel at home during the daytime" has been removed from the SRC survey.

| STATEMENTS ABOUT POLICE (Survey respondents who agreed/strongly agreed with the statement.) |     |     |     |     |     |  |
|---------------------------------------------------------------------------------------------|-----|-----|-----|-----|-----|--|
| SOUTH NORTH WEST TASMANIAN NATION.  AVERAGE AVERAGE                                         |     |     |     |     |     |  |
| I THINK POLICE PERFORM THEIR JOB<br>PROFESSIONALLY                                          | 90% | 93% | 92% | 92% | 89% |  |
| POLICE TREAT PEOPLE FAIRLY AND EQUALLY                                                      | 79% | 85% | 84% | 82% | 77% |  |
| MOST POLICE ARE HONEST                                                                      | 77% | 81% | 82% | 79% | 76% |  |
| I DO HAVE CONFIDENCE IN THE POLICE                                                          | 88% | 90% | 90% | 89% | 87% |  |

<sup>\*</sup> Examples of public order problems given were: vandalism, gangs, drunken & disorderly behaviour.

Source: supplied quarterly by Social Research Centre.

Period: 12 months between January 2015 and December 2015.

No respondents were associated with Police.

Error margins on National, State and District figures are 0.5%, 2% and 4%, respectively.