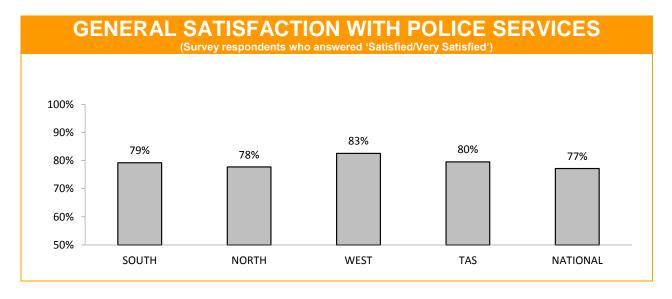

## **Policing - Public Satisfaction**

\*The question "How safe do you feel at home during the daytime" has been removed from the SRC survey.

| STATEMENTS ABOUT POLICE (Survey respondents who agreed/strongly agreed with the statement.) |     |     |     |     |     |  |
|---------------------------------------------------------------------------------------------|-----|-----|-----|-----|-----|--|
| SOUTH NORTH WEST TASMANIAN NATION.  AVERAGE AVERAGE                                         |     |     |     |     |     |  |
| I THINK POLICE PERFORM THEIR JOB<br>PROFESSIONALLY                                          | 90% | 93% | 92% | 92% | 89% |  |
| POLICE TREAT PEOPLE FAIRLY AND EQUALLY                                                      | 79% | 85% | 84% | 82% | 77% |  |
| MOST POLICE ARE HONEST                                                                      | 77% | 81% | 82% | 79% | 76% |  |
| I DO HAVE CONFIDENCE IN THE POLICE                                                          | 88% | 90% | 90% | 89% | 87% |  |

<sup>\*</sup> Examples of public order problems given were: vandalism, gangs, drunken & disorderly behaviour.

Source: supplied quarterly by Social Research Centre.

Period: 12 months between January 2015 and December 2015.

No respondents were associated with Police.

Error margins on National, State and District figures are 0.5%, 2% and 4%, respectively.