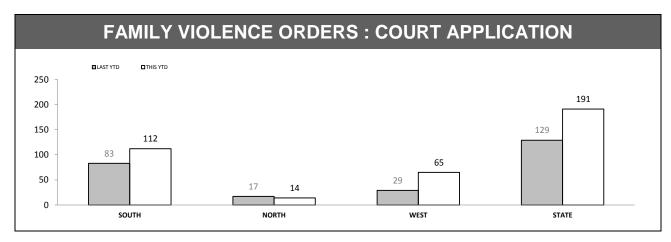

Source (all on page): Family Violence Management System

Source: Family Violence Management System

| PROTECTIVE ORDERS : BREACHES |          |          |          |          |  |  |
|------------------------------|----------|----------|----------|----------|--|--|
| DISTRICT                     | PF       | VO FVO   |          | /0       |  |  |
| DISTRICT                     | LAST YTD | THIS YTD | LAST YTD | THIS YTD |  |  |
| SOUTH                        | 241      | 318      | 100      | 91       |  |  |
| NORTH                        | 173      | 278      | 60       | 67       |  |  |
| WEST                         | 98       | 146      | 43       | 50       |  |  |
| STATE                        | 512      | 742      | 203      | 208      |  |  |