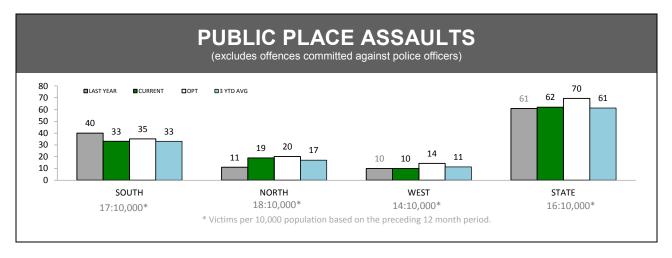

Source: Offence Reporting System

| ROAD & PUBLIC ORDER SERVICES (RPOS*): PUBLIC ORDER ACTIVITIES |       |       |      |       |  |
|---------------------------------------------------------------|-------|-------|------|-------|--|
|                                                               | SOUTH | NORTH | WEST | STATE |  |
| Public Events Attended                                        | 23    | 4     | 8    | 35    |  |
| Public Events - Total Hours                                   | 53    | 13    | 8    | 74    |  |
| Public Place Assaults - Arrests                               | 2     | 0     | 0    | 2     |  |
| Public Place Assaults - Summons/YJAR                          | 0     | 0     | 0    | 0     |  |
| Take into custody - Public Drunkenness                        | 12    | 0     | 0    | 12    |  |
| Licensed Premise Visits                                       | 845   | 80    | 104  | 1,029 |  |
| Liquor Confiscations                                          | 4     | 3     | 2    | 9     |  |
| Liquor Infringement Notices (LINS)                            | 61    | 3     | 3    | 67    |  |
| Move-On Orders Given                                          | 76    | 1     | 16   | 93    |  |
| Dangerous Article Confiscations                               | 3     | 1     | 0    | 4     |  |