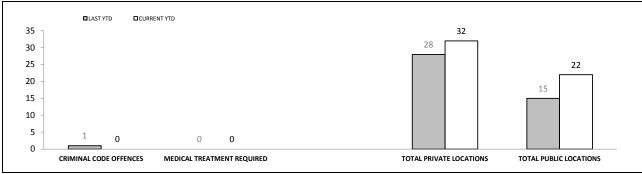

| OFFENCES AGAINST POLICE       |          |             |     |        |  |
|-------------------------------|----------|-------------|-----|--------|--|
| OFFENCE                       | LAST YTD | CURRENT YTD | СНА | NGE    |  |
| ASSAULT                       | 12       | 19          | 7   | 58.3%  |  |
| RESIST                        | 15       | 14          | -1  | -6.7%  |  |
| OBSTRUCT                      | 1        | 2           | 1   | 100.0% |  |
| THREATEN/ABUSE/<br>INTIMIDATE | 21       | 19          | -2  | -9.5%  |  |
| CRIMINAL CODE<br>OFFENCE      | 0        | 4           | 4   | -      |  |
|                               |          |             |     |        |  |

| LOCATIONS        |                                     |     |    |         |  |  |
|------------------|-------------------------------------|-----|----|---------|--|--|
| OFFENCE          | OFFENCE LAST YTD CURRENT YTD CHANGE |     |    |         |  |  |
| DWELLING/HOUSE   | 100                                 | 110 | 10 | 10.0%   |  |  |
| LICENSED PREMISE | 11                                  | 19  | 8  | 72.7%   |  |  |
| SCHOOL           | 2                                   | 7   | 5  | 250.0%  |  |  |
| PARK             | 2                                   | 0   | -2 | -100.0% |  |  |
| CAR PARK         | 6                                   | 9   | 3  | 50.0%   |  |  |
| SPORTS GROUND    | 0                                   | 1   | 1  | -       |  |  |