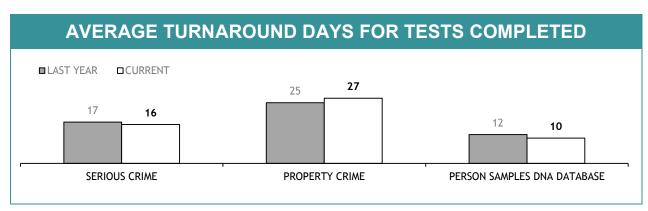

Source (all on page): self-reported monthly by districts

Source: self-reported monthly by districts

Source: Drug Offence Reporting System

Source: self-reported monthly by districts (prosecutions); Drug Offence Reporting System (diversions)