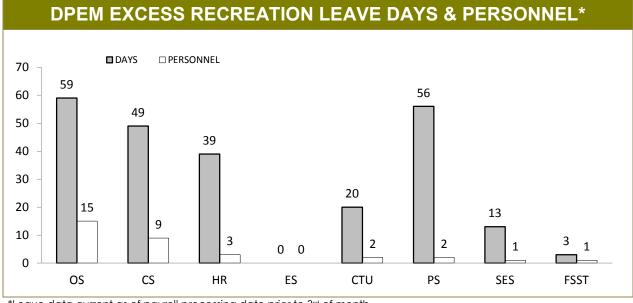

| CURRENT | CHANGE |
| SOUTH                           | 206                                                     | 266     | 60     | 24                                                    | 35      | 11     |
| NORTH                           | 139                                                     | 122     | -17    | 13                                                    | 11      | -2     |
| WEST                            | 129                                                     | 82      | -47    | 16                                                    | 16      | 0      |
| DISTRICTS TOTAL                 | 473                                                     | 470     | -3     | 53                                                    | 62      | 9      |



\*Leave data current as of payroll processing date prior to 3<sup>rd</sup> of month Source (all on page): supplied monthly by Financial & Payroll services



<sup>\*</sup> Excludes secondments. Current as at last payroll processing date.

Source: Downloaded monthly from Payroll Services

| DISTRICT VEHICLES |        |          |       |  |  |  |
|-------------------|--------|----------|-------|--|--|--|
|                   | MARKED | UNMARKED | TOTAL |  |  |  |
| SOUTH             | 93     | 42       | 135   |  |  |  |
| NORTH             | 63     | 25       | 88    |  |  |  |
| WEST              | 56     | 21       | 77    |  |  |  |
| DISTRICTS TOTAL   | 212    | 88       | 300   |  |  |  |

Source: downloaded monthly from Leaseplan Australia (leaseplan.com.au)