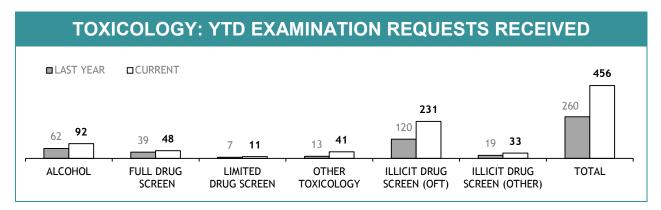

Source (all on page): self-reported monthly by districts

Source: self-reported monthly by districts

Source: Drug Offence Reporting System

Source: self-reported monthly by districts (prosecutions); Drug Offence Reporting System (diversions)