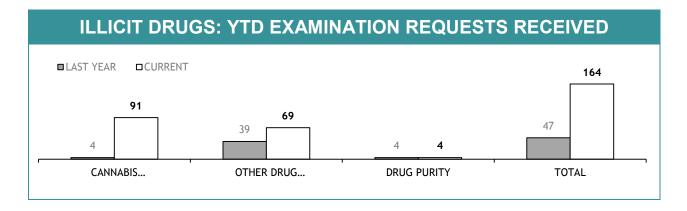

Source (all on page): self-reported monthly by districts

Source: self-reported monthly by districts

Source: Drug Offence Reporting System

Source: self-reported monthly by districts (prosecutions); Drug Offence Reporting System (diversions)