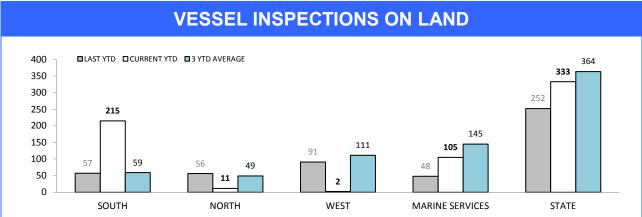

### **Marine Enforcement**

Source (all on page): self-reported monthly by districts