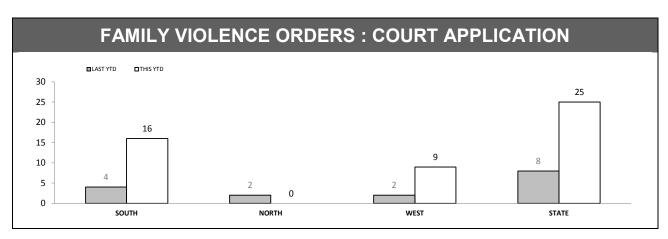

Source (all on page): Family Violence Management System

Source: Family Violence Management System

| PROTECTIVE ORDERS : BREACHES |          |          |          |            |  |  |
|------------------------------|----------|----------|----------|------------|--|--|
| DISTRICT                     | PF       | PFVO     |          | <b>/</b> 0 |  |  |
| DISTRICT                     | LAST YTD | THIS YTD | LAST YTD | THIS YTD   |  |  |
| SOUTH                        | 23       | 47       | 18       | 11         |  |  |
| NORTH                        | 14       | 45       | 7        | 17         |  |  |
| WEST                         | 7        | 21       | 7        | 4          |  |  |
| STATE                        | 44       | 113      | 32       | 32         |  |  |