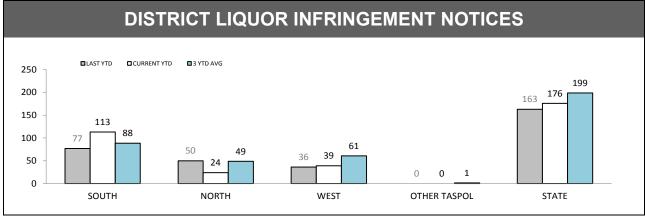

Source: Offence Reporting System

| ROAD & PUBLIC ORDER SERVICES (RPOS*): PUBLIC ORDER ACTIVITIES |       |       |      |       |  |
|---------------------------------------------------------------|-------|-------|------|-------|--|
|                                                               | SOUTH | NORTH | WEST | STATE |  |
| Public Events Attended                                        | 23    | 4     | 8    | 35    |  |
| Public Events - Total Hours                                   | 53    | 13    | 8    | 74    |  |
| Public Place Assaults - Arrests                               | 2     | 0     | 0    | 2     |  |
| Public Place Assaults - Summons/YJAR                          | 0     | 0     | 0    | 0     |  |
| Take into custody - Public Drunkenness                        | 12    | 0     | 0    | 12    |  |
| Licensed Premise Visits                                       | 845   | 80    | 104  | 1,029 |  |
| Liquor Confiscations                                          | 4     | 3     | 2    | 9     |  |
| Liquor Infringement Notices (LINS)                            | 61    | 3     | 3    | 67    |  |
| Move-On Orders Given                                          | 76    | 1     | 16   | 93    |  |
| Dangerous Article Confiscations                               | 3     | 1     | 0    | 4     |  |