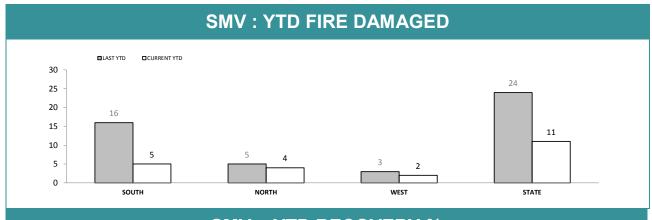

|          | SMV : YTD RECOVERIES |             |             |                |                             |             |  |  |  |  |
|----------|----------------------|-------------|-------------|----------------|-----------------------------|-------------|--|--|--|--|
| DISTRICT | RECOVERED            | IN DISTRICT | RECOVERED O | UT OF DISTRICT | TOTAL REMAINING UNRECOVERED |             |  |  |  |  |
| DISTRICT | LAST YTD             | CURRENT YTD | LAST YTD    | CURRENT YTD    | TOTAL<br>RECORDED*          | CURRENT YTD |  |  |  |  |
| SOUTH    | 46                   | 30          | 1           | 0              | 1,603                       | 11          |  |  |  |  |
| NORTH    | 21                   | 18          | 1           | 1              | 397                         | 13          |  |  |  |  |
| WEST     | 9                    | 7           | 0           | 1              | 241                         | 1           |  |  |  |  |
| STATE    | 76                   | 55          | 2           | 2              | 2,241                       | 25          |  |  |  |  |