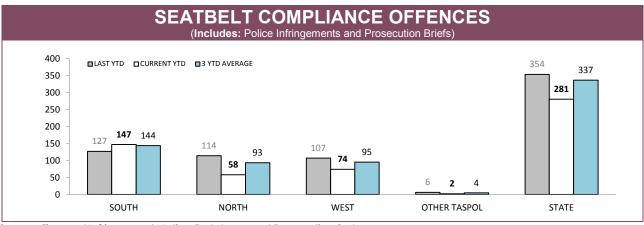

Source: Fine and Infringement Notice Database

| RPOS TRAFFIC ENFORCEMENT                 |        |       |       |        |  |  |  |
|------------------------------------------|--------|-------|-------|--------|--|--|--|
|                                          | SOUTH  | NORTH | WEST  | STATE  |  |  |  |
| SPEEDING TINS                            | 2,029  | 479   | 695   | 3,203  |  |  |  |
| OTHER TINS                               | 443    | 147   | 113   | 703    |  |  |  |
| DRINK DRIVING OFFENDERS DETECTED         | 63     | 26    | 9     | 98     |  |  |  |
| RANDOM BREATH TESTS CONDUCTED            | 14,028 | 4,215 | 4,626 | 22,869 |  |  |  |
| ORAL FLUID TESTS CONDUCTED               | 72     | 59    | 21    | 152    |  |  |  |
| DISQUALIFIED/UNLICENSED DRIVERS DETECTED | 151    | 56    | 35    | 242    |  |  |  |
| UNREGISTERED VEHICLES DETECTED           | 153    | 68    | 52    | 273    |  |  |  |
| VEHICLES CLAMPED/CONFISCATED             | 6      | 6     | 2     | 14     |  |  |  |