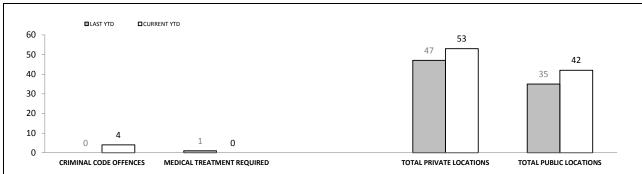

| OFFENCES AGAINST POLICE       |          |             |     |        |  |
|-------------------------------|----------|-------------|-----|--------|--|
| OFFENCE                       | LAST YTD | CURRENT YTD | СНА | NGE    |  |
| ASSAULT                       | 12       | 19          | 7   | 58.3%  |  |
| RESIST                        | 15       | 14          | -1  | -6.7%  |  |
| OBSTRUCT                      | 1        | 2           | 1   | 100.0% |  |
| THREATEN/ABUSE/<br>INTIMIDATE | 21       | 19          | -2  | -9.5%  |  |
| CRIMINAL CODE<br>OFFENCE      | 0        | 4           | 4   | -      |  |
|                               |          |             |     |        |  |

| LOCATIONS        |                                     |     |    |         |  |  |
|------------------|-------------------------------------|-----|----|---------|--|--|
| OFFENCE          | OFFENCE LAST YTD CURRENT YTD CHANGE |     |    |         |  |  |
| DWELLING/HOUSE   | 100                                 | 110 | 10 | 10.0%   |  |  |
| LICENSED PREMISE | 11                                  | 19  | 8  | 72.7%   |  |  |
| SCHOOL           | 2                                   | 7   | 5  | 250.0%  |  |  |
| PARK             | 2                                   | 0   | -2 | -100.0% |  |  |
| CAR PARK         | 6                                   | 9   | 3  | 50.0%   |  |  |
| SPORTS GROUND    | 0                                   | 1   | 1  | -       |  |  |