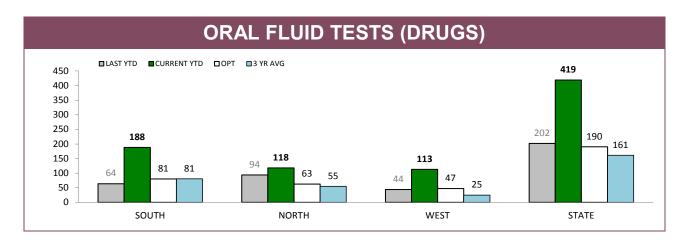

Source: Fine and Infringement Notice Database and Prosecution System

Source: Fine and Infringement Notice Database and Prosecution System

Source: self-reported monthly by districts

| RANDOM ALCOHOL/DRUG TESTS BY AREA |                                                  |             |                                      |             |                   |             |  |  |
|-----------------------------------|--------------------------------------------------|-------------|--------------------------------------|-------------|-------------------|-------------|--|--|
| DISTRICT                          | RANDOM BREATH TESTS: DISTRICT TRAFFIC OPERATIONS |             | RANDOM BREATH TESTS: GENERAL PATROLS |             | RANDOM DRUG TESTS |             |  |  |
| DISTRICT                          | LAST YTD                                         | CURRENT YTD | LAST YTD                             | CURRENT YTD | LAST YTD          | CURRENT YTD |  |  |
| SOUTH                             | 5,913                                            | 6,298       | 16,293                               | 15,549      | 64                | 188         |  |  |
| NORTH                             | 4,515                                            | 2,124       | 5,317                                | 6,364       | 94                | 118         |  |  |
| WEST                              | 2,945                                            | 2,900       | 5,828                                | 7,039       | 44                | 113         |  |  |
| STATE                             | 13,373                                           | 11,322      | 27,438                               | 28,952      | 202               | 419         |  |  |