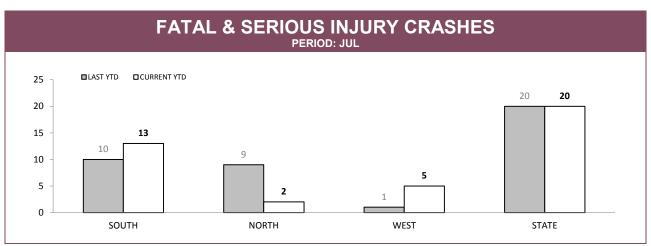

Source (all on page): RPOS Activity Report

Source: Crash Data Manager

Source: Crash Data Manager

|             |          | TOTAL CRASHES* |        | FATAL & SERIOUS INJURY CRASHES |             |        |
|-------------|----------|----------------|--------|--------------------------------|-------------|--------|
|             | LAST YTD | CURRENT YTD    | CHANGE | LAST YTD                       | CURRENT YTD | CHANGE |
| HOBART      | 97       | 104            | 7      | 1                              | 3           | 2      |
| GLENORCHY   | 50       | 58             | 8      | 1                              | 2           | 1      |
| KINGSTON    | 32       | 37             | 5      | 3                              | 2           | -1     |
| SOUTH-EAST  | 73       | 62             | -11    | 3 4                            |             | 1      |
| BRIDGEWATER | 39       | 31             | -8     | 2                              | 2           | 0      |
| LAUNCESTON  | 86       | 103            | 17     | 4                              | 1           | -3     |
| NORTH-EAST  | 21       | 14             | -7     | 2                              | 1           | -1     |
| DELORAINE   | 22       | 35             | 13     | 3                              | 0           | -3     |
| BURNIE      | 42       | 38             | -4     | 1                              | 2           | 1      |
| DEVONPORT   | 56       | 55             | -1     | 0                              | 1           | 1      |
| QUEENSTOWN  | 5        | 7              | 2      | 0 2                            |             | 2      |
| STATE       | 523      | 544            | 21     | 20                             | 20          | 0      |

Sources: Crash Data Manager (Serious/Fatal crashes); Traffic Crash Reporting System (Total Crashes)

<sup>\*</sup>Note: Total crash figures run one month behind other year to date figures to account for crash report processing time