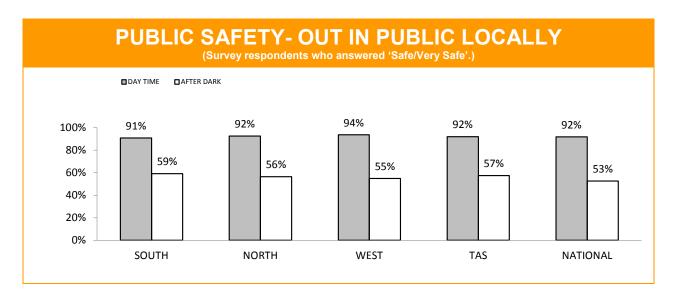

## **Policing - Public Satisfaction**

\*The question "How safe do you feel at home during the daytime" has been removed from the SRC survey.

| STATEMENTS ABOUT POLICE (Survey respondents who agreed/strongly agreed with the statement.) |     |     |     |     |     |  |  |
|---------------------------------------------------------------------------------------------|-----|-----|-----|-----|-----|--|--|
| SOUTH NORTH WEST TASMANIAN NATIONAL AVERAGE AVERAGE                                         |     |     |     |     |     |  |  |
| I THINK POLICE PERFORM THEIR JOB<br>PROFESSIONALLY                                          | 88% | 90% | 92% | 90% | 89% |  |  |
| POLICE TREAT PEOPLE FAIRLY AND EQUALLY                                                      | 78% | 83% | 85% | 81% | 78% |  |  |
| MOST POLICE ARE HONEST                                                                      | 79% | 79% | 83% | 80% | 76% |  |  |
| I DO HAVE CONFIDENCE IN THE POLICE                                                          | 88% | 92% | 91% | 90% | 89% |  |  |

<sup>\*</sup> Examples of public order problems given were: vandalism, gangs, drunken & disorderly behaviour.

Source: supplied quarterly by Social Research Centre. Period: 12 months between July 2014 and June 2015.

No respondents were associated with Police.

 $\stackrel{\cdot}{\text{Error}}$  margins on National, State and District figures are 0.5%, 2% and 4%, respectively.