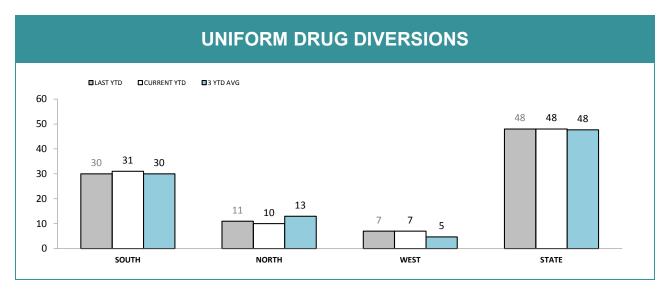

Source (all on page): self-reported monthly by districts

Source: self-reported monthly by districts

Source: Drug Offence Reporting System

Source: self-reported monthly by districts (prosecutions); Drug Offence Reporting System (diversions)