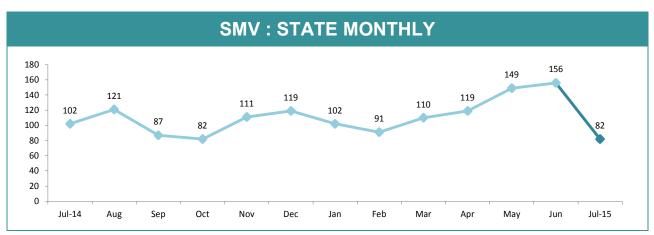

### 

| DISTRICT | VEHICLES<br>STOLEN | VEHICLES<br>RECOVERED | RECOVERY % |
|----------|--------------------|-----------------------|------------|
| SOUTH    | 41                 | 30                    | 73.2%      |
| NORTH    | 32                 | 19                    | 59.4%      |
| WEST     | 9                  | 8                     | 88.9%      |
| STATE    | 82                 | 57                    | 69.5%      |