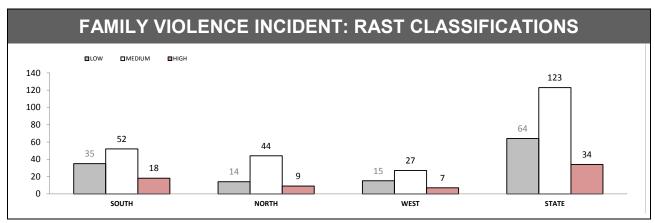

Source (all on page): Family Violence Management System

| FAMILY VIOLENCE REPEAT LOCATIONS (revisit in a 12 month period) (excludes other and argument categories) |  |
|----------------------------------------------------------------------------------------------------------|--|
|                                                                                                          |  |
|                                                                                                          |  |
| Under Review                                                                                             |  |
|                                                                                                          |  |
|                                                                                                          |  |

# FAMILY VIOLENCE REPEAT VICTIMS (Excludes other and argument categories) Under Review

| JUVENILES & WEAPONS (Excludes other and argument categories) |          |           |                 |          |  |
|--------------------------------------------------------------|----------|-----------|-----------------|----------|--|
| DISTRICT                                                     | JUVENILE | S PRESENT | WEAPONS PRESENT |          |  |
| DISTRICT                                                     | LAST YTD | THIS YTD  | LAST YTD        | THIS YTD |  |
| SOUTH                                                        | 40       | 55        | 6               | 6        |  |
| NORTH                                                        | 32       | 44        | 2               | 3        |  |
| WEST                                                         | 18       | 33        | 1               | 0        |  |
| STATE                                                        | 90       | 132       | 9               | 9        |  |