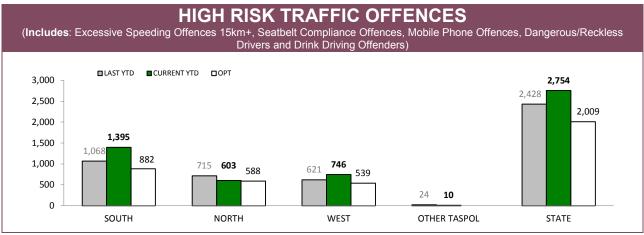

Source: Fine and Infringement Notice Database

| RPOS TRAFFIC ENFORCEMENT                 |        |       |       |        |  |  |  |
|------------------------------------------|--------|-------|-------|--------|--|--|--|
|                                          | SOUTH  | NORTH | WEST  | STATE  |  |  |  |
| SPEEDING TINS                            | 2,029  | 479   | 695   | 3,203  |  |  |  |
| OTHER TINS                               | 443    | 147   | 113   | 703    |  |  |  |
| DRINK DRIVING OFFENDERS DETECTED         | 63     | 26    | 9     | 98     |  |  |  |
| RANDOM BREATH TESTS CONDUCTED            | 14,028 | 4,215 | 4,626 | 22,869 |  |  |  |
| ORAL FLUID TESTS CONDUCTED               | 72     | 59    | 21    | 152    |  |  |  |
| DISQUALIFIED/UNLICENSED DRIVERS DETECTED | 151    | 56    | 35    | 242    |  |  |  |
| UNREGISTERED VEHICLES DETECTED           | 153    | 68    | 52    | 273    |  |  |  |
| VEHICLES CLAMPED/CONFISCATED             | 6      | 6     | 2     | 14     |  |  |  |