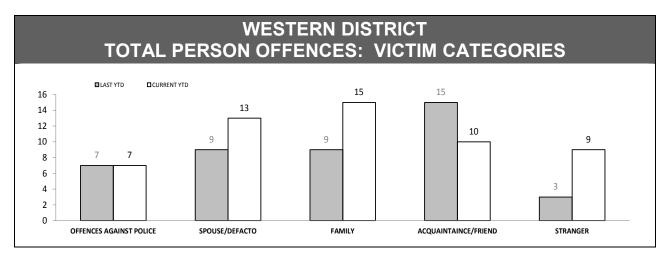

| OFFENCES AGAINST POLICE       |          |             |     |        |  |
|-------------------------------|----------|-------------|-----|--------|--|
| OFFENCE                       | LAST YTD | CURRENT YTD | СНА | NGE    |  |
| ASSAULT                       | 12       | 19          | 7   | 58.3%  |  |
| RESIST                        | 15       | 14          | -1  | -6.7%  |  |
| OBSTRUCT                      | 1        | 2           | 1   | 100.0% |  |
| THREATEN/ABUSE/<br>INTIMIDATE | 21       | 19          | -2  | -9.5%  |  |
| CRIMINAL CODE<br>OFFENCE      | 0        | 4           | 4   | -      |  |
|                               |          |             |     |        |  |

| LOCATIONS        |                                     |     |    |         |  |  |
|------------------|-------------------------------------|-----|----|---------|--|--|
| OFFENCE          | OFFENCE LAST YTD CURRENT YTD CHANGE |     |    |         |  |  |
| DWELLING/HOUSE   | 100                                 | 110 | 10 | 10.0%   |  |  |
| LICENSED PREMISE | 11                                  | 19  | 8  | 72.7%   |  |  |
| SCHOOL           | 2                                   | 7   | 5  | 250.0%  |  |  |
| PARK             | 2                                   | 0   | -2 | -100.0% |  |  |
| CAR PARK         | 6                                   | 9   | 3  | 50.0%   |  |  |
| SPORTS GROUND    | 0                                   | 1   | 1  | -       |  |  |