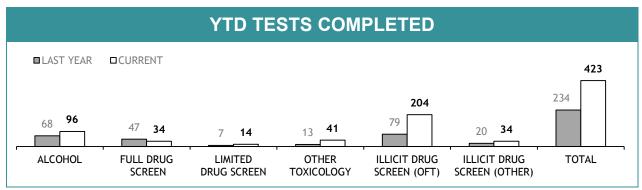

Source (all on page): self-reported monthly by districts

Source: self-reported monthly by districts

Source: Drug Offence Reporting System

Source: self-reported monthly by districts (prosecutions); Drug Offence Reporting System (diversions)