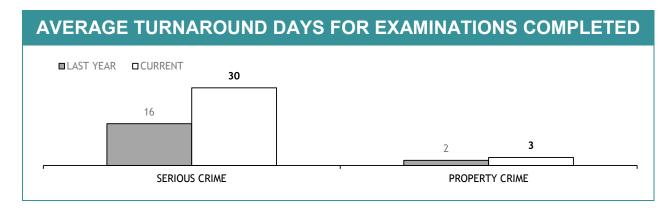

PLETING PROMOTION PROCESS : MALE   | 0        |  |
| PERSONNEL SUCCESSFULLY COMPLETING PROMOTION PROCESS : FEMALE | 0        |  |

| PROMOTION: SERGEANTS                                         |          |  |
|--------------------------------------------------------------|----------|--|
|                                                              | THIS JUL |  |
| ELIGIBLE % SITTING PROMOTION EXAMINATIONS                    | 0%       |  |
| PERSONNEL SITTING PROMOTION EXAMINATIONS                     | 0        |  |
| PERSONNEL SUCCESSFULLY COMPLETING EXAMINATIONS               | 0        |  |
| PERSONNEL SUCCESSFULLY COMPLETING PROMOTION PROCESS : MALE   | 0        |  |
| PERSONNEL SUCCESSFULLY COMPLETING PROMOTION PROCESS : FEMALE | 0        |  |

## **LSS**4

## APPENDIX D











| EXAMINATION REQUESTS NOT COMPLETE |                                                        |                                                       |                                       |
|-----------------------------------|--------------------------------------------------------|-------------------------------------------------------|---------------------------------------|
|                                   | CURRENT REQUESTS (RECEIVED WITHIN THE LAST TWO MONTHS) | OLDER REQUESTS<br>(RECEIVED MORE THAN TWO MONTHS AGO) | AVERAGE DAYS ON HAND (OLDER REQUESTS) |
| SERIOUS CRIME                     | 88                                                     | 169                                                   | 132                                   |
| PROPERTY CRIME