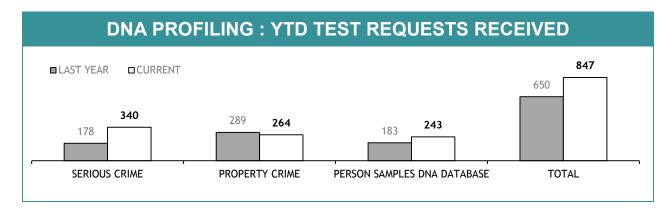

---------------------------------|
|                                   | CURRENT REQUESTS (RECEIVED WITHIN THE LAST TWO MONTHS) | OLDER REQUESTS<br>(RECEIVED MORE THAN TWO MONTHS AGO) | AVERAGE DAYS ON HAND (OLDER REQUESTS) |
| SERIOUS CRIME                     | 88                                                     | 169                                                   | 132                                   |
| PROPERTY CRIME                    | 7                                                      | 0                                                     | 0                                     |
| TOTAL                             | 95                                                     | 169                                                   |                                       |







| TEST REQUESTS NOT COMPLETE         |                                                        |                                                    |                                       |
|------------------------------------|--------------------------------------------------------|----------------------------------------------------|---------------------------------------|
|                                    | CURRENT REQUESTS (RECEIVED WITHIN THE LAST TWO MONTHS) | OLDER REQUESTS (RECEIVED MORE THAN TWO MONTHS AGO) | AVERAGE DAYS ON HAND (OLDER REQUESTS) |
| SERIOUS CRIME                      | 166                                                    | 11                                                 | 97                                    |
| PROPERTY CRIME                     |