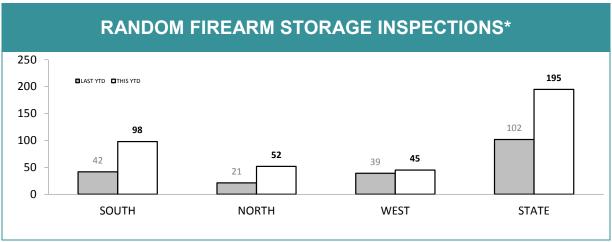

<sup>\*</sup>Monthly seizure figures may not be finalised by the reporting deadline.

Source (all on page): self-reported monthly by districts

Source: self-reported monthly by districts

| STATE FIREARM-RELATED INCIDENTS*                                                              |          |             |            |   |  |  |  |  |
|-----------------------------------------------------------------------------------------------|----------|-------------|------------|---|--|--|--|--|
| INCIDENTS INVOLVING:                                                                          | LAST YTD | CURRENT YTD | YTD CHANGE |   |  |  |  |  |
| UNLAWFUL DISCHARGE OF FIREARM (Firearms Act, 1996)                                            | 0        | 1           | 1          | - |  |  |  |  |
| OTHER OFFENCES UNDER FIREARMS ACT, 1996 (storage compliance, possession etc.)                 | 2        | 3           | 1          | - |  |  |  |  |
| RECKLESS DISCHARGE OF FIREARM<br>(Criminal Code Act, 1924)                                    | -        | 0           | -          | _ |  |  |  |  |
| OTHER FIREARMS-RELATED CRIMINAL CODE OFFENCES (use/possess/sell firearm or firearm part etc.) | -        | 1           | -          |   |  |  |  |  |
| FIREARM USED AS WEAPON (including family violence order breaches)                             | 1        | 3           | 2          | _ |  |  |  |  |
| FIREARM THEFT (excludes ammunition and firearm accessories)                                   | 5        | 7           | 2          | _ |  |  |  |  |
| TOTAL FIREARM-RELATED INCIDENTS                                                               | 9        | 15          | 6          | - |  |  |  |  |
| PERSONS INJURED RESULTING FROM FIREARMS OFFENDING                                             | 0        | 0           | 0          | - |  |  |  |  |