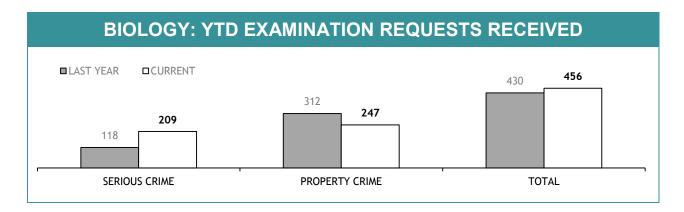

COMPLETING PROMOTION PROCESS : MALE   | 0        |  |
| PERSONNEL SUCCESSFULLY COMPLETING PROMOTION PROCESS : FEMALE | 0        |  |

| PROMOTION: SERGEANTS                                         |          |  |
|--------------------------------------------------------------|----------|--|
|                                                              | THIS JUL |  |
| ELIGIBLE % SITTING PROMOTION EXAMINATIONS                    | 0%       |  |
| PERSONNEL SITTING PROMOTION EXAMINATIONS                     | 0        |  |
| PERSONNEL SUCCESSFULLY COMPLETING EXAMINATIONS               | 0        |  |
| PERSONNEL SUCCESSFULLY COMPLETING PROMOTION PROCESS : MALE   | 0        |  |
| PERSONNEL SUCCESSFULLY COMPLETING PROMOTION PROCESS : FEMALE | 0        |  |

## **LSS**4

## APPENDIX D











| EXAMINATION REQUESTS NOT COMPLETE |                                                        |                                                       |                                       |
|-----------------------------------|--------------------------------------------------------|-------------------------------------------------------|---------------------------------------|
|                                   | CURRENT REQUESTS (RECEIVED WITHIN THE LAST TWO MONTHS) | OLDER REQUESTS<br>(RECEIVED MORE THAN TWO MONTHS AGO) | AVERAGE DAYS ON HAND (OLDER REQUESTS) |
| SERIOUS CRIME                     | 88                                                     | 169                                                   | 132                                   |
| PROPERTY CRIME