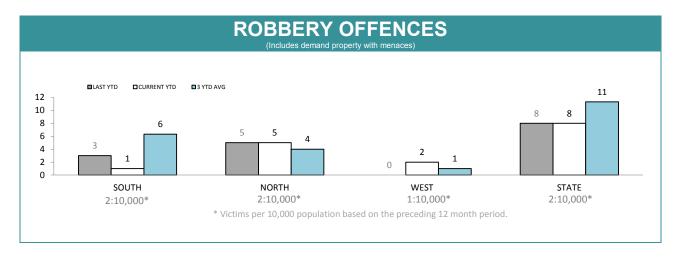

| DIVISIONS   |          |          |        |         |                                                |  |
|-------------|----------|----------|--------|---------|------------------------------------------------|--|
| DIVISION    | LAST YTD | THIS YTD | Change |         | Annual<br>offences per<br>10,000<br>population |  |
| HOBART      | 6        | 4        | -2     | -33.3%  | 15:10,000                                      |  |
| GLENORCHY   | 7        | 5        | -2     | -28.6%  | 15:10,000                                      |  |
| KINGSTON    | 3        | 3        | 0      | 0.0%    | 5:10,000                                       |  |
| SOUTH-EAST  | 8        | 5        | -3     | -37.5%  | 9:10,000                                       |  |
| BRIDGEWATER | 4        | 8        | 4      | 100.0%  | 18:10,000                                      |  |
| LAUNCESTON  | 11       | 14       | 3      | 27.3%   | 14:10,000                                      |  |
| NORTH-EAST  | 4        | 1        | -3     | -75.0%  | 6:10,000                                       |  |
| DELORAINE   | 0        | 0        | 0      | -       | 2:10,000                                       |  |
| BURNIE      | 0        | 3        | 3      | -       | 4:10,000                                       |  |
| DEVONPORT   | 1        | 2        | 1      | 100.0%  | 8:10,000                                       |  |
| QUEENSTOWN  | 1        | 0        | -1     | -100.0% | 1:10,000                                       |  |