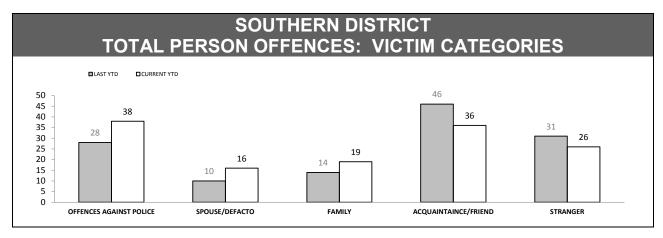

| OFFENCES AGAINST POLICE       |          |             |     |        |  |
|-------------------------------|----------|-------------|-----|--------|--|
| OFFENCE                       | LAST YTD | CURRENT YTD | СНА | NGE    |  |
| ASSAULT                       | 12       | 19          | 7   | 58.3%  |  |
| RESIST                        | 15       | 14          | -1  | -6.7%  |  |
| OBSTRUCT                      | 1        | 2           | 1   | 100.0% |  |
| THREATEN/ABUSE/<br>INTIMIDATE | 21       | 19          | -2  | -9.5%  |  |
| CRIMINAL CODE<br>OFFENCE      | 0        | 4           | 4   | -      |  |
|                               |          |             |     |        |  |