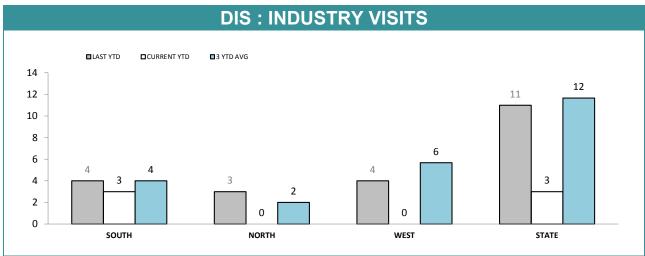

Source (all on page): self-reported monthly by districts

Source: self-reported monthly by districts

Source: Drug Offence Reporting System

Source: self-reported monthly by districts (prosecutions); Drug Offence Reporting System (diversions)