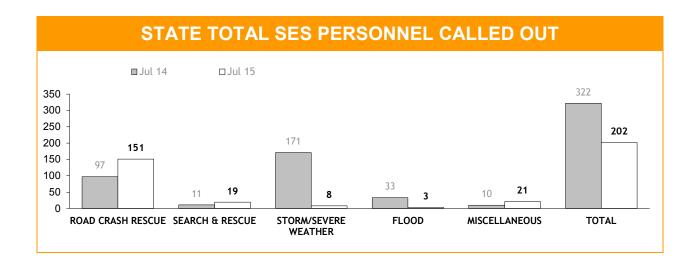

| 0             | 1         | 297             | 25         |
| NORTH-WEST             | 0                 | 0      | 2             | 6         | 15              | 12         |
| STATE                  | 19                | 1      | 3             | 7         | 358             | 47         |

| ROAD CRASH RESCUE: AVERAGE RESPONSE TIME |        |        |  |  |  |
|------------------------------------------|--------|--------|--|--|--|
|                                          | Jul 14 | Jul 15 |  |  |  |
| sоuтн                                    | 22     | 20     |  |  |  |
| NORTH                                    | 6      | 8      |  |  |  |
| NORTH-WEST                               | 10     | 7      |  |  |  |
| STATE                                    | 13     | 12     |  |  |  |



| PERSONNEL CALLED OUT : CATEGORIES |           |           |               |           |                 |            |
|-----------------------------------|-----------|-----------|---------------|-----------|-----------------|------------|
|                                   | ROAD CRAS | SH RESCUE | SEARCH AM     | ND RESCUE | STORM/SEVER     | RE WEATHER |
| REGION                            | Jul 14    | Jul 15    | Jul 14        | Jul 15    | Jul 14          | Jul 15     |
| SOUTH                             | 43        | 37        | 4             | 8         | 20              | 0          |
| NORTH                             | 28        | 85        | 0             | 11        | 142             | 8          |
| NORTH-WEST                        | 26        | 29        | 7