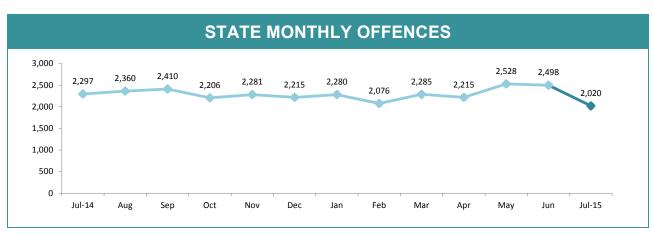

| 0    | 13    |  |
| Arrests - Other                    | 48    | 10    | 7    | 65    |  |
| Summons/YJAR (excludes assaults)   | 23    | 7     | 0    | 30    |  |
| Drug Offender - Diversion          | 5     | 0     | 0    | 5     |  |
| Drug Offender - Prosecutions       | 6     | 14    | 1    | 21    |  |
| Information Reports Submitted      | 67    | 52    | 20   | 139   |  |
| Search Returns Submitted           | 32    | 41    | 8    | 81    |  |
| Bail Curfew Checks Conducted       | 0     | 8     | 0    | 8     |  |
| Family Violence Incidents Attended | 18    | 4     | 1    | 23    |  |
| Family Violence Reports Submitted  | 4     | 0     | 0    | 4     |  |

<sup>\*</sup>Source: RPOS Activity Report \*Includes activities of RPOS, RSTF and Licensing teams.

### **Crime**





|             | DIVISIONS |          |        |        |                                       |  |  |
|-------------|-----------|----------|--------|--------|---------------------------------------|--|--|
| DIVISION    | LAST YTD  | THIS YTD | Change |        | Annual offences per 10,000 population |  |  |
| HOBART      | 406       | 259      | -147   | -36.2% | 744:10,000                            |  |  |
| GLENORCHY   | 335       | 227      | -108   | -32.2% | 727:10,000                            |  |  |
| KINGSTON    | 97        | 94       | -3     | -3.1%  | 258:10,000                            |  |  |
| SOUTH-EAST  | 270       | 270      | 0      | 0.0%   | 426:10,000                            |  |  |
| BRIDGEWATER | 153       | 188      | 35     | 22.9%  | 617:10,000