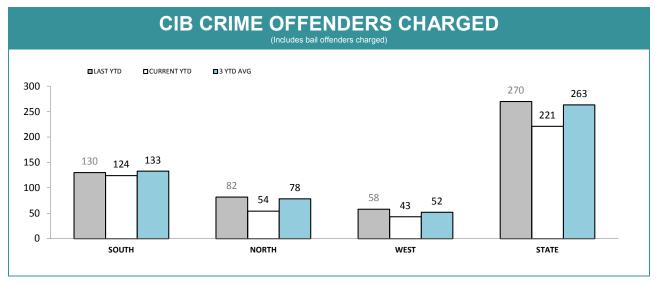

<sup>\*</sup>Total unrecovered since January 2002

Source (all on page): Information Data Management System

|               | CIB OFFICE PERFORMANCE |              |             |             |                         |             |  |  |  |
|---------------|------------------------|--------------|-------------|-------------|-------------------------|-------------|--|--|--|
| DIVISION      | CRIME OFFENI           | DERS CHARGED | BAIL OFFEND | ERS CHARGED | OTHER OFFENDERS CHARGED |             |  |  |  |
| DIVISION      | LAST YTD               | CURRENT YTD  | LAST YTD    | CURRENT YTD | LAST YTD                | CURRENT YTD |  |  |  |
| CIB HOBART    | 47                     | 28           | 1           | 5           | 5                       | 3           |  |  |  |
| CIB GLENORCHY | 40                     | 40           | 13          | 14          | 13                      | 9           |  |  |  |
| CIB KINGSTON  | 6                      | 5            | 0           | 2           | 1                       | 3           |  |  |  |
| CIB NORTHERN  | 69                     | 43           | 13          | 11          | 6                       | 15          |  |  |  |
| CIB BURNIE    | 15                     | 8            | 2           | 2           | 1                       | 1           |  |  |  |
| CIB DEVONPORT | 27                     | 22           | 14          | 11          | 1                       | 0           |  |  |  |
| CIB BELLERIVE | 19                     | 22           | 4           | 8           | 5                       | 6           |  |  |  |
| STATE         | 223                    | 168          | 47          | 53          | 32                      | 37          |  |  |  |