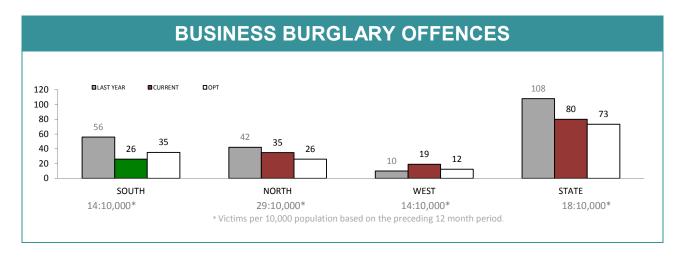

|             | DIVISIONS |          |        |         |                                                |  |  |
|-------------|-----------|----------|--------|---------|------------------------------------------------|--|--|
| DIVISION    | LAST YTD  | THIS YTD | Change |         | Annual<br>offences per<br>10,000<br>population |  |  |
| HOBART      | 52        | 21       | -31    | -59.6%  | 92:10,000                                      |  |  |
| GLENORCHY   | 37        | 29       | -8     | -21.6%  | 92:10,000                                      |  |  |
| KINGSTON    | 17        | 14       | -3     | -17.6%  | 27:10,000                                      |  |  |
| SOUTH-EAST  | 41        | 38       | -3     | -7.3%   | 53:10,000                                      |  |  |
| BRIDGEWATER | 25        | 32       | 7      | 28.0%   | 94:10,000                                      |  |  |
| LAUNCESTON  | 67        | 59       | -8     | -11.9%  | 102:10,000                                     |  |  |
| NORTH-EAST  | 4         | 7        | 3      | 75.0%   | 38:10,000                                      |  |  |
| DELORAINE   | 5         | 9        | 4      | 80.0%   | 15:10,000                                      |  |  |
| BURNIE      | 28        | 24       | -4     | -14.3%  | 60:10,000                                      |  |  |
| DEVONPORT   | 28        | 16       | -12    | -42.9%  | 75:10,000                                      |  |  |
| QUEENSTOWN  | 3         | 0        | -3     | -100.0% | 5:10,000                                       |  |  |