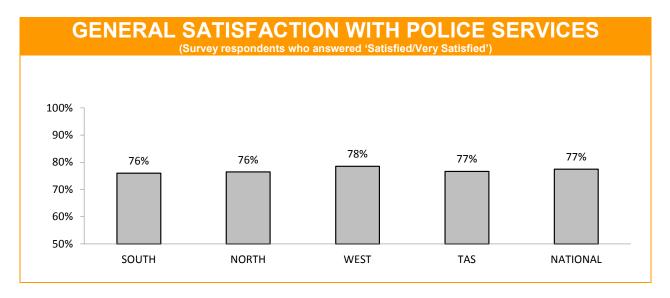

## **Policing - Public Satisfaction**

\*The question "How safe do you feel at home during the daytime" has been removed from the SRC survey.

| STATEMENTS ABOUT POLICE (Survey respondents who agreed/strongly agreed with the statement.) |     |     |     |     |     |  |  |
|---------------------------------------------------------------------------------------------|-----|-----|-----|-----|-----|--|--|
| SOUTH NORTH WEST TASMANIAN NATIONAL AVERAGE AVERAGE                                         |     |     |     |     |     |  |  |
| I THINK POLICE PERFORM THEIR JOB<br>PROFESSIONALLY                                          | 88% | 90% | 92% | 90% | 89% |  |  |
| POLICE TREAT PEOPLE FAIRLY AND EQUALLY                                                      | 78% | 83% | 85% | 81% | 78% |  |  |
| MOST POLICE ARE HONEST                                                                      | 79% | 79% | 83% | 80% | 76% |  |  |
| I DO HAVE CONFIDENCE IN THE POLICE                                                          | 88% | 92% | 91% | 90% | 89% |  |  |

<sup>\*</sup> Examples of public order problems given were: vandalism, gangs, drunken & disorderly behaviour.

Source: supplied quarterly by Social Research Centre. Period: 12 months between July 2014 and June 2015.

No respondents were associated with Police.

 $\stackrel{\cdot}{\text{Error}}$  margins on National, State and District figures are 0.5%, 2% and 4%, respectively.