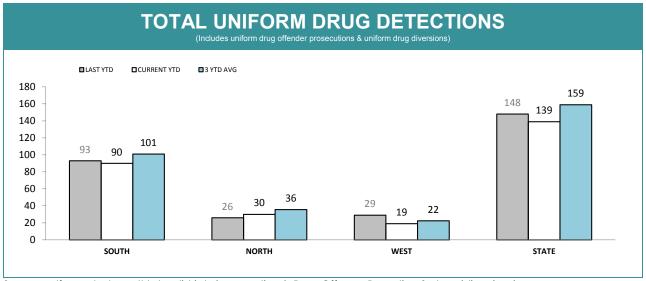

Source (all on page): self-reported monthly by districts

Source: self-reported monthly by districts

Source: Drug Offence Reporting System

Source: self-reported monthly by districts (prosecutions); Drug Offence Reporting System (diversions)

Source (all on page): self-reported monthly by districts

| CATEGORY                  |                          | SOUTH    | REGION      | NC       | ORTH        | w        | EST         | ST       | ATE        |
|---------------------------|--------------------------|----------|-------------|----------|-------------|----------|-------------|----------|------------|
|                           |                          | LAST YTD | CURRENT YTD | LAST YTD | CURRENT YTD | LAST YTD | CURRENT YTD | LAST YTD | CURRENT YT |
|                           | CANNABIS/derivatives     | 4        | 5           | 5        | 1           | 8        | 5           | 17       | 11         |
|                           | CANNABIS PLANTS          | 1        | 1           | 0        | 0           | 0        | 0           | 1        | 1          |
|                           | AMPHETAMINES/derivatives | 10       | 4           | 14       | 2           | 2        | 1           | 26       | 7          |
| SERIOUS DRUG<br>OFFENDERS | ECSTASY                  | 0        | 0           | 1        | 1           | 0        | 0           | 1        | 1          |
| CHARGED                   | NARCOTICS/derivatives    | 0        | 0           | 1        | 1           | 0        | 0           | 1        | 1          |
|                           | OTHER                    | 0        | 0           | 0        | 0           | 0        | 0           | 0        | 0          |
|                           | TOTAL                    | 15       | 10          | 21       | 5           | 10       | 6           | 46       | 21         |
|                           | TOTAL INDICTABLE         | 8        | 3           | 0        | 3           | 0        | 0           | 8        | 6          |
|                           | CANNABIS/derivatives     | 0        | 1           | 0        | 0           | 3        | 6           | 3        | 7          |
|                           | CANNABIS PLANTS          | 1        | 2           | 0        | 0           | 2        | 3           | 3        | 5          |
| OTHER DRUG                | AMPHETAMINES/derivatives | 3        | 2           | 1        | 0           | 0        | 1           | 4        | 3          |
| OFFENDERS<br>CHARGED      | ECSTASY                  | 0        | 0           | 0        | 0           | 0        | 1           | 0        | 1          |
|                           | NARCOTICS/derivatives    | 0        | 0           | 0        | 0           | 0        | 0           | 0        | 0          |
|                           | OTHER                    | 0        | 0           | 0        | 0           | 0        | 0           | 0        | 0          |
|                           | TOTAL                    | 4        | 5           | 1        | 0           | 5        | 11          | 10       | 16         |