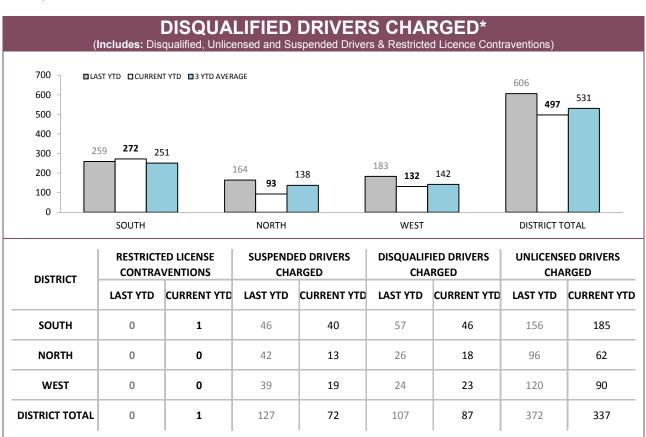

Source (all on page): Breath Analysis System

Source: prosecutions database

Source: Fine and Infringement Notice Database (unlicensed driving offence notices), Prosecutions System (restricted, suspended, disqualified & unlicensed charges)