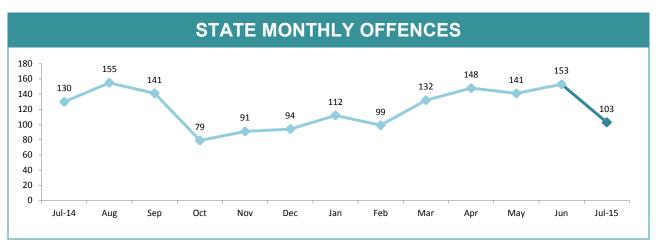

### **Crime**

|             | DIVISIONS |          |        |        |                                       |  |  |
|-------------|-----------|----------|--------|--------|---------------------------------------|--|--|
| DIVISION    | LAST YTD  | THIS YTD | Change |        | Annual offences per 10,000 population |  |  |
| HOBART      | 406       | 259      | -147   | -36.2% | 744:10,000                            |  |  |
| GLENORCHY   | 335       | 227      | -108   | -32.2% | 727:10,000                            |  |  |
| KINGSTON    | 97        | 94       | -3     | -3.1%  | 258:10,000                            |  |  |
| SOUTH-EAST  | 270       | 270      | 0      | 0.0%   | 426:10,000                            |  |  |
| BRIDGEWATER | 153       | 188      | 35     | 22.9%  | 617:10,000                            |  |  |
| LAUNCESTON  | 571       | 507      | -64    | -11.2% | 1053:10,000                           |  |  |
| NORTH-EAST  | 57        | 67       | 10     | 17.5%  | 361:10,000                            |  |  |
| DELORAINE   | 93        | 67       | -26    | -28.0% | 221:10,000                            |  |  |
| BURNIE      | 133       | 136      | 3      | 2.3%   | 353:10,000                            |  |  |
| DEVONPORT   | 167       | 195      | 28     | 16.8%  | 641:10,000                            |  |  |
| QUEENSTOWN  | 15        | 10       | -5     | -33.3% | 33:10,000                             |  |  |