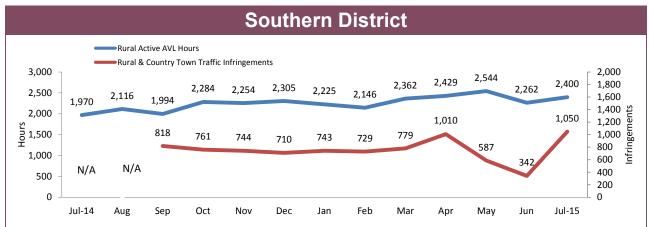

## **Rural Road Policing Strategy**

Rural locations are as defined in the Australian Statistical Geography Standard. Rural infringement data only available since the introduction of PINS. Rural Active AVL Hours only available from July 2014.