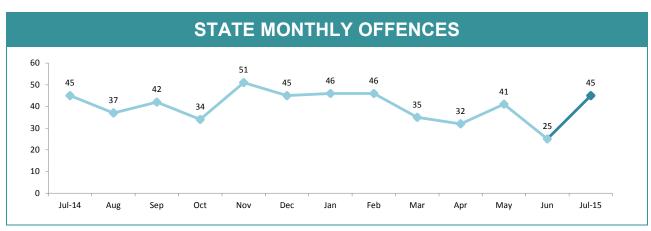

### **Crime**

|             | DIVISIONS |          |        |        |                                       |  |  |
|-------------|-----------|----------|--------|--------|---------------------------------------|--|--|
| DIVISION    | LAST YTD  | THIS YTD | Change |        | Annual offences per 10,000 population |  |  |
| HOBART      | 406       | 259      | -147   | -36.2% | 744:10,000                            |  |  |
| GLENORCHY   | 335       | 227      | -108   | -32.2% | 727:10,000                            |  |  |
| KINGSTON    | 97        | 94       | -3     | -3.1%  | 258:10,000                            |  |  |
| SOUTH-EAST  | 270       | 270      | 0      | 0.0%   | 426:10,000                            |  |  |
| BRIDGEWATER | 153       | 188      | 35     | 22.9%  | 617:10,000                            |  |  |
| LAUNCESTON  | 571       | 507      | -64    | -11.2% | 1053:10,000                           |  |  |
| NORTH-EAST  | 57        | 67       | 10     | 17.5%  | 361:10,000                            |  |  |
| DELORAINE   | 93        | 67       | -26    | -28.0% | 221:10,000                            |  |  |
| BURNIE      | 133       | 136      | 3      | 2.3%   | 353:10,000                            |  |  |
| DEVONPORT   | 167       | 195      | 28     | 16.8%  | 641:10,000                            |  |  |
| QUEENSTOWN  | 15        | 10       | -5     | -33.3% | 33:10,000                             |  |  |