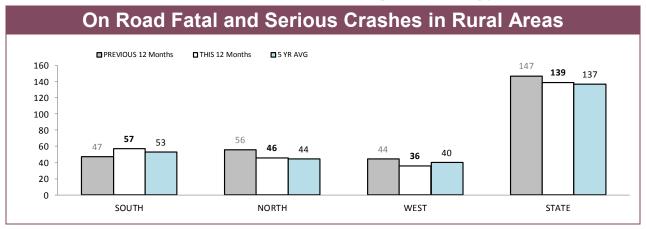

## **Rural Road Policing Strategy**

Rural locations are as defined in the Australian Statistical Geography Standard. Rural infringement data only available since the introduction of PINS. Rural Active AVL Hours only available from July 2014.