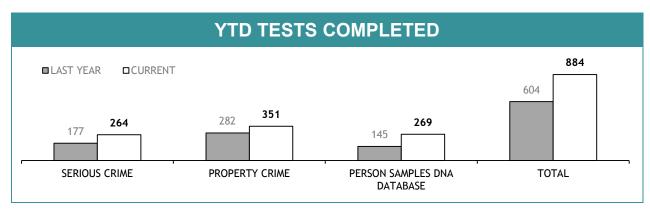

Source (all on page): self-reported monthly by districts

Source: self-reported monthly by districts

Source: Drug Offence Reporting System

Source: self-reported monthly by districts (prosecutions); Drug Offence Reporting System (diversions)