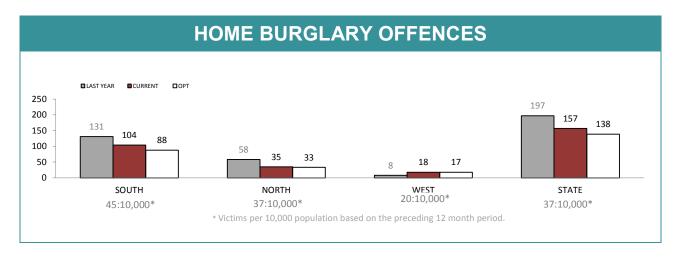

**ANNUAL CLEAR UP %** 

|             | DIVISIONS |     |        |        |                                       |  |  |
|-------------|-----------|-----|--------|--------|---------------------------------------|--|--|
| DIVISION    | 659       | 629 | Change |        | Annual offences per 10,000 population |  |  |
| HOBART      | 329       | 199 | -130   | -39.5% | 124:10,000                            |  |  |
| GLENORCHY   | 295       | 193 | -102   | -34.6% | 92:10,000                             |  |  |
| KINGSTON    | 85        | 77  | -8     | -9.4%  | 30:10,000                             |  |  |
| SOUTH-EAST  | 249       | 219 | -30    | -12.0% | 47:10,000                             |  |  |
| BRIDGEWATER | 134       | 165 | 31     | 23.1%  | 81:10,000                             |  |  |
| LAUNCESTON  | 488       | 429 | -59    | -12.1% | 137:10,000                            |  |  |
| NORTH-EAST  | 47        | 57  | 10     | 21.3%  | 50:10,000                             |  |  |
| DELORAINE   | 77        | 53  | -24    | -31.2% | 32:10,000                             |  |  |
| BURNIE      | 112       | 103 | -9     | -8.0%  | 58:10,000                             |  |  |
| DEVONPORT   | 135       | 130 | -5     | -3.7%  | 100:10,000                            |  |  |
| QUEENSTOWN  | 13        | 8   | -5     | -38.5% | 9:10,000                              |  |  |

| DIVISIONS   |          |          |        |        |                                       |  |
|-------------|----------|----------|--------|--------|---------------------------------------|--|
| DIVISION    | LAST YTD | THIS YTD | Change |        | Annual offences per 10,000 population |  |
| HOBART      | 45       | 27       | -18    | -40.0% | 48:10,000                             |  |
| GLENORCHY   | 43       | 27       | -16    | -37.2% | 55:10,000                             |  |
| KINGSTON    | 11       | 10       | -1     | -9.1%  | 38:10,000                             |  |
| SOUTH-EAST  | 25       | 28       | 3      | 12.0%  | 44:10,000                             |  |
| BRIDGEWATER | 7        | 12       | 5      | 71.4%  | 39:10,000                             |  |
| LAUNCESTON  | 49       | 26       | -23    | -46.9% | 60:10,000                             |  |
| NORTH-EAST  | 1        | 6        | 5      | 500.0% | 20:10,000                             |  |
| DELORAINE   | 8        | 3        | -5     | -62.5% | 15:10,000                             |  |
| BURNIE      | 3        | 8        | 5      | 166.7% | 15:10,000                             |  |
| DEVONPORT   | 5        | 9        | 4      | 80.0%  | 34:10,000                             |  |
| QUEENSTOWN  | 0        | 1        | 1      | -      | 2:10,000                              |  |