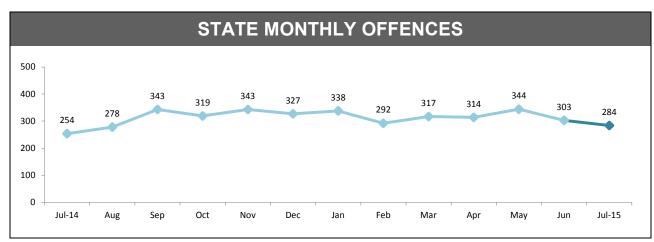

|
| DEVONPORT   | 6        | 7        | 1   | 16.7%  | 20:10,000                                     |
| QUEENSTOWN  | 0        | 0        | 0   | -      | 2:10,000                                      |



| ANNUAL CLEARUP |                 |                     |           |  |  |  |
|----------------|-----------------|---------------------|-----------|--|--|--|
| DISTRICT       | ANNUAL OFFENCES | OFFENCES<br>CLEARED | % CLEARED |  |  |  |
| SOUTH          | 429             | 375                 | 87.4%     |  |  |  |
| NORTH          | 256             | 204                 | 79.7%     |  |  |  |
| WEST           | 163             | 134                 | 82.2%     |  |  |  |
| STATE          | 848             | 713                 | 84.1%     |  |  |  |





| DIVISION    | LAST YTD | THIS YTD | Cha | nge    | Annual offences per 10,000 population |
|-------------|----------|----------|-----|--------|---------------------------------------|
| HOBART      | 55       | 46       | -9  | -16.4% | 124:10,000                            |
| GLENORCHY   | 30       | 22       | -8  | -26.7% | 92:10,000                             |
| KINGSTON    | 11       | 14       | 3   | 27.3%  | 30:10,000                             |
| SOUTH-EAST  | 17       | 35       | 18  | 105.9% | 47:10,000                             |
| BRIDGEWATER | 16       | 18       | 2   | 12.5%  | 81:10,000                             |
| LAUNCESTON  | 57       | 74       | 17  | 29.8%  | 137:10,000                            |
| NORTH-EAST  | 10       | 9        | -1  | -10.0% | 5