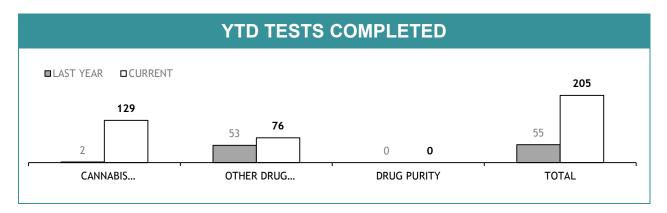

Source (all on page): self-reported monthly by districts

Source: self-reported monthly by districts

Source: Drug Offence Reporting System

Source: self-reported monthly by districts (prosecutions); Drug Offence Reporting System (diversions)