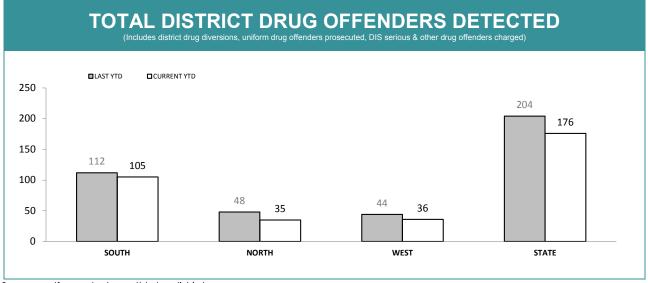

Source (all on page): self-reported monthly by districts

Source: self-reported monthly by districts

Source: Drug Offence Reporting System

Source: self-reported monthly by districts (prosecutions); Drug Offence Reporting System (diversions)

Source (all on page): self-reported monthly by districts

| CATEGORY                  |                          | SOUTH    | REGION      | NC       | ORTH        | w        | EST         | ST       | ATE        |
|---------------------------|--------------------------|----------|-------------|----------|-------------|----------|-------------|----------|------------|
|                           |                          | LAST YTD | CURRENT YTD | LAST YTD | CURRENT YTD | LAST YTD | CURRENT YTD | LAST YTD | CURRENT YT |
|                           | CANNABIS/derivatives     | 4        | 5           | 5        | 1           | 8        | 5           | 17       | 11         |
|                           | CANNABIS PLANTS          | 1        | 1           | 0        | 0           | 0        | 0           | 1        | 1          |
|                           | AMPHETAMINES/derivatives | 10       | 4           | 14       | 2           | 2        | 1           | 26       | 7          |
| SERIOUS DRUG<br>OFFENDERS | ECSTASY                  | 0        | 0           | 1        | 1           | 0        | 0           | 1        | 1          |
| CHARGED                   | NARCOTICS/derivatives    | 0        | 0           | 1        | 1           | 0        | 0           | 1        | 1          |
|                           | OTHER                    | 0        | 0           | 0        | 0           | 0        | 0           | 0        | 0          |
|                           | TOTAL                    | 15       | 10          | 21       | 5           | 10       | 6           | 46       | 21         |
|                           | TOTAL INDICTABLE         | 8        | 3           | 0        | 3           | 0        | 0           | 8        | 6          |
|                           | CANNABIS/derivatives     | 0        | 1           | 0        | 0           | 3        | 6           | 3        | 7          |
|                           | CANNABIS PLANTS          | 1        | 2           | 0        | 0           | 2        | 3           | 3        | 5          |
| OTHER DRUG                | AMPHETAMINES/derivatives | 3        | 2           | 1        | 0           | 0        | 1           | 4        | 3          |
| OFFENDERS<br>CHARGED      | ECSTASY                  | 0        | 0           | 0        | 0           | 0        | 1           | 0        | 1          |
|                           | NARCOTICS/derivatives    | 0        | 0           | 0        | 0           | 0        | 0           | 0        | 0          |
|                           | OTHER                    | 0        | 0           | 0        | 0           | 0        | 0           | 0        | 0          |
|                           | TOTAL                    | 4        | 5           | 1        | 0           | 5        | 11          | 10       | 16         |