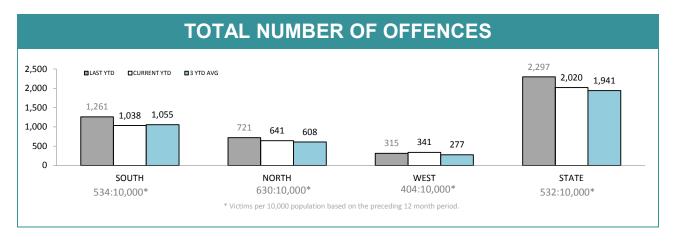

### **Crime**

|             | DIVISIONS |          |        |        |                                       |  |  |
|-------------|-----------|----------|--------|--------|---------------------------------------|--|--|
| DIVISION    | LAST YTD  | THIS YTD | Change |        | Annual offences per 10,000 population |  |  |
| HOBART      | 406       | 259      | -147   | -36.2% | 744:10,000                            |  |  |
| GLENORCHY   | 335       | 227      | -108   | -32.2% | 727:10,000                            |  |  |
| KINGSTON    | 97        | 94       | -3     | -3.1%  | 258:10,000                            |  |  |
| SOUTH-EAST  | 270       | 270      | 0      | 0.0%   | 426:10,000                            |  |  |
| BRIDGEWATER | 153       | 188      | 35     | 22.9%  | 617:10,000                            |  |  |
| LAUNCESTON  | 571       | 507      | -64    | -11.2% | 1053:10,000                           |  |  |
| NORTH-EAST  | 57        | 67       | 10     | 17.5%  | 361:10,000                            |  |  |
| DELORAINE   | 93        | 67       | -26    | -28.0% | 221:10,000                            |  |  |
| BURNIE      | 133       | 136      | 3      | 2.3%   | 353:10,000                            |  |  |
| DEVONPORT   | 167       | 195      | 28     | 16.8%  | 641:10,000                            |  |  |
| QUEENSTOWN  | 15        | 10       | -5     | -33.3% | 33:10,000                             |  |  |