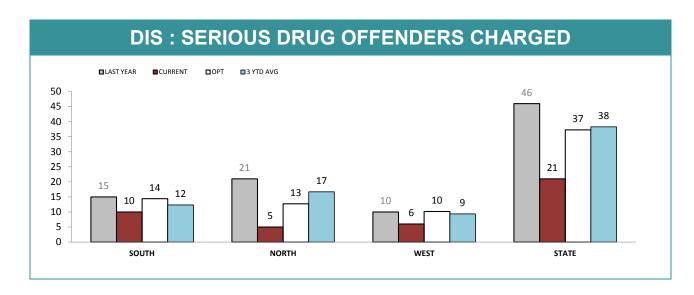

Source (all on page): self-reported monthly by districts

| CATEGORY                  |                          | SOUTH    | REGION      | NC       | ORTH        | w        | EST         | ST       | ATE        |
|---------------------------|--------------------------|----------|-------------|----------|-------------|----------|-------------|----------|------------|
|                           |                          | LAST YTD | CURRENT YTD | LAST YTD | CURRENT YTD | LAST YTD | CURRENT YTD | LAST YTD | CURRENT YT |
|                           | CANNABIS/derivatives     | 4        | 5           | 5        | 1           | 8        | 5           | 17       | 11         |
|                           | CANNABIS PLANTS          | 1        | 1           | 0        | 0           | 0        | 0           | 1        | 1          |
|                           | AMPHETAMINES/derivatives | 10       | 4           | 14       | 2           | 2        | 1           | 26       | 7          |
| SERIOUS DRUG<br>OFFENDERS | ECSTASY                  | 0        | 0           | 1        | 1           | 0        | 0           | 1        | 1          |
| CHARGED                   | NARCOTICS/derivatives    | 0        | 0           | 1        | 1           | 0        | 0           | 1        | 1          |
|                           | OTHER                    | 0        | 0           | 0        | 0           | 0        | 0           | 0        | 0          |
|                           | TOTAL                    | 15       | 10          | 21       | 5           | 10       | 6           | 46       | 21         |
|                           | TOTAL INDICTABLE         | 8        | 3           | 0        | 3           | 0        | 0           | 8        | 6          |
|                           | CANNABIS/derivatives     | 0        | 1           | 0        | 0           | 3        | 6           | 3        | 7          |
|                           | CANNABIS PLANTS          | 1        | 2           | 0        | 0           | 2        | 3           | 3        | 5          |
| OTHER DRUG                | AMPHETAMINES/derivatives | 3        | 2           | 1        | 0           | 0        | 1           | 4        | 3          |
| OFFENDERS<br>CHARGED      | ECSTASY                  | 0        | 0           | 0        | 0           | 0        | 1           | 0        | 1          |
|                           | NARCOTICS/derivatives    | 0        | 0           | 0        | 0           | 0        | 0           | 0        | 0          |
|                           | OTHER                    | 0        | 0           | 0        | 0           | 0        | 0           | 0        | 0          |
|                           | TOTAL                    | 4        | 5           | 1        | 0           | 5        | 11          | 10       | 16         |