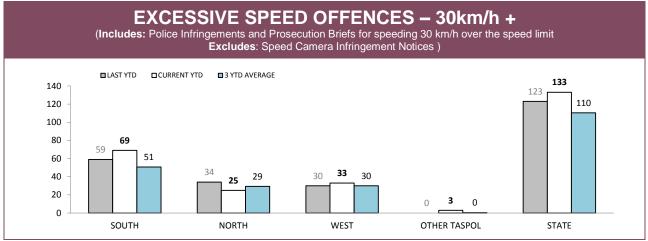

Source (all on page): DTO database

| DISTRICT     | POLICE INFI | NGEMENTS    | PROSECUTION BRIEFS |             |  |
|--------------|-------------|-------------|--------------------|-------------|--|
| DISTRICT     | LAST YTD    | CURRENT YTD | LAST YTD           | CURRENT YTD |  |
| SOUTH        | 2,025       | 2,622       | 38                 | 23          |  |
| NORTH        | 1,040       | 899         | 26                 | 12          |  |
| WEST         | 903         | 1,073       | 17                 | 14          |  |
| OTHER TASPOL | 23          | 11          | 0                  | 0           |  |
| STATE        | 4,014       | 4,616       | 81                 | 49          |  |

Source (all on page): Fine and Infringement Notice Database and Prosecution System

Sources: Fine and Infringement Notice Database (TINS); Prosecutions System (Briefs); Breath Analysis System (Drink Drivers)