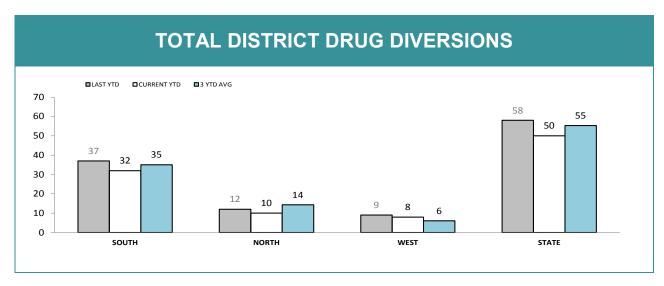

Source (all on page): self-reported monthly by districts

Source: self-reported monthly by districts

Source: Drug Offence Reporting System

Source: self-reported monthly by districts (prosecutions); Drug Offence Reporting System (diversions)

Source (all on page): self-reported monthly by districts

| CATEGORY                  |                          | SOUTH    | REGION      | NC       | ORTH        | w        | EST         | ST       | ATE        |
|---------------------------|--------------------------|----------|-------------|----------|-------------|----------|-------------|----------|------------|
|                           |                          | LAST YTD | CURRENT YTD | LAST YTD | CURRENT YTD | LAST YTD | CURRENT YTD | LAST YTD | CURRENT YT |
|                           | CANNABIS/derivatives     | 4        | 5           | 5        | 1           | 8        | 5           | 17       | 11         |
|                           | CANNABIS PLANTS          | 1        | 1           | 0        | 0           | 0        | 0           | 1        | 1          |
|                           | AMPHETAMINES/derivatives | 10       | 4           | 14       | 2           | 2        | 1           | 26       | 7          |
| SERIOUS DRUG<br>OFFENDERS | ECSTASY                  | 0        | 0           | 1        | 1           | 0        | 0           | 1        | 1          |
| CHARGED                   | NARCOTICS/derivatives    | 0        | 0           | 1        | 1           | 0        | 0           | 1        | 1          |
|                           | OTHER                    | 0        | 0           | 0        | 0           | 0        | 0           | 0        | 0          |
|                           | TOTAL                    | 15       | 10          | 21       | 5           | 10       | 6           | 46       | 21         |
|                           | TOTAL INDICTABLE         | 8        | 3           | 0        | 3           | 0        | 0           | 8        | 6          |
|                           | CANNABIS/derivatives     | 0        | 1           | 0        | 0           | 3        | 6           | 3        | 7          |
|                           | CANNABIS PLANTS          | 1        | 2           | 0        | 0           | 2        | 3           | 3        | 5          |
| OTHER DRUG                | AMPHETAMINES/derivatives | 3        | 2           | 1        | 0           | 0        | 1           | 4        | 3          |
| OFFENDERS<br>CHARGED      | ECSTASY                  | 0        | 0           | 0        | 0           | 0        | 1           | 0        | 1          |
|                           | NARCOTICS/derivatives    | 0        | 0           | 0        | 0           | 0        | 0           | 0        | 0          |
|                           | OTHER                    | 0        | 0           | 0        | 0           | 0        | 0           | 0        | 0          |
|                           | TOTAL                    | 4        | 5           | 1        | 0           | 5        | 11          | 10       | 16         |