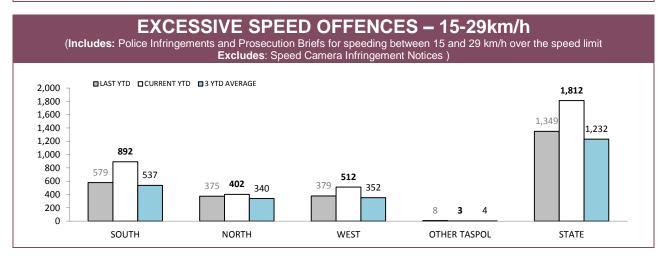

## **Road Policing**

Source: Fine and Infringement Notice Database

| TOTAL TRAFFIC INFRINGEMENT NOTICES (TINS) ISSUED |          |             |          |             |  |  |  |  |
|--------------------------------------------------|----------|-------------|----------|-------------|--|--|--|--|
| DISTRICT                                         | NOT      | TICES       | CAUTIONS |             |  |  |  |  |
| DISTRICT                                         | LAST YTD | CURRENT YTD | LAST YTD | CURRENT YTD |  |  |  |  |
| SOUTH                                            | 1,746    | 1,905       | 1,365    | 2,081       |  |  |  |  |
| NORTH                                            | 927      | 742         | 784      | 661         |  |  |  |  |
| WEST                                             | 671      | 764         | 863      | 908         |  |  |  |  |
| OTHER TASPOL                                     | 48       | 19          | 34       | 18          |  |  |  |  |
| STATE                                            | 3,392    | 3,430       | 3,046    | 3,668       |  |  |  |  |

Source: Fine and Infringement Notice Database

| RPOS TRAFFIC ENFORCEMENT                 |        |       |       |        |  |  |  |
|------------------------------------------|--------|-------|-------|--------|--|--|--|
|                                          | SOUTH  | NORTH | WEST  | STATE  |  |  |  |
| SPEEDING TINS                            | 2,029  | 479   | 695   | 3,203  |  |  |  |
| OTHER TINS                               | 443    | 147   | 113   | 703    |  |  |  |
| DRINK DRIVING OFFENDERS DETECTED         | 63     | 26    | 9     | 98     |  |  |  |
| RANDOM BREATH TESTS CONDUCTED            | 14,028 | 4,215 | 4,626 | 22,869 |  |  |  |
| ORAL FLUID TESTS CONDUCTED               | 72     | 59    | 21    | 152    |  |  |  |
| DISQUALIFIED/UNLICENSED DRIVERS DETECTED | 151    | 56    | 35    | 242    |  |  |  |
| UNREGISTERED VEHICLES DETECTED           | 153    | 68    | 52    | 273    |  |  |  |
| VEHICLES CLAMPED/CONFISCATED             | 6      | 6     | 2     | 14     |  |  |  |

Source (all on page): DTO database

| DISTRICT     | POLICE INFI | NGEMENTS    | PROSECUTION BRIEFS |             |  |
|--------------|-------------|-------------|--------------------|-------------|--|
| DISTRICT     | LAST YTD    | CURRENT YTD | LAST YTD           | CURRENT YTD |  |
| SOUTH        | 2,025       | 2,622       | 38                 | 23          |  |
| NORTH        | 1,040       | 899         | 26                 | 12          |  |
| WEST         | 903         | 1,073       | 17                 | 14          |  |
| OTHER TASPOL | 23          | 11          | 0                  | 0           |  |
| STATE        | 4,014       | 4,616       | 81                 | 49          |  |