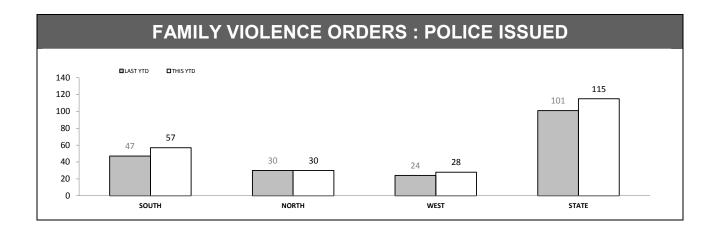

Source (all on page): Family Violence Management System

Source: Family Violence Management System

| PROTECTIVE ORDERS : BREACHES |          |          |          |            |  |  |
|------------------------------|----------|----------|----------|------------|--|--|
| DISTRICT                     | PF       | PFVO     |          | <b>/</b> 0 |  |  |
| DISTRICT                     | LAST YTD | THIS YTD | LAST YTD | THIS YTD   |  |  |
| SOUTH                        | 23       | 47       | 18       | 11         |  |  |
| NORTH                        | 14       | 45       | 7        | 17         |  |  |
| WEST                         | 7        | 21       | 7        | 4          |  |  |
| STATE                        | 44       | 113      | 32       | 32         |  |  |