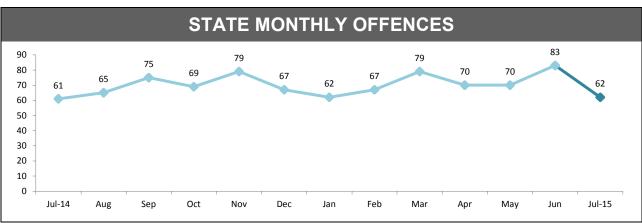

DISTRICT LAST YTD THIS YTD CHANG |     |     |     |  |  |  |
| SOUTH                            | 111 | 79  | -32 |  |  |  |
| NORTH                            | 51  | 54  | 3   |  |  |  |
| WEST                             | 20  | 23  | 3   |  |  |  |
| STATE                            | 182 | 156 | -26 |  |  |  |

| OFFENSIVE BEHAVIOUR |          |          |        |  |  |
|---------------------|----------|----------|--------|--|--|
| DISTRICT            | LAST YTD | THIS YTD | CHANGE |  |  |
| SOUTH               | 167      | 173      | 6      |  |  |
| NORTH               | 56       | 77       | 21     |  |  |
| WEST                | 40       | 38       | -2     |  |  |
| STATE               | 263      | 288      | 25     |  |  |

Source (all on page): Command And Control System





| DIVISION    | LAST YTD | THIS YTD | Ch  | ange   | Annual<br>offences pe<br>10,000<br>population |
|-------------|----------|----------|-----|--------|-----------------------------------------------|
| HOBART      | 24       | 12       | -12 | -50.0% | 45:10,000                                     |
| GLENORCHY   | 7        | 8        | 1   | 14.3%  | 18:10,000                                     |
| KINGSTON    | 1        | 1        | 0   | 0.0%   | 3:10,000                                      |
| SOUTH-EAST  | 4        | 7        | 3   | 75.0%  | 8:10,000                                      |
| BRIDGEWATER | 4        | 5        | 1   | 25.0%  | 13:10,000                                     |
| LAUNCESTON  | 7        | 16       | 9   | 128.6% | 30:10,000