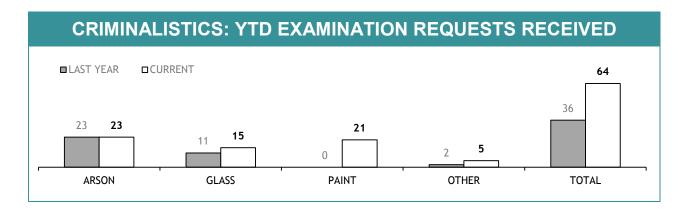

Source (all on page): self-reported monthly by districts

Source: self-reported monthly by districts

Source: Drug Offence Reporting System

Source: self-reported monthly by districts (prosecutions); Drug Offence Reporting System (diversions)