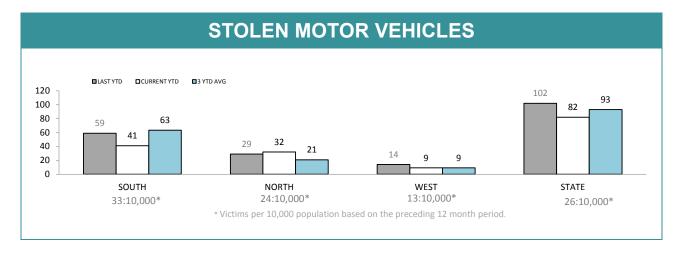

### 

| DISTRICT | VEHICLES<br>STOLEN | VEHICLES<br>RECOVERED | RECOVERY % |
|----------|--------------------|-----------------------|------------|
| SOUTH    | 41                 | 30                    | 73.2%      |
| NORTH    | 32                 | 19                    | 59.4%      |
| WEST     | 9                  | 8                     | 88.9%      |
| STATE    | 82                 | 57                    | 69.5%      |

|          | SMV : YTD RECOVERIES |             |             |                |                             |             |  |  |  |  |
|----------|----------------------|-------------|-------------|----------------|-----------------------------|-------------|--|--|--|--|
| DISTRICT | RECOVERED            | IN DISTRICT | RECOVERED O | UT OF DISTRICT | TOTAL REMAINING UNRECOVERED |             |  |  |  |  |
| DISTRICT | LAST YTD             | CURRENT YTD | LAST YTD    | CURRENT YTD    | TOTAL<br>RECORDED*          | CURRENT YTD |  |  |  |  |
| SOUTH    | 46                   | 30          | 1           | 0              | 1,603                       | 11          |  |  |  |  |
| NORTH    | 21                   | 18          | 1           | 1              | 397                         | 13          |  |  |  |  |
| WEST     | 9                    | 7           | 0           | 1              | 241                         | 1           |  |  |  |  |
| STATE    | 76                   | 55          | 2           | 2              | 2,241                       | 25          |  |  |  |  |