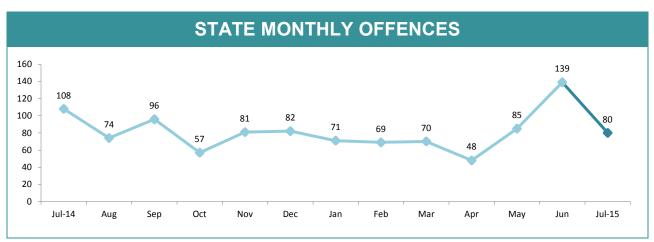

|             | DIVISIONS |          |        |         |                                                |  |  |
|-------------|-----------|----------|--------|---------|------------------------------------------------|--|--|
| DIVISION    | LAST YTD  | THIS YTD | Change |         | Annual<br>offences per<br>10,000<br>population |  |  |
| HOBART      | 52        | 21       | -31    | -59.6%  | 92:10,000                                      |  |  |
| GLENORCHY   | 37        | 29       | -8     | -21.6%  | 92:10,000                                      |  |  |
| KINGSTON    | 17        | 14       | -3     | -17.6%  | 27:10,000                                      |  |  |
| SOUTH-EAST  | 41        | 38       | -3     | -7.3%   | 53:10,000                                      |  |  |
| BRIDGEWATER | 25        | 32       | 7      | 28.0%   | 94:10,000                                      |  |  |
| LAUNCESTON  | 67        | 59       | -8     | -11.9%  | 102:10,000                                     |  |  |
| NORTH-EAST  | 4         | 7        | 3      | 75.0%   | 38:10,000                                      |  |  |
| DELORAINE   | 5         | 9        | 4      | 80.0%   | 15:10,000                                      |  |  |
| BURNIE      | 28        | 24       | -4     | -14.3%  | 60:10,000                                      |  |  |
| DEVONPORT   | 28        | 16       | -12    | -42.9%  | 75:10,000                                      |  |  |
| QUEENSTOWN  | 3         | 0        | -3     | -100.0% | 5:10,000                                       |  |  |