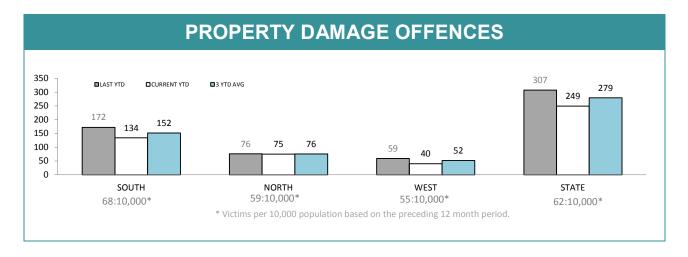

|  |
| SOUTH-EAST  | 14       | 10       | -4  | -28.6% | 13:10,000                             |  |
| BRIDGEWATER | 9        | 2        | -7  | -77.8% | 13:10,000                             |  |
| LAUNCESTON  | 28       | 23       | -5  | -17.9% | 46:10,000                             |  |
| NORTH-EAST  | 5        | 7        | 2   | 40.0%  | 17:10,000                             |  |
| DELORAINE   | 9        | 5        | -4  | -44.4% | 15:10,000                             |  |
| BURNIE      | 3        | 9        | 6   | 200.0% | 12:10,000                             |  |
| DEVONPORT   | 7        | 10       | 3   | 42.9%  | 24:10,000                             |  |
| QUEENSTOWN  | 0        | 0        | 0   | -      | 0:10,000                              |  |







|             | DIVISIONS |          |        |         |                                                |  |  |
|-------------|-----------|----------|--------|---------|------------------------------------------------|--|--|
| DIVISION    | LAST YTD  | THIS YTD | Change |         | Annual<br>offences per<br>10,000<br>population |  |  |
| HOBART      | 52        | 21       | -31    | -59.6%  | 92:10,000                                      |  |  |
| GLENORCHY   | 37        | 29       | -8     | -21.6%  | 92:10,000                                      |  |  |
| KINGSTON    | 17        | 14       | -3     | -17.6%  | 27:10,000                                      |  |  |
| SOUTH-EAST  | 41        | 38       | -3     | -7.3%   | 53:10,000                                      |  |  |
| BRI