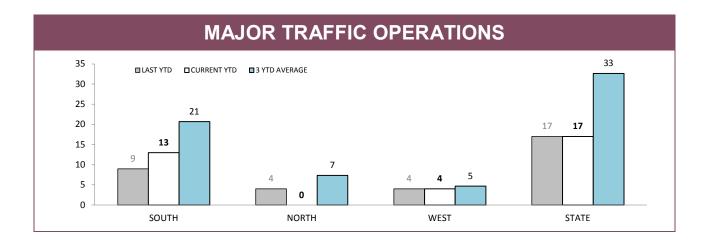

Source: Fine and Infringement Notice Database

| RPOS TRAFFIC ENFORCEMENT                 |        |       |       |        |  |  |  |
|------------------------------------------|--------|-------|-------|--------|--|--|--|
|                                          | SOUTH  | NORTH | WEST  | STATE  |  |  |  |
| SPEEDING TINS                            | 2,029  | 479   | 695   | 3,203  |  |  |  |
| OTHER TINS                               | 443    | 147   | 113   | 703    |  |  |  |
| DRINK DRIVING OFFENDERS DETECTED         | 63     | 26    | 9     | 98     |  |  |  |
| RANDOM BREATH TESTS CONDUCTED            | 14,028 | 4,215 | 4,626 | 22,869 |  |  |  |
| ORAL FLUID TESTS CONDUCTED               | 72     | 59    | 21    | 152    |  |  |  |
| DISQUALIFIED/UNLICENSED DRIVERS DETECTED | 151    | 56    | 35    | 242    |  |  |  |
| UNREGISTERED VEHICLES DETECTED           | 153    | 68    | 52    | 273    |  |  |  |
| VEHICLES CLAMPED/CONFISCATED             | 6      | 6     | 2     | 14     |  |  |  |