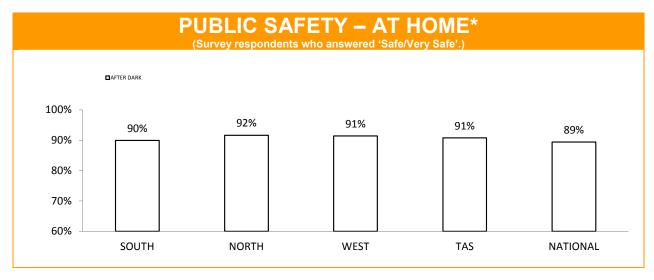

## **Policing - Public Satisfaction**

\*The question "How safe do you feel at home during the daytime" has been removed from the SRC survey.

| STATEMENTS ABOUT POLICE (Survey respondents who agreed/strongly agreed with the statement.) |     |     |     |     |     |  |  |
|---------------------------------------------------------------------------------------------|-----|-----|-----|-----|-----|--|--|
| SOUTH NORTH WEST TASMANIAN NATIONAL AVERAGE AVERAGE                                         |     |     |     |     |     |  |  |
| I THINK POLICE PERFORM THEIR JOB<br>PROFESSIONALLY                                          | 88% | 90% | 92% | 90% | 89% |  |  |
| POLICE TREAT PEOPLE FAIRLY AND EQUALLY                                                      | 78% | 83% | 85% | 81% | 78% |  |  |
| MOST POLICE ARE HONEST                                                                      | 79% | 79% | 83% | 80% | 76% |  |  |
| I DO HAVE CONFIDENCE IN THE POLICE                                                          | 88% | 92% | 91% | 90% | 89% |  |  |

<sup>\*</sup> Examples of public order problems given were: vandalism, gangs, drunken & disorderly behaviour.

Source: supplied quarterly by Social Research Centre. Period: 12 months between July 2014 and June 2015.

No respondents were associated with Police.

 $\stackrel{\cdot}{\text{Error}}$  margins on National, State and District figures are 0.5%, 2% and 4%, respectively.