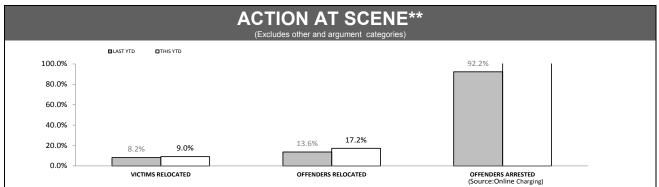

Source (all on page): Command And Control System

\*Since October 2012, incidents with multiple offenders now appear on a single report. YTD comparisons may not be strictly valid

<sup>\*\*</sup> Due to changed reporting procedures, this data may not fully capture action taken at the scene of incidents These indicators are under review.