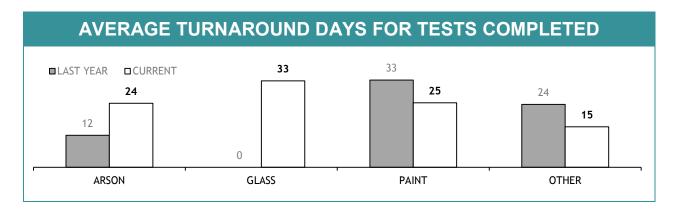

Source (all on page): self-reported monthly by districts

Source: self-reported monthly by districts

Source: Drug Offence Reporting System

Source: self-reported monthly by districts (prosecutions); Drug Offence Reporting System (diversions)