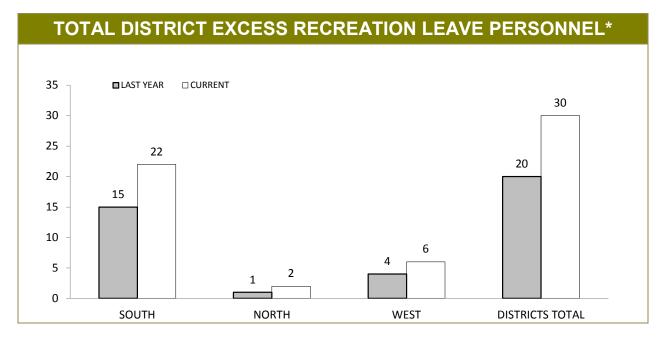

|  |
| STATE / NATIONAL                 | 0 | 0 |  |  |  |

| VEHICLE USAGE: FUEL EXPENDITURE (\$)* (Source: Fleet Reporting) |     |       |       |            |       |  |
|-----------------------------------------------------------------|-----|-------|-------|------------|-------|--|
|                                                                 | HQ  | SOUTH | NORTH | NORTH-WEST | STATE |  |
| Jul 14                                                          | 599 | 855   | 822   | 1,881      | 4,157 |  |
| Jul 15                                                          | 399 | 725   | 1,124 | 1,372      | 3,620 |  |

 $<sup>^{*}</sup>$  Runs for an equivalent year-to-date period commencing a month earlier than the current, reporting month

## District Administration

## APPENDIX F



| DISTRICT EXCESS RECREATION & LSL DAYS* |           |                         |        |                                            |         |        |
|----------------------------------------|-----------|-------------------------|--------|--------------------------------------------|---------|--------|
| DIOTRIOT                               | EXCES     | S RECREATION LEAVE DAYS |        | PERSONNEL WITH 80+ DAYS LONG SERVICE LEAVE |         |        |
| DISTRICT                               | LAST YEAR | CURRENT                 | CHANGE | LAST YEAR                                  | CURRENT | CHANGE |
| SOUTH                                  | 202       | 196                     | -6     | 88                                         | 85      | -3     |
| NORTH