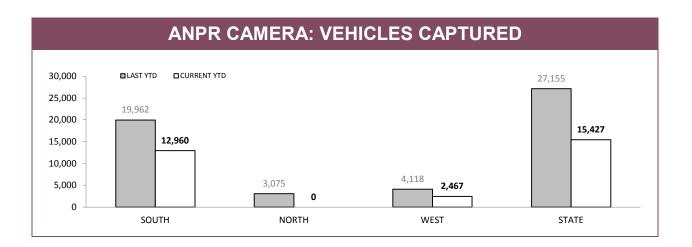

| ANPR USAGE: % OF OFFENCES WHERE ANPR DETECTIONS USED |           |              |          |                    |          |              |  |
|------------------------------------------------------|-----------|--------------|----------|--------------------|----------|--------------|--|
|                                                      | DISQUALIF | EIED DRIVERS | UNLICENS | UNLICENSED PERSONS |          | RED VEHICLES |  |
|                                                      | LAST YTD  | CURRENT YTD  | LAST YTD | CURRENT YTD        | LAST YTD | CURRENT YTD  |  |
| SOUTH                                                | 12.6%     | 3.5%         | 7.1%     | 2.2%               | 24.8%    | 12.8%        |  |
| NORTH                                                | 2.9%      | 0.0%         | 1.0%     | 0.0%               | 9.7%     | 0.0%         |  |
| WEST                                                 | 3.2%      | 0.0%         | 3.3%     | 2.2%               | 5.2%     | 4.8%         |  |
| STATE                                                | 7.3%      | 1.9%         | 4.3%     | 1.8%               | 15.1%    | 7.6%         |  |