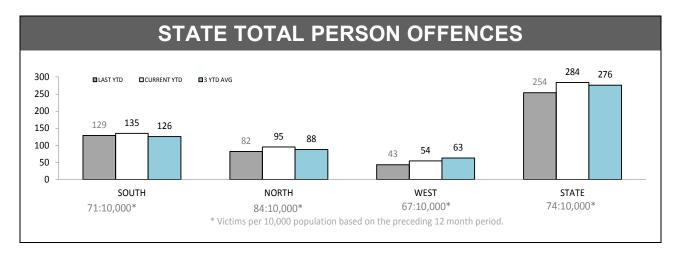

|
| DEVONPORT   | 6        | 7        | 1   | 16.7%  | 20:10,000                                     |
| QUEENSTOWN  | 0        | 0        | 0   | -      | 2:10,000                                      |



| ANNUAL CLEARUP |                 |                     |           |  |  |  |
|----------------|-----------------|---------------------|-----------|--|--|--|
| DISTRICT       | ANNUAL OFFENCES | OFFENCES<br>CLEARED | % CLEARED |  |  |  |
| SOUTH          | 429             | 375                 | 87.4%     |  |  |  |
| NORTH          | 256             | 204                 | 79.7%     |  |  |  |
| WEST           | 163             | 134                 | 82.2%     |  |  |  |
| STATE          | 848             | 713                 | 84.1%     |  |  |  |





| DIVISION    | LAST YTD | THIS YTD | Cha | nge    | Annual offences per 10,000 population |
|-------------|----------|----------|-----|--------|---------------------------------------|
| HOBART      | 55       | 46       | -9  | -16.4% | 124:10,000                            |
| GLENORCHY   | 30       | 22       | -8  | -26.7% | 92:10,000                             |
| KINGSTON    | 11       | 14       | 3   | 27.3%  | 30:10,000                             |
| SOUTH-EAST  | 17       | 35       | 18  | 105.9% | 47:10,000                             |
| BRIDGEWATER | 16       | 18       | 2   | 12.5%  | 81:10,000                             |
| LAUNCESTON  | 57       | 74       | 17  | 29.8%  | 137:10,000                            |
| NORTH-EAST  | 10       | 9        | -1  | -10.0% |