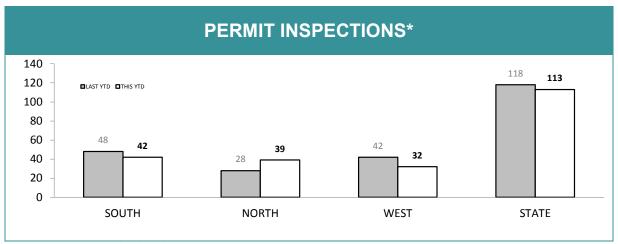

|       |     |

| STATE COMMUNITY POLICING SERVICES*                                      |     |      |    |      |
|-------------------------------------------------------------------------|-----|------|----|------|
| *CPTED discontinued due to departmental restructuring  LAST YTD CURRENT |     |      |    |      |
| CRIMESTOPPER REPORTS                                                    | 156 |      | 2  | 15   |
| CS REPORTS WITH POSITIVE RESULT                                         | 5   | 3.2% | 14 | 6.5% |
| CS REPORTS RELATING TO BUSHWATCH                                        |     | 0    |    | 0    |

Source (all on page): self-reported monthly by district



\*Note: data includes finalised inspections only. Source: Firearms and Weapons Database



\*Note: data includes finalised inspections only.
Source: Firearms and Weapons Database

| FIREARMS SERVICES*                                    |          |             |  |
|-------------------------------------------------------|----------|-------------|--|
|                                                       | LAST YTD | CURRENT YTD |  |
| NUMBER OF FIREARMS LICENCE HOLDERS                    | 37,060   | 37,330      |  |
| NUMBER OF LICENCE HOLDERS FAILING TO RENEW            | 64       | 65          |  |
| TOTAL UNLICENSED PERSONS WITH ACTIVE FIREARMS         | 157      | 180         |  |
| NUMBER OF PROHIBITION ORDERS ISSUED (CURRENT MONTH)   | 2        | 2           |  |
| NUMBER OF PROHIBITION ORDERS ISSUED<br>(YTD)          | 2        | 2           |  |
| NUMBER OF REGISTERE