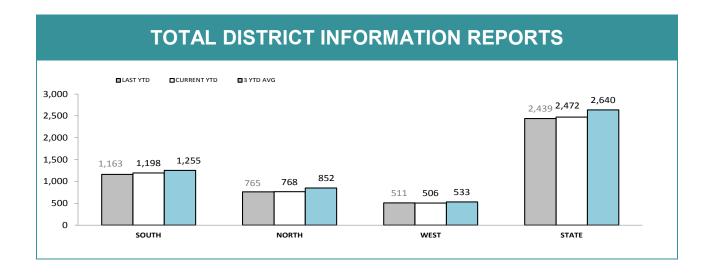

| RPOS*: SPECIAL ACTIVITIES          |       |       |      |       |  |
|------------------------------------|-------|-------|------|-------|--|
|                                    | SOUTH | NORTH | WEST | STATE |  |
| Arrest - Crime (excludes assaults) | 5     | 8     | 0    | 13    |  |
| Arrests - Other                    | 48    | 10    | 7    | 65    |  |
| Summons/YJAR (excludes assaults)   | 23    | 7     | 0    | 30    |  |
| Drug Offender - Diversion          | 5     | 0     | 0    | 5     |  |
| Drug Offender - Prosecutions       | 6     | 14    | 1    | 21    |  |
| Information Reports Submitted      | 67    | 52    | 20   | 139   |  |
| Search Returns Submitted           | 32    | 41    | 8    | 81    |  |
| Bail Curfew Checks Conducted       | 0     | 8     | 0    | 8     |  |
| Family Violence Incidents Attended | 18    | 4     | 1    | 23    |  |
| Family Violence Reports Submitted  | 4     | 0     | 0    | 4     |  |