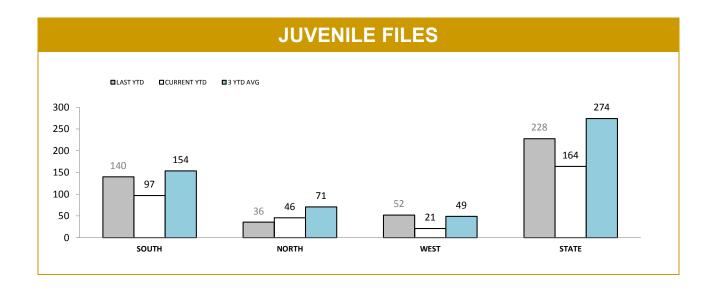

Source: Offence Reporting System

<sup>\*</sup>Each incident relates to one Offence Report and may be counted under multiple categories.

|          | JUVENILE FILE OUTCOMES |             |                                                            |             |                      |             |                        |             |                                                |             |
|----------|------------------------|-------------|------------------------------------------------------------|-------------|----------------------|-------------|------------------------|-------------|------------------------------------------------|-------------|
| DISTRICT | PROSECUTION FILES      |             | COMMUNITY CONFERENCE<br>REFERRALS<br>(Youth Justice, DHHS) |             | FORMAL CAUTION FILES |             | INFORMAL CAUTION FILES |             | JUVENILES PRESENT AT FAMILY VIOLENCE INCIDENTS |             |
|          | LAST YTD               | CURRENT YTD | LAST YTD                                                   | CURRENT YTD | LAST YTD             | CURRENT YTD | LAST YTD               | CURRENT YTD | LAST YTD                                       | CURRENT YTD |
| SOUTH    | 51                     | 39          | 27                                                         | 6           | 24                   | 14          | 38                     | 38          | 40                                             | 55          |
| NORTH    | 16                     | 25          | 2                                                          | 5           | 10                   | 13          | 8                      | 3           | 32                                             | 44          |
| WEST     | 14                     | 7           | 0                                                          | 1           | 13                   | 5           | 25                     | 8           | 18                                             | 33          |
| STATE    | 81                     | 71          | 29                                                         | 12          | 47                   | 32          | 71                     | 49          | 90                                             | 132         |
|          | 1                      | 1           | 1                                                          | ' '         |                      | 1           |                        | 1           | 1                                              | 7           |