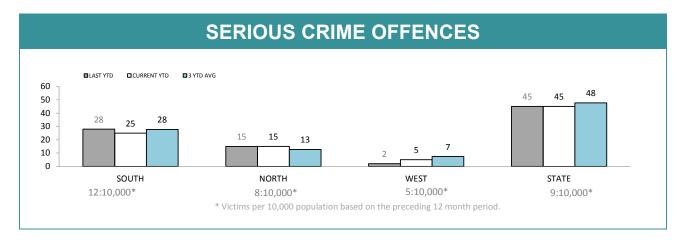

**ANNUAL CLEAR UP %** 

|             | DIVISIONS |     |        |        |                                       |  |  |
|-------------|-----------|-----|--------|--------|---------------------------------------|--|--|
| DIVISION    | 659       | 629 | Change |        | Annual offences per 10,000 population |  |  |
| HOBART      | 329       | 199 | -130   | -39.5% | 124:10,000                            |  |  |
| GLENORCHY   | 295       | 193 | -102   | -34.6% | 92:10,000                             |  |  |
| KINGSTON    | 85        | 77  | -8     | -9.4%  | 30:10,000                             |  |  |
| SOUTH-EAST  | 249       | 219 | -30    | -12.0% | 47:10,000                             |  |  |
| BRIDGEWATER | 134       | 165 | 31     | 23.1%  | 81:10,000                             |  |  |
| LAUNCESTON  | 488       | 429 | -59    | -12.1% | 137:10,000                            |  |  |
| NORTH-EAST  | 47        | 57  | 10     | 21.3%  | 50:10,000                             |  |  |
| DELORAINE   | 77        | 53  | -24    | -31.2% | 32:10,000                             |  |  |
| BURNIE      | 112       | 103 | -9     | -8.0%  | 58:10,000                             |  |  |
| DEVONPORT   | 135       | 130 | -5     | -3.7%  | 100:10,000                            |  |  |
| QUEENSTOWN  | 13        | 8   | -5     | -38.5% | 9:10,000                              |  |  |