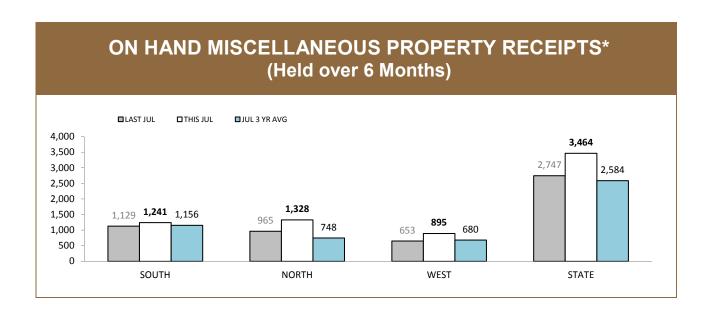

| 0        | 0           | 0      |  |  |  |  |
| TOTAL TRAINING HOURS                 | 3        | 2           | -1     |  |  |  |  |
| TOTAL HOURS                          | 13       | 22          | 9      |  |  |  |  |
|                                      |          |             |        |  |  |  |  |
| AUSSAR ACTIVATED SEARCH CREW HOURS   | 0        | 2           | 2      |  |  |  |  |
| AUSSAR ACTIVATED OVERTIME PAID HOURS | 0        | 8           | 8      |  |  |  |  |

- Flight Crew Training (Police and Paramedics) only.
  Other Training: SOG/Bombs/Hosneg/Search & Rescue
  Police operations include all missions (other than Search & Rescue) coordinated by Taspol.

Source: supplied monthly by Corporate Services



Source: self-reported monthly by districts

## General



| ATEGORY                                                                                            | SOUTH | NORTH | WEST  | STATE |
|----------------------------------------------------------------------------------------------------|-------|-------|-------|-------|
| OTAL ON HAND MISCELLANEOUS PROPERTY RECEIPTS                                                       | 2,125 | 2,065 | 1,329 | 5,519 |
| ON HAND MISCELLANEOUS PROPERTY RECIEPTS HELD OVER 6 MONTHS                                         | 1,299 | 1,388 | 962   | 3,649 |
| ON HAND DISTRICT MISCELLANEOUS PROPERTY RECEIPTS HELD OVER 6 MONTHS (LESS EXEMPTIONS)              | 1,241 | 1,328 | 895   | 3,464 |
| EXEMPTIONS                                                                                         |       |       |