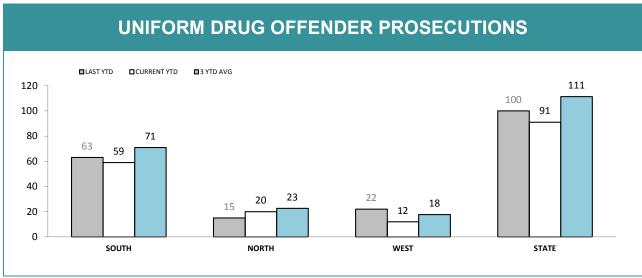

Source (all on page): self-reported monthly by districts

Source: self-reported monthly by districts

Source: Drug Offence Reporting System

Source: self-reported monthly by districts (prosecutions); Drug Offence Reporting System (diversions)