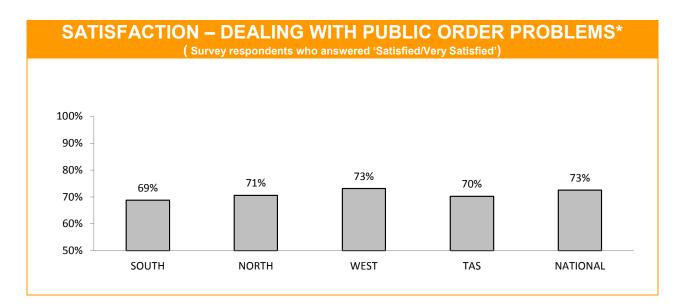

## **Policing - Public Satisfaction**

\*The question "How safe do you feel at home during the daytime" has been removed from the SRC survey.

| STATEMENTS ABOUT POLICE (Survey respondents who agreed/strongly agreed with the statement.) |     |     |     |     |     |  |  |
|---------------------------------------------------------------------------------------------|-----|-----|-----|-----|-----|--|--|
| SOUTH NORTH WEST TASMANIAN NATIONAL AVERAGE AVERAGE                                         |     |     |     |     |     |  |  |
| I THINK POLICE PERFORM THEIR JOB<br>PROFESSIONALLY                                          | 88% | 90% | 92% | 90% | 89% |  |  |
| POLICE TREAT PEOPLE FAIRLY AND EQUALLY                                                      | 78% | 83% | 85% | 81% | 78% |  |  |
| MOST POLICE ARE HONEST                                                                      | 79% | 79% | 83% | 80% | 76% |  |  |
| I DO HAVE CONFIDENCE IN THE POLICE                                                          | 88% | 92% | 91% | 90% | 89% |  |  |

<sup>\*</sup> Examples of public order problems given were: vandalism, gangs, drunken & disorderly behaviour.

Source: supplied quarterly by Social Research Centre. Period: 12 months between July 2014 and June 2015.

No respondents were associated with Police.

 $\stackrel{\cdot}{\text{Error}}$  margins on National, State and District figures are 0.5%, 2% and 4%, respectively.