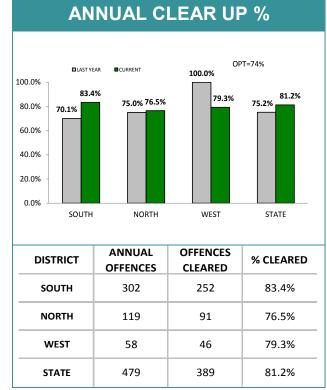

| ANNUAL CLEARUP |                 |                     |           |  |  |  |
|----------------|-----------------|---------------------|-----------|--|--|--|
| DISTRICT       | ANNUAL OFFENCES | OFFENCES<br>CLEARED | % CLEARED |  |  |  |
| SOUTH          | 429             | 375                 | 87.4%     |  |  |  |
| NORTH          | 256             | 204                 | 79.7%     |  |  |  |
| WEST           | 163             | 134                 | 82.2%     |  |  |  |
| STATE          | 848             | 713                 | 84.1%     |  |  |  |