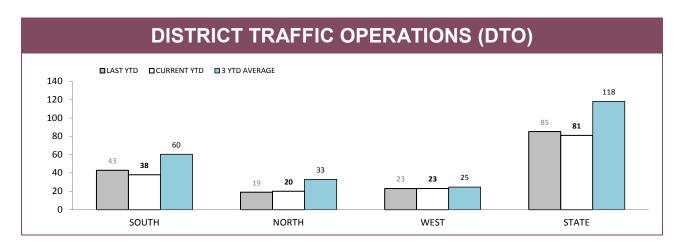

Source: RPOS Activity Report

|          | DTO: LOCATIONS |          |       |            |          |       |                 |          |       |
|----------|----------------|----------|-------|------------|----------|-------|-----------------|----------|-------|
| DISTRICT | HIGHWAYS       |          |       | MAIN ROADS |          |       | SECONDARY ROADS |          |       |
| DISTRICT | OPERATIONS     | VEHICLES | HOURS | OPERATIONS | VEHICLES | HOURS | OPERATIONS      | VEHICLES | HOURS |
| SOUTH    | 11             | 2,291    | 17    | 21         | 3,147    | 32    | 6               | 1,010    | 10    |
| NORTH    | 4              | 392      | 4     | 14         | 1,582    | 16    | 2               | 156      | 2     |
| WEST     | 8              | 1,785    | 11    | 9          | 813      | 9     | 6               | 412      | 5     |
| STATE    | 23             | 4,468    | 32    | 44         | 5,542    | 57    | 14              | 1,578    | 17    |