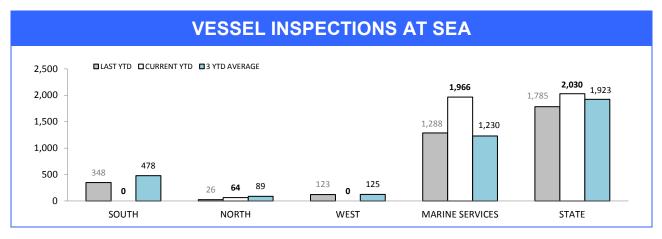

### **Marine Enforcement**

Source (all on page): self-reported monthly by districts