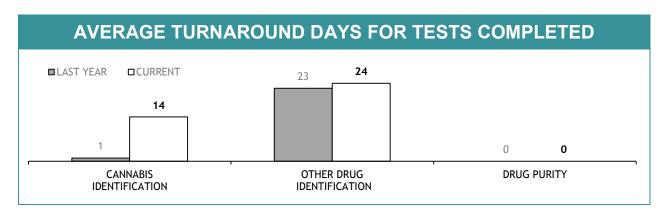

Source (all on page): self-reported monthly by districts

Source: self-reported monthly by districts

Source: Drug Offence Reporting System

Source: self-reported monthly by districts (prosecutions); Drug Offence Reporting System (diversions)