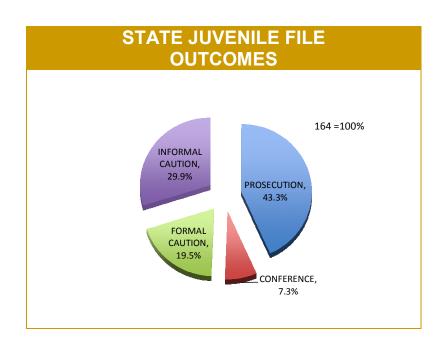

Source: Offence Reporting System

<sup>\*</sup>Each incident relates to one Offence Report and may be counted under multiple categories.

|          | JUVENILE FILE OUTCOMES |             |                                                            |             |                      |             |                        |             |                                                |             |
|----------|------------------------|-------------|------------------------------------------------------------|-------------|----------------------|-------------|------------------------|-------------|------------------------------------------------|-------------|
| DISTRICT | PROSECUTION FILES      |             | COMMUNITY CONFERENCE<br>REFERRALS<br>(Youth Justice, DHHS) |             | FORMAL CAUTION FILES |             | INFORMAL CAUTION FILES |             | JUVENILES PRESENT AT FAMILY VIOLENCE INCIDENTS |             |
|          | LAST YTD               | CURRENT YTD | LAST YTD                                                   | CURRENT YTD | LAST YTD             | CURRENT YTD | LAST YTD               | CURRENT YTD | LAST YTD                                       | CURRENT YTD |
| SOUTH    | 51                     | 39          | 27                                                         | 6           | 24                   | 14          | 38                     | 38          | 40                                             | 55          |
| NORTH    | 16                     | 25          | 2                                                          | 5           | 10                   | 13          | 8                      | 3           | 32                                             | 44          |
| WEST     | 14                     | 7           | 0                                                          | 1           | 13                   | 5           | 25                     | 8           | 18                                             | 33          |
| STATE    | 81                     | 71          | 29                                                         | 12          | 47                   | 32          | 71                     | 49          | 90                                             | 132         |
|          | 1                      | 1           | 1                                                          | ' '         |                      | 1           |                        | 1           | 1                                              | 7           |