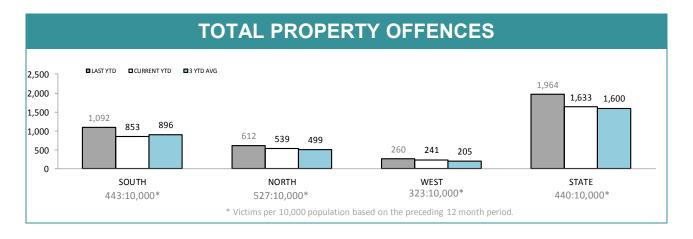

### **Crime**

|             | DIVISIONS |          |        |        |                                       |  |  |
|-------------|-----------|----------|--------|--------|---------------------------------------|--|--|
| DIVISION    | LAST YTD  | THIS YTD | Change |        | Annual offences per 10,000 population |  |  |
| HOBART      | 406       | 259      | -147   | -36.2% | 744:10,000                            |  |  |
| GLENORCHY   | 335       | 227      | -108   | -32.2% | 727:10,000                            |  |  |
| KINGSTON    | 97        | 94       | -3     | -3.1%  | 258:10,000                            |  |  |
| SOUTH-EAST  | 270       | 270      | 0      | 0.0%   | 426:10,000                            |  |  |
| BRIDGEWATER | 153       | 188      | 35     | 22.9%  | 617:10,000                            |  |  |
| LAUNCESTON  | 571       | 507      | -64    | -11.2% | 1053:10,000                           |  |  |
| NORTH-EAST  | 57        | 67       | 10     | 17.5%  | 361:10,000                            |  |  |
| DELORAINE   | 93        | 67       | -26    | -28.0% | 221:10,000                            |  |  |
| BURNIE      | 133       | 136      | 3      | 2.3%   | 353:10,000                            |  |  |
| DEVONPORT   | 167       | 195      | 28     | 16.8%  | 641:10,000                            |  |  |
| QUEENSTOWN  | 15        | 10       | -5     | -33.3% | 33:10,000                             |  |  |

| ANNUAL CLEAR UP %  |                 |                     |             |  |  |  |
|--------------------|-----------------|---------------------|-------------|--|--|--|
| <b>□</b> LAST      | YEAR ■CURRENT   | OPT=42%             |             |  |  |  |
| 80.0% -<br>60.0% - | 45.7% 41.9°     | 50.2% 47.9%         | 42.0% 43.8% |  |  |  |
| 0.0% SOUT          | H NORTH         | WEST                | STATE       |  |  |  |
| DISTRICT           | ANNUAL OFFENCES | OFFENCES<br>CLEARED | % CLEARED   |  |  |  |
| SOUTH              | 13,718          | 5,998               | 43.7%       |  |  |  |
| <b>NORTH</b> 9,055 |                 | 3,796               | 41.9%       |  |  |  |
| WEST               | WEST 4,601      |                     | 47.9%       |  |  |  |
| STATE              | STATE 27,374    |                     | 43.8%       |  |  |  |