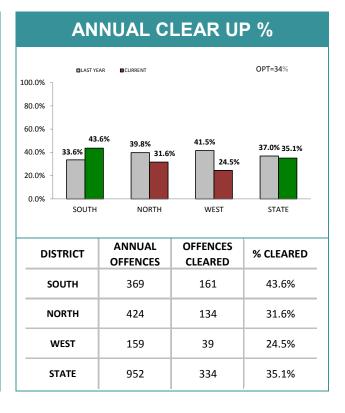

| ANNUAL CLEARUP |                 |                     |           |  |  |  |
|----------------|-----------------|---------------------|-----------|--|--|--|
| DISTRICT       | ANNUAL OFFENCES | OFFENCES<br>CLEARED | % CLEARED |  |  |  |
| SOUTH          | 429             | 375                 | 87.4%     |  |  |  |
| NORTH          | 256             | 204                 | 79.7%     |  |  |  |
| WEST           | 163             | 134                 | 82.2%     |  |  |  |
| STATE          | 848             | 713                 | 84.1%     |  |  |  |