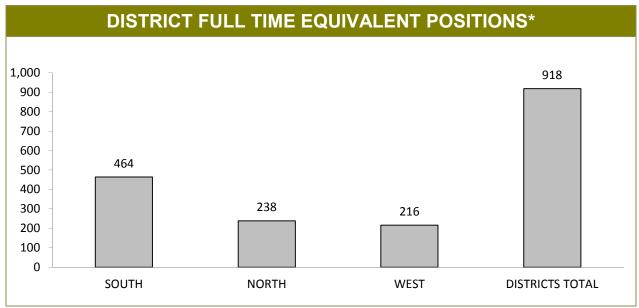

| 24                                                    | 35      | 11     |
| NORTH                           | 139                                                     | 122     | -17    | 13                                                    | 11      | -2     |
| WEST                            | 129                                                     | 82      | -47    | 16                                                    | 16      | 0      |
| DISTRICTS TOTAL                 | 473                                                     | 470     | -3     | 53                                                    | 62      | 9      |



\*Leave data current as of payroll processing date prior to 3<sup>rd</sup> of month Source (all on page): supplied monthly by Financial & Payroll services



<sup>\*</sup> Excludes secondments. Current as at last payroll processing date.

Source: Downloaded monthly from Payroll Services

| DISTRICT VEHICLES |        |          |       |  |  |  |
|-------------------|--------|----------|-------|--|--|--|
|                   | MARKED | UNMARKED | TOTAL |  |  |  |
| SOUTH             | 93     | 42       | 135   |  |  |  |
| NORTH             | 63     | 25       | 88    |  |  |  |
| WEST              | 56     | 21       | 77    |  |  |  |
| DISTRICTS TOTAL   | 212    | 88       | 300   |  |  |  |

Source: downloaded monthly from Leaseplan Australia (leaseplan.com.au)