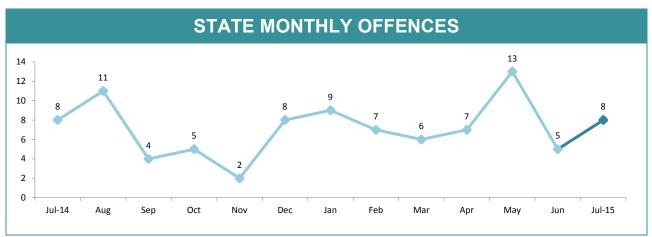

<sup>\*</sup>Monthly seizure figures may not be finalised by the reporting deadline.

Source (all on page): self-reported monthly by districts

Source: self-reported monthly by districts

| STATE FIREARM-RELATED INCIDENTS*                                                              |          |             |            |   |  |  |  |  |
|-----------------------------------------------------------------------------------------------|----------|-------------|------------|---|--|--|--|--|
| INCIDENTS INVOLVING:                                                                          | LAST YTD | CURRENT YTD | YTD CHANGE |   |  |  |  |  |
| UNLAWFUL DISCHARGE OF FIREARM (Firearms Act, 1996)                                            | 0        | 1           | 1          | - |  |  |  |  |
| OTHER OFFENCES UNDER FIREARMS ACT, 1996 (storage compliance, possession etc.)                 | 2        | 3           | 1          | - |  |  |  |  |
| RECKLESS DISCHARGE OF FIREARM<br>(Criminal Code Act, 1924)                                    | -        | 0           | -          | _ |  |  |  |  |
| OTHER FIREARMS-RELATED CRIMINAL CODE OFFENCES (use/possess/sell firearm or firearm part etc.) | -        | 1           | -          |   |  |  |  |  |
| FIREARM USED AS WEAPON (including family violence order breaches)                             | 1        | 3           | 2          | _ |  |  |  |  |
| FIREARM THEFT (excludes ammunition and firearm accessories)                                   | 5        | 7           | 2          | _ |  |  |  |  |
| TOTAL FIREARM-RELATED INCIDENTS                                                               | 9        | 15          | 6          | - |  |  |  |  |
| PERSONS INJURED RESULTING FROM FIREARMS OFFENDING                                             | 0        | 0           | 0          | - |  |  |  |  |