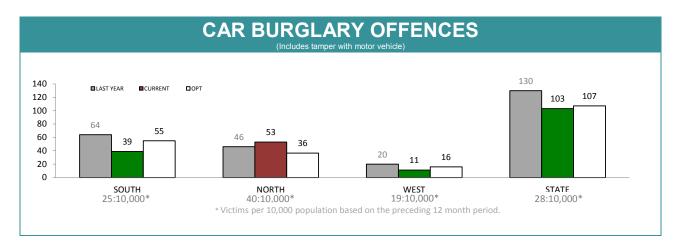

|  |  |
| BRIDGEWATER | 25        | 32       | 7      | 28.0%   | 94:10,000                                      |  |  |
| LAUNCESTON  | 67        | 59       | -8     | -11.9%  | 102:10,000                                     |  |  |
| NORTH-EAST  | 4         | 7        | 3      | 75.0%   | 38:10,000                                      |  |  |
| DELORAINE   | 5         | 9        | 4      | 80.0%   | 15:10,000                                      |  |  |
| BURNIE      | 28        | 24       | -4     | -14.3%  | 60:10,000                                      |  |  |
| DEVONPORT   | 28        | 16       | -12    | -42.9%  | 75:10,000                                      |  |  |
| QUEENSTOWN  | 3         | 0        | -3     | -100.0% | 5:10,000                                       |  |  |





| DIVISIONS   |          |          |        |         |                                       |  |
|-------------|----------|----------|--------|---------|---------------------------------------|--|
| DIVISION    | LAST YTD | THIS YTD | Change |         | Annual offences per 10,000 population |  |
| HOBART      | 19       | 9        | -10    | -52.6%  | 41:10,000                             |  |
| GLENORCHY   | 15       | 10       | -5     | -33.3%  | 36:10,000                             |  |
| KINGSTON    | 6        | 2        | -4     | -66.7%  | 12:10,000                             |  |
| SOUTH-EAST  | 22       | 7        | -15    | -68.2%  | 16:10,000                             |  |
| BRIDGEWATER | 2        | 11       | 9      | 450.0%  | 28:10,000                             |