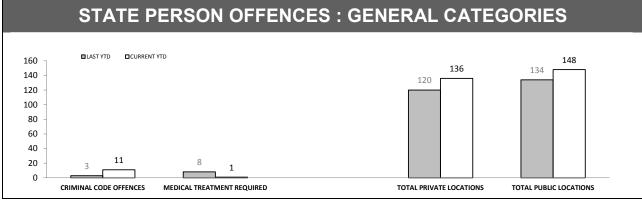

| OFFENCES AGAINST POLICE       |          |             |     |        |  |
|-------------------------------|----------|-------------|-----|--------|--|
| OFFENCE                       | LAST YTD | CURRENT YTD | СНА | NGE    |  |
| ASSAULT                       | 12       | 19          | 7   | 58.3%  |  |
| RESIST                        | 15       | 14          | -1  | -6.7%  |  |
| OBSTRUCT                      | 1        | 2           | 1   | 100.0% |  |
| THREATEN/ABUSE/<br>INTIMIDATE | 21       | 19          | -2  | -9.5%  |  |
| CRIMINAL CODE<br>OFFENCE      | 0        | 4           | 4   | -      |  |
|                               |          |             |     |        |  |

| LOCATIONS        |                                     |     |    |         |  |  |
|------------------|-------------------------------------|-----|----|---------|--|--|
| OFFENCE          | OFFENCE LAST YTD CURRENT YTD CHANGE |     |    |         |  |  |
| DWELLING/HOUSE   | 100                                 | 110 | 10 | 10.0%   |  |  |
| LICENSED PREMISE | 11                                  | 19  | 8  | 72.7%   |  |  |
| SCHOOL           | 2                                   | 7   | 5  | 250.0%  |  |  |
| PARK             | 2                                   | 0   | -2 | -100.0% |  |  |
| CAR PARK         | 6                                   | 9   | 3  | 50.0%   |  |  |
| SPORTS GROUND    | 0                                   | 1   | 1  | -       |  |  |