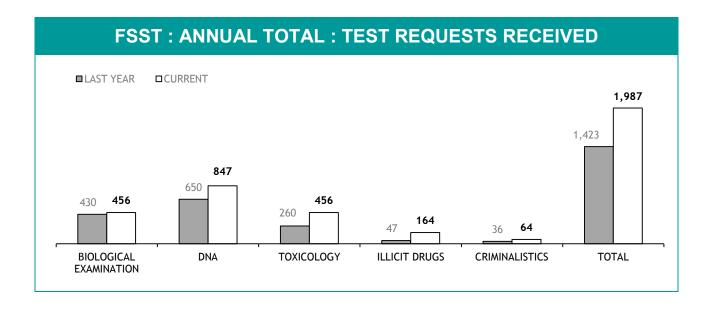

ULLY COMPLETING PROMOTION PROCESS : MALE   | 0        |  |
| PERSONNEL SUCCESSFULLY COMPLETING PROMOTION PROCESS : FEMALE | 0        |  |

| PROMOTION: SERGEANTS                                         |          |  |
|--------------------------------------------------------------|----------|--|
|                                                              | THIS JUL |  |
| ELIGIBLE % SITTING PROMOTION EXAMINATIONS                    | 0%       |  |
| PERSONNEL SITTING PROMOTION EXAMINATIONS                     | 0        |  |
| PERSONNEL SUCCESSFULLY COMPLETING EXAMINATIONS               | 0        |  |
| PERSONNEL SUCCESSFULLY COMPLETING PROMOTION PROCESS : MALE   | 0        |  |
| PERSONNEL SUCCESSFULLY COMPLETING PROMOTION PROCESS : FEMALE | 0        |  |

## **LSS**4

## APPENDIX D











| EXAMINATION REQUESTS NOT COMPLETE |                                                        |                                                       |                                       |
|-----------------------------------|--------------------------------------------------------|-------------------------------------------------------|---------------------------------------|
|                                   | CURRENT REQUESTS (RECEIVED WITHIN THE LAST TWO MONTHS) | OLDER REQUESTS<br>(RECEIVED MORE THAN TWO MONTHS AGO) | AVERAGE DAYS ON HAND (OLDER REQUESTS) |
| SERIOUS CRIME                     | 88                                                     | 169                                                   | 132                                   |
| PROPERTY CRIME