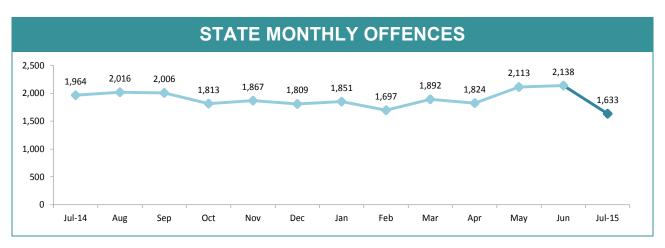

### **Crime**

|             | DIVISIONS |          |        |        |                                       |  |  |
|-------------|-----------|----------|--------|--------|---------------------------------------|--|--|
| DIVISION    | LAST YTD  | THIS YTD | Change |        | Annual offences per 10,000 population |  |  |
| HOBART      | 406       | 259      | -147   | -36.2% | 744:10,000                            |  |  |
| GLENORCHY   | 335       | 227      | -108   | -32.2% | 727:10,000                            |  |  |
| KINGSTON    | 97        | 94       | -3     | -3.1%  | 258:10,000                            |  |  |
| SOUTH-EAST  | 270       | 270      | 0      | 0.0%   | 426:10,000                            |  |  |
| BRIDGEWATER | 153       | 188      | 35     | 22.9%  | 617:10,000                            |  |  |
| LAUNCESTON  | 571       | 507      | -64    | -11.2% | 1053:10,000                           |  |  |
| NORTH-EAST  | 57        | 67       | 10     | 17.5%  | 361:10,000                            |  |  |
| DELORAINE   | 93        | 67       | -26    | -28.0% | 221:10,000                            |  |  |
| BURNIE      | 133       | 136      | 3      | 2.3%   | 353:10,000                            |  |  |
| DEVONPORT   | 167       | 195      | 28     | 16.8%  | 641:10,000                            |  |  |
| QUEENSTOWN  | 15        | 10       | -5     | -33.3% | 33:10,000                             |  |  |