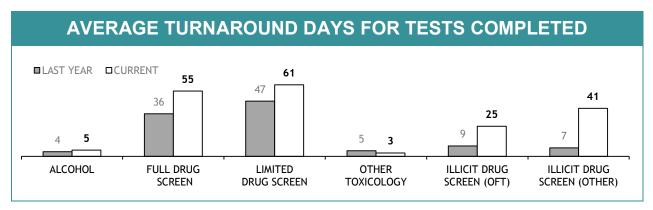

Source (all on page): self-reported monthly by districts

Source: self-reported monthly by districts

Source: Drug Offence Reporting System

Source: self-reported monthly by districts (prosecutions); Drug Offence Reporting System (diversions)