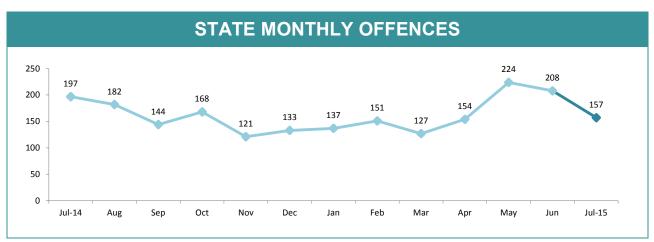

Source: self-reported monthly by districts

|          | OFFEN              | CES COM               | MITTED E              | BY JUVEN              | NILES*                     |                       |  |
|----------|--------------------|-----------------------|-----------------------|-----------------------|----------------------------|-----------------------|--|
|          | HOME BURGL         | ARY OFFENCES          | CAR BURGLA            | RY OFFENCES           | BUSINESS BURGLARY OFFENCES |                       |  |
| DISTRICT | TOTAL<br>OFFENDERS | JUVENILE<br>OFFENDERS | TOTAL<br>OFFENDERS    | JUVENILE<br>OFFENDERS | TOTAL<br>OFFENDERS         | JUVENILE<br>OFFENDERS |  |
| SOUTH    | 29                 | 13.8%                 | 13                    | 7.7%                  | 7                          | 0.0%                  |  |
| NORTH    | 11                 | 18.2%                 | 0                     | -                     | 13                         | 0.0%                  |  |
| WEST     | 19                 | 15.8%                 | 0                     | -                     | 4                          | 0.0%                  |  |
| STATE    | 59                 | 15.3%                 | 13                    | 7.7%                  | 24                         | 0.0%                  |  |
|          | STOLEN MOT         | OR VEHICLES           | TOTAL PERSON OFFENCES |                       | SERIOUS CRIME OFFENCES     |                       |  |
| DISTRICT | TOTAL<br>OFFENDERS | JUVENILE<br>OFFENDERS | TOTAL<br>OFFENDERS    | JUVENILE<br>OFFENDERS | TOTAL<br>OFFENDERS         | JUVENILE<br>OFFENDERS |  |
| SOUTH    | 4                  | 50.0%                 | 98                    | 8.2%                  | 15                         | 26.7%                 |  |
| NORTH    | 8                  | 0.0%                  | 59                    | 20.3%                 | 6                          | 0.0%                  |  |
| WEST     | 3                  | 0.0%                  | 43                    | 4.7%                  | 3                          | 33.3%                 |  |
| STATE    | 15                 | 13.3%                 | 200                   | 11.0%                 | 24                         | 20.8%                 |  |