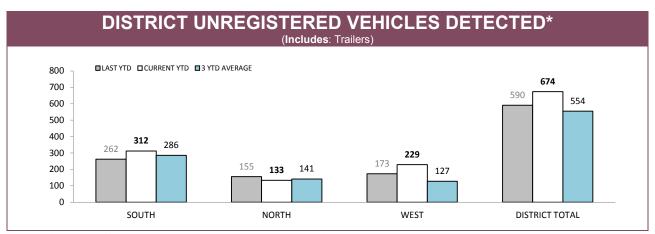

Source: Fine and Infringement Notice Database

| RPOS TRAFFIC ENFORCEMENT                 |        |       |       |        |  |  |  |
|------------------------------------------|--------|-------|-------|--------|--|--|--|
|                                          | SOUTH  | NORTH | WEST  | STATE  |  |  |  |
| SPEEDING TINS                            | 2,029  | 479   | 695   | 3,203  |  |  |  |
| OTHER TINS                               | 443    | 147   | 113   | 703    |  |  |  |
| DRINK DRIVING OFFENDERS DETECTED         | 63     | 26    | 9     | 98     |  |  |  |
| RANDOM BREATH TESTS CONDUCTED            | 14,028 | 4,215 | 4,626 | 22,869 |  |  |  |
| ORAL FLUID TESTS CONDUCTED               | 72     | 59    | 21    | 152    |  |  |  |
| DISQUALIFIED/UNLICENSED DRIVERS DETECTED | 151    | 56    | 35    | 242    |  |  |  |
| UNREGISTERED VEHICLES DETECTED           | 153    | 68    | 52    | 273    |  |  |  |
| VEHICLES CLAMPED/CONFISCATED             | 6      | 6     | 2     | 14     |  |  |  |