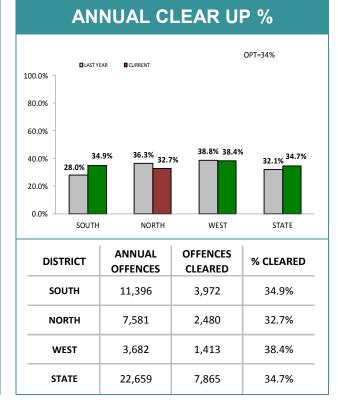

### **Crime**

|             | DIVISIONS |          |        |        |                                       |  |  |
|-------------|-----------|----------|--------|--------|---------------------------------------|--|--|
| DIVISION    | LAST YTD  | THIS YTD | Change |        | Annual offences per 10,000 population |  |  |
| HOBART      | 406       | 259      | -147   | -36.2% | 744:10,000                            |  |  |
| GLENORCHY   | 335       | 227      | -108   | -32.2% | 727:10,000                            |  |  |
| KINGSTON    | 97        | 94       | -3     | -3.1%  | 258:10,000                            |  |  |
| SOUTH-EAST  | 270       | 270      | 0      | 0.0%   | 426:10,000                            |  |  |
| BRIDGEWATER | 153       | 188      | 35     | 22.9%  | 617:10,000                            |  |  |
| LAUNCESTON  | 571       | 507      | -64    | -11.2% | 1053:10,000                           |  |  |
| NORTH-EAST  | 57        | 67       | 10     | 17.5%  | 361:10,000                            |  |  |
| DELORAINE   | 93        | 67       | -26    | -28.0% | 221:10,000                            |  |  |
| BURNIE      | 133       | 136      | 3      | 2.3%   | 353:10,000                            |  |  |
| DEVONPORT   | 167       | 195      | 28     | 16.8%  | 641:10,000                            |  |  |
| QUEENSTOWN  | 15        | 10       | -5     | -33.3% | 33:10,000                             |  |  |

| ANNUAL CLEAR UP %  |                 |                     |             |  |  |  |
|--------------------|-----------------|---------------------|-------------|--|--|--|
| <b>□</b> LAST      | YEAR ■CURRENT   | OPT=42%             |             |  |  |  |
| 80.0% -<br>60.0% - | 45.7% 41.9°     | 50.2% 47.9%         | 42.0% 43.8% |  |  |  |
| 0.0% SOUT          | H NORTH         | WEST                | STATE       |  |  |  |
| DISTRICT           | ANNUAL OFFENCES | OFFENCES<br>CLEARED | % CLEARED   |  |  |  |
| SOUTH              | 13,718          | 5,998               | 43.7%       |  |  |  |
| <b>NORTH</b> 9,055 |                 | 3,796               | 41.9%       |  |  |  |
| WEST               | WEST 4,601      |                     | 47.9%       |  |  |  |
| STATE              | STATE 27,374    |                     | 43.8%       |  |  |  |