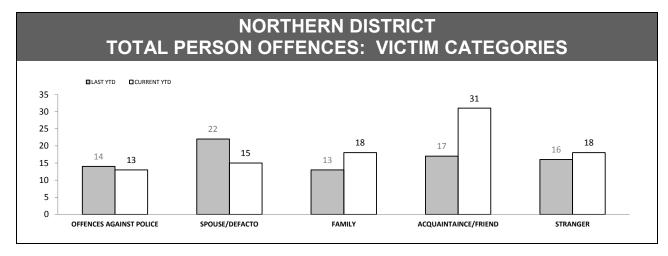

| OFFENCES AGAINST POLICE       |          |             |     |        |  |
|-------------------------------|----------|-------------|-----|--------|--|
| OFFENCE                       | LAST YTD | CURRENT YTD | СНА | NGE    |  |
| ASSAULT                       | 12       | 19          | 7   | 58.3%  |  |
| RESIST                        | 15       | 14          | -1  | -6.7%  |  |
| OBSTRUCT                      | 1        | 2           | 1   | 100.0% |  |
| THREATEN/ABUSE/<br>INTIMIDATE | 21       | 19          | -2  | -9.5%  |  |
| CRIMINAL CODE<br>OFFENCE      | 0        | 4           | 4   | -      |  |
|                               |          |             |     |        |  |

| LOCATIONS        |                                     |     |    |         |  |  |
|------------------|-------------------------------------|-----|----|---------|--|--|
| OFFENCE          | OFFENCE LAST YTD CURRENT YTD CHANGE |     |    |         |  |  |
| DWELLING/HOUSE   | 100                                 | 110 | 10 | 10.0%   |  |  |
| LICENSED PREMISE | 11                                  | 19  | 8  | 72.7%   |  |  |
| SCHOOL           | 2                                   | 7   | 5  | 250.0%  |  |  |
| PARK             | 2                                   | 0   | -2 | -100.0% |  |  |
| CAR PARK         | 6                                   | 9   | 3  | 50.0%   |  |  |
| SPORTS GROUND    | 0                                   | 1   | 1  | -       |  |  |