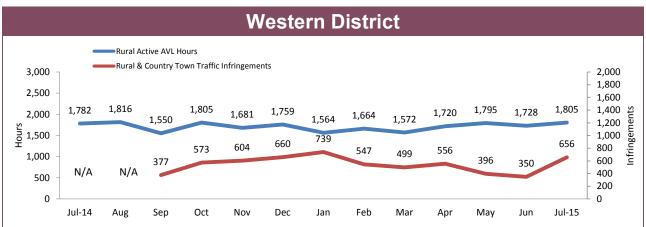

## **Rural Road Policing Strategy**

Rural locations are as defined in the Australian Statistical Geography Standard. Rural infringement data only available since the introduction of PINS. Rural Active AVL Hours only available from July 2014.