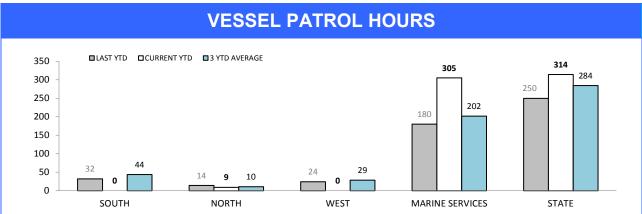

### **Marine Enforcement**

Source (all on page): self-reported monthly by districts