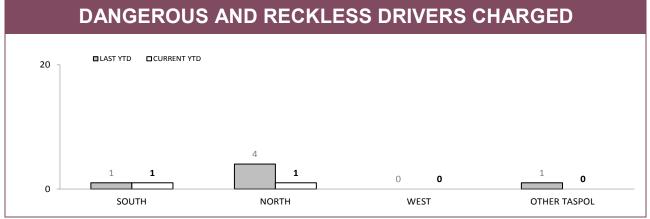

| VEHICLE CLAMI | PINGS/CONFISCATIONS | S BY MAIN OFFENCE |
|---------------|---------------------|-------------------|
|---------------|---------------------|-------------------|

|              | DANGEROUS OR RECKLESS DRIVING |             | DRIVE WHILST DISQUALIFIED |             | EVADE POLICE |             |
|--------------|-------------------------------|-------------|---------------------------|-------------|--------------|-------------|
|              | LAST YTD                      | CURRENT YTD | LAST YTD                  | CURRENT YTD | LAST YTD     | CURRENT YTD |
| SOUTH        | 1                             | 1           | 6                         | 4           | 10           | 11          |
| NORTH        | 2                             | 0           | 2                         | 0           | 9            | 8           |
| WEST         | 1                             | 0           | 1                         | 1           | 3            | 4           |
| OTHER TASPOL | 0                             | 0           | 1                         | 1           | 0            | 0           |
| STATE        | 4                             | 1           | 10                        | 6           | 22           | 23          |

|              | EXCEED SPEED LIMIT BY AT LEAST 45 KM/H |             | HOONING  |             | OTHER OFFENCES |             |
|--------------|----------------------------------------|-------------|----------|-------------|----------------|-------------|
|              | LAST YTD                               | CURRENT YTD | LAST YTD | CURRENT YTD | LAST YTD       | CURRENT YTD |
| SOUTH        | 7                                      | 3           | 3        | 3           | 0              | 0           |
| NORTH        | 3                                      | 0           | 2        | 1           | 0              | 0           |
| WEST         | 1                                      | 0           | 3        | 4           | 0              | 0           |
| OTHER TASPOL | 0                                      | 0           | 0        | 0           | 0              | 0           |
| STATE        | 11                                     | 3           | 8        | 8           | 0              | 0           |