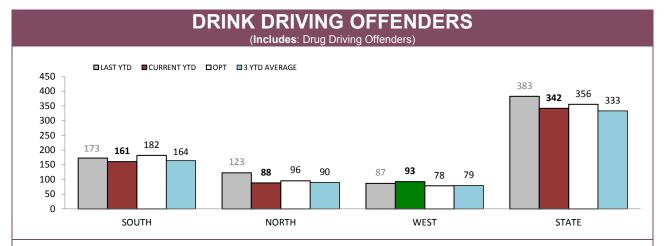

Source (all on page): self-reported monthly by districts

|       | DRINK DRIVIN | IG OFFENDERS | DRUG DRIVING OFFENDERS |             |
|-------|--------------|--------------|------------------------|-------------|
|       | LAST YTD     | CURRENT YTD  | LAST YTD               | CURRENT YTD |
| SOUTH | 144          | 113          | 26                     | 48          |
| NORTH | 55           | 39           | 65                     | 49          |
| WEST  | 54           | 36           | 30                     | 56          |
| STATE | 253          | 188          | 121                    | 153         |

|       | BOTH DRINK AND DRU | G DRIVING OFFENDERS | REFUSED BREATH/BLOOD ANALYSIS |         |  |
|-------|--------------------|---------------------|-------------------------------|---------|--|
|       | LAST YTD           | CURRENT             | LAST YTD                      | CURRENT |  |
| SOUTH | 0                  | 0                   | 3                             | 0       |  |
| NORTH | 0                  | 0                   | 3                             | 0       |  |
| WEST  | 0                  | 0                   | 3                             | 1       |  |
| STATE | 0                  | 0                   | 9                             | 1       |  |

| DRINK DRIVING OFFENDERS : OCCURRENCE TYPE (Excludes Drug Driving Offenders and blood/breath analysis refusals) |                                                                      |   |    |    |     |     |  |  |
|----------------------------------------------------------------------------------------------------------------|----------------------------------------------------------------------|---|----|----|-----|-----|--|--|
|                                                                                                                | CRASH MANNER OF DRIVING OFFENCE STATIC OPERATION MOBILE PATROL TOTAL |   |    |    |     |     |  |  |
| SOUTH                                                                                                          | 10                                                                   | 7 | 10 | 14 | 72  | 113 |  |  |
| NORTH                                                                                                          | 5                                                                    | 0 | 5  | 2  | 27  | 39  |  |  |
| WEST                                                                                                           | 3                                                                    | 2 | 2  | 6  | 23  | 36  |  |  |
| STATE                                                                                                          | 18                                                                   | 9 | 17 | 22 | 122 | 188 |  |  |