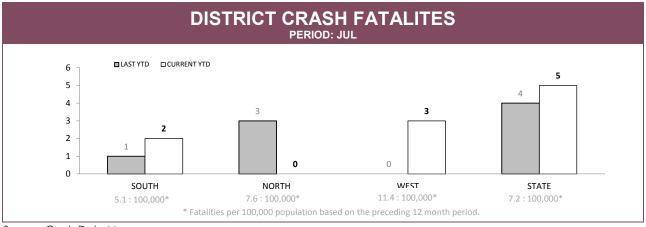

Source (all on page): RPOS Activity Report

Source: Crash Data Manager

Source: Crash Data Manager

|             |          | TOTAL CRASHES* |        | FATAL & SERIOUS INJURY CRASHES |             |        |
|-------------|----------|----------------|--------|--------------------------------|-------------|--------|
|             | LAST YTD | CURRENT YTD    | CHANGE | LAST YTD                       | CURRENT YTD | CHANGE |
| HOBART      | 97       | 104            | 7      | 1                              | 3           | 2      |
| GLENORCHY   | 50       | 58             | 8      | 1                              | 2           | 1      |
| KINGSTON    | 32       | 37             | 5      | 3                              | 2           | -1     |
| SOUTH-EAST  | 73       | 62             | -11    | 3 4                            |             | 1      |
| BRIDGEWATER | 39       | 31             | -8     | 2                              | 2           | 0      |
| LAUNCESTON  | 86       | 103            | 17     | 4                              | 1           | -3     |
| NORTH-EAST  | 21       | 14             | -7     | 2                              | 1           | -1     |
| DELORAINE   | 22       | 35             | 13     | 3                              | 0           | -3     |
| BURNIE      | 42       | 38             | -4     | 1                              | 2           | 1      |
| DEVONPORT   | 56       | 55             | -1     | 0                              | 1           | 1      |
| QUEENSTOWN  | 5        | 7              | 2      | 0 2                            |             | 2      |
| STATE       | 523      | 544            | 21     | 20                             | 20          | 0      |

Sources: Crash Data Manager (Serious/Fatal crashes); Traffic Crash Reporting System (Total Crashes)

<sup>\*</sup>Note: Total crash figures run one month behind other year to date figures to account for crash report processing time