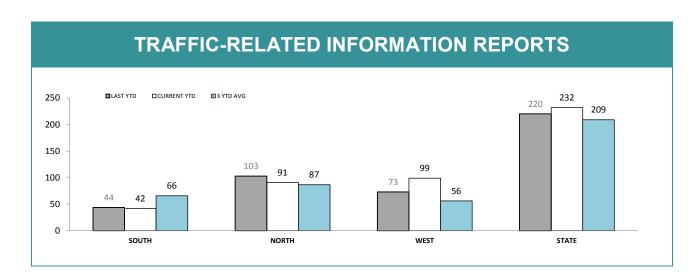

| RPOS*: SPECIAL ACTIVITIES          |       |       |      |       |  |
|------------------------------------|-------|-------|------|-------|--|
|                                    | SOUTH | NORTH | WEST | STATE |  |
| Arrest - Crime (excludes assaults) | 5     | 8     | 0    | 13    |  |
| Arrests - Other                    | 48    | 10    | 7    | 65    |  |
| Summons/YJAR (excludes assaults)   | 23    | 7     | 0    | 30    |  |
| Drug Offender - Diversion          | 5     | 0     | 0    | 5     |  |
| Drug Offender - Prosecutions       | 6     | 14    | 1    | 21    |  |
| Information Reports Submitted      | 67    | 52    | 20   | 139   |  |
| Search Returns Submitted           | 32    | 41    | 8    | 81    |  |
| Bail Curfew Checks Conducted       | 0     | 8     | 0    | 8     |  |
| Family Violence Incidents Attended | 18    | 4     | 1    | 23    |  |
| Family Violence Reports Submitted  | 4     | 0     | 0    | 4     |  |