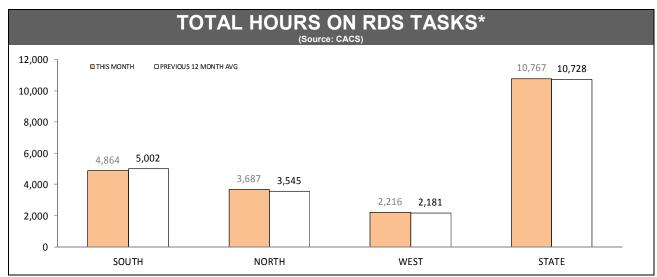

Source: Offence Reporting System

Source: FIND

| RDS INCIDENTS RECORDED |                                         |          |        |                                                               |          |        |
|------------------------|-----------------------------------------|----------|--------|---------------------------------------------------------------|----------|--------|
| DISTRICT               | TOTAL RADIO DISPATCH INCIDENTS RECORDED |          |        | OPERATIONAL RADIO DISPATCH INCIDEN (Excludes cancelled tasks) |          |        |
| District               | LAST YTD                                | THIS YTD | CHANGE | LAST YTD                                                      | THIS YTD | CHANGE |
| SOUTH                  | 4,687                                   | 4,470    | -217   | 3,891                                                         | 3,760    | -131   |
| NORTH                  | 2,536                                   | 2,398    | -138   | 2,158                                                         | 1,997    | -161   |
| WEST                   | 1,593                                   | 1,567    | -26    | 1,343                                                         | 1,272    | -71    |
| STATE                  | 8,816                                   | 8,435    | -381   | 7,392                                                         | 7,029    | -363   |