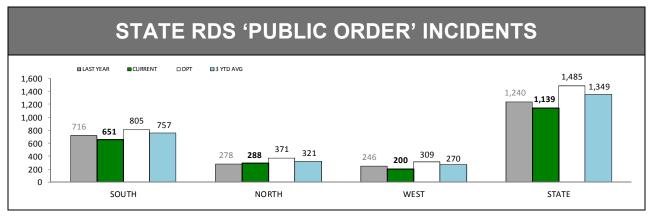

# **Public Safety**

| PUBLIC DISTURBANCE |          |          |        |  |  |
|--------------------|----------|----------|--------|--|--|
| DISTRICT           | LAST YTD | THIS YTD | CHANGE |  |  |
| SOUTH              | 234      | 224      | -10    |  |  |
| NORTH              | 108      | 99       | -9     |  |  |
| WEST               | 75       | 61       | -14    |  |  |
| STATE              | 417      | 384      | -33    |  |  |

| PUBLIC NOISE |          |          |        |  |  |  |
|--------------|----------|----------|--------|--|--|--|
| DISTRICT     | LAST YTD | THIS YTD | CHANGE |  |  |  |
| SOUTH        | 221      | 185      | -36    |  |  |  |
| NORTH        | 77       | 69       | -8     |  |  |  |
| WEST         | 116      | 86       | -30    |  |  |  |
| STATE        | 414      | 340      | -74    |  |  |  |

| VANDALISM                        |     |     |     |  |  |  |
|----------------------------------|-----|-----|-----|--|--|--|
| DISTRICT LAST YTD THIS YTD CHANG |     |     |     |  |  |  |
| SOUTH                            | 111 | 79  | -32 |  |  |  |
| NORTH                            | 51  | 54  | 3   |  |  |  |
| WEST                             | 20  | 23  | 3   |  |  |  |
| STATE                            | 182 | 156 | -26 |  |  |  |

| OFFENSIVE BEHAVIOUR |          |          |        |  |  |
|---------------------|----------|----------|--------|--|--|
| DISTRICT            | LAST YTD | THIS YTD | CHANGE |  |  |
| SOUTH               | 167      | 173      | 6      |  |  |
| NORTH               | 56       | 77       | 21     |  |  |
| WEST                | 40       | 38       | -2     |  |  |
| STATE               | 263      | 288      | 25     |  |  |

Source (all on page): Command And Control System

| DIVISION    | LAST YTD | THIS YTD | Ch  | ange   | Annual<br>offences pe<br>10,000<br>population |
|-------------|----------|----------|-----|--------|-----------------------------------------------|
| HOBART      | 24       | 12       | -12 | -50.0% | 45:10,000                                     |
| GLENORCHY   | 7        | 8        | 1   | 14.3%  | 18:10,000                                     |
| KINGSTON    | 1        | 1        | 0   | 0.0%   | 3:10,000                                      |
| SOUTH-EAST  | 4        | 7        | 3   | 75.0%  | 8:10,000                                      |
| BRIDGEWATER | 4        | 5        | 1   | 25.0%  | 13:10,000                                     |
| LAUNCESTON  | 7        | 16       | 9   | 128.6% | 30:10,000                                     |
| NORTH-EAST  | 0        | 1        | 1   | -      | 9:10,000                                      |
| DELORAINE   | 4        | 2        | -2  | -50.0% | 7:10,000                                      |
| BURNIE      | 4        | 3        | -1  | -25.0% | 14:10,000                                     |
| DEVONPORT   | 6        | 7        | 1   | 16.7%  | 20:10,000                                     |
| QUEENSTOWN  | 0        | 0        | 0   | -      | 2:10,000                                      |