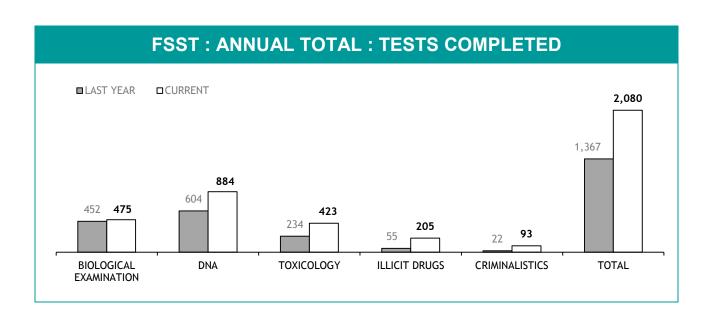

LY COMPLETING PROMOTION PROCESS : MALE   | 0        |  |
| PERSONNEL SUCCESSFULLY COMPLETING PROMOTION PROCESS : FEMALE | 0        |  |

| PROMOTION: SERGEANTS                                         |          |  |
|--------------------------------------------------------------|----------|--|
|                                                              | THIS JUL |  |
| ELIGIBLE % SITTING PROMOTION EXAMINATIONS                    | 0%       |  |
| PERSONNEL SITTING PROMOTION EXAMINATIONS                     | 0        |  |
| PERSONNEL SUCCESSFULLY COMPLETING EXAMINATIONS               | 0        |  |
| PERSONNEL SUCCESSFULLY COMPLETING PROMOTION PROCESS : MALE   | 0        |  |
| PERSONNEL SUCCESSFULLY COMPLETING PROMOTION PROCESS : FEMALE | 0        |  |

## **LSS**4

## APPENDIX D











| EXAMINATION REQUESTS NOT COMPLETE |                                                        |                                                       |                                       |
|-----------------------------------|--------------------------------------------------------|-------------------------------------------------------|---------------------------------------|
|                                   | CURRENT REQUESTS (RECEIVED WITHIN THE LAST TWO MONTHS) | OLDER REQUESTS<br>(RECEIVED MORE THAN TWO MONTHS AGO) | AVERAGE DAYS ON HAND (OLDER REQUESTS) |
| SERIOUS CRIME                     | 88                                                     | 169                                                   | 132                                   |
| PROPERTY CRIME