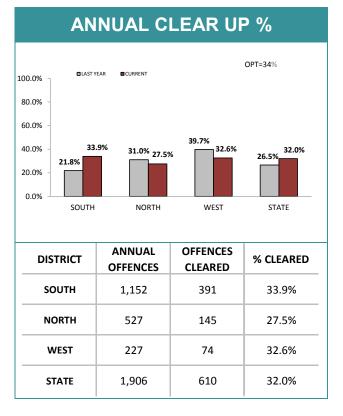

| AN            | ANNUAL CLEAR UP %  |                     |           |  |  |  |  |
|---------------|--------------------|---------------------|-----------|--|--|--|--|
| 100.0%        | rd □CURRENT YTD    |                     |           |  |  |  |  |
| 80.0% -       |                    |                     |           |  |  |  |  |
| 60.0% -       | 50.39              | 47.6%<br>40.5%      | i         |  |  |  |  |
| 40.0% - 32.   | 6% 34.4%           | 40.5%               | 38.8%     |  |  |  |  |
| 20.0% - 20.1% |                    |                     | 241270    |  |  |  |  |
| 0.0% SOUTH    | NORTH              | WEST                | STATE     |  |  |  |  |
| DISTRICT      | ANNUAL<br>OFFENCES | OFFENCES<br>CLEARED | % CLEARED |  |  |  |  |
| SOUTH         | 838                | 273                 | 32.6%     |  |  |  |  |
| NORTH         | 348                | 175                 | 50.3%     |  |  |  |  |
| WEST          | 143                | 68                  | 47.6%     |  |  |  |  |
| STATE         | 1,329              | 516                 | 38.8%     |  |  |  |  |