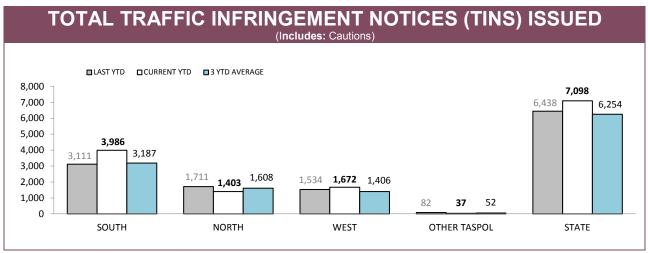

## **Road Policing**

Source: Fine and Infringement Notice Database

| TOTAL TRAFFIC INFRINGEMENT NOTICES (TINS) ISSUED |          |             |          |             |  |  |  |  |
|--------------------------------------------------|----------|-------------|----------|-------------|--|--|--|--|
| DISTRICT                                         | NOT      | TICES       | CAUTIONS |             |  |  |  |  |
| DISTRICT                                         | LAST YTD | CURRENT YTD | LAST YTD | CURRENT YTD |  |  |  |  |
| SOUTH                                            | 1,746    | 1,905       | 1,365    | 2,081       |  |  |  |  |
| NORTH                                            | 927      | 742         | 784      | 661         |  |  |  |  |
| WEST                                             | 671      | 764         | 863      | 908         |  |  |  |  |
| OTHER TASPOL                                     | 48       | 19          | 34       | 18          |  |  |  |  |
| STATE                                            | 3,392    | 3,430       | 3,046    | 3,668       |  |  |  |  |

Source: Fine and Infringement Notice Database

| RPOS TRAFFIC ENFORCEMENT                 |        |       |       |        |  |  |  |
|------------------------------------------|--------|-------|-------|--------|--|--|--|
|                                          | SOUTH  | NORTH | WEST  | STATE  |  |  |  |
| SPEEDING TINS                            | 2,029  | 479   | 695   | 3,203  |  |  |  |
| OTHER TINS                               | 443    | 147   | 113   | 703    |  |  |  |
| DRINK DRIVING OFFENDERS DETECTED         | 63     | 26    | 9     | 98     |  |  |  |
| RANDOM BREATH TESTS CONDUCTED            | 14,028 | 4,215 | 4,626 | 22,869 |  |  |  |
| ORAL FLUID TESTS CONDUCTED               | 72     | 59    | 21    | 152    |  |  |  |
| DISQUALIFIED/UNLICENSED DRIVERS DETECTED | 151    | 56    | 35    | 242    |  |  |  |
| UNREGISTERED VEHICLES DETECTED           | 153    | 68    | 52    | 273    |  |  |  |
| VEHICLES CLAMPED/CONFISCATED             | 6      | 6     | 2     | 14     |  |  |  |