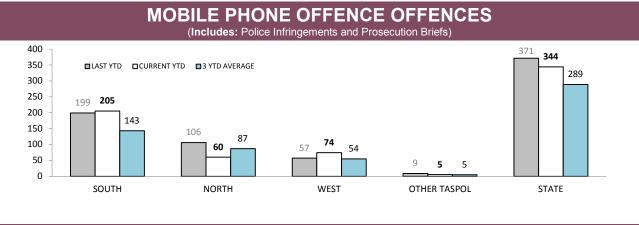

Source (all on page): DTO database

| DISTRICT     | POLICE INFI | NGEMENTS    | PROSECUTION BRIEFS |             |  |
|--------------|-------------|-------------|--------------------|-------------|--|
| DISTRICT     | LAST YTD    | CURRENT YTD | LAST YTD           | CURRENT YTD |  |
| SOUTH        | 2,025       | 2,622       | 38                 | 23          |  |
| NORTH        | 1,040       | 899         | 26                 | 12          |  |
| WEST         | 903         | 1,073       | 17                 | 14          |  |
| OTHER TASPOL | 23          | 11          | 0                  | 0           |  |
| STATE        | 4,014       | 4,616       | 81                 | 49          |  |