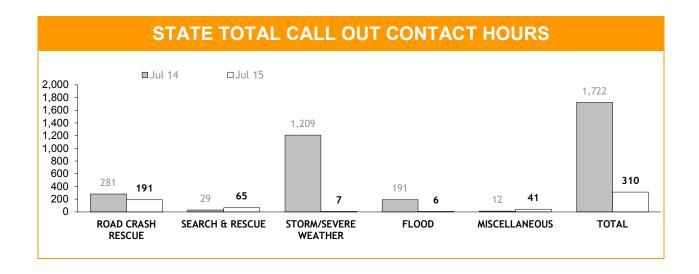

| 151       | 11            | 19        | 171             | 8          |
|                                   | FLC       | OOD       | MISCELLANEOUS |           | TOTAL CALL OUTS |            |
| REGION                            | Jul 14    | Jul 15    | Jul 14        | Jul 15    | Jul 14          | Jul 15     |
| SOUTH                             | 33        | 0         | 2             | 0         | 102             | 45         |
| NORTH                             | 0         | 3         | 0             | 3         | 170             | 110        |
| NORTH-WEST                        | 0         | 0         | 8             | 18        | 50              | 47         |
| STATE                             | 33        | 3         | 10            | 21        | 322             | 202        |



|            | С        | ONTACT H  | IOURS : C     | ATEGORI   | ES              |           |
|------------|----------|-----------|---------------|-----------|-----------------|-----------|
|            | ROAD CRA | SH RESCUE | SEARCH A      | ND RESCUE | STORM/SEVER     | E WEATHER |
| REGION     | Jul 14   | Jul 15    | Jul 14        | Jul 15    | Jul 14          | Jul 15    |
| SOUTH      | 113      | 42        | 7             | 32        | 53              | 0         |
| NORTH      | 52       | 126       | 0             | 33        | 1,139           | 7         |
| NORTH-WEST | 116      | 23        | 22            | 0         | 17              | 0         |
| STATE      | 281      | 191       | 29            | 65        | 1,209           | 7         |
| DEGION     | FL       | OOD