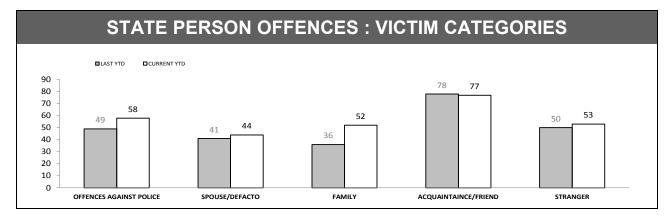

4% 92<br>80.0% - 60.0% - 20.0% - 0.0% | 91,4% 92.1%     | 96.1%               | 90.9% 91.9% |  |  |  |
| SOUTH                                            | H NORTH         | WEST                | STATE       |  |  |  |
| DISTRICT                                         | ANNUAL OFFENCES | OFFENCES<br>CLEARED | % CLEARED   |  |  |  |
| SOUTH                                            | 1,837           | 1,694               | 92.2%       |  |  |  |
| NORTH                                            | 1,205           | 1,110               | 92.1%       |  |  |  |
| WEST                                             | 760             | 691                 | 90.9%       |  |  |  |
| STATE                                            | 3,802           | 3,495               | 91.9%       |  |  |  |



| OFFENCES AGAINST POLICE       |          |             |     |        |  |
|-------------------------------|----------|-------------|-----|--------|--|
| OFFENCE                       | LAST YTD | CURRENT YTD | СНА | NGE    |  |
| ASSAULT                       | 12       | 19          | 7   | 58.3%  |  |
| RESIST                        | 15       | 14          | -1  | -6.7%  |  |
| OBSTRUCT                      | 1        | 2           | 1   | 100.0% |  |
| THREATEN/ABUSE/<br>INTIMIDATE | 21       | 19          | -2  | -9.5%  |  |
| CRIMINAL CODE<br>OFFENCE      | 0        | 4           | 4   | -      |  |
|                               |          |             |     |        |  |

| LOCATIONS        |                                     |     |    |         |  |  |
|-----------------