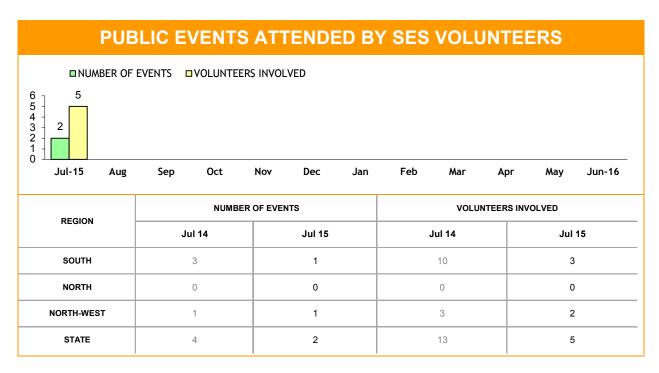

1,139           | 7         |
| NORTH-WEST | 116      | 23        | 22            | 0         | 17              | 0         |
| STATE      | 281      | 191       | 29            | 65        | 1,209           | 7         |
| DEGION     | FL       | OOD       | MISCELLANEOUS |           | TOTAL CALL OUTS |           |
| REGION     | Jul 14   | Jul 15    | Jul 14        | Jul 15    | Jul 14          | Jul 15    |
| SOUTH      | 191      | 0         | 7             | 0         | 371             | 74        |
| NORTH      | 0        | 6         | 0             | 8         | 1,191           | 180       |
| NORTH-WEST | 0        | 0         | 5             | 33        | 160             | 56        |
| STATE      | 191      | 6         | 12            | 41        | 1,722           | 310       |



| COMMUNITY AWARENESS |        |                                                                                            |        |                |        |                |                 |
|---------------------|--------|--------------------------------------------------------------------------------------------|--------|----------------|--------|----------------|-----------------|
|                     |        | PRESENTATIONS DELIVERED PUBLIC EVENTS ATTENDED (SALARIED STAFF ONLY) (SALARIED STAFF ONLY) |        | DRIVER REVIVER |        | DRIVER REVIVER | SITES CONDUCTED |
|                     | Jul 14 | Jul 15                                                                                     | Jul 14 | Jul 15         | Jul 14 | Jul 15         |                 |
| HQ