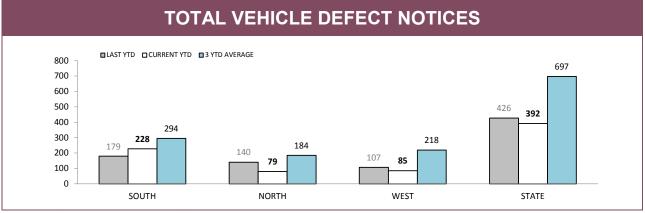

Source (all on page): Fine and Infringement Notice Database and Prosecution System

Sources: Fine and Infringement Notice Database (TINS); Prosecutions System (Briefs); Breath Analysis System (Drink Drivers)