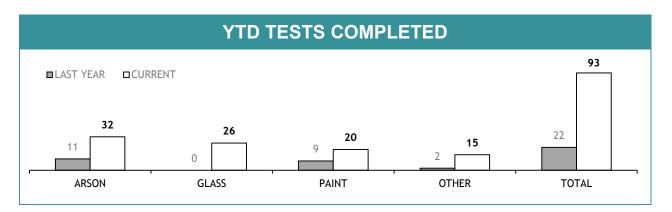

Source (all on page): self-reported monthly by districts

Source: self-reported monthly by districts

Source: Drug Offence Reporting System

Source: self-reported monthly by districts (prosecutions); Drug Offence Reporting System (diversions)