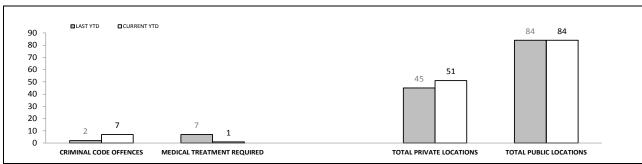

| OFFENCES AGAINST POLICE       |          |             |     |        |  |
|-------------------------------|----------|-------------|-----|--------|--|
| OFFENCE                       | LAST YTD | CURRENT YTD | СНА | NGE    |  |
| ASSAULT                       | 12       | 19          | 7   | 58.3%  |  |
| RESIST                        | 15       | 14          | -1  | -6.7%  |  |
| OBSTRUCT                      | 1        | 2           | 1   | 100.0% |  |
| THREATEN/ABUSE/<br>INTIMIDATE | 21       | 19          | -2  | -9.5%  |  |
| CRIMINAL CODE<br>OFFENCE      | 0        | 4           | 4   | -      |  |
|                               |          |             |     |        |  |

| LOCATIONS        |                                     |     |    |         |  |  |
|------------------|-------------------------------------|-----|----|---------|--|--|
| OFFENCE          | OFFENCE LAST YTD CURRENT YTD CHANGE |     |    |         |  |  |
| DWELLING/HOUSE   | 100                                 | 110 | 10 | 10.0%   |  |  |
| LICENSED PREMISE | 11                                  | 19  | 8  | 72.7%   |  |  |
| SCHOOL           | 2                                   | 7   | 5  | 250.0%  |  |  |
| PARK             | 2                                   | 0   | -2 | -100.0% |  |  |
| CAR PARK         | 6                                   | 9   | 3  | 50.0%   |  |  |
| SPORTS GROUND    | 0                                   | 1   | 1  | -       |  |  |