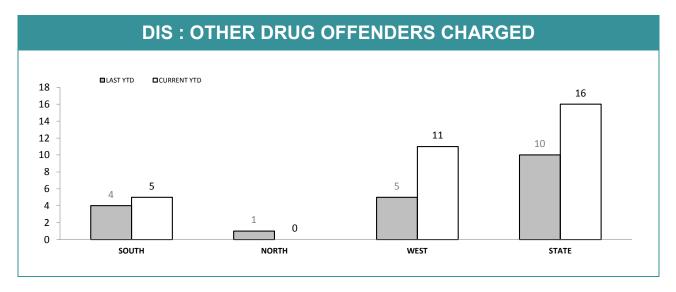

Source (all on page): self-reported monthly by districts

| CATEGORY                  |                          | SOUTH    | REGION      | NC       | ORTH        | w        | EST         | ST       | ATE        |
|---------------------------|--------------------------|----------|-------------|----------|-------------|----------|-------------|----------|------------|
|                           |                          | LAST YTD | CURRENT YTD | LAST YTD | CURRENT YTD | LAST YTD | CURRENT YTD | LAST YTD | CURRENT YT |
|                           | CANNABIS/derivatives     | 4        | 5           | 5        | 1           | 8        | 5           | 17       | 11         |
|                           | CANNABIS PLANTS          | 1        | 1           | 0        | 0           | 0        | 0           | 1        | 1          |
|                           | AMPHETAMINES/derivatives | 10       | 4           | 14       | 2           | 2        | 1           | 26       | 7          |
| SERIOUS DRUG<br>OFFENDERS | ECSTASY                  | 0        | 0           | 1        | 1           | 0        | 0           | 1        | 1          |
| CHARGED                   | NARCOTICS/derivatives    | 0        | 0           | 1        | 1           | 0        | 0           | 1        | 1          |
|                           | OTHER                    | 0        | 0           | 0        | 0           | 0        | 0           | 0        | 0          |
|                           | TOTAL                    | 15       | 10          | 21       | 5           | 10       | 6           | 46       | 21         |
|                           | TOTAL INDICTABLE         | 8        | 3           | 0        | 3           | 0        | 0           | 8        | 6          |
|                           | CANNABIS/derivatives     | 0        | 1           | 0        | 0           | 3        | 6           | 3        | 7          |
|                           | CANNABIS PLANTS          | 1        | 2           | 0        | 0           | 2        | 3           | 3        | 5          |
| OTHER DRUG                | AMPHETAMINES/derivatives | 3        | 2           | 1        | 0           | 0        | 1           | 4        | 3          |
| OFFENDERS<br>CHARGED      | ECSTASY                  | 0        | 0           | 0        | 0           | 0        | 1           | 0        | 1          |
|                           | NARCOTICS/derivatives    | 0        | 0           | 0        | 0           | 0        | 0           | 0        | 0          |
|                           | OTHER                    | 0        | 0           | 0        | 0           | 0        | 0           | 0        | 0          |
|                           | TOTAL                    | 4        | 5           | 1        | 0           | 5        | 11          | 10       | 16         |