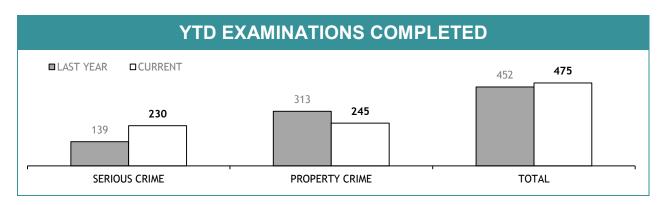

OMPLETING PROMOTION PROCESS : MALE   | 0        |  |
| PERSONNEL SUCCESSFULLY COMPLETING PROMOTION PROCESS : FEMALE | 0        |  |

| PROMOTION: SERGEANTS                                         |          |  |
|--------------------------------------------------------------|----------|--|
|                                                              | THIS JUL |  |
| ELIGIBLE % SITTING PROMOTION EXAMINATIONS                    | 0%       |  |
| PERSONNEL SITTING PROMOTION EXAMINATIONS                     | 0        |  |
| PERSONNEL SUCCESSFULLY COMPLETING EXAMINATIONS               | 0        |  |
| PERSONNEL SUCCESSFULLY COMPLETING PROMOTION PROCESS : MALE   | 0        |  |
| PERSONNEL SUCCESSFULLY COMPLETING PROMOTION PROCESS : FEMALE | 0        |  |

## **LSS**4

## APPENDIX D











| EXAMINATION REQUESTS NOT COMPLETE |                                                        |                                                       |                                       |
|-----------------------------------|--------------------------------------------------------|-------------------------------------------------------|---------------------------------------|
|                                   | CURRENT REQUESTS (RECEIVED WITHIN THE LAST TWO MONTHS) | OLDER REQUESTS<br>(RECEIVED MORE THAN TWO MONTHS AGO) | AVERAGE DAYS ON HAND (OLDER REQUESTS) |
| SERIOUS CRIME                     | 88                                                     | 169                                                   | 132                                   |
| PROPERTY CRIME