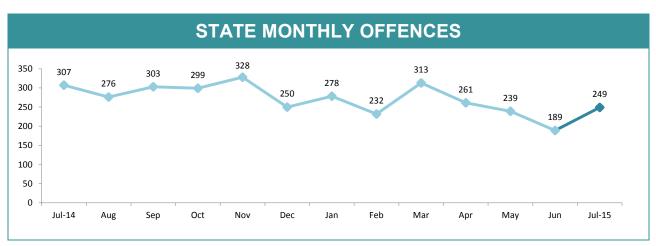

|  |
| SOUTH-EAST  | 14       | 10       | -4  | -28.6% | 13:10,000                             |  |
| BRIDGEWATER | 9        | 2        | -7  | -77.8% | 13:10,000                             |  |
| LAUNCESTON  | 28       | 23       | -5  | -17.9% | 46:10,000                             |  |
| NORTH-EAST  | 5        | 7        | 2   | 40.0%  | 17:10,000                             |  |
| DELORAINE   | 9        | 5        | -4  | -44.4% | 15:10,000                             |  |
| BURNIE      | 3        | 9        | 6   | 200.0% | 12:10,000                             |  |
| DEVONPORT   | 7        | 10       | 3   | 42.9%  | 24:10,000                             |  |
| QUEENSTOWN  | 0        | 0        | 0   | -      | 0:10,000                              |  |







|             | DIVISIONS |          |        |         |                                                |  |  |
|-------------|-----------|----------|--------|---------|------------------------------------------------|--|--|
| DIVISION    | LAST YTD  | THIS YTD | Change |         | Annual<br>offences per<br>10,000<br>population |  |  |
| HOBART      | 52        | 21       | -31    | -59.6%  | 92:10,000                                      |  |  |
| GLENORCHY   | 37        | 29       | -8     | -21.6%  | 92:10,000                                      |  |  |
| KINGSTON    | 17        | 14       | -3     | -17.6%  | 27:10,000                                      |  |  |
| SOUTH-EAST  | 41        | 38       | -3     | -7.3%   | 53:10,000                                      |  |  |
| BRIDG