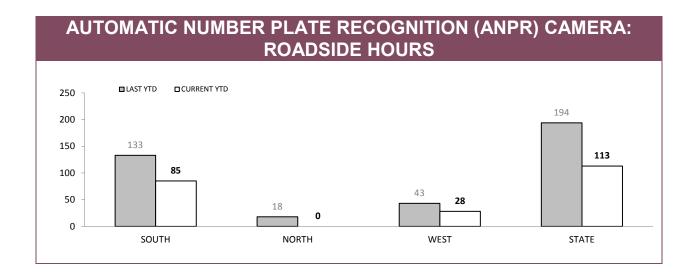

| ANPR USAGE: % OF OFFENCES WHERE ANPR DETECTIONS USED |           |              |          |                    |          |              |  |
|------------------------------------------------------|-----------|--------------|----------|--------------------|----------|--------------|--|
|                                                      | DISQUALIF | EIED DRIVERS | UNLICENS | UNLICENSED PERSONS |          | RED VEHICLES |  |
|                                                      | LAST YTD  | CURRENT YTD  | LAST YTD | CURRENT YTD        | LAST YTD | CURRENT YTD  |  |
| SOUTH                                                | 12.6%     | 3.5%         | 7.1%     | 2.2%               | 24.8%    | 12.8%        |  |
| NORTH                                                | 2.9%      | 0.0%         | 1.0%     | 0.0%               | 9.7%     | 0.0%         |  |
| WEST                                                 | 3.2%      | 0.0%         | 3.3%     | 2.2%               | 5.2%     | 4.8%         |  |
| STATE                                                | 7.3%      | 1.9%         | 4.3%     | 1.8%               | 15.1%    | 7.6%         |  |