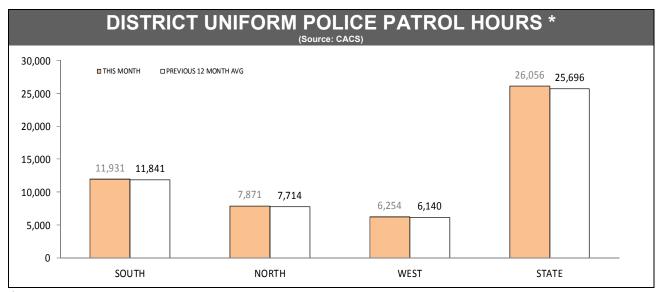

Source: Offence Reporting System

Source: FIND

| RDS INCIDENTS RECORDED |                                         |          |        |                                                               |          |        |
|------------------------|-----------------------------------------|----------|--------|---------------------------------------------------------------|----------|--------|
| DISTRICT               | TOTAL RADIO DISPATCH INCIDENTS RECORDED |          |        | OPERATIONAL RADIO DISPATCH INCIDEN (Excludes cancelled tasks) |          |        |
| District               | LAST YTD                                | THIS YTD | CHANGE | LAST YTD                                                      | THIS YTD | CHANGE |
| SOUTH                  | 4,687                                   | 4,470    | -217   | 3,891                                                         | 3,760    | -131   |
| NORTH                  | 2,536                                   | 2,398    | -138   | 2,158                                                         | 1,997    | -161   |
| WEST                   | 1,593                                   | 1,567    | -26    | 1,343                                                         | 1,272    | -71    |
| STATE                  | 8,816                                   | 8,435    | -381   | 7,392                                                         | 7,029    | -363   |