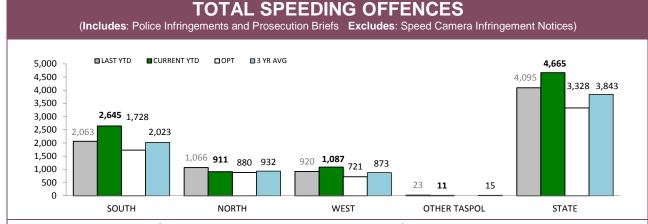

Source (all on page): DTO database

| DISTRICT     | POLICE INFI | NGEMENTS    | PROSECUTION BRIEFS |             |  |
|--------------|-------------|-------------|--------------------|-------------|--|
| DISTRICT     | LAST YTD    | CURRENT YTD | LAST YTD           | CURRENT YTD |  |
| SOUTH        | 2,025       | 2,622       | 38                 | 23          |  |
| NORTH        | 1,040       | 899         | 26                 | 12          |  |
| WEST         | 903         | 1,073       | 17                 | 14          |  |
| OTHER TASPOL | 23          | 11          | 0                  | 0           |  |
| STATE        | 4,014       | 4,616       | 81                 | 49          |  |