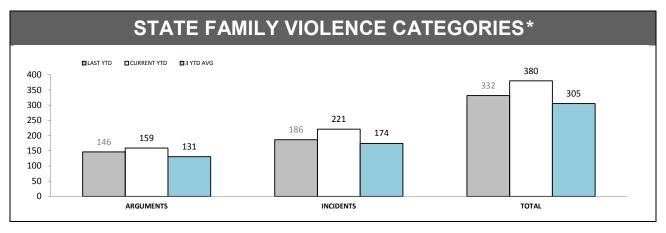

Source (all on page): Family Violence Management System

| FAMILY VIOLENCE REPEAT LOCATIONS (revisit in a 12 month period) (excludes other and argument categories) |  |
|----------------------------------------------------------------------------------------------------------|--|
|                                                                                                          |  |
|                                                                                                          |  |
| Under Review                                                                                             |  |
|                                                                                                          |  |
|                                                                                                          |  |

# FAMILY VIOLENCE REPEAT VICTIMS (Excludes other and argument categories) Under Review

| JUVENILES & WEAPONS (Excludes other and argument categories) |          |           |                 |          |  |
|--------------------------------------------------------------|----------|-----------|-----------------|----------|--|
| DISTRICT                                                     | JUVENILE | S PRESENT | WEAPONS PRESENT |          |  |
| DISTRICT                                                     | LAST YTD | THIS YTD  | LAST YTD        | THIS YTD |  |
| SOUTH                                                        | 40       | 55        | 6               | 6        |  |
| NORTH                                                        | 32       | 44        | 2               | 3        |  |
| WEST                                                         | 18       | 33        | 1               | 0        |  |
| STATE                                                        | 90       | 132       | 9               | 9        |  |