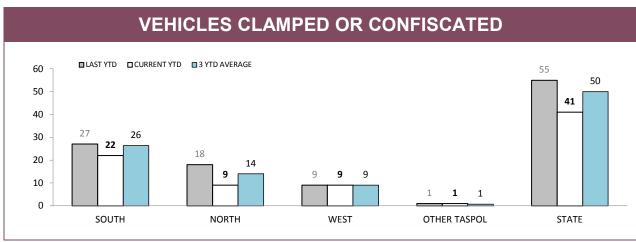

Source: Fine and Infringement Notice Database

| RPOS TRAFFIC ENFORCEMENT                 |        |       |       |        |  |  |  |
|------------------------------------------|--------|-------|-------|--------|--|--|--|
|                                          | SOUTH  | NORTH | WEST  | STATE  |  |  |  |
| SPEEDING TINS                            | 2,029  | 479   | 695   | 3,203  |  |  |  |
| OTHER TINS                               | 443    | 147   | 113   | 703    |  |  |  |
| DRINK DRIVING OFFENDERS DETECTED         | 63     | 26    | 9     | 98     |  |  |  |
| RANDOM BREATH TESTS CONDUCTED            | 14,028 | 4,215 | 4,626 | 22,869 |  |  |  |
| ORAL FLUID TESTS CONDUCTED               | 72     | 59    | 21    | 152    |  |  |  |
| DISQUALIFIED/UNLICENSED DRIVERS DETECTED | 151    | 56    | 35    | 242    |  |  |  |
| UNREGISTERED VEHICLES DETECTED           | 153    | 68    | 52    | 273    |  |  |  |
| VEHICLES CLAMPED/CONFISCATED             | 6      | 6     | 2     | 14     |  |  |  |

| VEHICLE CLAMI | PINGS/CONFISCATIONS | S BY MAIN OFFENCE |
|---------------|---------------------|-------------------|
|---------------|---------------------|-------------------|

|              | DANGEROUS OR RECKLESS DRIVING |             | DRIVE WHILST DISQUALIFIED |             | EVADE POLICE |             |
|--------------|-------------------------------|-------------|---------------------------|-------------|--------------|-------------|
|              | LAST YTD                      | CURRENT YTD | LAST YTD                  | CURRENT YTD | LAST YTD     | CURRENT YTD |
| SOUTH        | 1                             | 1           | 6                         | 4           | 10           | 11          |
| NORTH        | 2                             | 0           | 2                         | 0           | 9            | 8           |
| WEST         | 1                             | 0           | 1                         | 1           | 3            | 4           |
| OTHER TASPOL | 0                             | 0           | 1                         | 1           | 0            | 0           |
| STATE        | 4                             | 1           | 10                        | 6           | 22           | 23          |