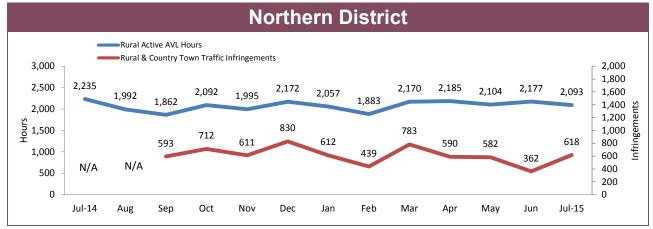

## **Rural Road Policing Strategy**

Rural locations are as defined in the Australian Statistical Geography Standard. Rural infringement data only available since the introduction of PINS. Rural Active AVL Hours only available from July 2014.