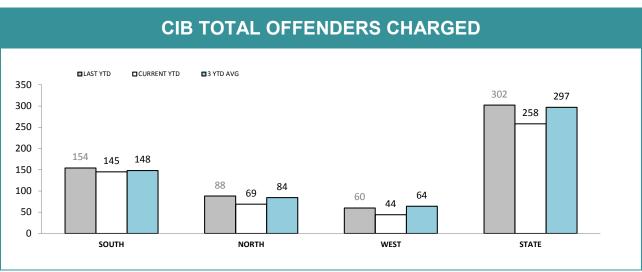

<sup>\*</sup>Total unrecovered since January 2002

Source (all on page): Information Data Management System

|               | CIB OFFICE PERFORMANCE |              |             |             |                         |             |  |  |  |
|---------------|------------------------|--------------|-------------|-------------|-------------------------|-------------|--|--|--|
| DIVISION      | CRIME OFFENI           | DERS CHARGED | BAIL OFFEND | ERS CHARGED | OTHER OFFENDERS CHARGED |             |  |  |  |
| DIVISION      | LAST YTD               | CURRENT YTD  | LAST YTD    | CURRENT YTD | LAST YTD                | CURRENT YTD |  |  |  |
| CIB HOBART    | 47                     | 28           | 1           | 5           | 5                       | 3           |  |  |  |
| CIB GLENORCHY | 40                     | 40           | 13          | 14          | 13                      | 9           |  |  |  |
| CIB KINGSTON  | 6                      | 5            | 0           | 2           | 1                       | 3           |  |  |  |
| CIB NORTHERN  | 69                     | 43           | 13          | 11          | 6                       | 15          |  |  |  |
| CIB BURNIE    | 15                     | 8            | 2           | 2           | 1                       | 1           |  |  |  |
| CIB DEVONPORT | 27                     | 22           | 14          | 11          | 1                       | 0           |  |  |  |
| CIB BELLERIVE | 19                     | 22           | 4           | 8           | 5                       | 6           |  |  |  |
| STATE         | 223                    | 168          | 47          | 53          | 32                      | 37          |  |  |  |