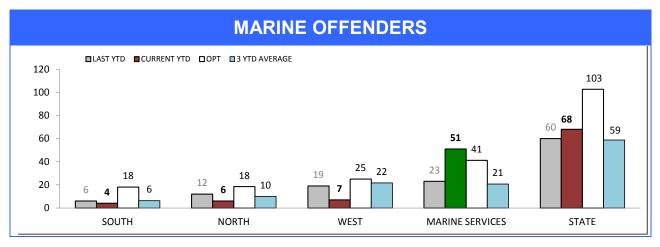

### **Marine Enforcement**

Source (all on page): self-reported monthly by districts