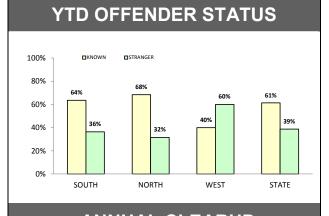

AST  | 4        | 7        | 3   | 75.0%  | 8:10,000                                      |
| BRIDGEWATER | 4        | 5        | 1   | 25.0%  | 13:10,000                                     |
| LAUNCESTON  | 7        | 16       | 9   | 128.6% | 30:10,000                                     |
| NORTH-EAST  | 0        | 1        | 1   | -      | 9:10,000                                      |
| DELORAINE   | 4        | 2        | -2  | -50.0% | 7:10,000                                      |
| BURNIE      | 4        | 3        | -1  | -25.0% | 14:10,000                                     |
| DEVONPORT   | 6        | 7        | 1   | 16.7%  | 20:10,000                                     |
| QUEENSTOWN  | 0        | 0        | 0   | -      | 2:10,000                                      |



| ANNUAL CLEARUP |                 |                     |           |  |  |  |
|----------------|-----------------|---------------------|-----------|--|--|--|
| DISTRICT       | ANNUAL OFFENCES | OFFENCES<br>CLEARED | % CLEARED |  |  |  |
| SOUTH          | 429             | 375                 | 87.4%     |  |  |  |
| NORTH          | 256             | 204                 | 79.7%     |  |  |  |
| WEST           | 163             | 134                 | 82.2%     |  |  |  |
| STATE          | 848             | 713                 | 84.1%     |  |  |  |





| DIVISION    | LAST YTD | THIS YTD | Cha | nge    | Annual offences per 10,000 population |
|-------------|----------|----------|-----|--------|---------------------------------------|
| HOBART      | 55       | 46       | -9  | -16