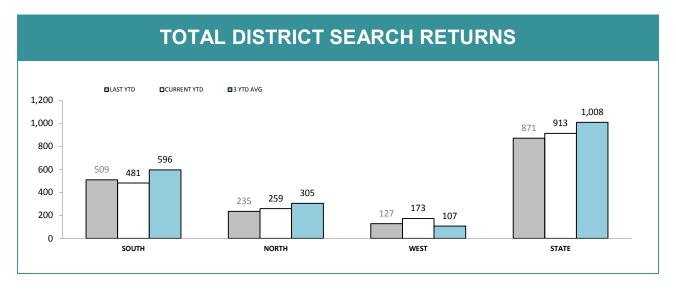

| RPOS*: SPECIAL ACTIVITIES          |       |       |      |       |  |
|------------------------------------|-------|-------|------|-------|--|
|                                    | SOUTH | NORTH | WEST | STATE |  |
| Arrest - Crime (excludes assaults) | 5     | 8     | 0    | 13    |  |
| Arrests - Other                    | 48    | 10    | 7    | 65    |  |
| Summons/YJAR (excludes assaults)   | 23    | 7     | 0    | 30    |  |
| Drug Offender - Diversion          | 5     | 0     | 0    | 5     |  |
| Drug Offender - Prosecutions       | 6     | 14    | 1    | 21    |  |
| Information Reports Submitted      | 67    | 52    | 20   | 139   |  |
| Search Returns Submitted           | 32    | 41    | 8    | 81    |  |
| Bail Curfew Checks Conducted       | 0     | 8     | 0    | 8     |  |
| Family Violence Incidents Attended | 18    | 4     | 1    | 23    |  |
| Family Violence Reports Submitted  | 4     | 0     | 0    | 4     |  |