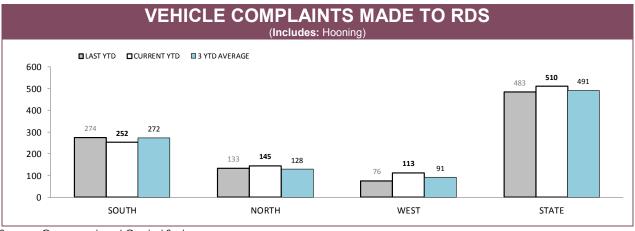

|              | EXCEED SPEED LIMIT BY AT LEAST 45 KM/H |             | HOONING  |             | OTHER OFFENCES |             |
|--------------|----------------------------------------|-------------|----------|-------------|----------------|-------------|
|              | LAST YTD                               | CURRENT YTD | LAST YTD | CURRENT YTD | LAST YTD       | CURRENT YTD |
| SOUTH        | 7                                      | 3           | 3        | 3           | 0              | 0           |
| NORTH        | 3                                      | 0           | 2        | 1           | 0              | 0           |
| WEST         | 1                                      | 0           | 3        | 4           | 0              | 0           |
| OTHER TASPOL | 0                                      | 0           | 0        | 0           | 0              | 0           |
| STATE        | 11                                     | 3           | 8        | 8           | 0              | 0           |