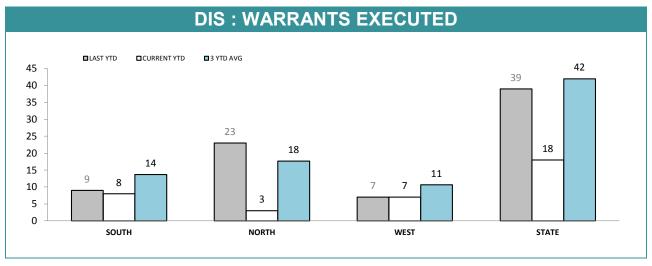

Source (all on page): self-reported monthly by districts

Source: self-reported monthly by districts

Source: Drug Offence Reporting System

Source: self-reported monthly by districts (prosecutions); Drug Offence Reporting System (diversions)