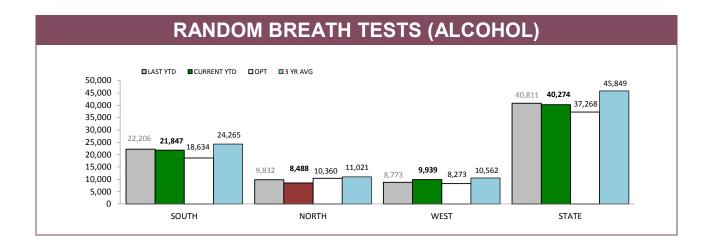

Source: Fine and Infringement Notice Database and Prosecution System

Source: Fine and Infringement Notice Database and Prosecution System

Source: self-reported monthly by districts

| RANDOM ALCOHOL/DRUG TESTS BY AREA |                                                  |             |                                      |             |                   |             |  |  |
|-----------------------------------|--------------------------------------------------|-------------|--------------------------------------|-------------|-------------------|-------------|--|--|
| DISTRICT                          | RANDOM BREATH TESTS: DISTRICT TRAFFIC OPERATIONS |             | RANDOM BREATH TESTS: GENERAL PATROLS |             | RANDOM DRUG TESTS |             |  |  |
| DISTRICT                          | LAST YTD                                         | CURRENT YTD | LAST YTD                             | CURRENT YTD | LAST YTD          | CURRENT YTD |  |  |
| SOUTH                             | 5,913                                            | 6,298       | 16,293                               | 15,549      | 64                | 188         |  |  |
| NORTH                             | 4,515                                            | 2,124       | 5,317                                | 6,364       | 94                | 118         |  |  |
| WEST                              | 2,945                                            | 2,900       | 5,828                                | 7,039       | 44                | 113         |  |  |
| STATE                             | 13,373                                           | 11,322      | 27,438                               | 28,952      | 202               | 419         |  |  |