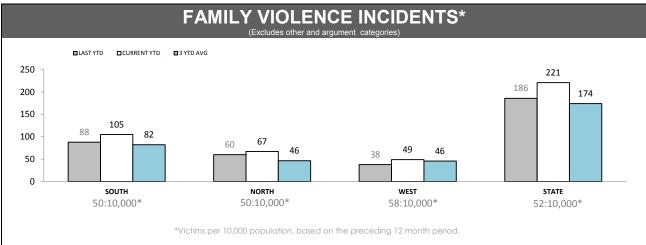

Source (all on page): Family Violence Management System

| FAMILY VIOLENCE REPEAT LOCATIONS (revisit in a 12 month period) (excludes other and argument categories) |  |
|----------------------------------------------------------------------------------------------------------|--|
|                                                                                                          |  |
|                                                                                                          |  |
| Under Review                                                                                             |  |
|                                                                                                          |  |
|                                                                                                          |  |

# FAMILY VIOLENCE REPEAT VICTIMS (Excludes other and argument categories) Under Review

| JUVENILES & WEAPONS (Excludes other and argument categories) |          |           |                 |          |  |
|--------------------------------------------------------------|----------|-----------|-----------------|----------|--|
| DISTRICT                                                     | JUVENILE | S PRESENT | WEAPONS PRESENT |          |  |
| DISTRICT                                                     | LAST YTD | THIS YTD  | LAST YTD        | THIS YTD |  |
| SOUTH                                                        | 40       | 55        | 6               | 6        |  |
| NORTH                                                        | 32       | 44        | 2               | 3        |  |
| WEST                                                         | 18       | 33        | 1               | 0        |  |
| STATE                                                        | 90       | 132       | 9               | 9        |  |