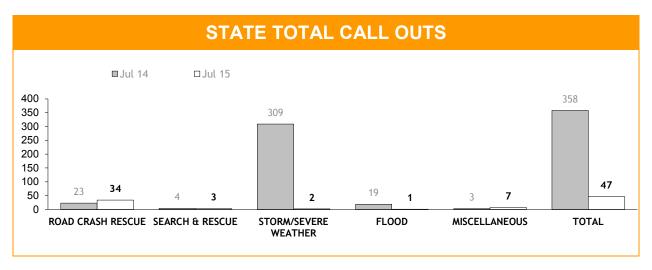

## **Rescue Services**

| HELICOPTER SERVICES                  |          |             |        |  |  |  |  |
|--------------------------------------|----------|-------------|--------|--|--|--|--|
|                                      | 1        | ı           | ı      |  |  |  |  |
| CATEGORY                             | LAST YTD | CURRENT YTD | CHANGE |  |  |  |  |
| SEARCH & RESCUE HOURS                | 8        | 13          | 5      |  |  |  |  |
| TAS AMBULANCE HOURS                  | 2        | 6           | 4      |  |  |  |  |
| POLICE OPERATIONS HOURS              | 0        | 1           | 1      |  |  |  |  |
| EXERCISES HOURS                      | 0        | 0           | 0      |  |  |  |  |
| TOTAL OPERATIONAL HOURS              | 10       | 20          | 10     |  |  |  |  |
|                                      |          |             |        |  |  |  |  |
| FLIGHT CREW TRAINING HOURS           | 3        | 2           | -1     |  |  |  |  |
| PILOT TRAINING HOURS                 | 0        | 0           | 0      |  |  |  |  |
| OTHER TRAINING HOURS                 | 0        | 0           | 0      |  |  |  |  |
| TOTAL TRAINING HOURS                 | 3        | 2           | -1     |  |  |  |  |
| TOTAL HOURS                          | 13       | 22          | 9      |  |  |  |  |
|                                      |          |             |        |  |  |  |  |
| AUSSAR ACTIVATED SEARCH CREW HOURS   | 0        | 2           | 2      |  |  |  |  |
| AUSSAR ACTIVATED OVERTIME PAID HOURS | 0        | 8           | 8      |  |  |  |  |