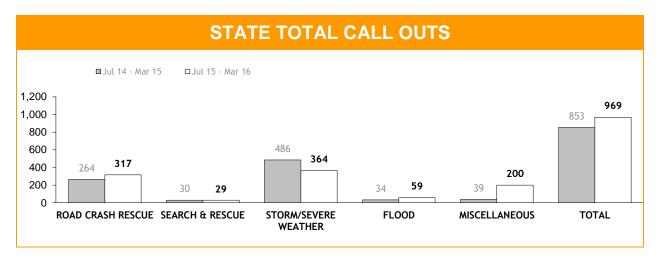

--------------------------------|-----------------|-----------------|--|--|--|--|--|
|                                                | Jul 14 - Mar 15 | Jul 15 - Mar 16 |  |  |  |  |  |
| TRAINING COURSES CONDUCTED                     | 105             | 84              |  |  |  |  |  |
| NUMBER OF VOLUNTEERS ATTENDING                 | 910             | 728             |  |  |  |  |  |
| REFRESHER COURSES CONDUCTED                    | 81              | 79              |  |  |  |  |  |
| NUMBER OF VOLUNTEERS ATTENDING                 | 612             | 628             |  |  |  |  |  |
| COMPETENCY OR OTHER COURSE CERTIFICATES ISSUED | 919             | 568             |  |  |  |  |  |
| TOTAL VOLUNTEER TRAINING HOURS                 | 18,490          | 17,276          |  |  |  |  |  |



| CALL OUTS : CATEGORIES |                 |                 |                 |                 |                 |                 |  |  |
|------------------------|-----------------|-----------------|-----------------|-----------------|-----------------|-----------------|--|--|
| DEGLON                 | ROAD CRA        | SH RESCUE       | SEARCH A        | ND RESCUE       | STORM/SEVE      | RE WEATHER      |  |  |
| REGION                 | Jul 14 - Mar 15 | Jul 15 - Mar 16 | Jul 14 - Mar 15 | Jul 15 - Mar 16 | Jul 14 - Mar 15 | Jul 15 - Mar 16 |  |  |
| SOUTH                  | 91              | 106             | 8               | 10              | 73              | 21              |  |  |
| NORTH                  | 114             | 131             | 6               | 12