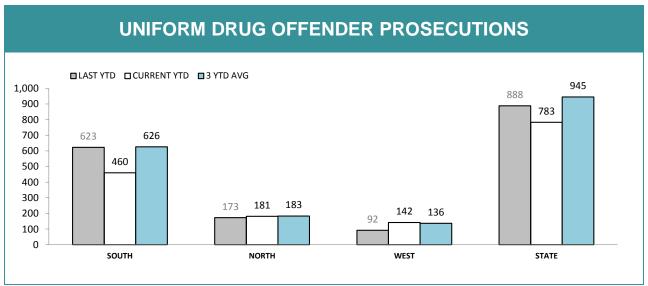

Source (all on page): self-reported monthly by districts

Source: self-reported monthly by districts

Source: Drug Offence Reporting System

Source: self-reported monthly by districts (prosecutions); Drug Offence Reporting System (diversions)