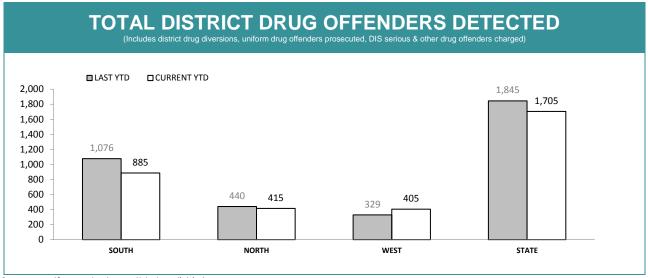

Source (all on page): self-reported monthly by districts

|                      | CATEGORY                 | SOUTH    | SOUTH REGION |          | RTH         | W        | EST         | STATE    |             |
|----------------------|--------------------------|----------|--------------|----------|-------------|----------|-------------|----------|-------------|
| CATEGORY             |                          | LAST YTD | CURRENT YTD  | LAST YTD | CURRENT YTD | LAST YTD | CURRENT YTD | LAST YTD | CURRENT YTI |
|                      | CANNABIS/derivatives     | 53       | 47           | 72       | 42          | 65       | 44          | 190      | 133         |
|                      | CANNABIS PLANTS          | 6        | 7            | 3        | 3           | 6        | 1           | 15       | 11          |
|                      | AMPHETAMINES/derivatives | 54       | 39           | 54       | 31          | 24       | 42          | 132      | 112         |
| SERIOUS DRUG         | ECSTASY                  | 3        | 11           | 3        | 8           | 1        | 1           | 7        | 20          |
| OFFENDERS<br>CHARGED | NARCOTICS/derivatives    | 2        | 0            | 2        | 3           | 1        | 2           | 5        | 5           |
|                      | OTHER                    | 7        | 0            | 3        | 3           | 0        | 1           | 10       | 4           |
|                      | TOTAL                    | 125      | 104          | 137      | 90          | 97       | 91          | 359      | 285         |
|                      | TOTAL INDICTABLE         | 44       | 30           | 21       | 20          | 8        | 5           | 73       | 55          |
|                      | CANNABIS/derivatives     | 40       | 14           | 13       | 17          | 39       | 43          | 92       | 74          |
|                      | CANNABIS PLANTS          | 11       | 13           | 9        | 0           | 5        | 3           | 25       | 16          |
| OTHER DRUG           | AMPHETAMINES/derivatives | 12       | 30           | 7        | 16          | 18       | 21          | 37       | 67          |
| OFFENDERS<br>CHARGED | ECSTASY                  | 0        | 5            | 0        | 0           | 0        | 7           | 0        | 12          |
|                      | NARCOTICS/derivatives    | 0        | 1            | 0        | 1           | 0        | 2           | 0        | 4           |
|                      | OTHER                    | 4        | 20           | 0        | 4           | 0        | 0           | 4        | 24          |
|                      | TOTAL                    | 67       | 83           | 29       | 38          | 62       | 76          | 158      | 197         |