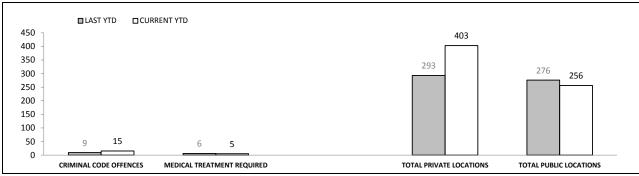

| OFFENCES AGAINST POLICE       |          |             |     |        |  |  |
|-------------------------------|----------|-------------|-----|--------|--|--|
| OFFENCE                       | LAST YTD | CURRENT YTD | СНА | NGE    |  |  |
| ASSAULT                       | 137      | 183         | 46  | 33.6%  |  |  |
| RESIST                        | 171      | 217         | 46  | 26.9%  |  |  |
| OBSTRUCT                      | 43       | 64          | 21  | 48.8%  |  |  |
| THREATEN/ABUSE/<br>INTIMIDATE | 191      | 238         | 47  | 24.6%  |  |  |
| CRIMINAL CODE<br>OFFENCE      | 3        | 13          | 10  | 333.3% |  |  |

| LOCATIONS        |          |             |        |        |  |
|------------------|----------|-------------|--------|--------|--|
| OFFENCE          | LAST YTD | CURRENT YTD | CHANGE |        |  |
| DWELLING/HOUSE   | 1,071    | 1,222       | 151    | 14.1%  |  |
| LICENSED PREMISE | 133      | 136         | 3      | 2.3%   |  |
| SCHOOL           | 50       | 46          | -4     | -8.0%  |  |
| PARK             | 22       | 17          | -5     | -22.7% |  |
| CAR PARK         | 80       | 84          | 4      | 5.0%   |  |
| SPORTS GROUND    | 9        | 5           | -4     | -44.4% |  |