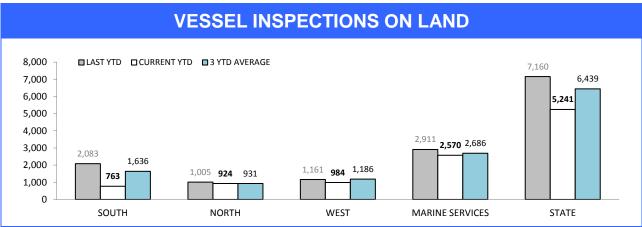

### **Marine Enforcement**

Source (all on page): self-reported monthly by districts