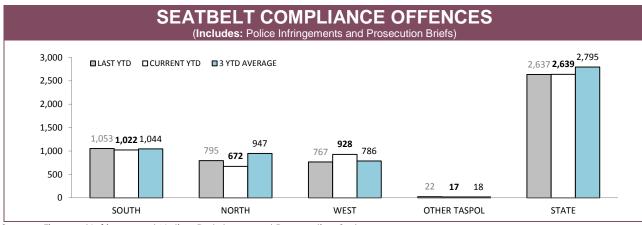

## **Road Policing**

Source: Fine and Infringement Notice Database

| TOTAL TRAFFIC INFRINGEMENT NOTICES (TINS) ISSUED |          |             |          |             |  |  |  |  |
|--------------------------------------------------|----------|-------------|----------|-------------|--|--|--|--|
| DISTRICT                                         | NOT      | TICES       | CAUTIONS |             |  |  |  |  |
| DISTRICT                                         | LAST YTD | CURRENT YTD | LAST YTD | CURRENT YTD |  |  |  |  |
| SOUTH                                            | 14,057   | 13,710      | 12,389   | 14,412      |  |  |  |  |
| NORTH                                            | 6,904    | 6,798       | 6,410    | 6,334       |  |  |  |  |
| WEST                                             | 5,409    | 5,028       | 6,933    | 7,288       |  |  |  |  |
| OTHER TASPOL                                     | 168      | 154         | 114      | 96          |  |  |  |  |
| STATE                                            | 26,538   | 25,690      | 25,846   | 28,130      |  |  |  |  |