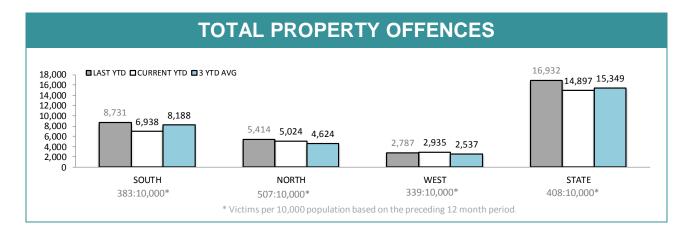

|             | DIVISIONS |       |      |        |                                       |  |
|-------------|-----------|-------|------|--------|---------------------------------------|--|
| DIVISION    | 642       | 686   | Cha  | nge    | Annual offences per 10,000 population |  |
| HOBART      | 2,446     | 1,800 | -646 | -26.4% | 133:10,000                            |  |
| GLENORCHY   | 2,154     | 1,714 | -440 | -20.4% | 100:10,000                            |  |
| KINGSTON    | 888       | 563   | -325 | -36.6% | 29:10,000                             |  |
| SOUTH-EAST  | 2,024     | 1,786 | -238 | -11.8% | 56:10,000                             |  |
| BRIDGEWATER | 1,219     | 1,075 | -144 | -11.8% | 90:10,000                             |  |
| LAUNCESTON  | 4,193     | 3,968 | -225 | -5.4%  | 146:10,000                            |  |
| NORTH-EAST  | 469       | 427   | -42  | -9.0%  | 72:10,000                             |  |
| DELORAINE   | 752       | 629   | -123 | -16.4% | 22:10,000                             |  |
| BURNIE      | 974       | 1,110 | 136  | 14.0%  | 72:10,000                             |  |
| DEVONPORT   | 1,695     | 1,734 | 39   | 2.3%   | 106:10,000                            |  |
| QUEENSTOWN  | 118       | 91    | -27  | -22.9% | 9:10,000                              |  |