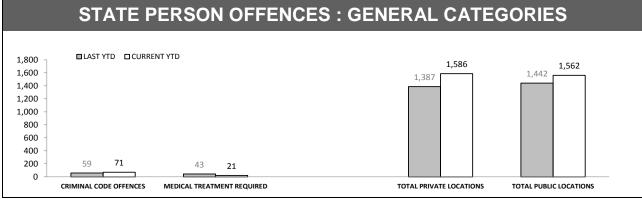

| OFFENCES AGAINST POLICE       |          |             |     |        |  |  |
|-------------------------------|----------|-------------|-----|--------|--|--|
| OFFENCE                       | LAST YTD | CURRENT YTD | СНА | NGE    |  |  |
| ASSAULT                       | 137      | 183         | 46  | 33.6%  |  |  |
| RESIST                        | 171      | 217         | 46  | 26.9%  |  |  |
| OBSTRUCT                      | 43       | 64          | 21  | 48.8%  |  |  |
| THREATEN/ABUSE/<br>INTIMIDATE | 191      | 238         | 47  | 24.6%  |  |  |
| CRIMINAL CODE<br>OFFENCE      | 3        | 13          | 10  | 333.3% |  |  |