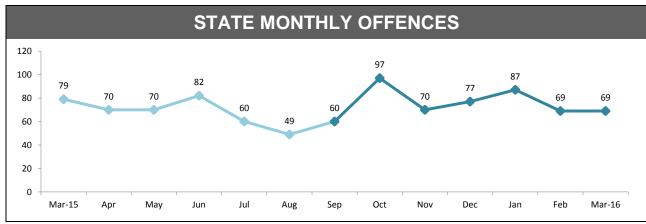

|  |  |
|-----------|----------|----------|--------|--|--|
| DISTRICT  | LAST YTD | THIS YTD | CHANGE |  |  |
| SOUTH     | 822      | 723      | -99    |  |  |
| NORTH     | 414      | 417      | 3      |  |  |
| WEST      | 237      | 279      | 42     |  |  |
| STATE     | 1,473    | 1,419    | -54    |  |  |

| OFFENSIVE BEHAVIOUR |          |          |        |  |  |
|---------------------|----------|----------|--------|--|--|
| DISTRICT            | LAST YTD | THIS YTD | CHANGE |  |  |
| SOUTH               | 1,703    | 1,880    | 177    |  |  |
| NORTH               | 721      | 793      | 72     |  |  |
| WEST                | 475      | 465      | -10    |  |  |
| STATE               | 2,899    | 3,138    | 239    |  |  |

Source (all on page): Command And Control System





| DIVISION    | DIVISION LAST YTD THIS YTD Change |     |     |        |           |
|-------------|-----------------------------------|-----|-----|--------|-----------|
| HOBART      | 182                               | 140 | -42 | -23.1% | 39:10,000 |
| GLENORCHY   | 60                                | 77  | 17  | 28.3%  | 21:10,000 |
| KINGSTON    | 11                                | 16  | 5   | 45.5%  | 4:10,000  |
| SOUTH-EAST  | 37                                | 49  | 12  | 32.4%  | 9:10,000  |
| BRIDGEWATER | 33                                | 39  | 6   | 18.2%  | 14:10,000 |
| LAUNCESTON  | 135                               | 148 | 13  | 9.6%   | 30:10,000 |
| NORTH-EAST  | 10                                | 42  | 32  | 320.0% | 24:10,000 |
| DELORAINE   | 32