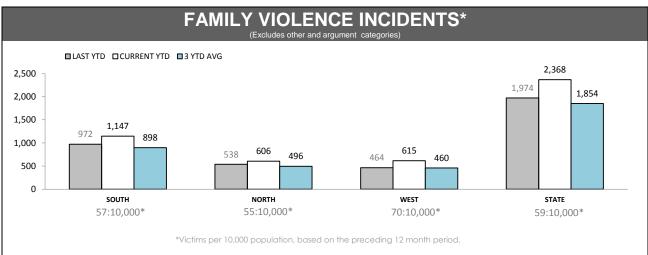

# FAMILY VIOLENCE REPEAT VICTIMS (Excludes other and argument categories) Under Review

| JUVENILES & WEAPONS (Excludes other and argument categories) |          |           |                 |          |  |  |
|--------------------------------------------------------------|----------|-----------|-----------------|----------|--|--|
| DISTRICT                                                     | JUVENILE | S PRESENT | WEAPONS PRESENT |          |  |  |
| DISTRICT                                                     | LAST YTD | THIS YTD  | LAST YTD        | THIS YTD |  |  |
| SOUTH                                                        | 503      | 616       | 49              | 70       |  |  |
| NORTH                                                        | 310      | 355       | 40              | 50       |  |  |
| WEST                                                         | 245      | 330       | 31              | 25       |  |  |
| STATE                                                        | 1,058    | 1,301     | 120             | 145      |  |  |