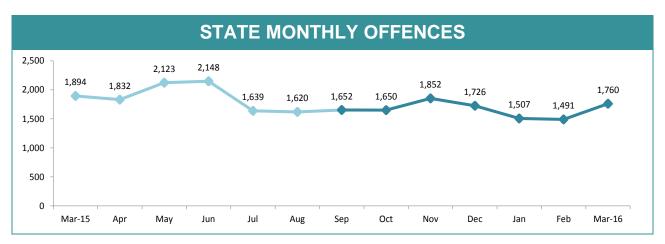

### **Crime**

|             | DIVISIONS |          |        |        |                                       |  |  |
|-------------|-----------|----------|--------|--------|---------------------------------------|--|--|
| DIVISION    | LAST YTD  | THIS YTD | Change |        | Annual offences per 10,000 population |  |  |
| HOBART      | 3,041     | 2,404    | -637   | -20.9% | 648:10,000                            |  |  |
| GLENORCHY   | 2,572     | 2,136    | -436   | -17.0% | 656:10,000                            |  |  |
| KINGSTON    | 1,044     | 706      | -338   | -32.4% | 193:10,000                            |  |  |
| SOUTH-EAST  | 2,338     | 2,206    | -132   | -5.6%  | 409:10,000                            |  |  |
| BRIDGEWATER | 1,474     | 1,366    | -108   | -7.3%  | 576:10,000                            |  |  |
| LAUNCESTON  | 5,045     | 4,849    | -196   | -3.9%  | 1036:10,000                           |  |  |
| NORTH-EAST  | 558       | 565      | 7      | 1.3%   | 363:10,000                            |  |  |
| DELORAINE   | 930       | 747      | -183   | -19.7% | 195:10,000                            |  |  |
| BURNIE      | 1,192     | 1,448    | 256    | 21.5%  | 412:10,000                            |  |  |
| DEVONPORT   | 2,090     | 2,231    | 141    | 6.7%   | 670:10,000                            |  |  |
| QUEENSTOWN  | 165       | 144      | -21    | -12.7% | 31:10,000                             |  |  |

|             | DIVISIONS |       |      |        |                                       |  |
|-------------|-----------|-------|------|--------|---------------------------------------|--|
| DIVISION    | 642       | 686   | Cha  | nge    | Annual offences per 10,000 population |  |
| HOBART      | 2,446     | 1,800 | -646 | -26.4% | 133:10,000                            |  |
| GLENORCHY   | 2,154     | 1,714 | -440 | -20.4% | 100:10,000                            |  |
| KINGSTON    | 888       | 563   | -325 | -36.6% | 29:10,000                             |  |
| SOUTH-EAST  | 2,024     | 1,786 | -238 | -11.8% | 56:10,000                             |  |
| BRIDGEWATER | 1,219     | 1,075 | -144 | -11.8% | 90:10,000                             |  |
| LAUNCESTON  | 4,193     | 3,968 | -225 | -5.4%  | 146:10,000                            |  |
| NORTH-EAST  | 469       | 427   | -42  | -9.0%  | 72:10,000                             |  |
| DELORAINE   | 752       | 629   | -123 | -16.4% | 22:10,000                             |  |
| BURNIE      | 974       | 1,110 | 136  | 14.0%  | 72:10,000                             |  |
| DEVONPORT   | 1,695     | 1,734 | 39   | 2.3%   | 106:10,000                            |  |
| QUEENSTOWN  | 118       | 91    | -27  | -22.9% | 9:10,000                              |  |