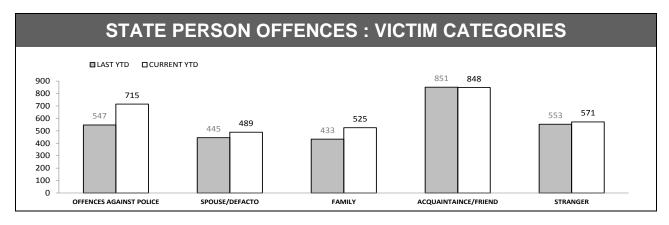

| OFFENCES AGAINST POLICE       |          |             |     |        |  |  |
|-------------------------------|----------|-------------|-----|--------|--|--|
| OFFENCE                       | LAST YTD | CURRENT YTD | СНА | NGE    |  |  |
| ASSAULT                       | 137      | 183         | 46  | 33.6%  |  |  |
| RESIST                        | 171      | 217         | 46  | 26.9%  |  |  |
| OBSTRUCT                      | 43       | 64          | 21  | 48.8%  |  |  |
| THREATEN/ABUSE/<br>INTIMIDATE | 191      | 238         | 47  | 24.6%  |  |  |
| CRIMINAL CODE<br>OFFENCE      | 3        | 13          | 10  | 333.3% |  |  |