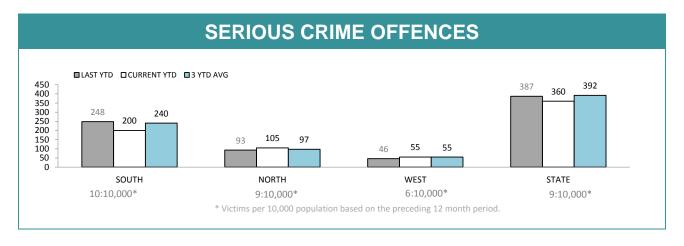

| DIVISIONS   |          |          |     |        |                                                |  |
|-------------|----------|----------|-----|--------|------------------------------------------------|--|
| DIVISION    | LAST YTD | THIS YTD | Cha | inge   | Annual<br>offences per<br>10,000<br>population |  |
| HOBART      | 69       | 37       | -32 | -46.4% | 10:10,000                                      |  |
| GLENORCHY   | 54       | 38       | -16 | -29.6% | 12:10,000                                      |  |
| KINGSTON    | 26       | 26       | 0   | 0.0%   | 5:10,000                                       |  |
| SOUTH-EAST  | 51       | 65       | 14  | 27.5%  | 11:10,000                                      |  |
| BRIDGEWATER | 48       | 34       | -14 | -29.2% | 13:10,000                                      |  |
| LAUNCESTON  | 68       | 86       | 18  | 26.5%  | 17:10,000                                      |  |
| NORTH-EAST  | 11       | 12       | 1   | 9.1%   | 7:10,000                                       |  |
| DELORAINE   | 14       | 7        | -7  | -50.0% | 1:10,000                                       |  |
| BURNIE      | 11       | 17       | 6   | 54.5%  | 5:10,000                                       |  |
| DEVONPORT   | 29       | 37       | 8   | 27.6%  | 10:10,000                                      |  |
| QUEENSTOWN  | 6        | 1        | -5  | -83.3% | 0:10,000                                       |  |