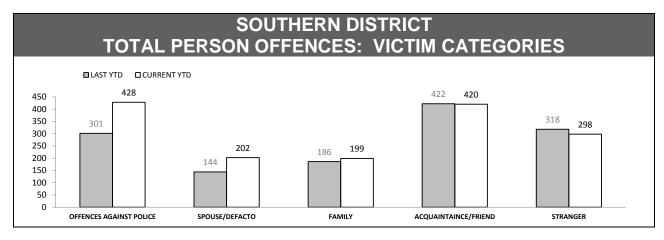

| OFFENCES AGAINST POLICE       |          |             |     |        |  |  |
|-------------------------------|----------|-------------|-----|--------|--|--|
| OFFENCE                       | LAST YTD | CURRENT YTD | СНА | NGE    |  |  |
| ASSAULT                       | 137      | 183         | 46  | 33.6%  |  |  |
| RESIST                        | 171      | 217         | 46  | 26.9%  |  |  |
| OBSTRUCT                      | 43       | 64          | 21  | 48.8%  |  |  |
| THREATEN/ABUSE/<br>INTIMIDATE | 191      | 238         | 47  | 24.6%  |  |  |
| CRIMINAL CODE<br>OFFENCE      | 3        | 13          | 10  | 333.3% |  |  |