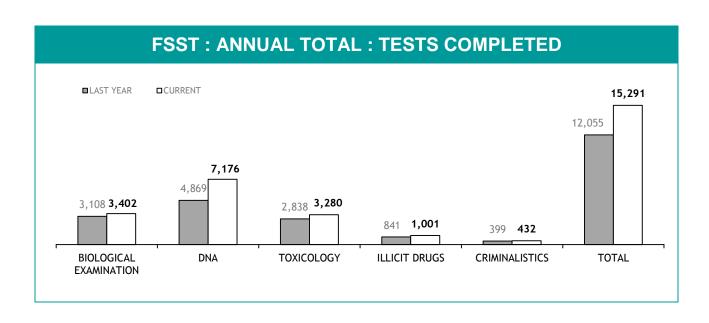

|
| PERSONNEL SUCCESSFULLY COMPLETING PROMOTION PROCESS : FEMALE | 0              |

| PROMOTION: SERGEANTS                                         |                |  |
|--------------------------------------------------------------|----------------|--|
|                                                              | THIS JUL - MAR |  |
| ELIGIBLE % SITTING PROMOTION EXAMINATIONS                    | 0%             |  |
| PERSONNEL SITTING PROMOTION EXAMINATIONS                     | 0              |  |
| PERSONNEL SUCCESSFULLY COMPLETING EXAMINATIONS               | 0              |  |
| PERSONNEL SUCCESSFULLY COMPLETING PROMOTION PROCESS : MALE   | 0              |  |
| PERSONNEL SUCCESSFULLY COMPLETING PROMOTION PROCESS : FEMALE | 0              |  |

## **LSS**4

## APPENDIX D











| EXAMINATION REQUESTS NOT COMPLETE |                                                        |                                                       |                                       |  |  |
|-----------------------------------|--------------------------------------------------------|-------------------------------------------------------|---------------------------------------|--|--|
|                                   | CURRENT REQUESTS (RECEIVED WITHIN THE LAST TWO MONTHS) | OLDER REQUESTS<br>(RECEIVED MORE THAN TWO MONTHS AGO) | AVERAGE DAYS ON HAND (OLDER REQUESTS) |  |  |
| SERIOUS CRIME                     | 123                                                    | 20                                                    | 92                                    |  |  |
| PR