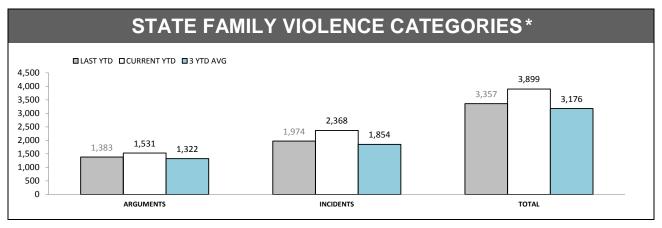

Source (all on page): Family Violence Management System

| FAMILY VIOLENCE R (revisit in a 12 month period) (exclude |        |
|-----------------------------------------------------------|--------|
|                                                           |        |
|                                                           |        |
| Under                                                     | Review |
|                                                           |        |
|                                                           |        |

# FAMILY VIOLENCE REPEAT VICTIMS (Excludes other and argument categories) Under Review

| JUVENILES & WEAPONS (Excludes other and argument categories) |          |           |                 |          |  |  |
|--------------------------------------------------------------|----------|-----------|-----------------|----------|--|--|
| DISTRICT                                                     | JUVENILE | S PRESENT | WEAPONS PRESENT |          |  |  |
| DISTRICT                                                     | LAST YTD | THIS YTD  | LAST YTD        | THIS YTD |  |  |
| SOUTH                                                        | 503      | 616       | 49              | 70       |  |  |
| NORTH                                                        | 310      | 355       | 40              | 50       |  |  |
| WEST                                                         | 245      | 330       | 31              | 25       |  |  |
| STATE                                                        | 1,058    | 1,301     | 120             | 145      |  |  |