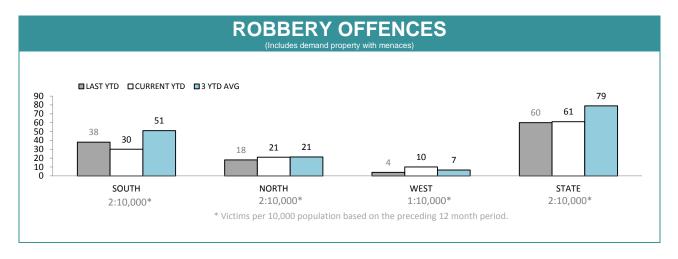

| DIVISIONS   |          |          |     |        |                                       |
|-------------|----------|----------|-----|--------|---------------------------------------|
| DIVISION    | LAST YTD | THIS YTD | Cha | nge    | Annual offences per 10,000 population |
| HOBART      | 172      | 123      | -49 | -28.5% | 33:10,000                             |
| GLENORCHY   | 135      | 107      | -28 | -20.7% | 31:10,000                             |
| KINGSTON    | 53       | 20       | -33 | -62.3% | 6:10,000                              |
| SOUTH-EAST  | 107      | 94       | -13 | -12.1% | 17:10,000                             |
| BRIDGEWATER | 49       | 61       | 12  | 24.5%  | 29:10,000                             |
| LAUNCESTON  | 289      | 338      | 49  | 17.0%  | 79:10,000                             |
| NORTH-EAST  | 30       | 20       | -10 | -33.3% | 12:10,000                             |
| DELORAINE   | 45       | 51       | 6   | 13.3%  | 12:10,000                             |
| BURNIE      | 65       | 74       | 9   | 13.8%  | 23:10,000                             |
| DEVONPORT   | 85       | 88       | 3   | 3.5%   | 30:10,000                             |
| QUEENSTOWN  | 3        | 2        | -1  | -33.3% | 0:10,000                              |