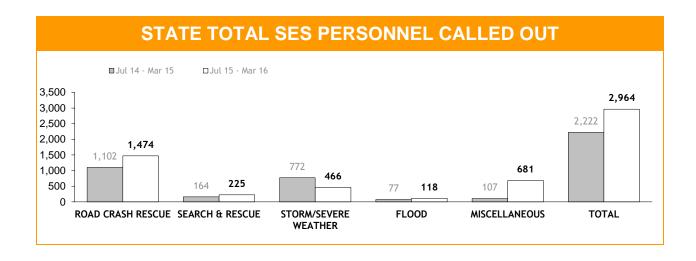

| 34              | 59              | 39              | 200             | 853             | 969             |  |  |

| ROAD CRASH RESCUE : AVERAGE RESPONSE TIME |                                 |    |  |  |  |  |
|-------------------------------------------|---------------------------------|----|--|--|--|--|
|                                           | Jul 14 - Mar 15 Jul 15 - Mar 16 |    |  |  |  |  |
| SOUTH                                     | 18                              | 20 |  |  |  |  |
| NORTH                                     | 0                               | 7  |  |  |  |  |
| NORTH-WEST                                | 5                               | 5  |  |  |  |  |
| STATE                                     | 8                               | 11 |  |  |  |  |



| PERSONNEL CALLED OUT : CATEGORIES |                 |                 |                 |                 |                 |                 |  |  |
|-----------------------------------|-----------------|-----------------|-----------------|-----------------|-----------------|-----------------|--|--|
|                                   | ROAD CRA        | SH RESCUE       | SEARCH AN       | ND RESCUE       | STORM/SEVE      | RE WEATHER      |  |  |
| REGION                            | Jul 14 - Mar 15 | Jul 15 - Mar 16 | Jul 14 - Mar 15 | Jul 15 - Mar 16 | Jul 14 - Mar 15 | Jul 15 - Mar 16 |  |  |
| SOUTH                             | 371             | 503             | 82              | 50              | 180             | 65              |  |  |
| NORTH                             |