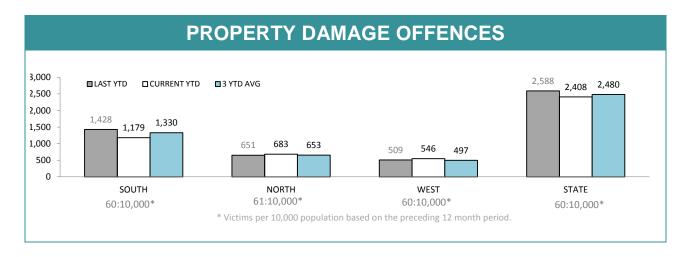

|             | DIVISIONS |          |      |        |                                                |  |
|-------------|-----------|----------|------|--------|------------------------------------------------|--|
| DIVISION    | LAST YTD  | THIS YTD | Cha  | inge   | Annual<br>offences per<br>10,000<br>population |  |
| HOBART      | 427       | 293      | -134 | -31.4% | 71:10,000                                      |  |
| GLENORCHY   | 355       | 243      | -112 | -31.5% | 69:10,000                                      |  |
| KINGSTON    | 109       | 90       | -19  | -17.4% | 24:10,000                                      |  |
| SOUTH-EAST  | 312       | 335      | 23   | 7.4%   | 57:10,000                                      |  |
| BRIDGEWATER | 225       | 218      | -7   | -3.1%  | 90:10,000                                      |  |
| LAUNCESTON  | 526       | 547      | 21   | 4.0%   | 106:10,000                                     |  |
| NORTH-EAST  | 61        | 67       | 6    | 9.8%   | 39:10,000                                      |  |
| DELORAINE   | 64        | 69       | 5    | 7.8%   | 16:10,000                                      |  |
| BURNIE      | 217       | 238      | 21   | 9.7%   | 66:10,000                                      |  |
| DEVONPORT   | 268       | 292      | 24   | 9.0%   | 83:10,000                                      |  |
| QUEENSTOWN  | 24        | 16       | -8   | -33.3% | 4:10,000                                       |  |