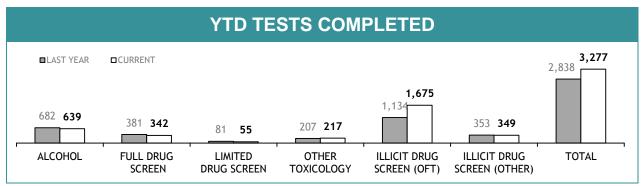

Source (all on page): self-reported monthly by districts

Source: self-reported monthly by districts

Source: Drug Offence Reporting System

Source: self-reported monthly by districts (prosecutions); Drug Offence Reporting System (diversions)

Source: self-reported monthly by districts

Source: Drug Offence Reporting System

| DIS: DOG HAND                         | DLER UNI | гѕ          |
|---------------------------------------|----------|-------------|
|                                       | LAST YTD | CURRENT YTD |
| DRUG DETECTOR DOGS -DEPLOYMENTS       | 404      | 282         |
| DRUG DETECTOR DOGS - DRUG DETECTIONS  | 697      | 280         |
| EXPLOSIVE DETECTOR DOGS - DEPLOYMENTS | 268      | 295         |
| EXPLOSIVE DETECTOR DOGS -DETECTIONS   | 2        | 0           |

Source (all on page): self-reported monthly by districts

|                      | CATEGORY                 | SOUTH    | SOUTH REGION |          | RTH         | W        | EST         | STATE    |             |
|----------------------|--------------------------|----------|--------------|----------|-------------|----------|-------------|----------|-------------|
| CATEGORY             |                          | LAST YTD | CURRENT YTD  | LAST YTD | CURRENT YTD | LAST YTD | CURRENT YTD | LAST YTD | CURRENT YTI |
|                      | CANNABIS/derivatives     | 53       | 47           | 72       | 42          | 65       | 44          | 190      | 133         |
|                      | CANNABIS PLANTS          | 6        | 7            | 3        | 3           | 6        | 1           | 15       | 11          |
|                      | AMPHETAMINES/derivatives | 54       | 39           | 54       | 31          | 24       | 42          | 132      | 112         |
| SERIOUS DRUG         | ECSTASY                  | 3        | 11           | 3        | 8           | 1        | 1           | 7        | 20          |
| OFFENDERS<br>CHARGED | NARCOTICS/derivatives    | 2        | 0            | 2        | 3           | 1        | 2           | 5        | 5           |
|                      | OTHER                    | 7        | 0            | 3        | 3           | 0        | 1           | 10       | 4           |
|                      | TOTAL                    | 125      | 104          | 137      | 90          | 97       | 91          | 359      | 285         |
|                      | TOTAL INDICTABLE         | 44       | 30           | 21       | 20          | 8        | 5           | 73       | 55          |
|                      | CANNABIS/derivatives     | 40       | 14           | 13       | 17          | 39       | 43          | 92       | 74          |
|                      | CANNABIS PLANTS          | 11       | 13           | 9        | 0           | 5        | 3           | 25       | 16          |
| OTHER DRUG           | AMPHETAMINES/derivatives | 12       | 30           | 7        | 16          | 18       | 21          | 37       | 67          |
| OFFENDERS<br>CHARGED | ECSTASY                  | 0        | 5            | 0        | 0           | 0        | 7           | 0        | 12          |
|                      | NARCOTICS/derivatives    | 0        | 1            | 0        | 1           | 0        | 2           | 0        | 4           |
|                      | OTHER                    | 4        | 20           | 0        | 4           | 0        | 0           | 4        | 24          |
|                      | TOTAL                    | 67       | 83           | 29       | 38          | 62       | 76          | 158      | 197         |

|                                   |          | DIS : S     | SEIZU    | RES*        |          |             |          |             |
|-----------------------------------|----------|-------------|----------|-------------|----------|-------------|----------|-------------|
|                                   | SOUTH    | REGION      | NORTH    |             | WEST     |             | STATE    |             |
|                                   | LAST YTD | CURRENT YTD |
| CANNABIS PROCESSED (g)            | 14,906   | 6,395       | 12,748   | 60,451      | 23,579   | 11,906      | 51,233   | 78,752      |
| CANNABIS PLANTS                   | 698      | 183         | 372      | 268         | 989      | 698         | 2,059    | 1,149       |
| AMPHETAMINES/DEXAMPHETAMINES (gm) | 4,746    | 1,293       | 1,831    | 942         | 252      | 535         | 6,829    | 2,770       |
| ECSTASY/MDMA (Tablets)            | 246      | 4,115       | 44       | 712         | 2,593    | 479         | 2,883    | 5,306       |
| HEROIN (gm)                       | 0        | 1           | 0        | 0           | 0        | 0           | 0        | 1           |
| COCAINE (gm)                      | 0        | 13          | 0        | 1           | 0        | 24          | 0        | 38          |
| ANALOGUE/SYNTHETIC DRUGS (gm)     | 454      | 2,405       | 0        | 0           | 0        | 1           | 454      | 2,406       |
| POPPY CAPSULES                    | 0        | 0           | 0        | 0           | 0        | 1,591       | 0        | 1,591       |
| POPPY PRODUCT (gm)                | 0        | 0           | 0        | 0           | 0        | 57          | 0        | 57          |
| PHARMACEUTICALS                   |          |             |          |             |          |             |          |             |
| - OPIOIDS (Tablets)               | 352      | 510         | 0        | 0           | 73       | 23          | 425      | 533         |
| - OPIOIDS (mls)                   | 77       | 50          | 0        | 0           | 101      | 22          | 178      | 72          |
| BENZODIAZEPINES (Tablets)         | 0        | 117         | 0        | 0           | 26       | 45          | 26       | 162         |