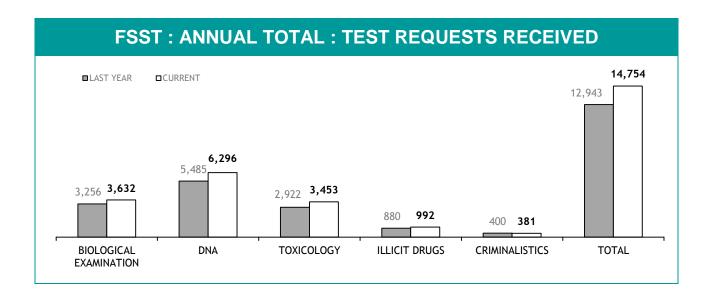

|
| PERSONNEL SUCCESSFULLY COMPLETING PROMOTION PROCESS : FEMALE | 0              |

| PROMOTION: SERGEANTS                                         |                |  |
|--------------------------------------------------------------|----------------|--|
|                                                              | THIS JUL - MAR |  |
| ELIGIBLE % SITTING PROMOTION EXAMINATIONS                    | 0%             |  |
| PERSONNEL SITTING PROMOTION EXAMINATIONS                     | 0              |  |
| PERSONNEL SUCCESSFULLY COMPLETING EXAMINATIONS               | 0              |  |
| PERSONNEL SUCCESSFULLY COMPLETING PROMOTION PROCESS : MALE   | 0              |  |
| PERSONNEL SUCCESSFULLY COMPLETING PROMOTION PROCESS : FEMALE | 0              |  |

## **LSS**4

## APPENDIX D











| EXAMINATION REQUESTS NOT COMPLETE |                                                        |                                                       |                                       |  |  |
|-----------------------------------|--------------------------------------------------------|-------------------------------------------------------|---------------------------------------|--|--|
|                                   | CURRENT REQUESTS (RECEIVED WITHIN THE LAST TWO MONTHS) | OLDER REQUESTS<br>(RECEIVED MORE THAN TWO MONTHS AGO) | AVERAGE DAYS ON HAND (OLDER REQUESTS) |  |  |
| SERIOUS CRIME                     | 123                                                    | 20                                                    | 92                                    |  |  |
|