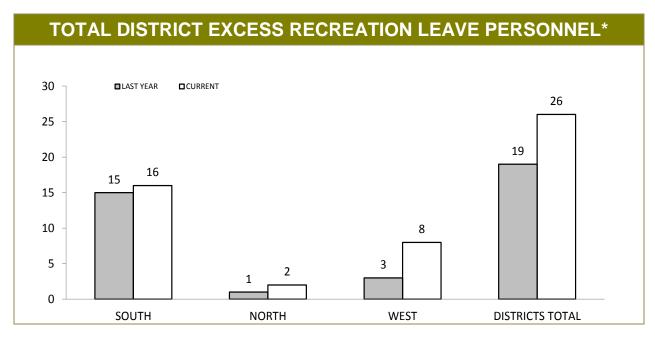

### **Disclaimer**

The Corporate Performance Report is produced for internal purposes to measure the performance of our people, resources and systems, and to assist with the management of our business. The Report is made available to external stakeholders as the figures contained may be of public interest. Data are not extracted for the Report until one month after the reporting period has concluded. This one month period ensures there are sufficient opportunities for data to be entered into police systems and for quality assurance to be undertaken. However, the primary purpose of the Report is to measure internal performance, not provide official Departmental figures. There may be discrepancies between measures provided in this Report and official Departmental figures due to several possible factors.