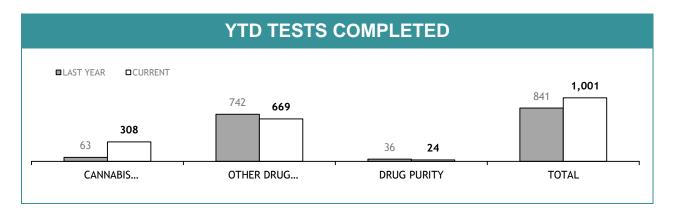

Source (all on page): self-reported monthly by districts

Source: self-reported monthly by districts

Source: Drug Offence Reporting System

Source: self-reported monthly by districts (prosecutions); Drug Offence Reporting System (diversions)

Source: self-reported monthly by districts

Source: Drug Offence Reporting System

| DIS: DOG HAND                         | DLER UNI | гѕ          |
|---------------------------------------|----------|-------------|
|                                       | LAST YTD | CURRENT YTD |
| DRUG DETECTOR DOGS -DEPLOYMENTS       | 404      | 282         |
| DRUG DETECTOR DOGS - DRUG DETECTIONS  | 697      | 280         |
| EXPLOSIVE DETECTOR DOGS - DEPLOYMENTS | 268      | 295         |
| EXPLOSIVE DETECTOR DOGS -DETECTIONS   | 2        | 0           |

Source (all on page): self-reported monthly by districts

|                      | CATEGORY                 | SOUTH    | SOUTH REGION |          | RTH         | W        | EST         | STATE    |             |
|----------------------|--------------------------|----------|--------------|----------|-------------|----------|-------------|----------|-------------|
| CATEGORY             |                          | LAST YTD | CURRENT YTD  | LAST YTD | CURRENT YTD | LAST YTD | CURRENT YTD | LAST YTD | CURRENT YTI |
|                      | CANNABIS/derivatives     | 53       | 47           | 72       | 42          | 65       | 44          | 190      | 133         |
|                      | CANNABIS PLANTS          | 6        | 7            | 3        | 3           | 6        | 1           | 15       | 11          |
|                      | AMPHETAMINES/derivatives | 54       | 39           | 54       | 31          | 24       | 42          | 132      | 112         |
| SERIOUS DRUG         | ECSTASY                  | 3        | 11           | 3        | 8           | 1        | 1           | 7        | 20          |
| OFFENDERS<br>CHARGED | NARCOTICS/derivatives    | 2        | 0            | 2        | 3           | 1        | 2           | 5        | 5           |
|                      | OTHER                    | 7        | 0            | 3        | 3           | 0        | 1           | 10       | 4           |
|                      | TOTAL                    | 125      | 104          | 137      | 90          | 97       | 91          | 359      | 285         |
|                      | TOTAL INDICTABLE         | 44       | 30           | 21       | 20          | 8        | 5           | 73       | 55          |
|                      | CANNABIS/derivatives     | 40       | 14           | 13       | 17          | 39       | 43          | 92       | 74          |
|                      | CANNABIS PLANTS          | 11       | 13           | 9        | 0           | 5        | 3           | 25       | 16          |
| OTHER DRUG           | AMPHETAMINES/derivatives | 12       | 30           | 7        | 16          | 18       | 21          | 37       | 67          |
| OFFENDERS<br>CHARGED | ECSTASY                  | 0        | 5            | 0        | 0           | 0        | 7           | 0        | 12          |
|                      | NARCOTICS/derivatives    | 0        | 1            | 0        | 1           | 0        | 2           | 0        | 4           |
|                      | OTHER                    | 4        | 20           | 0        | 4           | 0        | 0           | 4        | 24          |
|                      | TOTAL                    | 67       | 83           | 29       | 38          | 62       | 76          | 158      | 197         |

|                                   |          | DIS : S     | SEIZU    | RES*        |          |             |          |             |
|-----------------------------------|----------|-------------|----------|-------------|----------|-------------|----------|-------------|
|                                   | SOUTH    | REGION      | NORTH    |             | WEST     |             | STATE    |             |
|                                   | LAST YTD | CURRENT YTD |
| CANNABIS PROCESSED (g)            | 14,906   | 6,395       | 12,748   | 60,451      | 23,579   | 11,906      | 51,233   | 78,752      |
| CANNABIS PLANTS                   | 698      | 183         | 372      | 268         | 989      | 698         | 2,059    | 1,149       |
| AMPHETAMINES/DEXAMPHETAMINES (gm) | 4,746    | 1,293       | 1,831    | 942         | 252      | 535         | 6,829    | 2,770       |
| ECSTASY/MDMA (Tablets)            | 246      | 4,115       | 44       | 712         | 2,593    | 479         | 2,883    | 5,306       |
| HEROIN (gm)                       | 0        | 1           | 0        | 0           | 0        | 0           | 0        | 1           |
| COCAINE (gm)                      | 0        | 13          | 0        | 1           | 0        | 24          | 0        | 38          |
| ANALOGUE/SYNTHETIC DRUGS (gm)     | 454      | 2,405       | 0        | 0           | 0        | 1           | 454      | 2,406       |
| POPPY CAPSULES                    | 0        | 0           | 0        | 0           | 0        | 1,591       | 0        | 1,591       |
| POPPY PRODUCT (gm)                | 0        | 0           | 0        | 0           | 0        | 57          | 0        | 57          |
| PHARMACEUTICALS                   |          |             |          |             |          |             |          |             |
| - OPIOIDS (Tablets)               | 352      | 510         | 0        | 0           | 73       | 23          | 425      | 533         |
| - OPIOIDS (mls)                   | 77       | 50          | 0        | 0           | 101      | 22          | 178      | 72          |
| BENZODIAZEPINES (Tablets)         | 0        | 117         | 0        | 0           | 26       | 45          | 26       | 162         |