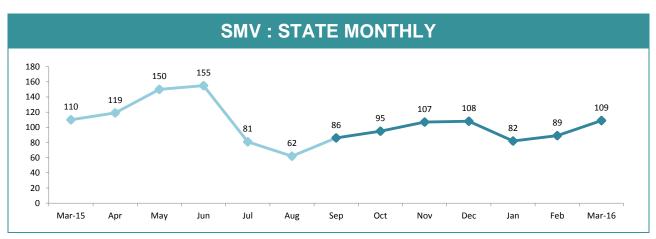

|             |  |  |
| 80.0% -           |                    |                     |             |  |  |
| 60.0% -           |                    |                     |             |  |  |
| 20.0%             | 18.3%              | 6 24.6% 29.7%       | 23.7% 25.9% |  |  |
| SOUTH             | NORTH              | WEST                | STATE       |  |  |
| DISTRICT          | ANNUAL<br>OFFENCES | OFFENCES<br>CLEARED | % CLEARED   |  |  |
| SOUTH             | 565                | 138                 | 24.4%       |  |  |
| NORTH             | NORTH 618          |                     | 25.9%       |  |  |
| WEST              | WEST 236           |                     | 29.7%       |  |  |
| STATE             | 1,419              | 368                 | 25.9%       |  |  |





|             | [        | DIVISI   | ONS |                                                |           |
|-------------|----------|----------|-----|------------------------------------------------|-----------|
| DIVISION    | LAST YTD | THIS YTD | Cha | Annual<br>offences per<br>10,000<br>population |           |
| HOBART      | 152      | 94       | -58 | -38.2%                                         | 33:10,000 |
| GLENORCHY   | 169      | 137      | -32 | -18.9%                                         | 48:10,000 |
| KINGSTON    | 36       | 24       | -12 | -33.3%                                         | 7:10,000  |
| SOUTH-EAST  | 153      | 109      | -44 | -28.8%                                         | 23:10,000 |
| BRIDGEWATER | 87       | 66       | -21 | -24.1%