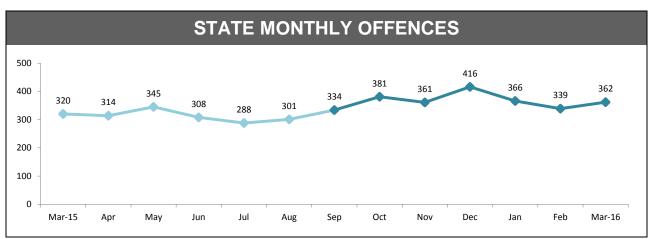

| ATUS      |  |
|-----------|-------------------------|---------------------|-----------|--|
| 100%      | KNOWN <b>S</b> STRANGER |                     |           |  |
| 60% - 55% | 52% 48:                 | 67%                 | 56%       |  |
| SOU'      | TH NORTH                | WEST                | STATE     |  |
| A         | NNUAL                   | CLEAR               | JP        |  |
| DISTRICT  | ANNUAL<br>OFFENCES      | OFFENCES<br>CLEARED | % CLEARED |  |
| SOUTH     | 433                     | 374                 | 86.4%     |  |
| NORTH     | 281                     | 248                 | 88.3%     |  |
| WEST      | 146                     | 133                 | 91.1%     |  |
| STATE     | 860                     | 755                 | 87.8%     |  |





| DIVISIONS   |          |          |     |        |                                       |  |
|-------------|----------|----------|-----|--------|---------------------------------------|--|
| DIVISION    | LAST YTD | THIS YTD | Cha | inge   | Annual offences per 10,000 population |  |
| HOBART      | 473      | 510      | 37  | 7.8%   | 133:10,000                            |  |
| GLENORCHY   | 313      | 341      | 28  | 8.9%   | 100:10,000                            |  |
| KINGSTON    | 120      | 119      | -1  | -0.8%  | 29:10,000                             |  |
| SOUTH-EAST  | 252      | 332      | 80  | 31.7%  | 56:10,000                             |  |
| BRIDGEWATER | 213      | 245      | 32  | 15.0%  | 90:10,000                             |  |
| LAUNCESTON  | 654      | 726