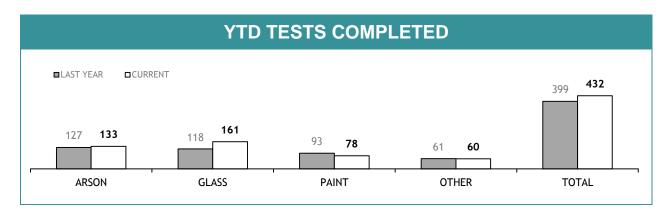

Source (all on page): self-reported monthly by districts

|                      | CATEGORY                 | SOUTH    | SOUTH REGION |          | RTH         | W        | EST         | STATE    |             |
|----------------------|--------------------------|----------|--------------|----------|-------------|----------|-------------|----------|-------------|
| CATEGORY             |                          | LAST YTD | CURRENT YTD  | LAST YTD | CURRENT YTD | LAST YTD | CURRENT YTD | LAST YTD | CURRENT YTI |
|                      | CANNABIS/derivatives     | 53       | 47           | 72       | 42          | 65       | 44          | 190      | 133         |
|                      | CANNABIS PLANTS          | 6        | 7            | 3        | 3           | 6        | 1           | 15       | 11          |
|                      | AMPHETAMINES/derivatives | 54       | 39           | 54       | 31          | 24       | 42          | 132      | 112         |
| SERIOUS DRUG         | ECSTASY                  | 3        | 11           | 3        | 8           | 1        | 1           | 7        | 20          |
| OFFENDERS<br>CHARGED | NARCOTICS/derivatives    | 2        | 0            | 2        | 3           | 1        | 2           | 5        | 5           |
|                      | OTHER                    | 7        | 0            | 3        | 3           | 0        | 1           | 10       | 4           |
|                      | TOTAL                    | 125      | 104          | 137      | 90          | 97       | 91          | 359      | 285         |
|                      | TOTAL INDICTABLE         | 44       | 30           | 21       | 20          | 8        | 5           | 73       | 55          |
|                      | CANNABIS/derivatives     | 40       | 14           | 13       | 17          | 39       | 43          | 92       | 74          |
|                      | CANNABIS PLANTS          | 11       | 13           | 9        | 0           | 5        | 3           | 25       | 16          |
| OTHER DRUG           | AMPHETAMINES/derivatives | 12       | 30           | 7        | 16          | 18       | 21          | 37       | 67          |
| OFFENDERS<br>CHARGED | ECSTASY                  | 0        | 5            | 0        | 0           | 0        | 7           | 0        | 12          |
|                      | NARCOTICS/derivatives    | 0        | 1            | 0        | 1           | 0        | 2           | 0        | 4           |
|                      | OTHER                    | 4        | 20           | 0        | 4           | 0        | 0           | 4        | 24          |
|                      | TOTAL                    | 67       | 83           | 29       | 38          | 62       | 76          | 158      | 197         |