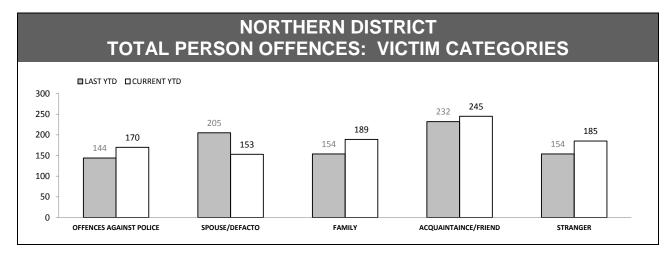

# FAMILY VIOLENCE REPEAT VICTIMS (Excludes other and argument categories) Under Review

| JUVENILES & WEAPONS (Excludes other and argument categories) |          |           |                 |          |  |  |
|--------------------------------------------------------------|----------|-----------|-----------------|----------|--|--|
| DISTRICT                                                     | JUVENILE | S PRESENT | WEAPONS PRESENT |          |  |  |
| DISTRICT                                                     | LAST YTD | THIS YTD  | LAST YTD        | THIS YTD |  |  |
| SOUTH                                                        | 503      | 616       | 49              | 70       |  |  |
| NORTH                                                        | 310      | 355       | 40              | 50       |  |  |
| WEST                                                         | 245      | 330       | 31              | 25       |  |  |
| STATE                                                        | 1,058    | 1,301     | 120             | 145      |  |  |