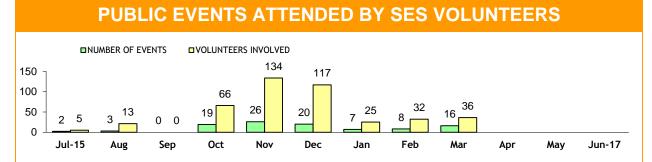

| 1,721           | 2,301           | 1,517           |
| 2501211    | FLC             | OOD             | MISCELL         | ANEOUS          | TOTAL CALL OUTS |                 |
| REGION     | Jul 14 - Mar 15 | Jul 15 - Mar 16 | Jul 14 - Mar 15 | Jul 15 - Mar 16 | Jul 14 - Mar 15 | Jul 15 - Mar 10 |
| SOUTH      | 227             | 97              | 25              | 1,233           | 1,508           | 2,383           |
| NORTH      | 0               | 16              | 316             | 2,406           | 2,532           | 5,610           |
| NORTH-WEST | 120             | 0               | 80              | 2,010           | 1,873           | 3,262           |
| STATE      | 347             | 113             | 421             | 5,649           | 5,913           | 11,255          |



| REGION     | NUMBER          | OF EVENTS       | VOLUNTEERS INVOLVED |                 |  |
|------------|-----------------|-----------------|---------------------|-----------------|--|
| REGION     | Jul 14 - Mar 15 | Jul 15 - Mar 16 | Jul 14 - Mar 15     | Jul 15 - Mar 16 |  |
| SOUTH      | 28              | 24              | 180                 | 155             |  |
| NORTH      | 0               | 8               | 0                   | 40              |  |
| NORTH-WEST | 53              | 69              | 257                 | 241             |  |
| STATE      | 81              | 101             | 437                 | 436             |  |

|            | COMMUNITY AWARENESS                              |                 |                 |                 |