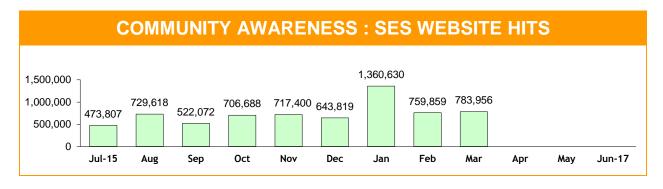

### **Disclaimer**

The Corporate Performance Report is produced for internal purposes to measure the performance of our people, resources and systems, and to assist with the management of our business. The Report is made available to external stakeholders as the figures contained may be of public interest. Data are not extracted for the Report until one month after the reporting period has concluded. This one month period ensures there are sufficient opportunities for data to be entered into police systems and for quality assurance to be undertaken. However, the primary purpose of the Report is to measure internal performance, not provide official Departmental figures. There may be discrepancies between measures provided in this Report and official Departmental figures due to several possible factors.