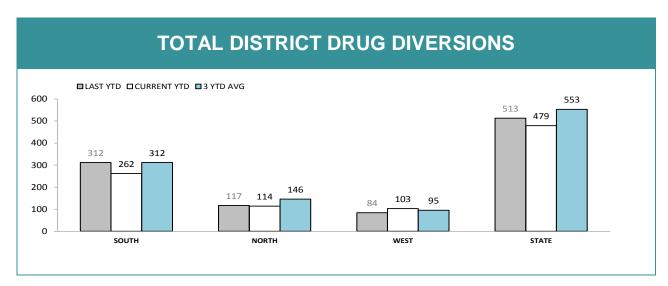

Source (all on page): self-reported monthly by districts

|                      | CATEGORY                 | SOUTH    | SOUTH REGION |          | RTH         | W        | EST         | STATE    |             |
|----------------------|--------------------------|----------|--------------|----------|-------------|----------|-------------|----------|-------------|
| CATEGORY             |                          | LAST YTD | CURRENT YTD  | LAST YTD | CURRENT YTD | LAST YTD | CURRENT YTD | LAST YTD | CURRENT YTI |
|                      | CANNABIS/derivatives     | 53       | 47           | 72       | 42          | 65       | 44          | 190      | 133         |
|                      | CANNABIS PLANTS          | 6        | 7            | 3        | 3           | 6        | 1           | 15       | 11          |
|                      | AMPHETAMINES/derivatives | 54       | 39           | 54       | 31          | 24       | 42          | 132      | 112         |
| SERIOUS DRUG         | ECSTASY                  | 3        | 11           | 3        | 8           | 1        | 1           | 7        | 20          |
| OFFENDERS<br>CHARGED | NARCOTICS/derivatives    | 2        | 0            | 2        | 3           | 1        | 2           | 5        | 5           |
|                      | OTHER                    | 7        | 0            | 3        | 3           | 0        | 1           | 10       | 4           |
|                      | TOTAL                    | 125      | 104          | 137      | 90          | 97       | 91          | 359      | 285         |
|                      | TOTAL INDICTABLE         | 44       | 30           | 21       | 20          | 8        | 5           | 73       | 55          |
|                      | CANNABIS/derivatives     | 40       | 14           | 13       | 17          | 39       | 43          | 92       | 74          |
|                      | CANNABIS PLANTS          | 11       | 13           | 9        | 0           | 5        | 3           | 25       | 16          |
| OTHER DRUG           | AMPHETAMINES/derivatives | 12       | 30           | 7        | 16          | 18       | 21          | 37       | 67          |
| OFFENDERS<br>CHARGED | ECSTASY                  | 0        | 5            | 0        | 0           | 0        | 7           | 0        | 12          |
|                      | NARCOTICS/derivatives    | 0        | 1            | 0        | 1           | 0        | 2           | 0        | 4           |
|                      | OTHER                    | 4        | 20           | 0        | 4           | 0        | 0           | 4        | 24          |
|                      | TOTAL                    | 67       | 83           | 29       | 38          | 62       | 76          | 158      | 197         |