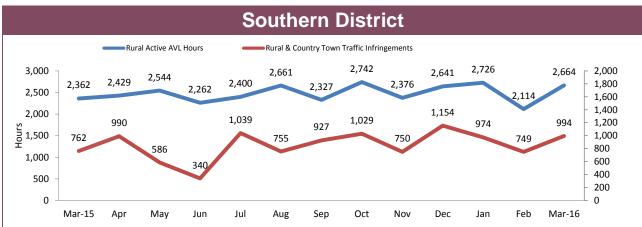

## **Rural Road Policing Strategy**

Rural locations are as defined in the Australian Statistical Geography Standard. Rural infringement data only available since the introduction of PINS. Rural Active AVL Hours only available from July 2014.