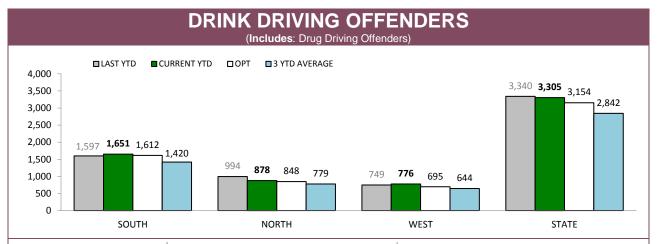

Source (all on page): self-reported monthly by districts

|       | DRINK DRIVIN | IG OFFENDERS         | DRUG DRIVING OFFENDERS |             |  |
|-------|--------------|----------------------|------------------------|-------------|--|
|       | LAST YTD     | CURRENT YTD LAST YTD |                        | CURRENT YTD |  |
| SOUTH | 1,192        | 1,004                | 384                    | 622         |  |
| NORTH | 451          | 423                  | 502                    | 434         |  |
| WEST  | 338          | 314                  | 385                    | 446         |  |
| STATE | 1,981        | 1,741                | 1271                   | 1,502       |  |

|       | BOTH DRINK AND DRU | G DRIVING OFFENDERS | REFUSED BREATH/BLOOD ANALYSIS |         |  |
|-------|--------------------|---------------------|-------------------------------|---------|--|
|       | LAST YTD           | CURRENT             | LAST YTD                      | CURRENT |  |
| SOUTH | 7                  | 3                   | 14                            | 22      |  |
| NORTH | 3                  | 5                   | 38                            | 16      |  |
| WEST  | 5                  | 5                   | 21                            | 11      |  |
| STATE | 15                 | 13                  | 73                            | 49      |  |

| DRINK DRIVING OFFENDERS : OCCURRENCE TYPE  (Excludes Drug Driving Offenders and blood/breath analysis refusals) |                                                                      |    |     |     |       |       |  |  |  |
|-----------------------------------------------------------------------------------------------------------------|----------------------------------------------------------------------|----|-----|-----|-------|-------|--|--|--|
|                                                                                                                 | CRASH MANNER OF DRIVING OFFENCE STATIC OPERATION MOBILE PATROL TOTAL |    |     |     |       |       |  |  |  |
| SOUTH                                                                                                           | 98                                                                   | 44 | 59  | 223 | 582   | 1,006 |  |  |  |
| NORTH                                                                                                           | 53                                                                   | 14 | 34  | 96  | 230   | 427   |  |  |  |
| WEST                                                                                                            | 35                                                                   | 10 | 24  | 56  | 189   | 314   |  |  |  |
| STATE                                                                                                           | 186                                                                  | 68 | 117 | 375 | 1,001 | 1,747 |  |  |  |