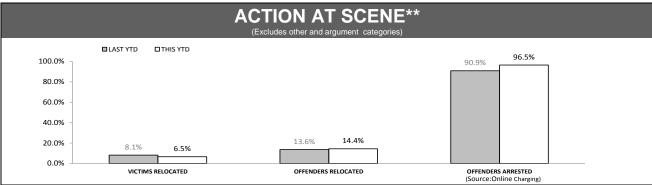

Source (all on page): Command And Control System

\*Since October 2012, incidents with multiple offenders now appear on a single report. YTD comparisons may not be strictly valid

<sup>\*\*</sup> Due to changed reporting procedures, this data may not fully capture action taken at the scene of incidents These indicators are under review.