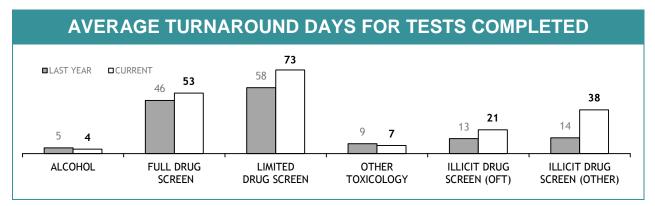

Source (all on page): self-reported monthly by districts

Source: self-reported monthly by districts

Source: Drug Offence Reporting System

Source: self-reported monthly by districts (prosecutions); Drug Offence Reporting System (diversions)

Source: self-reported monthly by districts

Source: Drug Offence Reporting System

| DIS: DOG HAND                         | DLER UNI | гѕ          |
|---------------------------------------|----------|-------------|
|                                       | LAST YTD | CURRENT YTD |
| DRUG DETECTOR DOGS -DEPLOYMENTS       | 404      | 282         |
| DRUG DETECTOR DOGS - DRUG DETECTIONS  | 697      | 280         |
| EXPLOSIVE DETECTOR DOGS - DEPLOYMENTS | 268      | 295         |
| EXPLOSIVE DETECTOR DOGS -DETECTIONS   | 2        | 0           |

Source (all on page): self-reported monthly by districts

|                      | CATEGORY                 | SOUTH    | SOUTH REGION |          | RTH         | W        | EST         | STATE    |             |
|----------------------|--------------------------|----------|--------------|----------|-------------|----------|-------------|----------|-------------|
| CATEGORY             |                          | LAST YTD | CURRENT YTD  | LAST YTD | CURRENT YTD | LAST YTD | CURRENT YTD | LAST YTD | CURRENT YTI |
|                      | CANNABIS/derivatives     | 53       | 47           | 72       | 42          | 65       | 44          | 190      | 133         |
|                      | CANNABIS PLANTS          | 6        | 7            | 3        | 3           | 6        | 1           | 15       | 11          |
|                      | AMPHETAMINES/derivatives | 54       | 39           | 54       | 31          | 24       | 42          | 132      | 112         |
| SERIOUS DRUG         | ECSTASY                  | 3        | 11           | 3        | 8           | 1        | 1           | 7        | 20          |
| OFFENDERS<br>CHARGED | NARCOTICS/derivatives    | 2        | 0            | 2        | 3           | 1        | 2           | 5        | 5           |
|                      | OTHER                    | 7        | 0            | 3        | 3           | 0        | 1           | 10       | 4           |
|                      | TOTAL                    | 125      | 104          | 137      | 90          | 97       | 91          | 359      | 285         |
|                      | TOTAL INDICTABLE         | 44       | 30           | 21       | 20          | 8        | 5           | 73       | 55          |
|                      | CANNABIS/derivatives     | 40       | 14           | 13       | 17          | 39       | 43          | 92       | 74          |
|                      | CANNABIS PLANTS          | 11       | 13           | 9        | 0           | 5        | 3           | 25       | 16          |
| OTHER DRUG           | AMPHETAMINES/derivatives | 12       | 30           | 7        | 16          | 18       | 21          | 37       | 67          |
| OFFENDERS<br>CHARGED | ECSTASY                  | 0        | 5            | 0        | 0           | 0        | 7           | 0        | 12          |
|                      | NARCOTICS/derivatives    | 0        | 1            | 0        | 1           | 0        | 2           | 0        | 4           |
|                      | OTHER                    | 4        | 20           | 0        | 4           | 0        | 0           | 4        | 24          |
|                      | TOTAL                    | 67       | 83           | 29       | 38          | 62       | 76          | 158      | 197         |

|                                   |          | DIS : S     | SEIZU    | RES*        |          |             |          |             |
|-----------------------------------|----------|-------------|----------|-------------|----------|-------------|----------|-------------|
|                                   | SOUTH    | REGION      | NORTH    |             | WEST     |             | STATE    |             |
|                                   | LAST YTD | CURRENT YTD |
| CANNABIS PROCESSED (g)            | 14,906   | 6,395       | 12,748   | 60,451      | 23,579   | 11,906      | 51,233   | 78,752      |
| CANNABIS PLANTS                   | 698      | 183         | 372      | 268         | 989      | 698         | 2,059    | 1,149       |
| AMPHETAMINES/DEXAMPHETAMINES (gm) | 4,746    | 1,293       | 1,831    | 942         | 252      | 535         | 6,829    | 2,770       |
| ECSTASY/MDMA (Tablets)            | 246      | 4,115       | 44       | 712         | 2,593    | 479         | 2,883    | 5,306       |
| HEROIN (gm)                       | 0        | 1           | 0        | 0           | 0        | 0           | 0        | 1           |
| COCAINE (gm)                      | 0        | 13          | 0        | 1           | 0        | 24          | 0        | 38          |
| ANALOGUE/SYNTHETIC DRUGS (gm)     | 454      | 2,405       | 0        | 0           | 0        | 1           | 454      | 2,406       |
| POPPY CAPSULES                    | 0        | 0           | 0        | 0           | 0        | 1,591       | 0        | 1,591       |
| POPPY PRODUCT (gm)                | 0        | 0           | 0        | 0           | 0        | 57          | 0        | 57          |
| PHARMACEUTICALS                   |          |             |          |             |          |             |          |             |
| - OPIOIDS (Tablets)               | 352      | 510         | 0        | 0           | 73       | 23          | 425      | 533         |
| - OPIOIDS (mls)                   | 77       | 50          | 0        | 0           | 101      | 22          | 178      | 72          |
| BENZODIAZEPINES (Tablets)         | 0        | 117         | 0        | 0           | 26       | 45          | 26       | 162         |