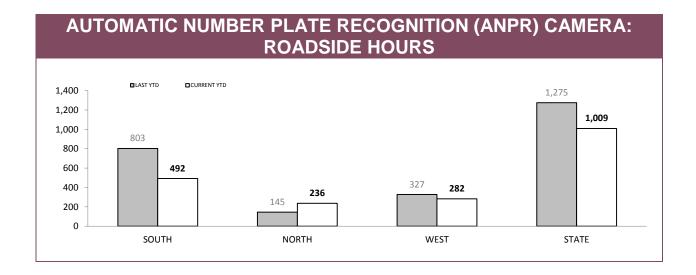

Source: Fine and Infringement Notice Database.

**Note:** Includes infringements that are awaiting return of a Notice of Demand. Due to the time required to download sessions, adjudicate images and process infringements data on this page may not be complete at time of publication.

| ANPR USAGE: % OF OFFENCES WHERE ANPR DETECTIONS USED |                      |             |                                         |             |                       |             |  |  |  |
|------------------------------------------------------|----------------------|-------------|-----------------------------------------|-------------|-----------------------|-------------|--|--|--|
|                                                      | DISQUALIFIED DRIVERS |             | DISQUALIFIED DRIVERS UNLICENSED PERSONS |             | UNREGISTERED VEHICLES |             |  |  |  |
|                                                      | LAST YTD             | CURRENT YTD | LAST YTD                                | CURRENT YTD | LAST YTD              | CURRENT YTD |  |  |  |
| SOUTH                                                | 6.0%                 | 4.4%        | 3.6%                                    | 2.1%        | 20.2%                 | 11.7%       |  |  |  |
| NORTH                                                | 1.0%                 | 2.4%        | 1.1%                                    | 1.7%        | 5.3%                  | 5.7%        |  |  |  |
| WEST                                                 | 2.7%                 | 2.5%        | 4.6%                                    | 3.2%        | 10.4%                 | 8.7%        |  |  |  |
| STATE                                                | 3.7%                 | 3.3%        | 3.1%                                    | 2.3%        | 13.7%                 | 9.2%        |  |  |  |