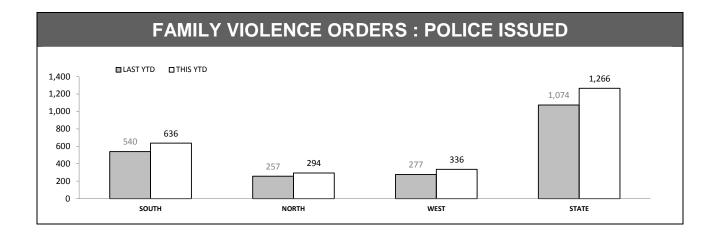

Source (all on page): Family Violence Management System

Source: Family Violence Management System

| PROTECTIVE ORDERS : BREACHES |          |          |          |          |  |  |
|------------------------------|----------|----------|----------|----------|--|--|
| DISTRICT                     | PF       | vo       | F\       | /0       |  |  |
| DISTRICT                     | LAST YTD | THIS YTD | LAST YTD | THIS YTD |  |  |
| SOUTH                        | 322      | 456      | 119      | 113      |  |  |
| NORTH                        | 243      | 319      | 91       | 89       |  |  |
| WEST                         | 124      | 206      | 56       | 62       |  |  |
| STATE                        | 689      | 981      | 266      | 264      |  |  |