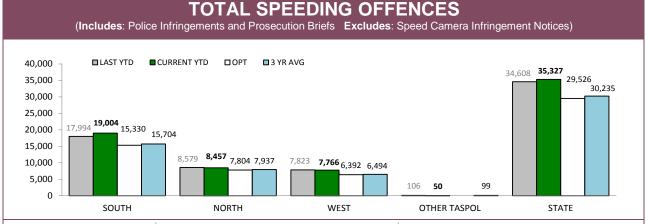

## **Road Policing**

Source: Fine and Infringement Notice Database

| TOTAL TRAFFIC INFRINGEMENT NOTICES (TINS) ISSUED |          |             |          |             |  |  |  |  |
|--------------------------------------------------|----------|-------------|----------|-------------|--|--|--|--|
| DISTRICT                                         | NOT      | TICES       | CAUTIONS |             |  |  |  |  |
| DISTRICT                                         | LAST YTD | CURRENT YTD | LAST YTD | CURRENT YTD |  |  |  |  |
| SOUTH                                            | 14,057   | 13,710      | 12,389   | 14,412      |  |  |  |  |
| NORTH                                            | 6,904    | 6,798       | 6,410    | 6,334       |  |  |  |  |
| WEST                                             | 5,409    | 5,028       | 6,933    | 7,288       |  |  |  |  |
| OTHER TASPOL                                     | 168      | 154         | 114      | 96          |  |  |  |  |
| STATE                                            | 26,538   | 25,690      | 25,846   | 28,130      |  |  |  |  |

Source: Fine and Infringement Notice Database

| RPOS TRAFFIC ENFORCEMENT                 |         |        |        |         |  |  |  |
|------------------------------------------|---------|--------|--------|---------|--|--|--|
|                                          | SOUTH   | NORTH  | WEST   | STATE   |  |  |  |
| SPEEDING TINS                            | 13,928  | 4,893  | 4,926  | 23,747  |  |  |  |
| OTHER TINS                               | 2,666   | 1,547  | 1,141  | 5,354   |  |  |  |
| DRINK DRIVING OFFENDERS DETECTED         | 582     | 317    | 141    | 1,040   |  |  |  |
| RANDOM BREATH TESTS CONDUCTED            | 111,014 | 55,917 | 42,232 | 209,163 |  |  |  |
| ORAL FLUID TESTS CONDUCTED               | 647     | 472    | 190    | 1,309   |  |  |  |
| DISQUALIFIED/UNLICENSED DRIVERS DETECTED | 1,015   | 643    | 374    | 2,032   |  |  |  |
| UNREGISTERED VEHICLES DETECTED           | 1,199   | 755    | 382    | 2,336   |  |  |  |
| VEHICLES CLAMPED/CONFISCATED             | 71      | 45     | 18     | 134     |  |  |  |

Source (all on page): DTO database

| DISTRICT     | POLICE INFI                   | INGEMENTS   | PROSECUTION BRIEFS |             |  |
|--------------|-------------------------------|-------------|--------------------|-------------|--|
| DISTRICT     | LAST YTD                      | CURRENT YTD | LAST YTD           | CURRENT YTD |  |
| SOUTH        | 17,701                        | 18,785 293  |                    | 219         |  |
| NORTH        | 8,364                         | 8,310       | 215                | 147         |  |
| WEST         | 7,669                         | 7,608       | 154                | 158         |  |
| OTHER TASPOL | 102                           | 48          | 4                  | 2           |  |
| STATE        | <b>STATE</b> 33,938 <b>34</b> |             | 670                | 528         |  |