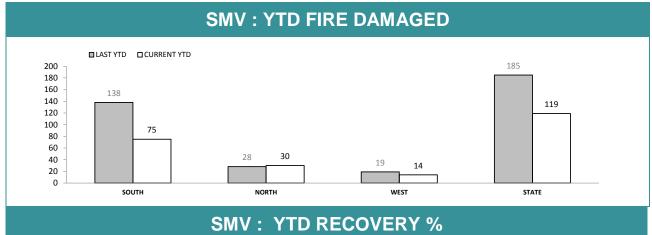

### □LAST YTD □CURRENT YTD 81.4% 82.0% 80.2% 79.4% 80.0% 78.0% 76.5% 75.7% 75.0% 75.4% 76.0% 74.5% 74.0% 72.0% 70.0% SOUTH NORTH WEST STATE

| DISTRICT | VEHICLES<br>STOLEN | VEHICLES<br>RECOVERED | RECOVERY % |
|----------|--------------------|-----------------------|------------|
| SOUTH    | 430                | 329                   | 76.5%      |
| NORTH    | 271                | 202                   | 74.5%      |
| WEST     | 118                | 89                    | 75.4%      |
| STATE    | 819                | 620                   | 75.7%      |