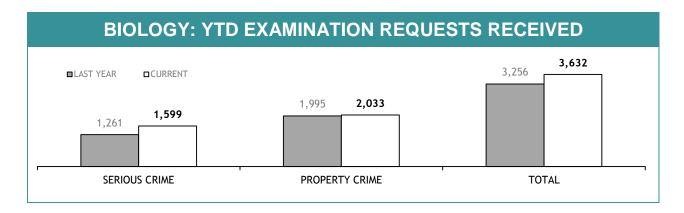

|
| PERSONNEL SUCCESSFULLY COMPLETING PROMOTION PROCESS : FEMALE | 0              |

| PROMOTION: SERGEANTS                                         |                |  |
|--------------------------------------------------------------|----------------|--|
|                                                              | THIS JUL - MAR |  |
| ELIGIBLE % SITTING PROMOTION EXAMINATIONS                    | 0%             |  |
| PERSONNEL SITTING PROMOTION EXAMINATIONS                     | 0              |  |
| PERSONNEL SUCCESSFULLY COMPLETING EXAMINATIONS               | 0              |  |
| PERSONNEL SUCCESSFULLY COMPLETING PROMOTION PROCESS : MALE   | 0              |  |
| PERSONNEL SUCCESSFULLY COMPLETING PROMOTION PROCESS : FEMALE | 0              |  |

## **LSS**4

## APPENDIX D











| EXAMINATION REQUESTS NOT COMPLETE |                                                        |                                                       |                                       |  |  |
|-----------------------------------|--------------------------------------------------------|-------------------------------------------------------|---------------------------------------|--|--|
|                                   | CURRENT REQUESTS (RECEIVED WITHIN THE LAST TWO MONTHS) | OLDER REQUESTS<br>(RECEIVED MORE THAN TWO MONTHS AGO) | AVERAGE DAYS ON HAND (OLDER REQUESTS) |  |  |
| SERIOUS CRIME                     | 123                                                    | 20                                                    | 92                                    |  |  |
| PROP