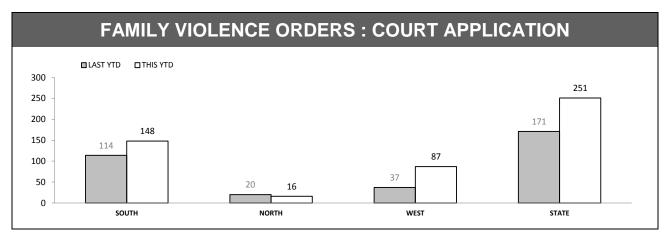

Source (all on page): Family Violence Management System

Source: Family Violence Management System

| PROTECTIVE ORDERS : BREACHES |          |          |          |          |  |  |
|------------------------------|----------|----------|----------|----------|--|--|
| DISTRICT                     | PF       | vo       | F\       | /0       |  |  |
| DISTRICT                     | LAST YTD | THIS YTD | LAST YTD | THIS YTD |  |  |
| SOUTH                        | 322      | 456      | 119      | 113      |  |  |
| NORTH                        | 243      | 319      | 91       | 89       |  |  |
| WEST                         | 124      | 206      | 56       | 62       |  |  |
| STATE                        | 689      | 981      | 266      | 264      |  |  |