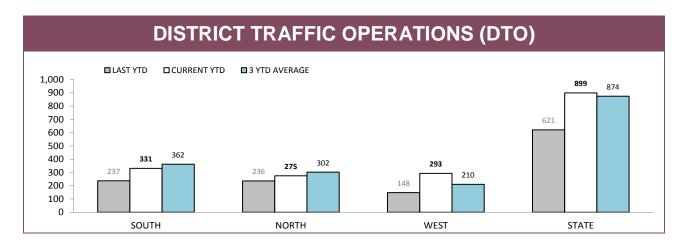

Source (all on page): DTO database

| DISTRICT     | POLICE INFI                   | INGEMENTS   | PROSECUTION BRIEFS |             |  |
|--------------|-------------------------------|-------------|--------------------|-------------|--|
| DISTRICT     | LAST YTD                      | CURRENT YTD | LAST YTD           | CURRENT YTD |  |
| SOUTH        | 17,701                        | 18,785 293  |                    | 219         |  |
| NORTH        | 8,364                         | 8,310       | 215                | 147         |  |
| WEST         | 7,669                         | 7,608       | 154                | 158         |  |
| OTHER TASPOL | 102                           | 48          | 4                  | 2           |  |
| STATE        | <b>STATE</b> 33,938 <b>34</b> |             | 670                | 528         |  |