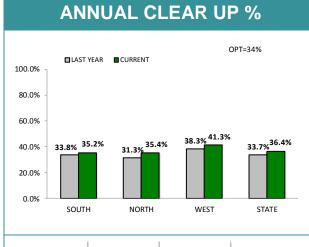

| DISTRICT | ANNUAL OFFENCES | OFFENCES<br>CLEARED | % CLEARED |
|----------|-----------------|---------------------|-----------|
| SOUTH    | 9,852           | 3,465               | 35.2%     |
| NORTH    | 7,290           | 2,581               | 35.4%     |
| WEST     | 3,858           | 1,592               | 41.3%     |
| STATE    | 21,000          | 7,638               | 36.4%     |