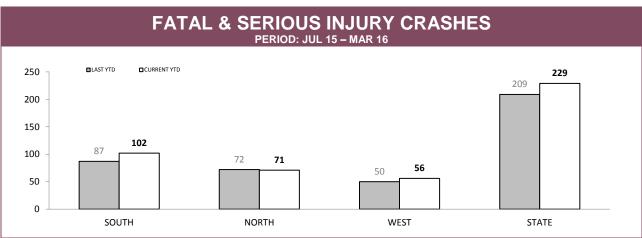

Source (all on page): RPOS Activity Report

Source: Crash Data Manager

Source: Crash Data Manager

|             |          | TOTAL CRASHES* |        | FATAL & SERIOUS INJURY CRASHES |             |        |  |
|-------------|----------|----------------|--------|--------------------------------|-------------|--------|--|
|             | LAST YTD | CURRENT YTD    | CHANGE | LAST YTD                       | CURRENT YTD | CHANGE |  |
| HOBART      | 913      | 927            | 14     | 10                             | 15          | 5      |  |
| GLENORCHY   | 506      | 491            | -15    | 6                              | 9           | 3      |  |
| KINGSTON    | 322      | 315            | -7     | 14                             | 22          | 8      |  |
| SOUTH-EAST  | 602      | 649            | 47     | 25                             | 34          | 9      |  |
| BRIDGEWATER | 272      | 273            | 1      | 32                             | 22          | -10    |  |
| LAUNCESTON  | 775      | 809            | 34     | 22                             | 30          | 8      |  |
| NORTH-EAST  | 184      | 166            | -18    | 27                             | 22          | -5     |  |
| DELORAINE   | 247      | 271            | 24     | 23                             | 19          | -4     |  |
| BURNIE      | 334      | 342            | 8      | 13                             | 30          | 17     |  |
| DEVONPORT   | 480      | 472            | -8     | 28                             | 19          | -9     |  |
| QUEENSTOWN  | 58       | 76             | 18     | 9                              | 7           | -2     |  |
| STATE       | 4,693    | 4,791          | 98     | 209                            | 229         | 20     |  |

Sources: Crash Data Manager (Serious/Fatal crashes); Traffic Crash Reporting System (Total Crashes)

<sup>\*</sup>Note: Total crash figures run one month behind other year to date figures to account for crash report processing time