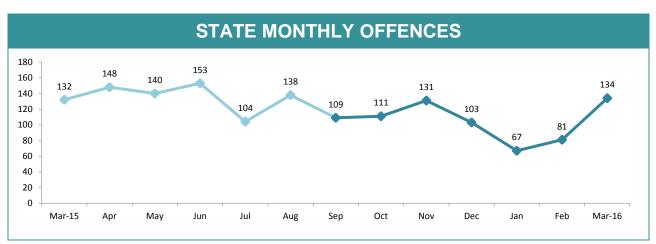

0,000                                      |  |
| BRIDGEWATER | 225       | 218      | -7   | -3.1%  | 90:10,000                                      |  |
| LAUNCESTON  | 526       | 547      | 21   | 4.0%   | 106:10,000                                     |  |
| NORTH-EAST  | 61        | 67       | 6    | 9.8%   | 39:10,000                                      |  |
| DELORAINE   | 64        | 69       | 5    | 7.8%   | 16:10,000                                      |  |
| BURNIE      | 217       | 238      | 21   | 9.7%   | 66:10,000                                      |  |
| DEVONPORT   | 268       | 292      | 24   | 9.0%   | 83:10,000                                      |  |
| QUEENSTOWN  | 24        | 16       | -8   | -33.3% | 4:10,000                                       |  |





| DIVISIONS   |          |          |     |        |                                       |
|-------------|----------|----------|-----|--------|---------------------------------------|
| DIVISION    | LAST YTD | THIS YTD | Cha | nge    | Annual offences per 10,000 population |
| HOBART      | 172      | 123      | -49 | -28.5% | 33:10,000                             |
| GLENORCHY   | 135      | 107      | -28 | -20.7% | 31:10,000                             |
| KINGSTON    | 53       | 20       | -33 | -62.3% | 6:10,000                              |
| SOUTH-EAST  | 107      | 94       | -13 | -12.1% | 17:10,000                             |
| BRIDGEWATER | 49       | 61       | 12  | 24.5%  | 29:10,000                             |
| LAUNCESTON  | 289      | 338      | 49  | 17.0%  | 7