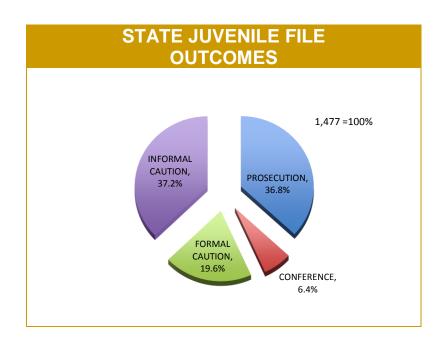

Source: Offence Reporting System

<sup>\*</sup>Each incident relates to one Offence Report and may be counted under multiple categories.

|          |                   |             | JUVE     | NILE F      | ILE O             | JTCON       | MES      |                                     |           |             |            |                                                              |  |  |
|----------|-------------------|-------------|----------|-------------|-------------------|-------------|----------|-------------------------------------|-----------|-------------|------------|--------------------------------------------------------------|--|--|
| DISTRICT | PROSECUTION FILES |             |          |             | PROSECUTION FILES |             | REFE     | CONFERENCE<br>RRALS<br>stice, DHHS) | FORMAL CA | UTION FILES | INFORMAL C | INFORMAL CAUTION FILES JUVENILES PRESENT AT VIOLENCE INCIDEN |  |  |
|          | LAST YTD CUI      | CURRENT YTD | LAST YTD | CURRENT YTD | LAST YTD          | CURRENT YTD | LAST YTD | CURRENT YTD                         | LAST YTD  | CURRENT YTD |            |                                                              |  |  |
| SOUTH    | 383               | 287         | 78       | 54          | 194               | 154         | 365      | 313                                 | 503       | 616         |            |                                                              |  |  |
| NORTH    | 250               | 181         | 35       | 31          | 79                | 67          | 109      | 80                                  | 310       | 355         |            |                                                              |  |  |
| WEST     | 100               | 76          | 15       | 9           | 100               | 69          | 192      | 156                                 | 245       | 330         |            |                                                              |  |  |
| STATE    | 733               | 544         | 128      | 94          | 373               | 290         | 666      | 549                                 | 1,058     | 1,301       |            |                                                              |  |  |