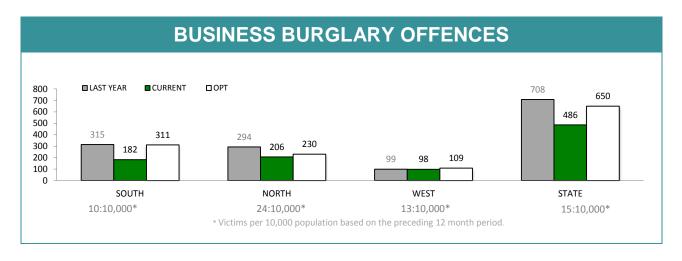

| DIVISIONS   |          |          |        |        |                                       |  |
|-------------|----------|----------|--------|--------|---------------------------------------|--|
| DIVISION    | LAST YTD | THIS YTD | Change |        | Annual offences per 10,000 population |  |
| HOBART      | 205      | 136      | -69    | -33.7% | 38:10,000                             |  |
| GLENORCHY   | 190      | 129      | -61    | -32.1% | 46:10,000                             |  |
| KINGSTON    | 142      | 63       | -79    | -55.6% | 23:10,000                             |  |
| SOUTH-EAST  | 210      | 167      | -43    | -20.5% | 37:10,000                             |  |
| BRIDGEWATER | 96       | 78       | -18    | -18.8% | 32:10,000                             |  |
| LAUNCESTON  | 280      | 254      | -26    | -9.3%  | 60:10,000                             |  |
| NORTH-EAST  | 16       | 35       | 19     | 118.8% | 26:10,000                             |  |
| DELORAINE   | 50       | 53       | 3      | 6.0%   | 16:10,000                             |  |
| BURNIE      | 48       | 60       | 12     | 25.0%  | 17:10,000                             |  |
| DEVONPORT   | 116      | 111      | -5     | -4.3%  | 32:10,000                             |  |
| QUEENSTOWN  | 6        | 5        | -1     | -16.7% | 1:10,000                              |  |

| ANNUAL CLEAR UP %                                                                  |                    |                     |           |  |  |  |
|------------------------------------------------------------------------------------|--------------------|---------------------|-----------|--|--|--|
| 100.0%                                                                             | YEAR CURRENT       | OPT=34%             |           |  |  |  |
| 80.0% -<br>60.0% -<br>40.0% -<br>35.7% 30.9% 29.9% 33.5% 40.8% 34.2% 28.4% 20.0% - |                    |                     |           |  |  |  |
| 0.0% SOUTH                                                                         | NORTH              | WEST                | STATE     |  |  |  |
| DISTRICT                                                                           | ANNUAL<br>OFFENCES | OFFENCES<br>CLEARED | % CLEARED |  |  |  |
| SOUTH                                                                              | 909                | 223                 | 24.5%     |  |  |  |
| NORTH                                                                              | 546                | 163                 | 29.9%     |  |  |  |
| WEST                                                                               | 223                | 91                  | 40.8%     |  |  |  |
| STATE                                                                              | 1,678              | 477                 | 28.4%     |  |  |  |