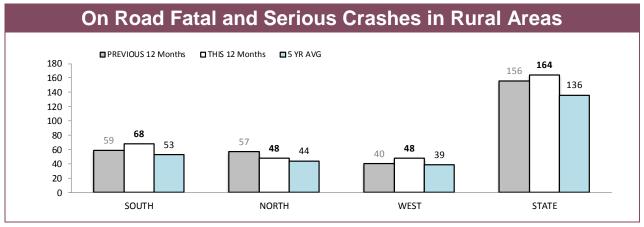

## **Rural Road Policing Strategy**

Rural locations are as defined in the Australian Statistical Geography Standard. Rural infringement data only available since the introduction of PINS. Rural Active AVL Hours only available from July 2014.