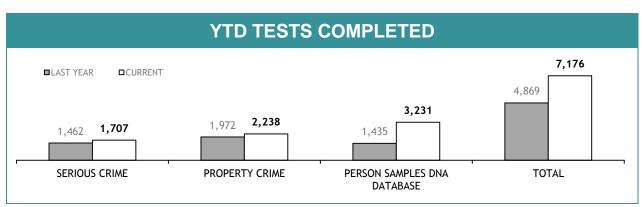

-|--|--|
|                                   | CURRENT REQUESTS (RECEIVED WITHIN THE LAST TWO MONTHS) | OLDER REQUESTS<br>(RECEIVED MORE THAN TWO MONTHS AGO) | AVERAGE DAYS ON HAND (OLDER REQUESTS) |  |  |
| SERIOUS CRIME                     | 123                                                    | 20                                                    | 92                                    |  |  |
| PROPERTY CRIME                    | 43                                                     | 0                                                     | 0                                     |  |  |
| TOTAL                             | 166                                                    | 20                                                    | -                                     |  |  |







| TEST REQUESTS NOT COMPLETE         |                                                        |                                                       |                                       |  |  |
|------------------------------------|--------------------------------------------------------|-------------------------------------------------------|---------------------------------------|--|--|
|                                    | CURRENT REQUESTS (RECEIVED WITHIN THE LAST TWO MONTHS) | OLDER REQUESTS<br>(RECEIVED MORE THAN TWO MONTHS AGO) | AVERAGE DAYS ON HAND (OLDER REQUESTS) |  |  |
| SERIOUS CRIME                      | 175                                                    | 3                                                     | 93                                    |  |  |
| PR