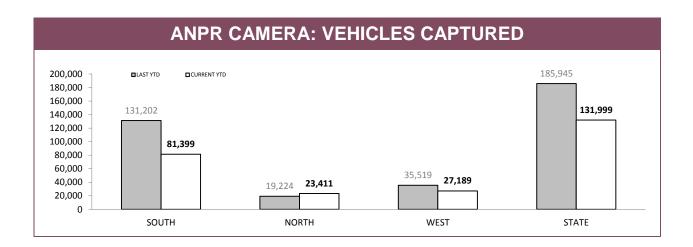

Source: Fine and Infringement Notice Database.

**Note:** Includes infringements that are awaiting return of a Notice of Demand. Due to the time required to download sessions, adjudicate images and process infringements data on this page may not be complete at time of publication.

| ANPR USAGE: % OF OFFENCES WHERE ANPR DETECTIONS USED |                      |             |                                         |             |                       |             |  |  |  |
|------------------------------------------------------|----------------------|-------------|-----------------------------------------|-------------|-----------------------|-------------|--|--|--|
|                                                      | DISQUALIFIED DRIVERS |             | DISQUALIFIED DRIVERS UNLICENSED PERSONS |             | UNREGISTERED VEHICLES |             |  |  |  |
|                                                      | LAST YTD             | CURRENT YTD | LAST YTD                                | CURRENT YTD | LAST YTD              | CURRENT YTD |  |  |  |
| SOUTH                                                | 6.0%                 | 4.4%        | 3.6%                                    | 2.1%        | 20.2%                 | 11.7%       |  |  |  |
| NORTH                                                | 1.0%                 | 2.4%        | 1.1%                                    | 1.7%        | 5.3%                  | 5.7%        |  |  |  |
| WEST                                                 | 2.7%                 | 2.5%        | 4.6%                                    | 3.2%        | 10.4%                 | 8.7%        |  |  |  |
| STATE                                                | 3.7%                 | 3.3%        | 3.1%                                    | 2.3%        | 13.7%                 | 9.2%        |  |  |  |