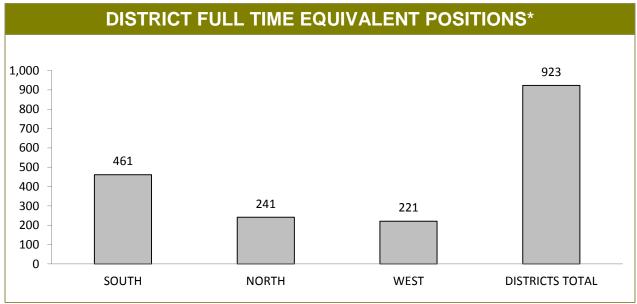

### **Disclaimer**

The Corporate Performance Report is produced for internal purposes to measure the performance of our people, resources and systems, and to assist with the management of our business. The Report is made available to external stakeholders as the figures contained may be of public interest. Data are not extracted for the Report until one month after the reporting period has concluded. This one month period ensures there are sufficient opportunities for data to be entered into police systems and for quality assurance to be undertaken. However, the primary purpose of the Report is to measure internal performance, not provide official Departmental figures. There may be discrepancies between measures provided in this Report and official Departmental figures due to several possible factors.