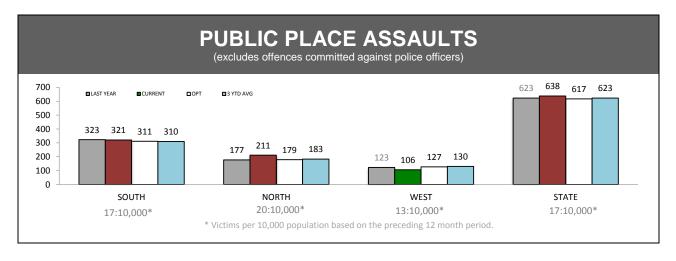

| OFFENCES AGAINST POLICE       |          |             |     |        |  |  |
|-------------------------------|----------|-------------|-----|--------|--|--|
| OFFENCE                       | LAST YTD | CURRENT YTD | СНА | NGE    |  |  |
| ASSAULT                       | 137      | 183         | 46  | 33.6%  |  |  |
| RESIST                        | 171      | 217         | 46  | 26.9%  |  |  |
| OBSTRUCT                      | 43       | 64          | 21  | 48.8%  |  |  |
| THREATEN/ABUSE/<br>INTIMIDATE | 191      | 238         | 47  | 24.6%  |  |  |
| CRIMINAL CODE<br>OFFENCE      | 3        | 13          | 10  | 333.3% |  |  |

| LOCATIONS        |          |             |        |        |  |
|------------------|----------|-------------|--------|--------|--|
| OFFENCE          | LAST YTD | CURRENT YTD | CHANGE |        |  |
| DWELLING/HOUSE   | 1,071    | 1,222       | 151    | 14.1%  |  |
| LICENSED PREMISE | 133      | 136         | 3      | 2.3%   |  |
| SCHOOL           | 50       | 46          | -4     | -8.0%  |  |
| PARK             | 22       | 17          | -5     | -22.7% |  |
| CAR PARK         | 80       | 84          | 4      | 5.0%   |  |
| SPORTS GROUND    | 9        | 5           | -4     | -44.4% |  |