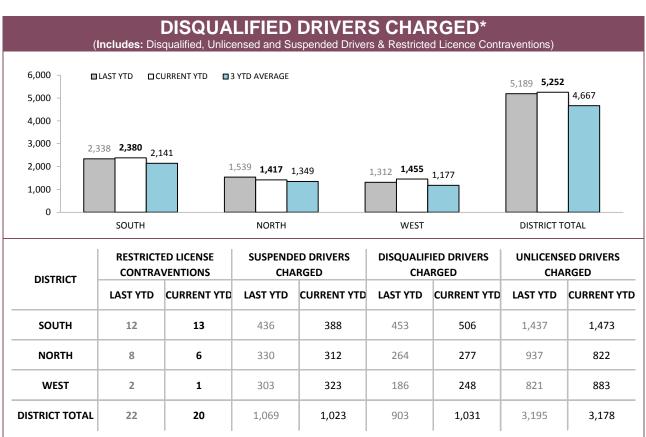

Source (all on page): Breath Analysis System

Source: prosecutions database

Source: Fine and Infringement Notice Database (unlicensed driving offence notices), Prosecutions System (restricted, suspended, disqualified & unlicensed charges)