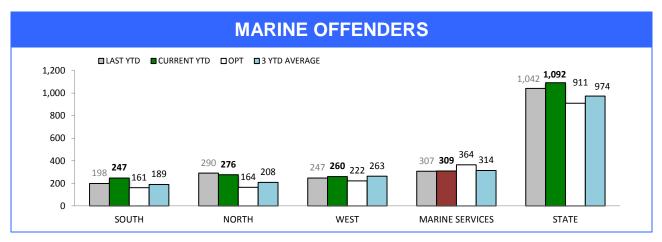

### **Marine Enforcement**

Source (all on page): self-reported monthly by districts