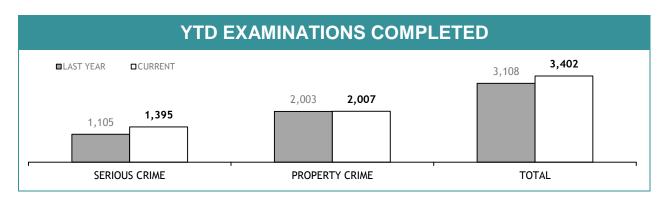

|
| PERSONNEL SUCCESSFULLY COMPLETING PROMOTION PROCESS : FEMALE | 0              |

| PROMOTION: SERGEANTS                                         |                |  |
|--------------------------------------------------------------|----------------|--|
|                                                              | THIS JUL - MAR |  |
| ELIGIBLE % SITTING PROMOTION EXAMINATIONS                    | 0%             |  |
| PERSONNEL SITTING PROMOTION EXAMINATIONS                     | 0              |  |
| PERSONNEL SUCCESSFULLY COMPLETING EXAMINATIONS               | 0              |  |
| PERSONNEL SUCCESSFULLY COMPLETING PROMOTION PROCESS : MALE   | 0              |  |
| PERSONNEL SUCCESSFULLY COMPLETING PROMOTION PROCESS : FEMALE | 0              |  |

## **LSS**4

## APPENDIX D











| EXAMINATION REQUESTS NOT COMPLETE |                                                        |                                                       |                                       |  |  |
|-----------------------------------|--------------------------------------------------------|-------------------------------------------------------|---------------------------------------|--|--|
|                                   | CURRENT REQUESTS (RECEIVED WITHIN THE LAST TWO MONTHS) | OLDER REQUESTS<br>(RECEIVED MORE THAN TWO MONTHS AGO) | AVERAGE DAYS ON HAND (OLDER REQUESTS) |  |  |
| SERIOUS CRIME                     | 123                                                    | 20                                                    | 92                                    |  |  |
| PROPER