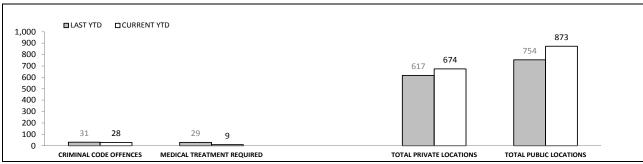

| OFFENCES AGAINST POLICE       |          |             |     |        |  |  |
|-------------------------------|----------|-------------|-----|--------|--|--|
| OFFENCE                       | LAST YTD | CURRENT YTD | СНА | NGE    |  |  |
| ASSAULT                       | 137      | 183         | 46  | 33.6%  |  |  |
| RESIST                        | 171      | 217         | 46  | 26.9%  |  |  |
| OBSTRUCT                      | 43       | 64          | 21  | 48.8%  |  |  |
| THREATEN/ABUSE/<br>INTIMIDATE | 191      | 238         | 47  | 24.6%  |  |  |
| CRIMINAL CODE<br>OFFENCE      | 3        | 13          | 10  | 333.3% |  |  |

| LOCATIONS        |          |             |        |        |  |
|------------------|----------|-------------|--------|--------|--|
| OFFENCE          | LAST YTD | CURRENT YTD | CHANGE |        |  |
| DWELLING/HOUSE   | 1,071    | 1,222       | 151    | 14.1%  |  |
| LICENSED PREMISE | 133      | 136         | 3      | 2.3%   |  |
| SCHOOL           | 50       | 46          | -4     | -8.0%  |  |
| PARK             | 22       | 17          | -5     | -22.7% |  |
| CAR PARK         | 80       | 84          | 4      | 5.0%   |  |
| SPORTS GROUND    | 9        | 5           | -4     | -44.4% |  |