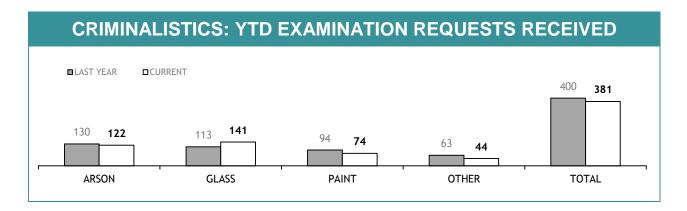

Source (all on page): self-reported monthly by districts

|                      | CATEGORY                 | SOUTH    | SOUTH REGION |          | RTH         | W        | EST         | STATE    |             |
|----------------------|--------------------------|----------|--------------|----------|-------------|----------|-------------|----------|-------------|
| CATEGORY             |                          | LAST YTD | CURRENT YTD  | LAST YTD | CURRENT YTD | LAST YTD | CURRENT YTD | LAST YTD | CURRENT YTI |
|                      | CANNABIS/derivatives     | 53       | 47           | 72       | 42          | 65       | 44          | 190      | 133         |
|                      | CANNABIS PLANTS          | 6        | 7            | 3        | 3           | 6        | 1           | 15       | 11          |
|                      | AMPHETAMINES/derivatives | 54       | 39           | 54       | 31          | 24       | 42          | 132      | 112         |
| SERIOUS DRUG         | ECSTASY                  | 3        | 11           | 3        | 8           | 1        | 1           | 7        | 20          |
| OFFENDERS<br>CHARGED | NARCOTICS/derivatives    | 2        | 0            | 2        | 3           | 1        | 2           | 5        | 5           |
|                      | OTHER                    | 7        | 0            | 3        | 3           | 0        | 1           | 10       | 4           |
|                      | TOTAL                    | 125      | 104          | 137      | 90          | 97       | 91          | 359      | 285         |
|                      | TOTAL INDICTABLE         | 44       | 30           | 21       | 20          | 8        | 5           | 73       | 55          |
|                      | CANNABIS/derivatives     | 40       | 14           | 13       | 17          | 39       | 43          | 92       | 74          |
|                      | CANNABIS PLANTS          | 11       | 13           | 9        | 0           | 5        | 3           | 25       | 16          |
| OTHER DRUG           | AMPHETAMINES/derivatives | 12       | 30           | 7        | 16          | 18       | 21          | 37       | 67          |
| OFFENDERS<br>CHARGED | ECSTASY                  | 0        | 5            | 0        | 0           | 0        | 7           | 0        | 12          |
|                      | NARCOTICS/derivatives    | 0        | 1            | 0        | 1           | 0        | 2           | 0        | 4           |
|                      | OTHER                    | 4        | 20           | 0        | 4           | 0        | 0           | 4        | 24          |
|                      | TOTAL                    | 67       | 83           | 29       | 38          | 62       | 76          | 158      | 197         |