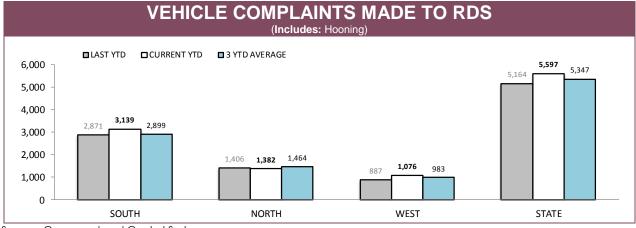

| 35                                                                   | 10 | 24  | 56  | 189   | 314   |  |  |  |
| STATE                                                                                                           | 186                                                                  | 68 | 117 | 375 | 1,001 | 1,747 |  |  |  |

Source (all on page): Breath Analysis System



Source: prosecutions database



Source: Fine and Infringement Notice Database (unlicensed driving offence notices), Prosecutions System (restricted, suspended, disqualified & unlicensed charges)



Source: Fine and Infringement Notice Database and Prosecution System

<sup>\*</sup>Figures for Support Districts not currently shown



Source: Command and Control System



Source: Vehicle Clamping & Confiscation System

14

18

| VEHICLE CLAMPINGS/CONFISCATIONS BY MAIN OFFENCE |                                                         |             |          |             |          |             |  |  |  |  |
|-------------------------------------------------|---------------------------------------------------------|-------------|----------|-------------|----------|-------------|--|--|--|--|
|                                                 | DANGEROUS OR RECKLESS DRIVING DRIVE WHILST DISQUALIFIED |             | EVADE    | POLICE      |          |             |  |  |  |  |
|                                                 | LAST YTD                                                | CURRENT YTD | LAST YTD | CURRENT YTD