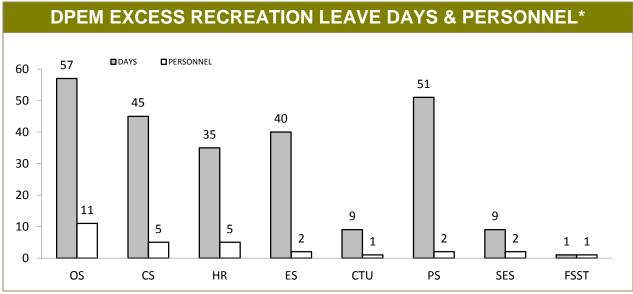

### **Disclaimer**

The Corporate Performance Report is produced for internal purposes to measure the performance of our people, resources and systems, and to assist with the management of our business. The Report is made available to external stakeholders as the figures contained may be of public interest. Data are not extracted for the Report until one month after the reporting period has concluded. This one month period ensures there are sufficient opportunities for data to be entered into police systems and for quality assurance to be undertaken. However, the primary purpose of the Report is to measure internal performance, not provide official Departmental figures. There may be discrepancies between measures provided in this Report and official Departmental figures due to several possible factors.