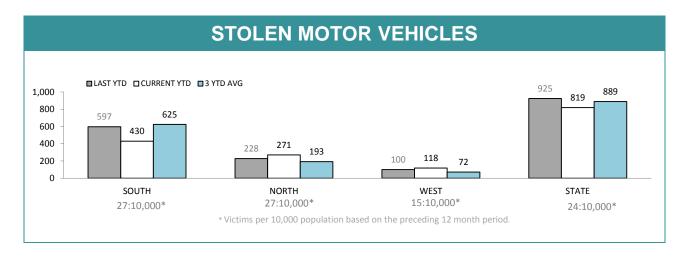

### □LAST YTD □CURRENT YTD 81.4% 82.0% 80.2% 79.4% 80.0% 78.0% 76.5% 75.7% 75.0% 75.4% 76.0% 74.5% 74.0% 72.0% 70.0% SOUTH NORTH WEST STATE

| DISTRICT | VEHICLES<br>STOLEN | VEHICLES<br>RECOVERED | RECOVERY % |
|----------|--------------------|-----------------------|------------|
| SOUTH    | 430                | 329                   | 76.5%      |
| NORTH    | 271                | 202                   | 74.5%      |
| WEST     | 118                | 89                    | 75.4%      |
| STATE    | 819                | 620                   | 75.7%      |