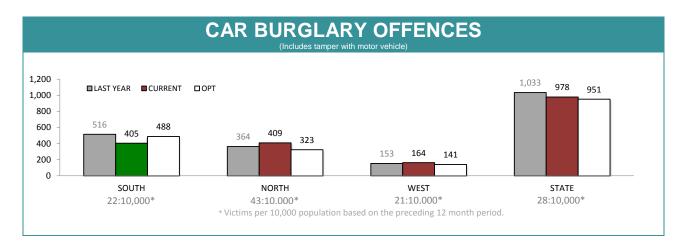

| DIVISIONS   |          |          |     |         |                                       |
|-------------|----------|----------|-----|---------|---------------------------------------|
| DIVISION    | LAST YTD | THIS YTD | Cha | inge    | Annual offences per 10,000 population |
| HOBART      | 88       | 42       | -46 | -52.3%  | 14:10,000                             |
| GLENORCHY   | 58       | 53       | -5  | -8.6%   | 14:10,000                             |
| KINGSTON    | 58       | 25       | -33 | -56.9%  | 6:10,000                              |
| SOUTH-EAST  | 76       | 44       | -32 | -42.1%  | 9:10,000                              |
| BRIDGEWATER | 35       | 18       | -17 | -48.6%  | 10:10,000                             |
| LAUNCESTON  | 211      | 144      | -67 | -31.8%  | 37:10,000                             |
| NORTH-EAST  | 28       | 28       | 0   | 0.0%    | 16:10,000                             |
| DELORAINE   | 55       | 34       | -21 | -38.2%  | 12:10,000                             |
| BURNIE      | 29       | 28       | -1  | -3.4%   | 10:10,000                             |
| DEVONPORT   | 68       | 70       | 2   | 2.9%    | 23:10,000                             |
| QUEENSTOWN  | 2        | 0        | -2  | -100.0% | 0:10,000                              |

| 45.0%<br>21.1%<br>WEST | OPT=34% 43.2% 34.8% |
|------------------------|---------------------|
| 21.1%                  | 34.8%               |
| WEST                   | CTATE               |
|                        | STATE               |
| OFFENCES<br>CLEARED    | % CLEARED           |
| 133                    | 49.8%               |
| 128                    | 37.3%               |
| 67                     | 45.0%               |
|                        | 43.2%               |
|                        | 133                 |