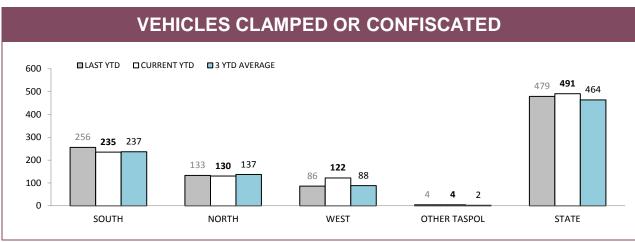

Source: Fine and Infringement Notice Database

| RPOS TRAFFIC ENFORCEMENT                 |         |        |        |         |  |  |  |
|------------------------------------------|---------|--------|--------|---------|--|--|--|
|                                          | SOUTH   | NORTH  | WEST   | STATE   |  |  |  |
| SPEEDING TINS                            | 13,928  | 4,893  | 4,926  | 23,747  |  |  |  |
| OTHER TINS                               | 2,666   | 1,547  | 1,141  | 5,354   |  |  |  |
| DRINK DRIVING OFFENDERS DETECTED         | 582     | 317    | 141    | 1,040   |  |  |  |
| RANDOM BREATH TESTS CONDUCTED            | 111,014 | 55,917 | 42,232 | 209,163 |  |  |  |
| ORAL FLUID TESTS CONDUCTED               | 647     | 472    | 190    | 1,309   |  |  |  |
| DISQUALIFIED/UNLICENSED DRIVERS DETECTED | 1,015   | 643    | 374    | 2,032   |  |  |  |
| UNREGISTERED VEHICLES DETECTED           | 1,199   | 755    | 382    | 2,336   |  |  |  |
| VEHICLES CLAMPED/CONFISCATED             | 71      | 45     | 18     | 134     |  |  |  |

Source: Fine and Infringement Notice Database and Prosecution System

<sup>\*</sup>Figures for Support Districts not currently shown

Source: Command and Control System

Source: Vehicle Clamping & Confiscation System

14

18

| VEHICLE CLAMPINGS/CONFISCATIONS BY MAIN OFFENCE |                                                         |             |          |             |          |             |  |  |  |  |
|-------------------------------------------------|---------------------------------------------------------|-------------|----------|-------------|----------|-------------|--|--|--|--|
|                                                 | DANGEROUS OR RECKLESS DRIVING DRIVE WHILST DISQUALIFIED |             | EVADE    | POLICE      |          |             |  |  |  |  |
|                                                 | LAST YTD                                                | CURRENT YTD | LAST YTD | CURRENT YTD | LAST YTD | CURRENT YTD |  |  |  |  |
| SOUTH                                           | 7                                                       | 13          | 73       | 61          | 98       | 96          |  |  |  |  |
| NORTH                                           | 3                                                       | 5           | 28       | 18          | 65       | 83          |  |  |  |  |
| WEST                                            | 4                                                       | 0           | 18       | 18          | 24       | 70          |  |  |  |  |
| OTHER TASPOL                                    | 0                                                       | 0           | 1        | 2           | 1        | 0           |  |  |  |  |
|                                                 |                                                         |             | i e      |             |          |             |  |  |  |  |

120

188

249

|              | EXCEED SPEED LIMIT BY AT LEAST 45 KM/H |             | HOONING  |             | OTHER OFFENCES |             |
|--------------|----------------------------------------|-------------|----------|-------------|----------------|-------------|
|              | LAST YTD                               | CURRENT YTD | LAST YTD | CURRENT YTD | LAST YTD       | CURRENT YTD |
| SOUTH        | 40                                     | 32          | 38       | 33          | 0              | 0           |
| NORTH        | 20                                     | 8           | 16       | 16          | 1              | 0           |
| WEST         | 14                                     | 9           | 26       | 25          | 0              | 0           |
| OTHER TASPOL | 0                                      | 1           | 2        | 1           | 0              | 0           |
| STATE        | 74                                     | 50          | 82       | 75          | 1              | 0           |