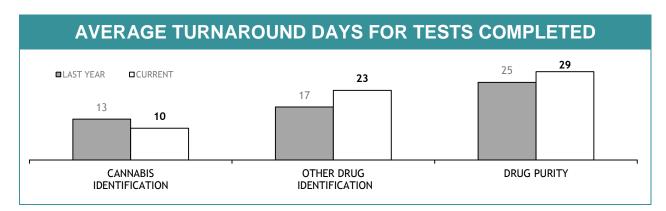

Source (all on page): self-reported monthly by districts

|                      | CATEGORY                 | SOUTH    | SOUTH REGION |          | RTH         | W        | EST         | STATE    |             |
|----------------------|--------------------------|----------|--------------|----------|-------------|----------|-------------|----------|-------------|
| CATEGORY             |                          | LAST YTD | CURRENT YTD  | LAST YTD | CURRENT YTD | LAST YTD | CURRENT YTD | LAST YTD | CURRENT YTI |
|                      | CANNABIS/derivatives     | 53       | 47           | 72       | 42          | 65       | 44          | 190      | 133         |
|                      | CANNABIS PLANTS          | 6        | 7            | 3        | 3           | 6        | 1           | 15       | 11          |
|                      | AMPHETAMINES/derivatives | 54       | 39           | 54       | 31          | 24       | 42          | 132      | 112         |
| SERIOUS DRUG         | ECSTASY                  | 3        | 11           | 3        | 8           | 1        | 1           | 7        | 20          |
| OFFENDERS<br>CHARGED | NARCOTICS/derivatives    | 2        | 0            | 2        | 3           | 1        | 2           | 5        | 5           |
|                      | OTHER                    | 7        | 0            | 3        | 3           | 0        | 1           | 10       | 4           |
|                      | TOTAL                    | 125      | 104          | 137      | 90          | 97       | 91          | 359      | 285         |
|                      | TOTAL INDICTABLE         | 44       | 30           | 21       | 20          | 8        | 5           | 73       | 55          |
|                      | CANNABIS/derivatives     | 40       | 14           | 13       | 17          | 39       | 43          | 92       | 74          |
|                      | CANNABIS PLANTS          | 11       | 13           | 9        | 0           | 5        | 3           | 25       | 16          |
| OTHER DRUG           | AMPHETAMINES/derivatives | 12       | 30           | 7        | 16          | 18       | 21          | 37       | 67          |
| OFFENDERS<br>CHARGED | ECSTASY                  | 0        | 5            | 0        | 0           | 0        | 7           | 0        | 12          |
|                      | NARCOTICS/derivatives    | 0        | 1            | 0        | 1           | 0        | 2           | 0        | 4           |
|                      | OTHER                    | 4        | 20           | 0        | 4           | 0        | 0           | 4        | 24          |
|                      | TOTAL                    | 67       | 83           | 29       | 38          | 62       | 76          | 158      | 197         |