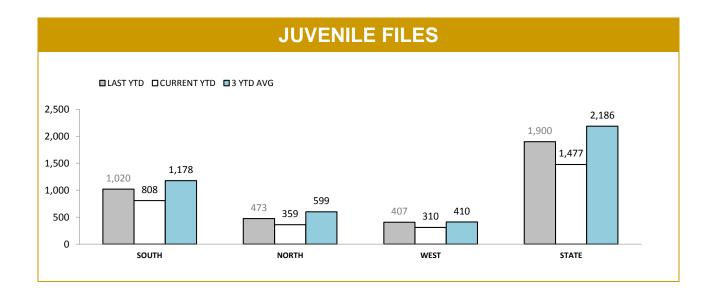

Source: Offence Reporting System

<sup>\*</sup>Each incident relates to one Offence Report and may be counted under multiple categories.

|          |                   |             | JUVE     | NILE F      | ILE O             | JTCON       | MES      |                                     |           |             |            |                                                              |  |  |
|----------|-------------------|-------------|----------|-------------|-------------------|-------------|----------|-------------------------------------|-----------|-------------|------------|--------------------------------------------------------------|--|--|
| DISTRICT | PROSECUTION FILES |             |          |             | PROSECUTION FILES |             | REFE     | CONFERENCE<br>RRALS<br>stice, DHHS) | FORMAL CA | UTION FILES | INFORMAL C | INFORMAL CAUTION FILES JUVENILES PRESENT AT VIOLENCE INCIDEN |  |  |
|          | LAST YTD CUI      | CURRENT YTD | LAST YTD | CURRENT YTD | LAST YTD          | CURRENT YTD | LAST YTD | CURRENT YTD                         | LAST YTD  | CURRENT YTD |            |                                                              |  |  |
| SOUTH    | 383               | 287         | 78       | 54          | 194               | 154         | 365      | 313                                 | 503       | 616         |            |                                                              |  |  |
| NORTH    | 250               | 181         | 35       | 31          | 79                | 67          | 109      | 80                                  | 310       | 355         |            |                                                              |  |  |
| WEST     | 100               | 76          | 15       | 9           | 100               | 69          | 192      | 156                                 | 245       | 330         |            |                                                              |  |  |
| STATE    | 733               | 544         | 128      | 94          | 373               | 290         | 666      | 549                                 | 1,058     | 1,301       |            |                                                              |  |  |