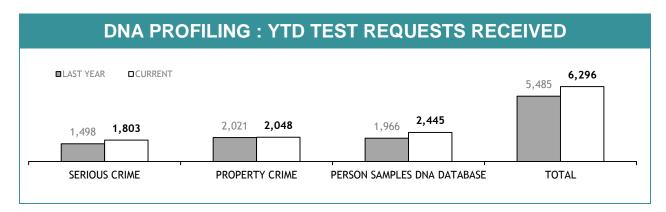

---|--|--|
|                                   | CURRENT REQUESTS (RECEIVED WITHIN THE LAST TWO MONTHS) | OLDER REQUESTS<br>(RECEIVED MORE THAN TWO MONTHS AGO) | AVERAGE DAYS ON HAND (OLDER REQUESTS) |  |  |
| SERIOUS CRIME                     | 123                                                    | 20                                                    | 92                                    |  |  |
| PROPERTY CRIME                    | 43                                                     | 0                                                     | 0                                     |  |  |
| TOTAL                             | 166                                                    | 20                                                    | -                                     |  |  |







| TEST REQUESTS NOT COMPLETE         |                                                        |                                                       |                                       |  |  |
|------------------------------------|--------------------------------------------------------|-------------------------------------------------------|---------------------------------------|--|--|
|                                    | CURRENT REQUESTS (RECEIVED WITHIN THE LAST TWO MONTHS) | OLDER REQUESTS<br>(RECEIVED MORE THAN TWO MONTHS AGO) | AVERAGE DAYS ON HAND (OLDER REQUESTS) |  |  |
| SERIOUS CRIME                      | 175                                                    | 3                                                     | 93                                    |  |  |
|