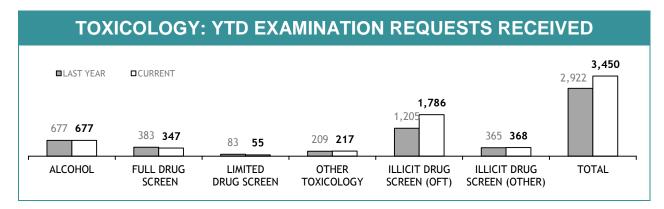

| 104     |  |  |
| TOTAL                         | 743       | 1,033   |  |  |

| TASMANIAN DNA DATABASE          |         |  |  |  |
|---------------------------------|---------|--|--|--|
|                                 | CURRENT |  |  |  |
| CRIME SCENE EVIDENCE ITEMS      | 22,030  |  |  |  |
| MISSING PERSONS                 | 60      |  |  |  |
| POLICE                          | 1,041   |  |  |  |
| SERIOUS OFFENDERS               | 24,547  |  |  |  |
| STAFF MEMBERS                   | 40      |  |  |  |
| STATE SERVICE                   | 41      |  |  |  |
| SUSPECTS                        | 4,061   |  |  |  |
| UNKNOWN DECEASED PERSONS        | 24      |  |  |  |
| VOLUNTEERS (UNLIMITED PURPOSES) | 488     |  |  |  |
| TOTAL                           | 52,332  |  |  |  |







| TEST REQUESTS NOT COMPLETE  |                                                        |                                                    |                                       |  |  |
|-----------------------------|--------------------------------------------------------|----------------------------------------------------|---------------------------------------|--|--|
|                             | CURRENT REQUESTS (RECEIVED WITHIN THE LAST TWO MONTHS) | OLDER REQUESTS (RECEIVED MORE THAN TWO MONTHS AGO) | AVERAGE DAYS ON HAND (OLDER REQUESTS) |  |  |
| ALCOHOL                     | 52                                                     | 0                                                  | 0                                     |  |  |
| FULL DRUG SCREEN            | 53