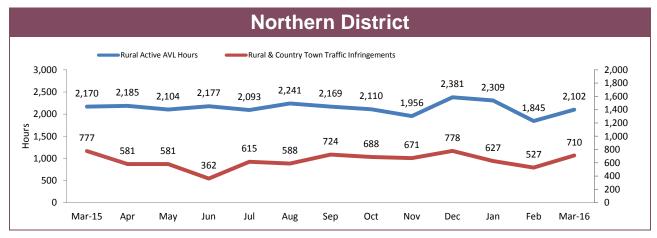

## **Rural Road Policing Strategy**

Rural locations are as defined in the Australian Statistical Geography Standard. Rural infringement data only available since the introduction of PINS. Rural Active AVL Hours only available from July 2014.