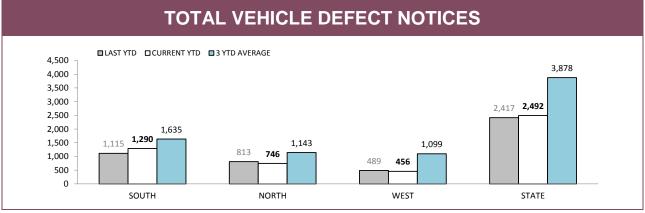

Source (all on page): DTO database

| DISTRICT     | POLICE INFI                   | INGEMENTS   | PROSECUTION BRIEFS |             |  |
|--------------|-------------------------------|-------------|--------------------|-------------|--|
| DISTRICT     | LAST YTD                      | CURRENT YTD | LAST YTD           | CURRENT YTD |  |
| SOUTH        | 17,701                        | 18,785 293  |                    | 219         |  |
| NORTH        | 8,364                         | 8,310       | 215                | 147         |  |
| WEST         | 7,669                         | 7,608       | 154                | 158         |  |
| OTHER TASPOL | 102                           | 48          | 4                  | 2           |  |
| STATE        | <b>STATE</b> 33,938 <b>34</b> |             | 670                | 528         |  |