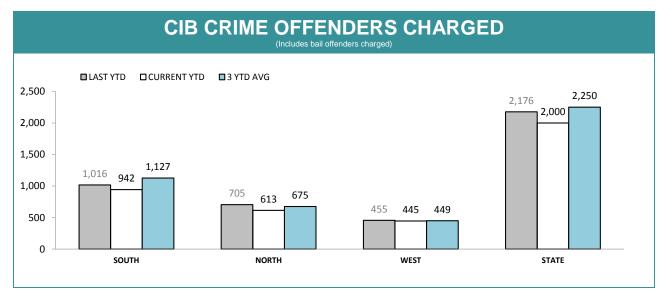

<sup>\*</sup>Total unrecovered since January 2002

Source (all on page): Information Data Management System

|               | CIB OFFICE PERFORMANCE |              |             |             |                         |             |  |  |
|---------------|------------------------|--------------|-------------|-------------|-------------------------|-------------|--|--|
| DIVISION      | CRIME OFFENI           | DERS CHARGED | BAIL OFFEND | ERS CHARGED | OTHER OFFENDERS CHARGED |             |  |  |
| DIVISION      | LAST YTD               | CURRENT YTD  | LAST YTD    | CURRENT YTD | LAST YTD                | CURRENT YTD |  |  |
| CIB HOBART    | 278                    | 239          | 34          | 49          | 53                      | 45          |  |  |
| CIB GLENORCHY | 312                    | 290          | 94          | 53          | 73                      | 53          |  |  |
| CIB KINGSTON  | 97                     | 67           | 15          | 13          | 18                      | 34          |  |  |
| CIB NORTHERN  | 576                    | 478          | 129         | 135         | 51                      | 72          |  |  |
| CIB BURNIE    | 142                    | 135          | 13          | 19          | 19                      | 23          |  |  |
| CIB DEVONPORT | 246                    | 239          | 54          | 52          | 14                      | 11          |  |  |
| CIB BELLERIVE | 160                    | 174          | 26          | 57          | 51                      | 51          |  |  |
| STATE         | 1,811                  | 1,622        | 365         | 378         | 279                     | 289         |  |  |