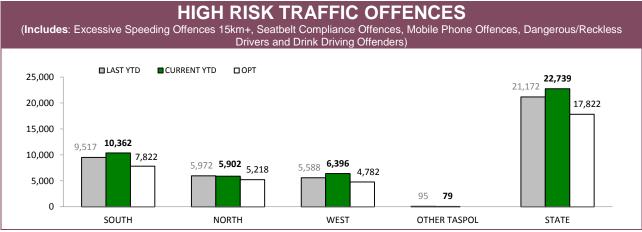

Source: Fine and Infringement Notice Database

| RPOS TRAFFIC ENFORCEMENT                 |         |        |        |         |  |  |  |
|------------------------------------------|---------|--------|--------|---------|--|--|--|
|                                          | SOUTH   | NORTH  | WEST   | STATE   |  |  |  |
| SPEEDING TINS                            | 13,928  | 4,893  | 4,926  | 23,747  |  |  |  |
| OTHER TINS                               | 2,666   | 1,547  | 1,141  | 5,354   |  |  |  |
| DRINK DRIVING OFFENDERS DETECTED         | 582     | 317    | 141    | 1,040   |  |  |  |
| RANDOM BREATH TESTS CONDUCTED            | 111,014 | 55,917 | 42,232 | 209,163 |  |  |  |
| ORAL FLUID TESTS CONDUCTED               | 647     | 472    | 190    | 1,309   |  |  |  |
| DISQUALIFIED/UNLICENSED DRIVERS DETECTED | 1,015   | 643    | 374    | 2,032   |  |  |  |
| UNREGISTERED VEHICLES DETECTED           | 1,199   | 755    | 382    | 2,336   |  |  |  |
| VEHICLES CLAMPED/CONFISCATED             | 71      | 45     | 18     | 134     |  |  |  |