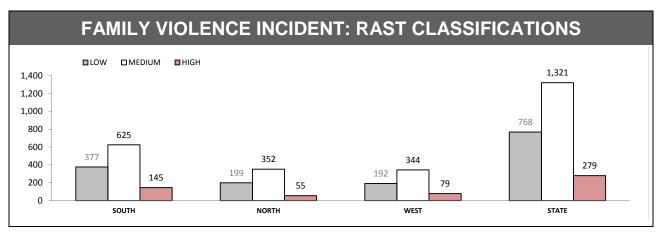

| 15          | 20         | 24      |
| DEMONDODE               | 14            | 14          | Urban 14    | 25         | 27      |
| DEVONPORT               | 14            | 14          | Rural 26    | 25         | 27      |
| QUEENSTOWN              | 21            |             | 21          | 35         | 30      |

Source (all on page): Command And Control System



\*Changed March 2013 to include: RPOS (excluding traffic camera & crash investigation), plus Crime Response and Marine Cars.



<sup>\*</sup> Measures time when call sign status is not logged as 'Off duty', 'At Station' or 'Available'.

Source (all on page): Command And Control System





\*Since October 2012, incidents with multiple offenders now appear on a single report. YTD comparisons may not be strictly valid





<sup>\*\*</sup> Due to changed reporting procedures, this data may not fully capture action taken at the scene of incidents These indicators are under review.

Source (all on page): Family Violence Management System

| FAMILY VIOLENCE R (revisit in a 12 month period) (exclude |        |
|-----------------------------------------------------------|--------|
|                                                           |        |
|                                                           |        |
| Under                                                     | Review |
|                                                           |        |
|                                                           |        |

# FAMILY VIOLENCE REPEAT VICTIMS (Excludes other and argument categories) Under R