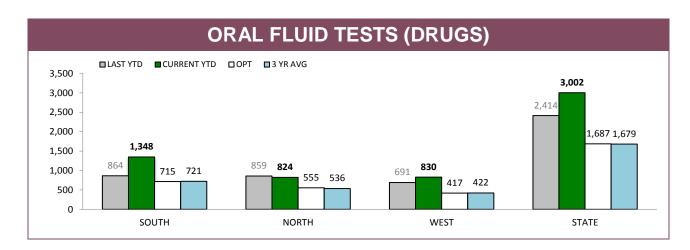

Source: Fine and Infringement Notice Database and Prosecution System

Source: Fine and Infringement Notice Database and Prosecution System

| RANDOM ALCOHOL/DRUG TESTS BY AREA |          |                       |                   |                     |          |             |  |  |  |
|-----------------------------------|----------|-----------------------|-------------------|---------------------|----------|-------------|--|--|--|
| DISTRICT                          |          | STS: DISTRICT TRAFFIC | RANDOM BREATH TES | TS: GENERAL PATROLS | RANDOM D | PRUG TESTS  |  |  |  |
| DISTRICT                          | LAST YTD | CURRENT YTD           | LAST YTD          | CURRENT YTD         | LAST YTD | CURRENT YTD |  |  |  |
| SOUTH                             | 52,304   | 51,144                | 137,299           | 127,827             | 864      | 1,348       |  |  |  |
| NORTH                             | 40,643   | 43,655                | 52,353            | 50,923              | 859      | 824         |  |  |  |
| WEST                              | 25,724   | 33,352                | 52,804            | 46,679              | 691      | 830         |  |  |  |
| STATE                             | 118,671  | 128,151               | 242,456           | 225,429             | 2,414    | 3,002       |  |  |  |