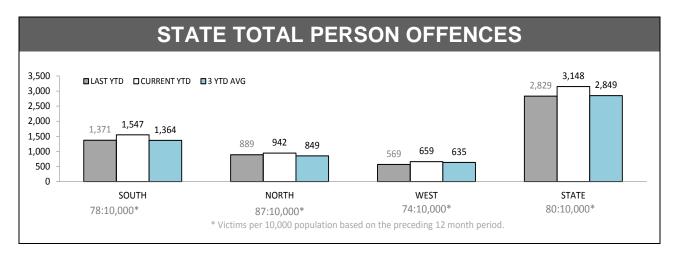

Source: self-reported monthly by districts

|          | OFFEN              | CES COM               | MITTED E           | BY JUVEN              | NILES*             |                       |
|----------|--------------------|-----------------------|--------------------|-----------------------|--------------------|-----------------------|
|          | HOME BURGL         | ARY OFFENCES          | CAR BURGLA         | RY OFFENCES           | BUSINESS BURG      | GLARY OFFENCES        |
| DISTRICT | TOTAL<br>OFFENDERS | JUVENILE<br>OFFENDERS | TOTAL<br>OFFENDERS | JUVENILE<br>OFFENDERS | TOTAL<br>OFFENDERS | JUVENILE<br>OFFENDERS |
| SOUTH    | 150                | 20.7%                 | 104                | 22.1%                 | 88                 | 10.2%                 |
| NORTH    | 107                | 37.4%                 | 142                | 52.1%                 | 93                 | 11.8%                 |
| WEST     | 74                 | 18.9%                 | 68                 | 32.4%                 | 57                 | 38.6%                 |
| STATE    | 331                | 25.7%                 | 314                | 37.9%                 | 238                | 17.6%                 |
|          | STOLEN MOT         | OR VEHICLES           | TOTAL PERSO        | ON OFFENCES           | SERIOUS CRI        | ME OFFENCES           |
| DISTRICT | TOTAL<br>OFFENDERS | JUVENILE<br>OFFENDERS | TOTAL<br>OFFENDERS | JUVENILE<br>OFFENDERS | TOTAL<br>OFFENDERS | JUVENILE<br>OFFENDERS |
| SOUTH    | 147                | 27.9%                 | 1,225              | 12.9%                 | 128                | 21.1%                 |
| NORTH    | 132                | 33.3%                 | 839                | 13.6%                 | 77                 | 15.6%                 |
| WEST     | 70                 | 41.4%                 | 555                | 12.4%                 | 51                 | 11.8%                 |
| STATE    | 349                | 32.7%                 | 2,619              | 13.0%                 | 256                | 17.6%                 |