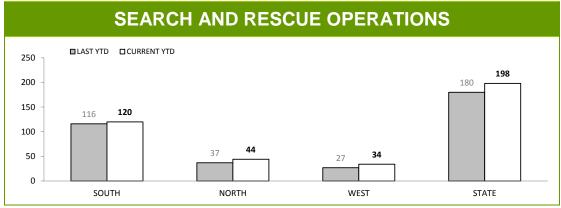

| 0      |  |  |  |  |
| OTHER TRAINING HOURS                 | 0        | 0           | 0      |  |  |  |  |
| TOTAL TRAINING HOURS                 | 39       | 107         | 68     |  |  |  |  |
|                                      |          |             |        |  |  |  |  |
| TOTAL HOURS                          | 284      | 459         | 175    |  |  |  |  |
| AUSSAR ACTIVATED SEARCH CREW HOURS   | 13       | 17          | 4      |  |  |  |  |
| AUSSAR ACTIVATED OVERTIME PAID HOURS | 45       | 37          | -8     |  |  |  |  |

- Flight Crew Training (Police and Paramedics) only.
  Other Training: SOG/Bombs/Hosneg/Search & Rescue
  Police operations include all missions (other than Search & Rescue) coordinated by Taspol.

Source: supplied monthly by Corporate Services



## **General**



| ATEGORY                                                                                         | SOUTH | NORTH | WEST  | STATE |
|-------------------------------------------------------------------------------------------------|-------|-------|-------|-------|
| OTAL ON HAND MISCELLANEOUS PROPERTY RECEIPTS                                                    | 3,900 | 2,083 | 1,465 | 7,448 |
| ON HAND MISCELLANEOUS PROPERTY RECIEPTS HELD OVER 6 MONTHS                                      | 3,487 | 1,560 | 1,101 | 6,148 |
| ON HAND DISTRICT MISCELLANEOUS PROPERTY RECEIPTS HELD OVER 6 MONTHS (LESS EXEMPTIONS)           | 3,454 | 1,489 | 1,040 | 5,983 |
| EXEMPTIONS                                                                                      |       |       |