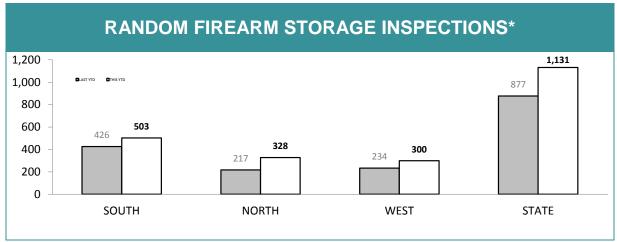

Source (all on page): self-reported monthly by districts

Source: self-reported monthly by districts

Source: Drug Offence Reporting System

Source: self-reported monthly by districts (prosecutions); Drug Offence Reporting System (diversions)