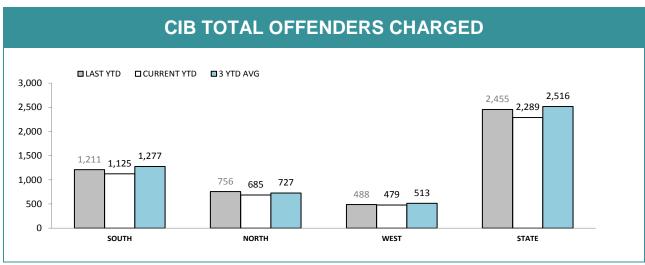

<sup>\*</sup>Total unrecovered since January 2002

Source (all on page): Information Data Management System

|               | CIB OFFICE PERFORMANCE |              |             |             |                         |             |  |  |
|---------------|------------------------|--------------|-------------|-------------|-------------------------|-------------|--|--|
| DIVISION      | CRIME OFFENI           | DERS CHARGED | BAIL OFFEND | ERS CHARGED | OTHER OFFENDERS CHARGED |             |  |  |
| DIVISION      | LAST YTD               | CURRENT YTD  | LAST YTD    | CURRENT YTD | LAST YTD                | CURRENT YTD |  |  |
| CIB HOBART    | 278                    | 239          | 34          | 49          | 53                      | 45          |  |  |
| CIB GLENORCHY | 312                    | 290          | 94          | 53          | 73                      | 53          |  |  |
| CIB KINGSTON  | 97                     | 67           | 15          | 13          | 18                      | 34          |  |  |
| CIB NORTHERN  | 576                    | 478          | 129         | 135         | 51                      | 72          |  |  |
| CIB BURNIE    | 142                    | 135          | 13          | 19          | 19                      | 23          |  |  |
| CIB DEVONPORT | 246                    | 239          | 54          | 52          | 14                      | 11          |  |  |
| CIB BELLERIVE | 160                    | 174          | 26          | 57          | 51                      | 51          |  |  |
| STATE         | 1,811                  | 1,622        | 365         | 378         | 279                     | 289         |  |  |