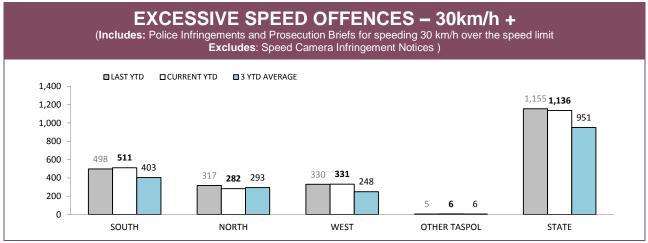

Source: Fine and Infringement Notice Database

| RPOS TRAFFIC ENFORCEMENT                 |         |        |        |         |  |  |  |
|------------------------------------------|---------|--------|--------|---------|--|--|--|
|                                          | SOUTH   | NORTH  | WEST   | STATE   |  |  |  |
| SPEEDING TINS                            | 13,928  | 4,893  | 4,926  | 23,747  |  |  |  |
| OTHER TINS                               | 2,666   | 1,547  | 1,141  | 5,354   |  |  |  |
| DRINK DRIVING OFFENDERS DETECTED         | 582     | 317    | 141    | 1,040   |  |  |  |
| RANDOM BREATH TESTS CONDUCTED            | 111,014 | 55,917 | 42,232 | 209,163 |  |  |  |
| ORAL FLUID TESTS CONDUCTED               | 647     | 472    | 190    | 1,309   |  |  |  |
| DISQUALIFIED/UNLICENSED DRIVERS DETECTED | 1,015   | 643    | 374    | 2,032   |  |  |  |
| UNREGISTERED VEHICLES DETECTED           | 1,199   | 755    | 382    | 2,336   |  |  |  |
| VEHICLES CLAMPED/CONFISCATED             | 71      | 45     | 18     | 134     |  |  |  |