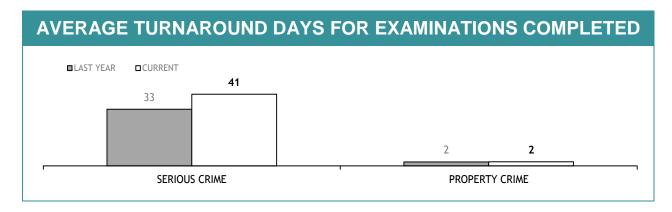

| PERSONNEL SUCCESSFULLY COMPLETING PROMOTION PROCESS : FEMALE | 0              |

| PROMOTION: SERGEANTS                                         |                |  |
|--------------------------------------------------------------|----------------|--|
|                                                              | THIS JUL - MAR |  |
| ELIGIBLE % SITTING PROMOTION EXAMINATIONS                    | 0%             |  |
| PERSONNEL SITTING PROMOTION EXAMINATIONS                     | 0              |  |
| PERSONNEL SUCCESSFULLY COMPLETING EXAMINATIONS               | 0              |  |
| PERSONNEL SUCCESSFULLY COMPLETING PROMOTION PROCESS : MALE   | 0              |  |
| PERSONNEL SUCCESSFULLY COMPLETING PROMOTION PROCESS : FEMALE | 0              |  |

## **LSS**4

## APPENDIX D











| EXAMINATION REQUESTS NOT COMPLETE |                                                        |                                                       |                                       |  |  |
|-----------------------------------|--------------------------------------------------------|-------------------------------------------------------|---------------------------------------|--|--|
|                                   | CURRENT REQUESTS (RECEIVED WITHIN THE LAST TWO MONTHS) | OLDER REQUESTS<br>(RECEIVED MORE THAN TWO MONTHS AGO) | AVERAGE DAYS ON HAND (OLDER REQUESTS) |  |  |
| SERIOUS CRIME                     | 123                                                    | 20                                                    | 92                                    |  |  |
| PROPERTY