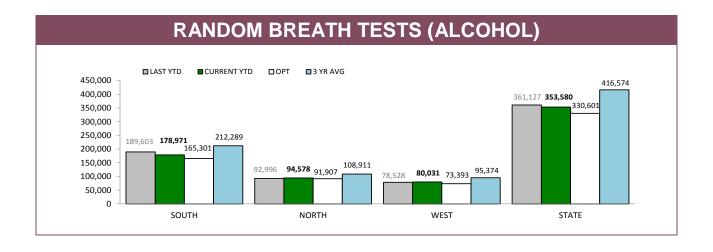

Source: Fine and Infringement Notice Database and Prosecution System

Source: Fine and Infringement Notice Database and Prosecution System

| RANDOM ALCOHOL/DRUG TESTS BY AREA |          |                       |                   |                     |          |             |  |  |  |
|-----------------------------------|----------|-----------------------|-------------------|---------------------|----------|-------------|--|--|--|
| DISTRICT                          |          | STS: DISTRICT TRAFFIC | RANDOM BREATH TES | TS: GENERAL PATROLS | RANDOM D | PRUG TESTS  |  |  |  |
| DISTRICT                          | LAST YTD | CURRENT YTD           | LAST YTD          | CURRENT YTD         | LAST YTD | CURRENT YTD |  |  |  |
| SOUTH                             | 52,304   | 51,144                | 137,299           | 127,827             | 864      | 1,348       |  |  |  |
| NORTH                             | 40,643   | 43,655                | 52,353            | 50,923              | 859      | 824         |  |  |  |
| WEST                              | 25,724   | 33,352                | 52,804            | 46,679              | 691      | 830         |  |  |  |
| STATE                             | 118,671  | 128,151               | 242,456           | 225,429             | 2,414    | 3,002       |  |  |  |