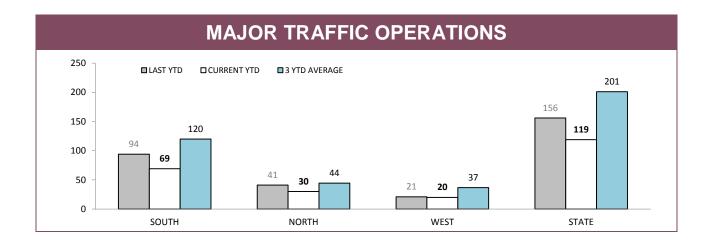

Source: RPOS Activity Report

|          | DTO: LOCATIONS |          |       |            |            |       |            |                 |       |  |  |  |
|----------|----------------|----------|-------|------------|------------|-------|------------|-----------------|-------|--|--|--|
| DISTRICT |                | HIGHWAYS |       |            | MAIN ROADS |       | SE         | SECONDARY ROADS |       |  |  |  |
| DISTRICT | OPERATIONS     | VEHICLES | HOURS | OPERATIONS | VEHICLES   | HOURS | OPERATIONS | VEHICLES        | HOURS |  |  |  |
| SOUTH    | 131            | 22,814   | 202   | 141        | 18,091     | 206   | 59         | 10,765          | 97    |  |  |  |
| NORTH    | 40             | 5,952    | 57    | 187        | 30,087     | 227   | 48         | 8,040           | 65    |  |  |  |
| WEST     | 68             | 8,170    | 78    | 174        | 22,074     | 195   | 51         | 3,703           | 55    |  |  |  |
| STATE    | 239            | 36,936   | 337   | 502        | 70,252     | 628   | 158        | 22,508          | 217   |  |  |  |