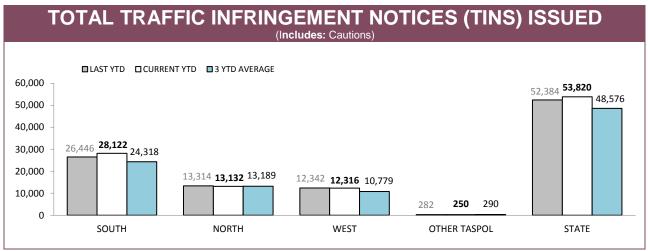

## **Road Policing**

Source: Fine and Infringement Notice Database

| TOTAL TRAFFIC INFRINGEMENT NOTICES (TINS) ISSUED |          |             |          |             |  |  |  |  |
|--------------------------------------------------|----------|-------------|----------|-------------|--|--|--|--|
| DISTRICT                                         | NOT      | TICES       | CAUTIONS |             |  |  |  |  |
| DISTRICT                                         | LAST YTD | CURRENT YTD | LAST YTD | CURRENT YTD |  |  |  |  |
| SOUTH                                            | 14,057   | 13,710      | 12,389   | 14,412      |  |  |  |  |
| NORTH                                            | 6,904    | 6,798       | 6,410    | 6,334       |  |  |  |  |
| WEST                                             | 5,409    | 5,028       | 6,933    | 7,288       |  |  |  |  |
| OTHER TASPOL                                     | 168      | 154         | 114      | 96          |  |  |  |  |
| STATE                                            | 26,538   | 25,690      | 25,846   | 28,130      |  |  |  |  |