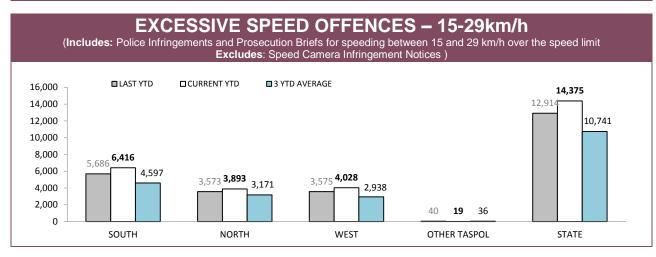

Source: Fine and Infringement Notice Database

| RPOS TRAFFIC ENFORCEMENT                 |         |        |        |         |  |  |  |
|------------------------------------------|---------|--------|--------|---------|--|--|--|
|                                          | SOUTH   | NORTH  | WEST   | STATE   |  |  |  |
| SPEEDING TINS                            | 13,928  | 4,893  | 4,926  | 23,747  |  |  |  |
| OTHER TINS                               | 2,666   | 1,547  | 1,141  | 5,354   |  |  |  |
| DRINK DRIVING OFFENDERS DETECTED         | 582     | 317    | 141    | 1,040   |  |  |  |
| RANDOM BREATH TESTS CONDUCTED            | 111,014 | 55,917 | 42,232 | 209,163 |  |  |  |
| ORAL FLUID TESTS CONDUCTED               | 647     | 472    | 190    | 1,309   |  |  |  |
| DISQUALIFIED/UNLICENSED DRIVERS DETECTED | 1,015   | 643    | 374    | 2,032   |  |  |  |
| UNREGISTERED VEHICLES DETECTED           | 1,199   | 755    | 382    | 2,336   |  |  |  |
| VEHICLES CLAMPED/CONFISCATED             | 71      | 45     | 18     | 134     |  |  |  |