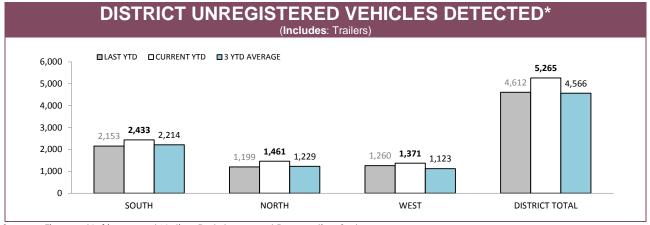

Source: Fine and Infringement Notice Database

| RPOS TRAFFIC ENFORCEMENT                 |         |        |        |         |  |  |  |
|------------------------------------------|---------|--------|--------|---------|--|--|--|
|                                          | SOUTH   | NORTH  | WEST   | STATE   |  |  |  |
| SPEEDING TINS                            | 13,928  | 4,893  | 4,926  | 23,747  |  |  |  |
| OTHER TINS                               | 2,666   | 1,547  | 1,141  | 5,354   |  |  |  |
| DRINK DRIVING OFFENDERS DETECTED         | 582     | 317    | 141    | 1,040   |  |  |  |
| RANDOM BREATH TESTS CONDUCTED            | 111,014 | 55,917 | 42,232 | 209,163 |  |  |  |
| ORAL FLUID TESTS CONDUCTED               | 647     | 472    | 190    | 1,309   |  |  |  |
| DISQUALIFIED/UNLICENSED DRIVERS DETECTED | 1,015   | 643    | 374    | 2,032   |  |  |  |
| UNREGISTERED VEHICLES DETECTED           | 1,199   | 755    | 382    | 2,336   |  |  |  |
| VEHICLES CLAMPED/CONFISCATED             | 71      | 45     | 18     | 134     |  |  |  |