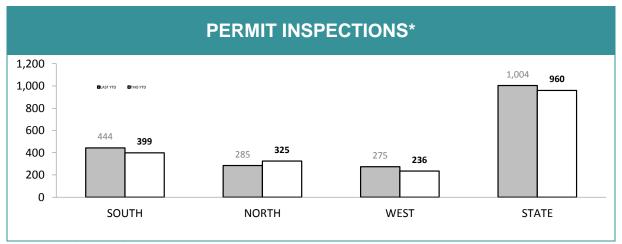

Source (all on page): self-reported monthly by districts

Source: self-reported monthly by districts

Source: Drug Offence Reporting System

Source: self-reported monthly by districts (prosecutions); Drug Offence Reporting System (diversions)