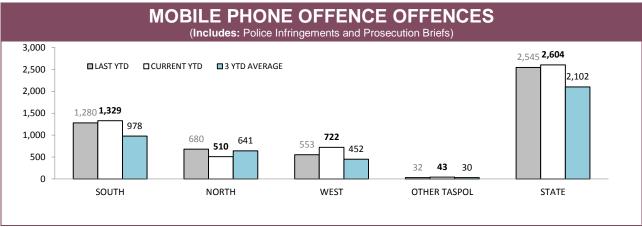

Source (all on page): DTO database

| DISTRICT     | POLICE INFI                   | INGEMENTS   | PROSECUTION BRIEFS |             |  |
|--------------|-------------------------------|-------------|--------------------|-------------|--|
| DISTRICT     | LAST YTD                      | CURRENT YTD | LAST YTD           | CURRENT YTD |  |
| SOUTH        | 17,701                        | 18,785 293  |                    | 219         |  |
| NORTH        | 8,364                         | 8,310       | 215                | 147         |  |
| WEST         | 7,669                         | 7,608       | 154                | 158         |  |
| OTHER TASPOL | 102                           | 48          | 4                  | 2           |  |
| STATE        | <b>STATE</b> 33,938 <b>34</b> |             | 670                | 528         |  |