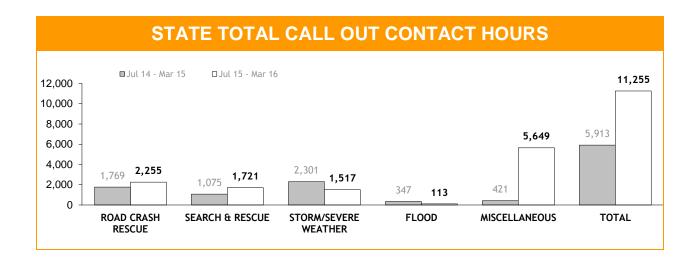

AL CALL OUTS |                 |  |  |
| REGION                            | Jul 14 - Mar 15 | Jul 15 - Mar 16 | Jul 14 - Mar 15 | Jul 15 - Mar 16 | Jul 14 - Mar 15 | Jul 15 - Mar 16 |  |  |
| SOUTH                             | 63              | 110             | 15              | 129             | 711             | 857             |  |  |
| NORTH                             | 0               | 8               | 58              | 305             | 711             | 1,221           |  |  |
| NORTH-WEST                        | 14              | 0               | 34              | 247             | 800             | 886             |  |  |
| STATE                             | 77              | 118             | 107             | 681             | 2,222           | 2,964           |  |  |



|            | C               | ONTACT F        | IOURS : C       | ATEGORII        | ES              |                 |
|------------|-----------------|-----------------|-----------------|-----------------|-----------------|-----------------|
|            | ROAD CRAS       | SH RESCUE       | SEARCH A        | ND RESCUE       | STORM/SEVE      | RE WEATHER      |
| REGION     | Jul 14 - Mar 15 | Jul 15 - Mar 16 | Jul 14 - Mar 15 | Jul 15 - Mar 16 | Jul 14 - Mar 15 | Jul 15 - Mar 16 |
| SOUTH      | 598             | 686             | 388             | 273             | 270             | 94              |
| NORTH      | 683             | 940             | 298             | 1,039           | 1,235           | 1,209           |
| NORTH-WEST | 488             | 629             | 389