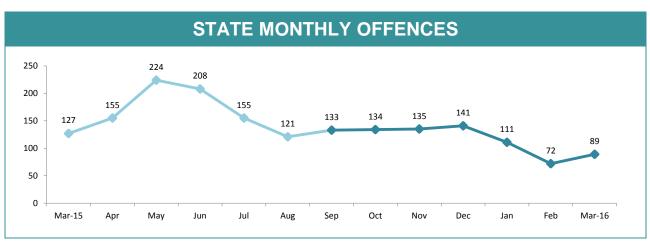

| DIVISIONS   |          |          |     |        |                                                |  |
|-------------|----------|----------|-----|--------|------------------------------------------------|--|
| DIVISION    | LAST YTD | THIS YTD | Cha | inge   | Annual<br>offences per<br>10,000<br>population |  |
| HOBART      | 69       | 37       | -32 | -46.4% | 10:10,000                                      |  |
| GLENORCHY   | 54       | 38       | -16 | -29.6% | 12:10,000                                      |  |
| KINGSTON    | 26       | 26       | 0   | 0.0%   | 5:10,000                                       |  |
| SOUTH-EAST  | 51       | 65       | 14  | 27.5%  | 11:10,000                                      |  |
| BRIDGEWATER | 48       | 34       | -14 | -29.2% | 13:10,000                                      |  |
| LAUNCESTON  | 68       | 86       | 18  | 26.5%  | 17:10,000                                      |  |
| NORTH-EAST  | 11       | 12       | 1   | 9.1%   | 7:10,000                                       |  |
| DELORAINE   | 14       | 7        | -7  | -50.0% | 1:10,000                                       |  |
| BURNIE      | 11       | 17       | 6   | 54.5%  | 5:10,000                                       |  |
| DEVONPORT   | 29       | 37       | 8   | 27.6%  | 10:10,000                                      |  |
| QUEENSTOWN  | 6        | 1        | -5  | -83.3% | 0:10,000                                       |  |