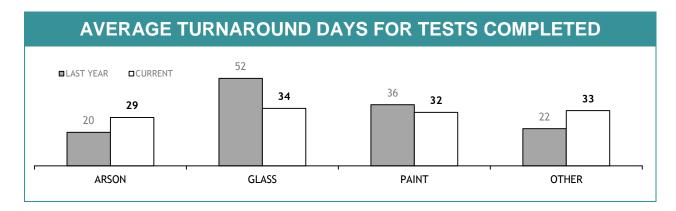

Source (all on page): self-reported monthly by districts

|                      | CATEGORY                 | SOUTH    | SOUTH REGION |          | RTH         | W        | EST         | STATE    |             |
|----------------------|--------------------------|----------|--------------|----------|-------------|----------|-------------|----------|-------------|
| CATEGORY             |                          | LAST YTD | CURRENT YTD  | LAST YTD | CURRENT YTD | LAST YTD | CURRENT YTD | LAST YTD | CURRENT YTI |
|                      | CANNABIS/derivatives     | 53       | 47           | 72       | 42          | 65       | 44          | 190      | 133         |
|                      | CANNABIS PLANTS          | 6        | 7            | 3        | 3           | 6        | 1           | 15       | 11          |
|                      | AMPHETAMINES/derivatives | 54       | 39           | 54       | 31          | 24       | 42          | 132      | 112         |
| SERIOUS DRUG         | ECSTASY                  | 3        | 11           | 3        | 8           | 1        | 1           | 7        | 20          |
| OFFENDERS<br>CHARGED | NARCOTICS/derivatives    | 2        | 0            | 2        | 3           | 1        | 2           | 5        | 5           |
|                      | OTHER                    | 7        | 0            | 3        | 3           | 0        | 1           | 10       | 4           |
|                      | TOTAL                    | 125      | 104          | 137      | 90          | 97       | 91          | 359      | 285         |
|                      | TOTAL INDICTABLE         | 44       | 30           | 21       | 20          | 8        | 5           | 73       | 55          |
|                      | CANNABIS/derivatives     | 40       | 14           | 13       | 17          | 39       | 43          | 92       | 74          |
|                      | CANNABIS PLANTS          | 11       | 13           | 9        | 0           | 5        | 3           | 25       | 16          |
| OTHER DRUG           | AMPHETAMINES/derivatives | 12       | 30           | 7        | 16          | 18       | 21          | 37       | 67          |
| OFFENDERS<br>CHARGED | ECSTASY                  | 0        | 5            | 0        | 0           | 0        | 7           | 0        | 12          |
|                      | NARCOTICS/derivatives    | 0        | 1            | 0        | 1           | 0        | 2           | 0        | 4           |
|                      | OTHER                    | 4        | 20           | 0        | 4           | 0        | 0           | 4        | 24          |
|                      | TOTAL                    | 67       | 83           | 29       | 38          | 62       | 76          | 158      | 197         |