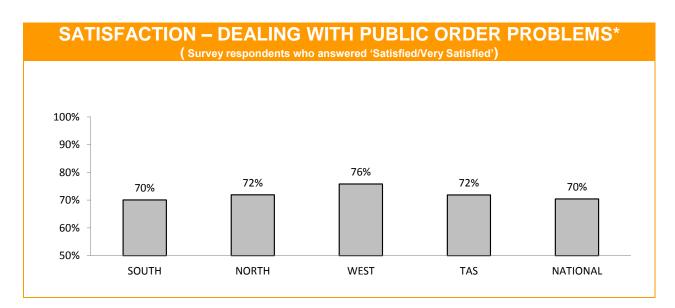

## **Policing - Public Satisfaction**

\*The question "How safe do you feel at home during the daytime" has been removed from the SRC survey.

| STATEMENTS ABOUT POLICE (Survey respondents who agreed/strongly agreed with the statement.) |     |     |     |     |     |  |
|---------------------------------------------------------------------------------------------|-----|-----|-----|-----|-----|--|
| SOUTH NORTH WEST TASMANIAN NATIONAL AVERAGE AVERAGE                                         |     |     |     |     |     |  |
| I THINK POLICE PERFORM THEIR JOB<br>PROFESSIONALLY                                          | 89% | 94% | 92% | 91% | 88% |  |
| POLICE TREAT PEOPLE FAIRLY AND EQUALLY                                                      | 78% | 82% | 84% | 80% | 76% |  |
| MOST POLICE ARE HONEST                                                                      | 76% | 79% | 78% | 77% | 75% |  |
| I DO HAVE CONFIDENCE IN THE POLICE                                                          | 89% | 90% | 92% | 90% | 87% |  |

<sup>\*</sup> Examples of public order problems given were: vandalism, gangs, drunken & disorderly behaviour.

Source: supplied quarterly by Social Research Centre. Period: 12 months between April 2015 and March 2016.

No respondents were associated with Police.

Error margins on National, State and District figures are 0.5%, 2% and 4%, respectively.