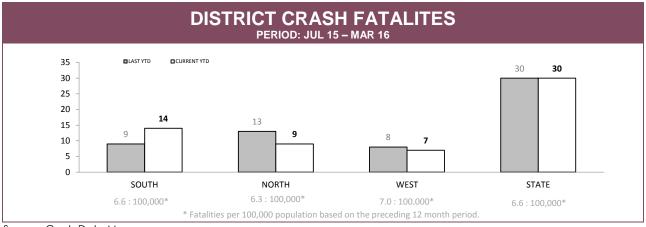

Source (all on page): RPOS Activity Report

Source: Crash Data Manager

Source: Crash Data Manager

|             |          | TOTAL CRASHES* |        | FATAL & SERIOUS INJURY CRASHES |             |        |  |
|-------------|----------|----------------|--------|--------------------------------|-------------|--------|--|
|             | LAST YTD | CURRENT YTD    | CHANGE | LAST YTD                       | CURRENT YTD | CHANGE |  |
| HOBART      | 913      | 927            | 14     | 10                             | 15          | 5      |  |
| GLENORCHY   | 506      | 491            | -15    | 6                              | 9           | 3      |  |
| KINGSTON    | 322      | 315            | -7     | 14                             | 22          | 8      |  |
| SOUTH-EAST  | 602      | 649            | 47     | 25                             | 34          | 9      |  |
| BRIDGEWATER | 272      | 273            | 1      | 32                             | 22          | -10    |  |
| LAUNCESTON  | 775      | 809            | 34     | 22                             | 30          | 8      |  |
| NORTH-EAST  | 184      | 166            | -18    | 27                             | 22          | -5     |  |
| DELORAINE   | 247      | 271            | 24     | 23                             | 19          | -4     |  |
| BURNIE      | 334      | 342            | 8      | 13                             | 30          | 17     |  |
| DEVONPORT   | 480      | 472            | -8     | 28                             | 19          | -9     |  |
| QUEENSTOWN  | 58       | 76             | 18     | 9                              | 7           | -2     |  |
| STATE       | 4,693    | 4,791          | 98     | 209                            | 229         | 20     |  |

Sources: Crash Data Manager (Serious/Fatal crashes); Traffic Crash Reporting System (Total Crashes)

<sup>\*</sup>Note: Total crash figures run one month behind other year to date figures to account for crash report processing time