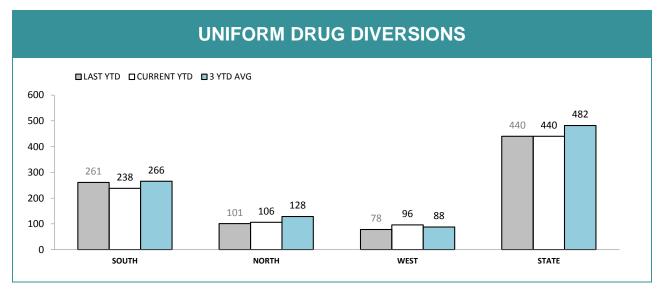

Source (all on page): self-reported monthly by districts

Source: self-reported monthly by districts

Source: Drug Offence Reporting System

Source: self-reported monthly by districts (prosecutions); Drug Offence Reporting System (diversions)