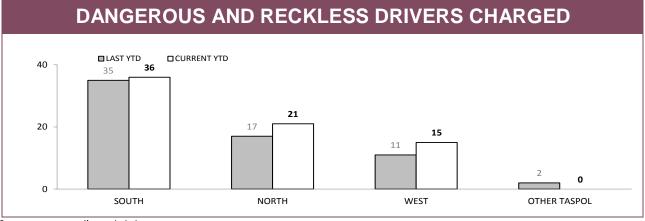

14

18

| VEHICLE CLAMPINGS/CONFISCATIONS BY MAIN OFFENCE |                                                         |             |          |             |          |             |  |  |  |  |
|-------------------------------------------------|---------------------------------------------------------|-------------|----------|-------------|----------|-------------|--|--|--|--|
|                                                 | DANGEROUS OR RECKLESS DRIVING DRIVE WHILST DISQUALIFIED |             | EVADE    | POLICE      |          |             |  |  |  |  |
|                                                 | LAST YTD                                                | CURRENT YTD | LAST YTD | CURRENT YTD | LAST YTD | CURRENT YTD |  |  |  |  |
| SOUTH                                           | 7                                                       | 13          | 73       | 61          | 98       | 96          |  |  |  |  |
| NORTH                                           | 3                                                       | 5           | 28       | 18          | 65       | 83          |  |  |  |  |
| WEST                                            | 4                                                       | 0           | 18       | 18          | 24       | 70          |  |  |  |  |
| OTHER TASPOL                                    | 0                                                       | 0           | 1        | 2           | 1        | 0           |  |  |  |  |
|                                                 |                                                         |             | i e      |             |          |             |  |  |  |  |

120

188

249

|              | EXCEED SPEED LIMIT BY AT LEAST 45 KM/H |             | HOONING  |             | OTHER OFFENCES |             |
|--------------|----------------------------------------|-------------|----------|-------------|----------------|-------------|
|              | LAST YTD                               | CURRENT YTD | LAST YTD | CURRENT YTD | LAST YTD       | CURRENT YTD |
| SOUTH        | 40                                     | 32          | 38       | 33          | 0              | 0           |
| NORTH        | 20                                     | 8           | 16       | 16          | 1              | 0           |
| WEST         | 14                                     | 9           | 26       | 25          | 0              | 0           |
| OTHER TASPOL | 0                                      | 1           | 2        | 1           | 0              | 0           |
| STATE        | 74                                     | 50          | 82       | 75          | 1              | 0           |