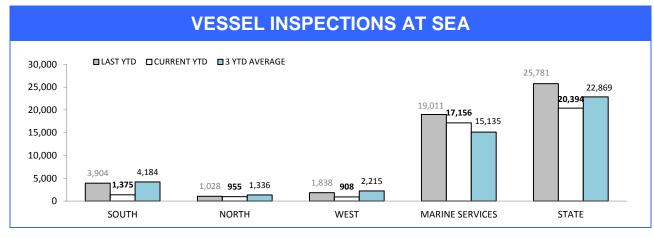

### **Marine Enforcement**

Source (all on page): self-reported monthly by districts