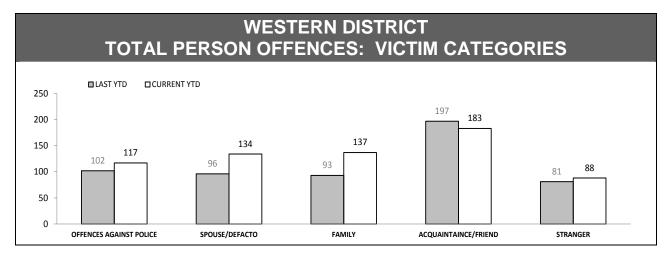

MIDATE | 191      | 238         | 47  | 24.6%  |  |  |
| CRIMINAL CODE<br>OFFENCE      | 3        | 13          | 10  | 333.3% |  |  |

| LOCATIONS        |          |             |        |        |  |
|------------------|----------|-------------|--------|--------|--|
| OFFENCE          | LAST YTD | CURRENT YTD | CHANGE |        |  |
| DWELLING/HOUSE   | 1,071    | 1,222       | 151    | 14.1%  |  |
| LICENSED PREMISE | 133      | 136         | 3      | 2.3%   |  |
| SCHOOL           | 50       | 46          | -4     | -8.0%  |  |
| PARK             | 22       | 17          | -5     | -22.7% |  |
| CAR PARK         | 80       | 84          | 4      | 5.0%   |  |
| SPORTS GROUND    | 9        | 5           | -4     | -44.4% |  |



Source: Offence Reporting System



Source: FIND













|          | RDS INCIDENTS RECORDED |                  |             |                                                                 |          |        |  |
|----------|------------------------|------------------|-------------|-----------------------------------------------------------------|----------|--------|--|
| DISTRICT | TOTAL RADIO            | DISPATCH INCIDEN | TS RECORDED | OPERATIONAL RADIO DISPATCH INCIDENTS (Excludes cancelled tasks) |          |        |  |
| DISTRICT | LAST YTD               | THIS YTD         | CHANGE      | LAST YTD                                                        | THIS YTD | CHANGE |  |
| SOUTH    | 45,235                 | 46,608           | 1,373       | 37,450                                                          | 38,107   | 657    |