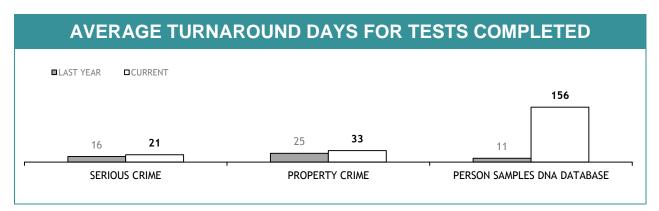

--|--|
|                                   | CURRENT REQUESTS (RECEIVED WITHIN THE LAST TWO MONTHS) | OLDER REQUESTS<br>(RECEIVED MORE THAN TWO MONTHS AGO) | AVERAGE DAYS ON HAND (OLDER REQUESTS) |  |  |
| SERIOUS CRIME                     | 123                                                    | 20                                                    | 92                                    |  |  |
| PROPERTY CRIME                    | 43                                                     | 0                                                     | 0                                     |  |  |
| TOTAL                             | 166                                                    | 20                                                    | -                                     |  |  |







| TEST REQUESTS NOT COMPLETE         |                                                        |                                                       |                                       |  |  |
|------------------------------------|--------------------------------------------------------|-------------------------------------------------------|---------------------------------------|--|--|
|                                    | CURRENT REQUESTS (RECEIVED WITHIN THE LAST TWO MONTHS) | OLDER REQUESTS<br>(RECEIVED MORE THAN TWO MONTHS AGO) | AVERAGE DAYS ON HAND (OLDER REQUESTS) |  |  |
| SERIOUS CRIME                      | 175                                                    | 3                                                     | 93                                    |  |  |
| PROP