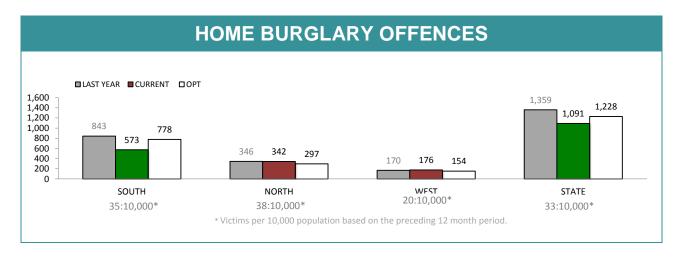

| LOCATIONS        |          |             |        |        |  |
|------------------|----------|-------------|--------|--------|--|
| OFFENCE          | LAST YTD | CURRENT YTD | CHANGE |        |  |
| DWELLING/HOUSE   | 1,071    | 1,222       | 151    | 14.1%  |  |
| LICENSED PREMISE | 133      | 136         | 3      | 2.3%   |  |
| SCHOOL           | 50       | 46          | -4     | -8.0%  |  |
| PARK             | 22       | 17          | -5     | -22.7% |  |
| CAR PARK         | 80       | 84          | 4      | 5.0%   |  |
| SPORTS GROUND    | 9        | 5           | -4     | -44.4% |  |