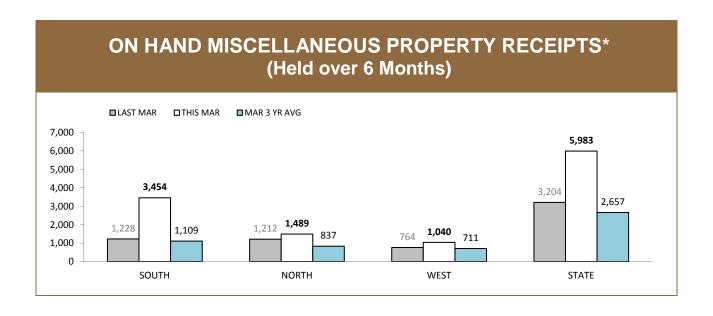

Source (all on page): self-reported monthly by districts

Source: self-reported monthly by districts

Source: Drug Offence Reporting System

Source: self-reported monthly by districts (prosecutions); Drug Offence Reporting System (diversions)