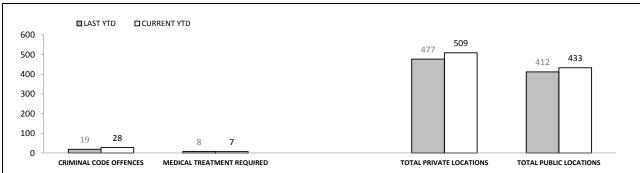

| OFFENCES AGAINST POLICE       |          |             |     |        |  |  |
|-------------------------------|----------|-------------|-----|--------|--|--|
| OFFENCE                       | LAST YTD | CURRENT YTD | СНА | NGE    |  |  |
| ASSAULT                       | 137      | 183         | 46  | 33.6%  |  |  |
| RESIST                        | 171      | 217         | 46  | 26.9%  |  |  |
| OBSTRUCT                      | 43       | 64          | 21  | 48.8%  |  |  |
| THREATEN/ABUSE/<br>INTIMIDATE | 191      | 238         | 47  | 24.6%  |  |  |
| CRIMINAL CODE<br>OFFENCE      | 3        | 13          | 10  | 333.3% |  |  |

| LOCATIONS        |          |             |        |        |  |
|------------------|----------|-------------|--------|--------|--|
| OFFENCE          | LAST YTD | CURRENT YTD | CHANGE |        |  |
| DWELLING/HOUSE   | 1,071    | 1,222       | 151    | 14.1%  |  |
| LICENSED PREMISE | 133      | 136         | 3      | 2.3%   |  |
| SCHOOL           | 50       | 46          | -4     | -8.0%  |  |
| PARK             | 22       | 17          | -5     | -22.7% |  |
| CAR PARK         | 80       | 84          | 4      | 5.0%   |  |
| SPORTS GROUND    | 9        | 5           | -4     | -44.4% |  |