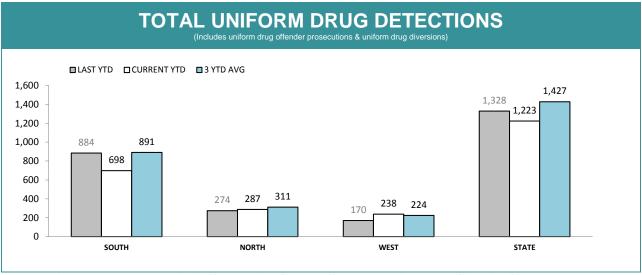

Source (all on page): self-reported monthly by districts

Source: self-reported monthly by districts

Source: Drug Offence Reporting System

Source: self-reported monthly by districts (prosecutions); Drug Offence Reporting System (diversions)