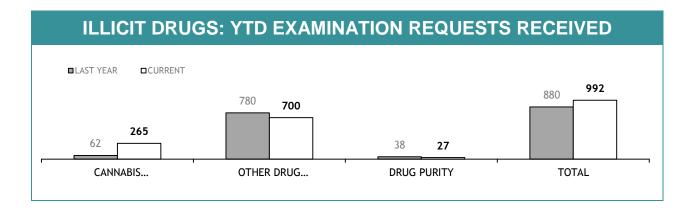

Source (all on page): self-reported monthly by districts

Source: self-reported monthly by districts

Source: Drug Offence Reporting System

Source: self-reported monthly by districts (prosecutions); Drug Offence Reporting System (diversions)

Source: self-reported monthly by districts

Source: Drug Offence Reporting System

| DIS: DOG HAND                         | DLER UNI | гѕ          |
|---------------------------------------|----------|-------------|
|                                       | LAST YTD | CURRENT YTD |
| DRUG DETECTOR DOGS -DEPLOYMENTS       | 404      | 282         |
| DRUG DETECTOR DOGS - DRUG DETECTIONS  | 697      | 280         |
| EXPLOSIVE DETECTOR DOGS - DEPLOYMENTS | 268      | 295         |
| EXPLOSIVE DETECTOR DOGS -DETECTIONS   | 2        | 0           |

Source (all on page): self-reported monthly by districts

|                      | CATEGORY                 | SOUTH    | SOUTH REGION |          | RTH         | W        | EST         | STATE    |             |
|----------------------|--------------------------|----------|--------------|----------|-------------|----------|-------------|----------|-------------|
| CATEGORY             |                          | LAST YTD | CURRENT YTD  | LAST YTD | CURRENT YTD | LAST YTD | CURRENT YTD | LAST YTD | CURRENT YTI |
|                      | CANNABIS/derivatives     | 53       | 47           | 72       | 42          | 65       | 44          | 190      | 133         |
|                      | CANNABIS PLANTS          | 6        | 7            | 3        | 3           | 6        | 1           | 15       | 11          |
|                      | AMPHETAMINES/derivatives | 54       | 39           | 54       | 31          | 24       | 42          | 132      | 112         |
| SERIOUS DRUG         | ECSTASY                  | 3        | 11           | 3        | 8           | 1        | 1           | 7        | 20          |
| OFFENDERS<br>CHARGED | NARCOTICS/derivatives    | 2        | 0            | 2        | 3           | 1        | 2           | 5        | 5           |
|                      | OTHER                    | 7        | 0            | 3        | 3           | 0        | 1           | 10       | 4           |
|                      | TOTAL                    | 125      | 104          | 137      | 90          | 97       | 91          | 359      | 285         |
|                      | TOTAL INDICTABLE         | 44       | 30           | 21       | 20          | 8        | 5           | 73       | 55          |
|                      | CANNABIS/derivatives     | 40       | 14           | 13       | 17          | 39       | 43          | 92       | 74          |
|                      | CANNABIS PLANTS          | 11       | 13           | 9        | 0           | 5        | 3           | 25       | 16          |
| OTHER DRUG           | AMPHETAMINES/derivatives | 12       | 30           | 7        | 16          | 18       | 21          | 37       | 67          |
| OFFENDERS<br>CHARGED | ECSTASY                  | 0        | 5            | 0        | 0           | 0        | 7           | 0        | 12          |
|                      | NARCOTICS/derivatives    | 0        | 1            | 0        | 1           | 0        | 2           | 0        | 4           |
|                      | OTHER                    | 4        | 20           | 0        | 4           | 0        | 0           | 4        | 24          |
|                      | TOTAL                    | 67       | 83           | 29       | 38          | 62       | 76          | 158      | 197         |

|                                   |          | DIS : S     | SEIZU    | RES*        |          |             |          |             |
|-----------------------------------|----------|-------------|----------|-------------|----------|-------------|----------|-------------|
|                                   | SOUTH    | REGION      | NORTH    |             | WEST     |             | STATE    |             |
|                                   | LAST YTD | CURRENT YTD |
| CANNABIS PROCESSED (g)            | 14,906   | 6,395       | 12,748   | 60,451      | 23,579   | 11,906      | 51,233   | 78,752      |
| CANNABIS PLANTS                   | 698      | 183         | 372      | 268         | 989      | 698         | 2,059    | 1,149       |
| AMPHETAMINES/DEXAMPHETAMINES (gm) | 4,746    | 1,293       | 1,831    | 942         | 252      | 535         | 6,829    | 2,770       |
| ECSTASY/MDMA (Tablets)            | 246      | 4,115       | 44       | 712         | 2,593    | 479         | 2,883    | 5,306       |
| HEROIN (gm)                       | 0        | 1           | 0        | 0           | 0        | 0           | 0        | 1           |
| COCAINE (gm)                      | 0        | 13          | 0        | 1           | 0        | 24          | 0        | 38          |
| ANALOGUE/SYNTHETIC DRUGS (gm)     | 454      | 2,405       | 0        | 0           | 0        | 1           | 454      | 2,406       |
| POPPY CAPSULES                    | 0        | 0           | 0        | 0           | 0        | 1,591       | 0        | 1,591       |
| POPPY PRODUCT (gm)                | 0        | 0           | 0        | 0           | 0        | 57          | 0        | 57          |
| PHARMACEUTICALS                   |          |             |          |             |          |             |          |             |
| - OPIOIDS (Tablets)               | 352      | 510         | 0        | 0           | 73       | 23          | 425      | 533         |
| - OPIOIDS (mls)                   | 77       | 50          | 0        | 0           | 101      | 22          | 178      | 72          |
| BENZODIAZEPINES (Tablets)         | 0        | 117         | 0        | 0           | 26       | 45          | 26       | 162         |