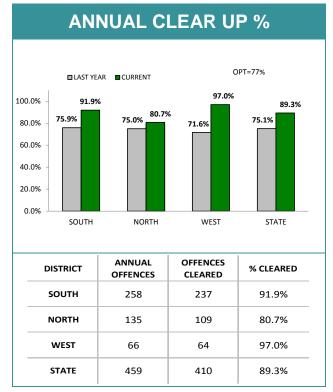

| AN            | ANNUAL CLEAR UP %  |                     |                |  |  |  |  |  |
|---------------|--------------------|---------------------|----------------|--|--|--|--|--|
| 100.0%        | TYTD CURRENT YTD   |                     |                |  |  |  |  |  |
| 80.0% -       |                    |                     |                |  |  |  |  |  |
| 60.0% -       | 48.7               | % 49.4%<br>42.6%    |                |  |  |  |  |  |
| 40.0% - 27.4% | 7.4%               | 42.6%               | 42.6%<br>32.0% |  |  |  |  |  |
| 20.0% -       |                    |                     |                |  |  |  |  |  |
| 0.0% SOUTI    | H NORTH            | WEST                | STATE          |  |  |  |  |  |
| DISTRICT      | ANNUAL<br>OFFENCES | OFFENCES<br>CLEARED | % CLEARED      |  |  |  |  |  |
| south         | 689                | 258                 | 37.4%          |  |  |  |  |  |
| NORTH         | 388                | 189                 | 48.7%          |  |  |  |  |  |
| WEST          | 166                | 82                  | 49.4%          |  |  |  |  |  |
| STATE         | 1,243              | 529                 | 42.6%          |  |  |  |  |  |