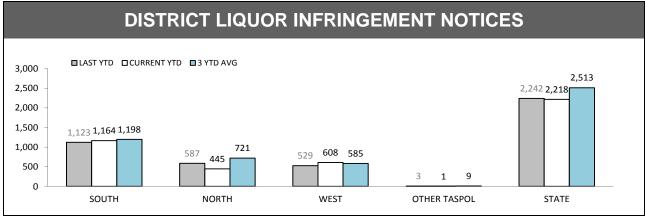

Source: Offence Reporting System

| ROAD & PUBLIC ORDER SERVICES (RPOS*): PUBLIC ORDER ACTIVITIES |       |       |      |       |  |
|---------------------------------------------------------------|-------|-------|------|-------|--|
|                                                               | SOUTH | NORTH | WEST | STATE |  |
| Public Events Attended                                        | 520   | 123   | 139  | 782   |  |
| Public Events - Total Hours                                   | 1,749 | 403   | 540  | 2,692 |  |
| Public Place Assaults - Arrests                               | 26    | 3     | 2    | 31    |  |
| Public Place Assaults - Summons/YJAR                          | 4     | 0     | 0    | 4     |  |
| Take into custody - Public Drunkenness                        | 73    | 5     | 1    | 79    |  |
| Licensed Premise Visits                                       | 7,501 | 979   | 689  | 9,169 |  |
| Liquor Confiscations                                          | 143   | 54    | 92   | 289   |  |
| Liquor Infringement Notices (LINS)                            | 601   | 96    | 170  | 867   |  |
| Move-On Orders Given                                          | 1,097 | 33    | 73   | 1,203 |  |
| Dangerous Article Confiscations                               | 16    | 6     | 0    | 22    |  |