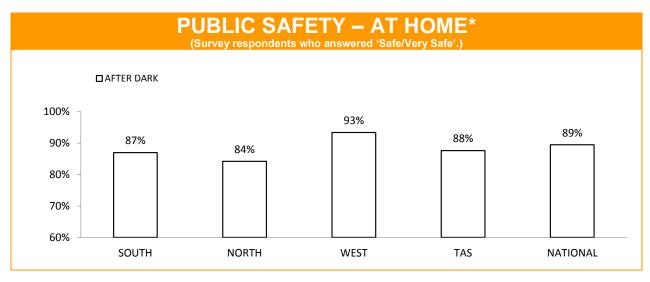

## **Policing - Public Satisfaction**

\*The question "How safe do you feel at home during the daytime" has been removed from the SRC survey.

| STATEMENTS ABOUT POLICE (Survey respondents who agreed/strongly agreed with the statement.) |     |     |     |     |     |  |
|---------------------------------------------------------------------------------------------|-----|-----|-----|-----|-----|--|
| SOUTH NORTH WEST TASMANIAN NATIONAL AVERAGE AVERAGE                                         |     |     |     |     |     |  |
| I THINK POLICE PERFORM THEIR JOB<br>PROFESSIONALLY                                          | 89% | 94% | 92% | 91% | 88% |  |
| POLICE TREAT PEOPLE FAIRLY AND EQUALLY                                                      | 78% | 82% | 84% | 80% | 76% |  |
| MOST POLICE ARE HONEST                                                                      | 76% | 79% | 78% | 77% | 75% |  |
| I DO HAVE CONFIDENCE IN THE POLICE                                                          | 89% | 90% | 92% | 90% | 87% |  |