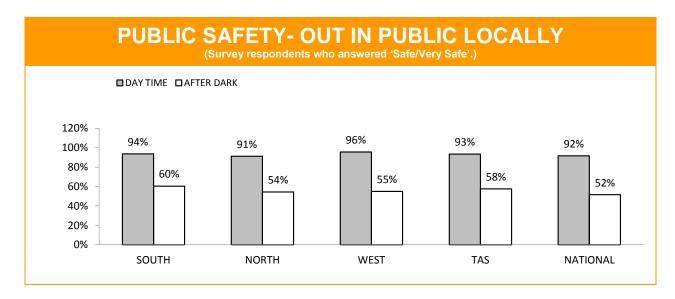

## **Policing - Public Satisfaction**

\*The question "How safe do you feel at home during the daytime" has been removed from the SRC survey.

| STATEMENTS ABOUT POLICE (Survey respondents who agreed/strongly agreed with the statement.) |     |     |     |     |     |  |
|---------------------------------------------------------------------------------------------|-----|-----|-----|-----|-----|--|
| SOUTH NORTH WEST TASMANIAN NATIONAL AVERAGE AVERAGE                                         |     |     |     |     |     |  |
| I THINK POLICE PERFORM THEIR JOB<br>PROFESSIONALLY                                          | 89% | 94% | 92% | 91% | 88% |  |
| POLICE TREAT PEOPLE FAIRLY AND EQUALLY                                                      | 78% | 82% | 84% | 80% | 76% |  |
| MOST POLICE ARE HONEST                                                                      | 76% | 79% | 78% | 77% | 75% |  |
| I DO HAVE CONFIDENCE IN THE POLICE                                                          | 89% | 90% | 92% | 90% | 87% |  |