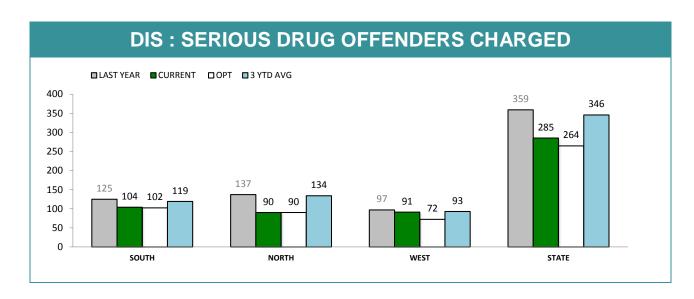

Source (all on page): self-reported monthly by districts

|                      | CATEGORY                 | SOUTH    | SOUTH REGION |          | RTH         | W        | EST         | STATE    |             |
|----------------------|--------------------------|----------|--------------|----------|-------------|----------|-------------|----------|-------------|
| CATEGORY             |                          | LAST YTD | CURRENT YTD  | LAST YTD | CURRENT YTD | LAST YTD | CURRENT YTD | LAST YTD | CURRENT YTI |
|                      | CANNABIS/derivatives     | 53       | 47           | 72       | 42          | 65       | 44          | 190      | 133         |
|                      | CANNABIS PLANTS          | 6        | 7            | 3        | 3           | 6        | 1           | 15       | 11          |
|                      | AMPHETAMINES/derivatives | 54       | 39           | 54       | 31          | 24       | 42          | 132      | 112         |
| SERIOUS DRUG         | ECSTASY                  | 3        | 11           | 3        | 8           | 1        | 1           | 7        | 20          |
| OFFENDERS<br>CHARGED | NARCOTICS/derivatives    | 2        | 0            | 2        | 3           | 1        | 2           | 5        | 5           |
|                      | OTHER                    | 7        | 0            | 3        | 3           | 0        | 1           | 10       | 4           |
|                      | TOTAL                    | 125      | 104          | 137      | 90          | 97       | 91          | 359      | 285         |
|                      | TOTAL INDICTABLE         | 44       | 30           | 21       | 20          | 8        | 5           | 73       | 55          |
|                      | CANNABIS/derivatives     | 40       | 14           | 13       | 17          | 39       | 43          | 92       | 74          |
|                      | CANNABIS PLANTS          | 11       | 13           | 9        | 0           | 5        | 3           | 25       | 16          |
| OTHER DRUG           | AMPHETAMINES/derivatives | 12       | 30           | 7        | 16          | 18       | 21          | 37       | 67          |
| OFFENDERS<br>CHARGED | ECSTASY                  | 0        | 5            | 0        | 0           | 0        | 7           | 0        | 12          |
|                      | NARCOTICS/derivatives    | 0        | 1            | 0        | 1           | 0        | 2           | 0        | 4           |
|                      | OTHER                    | 4        | 20           | 0        | 4           | 0        | 0           | 4        | 24          |
|                      | TOTAL                    | 67       | 83           | 29       | 38          | 62       | 76          | 158      | 197         |