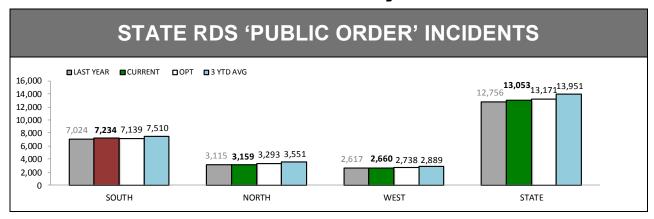

Source: Offence Reporting System

Source: FIND

|          | RDS INCIDENTS RECORDED |                  |             |                                                                 |          |        |  |
|----------|------------------------|------------------|-------------|-----------------------------------------------------------------|----------|--------|--|
| DISTRICT | TOTAL RADIO            | DISPATCH INCIDEN | TS RECORDED | OPERATIONAL RADIO DISPATCH INCIDENTS (Excludes cancelled tasks) |          |        |  |
| DISTRICT | LAST YTD               | THIS YTD         | CHANGE      | LAST YTD                                                        | THIS YTD | CHANGE |  |
| SOUTH    | 45,235                 | 46,608           | 1,373       | 37,450                                                          | 38,107   | 657    |  |
| NORTH    | 22,510                 | 23,443           | 933         | 18,587                                                          | 19,459   | 872    |  |
| WEST     | 15,635                 | 16,883           | 1,248       | 12,979                                                          | 13,969   | 990    |  |
| STATE    | 83,380                 | 86,934           | 3,554       | 69,016                                                          | 71,535   | 2,519  |  |