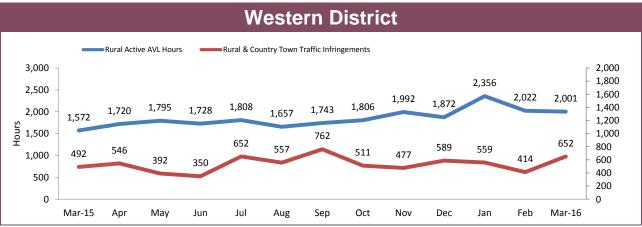

## **Rural Road Policing Strategy**

Rural locations are as defined in the Australian Statistical Geography Standard. Rural infringement data only available since the introduction of PINS. Rural Active AVL Hours only available from July 2014.