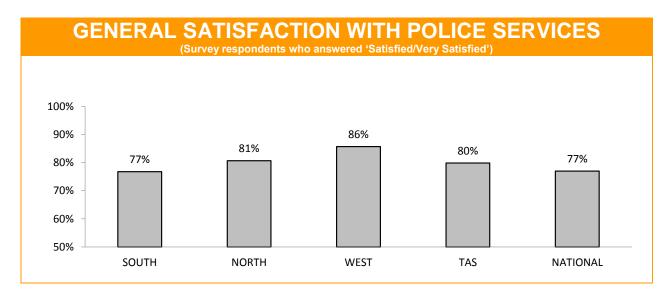

## **Policing - Public Satisfaction**

\*The question "How safe do you feel at home during the daytime" has been removed from the SRC survey.

| STATEMENTS ABOUT POLICE (Survey respondents who agreed/strongly agreed with the statement.) |     |     |     |     |     |  |
|---------------------------------------------------------------------------------------------|-----|-----|-----|-----|-----|--|
| SOUTH NORTH WEST TASMANIAN NATIONAL AVERAGE AVERAGE                                         |     |     |     |     |     |  |
| I THINK POLICE PERFORM THEIR JOB<br>PROFESSIONALLY                                          | 89% | 94% | 92% | 91% | 88% |  |
| POLICE TREAT PEOPLE FAIRLY AND EQUALLY                                                      | 78% | 82% | 84% | 80% | 76% |  |
| MOST POLICE ARE HONEST                                                                      | 76% | 79% | 78% | 77% | 75% |  |
| I DO HAVE CONFIDENCE IN THE POLICE                                                          | 89% | 90% | 92% | 90% | 87% |  |