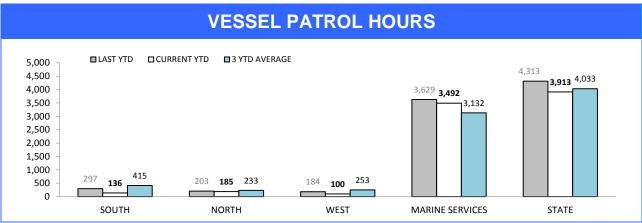

### **Marine Enforcement**

Source (all on page): self-reported monthly by districts