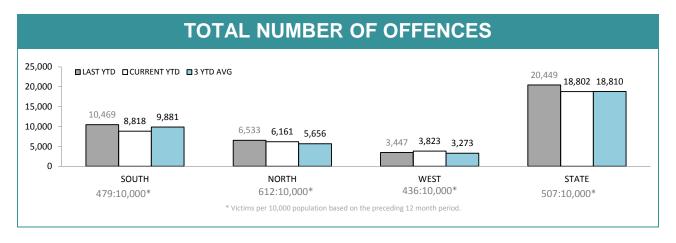

### **Crime**

|             | DIVISIONS |          |        |        |                                       |  |  |
|-------------|-----------|----------|--------|--------|---------------------------------------|--|--|
| DIVISION    | LAST YTD  | THIS YTD | Change |        | Annual offences per 10,000 population |  |  |
| HOBART      | 3,041     | 2,404    | -637   | -20.9% | 648:10,000                            |  |  |
| GLENORCHY   | 2,572     | 2,136    | -436   | -17.0% | 656:10,000                            |  |  |
| KINGSTON    | 1,044     | 706      | -338   | -32.4% | 193:10,000                            |  |  |
| SOUTH-EAST  | 2,338     | 2,206    | -132   | -5.6%  | 409:10,000                            |  |  |
| BRIDGEWATER | 1,474     | 1,366    | -108   | -7.3%  | 576:10,000                            |  |  |
| LAUNCESTON  | 5,045     | 4,849    | -196   | -3.9%  | 1036:10,000                           |  |  |
| NORTH-EAST  | 558       | 565      | 7      | 1.3%   | 363:10,000                            |  |  |
| DELORAINE   | 930       | 747      | -183   | -19.7% | 195:10,000                            |  |  |
| BURNIE      | 1,192     | 1,448    | 256    | 21.5%  | 412:10,000                            |  |  |
| DEVONPORT   | 2,090     | 2,231    | 141    | 6.7%   | 670:10,000                            |  |  |
| QUEENSTOWN  | 165       | 144      | -21    | -12.7% | 31:10,000                             |  |  |

| ANNUAL CLEAR UP % |                     |                        |           |  |  |
|-------------------|---------------------|------------------------|-----------|--|--|
| □ LAST            | YEAR CURRENT        | OPT=43%                |           |  |  |
| 80.0% -           |                     |                        |           |  |  |
| 42.0% - 42.0%     | 41.2% 45.0%         | 48.2% <sup>50.9%</sup> | 42.7%     |  |  |
| 20.0%             |                     |                        |           |  |  |
| SOUT              | H NORTH             | WEST                   | STATE     |  |  |
| DISTRICT          | ANNUAL<br>OFFENCES  | OFFENCES<br>CLEARED    | % CLEARED |  |  |
| SOUTH             | <b>SOUTH</b> 12,308 |                        | 46.1%     |  |  |
| NORTH             | <b>NORTH</b> 8,805  |                        | 45.0%     |  |  |
| <b>WEST</b> 4,971 |                     | 2,530                  | 50.9%     |  |  |
| STATE             | 26,084              | 12,174                 | 46.7%     |  |  |