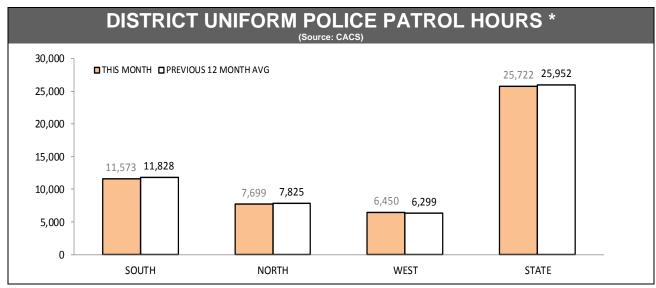

ER             | 16            |             | 16          | 28         | 28      |
| LAUNCESTON              | 17            |             | 16          | 36         | 38      |
| NORTH-EAST              | 22            |             | 22          | 33         | 37      |
| DELORAINE               | 27            |             | 28          | 37         | 39      |
| BURNIE                  | 13            |             | 15          | 20         | 24      |
| DEMONDODE               | 14            | 14          | Urban 14    | 25         | 27      |
| DEVONPORT               | 14            | 14          | Rural 26    | 25         | 27      |
| QUEENSTOWN              | 21            |             | 21          | 35         | 30      |

Source (all on page): Command And Control System



\*Changed March 2013 to include: RPOS (excluding traffic camera & crash investigation), plus Crime Response and Marine Cars.



<sup>\*</sup> Measures time when call sign status is not logged as 'Off duty', 'At Station' or 'Available'.

Source (all on page): Command And Control System





\*Since October 2012, incidents with multiple offenders now appear on a single report. YTD comparisons may not be strictly valid





<sup>\*\*</sup> Due to changed reporting procedures, this data may not fully capture action taken at the scene of incidents These indicators are under review.

Source (all on page): Family Violence Management System

| FAMILY VIOLENCE R (revisit in a 12 month period) (exclude |        |
|-----------------------------------------------------------|--------|
|