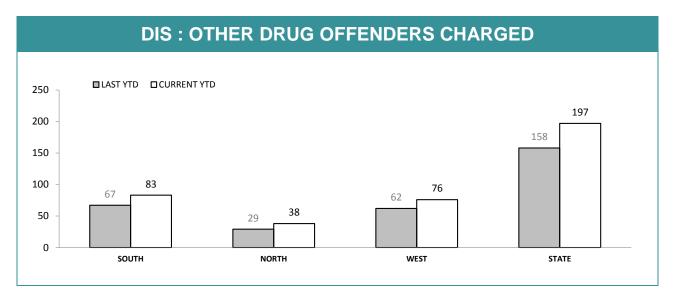

Source (all on page): self-reported monthly by districts

|                      | CATEGORY                 | SOUTH    | SOUTH REGION |          | RTH         | W        | EST         | STATE    |             |
|----------------------|--------------------------|----------|--------------|----------|-------------|----------|-------------|----------|-------------|
| CATEGORY             |                          | LAST YTD | CURRENT YTD  | LAST YTD | CURRENT YTD | LAST YTD | CURRENT YTD | LAST YTD | CURRENT YTI |
|                      | CANNABIS/derivatives     | 53       | 47           | 72       | 42          | 65       | 44          | 190      | 133         |
|                      | CANNABIS PLANTS          | 6        | 7            | 3        | 3           | 6        | 1           | 15       | 11          |
|                      | AMPHETAMINES/derivatives | 54       | 39           | 54       | 31          | 24       | 42          | 132      | 112         |
| SERIOUS DRUG         | ECSTASY                  | 3        | 11           | 3        | 8           | 1        | 1           | 7        | 20          |
| OFFENDERS<br>CHARGED | NARCOTICS/derivatives    | 2        | 0            | 2        | 3           | 1        | 2           | 5        | 5           |
|                      | OTHER                    | 7        | 0            | 3        | 3           | 0        | 1           | 10       | 4           |
|                      | TOTAL                    | 125      | 104          | 137      | 90          | 97       | 91          | 359      | 285         |
|                      | TOTAL INDICTABLE         | 44       | 30           | 21       | 20          | 8        | 5           | 73       | 55          |
|                      | CANNABIS/derivatives     | 40       | 14           | 13       | 17          | 39       | 43          | 92       | 74          |
|                      | CANNABIS PLANTS          | 11       | 13           | 9        | 0           | 5        | 3           | 25       | 16          |
| OTHER DRUG           | AMPHETAMINES/derivatives | 12       | 30           | 7        | 16          | 18       | 21          | 37       | 67          |
| OFFENDERS<br>CHARGED | ECSTASY                  | 0        | 5            | 0        | 0           | 0        | 7           | 0        | 12          |
|                      | NARCOTICS/derivatives    | 0        | 1            | 0        | 1           | 0        | 2           | 0        | 4           |
|                      | OTHER                    | 4        | 20           | 0        | 4           | 0        | 0           | 4        | 24          |
|                      | TOTAL                    | 67       | 83           | 29       | 38          | 62       | 76          | 158      | 197         |