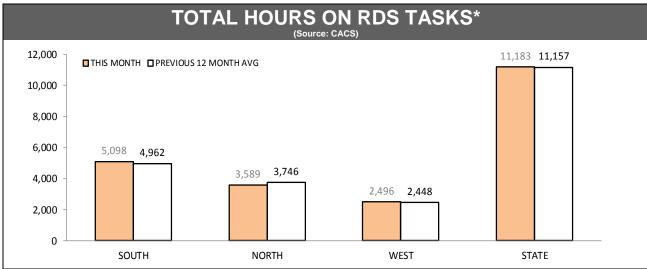

Source: Offence Reporting System

Source: FIND

|          | RDS INCIDENTS RECORDED |                  |             |                                                                 |          |        |  |
|----------|------------------------|------------------|-------------|-----------------------------------------------------------------|----------|--------|--|
| DISTRICT | TOTAL RADIO            | DISPATCH INCIDEN | TS RECORDED | OPERATIONAL RADIO DISPATCH INCIDENTS (Excludes cancelled tasks) |          |        |  |
| DISTRICT | LAST YTD               | THIS YTD         | CHANGE      | LAST YTD                                                        | THIS YTD | CHANGE |  |
| SOUTH    | 45,235                 | 46,608           | 1,373       | 37,450                                                          | 38,107   | 657    |  |
| NORTH    | 22,510                 | 23,443           | 933         | 18,587                                                          | 19,459   | 872    |  |
| WEST     | 15,635                 | 16,883           | 1,248       | 12,979                                                          | 13,969   | 990    |  |
| STATE    | 83,380                 | 86,934           | 3,554       | 69,016                                                          | 71,535   | 2,519  |  |