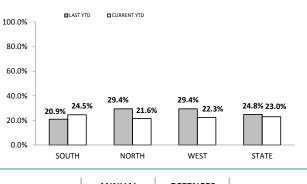

## ANNUAL CLEAR UP %

| DISTRICT | ANNUAL<br>OFFENCES | OFFENCES<br>CLEARED | % CLEARED |
|----------|--------------------|---------------------|-----------|
| SOUTH    | 599                | 147                 | 24.5%     |
| NORTH    | 602                | 130                 | 21.6%     |
| WEST     | 197                | 44                  | 22.3%     |
| STATE    | 1,398              | 321                 | 23.0%     |