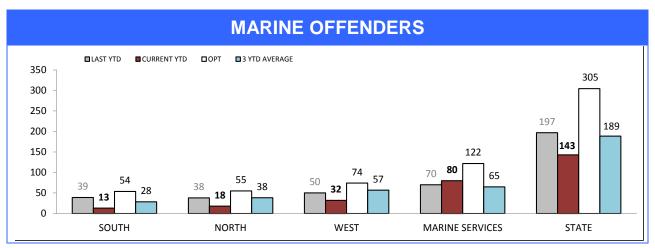

|
| QUEENSTOWN  | 12       | 23             | 11     | 0        | 2                              | 2     |  |
| STATE       | 1,530    | 1,588          | 58     | 44       | 56                             | 12    |  |

Sources: Crash Data Manager (Serious/Fatal crashes); Traffic Crash Reporting System (Total Crashes)

\*Note: Total crash figures run one month behind other year to date figures to account for crash report processing time

## **Rural Road Policing Strategy**



Rural locations are as defined in the Australian Statistical Geography Standard. Rural infringement data only available since the introduction of PINS. Rural Active AVL Hours only available from July 2014.

Jan

Feb

Mar

Mav

Apr

Jun

Jul

Sep-15

Aug

Dec

Oct

Nov

Sep-14

policing

oad

## **Marine Enforcement**





#### **VESSEL INSPECTIONS AT SEA**



#### **VESSEL INSPECTIONS ON LAND**



Source (all on page): self-reported monthly by districts

marine

## **Rescue Services**

| HELICOPTER SERVICES                                                                                                                                                                                      |                                    |             |        |  |  |  |  |
|----------------------------------------------------------------------------------------------------------------------------------------------------------------------------------------------------------|------------------------------------|-------------|--------|--|--|--|--|
| CATEGORY