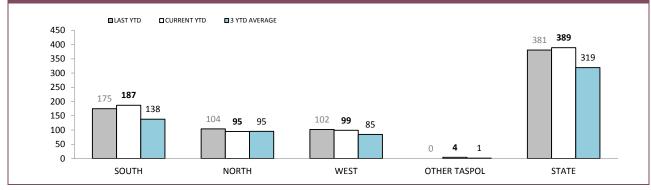

#### EXCESSIVE SPEED OFFENCES – 30km/h +

(Includes: Police Infringements and Prosecution Briefs for speeding 30 km/h over the speed limit Excludes: Speed Camera Infringement Notices )

Source (all on page): Fine and Infringement Notice Database and Prosecution System