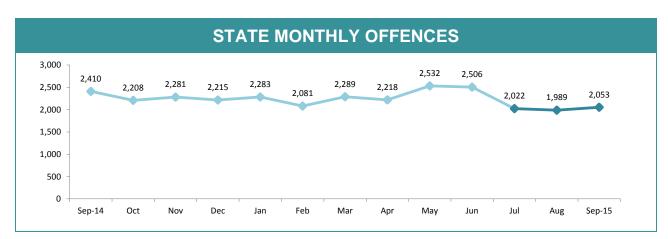

## STATE MONTHLY OFFENCES

| DIVISIONS   |          |          |     |         |                                                |  |
|-------------|----------|----------|-----|---------|------------------------------------------------|--|
| DIVISION    | LAST YTD | THIS YTD | Cha | nge     | Annual<br>offences per<br>10,000<br>population |  |
| HOBART      | 32       | 12       | -20 | -62.5%  | 12:10,000                                      |  |
| GLENORCHY   | 21       | 8        | -13 | -61.9%  | 13:10,000                                      |  |
| KINGSTON    | 10       | 6        | -4  | -40.0%  | 4:10,000                                       |  |
| SOUTH-EAST  | 11       | 19       | 8   | 72.7%   | 10:10,000                                      |  |
| BRIDGEWATER | 8        | 14       | 6   | 75.0%   | 19:10,000                                      |  |
| LAUNCESTON  | 22       | 31       | 9   | 40.9%   | 15:10,000                                      |  |
| NORTH-EAST  | 6        | 6        | 0   | 0.0%    | 7:10,000                                       |  |
| DELORAINE   | 2        | 1        | -1  | -50.0%  | 2:10,000                                       |  |
| BURNIE      | 4        | 7        | 3   | 75.0%   | 4:10,000                                       |  |
| DEVONPORT   | 6        | 14       | 8   | 133.3%  | 10:10,000                                      |  |
| QUEENSTOWN  | 2        | 0        | -2  | -100.0% | 1:10,000                                       |  |