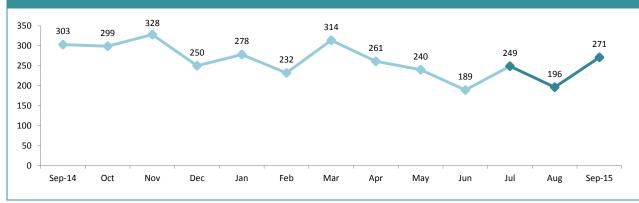

## STATE MONTHLY OFFENCES

| DIVISIONS   |          |          |     |         |                                                |  |
|-------------|----------|----------|-----|---------|------------------------------------------------|--|
| DIVISION    | LAST YTD | THIS YTD | Cha | nge     | Annual<br>offences per<br>10,000<br>population |  |
| HOBART      | 32       | 12       | -20 | -62.5%  | 12:10,000                                      |  |
| GLENORCHY   | 21       | 8        | -13 | -61.9%  | 13:10,000                                      |  |
| KINGSTON    | 10       | 6        | -4  | -40.0%  | 4:10,000                                       |  |
| SOUTH-EAST  | 11       | 19       | 8   | 72.7%   | 10:10,000                                      |  |
| BRIDGEWATER | 8        | 14       | 6   | 75.0%   | 19:10,000                                      |  |
| LAUNCESTON  | 22       | 31       | 9   | 40.9%   | 15:10,000                                      |  |
| NORTH-EAST  | 6        | 6        | 0   | 0.0%    | 7:10,000                                       |  |
| DELORAINE   | 2        | 1        | -1  | -50.0%  | 2:10,000                                       |  |
| BURNIE      | 4        | 7        | 3   | 75.0%   | 4:10,000                                       |  |
| DEVONPORT   | 6        | 14       | 8   | 133.3%  | 10:10,000                                      |  |
| QUEENSTOWN  | 2        | 0        | -2  | -100.0% | 1:10,000                                       |  |