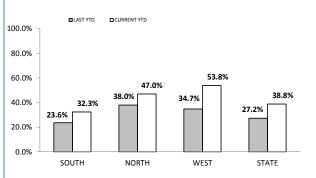

| DISTRICT | ANNUAL<br>OFFENCES | OFFENCES<br>CLEARED | % CLEARED |
|----------|--------------------|---------------------|-----------|
| SOUTH    | 767                | 248                 | 32.3%     |
| NORTH    | 366                | 172                 | 47.0%     |
| WEST     | 132                | 71                  | 53.8%     |
| STATE    | 1,265              | 491                 | 38.8%     |
|          |                    |                     |           |