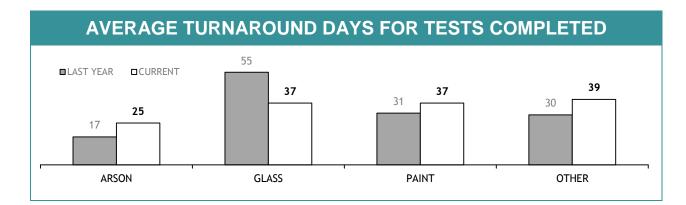

| 0                                                     | 0                                        |  |  |  |  |  |
| OTHER DRUG IDENTIFICATION  | 45                                                           | 0                                                     | 0                                        |  |  |  |  |  |
| DRUG PURITY                | 8                                                            | 0                                                     | 0                                        |  |  |  |  |  |
| TOTAL                      | 54                                                           | 0                                                     | -                                        |  |  |  |  |  |



#### YTD TESTS COMPLETED





| TEST REQUESTS NOT COMPLETE |                                                              |                                                       |                                          |  |  |  |  |
|----------------------------|--------------------------------------------------------------|-------------------------------------------------------|------------------------------------------|--|--|--|--|
|                            | CURRENT REQUESTS<br>(RECEIVED WITHIN THE LAST TWO<br>MONTHS) | OLDER REQUESTS<br>(RECEIVED MORE THAN TWO MONTHS AGO) | AVERAGE DAYS ON HAND<br>(OLDER REQUESTS) |  |  |  |  |
| ARSON                      | 25                                                           | 0                                                     | 0