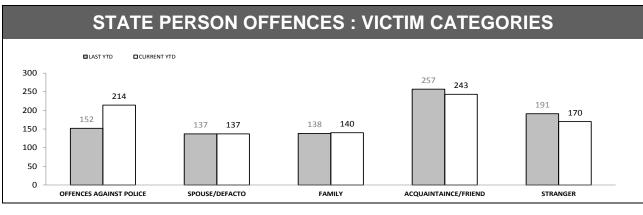

## **OFFENCES AGAINST POLICE**

| OFFENCE                       | LAST YTD | CURRENT YTD | CHANGE |        |
|-------------------------------|----------|-------------|--------|--------|
| ASSAULT                       | 41       | 56          | 15     | 36.6%  |
| RESIST                        | 46       | 65          | 19     | 41.3%  |
| OBSTRUCT                      | 11       | 15          | 4      | 36.4%  |
| THREATEN/ABUSE/<br>INTIMIDATE | 53       | 72          | 19     | 35.8%  |
| CRIMINAL CODE<br>OFFENCE      | 1        | 6           | 5      | 500.0% |
| ,                             |          | ,           |        |        |