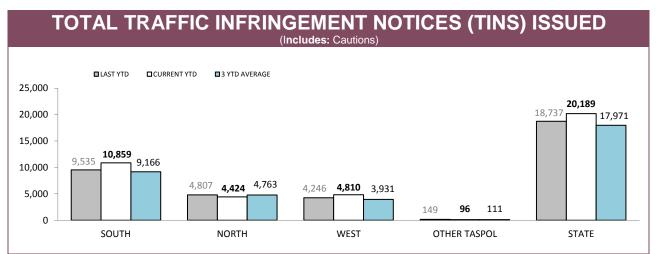

#### TOTAL TRAFFIC INFRINGEMENT NOTICES (TINS) ISSUED

| DISTRICT     | NOT      | TICES       | CAUTIONS |             |  |
|--------------|----------|-------------|----------|-------------|--|
| DISTRICT     | LAST YTD | CURRENT YTD | LAST YTD | CURRENT YTD |  |
| SOUTH        | 5,276    | 5,404       | 4,259    | 5,455       |  |
| NORTH        | 2,603    | 2,335       | 2,204    | 2,089       |  |
| WEST         | 2,014    | 2,074       | 2,232    | 2,736       |  |
| OTHER TASPOL | 75       | 70          | 74       | 26          |  |
| STATE        | 9,968    | 9,883       | 8,769    | 10,306      |  |