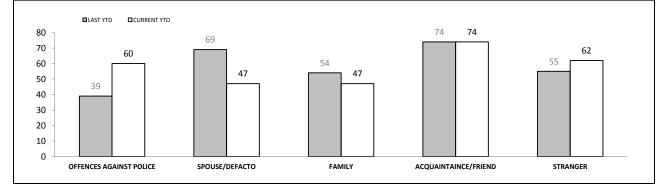

## **OFFENCES AGAINST POLICE**

| OFFENCE                       | LAST YTD | CURRENT YTD | CHANGE |        |
|-------------------------------|----------|-------------|--------|--------|
| ASSAULT                       | 41       | 56          | 15     | 36.6%  |
| RESIST                        | 46       | 65          | 19     | 41.3%  |
| OBSTRUCT                      | 11       | 15          | 4      | 36.4%  |
| THREATEN/ABUSE/<br>INTIMIDATE | 53       | 72          | 19     | 35.8%  |
| CRIMINAL CODE<br>OFFENCE      | 1        | 6           | 5      | 500.0% |
| ,                             |          | ,           |        |        |