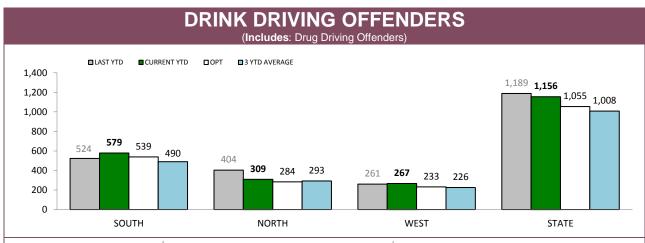

Source (all on page): self-reported monthly by districts

|                | DRINK DRIVIN       | IG OFFENDERS        | DRUG DRIVIN    | G OFFENDERS                |
|----------------|--------------------|---------------------|----------------|----------------------------|
|                | LAST YTD           | CURRENT YTD         | LAST YTD       | CURRENT YTD                |
| SOUTH          | 443                | 357                 | 74             | 218                        |
| NORTH          | 182                | 123                 | 204            | 182                        |
| WEST           | 122                | 112                 | 130            | 151                        |
| STATE          | 747                | 593                 | 408            | 551                        |
|                |                    |                     |                |                            |
|                | BOTH DRINK AND DRU | G DRIVING OFFENDERS | REFUSED BREATH | BLOOD ANALYSIS             |
|                | LAST YTD           | G DRIVING OFFENDERS | LAST YTD       | /BLOOD ANALYSIS<br>CURRENT |
| SOUTH          |                    |                     |                |                            |
| SOUTH<br>NORTH | LAST YTD           | CURRENT             | LAST YTD       | CURRENT                    |
|                | LAST YTD           | CURRENT<br>0        | LAST YTD       | CURRENT<br>4               |