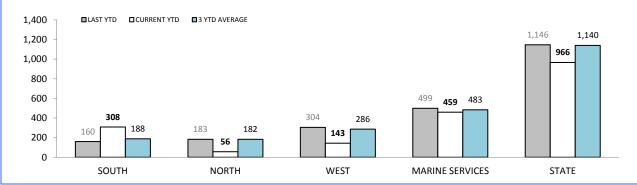

#### LAST YTD CURRENT YTD 3 YTD AVG 400 340 337 350 294 300 253 250 222 187 200 150 100 63 60 55 46 44 41 50 0 SOUTH NORTH WEST STATE

**UNIFORM DRUG OFFENDER PROSECUTIONS** 

Source: self-reported monthly by districts