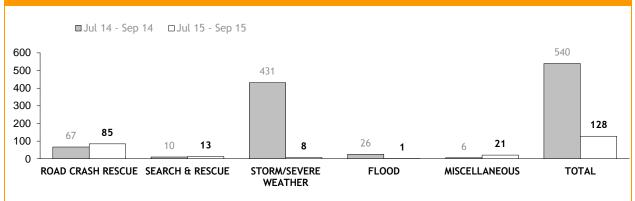

----------|-----------------|-----------------|--|--|--|--|
|                                                   | Jul 14 - Sep 14 | Jul 15 - Sep 15 |  |  |  |  |
| TRAINING COURSES CONDUCTED                        | 39              | 35              |  |  |  |  |
| NUMBER OF VOLUNTEERS ATTENDING                    | 358             | 290             |  |  |  |  |
| REFRESHER COURSES CONDUCTED                       | 34              | 36              |  |  |  |  |
| NUMBER OF VOLUNTEERS ATTENDING                    | 247             | 242             |  |  |  |  |
| COMPETENCY OR OTHER COURSE CERTIFICATES<br>ISSUED | 492             | 310             |  |  |  |  |
| TOTAL VOLUNTEER TRAINING HOURS                    | 7,499           | 6,644           |  |  |  |  |

# STATE TOTAL CALL OUTS



|            | CALL OUTS : CATEGORIES |                 |                 |                 |                 |                 |  |  |
|------------|------------------------|-----------------|-----------------|-----------------|-----------------|-----------------|--|--|
| REGION     | ROAD CRAS              | SH RESCUE       | SEARCH A        | ND RESCUE       | STORM/SEVE      | RE WEATHER      |  |  |
| REGION     | Jul 14 - Sep 14        | Jul 15 - Sep 15 | Jul 14 - Sep 14 | Jul 15 - Sep 15 | Jul 14 - Sep 14 | Jul 15 - Sep 15 |  |  |
| SOUTH      | 23                     | 30              | 2               | 5               | 40              | 1               |  |  |
| NORTH      | 26                     | 32              | 0               | 4               | 295             | 5