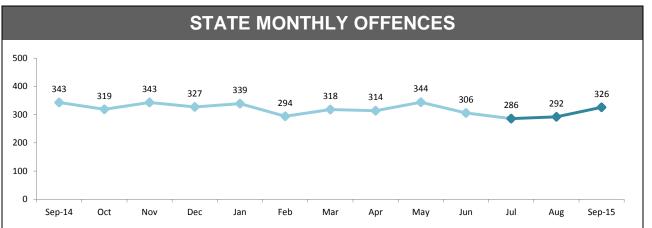

## STATE MONTHLY OFFENCES

| DIVISIONS   |          |          |     |         |                                                |  |
|-------------|----------|----------|-----|---------|------------------------------------------------|--|
| DIVISION    | LAST YTD | THIS YTD | Cha | nge     | Annual<br>offences per<br>10,000<br>population |  |
| HOBART      | 32       | 12       | -20 | -62.5%  | 12:10,000                                      |  |
| GLENORCHY   | 21       | 8        | -13 | -61.9%  | 13:10,000                                      |  |
| KINGSTON    | 10       | 6        | -4  | -40.0%  | 4:10,000                                       |  |
| SOUTH-EAST  | 11       | 19       | 8   | 72.7%   | 10:10,000                                      |  |
| BRIDGEWATER | 8        | 14       | 6   | 75.0%   | 19:10,000                                      |  |
| LAUNCESTON  | 22       | 31       | 9   | 40.9%   | 15:10,000                                      |  |
| NORTH-EAST  | 6        | 6        | 0   | 0.0%    | 7:10,000                                       |  |
| DELORAINE   | 2        | 1        | -1  | -50.0%  | 2:10,000                                       |  |
| BURNIE      | 4        | 7        | 3   | 75.0%   | 4:10,000                                       |  |
| DEVONPORT   | 6        | 14       | 8   | 133.3%  | 10:10,000                                      |  |
| QUEENSTOWN  | 2        | 0        | -2  | -100.0% | 1:10,000                                       |  |