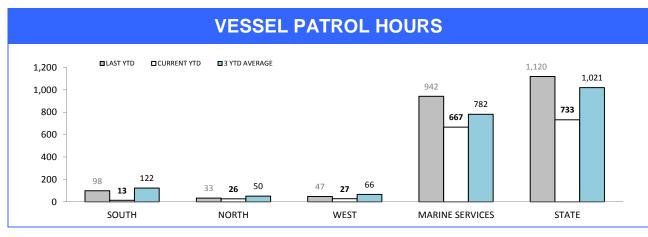

| QUEENSTOWN  | 12       | 23             | 11     | 0        | 2                              | 2     |  |
| STATE       | 1,530    | 1,588          | 58     | 44       | 56                             | 12    |  |

Sources: Crash Data Manager (Serious/Fatal crashes); Traffic Crash Reporting System (Total Crashes)

\*Note: Total crash figures run one month behind other year to date figures to account for crash report processing time

## **Rural Road Policing Strategy**



Rural locations are as defined in the Australian Statistical Geography Standard. Rural infringement data only available since the introduction of PINS. Rural Active AVL Hours only available from July 2014.

Jan

Feb

Mar

Mav

Apr

Jun

Jul

Sep-15

Aug

Dec

Oct

Nov

Sep-14

policing

oad

## **Marine Enforcement**





#### **VESSEL INSPECTIONS AT SEA**



#### **VESSEL INSPECTIONS ON LAND**



Source (all on page): self-reported monthly by districts

marine

## **Rescue Services**

| HELICOPTER SERVICES                                                                                                                                                                                      |                                    |             |        |  |  |  |  |
|----------------------------------------------------------------------------------------------------------------------------------------------------------------------------------------------------------|------------------------------------|-------------|--------|--|--|--|--|
| CATEGORY