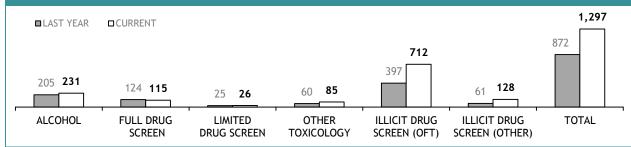

|
| MISSING PERSONS                 | 51      |  |  |  |
| POLICE                          | 1,029   |  |  |  |
| SERIOUS OFFENDERS               | 24,135  |  |  |  |
| STAFF MEMBERS                   | 41      |  |  |  |
| STATE SERVICE                   | 42      |  |  |  |
| SUSPECTS                        | 3,952   |  |  |  |
| UNKNOWN DECEASED PERSONS        | 24      |  |  |  |
| VOLUNTEERS (UNLIMITED PURPOSES) | 466     |  |  |  |
| TOTAL                           | 51,045  |  |  |  |

FSST

#### **TOXICOLOGY: YTD EXAMINATION REQUESTS RECEIVED** 1,313 LAST YEAR CURRENT 893 736 423 204 226 <sub>58</sub> 118 112 **126** 63 89 33 18 ALCOHOL FULL DRUG ILLICIT DRUG TOTAL LIMITED OTHER ILLICIT DRUG

SCREEN (OFT) SCREEN (OTHER)

#### YTD TESTS COMPLETED

TOXICOLOGY

SCREEN

DRUG SCREEN



#### AVERAGE TURNAROUND DAYS FOR TESTS COMPLETED



#### **TEST REQUESTS NOT COMPLETE**

|                             | CURRENT REQUESTS<br>(RECEIVED WITHIN THE LAST TWO<br>MONTHS) | OLDER REQUESTS<br>(RECEIVED MORE THAN TWO MONTHS AGO) | AVERAGE DAYS ON HAND<br>(OLDER REQUESTS) |
|-----------------------------|--------------------------------------------------------------|-------------------------------------------------------|------------------------------------------|
| ALCOHOL                     | 5                                                            | 0                                                     | 0                                        |
| FULL DRUG SCREEN            | 53                                                           | 16