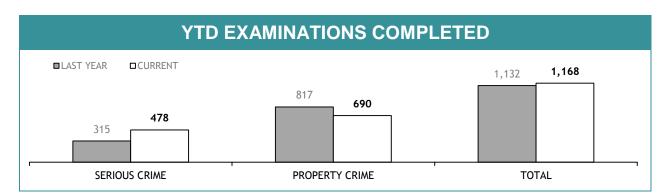

ROCESS : FEMALE | 0              |

#### **PROMOTION : SERGEANTS**

|                                                              | THIS JUL - SEP |
|--------------------------------------------------------------|----------------|
| ELIGIBLE % SITTING PROMOTION EXAMINATIONS                    | 0%             |
| PERSONNEL SITTING PROMOTION EXAMINATIONS                     | 0              |
| PERSONNEL SUCCESSFULLY COMPLETING EXAMINATIONS               | 0              |
| PERSONNEL SUCCESSFULLY COMPLETING PROMOTION PROCESS : MALE   | 0              |
| PERSONNEL SUCCESSFULLY COMPLETING PROMOTION PROCESS : FEMALE | 0              |

## **APPENDIX D**

Source (all in Appendix D): LIMS (Laboratory Information Management System)



#### **FSST : ANNUAL TOTAL : TEST REQUESTS RECEIVED**









| EXAMINATION REQUESTS NOT COMPLETE |                                                              |                                                       |                                          |  |  |
|-----------------------------------|--------------------------------------------------------------|-------------------------------------------------------|------------------------------------------|--|--|
|                                   | CURRENT REQUESTS<br>(RECEIVED WITHIN THE LAST TWO<br>MONTHS) | OLDER REQUESTS<br>(RECEIVED MORE THAN TWO MONTHS AGO) | AVERAGE DAYS ON HAND<br>(OLDER REQUESTS) |  |  |
| SERIOUS CRIME                     | 87                                                           | 120                                                   | 182