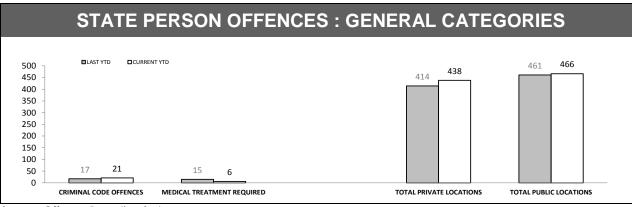

## **OFFENCES AGAINST POLICE**

| OFFENCE                       | LAST YTD | CURRENT YTD | CHANGE |        |
|-------------------------------|----------|-------------|--------|--------|
| ASSAULT                       | 41       | 56          | 15     | 36.6%  |
| RESIST                        | 46       | 65          | 19     | 41.3%  |
| OBSTRUCT                      | 11       | 15          | 4      | 36.4%  |
| THREATEN/ABUSE/<br>INTIMIDATE | 53       | 72          | 19     | 35.8%  |
| CRIMINAL CODE<br>OFFENCE      | 1        | 6           | 5      | 500.0% |
| ,                             |          | ,           |        |        |