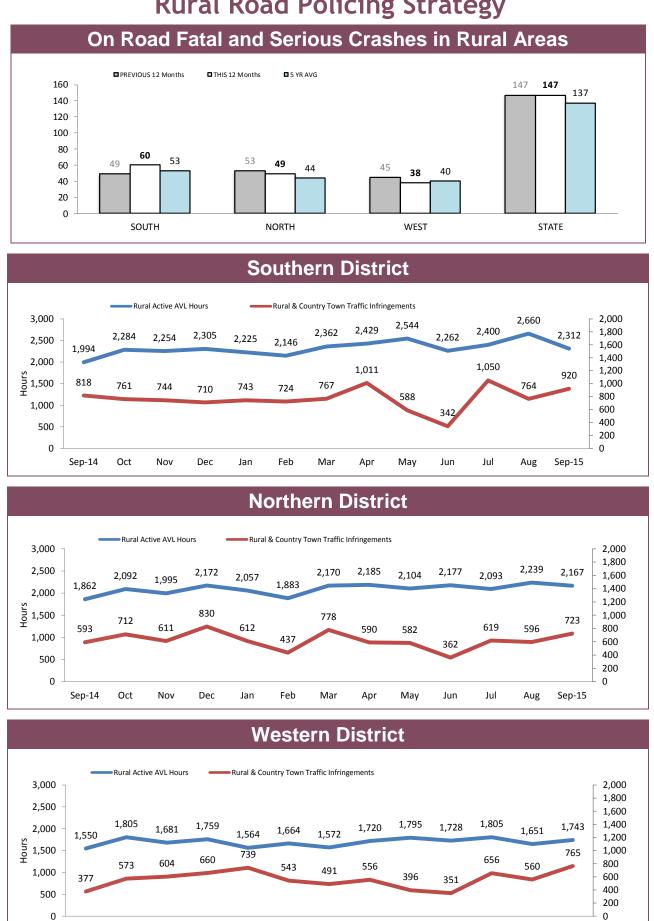

## **Rural Road Policing Strategy**

Rural locations are as defined in the Australian Statistical Geography Standard. Rural infringement data only available since the introduction of PINS. Rural Active AVL Hours only available from July 2014.

Jan

Feb

Mar

Mav

Apr

Jun

Jul

Sep-15

Aug

Dec

Oct

Nov

Sep-14

policing

oad