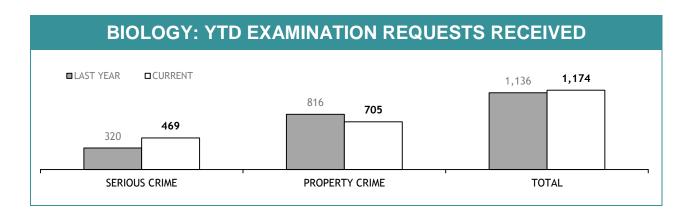

PROCESS : FEMALE | 0              |

#### **PROMOTION : SERGEANTS**

|                                                              | THIS JUL - SEP |
|--------------------------------------------------------------|----------------|
| ELIGIBLE % SITTING PROMOTION EXAMINATIONS                    | 0%             |
| PERSONNEL SITTING PROMOTION EXAMINATIONS                     | 0              |
| PERSONNEL SUCCESSFULLY COMPLETING EXAMINATIONS               | 0              |
| PERSONNEL SUCCESSFULLY COMPLETING PROMOTION PROCESS : MALE   | 0              |
| PERSONNEL SUCCESSFULLY COMPLETING PROMOTION PROCESS : FEMALE | 0              |

## **APPENDIX D**

Source (all in Appendix D): LIMS (Laboratory Information Management System)



#### **FSST : ANNUAL TOTAL : TEST REQUESTS RECEIVED**









| EXAMINATION REQUESTS NOT COMPLETE |                                                              |                                                       |                                          |  |  |
|-----------------------------------|--------------------------------------------------------------|-------------------------------------------------------|------------------------------------------|--|--|
|                                   | CURRENT REQUESTS<br>(RECEIVED WITHIN THE LAST TWO<br>MONTHS) | OLDER REQUESTS<br>(RECEIVED MORE THAN TWO MONTHS AGO) | AVERAGE DAYS ON HAND<br>(OLDER REQUESTS) |  |  |
| SERIOUS CRIME                     | 87                                                           | 120                                                   | 182