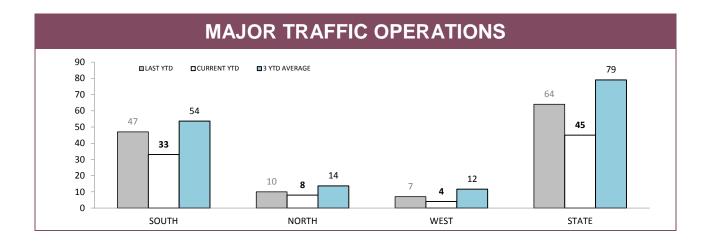

Source: RPOS Activity Report

|          | DTO : LOCATIONS |          |       |            |            |       |                 |          |       |
|----------|-----------------|----------|-------|------------|------------|-------|-----------------|----------|-------|
| DISTRICT |                 | HIGHWAYS |       |            | MAIN ROADS |       | SECONDARY ROADS |          |       |
| DISTRICT | OPERATIONS      | VEHICLES | HOURS | OPERATIONS | VEHICLES   | HOURS | OPERATIONS      | VEHICLES | HOURS |
| SOUTH    | 48              | 8,364    | 77    | 48         | 6,620      | 72    | 14              | 2,387    | 25    |
| NORTH    | 19              | 1,243    | 20    | 66         | 9,027      | 76    | 19              | 2,978    | 27    |
| WEST     | 17              | 2,186    | 19    | 47         | 5,134      | 50    | 17              | 1,125    | 16    |
| STATE    | 84              | 11,793   | 116   | 161        | 20,781     | 198   | 50              | 6,490    | 68    |

Source (all on page): DTO database

2

(Includes: Police Infringements and Prosecution Briefs Excludes: Speed Camera Infringement Notices)

| DISTRICT     | POLICE INFI | NGEMENTS    | PROSECUTION BRIEFS |             |  |
|--------------|-------------|-------------|--------------------|-------------|--|
| DISTRICT     | LAST YTD    | CURRENT YTD | LAST YTD           | CURRENT YTD |  |
| SOUTH        | 6,519       | 7,231       | 109                | 82          |  |
| NORTH        | 3,091       | 2,881       | 78                 | 35          |  |
| WEST         | 2,578       | 3,210       | 61                 | 52          |  |
| OTHER TASPOL | 52          | 16          | 0                  | 1           |  |
| STATE        | 12,292      | 13,354      | 248                | 171         |  |