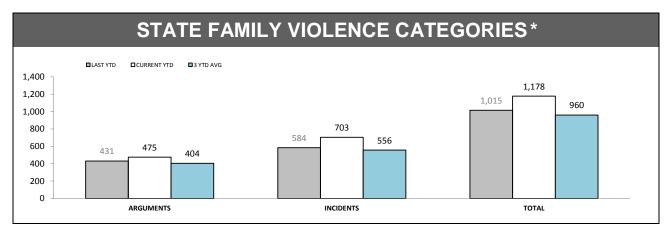

#### **FAMILY VIOLENCE INCIDENTS\*** cludes other and argument ca LAST YTD CURRENT YTD 3 YTD AVG 800 703 700 584 556 600 500 357 400 292 270 300 182 168 164 151 200 124 136 100 0 SOUTH NORTH WEST STATE 52:10,000\* 50:10.000\* 60:10,000\* 54:10,000\* \*Victims per 10,000 population, based on the preceding 12 month period.