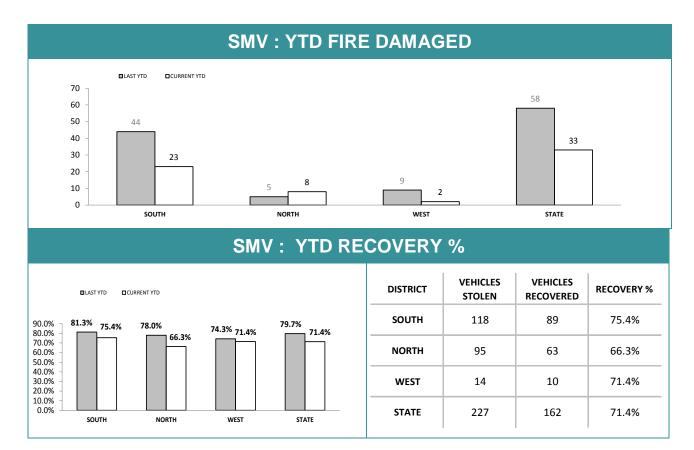

## **STOLEN MOTOR VEHICLES**

|             | DIVISIONS |          |     |                                                |           |  |  |
|-------------|-----------|----------|-----|------------------------------------------------|-----------|--|--|
| DIVISION    | LAST YTD  | THIS YTD | Cha | Annual<br>offences per<br>10,000<br>population |           |  |  |
| HOBART      | 52        | 31       | -21 | -40.4%                                         | 40:10,000 |  |  |
| GLENORCHY   | 60        | 30       | -30 | -50.0%                                         | 48:10,000 |  |  |
| KINGSTON    | 14        | 11       | -3  | -21.4%                                         | 9:10,000  |  |  |
| SOUTH-EAST  | 49        | 30       | -19 | -38.8%                                         | 26:10,000 |  |  |
| BRIDGEWATER | 31        | 16       | -15 | -48.4%                                         | 31:10,000 |  |  |
| LAUNCESTON  | 58        | 80       | 22  | 37.9%                                          | 46:10,000 |  |  |
| NORTH-EAST  | 5         | 8        | 3   | 60.0%                                          | 13:10,000 |  |  |
| DELORAINE   | 11        | 7        | -4  | -36.4%                                         | 5:10,000  |  |  |
| BURNIE      | 12        | 5        | -7  | -58.3%                                         | 7:10,000  |  |  |
| DEVONPORT   | 18        | 7        | -11 | -61.1%                                         | 21:10,000 |  |  |
| QUEENSTOWN  | 0         | 2        | 2   | -                                              | 1:10,000  |  |  |

| DISTRICT | ANNUAL<br>OFFENCES | OFFENCES<br>CLEARED | % CLEARED |
|----------|--------------------|---------------------|-----------|
| SOUTH    | 767                | 248                 | 32.3%     |
| NORTH    | 366                | 172                 | 47.0%     |
| WEST     | 132                | 71                  | 53.8%     |
| STATE    | 1,265              | 491                 | 38.8%     |
|          |                    |                     |           |

|          | SMV : YTD RECOVERIES  |             |             |                |                                |             |  |  |  |
|----------|-----------------------|-------------|-------------|----------------|--------------------------------|-------------|--|--|--|
| DISTRICT | RECOVERED IN DISTRICT |             | RECOVERED O | UT OF DISTRICT | TOTAL REMAINING<br>UNRECOVERED |             |  |  |  |
| DISTRICT | LAST YTD              | CURRENT YTD | LAST YTD    | CURRENT YTD    | TOTAL<br>RECORDED*             | CURRENT YTD |  |  |  |
| SOUTH    | 172                   | 86          | 3           | 3              | 1,614                          | 29          |  |  |  |
| NORTH    | 51                    | 60          | 5           | 3              | 410                            | 32          |  |  |  |
| WEST     | 20                    | 8           | 0           | 2              | 244                            | 4           |  |  |  |
| STATE    | 243                   | 154         | 8           | 8              | 2,268                          | 65          |  |  |  |