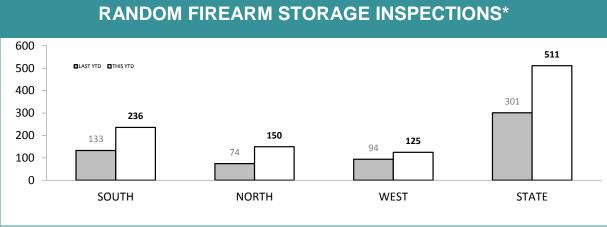

## **DIS : INDUSTRY VISITS**

Source: self-reported monthly by districts

| INCIDENTS INVOLVING:                                                                             | LAST YTD | CURRENT YTD | YTD CHANGE |
|--------------------------------------------------------------------------------------------------|----------|-------------|------------|
| UNLAWFUL DISCHARGE OF FIREARM<br>(Firearms Act, 1996)                                            | 2        | 4           | 2          |
| OTHER OFFENCES UNDER FIREARMS ACT, 1996<br>(storage compliance, possession etc.)                 | 10       | 15          | 5          |
| RECKLESS DISCHARGE OF FIREARM<br>(Criminal Code Act, 1924)                                       | -        | 0           | -          |
| OTHER FIREARMS-RELATED CRIMINAL CODE OFFENCES<br>(use/possess/sell firearm or firearm part etc.) | -        | 3           | -          |
| FIREARM USED AS WEAPON<br>(including family violence order breaches)                             | 4        | 9           | 5          |
| FIREARM THEFT<br>(excludes ammunition and firearm accessories)                                   | 18       | 19          | 1          |
| TOTAL FIREARM-RELATED INCIDENTS                                                                  | 34       | 47          | 13         |
| PERSONS INJURED RESULTING FROM FIREARMS OFFENDING                                                | 0        | 1           | 1          |