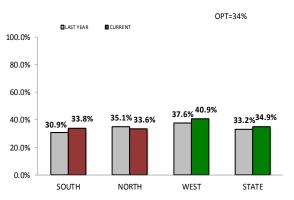

#### STATE MONTHLY OFFENCES 2,500 2,140 2,117 2,006 1,895 1,866 1,852 1,827 1,814 1,809 2,000 1,699 1,635 1,640 1,611 1,500 1,000 500 0 Sep-15 Sep-14 Oct Feb Jul Nov Dec Jan Mar Apr May Jun Aug

|             | DIVISIONS |       |        |        |                                                |  |  |
|-------------|-----------|-------|--------|--------|------------------------------------------------|--|--|
| DIVISION    | 643       | 624   | Change |        | Annual<br>offences per<br>10,000<br>population |  |  |
| HOBART      | 937       | 578   | -359   | -38.3% | 122:10,000                                     |  |  |
| GLENORCHY   | 785       | 579   | -206   | -26.2% | 88:10,000                                      |  |  |
| KINGSTON    | 326       | 219   | -107   | -32.8% | 32:10,000                                      |  |  |
| SOUTH-EAST  | 736       | 593   | -143   | -19.4% | 53:10,000                                      |  |  |
| BRIDGEWATER | 420       | 410   | -10    | -2.4%  | 81:10,000                                      |  |  |
| LAUNCESTON  | 1,469     | 1,397 | -72    | -4.9%  | 137:10,000                                     |  |  |
| NORTH-EAST  | 139       | 135   | -4     | -2.9%  | 53:10,000                                      |  |  |
| DELORAINE   | 278       | 248   | -30    | -10.8% | 28:10,000                                      |  |  |
| BURNIE      | 379       | 280   | -99    | -26.1% | 60:10,000                                      |  |  |
| DEVONPORT   | 475       | 418   | -57    | -12.0% | 102:10,000                                     |  |  |
| QUEENSTOWN  | 43        | 29    | -14    | -32.6% | 8:10,000                                       |  |  |

| DISTRICT | ANNUAL OFFENCES<br>OFFENCES CLEARED |       | % CLEARED |
|----------|-------------------------------------|-------|-----------|
| SOUTH    | 10,811                              | 3,656 | 33.8%     |
| NORTH    | 7,560                               | 2,542 | 33.6%     |
| WEST     | 3,534                               | 1,446 | 40.9%     |
| STATE    | 21,905                              | 7,644 | 34.9%     |