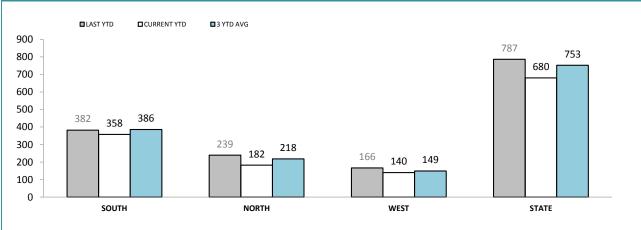

#### **FAMILY VIOLENCE INCIDENTS\*** cludes other and argument ca LAST YTD CURRENT YTD 3 YTD AVG 800 703 700 584 556 600 500 357 400 292 270 300 182 168 164 151 200 124 136 100 0 SOUTH NORTH WEST STATE 52:10,000\* 50:10.000\* 60:10,000\* 54:10,000\* \*Victims per 10,000 population, based on the preceding 12 month period.