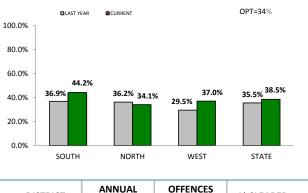

## ANNUAL CLEAR UP %

| DISTRICT | ANNUAL<br>OFFENCES | OFFENCES<br>CLEARED | % CLEARED |
|----------|--------------------|---------------------|-----------|
| SOUTH    | 346                | 153                 | 44.2%     |
| NORTH    | 399                | 136                 | 34.1%     |
| WEST     | 154                | 57                  | 37.0%     |
| STATE    | 899                | 346                 | 38.5%     |