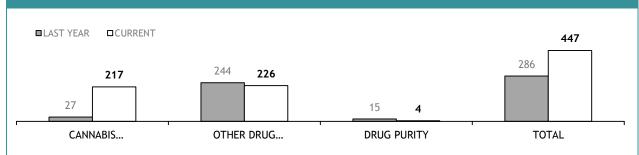

## **DIS : SERIOUS DRUG OFFENDERS CHARGED**

## **DIS : OTHER DRUG OFFENDERS CHARGED**

Source (all on page): self-reported monthly by districts

|                      |                          | SOUTH REGION |             | NORTH    |             | WEST     |             | STATE    |             |
|----------------------|--------------------------|--------------|-------------|----------|-------------|----------|-------------|----------|-------------|
|                      | CATEGORY                 |              | CURRENT YTD | LAST YTD | CURRENT YTD | LAST YTD | CURRENT YTD | LAST YTD | CURRENT YTD |
|                      | CANNABIS/derivatives     | 21           | 12          | 30       | 6           | 23       | 10          | 74       | 28          |
|                      | CANNABIS PLANTS          | 2            | 1           | 0        | 1           | 0        | 0           | 2        | 2           |
|                      | AMPHETAMINES/derivatives | 16           | 9           | 21       | 10          | 8        | 10          | 45       | 29          |
| SERIOUS DRUG         | ECSTASY                  | 0            | 0           | 2        | 3           | 0        | 0           | 2        | 3           |
| OFFENDERS<br>CHARGED | NARCOTICS/derivatives    | 1            | 0           | 2        | 2           | 0        | 0           | 3        | 2           |
|                      | OTHER                    | 4            | 0           | 0        | 0           | 0        | 0           | 4        | 0           |
|                      | TOTAL                    | 44           | 22          | 55       | 22          | 31       | 20          | 130      | 64          |
|                      | TOTAL INDICTABLE         | 21           | 8           | 8        | 8           | 0        | 2           | 29       | 18          |
|                      | CANNABIS/derivatives     | 11           | 4           | 7        | 2           | 16       | 12          | 34       | 18          |
|                      | CANNABIS PLANTS          | 5            | 3           | 2        | 0           | 3        | 3           | 10       | 6           |
| OTHER DRUG           | AMPHETAMINES/derivatives | 5            | 3           | 1        | 7           | 8        | 4           | 14       | 14          |
| OFFENDERS<br>CHARGED | ECSTASY                  | 0            | 1           | 0        | 0           | 0        | 1           | 0        | 2           |
|                      | NARCOTICS/derivatives    | 0            | 0           | 0        | 0           | 0        | 0           | 0        | 0           |
|                      | OTHER                    | 0            | 2           | 0        | 0           | 0        | 0           | 0        | 2           |
|                      | TOTAL                    | 21           | 13          | 10       | 9           | 27       | 20          | 58       | 42          |