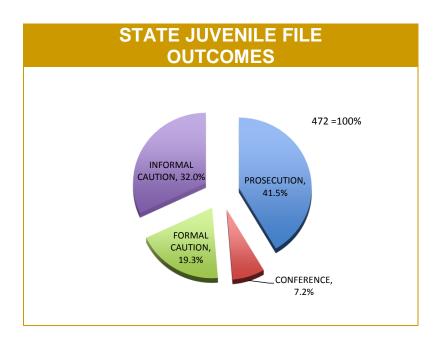

Source: Offence Reporting System

\*Each incident relates to one Offence Report and may be counted under multiple categories.

|          | JUVENILE FILE OUTCOMES |             |                                                            |             |                      |             |                        |             |                                                   |             |
|----------|------------------------|-------------|------------------------------------------------------------|-------------|----------------------|-------------|------------------------|-------------|---------------------------------------------------|-------------|
| DISTRICT | PROSECUTION FILES      |             | COMMUNITY CONFERENCE<br>REFERRALS<br>(Youth Justice, DHHS) |             | FORMAL CAUTION FILES |             | INFORMAL CAUTION FILES |             | JUVENILES PRESENT AT FAMILY<br>VIOLENCE INCIDENTS |             |
|          | LAST YTD               | CURRENT YTD | LAST YTD                                                   | CURRENT YTD | LAST YTD             | CURRENT YTD | LAST YTD               | CURRENT YTD | LAST YTD                                          | CURRENT YTD |
| SOUTH    | 147                    | 106         | 32                                                         | 21          | 59                   | 41          | 120                    | 95          | 147                                               | 191         |
| NORTH    | 64                     | 70          | 10                                                         | 11          | 22                   | 30          | 33                     | 15          | 103                                               | 122         |
| WEST     | 37                     | 20          | 3                                                          | 2           | 44                   | 20          | 73                     | 41          | 64                                                | 89          |
| STATE    | 248                    | 196         | 45                                                         | 34          | 125                  | 91          | 226                    | 151         | 314                                               | 402         |