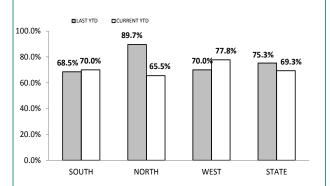

#### OPT=74% LAST YEAR CURRENT 100.0% 84.5% 84.5% 82.5% 75.8% 74.6% 75.3% 80.0% 73.3% 60.0% 40.0% 20.0% 0.0% SOUTH NORTH WEST STATE

| DISTRICT | ANNUAL<br>OFFENCES | OFFENCES<br>CLEARED | % CLEARED |
|----------|--------------------|---------------------|-----------|
| SOUTH    | 283                | 239                 | 84.5%     |
| NORTH    | 126                | 94                  | 74.6%     |
| WEST     | 66                 | 59                  | 89.4%     |
| STATE    | 475                | 392                 | 82.5%     |