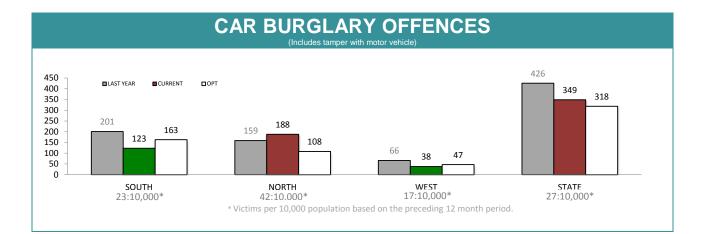

8% | 51:10,000                                      |  |
| BRIDGEWATER | 69        | 79       | 10  | 14.5%  | 95:10,000                                      |  |
| LAUNCESTON  | 185       | 177      | -8  | -4.3%  | 102:10,000                                     |  |
| NORTH-EAST  | 22        | 20       | -2  | -9.1%  | 35:10,000                                      |  |
| DELORAINE   | 18        | 20       | 2   | 11.1%  | 15:10,000                                      |  |
| BURNIE      | 74        | 62       | -12 | -16.2% | 58:10,000                                      |  |
| DEVONPORT   | 70        | 64       | -6  | -8.6%  | 76:10,000                                      |  |
| QUEENSTOWN  | 9         | 2        | -7  | -77.8% | 5:10,000                                       |  |





| DIVISIONS   |          |          |     |        |                                                |  |
|-------------|----------|----------|-----|--------|------------------------------------------------|--|
| DIVISION    | LAST YTD | THIS YTD | Cha | nge    | Annual<br>offences per<br>10,000<br>population |  |
| HOBART      | 66       | 32       | -34 | -51.5% | 36:10,000                                      |  |
| GLENORCHY   | 51       | 36       | -15 | -29.4% | 34:10,000                                      |  |
| KINGSTON    | 21       | 2        | -19 | -90.5% | 9:10,000                                       |  |
| SOUTH-EAST  | 47       | 23       | -24 | -51.1% | 15:10,000                                      |  |
| BRIDGEWATER | 16       | 30       | 14  | 87.5%  | 29:10,00