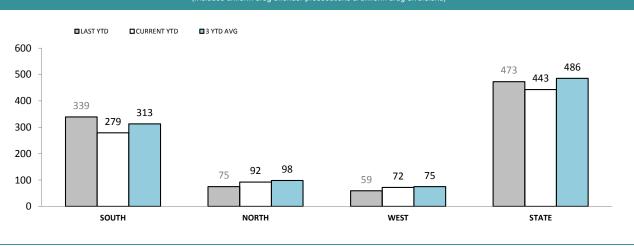

## TOTAL UNIFORM DRUG DETECTIONS

Source: self-reported monthly by districts (prosecutions); Drug Offence Reporting System (diversions)