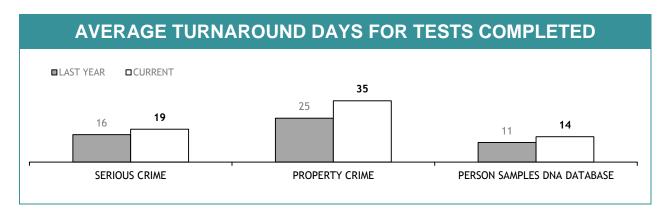

| CURRENT REQUESTS<br>(RECEIVED WITHIN THE LAST TWO<br>MONTHS) | OLDER REQUESTS<br>(RECEIVED MORE THAN TWO MONTHS AGO) | AVERAGE DAYS ON HAND<br>(OLDER REQUESTS) |  |  |
| SERIOUS CRIME                     | 87                                                           | 120                                                   | 182                                      |  |  |
| PROPERTY CRIME                    | 21                                                           | 0                                                     | 0                                        |  |  |
| TOTAL                             | 108                                                          | 120                                                   | -                                        |  |  |

FSST







| TEST REQUESTS NOT COMPLETE         |                                                              |                                                       |                                          |  |  |
|------------------------------------|--------------------------------------------------------------|-------------------------------------------------------|------------------------------------------|--|--|
|                                    | CURRENT REQUESTS<br>(RECEIVED WITHIN THE LAST TWO<br>MONTHS) | OLDER REQUESTS<br>(RECEIVED MORE THAN TWO MONTHS AGO) | AVERAGE DAYS ON HAND<br>(OLDER REQUESTS) |  |  |
| SERIOUS CRIME                      | 131                                                          | 5                                                     | 64