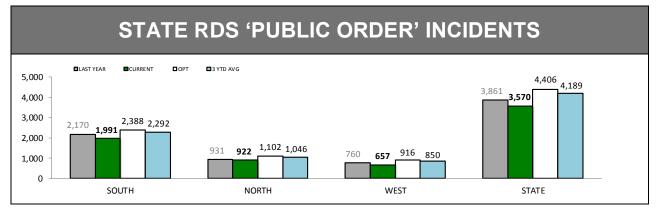

## **Public Safety**

| PUBLIC DISTURBANCE |                                   |       |     |  |  |  |  |
|--------------------|-----------------------------------|-------|-----|--|--|--|--|
| DISTRICT           | DISTRICT LAST YTD THIS YTD CHANGE |       |     |  |  |  |  |
| SOUTH              | 724                               | 678   | -46 |  |  |  |  |
| NORTH              | 328                               | 314   | -14 |  |  |  |  |
| WEST               | 239                               | 201   | -38 |  |  |  |  |
| STATE              | 1,291                             | 1,193 | -98 |  |  |  |  |

| PUBLIC NOISE |          |          |        |  |  |
|--------------|----------|----------|--------|--|--|
| DISTRICT     | LAST YTD | THIS YTD | CHANGE |  |  |
| SOUTH        | 661      | 597      | -64    |  |  |
| NORTH        | 285      | 258      | -27    |  |  |
| WEST         | 315      | 289      | -26    |  |  |
| STATE        | 1,261    | 1,144    | -117   |  |  |

| VANDALISM |                                  |     |     |  |  |  |
|-----------|----------------------------------|-----|-----|--|--|--|
| DISTRICT  | DISTRICT LAST YTD THIS YTD CHANG |     |     |  |  |  |
| SOUTH     | 307                              | 236 | -71 |  |  |  |
| NORTH     | 151                              | 166 | 15  |  |  |  |
| WEST      | 63                               | 72  | 9   |  |  |  |
| STATE     | 521                              | 474 | -47 |  |  |  |

Source (all on page): Command And Control System

**OFFENSIVE BEHAVIOUR** DISTRICT LAST YTD THIS YTD CHANGE SOUTH 532 521 -11 NORTH 209 228 19 WEST 157 117 -40 STATE 898 866 -32

Public safety

\* Examples of public order problems given were: vandalism, gangs, drunken & disorderly behaviour.

Source: supplied quarterly by Social Research Centre. Period: 12 months between October 2014 and September 2015.