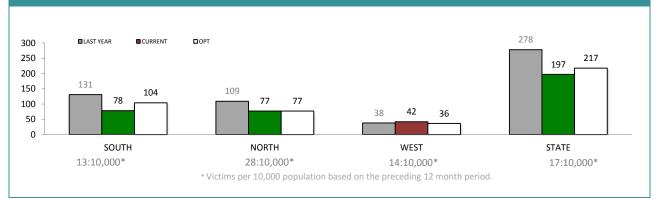

#### **FAMILY VIOLENCE INCIDENTS\*** cludes other and argument ca LAST YTD CURRENT YTD 3 YTD AVG 800 703 700 584 556 600 500 357 400 292 270 300 182 168 164 151 200 124 136 100 0 SOUTH NORTH WEST STATE 52:10,000\* 50:10.000\* 60:10,000\* 54:10,000\* \*Victims per 10,000 population, based on the preceding 12 month period.