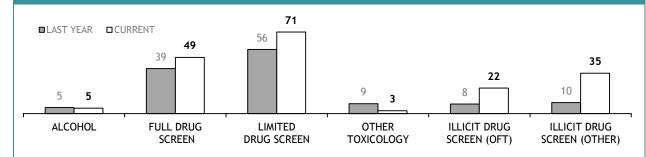

|  |
| POLICE                          | 1,029   |  |  |  |
| SERIOUS OFFENDERS               | 24,135  |  |  |  |
| STAFF MEMBERS                   | 41      |  |  |  |
| STATE SERVICE                   | 42      |  |  |  |
| SUSPECTS                        | 3,952   |  |  |  |
| UNKNOWN DECEASED PERSONS        | 24      |  |  |  |
| VOLUNTEERS (UNLIMITED PURPOSES) | 466     |  |  |  |
| TOTAL                           | 51,045  |  |  |  |

FSST

#### **TOXICOLOGY: YTD EXAMINATION REQUESTS RECEIVED** 1,313 LAST YEAR CURRENT 893 736 423 204 226 <sub>58</sub> 118 112 **126** 63 89 33 18 ALCOHOL FULL DRUG ILLICIT DRUG TOTAL LIMITED OTHER ILLICIT DRUG

SCREEN (OFT) SCREEN (OTHER)

#### YTD TESTS COMPLETED

TOXICOLOGY

SCREEN

DRUG SCREEN



#### AVERAGE TURNAROUND DAYS FOR TESTS COMPLETED



#### **TEST REQUESTS NOT COMPLETE**

|                             | CURRENT REQUESTS<br>(RECEIVED WITHIN THE LAST TWO<br>MONTHS) | OLDER REQUESTS<br>(RECEIVED MORE THAN TWO MONTHS AGO) | AVERAGE DAYS ON HAND<br>(OLDER REQUESTS) |
|-----------------------------|--------------------------------------------------------------|-------------------------------------------------------|------------------------------------------|
| ALCOHOL                     | 5                                                            | 0                                                     | 0                                        |
| FULL DRUG SCREEN            | 53                                                           | 16                                                    | 66