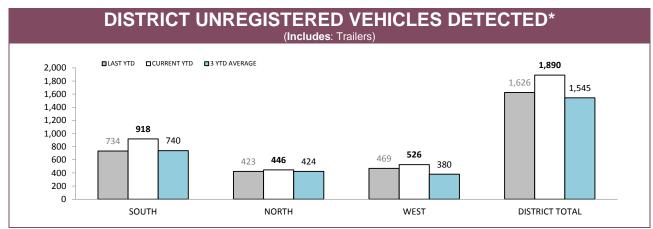

Source: Fine and Infringement Notice Database

| RPOS TRAFFIC ENFORCEMENT                 |        |        |        |        |  |
|------------------------------------------|--------|--------|--------|--------|--|
|                                          | SOUTH  | NORTH  | WEST   | STATE  |  |
| SPEEDING TINS                            | 5,379  | 1,693  | 2,187  | 9,259  |  |
| OTHER TINS                               | 897    | 459    | 400    | 1,756  |  |
| DRINK DRIVING OFFENDERS DETECTED         | 190    | 105    | 48     | 343    |  |
| RANDOM BREATH TESTS CONDUCTED            | 38,786 | 19,638 | 13,570 | 71,994 |  |
| ORAL FLUID TESTS CONDUCTED               | 248    | 206    | 76     | 530    |  |
| DISQUALIFIED/UNLICENSED DRIVERS DETECTED | 401    | 240    | 137    | 778    |  |
| UNREGISTERED VEHICLES DETECTED           | 476    | 279    | 151    | 906    |  |
| VEHICLES CLAMPED/CONFISCATED             | 20     | 20     | 3      | 43     |  |