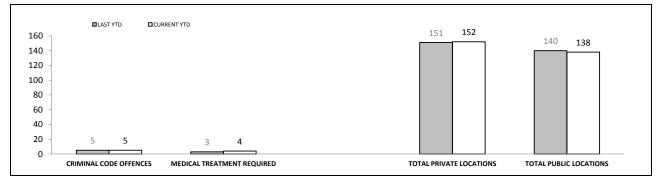

## **OFFENCES AGAINST POLICE**

| OFFENCE                       | LAST YTD | CURRENT YTD | CHANGE |        |
|-------------------------------|----------|-------------|--------|--------|
| ASSAULT                       | 41       | 56          | 15     | 36.6%  |
| RESIST                        | 46       | 65          | 19     | 41.3%  |
| OBSTRUCT                      | 11       | 15          | 4      | 36.4%  |
| THREATEN/ABUSE/<br>INTIMIDATE | 53       | 72          | 19     | 35.8%  |
| CRIMINAL CODE<br>OFFENCE      | 1        | 6           | 5      | 500.0% |
| ,                             |          | ,           |        |        |

| LOCATIONS                           |     |     |    |        |  |  |  |
|-------------------------------------|-----|-----|----|--------|--|--|--|
| OFFENCE LAST YTD CURRENT YTD CHANGE |     |     |    |        |  |  |  |
| DWELLING/HOUSE                      | 332 | 342 | 10 | 3.0%   |  |  |  |
| LICENSED PREMISE                    | 49  | 42  | -7 | -14.3% |  |  |  |
| SCHOOL                              | 23  | 18  | -5 | -21.7% |  |  |  |
| PARK                                | 4   | 6   | 2  | 50.0%  |  |  |  |
| CAR PARK                            | 25  | 33  | 8  | 32.0%  |  |  |  |
| SPORTS GROUND                       | 2   | 2   | 0  | 0.0%   |  |  |  |