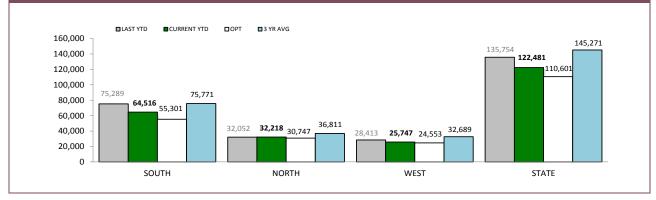

#### TOTAL TRAFFIC INFRINGEMENT NOTICES (TINS) ISSUED

| DISTRICT     | NOT      | TICES       | CAUTIONS |             |  |
|--------------|----------|-------------|----------|-------------|--|
| DISTRICT     | LAST YTD | CURRENT YTD | LAST YTD | CURRENT YTD |  |
| SOUTH        | 5,276    | 5,404       | 4,259    | 5,455       |  |
| NORTH        | 2,603    | 2,335       | 2,204    | 2,089       |  |
| WEST         | 2,014    | 2,074       | 2,232    | 2,736       |  |
| OTHER TASPOL | 75       | 70          | 74       | 26          |  |
| STATE        | 9,968    | 9,883       | 8,769    | 10,306      |  |

Source (all on page): DTO database

2

(Includes: Police Infringements and Prosecution Briefs Excludes: Speed Camera Infringement Notices)

| DISTRICT     | POLICE INFI | NGEMENTS    | PROSECUTION BRIEFS |             |  |
|--------------|-------------|-------------|--------------------|-------------|--|
| DISTRICT     | LAST YTD    | CURRENT YTD | LAST YTD           | CURRENT YTD |  |
| SOUTH        | 6,519       | 7,231       | 109                | 82          |  |
| NORTH        | 3,091       | 2,881       | 78                 | 35          |  |
| WEST         | 2,578       | 3,210       | 61                 | 52          |  |
| OTHER TASPOL | 52          | 16          | 0                  | 1           |  |
| STATE        | 12,292      | 13,354      | 248                | 171         |  |