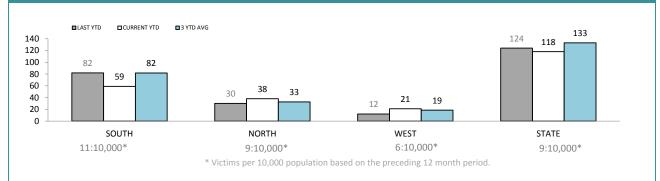

## **ANNUAL CLEAR UP %**

| DIVISION    | LAST YTD | THIS YTD | Cha | nge     | Annual<br>offences pe<br>10,000<br>population |
|-------------|----------|----------|-----|---------|-----------------------------------------------|
| HOBART      | 5        | 0        | -5  | -100.0% | 3:10,000                                      |
| GLENORCHY   | 3        | 2        | -1  | -33.3%  | 3:10,000                                      |
| KINGSTON    | 1        | 0        | -1  | -100.0% | 0:10,000                                      |
| SOUTH-EAST  | 1        | 3        | 2   | 200.0%  | 2:10,000                                      |
| BRIDGEWATER | 0        | 1        | 1   | -       | 3:10,000                                      |
| LAUNCESTON  | 11       | 11       | 0   | 0.0%    | 4:10,000                                      |
| NORTH-EAST  | 0        | 2        | 2   | -       | 1:10,000                                      |
| DELORAINE   | 0        | 1        | 1   | -       | 1:10,000                                      |
| BURNIE      | 1        | 3        | 2   | 200.0%  | 1:10,000                                      |
| DEVONPORT   | 1        | 4        | 3   | 300.0%  | 1:10,000                                      |
| QUEENSTOWN  | 0        | 0        | 0   | -       | 0:10,000                                      |

## ANNUAL CLEAR UP %

| DISTRICT | ANNUAL<br>OFFENCES | OFFENCES<br>CLEARED | % CLEARED |  |  |
|----------|--------------------|---------------------|-----------|--|--|
| SOUTH    | 50                 | 35                  | 70.0%     |  |  |
| NORTH    | 29                 | 19                  | 65.5%     |  |  |
| WEST     | 9                  | 7                   | 77.8%     |  |  |
| STATE    | 88                 | 61                  | 69.3%     |  |  |