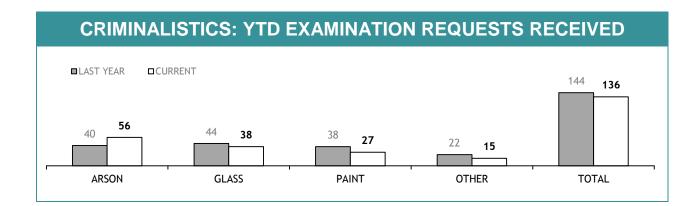

| 0                                                     | 0                                        |  |  |  |  |  |
| OTHER DRUG IDENTIFICATION  | 45                                                           | 0                                                     | 0                                        |  |  |  |  |  |
| DRUG PURITY                | 8                                                            | 0                                                     | 0                                        |  |  |  |  |  |
| TOTAL                      | 54                                                           | 0                                                     | -                                        |  |  |  |  |  |



#### YTD TESTS COMPLETED





| TEST REQUESTS NOT COMPLETE |                                                              |                                                       |                                          |  |  |  |  |
|----------------------------|--------------------------------------------------------------|-------------------------------------------------------|------------------------------------------|--|--|--|--|
|                            | CURRENT REQUESTS<br>(RECEIVED WITHIN THE LAST TWO<br>MONTHS) | OLDER REQUESTS<br>(RECEIVED MORE THAN TWO MONTHS AGO) | AVERAGE DAYS ON HAND<br>(OLDER REQUESTS) |  |  |  |  |
| ARSON                      | 25                                                           | 0                                                     | 0