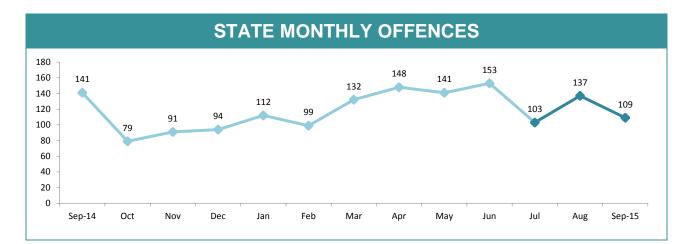

#### STATE MONTHLY OFFENCES 2,500 2,140 2,117 2,006 1,895 1,866 1,852 1,827 1,814 1,809 2,000 1,699 1,635 1,640 1,611 1,500 1,000 500 0 Sep-15 Sep-14 Oct Feb Jul Nov Dec Jan Mar Apr May Jun Aug

|             | DIVISIONS |       |        |        |                                                |  |  |
|-------------|-----------|-------|--------|--------|------------------------------------------------|--|--|
| DIVISION    | 643       | 624   | Change |        | Annual<br>offences per<br>10,000<br>population |  |  |
| HOBART      | 937       | 578   | -359   | -38.3% | 122:10,000                                     |  |  |
| GLENORCHY   | 785       | 579   | -206   | -26.2% | 88:10,000                                      |  |  |
| KINGSTON    | 326       | 219   | -107   | -32.8% | 32:10,000                                      |  |  |
| SOUTH-EAST  | 736       | 593   | -143   | -19.4% | 53:10,000                                      |  |  |
| BRIDGEWATER | 420       | 410   | -10    | -2.4%  | 81:10,000                                      |  |  |
| LAUNCESTON  | 1,469     | 1,397 | -72    | -4.9%  | 137:10,000                                     |  |  |
| NORTH-EAST  | 139       | 135   | -4     | -2.9%  | 53:10,000                                      |  |  |
| DELORAINE   | 278       | 248   | -30    | -10.8% | 28:10,000                                      |  |  |
| BURNIE      | 379       | 280   | -99    | -26.1% | 60:10,000                                      |  |  |
| DEVONPORT   | 475       | 418   | -57    | -12.0% | 102:10,000                                     |  |  |
| QUEENSTOWN  | 43        | 29    | -14    | -32.6% | 8:10,000                                       |  |  |