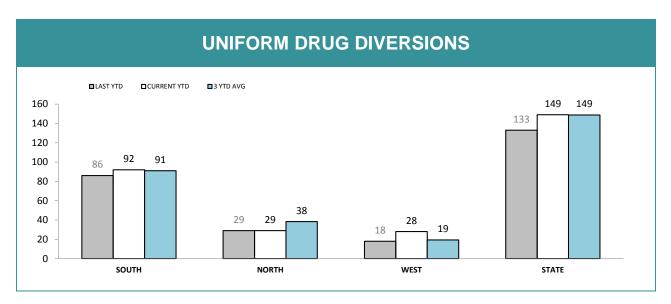

|
| CIB BELLERIVE | 74                      | 58          | 9           | 21          | 18                      | 23          |
| STATE         | 653                     | 539         | 134         | 141         | 109                     | 101         |

Source (all on page): self-reported monthly by districts



Source: self-reported monthly by districts

## TOTAL DISTRICT DRUG DIVERSIONS



Source: Drug Offence Reporting System

## TOTAL UNIFORM DRUG DETECTIONS



Source: self-reported monthly by districts (prosecutions); Drug Offence Reporting System (diversions)

#### LAST YTD CURRENT YTD 3 YTD AVG 400 340 337 350 294 300 253 250 222 187 200 150 100 63 60 55 46 44 41 50 0 SOUTH NORTH WEST STATE

**UNIFORM DRUG OFFENDER PROSECUTIONS** 

Source: self-reported monthly by districts



Source: Drug Offence Reporting System

| DIS: [                      | DIS: DOG HANDLER UNITS |          |             |  |  |  |
|-----------------------------|------------------------|----------|-------------|--|--|--|
|                             |                        | LAST YTD | CURRENT YTD |  |  |  |
| DRUG DETECTOR DOGS          | -DEPLOYMENTS           | 120      | 103         |  |  |  |
| DRUG DETECTOR DOGS - I      | DRUG DETECTIONS        | 178      | 133         |  |  |  |
| EXPLOSIVE DETEC<br>DEPLOYME |                        | 107      | 88          |  |  |  |
| EXPLOSIVE DETECTOR DO       | OGS -DETECTIONS        | 2        | 0           |  |  |  |

## **DIS : SERIOUS DRUG OFFENDERS CHARGED**



## **DIS : OTHER DRUG OFFENDERS CHARGED**



Source (all on page): self-re