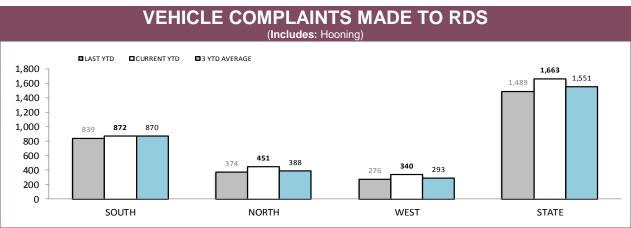

| WEST  | 12                                                                                                                | 6                    | 9       | 16               | 70            | 113   |  |  |  |  |
| STATE | 57                                                                                                                | 28                   | 43      | 87               | 377           | 592   |  |  |  |  |

Source (all on page): Breath Analysis System



Source: prosecutions database



Source: Fine and Infringement Notice Database (unlicensed driving offence notices), Prosecutions System (restricted, suspended, disqualified & unlicensed charges)



Source: Fine and Infringement Notice Database and Prosecution System

\*Figures for Support Districts not currently shown



Source: Command and Control System



Source: Vehicle Clamping & Confiscation System

#### VEHICLE CLAMPINGS/CONFISCATIONS BY MAIN OFFENCE

|              | DANGEROUS OR RECKLESS DRIVING |             | DRIVE WHILST | DRIVE WHILST DISQUALIFIED |          | POLICE      |
|--------------|-------------------------------|-------------|--------------|---------------------------|----------|-------------|
|              | LAST YTD                      | CURRENT YTD | LAST YTD     | CURRENT YTD               | LAST YTD | CURRENT YTD |
| SOUTH        | 1                             | 3           | 30           | 25                        | 31       | 36          |
| NORTH        | 2                             | 1           | 9            | 5                         | 21       | 27          |
| W