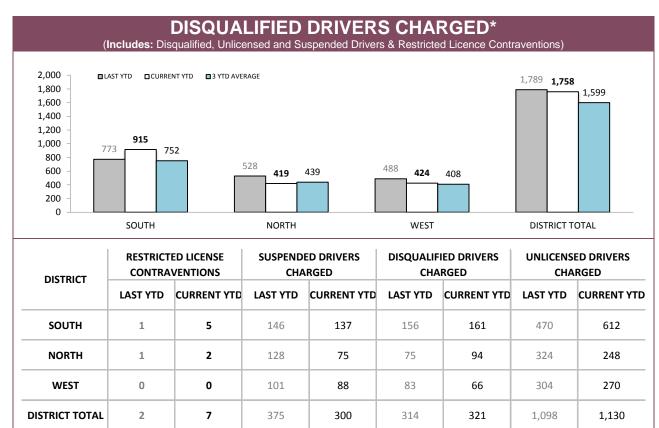

Source (all on page): Breath Analysis System

Source: prosecutions database

Source: Fine and Infringement Notice Database (unlicensed driving offence notices), Prosecutions System (restricted, suspended, disqualified & unlicensed charges)