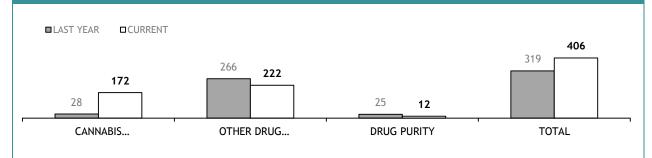

## **DIS : SERIOUS DRUG OFFENDERS CHARGED**

## **DIS : OTHER DRUG OFFENDERS CHARGED**

Source (all on page): self-reported monthly by districts

|                      |                          | SOUTH REGION |             | NORTH    |             | WEST     |             | STATE    |             |
|----------------------|--------------------------|--------------|-------------|----------|-------------|----------|-------------|----------|-------------|
|                      | CATEGORY                 |              | CURRENT YTD | LAST YTD | CURRENT YTD | LAST YTD | CURRENT YTD | LAST YTD | CURRENT YTD |
|                      | CANNABIS/derivatives     | 21           | 12          | 30       | 6           | 23       | 10          | 74       | 28          |
|                      | CANNABIS PLANTS          | 2            | 1           | 0        | 1           | 0        | 0           | 2        | 2           |
|                      | AMPHETAMINES/derivatives | 16           | 9           | 21       | 10          | 8        | 10          | 45       | 29          |
| SERIOUS DRUG         | ECSTASY                  | 0            | 0           | 2        | 3           | 0        | 0           | 2        | 3           |
| OFFENDERS<br>CHARGED | NARCOTICS/derivatives    | 1            | 0           | 2        | 2           | 0        | 0           | 3        | 2           |
|                      | OTHER                    | 4            | 0           | 0        | 0           | 0        | 0           | 4        | 0           |
|                      | TOTAL                    | 44           | 22          | 55       | 22          | 31       | 20          | 130      | 64          |
|                      | TOTAL INDICTABLE         | 21           | 8           | 8        | 8           | 0        | 2           | 29       | 18          |
|                      | CANNABIS/derivatives     | 11           | 4           | 7        | 2           | 16       | 12          | 34       | 18          |
|                      | CANNABIS PLANTS          | 5            | 3           | 2        | 0           | 3        | 3           | 10       | 6           |
| OTHER DRUG           | AMPHETAMINES/derivatives | 5            | 3           | 1        | 7           | 8        | 4           | 14       | 14          |
| OFFENDERS<br>CHARGED | ECSTASY                  | 0            | 1           | 0        | 0           | 0        | 1           | 0        | 2           |
|                      | NARCOTICS/derivatives    | 0            | 0           | 0        | 0           | 0        | 0           | 0        | 0           |
|                      | OTHER                    | 0            | 2           | 0        | 0           | 0        | 0           | 0        | 2           |
|                      | TOTAL                    | 21           | 13          | 10       | 9           | 27       | 20          | 58       | 42          |