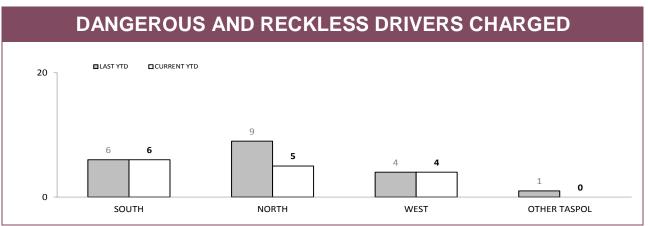

#### VEHICLE CLAMPINGS/CONFISCATIONS BY MAIN OFFENCE

|              | DANGEROUS OR RECKLESS DRIVING |             | DRIVE WHILST | DRIVE WHILST DISQUALIFIED |          | POLICE      |
|--------------|-------------------------------|-------------|--------------|---------------------------|----------|-------------|
|              | LAST YTD                      | CURRENT YTD | LAST YTD     | CURRENT YTD               | LAST YTD | CURRENT YTD |
| SOUTH        | 1                             | 3           | 30           | 25                        | 31       | 36          |
| NORTH        | 2                             | 1           | 9            | 5                         | 21       | 27          |
| WEST         | 3                             | 1           | 6            | 4                         | 13       | 18          |
| OTHER TASPOL | 0                             | 0           | 1            | 2                         | 1        | 0           |
| STATE        | 6                             | 5           | 46           | 36                        | 66       | 81          |