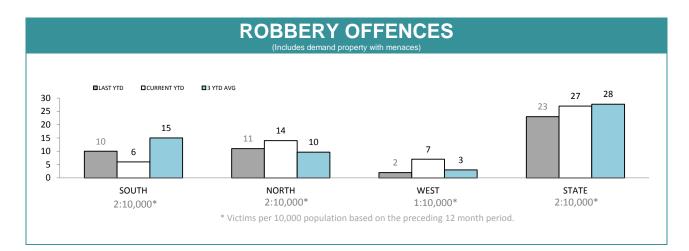

| 8   | 133.3%  | 10:10,000                                      |  |
| QUEENSTOWN  | 2        | 0        | -2  | -100.0% | 1:10,000                                       |  |

Source (all on page): Offence Reporting System

#### OPT=74% LAST YEAR CURRENT 100.0% 84.5% 84.5% 82.5% 75.8% 74.6% 75.3% 80.0% 73.3% 60.0% 40.0% 20.0% 0.0% SOUTH NORTH WEST STATE

| DISTRICT | ANNUAL<br>OFFENCES | OFFENCES<br>CLEARED | % CLEARED |
|----------|--------------------|---------------------|-----------|
| SOUTH    | 283                | 239                 | 84.5%     |
| NORTH    | 126                | 94                  | 74.6%     |
| WEST     | 66                 | 59                  | 89.4%     |
| STATE    | 475                | 392                 | 82.5%     |

## **ANNUAL CLEAR UP %**





| DIVISION    | LAST YTD | THIS YTD | Cha | nge     | Annual<br>offences pe<br>10,000<br>population |
|-------------|----------|----------|-----|---------|-----------------------------------------------|
| HOBART      | 5        | 0        | -5  | -100.0% | 3:10,000                                      |
| GLENORCHY   | 3        | 2        | -1  | -33.3%  | 3:10,000                                      |
| KINGSTON    | 1        | 0        | -1  | -100.0% | 0:10,000                                      |
| SOUTH-EAST  | 1        | 3        | 2   | 200.0%  | 2:10,000                                      |
| BRIDGEWATER | 0        | 1        | 1   | -       | 3:10,000                                      |
| LAUNCESTON  | 11       | 11       | 0   | 0.0%    | 4:10,000