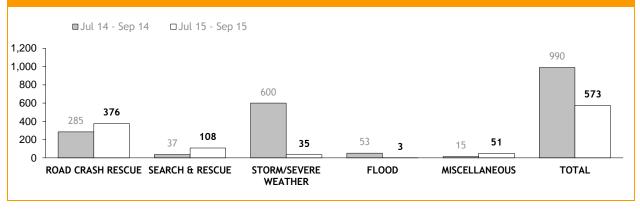

| 39              |  |  |
| NORTH      | 0                      | 1               | 1               | 5               | 322             | 47              |  |  |
| NORTH-WEST | 5                      | 0               | 3               | 13              | 130             | 42              |  |  |
| STATE      | 26                     | 1               | 6               | 21              | 540             | 128             |  |  |

# ROAD CRASH RESCUE : AVERAGE RESPONSE TIME

| Jul 14 - Sep 14 | Jul 15 - Sep 15 |
|-----------------|-----------------|
| 30              | 23              |
| 8               | 9               |
| 8               | 6               |
| 15              | 13              |
|                 | 30<br>8<br>8    |

## STATE TOTAL SES PERSONNEL CALLED OUT



|            | PERSONNEL CALLED OUT : CATEGORIES |                   |                 |                   |                 |                      |  |  |  |
|------------|-----------------------------------|-------------------|-----------------|-------------------|-----------------|----------------------|--|--|--|
| REGION     | ROAD CRAS                         | ROAD CRASH RESCUE |                 | SEARCH AND RESCUE |                 | STORM/SEVERE WEATHER |  |  |  |
| REGION     | Jul 14 - Sep 14                   | Jul 15 - Sep 15   | Jul 14 - Sep 14 | Jul 15 - Sep 15   | Jul 14 - Sep 14 | Jul 15 - Sep 15      |  |  |  |
| SOUTH      | 111                               | 140               | 12              | 25                | 87              | 7                    |  |  |  |
| N