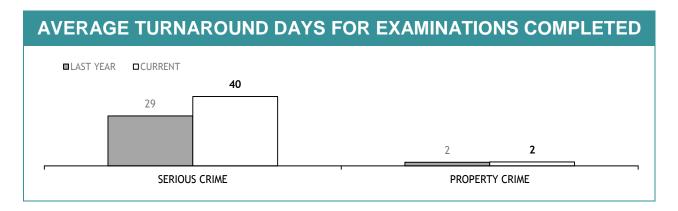

CESS : FEMALE | 0              |

#### **PROMOTION : SERGEANTS**

|                                                              | THIS JUL - SEP |
|--------------------------------------------------------------|----------------|
| ELIGIBLE % SITTING PROMOTION EXAMINATIONS                    | 0%             |
| PERSONNEL SITTING PROMOTION EXAMINATIONS                     | 0              |
| PERSONNEL SUCCESSFULLY COMPLETING EXAMINATIONS               | 0              |
| PERSONNEL SUCCESSFULLY COMPLETING PROMOTION PROCESS : MALE   | 0              |
| PERSONNEL SUCCESSFULLY COMPLETING PROMOTION PROCESS : FEMALE | 0              |

## **APPENDIX D**

Source (all in Appendix D): LIMS (Laboratory Information Management System)



#### **FSST : ANNUAL TOTAL : TEST REQUESTS RECEIVED**









| EXAMINATION REQUESTS NOT COMPLETE |                                                              |                                                       |                                          |  |  |
|-----------------------------------|--------------------------------------------------------------|-------------------------------------------------------|------------------------------------------|--|--|
|                                   | CURRENT REQUESTS<br>(RECEIVED WITHIN THE LAST TWO<br>MONTHS) | OLDER REQUESTS<br>(RECEIVED MORE THAN TWO MONTHS AGO) | AVERAGE DAYS ON HAND<br>(OLDER REQUESTS) |  |  |
| SERIOUS CRIME                     | 87                                                           | 120                                                   | 182