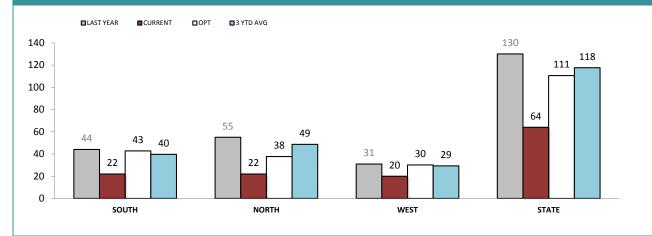

## **DIS : SERIOUS DRUG OFFENDERS CHARGED**

## **DIS : OTHER DRUG OFFENDERS CHARGED**

Source (all on page): self-reported monthly by districts

|                      |                          | SOUTH REGION |             | NORTH    |             | WEST     |             | STATE    |             |
|----------------------|--------------------------|--------------|-------------|----------|-------------|----------|-------------|----------|-------------|
|                      | CATEGORY                 |              | CURRENT YTD | LAST YTD | CURRENT YTD | LAST YTD | CURRENT YTD | LAST YTD | CURRENT YTD |
|                      | CANNABIS/derivatives     | 21           | 12          | 30       | 6           | 23       | 10          | 74       | 28          |
|                      | CANNABIS PLANTS          | 2            | 1           | 0        | 1           | 0        | 0           | 2        | 2           |
|                      | AMPHETAMINES/derivatives | 16           | 9           | 21       | 10          | 8        | 10          | 45       | 29          |
| SERIOUS DRUG         | ECSTASY                  | 0            | 0           | 2        | 3           | 0        | 0           | 2        | 3           |
| OFFENDERS<br>CHARGED | NARCOTICS/derivatives    | 1            | 0           | 2        | 2           | 0        | 0           | 3        | 2           |
|                      | OTHER                    | 4            | 0           | 0        | 0           | 0        | 0           | 4        | 0           |
|                      | TOTAL                    | 44           | 22          | 55       | 22          | 31       | 20          | 130      | 64          |
|                      | TOTAL INDICTABLE         | 21           | 8           | 8        | 8           | 0        | 2           | 29       | 18          |
|                      | CANNABIS/derivatives     | 11           | 4           | 7        | 2           | 16       | 12          | 34       | 18          |
|                      | CANNABIS PLANTS          | 5            | 3           | 2        | 0           | 3        | 3           | 10       | 6           |
| OTHER DRUG           | AMPHETAMINES/derivatives | 5            | 3           | 1        | 7           | 8        | 4           | 14       | 14          |
| OFFENDERS<br>CHARGED | ECSTASY                  | 0            | 1           | 0        | 0           | 0        | 1           | 0        | 2           |
|                      | NARCOTICS/derivatives    | 0            | 0           | 0        | 0           | 0        | 0           | 0        | 0           |
|                      | OTHER                    | 0            | 2           | 0        | 0           | 0        | 0           | 0        | 2           |
|                      | TOTAL                    | 21           | 13          | 10       | 9           | 27       | 20          | 58       | 42          |