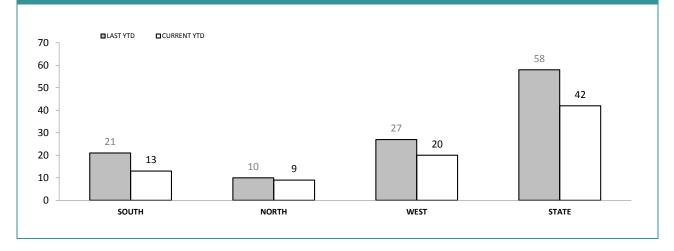

## **DIS : OTHER DRUG OFFENDERS CHARGED**

Source (all on page): self-reported monthly by districts

|                      |                          | SOUTH REGION |             | NORTH    |             | WEST     |             | STATE    |             |
|----------------------|--------------------------|--------------|-------------|----------|-------------|----------|-------------|----------|-------------|
|                      | CATEGORY                 |              | CURRENT YTD | LAST YTD | CURRENT YTD | LAST YTD | CURRENT YTD | LAST YTD | CURRENT YTD |
|                      | CANNABIS/derivatives     | 21           | 12          | 30       | 6           | 23       | 10          | 74       | 28          |
|                      | CANNABIS PLANTS          | 2            | 1           | 0        | 1           | 0        | 0           | 2        | 2           |
|                      | AMPHETAMINES/derivatives | 16           | 9           | 21       | 10          | 8        | 10          | 45       | 29          |
| SERIOUS DRUG         | ECSTASY                  | 0            | 0           | 2        | 3           | 0        | 0           | 2        | 3           |
| OFFENDERS<br>CHARGED | NARCOTICS/derivatives    | 1            | 0           | 2        | 2           | 0        | 0           | 3        | 2           |
|                      | OTHER                    | 4            | 0           | 0        | 0           | 0        | 0           | 4        | 0           |
|                      | TOTAL                    | 44           | 22          | 55       | 22          | 31       | 20          | 130      | 64          |
|                      | TOTAL INDICTABLE         | 21           | 8           | 8        | 8           | 0        | 2           | 29       | 18          |
|                      | CANNABIS/derivatives     | 11           | 4           | 7        | 2           | 16       | 12          | 34       | 18          |
|                      | CANNABIS PLANTS          | 5            | 3           | 2        | 0           | 3        | 3           | 10       | 6           |
| OTHER DRUG           | AMPHETAMINES/derivatives | 5            | 3           | 1        | 7           | 8        | 4           | 14       | 14          |
| OFFENDERS<br>CHARGED | ECSTASY                  | 0            | 1           | 0        | 0           | 0        | 1           | 0        | 2           |
|                      | NARCOTICS/derivatives    | 0            | 0           | 0        | 0           | 0        | 0           | 0        | 0           |
|                      | OTHER                    | 0            | 2           | 0        | 0           | 0        | 0           | 0        | 2           |
|                      | TOTAL                    | 21           | 13          | 10       | 9           | 27       | 20          | 58       | 42          |

## **DIS : DRUG OFFENDER CATEGORIES\***

| DIS : SEIZURES*                   |          |             |          |             |          |             |          |             |
|-----------------------------------|----------|-------------|----------|-------------|----------|-------------|----------|-------------|
|                                   | SOUTH    | REGION      | NC       | NORTH       |          | WEST        |          | ATE         |
|                                   | LAST YTD | CURRENT YTD |
| CANNABIS PROCESSED (g)            | 6,904    | 1,483       | 1,201    | 6,375       | 12,607   | 2,381       | 20,712   | 10,239      |
| CANNABIS PLANTS                   | 313      | 25          | 33       | 29          | 85       | 16          | 431      | 70          |
| AMPHETAMINES/DEXAMPHETAMINES (gm) | 4,086    | 893         | 826      | 230         | 51       | 233         | 4,963    | 1,356       |
| ECSTASY/MDMA (Tablets)            | 86       | 781         | 44       | 152         | 66       | 27          | 196      | 960         |
| HEROIN (gm)                       | 0        | 0           | 0        | 0           | 0        | 0           | 0        | 0           |
| COCAINE (gm)                      | 0        | 0           | 0        | 0           | 0        | 0           | 0        | 0           |
| ANALOGUE/SYNTHETIC DRUGS (gm)     | 437      | 1,356       | 0        | 0           | 0        | 0           | 437      | 1,356       |
| POPPY CAPSULES                    | 0        | 0           | 0        | 0           | 0        | 0           | 0        | 0           |
| POPPY PRODUCT (gm)                | 0        | 0           | 0        | 0           | 0        | 5           | 0        | 5           |
| PHARMACEUTICALS                   |          |             |          |             |          |             |          |             |
| - OPIOIDS (Tablets)               | 189      | 338         | 0        | 0           | 55       | 21          | 244      | 359         |
| - OPIOIDS (mls)                   | 37       | 50          | 0        | 0           | 2        | 0           | 39       | 50          |
| BENZODIAZEPINES (Tablets)         | 0        | 0           | 0        | 0           | 0        | 12          | 0        | 12          |