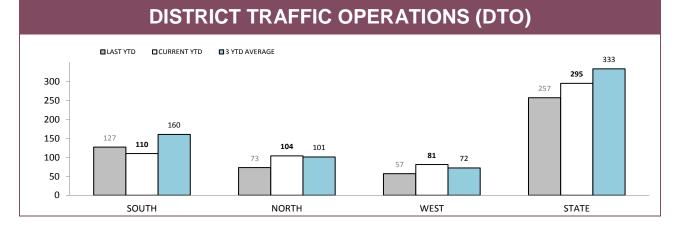

Source: RPOS Activity Report

|          | DTO : LOCATIONS |          |       |            |            |       |                 |          |       |
|----------|-----------------|----------|-------|------------|------------|-------|-----------------|----------|-------|
| DISTRICT |                 | HIGHWAYS |       |            | MAIN ROADS |       | SECONDARY ROADS |          |       |
| DISTRICT | OPERATIONS      | VEHICLES | HOURS | OPERATIONS | VEHICLES   | HOURS | OPERATIONS      | VEHICLES | HOURS |
| SOUTH    | 48              | 8,364    | 77    | 48         | 6,620      | 72    | 14              | 2,387    | 25    |
| NORTH    | 19              | 1,243    | 20    | 66         | 9,027      | 76    | 19              | 2,978    | 27    |
| WEST     | 17              | 2,186    | 19    | 47         | 5,134      | 50    | 17              | 1,125    | 16    |
| STATE    | 84              | 11,793   | 116   | 161        | 20,781     | 198   | 50              | 6,490    | 68    |

Source (all on page): DTO database

2

(Includes: Police Infringements and Prosecution Briefs Excludes: Speed Camera Infringement Notices)

| DISTRICT     | POLICE INFI | NGEMENTS    | PROSECUTION BRIEFS |             |  |
|--------------|-------------|-------------|--------------------|-------------|--|
| DISTRICT     | LAST YTD    | CURRENT YTD | LAST YTD           | CURRENT YTD |  |
| SOUTH        | 6,519       | 7,231       | 109                | 82          |  |
| NORTH        | 3,091       | 2,881       | 78                 | 35          |  |
| WEST         | 2,578       | 3,210       | 61                 | 52          |  |
| OTHER TASPOL | 52          | 16          | 0                  | 1           |  |
| STATE        | 12,292      | 13,354      | 248                | 171         |  |