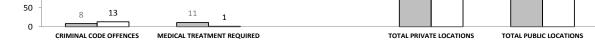

| LOCATIONS                           |     |     |    |        |  |  |  |
|-------------------------------------|-----|-----|----|--------|--|--|--|
| OFFENCE LAST YTD CURRENT YTD CHANGE |     |     |    |        |  |  |  |
| DWELLING/HOUSE                      | 332 | 342 | 10 | 3.0%   |  |  |  |
| LICENSED PREMISE                    | 49  | 42  | -7 | -14.3% |  |  |  |
| SCHOOL                              | 23  | 18  | -5 | -21.7% |  |  |  |
| PARK                                | 4   | 6   | 2  | 50.0%  |  |  |  |
| CAR PARK                            | 25  | 33  | 8  | 32.0%  |  |  |  |
| SPORTS GROUND                       | 2   | 2   | 0  | 0.0%   |  |  |  |