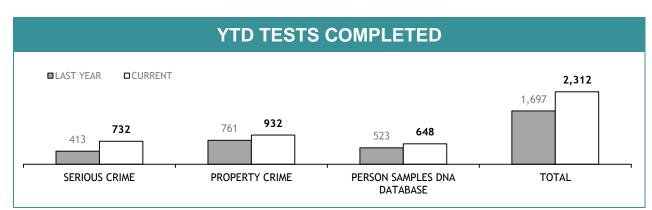

| CURRENT REQUESTS<br>(RECEIVED WITHIN THE LAST TWO<br>MONTHS) | OLDER REQUESTS<br>(RECEIVED MORE THAN TWO MONTHS AGO) | AVERAGE DAYS ON HAND<br>(OLDER REQUESTS) |  |  |
| SERIOUS CRIME                     | 87                                                           | 120                                                   | 182                                      |  |  |
| PROPERTY CRIME                    | 21                                                           | 0                                                     | 0                                        |  |  |
| TOTAL                             | 108                                                          | 120                                                   | -                                        |  |  |

FSST







| TEST REQUESTS NOT COMPLETE         |                                                              |                                                       |                                          |  |  |
|------------------------------------|--------------------------------------------------------------|-------------------------------------------------------|------------------------------------------|--|--|
|                                    | CURRENT REQUESTS<br>(RECEIVED WITHIN THE LAST TWO<br>MONTHS) | OLDER REQUESTS<br>(RECEIVED MORE THAN TWO MONTHS AGO) | AVERAGE DAYS ON HAND<br>(OLDER REQUESTS) |  |  |
| SERIOUS CRIME                      | 131                                                          | 5                                                     | 64