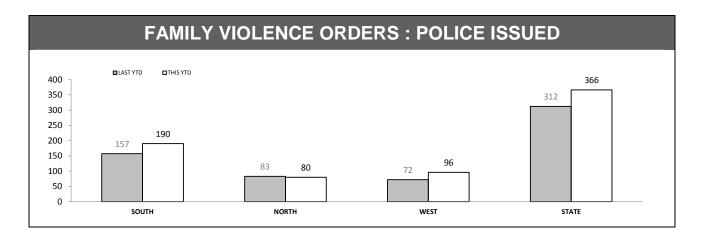

## FAMILY VIOLENCE ORDERS : COURT APPLICATION

Source: Family Violence Management System