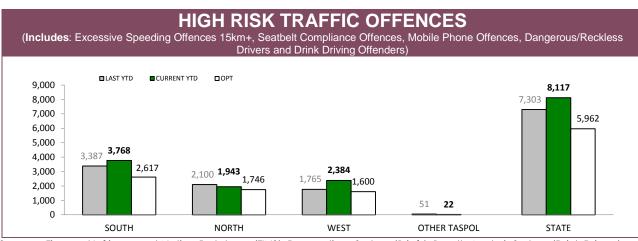

Source (all on page): DTO database

2

(Includes: Police Infringements and Prosecution Briefs Excludes: Speed Camera Infringement Notices)

| DISTRICT     | POLICE INFI | NGEMENTS    | PROSECUTION BRIEFS |             |  |
|--------------|-------------|-------------|--------------------|-------------|--|
| DISTRICT     | LAST YTD    | CURRENT YTD | LAST YTD           | CURRENT YTD |  |
| SOUTH        | 6,519       | 7,231       | 109                | 82          |  |
| NORTH        | 3,091       | 2,881       | 78                 | 35          |  |
| WEST         | 2,578       | 3,210       | 61                 | 52          |  |
| OTHER TASPOL | 52          | 16          | 0                  | 1           |  |
| STATE        | 12,292      | 13,354      | 248                | 171         |  |

#### EXCESSIVE SPEED OFFENCES – 30km/h +

(Includes: Police Infringements and Prosecution Briefs for speeding 30 km/h over the speed limit Excludes: Speed Camera Infringement Notices )

Source (all on page): Fine and Infringement Notice Database and Prosecution System