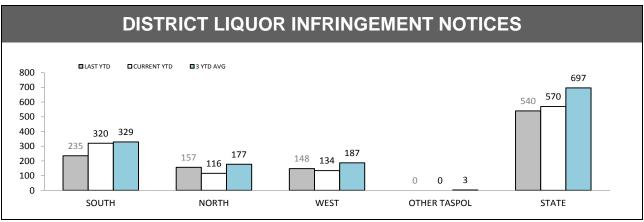

## ROAD & PUBLIC ORDER SERVICES (RPOS\*): PUBLIC ORDER ACTIVITIES

|                                        | SOUTH | NORTH | WEST | STATE |
|----------------------------------------|-------|-------|------|-------|
| Public Events Attended                 | 94    | 11    | 28   | 133   |
| Public Events - Total Hours            | 226   | 25    | 51   | 302   |
| Public Place Assaults - Arrests        | 7     | 1     | 0    | 8     |
| Public Place Assaults - Summons/YJAR   | 0     | 0     | 0    | 0     |
| Take into custody - Public Drunkenness | 21    | 1     | 0    | 22    |
| Licensed Premise Visits                | 2,239 | 382   | 286  | 2,907 |
| Liquor Confiscations                   | 21    | 8     | 21   | 50    |
| Liquor Infringement Notices (LINS)     | 150   | 26    | 31   | 207   |
| Move-On Orders Given                   | 277   | 10    | 23   | 310   |
| Dangerous Article Confiscations        | 9     | 5     | 0    | 14    |