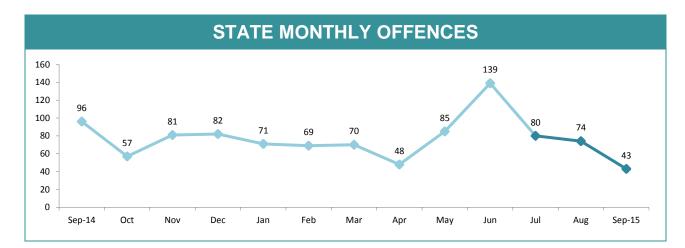

#### STATE MONTHLY OFFENCES 2,500 2,140 2,117 2,006 1,895 1,866 1,852 1,827 1,814 1,809 2,000 1,699 1,635 1,640 1,611 1,500 1,000 500 0 Sep-15 Sep-14 Oct Feb Jul Nov Dec Jan Mar Apr May Jun Aug

|             | DIVISIONS |       |        |        |                                                |  |  |
|-------------|-----------|-------|--------|--------|------------------------------------------------|--|--|
| DIVISION    | 643       | 624   | Change |        | Annual<br>offences per<br>10,000<br>population |  |  |
| HOBART      | 937       | 578   | -359   | -38.3% | 122:10,000                                     |  |  |
| GLENORCHY   | 785       | 579   | -206   | -26.2% | 88:10,000                                      |  |  |
| KINGSTON    | 326       | 219   | -107   | -32.8% | 32:10,000                                      |  |  |
| SOUTH-EAST  | 736       | 593   | -143   | -19.4% | 53:10,000                                      |  |  |
| BRIDGEWATER | 420       | 410   | -10    | -2.4%  | 81:10,000                                      |  |  |
| LAUNCESTON  | 1,469     | 1,397 | -72    | -4.9%  | 137:10,000                                     |  |  |
| NORTH-EAST  | 139       | 135   | -4     | -2.9%  | 53:10,000                                      |  |  |
| DELORAINE   | 278       | 248   | -30    | -10.8% | 28:10,000                                      |  |  |
| BURNIE      | 379       | 280   | -99    | -26.1% | 60:10,000                                      |  |  |
| DEVONPORT   | 475       | 418   | -57    | -12.0% | 102:10,000                                     |  |  |
| QUEENSTOWN  | 43        | 29    | -14    | -32.6% | 8:10,000                                       |  |  |