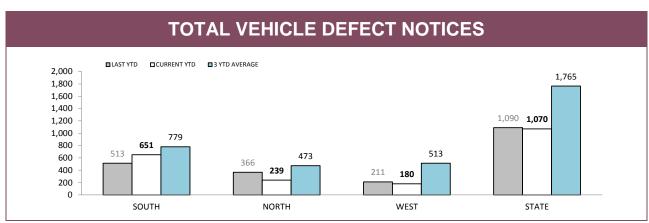

Source: Fine and Infringement Notice Database

| RPOS TRAFFIC ENFORCEMENT                 |        |        |        |        |  |
|------------------------------------------|--------|--------|--------|--------|--|
|                                          | SOUTH  | NORTH  | WEST   | STATE  |  |
| SPEEDING TINS                            | 5,379  | 1,693  | 2,187  | 9,259  |  |
| OTHER TINS                               | 897    | 459    | 400    | 1,756  |  |
| DRINK DRIVING OFFENDERS DETECTED         | 190    | 105    | 48     | 343    |  |
| RANDOM BREATH TESTS CONDUCTED            | 38,786 | 19,638 | 13,570 | 71,994 |  |
| ORAL FLUID TESTS CONDUCTED               | 248    | 206    | 76     | 530    |  |
| DISQUALIFIED/UNLICENSED DRIVERS DETECTED | 401    | 240    | 137    | 778    |  |
| UNREGISTERED VEHICLES DETECTED           | 476    | 279    | 151    | 906    |  |
| VEHICLES CLAMPED/CONFISCATED             | 20     | 20     | 3      | 43     |  |