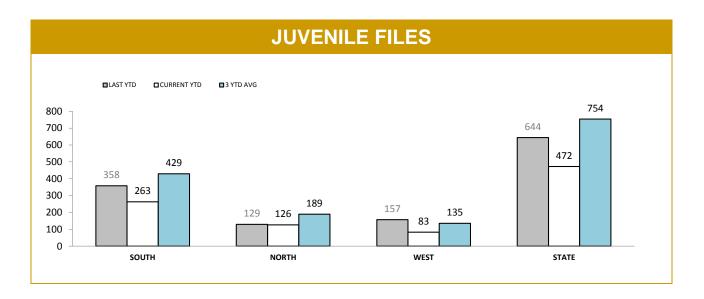

# FAMILY VIOLENCE REPEAT OFFENDERS (Excludes other and argument categories)

Under Review

| JUVENILES & WEAPONS<br>(Excludes other and argument categories) |                   |          |          |           |  |
|-----------------------------------------------------------------|-------------------|----------|----------|-----------|--|
| DISTRICT                                                        | JUVENILES PRESENT |          | WEAPON   | S PRESENT |  |
| DISTRICT                                                        | LAST YTD          | THIS YTD | LAST YTD | THIS YTD  |  |
| SOUTH                                                           | 147               | 191      | 15       | 19        |  |
| NORTH                                                           | 103               | 122      | 10       | 14        |  |
| WEST                                                            | 64                | 89       | 8        | 2         |  |
| STATE                                                           | 314               | 402      | 33       | 35        |  |