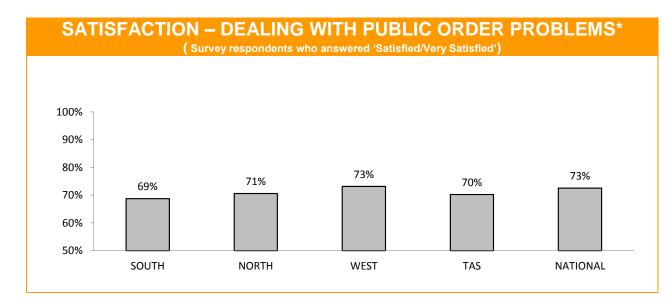

## **Policing - Public Satisfaction**

\*The question "How safe do you feel at home during the daytime" has been removed from the SRC survey.

| STATEMENTS ABOUT POLICE<br>(Survey respondents who agreed/strongly agreed with the statement.) |     |     |     |     |     |  |  |
|------------------------------------------------------------------------------------------------|-----|-----|-----|-----|-----|--|--|
| SOUTH NORTH WEST TASMANIAN NATIONAL<br>AVERAGE AVERAGE                                         |     |     |     |     |     |  |  |
| I THINK POLICE PERFORM THEIR JOB<br>PROFESSIONALLY                                             | 88% | 90% | 92% | 90% | 89% |  |  |
| POLICE TREAT PEOPLE FAIRLY AND EQUALLY                                                         | 78% | 83% | 85% | 81% | 78% |  |  |
| MOST POLICE ARE HONEST                                                                         | 79% | 79% | 83% | 80% | 76% |  |  |
| I DO HAVE CONFIDENCE IN THE POLICE                                                             | 88% | 92% | 91% | 90% | 89% |  |  |

\* Examples of public order problems given were: vandalism, gangs, drunken & disorderly behaviour.

Source: supplied quarterly by Social Research Centre. Period: 12 months between October 2014 and September 2015.

No respondents were associated with Police.

Error margins on National, State and District figures are 0.5%, 2% and 4%, respectively.