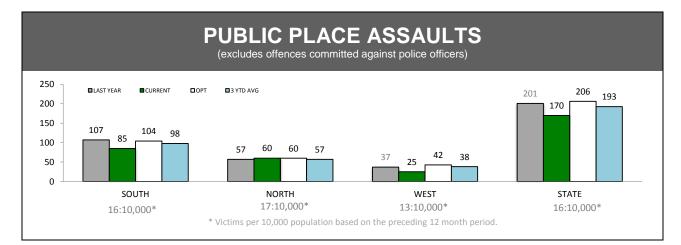

## ROAD & PUBLIC ORDER SERVICES (RPOS\*): PUBLIC ORDER ACTIVITIES

|                                        | SOUTH | NORTH | WEST | STATE |
|----------------------------------------|-------|-------|------|-------|
| Public Events Attended                 | 94    | 11    | 28   | 133   |
| Public Events - Total Hours            | 226   | 25    | 51   | 302   |
| Public Place Assaults - Arrests        | 7     | 1     | 0    | 8     |
| Public Place Assaults - Summons/YJAR   | 0     | 0     | 0    | 0     |
| Take into custody - Public Drunkenness | 21    | 1     | 0    | 22    |
| Licensed Premise Visits                | 2,239 | 382   | 286  | 2,907 |
| Liquor Confiscations                   | 21    | 8     | 21   | 50    |
| Liquor Infringement Notices (LINS)     | 150   | 26    | 31   | 207   |
| Move-On Orders Given                   | 277   | 10    | 23   | 310   |
| Dangerous Article Confiscations        | 9     | 5     | 0    | 14    |