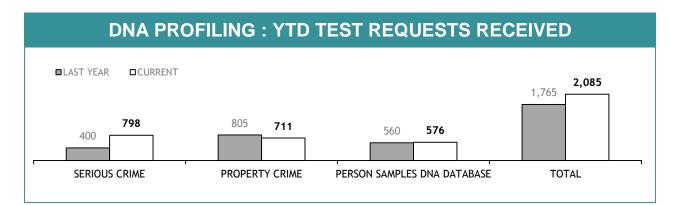

| CURRENT REQUESTS<br>(RECEIVED WITHIN THE LAST TWO<br>MONTHS) | OLDER REQUESTS<br>(RECEIVED MORE THAN TWO MONTHS AGO) | AVERAGE DAYS ON HAND<br>(OLDER REQUESTS) |  |  |
| SERIOUS CRIME                     | 87                                                           | 120                                                   | 182                                      |  |  |
| PROPERTY CRIME                    | 21                                                           | 0                                                     | 0                                        |  |  |
| TOTAL                             | 108                                                          | 120                                                   | -                                        |  |  |

FSST







| TEST REQUESTS NOT COMPLETE         |                                                              |                                                       |                                          |  |  |
|------------------------------------|--------------------------------------------------------------|-------------------------------------------------------|------------------------------------------|--|--|
|                                    | CURRENT REQUESTS<br>(RECEIVED WITHIN THE LAST TWO<br>MONTHS) | OLDER REQUESTS<br>(RECEIVED MORE THAN TWO MONTHS AGO) | AVERAGE DAYS ON HAND<br>(OLDER REQUESTS) |  |  |
| SERIOUS CRIME                      | 131                                                          | 5                                                     | 64