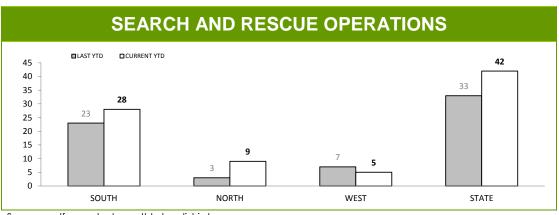

| 1                                  | 7           | 6      |  |  |  |  |
| AUSSAR ACTIVATED OVERTIME PAID HOURS                                                                                                                                                                     | 4                                  | 18          | 14     |  |  |  |  |
| <ul> <li>Flight Crew Training (Police and Paramedics) only.</li> <li>Other Training: SOG/Bombs/Hosneg/Search &amp; Rescue</li> <li>Police operations include all missions (other than Search)</li> </ul> | I<br>& Rescue) coordinated by Tasi | I ad        | 2      |  |  |  |  |

ns include all missions (other than Search & Rescue) coordinated by Taspol.

Source: supplied monthly by Corporate Services



Source: self-reported monthly by districts

## General

#### ON HAND MISCELLANEOUS PROPERTY RECEIPTS\* (Held over 6 Months)



| CATEGORY                                                                                        | SOUTH | NORTH | WEST  | STATE |
|-------------------------------------------------------------------------------------------------|-------|-------|-------|-------|
| TOTAL ON HAND MISCELLANEOUS PROPERTY RECEIPTS                                                   | 3,340 | 2,013 | 1,359 | 6,712 |
| ON HAND MISCELLANEOUS PROPERTY RECIEPTS HELD OVER 6 MONTHS                                      | 2,583 | 1,410 | 981   | 4,974 |
| ON HAND DISTRICT MISCELLANEOUS PROPERTY RECEIPTS HELD OVER 6<br>MONTHS (LESS EXEMPTIONS)        | 2,523 | 1,354 | 915   | 4,792 |
| EXEMPTION