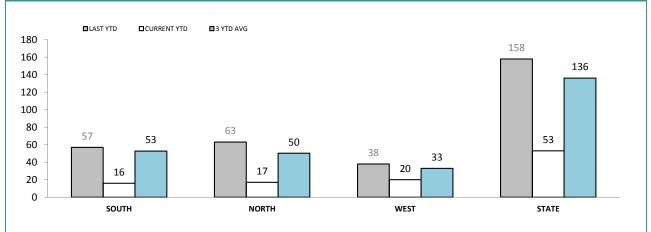

## TOTAL UNIFORM DRUG DETECTIONS

Source: self-reported monthly by districts (prosecutions); Drug Offence Reporting System (diversions)

#### LAST YTD CURRENT YTD 3 YTD AVG 400 340 337 350 294 300 253 250 222 187 200 150 100 63 60 55 46 44 41 50 0 SOUTH NORTH WEST STATE

**UNIFORM DRUG OFFENDER PROSECUTIONS** 

Source: self-reported monthly by districts