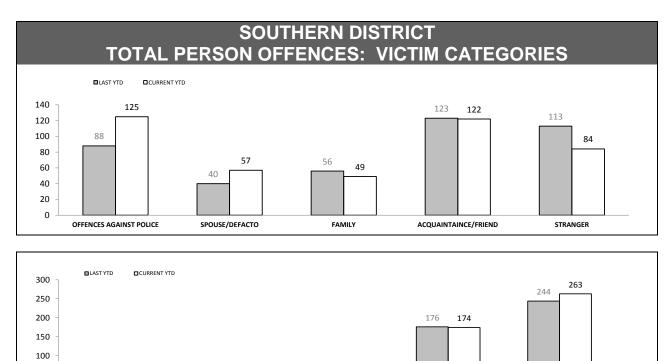

## **OFFENCES AGAINST POLICE**

| OFFENCE                       | LAST YTD | CURRENT YTD | CHANGE |        |
|-------------------------------|----------|-------------|--------|--------|
| ASSAULT                       | 41       | 56          | 15     | 36.6%  |
| RESIST                        | 46       | 65          | 19     | 41.3%  |
| OBSTRUCT                      | 11       | 15          | 4      | 36.4%  |
| THREATEN/ABUSE/<br>INTIMIDATE | 53       | 72          | 19     | 35.8%  |
| CRIMINAL CODE<br>OFFENCE      | 1        | 6           | 5      | 500.0% |
| ,                             |          | ,           |        |        |