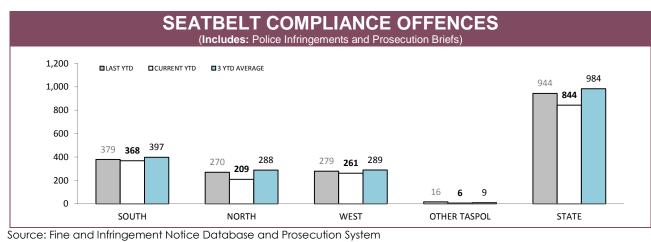

Source (all on page): DTO database

2

(Includes: Police Infringements and Prosecution Briefs Excludes: Speed Camera Infringement Notices)

| DISTRICT     | POLICE INFI | NGEMENTS    | PROSECUTION BRIEFS |             |  |
|--------------|-------------|-------------|--------------------|-------------|--|
| DISTRICT     | LAST YTD    | CURRENT YTD | LAST YTD           | CURRENT YTD |  |
| SOUTH        | 6,519       | 7,231       | 109                | 82          |  |
| NORTH        | 3,091       | 2,881       | 78                 | 35          |  |
| WEST         | 2,578       | 3,210       | 61                 | 52          |  |
| OTHER TASPOL | 52          | 16          | 0                  | 1           |  |
| STATE        | 12,292      | 13,354      | 248                | 171         |  |