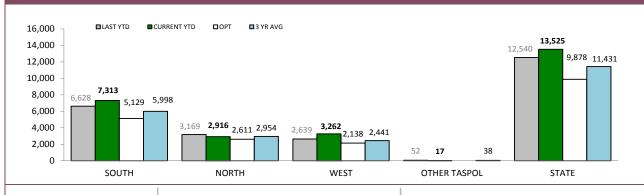

#### TOTAL TRAFFIC INFRINGEMENT NOTICES (TINS) ISSUED

| DISTRICT     | NOT      | TICES       | CAUTIONS |             |  |
|--------------|----------|-------------|----------|-------------|--|
| DISTRICT     | LAST YTD | CURRENT YTD | LAST YTD | CURRENT YTD |  |
| SOUTH        | 5,276    | 5,404       | 4,259    | 5,455       |  |
| NORTH        | 2,603    | 2,335       | 2,204    | 2,089       |  |
| WEST         | 2,014    | 2,074       | 2,232    | 2,736       |  |
| OTHER TASPOL | 75       | 70          | 74       | 26          |  |
| STATE        | 9,968    | 9,883       | 8,769    | 10,306      |  |

Source: Fine and Infringement Notice Database

| RPOS TRAFFIC ENFORCEMENT                 |        |        |        |        |  |
|------------------------------------------|--------|--------|--------|--------|--|
|                                          | SOUTH  | NORTH  | WEST   | STATE  |  |
| SPEEDING TINS                            | 5,379  | 1,693  | 2,187  | 9,259  |  |
| OTHER TINS                               | 897    | 459    | 400    | 1,756  |  |
| DRINK DRIVING OFFENDERS DETECTED         | 190    | 105    | 48     | 343    |  |
| RANDOM BREATH TESTS CONDUCTED            | 38,786 | 19,638 | 13,570 | 71,994 |  |
| ORAL FLUID TESTS CONDUCTED               | 248    | 206    | 76     | 530    |  |
| DISQUALIFIED/UNLICENSED DRIVERS DETECTED | 401    | 240    | 137    | 778    |  |
| UNREGISTERED VEHICLES DETECTED           | 476    | 279    | 151    | 906    |  |
| VEHICLES CLAMPED/CONFISCATED             | 20     | 20     | 3      | 43     |  |