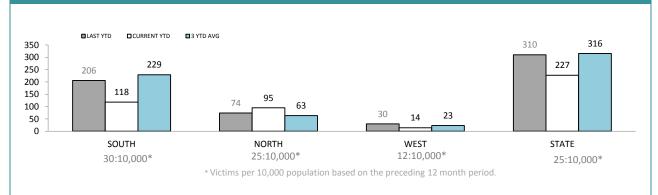

## **STOLEN MOTOR VEHICLES**

|             | DIVISIONS |          |     |                                                |           |  |  |
|-------------|-----------|----------|-----|------------------------------------------------|-----------|--|--|
| DIVISION    | LAST YTD  | THIS YTD | Cha | Annual<br>offences per<br>10,000<br>population |           |  |  |
| HOBART      | 52        | 31       | -21 | -40.4%                                         | 40:10,000 |  |  |
| GLENORCHY   | 60        | 30       | -30 | -50.0%                                         | 48:10,000 |  |  |
| KINGSTON    | 14        | 11       | -3  | -21.4%                                         | 9:10,000  |  |  |
| SOUTH-EAST  | 49        | 30       | -19 | -38.8%                                         | 26:10,000 |  |  |
| BRIDGEWATER | 31        | 16       | -15 | -48.4%                                         | 31:10,000 |  |  |
| LAUNCESTON  | 58        | 80       | 22  | 37.9%                                          | 46:10,000 |  |  |
| NORTH-EAST  | 5         | 8        | 3   | 60.0%                                          | 13:10,000 |  |  |
| DELORAINE   | 11        | 7        | -4  | -36.4%                                         | 5:10,000  |  |  |
| BURNIE      | 12        | 5        | -7  | -58.3%                                         | 7:10,000  |  |  |
| DEVONPORT   | 18        | 7        | -11 | -61.1%                                         | 21:10,000 |  |  |
| QUEENSTOWN  | 0         | 2        | 2   | -                                              | 1:10,000  |  |  |

|          | SMV : YTD RECOVERIES  |             |             |                |                                |             |  |  |  |
|----------|-----------------------|-------------|-------------|----------------|--------------------------------|-------------|--|--|--|
| DISTRICT | RECOVERED IN DISTRICT |             | RECOVERED O | UT OF DISTRICT | TOTAL REMAINING<br>UNRECOVERED |             |  |  |  |
| DISTRICT | LAST YTD              | CURRENT YTD | LAST YTD    | CURRENT YTD    | TOTAL<br>RECORDED*             | CURRENT YTD |  |  |  |
| SOUTH    | 172                   | 86          | 3           | 3              | 1,614                          | 29          |  |  |  |
| NORTH    | 51                    | 60          | 5           | 3              | 410                            | 32          |  |  |  |
| WEST     | 20                    | 8           | 0           | 2              | 244                            | 4           |  |  |  |
| STATE    | 243                   | 154         | 8           | 8              | 2,268                          | 65          |  |  |  |