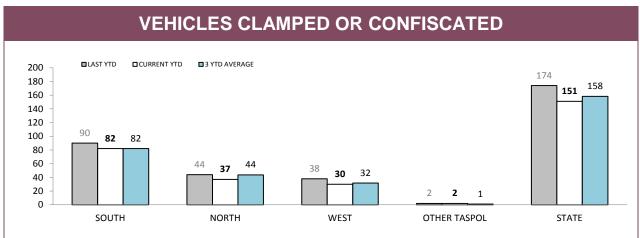

Source: Fine and Infringement Notice Database

| RPOS TRAFFIC ENFORCEMENT                 |        |        |        |        |  |
|------------------------------------------|--------|--------|--------|--------|--|
|                                          | SOUTH  | NORTH  | WEST   | STATE  |  |
| SPEEDING TINS                            | 5,379  | 1,693  | 2,187  | 9,259  |  |
| OTHER TINS                               | 897    | 459    | 400    | 1,756  |  |
| DRINK DRIVING OFFENDERS DETECTED         | 190    | 105    | 48     | 343    |  |
| RANDOM BREATH TESTS CONDUCTED            | 38,786 | 19,638 | 13,570 | 71,994 |  |
| ORAL FLUID TESTS CONDUCTED               | 248    | 206    | 76     | 530    |  |
| DISQUALIFIED/UNLICENSED DRIVERS DETECTED | 401    | 240    | 137    | 778    |  |
| UNREGISTERED VEHICLES DETECTED           | 476    | 279    | 151    | 906    |  |
| VEHICLES CLAMPED/CONFISCATED             | 20     | 20     | 3      | 43     |  |

Source: Fine and Infringement Notice Database and Prosecution System

\*Figures for Support Districts not currently shown

Source: Command and Control System

Source: Vehicle Clamping & Confiscation System