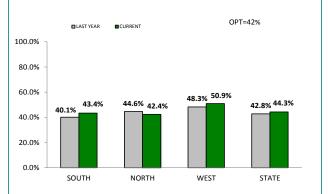

#### OPT=74% LAST YEAR CURRENT 100.0% 84.5% 84.5% 82.5% 75.8% 74.6% 75.3% 80.0% 73.3% 60.0% 40.0% 20.0% 0.0% SOUTH NORTH WEST STATE

| DISTRICT | ANNUAL<br>OFFENCES | OFFENCES<br>CLEARED | % CLEARED |
|----------|--------------------|---------------------|-----------|
| SOUTH    | 283                | 239                 | 84.5%     |
| NORTH    | 126                | 94                  | 74.6%     |
| WEST     | 66                 | 59                  | 89.4%     |
| STATE    | 475                | 392                 | 82.5%     |