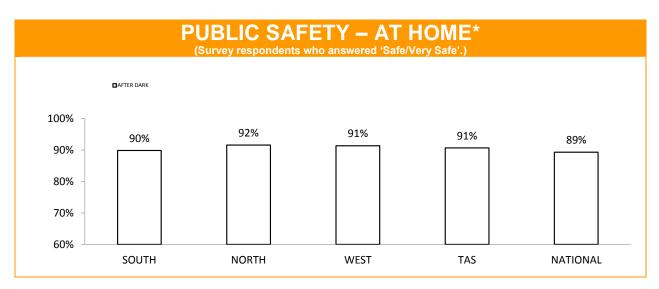

## **Policing - Public Satisfaction**

\*The question "How safe do you feel at home during the daytime" has been removed from the SRC survey.

| STATEMENTS ABOUT POLICE<br>(Survey respondents who agreed/strongly agreed with the statement.) |     |     |     |     |     |  |  |
|------------------------------------------------------------------------------------------------|-----|-----|-----|-----|-----|--|--|
| SOUTH NORTH WEST TASMANIAN NATIONAL<br>AVERAGE AVERAGE                                         |     |     |     |     |     |  |  |
| I THINK POLICE PERFORM THEIR JOB<br>PROFESSIONALLY                                             | 88% | 90% | 92% | 90% | 89% |  |  |
| POLICE TREAT PEOPLE FAIRLY AND EQUALLY                                                         | 78% | 83% | 85% | 81% | 78% |  |  |
| MOST POLICE ARE HONEST                                                                         | 79% | 79% | 83% | 80% | 76% |  |  |
| I DO HAVE CONFIDENCE IN THE POLICE                                                             | 88% | 92% | 91% | 90% | 89% |  |  |

\* Examples of public order problems given were: vandalism, gangs, drunken & disorderly behaviour.

Source: supplied quarterly by Social Research Centre. Period: 12 months between October 2014 and September 2015.

No respondents were associated with Police.

Error margins on National, State and District figures are 0.5%, 2% and 4%, respectively.