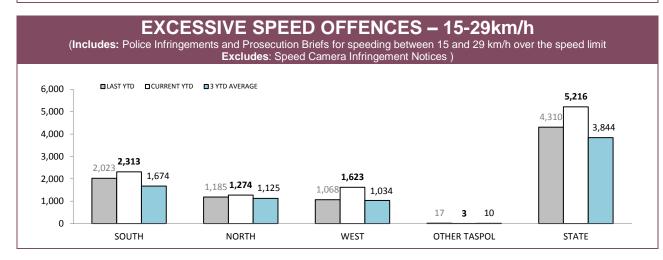

#### EXCESSIVE SPEED OFFENCES – 30km/h +

(Includes: Police Infringements and Prosecution Briefs for speeding 30 km/h over the speed limit Excludes: Speed Camera Infringement Notices )

Source (all on page): Fine and Infringement Notice Database and Prosecution System