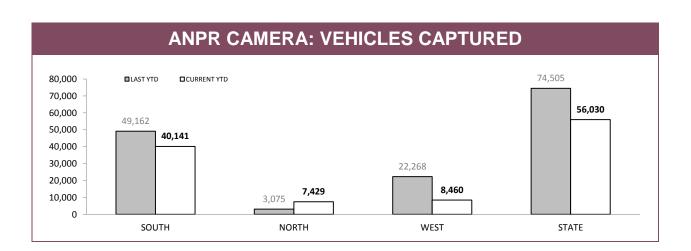

#### AUTOMATIC NUMBER PLATE RECOGNITION (ANPR) CAMERA: ROADSIDE HOURS

#### ANPR USAGE: % OF OFFENCES WHERE ANPR DETECTIONS USED

|       | DISQUALIFIED DRIVERS |             | UNLICENSED PERSONS |             | UNREGISTERED VEHICLES |             |
|-------|----------------------|-------------|--------------------|-------------|-----------------------|-------------|
|       | LAST YTD             | CURRENT YTD | LAST YTD           | CURRENT YTD | LAST YTD              | CURRENT YTD |
| SOUTH | 8.9%                 | 4.0%        | 6.6%               | 2.5%        | 24.5%                 | 14.8%       |
| NORTH | 1.0%                 | 3.6%        | 0.3%               | 2.8%        | 3.5%                  | 8.5%        |
| WEST  | 3.8%                 | 3.9%        | 6.9%               | 4.4%        | 18.1%                 | 9.1%        |
| STATE | 5.2%                 | 3.9%        | 4.8%               | 3.0%        | 17.2%                 | 11.7%       |

Source (all on page): RPOS Activity Report

Source: Crash Data Manager

Source: Crash Data Manager

|             |          | TOTAL CRASHES* |        |          | FATAL & SERIOUS INJURY CRASHES |       |  |
|-------------|----------|----------------|--------|----------|--------------------------------|-------|--|
|             | LAST YTD | CURRENT YTD    | CHANGE | LAST YTD | CURRENT YTD                    | CHANG |  |
| HOBART      | 315      | 316            | 1      | 2        | 4                              | 2     |  |
| GLENORCHY   | 175      | 179            | 4      | 2        | 2                              | 0     |  |
| KINGSTON    | 94       | 96             | 2      | 5        | 5                              | 0     |  |
| SOUTH-EAST  | 187      | 185            | -2     | 5        | 11                             | 6     |  |
| BRIDGEWATER | 85       | 96             | 11     | 6        | 6                              | 0     |  |
| LAUNCESTON  | 279      | 299            | 20     | 5        | 8                              | 3     |  |
| NORTH-EAST  | 46       | 48             | 2      | 2        | 3                              | 1     |  |
| DELORAINE   | 76       | 82             | 6      | 5        | 2                              | -3    |  |
| BURNIE      | 111      | 109            | -2     | 4        | 8                              | 4     |  |
| DEVONPORT   | 150      | 155            | 5      | 8        | 5                              | -3    |  |
| QUEENSTOWN  | 12       | 23             | 11     | 0        | 2                              | 2     |  |
| STATE       | 1,530    | 1,588          | 58     | 44       | 56                             | 12    |  |