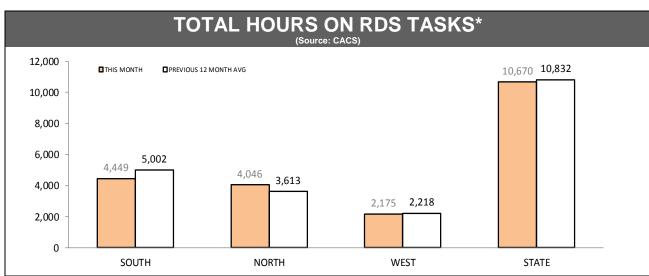

LAUNCESTON  | 17                  |    | 16       | 36                  | 37      |  |
| NORTH-EAST  | 22                  |    | 23       | 33                  | 35      |  |
| DELORAINE   | 27                  |    | 28       | 37                  | 39      |  |
| BURNIE      | 13                  |    | 16       | 20                  | 22      |  |
|             |                     |    | Urban 14 |                     |         |  |
| DEVONPORT   | 14                  | 15 | Rural 29 | - 25                | 25      |  |
| QUEENSTOWN  | 21                  |    | 19       | 35                  | 33      |  |

Source (all on page): Command And Control System



\*Changed March 2013 to include: RPOS (excluding traffic camera & crash investigation), plus Crime Response and Marine Cars.



\* Measures time when call sign status is not logged as 'Off duty', 'At Station' or 'Available'.

Source (all on page): Command And Control System



#### **FAMILY VIOLENCE INCIDENTS\*** cludes other and argument ca LAST YTD CURRENT YTD 3 YTD AVG 800 703 700 584 556 600 500 357 400 292 270 300 182 168 164 151 200 124 136 100 0 SOUTH NORTH WEST STATE 52:10,000\* 50:10.000\* 60:10,000\* 54:10,000\* \*Victims per 10,000 population, based on the preceding 12 month period.

\*Since October 2012, incidents with multiple offenders now appear on a single report. YTD comparisons may not be strictly valid



\*\* Due to changed reporting procedures, this data may not fully capture action taken at the scene of incidents These indicators are under review.

Source (all on page): Family Violence Manag