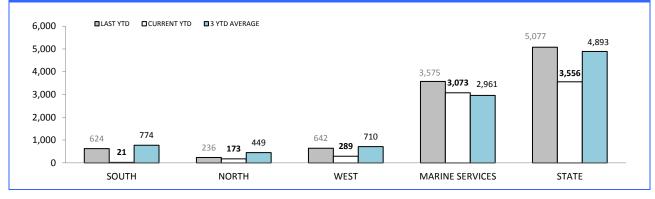

#### **CIB TOTAL OFFENDERS CHARGED** LAST YTD CURRENT YTD 3 YTD AVG 1,000 896 852 900 781 800 700 600 458 435 500 428 400 258 240 300 208 180 177 145 200 100 0 SOUTH STATE NORTH WEST