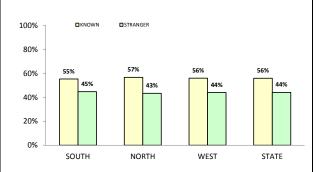

#### **FAMILY VIOLENCE INCIDENTS\*** cludes other and argument ca LAST YTD CURRENT YTD 3 YTD AVG 800 703 700 584 556 600 500 357 400 292 270 300 182 168 164 151 200 124 136 100 0 SOUTH NORTH WEST STATE 52:10,000\* 50:10.000\* 60:10,000\* 54:10,000\* \*Victims per 10,000 population, based on the preceding 12 month period.

\*Since October 2012, incidents with multiple offenders now appear on a single report. YTD comparisons may not be strictly valid

\*\* Due to changed reporting procedures, this data may not fully capture action taken at the scene of incidents These indicators are under review.