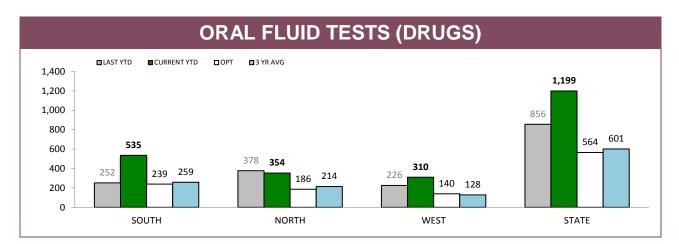

## **RANDOM BREATH TESTS (ALCOHOL)**

|                                                     | RANDOM ALCOHOL/DRUG TESTS BY AREA |             |          |                     |          |             |  |  |  |
|-----------------------------------------------------|-----------------------------------|-------------|----------|---------------------|----------|-------------|--|--|--|
| RANDOM BREATH TESTS: DISTRICT TRAFFIC<br>OPERATIONS |                                   |             |          | TS: GENERAL PATROLS | RANDOM   | DRUG TESTS  |  |  |  |
|                                                     | LAST YTD                          | CURRENT YTD | LAST YTD | CURRENT YTD         | LAST YTD | CURRENT YTD |  |  |  |
| SOUTH                                               | 24,512                            | 16,959      | 50,777   | 47,557              | 252      | 535         |  |  |  |
| NORTH                                               | 12,852                            | 13,052      | 19,200   | 19,166              | 378      | 354         |  |  |  |
| WEST                                                | 9,498                             | 8,336       | 18,915   | 17,411              | 226      | 310         |  |  |  |
| STATE                                               | 46,862                            | 38,347      | 88,892   | 84,134              | 856      | 1,199       |  |  |  |