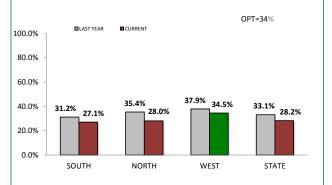

## ANNUAL CLEAR UP %

| DISTRICT | ANNUAL OFFENCE<br>OFFENCES CLEARED |     | % CLEARED |
|----------|------------------------------------|-----|-----------|
| SOUTH    | 1,079                              | 292 | 27.1%     |
| NORTH    | 535                                | 150 | 28.0%     |
| WEST     | 220                                | 76  | 34.5%     |
| STATE    | 1,834                              | 518 | 28.2%     |
|          |                                    |     |           |