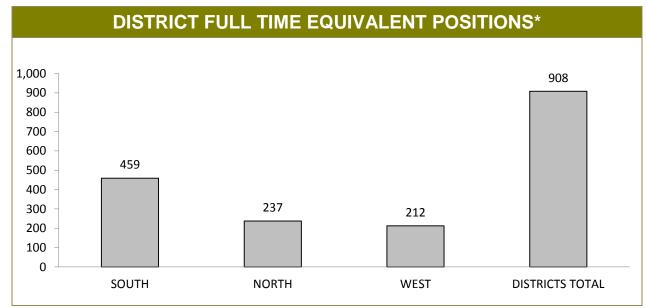

| 94      | 41                |
| NORTH                                                                                                      | 454       | 416     | -38    | 54        | 36      | -18               |
| WEST                                                                                                       | 349       | 243     | -106   | 36        | 35      | -1                |
| ISTRICTS TOTAL                                                                                             | 1,389     | 1,529   | 140    | 143       | 165     | 22                |

## **DPEM EXCESS RECREATION LEAVE DAYS & PERSONNEL\***



\*Leave data current as of payroll processing date prior to 3<sup>rd</sup> of month Source (all on page): supplied monthly by Financial & Payroll services



\* Excludes secondments. Current as at last payroll processing date. Source: Downloaded monthly from Payroll Services

| DISTRICT VEHICLES |        |          |       |  |  |  |
|-------------------|--------|----------|-------|--|--|--|
|                   | MARKED | UNMARKED | TOTAL |  |  |  |
| SOUTH             | 93     | 43       | 136   |  |  |  |
| NORTH             | 62     | 24       | 86    |  |  |  |
| WEST              | 57     | 20       | 77    |  |  |  |
| DISTRICTS TOTAL   | 212    | 87       | 299   |  |  |  |

Source: downloaded monthly from Leaseplan Australia (leaseplan.com.au)