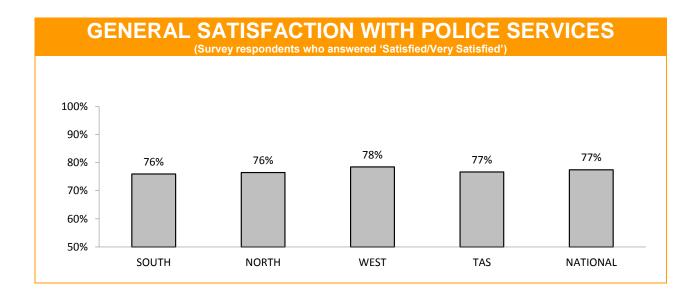

## **Policing - Public Satisfaction**

\*The question "How safe do you feel at home during the daytime" has been removed from the SRC survey.

| STATEMENTS ABOUT POLICE<br>(Survey respondents who agreed/strongly agreed with the statement.) |     |     |     |     |     |  |  |
|------------------------------------------------------------------------------------------------|-----|-----|-----|-----|-----|--|--|
| SOUTH NORTH WEST TASMANIAN NATIONAL<br>AVERAGE AVERAGE                                         |     |     |     |     |     |  |  |
| I THINK POLICE PERFORM THEIR JOB<br>PROFESSIONALLY                                             | 88% | 90% | 92% | 90% | 89% |  |  |
| POLICE TREAT PEOPLE FAIRLY AND EQUALLY                                                         | 78% | 83% | 85% | 81% | 78% |  |  |
| MOST POLICE ARE HONEST                                                                         | 79% | 79% | 83% | 80% | 76% |  |  |
| I DO HAVE CONFIDENCE IN THE POLICE                                                             | 88% | 92% | 91% | 90% | 89% |  |  |

\* Examples of public order problems given were: vandalism, gangs, drunken & disorderly behaviour.

Source: supplied quarterly by Social Research Centre. Period: 12 months between October 2014 and September 2015.

No respondents were associated with Police.

Error margins on National, State and District figures are 0.5%, 2% and 4%, respectively.