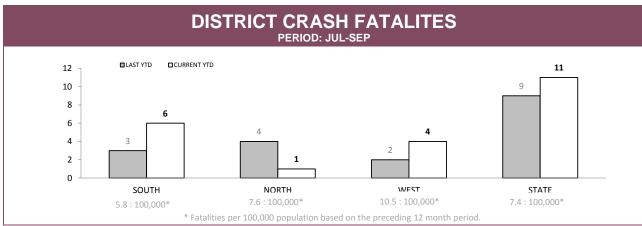

Source (all on page): RPOS Activity Report

Source: Crash Data Manager

Source: Crash Data Manager

|             |          | TOTAL CRASHES* |        |          | FATAL & SERIOUS INJURY CRASHES |       |  |
|-------------|----------|----------------|--------|----------|--------------------------------|-------|--|
|             | LAST YTD | CURRENT YTD    | CHANGE | LAST YTD | CURRENT YTD                    | CHANG |  |
| HOBART      | 315      | 316            | 1      | 2        | 4                              | 2     |  |
| GLENORCHY   | 175      | 179            | 4      | 2        | 2                              | 0     |  |
| KINGSTON    | 94       | 96             | 2      | 5        | 5                              | 0     |  |
| SOUTH-EAST  | 187      | 185            | -2     | 5        | 11                             | 6     |  |
| BRIDGEWATER | 85       | 96             | 11     | 6        | 6                              | 0     |  |
| LAUNCESTON  | 279      | 299            | 20     | 5        | 8                              | 3     |  |
| NORTH-EAST  | 46       | 48             | 2      | 2        | 3                              | 1     |  |
| DELORAINE   | 76       | 82             | 6      | 5        | 2                              | -3    |  |
| BURNIE      | 111      | 109            | -2     | 4        | 8                              | 4     |  |
| DEVONPORT   | 150      | 155            | 5      | 8        | 5                              | -3    |  |
| QUEENSTOWN  | 12       | 23             | 11     | 0        | 2                              | 2     |  |
| STATE       | 1,530    | 1,588          | 58     | 44       | 56                             | 12    |  |

Sources: Crash Data Manager (Serious/Fatal crashes); Traffic Crash Reporting System (Total Crashes)

\*Note: Total crash figures run one month behind other year to date figures to account for crash report processing time