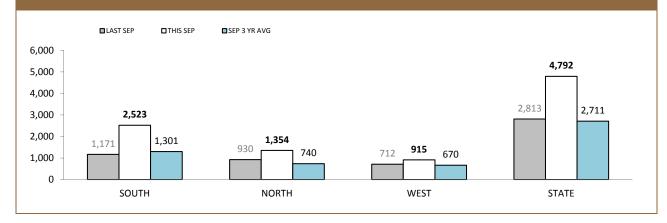

#### STATE MONTHLY OFFENCES 2,500 2,140 2,117 2,006 1,895 1,866 1,852 1,827 1,814 1,809 2,000 1,699 1,635 1,640 1,611 1,500 1,000 500 0 Sep-15 Sep-14 Oct Feb Jul Nov Dec Jan Mar Apr May Jun Aug

|             | DIVISIONS |       |        |        |                                                |  |  |
|-------------|-----------|-------|--------|--------|------------------------------------------------|--|--|
| DIVISION    | 643       | 624   | Change |        | Annual<br>offences per<br>10,000<br>population |  |  |
| HOBART      | 937       | 578   | -359   | -38.3% | 122:10,000                                     |  |  |
| GLENORCHY   | 785       | 579   | -206   | -26.2% | 88:10,000                                      |  |  |
| KINGSTON    | 326       | 219   | -107   | -32.8% | 32:10,000                                      |  |  |
| SOUTH-EAST  | 736       | 593   | -143   | -19.4% | 53:10,000                                      |  |  |
| BRIDGEWATER | 420       | 410   | -10    | -2.4%  | 81:10,000                                      |  |  |
| LAUNCESTON  | 1,469     | 1,397 | -72    | -4.9%  | 137:10,000                                     |  |  |
| NORTH-EAST  | 139       | 135   | -4     | -2.9%  | 53:10,000                                      |  |  |
| DELORAINE   | 278       | 248   | -30    | -10.8% | 28:10,000                                      |  |  |
| BURNIE      | 379       | 280   | -99    | -26.1% | 60:10,000                                      |  |  |
| DEVONPORT   | 475       | 418   | -57    | -12.0% | 102:10,000                                     |  |  |
| QUEENSTOWN  | 43        | 29    | -14    | -32.6% | 8:10,000                                       |  |  |