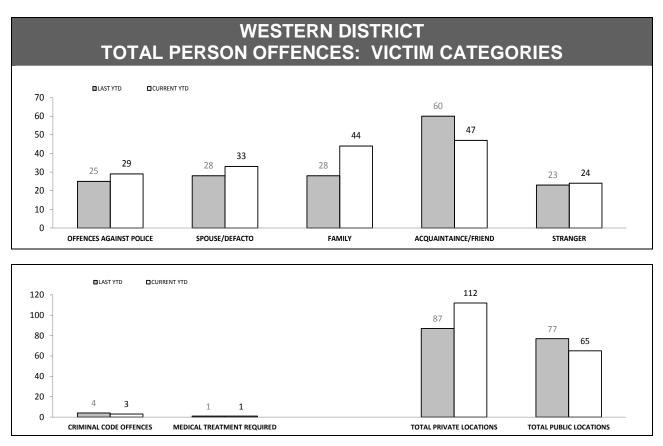

## NORTHERN DISTRICT TOTAL PERSON OFFENCES: VICTIM CATEGORIES

|          | RDS INCIDENTS RECORDED |                  |             |                                                   |          |        |  |  |
|----------|------------------------|------------------|-------------|---------------------------------------------------|----------|--------|--|--|
| DISTRICT | TOTAL RADIO            | DISPATCH INCIDEN | TS RECORDED | DED OPERATIONAL RADIO DISP.<br>(Excludes cancelle |          |        |  |  |
| DISTRICT | LAST YTD               |                  | CHANGE      | LAST YTD                                          | THIS YTD | CHANGE |  |  |
| SOUTH    | 14,215                 | 13,808           | -407        | 11,880                                            | 11,418   | -462   |  |  |
| NORTH    | 7,169                  | 7,510            | 341         | 6,050                                             | 6,249    | 199    |  |  |
| WEST     | 4,831                  | 4,624            | -207        | 4,046                                             | 3,792    | -254   |  |  |
| STATE    | 26,215                 | 25,942           | -273        | 21,976                                            | 21,459   | -517   |  |  |