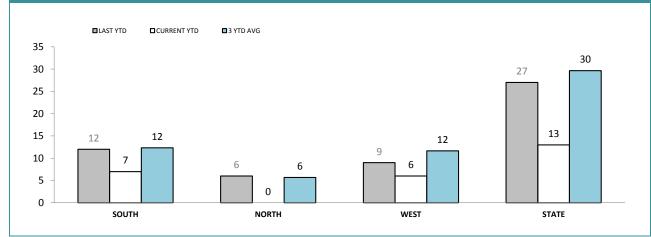

## SERIOUS CRIME OFFENCES

## STATE MONTHLY OFFENCES

| DIVISIONS   |          |          |     |         |                                                |  |
|-------------|----------|----------|-----|---------|------------------------------------------------|--|
| DIVISION    | LAST YTD | THIS YTD | Cha | nge     | Annual<br>offences per<br>10,000<br>population |  |
| HOBART      | 32       | 12       | -20 | -62.5%  | 12:10,000                                      |  |
| GLENORCHY   | 21       | 8        | -13 | -61.9%  | 13:10,000                                      |  |
| KINGSTON    | 10       | 6        | -4  | -40.0%  | 4:10,000                                       |  |
| SOUTH-EAST  | 11       | 19       | 8   | 72.7%   | 10:10,000                                      |  |
| BRIDGEWATER | 8        | 14       | 6   | 75.0%   | 19:10,000                                      |  |
| LAUNCESTON  | 22       | 31       | 9   | 40.9%   | 15:10,000                                      |  |
| NORTH-EAST  | 6        | 6        | 0   | 0.0%    | 7:10,000                                       |  |
| DELORAINE   | 2        | 1        | -1  | -50.0%  | 2:10,000                                       |  |
| BURNIE      | 4        | 7        | 3   | 75.0%   | 4:10,000                                       |  |
| DEVONPORT   | 6        | 14       | 8   | 133.3%  | 10:10,000                                      |  |
| QUEENSTOWN  | 2        | 0        | -2  | -100.0% | 1:10,000                                       |  |

Source (all on page): Offence Reporting System