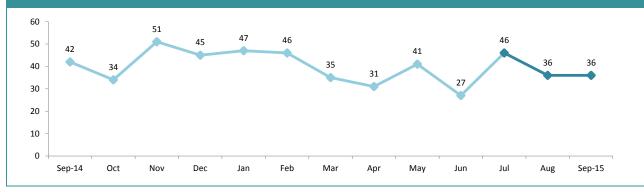

## SERIOUS CRIME OFFENCES

## STATE MONTHLY OFFENCES

| DIVISIONS   |          |          |     |         |                                                |  |
|-------------|----------|----------|-----|---------|------------------------------------------------|--|
| DIVISION    | LAST YTD | THIS YTD | Cha | nge     | Annual<br>offences per<br>10,000<br>population |  |
| HOBART      | 32       | 12       | -20 | -62.5%  | 12:10,000                                      |  |
| GLENORCHY   | 21       | 8        | -13 | -61.9%  | 13:10,000                                      |  |
| KINGSTON    | 10       | 6        | -4  | -40.0%  | 4:10,000                                       |  |
| SOUTH-EAST  | 11       | 19       | 8   | 72.7%   | 10:10,000                                      |  |
| BRIDGEWATER | 8        | 14       | 6   | 75.0%   | 19:10,000                                      |  |
| LAUNCESTON  | 22       | 31       | 9   | 40.9%   | 15:10,000                                      |  |
| NORTH-EAST  | 6        | 6        | 0   | 0.0%    | 7:10,000                                       |  |
| DELORAINE   | 2        | 1        | -1  | -50.0%  | 2:10,000                                       |  |
| BURNIE      | 4        | 7        | 3   | 75.0%   | 4:10,000                                       |  |
| DEVONPORT   | 6        | 14       | 8   | 133.3%  | 10:10,000                                      |  |
| QUEENSTOWN  | 2        | 0        | -2  | -100.0% | 1:10,000                                       |  |