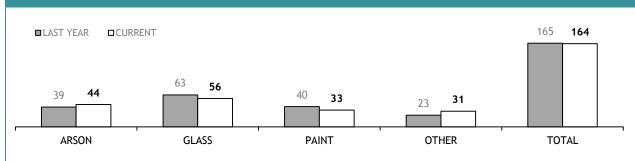

| 0                                                     | 0                                        |  |  |  |  |  |
| OTHER DRUG IDENTIFICATION  | 45                                                           | 0                                                     | 0                                        |  |  |  |  |  |
| DRUG PURITY                | 8                                                            | 0                                                     | 0                                        |  |  |  |  |  |
| TOTAL                      | 54                                                           | 0                                                     | -                                        |  |  |  |  |  |



#### YTD TESTS COMPLETED





| TEST REQUESTS NOT COMPLETE |                                                              |                                                       |                                          |  |  |  |  |
|----------------------------|--------------------------------------------------------------|-------------------------------------------------------|------------------------------------------|--|--|--|--|
|                            | CURRENT REQUESTS<br>(RECEIVED WITHIN THE LAST TWO<br>MONTHS) | OLDER REQUESTS<br>(RECEIVED MORE THAN TWO MONTHS AGO) | AVERAGE DAYS ON HAND<br>(OLDER REQUESTS) |  |  |  |  |
| ARSON                      | 25                                                           | 0                                                     | 0