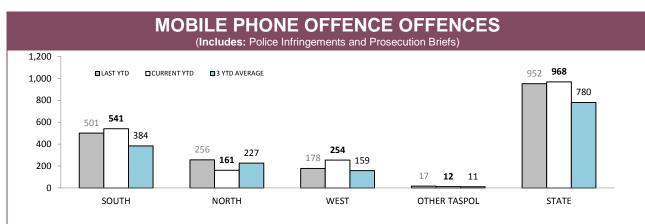

Source (all on page): DTO database

2

(Includes: Police Infringements and Prosecution Briefs Excludes: Speed Camera Infringement Notices)

| DISTRICT     | POLICE INFI | NGEMENTS    | PROSECUTION BRIEFS |             |  |
|--------------|-------------|-------------|--------------------|-------------|--|
| DISTRICT     | LAST YTD    | CURRENT YTD | LAST YTD           | CURRENT YTD |  |
| SOUTH        | 6,519       | 7,231       | 109                | 82          |  |
| NORTH        | 3,091       | 2,881       | 78                 | 35          |  |
| WEST         | 2,578       | 3,210       | 61                 | 52          |  |
| OTHER TASPOL | 52          | 16          | 0                  | 1           |  |
| STATE        | 12,292      | 13,354      | 248                | 171         |  |