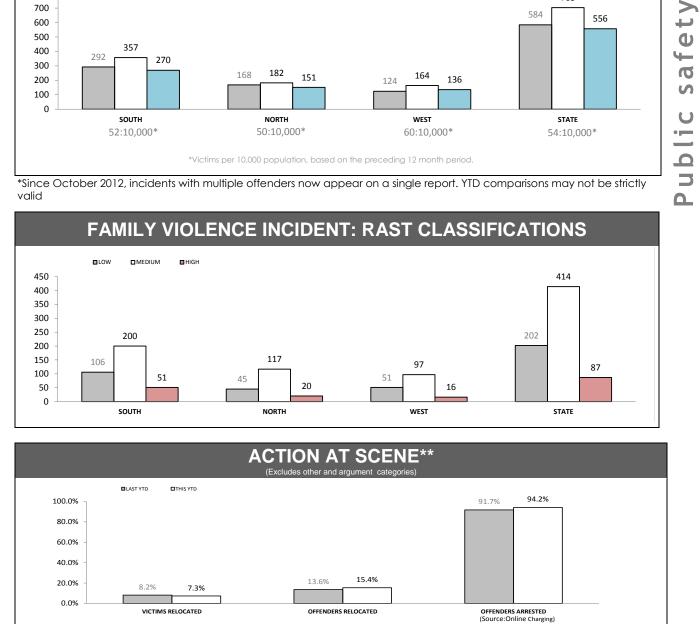

#### **FAMILY VIOLENCE INCIDENTS\*** cludes other and argument ca LAST YTD CURRENT YTD 3 YTD AVG 800 703 700 584 556 600 500 357 400 292 270 300 182 168 164 151 200 124 136 100 0 SOUTH NORTH WEST STATE 52:10,000\* 50:10.000\* 60:10,000\* 54:10,000\* \*Victims per 10,000 population, based on the preceding 12 month period.

\*Since October 2012, incidents with multiple offenders now appear on a single report. YTD comparisons may not be strictly valid

\*\* Due to changed reporting procedures, this data may not fully capture action taken at the scene of incidents These indicators are under review.