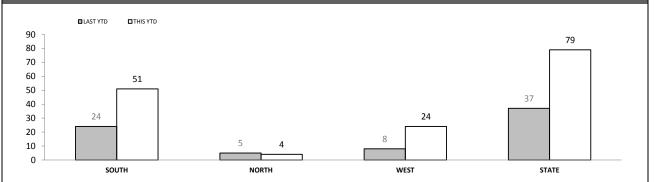

## **PROTECTIVE ORDERS : BREACHES**

| DISTRICT | PF       | vo       | F۱       | /0       |
|----------|----------|----------|----------|----------|
| DISTRICT | LAST YTD | THIS YTD | LAST YTD | THIS YTD |
| SOUTH    | 96       | 130      | 43       | 37       |
| NORTH    | 78       | 115      | 21       | 32       |
| WEST     | 33       | 54       | 22       | 19       |
| STATE    | 207      | 299      | 86       | 88       |