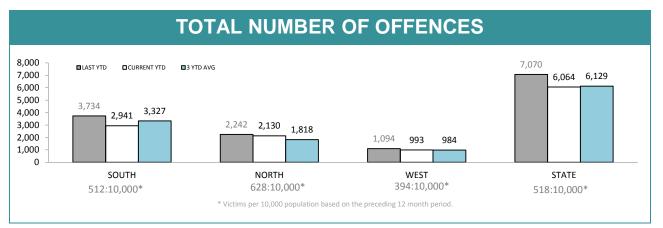

## Crime

|             | DIVISIONS |          |      |        |                                                |  |
|-------------|-----------|----------|------|--------|------------------------------------------------|--|
| DIVISION    | LAST YTD  | THIS YTD | Cha  | inge   | Annual<br>offences per<br>10,000<br>population |  |
| HOBART      | 1,151     | 764      | -387 | -33.6% | 696:10,000                                     |  |
| GLENORCHY   | 917       | 686      | -231 | -25.2% | 701:10,000                                     |  |
| KINGSTON    | 370       | 271      | -99  | -26.8% | 239:10,000                                     |  |
| SOUTH-EAST  | 801       | 734      | -67  | -8.4%  | 417:10,000                                     |  |
| BRIDGEWATER | 495       | 486      | -9   | -1.8%  | 605:10,000                                     |  |
| LAUNCESTON  | 1,748     | 1,671    | -77  | -4.4%  | 1052:10,000                                    |  |
| NORTH-EAST  | 160       | 172      | 12   | 7.5%   | 363:10,000                                     |  |
| DELORAINE   | 334       | 287      | -47  | -14.1% | 218:10,000                                     |  |
| BURNIE      | 448       | 374      | -74  | -16.5% | 336:10,000                                     |  |
| DEVONPORT   | 584       | 579      | -5   | -0.9%  | 635:10,000                                     |  |
| QUEENSTOWN  | 62        | 40       | -22  | -35.5% | 31:10,000                                      |  |

**ANNUAL CLEAR UP %** 

| DISTRICT | ANNUAL<br>OFFENCES | OFFENCES<br>CLEARED | % CLEARED |
|----------|--------------------|---------------------|-----------|
| SOUTH    | 13,154             | 5,709               | 43.4%     |
| NORTH    | 9,037              | 3,834               | 42.4%     |
| WEST     | 4,486              | 2,285               | 50.9%     |
| STATE    | 26,677             | 11,828              | 44.3%     |