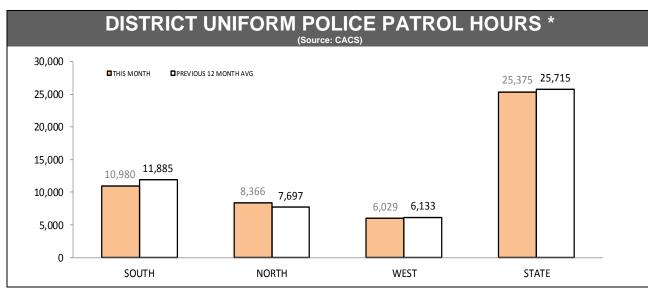

Source (all on page): Command And Control System

\*Changed March 2013 to include: RPOS (excluding traffic camera & crash investigation), plus Crime Response and Marine Cars.

\* Measures time when call sign status is not logged as 'Off duty', 'At Station' or 'Available'.

Source (all on page): Command And Control System