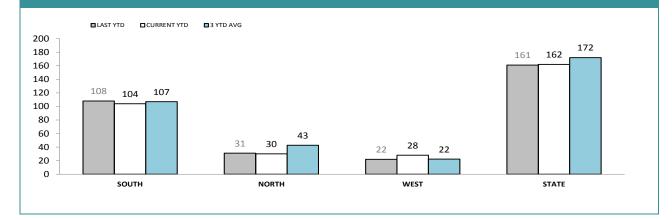

| 9           |
| CIB NORTHERN  | 189                     | 140         | 50          | 42          | 19                      | 26          |
| CIB BURNIE    | 51                      | 37          | 6           | 6           | 9                       | 1           |
| CIB DEVONPORT | 79                      | 78          | 30          | 19          | 5                       | 4           |
| CIB BELLERIVE | 74                      | 58          | 9           | 21          | 18                      | 23          |
| STATE         | 653                     | 539         | 134         | 141         | 109                     | 101         |

Source (all on page): self-reported monthly by districts



Source: self-reported monthly by districts

## TOTAL DISTRICT DRUG DIVERSIONS



Source: Drug Offence Reporting System

## TOTAL UNIFORM DRUG DETECTIONS



Source: self-reported monthly by districts (prosecutions); Drug Offence Reporting System (diversions)

#### LAST YTD CURRENT YTD 3 YTD AVG 400 340 337 350 294 300 253 250 222 187 200 150 100 63 60 55 46 44 41 50 0 SOUTH NORTH WEST STATE

**UNIFORM DRUG OFFENDER PROSECUTIONS** 

Source: self-reported monthly by districts



Source: Drug Offence Reporting System

| DIS: [                      | DIS: DOG HANDLER UNITS |          |             |  |  |  |
|-----------------------------|------------------------|----------|-------------|--|--|--|
|                             |                        | LAST YTD | CURRENT YTD |  |  |  |
| DRUG DETECTOR DOGS          | -DEPLOYMENTS           | 120      | 103         |  |