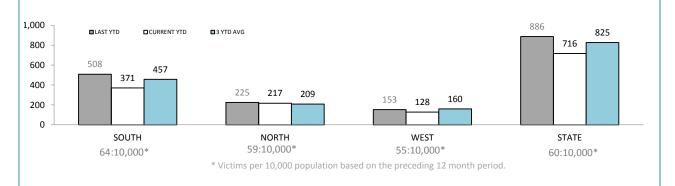

#### **FAMILY VIOLENCE INCIDENTS\*** cludes other and argument ca LAST YTD CURRENT YTD 3 YTD AVG 800 703 700 584 556 600 500 357 400 292 270 300 182 168 164 151 200 124 136 100 0 SOUTH NORTH WEST STATE 52:10,000\* 50:10.000\* 60:10,000\* 54:10,000\* \*Victims per 10,000 population, based on the preceding 12 month period.