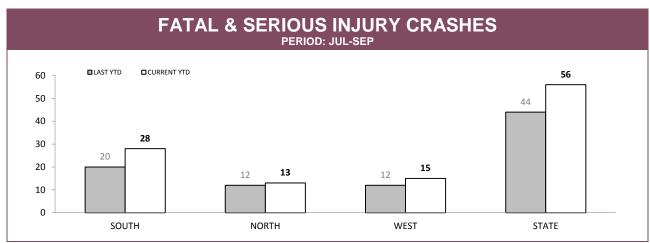

Source (all on page): RPOS Activity Report

Source: Crash Data Manager

Source: Crash Data Manager

|             |          | TOTAL CRASHES* |        |          | FATAL & SERIOUS INJURY CRASHES |       |  |
|-------------|----------|----------------|--------|----------|--------------------------------|-------|--|
|             | LAST YTD | CURRENT YTD    | CHANGE | LAST YTD | CURRENT YTD                    | CHANG |  |
| HOBART      | 315      | 316            | 1      | 2        | 4                              | 2     |  |
| GLENORCHY   | 175      | 179            | 4      | 2        | 2                              | 0     |  |
| KINGSTON    | 94       | 96             | 2      | 5        | 5                              | 0     |  |
| SOUTH-EAST  | 187      | 185            | -2     | 5        | 11                             | 6     |  |
| BRIDGEWATER | 85       | 96             | 11     | 6        | 6                              | 0     |  |
| LAUNCESTON  | 279      | 299            | 20     | 5        | 8                              | 3     |  |
| NORTH-EAST  | 46       | 48             | 2      | 2        | 3                              | 1     |  |
| DELORAINE   | 76       | 82             | 6      | 5        | 2                              | -3    |  |
| BURNIE      | 111      | 109            | -2     | 4        | 8                              | 4     |  |
| DEVONPORT   | 150      | 155            | 5      | 8        | 5                              | -3    |  |
| QUEENSTOWN  | 12       | 23             | 11     | 0        | 2                              | 2     |  |
| STATE       | 1,530    | 1,588          | 58     | 44       | 56                             | 12    |  |

Sources: Crash Data Manager (Serious/Fatal crashes); Traffic Crash Reporting System (Total Crashes)

\*Note: Total crash figures run one month behind other year to date figures to account for crash report processing time