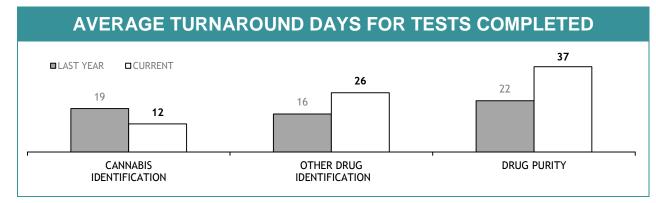

|
| ILLICIT DRUG SCREEN (OFT)   | 249                                                          | 0                                                     | 0                                        |
| ILLICIT DRUG SCREEN (OTHER) | 13                                                           | 1                                                     | 349                                      |
| TOTAL                       | 330                                                          | 21                                                    | -                                        |

'OFT' denotes a confirmatory sample from a driver after a positive drug Oral Fluid Test.

#### **ILLICIT DRUGS: YTD EXAMINATION REQUESTS RECEIVED**



#### YTD TESTS COMPLETED





| TEST REQUESTS NOT COMPLETE |                                                              |                                                       |                                          |  |  |  |  |  |
|----------------------------|--------------------------------------------------------------|-------------------------------------------------------|------------------------------------------|--|--|--|--|--|
|                            | CURRENT REQUESTS<br>(RECEIVED WITHIN THE LAST TWO<br>MONTHS) | OLDER REQUESTS<br>(RECEIVED MORE THAN TWO MONTHS AGO) | AVERAGE DAYS ON HAND<br>(OLDER REQUESTS) |  |  |  |  |  |
| CANNABIS IDENTIFICATION    | 1                                                            | 0                                                     | 0