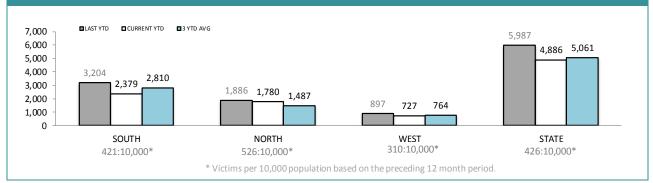

## NORTHERN DISTRICT TOTAL PERSON OFFENCES: VICTIM CATEGORIES

|          | RDS INCIDENTS RECORDED |                  |             |                                                   |          |        |  |  |
|----------|------------------------|------------------|-------------|---------------------------------------------------|----------|--------|--|--|
| DISTRICT | TOTAL RADIO            | DISPATCH INCIDEN | TS RECORDED | DED OPERATIONAL RADIO DISP.<br>(Excludes cancelle |          |        |  |  |
| DISTRICT | LAST YTD               |                  | CHANGE      | LAST YTD                                          | THIS YTD | CHANGE |  |  |
| SOUTH    | 14,215                 | 13,808           | -407        | 11,880                                            | 11,418   | -462   |  |  |
| NORTH    | 7,169                  | 7,510            | 341         | 6,050                                             | 6,249    | 199    |  |  |
| WEST     | 4,831                  | 4,624            | -207        | 4,046                                             | 3,792    | -254   |  |  |
| STATE    | 26,215                 | 25,942           | -273        | 21,976                                            | 21,459   | -517   |  |  |

## POLICE DISTRICT RESPONSE TIMES : MINUTES (response time = from time of first reporting to police until arrival of police)

URBAN HIGH PRIORITY INCIDENTS RURAL HIGH PRIORITY INCIDENTS ALL LOW PRIORITY INCIDENTS DISTRICT LAST YTD THIS YTD LAST YTD THIS YTD LAST YTD THIS YTD SOUTH 13 27 13 25 26 26 NORTH 16 16 25 26 36 37 WEST 13 14 29 35 23 24 STATE 29 14 14 25 27 28