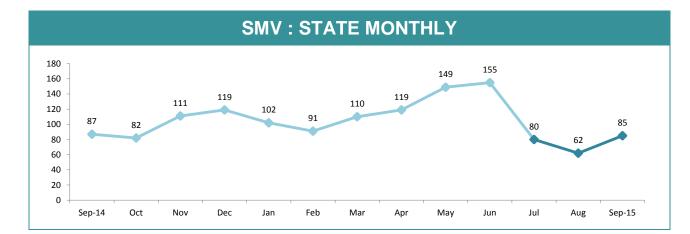

#### STATE MONTHLY OFFENCES 2,500 2,140 2,117 2,006 1,895 1,866 1,852 1,827 1,814 1,809 2,000 1,699 1,635 1,640 1,611 1,500 1,000 500 0 Sep-15 Sep-14 Oct Feb Jul Nov Dec Jan Mar Apr May Jun Aug

|             | DIVISIONS |       |        |        |                                                |  |  |
|-------------|-----------|-------|--------|--------|------------------------------------------------|--|--|
| DIVISION    | 643       | 624   | Change |        | Annual<br>offences per<br>10,000<br>population |  |  |
| HOBART      | 937       | 578   | -359   | -38.3% | 122:10,000                                     |  |  |
| GLENORCHY   | 785       | 579   | -206   | -26.2% | 88:10,000                                      |  |  |
| KINGSTON    | 326       | 219   | -107   | -32.8% | 32:10,000                                      |  |  |
| SOUTH-EAST  | 736       | 593   | -143   | -19.4% | 53:10,000                                      |  |  |
| BRIDGEWATER | 420       | 410   | -10    | -2.4%  | 81:10,000                                      |  |  |
| LAUNCESTON  | 1,469     | 1,397 | -72    | -4.9%  | 137:10,000                                     |  |  |
| NORTH-EAST  | 139       | 135   | -4     | -2.9%  | 53:10,000                                      |  |  |
| DELORAINE   | 278       | 248   | -30    | -10.8% | 28:10,000                                      |  |  |
| BURNIE      | 379       | 280   | -99    | -26.1% | 60:10,000                                      |  |  |
| DEVONPORT   | 475       | 418   | -57    | -12.0% | 102:10,000                                     |  |  |
| QUEENSTOWN  | 43        | 29    | -14    | -32.6% | 8:10,000                                       |  |  |