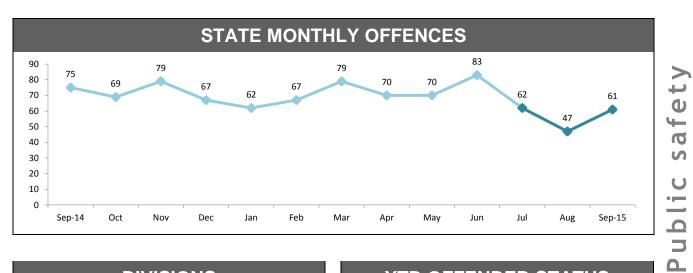

## STATE MONTHLY OFFENCES

| DIVISIONS   |          |          |     |         |                                                |  |
|-------------|----------|----------|-----|---------|------------------------------------------------|--|
| DIVISION    | LAST YTD | THIS YTD | Cha | nge     | Annual<br>offences per<br>10,000<br>population |  |
| HOBART      | 32       | 12       | -20 | -62.5%  | 12:10,000                                      |  |
| GLENORCHY   | 21       | 8        | -13 | -61.9%  | 13:10,000                                      |  |
| KINGSTON    | 10       | 6        | -4  | -40.0%  | 4:10,000                                       |  |
| SOUTH-EAST  | 11       | 19       | 8   | 72.7%   | 10:10,000                                      |  |
| BRIDGEWATER | 8        | 14       | 6   | 75.0%   | 19:10,000                                      |  |
| LAUNCESTON  | 22       | 31       | 9   | 40.9%   | 15:10,000                                      |  |
| NORTH-EAST  | 6        | 6        | 0   | 0.0%    | 7:10,000                                       |  |
| DELORAINE   | 2        | 1        | -1  | -50.0%  | 2:10,000                                       |  |
| BURNIE      | 4        | 7        | 3   | 75.0%   | 4:10,000                                       |  |
| DEVONPORT   | 6        | 14       | 8   | 133.3%  | 10:10,000                                      |  |
| QUEENSTOWN  | 2        | 0        | -2  | -100.0% | 1:10,000                                       |  |

#### STATE MONTHLY OFFENCES 2,500 2,140 2,117 2,006 1,895 1,866 1,852 1,827 1,814 1,809 2,000 1,699 1,635 1,640 1,611 1,500 1,000 500 0 Sep-15 Sep-14 Oct Feb Jul Nov Dec Jan Mar Apr May Jun Aug

|             | DIVISIONS |       |        |        |                                                |  |  |
|-------------|-----------|-------|--------|--------|------------------------------------------------|--|--|
| DIVISION    | 643       | 624   | Change |        | Annual<br>offences per<br>10,000<br>population |  |  |
| HOBART      | 937       | 578   | -359   | -38.3% | 122:10,000                                     |  |  |
| GLENORCHY   | 785       | 579   | -206   | -26.2% | 88:10,000                                      |  |  |
| KINGSTON    | 326       | 219   | -107   | -32.8% | 32:10,000                                      |  |  |
| SOUTH-EAST  | 736       | 593   | -143   | -19.4% | 53:10,000                                      |  |  |
| BRIDGEWATER | 420       | 410   | -10    | -2.4%  | 81:10,000                                      |  |  |
| LAUNCESTON  | 1,469     | 1,397 | -72    | -4.9%  | 137:10,000                                     |  |  |
| NORTH-EAST  | 139       | 135   | -4     | -2.9%  | 53:10,000                                      |  |  |
| DELORAINE   | 278       | 248   | -30    | -10.8% | 28:10,000                                      |  |  |
| BURNIE      | 379       | 280   | -99    | -26.1% | 60:10,000                                      |  |  |
| DEVONPORT   | 475       | 418   | -57    | -12.0% | 102:10,000                                     |  |  |
| QUEENSTOWN  | 43        | 29    | -14    | -32.6% | 8:10,000                                       |  |  |

## STATE MONTHLY OFFENCES

|             | DIVISIONS |          |     |        |                                                |  |
|-------------|-----------|----------|-----|--------|------------------------------------------------|--|
| DIVISION    | LAST YTD  | THIS YTD | Cha | inge   | Annual<br>offences per<br>10,000<br>population |  |
| HOBART      | 162       | 87       | -75 | -46.3% | 83:10,000                                      |  |
| GLENORCHY   | 110       | 67       | -43 | -39.1% | 84:10,000                                      |  |
| KINGSTON    | 39        | 29       | -10 | -25.6% | 25:10,000                                      |  |
| SOUTH-EAST  | 128       | 109      | -19 | -14.8% | 51:10,000                                      |  |
| BRIDGEWATER | 69        | 79       | 10  | 14.5%  | 95:10,000                                      |  |
| LAUNCESTON  | 185       | 177      | -8  | -4.3%  | 102:10,000                                     |  |
| NORTH-EAST  | 22        | 20       | -2  | -9.1%  | 35:10,000                                      |  |
| DELORAINE   | 18        | 20       | 2   | 11.1%  | 15:10,000                                      |  |
| BURNIE      | 74        | 62       | -12 | -16.2% | 58:10,000                                      |  |
| DEVONPORT   | 70        | 64       | -6  | -8.6%  | 76:10,000                                      |  |
| QUEENSTOWN  | 9         | 2        | -7  | -77.8% | 5:10,000                                       |  |