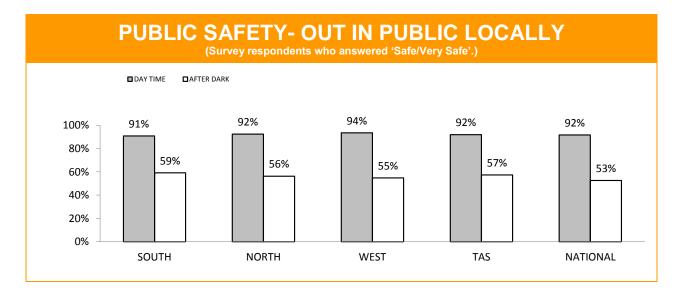

## **Policing - Public Satisfaction**

\*The question "How safe do you feel at home during the daytime" has been removed from the SRC survey.

| STATEMENTS ABOUT POLICE<br>(Survey respondents who agreed/strongly agreed with the statement.) |     |     |     |     |     |  |  |
|------------------------------------------------------------------------------------------------|-----|-----|-----|-----|-----|--|--|
| SOUTH NORTH WEST TASMANIAN NATIONAL<br>AVERAGE AVERAGE                                         |     |     |     |     |     |  |  |
| I THINK POLICE PERFORM THEIR JOB<br>PROFESSIONALLY                                             | 88% | 90% | 92% | 90% | 89% |  |  |
| POLICE TREAT PEOPLE FAIRLY AND EQUALLY                                                         | 78% | 83% | 85% | 81% | 78% |  |  |
| MOST POLICE ARE HONEST                                                                         | 79% | 79% | 83% | 80% | 76% |  |  |
| I DO HAVE CONFIDENCE IN THE POLICE                                                             | 88% | 92% | 91% | 90% | 89% |  |  |

\* Examples of public order problems given were: vandalism, gangs, drunken & disorderly behaviour.

Source: supplied quarterly by Social Research Centre. Period: 12 months between October 2014 and September 2015.

No respondents were associated with Police.

Error margins on National, State and District figures are 0.5%, 2% and 4%, respectively.