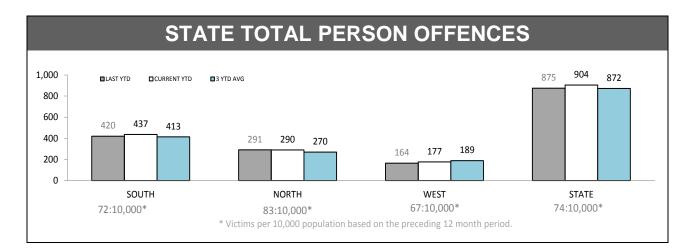

## NORTHERN DISTRICT TOTAL PERSON OFFENCES: VICTIM CATEGORIES

|          | RDS INCIDENTS RECORDED |                  |             |                                                   |          |        |  |  |
|----------|------------------------|------------------|-------------|---------------------------------------------------|----------|--------|--|--|
| DISTRICT | TOTAL RADIO            | DISPATCH INCIDEN | TS RECORDED | DED OPERATIONAL RADIO DISP.<br>(Excludes cancelle |          |        |  |  |
| DISTRICT | LAST YTD               |                  | CHANGE      | LAST YTD                                          | THIS YTD | CHANGE |  |  |
| SOUTH    | 14,215                 | 13,808           | -407        | 11,880                                            | 11,418   | -462   |  |  |
| NORTH    | 7,169                  | 7,510            | 341         | 6,050                                             | 6,249    | 199    |  |  |
| WEST     | 4,831                  | 4,624            | -207        | 4,046                                             | 3,792    | -254   |  |  |
| STATE    | 26,215                 | 25,942           | -273        | 21,976                                            | 21,459   | -517   |  |  |