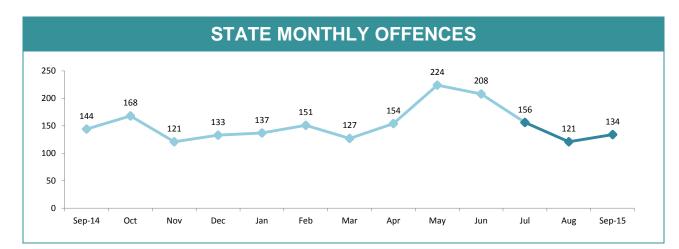

## Crime

|             | DIVISIONS |          |      |        |                                                |  |
|-------------|-----------|----------|------|--------|------------------------------------------------|--|
| DIVISION    | LAST YTD  | THIS YTD | Cha  | inge   | Annual<br>offences per<br>10,000<br>population |  |
| HOBART      | 1,151     | 764      | -387 | -33.6% | 696:10,000                                     |  |
| GLENORCHY   | 917       | 686      | -231 | -25.2% | 701:10,000                                     |  |
| KINGSTON    | 370       | 271      | -99  | -26.8% | 239:10,000                                     |  |
| SOUTH-EAST  | 801       | 734      | -67  | -8.4%  | 417:10,000                                     |  |
| BRIDGEWATER | 495       | 486      | -9   | -1.8%  | 605:10,000                                     |  |
| LAUNCESTON  | 1,748     | 1,671    | -77  | -4.4%  | 1052:10,000                                    |  |
| NORTH-EAST  | 160       | 172      | 12   | 7.5%   | 363:10,000                                     |  |
| DELORAINE   | 334       | 287      | -47  | -14.1% | 218:10,000                                     |  |
| BURNIE      | 448       | 374      | -74  | -16.5% | 336:10,000                                     |  |
| DEVONPORT   | 584       | 579      | -5   | -0.9%  | 635:10,000                                     |  |
| QUEENSTOWN  | 62        | 40       | -22  | -35.5% | 31:10,000                                      |  |

**ANNUAL CLEAR UP %** 

| DISTRICT | ANNUAL<br>OFFENCES | OFFENCES<br>CLEARED | % CLEARED |
|----------|--------------------|---------------------|-----------|
| SOUTH    | 13,154             | 5,709               | 43.4%     |
| NORTH    | 9,037              | 3,834               | 42.4%     |
| WEST     | 4,486              | 2,285               | 50.9%     |
| STATE    | 26,677             | 11,828              | 44.3%     |