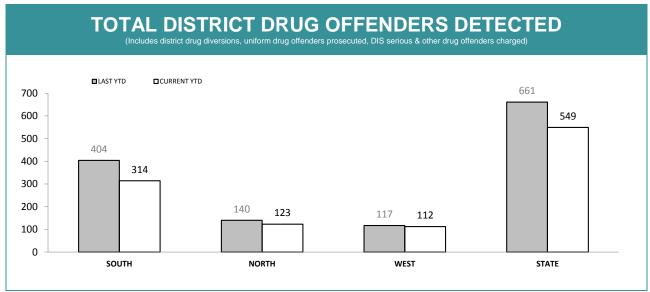

| 28                      | 19          | 2           | 6           | 3                       | 9           |
| CIB NORTHERN  | 189                     | 140         | 50          | 42          | 19                      | 26          |
| CIB BURNIE    | 51                      | 37          | 6           | 6           | 9                       | 1           |
| CIB DEVONPORT | 79                      | 78          | 30          | 19          | 5                       | 4           |
| CIB BELLERIVE | 74                      | 58          | 9           | 21          | 18                      | 23          |
| STATE         | 653                     | 539         | 134         | 141         | 109                     | 101         |

Source (all on page): self-reported monthly by districts



Source: self-reported monthly by districts

## TOTAL DISTRICT DRUG DIVERSIONS



Source: Drug Offence Reporting System

## TOTAL UNIFORM DRUG DETECTIONS



Source: self-reported monthly by districts (prosecutions); Drug Offence Reporting System (diversions)

#### LAST YTD CURRENT YTD 3 YTD AVG 400 340 337 350 294 300 253 250 222 187 200 150 100 63 60 55 46 44 41 50 0 SOUTH NORTH WEST STATE

**UNIFORM DRUG OFFENDER PROSECUTIONS** 

Source: self-reported monthly by districts



Source: Drug Offence Reporting System

| DIS: [                      | DIS: DOG HANDLER UNITS |          |             |  |  |  |
|-----------------------------|------------------------|----------|-------------|--|--|--|
|                             |                        | LAST YTD | CURRENT YTD |  |  |  |
| DRU