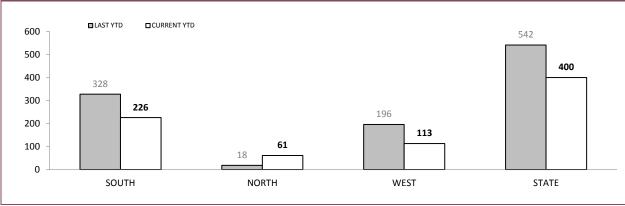

Source: Fine and Infringement Notice Database and Prosecution System

\*Figures for Support Districts not currently shown

Source: Command and Control System

Source: Vehicle Clamping & Confiscation System

#### VEHICLE CLAMPINGS/CONFISCATIONS BY MAIN OFFENCE

|              | DANGEROUS OR RECKLESS DRIVING |             | DRIVE WHILST | DRIVE WHILST DISQUALIFIED |          | POLICE      |
|--------------|-------------------------------|-------------|--------------|---------------------------|----------|-------------|
|              | LAST YTD                      | CURRENT YTD | LAST YTD     | CURRENT YTD               | LAST YTD | CURRENT YTD |
| SOUTH        | 1                             | 3           | 30           | 25                        | 31       | 36          |
| NORTH        | 2                             | 1           | 9            | 5                         | 21       | 27          |
| WEST         | 3                             | 1           | 6            | 4                         | 13       | 18          |
| OTHER TASPOL | 0                             | 0           | 1            | 2                         | 1        | 0           |
| STATE        | 6                             | 5           | 46           | 36                        | 66       | 81          |

|              | EXCEED SPEED LIMIT BY<br>AT LEAST 45 KM/H |             | HOONING  |             | OTHER OFFENCES |             |
|--------------|-------------------------------------------|-------------|----------|-------------|----------------|-------------|
|              | LAST YTD                                  | CURRENT YTD | LAST YTD | CURRENT YTD | LAST YTD       | CURRENT YTD |
| SOUTH        | 15                                        | 10          | 13       | 8           | 0              | 0           |
| NORTH        | 6                                         | 1           | 6        | 3           | 0              | 0           |
| WEST         | 6                                         | 1           | 10       | 6           | 0              | 0           |
| OTHER TASPOL | 0                                         | 0           | 0        | 0           | 0              | 0           |
| STATE        | 27                                        | 12          | 29       | 17          | 0              | 0           |

Source: Vehicle Clamping & Confiscation System

| SPEED CAMERA   | EED CAMERA INFRINGEMENT NOTICES |       |  |  |  |
|----------------|---------------------------------|-------|--|--|--|
| NOTICES ISSUED | LAST YTD CURRENT YTD            |       |  |  |  |
| TOTAL          | 2,102                           | 2,321 |  |  |  |