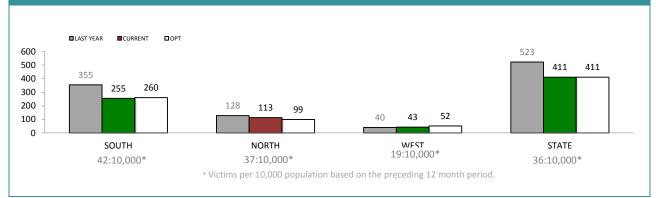

#### **FAMILY VIOLENCE INCIDENTS\*** cludes other and argument ca LAST YTD CURRENT YTD 3 YTD AVG 800 703 700 584 556 600 500 357 400 292 270 300 182 168 164 151 200 124 136 100 0 SOUTH NORTH WEST STATE 52:10,000\* 50:10.000\* 60:10,000\* 54:10,000\* \*Victims per 10,000 population, based on the preceding 12 month period.

\*Since October 2012, incidents with multiple offenders now appear on a single report. YTD comparisons may not be strictly valid

\*\* Due to changed reporting procedures, this data may not fully capture action taken at the scene of incidents These indicators are under review.