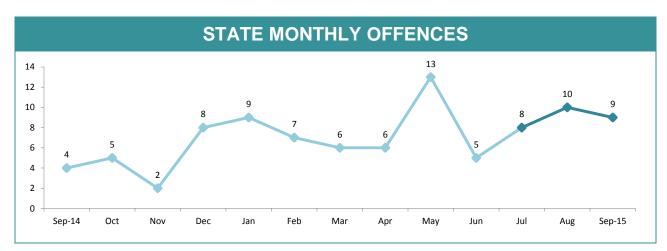

## **PROPERTY DAMAGE OFFENCES**

## STATE MONTHLY OFFENCES

|             | DIVISIONS |          |     |        |                                                |  |
|-------------|-----------|----------|-----|--------|------------------------------------------------|--|
| DIVISION    | LAST YTD  | THIS YTD | Cha | inge   | Annual<br>offences per<br>10,000<br>population |  |
| HOBART      | 162       | 87       | -75 | -46.3% | 83:10,000                                      |  |
| GLENORCHY   | 110       | 67       | -43 | -39.1% | 84:10,000                                      |  |
| KINGSTON    | 39        | 29       | -10 | -25.6% | 25:10,000                                      |  |
| SOUTH-EAST  | 128       | 109      | -19 | -14.8% | 51:10,000                                      |  |
| BRIDGEWATER | 69        | 79       | 10  | 14.5%  | 95:10,000                                      |  |
| LAUNCESTON  | 185       | 177      | -8  | -4.3%  | 102:10,000                                     |  |
| NORTH-EAST  | 22        | 20       | -2  | -9.1%  | 35:10,000                                      |  |
| DELORAINE   | 18        | 20       | 2   | 11.1%  | 15:10,000                                      |  |
| BURNIE      | 74        | 62       | -12 | -16.2% | 58:10,000                                      |  |
| DEVONPORT   | 70        | 64       | -6  | -8.6%  | 76:10,000                                      |  |
| QUEENSTOWN  | 9         | 2        | -7  | -77.8% | 5:10,000                                       |  |