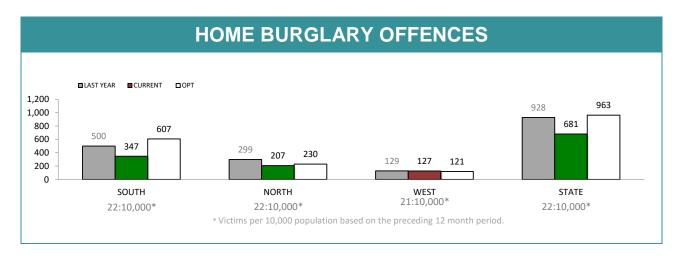

| LOCATIONS        |                                     |       |     |        |  |  |
|------------------|-------------------------------------|-------|-----|--------|--|--|
| OFFENCE          | OFFENCE LAST YTD CURRENT YTD CHANGE |       |     |        |  |  |
| DWELLING/HOUSE   | 975                                 | 1,026 | 51  | 5.2%   |  |  |
| LICENSED PREMISE | 124                                 | 97    | -27 | -21.8% |  |  |
| SCHOOL           | 32                                  | 43    | 11  | 34.4%  |  |  |
| PARK             | 16                                  | 17    | 1   | 6.3%   |  |  |
| CAR PARK         | 69                                  | 69    | 0   | 0.0%   |  |  |
| SPORTS GROUND    | 3                                   | 13    | 10  | 333.3% |  |  |