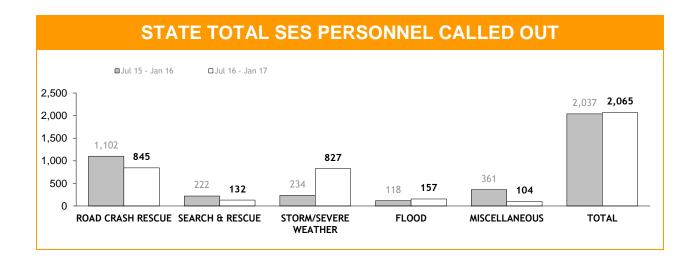

59              | 83              | 81              | 31              | 703             | 644             |  |

| RO | ROAD CRASH RESCUE: AVERAGE RESPONSE TIME |                 |                 |  |  |  |  |
|----|------------------------------------------|-----------------|-----------------|--|--|--|--|
|    |                                          | Jul 15 - Jan 16 | Jul 16 - Jan 17 |  |  |  |  |
|    | SOUTH                                    | 20              | 9               |  |  |  |  |
|    | NORTH                                    | 6               | 7               |  |  |  |  |
|    | NORTH-WEST                               | 5               | 6               |  |  |  |  |
|    | STATE                                    | 10              | 7               |  |  |  |  |



| PERSONNEL CALLED OUT : CATEGORIES |                 |                 |                 |                 |                 |                 |  |
|-----------------------------------|-----------------|-----------------|-----------------|-----------------|-----------------|-----------------|--|
|                                   | ROAD CRA        | SH RESCUE       | SEARCH AI       | ND RESCUE       | STORM/SEVE      | RE WEATHER      |  |
| REGION                            | Jul 15 - Jan 16 | Jul 16 - Jan 17 | Jul 15 - Jan 16 | Jul 16 - Jan 17 | Jul 15 - Jan 16 | Jul 16 - Jan 17 |  |
| SOUTH                             | 388             | 319             | 50              | 20              | 57              | 500             |  |
| NORTH                             | 429