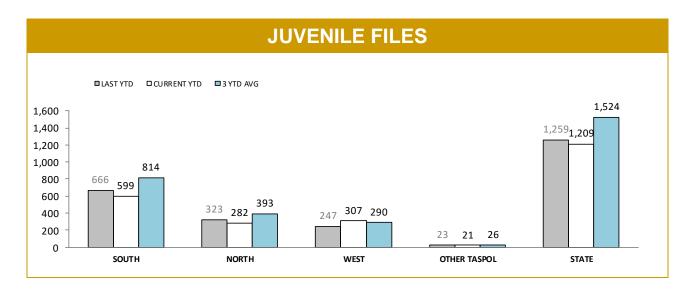

| JUVENILES & WEAPONS (Excludes other and argument categories) |          |           |                 |          |  |  |
|--------------------------------------------------------------|----------|-----------|-----------------|----------|--|--|
| DISTRICT                                                     | JUVENILE | S PRESENT | WEAPONS PRESENT |          |  |  |
| DISTRICT                                                     | LAST YTD | THIS YTD  | LAST YTD        | THIS YTD |  |  |
| SOUTH                                                        | 476      | 518       | 53              | 60       |  |  |
| NORTH                                                        | 292      | 270       | 44              | 42       |  |  |
| WEST                                                         | 275      | 244       | 19              | 22       |  |  |
| STATE                                                        | 1,043    | 1,032     | 116             | 124      |  |  |