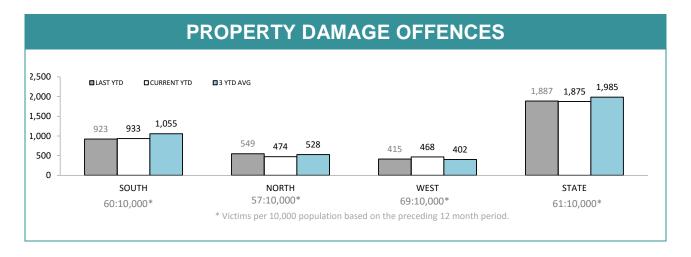

69.8%

| DIVISION     | LAST YTD | THIS YTD | Cha | nge   | Annual offences per 10,000 population |
|--------------|----------|----------|-----|-------|---------------------------------------|
| HOBART       | 1,417    | 1,437    | 20  | 1.4%  | 131:10,00                             |
| GLENORCHY    | 1,252    | 1,363    | 111 | 8.9%  | 91:10,000                             |
| KINGSTON     | 450      | 452      | 2   | 0.4%  | 35:10,000                             |
| SOUTH-EAST   | 1,410    | 1,471    | 61  | 4.3%  | 52:10,000                             |
| BRIDGEWATER  | 854      | 801      | -53 | -6.2% | 90:10,000                             |
| LAUNCESTON   | 3,158    | 3,253    | 95  | 3.0%  | 130:10,00                             |
| NORTH-EAST   | 344      | 386      | 42  | 12.2% | 64:10,000                             |
| DELORAINE    | 529      | 604      | 75  | 14.2% | 33:10,000                             |
| BURNIE       | 848      | 872      | 24  | 2.8%  | 86:10,000                             |
| DEVONPORT    | 958      | 1,015    | 57  | 5.9%  | 87:10,000                             |
| CENTRAL WEST | 415      | 447      | 32  | 7.7%  | 44:10,000                             |