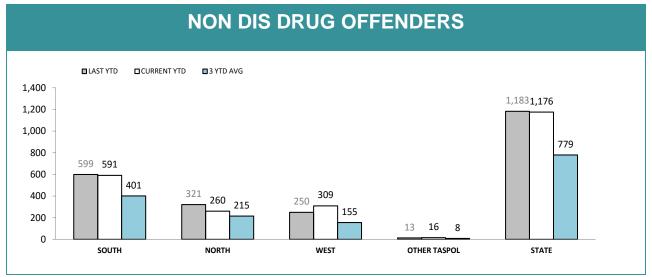

Source): Collation of this measure changed in 1st July 2016 from manual reporting by Districts to automated data extraction from Drug Offence Reporting System, Prosecution System and Information Bureau System. Data reported prior to 1st July 2016 should not be compared to later data due to the change in collation method