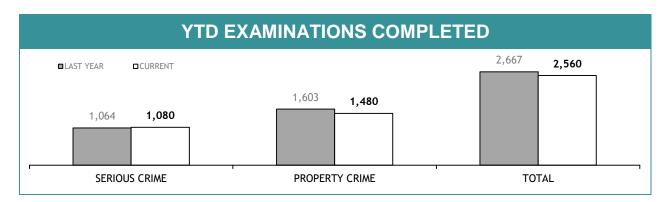

| PERSONNEL SUCCESSFULLY COMPLETING PROMOTION PROCESS : FEMALE | 0              |  |

| PROMOTION: SERGEANTS                                         |                |  |
|--------------------------------------------------------------|----------------|--|
|                                                              | THIS JUL - JAN |  |
| ELIGIBLE % SITTING PROMOTION EXAMINATIONS                    | 0%             |  |
| PERSONNEL SITTING PROMOTION EXAMINATIONS                     | 0              |  |
| PERSONNEL SUCCESSFULLY COMPLETING EXAMINATIONS               | 0              |  |
| PERSONNEL SUCCESSFULLY COMPLETING PROMOTION PROCESS : MALE   | 0              |  |
| PERSONNEL SUCCESSFULLY COMPLETING PROMOTION PROCESS : FEMALE | 0              |  |

### **LSS**4

APPENDIX D











| EXAMINATION REQUESTS NOT COMPLETE |                                                        |                                                       |                                          |
|-----------------------------------|--------------------------------------------------------|-------------------------------------------------------|------------------------------------------|
|                                   | CURRENT REQUESTS (RECEIVED WITHIN THE LAST TWO MONTHS) | OLDER REQUESTS<br>(RECEIVED MORE THAN TWO MONTHS AGO) | AVERAGE DAYS ON HAND<br>(OLDER REQUESTS) |
| SERIOUS CRIME                     | 401                                                    | 280                                                   | 109                                      |
| PROPERTY CRIME