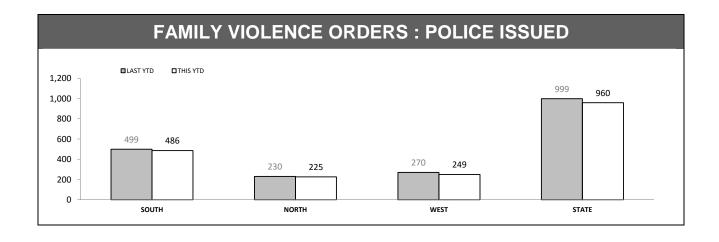

Source (all on page): Family Violence Management System

| FAMILY VIOLENCE REPEA (revisit in a 12 month period) (excludes other and an |  |
|-----------------------------------------------------------------------------|--|
|                                                                             |  |
|                                                                             |  |
| Under Review                                                                |  |
|                                                                             |  |
|                                                                             |  |