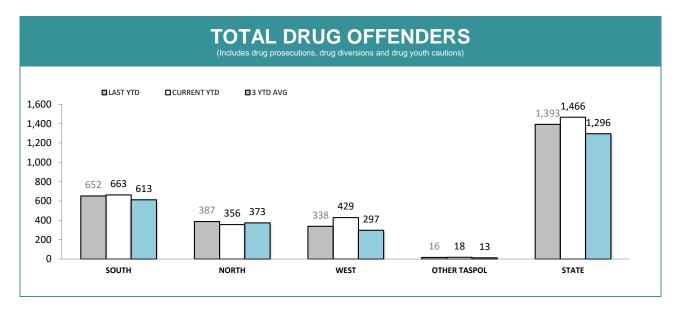

|                           | DI                       | RUG C    | FFEND       | DER C    | ATEGO       | RIES'    | k           |          |            |
|---------------------------|--------------------------|----------|-------------|----------|-------------|----------|-------------|----------|------------|
|                           |                          | so       | итн         | NC       | RTH         | W        | /EST        | ST       | ATE        |
|                           | CATEGORY                 | LAST YTD | CURRENT YTD | LAST YTD | CURRENT YTD | LAST YTD | CURRENT YTD | LAST YTD | CURRENT YT |
|                           | CANNABIS/derivatives     | 33       | 44          | 28       | 54          | 36       | 68          | 97       | 166        |
|                           | METHYLAMPHETAMINE        | 21       | 31          | 21       | 25          | 27       | 26          | 69       | 82         |
|                           | AMPHETAMINES/derivatives | 1        | 6           | 0        | 0           | 0        | 2           | 1        | 8          |
|                           | ECSTASY                  | 6        | 12          | 9        | 6           | 5        | 1           | 20       | 19         |
| SERIOUS DRUG<br>OFFENDERS | NARCOTICS/derivatives    | 0        | 1           | 4        | 5           | 4        | 2           | 8        | 8          |
| OTTENDENS                 | STEROID                  | 1        | 0           | 0        | 0           | 0        | 0           | 1        | 0          |
|                           | OTHER                    | 3        | 6           | 3        | 7           | 2        | 2           | 8        | 15         |
|                           | TOTAL                    | 65       | 100         | 65       | 97          | 74       | 101         | 204      | 298        |
|                           | TOTAL INDICTABLE         | 19       | 28          | 6        | 15          | 7        | 7           | 32       | 50         |
|                           | CANNABIS/derivatives     | 418      | 440         | 245      | 238         | 224      | 302         | 887      | 980        |
|                           | METHYLAMPHETAMINE        | 99       | 125         | 88       | 89          | 70       | 92          | 257      | 306        |
|                           | AMPHETAMINES/derivatives | 25       | 17          | 11       | 10          | 14       | 13          | 50       | 40         |
| OFFENDERS NA              | ECSTASY                  | 27       | 32          | 18       | 15          | 5        | 2           | 50       | 49         |
|                           | NARCOTICS/derivatives    | 14       | 17          | 14       | 9           | 26       | 13          | 54       | 39         |
|                           | STEROID                  | 3        | 3           | 4        | 1           | 0        | 3           | 7        | 7          |
|                           | OTHER                    | 35       | 38          | 13       | 19          | 14       | 16          | 62       | 73         |
|                           | TOTAL                    | 621      | 672         | 393      | 381         | 353      | 441         | 1,367    | 1,494      |