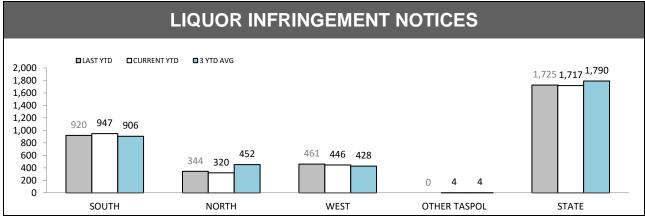

Source: Offence Reporting System

| ROAD & PUBLIC ORDER SERVICES (RPOS*): PUBLIC ORDER ACTIVITIES |       |       |      |       |  |
|---------------------------------------------------------------|-------|-------|------|-------|--|
|                                                               | SOUTH | NORTH | WEST | STATE |  |
| Public Events Attended                                        | 393   | 126   | 106  | 625   |  |
| Public Events - Total Hours                                   | 1,435 | 353   | 423  | 2,211 |  |
| Public Place Assaults - Arrests                               | 23    | 3     | 1    | 27    |  |
| Public Place Assaults - Summons/YJAR                          | 5     | 0     | 1    | 6     |  |
| Take into custody - Public Drunkenness                        | 24    | 0     | 2    | 26    |  |
| Licensed Premise Visits                                       | 4,845 | 841   | 750  | 6,436 |  |
| Liquor Confiscations                                          | 152   | 28    | 203  | 383   |  |
| Liquor Infringement Notices (LINS)                            | 433   | 61    | 226  | 720   |  |
| Move-On Orders Given                                          | 794   | 26    | 60   | 880   |  |
| Dangerous Article Confiscations                               | 8     | 6     | 6    | 20    |  |