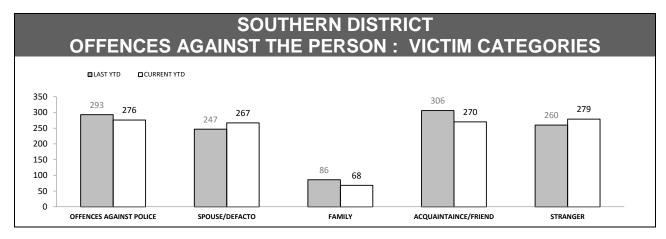

| OFFENCES AGAINST POLICE       |          |             |     |        |  |  |
|-------------------------------|----------|-------------|-----|--------|--|--|
| OFFENCE                       | LAST YTD | CURRENT YTD | СНА | NGE    |  |  |
| ASSAULT                       | 137      | 133         | -4  | -2.9%  |  |  |
| RESIST                        | 169      | 161         | -8  | -4.7%  |  |  |
| OBSTRUCT                      | 45       | 52          | 7   | 15.6%  |  |  |
| THREATEN/ABUSE/<br>INTIMIDATE | 183      | 219         | 36  | 19.7%  |  |  |
| CRIMINAL CODE<br>OFFENCE      | 12       | 6           | -6  | -50.0% |  |  |