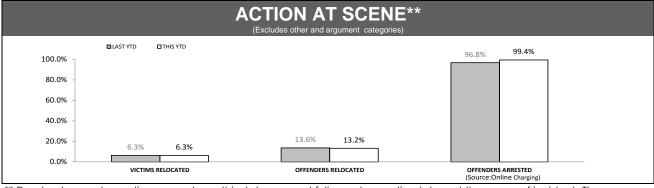

Source (all on page): Command And Control System

\*Since October 2012, incidents with multiple offenders now appear on a single report. YTD comparisons may not be strictly valid

<sup>\*\*</sup> Due to changed reporting procedures, this data may not fully capture action taken at the scene of incidents These indicators are under review.