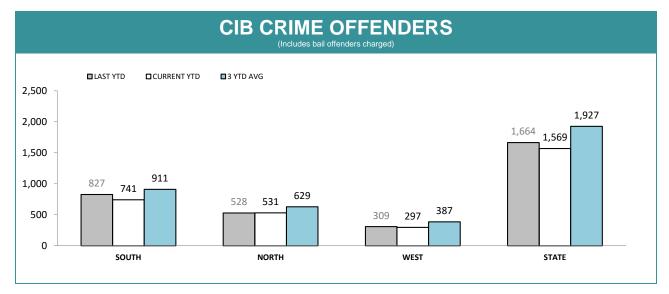

| CIB OFFICE PERFORMANCE |          |             |          |             |                 |             |  |  |  |
|------------------------|----------|-------------|----------|-------------|-----------------|-------------|--|--|--|
| STATION                | CRIME O  | FFENDERS    | BAIL OF  | FENDERS     | OTHER OFFENDERS |             |  |  |  |
| STATION                | LAST YTD | CURRENT YTD | LAST YTD | CURRENT YTD | LAST YTD        | CURRENT YTD |  |  |  |
| CIB HOBART             | 234      | 240         | 55       | 69          | 187             | 178         |  |  |  |
| CIB GLENORCHY          | 373      | 301         | 72       | 85          | 307             | 224         |  |  |  |
| CIB KINGSTON           | 67       | 59          | 16       | 7           | 53              | 53          |  |  |  |
| CIB NORTHERN           | 528      | 531         | 115      | 105         | 419             | 428         |  |  |  |
| CIB BURNIE             | 120      | 142         | 25       | 25          | 97              | 118         |  |  |  |
| CIB DEVONPORT          | 189      | 155         | 49       | 36          | 144             | 120         |  |  |  |
| CIB BELLERIVE          | 153      | 141         | 23       | 39          | 132             | 108         |  |  |  |
| STATE                  | 1,664    | 1,569       | 355      | 366         | 1,339           | 1,229       |  |  |  |