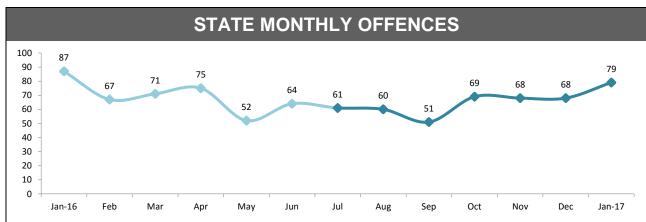

-------|----------|----------|--------|--|--|--|
| DISTRICT  | LAST YTD | THIS YTD | CHANGE |  |  |  |
| SOUTH     | 561      | 532      | -29    |  |  |  |
| NORTH     | 348      | 292      | -56    |  |  |  |
| WEST      | 222      | 184      | -38    |  |  |  |
| STATE     | 1,131    | 1,008    | -123   |  |  |  |

| OFFENSIVE BEHAVIOUR |          |          |        |  |  |
|---------------------|----------|----------|--------|--|--|
| DISTRICT            | LAST YTD | THIS YTD | CHANGE |  |  |
| SOUTH               | 1,424    | 1,398    | -26    |  |  |
| NORTH               | 604      | 529      | -75    |  |  |
| WEST                | 342      | 366      | 24     |  |  |
| STATE               | 2,370    | 2,293    | -77    |  |  |

Source (all on page): Command And Control System





| DIVISIONS    |          |          |     |        |                                       |  |
|--------------|----------|----------|-----|--------|---------------------------------------|--|
| DIVISION     | LAST YTD | THIS YTD | Cha | nge    | Annual offences per 10,000 population |  |
| HOBART       | 108      | 96       | -12 | -11.1% | 34:10,000                             |  |
| GLENORCHY    | 59       | 43       | -16 | -27.1% | 19:10,000                             |  |
| KINGSTON     | 15       | 20       | 5   | 33.3%  | 5:10,000                              |  |
| SOUTH-EAST   | 40       | 31       | -9  | -22.5% | 7:10,000                              |  |
| BRIDGEWATER  | 29       | 38       | 9   | 31.0%  | 18:10,000                             |  |
| LAUNCESTON   | 118