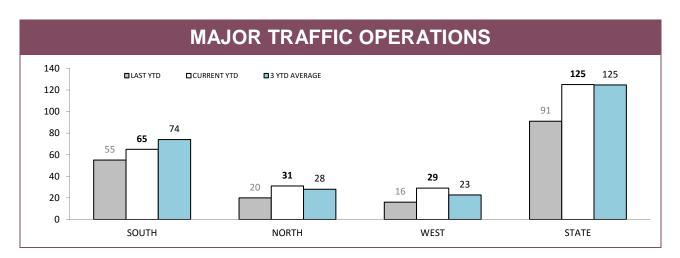

Source: RPOS Activity Report

|          | DTO: LOCATIONS |          |       |            |            |       |                 |          |       |  |
|----------|----------------|----------|-------|------------|------------|-------|-----------------|----------|-------|--|
| DISTRICT |                | HIGHWAYS |       |            | MAIN ROADS |       | SECONDARY ROADS |          |       |  |
| DISTRICT | OPERATIONS     | VEHICLES | HOURS | OPERATIONS | VEHICLES   | HOURS | OPERATIONS      | VEHICLES | HOURS |  |
| SOUTH    | 124            | 25,525   | 210   | 105        | 20,551     | 183   | 83              | 9,465    | 126   |  |
| NORTH    | 31             | 4,973    | 48    | 120        | 19,507     | 143   | 49              | 7,493    | 63    |  |
| WEST     | 44             | 4,312    | 48    | 146        | 17,461     | 152   | 49              | 3,559    | 54    |  |
| STATE    | 199            | 34,810   | 306   | 371        | 57,519     | 478   | 181             | 20,517   | 243   |  |

Source (all on page): DTO database

| DISTRICT     | INFRING  | SEMENTS     | BRIEFS   |             |  |
|--------------|----------|-------------|----------|-------------|--|
| DISTRICT     | LAST YTD | CURRENT YTD | LAST YTD | CURRENT YTD |  |
| SOUTH        | 7,063    | 7,054       | 252      | 255         |  |
| NORTH        | 3,100    | 2,932       | 147      | 132         |  |
| WEST         | 2,343    | 2,102       | 160      | 131         |  |
| OTHER TASPOL | 29       | 32          | 18       | 5           |  |
| STATE        | 12,535   | 12,120      | 577      | 523         |  |