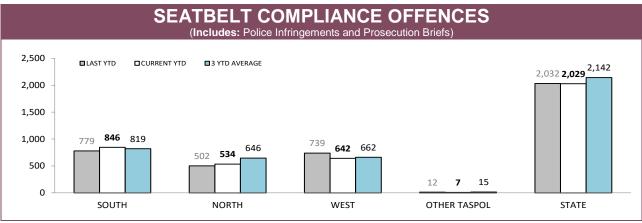

page): DTO database



| DISTRICT     | INFRING  | SEMENTS     | BRIEFS   |             |  |
|--------------|----------|-------------|----------|-------------|--|
| DISTRICT     | LAST YTD | CURRENT YTD | LAST YTD | CURRENT YTD |  |
| SOUTH        | 7,063    | 7,054       | 252      | 255         |  |
| NORTH        | 3,100    | 2,932       | 147      | 132         |  |
| WEST         | 2,343    | 2,102       | 160      | 131         |  |
| OTHER TASPOL | 29       | 32          | 18       | 5           |  |
| STATE        | 12,535   | 12,120      | 577      | 523         |  |





Source (all on page): Fine and Infringement Notice Database and Prosecution System



Sources: Fine and Infringement Notice Database (TINS); Prosecutions System (Briefs); Breath Analysis System (Drink Drivers)



Source: Fine and Infringement Notice Database and Prosecution System



Scorce, thre aria hillingerheril trollee daradase aria i reseccilori system







|          | ALCOHOL AND DRUG TESTS BY AREA |                       |                   |                     |                          |             |  |  |
|----------|--------------------------------|-----------------------|-------------------|---------------------|--------------------------|-------------|--|--|
| DISTRICT |                                | STS: DISTRICT TRAFFIC | RANDOM BREATH TES | TS: GENERAL PATROLS | ORAL FLUID TESTS (DRUGS) |             |  |  |
| DISTRICT | DISTRICT LAST YTD              |                       | LAST YTD          | CURRENT YTD         | LAST YTD                 | CURRENT YTD |  |  |
| SOUTH