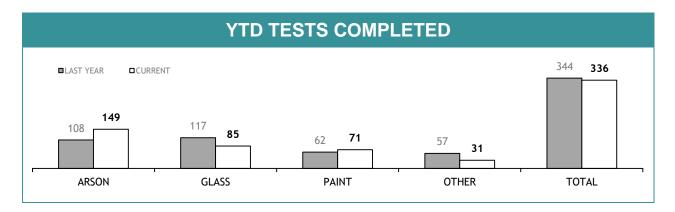

|  |  |  |
| CANNABIS IDENTIFICATION    | 0                                                      | 0                                                     | 0                                     |  |  |  |  |
| OTHER DRUG IDENTIFICATION  | 52                                                     | 0                                                     | 0                                     |  |  |  |  |
| DRUG PURITY                | 10                                                     | 0                                                     | 0                                     |  |  |  |  |
| TOTAL                      | 62                                                     | 0                                                     |                                       |  |  |  |  |







| TEST REQUESTS NOT COMPLETE |                                                         |                                                       |                                          |  |  |  |  |
|----------------------------|---------------------------------------------------------|-------------------------------------------------------|------------------------------------------|--|--|--|--|
|                            | CURRENT REQUESTS  (RECEIVED WITHIN THE LAST TWO MONTHS) | OLDER REQUESTS<br>(RECEIVED MORE THAN TWO MONTHS AGO) | AVERAGE DAYS ON HAND<br>(OLDER REQUESTS) |  |  |  |  |
| ARSON                      | 9                                                       | 0                                                     | 0                                        |  |  |  |