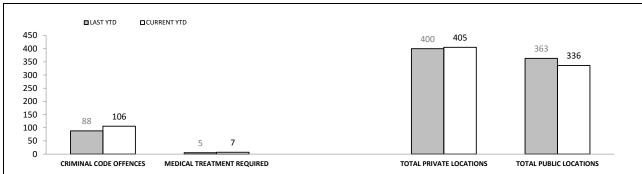

| OFFENCES AGAINST POLICE       |          |             |     |        |  |  |
|-------------------------------|----------|-------------|-----|--------|--|--|
| OFFENCE                       | LAST YTD | CURRENT YTD | СНА | NGE    |  |  |
| ASSAULT                       | 137      | 133         | -4  | -2.9%  |  |  |
| RESIST                        | 169      | 161         | -8  | -4.7%  |  |  |
| OBSTRUCT                      | 45       | 52          | 7   | 15.6%  |  |  |
| THREATEN/ABUSE/<br>INTIMIDATE | 183      | 219         | 36  | 19.7%  |  |  |
| CRIMINAL CODE<br>OFFENCE      | 12       | 6           | -6  | -50.0% |  |  |

| LOCATIONS        |                                     |       |     |        |  |  |
|------------------|-------------------------------------|-------|-----|--------|--|--|
| OFFENCE          | OFFENCE LAST YTD CURRENT YTD CHANGE |       |     |        |  |  |
| DWELLING/HOUSE   | 975                                 | 1,026 | 51  | 5.2%   |  |  |
| LICENSED PREMISE | 124                                 | 97    | -27 | -21.8% |  |  |
| SCHOOL           | 32                                  | 43    | 11  | 34.4%  |  |  |
| PARK             | 16                                  | 17    | 1   | 6.3%   |  |  |
| CAR PARK         | 69                                  | 69    | 0   | 0.0%   |  |  |
| SPORTS GROUND    | 3                                   | 13    | 10  | 333.3% |  |  |