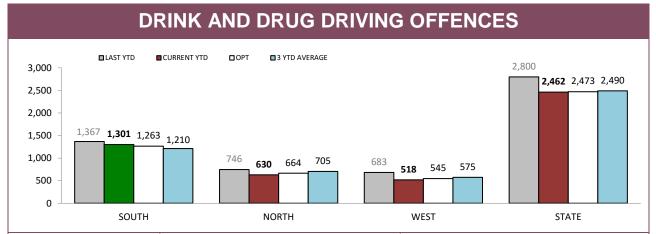

Source): Collation of this measure changed in 1st July 2016 from manual reporting by Districts to automated data extraction from Drug Offence Reporting System, Prosecution System and Information Bureau System. Data reported prior to 1st July 2016 should not be compared to later data due to the change in collation method