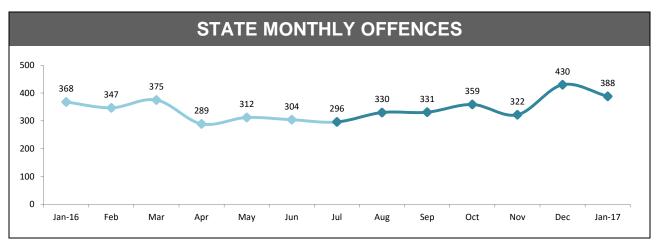

| 687                 | 87.5%               |  |  |  |





| DIVISIONS    |          |          |     |        |                                       |  |
|--------------|----------|----------|-----|--------|---------------------------------------|--|
| DIVISION     | LAST YTD | THIS YTD | Cha | nge    | Annual offences per 10,000 population |  |
| HOBART       | 390      | 384      | -6  | -1.5%  | 131:10,000                            |  |
| GLENORCHY    | 264      | 228      | -36 | -13.6% | 91:10,000                             |  |
| KINGSTON     | 98       | 119      | 21  | 21.4%  | 35:10,000                             |  |
| SOUTH-EAST   | 259      | 235      | -24 | -9.3%  | 52:10,000                             |  |
| BRIDGEWATER  | 181      | 194      | 13  | 7.2%   | 90:10,000                             |  |
| LAUNCESTON   | 583