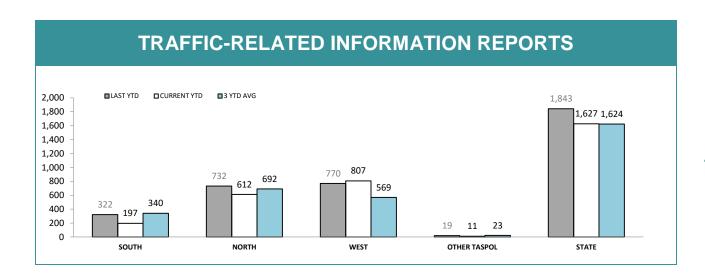

| RPOS*: SPECIAL ACTIVITIES          |       |       |      |       |  |
|------------------------------------|-------|-------|------|-------|--|
|                                    | SOUTH | NORTH | WEST | STATE |  |
| Arrest - Crime (excludes assaults) | 45    | 87    | 14   | 146   |  |
| Arrests - Other                    | 293   | 86    | 54   | 433   |  |
| Summons/YJAR (excludes assaults)   | 99    | 75    | 66   | 240   |  |
| Drug Offender - Diversion          | 9     | 4     | 13   | 26    |  |
| Drug Offender - Prosecutions       | 22    | 21    | 18   | 61    |  |
| Information Reports Submitted      | 356   | 307   | 239  | 902   |  |
| Search Returns Submitted           | 77    | 199   | 76   | 352   |  |
| Bail Curfew Checks Conducted       | 21    | 40    | 30   | 91    |  |
| Family Violence Incidents Attended | 67    | 86    | 49   | 202   |  |
| Family Violence Reports Submitted  | 16    | 8     | 10   | 34    |  |