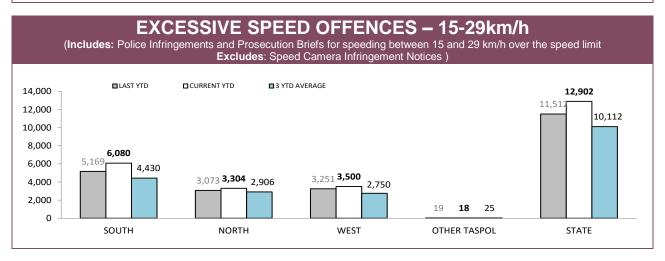

| 146        | 17,461     | 152   | 49              | 3,559    | 54    |  |
| STATE    | 199            | 34,810   | 306   | 371        | 57,519     | 478   | 181             | 20,517   | 243   |  |

Source (all on page): DTO database



| DISTRICT     | INFRING  | SEMENTS     | BRIEFS   |             |  |
|--------------|----------|-------------|----------|-------------|--|
| DISTRICT     | LAST YTD | CURRENT YTD | LAST YTD | CURRENT YTD |  |
| SOUTH        | 7,063    | 7,054       | 252      | 255         |  |
| NORTH        | 3,100    | 2,932       | 147      | 132         |  |
| WEST         | 2,343    | 2,102       | 160      | 131         |  |
| OTHER TASPOL | 29       | 32          | 18       | 5           |  |
| STATE        | 12,535   | 12,120      | 577      | 523         |  |





Source (all on page): Fine and Infringement Notice Database and Prosecution System



Sources: Fine and Infringement Notice Database (TINS); Prosecutions System (Briefs); Breath Analysis System (Drink Drivers)



Source: Fine and Infringement Notice Database and Prosecution System



Scorce, thre aria hillingerheril trollee daradase aria i reseccilori system







|          | ALCOHOL AND DRUG TESTS BY AREA |                       |                   |                     |                          |             |  |  |
|----------|--------------------------------|-----------------------|-------------------|---------------------|--------------------------|-------------|--|--|
| DISTRICT |                                | STS: DISTRICT TRAFFIC | RANDOM BREATH TES | TS: GENERAL PATROLS