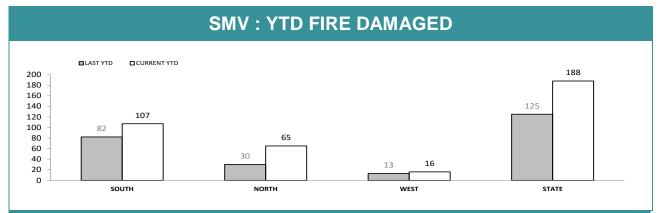

|          | SMV : YTD RECOVERIES |                                           |             |                |                    |                   |  |  |  |  |  |  |  |
|----------|----------------------|-------------------------------------------|-------------|----------------|--------------------|-------------------|--|--|--|--|--|--|--|
| DISTRICT | RECOVERED            | IN DISTRICT                               | RECOVERED O | UT OF DISTRICT | _                  | MAINING<br>OVERED |  |  |  |  |  |  |  |
| DISTRICT | LAST YTD             | LAST YTD CURRENT YTD LAST YTD CURRENT YTD |             | CURRENT YTD    | TOTAL<br>RECORDED* | CURRENT YTD       |  |  |  |  |  |  |  |
| SOUTH    | 254                  | 293                                       | 0           | 0              | 908                | 98                |  |  |  |  |  |  |  |
| NORTH    | 166                  | 217                                       | 4           | 7              | 288                | 39                |  |  |  |  |  |  |  |
| WEST     | 73                   | 59                                        | 3           | 0              | 132                | 21                |  |  |  |  |  |  |  |
| STATE    | 493                  | 569                                       | 7           | 7              | 1,328              | 158               |  |  |  |  |  |  |  |

<sup>\*</sup>Total unrecovered since January 2002

Source (all on page): Collation of this measure changed in 1st July 2016 from manual reporting by Districts to automated data extraction from Information Data Management System. Data reported prior to 1st July 2016 should not be compared to later data due to the change in collation method