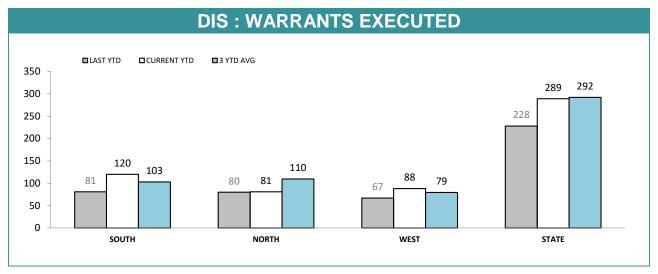

Source): Collation of this measure changed in 1st July 2016 from manual reporting by Districts to automated data extraction from Prosecution System. Data reported prior to 1st July 2016 should not be compared to later data due to the change in collation method