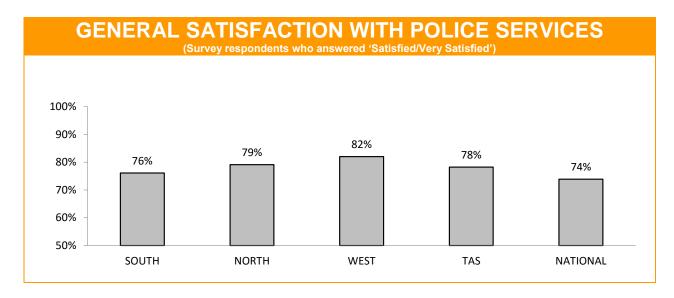

### **Policing - Public Satisfaction**

\*The question "How safe do you feel at home during the daytime" has been removed from the SRC survey.

| STATEMENTS ABOUT POLICE (Survey respondents who agreed/strongly agreed with the statement.) |     |     |     |     |     |  |  |
|---------------------------------------------------------------------------------------------|-----|-----|-----|-----|-----|--|--|
| SOUTH NORTH WEST TASMANIAN NATIONA<br>AVERAGE AVERAG                                        |     |     |     |     |     |  |  |
| I THINK POLICE PERFORM THEIR JOB<br>PROFESSIONALLY                                          | 86% | 89% | 91% | 88% | 84% |  |  |
| POLICE TREAT PEOPLE FAIRLY AND EQUALLY                                                      | 78% | 76% | 82% | 78% | 75% |  |  |
| MOST POLICE ARE HONEST                                                                      | 80% | 80% | 80% | 80% | 77% |  |  |
| I DO HAVE CONFIDENCE IN THE POLICE                                                          | 68% | 65% | 65% | 67% | 64% |  |  |

<sup>\*</sup> Examples of public order problems given were: vandalism, gangs, drunken & disorderly behaviour.

Source: supplied quarterly by Social Research Centre.

Period: 12 months between January 2016 and December 2016.

No respondents were associated with Police.

Error margins on National, State and District figures are 0.5%, 2% and 4% , respectively.