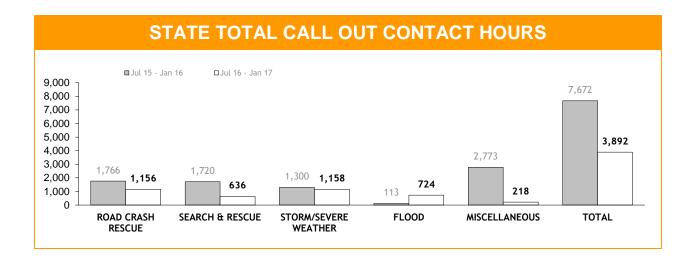

| TOTAL CALL OUTS |                 |  |
| REGION                            | Jul 15 - Jan 16 | Jul 16 - Jan 17 | Jul 15 - Jan 16 | Jul 16 - Jan 17 | Jul 15 - Jan 16 | Jul 16 - Jan 17 |  |
| SOUTH                             | 110             | 62              | 73              | 13              | 678             | 914             |  |
| NORTH                             | 8               | 24              | 220             | 33              | 965             | 441             |  |
| NORTH-WEST                        | 0               | 71              | 68              | 58              | 394             | 710             |  |
| STATE                             | 118             | 157             | 361             | 104             | 2,037           | 2,065           |  |



|            | C               | ONTACT F        | HOURS : C       | ATEGORI         | ES              |                 |
|------------|-----------------|-----------------|-----------------|-----------------|-----------------|-----------------|
|            | ROAD CRAS       | SH RESCUE       | SEARCH AI       | ND RESCUE       | STORM/SEVE      | RE WEATHER      |
| REGION     | Jul 15 - Jan 16 | Jul 16 - Jan 17 | Jul 15 - Jan 16 | Jul 16 - Jan 17 | Jul 15 - Jan 16 | Jul 16 - Jan 17 |
| SOUTH      | 562             | 406             | 273             | 86              | 77              | 556             |
| NORTH      | 760             | 321             | 1,039           | 219             | 1,201           | 322             |
| NORTH-WEST | 444             | 429             | 408