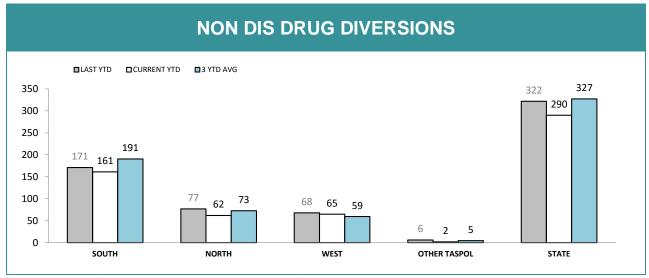

Source): Collation of this measure changed in 1st July 2016 from manual reporting by Districts to automated data extraction from Drug Offence Reporting System, Prosecution System and Information Bureau System. Data reported prior to 1st July 2016 should not be compared to later data due to the change in collation method