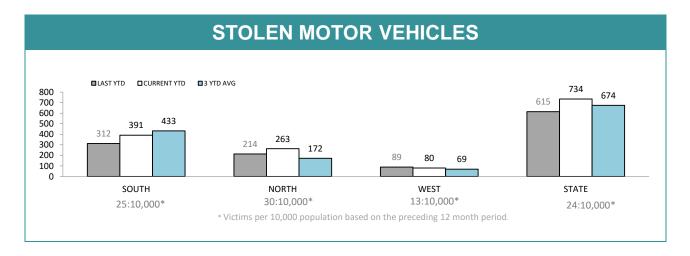

|          | SMV : YTD RECOVERIES |                                           |             |                |                    |                   |  |  |  |  |  |  |  |
|----------|----------------------|-------------------------------------------|-------------|----------------|--------------------|-------------------|--|--|--|--|--|--|--|
| DISTRICT | RECOVERED            | IN DISTRICT                               | RECOVERED O | UT OF DISTRICT | _                  | MAINING<br>OVERED |  |  |  |  |  |  |  |
| DISTRICT | LAST YTD             | LAST YTD CURRENT YTD LAST YTD CURRENT YTD |             | CURRENT YTD    | TOTAL<br>RECORDED* | CURRENT YTD       |  |  |  |  |  |  |  |
| SOUTH    | 254                  | 293                                       | 0           | 0              | 908                | 98                |  |  |  |  |  |  |  |
| NORTH    | 166                  | 217                                       | 4           | 7              | 288                | 39                |  |  |  |  |  |  |  |
| WEST     | 73                   | 59                                        | 3           | 0              | 132                | 21                |  |  |  |  |  |  |  |
| STATE    | 493                  | 569                                       | 7           | 7              | 1,328              | 158               |  |  |  |  |  |  |  |

<sup>\*</sup>Total unrecovered since January 2002

Source (all on page): Collation of this measure changed in 1st July 2016 from manual reporting by Districts to automated data extraction from Information Data Management System. Data reported prior to 1st July 2016 should not be compared to later data due to the change in collation method