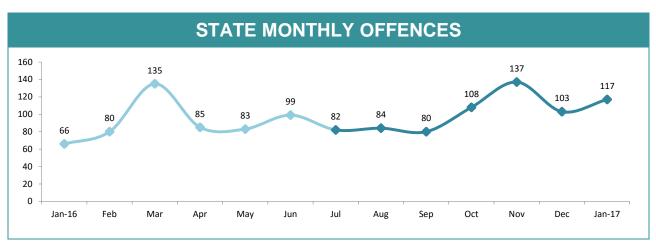

### **Crime**

|              | DIVISIONS |          |        |       |                                                |  |  |
|--------------|-----------|----------|--------|-------|------------------------------------------------|--|--|
| DIVISION     | LAST YTD  | THIS YTD | Change |       | Annual<br>offences per<br>10,000<br>population |  |  |
| HOBART       | 1,870     | 1,938    | 68     | 3.6%  | 642:10,000                                     |  |  |
| GLENORCHY    | 1,578     | 1,676    | 98     | 6.2%  | 632:10,000                                     |  |  |
| KINGSTON     | 565       | 599      | 34     | 6.0%  | 192:10,000                                     |  |  |
| SOUTH-EAST   | 1,744     | 1,770    | 26     | 1.5%  | 384:10,000                                     |  |  |
| BRIDGEWATER  | 1,072     | 1,039    | -33    | -3.1% | 501:10,000                                     |  |  |
| LAUNCESTON   | 3,868     | 3,917    | 49     | 1.3%  | 981:10,000                                     |  |  |
| NORTH-EAST   | 464       | 488      | 24     | 5.2%  | 345:10,000                                     |  |  |
| DELORAINE    | 629       | 723      | 94     | 14.9% | 195:10,000                                     |  |  |
| BURNIE       | 1,111     | 1,168    | 57     | 5.1%  | 453:10,000                                     |  |  |
| DEVONPORT    | 1,261     | 1,292    | 31     | 2.5%  | 532:10,000                                     |  |  |
| CENTRAL WEST | 551       | 589      | 38     | 6.9%  | 227:10,000                                     |  |  |