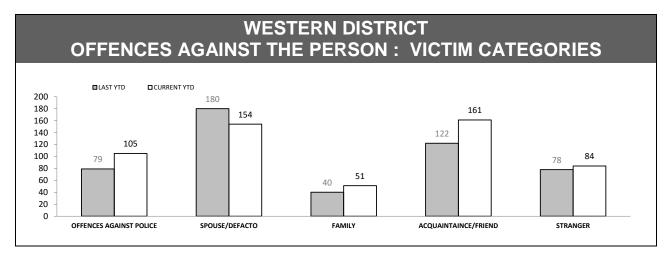

|       |     |        |  |  |
|------------------|-------------------------------------|-------|-----|--------|--|--|
| OFFENCE          | OFFENCE LAST YTD CURRENT YTD CHANGE |       |     |        |  |  |
| DWELLING/HOUSE   | 975                                 | 1,026 | 51  | 5.2%   |  |  |
| LICENSED PREMISE | 124                                 | 97    | -27 | -21.8% |  |  |
| SCHOOL           | 32                                  | 43    | 11  | 34.4%  |  |  |
| PARK             | 16                                  | 17    | 1   | 6.3%   |  |  |
| CAR PARK         | 69                                  | 69    | 0   | 0.0%   |  |  |
| SPORTS GROUND    | 3                                   | 13    | 10  | 333.3% |  |  |



Source: Offence Reporting System



Source: FIND













|          | RDS INCIDENTS RECORDED |                  |             |                                                                 |          |        |  |
|----------|------------------------|------------------|-------------|-----------------------------------------------------------------|----------|--------|--|
| DISTRICT | TOTAL RADIO            | DISPATCH INCIDEN | TS RECORDED | OPERATIONAL RADIO DISPATCH INCIDENTS (Excludes cancelled tasks) |          |        |  |
| District | LAST YTD               | THIS YTD         | CHANGE      | LAST YTD                                                        | THIS YTD | CHANGE |  |
| SOUTH    | 35,985                 | 35,547           | -438        | 29,254                                                          | 29,794   | 540    |