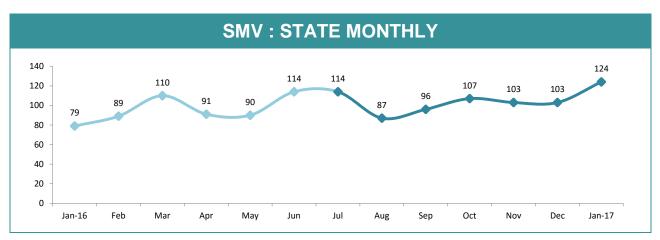

|          | SMV : YTD RECOVERIES |                                           |             |                |                    |                   |  |  |  |  |  |  |  |
|----------|----------------------|-------------------------------------------|-------------|----------------|--------------------|-------------------|--|--|--|--|--|--|--|
| DISTRICT | RECOVERED            | IN DISTRICT                               | RECOVERED O | UT OF DISTRICT | _                  | MAINING<br>OVERED |  |  |  |  |  |  |  |
| DISTRICT | LAST YTD             | LAST YTD CURRENT YTD LAST YTD CURRENT YTD |             | CURRENT YTD    | TOTAL<br>RECORDED* | CURRENT YTD       |  |  |  |  |  |  |  |
| SOUTH    | 254                  | 293                                       | 0           | 0              | 908                | 98                |  |  |  |  |  |  |  |
| NORTH    | 166                  | 217                                       | 4           | 7              | 288                | 39                |  |  |  |  |  |  |  |
| WEST     | 73                   | 59                                        | 3           | 0              | 132                | 21                |  |  |  |  |  |  |  |
| STATE    | 493                  | 569                                       | 7           | 7              | 1,328              | 158               |  |  |  |  |  |  |  |

<sup>\*</sup>Total unrecovered since January 2002

Source (all on page): Collation of this measure changed in 1st July 2016 from manual reporting by Districts to automated data extraction from Information Data Management System. Data reported prior to 1st July 2016 should not be compared to later data due to the change in collation method