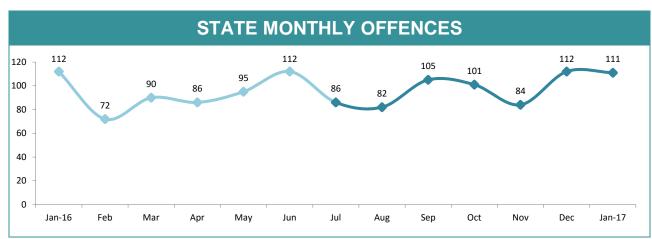

| 0.4%  | 35:10,000                             |
| SOUTH-EAST   | 1,410    | 1,471    | 61  | 4.3%  | 52:10,000                             |
| BRIDGEWATER  | 854      | 801      | -53 | -6.2% | 90:10,000                             |
| LAUNCESTON   | 3,158    | 3,253    | 95  | 3.0%  | 130:10,00                             |
| NORTH-EAST   | 344      | 386      | 42  | 12.2% | 64:10,000                             |
| DELORAINE    | 529      | 604      | 75  | 14.2% | 33:10,000                             |
| BURNIE       | 848      | 872      | 24  | 2.8%  | 86:10,000                             |
| DEVONPORT    | 958      | 1,015    | 57  | 5.9%  | 87:10,000                             |
| CENTRAL WEST | 415      | 447      | 32  | 7.7%  | 44:10,000                             |







| DIVISIONS    |          |          |     |        |                                       |  |  |
|--------------|----------|----------|-----|--------|---------------------------------------|--|--|
| DIVISION     | LAST YTD | THIS YTD | Cha | inge   | Annual offences per 10,000 population |  |  |
| HOBART       | 123      | 61       | -62 | -50.4% | 23:10,000                             |  |  |
| GLENORCHY    | 110      | 100      | -10 | -9.1%  | 32:10,000                             |  |  |
| KINGSTON     | 58       | 45       | -13 | -22.4% | 13:10,000                             |  |  |
| SOUTH-EAST   | 148      | 88       | -60 | -40.5% | 19:10,000                             |  |  |
| BRIDGEWATER  | 61       | 53       | -8  | -13.1% | 29:10,000                             |  |