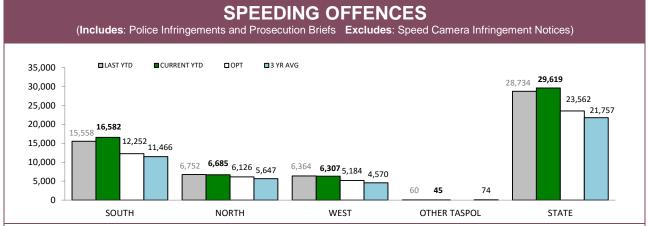

-|----------|-------|--|
| DISTRICT |                | HIGHWAYS |       |            | MAIN ROADS |       | SECONDARY ROADS |          |       |  |
| DISTRICT | OPERATIONS     | VEHICLES | HOURS | OPERATIONS | VEHICLES   | HOURS | OPERATIONS      | VEHICLES | HOURS |  |
| SOUTH    | 124            | 25,525   | 210   | 105        | 20,551     | 183   | 83              | 9,465    | 126   |  |
| NORTH    | 31             | 4,973    | 48    | 120        | 19,507     | 143   | 49              | 7,493    | 63    |  |
| WEST     | 44             | 4,312    | 48    | 146        | 17,461     | 152   | 49              | 3,559    | 54    |  |
| STATE    | 199            | 34,810   | 306   | 371        | 57,519     | 478   | 181             | 20,517   | 243   |  |

Source (all on page): DTO database



| DISTRICT     | INFRING  | SEMENTS     | BRIEFS   |             |  |
|--------------|----------|-------------|----------|-------------|--|
| DISTRICT     | LAST YTD | CURRENT YTD | LAST YTD | CURRENT YTD |  |
| SOUTH        | 7,063    | 7,054       | 252      | 255         |  |
| NORTH        | 3,100    | 2,932       | 147      | 132         |  |
| WEST         | 2,343    | 2,102       | 160      | 131         |  |
| OTHER TASPOL | 29       | 32          | 18       | 5           |  |
| STATE        | 12,535   | 12,120      | 577      | 523         |  |





Source (all on page): Fine and Infringement Notice Database and Prosecution System



Sources: Fine and Infringement Notice Database (TINS); Prosecutions System (Briefs); Breath Analysis System (Drink Drivers)



Source: Fine and Inf