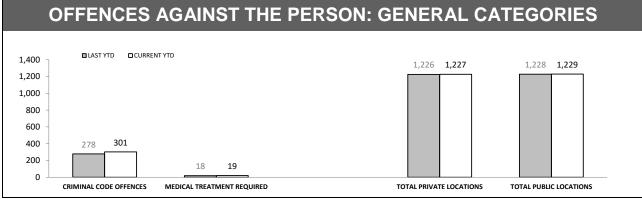

|  |

| LOCATIONS        |                                     |       |     |        |  |  |
|------------------|-------------------------------------|-------|-----|--------|--|--|
| OFFENCE          | OFFENCE LAST YTD CURRENT YTD CHANGE |       |     |        |  |  |
| DWELLING/HOUSE   | 975                                 | 1,026 | 51  | 5.2%   |  |  |
| LICENSED PREMISE | 124                                 | 97    | -27 | -21.8% |  |  |
| SCHOOL           | 32                                  | 43    | 11  | 34.4%  |  |  |
| PARK             | 16                                  | 17    | 1   | 6.3%   |  |  |
| CAR PARK         | 69                                  | 69    | 0   | 0.0%   |  |  |
| SPORTS GROUND    | 3                                   | 13    | 10  | 333.3% |  |  |



Source: Offence Reporting System



Source: FIND













|          | RDS INCIDENTS RECORDED |                  |             |                                                                 |          |        |  |
|----------|------------------------|------------------|-------------|-----------------------------------------------------------------|----------|--------|--|
| DISTRICT | TOTAL RADIO            | DISPATCH INCIDEN | TS RECORDED | OPERATIONAL RADIO DISPATCH INCIDENTS (Excludes cancelled tasks) |          |        |  |
| District | LAST YTD               | THIS YTD         | CHANGE      | LAST YTD                                                        | THIS YTD | CHANGE |  |
| SOUTH    | 35,985                 | 35,547           | -438        | 29,254