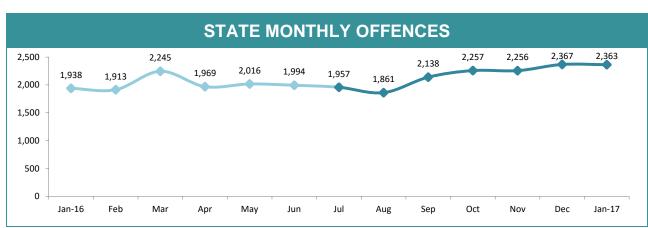

### **Crime**

|              | DIVISIONS |          |        |       |                                                |  |  |
|--------------|-----------|----------|--------|-------|------------------------------------------------|--|--|
| DIVISION     | LAST YTD  | THIS YTD | Change |       | Annual<br>offences per<br>10,000<br>population |  |  |
| HOBART       | 1,870     | 1,938    | 68     | 3.6%  | 642:10,000                                     |  |  |
| GLENORCHY    | 1,578     | 1,676    | 98     | 6.2%  | 632:10,000                                     |  |  |
| KINGSTON     | 565       | 599      | 34     | 6.0%  | 192:10,000                                     |  |  |
| SOUTH-EAST   | 1,744     | 1,770    | 26     | 1.5%  | 384:10,000                                     |  |  |
| BRIDGEWATER  | 1,072     | 1,039    | -33    | -3.1% | 501:10,000                                     |  |  |
| LAUNCESTON   | 3,868     | 3,917    | 49     | 1.3%  | 981:10,000                                     |  |  |
| NORTH-EAST   | 464       | 488      | 24     | 5.2%  | 345:10,000                                     |  |  |
| DELORAINE    | 629       | 723      | 94     | 14.9% | 195:10,000                                     |  |  |
| BURNIE       | 1,111     | 1,168    | 57     | 5.1%  | 453:10,000                                     |  |  |
| DEVONPORT    | 1,261     | 1,292    | 31     | 2.5%  | 532:10,000                                     |  |  |
| CENTRAL WEST | 551       | 589      | 38     | 6.9%  | 227:10,000                                     |  |  |