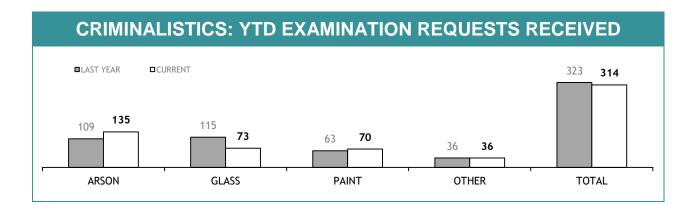

|  |  |  |  |
| CANNABIS IDENTIFICATION    | 0                                                      | 0                                                     | 0                                     |  |  |  |  |
| OTHER DRUG IDENTIFICATION  | 52                                                     | 0                                                     | 0                                     |  |  |  |  |
| DRUG PURITY                | 10                                                     | 0                                                     | 0                                     |  |  |  |  |
| TOTAL                      | 62                                                     | 0                                                     |                                       |  |  |  |  |







| TEST REQUESTS NOT COMPLETE |                                                         |                                                       |                                          |  |  |  |  |
|----------------------------|---------------------------------------------------------|-------------------------------------------------------|------------------------------------------|--|--|--|--|
|                            | CURRENT REQUESTS  (RECEIVED WITHIN THE LAST TWO MONTHS) | OLDER REQUESTS<br>(RECEIVED MORE THAN TWO MONTHS AGO) | AVERAGE DAYS ON HAND<br>(OLDER REQUESTS) |  |  |  |  |
| ARSON                      | 9                                                       | 0                                                     | 0                                        |  |  |