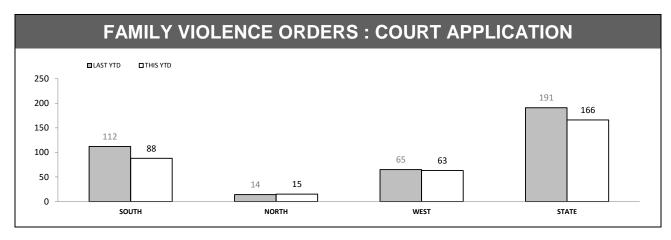

Source (all on page): Family Violence Management System

| FAMILY VIOLENCE REPEA (revisit in a 12 month period) (excludes other and an |  |
|-----------------------------------------------------------------------------|--|
|                                                                             |  |
|                                                                             |  |
| Under Review                                                                |  |
|                                                                             |  |
|                                                                             |  |