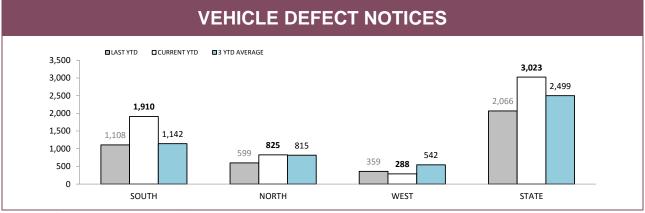

--------|--|
| DISTRICT     | LAST YTD | CURRENT YTD | LAST YTD | CURRENT YTD |  |
| SOUTH        | 7,063    | 7,054       | 252      | 255         |  |
| NORTH        | 3,100    | 2,932       | 147      | 132         |  |
| WEST         | 2,343    | 2,102       | 160      | 131         |  |
| OTHER TASPOL | 29       | 32          | 18       | 5           |  |
| STATE        | 12,535   | 12,120      | 577      | 523         |  |





Source (all on page): Fine and Infringement Notice Database and Prosecution System



Sources: Fine and Infringement Notice Database (TINS); Prosecutions System (Briefs); Breath Analysis System (Drink Drivers)



Source: Fine and Infringement Notice Database and Prosecution System



Scorce, thre aria hillingerheril trollee daradase aria i reseccilori system







|          | ALCOHOL AND DRUG TESTS BY AREA |                       |                   |                     |                          |             |  |  |
|----------|--------------------------------|-----------------------|-------------------|---------------------|--------------------------|-------------|--|--|
| DISTRICT |                                | STS: DISTRICT TRAFFIC | RANDOM BREATH TES | TS: GENERAL PATROLS | ORAL FLUID TESTS (DRUGS) |             |  |  |
| DISTRICT | DISTRICT LAST YTD              |                       | LAST YTD          | CURRENT YTD         | LAST YTD                 | CURRENT YTD |  |  |
| SOUTH    | 42,179                         | 55,059                | 104,729           | 143,369             | 1,086                    | 1,272       |  |  |