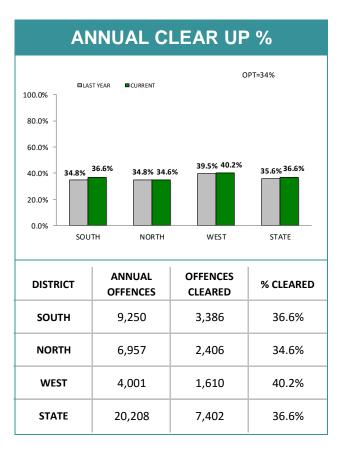

| ANNUAL CLEAR UP %                         |                    |                          |             |  |  |  |
|-------------------------------------------|--------------------|--------------------------|-------------|--|--|--|
| 100.0%                                    | YEAR CURRENT       | C                        | DPT=34%     |  |  |  |
| 80.0% -<br>60.0% -<br>40.0% -<br>27.2% 29 | 9.5% <b>29</b> .4% | % 37.5% <sup>41.1%</sup> | 29.1%_33.4% |  |  |  |
| 20.0% - 0.0% SOUTH                        |                    | WEST                     | STATE       |  |  |  |
| DISTRICT                                  | ANNUAL<br>OFFENCES | OFFENCES<br>CLEARED      | % CLEARED   |  |  |  |
| SOUTH                                     | 577                | 170                      | 29.5%       |  |  |  |
| NORTH                                     | 323                | 112                      | 34.7%       |  |  |  |
| WEST                                      | 236                | 97                       | 41.1%       |  |  |  |
| STATE                                     | 1,136              | 379                      | 33.4%       |  |  |  |