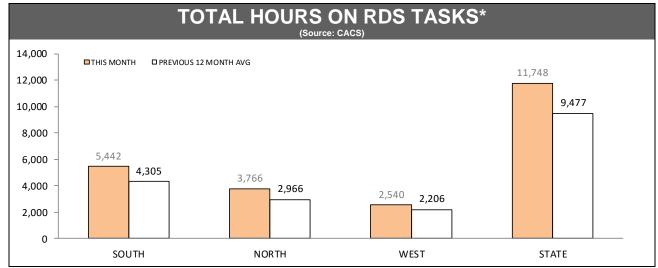

Source: Offence Reporting System

Source: FIND

|          | RDS INCIDENTS RECORDED |                  |             |                                                                 |          |        |  |
|----------|------------------------|------------------|-------------|-----------------------------------------------------------------|----------|--------|--|
| DISTRICT | TOTAL RADIO            | DISPATCH INCIDEN | TS RECORDED | OPERATIONAL RADIO DISPATCH INCIDENTS (Excludes cancelled tasks) |          |        |  |
| District | LAST YTD               | THIS YTD         | CHANGE      | LAST YTD                                                        | THIS YTD | CHANGE |  |
| SOUTH    | 35,985                 | 35,547           | -438        | 29,254                                                          | 29,794   | 540    |  |
| NORTH    | 18,398                 | 17,403           | -995        | 15,210                                                          | 14,888   | -322   |  |
| WEST     | 12,858                 | 13,313           | 455         | 10,583                                                          | 11,255   | 672    |  |
| STATE    | 67,241                 | 66,263           | -978        | 55,047                                                          | 55,937   | 890    |  |