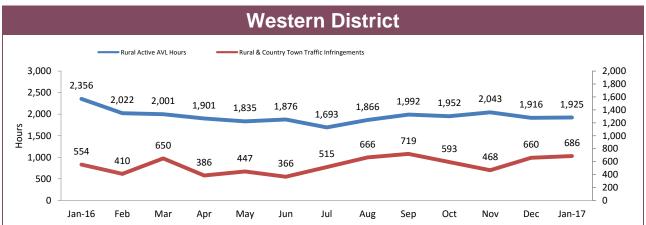

| 17          | 3      |  |  |
| BURNIE       | 257      | 275            | 18     | 25                             | 5           | -20    |  |  |
| DEVONPORT    | 257      | 300            | 43     | 4                              | 5           | 1      |  |  |
| CENTRAL WEST | 145      | 172            | 27     | 12                             | 9           | -3     |  |  |
| STATE        | 3,720    | 3,925          | 205    | 166                            | 141         | -25    |  |  |

Sources: Crash Data Manager (Serious/Fatal crashes); Traffic Crash Reporting System (Total Crashes)

<sup>\*</sup>Note: Total crash figures run one month behind other year to date figures to account for crash report processing time

### **Rural Road Policing Strategy**









Rural locations are as defined in the Australian Statistical Geography Standard. Rural infringement data only available since the introduction of PINS. Rural Active AVL Hours only available from July 2014.

### **Marine Enforcement**



Source): Collation of this measure changed in 1st July 2016 from manual reporting by Districts to automated data extraction from Fine and Infringement Notice Database, Prosecution System and Information Bureau. Data reported prior to 1st July 2016 should not be compared to later data due to the change in collation method







Source (all other on page): self-reported monthly by districts

### **Rescue Services**

| HELICOPTER SERVICES                  |          |             |        |  |  |  |  |  |
|--------------------------------------|----------|-