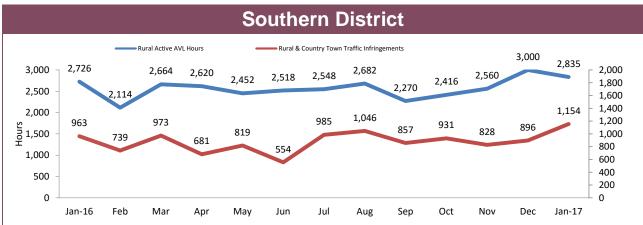

14                             | 17          | 3      |  |  |
| BURNIE       | 257      | 275            | 18     | 25                             | 5           | -20    |  |  |
| DEVONPORT    | 257      | 300            | 43     | 4                              | 5           | 1      |  |  |
| CENTRAL WEST | 145      | 172            | 27     | 12                             | 9           | -3     |  |  |
| STATE        | 3,720    | 3,925          | 205    | 166                            | 141         | -25    |  |  |

Sources: Crash Data Manager (Serious/Fatal crashes); Traffic Crash Reporting System (Total Crashes)

<sup>\*</sup>Note: Total crash figures run one month behind other year to date figures to account for crash report processing time

### **Rural Road Policing Strategy**









Rural locations are as defined in the Australian Statistical Geography Standard. Rural infringement data only available since the introduction of PINS. Rural Active AVL Hours only available from July 2014.

### **Marine Enforcement**



Source): Collation of this measure changed in 1st July 2016 from manual reporting by Districts to automated data extraction from Fine and Infringement Notice Database, Prosecution System and Information Bureau. Data reported prior to 1st July 2016 should not be compared to later data due to the change in collation method







Source (all other on page): self-reported monthly by districts

### **Rescue Services**

| HELICOPTER SERVICES                  |          |             |        |  |  |  |  |  |
|--------------------------------------|--------