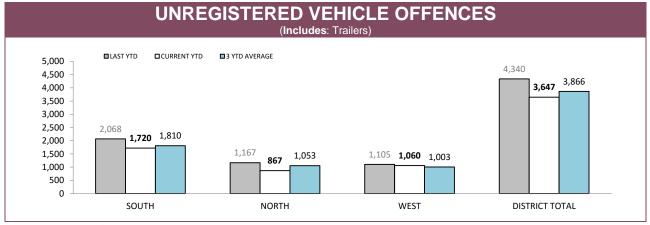

| DIVISIONS    |          |          |     |        |                                                |  |  |
|--------------|----------|----------|-----|--------|------------------------------------------------|--|--|
| DIVISION     | LAST YTD | THIS YTD | Cha | ange   | Annual<br>offences per<br>10,000<br>population |  |  |
| HOBART       | 18       | 38       | 20  | 111.1% | 15:10,000                                      |  |  |
| GLENORCHY    | 37       | 28       | -9  | -24.3% | 13:10,000                                      |  |  |
| KINGSTON     | 23       | 14       | -9  | -39.1% | 4:10,000                                       |  |  |
| SOUTH-EAST   | 32       | 38       | 6   | 18.8%  | 9:10,000                                       |  |  |
| BRIDGEWATER  | 14       | 11       | -3  | -21.4% | 5:10,000                                       |  |  |
| LAUNCESTON   | 118      | 130      | 12  | 10.2%  | 35:10,000                                      |  |  |
| NORTH-EAST   | 23       | 13       | -10 | -43.5% | 10:10,000                                      |  |  |
| DELORAINE    | 29       | 27       | -2  | -6.9%  | 7:10,000                                       |  |  |
| BURNIE       | 25       | 25       | 0   | 0.0%   | 8:10,000                                       |  |  |
| DEVONPORT    | 30       | 42       | 12  | 40.0%  | 17:10,000                                      |  |  |
| CENTRAL WEST | 16       | 8        | -8  | -50.0% | 3:10,000                                       |  |  |