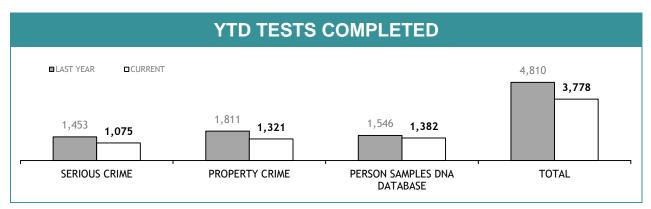

-------------------|
|                                   | CURRENT REQUESTS (RECEIVED WITHIN THE LAST TWO MONTHS) | OLDER REQUESTS<br>(RECEIVED MORE THAN TWO MONTHS AGO) | AVERAGE DAYS ON HAND<br>(OLDER REQUESTS) |
| SERIOUS CRIME                     | 401                                                    | 280                                                   | 109                                      |
| PROPERTY CRIME                    | 13                                                     | 0                                                     | 0                                        |
| TOTAL                             | 414                                                    | 280                                                   |                                          |







| TEST REQUESTS NOT COMPLETE         |                                                        |                                                       |                                          |
|------------------------------------|--------------------------------------------------------|-------------------------------------------------------|------------------------------------------|
|                                    | CURRENT REQUESTS (RECEIVED WITHIN THE LAST TWO MONTHS) | OLDER REQUESTS<br>(RECEIVED MORE THAN TWO MONTHS AGO) | AVERAGE DAYS ON HAND<br>(OLDER REQUESTS) |
| SERIOUS CRIME                      | 369                                                    | 344                                                   | 110                                      |
| PROPERTY CRIME