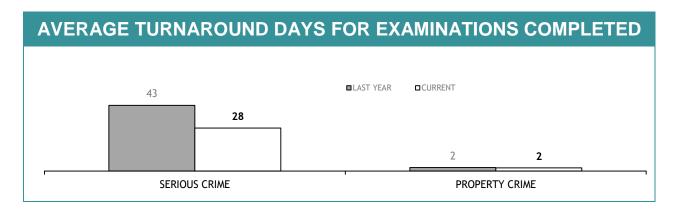

PERSONNEL SUCCESSFULLY COMPLETING PROMOTION PROCESS : FEMALE | 0              |  |

| PROMOTION: SERGEANTS                                         |                |  |
|--------------------------------------------------------------|----------------|--|
|                                                              | THIS JUL - JAN |  |
| ELIGIBLE % SITTING PROMOTION EXAMINATIONS                    | 0%             |  |
| PERSONNEL SITTING PROMOTION EXAMINATIONS                     | 0              |  |
| PERSONNEL SUCCESSFULLY COMPLETING EXAMINATIONS               | 0              |  |
| PERSONNEL SUCCESSFULLY COMPLETING PROMOTION PROCESS : MALE   | 0              |  |
| PERSONNEL SUCCESSFULLY COMPLETING PROMOTION PROCESS : FEMALE | 0              |  |

### **LSS**4

APPENDIX D











| EXAMINATION REQUESTS NOT COMPLETE |                                                        |                                                       |                                          |
|-----------------------------------|--------------------------------------------------------|-------------------------------------------------------|------------------------------------------|
|                                   | CURRENT REQUESTS (RECEIVED WITHIN THE LAST TWO MONTHS) | OLDER REQUESTS<br>(RECEIVED MORE THAN TWO MONTHS AGO) | AVERAGE DAYS ON HAND<br>(OLDER REQUESTS) |
| SERIOUS CRIME                     | 401                                                    | 280                                                   | 109                                      |
| PROPERTY CRIME