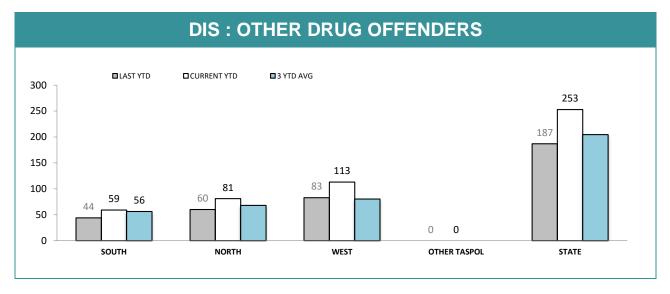

Source): Collation of this measure changed in 1st July 2016 from manual reporting by Districts to automated data extraction from Drug Offence Reporting System. Data reported prior to 1st July 2016 should not be compared to later data due to the change in collation method