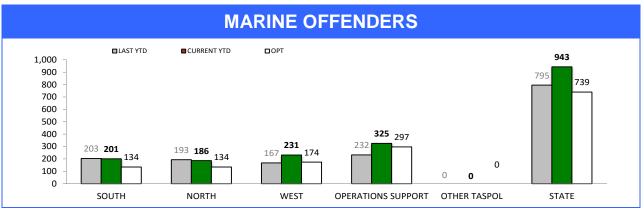

| 5           | 1      |  |  |
| CENTRAL WEST | 145      | 172            | 27     | 12                             | 9           | -3     |  |  |
| STATE        | 3,720    | 3,925          | 205    | 166                            | 141         | -25    |  |  |

Sources: Crash Data Manager (Serious/Fatal crashes); Traffic Crash Reporting System (Total Crashes)

<sup>\*</sup>Note: Total crash figures run one month behind other year to date figures to account for crash report processing time

### **Rural Road Policing Strategy**









Rural locations are as defined in the Australian Statistical Geography Standard. Rural infringement data only available since the introduction of PINS. Rural Active AVL Hours only available from July 2014.

### **Marine Enforcement**



Source): Collation of this measure changed in 1st July 2016 from manual reporting by Districts to automated data extraction from Fine and Infringement Notice Database, Prosecution System and Information Bureau. Data reported prior to 1st July 2016 should not be compared to later data due to the change in collation method







Source (all other on page): self-reported monthly by districts

### **Rescue Services**

| HELICOPTER SERVICES                  |          |             |        |  |  |  |  |  |
|--------------------------------------|----------|-------------|--------|--|--|--|--|--|
| CATEGORY                             | LAST YTD | CURRENT YTD | CHANGE |  |  |  |  |  |
| SEARCH & RESCUE HOURS                | 184      | 201         | 17     |  |  |  |  |  |
| TAS AMBULANCE HOU