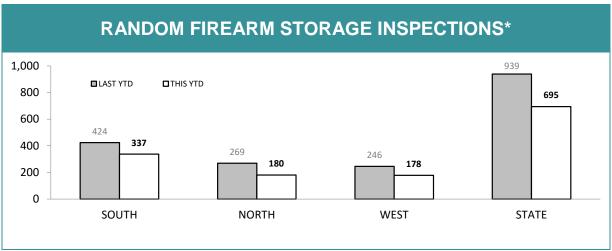

artmental restructuring |                  |      |       |      |
|-------------------------------------------------------------------------------------------|------------------|------|-------|------|
|                                                                                           | LAST YTD CURRENT |      |       |      |
| CRIMESTOPPER REPORTS                                                                      | 1,417            |      | 1,546 |      |
| CS REPORTS WITH POSITIVE RESULT                                                           | 69               | 4.9% | 52    | 3.4% |
| CS REPORTS RELATING TO BUSHWATCH                                                          | 0                |      |       | 0    |

Source (all on page): self-reported monthly by district



\*Note: data includes finalised inspections only. Source: Firearms and Weapons Database



\*Note: data includes finalised inspections only. Source: Firearms and Weapons Database

| FIREARMS SERVICES*                                    |          |             |  |
|-------------------------------------------------------|----------|-------------|--|
|                                                       | LAST YTD | CURRENT YTD |  |
| NUMBER OF FIREARMS LICENCE HOLDERS                    | 37,547   | 37,502      |  |
| NUMBER OF LICENCE HOLDERS FAILING TO RENEW            | 391      | 592         |  |
| TOTAL UNLICENSED PERSONS WITH ACTIVE FIREARMS         | 131      | 158         |  |
| NUMBER OF PROHIBITION ORDERS ISSUED (CURRENT MONTH)   | 0        | 0           |  |
| NUMBER OF PROH