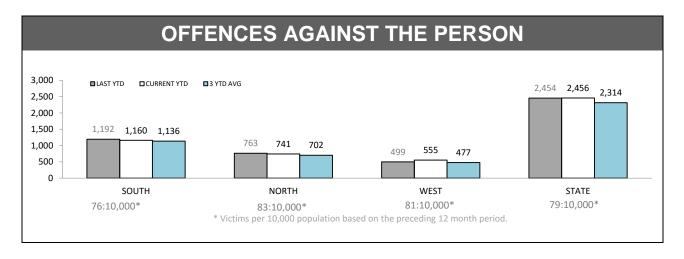

| OFFENCES AGAINST POLICE       |          |             |     |        |  |  |
|-------------------------------|----------|-------------|-----|--------|--|--|
| OFFENCE                       | LAST YTD | CURRENT YTD | СНА | NGE    |  |  |
| ASSAULT                       | 137      | 133         | -4  | -2.9%  |  |  |
| RESIST                        | 169      | 161         | -8  | -4.7%  |  |  |
| OBSTRUCT                      | 45       | 52          | 7   | 15.6%  |  |  |
| THREATEN/ABUSE/<br>INTIMIDATE | 183      | 219         | 36  | 19.7%  |  |  |
| CRIMINAL CODE<br>OFFENCE      | 12       | 6           | -6  | -50.0% |  |  |

| LOCATIONS        |                                     |       |     |        |  |  |
|------------------|-------------------------------------|-------|-----|--------|--|--|
| OFFENCE          | OFFENCE LAST YTD CURRENT YTD CHANGE |       |     |        |  |  |
| DWELLING/HOUSE   | 975                                 | 1,026 | 51  | 5.2%   |  |  |
| LICENSED PREMISE | 124                                 | 97    | -27 | -21.8% |  |  |
| SCHOOL           | 32                                  | 43    | 11  | 34.4%  |  |  |
| PARK             | 16                                  | 17    | 1   | 6.3%   |  |  |
| CAR PARK         | 69                                  | 69    | 0   | 0.0%   |  |  |
| SPORTS GROUND    | 3                                   | 13    | 10  | 333.3% |  |  |