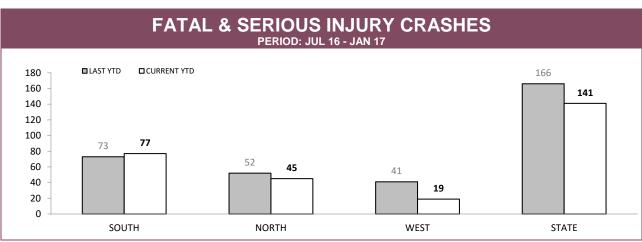

**ANNUAL CLEAR UP %** 

|              | DIVISIONS |          |     |                                       |           |  |  |  |  |  |
|--------------|-----------|----------|-----|---------------------------------------|-----------|--|--|--|--|--|
| DIVISION     | LAST YTD  | THIS YTD | Cha | Annual offences per 10,000 population |           |  |  |  |  |  |
| HOBART       | 80        | 75       | -5  | -6.3%                                 | 22:10,000 |  |  |  |  |  |
| GLENORCHY    | 88        | 106      | 18  | 20.5%                                 | 43:10,000 |  |  |  |  |  |
| KINGSTON     | 18        | 19       | 1   | 5.6%                                  | 7:10,000  |  |  |  |  |  |
| SOUTH-EAST   | 83        | 116      | 33  | 39.8%                                 | 25:10,000 |  |  |  |  |  |
| BRIDGEWATER  | 43        | 75       | 32  | 74.4%                                 | 36:10,000 |  |  |  |  |  |
| LAUNCESTON   | 174       | 224      | 50  | 28.7%                                 | 56:10,000 |  |  |  |  |  |
| NORTH-EAST   | 16        | 13       | -3  | -18.8%                                | 9:10,000  |  |  |  |  |  |
| DELORAINE    | 24        | 26       | 2   | 8.3%                                  | 6:10,000  |  |  |  |  |  |
| BURNIE       | 31        | 28       | -3  | -9.7%                                 | 12:10,000 |  |  |  |  |  |
| DEVONPORT    | 40        | 39       | -1  | -2.5%                                 | 17:10,000 |  |  |  |  |  |
| CENTRAL WEST | 18        | 13       | -5  | -27.8%                                | 5:10,000  |  |  |  |  |  |