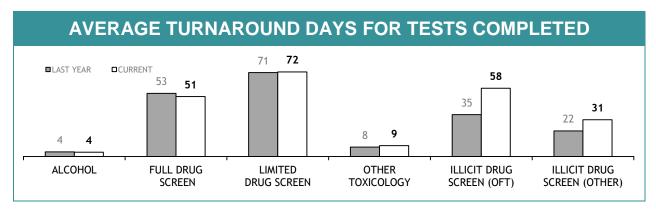

| 84        | 33      |  |
| SUSPECTS ELIMINATED           | 89        | 31      |  |
| TOTAL                         | 873       | 494     |  |

| TASMANIAN DNA DATABASE          |         |  |
|---------------------------------|---------|--|
|                                 | CURRENT |  |
| CRIME SCENE EVIDENCE ITEMS      | 23,016  |  |
| MISSING PERSONS                 | 74      |  |
| POLICE                          | 1,074   |  |
| SERIOUS OFFENDERS               | 25,157  |  |
| STAFF MEMBERS                   | 39      |  |
| STATE SERVICE                   | 43      |  |
| SUSPECTS                        | 4,486   |  |
| UNKNOWN DECEASED PERSONS        | 27      |  |
| VOLUNTEERS (UNLIMITED PURPOSES) | 493     |  |
| TOTAL                           | 54,409  |  |







| TEST REQUESTS NOT COMPLETE  |                                                        |                                                       |                                       |
|-----------------------------|--------------------------------------------------------|-------------------------------------------------------|---------------------------------------|
|                             | CURRENT REQUESTS (RECEIVED WITHIN THE LAST TWO MONTHS) | OLDER REQUESTS<br>(RECEIVED MORE THAN TWO MONTHS AGO) | AVERAGE DAYS ON HAND (OLDER REQUESTS) |
| ALCOHOL                     | 18                                                     | 0                                                     | 0                                     |
| FULL DRUG SCREEN            | 55