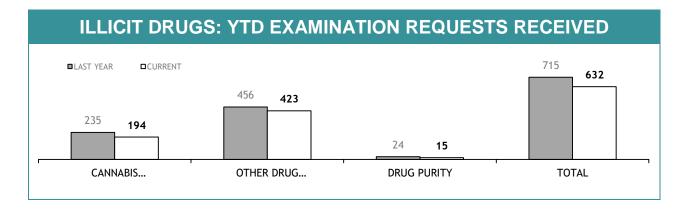

| 0                                                     | 0                                     |
| ILLICIT DRUG SCREEN (OFT)   | 206                                                    | 0                                                     | 0                                     |
| ILLICIT DRUG SCREEN (OTHER) | 24                                                     | 1                                                     | 125                                   |
| TOTAL                       | 326                                                    | 35                                                    | -                                     |

<sup>&#</sup>x27;OFT' denotes a confirmatory sample from a driver after a positive drug Oral Fluid Test.







| TEST REQUESTS NOT COMPLETE |                                                        |                                                       |                                       |  |  |  |  |
|----------------------------|--------------------------------------------------------|-------------------------------------------------------|---------------------------------------|--|--|--|--|
|                            | CURRENT REQUESTS (RECEIVED WITHIN THE LAST TWO MONTHS) | OLDER REQUESTS<br>(RECEIVED MORE THAN TWO MONTHS AGO) | AVERAGE DAYS ON HAND (OLDER REQUESTS) |  |  |  |  |
| CANNABIS IDENTIFICATION    | 0                                                      | 0                                                     | 0                                     |  |  |  |  |
| OTHER DR