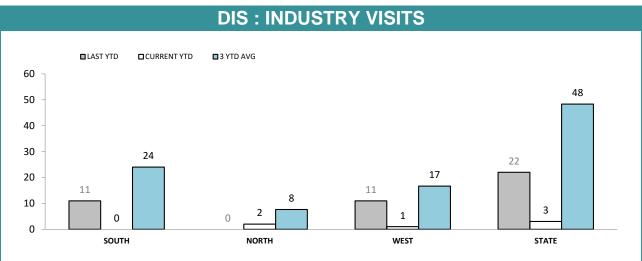

Source): self-reported monthly by districts

Source): Collation of this measure changed in 1st July 2016 from manual reporting by Districts to automated data extraction from Drug Offence Reporting System, Prosecution System and Information Bureau System. Data reported prior to 1st July 2016 should not be compared to later data due to the change in collation method