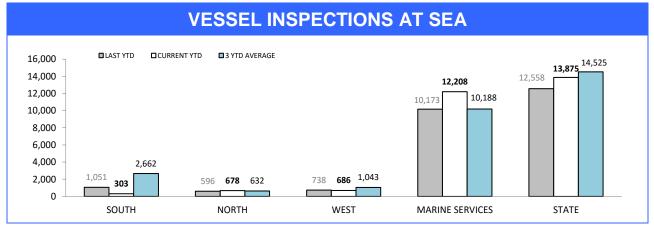

| ANI         | ANNUAL CLEAR UP %  |                     |           |  |  |  |  |  |  |  |
|-------------|--------------------|---------------------|-----------|--|--|--|--|--|--|--|
| 100.0%      | CURRENT YTD        |                     |           |  |  |  |  |  |  |  |
| 80.0% -     |                    |                     |           |  |  |  |  |  |  |  |
| 60.0% -     | 49.5%              | 53.8%               | 42.2%     |  |  |  |  |  |  |  |
| 40.0% 35.8% | 36.49              |                     | 29.9%     |  |  |  |  |  |  |  |
| 20.0% -     |                    | 19.3%               |           |  |  |  |  |  |  |  |
| 0.0% SOUTH  | NORTH              | WEST                | STATE     |  |  |  |  |  |  |  |
| DISTRICT    | ANNUAL<br>OFFENCES | OFFENCES<br>CLEARED | % CLEARED |  |  |  |  |  |  |  |
| SOUTH       | 655                | 183                 | 27.9%     |  |  |  |  |  |  |  |
| NORTH       | 428                | 156                 | 36.4%     |  |  |  |  |  |  |  |
| WEST        | 145                | 28                  | 19.3%     |  |  |  |  |  |  |  |
| STATE       | 1,228              | 367                 | 29.9%     |  |  |  |  |  |  |  |