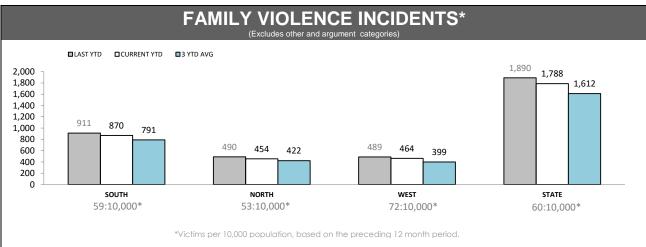

Source (all on page): Family Violence Management System

| FAMILY VIOLENCE REPEA (revisit in a 12 month period) (excludes other and an |  |
|-----------------------------------------------------------------------------|--|
|                                                                             |  |
|                                                                             |  |
| Under Review                                                                |  |
|                                                                             |  |
|                                                                             |  |

# FAMILY VIOLENCE REPEAT VICTIMS (Excludes other and argument categories) Under Review

| FAMILY VIOLENCE REPEAT OFFENDERS (Excludes other and argument categories) |  |
|---------------------------------------------------------------------------|--|
|                                                                           |  |
| Under Review                                                              |  |
|                                                                           |  |
|                                                                           |  |
|                                                                           |  |