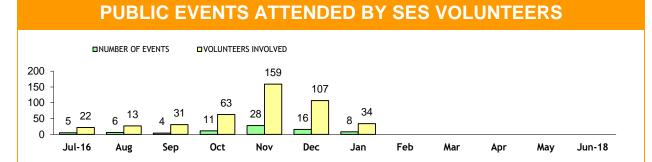

| 636             | 1,300           | 1,158           |
| DEGION     | FLOOD           |                 | MISCELLANEOUS   |                 | TOTAL CALL OUTS |                 |
| REGION     | Jul 15 - Jan 16 | Jul 16 - Jan 17 | Jul 15 - Jan 16 | Jul 16 - Jan 17 | Jul 15 - Jan 16 | Jul 16 - Jan 17 |
| SOUTH      | 97              | 342             | 643             | 59              | 1,652           | 1,449           |
| NORTH      | 16              | 84              | 1,865           | 40              | 4,881           | 986             |
| IORTH-WEST | 0               | 298             | 265             | 119             | 1,139           | 1,457           |
| STATE      | 113             | 724             | 2,773           | 218             | 7,672           | 3,892           |



| REGION     | NUMBER          | OF EVENTS       | VOLUNTEERS INVOLVED |                 |  |
|------------|-----------------|-----------------|---------------------|-----------------|--|
|            | Jul 15 - Jan 16 | Jul 16 - Jan 17 | Jul 15 - Jan 16     | Jul 16 - Jan 17 |  |
| SOUTH      | 21              | 24              | 135                 | 171             |  |
| NORTH      | 7               | 8               | 35                  | 47              |  |
| NORTH-WEST | 49              | 46              | 198                 | 225             |  |
| STATE      | 77              | 78              | 368                 | 443             |  |

|            | COMMUNITY AWARENESS                              |                 |                                                 |