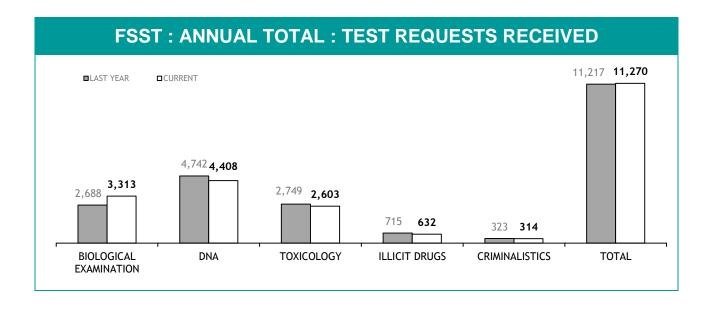

|  |
| PERSONNEL SUCCESSFULLY COMPLETING PROMOTION PROCESS : FEMALE | 0              |  |

| PROMOTION: SERGEANTS                                         |                |  |
|--------------------------------------------------------------|----------------|--|
|                                                              | THIS JUL - JAN |  |
| ELIGIBLE % SITTING PROMOTION EXAMINATIONS                    | 0%             |  |
| PERSONNEL SITTING PROMOTION EXAMINATIONS                     | 0              |  |
| PERSONNEL SUCCESSFULLY COMPLETING EXAMINATIONS               | 0              |  |
| PERSONNEL SUCCESSFULLY COMPLETING PROMOTION PROCESS : MALE   | 0              |  |
| PERSONNEL SUCCESSFULLY COMPLETING PROMOTION PROCESS : FEMALE | 0              |  |

### **LSS**4

APPENDIX D











| EXAMINATION REQUESTS NOT COMPLETE |                                                        |                                                       |                                          |
|-----------------------------------|--------------------------------------------------------|-------------------------------------------------------|------------------------------------------|
|                                   | CURRENT REQUESTS (RECEIVED WITHIN THE LAST TWO MONTHS) | OLDER REQUESTS<br>(RECEIVED MORE THAN TWO MONTHS AGO) | AVERAGE DAYS ON HAND<br>(OLDER REQUESTS) |
| SERIOUS CRIME                     | 401                                                    | 280                                                   | 109                                      |
| PROPERTY CRI