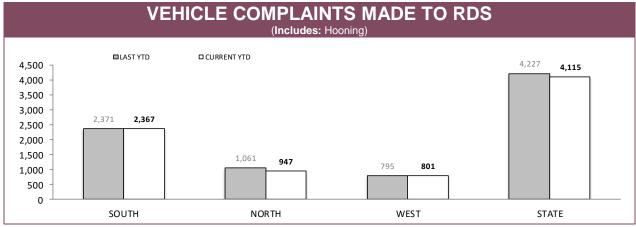

-|
| SOUTH | 78    | 42                   | 42      | 210              | 418           | 790   |
| NORTH | 44    | 7                    | 31      | 50               | 188           | 320   |
| WEST  | 22    | 10                   | 22      | 41               | 115           | 210   |
| STATE | 144   | 59                   | 95      | 301              | 721           | 1,320 |

Source (all on page): Breath Analysis System



Source: Fine and Infringement Notice Database and Prosecution System



Source: Fine and Infringement Notice Database (unlicensed driving offence notices), Prosecutions System (restricted, suspended, disqualified & unlicensed charges)



Source: Fine and Infringement Notice Database and Prosecution System

<sup>\*</sup>Figures for Support Districts not currently shown



Source: Command and Control System



Source: Vehicle Clamping & Confiscation System

| VEHICLE CLAMPINGS/CONFISCATIONS BY MAIN OFFENCE |              |                               |          |                           |          |             |  |  |
|-------------------------------------------------|--------------|-------------------------------|----------|---------------------------|----------|-------------|--|--|
|                                                 | DANGEROUS OR | DANGEROUS OR RECKLESS DRIVING |          | DRIVE WHILST DISQUALIFIED |          | POLICE      |  |  |
|                                                 | LAST YTD     | CURRENT YTD                   | LAST YTD | CURRENT YTD               | LAST YTD | CURRENT YTD |  |  |
| SOUTH