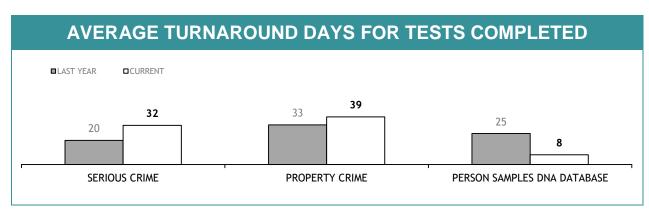

-----------------|
|                                   | CURRENT REQUESTS (RECEIVED WITHIN THE LAST TWO MONTHS) | OLDER REQUESTS<br>(RECEIVED MORE THAN TWO MONTHS AGO) | AVERAGE DAYS ON HAND<br>(OLDER REQUESTS) |
| SERIOUS CRIME                     | 401                                                    | 280                                                   | 109                                      |
| PROPERTY CRIME                    | 13                                                     | 0                                                     | 0                                        |
| TOTAL                             | 414                                                    | 280                                                   |                                          |







| TEST REQUESTS NOT COMPLETE         |                                                        |                                                       |                                          |
|------------------------------------|--------------------------------------------------------|-------------------------------------------------------|------------------------------------------|
|                                    | CURRENT REQUESTS (RECEIVED WITHIN THE LAST TWO MONTHS) | OLDER REQUESTS<br>(RECEIVED MORE THAN TWO MONTHS AGO) | AVERAGE DAYS ON HAND<br>(OLDER REQUESTS) |
| SERIOUS CRIME                      | 369                                                    | 344                                                   | 110                                      |
| PROPERTY CRIME