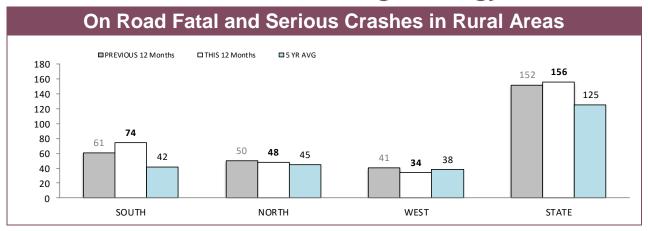

| ANI         | ANNUAL CLEAR UP %  |                     |           |  |  |  |  |  |  |  |
|-------------|--------------------|---------------------|-----------|--|--|--|--|--|--|--|
| 100.0%      | CURRENT YTD        |                     |           |  |  |  |  |  |  |  |
| 80.0% -     |                    |                     |           |  |  |  |  |  |  |  |
| 60.0% -     | 49.5%              | 53.8%               | 42.2%     |  |  |  |  |  |  |  |
| 40.0% 35.8% | 36.49              |                     | 29.9%     |  |  |  |  |  |  |  |
| 20.0% -     |                    | 19.3%               |           |  |  |  |  |  |  |  |
| 0.0% SOUTH  | NORTH              | WEST                | STATE     |  |  |  |  |  |  |  |
| DISTRICT    | ANNUAL<br>OFFENCES | OFFENCES<br>CLEARED | % CLEARED |  |  |  |  |  |  |  |
| SOUTH       | 655                | 183                 | 27.9%     |  |  |  |  |  |  |  |
| NORTH       | 428                | 156                 | 36.4%     |  |  |  |  |  |  |  |
| WEST        | 145                | 28                  | 19.3%     |  |  |  |  |  |  |  |
| STATE       | 1,228              | 367                 | 29.9%     |  |  |  |  |  |  |  |