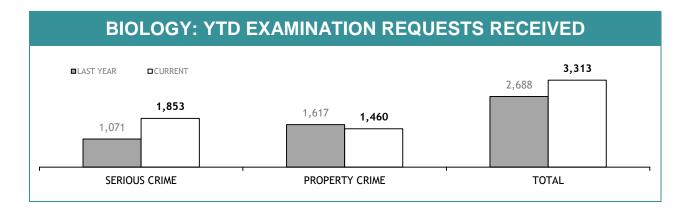

|
| PERSONNEL SUCCESSFULLY COMPLETING PROMOTION PROCESS : FEMALE | 0              |  |

| PROMOTION: SERGEANTS                                         |                |  |
|--------------------------------------------------------------|----------------|--|
|                                                              | THIS JUL - JAN |  |
| ELIGIBLE % SITTING PROMOTION EXAMINATIONS                    | 0%             |  |
| PERSONNEL SITTING PROMOTION EXAMINATIONS                     | 0              |  |
| PERSONNEL SUCCESSFULLY COMPLETING EXAMINATIONS               | 0              |  |
| PERSONNEL SUCCESSFULLY COMPLETING PROMOTION PROCESS : MALE   | 0              |  |
| PERSONNEL SUCCESSFULLY COMPLETING PROMOTION PROCESS : FEMALE | 0              |  |

### **LSS**4

APPENDIX D











| EXAMINATION REQUESTS NOT COMPLETE |                                                        |                                                       |                                          |
|-----------------------------------|--------------------------------------------------------|-------------------------------------------------------|------------------------------------------|
|                                   | CURRENT REQUESTS (RECEIVED WITHIN THE LAST TWO MONTHS) | OLDER REQUESTS<br>(RECEIVED MORE THAN TWO MONTHS AGO) | AVERAGE DAYS ON HAND<br>(OLDER REQUESTS) |
| SERIOUS CRIME                     | 401                                                    | 280                                                   | 109                                      |
| PROPERTY CRIME