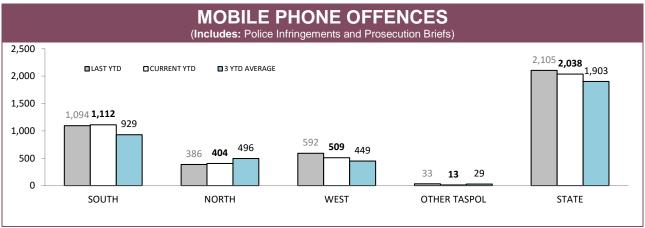

|             |  |
|--------------|----------|-------------|----------|-------------|--|
| DISTRICT     | LAST YTD | CURRENT YTD | LAST YTD | CURRENT YTD |  |
| SOUTH        | 7,063    | 7,054       | 252      | 255         |  |
| NORTH        | 3,100    | 2,932       | 147      | 132         |  |
| WEST         | 2,343    | 2,102       | 160      | 131         |  |
| OTHER TASPOL | 29       | 32          | 18       | 5           |  |
| STATE        | 12,535   | 12,120      | 577      | 523         |  |





Source (all on page): Fine and Infringement Notice Database and Prosecution System



Sources: Fine and Infringement Notice Database (TINS); Prosecutions System (Briefs); Breath Analysis System (Drink Drivers)



Source: Fine and Infringement Notice Database and Prosecution System



Scorce, thre aria hillingerheril trollee daradase aria i reseccilori system







|          | ALCOHOL AND DRUG TESTS BY AREA |                       |                   |                     |                          |             |  |  |
|----------|--------------------------------|-----------------------|-------------------|---------------------|--------------------------|-------------|--|--|
| DISTRICT |                                | STS: DISTRICT TRAFFIC | RANDOM BREATH TES | TS: GENERAL PATROLS | ORAL FLUID TESTS (DRUGS) |             |  |  |
| DISTRICT | DISTRICT LAST YTD              |                       | LAST YTD          | CURRENT YTD         | LAST YTD                 | CURRENT YTD |  |  |
| SOUTH    | 42,179                         | 55,059                | 104,729