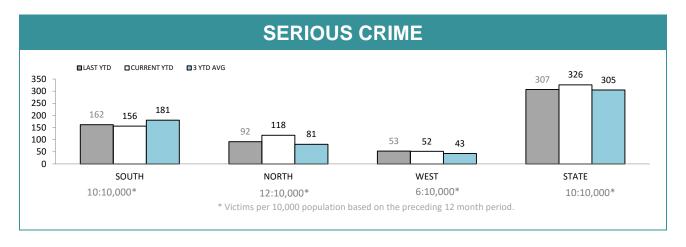

| ANNUAL CLEAR UP % |                     |                     |           |  |  |  |  |  |
|-------------------|---------------------|---------------------|-----------|--|--|--|--|--|
| □LAST '           | □LAST YEAR □CURRENT |                     |           |  |  |  |  |  |
| 100.0%            |                     |                     |           |  |  |  |  |  |
| 60.0% -           | 49.4% 47.9% 50.1%   |                     |           |  |  |  |  |  |
| 40.0% -           | 40.19               | %                   | 42.3%     |  |  |  |  |  |
| 0.0%              | NORTH               | WEST                | STATE     |  |  |  |  |  |
| SOUTH             | i NORTH             | WEST                | STATE     |  |  |  |  |  |
| DISTRICT          | ANNUAL<br>OFFENCES  | OFFENCES<br>CLEARED | % CLEARED |  |  |  |  |  |
| SOUTH             | 11,786              | 5,056               | 42.9%     |  |  |  |  |  |
| NORTH             | 8,396               | 3,368               | 40.1%     |  |  |  |  |  |
| WEST              | 5,154               | 2,285               | 44.3%     |  |  |  |  |  |
| STATE             | 25,336              | 10,709              | 42.3%     |  |  |  |  |  |