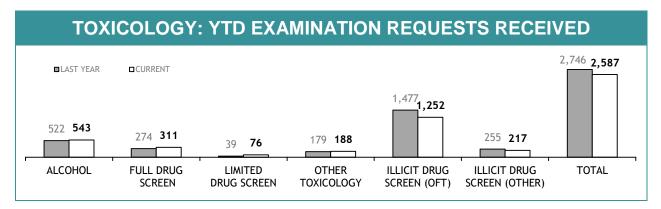

| 84        | 33      |  |
| SUSPECTS ELIMINATED           | 89        | 31      |  |
| TOTAL                         | 873       | 494     |  |

| TASMANIAN DNA DATABASE          |         |  |
|---------------------------------|---------|--|
|                                 | CURRENT |  |
| CRIME SCENE EVIDENCE ITEMS      | 23,016  |  |
| MISSING PERSONS                 | 74      |  |
| POLICE                          | 1,074   |  |
| SERIOUS OFFENDERS               | 25,157  |  |
| STAFF MEMBERS                   | 39      |  |
| STATE SERVICE                   | 43      |  |
| SUSPECTS                        | 4,486   |  |
| UNKNOWN DECEASED PERSONS        | 27      |  |
| VOLUNTEERS (UNLIMITED PURPOSES) | 493     |  |
| TOTAL                           | 54,409  |  |







| TEST REQUESTS NOT COMPLETE  |                                                        |                                                       |                                       |
|-----------------------------|--------------------------------------------------------|-------------------------------------------------------|---------------------------------------|
|                             | CURRENT REQUESTS (RECEIVED WITHIN THE LAST TWO MONTHS) | OLDER REQUESTS<br>(RECEIVED MORE THAN TWO MONTHS AGO) | AVERAGE DAYS ON HAND (OLDER REQUESTS) |
| ALCOHOL                     | 18                                                     | 0                                                     | 0                                     |
| FULL DRUG SCREEN            | 55