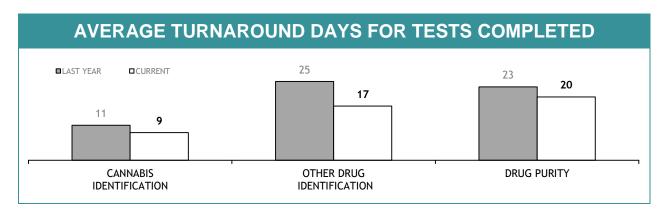

| 0                                                     | 0                                     |
| ILLICIT DRUG SCREEN (OFT)   | 206                                                    | 0                                                     | 0                                     |
| ILLICIT DRUG SCREEN (OTHER) | 24                                                     | 1                                                     | 125                                   |
| TOTAL                       | 326                                                    | 35                                                    | -                                     |

<sup>&#</sup>x27;OFT' denotes a confirmatory sample from a driver after a positive drug Oral Fluid Test.







| TEST REQUESTS NOT COMPLETE |                                                        |                                                       |                                       |  |  |  |  |
|----------------------------|--------------------------------------------------------|-------------------------------------------------------|---------------------------------------|--|--|--|--|
|                            | CURRENT REQUESTS (RECEIVED WITHIN THE LAST TWO MONTHS) | OLDER REQUESTS<br>(RECEIVED MORE THAN TWO MONTHS AGO) | AVERAGE DAYS ON HAND (OLDER REQUESTS) |  |  |  |  |
| CANNABIS IDENTIFICATION    | 0                                                      | 0                                                     | 0                                     |  |  |  |  |
| OTHER DRUG I