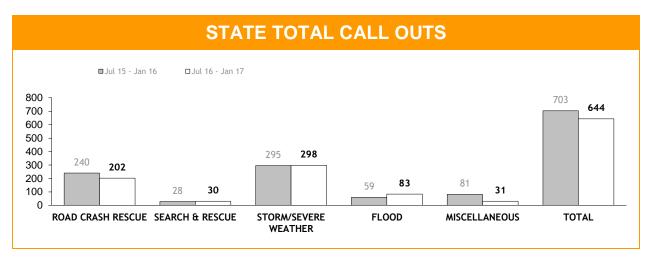

|  |
|------------------------------------------------|-----------------|-----------------|--|--|--|--|
|                                                | Jul 15 - Jan 16 | Jul 16 - Jan 17 |  |  |  |  |
| TRAINING COURSES CONDUCTED                     | 73              | 63              |  |  |  |  |
| NUMBER OF VOLUNTEERS ATTENDING                 | 630             | 462             |  |  |  |  |
| REFRESHER COURSES CONDUCTED                    | 70              | 58              |  |  |  |  |
| NUMBER OF VOLUNTEERS ATTENDING                 | 558             | 437             |  |  |  |  |
| COMPETENCY OR OTHER COURSE CERTIFICATES ISSUED | 469             | 394             |  |  |  |  |
| TOTAL VOLUNTEER TRAINING HOURS                 | 14,021          | 14,194          |  |  |  |  |



| CALL OUTS : CATEGORIES |                 |                 |                 |                 |                 |                 |  |
|------------------------|-----------------|-----------------|-----------------|-----------------|-----------------|-----------------|--|
| DEGION                 | ROAD CRA        | SH RESCUE       | SEARCH A        | ND RESCUE       | STORM/SEVE      | RE WEATHER      |  |
| REGION                 | Jul 15 - Jan 16 | Jul 16 - Jan 17 | Jul 15 - Jan 16 | Jul 16 - Jan 17 | Jul 15 - Jan 16 | Jul 16 - Jan 17 |  |
| SOUTH                  | 88              | 79              | 10              | 5               | 16              | 172             |  |
| NORTH                  | 95              | 57              | 12              | 7               | 277