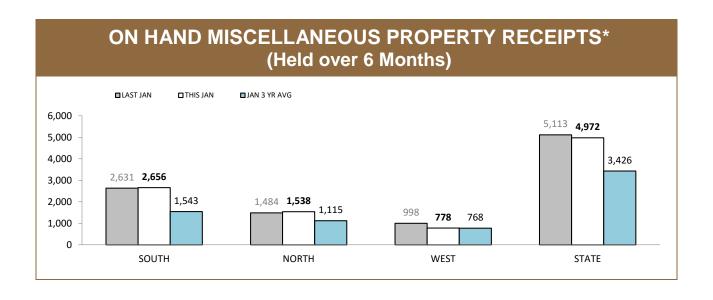

<sup>\*</sup>Total unrecovered since January 2002

Source (all on page): Collation of this measure changed in 1st July 2016 from manual reporting by Districts to automated data extraction from Information Data Management System. Data reported prior to 1st July 2016 should not be compared to later data due to the change in collation method