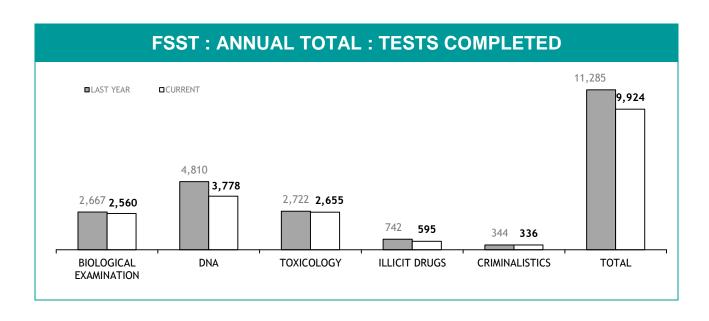

|  |
| PERSONNEL SUCCESSFULLY COMPLETING PROMOTION PROCESS : FEMALE | 0              |  |

| PROMOTION: SERGEANTS                                         |                |  |
|--------------------------------------------------------------|----------------|--|
|                                                              | THIS JUL - JAN |  |
| ELIGIBLE % SITTING PROMOTION EXAMINATIONS                    | 0%             |  |
| PERSONNEL SITTING PROMOTION EXAMINATIONS                     | 0              |  |
| PERSONNEL SUCCESSFULLY COMPLETING EXAMINATIONS               | 0              |  |
| PERSONNEL SUCCESSFULLY COMPLETING PROMOTION PROCESS : MALE   | 0              |  |
| PERSONNEL SUCCESSFULLY COMPLETING PROMOTION PROCESS : FEMALE | 0              |  |

### **LSS**4

APPENDIX D











| EXAMINATION REQUESTS NOT COMPLETE |                                                        |                                                       |                                          |
|-----------------------------------|--------------------------------------------------------|-------------------------------------------------------|------------------------------------------|
|                                   | CURRENT REQUESTS (RECEIVED WITHIN THE LAST TWO MONTHS) | OLDER REQUESTS<br>(RECEIVED MORE THAN TWO MONTHS AGO) | AVERAGE DAYS ON HAND<br>(OLDER REQUESTS) |
| SERIOUS CRIME                     | 401                                                    | 280                                                   | 109                                      |
| PROPERTY CRIME