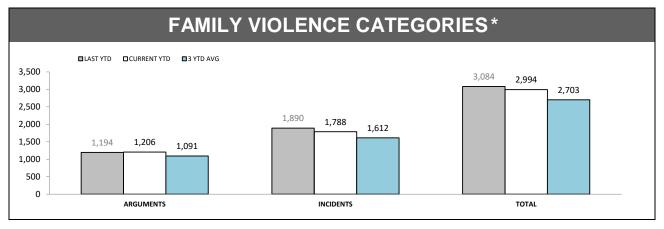

Source (all on page): Family Violence Management System

| FAMILY VIOLENCE REPEA (revisit in a 12 month period) (excludes other and an |  |
|-----------------------------------------------------------------------------|--|
|                                                                             |  |
|                                                                             |  |
| Under Review                                                                |  |
|                                                                             |  |
|                                                                             |  |

# FAMILY VIOLENCE REPEAT VICTIMS (Excludes other and argument categories) Under Review

| FAMILY VIOLENCE REPEAT OFFENDERS (Excludes other and argument categories) |  |
|---------------------------------------------------------------------------|--|
|                                                                           |  |
| Under Review                                                              |  |
|                                                                           |  |
|                                                                           |  |
|                                                                           |  |