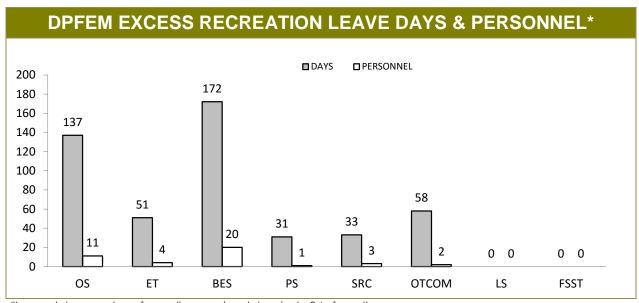

(WITI | HOUT CERTIFICATE) |  |  |
| DISTRICT        | LAST YEAR         | CURRENT               | CHANGE            | LAST YEAR        | CURRENT               | CHANGE            |  |  |
| SOUTH           | 1,558             | 1,450                 | -108              | 179              | 176                   | -3                |  |  |
| NORTH           | 793               | 796                   | 3                 | 87               | 97                    | 10                |  |  |
| WEST            | 653               | 648                   | -5                | 74               | 73                    | -1                |  |  |
| DISTRICTS TOTAL | 3,004             | 2,894                 | -110              | 340              | 346                   | 6                 |  |  |



\*Leave data current as of payroll processing date prior to 3<sup>rd</sup> of month Source (all on page): Downloaded monthly from Payroll Services



<sup>\*</sup> Excludes secondments. Current as at last payroll processing date. Source: Downloaded monthly from Payroll Services

|                 | DISTRICT | VEHICLES |       |
|-----------------|----------|----------|-------|
|                 | MARKED   | UNMARKED | TOTAL |
| SOUTH           | 94       | 48       | 142   |
| NORTH           | 66       | 25       | 91    |
| WEST            | 58       | 23       | 81    |
| DISTRICTS TOTAL | 218      | 96       | 314   |

Source: downloaded monthly from Leaseplan Australia (leaseplan.com.au)

|                                   | PAYMENTS WITHIN TERMS | PAYMENTS OUTSIDE<br>TERMS |  |  |