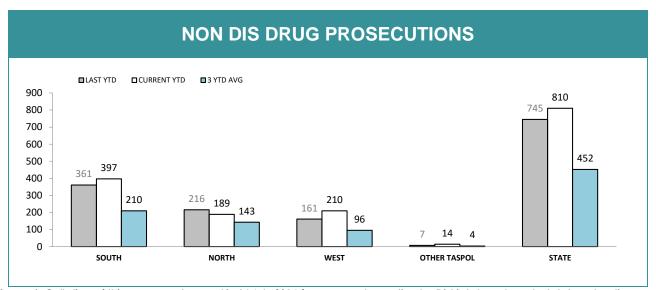

Source): Collation of this measure changed in 1st July 2016 from manual reporting by Districts to automated data extraction from Drug Offence Reporting System. Data reported prior to 1st July 2016 should not be compared to later data due to the change in collation method