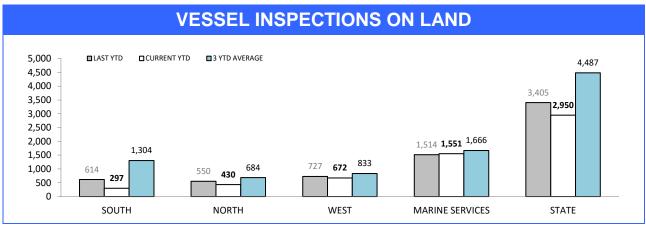

| ANI         | ANNUAL CLEAR UP %  |                     |           |  |  |  |  |  |  |  |
|-------------|--------------------|---------------------|-----------|--|--|--|--|--|--|--|
| 100.0%      | CURRENT YTD        |                     |           |  |  |  |  |  |  |  |
| 80.0% -     |                    |                     |           |  |  |  |  |  |  |  |
| 60.0% -     | 49.5%              | 53.8%               | 42.2%     |  |  |  |  |  |  |  |
| 40.0% 35.8% | 36.49              |                     | 29.9%     |  |  |  |  |  |  |  |
| 20.0% -     |                    | 19.3%               |           |  |  |  |  |  |  |  |
| 0.0% SOUTH  | NORTH              | WEST                | STATE     |  |  |  |  |  |  |  |
| DISTRICT    | ANNUAL<br>OFFENCES | OFFENCES<br>CLEARED | % CLEARED |  |  |  |  |  |  |  |
| SOUTH       | 655                | 183                 | 27.9%     |  |  |  |  |  |  |  |
| NORTH       | 428                | 156                 | 36.4%     |  |  |  |  |  |  |  |
| WEST        | 145                | 28                  | 19.3%     |  |  |  |  |  |  |  |
| STATE       | 1,228              | 367                 | 29.9%     |  |  |  |  |  |  |  |