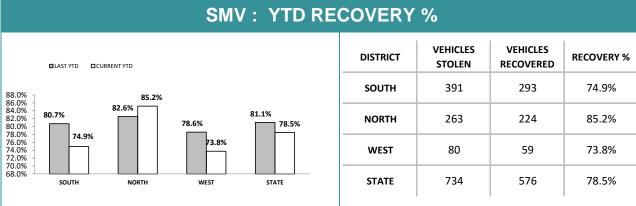

|          | SMV : YTD RECOVERIES |                                           |             |                |                    |                   |  |  |  |  |  |  |  |
|----------|----------------------|-------------------------------------------|-------------|----------------|--------------------|-------------------|--|--|--|--|--|--|--|
| DISTRICT | RECOVERED            | IN DISTRICT                               | RECOVERED O | UT OF DISTRICT | _                  | MAINING<br>OVERED |  |  |  |  |  |  |  |
| DISTRICT | LAST YTD             | LAST YTD CURRENT YTD LAST YTD CURRENT YTD |             | CURRENT YTD    | TOTAL<br>RECORDED* | CURRENT YTD       |  |  |  |  |  |  |  |
| SOUTH    | 254                  | 293                                       | 0           | 0              | 908                | 98                |  |  |  |  |  |  |  |
| NORTH    | 166                  | 217                                       | 4           | 7              | 288                | 39                |  |  |  |  |  |  |  |
| WEST     | 73                   | 59                                        | 3           | 0              | 132                | 21                |  |  |  |  |  |  |  |
| STATE    | 493                  | 569                                       | 7           | 7              | 1,328              | 158               |  |  |  |  |  |  |  |