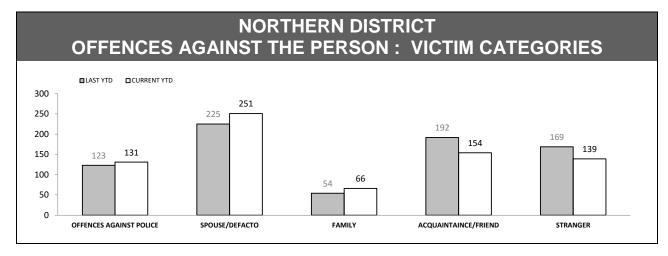

| OFFENCES AGAINST POLICE       |          |             |     |        |  |  |
|-------------------------------|----------|-------------|-----|--------|--|--|
| OFFENCE                       | LAST YTD | CURRENT YTD | СНА | NGE    |  |  |
| ASSAULT                       | 137      | 133         | -4  | -2.9%  |  |  |
| RESIST                        | 169      | 161         | -8  | -4.7%  |  |  |
| OBSTRUCT                      | 45       | 52          | 7   | 15.6%  |  |  |
| THREATEN/ABUSE/<br>INTIMIDATE | 183      | 219         | 36  | 19.7%  |  |  |
| CRIMINAL CODE<br>OFFENCE      | 12       | 6           | -6  | -50.0% |  |  |