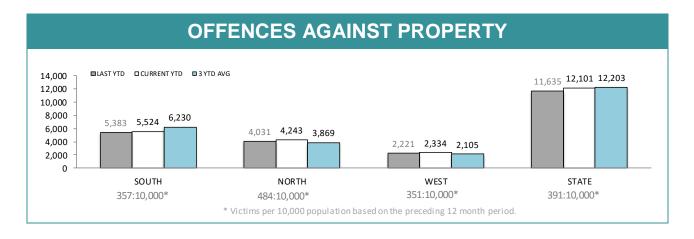

|                      |  |  |
|-------------------------------------------------------------|-----------------|---------------------|----------------------|--|--|
| 100.0%<br>80.0% - 74.5% 77<br>60.0% - 40.0% - 20.0% - SOUTI | 57.5%           | 72.7%               | 75.8% 69.8%<br>STATE |  |  |
| DISTRICT                                                    | ANNUAL OFFENCES | OFFENCES<br>CLEARED | % CLEARED            |  |  |
| SOUTH                                                       | 40              | 31                  | 77.5%                |  |  |
| NORTH                                                       | 40              | 23                  | 57.5%                |  |  |

6

86

6

60

WEST

STATE

Source (all on page): Offence Reporting System

100.0%

69.8%





| DIVISION     | LAST YTD | THIS YTD | Cha | nge   | Annual offences per 10,000 population |
|--------------|----------|----------|-----|-------|---------------------------------------|
| HOBART       | 1,417    | 1,437    | 20  | 1.4%  | 131:10,00                             |
| GLENORCHY    | 1,252    | 1,363    | 111 | 8.9%  | 91:10,000                             |
| KINGSTON     | 450      | 452      | 2   | 0.4%  | 35:10,000                             |
| SOUTH-EAST   | 1,410    | 1,471    | 61  | 4.3%  | 52:10,000                             |
| BRIDGEWATER  | 854      | 801      | -53 | -6.2% | 90:10,000                             |
| LAUNCESTON   | 3,158    | 3,253    | 95  | 3.0%  | 130:10,00                             |
| NORTH-EAST   | 344      | 386      | 42  | 12.2% |