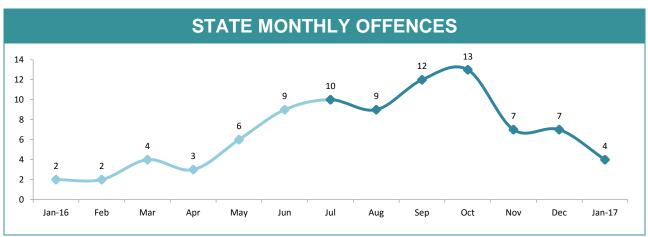

7%       |  |  |  |  |
| 100.0% - 87.3% 83.1<br>80.0% - 40.0% - 20.0% - 500TH | 72.7%              | 91.3%<br>83.6%<br>WEST | 83.7% 80.8% |  |  |  |  |
| DISTRICT                                             | ANNUAL<br>OFFENCES | OFFENCES<br>CLEARED    | % CLEARED   |  |  |  |  |
| SOUTH                                                | 260                | 217                    | 83.5%       |  |  |  |  |
| NORTH                                                | 173                | 131                    | 75.7%       |  |  |  |  |
| WEST                                                 | 73                 | 61                     | 83.6%       |  |  |  |  |
| STATE                                                | 506                | 409                    | 80.8%       |  |  |  |  |





| DIVISION     | LAST YTD | THIS YTD | Cha | inge    | Annual<br>offences p<br>10,000<br>populatio |
|--------------|----------|----------|-----|---------|---------------------------------------------|
| HOBART       | 6        | 12       | 6   | 100.0%  | 4:10,000                                    |
| GLENORCHY    | 5        | 7        | 2   | 40.0%   | 2:10,000                                    |
| KINGSTON     | 3        | 3        | 0   | 0.0%    | 1:10,000                                    |
| SOUTH-EAST   | 6        | 3        | -3  | -50.0%  | 1:10,000                                    |
| BRIDGEWATER  | 2        | 0        | -2  | -100.0% | 0:10,000                                    |
| LAUNCESTON   | 19       | 28       | 9   | 47.4%   | 5:10,000