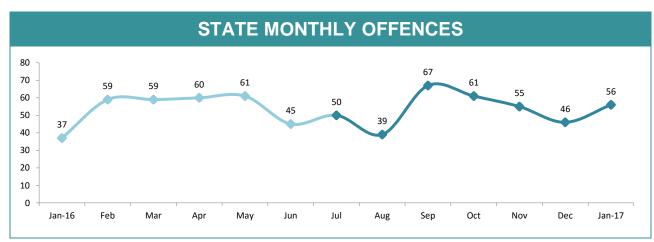

r>40.0% -<br>27.2% 29 | 9.5% <b>29</b> .4% | % 37.5% <sup>41.1%</sup> | 29.1%_33.4% |  |  |  |
| 20.0% - 0.0% SOUTH                        |                    | WEST                     | STATE       |  |  |  |
| DISTRICT                                  | ANNUAL<br>OFFENCES | OFFENCES<br>CLEARED      | % CLEARED   |  |  |  |
| SOUTH                                     | 577                | 170                      | 29.5%       |  |  |  |
| NORTH                                     | 323                | 112                      | 34.7%       |  |  |  |
| WEST                                      | 236                | 97                       | 41.1%       |  |  |  |
| STATE                                     | 1,136              | 379                      | 33.4%       |  |  |  |





| DIVISIONS    |          |          |     |        |                                                |  |  |
|--------------|----------|----------|-----|--------|------------------------------------------------|--|--|
| DIVISION     | LAST YTD | THIS YTD | Cha | ange   | Annual<br>offences per<br>10,000<br>population |  |  |
| HOBART       | 18       | 38       | 20  | 111.1% | 15:10,000                                      |  |  |
| GLENORCHY    | 37       | 28       | -9  | -24.3% | 13:10,000                                      |  |  |
| KINGSTON     | 23       | 14       | -9  | -39.1% | 4:10,000                                       |  |  |
| SOUTH-EAST   | 32       | 38       | 6   | 18.8%  | 9:10,000                                       |  |  |
| BRIDGEWATER  | 14       | 11