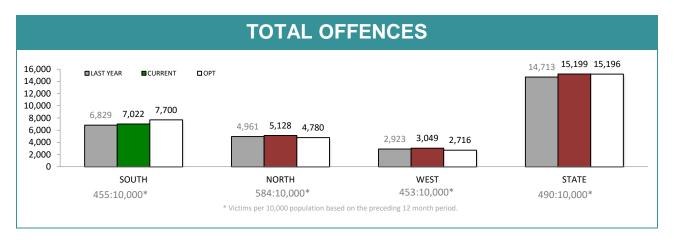

### **Crime**

|              | DIVISIONS |          |        |       |                                                |  |  |
|--------------|-----------|----------|--------|-------|------------------------------------------------|--|--|
| DIVISION     | LAST YTD  | THIS YTD | Change |       | Annual<br>offences per<br>10,000<br>population |  |  |
| HOBART       | 1,870     | 1,938    | 68     | 3.6%  | 642:10,000                                     |  |  |
| GLENORCHY    | 1,578     | 1,676    | 98     | 6.2%  | 632:10,000                                     |  |  |
| KINGSTON     | 565       | 599      | 34     | 6.0%  | 192:10,000                                     |  |  |
| SOUTH-EAST   | 1,744     | 1,770    | 26     | 1.5%  | 384:10,000                                     |  |  |
| BRIDGEWATER  | 1,072     | 1,039    | -33    | -3.1% | 501:10,000                                     |  |  |
| LAUNCESTON   | 3,868     | 3,917    | 49     | 1.3%  | 981:10,000                                     |  |  |
| NORTH-EAST   | 464       | 488      | 24     | 5.2%  | 345:10,000                                     |  |  |
| DELORAINE    | 629       | 723      | 94     | 14.9% | 195:10,000                                     |  |  |
| BURNIE       | 1,111     | 1,168    | 57     | 5.1%  | 453:10,000                                     |  |  |
| DEVONPORT    | 1,261     | 1,292    | 31     | 2.5%  | 532:10,000                                     |  |  |
| CENTRAL WEST | 551       | 589      | 38     | 6.9%  | 227:10,000                                     |  |  |