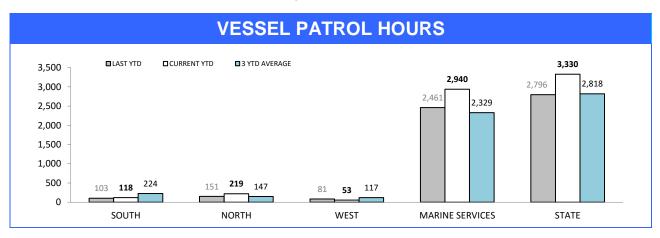

| ANI         | ANNUAL CLEAR UP %  |                     |           |  |  |  |  |  |  |  |
|-------------|--------------------|---------------------|-----------|--|--|--|--|--|--|--|
| 100.0%      | CURRENT YTD        |                     |           |  |  |  |  |  |  |  |
| 80.0% -     |                    |                     |           |  |  |  |  |  |  |  |
| 60.0% -     | 49.5%              | 53.8%               | 42.2%     |  |  |  |  |  |  |  |
| 40.0% 35.8% | 36.49              |                     | 29.9%     |  |  |  |  |  |  |  |
| 20.0% -     |                    | 19.3%               |           |  |  |  |  |  |  |  |
| 0.0% SOUTH  | NORTH              | WEST                | STATE     |  |  |  |  |  |  |  |
| DISTRICT    | ANNUAL<br>OFFENCES | OFFENCES<br>CLEARED | % CLEARED |  |  |  |  |  |  |  |
| SOUTH       | 655                | 183                 | 27.9%     |  |  |  |  |  |  |  |
| NORTH       | 428                | 156                 | 36.4%     |  |  |  |  |  |  |  |
| WEST        | 145                | 28                  | 19.3%     |  |  |  |  |  |  |  |
| STATE       | 1,228              | 367                 | 29.9%     |  |  |  |  |  |  |  |