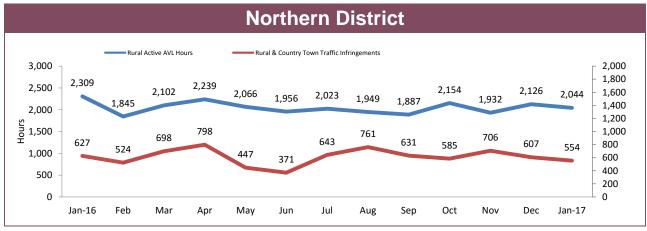

| 17          | 3      |  |  |
| BURNIE       | 257      | 275            | 18     | 25                             | 5           | -20    |  |  |
| DEVONPORT    | 257      | 300            | 43     | 4                              | 5           | 1      |  |  |
| CENTRAL WEST | 145      | 172            | 27     | 12                             | 9           | -3     |  |  |
| STATE        | 3,720    | 3,925          | 205    | 166                            | 141         | -25    |  |  |

Sources: Crash Data Manager (Serious/Fatal crashes); Traffic Crash Reporting System (Total Crashes)

<sup>\*</sup>Note: Total crash figures run one month behind other year to date figures to account for crash report processing time

### **Rural Road Policing Strategy**









Rural locations are as defined in the Australian Statistical Geography Standard. Rural infringement data only available since the introduction of PINS. Rural Active AVL Hours only available from July 2014.

### **Marine Enforcement**



Source): Collation of this measure changed in 1st July 2016 from manual reporting by Districts to automated data extraction from Fine and Infringement Notice Database, Prosecution System and Information Bureau. Data reported prior to 1st July 2016 should not be compared to later data due to the change in collation method







Source (all other on page): self-reported monthly by districts

### **Rescue Services**

| HELICOPTER SERVICES                  |          |             |        |  |  |  |  |  |
|--------------------------------------|----------