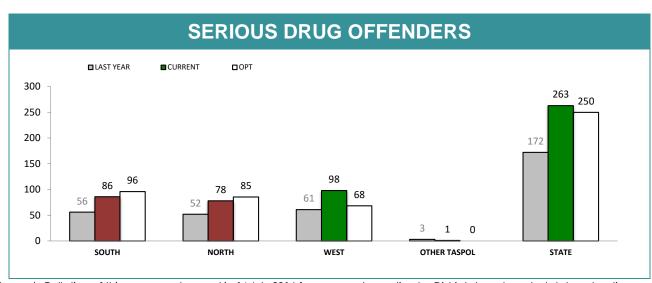

Source): Collation of this measure changed in 1st July 2016 from manual reporting by Districts to automated data extraction from Prosecution System. Data reported prior to 1st July 2016 should not be compared to later data due to the change in collation method