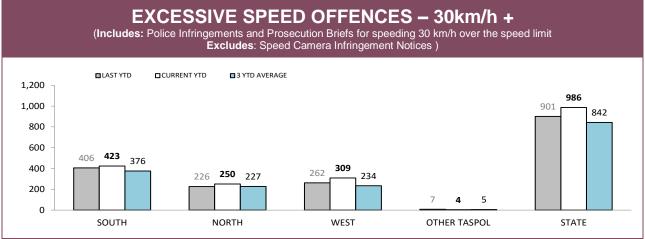

146        | 17,461     | 152   | 49              | 3,559    | 54    |  |
| STATE    | 199            | 34,810   | 306   | 371        | 57,519     | 478   | 181             | 20,517   | 243   |  |

Source (all on page): DTO database



| DISTRICT     | INFRING  | SEMENTS     | BRIEFS   |             |  |
|--------------|----------|-------------|----------|-------------|--|
| DISTRICT     | LAST YTD | CURRENT YTD | LAST YTD | CURRENT YTD |  |
| SOUTH        | 7,063    | 7,054       | 252      | 255         |  |
| NORTH        | 3,100    | 2,932       | 147      | 132         |  |
| WEST         | 2,343    | 2,102       | 160      | 131         |  |
| OTHER TASPOL | 29       | 32          | 18       | 5           |  |
| STATE        | 12,535   | 12,120      | 577      | 523         |  |





Source (all on page): Fine and Infringement Notice Database and Prosecution System



Sources: Fine and Infringement Notice Database (TINS); Prosecutions System (Briefs); Breath Analysis System (Drink Drivers)



Source: Fine and Infringement Notice Database and Prosecution System



Scorce, thre aria hillingerheril trollee daradase aria i reseccilori system







|          | ALCOHOL AND DRUG TESTS BY AREA |                       |                   |                     |                          |             |  |  |
|----------|--------------------------------|-----------------------|-------------------|---------------------|--------------------------|-------------|--|--|
| DISTRICT |                                | STS: DISTRICT TRAFFIC | RANDOM BREATH TES | TS: GENERAL PATROLS |