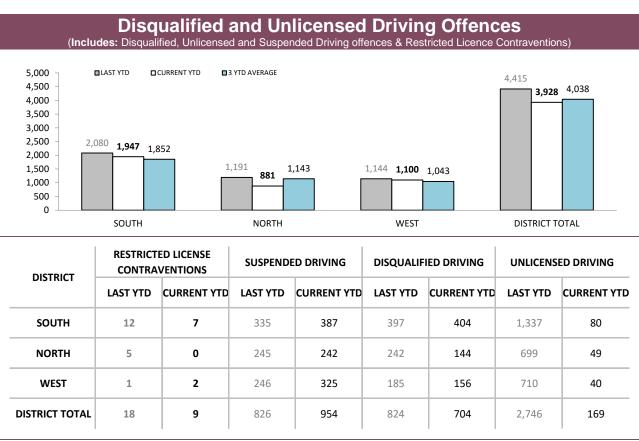

Source): Collation of this measure changed in 1st July 2016 from manual reporting by Districts to automated data extraction from Drug Offence Reporting System. Data reported prior to 1st July 2016 should not be compared to later data due to the change in collation method