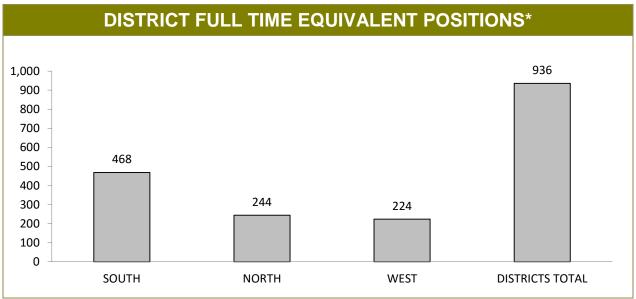

| CHANGE            |  |  |
| SOUTH           | 1,558             | 1,450                 | -108              | 179              | 176                   | -3                |  |  |
| NORTH           | 793               | 796                   | 3                 | 87               | 97                    | 10                |  |  |
| WEST            | 653               | 648                   | -5                | 74               | 73                    | -1                |  |  |
| DISTRICTS TOTAL | 3,004             | 2,894                 | -110              | 340              | 346                   | 6                 |  |  |



\*Leave data current as of payroll processing date prior to 3<sup>rd</sup> of month Source (all on page): Downloaded monthly from Payroll Services



<sup>\*</sup> Excludes secondments. Current as at last payroll processing date. Source: Downloaded monthly from Payroll Services

|                 | DISTRICT | VEHICLES |       |
|-----------------|----------|----------|-------|
|                 | MARKED   | UNMARKED | TOTAL |
| SOUTH           | 94       | 48       | 142   |
| NORTH           | 66       | 25       | 91    |
| WEST            | 58       | 23       | 81    |
| DISTRICTS TOTAL | 218      | 96       | 314   |

Source: downloaded monthly from Leaseplan Australia (leaseplan.com.au)

|                                   | PAYMENTS WITHIN TERMS | PAYMENTS OUTSIDE<br>TERMS |  |  |  |  |  |
|-----------------------------------|-----------------------|---------------------------|--|--|--|--|--|
| COMMISSIONERS