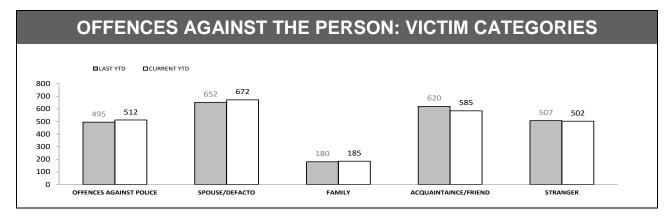

|             |  |  |  |  |
| 0.0%               |                 |                          |             |  |  |  |  |
| SOUTH              | NORTH           | WEST                     | STATE       |  |  |  |  |
|                    |                 |                          |             |  |  |  |  |
| DISTRICT           | ANNUAL OFFENCES | OFFENCES<br>CLEARED      | % CLEARED   |  |  |  |  |
| SOUTH              | 1,971           | 1,817                    | 92.2%       |  |  |  |  |
| NORTH              | 1,190           | 1,105                    | 92.9%       |  |  |  |  |
| WEST               | 922             | 876                      | 95.0%       |  |  |  |  |
| STATE              | 4,083           | 3,798                    | 93.0%       |  |  |  |  |



| OFFENCES AGAINST POLICE       |          |             |     |        |  |  |
|-------------------------------|----------|-------------|-----|--------|--|--|
| OFFENCE                       | LAST YTD | CURRENT YTD | СНА | NGE    |  |  |
| ASSAULT                       | 137      | 133         | -4  | -2.9%  |  |  |
| RESIST                        | 169      | 161         | -8  | -4.7%  |  |  |
| OBSTRUCT                      | 45       | 52          | 7   | 15.6%  |  |  |
| THREATEN/ABUSE/<br>INTIMIDATE | 183      | 219         | 36  | 19.7%  |  |  |
| CRIMINAL CODE<br>OFFENCE      | 12       | 6           | -6  | -50.0% |  |  |

| LOCATIONS        |                                     |       |     |        |  |  |
|------------------|-------------------------------------|-------|---