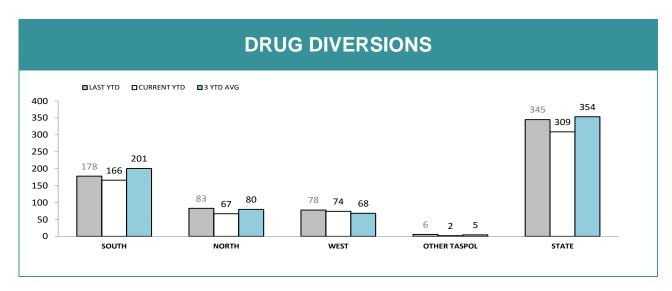

|                           | DI                       | RUG C    | FFEND       | DER C    | ATEGO       | RIES'    | k           |          |            |
|---------------------------|--------------------------|----------|-------------|----------|-------------|----------|-------------|----------|------------|
|                           |                          | so       | итн         | NC       | RTH         | W        | /EST        | ST       | ATE        |
|                           | CATEGORY                 | LAST YTD | CURRENT YTD | LAST YTD | CURRENT YTD | LAST YTD | CURRENT YTD | LAST YTD | CURRENT YT |
|                           | CANNABIS/derivatives     | 33       | 44          | 28       | 54          | 36       | 68          | 97       | 166        |
|                           | METHYLAMPHETAMINE        | 21       | 31          | 21       | 25          | 27       | 26          | 69       | 82         |
|                           | AMPHETAMINES/derivatives | 1        | 6           | 0        | 0           | 0        | 2           | 1        | 8          |
|                           | ECSTASY                  | 6        | 12          | 9        | 6           | 5        | 1           | 20       | 19         |
| SERIOUS DRUG<br>OFFENDERS | NARCOTICS/derivatives    | 0        | 1           | 4        | 5           | 4        | 2           | 8        | 8          |
| OTTENDENS                 | STEROID                  | 1        | 0           | 0        | 0           | 0        | 0           | 1        | 0          |
|                           | OTHER                    | 3        | 6           | 3        | 7           | 2        | 2           | 8        | 15         |
|                           | TOTAL                    | 65       | 100         | 65       | 97          | 74       | 101         | 204      | 298        |
|                           | TOTAL INDICTABLE         | 19       | 28          | 6        | 15          | 7        | 7           | 32       | 50         |
|                           | CANNABIS/derivatives     | 418      | 440         | 245      | 238         | 224      | 302         | 887      | 980        |
|                           | METHYLAMPHETAMINE        | 99       | 125         | 88       | 89          | 70       | 92          | 257      | 306        |
|                           | AMPHETAMINES/derivatives | 25       | 17          | 11       | 10          | 14       | 13          | 50       | 40         |
| OFFENDERS NA              | ECSTASY                  | 27       | 32          | 18       | 15          | 5        | 2           | 50       | 49         |
|                           | NARCOTICS/derivatives    | 14       | 17          | 14       | 9           | 26       | 13          | 54       | 39         |
|                           | STEROID                  | 3        | 3           | 4        | 1           | 0        | 3           | 7        | 7          |
|                           | OTHER                    | 35       | 38          | 13       | 19          | 14       | 16          | 62       | 73         |
|                           | TOTAL                    | 621      | 672         | 393      | 381         | 353      | 441         | 1,367    | 1,494      |