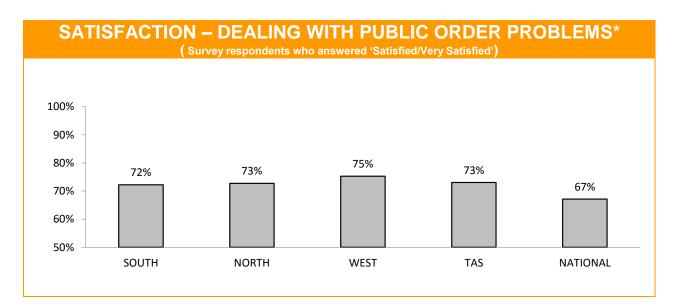

### **Policing - Public Satisfaction**

\*The question "How safe do you feel at home during the daytime" has been removed from the SRC survey.

| STATEMENTS ABOUT POLICE (Survey respondents who agreed/strongly agreed with the statement.) |     |     |     |     |     |  |  |
|---------------------------------------------------------------------------------------------|-----|-----|-----|-----|-----|--|--|
| SOUTH NORTH WEST TASMANIAN NATIONA<br>AVERAGE AVERAG                                        |     |     |     |     |     |  |  |
| I THINK POLICE PERFORM THEIR JOB<br>PROFESSIONALLY                                          | 86% | 89% | 91% | 88% | 84% |  |  |
| POLICE TREAT PEOPLE FAIRLY AND EQUALLY                                                      | 78% | 76% | 82% | 78% | 75% |  |  |
| MOST POLICE ARE HONEST                                                                      | 80% | 80% | 80% | 80% | 77% |  |  |
| I DO HAVE CONFIDENCE IN THE POLICE                                                          | 68% | 65% | 65% | 67% | 64% |  |  |

<sup>\*</sup> Examples of public order problems given were: vandalism, gangs, drunken & disorderly behaviour.

Source: supplied quarterly by Social Research Centre.

Period: 12 months between January 2016 and December 2016.

No respondents were associated with Police.

Error margins on National, State and District figures are 0.5%, 2% and 4% , respectively.