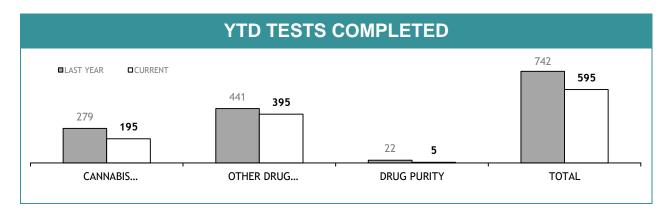

| 0                                                     | 0                                     |
| ILLICIT DRUG SCREEN (OFT)   | 206                                                    | 0                                                     | 0                                     |
| ILLICIT DRUG SCREEN (OTHER) | 24                                                     | 1                                                     | 125                                   |
| TOTAL                       | 326                                                    | 35                                                    | -                                     |

<sup>&#</sup>x27;OFT' denotes a confirmatory sample from a driver after a positive drug Oral Fluid Test.







| TEST REQUESTS NOT COMPLETE |                                                        |                                                       |                                       |  |  |  |  |
|----------------------------|--------------------------------------------------------|-------------------------------------------------------|---------------------------------------|--|--|--|--|
|                            | CURRENT REQUESTS (RECEIVED WITHIN THE LAST TWO MONTHS) | OLDER REQUESTS<br>(RECEIVED MORE THAN TWO MONTHS AGO) | AVERAGE DAYS ON HAND (OLDER REQUESTS) |  |  |  |  |
| CANNABIS IDENTIFICATION    | 0                                                      | 0                                                     | 0                                     |  |  |  |  |
| OTHER DRUG