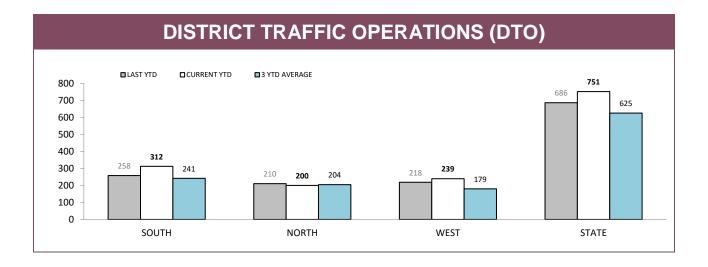

### **Road Policing**

Source: Fine and Infringement Notice Database and Prosecution System

| TOTAL TRAFFIC OFFENCES |          |             |          |             |          |             |  |  |
|------------------------|----------|-------------|----------|-------------|----------|-------------|--|--|
| DISTRICT               | INFRING  | GEMENTS     | CAUTIONS |             | BRIEFS   |             |  |  |
| DISTRICT               | LAST YTD | CURRENT YTD | LAST YTD | CURRENT YTD | LAST YTD | CURRENT YTD |  |  |
| SOUTH                  | 11,232   | 10,371      | 11,461   | 12,447      | 5,176    | 4,925       |  |  |
| NORTH                  | 5,347    | 4,708       | 4,945    | 4,938       | 2,996    | 2,209       |  |  |
| WEST                   | 4,072    | 3,578       | 5,839    | 5,903       | 2,770    | 2,592       |  |  |
| OTHER TASPOL           | 133      | 83          | 72       | 43          | 68       | 32          |  |  |
| STATE                  | 20,784   | 18,740      | 22,317   | 23,331      | 11,010   | 9,758       |  |  |

Source: Fine and Infringement Notice Database and Prosecution System

| RPOS TRAFFIC ENFORCEMENT (CURRENT YTD)       |         |        |        |         |  |  |
|----------------------------------------------|---------|--------|--------|---------|--|--|
|                                              | SOUTH   | NORTH  | WEST   | STATE   |  |  |
| SPEEDING INFRINGEMENT NOTICES                | 11,534  | 4,042  | 3,710  | 19,286  |  |  |
| OTHER INFRINGMENT NOTICES                    | 1,837   | 1,142  | 785    | 3,764   |  |  |
| DRINK AND DRUG DRIVING OFFENCES              | 406     | 205    | 113    | 724     |  |  |
| RANDOM BREATH TESTS CONDUCTED                | 109,917 | 43,793 | 31,518 | 185,228 |  |  |
| ORAL FLUID TESTS CONDUCTED                   | 508     | 329    | 149    | 986     |  |  |
| DISQUALIFIED AND UNLICENSED DRIVERS DETECTED | 664     | 437    | 284    | 1,385   |  |  |
| UNREGISTERED VEHICLES DETECTED               | 755     | 495    | 315    | 1,565   |  |  |
| VEHICLES CLAMPED/CONFISCATED                 | 44      | 33     | 22     | 99      |  |  |