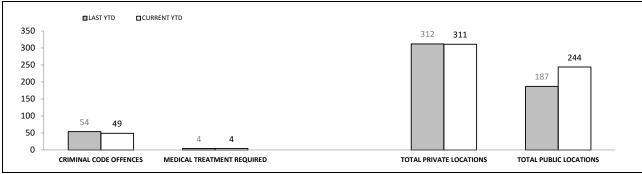

| OFFENCES AGAINST POLICE       |          |             |     |        |  |  |
|-------------------------------|----------|-------------|-----|--------|--|--|
| OFFENCE                       | LAST YTD | CURRENT YTD | СНА | NGE    |  |  |
| ASSAULT                       | 137      | 133         | -4  | -2.9%  |  |  |
| RESIST                        | 169      | 161         | -8  | -4.7%  |  |  |
| OBSTRUCT                      | 45       | 52          | 7   | 15.6%  |  |  |
| THREATEN/ABUSE/<br>INTIMIDATE | 183      | 219         | 36  | 19.7%  |  |  |
| CRIMINAL CODE<br>OFFENCE      | 12       | 6           | -6  | -50.0% |  |  |

| LOCATIONS        |                                     |       |     |        |  |  |
|------------------|-------------------------------------|-------|-----|--------|--|--|
| OFFENCE          | OFFENCE LAST YTD CURRENT YTD CHANGE |       |     |        |  |  |
| DWELLING/HOUSE   | 975                                 | 1,026 | 51  | 5.2%   |  |  |
| LICENSED PREMISE | 124                                 | 97    | -27 | -21.8% |  |  |
| SCHOOL           | 32                                  | 43    | 11  | 34.4%  |  |  |
| PARK             | 16                                  | 17    | 1   | 6.3%   |  |  |
| CAR PARK         | 69                                  | 69    | 0   | 0.0%   |  |  |
| SPORTS GROUND    | 3                                   | 13    | 10  | 333.3% |  |  |