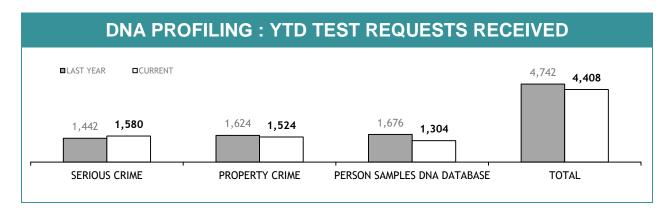

---------------------|
|                                   | CURRENT REQUESTS (RECEIVED WITHIN THE LAST TWO MONTHS) | OLDER REQUESTS<br>(RECEIVED MORE THAN TWO MONTHS AGO) | AVERAGE DAYS ON HAND<br>(OLDER REQUESTS) |
| SERIOUS CRIME                     | 401                                                    | 280                                                   | 109                                      |
| PROPERTY CRIME                    | 13                                                     | 0                                                     | 0                                        |
| TOTAL                             | 414                                                    | 280                                                   |                                          |







| TEST REQUESTS NOT COMPLETE         |                                                        |                                                       |                                          |
|------------------------------------|--------------------------------------------------------|-------------------------------------------------------|------------------------------------------|
|                                    | CURRENT REQUESTS (RECEIVED WITHIN THE LAST TWO MONTHS) | OLDER REQUESTS<br>(RECEIVED MORE THAN TWO MONTHS AGO) | AVERAGE DAYS ON HAND<br>(OLDER REQUESTS) |
| SERIOUS CRIME                      | 369                                                    | 344                                                   | 110                                      |
| PROPERTY CRI