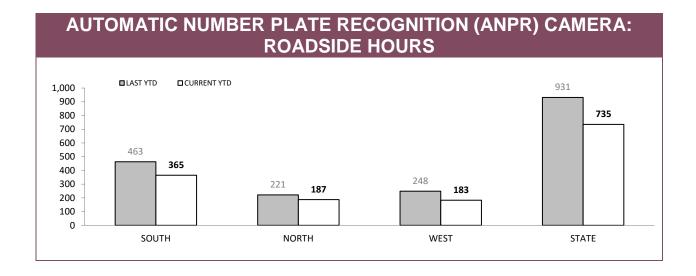

|  |
|----|-----------------------------------|-------------------------------------|--|--|--|--|--|--|--|
|    |                                   |                                     |  |  |  |  |  |  |  |
|    | NOTICES ISSUED                    | NOTICES ISSUED LAST YTD CURRENT YTD |  |  |  |  |  |  |  |
|    | TOTAL 8,401 8,657                 |                                     |  |  |  |  |  |  |  |
|    |                                   |                                     |  |  |  |  |  |  |  |

Source: Fine and Infringement Notice Database.

**Note:** Includes infringements that are awaiting return of a Notice of Demand. Due to the time required to download sessions, adjudicate images and process infringements data on this page may not be complete at time of publication.





| ANPR USAGE: % OF OFFENCES WHERE ANPR DETECTIONS USED |           |             |                    |             |                       |             |  |
|------------------------------------------------------|-----------|-------------|--------------------|-------------|-----------------------|-------------|--|
|                                                      | DISQUALIF | IED DRIVERS | UNLICENSED PERSONS |             | UNREGISTERED VEHICLES |             |  |
|                                                      | LAST YTD  | CURRENT YTD | LAST YTD           | CURRENT YTD | LAST YTD              | CURRENT YTD |  |
| SOUTH                                                | 4.8%      | 3.7%        | 2.2%               | 40.0%       | 13.2%                 | 13.1%       |  |
|