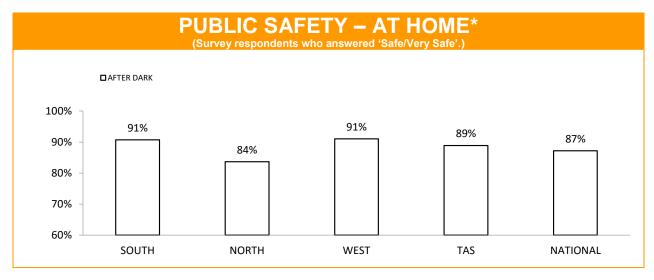

### **Policing - Public Satisfaction**

\*The question "How safe do you feel at home during the daytime" has been removed from the SRC survey.

| STATEMENTS ABOUT POLICE (Survey respondents who agreed/strongly agreed with the statement.) |     |     |     |     |     |  |  |
|---------------------------------------------------------------------------------------------|-----|-----|-----|-----|-----|--|--|
| SOUTH NORTH WEST TASMANIAN NATIONA<br>AVERAGE AVERAG                                        |     |     |     |     |     |  |  |
| I THINK POLICE PERFORM THEIR JOB<br>PROFESSIONALLY                                          | 86% | 89% | 91% | 88% | 84% |  |  |
| POLICE TREAT PEOPLE FAIRLY AND EQUALLY                                                      | 78% | 76% | 82% | 78% | 75% |  |  |
| MOST POLICE ARE HONEST                                                                      | 80% | 80% | 80% | 80% | 77% |  |  |
| I DO HAVE CONFIDENCE IN THE POLICE                                                          | 68% | 65% | 65% | 67% | 64% |  |  |