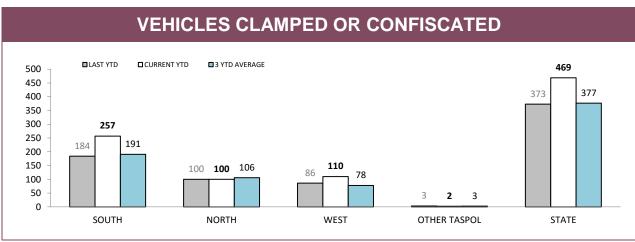

| 42      | 210              | 418           | 790   |
| NORTH | 44    | 7                    | 31      | 50               | 188           | 320   |
| WEST  | 22    | 10                   | 22      | 41               | 115           | 210   |
| STATE | 144   | 59                   | 95      | 301              | 721           | 1,320 |

Source (all on page): Breath Analysis System



Source: Fine and Infringement Notice Database and Prosecution System



Source: Fine and Infringement Notice Database (unlicensed driving offence notices), Prosecutions System (restricted, suspended, disqualified & unlicensed charges)



Source: Fine and Infringement Notice Database and Prosecution System

<sup>\*</sup>Figures for Support Districts not currently shown



Source: Command and Control System



Source: Vehicle Clamping & Confiscation System

| VEHICLE CLAMPINGS/CONFISCATIONS BY MAIN OFFENCE |              |                               |          |                           |          |             |  |  |
|-------------------------------------------------|--------------|-------------------------------|----------|---------------------------|----------|-------------|--|--|
|                                                 | DANGEROUS OR | DANGEROUS OR RECKLESS DRIVING |          | DRIVE WHILST DISQUALIFIED |          | POLICE      |  |  |
|                                                 | LAST YTD     | CURRENT YTD                   | LAST YTD | CURRENT YTD               | LAST YTD | CURRENT YTD |  |  |
| SOUTH                                           | 11           | 9