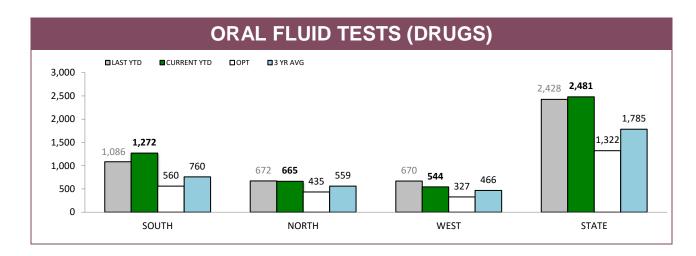

Source): Collation of this measure changed in 1st July 2016 from manual reporting by Districts to automated data extraction from Drug Offence Reporting System, Prosecution System and Information Bureau System. Data reported prior to 1st July 2016 should not be compared to later data due to the change in collation method

Source): Collation of this measure changed in 1st July 2016 from manual reporting by Districts to automated data extraction from Drug Offence Reporting System. Data reported prior to 1st July 2016 should not be compared to later data due to the change in collation method