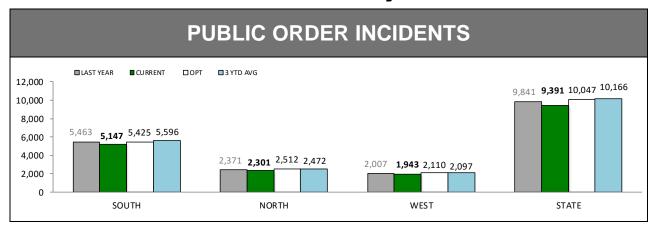

# **Public Safety**

| P                                 | PUBLIC DISTURBANCE |       |      |  |  |  |
|-----------------------------------|--------------------|-------|------|--|--|--|
| DISTRICT LAST YTD THIS YTD CHANGE |                    |       |      |  |  |  |
| SOUTH                             | 1,659              | 1,549 | -110 |  |  |  |
| NORTH                             | 674                | 653   | -21  |  |  |  |
| WEST                              | 515                | 538   | 23   |  |  |  |
| STATE                             | 2,848              | 2,740 | -108 |  |  |  |

| PUBLIC NOISE |          |          |        |  |  |
|--------------|----------|----------|--------|--|--|
| DISTRICT     | LAST YTD | THIS YTD | CHANGE |  |  |
| SOUTH        | 1,841    | 1,705    | -136   |  |  |
| NORTH        | 760      | 838      | 78     |  |  |
| WEST         | 933      | 860      | -73    |  |  |
| STATE        | 3,534    | 3,403    | -131   |  |  |

| VANDALISM |          |          |        |  |  |  |
|-----------|----------|----------|--------|--|--|--|
| DISTRICT  | LAST YTD | THIS YTD | CHANGE |  |  |  |
| SOUTH     | 561      | 532      | -29    |  |  |  |
| NORTH     | 348      | 292      | -56    |  |  |  |
| WEST      | 222      | 184      | -38    |  |  |  |
| STATE     | 1,131    | 1,008    | -123   |  |  |  |

| OFFENSIVE BEHAVIOUR |          |          |        |  |  |
|---------------------|----------|----------|--------|--|--|
| DISTRICT            | LAST YTD | THIS YTD | CHANGE |  |  |
| SOUTH               | 1,424    | 1,398    | -26    |  |  |
| NORTH               | 604      | 529      | -75    |  |  |
| WEST                | 342      | 366      | 24     |  |  |
| STATE               | 2,370    | 2,293    | -77    |  |  |