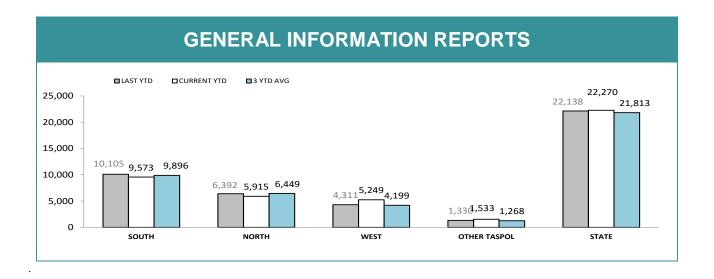

| RPOS*: SPECIAL ACTIVITIES          |       |       |      |       |  |
|------------------------------------|-------|-------|------|-------|--|
|                                    | SOUTH | NORTH | WEST | STATE |  |
| Arrest - Crime (excludes assaults) | 45    | 87    | 14   | 146   |  |
| Arrests - Other                    | 293   | 86    | 54   | 433   |  |
| Summons/YJAR (excludes assaults)   | 99    | 75    | 66   | 240   |  |
| Drug Offender - Diversion          | 9     | 4     | 13   | 26    |  |
| Drug Offender - Prosecutions       | 22    | 21    | 18   | 61    |  |
| Information Reports Submitted      | 356   | 307   | 239  | 902   |  |
| Search Returns Submitted           | 77    | 199   | 76   | 352   |  |
| Bail Curfew Checks Conducted       | 21    | 40    | 30   | 91    |  |
| Family Violence Incidents Attended | 67    | 86    | 49   | 202   |  |
| Family Violence Reports Submitted  | 16    | 8     | 10   | 34    |  |