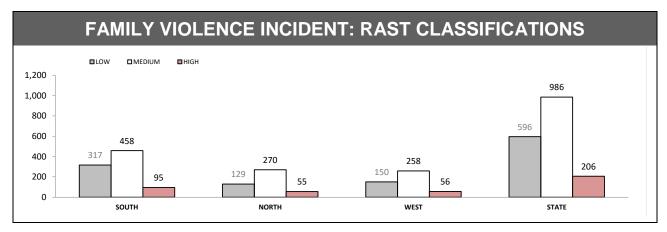

Source (all on page): Family Violence Management System

| FAMILY VIOLENCE REPEA (revisit in a 12 month period) (excludes other and an |  |
|-----------------------------------------------------------------------------|--|
|                                                                             |  |
|                                                                             |  |
| Under Review                                                                |  |
|                                                                             |  |
|                                                                             |  |

# FAMILY VIOLENCE REPEAT VICTIMS (Excludes other and argument categories) Under Review

| FAMILY VIOLENCE REPEAT OFFENDERS (Excludes other and argument categories) |  |
|---------------------------------------------------------------------------|--|
|                                                                           |  |
| Under Review                                                              |  |
|                                                                           |  |
|                                                                           |  |
|                                                                           |  |