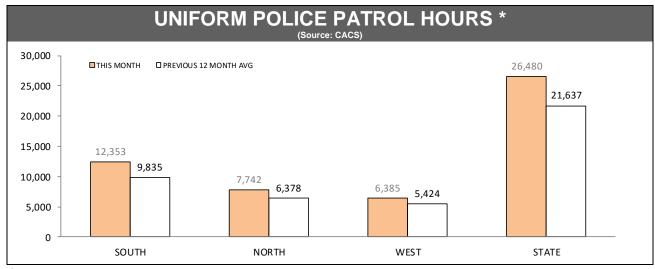

Source (all on page): Command And Control System

\*Changed March 2013 to include: RPOS (excluding traffic camera & crash investigation), plus Crime Response and Marine Cars.

<sup>\*</sup> Measures time when call sign status is not logged as 'Off duty', 'At Station' or 'Available'.