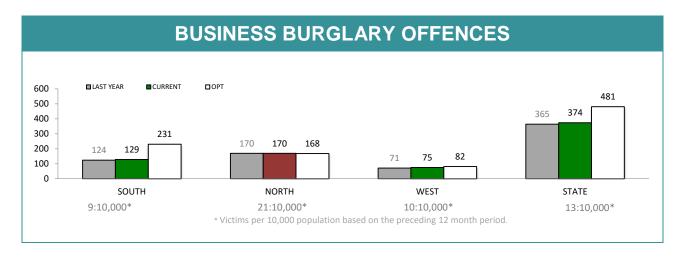

<br>40.0% -<br>27.2% 29 | 9.5% <b>29</b> .4% | % 37.5% <sup>41.1%</sup> | 29.1%_33.4% |  |  |  |
| 20.0% - 0.0% SOUTH                        |                    | WEST                     | STATE       |  |  |  |
| DISTRICT                                  | ANNUAL<br>OFFENCES | OFFENCES<br>CLEARED      | % CLEARED   |  |  |  |
| SOUTH                                     | 577                | 170                      | 29.5%       |  |  |  |
| NORTH                                     | 323                | 112                      | 34.7%       |  |  |  |
| WEST                                      | 236                | 97                       | 41.1%       |  |  |  |
| STATE                                     | 1,136              | 379                      | 33.4%       |  |  |  |





| DIVISIONS    |          |          |     |        |                                                |  |  |
|--------------|----------|----------|-----|--------|------------------------------------------------|--|--|
| DIVISION     | LAST YTD | THIS YTD | Cha | ange   | Annual<br>offences per<br>10,000<br>population |  |  |
| HOBART       | 18       | 38       | 20  | 111.1% | 15:10,000                                      |  |  |
| GLENORCHY    | 37       | 28       | -9  | -24.3% | 13:10,000                                      |  |  |
| KINGSTON     | 23       | 14       | -9  | -39.1% | 4:10,000                                       |  |  |
| SOUTH-EAST   | 32       | 38       | 6   | 18.8%  | 9:10,000                                       |  |  |
| BRIDGEWATER  | 14       | 11