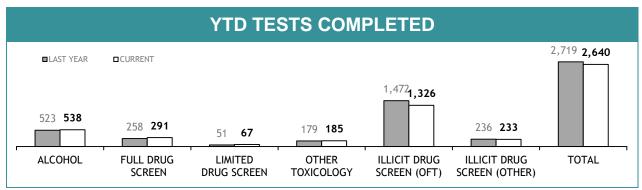

| 84        | 33      |  |
| SUSPECTS ELIMINATED           | 89        | 31      |  |
| TOTAL                         | 873       | 494     |  |

| TASMANIAN DNA DATABASE          |         |  |
|---------------------------------|---------|--|
|                                 | CURRENT |  |
| CRIME SCENE EVIDENCE ITEMS      | 23,016  |  |
| MISSING PERSONS                 | 74      |  |
| POLICE                          | 1,074   |  |
| SERIOUS OFFENDERS               | 25,157  |  |
| STAFF MEMBERS                   | 39      |  |
| STATE SERVICE                   | 43      |  |
| SUSPECTS                        | 4,486   |  |
| UNKNOWN DECEASED PERSONS        | 27      |  |
| VOLUNTEERS (UNLIMITED PURPOSES) | 493     |  |
| TOTAL                           | 54,409  |  |







| TEST REQUESTS NOT COMPLETE  |                                                        |                                                       |                                       |
|-----------------------------|--------------------------------------------------------|-------------------------------------------------------|---------------------------------------|
|                             | CURRENT REQUESTS (RECEIVED WITHIN THE LAST TWO MONTHS) | OLDER REQUESTS<br>(RECEIVED MORE THAN TWO MONTHS AGO) | AVERAGE DAYS ON HAND (OLDER REQUESTS) |
| ALCOHOL                     | 18                                                     | 0                                                     | 0                                     |
| FULL DRUG SCREEN            | 55