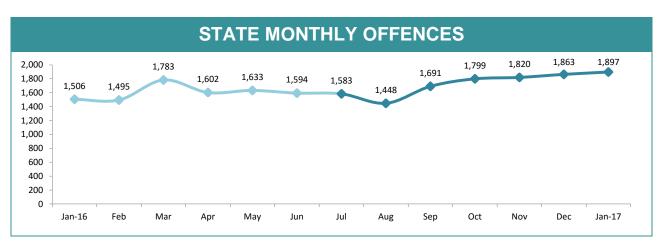

|                      |  |  |
|-------------------------------------------------------------|-----------------|---------------------|----------------------|--|--|
| 100.0%<br>80.0% - 74.5% 77<br>60.0% - 40.0% - 20.0% - SOUTI | 57.5%           | 72.7%               | 75.8% 69.8%<br>STATE |  |  |
| DISTRICT                                                    | ANNUAL OFFENCES | OFFENCES<br>CLEARED | % CLEARED            |  |  |
| SOUTH                                                       | 40              | 31                  | 77.5%                |  |  |
| NORTH                                                       | 40              | 23                  | 57.5%                |  |  |

6

86

6

60

WEST

STATE

Source (all on page): Offence Reporting System

100.0%

69.8%





| DIVISION     | LAST YTD | THIS YTD | Cha | nge   | Annual offences per 10,000 population |
|--------------|----------|----------|-----|-------|---------------------------------------|
| HOBART       | 1,417    | 1,437    | 20  | 1.4%  | 131:10,00                             |
| GLENORCHY    | 1,252    | 1,363    | 111 | 8.9%  | 91:10,000                             |
| KINGSTON     | 450      | 452      | 2   | 0.4%  | 35:10,000                             |
| SOUTH-EAST   | 1,410    | 1,471    | 61  | 4.3%  | 52:10,000                             |
| BRIDGEWATER  | 854      | 801      | -53 | -6.2% | 90:10,000                             |
| LAUNCESTON   | 3,158    | 3,253    | 95  | 3.0%  | 130:10,00                             |
| NORTH-EAST   | 344      | 386      | 42  | 12.2% | 6