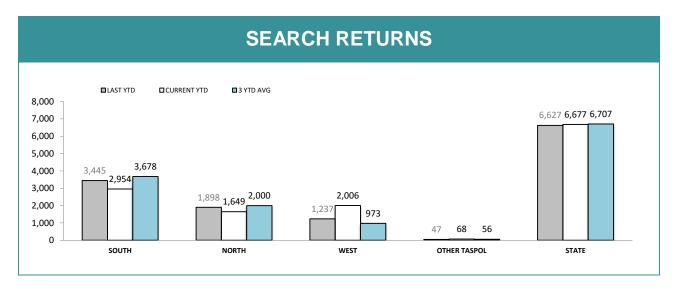

| RPOS*: SPECIAL ACTIVITIES          |       |       |      |       |  |
|------------------------------------|-------|-------|------|-------|--|
|                                    | SOUTH | NORTH | WEST | STATE |  |
| Arrest - Crime (excludes assaults) | 45    | 87    | 14   | 146   |  |
| Arrests - Other                    | 293   | 86    | 54   | 433   |  |
| Summons/YJAR (excludes assaults)   | 99    | 75    | 66   | 240   |  |
| Drug Offender - Diversion          | 9     | 4     | 13   | 26    |  |
| Drug Offender - Prosecutions       | 22    | 21    | 18   | 61    |  |
| Information Reports Submitted      | 356   | 307   | 239  | 902   |  |
| Search Returns Submitted           | 77    | 199   | 76   | 352   |  |
| Bail Curfew Checks Conducted       | 21    | 40    | 30   | 91    |  |
| Family Violence Incidents Attended | 67    | 86    | 49   | 202   |  |
| Family Violence Reports Submitted  | 16    | 8     | 10   | 34    |  |