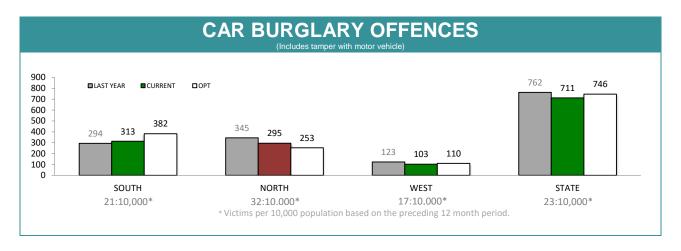

| DIVISIONS    |          |          |     |        |                                       |  |  |
|--------------|----------|----------|-----|--------|---------------------------------------|--|--|
| DIVISION     | LAST YTD | THIS YTD | Cha | inge   | Annual offences per 10,000 population |  |  |
| HOBART       | 123      | 61       | -62 | -50.4% | 23:10,000                             |  |  |
| GLENORCHY    | 110      | 100      | -10 | -9.1%  | 32:10,000                             |  |  |
| KINGSTON     | 58       | 45       | -13 | -22.4% | 13:10,000                             |  |  |
| SOUTH-EAST   | 148      | 88       | -60 | -40.5% | 19:10,000                             |  |  |
| BRIDGEWATER  | 61       | 53       | -8  | -13.1% | 29:10,000                             |  |  |
| LAUNCESTON   | 219      | 158      | -61 | -27.9% | 38:10,000                             |  |  |
| NORTH-EAST   | 31       | 16       | -15 | -48.4% | 12:10,000                             |  |  |
| DELORAINE    | 49       | 33       | -16 | -32.7% | 8:10,000                              |  |  |
| BURNIE       | 46       | 47       | 1   | 2.2%   | 18:10,000                             |  |  |
| DEVONPORT    | 54       | 47       | -7  | -13.0% | 24:10,000                             |  |  |
| CENTRAL WEST | 29       | 33       | 4   | 13.8%  | 13:10,000                             |  |  |