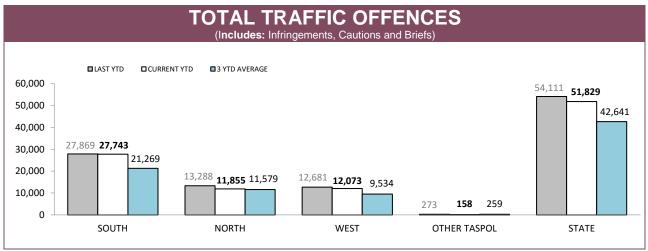

|          | INTER-AGENCY SUPPORT TEAMS |                        |                                 |                                   |  |  |  |  |  |  |
|----------|----------------------------|------------------------|---------------------------------|-----------------------------------|--|--|--|--|--|--|
| DISTRICT | JUVENILES CURRENTLY        | PARTICIPATING IN IASTS | JUVENILES RETIRED FROM<br>IASTS | TOTAL JUVENILES INVOLVED IN IASTS |  |  |  |  |  |  |
| DISTRICT | LAST YTD                   | CURRENT YTD            | CURRENT YTD                     | CURRENT YTD                       |  |  |  |  |  |  |
| SOUTH    | 80                         | 48                     | 26                              | 74                                |  |  |  |  |  |  |
| NORTH    | 10                         | 14                     | 1                               | 15                                |  |  |  |  |  |  |
| WEST     | 25                         | 34                     | 7                               | 41                                |  |  |  |  |  |  |
| STATE    | 115                        | 96                     | 34                              | 130                               |  |  |  |  |  |  |

Source: self-reported monthly by districts

|          | HOME BURGL         | ARY OFFENCES          | CAR BURGLA         | RY OFFENCES           | BUSINESS BURG      | LARY OFFENCE          |
|----------|--------------------|-----------------------|--------------------|-----------------------|--------------------|-----------------------|
| DISTRICT | TOTAL<br>OFFENDERS | JUVENILE<br>OFFENDERS | TOTAL<br>OFFENDERS | JUVENILE<br>OFFENDERS | TOTAL<br>OFFENDERS | JUVENILE<br>OFFENDERS |
| SOUTH    | 80                 | 15.0%                 | 78                 | 7.7%                  | 66                 | 31.8%                 |
| NORTH    | 54                 | 48.1%                 | 59                 | 39.0%                 | 75                 | 21.3%                 |
| WEST     | 42                 | 19.0%                 | 26                 | 46.2%                 | 20                 | 35.0%                 |
| STATE    | 176                | 26.1%                 | 163                | 25.2%                 | 161                | 27.3%                 |
|          | STOLEN MOT         | FOR VEHICLES          | TOTAL PERSO        | ON OFFENCES           | SERIOUS CRI        | ME OFFENCES           |
| DISTRICT | TOTAL<br>OFFENDERS | JUVENILE<br>OFFENDERS | TOTAL<br>OFFENDERS | JUVENILE<br>OFFENDERS | TOTAL<br>OFFENDERS | JUVENILE<br>OFFENDERS |
| SOUTH    | 105                | 13.3%                 | 887                | 8.8%                  | 95                 | 12.6%                 |
| NORTH    | 100                | 37.0%                 | 612                | 11.9%                 | 80                 | 21.3%                 |
| WEST     | 32                 | 56.3%                 | 465                | 15.5%                 | 42                 | 19.0%                 |
| STATE    | 237                | 29.1%                 | 1,964              | 11.4%                 | 217                | 17.1%                 |

Source: Offence Reporting System

 $<sup>^{*}</sup>$  A small number of offence reports do not record offender age, hence percentages quoted may underestimate actual figures.