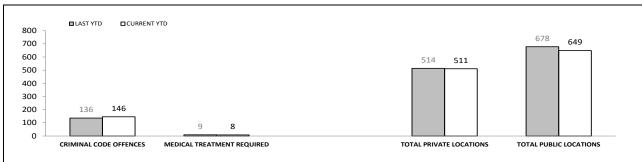

| OFFENCES AGAINST POLICE       |          |             |     |        |  |  |
|-------------------------------|----------|-------------|-----|--------|--|--|
| OFFENCE                       | LAST YTD | CURRENT YTD | СНА | NGE    |  |  |
| ASSAULT                       | 137      | 133         | -4  | -2.9%  |  |  |
| RESIST                        | 169      | 161         | -8  | -4.7%  |  |  |
| OBSTRUCT                      | 45       | 52          | 7   | 15.6%  |  |  |
| THREATEN/ABUSE/<br>INTIMIDATE | 183      | 219         | 36  | 19.7%  |  |  |
| CRIMINAL CODE<br>OFFENCE      | 12       | 6           | -6  | -50.0% |  |  |