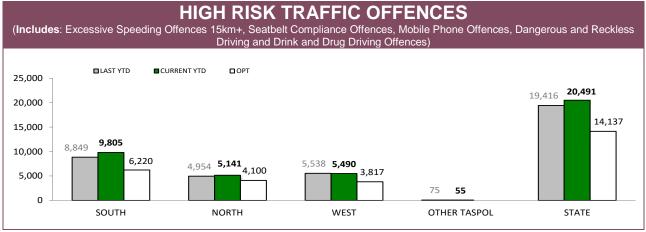

| 199            | 34,810   | 306   | 371        | 57,519     | 478   | 181             | 20,517   | 243   |  |

Source (all on page): DTO database



| DISTRICT     | INFRING  | SEMENTS     | BRIEFS   |             |  |
|--------------|----------|-------------|----------|-------------|--|
| DISTRICT     | LAST YTD | CURRENT YTD | LAST YTD | CURRENT YTD |  |
| SOUTH        | 7,063    | 7,054       | 252      | 255         |  |
| NORTH        | 3,100    | 2,932       | 147      | 132         |  |
| WEST         | 2,343    | 2,102       | 160      | 131         |  |
| OTHER TASPOL | 29       | 32          | 18       | 5           |  |
| STATE        | 12,535   | 12,120      | 577      | 523         |  |





Source (all on page): Fine and Infringement Notice Database and Prosecution System



Sources: Fine and Infringement Notice Database (TINS); Prosecutions System (Briefs); Breath Analysis System (Drink Drivers)



Source: Fine and Infringement Notice Database and Prosecution System



Scorce, thre aria hillingerheril trollee daradase aria i reseccilori system







|          | ALCOHOL AND DRUG TESTS BY AREA |                       |                   |                     |                          |             |  |  |
|----------|--------------------------------|-----------------------|-------------------|---------------------|--------------------------|-------------|--|--|
| DISTRICT |                                | STS: DISTRICT TRAFFIC | RANDOM BREATH TES | TS: GENERAL PATROLS | ORAL FLUID TESTS (DRUGS) |             |  |  |
| DISTRICT | DISTRICT LAST YTD