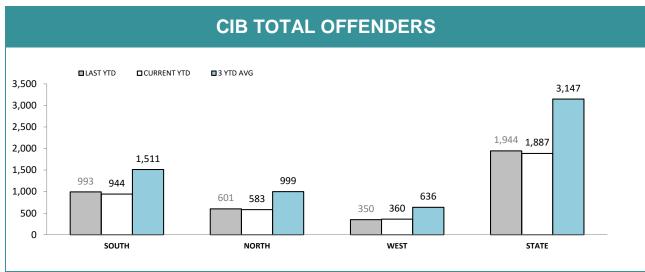

| CIB OFFICE PERFORMANCE |          |             |          |             |                 |             |  |  |  |
|------------------------|----------|-------------|----------|-------------|-----------------|-------------|--|--|--|
| STATION                | CRIME O  | FFENDERS    | BAIL OF  | FENDERS     | OTHER OFFENDERS |             |  |  |  |
| STATION                | LAST YTD | CURRENT YTD | LAST YTD | CURRENT YTD | LAST YTD        | CURRENT YTD |  |  |  |
| CIB HOBART             | 234      | 240         | 55       | 69          | 187             | 178         |  |  |  |
| CIB GLENORCHY          | 373      | 301         | 72       | 85          | 307             | 224         |  |  |  |
| CIB KINGSTON           | 67       | 59          | 16       | 7           | 53              | 53          |  |  |  |
| CIB NORTHERN           | 528      | 531         | 115      | 105         | 419             | 428         |  |  |  |
| CIB BURNIE             | 120      | 142         | 25       | 25          | 97              | 118         |  |  |  |
| CIB DEVONPORT          | 189      | 155         | 49       | 36          | 144             | 120         |  |  |  |
| CIB BELLERIVE          | 153      | 141         | 23       | 39          | 132             | 108         |  |  |  |
| STATE                  | 1,664    | 1,569       | 355      | 366         | 1,339           | 1,229       |  |  |  |