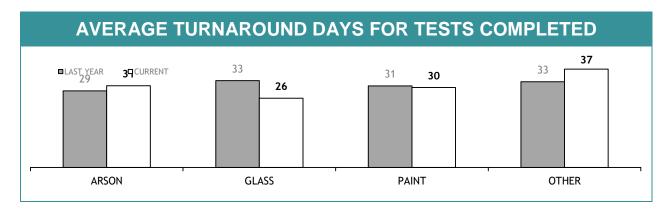

|  |  |  |
| CANNABIS IDENTIFICATION    | 0                                                      | 0                                                     | 0                                     |  |  |  |  |
| OTHER DRUG IDENTIFICATION  | 52                                                     | 0                                                     | 0                                     |  |  |  |  |
| DRUG PURITY                | 10                                                     | 0                                                     | 0                                     |  |  |  |  |
| TOTAL                      | 62                                                     | 0                                                     |                                       |  |  |  |  |







| TEST REQUESTS NOT COMPLETE |                                                         |                                                       |                                          |  |  |  |  |
|----------------------------|---------------------------------------------------------|-------------------------------------------------------|------------------------------------------|--|--|--|--|
|                            | CURRENT REQUESTS  (RECEIVED WITHIN THE LAST TWO MONTHS) | OLDER REQUESTS<br>(RECEIVED MORE THAN TWO MONTHS AGO) | AVERAGE DAYS ON HAND<br>(OLDER REQUESTS) |  |  |  |  |
| ARSON                      | 9                                                       | 0                                                     | 0                                        |  |  |  |