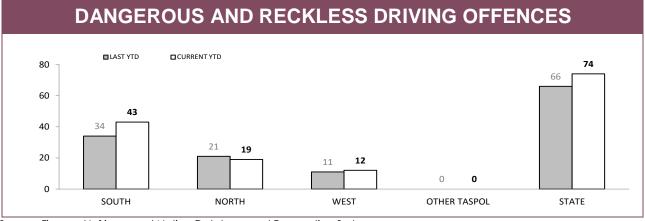

Source): Collation of this measure changed in 1st July 2016 from manual reporting by Districts to automated data extraction from Prosecution System. Data reported prior to 1st July 2016 should not be compared to later data due to the change in collation method