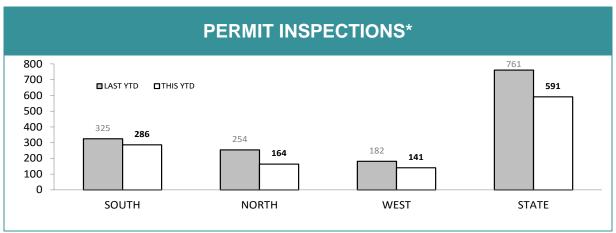

--------------------------------------------------------------------|------------------|------|-------|------|
|                                                                                           | LAST YTD CURRENT |      |       |      |
| CRIMESTOPPER REPORTS                                                                      | 1,417            |      | 1,546 |      |
| CS REPORTS WITH POSITIVE RESULT                                                           | 69               | 4.9% | 52    | 3.4% |
| CS REPORTS RELATING TO BUSHWATCH                                                          | 0                |      |       | 0    |

Source (all on page): self-reported monthly by district



\*Note: data includes finalised inspections only. Source: Firearms and Weapons Database



\*Note: data includes finalised inspections only. Source: Firearms and Weapons Database

| FIREARMS SERVICES*                                    |          |             |  |
|-------------------------------------------------------|----------|-------------|--|
|                                                       | LAST YTD | CURRENT YTD |  |
| NUMBER OF FIREARMS LICENCE HOLDERS                    | 37,547   | 37,502      |  |
| NUMBER OF LICENCE HOLDERS FAILING TO RENEW            | 391      | 592         |  |
| TOTAL UNLICENSED PERSONS WITH ACTIVE FIREARMS         | 131      | 158         |  |
| NUMBER OF PROHIBITION ORDERS ISSUED (CURRENT MONTH)   | 0        | 0           |  |
| NUMBER OF PROHIBITION ORDERS ISSUED<br>(YTD)          | 18       | 6           |  |
| NUMBER OF REGISTERE