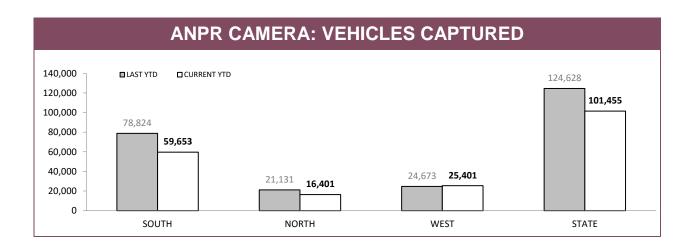

| DIVISIONS    |          |          |     |        |                                       |  |  |
|--------------|----------|----------|-----|--------|---------------------------------------|--|--|
| DIVISION     | LAST YTD | THIS YTD | Cha | inge   | Annual offences per 10,000 population |  |  |
| HOBART       | 100      | 84       | -16 | -16.0% | 27:10,000                             |  |  |
| GLENORCHY    | 70       | 105      | 35  | 50.0%  | 35:10,000                             |  |  |
| KINGSTON     | 9        | 29       | 20  | 222.2% | 10:10,000                             |  |  |
| SOUTH-EAST   | 69       | 62       | -7  | -10.1% | 16:10,000                             |  |  |
| BRIDGEWATER  | 46       | 33       | -13 | -28.3% | 19:10,000                             |  |  |
| LAUNCESTON   | 281      | 227      | -54 | -19.2% | 55:10,000                             |  |  |
| NORTH-EAST   | 18       | 34       | 16  | 88.9%  | 19:10,000                             |  |  |
| DELORAINE    | 46       | 34       | -12 | -26.1% | 8:10,000                              |  |  |
| BURNIE       | 62       | 24       | -38 | -61.3% | 13:10,000                             |  |  |
| DEVONPORT    | 50       | 61       | 11  | 22.0%  | 27:10,000                             |  |  |
| CENTRAL WEST | 11       | 18       | 7   | 63.6%  | 6:10,000                              |  |  |