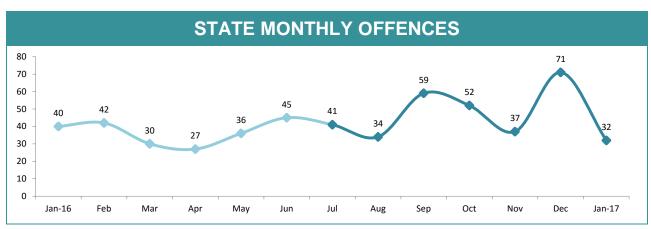

| DIVISIONS    |          |          |        |        |                                                |  |  |
|--------------|----------|----------|--------|--------|------------------------------------------------|--|--|
| DIVISION     | LAST YTD | THIS YTD | Change |        | Annual<br>offences per<br>10,000<br>population |  |  |
| HOBART       | 30       | 41       | 11     | 36.7%  | 13:10,000                                      |  |  |
| GLENORCHY    | 30       | 35       | 5      | 16.7%  | 13:10,000                                      |  |  |
| KINGSTON     | 20       | 16       | -4     | -20.0% | 6:10,000                                       |  |  |
| SOUTH-EAST   | 54       | 36       | -18    | -33.3% | 8:10,000                                       |  |  |
| BRIDGEWATER  | 28       | 28       | 0      | 0.0%   | 13:10,000                                      |  |  |
| LAUNCESTON   | 70       | 92       | 22     | 31.4%  | 21:10,000                                      |  |  |
| NORTH-EAST   | 13       | 12       | -1     | -7.7%  | 7:10,000                                       |  |  |
| DELORAINE    | 9        | 14       | 5      | 55.6%  | 3:10,000                                       |  |  |
| BURNIE       | 19       | 14       | -5     | -26.3% | 5:10,000                                       |  |  |
| DEVONPORT    | 26       | 19       | -7     | -26.9% | 6:10,000                                       |  |  |
| CENTRAL WEST | 8        | 19       | 11     | 137.5% | 6:10,000                                       |  |  |