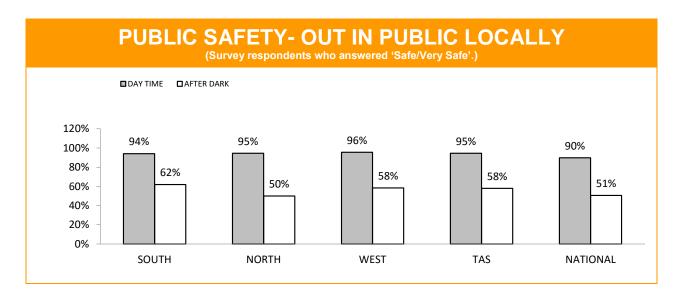

### **Policing - Public Satisfaction**

\*The question "How safe do you feel at home during the daytime" has been removed from the SRC survey.

| STATEMENTS ABOUT POLICE (Survey respondents who agreed/strongly agreed with the statement.) |     |     |     |     |     |  |  |
|---------------------------------------------------------------------------------------------|-----|-----|-----|-----|-----|--|--|
| SOUTH NORTH WEST TASMANIAN NATIONA<br>AVERAGE AVERAG                                        |     |     |     |     |     |  |  |
| I THINK POLICE PERFORM THEIR JOB<br>PROFESSIONALLY                                          | 86% | 89% | 91% | 88% | 84% |  |  |
| POLICE TREAT PEOPLE FAIRLY AND EQUALLY                                                      | 78% | 76% | 82% | 78% | 75% |  |  |
| MOST POLICE ARE HONEST                                                                      | 80% | 80% | 80% | 80% | 77% |  |  |
| I DO HAVE CONFIDENCE IN THE POLICE                                                          | 68% | 65% | 65% | 67% | 64% |  |  |

<sup>\*</sup> Examples of public order problems given were: vandalism, gangs, drunken & disorderly behaviour.

Source: supplied quarterly by Social Research Centre.

Period: 12 months between January 2016 and December 2016.

No respondents were associated with Police.

Error margins on National, State and District figures are 0.5%, 2% and 4% , respectively.