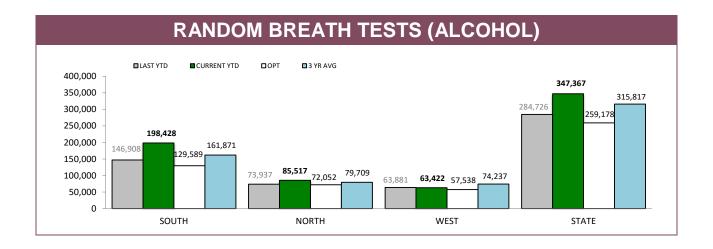

------|--|
| DISTRICT     | LAST YTD | CURRENT YTD | LAST YTD | CURRENT YTD |  |
| SOUTH        | 7,063    | 7,054       | 252      | 255         |  |
| NORTH        | 3,100    | 2,932       | 147      | 132         |  |
| WEST         | 2,343    | 2,102       | 160      | 131         |  |
| OTHER TASPOL | 29       | 32          | 18       | 5           |  |
| STATE        | 12,535   | 12,120      | 577      | 523         |  |





Source (all on page): Fine and Infringement Notice Database and Prosecution System



Sources: Fine and Infringement Notice Database (TINS); Prosecutions System (Briefs); Breath Analysis System (Drink Drivers)



Source: Fine and Infringement Notice Database and Prosecution System



Scorce, thre aria hillingerheril trollee daradase aria i reseccilori system







|          | ALCOHOL AND DRUG TESTS BY AREA |                       |                   |                     |                          |             |  |  |
|----------|--------------------------------|-----------------------|-------------------|---------------------|--------------------------|-------------|--|--|
| DISTRICT |                                | STS: DISTRICT TRAFFIC | RANDOM BREATH TES | TS: GENERAL PATROLS | ORAL FLUID TESTS (DRUGS) |             |  |  |
| DISTRICT | DISTRICT LAST YTD              |                       | LAST YTD          | CURRENT YTD         | LAST YTD                 | CURRENT YTD |  |  |
| SOUTH    | 42,179                         | 55,059                | 104,729           | 143,369             | 1,086                    | 1,272       |  |  |
|