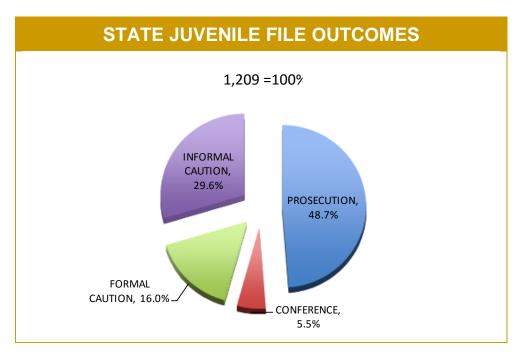

<sup>\*</sup>Monthly seizure figures may not be finalised by the reporting deadline.

Source: self-reported monthly by districts

Source: self-reported monthly by districts

| STATE FIREARM-RELATED INCIDENTS*                                                              |          |             |            |  |  |  |  |
|-----------------------------------------------------------------------------------------------|----------|-------------|------------|--|--|--|--|
| INCIDENTS INVOLVING:                                                                          | LAST YTD | CURRENT YTD | YTD CHANGE |  |  |  |  |
| UNLAWFUL DISCHARGE OF FIREARM (Firearms Act, 1996)                                            | 7        | 3           | -4         |  |  |  |  |
| OTHER OFFENCES UNDER FIREARMS ACT, 1996 (storage compliance, possession etc.)                 | 40       | 51          | 11         |  |  |  |  |
| RECKLESS DISCHARGE OF FIREARM<br>(Criminal Code Act, 1924)                                    | -        | 10          | -          |  |  |  |  |
| OTHER FIREARMS-RELATED CRIMINAL CODE OFFENCES (use/possess/sell firearm or firearm part etc.) | -        | 1           | -          |  |  |  |  |
| FIREARM USED AS WEAPON (including family violence order breaches)                             | 28       | 48          | 20         |  |  |  |  |
| FIREARM THEFT (excludes ammunition and firearm accessories)                                   | 47       | 41          | -6         |  |  |  |  |
| TOTAL FIREARM-RELATED INCIDENTS                                                               | 116      | 134         | 18         |  |  |  |  |
| PERSONS INJURED RESULTING FROM FIREARMS OFFENDING                                             | 4        | 8           | 4          |  |  |  |  |

Source: Offence Reporting System

<sup>\*</sup>Each incident relates to one Offence Report and may be counted under multiple categories.

|              |          |             | JUVE     | NILE F                              | ILE OL    | JTCOM        | IES        |              |          |                             |
|--------------|----------|-------------|----------|-------------------------------------|-----------|--------------|------------|--------------|----------|-----------------------------|
| DISTRICT     | PROSECU  | TION FILES  | REFE     | CONFERENCE<br>RRALS<br>stice, DHHS) | FORMAL CA | AUTION FILES | INFORMAL C | AUTION FILES | 1        | SENT AT FAMILY<br>INCIDENTS |
|              | LAST YTD | CURRENT YTD | LAST YTD | CURRENT YTD                         | LAST YTD  | CURRENT YTD  | LAST YTD   | CURRENT YTD  | LAST YTD | CURRENT YTD                 |
| SOUTH        | 245      | 269         | 53       | 46                                  | 108       | 93           | 260        | 191          | 476      | 518                         |
| NORTH        | 158      | 170         | 19       | 12                                  | 60        | 30           | 86         | 69           | 292      | 270                         |
| WEST         | 86       | 147         | 4        | 5                                   | 51        | 68           | 106        | 87           | 275      | 244                         |
| OTHER TASPOL | 9        | 3           | 2        | 4                                   | 2         | 3            | 10         | 11           | NA       | NA                          |
| STATE        | 498      | 589         | 78       | 67                                  | 221       | 194          | 462        | 358          | 1,043    | 1,032                       |

Source (all on page): Collation of this measure changed in 1st July 2016 from manual reporting by Districts to automated data extraction from Prosecution System, Information Bureau and Drug Offence Reporting System. Data reported prior to 1st July 2016 should not be compared to later data due to the change in collation method