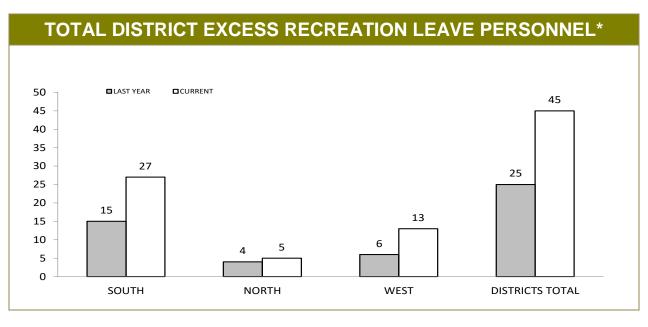

|  |  |
| REGIONAL: NORTH-WEST             | 4               | 3               |  |  |
| STATE / NATIONAL                 | 3               | 4               |  |  |

|                 | VEHICLE ( |       | EL EXPEN<br>eet Reporting) | DITURE (\$) | *      |
|-----------------|-----------|-------|----------------------------|-------------|--------|
|                 | HQ        | SOUTH | NORTH                      | NORTH-WEST  | STATE  |
| Jul 15 - Jan 16 | 2,848     | 4,532 | 5,581                      | 8,465       | 21,426 |
| Jul 16 - Jan 17 | 1,941     | 3,715 | 6,249                      | 9,650       | 21,555 |

<sup>\*</sup> Runs for an equivalent year-to-date period commencing a month earlier than the current, reporting month

## District Administration

APPENDIX F



|                 | DISTRIC   | STRICT EXCESS RECREATION & LSL DAYS* |        |             |                       |              |
|-----------------|-----------|--------------------------------------|--------|-------------|-----------------------|--------------|
| DISTRICT        | EXCE      | SS RECREATION LEAVE                  | DAYS   | PERSONNEL \ | WITH 80+ DAYS LONG SI | ERVICE LEAVE |
| DISTRICT        | LAST YEAR | CURRENT                              | CHANGE | LAST YEAR   | CURRENT               | CHANGE       |
| SOUTH           | 54        | 252                                  | 198    | 76          | 76                    | 0            |
| NORTH           | 23        | 50                                   | 27     | 27          | 23                    | -4           |