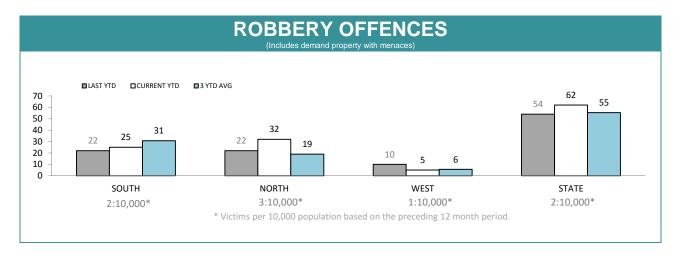

| ANNUAL CLEAR UP %                                    |                    |                        |             |  |  |  |  |
|------------------------------------------------------|--------------------|------------------------|-------------|--|--|--|--|
| <b>□</b> LAST Y                                      | EAR ■CURRENT       | ОР                     | T=77%       |  |  |  |  |
| 100.0% - 87.3% 83.1<br>80.0% - 40.0% - 20.0% - 500TH | 72.7%              | 91.3%<br>83.6%<br>WEST | 83.7% 80.8% |  |  |  |  |
| DISTRICT                                             | ANNUAL<br>OFFENCES | OFFENCES<br>CLEARED    | % CLEARED   |  |  |  |  |
| SOUTH                                                | 260                | 217                    | 83.5%       |  |  |  |  |
| NORTH                                                | 173                | 131                    | 75.7%       |  |  |  |  |
| WEST                                                 | 73                 | 61                     | 83.6%       |  |  |  |  |
| STATE                                                | 506                | 409                    | 80.8%       |  |  |  |  |