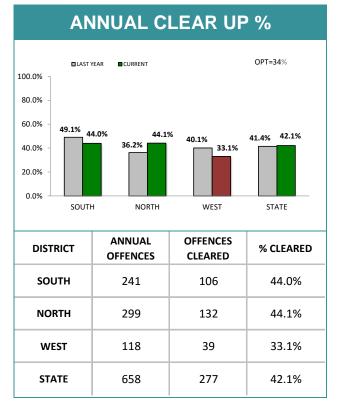

| ANNUAL CLEAR UP %                         |                    |                          |             |  |  |  |
|-------------------------------------------|--------------------|--------------------------|-------------|--|--|--|
| 100.0%                                    | YEAR CURRENT       | C                        | DPT=34%     |  |  |  |
| 80.0% -<br>60.0% -<br>40.0% -<br>27.2% 29 | 9.5% <b>29</b> .4% | % 37.5% <sup>41.1%</sup> | 29.1%_33.4% |  |  |  |
| 20.0% - 0.0% SOUTH                        |                    | WEST                     | STATE       |  |  |  |
| DISTRICT                                  | ANNUAL<br>OFFENCES | OFFENCES<br>CLEARED      | % CLEARED   |  |  |  |
| SOUTH                                     | 577                | 170                      | 29.5%       |  |  |  |
| NORTH                                     | 323                | 112                      | 34.7%       |  |  |  |
| WEST                                      | 236                | 97                       | 41.1%       |  |  |  |
| STATE                                     | 1,136              | 379                      | 33.4%       |  |  |  |