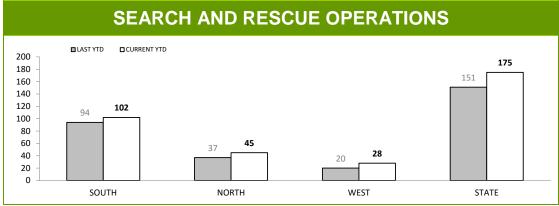

| ANI         | ANNUAL CLEAR UP %  |                     |           |  |  |  |  |  |  |  |
|-------------|--------------------|---------------------|-----------|--|--|--|--|--|--|--|
| 100.0%      | CURRENT YTD        |                     |           |  |  |  |  |  |  |  |
| 80.0% -     |                    |                     |           |  |  |  |  |  |  |  |
| 60.0% -     | 49.5%              | 53.8%               | 42.2%     |  |  |  |  |  |  |  |
| 40.0% 35.8% | 36.49              |                     | 29.9%     |  |  |  |  |  |  |  |
| 20.0% -     |                    | 19.3%               |           |  |  |  |  |  |  |  |
| 0.0% SOUTH  | NORTH              | WEST                | STATE     |  |  |  |  |  |  |  |
| DISTRICT    | ANNUAL<br>OFFENCES | OFFENCES<br>CLEARED | % CLEARED |  |  |  |  |  |  |  |
| SOUTH       | 655                | 183                 | 27.9%     |  |  |  |  |  |  |  |
| NORTH       | 428                | 156                 | 36.4%     |  |  |  |  |  |  |  |
| WEST        | 145                | 28                  | 19.3%     |  |  |  |  |  |  |  |
| STATE       | 1,228              | 367                 | 29.9%     |  |  |  |  |  |  |  |