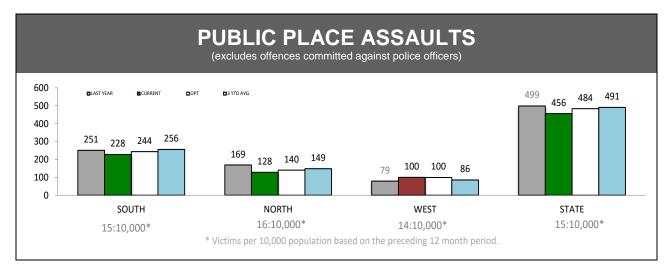

---------|----------|----------|--------|--|--|--|
| DISTRICT  | LAST YTD | THIS YTD | CHANGE |  |  |  |
| SOUTH     | 561      | 532      | -29    |  |  |  |
| NORTH     | 348      | 292      | -56    |  |  |  |
| WEST      | 222      | 184      | -38    |  |  |  |
| STATE     | 1,131    | 1,008    | -123   |  |  |  |

| OFFENSIVE BEHAVIOUR |          |          |        |  |  |
|---------------------|----------|----------|--------|--|--|
| DISTRICT            | LAST YTD | THIS YTD | CHANGE |  |  |
| SOUTH               | 1,424    | 1,398    | -26    |  |  |
| NORTH               | 604      | 529      | -75    |  |  |
| WEST                | 342      | 366      | 24     |  |  |
| STATE               | 2,370    | 2,293    | -77    |  |  |

Source (all on page): Command And Control System





| DIVISIONS    |          |          |     |        |                                       |  |
|--------------|----------|----------|-----|--------|---------------------------------------|--|
| DIVISION     | LAST YTD | THIS YTD | Cha | nge    | Annual offences per 10,000 population |  |
| HOBART       | 108      | 96       | -12 | -11.1% | 34:10,000                             |  |
| GLENORCHY    | 59       | 43       | -16 | -27.1% | 19:10,000                             |  |
| KINGSTON     | 15       | 20       | 5   | 33.3%  | 5:10,000                              |  |
| SOUTH-EAST   | 40       | 31       | -9  | -22.5% | 7:10,000                              |  |
| BRIDGEWATER  | 29       | 38       | 9   | 31.0%  | 18:10,000                             |  |
| LAUNCESTON   | 118