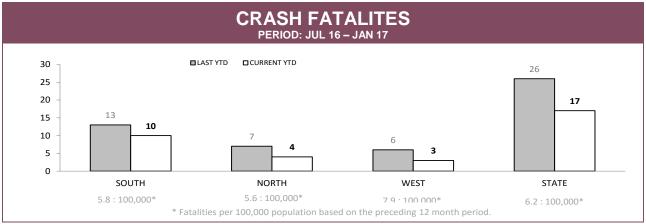

| 100.0%                     | YTD □CURRENT YTD   |                     |             |  |  |  |
|----------------------------|--------------------|---------------------|-------------|--|--|--|
| 80.0% -                    |                    |                     |             |  |  |  |
| 60.0% -                    |                    |                     |             |  |  |  |
| 40.0% -<br><b>25.7% 24</b> | .9% 24.2%          | 26.9%31.5%          | 25.2% 23.5% |  |  |  |
| 20.0%                      | 18.3%              | 6                   | 23.2% 23.3% |  |  |  |
| SOUTH                      | NORTH              | WEST                | STATE       |  |  |  |
| DISTRICT                   | ANNUAL<br>OFFENCES | OFFENCES<br>CLEARED | % CLEARED   |  |  |  |
| SOUTH                      | 538                | 134                 | 24.9%       |  |  |  |
| NORTH                      | 458                | 84                  | 18.3%       |  |  |  |
| WEST                       | 197                | 62                  | 31.5%       |  |  |  |
| STATE                      | 1,193              | 280                 | 23.5%       |  |  |  |