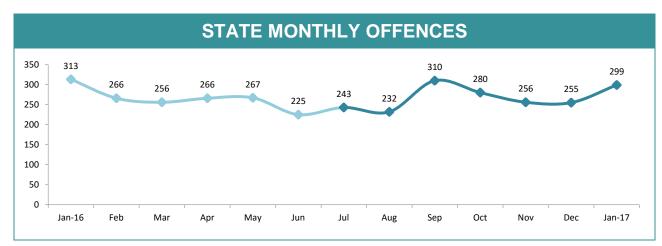

|  |  |
| BRIDGEWATER  | 14       | 11       | -3  | -21.4% | 5:10,000                                       |  |  |
| LAUNCESTON   | 118      | 130      | 12  | 10.2%  | 35:10,000                                      |  |  |
| NORTH-EAST   | 23       | 13       | -10 | -43.5% | 10:10,000                                      |  |  |
| DELORAINE    | 29       | 27       | -2  | -6.9%  | 7:10,000                                       |  |  |
| BURNIE       | 25       | 25       | 0   | 0.0%   | 8:10,000                                       |  |  |
| DEVONPORT    | 30       | 42       | 12  | 40.0%  | 17:10,000                                      |  |  |
| CENTRAL WEST | 16       | 8        | -8  | -50.0% | 3:10,000                                       |  |  |







|              | DIVISIONS                     |     |     |        |           |  |  |  |
|--------------|-------------------------------|-----|-----|--------|-----------|--|--|--|
| DIVISION     | SION LAST YTD THIS YTD Change |     |     |        |           |  |  |  |
| HOBART       | 232                           | 229 | -3  | -1.3%  | 78:10,000 |  |  |  |
| GLENORCHY    | 177                           | 195 | 18  | 10.2%  | 74:10,000 |  |  |  |
| KINGSTON     | 68                            | 72  | 4   | 5.9%   | 26:10,000 |  |  |  |
| SOUTH-EAST   | 264                           | 258 | -6  | -2.3%  | 54:10,000 |  |  |  |
| BRIDGEWATER  | 182                           | 179 | -3  | -1.6%  | 77:10,000 |  |  |  |
| LAUNCESTON   | 440                           | 360 | -80 | -18.2% |